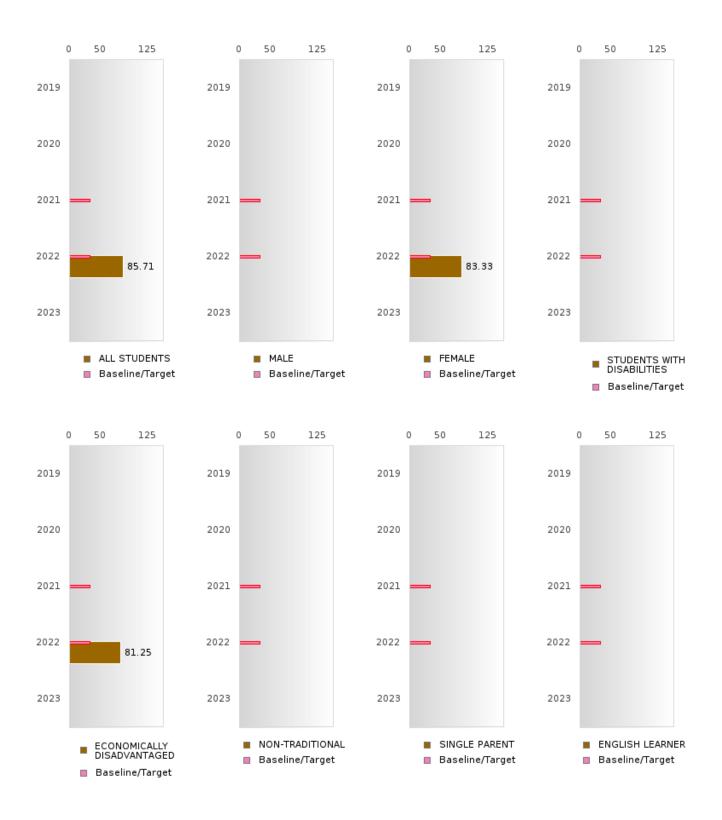

#### PERFORMANCE MEASURE SCORES FOR CONCENTRATORS ONLY

| PERFORMANCE       |       | DIS   | FRICT SCO | ORE   |      | STATE SCORE |       |       |       |      |  |  |  |
|-------------------|-------|-------|-----------|-------|------|-------------|-------|-------|-------|------|--|--|--|
| MEASURES          | 2019  | 2020  | 2021      | 2022  | 2023 | 2019        | 2020  | 2021  | 2022  | 2023 |  |  |  |
| 3S1: POST-PROGRAM |       |       | 85.71     | 83.33 |      |             |       | 81.92 | 81.38 |      |  |  |  |
| PLACEMENT         |       |       |           |       |      |             |       |       |       |      |  |  |  |
|                   |       |       |           |       |      |             |       |       |       |      |  |  |  |
| 4S1: NON-         | 25.53 | 36.17 | 26.42     | 36.59 |      | 31.31       | 31.34 | 30.03 | 43.00 |      |  |  |  |
| TRADITIONAL       | 25.55 | 50.17 | 20.42     | 50.59 |      | 51.51       | 51.54 | 50.05 | 45.00 |      |  |  |  |
| PROGRAM           |       |       |           |       |      |             |       |       |       |      |  |  |  |
| CONCENTRATION     |       |       |           |       |      |             |       |       |       |      |  |  |  |
|                   |       |       |           | 05 71 |      |             |       | 14.46 | 44.04 |      |  |  |  |
| 5S1: INDUSTRY     |       |       |           | 85.71 |      |             |       | 14.46 | 44.94 |      |  |  |  |
| CERTIFICATIONS    |       |       |           |       |      |             |       |       |       |      |  |  |  |
|                   |       |       |           |       |      |             |       |       |       |      |  |  |  |

The placement data are lagged in this report and the CAR report. The 2022 report includes placement data on students who exited secondary education during the 2021 school year.