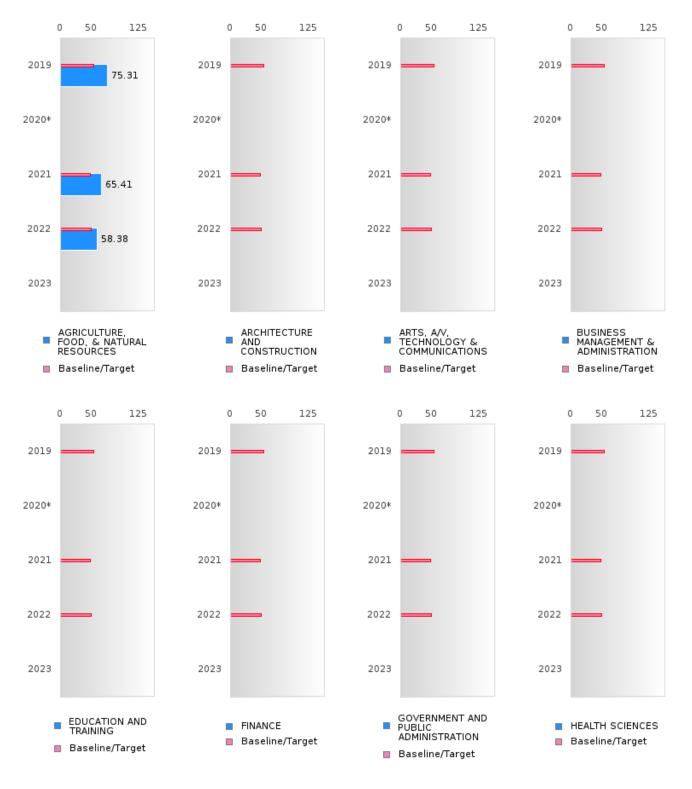

# **GRADUATION PERFORMANCE MEASURES** [1S1, 1S2]

#### NORFORK SCHOOL DISTRICT

Performance Measures for Graduation Rate consist of a Four-Year Adjusted Cohort Graduation Rate (1S1) and a Five-Year Extended Adjusted Cohort Graduation Rate (1S2). In both cases, only concentrators are included in the measure and concentrators are only counted once.