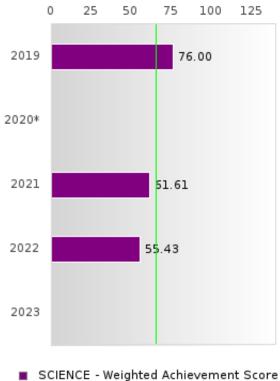

#### CONCENTRATORS' PERKINS V PERFORMANCE MEASURE SCORES

| PERFORMANCE                                                        |       | DIST | FRICT SCO | ORE   |      | STATE SCORE |       |       |       |      |  |  |
|--------------------------------------------------------------------|-------|------|-----------|-------|------|-------------|-------|-------|-------|------|--|--|
| MEASURES                                                           | 2019  | 2020 | 2021      | 2022  | 2023 | 2019        | 2020  | 2021  | 2022  | 2023 |  |  |
| 1S1: FOUR-YEAR<br>GRADUATION RATE                                  | > 95  | > 95 | > 95      | > 95  |      | 96.89       | 97.53 | 96.22 | 96.59 |      |  |  |
| 1S2: FIVE-YEAR<br>EXTENDED<br>GRADUATION RATE                      | > 95  | > 95 | > 95      | > 95  |      | 97.50       | 97.46 | 97.99 | 96.93 |      |  |  |
| 2S1: ACADEMIC<br>PROFICIENCY SCORE<br>IN READING<br>LANGUAGE ARTS* | 82.51 |      | 74.73     | 62.66 |      | 67.19       |       | 65.7  | 65.93 |      |  |  |
| 2S2: ACADEMIC<br>PROFICIENCY SCORE<br>IN MATHEMATICS*              | 62.45 |      | 63.55     | 60.71 |      | 61.23       |       | 59.94 | 59.53 |      |  |  |
| 2S3: ACADEMIC<br>PROFICIENCY IN<br>SCIENCE*                        | 79.24 |      | 70.23     | 67.50 |      | 67.67       |       | 67.08 | 67.06 |      |  |  |