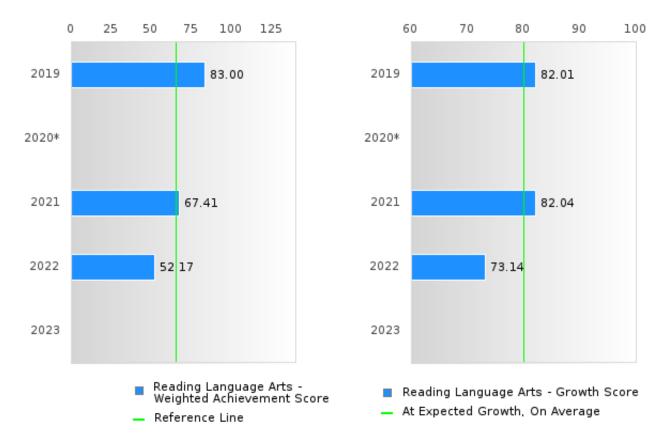

#### CONCENTRATORS' PERKINS V PERFORMANCE MEASURE SCORES

| PERFORMANCE                                                        |       | DIST | FRICT SCO | ORE   |      | STATE SCORE |       |       |       |      |  |  |
|--------------------------------------------------------------------|-------|------|-----------|-------|------|-------------|-------|-------|-------|------|--|--|
| MEASURES                                                           | 2019  | 2020 | 2021      | 2022  | 2023 | 2019        | 2020  | 2021  | 2022  | 2023 |  |  |
| 1S1: FOUR-YEAR<br>GRADUATION RATE                                  | > 95  | > 95 | > 95      | > 95  |      | 96.89       | 97.53 | 96.22 | 96.59 |      |  |  |
| 1S2: FIVE-YEAR<br>EXTENDED<br>GRADUATION RATE                      | > 95  | > 95 | > 95      | > 95  |      | 97.50       | 97.46 | 97.99 | 96.93 |      |  |  |
| 2S1: ACADEMIC<br>PROFICIENCY SCORE<br>IN READING<br>LANGUAGE ARTS* | 82.51 |      | 74.73     | 62.66 |      | 67.19       |       | 65.7  | 65.93 |      |  |  |
| 2S2: ACADEMIC<br>PROFICIENCY SCORE<br>IN MATHEMATICS*              | 62.45 |      | 63.55     | 60.71 |      | 61.23       |       | 59.94 | 59.53 |      |  |  |
| 2S3: ACADEMIC<br>PROFICIENCY IN<br>SCIENCE*                        | 79.24 |      | 70.23     | 67.50 |      | 67.67       |       | 67.08 | 67.06 |      |  |  |