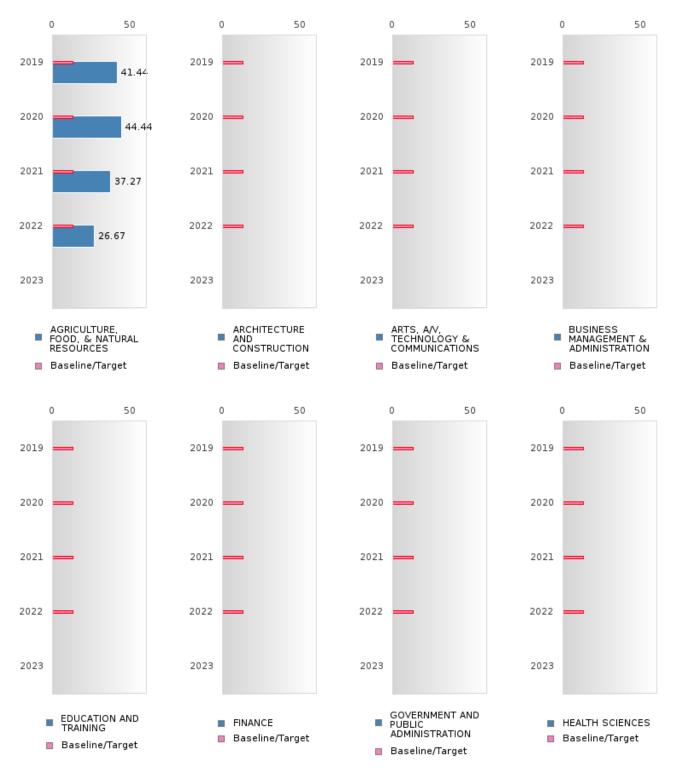

#### NORFORK SCHOOL DISTRICT

#### PERFORMANCE MEASURE SCORES FOR CONCENTRATORS ONLY

| PERFORMANCE       |       | DIS   | FRICT SCO | ORE   |      | STATE SCORE |       |       |       |      |  |  |  |
|-------------------|-------|-------|-----------|-------|------|-------------|-------|-------|-------|------|--|--|--|
| MEASURES          | 2019  | 2020  | 2021      | 2022  | 2023 | 2019        | 2020  | 2021  | 2022  | 2023 |  |  |  |
| 3S1: POST-PROGRAM |       |       | 85.71     | 83.33 |      |             |       | 81.92 | 81.38 |      |  |  |  |
| PLACEMENT         |       |       |           |       |      |             |       |       |       |      |  |  |  |
|                   |       |       |           |       |      |             |       |       |       |      |  |  |  |
| 4S1: NON-         | 25.53 | 36.17 | 26.42     | 36.59 |      | 31.31       | 31.34 | 30.03 | 43.00 |      |  |  |  |
| TRADITIONAL       | 25.55 | 50.17 | 20.42     | 50.59 |      | 51.51       | 51.54 | 50.05 | 45.00 |      |  |  |  |
| PROGRAM           |       |       |           |       |      |             |       |       |       |      |  |  |  |
| CONCENTRATION     |       |       |           |       |      |             |       |       |       |      |  |  |  |
|                   |       |       |           | 05 71 |      |             |       | 14.46 | 44.04 |      |  |  |  |
| 5S1: INDUSTRY     |       |       |           | 85.71 |      |             |       | 14.46 | 44.94 |      |  |  |  |
| CERTIFICATIONS    |       |       |           |       |      |             |       |       |       |      |  |  |  |
|                   |       |       |           |       |      |             |       |       |       |      |  |  |  |