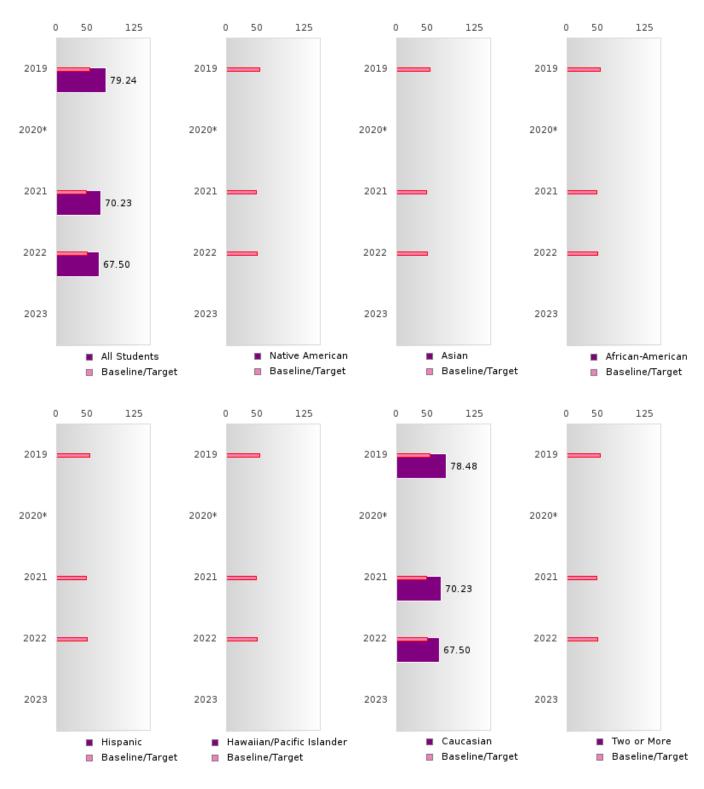

#### CONCENTRATORS' PERKINS V PERFORMANCE MEASURE SCORES

| PERFORMANCE                                                        |       | DIST | FRICT SCO | ORE   |      | STATE SCORE |       |       |       |      |  |  |
|--------------------------------------------------------------------|-------|------|-----------|-------|------|-------------|-------|-------|-------|------|--|--|
| MEASURES                                                           | 2019  | 2020 | 2021      | 2022  | 2023 | 2019        | 2020  | 2021  | 2022  | 2023 |  |  |
| 1S1: FOUR-YEAR<br>GRADUATION RATE                                  | > 95  | > 95 | > 95      | > 95  |      | 96.89       | 97.53 | 96.22 | 96.59 |      |  |  |
| 1S2: FIVE-YEAR<br>EXTENDED<br>GRADUATION RATE                      | > 95  | > 95 | > 95      | > 95  |      | 97.50       | 97.46 | 97.99 | 96.93 |      |  |  |
| 2S1: ACADEMIC<br>PROFICIENCY SCORE<br>IN READING<br>LANGUAGE ARTS* | 82.51 |      | 74.73     | 62.66 |      | 67.19       |       | 65.7  | 65.93 |      |  |  |
| 2S2: ACADEMIC<br>PROFICIENCY SCORE<br>IN MATHEMATICS*              | 62.45 |      | 63.55     | 60.71 |      | 61.23       |       | 59.94 | 59.53 |      |  |  |
| 2S3: ACADEMIC<br>PROFICIENCY IN<br>SCIENCE*                        | 79.24 |      | 70.23     | 67.50 |      | 67.67       |       | 67.08 | 67.06 |      |  |  |