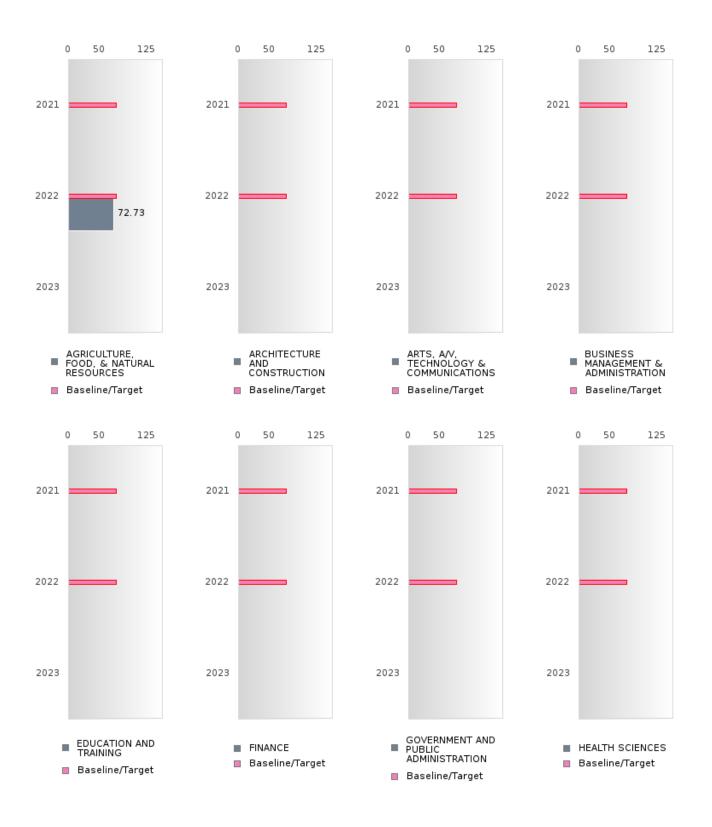

#### PERFORMANCE MEASURE SCORES FOR CONCENTRATORS ONLY

| PERFORMANCE       |       | DIS   | FRICT SCO | ORE   |      | STATE SCORE |       |       |       |      |  |  |  |
|-------------------|-------|-------|-----------|-------|------|-------------|-------|-------|-------|------|--|--|--|
| MEASURES          | 2019  | 2020  | 2021      | 2022  | 2023 | 2019        | 2020  | 2021  | 2022  | 2023 |  |  |  |
| 3S1: POST-PROGRAM |       |       | 85.71     | 83.33 |      |             |       | 81.92 | 81.38 |      |  |  |  |
| PLACEMENT         |       |       |           |       |      |             |       |       |       |      |  |  |  |
|                   |       |       |           |       |      |             |       |       |       |      |  |  |  |
| 4S1: NON-         | 25.53 | 36.17 | 26.42     | 36.59 |      | 31.31       | 31.34 | 30.03 | 43.00 |      |  |  |  |
| TRADITIONAL       | 25.55 | 50.17 | 20.42     | 50.59 |      | 51.51       | 51.54 | 50.05 | 45.00 |      |  |  |  |
| PROGRAM           |       |       |           |       |      |             |       |       |       |      |  |  |  |
| CONCENTRATION     |       |       |           |       |      |             |       |       |       |      |  |  |  |
|                   |       |       |           | 05 71 |      |             |       | 14.46 | 44.04 |      |  |  |  |
| 5S1: INDUSTRY     |       |       |           | 85.71 |      |             |       | 14.46 | 44.94 |      |  |  |  |
| CERTIFICATIONS    |       |       |           |       |      |             |       |       |       |      |  |  |  |
|                   |       |       |           |       |      |             |       |       |       |      |  |  |  |