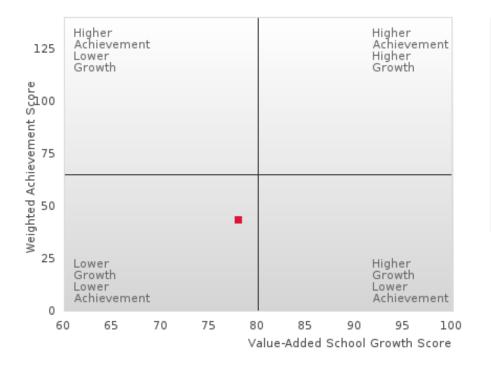

### **Table Of Contents**

| Definitions                                              | 4  |
|----------------------------------------------------------|----|
| Perkins V Performance Measure Scores                     | 6  |
| 1S: Graduation Performance Measures                      | 8  |
| By All Students                                          | 9  |
| By Race/Ethnicity                                        | 11 |
| By Special Population                                    | 14 |
| By Cluster                                               | 19 |
| 2S: Academic Performance Measures                        | 25 |
| By All Students                                          | 26 |
| By Race/Ethnicity                                        | 29 |
| By Special Population                                    | 33 |
| By Cluster                                               | 40 |
| Scatterplot of Weighted Achievement & Value-Added Growth | 49 |
| By All Students                                          | 51 |
| By Race                                                  | 54 |
| By Special Population                                    | 58 |
| By Cluster                                               | 62 |
| 3S1: Postsecondary Placement                             | 70 |
| By All Students                                          | 71 |
| By Race/Ethnicity                                        | 72 |
| By Special Population                                    | 74 |
| By Cluster                                               | 77 |
| Ву Туре                                                  | 80 |
| 4S1: Non-traditional Program Concentration               | 82 |
| By All Students                                          | 83 |
| By Race/Ethnicity                                        | 84 |
| By Special Population                                    | 86 |
| By Cluster                                               | 89 |
| 5S1: Industry Certifications                             | 92 |