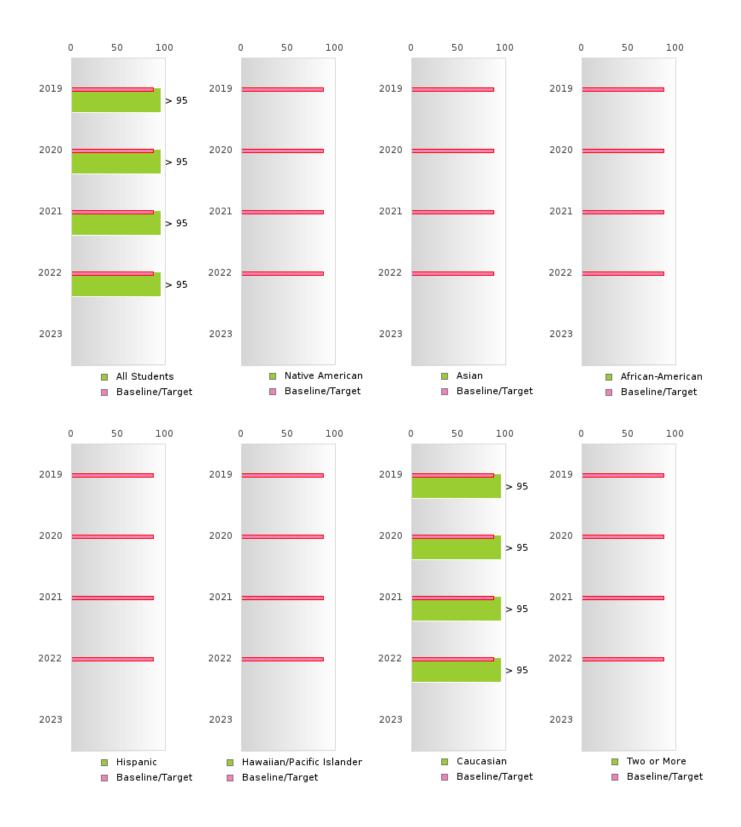

23 |       | 87.18               |    |

N: Number of Expected Graduates

#### DISTRIBUTION OF DISTRICT FOUR-YEAR ADJUSTED COHORT GRADUATION RATES



Four-Year Graduation Rate

#### NORFORK SCHOOL DISTRICT

#### CONSORTIUM FIVE-YEAR EXTENDED ADJUSTED COHORT GRADUATION RATE



| YEAR | SCORE | BASELINE/<br>TARGET | Ν  |
|------|-------|---------------------|----|
| 2019 | > 95  | 90.4                | RV |
| 2020 | > 95  | 90.4                | RV |
| 2021 | > 95  | 90.4                | RV |
| 2022 | > 95  | 90.4                | RV |
| 2023 |       | 90.4                |    |

N: Number of Expected Graduates

#### DISTRIBUTION OF DISTRICT FIVE-YEAR EXTENDED ADJUSTED COHORT GRADUATION RATES



#### NORFORK SCHOOL DISTRICT

#### FOUR-YEAR ADJUSTED COHORT GRADUATION RATE BY RACE/ETHNICITY



#### NORFORK SCHOOL DISTRICT

#### FIVE-YEAR EXTENDED ADJUSTED COHORT GRADUATION RATE BY RACE/ETHNICITY



#### NORFORK SCHOOL DISTRICT

#### **GRADUATION RATE BY RACE/ETHNICITY**

|        | 2019                                             |                                                                          |                                                                                                                                                             | 2020                                                                                                                                                                                                                              |