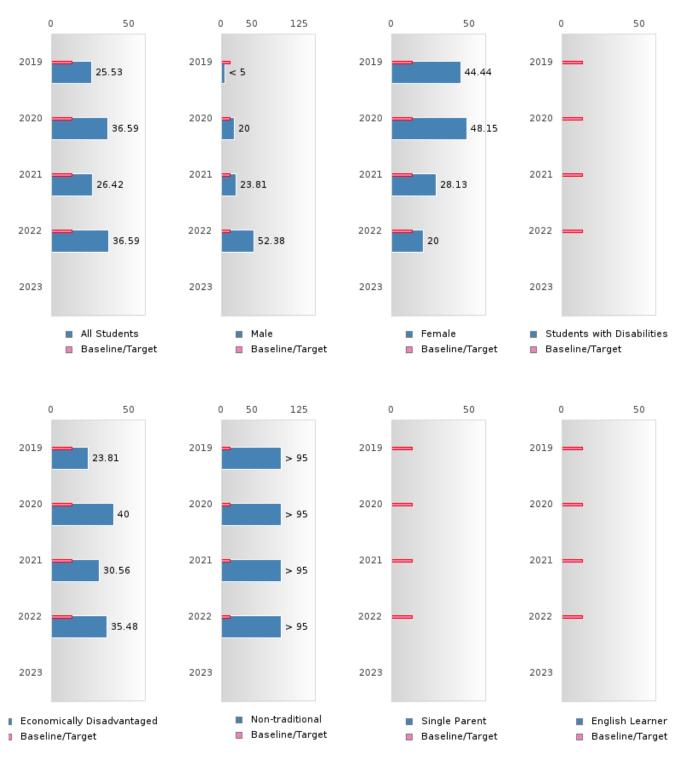

#### NORFORK SCHOOL DISTRICT

The placement data are lagged in this report and the CAR report. The 2022 report includes placement data on students who exited secondary education during the 2021 school year.