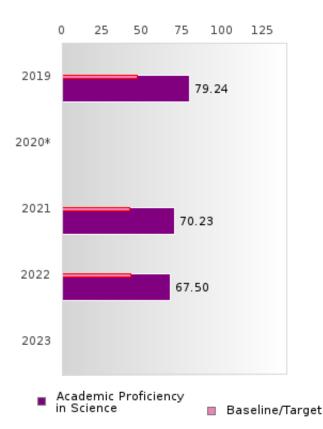

#### CONCENTRATORS' PERKINS V PERFORMANCE MEASURE SCORES

| PERFORMANCE                                                        |       | DIST | FRICT SCO | ORE   |      | STATE SCORE |       |       |       |      |  |  |
|--------------------------------------------------------------------|-------|------|-----------|-------|------|-------------|-------|-------|-------|------|--|--|
| MEASURES                                                           | 2019  | 2020 | 2021      | 2022  | 2023 | 2019        | 2020  | 2021  | 2022  | 2023 |  |  |
| 1S1: FOUR-YEAR<br>GRADUATION RATE                                  | > 95  | > 95 | > 95      | > 95  |      | 96.89       | 97.53 | 96.22 | 96.59 |      |  |  |
| 1S2: FIVE-YEAR<br>EXTENDED<br>GRADUATION RATE                      | > 95  | > 95 | > 95      | > 95  |      | 97.50       | 97.46 | 97.99 | 96.93 |      |  |  |
| 2S1: ACADEMIC<br>PROFICIENCY SCORE<br>IN READING<br>LANGUAGE ARTS* | 82.51 |      | 74.73     | 62.66 |      | 67.19       |       | 65.7  | 65.93 |      |  |  |
| 2S2: ACADEMIC<br>PROFICIENCY SCORE<br>IN MATHEMATICS*              | 62.45 |      | 63.55     | 60.71 |      | 61.23       |       | 59.94 | 59.53 |      |  |  |
| 2S3: ACADEMIC<br>PROFICIENCY IN<br>SCIENCE*                        | 79.24 |      | 70.23     | 67.50 |      | 67.67       |       | 67.08 | 67.06 |      |  |  |