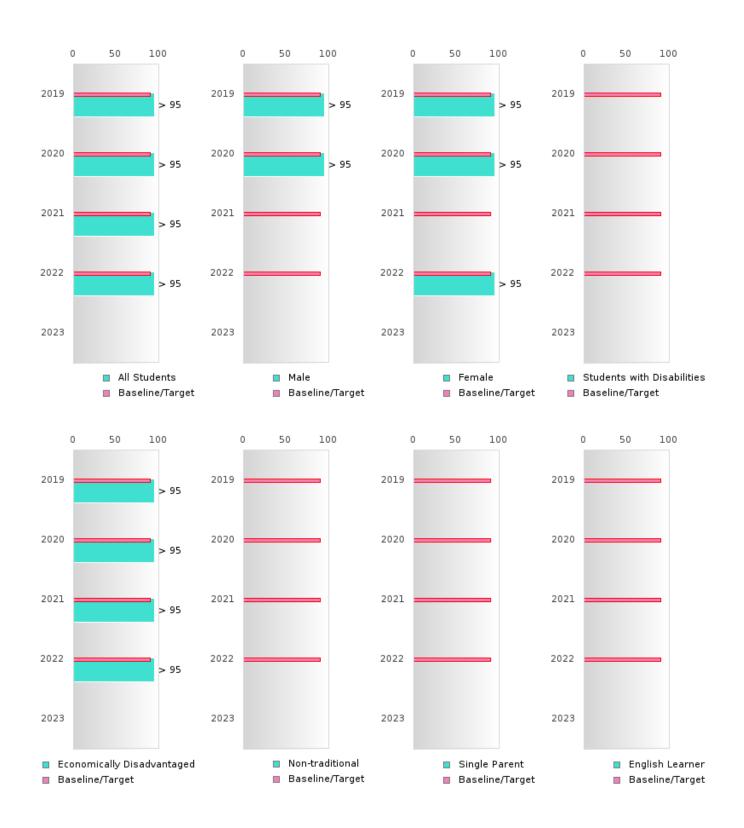

#### NORFORK SCHOOL DISTRICT

| YEAR | SCORE | BASELINE/<br>TARGET | Ν  |
|------|-------|---------------------|----|
| 2019 | > 95  | 87.18               | RV |
| 2020 | > 95  | 87.18               | RV |
| 2021 | > 95  | 87.18               | RV |
| 2022 | > 95  | 87.18               | RV |
| 2023 |       | 87.18               |    |

N: Number of Expected Graduates

#### CONSORTIUM FIVE-YEAR EXTENDED ADJUSTED COHORT GRADUATION RATE

| YEAR | SCORE | BASELINE/<br>TARGET | Ν  |
|------|-------|---------------------|----|
| 2019 | > 95  | 90.4                | RV |
| 2020 | > 95  | 90.4                | RV |
| 2021 | > 95  | 90.4                | RV |
| 2022 | > 95  | 90.4                | RV |
| 2023 |       | 90.4                |    |