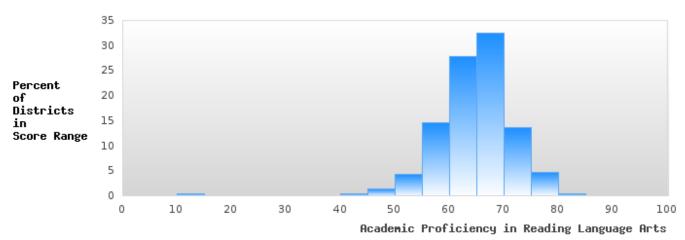

#### CONCENTRATORS' PERKINS V PERFORMANCE MEASURE SCORES

| PERFORMANCE                                                        |       | DIST | FRICT SCO | ORE   |      | STATE SCORE |       |       |       |      |  |  |
|--------------------------------------------------------------------|-------|------|-----------|-------|------|-------------|-------|-------|-------|------|--|--|
| MEASURES                                                           | 2019  | 2020 | 2021      | 2022  | 2023 | 2019        | 2020  | 2021  | 2022  | 2023 |  |  |
| 1S1: FOUR-YEAR<br>GRADUATION RATE                                  | > 95  | > 95 | > 95      | > 95  |      | 96.89       | 97.53 | 96.22 | 96.59 |      |  |  |
| 1S2: FIVE-YEAR<br>EXTENDED<br>GRADUATION RATE                      | > 95  | > 95 | > 95      | > 95  |      | 97.50       | 97.46 | 97.99 | 96.93 |      |  |  |
| 2S1: ACADEMIC<br>PROFICIENCY SCORE<br>IN READING<br>LANGUAGE ARTS* | 82.51 |      | 74.73     | 62.66 |      | 67.19       |       | 65.7  | 65.93 |      |  |  |
| 2S2: ACADEMIC<br>PROFICIENCY SCORE<br>IN MATHEMATICS*              | 62.45 |      | 63.55     | 60.71 |      | 61.23       |       | 59.94 | 59.53 |      |  |  |
| 2S3: ACADEMIC<br>PROFICIENCY IN<br>SCIENCE*                        | 79.24 |      | 70.23     | 67.50 |      | 67.67       |       | 67.08 | 67.06 |      |  |  |

#### DISTRIBUTION OF DISTRICT FOUR-YEAR ADJUSTED COHORT GRADUATION RATES

Four-Year Graduation Rate