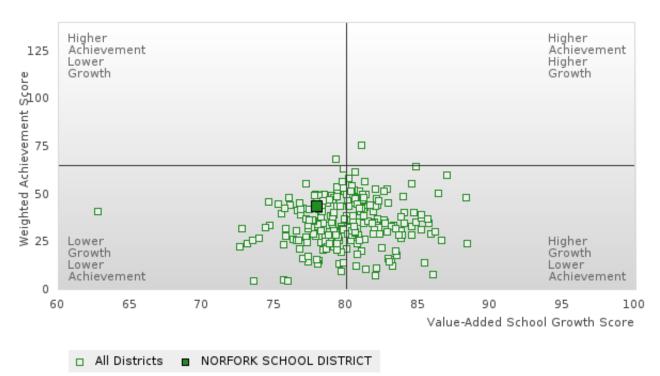

#### DISTRIBUTION OF DISTRICT FIVE-YEAR EXTENDED ADJUSTED COHORT GRADUATION RATES