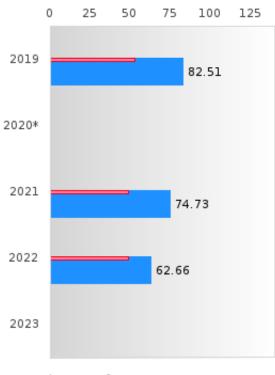

#### CONCENTRATORS' PERKINS V PERFORMANCE MEASURE SCORES

| PERFORMANCE                                                        |       | DIST | FRICT SCO | ORE   |      | STATE SCORE |       |       |       |      |  |  |
|--------------------------------------------------------------------|-------|------|-----------|-------|------|-------------|-------|-------|-------|------|--|--|
| MEASURES                                                           | 2019  | 2020 | 2021      | 2022  | 2023 | 2019        | 2020  | 2021  | 2022  | 2023 |  |  |
| 1S1: FOUR-YEAR<br>GRADUATION RATE                                  | > 95  | > 95 | > 95      | > 95  |      | 96.89       | 97.53 | 96.22 | 96.59 |      |  |  |
| 1S2: FIVE-YEAR<br>EXTENDED<br>GRADUATION RATE                      | > 95  | > 95 | > 95      | > 95  |      | 97.50       | 97.46 | 97.99 | 96.93 |      |  |  |
| 2S1: ACADEMIC<br>PROFICIENCY SCORE<br>IN READING<br>LANGUAGE ARTS* | 82.51 |      | 74.73     | 62.66 |      | 67.19       |       | 65.7  | 65.93 |      |  |  |
| 2S2: ACADEMIC<br>PROFICIENCY SCORE<br>IN MATHEMATICS*              | 62.45 |      | 63.55     | 60.71 |      | 61.23       |       | 59.94 | 59.53 |      |  |  |
| 2S3: ACADEMIC<br>PROFICIENCY IN<br>SCIENCE*                        | 79.24 |      | 70.23     | 67.50 |      | 67.67       |       | 67.08 | 67.06 |      |  |  |