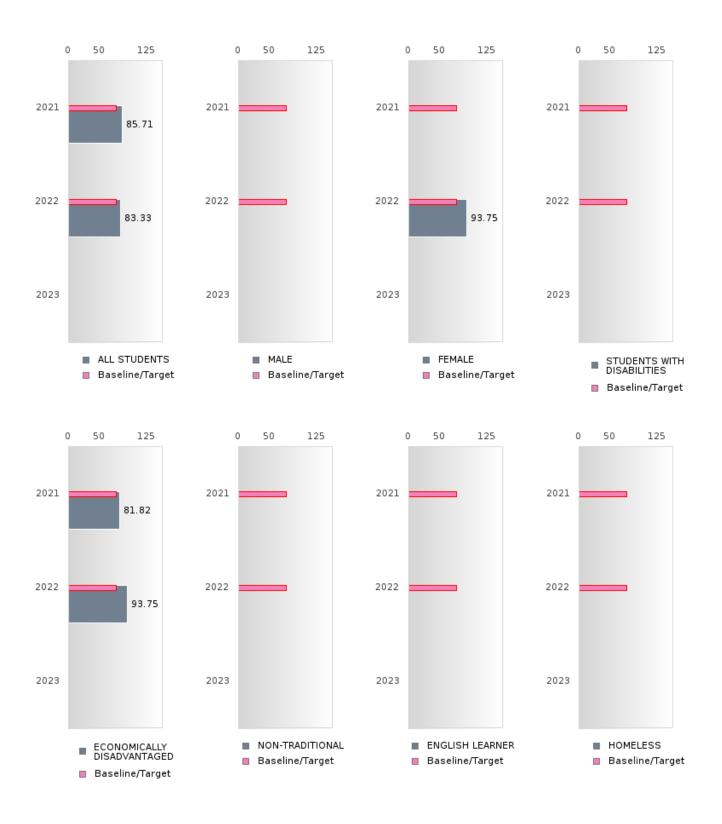

#### PERFORMANCE MEASURE SCORES FOR CONCENTRATORS ONLY

| PERFORMANCE       |       | DIS   | FRICT SCO | ORE   |      | STATE SCORE |       |       |       |      |  |  |  |
|-------------------|-------|-------|-----------|-------|------|-------------|-------|-------|-------|------|--|--|--|
| MEASURES          | 2019  | 2020  | 2021      | 2022  | 2023 | 2019        | 2020  | 2021  | 2022  | 2023 |  |  |  |
| 3S1: POST-PROGRAM |       |       | 85.71     | 83.33 |      |             |       | 81.92 | 81.38 |      |  |  |  |
| PLACEMENT         |       |       |           |       |      |             |       |       |       |      |  |  |  |
|                   |       |       |           |       |      |             |       |       |       |      |  |  |  |
| 4S1: NON-         | 25.53 | 36.17 | 26.42     | 36.59 |      | 31.31       | 31.34 | 30.03 | 43.00 |      |  |  |  |
| TRADITIONAL       | 25.55 | 50.17 | 20.42     | 50.59 |      | 51.51       | 51.54 | 50.05 | 45.00 |      |  |  |  |
| PROGRAM           |       |       |           |       |      |             |       |       |       |      |  |  |  |
| CONCENTRATION     |       |       |           |       |      |             |       |       |       |      |  |  |  |
|                   |       |       |           | 05 71 |      |             |       | 14.46 | 44.04 |      |  |  |  |
| 5S1: INDUSTRY     |       |       |           | 85.71 |      |             |       | 14.46 | 44.94 |      |  |  |  |
| CERTIFICATIONS    |       |       |           |       |      |             |       |       |       |      |  |  |  |
|                   |       |       |           |       |      |             |       |       |       |      |  |  |  |

The placement data are lagged in this report and the CAR report. The 2022 report includes placement data on students who exited secondary education during the 2021 school year.