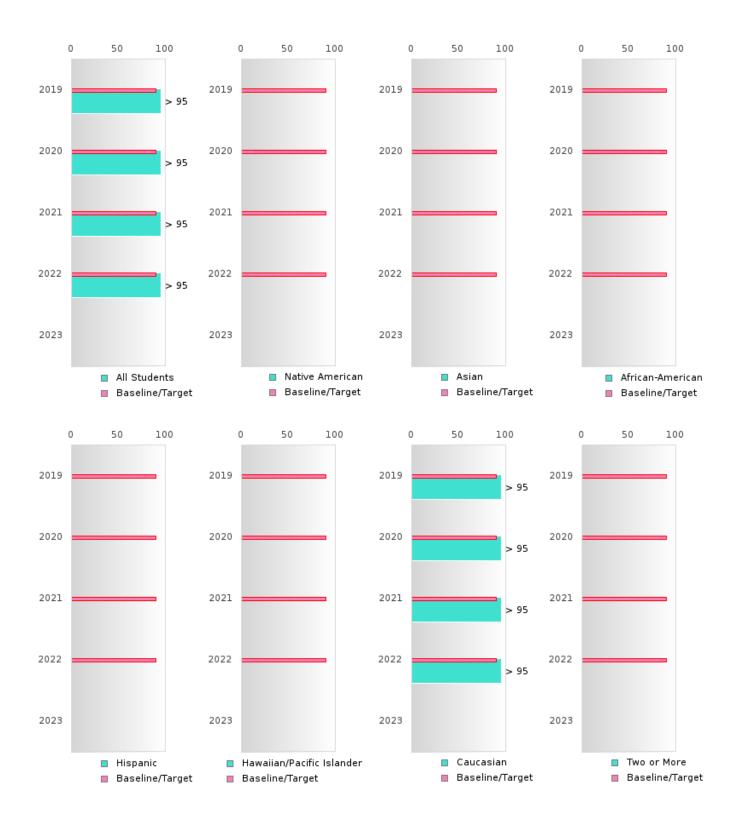

R-YEAR ADJUSTED COHORT GRADUATION RATES



Four-Year Graduation Rate

#### NORFORK SCHOOL DISTRICT

#### CONSORTIUM FIVE-YEAR EXTENDED ADJUSTED COHORT GRADUATION RATE



| YEAR | SCORE | BASELINE/<br>TARGET | Ν  |
|------|-------|---------------------|----|
| 2019 | > 95  | 90.4                | RV |
| 2020 | > 95  | 90.4                | RV |
| 2021 | > 95  | 90.4                | RV |
| 2022 | > 95  | 90.4                | RV |
| 2023 |       | 90.4                |    |

N: Number of Expected Graduates

#### DISTRIBUTION OF DISTRICT FIVE-YEAR EXTENDED ADJUSTED COHORT GRADUATION RATES



#### NORFORK SCHOOL DISTRICT

#### FOUR-YEAR ADJUSTED COHORT GRADUATION RATE BY RACE/ETHNICITY



#### NORFORK SCHOOL DISTRICT

#### FIVE-YEAR EXTENDED ADJUSTED COHORT GRADUATION RATE BY RACE/ETHNICITY



#### NORFORK SCHOOL DISTRICT

#### **GRADUATION RATE BY RACE/ETHNICITY**

|        | 2019                                             |                                                                          |                                                                                                                                                             | 2020                                                                                                                                                                                                                              |