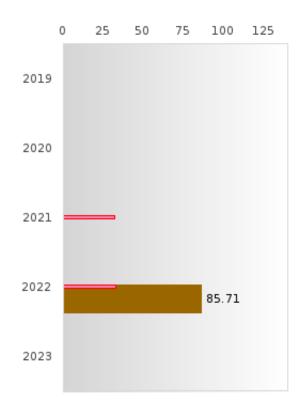

#### NORFORK SCHOOL DISTRICT

#### PERFORMANCE MEASURE SCORES FOR CONCENTRATORS ONLY

| PERFORMANCE       |       | DIS   | FRICT SCO | ORE   |      | STATE SCORE |       |       |       |      |  |  |  |
|-------------------|-------|-------|-----------|-------|------|-------------|-------|-------|-------|------|--|--|--|
| MEASURES          | 2019  | 2020  | 2021      | 2022  | 2023 | 2019        | 2020  | 2021  | 2022  | 2023 |  |  |  |
| 3S1: POST-PROGRAM |       |       | 85.71     | 83.33 |      |             |       | 81.92 | 81.38 |      |  |  |  |
| PLACEMENT         |       |       |           |       |      |             |       |       |       |      |  |  |  |
|                   |       |       |           |       |      |             |       |       |       |      |  |  |  |
| 4S1: NON-         | 25.53 | 36.17 | 26.42     | 36.59 |      | 31.31       | 31.34 | 30.03 | 43.00 |      |  |  |  |
| TRADITIONAL       | 25.55 | 50.17 | 20.42     | 50.59 |      | 51.51       | 51.54 | 50.05 | 45.00 |      |  |  |  |
| PROGRAM           |       |       |           |       |      |             |       |       |       |      |  |  |  |
| CONCENTRATION     |       |       |           |       |      |             |       |       |       |      |  |  |  |
|                   |       |       |           | 05 71 |      |             |       | 14.46 | 44.04 |      |  |  |  |
| 5S1: INDUSTRY     |       |       |           | 85.71 |      |             |       | 14.46 | 44.94 |      |  |  |  |
| CERTIFICATIONS    |       |       |           |       |      |             |       |       |       |      |  |  |  |
|                   |       |       |           |       |      |             |       |       |       |      |  |  |  |

The placement data are lagged in this report and the CAR report. The 2022 report includes placement data on students who exited secondary education during the 2021 school year.