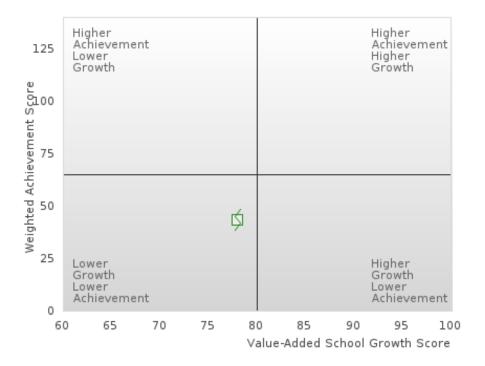

| YEAR  | WEIGHTED    | Ν  | VALUE-ADDED  | Ν  |
|-------|-------------|----|--------------|----|
|       | ACHIEVEMENT |    | GROWTH SCORE |    |
|       | SCORE       |    |              |    |
| 2019  | 76.00       | 50 | 82.48        | 17 |
| 2020* |             |    |              |    |
| 2021  | 61.61       | 56 | 78.85        | 15 |
| 2022  | 55.43       | 46 | 79.57        | 12 |
| 2023  |             |    |              |    |

N: Number of Concentrators Included in Score

### NORFORK SCHOOL DISTRICT

#### SCATTERPLOT OF WEIGHTED ACHIEVEMENT & VALUE-ADDED GROWTH SCORES FOR READING LANGUAGE ARTS BY RACE/ETHNICITY



CATTERPLOT OF WEIGHTED ACHIEVEMENT & VALUE-ADDED GROWTH SCORE

#### SCATTERPLOT OF WEIGHTED ACHIEVEMENT & VALUE-ADDED GROWTH SCORES FOR MATHEMATICS BY RACE/ETHNICITY



- All Students
- A Native American
- ⊽ Asian
- African-American
- + Hispanic
- \* Hawaiian/Pacific Islander
- 🖇 Caucasian
- imes Two or More

### NORFORK SCHOOL DISTRICT

#### SCATTERPLOT OF WEIGHTED ACHIEVEMENT & VALUE-ADDED GROWTH SCORES FOR SCIENCE BY RACE/ETHNICITY





## NORFORK SCHOOL DISTRICT

### WEIGHTED ACHIEVEMENT BY SUBJECT BY RACE/ETHNICITY

| RACE                         | 20     | 19   | 202   | 20*      | 20       | 21   | 20     | 22   | 20    | 23 |
|------------------------------|--------|------|-------|----------|----------|------|--------|------|-------|----|
|                              | Score  | N    | Score | N        | Score    | N    | Score  | N    | Score | N  |
|                              |        |      | RE    | ADING LA | NGUAGE A | ARTS |        |