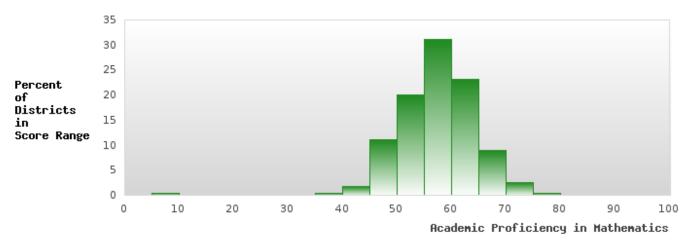

#### CONCENTRATORS' PERKINS V PERFORMANCE MEASURE SCORES

| PERFORMANCE                                                        |       | DIST | FRICT SCO | ORE   |      | STATE SCORE |       |       |       |      |  |  |
|--------------------------------------------------------------------|-------|------|-----------|-------|------|-------------|-------|-------|-------|------|--|--|
| MEASURES                                                           | 2019  | 2020 | 2021      | 2022  | 2023 | 2019        | 2020  | 2021  | 2022  | 2023 |  |  |
| 1S1: FOUR-YEAR<br>GRADUATION RATE                                  | > 95  | > 95 | > 95      | > 95  |      | 96.89       | 97.53 | 96.22 | 96.59 |      |  |  |
| 1S2: FIVE-YEAR<br>EXTENDED<br>GRADUATION RATE                      | > 95  | > 95 | > 95      | > 95  |      | 97.50       | 97.46 | 97.99 | 96.93 |      |  |  |
| 2S1: ACADEMIC<br>PROFICIENCY SCORE<br>IN READING<br>LANGUAGE ARTS* | 82.51 |      | 74.73     | 62.66 |      | 67.19       |       | 65.7  | 65.93 |      |  |  |
| 2S2: ACADEMIC<br>PROFICIENCY SCORE<br>IN MATHEMATICS*              | 62.45 |      | 63.55     | 60.71 |      | 61.23       |       | 59.94 | 59.53 |      |  |  |
| 2S3: ACADEMIC<br>PROFICIENCY IN<br>SCIENCE*                        | 79.24 |      | 70.23     | 67.50 |      | 67.67       |       | 67.08 | 67.06 |      |  |  |