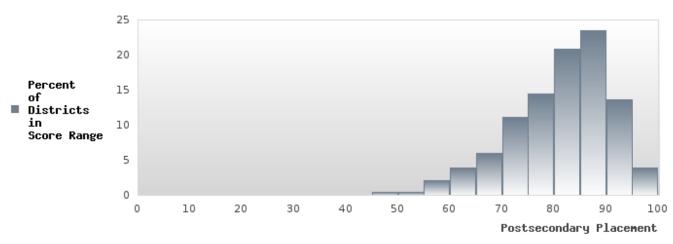

#### NORFORK SCHOOL DISTRICT

#### ACADEMIC PROFICIENCY SCORE IN READING LANGUAGE ARTS

| YEAR  | SCORE | BASELINE/<br>TARGET | Ν  |
|-------|-------|---------------------|----|
| 2019  | 82.51 | 52.78               | 50 |
| 2020* |       | 53.03               |    |
| 2021  | 74.73 | 48.45               | 56 |
| 2022  | 62.66 | 48.7                | 46 |
| 2023  |       | 48.95               |    |