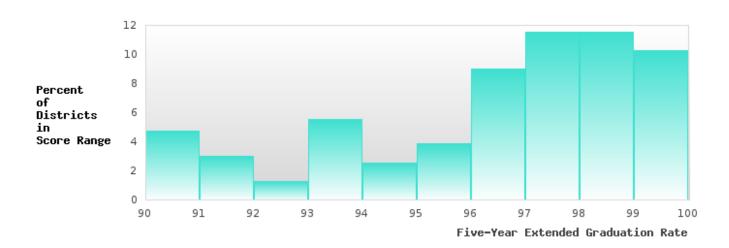

#### DISTRIBUTION OF DISTRICT FIVE-YEAR EXTENDED ADJUSTED COHORT GRADUATION RATES

#### CONSORTIUM FIVE-YEAR EXTENDED ADJUSTED COHORT GRADUATION RATE

| YEAR | SCORE | BASELINE/<br>TARGET | Ν  |
|------|-------|---------------------|----|
| 2019 | > 95  | 90.4                | RV |
| 2020 | > 95  | 90.4                | RV |
| 2021 | > 95  | 90.4                | RV |
| 2022 | > 95  | 90.4                | RV |
| 2023 |       | 90.4                |    |

N: Number of Expected Graduates