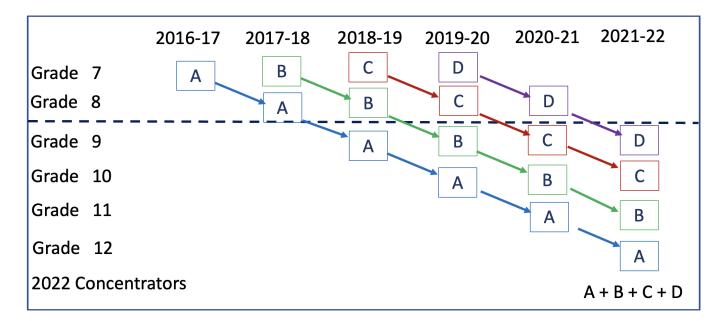

#### Who is included in these reports?

Students included in these reports are Grades 9 – 12 students actively enrolled as indicated in 2020-21 school year SIS Cycle 7 who have earned a concentration in one or more program of study. Credits may be earned starting in Grade 7 through Grade 12. An example for 2021 concentrators is provided below.

#### NORFORK SCHOOL DISTRICT

**CTE Concentrator** -A student who has completed one foundational CTE credit and one additional CTE credit for a total of two CTE credits within the same approved CTE program of study. Any two levels must sum to two (2) credits within a program of study. Concentrators must have 1.0 credit in Level 1. Level 1 includes the foundational courses. Levels progress in specificity as required (Section 3(41)(D-E)).

**Non-Concentrator** -All other students. Non-concentrators may include students who have completed one or more CTE credits that were not within the same program of study or in the progressive levels of specificity. Non-concentrators may include students who have never completed a CTE credit.