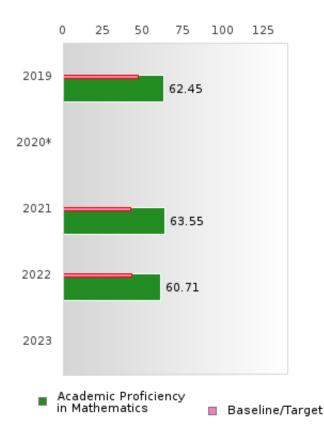

#### CONCENTRATORS' PERKINS V PERFORMANCE MEASURE SCORES

| PERFORMANCE                                                        |       | DIST | FRICT SCO | ORE   |      | STATE SCORE |       |       |       |      |  |  |
|--------------------------------------------------------------------|-------|------|-----------|-------|------|-------------|-------|-------|-------|------|--|--|
| MEASURES                                                           | 2019  | 2020 | 2021      | 2022  | 2023 | 2019        | 2020  | 2021  | 2022  | 2023 |  |  |
| 1S1: FOUR-YEAR<br>GRADUATION RATE                                  | > 95  | > 95 | > 95      | > 95  |      | 96.89       | 97.53 | 96.22 | 96.59 |      |  |  |
| 1S2: FIVE-YEAR<br>EXTENDED<br>GRADUATION RATE                      | > 95  | > 95 | > 95      | > 95  |      | 97.50       | 97.46 | 97.99 | 96.93 |      |  |  |
| 2S1: ACADEMIC<br>PROFICIENCY SCORE<br>IN READING<br>LANGUAGE ARTS* | 82.51 |      | 74.73     | 62.66 |      | 67.19       |       | 65.7  | 65.93 |      |  |  |
| 2S2: ACADEMIC<br>PROFICIENCY SCORE<br>IN MATHEMATICS*              | 62.45 |      | 63.55     | 60.71 |      | 61.23       |       | 59.94 | 59.53 |      |  |  |
| 2S3: ACADEMIC<br>PROFICIENCY IN<br>SCIENCE*                        | 79.24 |      | 70.23     | 67.50 |      | 67.67       |       | 67.08 | 67.06 |      |  |  |