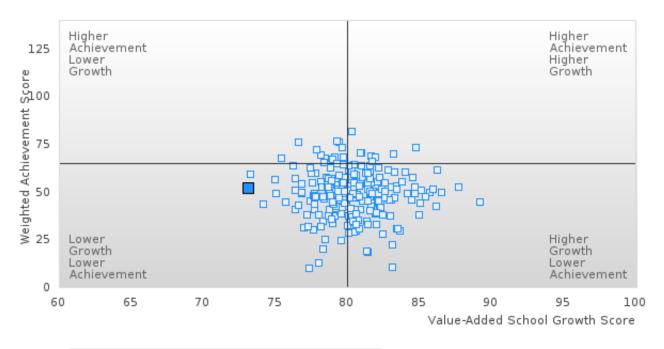

#### DISTRIBUTION OF DISTRICT FOUR-YEAR ADJUSTED COHORT GRADUATION RATES

Four-Year Graduation Rate