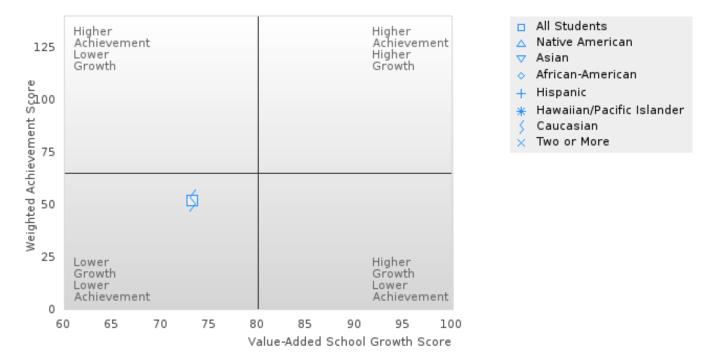

ICT

### BREAKDOWN OF ACADEMIC PROFICIENCY SCORE IN SCIENCE: WEIGHTED ACHIEVEMENT AND VALUE-ADDED GROWTH





| SCIENCE - Weighted Achievement Score - Reference Line



| YEAR  | WEIGHTED    | Ν  | VALUE-ADDED  | Ν  |
|-------|-------------|----|--------------|----|
|       | ACHIEVEMENT |    | GROWTH SCORE |    |
|       | SCORE       |    |              |    |
| 2019  | 76.00       | 50 | 82.48        | 17 |
| 2020* |             |    |              |    |
| 2021  | 61.61       | 56 | 78.85        | 15 |
| 2022  | 55.43       | 46 | 79.57        | 12 |
| 2023  |             |    |              |    |

N: Number of Concentrators Included in Score

### NORFORK SCHOOL DISTRICT

#### SCATTERPLOT OF WEIGHTED ACHIEVEMENT & VALUE-ADDED GROWTH SCORES FOR READING LANGUAGE ARTS BY RACE/ETHNICITY



CATTERPLOT OF WEIGHTED ACHIEVEMENT & VALUE-ADDED GROWTH SCORE

#### SCATTERPLOT OF WEIGHTED ACHIEVEMENT & VALUE-ADDED GROWTH SCORES FOR MATHEMATICS BY RACE/ETHNICITY



- All Students
- A Native American
- ⊽ Asian
- African-American
- + Hispanic
- \* Hawaiian/Pacific Islander
- 🖇 Caucasian
- imes Two or More

### NORFORK SCHOOL DISTRICT

#### SCATTERPLOT OF WEIGHTED ACHIEVEMENT & VALUE-ADDED GROWTH SCORES FOR SCIENCE BY RACE/ETHNICITY





## NORFORK SCHOOL DISTRICT

### WEIGHTED ACHIEVEMENT BY SUBJECT BY RACE/ETHNICITY

| RACE                         | 20     | 19   | 202   | 20*      | 20       | 21   | 20     | 22   | 20    | 23 |
|------------------------------|--------|------|-------|----------|----------|------|--------|------|-------|----|
|                              | Score  |