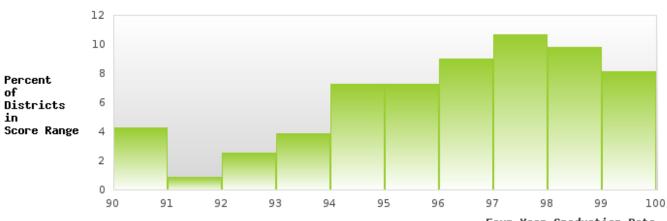

#### DISTRIBUTION OF DISTRICT FOUR-YEAR ADJUSTED COHORT GRADUATION RATES

Four-Year Graduation Rate