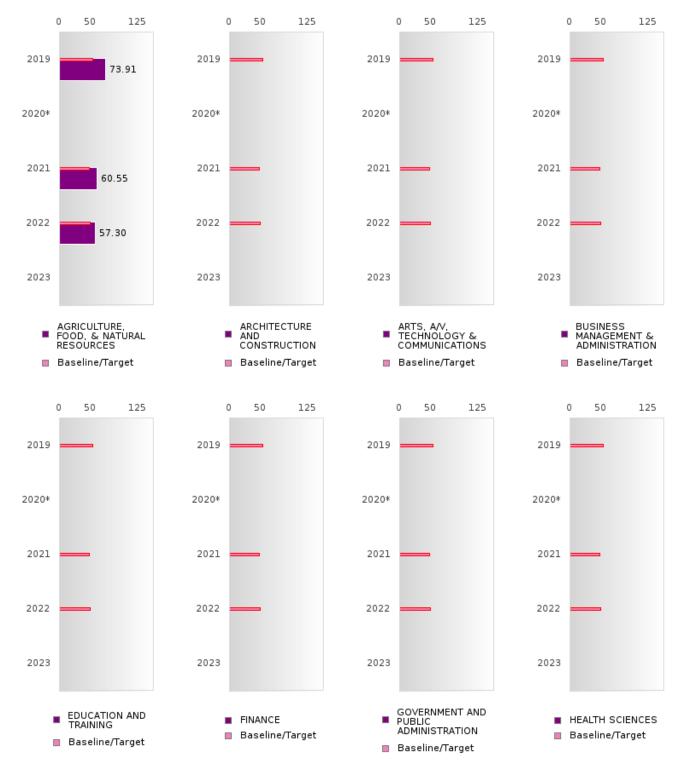

#### CONCENTRATORS' PERKINS V PERFORMANCE MEASURE SCORES

| PERFORMANCE                                                        |       | DIST | FRICT SCO | ORE   |      | STATE SCORE |       |       |       |      |  |  |
|--------------------------------------------------------------------|-------|------|-----------|-------|------|-------------|-------|-------|-------|------|--|--|
| MEASURES                                                           | 2019  | 2020 | 2021      | 2022  | 2023 | 2019        | 2020  | 2021  | 2022  | 2023 |  |  |
| 1S1: FOUR-YEAR<br>GRADUATION RATE                                  | > 95  | > 95 | > 95      | > 95  |      | 96.89       | 97.53 | 96.22 | 96.59 |      |  |  |
| 1S2: FIVE-YEAR<br>EXTENDED<br>GRADUATION RATE                      | > 95  | > 95 | > 95      | > 95  |      | 97.50       | 97.46 | 97.99 | 96.93 |      |  |  |
| 2S1: ACADEMIC<br>PROFICIENCY SCORE<br>IN READING<br>LANGUAGE ARTS* | 82.51 |      | 74.73     | 62.66 |      | 67.19       |       | 65.7  | 65.93 |      |  |  |
| 2S2: ACADEMIC<br>PROFICIENCY SCORE<br>IN MATHEMATICS*              | 62.45 |      | 63.55     | 60.71 |      | 61.23       |       | 59.94 | 59.53 |      |  |  |
| 2S3: ACADEMIC<br>PROFICIENCY IN<br>SCIENCE*                        | 79.24 |      | 70.23     | 67.50 |      | 67.67       |       | 67.08 | 67.06 |      |  |  |