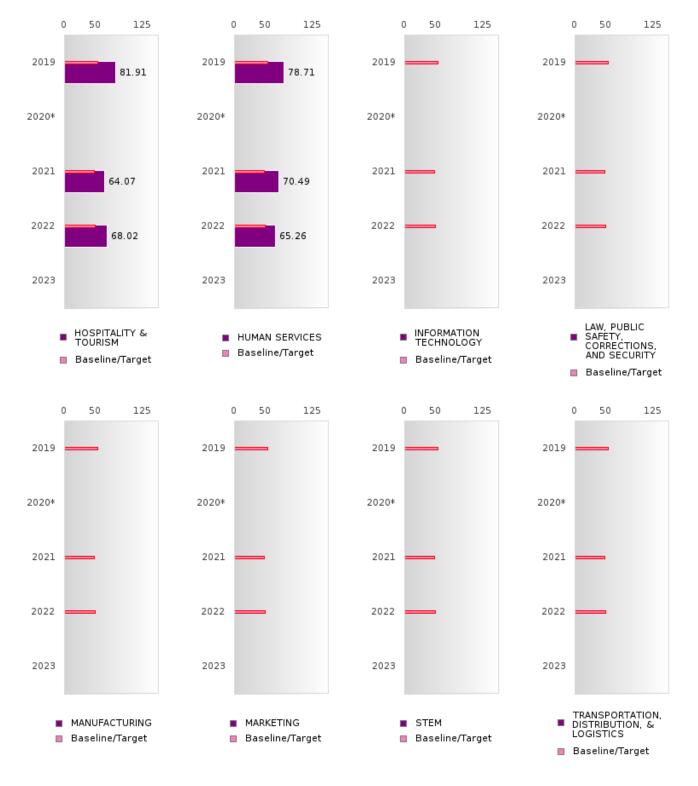

#### CONCENTRATORS' PERKINS V PERFORMANCE MEASURE SCORES

| PERFORMANCE                                                        |       | DIST | FRICT SCO | ORE   |      | STATE SCORE |       |       |       |      |  |  |
|--------------------------------------------------------------------|-------|------|-----------|-------|------|-------------|-------|-------|-------|------|--|--|
| MEASURES                                                           | 2019  | 2020 | 2021      | 2022  | 2023 | 2019        | 2020  | 2021  | 2022  | 2023 |  |  |
| 1S1: FOUR-YEAR<br>GRADUATION RATE                                  | > 95  | > 95 | > 95      | > 95  |      | 96.89       | 97.53 | 96.22 | 96.59 |      |  |  |
| 1S2: FIVE-YEAR<br>EXTENDED<br>GRADUATION RATE                      | > 95  | > 95 | > 95      | > 95  |      | 97.50       | 97.46 | 97.99 | 96.93 |      |  |  |
| 2S1: ACADEMIC<br>PROFICIENCY SCORE<br>IN READING<br>LANGUAGE ARTS* | 82.51 |      | 74.73     | 62.66 |      | 67.19       |       | 65.7  | 65.93 |      |  |  |
| 2S2: ACADEMIC<br>PROFICIENCY SCORE<br>IN MATHEMATICS*              | 62.45 |      | 63.55     | 60.71 |      | 61.23       |       | 59.94 | 59.53 |      |  |  |
| 2S3: ACADEMIC<br>PROFICIENCY IN<br>SCIENCE*                        | 79.24 |      | 70.23     | 67.50 |      | 67.67       |       | 67.08 | 67.06 |      |  |  |