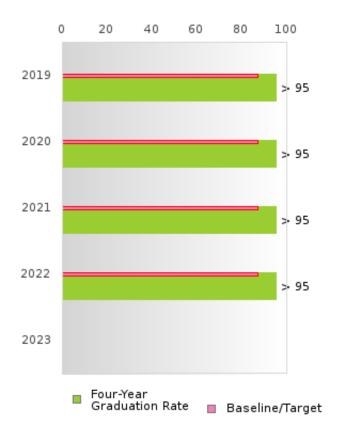

#### NORFORK SCHOOL DISTRICT

| YEAR | SCORE | BASELINE/<br>TARGET | Ν  |
|------|-------|---------------------|----|
| 2019 | > 95  | 87.18               | RV |
| 2020 | > 95  | 87.18               | RV |
| 2021 | > 95  | 87.18               | RV |
| 2022 | > 95  | 87.18               | RV |
| 2023 |       | 87.18               |    |

N: Number of Expected Graduates

#### Four-Year Adjusted Cohort Graduation Rate [1S1]

- Numerator: The percentage of CTE concentrators who graduate high school, as measured by the fouryear adjusted cohort graduation rate (defined in section 8101 of the Elementary and Secondary Education Act of 1965).
- Denominator: Number of CTE concentrators who, in the reporting year, were included in the State's computation of its graduation rate as defined in the State's Consolidated Accountability Plan pursuant to Section 1111(b)(2) of the ESSA.