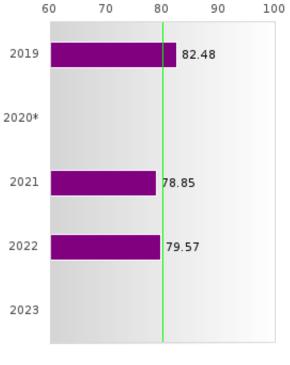

#### CONCENTRATORS' PERKINS V PERFORMANCE MEASURE SCORES

| PERFORMANCE                                                        |       | DIST | FRICT SCO | ORE   |      | STATE SCORE |       |       |       |      |  |  |
|--------------------------------------------------------------------|-------|------|-----------|-------|------|-------------|-------|-------|-------|------|--|--|
| MEASURES                                                           | 2019  | 2020 | 2021      | 2022  | 2023 | 2019        | 2020  | 2021  | 2022  | 2023 |  |  |
| 1S1: FOUR-YEAR<br>GRADUATION RATE                                  | > 95  | > 95 | > 95      | > 95  |      | 96.89       | 97.53 | 96.22 | 96.59 |      |  |  |
| 1S2: FIVE-YEAR<br>EXTENDED<br>GRADUATION RATE                      | > 95  | > 95 | > 95      | > 95  |      | 97.50       | 97.46 | 97.99 | 96.93 |      |  |  |
| 2S1: ACADEMIC<br>PROFICIENCY SCORE<br>IN READING<br>LANGUAGE ARTS* | 82.51 |      | 74.73     | 62.66 |      | 67.19       |       | 65.7  | 65.93 |      |  |  |
| 2S2: ACADEMIC<br>PROFICIENCY SCORE<br>IN MATHEMATICS*              | 62.45 |      | 63.55     | 60.71 |      | 61.23       |       | 59.94 | 59.53 |      |  |  |
| 2S3: ACADEMIC<br>PROFICIENCY IN<br>SCIENCE*                        | 79.24 |      | 70.23     | 67.50 |      | 67.67       |       | 67.08 | 67.06 |      |  |  |