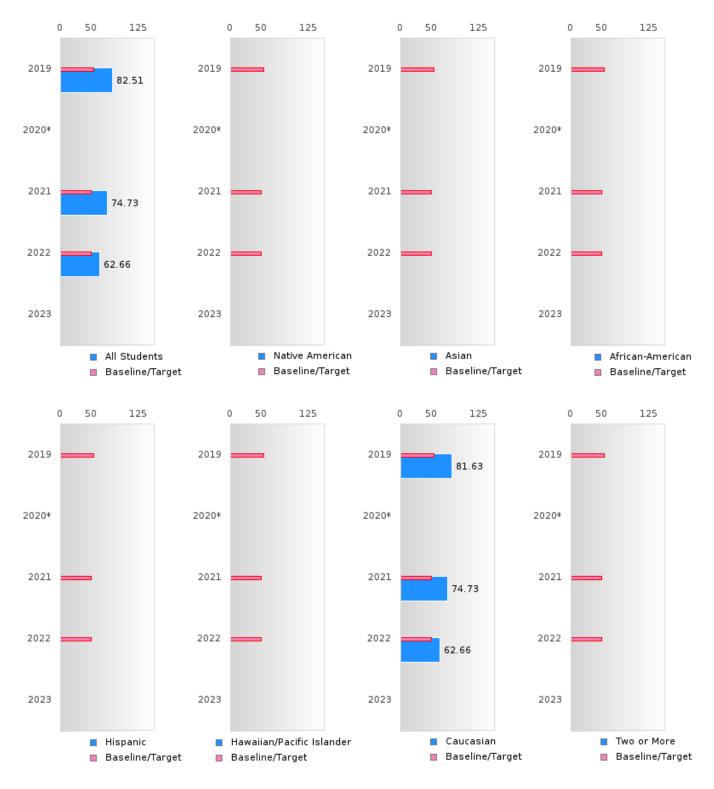

#### CONCENTRATORS' PERKINS V PERFORMANCE MEASURE SCORES

| PERFORMANCE                                                        |       | DIST | FRICT SCO | ORE   |      | STATE SCORE |       |       |       |      |  |  |
|--------------------------------------------------------------------|-------|------|-----------|-------|------|-------------|-------|-------|-------|------|--|--|
| MEASURES                                                           | 2019  | 2020 | 2021      | 2022  | 2023 | 2019        | 2020  | 2021  | 2022  | 2023 |  |  |
| 1S1: FOUR-YEAR<br>GRADUATION RATE                                  | > 95  | > 95 | > 95      | > 95  |      | 96.89       | 97.53 | 96.22 | 96.59 |      |  |  |
| 1S2: FIVE-YEAR<br>EXTENDED<br>GRADUATION RATE                      | > 95  | > 95 | > 95      | > 95  |      | 97.50       | 97.46 | 97.99 | 96.93 |      |  |  |
| 2S1: ACADEMIC<br>PROFICIENCY SCORE<br>IN READING<br>LANGUAGE ARTS* | 82.51 |      | 74.73     | 62.66 |      | 67.19       |       | 65.7  | 65.93 |      |  |  |
| 2S2: ACADEMIC<br>PROFICIENCY SCORE<br>IN MATHEMATICS*              | 62.45 |      | 63.55     | 60.71 |      | 61.23       |       | 59.94 | 59.53 |      |  |  |
| 2S3: ACADEMIC<br>PROFICIENCY IN<br>SCIENCE*                        | 79.24 |      | 70.23     | 67.50 |      | 67.67       |       | 67.08 | 67.06 |      |  |  |