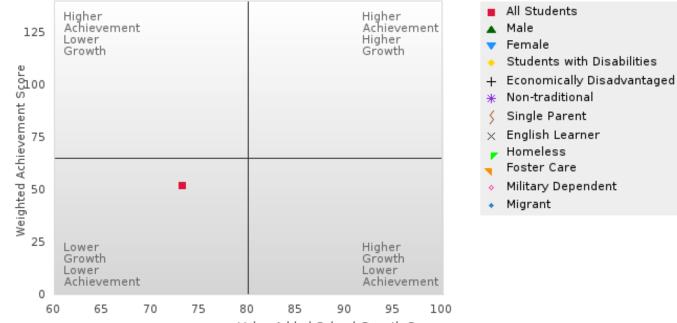

### **Table Of Contents**

| Definitions                                              | 4  |
|----------------------------------------------------------|----|
| Perkins V Performance Measure Scores                     | 6  |
| 1S: Graduation Performance Measures                      | 8  |
| By All Students                                          | 9  |
| By Race/Ethnicity                                        | 11 |
| By Special Population                                    | 14 |
| By Cluster                                               | 19 |
| 2S: Academic Performance Measures                        | 25 |
| By All Students                                          | 26 |
| By Race/Ethnicity                                        | 29 |
| By Special Population                                    | 33 |
| By Cluster                                               | 40 |
| Scatterplot of Weighted Achievement & Value-Added Growth | 49 |
| By All Students                                          | 51 |
| By Race                                                  | 54 |
| By Special Population                                    | 58 |
| By Cluster                                               | 62 |
| 3S1: Postsecondary Placement                             | 70 |
| By All Students                                          | 71 |
| By Race/Ethnicity                                        | 72 |
| By Special Population                                    | 74 |
| By Cluster                                               | 77 |
| Ву Туре                                                  | 80 |
| 4S1: Non-traditional Program Concentration               | 82 |
| By All Students                                          | 83 |
| By Race/Ethnicity                                        | 84 |
| By Special Population                                    | 86 |
| By Cluster                                               | 89 |
| 5S1: Industry Certifications                             | 92 |