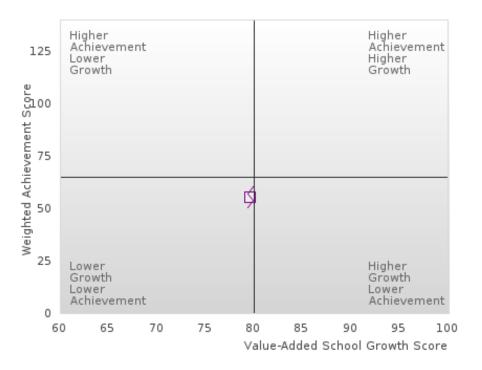

### **Table Of Contents**

| Definitions                                              | 4  |
|----------------------------------------------------------|----|
| Perkins V Performance Measure Scores                     | 6  |
| 1S: Graduation Performance Measures                      | 8  |
| By All Students                                          | 9  |
| By Race/Ethnicity                                        | 11 |
| By Special Population                                    | 14 |
| By Cluster                                               | 19 |
| 2S: Academic Performance Measures                        | 25 |
| By All Students                                          | 26 |
| By Race/Ethnicity                                        | 29 |
| By Special Population                                    | 33 |
| By Cluster                                               | 40 |
| Scatterplot of Weighted Achievement & Value-Added Growth | 49 |
| By All Students                                          | 51 |
| By Race                                                  | 54 |
| By Special Population                                    | 58 |
| By Cluster                                               | 62 |
| 3S1: Postsecondary Placement                             | 70 |
| By All Students                                          | 71 |
| By Race/Ethnicity                                        | 72 |
| By Special Population                                    | 74 |
| By Cluster                                               | 77 |
| Ву Туре                                                  | 80 |
| 4S1: Non-traditional Program Concentration               | 82 |
| By All Students                                          | 83 |
| By Race/Ethnicity                                        | 84 |
| By Special Population                                    | 86 |
| By Cluster                                               | 89 |
| 5S1: Industry Certifications                             | 92 |