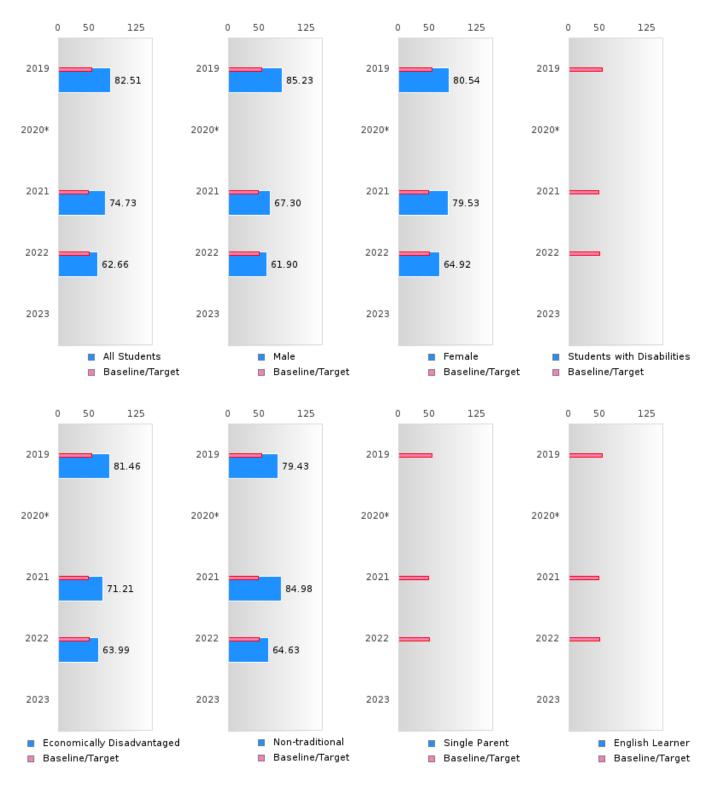

#### CONCENTRATORS' PERKINS V PERFORMANCE MEASURE SCORES

| PERFORMANCE                                                        |       | DIST | FRICT SCO | ORE   |      | STATE SCORE |       |       |       |      |  |  |
|--------------------------------------------------------------------|-------|------|-----------|-------|------|-------------|-------|-------|-------|------|--|--|
| MEASURES                                                           | 2019  | 2020 | 2021      | 2022  | 2023 | 2019        | 2020  | 2021  | 2022  | 2023 |  |  |
| 1S1: FOUR-YEAR<br>GRADUATION RATE                                  | > 95  | > 95 | > 95      | > 95  |      | 96.89       | 97.53 | 96.22 | 96.59 |      |  |  |
| 1S2: FIVE-YEAR<br>EXTENDED<br>GRADUATION RATE                      | > 95  | > 95 | > 95      | > 95  |      | 97.50       | 97.46 | 97.99 | 96.93 |      |  |  |
| 2S1: ACADEMIC<br>PROFICIENCY SCORE<br>IN READING<br>LANGUAGE ARTS* | 82.51 |      | 74.73     | 62.66 |      | 67.19       |       | 65.7  | 65.93 |      |  |  |
| 2S2: ACADEMIC<br>PROFICIENCY SCORE<br>IN MATHEMATICS*              | 62.45 |      | 63.55     | 60.71 |      | 61.23       |       | 59.94 | 59.53 |      |  |  |
| 2S3: ACADEMIC<br>PROFICIENCY IN<br>SCIENCE*                        | 79.24 |      | 70.23     | 67.50 |      | 67.67       |       | 67.08 | 67.06 |      |  |  |