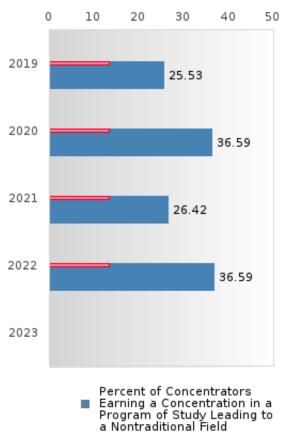

#### PERFORMANCE MEASURE SCORES FOR CONCENTRATORS ONLY

| PERFORMANCE       |       | DIS   | FRICT SCO | ORE   |      | STATE SCORE |       |       |       |      |  |  |  |
|-------------------|-------|-------|-----------|-------|------|-------------|-------|-------|-------|------|--|--|--|
| MEASURES          | 2019  | 2020  | 2021      | 2022  | 2023 | 2019        | 2020  | 2021  | 2022  | 2023 |  |  |  |
| 3S1: POST-PROGRAM |       |       | 85.71     | 83.33 |      |             |       | 81.92 | 81.38 |      |  |  |  |
| PLACEMENT         |       |       |           |       |      |             |       |       |       |      |  |  |  |
|                   |       |       |           |       |      |             |       |       |       |      |  |  |  |
| 4S1: NON-         | 25.53 | 36.17 | 26.42     | 36.59 |      | 31.31       | 31.34 | 30.03 | 43.00 |      |  |  |  |
| TRADITIONAL       | 25.55 | 50.17 | 20.42     | 50.59 |      | 51.51       | 51.54 | 50.05 | 45.00 |      |  |  |  |
| PROGRAM           |       |       |           |       |      |             |       |       |       |      |  |  |  |
| CONCENTRATION     |       |       |           |       |      |             |       |       |       |      |  |  |  |
|                   |       |       |           | 05 71 |      |             |       | 14.46 | 44.04 |      |  |  |  |
| 5S1: INDUSTRY     |       |       |           | 85.71 |      |             |       | 14.46 | 44.94 |      |  |  |  |
| CERTIFICATIONS    |       |       |           |       |      |             |       |       |       |      |  |  |  |
|                   |       |       |           |       |      |             |       |       |       |      |  |  |  |