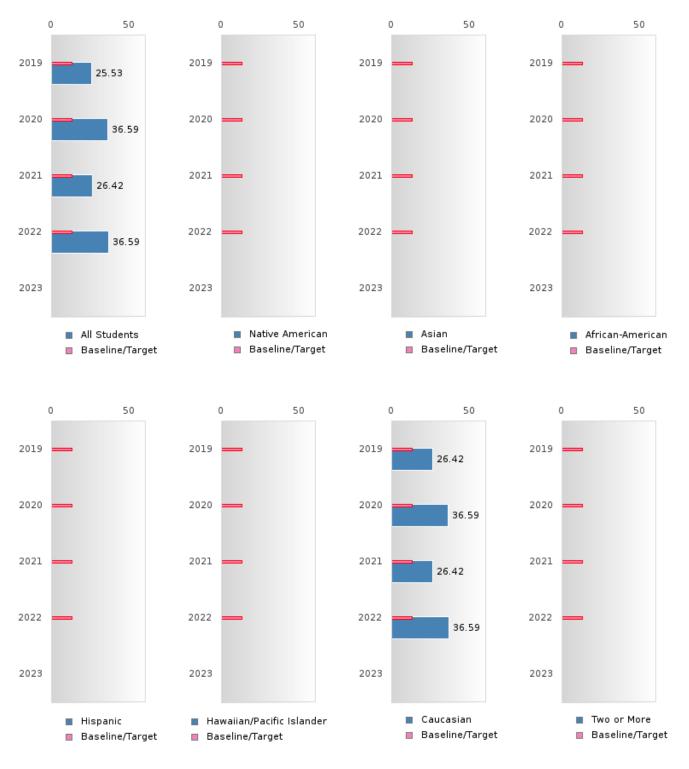

#### NORFORK SCHOOL DISTRICT

#### FOUR-YEAR ADJUSTED COHORT GRADUATION RATE BY RACE/ETHNICITY