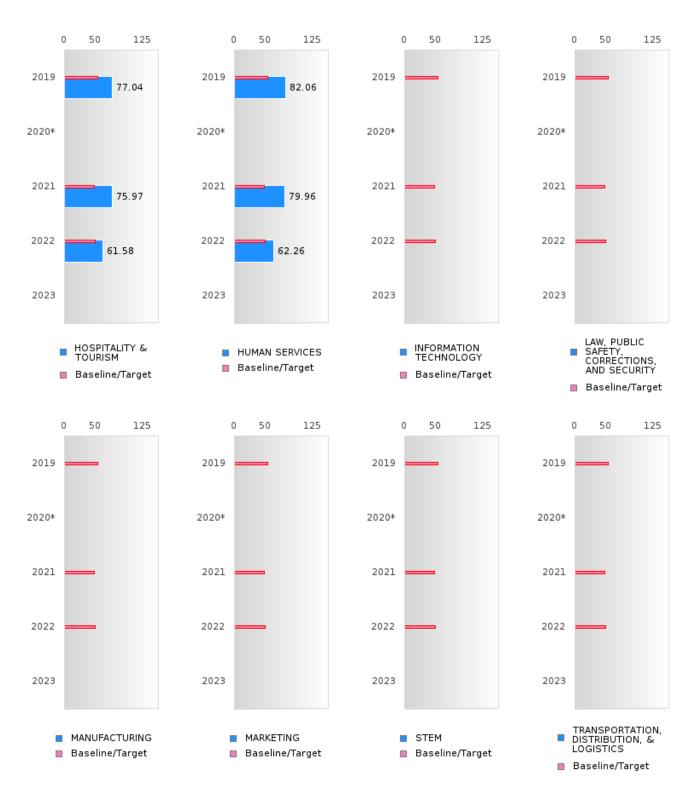

# **GRADUATION PERFORMANCE MEASURES** [1S1, 1S2]

#### NORFORK SCHOOL DISTRICT

Performance Measures for Graduation Rate consist of a Four-Year Adjusted Cohort Graduation Rate (1S1) and a Five-Year Extended Adjusted Cohort Graduation Rate (1S2). In both cases, only concentrators are included in the measure and concentrators are only counted once.