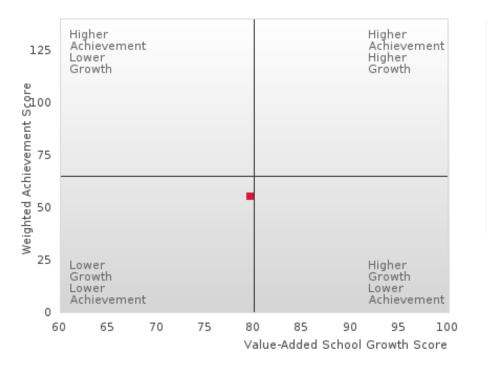

### **Table Of Contents**

| Definitions                                              | 4  |
|----------------------------------------------------------|----|
| Perkins V Performance Measure Scores                     | 6  |
| 1S: Graduation Performance Measures                      | 8  |
| By All Students                                          | 9  |
| By Race/Ethnicity                                        | 11 |
| By Special Population                                    | 14 |
| By Cluster                                               | 19 |
| 2S: Academic Performance Measures                        | 25 |
| By All Students                                          | 26 |
| By Race/Ethnicity                                        | 29 |
| By Special Population                                    | 33 |
| By Cluster                                               | 40 |
| Scatterplot of Weighted Achievement & Value-Added Growth | 49 |
| By All Students                                          | 51 |
| By Race                                                  | 54 |
| By Special Population                                    | 58 |
| By Cluster                                               | 62 |
| 3S1: Postsecondary Placement                             | 70 |
| By All Students                                          | 71 |
| By Race/Ethnicity                                        | 72 |
| By Special Population                                    | 74 |
| By Cluster                                               | 77 |
| Ву Туре                                                  | 80 |
| 4S1: Non-traditional Program Concentration               | 82 |
| By All Students                                          | 83 |
| By Race/Ethnicity                                        | 84 |
| By Special Population                                    | 86 |
| By Cluster                                               | 89 |
| 5S1: Industry Certifications                             | 92 |