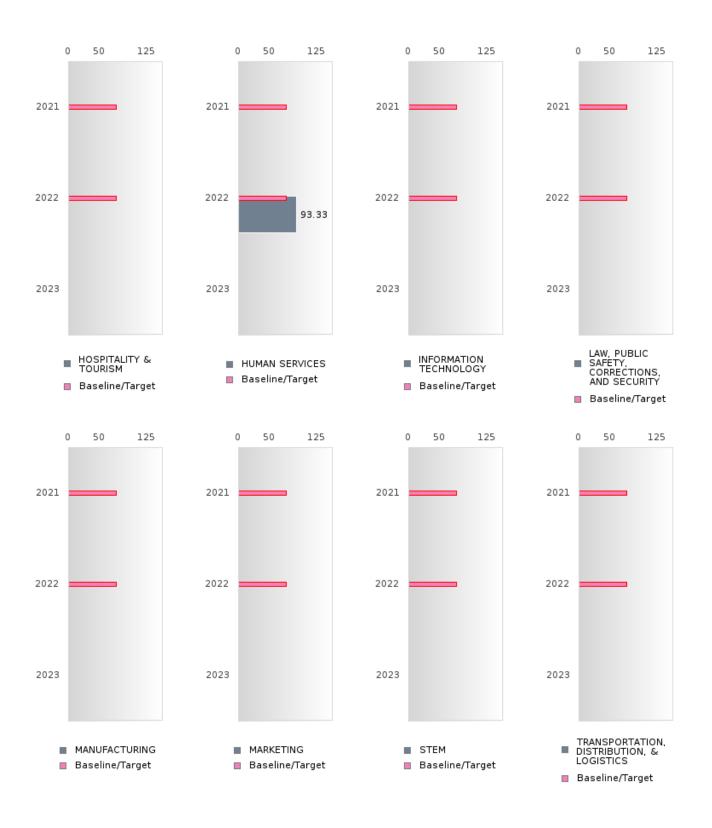

#### PERFORMANCE MEASURE SCORES FOR CONCENTRATORS ONLY

| PERFORMANCE       |       | DIS   | FRICT SCO | ORE   |      | STATE SCORE |       |       |       |      |  |  |  |
|-------------------|-------|-------|-----------|-------|------|-------------|-------|-------|-------|------|--|--|--|
| MEASURES          | 2019  | 2020  | 2021      | 2022  | 2023 | 2019        | 2020  | 2021  | 2022  | 2023 |  |  |  |
| 3S1: POST-PROGRAM |       |       | 85.71     | 83.33 |      |             |       | 81.92 | 81.38 |      |  |  |  |
| PLACEMENT         |       |       |           |       |      |             |       |       |       |      |  |  |  |
|                   |       |       |           |       |      |             |       |       |       |      |  |  |  |
| 4S1: NON-         | 25.53 | 36.17 | 26.42     | 36.59 |      | 31.31       | 31.34 | 30.03 | 43.00 |      |  |  |  |
| TRADITIONAL       | 25.55 | 50.17 | 20.42     | 50.59 |      | 51.51       | 51.54 | 50.05 | 45.00 |      |  |  |  |
| PROGRAM           |       |       |           |       |      |             |       |       |       |      |  |  |  |
| CONCENTRATION     |       |       |           |       |      |             |       |       |       |      |  |  |  |
|                   |       |       |           | 05 71 |      |             |       | 14.46 | 44.04 |      |  |  |  |
| 5S1: INDUSTRY     |       |       |           | 85.71 |      |             |       | 14.46 | 44.94 |      |  |  |  |
| CERTIFICATIONS    |       |       |           |       |      |             |       |       |       |      |  |  |  |
|                   |       |       |           |       |      |             |       |       |       |      |  |  |  |