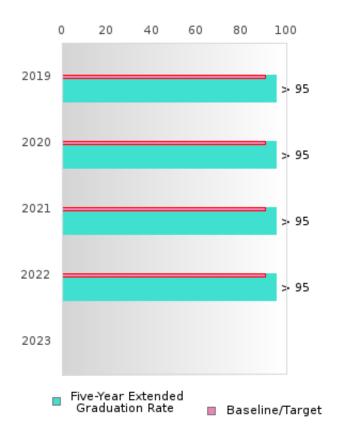

#### CONSORTIUM FIVE-YEAR EXTENDED ADJUSTED COHORT GRADUATION RATE

| YEAR | SCORE | BASELINE/<br>TARGET | Ν  |
|------|-------|---------------------|----|
| 2019 | > 95  | 90.4                | RV |
| 2020 | > 95  | 90.4                | RV |
| 2021 | > 95  | 90.4                | RV |
| 2022 | > 95  | 90.4                | RV |
| 2023 |       | 90.4                |    |

N: Number of Expected Graduates

#### **Five-Year Extended Adjusted Cohort Graduation Rate [1S2]**

- Numerator: The number of CTE concentrators who graduate high school, as measured by extended-year adjusted cohort graduation rate defined in such section 8101.
- Denominator: Number of CTE concentrators who, in the reporting year, were included in the State's computation of its extended-year cohort graduation rate as defined in the State's Consolidated Accountability Plan pursuant to Section 1111(b)(2) of the ESEA.