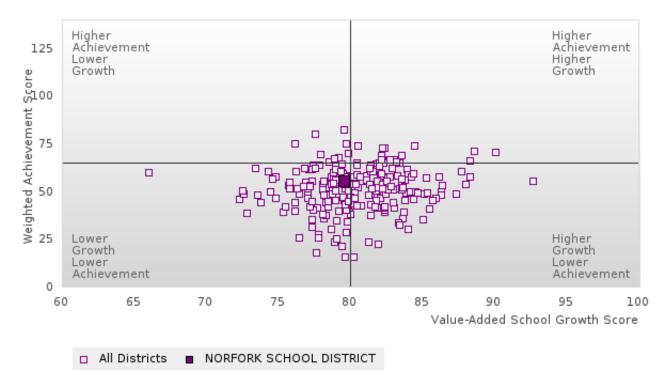

|
| STEM                                                       | N < 10 | < 10 | 53.26        |       |       |        | N < 10 | < 10 | 48.4   | N < 10 | < 10 | 48.65  |       |      | 48.9   |
| TRANSPORTA<br>TION, DISTRIB<br>UTION, &<br>LOGISTICS       | N < 10 | < 10 | 53.26        |       |       | 53.51  | N < 10 | < 10 | 48.4   | N < 10 | < 10 | 48.65  |       |      | 48.9   |

N: Number of Concentrators with Test Scores Included in the Score

### NORFORK SCHOOL DISTRICT

### SCATTERPLOT OF WEIGHTED ACHIEVEMENT & VALUE-ADDED GROWTH FOR READING LANGUAGE ARTS



All Districts NORFORK SCHOOL DISTRICT

#### SCATTERPLOT OF WEIGHTED ACHIEVEMENT & VALUE-ADDED GROWTH FOR MATHEMATICS



### NORFORK SCHOOL DISTRICT

### SCATTERPLOT OF WEIGHTED ACHIEVEMENT & VALUE-ADDED GROWTH FOR SCIENCE



## NORFORK SCHOOL DISTRICT

#### BREAKDOWN OF ACADEMIC PROFICIENCY SCORE IN READING LANGUAGE ARTS: WEIGHTED ACHIEVEMENT AND VALUE-ADDED GROWTH



| YEAR  | WEIGHTED<br>ACHIEVEMENT<br>SCORE | Ν  | VALUE-ADDED<br>GROWTH SCORE | Ν  |
|-------|----------------------------------|----|-----------------------------|----|
| 2019  | 83.00                            | 50 | 82.01                       | 17 |
| 2020* |                                  |    |                             |    |
| 2021  | 67.41                            | 56 | 82.04                       | 15 |
| 2022  | 52.17                            | 46 | 73.14                       | 12 |
| 2023  |                                  |    |                             |    |

N: Number of Concentrators Included in Score

### NORFOR