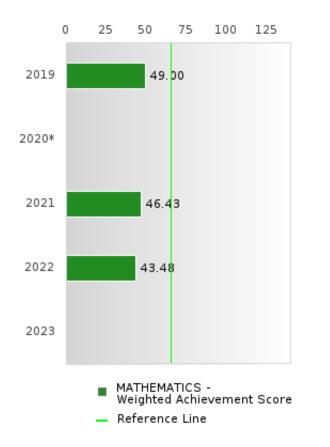

#### CONCENTRATORS' PERKINS V PERFORMANCE MEASURE SCORES

| PERFORMANCE                                                        |       | DIST | FRICT SCO | ORE   |      | STATE SCORE |       |       |       |      |  |  |
|--------------------------------------------------------------------|-------|------|-----------|-------|------|-------------|-------|-------|-------|------|--|--|
| MEASURES                                                           | 2019  | 2020 | 2021      | 2022  | 2023 | 2019        | 2020  | 2021  | 2022  | 2023 |  |  |
| 1S1: FOUR-YEAR<br>GRADUATION RATE                                  | > 95  | > 95 | > 95      | > 95  |      | 96.89       | 97.53 | 96.22 | 96.59 |      |  |  |
| 1S2: FIVE-YEAR<br>EXTENDED<br>GRADUATION RATE                      | > 95  | > 95 | > 95      | > 95  |      | 97.50       | 97.46 | 97.99 | 96.93 |      |  |  |
| 2S1: ACADEMIC<br>PROFICIENCY SCORE<br>IN READING<br>LANGUAGE ARTS* | 82.51 |      | 74.73     | 62.66 |      | 67.19       |       | 65.7  | 65.93 |      |  |  |
| 2S2: ACADEMIC<br>PROFICIENCY SCORE<br>IN MATHEMATICS*              | 62.45 |      | 63.55     | 60.71 |      | 61.23       |       | 59.94 | 59.53 |      |  |  |
| 2S3: ACADEMIC<br>PROFICIENCY IN<br>SCIENCE*                        | 79.24 |      | 70.23     | 67.50 |      | 67.67       |       | 67.08 | 67.06 |      |  |  |