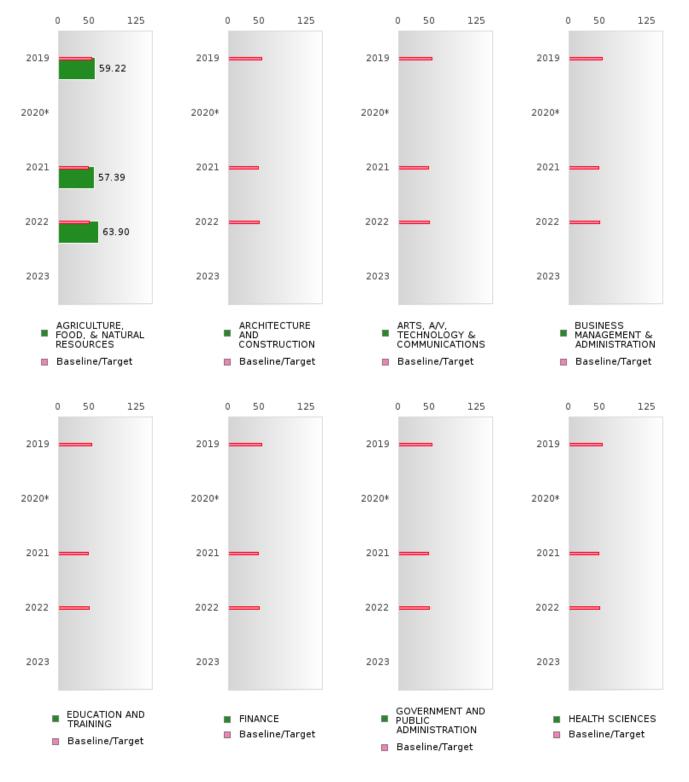

# **GRADUATION PERFORMANCE MEASURES** [1S1, 1S2]

#### NORFORK SCHOOL DISTRICT

Performance Measures for Graduation Rate consist of a Four-Year Adjusted Cohort Graduation Rate (1S1) and a Five-Year Extended Adjusted Cohort Graduation Rate (1S2). In both cases, only concentrators are included in the measure and concentrators are only counted once.