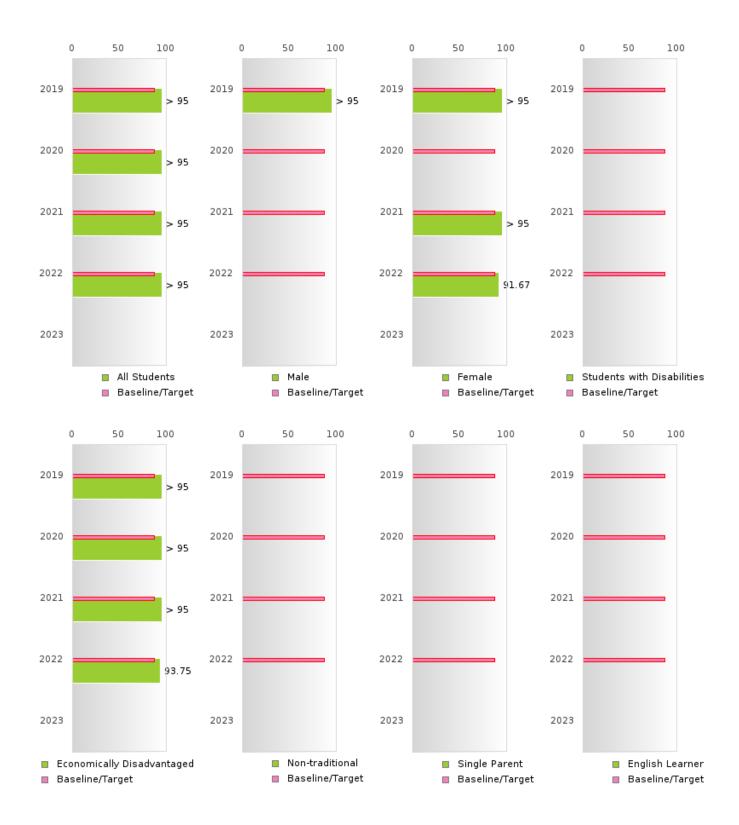

>95         RV         87.18          6         87.18         >95         RV         87.18         87.18          6         87.18          87.18          6         87.18         87.18          87.18          87.18          87.18          87.18          87.18         87.18          87.18          87.18          87.18          87.18          87.18         87.18         87.18         87.18         87.18         87.18         87.18         87.18         87.18         87.18         87.18         87.18         87.18         87.18         87.18         87.18         87.18         87.18         87.18         87.18         87.18         87.18         87.18         87.18         87.18         87.18         87.18         87.18 |  |

N: Number of Expected Graduates

#### NORFORK SCHOOL DISTRICT





#### NORFORK SCHOOL DISTRICT

### CONSORTIUM FOUR-YEAR ADJUSTED COHORT GRADUATION RATE BY SPECIAL POPULATION



#### NORFORK SCHOOL DISTRICT

## CONSORTIUM FIVE-YEAR EXTENDED ADJUSTED COHORT GRADUATION RATE BY SPECIAL POPULATION



#### NORFORK SCHOOL DISTRICT

## CONSORTIUM FIVE-YEAR EXTENDED ADJUSTED COHORT GRADUATION RATE BY SPECIAL POPULATION



#### NORFORK SCHOOL DISTRICT

#### **GRADUATION RATE BY SPECIAL POPULATION**

| RACE                          | 2019   |      |        |        | 2020  |        |         | 2021   |        |         | 2022 |        | 2023  |   |        |
|-------------------------------|--------|------|--------|--------|-------|--------|---------|--------|--------|---------|------|--------|-------|---|--------|
|                               | Score  | N