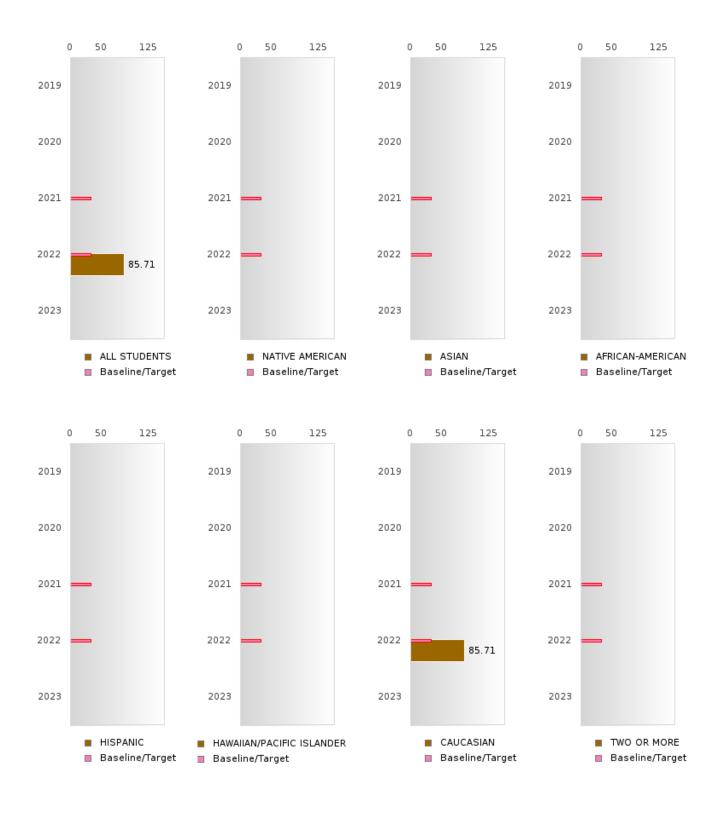

#### PERFORMANCE MEASURE SCORES FOR CONCENTRATORS ONLY

| PERFORMANCE       |       | DIS   | FRICT SCO | ORE   |      | STATE SCORE |       |       |       |      |  |  |  |
|-------------------|-------|-------|-----------|-------|------|-------------|-------|-------|-------|------|--|--|--|
| MEASURES          | 2019  | 2020  | 2021      | 2022  | 2023 | 2019        | 2020  | 2021  | 2022  | 2023 |  |  |  |
| 3S1: POST-PROGRAM |       |       | 85.71     | 83.33 |      |             |       | 81.92 | 81.38 |      |  |  |  |
| PLACEMENT         |       |       |           |       |      |             |       |       |       |      |  |  |  |
|                   |       |       |           |       |      |             |       |       |       |      |  |  |  |
| 4S1: NON-         | 25.53 | 36.17 | 26.42     | 36.59 |      | 31.31       | 31.34 | 30.03 | 43.00 |      |  |  |  |
| TRADITIONAL       | 25.55 | 50.17 | 20.42     | 50.59 |      | 51.51       | 51.54 | 50.05 | 45.00 |      |  |  |  |
| PROGRAM           |       |       |           |       |      |             |       |       |       |      |  |  |  |
| CONCENTRATION     |       |       |           |       |      |             |       |       |       |      |  |  |  |
|                   |       |       |           | 05 71 |      |             |       | 14.46 | 44.04 |      |  |  |  |
| 5S1: INDUSTRY     |       |       |           | 85.71 |      |             |       | 14.46 | 44.94 |      |  |  |  |
| CERTIFICATIONS    |       |       |           |       |      |             |       |       |       |      |  |  |  |
|                   |       |       |           |       |      |             |       |       |       |      |  |  |  |

The placement data are lagged in this report and the CAR report. The 2022 report includes placement data on students who exited secondary education during the 2021 school year.