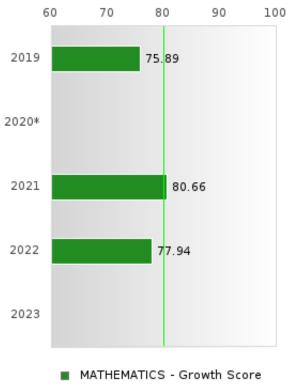

#### CONCENTRATORS' PERKINS V PERFORMANCE MEASURE SCORES

| PERFORMANCE                                                        |       | DIST | FRICT SCO | ORE   |      | STATE SCORE |       |       |       |      |  |  |
|--------------------------------------------------------------------|-------|------|-----------|-------|------|-------------|-------|-------|-------|------|--|--|
| MEASURES                                                           | 2019  | 2020 | 2021      | 2022  | 2023 | 2019        | 2020  | 2021  | 2022  | 2023 |  |  |
| 1S1: FOUR-YEAR<br>GRADUATION RATE                                  | > 95  | > 95 | > 95      | > 95  |      | 96.89       | 97.53 | 96.22 | 96.59 |      |  |  |
| 1S2: FIVE-YEAR<br>EXTENDED<br>GRADUATION RATE                      | > 95  | > 95 | > 95      | > 95  |      | 97.50       | 97.46 | 97.99 | 96.93 |      |  |  |
| 2S1: ACADEMIC<br>PROFICIENCY SCORE<br>IN READING<br>LANGUAGE ARTS* | 82.51 |      | 74.73     | 62.66 |      | 67.19       |       | 65.7  | 65.93 |      |  |  |
| 2S2: ACADEMIC<br>PROFICIENCY SCORE<br>IN MATHEMATICS*              | 62.45 |      | 63.55     | 60.71 |      | 61.23       |       | 59.94 | 59.53 |      |  |  |
| 2S3: ACADEMIC<br>PROFICIENCY IN<br>SCIENCE*                        | 79.24 |      | 70.23     | 67.50 |      | 67.67       |       | 67.08 | 67.06 |      |  |  |