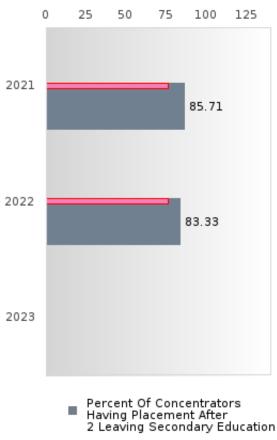

#### NORFORK SCHOOL DISTRICT

The placement data are lagged in this report and the CAR report. The 2022 report includes placement data on students who exited secondary education during the 2021 school year.