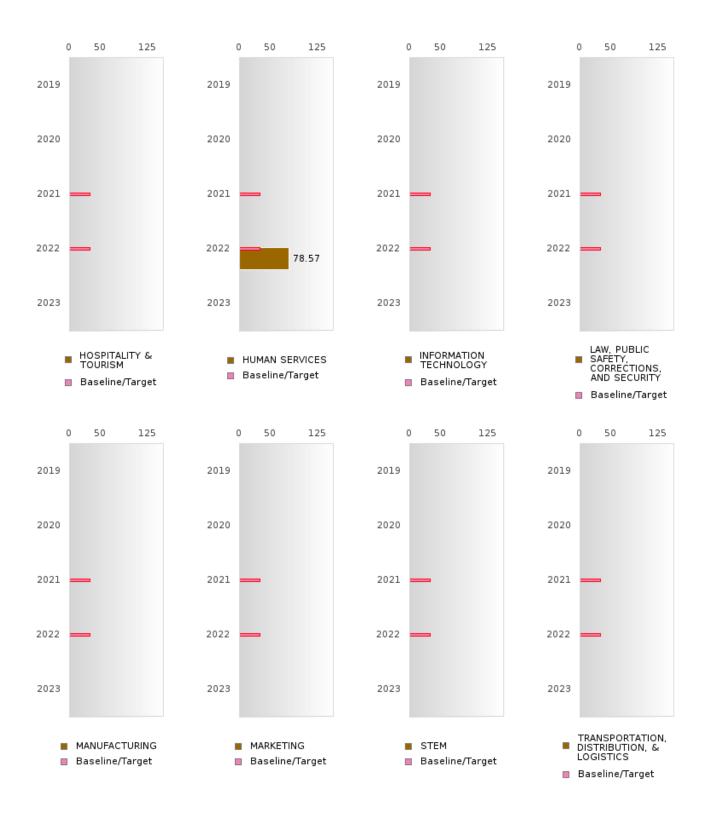

# **GRADUATION PERFORMANCE MEASURES** [1S1, 1S2]

#### NORFORK SCHOOL DISTRICT

Performance Measures for Graduation Rate consist of a Four-Year Adjusted Cohort Graduation Rate (1S1) and a Five-Year Extended Adjusted Cohort Graduation Rate (1S2). In both cases, only concentrators are included in the measure and concentrators are only counted once.

#### Four-Year Adjusted Cohort Graduation Rate [1S1]

- Numerator: The percentage of CTE concentrators who graduate high school, as measured by the fouryear adjusted cohort graduation rate (defined in section 8101 of the Elementary and Secondary Education Act of 1965).
- Denominator: Number of CTE concentrators who, in the reporting year, were included in the State's computation of its graduation rate as defined in the State's Consolidated Accountability Plan pursuant to Section 1111(b)(2) of the ESSA.

Formula: 2022 Four-Year Adjusted cohort Graduation Rate

CTE Concentrators in the 2022 Four – Year Adjusted Cohort who were Actual Graduates CTE Concentrators in the 2022 Four – Year Adjusted Cohort who were Expected to Graduate

#### **Five-Year Extended Adjusted Cohort Graduation Rate [1S2]**

- Numerator: The number of CTE concentrators who graduate high school, as measured by extended-year adjusted cohort graduation rate defined in such section 8101.
- Denominator: Number of CTE concentrators who, in the reporting year, were included in the State's computation of its extended-year cohort graduation rate as defined in the State's Consolidated Accountability Plan pursuant to Section 1111(b)(2) of the ESEA.

| 1. | ormula:<br>022 Five-Year Adjusted cohort Graduation Rate                                   |
|----|--------------------------------------------------------------------------------------------|
|    | CTE Concentrators in the 2022 Five – Year<br>Adjusted Cohort who were Actual Graduates     |
|    | CTE Concentrators in the 2022 Five – Year<br>Adjusted Cohort who were Expected to Graduate |

#### NORFORK SCHOOL DISTRICT

| YEAR | SCORE | BASELINE/<br>TARGET | Ν  |
|------|-------|---------------------|----|
| 2019 | > 95  | 87.18               | RV |
| 2020 | > 95  | 87.18               | RV |
| 2021 | > 95  | 87.18               | RV |
| 2022 | > 95  | 87.18               | RV |
| 2023 |       | 87.18               |    |