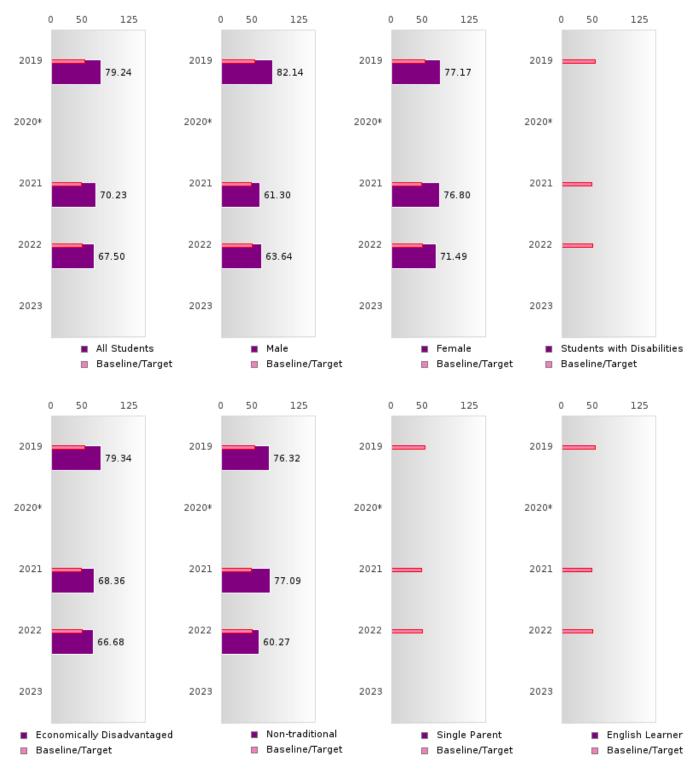

#### CONCENTRATORS' PERKINS V PERFORMANCE MEASURE SCORES

| PERFORMANCE                                                        |       | DIST | FRICT SCO | ORE   |      | STATE SCORE |       |       |       |      |  |  |
|--------------------------------------------------------------------|-------|------|-----------|-------|------|-------------|-------|-------|-------|------|--|--|
| MEASURES                                                           | 2019  | 2020 | 2021      | 2022  | 2023 | 2019        | 2020  | 2021  | 2022  | 2023 |  |  |
| 1S1: FOUR-YEAR<br>GRADUATION RATE                                  | > 95  | > 95 | > 95      | > 95  |      | 96.89       | 97.53 | 96.22 | 96.59 |      |  |  |
| 1S2: FIVE-YEAR<br>EXTENDED<br>GRADUATION RATE                      | > 95  | > 95 | > 95      | > 95  |      | 97.50       | 97.46 | 97.99 | 96.93 |      |  |  |
| 2S1: ACADEMIC<br>PROFICIENCY SCORE<br>IN READING<br>LANGUAGE ARTS* | 82.51 |      | 74.73     | 62.66 |      | 67.19       |       | 65.7  | 65.93 |      |  |  |
| 2S2: ACADEMIC<br>PROFICIENCY SCORE<br>IN MATHEMATICS*              | 62.45 |      | 63.55     | 60.71 |      | 61.23       |       | 59.94 | 59.53 |      |  |  |
| 2S3: ACADEMIC<br>PROFICIENCY IN<br>SCIENCE*                        | 79.24 |      | 70.23     | 67.50 |      | 67.67       |       | 67.08 | 67.06 |      |  |  |