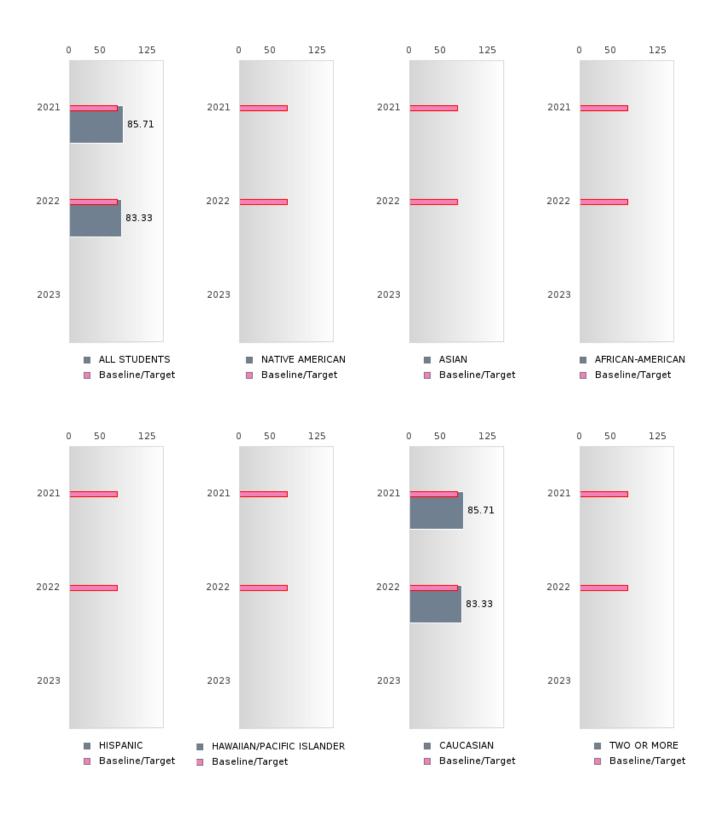

#### PERFORMANCE MEASURE SCORES FOR CONCENTRATORS ONLY

| PERFORMANCE       |       | DIS   | FRICT SCO | ORE   |      | STATE SCORE |       |       |       |      |  |  |  |
|-------------------|-------|-------|-----------|-------|------|-------------|-------|-------|-------|------|--|--|--|
| MEASURES          | 2019  | 2020  | 2021      | 2022  | 2023 | 2019        | 2020  | 2021  | 2022  | 2023 |  |  |  |
| 3S1: POST-PROGRAM |       |       | 85.71     | 83.33 |      |             |       | 81.92 | 81.38 |      |  |  |  |
| PLACEMENT         |       |       |           |       |      |             |       |       |       |      |  |  |  |
|                   |       |       |           |       |      |             |       |       |       |      |  |  |  |
| 4S1: NON-         | 25.53 | 36.17 | 26.42     | 36.59 |      | 31.31       | 31.34 | 30.03 | 43.00 |      |  |  |  |
| TRADITIONAL       | 25.55 | 50.17 | 20.42     | 50.59 |      | 51.51       | 51.54 | 50.05 | 45.00 |      |  |  |  |
| PROGRAM           |       |       |           |       |      |             |       |       |       |      |  |  |  |
| CONCENTRATION     |       |       |           |       |      |             |       |       |       |      |  |  |  |
|                   |       |       |           | 05 71 |      |             |       | 14.46 | 44.04 |      |  |  |  |
| 5S1: INDUSTRY     |       |       |           | 85.71 |      |             |       | 14.46 | 44.94 |      |  |  |  |
| CERTIFICATIONS    |       |       |           |       |      |             |       |       |       |      |  |  |  |
|                   |       |       |           |       |      |             |       |       |       |      |  |  |  |

The placement data are lagged in this report and the CAR report. The 2022 report includes placement data on students who exited secondary education during the 2021 school year.