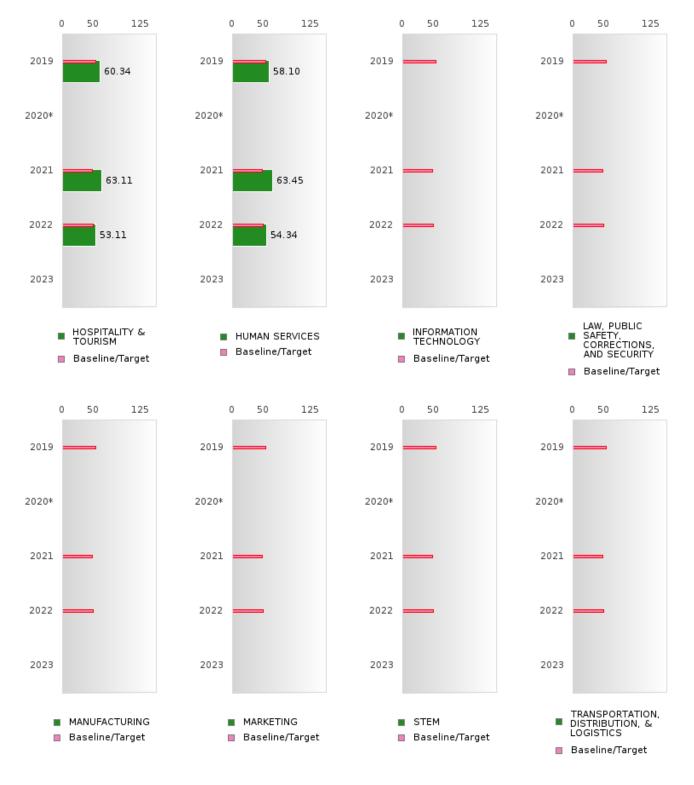

# **GRADUATION PERFORMANCE MEASURES** [1S1, 1S2]

#### NORFORK SCHOOL DISTRICT

Performance Measures for Graduation Rate consist of a Four-Year Adjusted Cohort Graduation Rate (1S1) and a Five-Year Extended Adjusted Cohort Graduation Rate (1S2). In both cases, only concentrators are included in the measure and concentrators are only counted once.