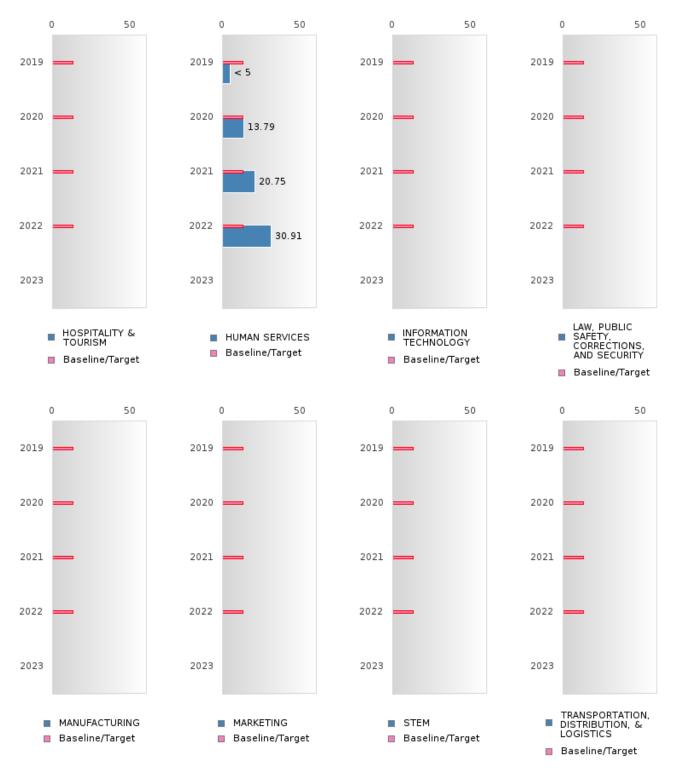

#### NORFORK SCHOOL DISTRICT

#### PERFORMANCE MEASURE SCORES FOR CONCENTRATORS ONLY

| PERFORMANCE       |       | DIS   | FRICT SCO | ORE   |      | STATE SCORE |       |       |       |      |  |  |  |
|-------------------|-------|-------|-----------|-------|------|-------------|-------|-------|-------|------|--|--|--|
| MEASURES          | 2019  | 2020  | 2021      | 2022  | 2023 | 2019        | 2020  | 2021  | 2022  | 2023 |  |  |  |
| 3S1: POST-PROGRAM |       |       | 85.71     | 83.33 |      |             |       | 81.92 | 81.38 |      |  |  |  |
| PLACEMENT         |       |       |           |       |      |             |       |       |       |      |  |  |  |
|                   |       |       |           |       |      |             |       |       |       |      |  |  |  |
| 4S1: NON-         | 25.53 | 36.17 | 26.42     | 36.59 |      | 31.31       | 31.34 | 30.03 | 43.00 |      |  |  |  |
| TRADITIONAL       | 25.55 | 50.17 | 20.42     | 50.59 |      | 51.51       | 51.54 | 50.05 | 45.00 |      |  |  |  |
| PROGRAM           |       |       |           |       |      |             |       |       |       |      |  |  |  |
| CONCENTRATION     |       |       |           |       |      |             |       |       |       |      |  |  |  |
|                   |       |       |           | 05 71 |      |             |       | 14.46 | 44.04 |      |  |  |  |
| 5S1: INDUSTRY     |       |       |           | 85.71 |      |             |       | 14.46 | 44.94 |      |  |  |  |
| CERTIFICATIONS    |       |       |           |       |      |             |       |       |       |      |  |  |  |
|                   |       |       |           |       |      |             |       |       |       |      |  |  |  |