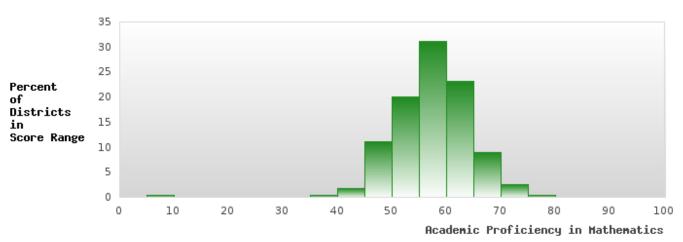

### DISTRIBUTION OF DISTRICT SCORES FOR ACADEMIC PROFICIENCY IN MATHEMATICS

DECATUR SCHOOL DISTRICT Page 27/107 Table of Contents

<sup>\*</sup>State-required academic achievement tests were waived in 2020 due to COVID19.

#### ACADEMIC PROFICIENCY SCORE IN MATHEMATICS

| YEAR  | SCORE | BASELINE/ | N  |
|-------|-------|-----------|----|
|       |       | TARGET    |    |
| 2019  | 49.81 | 46.45     | 47 |
| 2020* |       | 46.7      |    |
| 2021  | 54.74 | 42.27     | 42 |
| 2022  | 49.44 | 42.52     | 54 |
| 2023  |       | 42.77     |    |