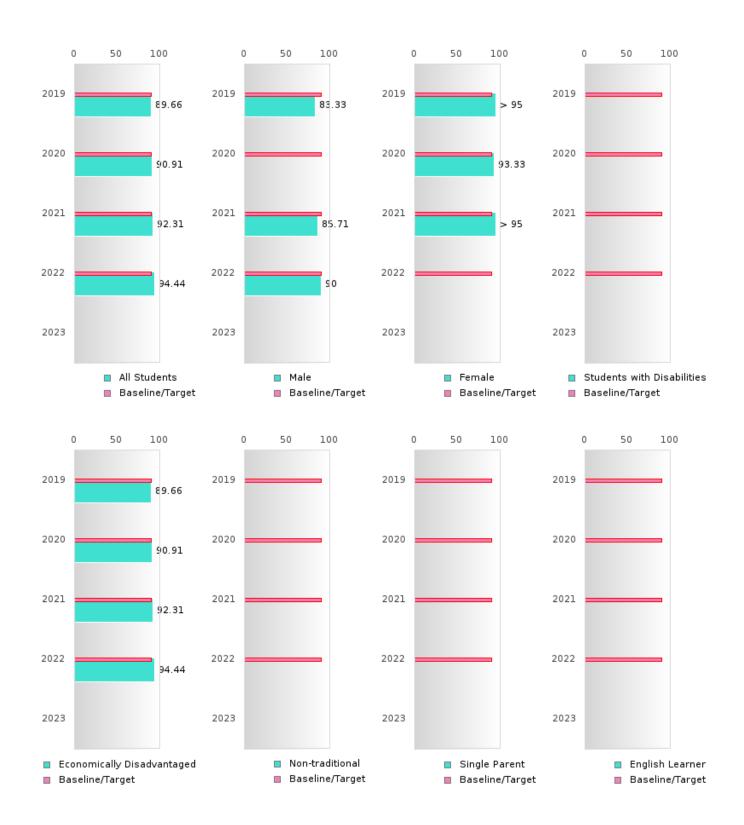

#### CONSORTIUM FIVE-YEAR EXTENDED ADJUSTED COHORT GRADUATION RATE

| YEAR | SCORE | BASELINE/<br>TARGET | N  |
|------|-------|---------------------|----|
| 2019 | 89.66 | 90.4                | RV |
| 2020 | 90.91 | 90.4                | RV |
| 2021 | 92.31 | 90.4                | RV |
| 2022 | 94.44 | 90.4                | RV |
| 2023 |       | 90.4                |    |

### DISTRIBUTION OF DISTRICT FIVE-YEAR EXTENDED ADJUSTED COHORT GRADUATION RATES

DECATUR SCHOOL DISTRICT Page 10/107 Table of Contents