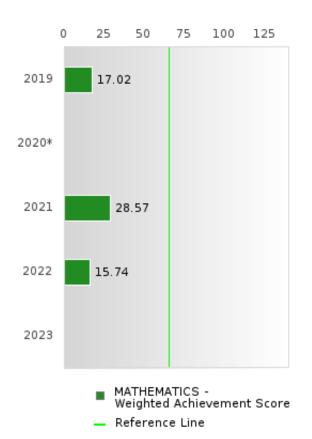

#### ACADEMIC PROFICIENCY SCORE IN MATHEMATICS

| YEAR  | SCORE | BASELINE/ | N  |
|-------|-------|-----------|----|
|       |       | TARGET    |    |
| 2019  | 49.81 | 46.45     | 47 |
| 2020* |       | 46.7      |    |
| 2021  | 54.74 | 42.27     | 42 |
| 2022  | 49.44 | 42.52     | 54 |
| 2023  |       | 42.77     |    |

N: Number of Concentrators with Test Scores Included in the Score