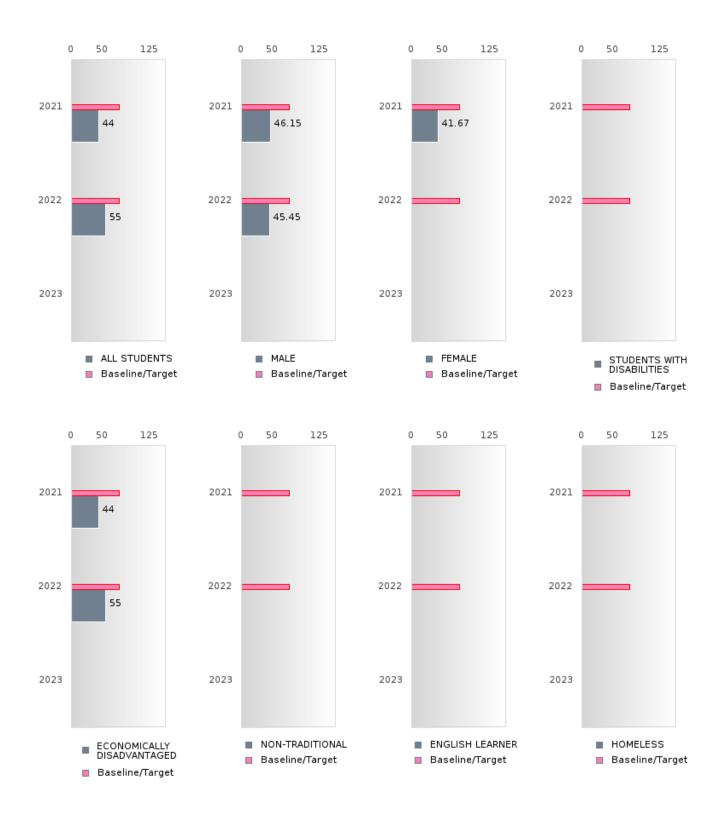

#### PERFORMANCE MEASURE SCORES FOR CONCENTRATORS ONLY

| PERFORMANCE       |       | DIS   | TRICT SCO | DRE   |      | STATE SCORE |       |       |       |      |  |
|-------------------|-------|-------|-----------|-------|------|-------------|-------|-------|-------|------|--|
| MEASURES          | 2019  | 2020  | 2021      | 2022  | 2023 | 2019        | 2020  | 2021  | 2022  | 2023 |  |
| 3S1: POST-PROGRAM |       |       | 44.00     | 55.00 |      |             |       | 81.92 | 81.38 |      |  |
| PLACEMENT         |       |       |           |       |      |             |       |       |       |      |  |
|                   |       |       |           |       |      |             |       |       |       |      |  |
| 4S1: NON-         | 15.00 | 21.57 | 19.05     | 28.85 |      | 31.31       | 31.34 | 30.03 | 43.00 |      |  |
| TRADITIONAL       |       |       |           |       |      |             |       |       |       |      |  |
| PROGRAM           |       |       |           |       |      |             |       |       |       |      |  |
| CONCENTRATION     |       |       |           |       |      |             |       |       |       |      |  |
| 5S1: INDUSTRY     |       |       |           | 13.33 |      |             |       | 14.46 | 44.94 |      |  |
| CERTIFICATIONS    |       |       |           |       |      |             |       |       |       |      |  |
|                   |       |       |           |       |      |             |       |       |       |      |  |

The placement data are lagged in this report and the CAR report. The 2022 report includes placement data on students who exited secondary education during the 2021 school year.

DECATUR SCHOOL DISTRICT Page 7/107 Table of Contents