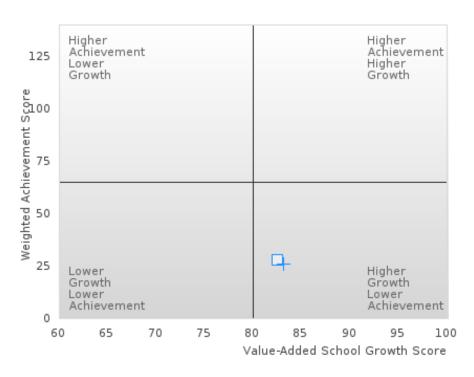

#### General Formula for Academic Proficiency Score for Each Subject

ELA Academic Proficiency Score =

ELA Weighted Achievement Score  $\times$  (0.50) + ELA Mean Value – Added Growth Score  $\times$  (0.50)

Math Academic Proficiency Score =

 $Math\ Weighted\ Achievement\ Score \times (0.50) + Math\ Mean\ Value - Added\ Growth\ Score \times (0.50)$ 

Science Academic Proficiency Score =

Science Weighted Achievement Score  $\times$  (0.50) + Science Mean Value – Added Growth Score  $\times$  (0.50)