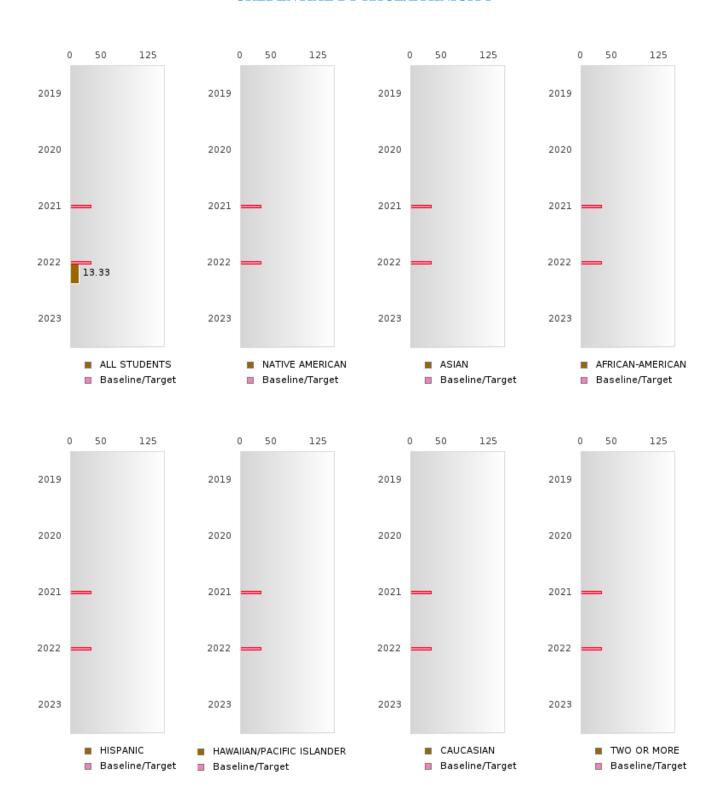

#### PERFORMANCE MEASURE SCORES FOR CONCENTRATORS ONLY

| PERFORMANCE       |       | DIS   | TRICT SCO | DRE   |      | STATE SCORE |       |       |       |      |  |
|-------------------|-------|-------|-----------|-------|------|-------------|-------|-------|-------|------|--|
| MEASURES          | 2019  | 2020  | 2021      | 2022  | 2023 | 2019        | 2020  | 2021  | 2022  | 2023 |  |
| 3S1: POST-PROGRAM |       |       | 44.00     | 55.00 |      |             |       | 81.92 | 81.38 |      |  |
| PLACEMENT         |       |       |           |       |      |             |       |       |       |      |  |
|                   |       |       |           |       |      |             |       |       |       |      |  |
| 4S1: NON-         | 15.00 | 21.57 | 19.05     | 28.85 |      | 31.31       | 31.34 | 30.03 | 43.00 |      |  |
| TRADITIONAL       |       |       |           |       |      |             |       |       |       |      |  |
| PROGRAM           |       |       |           |       |      |             |       |       |       |      |  |
| CONCENTRATION     |       |       |           |       |      |             |       |       |       |      |  |
| 5S1: INDUSTRY     |       |       |           | 13.33 |      |             |       | 14.46 | 44.94 |      |  |
| CERTIFICATIONS    |       |       |           |       |      |             |       |       |       |      |  |
|                   |       |       |           |       |      |             |       |       |       |      |  |

The placement data are lagged in this report and the CAR report. The 2022 report includes placement data on students who exited secondary education during the 2021 school year.

DECATUR SCHOOL DISTRICT Page 7/107 Table of Contents