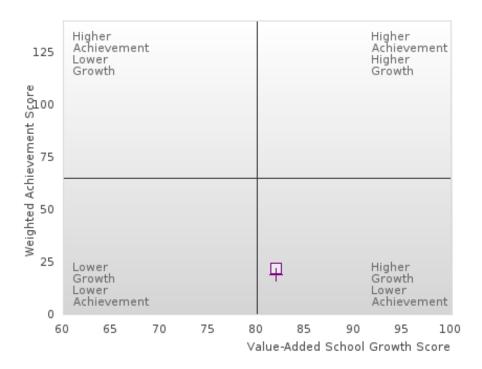

#### General Formula for Academic Proficiency Score for Each Subject

ELA Academic Proficiency Score =

ELA Weighted Achievement Score  $\times$  (0.50) + ELA Mean Value – Added Growth Score  $\times$  (0.50)

Math Academic Proficiency Score =

 $Math\ Weighted\ Achievement\ Score \times (0.50) + Math\ Mean\ Value - Added\ Growth\ Score \times (0.50)$ 

Science Academic Proficiency Score =

Science Weighted Achievement Score  $\times$  (0.50) + Science Mean Value – Added Growth Score  $\times$  (0.50)