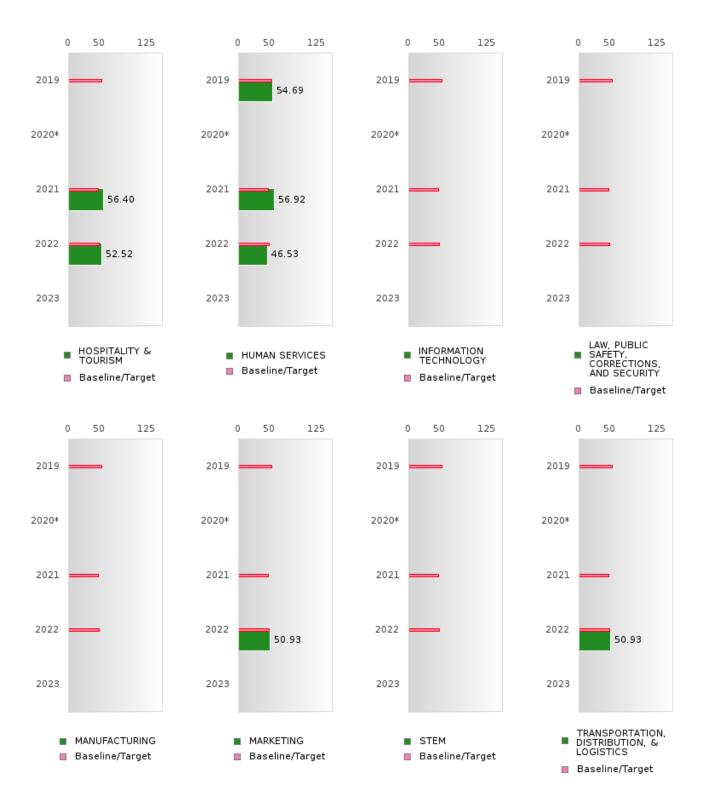

### FOUR-YEAR ADJUSTED GRADUATION RATE BY CLUSTER

| RACE          |        | 2019 |          |        | 2020 |          |        | 2021 |        |         | 2022 |        |       | 2023 |        |
|---------------|--------|------|----------|--------|------|----------|--------|------|--------|---------|------|--------|-------|------|--------|
|               | Score  | N    | Target   | Score  | N    | Target   | Score  | N    | Target | Score   | N    | Target | Score | N    | Target |
|               |        |      | <u> </u> |        |      | <u> </u> |        |      |        | ON RATE |      |        |       |      |        |
| AGRICULTUR    | N < 10 | < 10 | 87.18    | 89.00  | RV   | 87.18    | N < 10 | < 10 | 87.18  | N < 10  | < 10 | 87.18  |       |      | 87.18  |
| E, FOOD, &    |        |      |          |        |      |          |        |      |        |         |      |        |       |      |        |
| NATURAL       |        |      |          |        |      |          |        |      |        |         |      |        |       |      |        |
| RESOURCES     |        |      |          |        |      |          |        |      |        |         |      |        |       |      |        |
| ARCHITECTU    |        |      | 87.18    |        |      | 87.18    |        |      | 87.18  |         |      | 87.18  |       |      | 87.18  |
| RE AND CONS   |        |      |          |        |      |          |        |      |        |         |      |        |       |      |        |
| TRUCTION      |        |      |          |        |      |          |        |      |        |         |      |        |       |      |        |
| ARTS, A/V,    |        |      | 87.18    |        |      | 87.18    |        |      | 87.18  |         |      | 87.18  |       |      | 87.18  |
| TECHNOLOGY    |        |      |          |        |      |          |        |      |        |         |      |        |       |      |        |
| & COMMUNIC    |        |      |          |        |      |          |        |      |        |         |      |        |       |      |        |
| ATIONS        |        |      |          |        |      |          |        |      |        |         |      |        |       |      |        |
| BUSINESS MA   | N < 10 | < 10 | 87.18    | N < 10 | < 10 | 87.18    | N < 10 | < 10 | 87.18  | N < 10  | < 10 | 87.18  |       |      | 87.18  |
| NAGEMENT &    |        |      |          |        |      |          |        |      |        |         |      |        |       |      |        |
| ADMINISTRAT   |        |      |          |        |      |          |        |      |        |         |      |        |       |      |        |
| ION           |        |      |          |        |      |          |        |      |        |         |      |        |       |      |        |
| EDUCATION     |        |      | 87.18    | N < 10 | < 10 | 87.18    |        |      | 87.18  |         |      | 87.18  |       |      | 87.18  |
| AND           |        |      |          |        |      |          |        |      |        |         |      |        |       |      |        |
| TRAINING      |        |      |          |        |      |          |        |      |        |         |      |        |       |      |        |
| FINANCE       | N < 10 | < 10 | 87.18    | N < 10 | < 10 | 87.18    |        |      | 87.18  |         |      | 87.18  |       |      | 87.18  |
| GOVERNMEN     |        |      | 87.18    |        |      | 87.18    |        |      | 87.18  |         |      | 87.18  |       |      | 87.18  |
| T AND PUBLIC  |        |      |          |        |      |          |        |      |        |         |      |        |       |      |        |
| ADMINISTRAT   |        |      |          |        |      |          |        |      |        |         |      |        |       |      |        |
| ION           |        |      |          |        |      |          |        |      |        |         |      |        |       |      |        |
| HEALTH        |        |      | 87.18    |        |      | 87.18    |        |      | 87.18  |         |      | 87.18  |       |      | 87.18  |
| SCIENCES      |        |      |          |        |      |          |        |      |        |         |      |        |       |      |        |
| HOSPITALITY   | N < 10 | < 10 | 87.18    | N < 10 | < 10 | 87.18    | N < 10 | < 10 | 87.18  | N < 10  | < 10 | 87.18  |       |      | 87.18  |
| & TOURISM     |        |      |          |        |      |          |        |      |        |         |      |        |       |      |        |
| HUMAN         | 87.00  | RV   | 87.18    | N < 10 | < 10 | 87.18    | N < 10 | < 10 | 87.18  | N < 10  | < 10 | 87.18  |       |      | 87.18  |
| SERVICES      |        |      |          |        |      |          |        |      |        |         |      |        |       |      |        |
| INFORMATIO    | N < 10 | < 10 | 87.18    | N < 10 | < 10 | 87.18    | N < 10 | < 10 | 87.18  | N < 10  | < 10 | 87.18  |       |      | 87.18  |
| N             |        |      |          |        |      |          |        |      |        |         |      |        |       |      |        |
| TECHNOLOGY    |        |      |          |        |      |          |        |      |        |         |      |        |       |      |        |
| LAW, PUBLIC   |        |      | 87.18    |        |      | 87.18    |        |      | 87.18  |         |      | 87.18  |       |      | 87.18  |
| SAFETY,       |        |      |          |        |      |          |        |      |        |         |      |        |       |      |        |
| CORRECTION    |        |      |          |        |      |          |        |      |        |         |      |        |       |      |        |
| S, AND        |        |      |          |        |      |          |        |      |        |         |      |        |       |      |        |
| SECURITY      |        |      |          |        |      |          |        |      |        |         |      |        |       |      |        |
| MANUFACTU     |        |      | 87.18    |        |      | 87.18    |        |      | 87.18  |         |      | 87.18  |       |      | 87.18  |
| RING          |        |      |          |        |      |          |        |      |        |         |      |        |       |      |        |
| MARKETING     | N < 10 | < 10 |          | N < 10 | < 10 |          | N < 10 | < 10 |        | N < 10  | < 10 | 87.18  |       |      | 87.18  |
| STEM          |        |      | 87.18    |        |      | 87.18    |        |      | 87.18  |         |      | 87.18  |       |      | 87.18  |
| TRANSPORTA    | N < 10 | < 10 | 87.18    | N < 10 | < 10 | 87.18    | N < 10 | < 10 | 87.18  | N < 10  | < 10 | 87.18  |       |      | 87.18  |
| TION, DISTRIB |        |      |          |        |      |          |        |      |        |         |      |        |       |      |        |
| UTION, &      |        |      |          |        |      |          |        |      |        |         |      |        |       |      |        |
| LOGISTICS     |        |      |          |        |      |          |        |      |        |         |      |        |       |      |        |