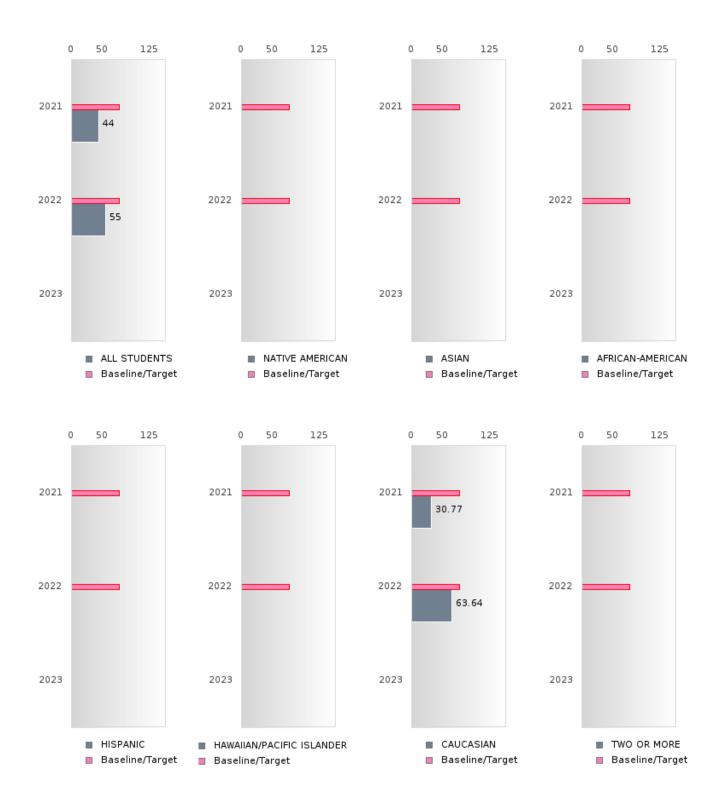

#### PERFORMANCE MEASURE SCORES FOR CONCENTRATORS ONLY

| PERFORMANCE       |       | DIS   | TRICT SCO | DRE   |      | STATE SCORE |       |       |       |      |  |
|-------------------|-------|-------|-----------|-------|------|-------------|-------|-------|-------|------|--|
| MEASURES          | 2019  | 2020  | 2021      | 2022  | 2023 | 2019        | 2020  | 2021  | 2022  | 2023 |  |
| 3S1: POST-PROGRAM |       |       | 44.00     | 55.00 |      |             |       | 81.92 | 81.38 |      |  |
| PLACEMENT         |       |       |           |       |      |             |       |       |       |      |  |
|                   |       |       |           |       |      |             |       |       |       |      |  |
| 4S1: NON-         | 15.00 | 21.57 | 19.05     | 28.85 |      | 31.31       | 31.34 | 30.03 | 43.00 |      |  |
| TRADITIONAL       |       |       |           |       |      |             |       |       |       |      |  |
| PROGRAM           |       |       |           |       |      |             |       |       |       |      |  |
| CONCENTRATION     |       |       |           |       |      |             |       |       |       |      |  |
| 5S1: INDUSTRY     |       |       |           | 13.33 |      |             |       | 14.46 | 44.94 |      |  |
| CERTIFICATIONS    |       |       |           |       |      |             |       |       |       |      |  |
|                   |       |       |           |       |      |             |       |       |       |      |  |

The placement data are lagged in this report and the CAR report. The 2022 report includes placement data on students who exited secondary education during the 2021 school year.

DECATUR SCHOOL DISTRICT Page 7/107 Table of Contents