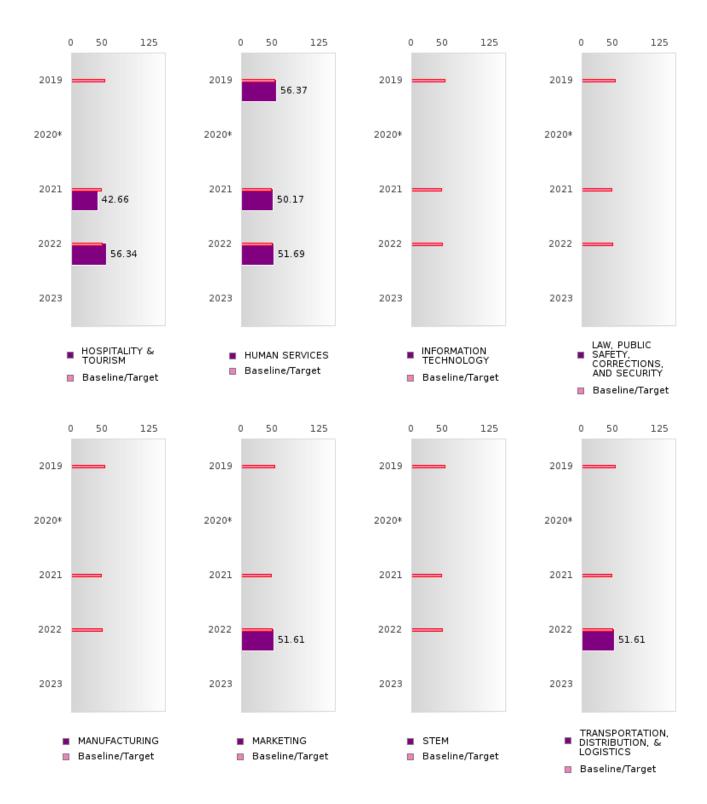

#### FIVE-YEAR EXTENDED ADJUSTED GRADUATION RATE BY CLUSTER

| RACE                      |        | 2019 |        |        | 2020  |        |         | 2021 |        |         | 2022 |          |       | 2023 |        |
|---------------------------|--------|------|--------|--------|-------|--------|---------|------|--------|---------|------|----------|-------|------|--------|
|                           | Score  | N    | Target | Score  | N     | Target | Score   | N    | Target | Score   | N    | Target   | Score | N    | Target |
|                           |        | F    |        | AR EXT | ENDED |        |         |      |        | JATION  |      | <u> </u> |       |      | 1 5    |
| AGRICULTUR                | 82.00  | RV   | 90.4   | N < 10 | < 10  | 90.4   | 89.00   | RV   | 90.4   | 89.00   | RV   | 90.4     |       |      | 90.4   |
| E, FOOD, &                |        |      |        |        |       |        |         |      |        |         |      |          |       |      |        |
| NATURAL                   |        |      |        |        |       |        |         |      |        |         |      |          |       |      |        |
| RESOURCES                 |        |      |        |        |       |        |         |      |        |         |      |          |       |      |        |
| ARCHITECTU                |        |      | 90.4   |        |       | 90.4   |         |      | 90.4   |         |      | 90.4     |       |      | 90.4   |
| RE AND CONS               |        |      |        |        |       |        |         |      |        |         |      |          |       |      |        |
| TRUCTION                  |        |      |        |        |       |        |         |      |        |         |      |          |       |      |        |
|                           | N < 10 | < 10 | 90.4   |        |       | 90.4   |         |      | 90.4   |         |      | 90.4     |       |      | 90.4   |
| TECHNOLOGY                |        |      |        |        |       |        |         |      |        |         |      |          |       |      |        |
| & COMMUNIC                |        |      |        |        |       |        |         |      |        |         |      |          |       |      |        |
| ATIONS                    |        |      |        |        |       |        |         |      |        |         |      |          |       |      |        |
| BUSINESS MA               | N < 10 | < 10 | 90.4   | N < 10 | < 10  | 90.4   | N < 10  | < 10 | 90.4   | N < 10  | < 10 | 90.4     |       |      | 90.4   |
| NAGEMENT &                | 11 110 | (10  | 70.1   | 11 110 | 110   | 70.1   | 1, 110  | 110  | 70.1   | 1, 110  | 110  | 70.1     |       |      | 70.1   |
| ADMINISTRAT               |        |      |        |        |       |        |         |      |        |         |      |          |       |      |        |
| ION                       |        |      |        |        |       |        |         |      |        |         |      |          |       |      |        |
| EDUCATION                 |        |      | 90.4   |        |       | 90.4   | N < 10  | < 10 | 90.4   | N < 10  | < 10 | 90.4     |       |      | 90.4   |
| AND                       |        |      | 90.4   |        |       | 90.4   | 11 < 10 | < 10 | 90.4   | 11 < 10 | < 10 | 90.4     |       |      | 90.4   |
|                           |        |      |        |        |       |        |         |      |        |         |      |          |       |      |        |
| TRAINING                  | N - 10 | z 10 | 90.4   | N < 10 | < 10  | 00.4   | N - 10  | - 10 | 90.4   | N < 10  | < 10 | 90.4     |       |      | 90.4   |
|                           | N < 10 | < 10 |        | N < 10 | < 10  |        | N < 10  | < 10 |        | N < 10  | < 10 |          |       |      |        |
| GOVERNMEN<br>T AND PUBLIC |        |      | 90.4   |        |       | 90.4   |         |      | 90.4   |         |      | 90.4     |       |      | 90.4   |
|                           |        |      |        |        |       |        |         |      |        |         |      |          |       |      |        |
| ADMINISTRAT               |        |      |        |        |       |        |         |      |        |         |      |          |       |      |        |
| ION                       |        |      | 00.4   |        |       | 00.4   |         |      | 00.4   |         |      | 00.4     |       |      | 00.4   |
| HEALTH                    |        |      | 90.4   |        |       | 90.4   |         |      | 90.4   |         |      | 90.4     |       |      | 90.4   |
| SCIENCES                  | NT 10  | 1.0  | 00.4   | NT 10  | 1.0   | 00.4   | NT 10   | 1.0  | 00.4   | NT 10   | 1.0  | 00.4     |       |      | 00.4   |
| HOSPITALITY               | N < 10 | < 10 | 90.4   | N < 10 | < 10  | 90.4   | N < 10  | < 10 | 90.4   | N < 10  | < 10 | 90.4     |       |      | 90.4   |
| & TOURISM                 |        |      |        |        |       |        |         |      |        |         |      |          |       |      |        |
| HUMAN                     | 94.00  | RV   | 90.4   | 93.00  | RV    | 90.4   | N < 10  | < 10 | 90.4   | N < 10  | < 10 | 90.4     |       |      | 90.4   |
| SERVICES                  |        |      |        |        |       |        |         |      |        |         |      |          |       |      |        |
|                           | N < 10 | < 10 | 90.4   | N < 10 | < 10  | 90.4   | N < 10  | < 10 | 90.4   | N < 10  | < 10 | 90.4     |       |      | 90.4   |
| N                         |        |      |        |        |       |        |         |      |        |         |      |          |       |      |        |
| TECHNOLOGY                |        |      |        |        |       |        |         |      |        |         |      |          |       |      |        |
| LAW, PUBLIC               |        |      | 90.4   |        |       | 90.4   |         |      | 90.4   |         |      | 90.4     |       |      | 90.4   |
| SAFETY,                   |        |      |        |        |       |        |         |      |        |         |      |          |       |      |        |
| CORRECTION                |        |      |        |        |       |        |         |      |        |         |      |          |       |      |        |
| S, AND                    |        |      |        |        |       |        |         |      |        |         |      |          |       |      |        |
| SECURITY                  |        |      |        |        |       |        |         |      |        |         |      |          |       |      |        |
| MANUFACTU                 |        |      | 90.4   |        |       | 90.4   |         |      | 90.4   |         |      | 90.4     |       |      | 90.4   |
| RING                      |        |      |        |        |       |        |         |      |        |         |      |          |       |      |        |
| MARKETING                 | N < 10 | < 10 | 90.4   | N < 10 | < 10  | 90.4   | N < 10  | < 10 | 90.4   | N < 10  | < 10 | 90.4     |       |      | 90.4   |
| STEM                      |        |      | 90.4   |        |       | 90.4   |         |      | 90.4   |         |      | 90.4     |       |      | 90.4   |
| TRANSPORTA                | N < 10 | < 10 | 90.4   | N < 10 | < 10  | 90.4   | N < 10  | < 10 | 90.4   | N < 10  | < 10 | 90.4     |       |      | 90.4   |
| TION, DISTRIB             |        |      |        |        |       |        |         |      |        |         |      |          |       |      |        |
| UTION, &                  |        |      |        |        |       |        |         |      |        |         |      |          |       |      |        |
| LOGISTICS                 |        |      |        |        |       |        |         |      |        |         |      |          |       |      |        |