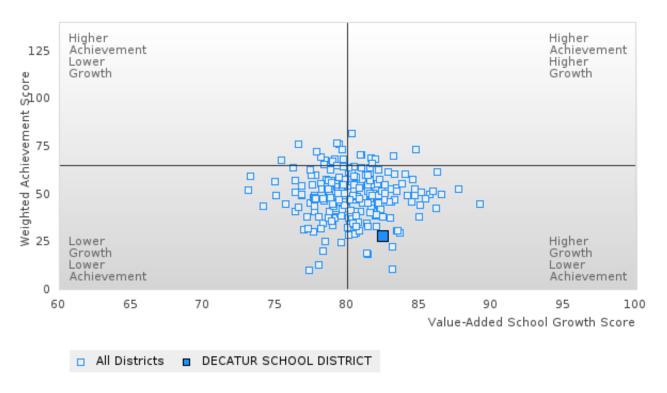

### DISTRIBUTION OF DISTRICT SCORES FOR ACADEMIC PROFICIENCY IN READING LANGUAGE ARTS

DECATUR SCHOOL DISTRICT

<sup>\*</sup>State-required academic achievement tests were waived in 2020 due to COVID19.