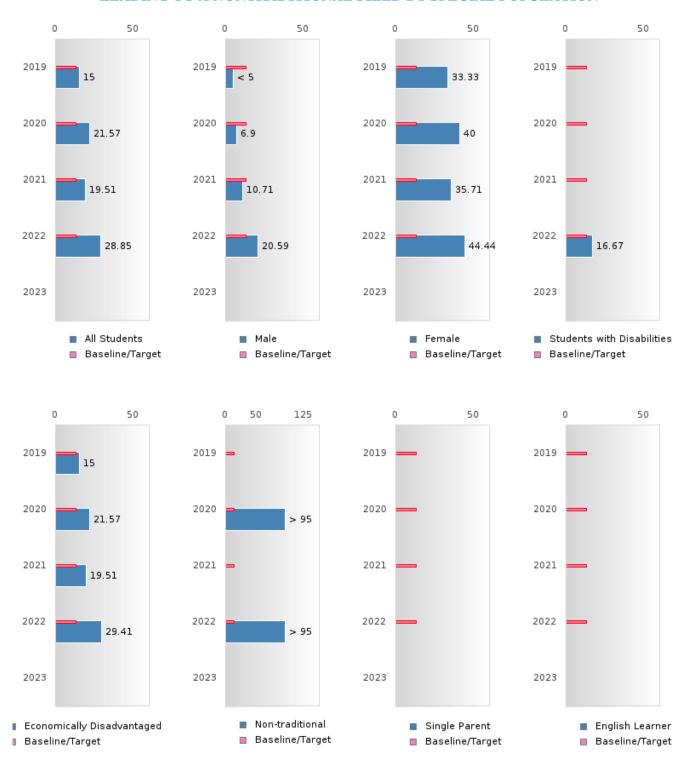

#### PERFORMANCE MEASURE SCORES FOR CONCENTRATORS ONLY

| PERFORMANCE       |       | DIS   | TRICT SCO | DRE   |      | STATE SCORE |       |       |       |      |  |
|-------------------|-------|-------|-----------|-------|------|-------------|-------|-------|-------|------|--|
| MEASURES          | 2019  | 2020  | 2021      | 2022  | 2023 | 2019        | 2020  | 2021  | 2022  | 2023 |  |
| 3S1: POST-PROGRAM |       |       | 44.00     | 55.00 |      |             |       | 81.92 | 81.38 |      |  |
| PLACEMENT         |       |       |           |       |      |             |       |       |       |      |  |
|                   |       |       |           |       |      |             |       |       |       |      |  |
| 4S1: NON-         | 15.00 | 21.57 | 19.05     | 28.85 |      | 31.31       | 31.34 | 30.03 | 43.00 |      |  |
| TRADITIONAL       |       |       |           |       |      |             |       |       |       |      |  |
| PROGRAM           |       |       |           |       |      |             |       |       |       |      |  |
| CONCENTRATION     |       |       |           |       |      |             |       |       |       |      |  |
| 5S1: INDUSTRY     |       |       |           | 13.33 |      |             |       | 14.46 | 44.94 |      |  |
| CERTIFICATIONS    |       |       |           |       |      |             |       |       |       |      |  |
|                   |       |       |           |       |      |             |       |       |       |      |  |