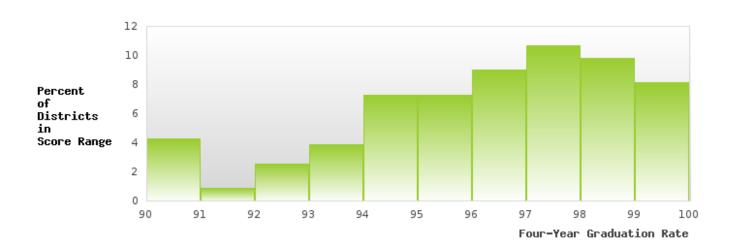

Accountability Plan pursuant to Section 1111(b)(2) of the ESEA.

#### Formula:

2022 Five-Year Adjusted cohort Graduation Rate

CTE Concentrators in the 2022 Five — Year
Adjusted Cohort who were Actual Graduates
CTE Concentrators in the 2022 Five — Year
Adjusted Cohort who were Expected to Graduate

DECATUR SCHOOL DISTRICT

### **DECATUR SCHOOL DISTRICT**

#### CONSORTIUM FOUR-YEAR ADJUSTED COHORT GRADUATION RATE



| YEAR | SCORE | BASELINE/ | N  |
|------|-------|-----------|----|
|      |       | TARGET    |    |
| 2019 | 85.71 | 87.18     | RV |
| 2020 | 92.31 | 87.18     | RV |
| 2021 | 95.00 | 87.18     | RV |
| 2022 | 93.33 | 87.18     | RV |
| 2023 |       | 87.18     |    |

N: Number of Expected Graduates

#### DISTRIBUTION OF DISTRICT FOUR-YEAR ADJUSTED COHORT GRADUATION RATES



### **DECATUR SCHOOL DISTRICT**

#### CONSORTIUM FIVE-YEAR EXTENDED ADJUSTED COHORT GRADUATION RATE



| YEAR | SCORE | BASELINE/<br>TARGET | N  |
|------|-------|---------------------|----|
| 2019 | 89.66 | 90.4                | RV |
| 2020 | 90.91 | 90.4                | RV |
| 2021 | 92.31 | 90.4                | RV |
| 2022 | 94.44 | 90.4                | RV |
| 2023 |       | 90.4                |    |

N: Number of Expected Graduates

### DISTRIBUTION OF DISTRICT FIVE-YEAR EXTENDED ADJUSTED COHORT GRADUATION RATES



DECATUR SCHOOL DISTRICT Page 10/107 Table of Contents

### **DECATUR SCHOOL DISTRICT**

#### FOUR-YEAR ADJUSTED COHORT GRADUATION RATE BY RACE/ETHNICITY



### **DECATUR SCHOOL DISTRICT**

#### FIVE-YEAR EXTENDED ADJUSTED COHORT GRADUATION RATE BY RACE/ETHNICITY



DEC