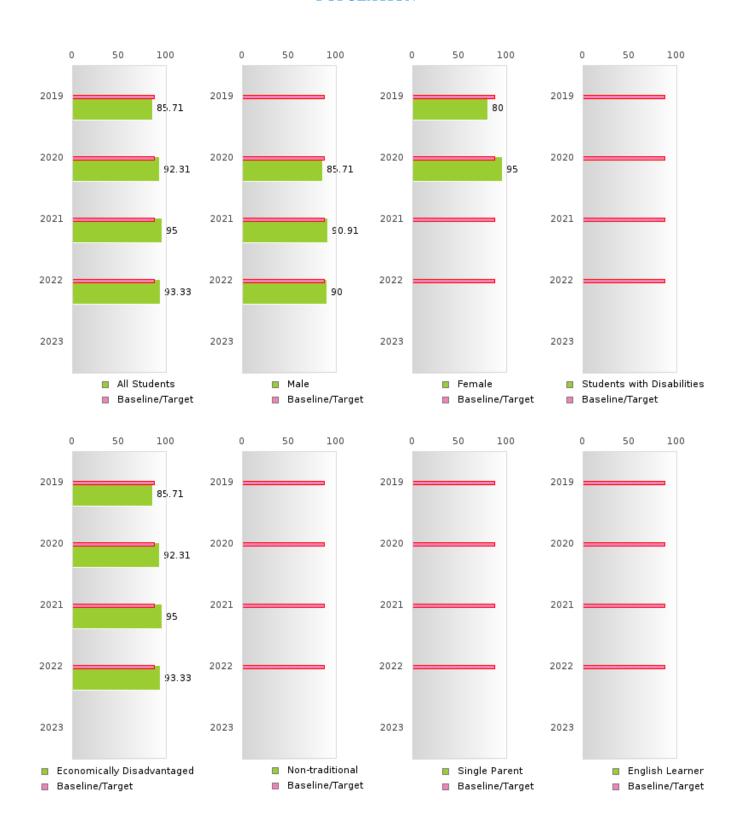

### **GRADUATION RATE BY SPECIAL POPULATION**

| RACE                       |        | 2019 |        |        | 2020  |        |         | 2021  |        |         | 2022 |        |       | 2023 |        |
|----------------------------|--------|------|--------|--------|-------|--------|---------|-------|--------|---------|------|--------|-------|------|--------|
|                            | Score  | N    | Target | Score  | N     | Target | Score   | N     | Target | Score   | N    | Target | Score | N    | Target |
|                            |        |      | FO     | UR-YEA | R ADJ | USTED  | COHOR'  | ΓGRAI | DUATIO | ON RATE | Ξ    |        |       |      |        |
| All Students               | 85.71  | RV   | 87.18  | 92.31  | RV    | 87.18  | 95.00   | RV    | 87.18  | 93.33   | RV   | 87.18  |       |      | 87.18  |
| Male                       | N < 10 | < 10 | 87.18  | 85.71  | RV    | 87.18  | 90.91   | RV    | 87.18  | 90.00   | RV   | 87.18  |       |      | 87.18  |
| Female                     | 80.00  | RV   | 87.18  | > 95   | RV    | 87.18  | N < 10  | < 10  | 87.18  | N < 10  | < 10 | 87.18  |       |      | 87.18  |
| Students with Disabilities | N < 10 | < 10 | 87.18  | N < 10 | < 10  | 87.18  | N < 10  | < 10  | 87.18  | N < 10  | < 10 | 87.18  |       |      | 87.18  |
| Economically Disadvantaged | 85.71  | RV   | 87.18  | 92.31  | RV    | 87.18  | 95.00   | RV    | 87.18  | 93.33   | RV   | 87.18  |       |      | 87.18  |
| Non-traditional            | N < 10 | < 10 | 87.18  | N < 10 | < 10  | 87.18  | N < 10  | < 10  | 87.18  | N < 10  | < 10 | 87.18  |       |      | 87.18  |
| Single Parent              |        |      | 87.18  |        |       | 87.18  |         |       | 87.18  |         |      | 87.18  |       |      | 87.18  |
| English Learner            | N < 10 | < 10 | 87.18  | N < 10 | < 10  | 87.18  | N < 10  | < 10  | 87.18  | N < 10  | < 10 | 87.18  |       |      | 87.18  |
| Homeless                   | N < 10 | < 10 | 87.18  | N < 10 | < 10  | 87.18  | N < 10  | < 10  | 87.18  | N < 10  | < 10 | 87.18  |       |      | 87.18  |
| Foster Care                |        |      | 87.18  |        |       | 87.18  | N < 10  | < 10  | 87.18  |         |      | 87.18  |       |      | 87.18  |
| Military                   |        |      | 87.18  |        |       | 87.18  |         |       | 87.18  |         |      | 87.18  |       |      | 87.18  |
| Dependent                  |        |      |        |        |       |        |         |       |        |         |      |        |       |      |        |
| Migrant                    |        |      | 87.18  |        |       | 87.18  |         |       | 87.18  |         |      | 87.18  |       |      | 87.18  |
|                            |        |      | _      |        |       | _      | STED CO | DHORT |        | UATION  | RATE |        |       |      |        |
| All Students               | 89.66  | RV   | 90.4   | 90.91  | RV    | 90.4   | 92.31   | RV    | 90.4   | 94.44   | RV   | 90.4   |       |      | 90.4   |
| Male                       | 83.33  | RV   | 90.4   | N < 10 | < 10  | 90.4   | 85.71   | RV    | 90.4   | 90.00   | RV   | 90.4   |       |      | 90.4   |
| Female                     | > 95   | RV   | 90.4   | 93.33  | RV    | 90.4   | > 95    | RV    | 90.4   | N < 10  | < 10 | 90.4   |       |      | 90.4   |
| Students with Disabilities | N < 10 | < 10 | 90.4   | N < 10 | < 10  | 90.4   | N < 10  | < 10  | 90.4   | N < 10  | < 10 | 90.4   |       |      | 90.4   |
| Economically Disadvantaged | 89.66  | RV   | 90.4   | 90.91  | RV    | 90.4   | 92.31   | RV    | 90.4   | 94.44   | RV   | 90.4   |       |      | 90.4   |
| Non-traditional            |        |      | 90.4   | N < 10 | < 10  | 90.4   | N < 10  | < 10  | 90.4   |         |      | 90.4   |       |      | 90.4   |
| Single Parent              |        |      | 90.4   |        |       | 90.4   |         |       | 90.4   |         |      | 90.4   |       |      | 90.4   |
| English Learner            | N < 10 | < 10 | 90.4   | N < 10 | < 10  | 90.4   | N < 10  | < 10  | 90.4   | N < 10  | < 10 | 90.4   |       |      | 90.4   |
| Homeless                   | N < 10 | < 10 | 90.4   | N < 10 | < 10  | 90.4   | N < 10  | < 10  | 90.4   | N < 10  | < 10 | 90.4   |       |      | 90.4   |
| Foster Care                |        |      | 90.4   |        |       | 90.4   |         |       | 90.4   | N < 10  | < 10 | 90.4   |       |      | 90.4   |
| Military                   |        |      | 90.4   |        |       | 90.4   |         |       | 90.4   |         |      | 90.4   |       |      | 90.4   |
| Dependent                  |        | 4.0  | 00.1   |        | 10    | 00.4   |         |       | 00.6   |         |      | 00.4   |       |      | 00.4   |
| Migrant                    | N < 10 | < 10 | 90.4   | N < 10 | < 10  | 90.4   |         |       | 90.4   |         |      | 90.4   |       |      | 90.4   |