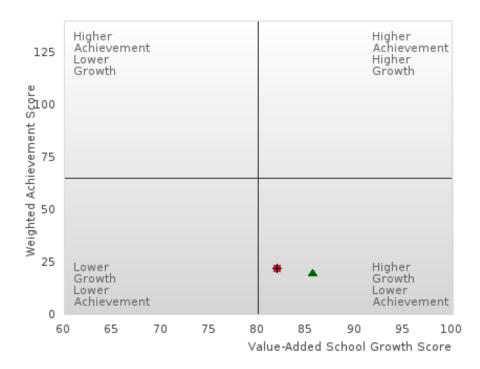

#### Assessments Included:

Act Aspire (Grades 9 - 10) • Dynamic Learning Maps (Grades 9 - 10) • ACT (Grades 11 -12 [3-yr best])

Academic Proficiency Score Calculation:

- Weighted Achievement (Grades 9 12) and Value-Added Growth Scores (Grades 9 -10)
   Included in Score
- Reading/Language Arts, Mathematics, and Science calculated separately
- Calculated for all schools with Grades 9, 10, 11, and/or 12

#### General Formula for Academic Proficiency Score for Each Subject

ELA Academic Proficiency Score =

ELA Weighted Achievement Score  $\times$  (0.50) + ELA Mean Value – Added Growth Score  $\times$  (0.50)

Math Academic Proficiency Score =

 $Math\ Weighted\ Achievement\ Score \times (0.50) + Math\ Mean\ Value - Added\ Growth\ Score \times (0.50)$ 

Science Academic Proficiency Score =

Science Weighted Achievement Score  $\times$  (0.50) + Science Mean Value – Added Growth Score  $\times$  (0.50)