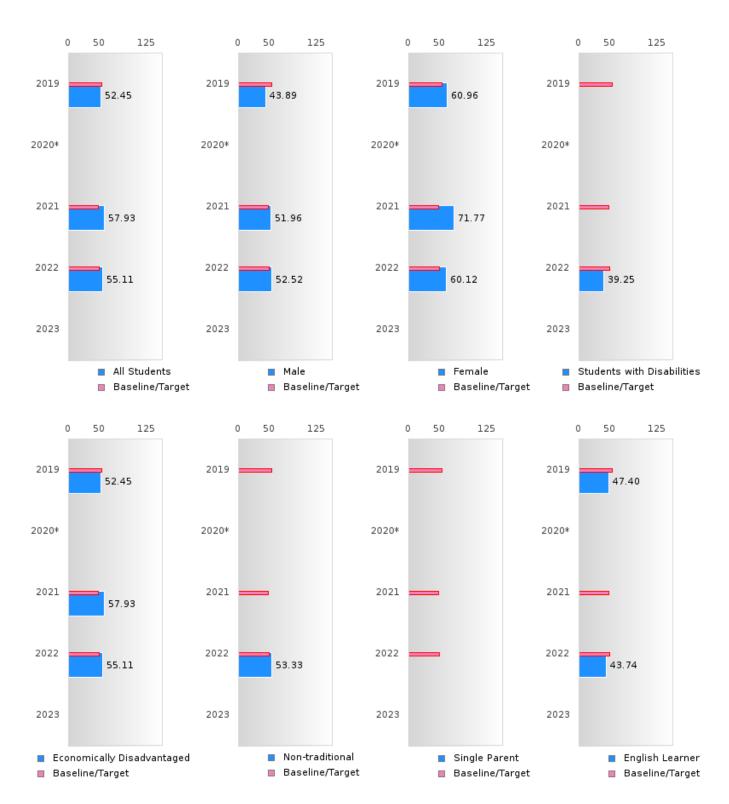

#### ACADEMIC PROFICIENCY SCORE IN READING LANGUAGE ARTS

| YEAR  | SCORE | BASELINE/ | N  |
|-------|-------|-----------|----|
|       |       | TARGET    |    |
| 2019  | 52.45 | 52.78     | 46 |
| 2020* |       | 53.03     |    |
| 2021  | 57.93 | 48.45     | 42 |
| 2022  | 55.11 | 48.7      | 54 |
| 2023  |       | 48.95     |    |

N: Number of Concentrators with Test Scores Included in the Score

#### ACADEMIC PROFICIENCY SCORE IN MATHEMATICS

| YEAR  | SCORE | BASELINE/ | N  |
|-------|-------|-----------|----|
|       |       | TARGET    |    |
| 2019  | 49.81 | 46.45     | 47 |
| 2020* |       | 46.7      |    |
| 2021  | 54.74 | 42.27     | 42 |
| 2022  | 49.44 | 42.52     | 54 |
| 2023  |       | 42.77     |    |

#### ACADEMIC PROFICIENCY SCORE IN SCIENCE

| YEAR  | SCORE | BASELINE/<br>TARGET | N  |
|-------|-------|---------------------|----|
| 2019  | 53.55 | 53.26               | 47 |
| 2020* |       | 53.51               |    |
| 2021  | 52.01 | 48.4                | 42 |
| 2022  | 52.07 | 48.65               | 54 |
| 2023  |       | 48.9                |    |