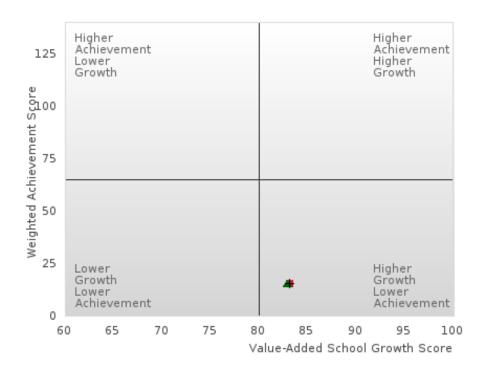

#### Assessments Included:

Act Aspire (Grades 9 - 10) • Dynamic Learning Maps (Grades 9 - 10) • ACT (Grades 11 -12 [3-yr best])

Academic Proficiency Score Calculation:

- Weighted Achievement (Grades 9 12) and Value-Added Growth Scores (Grades 9 -10)
   Included in Score
- Reading/Language Arts, Mathematics, and Science calculated separately
- Calculated for all schools with Grades 9, 10, 11, and/or 12

#### General Formula for Academic Proficiency Score for Each Subject

ELA Academic Proficiency Score =

ELA Weighted Achievement Score  $\times$  (0.50) + ELA Mean Value – Added Growth Score  $\times$  (0.50)

Math Academic Proficiency Score =

 $Math\ Weighted\ Achievement\ Score \times (0.50) + Math\ Mean\ Value - Added\ Growth\ Score \times (0.50)$ 

Science Academic Proficiency Score =

Science Weighted Achievement Score  $\times$  (0.50) + Science Mean Value – Added Growth Score  $\times$  (0.50)