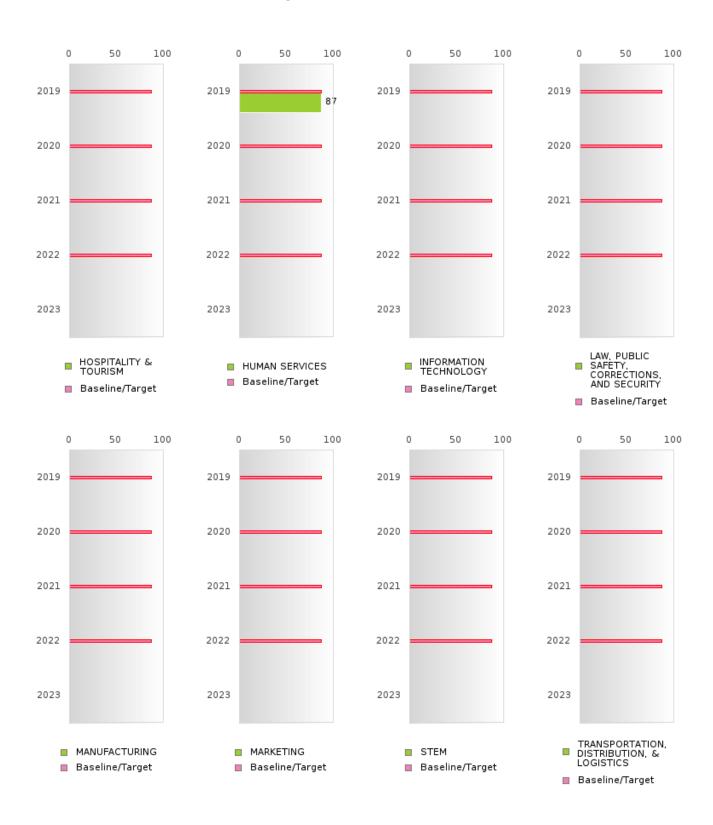

### FOUR-YEAR ADJUSTED GRADUATION RATE BY CLUSTER

| RACE          |        | 2019 |          |        | 2020 |          |        | 2021 |        |         | 2022 |        |       | 2023 |        |
|---------------|--------|------|----------|--------|------|----------|--------|------|--------|---------|------|--------|-------|------|--------|
|               | Score  | N    | Target   | Score  | N    | Target   | Score  | N    | Target | Score   | N    | Target | Score | N    | Target |
|               |        |      | <u> </u> |        |      | <u> </u> |        |      |        | ON RATE |      |        |       |      |        |
| AGRICULTUR    | N < 10 | < 10 | 87.18    | 89.00  | RV   | 87.18    | N < 10 | < 10 | 87.18  | N < 10  | < 10 | 87.18  |       |      | 87.18  |
| E, FOOD, &    |        |      |          |        |      |          |        |      |        |         |      |        |       |      |        |
| NATURAL       |        |      |          |        |      |          |        |      |        |         |      |        |       |      |        |
| RESOURCES     |        |      |          |        |      |          |        |      |        |         |      |        |       |      |        |
| ARCHITECTU    |        |      | 87.18    |        |      | 87.18    |        |      | 87.18  |         |      | 87.18  |       |      | 87.18  |
| RE AND CONS   |        |      |          |        |      |          |        |      |        |         |      |        |       |      |        |
| TRUCTION      |        |      |          |        |      |          |        |      |        |         |      |        |       |      |        |
| ARTS, A/V,    |        |      | 87.18    |        |      | 87.18    |        |      | 87.18  |         |      | 87.18  |       |      | 87.18  |
| TECHNOLOGY    |        |      |          |        |      |          |        |      |        |         |      |        |       |      |        |
| & COMMUNIC    |        |      |          |        |      |          |        |      |        |         |      |        |       |      |        |
| ATIONS        |        |      |          |        |      |          |        |      |        |         |      |        |       |      |        |
| BUSINESS MA   | N < 10 | < 10 | 87.18    | N < 10 | < 10 | 87.18    | N < 10 | < 10 | 87.18  | N < 10  | < 10 | 87.18  |       |      | 87.18  |
| NAGEMENT &    |        |      |          |        |      |          |        |      |        |         |      |        |       |      |        |
| ADMINISTRAT   |        |      |          |        |      |          |        |      |        |         |      |        |       |      |        |
| ION           |        |      |          |        |      |          |        |      |        |         |      |        |       |      |        |
| EDUCATION     |        |      | 87.18    | N < 10 | < 10 | 87.18    |        |      | 87.18  |         |      | 87.18  |       |      | 87.18  |
| AND           |        |      |          |        |      |          |        |      |        |         |      |        |       |      |        |
| TRAINING      |        |      |          |        |      |          |        |      |        |         |      |        |       |      |        |
| FINANCE       | N < 10 | < 10 | 87.18    | N < 10 | < 10 | 87.18    |        |      | 87.18  |         |      | 87.18  |       |      | 87.18  |
| GOVERNMEN     |        |      | 87.18    |        |      | 87.18    |        |      | 87.18  |         |      | 87.18  |       |      | 87.18  |
| T AND PUBLIC  |        |      |          |        |      |          |        |      |        |         |      |        |       |      |        |
| ADMINISTRAT   |        |      |          |        |      |          |        |      |        |         |      |        |       |      |        |
| ION           |        |      |          |        |      |          |        |      |        |         |      |        |       |      |        |
| HEALTH        |        |      | 87.18    |        |      | 87.18    |        |      | 87.18  |         |      | 87.18  |       |      | 87.18  |
| SCIENCES      |        |      |          |        |      |          |        |      |        |         |      |        |       |      |        |
| HOSPITALITY   | N < 10 | < 10 | 87.18    | N < 10 | < 10 | 87.18    | N < 10 | < 10 | 87.18  | N < 10  | < 10 | 87.18  |       |      | 87.18  |
| & TOURISM     |        |      |          |        |      |          |        |      |        |         |      |        |       |      |        |
| HUMAN         | 87.00  | RV   | 87.18    | N < 10 | < 10 | 87.18    | N < 10 | < 10 | 87.18  | N < 10  | < 10 | 87.18  |       |      | 87.18  |
| SERVICES      |        |      |          |        |      |          |        |      |        |         |      |        |       |      |        |
| INFORMATIO    | N < 10 | < 10 | 87.18    | N < 10 | < 10 | 87.18    | N < 10 | < 10 | 87.18  | N < 10  | < 10 | 87.18  |       |      | 87.18  |
| N             |        |      |          |        |      |          |        |      |        |         |      |        |       |      |        |
| TECHNOLOGY    |        |      |          |        |      |          |        |      |        |         |      |        |       |      |        |
| LAW, PUBLIC   |        |      | 87.18    |        |      | 87.18    |        |      | 87.18  |         |      | 87.18  |       |      | 87.18  |
| SAFETY,       |        |      |          |        |      |          |        |      |        |         |      |        |       |      |        |
| CORRECTION    |        |      |          |        |      |          |        |      |        |         |      |        |       |      |        |
| S, AND        |        |      |          |        |      |          |        |      |        |         |      |        |       |      |        |
| SECURITY      |        |      |          |        |      |          |        |      |        |         |      |        |       |      |        |
| MANUFACTU     |        |      | 87.18    |        |      | 87.18    |        |      | 87.18  |         |      | 87.18  |       |      | 87.18  |
| RING          |        |      |          |        |      |          |        |      |        |         |      |        |       |      |        |
| MARKETING     | N < 10 | < 10 |          | N < 10 | < 10 |          | N < 10 | < 10 |        | N < 10  | < 10 | 87.18  |       |      | 87.18  |
| STEM          |        |      | 87.18    |        |      | 87.18    |        |      | 87.18  |         |      | 87.18  |       |      | 87.18  |
| TRANSPORTA    | N < 10 | < 10 | 87.18    | N < 10 | < 10 | 87.18    | N < 10 | < 10 | 87.18  | N < 10  | < 10 | 87.18  |       |      | 87.18  |
| TION, DISTRIB |        |      |          |        |      |          |        |      |        |         |      |        |       |      |        |
| UTION, &      |        |      |          |        |      |          |        |      |        |         |      |        |       |      |        |
| LOGISTICS     |        |      |          |        |      |          |        |      |        |         |      |        |       |      |        |