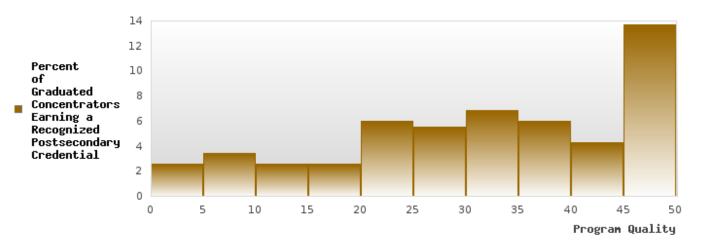

#### PERFORMANCE MEASURE SCORES FOR CONCENTRATORS ONLY

| PERFORMANCE       |       | DIS   | TRICT SCO | DRE   |      | STATE SCORE |       |       |       |      |  |
|-------------------|-------|-------|-----------|-------|------|-------------|-------|-------|-------|------|--|
| MEASURES          | 2019  | 2020  | 2021      | 2022  | 2023 | 2019        | 2020  | 2021  | 2022  | 2023 |  |
| 3S1: POST-PROGRAM |       |       | 44.00     | 55.00 |      |             |       | 81.92 | 81.38 |      |  |
| PLACEMENT         |       |       |           |       |      |             |       |       |       |      |  |
|                   |       |       |           |       |      |             |       |       |       |      |  |
| 4S1: NON-         | 15.00 | 21.57 | 19.05     | 28.85 |      | 31.31       | 31.34 | 30.03 | 43.00 |      |  |
| TRADITIONAL       |       |       |           |       |      |             |       |       |       |      |  |
| PROGRAM           |       |       |           |       |      |             |       |       |       |      |  |
| CONCENTRATION     |       |       |           |       |      |             |       |       |       |      |  |
| 5S1: INDUSTRY     |       |       |           | 13.33 |      |             |       | 14.46 | 44.94 |      |  |
| CERTIFICATIONS    |       |       |           |       |      |             |       |       |       |      |  |
|                   |       |       |           |       |      |             |       |       |       |      |  |

The placement data are lagged in this report and the CAR report. The 2022 report includes placement data on students who exited secondary education during the 2021 school year.

DECATUR SCHOOL DISTRICT Page 7/107 Table of Contents