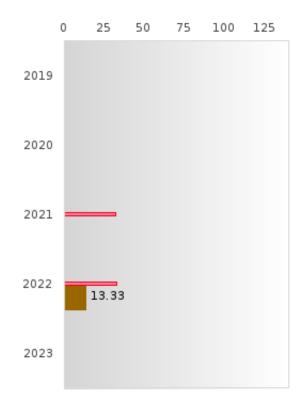

#### PERFORMANCE MEASURE SCORES FOR CONCENTRATORS ONLY

| PERFORMANCE       |       | DIS   | TRICT SCO | DRE   |      | STATE SCORE |       |       |       |      |  |
|-------------------|-------|-------|-----------|-------|------|-------------|-------|-------|-------|------|--|
| MEASURES          | 2019  | 2020  | 2021      | 2022  | 2023 | 2019        | 2020  | 2021  | 2022  | 2023 |  |
| 3S1: POST-PROGRAM |       |       | 44.00     | 55.00 |      |             |       | 81.92 | 81.38 |      |  |
| PLACEMENT         |       |       |           |       |      |             |       |       |       |      |  |
|                   |       |       |           |       |      |             |       |       |       |      |  |
| 4S1: NON-         | 15.00 | 21.57 | 19.05     | 28.85 |      | 31.31       | 31.34 | 30.03 | 43.00 |      |  |
| TRADITIONAL       |       |       |           |       |      |             |       |       |       |      |  |
| PROGRAM           |       |       |           |       |      |             |       |       |       |      |  |
| CONCENTRATION     |       |       |           |       |      |             |       |       |       |      |  |
| 5S1: INDUSTRY     |       |       |           | 13.33 |      |             |       | 14.46 | 44.94 |      |  |
| CERTIFICATIONS    |       |       |           |       |      |             |       |       |       |      |  |
|                   |       |       |           |       |      |             |       |       |       |      |  |

The placement data are lagged in this report and the CAR report. The 2022 report includes placement data on students who exited secondary education during the 2021 school year.

DECATUR SCHOOL DISTRICT Page 7/107 Table of Contents