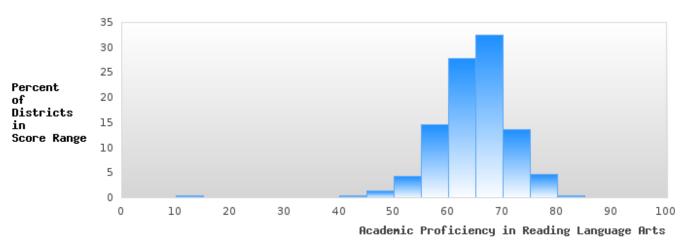

### DISTRIBUTION OF DISTRICT SCORES FOR ACADEMIC PROFICIENCY IN READING LANGUAGE ARTS

DECATUR SCHOOL DISTRICT

<sup>\*</sup>State-required academic achievement tests were waived in 2020 due to COVID19.

#### ACADEMIC PROFICIENCY SCORE IN READING LANGUAGE ARTS

| YEAR  | SCORE | BASELINE/ | N  |
|-------|-------|-----------|----|
|       |       | TARGET    |    |
| 2019  | 52.45 | 52.78     | 46 |
| 2020* |       | 53.03     |    |
| 2021  | 57.93 | 48.45     | 42 |
| 2022  | 55.11 | 48.7      | 54 |
| 2023  |       | 48.95     |    |