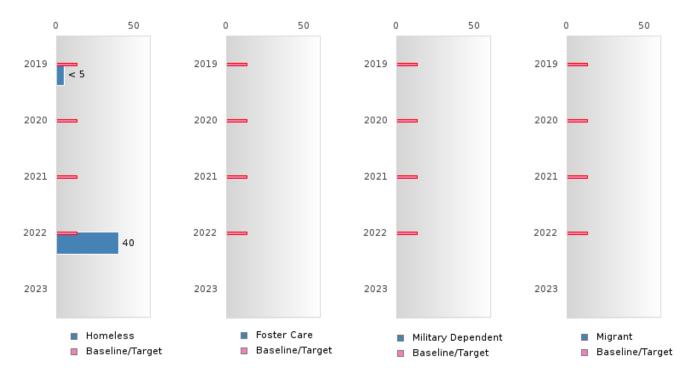

#### PERFORMANCE MEASURE SCORES FOR CONCENTRATORS ONLY

| PERFORMANCE       |       | DIS   | TRICT SCO | DRE   |      | STATE SCORE |       |       |       |      |  |
|-------------------|-------|-------|-----------|-------|------|-------------|-------|-------|-------|------|--|
| MEASURES          | 2019  | 2020  | 2021      | 2022  | 2023 | 2019        | 2020  | 2021  | 2022  | 2023 |  |
| 3S1: POST-PROGRAM |       |       | 44.00     | 55.00 |      |             |       | 81.92 | 81.38 |      |  |
| PLACEMENT         |       |       |           |       |      |             |       |       |       |      |  |
|                   |       |       |           |       |      |             |       |       |       |      |  |
| 4S1: NON-         | 15.00 | 21.57 | 19.05     | 28.85 |      | 31.31       | 31.34 | 30.03 | 43.00 |      |  |
| TRADITIONAL       |       |       |           |       |      |             |       |       |       |      |  |
| PROGRAM           |       |       |           |       |      |             |       |       |       |      |  |
| CONCENTRATION     |       |       |           |       |      |             |       |       |       |      |  |
| 5S1: INDUSTRY     |       |       |           | 13.33 |      |             |       | 14.46 | 44.94 |      |  |
| CERTIFICATIONS    |       |       |           |       |      |             |       |       |       |      |  |
|                   |       |       |           |       |      |             |       |       |       |      |  |