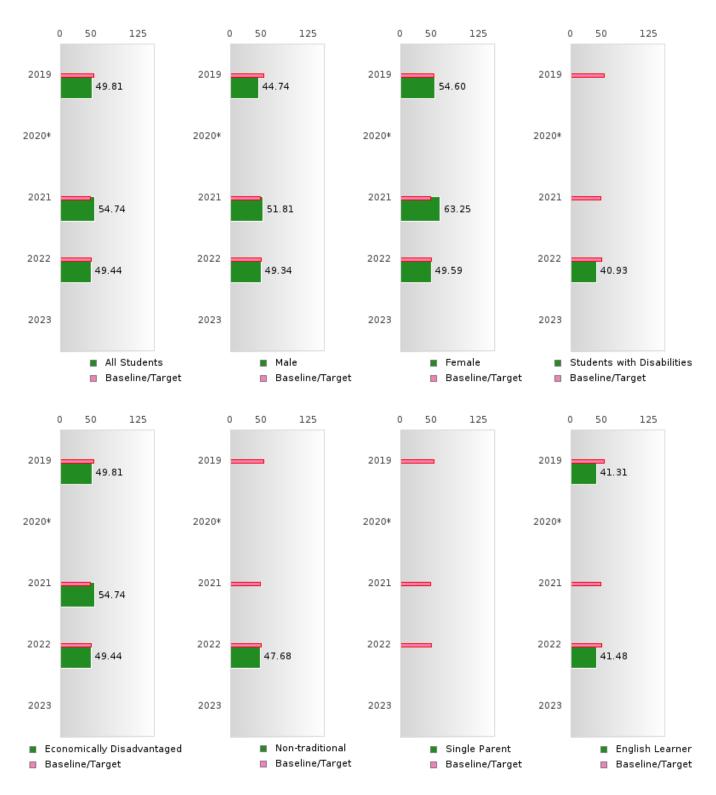

#### ACADEMIC PROFICIENCY SCORE IN READING LANGUAGE ARTS

| YEAR  | SCORE | BASELINE/ | N  |
|-------|-------|-----------|----|
|       |       | TARGET    |    |
| 2019  | 52.45 | 52.78     | 46 |
| 2020* |       | 53.03     |    |
| 2021  | 57.93 | 48.45     | 42 |
| 2022  | 55.11 | 48.7      | 54 |
| 2023  |       | 48.95     |    |

N: Number of Concentrators with Test Scores Included in the Score

#### ACADEMIC PROFICIENCY SCORE IN MATHEMATICS

| YEAR  | SCORE | BASELINE/ | N  |
|-------|-------|-----------|----|
|       |       | TARGET    |    |
| 2019  | 49.81 | 46.45     | 47 |
| 2020* |       | 46.7      |    |
| 2021  | 54.74 | 42.27     | 42 |
| 2022  | 49.44 | 42.52     | 54 |
| 2023  |       | 42.77     |    |

#### ACADEMIC PROFICIENCY SCORE IN SCIENCE

| YEAR  | SCORE | BASELINE/<br>TARGET | N  |
|-------|-------|---------------------|----|
| 2019  | 53.55 | 53.26               | 47 |
| 2020* |       | 53.51               |    |
| 2021  | 52.01 | 48.4                | 42 |
| 2022  | 52.07 | 48.65               | 54 |
| 2023  |       | 48.9                |    |