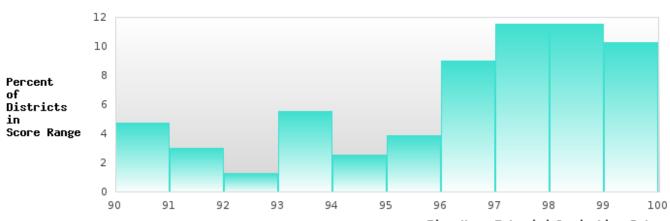

| 85.71 | 87.18     | RV |
| 2020 | 92.31 | 87.18     | RV |
| 2021 | 95.00 | 87.18     | RV |
| 2022 | 93.33 | 87.18     | RV |
| 2023 |       | 87.18     |    |

N: Number of Expected Graduates

#### DISTRIBUTION OF DISTRICT FOUR-YEAR ADJUSTED COHORT GRADUATION RATES



### **DECATUR SCHOOL DISTRICT**

#### CONSORTIUM FIVE-YEAR EXTENDED ADJUSTED COHORT GRADUATION RATE



| YEAR | SCORE | BASELINE/<br>TARGET | N  |
|------|-------|---------------------|----|
| 2019 | 89.66 | 90.4                | RV |
| 2020 | 90.91 | 90.4                | RV |
| 2021 | 92.31 | 90.4                | RV |
| 2022 | 94.44 | 90.4                | RV |
| 2023 |       | 90.4                |    |

N: Number of Expected Graduates

### DISTRIBUTION OF DISTRICT FIVE-YEAR EXTENDED ADJUSTED COHORT GRADUATION RATES



DECATUR SCHOOL DISTRICT Page 10/107 Table of Contents

### **DECATUR SCHOOL DISTRICT**

#### FOUR-YEAR ADJUSTED COHORT GRADUATION RATE BY RACE/ETHNICITY



### **DECATUR SCHOOL DISTRICT**

#### FIVE-YEAR EXTENDED ADJUSTED COHORT GRADUATION RATE BY RACE/ETHNICITY



DECATUR SCHOOL DISTRICT

### **DECATUR SCHOOL DISTRICT**

#### **GRADUATION RATE BY RACE/ETHNICITY**

| RACE             |        | 2019 |        |        | 2020  |         | 2021    |       |        | 2022    |      |        | 2023  |   |        |
|------------------|--------|------|--------|--------|-------|---------|---------|-------|--------|---------|------|--------|-------|---|--------|
|                  | Score  | N    | Target | Score  | N     | Target  | Score   | N     | Target | Score   | N    | Target | Score | N