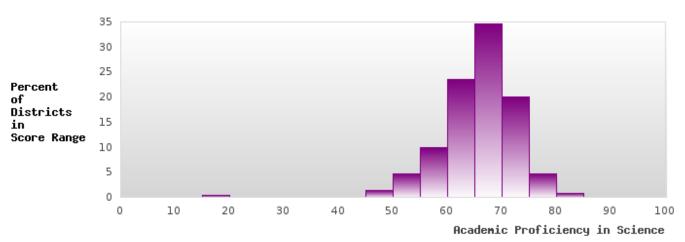

#### ACADEMIC PROFICIENCY SCORE IN SCIENCE

| YEAR  | SCORE | BASELINE/<br>TARGET | N  |
|-------|-------|---------------------|----|
| 2019  | 53.55 | 53.26               | 47 |
| 2020* |       | 53.51               |    |
| 2021  | 52.01 | 48.4                | 42 |
| 2022  | 52.07 | 48.65               | 54 |
| 2023  |       | 48.9                |    |

N: Number of Concentrators with Test Scores Included in the Score

### DISTRIBUTION OF DISTRICT SCORES FOR ACADEMIC PROFICIENCY IN SCIENCE

DECATUR SCHOOL DISTRICT Page 28/107 Table of Contents

<sup>\*</sup>State-required academic achievement tests were waived in 2020 due to COVID19.