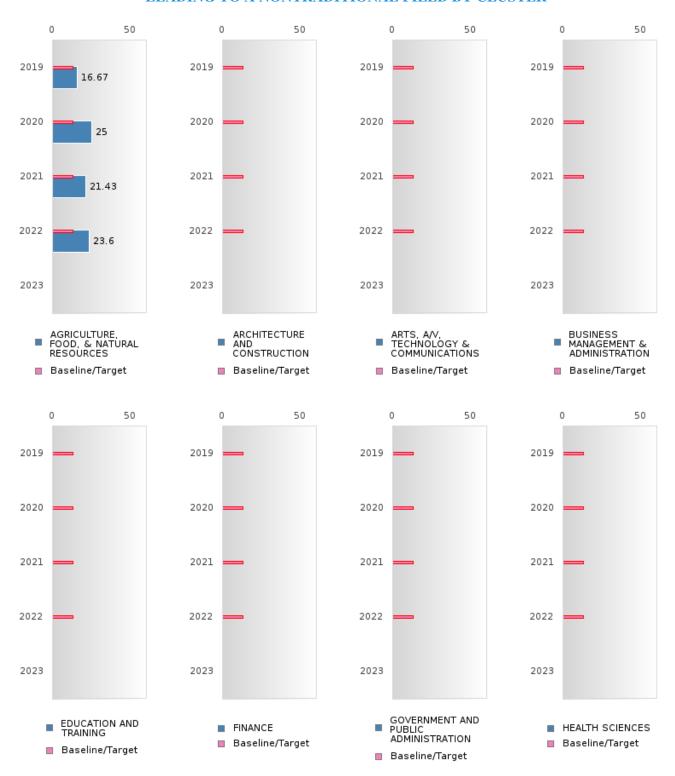

### FOUR-YEAR ADJUSTED GRADUATION RATE BY CLUSTER

| RACE          |        | 2019 |          |        | 2020 |          |        | 2021 |        |         | 2022 |        |       | 2023 |        |
|---------------|--------|------|----------|--------|------|----------|--------|------|--------|---------|------|--------|-------|------|--------|
|               | Score  | N    | Target   | Score  | N    | Target   | Score  | N    | Target | Score   | N    | Target | Score | N    | Target |
|               |        |      | <u> </u> |        |      | <u> </u> |        |      |        | ON RATE |      |        |       |      |        |
| AGRICULTUR    | N < 10 | < 10 | 87.18    | 89.00  | RV   | 87.18    | N < 10 | < 10 | 87.18  | N < 10  | < 10 | 87.18  |       |      | 87.18  |
| E, FOOD, &    |        |      |          |        |      |          |        |      |        |         |      |        |       |      |        |
| NATURAL       |        |      |          |        |      |          |        |      |        |         |      |        |       |      |        |
| RESOURCES     |        |      |          |        |      |          |        |      |        |         |      |        |       |      |        |
| ARCHITECTU    |        |      | 87.18    |        |      | 87.18    |        |      | 87.18  |         |      | 87.18  |       |      | 87.18  |
| RE AND CONS   |        |      |          |        |      |          |        |      |        |         |      |        |       |      |        |
| TRUCTION      |        |      |          |        |      |          |        |      |        |         |      |        |       |      |        |
| ARTS, A/V,    |        |      | 87.18    |        |      | 87.18    |        |      | 87.18  |         |      | 87.18  |       |      | 87.18  |
| TECHNOLOGY    |        |      |          |        |      |          |        |      |        |         |      |        |       |      |        |
| & COMMUNIC    |        |      |          |        |      |          |        |      |        |         |      |        |       |      |        |
| ATIONS        |        |      |          |        |      |          |        |      |        |         |      |        |       |      |        |
| BUSINESS MA   | N < 10 | < 10 | 87.18    | N < 10 | < 10 | 87.18    | N < 10 | < 10 | 87.18  | N < 10  | < 10 | 87.18  |       |      | 87.18  |
| NAGEMENT &    |        |      |          |        |      |          |        |      |        |         |      |        |       |      |        |
| ADMINISTRAT   |        |      |          |        |      |          |        |      |        |         |      |        |       |      |        |
| ION           |        |      |          |        |      |          |        |      |        |         |      |        |       |      |        |
| EDUCATION     |        |      | 87.18    | N < 10 | < 10 | 87.18    |        |      | 87.18  |         |      | 87.18  |       |      | 87.18  |
| AND           |        |      |          |        |      |          |        |      |        |         |      |        |       |      |        |
| TRAINING      |        |      |          |        |      |          |        |      |        |         |      |        |       |      |        |
| FINANCE       | N < 10 | < 10 | 87.18    | N < 10 | < 10 | 87.18    |        |      | 87.18  |         |      | 87.18  |       |      | 87.18  |
| GOVERNMEN     |        |      | 87.18    |        |      | 87.18    |        |      | 87.18  |         |      | 87.18  |       |      | 87.18  |
| T AND PUBLIC  |        |      |          |        |      |          |        |      |        |         |      |        |       |      |        |
| ADMINISTRAT   |        |      |          |        |      |          |        |      |        |         |      |        |       |      |        |
| ION           |        |      |          |        |      |          |        |      |        |         |      |        |       |      |        |
| HEALTH        |        |      | 87.18    |        |      | 87.18    |        |      | 87.18  |         |      | 87.18  |       |      | 87.18  |
| SCIENCES      |        |      |          |        |      |          |        |      |        |         |      |        |       |      |        |
| HOSPITALITY   | N < 10 | < 10 | 87.18    | N < 10 | < 10 | 87.18    | N < 10 | < 10 | 87.18  | N < 10  | < 10 | 87.18  |       |      | 87.18  |
| & TOURISM     |        |      |          |        |      |          |        |      |        |         |      |        |       |      |        |
| HUMAN         | 87.00  | RV   | 87.18    | N < 10 | < 10 | 87.18    | N < 10 | < 10 | 87.18  | N < 10  | < 10 | 87.18  |       |      | 87.18  |
| SERVICES      |        |      |          |        |      |          |        |      |        |         |      |        |       |      |        |
| INFORMATIO    | N < 10 | < 10 | 87.18    | N < 10 | < 10 | 87.18    | N < 10 | < 10 | 87.18  | N < 10  | < 10 | 87.18  |       |      | 87.18  |
| N             |        |      |          |        |      |          |        |      |        |         |      |        |       |      |        |
| TECHNOLOGY    |        |      |          |        |      |          |        |      |        |         |      |        |       |      |        |
| LAW, PUBLIC   |        |      | 87.18    |        |      | 87.18    |        |      | 87.18  |         |      | 87.18  |       |      | 87.18  |
| SAFETY,       |        |      |          |        |      |          |        |      |        |         |      |        |       |      |        |
| CORRECTION    |        |      |          |        |      |          |        |      |        |         |      |        |       |      |        |
| S, AND        |        |      |          |        |      |          |        |      |        |         |      |        |       |      |        |
| SECURITY      |        |      |          |        |      |          |        |      |        |         |      |        |       |      |        |
| MANUFACTU     |        |      | 87.18    |        |      | 87.18    |        |      | 87.18  |         |      | 87.18  |       |      | 87.18  |
| RING          |        |      |          |        |      |          |        |      |        |         |      |        |       |      |        |
| MARKETING     | N < 10 | < 10 |          | N < 10 | < 10 |          | N < 10 | < 10 |        | N < 10  | < 10 | 87.18  |       |      | 87.18  |
| STEM          |        |      | 87.18    |        |      | 87.18    |        |      | 87.18  |         |      | 87.18  |       |      | 87.18  |
| TRANSPORTA    | N < 10 | < 10 | 87.18    | N < 10 | < 10 | 87.18    | N < 10 | < 10 | 87.18  | N < 10  | < 10 | 87.18  |       |      | 87.18  |
| TION, DISTRIB |        |      |          |        |      |          |        |      |        |         |      |        |       |      |        |
| UTION, &      |        |      |          |        |      |          |        |      |        |         |      |        |       |      |        |
| LOGISTICS     |        |      |          |        |      |          |        |      |        |         |      |        |       |      |        |