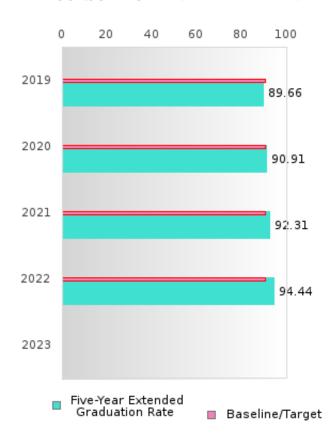

#### CONSORTIUM FIVE-YEAR EXTENDED ADJUSTED COHORT GRADUATION RATE

| YEAR | SCORE | BASELINE/<br>TARGET | N  |
|------|-------|---------------------|----|
| 2019 | 89.66 | 90.4                | RV |
| 2020 | 90.91 | 90.4                | RV |
| 2021 | 92.31 | 90.4                | RV |
| 2022 | 94.44 | 90.4                | RV |
| 2023 |       | 90.4                |    |