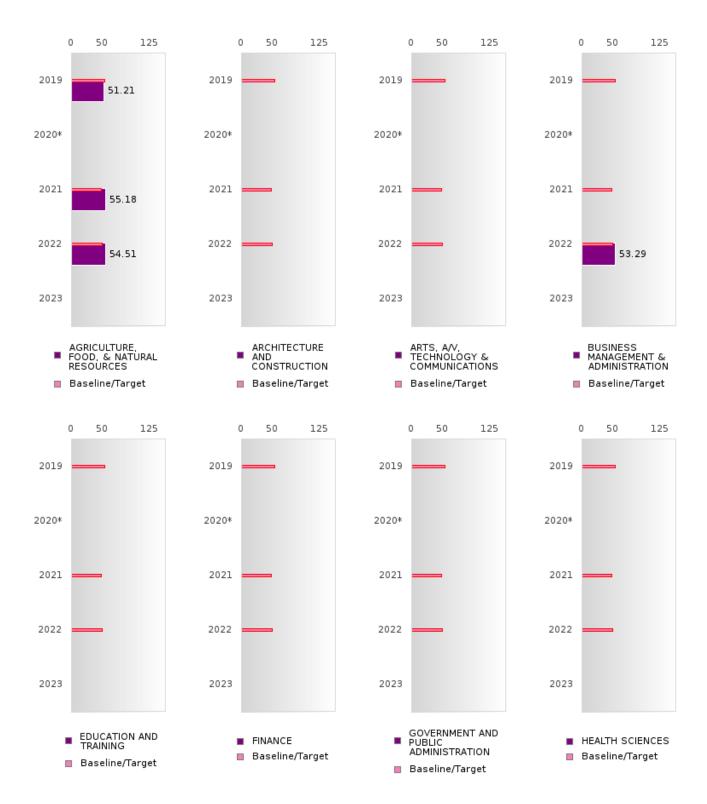

#### FIVE-YEAR EXTENDED ADJUSTED GRADUATION RATE BY CLUSTER

| RACE                      |        | 2019 |        |        | 2020  |        |         | 2021 |        |         | 2022 |          |       | 2023 |        |
|---------------------------|--------|------|--------|--------|-------|--------|---------|------|--------|---------|------|----------|-------|------|--------|
|                           | Score  | N    | Target | Score  | N     | Target | Score   | N    | Target | Score   | N    | Target   | Score | N    | Target |
|                           |        | F    |        | AR EXT | ENDED |        |         |      |        | JATION  |      | <u> </u> |       |      | 1 5    |
| AGRICULTUR                | 82.00  | RV   | 90.4   | N < 10 | < 10  | 90.4   | 89.00   | RV   | 90.4   | 89.00   | RV   | 90.4     |       |      | 90.4   |
| E, FOOD, &                |        |      |        |        |       |        |         |      |        |         |      |          |       |      |        |
| NATURAL                   |        |      |        |        |       |        |         |      |        |         |      |          |       |      |        |
| RESOURCES                 |        |      |        |        |       |        |         |      |        |         |      |          |       |      |        |
| ARCHITECTU                |        |      | 90.4   |        |       | 90.4   |         |      | 90.4   |         |      | 90.4     |       |      | 90.4   |
| RE AND CONS               |        |      |        |        |       |        |         |      |        |         |      |          |       |      |        |
| TRUCTION                  |        |      |        |        |       |        |         |      |        |         |      |          |       |      |        |
|                           | N < 10 | < 10 | 90.4   |        |       | 90.4   |         |      | 90.4   |         |      | 90.4     |       |      | 90.4   |
| TECHNOLOGY                |        |      |        |        |       |        |         |      |        |         |      |          |       |      |        |
| & COMMUNIC                |        |      |        |        |       |        |         |      |        |         |      |          |       |      |        |
| ATIONS                    |        |      |        |        |       |        |         |      |        |         |      |          |       |      |        |
| BUSINESS MA               | N < 10 | < 10 | 90.4   | N < 10 | < 10  | 90.4   | N < 10  | < 10 | 90.4   | N < 10  | < 10 | 90.4     |       |      | 90.4   |
| NAGEMENT &                | 11 110 | (10  | 70.1   | 11 110 | 110   | 70.1   | 1, 110  | 110  | 70.1   | 1, 110  | 110  | 70.1     |       |      | 70.1   |
| ADMINISTRAT               |        |      |        |        |       |        |         |      |        |         |      |          |       |      |        |
| ION                       |        |      |        |        |       |        |         |      |        |         |      |          |       |      |        |
| EDUCATION                 |        |      | 90.4   |        |       | 90.4   | N < 10  | < 10 | 90.4   | N < 10  | < 10 | 90.4     |       |      | 90.4   |
| AND                       |        |      | 90.4   |        |       | 90.4   | 11 < 10 | < 10 | 90.4   | 11 < 10 | < 10 | 90.4     |       |      | 90.4   |
|                           |        |      |        |        |       |        |         |      |        |         |      |          |       |      |        |
| TRAINING                  | N - 10 | z 10 | 90.4   | N < 10 | < 10  | 00.4   | N - 10  | - 10 | 90.4   | N < 10  | < 10 | 90.4     |       |      | 90.4   |
|                           | N < 10 | < 10 |        | N < 10 | < 10  |        | N < 10  | < 10 |        | N < 10  | < 10 |          |       |      |        |
| GOVERNMEN<br>T AND PUBLIC |        |      | 90.4   |        |       | 90.4   |         |      | 90.4   |         |      | 90.4     |       |      | 90.4   |
|                           |        |      |        |        |       |        |         |      |        |         |      |          |       |      |        |
| ADMINISTRAT               |        |      |        |        |       |        |         |      |        |         |      |          |       |      |        |
| ION                       |        |      | 00.4   |        |       | 00.4   |         |      | 00.4   |         |      | 00.4     |       |      | 00.4   |
| HEALTH                    |        |      | 90.4   |        |       | 90.4   |         |      | 90.4   |         |      | 90.4     |       |      | 90.4   |
| SCIENCES                  | NT 10  | 1.0  | 00.4   | NT 10  | 1.0   | 00.4   | NT 10   | 1.0  | 00.4   | NT 10   | 1.0  | 00.4     |       |      | 00.4   |
| HOSPITALITY               | N < 10 | < 10 | 90.4   | N < 10 | < 10  | 90.4   | N < 10  | < 10 | 90.4   | N < 10  | < 10 | 90.4     |       |      | 90.4   |
| & TOURISM                 |        |      |        |        |       |        |         |      |        |         |      |          |       |      |        |
| HUMAN                     | 94.00  | RV   | 90.4   | 93.00  | RV    | 90.4   | N < 10  | < 10 | 90.4   | N < 10  | < 10 | 90.4     |       |      | 90.4   |
| SERVICES                  |        |      |        |        |       |        |         |      |        |         |      |          |       |      |        |
|                           | N < 10 | < 10 | 90.4   | N < 10 | < 10  | 90.4   | N < 10  | < 10 | 90.4   | N < 10  | < 10 | 90.4     |       |      | 90.4   |
| N                         |        |      |        |        |       |        |         |      |        |         |      |          |       |      |        |
| TECHNOLOGY                |        |      |        |        |       |        |         |      |        |         |      |          |       |      |        |
| LAW, PUBLIC               |        |      | 90.4   |        |       | 90.4   |         |      | 90.4   |         |      | 90.4     |       |      | 90.4   |
| SAFETY,                   |        |      |        |        |       |        |         |      |        |         |      |          |       |      |        |
| CORRECTION                |        |      |        |        |       |        |         |      |        |         |      |          |       |      |        |
| S, AND                    |        |      |        |        |       |        |         |      |        |         |      |          |       |      |        |
| SECURITY                  |        |      |        |        |       |        |         |      |        |         |      |          |       |      |        |
| MANUFACTU                 |        |      | 90.4   |        |       | 90.4   |         |      | 90.4   |         |      | 90.4     |       |      | 90.4   |
| RING                      |        |      |        |        |       |        |         |      |        |         |      |          |       |      |        |
| MARKETING                 | N < 10 | < 10 | 90.4   | N < 10 | < 10  | 90.4   | N < 10  | < 10 | 90.4   | N < 10  | < 10 | 90.4     |       |      | 90.4   |
| STEM                      |        |      | 90.4   |        |       | 90.4   |         |      | 90.4   |         |      | 90.4     |       |      | 90.4   |
| TRANSPORTA                | N < 10 | < 10 | 90.4   | N < 10 | < 10  | 90.4   | N < 10  | < 10 | 90.4   | N < 10  | < 10 | 90.4     |       |      | 90.4   |
| TION, DISTRIB             |        |      |        |        |       |        |         |      |        |         |      |          |       |      |        |
| UTION, &                  |        |      |        |        |       |        |         |      |        |         |      |          |       |      |        |
| LOGISTICS                 |        |      |        |        |       |        |         |      |        |         |      |          |       |      |        |