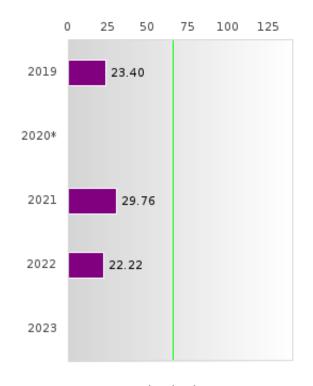

----|----|-----------------------------|----|
| 2019  | 17.02                            | 47 | 82.60                       | 12 |
| 2020* |                                  |    |                             |    |
| 2021  | 28.57                            | 42 | 80.90                       | 12 |
| 2022  | 15.74                            | 54 | 83.13                       | 17 |
| 2023  |                                  |    |                             |    |

N: Number of Concentrators Included in Score

DECATUR SCHOOL DISTRICT Page 52/107 Table of Contents

<sup>\*</sup>State-required academic achievement tests were waived in 2020 due to COVID19.

#### **DECATUR SCHOOL DISTRICT**

### BREAKDOWN OF ACADEMIC PROFICIENCY SCORE IN SCIENCE: WEIGHTED ACHIEVEMENT AND VALUE-ADDED GROWTH





- SCIENCE Weighted Achievement Score
- Reference Line

|  | SCIENCE | - | Growth | Score |
|--|---------|---|--------|-------|
|--|---------|---|--------|-------|

At Expected Growth, On Average

| YEAR  | WEIGHTED    | N  | VALUE-ADDED  | N  |
|-------|-------------|----|--------------|----|
|       | ACHIEVEMENT |    | GROWTH SCORE |    |
|       | SCORE       |    |              |    |
| 2019  | 23.40       | 47 | 83.70        | 11 |
| 2020* |             |    |              |    |
| 2021  | 29.76       | 42 | 74.26        | 12 |
| 2022  | 22.22       | 54 | 81.91        | 17 |
| 2023  |             |    |              |    |

N: Number of Concentrators Included in Score

DECATUR SCHOOL DISTRICT Page 53/107 Table of Contents

<sup>\*</sup>State-required academic achievement tests we