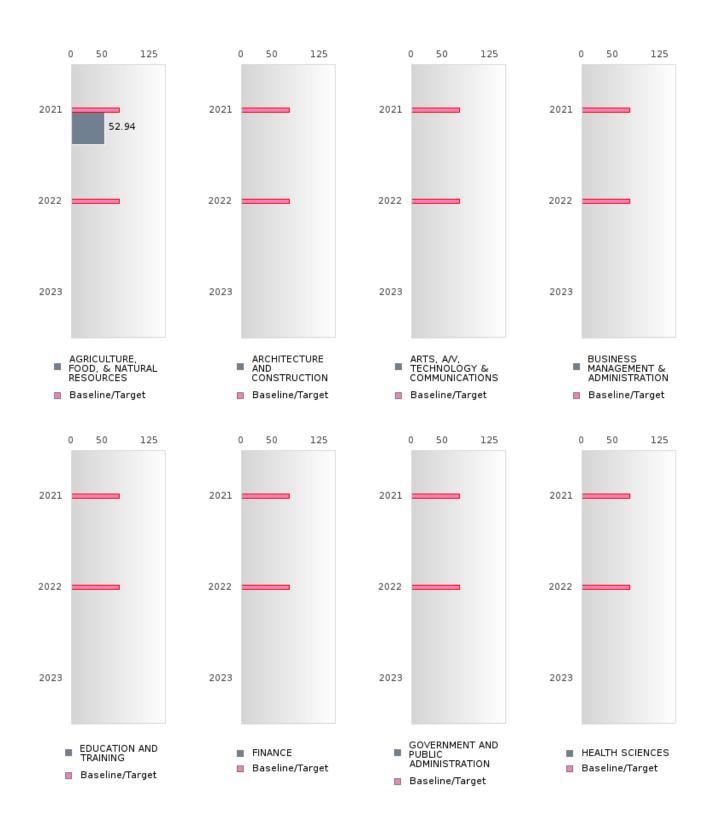

#### PERFORMANCE MEASURE SCORES FOR CONCENTRATORS ONLY

| PERFORMANCE       |       | DIS   | TRICT SCO | DRE   |      | STATE SCORE |       |       |       |      |  |
|-------------------|-------|-------|-----------|-------|------|-------------|-------|-------|-------|------|--|
| MEASURES          | 2019  | 2020  | 2021      | 2022  | 2023 | 2019        | 2020  | 2021  | 2022  | 2023 |  |
| 3S1: POST-PROGRAM |       |       | 44.00     | 55.00 |      |             |       | 81.92 | 81.38 |      |  |
| PLACEMENT         |       |       |           |       |      |             |       |       |       |      |  |
|                   |       |       |           |       |      |             |       |       |       |      |  |
| 4S1: NON-         | 15.00 | 21.57 | 19.05     | 28.85 |      | 31.31       | 31.34 | 30.03 | 43.00 |      |  |
| TRADITIONAL       |       |       |           |       |      |             |       |       |       |      |  |
| PROGRAM           |       |       |           |       |      |             |       |       |       |      |  |
| CONCENTRATION     |       |       |           |       |      |             |       |       |       |      |  |
| 5S1: INDUSTRY     |       |       |           | 13.33 |      |             |       | 14.46 | 44.94 |      |  |
| CERTIFICATIONS    |       |       |           |       |      |             |       |       |       |      |  |
|                   |       |       |           |       |      |             |       |       |       |      |  |

The placement data are lagged in this report and the CAR report. The 2022 report includes placement data on students who exited secondary education during the 2021 school year.

DECATUR SCHOOL DISTRICT Page 7/107 Table of Contents

### FOUR-YEAR ADJUSTED GRADUATION RATE BY CLUSTER

| RACE          |        | 2019 |          |        | 2020 |          |        | 2021 |        |         | 2022 |        |       | 2023 |        |
|---------------|--------|------|----------|--------|------|----------|--------|------|--------|---------|------|--------|-------|------|--------|
|               | Score  | N    | Target   | Score  | N    | Target   | Score  | N    | Target | Score   | N    | Target | Score | N    | Target |
|               |        |      | <u> </u> |        |      | <u> </u> |        |      |        | ON RATE |      |        |       |      |        |
| AGRICULTUR    | N < 10 | < 10 | 87.18    | 89.00  | RV   | 87.18    | N < 10 | < 10 | 87.18  | N < 10  | < 10 | 87.18  |       |      | 87.18  |
| E, FOOD, &    |        |      |          |        |      |          |        |      |        |         |      |        |       |      |        |
| NATURAL       |        |      |          |        |      |          |        |      |        |         |      |        |       |      |        |
| RESOURCES     |        |      |          |        |      |          |        |      |        |         |      |        |       |      |        |
| ARCHITECTU    |        |      | 87.18    |        |      | 87.18    |        |      | 87.18  |         |      | 87.18  |       |      | 87.18  |
| RE AND CONS   |        |      |          |        |      |          |        |      |        |         |      |        |       |      |        |
| TRUCTION      |        |      |          |        |      |          |        |      |        |         |      |        |       |      |        |
| ARTS, A/V,    |        |      | 87.18    |        |      | 87.18    |        |      | 87.18  |         |      | 87.18  |       |      | 87.18  |
| TECHNOLOGY    |        |      |          |        |      |          |        |      |        |         |      |        |       |      |        |
| & COMMUNIC    |        |      |          |        |      |          |        |      |        |         |      |        |       |      |        |
| ATIONS        |        |      |          |        |      |          |        |      |        |         |      |        |       |      |        |
| BUSINESS MA   | N < 10 | < 10 | 87.18    | N < 10 | < 10 | 87.18    | N < 10 | < 10 | 87.18  | N < 10  | < 10 | 87.18  |       |      | 87.18  |
| NAGEMENT &    |        |      |          |        |      |          |        |      |        |         |      |        |       |      |        |
| ADMINISTRAT   |        |      |          |        |      |          |        |      |        |         |      |        |       |      |        |
| ION           |        |      |          |        |      |          |        |      |        |         |      |        |       |      |        |
| EDUCATION     |        |      | 87.18    | N < 10 | < 10 | 87.18    |        |      | 87.18  |         |      | 87.18  |       |      | 87.18  |
| AND           |        |      |          |        |      |          |        |      |        |         |      |        |       |      |        |
| TRAINING      |        |      |          |        |      |          |        |      |        |         |      |        |       |      |        |
| FINANCE       | N < 10 | < 10 | 87.18    | N < 10 | < 10 | 87.18    |        |      | 87.18  |         |      | 87.18  |       |      | 87.18  |
| GOVERNMEN     |        |      | 87.18    |        |      | 87.18    |        |      | 87.18  |         |      | 87.18  |       |      | 87.18  |
| T AND PUBLIC  |        |      |          |        |      |          |        |      |        |         |      |        |       |      |        |
| ADMINISTRAT   |        |      |          |        |      |          |        |      |        |         |      |        |       |      |        |
| ION           |        |      |          |        |      |          |        |      |        |         |      |        |       |      |        |
| HEALTH        |        |      | 87.18    |        |      | 87.18    |        |      | 87.18  |         |      | 87.18  |       |      | 87.18  |
| SCIENCES      |        |      |          |        |      |          |        |      |        |         |      |        |       |      |        |
| HOSPITALITY   | N < 10 | < 10 | 87.18    | N < 10 | < 10 | 87.18    | N < 10 | < 10 | 87.18  | N < 10  | < 10 | 87.18  |       |      | 87.18  |
| & TOURISM     |        |      |          |        |      |          |        |      |        |         |      |        |       |      |        |
| HUMAN         | 87.00  | RV   | 87.18    | N < 10 | < 10 | 87.18    | N < 10 | < 10 | 87.18  | N < 10  | < 10 | 87.18  |       |      | 87.18  |
| SERVICES      |        |      |          |        |      |          |        |      |        |         |      |        |       |      |        |
| INFORMATIO    | N < 10 | < 10 | 87.18    | N < 10 | < 10 | 87.18    | N < 10 | < 10 | 87.18  | N < 10  | < 10 | 87.18  |       |      | 87.18  |
| N             |        |      |          |        |      |          |        |      |        |         |      |        |       |      |        |
| TECHNOLOGY    |        |      |          |        |      |          |        |      |        |         |      |        |       |      |        |
| LAW, PUBLIC   |        |      | 87.18    |        |      | 87.18    |        |      | 87.18  |         |      | 87.18  |       |      | 87.18  |
| SAFETY,       |        |      |          |        |      |          |        |      |        |         |      |        |       |      |        |
| CORRECTION    |        |      |          |        |      |          |        |      |        |         |      |        |       |      |        |
| S, AND        |        |      |          |        |      |          |        |      |        |         |      |        |       |      |        |
| SECURITY      |        |      |          |        |      |          |        |      |        |         |      |        |       |      |        |
| MANUFACTU     |        |      | 87.18    |        |      | 87.18    |        |      | 87.18  |         |      | 87.18  |       |      | 87.18  |
| RING          |        |      |          |        |      |          |        |      |        |         |      |        |       |      |        |
| MARKETING     | N < 10 | < 10 |          | N < 10 | < 10 |          | N < 10 | < 10 |        | N < 10  | < 10 | 87.18  |       |      | 87.18  |
| STEM          |        |      | 87.18    |        |      | 87.18    |        |      | 87.18  |         |      | 87.18  |       |      | 87.18  |
| TRANSPORTA    | N < 10 | < 10 | 87.18    | N < 10 | < 10 | 87.18    | N < 10 | < 10 | 87.18  | N < 10  | < 10 | 87.18  |       |      | 87.18  |
| TION, DISTRIB |        |      |          |        |      |          |        |      |        |         |      |        |       |      |        |
| UTION, &      |        |      |          |        |      |          |        |      |        |         |      |        |       |      |        |
| LOGISTICS     |        |      |          |        |      |          |        |      |        |         |      |        |       |      |        |