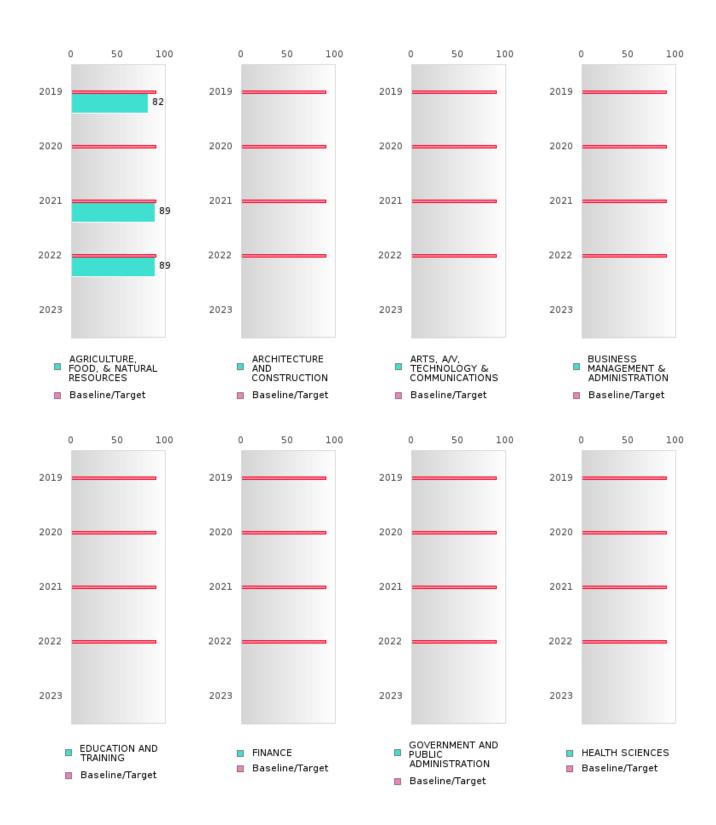

#### FIVE-YEAR EXTENDED ADJUSTED GRADUATION RATE BY CLUSTER

| RACE                      |        | 2019 |        |        | 2020  |        |         | 2021 |        |         | 2022 |          |       | 2023 |        |
|---------------------------|--------|------|--------|--------|-------|--------|---------|------|--------|---------|------|----------|-------|------|--------|
|                           | Score  | N    | Target | Score  | N     | Target | Score   | N    | Target | Score   | N    | Target   | Score | N    | Target |
|                           |        | F    |        | AR EXT | ENDED |        |         |      |        | JATION  |      | <u> </u> |       |      | 1 5    |
| AGRICULTUR                | 82.00  | RV   | 90.4   | N < 10 | < 10  | 90.4   | 89.00   | RV   | 90.4   | 89.00   | RV   | 90.4     |       |      | 90.4   |
| E, FOOD, &                |        |      |        |        |       |        |         |      |        |         |      |          |       |      |        |
| NATURAL                   |        |      |        |        |       |        |         |      |        |         |      |          |       |      |        |
| RESOURCES                 |        |      |        |        |       |        |         |      |        |         |      |          |       |      |        |
| ARCHITECTU                |        |      | 90.4   |        |       | 90.4   |         |      | 90.4   |         |      | 90.4     |       |      | 90.4   |
| RE AND CONS               |        |      |        |        |       |        |         |      |        |         |      |          |       |      |        |
| TRUCTION                  |        |      |        |        |       |        |         |      |        |         |      |          |       |      |        |
|                           | N < 10 | < 10 | 90.4   |        |       | 90.4   |         |      | 90.4   |         |      | 90.4     |       |      | 90.4   |
| TECHNOLOGY                |        |      |        |        |       |        |         |      |        |         |      |          |       |      |        |
| & COMMUNIC                |        |      |        |        |       |        |         |      |        |         |      |          |       |      |        |
| ATIONS                    |        |      |        |        |       |        |         |      |        |         |      |          |       |      |        |
| BUSINESS MA               | N < 10 | < 10 | 90.4   | N < 10 | < 10  | 90.4   | N < 10  | < 10 | 90.4   | N < 10  | < 10 | 90.4     |       |      | 90.4   |
| NAGEMENT &                | 11 110 | (10  | 70.1   | 11 110 | 110   | 70.1   | 1, 110  | 110  | 70.1   | 1, 110  | 110  | 70.1     |       |      | 70.1   |
| ADMINISTRAT               |        |      |        |        |       |        |         |      |        |         |      |          |       |      |        |
| ION                       |        |      |        |        |       |        |         |      |        |         |      |          |       |      |        |
| EDUCATION                 |        |      | 90.4   |        |       | 90.4   | N < 10  | < 10 | 90.4   | N < 10  | < 10 | 90.4     |       |      | 90.4   |
| AND                       |        |      | 90.4   |        |       | 90.4   | 11 < 10 | < 10 | 90.4   | 11 < 10 | < 10 | 90.4     |       |      | 90.4   |
|                           |        |      |        |        |       |        |         |      |        |         |      |          |       |      |        |
| TRAINING                  | N - 10 | z 10 | 90.4   | N < 10 | < 10  | 00.4   | N - 10  | - 10 | 90.4   | N < 10  | < 10 | 90.4     |       |      | 90.4   |
|                           | N < 10 | < 10 |        | N < 10 | < 10  |        | N < 10  | < 10 |        | N < 10  | < 10 |          |       |      |        |
| GOVERNMEN<br>T AND PUBLIC |        |      | 90.4   |        |       | 90.4   |         |      | 90.4   |         |      | 90.4     |       |      | 90.4   |
|                           |        |      |        |        |       |        |         |      |        |         |      |          |       |      |        |
| ADMINISTRAT               |        |      |        |        |       |        |         |      |        |         |      |          |       |      |        |
| ION                       |        |      | 00.4   |        |       | 00.4   |         |      | 00.4   |         |      | 00.4     |       |      | 00.4   |
| HEALTH                    |        |      | 90.4   |        |       | 90.4   |         |      | 90.4   |         |      | 90.4     |       |      | 90.4   |
| SCIENCES                  | NT 10  | 1.0  | 00.4   | NT 10  | 1.0   | 00.4   | NT 10   | 1.0  | 00.4   | NT 10   | 1.0  | 00.4     |       |      | 00.4   |
| HOSPITALITY               | N < 10 | < 10 | 90.4   | N < 10 | < 10  | 90.4   | N < 10  | < 10 | 90.4   | N < 10  | < 10 | 90.4     |       |      | 90.4   |
| & TOURISM                 |        |      |        |        |       |        |         |      |        |         |      |          |       |      |        |
| HUMAN                     | 94.00  | RV   | 90.4   | 93.00  | RV    | 90.4   | N < 10  | < 10 | 90.4   | N < 10  | < 10 | 90.4     |       |      | 90.4   |
| SERVICES                  |        |      |        |        |       |        |         |      |        |         |      |          |       |      |        |
|                           | N < 10 | < 10 | 90.4   | N < 10 | < 10  | 90.4   | N < 10  | < 10 | 90.4   | N < 10  | < 10 | 90.4     |       |      | 90.4   |
| N                         |        |      |        |        |       |        |         |      |        |         |      |          |       |      |        |
| TECHNOLOGY                |        |      |        |        |       |        |         |      |        |         |      |          |       |      |        |
| LAW, PUBLIC               |        |      | 90.4   |        |       | 90.4   |         |      | 90.4   |         |      | 90.4     |       |      | 90.4   |
| SAFETY,                   |        |      |        |        |       |        |         |      |        |         |      |          |       |      |        |
| CORRECTION                |        |      |        |        |       |        |         |      |        |         |      |          |       |      |        |
| S, AND                    |        |      |        |        |       |        |         |      |        |         |      |          |       |      |        |
| SECURITY                  |        |      |        |        |       |        |         |      |        |         |      |          |       |      |        |
| MANUFACTU                 |        |      | 90.4   |        |       | 90.4   |         |      | 90.4   |         |      | 90.4     |       |      | 90.4   |
| RING                      |        |      |        |        |       |        |         |      |        |         |      |          |       |      |        |
| MARKETING                 | N < 10 | < 10 | 90.4   | N < 10 | < 10  | 90.4   | N < 10  | < 10 | 90.4   | N < 10  | < 10 | 90.4     |       |      | 90.4   |
| STEM                      |        |      | 90.4   |        |       | 90.4   |         |      | 90.4   |         |      | 90.4     |       |      | 90.4   |
| TRANSPORTA                | N < 10 | < 10 | 90.4   | N < 10 | < 10  | 90.4   | N < 10  | < 10 | 90.4   | N < 10  | < 10 | 90.4     |       |      | 90.4   |
| TION, DISTRIB             |        |      |        |        |       |        |         |      |        |         |      |          |       |      |        |
| UTION, &                  |        |      |        |        |       |        |         |      |        |         |      |          |       |      |        |
| LOGISTICS                 |        |      |        |        |       |        |         |      |        |         |      |          |       |      |        |