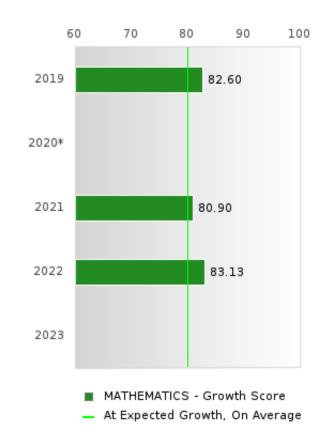

Math Academic Proficiency Score =

 $Math\ Weighted\ Achievement\ Score \times (0.50) + Math\ Mean\ Value - Added\ Growth\ Score \times (0.50)$ 

Science Academic Proficiency Score =

Science Weighted Achievement Score  $\times$  (0.50) + Science Mean Value – Added Growth Score  $\times$  (0.50)