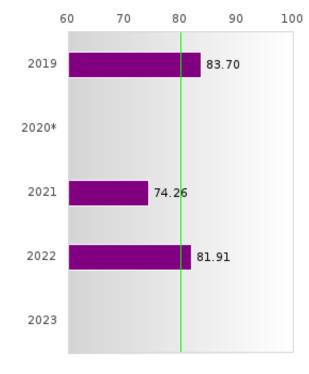

--|----|-----------------------------|----|
| 2019  | 17.02                            | 47 | 82.60                       | 12 |
| 2020* |                                  |    |                             |    |
| 2021  | 28.57                            | 42 | 80.90                       | 12 |
| 2022  | 15.74                            | 54 | 83.13                       | 17 |
| 2023  |                                  |    |                             |    |

N: Number of Concentrators Included in Score

DECATUR SCHOOL DISTRICT Page 52/107 Table of Contents

<sup>\*</sup>State-required academic achievement tests were waived in 2020 due to COVID19.

#### **DECATUR SCHOOL DISTRICT**

### BREAKDOWN OF ACADEMIC PROFICIENCY SCORE IN SCIENCE: WEIGHTED ACHIEVEMENT AND VALUE-ADDED GROWTH





- SCIENCE Weighted Achievement Score
- Reference Line

|  | SCIENCE | - | Growth | Score |
|--|---------|---|--------|-------|
|--|---------|---|--------|-------|

At Expected Growth, On Average

| YEAR  | WEIGHTED    | N  | VALUE-ADDED  | N  |
|-------|-------------|----|--------------|----|
|       | ACHIEVEMENT |    | GROWTH SCORE |    |
|       | SCORE       |    |              |    |
| 2019  | 23.40       | 47 | 83.70        | 11 |
| 2020* |             |    |              |    |
| 2021  | 29.76       | 42 | 74.26        | 12 |
| 2022  | 22.22       | 54 | 81.91        | 17 |
| 2023  |             |    |              |    |

N: Number of Concentrators Included in Score

DECATUR SCHOOL DISTRICT Page 53/107 Table of Contents

<sup>\*</sup>State-required academic achievement tests were