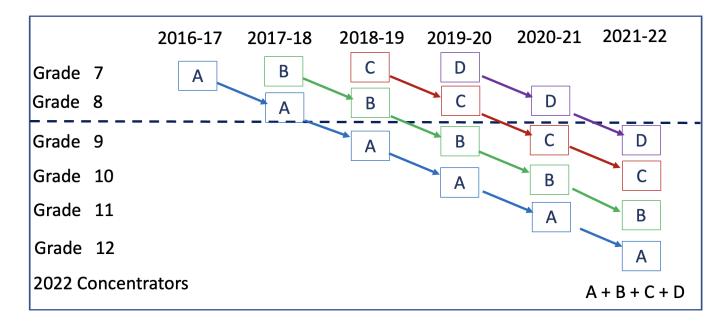

### Who is included in these reports?

Students included in these reports are Grades 9 – 12 students actively enrolled as indicated in 2020-21 school year SIS Cycle 7 who have earned a concentration in one or more program of study. Credits may be earned starting in Grade 7 through Grade 12. An example for 2021 concentrators is provided below.

### CONCENTRATORS' PERKINS V PERFORMANCE MEASURE SCORES

| PERFORMANCE                                                        |       | DIS   | TRICT SCO | ORE   |      |       | ST    | ATE SCO | RE    |      |
|--------------------------------------------------------------------|-------|-------|-----------|-------|------|-------|-------|---------|-------|------|
| MEASURES                                                           | 2019  | 2020  | 2021      | 2022  | 2023 | 2019  | 2020  | 2021    | 2022  | 2023 |
| 1S1: FOUR-YEAR<br>GRADUATION RATE                                  | 85.71 | 92.31 | 95.00     | 93.33 |      | 96.89 | 97.53 | 96.22   | 96.59 |      |
| 1S2: FIVE-YEAR EXTENDED GRADUATION RATE                            | 89.66 | 90.91 | 92.31     | 94.44 |      | 97.50 | 97.46 | 97.99   | 96.93 |      |
| 2S1: ACADEMIC<br>PROFICIENCY SCORE<br>IN READING<br>LANGUAGE ARTS* | 52.45 |       | 57.93     | 55.11 |      | 67.19 |       | 65.7    | 65.93 |      |
| 2S2: ACADEMIC<br>PROFICIENCY SCORE<br>IN MATHEMATICS*              | 49.81 |       | 54.74     | 49.44 |      | 61.23 |       | 59.94   | 59.53 |      |
| 2S3: ACADEMIC<br>PROFICIENCY IN<br>SCIENCE*                        | 53.55 |       | 52.01     | 52.07 |      | 67.67 |       | 67.08   | 67.06 |      |