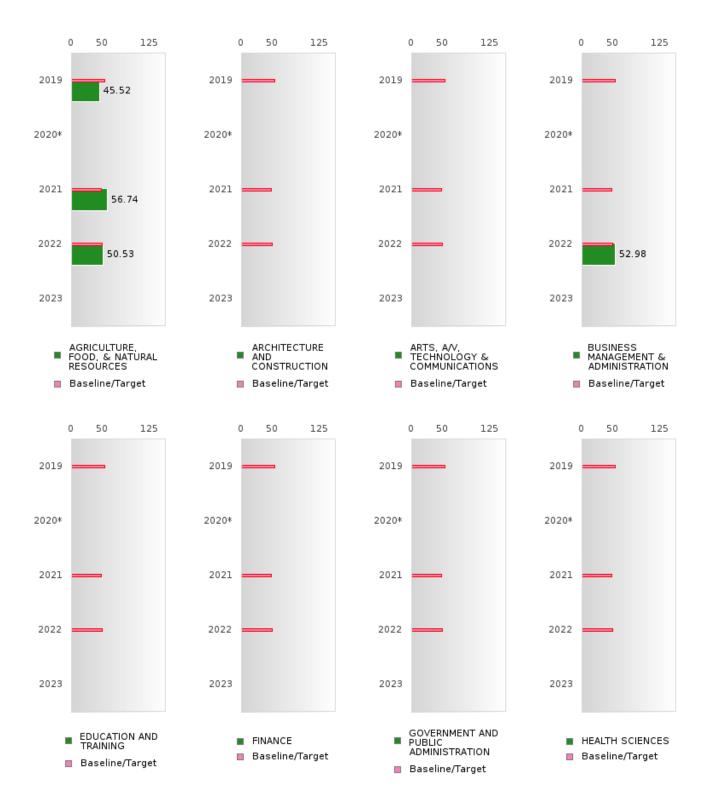

### FOUR-YEAR ADJUSTED GRADUATION RATE BY CLUSTER

| RACE          |        | 2019 |          |        | 2020 |          |        | 2021 |        |         | 2022 |        |       | 2023 |        |
|---------------|--------|------|----------|--------|------|----------|--------|------|--------|---------|------|--------|-------|------|--------|
|               | Score  | N    | Target   | Score  | N    | Target   | Score  | N    | Target | Score   | N    | Target | Score | N    | Target |
|               |        |      | <u> </u> |        |      | <u> </u> |        |      |        | ON RATE |      |        |       |      |        |
| AGRICULTUR    | N < 10 | < 10 | 87.18    | 89.00  | RV   | 87.18    | N < 10 | < 10 | 87.18  | N < 10  | < 10 | 87.18  |       |      | 87.18  |
| E, FOOD, &    |        |      |          |        |      |          |        |      |        |         |      |        |       |      |        |
| NATURAL       |        |      |          |        |      |          |        |      |        |         |      |        |       |      |        |
| RESOURCES     |        |      |          |        |      |          |        |      |        |         |      |        |       |      |        |
| ARCHITECTU    |        |      | 87.18    |        |      | 87.18    |        |      | 87.18  |         |      | 87.18  |       |      | 87.18  |
| RE AND CONS   |        |      |          |        |      |          |        |      |        |         |      |        |       |      |        |
| TRUCTION      |        |      |          |        |      |          |        |      |        |         |      |        |       |      |        |
| ARTS, A/V,    |        |      | 87.18    |        |      | 87.18    |        |      | 87.18  |         |      | 87.18  |       |      | 87.18  |
| TECHNOLOGY    |        |      |          |        |      |          |        |      |        |         |      |        |       |      |        |
| & COMMUNIC    |        |      |          |        |      |          |        |      |        |         |      |        |       |      |        |
| ATIONS        |        |      |          |        |      |          |        |      |        |         |      |        |       |      |        |
| BUSINESS MA   | N < 10 | < 10 | 87.18    | N < 10 | < 10 | 87.18    | N < 10 | < 10 | 87.18  | N < 10  | < 10 | 87.18  |       |      | 87.18  |
| NAGEMENT &    |        |      |          |        |      |          |        |      |        |         |      |        |       |      |        |
| ADMINISTRAT   |        |      |          |        |      |          |        |      |        |         |      |        |       |      |        |
| ION           |        |      |          |        |      |          |        |      |        |         |      |        |       |      |        |
| EDUCATION     |        |      | 87.18    | N < 10 | < 10 | 87.18    |        |      | 87.18  |         |      | 87.18  |       |      | 87.18  |
| AND           |        |      |          |        |      |          |        |      |        |         |      |        |       |      |        |
| TRAINING      |        |      |          |        |      |          |        |      |        |         |      |        |       |      |        |
| FINANCE       | N < 10 | < 10 | 87.18    | N < 10 | < 10 | 87.18    |        |      | 87.18  |         |      | 87.18  |       |      | 87.18  |
| GOVERNMEN     |        |      | 87.18    |        |      | 87.18    |        |      | 87.18  |         |      | 87.18  |       |      | 87.18  |
| T AND PUBLIC  |        |      |          |        |      |          |        |      |        |         |      |        |       |      |        |
| ADMINISTRAT   |        |      |          |        |      |          |        |      |        |         |      |        |       |      |        |
| ION           |        |      |          |        |      |          |        |      |        |         |      |        |       |      |        |
| HEALTH        |        |      | 87.18    |        |      | 87.18    |        |      | 87.18  |         |      | 87.18  |       |      | 87.18  |
| SCIENCES      |        |      |          |        |      |          |        |      |        |         |      |        |       |      |        |
| HOSPITALITY   | N < 10 | < 10 | 87.18    | N < 10 | < 10 | 87.18    | N < 10 | < 10 | 87.18  | N < 10  | < 10 | 87.18  |       |      | 87.18  |
| & TOURISM     |        |      |          |        |      |          |        |      |        |         |      |        |       |      |        |
| HUMAN         | 87.00  | RV   | 87.18    | N < 10 | < 10 | 87.18    | N < 10 | < 10 | 87.18  | N < 10  | < 10 | 87.18  |       |      | 87.18  |
| SERVICES      |        |      |          |        |      |          |        |      |        |         |      |        |       |      |        |
| INFORMATIO    | N < 10 | < 10 | 87.18    | N < 10 | < 10 | 87.18    | N < 10 | < 10 | 87.18  | N < 10  | < 10 | 87.18  |       |      | 87.18  |
| N             |        |      |          |        |      |          |        |      |        |         |      |        |       |      |        |
| TECHNOLOGY    |        |      |          |        |      |          |        |      |        |         |      |        |       |      |        |
| LAW, PUBLIC   |        |      | 87.18    |        |      | 87.18    |        |      | 87.18  |         |      | 87.18  |       |      | 87.18  |
| SAFETY,       |        |      |          |        |      |          |        |      |        |         |      |        |       |      |        |
| CORRECTION    |        |      |          |        |      |          |        |      |        |         |      |        |       |      |        |
| S, AND        |        |      |          |        |      |          |        |      |        |         |      |        |       |      |        |
| SECURITY      |        |      |          |        |      |          |        |      |        |         |      |        |       |      |        |
| MANUFACTU     |        |      | 87.18    |        |      | 87.18    |        |      | 87.18  |         |      | 87.18  |       |      | 87.18  |
| RING          |        |      |          |        |      |          |        |      |        |         |      |        |       |      |        |
| MARKETING     | N < 10 | < 10 |          | N < 10 | < 10 |          | N < 10 | < 10 |        | N < 10  | < 10 | 87.18  |       |      | 87.18  |
| STEM          |        |      | 87.18    |        |      | 87.18    |        |      | 87.18  |         |      | 87.18  |       |      | 87.18  |
| TRANSPORTA    | N < 10 | < 10 | 87.18    | N < 10 | < 10 | 87.18    | N < 10 | < 10 | 87.18  | N < 10  | < 10 | 87.18  |       |      | 87.18  |
| TION, DISTRIB |        |      |          |        |      |          |        |      |        |         |      |        |       |      |        |
| UTION, &      |        |      |          |        |      |          |        |      |        |         |      |        |       |      |        |
| LOGISTICS     |        |      |          |        |      |          |        |      |        |         |      |        |       |      |        |