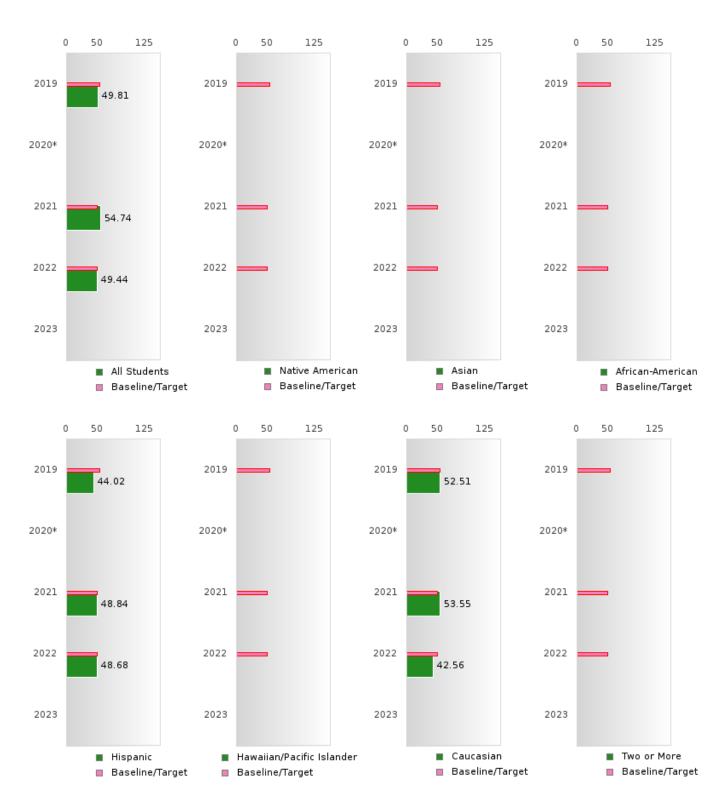

#### ACADEMIC PROFICIENCY SCORE IN MATHEMATICS

| YEAR  | SCORE | BASELINE/ | N  |
|-------|-------|-----------|----|
|       |       | TARGET    |    |
| 2019  | 49.81 | 46.45     | 47 |
| 2020* |       | 46.7      |    |
| 2021  | 54.74 | 42.27     | 42 |
| 2022  | 49.44 | 42.52     | 54 |
| 2023  |       | 42.77     |    |

N: Number of Concentrators with Test Scores Included in the Score

#### ACADEMIC PROFICIENCY SCORE IN MATHEMATICS BY RACE/ETHNICITY

<sup>\*</sup>State-required academic achievement tests were waived in 2020 due to COVID19.