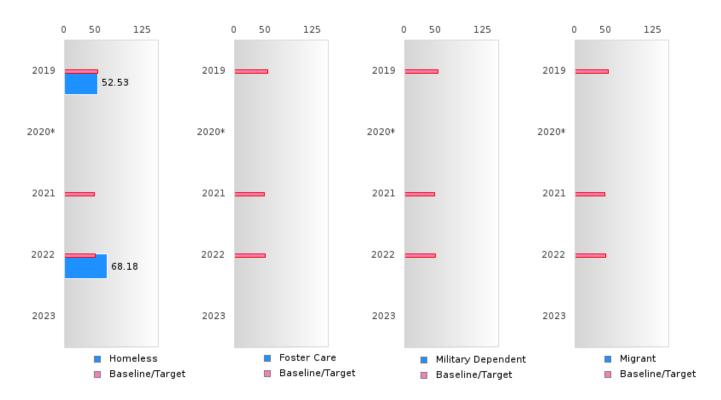

### **GRADUATION RATE BY SPECIAL POPULATION**

| RACE                       |        | 2019 |        |        | 2020  |        |         | 2021  |        |         | 2022 |        |       | 2023 |        |
|----------------------------|--------|------|--------|--------|-------|--------|---------|-------|--------|---------|------|--------|-------|------|--------|
|                            | Score  | N    | Target | Score  | N     | Target | Score   | N     | Target | Score   | N    | Target | Score | N    | Target |
|                            |        |      | FO     | UR-YEA | R ADJ | USTED  | COHOR'  | ΓGRAI | DUATIO | ON RATE | Ξ    |        |       |      |        |
| All Students               | 85.71  | RV   | 87.18  | 92.31  | RV    | 87.18  | 95.00   | RV    | 87.18  | 93.33   | RV   | 87.18  |       |      | 87.18  |
| Male                       | N < 10 | < 10 | 87.18  | 85.71  | RV    | 87.18  | 90.91   | RV    | 87.18  | 90.00   | RV   | 87.18  |       |      | 87.18  |
| Female                     | 80.00  | RV   | 87.18  | > 95   | RV    | 87.18  | N < 10  | < 10  | 87.18  | N < 10  | < 10 | 87.18  |       |      | 87.18  |
| Students with Disabilities | N < 10 | < 10 | 87.18  | N < 10 | < 10  | 87.18  | N < 10  | < 10  | 87.18  | N < 10  | < 10 | 87.18  |       |      | 87.18  |
| Economically Disadvantaged | 85.71  | RV   | 87.18  | 92.31  | RV    | 87.18  | 95.00   | RV    | 87.18  | 93.33   | RV   | 87.18  |       |      | 87.18  |
| Non-traditional            | N < 10 | < 10 | 87.18  | N < 10 | < 10  | 87.18  | N < 10  | < 10  | 87.18  | N < 10  | < 10 | 87.18  |       |      | 87.18  |
| Single Parent              |        |      | 87.18  |        |       | 87.18  |         |       | 87.18  |         |      | 87.18  |       |      | 87.18  |
| English Learner            | N < 10 | < 10 | 87.18  | N < 10 | < 10  | 87.18  | N < 10  | < 10  | 87.18  | N < 10  | < 10 | 87.18  |       |      | 87.18  |
| Homeless                   | N < 10 | < 10 | 87.18  | N < 10 | < 10  | 87.18  | N < 10  | < 10  | 87.18  | N < 10  | < 10 | 87.18  |       |      | 87.18  |
| Foster Care                |        |      | 87.18  |        |       | 87.18  | N < 10  | < 10  | 87.18  |         |      | 87.18  |       |      | 87.18  |
| Military                   |        |      | 87.18  |        |       | 87.18  |         |       | 87.18  |         |      | 87.18  |       |      | 87.18  |
| Dependent                  |        |      |        |        |       |        |         |       |        |         |      |        |       |      |        |
| Migrant                    |        |      | 87.18  |        |       | 87.18  |         |       | 87.18  |         |      | 87.18  |       |      | 87.18  |
|                            |        |      | _      |        |       | _      | STED CO | DHORT |        | UATION  | RATE |        |       |      |        |
| All Students               | 89.66  | RV   | 90.4   | 90.91  | RV    | 90.4   | 92.31   | RV    | 90.4   | 94.44   | RV   | 90.4   |       |      | 90.4   |
| Male                       | 83.33  | RV   | 90.4   | N < 10 | < 10  | 90.4   | 85.71   | RV    | 90.4   | 90.00   | RV   | 90.4   |       |      | 90.4   |
| Female                     | > 95   | RV   | 90.4   | 93.33  | RV    | 90.4   | > 95    | RV    | 90.4   | N < 10  | < 10 | 90.4   |       |      | 90.4   |
| Students with Disabilities | N < 10 | < 10 | 90.4   | N < 10 | < 10  | 90.4   | N < 10  | < 10  | 90.4   | N < 10  | < 10 | 90.4   |       |      | 90.4   |
| Economically Disadvantaged | 89.66  | RV   | 90.4   | 90.91  | RV    | 90.4   | 92.31   | RV    | 90.4   | 94.44   | RV   | 90.4   |       |      | 90.4   |
| Non-traditional            |        |      | 90.4   | N < 10 | < 10  | 90.4   | N < 10  | < 10  | 90.4   |         |      | 90.4   |       |      | 90.4   |
| Single Parent              |        |      | 90.4   |        |       | 90.4   |         |       | 90.4   |         |      | 90.4   |       |      | 90.4   |
| English Learner            | N < 10 | < 10 | 90.4   | N < 10 | < 10  | 90.4   | N < 10  | < 10  | 90.4   | N < 10  | < 10 | 90.4   |       |      | 90.4   |
| Homeless                   | N < 10 | < 10 | 90.4   | N < 10 | < 10  | 90.4   | N < 10  | < 10  | 90.4   | N < 10  | < 10 | 90.4   |       |      | 90.4   |
| Foster Care                |        |      | 90.4   |        |       | 90.4   |         |       | 90.4   | N < 10  | < 10 | 90.4   |       |      | 90.4   |
| Military                   |        |      | 90.4   |        |       | 90.4   |         |       | 90.4   |         |      | 90.4   |       |      | 90.4   |
| Dependent                  |        | 4.0  | 00.1   |        | 10    | 00.4   |         |       | 00.6   |         |      | 00.4   |       |      | 00.4   |
| Migrant                    | N < 10 | < 10 | 90.4   | N < 10 | < 10  | 90.4   |         |       | 90.4   |         |      | 90.4   |       |      | 90.4   |