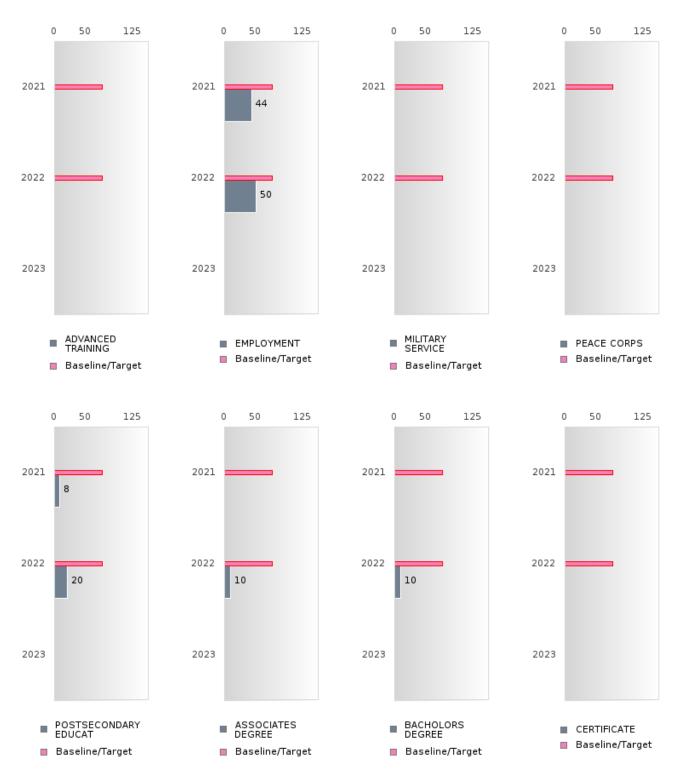

#### PERFORMANCE MEASURE SCORES FOR CONCENTRATORS ONLY

| PERFORMANCE       |       | DIS   | TRICT SCO | DRE   |      | STATE SCORE |       |       |       |      |  |
|-------------------|-------|-------|-----------|-------|------|-------------|-------|-------|-------|------|--|
| MEASURES          | 2019  | 2020  | 2021      | 2022  | 2023 | 2019        | 2020  | 2021  | 2022  | 2023 |  |
| 3S1: POST-PROGRAM |       |       | 44.00     | 55.00 |      |             |       | 81.92 | 81.38 |      |  |
| PLACEMENT         |       |       |           |       |      |             |       |       |       |      |  |
|                   |       |       |           |       |      |             |       |       |       |      |  |
| 4S1: NON-         | 15.00 | 21.57 | 19.05     | 28.85 |      | 31.31       | 31.34 | 30.03 | 43.00 |      |  |
| TRADITIONAL       |       |       |           |       |      |             |       |       |       |      |  |
| PROGRAM           |       |       |           |       |      |             |       |       |       |      |  |
| CONCENTRATION     |       |       |           |       |      |             |       |       |       |      |  |
| 5S1: INDUSTRY     |       |       |           | 13.33 |      |             |       | 14.46 | 44.94 |      |  |
| CERTIFICATIONS    |       |       |           |       |      |             |       |       |       |      |  |
|                   |       |       |           |       |      |             |       |       |       |      |  |

The placement data are lagged in this report and the CAR report. The 2022 report includes placement data on students who exited secondary education during the 2021 school year.

DECATUR SCHOOL DISTRICT Page 7/107 Table of Contents