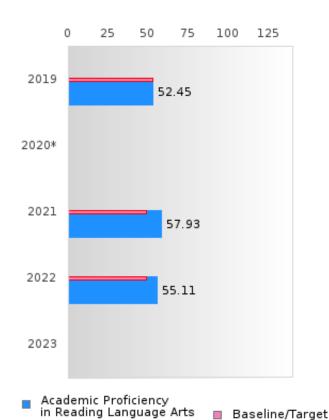

#### ACADEMIC PROFICIENCY SCORE IN READING LANGUAGE ARTS

| YEAR  | SCORE | BASELINE/ | N  |
|-------|-------|-----------|----|
|       |       | TARGET    |    |
| 2019  | 52.45 | 52.78     | 46 |
| 2020* |       | 53.03     |    |
| 2021  | 57.93 | 48.45     | 42 |
| 2022  | 55.11 | 48.7      | 54 |
| 2023  |       | 48.95     |    |