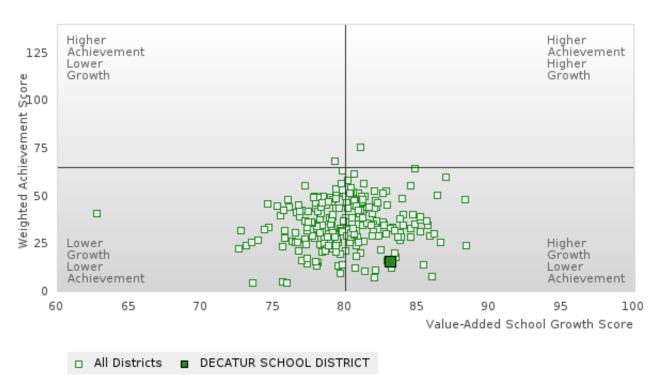

### DISTRIBUTION OF DISTRICT SCORES FOR ACADEMIC PROFICIENCY IN MATHEMATICS

DECATUR SCHOOL DISTRICT Page 27/107 Table of Contents

<sup>\*</sup>State-required academic achievement tests were waived in 2020 due to COVID19.