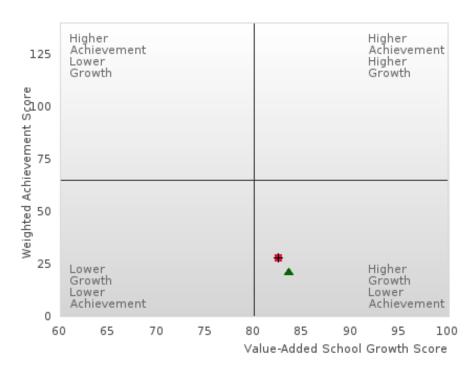

#### General Formula for Academic Proficiency Score for Each Subject

ELA Academic Proficiency Score =

ELA Weighted Achievement Score  $\times$  (0.50) + ELA Mean Value – Added Growth Score  $\times$  (0.50)

Math Academic Proficiency Score =

 $Math\ Weighted\ Achievement\ Score \times (0.50) + Math\ Mean\ Value - Added\ Growth\ Score \times (0.50)$ 

Science Academic Proficiency Score =

Science Weighted Achievement Score  $\times$  (0.50) + Science Mean Value – Added Growth Score  $\times$  (0.50)