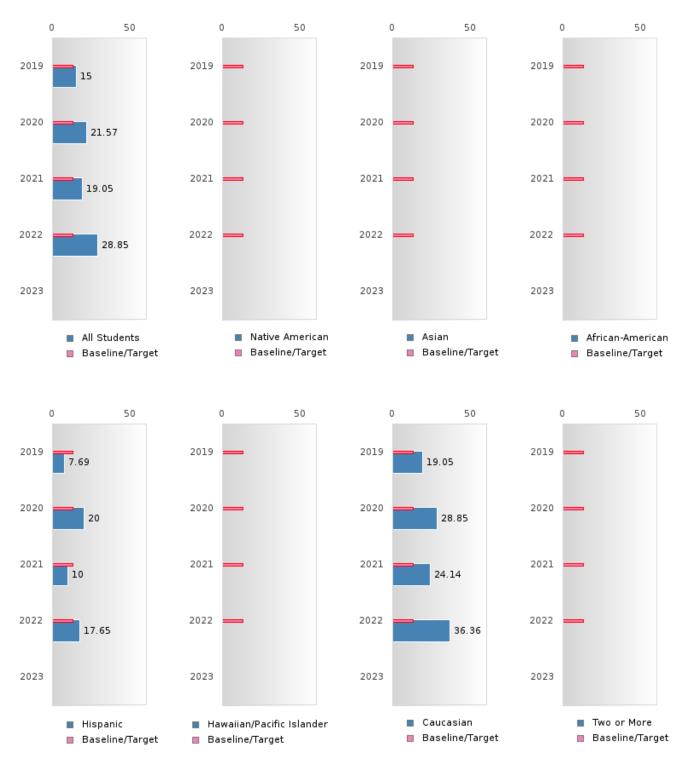

#### PERFORMANCE MEASURE SCORES FOR CONCENTRATORS ONLY

| PERFORMANCE       |       | DIS   | TRICT SCO | DRE   |      | STATE SCORE |       |       |       |      |  |
|-------------------|-------|-------|-----------|-------|------|-------------|-------|-------|-------|------|--|
| MEASURES          | 2019  | 2020  | 2021      | 2022  | 2023 | 2019        | 2020  | 2021  | 2022  | 2023 |  |
| 3S1: POST-PROGRAM |       |       | 44.00     | 55.00 |      |             |       | 81.92 | 81.38 |      |  |
| PLACEMENT         |       |       |           |       |      |             |       |       |       |      |  |
|                   |       |       |           |       |      |             |       |       |       |      |  |
| 4S1: NON-         | 15.00 | 21.57 | 19.05     | 28.85 |      | 31.31       | 31.34 | 30.03 | 43.00 |      |  |
| TRADITIONAL       |       |       |           |       |      |             |       |       |       |      |  |
| PROGRAM           |       |       |           |       |      |             |       |       |       |      |  |
| CONCENTRATION     |       |       |           |       |      |             |       |       |       |      |  |
| 5S1: INDUSTRY     |       |       |           | 13.33 |      |             |       | 14.46 | 44.94 |      |  |
| CERTIFICATIONS    |       |       |           |       |      |             |       |       |       |      |  |
|                   |       |       |           |       |      |             |       |       |       |      |  |