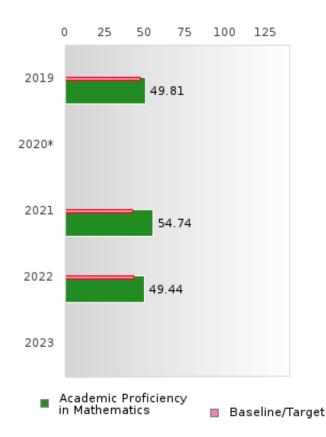

#### ACADEMIC PROFICIENCY SCORE IN MATHEMATICS

| YEAR  | SCORE | BASELINE/ | N  |
|-------|-------|-----------|----|
|       |       | TARGET    |    |
| 2019  | 49.81 | 46.45     | 47 |
| 2020* |       | 46.7      |    |
| 2021  | 54.74 | 42.27     | 42 |
| 2022  | 49.44 | 42.52     | 54 |
| 2023  |       | 42.77     |    |

N: Number of Concentrators with Test Scores Included in the Score