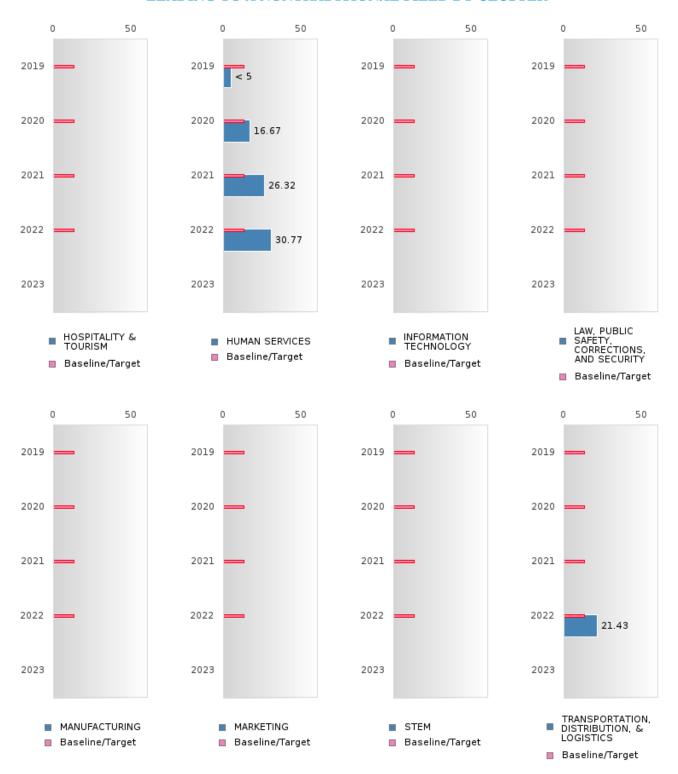

### FOUR-YEAR ADJUSTED GRADUATION RATE BY CLUSTER

| RACE          |        | 2019 |          |        | 2020 |          |        | 2021 |        |         | 2022 |        |       | 2023 |        |
|---------------|--------|------|----------|--------|------|----------|--------|------|--------|---------|------|--------|-------|------|--------|
|               | Score  | N    | Target   | Score  | N    | Target   | Score  | N    | Target | Score   | N    | Target | Score | N    | Target |
|               |        |      | <u> </u> |        |      | <u> </u> |        |      |        | ON RATE |      |        |       |      |        |
| AGRICULTUR    | N < 10 | < 10 | 87.18    | 89.00  | RV   | 87.18    | N < 10 | < 10 | 87.18  | N < 10  | < 10 | 87.18  |       |      | 87.18  |
| E, FOOD, &    |        |      |          |        |      |          |        |      |        |         |      |        |       |      |        |
| NATURAL       |        |      |          |        |      |          |        |      |        |         |      |        |       |      |        |
| RESOURCES     |        |      |          |        |      |          |        |      |        |         |      |        |       |      |        |
| ARCHITECTU    |        |      | 87.18    |        |      | 87.18    |        |      | 87.18  |         |      | 87.18  |       |      | 87.18  |
| RE AND CONS   |        |      |          |        |      |          |        |      |        |         |      |        |       |      |        |
| TRUCTION      |        |      |          |        |      |          |        |      |        |         |      |        |       |      |        |
| ARTS, A/V,    |        |      | 87.18    |        |      | 87.18    |        |      | 87.18  |         |      | 87.18  |       |      | 87.18  |
| TECHNOLOGY    |        |      |          |        |      |          |        |      |        |         |      |        |       |      |        |
| & COMMUNIC    |        |      |          |        |      |          |        |      |        |         |      |        |       |      |        |
| ATIONS        |        |      |          |        |      |          |        |      |        |         |      |        |       |      |        |
| BUSINESS MA   | N < 10 | < 10 | 87.18    | N < 10 | < 10 | 87.18    | N < 10 | < 10 | 87.18  | N < 10  | < 10 | 87.18  |       |      | 87.18  |
| NAGEMENT &    |        |      |          |        |      |          |        |      |        |         |      |        |       |      |        |
| ADMINISTRAT   |        |      |          |        |      |          |        |      |        |         |      |        |       |      |        |
| ION           |        |      |          |        |      |          |        |      |        |         |      |        |       |      |        |
| EDUCATION     |        |      | 87.18    | N < 10 | < 10 | 87.18    |        |      | 87.18  |         |      | 87.18  |       |      | 87.18  |
| AND           |        |      |          |        |      |          |        |      |        |         |      |        |       |      |        |
| TRAINING      |        |      |          |        |      |          |        |      |        |         |      |        |       |      |        |
| FINANCE       | N < 10 | < 10 | 87.18    | N < 10 | < 10 | 87.18    |        |      | 87.18  |         |      | 87.18  |       |      | 87.18  |
| GOVERNMEN     |        |      | 87.18    |        |      | 87.18    |        |      | 87.18  |         |      | 87.18  |       |      | 87.18  |
| T AND PUBLIC  |        |      |          |        |      |          |        |      |        |         |      |        |       |      |        |
| ADMINISTRAT   |        |      |          |        |      |          |        |      |        |         |      |        |       |      |        |
| ION           |        |      |          |        |      |          |        |      |        |         |      |        |       |      |        |
| HEALTH        |        |      | 87.18    |        |      | 87.18    |        |      | 87.18  |         |      | 87.18  |       |      | 87.18  |
| SCIENCES      |        |      |          |        |      |          |        |      |        |         |      |        |       |      |        |
| HOSPITALITY   | N < 10 | < 10 | 87.18    | N < 10 | < 10 | 87.18    | N < 10 | < 10 | 87.18  | N < 10  | < 10 | 87.18  |       |      | 87.18  |
| & TOURISM     |        |      |          |        |      |          |        |      |        |         |      |        |       |      |        |
| HUMAN         | 87.00  | RV   | 87.18    | N < 10 | < 10 | 87.18    | N < 10 | < 10 | 87.18  | N < 10  | < 10 | 87.18  |       |      | 87.18  |
| SERVICES      |        |      |          |        |      |          |        |      |        |         |      |        |       |      |        |
| INFORMATIO    | N < 10 | < 10 | 87.18    | N < 10 | < 10 | 87.18    | N < 10 | < 10 | 87.18  | N < 10  | < 10 | 87.18  |       |      | 87.18  |
| N             |        |      |          |        |      |          |        |      |        |         |      |        |       |      |        |
| TECHNOLOGY    |        |      |          |        |      |          |        |      |        |         |      |        |       |      |        |
| LAW, PUBLIC   |        |      | 87.18    |        |      | 87.18    |        |      | 87.18  |         |      | 87.18  |       |      | 87.18  |
| SAFETY,       |        |      |          |        |      |          |        |      |        |         |      |        |       |      |        |
| CORRECTION    |        |      |          |        |      |          |        |      |        |         |      |        |       |      |        |
| S, AND        |        |      |          |        |      |          |        |      |        |         |      |        |       |      |        |
| SECURITY      |        |      |          |        |      |          |        |      |        |         |      |        |       |      |        |
| MANUFACTU     |        |      | 87.18    |        |      | 87.18    |        |      | 87.18  |         |      | 87.18  |       |      | 87.18  |
| RING          |        |      |          |        |      |          |        |      |        |         |      |        |       |      |        |
| MARKETING     | N < 10 | < 10 |          | N < 10 | < 10 |          | N < 10 | < 10 |        | N < 10  | < 10 | 87.18  |       |      | 87.18  |
| STEM          |        |      | 87.18    |        |      | 87.18    |        |      | 87.18  |         |      | 87.18  |       |      | 87.18  |
| TRANSPORTA    | N < 10 | < 10 | 87.18    | N < 10 | < 10 | 87.18    | N < 10 | < 10 | 87.18  | N < 10  | < 10 | 87.18  |       |      | 87.18  |
| TION, DISTRIB |        |      |          |        |      |          |        |      |        |         |      |        |       |      |        |
| UTION, &      |        |      |          |        |      |          |        |      |        |         |      |        |       |      |        |
| LOGISTICS     |        |      |          |        |      |          |        |      |        |         |      |        |       |      |        |