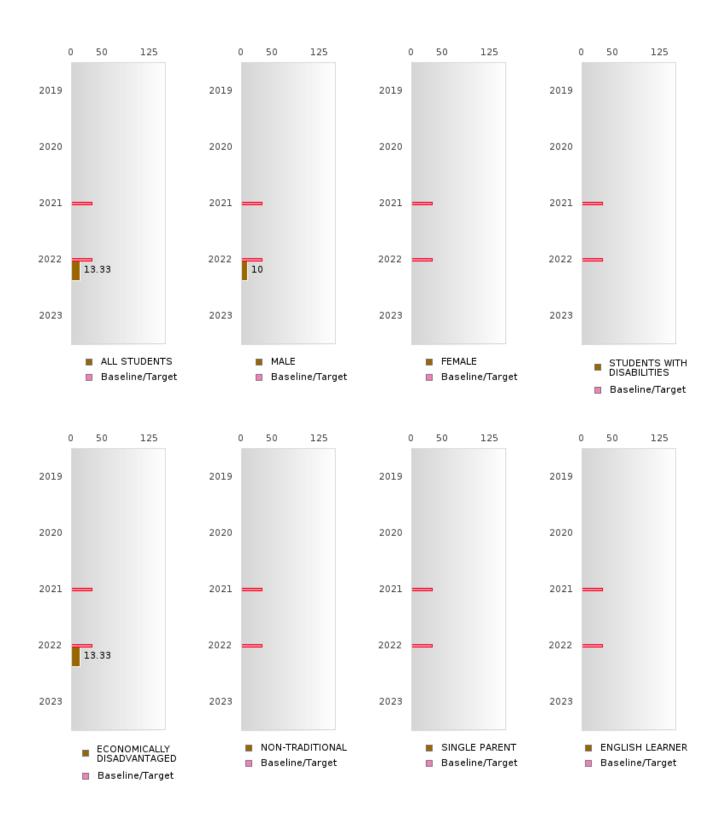

#### PERFORMANCE MEASURE SCORES FOR CONCENTRATORS ONLY

| PERFORMANCE       |       | DIS   | TRICT SCO | DRE   |      | STATE SCORE |       |       |       |      |  |
|-------------------|-------|-------|-----------|-------|------|-------------|-------|-------|-------|------|--|
| MEASURES          | 2019  | 2020  | 2021      | 2022  | 2023 | 2019        | 2020  | 2021  | 2022  | 2023 |  |
| 3S1: POST-PROGRAM |       |       | 44.00     | 55.00 |      |             |       | 81.92 | 81.38 |      |  |
| PLACEMENT         |       |       |           |       |      |             |       |       |       |      |  |
|                   |       |       |           |       |      |             |       |       |       |      |  |
| 4S1: NON-         | 15.00 | 21.57 | 19.05     | 28.85 |      | 31.31       | 31.34 | 30.03 | 43.00 |      |  |
| TRADITIONAL       |       |       |           |       |      |             |       |       |       |      |  |
| PROGRAM           |       |       |           |       |      |             |       |       |       |      |  |
| CONCENTRATION     |       |       |           |       |      |             |       |       |       |      |  |
| 5S1: INDUSTRY     |       |       |           | 13.33 |      |             |       | 14.46 | 44.94 |      |  |
| CERTIFICATIONS    |       |       |           |       |      |             |       |       |       |      |  |
|                   |       |       |           |       |      |             |       |       |       |      |  |

The placement data are lagged in this report and the CAR report. The 2022 report includes placement data on students who exited secondary education during the 2021 school year.

DECATUR SCHOOL DISTRICT Page 7/107 Table of Contents