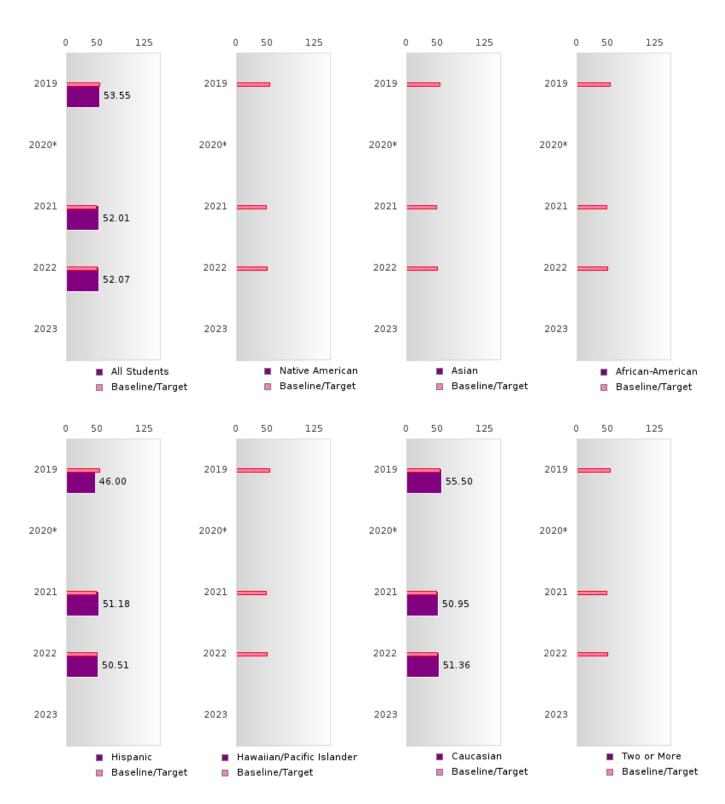

#### ACADEMIC PROFICIENCY SCORE IN SCIENCE

| YEAR  | SCORE | BASELINE/<br>TARGET | N  |
|-------|-------|---------------------|----|
| 2019  | 53.55 | 53.26               | 47 |
| 2020* |       | 53.51               |    |
| 2021  | 52.01 | 48.4                | 42 |
| 2022  | 52.07 | 48.65               | 54 |
| 2023  |       | 48.9                |    |

N: Number of Concentrators with Test Scores Included in the Score

#### ACADEMIC PROFICIENCY SCORE IN SCIENCE BY RACE/ETHNICITY

<sup>\*</sup>State-required academic achievement tests were waived in 2020 due to COVID19.