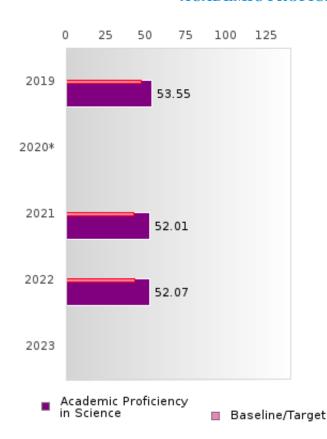

#### ACADEMIC PROFICIENCY SCORE IN SCIENCE

| YEAR  | SCORE | BASELINE/<br>TARGET | N  |
|-------|-------|---------------------|----|
| 2019  | 53.55 | 53.26               | 47 |
| 2020* |       | 53.51               |    |
| 2021  | 52.01 | 48.4                | 42 |
| 2022  | 52.07 | 48.65               | 54 |
| 2023  |       | 48.9                |    |

N: Number of Concentrators with Test Scores Included in the Score