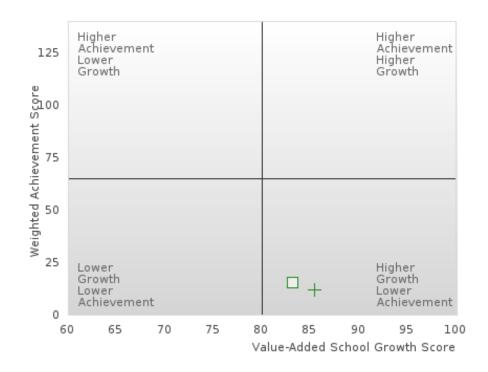

#### General Formula for Academic Proficiency Score for Each Subject

ELA Academic Proficiency Score =

ELA Weighted Achievement Score  $\times$  (0.50) + ELA Mean Value – Added Growth Score  $\times$  (0.50)

Math Academic Proficiency Score =

 $Math\ Weighted\ Achievement\ Score \times (0.50) + Math\ Mean\ Value - Added\ Growth\ Score \times (0.50)$ 

Science Academic Proficiency Score =

Science Weighted Achievement Score  $\times$  (0.50) + Science Mean Value – Added Growth Score  $\times$  (0.50)