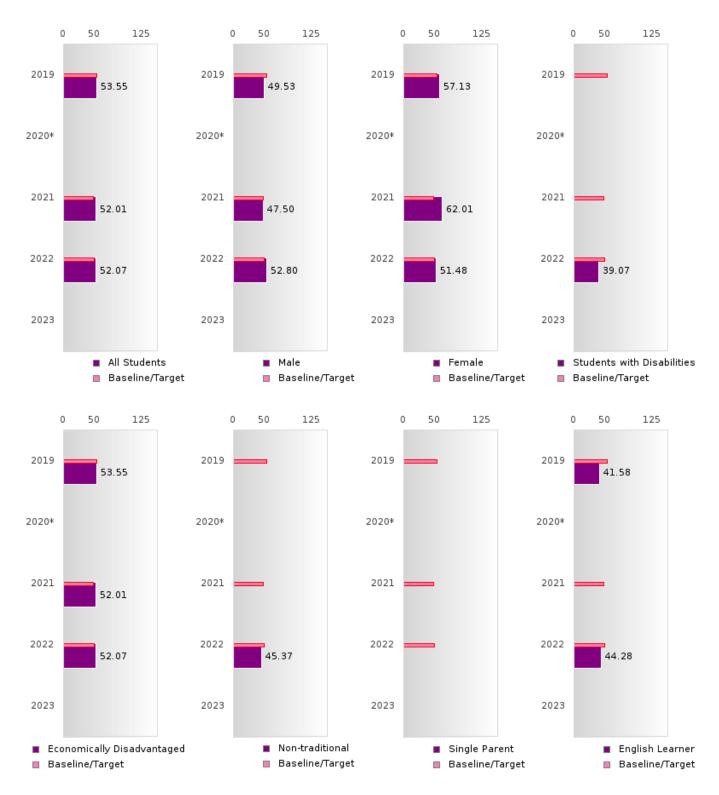

#### ACADEMIC PROFICIENCY SCORE IN SCIENCE

| YEAR  | SCORE | BASELINE/<br>TARGET | N  |
|-------|-------|---------------------|----|
| 2019  | 53.55 | 53.26               | 47 |
| 2020* |       | 53.51               |    |
| 2021  | 52.01 | 48.4                | 42 |
| 2022  | 52.07 | 48.65               | 54 |
| 2023  |       | 48.9                |    |

N: Number of Concentrators with Test Scores Included in the Score

### DISTRIBUTION OF DISTRICT SCORES FOR ACADEMIC PROFICIENCY IN SCIENCE

DECATUR SCHOOL DISTRICT Page 28/107 Table of Contents

<sup>\*</sup>State-required academic achievement tests were waived in 2020 due to COVID19.