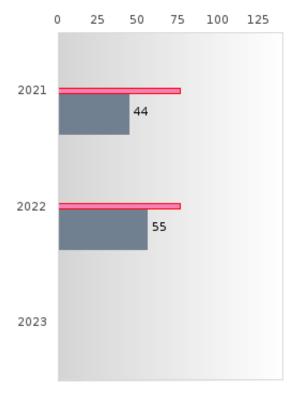

#### PERFORMANCE MEASURE SCORES FOR CONCENTRATORS ONLY

| PERFORMANCE       |       | DIS   | TRICT SCO | DRE   |      | STATE SCORE |       |       |       |      |  |
|-------------------|-------|-------|-----------|-------|------|-------------|-------|-------|-------|------|--|
| MEASURES          | 2019  | 2020  | 2021      | 2022  | 2023 | 2019        | 2020  | 2021  | 2022  | 2023 |  |
| 3S1: POST-PROGRAM |       |       | 44.00     | 55.00 |      |             |       | 81.92 | 81.38 |      |  |
| PLACEMENT         |       |       |           |       |      |             |       |       |       |      |  |
|                   |       |       |           |       |      |             |       |       |       |      |  |
| 4S1: NON-         | 15.00 | 21.57 | 19.05     | 28.85 |      | 31.31       | 31.34 | 30.03 | 43.00 |      |  |
| TRADITIONAL       |       |       |           |       |      |             |       |       |       |      |  |
| PROGRAM           |       |       |           |       |      |             |       |       |       |      |  |
| CONCENTRATION     |       |       |           |       |      |             |       |       |       |      |  |
| 5S1: INDUSTRY     |       |       |           | 13.33 |      |             |       | 14.46 | 44.94 |      |  |
| CERTIFICATIONS    |       |       |           |       |      |             |       |       |       |      |  |
|                   |       |       |           |       |      |             |       |       |       |      |  |

The placement data are lagged in this report and the CAR report. The 2022 report includes placement data on students who exited secondary education during the 2021 school year.

DECATUR SCHOOL DISTRICT Page 7/107 Table of Contents