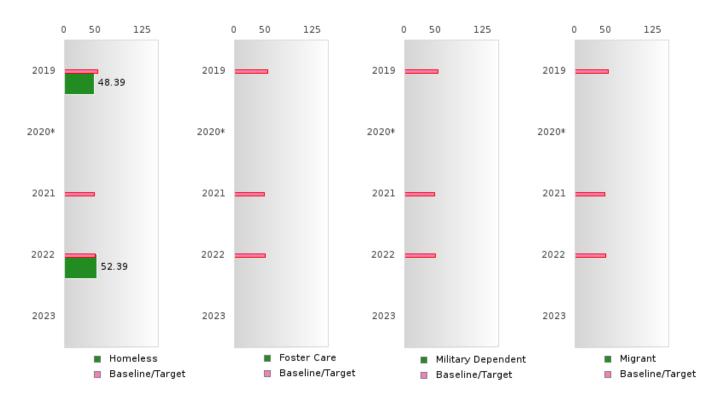

### **GRADUATION RATE BY SPECIAL POPULATION**

| RACE                       |        | 2019 |        |        | 2020  |        |         | 2021  |        |         | 2022 |        |       | 2023 |        |
|----------------------------|--------|------|--------|--------|-------|--------|---------|-------|--------|---------|------|--------|-------|------|--------|
|                            | Score  | N    | Target | Score  | N     | Target | Score   | N     | Target | Score   | N    | Target | Score | N    | Target |
|                            |        |      | FO     | UR-YEA | R ADJ | USTED  | COHOR'  | ΓGRAI | DUATIO | ON RATE | Ξ    |        |       |      |        |
| All Students               | 85.71  | RV   | 87.18  | 92.31  | RV    | 87.18  | 95.00   | RV    | 87.18  | 93.33   | RV   | 87.18  |       |      | 87.18  |
| Male                       | N < 10 | < 10 | 87.18  | 85.71  | RV    | 87.18  | 90.91   | RV    | 87.18  | 90.00   | RV   | 87.18  |       |      | 87.18  |
| Female                     | 80.00  | RV   | 87.18  | > 95   | RV    | 87.18  | N < 10  | < 10  | 87.18  | N < 10  | < 10 | 87.18  |       |      | 87.18  |
| Students with Disabilities | N < 10 | < 10 | 87.18  | N < 10 | < 10  | 87.18  | N < 10  | < 10  | 87.18  | N < 10  | < 10 | 87.18  |       |      | 87.18  |
| Economically Disadvantaged | 85.71  | RV   | 87.18  | 92.31  | RV    | 87.18  | 95.00   | RV    | 87.18  | 93.33   | RV   | 87.18  |       |      | 87.18  |
| Non-traditional            | N < 10 | < 10 | 87.18  | N < 10 | < 10  | 87.18  | N < 10  | < 10  | 87.18  | N < 10  | < 10 | 87.18  |       |      | 87.18  |
| Single Parent              |        |      | 87.18  |        |       | 87.18  |         |       | 87.18  |         |      | 87.18  |       |      | 87.18  |
| English Learner            | N < 10 | < 10 | 87.18  | N < 10 | < 10  | 87.18  | N < 10  | < 10  | 87.18  | N < 10  | < 10 | 87.18  |       |      | 87.18  |
| Homeless                   | N < 10 | < 10 | 87.18  | N < 10 | < 10  | 87.18  | N < 10  | < 10  | 87.18  | N < 10  | < 10 | 87.18  |       |      | 87.18  |
| Foster Care                |        |      | 87.18  |        |       | 87.18  | N < 10  | < 10  | 87.18  |         |      | 87.18  |       |      | 87.18  |
| Military                   |        |      | 87.18  |        |       | 87.18  |         |       | 87.18  |         |      | 87.18  |       |      | 87.18  |
| Dependent                  |        |      |        |        |       |        |         |       |        |         |      |        |       |      |        |
| Migrant                    |        |      | 87.18  |        |       | 87.18  |         |       | 87.18  |         |      | 87.18  |       |      | 87.18  |
|                            |        |      | _      |        |       | _      | STED CO | DHORT |        | UATION  | RATE |        |       |      |        |
| All Students               | 89.66  | RV   | 90.4   | 90.91  | RV    | 90.4   | 92.31   | RV    | 90.4   | 94.44   | RV   | 90.4   |       |      | 90.4   |
| Male                       | 83.33  | RV   | 90.4   | N < 10 | < 10  | 90.4   | 85.71   | RV    | 90.4   | 90.00   | RV   | 90.4   |       |      | 90.4   |
| Female                     | > 95   | RV   | 90.4   | 93.33  | RV    | 90.4   | > 95    | RV    | 90.4   | N < 10  | < 10 | 90.4   |       |      | 90.4   |
| Students with Disabilities | N < 10 | < 10 | 90.4   | N < 10 | < 10  | 90.4   | N < 10  | < 10  | 90.4   | N < 10  | < 10 | 90.4   |       |      | 90.4   |
| Economically Disadvantaged | 89.66  | RV   | 90.4   | 90.91  | RV    | 90.4   | 92.31   | RV    | 90.4   | 94.44   | RV   | 90.4   |       |      | 90.4   |
| Non-traditional            |        |      | 90.4   | N < 10 | < 10  | 90.4   | N < 10  | < 10  | 90.4   |         |      | 90.4   |       |      | 90.4   |
| Single Parent              |        |      | 90.4   |        |       | 90.4   |         |       | 90.4   |         |      | 90.4   |       |      | 90.4   |
| English Learner            | N < 10 | < 10 | 90.4   | N < 10 | < 10  | 90.4   | N < 10  | < 10  | 90.4   | N < 10  | < 10 | 90.4   |       |      | 90.4   |
| Homeless                   | N < 10 | < 10 | 90.4   | N < 10 | < 10  | 90.4   | N < 10  | < 10  | 90.4   | N < 10  | < 10 | 90.4   |       |      | 90.4   |
| Foster Care                |        |      | 90.4   |        |       | 90.4   |         |       | 90.4   | N < 10  | < 10 | 90.4   |       |      | 90.4   |
| Military                   |        |      | 90.4   |        |       | 90.4   |         |       | 90.4   |         |      | 90.4   |       |      | 90.4   |
| Dependent                  |        | 4.0  | 00.1   |        | 10    | 00.4   |         |       | 00.6   |         |      | 00.4   |       |      | 00.4   |
| Migrant                    | N < 10 | < 10 | 90.4   | N < 10 | < 10  | 90.4   |         |       | 90.4   |         |      | 90.4   |       |      | 90.4   |