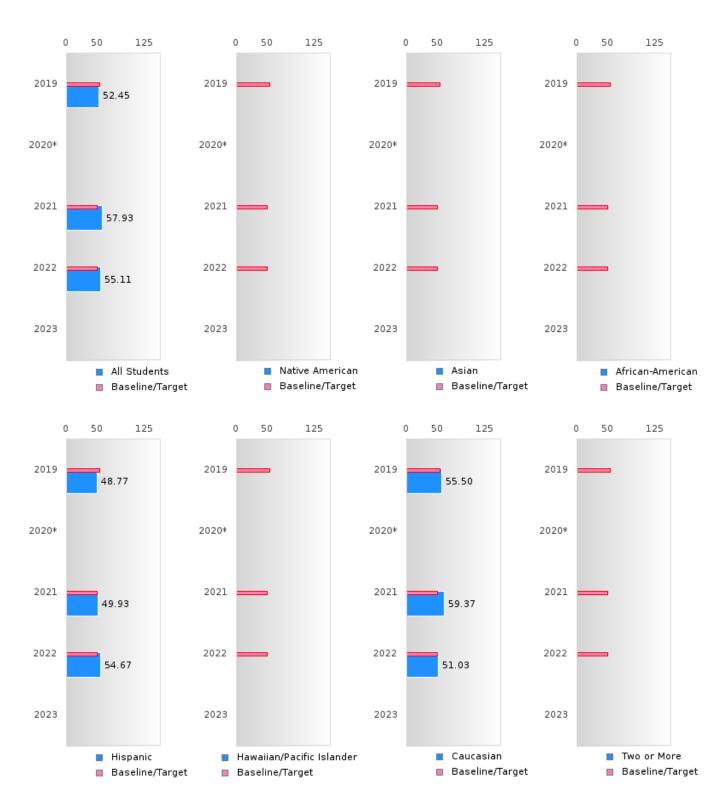

#### ACADEMIC PROFICIENCY SCORE IN READING LANGUAGE ARTS

| YEAR  | SCORE | BASELINE/ | N  |
|-------|-------|-----------|----|
|       |       | TARGET    |    |
| 2019  | 52.45 | 52.78     | 46 |
| 2020* |       | 53.03     |    |
| 2021  | 57.93 | 48.45     | 42 |
| 2022  | 55.11 | 48.7      | 54 |
| 2023  |       | 48.95     |    |

N: Number of Concentrators with Test Scores Included in the Score

#### ACADEMIC PROFICIENCY SCORE IN READING LANGUAGE ARTS BY RACE/ETHNICITY

<sup>\*</sup>State-required academic achievement tests were waived in 2020 due to COVID19.