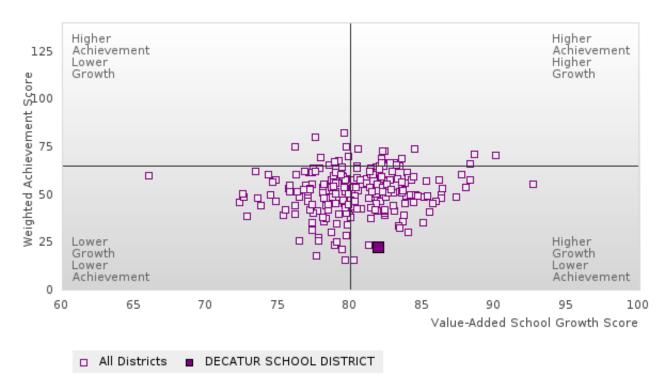

### DISTRIBUTION OF DISTRICT SCORES FOR ACADEMIC PROFICIENCY IN SCIENCE

DECATUR SCHOOL DISTRICT Page 28/107 Table of Contents

<sup>\*</sup>State-required academic achievement tests were waived in 2020 due to COVID19.