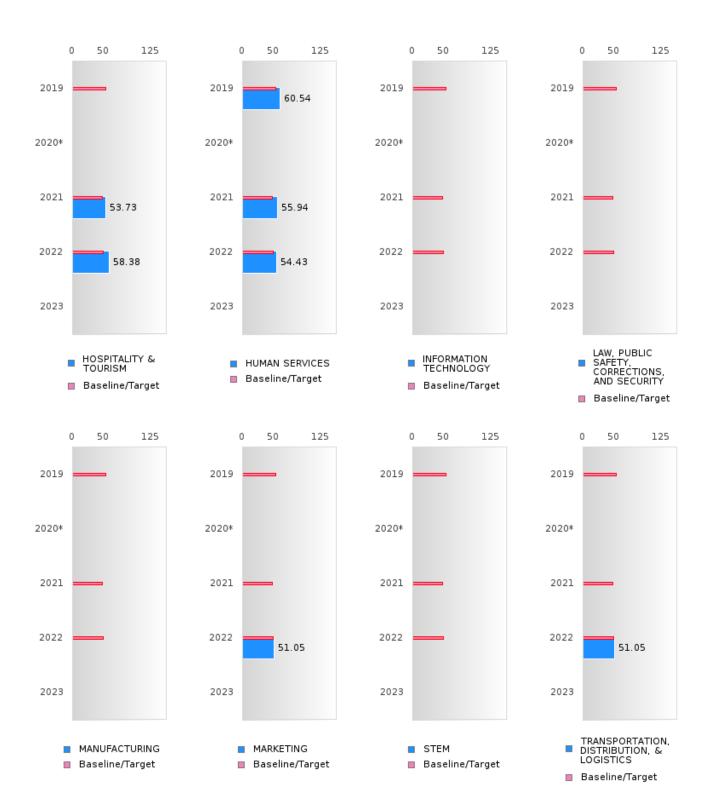

### FOUR-YEAR ADJUSTED GRADUATION RATE BY CLUSTER

| RACE          |        | 2019 |          |        | 2020 |          |        | 2021 |        |         | 2022 |        |       | 2023 |        |
|---------------|--------|------|----------|--------|------|----------|--------|------|--------|---------|------|--------|-------|------|--------|
|               | Score  | N    | Target   | Score  | N    | Target   | Score  | N    | Target | Score   | N    | Target | Score | N    | Target |
|               |        |      | <u> </u> |        |      | <u> </u> |        |      |        | ON RATE |      |        |       |      |        |
| AGRICULTUR    | N < 10 | < 10 | 87.18    | 89.00  | RV   | 87.18    | N < 10 | < 10 | 87.18  | N < 10  | < 10 | 87.18  |       |      | 87.18  |
| E, FOOD, &    |        |      |          |        |      |          |        |      |        |         |      |        |       |      |        |
| NATURAL       |        |      |          |        |      |          |        |      |        |         |      |        |       |      |        |
| RESOURCES     |        |      |          |        |      |          |        |      |        |         |      |        |       |      |        |
| ARCHITECTU    |        |      | 87.18    |        |      | 87.18    |        |      | 87.18  |         |      | 87.18  |       |      | 87.18  |
| RE AND CONS   |        |      |          |        |      |          |        |      |        |         |      |        |       |      |        |
| TRUCTION      |        |      |          |        |      |          |        |      |        |         |      |        |       |      |        |
| ARTS, A/V,    |        |      | 87.18    |        |      | 87.18    |        |      | 87.18  |         |      | 87.18  |       |      | 87.18  |
| TECHNOLOGY    |        |      |          |        |      |          |        |      |        |         |      |        |       |      |        |
| & COMMUNIC    |        |      |          |        |      |          |        |      |        |         |      |        |       |      |        |
| ATIONS        |        |      |          |        |      |          |        |      |        |         |      |        |       |      |        |
| BUSINESS MA   | N < 10 | < 10 | 87.18    | N < 10 | < 10 | 87.18    | N < 10 | < 10 | 87.18  | N < 10  | < 10 | 87.18  |       |      | 87.18  |
| NAGEMENT &    |        |      |          |        |      |          |        |      |        |         |      |        |       |      |        |
| ADMINISTRAT   |        |      |          |        |      |          |        |      |        |         |      |        |       |      |        |
| ION           |        |      |          |        |      |          |        |      |        |         |      |        |       |      |        |
| EDUCATION     |        |      | 87.18    | N < 10 | < 10 | 87.18    |        |      | 87.18  |         |      | 87.18  |       |      | 87.18  |
| AND           |        |      |          |        |      |          |        |      |        |         |      |        |       |      |        |
| TRAINING      |        |      |          |        |      |          |        |      |        |         |      |        |       |      |        |
| FINANCE       | N < 10 | < 10 | 87.18    | N < 10 | < 10 | 87.18    |        |      | 87.18  |         |      | 87.18  |       |      | 87.18  |
| GOVERNMEN     |        |      | 87.18    |        |      | 87.18    |        |      | 87.18  |         |      | 87.18  |       |      | 87.18  |
| T AND PUBLIC  |        |      |          |        |      |          |        |      |        |         |      |        |       |      |        |
| ADMINISTRAT   |        |      |          |        |      |          |        |      |        |         |      |        |       |      |        |
| ION           |        |      |          |        |      |          |        |      |        |         |      |        |       |      |        |
| HEALTH        |        |      | 87.18    |        |      | 87.18    |        |      | 87.18  |         |      | 87.18  |       |      | 87.18  |
| SCIENCES      |        |      |          |        |      |          |        |      |        |         |      |        |       |      |        |
| HOSPITALITY   | N < 10 | < 10 | 87.18    | N < 10 | < 10 | 87.18    | N < 10 | < 10 | 87.18  | N < 10  | < 10 | 87.18  |       |      | 87.18  |
| & TOURISM     |        |      |          |        |      |          |        |      |        |         |      |        |       |      |        |
| HUMAN         | 87.00  | RV   | 87.18    | N < 10 | < 10 | 87.18    | N < 10 | < 10 | 87.18  | N < 10  | < 10 | 87.18  |       |      | 87.18  |
| SERVICES      |        |      |          |        |      |          |        |      |        |         |      |        |       |      |        |
| INFORMATIO    | N < 10 | < 10 | 87.18    | N < 10 | < 10 | 87.18    | N < 10 | < 10 | 87.18  | N < 10  | < 10 | 87.18  |       |      | 87.18  |
| N             |        |      |          |        |      |          |        |      |        |         |      |        |       |      |        |
| TECHNOLOGY    |        |      |          |        |      |          |        |      |        |         |      |        |       |      |        |
| LAW, PUBLIC   |        |      | 87.18    |        |      | 87.18    |        |      | 87.18  |         |      | 87.18  |       |      | 87.18  |
| SAFETY,       |        |      |          |        |      |          |        |      |        |         |      |        |       |      |        |
| CORRECTION    |        |      |          |        |      |          |        |      |        |         |      |        |       |      |        |
| S, AND        |        |      |          |        |      |          |        |      |        |         |      |        |       |      |        |
| SECURITY      |        |      |          |        |      |          |        |      |        |         |      |        |       |      |        |
| MANUFACTU     |        |      | 87.18    |        |      | 87.18    |        |      | 87.18  |         |      | 87.18  |       |      | 87.18  |
| RING          |        |      |          |        |      |          |        |      |        |         |      |        |       |      |        |
| MARKETING     | N < 10 | < 10 |          | N < 10 | < 10 |          | N < 10 | < 10 |        | N < 10  | < 10 | 87.18  |       |      | 87.18  |
| STEM          |        |      | 87.18    |        |      | 87.18    |        |      | 87.18  |         |      | 87.18  |       |      | 87.18  |
| TRANSPORTA    | N < 10 | < 10 | 87.18    | N < 10 | < 10 | 87.18    | N < 10 | < 10 | 87.18  | N < 10  | < 10 | 87.18  |       |      | 87.18  |
| TION, DISTRIB |        |      |          |        |      |          |        |      |        |         |      |        |       |      |        |
| UTION, &      |        |      |          |        |      |          |        |      |        |         |      |        |       |      |        |
| LOGISTICS     |        |      |          |        |      |          |        |      |        |         |      |        |       |      |        |