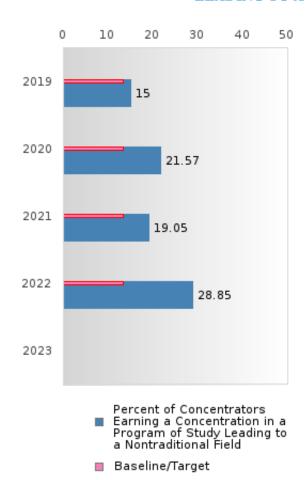

#### PERFORMANCE MEASURE SCORES FOR CONCENTRATORS ONLY

| PERFORMANCE       |       | DIS   | TRICT SCO | DRE   |      | STATE SCORE |       |       |       |      |  |
|-------------------|-------|-------|-----------|-------|------|-------------|-------|-------|-------|------|--|
| MEASURES          | 2019  | 2020  | 2021      | 2022  | 2023 | 2019        | 2020  | 2021  | 2022  | 2023 |  |
| 3S1: POST-PROGRAM |       |       | 44.00     | 55.00 |      |             |       | 81.92 | 81.38 |      |  |
| PLACEMENT         |       |       |           |       |      |             |       |       |       |      |  |
|                   |       |       |           |       |      |             |       |       |       |      |  |
| 4S1: NON-         | 15.00 | 21.57 | 19.05     | 28.85 |      | 31.31       | 31.34 | 30.03 | 43.00 |      |  |
| TRADITIONAL       |       |       |           |       |      |             |       |       |       |      |  |
| PROGRAM           |       |       |           |       |      |             |       |       |       |      |  |
| CONCENTRATION     |       |       |           |       |      |             |       |       |       |      |  |
| 5S1: INDUSTRY     |       |       |           | 13.33 |      |             |       | 14.46 | 44.94 |      |  |
| CERTIFICATIONS    |       |       |           |       |      |             |       |       |       |      |  |
|                   |       |       |           |       |      |             |       |       |       |      |  |