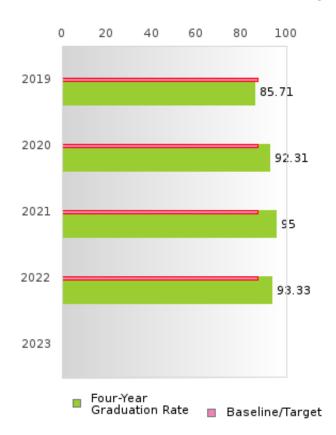

#### CONSORTIUM FOUR-YEAR ADJUSTED COHORT GRADUATION RATE

| YEAR | SCORE | BASELINE/ | N  |
|------|-------|-----------|----|
|      |       | TARGET    |    |
| 2019 | 85.71 | 87.18     | RV |
| 2020 | 92.31 | 87.18     | RV |
| 2021 | 95.00 | 87.18     | RV |
| 2022 | 93.33 | 87.18     | RV |
| 2023 |       | 87.18     |    |