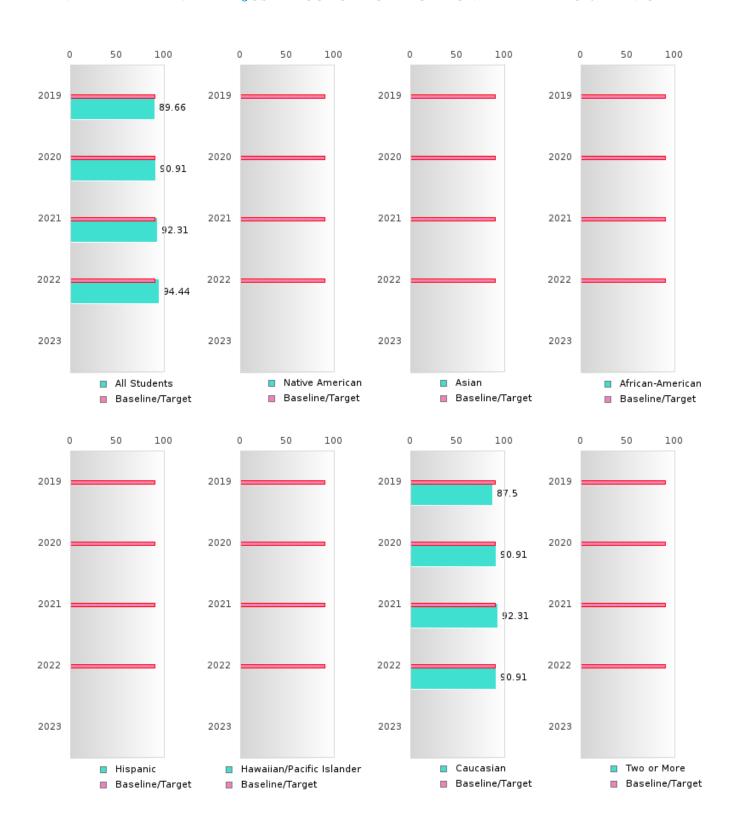

#### CONSORTIUM FIVE-YEAR EXTENDED ADJUSTED COHORT GRADUATION RATE

| YEAR | SCORE | BASELINE/<br>TARGET | N  |
|------|-------|---------------------|----|
| 2019 | 89.66 | 90.4                | RV |
| 2020 | 90.91 | 90.4                | RV |
| 2021 | 92.31 | 90.4                | RV |
| 2022 | 94.44 | 90.4                | RV |
| 2023 |       | 90.4                |    |

#### **GRADUATION RATE BY RACE/ETHNICITY**

| RACE             |        | 2019 |        |        | 2020  |         | 2021    |       |        | 2022    |      |        | 2023  |   |        |
|------------------|--------|------|--------|--------|-------|---------|---------|-------|--------|---------|------|--------|-------|---|--------|
|                  | Score  | N    | Target | Score  | N     | Target  | Score   | N     | Target | Score   | N    | Target | Score | N | Target |
|                  |        |      | FO     | UR-YEA | R ADJ | USTED   | COHOR'  | ΓGRAI | DUATIO | ON RATE | 3    |        |       |   |        |
| All Students     | 85.71  | RV   | 87.18  | 92.31  | RV    | 87.18   | 95.00   | RV    | 87.18  | 93.33   | RV   | 87.18  |       |   | 87.18  |
| Native American  | N < 10 | < 10 | 87.18  | N < 10 | < 10  | 87.18   |         |       | 87.18  |         |      | 87.18  |       |   | 87.18  |
| Asian            | N < 10 | < 10 | 87.18  | N < 10 | < 10  | 87.18   | N < 10  | < 10  | 87.18  | N < 10  | < 10 | 87.18  |       |   | 87.18  |
| African-         |        |      | 87.18  | N < 10 | < 10  | 87.18   |         |       | 87.18  | N < 10  | < 10 | 87.18  |       |   | 87.18  |
| American         |        |      |        |        |       |         |         |       |        |         |      |        |       |   |        |
| Hispanic         | N < 10 | < 10 | 87.18  | N < 10 | < 10  | 87.18   | N < 10  | < 10  | 87.18  | N < 10  | < 10 | 87.18  |       |   | 87.18  |
| Hawaiian/Pacific |        |      | 87.18  |        |       | 87.18   |         |       | 87.18  |         |      | 87.18  |       |   | 87.18  |
| Islander         |        |      |        |        |       |         |         |       |        |         |      |        |       |   |        |
| Caucasian        | 80.00  | RV   | 87.18  | 92.31  | RV    | 87.18   | 91.67   | RV    | 87.18  | N < 10  | < 10 | 87.18  |       |   | 87.18  |
| Two or More      |        |      | 87.18  | N < 10 | < 10  | 87.18   |         |       | 87.18  |         |      | 87.18  |       |   | 87.18  |
|                  |        | F    | IVE-YE | AR EXT | ENDEI | ) ADJUS | STED CO | DHORT | GRADI  | JATION  | RATE |        |       |   |        |
| All Students     | 89.66  | RV   | 90.4   | 90.91  | RV    | 90.4    | 92.31   | RV    | 90.4   | 94.44   | RV   | 90.4   |       |   | 90.4   |
| Native American  | N < 10 | < 10 | 90.4   | N < 10 | < 10  | 90.4    | N < 10  | < 10  | 90.4   |         |      | 90.4   |       |   | 90.4   |
| Asian            | N < 10 | < 10 | 90.4   | N < 10 | < 10  | 90.4    | N < 10  | < 10  | 90.4   | N < 10  | < 10 | 90.4   |       |   | 90.4   |
| African-         |        |      | 90.4   |        |       | 90.4    | N < 10  | < 10  | 90.4   |         |      | 90.4   |       |   | 90.4   |
| American         |        |      |        |        |       |         |         |       |        |         |      |        |       |   |        |
| Hispanic         | N < 10 | < 10 | 90.4   | N < 10 | < 10  | 90.4    | N < 10  | < 10  | 90.4   | N < 10  | < 10 | 90.4   |       |   | 90.4   |
| Hawaiian/Pacific | N < 10 | < 10 | 90.4   |        |       | 90.4    |         |       | 90.4   |         |      | 90.4   |       |   | 90.4   |
| Islander         |        |      |        |        |       |         |         |       |        |         |      |        |       |   |        |
| Caucasian        | 87.50  | RV   | 90.4   | 90.91  | RV    | 90.4    | 92.31   | RV    | 90.4   | 90.91   | RV   | 90.4   |       |   | 90.4   |
| Two or More      |        |      | 90.4   |        |       | 90.4    | N < 10  | < 10  | 90.4   |         |      | 90.4   |       |   | 90.4   |