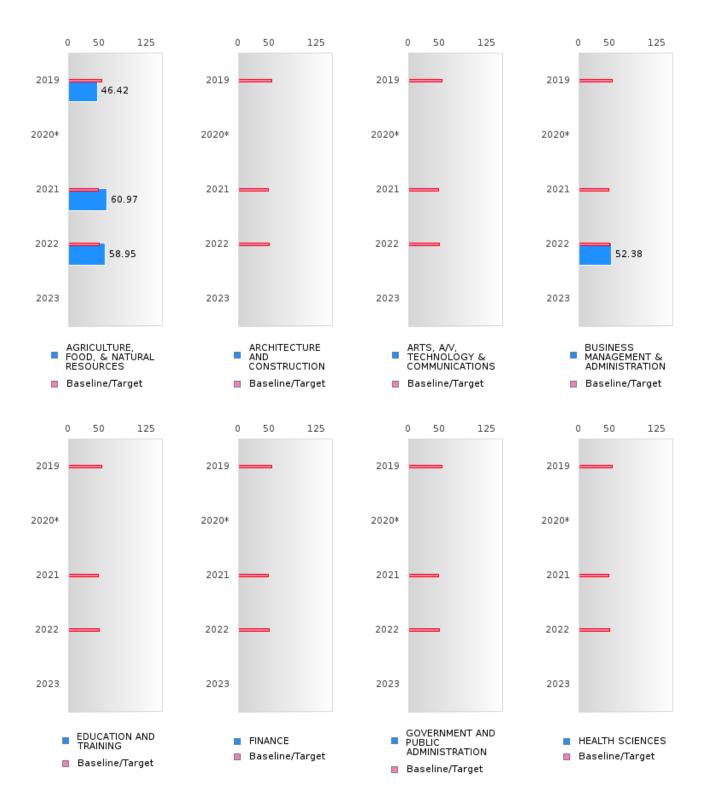

### FOUR-YEAR ADJUSTED GRADUATION RATE BY CLUSTER

| RACE          |        | 2019 |          |        | 2020 |          |        | 2021 |        |         | 2022 |        |       | 2023 |        |
|---------------|--------|------|----------|--------|------|----------|--------|------|--------|---------|------|--------|-------|------|--------|
|               | Score  | N    | Target   | Score  | N    | Target   | Score  | N    | Target | Score   | N    | Target | Score | N    | Target |
|               |        |      | <u> </u> |        |      | <u> </u> |        |      |        | ON RATE |      |        |       |      |        |
| AGRICULTUR    | N < 10 | < 10 | 87.18    | 89.00  | RV   | 87.18    | N < 10 | < 10 | 87.18  | N < 10  | < 10 | 87.18  |       |      | 87.18  |
| E, FOOD, &    |        |      |          |        |      |          |        |      |        |         |      |        |       |      |        |
| NATURAL       |        |      |          |        |      |          |        |      |        |         |      |        |       |      |        |
| RESOURCES     |        |      |          |        |      |          |        |      |        |         |      |        |       |      |        |
| ARCHITECTU    |        |      | 87.18    |        |      | 87.18    |        |      | 87.18  |         |      | 87.18  |       |      | 87.18  |
| RE AND CONS   |        |      |          |        |      |          |        |      |        |         |      |        |       |      |        |
| TRUCTION      |        |      |          |        |      |          |        |      |        |         |      |        |       |      |        |
| ARTS, A/V,    |        |      | 87.18    |        |      | 87.18    |        |      | 87.18  |         |      | 87.18  |       |      | 87.18  |
| TECHNOLOGY    |        |      |          |        |      |          |        |      |        |         |      |        |       |      |        |
| & COMMUNIC    |        |      |          |        |      |          |        |      |        |         |      |        |       |      |        |
| ATIONS        |        |      |          |        |      |          |        |      |        |         |      |        |       |      |        |
| BUSINESS MA   | N < 10 | < 10 | 87.18    | N < 10 | < 10 | 87.18    | N < 10 | < 10 | 87.18  | N < 10  | < 10 | 87.18  |       |      | 87.18  |
| NAGEMENT &    |        |      |          |        |      |          |        |      |        |         |      |        |       |      |        |
| ADMINISTRAT   |        |      |          |        |      |          |        |      |        |         |      |        |       |      |        |
| ION           |        |      |          |        |      |          |        |      |        |         |      |        |       |      |        |
| EDUCATION     |        |      | 87.18    | N < 10 | < 10 | 87.18    |        |      | 87.18  |         |      | 87.18  |       |      | 87.18  |
| AND           |        |      |          |        |      |          |        |      |        |         |      |        |       |      |        |
| TRAINING      |        |      |          |        |      |          |        |      |        |         |      |        |       |      |        |
| FINANCE       | N < 10 | < 10 | 87.18    | N < 10 | < 10 | 87.18    |        |      | 87.18  |         |      | 87.18  |       |      | 87.18  |
| GOVERNMEN     |        |      | 87.18    |        |      | 87.18    |        |      | 87.18  |         |      | 87.18  |       |      | 87.18  |
| T AND PUBLIC  |        |      |          |        |      |          |        |      |        |         |      |        |       |      |        |
| ADMINISTRAT   |        |      |          |        |      |          |        |      |        |         |      |        |       |      |        |
| ION           |        |      |          |        |      |          |        |      |        |         |      |        |       |      |        |
| HEALTH        |        |      | 87.18    |        |      | 87.18    |        |      | 87.18  |         |      | 87.18  |       |      | 87.18  |
| SCIENCES      |        |      |          |        |      |          |        |      |        |         |      |        |       |      |        |
| HOSPITALITY   | N < 10 | < 10 | 87.18    | N < 10 | < 10 | 87.18    | N < 10 | < 10 | 87.18  | N < 10  | < 10 | 87.18  |       |      | 87.18  |
| & TOURISM     |        |      |          |        |      |          |        |      |        |         |      |        |       |      |        |
| HUMAN         | 87.00  | RV   | 87.18    | N < 10 | < 10 | 87.18    | N < 10 | < 10 | 87.18  | N < 10  | < 10 | 87.18  |       |      | 87.18  |
| SERVICES      |        |      |          |        |      |          |        |      |        |         |      |        |       |      |        |
| INFORMATIO    | N < 10 | < 10 | 87.18    | N < 10 | < 10 | 87.18    | N < 10 | < 10 | 87.18  | N < 10  | < 10 | 87.18  |       |      | 87.18  |
| N             |        |      |          |        |      |          |        |      |        |         |      |        |       |      |        |
| TECHNOLOGY    |        |      |          |        |      |          |        |      |        |         |      |        |       |      |        |
| LAW, PUBLIC   |        |      | 87.18    |        |      | 87.18    |        |      | 87.18  |         |      | 87.18  |       |      | 87.18  |
| SAFETY,       |        |      |          |        |      |          |        |      |        |         |      |        |       |      |        |
| CORRECTION    |        |      |          |        |      |          |        |      |        |         |      |        |       |      |        |
| S, AND        |        |      |          |        |      |          |        |      |        |         |      |        |       |      |        |
| SECURITY      |        |      |          |        |      |          |        |      |        |         |      |        |       |      |        |
| MANUFACTU     |        |      | 87.18    |        |      | 87.18    |        |      | 87.18  |         |      | 87.18  |       |      | 87.18  |
| RING          |        |      |          |        |      |          |        |      |        |         |      |        |       |      |        |
| MARKETING     | N < 10 | < 10 |          | N < 10 | < 10 |          | N < 10 | < 10 |        | N < 10  | < 10 | 87.18  |       |      | 87.18  |
| STEM          |        |      | 87.18    |        |      | 87.18    |        |      | 87.18  |         |      | 87.18  |       |      | 87.18  |
| TRANSPORTA    | N < 10 | < 10 | 87.18    | N < 10 | < 10 | 87.18    | N < 10 | < 10 | 87.18  | N < 10  | < 10 | 87.18  |       |      | 87.18  |
| TION, DISTRIB |        |      |          |        |      |          |        |      |        |         |      |        |       |      |        |
| UTION, &      |        |      |          |        |      |          |        |      |        |         |      |        |       |      |        |
| LOGISTICS     |        |      |          |        |      |          |        |      |        |         |      |        |       |      |        |