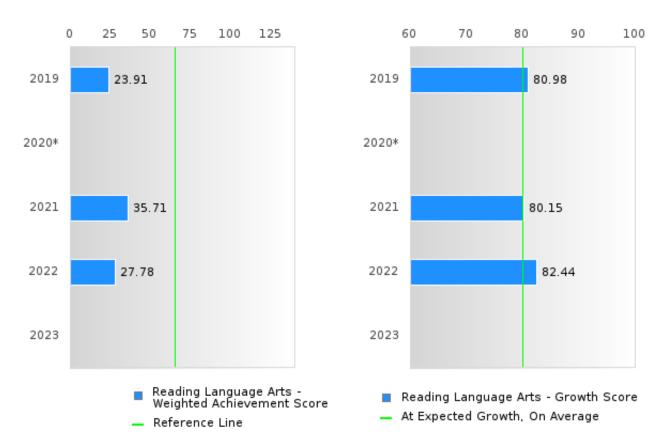

#### ACADEMIC PROFICIENCY SCORE IN READING LANGUAGE ARTS

| YEAR  | SCORE | BASELINE/ | N  |
|-------|-------|-----------|----|
|       |       | TARGET    |    |
| 2019  | 52.45 | 52.78     | 46 |
| 2020* |       | 53.03     |    |
| 2021  | 57.93 | 48.45     | 42 |
| 2022  | 55.11 | 48.7      | 54 |
| 2023  |       | 48.95     |    |