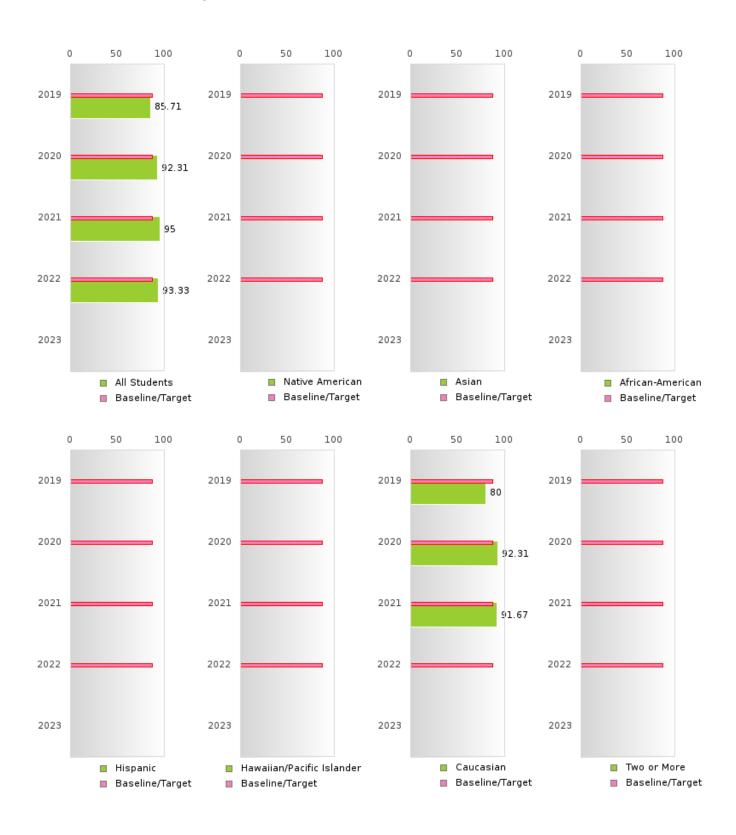

#### CONSORTIUM FOUR-YEAR ADJUSTED COHORT GRADUATION RATE

| YEAR | SCORE | BASELINE/ | N  |
|------|-------|-----------|----|
|      |       | TARGET    |    |
| 2019 | 85.71 | 87.18     | RV |
| 2020 | 92.31 | 87.18     | RV |
| 2021 | 95.00 | 87.18     | RV |
| 2022 | 93.33 | 87.18     | RV |
| 2023 |       | 87.18     |    |

#### **GRADUATION RATE BY RACE/ETHNICITY**

| RACE             |        | 2019 |        |        | 2020  |         | 2021    |       |        | 2022    |      |        | 2023  |   |        |
|------------------|--------|------|--------|--------|-------|---------|---------|-------|--------|---------|------|--------|-------|---|--------|
|                  | Score  | N    | Target | Score  | N     | Target  | Score   | N     | Target | Score   | N    | Target | Score | N | Target |
|                  |        |      | FO     | UR-YEA | R ADJ | USTED   | COHOR'  | ΓGRAI | DUATIO | ON RATE | 3    |        |       |   |        |
| All Students     | 85.71  | RV   | 87.18  | 92.31  | RV    | 87.18   | 95.00   | RV    | 87.18  | 93.33   | RV   | 87.18  |       |   | 87.18  |
| Native American  | N < 10 | < 10 | 87.18  | N < 10 | < 10  | 87.18   |         |       | 87.18  |         |      | 87.18  |       |   | 87.18  |
| Asian            | N < 10 | < 10 | 87.18  | N < 10 | < 10  | 87.18   | N < 10  | < 10  | 87.18  | N < 10  | < 10 | 87.18  |       |   | 87.18  |
| African-         |        |      | 87.18  | N < 10 | < 10  | 87.18   |         |       | 87.18  | N < 10  | < 10 | 87.18  |       |   | 87.18  |
| American         |        |      |        |        |       |         |         |       |        |         |      |        |       |   |        |
| Hispanic         | N < 10 | < 10 | 87.18  | N < 10 | < 10  | 87.18   | N < 10  | < 10  | 87.18  | N < 10  | < 10 | 87.18  |       |   | 87.18  |
| Hawaiian/Pacific |        |      | 87.18  |        |       | 87.18   |         |       | 87.18  |         |      | 87.18  |       |   | 87.18  |
| Islander         |        |      |        |        |       |         |         |       |        |         |      |        |       |   |        |
| Caucasian        | 80.00  | RV   | 87.18  | 92.31  | RV    | 87.18   | 91.67   | RV    | 87.18  | N < 10  | < 10 | 87.18  |       |   | 87.18  |
| Two or More      |        |      | 87.18  | N < 10 | < 10  | 87.18   |         |       | 87.18  |         |      | 87.18  |       |   | 87.18  |
|                  |        | F    | IVE-YE | AR EXT | ENDEI | ) ADJUS | STED CO | DHORT | GRADI  | JATION  | RATE |        |       |   |        |
| All Students     | 89.66  | RV   | 90.4   | 90.91  | RV    | 90.4    | 92.31   | RV    | 90.4   | 94.44   | RV   | 90.4   |       |   | 90.4   |
| Native American  | N < 10 | < 10 | 90.4   | N < 10 | < 10  | 90.4    | N < 10  | < 10  | 90.4   |         |      | 90.4   |       |   | 90.4   |
| Asian            | N < 10 | < 10 | 90.4   | N < 10 | < 10  | 90.4    | N < 10  | < 10  | 90.4   | N < 10  | < 10 | 90.4   |       |   | 90.4   |
| African-         |        |      | 90.4   |        |       | 90.4    | N < 10  | < 10  | 90.4   |         |      | 90.4   |       |   | 90.4   |
| American         |        |      |        |        |       |         |         |       |        |         |      |        |       |   |        |
| Hispanic         | N < 10 | < 10 | 90.4   | N < 10 | < 10  | 90.4    | N < 10  | < 10  | 90.4   | N < 10  | < 10 | 90.4   |       |   | 90.4   |
| Hawaiian/Pacific | N < 10 | < 10 | 90.4   |        |       | 90.4    |         |       | 90.4   |         |      | 90.4   |       |   | 90.4   |
| Islander         |        |      |        |        |       |         |         |       |        |         |      |        |       |   |        |
| Caucasian        | 87.50  | RV   | 90.4   | 90.91  | RV    | 90.4    | 92.31   | RV    | 90.4   | 90.91   | RV   | 90.4   |       |   | 90.4   |
| Two or More      |        |      | 90.4   |        |       | 90.4    | N < 10  | < 10  | 90.4   |         |      | 90.4   |       |   | 90.4   |