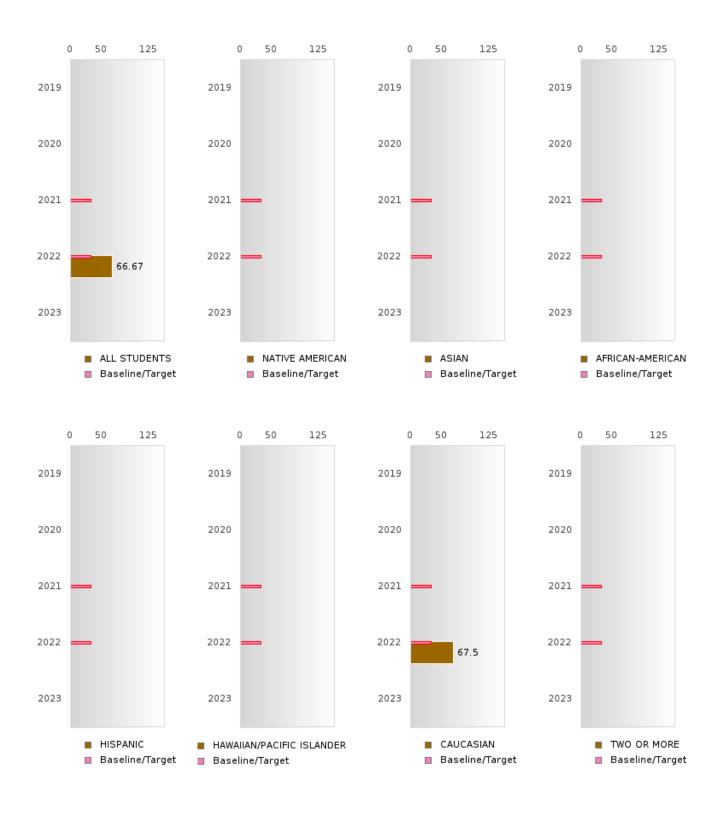

school

### **GRAVETTE SCHOOL DISTRICT**

#### PERCENT OF GRADUATED CONCENTRATORS EARNING A RECONGIZED POSTSECONDARY CREDENTIAL



| YEAR | SCORE | BASELINE/<br>TARGET | Ν  |
|------|-------|---------------------|----|
| 2019 |       | 48.91               |    |
| 2020 |       | 48.91               |    |
| 2021 |       | 32.29               |    |
| 2022 | 66.67 | 32.79               | 90 |
| 2023 |       | 33.29               |    |

N: Number of Concentrators Who Graduated.

Percent of Graduated Concentrators Earning a Recognized Postsecondary Credential 🛛 Baseline/Target



#### DISTRIBUTION OF DISTRICT RECONGIZED POSTSECONDARY CREDENTIAL PERCENT

### **GRAVETTE SCHOOL DISTRICT**

#### PERCENT OF GRADUATED CONCENTRATORS EARNING A RECONGIZED POSTSECONDARY CREDENTIAL BY RACE/ETHNICITY



### **GRAVETTE SCHOOL DISTRICT**

#### PERCENT OF GRADUATED CONCENTRATORS EARNING A RECONGIZED POSTSECONDARY CREDENTIAL TABLE BY RACE/ETHNICITY

| RACE                             |       | 2019 |              |       | 2020 |        |       | 2021 |        |        | 2022 |        |       | 2023 |        |
|----------------------------------|-------|------|--------------|-------|------|--------|-------|------|--------|--------|------|--------|-------|------|--------|
|                                  | Score | N    | Base<br>line | Score | N    | Target | Score | N    | Target | Score  | N    | Target | Score | N    | Target |
| ALL<br>STUDENTS                  |       |      | 48.91        |       |      | 48.91  |       |      | 32.29  | 66.67  | 90   | 32.79  |       |      | 33.29