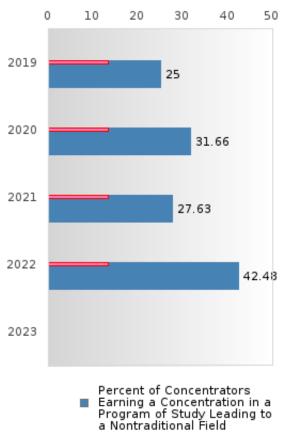

#### **GRAVETTE SCHOOL DISTRICT**

#### PERFORMANCE MEASURE SCORES FOR CONCENTRATORS ONLY

| PERFORMANCE       |       | DIST  | FRICT SCO | ORE   |      | STATE SCORE |       |       |       |      |  |  |  |
|-------------------|-------|-------|-----------|-------|------|-------------|-------|-------|-------|------|--|--|--|
| MEASURES          | 2019  | 2020  | 2021      | 2022  | 2023 | 2019        | 2020  | 2021  | 2022  | 2023 |  |  |  |
| 3S1: POST-PROGRAM |       |       | 72.60     | 70.67 |      |             |       | 81.92 | 81.38 |      |  |  |  |
| PLACEMENT         |       |       |           |       |      |             |       |       |       |      |  |  |  |
|                   |       |       |           |       |      |             |       |       |       |      |  |  |  |
| 4S1: NON-         | 25.00 | 31.66 | 27.63     | 42.48 |      | 31.31       | 31.34 | 30.03 | 43.00 |      |  |  |  |
| TRADITIONAL       | 25.00 | 51.00 | 27.05     | 42.40 |      | 51.51       | 51.54 | 50.05 | 45.00 |      |  |  |  |
| PROGRAM           |       |       |           |       |      |             |       |       |       |      |  |  |  |
| CONCENTRATION     |       |       |           |       |      |             |       |       |       |      |  |  |  |
|                   |       |       |           | (((7  |      |             |       | 14.40 | 44.04 |      |  |  |  |
| 5S1: INDUSTRY     |       |       |           | 66.67 |      |             |       | 14.46 | 44.94 |      |  |  |  |
| CERTIFICATIONS    |       |       |           |       |      |             |       |       |       |      |  |  |  |
|                   |       |       |           |       |      |             |       |       |       |      |  |  |  |