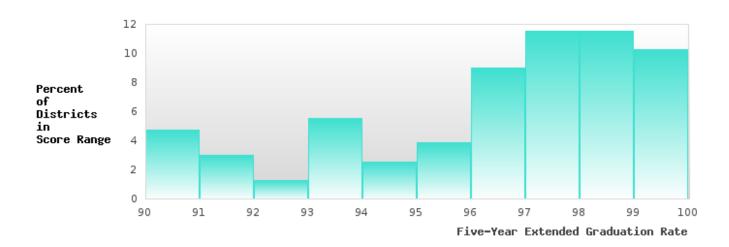

#### DISTRIBUTION OF DISTRICT FOUR-YEAR ADJUSTED COHORT GRADUATION RATES

Four-Year Graduation Rate

#### DISTRIBUTION OF DISTRICT FIVE-YEAR EXTENDED ADJUSTED COHORT GRADUATION RATES