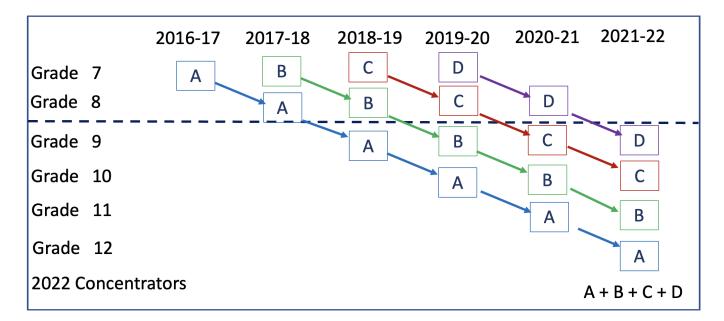

#### Who is included in these reports?

Students included in these reports are Grades 9 – 12 students actively enrolled as indicated in 2020-21 school year SIS Cycle 7 who have earned a concentration in one or more program of study. Credits may be earned starting in Grade 7 through Grade 12. An example for 2021 concentrators is provided below.