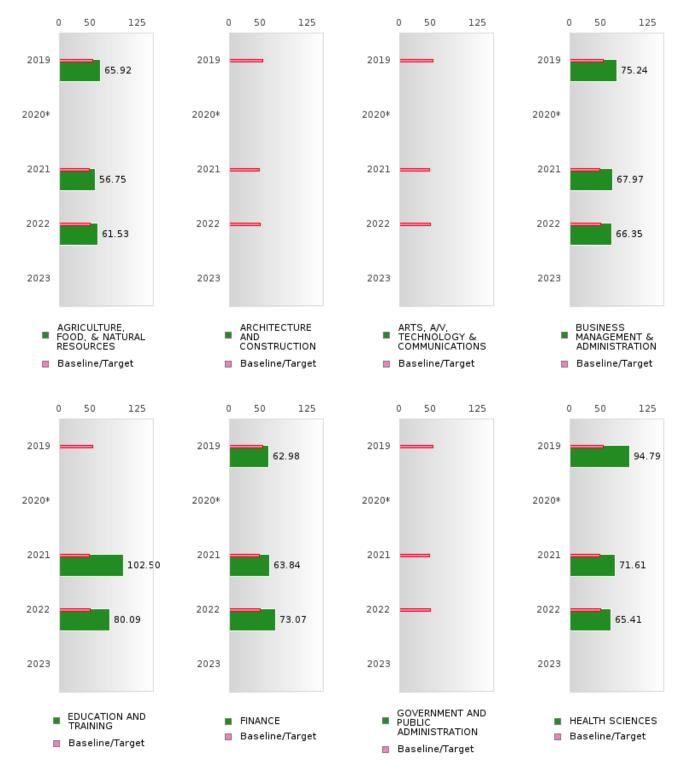

# **GRADUATION PERFORMANCE MEASURES** [1S1, 1S2]

#### **GRAVETTE SCHOOL DISTRICT**

Performance Measures for Graduation Rate consist of a Four-Year Adjusted Cohort Graduation Rate (1S1) and a Five-Year Extended Adjusted Cohort Graduation Rate (1S2). In both cases, only concentrators are included in the measure and concentrators are only counted once.

#### Four-Year Adjusted Cohort Graduation Rate [1S1]

- Numerator: The percentage of CTE concentrators who graduate high school, as measured by the fouryear adjusted cohort graduation rate (defined in section 8101 of the Elementary and Secondary Education Act of 1965).
- Denominator: Number of CTE concentrators who, in the reporting year, were included in the State's computation of its graduation rate as defined in the State's Consolidated Accountability Plan pursuant to Section 1111(b)(2) of the ESSA.

Formula: 2022 Four-Year Adjusted cohort Graduation Rate CTE Concentrators in the 2022 Four – Year

Adjusted Cohort who were Actual Graduates CTE Concentrators in the 2022 Four – Year Adjusted Cohort who were Expected to Graduate