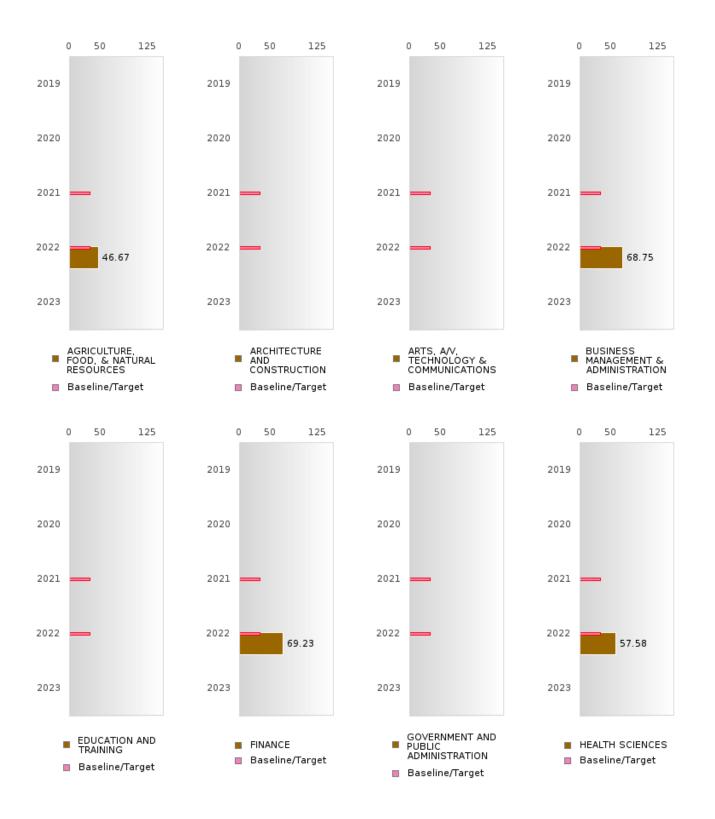

|      | 48.91        |       |      | 48.91  |       |      | 32.29  | N < 10 | < 10 | 32.79  |       |      | 33.29  |
| FOSTER CARE                        |       |      | 48.91        |       |      | 48.91  |       |      | 32.29  |        |      | 32.79  |       |      | 33.29  |
| MILITARY<br>DEPENDENT              |       |      | 48.91        |       |      | 48.91  |       |      | 32.29  |        |      | 32.79  |       |      | 33.29  |
| MIGRANT<br>N: Number of Concent    |       |      | 48.91        |       |      | 48.91  |       |      | 32.29  | N < 10 | < 10 | 32.79  |       |      | 33.29  |

N: Number of Concentrators Who Graduated.

### **GRAVETTE SCHOOL DISTRICT**

#### PERCENT OF GRADUATED CONCENTRATORS EARNING A RECONGIZED POSTSECONDARY CREDENTIAL BY CLUSTER



### **GRAVETTE SCHOOL DISTRICT**

#### PERCENT OF GRADUATED CONCENTRATORS EARNING A RECONGIZED POSTSECONDARY CREDENTIAL BY CLUSTER



### **GRAVETTE SCHOOL DISTRICT**

#### PERCENT OF GRADUATED CONCENTRATORS EARNING A RECONGIZED POSTSECONDARY CREDENTIAL TABLE BY CLUSTER

| RACE                |            | 2019      |       |       | 2020 |        |       | 2021 |        |        | 2022 |        |       | 2023 |        |
|---------------------|------------|-----------|-------|-------|------|--------|-------|------|--------|--------|------|--------|-------|------|--------|
|                     | Score      | N         | Base  | Score | N    | Target | Score | N    | Target | Score  | N    | Target | Score | N    | Target |
|                     |            |           | line  |       |