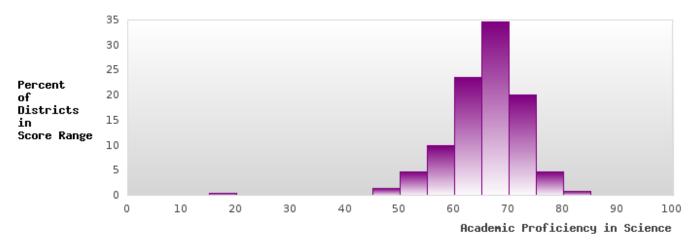

#### DISTRIBUTION OF DISTRICT FOUR-YEAR ADJUSTED COHORT GRADUATION RATES

Four-Year Graduation Rate