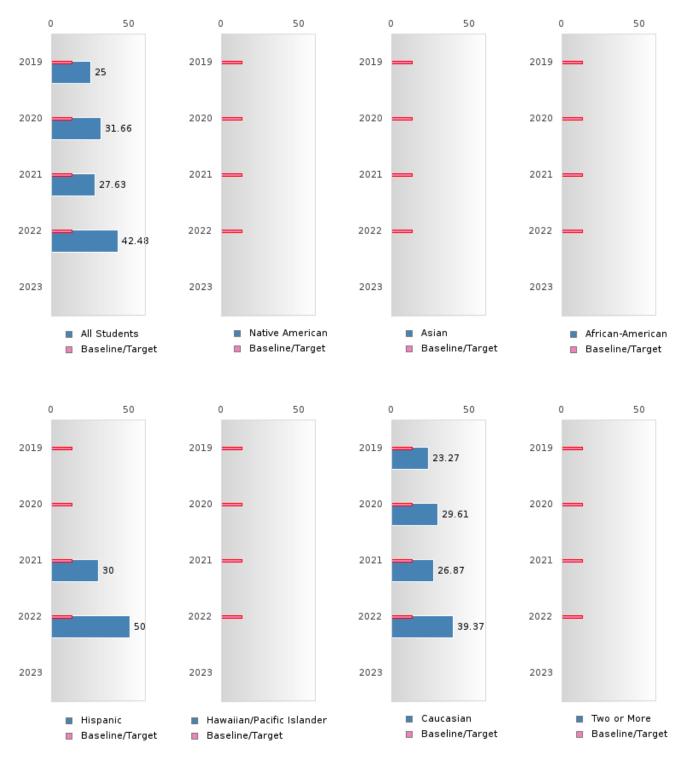

#### **GRAVETTE SCHOOL DISTRICT**

#### PERFORMANCE MEASURE SCORES FOR CONCENTRATORS ONLY

| PERFORMANCE       |       | DIST  | FRICT SCO | ORE   |      | STATE SCORE |       |       |       |      |  |  |  |
|-------------------|-------|-------|-----------|-------|------|-------------|-------|-------|-------|------|--|--|--|
| MEASURES          | 2019  | 2020  | 2021      | 2022  | 2023 | 2019        | 2020  | 2021  | 2022  | 2023 |  |  |  |
| 3S1: POST-PROGRAM |       |       | 72.60     | 70.67 |      |             |       | 81.92 | 81.38 |      |  |  |  |
| PLACEMENT         |       |       |           |       |      |             |       |       |       |      |  |  |  |
|                   |       |       |           |       |      |             |       |       |       |      |  |  |  |
| 4S1: NON-         | 25.00 | 31.66 | 27.63     | 42.48 |      | 31.31       | 31.34 | 30.03 | 43.00 |      |  |  |  |
| TRADITIONAL       | 25.00 | 51.00 | 27.05     | 42.40 |      | 51.51       | 51.54 | 50.05 | 45.00 |      |  |  |  |
| PROGRAM           |       |       |           |       |      |             |       |       |       |      |  |  |  |
| CONCENTRATION     |       |       |           |       |      |             |       |       |       |      |  |  |  |
|                   |       |       |           | (((7  |      |             |       | 14.40 | 44.04 |      |  |  |  |
| 5S1: INDUSTRY     |       |       |           | 66.67 |      |             |       | 14.46 | 44.94 |      |  |  |  |
| CERTIFICATIONS    |       |       |           |       |      |             |       |       |       |      |  |  |  |
|                   |       |       |           |       |      |             |       |       |       |      |  |  |  |