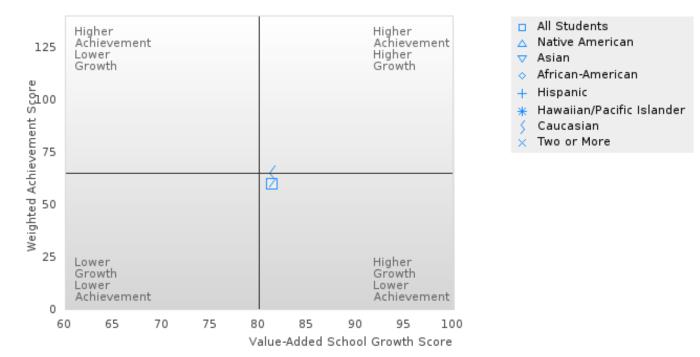

### **Table Of Contents**

| Definitions                                              | 4  |
|----------------------------------------------------------|----|
| Perkins V Performance Measure Scores                     | 6  |
| 1S: Graduation Performance Measures                      | 8  |
| By All Students                                          | 9  |
| By Race/Ethnicity                                        | 11 |
| By Special Population                                    | 14 |
| By Cluster                                               | 19 |
| 2S: Academic Performance Measures                        | 25 |
| By All Students                                          | 26 |
| By Race/Ethnicity                                        | 29 |
| By Special Population                                    | 33 |
| By Cluster                                               | 40 |
| Scatterplot of Weighted Achievement & Value-Added Growth | 49 |
| By All Students                                          | 51 |
| By Race                                                  | 54 |
| By Special Population                                    | 58 |
| By Cluster                                               | 62 |
| 3S1: Postsecondary Placement                             | 70 |
| By All Students                                          | 71 |
| By Race/Ethnicity                                        | 72 |
| By Special Population                                    | 74 |
| By Cluster                                               | 77 |
| Ву Туре                                                  | 80 |
| 4S1: Non-traditional Program Concentration               | 82 |
| By All Students                                          | 83 |
| By Race/Ethnicity                                        | 84 |
| By Special Population                                    | 86 |
| By Cluster                                               | 89 |
| 5S1: Industry Certifications                             | 92 |