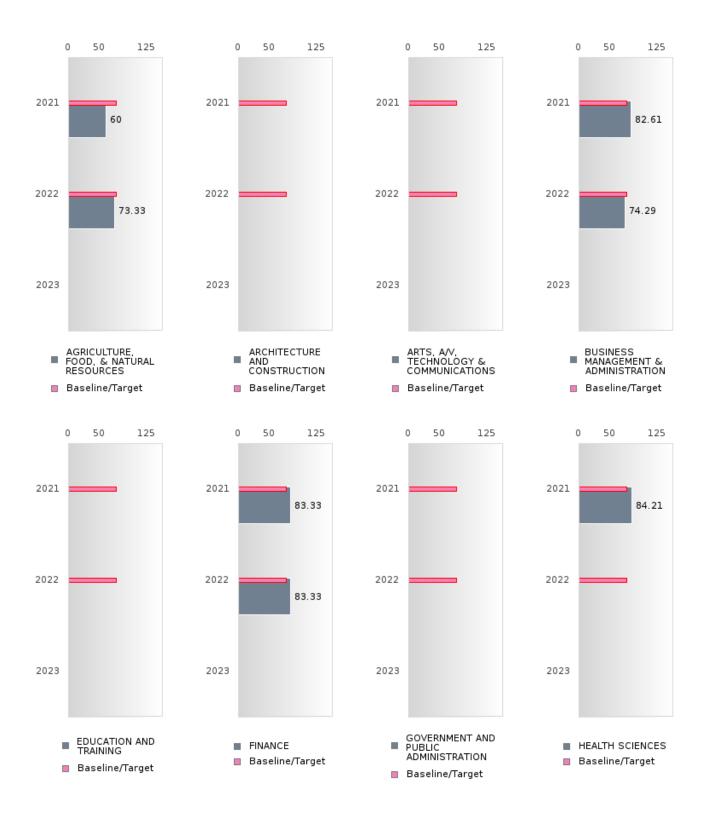

#### **GRAVETTE SCHOOL DISTRICT**

#### PERFORMANCE MEASURE SCORES FOR CONCENTRATORS ONLY

| PERFORMANCE       |       | DIST  | FRICT SCO | ORE   |      | STATE SCORE |       |       |       |      |  |  |  |
|-------------------|-------|-------|-----------|-------|------|-------------|-------|-------|-------|------|--|--|--|
| MEASURES          | 2019  | 2020  | 2021      | 2022  | 2023 | 2019        | 2020  | 2021  | 2022  | 2023 |  |  |  |
| 3S1: POST-PROGRAM |       |       | 72.60     | 70.67 |      |             |       | 81.92 | 81.38 |      |  |  |  |
| PLACEMENT         |       |       |           |       |      |             |       |       |       |      |  |  |  |
|                   |       |       |           |       |      |             |       |       |       |      |  |  |  |
| 4S1: NON-         | 25.00 | 31.66 | 27.63     | 42.48 |      | 31.31       | 31.34 | 30.03 | 43.00 |      |  |  |  |
| TRADITIONAL       | 25.00 | 51.00 | 27.05     | 42.40 |      | 51.51       | 51.54 | 50.05 | 45.00 |      |  |  |  |
| PROGRAM           |       |       |           |       |      |             |       |       |       |      |  |  |  |
| CONCENTRATION     |       |       |           |       |      |             |       |       |       |      |  |  |  |
|                   |       |       |           | (((7  |      |             |       | 14.40 | 44.04 |      |  |  |  |
| 5S1: INDUSTRY     |       |       |           | 66.67 |      |             |       | 14.46 | 44.94 |      |  |  |  |
| CERTIFICATIONS    |       |       |           |       |      |             |       |       |       |      |  |  |  |
|                   |       |       |           |       |      |             |       |       |       |      |  |  |  |