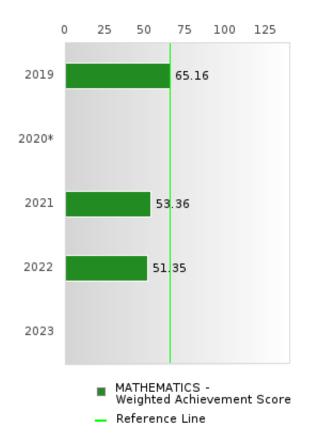

#### **CONCENTRATORS' PERKINS V PERFORMANCE MEASURE SCORES**

| PERFORMANCE                                                        |       | DIST  | FRICT SCO | ORE   |      |       | ST    | ATE SCO | RE    |      |
|--------------------------------------------------------------------|-------|-------|-----------|-------|------|-------|-------|---------|-------|------|
| MEASURES                                                           | 2019  | 2020  | 2021      | 2022  | 2023 | 2019  | 2020  | 2021    | 2022  | 2023 |
| IS1: FOUR-YEAR<br>GRADUATION RATE                                  | 93.51 | > 95  | > 95      | > 95  |      | 96.89 | 97.53 | 96.22   | 96.59 |      |
| 1S2: FIVE-YEAR<br>EXTENDED<br>GRADUATION RATE                      | > 95  | 93.51 | > 95      | > 95  |      | 97.50 | 97.46 | 97.99   | 96.93 |      |
| 2S1: ACADEMIC<br>PROFICIENCY SCORE<br>IN READING<br>LANGUAGE ARTS* | 74.74 |       | 68.28     | 70.71 |      | 67.19 |       | 65.7    | 65.93 |      |
| 2S2: ACADEMIC<br>PROFICIENCY SCORE<br>IN MATHEMATICS*              | 72.49 |       | 66.15     | 65.59 |      | 61.23 |       | 59.94   | 59.53 |      |
| 2S3: ACADEMIC<br>PROFICIENCY IN<br>SCIENCE*                        | 77.93 |       | 72.99     | 73.39 |      | 67.67 |       | 67.08   | 67.06 |      |