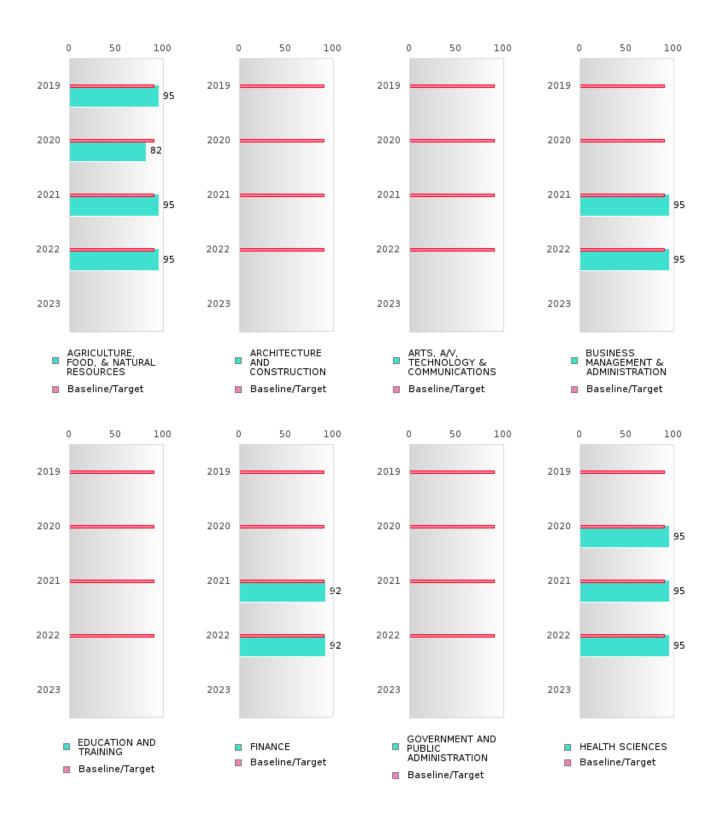

#### **CONCENTRATORS' PERKINS V PERFORMANCE MEASURE SCORES**

| PERFORMANCE                                                        |       | DIST  | FRICT SCO | ORE   |      |       | ST    | ATE SCO | RE    |      |
|--------------------------------------------------------------------|-------|-------|-----------|-------|------|-------|-------|---------|-------|------|
| MEASURES                                                           | 2019  | 2020  | 2021      | 2022  | 2023 | 2019  | 2020  | 2021    | 2022  | 2023 |
| IS1: FOUR-YEAR<br>GRADUATION RATE                                  | 93.51 | > 95  | > 95      | > 95  |      | 96.89 | 97.53 | 96.22   | 96.59 |      |
| 1S2: FIVE-YEAR<br>EXTENDED<br>GRADUATION RATE                      | > 95  | 93.51 | > 95      | > 95  |      | 97.50 | 97.46 | 97.99   | 96.93 |      |
| 2S1: ACADEMIC<br>PROFICIENCY SCORE<br>IN READING<br>LANGUAGE ARTS* | 74.74 |       | 68.28     | 70.71 |      | 67.19 |       | 65.7    | 65.93 |      |
| 2S2: ACADEMIC<br>PROFICIENCY SCORE<br>IN MATHEMATICS*              | 72.49 |       | 66.15     | 65.59 |      | 61.23 |       | 59.94   | 59.53 |      |
| 2S3: ACADEMIC<br>PROFICIENCY IN<br>SCIENCE*                        | 77.93 |       | 72.99     | 73.39 |      | 67.67 |       | 67.08   | 67.06 |      |