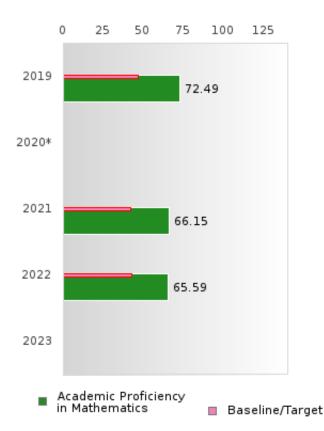

#### **CONCENTRATORS' PERKINS V PERFORMANCE MEASURE SCORES**

| PERFORMANCE                                                        |       | DIST  | FRICT SCO | ORE   |      |       | ST    | ATE SCO | RE    |      |
|--------------------------------------------------------------------|-------|-------|-----------|-------|------|-------|-------|---------|-------|------|
| MEASURES                                                           | 2019  | 2020  | 2021      | 2022  | 2023 | 2019  | 2020  | 2021    | 2022  | 2023 |
| IS1: FOUR-YEAR<br>GRADUATION RATE                                  | 93.51 | > 95  | > 95      | > 95  |      | 96.89 | 97.53 | 96.22   | 96.59 |      |
| 1S2: FIVE-YEAR<br>EXTENDED<br>GRADUATION RATE                      | > 95  | 93.51 | > 95      | > 95  |      | 97.50 | 97.46 | 97.99   | 96.93 |      |
| 2S1: ACADEMIC<br>PROFICIENCY SCORE<br>IN READING<br>LANGUAGE ARTS* | 74.74 |       | 68.28     | 70.71 |      | 67.19 |       | 65.7    | 65.93 |      |
| 2S2: ACADEMIC<br>PROFICIENCY SCORE<br>IN MATHEMATICS*              | 72.49 |       | 66.15     | 65.59 |      | 61.23 |       | 59.94   | 59.53 |      |
| 2S3: ACADEMIC<br>PROFICIENCY IN<br>SCIENCE*                        | 77.93 |       | 72.99     | 73.39 |      | 67.67 |       | 67.08   | 67.06 |      |