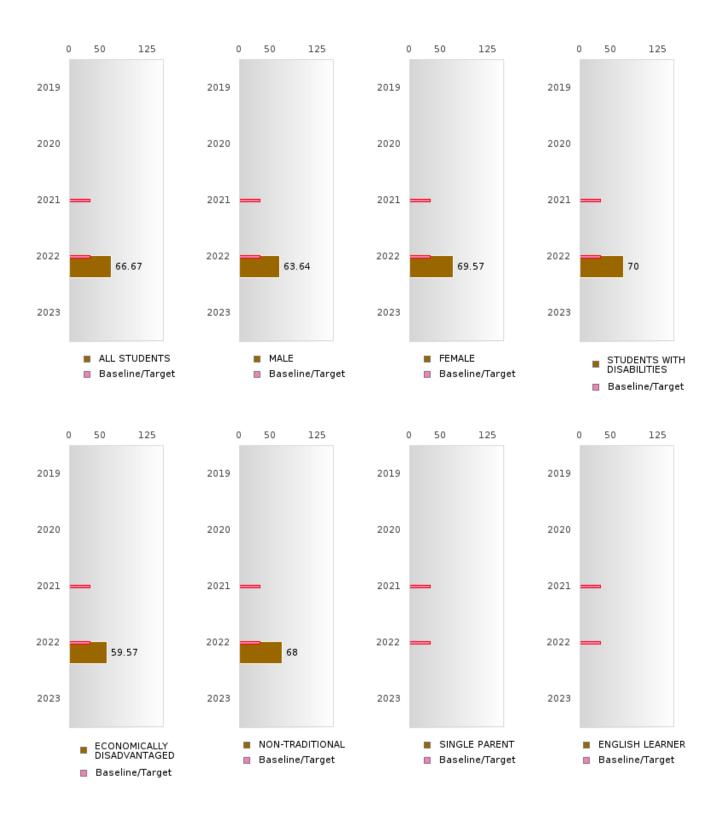

#### PERFORMANCE MEASURE SCORES FOR CONCENTRATORS ONLY

| PERFORMANCE       |       | DIST  | FRICT SCO | ORE   |      | STATE SCORE |       |       |       |      |  |  |  |
|-------------------|-------|-------|-----------|-------|------|-------------|-------|-------|-------|------|--|--|--|
| MEASURES          | 2019  | 2020  | 2021      | 2022  | 2023 | 2019        | 2020  | 2021  | 2022  | 2023 |  |  |  |
| 3S1: POST-PROGRAM |       |       | 72.60     | 70.67 |      |             |       | 81.92 | 81.38 |      |  |  |  |
| PLACEMENT         |       |       |           |       |      |             |       |       |       |      |  |  |  |
|                   |       |       |           |       |      |             |       |       |       |      |  |  |  |
| 4S1: NON-         | 25.00 | 31.66 | 27.63     | 42.48 |      | 31.31       | 31.34 | 30.03 | 43.00 |      |  |  |  |
| TRADITIONAL       | 25.00 | 51.00 | 27.05     | 42.40 |      | 51.51       | 51.54 | 50.05 | 45.00 |      |  |  |  |
| PROGRAM           |       |       |           |       |      |             |       |       |       |      |  |  |  |
| CONCENTRATION     |       |       |           |       |      |             |       |       |       |      |  |  |  |
|                   |       |       |           | (((7  |      |             |       | 14.40 | 44.04 |      |  |  |  |
| 5S1: INDUSTRY     |       |       |           | 66.67 |      |             |       | 14.46 | 44.94 |      |  |  |  |
| CERTIFICATIONS    |       |       |           |       |      |             |       |       |       |      |  |  |  |
|                   |       |       |           |       |      |             |       |       |       |      |  |  |  |