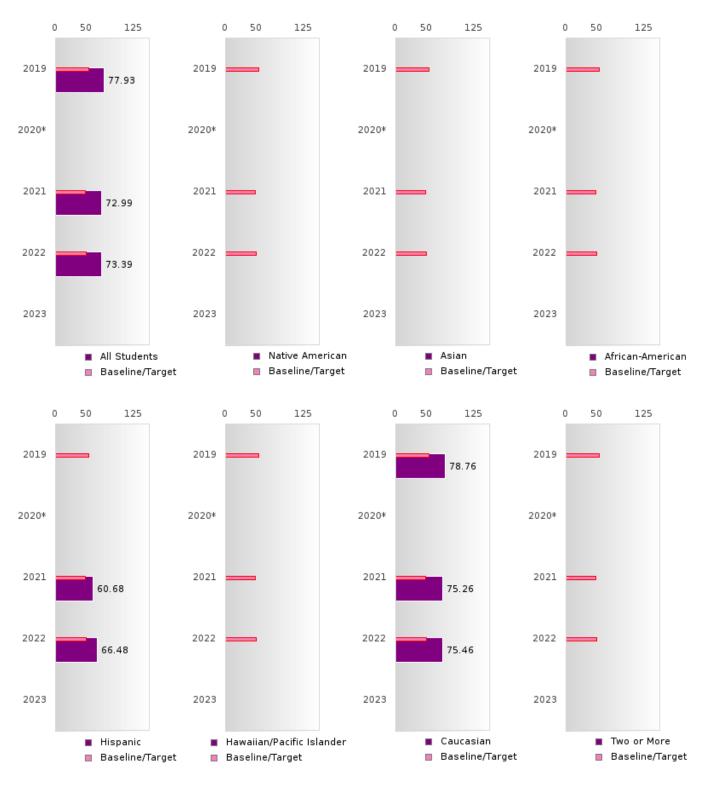

#### **CONCENTRATORS' PERKINS V PERFORMANCE MEASURE SCORES**

| PERFORMANCE                                                        |       | DIST  | FRICT SCO | ORE   |      |       | ST    | ATE SCO | RE    |      |
|--------------------------------------------------------------------|-------|-------|-----------|-------|------|-------|-------|---------|-------|------|
| MEASURES                                                           | 2019  | 2020  | 2021      | 2022  | 2023 | 2019  | 2020  | 2021    | 2022  | 2023 |
| IS1: FOUR-YEAR<br>GRADUATION RATE                                  | 93.51 | > 95  | > 95      | > 95  |      | 96.89 | 97.53 | 96.22   | 96.59 |      |
| 1S2: FIVE-YEAR<br>EXTENDED<br>GRADUATION RATE                      | > 95  | 93.51 | > 95      | > 95  |      | 97.50 | 97.46 | 97.99   | 96.93 |      |
| 2S1: ACADEMIC<br>PROFICIENCY SCORE<br>IN READING<br>LANGUAGE ARTS* | 74.74 |       | 68.28     | 70.71 |      | 67.19 |       | 65.7    | 65.93 |      |
| 2S2: ACADEMIC<br>PROFICIENCY SCORE<br>IN MATHEMATICS*              | 72.49 |       | 66.15     | 65.59 |      | 61.23 |       | 59.94   | 59.53 |      |
| 2S3: ACADEMIC<br>PROFICIENCY IN<br>SCIENCE*                        | 77.93 |       | 72.99     | 73.39 |      | 67.67 |       | 67.08   | 67.06 |      |