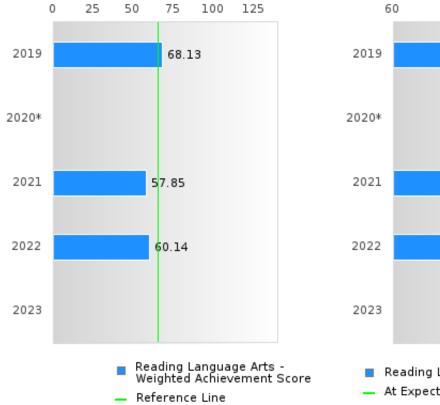

#### **CONCENTRATORS' PERKINS V PERFORMANCE MEASURE SCORES**

| PERFORMANCE                                                        |       | DIST  | FRICT SCO | ORE   |      |       | ST    | ATE SCO | RE    |      |
|--------------------------------------------------------------------|-------|-------|-----------|-------|------|-------|-------|---------|-------|------|
| MEASURES                                                           | 2019  | 2020  | 2021      | 2022  | 2023 | 2019  | 2020  | 2021    | 2022  | 2023 |
| IS1: FOUR-YEAR<br>GRADUATION RATE                                  | 93.51 | > 95  | > 95      | > 95  |      | 96.89 | 97.53 | 96.22   | 96.59 |      |
| 1S2: FIVE-YEAR<br>EXTENDED<br>GRADUATION RATE                      | > 95  | 93.51 | > 95      | > 95  |      | 97.50 | 97.46 | 97.99   | 96.93 |      |
| 2S1: ACADEMIC<br>PROFICIENCY SCORE<br>IN READING<br>LANGUAGE ARTS* | 74.74 |       | 68.28     | 70.71 |      | 67.19 |       | 65.7    | 65.93 |      |
| 2S2: ACADEMIC<br>PROFICIENCY SCORE<br>IN MATHEMATICS*              | 72.49 |       | 66.15     | 65.59 |      | 61.23 |       | 59.94   | 59.53 |      |
| 2S3: ACADEMIC<br>PROFICIENCY IN<br>SCIENCE*                        | 77.93 |       | 72.99     | 73.39 |      | 67.67 |       | 67.08   | 67.06 |      |