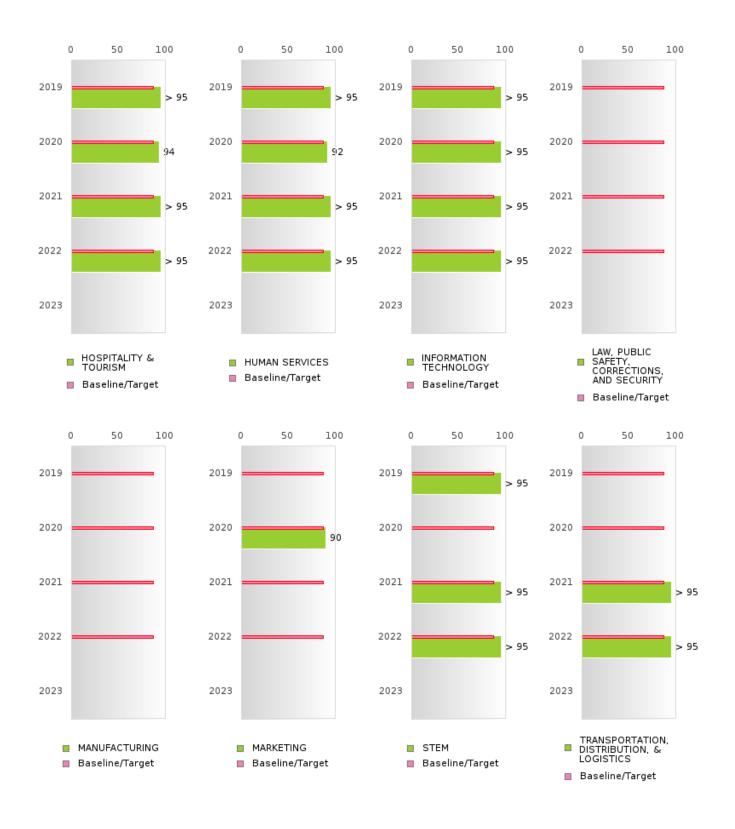

#### PERFORMANCE MEASURE SCORES FOR CONCENTRATORS ONLY

| PERFORMANCE       |       | DIST  | FRICT SCO | ORE   |      | STATE SCORE |       |       |       |      |  |  |  |
|-------------------|-------|-------|-----------|-------|------|-------------|-------|-------|-------|------|--|--|--|
| MEASURES          | 2019  | 2020  | 2021      | 2022  | 2023 | 2019        | 2020  | 2021  | 2022  | 2023 |  |  |  |
| 3S1: POST-PROGRAM |       |       | 72.60     | 70.67 |      |             |       | 81.92 | 81.38 |      |  |  |  |
| PLACEMENT         |       |       |           |       |      |             |       |       |       |      |  |  |  |
|                   |       |       |           |       |      |             |       |       |       |      |  |  |  |
| 4S1: NON-         | 25.00 | 31.66 | 27.63     | 42.48 |      | 31.31       | 31.34 | 30.03 | 43.00 |      |  |  |  |
| TRADITIONAL       | 25.00 | 51.00 | 27.05     | 42.40 |      | 51.51       | 51.54 | 50.05 | 45.00 |      |  |  |  |
| PROGRAM           |       |       |           |       |      |             |       |       |       |      |  |  |  |
| CONCENTRATION     |       |       |           |       |      |             |       |       |       |      |  |  |  |
|                   |       |       |           | (((7  |      |             |       | 14.40 | 44.04 |      |  |  |  |
| 5S1: INDUSTRY     |       |       |           | 66.67 |      |             |       | 14.46 | 44.94 |      |  |  |  |
| CERTIFICATIONS    |       |       |           |       |      |             |       |       |       |      |  |  |  |
|                   |       |       |           |       |      |             |       |       |       |      |  |  |  |