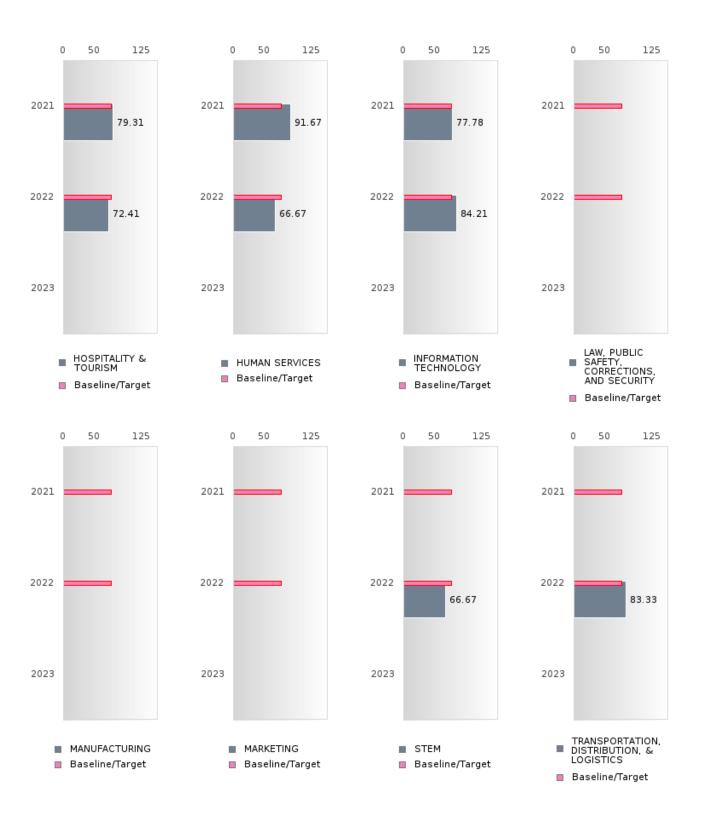

#### **GRAVETTE SCHOOL DISTRICT**

#### PERFORMANCE MEASURE SCORES FOR CONCENTRATORS ONLY

| PERFORMANCE       |       | DIST  | FRICT SCO | ORE   |      | STATE SCORE |       |       |       |      |  |  |  |
|-------------------|-------|-------|-----------|-------|------|-------------|-------|-------|-------|------|--|--|--|
| MEASURES          | 2019  | 2020  | 2021      | 2022  | 2023 | 2019        | 2020  | 2021  | 2022  | 2023 |  |  |  |
| 3S1: POST-PROGRAM |       |       | 72.60     | 70.67 |      |             |       | 81.92 | 81.38 |      |  |  |  |
| PLACEMENT         |       |       |           |       |      |             |       |       |       |      |  |  |  |
|                   |       |       |           |       |      |             |       |       |       |      |  |  |  |
| 4S1: NON-         | 25.00 | 31.66 | 27.63     | 42.48 |      | 31.31       | 31.34 | 30.03 | 43.00 |      |  |  |  |
| TRADITIONAL       | 25.00 | 51.00 | 27.05     | 42.40 |      | 51.51       | 51.54 | 50.05 | 45.00 |      |  |  |  |
| PROGRAM           |       |       |           |       |      |             |       |       |       |      |  |  |  |
| CONCENTRATION     |       |       |           |       |      |             |       |       |       |      |  |  |  |
|                   |       |       |           | (((7  |      |             |       | 14.40 | 44.04 |      |  |  |  |
| 5S1: INDUSTRY     |       |       |           | 66.67 |      |             |       | 14.46 | 44.94 |      |  |  |  |
| CERTIFICATIONS    |       |       |           |       |      |             |       |       |       |      |  |  |  |
|                   |       |       |           |       |      |             |       |       |       |      |  |  |  |