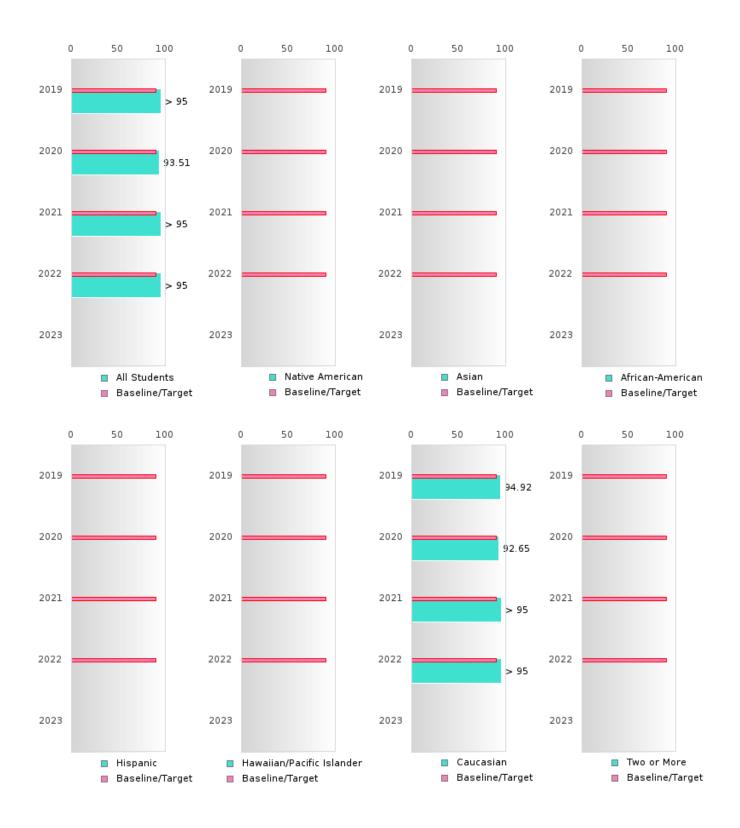

#### CONSORTIUM FIVE-YEAR EXTENDED ADJUSTED COHORT GRADUATION RATE

| YEAR | SCORE | BASELINE/<br>TARGET | Ν  |
|------|-------|---------------------|----|
| 2019 | > 95  | 90.4                | RV |
| 2020 | 93.51 | 90.4                | RV |
| 2021 | > 95  | 90.4                | RV |
| 2022 | > 95  | 90.4                | RV |
| 2023 |       | 90.4                |    |

N: Number of Expected Graduates

### FIVE-YEAR EXTENDED ADJUSTED COHORT GRADUATION RATE BY RACE/ETHNICITY