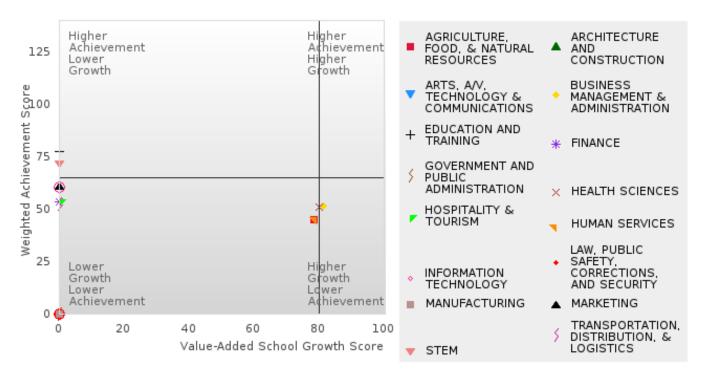

### **Table Of Contents**

| Definitions                                              | 4  |
|----------------------------------------------------------|----|
| Perkins V Performance Measure Scores                     | 6  |
| 1S: Graduation Performance Measures                      | 8  |
| By All Students                                          | 9  |
| By Race/Ethnicity                                        | 11 |
| By Special Population                                    | 14 |
| By Cluster                                               | 19 |
| 2S: Academic Performance Measures                        | 25 |
| By All Students                                          | 26 |
| By Race/Ethnicity                                        | 29 |
| By Special Population                                    | 33 |
| By Cluster                                               | 40 |
| Scatterplot of Weighted Achievement & Value-Added Growth | 49 |
| By All Students                                          | 51 |
| By Race                                                  | 54 |
| By Special Population                                    | 58 |
| By Cluster                                               | 62 |
| 3S1: Postsecondary Placement                             | 70 |
| By All Students                                          | 71 |
| By Race/Ethnicity                                        | 72 |
| By Special Population                                    | 74 |
| By Cluster                                               | 77 |
| Ву Туре                                                  | 80 |
| 4S1: Non-traditional Program Concentration               | 82 |
| By All Students                                          | 83 |
| By Race/Ethnicity                                        | 84 |
| By Special Population                                    | 86 |
| By Cluster                                               | 89 |
| 5S1: Industry Certifications                             | 92 |