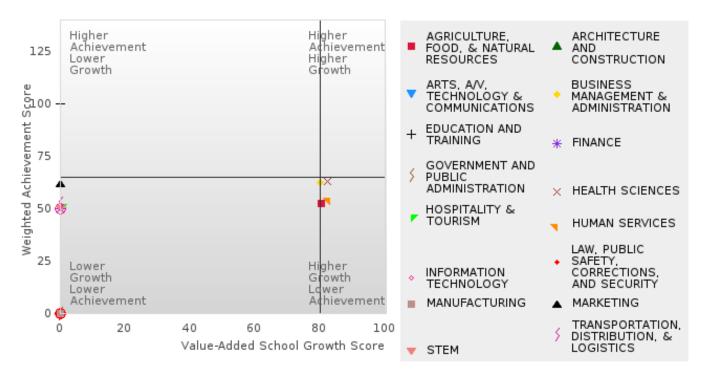

### **Table Of Contents**

| Definitions                                              | 4  |
|----------------------------------------------------------|----|
| Perkins V Performance Measure Scores                     | 6  |
| 1S: Graduation Performance Measures                      | 8  |
| By All Students                                          | 9  |
| By Race/Ethnicity                                        | 11 |
| By Special Population                                    | 14 |
| By Cluster                                               | 19 |
| 2S: Academic Performance Measures                        | 25 |
| By All Students                                          | 26 |
| By Race/Ethnicity                                        | 29 |
| By Special Population                                    | 33 |
| By Cluster                                               | 40 |
| Scatterplot of Weighted Achievement & Value-Added Growth | 49 |
| By All Students                                          | 51 |
| By Race                                                  | 54 |
| By Special Population                                    | 58 |
| By Cluster                                               | 62 |
| 3S1: Postsecondary Placement                             | 70 |
| By All Students                                          | 71 |
| By Race/Ethnicity                                        | 72 |
| By Special Population                                    | 74 |
| By Cluster                                               | 77 |
| Ву Туре                                                  | 80 |
| 4S1: Non-traditional Program Concentration               | 82 |
| By All Students                                          | 83 |
| By Race/Ethnicity                                        | 84 |
| By Special Population                                    | 86 |
| By Cluster                                               | 89 |
| 5S1: Industry Certifications                             | 92 |