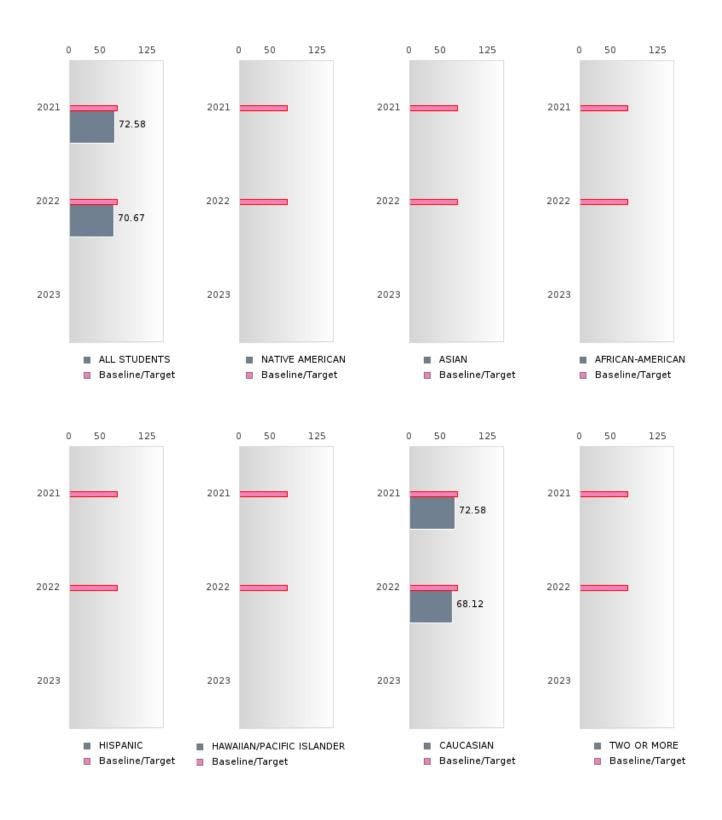

#### PERFORMANCE MEASURE SCORES FOR CONCENTRATORS ONLY

| PERFORMANCE       |       | DIST  | FRICT SCO | ORE   |      | STATE SCORE |       |       |       |      |  |  |  |
|-------------------|-------|-------|-----------|-------|------|-------------|-------|-------|-------|------|--|--|--|
| MEASURES          | 2019  | 2020  | 2021      | 2022  | 2023 | 2019        | 2020  | 2021  | 2022  | 2023 |  |  |  |
| 3S1: POST-PROGRAM |       |       | 72.60     | 70.67 |      |             |       | 81.92 | 81.38 |      |  |  |  |
| PLACEMENT         |       |       |           |       |      |             |       |       |       |      |  |  |  |
|                   |       |       |           |       |      |             |       |       |       |      |  |  |  |
| 4S1: NON-         | 25.00 | 31.66 | 27.63     | 42.48 |      | 31.31       | 31.34 | 30.03 | 43.00 |      |  |  |  |
| TRADITIONAL       | 25.00 | 51.00 | 27.05     | 42.40 |      | 51.51       | 51.54 | 50.05 | 45.00 |      |  |  |  |
| PROGRAM           |       |       |           |       |      |             |       |       |       |      |  |  |  |
| CONCENTRATION     |       |       |           |       |      |             |       |       |       |      |  |  |  |
|                   |       |       |           | (((7  |      |             |       | 14.40 | 44.04 |      |  |  |  |
| 5S1: INDUSTRY     |       |       |           | 66.67 |      |             |       | 14.46 | 44.94 |      |  |  |  |
| CERTIFICATIONS    |       |       |           |       |      |             |       |       |       |      |  |  |  |
|                   |       |       |           |       |      |             |       |       |       |      |  |  |  |

The placement data are lagged in this report and the CAR report. The 2022 report includes placement data on students who exited secondary education during the 2021 school year.