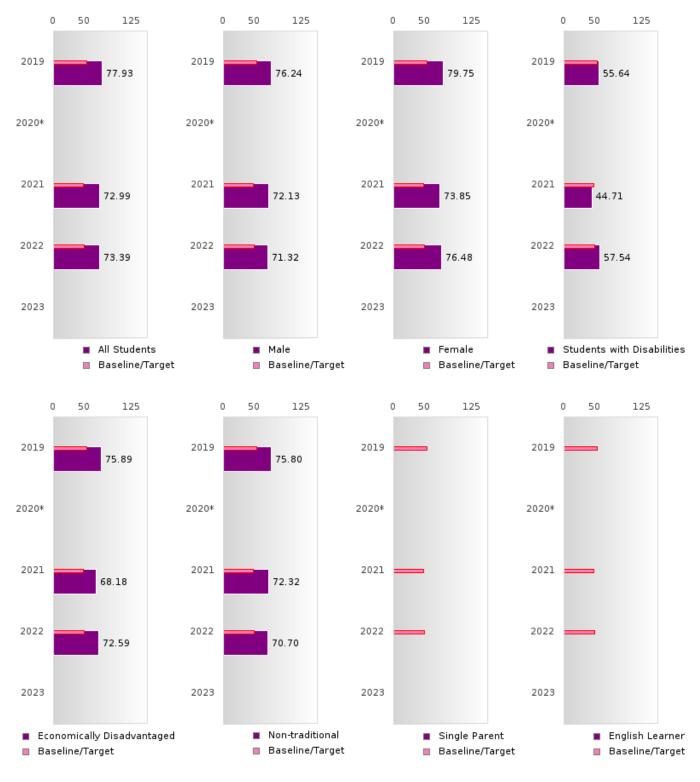

#### **CONCENTRATORS' PERKINS V PERFORMANCE MEASURE SCORES**

| PERFORMANCE                                                        |       | DIST  | FRICT SCO | ORE   |      |       | ST    | ATE SCO | RE    |      |
|--------------------------------------------------------------------|-------|-------|-----------|-------|------|-------|-------|---------|-------|------|
| MEASURES                                                           | 2019  | 2020  | 2021      | 2022  | 2023 | 2019  | 2020  | 2021    | 2022  | 2023 |
| IS1: FOUR-YEAR<br>GRADUATION RATE                                  | 93.51 | > 95  | > 95      | > 95  |      | 96.89 | 97.53 | 96.22   | 96.59 |      |
| 1S2: FIVE-YEAR<br>EXTENDED<br>GRADUATION RATE                      | > 95  | 93.51 | > 95      | > 95  |      | 97.50 | 97.46 | 97.99   | 96.93 |      |
| 2S1: ACADEMIC<br>PROFICIENCY SCORE<br>IN READING<br>LANGUAGE ARTS* | 74.74 |       | 68.28     | 70.71 |      | 67.19 |       | 65.7    | 65.93 |      |
| 2S2: ACADEMIC<br>PROFICIENCY SCORE<br>IN MATHEMATICS*              | 72.49 |       | 66.15     | 65.59 |      | 61.23 |       | 59.94   | 59.53 |      |
| 2S3: ACADEMIC<br>PROFICIENCY IN<br>SCIENCE*                        | 77.93 |       | 72.99     | 73.39 |      | 67.67 |       | 67.08   | 67.06 |      |

#### NON-CONCENTRATORS' PERKINS V PERFORMANCE MEASURE SCORES

| PERFORMANCE                                                        |       | DIST  | FRICT SCO | ORE   |      |       | ST    | ATE SCOI | RE    |      |
|--------------------------------------------------------------------|-------|-------|-----------|-------|------|-------|-------|----------|-------|------|
| MEASURES                                                           | 2019  | 2020  | 2021      | 2022  | 2023 | 2019  | 2020  | 2021     | 2022  | 2023 |
| 1S1: FOUR-YEAR<br>GRADUATION RATE                                  | 72.31 | 71.43 | 75.76     | 74.00 |      | 77.34 | 78.22 | 79.87    | 78.97 |      |
| 1S2: FIVE-YEAR<br>EXTENDED<br>GRADUATION RATE                      | 75.27 | 73.85 | 73.33     | 76.47 |      | 82.18 | 79.62 | 80.68    | 82.22 |      |
| 2S1: ACADEMIC<br>PROFICIENCY SCORE<br>IN READING<br>LANGUAGE ARTS* | 75.51 |       | 68.84     | 71.69 |      | 67.4  |       | 64.35    | 64.77 |      |
| 2S2: ACADEMIC<br>PROFICIENCY SCORE<br>IN MATHEMATICS*              | 68.98 |       | 67.48     | 68.23 |      | 63.01 |       | 58.66    | 58.82 |      |
| 2S3: ACADEMIC<br>PROFICIENCY IN<br>SCIENCE*                        | 70.08 |       | 69.38     | 66.80 |      | 65.52 |       | 63.02    | 62.93 |      |