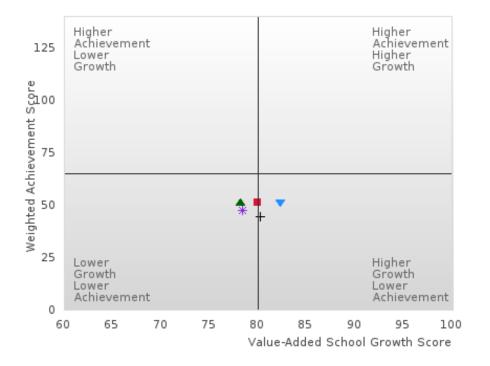

### **Table Of Contents**

| Definitions                                              | 4  |
|----------------------------------------------------------|----|
| Perkins V Performance Measure Scores                     | 6  |
| 1S: Graduation Performance Measures                      | 8  |
| By All Students                                          | 9  |
| By Race/Ethnicity                                        | 11 |
| By Special Population                                    | 14 |
| By Cluster                                               | 19 |
| 2S: Academic Performance Measures                        | 25 |
| By All Students                                          | 26 |
| By Race/Ethnicity                                        | 29 |
| By Special Population                                    | 33 |
| By Cluster                                               | 40 |
| Scatterplot of Weighted Achievement & Value-Added Growth | 49 |
| By All Students                                          | 51 |
| By Race                                                  | 54 |
| By Special Population                                    | 58 |
| By Cluster                                               | 62 |
| 3S1: Postsecondary Placement                             | 70 |
| By All Students                                          | 71 |
| By Race/Ethnicity                                        | 72 |
| By Special Population                                    | 74 |
| By Cluster                                               | 77 |
| Ву Туре                                                  | 80 |
| 4S1: Non-traditional Program Concentration               | 82 |
| By All Students                                          | 83 |
| By Race/Ethnicity                                        | 84 |
| By Special Population                                    | 86 |
| By Cluster                                               | 89 |
| 5S1: Industry Certifications                             | 92 |