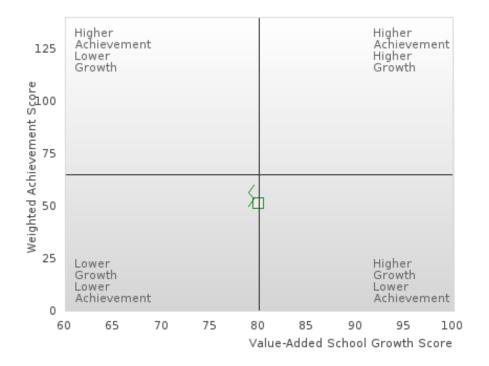

### **Table Of Contents**

| Definitions                                              | 4  |
|----------------------------------------------------------|----|
| Perkins V Performance Measure Scores                     | 6  |
| 1S: Graduation Performance Measures                      | 8  |
| By All Students                                          | 9  |
| By Race/Ethnicity                                        | 11 |
| By Special Population                                    | 14 |
| By Cluster                                               | 19 |
| 2S: Academic Performance Measures                        | 25 |
| By All Students                                          | 26 |
| By Race/Ethnicity                                        | 29 |
| By Special Population                                    | 33 |
| By Cluster                                               | 40 |
| Scatterplot of Weighted Achievement & Value-Added Growth | 49 |
| By All Students                                          | 51 |
| By Race                                                  | 54 |
| By Special Population                                    | 58 |
| By Cluster                                               | 62 |
| 3S1: Postsecondary Placement                             | 70 |
| By All Students                                          | 71 |
| By Race/Ethnicity                                        | 72 |
| By Special Population                                    | 74 |
| By Cluster                                               | 77 |
| Ву Туре                                                  | 80 |
| 4S1: Non-traditional Program Concentration               | 82 |
| By All Students                                          | 83 |
| By Race/Ethnicity                                        | 84 |
| By Special Population                                    | 86 |
| By Cluster                                               | 89 |
| 5S1: Industry Certifications                             | 92 |