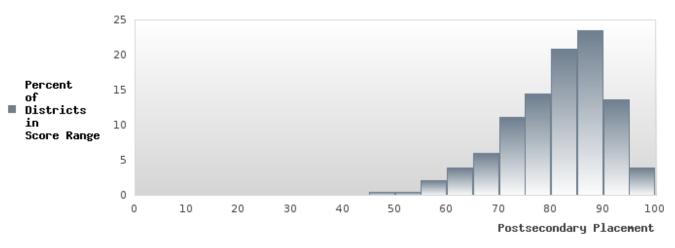

#### PERFORMANCE MEASURE SCORES FOR CONCENTRATORS ONLY

| PERFORMANCE       |       | DIST  | FRICT SCO | ORE   |      | STATE SCORE |       |       |       |      |  |  |  |
|-------------------|-------|-------|-----------|-------|------|-------------|-------|-------|-------|------|--|--|--|
| MEASURES          | 2019  | 2020  | 2021      | 2022  | 2023 | 2019        | 2020  | 2021  | 2022  | 2023 |  |  |  |
| 3S1: POST-PROGRAM |       |       | 72.60     | 70.67 |      |             |       | 81.92 | 81.38 |      |  |  |  |
| PLACEMENT         |       |       |           |       |      |             |       |       |       |      |  |  |  |
|                   |       |       |           |       |      |             |       |       |       |      |  |  |  |
| 4S1: NON-         | 25.00 | 31.66 | 27.63     | 42.48 |      | 31.31       | 31.34 | 30.03 | 43.00 |      |  |  |  |
| TRADITIONAL       | 25.00 | 51.00 | 27.05     | 42.40 |      | 51.51       | 51.54 | 50.05 | 45.00 |      |  |  |  |
| PROGRAM           |       |       |           |       |      |             |       |       |       |      |  |  |  |
| CONCENTRATION     |       |       |           |       |      |             |       |       |       |      |  |  |  |
|                   |       |       |           | (((7  |      |             |       | 14.40 | 44.04 |      |  |  |  |
| 5S1: INDUSTRY     |       |       |           | 66.67 |      |             |       | 14.46 | 44.94 |      |  |  |  |
| CERTIFICATIONS    |       |       |           |       |      |             |       |       |       |      |  |  |  |
|                   |       |       |           |       |      |             |       |       |       |      |  |  |  |

The placement data are lagged in this report and the CAR report. The 2022 report includes placement data on students who exited secondary education during the 2021 school year.