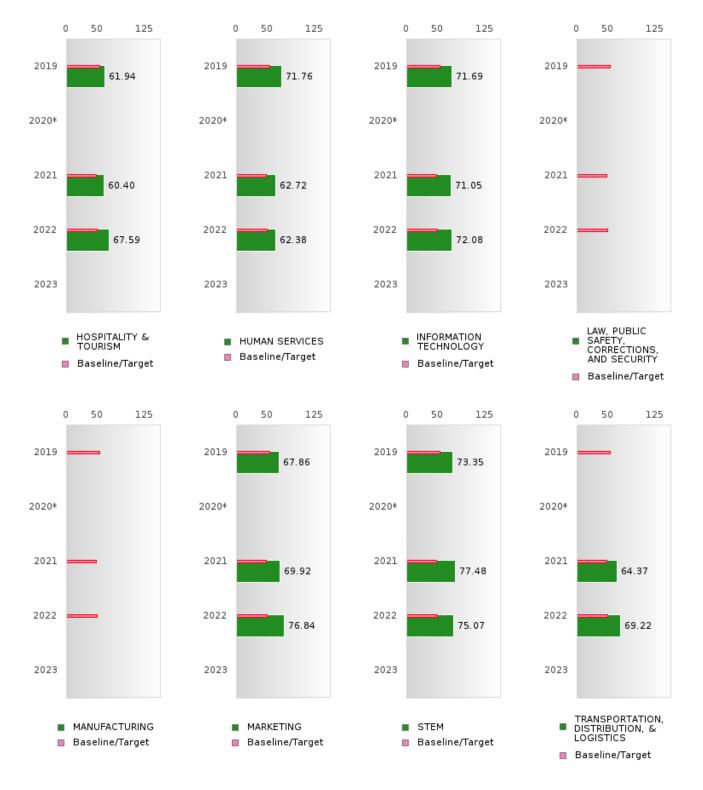

# **GRADUATION PERFORMANCE MEASURES** [1S1, 1S2]

#### **GRAVETTE SCHOOL DISTRICT**

Performance Measures for Graduation Rate consist of a Four-Year Adjusted Cohort Graduation Rate (1S1) and a Five-Year Extended Adjusted Cohort Graduation Rate (1S2). In both cases, only concentrators are included in the measure and concentrators are only counted once.

#### Four-Year Adjusted Cohort Graduation Rate [1S1]

- Numerator: The percentage of CTE concentrators who graduate high school, as measured by the fouryear adjusted cohort graduation rate (defined in section 8101 of the Elementary and Secondary Education Act of 1965).
- Denominator: Number of CTE concentrators who, in the reporting year, were included in the State's computation of its graduation rate as defined in the State's Consolidated Accountability Plan pursuant to Section 1111(b)(2) of the ESSA.

Formula: 2022 Four-Year Adjusted cohort Graduation Rate CTE Concentrators in the 2022 Four – Year

Adjusted Cohort who were Actual Graduates CTE Concentrators in the 2022 Four – Year Adjusted Cohort who were Expected to Graduate