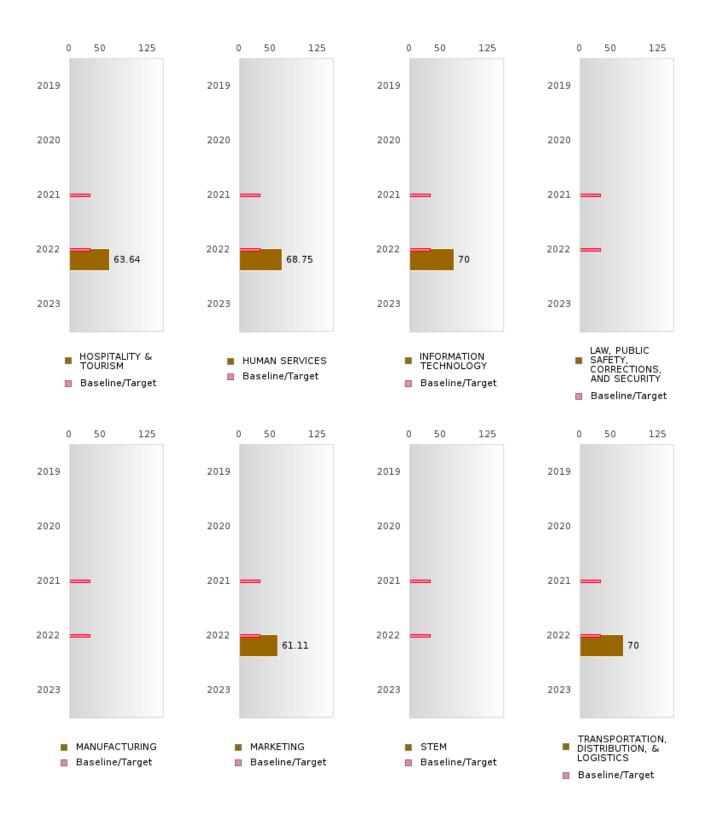

CARE                        |       |      | 48.91        |       |      | 48.91  |       |      | 32.29  |        |      | 32.79  |       |      | 33.29  |
| MILITARY<br>DEPENDENT              |       |      | 48.91        |       |      | 48.91  |       |      | 32.29  |        |      | 32.79  |       |      | 33.29  |
| MIGRANT<br>N: Number of Concent    |       |      | 48.91        |       |      | 48.91  |       |      | 32.29  | N < 10 | < 10 | 32.79  |       |      | 33.29  |

N: Number of Concentrators Who Graduated.

### **GRAVETTE SCHOOL DISTRICT**

#### PERCENT OF GRADUATED CONCENTRATORS EARNING A RECONGIZED POSTSECONDARY CREDENTIAL BY CLUSTER



### **GRAVETTE SCHOOL DISTRICT**

#### PERCENT OF GRADUATED CONCENTRATORS EARNING A RECONGIZED POSTSECONDARY CREDENTIAL BY CLUSTER



### **GRAVETTE SCHOOL DISTRICT**

#### PERCENT OF GRADUATED CONCENTRATORS EARNING A RECONGIZED POSTSECONDARY CREDENTIAL TABLE BY CLUSTER

| RACE                |            | 2019      |       |       | 2020 |        |       | 2021 |        |        | 2022 |        |       | 2023 |        |
|---------------------|------------|-----------|-------|-------|------|--------|-------|------|--------|--------|------|--------|-------|------|--------|
|                     | Score      | N         | Base  | Score | N    | Target | Score | N    | Target | Score  | N    | Target | Score | N    | Target |
|                     |            |           | line  |       |      |        |       |      |        |        |      |        |       |      |        |
| AGRICULTUR          |            |