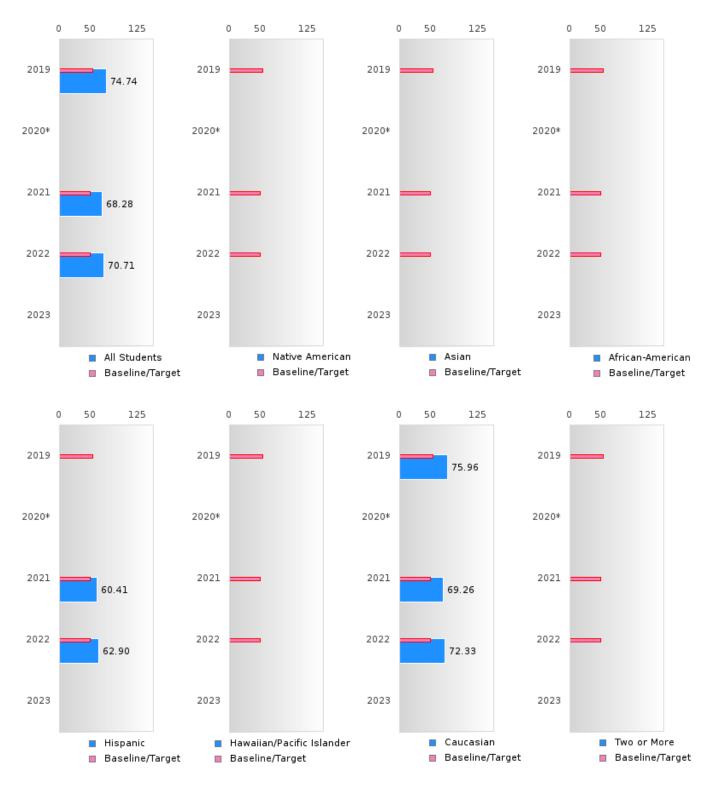

#### **CONCENTRATORS' PERKINS V PERFORMANCE MEASURE SCORES**

| PERFORMANCE                                                        |       | DIST  | FRICT SCO | ORE   |      |       | ST    | ATE SCO | RE    |      |
|--------------------------------------------------------------------|-------|-------|-----------|-------|------|-------|-------|---------|-------|------|
| MEASURES                                                           | 2019  | 2020  | 2021      | 2022  | 2023 | 2019  | 2020  | 2021    | 2022  | 2023 |
| IS1: FOUR-YEAR<br>GRADUATION RATE                                  | 93.51 | > 95  | > 95      | > 95  |      | 96.89 | 97.53 | 96.22   | 96.59 |      |
| 1S2: FIVE-YEAR<br>EXTENDED<br>GRADUATION RATE                      | > 95  | 93.51 | > 95      | > 95  |      | 97.50 | 97.46 | 97.99   | 96.93 |      |
| 2S1: ACADEMIC<br>PROFICIENCY SCORE<br>IN READING<br>LANGUAGE ARTS* | 74.74 |       | 68.28     | 70.71 |      | 67.19 |       | 65.7    | 65.93 |      |
| 2S2: ACADEMIC<br>PROFICIENCY SCORE<br>IN MATHEMATICS*              | 72.49 |       | 66.15     | 65.59 |      | 61.23 |       | 59.94   | 59.53 |      |
| 2S3: ACADEMIC<br>PROFICIENCY IN<br>SCIENCE*                        | 77.93 |       | 72.99     | 73.39 |      | 67.67 |       | 67.08   | 67.06 |      |