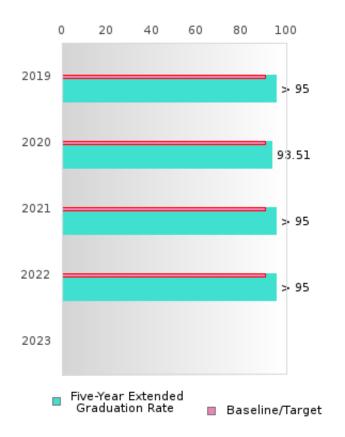

#### CONSORTIUM FIVE-YEAR EXTENDED ADJUSTED COHORT GRADUATION RATE

| YEAR | SCORE | BASELINE/<br>TARGET | Ν  |
|------|-------|---------------------|----|
| 2019 | > 95  | 90.4                | RV |
| 2020 | 93.51 | 90.4                | RV |
| 2021 | > 95  | 90.4                | RV |
| 2022 | > 95  | 90.4                | RV |
| 2023 |       | 90.4                |    |

N: Number of Expected Graduates