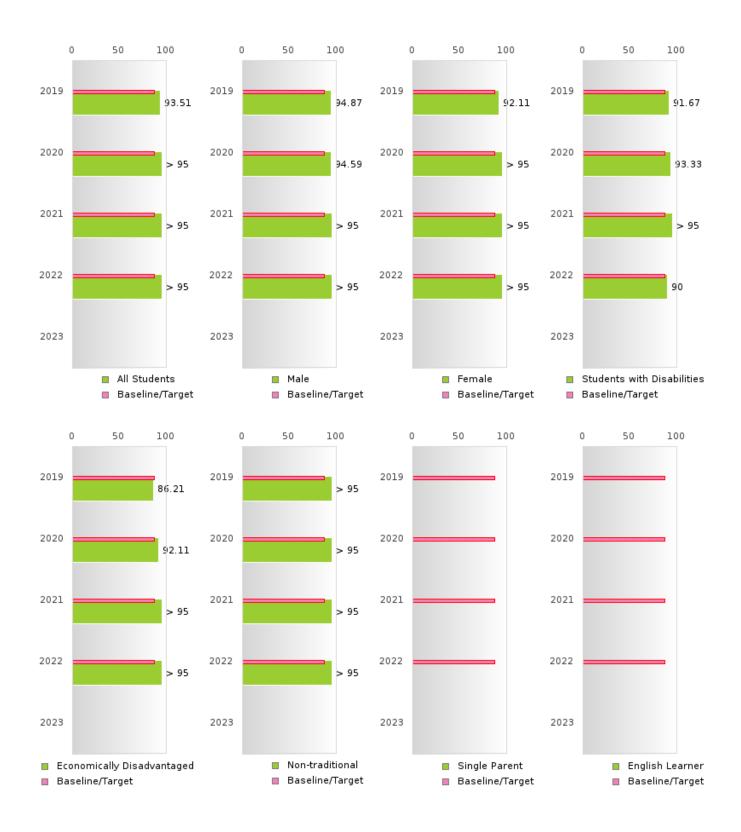

#### **CONCENTRATORS' PERKINS V PERFORMANCE MEASURE SCORES**

| PERFORMANCE                                                        |       | DIST  | FRICT SCO | ORE   |      |       | ST    | ATE SCO | RE    |      |
|--------------------------------------------------------------------|-------|-------|-----------|-------|------|-------|-------|---------|-------|------|
| MEASURES                                                           | 2019  | 2020  | 2021      | 2022  | 2023 | 2019  | 2020  | 2021    | 2022  | 2023 |
| IS1: FOUR-YEAR<br>GRADUATION RATE                                  | 93.51 | > 95  | > 95      | > 95  |      | 96.89 | 97.53 | 96.22   | 96.59 |      |
| 1S2: FIVE-YEAR<br>EXTENDED<br>GRADUATION RATE                      | > 95  | 93.51 | > 95      | > 95  |      | 97.50 | 97.46 | 97.99   | 96.93 |      |
| 2S1: ACADEMIC<br>PROFICIENCY SCORE<br>IN READING<br>LANGUAGE ARTS* | 74.74 |       | 68.28     | 70.71 |      | 67.19 |       | 65.7    | 65.93 |      |
| 2S2: ACADEMIC<br>PROFICIENCY SCORE<br>IN MATHEMATICS*              | 72.49 |       | 66.15     | 65.59 |      | 61.23 |       | 59.94   | 59.53 |      |
| 2S3: ACADEMIC<br>PROFICIENCY IN<br>SCIENCE*                        | 77.93 |       | 72.99     | 73.39 |      | 67.67 |       | 67.08   | 67.06 |      |

#### NON-CONCENTRATORS' PERKINS V PERFORMANCE MEASURE SCORES

| PERFORMANCE                                                        |       | DIST  | FRICT SCO | ORE   |      |       | ST    | ATE SCOI | RE    |      |
|--------------------------------------------------------------------|-------|-------|-----------|-------|------|-------|-------|----------|-------|------|
| MEASURES                                                           | 2019  | 2020  | 2021      | 2022  | 2023 | 2019  | 2020  | 2021     | 2022  | 2023 |
| 1S1: FOUR-YEAR<br>GRADUATION RATE                                  | 72.31 | 71.43 | 75.76     | 74.00 |      | 77.34 | 78.22 | 79.87    | 78.97 |      |
| 1S2: FIVE-YEAR<br>EXTENDED<br>GRADUATION RATE                      | 75.27 | 73.85 | 73.33     | 76.47 |      | 82.18 | 79.62 | 80.68    | 82.22 |      |
| 2S1: ACADEMIC<br>PROFICIENCY SCORE<br>IN READING<br>LANGUAGE ARTS* | 75.51 |       | 68.84     | 71.69 |      | 67.4  |       | 64.35    | 64.77 |      |
| 2S2: ACADEMIC<br>PROFICIENCY SCORE<br>IN MATHEMATICS*              | 68.98 |       | 67.48     | 68.23 |      | 63.01 |       | 58.66    | 58.82 |      |
| 2S3: ACADEMIC<br>PROFICIENCY IN<br>SCIENCE*                        | 70.08 |       | 69.38     | 66.80 |      | 65.52 |       | 63.02    | 62.93 |      |