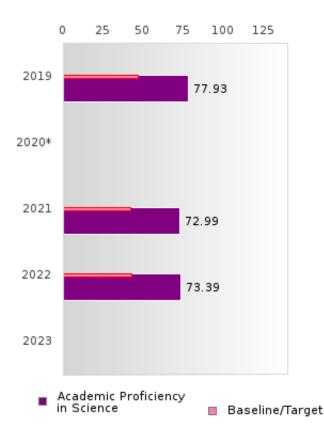

#### **CONCENTRATORS' PERKINS V PERFORMANCE MEASURE SCORES**

| PERFORMANCE                                                        |       | DIST  | FRICT SCO | ORE   |      |       | ST    | ATE SCO | RE    |      |
|--------------------------------------------------------------------|-------|-------|-----------|-------|------|-------|-------|---------|-------|------|
| MEASURES                                                           | 2019  | 2020  | 2021      | 2022  | 2023 | 2019  | 2020  | 2021    | 2022  | 2023 |
| IS1: FOUR-YEAR<br>GRADUATION RATE                                  | 93.51 | > 95  | > 95      | > 95  |      | 96.89 | 97.53 | 96.22   | 96.59 |      |
| 1S2: FIVE-YEAR<br>EXTENDED<br>GRADUATION RATE                      | > 95  | 93.51 | > 95      | > 95  |      | 97.50 | 97.46 | 97.99   | 96.93 |      |
| 2S1: ACADEMIC<br>PROFICIENCY SCORE<br>IN READING<br>LANGUAGE ARTS* | 74.74 |       | 68.28     | 70.71 |      | 67.19 |       | 65.7    | 65.93 |      |
| 2S2: ACADEMIC<br>PROFICIENCY SCORE<br>IN MATHEMATICS*              | 72.49 |       | 66.15     | 65.59 |      | 61.23 |       | 59.94   | 59.53 |      |
| 2S3: ACADEMIC<br>PROFICIENCY IN<br>SCIENCE*                        | 77.93 |       | 72.99     | 73.39 |      | 67.67 |       | 67.08   | 67.06 |      |