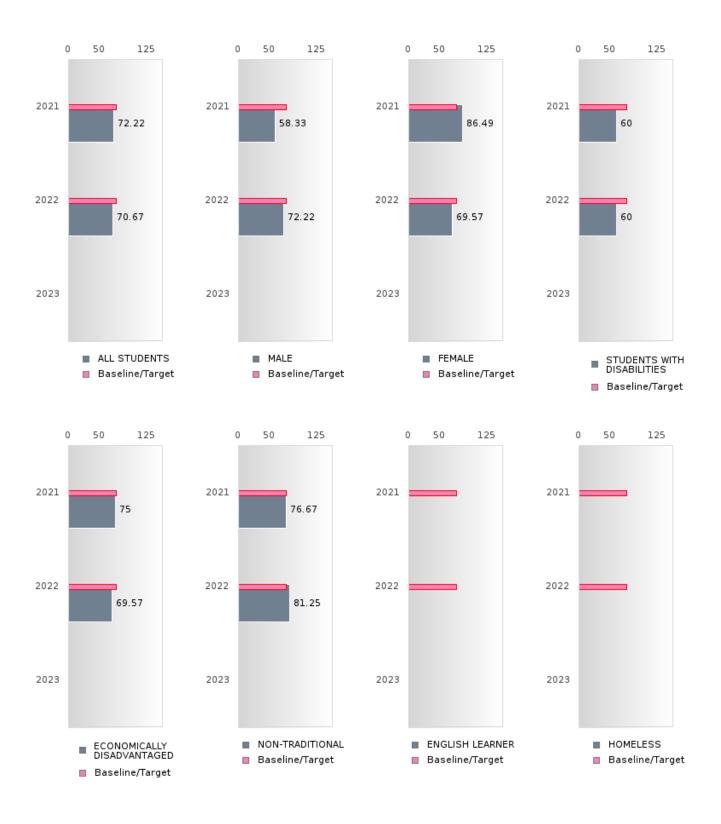

# **GRADUATION PERFORMANCE MEASURES** [1S1, 1S2]

#### **GRAVETTE SCHOOL DISTRICT**

Performance Measures for Graduation Rate consist of a Four-Year Adjusted Cohort Graduation Rate (1S1) and a Five-Year Extended Adjusted Cohort Graduation Rate (1S2). In both cases, only concentrators are included in the measure and concentrators are only counted once.

#### Four-Year Adjusted Cohort Graduation Rate [1S1]

- Numerator: The percentage of CTE concentrators who graduate high school, as measured by the fouryear adjusted cohort graduation rate (defined in section 8101 of the Elementary and Secondary Education Act of 1965).
- Denominator: Number of CTE concentrators who, in the reporting year, were included in the State's computation of its graduation rate as defined in the State's Consolidated Accountability Plan pursuant to Section 1111(b)(2) of the ESSA.

#### **Five-Year Extended Adjusted Cohort Graduation Rate [1S2]**

- Numerator: The number of CTE concentrators who graduate high school, as measured by extended-year adjusted cohort graduation rate defined in such section 8101.
- Denominator: Number of CTE concentrators who, in the reporting year, were included in the State's computation of its extended-year cohort graduation rate as defined in the State's Consolidated Accountability Plan pursuant to Section 1111(b)(2) of the ESEA.