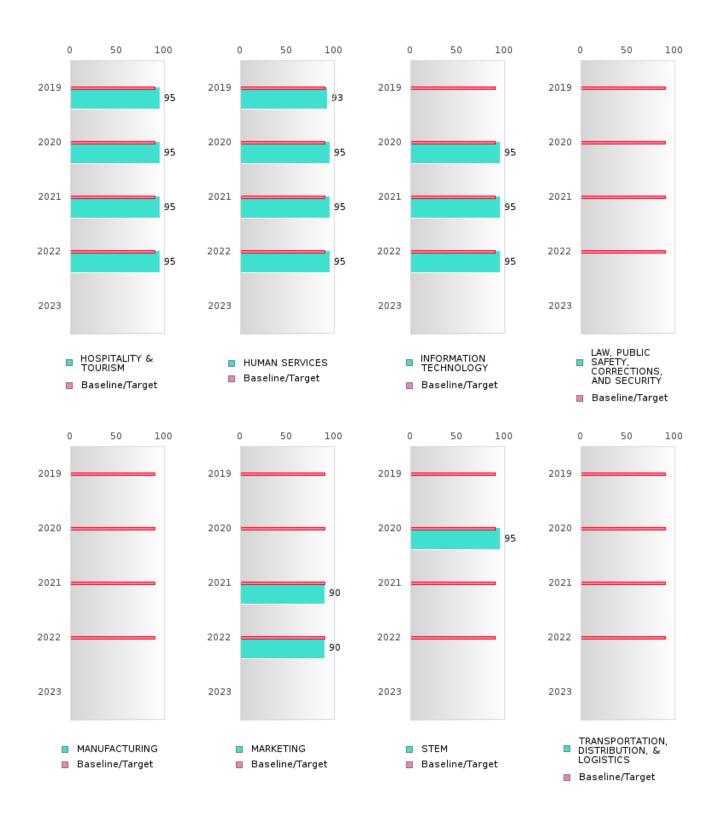

#### NON-CONCENTRATORS' PERKINS V PERFORMANCE MEASURE SCORES

| PERFORMANCE                                                        |       | DIST  | FRICT SCO | ORE   |      |       | ST    | ATE SCOI | RE    |      |
|--------------------------------------------------------------------|-------|-------|-----------|-------|------|-------|-------|----------|-------|------|
| MEASURES                                                           | 2019  | 2020  | 2021      | 2022  | 2023 | 2019  | 2020  | 2021     | 2022  | 2023 |
| 1S1: FOUR-YEAR<br>GRADUATION RATE                                  | 72.31 | 71.43 | 75.76     | 74.00 |      | 77.34 | 78.22 | 79.87    | 78.97 |      |
| 1S2: FIVE-YEAR<br>EXTENDED<br>GRADUATION RATE                      | 75.27 | 73.85 | 73.33     | 76.47 |      | 82.18 | 79.62 | 80.68    | 82.22 |      |
| 2S1: ACADEMIC<br>PROFICIENCY SCORE<br>IN READING<br>LANGUAGE ARTS* | 75.51 |       | 68.84     | 71.69 |      | 67.4  |       | 64.35    | 64.77 |      |
| 2S2: ACADEMIC<br>PROFICIENCY SCORE<br>IN MATHEMATICS*              | 68.98 |       | 67.48     | 68.23 |      | 63.01 |       | 58.66    | 58.82 |      |
| 2S3: ACADEMIC<br>PROFICIENCY IN<br>SCIENCE*                        | 70.08 |       | 69.38     | 66.80 |      | 65.52 |       | 63.02    | 62.93 |      |