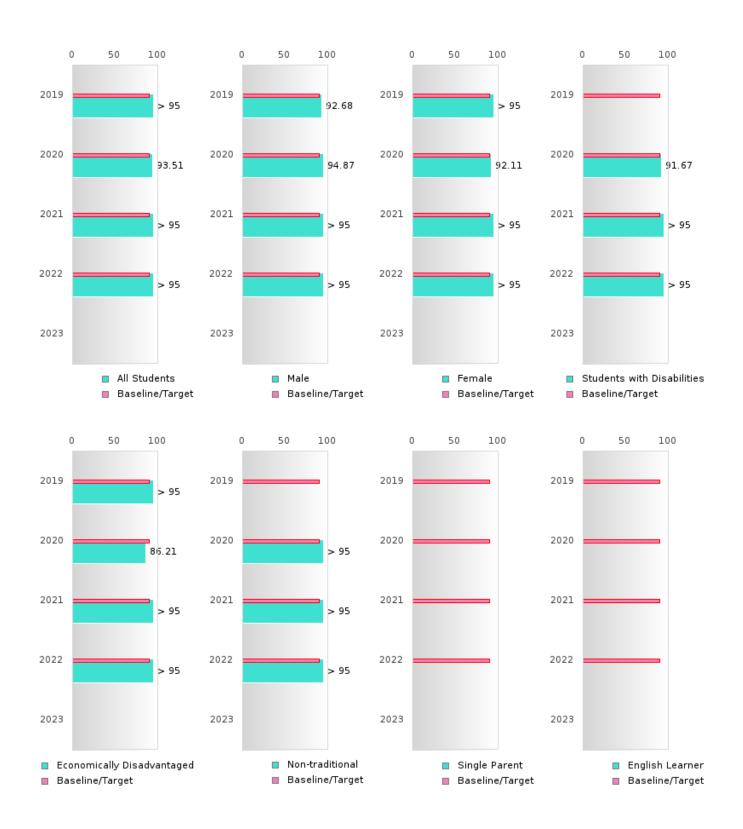

#### **CONCENTRATORS' PERKINS V PERFORMANCE MEASURE SCORES**

| PERFORMANCE                                                        |       | DIST  | FRICT SCO | ORE   |      |       | ST    | ATE SCO | RE    |      |
|--------------------------------------------------------------------|-------|-------|-----------|-------|------|-------|-------|---------|-------|------|
| MEASURES                                                           | 2019  | 2020  | 2021      | 2022  | 2023 | 2019  | 2020  | 2021    | 2022  | 2023 |
| IS1: FOUR-YEAR<br>GRADUATION RATE                                  | 93.51 | > 95  | > 95      | > 95  |      | 96.89 | 97.53 | 96.22   | 96.59 |      |
| 1S2: FIVE-YEAR<br>EXTENDED<br>GRADUATION RATE                      | > 95  | 93.51 | > 95      | > 95  |      | 97.50 | 97.46 | 97.99   | 96.93 |      |
| 2S1: ACADEMIC<br>PROFICIENCY SCORE<br>IN READING<br>LANGUAGE ARTS* | 74.74 |       | 68.28     | 70.71 |      | 67.19 |       | 65.7    | 65.93 |      |
| 2S2: ACADEMIC<br>PROFICIENCY SCORE<br>IN MATHEMATICS*              | 72.49 |       | 66.15     | 65.59 |      | 61.23 |       | 59.94   | 59.53 |      |
| 2S3: ACADEMIC<br>PROFICIENCY IN<br>SCIENCE*                        | 77.93 |       | 72.99     | 73.39 |      | 67.67 |       | 67.08   | 67.06 |      |