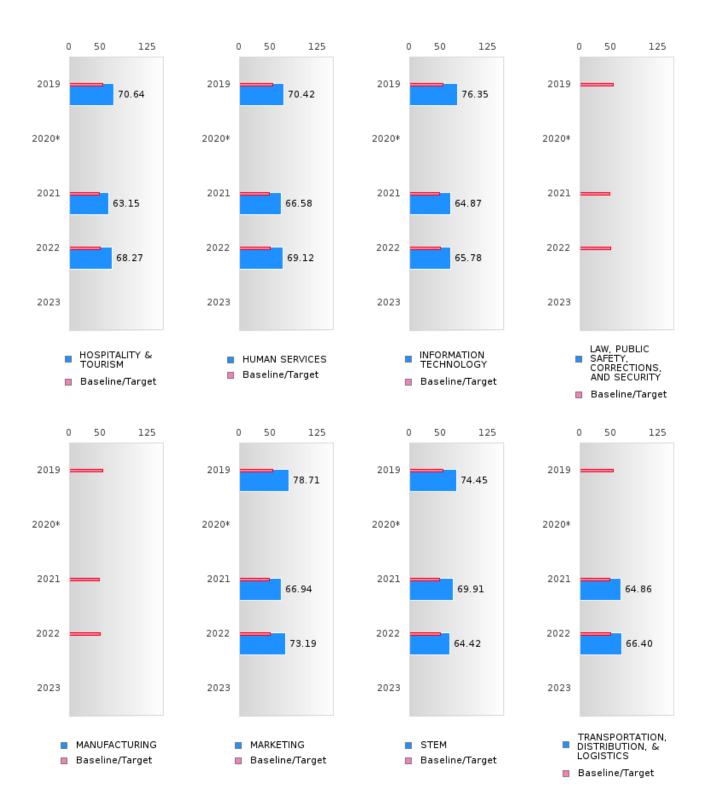

#### PERFORMANCE MEASURE SCORES FOR CONCENTRATORS ONLY

| PERFORMANCE       |       | DIST  | FRICT SCO | ORE   |      | STATE SCORE |       |       |       |      |  |  |  |
|-------------------|-------|-------|-----------|-------|------|-------------|-------|-------|-------|------|--|--|--|
| MEASURES          | 2019  | 2020  | 2021      | 2022  | 2023 | 2019        | 2020  | 2021  | 2022  | 2023 |  |  |  |
| 3S1: POST-PROGRAM |       |       | 72.60     | 70.67 |      |             |       | 81.92 | 81.38 |      |  |  |  |
| PLACEMENT         |       |       |           |       |      |             |       |       |       |      |  |  |  |
|                   |       |       |           |       |      |             |       |       |       |      |  |  |  |
| 4S1: NON-         | 25.00 | 31.66 | 27.63     | 42.48 |      | 31.31       | 31.34 | 30.03 | 43.00 |      |  |  |  |
| TRADITIONAL       | 25.00 | 51.00 | 27.05     | 42.40 |      | 51.51       | 51.54 | 50.05 | 45.00 |      |  |  |  |
| PROGRAM           |       |       |           |       |      |             |       |       |       |      |  |  |  |
| CONCENTRATION     |       |       |           |       |      |             |       |       |       |      |  |  |  |
|                   |       |       |           | (((7  |      |             |       | 14.40 | 44.04 |      |  |  |  |
| 5S1: INDUSTRY     |       |       |           | 66.67 |      |             |       | 14.46 | 44.94 |      |  |  |  |
| CERTIFICATIONS    |       |       |           |       |      |             |       |       |       |      |  |  |  |
|                   |       |       |           |       |      |             |       |       |       |      |  |  |  |