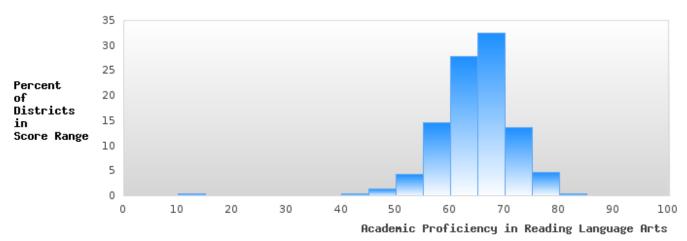

#### **CONCENTRATORS' PERKINS V PERFORMANCE MEASURE SCORES**

| PERFORMANCE                                                        |       | DIST  | FRICT SCO | ORE   |      |       | ST    | ATE SCO | RE    |      |
|--------------------------------------------------------------------|-------|-------|-----------|-------|------|-------|-------|---------|-------|------|
| MEASURES                                                           | 2019  | 2020  | 2021      | 2022  | 2023 | 2019  | 2020  | 2021    | 2022  | 2023 |
| IS1: FOUR-YEAR<br>GRADUATION RATE                                  | 93.51 | > 95  | > 95      | > 95  |      | 96.89 | 97.53 | 96.22   | 96.59 |      |
| 1S2: FIVE-YEAR<br>EXTENDED<br>GRADUATION RATE                      | > 95  | 93.51 | > 95      | > 95  |      | 97.50 | 97.46 | 97.99   | 96.93 |      |
| 2S1: ACADEMIC<br>PROFICIENCY SCORE<br>IN READING<br>LANGUAGE ARTS* | 74.74 |       | 68.28     | 70.71 |      | 67.19 |       | 65.7    | 65.93 |      |
| 2S2: ACADEMIC<br>PROFICIENCY SCORE<br>IN MATHEMATICS*              | 72.49 |       | 66.15     | 65.59 |      | 61.23 |       | 59.94   | 59.53 |      |
| 2S3: ACADEMIC<br>PROFICIENCY IN<br>SCIENCE*                        | 77.93 |       | 72.99     | 73.39 |      | 67.67 |       | 67.08   | 67.06 |      |