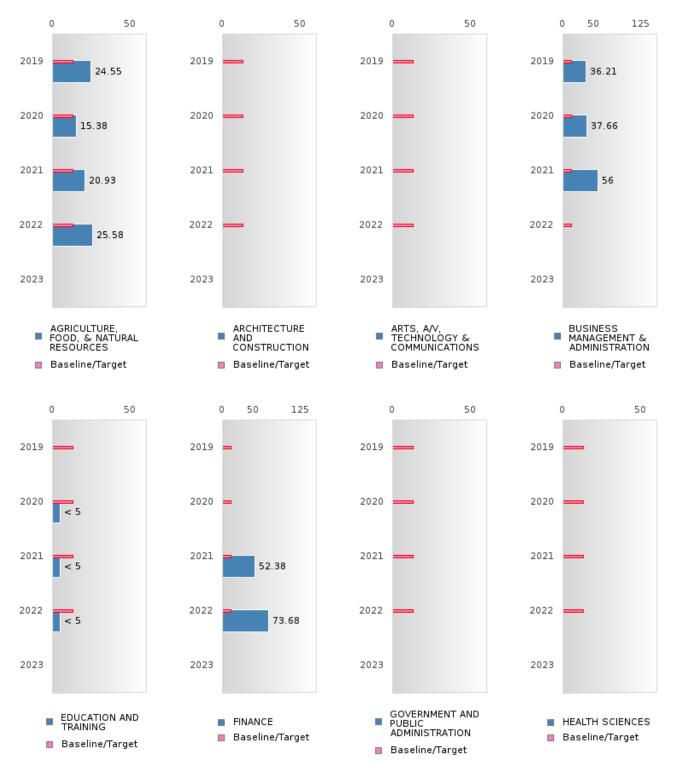

13.33      |        |      | 13.33  |        |      | 13.33  |       |      | 13.33  |
| Military<br>Dependent         |              |         | 13.33        |            |          | 13.33      |        |      | 13.33  |        |      | 13.33  |       |      | 13.33  |
| Migrant                       | N < 10       | < 10    | 13.33        | N < 10     | < 10     | 13.33      | N < 10 | < 10 | 13.33  | N < 10 | < 10 | 13.33  |       |      | 13.33  |
| N: Number of Concent          | trators in a | Program | of Study     | Leading to | a Nontra | ditional F | ield   |      |        |        |      |        |       |      |        |

### **GRAVETTE SCHOOL DISTRICT**

#### PERCENT OF CONCENTRATORS EARNING A CONCENTRATION IN A PROGRAM OF STUDY LEADING TO A NONTRADITIONAL FIELD BY CLUSTER



### **GRAVETTE SCHOOL DISTRICT**

#### PERCENT OF CONCENTRATORS EARNING A CONCENTRATION IN A PROGRAM OF STUDY LEADING TO A NONTRADITIONAL FIELD BY CLUSTER



GRAVETTE SCHOOL DISTRICT

### **GRAVETTE SCHOOL DISTRICT**

#### PERCENT OF CONCENTRATORS EARNING A CONCENTRATION IN A PROGRAM OF STUDY LEADING TO A NONTRADITIONAL FIELD BY CLUSTER

| RACE                                                   |        | 2019 |       |       | 2020 |        |       | 2021 |        |        | 2022 |        |       | 2023 |        |
|--------------------------------------------------------|--------|------|-------|-------|------|--------|-------|------|--------|--------|------|--------|-------|------|--------|
|                                                        | Score  | N    | Base  | Score | N    |