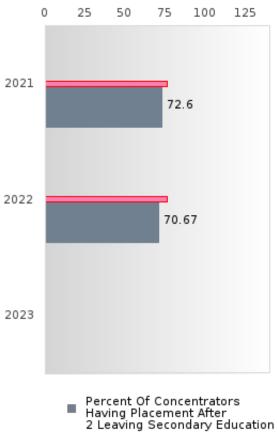

#### PERFORMANCE MEASURE SCORES FOR CONCENTRATORS ONLY

| PERFORMANCE       |       | DIST  | FRICT SCO | ORE   |      | STATE SCORE |       |       |       |      |  |  |  |
|-------------------|-------|-------|-----------|-------|------|-------------|-------|-------|-------|------|--|--|--|
| MEASURES          | 2019  | 2020  | 2021      | 2022  | 2023 | 2019        | 2020  | 2021  | 2022  | 2023 |  |  |  |
| 3S1: POST-PROGRAM |       |       | 72.60     | 70.67 |      |             |       | 81.92 | 81.38 |      |  |  |  |
| PLACEMENT         |       |       |           |       |      |             |       |       |       |      |  |  |  |
|                   |       |       |           |       |      |             |       |       |       |      |  |  |  |
| 4S1: NON-         | 25.00 | 31.66 | 27.63     | 42.48 |      | 31.31       | 31.34 | 30.03 | 43.00 |      |  |  |  |
| TRADITIONAL       | 25.00 | 51.00 | 27.05     | 42.40 |      | 51.51       | 51.54 | 50.05 | 45.00 |      |  |  |  |
| PROGRAM           |       |       |           |       |      |             |       |       |       |      |  |  |  |
| CONCENTRATION     |       |       |           |       |      |             |       |       |       |      |  |  |  |
|                   |       |       |           | (((7  |      |             |       | 14.40 | 44.04 |      |  |  |  |
| 5S1: INDUSTRY     |       |       |           | 66.67 |      |             |       | 14.46 | 44.94 |      |  |  |  |
| CERTIFICATIONS    |       |       |           |       |      |             |       |       |       |      |  |  |  |
|                   |       |       |           |       |      |             |       |       |       |      |  |  |  |

The placement data are lagged in this report and the CAR report. The 2022 report includes placement data on students who exited secondary education during the 2021 school year.