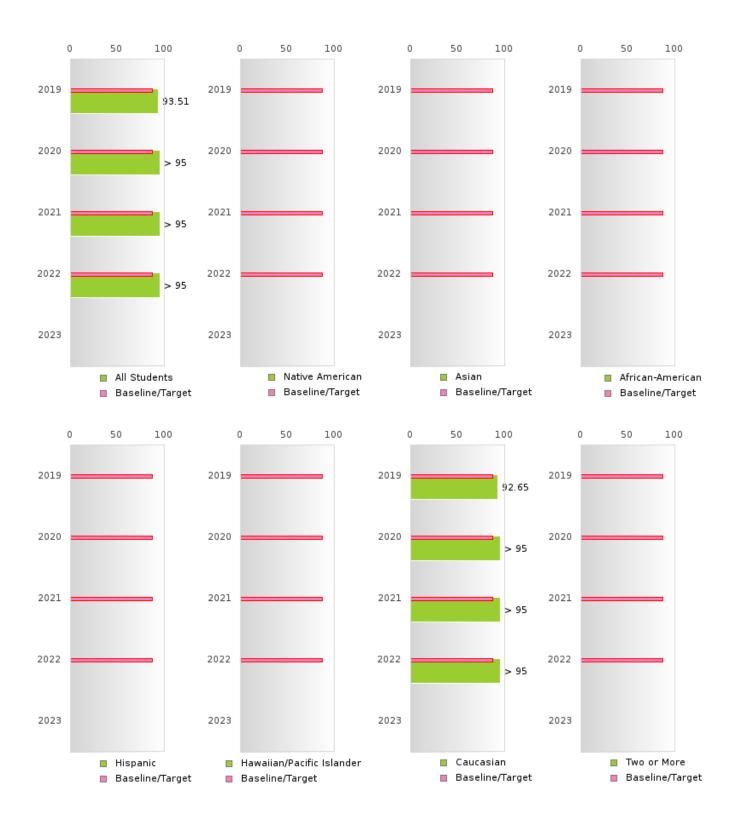

### **GRAVETTE SCHOOL DISTRICT**

| <b>CONSORTIUM FOUR</b> | -YEAR ADJUSTED | <b>COHORT</b> | <b>GRADUATION RATE</b> |
|------------------------|----------------|---------------|------------------------|
|                        |                |               |                        |

| YEAR | SCORE | BASELINE/<br>TARGET | Ν  |
|------|-------|---------------------|----|
| 2019 | 93.51 | 87.18               | RV |
| 2020 | > 95  | 87.18               | RV |
| 2021 | > 95  | 87.18               | RV |
| 2022 | > 95  | 87.18               | RV |
| 2023 |       | 87.18               |    |

### FOUR-YEAR ADJUSTED COHORT GRADUATION RATE BY RACE/ETHNICITY