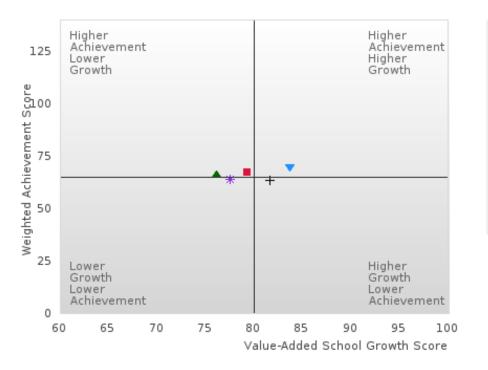

### **Table Of Contents**

| Definitions                                              | 4  |
|----------------------------------------------------------|----|
| Perkins V Performance Measure Scores                     | 6  |
| 1S: Graduation Performance Measures                      | 8  |
| By All Students                                          | 9  |
| By Race/Ethnicity                                        | 11 |
| By Special Population                                    | 14 |
| By Cluster                                               | 19 |
| 2S: Academic Performance Measures                        | 25 |
| By All Students                                          | 26 |
| By Race/Ethnicity                                        | 29 |
| By Special Population                                    | 33 |
| By Cluster                                               | 40 |
| Scatterplot of Weighted Achievement & Value-Added Growth | 49 |
| By All Students                                          | 51 |
| By Race                                                  | 54 |
| By Special Population                                    | 58 |
| By Cluster                                               | 62 |
| 3S1: Postsecondary Placement                             | 70 |
| By All Students                                          | 71 |
| By Race/Ethnicity                                        | 72 |
| By Special Population                                    | 74 |
| By Cluster                                               | 77 |
| Ву Туре                                                  | 80 |
| 4S1: Non-traditional Program Concentration               | 82 |
| By All Students                                          | 83 |
| By Race/Ethnicity                                        | 84 |
| By Special Population                                    | 86 |
| By Cluster                                               | 89 |
| 5S1: Industry Certifications                             | 92 |