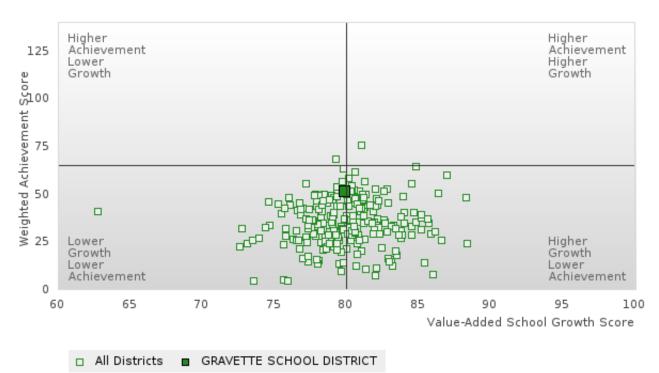

#### **GRADUATION RATE BY SPECIAL POPULATION**

| RACE            |        | 2019 |        |        | 2020  |        |         | 2021   |        |         | 2022 |        |       | 2023 |        |
|-----------------|--------|------|--------|--------|-------|--------|---------|--------|--------|---------|------|--------|-------|------|--------|
|                 | Score  | N    | Target | Score  | N     | Target | Score   | N      | Target | Score   | N    | Target | Score | N    | Target |
|                 |        |      | FO     | UR-YEA | R ADJ | USTED  | COHOR   | T GRAI | DUATIO | ON RATE | 3    |        |       |      |        |
| All Students    | 93.51  | RV   | 87.18  | > 95   | RV    | 87.18  | > 95    | RV     | 87.18  | > 95    | RV   | 87.18  |       |      | 87.18  |
| Male            | 94.87  | RV   | 87.18  | 94.59  | RV    | 87.18  | > 95    | RV     | 87.18  | > 95    | RV   | 87.18  |       |      | 87.18  |
| Female          | 92.11  | RV   | 87.18  | > 95   | RV    | 87.18  | > 95    | RV     | 87.18  | > 95    | RV   | 87.18  |       |      | 87.18  |
| Students with   | 91.67  | RV   | 87.18  | 93.33  | RV    | 87.18  | > 95    | RV     | 87.18  | 90.00   | RV   | 87.18  |       |      | 87.18  |
| Disabilities    |        |      |        |        |       |        |         |        |        |         |      |        |       |      |        |
| Economically    | 86.21  | RV   | 87.18  | 92.11  | RV    | 87.18  | > 95    | RV     | 87.18  | > 95    | RV   | 87.18  |       |      | 87.18  |
| Disadvantaged   |        |      |        |        |       |        |         |        |        |         |      |        |       |      |        |
| Non-traditional | > 95   | RV   | 87.18  | > 95   | RV    | 87.18  | > 95    | RV     | 87.18  | > 95    | RV   | 87.18  |       |      | 87.18  |
| Single Parent   |        |      | 87.18  |        |       | 87.18  |         |        | 87.18  |         |      | 87.18  |       |      | 87.18  |
| English Learner | N < 10 | < 10 | 87.18  | N < 10 | < 10  | 87.18  | N < 10  | < 10   | 87.18  | N < 10  | < 10 | 87.18  |       |      | 87.18  |
| Homeless        | N < 10 | < 10 | 87.18  |        |       | 87.18  |         |        | 87.18  | N < 10  | < 10 | 87.18  |       |      | 87.18  |
| Foster Care     |        |      | 87.18  |        |       | 87.18  |         |        | 87.18  |         |      | 87.18  |       |      | 87.18  |
| Military        |        |      | 87.18  |        |       | 87.18  |         |        | 87.18  |         |      | 87.18  |       |      | 87.18  |
| Dependent       |        |      |        |        |       |        |         |        |        |         |      |        |       |      |        |
| Migrant         |        |      | 87.18  |        |       | 87.18  | N < 10  | < 10   | 87.18  | N < 10  | < 10 | 87.18  |       |      | 87.18  |
|                 |        |      |        | AR EXT |       |        | STED CO |        |        | UATION  |      |        |       |      |        |
| All Students    | > 95   | RV   | 90.4   | 93.51  | RV    | 90.4   | > 95    | RV     | 90.4   | > 95    | RV   | 90.4   |       |      | 90.4   |
| Male            | 92.68  | RV   | 90.4   | 94.87  | RV    | 90.4   | > 95    | RV     | 90.4   | > 95    | RV   | 90.4   |       |      | 90.4   |
| Female          | > 95   | RV   | 90.4   | 92.11  | RV    | 90.4   | > 95    | RV     | 90.4   | > 95    | RV   | 90.4   |       |      | 90.4   |
| Students with   | N < 10 | < 10 | 90.4   | 91.67  | RV    | 90.4   | > 95    | RV     | 90.4   | > 95    | RV   | 90.4   |       |      | 90.4   |
| Disabilities    |        |      |        |        |       |        |         |        |        |         |      |        |       |      |        |
| Economically    | > 95   | RV   | 90.4   | 86.21  | RV    | 90.4   | > 95    | RV     | 90.4   | > 95    | RV   | 90.4   |       |      | 90.4   |
| Disadvantaged   |        |      |        |        |       |        |         |        |        |         |      |        |       |      |        |
| Non-traditional |        |      | 90.4   | > 95   | RV    | 90.4   | > 95    | RV     | 90.4   | > 95    | RV   | 90.4   |       |      | 90.4   |
| Single Parent   |        |      | 90.4   |        |       | 90.4   |         |        | 90.4   |         |      | 90.4   |       |      | 90.4   |
| Ų               | N < 10 | < 10 | 90.4   | N < 10 | < 10  | 90.4   | N < 10  | < 10   | 90.4   | N < 10  | < 10 | 90.4   |       |      | 90.4   |
| Homeless        |        |      | 90.4   | N < 10 | < 10  | 90.4   |         |        | 90.4   |         |      | 90.4   |       |      | 90.4   |
| Foster Care     |        |      | 90.4   |        |       | 90.4   |         |        | 90.4   |         |      | 90.4   |       |      | 90.4   |
| Military        |        |      | 90.4   |        |       | 90.4   |         |        | 90.4   |         |      | 90.4   |       |      | 90.4   |
| Dependent       |        |      |        |        |       |        |         |        |        |         |      |        |       |      |        |
| Migrant         |        |      | 90.4   |        |       | 90.4   |         |        | 90.4   | N < 10  | < 10 | 90.4   |       |      | 90.4   |