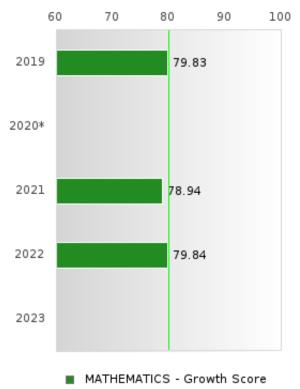

#### **CONCENTRATORS' PERKINS V PERFORMANCE MEASURE SCORES**

| PERFORMANCE                                                        |       | DIST  | FRICT SCO | ORE   |      |       | ST    | ATE SCO | RE    |      |
|--------------------------------------------------------------------|-------|-------|-----------|-------|------|-------|-------|---------|-------|------|
| MEASURES                                                           | 2019  | 2020  | 2021      | 2022  | 2023 | 2019  | 2020  | 2021    | 2022  | 2023 |
| IS1: FOUR-YEAR<br>GRADUATION RATE                                  | 93.51 | > 95  | > 95      | > 95  |      | 96.89 | 97.53 | 96.22   | 96.59 |      |
| 1S2: FIVE-YEAR<br>EXTENDED<br>GRADUATION RATE                      | > 95  | 93.51 | > 95      | > 95  |      | 97.50 | 97.46 | 97.99   | 96.93 |      |
| 2S1: ACADEMIC<br>PROFICIENCY SCORE<br>IN READING<br>LANGUAGE ARTS* | 74.74 |       | 68.28     | 70.71 |      | 67.19 |       | 65.7    | 65.93 |      |
| 2S2: ACADEMIC<br>PROFICIENCY SCORE<br>IN MATHEMATICS*              | 72.49 |       | 66.15     | 65.59 |      | 61.23 |       | 59.94   | 59.53 |      |
| 2S3: ACADEMIC<br>PROFICIENCY IN<br>SCIENCE*                        | 77.93 |       | 72.99     | 73.39 |      | 67.67 |       | 67.08   | 67.06 |      |