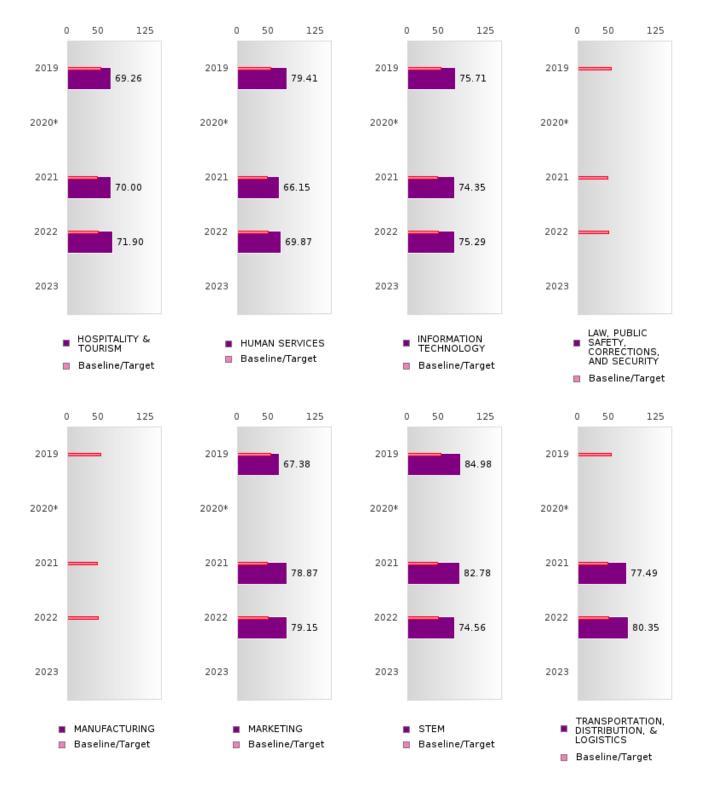

# **GRADUATION PERFORMANCE MEASURES** [1S1, 1S2]

#### **GRAVETTE SCHOOL DISTRICT**

Performance Measures for Graduation Rate consist of a Four-Year Adjusted Cohort Graduation Rate (1S1) and a Five-Year Extended Adjusted Cohort Graduation Rate (1S2). In both cases, only concentrators are included in the measure and concentrators are only counted once.

#### Four-Year Adjusted Cohort Graduation Rate [1S1]

- Numerator: The percentage of CTE concentrators who graduate high school, as measured by the fouryear adjusted cohort graduation rate (defined in section 8101 of the Elementary and Secondary Education Act of 1965).
- Denominator: Number of CTE concentrators who, in the reporting year, were included in the State's computation of its graduation rate as defined in the State's Consolidated Accountability Plan pursuant to Section 1111(b)(2) of the ESSA.

Formula: 2022 Four-Year Adjusted cohort Graduation Rate CTE Concentrators in the 2022 Four – Year

Adjusted Cohort who were Actual Graduates CTE Concentrators in the 2022 Four – Year Adjusted Cohort who were Expected to Graduate