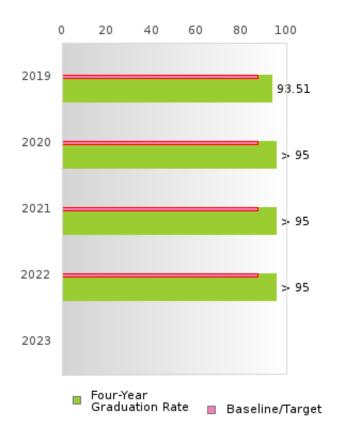

### **GRAVETTE SCHOOL DISTRICT**

| <b>CONSORTIUM FOUR</b> | -YEAR ADJUSTED | <b>COHORT</b> | <b>GRADUATION RATE</b> |
|------------------------|----------------|---------------|------------------------|
|                        |                |               |                        |

| YEAR | SCORE | BASELINE/<br>TARGET | Ν  |
|------|-------|---------------------|----|
| 2019 | 93.51 | 87.18               | RV |
| 2020 | > 95  | 87.18               | RV |
| 2021 | > 95  | 87.18               | RV |
| 2022 | > 95  | 87.18               | RV |
| 2023 |       | 87.18               |    |

N: Number of Expected Graduates