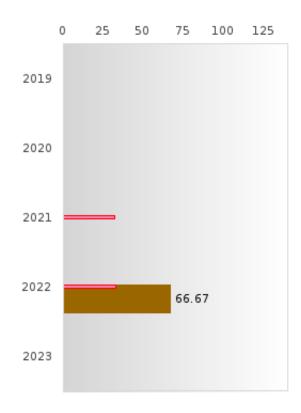

#### **GRAVETTE SCHOOL DISTRICT**

#### PERFORMANCE MEASURE SCORES FOR CONCENTRATORS ONLY

| PERFORMANCE       |       | DIST  | FRICT SCO | ORE   |      | STATE SCORE |       |       |       |      |  |  |  |
|-------------------|-------|-------|-----------|-------|------|-------------|-------|-------|-------|------|--|--|--|
| MEASURES          | 2019  | 2020  | 2021      | 2022  | 2023 | 2019        | 2020  | 2021  | 2022  | 2023 |  |  |  |
| 3S1: POST-PROGRAM |       |       | 72.60     | 70.67 |      |             |       | 81.92 | 81.38 |      |  |  |  |
| PLACEMENT         |       |       |           |       |      |             |       |       |       |      |  |  |  |
|                   |       |       |           |       |      |             |       |       |       |      |  |  |  |
| 4S1: NON-         | 25.00 | 31.66 | 27.63     | 42.48 |      | 31.31       | 31.34 | 30.03 | 43.00 |      |  |  |  |
| TRADITIONAL       | 25.00 | 51.00 | 27.05     | 42.40 |      | 51.51       | 51.54 | 50.05 | 45.00 |      |  |  |  |
| PROGRAM           |       |       |           |       |      |             |       |       |       |      |  |  |  |
| CONCENTRATION     |       |       |           |       |      |             |       |       |       |      |  |  |  |
|                   |       |       |           | (((7  |      |             |       | 14.40 | 44.04 |      |  |  |  |
| 5S1: INDUSTRY     |       |       |           | 66.67 |      |             |       | 14.46 | 44.94 |      |  |  |  |
| CERTIFICATIONS    |       |       |           |       |      |             |       |       |       |      |  |  |  |
|                   |       |       |           |       |      |             |       |       |       |      |  |  |  |