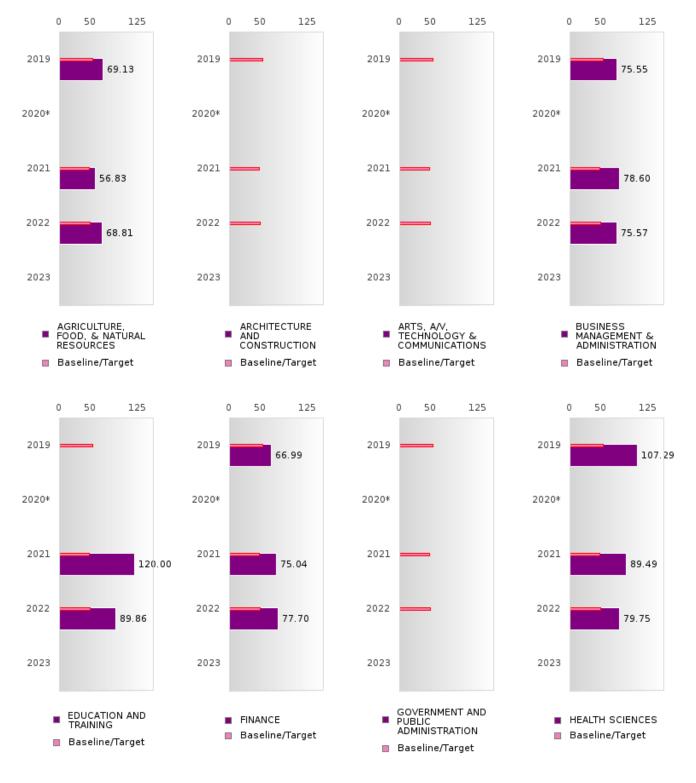

# **GRADUATION PERFORMANCE MEASURES** [1S1, 1S2]

#### **GRAVETTE SCHOOL DISTRICT**

Performance Measures for Graduation Rate consist of a Four-Year Adjusted Cohort Graduation Rate (1S1) and a Five-Year Extended Adjusted Cohort Graduation Rate (1S2). In both cases, only concentrators are included in the measure and concentrators are only counted once.

#### Four-Year Adjusted Cohort Graduation Rate [1S1]

- Numerator: The percentage of CTE concentrators who graduate high school, as measured by the fouryear adjusted cohort graduation rate (defined in section 8101 of the Elementary and Secondary Education Act of 1965).
- Denominator: Number of CTE concentrators who, in the reporting year, were included in the State's computation of its graduation rate as defined in the State's Consolidated Accountability Plan pursuant to Section 1111(b)(2) of the ESSA.

Formula: 2022 Four-Year Adjusted cohort Graduation Rate CTE Concentrators in the 2022 Four – Year

Adjusted Cohort who were Actual Graduates CTE Concentrators in the 2022 Four – Year Adjusted Cohort who were Expected to Graduate