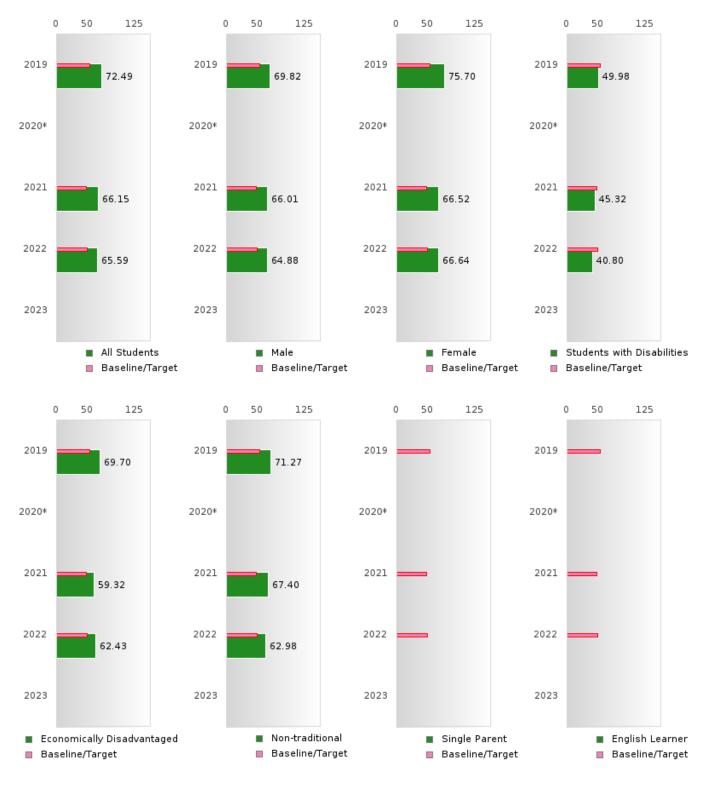

#### **CONCENTRATORS' PERKINS V PERFORMANCE MEASURE SCORES**

| PERFORMANCE                                                        |       | DIST  | FRICT SCO | ORE   |      |       | ST    | ATE SCO | RE    |      |
|--------------------------------------------------------------------|-------|-------|-----------|-------|------|-------|-------|---------|-------|------|
| MEASURES                                                           | 2019  | 2020  | 2021      | 2022  | 2023 | 2019  | 2020  | 2021    | 2022  | 2023 |
| IS1: FOUR-YEAR<br>GRADUATION RATE                                  | 93.51 | > 95  | > 95      | > 95  |      | 96.89 | 97.53 | 96.22   | 96.59 |      |
| 1S2: FIVE-YEAR<br>EXTENDED<br>GRADUATION RATE                      | > 95  | 93.51 | > 95      | > 95  |      | 97.50 | 97.46 | 97.99   | 96.93 |      |
| 2S1: ACADEMIC<br>PROFICIENCY SCORE<br>IN READING<br>LANGUAGE ARTS* | 74.74 |       | 68.28     | 70.71 |      | 67.19 |       | 65.7    | 65.93 |      |
| 2S2: ACADEMIC<br>PROFICIENCY SCORE<br>IN MATHEMATICS*              | 72.49 |       | 66.15     | 65.59 |      | 61.23 |       | 59.94   | 59.53 |      |
| 2S3: ACADEMIC<br>PROFICIENCY IN<br>SCIENCE*                        | 77.93 |       | 72.99     | 73.39 |      | 67.67 |       | 67.08   | 67.06 |      |