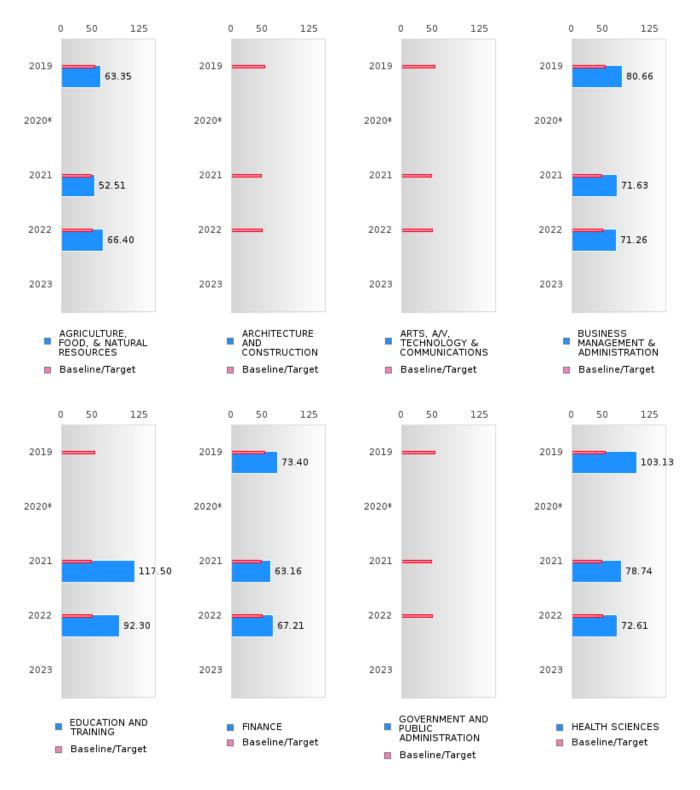

#### PERFORMANCE MEASURE SCORES FOR CONCENTRATORS ONLY

| PERFORMANCE       |       | DIST  | FRICT SCO | ORE   |      | STATE SCORE |       |       |       |      |  |  |  |
|-------------------|-------|-------|-----------|-------|------|-------------|-------|-------|-------|------|--|--|--|
| MEASURES          | 2019  | 2020  | 2021      | 2022  | 2023 | 2019        | 2020  | 2021  | 2022  | 2023 |  |  |  |
| 3S1: POST-PROGRAM |       |       | 72.60     | 70.67 |      |             |       | 81.92 | 81.38 |      |  |  |  |
| PLACEMENT         |       |       |           |       |      |             |       |       |       |      |  |  |  |
|                   |       |       |           |       |      |             |       |       |       |      |  |  |  |
| 4S1: NON-         | 25.00 | 31.66 | 27.63     | 42.48 |      | 31.31       | 31.34 | 30.03 | 43.00 |      |  |  |  |
| TRADITIONAL       | 25.00 | 51.00 | 27.05     | 42.40 |      | 51.51       | 51.54 | 50.05 | 45.00 |      |  |  |  |
| PROGRAM           |       |       |           |       |      |             |       |       |       |      |  |  |  |
| CONCENTRATION     |       |       |           |       |      |             |       |       |       |      |  |  |  |
|                   |       |       |           | (((7  |      |             |       | 14.40 | 44.04 |      |  |  |  |
| 5S1: INDUSTRY     |       |       |           | 66.67 |      |             |       | 14.46 | 44.94 |      |  |  |  |
| CERTIFICATIONS    |       |       |           |       |      |             |       |       |       |      |  |  |  |
|                   |       |       |           |       |      |             |       |       |       |      |  |  |  |