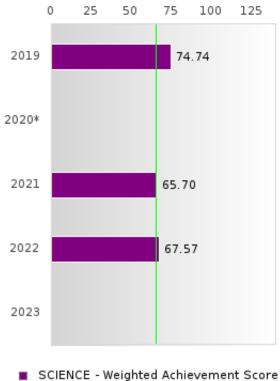

#### **CONCENTRATORS' PERKINS V PERFORMANCE MEASURE SCORES**

| PERFORMANCE                                                        |       | DIST  | FRICT SCO | ORE   |      |       | ST    | ATE SCO | RE    |      |
|--------------------------------------------------------------------|-------|-------|-----------|-------|------|-------|-------|---------|-------|------|
| MEASURES                                                           | 2019  | 2020  | 2021      | 2022  | 2023 | 2019  | 2020  | 2021    | 2022  | 2023 |
| IS1: FOUR-YEAR<br>GRADUATION RATE                                  | 93.51 | > 95  | > 95      | > 95  |      | 96.89 | 97.53 | 96.22   | 96.59 |      |
| 1S2: FIVE-YEAR<br>EXTENDED<br>GRADUATION RATE                      | > 95  | 93.51 | > 95      | > 95  |      | 97.50 | 97.46 | 97.99   | 96.93 |      |
| 2S1: ACADEMIC<br>PROFICIENCY SCORE<br>IN READING<br>LANGUAGE ARTS* | 74.74 |       | 68.28     | 70.71 |      | 67.19 |       | 65.7    | 65.93 |      |
| 2S2: ACADEMIC<br>PROFICIENCY SCORE<br>IN MATHEMATICS*              | 72.49 |       | 66.15     | 65.59 |      | 61.23 |       | 59.94   | 59.53 |      |
| 2S3: ACADEMIC<br>PROFICIENCY IN<br>SCIENCE*                        | 77.93 |       | 72.99     | 73.39 |      | 67.67 |       | 67.08   | 67.06 |      |