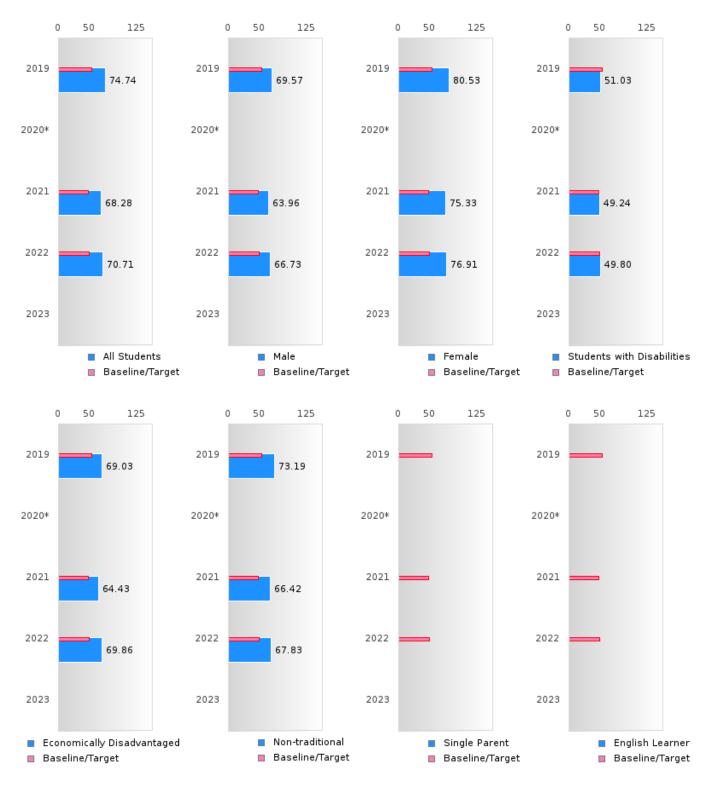

#### **CONCENTRATORS' PERKINS V PERFORMANCE MEASURE SCORES**

| PERFORMANCE                                                        |       | DIST  | FRICT SCO | ORE   |      |       | ST    | ATE SCO | RE    |      |
|--------------------------------------------------------------------|-------|-------|-----------|-------|------|-------|-------|---------|-------|------|
| MEASURES                                                           | 2019  | 2020  | 2021      | 2022  | 2023 | 2019  | 2020  | 2021    | 2022  | 2023 |
| IS1: FOUR-YEAR<br>GRADUATION RATE                                  | 93.51 | > 95  | > 95      | > 95  |      | 96.89 | 97.53 | 96.22   | 96.59 |      |
| 1S2: FIVE-YEAR<br>EXTENDED<br>GRADUATION RATE                      | > 95  | 93.51 | > 95      | > 95  |      | 97.50 | 97.46 | 97.99   | 96.93 |      |
| 2S1: ACADEMIC<br>PROFICIENCY SCORE<br>IN READING<br>LANGUAGE ARTS* | 74.74 |       | 68.28     | 70.71 |      | 67.19 |       | 65.7    | 65.93 |      |
| 2S2: ACADEMIC<br>PROFICIENCY SCORE<br>IN MATHEMATICS*              | 72.49 |       | 66.15     | 65.59 |      | 61.23 |       | 59.94   | 59.53 |      |
| 2S3: ACADEMIC<br>PROFICIENCY IN<br>SCIENCE*                        | 77.93 |       | 72.99     | 73.39 |      | 67.67 |       | 67.08   | 67.06 |      |

# **GRADUATION PERFORMANCE MEASURES** [1S1, 1S2]

#### **GRAVETTE SCHOOL DISTRICT**

Performance Measures for Graduation Rate consist of a Four-Year Adjusted Cohort Graduation Rate (1S1) and a Five-Year Extended Adjusted Cohort Graduation Rate (1S2). In both cases, only concentrators are included in the measure and concentrators are only counted once.