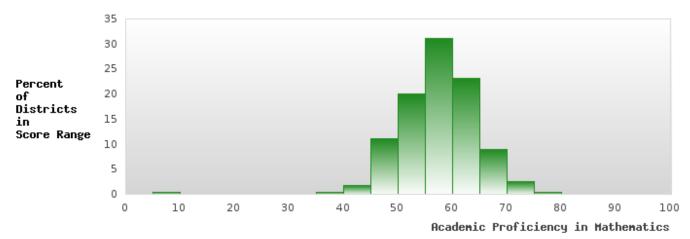

#### **CONCENTRATORS' PERKINS V PERFORMANCE MEASURE SCORES**

| PERFORMANCE                                                        |       | DIST  | FRICT SCO | ORE   |      |       | ST    | ATE SCO | RE    |      |
|--------------------------------------------------------------------|-------|-------|-----------|-------|------|-------|-------|---------|-------|------|
| MEASURES                                                           | 2019  | 2020  | 2021      | 2022  | 2023 | 2019  | 2020  | 2021    | 2022  | 2023 |
| IS1: FOUR-YEAR<br>GRADUATION RATE                                  | 93.51 | > 95  | > 95      | > 95  |      | 96.89 | 97.53 | 96.22   | 96.59 |      |
| 1S2: FIVE-YEAR<br>EXTENDED<br>GRADUATION RATE                      | > 95  | 93.51 | > 95      | > 95  |      | 97.50 | 97.46 | 97.99   | 96.93 |      |
| 2S1: ACADEMIC<br>PROFICIENCY SCORE<br>IN READING<br>LANGUAGE ARTS* | 74.74 |       | 68.28     | 70.71 |      | 67.19 |       | 65.7    | 65.93 |      |
| 2S2: ACADEMIC<br>PROFICIENCY SCORE<br>IN MATHEMATICS*              | 72.49 |       | 66.15     | 65.59 |      | 61.23 |       | 59.94   | 59.53 |      |
| 2S3: ACADEMIC<br>PROFICIENCY IN<br>SCIENCE*                        | 77.93 |       | 72.99     | 73.39 |      | 67.67 |       | 67.08   | 67.06 |      |