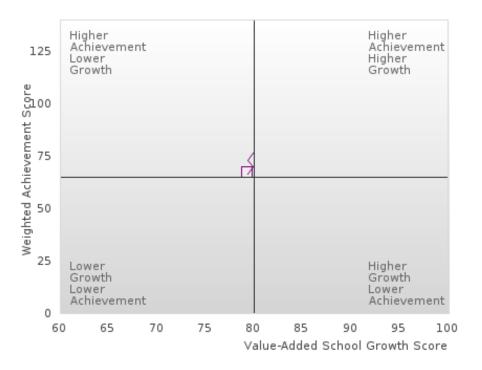

### **Table Of Contents**

| Definitions                                              | 4  |
|----------------------------------------------------------|----|
| Perkins V Performance Measure Scores                     | 6  |
| 1S: Graduation Performance Measures                      | 8  |
| By All Students                                          | 9  |
| By Race/Ethnicity                                        | 11 |
| By Special Population                                    | 14 |
| By Cluster                                               | 19 |
| 2S: Academic Performance Measures                        | 25 |
| By All Students                                          | 26 |
| By Race/Ethnicity                                        | 29 |
| By Special Population                                    | 33 |
| By Cluster                                               | 40 |
| Scatterplot of Weighted Achievement & Value-Added Growth | 49 |
| By All Students                                          | 51 |
| By Race                                                  | 54 |
| By Special Population                                    | 58 |
| By Cluster                                               | 62 |
| 3S1: Postsecondary Placement                             | 70 |
| By All Students                                          | 71 |
| By Race/Ethnicity                                        | 72 |
| By Special Population                                    | 74 |
| By Cluster                                               | 77 |
| Ву Туре                                                  | 80 |
| 4S1: Non-traditional Program Concentration               | 82 |
| By All Students                                          | 83 |
| By Race/Ethnicity                                        | 84 |
| By Special Population                                    | 86 |
| By Cluster                                               | 89 |
| 5S1: Industry Certifications                             | 92 |