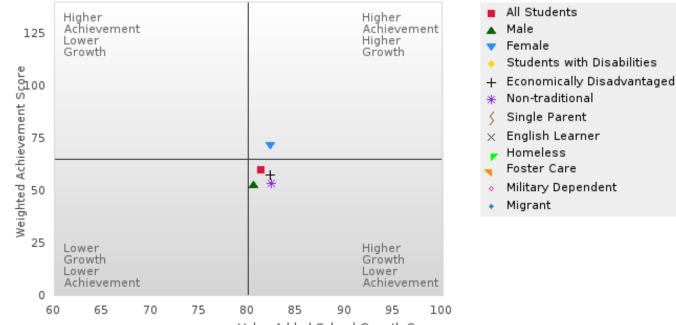

### **Table Of Contents**

| Definitions                                              | 4  |
|----------------------------------------------------------|----|
| Perkins V Performance Measure Scores                     | 6  |
| 1S: Graduation Performance Measures                      | 8  |
| By All Students                                          | 9  |
| By Race/Ethnicity                                        | 11 |
| By Special Population                                    | 14 |
| By Cluster                                               | 19 |
| 2S: Academic Performance Measures                        | 25 |
| By All Students                                          | 26 |
| By Race/Ethnicity                                        | 29 |
| By Special Population                                    | 33 |
| By Cluster                                               | 40 |
| Scatterplot of Weighted Achievement & Value-Added Growth | 49 |
| By All Students                                          | 51 |
| By Race                                                  | 54 |
| By Special Population                                    | 58 |
| By Cluster                                               | 62 |
| 3S1: Postsecondary Placement                             | 70 |
| By All Students                                          | 71 |
| By Race/Ethnicity                                        | 72 |
| By Special Population                                    | 74 |
| By Cluster                                               | 77 |
| Ву Туре                                                  | 80 |
| 4S1: Non-traditional Program Concentration               | 82 |
| By All Students                                          | 83 |
| By Race/Ethnicity                                        | 84 |
| By Special Population                                    | 86 |
| By Cluster                                               | 89 |
| 5S1: Industry Certifications                             | 92 |