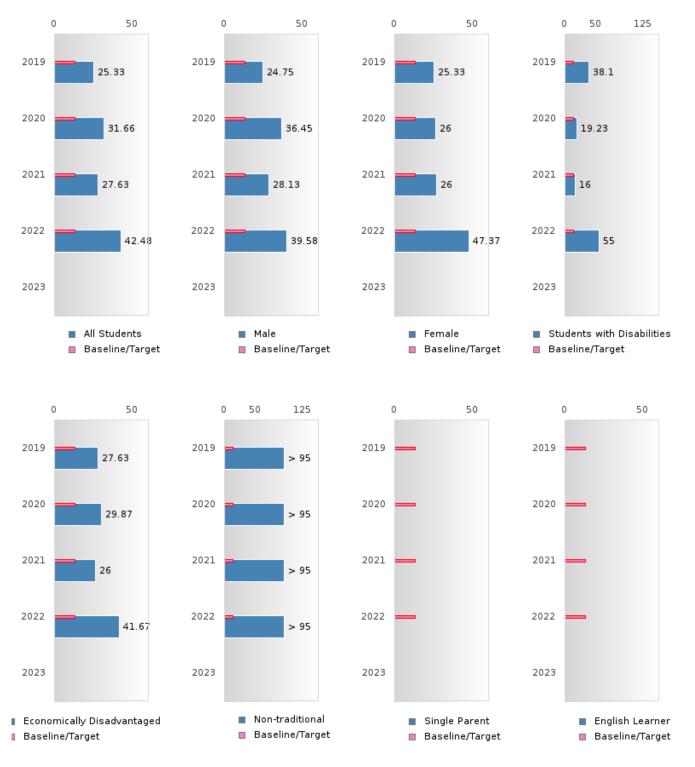

#### PERFORMANCE MEASURE SCORES FOR CONCENTRATORS ONLY

| PERFORMANCE       |       | DIST  | FRICT SCO | ORE   |      | STATE SCORE |       |       |       |      |  |  |  |
|-------------------|-------|-------|-----------|-------|------|-------------|-------|-------|-------|------|--|--|--|
| MEASURES          | 2019  | 2020  | 2021      | 2022  | 2023 | 2019        | 2020  | 2021  | 2022  | 2023 |  |  |  |
| 3S1: POST-PROGRAM |       |       | 72.60     | 70.67 |      |             |       | 81.92 | 81.38 |      |  |  |  |
| PLACEMENT         |       |       |           |       |      |             |       |       |       |      |  |  |  |
|                   |       |       |           |       |      |             |       |       |       |      |  |  |  |
| 4S1: NON-         | 25.00 | 31.66 | 27.63     | 42.48 |      | 31.31       | 31.34 | 30.03 | 43.00 |      |  |  |  |
| TRADITIONAL       | 25.00 | 51.00 | 27.05     | 42.40 |      | 51.51       | 51.54 | 50.05 | 45.00 |      |  |  |  |
| PROGRAM           |       |       |           |       |      |             |       |       |       |      |  |  |  |
| CONCENTRATION     |       |       |           |       |      |             |       |       |       |      |  |  |  |
|                   |       |       |           | (((7  |      |             |       | 14.40 | 44.04 |      |  |  |  |
| 5S1: INDUSTRY     |       |       |           | 66.67 |      |             |       | 14.46 | 44.94 |      |  |  |  |
| CERTIFICATIONS    |       |       |           |       |      |             |       |       |       |      |  |  |  |
|                   |       |       |           |       |      |             |       |       |       |      |  |  |  |