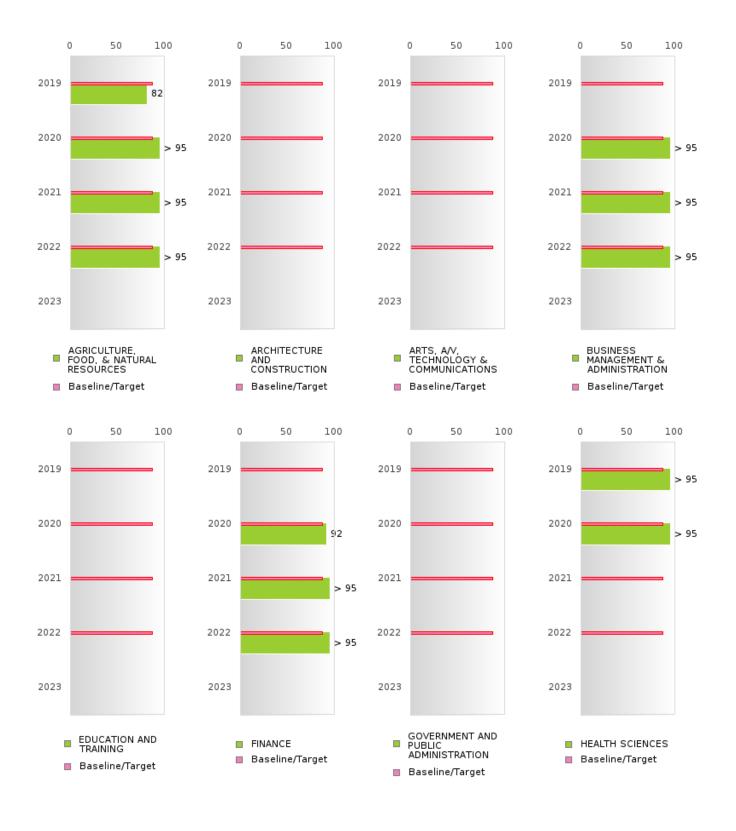

#### PERFORMANCE MEASURE SCORES FOR CONCENTRATORS ONLY

| PERFORMANCE       |       | DIST  | FRICT SCO | ORE   |      | STATE SCORE |       |       |       |      |  |  |  |
|-------------------|-------|-------|-----------|-------|------|-------------|-------|-------|-------|------|--|--|--|
| MEASURES          | 2019  | 2020  | 2021      | 2022  | 2023 | 2019        | 2020  | 2021  | 2022  | 2023 |  |  |  |
| 3S1: POST-PROGRAM |       |       | 72.60     | 70.67 |      |             |       | 81.92 | 81.38 |      |  |  |  |
| PLACEMENT         |       |       |           |       |      |             |       |       |       |      |  |  |  |
|                   |       |       |           |       |      |             |       |       |       |      |  |  |  |
| 4S1: NON-         | 25.00 | 31.66 | 27.63     | 42.48 |      | 31.31       | 31.34 | 30.03 | 43.00 |      |  |  |  |
| TRADITIONAL       | 25.00 | 51.00 | 27.05     | 42.40 |      | 51.51       | 51.54 | 50.05 | 45.00 |      |  |  |  |
| PROGRAM           |       |       |           |       |      |             |       |       |       |      |  |  |  |
| CONCENTRATION     |       |       |           |       |      |             |       |       |       |      |  |  |  |
|                   |       |       |           | (((7  |      |             |       | 14.40 | 44.04 |      |  |  |  |
| 5S1: INDUSTRY     |       |       |           | 66.67 |      |             |       | 14.46 | 44.94 |      |  |  |  |
| CERTIFICATIONS    |       |       |           |       |      |             |       |       |       |      |  |  |  |
|                   |       |       |           |       |      |             |       |       |       |      |  |  |  |