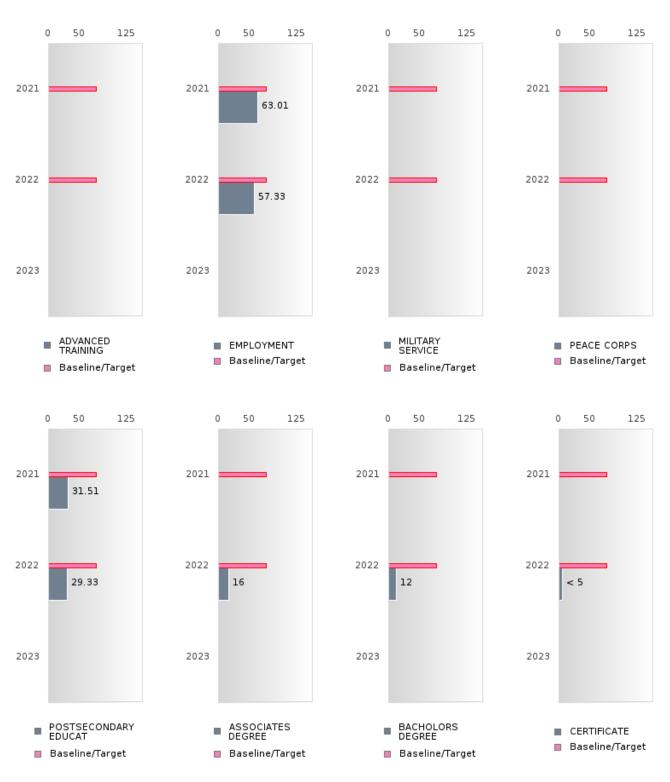

N: Number of Concentrators with Test Scores Included in the Score

\*State-required academic achievement tests were waived in 2020 due to COVID19.

#### DISTRIBUTION OF DISTRICT SCORES FOR ACADEMIC PROFICIENCY IN SCIENCE

### **GRAVETTE SCHOOL DISTRICT**

#### ACADEMIC PROFICIENCY SCORE IN SCIENCE BY RACE/ETHNICITY