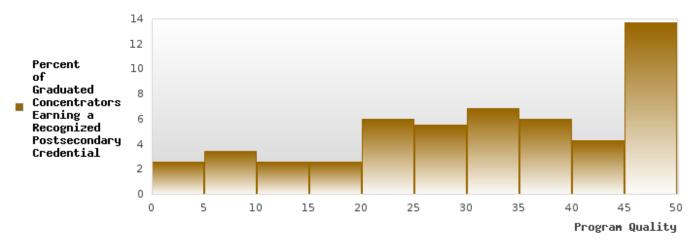

#### DISTRIBUTION OF DISTRICT FOUR-YEAR ADJUSTED COHORT GRADUATION RATES

Four-Year Graduation Rate