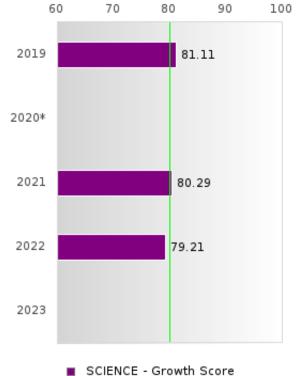

#### **CONCENTRATORS' PERKINS V PERFORMANCE MEASURE SCORES**

| PERFORMANCE                                                        |       | DIST  | FRICT SCO | ORE   |      |       | ST    | ATE SCO | RE    |      |
|--------------------------------------------------------------------|-------|-------|-----------|-------|------|-------|-------|---------|-------|------|
| MEASURES                                                           | 2019  | 2020  | 2021      | 2022  | 2023 | 2019  | 2020  | 2021    | 2022  | 2023 |
| IS1: FOUR-YEAR<br>GRADUATION RATE                                  | 93.51 | > 95  | > 95      | > 95  |      | 96.89 | 97.53 | 96.22   | 96.59 |      |
| 1S2: FIVE-YEAR<br>EXTENDED<br>GRADUATION RATE                      | > 95  | 93.51 | > 95      | > 95  |      | 97.50 | 97.46 | 97.99   | 96.93 |      |
| 2S1: ACADEMIC<br>PROFICIENCY SCORE<br>IN READING<br>LANGUAGE ARTS* | 74.74 |       | 68.28     | 70.71 |      | 67.19 |       | 65.7    | 65.93 |      |
| 2S2: ACADEMIC<br>PROFICIENCY SCORE<br>IN MATHEMATICS*              | 72.49 |       | 66.15     | 65.59 |      | 61.23 |       | 59.94   | 59.53 |      |
| 2S3: ACADEMIC<br>PROFICIENCY IN<br>SCIENCE*                        | 77.93 |       | 72.99     | 73.39 |      | 67.67 |       | 67.08   | 67.06 |      |