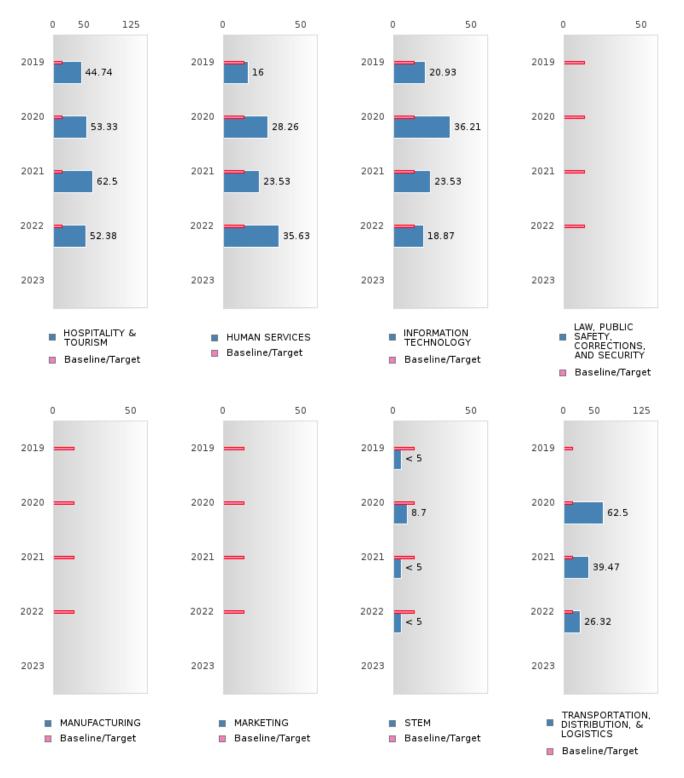

|            |          | 13.33      |        |      | 13.33  |        |      | 13.33  |       |      | 13.33  |
| Migrant                       | N < 10       | < 10    | 13.33        | N < 10     | < 10     | 13.33      | N < 10 | < 10 | 13.33  | N < 10 | < 10 | 13.33  |       |      | 13.33  |
| N: Number of Concent          | trators in a | Program | of Study     | Leading to | a Nontra | ditional F | ield   |      |        |        |      |        |       |      |        |

### **GRAVETTE SCHOOL DISTRICT**

#### PERCENT OF CONCENTRATORS EARNING A CONCENTRATION IN A PROGRAM OF STUDY LEADING TO A NONTRADITIONAL FIELD BY CLUSTER



### **GRAVETTE SCHOOL DISTRICT**

#### PERCENT OF CONCENTRATORS EARNING A CONCENTRATION IN A PROGRAM OF STUDY LEADING TO A NONTRADITIONAL FIELD BY CLUSTER



GRAVETTE SCHOOL DISTRICT

### **GRAVETTE SCHOOL DISTRICT**

#### PERCENT OF CONCENTRATORS EARNING A CONCENTRATION IN A PROGRAM OF STUDY LEADING TO A NONTRADITIONAL FIELD BY CLUSTER

| RACE                                                   |        | 2019 |       |       | 2020 |        |       | 2021 |        |        | 2022 |        |       | 2023 |        |
|--------------------------------------------------------|--------|------|-------|-------|------|--------|-------|------|--------|--------|------|--------|-------|------|--------|
|                                                        | Score  | N    | Base  | Score | N    | Target | Score | N    | Target | Score  | N    | Target | Score | N    | Target |
|                                                        |        |      | l