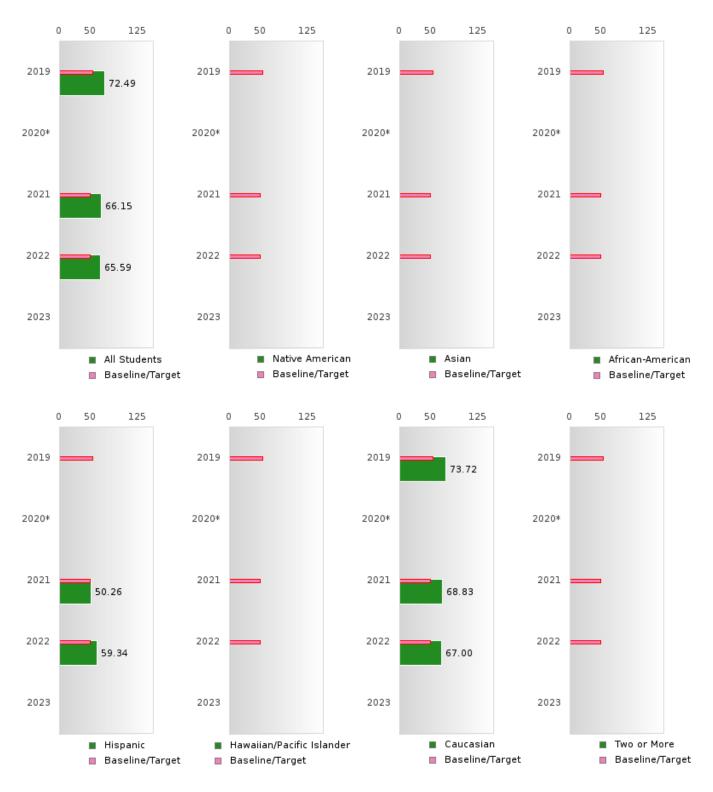

#### **CONCENTRATORS' PERKINS V PERFORMANCE MEASURE SCORES**

| PERFORMANCE                                                        |       | DIST  | FRICT SCO | ORE   |      |       | ST    | ATE SCO | RE    |      |
|--------------------------------------------------------------------|-------|-------|-----------|-------|------|-------|-------|---------|-------|------|
| MEASURES                                                           | 2019  | 2020  | 2021      | 2022  | 2023 | 2019  | 2020  | 2021    | 2022  | 2023 |
| IS1: FOUR-YEAR<br>GRADUATION RATE                                  | 93.51 | > 95  | > 95      | > 95  |      | 96.89 | 97.53 | 96.22   | 96.59 |      |
| 1S2: FIVE-YEAR<br>EXTENDED<br>GRADUATION RATE                      | > 95  | 93.51 | > 95      | > 95  |      | 97.50 | 97.46 | 97.99   | 96.93 |      |
| 2S1: ACADEMIC<br>PROFICIENCY SCORE<br>IN READING<br>LANGUAGE ARTS* | 74.74 |       | 68.28     | 70.71 |      | 67.19 |       | 65.7    | 65.93 |      |
| 2S2: ACADEMIC<br>PROFICIENCY SCORE<br>IN MATHEMATICS*              | 72.49 |       | 66.15     | 65.59 |      | 61.23 |       | 59.94   | 59.53 |      |
| 2S3: ACADEMIC<br>PROFICIENCY IN<br>SCIENCE*                        | 77.93 |       | 72.99     | 73.39 |      | 67.67 |       | 67.08   | 67.06 |      |