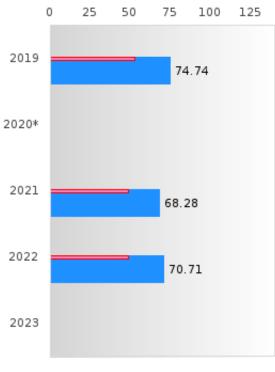

#### **CONCENTRATORS' PERKINS V PERFORMANCE MEASURE SCORES**

| PERFORMANCE                                                        |       | DIST  | FRICT SCO | ORE   |      |       | ST    | ATE SCO | RE    |      |
|--------------------------------------------------------------------|-------|-------|-----------|-------|------|-------|-------|---------|-------|------|
| MEASURES                                                           | 2019  | 2020  | 2021      | 2022  | 2023 | 2019  | 2020  | 2021    | 2022  | 2023 |
| IS1: FOUR-YEAR<br>GRADUATION RATE                                  | 93.51 | > 95  | > 95      | > 95  |      | 96.89 | 97.53 | 96.22   | 96.59 |      |
| 1S2: FIVE-YEAR<br>EXTENDED<br>GRADUATION RATE                      | > 95  | 93.51 | > 95      | > 95  |      | 97.50 | 97.46 | 97.99   | 96.93 |      |
| 2S1: ACADEMIC<br>PROFICIENCY SCORE<br>IN READING<br>LANGUAGE ARTS* | 74.74 |       | 68.28     | 70.71 |      | 67.19 |       | 65.7    | 65.93 |      |
| 2S2: ACADEMIC<br>PROFICIENCY SCORE<br>IN MATHEMATICS*              | 72.49 |       | 66.15     | 65.59 |      | 61.23 |       | 59.94   | 59.53 |      |
| 2S3: ACADEMIC<br>PROFICIENCY IN<br>SCIENCE*                        | 77.93 |       | 72.99     | 73.39 |      | 67.67 |       | 67.08   | 67.06 |      |