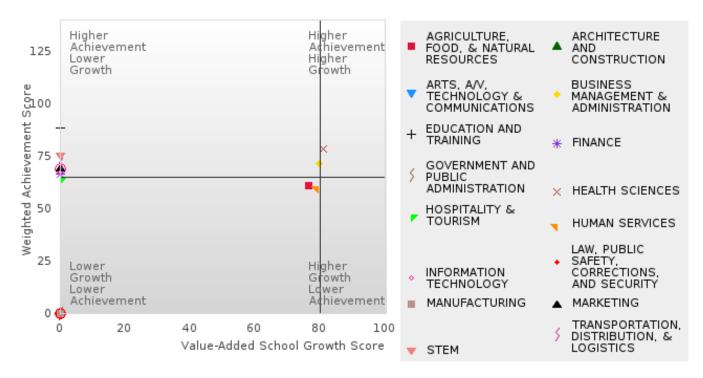

### **Table Of Contents**

| Definitions                                              | 4  |
|----------------------------------------------------------|----|
| Perkins V Performance Measure Scores                     | 6  |
| 1S: Graduation Performance Measures                      | 8  |
| By All Students                                          | 9  |
| By Race/Ethnicity                                        | 11 |
| By Special Population                                    | 14 |
| By Cluster                                               | 19 |
| 2S: Academic Performance Measures                        | 25 |
| By All Students                                          | 26 |
| By Race/Ethnicity                                        | 29 |
| By Special Population                                    | 33 |
| By Cluster                                               | 40 |
| Scatterplot of Weighted Achievement & Value-Added Growth | 49 |
| By All Students                                          | 51 |
| By Race                                                  | 54 |
| By Special Population                                    | 58 |
| By Cluster                                               | 62 |
| 3S1: Postsecondary Placement                             | 70 |
| By All Students                                          | 71 |
| By Race/Ethnicity                                        | 72 |
| By Special Population                                    | 74 |
| By Cluster                                               | 77 |
| Ву Туре                                                  | 80 |
| 4S1: Non-traditional Program Concentration               | 82 |
| By All Students                                          | 83 |
| By Race/Ethnicity                                        | 84 |
| By Special Population                                    | 86 |
| By Cluster                                               | 89 |
| 5S1: Industry Certifications                             | 92 |