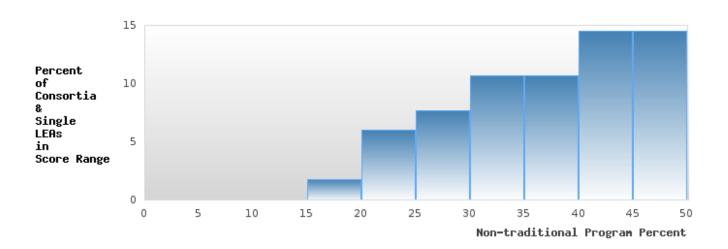

#### DISTRIBUTION OF DISTRICT FOUR-YEAR ADJUSTED COHORT GRADUATION RATES

Four-Year Graduation Rate