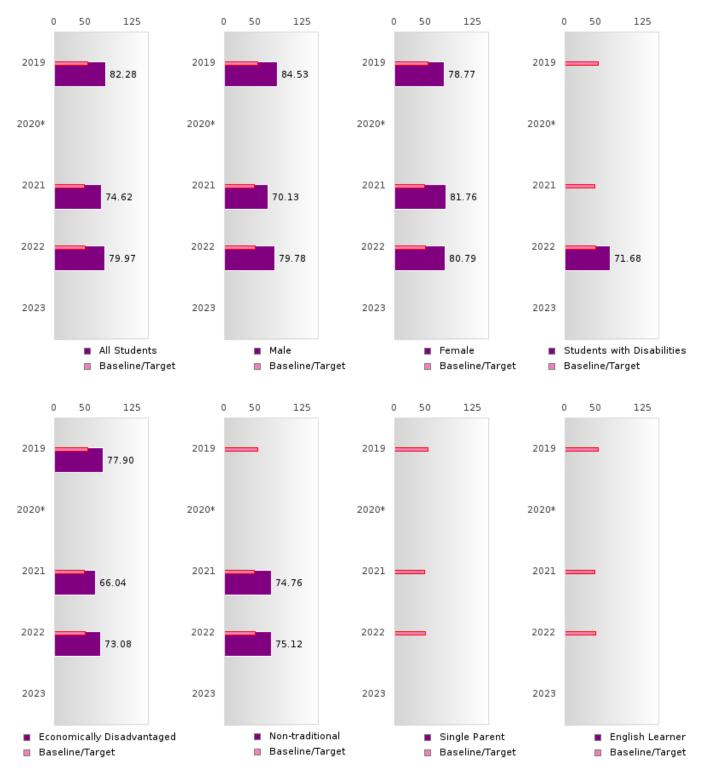

### ACADEMIC PROFICIENCY SCORE IN SCIENCE BY SPECIAL POPULATION

#### ACADEMIC PROFICIENCY SCORE TABLE BY SUBJECT AND SPECIAL POPULATION

|                            | VIIC PR |      |       |       |       | DLL    | SI SUD     | -    | AND    | SPECIA        |       | PULA   | TION  | 0000 |        |
|----------------------------|---------|------|-------|-------|-------|--------|------------|------|--------|---------------|-------|--------|-------|------|--------|
| RACE                       |         | 2019 |       |       | 2020* | Im     |            | 2021 | Im     |               | 2022  |        |       | 2023 |        |
|                            | Score   | N    | Base  | Score | N     | Target | Score      | N    | Target | Score         | N     | Target | Score | N    | Target |
|                            |         |      | line  |       |       |        | L<br>ANGUA |      | <br>דפ |               |       |        |       |      |        |
| All Students               | 80.06   | 59   | 52.78 |       | KEA   | 53.03  | 72.23      | 69   | 48.45  | 74.02         | 76    | 48.7   |       |      | 48.95  |
| Male                       | 80.00   | 34   | 52.78 |       |       | 53.03  | 65.14      | 41   | 48.45  | 74.02         | 48    | 48.7   |       |      | 48.95  |
| Female                     | 79.39   | 25   | 52.78 |       |       | 53.03  | 86.74      | 28   | 48.45  | 79.08         | 28    | 48.7   |       |      | 48.95  |
| Students with              | N < 10  | < 10 | 52.78 |       |       | 53.03  | N < 10     | < 10 | 48.45  | 64.07         | 12    | 48.7   |       |      | 48.95  |
| Disabilities               | N < 10  | < 10 | 52.70 |       |       | 55.05  | IN < 10    | < 10 | 40.45  | 04.07         | 12    | 40.7   |       |      | 40.95  |
| Economically               | 79.88   | 28   | 52.78 |       |       | 53.03  | 60.92      | 32   | 48.45  | 71.51         | 28    | 48.7   |       |      | 48.95  |
| Disadvantaged              | NL 10   | . 10 | 50.70 |       |       | 52.02  | (0.00      | 10   | 40.45  | 71.07         | 21    | 40.7   |       |      | 40.05  |
| Non-traditional            | N < 10  | < 10 | 52.78 |       |       | 53.03  | 69.22      | 12   | 48.45  | 71.07         | 31    | 48.7   |       |      | 48.95  |
| Single Parent              | N < 10  | < 10 | 52.78 |       |       |        | N < 10     | < 10 |        | N < 10        | < 10  | 48.7   |       |      | 48.95  |
| English Learner            | N < 10  | < 10 | 52.78 |       |       |        | N < 10     | < 10 |        | N < 10        | < 10  | 48.7   |       |      | 48.95  |
| Homeless                   | N < 10  | < 10 | 52.78 |       |       |        | N < 10     | < 10 |        | N < 10        | < 10  | 48.7   |       |      | 48.95  |
| Foster Care                | N < 10  | < 10 | 52.78 |       |       |        | N < 10     | < 10 |        | N < 10        | < 10  | 48.7   |       |      | 48.95  |
| Military<br>Dependent      | N < 10  | < 10 | 52.78 |       |       | 53.03  | N < 10     | < 10 | 48.45  | N < 10        | < 10  | 48.7   |       |      | 48.95  |
| Migrant                    | N < 10  | < 10 | 52.78 |       |       | 53.03  | N < 10     | < 10 | 48.45  | N < 10        | < 10  | 48.7   |       |      | 48.95  |
|                            |         |      |       |       |       |        | HEMAT      |      |        |               |       |        |       |      |        |
| All Students               | 73.84   | 59   | 46.45 |       |       | 46.7   | 65.43      | 69   | 42.27  | 62.89         | 76    | 42.52  |       |      | 42.77  |
| Male                       | 82.55   | 34   | 46.45 |       |       | 46.7   | 61.93      | 41   | 42.27  | 64.09         | 48    | 42.52  |       |      | 42.77  |
| Female                     | 65.01   | 25   | 46.45 |       |       | 46.7   | 70.71      | 28   | 42.27  | 59.54         | 28    | 42.52  |       |      | 42.77  |
| Students with              | N < 10  | < 10 | 46.45 |       |       | 46.7   | N < 10     | < 10 | 42.27  | 54.03         | 12    | 42.52  |       |      | 42.77  |
| Disabilities               | (0.(1   | 20   | 46.45 |       |       | 16.7   | 55.50      | 20   | 40.07  | 56.20         | 20    | 40.50  |       |      | 10.77  |
| Economically               | 69.61   | 28   | 46.45 |       |       | 46.7   | 55.59      | 32   | 42.27  | 56.30         | 28    | 42.52  |       |      | 42.77  |
| Disadvantaged              | NI 10   | 10   | 16.15 |       |       | 16 5   | 50.50      | 10   | 40.07  | <b>F</b> ( 00 | - 2.1 | 40.50  |       |      | 10.55  |
| Non-traditional            | N < 10  | < 10 | 46.45 |       |       | 46.7   | 70.70      | 12   | 42.27  | 56.89         | 31    | 42.52  |       |      | 42.77  |
| Single Parent              | N < 10  | < 10 | 46.45 |       |       | 46.7   | N < 10     | < 10 |        | N < 10        | < 10  | 42.52  |       |      | 42.77  |
| English Learner            | N < 10  | < 10 | 46.45 |       |       | 46.7   | N < 10     | < 10 |        | N < 10        | < 10  | 42.52  |       |      | 42.77  |
| Homeless                   | N < 10  | < 10 | 46.45 |       |       | 46.7   | N < 10     | < 10 |        | N < 10        | < 10  | 42.52  |       |      | 42.77  |
| Foster Care                | N < 10  | < 10 | 46.45 |       |       | 46.7   | N < 10     | < 10 |        | N < 10        | < 10  | 42.52  |       |      | 42.77  |
| Military<br>Dependent      | N < 10  | < 10 | 46.45 |       |       | 46.7   | N < 10     | < 10 | 42.27  | N < 10        | < 10  | 42.52  |       |      | 42.77  |
| Migrant                    | N < 10  | < 10 | 46.45 |       |       | 46.7   | N < 10     | < 10 | 42.27  | N < 10        | < 10  | 42.52  |       |      | 42.77  |
| Tingrand                   | 11 410  | 410  | 10110 |       |       |        | CIENCE     | 410  |        | 11 110        | 410   | 12102  |       |      |        |
| All Students               | 82.28   | 59   | 53.26 |       |       |        | 74.62      | 69   | 48.4   | 79.97         | 76    | 48.65  |       |      | 48.9   |
| Male                       | 84.53   | 34   | 53.26 |       |       | 53.51  | 70.13      | 41   | 48.4   | 79.78         | 48    | 48.65  |       |      | 48.9   |
| Female                     | 78.77   | 25   | 53.26 |       |       | 53.51  | 81.76      | 28   | 48.4   | 80.79         | 28    | 48.65  |       |      | 48.9   |
| Students with              | N < 10  | < 10 | 53.26 |       |       |        | N < 10     | < 10 | 48.4   | 71.68         | 12    | 48.65  |       |      | 48.9   |
| Disabilities               |         |      |       |       |       |        |            |      |        |               |       |        |       |      |        |
| Economically Disadvantaged | 77.90   | 28   | 53.26 |       |       | 53.51  | 66.04      | 32   | 48.4   | 73.08         | 28    | 48.65  |       |      | 48.9   |
| -                          | N < 10  | < 10 | 52.06 |       |       | 52.51  | 7176       | 10   | 10.1   | 75.10         | 21    | 10 65  |       |      | 49.0   |
| Non-traditional            | N < 10  | < 10 | 53.26 |       |       | 53.51  | 74.76      | 12   | 48.4   | 75.12         | 31    | 48.65  |       |      | 48.9   |
| Single Parent              | N < 10  | < 10 | 53.26 |       |       |        | N < 10     | < 10 | 48.4   | N < 10        | < 10  | 48.65  |       |      | 48.9   |
| English Learner            | N < 10  | < 10 | 53.26 |       |       |        | N < 10     | < 10 | 48.4   | N < 10        | < 10  | 48.65  |       |      | 48.9   |
| Homeless                   | N < 10  | < 10 | 53.26 |       |       |        | N < 10     | < 10 | 48.4   | N < 10        | < 10  | 48.65  |       |      | 48.9   |
| Foster Care                | N < 10  | < 10 | 53.26 |       |       |        | N < 10     | < 10 | 48.4   | N < 10        | < 10  | 48.65  |       |      | 48.9   |
| Military<br>Dependent      | N < 10  | < 10 | 53.26 |       |       | 53.51  | N < 10     | < 10 | 48.4   | N < 10        | < 10  | 48.65  |       |      | 48.9   |
| Migrant                    | N < 10  | < 10 | 53.26 |       |       | 53.51  | N < 10     | < 10 | 48.4   | N < 10        | < 10  | 48.65  |       |      | 48.9   |
|                            | •       |      |       |       | a     |        |            |      |        |               |       |        |       |      | 4      |

N: Number of Concentrators with Test Scores Included in the Score