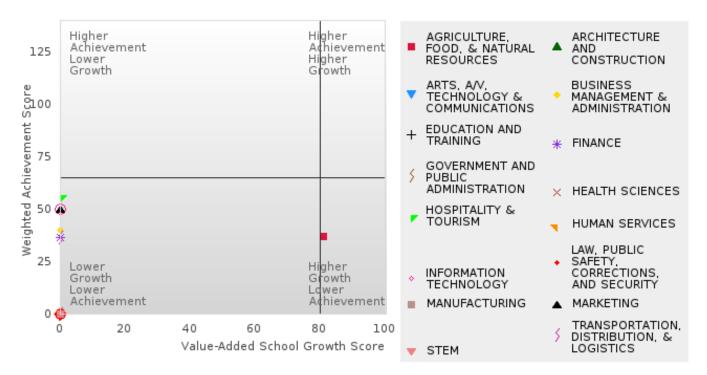

### ACADEMIC PERFORMANCE MEASURES [2S1, 2S2, 2S3]

#### EUREKA SPRINGS SCHOOL DISTRICT

The Academic Proficiency Performance Measures (Reading/Language Arts [1S1]; Mathematics [1S2]; Science [1S3]) in Arkansas's approved Perkins V plan are designed to align with the achievement and growth measures in Arkansas's approved ESSA plan. This alignment provides schools with a unified focus on increased rigor and relevance in student learning opportunities within a student-focused learning system to improve academic proficiency and increase students' readiness for college, career, and community engagement.

#### Assessments Included: Act Aspire (Grades 9 - 10) • Dynamic Learning Maps (Grades 9 - 10) • ACT (Grades 11 -12 [3-yr best])

Academic Proficiency Score Calculation:

- Weighted Achievement (Grades 9 12) and Value-Added Growth Scores (Grades 9 -10) Included in Score
- Reading/Language Arts, Mathematics, and Science calculated separately
- Calculated for all schools with Grades 9, 10, 11, and/or 12

#### General Formula for Academic Proficiency Score for Each Subject

ELA Academic Proficiency Score = ELA Weighted Achievement Score  $\times$  (0.50) + ELA Mean Value – Added Growth Score  $\times$  (0.50)