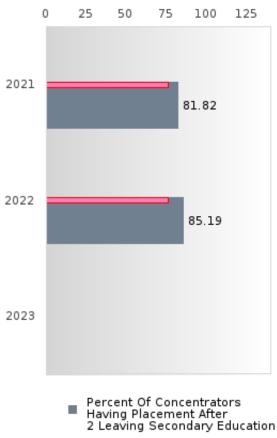

#### PERFORMANCE MEASURE SCORES FOR CONCENTRATORS ONLY

| PERFORMANCE       |       | DIST  | FRICT SCO | ORE   |      | STATE SCORE |       |       |       |      |  |  |  |
|-------------------|-------|-------|-----------|-------|------|-------------|-------|-------|-------|------|--|--|--|
| MEASURES          | 2019  | 2020  | 2021      | 2022  | 2023 | 2019        | 2020  | 2021  | 2022  | 2023 |  |  |  |
| 3S1: POST-PROGRAM |       |       | 81.82     | 85.19 |      |             |       | 81.92 | 81.38 |      |  |  |  |
| PLACEMENT         |       |       |           |       |      |             |       |       |       |      |  |  |  |
|                   |       |       |           |       |      |             |       |       |       |      |  |  |  |
| 4S1: NON-         | 20.93 | 20.00 | 23.64     | 49.23 |      | 31.31       | 31.34 | 30.03 | 43.00 |      |  |  |  |
| TRADITIONAL       | 20.95 | 20.00 | 23.04     | 49.23 |      | 51.51       | 51.54 | 50.05 | 45.00 |      |  |  |  |
| PROGRAM           |       |       |           |       |      |             |       |       |       |      |  |  |  |
| CONCENTRATION     |       |       |           |       |      |             |       |       |       |      |  |  |  |
|                   |       |       | 14.01     | EE E( |      |             |       | 14.40 | 44.04 |      |  |  |  |
| 5S1: INDUSTRY     |       |       | 14.81     | 55.56 |      |             |       | 14.46 | 44.94 |      |  |  |  |
| CERTIFICATIONS    |       |       |           |       |      |             |       |       |       |      |  |  |  |
|                   |       |       |           |       |      |             |       |       |       |      |  |  |  |

The placement data are lagged in this report and the CAR report. The 2022 report includes placement data on students who exited secondary education during the 2021 school year.