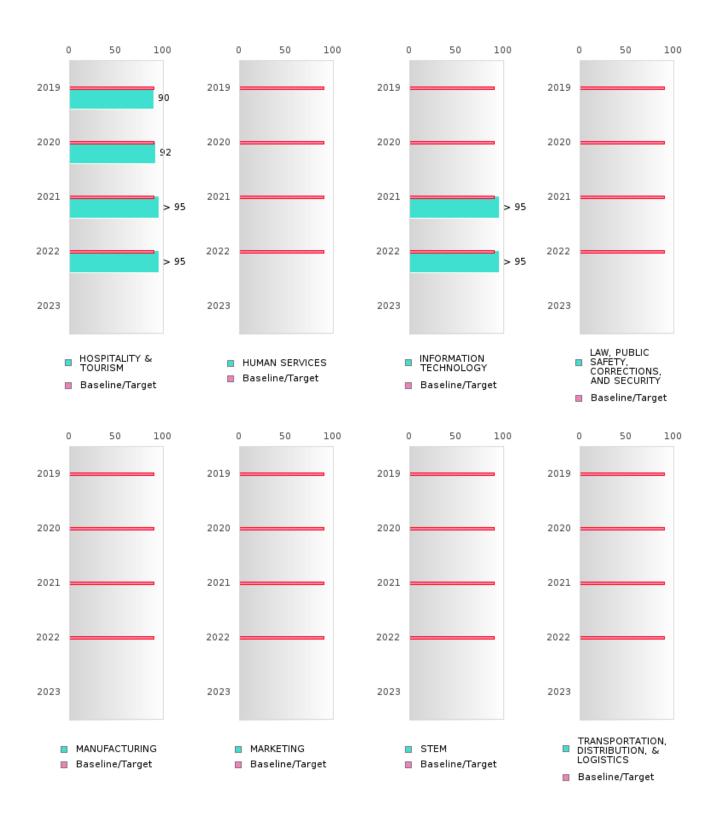

#### CONSORTIUM FIVE-YEAR EXTENDED ADJUSTED COHORT GRADUATION RATE BY CLUSTER

#### FIVE-YEAR EXTENDED ADJUSTED GRADUATION RATE BY CLUSTER

| RACE          |         | 2019 |                  |         | 2020 |        |         | 2021 |                  |         | 2022 |                  |       | 2023 |                  |
|---------------|---------|------|------------------|---------|------|--------|---------|------|------------------|---------|------|------------------|-------|------|------------------|
|               | Score   | N    | Target           | Score   | N    | Target | Score   | N    | Target           | Score   | N    | Target           | Score | N    | Target           |
|               | ·       |      |                  |         |      |        | STED CO |      |                  | UATION  |      |                  |       |      |                  |
| AGRICULTUR    | N < 10  | < 10 | 90.4             | N < 10  | < 10 | 90.4   | N < 10  | < 10 | 90.4             | N < 10  | < 10 | 90.4             |       |      | 90.4             |
| E, FOOD, &    |         |      |                  |         |      |        |         |      |                  |         |      |                  |       |      |                  |
| NATURAL       |         |      |                  |         |      |        |         |      |                  |         |      |                  |       |      |                  |
| RESOURCES     |         |      |                  |         |      |        |         |      |                  |         |      |                  |       |      |                  |
| ARCHITECTU    | N < 10  | < 10 | 90.4             | N < 10  | < 10 | 90.4   | N < 10  | < 10 | 90.4             | N < 10  | < 10 | 90.4             |       |      | 90.4             |
| RE AND CONS   |         |      |                  |         |      |        |         |      |                  |         |      |                  |       |      |                  |
| TRUCTION      |         |      |                  |         |      |        |         |      |                  |         |      |                  |       |      |                  |
| ARTS, A/V,    |         |      | 90.4             | N < 10  | < 10 | 90.4   | N < 10  | < 10 | 90.4             | N < 10  | < 10 | 90.4             |       |      | 90.4             |
| TECHNOLOGY    |         |      |                  |         |      |        |         |      |                  |         |      |                  |       |      |                  |
| & COMMUNIC    |         |      |                  |         |      |        |         |      |                  |         |      |                  |       |      |                  |
| ATIONS        |         |      |                  |         |      |        |         |      |                  |         |      |                  |       |      |                  |
| BUSINESS MA   | N < 10  | < 10 | 90.4             | N < 10  | < 10 | 90.4   | > 95    | RV   | 90.4             | > 95    | RV   | 90.4             |       |      | 90.4             |
| NAGEMENT &    | 11 110  | 110  | 2011             | 11 110  | 110  | 2011   |         |      | 2011             |         |      | 2011             |       |      | 2011             |
| ADMINISTRAT   |         |      |                  |         |      |        |         |      |                  |         |      |                  |       |      |                  |
| ION           |         |      |                  |         |      |        |         |      |                  |         |      |                  |       |      |                  |
| EDUCATION     |         |      | 90.4             |         |      | 90.4   |         |      | 90.4             |         |      | 90.4             |       |      | 90.4             |
| AND           |         |      | 70.4             |         |      | 70.4   |         |      | 70.4             |         |      | 70.4             |       |      | 70.4             |
| TRAINING      |         |      |                  |         |      |        |         |      |                  |         |      |                  |       |      |                  |
| FINANCE       | N < 10  | < 10 | 90.4             | N < 10  | < 10 | 90.4   | > 95    | RV   | 90.4             | > 95    | RV   | 90.4             |       |      | 90.4             |
| GOVERNMEN     | 14 < 10 | < 10 | 90.4             | 14 < 10 | < 10 | 90.4   | 295     | IX V | 90.4             | ~ )5    | IX V | 90.4             |       |      | 90.4             |
| T AND PUBLIC  |         |      | JU. <del>1</del> |         |      | 70.4   |         |      | JU. <del>T</del> |         |      | J0. <del>4</del> |       |      | JU. <del>1</del> |
| ADMINISTRAT   |         |      |                  |         |      |        |         |      |                  |         |      |                  |       |      |                  |
| ION           |         |      |                  |         |      |        |         |      |                  |         |      |                  |       |      |                  |
| HEALTH        | N < 10  | < 10 | 90.4             | N < 10  | < 10 | 90.4   | N < 10  | < 10 | 90.4             | N < 10  | < 10 | 90.4             |       |      | 90.4             |
| SCIENCES      | 11 < 10 | < 10 | 70.4             | 11 < 10 | < 10 | 70.4   | 11 < 10 | < 10 | 70.4             | 14 < 10 | < 10 | 70.4             |       |      | 70.4             |
| HOSPITALITY   | 90.00   | RV   | 90.4             | 92.00   | RV   | 90.4   | > 95    | RV   | 90.4             | > 95    | RV   | 90.4             |       |      | 90.4             |
| & TOURISM     | 20.00   | IX V | 70.4             | 12.00   | IX V | 70.4   | - 15    | IX V | 70.4             | 2 ) 5   | IX V | 70.4             |       |      | 70.4             |
| HUMAN         |         |      | 90.4             |         |      | 90.4   | N < 10  | < 10 | 90.4             | N < 10  | < 10 | 90.4             |       |      | 90.4             |
| SERVICES      |         |      | 70.4             |         |      | 70.4   | 14 < 10 | < 10 | 70.4             | 14 < 10 | < 10 | JU. <del>1</del> |       |      | 70.4             |
| INFORMATIO    | N < 10  | < 10 | 90.4             | N < 10  | < 10 | 90.4   | > 95    | RV   | 90.4             | > 95    | RV   | 90.4             |       |      | 90.4             |
| N             | 14 < 10 | < 10 | JU. <del>1</del> | 14 < 10 | < 10 | 70.4   | - 15    | IX V | JU. <del>T</del> | ~ )5    | IX V | JU. <del>1</del> |       |      | JU. <del>T</del> |
| TECHNOLOGY    |         |      |                  |         |      |        |         |      |                  |         |      |                  |       |      |                  |
| LAW, PUBLIC   | N < 10  | < 10 | 90.4             |         |      | 90.4   |         |      | 90.4             |         |      | 90.4             |       |      | 90.4             |
| SAFETY,       | 14 < 10 | < 10 | 90.4             |         |      | 90.4   |         |      | 90.4             |         |      | 90.4             |       |      | 90.4             |
| CORRECTION    |         |      |                  |         |      |        |         |      |                  |         |      |                  |       |      |                  |
| S, AND        |         |      |                  |         |      |        |         |      |                  |         |      |                  |       |      |                  |
| SECURITY      |         |      |                  |         |      |        |         |      |                  |         |      |                  |       |      |                  |
| MANUFACTU     |         |      | 90.4             | N < 10  | < 10 | 90.4   | N < 10  | < 10 | 90.4             | N < 10  | < 10 | 90.4             |       |      | 90.4             |
| RING          |         |      | 20.4             | 14 < 10 | < 10 | 70.4   | 11 < 10 | < 10 | 70.4             | 10 10   | < 10 | 20.4             |       |      | 70.4             |
| MARKETING     | N < 10  | < 10 | 90.4             | N < 10  | < 10 | 90.4   | N < 10  | < 10 | 90.4             | N < 10  | < 10 | 90.4             |       |      | 90.4             |
| STEM          | 14 < 10 | < 10 | 90.4             | 14 < 10 | < 10 | 90.4   | 11 < 10 | < 10 | 90.4             | 11 < 10 | < 10 | 90.4             |       |      | 90.4             |
| TRANSPORTA    |         |      |                  | N < 10  | < 10 | 90.4   | N < 10  | < 10 | 90.4             | N < 10  | < 10 | 90.4             |       |      | 90.4             |
| TION, DISTRIB |         |      | 20.4             | 11 < 10 | < 10 | 20.4   | 14 < 10 | < 10 | 20.4             | 11 < 10 | < 10 | 20.4             |       |      | 90.4             |
| UTION, &      |         |      |                  |         |      |        |         |      |                  |         |      |                  |       |      |                  |
| LOGISTICS     |         |      |                  |         |      |        |         |      |                  |         |      |                  |       |      |                  |
| LOGISTICS     |         |      |                  |         |      |        |         |      |                  |         |      |                  |       |      |                  |