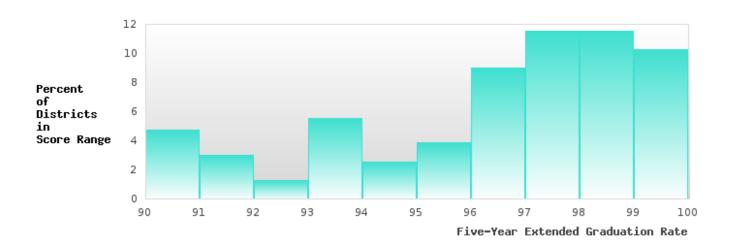

#### DISTRIBUTION OF DISTRICT FIVE-YEAR EXTENDED ADJUSTED COHORT GRADUATION RATES