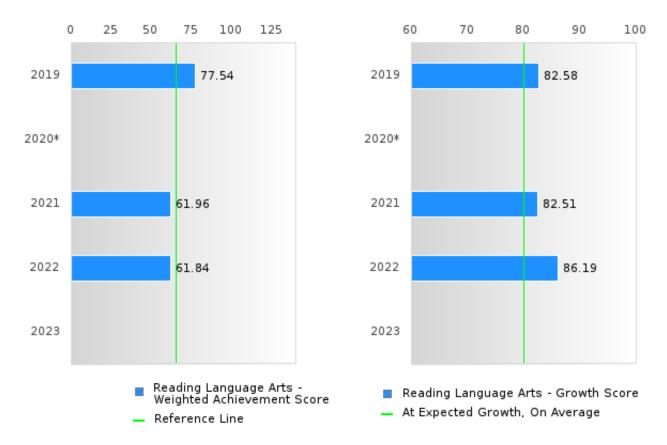

#### ACADEMIC PROFICIENCY SCORE IN READING LANGUAGE ARTS

| YEAR  | SCORE | BASELINE/<br>TARGET | Ν  |
|-------|-------|---------------------|----|
| 2019  | 80.06 | 52.78               | 59 |
| 2020* |       | 53.03               |    |
| 2021  | 72.23 | 48.45               | 69 |
| 2022  | 74.02 | 48.7                | 76 |
| 2023  |       | 48.95               |    |

N: Number of Concentrators with Test Scores Included in the Score

\*State-required academic achievement tests were waived in 2020 due to COVID19.

Academic Proficiency in Reading Language Arts Baseline/Target