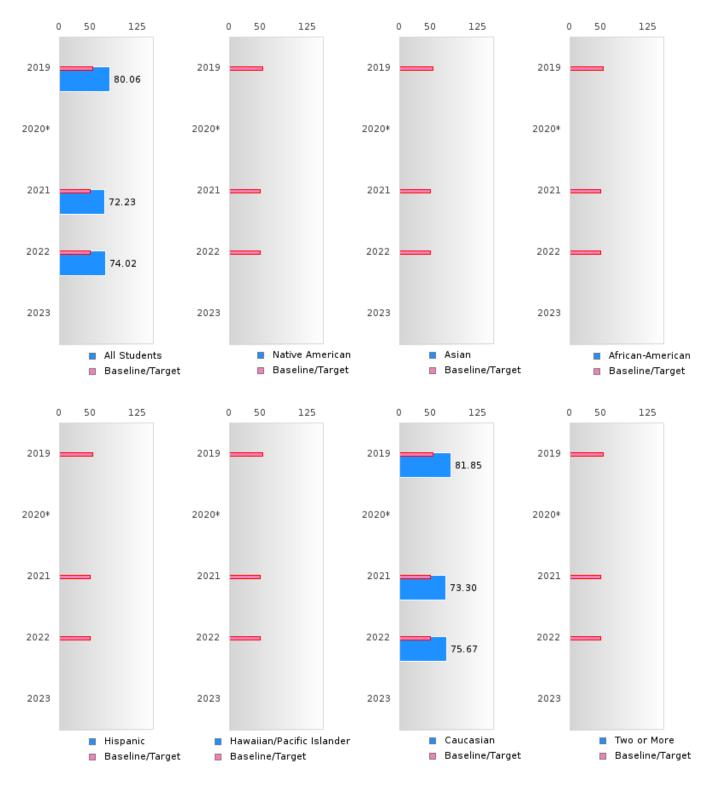

#### ACADEMIC PROFICIENCY SCORE IN READING LANGUAGE ARTS

| YEAR  | SCORE | BASELINE/<br>TARGET | Ν  |
|-------|-------|---------------------|----|
| 2019  | 80.06 | 52.78               | 59 |
| 2020* |       | 53.03               |    |
| 2021  | 72.23 | 48.45               | 69 |
| 2022  | 74.02 | 48.7                | 76 |
| 2023  |       | 48.95               |    |

N: Number of Concentrators with Test Scores Included in the Score

\*State-required academic achievement tests were waived in 2020 due to COVID19.

Academic Proficiency in Reading Language Arts Baseline/Target