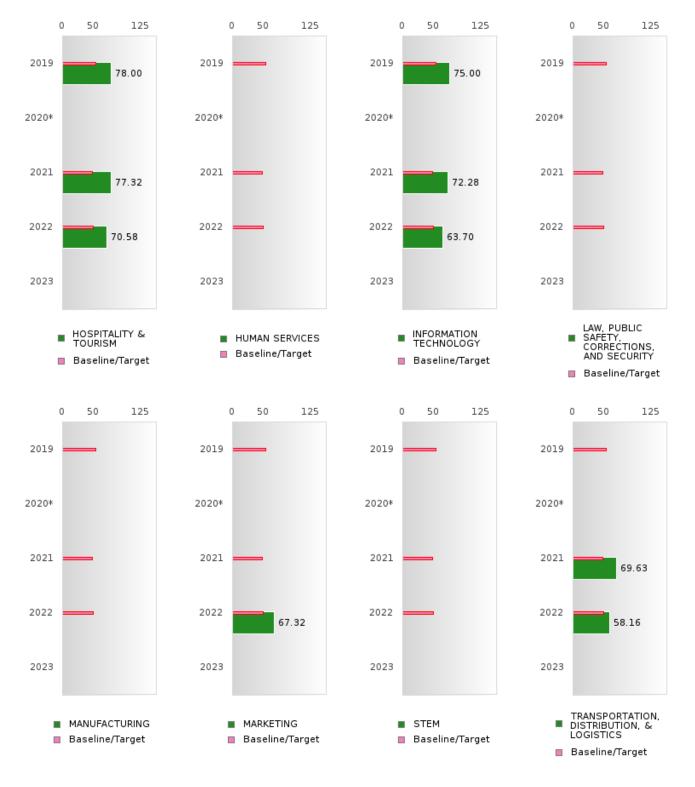

#### ACADEMIC PROFICIENCY SCORE TABLE BY MATHEMATICS AND CLUSTER

| RACE                 |             | 2019       |           |            | 2020*      | ADI    |            | 2021      |        | I ICS A | 2022      |        |       | 2023      |        |
|----------------------|-------------|------------|-----------|------------|------------|--------|------------|-----------|--------|---------|-----------|--------|-------|-----------|--------|
| KACL                 | Score       | 2019<br>N  | Base      | Score      | 2020*<br>N | Target | Score      | 2021<br>N | Target | Score   | 2022<br>N | Target | Score | 2025<br>N | Target |
|                      | Scole       | 11         | line      |            | 1          | Target |            |           | Target | Score   | 11        |        |       |           |        |
|                      |             |            |           |            |            | MAT    | I<br>HEMAT | ICS       |        |         |           |        |       |           |        |
| AGRICULTUR           | 70.47       | 11         | 46.45     |            |            | 46.7   | 61.53      | 24        | 42.27  | 58.84   | 34        | 42.52  |       |           | 42.77  |
| E, FOOD, &           |             |            |           |            |            |        |            |           |        |         |           |        |       |           |        |
| NATURAL              |             |            |           |            |            |        |            |           |        |         |           |        |       |           |        |
| RESOURCES            |             |            |           |            |            |        |            |           |        |         |           |        |       |           |        |
| ARCHITECTU           | N < 10      | < 10       | 46.45     |            |            | 46.7   | 53.78      | 10        | 42.27  | N < 10  | < 10      | 42.52  |       |           | 42.77  |
| RE AND CONS          |             |            |           |            |            |        |            |           |        |         |           |        |       |           |        |
| TRUCTION             |             |            |           |            |            |        |            |           |        |         |           |        |       |           |        |
| ARTS, A/V,           | N < 10      | < 10       | 46.45     |            |            | 46.7   | N < 10     | < 10      | 42.27  | N < 10  | < 10      | 42.52  |       |           | 42.77  |
| TECHNOLOGY           |             |            |           |            |            |        |            |           |        |         |           |        |       |           |        |
| & COMMUNIC           |             |            |           |            |            |        |            |           |        |         |           |        |       |           |        |
| ATIONS               |             |            |           |            |            |        |            |           |        |         |           |        |       |           |        |
| BUSINESS MA          | 74.51       | 23         | 46.45     |            |            | 46.7   | 67.77      | 28        | 42.27  | 59.89   | 30        | 42.52  |       |           | 42.77  |
| NAGEMENT &           |             |            |           |            |            |        |            |           |        |         |           |        |       |           |        |
| ADMINISTRAT          |             |            |           |            |            |        |            |           |        |         |           |        |       |           |        |
| ION                  | NJ 10       | 10         | 16 17     |            |            | 16.5   | NT 10      | 10        | 10.07  | NJ 10   | 10        | 10.50  |       |           | 10.55  |
|                      | N < 10      | < 10       | 46.45     |            |            | 46.7   | N < 10     | < 10      | 42.27  | N < 10  | < 10      | 42.52  |       |           | 42.77  |
| AND                  |             |            |           |            |            |        |            |           |        |         |           |        |       |           |        |
| TRAINING<br>FINANCE  | 58.33       | 15         | 46.45     |            |            | 46.7   | 68.66      | 21        | 42.27  | 58.16   | 26        | 42.52  |       |           | 42.77  |
| GOVERNMEN            |             | < 10       | 46.45     |            |            | 46.7   | N < 10     | < 10      |        | N < 10  | < 10      | 42.52  |       |           | 42.77  |
| T AND PUBLIC         | 14 < 10     | < 10       | -05       |            |            | -0.7   | 14 < 10    | < 10      | 72.27  | 14 < 10 | < 10      | 72.32  |       |           | 72.77  |
| ADMINISTRAT          |             |            |           |            |            |        |            |           |        |         |           |        |       |           |        |
| ION                  |             |            |           |            |            |        |            |           |        |         |           |        |       |           |        |
| HEALTH               | N < 10      | < 10       | 46.45     |            |            | 46.7   | N < 10     | < 10      | 42.27  | N < 10  | < 10      | 42.52  |       |           | 42.77  |
| SCIENCES             |             |            |           |            |            |        |            |           |        |         |           |        |       |           |        |
| HOSPITALITY          | 78.00       | 29         | 46.45     |            |            | 46.7   | 77.32      | 29        | 42.27  | 70.58   | 23        | 42.52  |       |           | 42.77  |
| & TOURISM            |             |            |           |            |            |        |            |           |        |         |           |        |       |           |        |
| HUMAN                | N < 10      | < 10       | 46.45     |            |            | 46.7   | N < 10     | < 10      | 42.27  | N < 10  | < 10      | 42.52  |       |           | 42.77  |
| SERVICES             |             |            |           |            |            |        |            |           |        |         |           |        |       |           |        |
| INFORMATIO           | 75.00       | 16         | 46.45     |            |            | 46.7   | 72.28      | 20        | 42.27  | 63.70   | 24        | 42.52  |       |           | 42.77  |
| N                    |             |            |           |            |            |        |            |           |        |         |           |        |       |           |        |
| TECHNOLOGY           | N. 10       | 10         | 16.15     |            |            | 46.5   | N. 10      | 10        | 10.07  | N. 10   | 10        | 10.50  |       |           | 10.55  |
| LAW, PUBLIC          | N < 10      | < 10       | 46.45     |            |            | 46.7   | N < 10     | < 10      | 42.27  | N < 10  | < 10      | 42.52  |       |           | 42.77  |
| SAFETY,              |             |            |           |            |            |        |            |           |        |         |           |        |       |           |        |
| CORRECTION<br>S, AND |             |            |           |            |            |        |            |           |        |         |           |        |       |           |        |
| S, AND<br>SECURITY   |             |            |           |            |            |        |            |           |        |         |           |        |       |           |        |
| MANUFACTU            | N < 10      | < 10       | 46.45     |            |            | 46.7   | N < 10     | < 10      | 12 27  | N < 10  | < 10      | 42.52  |       |           | 42.77  |
| RING                 | 14 < 10     | < 10       | 40.45     |            |            | 40.7   | 14 < 10    | < 10      | 42.27  | 10 < 10 | < 10      | 42.32  |       |           | 42.77  |
| MARKETING            | N < 10      | < 10       | 46.45     |            |            | 46.7   | N < 10     | < 10      | 42.27  | 67.32   | 10        | 42.52  |       |           | 42.77  |
| STEM                 | N < 10      | < 10       | 46.45     |            |            | 46.7   | N < 10     | < 10      |        | N < 10  | < 10      | 42.52  |       |           | 42.77  |
| TRANSPORTA           | N < 10      | < 10       | 46.45     |            |            | 46.7   | 69.63      | 22        | 42.27  | 58.16   | 26        | 42.52  |       |           | 42.77  |
| TION, DISTRIB        |             |            |           |            |            |        |            | _         |        |         | -         |        |       |           |        |
| UTION, &             |             |            |           |            |            |        |            |           |        |         |           |        |       |           |        |
| LOGISTICS            |             |            |           |            |            |        |            |           |        |         |           |        |       |           |        |
| N: Number of Concer  | tuatana mit | h Test Car | mag Inglu | had in the | Cases      |        |            |           |        |         |           | -      | -     |           |        |