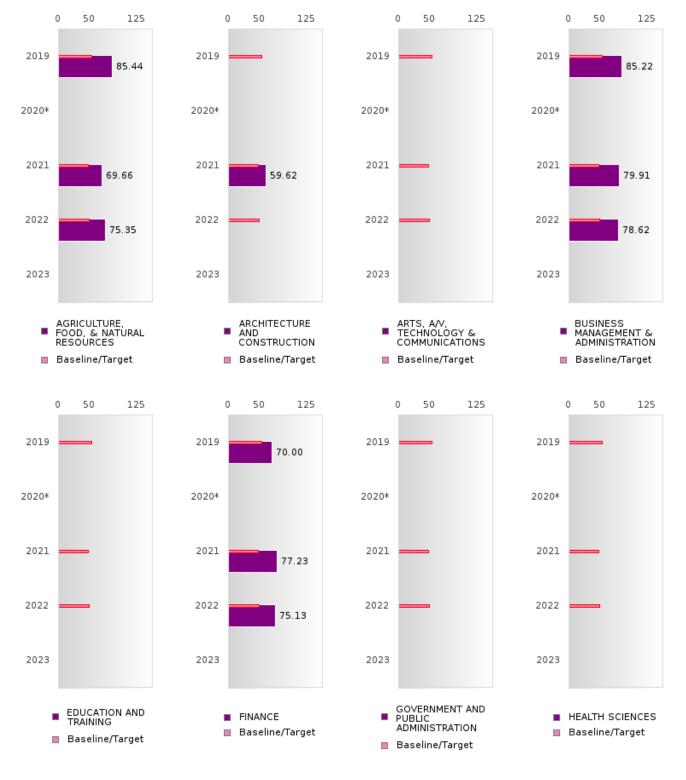

#### ACADEMIC PROFICIENCY SCORE TABLE BY SUBJECT AND RACE/ETHNICITY

| RACE                         | 2019   |      | 2020*        |       | 2021 |        | 2022   |       |        | 2023   |      |        |       |   |        |
|------------------------------|--------|------|--------------|-------|------|--------|--------|-------|--------|--------|------|--------|-------|---|--------|
|                              | Score  | N    | Base<br>line | Score | N    | Target | Score  | N     | Target | Score  | N    | Target | Score | N | Target |
|                              |        |      |              |       | REA  | DING L | ANGUA  | GE AR | TS     |        |      |        |       |   |        |
| All Students                 | 80.06  | 59   | 52.78        |       |      | 53.03  | 72.23  | 69    | 48.45  | 74.02  | 76   | 48.7   |       |   | 48.95  |
| Native American              | N < 10 | < 10 | 52.78        |       |      | 53.03  | N < 10 | < 10  | 48.45  | N < 10 | < 10 | 48.7   |       |   | 48.95  |
| Asian                        | N < 10 | < 10 | 52.78        |       |      | 53.03  | N < 10 | < 10  | 48.45  | N < 10 | < 10 | 48.7   |       |   | 48.95  |
| African-<br>American         | N < 10 | < 10 | 52.78        |       |      | 53.03  | N < 10 | < 10  | 48.45  | N < 10 | < 10 | 48.7   |       |   | 48.95  |
| Hispanic                     | N < 10 | < 10 | 52.78        |       |      | 53.03  | N < 10 | < 10  | 48.45  | N < 10 | < 10 | 48.7   |       |   | 48.95  |
| Hawaiian/Pacific<br>Islander | N < 10 | < 10 | 52.78        |       |      | 53.03  | N < 10 | < 10  | 48.45  | N < 10 | < 10 | 48.7   |       |   | 48.95  |
| Caucasian                    | 81.85  | 51   | 52.78        |       |      | 53.03  | 73.30  | 57    | 48.45  | 75.67  | 64   | 48.7   |       |   | 48.95  |
| Two or More                  | N < 10 | < 10 | 52.78        |       |      | 53.03  | N < 10 | < 10  | 48.45  | N < 10 | < 10 | 48.7   |       |   | 48.95  |
|                              |        |      |              |       |      | MAT    | HEMAT  | ICS   |        |        |      |        |       |   |        |
| All Students                 | 73.84  | 59   | 46.45        |       |      | 46.7   | 65.43  | 69    | 42.27  | 62.89  | 76   | 42.52  |       |   | 42.77  |
| Native American              | N < 10 | < 10 | 46.45        |       |      | 46.7   | N < 10 | < 10  | 42.27  | N < 10 | < 10 | 42.52  |       |   | 42.77  |
| Asian                        | N < 10 | < 10 | 46.45        |       |      | 46.7   | N < 10 | < 10  | 42.27  | N < 10 | < 10 | 42.52  |       |   | 42.77  |
| African-<br>American         | N < 10 | < 10 | 46.45        |       |      | 46.7   | N < 10 | < 10  | 42.27  | N < 10 | < 10 | 42.52  |       |   | 42.77  |
| Hispanic                     | N < 10 | < 10 | 46.45        |       |      | 46.7   | N < 10 | < 10  | 42.27  | N < 10 | < 10 | 42.52  |       |   | 42.77  |
| Hawaiian/Pacific<br>Islander | N < 10 | < 10 | 46.45        |       |      | 46.7   | N < 10 | < 10  | 42.27  | N < 10 | < 10 | 42.52  |       |   | 42.77  |
| Caucasian                    | 76.15  | 51   | 46.45        |       |      | 46.7   | 67.87  | 57    | 42.27  | 63.48  | 64   | 42.52  |       |   | 42.77  |
| Two or More                  | N < 10 | < 10 | 46.45        |       |      | 46.7   | N < 10 | < 10  | 42.27  | N < 10 | < 10 | 42.52  |       |   | 42.77  |
|                              |        |      |              |       |      | S      | CIENCE |       |        |        |      |        |       |   |        |
| All Students                 | 82.28  | 59   | 53.26        |       |      | 53.51  | 74.62  | 69    | 48.4   | 79.97  | 76   | 48.65  |       |   | 48.9   |
| Native American              | N < 10 | < 10 | 53.26        |       |      | 53.51  | N < 10 | < 10  | 48.4   | N < 10 | < 10 | 48.65  |       |   | 48.9   |
| Asian                        | N < 10 | < 10 | 53.26        |       |      | 53.51  | N < 10 | < 10  | 48.4   | N < 10 | < 10 | 48.65  |       |   | 48.9   |
| African-<br>American         | N < 10 | < 10 | 53.26        |       |      | 53.51  | N < 10 | < 10  | 48.4   | N < 10 | < 10 | 48.65  |       |   | 48.9   |
| Hispanic                     | N < 10 | < 10 | 53.26        |       |      | 53.51  | N < 10 | < 10  | 48.4   | N < 10 | < 10 | 48.65  |       |   | 48.9   |
| Hawaiian/Pacific<br>Islander | N < 10 | < 10 | 53.26        |       |      | 53.51  | N < 10 | < 10  | 48.4   | N < 10 | < 10 | 48.65  |       |   | 48.9   |
| Caucasian                    | 84.22  | 51   | 53.26        |       |      | 53.51  | 75.27  | 57    | 48.4   | 82.12  | 64   | 48.65  |       |   | 48.9   |
| Two or More                  | N < 10 | < 10 | 53.26        |       |      | 53.51  | N < 10 | < 10  | 48.4   | N < 10 | < 10 | 48.65  |       |   | 48.9   |