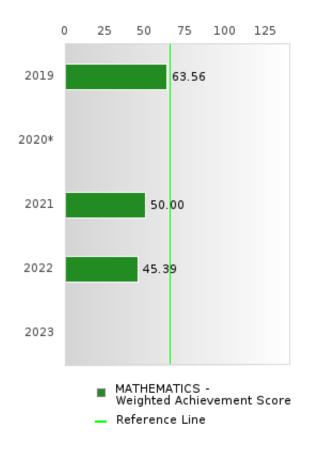

#### ACADEMIC PROFICIENCY SCORE IN MATHEMATICS

| YEAR  | SCORE | BASELINE/<br>TARGET | Ν  |
|-------|-------|---------------------|----|
| 2019  | 73.84 | 46.45               | 59 |
| 2020* |       | 46.7                |    |
| 2021  | 65.43 | 42.27               | 69 |
| 2022  | 62.89 | 42.52               | 76 |
| 2023  |       | 42.77               |    |

N: Number of Concentrators with Test Scores Included in the Score

\*State-required academic achievement tests were waived in 2020 due to COVID19.