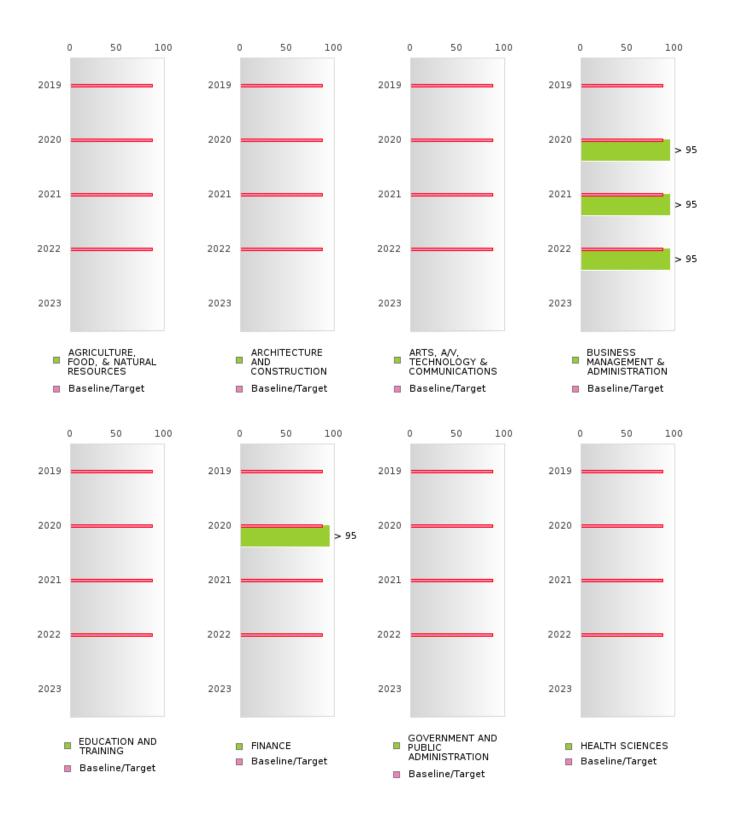

#### CONSORTIUM FOUR-YEAR ADJUSTED COHORT GRADUATION RATE BY CLUSTER

#### FOUR-YEAR ADJUSTED GRADUATION RATE BY CLUSTER

| RACE                                                       |        | 2019 |        |        | 2020 | -      |        | 2021 |        |         | 2022 |        |       | 2023 |        |
|------------------------------------------------------------|--------|------|--------|--------|------|--------|--------|------|--------|---------|------|--------|-------|------|--------|
|                                                            | Score  | N    | Target | Score  | N    | Target | Score  | N    | Target | Score   | N    | Target | Score | N    | Target |
|                                                            |        |      |        |        |      |        |        |      |        | ON RATE | 3    |        |       |      |        |
| AGRICULTUR<br>E, FOOD, &<br>NATURAL<br>RESOURCES           | N < 10 | < 10 |        | N < 10 |      |        | N < 10 | < 10 |        | N < 10  |      | 87.18  |       |      | 87.18  |
|                                                            | N < 10 | < 10 | 87.18  | N < 10 | < 10 | 87.18  | N < 10 | < 10 | 87.18  | N < 10  | < 10 | 87.18  |       |      | 87.18  |
| ARTS, A/V,<br>TECHNOLOGY<br>& COMMUNIC<br>ATIONS           | N < 10 | < 10 | 87.18  | N < 10 | < 10 | 87.18  | N < 10 | < 10 | 87.18  | N < 10  | < 10 | 87.18  |       |      | 87.18  |
| BUSINESS MA<br>NAGEMENT &<br>ADMINISTRAT<br>ION            | N < 10 | < 10 | 87.18  | > 95   | RV   | 87.18  | > 95   | RV   | 87.18  | > 95    | RV   | 87.18  |       |      | 87.18  |
| EDUCATION<br>AND<br>TRAINING                               |        |      | 87.18  |        |      | 87.18  |        |      | 87.18  |         |      | 87.18  |       |      | 87.18  |
| FINANCE                                                    | N < 10 | < 10 | 87.18  | > 95   | RV   | 87.18  | N < 10 | < 10 | 87.18  | N < 10  | < 10 | 87.18  |       |      | 87.18  |
| GOVERNMEN<br>T AND PUBLIC<br>ADMINISTRAT<br>ION            |        |      | 87.18  |        |      | 87.18  |        |      | 87.18  |         |      | 87.18  |       |      | 87.18  |
| HEALTH<br>SCIENCES                                         | N < 10 | < 10 | 87.18  | N < 10 | < 10 | 87.18  | N < 10 | < 10 | 87.18  | N < 10  | < 10 | 87.18  |       |      | 87.18  |
| HOSPITALITY<br>& TOURISM                                   | 92.00  | RV   | 87.18  | > 95   | RV   | 87.18  | > 95   | RV   | 87.18  | > 95    | RV   | 87.18  |       |      | 87.18  |
| HUMAN<br>SERVICES                                          |        |      | 87.18  | N < 10 | < 10 | 87.18  | N < 10 | < 10 | 87.18  | N < 10  | < 10 | 87.18  |       |      | 87.18  |
| INFORMATIO<br>N<br>TECHNOLOGY                              | N < 10 | < 10 | 87.18  | > 95   | RV   | 87.18  | N < 10 | < 10 | 87.18  | N < 10  | < 10 | 87.18  |       |      | 87.18  |
| LAW, PUBLIC<br>SAFETY,<br>CORRECTION<br>S, AND<br>SECURITY |        |      | 87.18  |        |      | 87.18  | N < 10 | < 10 | 87.18  | N < 10  | < 10 | 87.18  |       |      | 87.18  |
| MANUFACTU<br>RING                                          | N < 10 | < 10 |        | N < 10 |      | 87.18  | N < 10 | < 10 | 87.18  | N < 10  | < 10 | 87.18  |       |      | 87.18  |
|                                                            | N < 10 | < 10 |        | N < 10 | < 10 |        | N < 10 | < 10 |        | N < 10  | < 10 | 87.18  |       |      | 87.18  |
| STEM                                                       |        |      | 87.18  |        |      | 87.18  |        |      | 87.18  |         |      | 87.18  |       |      | 87.18  |
| TRANSPORTA<br>TION, DISTRIB<br>UTION, &<br>LOGISTICS       | N < 10 | < 10 | 87.18  | N < 10 | < 10 | 87.18  | N < 10 | < 10 | 87.18  | N < 10  | < 10 | 87.18  |       |      | 87.18  |