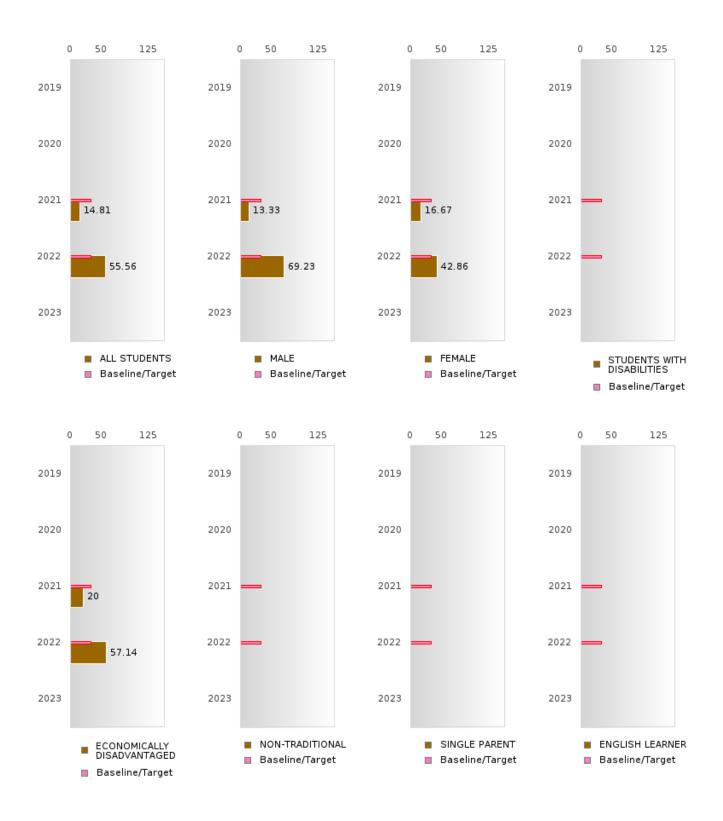

#### PERFORMANCE MEASURE SCORES FOR CONCENTRATORS ONLY

| PERFORMANCE       |       | DIST  | FRICT SCO | ORE   |      | STATE SCORE |       |       |       |      |  |  |  |
|-------------------|-------|-------|-----------|-------|------|-------------|-------|-------|-------|------|--|--|--|
| MEASURES          | 2019  | 2020  | 2021      | 2022  | 2023 | 2019        | 2020  | 2021  | 2022  | 2023 |  |  |  |
| 3S1: POST-PROGRAM |       |       | 81.82     | 85.19 |      |             |       | 81.92 | 81.38 |      |  |  |  |
| PLACEMENT         |       |       |           |       |      |             |       |       |       |      |  |  |  |
|                   |       |       |           |       |      |             |       |       |       |      |  |  |  |
| 4S1: NON-         | 20.93 | 20.00 | 23.64     | 49.23 |      | 31.31       | 31.34 | 30.03 | 43.00 |      |  |  |  |
| TRADITIONAL       | 20.95 | 20.00 | 23.04     | 49.23 |      | 51.51       | 51.54 | 50.05 | 45.00 |      |  |  |  |
| PROGRAM           |       |       |           |       |      |             |       |       |       |      |  |  |  |
| CONCENTRATION     |       |       |           |       |      |             |       |       |       |      |  |  |  |
|                   |       |       | 14.01     | EE E( |      |             |       | 14.40 | 44.04 |      |  |  |  |
| 5S1: INDUSTRY     |       |       | 14.81     | 55.56 |      |             |       | 14.46 | 44.94 |      |  |  |  |
| CERTIFICATIONS    |       |       |           |       |      |             |       |       |       |      |  |  |  |
|                   |       |       |           |       |      |             |       |       |       |      |  |  |  |

### CONSORTIUM FOUR-YEAR ADJUSTED COHORT GRADUATION RATE BY SPECIAL POPULATION

#### EUREKA SPRINGS SCHOOL DISTRICT

## CONSORTIUM FIVE-YEAR EXTENDED ADJUSTED COHORT GRADUATION RATE BY SPECIAL POPULATION

#### CONSORTIUM FIVE-YEAR EXTENDED ADJUSTED COHORT GRADUATION RATE BY SPECIAL POPULATION

#### **GRADUATION RATE BY SPECIAL POPULATION**

| RACE                          | 2019   |      |        |        | 2020  |        |         | 2021   |        |         | 2022 |        | 2023  |   |        |
|-------------------------------|--------|------|--------|--------|-------|--------|---------|--------|--------|---------|------|--------|-------|---|--------|
|                               | Score  | N    | Target | Score  | N     | Target | Score   | N      | Target | Score   | N    | Target | Score | N | Target |
|                               |        |      | FO     | UR-YEA | R ADJ | USTED  | COHOR   | T GRAI | DUATI  | ON RATE | 3    |        |       |   |        |
| All Students                  | 95.00  | RV   | 87.18  | > 95   | RV    | 87.18  | > 95    | RV     | 87.18  | > 95    | RV   | 87.18  |       |   | 87.18  |
| Male                          | > 95   | RV   | 87.18  | > 95   | RV    | 87.18  | > 95    | RV     | 87.18  | > 95    | RV   | 87.18  |       |   | 87.18  |
| Female                        | N < 10 | < 10 | 87.18  | > 95   | RV    | 87.18  | > 95    | RV     | 87.18  | 92.86   | RV   | 87.18  |       |   | 87.18  |
| Students with Disabilities    | N < 10 | < 10 | 87.18  | N < 10 | < 10  | 87.18  | N < 10  | < 10   | 87.18  | N < 10  | < 10 | 87.18  |       |   | 87.18  |
| Economically<br>Disadvantaged | 90.91  | RV   | 87.18  | > 95   | RV    | 87.18  | > 95    | RV     | 87.18  | 92.86   | RV   | 87.18  |       |   | 87.18  |
| Non-traditional               | N < 10 | < 10 | 87.18  | N < 10 | < 10  | 87.18  | N < 10  | < 10   | 87.18  | N < 10  | < 10 | 87.18  |       |   | 87.18  |
| Single Parent                 |        |      | 87.18  |        |       | 87.18  |         |        | 87.18  |         |      | 87.18  |       |   | 87.18  |
| English Learner               | N < 10 | < 10 | 87.18  | N < 10 | < 10  | 87.18  | N < 10  | < 10   | 87.18  | N < 10  | < 10 | 87.18  |       |   | 87.18  |
| Homeless                      | N < 10 | < 10 |        | N < 10 | < 10  |        | N < 10  | < 10   | 87.18  | N < 10  | < 10 | 87.18  |       |   | 87.18  |
| Foster Care                   |        |      | 87.18  |        |       | 87.18  |         |        | 87.18  |         |      | 87.18  |       |   | 87.18  |
| Military                      |        |      | 87.18  |        |       | 87.18  |         |        | 87.18  |         |      | 87.18  |       |   | 87.18  |
| Dependent                     |        |      |        |        |       |        |         |        |        |         |      |        |       |   |        |
| Migrant                       |        |      | 87.18  |        |       | 87.18  |         |        | 87.18  |         |      | 87.18  |       |   | 87.18  |
|                               |        |      |        | AR EXT |       |        | STED CO |        |        | UATION  | RATE |        |       |   |        |
| All Students                  | 94.44  | RV   | 90.4   | 95.00  | RV    | 90.4   | > 95    | RV     | 90.4   | > 95    | RV   | 90.4   |       |   | 90.4   |
| Male                          | N < 10 | < 10 | 90.4   | > 95   | RV    | 90.4   | > 95    | RV     | 90.4   | > 95    | RV   | 90.4   |       |   | 90.4   |
| Female                        | N < 10 | < 10 | 90.4   | N < 10 | < 10  | 90.4   | > 95    | RV     | 90.4   | > 95    | RV   | 90.4   |       |   | 90.4   |
| Students with Disabilities    | N < 10 | < 10 | 90.4   | N < 10 | < 10  | 90.4   | N < 10  | < 10   | 90.4   | N < 10  | < 10 | 90.4   |       |   | 90.4   |
| Economically<br>Disadvantaged | 91.67  | RV   | 90.4   | 90.91  | RV    | 90.4   | > 95    | RV     | 90.4   | > 95    | RV   | 90.4   |       |   | 90.4   |
| Non-traditional               |        |      | 90.4   | N < 10 | < 10  | 90.4   | N < 10  | < 10   | 90.4   | N < 10  | < 10 | 90.4   |       |   | 90.4   |
| Single Parent                 |        |      | 90.4   |        |       | 90.4   |         |        | 90.4   |         |      | 90.4   |       |   | 90.4   |
| English Learner               | N < 10 | < 10 | 90.4   | N < 10 | < 10  | 90.4   | N < 10  | < 10   | 90.4   | N < 10  | < 10 | 90.4   |       |   | 90.4   |
| Homeless                      | N < 10 | < 10 | 90.4   | N < 10 | < 10  | 90.4   | N < 10  | < 10   | 90.4   | N < 10  | < 10 | 90.4   |       |   | 90.4   |
| Foster Care                   |        |      | 90.4   |        |       | 90.4   |         |        | 90.4   |         |      | 90.4   |       |   | 90.4   |
| Military                      |        |      | 90.4   |        |       | 90.4   |         |        | 90.4   |         |      | 90.4   |       |   | 90.4   |
| Dependent                     |        |      |        |        |       |        |         |        |        |         |      |        |       |   |        |
| Migrant                       |        |      | 90.4   |        |       | 90.4   |         |        | 90.4   |         |      | 90.4   |       |   | 90.4   |