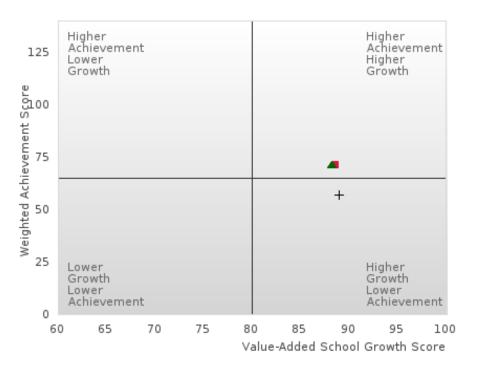

### ACADEMIC PERFORMANCE MEASURES [2S1, 2S2, 2S3]

#### EUREKA SPRINGS SCHOOL DISTRICT

The Academic Proficiency Performance Measures (Reading/Language Arts [1S1]; Mathematics [1S2]; Science [1S3]) in Arkansas's approved Perkins V plan are designed to align with the achievement and growth measures in Arkansas's approved ESSA plan. This alignment provides schools with a unified focus on increased rigor and relevance in student learning opportunities within a student-focused learning system to improve academic proficiency and increase students' readiness for college, career, and community engagement.

#### Assessments Included: Act Aspire (Grades 9 - 10) • Dynamic Learning Maps (Grades 9 - 10) • ACT (Grades 11 -12 [3-yr best])

Academic Proficiency Score Calculation:

- Weighted Achievement (Grades 9 12) and Value-Added Growth Scores (Grades 9 -10) Included in Score
- Reading/Language Arts, Mathematics, and Science calculated separately
- Calculated for all schools with Grades 9, 10, 11, and/or 12

#### General Formula for Academic Proficiency Score for Each Subject

ELA Academic Proficiency Score = ELA Weighted Achievement Score  $\times$  (0.50) + ELA Mean Value – Added Growth Score  $\times$  (0.50)