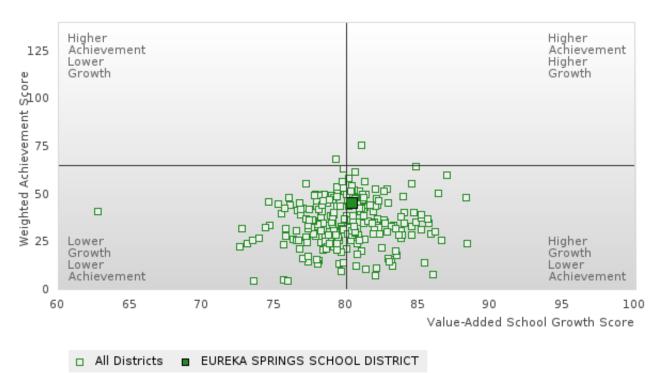

### ACADEMIC PERFORMANCE MEASURES [2S1, 2S2, 2S3]

#### EUREKA SPRINGS SCHOOL DISTRICT

The Academic Proficiency Performance Measures (Reading/Language Arts [1S1]; Mathematics [1S2]; Science [1S3]) in Arkansas's approved Perkins V plan are designed to align with the achievement and growth measures in Arkansas's approved ESSA plan. This alignment provides schools with a unified focus on increased rigor and relevance in student learning opportunities within a student-focused learning system to improve academic proficiency and increase students' readiness for college, career, and community engagement.

#### Assessments Included: Act Aspire (Grades 9 - 10) • Dynamic Learning Maps (Grades 9 - 10) • ACT (Grades 11 -12 [3-yr best])

Academic Proficiency Score Calculation:

- Weighted Achievement (Grades 9 12) and Value-Added Growth Scores (Grades 9 -10) Included in Score
- Reading/Language Arts, Mathematics, and Science calculated separately
- Calculated for all schools with Grades 9, 10, 11, and/or 12

#### General Formula for Academic Proficiency Score for Each Subject

ELA Academic Proficiency Score = ELA Weighted Achievement Score  $\times$  (0.50) + ELA Mean Value – Added Growth Score  $\times$  (0.50)