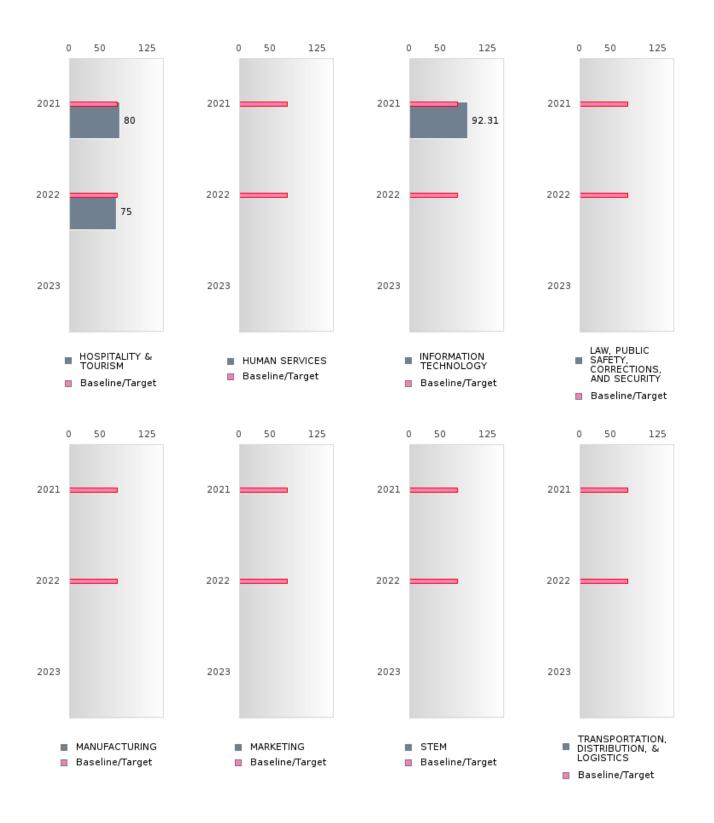

#### PERFORMANCE MEASURE SCORES FOR CONCENTRATORS ONLY

| PERFORMANCE       |       | DIST  | FRICT SCO | ORE   |      | STATE SCORE |       |       |       |      |  |  |  |
|-------------------|-------|-------|-----------|-------|------|-------------|-------|-------|-------|------|--|--|--|
| MEASURES          | 2019  | 2020  | 2021      | 2022  | 2023 | 2019        | 2020  | 2021  | 2022  | 2023 |  |  |  |
| 3S1: POST-PROGRAM |       |       | 81.82     | 85.19 |      |             |       | 81.92 | 81.38 |      |  |  |  |
| PLACEMENT         |       |       |           |       |      |             |       |       |       |      |  |  |  |
|                   |       |       |           |       |      |             |       |       |       |      |  |  |  |
| 4S1: NON-         | 20.93 | 20.00 | 23.64     | 49.23 |      | 31.31       | 31.34 | 30.03 | 43.00 |      |  |  |  |
| TRADITIONAL       | 20.95 | 20.00 | 23.04     | 49.23 |      | 51.51       | 51.54 | 50.05 | 45.00 |      |  |  |  |
| PROGRAM           |       |       |           |       |      |             |       |       |       |      |  |  |  |
| CONCENTRATION     |       |       |           |       |      |             |       |       |       |      |  |  |  |
|                   |       |       | 14.01     | EE E( |      |             |       | 14.40 | 44.04 |      |  |  |  |
| 5S1: INDUSTRY     |       |       | 14.81     | 55.56 |      |             |       | 14.46 | 44.94 |      |  |  |  |
| CERTIFICATIONS    |       |       |           |       |      |             |       |       |       |      |  |  |  |
|                   |       |       |           |       |      |             |       |       |       |      |  |  |  |