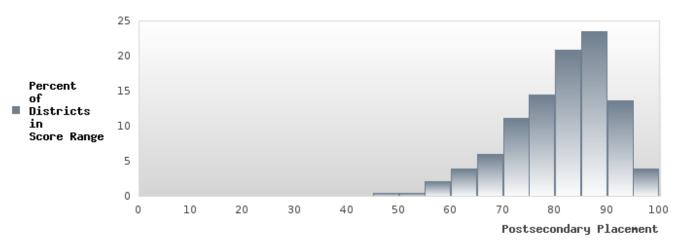

#### PERFORMANCE MEASURE SCORES FOR CONCENTRATORS ONLY

| PERFORMANCE       |       | DIST  | FRICT SCO | ORE   |      | STATE SCORE |       |       |       |      |  |  |  |
|-------------------|-------|-------|-----------|-------|------|-------------|-------|-------|-------|------|--|--|--|
| MEASURES          | 2019  | 2020  | 2021      | 2022  | 2023 | 2019        | 2020  | 2021  | 2022  | 2023 |  |  |  |
| 3S1: POST-PROGRAM |       |       | 81.82     | 85.19 |      |             |       | 81.92 | 81.38 |      |  |  |  |
| PLACEMENT         |       |       |           |       |      |             |       |       |       |      |  |  |  |
|                   |       |       |           |       |      |             |       |       |       |      |  |  |  |
| 4S1: NON-         | 20.93 | 20.00 | 23.64     | 49.23 |      | 31.31       | 31.34 | 30.03 | 43.00 |      |  |  |  |
| TRADITIONAL       | 20.95 | 20.00 | 23.04     | 49.23 |      | 51.51       | 51.54 | 50.05 | 45.00 |      |  |  |  |
| PROGRAM           |       |       |           |       |      |             |       |       |       |      |  |  |  |
| CONCENTRATION     |       |       |           |       |      |             |       |       |       |      |  |  |  |
|                   |       |       | 14.01     | EE E( |      |             |       | 14.40 | 44.04 |      |  |  |  |
| 5S1: INDUSTRY     |       |       | 14.81     | 55.56 |      |             |       | 14.46 | 44.94 |      |  |  |  |
| CERTIFICATIONS    |       |       |           |       |      |             |       |       |       |      |  |  |  |
|                   |       |       |           |       |      |             |       |       |       |      |  |  |  |

The placement data are lagged in this report and the CAR report. The 2022 report includes placement data on students who exited secondary education during the 2021 school year.