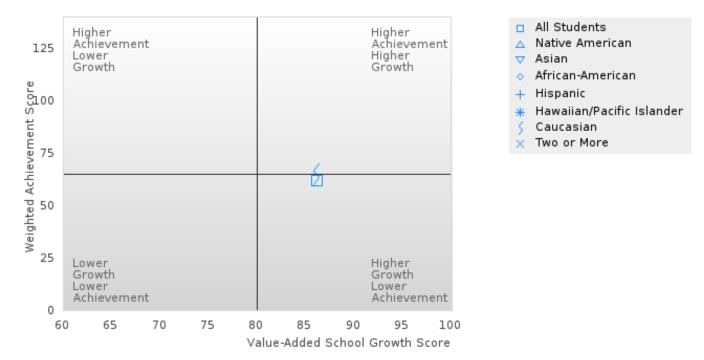

#### EUREKA SPRINGS SCHOOL DISTRICT

The Academic Proficiency Performance Measures (Reading/Language Arts [1S1]; Mathematics [1S2]; Science [1S3]) in Arkansas's approved Perkins V plan are designed to align with the achievement and growth measures in Arkansas's approved ESSA plan. This alignment provides schools with a unified focus on increased rigor and relevance in student learning opportunities within a student-focused learning system to improve academic proficiency and increase students' readiness for college, career, and community engagement.

#### Assessments Included: Act Aspire (Grades 9 - 10) • Dynamic Learning Maps (Grades 9 - 10) • ACT (Grades 11 -12 [3-yr best])

Academic Proficiency Score Calculation:

- Weighted Achievement (Grades 9 12) and Value-Added Growth Scores (Grades 9 -10) Included in Score
- Reading/Language Arts, Mathematics, and Science calculated separately
- Calculated for all schools with Grades 9, 10, 11, and/or 12

#### General Formula for Academic Proficiency Score for Each Subject

ELA Academic Proficiency Score = ELA Weighted Achievement Score  $\times$  (0.50) + ELA Mean Value – Added Growth Score  $\times$  (0.50)