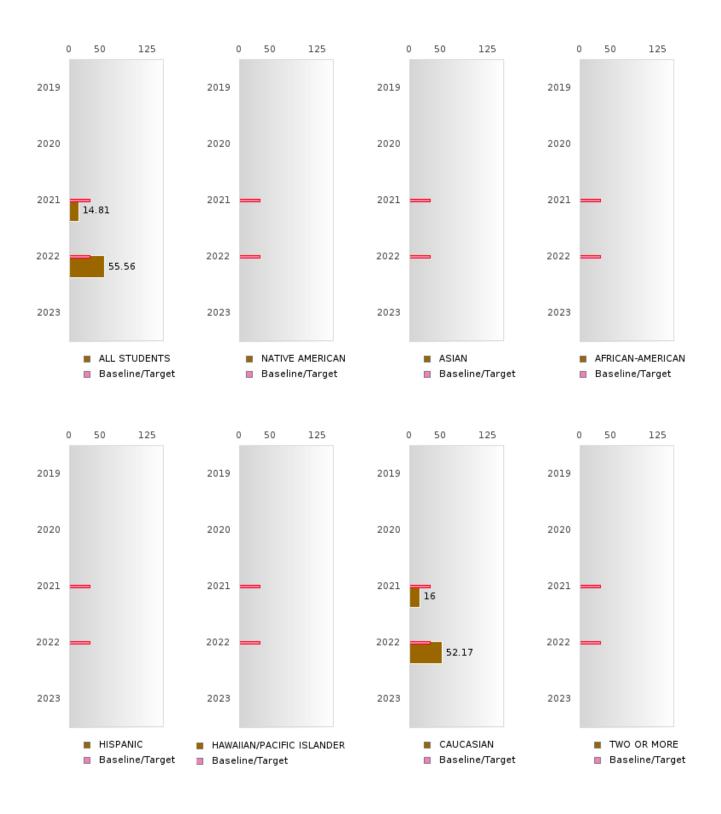

#### PERFORMANCE MEASURE SCORES FOR CONCENTRATORS ONLY

| PERFORMANCE       |       | DIST  | FRICT SCO | ORE   |      | STATE SCORE |       |       |       |      |  |  |  |
|-------------------|-------|-------|-----------|-------|------|-------------|-------|-------|-------|------|--|--|--|
| MEASURES          | 2019  | 2020  | 2021      | 2022  | 2023 | 2019        | 2020  | 2021  | 2022  | 2023 |  |  |  |
| 3S1: POST-PROGRAM |       |       | 81.82     | 85.19 |      |             |       | 81.92 | 81.38 |      |  |  |  |
| PLACEMENT         |       |       |           |       |      |             |       |       |       |      |  |  |  |
|                   |       |       |           |       |      |             |       |       |       |      |  |  |  |
| 4S1: NON-         | 20.93 | 20.00 | 23.64     | 49.23 |      | 31.31       | 31.34 | 30.03 | 43.00 |      |  |  |  |
| TRADITIONAL       | 20.95 | 20.00 | 23.04     | 49.23 |      | 51.51       | 51.54 | 50.05 | 45.00 |      |  |  |  |
| PROGRAM           |       |       |           |       |      |             |       |       |       |      |  |  |  |
| CONCENTRATION     |       |       |           |       |      |             |       |       |       |      |  |  |  |
|                   |       |       | 14.01     | EE E( |      |             |       | 14.40 | 44.04 |      |  |  |  |
| 5S1: INDUSTRY     |       |       | 14.81     | 55.56 |      |             |       | 14.46 | 44.94 |      |  |  |  |
| CERTIFICATIONS    |       |       |           |       |      |             |       |       |       |      |  |  |  |
|                   |       |       |           |       |      |             |       |       |       |      |  |  |  |

#### FOUR-YEAR ADJUSTED COHORT GRADUATION RATE BY RACE/ETHNICITY

#### EUREKA SPRINGS SCHOOL DISTRICT

#### FIVE-YEAR EXTENDED ADJUSTED COHORT GRADUATION RATE BY RACE/ETHNICITY

#### **GRADUATION RATE BY RACE/ETHNICITY**

| RACE             | 2019   |      |        | 2020   |       |        |         | 2021   |        |         | 2022 |        |       | 2023 |        |  |
|------------------|--------|------|--------|--------|-------|--------|---------|--------|--------|---------|------|--------|-------|------|--------|--|
|                  | Score  | N    | Target | Score  | N     | Target | Score   | N      | Target | Score   | N    | Target | Score | N    | Target |  |
|                  |        |      | FO     | UR-YEA | R ADJ | USTED  | COHOR   | T GRAI | DUATIO | ON RATE | 3    |        |       |      |        |  |
| All Students     | 95.00  | RV   | 87.18  | > 95   | RV    | 87.18  | > 95    | RV     | 87.18  | > 95    | RV   | 87.18  |       |      | 87.18  |  |
| Native American  |        |      | 87.18  |        |       | 87.18  |         |        | 87.18  | N < 10  | < 10 | 87.18  |       |      | 87.18  |  |
| Asian            | N < 10 | < 10 | 87.18  |        |       | 87.18  |         |        | 87.18  | N < 10  | < 10 | 87.18  |       |      | 87.18  |  |
| African-         |        |      | 87.18  |        |       | 87.18  |         |        | 87.18  | N < 10  | < 10 | 87.18  |       |      | 87.18  |  |
| American         |        |      |        |        |       |        |         |        |        |         |      |        |       |      |        |  |
| Hispanic         | N < 10 | < 10 | 87.18  | N < 10 | < 10  | 87.18  | N < 10  | < 10   | 87.18  | N < 10  | < 10 | 87.18  |       |      | 87.18  |  |
| Hawaiian/Pacific |        |      | 87.18  |        |       | 87.18  |         |        | 87.18  |         |      | 87.18  |       |      | 87.18  |  |
| Islander         |        |      |        |        |       |        |         |        |        |         |      |        |       |      |        |  |
| Caucasian        | > 95   | RV   | 87.18  | > 95   | RV    | 87.18  | > 95    | RV     | 87.18  | > 95    | RV   | 87.18  |       |      | 87.18  |  |
| Two or More      |        |      | 87.18  |        |       | 87.18  |         |        | 87.18  |         |      | 87.18  |       |      | 87.18  |  |
|                  |        | F    | IVE-YE | AR EXT | ENDEI | O ADJU | STED CO | OHORT  | GRAD   | JATION  | RATE |        |       |      |        |  |
| All Students     | 94.44  | RV   | 90.4   | 95.00  | RV    | 90.4   | > 95    | RV     | 90.4   | > 95    | RV   | 90.4   |       |      | 90.4   |  |
| Native American  |        |      | 90.4   |        |       | 90.4   |         |        | 90.4   |         |      | 90.4   |       |      | 90.4   |  |
| Asian            |        |      | 90.4   | N < 10 | < 10  | 90.4   |         |        | 90.4   |         |      | 90.4   |       |      | 90.4   |  |
| African-         |        |      | 90.4   |        |       | 90.4   |         |        | 90.4   |         |      | 90.4   |       |      | 90.4   |  |
| American         |        |      |        |        |       |        |         |        |        |         |      |        |       |      |        |  |
| Hispanic         | N < 10 | < 10 | 90.4   | N < 10 | < 10  | 90.4   | N < 10  | < 10   | 90.4   | N < 10  | < 10 | 90.4   |       |      | 90.4   |  |
| Hawaiian/Pacific |        |      | 90.4   |        |       | 90.4   |         |        | 90.4   |         |      | 90.4   |       |      | 90.4   |  |
| Islander         |        |      |        |        |       |        |         |        |        |         |      |        |       |      |        |  |
| Caucasian        | 93.75  | RV   | 90.4   | > 95   | RV    | 90.4   | > 95    | RV     | 90.4   | > 95    | RV   | 90.4   |       |      | 90.4   |  |
| Two or More      |        |      | 90.4   |        |       | 90.4   |         |        | 90.4   |         |      | 90.4   |       |      | 90.4   |  |
| Caucasian        |        |      |        | > 95   | RV    |        | > 95    | RV     |        | > 95    | RV   |        |       |      |        |  |