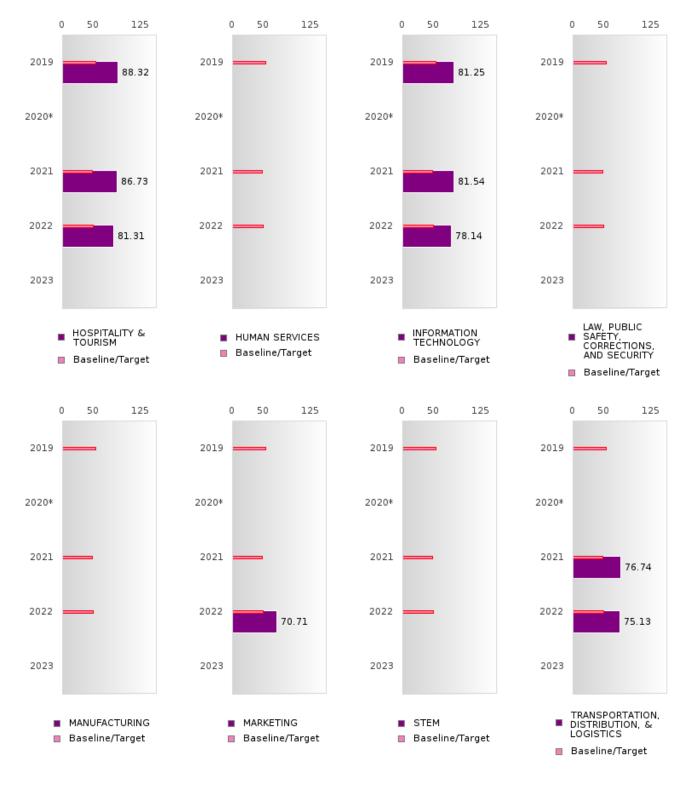

#### ACADEMIC PROFICIENCY SCORE TABLE BY SUBJECT AND RACE/ETHNICITY

| RACE                         | 2019   |      | 2020*        |       | 2021 |        | 2022   |       |        | 2023   |      |        |       |   |        |
|------------------------------|--------|------|--------------|-------|------|--------|--------|-------|--------|--------|------|--------|-------|---|--------|
|                              | Score  | N    | Base<br>line | Score | N    | Target | Score  | N     | Target | Score  | N    | Target | Score | N | Target |
|                              |        |      |              |       | REA  | DING L | ANGUA  | GE AR | TS     |        |      |        |       |   |        |
| All Students                 | 80.06  | 59   | 52.78        |       |      | 53.03  | 72.23  | 69    | 48.45  | 74.02  | 76   | 48.7   |       |   | 48.95  |
| Native American              | N < 10 | < 10 | 52.78        |       |      | 53.03  | N < 10 | < 10  | 48.45  | N < 10 | < 10 | 48.7   |       |   | 48.95  |
| Asian                        | N < 10 | < 10 | 52.78        |       |      | 53.03  | N < 10 | < 10  | 48.45  | N < 10 | < 10 | 48.7   |       |   | 48.95  |
| African-<br>American         | N < 10 | < 10 | 52.78        |       |      | 53.03  | N < 10 | < 10  | 48.45  | N < 10 | < 10 | 48.7   |       |   | 48.95  |
| Hispanic                     | N < 10 | < 10 | 52.78        |       |      | 53.03  | N < 10 | < 10  | 48.45  | N < 10 | < 10 | 48.7   |       |   | 48.95  |
| Hawaiian/Pacific<br>Islander | N < 10 | < 10 | 52.78        |       |      | 53.03  | N < 10 | < 10  | 48.45  | N < 10 | < 10 | 48.7   |       |   | 48.95  |
| Caucasian                    | 81.85  | 51   | 52.78        |       |      | 53.03  | 73.30  | 57    | 48.45  | 75.67  | 64   | 48.7   |       |   | 48.95  |
| Two or More                  | N < 10 | < 10 | 52.78        |       |      | 53.03  | N < 10 | < 10  | 48.45  | N < 10 | < 10 | 48.7   |       |   | 48.95  |
|                              |        |      |              |       |      | MAT    | HEMAT  | ICS   |        |        |      |        |       |   |        |
| All Students                 | 73.84  | 59   | 46.45        |       |      | 46.7   | 65.43  | 69    | 42.27  | 62.89  | 76   | 42.52  |       |   | 42.77  |
| Native American              | N < 10 | < 10 | 46.45        |       |      | 46.7   | N < 10 | < 10  | 42.27  | N < 10 | < 10 | 42.52  |       |   | 42.77  |
| Asian                        | N < 10 | < 10 | 46.45        |       |      | 46.7   | N < 10 | < 10  | 42.27  | N < 10 | < 10 | 42.52  |       |   | 42.77  |
| African-<br>American         | N < 10 | < 10 | 46.45        |       |      | 46.7   | N < 10 | < 10  | 42.27  | N < 10 | < 10 | 42.52  |       |   | 42.77  |
| Hispanic                     | N < 10 | < 10 | 46.45        |       |      | 46.7   | N < 10 | < 10  | 42.27  | N < 10 | < 10 | 42.52  |       |   | 42.77  |
| Hawaiian/Pacific<br>Islander | N < 10 | < 10 | 46.45        |       |      | 46.7   | N < 10 | < 10  | 42.27  | N < 10 | < 10 | 42.52  |       |   | 42.77  |
| Caucasian                    | 76.15  | 51   | 46.45        |       |      | 46.7   | 67.87  | 57    | 42.27  | 63.48  | 64   | 42.52  |       |   | 42.77  |
| Two or More                  | N < 10 | < 10 | 46.45        |       |      | 46.7   | N < 10 | < 10  | 42.27  | N < 10 | < 10 | 42.52  |       |   | 42.77  |
|                              |        |      |              |       |      | S      | CIENCE |       |        |        |      |        |       |   |        |
| All Students                 | 82.28  | 59   | 53.26        |       |      | 53.51  | 74.62  | 69    | 48.4   | 79.97  | 76   | 48.65  |       |   | 48.9   |
| Native American              | N < 10 | < 10 | 53.26        |       |      | 53.51  | N < 10 | < 10  | 48.4   | N < 10 | < 10 | 48.65  |       |   | 48.9   |
| Asian                        | N < 10 | < 10 | 53.26        |       |      | 53.51  | N < 10 | < 10  | 48.4   | N < 10 | < 10 | 48.65  |       |   | 48.9   |
| African-<br>American         | N < 10 | < 10 | 53.26        |       |      | 53.51  | N < 10 | < 10  | 48.4   | N < 10 | < 10 | 48.65  |       |   | 48.9   |
| Hispanic                     | N < 10 | < 10 | 53.26        |       |      | 53.51  | N < 10 | < 10  | 48.4   | N < 10 | < 10 | 48.65  |       |   | 48.9   |
| Hawaiian/Pacific<br>Islander | N < 10 | < 10 | 53.26        |       |      | 53.51  | N < 10 | < 10  | 48.4   | N < 10 | < 10 | 48.65  |       |   | 48.9   |
| Caucasian                    | 84.22  | 51   | 53.26        |       |      | 53.51  | 75.27  | 57    | 48.4   | 82.12  | 64   | 48.65  |       |   | 48.9   |
| Two or More                  | N < 10 | < 10 | 53.26        |       |      | 53.51  | N < 10 | < 10  | 48.4   | N < 10 | < 10 | 48.65  |       |   | 48.9   |