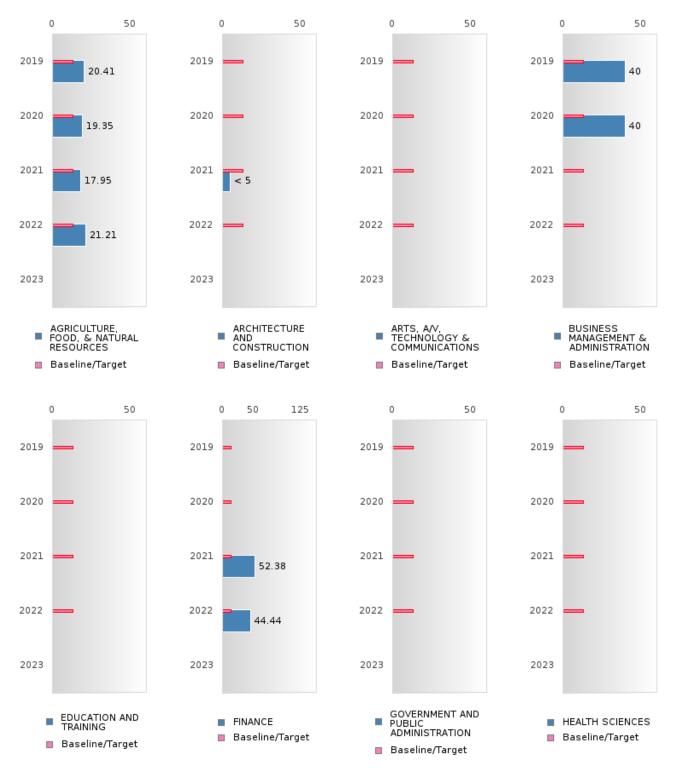

#### FOUR-YEAR ADJUSTED GRADUATION RATE BY CLUSTER

| RACE                                                       |        | 2019 |        |        | 2020 | -      |        | 2021 |        |         | 2022 |        |       | 2023 |        |
|------------------------------------------------------------|--------|------|--------|--------|------|--------|--------|------|--------|---------|------|--------|-------|------|--------|
|                                                            | Score  | N    | Target | Score  | N    | Target | Score  | N    | Target | Score   | N    | Target | Score | N    | Target |
|                                                            |        |      |        |        |      |        |        |      |        | ON RATE | 3    |        |       |      |        |
| AGRICULTUR<br>E, FOOD, &<br>NATURAL<br>RESOURCES           | N < 10 | < 10 |        | N < 10 |      |        | N < 10 | < 10 |        | N < 10  |      | 87.18  |       |      | 87.18  |
|                                                            | N < 10 | < 10 | 87.18  | N < 10 | < 10 | 87.18  | N < 10 | < 10 | 87.18  | N < 10  | < 10 | 87.18  |       |      | 87.18  |
| ARTS, A/V,<br>TECHNOLOGY<br>& COMMUNIC<br>ATIONS           | N < 10 | < 10 | 87.18  | N < 10 | < 10 | 87.18  | N < 10 | < 10 | 87.18  | N < 10  | < 10 | 87.18  |       |      | 87.18  |
| BUSINESS MA<br>NAGEMENT &<br>ADMINISTRAT<br>ION            | N < 10 | < 10 | 87.18  | > 95   | RV   | 87.18  | > 95   | RV   | 87.18  | > 95    | RV   | 87.18  |       |      | 87.18  |
| EDUCATION<br>AND<br>TRAINING                               |        |      | 87.18  |        |      | 87.18  |        |      | 87.18  |         |      | 87.18  |       |      | 87.18  |
| FINANCE                                                    | N < 10 | < 10 | 87.18  | > 95   | RV   | 87.18  | N < 10 | < 10 | 87.18  | N < 10  | < 10 | 87.18  |       |      | 87.18  |
| GOVERNMEN<br>T AND PUBLIC<br>ADMINISTRAT<br>ION            |        |      | 87.18  |        |      | 87.18  |        |      | 87.18  |         |      | 87.18  |       |      | 87.18  |
| HEALTH<br>SCIENCES                                         | N < 10 | < 10 | 87.18  | N < 10 | < 10 | 87.18  | N < 10 | < 10 | 87.18  | N < 10  | < 10 | 87.18  |       |      | 87.18  |
| HOSPITALITY<br>& TOURISM                                   | 92.00  | RV   | 87.18  | > 95   | RV   | 87.18  | > 95   | RV   | 87.18  | > 95    | RV   | 87.18  |       |      | 87.18  |
| HUMAN<br>SERVICES                                          |        |      | 87.18  | N < 10 | < 10 | 87.18  | N < 10 | < 10 | 87.18  | N < 10  | < 10 | 87.18  |       |      | 87.18  |
| INFORMATIO<br>N<br>TECHNOLOGY                              | N < 10 | < 10 | 87.18  | > 95   | RV   | 87.18  | N < 10 | < 10 | 87.18  | N < 10  | < 10 | 87.18  |       |      | 87.18  |
| LAW, PUBLIC<br>SAFETY,<br>CORRECTION<br>S, AND<br>SECURITY |        |      | 87.18  |        |      | 87.18  | N < 10 | < 10 | 87.18  | N < 10  | < 10 | 87.18  |       |      | 87.18  |
| MANUFACTU<br>RING                                          | N < 10 | < 10 |        | N < 10 |      | 87.18  | N < 10 | < 10 | 87.18  | N < 10  | < 10 | 87.18  |       |      | 87.18  |
|                                                            | N < 10 | < 10 |        | N < 10 | < 10 |        | N < 10 | < 10 |        | N < 10  | < 10 | 87.18  |       |      | 87.18  |
| STEM                                                       |        |      | 87.18  |        |      | 87.18  |        |      | 87.18  |         |      | 87.18  |       |      | 87.18  |
| TRANSPORTA<br>TION, DISTRIB<br>UTION, &<br>LOGISTICS       | N < 10 | < 10 | 87.18  | N < 10 | < 10 | 87.18  | N < 10 | < 10 | 87.18  | N < 10  | < 10 | 87.18  |       |      | 87.18  |