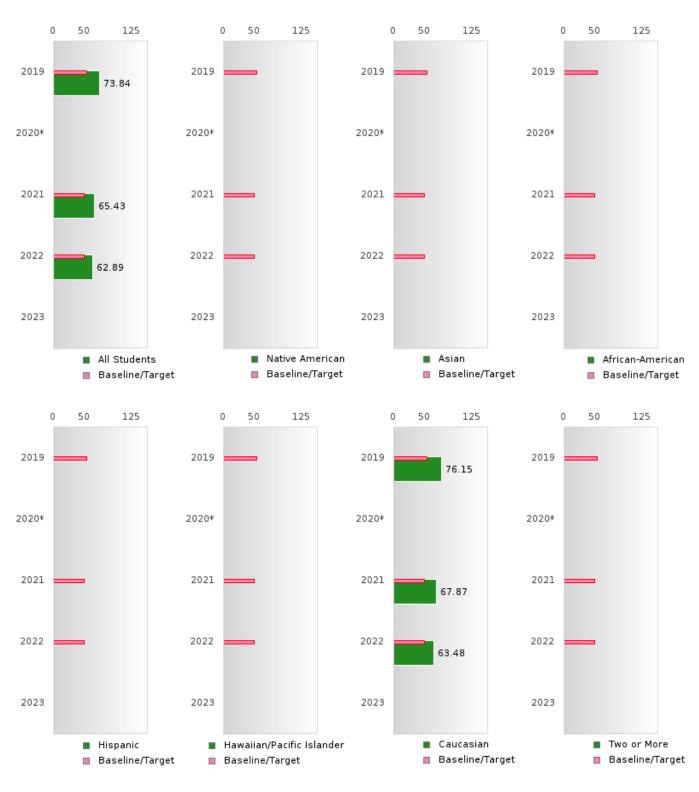

#### ACADEMIC PROFICIENCY SCORE IN MATHEMATICS

| YEAR  | SCORE | BASELINE/<br>TARGET | Ν  |
|-------|-------|---------------------|----|
| 2019  | 73.84 | 46.45               | 59 |
| 2020* |       | 46.7                |    |
| 2021  | 65.43 | 42.27               | 69 |
| 2022  | 62.89 | 42.52               | 76 |
| 2023  |       | 42.77               |    |

N: Number of Concentrators with Test Scores Included in the Score

\*State-required academic achievement tests were waived in 2020 due to COVID19.