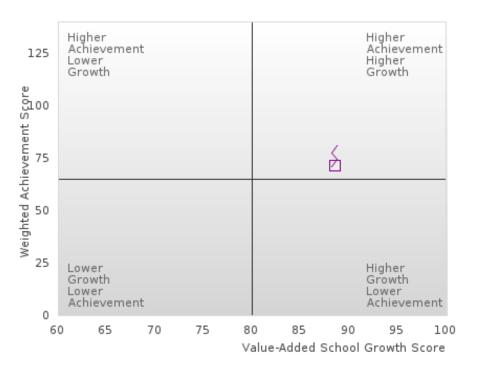

#### EUREKA SPRINGS SCHOOL DISTRICT

The Academic Proficiency Performance Measures (Reading/Language Arts [1S1]; Mathematics [1S2]; Science [1S3]) in Arkansas's approved Perkins V plan are designed to align with the achievement and growth measures in Arkansas's approved ESSA plan. This alignment provides schools with a unified focus on increased rigor and relevance in student learning opportunities within a student-focused learning system to improve academic proficiency and increase students' readiness for college, career, and community engagement.

#### Assessments Included: Act Aspire (Grades 9 - 10) • Dynamic Learning Maps (Grades 9 - 10) • ACT (Grades 11 -12 [3-yr best])

Academic Proficiency Score Calculation:

- Weighted Achievement (Grades 9 12) and Value-Added Growth Scores (Grades 9 -10) Included in Score
- Reading/Language Arts, Mathematics, and Science calculated separately
- Calculated for all schools with Grades 9, 10, 11, and/or 12

#### General Formula for Academic Proficiency Score for Each Subject

ELA Academic Proficiency Score = ELA Weighted Achievement Score  $\times$  (0.50) + ELA Mean Value – Added Growth Score  $\times$  (0.50)