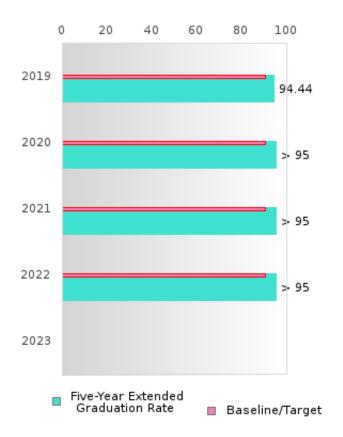

#### CONSORTIUM FIVE-YEAR EXTENDED ADJUSTED COHORT GRADUATION RATE

| YEAR | SCORE | BASELINE/<br>TARGET | Ν  |
|------|-------|---------------------|----|
| 2019 | 94.44 | 90.4                | RV |
| 2020 | 95.00 | 90.4                | RV |
| 2021 | > 95  | 90.4                | RV |
| 2022 | > 95  | 90.4                | RV |
| 2023 |       | 90.4                |    |

N: Number of Expected Graduates