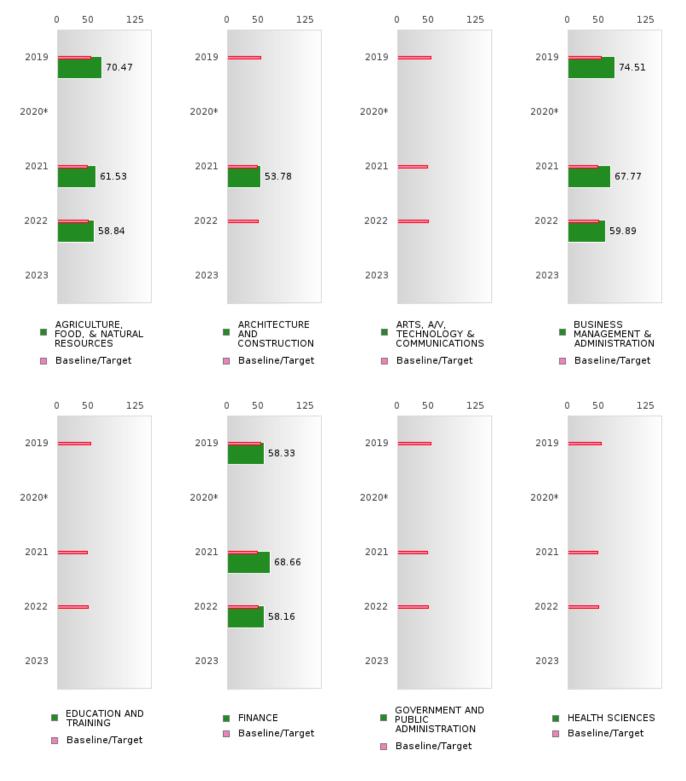

#### ACADEMIC PROFICIENCY SCORE TABLE BY READING LANGUAGE ARTS AND CLUSTER

| RACE                             |         | 2019 |       |       | 2020* |        |         | 2021 |        |         | 2022 |        |       | 2023 |                   |
|----------------------------------|---------|------|-------|-------|-------|--------|---------|------|--------|---------|------|--------|-------|------|-------------------|
|                                  | Score   | N    | Base  | Score | N     | Target | Score   | N    | Target | Score   | N    | Target | Score | N    | Target            |
|                                  |         |      | line  |       |       |        |         |      |        |         |      |        |       |      |                   |
|                                  |         |      |       |       | REA   |        | ANGUA   |      |        |         |      | 10.5   |       |      |                   |
| AGRICULTUR                       | 74.70   | 11   | 52.78 |       |       | 53.03  | 63.00   | 24   | 48.45  | 70.06   | 34   | 48.7   |       |      | 48.95             |
| E, FOOD, &                       |         |      |       |       |       |        |         |      |        |         |      |        |       |      |                   |
| NATURAL                          |         |      |       |       |       |        |         |      |        |         |      |        |       |      |                   |
| RESOURCES                        | N. 10   | 10   | 50.70 |       |       | 52.02  | 50.10   | 10   | 40.45  | N. 10   | 10   | 40.7   |       |      | 40.05             |
|                                  | N < 10  | < 10 | 52.78 |       |       | 53.03  | 52.13   | 10   | 48.45  | N < 10  | < 10 | 48.7   |       |      | 48.95             |
| RE AND CONS                      |         |      |       |       |       |        |         |      |        |         |      |        |       |      |                   |
| TRUCTION                         | N + 10  | . 10 | 50.70 |       |       | 52.02  | N + 10  | . 10 | 10.15  | NL + 10 | + 10 | 40.7   |       |      | 49.05             |
| · · ·                            | N < 10  | < 10 | 52.78 |       |       | 55.05  | N < 10  | < 10 | 48.45  | N < 10  | < 10 | 48.7   |       |      | 48.95             |
| TECHNOLOGY                       |         |      |       |       |       |        |         |      |        |         |      |        |       |      |                   |
| & COMMUNIC                       |         |      |       |       |       |        |         |      |        |         |      |        |       |      |                   |
| ATIONS<br>BUSINESS MA            | 81.69   | 23   | 52.78 |       |       | 53.03  | 79.98   | 28   | 48.45  | 72.14   | 30   | 48.7   |       |      | 48.95             |
| NAGEMENT &                       | 01.09   | 25   | 32.78 |       |       | 35.05  | 19.90   | 20   | 40.43  | /2.14   | 50   | 40.7   |       |      | 40.95             |
| ADMINISTRAT                      |         |      |       |       |       |        |         |      |        |         |      |        |       |      |                   |
| ION                              |         |      |       |       |       |        |         |      |        |         |      |        |       |      |                   |
| EDUCATION                        | N < 10  | < 10 | 52.78 |       |       | 53.03  | N < 10  | < 10 | 18 15  | N < 10  | < 10 | 48.7   |       |      | 48.95             |
| AND                              | 14 < 10 | < 10 | 52.70 |       |       | 55.05  | 14 < 10 | < 10 | -01.5  | 14 < 10 | < 10 | -0.7   |       |      | <del>-</del> 0.75 |
| TRAINING                         |         |      |       |       |       |        |         |      |        |         |      |        |       |      |                   |
| FINANCE                          | 75.00   | 15   | 52.78 |       |       | 53.03  | 79.24   | 21   | 48.45  | 69.20   | 26   | 48.7   |       |      | 48.95             |
| GOVERNMEN                        |         |      | 52.78 |       |       |        | N < 10  | < 10 |        | N < 10  | < 10 | 48.7   |       |      | 48.95             |
| T AND PUBLIC                     | 11 110  |      | 0200  |       |       | 00100  | 11 110  |      | 10110  | 1, 110  | 410  | 1017   |       |      | 10120             |
| ADMINISTRAT                      |         |      |       |       |       |        |         |      |        |         |      |        |       |      |                   |
| ION                              |         |      |       |       |       |        |         |      |        |         |      |        |       |      |                   |
| HEALTH                           | N < 10  | < 10 | 52.78 |       |       | 53.03  | N < 10  | < 10 | 48.45  | N < 10  | < 10 | 48.7   |       |      | 48.95             |
| SCIENCES                         |         |      |       |       |       |        |         |      |        |         |      |        |       |      |                   |
| HOSPITALITY                      | 81.01   | 29   | 52.78 |       |       | 53.03  | 89.33   | 29   | 48.45  | 79.29   | 23   | 48.7   |       |      | 48.95             |
| & TOURISM                        |         |      |       |       |       |        |         |      |        |         |      |        |       |      |                   |
| HUMAN                            | N < 10  | < 10 | 52.78 |       |       | 53.03  | N < 10  | < 10 | 48.45  | N < 10  | < 10 | 48.7   |       |      | 48.95             |
| SERVICES                         |         |      |       |       |       |        |         |      |        |         |      |        |       |      |                   |
| INFORMATIO                       | 82.81   | 16   | 52.78 |       |       | 53.03  | 85.38   | 20   | 48.45  | 73.66   | 24   | 48.7   |       |      | 48.95             |
| Ν                                |         |      |       |       |       |        |         |      |        |         |      |        |       |      |                   |
| TECHNOLOGY                       |         |      |       |       |       |        |         |      |        |         |      |        |       |      |                   |
| LAW, PUBLIC                      | N < 10  | < 10 | 52.78 |       |       | 53.03  | N < 10  | < 10 | 48.45  | N < 10  | < 10 | 48.7   |       |      | 48.95             |
| SAFETY,                          |         |      |       |       |       |        |         |      |        |         |      |        |       |      |                   |
| CORRECTION                       |         |      |       |       |       |        |         |      |        |         |      |        |       |      |                   |
| S, AND                           |         |      |       |       |       |        |         |      |        |         |      |        |       |      |                   |
| SECURITY                         |         |      |       |       |       |        |         |      |        |         |      |        |       |      |                   |
| MANUFACTU                        | N < 10  | < 10 | 52.78 |       |       | 53.03  | N < 10  | < 10 | 48.45  | N < 10  | < 10 | 48.7   |       |      | 48.95             |
| RING                             |         |      |       |       |       |        |         |      |        |         |      |        |       |      |                   |
| MARKETING                        | N < 10  |      | 52.78 |       |       |        | N < 10  | < 10 | 48.45  | 66.58   | 10   | 48.7   |       |      | 48.95             |
| STEM                             | N < 10  | < 10 | 52.78 |       |       |        | N < 10  | < 10 |        | N < 10  | < 10 | 48.7   |       |      | 48.95             |
| TRANSPORTA                       | N < 10  | < 10 | 52.78 |       |       | 53.03  | 79.78   | 22   | 48.45  | 69.20   | 26   | 48.7   |       |      | 48.95             |
| TION, DISTRIB                    |         |      |       |       |       |        |         |      |        |         |      |        |       |      |                   |
| UTION, &                         |         |      |       |       |       |        |         |      |        |         |      |        |       |      |                   |
| LOGISTICS<br>N: Number of Concer |         |      |       |       |       |        |         |      |        |         |      |        |       |      |                   |

#### ACADEMIC PROFICIENCY SCORE TABLE BY MATHEMATICS AND CLUSTER

| RACE                 |             | 2019       |           |            | 2020*      | ADI    |            | 2021      |        | I ICS A | 2022      |        |       | 2023      |        |
|----------------------|-------------|------------|-----------|------------|------------|--------|------------|-----------|--------|---------|-----------|--------|-------|-----------|--------|
| KACL                 | Score       | 2019<br>N  | Base      | Score      | 2020*<br>N | Target | Score      | 2021<br>N | Target | Score   | 2022<br>N | Target | Score | 2025<br>N | Target |
|                      | Scole       | 11         | line      |            | 1          | Target |            |           | Target | Score   | 11        |        |       |           |        |
|                      |             |            |           |            |            | MAT    | I<br>HEMAT | ICS       |        |         |           |        |       |           |        |
| AGRICULTUR           | 70.47       | 11         | 46.45     |            |            | 46.7   | 61.53      | 24        | 42.27  | 58.84   | 34        | 42.52  |       |           | 42.77  |
| E, FOOD, &           |             |            |           |            |            |        |            |           |        |         |           |        |       |           |        |
| NATURAL              |             |            |           |            |            |        |            |           |        |         |           |        |       |           |        |
| RESOURCES            |             |            |           |            |            |        |            |           |        |         |           |        |       |           |        |
| ARCHITECTU           | N < 10      | < 10       | 46.45     |            |            | 46.7   | 53.78      | 10        | 42.27  | N < 10  | < 10      | 42.52  |       |           | 42.77  |
| RE AND CONS          |             |            |           |            |            |        |            |           |        |         |           |        |       |           |        |
| TRUCTION             |             |            |           |            |            |        |            |           |        |         |           |        |       |           |        |
| ARTS, A/V,           | N < 10      | < 10       | 46.45     |            |            | 46.7   | N < 10     | < 10      | 42.27  | N < 10  | < 10      | 42.52  |       |           | 42.77  |
| TECHNOLOGY           |             |            |           |            |            |        |            |           |        |         |           |        |       |           |        |
| & COMMUNIC           |             |            |           |            |            |        |            |           |        |         |           |        |       |           |        |
| ATIONS               |             |            |           |            |            |        |            |           |        |         |           |        |       |           |        |
| BUSINESS MA          | 74.51       | 23         | 46.45     |            |            | 46.7   | 67.77      | 28        | 42.27  | 59.89   | 30        | 42.52  |       |           | 42.77  |
| NAGEMENT &           |             |            |           |            |            |        |            |           |        |         |           |        |       |           |        |
| ADMINISTRAT          |             |            |           |            |            |        |            |           |        |         |           |        |       |           |        |
| ION                  | NJ 10       | 10         | 16 17     |            |            | 16.5   | NT 10      | 10        | 10.07  | NJ 10   | 10        | 10.50  |       |           | 10.55  |
|                      | N < 10      | < 10       | 46.45     |            |            | 46.7   | N < 10     | < 10      | 42.27  | N < 10  | < 10      | 42.52  |       |           | 42.77  |
| AND                  |             |            |           |            |            |        |            |           |        |         |           |        |       |           |        |
| TRAINING<br>FINANCE  | 58.33       | 15         | 46.45     |            |            | 46.7   | 68.66      | 21        | 42.27  | 58.16   | 26        | 42.52  |       |           | 42.77  |
| GOVERNMEN            |             | < 10       | 46.45     |            |            | 46.7   | N < 10     | < 10      |        | N < 10  | < 10      | 42.52  |       |           | 42.77  |
| T AND PUBLIC         | 14 < 10     | < 10       | -05       |            |            | -0.7   | 14 < 10    | < 10      | 72.27  | 14 < 10 | < 10      | 72.32  |       |           | 72.77  |
| ADMINISTRAT          |             |            |           |            |            |        |            |           |        |         |           |        |       |           |        |
| ION                  |             |            |           |            |            |        |            |           |        |         |           |        |       |           |        |
| HEALTH               | N < 10      | < 10       | 46.45     |            |            | 46.7   | N < 10     | < 10      | 42.27  | N < 10  | < 10      | 42.52  |       |           | 42.77  |
| SCIENCES             |             |            |           |            |            |        |            |           |        |         |           |        |       |           |        |
| HOSPITALITY          | 78.00       | 29         | 46.45     |            |            | 46.7   | 77.32      | 29        | 42.27  | 70.58   | 23        | 42.52  |       |           | 42.77  |
| & TOURISM            |             |            |           |            |            |        |            |           |        |         |           |        |       |           |        |
| HUMAN                | N < 10      | < 10       | 46.45     |            |            | 46.7   | N < 10     | < 10      | 42.27  | N < 10  | < 10      | 42.52  |       |           | 42.77  |
| SERVICES             |             |            |           |            |            |        |            |           |        |         |           |        |       |           |        |
| INFORMATIO           | 75.00       | 16         | 46.45     |            |            | 46.7   | 72.28      | 20        | 42.27  | 63.70   | 24        | 42.52  |       |           | 42.77  |
| N                    |             |            |           |            |            |        |            |           |        |         |           |        |       |           |        |
| TECHNOLOGY           | N. 10       | 10         | 16.15     |            |            | 46.5   | N. 10      | 10        | 10.07  | N. 10   | 10        | 10.50  |       |           | 10.55  |
| LAW, PUBLIC          | N < 10      | < 10       | 46.45     |            |            | 46.7   | N < 10     | < 10      | 42.27  | N < 10  | < 10      | 42.52  |       |           | 42.77  |
| SAFETY,              |             |            |           |            |            |        |            |           |        |         |           |        |       |           |        |
| CORRECTION<br>S, AND |             |            |           |            |            |        |            |           |        |         |           |        |       |           |        |
| S, AND<br>SECURITY   |             |            |           |            |            |        |            |           |        |         |           |        |       |           |        |
| MANUFACTU            | N < 10      | < 10       | 46.45     |            |            | 46.7   | N < 10     | < 10      | 12 27  | N < 10  | < 10      | 42.52  |       |           | 42.77  |
| RING                 | 14 < 10     | < 10       | 40.45     |            |            | 40.7   | 14 < 10    | < 10      | 42.27  | 10 < 10 | < 10      | 42.32  |       |           | 42.77  |
| MARKETING            | N < 10      | < 10       | 46.45     |            |            | 46.7   | N < 10     | < 10      | 42.27  | 67.32   | 10        | 42.52  |       |           | 42.77  |
| STEM                 | N < 10      | < 10       | 46.45     |            |            | 46.7   | N < 10     | < 10      |        | N < 10  | < 10      | 42.52  |       |           | 42.77  |
| TRANSPORTA           | N < 10      | < 10       | 46.45     |            |            | 46.7   | 69.63      | 22        | 42.27  | 58.16   | 26        | 42.52  |       |           | 42.77  |
| TION, DISTRIB        |             |            |           |            |            |        |            | _         |        |         | -         |        |       |           |        |
| UTION, &             |             |            |           |            |            |        |            |           |        |         |           |        |       |           |        |
| LOGISTICS            |             |            |           |            |            |        |            |           |        |         |           |        |       |           |        |
| N: Number of Concer  | tuatana mit | h Test Car | mag Inglu | had in the | Cases      |        |            |           |        |         |           | -      | -     |           |        |