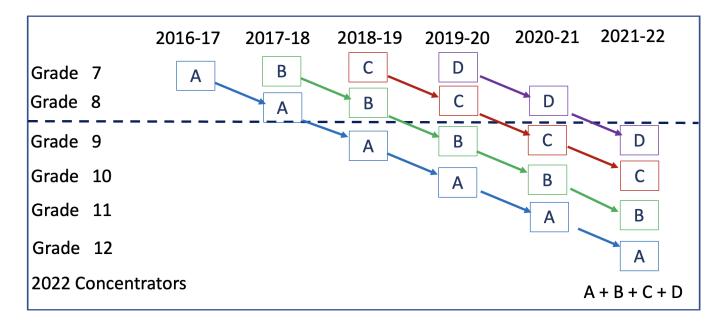

#### Who is included in these reports?

Students included in these reports are Grades 9 - 12 students actively enrolled as indicated in 2020-21 school year SIS Cycle 7 who have earned a concentration in one or more program of study. Credits may be earned starting in Grade 7 through Grade 12. An example for 2021 concentrators is provided below.

#### EUREKA SPRINGS SCHOOL DISTRICT

Performance Measures for Graduation Rate consist of a Four-Year Adjusted Cohort Graduation Rate (1S1) and a Five-Year Extended Adjusted Cohort Graduation Rate (1S2). In both cases, only concentrators are included in the measure and concentrators are only counted once.