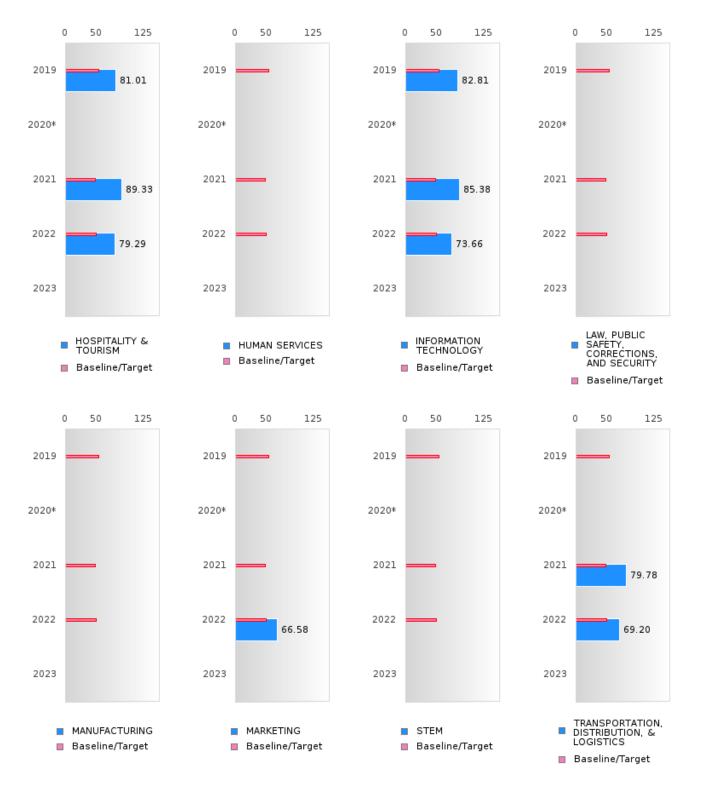

#### ACADEMIC PROFICIENCY SCORE TABLE BY READING LANGUAGE ARTS AND CLUSTER

| RACE                             |         | 2019 |       |       | 2020* |        |         | 2021 |        |         | 2022 |        |       | 2023 |                   |
|----------------------------------|---------|------|-------|-------|-------|--------|---------|------|--------|---------|------|--------|-------|------|-------------------|
|                                  | Score   | N    | Base  | Score | N     | Target | Score   | N    | Target | Score   | N    | Target | Score | N    | Target            |
|                                  |         |      | line  |       |       |        |         |      |        |         |      |        |       |      |                   |
|                                  |         |      |       |       | REA   |        | ANGUA   |      |        |         |      | 10.5   |       |      |                   |
| AGRICULTUR                       | 74.70   | 11   | 52.78 |       |       | 53.03  | 63.00   | 24   | 48.45  | 70.06   | 34   | 48.7   |       |      | 48.95             |
| E, FOOD, &                       |         |      |       |       |       |        |         |      |        |         |      |        |       |      |                   |
| NATURAL                          |         |      |       |       |       |        |         |      |        |         |      |        |       |      |                   |
| RESOURCES                        | N. 10   | 10   | 50.70 |       |       | 52.02  | 50.10   | 10   | 40.45  | N. 10   | 10   | 40.7   |       |      | 40.05             |
|                                  | N < 10  | < 10 | 52.78 |       |       | 53.03  | 52.13   | 10   | 48.45  | N < 10  | < 10 | 48.7   |       |      | 48.95             |
| RE AND CONS                      |         |      |       |       |       |        |         |      |        |         |      |        |       |      |                   |
| TRUCTION                         | N + 10  | . 10 | 50.70 |       |       | 52.02  | N + 10  | . 10 | 10.15  | NL + 10 | + 10 | 40.7   |       |      | 49.05             |
| · · ·                            | N < 10  | < 10 | 52.78 |       |       | 55.05  | N < 10  | < 10 | 48.45  | N < 10  | < 10 | 48.7   |       |      | 48.95             |
| TECHNOLOGY                       |         |      |       |       |       |        |         |      |        |         |      |        |       |      |                   |
| & COMMUNIC                       |         |      |       |       |       |        |         |      |        |         |      |        |       |      |                   |
| ATIONS<br>BUSINESS MA            | 81.69   | 23   | 52.78 |       |       | 53.03  | 79.98   | 28   | 48.45  | 72.14   | 30   | 48.7   |       |      | 48.95             |
| NAGEMENT &                       | 01.09   | 25   | 32.78 |       |       | 35.05  | 19.90   | 20   | 40.43  | /2.14   | 50   | 40.7   |       |      | 40.95             |
| ADMINISTRAT                      |         |      |       |       |       |        |         |      |        |         |      |        |       |      |                   |
| ION                              |         |      |       |       |       |        |         |      |        |         |      |        |       |      |                   |
| EDUCATION                        | N < 10  | < 10 | 52.78 |       |       | 53.03  | N < 10  | < 10 | 18 15  | N < 10  | < 10 | 48.7   |       |      | 48.95             |
| AND                              | 14 < 10 | < 10 | 52.70 |       |       | 55.05  | 14 < 10 | < 10 | -01.5  | 14 < 10 | < 10 | -0.7   |       |      | <del>-</del> 0.75 |
| TRAINING                         |         |      |       |       |       |        |         |      |        |         |      |        |       |      |                   |
| FINANCE                          | 75.00   | 15   | 52.78 |       |       | 53.03  | 79.24   | 21   | 48.45  | 69.20   | 26   | 48.7   |       |      | 48.95             |
| GOVERNMEN                        |         |      | 52.78 |       |       |        | N < 10  | < 10 |        | N < 10  | < 10 | 48.7   |       |      | 48.95             |
| T AND PUBLIC                     | 11 110  |      | 0200  |       |       | 00100  | 11 110  |      | 10110  | 1, 110  | 410  | 1017   |       |      | 10120             |
| ADMINISTRAT                      |         |      |       |       |       |        |         |      |        |         |      |        |       |      |                   |
| ION                              |         |      |       |       |       |        |         |      |        |         |      |        |       |      |                   |
| HEALTH                           | N < 10  | < 10 | 52.78 |       |       | 53.03  | N < 10  | < 10 | 48.45  | N < 10  | < 10 | 48.7   |       |      | 48.95             |
| SCIENCES                         |         |      |       |       |       |        |         |      |        |         |      |        |       |      |                   |
| HOSPITALITY                      | 81.01   | 29   | 52.78 |       |       | 53.03  | 89.33   | 29   | 48.45  | 79.29   | 23   | 48.7   |       |      | 48.95             |
| & TOURISM                        |         |      |       |       |       |        |         |      |        |         |      |        |       |      |                   |
| HUMAN                            | N < 10  | < 10 | 52.78 |       |       | 53.03  | N < 10  | < 10 | 48.45  | N < 10  | < 10 | 48.7   |       |      | 48.95             |
| SERVICES                         |         |      |       |       |       |        |         |      |        |         |      |        |       |      |                   |
| INFORMATIO                       | 82.81   | 16   | 52.78 |       |       | 53.03  | 85.38   | 20   | 48.45  | 73.66   | 24   | 48.7   |       |      | 48.95             |
| Ν                                |         |      |       |       |       |        |         |      |        |         |      |        |       |      |                   |
| TECHNOLOGY                       |         |      |       |       |       |        |         |      |        |         |      |        |       |      |                   |
| LAW, PUBLIC                      | N < 10  | < 10 | 52.78 |       |       | 53.03  | N < 10  | < 10 | 48.45  | N < 10  | < 10 | 48.7   |       |      | 48.95             |
| SAFETY,                          |         |      |       |       |       |        |         |      |        |         |      |        |       |      |                   |
| CORRECTION                       |         |      |       |       |       |        |         |      |        |         |      |        |       |      |                   |
| S, AND                           |         |      |       |       |       |        |         |      |        |         |      |        |       |      |                   |
| SECURITY                         |         |      |       |       |       |        |         |      |        |         |      |        |       |      |                   |
| MANUFACTU                        | N < 10  | < 10 | 52.78 |       |       | 53.03  | N < 10  | < 10 | 48.45  | N < 10  | < 10 | 48.7   |       |      | 48.95             |
| RING                             |         |      |       |       |       |        |         |      |        |         |      |        |       |      |                   |
| MARKETING                        | N < 10  |      | 52.78 |       |       |        | N < 10  | < 10 | 48.45  | 66.58   | 10   | 48.7   |       |      | 48.95             |
| STEM                             | N < 10  | < 10 | 52.78 |       |       |        | N < 10  | < 10 |        | N < 10  | < 10 | 48.7   |       |      | 48.95             |
| TRANSPORTA                       | N < 10  | < 10 | 52.78 |       |       | 53.03  | 79.78   | 22   | 48.45  | 69.20   | 26   | 48.7   |       |      | 48.95             |
| TION, DISTRIB                    |         |      |       |       |       |        |         |      |        |         |      |        |       |      |                   |
| UTION, &                         |         |      |       |       |       |        |         |      |        |         |      |        |       |      |                   |
| LOGISTICS<br>N: Number of Concer |         |      |       |       |       |        |         |      |        |         |      |        |       |      |                   |

N: Number of Concentrators with Test Scores Included in the Score