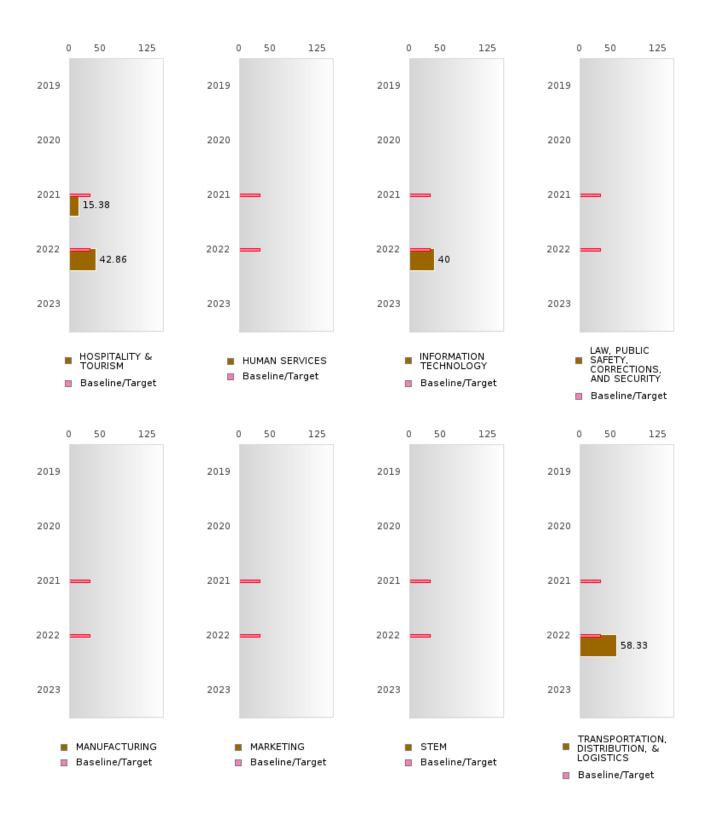

#### CONSORTIUM FOUR-YEAR ADJUSTED COHORT GRADUATION RATE BY CLUSTER

#### EUREKA SPRINGS SCHOOL DISTRICT

#### FOUR-YEAR ADJUSTED GRADUATION RATE BY CLUSTER

| RACE                                                       |        | 2019 |        |        | 2020 | -      |        | 2021 |        |         | 2022 |        |       | 2023 |        |
|------------------------------------------------------------|--------|------|--------|--------|------|--------|--------|------|--------|---------|------|--------|-------|------|--------|
|                                                            | Score  | N    | Target | Score  | N    | Target | Score  | N    | Target | Score   | N    | Target | Score | N    | Target |
|                                                            |        |      |        |        |      |        |        |      |        | ON RATE | 3    |        |       |      |        |
| AGRICULTUR<br>E, FOOD, &<br>NATURAL<br>RESOURCES           | N < 10 | < 10 |        | N < 10 |      |        | N < 10 | < 10 |        | N < 10  |      | 87.18  |       |      | 87.18  |
|                                                            | N < 10 | < 10 | 87.18  | N < 10 | < 10 | 87.18  | N < 10 | < 10 | 87.18  | N < 10  | < 10 | 87.18  |       |      | 87.18  |
| ARTS, A/V,<br>TECHNOLOGY<br>& COMMUNIC<br>ATIONS           | N < 10 | < 10 | 87.18  | N < 10 | < 10 | 87.18  | N < 10 | < 10 | 87.18  | N < 10  | < 10 | 87.18  |       |      | 87.18  |
| BUSINESS MA<br>NAGEMENT &<br>ADMINISTRAT<br>ION            | N < 10 | < 10 | 87.18  | > 95   | RV   | 87.18  | > 95   | RV   | 87.18  | > 95    | RV   | 87.18  |       |      | 87.18  |
| EDUCATION<br>AND<br>TRAINING                               |        |      | 87.18  |        |      | 87.18  |        |      | 87.18  |         |      | 87.18  |       |      | 87.18  |
| FINANCE                                                    | N < 10 | < 10 | 87.18  | > 95   | RV   | 87.18  | N < 10 | < 10 | 87.18  | N < 10  | < 10 | 87.18  |       |      | 87.18  |
| GOVERNMEN<br>T AND PUBLIC<br>ADMINISTRAT<br>ION            |        |      | 87.18  |        |      | 87.18  |        |      | 87.18  |         |      | 87.18  |       |      | 87.18  |
| HEALTH<br>SCIENCES                                         | N < 10 | < 10 | 87.18  | N < 10 | < 10 | 87.18  | N < 10 | < 10 | 87.18  | N < 10  | < 10 | 87.18  |       |      | 87.18  |
| HOSPITALITY<br>& TOURISM                                   | 92.00  | RV   | 87.18  | > 95   | RV   | 87.18  | > 95   | RV   | 87.18  | > 95    | RV   | 87.18  |       |      | 87.18  |
| HUMAN<br>SERVICES                                          |        |      | 87.18  | N < 10 | < 10 | 87.18  | N < 10 | < 10 | 87.18  | N < 10  | < 10 | 87.18  |       |      | 87.18  |
| INFORMATIO<br>N<br>TECHNOLOGY                              | N < 10 | < 10 | 87.18  | > 95   | RV   | 87.18  | N < 10 | < 10 | 87.18  | N < 10  | < 10 | 87.18  |       |      | 87.18  |
| LAW, PUBLIC<br>SAFETY,<br>CORRECTION<br>S, AND<br>SECURITY |        |      | 87.18  |        |      | 87.18  | N < 10 | < 10 | 87.18  | N < 10  | < 10 | 87.18  |       |      | 87.18  |
| MANUFACTU<br>RING                                          | N < 10 | < 10 |        | N < 10 |      | 87.18  | N < 10 | < 10 | 87.18  | N < 10  | < 10 | 87.18  |       |      | 87.18  |
|                                                            | N < 10 | < 10 |        | N < 10 | < 10 |        | N < 10 | < 10 |        | N < 10  | < 10 | 87.18  |       |      | 87.18  |
| STEM                                                       |        |      | 87.18  |        |      | 87.18  |        |      | 87.18  |         |      | 87.18  |       |      | 87.18  |
| TRANSPORTA<br>TION, DISTRIB<br>UTION, &<br>LOGISTICS       | N < 10 | < 10 | 87.18  | N < 10 | < 10 | 87.18  | N < 10 | < 10 | 87.18  | N < 10  | < 10 | 87.18  |       |      | 87.18  |