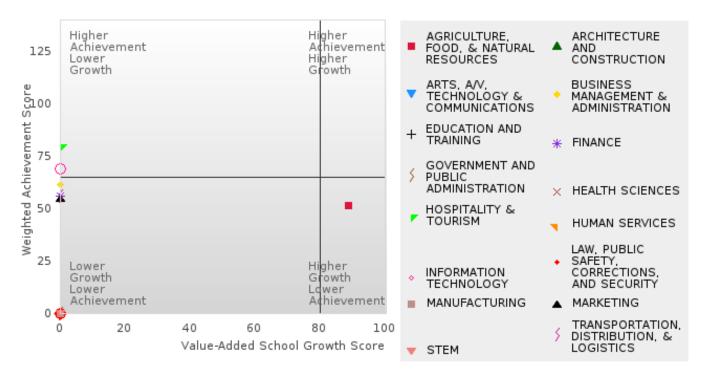

### ACADEMIC PERFORMANCE MEASURES [2S1, 2S2, 2S3]

#### EUREKA SPRINGS SCHOOL DISTRICT

The Academic Proficiency Performance Measures (Reading/Language Arts [1S1]; Mathematics [1S2]; Science [1S3]) in Arkansas's approved Perkins V plan are designed to align with the achievement and growth measures in Arkansas's approved ESSA plan. This alignment provides schools with a unified focus on increased rigor and relevance in student learning opportunities within a student-focused learning system to improve academic proficiency and increase students' readiness for college, career, and community engagement.

#### Assessments Included: Act Aspire (Grades 9 - 10) • Dynamic Learning Maps (Grades 9 - 10) • ACT (Grades 11 -12 [3-yr best])

Academic Proficiency Score Calculation:

- Weighted Achievement (Grades 9 12) and Value-Added Growth Scores (Grades 9 -10) Included in Score
- Reading/Language Arts, Mathematics, and Science calculated separately
- Calculated for all schools with Grades 9, 10, 11, and/or 12

#### General Formula for Academic Proficiency Score for Each Subject

ELA Academic Proficiency Score = ELA Weighted Achievement Score  $\times$  (0.50) + ELA Mean Value – Added Growth Score  $\times$  (0.50)