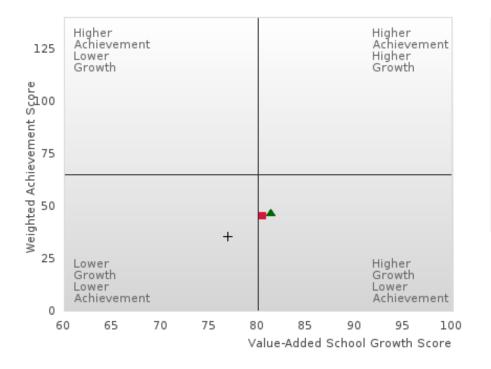

### ACADEMIC PERFORMANCE MEASURES [2S1, 2S2, 2S3]

#### EUREKA SPRINGS SCHOOL DISTRICT

The Academic Proficiency Performance Measures (Reading/Language Arts [1S1]; Mathematics [1S2]; Science [1S3]) in Arkansas's approved Perkins V plan are designed to align with the achievement and growth measures in Arkansas's approved ESSA plan. This alignment provides schools with a unified focus on increased rigor and relevance in student learning opportunities within a student-focused learning system to improve academic proficiency and increase students' readiness for college, career, and community engagement.

#### Assessments Included: Act Aspire (Grades 9 - 10) • Dynamic Learning Maps (Grades 9 - 10) • ACT (Grades 11 -12 [3-yr best])

Academic Proficiency Score Calculation:

- Weighted Achievement (Grades 9 12) and Value-Added Growth Scores (Grades 9 -10) Included in Score
- Reading/Language Arts, Mathematics, and Science calculated separately
- Calculated for all schools with Grades 9, 10, 11, and/or 12

#### General Formula for Academic Proficiency Score for Each Subject

ELA Academic Proficiency Score = ELA Weighted Achievement Score  $\times$  (0.50) + ELA Mean Value – Added Growth Score  $\times$  (0.50)