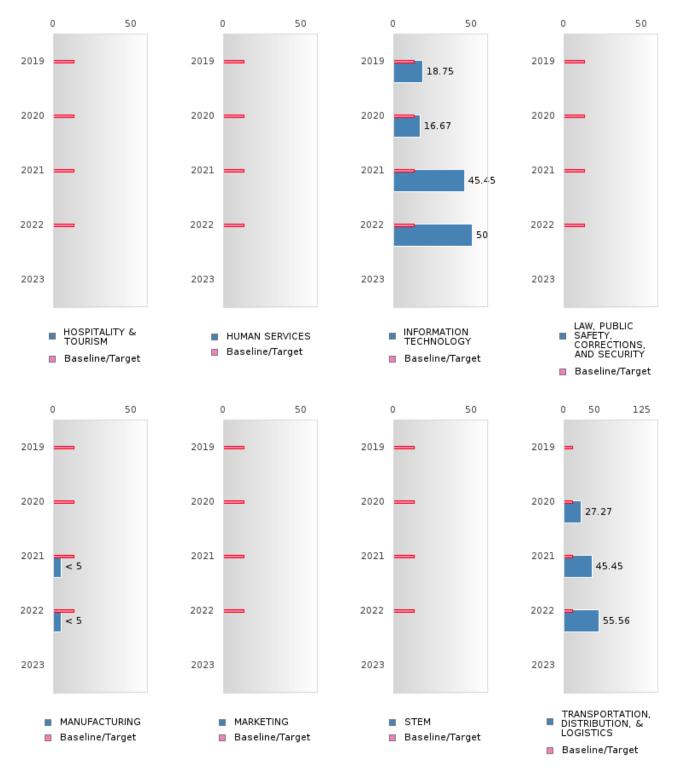

#### FOUR-YEAR ADJUSTED GRADUATION RATE BY CLUSTER

| RACE                                                       |        | 2019 |        |        | 2020 | -      |        | 2021 |        |         | 2022 |        |       | 2023 |        |
|------------------------------------------------------------|--------|------|--------|--------|------|--------|--------|------|--------|---------|------|--------|-------|------|--------|
|                                                            | Score  | N    | Target | Score  | N    | Target | Score  | N    | Target | Score   | N    | Target | Score | N    | Target |
|                                                            |        |      |        |        |      |        |        |      |        | ON RATE | 3    |        |       |      |        |
| AGRICULTUR<br>E, FOOD, &<br>NATURAL<br>RESOURCES           | N < 10 | < 10 |        | N < 10 |      |        | N < 10 | < 10 |        | N < 10  |      | 87.18  |       |      | 87.18  |
|                                                            | N < 10 | < 10 | 87.18  | N < 10 | < 10 | 87.18  | N < 10 | < 10 | 87.18  | N < 10  | < 10 | 87.18  |       |      | 87.18  |
| ARTS, A/V,<br>TECHNOLOGY<br>& COMMUNIC<br>ATIONS           | N < 10 | < 10 | 87.18  | N < 10 | < 10 | 87.18  | N < 10 | < 10 | 87.18  | N < 10  | < 10 | 87.18  |       |      | 87.18  |
| BUSINESS MA<br>NAGEMENT &<br>ADMINISTRAT<br>ION            | N < 10 | < 10 | 87.18  | > 95   | RV   | 87.18  | > 95   | RV   | 87.18  | > 95    | RV   | 87.18  |       |      | 87.18  |
| EDUCATION<br>AND<br>TRAINING                               |        |      | 87.18  |        |      | 87.18  |        |      | 87.18  |         |      | 87.18  |       |      | 87.18  |
| FINANCE                                                    | N < 10 | < 10 | 87.18  | > 95   | RV   | 87.18  | N < 10 | < 10 | 87.18  | N < 10  | < 10 | 87.18  |       |      | 87.18  |
| GOVERNMEN<br>T AND PUBLIC<br>ADMINISTRAT<br>ION            |        |      | 87.18  |        |      | 87.18  |        |      | 87.18  |         |      | 87.18  |       |      | 87.18  |
| HEALTH<br>SCIENCES                                         | N < 10 | < 10 | 87.18  | N < 10 | < 10 | 87.18  | N < 10 | < 10 | 87.18  | N < 10  | < 10 | 87.18  |       |      | 87.18  |
| HOSPITALITY<br>& TOURISM                                   | 92.00  | RV   | 87.18  | > 95   | RV   | 87.18  | > 95   | RV   | 87.18  | > 95    | RV   | 87.18  |       |      | 87.18  |
| HUMAN<br>SERVICES                                          |        |      | 87.18  | N < 10 | < 10 | 87.18  | N < 10 | < 10 | 87.18  | N < 10  | < 10 | 87.18  |       |      | 87.18  |
| INFORMATIO<br>N<br>TECHNOLOGY                              | N < 10 | < 10 | 87.18  | > 95   | RV   | 87.18  | N < 10 | < 10 | 87.18  | N < 10  | < 10 | 87.18  |       |      | 87.18  |
| LAW, PUBLIC<br>SAFETY,<br>CORRECTION<br>S, AND<br>SECURITY |        |      | 87.18  |        |      | 87.18  | N < 10 | < 10 | 87.18  | N < 10  | < 10 | 87.18  |       |      | 87.18  |
| MANUFACTU<br>RING                                          | N < 10 | < 10 |        | N < 10 |      | 87.18  | N < 10 | < 10 | 87.18  | N < 10  | < 10 | 87.18  |       |      | 87.18  |
|                                                            | N < 10 | < 10 |        | N < 10 | < 10 |        | N < 10 | < 10 |        | N < 10  | < 10 | 87.18  |       |      | 87.18  |
| STEM                                                       |        |      | 87.18  |        |      | 87.18  |        |      | 87.18  |         |      | 87.18  |       |      | 87.18  |
| TRANSPORTA<br>TION, DISTRIB<br>UTION, &<br>LOGISTICS       | N < 10 | < 10 | 87.18  | N < 10 | < 10 | 87.18  | N < 10 | < 10 | 87.18  | N < 10  | < 10 | 87.18  |       |      | 87.18  |

#### FIVE-YEAR EXTENDED ADJUSTED GRADUATION RATE BY CLUSTER

| RACE          |         | 2019 |                  |         | 2020 |        |         | 2021 |                  |         | 2022 |                  |       | 2023 |                  |
|---------------|---------|------|------------------|---------|------|--------|---------|------|------------------|---------|------|------------------|-------|------|------------------|
|               | Score   | N    | Target           | Score   | N    | Target | Score   | N    | Target           | Score   | N    | Target           | Score | N    | Target           |
|               | ·       |      |                  |         |      |        | STED CO |      |                  | UATION  |      |                  |       |      |                  |
| AGRICULTUR    | N < 10  | < 10 | 90.4             | N < 10  | < 10 | 90.4   | N < 10  | < 10 | 90.4             | N < 10  | < 10 | 90.4             |       |      | 90.4             |
| E, FOOD, &    |         |      |                  |         |      |        |         |      |                  |         |      |                  |       |      |                  |
| NATURAL       |         |      |                  |         |      |        |         |      |                  |         |      |                  |       |      |                  |
| RESOURCES     |         |      |                  |         |      |        |         |      |                  |         |      |                  |       |      |                  |
| ARCHITECTU    | N < 10  | < 10 | 90.4             | N < 10  | < 10 | 90.4   | N < 10  | < 10 | 90.4             | N < 10  | < 10 | 90.4             |       |      | 90.4             |
| RE AND CONS   |         |      |                  |         |      |        |         |      |                  |         |      |                  |       |      |                  |
| TRUCTION      |         |      |                  |         |      |        |         |      |                  |         |      |                  |       |      |                  |
| ARTS, A/V,    |         |      | 90.4             | N < 10  | < 10 | 90.4   | N < 10  | < 10 | 90.4             | N < 10  | < 10 | 90.4             |       |      | 90.4             |
| TECHNOLOGY    |         |      |                  |         |      |        |         |      |                  |         |      |                  |       |      |                  |
| & COMMUNIC    |         |      |                  |         |      |        |         |      |                  |         |      |                  |       |      |                  |
| ATIONS        |         |      |                  |         |      |        |         |      |                  |         |      |                  |       |      |                  |
| BUSINESS MA   | N < 10  | < 10 | 90.4             | N < 10  | < 10 | 90.4   | > 95    | RV   | 90.4             | > 95    | RV   | 90.4             |       |      | 90.4             |
| NAGEMENT &    | 11 110  | 110  | 2011             | 11 110  | 110  | 2011   |         |      | 2011             |         |      | 2011             |       |      | 2011             |
| ADMINISTRAT   |         |      |                  |         |      |        |         |      |                  |         |      |                  |       |      |                  |
| ION           |         |      |                  |         |      |        |         |      |                  |         |      |                  |       |      |                  |
| EDUCATION     |         |      | 90.4             |         |      | 90.4   |         |      | 90.4             |         |      | 90.4             |       |      | 90.4             |
| AND           |         |      | 70.4             |         |      | 70.4   |         |      | 70.4             |         |      | 70.4             |       |      | 70.4             |
| TRAINING      |         |      |                  |         |      |        |         |      |                  |         |      |                  |       |      |                  |
| FINANCE       | N < 10  | < 10 | 90.4             | N < 10  | < 10 | 90.4   | > 95    | RV   | 90.4             | > 95    | RV   | 90.4             |       |      | 90.4             |
| GOVERNMEN     | 14 < 10 | < 10 | 90.4             | 14 < 10 | < 10 | 90.4   | 295     | IX V | 90.4             | ~ )5    | IX V | 90.4             |       |      | 90.4             |
| T AND PUBLIC  |         |      | JU. <del>1</del> |         |      | 70.4   |         |      | JU. <del>T</del> |         |      | J0. <del>4</del> |       |      | JU. <del>1</del> |
| ADMINISTRAT   |         |      |                  |         |      |        |         |      |                  |         |      |                  |       |      |                  |
| ION           |         |      |                  |         |      |        |         |      |                  |         |      |                  |       |      |                  |
| HEALTH        | N < 10  | < 10 | 90.4             | N < 10  | < 10 | 90.4   | N < 10  | < 10 | 90.4             | N < 10  | < 10 | 90.4             |       |      | 90.4             |
| SCIENCES      | 11 < 10 | < 10 | 70.4             | 11 < 10 | < 10 | 70.4   | 11 < 10 | < 10 | 70.4             | 14 < 10 | < 10 | 70.4             |       |      | 70.4             |
| HOSPITALITY   | 90.00   | RV   | 90.4             | 92.00   | RV   | 90.4   | > 95    | RV   | 90.4             | > 95    | RV   | 90.4             |       |      | 90.4             |
| & TOURISM     | 20.00   | IX V | 70.4             | 12.00   | IX V | 70.4   | - 15    | IX V | 70.4             | 2 ) 5   | IX V | 70.4             |       |      | 70.4             |
| HUMAN         |         |      | 90.4             |         |      | 90.4   | N < 10  | < 10 | 90.4             | N < 10  | < 10 | 90.4             |       |      | 90.4             |
| SERVICES      |         |      | 70.4             |         |      | 70.4   | 14 < 10 | < 10 | 70.4             | 14 < 10 | < 10 | JU. <del>1</del> |       |      | 70.4             |
| INFORMATIO    | N < 10  | < 10 | 90.4             | N < 10  | < 10 | 90.4   | > 95    | RV   | 90.4             | > 95    | RV   | 90.4             |       |      | 90.4             |
| N             | 14 < 10 | < 10 | JU. <del>1</del> | 14 < 10 | < 10 | 70.4   | - 15    | IX V | JU. <del>T</del> | ~ )5    | IX V | JU. <del>1</del> |       |      | JU. <del>T</del> |
| TECHNOLOGY    |         |      |                  |         |      |        |         |      |                  |         |      |                  |       |      |                  |
| LAW, PUBLIC   | N < 10  | < 10 | 90.4             |         |      | 90.4   |         |      | 90.4             |         |      | 90.4             |       |      | 90.4             |
| SAFETY,       | 14 < 10 | < 10 | 90.4             |         |      | 90.4   |         |      | 90.4             |         |      | 90.4             |       |      | 90.4             |
| CORRECTION    |         |      |                  |         |      |        |         |      |                  |         |      |                  |       |      |                  |
| S, AND        |         |      |                  |         |      |        |         |      |                  |         |      |                  |       |      |                  |
| SECURITY      |         |      |                  |         |      |        |         |      |                  |         |      |                  |       |      |                  |
| MANUFACTU     |         |      | 90.4             | N < 10  | < 10 | 90.4   | N < 10  | < 10 | 90.4             | N < 10  | < 10 | 90.4             |       |      | 90.4             |
| RING          |         |      | 20.4             | 14 < 10 | < 10 | 70.4   | 11 < 10 | < 10 | 70.4             | 10 10   | < 10 | 20.4             |       |      | 70.4             |
| MARKETING     | N < 10  | < 10 | 90.4             | N < 10  | < 10 | 90.4   | N < 10  | < 10 | 90.4             | N < 10  | < 10 | 90.4             |       |      | 90.4             |
| STEM          | 14 < 10 | < 10 | 90.4             | 14 < 10 | < 10 | 90.4   | 11 < 10 | < 10 | 90.4             | 11 < 10 | < 10 | 90.4             |       |      | 90.4             |
| TRANSPORTA    |         |      |                  | N < 10  | < 10 | 90.4   | N < 10  | < 10 | 90.4             | N < 10  | < 10 | 90.4             |       |      | 90.4             |
| TION, DISTRIB |         |      | 20.4             | 11 < 10 | < 10 | 20.4   | 14 < 10 | < 10 | 20.4             | 11 < 10 | < 10 | 20.4             |       |      | 90.4             |
| UTION, &      |         |      |                  |         |      |        |         |      |                  |         |      |                  |       |      |                  |
| LOGISTICS     |         |      |                  |         |      |        |         |      |                  |         |      |                  |       |      |                  |
| LOGISTICS     |         |      |                  |         |      |        |         |      |                  |         |      |                  |       |      |                  |