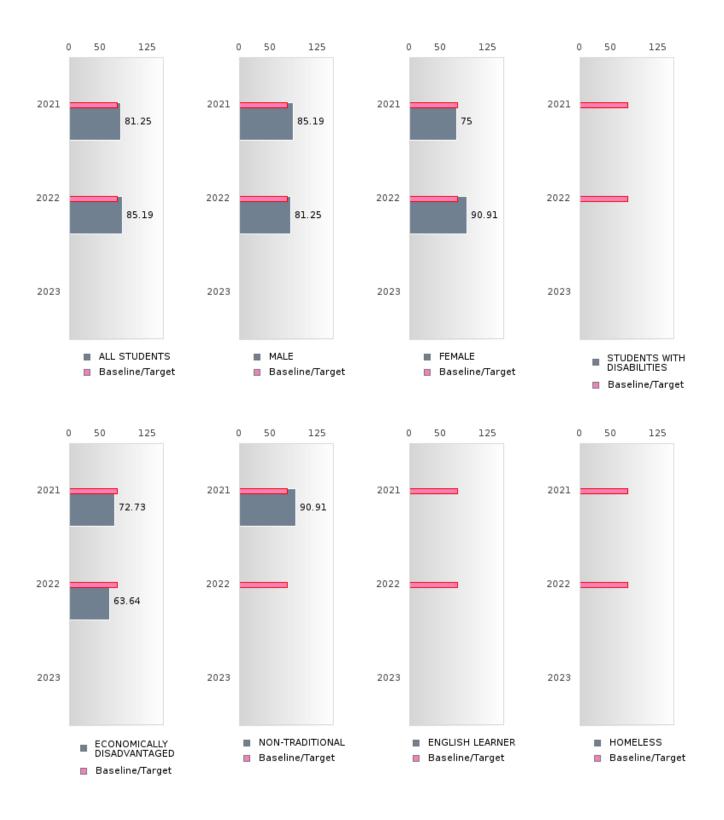

#### PERFORMANCE MEASURE SCORES FOR CONCENTRATORS ONLY

| PERFORMANCE       |       | DIST  | FRICT SCO | ORE   |      | STATE SCORE |       |       |       |      |  |  |  |
|-------------------|-------|-------|-----------|-------|------|-------------|-------|-------|-------|------|--|--|--|
| MEASURES          | 2019  | 2020  | 2021      | 2022  | 2023 | 2019        | 2020  | 2021  | 2022  | 2023 |  |  |  |
| 3S1: POST-PROGRAM |       |       | 81.82     | 85.19 |      |             |       | 81.92 | 81.38 |      |  |  |  |
| PLACEMENT         |       |       |           |       |      |             |       |       |       |      |  |  |  |
|                   |       |       |           |       |      |             |       |       |       |      |  |  |  |
| 4S1: NON-         | 20.93 | 20.00 | 23.64     | 49.23 |      | 31.31       | 31.34 | 30.03 | 43.00 |      |  |  |  |
| TRADITIONAL       | 20.95 | 20.00 | 23.04     | 49.23 |      | 51.51       | 51.54 | 50.05 | 45.00 |      |  |  |  |
| PROGRAM           |       |       |           |       |      |             |       |       |       |      |  |  |  |
| CONCENTRATION     |       |       |           |       |      |             |       |       |       |      |  |  |  |
|                   |       |       | 14.01     | EE E( |      |             |       | 14.40 | 44.04 |      |  |  |  |
| 5S1: INDUSTRY     |       |       | 14.81     | 55.56 |      |             |       | 14.46 | 44.94 |      |  |  |  |
| CERTIFICATIONS    |       |       |           |       |      |             |       |       |       |      |  |  |  |
|                   |       |       |           |       |      |             |       |       |       |      |  |  |  |

The placement data are lagged in this report and the CAR report. The 2022 report includes placement data on students who exited secondary education during the 2021 school year.