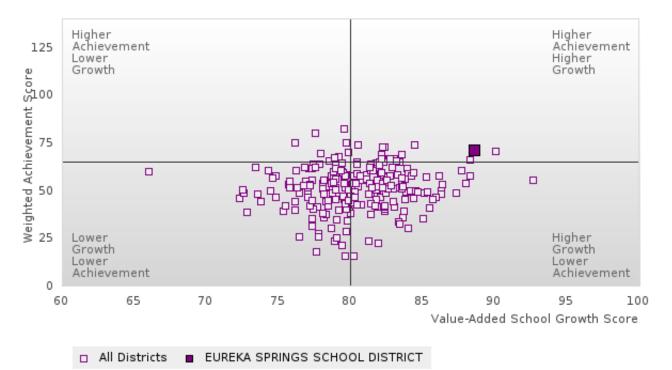

### ACADEMIC PERFORMANCE MEASURES [2S1, 2S2, 2S3]

#### EUREKA SPRINGS SCHOOL DISTRICT

The Academic Proficiency Performance Measures (Reading/Language Arts [1S1]; Mathematics [1S2]; Science [1S3]) in Arkansas's approved Perkins V plan are designed to align with the achievement and growth measures in Arkansas's approved ESSA plan. This alignment provides schools with a unified focus on increased rigor and relevance in student learning opportunities within a student-focused learning system to improve academic proficiency and increase students' readiness for college, career, and community engagement.

#### Assessments Included: Act Aspire (Grades 9 - 10) • Dynamic Learning Maps (Grades 9 - 10) • ACT (Grades 11 -12 [3-yr best])

Academic Proficiency Score Calculation:

- Weighted Achievement (Grades 9 12) and Value-Added Growth Scores (Grades 9 -10) Included in Score
- Reading/Language Arts, Mathematics, and Science calculated separately
- Calculated for all schools with Grades 9, 10, 11, and/or 12

#### General Formula for Academic Proficiency Score for Each Subject

ELA Academic Proficiency Score = ELA Weighted Achievement Score  $\times$  (0.50) + ELA Mean Value – Added Growth Score  $\times$  (0.50)