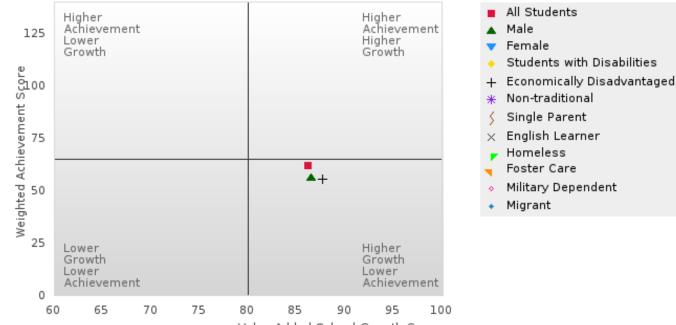

#### EUREKA SPRINGS SCHOOL DISTRICT

The Academic Proficiency Performance Measures (Reading/Language Arts [1S1]; Mathematics [1S2]; Science [1S3]) in Arkansas's approved Perkins V plan are designed to align with the achievement and growth measures in Arkansas's approved ESSA plan. This alignment provides schools with a unified focus on increased rigor and relevance in student learning opportunities within a student-focused learning system to improve academic proficiency and increase students' readiness for college, career, and community engagement.

#### Assessments Included: Act Aspire (Grades 9 - 10) • Dynamic Learning Maps (Grades 9 - 10) • ACT (Grades 11 -12 [3-yr best])

Academic Proficiency Score Calculation:

- Weighted Achievement (Grades 9 12) and Value-Added Growth Scores (Grades 9 -10) Included in Score
- Reading/Language Arts, Mathematics, and Science calculated separately
- Calculated for all schools with Grades 9, 10, 11, and/or 12

#### General Formula for Academic Proficiency Score for Each Subject

ELA Academic Proficiency Score = ELA Weighted Achievement Score  $\times$  (0.50) + ELA Mean Value – Added Growth Score  $\times$  (0.50)