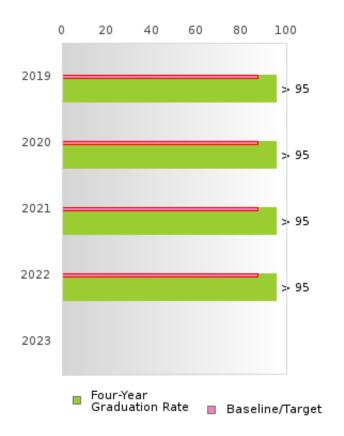

| YEAR | SCORE | BASELINE/<br>TARGET | Ν  |
|------|-------|---------------------|----|
| 2019 | 95.00 | 87.18               | RV |
| 2020 | > 95  | 87.18               | RV |
| 2021 | > 95  | 87.18               | RV |
| 2022 | > 95  | 87.18               | RV |
| 2023 |       | 87.18               |    |