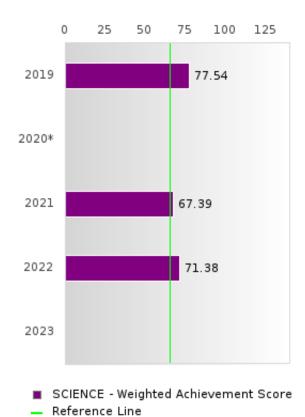

#### ACADEMIC PROFICIENCY SCORE IN SCIENCE

| YEAR  | SCORE | BASELINE/<br>TARGET | Ν  |
|-------|-------|---------------------|----|
| 2019  | 82.28 | 53.26               | 59 |
| 2020* |       | 53.51               |    |
| 2021  | 74.62 | 48.4                | 69 |
| 2022  | 79.97 | 48.65               | 76 |
| 2023  |       | 48.9                |    |

N: Number of Concentrators with Test Scores Included in the Score

\*State-required academic achievement tests were waived in 2020 due to COVID19.