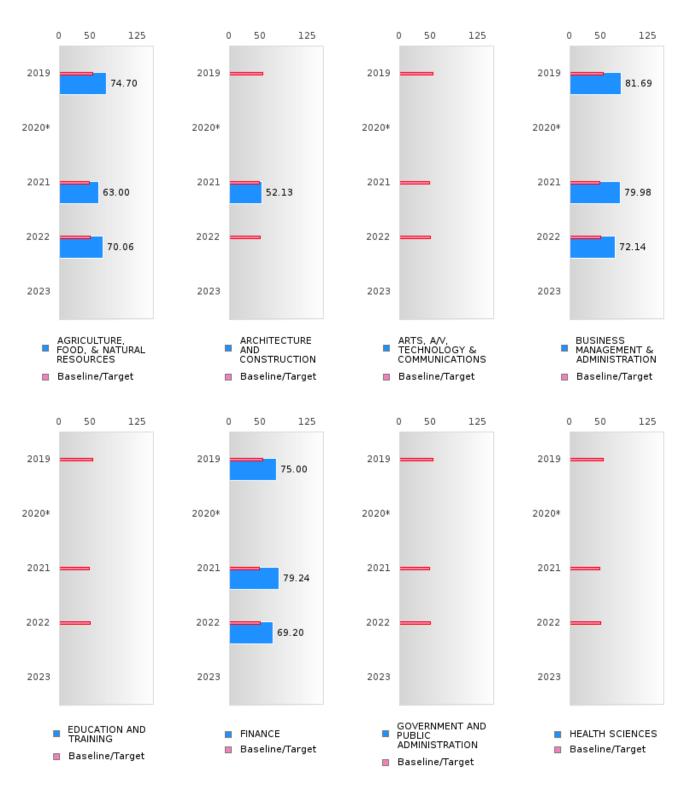

#### ACADEMIC PROFICIENCY SCORE TABLE BY READING LANGUAGE ARTS AND CLUSTER

| RACE                             |         | 2019 |       |       | 2020* |        |         | 2021 |        |         | 2022 |        |       | 2023 |                   |
|----------------------------------|---------|------|-------|-------|-------|--------|---------|------|--------|---------|------|--------|-------|------|-------------------|
|                                  | Score   | N    | Base  | Score | N     | Target | Score   | N    | Target | Score   | N    | Target | Score | N    | Target            |
|                                  |         |      | line  |       |       |        |         |      |        |         |      |        |       |      |                   |
|                                  |         |      |       |       | REA   |        | ANGUA   |      |        |         |      | 10.5   |       |      |                   |
| AGRICULTUR                       | 74.70   | 11   | 52.78 |       |       | 53.03  | 63.00   | 24   | 48.45  | 70.06   | 34   | 48.7   |       |      | 48.95             |
| E, FOOD, &                       |         |      |       |       |       |        |         |      |        |         |      |        |       |      |                   |
| NATURAL                          |         |      |       |       |       |        |         |      |        |         |      |        |       |      |                   |
| RESOURCES                        | N. 10   | 10   | 50.70 |       |       | 52.02  | 50.10   | 10   | 40.45  | N. 10   | 10   | 40.7   |       |      | 40.05             |
|                                  | N < 10  | < 10 | 52.78 |       |       | 53.03  | 52.13   | 10   | 48.45  | N < 10  | < 10 | 48.7   |       |      | 48.95             |
| RE AND CONS                      |         |      |       |       |       |        |         |      |        |         |      |        |       |      |                   |
| TRUCTION                         | N + 10  | . 10 | 50.70 |       |       | 52.02  | N + 10  | . 10 | 10.15  | NL + 10 | + 10 | 40.7   |       |      | 49.05             |
| · · ·                            | N < 10  | < 10 | 52.78 |       |       | 55.05  | N < 10  | < 10 | 48.45  | N < 10  | < 10 | 48.7   |       |      | 48.95             |
| TECHNOLOGY                       |         |      |       |       |       |        |         |      |        |         |      |        |       |      |                   |
| & COMMUNIC                       |         |      |       |       |       |        |         |      |        |         |      |        |       |      |                   |
| ATIONS<br>BUSINESS MA            | 81.69   | 23   | 52.78 |       |       | 53.03  | 79.98   | 28   | 48.45  | 72.14   | 30   | 48.7   |       |      | 48.95             |
| NAGEMENT &                       | 01.09   | 25   | 32.78 |       |       | 35.05  | 19.90   | 20   | 40.43  | /2.14   | 50   | 40.7   |       |      | 40.95             |
| ADMINISTRAT                      |         |      |       |       |       |        |         |      |        |         |      |        |       |      |                   |
| ION                              |         |      |       |       |       |        |         |      |        |         |      |        |       |      |                   |
| EDUCATION                        | N < 10  | < 10 | 52.78 |       |       | 53.03  | N < 10  | < 10 | 18 15  | N < 10  | < 10 | 48.7   |       |      | 48.95             |
| AND                              | 14 < 10 | < 10 | 52.70 |       |       | 55.05  | 14 < 10 | < 10 | -01.5  | 14 < 10 | < 10 | -0.7   |       |      | <del>-</del> 0.75 |
| TRAINING                         |         |      |       |       |       |        |         |      |        |         |      |        |       |      |                   |
| FINANCE                          | 75.00   | 15   | 52.78 |       |       | 53.03  | 79.24   | 21   | 48.45  | 69.20   | 26   | 48.7   |       |      | 48.95             |
| GOVERNMEN                        |         |      | 52.78 |       |       |        | N < 10  | < 10 |        | N < 10  | < 10 | 48.7   |       |      | 48.95             |
| T AND PUBLIC                     | 11 110  |      | 0200  |       |       | 00100  | 11 110  |      | 10110  | 1, 110  | 410  | 1017   |       |      | 10120             |
| ADMINISTRAT                      |         |      |       |       |       |        |         |      |        |         |      |        |       |      |                   |
| ION                              |         |      |       |       |       |        |         |      |        |         |      |        |       |      |                   |
| HEALTH                           | N < 10  | < 10 | 52.78 |       |       | 53.03  | N < 10  | < 10 | 48.45  | N < 10  | < 10 | 48.7   |       |      | 48.95             |
| SCIENCES                         |         |      |       |       |       |        |         |      |        |         |      |        |       |      |                   |
| HOSPITALITY                      | 81.01   | 29   | 52.78 |       |       | 53.03  | 89.33   | 29   | 48.45  | 79.29   | 23   | 48.7   |       |      | 48.95             |
| & TOURISM                        |         |      |       |       |       |        |         |      |        |         |      |        |       |      |                   |
| HUMAN                            | N < 10  | < 10 | 52.78 |       |       | 53.03  | N < 10  | < 10 | 48.45  | N < 10  | < 10 | 48.7   |       |      | 48.95             |
| SERVICES                         |         |      |       |       |       |        |         |      |        |         |      |        |       |      |                   |
| INFORMATIO                       | 82.81   | 16   | 52.78 |       |       | 53.03  | 85.38   | 20   | 48.45  | 73.66   | 24   | 48.7   |       |      | 48.95             |
| Ν                                |         |      |       |       |       |        |         |      |        |         |      |        |       |      |                   |
| TECHNOLOGY                       |         |      |       |       |       |        |         |      |        |         |      |        |       |      |                   |
| LAW, PUBLIC                      | N < 10  | < 10 | 52.78 |       |       | 53.03  | N < 10  | < 10 | 48.45  | N < 10  | < 10 | 48.7   |       |      | 48.95             |
| SAFETY,                          |         |      |       |       |       |        |         |      |        |         |      |        |       |      |                   |
| CORRECTION                       |         |      |       |       |       |        |         |      |        |         |      |        |       |      |                   |
| S, AND                           |         |      |       |       |       |        |         |      |        |         |      |        |       |      |                   |
| SECURITY                         |         |      |       |       |       |        |         |      |        |         |      |        |       |      |                   |
| MANUFACTU                        | N < 10  | < 10 | 52.78 |       |       | 53.03  | N < 10  | < 10 | 48.45  | N < 10  | < 10 | 48.7   |       |      | 48.95             |
| RING                             |         |      |       |       |       |        |         |      |        |         |      |        |       |      |                   |
| MARKETING                        | N < 10  |      | 52.78 |       |       |        | N < 10  | < 10 | 48.45  | 66.58   | 10   | 48.7   |       |      | 48.95             |
| STEM                             | N < 10  | < 10 | 52.78 |       |       |        | N < 10  | < 10 |        | N < 10  | < 10 | 48.7   |       |      | 48.95             |
| TRANSPORTA                       | N < 10  | < 10 | 52.78 |       |       | 53.03  | 79.78   | 22   | 48.45  | 69.20   | 26   | 48.7   |       |      | 48.95             |
| TION, DISTRIB                    |         |      |       |       |       |        |         |      |        |         |      |        |       |      |                   |
| UTION, &                         |         |      |       |       |       |        |         |      |        |         |      |        |       |      |                   |
| LOGISTICS<br>N: Number of Concer |         |      |       |       |       |        |         |      |        |         |      |        |       |      |                   |

N: Number of Concentrators with Test Scores Included in the Score