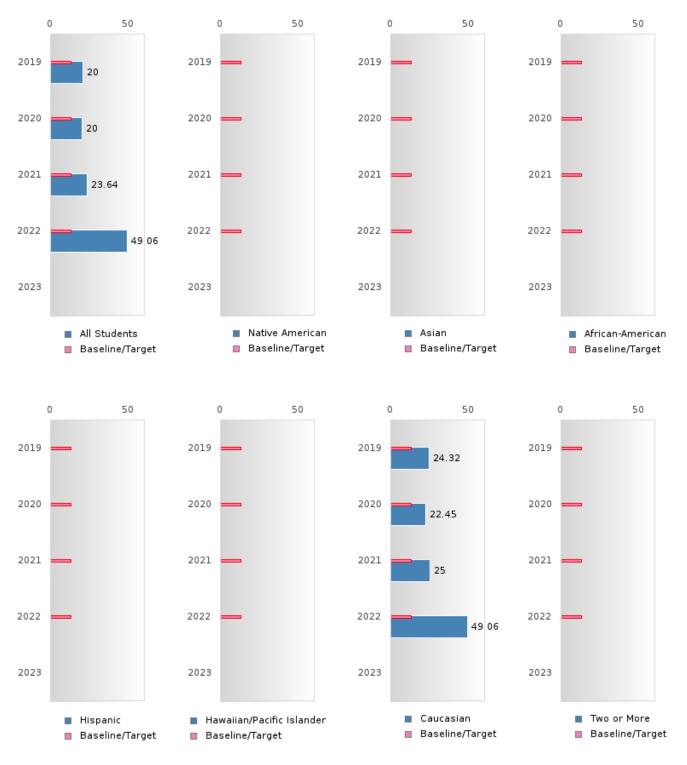

#### PERFORMANCE MEASURE SCORES FOR CONCENTRATORS ONLY

| PERFORMANCE       |       | DIST  | FRICT SCO | ORE   |      | STATE SCORE |       |       |       |      |  |  |  |
|-------------------|-------|-------|-----------|-------|------|-------------|-------|-------|-------|------|--|--|--|
| MEASURES          | 2019  | 2020  | 2021      | 2022  | 2023 | 2019        | 2020  | 2021  | 2022  | 2023 |  |  |  |
| 3S1: POST-PROGRAM |       |       | 81.82     | 85.19 |      |             |       | 81.92 | 81.38 |      |  |  |  |
| PLACEMENT         |       |       |           |       |      |             |       |       |       |      |  |  |  |
|                   |       |       |           |       |      |             |       |       |       |      |  |  |  |
| 4S1: NON-         | 20.93 | 20.00 | 23.64     | 49.23 |      | 31.31       | 31.34 | 30.03 | 43.00 |      |  |  |  |
| TRADITIONAL       | 20.95 | 20.00 | 23.04     | 49.23 |      | 51.51       | 51.54 | 50.05 | 45.00 |      |  |  |  |
| PROGRAM           |       |       |           |       |      |             |       |       |       |      |  |  |  |
| CONCENTRATION     |       |       |           |       |      |             |       |       |       |      |  |  |  |
|                   |       |       | 14.01     | EE E( |      |             |       | 14.40 | 44.04 |      |  |  |  |
| 5S1: INDUSTRY     |       |       | 14.81     | 55.56 |      |             |       | 14.46 | 44.94 |      |  |  |  |
| CERTIFICATIONS    |       |       |           |       |      |             |       |       |       |      |  |  |  |
|                   |       |       |           |       |      |             |       |       |       |      |  |  |  |