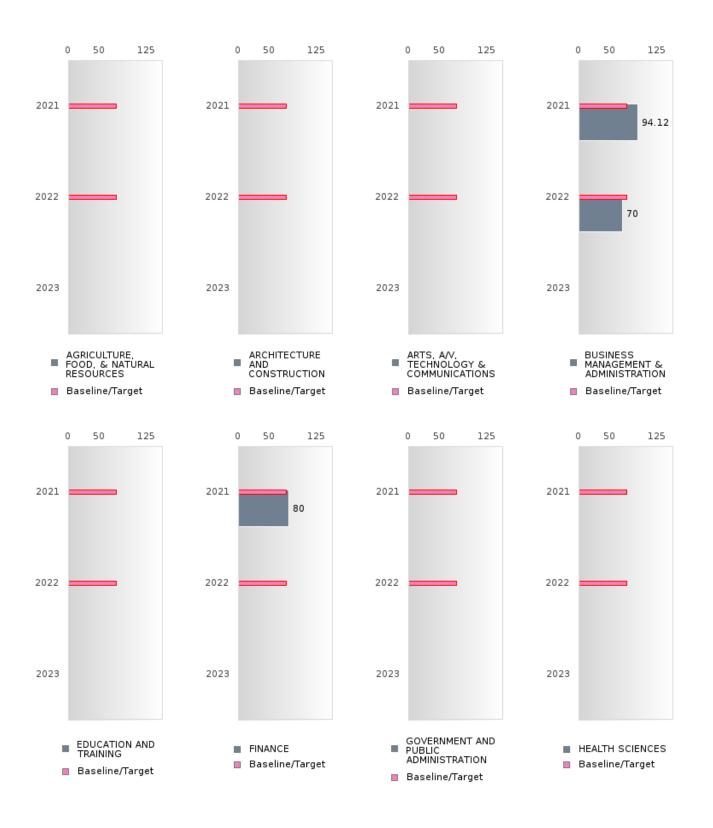

#### PERFORMANCE MEASURE SCORES FOR CONCENTRATORS ONLY

| PERFORMANCE       |       | DIST  | FRICT SCO | ORE   |      | STATE SCORE |       |       |       |      |  |  |  |
|-------------------|-------|-------|-----------|-------|------|-------------|-------|-------|-------|------|--|--|--|
| MEASURES          | 2019  | 2020  | 2021      | 2022  | 2023 | 2019        | 2020  | 2021  | 2022  | 2023 |  |  |  |
| 3S1: POST-PROGRAM |       |       | 81.82     | 85.19 |      |             |       | 81.92 | 81.38 |      |  |  |  |
| PLACEMENT         |       |       |           |       |      |             |       |       |       |      |  |  |  |
|                   |       |       |           |       |      |             |       |       |       |      |  |  |  |
| 4S1: NON-         | 20.93 | 20.00 | 23.64     | 49.23 |      | 31.31       | 31.34 | 30.03 | 43.00 |      |  |  |  |
| TRADITIONAL       | 20.95 | 20.00 | 23.04     | 49.23 |      | 51.51       | 51.54 | 50.05 | 45.00 |      |  |  |  |
| PROGRAM           |       |       |           |       |      |             |       |       |       |      |  |  |  |
| CONCENTRATION     |       |       |           |       |      |             |       |       |       |      |  |  |  |
|                   |       |       | 14.01     | EE E( |      |             |       | 14.40 | 44.04 |      |  |  |  |
| 5S1: INDUSTRY     |       |       | 14.81     | 55.56 |      |             |       | 14.46 | 44.94 |      |  |  |  |
| CERTIFICATIONS    |       |       |           |       |      |             |       |       |       |      |  |  |  |
|                   |       |       |           |       |      |             |       |       |       |      |  |  |  |