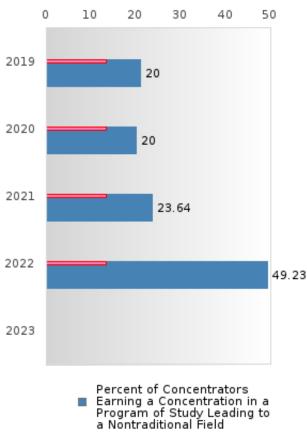

#### PERFORMANCE MEASURE SCORES FOR CONCENTRATORS ONLY

| PERFORMANCE       |       | DIST  | FRICT SCO | ORE   |      | STATE SCORE |       |       |       |      |  |  |  |
|-------------------|-------|-------|-----------|-------|------|-------------|-------|-------|-------|------|--|--|--|
| MEASURES          | 2019  | 2020  | 2021      | 2022  | 2023 | 2019        | 2020  | 2021  | 2022  | 2023 |  |  |  |
| 3S1: POST-PROGRAM |       |       | 81.82     | 85.19 |      |             |       | 81.92 | 81.38 |      |  |  |  |
| PLACEMENT         |       |       |           |       |      |             |       |       |       |      |  |  |  |
|                   |       |       |           |       |      |             |       |       |       |      |  |  |  |
| 4S1: NON-         | 20.93 | 20.00 | 23.64     | 49.23 |      | 31.31       | 31.34 | 30.03 | 43.00 |      |  |  |  |
| TRADITIONAL       | 20.95 | 20.00 | 23.04     | 49.23 |      | 51.51       | 51.54 | 50.05 | 45.00 |      |  |  |  |
| PROGRAM           |       |       |           |       |      |             |       |       |       |      |  |  |  |
| CONCENTRATION     |       |       |           |       |      |             |       |       |       |      |  |  |  |
|                   |       |       | 14.01     | EE E( |      |             |       | 14.40 | 44.04 |      |  |  |  |
| 5S1: INDUSTRY     |       |       | 14.81     | 55.56 |      |             |       | 14.46 | 44.94 |      |  |  |  |
| CERTIFICATIONS    |       |       |           |       |      |             |       |       |       |      |  |  |  |
|                   |       |       |           |       |      |             |       |       |       |      |  |  |  |