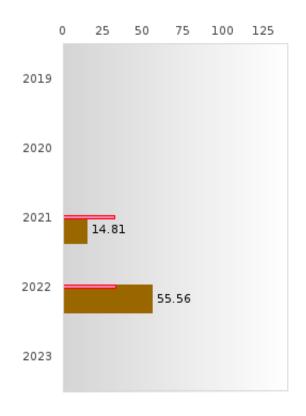

#### PERFORMANCE MEASURE SCORES FOR CONCENTRATORS ONLY

| PERFORMANCE       |       | DIST  | FRICT SCO | ORE   |      | STATE SCORE |       |       |       |      |  |  |  |
|-------------------|-------|-------|-----------|-------|------|-------------|-------|-------|-------|------|--|--|--|
| MEASURES          | 2019  | 2020  | 2021      | 2022  | 2023 | 2019        | 2020  | 2021  | 2022  | 2023 |  |  |  |
| 3S1: POST-PROGRAM |       |       | 81.82     | 85.19 |      |             |       | 81.92 | 81.38 |      |  |  |  |
| PLACEMENT         |       |       |           |       |      |             |       |       |       |      |  |  |  |
|                   |       |       |           |       |      |             |       |       |       |      |  |  |  |
| 4S1: NON-         | 20.93 | 20.00 | 23.64     | 49.23 |      | 31.31       | 31.34 | 30.03 | 43.00 |      |  |  |  |
| TRADITIONAL       | 20.95 | 20.00 | 23.04     | 49.23 |      | 51.51       | 51.54 | 50.05 | 45.00 |      |  |  |  |
| PROGRAM           |       |       |           |       |      |             |       |       |       |      |  |  |  |
| CONCENTRATION     |       |       |           |       |      |             |       |       |       |      |  |  |  |
|                   |       |       | 14.01     | EE E( |      |             |       | 14.40 | 44.04 |      |  |  |  |
| 5S1: INDUSTRY     |       |       | 14.81     | 55.56 |      |             |       | 14.46 | 44.94 |      |  |  |  |
| CERTIFICATIONS    |       |       |           |       |      |             |       |       |       |      |  |  |  |
|                   |       |       |           |       |      |             |       |       |       |      |  |  |  |