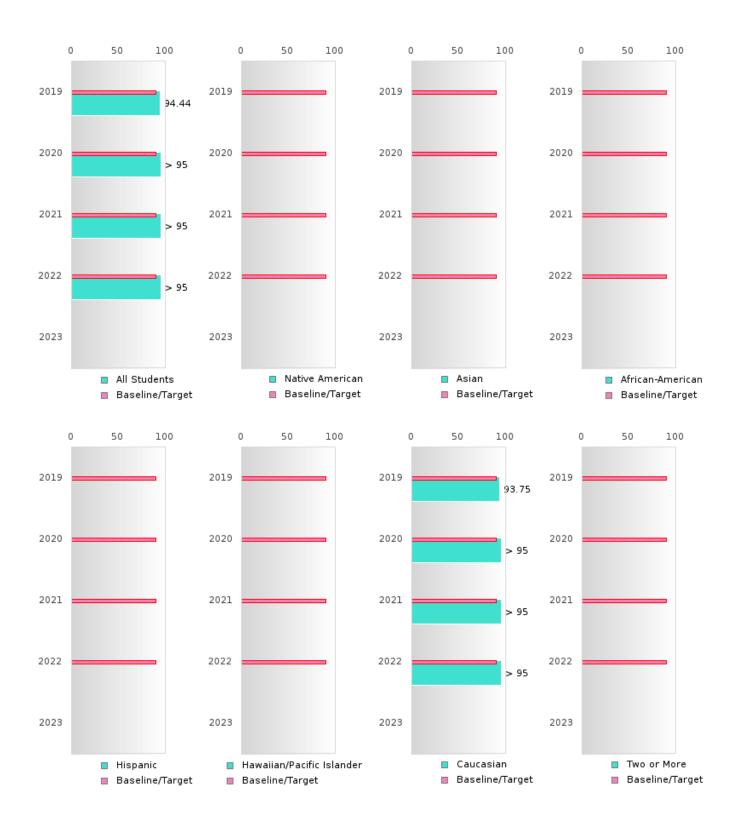

#### FIVE-YEAR EXTENDED ADJUSTED COHORT GRADUATION RATE BY RACE/ETHNICITY

#### **GRADUATION RATE BY RACE/ETHNICITY**

| RACE             | 2019   |      |        | 2020   |       |        |         | 2021   |        |         | 2022 |        |       | 2023 |        |  |
|------------------|--------|------|--------|--------|-------|--------|---------|--------|--------|---------|------|--------|-------|------|--------|--|
|                  | Score  | N    | Target | Score  | N     | Target | Score   | N      | Target | Score   | N    | Target | Score | N    | Target |  |
|                  |        |      | FO     | UR-YEA | R ADJ | USTED  | COHOR   | T GRAI | DUATIO | ON RATE | 3    |        |       |      |        |  |
| All Students     | 95.00  | RV   | 87.18  | > 95   | RV    | 87.18  | > 95    | RV     | 87.18  | > 95    | RV   | 87.18  |       |      | 87.18  |  |
| Native American  |        |      | 87.18  |        |       | 87.18  |         |        | 87.18  | N < 10  | < 10 | 87.18  |       |      | 87.18  |  |
| Asian            | N < 10 | < 10 | 87.18  |        |       | 87.18  |         |        | 87.18  | N < 10  | < 10 | 87.18  |       |      | 87.18  |  |
| African-         |        |      | 87.18  |        |       | 87.18  |         |        | 87.18  | N < 10  | < 10 | 87.18  |       |      | 87.18  |  |
| American         |        |      |        |        |       |        |         |        |        |         |      |        |       |      |        |  |
| Hispanic         | N < 10 | < 10 | 87.18  | N < 10 | < 10  | 87.18  | N < 10  | < 10   | 87.18  | N < 10  | < 10 | 87.18  |       |      | 87.18  |  |
| Hawaiian/Pacific |        |      | 87.18  |        |       | 87.18  |         |        | 87.18  |         |      | 87.18  |       |      | 87.18  |  |
| Islander         |        |      |        |        |       |        |         |        |        |         |      |        |       |      |        |  |
| Caucasian        | > 95   | RV   | 87.18  | > 95   | RV    | 87.18  | > 95    | RV     | 87.18  | > 95    | RV   | 87.18  |       |      | 87.18  |  |
| Two or More      |        |      | 87.18  |        |       | 87.18  |         |        | 87.18  |         |      | 87.18  |       |      | 87.18  |  |
|                  |        | F    | IVE-YE | AR EXT | ENDEI | O ADJU | STED CO | OHORT  | GRAD   | JATION  | RATE |        |       |      |        |  |
| All Students     | 94.44  | RV   | 90.4   | 95.00  | RV    | 90.4   | > 95    | RV     | 90.4   | > 95    | RV   | 90.4   |       |      | 90.4   |  |
| Native American  |        |      | 90.4   |        |       | 90.4   |         |        | 90.4   |         |      | 90.4   |       |      | 90.4   |  |
| Asian            |        |      | 90.4   | N < 10 | < 10  | 90.4   |         |        | 90.4   |         |      | 90.4   |       |      | 90.4   |  |
| African-         |        |      | 90.4   |        |       | 90.4   |         |        | 90.4   |         |      | 90.4   |       |      | 90.4   |  |
| American         |        |      |        |        |       |        |         |        |        |         |      |        |       |      |        |  |
| Hispanic         | N < 10 | < 10 | 90.4   | N < 10 | < 10  | 90.4   | N < 10  | < 10   | 90.4   | N < 10  | < 10 | 90.4   |       |      | 90.4   |  |
| Hawaiian/Pacific |        |      | 90.4   |        |       | 90.4   |         |        | 90.4   |         |      | 90.4   |       |      | 90.4   |  |
| Islander         |        |      |        |        |       |        |         |        |        |         |      |        |       |      |        |  |
| Caucasian        | 93.75  | RV   | 90.4   | > 95   | RV    | 90.4   | > 95    | RV     | 90.4   | > 95    | RV   | 90.4   |       |      | 90.4   |  |
| Two or More      |        |      | 90.4   |        |       | 90.4   |         |        | 90.4   |         |      | 90.4   |       |      | 90.4   |  |
| Caucasian        |        |      |        | > 95   | RV    |        | > 95    | RV     |        | > 95    | RV   |        |       |      |        |  |