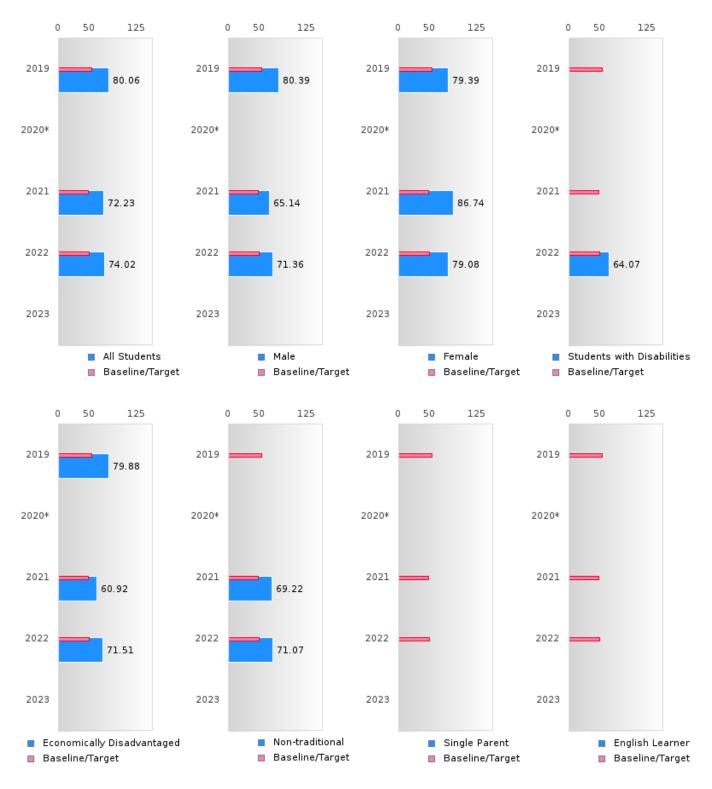

#### ACADEMIC PROFICIENCY SCORE IN READING LANGUAGE ARTS

| YEAR  | SCORE | BASELINE/<br>TARGET | Ν  |
|-------|-------|---------------------|----|
| 2019  | 80.06 | 52.78               | 59 |
| 2020* |       | 53.03               |    |
| 2021  | 72.23 | 48.45               | 69 |
| 2022  | 74.02 | 48.7                | 76 |
| 2023  |       | 48.95               |    |

N: Number of Concentrators with Test Scores Included in the Score

\*State-required academic achievement tests were waived in 2020 due to COVID19.

Academic Proficiency in Reading Language Arts Baseline/Target

#### ACADEMIC PROFICIENCY SCORE IN MATHEMATICS

| YEAR  | SCORE | BASELINE/<br>TARGET | Ν  |
|-------|-------|---------------------|----|
| 2019  | 73.84 | 46.45               | 59 |
| 2020* |       | 46.7                |    |
| 2021  | 65.43 | 42.27               | 69 |
| 2022  | 62.89 | 42.52               | 76 |
| 2023  |       | 42.77               |    |

#### ACADEMIC PROFICIENCY SCORE TABLE BY SUBJECT AND RACE/ETHNICITY

| RACE                         | 2019   |      | 2020*        |       | 2021 |        | 2022   |       |        | 2023   |      |        |       |   |        |
|------------------------------|--------|------|--------------|-------|------|--------|--------|-------|--------|--------|------|--------|-------|---|--------|
|                              | Score  | N    | Base<br>line | Score | N    | Target | Score  | N     | Target | Score  | N    | Target | Score | N | Target |
|                              |        |      |              |       | REA  | DING L | ANGUA  | GE AR | TS     |        |      |        |       |   |        |
| All Students                 | 80.06  | 59   | 52.78        |       |      | 53.03  | 72.23  | 69    | 48.45  | 74.02  | 76   | 48.7   |       |   | 48.95  |
| Native American              | N < 10 | < 10 | 52.78        |       |      | 53.03  | N < 10 | < 10  | 48.45  | N < 10 | < 10 | 48.7   |       |   | 48.95  |
| Asian                        | N < 10 | < 10 | 52.78        |       |      | 53.03  | N < 10 | < 10  | 48.45  | N < 10 | < 10 | 48.7   |       |   | 48.95  |
| African-<br>American         | N < 10 | < 10 | 52.78        |       |      | 53.03  | N < 10 | < 10  | 48.45  | N < 10 | < 10 | 48.7   |       |   | 48.95  |
| Hispanic                     | N < 10 | < 10 | 52.78        |       |      | 53.03  | N < 10 | < 10  | 48.45  | N < 10 | < 10 | 48.7   |       |   | 48.95  |
| Hawaiian/Pacific<br>Islander | N < 10 | < 10 | 52.78        |       |      | 53.03  | N < 10 | < 10  | 48.45  | N < 10 | < 10 | 48.7   |       |   | 48.95  |
| Caucasian                    | 81.85  | 51   | 52.78        |       |      | 53.03  | 73.30  | 57    | 48.45  | 75.67  | 64   | 48.7   |       |   | 48.95  |
| Two or More                  | N < 10 | < 10 | 52.78        |       |      | 53.03  | N < 10 | < 10  | 48.45  | N < 10 | < 10 | 48.7   |       |   | 48.95  |
|                              |        |      |              |       |      | MAT    | HEMAT  | ICS   |        |        |      |        |       |   |        |
| All Students                 | 73.84  | 59   | 46.45        |       |      | 46.7   | 65.43  | 69    | 42.27  | 62.89  | 76   | 42.52  |       |   | 42.77  |
| Native American              | N < 10 | < 10 | 46.45        |       |      | 46.7   | N < 10 | < 10  | 42.27  | N < 10 | < 10 | 42.52  |       |   | 42.77  |
| Asian                        | N < 10 | < 10 | 46.45        |       |      | 46.7   | N < 10 | < 10  | 42.27  | N < 10 | < 10 | 42.52  |       |   | 42.77  |
| African-<br>American         | N < 10 | < 10 | 46.45        |       |      | 46.7   | N < 10 | < 10  | 42.27  | N < 10 | < 10 | 42.52  |       |   | 42.77  |
| Hispanic                     | N < 10 | < 10 | 46.45        |       |      | 46.7   | N < 10 | < 10  | 42.27  | N < 10 | < 10 | 42.52  |       |   | 42.77  |
| Hawaiian/Pacific<br>Islander | N < 10 | < 10 | 46.45        |       |      | 46.7   | N < 10 | < 10  | 42.27  | N < 10 | < 10 | 42.52  |       |   | 42.77  |
| Caucasian                    | 76.15  | 51   | 46.45        |       |      | 46.7   | 67.87  | 57    | 42.27  | 63.48  | 64   | 42.52  |       |   | 42.77  |
| Two or More                  | N < 10 | < 10 | 46.45        |       |      | 46.7   | N < 10 | < 10  | 42.27  | N < 10 | < 10 | 42.52  |       |   | 42.77  |
|                              |        |      |              |       |      | S      | CIENCE |       |        |        |      |        |       |   |        |
| All Students                 | 82.28  | 59   | 53.26        |       |      | 53.51  | 74.62  | 69    | 48.4   | 79.97  | 76   | 48.65  |       |   | 48.9   |
| Native American              | N < 10 | < 10 | 53.26        |       |      | 53.51  | N < 10 | < 10  | 48.4   | N < 10 | < 10 | 48.65  |       |   | 48.9   |
| Asian                        | N < 10 | < 10 | 53.26        |       |      | 53.51  | N < 10 | < 10  | 48.4   | N < 10 | < 10 | 48.65  |       |   | 48.9   |
| African-<br>American         | N < 10 | < 10 | 53.26        |       |      | 53.51  | N < 10 | < 10  | 48.4   | N < 10 | < 10 | 48.65  |       |   | 48.9   |
| Hispanic                     | N < 10 | < 10 | 53.26        |       |      | 53.51  | N < 10 | < 10  | 48.4   | N < 10 | < 10 | 48.65  |       |   | 48.9   |
| Hawaiian/Pacific<br>Islander | N < 10 | < 10 | 53.26        |       |      | 53.51  | N < 10 | < 10  | 48.4   | N < 10 | < 10 | 48.65  |       |   | 48.9   |
| Caucasian                    | 84.22  | 51   | 53.26        |       |      | 53.51  | 75.27  | 57    | 48.4   | 82.12  | 64   | 48.65  |       |   | 48.9   |
| Two or More                  | N < 10 | < 10 | 53.26        |       |      | 53.51  | N < 10 | < 10  | 48.4   | N < 10 | < 10 | 48.65  |       |   | 48.9   |

#### ACADEMIC PROFICIENCY SCORE TABLE BY SUBJECT AND SPECIAL POPULATION

|                            | VIIC PR |      |       |       |       | DLL    | SI SUD     | -    | AND    | SPECIA        |       | PULA   | TION  | 0000 |        |
|----------------------------|---------|------|-------|-------|-------|--------|------------|------|--------|---------------|-------|--------|-------|------|--------|
| RACE                       |         | 2019 |       |       | 2020* | Im     |            | 2021 | Im     |               | 2022  |        |       | 2023 |        |
|                            | Score   | N    | Base  | Score | N     | Target | Score      | N    | Target | Score         | N     | Target | Score | N    | Target |
|                            |         |      | line  |       |       |        | L<br>ANGUA |      | <br>דפ |               |       |        |       |      |        |
| All Students               | 80.06   | 59   | 52.78 |       | KEA   | 53.03  | 72.23      | 69   | 48.45  | 74.02         | 76    | 48.7   |       |      | 48.95  |
| Male                       | 80.00   | 34   | 52.78 |       |       | 53.03  | 65.14      | 41   | 48.45  | 74.02         | 48    | 48.7   |       |      | 48.95  |
| Female                     | 79.39   | 25   | 52.78 |       |       | 53.03  | 86.74      | 28   | 48.45  | 79.08         | 28    | 48.7   |       |      | 48.95  |
| Students with              | N < 10  | < 10 | 52.78 |       |       | 53.03  | N < 10     | < 10 | 48.45  | 64.07         | 12    | 48.7   |       |      | 48.95  |
| Disabilities               | N < 10  | < 10 | 52.70 |       |       | 55.05  | IN < 10    | < 10 | 40.45  | 04.07         | 12    | 40.7   |       |      | 40.95  |
| Economically               | 79.88   | 28   | 52.78 |       |       | 53.03  | 60.92      | 32   | 48.45  | 71.51         | 28    | 48.7   |       |      | 48.95  |
| Disadvantaged              | NL 10   | . 10 | 50.70 |       |       | 52.02  | (0.00      | 10   | 40.45  | 71.07         | 21    | 40.7   |       |      | 40.05  |
| Non-traditional            | N < 10  | < 10 | 52.78 |       |       | 53.03  | 69.22      | 12   | 48.45  | 71.07         | 31    | 48.7   |       |      | 48.95  |
| Single Parent              | N < 10  | < 10 | 52.78 |       |       |        | N < 10     | < 10 |        | N < 10        | < 10  | 48.7   |       |      | 48.95  |
| English Learner            | N < 10  | < 10 | 52.78 |       |       |        | N < 10     | < 10 |        | N < 10        | < 10  | 48.7   |       |      | 48.95  |
| Homeless                   | N < 10  | < 10 | 52.78 |       |       |        | N < 10     | < 10 |        | N < 10        | < 10  | 48.7   |       |      | 48.95  |
| Foster Care                | N < 10  | < 10 | 52.78 |       |       |        | N < 10     | < 10 |        | N < 10        | < 10  | 48.7   |       |      | 48.95  |
| Military<br>Dependent      | N < 10  | < 10 | 52.78 |       |       | 53.03  | N < 10     | < 10 | 48.45  | N < 10        | < 10  | 48.7   |       |      | 48.95  |
| Migrant                    | N < 10  | < 10 | 52.78 |       |       | 53.03  | N < 10     | < 10 | 48.45  | N < 10        | < 10  | 48.7   |       |      | 48.95  |
|                            |         |      |       |       |       |        | HEMAT      |      |        |               |       |        |       |      |        |
| All Students               | 73.84   | 59   | 46.45 |       |       | 46.7   | 65.43      | 69   | 42.27  | 62.89         | 76    | 42.52  |       |      | 42.77  |
| Male                       | 82.55   | 34   | 46.45 |       |       | 46.7   | 61.93      | 41   | 42.27  | 64.09         | 48    | 42.52  |       |      | 42.77  |
| Female                     | 65.01   | 25   | 46.45 |       |       | 46.7   | 70.71      | 28   | 42.27  | 59.54         | 28    | 42.52  |       |      | 42.77  |
| Students with              | N < 10  | < 10 | 46.45 |       |       | 46.7   | N < 10     | < 10 | 42.27  | 54.03         | 12    | 42.52  |       |      | 42.77  |
| Disabilities               | (0.(1   | 20   | 46.45 |       |       | 16.7   | 55.50      | 20   | 40.07  | 56.20         | 20    | 40.50  |       |      | 10.77  |
| Economically               | 69.61   | 28   | 46.45 |       |       | 46.7   | 55.59      | 32   | 42.27  | 56.30         | 28    | 42.52  |       |      | 42.77  |
| Disadvantaged              | NI 10   | 10   | 16.15 |       |       | 16 5   | 50.50      | 10   | 40.07  | <b>F</b> ( 00 | - 2.1 | 40.50  |       |      | 10.55  |
| Non-traditional            | N < 10  | < 10 | 46.45 |       |       | 46.7   | 70.70      | 12   | 42.27  | 56.89         | 31    | 42.52  |       |      | 42.77  |
| Single Parent              | N < 10  | < 10 | 46.45 |       |       | 46.7   | N < 10     | < 10 |        | N < 10        | < 10  | 42.52  |       |      | 42.77  |
| English Learner            | N < 10  | < 10 | 46.45 |       |       | 46.7   | N < 10     | < 10 |        | N < 10        | < 10  | 42.52  |       |      | 42.77  |
| Homeless                   | N < 10  | < 10 | 46.45 |       |       | 46.7   | N < 10     | < 10 |        | N < 10        | < 10  | 42.52  |       |      | 42.77  |
| Foster Care                | N < 10  | < 10 | 46.45 |       |       | 46.7   | N < 10     | < 10 |        | N < 10        | < 10  | 42.52  |       |      | 42.77  |
| Military<br>Dependent      | N < 10  | < 10 | 46.45 |       |       | 46.7   | N < 10     | < 10 | 42.27  | N < 10        | < 10  | 42.52  |       |      | 42.77  |
| Migrant                    | N < 10  | < 10 | 46.45 |       |       | 46.7   | N < 10     | < 10 | 42.27  | N < 10        | < 10  | 42.52  |       |      | 42.77  |
| Tingrand                   | 11 410  | 410  | 10110 |       |       |        | CIENCE     | 410  |        | 11 110        | 410   | 12102  |       |      |        |
| All Students               | 82.28   | 59   | 53.26 |       |       |        | 74.62      | 69   | 48.4   | 79.97         | 76    | 48.65  |       |      | 48.9   |
| Male                       | 84.53   | 34   | 53.26 |       |       | 53.51  | 70.13      | 41   | 48.4   | 79.78         | 48    | 48.65  |       |      | 48.9   |
| Female                     | 78.77   | 25   | 53.26 |       |       | 53.51  | 81.76      | 28   | 48.4   | 80.79         | 28    | 48.65  |       |      | 48.9   |
| Students with              | N < 10  | < 10 | 53.26 |       |       |        | N < 10     | < 10 | 48.4   | 71.68         | 12    | 48.65  |       |      | 48.9   |
| Disabilities               |         |      |       |       |       |        |            |      |        |               |       |        |       |      |        |
| Economically Disadvantaged | 77.90   | 28   | 53.26 |       |       | 53.51  | 66.04      | 32   | 48.4   | 73.08         | 28    | 48.65  |       |      | 48.9   |
| -                          | N < 10  | < 10 | 52.06 |       |       | 52.51  | 7176       | 10   | 10.1   | 75.10         | 21    | 10 65  |       |      | 49.0   |
| Non-traditional            | N < 10  | < 10 | 53.26 |       |       | 53.51  | 74.76      | 12   | 48.4   | 75.12         | 31    | 48.65  |       |      | 48.9   |
| Single Parent              | N < 10  | < 10 | 53.26 |       |       |        | N < 10     | < 10 | 48.4   | N < 10        | < 10  | 48.65  |       |      | 48.9   |
| English Learner            | N < 10  | < 10 | 53.26 |       |       |        | N < 10     | < 10 | 48.4   | N < 10        | < 10  | 48.65  |       |      | 48.9   |
| Homeless                   | N < 10  | < 10 | 53.26 |       |       |        | N < 10     | < 10 | 48.4   | N < 10        | < 10  | 48.65  |       |      | 48.9   |
| Foster Care                | N < 10  | < 10 | 53.26 |       |       |        | N < 10     | < 10 | 48.4   | N < 10        | < 10  | 48.65  |       |      | 48.9   |
| Military<br>Dependent      | N < 10  | < 10 | 53.26 |       |       | 53.51  | N < 10     | < 10 | 48.4   | N < 10        | < 10  | 48.65  |       |      | 48.9   |
| Migrant                    | N < 10  | < 10 | 53.26 |       |       | 53.51  | N < 10     | < 10 | 48.4   | N < 10        | < 10  | 48.65  |       |      | 48.9   |
|                            | •       |      |       |       | a     |        |            |      |        |               |       |        |       |      | 4      |