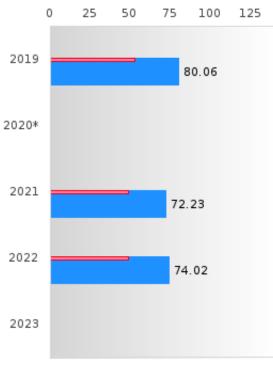

#### ACADEMIC PROFICIENCY SCORE IN READING LANGUAGE ARTS

| YEAR  | SCORE | BASELINE/<br>TARGET | Ν  |
|-------|-------|---------------------|----|
| 2019  | 80.06 | 52.78               | 59 |
| 2020* |       | 53.03               |    |
| 2021  | 72.23 | 48.45               | 69 |
| 2022  | 74.02 | 48.7                | 76 |
| 2023  |       | 48.95               |    |

N: Number of Concentrators with Test Scores Included in the Score

\*State-required academic achievement tests were waived in 2020 due to COVID19.

Academic Proficiency in Reading Language Arts Baseline/Target