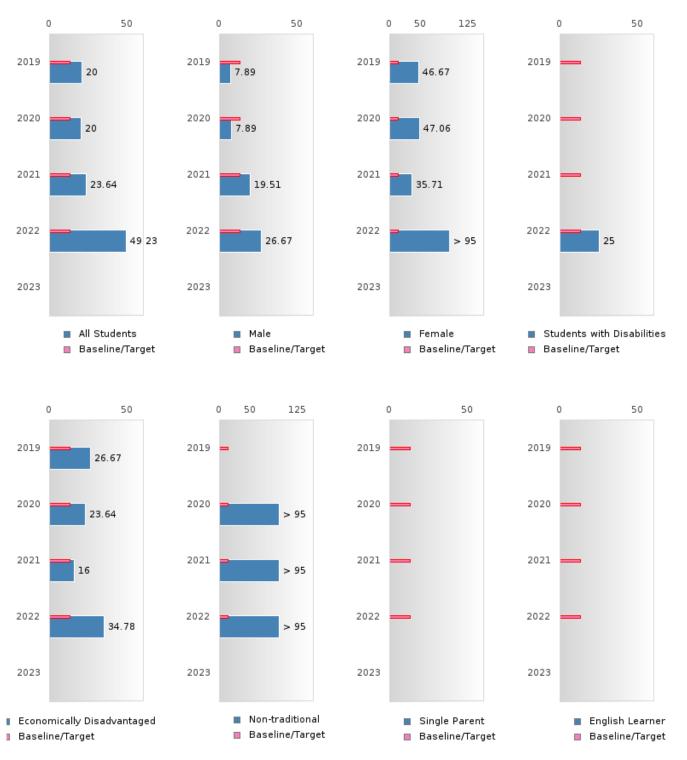

#### PERFORMANCE MEASURE SCORES FOR CONCENTRATORS ONLY

| PERFORMANCE       |       | DIST  | FRICT SCO | ORE   |      | STATE SCORE |       |       |       |      |  |  |  |
|-------------------|-------|-------|-----------|-------|------|-------------|-------|-------|-------|------|--|--|--|
| MEASURES          | 2019  | 2020  | 2021      | 2022  | 2023 | 2019        | 2020  | 2021  | 2022  | 2023 |  |  |  |
| 3S1: POST-PROGRAM |       |       | 81.82     | 85.19 |      |             |       | 81.92 | 81.38 |      |  |  |  |
| PLACEMENT         |       |       |           |       |      |             |       |       |       |      |  |  |  |
|                   |       |       |           |       |      |             |       |       |       |      |  |  |  |
| 4S1: NON-         | 20.93 | 20.00 | 23.64     | 49.23 |      | 31.31       | 31.34 | 30.03 | 43.00 |      |  |  |  |
| TRADITIONAL       | 20.95 | 20.00 | 23.04     | 49.23 |      | 51.51       | 51.54 | 50.05 | 45.00 |      |  |  |  |
| PROGRAM           |       |       |           |       |      |             |       |       |       |      |  |  |  |
| CONCENTRATION     |       |       |           |       |      |             |       |       |       |      |  |  |  |
|                   |       |       | 14.01     | EE E( |      |             |       | 14.40 | 44.04 |      |  |  |  |
| 5S1: INDUSTRY     |       |       | 14.81     | 55.56 |      |             |       | 14.46 | 44.94 |      |  |  |  |
| CERTIFICATIONS    |       |       |           |       |      |             |       |       |       |      |  |  |  |
|                   |       |       |           |       |      |             |       |       |       |      |  |  |  |