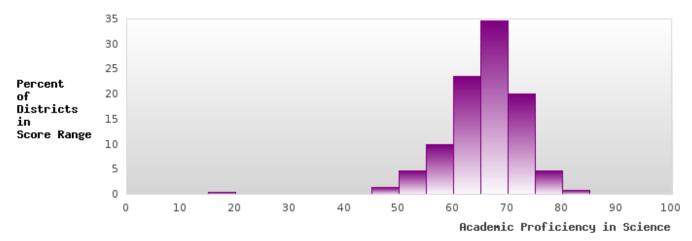

ded in the Score

\*State-required academic achievement tests were waived in 2020 due to COVID19.

#### DISTRIBUTION OF DISTRICT SCORES FOR ACADEMIC PROFICIENCY IN MATHEMATICS



#### EUREKA SPRINGS SCHOOL DISTRICT

#### ACADEMIC PROFICIENCY SCORE IN SCIENCE



| YEAR  | SCORE | BASELINE/<br>TARGET | Ν  |
|-------|-------|---------------------|----|
| 2019  | 82.28 | 53.26               | 59 |
| 2020* |       | 53.51               |    |
| 2021  | 74.62 | 48.4                | 69 |
| 2022  | 79.97 | 48.65               | 76 |
| 2023  |       | 48.9                |    |

N: Number of Concentrators with Test Scores Included in the Score

\*State-required academic achievement tests were waived in 2020 due to COVID19.

#### DISTRIBUTION OF DISTRICT SCORES FOR ACADEMIC PROFICIENCY IN SCIENCE



#### EUREKA SPRINGS SCHOOL DISTRICT

#### ACADEMIC PROFICIENCY SCORE IN READING LANGUAGE ARTS BY RACE/ETHNICITY



#### EUREKA SPRINGS SCHOOL DISTRICT



#### ACADEMIC PROFICIENCY SCORE IN MATHEMATICS BY RACE/ETHNICITY

#### EUREKA SPRINGS SCHOOL DISTRICT



#### ACADEMIC PROFICIENCY SCORE IN SCIENCE BY RACE/ETHNICITY

#### EUREKA SPRINGS SCHOOL DISTRICT

#### ACADEMIC PROFICIENCY SCORE TABLE BY SUBJECT AND RACE/ETHNICITY

| RACE                         | 2019   |      | 2020*        |       | 2021 |        | 2022   |       |        | 2023   |      |        |       |   |        |
|------------------------------|--------|------|--------------|-------|------|--------|--------|-------|--------|--------|------|--------|-------|---|--------|
|                              | Score  | N    | Ba