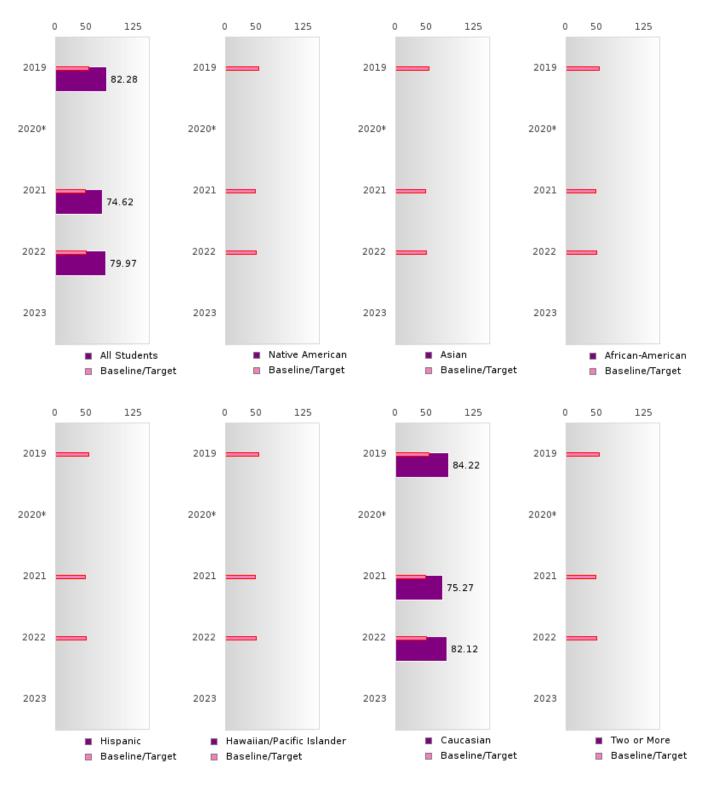

#### ACADEMIC PROFICIENCY SCORE IN SCIENCE

| YEAR  | SCORE | BASELINE/<br>TARGET | Ν  |
|-------|-------|---------------------|----|
| 2019  | 82.28 | 53.26               | 59 |
| 2020* |       | 53.51               |    |
| 2021  | 74.62 | 48.4                | 69 |
| 2022  | 79.97 | 48.65               | 76 |
| 2023  |       | 48.9                |    |

N: Number of Concentrators with Test Scores Included in the Score

\*State-required academic achievement tests were waived in 2020 due to COVID19.

#### ACADEMIC PROFICIENCY SCORE TABLE BY SUBJECT AND RACE/ETHNICITY

| RACE                         | 2019   |      | 2020*        |       | 2021 |        | 2022   |       |        | 2023   |      |        |       |   |        |
|------------------------------|--------|------|--------------|-------|------|--------|--------|-------|--------|--------|------|--------|-------|---|--------|
|                              | Score  | N    | Base<br>line | Score | N    | Target | Score  | N     | Target | Score  | N    | Target | Score | N | Target |
|                              |        |      |              |       | REA  | DING L | ANGUA  | GE AR | TS     |        |      |        |       |   |        |
| All Students                 | 80.06  | 59   | 52.78        |       |      | 53.03  | 72.23  | 69    | 48.45  | 74.02  | 76   | 48.7   |       |   | 48.95  |
| Native American              | N < 10 | < 10 | 52.78        |       |      | 53.03  | N < 10 | < 10  | 48.45  | N < 10 | < 10 | 48.7   |       |   | 48.95  |
| Asian                        | N < 10 | < 10 | 52.78        |       |      | 53.03  | N < 10 | < 10  | 48.45  | N < 10 | < 10 | 48.7   |       |   | 48.95  |
| African-<br>American         | N < 10 | < 10 | 52.78        |       |      | 53.03  | N < 10 | < 10  | 48.45  | N < 10 | < 10 | 48.7   |       |   | 48.95  |
| Hispanic                     | N < 10 | < 10 | 52.78        |       |      | 53.03  | N < 10 | < 10  | 48.45  | N < 10 | < 10 | 48.7   |       |   | 48.95  |
| Hawaiian/Pacific<br>Islander | N < 10 | < 10 | 52.78        |       |      | 53.03  | N < 10 | < 10  | 48.45  | N < 10 | < 10 | 48.7   |       |   | 48.95  |
| Caucasian                    | 81.85  | 51   | 52.78        |       |      | 53.03  | 73.30  | 57    | 48.45  | 75.67  | 64   | 48.7   |       |   | 48.95  |
| Two or More                  | N < 10 | < 10 | 52.78        |       |      | 53.03  | N < 10 | < 10  | 48.45  | N < 10 | < 10 | 48.7   |       |   | 48.95  |
|                              |        |      |              |       |      | MAT    | HEMAT  | ICS   |        |        |      |        |       |   |        |
| All Students                 | 73.84  | 59   | 46.45        |       |      | 46.7   | 65.43  | 69    | 42.27  | 62.89  | 76   | 42.52  |       |   | 42.77  |
| Native American              | N < 10 | < 10 | 46.45        |       |      | 46.7   | N < 10 | < 10  | 42.27  | N < 10 | < 10 | 42.52  |       |   | 42.77  |
| Asian                        | N < 10 | < 10 | 46.45        |       |      | 46.7   | N < 10 | < 10  | 42.27  | N < 10 | < 10 | 42.52  |       |   | 42.77  |
| African-<br>American         | N < 10 | < 10 | 46.45        |       |      | 46.7   | N < 10 | < 10  | 42.27  | N < 10 | < 10 | 42.52  |       |   | 42.77  |
| Hispanic                     | N < 10 | < 10 | 46.45        |       |      | 46.7   | N < 10 | < 10  | 42.27  | N < 10 | < 10 | 42.52  |       |   | 42.77  |
| Hawaiian/Pacific<br>Islander | N < 10 | < 10 | 46.45        |       |      | 46.7   | N < 10 | < 10  | 42.27  | N < 10 | < 10 | 42.52  |       |   | 42.77  |
| Caucasian                    | 76.15  | 51   | 46.45        |       |      | 46.7   | 67.87  | 57    | 42.27  | 63.48  | 64   | 42.52  |       |   | 42.77  |
| Two or More                  | N < 10 | < 10 | 46.45        |       |      | 46.7   | N < 10 | < 10  | 42.27  | N < 10 | < 10 | 42.52  |       |   | 42.77  |
|                              |        |      |              |       |      | S      | CIENCE |       |        |        |      |        |       |   |        |
| All Students                 | 82.28  | 59   | 53.26        |       |      | 53.51  | 74.62  | 69    | 48.4   | 79.97  | 76   | 48.65  |       |   | 48.9   |
| Native American              | N < 10 | < 10 | 53.26        |       |      | 53.51  | N < 10 | < 10  | 48.4   | N < 10 | < 10 | 48.65  |       |   | 48.9   |
| Asian                        | N < 10 | < 10 | 53.26        |       |      | 53.51  | N < 10 | < 10  | 48.4   | N < 10 | < 10 | 48.65  |       |   | 48.9   |
| African-<br>American         | N < 10 | < 10 | 53.26        |       |      | 53.51  | N < 10 | < 10  | 48.4   | N < 10 | < 10 | 48.65  |       |   | 48.9   |
| Hispanic                     | N < 10 | < 10 | 53.26        |       |      | 53.51  | N < 10 | < 10  | 48.4   | N < 10 | < 10 | 48.65  |       |   | 48.9   |
| Hawaiian/Pacific<br>Islander | N < 10 | < 10 | 53.26        |       |      | 53.51  | N < 10 | < 10  | 48.4   | N < 10 | < 10 | 48.65  |       |   | 48.9   |
| Caucasian                    | 84.22  | 51   | 53.26        |       |      | 53.51  | 75.27  | 57    | 48.4   | 82.12  | 64   | 48.65  |       |   | 48.9   |
| Two or More                  | N < 10 | < 10 | 53.26        |       |      | 53.51  | N < 10 | < 10  | 48.4   | N < 10 | < 10 | 48.65  |       |   | 48.9   |