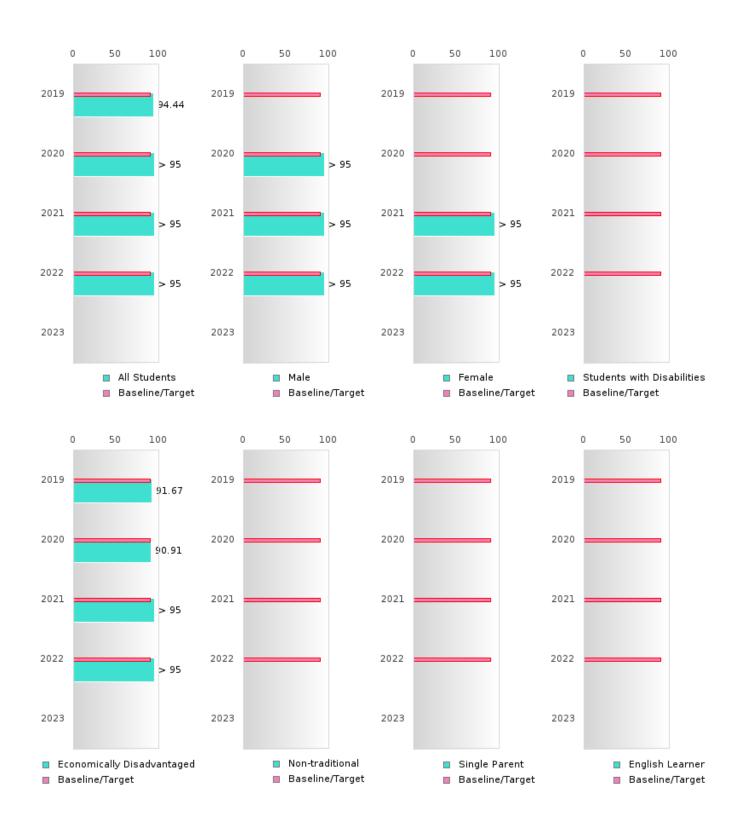

#### **GRADUATION RATE BY SPECIAL POPULATION**

| RACE                          | 2019   |      |        |        | 2020  |        |         | 2021   |        |         | 2022 |        | 2023  |   |        |
|-------------------------------|--------|------|--------|--------|-------|--------|---------|--------|--------|---------|------|--------|-------|---|--------|
|                               | Score  | N    | Target | Score  | N     | Target | Score   | N      | Target | Score   | N    | Target | Score | N | Target |
|                               |        |      | FO     | UR-YEA | R ADJ | USTED  | COHOR   | T GRAI | DUATI  | ON RATE | 3    |        |       |   |        |
| All Students                  | 95.00  | RV   | 87.18  | > 95   | RV    | 87.18  | > 95    | RV     | 87.18  | > 95    | RV   | 87.18  |       |   | 87.18  |
| Male                          | > 95   | RV   | 87.18  | > 95   | RV    | 87.18  | > 95    | RV     | 87.18  | > 95    | RV   | 87.18  |       |   | 87.18  |
| Female                        | N < 10 | < 10 | 87.18  | > 95   | RV    | 87.18  | > 95    | RV     | 87.18  | 92.86   | RV   | 87.18  |       |   | 87.18  |
| Students with Disabilities    | N < 10 | < 10 | 87.18  | N < 10 | < 10  | 87.18  | N < 10  | < 10   | 87.18  | N < 10  | < 10 | 87.18  |       |   | 87.18  |
| Economically<br>Disadvantaged | 90.91  | RV   | 87.18  | > 95   | RV    | 87.18  | > 95    | RV     | 87.18  | 92.86   | RV   | 87.18  |       |   | 87.18  |
| Non-traditional               | N < 10 | < 10 | 87.18  | N < 10 | < 10  | 87.18  | N < 10  | < 10   | 87.18  | N < 10  | < 10 | 87.18  |       |   | 87.18  |
| Single Parent                 |        |      | 87.18  |        |       | 87.18  |         |        | 87.18  |         |      | 87.18  |       |   | 87.18  |
| English Learner               | N < 10 | < 10 | 87.18  | N < 10 | < 10  | 87.18  | N < 10  | < 10   | 87.18  | N < 10  | < 10 | 87.18  |       |   | 87.18  |
| Homeless                      | N < 10 | < 10 |        | N < 10 | < 10  |        | N < 10  | < 10   | 87.18  | N < 10  | < 10 | 87.18  |       |   | 87.18  |
| Foster Care                   |        |      | 87.18  |        |       | 87.18  |         |        | 87.18  |         |      | 87.18  |       |   | 87.18  |
| Military                      |        |      | 87.18  |        |       | 87.18  |         |        | 87.18  |         |      | 87.18  |       |   | 87.18  |
| Dependent                     |        |      |        |        |       |        |         |        |        |         |      |        |       |   |        |
| Migrant                       |        |      | 87.18  |        |       | 87.18  |         |        | 87.18  |         |      | 87.18  |       |   | 87.18  |
|                               |        |      |        | AR EXT |       |        | STED CO |        |        | UATION  | RATE |        |       |   |        |
| All Students                  | 94.44  | RV   | 90.4   | 95.00  | RV    | 90.4   | > 95    | RV     | 90.4   | > 95    | RV   | 90.4   |       |   | 90.4   |
| Male                          | N < 10 | < 10 | 90.4   | > 95   | RV    | 90.4   | > 95    | RV     | 90.4   | > 95    | RV   | 90.4   |       |   | 90.4   |
| Female                        | N < 10 | < 10 | 90.4   | N < 10 | < 10  | 90.4   | > 95    | RV     | 90.4   | > 95    | RV   | 90.4   |       |   | 90.4   |
| Students with Disabilities    | N < 10 | < 10 | 90.4   | N < 10 | < 10  | 90.4   | N < 10  | < 10   | 90.4   | N < 10  | < 10 | 90.4   |       |   | 90.4   |
| Economically<br>Disadvantaged | 91.67  | RV   | 90.4   | 90.91  | RV    | 90.4   | > 95    | RV     | 90.4   | > 95    | RV   | 90.4   |       |   | 90.4   |
| Non-traditional               |        |      | 90.4   | N < 10 | < 10  | 90.4   | N < 10  | < 10   | 90.4   | N < 10  | < 10 | 90.4   |       |   | 90.4   |
| Single Parent                 |        |      | 90.4   |        |       | 90.4   |         |        | 90.4   |         |      | 90.4   |       |   | 90.4   |
| English Learner               | N < 10 | < 10 | 90.4   | N < 10 | < 10  | 90.4   | N < 10  | < 10   | 90.4   | N < 10  | < 10 | 90.4   |       |   | 90.4   |
| Homeless                      | N < 10 | < 10 | 90.4   | N < 10 | < 10  | 90.4   | N < 10  | < 10   | 90.4   | N < 10  | < 10 | 90.4   |       |   | 90.4   |
| Foster Care                   |        |      | 90.4   |        |       | 90.4   |         |        | 90.4   |         |      | 90.4   |       |   | 90.4   |
| Military                      |        |      | 90.4   |        |       | 90.4   |         |        | 90.4   |         |      | 90.4   |       |   | 90.4   |
| Dependent                     |        |      |        |        |       |        |         |        |        |         |      |        |       |   |        |
| Migrant                       |        |      | 90.4   |        |       | 90.4   |         |        | 90.4   |         |      | 90.4   |       |   | 90.4   |