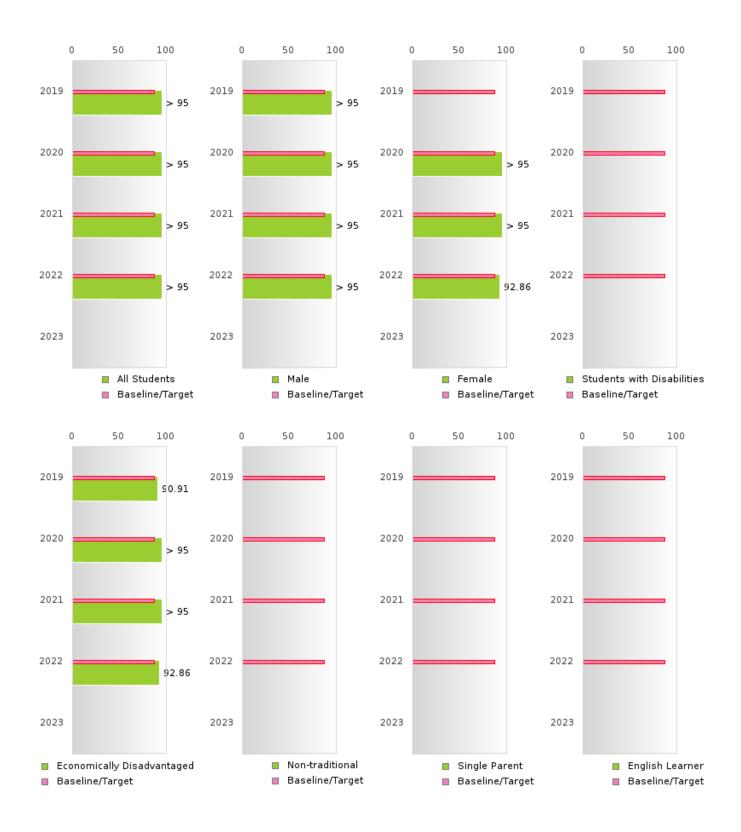

#### **GRADUATION RATE BY SPECIAL POPULATION**

| RACE                          | 2019   |      |        |        | 2020  |        |         | 2021   |        |         | 2022 |        | 2023  |   |        |
|-------------------------------|--------|------|--------|--------|-------|--------|---------|--------|--------|---------|------|--------|-------|---|--------|
|                               | Score  | N    | Target | Score  | N     | Target | Score   | N      | Target | Score   | N    | Target | Score | N | Target |
|                               |        |      | FO     | UR-YEA | R ADJ | USTED  | COHOR   | T GRAI | DUATI  | ON RATE | 3    |        |       |   |        |
| All Students                  | 95.00  | RV   | 87.18  | > 95   | RV    | 87.18  | > 95    | RV     | 87.18  | > 95    | RV   | 87.18  |       |   | 87.18  |
| Male                          | > 95   | RV   | 87.18  | > 95   | RV    | 87.18  | > 95    | RV     | 87.18  | > 95    | RV   | 87.18  |       |   | 87.18  |
| Female                        | N < 10 | < 10 | 87.18  | > 95   | RV    | 87.18  | > 95    | RV     | 87.18  | 92.86   | RV   | 87.18  |       |   | 87.18  |
| Students with Disabilities    | N < 10 | < 10 | 87.18  | N < 10 | < 10  | 87.18  | N < 10  | < 10   | 87.18  | N < 10  | < 10 | 87.18  |       |   | 87.18  |
| Economically<br>Disadvantaged | 90.91  | RV   | 87.18  | > 95   | RV    | 87.18  | > 95    | RV     | 87.18  | 92.86   | RV   | 87.18  |       |   | 87.18  |
| Non-traditional               | N < 10 | < 10 | 87.18  | N < 10 | < 10  | 87.18  | N < 10  | < 10   | 87.18  | N < 10  | < 10 | 87.18  |       |   | 87.18  |
| Single Parent                 |        |      | 87.18  |        |       | 87.18  |         |        | 87.18  |         |      | 87.18  |       |   | 87.18  |
| English Learner               | N < 10 | < 10 | 87.18  | N < 10 | < 10  | 87.18  | N < 10  | < 10   | 87.18  | N < 10  | < 10 | 87.18  |       |   | 87.18  |
| Homeless                      | N < 10 | < 10 |        | N < 10 | < 10  |        | N < 10  | < 10   | 87.18  | N < 10  | < 10 | 87.18  |       |   | 87.18  |
| Foster Care                   |        |      | 87.18  |        |       | 87.18  |         |        | 87.18  |         |      | 87.18  |       |   | 87.18  |
| Military                      |        |      | 87.18  |        |       | 87.18  |         |        | 87.18  |         |      | 87.18  |       |   | 87.18  |
| Dependent                     |        |      |        |        |       |        |         |        |        |         |      |        |       |   |        |
| Migrant                       |        |      | 87.18  |        |       | 87.18  |         |        | 87.18  |         |      | 87.18  |       |   | 87.18  |
|                               |        |      |        | AR EXT |       |        | STED CO |        |        | UATION  | RATE |        |       |   |        |
| All Students                  | 94.44  | RV   | 90.4   | 95.00  | RV    | 90.4   | > 95    | RV     | 90.4   | > 95    | RV   | 90.4   |       |   | 90.4   |
| Male                          | N < 10 | < 10 | 90.4   | > 95   | RV    | 90.4   | > 95    | RV     | 90.4   | > 95    | RV   | 90.4   |       |   | 90.4   |
| Female                        | N < 10 | < 10 | 90.4   | N < 10 | < 10  | 90.4   | > 95    | RV     | 90.4   | > 95    | RV   | 90.4   |       |   | 90.4   |
| Students with Disabilities    | N < 10 | < 10 | 90.4   | N < 10 | < 10  | 90.4   | N < 10  | < 10   | 90.4   | N < 10  | < 10 | 90.4   |       |   | 90.4   |
| Economically<br>Disadvantaged | 91.67  | RV   | 90.4   | 90.91  | RV    | 90.4   | > 95    | RV     | 90.4   | > 95    | RV   | 90.4   |       |   | 90.4   |
| Non-traditional               |        |      | 90.4   | N < 10 | < 10  | 90.4   | N < 10  | < 10   | 90.4   | N < 10  | < 10 | 90.4   |       |   | 90.4   |
| Single Parent                 |        |      | 90.4   |        |       | 90.4   |         |        | 90.4   |         |      | 90.4   |       |   | 90.4   |
| English Learner               | N < 10 | < 10 | 90.4   | N < 10 | < 10  | 90.4   | N < 10  | < 10   | 90.4   | N < 10  | < 10 | 90.4   |       |   | 90.4   |
| Homeless                      | N < 10 | < 10 | 90.4   | N < 10 | < 10  | 90.4   | N < 10  | < 10   | 90.4   | N < 10  | < 10 | 90.4   |       |   | 90.4   |
| Foster Care                   |        |      | 90.4   |        |       | 90.4   |         |        | 90.4   |         |      | 90.4   |       |   | 90.4   |
| Military                      |        |      | 90.4   |        |       | 90.4   |         |        | 90.4   |         |      | 90.4   |       |   | 90.4   |
| Dependent                     |        |      |        |        |       |        |         |        |        |         |      |        |       |   |        |
| Migrant                       |        |      | 90.4   |        |       | 90.4   |         |        | 90.4   |         |      | 90.4   |       |   | 90.4   |