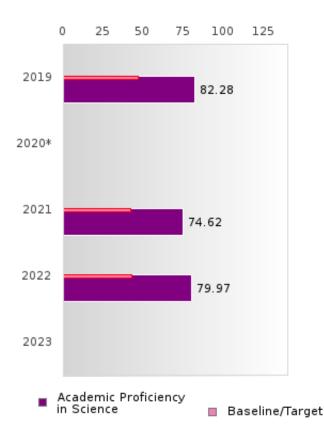

#### ACADEMIC PROFICIENCY SCORE IN SCIENCE

| YEAR  | SCORE | BASELINE/<br>TARGET | Ν  |
|-------|-------|---------------------|----|
| 2019  | 82.28 | 53.26               | 59 |
| 2020* |       | 53.51               |    |
| 2021  | 74.62 | 48.4                | 69 |
| 2022  | 79.97 | 48.65               | 76 |
| 2023  |       | 48.9                |    |

N: Number of Concentrators with Test Scores Included in the Score

\*State-required academic achievement tests were waived in 2020 due to COVID19.