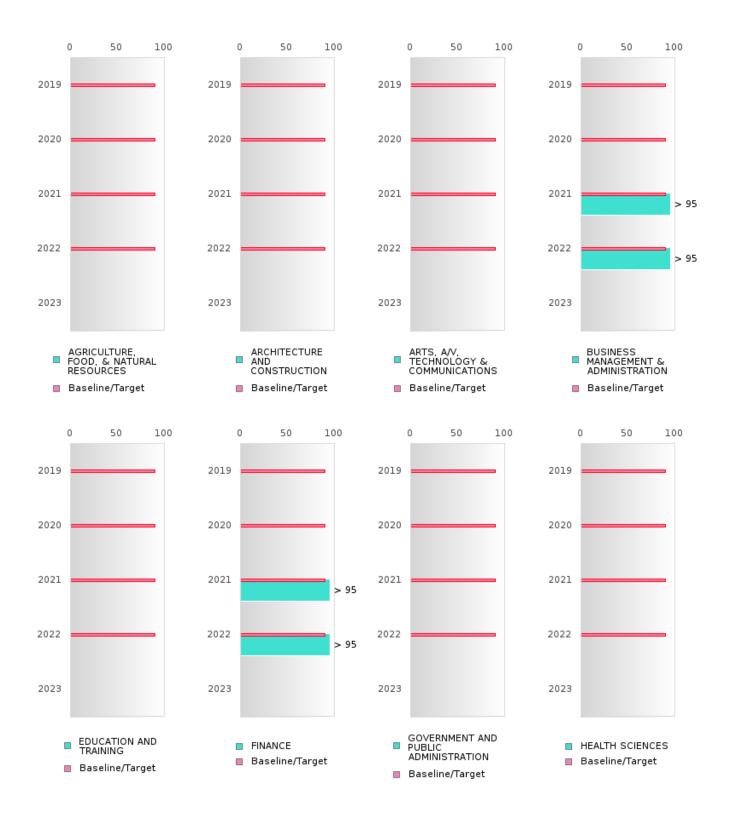

#### CONSORTIUM FIVE-YEAR EXTENDED ADJUSTED COHORT GRADUATION RATE BY CLUSTER

#### FIVE-YEAR EXTENDED ADJUSTED GRADUATION RATE BY CLUSTER

| RACE          |         | 2019 |                  |         | 2020 |        |         | 2021 |                  |         | 2022 |                  |       | 2023 |                  |
|---------------|---------|------|------------------|---------|------|--------|---------|------|------------------|---------|------|------------------|-------|------|------------------|
|               | Score   | N    | Target           | Score   | N    | Target | Score   | N    | Target           | Score   | N    | Target           | Score | N    | Target           |
|               | ·       |      |                  |         |      |        | STED CO |      |                  | UATION  |      |                  |       |      |                  |
| AGRICULTUR    | N < 10  | < 10 | 90.4             | N < 10  | < 10 | 90.4   | N < 10  | < 10 | 90.4             | N < 10  | < 10 | 90.4             |       |      | 90.4             |
| E, FOOD, &    |         |      |                  |         |      |        |         |      |                  |         |      |                  |       |      |                  |
| NATURAL       |         |      |                  |         |      |        |         |      |                  |         |      |                  |       |      |                  |
| RESOURCES     |         |      |                  |         |      |        |         |      |                  |         |      |                  |       |      |                  |
| ARCHITECTU    | N < 10  | < 10 | 90.4             | N < 10  | < 10 | 90.4   | N < 10  | < 10 | 90.4             | N < 10  | < 10 | 90.4             |       |      | 90.4             |
| RE AND CONS   |         |      |                  |         |      |        |         |      |                  |         |      |                  |       |      |                  |
| TRUCTION      |         |      |                  |         |      |        |         |      |                  |         |      |                  |       |      |                  |
| ARTS, A/V,    |         |      | 90.4             | N < 10  | < 10 | 90.4   | N < 10  | < 10 | 90.4             | N < 10  | < 10 | 90.4             |       |      | 90.4             |
| TECHNOLOGY    |         |      |                  |         |      |        |         |      |                  |         |      |                  |       |      |                  |
| & COMMUNIC    |         |      |                  |         |      |        |         |      |                  |         |      |                  |       |      |                  |
| ATIONS        |         |      |                  |         |      |        |         |      |                  |         |      |                  |       |      |                  |
| BUSINESS MA   | N < 10  | < 10 | 90.4             | N < 10  | < 10 | 90.4   | > 95    | RV   | 90.4             | > 95    | RV   | 90.4             |       |      | 90.4             |
| NAGEMENT &    | 11 110  | 110  | 2011             | 11 110  | 110  | 2011   |         |      | 2011             |         |      | 2011             |       |      | 2011             |
| ADMINISTRAT   |         |      |                  |         |      |        |         |      |                  |         |      |                  |       |      |                  |
| ION           |         |      |                  |         |      |        |         |      |                  |         |      |                  |       |      |                  |
| EDUCATION     |         |      | 90.4             |         |      | 90.4   |         |      | 90.4             |         |      | 90.4             |       |      | 90.4             |
| AND           |         |      | 70.4             |         |      | 70.4   |         |      | 70.4             |         |      | 70.4             |       |      | 70.4             |
| TRAINING      |         |      |                  |         |      |        |         |      |                  |         |      |                  |       |      |                  |
| FINANCE       | N < 10  | < 10 | 90.4             | N < 10  | < 10 | 90.4   | > 95    | RV   | 90.4             | > 95    | RV   | 90.4             |       |      | 90.4             |
| GOVERNMEN     | 14 < 10 | < 10 | 90.4             | 14 < 10 | < 10 | 90.4   | 295     | IX V | 90.4             | ~ )5    | IX V | 90.4             |       |      | 90.4             |
| T AND PUBLIC  |         |      | JU. <del>1</del> |         |      | 70.4   |         |      | JU. <del>T</del> |         |      | J0. <del>4</del> |       |      | JU. <del>1</del> |
| ADMINISTRAT   |         |      |                  |         |      |        |         |      |                  |         |      |                  |       |      |                  |
| ION           |         |      |                  |         |      |        |         |      |                  |         |      |                  |       |      |                  |
| HEALTH        | N < 10  | < 10 | 90.4             | N < 10  | < 10 | 90.4   | N < 10  | < 10 | 90.4             | N < 10  | < 10 | 90.4             |       |      | 90.4             |
| SCIENCES      | 11 < 10 | < 10 | 70.4             | 11 < 10 | < 10 | 70.4   | 11 < 10 | < 10 | 70.4             | 14 < 10 | < 10 | 70.4             |       |      | 70.4             |
| HOSPITALITY   | 90.00   | RV   | 90.4             | 92.00   | RV   | 90.4   | > 95    | RV   | 90.4             | > 95    | RV   | 90.4             |       |      | 90.4             |
| & TOURISM     | 20.00   | IX V | 70.4             | 12.00   | IX V | 70.4   | - 15    | IX V | 70.4             | 2 ) 5   | IX V | 70.4             |       |      | 70.4             |
| HUMAN         |         |      | 90.4             |         |      | 90.4   | N < 10  | < 10 | 90.4             | N < 10  | < 10 | 90.4             |       |      | 90.4             |
| SERVICES      |         |      | 70.4             |         |      | 70.4   | 14 < 10 | < 10 | 70.4             | 14 < 10 | < 10 | JU. <del>1</del> |       |      | 70.4             |
| INFORMATIO    | N < 10  | < 10 | 90.4             | N < 10  | < 10 | 90.4   | > 95    | RV   | 90.4             | > 95    | RV   | 90.4             |       |      | 90.4             |
| N             | 14 < 10 | < 10 | JU. <del>1</del> | 14 < 10 | < 10 | 70.4   | - 15    | IX V | JU. <del>T</del> | ~ )5    | IX V | JU. <del>1</del> |       |      | JU. <del>T</del> |
| TECHNOLOGY    |         |      |                  |         |      |        |         |      |                  |         |      |                  |       |      |                  |
| LAW, PUBLIC   | N < 10  | < 10 | 90.4             |         |      | 90.4   |         |      | 90.4             |         |      | 90.4             |       |      | 90.4             |
| SAFETY,       | 14 < 10 | < 10 | 90.4             |         |      | 90.4   |         |      | 90.4             |         |      | 90.4             |       |      | 90.4             |
| CORRECTION    |         |      |                  |         |      |        |         |      |                  |         |      |                  |       |      |                  |
| S, AND        |         |      |                  |         |      |        |         |      |                  |         |      |                  |       |      |                  |
| SECURITY      |         |      |                  |         |      |        |         |      |                  |         |      |                  |       |      |                  |
| MANUFACTU     |         |      | 90.4             | N < 10  | < 10 | 90.4   | N < 10  | < 10 | 90.4             | N < 10  | < 10 | 90.4             |       |      | 90.4             |
| RING          |         |      | 20.4             | 14 < 10 | < 10 | 70.4   | 11 < 10 | < 10 | 70.4             | 10 10   | < 10 | 20.4             |       |      | 70.4             |
| MARKETING     | N < 10  | < 10 | 90.4             | N < 10  | < 10 | 90.4   | N < 10  | < 10 | 90.4             | N < 10  | < 10 | 90.4             |       |      | 90.4             |
| STEM          | 14 < 10 | < 10 | 90.4             | 14 < 10 | < 10 | 90.4   | 11 < 10 | < 10 | 90.4             | 11 < 10 | < 10 | 90.4             |       |      | 90.4             |
| TRANSPORTA    |         |      |                  | N < 10  | < 10 | 90.4   | N < 10  | < 10 | 90.4             | N < 10  | < 10 | 90.4             |       |      | 90.4             |
| TION, DISTRIB |         |      | 20.4             | 11 < 10 | < 10 | 20.4   | 14 < 10 | < 10 | 20.4             | 11 < 10 | < 10 | 20.4             |       |      | 90.4             |
| UTION, &      |         |      |                  |         |      |        |         |      |                  |         |      |                  |       |      |                  |
| LOGISTICS     |         |      |                  |         |      |        |         |      |                  |         |      |                  |       |      |                  |
| LOGISTICS     |         |      |                  |         |      |        |         |      |                  |         |      |                  |       |      |                  |