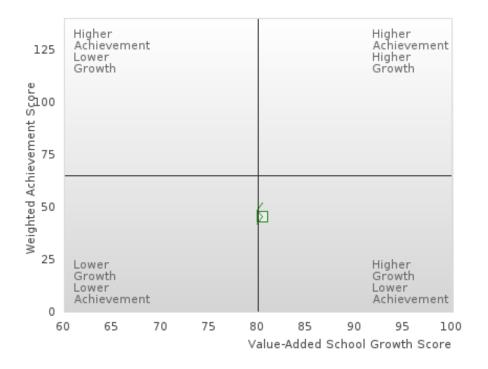

#### EUREKA SPRINGS SCHOOL DISTRICT

The Academic Proficiency Performance Measures (Reading/Language Arts [1S1]; Mathematics [1S2]; Science [1S3]) in Arkansas's approved Perkins V plan are designed to align with the achievement and growth measures in Arkansas's approved ESSA plan. This alignment provides schools with a unified focus on increased rigor and relevance in student learning opportunities within a student-focused learning system to improve academic proficiency and increase students' readiness for college, career, and community engagement.

#### Assessments Included: Act Aspire (Grades 9 - 10) • Dynamic Learning Maps (Grades 9 - 10) • ACT (Grades 11 -12 [3-yr best])

Academic Proficiency Score Calculation:

- Weighted Achievement (Grades 9 12) and Value-Added Growth Scores (Grades 9 -10) Included in Score
- Reading/Language Arts, Mathematics, and Science calculated separately
- Calculated for all schools with Grades 9, 10, 11, and/or 12

#### General Formula for Academic Proficiency Score for Each Subject

ELA Academic Proficiency Score = ELA Weighted Achievement Score  $\times$  (0.50) + ELA Mean Value – Added Growth Score  $\times$  (0.50)