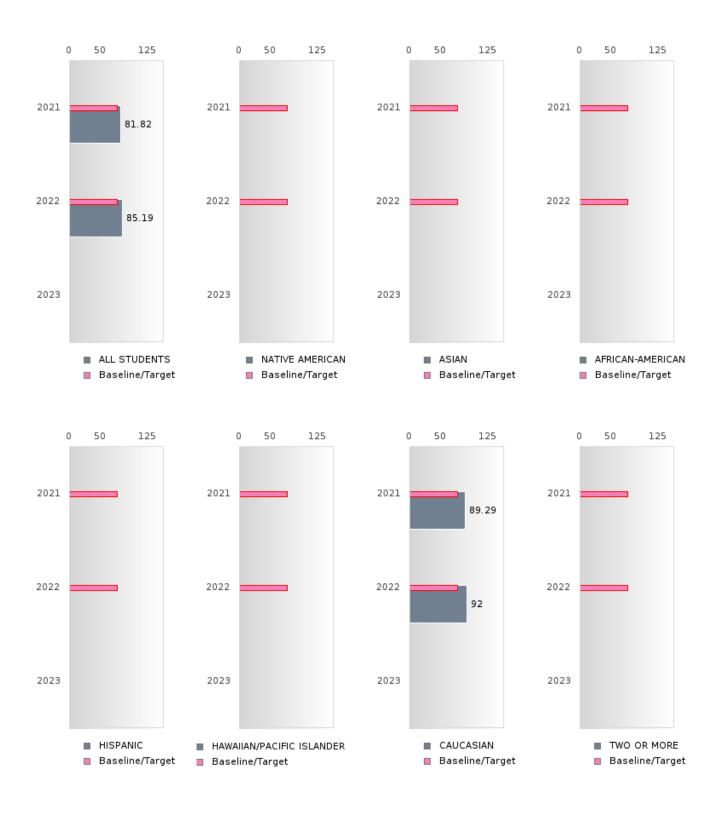

#### PERFORMANCE MEASURE SCORES FOR CONCENTRATORS ONLY

| PERFORMANCE       |       | DIST  | FRICT SCO | ORE   |      | STATE SCORE |       |       |       |      |  |  |  |
|-------------------|-------|-------|-----------|-------|------|-------------|-------|-------|-------|------|--|--|--|
| MEASURES          | 2019  | 2020  | 2021      | 2022  | 2023 | 2019        | 2020  | 2021  | 2022  | 2023 |  |  |  |
| 3S1: POST-PROGRAM |       |       | 81.82     | 85.19 |      |             |       | 81.92 | 81.38 |      |  |  |  |
| PLACEMENT         |       |       |           |       |      |             |       |       |       |      |  |  |  |
|                   |       |       |           |       |      |             |       |       |       |      |  |  |  |
| 4S1: NON-         | 20.93 | 20.00 | 23.64     | 49.23 |      | 31.31       | 31.34 | 30.03 | 43.00 |      |  |  |  |
| TRADITIONAL       | 20.95 | 20.00 | 23.04     | 49.23 |      | 51.51       | 51.54 | 50.05 | 45.00 |      |  |  |  |
| PROGRAM           |       |       |           |       |      |             |       |       |       |      |  |  |  |
| CONCENTRATION     |       |       |           |       |      |             |       |       |       |      |  |  |  |
|                   |       |       | 14.01     | EE E( |      |             |       | 14.40 | 44.04 |      |  |  |  |
| 5S1: INDUSTRY     |       |       | 14.81     | 55.56 |      |             |       | 14.46 | 44.94 |      |  |  |  |
| CERTIFICATIONS    |       |       |           |       |      |             |       |       |       |      |  |  |  |
|                   |       |       |           |       |      |             |       |       |       |      |  |  |  |

The placement data are lagged in this report and the CAR report. The 2022 report includes placement data on students who exited secondary education during the 2021 school year.