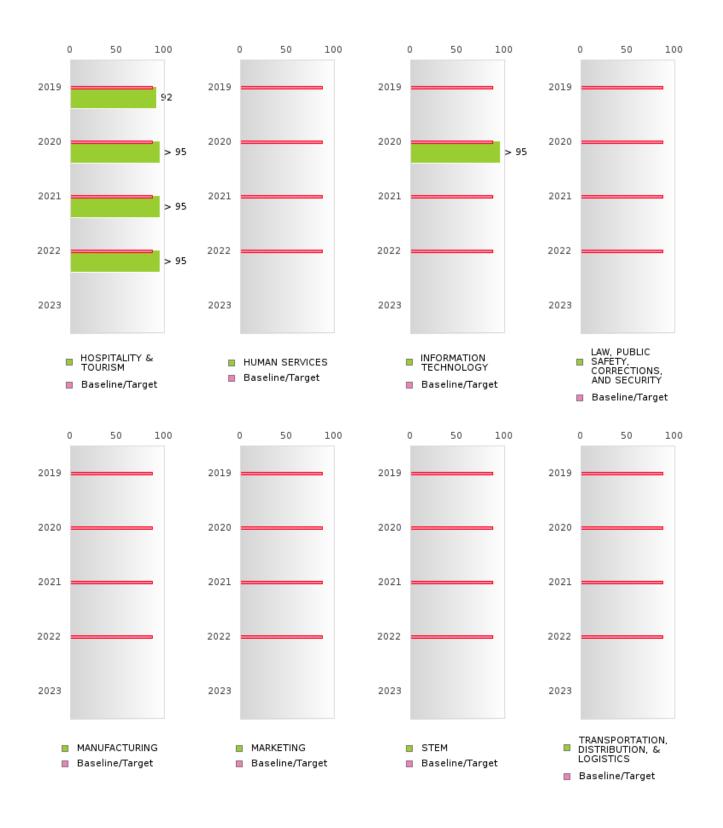

#### CONSORTIUM FOUR-YEAR ADJUSTED COHORT GRADUATION RATE BY CLUSTER

#### FOUR-YEAR ADJUSTED GRADUATION RATE BY CLUSTER

| RACE                                                       |        | 2019 |        |        | 2020 | -      |        | 2021 |        |         | 2022 |        |       | 2023 |        |
|------------------------------------------------------------|--------|------|--------|--------|------|--------|--------|------|--------|---------|------|--------|-------|------|--------|
|                                                            | Score  | N    | Target | Score  | N    | Target | Score  | N    | Target | Score   | N    | Target | Score | N    | Target |
|                                                            |        |      |        |        |      |        |        |      |        | ON RATE | 3    |        |       |      |        |
| AGRICULTUR<br>E, FOOD, &<br>NATURAL<br>RESOURCES           | N < 10 | < 10 |        | N < 10 |      |        | N < 10 | < 10 |        | N < 10  |      | 87.18  |       |      | 87.18  |
|                                                            | N < 10 | < 10 | 87.18  | N < 10 | < 10 | 87.18  | N < 10 | < 10 | 87.18  | N < 10  | < 10 | 87.18  |       |      | 87.18  |
| ARTS, A/V,<br>TECHNOLOGY<br>& COMMUNIC<br>ATIONS           | N < 10 | < 10 | 87.18  | N < 10 | < 10 | 87.18  | N < 10 | < 10 | 87.18  | N < 10  | < 10 | 87.18  |       |      | 87.18  |
| BUSINESS MA<br>NAGEMENT &<br>ADMINISTRAT<br>ION            | N < 10 | < 10 | 87.18  | > 95   | RV   | 87.18  | > 95   | RV   | 87.18  | > 95    | RV   | 87.18  |       |      | 87.18  |
| EDUCATION<br>AND<br>TRAINING                               |        |      | 87.18  |        |      | 87.18  |        |      | 87.18  |         |      | 87.18  |       |      | 87.18  |
| FINANCE                                                    | N < 10 | < 10 | 87.18  | > 95   | RV   | 87.18  | N < 10 | < 10 | 87.18  | N < 10  | < 10 | 87.18  |       |      | 87.18  |
| GOVERNMEN<br>T AND PUBLIC<br>ADMINISTRAT<br>ION            |        |      | 87.18  |        |      | 87.18  |        |      | 87.18  |         |      | 87.18  |       |      | 87.18  |
| HEALTH<br>SCIENCES                                         | N < 10 | < 10 | 87.18  | N < 10 | < 10 | 87.18  | N < 10 | < 10 | 87.18  | N < 10  | < 10 | 87.18  |       |      | 87.18  |
| HOSPITALITY<br>& TOURISM                                   | 92.00  | RV   | 87.18  | > 95   | RV   | 87.18  | > 95   | RV   | 87.18  | > 95    | RV   | 87.18  |       |      | 87.18  |
| HUMAN<br>SERVICES                                          |        |      | 87.18  | N < 10 | < 10 | 87.18  | N < 10 | < 10 | 87.18  | N < 10  | < 10 | 87.18  |       |      | 87.18  |
| INFORMATIO<br>N<br>TECHNOLOGY                              | N < 10 | < 10 | 87.18  | > 95   | RV   | 87.18  | N < 10 | < 10 | 87.18  | N < 10  | < 10 | 87.18  |       |      | 87.18  |
| LAW, PUBLIC<br>SAFETY,<br>CORRECTION<br>S, AND<br>SECURITY |        |      | 87.18  |        |      | 87.18  | N < 10 | < 10 | 87.18  | N < 10  | < 10 | 87.18  |       |      | 87.18  |
| MANUFACTU<br>RING                                          | N < 10 | < 10 |        | N < 10 |      | 87.18  | N < 10 | < 10 | 87.18  | N < 10  | < 10 | 87.18  |       |      | 87.18  |
|                                                            | N < 10 | < 10 |        | N < 10 | < 10 |        | N < 10 | < 10 |        | N < 10  | < 10 | 87.18  |       |      | 87.18  |
| STEM                                                       |        |      | 87.18  |        |      | 87.18  |        |      | 87.18  |         |      | 87.18  |       |      | 87.18  |
| TRANSPORTA<br>TION, DISTRIB<br>UTION, &<br>LOGISTICS       | N < 10 | < 10 | 87.18  | N < 10 | < 10 | 87.18  | N < 10 | < 10 | 87.18  | N < 10  | < 10 | 87.18  |       |      | 87.18  |