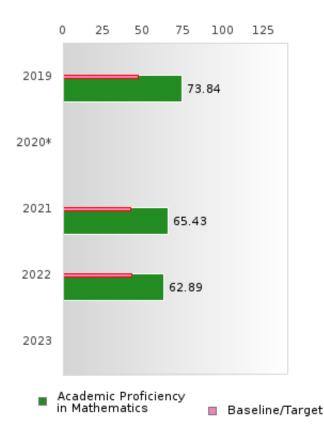

#### ACADEMIC PROFICIENCY SCORE IN MATHEMATICS

| YEAR  | SCORE | BASELINE/<br>TARGET | Ν  |
|-------|-------|---------------------|----|
| 2019  | 73.84 | 46.45               | 59 |
| 2020* |       | 46.7                |    |
| 2021  | 65.43 | 42.27               | 69 |
| 2022  | 62.89 | 42.52               | 76 |
| 2023  |       | 42.77               |    |

N: Number of Concentrators with Test Scores Included in the Score

\*State-required academic achievement tests were waived in 2020 due to COVID19.