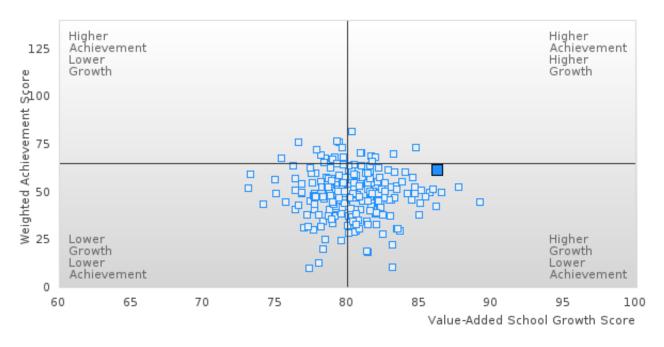

### ACADEMIC PERFORMANCE MEASURES [2S1, 2S2, 2S3]

#### EUREKA SPRINGS SCHOOL DISTRICT

The Academic Proficiency Performance Measures (Reading/Language Arts [1S1]; Mathematics [1S2]; Science [1S3]) in Arkansas's approved Perkins V plan are designed to align with the achievement and growth measures in Arkansas's approved ESSA plan. This alignment provides schools with a unified focus on increased rigor and relevance in student learning opportunities within a student-focused learning system to improve academic proficiency and increase students' readiness for college, career, and community engagement.

#### Assessments Included: Act Aspire (Grades 9 - 10) • Dynamic Learning Maps (Grades 9 - 10) • ACT (Grades 11 -12 [3-yr best])

Academic Proficiency Score Calculation:

- Weighted Achievement (Grades 9 12) and Value-Added Growth Scores (Grades 9 -10) Included in Score
- Reading/Language Arts, Mathematics, and Science calculated separately
- Calculated for all schools with Grades 9, 10, 11, and/or 12

#### General Formula for Academic Proficiency Score for Each Subject

ELA Academic Proficiency Score = ELA Weighted Achievement Score  $\times$  (0.50) + ELA Mean Value – Added Growth Score  $\times$  (0.50)