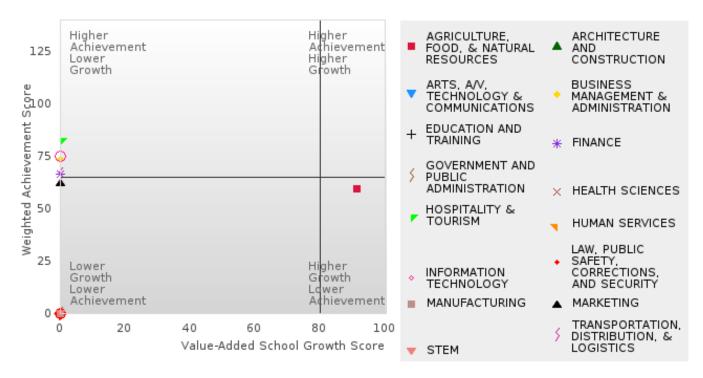

### ACADEMIC PERFORMANCE MEASURES [2S1, 2S2, 2S3]

#### EUREKA SPRINGS SCHOOL DISTRICT

The Academic Proficiency Performance Measures (Reading/Language Arts [1S1]; Mathematics [1S2]; Science [1S3]) in Arkansas's approved Perkins V plan are designed to align with the achievement and growth measures in Arkansas's approved ESSA plan. This alignment provides schools with a unified focus on increased rigor and relevance in student learning opportunities within a student-focused learning system to improve academic proficiency and increase students' readiness for college, career, and community engagement.

#### Assessments Included: Act Aspire (Grades 9 - 10) • Dynamic Learning Maps (Grades 9 - 10) • ACT (Grades 11 -12 [3-yr best])

Academic Proficiency Score Calculation:

- Weighted Achievement (Grades 9 12) and Value-Added Growth Scores (Grades 9 -10) Included in Score
- Reading/Language Arts, Mathematics, and Science calculated separately
- Calculated for all schools with Grades 9, 10, 11, and/or 12

#### General Formula for Academic Proficiency Score for Each Subject

ELA Academic Proficiency Score = ELA Weighted Achievement Score  $\times$  (0.50) + ELA Mean Value – Added Growth Score  $\times$  (0.50)

Math Academic Proficiency Score =  $Math Weighted Achievement Score \times (0.50) + Math Mean Value - Added Growth Score \times (0.50)$ 

Science Academic Proficiency Score =

Science Weighted Achievement Score  $\times$  (0.50) + Science Mean Value – Added Growth Score  $\times$  (0.50)