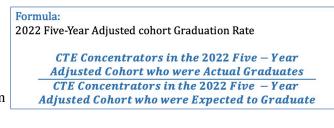

#### Four-Year Adjusted Cohort Graduation Rate [1S1]

- Numerator: The percentage of CTE concentrators who graduate high school, as measured by the fouryear adjusted cohort graduation rate (defined in section 8101 of the Elementary and Secondary Education Act of 1965).
- Denominator: Number of CTE concentrators who, in the reporting year, were included in the State's computation of its graduation rate as defined in the State's Consolidated Accountability Plan pursuant to Section 1111(b)(2) of the ESSA.

Formula: 2022 Four-Year Adjusted cohort Graduation Rate

CTE Concentrators in the 2022 Four – Year Adjusted Cohort who were Actual Graduates CTE Concentrators in the 2022 Four – Year Adjusted Cohort who were Expected to Graduate