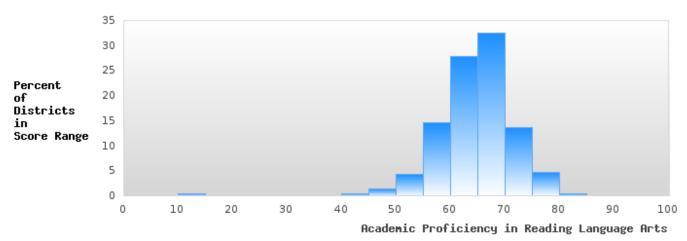

#### DISTRIBUTION OF DISTRICT SCORES FOR ACADEMIC PROFICIENCY IN READING LANGUAGE ARTS