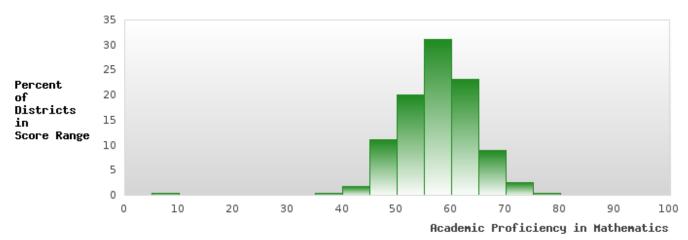

due to COVID19.

Academic Proficiency in Reading Language Arts Baseline/Target

#### DISTRIBUTION OF DISTRICT SCORES FOR ACADEMIC PROFICIENCY IN READING LANGUAGE ARTS



#### EUREKA SPRINGS SCHOOL DISTRICT

#### ACADEMIC PROFICIENCY SCORE IN MATHEMATICS



| YEAR  | SCORE | BASELINE/<br>TARGET | Ν  |
|-------|-------|---------------------|----|
| 2019  | 73.84 | 46.45               | 59 |
| 2020* |       | 46.7                |    |
| 2021  | 65.43 | 42.27               | 69 |
| 2022  | 62.89 | 42.52               | 76 |
| 2023  |       | 42.77               |    |

N: Number of Concentrators with Test Scores Included in the Score

\*State-required academic achievement tests were waived in 2020 due to COVID19.

#### DISTRIBUTION OF DISTRICT SCORES FOR ACADEMIC PROFICIENCY IN MATHEMATICS



#### EUREKA SPRINGS SCHOOL DISTRICT

#### ACADEMIC PROFICIENCY SCORE IN SCIENCE



| YEAR  | SCORE | BASELINE/<br>TARGET | Ν  |
|-------|-------|---------------------|----|
| 2019  | 82.28 | 53.26               | 59 |
| 2020* |       | 53.51               |    |
| 2021  | 74.62 | 48.4                | 69 |
| 2022  | 79.97 | 48.65               | 76 |
| 2023  |       | 48.9                |    |

N: Number of Concentrators with Test Scores Included in the Score

\*State-required academic achievement tests were waived in 2020 due to COVID19.

#### DISTRIBUTION OF DISTRICT SCORES FOR ACADEMIC PROFICIENCY IN SCIENCE



#### EUREKA SPRINGS SCHOOL DISTRICT

#### ACADEMIC PROFICIENCY SCORE IN READING LANGUAGE ARTS BY RACE/ETHNICITY



#### EUREKA SPRINGS SCHOOL DISTRICT



#### ACADEMIC PROFICI