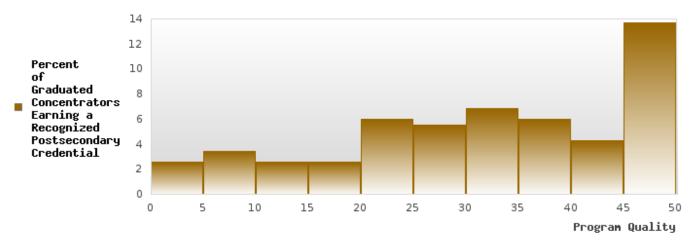

#### EUREKA SPRINGS SCHOOL DISTRICT

#### ACADEMIC PROFICIENCY SCORE IN READING LANGUAGE ARTS BY SPECIAL POPULATION

#### 0 50 125 0 50 125 0 50 125 0 50 125 2019 2019 2019 2019 73.84 82.55 65.01 2020\* 2020\* 2020\* 2020\* 2021 2021 2021 2021 70.71 65.43 61.93 2022 2022 2022 2022 62.89 64.09 59.54 54.03 2023 2023 2023 2023 All Students Male Female Students with Disabilities Baseline/Target Baseline/Target Baseline/Target Baseline/Target 0 50 125 0 50 125 0 50 125 0 50 125 2019 2019 2019 2019 69.61 2020\* 2020\* 2020\* 2020\* 2021 2021 2021 2021 55.59 70.70 2022 2022 2022 2022 56.30 56.89 2023 2023 2023 2023 Economically Disadvantaged Non-traditional Single Parent English Learner Baseline/Target Baseline/Target Baseline/Target Baseline/Target