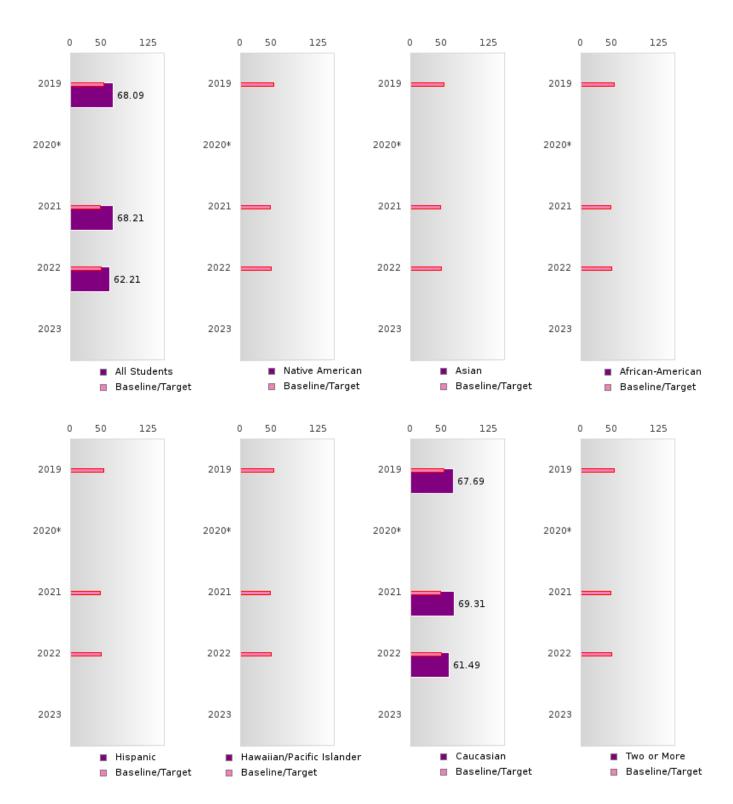

#### ACADEMIC PROFICIENCY SCORE IN SCIENCE

| YEAR  | SCORE | BASELINE/<br>TARGET | N  |
|-------|-------|---------------------|----|
| 2019  | 68.09 | 53.26               | 61 |
| 2020* |       | 53.51               |    |
| 2021  | 68.21 | 48.4                | 71 |
| 2022  | 62.21 | 48.65               | 75 |
| 2023  |       | 48.9                |    |

### ACADEMIC PROFICIENCY SCORE TABLE BY SUBJECT AND RACE/ETHNICITY

| RACE                         | 2019   |      | 2020*        |       | 2021 |        | 2022   |       |        | 2023   |      |        |       |   |        |
|------------------------------|--------|------|--------------|-------|------|--------|--------|-------|--------|--------|------|--------|-------|---|--------|
|                              | Score  | N    | Base<br>line | Score | N    | Target | Score  | N     | Target | Score  | N    | Target | Score | N | Target |
|                              |        |      |              |       | REA  | DING L | ANGUA  | GE AR | TS     |        |      |        |       |   |        |
| All Students                 | 63.55  | 61   | 52.78        |       |      | 53.03  | 63.51  | 70    | 48.45  | 62.80  | 75   | 48.7   |       |   | 48.95  |
| Native American              | N < 10 | < 10 | 52.78        |       |      | 53.03  | N < 10 | < 10  | 48.45  | N < 10 | < 10 | 48.7   |       |   | 48.95  |
| Asian                        | N < 10 | < 10 | 52.78        |       |      | 53.03  | N < 10 | < 10  | 48.45  | N < 10 | < 10 | 48.7   |       |   | 48.95  |
| African-<br>American         | N < 10 | < 10 | 52.78        |       |      | 53.03  | N < 10 | < 10  | 48.45  | N < 10 | < 10 | 48.7   |       |   | 48.95  |
| Hispanic                     | N < 10 | < 10 | 52.78        |       |      | 53.03  | N < 10 | < 10  | 48.45  | N < 10 | < 10 | 48.7   |       |   | 48.95  |
| Hawaiian/Pacific Islander    |        | < 10 | 52.78        |       |      | 53.03  | N < 10 | < 10  | 48.45  | N < 10 | < 10 | 48.7   |       |   | 48.95  |
| Caucasian                    | 63.50  | 60   | 52.78        |       |      | 53.03  | 63.97  | 64    | 48.45  | 62.70  | 70   | 48.7   |       |   | 48.95  |
| Two or More                  | N < 10 | < 10 | 52.78        |       |      | 53.03  | N < 10 | < 10  | 48.45  | N < 10 | < 10 | 48.7   |       |   | 48.95  |
|                              |        |      |              |       |      | MAT    | HEMAT  | ICS . |        |        |      |        |       |   |        |
| All Students                 | 64.65  | 61   | 46.45        |       |      | 46.7   | 64.08  | 71    | 42.27  | 59.48  | 75   | 42.52  |       |   | 42.77  |
| Native American              | N < 10 | < 10 | 46.45        |       |      | 46.7   | N < 10 | < 10  | 42.27  | N < 10 | < 10 | 42.52  |       |   | 42.77  |
| Asian                        | N < 10 | < 10 | 46.45        |       |      | 46.7   | N < 10 | < 10  | 42.27  | N < 10 | < 10 | 42.52  |       |   | 42.77  |
| African-<br>American         | N < 10 | < 10 | 46.45        |       |      | 46.7   | N < 10 | < 10  | 42.27  | N < 10 | < 10 | 42.52  |       |   | 42.77  |
| Hispanic                     | N < 10 | < 10 | 46.45        |       |      | 46.7   | N < 10 | < 10  | 42.27  | N < 10 | < 10 | 42.52  |       |   | 42.77  |
| Hawaiian/Pacific Islander    | N < 10 | < 10 | 46.45        |       |      | 46.7   | N < 10 | < 10  | 42.27  | N < 10 | < 10 | 42.52  |       |   | 42.77  |
| Caucasian                    | 64.60  | 60   | 46.45        |       |      | 46.7   | 64.50  | 65    | 42.27  | 60.06  | 70   | 42.52  |       |   | 42.77  |
| Two or More                  | N < 10 | < 10 | 46.45        |       |      | 46.7   | N < 10 | < 10  | 42.27  | N < 10 | < 10 | 42.52  |       |   | 42.77  |
|                              |        |      |              |       |      | SC     | CIENCE |       |        |        |      |        |       |   |        |
| All Students                 | 68.09  | 61   | 53.26        |       |      | 53.51  | 68.21  | 71    | 48.4   | 62.21  | 75   | 48.65  |       |   | 48.9   |
| Native American              | N < 10 | < 10 | 53.26        |       |      | 53.51  | N < 10 | < 10  | 48.4   | N < 10 | < 10 | 48.65  |       |   | 48.9   |
| Asian                        | N < 10 | < 10 | 53.26        |       |      |        | N < 10 | < 10  | 48.4   | N < 10 | < 10 | 48.65  |       |   | 48.9   |
| African-<br>American         | N < 10 | < 10 | 53.26        |       |      | 53.51  | N < 10 | < 10  | 48.4   | N < 10 | < 10 | 48.65  |       |   | 48.9   |
| Hispanic                     | N < 10 | < 10 | 53.26        |       |      | 53.51  | N < 10 | < 10  | 48.4   | N < 10 | < 10 | 48.65  |       |   | 48.9   |
| Hawaiian/Pacific<br>Islander | N < 10 | < 10 | 53.26        |       |      | 53.51  | N < 10 | < 10  | 48.4   | N < 10 | < 10 | 48.65  |       |   | 48.9   |
| Caucasian                    | 67.69  | 60   | 53.26        |       |      | 53.51  | 69.31  | 65    | 48.4   | 61.49  | 70   | 48.65  |       |   | 48.9   |
| Two or More                  | N < 10 | < 10 | 53.26        |       |      | 53.51  | N < 10 | < 10  | 48.4   | N < 10 | < 10 | 48.65  |       |   | 48.9   |