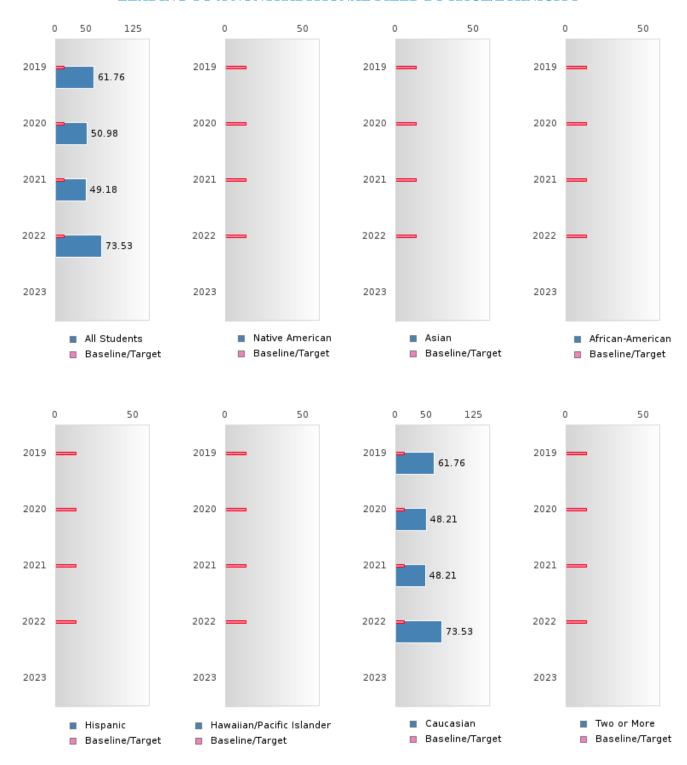

#### PERFORMANCE MEASURE SCORES FOR CONCENTRATORS ONLY

| PERFORMANCE       |       | DIS   | TRICT SCO | DRE   |      | STATE SCORE |       |       |       |      |  |  |
|-------------------|-------|-------|-----------|-------|------|-------------|-------|-------|-------|------|--|--|
| MEASURES          | 2019  | 2020  | 2021      | 2022  | 2023 | 2019        | 2020  | 2021  | 2022  | 2023 |  |  |
| 3S1: POST-PROGRAM |       |       | 74.19     | 88.89 |      |             |       | 81.92 | 81.38 |      |  |  |
| PLACEMENT         |       |       |           |       |      |             |       |       |       |      |  |  |
|                   |       |       |           |       |      |             |       |       |       |      |  |  |
| 4S1: NON-         | 61.76 | 50.98 | 49.18     | 73.97 |      | 31.31       | 31.34 | 30.03 | 43.00 |      |  |  |
| TRADITIONAL       |       |       |           |       |      |             |       |       |       |      |  |  |
| PROGRAM           |       |       |           |       |      |             |       |       |       |      |  |  |
| CONCENTRATION     |       |       |           |       |      |             |       |       |       |      |  |  |
| 5S1: INDUSTRY     |       |       | < 5       | < 5   |      |             |       | 14.46 | 44.94 |      |  |  |
| CERTIFICATIONS    |       |       |           |       |      |             |       |       |       |      |  |  |
|                   |       |       |           |       |      |             |       |       |       |      |  |  |

### FOUR-YEAR ADJUSTED GRADUATION RATE BY CLUSTER

| RACE          |        | 2019 |        |        | 2020  |        |        | 2021    |        |        | 2022   |        |       | 2023   |        |
|---------------|--------|------|--------|--------|-------|--------|--------|---------|--------|--------|--------|--------|-------|--------|--------|
| RICE          | Score  | N    | Target | Score  | <br>N | Target | Score  | <br>  N | Target | Score  | N 2022 | Target | Score | N 2023 | Target |
|               | Beore  |      |        |        |       |        | COHOR  |         |        |        |        | Turget | Beore | - 1    | Target |
| AGRICULTUR    |        |      | 87.18  |        |       | 87.18  |        |         | 87.18  | A      |        | 87.18  |       |        | 87.18  |
| E, FOOD, &    |        |      | 07.12  |        |       | 0,,,,, |        |         | 0,,,,, |        |        | 0,     |       |        | 07.12  |
| NATURAL       |        |      |        |        |       |        |        |         |        |        |        |        |       |        |        |
| RESOURCES     |        |      |        |        |       |        |        |         |        |        |        |        |       |        |        |
| ARCHITECTU    |        |      | 87.18  |        |       | 87.18  |        |         | 87.18  |        |        | 87.18  |       |        | 87.18  |
| RE AND CONS   |        |      |        |        |       |        |        |         |        |        |        |        |       |        |        |
| TRUCTION      |        |      |        |        |       |        |        |         |        |        |        |        |       |        |        |
|               | N < 10 | < 10 | 87.18  | N < 10 | < 10  | 87.18  |        |         | 87.18  |        |        | 87.18  |       |        | 87.18  |
| TECHNOLOGY    |        |      |        |        |       |        |        |         |        |        |        |        |       |        |        |
| & COMMUNIC    |        |      |        |        |       |        |        |         |        |        |        |        |       |        |        |
| ATIONS        |        |      |        |        |       |        |        |         |        |        |        |        |       |        |        |
| BUSINESS MA   | > 95   | RV   | 87.18  | > 95   | RV    | 87.18  | > 95   | RV      | 87.18  | > 95   | RV     | 87.18  |       |        | 87.18  |
| NAGEMENT &    | 1      |      |        |        |       |        | ' ' '  |         |        | ' '    |        |        |       |        |        |
| ADMINISTRAT   |        |      |        |        |       |        |        |         |        |        |        |        |       |        |        |
| ION           |        |      |        |        |       |        |        |         |        |        |        |        |       |        |        |
| EDUCATION     |        |      | 87.18  |        |       | 87.18  |        |         | 87.18  |        |        | 87.18  |       |        | 87.18  |
| AND           |        |      |        |        |       |        |        |         |        |        |        |        |       |        |        |
| TRAINING      |        |      |        |        |       |        |        |         |        |        |        |        |       |        |        |
| FINANCE       | > 95   | RV   | 87.18  | > 95   | RV    | 87.18  | > 95   | RV      | 87.18  | > 95   | RV     | 87.18  |       |        | 87.18  |
| GOVERNMEN     |        |      | 87.18  |        |       | 87.18  |        |         | 87.18  |        |        | 87.18  |       |        | 87.18  |
| T AND PUBLIC  |        |      |        |        |       |        |        |         |        |        |        |        |       |        |        |
| ADMINISTRAT   |        |      |        |        |       |        |        |         |        |        |        |        |       |        |        |
| ION           |        |      |        |        |       |        |        |         |        |        |        |        |       |        |        |
| HEALTH        |        |      | 87.18  |        |       | 87.18  |        |         | 87.18  |        |        | 87.18  |       |        | 87.18  |
| SCIENCES      |        |      |        |        |       |        |        |         |        |        |        |        |       |        |        |
| HOSPITALITY   | > 95   | RV   | 87.18  | > 95   | RV    | 87.18  | > 95   | RV      | 87.18  | > 95   | RV     | 87.18  |       |        | 87.18  |
| & TOURISM     |        |      |        |        |       |        |        |         |        |        |        |        |       |        |        |
| HUMAN         | > 95   | RV   | 87.18  | > 95   | RV    | 87.18  | N < 10 | < 10    | 87.18  | N < 10 | < 10   | 87.18  |       |        | 87.18  |
| SERVICES      |        |      |        |        |       |        |        |         |        |        |        |        |       |        |        |
| INFORMATIO    | N < 10 | < 10 | 87.18  | > 95   | RV    | 87.18  | > 95   | RV      | 87.18  | > 95   | RV     | 87.18  |       |        | 87.18  |
| N             |        |      |        |        |       |        |        |         |        |        |        |        |       |        |        |
| TECHNOLOGY    |        |      |        |        |       |        |        |         |        |        |        |        |       |        |        |
| LAW, PUBLIC   |        |      | 87.18  |        |       | 87.18  |        |         | 87.18  |        |        | 87.18  |       |        | 87.18  |
| SAFETY,       |        |      |        |        |       |        |        |         |        |        |        |        |       |        |        |
| CORRECTION    |        |      |        |        |       |        |        |         |        |        |        |        |       |        |        |
| S, AND        |        |      |        |        |       |        |        |         |        |        |        |        |       |        |        |
| SECURITY      |        |      |        |        |       |        |        |         |        |        |        |        |       |        |        |
| MANUFACTU     |        |      | 87.18  |        |       | 87.18  |        |         | 87.18  |        |        | 87.18  |       |        | 87.18  |
| RING          |        |      |        |        |       |        |        |         |        |        |        |        |       |        |        |
| MARKETING     |        |      | 87.18  |        |       | 87.18  |        |         | 87.18  |        |        | 87.18  |       |        | 87.18  |
| STEM          |        |      | 87.18  |        |       | 87.18  |        |         | 87.18  |        |        | 87.18  |       |        | 87.18  |
| TRANSPORTA    |        |      | 87.18  |        |       | 87.18  | > 95   | RV      | 87.18  | > 95   | RV     | 87.18  |       |        | 87.18  |
| TION, DISTRIB |        |      |        |        |       |        |        |         |        |        |        |        |       |        |        |
| UTION, &      |        |      |        |        |       |        |        |         |        |        |        |        |       |        |        |
| LOGISTICS     |        |      |        |        |       |        |        |         |        |        |        |        |       |        |        |