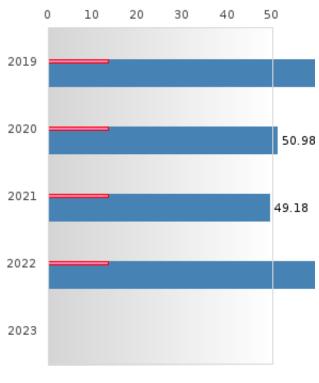

#### PERFORMANCE MEASURE SCORES FOR CONCENTRATORS ONLY

| PERFORMANCE       |       | DIS   | TRICT SCO | DRE   |      | STATE SCORE |       |       |       |      |  |  |
|-------------------|-------|-------|-----------|-------|------|-------------|-------|-------|-------|------|--|--|
| MEASURES          | 2019  | 2020  | 2021      | 2022  | 2023 | 2019        | 2020  | 2021  | 2022  | 2023 |  |  |
| 3S1: POST-PROGRAM |       |       | 74.19     | 88.89 |      |             |       | 81.92 | 81.38 |      |  |  |
| PLACEMENT         |       |       |           |       |      |             |       |       |       |      |  |  |
|                   |       |       |           |       |      |             |       |       |       |      |  |  |
| 4S1: NON-         | 61.76 | 50.98 | 49.18     | 73.97 |      | 31.31       | 31.34 | 30.03 | 43.00 |      |  |  |
| TRADITIONAL       |       |       |           |       |      |             |       |       |       |      |  |  |
| PROGRAM           |       |       |           |       |      |             |       |       |       |      |  |  |
| CONCENTRATION     |       |       |           |       |      |             |       |       |       |      |  |  |
| 5S1: INDUSTRY     |       |       | < 5       | < 5   |      |             |       | 14.46 | 44.94 |      |  |  |
| CERTIFICATIONS    |       |       |           |       |      |             |       |       |       |      |  |  |
|                   |       |       |           |       |      |             |       |       |       |      |  |  |

#### CONSORTIUM FOUR-YEAR ADJUSTED COHORT GRADUATION RATE

| YEAR | SCORE | BASELINE/ | N  |
|------|-------|-----------|----|
|      |       | TARGET    |    |
| 2019 | > 95  | 87.18     | RV |
| 2020 | > 95  | 87.18     | RV |
| 2021 | > 95  | 87.18     | RV |
| 2022 | > 95  | 87.18     | RV |
| 2023 |       | 87.18     |    |