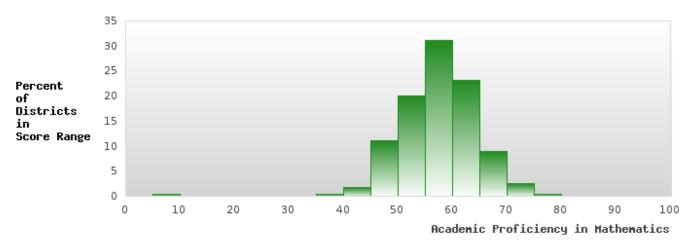

### DISTRIBUTION OF DISTRICT SCORES FOR ACADEMIC PROFICIENCY IN MATHEMATICS

POYEN SCHOOL DISTRICT Page 27/107 Table of Contents

<sup>\*</sup>State-required academic achievement tests were waived in 2020 due to COVID19.