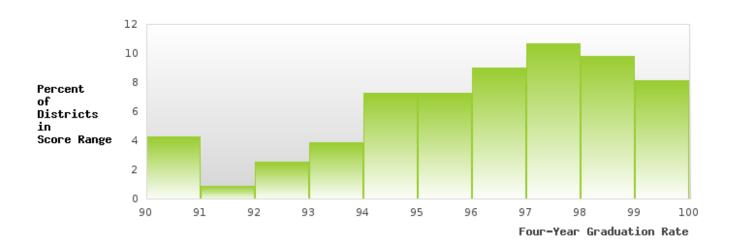

### DISTRIBUTION OF DISTRICT FOUR-YEAR ADJUSTED COHORT GRADUATION RATES

POYEN SCHOOL DISTRICT Page 9/107 Table of Contents