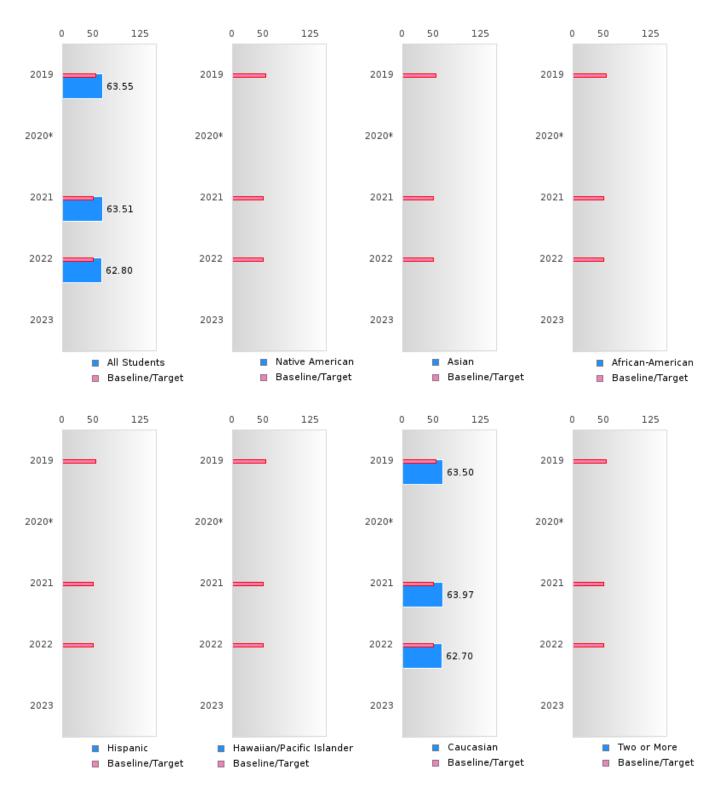

#### ACADEMIC PROFICIENCY SCORE IN READING LANGUAGE ARTS

| YEAR  | SCORE | BASELINE/<br>TARGET | N  |
|-------|-------|---------------------|----|
| 2019  | 63.55 | 52.78               | 61 |
| 2020* |       | 53.03               |    |
| 2021  | 63.51 | 48.45               | 70 |
| 2022  | 62.80 | 48.7                | 75 |
| 2023  |       | 48.95               |    |

### ACADEMIC PROFICIENCY SCORE TABLE BY SUBJECT AND RACE/ETHNICITY

| RACE                         | 2019   |      | 2020*        |       | 2021 |        | 2022   |       |        | 2023   |      |        |       |   |        |
|------------------------------|--------|------|--------------|-------|------|--------|--------|-------|--------|--------|------|--------|-------|---|--------|
|                              | Score  | N    | Base<br>line | Score | N    | Target | Score  | N     | Target | Score  | N    | Target | Score | N | Target |
|                              |        |      |              |       | REA  | DING L | ANGUA  | GE AR | TS     |        |      |        |       |   |        |
| All Students                 | 63.55  | 61   | 52.78        |       |      | 53.03  | 63.51  | 70    | 48.45  | 62.80  | 75   | 48.7   |       |   | 48.95  |
| Native American              | N < 10 | < 10 | 52.78        |       |      | 53.03  | N < 10 | < 10  | 48.45  | N < 10 | < 10 | 48.7   |       |   | 48.95  |
| Asian                        | N < 10 | < 10 | 52.78        |       |      | 53.03  | N < 10 | < 10  | 48.45  | N < 10 | < 10 | 48.7   |       |   | 48.95  |
| African-<br>American         | N < 10 | < 10 | 52.78        |       |      | 53.03  | N < 10 | < 10  | 48.45  | N < 10 | < 10 | 48.7   |       |   | 48.95  |
| Hispanic                     | N < 10 | < 10 | 52.78        |       |      | 53.03  | N < 10 | < 10  | 48.45  | N < 10 | < 10 | 48.7   |       |   | 48.95  |
| Hawaiian/Pacific Islander    |        | < 10 | 52.78        |       |      | 53.03  | N < 10 | < 10  | 48.45  | N < 10 | < 10 | 48.7   |       |   | 48.95  |
| Caucasian                    | 63.50  | 60   | 52.78        |       |      | 53.03  | 63.97  | 64    | 48.45  | 62.70  | 70   | 48.7   |       |   | 48.95  |
| Two or More                  | N < 10 | < 10 | 52.78        |       |      | 53.03  | N < 10 | < 10  | 48.45  | N < 10 | < 10 | 48.7   |       |   | 48.95  |
|                              |        |      |              |       |      | MAT    | HEMAT  | ICS . |        |        |      |        |       |   |        |
| All Students                 | 64.65  | 61   | 46.45        |       |      | 46.7   | 64.08  | 71    | 42.27  | 59.48  | 75   | 42.52  |       |   | 42.77  |
| Native American              | N < 10 | < 10 | 46.45        |       |      | 46.7   | N < 10 | < 10  | 42.27  | N < 10 | < 10 | 42.52  |       |   | 42.77  |
| Asian                        | N < 10 | < 10 | 46.45        |       |      | 46.7   | N < 10 | < 10  | 42.27  | N < 10 | < 10 | 42.52  |       |   | 42.77  |
| African-<br>American         | N < 10 | < 10 | 46.45        |       |      | 46.7   | N < 10 | < 10  | 42.27  | N < 10 | < 10 | 42.52  |       |   | 42.77  |
| Hispanic                     | N < 10 | < 10 | 46.45        |       |      | 46.7   | N < 10 | < 10  | 42.27  | N < 10 | < 10 | 42.52  |       |   | 42.77  |
| Hawaiian/Pacific Islander    | N < 10 | < 10 | 46.45        |       |      | 46.7   | N < 10 | < 10  | 42.27  | N < 10 | < 10 | 42.52  |       |   | 42.77  |
| Caucasian                    | 64.60  | 60   | 46.45        |       |      | 46.7   | 64.50  | 65    | 42.27  | 60.06  | 70   | 42.52  |       |   | 42.77  |
| Two or More                  | N < 10 | < 10 | 46.45        |       |      | 46.7   | N < 10 | < 10  | 42.27  | N < 10 | < 10 | 42.52  |       |   | 42.77  |
|                              |        |      |              |       |      | SC     | CIENCE |       |        |        |      |        |       |   |        |
| All Students                 | 68.09  | 61   | 53.26        |       |      | 53.51  | 68.21  | 71    | 48.4   | 62.21  | 75   | 48.65  |       |   | 48.9   |
| Native American              | N < 10 | < 10 | 53.26        |       |      | 53.51  | N < 10 | < 10  | 48.4   | N < 10 | < 10 | 48.65  |       |   | 48.9   |
| Asian                        | N < 10 | < 10 | 53.26        |       |      |        | N < 10 | < 10  | 48.4   | N < 10 | < 10 | 48.65  |       |   | 48.9   |
| African-<br>American         | N < 10 | < 10 | 53.26        |       |      | 53.51  | N < 10 | < 10  | 48.4   | N < 10 | < 10 | 48.65  |       |   | 48.9   |
| Hispanic                     | N < 10 | < 10 | 53.26        |       |      | 53.51  | N < 10 | < 10  | 48.4   | N < 10 | < 10 | 48.65  |       |   | 48.9   |
| Hawaiian/Pacific<br>Islander | N < 10 | < 10 | 53.26        |       |      | 53.51  | N < 10 | < 10  | 48.4   | N < 10 | < 10 | 48.65  |       |   | 48.9   |
| Caucasian                    | 67.69  | 60   | 53.26        |       |      | 53.51  | 69.31  | 65    | 48.4   | 61.49  | 70   | 48.65  |       |   | 48.9   |
| Two or More                  | N < 10 | < 10 | 53.26        |       |      | 53.51  | N < 10 | < 10  | 48.4   | N < 10 | < 10 | 48.65  |       |   | 48.9   |