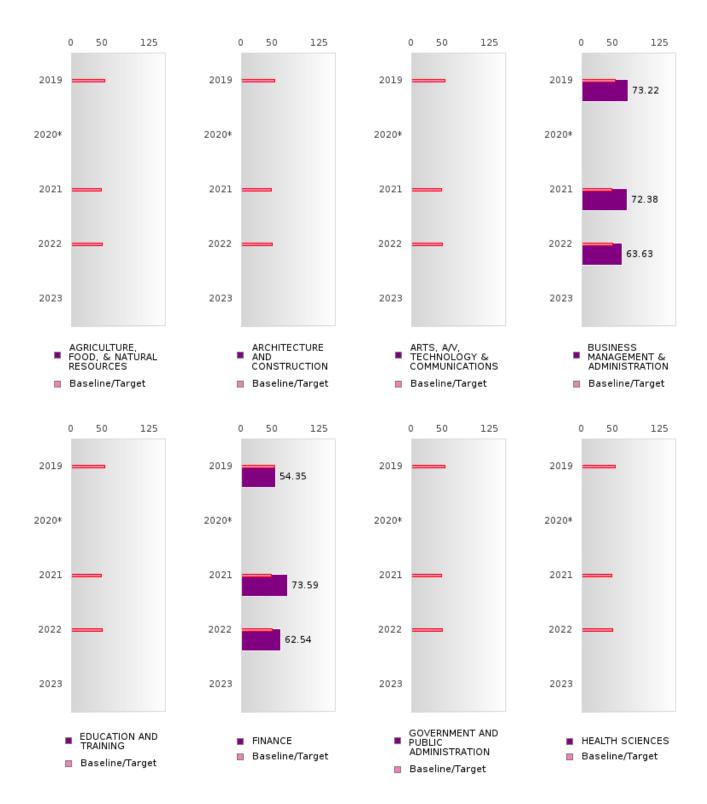

#### ACADEMIC PROFICIENCY SCORE TABLE BY SCIENCE AND CLUSTER

| RACE                                                       |        | 2019 | 2019 2020* |       |   |        | 2021   |      |        | 2022   |      |        | 2023  |   |        |
|------------------------------------------------------------|--------|------|------------|-------|---|--------|--------|------|--------|--------|------|--------|-------|---|--------|
|                                                            | Score  | N    | Base       | Score | N | Target | Score  | N    | Target | Score  | N    | Target | Score | N | Target |
|                                                            |        |      |            |       |   |        | CIENCE |      |        |        |      |        |       |   |        |
| AGRICULTUR<br>E, FOOD, &<br>NATURAL<br>RESOURCES           | N < 10 | < 10 | 53.26      |       |   | 53.51  | N < 10 | < 10 | 48.4   | N < 10 | < 10 | 48.65  |       |   | 48.9   |
| ARCHITECTU<br>RE AND CONS<br>TRUCTION                      | N < 10 | < 10 | 53.26      |       |   | 53.51  | N < 10 | < 10 | 48.4   | N < 10 | < 10 | 48.65  |       |   | 48.9   |
| ARTS, A/V,<br>TECHNOLOGY<br>& COMMUNIC<br>ATIONS           | N < 10 | < 10 | 53.26      |       |   | 53.51  | N < 10 | < 10 | 48.4   | N < 10 | < 10 | 48.65  |       |   | 48.9   |
| BUSINESS MA<br>NAGEMENT &<br>ADMINISTRAT<br>ION            | 73.22  | 25   | 53.26      |       |   | 53.51  | 72.38  | 35   | 48.4   | 63.63  | 41   | 48.65  |       |   | 48.9   |
| EDUCATION<br>AND<br>TRAINING                               | N < 10 | < 10 | 53.26      |       |   | 53.51  | N < 10 | < 10 | 48.4   | N < 10 | < 10 | 48.65  |       |   | 48.9   |
| FINANCE                                                    | 54.35  | 23   | 53.26      |       |   | 53.51  | 73.59  | 23   | 48.4   | 62.54  | 37   | 48.65  |       |   | 48.9   |
| GOVERNMEN<br>T AND PUBLIC<br>ADMINISTRAT<br>ION            | N < 10 | < 10 | 53.26      |       |   | 53.51  | N < 10 | < 10 | 48.4   | N < 10 | < 10 | 48.65  |       |   | 48.9   |
| HEALTH<br>SCIENCES                                         | N < 10 | < 10 | 53.26      |       |   | 53.51  | N < 10 | < 10 | 48.4   | N < 10 | < 10 | 48.65  |       |   | 48.9   |
| HOSPITALITY & TOURISM                                      | 74.71  | 24   | 53.26      |       |   | 53.51  | 71.16  | 34   | 48.4   | 60.52  | 48   | 48.65  |       |   | 48.9   |
| HUMAN<br>SERVICES                                          | 36.11  | 36   | 53.26      |       |   | 53.51  | 60.54  | 33   | 48.4   | 61.96  | 33   | 48.65  |       |   | 48.9   |
| INFORMATIO<br>N<br>TECHNOLOGY                              | 72.37  | 19   | 53.26      |       |   | 53.51  | 72.26  | 34   | 48.4   | 64.17  | 46   | 48.65  |       |   | 48.9   |
| LAW, PUBLIC<br>SAFETY,<br>CORRECTION<br>S, AND<br>SECURITY |        |      | 53.26      |       |   | 53.51  | N < 10 | < 10 | 48.4   | N < 10 | < 10 | 48.65  |       |   | 48.9   |
| MANUFACTU<br>RING                                          | N < 10 | < 10 | 53.26      |       |   | 53.51  | N < 10 | < 10 | 48.4   | N < 10 | < 10 | 48.65  |       |   | 48.9   |
| MARKETING                                                  | N < 10 | < 10 | 53.26      |       |   |        | N < 10 | < 10 | 48.4   | 54.93  | 23   | 48.65  |       |   | 48.9   |
| STEM                                                       | N < 10 | < 10 | 53.26      |       |   | 53.51  | N < 10 | < 10 | 48.4   | N < 10 | < 10 | 48.65  |       |   | 48.9   |
| TRANSPORTA<br>TION, DISTRIB<br>UTION, &<br>LOGISTICS       | N < 10 | < 10 | 53.26      |       |   | 53.51  | 73.59  | 23   | 48.4   | 62.54  | 37   | 48.65  |       |   | 48.9   |

N: Number of Concentrators with Test Scores Included in the Score

POYEN SCHOOL DISTRICT Page 48/107 Table of Contents

<sup>\*</sup>State-required academic achievement tests were waived in 2020 due to COVID19.