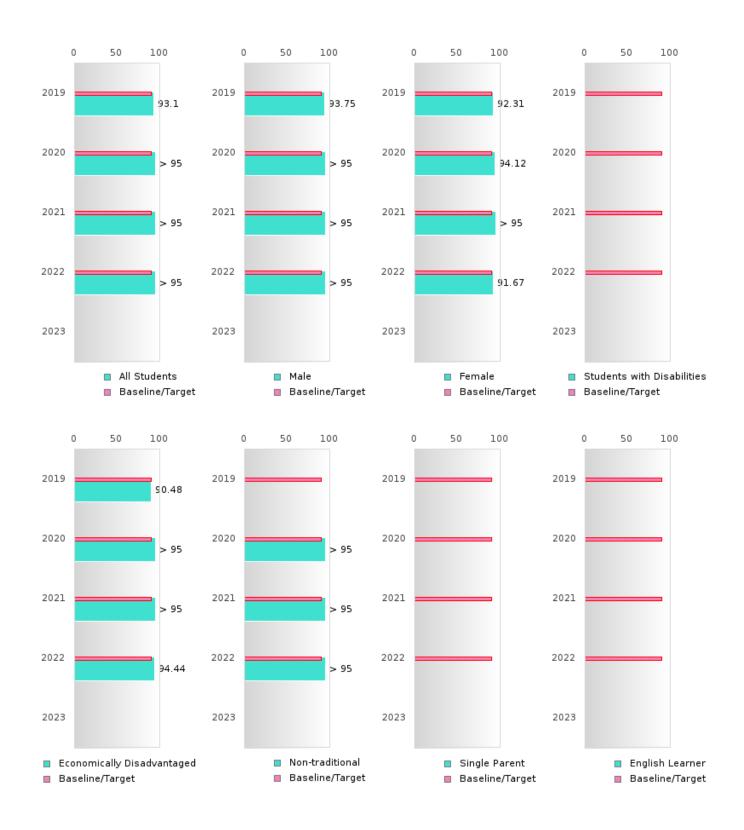

#### GRADUATION RATE BY SPECIAL POPULATION

| RACE                       |        | 2019 |        |        | 2020  |        |         | 2021  |        |         | 2022 |        | 2023  |   |        |
|----------------------------|--------|------|--------|--------|-------|--------|---------|-------|--------|---------|------|--------|-------|---|--------|
|                            | Score  | N    | Target | Score  | N     | Target | Score   | N     | Target | Score   | N    | Target | Score | N | Target |
|                            |        |      | FO     | UR-YEA | R ADJ | USTED  | COHOR'  | ΓGRAI | DUATIO | ON RATE | 3    |        |       |   |        |
| All Students               | > 95   | RV   | 87.18  | > 95   | RV    | 87.18  | > 95    | RV    | 87.18  | > 95    | RV   | 87.18  |       |   | 87.18  |
| Male                       | > 95   | RV   | 87.18  | > 95   | RV    | 87.18  | > 95    | RV    | 87.18  | > 95    | RV   | 87.18  |       |   | 87.18  |
| Female                     | 94.12  | RV   | 87.18  | > 95   | RV    | 87.18  | 91.67   | RV    | 87.18  | > 95    | RV   | 87.18  |       |   | 87.18  |
| Students with Disabilities | N < 10 | < 10 | 87.18  | N < 10 | < 10  | 87.18  | N < 10  | < 10  | 87.18  | N < 10  | < 10 | 87.18  |       |   | 87.18  |
| Economically Disadvantaged | > 95   | RV   | 87.18  | > 95   | RV    | 87.18  | 94.44   | RV    | 87.18  | > 95    | RV   | 87.18  |       |   | 87.18  |
| Non-traditional            | > 95   | RV   | 87.18  | > 95   | RV    | 87.18  | > 95    | RV    | 87.18  | > 95    | RV   | 87.18  |       |   | 87.18  |
| Single Parent              |        |      | 87.18  |        |       | 87.18  |         |       | 87.18  |         |      | 87.18  |       |   | 87.18  |
| English Learner            |        |      | 87.18  |        |       |        | N < 10  | < 10  | 87.18  |         |      | 87.18  |       |   | 87.18  |
| Homeless                   | N < 10 | < 10 |        | N < 10 | < 10  |        | N < 10  | < 10  | 87.18  | N < 10  | < 10 | 87.18  |       |   | 87.18  |
| Foster Care                |        |      | 87.18  |        |       | 87.18  |         |       | 87.18  |         |      | 87.18  |       |   | 87.18  |
| Military                   |        |      | 87.18  |        |       | 87.18  |         |       | 87.18  |         |      | 87.18  |       |   | 87.18  |
| Dependent                  |        |      |        |        |       |        |         |       |        |         |      |        |       |   |        |
| Migrant                    |        |      | 87.18  |        |       | 87.18  |         |       | 87.18  |         |      | 87.18  |       |   | 87.18  |
|                            |        |      |        | AR EXT |       |        | STED CO |       |        | UATION  |      |        |       |   |        |
| All Students               | 93.10  | RV   | 90.4   | > 95   | RV    | 90.4   | > 95    | RV    | 90.4   | > 95    | RV   | 90.4   |       |   | 90.4   |
| Male                       | 93.75  | RV   | 90.4   | > 95   | RV    | 90.4   | > 95    | RV    | 90.4   | > 95    | RV   | 90.4   |       |   | 90.4   |
| Female                     | 92.31  | RV   | 90.4   | 94.12  | RV    | 90.4   | > 95    | RV    | 90.4   | 91.67   | RV   | 90.4   |       |   | 90.4   |
| Students with Disabilities | N < 10 | < 10 | 90.4   | N < 10 | < 10  | 90.4   | N < 10  | < 10  | 90.4   | N < 10  | < 10 | 90.4   |       |   | 90.4   |
| Economically Disadvantaged | 90.48  | RV   | 90.4   | > 95   | RV    | 90.4   | > 95    | RV    | 90.4   | 94.44   | RV   | 90.4   |       |   | 90.4   |
| Non-traditional            |        |      | 90.4   | > 95   | RV    | 90.4   | > 95    | RV    | 90.4   | > 95    | RV   | 90.4   |       |   | 90.4   |
| Single Parent              |        |      | 90.4   |        |       | 90.4   |         |       | 90.4   |         |      | 90.4   |       |   | 90.4   |
| English Learner            |        |      | 90.4   |        |       | 90.4   |         |       | 90.4   | N < 10  | < 10 | 90.4   |       |   | 90.4   |
| Homeless                   | N < 10 | < 10 | 90.4   | N < 10 | < 10  | 90.4   | N < 10  | < 10  | 90.4   | N < 10  | < 10 | 90.4   |       |   | 90.4   |
| Foster Care                |        |      | 90.4   |        |       | 90.4   |         |       | 90.4   |         |      | 90.4   |       |   | 90.4   |
| Military                   |        |      | 90.4   |        |       | 90.4   |         |       | 90.4   |         |      | 90.4   |       |   | 90.4   |
| Dependent                  |        |      |        |        |       |        |         |       |        |         |      |        |       |   |        |
| Migrant                    |        |      | 90.4   |        |       | 90.4   |         |       | 90.4   |         |      | 90.4   |       |   | 90.4   |