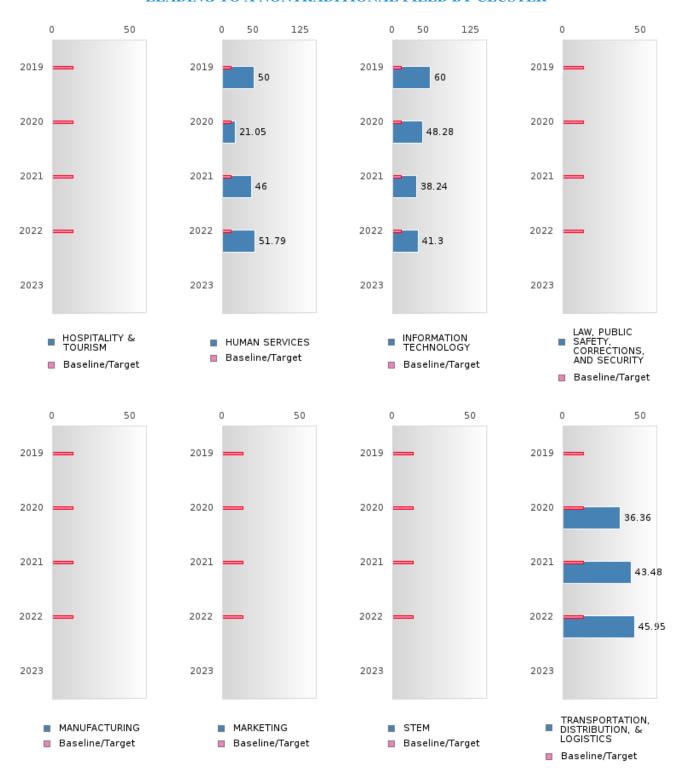

### FOUR-YEAR ADJUSTED GRADUATION RATE BY CLUSTER

| RACE          |        | 2019 |        |        | 2020  |        |        | 2021    |        |        | 2022   |        |       | 2023   |        |
|---------------|--------|------|--------|--------|-------|--------|--------|---------|--------|--------|--------|--------|-------|--------|--------|
| RICE          | Score  | N    | Target | Score  | <br>N | Target | Score  | <br>  N | Target | Score  | N 2022 | Target | Score | N 2023 | Target |
|               | Beore  |      |        |        |       |        | COHOR  |         |        |        |        | Turget | Beore | - 1    | Target |
| AGRICULTUR    |        |      | 87.18  |        |       | 87.18  |        |         | 87.18  | A      |        | 87.18  |       |        | 87.18  |
| E, FOOD, &    |        |      | 07.12  |        |       | 0,,,,, |        |         | 0,,,,, |        |        | 0,     |       |        | 07.12  |
| NATURAL       |        |      |        |        |       |        |        |         |        |        |        |        |       |        |        |
| RESOURCES     |        |      |        |        |       |        |        |         |        |        |        |        |       |        |        |
| ARCHITECTU    |        |      | 87.18  |        |       | 87.18  |        |         | 87.18  |        |        | 87.18  |       |        | 87.18  |
| RE AND CONS   |        |      |        |        |       |        |        |         |        |        |        |        |       |        |        |
| TRUCTION      |        |      |        |        |       |        |        |         |        |        |        |        |       |        |        |
|               | N < 10 | < 10 | 87.18  | N < 10 | < 10  | 87.18  |        |         | 87.18  |        |        | 87.18  |       |        | 87.18  |
| TECHNOLOGY    |        |      |        |        |       |        |        |         |        |        |        |        |       |        |        |
| & COMMUNIC    |        |      |        |        |       |        |        |         |        |        |        |        |       |        |        |
| ATIONS        |        |      |        |        |       |        |        |         |        |        |        |        |       |        |        |
| BUSINESS MA   | > 95   | RV   | 87.18  | > 95   | RV    | 87.18  | > 95   | RV      | 87.18  | > 95   | RV     | 87.18  |       |        | 87.18  |
| NAGEMENT &    | 1      |      |        |        |       |        | ' ' '  |         |        | ' '    |        |        |       |        |        |
| ADMINISTRAT   |        |      |        |        |       |        |        |         |        |        |        |        |       |        |        |
| ION           |        |      |        |        |       |        |        |         |        |        |        |        |       |        |        |
| EDUCATION     |        |      | 87.18  |        |       | 87.18  |        |         | 87.18  |        |        | 87.18  |       |        | 87.18  |
| AND           |        |      |        |        |       |        |        |         |        |        |        |        |       |        |        |
| TRAINING      |        |      |        |        |       |        |        |         |        |        |        |        |       |        |        |
| FINANCE       | > 95   | RV   | 87.18  | > 95   | RV    | 87.18  | > 95   | RV      | 87.18  | > 95   | RV     | 87.18  |       |        | 87.18  |
| GOVERNMEN     |        |      | 87.18  |        |       | 87.18  |        |         | 87.18  |        |        | 87.18  |       |        | 87.18  |
| T AND PUBLIC  |        |      |        |        |       |        |        |         |        |        |        |        |       |        |        |
| ADMINISTRAT   |        |      |        |        |       |        |        |         |        |        |        |        |       |        |        |
| ION           |        |      |        |        |       |        |        |         |        |        |        |        |       |        |        |
| HEALTH        |        |      | 87.18  |        |       | 87.18  |        |         | 87.18  |        |        | 87.18  |       |        | 87.18  |
| SCIENCES      |        |      |        |        |       |        |        |         |        |        |        |        |       |        |        |
| HOSPITALITY   | > 95   | RV   | 87.18  | > 95   | RV    | 87.18  | > 95   | RV      | 87.18  | > 95   | RV     | 87.18  |       |        | 87.18  |
| & TOURISM     |        |      |        |        |       |        |        |         |        |        |        |        |       |        |        |
| HUMAN         | > 95   | RV   | 87.18  | > 95   | RV    | 87.18  | N < 10 | < 10    | 87.18  | N < 10 | < 10   | 87.18  |       |        | 87.18  |
| SERVICES      |        |      |        |        |       |        |        |         |        |        |        |        |       |        |        |
| INFORMATIO    | N < 10 | < 10 | 87.18  | > 95   | RV    | 87.18  | > 95   | RV      | 87.18  | > 95   | RV     | 87.18  |       |        | 87.18  |
| N             |        |      |        |        |       |        |        |         |        |        |        |        |       |        |        |
| TECHNOLOGY    |        |      |        |        |       |        |        |         |        |        |        |        |       |        |        |
| LAW, PUBLIC   |        |      | 87.18  |        |       | 87.18  |        |         | 87.18  |        |        | 87.18  |       |        | 87.18  |
| SAFETY,       |        |      |        |        |       |        |        |         |        |        |        |        |       |        |        |
| CORRECTION    |        |      |        |        |       |        |        |         |        |        |        |        |       |        |        |
| S, AND        |        |      |        |        |       |        |        |         |        |        |        |        |       |        |        |
| SECURITY      |        |      |        |        |       |        |        |         |        |        |        |        |       |        |        |
| MANUFACTU     |        |      | 87.18  |        |       | 87.18  |        |         | 87.18  |        |        | 87.18  |       |        | 87.18  |
| RING          |        |      |        |        |       |        |        |         |        |        |        |        |       |        |        |
| MARKETING     |        |      | 87.18  |        |       | 87.18  |        |         | 87.18  |        |        | 87.18  |       |        | 87.18  |
| STEM          |        |      | 87.18  |        |       | 87.18  |        |         | 87.18  |        |        | 87.18  |       |        | 87.18  |
| TRANSPORTA    |        |      | 87.18  |        |       | 87.18  | > 95   | RV      | 87.18  | > 95   | RV     | 87.18  |       |        | 87.18  |
| TION, DISTRIB |        |      |        |        |       |        |        |         |        |        |        |        |       |        |        |
| UTION, &      |        |      |        |        |       |        |        |         |        |        |        |        |       |        |        |
| LOGISTICS     |        |      |        |        |       |        |        |         |        |        |        |        |       |        |        |