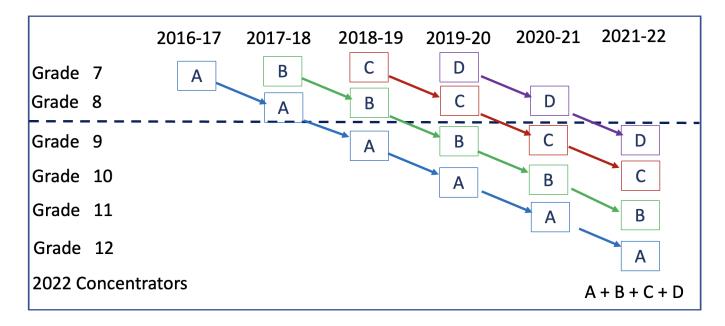

### Who is included in these reports?

Students included in these reports are Grades 9 – 12 students actively enrolled as indicated in 2020-21 school year SIS Cycle 7 who have earned a concentration in one or more program of study. Credits may be earned starting in Grade 7 through Grade 12. An example for 2021 concentrators is provided below.