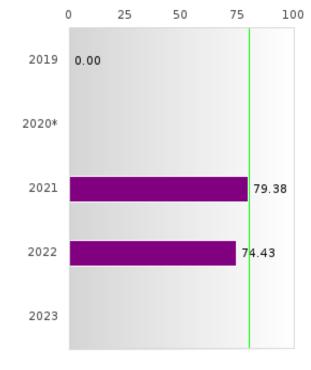

## BREAKDOWN OF ACADEMIC PROFICIENCY SCORE IN READING LANGUAGE ARTS: WEIGHTED ACHIEVEMENT AND VALUE-ADDED GROWTH

| YEAR  | WEIGHTED<br>ACHIEVEMENT<br>SCORE | N  | VALUE-ADDED<br>GROWTH SCORE | N    |
|-------|----------------------------------|----|-----------------------------|------|
| 2019  | 44.26                            | 61 | N < 10                      | < 10 |
| 2020* |                                  |    |                             |      |
| 2021  | 51.43                            | 70 | 75.60                       | 10   |
| 2022  | 48.00                            | 75 | 77.60                       | 27   |
| 2023  |                                  |    |                             |      |

N: Number of Concentrators Included in Score

POYEN SCHOOL DISTRICT Page 51/107 Table of Contents

<sup>\*</sup>State-required academic achievement tests were waived in 2020 due to COVID19.