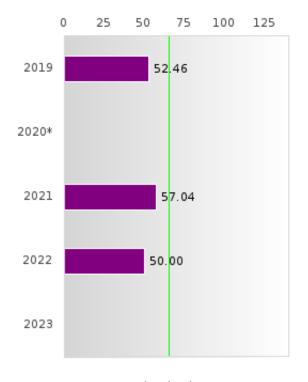

#### ACADEMIC PROFICIENCY SCORE IN READING LANGUAGE ARTS

| YEAR  | SCORE | BASELINE/<br>TARGET | N  |
|-------|-------|---------------------|----|
| 2019  | 63.55 | 52.78               | 61 |
| 2020* |       | 53.03               |    |
| 2021  | 63.51 | 48.45               | 70 |
| 2022  | 62.80 | 48.7                | 75 |
| 2023  |       | 48.95               |    |

N: Number of Concentrators with Test Scores Included in the Score

### DISTRIBUTION OF DISTRICT SCORES FOR ACADEMIC PROFICIENCY IN READING LANGUAGE ARTS

POYEN SCHOOL DISTRICT Page 26/107 Table of Contents

<sup>\*</sup>State-required academic achievement tests were waived in 2020 due to COVID19.