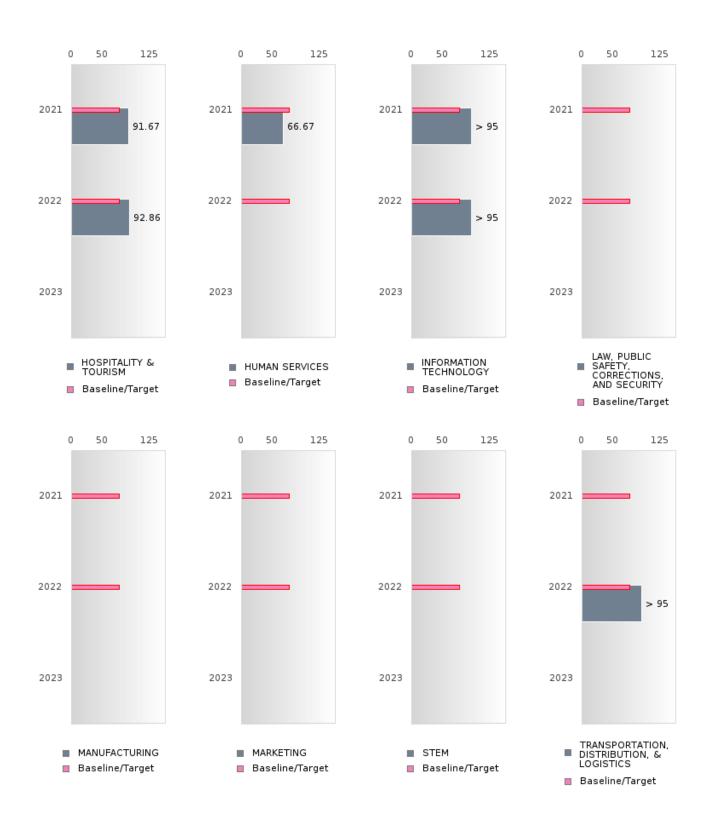

### FOUR-YEAR ADJUSTED GRADUATION RATE BY CLUSTER

| RACE          |        | 2019 |        |        | 2020  |        |        | 2021    |        |        | 2022   |        |       | 2023   |        |
|---------------|--------|------|--------|--------|-------|--------|--------|---------|--------|--------|--------|--------|-------|--------|--------|
| RICE          | Score  | N    | Target | Score  | <br>N | Target | Score  | <br>  N | Target | Score  | N 2022 | Target | Score | N 2023 | Target |
|               | Beore  |      |        |        |       |        | COHOR  |         |        |        |        | Turget | Beore | - 1    | Target |
| AGRICULTUR    |        |      | 87.18  |        |       | 87.18  |        |         | 87.18  | A      |        | 87.18  |       |        | 87.18  |
| E, FOOD, &    |        |      | 07.12  |        |       | 0,,,,, |        |         | 0,,,,, |        |        | 0,     |       |        | 07.12  |
| NATURAL       |        |      |        |        |       |        |        |         |        |        |        |        |       |        |        |
| RESOURCES     |        |      |        |        |       |        |        |         |        |        |        |        |       |        |        |
| ARCHITECTU    |        |      | 87.18  |        |       | 87.18  |        |         | 87.18  |        |        | 87.18  |       |        | 87.18  |
| RE AND CONS   |        |      |        |        |       |        |        |         |        |        |        |        |       |        |        |
| TRUCTION      |        |      |        |        |       |        |        |         |        |        |        |        |       |        |        |
|               | N < 10 | < 10 | 87.18  | N < 10 | < 10  | 87.18  |        |         | 87.18  |        |        | 87.18  |       |        | 87.18  |
| TECHNOLOGY    |        |      |        |        |       |        |        |         |        |        |        |        |       |        |        |
| & COMMUNIC    |        |      |        |        |       |        |        |         |        |        |        |        |       |        |        |
| ATIONS        |        |      |        |        |       |        |        |         |        |        |        |        |       |        |        |
| BUSINESS MA   | > 95   | RV   | 87.18  | > 95   | RV    | 87.18  | > 95   | RV      | 87.18  | > 95   | RV     | 87.18  |       |        | 87.18  |
| NAGEMENT &    | 1      |      |        |        |       |        | ' ' '  |         |        | ' '    |        |        |       |        |        |
| ADMINISTRAT   |        |      |        |        |       |        |        |         |        |        |        |        |       |        |        |
| ION           |        |      |        |        |       |        |        |         |        |        |        |        |       |        |        |
| EDUCATION     |        |      | 87.18  |        |       | 87.18  |        |         | 87.18  |        |        | 87.18  |       |        | 87.18  |
| AND           |        |      |        |        |       |        |        |         |        |        |        |        |       |        |        |
| TRAINING      |        |      |        |        |       |        |        |         |        |        |        |        |       |        |        |
| FINANCE       | > 95   | RV   | 87.18  | > 95   | RV    | 87.18  | > 95   | RV      | 87.18  | > 95   | RV     | 87.18  |       |        | 87.18  |
| GOVERNMEN     |        |      | 87.18  |        |       | 87.18  |        |         | 87.18  |        |        | 87.18  |       |        | 87.18  |
| T AND PUBLIC  |        |      |        |        |       |        |        |         |        |        |        |        |       |        |        |
| ADMINISTRAT   |        |      |        |        |       |        |        |         |        |        |        |        |       |        |        |
| ION           |        |      |        |        |       |        |        |         |        |        |        |        |       |        |        |
| HEALTH        |        |      | 87.18  |        |       | 87.18  |        |         | 87.18  |        |        | 87.18  |       |        | 87.18  |
| SCIENCES      |        |      |        |        |       |        |        |         |        |        |        |        |       |        |        |
| HOSPITALITY   | > 95   | RV   | 87.18  | > 95   | RV    | 87.18  | > 95   | RV      | 87.18  | > 95   | RV     | 87.18  |       |        | 87.18  |
| & TOURISM     |        |      |        |        |       |        |        |         |        |        |        |        |       |        |        |
| HUMAN         | > 95   | RV   | 87.18  | > 95   | RV    | 87.18  | N < 10 | < 10    | 87.18  | N < 10 | < 10   | 87.18  |       |        | 87.18  |
| SERVICES      |        |      |        |        |       |        |        |         |        |        |        |        |       |        |        |
| INFORMATIO    | N < 10 | < 10 | 87.18  | > 95   | RV    | 87.18  | > 95   | RV      | 87.18  | > 95   | RV     | 87.18  |       |        | 87.18  |
| N             |        |      |        |        |       |        |        |         |        |        |        |        |       |        |        |
| TECHNOLOGY    |        |      |        |        |       |        |        |         |        |        |        |        |       |        |        |
| LAW, PUBLIC   |        |      | 87.18  |        |       | 87.18  |        |         | 87.18  |        |        | 87.18  |       |        | 87.18  |
| SAFETY,       |        |      |        |        |       |        |        |         |        |        |        |        |       |        |        |
| CORRECTION    |        |      |        |        |       |        |        |         |        |        |        |        |       |        |        |
| S, AND        |        |      |        |        |       |        |        |         |        |        |        |        |       |        |        |
| SECURITY      |        |      |        |        |       |        |        |         |        |        |        |        |       |        |        |
| MANUFACTU     |        |      | 87.18  |        |       | 87.18  |        |         | 87.18  |        |        | 87.18  |       |        | 87.18  |
| RING          |        |      |        |        |       |        |        |         |        |        |        |        |       |        |        |
| MARKETING     |        |      | 87.18  |        |       | 87.18  |        |         | 87.18  |        |        | 87.18  |       |        | 87.18  |
| STEM          |        |      | 87.18  |        |       | 87.18  |        |         | 87.18  |        |        | 87.18  |       |        | 87.18  |
| TRANSPORTA    |        |      | 87.18  |        |       | 87.18  | > 95   | RV      | 87.18  | > 95   | RV     | 87.18  |       |        | 87.18  |
| TION, DISTRIB |        |      |        |        |       |        |        |         |        |        |        |        |       |        |        |
| UTION, &      |        |      |        |        |       |        |        |         |        |        |        |        |       |        |        |
| LOGISTICS     |        |      |        |        |       |        |        |         |        |        |        |        |       |        |        |

### FIVE-YEAR EXTENDED ADJUSTED GRADUATION RATE BY CLUSTER

| RACE               |        | 2019 |        |        | 2020 |        |        | 2021 |        |        | 2022 |        |       | 2023 |        |
|--------------------|--------|------|--------|--------|------|--------|--------|------|--------|--------|------|--------|-------|------|--------|
|                    | Score  | N    | Target | Score | N    | Target |
|                    |        |      |        | AR EXT |      |        |        |      |        |        |      |        |       |      |        |
| AGRICULTUR         |        |      | 90.4   |        |      | 90.4   |        |      | 90.4   |        |      | 90.4   |       |      | 90.4   |
| E, FOOD, &         |        |      |        |        |      |        |        |      |        |        |      |        |       |      |        |
| NATURAL            |        |      |        |        |      |        |        |      |        |        |      |        |       |      |        |
| RESOURCES          |        |      |        |        |      |        |        |      |        |        |      |        |       |      |        |
| ARCHITECTU         |        |      | 90.4   |        |      | 90.4   |        |      | 90.4   |        |      | 90.4   |       |      | 90.4   |
| RE AND CONS        |        |      |        |        |      |        |        |      |        |        |      |        |       |      |        |
| TRUCTION           |        |      |        |        |      |        |        |      |        |        |      |        |       |      |        |
| ARTS, A/V,         | N < 10 | < 10 | 90.4   | N < 10 | < 10 | 90.4   | N < 10 | < 10 | 90.4   | N < 10 | < 10 | 90.4   |       |      | 90.4   |
| TECHNOLOGY         |        |      |        |        |      |        |        |      |        |        |      |        |       |      |        |
| & COMMUNIC         |        |      |        |        |      |        |        |      |        |        |      |        |       |      |        |
| ATIONS             |        |      |        |        |      |        |        |      |        |        |      |        |       |      |        |
| <b>BUSINESS MA</b> | N < 10 | < 10 | 90.4   | > 95   | RV   | 90.4   | > 95   | RV   | 90.4   | > 95   | RV   | 90.4   |       |      | 90.4   |
| NAGEMENT &         |        |      |        |        |      |        |        |      |        |        |      |        |       |      |        |
| ADMINISTRAT        |        |      |        |        |      |        |        |      |        |        |      |        |       |      |        |
| ION                |        |      |        |        |      |        |        |      |        |        |      |        |       |      |        |
| EDUCATION          |        |      | 90.4   |        |      | 90.4   |        |      | 90.4   |        |      | 90.4   |       |      | 90.4   |
| AND                |        |      |        |        |      |        |        |      |        |        |      |        |       |      |        |
| TRAINING           |        |      |        |        |      |        |        |      |        |        |      |        |       |      |        |
| FINANCE            | N < 10 | < 10 | 90.4   | > 95   | RV   | 90.4   | > 95   | RV   | 90.4   | > 95   | RV   | 90.4   |       |      | 90.4   |
| GOVERNMEN          |        |      | 90.4   |        |      | 90.4   |        |      | 90.4   |        |      | 90.4   |       |      | 90.4   |
| T AND PUBLIC       |        |      |        |        |      |        |        |      |        |        |      |        |       |      |        |
| ADMINISTRAT        |        |      |        |        |      |        |        |      |        |        |      |        |       |      |        |
| ION                |        |      |        |        |      |        |        |      |        |        |      |        |       |      |        |
| HEALTH             | N < 10 | < 10 | 90.4   |        |      | 90.4   |        |      | 90.4   |        |      | 90.4   |       |      | 90.4   |
| SCIENCES           |        |      |        |        |      |        |        |      |        |        |      |        |       |      |        |
| HOSPITALITY        | N < 10 | < 10 | 90.4   | > 95   | RV   | 90.4   | > 95   | RV   | 90.4   | > 95   | RV   | 90.4   |       |      | 90.4   |
| & TOURISM          |        |      |        |        |      |        |        |      |        |        |      |        |       |      |        |
| HUMAN              | 93.00  | RV   | 90.4   | > 95   | RV   | 90.4   | > 95   | RV   | 90.4   | > 95   | RV   | 90.4   |       |      | 90.4   |
| SERVICES           |        |      |        |        |      |        |        |      |        |        |      |        |       |      |        |
| INFORMATIO         | N < 10 | < 10 | 90.4   | N < 10 | < 10 | 90.4   | > 95   | RV   | 90.4   | > 95   | RV   | 90.4   |       |      | 90.4   |
| N                  |        |      |        |        |      |        |        |      |        |        |      |        |       |      |        |
| TECHNOLOGY         |        |      |        |        |      |        |        |      |        |        |      |        |       |      |        |
| LAW, PUBLIC        | N < 10 | < 10 | 90.4   |        |      | 90.4   |        |      | 90.4   |        |      | 90.4   |       |      | 90.4   |
| SAFETY,            |        |      |        |        |      |        |        |      |        |        |      |        |       |      |        |
| CORRECTION         |        |      |        |        |      |        |        |      |        |        |      |        |       |      |        |
| S, AND             |        |      |        |        |      |        |        |      |        |        |      |        |       |      |        |
| SECURITY           |        |      |        |        |      |        |        |      |        |        |      |        |       |      |        |
| MANUFACTU          |        |      | 90.4   |        |      | 90.4   |        |      | 90.4   |        |      | 90.4   |       |      | 90.4   |
| RING               |        |      |        |        |      |        |        |      |        |        |      |        |       |      |        |
| MARKETING          |        |      | 90.4   |        |      | 90.4   |        |      | 90.4   |        |      | 90.4   |       |      | 90.4   |
| STEM               |        |      | 90.4   |        |      | 90.4   |        |      | 90.4   |        |      | 90.4   |       |      | 90.4   |
| TRANSPORTA         | N < 10 | < 10 | 90.4   |        |      | 90.4   |        |      | 90.4   |        |      | 90.4   |       |      | 90.4   |
| TION, DISTRIB      |        |      |        |        |      |        |        |      |        |        |      |        |       |      |        |
| UTION, &           |        |      |        |        |      |        |        |      |        |        |      |        |       |      |        |
| LOGISTICS          |        |      |        |        |      |        |        |      |        |        |      |        |       |      |        |