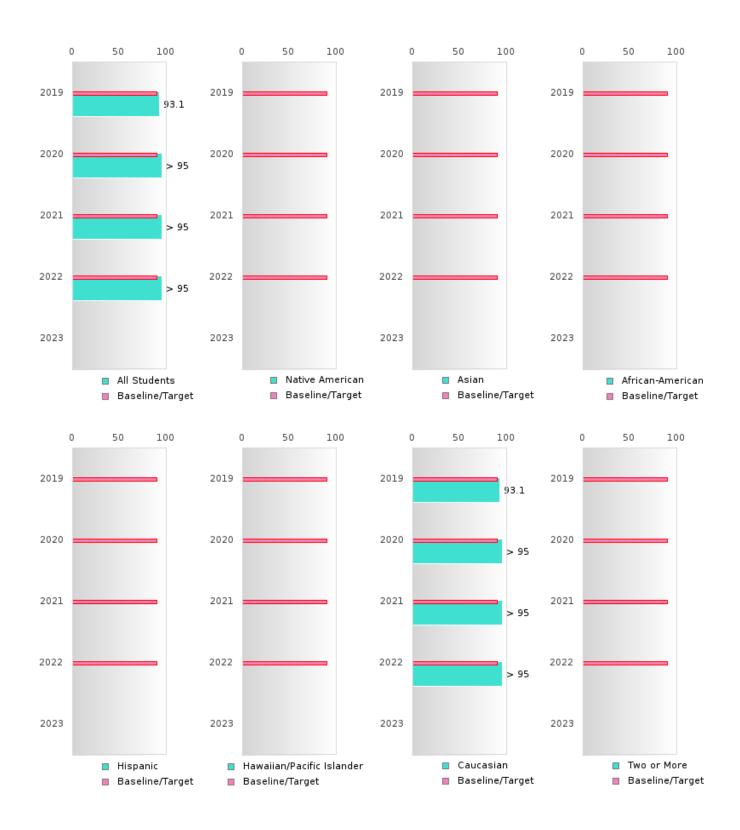

#### FIVE-YEAR EXTENDED ADJUSTED COHORT GRADUATION RATE BY RACE/ETHNICITY

POYEN SCHOOL DISTRICT Page 12/107 Table of Contents

#### **GRADUATION RATE BY RACE/ETHNICITY**

| RACE                |          | 2019 |        |        | 2020  |        |         | 2021  |        |         | 2022     |        |       | 2023 |        |
|---------------------|----------|------|--------|--------|-------|--------|---------|-------|--------|---------|----------|--------|-------|------|--------|
|                     | Score    | N    | Target | Score  | N     | Target | Score   | N     | Target | Score   | N        | Target | Score | N    | Target |
|                     |          |      | FO     | UR-YEA | R ADJ | USTED  | COHOR'  | T GRA | DUATIO | ON RATE | <u> </u> |        |       |      |        |
| All Students        | > 95     | RV   | 87.18  | > 95   | RV    | 87.18  | > 95    | RV    | 87.18  | > 95    | RV       | 87.18  |       |      | 87.18  |
| Native American     |          |      | 87.18  |        |       | 87.18  |         |       | 87.18  |         |          | 87.18  |       |      | 87.18  |
| Asian               |          |      | 87.18  |        |       | 87.18  |         |       | 87.18  |         |          | 87.18  |       |      | 87.18  |
| African-            |          |      | 87.18  |        |       | 87.18  |         |       | 87.18  |         |          | 87.18  |       |      | 87.18  |
| American            |          |      |        |        |       |        |         |       |        |         |          |        |       |      |        |
| Hispanic            |          |      | 87.18  | N < 10 | < 10  | 87.18  | N < 10  | < 10  | 87.18  | N < 10  | < 10     | 87.18  |       |      | 87.18  |
| Hawaiian/Pacific    |          |      | 87.18  |        |       | 87.18  |         |       | 87.18  |         |          | 87.18  |       |      | 87.18  |
| Islander            |          |      |        |        |       |        |         |       |        |         |          |        |       |      |        |
| Caucasian           | > 95     | RV   | 87.18  | > 95   | RV    | 87.18  | > 95    | RV    | 87.18  | > 95    | RV       | 87.18  |       |      | 87.18  |
| Two or More         |          |      | 87.18  |        |       | 87.18  | N < 10  | < 10  | 87.18  |         |          | 87.18  |       |      | 87.18  |
|                     |          | F    | IVE-YE | AR EXT | ENDEI | O ADJU | STED CO | DHORT | GRAD   | UATION  | RATE     |        |       |      |        |
| All Students        | 93.10    | RV   | 90.4   | > 95   | RV    | 90.4   | > 95    | RV    | 90.4   | > 95    | RV       | 90.4   |       |      | 90.4   |
| Native American     |          |      | 90.4   |        |       | 90.4   |         |       | 90.4   |         |          | 90.4   |       |      | 90.4   |
| Asian               |          |      | 90.4   |        |       | 90.4   |         |       | 90.4   |         |          | 90.4   |       |      | 90.4   |
| African-            |          |      | 90.4   |        |       | 90.4   |         |       | 90.4   |         |          | 90.4   |       |      | 90.4   |
| American            |          |      |        |        |       |        |         |       |        |         |          |        |       |      |        |
| Hispanic            |          |      | 90.4   |        |       | 90.4   | N < 10  | < 10  | 90.4   | N < 10  | < 10     | 90.4   |       |      | 90.4   |
| Hawaiian/Pacific    |          |      | 90.4   |        |       | 90.4   |         |       | 90.4   |         |          | 90.4   |       |      | 90.4   |
| Islander            |          |      |        |        |       |        |         |       |        |         |          |        |       |      |        |
| Caucasian           | 93.10    | RV   | 90.4   | > 95   | RV    | 90.4   | > 95    | RV    | 90.4   | > 95    | RV       | 90.4   |       |      | 90.4   |
| Two or More         |          |      | 90.4   |        |       | 90.4   |         |       | 90.4   | N < 10  | < 10     | 90.4   |       |      | 90.4   |
| N. Number of Evpect | . J. C J |      |        |        |       |        |         |       |        |         |          |        |       |      |        |