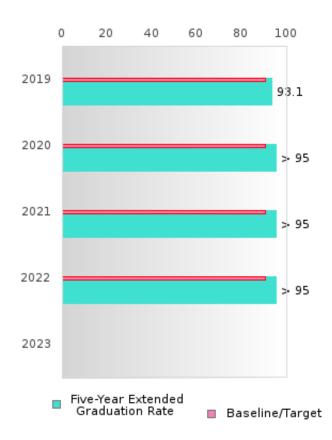

#### CONSORTIUM FIVE-YEAR EXTENDED ADJUSTED COHORT GRADUATION RATE

| YEAR | SCORE | BASELINE/<br>TARGET | N  |
|------|-------|---------------------|----|
| 2019 | 93.10 | 90.4                | RV |
| 2020 | > 95  | 90.4                | RV |
| 2021 | > 95  | 90.4                | RV |
| 2022 | > 95  | 90.4                | RV |
| 2023 |       | 90.4                |    |