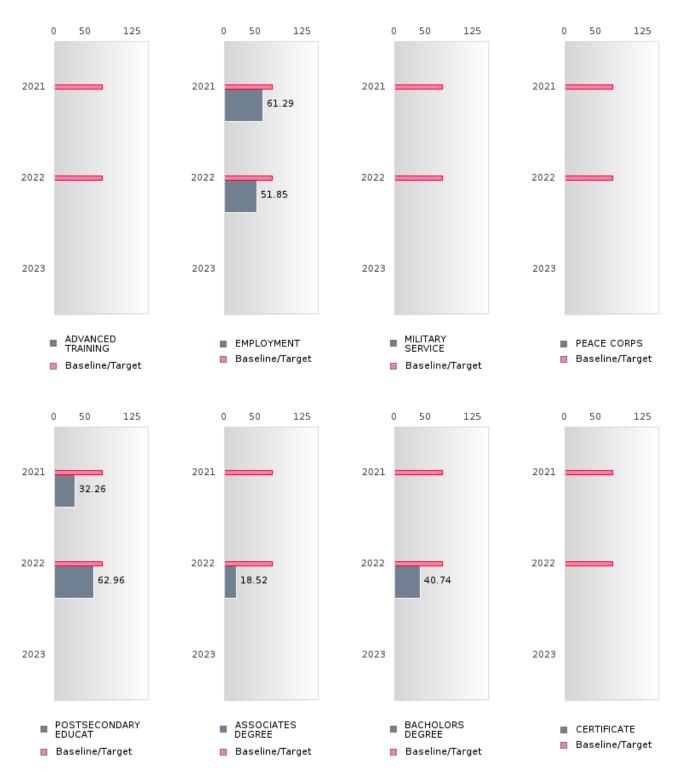

#### PERFORMANCE MEASURE SCORES FOR CONCENTRATORS ONLY

| PERFORMANCE       |       | DIS   | TRICT SCO | DRE   |      | STATE SCORE |       |       |       |      |  |  |
|-------------------|-------|-------|-----------|-------|------|-------------|-------|-------|-------|------|--|--|
| MEASURES          | 2019  | 2020  | 2021      | 2022  | 2023 | 2019        | 2020  | 2021  | 2022  | 2023 |  |  |
| 3S1: POST-PROGRAM |       |       | 74.19     | 88.89 |      |             |       | 81.92 | 81.38 |      |  |  |
| PLACEMENT         |       |       |           |       |      |             |       |       |       |      |  |  |
|                   |       |       |           |       |      |             |       |       |       |      |  |  |
| 4S1: NON-         | 61.76 | 50.98 | 49.18     | 73.97 |      | 31.31       | 31.34 | 30.03 | 43.00 |      |  |  |
| TRADITIONAL       |       |       |           |       |      |             |       |       |       |      |  |  |
| PROGRAM           |       |       |           |       |      |             |       |       |       |      |  |  |
| CONCENTRATION     |       |       |           |       |      |             |       |       |       |      |  |  |
| 5S1: INDUSTRY     |       |       | < 5       | < 5   |      |             |       | 14.46 | 44.94 |      |  |  |
| CERTIFICATIONS    |       |       |           |       |      |             |       |       |       |      |  |  |
|                   |       |       |           |       |      |             |       |       |       |      |  |  |