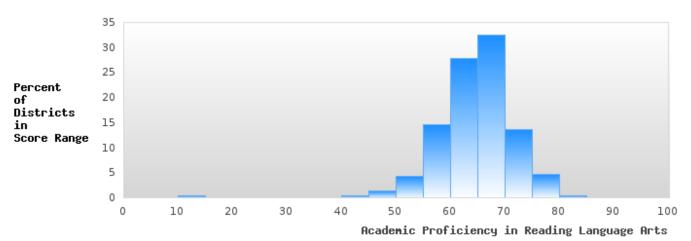

### DISTRIBUTION OF DISTRICT SCORES FOR ACADEMIC PROFICIENCY IN READING LANGUAGE ARTS

POYEN SCHOOL DISTRICT Page 26/107 Table of Contents

<sup>\*</sup>State-required academic achievement tests were waived in 2020 due to COVID19.