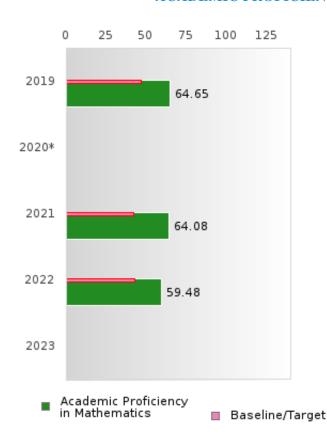

#### ACADEMIC PROFICIENCY SCORE IN MATHEMATICS

| YEAR  | SCORE | BASELINE/ | N  |
|-------|-------|-----------|----|
|       |       | TARGET    |    |
| 2019  | 64.65 | 46.45     | 61 |
| 2020* |       | 46.7      |    |
| 2021  | 64.08 | 42.27     | 71 |
| 2022  | 59.48 | 42.52     | 75 |
| 2023  |       | 42.77     |    |