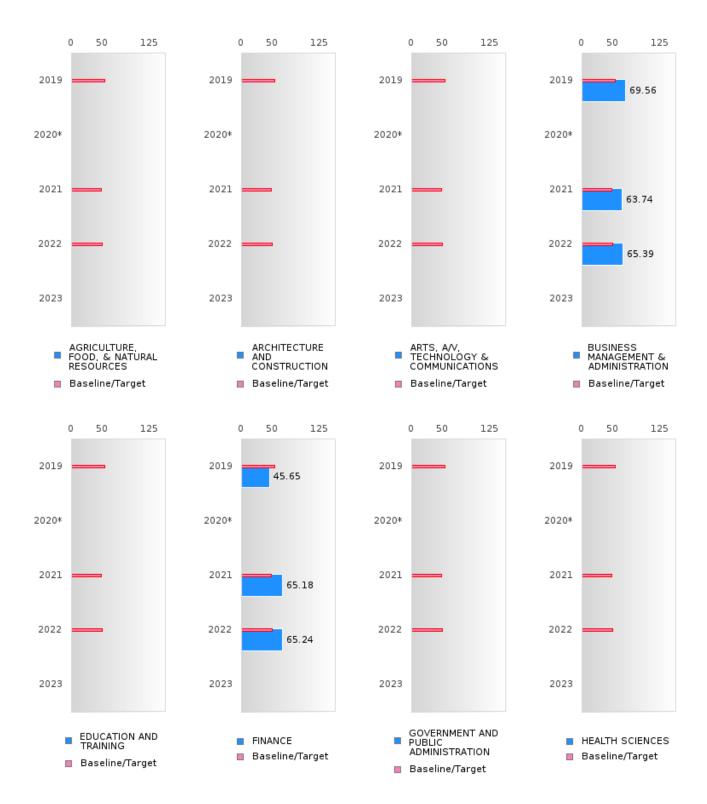

#### ACADEMIC PROFICIENCY SCORE TABLE BY READING LANGUAGE ARTS AND CLUSTER

| RACE                                                       |        | 2019 | (CI B |       | 2020* |        |        | 2021  | ANGU   |        | 2022 |        |       | 2023 |        |
|------------------------------------------------------------|--------|------|-------|-------|-------|--------|--------|-------|--------|--------|------|--------|-------|------|--------|
|                                                            | Score  | N    | Base  | Score | N     | Target | Score  | N     | Target | Score  | N    | Target | Score | N    | Target |
|                                                            |        |      |       |       | REA   | DING I | LANGUA | GE AR | TS     |        |      |        |       |      |        |
| AGRICULTUR<br>E, FOOD, &<br>NATURAL<br>RESOURCES           | N < 10 | < 10 | 52.78 |       |       | 53.03  | N < 10 | < 10  | 48.45  | N < 10 | < 10 | 48.7   |       |      | 48.95  |
| RE AND CONS<br>TRUCTION                                    | N < 10 |      | 52.78 |       |       |        | N < 10 |       |        | N < 10 |      | 48.7   |       |      | 48.95  |
| ARTS, A/V,<br>TECHNOLOGY<br>& COMMUNIC<br>ATIONS           | N < 10 | < 10 | 52.78 |       |       | 53.03  | N < 10 | < 10  |        | N < 10 | < 10 | 48.7   |       |      | 48.95  |
| BUSINESS MA<br>NAGEMENT &<br>ADMINISTRAT<br>ION            |        | 25   | 52.78 |       |       | 53.03  | 63.74  | 34    | 48.45  |        | 41   | 48.7   |       |      | 48.95  |
| EDUCATION<br>AND<br>TRAINING                               |        |      | 52.78 |       |       |        |        |       |        | N < 10 |      | 48.7   |       |      | 48.95  |
| FINANCE                                                    | 45.65  | 23   | 52.78 |       |       | 53.03  |        | 22    | 48.45  |        | 37   | 48.7   |       |      | 48.95  |
| GOVERNMEN<br>T AND PUBLIC<br>ADMINISTRAT<br>ION            | N < 10 | < 10 | 52.78 |       |       |        | N < 10 |       | 48.45  | N < 10 | < 10 | 48.7   |       |      | 48.95  |
| HEALTH<br>SCIENCES                                         | N < 10 | < 10 | 52.78 |       |       | 53.03  | N < 10 | < 10  | 48.45  | N < 10 | < 10 | 48.7   |       |      | 48.95  |
| HOSPITALITY & TOURISM                                      | 64.28  | 24   | 52.78 |       |       | 53.03  | 68.16  | 33    | 48.45  | 63.92  | 48   | 48.7   |       |      | 48.95  |
| HUMAN<br>SERVICES                                          | 38.89  | 36   | 52.78 |       |       | 53.03  | 60.52  | 33    | 48.45  | 59.33  | 33   | 48.7   |       |      | 48.95  |
| INFORMATIO<br>N<br>TECHNOLOGY                              | 68.42  | 19   | 52.78 |       |       | 53.03  | 62.34  | 33    | 48.45  | 64.97  | 46   | 48.7   |       |      | 48.95  |
| LAW, PUBLIC<br>SAFETY,<br>CORRECTION<br>S, AND<br>SECURITY |        |      | 52.78 |       |       |        |        |       |        | N < 10 |      | 48.7   |       |      | 48.95  |
| MANUFACTU<br>RING                                          |        | < 10 | 52.78 |       |       |        | N < 10 | < 10  |        | N < 10 | < 10 | 48.7   |       |      | 48.95  |
|                                                            | N < 10 |      | 52.78 |       |       |        | N < 10 | < 10  | 48.45  |        | 23   | 48.7   |       |      | 48.95  |
|                                                            | N < 10 |      | 52.78 |       |       |        | N < 10 | < 10  |        | N < 10 | < 10 | 48.7   |       |      | 48.95  |
| TRANSPORTA<br>TION, DISTRIB<br>UTION, &<br>LOGISTICS       | N < 10 | < 10 | 52.78 |       |       | 53.03  | 65.18  | 22    | 48.45  | 65.24  | 37   | 48.7   |       |      | 48.95  |

#### ACADEMIC PROFICIENCY SCORE TABLE BY MATHEMATICS AND CLUSTER

| RACE                          | 2019    |          | 2020* |            | 2021   |        | 2022    |      |        | 2023    |      |        |       |     |        |
|-------------------------------|---------|----------|-------|------------|--------|--------|---------|------|--------|---------|------|--------|-------|-----|--------|
| RICL                          | Score   | N        | Base  | Score      | N 2020 | Target | Score   | N    | Target | Score   | N    | Target | Score | N N | Target |
|                               |         |          | line  |            |        |        |         |      |        |         |      |        |       |     |        |
|                               |         |          |       |            |        | MAT    | HEMAT   | ICS  |        |         |      |        |       |     |        |
| AGRICULTUR                    | N < 10  | < 10     | 46.45 |            |        | 46.7   | N < 10  | < 10 | 42.27  | N < 10  | < 10 | 42.52  |       |     | 42.77  |
| E, FOOD, &                    |         |          |       |            |        |        |         |      |        |         |      |        |       |     |        |
| NATURAL                       |         |          |       |            |        |        |         |      |        |         |      |        |       |     |        |
| RESOURCES                     |         |          |       |            |        |        |         |      |        |         |      |        |       |     |        |
| ARCHITECTU                    | N < 10  | < 10     | 46.45 |            |        | 46.7   | N < 10  | < 10 | 42.27  | N < 10  | < 10 | 42.52  |       |     | 42.77  |
| RE AND CONS                   |         |          |       |            |        |        |         |      |        |         |      |        |       |     |        |
| TRUCTION                      |         |          |       |            |        |        |         |      |        |         |      |        |       |     |        |
| ARTS, A/V,                    | N < 10  | < 10     | 46.45 |            |        | 46.7   | N < 10  | < 10 | 42.27  | N < 10  | < 10 | 42.52  |       |     | 42.77  |
| TECHNOLOGY                    |         |          |       |            |        |        |         |      |        |         |      |        |       |     |        |
| & COMMUNIC                    |         |          |       |            |        |        |         |      |        |         |      |        |       |     |        |
| ATIONS                        |         |          |       |            |        |        |         |      |        |         |      |        |       |     |        |
| BUSINESS MA                   | 68.22   | 25       | 46.45 |            |        | 46.7   | 70.65   | 35   | 42.27  | 61.56   | 41   | 42.52  |       |     | 42.77  |
| NAGEMENT &                    |         |          |       |            |        |        |         |      |        |         |      |        |       |     |        |
| ADMINISTRAT                   |         |          |       |            |        |        |         |      |        |         |      |        |       |     |        |
| ION                           | NT 10   | 10       | 46.45 |            |        | 46.7   | NT 10   | . 10 | 10.07  | NT 10   | 10   | 10.50  |       |     | 10.77  |
| EDUCATION                     | N < 10  | < 10     | 46.45 |            |        | 46.7   | N < 10  | < 10 | 42.27  | N < 10  | < 10 | 42.52  |       |     | 42.77  |
| AND                           |         |          |       |            |        |        |         |      |        |         |      |        |       |     |        |
| TRAINING                      | 47.83   | 23       | 46.45 |            |        | 46.7   | 68.76   | 23   | 42.27  | 59.92   | 37   | 42.52  |       |     | 42.77  |
| FINANCE<br>GOVERNMEN          |         |          |       |            |        |        | N < 10  |      |        | N < 10  |      | 42.52  |       |     | 42.77  |
| T AND PUBLIC                  | IN < 10 | < 10     | 40.43 |            |        | 40.7   | IN < 10 | < 10 | 42.27  | IN < 10 | < 10 | 42.32  |       |     | 42.77  |
| ADMINISTRAT                   |         |          |       |            |        |        |         |      |        |         |      |        |       |     |        |
| ION                           |         |          |       |            |        |        |         |      |        |         |      |        |       |     |        |
| HEALTH                        | N < 10  | < 10     | 46.45 |            |        | 46.7   | N < 10  | < 10 | 42.27  | N < 10  | < 10 | 42.52  |       |     | 42.77  |
| SCIENCES                      | 11, 110 | 110      | .01.0 |            |        | ,      | 11, 110 | 110  | 12127  | 11, 110 | 110  | .2.02  |       |     | ,      |
| HOSPITALITY                   | 73.85   | 24       | 46.45 |            |        | 46.7   | 65.74   | 34   | 42.27  | 56.96   | 48   | 42.52  |       |     | 42.77  |
| & TOURISM                     |         |          |       |            |        |        |         |      |        |         |      |        |       |     |        |
| HUMAN                         | 31.94   | 36       | 46.45 |            |        | 46.7   | 54.89   | 33   | 42.27  | 54.45   | 33   | 42.52  |       |     | 42.77  |
| SERVICES                      |         |          |       |            |        |        |         |      |        |         |      |        |       |     |        |
| INFORMATIO                    | 69.74   | 19       | 46.45 |            |        | 46.7   | 68.28   | 34   | 42.27  | 62.34   | 46   | 42.52  |       |     | 42.77  |
| N                             |         |          |       |            |        |        |         |      |        |         |      |        |       |     |        |
| TECHNOLOGY                    |         |          |       |            |        |        |         |      |        |         |      |        |       |     |        |
| LAW, PUBLIC                   | N < 10  | < 10     | 46.45 |            |        | 46.7   | N < 10  | < 10 | 42.27  | N < 10  | < 10 | 42.52  |       |     | 42.77  |
| SAFETY,                       |         |          |       |            |        |        |         |      |        |         |      |        |       |     |        |
| CORRECTION                    |         |          |       |            |        |        |         |      |        |         |      |        |       |     |        |
| S, AND                        |         |          |       |            |        |        |         |      |        |         |      |        |       |     |        |
| SECURITY                      |         |          |       |            |        |        |         |      |        |         |      |        |       |     |        |
| MANUFACTU                     | N < 10  | < 10     | 46.45 |            |        | 46.7   | N < 10  | < 10 | 42.27  | N < 10  | < 10 | 42.52  |       |     | 42.77  |
| RING                          |         |          |       |            |        |        |         |      |        |         |      |        |       |     |        |
| MARKETING                     | N < 10  |          | 46.45 |            |        | 46.7   | N < 10  | < 10 | 42.27  | 54.19   | 23   | 42.52  |       |     | 42.77  |
| STEM                          | N < 10  |          | 46.45 |            |        | 46.7   | N < 10  | < 10 |        | N < 10  | < 10 | 42.52  |       |     | 42.77  |
|                               | N < 10  | < 10     | 46.45 |            |        | 46.7   | 68.76   | 23   | 42.27  | 59.92   | 37   | 42.52  |       |     | 42.77  |
| TION, DISTRIB                 |         |          |       |            |        |        |         |      |        |         |      |        |       |     |        |
| UTION, &                      |         |          |       |            |        |        |         |      |        |         |      |        |       |     |        |
| LOGISTICS N: Number of Concer | <br>    | h Toot C |       | dad in the | Caama  |        |         |      |        |         |      |        |       |     |        |

#### ACADEMIC PROFICIENCY SCORE TABLE BY SCIENCE AND CLUSTER

| RACE                                                       |        | 2019 | 2019 2020* |       |   |        | 2021   |      |        | 2022   |      |        | 2023  |   |        |
|------------------------------------------------------------|--------|------|------------|-------|---|--------|--------|------|--------|--------|------|--------|-------|---|--------|
|                                                            | Score  | N    | Base       | Score | N | Target | Score  | N    | Target | Score  | N    | Target | Score | N | Target |
|                                                            |        |      |            |       |   |        | CIENCE |      |        |        |      |        |       |   |        |
| AGRICULTUR<br>E, FOOD, &<br>NATURAL<br>RESOURCES           | N < 10 | < 10 | 53.26      |       |   | 53.51  | N < 10 | < 10 | 48.4   | N < 10 | < 10 | 48.65  |       |   | 48.9   |
| ARCHITECTU<br>RE AND CONS<br>TRUCTION                      | N < 10 | < 10 | 53.26      |       |   | 53.51  | N < 10 | < 10 | 48.4   | N < 10 | < 10 | 48.65  |       |   | 48.9   |
| ARTS, A/V,<br>TECHNOLOGY<br>& COMMUNIC<br>ATIONS           | N < 10 | < 10 | 53.26      |       |   | 53.51  | N < 10 | < 10 | 48.4   | N < 10 | < 10 | 48.65  |       |   | 48.9   |
| BUSINESS MA<br>NAGEMENT &<br>ADMINISTRAT<br>ION            | 73.22  | 25   | 53.26      |       |   | 53.51  | 72.38  | 35   | 48.4   | 63.63  | 41   | 48.65  |       |   | 48.9   |
| EDUCATION<br>AND<br>TRAINING                               | N < 10 | < 10 | 53.26      |       |   | 53.51  | N < 10 | < 10 | 48.4   | N < 10 | < 10 | 48.65  |       |   | 48.9   |
| FINANCE                                                    | 54.35  | 23   | 53.26      |       |   | 53.51  | 73.59  | 23   | 48.4   | 62.54  | 37   | 48.65  |       |   | 48.9   |
| GOVERNMEN<br>T AND PUBLIC<br>ADMINISTRAT<br>ION            | N < 10 | < 10 | 53.26      |       |   | 53.51  | N < 10 | < 10 | 48.4   | N < 10 | < 10 | 48.65  |       |   | 48.9   |
| HEALTH<br>SCIENCES                                         | N < 10 | < 10 | 53.26      |       |   | 53.51  | N < 10 | < 10 | 48.4   | N < 10 | < 10 | 48.65  |       |   | 48.9   |
| HOSPITALITY & TOURISM                                      | 74.71  | 24   | 53.26      |       |   | 53.51  | 71.16  | 34   | 48.4   | 60.52  | 48   | 48.65  |       |   | 48.9   |
| HUMAN<br>SERVICES                                          | 36.11  | 36   | 53.26      |       |   | 53.51  | 60.54  | 33   | 48.4   | 61.96  | 33   | 48.65  |       |   | 48.9   |
| INFORMATIO<br>N<br>TECHNOLOGY                              | 72.37  | 19   | 53.26      |       |   | 53.51  | 72.26  | 34   | 48.4   | 64.17  | 46   | 48.65  |       |   | 48.9   |
| LAW, PUBLIC<br>SAFETY,<br>CORRECTION<br>S, AND<br>SECURITY |        |      | 53.26      |       |   | 53.51  | N < 10 | < 10 | 48.4   | N < 10 | < 10 | 48.65  |       |   | 48.9   |
| MANUFACTU<br>RING                                          | N < 10 | < 10 | 53.26      |       |   | 53.51  | N < 10 | < 10 | 48.4   | N < 10 | < 10 | 48.65  |       |   | 48.9   |
| MARKETING                                                  | N < 10 | < 10 | 53.26      |       |   |        | N < 10 | < 10 | 48.4   | 54.93  | 23   | 48.65  |       |   | 48.9   |
| STEM                                                       | N < 10 | < 10 | 53.26      |       |   | 53.51  | N < 10 | < 10 | 48.4   | N < 10 | < 10 | 48.65  |       |   | 48.9   |
| TRANSPORTA<br>TION, DISTRIB<br>UTION, &<br>LOGISTICS       | N < 10 | < 10 | 53.26      |       |   | 53.51  | 73.59  | 23   | 48.4   | 62.54  | 37   | 48.65  |       |   | 48.9   |