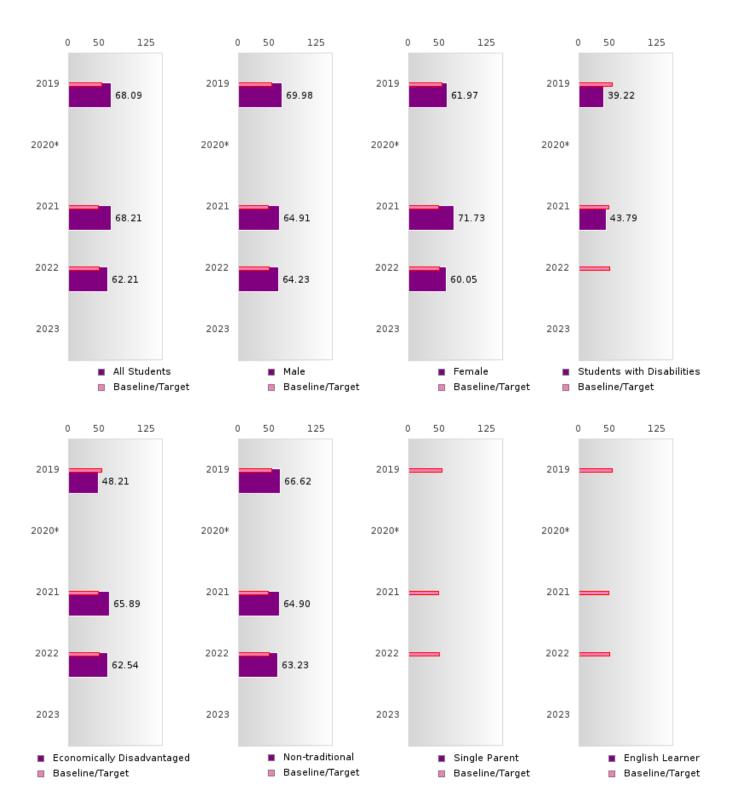

### ACADEMIC PROFICIENCY SCORE TABLE BY SUBJECT AND RACE/ETHNICITY

| RACE                         | 2019   |      | 2020*        |       | 2021 |        | 2022   |       |        | 2023   |      |        |       |   |        |
|------------------------------|--------|------|--------------|-------|------|--------|--------|-------|--------|--------|------|--------|-------|---|--------|
|                              | Score  | N    | Base<br>line | Score | N    | Target | Score  | N     | Target | Score  | N    | Target | Score | N | Target |
|                              |        |      |              |       | REA  | DING L | ANGUA  | GE AR | TS     |        |      |        |       |   |        |
| All Students                 | 63.55  | 61   | 52.78        |       |      | 53.03  | 63.51  | 70    | 48.45  | 62.80  | 75   | 48.7   |       |   | 48.95  |
| Native American              | N < 10 | < 10 | 52.78        |       |      | 53.03  | N < 10 | < 10  | 48.45  | N < 10 | < 10 | 48.7   |       |   | 48.95  |
| Asian                        | N < 10 | < 10 | 52.78        |       |      | 53.03  | N < 10 | < 10  | 48.45  | N < 10 | < 10 | 48.7   |       |   | 48.95  |
| African-<br>American         | N < 10 | < 10 | 52.78        |       |      | 53.03  | N < 10 | < 10  | 48.45  | N < 10 | < 10 | 48.7   |       |   | 48.95  |
| Hispanic                     | N < 10 | < 10 | 52.78        |       |      | 53.03  | N < 10 | < 10  | 48.45  | N < 10 | < 10 | 48.7   |       |   | 48.95  |
| Hawaiian/Pacific Islander    |        | < 10 | 52.78        |       |      | 53.03  | N < 10 | < 10  | 48.45  | N < 10 | < 10 | 48.7   |       |   | 48.95  |
| Caucasian                    | 63.50  | 60   | 52.78        |       |      | 53.03  | 63.97  | 64    | 48.45  | 62.70  | 70   | 48.7   |       |   | 48.95  |
| Two or More                  | N < 10 | < 10 | 52.78        |       |      | 53.03  | N < 10 | < 10  | 48.45  | N < 10 | < 10 | 48.7   |       |   | 48.95  |
|                              |        |      |              |       |      | MAT    | HEMAT  | ICS . |        |        |      |        |       |   |        |
| All Students                 | 64.65  | 61   | 46.45        |       |      | 46.7   | 64.08  | 71    | 42.27  | 59.48  | 75   | 42.52  |       |   | 42.77  |
| Native American              | N < 10 | < 10 | 46.45        |       |      | 46.7   | N < 10 | < 10  | 42.27  | N < 10 | < 10 | 42.52  |       |   | 42.77  |
| Asian                        | N < 10 | < 10 | 46.45        |       |      | 46.7   | N < 10 | < 10  | 42.27  | N < 10 | < 10 | 42.52  |       |   | 42.77  |
| African-<br>American         | N < 10 | < 10 | 46.45        |       |      | 46.7   | N < 10 | < 10  | 42.27  | N < 10 | < 10 | 42.52  |       |   | 42.77  |
| Hispanic                     | N < 10 | < 10 | 46.45        |       |      | 46.7   | N < 10 | < 10  | 42.27  | N < 10 | < 10 | 42.52  |       |   | 42.77  |
| Hawaiian/Pacific Islander    | N < 10 | < 10 | 46.45        |       |      | 46.7   | N < 10 | < 10  | 42.27  | N < 10 | < 10 | 42.52  |       |   | 42.77  |
| Caucasian                    | 64.60  | 60   | 46.45        |       |      | 46.7   | 64.50  | 65    | 42.27  | 60.06  | 70   | 42.52  |       |   | 42.77  |
| Two or More                  | N < 10 | < 10 | 46.45        |       |      | 46.7   | N < 10 | < 10  | 42.27  | N < 10 | < 10 | 42.52  |       |   | 42.77  |
|                              |        |      |              |       |      | SC     | CIENCE |       |        |        |      |        |       |   |        |
| All Students                 | 68.09  | 61   | 53.26        |       |      | 53.51  | 68.21  | 71    | 48.4   | 62.21  | 75   | 48.65  |       |   | 48.9   |
| Native American              | N < 10 | < 10 | 53.26        |       |      | 53.51  | N < 10 | < 10  | 48.4   | N < 10 | < 10 | 48.65  |       |   | 48.9   |
| Asian                        | N < 10 | < 10 | 53.26        |       |      |        | N < 10 | < 10  | 48.4   | N < 10 | < 10 | 48.65  |       |   | 48.9   |
| African-<br>American         | N < 10 | < 10 | 53.26        |       |      | 53.51  | N < 10 | < 10  | 48.4   | N < 10 | < 10 | 48.65  |       |   | 48.9   |
| Hispanic                     | N < 10 | < 10 | 53.26        |       |      | 53.51  | N < 10 | < 10  | 48.4   | N < 10 | < 10 | 48.65  |       |   | 48.9   |
| Hawaiian/Pacific<br>Islander | N < 10 | < 10 | 53.26        |       |      | 53.51  | N < 10 | < 10  | 48.4   | N < 10 | < 10 | 48.65  |       |   | 48.9   |
| Caucasian                    | 67.69  | 60   | 53.26        |       |      | 53.51  | 69.31  | 65    | 48.4   | 61.49  | 70   | 48.65  |       |   | 48.9   |
| Two or More                  | N < 10 | < 10 | 53.26        |       |      | 53.51  | N < 10 | < 10  | 48.4   | N < 10 | < 10 | 48.65  |       |   | 48.9   |

#### ACADEMIC PROFICIENCY SCORE TABLE BY SUBJECT AND SPECIAL POPULATION

| ACADE                      | VIIC PK |            | IENCI | SCO     |          | BLE I  | or SUB  |       | AND    | SPECIA           |      | PULA.  | HUN   |      |        |
|----------------------------|---------|------------|-------|---------|----------|--------|---------|-------|--------|------------------|------|--------|-------|------|--------|
| RACE                       | ļ       | 2019       |       |         | 2020*    |        |         | 2021  |        |                  | 2022 |        |       | 2023 |        |
|                            | Score   | N          | Base  | Score   | N        | Target | Score   | N     | Target | Score            | N    | Target | Score | N    | Target |
|                            |         |            | line  |         | DEA      | DINCI  | ANCHA   | CE AD | TC     |                  |      |        |       |      |        |
| All Ctudents               | 62.55   | 61         | 52.79 |         | KEA      |        | ANGUA   |       |        | 62.80            | 75   | 10.7   |       |      | 19.05  |
| All Students               | 63.55   | 61         | 52.78 |         |          | 53.03  | 63.51   | 70    | 48.45  | 62.80            | 75   | 48.7   |       |      | 48.95  |
| Male                       | 61.00   | 24         | 52.78 |         |          | 53.03  | 60.39   | 40    | 48.45  | 58.64            | 41   | 48.7   |       |      | 48.95  |
| Female                     | 68.14   | 37         | 52.78 |         |          | 53.03  | 70.24   | 30    | 48.45  | 67.93            | 34   | 48.7   |       |      | 48.95  |
| Students with Disabilities | 51.89   | 12         | 52.78 |         |          | 53.03  | 37.07   | 12    | 48.45  | N < 10           | < 10 | 48.7   |       |      | 48.95  |
| Economically               | 42.86   | 28         | 52.78 |         |          | 53.03  | 65.50   | 23    | 48.45  | 61.78            | 37   | 48.7   |       |      | 48.95  |
| Disadvantaged              |         |            |       |         |          |        |         |       |        |                  |      |        |       |      |        |
| Non-traditional            | 68.14   | 21         | 52.78 |         |          | 53.03  | 63.60   | 29    | 48.45  | 61.95            | 52   | 48.7   |       |      | 48.95  |
| Single Parent              | N < 10  | < 10       | 52.78 |         |          | 53.03  | N < 10  | < 10  | 48.45  | N < 10           | < 10 | 48.7   |       |      | 48.95  |
| English Learner            | N < 10  | < 10       | 52.78 |         |          | 53.03  | N < 10  | < 10  | 48.45  | N < 10           | < 10 | 48.7   |       |      | 48.95  |
| Homeless                   | N < 10  | < 10       | 52.78 |         |          | 53.03  | N < 10  | < 10  | 48.45  | N < 10           | < 10 | 48.7   |       |      | 48.95  |
| Foster Care                | N < 10  | < 10       | 52.78 |         |          | 53.03  | N < 10  | < 10  | 48.45  | N < 10           | < 10 | 48.7   |       |      | 48.95  |
| Military                   | N < 10  | < 10       | 52.78 |         |          |        | N < 10  | < 10  |        | N < 10           | < 10 | 48.7   |       |      | 48.95  |
| Dependent                  | NT . 10 | . 10       | 50.70 |         |          | 52.02  | NT . 10 | . 10  | 40.45  | NT . 10          | . 10 | 40.7   |       |      | 40.05  |
| Migrant                    | N < 10  | < 10       | 52.78 |         |          |        | N < 10  | < 10  | 48.45  | N < 10           | < 10 | 48.7   |       |      | 48.95  |
| A 11. C414                 | (1.65   | <i>C</i> 1 | 16.15 |         |          |        | HEMAT   |       | 42.27  | 50.49            | 75   | 12.52  |       |      | 10.77  |
| All Students               | 64.65   | 61         | 46.45 |         |          | 46.7   | 64.08   | 71    | 42.27  | 59.48            | 75   | 42.52  |       |      | 42.77  |
| Male                       | 66.30   | 24         | 46.45 |         |          | 46.7   | 64.57   | 40    | 42.27  | 59.51            | 41   | 42.52  |       |      | 42.77  |
| Female                     | 59.07   | 37         | 46.45 |         |          | 46.7   | 63.16   | 31    | 42.27  | 59.55            | 34   | 42.52  |       |      | 42.77  |
| Students with Disabilities | 41.38   | 12         | 46.45 |         |          | 46.7   | 46.39   | 13    | 42.27  | N < 10           | < 10 | 42.52  |       |      | 42.77  |
| Economically Disadvantaged | 37.50   | 28         | 46.45 |         |          | 46.7   | 68.03   | 24    | 42.27  | 55.14            | 37   | 42.52  |       |      | 42.77  |
| Non-traditional            | 63.85   | 21         | 46.45 |         |          | 46.7   | 63.86   | 29    | 42.27  | 59.03            | 52   | 42.52  |       |      | 42.77  |
| Single Parent              | N < 10  | < 10       | 46.45 |         |          | 46.7   | N < 10  | < 10  | 42.27  | N < 10           | < 10 | 42.52  |       |      | 42.77  |
| English Learner            | N < 10  | < 10       | 46.45 |         |          | 46.7   | N < 10  | < 10  | 42.27  | N < 10           | < 10 | 42.52  |       |      | 42.77  |
| Homeless                   | N < 10  | < 10       | 46.45 |         |          | 46.7   | N < 10  | < 10  |        | N < 10           | < 10 | 42.52  |       |      | 42.77  |
| Foster Care                | N < 10  | < 10       | 46.45 |         |          | 46.7   | N < 10  | < 10  | 42.27  | N < 10           | < 10 | 42.52  |       |      | 42.77  |
| Military                   | N < 10  | < 10       | 46.45 |         |          | 46.7   | N < 10  | < 10  |        | N < 10           | < 10 | 42.52  |       |      | 42.77  |
| Dependent                  |         |            |       |         |          |        |         |       |        |                  |      |        |       |      |        |
| Migrant                    | N < 10  | < 10       | 46.45 |         |          |        | N < 10  | < 10  | 42.27  | N < 10           | < 10 | 42.52  |       |      | 42.77  |
|                            |         |            |       |         |          |        | CIENCE  |       |        |                  |      |        |       |      |        |
| All Students               | 68.09   | 61         | 53.26 |         |          |        | 68.21   | 71    | 48.4   | 62.21            | 75   | 48.65  |       |      | 48.9   |
| Male                       | 69.98   | 24         | 53.26 |         |          | 53.51  | 64.91   | 40    | 48.4   | 64.23            | 41   | 48.65  |       |      | 48.9   |
| Female                     | 61.97   | 37         | 53.26 |         |          | 53.51  | 71.73   | 31    | 48.4   | 60.05            | 34   | 48.65  |       |      | 48.9   |
| Students with Disabilities | 39.22   | 12         | 53.26 |         |          | 53.51  | 43.79   | 13    | 48.4   | N < 10           | < 10 | 48.65  |       |      | 48.9   |
| Economically Disadvantaged | 48.21   | 28         | 53.26 |         |          | 53.51  | 65.89   | 24    | 48.4   | 62.54            | 37   | 48.65  |       |      | 48.9   |
| Non-traditional            | 66.62   | 21         | 53.26 |         |          | 53.51  | 64.90   | 29    | 48.4   | 63.23            | 52   | 48.65  |       |      | 48.9   |
| Single Parent              | N < 10  | < 10       | 53.26 |         |          |        | N < 10  | < 10  | 48.4   | N < 10           | < 10 | 48.65  |       |      | 48.9   |
| -                          |         |            |       |         |          |        |         |       | 48.4   | N < 10<br>N < 10 |      |        |       |      | 48.9   |
| English Learner            | N < 10  | < 10       | 53.26 |         |          |        | N < 10  | < 10  |        |                  | < 10 | 48.65  |       |      |        |
| Homeless                   | N < 10  | < 10       | 53.26 |         |          |        | N < 10  | < 10  | 48.4   | N < 10           | < 10 | 48.65  |       |      | 48.9   |
| Foster Care                | N < 10  | < 10       | 53.26 |         |          |        | N < 10  | < 10  | 48.4   | N < 10           | < 10 | 48.65  |       |      | 48.9   |
| Military<br>Dependent      | N < 10  | < 10       | 53.26 |         |          | 53.51  | N < 10  | < 10  | 48.4   | N < 10           | < 10 | 48.65  |       |      | 48.9   |
| Migrant                    | N < 10  | < 10       | 53.26 |         |          | 53.51  | N < 10  | < 10  | 48.4   | N < 10           | < 10 | 48.65  |       |      | 48.9   |
|                            |         | 1 75 . 0   |       | 1 11 .1 | <u> </u> |        |         |       |        |                  |      |        |       |      |        |