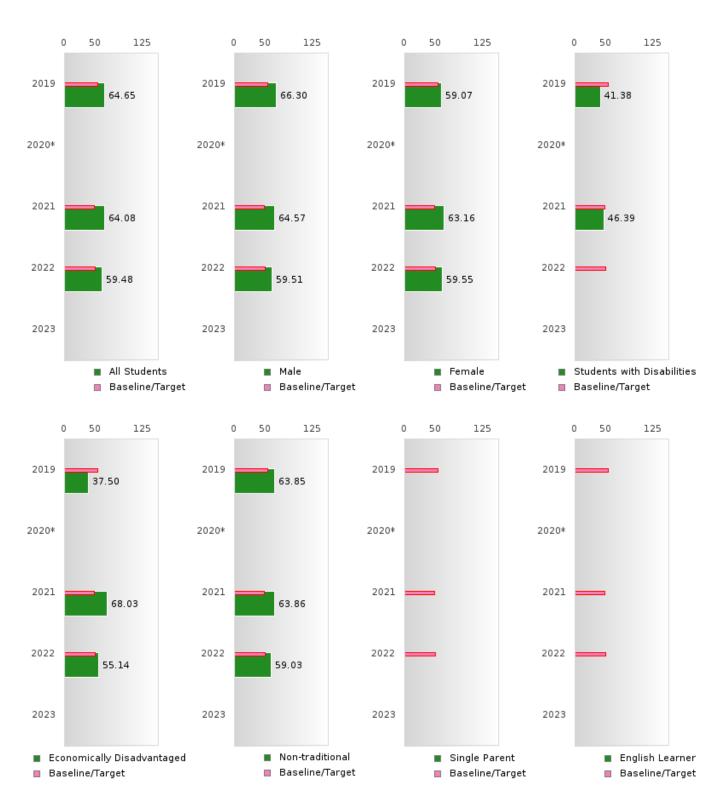

### ACADEMIC PROFICIENCY SCORE TABLE BY SUBJECT AND RACE/ETHNICITY

| RACE                         | 2019   |      | 2020*        |       | 2021 |        | 2022   |       |        | 2023   |      |        |       |   |        |
|------------------------------|--------|------|--------------|-------|------|--------|--------|-------|--------|--------|------|--------|-------|---|--------|
|                              | Score  | N    | Base<br>line | Score | N    | Target | Score  | N     | Target | Score  | N    | Target | Score | N | Target |
|                              |        |      |              |       | REA  | DING L | ANGUA  | GE AR | TS     |        |      |        |       |   |        |
| All Students                 | 63.55  | 61   | 52.78        |       |      | 53.03  | 63.51  | 70    | 48.45  | 62.80  | 75   | 48.7   |       |   | 48.95  |
| Native American              | N < 10 | < 10 | 52.78        |       |      | 53.03  | N < 10 | < 10  | 48.45  | N < 10 | < 10 | 48.7   |       |   | 48.95  |
| Asian                        | N < 10 | < 10 | 52.78        |       |      | 53.03  | N < 10 | < 10  | 48.45  | N < 10 | < 10 | 48.7   |       |   | 48.95  |
| African-<br>American         | N < 10 | < 10 | 52.78        |       |      | 53.03  | N < 10 | < 10  | 48.45  | N < 10 | < 10 | 48.7   |       |   | 48.95  |
| Hispanic                     | N < 10 | < 10 | 52.78        |       |      | 53.03  | N < 10 | < 10  | 48.45  | N < 10 | < 10 | 48.7   |       |   | 48.95  |
| Hawaiian/Pacific Islander    |        | < 10 | 52.78        |       |      | 53.03  | N < 10 | < 10  | 48.45  | N < 10 | < 10 | 48.7   |       |   | 48.95  |
| Caucasian                    | 63.50  | 60   | 52.78        |       |      | 53.03  | 63.97  | 64    | 48.45  | 62.70  | 70   | 48.7   |       |   | 48.95  |
| Two or More                  | N < 10 | < 10 | 52.78        |       |      | 53.03  | N < 10 | < 10  | 48.45  | N < 10 | < 10 | 48.7   |       |   | 48.95  |
|                              |        |      |              |       |      | MAT    | HEMAT  | ICS . |        |        |      |        |       |   |        |
| All Students                 | 64.65  | 61   | 46.45        |       |      | 46.7   | 64.08  | 71    | 42.27  | 59.48  | 75   | 42.52  |       |   | 42.77  |
| Native American              | N < 10 | < 10 | 46.45        |       |      | 46.7   | N < 10 | < 10  | 42.27  | N < 10 | < 10 | 42.52  |       |   | 42.77  |
| Asian                        | N < 10 | < 10 | 46.45        |       |      | 46.7   | N < 10 | < 10  | 42.27  | N < 10 | < 10 | 42.52  |       |   | 42.77  |
| African-<br>American         | N < 10 | < 10 | 46.45        |       |      | 46.7   | N < 10 | < 10  | 42.27  | N < 10 | < 10 | 42.52  |       |   | 42.77  |
| Hispanic                     | N < 10 | < 10 | 46.45        |       |      | 46.7   | N < 10 | < 10  | 42.27  | N < 10 | < 10 | 42.52  |       |   | 42.77  |
| Hawaiian/Pacific Islander    | N < 10 | < 10 | 46.45        |       |      | 46.7   | N < 10 | < 10  | 42.27  | N < 10 | < 10 | 42.52  |       |   | 42.77  |
| Caucasian                    | 64.60  | 60   | 46.45        |       |      | 46.7   | 64.50  | 65    | 42.27  | 60.06  | 70   | 42.52  |       |   | 42.77  |
| Two or More                  | N < 10 | < 10 | 46.45        |       |      | 46.7   | N < 10 | < 10  | 42.27  | N < 10 | < 10 | 42.52  |       |   | 42.77  |
|                              |        |      |              |       |      | SC     | CIENCE |       |        |        |      |        |       |   |        |
| All Students                 | 68.09  | 61   | 53.26        |       |      | 53.51  | 68.21  | 71    | 48.4   | 62.21  | 75   | 48.65  |       |   | 48.9   |
| Native American              | N < 10 | < 10 | 53.26        |       |      | 53.51  | N < 10 | < 10  | 48.4   | N < 10 | < 10 | 48.65  |       |   | 48.9   |
| Asian                        | N < 10 | < 10 | 53.26        |       |      |        | N < 10 | < 10  | 48.4   | N < 10 | < 10 | 48.65  |       |   | 48.9   |
| African-<br>American         | N < 10 | < 10 | 53.26        |       |      | 53.51  | N < 10 | < 10  | 48.4   | N < 10 | < 10 | 48.65  |       |   | 48.9   |
| Hispanic                     | N < 10 | < 10 | 53.26        |       |      | 53.51  | N < 10 | < 10  | 48.4   | N < 10 | < 10 | 48.65  |       |   | 48.9   |
| Hawaiian/Pacific<br>Islander | N < 10 | < 10 | 53.26        |       |      | 53.51  | N < 10 | < 10  | 48.4   | N < 10 | < 10 | 48.65  |       |   | 48.9   |
| Caucasian                    | 67.69  | 60   | 53.26        |       |      | 53.51  | 69.31  | 65    | 48.4   | 61.49  | 70   | 48.65  |       |   | 48.9   |
| Two or More                  | N < 10 | < 10 | 53.26        |       |      | 53.51  | N < 10 | < 10  | 48.4   | N < 10 | < 10 | 48.65  |       |   | 48.9   |

#### POYEN SCHOOL DISTRICT

#### ACADEMIC PROFICIENCY SCORE TABLE BY SUBJECT AND SPECIAL POPULATION

| ACADE                      | VIIC PK |            | IENCI | SCO     |          | BLE I  | or SUB  |       | AND    | SPECIA           |      | PULA.  | HUN   |      |        |
|----------------------------|---------|------------|-------|---------|----------|--------|---------|-------|--------|------------------|------|--------|-------|------|--------|
| RACE                       | ļ       | 2019       |       |         | 2020*    |        |         | 2021  |        |                  | 2022 |        |       | 2023 |        |
|                            | Score   | N          | Base  | Score   | N        | Target | Score   | N     | Target | Score            | N    | Target | Score | N    | Target |
|                            |         |            | line  |         | DEA      | DINCI  | ANCHA   | CE AD | TC     |                  |      |        |       |      |        |
| All Ctudents               | 62.55   | 61         | 52.79 |         | KEA      |        | ANGUA   |       |        | 62.80            | 75   | 10.7   |       |      | 19.05  |
| All Students               | 63.55   | 61         | 52.78 |         |          | 53.03  | 63.51   | 70    | 48.45  | 62.80            | 75   | 48.7   |       |      | 48.95  |
| Male                       | 61.00   | 24         | 52.78 |         |          | 53.03  | 60.39   | 40    | 48.45  | 58.64            | 41   | 48.7   |       |      | 48.95  |
| Female                     | 68.14   | 37         | 52.78 |         |          | 53.03  | 70.24   | 30    | 48.45  | 67.93            | 34   | 48.7   |       |      | 48.95  |
| Students with Disabilities | 51.89   | 12         | 52.78 |         |          | 53.03  | 37.07   | 12    | 48.45  | N < 10           | < 10 | 48.7   |       |      | 48.95  |
| Economically               | 42.86   | 28         | 52.78 |         |          | 53.03  | 65.50   | 23    | 48.45  | 61.78            | 37   | 48.7   |       |      | 48.95  |
| Disadvantaged              |         |            |       |         |          |        |         |       |        |                  |      |        |       |      |        |
| Non-traditional            | 68.14   | 21         | 52.78 |         |          | 53.03  | 63.60   | 29    | 48.45  | 61.95            | 52   | 48.7   |       |      | 48.95  |
| Single Parent              | N < 10  | < 10       | 52.78 |         |          | 53.03  | N < 10  | < 10  | 48.45  | N < 10           | < 10 | 48.7   |       |      | 48.95  |
| English Learner            | N < 10  | < 10       | 52.78 |         |          | 53.03  | N < 10  | < 10  | 48.45  | N < 10           | < 10 | 48.7   |       |      | 48.95  |
| Homeless                   | N < 10  | < 10       | 52.78 |         |          | 53.03  | N < 10  | < 10  | 48.45  | N < 10           | < 10 | 48.7   |       |      | 48.95  |
| Foster Care                | N < 10  | < 10       | 52.78 |         |          | 53.03  | N < 10  | < 10  | 48.45  | N < 10           | < 10 | 48.7   |       |      | 48.95  |
| Military                   | N < 10  | < 10       | 52.78 |         |          |        | N < 10  | < 10  |        | N < 10           | < 10 | 48.7   |       |      | 48.95  |
| Dependent                  | NT . 10 | . 10       | 50.70 |         |          | 52.02  | NT . 10 | . 10  | 40.45  | NT . 10          | . 10 | 40.7   |       |      | 40.05  |
| Migrant                    | N < 10  | < 10       | 52.78 |         |          |        | N < 10  | < 10  | 48.45  | N < 10           | < 10 | 48.7   |       |      | 48.95  |
| A 11. C414                 | (1.65   | <i>C</i> 1 | 16.15 |         |          |        | HEMAT   |       | 42.27  | 50.49            | 75   | 12.52  |       |      | 10.77  |
| All Students               | 64.65   | 61         | 46.45 |         |          | 46.7   | 64.08   | 71    | 42.27  | 59.48            | 75   | 42.52  |       |      | 42.77  |
| Male                       | 66.30   | 24         | 46.45 |         |          | 46.7   | 64.57   | 40    | 42.27  | 59.51            | 41   | 42.52  |       |      | 42.77  |
| Female                     | 59.07   | 37         | 46.45 |         |          | 46.7   | 63.16   | 31    | 42.27  | 59.55            | 34   | 42.52  |       |      | 42.77  |
| Students with Disabilities | 41.38   | 12         | 46.45 |         |          | 46.7   | 46.39   | 13    | 42.27  | N < 10           | < 10 | 42.52  |       |      | 42.77  |
| Economically Disadvantaged | 37.50   | 28         | 46.45 |         |          | 46.7   | 68.03   | 24    | 42.27  | 55.14            | 37   | 42.52  |       |      | 42.77  |
| Non-traditional            | 63.85   | 21         | 46.45 |         |          | 46.7   | 63.86   | 29    | 42.27  | 59.03            | 52   | 42.52  |       |      | 42.77  |
| Single Parent              | N < 10  | < 10       | 46.45 |         |          | 46.7   | N < 10  | < 10  | 42.27  | N < 10           | < 10 | 42.52  |       |      | 42.77  |
| English Learner            | N < 10  | < 10       | 46.45 |         |          | 46.7   | N < 10  | < 10  | 42.27  | N < 10           | < 10 | 42.52  |       |      | 42.77  |
| Homeless                   | N < 10  | < 10       | 46.45 |         |          | 46.7   | N < 10  | < 10  |        | N < 10           | < 10 | 42.52  |       |      | 42.77  |
| Foster Care                | N < 10  | < 10       | 46.45 |         |          | 46.7   | N < 10  | < 10  | 42.27  | N < 10           | < 10 | 42.52  |       |      | 42.77  |
| Military                   | N < 10  | < 10       | 46.45 |         |          | 46.7   | N < 10  | < 10  |        | N < 10           | < 10 | 42.52  |       |      | 42.77  |
| Dependent                  |         |            |       |         |          |        |         |       |        |                  |      |        |       |      |        |
| Migrant                    | N < 10  | < 10       | 46.45 |         |          |        | N < 10  | < 10  | 42.27  | N < 10           | < 10 | 42.52  |       |      | 42.77  |
|                            |         |            |       |         |          |        | CIENCE  |       |        |                  |      |        |       |      |        |
| All Students               | 68.09   | 61         | 53.26 |         |          |        | 68.21   | 71    | 48.4   | 62.21            | 75   | 48.65  |       |      | 48.9   |
| Male                       | 69.98   | 24         | 53.26 |         |          | 53.51  | 64.91   | 40    | 48.4   | 64.23            | 41   | 48.65  |       |      | 48.9   |
| Female                     | 61.97   | 37         | 53.26 |         |          | 53.51  | 71.73   | 31    | 48.4   | 60.05            | 34   | 48.65  |       |      | 48.9   |
| Students with Disabilities | 39.22   | 12         | 53.26 |         |          | 53.51  | 43.79   | 13    | 48.4   | N < 10           | < 10 | 48.65  |       |      | 48.9   |
| Economically Disadvantaged | 48.21   | 28         | 53.26 |         |          | 53.51  | 65.89   | 24    | 48.4   | 62.54            | 37   | 48.65  |       |      | 48.9   |
| Non-traditional            | 66.62   | 21         | 53.26 |         |          | 53.51  | 64.90   | 29    | 48.4   | 63.23            | 52   | 48.65  |       |      | 48.9   |
| Single Parent              | N < 10  | < 10       | 53.26 |         |          |        | N < 10  | < 10  | 48.4   | N < 10           | < 10 | 48.65  |       |      | 48.9   |
| -                          |         |            |       |         |          |        |         |       | 48.4   | N < 10<br>N < 10 |      |        |       |      | 48.9   |
| English Learner            | N < 10  | < 10       | 53.26 |         |          |        | N < 10  | < 10  |        |                  | < 10 | 48.65  |       |      |        |
| Homeless                   | N < 10  | < 10       | 53.26 |         |          |        | N < 10  | < 10  | 48.4   | N < 10           | < 10 | 48.65  |       |      | 48.9   |
| Foster Care                | N < 10  | < 10       | 53.26 |         |          |        | N < 10  | < 10  | 48.4   | N < 10           | < 10 | 48.65  |       |      | 48.9   |
| Military<br>Dependent      | N < 10  | < 10       | 53.26 |         |          | 53.51  | N < 10  | < 10  | 48.4   | N < 10           | < 10 | 48.65  |       |      | 48.9   |
| Migrant                    | N < 10  | < 10       | 53.26 |         |          | 53.51  | N < 10  | < 10  | 48.4   | N < 10           | < 10 | 48.65  |       |      | 48.9   |
|                            |         | 1 75 . 0   |       | 1 11 .1 | <u> </u> |        |         |       |        |                  |      |        |       |      |        |