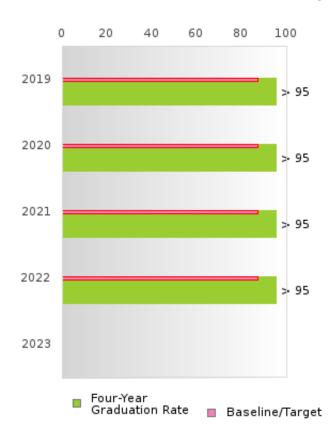

#### CONSORTIUM FOUR-YEAR ADJUSTED COHORT GRADUATION RATE

| YEAR | SCORE | BASELINE/ | N  |
|------|-------|-----------|----|
|      |       | TARGET    |    |
| 2019 | > 95  | 87.18     | RV |
| 2020 | > 95  | 87.18     | RV |
| 2021 | > 95  | 87.18     | RV |
| 2022 | > 95  | 87.18     | RV |
| 2023 |       | 87.18     |    |