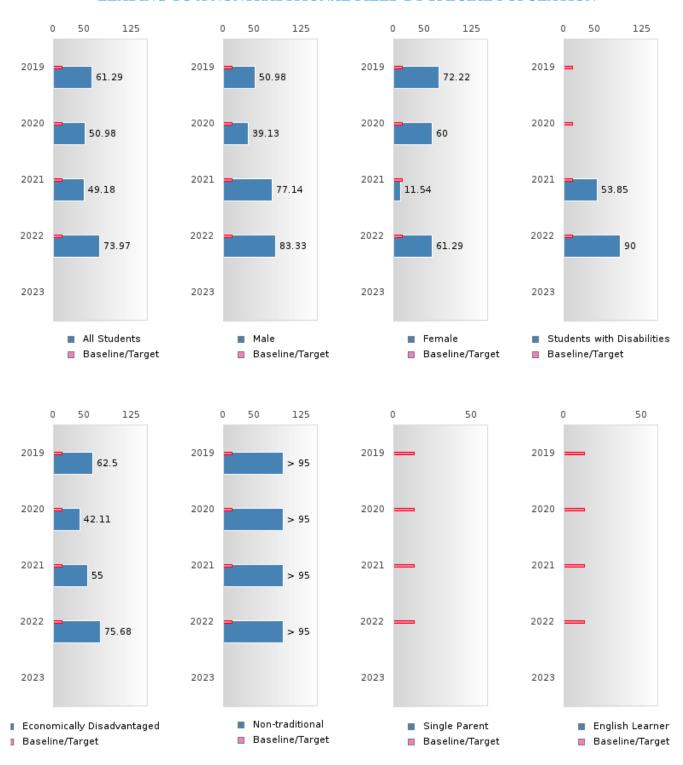

#### PERFORMANCE MEASURE SCORES FOR CONCENTRATORS ONLY

| PERFORMANCE       |       | DIS   | TRICT SCO | DRE   |      | STATE SCORE |       |       |       |      |  |  |
|-------------------|-------|-------|-----------|-------|------|-------------|-------|-------|-------|------|--|--|
| MEASURES          | 2019  | 2020  | 2021      | 2022  | 2023 | 2019        | 2020  | 2021  | 2022  | 2023 |  |  |
| 3S1: POST-PROGRAM |       |       | 74.19     | 88.89 |      |             |       | 81.92 | 81.38 |      |  |  |
| PLACEMENT         |       |       |           |       |      |             |       |       |       |      |  |  |
|                   |       |       |           |       |      |             |       |       |       |      |  |  |
| 4S1: NON-         | 61.76 | 50.98 | 49.18     | 73.97 |      | 31.31       | 31.34 | 30.03 | 43.00 |      |  |  |
| TRADITIONAL       |       |       |           |       |      |             |       |       |       |      |  |  |
| PROGRAM           |       |       |           |       |      |             |       |       |       |      |  |  |
| CONCENTRATION     |       |       |           |       |      |             |       |       |       |      |  |  |
| 5S1: INDUSTRY     |       |       | < 5       | < 5   |      |             |       | 14.46 | 44.94 |      |  |  |
| CERTIFICATIONS    |       |       |           |       |      |             |       |       |       |      |  |  |
|                   |       |       |           |       |      |             |       |       |       |      |  |  |

#### GRADUATION RATE BY SPECIAL POPULATION

| RACE                       |        | 2019 |        |        | 2020  |        |         | 2021  |        |         | 2022 |        | 2023  |   |        |
|----------------------------|--------|------|--------|--------|-------|--------|---------|-------|--------|---------|------|--------|-------|---|--------|
|                            | Score  | N    | Target | Score  | N     | Target | Score   | N     | Target | Score   | N    | Target | Score | N | Target |
|                            |        |      | FO     | UR-YEA | R ADJ | USTED  | COHOR'  | ΓGRAI | DUATIO | ON RATE | 3    |        |       |   |        |
| All Students               | > 95   | RV   | 87.18  | > 95   | RV    | 87.18  | > 95    | RV    | 87.18  | > 95    | RV   | 87.18  |       |   | 87.18  |
| Male                       | > 95   | RV   | 87.18  | > 95   | RV    | 87.18  | > 95    | RV    | 87.18  | > 95    | RV   | 87.18  |       |   | 87.18  |
| Female                     | 94.12  | RV   | 87.18  | > 95   | RV    | 87.18  | 91.67   | RV    | 87.18  | > 95    | RV   | 87.18  |       |   | 87.18  |
| Students with Disabilities | N < 10 | < 10 | 87.18  | N < 10 | < 10  | 87.18  | N < 10  | < 10  | 87.18  | N < 10  | < 10 | 87.18  |       |   | 87.18  |
| Economically Disadvantaged | > 95   | RV   | 87.18  | > 95   | RV    | 87.18  | 94.44   | RV    | 87.18  | > 95    | RV   | 87.18  |       |   | 87.18  |
| Non-traditional            | > 95   | RV   | 87.18  | > 95   | RV    | 87.18  | > 95    | RV    | 87.18  | > 95    | RV   | 87.18  |       |   | 87.18  |
| Single Parent              |        |      | 87.18  |        |       | 87.18  |         |       | 87.18  |         |      | 87.18  |       |   | 87.18  |
| English Learner            |        |      | 87.18  |        |       |        | N < 10  | < 10  | 87.18  |         |      | 87.18  |       |   | 87.18  |
| Homeless                   | N < 10 | < 10 |        | N < 10 | < 10  |        | N < 10  | < 10  | 87.18  | N < 10  | < 10 | 87.18  |       |   | 87.18  |
| Foster Care                |        |      | 87.18  |        |       | 87.18  |         |       | 87.18  |         |      | 87.18  |       |   | 87.18  |
| Military                   |        |      | 87.18  |        |       | 87.18  |         |       | 87.18  |         |      | 87.18  |       |   | 87.18  |
| Dependent                  |        |      |        |        |       |        |         |       |        |         |      |        |       |   |        |
| Migrant                    |        |      | 87.18  |        |       | 87.18  |         |       | 87.18  |         |      | 87.18  |       |   | 87.18  |
|                            |        |      |        | AR EXT |       |        | STED CO |       |        | UATION  |      |        |       |   |        |
| All Students               | 93.10  | RV   | 90.4   | > 95   | RV    | 90.4   | > 95    | RV    | 90.4   | > 95    | RV   | 90.4   |       |   | 90.4   |
| Male                       | 93.75  | RV   | 90.4   | > 95   | RV    | 90.4   | > 95    | RV    | 90.4   | > 95    | RV   | 90.4   |       |   | 90.4   |
| Female                     | 92.31  | RV   | 90.4   | 94.12  | RV    | 90.4   | > 95    | RV    | 90.4   | 91.67   | RV   | 90.4   |       |   | 90.4   |
| Students with Disabilities | N < 10 | < 10 | 90.4   | N < 10 | < 10  | 90.4   | N < 10  | < 10  | 90.4   | N < 10  | < 10 | 90.4   |       |   | 90.4   |
| Economically Disadvantaged | 90.48  | RV   | 90.4   | > 95   | RV    | 90.4   | > 95    | RV    | 90.4   | 94.44   | RV   | 90.4   |       |   | 90.4   |
| Non-traditional            |        |      | 90.4   | > 95   | RV    | 90.4   | > 95    | RV    | 90.4   | > 95    | RV   | 90.4   |       |   | 90.4   |
| Single Parent              |        |      | 90.4   |        |       | 90.4   |         |       | 90.4   |         |      | 90.4   |       |   | 90.4   |
| English Learner            |        |      | 90.4   |        |       | 90.4   |         |       | 90.4   | N < 10  | < 10 | 90.4   |       |   | 90.4   |
| Homeless                   | N < 10 | < 10 | 90.4   | N < 10 | < 10  | 90.4   | N < 10  | < 10  | 90.4   | N < 10  | < 10 | 90.4   |       |   | 90.4   |
| Foster Care                |        |      | 90.4   |        |       | 90.4   |         |       | 90.4   |         |      | 90.4   |       |   | 90.4   |
| Military                   |        |      | 90.4   |        |       | 90.4   |         |       | 90.4   |         |      | 90.4   |       |   | 90.4   |
| Dependent                  |        |      |        |        |       |        |         |       |        |         |      |        |       |   |        |
| Migrant                    |        |      | 90.4   |        |       | 90.4   |         |       | 90.4   |         |      | 90.4   |       |   | 90.4   |