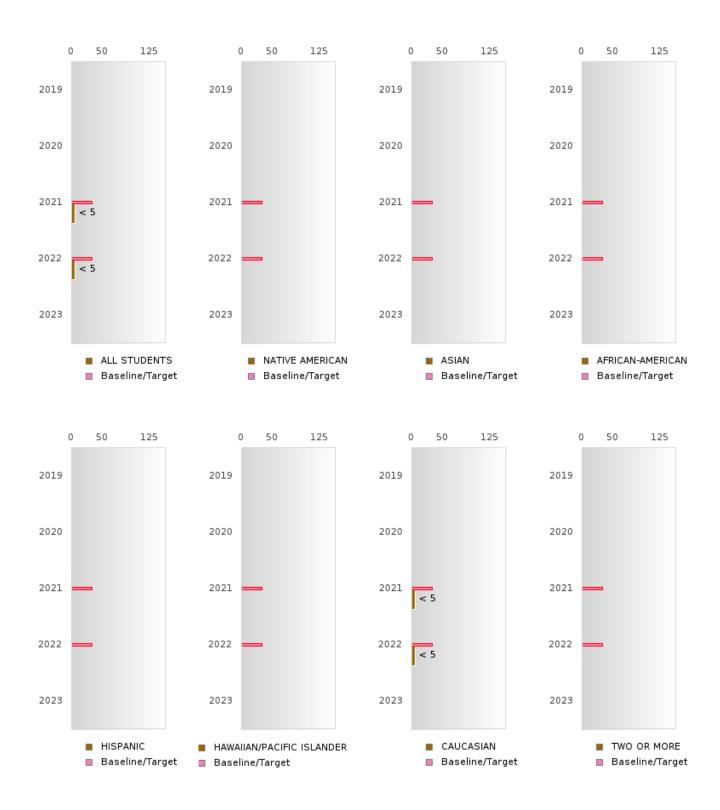

#### **GRADUATION RATE BY RACE/ETHNICITY**

| RACE                |          | 2019 |        |        | 2020  |        |         | 2021  |        |         | 2022     |        |       | 2023 |        |
|---------------------|----------|------|--------|--------|-------|--------|---------|-------|--------|---------|----------|--------|-------|------|--------|
|                     | Score    | N    | Target | Score  | N     | Target | Score   | N     | Target | Score   | N        | Target | Score | N    | Target |
|                     |          |      | FO     | UR-YEA | R ADJ | USTED  | COHOR'  | T GRA | DUATIO | ON RATE | <u> </u> |        |       |      |        |
| All Students        | > 95     | RV   | 87.18  | > 95   | RV    | 87.18  | > 95    | RV    | 87.18  | > 95    | RV       | 87.18  |       |      | 87.18  |
| Native American     |          |      | 87.18  |        |       | 87.18  |         |       | 87.18  |         |          | 87.18  |       |      | 87.18  |
| Asian               |          |      | 87.18  |        |       | 87.18  |         |       | 87.18  |         |          | 87.18  |       |      | 87.18  |
| African-            |          |      | 87.18  |        |       | 87.18  |         |       | 87.18  |         |          | 87.18  |       |      | 87.18  |
| American            |          |      |        |        |       |        |         |       |        |         |          |        |       |      |        |
| Hispanic            |          |      | 87.18  | N < 10 | < 10  | 87.18  | N < 10  | < 10  | 87.18  | N < 10  | < 10     | 87.18  |       |      | 87.18  |
| Hawaiian/Pacific    |          |      | 87.18  |        |       | 87.18  |         |       | 87.18  |         |          | 87.18  |       |      | 87.18  |
| Islander            |          |      |        |        |       |        |         |       |        |         |          |        |       |      |        |
| Caucasian           | > 95     | RV   | 87.18  | > 95   | RV    | 87.18  | > 95    | RV    | 87.18  | > 95    | RV       | 87.18  |       |      | 87.18  |
| Two or More         |          |      | 87.18  |        |       | 87.18  | N < 10  | < 10  | 87.18  |         |          | 87.18  |       |      | 87.18  |
|                     |          | F    | IVE-YE | AR EXT | ENDEI | O ADJU | STED CO | DHORT | GRAD   | UATION  | RATE     |        |       |      |        |
| All Students        | 93.10    | RV   | 90.4   | > 95   | RV    | 90.4   | > 95    | RV    | 90.4   | > 95    | RV       | 90.4   |       |      | 90.4   |
| Native American     |          |      | 90.4   |        |       | 90.4   |         |       | 90.4   |         |          | 90.4   |       |      | 90.4   |
| Asian               |          |      | 90.4   |        |       | 90.4   |         |       | 90.4   |         |          | 90.4   |       |      | 90.4   |
| African-            |          |      | 90.4   |        |       | 90.4   |         |       | 90.4   |         |          | 90.4   |       |      | 90.4   |
| American            |          |      |        |        |       |        |         |       |        |         |          |        |       |      |        |
| Hispanic            |          |      | 90.4   |        |       | 90.4   | N < 10  | < 10  | 90.4   | N < 10  | < 10     | 90.4   |       |      | 90.4   |
| Hawaiian/Pacific    |          |      | 90.4   |        |       | 90.4   |         |       | 90.4   |         |          | 90.4   |       |      | 90.4   |
| Islander            |          |      |        |        |       |        |         |       |        |         |          |        |       |      |        |
| Caucasian           | 93.10    | RV   | 90.4   | > 95   | RV    | 90.4   | > 95    | RV    | 90.4   | > 95    | RV       | 90.4   |       |      | 90.4   |
| Two or More         |          |      | 90.4   |        |       | 90.4   |         |       | 90.4   | N < 10  | < 10     | 90.4   |       |      | 90.4   |
| N. Number of Evpect | . J. C J |      |        |        |       |        |         |       |        |         |          |        |       |      |        |