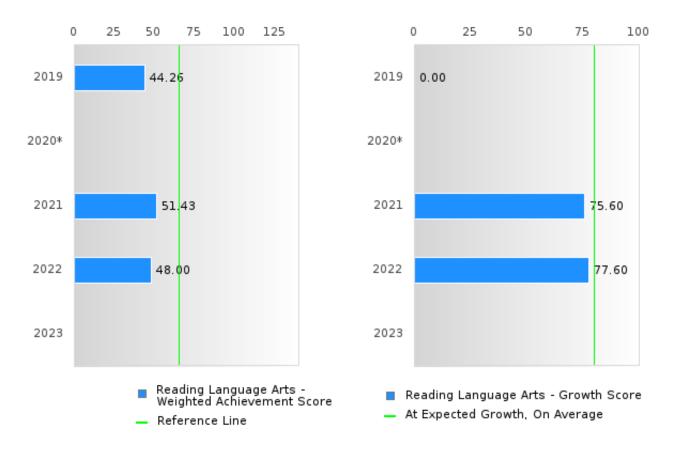

## BREAKDOWN OF ACADEMIC PROFICIENCY SCORE IN READING LANGUAGE ARTS: WEIGHTED ACHIEVEMENT AND VALUE-ADDED GROWTH

| YEAR  | WEIGHTED<br>ACHIEVEMENT<br>SCORE | N  | VALUE-ADDED<br>GROWTH SCORE | N    |
|-------|----------------------------------|----|-----------------------------|------|
| 2019  | 44.26                            | 61 | N < 10                      | < 10 |
| 2020* |                                  |    |                             |      |
| 2021  | 51.43                            | 70 | 75.60                       | 10   |
| 2022  | 48.00                            | 75 | 77.60                       | 27   |
| 2023  |                                  |    |                             |      |

N: Number of Concentrators Included in Score

POYEN SCHOOL DISTRICT Page 51/107 Table of Contents

<sup>\*</sup>State-required academic achievement tests were waived in 2020 due to COVID19.