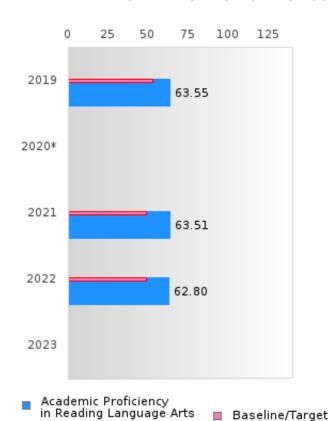

#### ACADEMIC PROFICIENCY SCORE IN READING LANGUAGE ARTS

| YEAR  | SCORE | BASELINE/<br>TARGET | N  |
|-------|-------|---------------------|----|
| 2019  | 63.55 | 52.78               | 61 |
| 2020* |       | 53.03               |    |
| 2021  | 63.51 | 48.45               | 70 |
| 2022  | 62.80 | 48.7                | 75 |
| 2023  |       | 48.95               |    |

N: Number of Concentrators with Test Scores Included in the Score

### DISTRIBUTION OF DISTRICT SCORES FOR ACADEMIC PROFICIENCY IN READING LANGUAGE ARTS

POYEN SCHOOL DISTRICT Page 26/107 Table of Contents

<sup>\*</sup>State-required academic achievement tests were waived in 2020 due to COVID19.