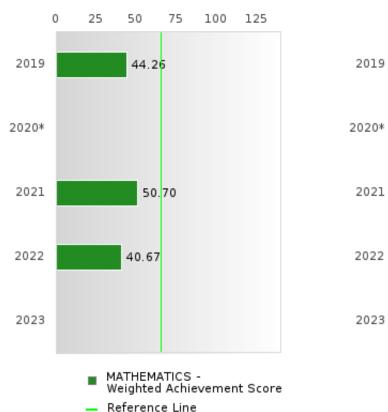

#### ACADEMIC PROFICIENCY SCORE IN MATHEMATICS

| YEAR  | SCORE | BASELINE/ | N  |
|-------|-------|-----------|----|
|       |       | TARGET    |    |
| 2019  | 64.65 | 46.45     | 61 |
| 2020* |       | 46.7      |    |
| 2021  | 64.08 | 42.27     | 71 |
| 2022  | 59.48 | 42.52     | 75 |
| 2023  |       | 42.77     |    |

N: Number of Concentrators with Test Scores Included in the Score

### DISTRIBUTION OF DISTRICT SCORES FOR ACADEMIC PROFICIENCY IN MATHEMATICS

POYEN SCHOOL DISTRICT Page 27/107 Table of Contents

<sup>\*</sup>State-required academic achievement tests were waived in 2020 due to COVID19.