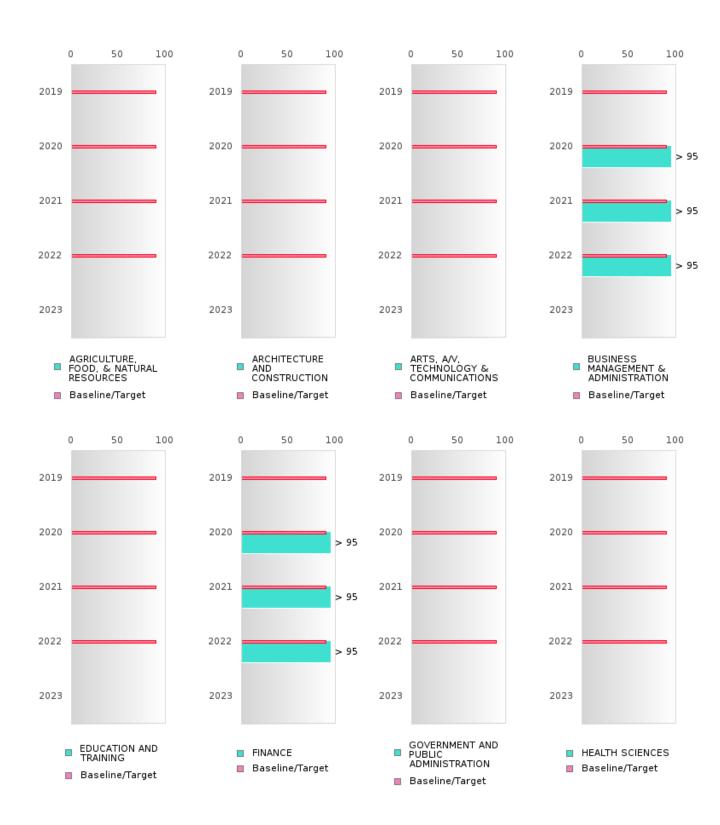

### FIVE-YEAR EXTENDED ADJUSTED GRADUATION RATE BY CLUSTER

| RACE               |        | 2019 |        |        | 2020 |        |        | 2021 |        |        | 2022 |        |       | 2023 |        |
|--------------------|--------|------|--------|--------|------|--------|--------|------|--------|--------|------|--------|-------|------|--------|
|                    | Score  | N    | Target | Score | N    | Target |
|                    |        |      |        | AR EXT |      |        |        |      |        |        |      |        |       |      |        |
| AGRICULTUR         |        |      | 90.4   |        |      | 90.4   |        |      | 90.4   |        |      | 90.4   |       |      | 90.4   |
| E, FOOD, &         |        |      |        |        |      |        |        |      |        |        |      |        |       |      |        |
| NATURAL            |        |      |        |        |      |        |        |      |        |        |      |        |       |      |        |
| RESOURCES          |        |      |        |        |      |        |        |      |        |        |      |        |       |      |        |
| ARCHITECTU         |        |      | 90.4   |        |      | 90.4   |        |      | 90.4   |        |      | 90.4   |       |      | 90.4   |
| RE AND CONS        |        |      |        |        |      |        |        |      |        |        |      |        |       |      |        |
| TRUCTION           |        |      |        |        |      |        |        |      |        |        |      |        |       |      |        |
| ARTS, A/V,         | N < 10 | < 10 | 90.4   | N < 10 | < 10 | 90.4   | N < 10 | < 10 | 90.4   | N < 10 | < 10 | 90.4   |       |      | 90.4   |
| TECHNOLOGY         |        |      |        |        |      |        |        |      |        |        |      |        |       |      |        |
| & COMMUNIC         |        |      |        |        |      |        |        |      |        |        |      |        |       |      |        |
| ATIONS             |        |      |        |        |      |        |        |      |        |        |      |        |       |      |        |
| <b>BUSINESS MA</b> | N < 10 | < 10 | 90.4   | > 95   | RV   | 90.4   | > 95   | RV   | 90.4   | > 95   | RV   | 90.4   |       |      | 90.4   |
| NAGEMENT &         |        |      |        |        |      |        |        |      |        |        |      |        |       |      |        |
| ADMINISTRAT        |        |      |        |        |      |        |        |      |        |        |      |        |       |      |        |
| ION                |        |      |        |        |      |        |        |      |        |        |      |        |       |      |        |
| EDUCATION          |        |      | 90.4   |        |      | 90.4   |        |      | 90.4   |        |      | 90.4   |       |      | 90.4   |
| AND                |        |      |        |        |      |        |        |      |        |        |      |        |       |      |        |
| TRAINING           |        |      |        |        |      |        |        |      |        |        |      |        |       |      |        |
| FINANCE            | N < 10 | < 10 | 90.4   | > 95   | RV   | 90.4   | > 95   | RV   | 90.4   | > 95   | RV   | 90.4   |       |      | 90.4   |
| GOVERNMEN          |        |      | 90.4   |        |      | 90.4   |        |      | 90.4   |        |      | 90.4   |       |      | 90.4   |
| T AND PUBLIC       |        |      |        |        |      |        |        |      |        |        |      |        |       |      |        |
| ADMINISTRAT        |        |      |        |        |      |        |        |      |        |        |      |        |       |      |        |
| ION                |        |      |        |        |      |        |        |      |        |        |      |        |       |      |        |
| HEALTH             | N < 10 | < 10 | 90.4   |        |      | 90.4   |        |      | 90.4   |        |      | 90.4   |       |      | 90.4   |
| SCIENCES           |        |      |        |        |      |        |        |      |        |        |      |        |       |      |        |
| HOSPITALITY        | N < 10 | < 10 | 90.4   | > 95   | RV   | 90.4   | > 95   | RV   | 90.4   | > 95   | RV   | 90.4   |       |      | 90.4   |
| & TOURISM          |        |      |        |        |      |        |        |      |        |        |      |        |       |      |        |
| HUMAN              | 93.00  | RV   | 90.4   | > 95   | RV   | 90.4   | > 95   | RV   | 90.4   | > 95   | RV   | 90.4   |       |      | 90.4   |
| SERVICES           |        |      |        |        |      |        |        |      |        |        |      |        |       |      |        |
| INFORMATIO         | N < 10 | < 10 | 90.4   | N < 10 | < 10 | 90.4   | > 95   | RV   | 90.4   | > 95   | RV   | 90.4   |       |      | 90.4   |
| N                  |        |      |        |        |      |        |        |      |        |        |      |        |       |      |        |
| TECHNOLOGY         |        |      |        |        |      |        |        |      |        |        |      |        |       |      |        |
| LAW, PUBLIC        | N < 10 | < 10 | 90.4   |        |      | 90.4   |        |      | 90.4   |        |      | 90.4   |       |      | 90.4   |
| SAFETY,            |        |      |        |        |      |        |        |      |        |        |      |        |       |      |        |
| CORRECTION         |        |      |        |        |      |        |        |      |        |        |      |        |       |      |        |
| S, AND             |        |      |        |        |      |        |        |      |        |        |      |        |       |      |        |
| SECURITY           |        |      |        |        |      |        |        |      |        |        |      |        |       |      |        |
| MANUFACTU          |        |      | 90.4   |        |      | 90.4   |        |      | 90.4   |        |      | 90.4   |       |      | 90.4   |
| RING               |        |      |        |        |      |        |        |      |        |        |      |        |       |      |        |
| MARKETING          |        |      | 90.4   |        |      | 90.4   |        |      | 90.4   |        |      | 90.4   |       |      | 90.4   |
| STEM               |        |      | 90.4   |        |      | 90.4   |        |      | 90.4   |        |      | 90.4   |       |      | 90.4   |
| TRANSPORTA         | N < 10 | < 10 | 90.4   |        |      | 90.4   |        |      | 90.4   |        |      | 90.4   |       |      | 90.4   |
| TION, DISTRIB      |        |      |        |        |      |        |        |      |        |        |      |        |       |      |        |
| UTION, &           |        |      |        |        |      |        |        |      |        |        |      |        |       |      |        |
| LOGISTICS          |        |      |        |        |      |        |        |      |        |        |      |        |       |      |        |

POYEN SCHOOL DISTRICT Page 24/107 Table of Contents