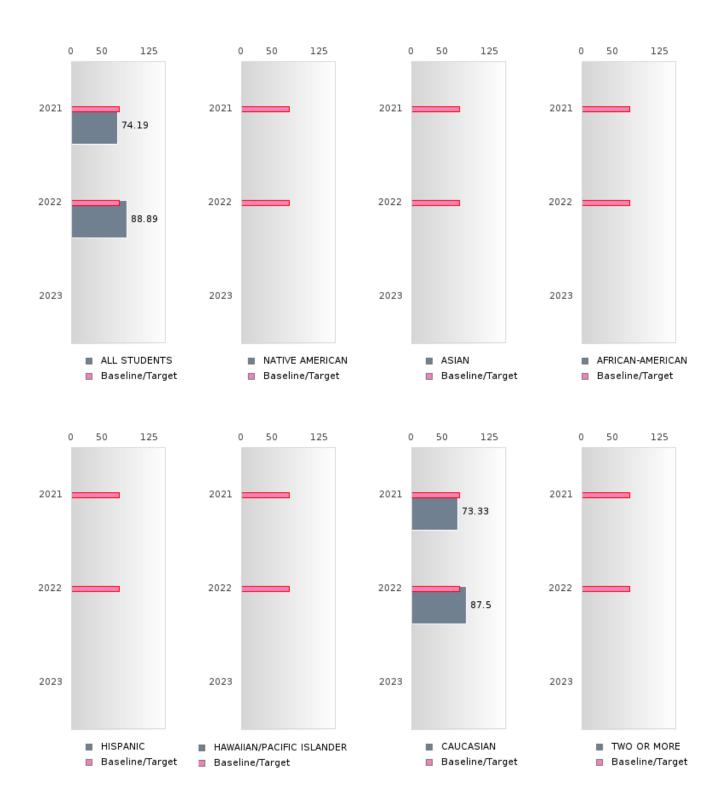

#### **GRADUATION RATE BY RACE/ETHNICITY**

| RACE                |          | 2019 |        |        | 2020  |        |         | 2021  |        |         | 2022     |        |       | 2023 |        |
|---------------------|----------|------|--------|--------|-------|--------|---------|-------|--------|---------|----------|--------|-------|------|--------|
|                     | Score    | N    | Target | Score  | N     | Target | Score   | N     | Target | Score   | N        | Target | Score | N    | Target |
|                     |          |      | FO     | UR-YEA | R ADJ | USTED  | COHOR'  | T GRA | DUATIO | ON RATE | <u> </u> |        |       |      |        |
| All Students        | > 95     | RV   | 87.18  | > 95   | RV    | 87.18  | > 95    | RV    | 87.18  | > 95    | RV       | 87.18  |       |      | 87.18  |
| Native American     |          |      | 87.18  |        |       | 87.18  |         |       | 87.18  |         |          | 87.18  |       |      | 87.18  |
| Asian               |          |      | 87.18  |        |       | 87.18  |         |       | 87.18  |         |          | 87.18  |       |      | 87.18  |
| African-            |          |      | 87.18  |        |       | 87.18  |         |       | 87.18  |         |          | 87.18  |       |      | 87.18  |
| American            |          |      |        |        |       |        |         |       |        |         |          |        |       |      |        |
| Hispanic            |          |      | 87.18  | N < 10 | < 10  | 87.18  | N < 10  | < 10  | 87.18  | N < 10  | < 10     | 87.18  |       |      | 87.18  |
| Hawaiian/Pacific    |          |      | 87.18  |        |       | 87.18  |         |       | 87.18  |         |          | 87.18  |       |      | 87.18  |
| Islander            |          |      |        |        |       |        |         |       |        |         |          |        |       |      |        |
| Caucasian           | > 95     | RV   | 87.18  | > 95   | RV    | 87.18  | > 95    | RV    | 87.18  | > 95    | RV       | 87.18  |       |      | 87.18  |
| Two or More         |          |      | 87.18  |        |       | 87.18  | N < 10  | < 10  | 87.18  |         |          | 87.18  |       |      | 87.18  |
|                     |          | F    | IVE-YE | AR EXT | ENDEI | O ADJU | STED CO | DHORT | GRAD   | UATION  | RATE     |        |       |      |        |
| All Students        | 93.10    | RV   | 90.4   | > 95   | RV    | 90.4   | > 95    | RV    | 90.4   | > 95    | RV       | 90.4   |       |      | 90.4   |
| Native American     |          |      | 90.4   |        |       | 90.4   |         |       | 90.4   |         |          | 90.4   |       |      | 90.4   |
| Asian               |          |      | 90.4   |        |       | 90.4   |         |       | 90.4   |         |          | 90.4   |       |      | 90.4   |
| African-            |          |      | 90.4   |        |       | 90.4   |         |       | 90.4   |         |          | 90.4   |       |      | 90.4   |
| American            |          |      |        |        |       |        |         |       |        |         |          |        |       |      |        |
| Hispanic            |          |      | 90.4   |        |       | 90.4   | N < 10  | < 10  | 90.4   | N < 10  | < 10     | 90.4   |       |      | 90.4   |
| Hawaiian/Pacific    |          |      | 90.4   |        |       | 90.4   |         |       | 90.4   |         |          | 90.4   |       |      | 90.4   |
| Islander            |          |      |        |        |       |        |         |       |        |         |          |        |       |      |        |
| Caucasian           | 93.10    | RV   | 90.4   | > 95   | RV    | 90.4   | > 95    | RV    | 90.4   | > 95    | RV       | 90.4   |       |      | 90.4   |
| Two or More         |          |      | 90.4   |        |       | 90.4   |         |       | 90.4   | N < 10  | < 10     | 90.4   |       |      | 90.4   |
| N. Number of Evpect | . J. C J |      |        |        |       |        |         |       |        |         |          |        |       |      |        |