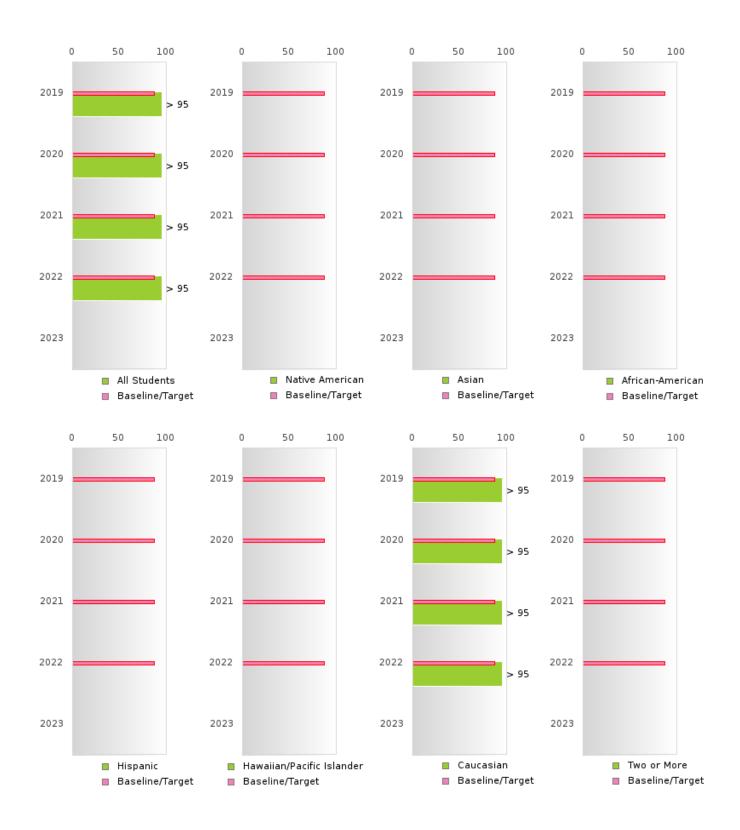

#### FOUR-YEAR ADJUSTED COHORT GRADUATION RATE BY RACE/ETHNICITY

POYEN SCHOOL DISTRICT Page 11/107 Table of Contents

#### **GRADUATION RATE BY RACE/ETHNICITY**

| RACE                |          | 2019 |        |        | 2020  |        |         | 2021  |        |         | 2022     |        |       | 2023 |        |
|---------------------|----------|------|--------|--------|-------|--------|---------|-------|--------|---------|----------|--------|-------|------|--------|
|                     | Score    | N    | Target | Score  | N     | Target | Score   | N     | Target | Score   | N        | Target | Score | N    | Target |
|                     |          |      | FO     | UR-YEA | R ADJ | USTED  | COHOR'  | T GRA | DUATIO | ON RATE | <u> </u> |        |       |      |        |
| All Students        | > 95     | RV   | 87.18  | > 95   | RV    | 87.18  | > 95    | RV    | 87.18  | > 95    | RV       | 87.18  |       |      | 87.18  |
| Native American     |          |      | 87.18  |        |       | 87.18  |         |       | 87.18  |         |          | 87.18  |       |      | 87.18  |
| Asian               |          |      | 87.18  |        |       | 87.18  |         |       | 87.18  |         |          | 87.18  |       |      | 87.18  |
| African-            |          |      | 87.18  |        |       | 87.18  |         |       | 87.18  |         |          | 87.18  |       |      | 87.18  |
| American            |          |      |        |        |       |        |         |       |        |         |          |        |       |      |        |
| Hispanic            |          |      | 87.18  | N < 10 | < 10  | 87.18  | N < 10  | < 10  | 87.18  | N < 10  | < 10     | 87.18  |       |      | 87.18  |
| Hawaiian/Pacific    |          |      | 87.18  |        |       | 87.18  |         |       | 87.18  |         |          | 87.18  |       |      | 87.18  |
| Islander            |          |      |        |        |       |        |         |       |        |         |          |        |       |      |        |
| Caucasian           | > 95     | RV   | 87.18  | > 95   | RV    | 87.18  | > 95    | RV    | 87.18  | > 95    | RV       | 87.18  |       |      | 87.18  |
| Two or More         |          |      | 87.18  |        |       | 87.18  | N < 10  | < 10  | 87.18  |         |          | 87.18  |       |      | 87.18  |
|                     |          | F    | IVE-YE | AR EXT | ENDEI | O ADJU | STED CO | DHORT | GRAD   | UATION  | RATE     |        |       |      |        |
| All Students        | 93.10    | RV   | 90.4   | > 95   | RV    | 90.4   | > 95    | RV    | 90.4   | > 95    | RV       | 90.4   |       |      | 90.4   |
| Native American     |          |      | 90.4   |        |       | 90.4   |         |       | 90.4   |         |          | 90.4   |       |      | 90.4   |
| Asian               |          |      | 90.4   |        |       | 90.4   |         |       | 90.4   |         |          | 90.4   |       |      | 90.4   |
| African-            |          |      | 90.4   |        |       | 90.4   |         |       | 90.4   |         |          | 90.4   |       |      | 90.4   |
| American            |          |      |        |        |       |        |         |       |        |         |          |        |       |      |        |
| Hispanic            |          |      | 90.4   |        |       | 90.4   | N < 10  | < 10  | 90.4   | N < 10  | < 10     | 90.4   |       |      | 90.4   |
| Hawaiian/Pacific    |          |      | 90.4   |        |       | 90.4   |         |       | 90.4   |         |          | 90.4   |       |      | 90.4   |
| Islander            |          |      |        |        |       |        |         |       |        |         |          |        |       |      |        |
| Caucasian           | 93.10    | RV   | 90.4   | > 95   | RV    | 90.4   | > 95    | RV    | 90.4   | > 95    | RV       | 90.4   |       |      | 90.4   |
| Two or More         |          |      | 90.4   |        |       | 90.4   |         |       | 90.4   | N < 10  | < 10     | 90.4   |       |      | 90.4   |
| N. Number of Evpect | . J. C J |      |        |        |       |        |         |       |        |         |          |        |       |      |        |