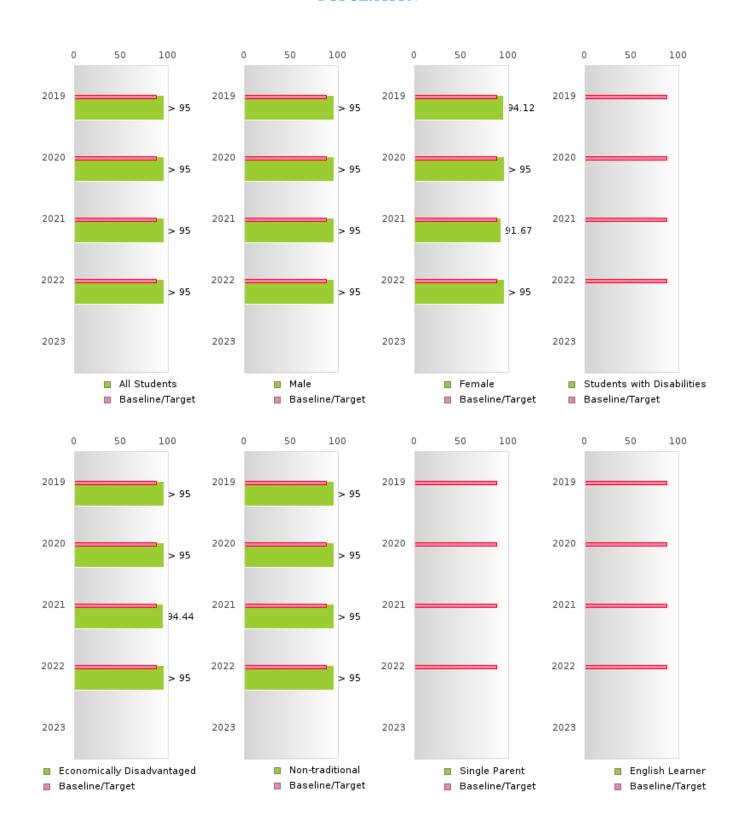

### CONSORTIUM FOUR-YEAR ADJUSTED COHORT GRADUATION RATE BY SPECIAL POPULATION

POYEN SCHOOL DISTRICT Page 14/107 Table of Contents

#### GRADUATION RATE BY SPECIAL POPULATION

| RACE                       |        | 2019 |        |        | 2020  |        |         | 2021  |        |         | 2022 |        | 2023  |   |        |
|----------------------------|--------|------|--------|--------|-------|--------|---------|-------|--------|---------|------|--------|-------|---|--------|
|                            | Score  | N    | Target | Score  | N     | Target | Score   | N     | Target | Score   | N    | Target | Score | N | Target |
|                            |        |      | FO     | UR-YEA | R ADJ | USTED  | COHOR'  | ΓGRAI | DUATIO | ON RATE | 3    |        |       |   |        |
| All Students               | > 95   | RV   | 87.18  | > 95   | RV    | 87.18  | > 95    | RV    | 87.18  | > 95    | RV   | 87.18  |       |   | 87.18  |
| Male                       | > 95   | RV   | 87.18  | > 95   | RV    | 87.18  | > 95    | RV    | 87.18  | > 95    | RV   | 87.18  |       |   | 87.18  |
| Female                     | 94.12  | RV   | 87.18  | > 95   | RV    | 87.18  | 91.67   | RV    | 87.18  | > 95    | RV   | 87.18  |       |   | 87.18  |
| Students with Disabilities | N < 10 | < 10 | 87.18  | N < 10 | < 10  | 87.18  | N < 10  | < 10  | 87.18  | N < 10  | < 10 | 87.18  |       |   | 87.18  |
| Economically Disadvantaged | > 95   | RV   | 87.18  | > 95   | RV    | 87.18  | 94.44   | RV    | 87.18  | > 95    | RV   | 87.18  |       |   | 87.18  |
| Non-traditional            | > 95   | RV   | 87.18  | > 95   | RV    | 87.18  | > 95    | RV    | 87.18  | > 95    | RV   | 87.18  |       |   | 87.18  |
| Single Parent              |        |      | 87.18  |        |       | 87.18  |         |       | 87.18  |         |      | 87.18  |       |   | 87.18  |
| English Learner            |        |      | 87.18  |        |       |        | N < 10  | < 10  | 87.18  |         |      | 87.18  |       |   | 87.18  |
| Homeless                   | N < 10 | < 10 |        | N < 10 | < 10  |        | N < 10  | < 10  | 87.18  | N < 10  | < 10 | 87.18  |       |   | 87.18  |
| Foster Care                |        |      | 87.18  |        |       | 87.18  |         |       | 87.18  |         |      | 87.18  |       |   | 87.18  |
| Military                   |        |      | 87.18  |        |       | 87.18  |         |       | 87.18  |         |      | 87.18  |       |   | 87.18  |
| Dependent                  |        |      |        |        |       |        |         |       |        |         |      |        |       |   |        |
| Migrant                    |        |      | 87.18  |        |       | 87.18  |         |       | 87.18  |         |      | 87.18  |       |   | 87.18  |
|                            |        |      |        | AR EXT |       |        | STED CO |       |        | UATION  |      |        |       |   |        |
| All Students               | 93.10  | RV   | 90.4   | > 95   | RV    | 90.4   | > 95    | RV    | 90.4   | > 95    | RV   | 90.4   |       |   | 90.4   |
| Male                       | 93.75  | RV   | 90.4   | > 95   | RV    | 90.4   | > 95    | RV    | 90.4   | > 95    | RV   | 90.4   |       |   | 90.4   |
| Female                     | 92.31  | RV   | 90.4   | 94.12  | RV    | 90.4   | > 95    | RV    | 90.4   | 91.67   | RV   | 90.4   |       |   | 90.4   |
| Students with Disabilities | N < 10 | < 10 | 90.4   | N < 10 | < 10  | 90.4   | N < 10  | < 10  | 90.4   | N < 10  | < 10 | 90.4   |       |   | 90.4   |
| Economically Disadvantaged | 90.48  | RV   | 90.4   | > 95   | RV    | 90.4   | > 95    | RV    | 90.4   | 94.44   | RV   | 90.4   |       |   | 90.4   |
| Non-traditional            |        |      | 90.4   | > 95   | RV    | 90.4   | > 95    | RV    | 90.4   | > 95    | RV   | 90.4   |       |   | 90.4   |
| Single Parent              |        |      | 90.4   |        |       | 90.4   |         |       | 90.4   |         |      | 90.4   |       |   | 90.4   |
| English Learner            |        |      | 90.4   |        |       | 90.4   |         |       | 90.4   | N < 10  | < 10 | 90.4   |       |   | 90.4   |
| Homeless                   | N < 10 | < 10 | 90.4   | N < 10 | < 10  | 90.4   | N < 10  | < 10  | 90.4   | N < 10  | < 10 | 90.4   |       |   | 90.4   |
| Foster Care                |        |      | 90.4   |        |       | 90.4   |         |       | 90.4   |         |      | 90.4   |       |   | 90.4   |
| Military                   |        |      | 90.4   |        |       | 90.4   |         |       | 90.4   |         |      | 90.4   |       |   | 90.4   |
| Dependent                  |        |      |        |        |       |        |         |       |        |         |      |        |       |   |        |
| Migrant                    |        |      | 90.4   |        |       | 90.4   |         |       | 90.4   |         |      | 90.4   |       |   | 90.4   |