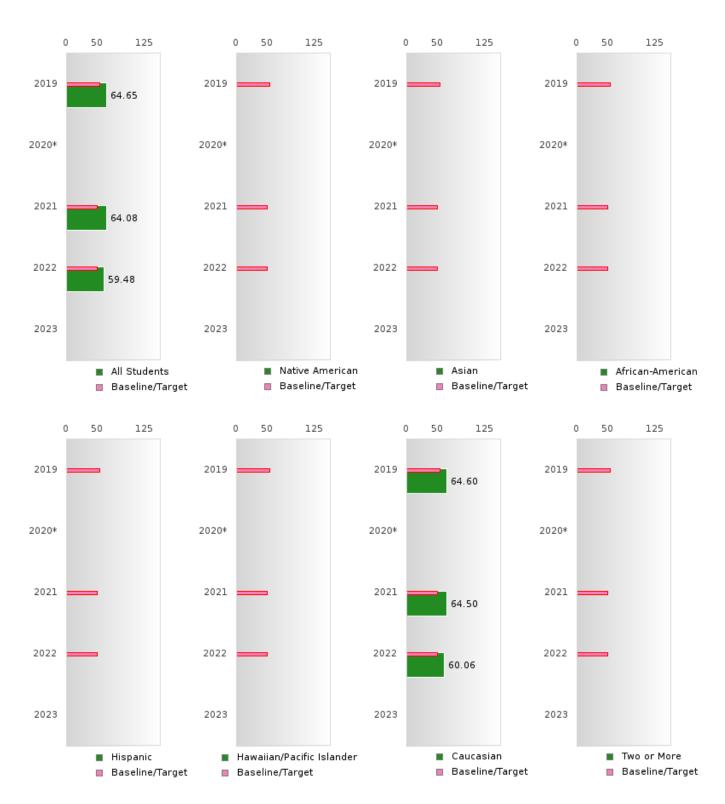

#### ACADEMIC PROFICIENCY SCORE IN MATHEMATICS

| YEAR  | SCORE | BASELINE/ | N  |
|-------|-------|-----------|----|
|       |       | TARGET    |    |
| 2019  | 64.65 | 46.45     | 61 |
| 2020* |       | 46.7      |    |
| 2021  | 64.08 | 42.27     | 71 |
| 2022  | 59.48 | 42.52     | 75 |
| 2023  |       | 42.77     |    |

### ACADEMIC PROFICIENCY SCORE TABLE BY SUBJECT AND RACE/ETHNICITY

| RACE                         | 2019   |      | 2020*        |       | 2021 |        | 2022   |       |        | 2023   |      |        |       |   |        |
|------------------------------|--------|------|--------------|-------|------|--------|--------|-------|--------|--------|------|--------|-------|---|--------|
|                              | Score  | N    | Base<br>line | Score | N    | Target | Score  | N     | Target | Score  | N    | Target | Score | N | Target |
|                              |        |      |              |       | REA  | DING L | ANGUA  | GE AR | TS     |        |      |        |       |   |        |
| All Students                 | 63.55  | 61   | 52.78        |       |      | 53.03  | 63.51  | 70    | 48.45  | 62.80  | 75   | 48.7   |       |   | 48.95  |
| Native American              | N < 10 | < 10 | 52.78        |       |      | 53.03  | N < 10 | < 10  | 48.45  | N < 10 | < 10 | 48.7   |       |   | 48.95  |
| Asian                        | N < 10 | < 10 | 52.78        |       |      | 53.03  | N < 10 | < 10  | 48.45  | N < 10 | < 10 | 48.7   |       |   | 48.95  |
| African-<br>American         | N < 10 | < 10 | 52.78        |       |      | 53.03  | N < 10 | < 10  | 48.45  | N < 10 | < 10 | 48.7   |       |   | 48.95  |
| Hispanic                     | N < 10 | < 10 | 52.78        |       |      | 53.03  | N < 10 | < 10  | 48.45  | N < 10 | < 10 | 48.7   |       |   | 48.95  |
| Hawaiian/Pacific Islander    |        | < 10 | 52.78        |       |      | 53.03  | N < 10 | < 10  | 48.45  | N < 10 | < 10 | 48.7   |       |   | 48.95  |
| Caucasian                    | 63.50  | 60   | 52.78        |       |      | 53.03  | 63.97  | 64    | 48.45  | 62.70  | 70   | 48.7   |       |   | 48.95  |
| Two or More                  | N < 10 | < 10 | 52.78        |       |      | 53.03  | N < 10 | < 10  | 48.45  | N < 10 | < 10 | 48.7   |       |   | 48.95  |
|                              |        |      |              |       |      | MAT    | HEMAT  | ICS . |        |        |      |        |       |   |        |
| All Students                 | 64.65  | 61   | 46.45        |       |      | 46.7   | 64.08  | 71    | 42.27  | 59.48  | 75   | 42.52  |       |   | 42.77  |
| Native American              | N < 10 | < 10 | 46.45        |       |      | 46.7   | N < 10 | < 10  | 42.27  | N < 10 | < 10 | 42.52  |       |   | 42.77  |
| Asian                        | N < 10 | < 10 | 46.45        |       |      | 46.7   | N < 10 | < 10  | 42.27  | N < 10 | < 10 | 42.52  |       |   | 42.77  |
| African-<br>American         | N < 10 | < 10 | 46.45        |       |      | 46.7   | N < 10 | < 10  | 42.27  | N < 10 | < 10 | 42.52  |       |   | 42.77  |
| Hispanic                     | N < 10 | < 10 | 46.45        |       |      | 46.7   | N < 10 | < 10  | 42.27  | N < 10 | < 10 | 42.52  |       |   | 42.77  |
| Hawaiian/Pacific Islander    | N < 10 | < 10 | 46.45        |       |      | 46.7   | N < 10 | < 10  | 42.27  | N < 10 | < 10 | 42.52  |       |   | 42.77  |
| Caucasian                    | 64.60  | 60   | 46.45        |       |      | 46.7   | 64.50  | 65    | 42.27  | 60.06  | 70   | 42.52  |       |   | 42.77  |
| Two or More                  | N < 10 | < 10 | 46.45        |       |      | 46.7   | N < 10 | < 10  | 42.27  | N < 10 | < 10 | 42.52  |       |   | 42.77  |
|                              |        |      |              |       |      | SC     | CIENCE |       |        |        |      |        |       |   |        |
| All Students                 | 68.09  | 61   | 53.26        |       |      | 53.51  | 68.21  | 71    | 48.4   | 62.21  | 75   | 48.65  |       |   | 48.9   |
| Native American              | N < 10 | < 10 | 53.26        |       |      | 53.51  | N < 10 | < 10  | 48.4   | N < 10 | < 10 | 48.65  |       |   | 48.9   |
| Asian                        | N < 10 | < 10 | 53.26        |       |      |        | N < 10 | < 10  | 48.4   | N < 10 | < 10 | 48.65  |       |   | 48.9   |
| African-<br>American         | N < 10 | < 10 | 53.26        |       |      | 53.51  | N < 10 | < 10  | 48.4   | N < 10 | < 10 | 48.65  |       |   | 48.9   |
| Hispanic                     | N < 10 | < 10 | 53.26        |       |      | 53.51  | N < 10 | < 10  | 48.4   | N < 10 | < 10 | 48.65  |       |   | 48.9   |
| Hawaiian/Pacific<br>Islander | N < 10 | < 10 | 53.26        |       |      | 53.51  | N < 10 | < 10  | 48.4   | N < 10 | < 10 | 48.65  |       |   | 48.9   |
| Caucasian                    | 67.69  | 60   | 53.26        |       |      | 53.51  | 69.31  | 65    | 48.4   | 61.49  | 70   | 48.65  |       |   | 48.9   |
| Two or More                  | N < 10 | < 10 | 53.26        |       |      | 53.51  | N < 10 | < 10  | 48.4   | N < 10 | < 10 | 48.65  |       |   | 48.9   |