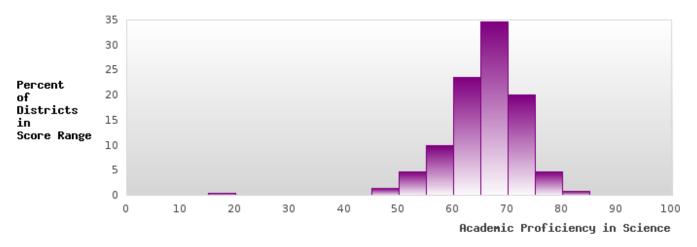

#### ACADEMIC PROFICIENCY SCORE IN SCIENCE

| YEAR  | SCORE | BASELINE/<br>TARGET | N  |
|-------|-------|---------------------|----|
| 2019  | 68.09 | 53.26               | 61 |
| 2020* |       | 53.51               |    |
| 2021  | 68.21 | 48.4                | 71 |
| 2022  | 62.21 | 48.65               | 75 |
| 2023  |       | 48.9                |    |

### DISTRIBUTION OF DISTRICT SCORES FOR ACADEMIC PROFICIENCY IN SCIENCE

POYEN SCHOOL DISTRICT Page 28/107 Table of Contents

<sup>\*</sup>State-required academic achievement tests were waived in 2020 due to COVID19.