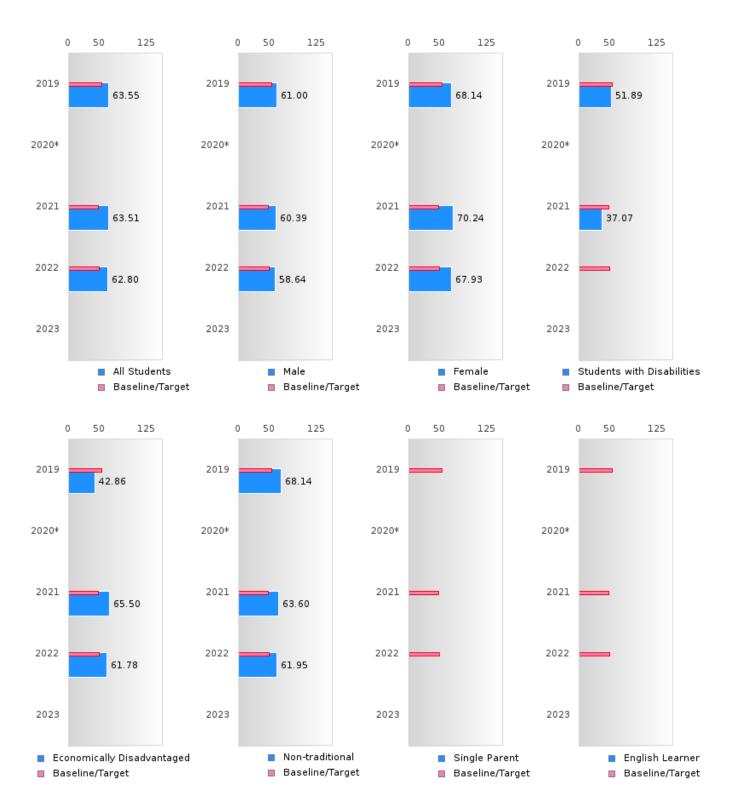

### ACADEMIC PROFICIENCY SCORE TABLE BY SUBJECT AND RACE/ETHNICITY

| RACE                         | 2019   |      | 2020*        |       | 2021 |        | 2022   |       |        | 2023   |      |        |       |   |        |
|------------------------------|--------|------|--------------|-------|------|--------|--------|-------|--------|--------|------|--------|-------|---|--------|
|                              | Score  | N    | Base<br>line | Score | N    | Target | Score  | N     | Target | Score  | N    | Target | Score | N | Target |
|                              |        |      |              |       | REA  | DING L | ANGUA  | GE AR | TS     |        |      |        |       |   |        |
| All Students                 | 63.55  | 61   | 52.78        |       |      | 53.03  | 63.51  | 70    | 48.45  | 62.80  | 75   | 48.7   |       |   | 48.95  |
| Native American              | N < 10 | < 10 | 52.78        |       |      | 53.03  | N < 10 | < 10  | 48.45  | N < 10 | < 10 | 48.7   |       |   | 48.95  |
| Asian                        | N < 10 | < 10 | 52.78        |       |      | 53.03  | N < 10 | < 10  | 48.45  | N < 10 | < 10 | 48.7   |       |   | 48.95  |
| African-<br>American         | N < 10 | < 10 | 52.78        |       |      | 53.03  | N < 10 | < 10  | 48.45  | N < 10 | < 10 | 48.7   |       |   | 48.95  |
| Hispanic                     | N < 10 | < 10 | 52.78        |       |      | 53.03  | N < 10 | < 10  | 48.45  | N < 10 | < 10 | 48.7   |       |   | 48.95  |
| Hawaiian/Pacific Islander    |        | < 10 | 52.78        |       |      | 53.03  | N < 10 | < 10  | 48.45  | N < 10 | < 10 | 48.7   |       |   | 48.95  |
| Caucasian                    | 63.50  | 60   | 52.78        |       |      | 53.03  | 63.97  | 64    | 48.45  | 62.70  | 70   | 48.7   |       |   | 48.95  |
| Two or More                  | N < 10 | < 10 | 52.78        |       |      | 53.03  | N < 10 | < 10  | 48.45  | N < 10 | < 10 | 48.7   |       |   | 48.95  |
|                              |        |      |              |       |      | MAT    | HEMAT  | ICS . |        |        |      |        |       |   |        |
| All Students                 | 64.65  | 61   | 46.45        |       |      | 46.7   | 64.08  | 71    | 42.27  | 59.48  | 75   | 42.52  |       |   | 42.77  |
| Native American              | N < 10 | < 10 | 46.45        |       |      | 46.7   | N < 10 | < 10  | 42.27  | N < 10 | < 10 | 42.52  |       |   | 42.77  |
| Asian                        | N < 10 | < 10 | 46.45        |       |      | 46.7   | N < 10 | < 10  | 42.27  | N < 10 | < 10 | 42.52  |       |   | 42.77  |
| African-<br>American         | N < 10 | < 10 | 46.45        |       |      | 46.7   | N < 10 | < 10  | 42.27  | N < 10 | < 10 | 42.52  |       |   | 42.77  |
| Hispanic                     | N < 10 | < 10 | 46.45        |       |      | 46.7   | N < 10 | < 10  | 42.27  | N < 10 | < 10 | 42.52  |       |   | 42.77  |
| Hawaiian/Pacific Islander    | N < 10 | < 10 | 46.45        |       |      | 46.7   | N < 10 | < 10  | 42.27  | N < 10 | < 10 | 42.52  |       |   | 42.77  |
| Caucasian                    | 64.60  | 60   | 46.45        |       |      | 46.7   | 64.50  | 65    | 42.27  | 60.06  | 70   | 42.52  |       |   | 42.77  |
| Two or More                  | N < 10 | < 10 | 46.45        |       |      | 46.7   | N < 10 | < 10  | 42.27  | N < 10 | < 10 | 42.52  |       |   | 42.77  |
|                              |        |      |              |       |      | SC     | CIENCE |       |        |        |      |        |       |   |        |
| All Students                 | 68.09  | 61   | 53.26        |       |      | 53.51  | 68.21  | 71    | 48.4   | 62.21  | 75   | 48.65  |       |   | 48.9   |
| Native American              | N < 10 | < 10 | 53.26        |       |      | 53.51  | N < 10 | < 10  | 48.4   | N < 10 | < 10 | 48.65  |       |   | 48.9   |
| Asian                        | N < 10 | < 10 | 53.26        |       |      |        | N < 10 | < 10  | 48.4   | N < 10 | < 10 | 48.65  |       |   | 48.9   |
| African-<br>American         | N < 10 | < 10 | 53.26        |       |      | 53.51  | N < 10 | < 10  | 48.4   | N < 10 | < 10 | 48.65  |       |   | 48.9   |
| Hispanic                     | N < 10 | < 10 | 53.26        |       |      | 53.51  | N < 10 | < 10  | 48.4   | N < 10 | < 10 | 48.65  |       |   | 48.9   |
| Hawaiian/Pacific<br>Islander | N < 10 | < 10 | 53.26        |       |      | 53.51  | N < 10 | < 10  | 48.4   | N < 10 | < 10 | 48.65  |       |   | 48.9   |
| Caucasian                    | 67.69  | 60   | 53.26        |       |      | 53.51  | 69.31  | 65    | 48.4   | 61.49  | 70   | 48.65  |       |   | 48.9   |
| Two or More                  | N < 10 | < 10 | 53.26        |       |      | 53.51  | N < 10 | < 10  | 48.4   | N < 10 | < 10 | 48.65  |       |   | 48.9   |

#### POYEN SCHOOL DISTRICT

#### ACADEMIC PROFICIENCY SCORE TABLE BY SUBJECT AND SPECIAL POPULATION

| ACADE                      | VIIC PK |            | IENCI | SCO     |          | BLE I  | or SUB  |       | AND    | SPECIA           |      | PULA.  | HUN   |      |        |
|----------------------------|---------|------------|-------|---------|----------|--------|---------|-------|--------|------------------|------|--------|-------|------|--------|
| RACE                       | ļ       | 2019       |       |         | 2020*    |        |         | 2021  |        |                  | 2022 |        |       | 2023 |        |
|                            | Score   | N          | Base  | Score   | N        | Target | Score   | N     | Target | Score            | N    | Target | Score | N    | Target |
|                            |         |            | line  |         | DEA      | DINCI  | ANCHA   | CE AD | TC     |                  |      |        |       |      |        |
| All Ctudents               | 62.55   | 61         | 52.79 |         | KEA      |        | ANGUA   |       |        | 62.80            | 75   | 10.7   |       |      | 19.05  |
| All Students               | 63.55   | 61         | 52.78 |         |          | 53.03  | 63.51   | 70    | 48.45  | 62.80            | 75   | 48.7   |       |      | 48.95  |
| Male                       | 61.00   | 24         | 52.78 |         |          | 53.03  | 60.39   | 40    | 48.45  | 58.64            | 41   | 48.7   |       |      | 48.95  |
| Female                     | 68.14   | 37         | 52.78 |         |          | 53.03  | 70.24   | 30    | 48.45  | 67.93            | 34   | 48.7   |       |      | 48.95  |
| Students with Disabilities | 51.89   | 12         | 52.78 |         |          | 53.03  | 37.07   | 12    | 48.45  | N < 10           | < 10 | 48.7   |       |      | 48.95  |
| Economically               | 42.86   | 28         | 52.78 |         |          | 53.03  | 65.50   | 23    | 48.45  | 61.78            | 37   | 48.7   |       |      | 48.95  |
| Disadvantaged              |         |            |       |         |          |        |         |       |        |                  |      |        |       |      |        |
| Non-traditional            | 68.14   | 21         | 52.78 |         |          | 53.03  | 63.60   | 29    | 48.45  | 61.95            | 52   | 48.7   |       |      | 48.95  |
| Single Parent              | N < 10  | < 10       | 52.78 |         |          | 53.03  | N < 10  | < 10  | 48.45  | N < 10           | < 10 | 48.7   |       |      | 48.95  |
| English Learner            | N < 10  | < 10       | 52.78 |         |          | 53.03  | N < 10  | < 10  | 48.45  | N < 10           | < 10 | 48.7   |       |      | 48.95  |
| Homeless                   | N < 10  | < 10       | 52.78 |         |          | 53.03  | N < 10  | < 10  | 48.45  | N < 10           | < 10 | 48.7   |       |      | 48.95  |
| Foster Care                | N < 10  | < 10       | 52.78 |         |          | 53.03  | N < 10  | < 10  | 48.45  | N < 10           | < 10 | 48.7   |       |      | 48.95  |
| Military                   | N < 10  | < 10       | 52.78 |         |          |        | N < 10  | < 10  |        | N < 10           | < 10 | 48.7   |       |      | 48.95  |
| Dependent                  | NT . 10 | . 10       | 50.70 |         |          | 52.02  | NT . 10 | . 10  | 40.45  | NT . 10          | . 10 | 40.7   |       |      | 40.05  |
| Migrant                    | N < 10  | < 10       | 52.78 |         |          |        | N < 10  | < 10  | 48.45  | N < 10           | < 10 | 48.7   |       |      | 48.95  |
| A 11. C414                 | (1.65   | <i>C</i> 1 | 16.15 |         |          |        | HEMAT   |       | 42.27  | 50.49            | 75   | 12.52  |       |      | 10.77  |
| All Students               | 64.65   | 61         | 46.45 |         |          | 46.7   | 64.08   | 71    | 42.27  | 59.48            | 75   | 42.52  |       |      | 42.77  |
| Male                       | 66.30   | 24         | 46.45 |         |          | 46.7   | 64.57   | 40    | 42.27  | 59.51            | 41   | 42.52  |       |      | 42.77  |
| Female                     | 59.07   | 37         | 46.45 |         |          | 46.7   | 63.16   | 31    | 42.27  | 59.55            | 34   | 42.52  |       |      | 42.77  |
| Students with Disabilities | 41.38   | 12         | 46.45 |         |          | 46.7   | 46.39   | 13    | 42.27  | N < 10           | < 10 | 42.52  |       |      | 42.77  |
| Economically Disadvantaged | 37.50   | 28         | 46.45 |         |          | 46.7   | 68.03   | 24    | 42.27  | 55.14            | 37   | 42.52  |       |      | 42.77  |
| Non-traditional            | 63.85   | 21         | 46.45 |         |          | 46.7   | 63.86   | 29    | 42.27  | 59.03            | 52   | 42.52  |       |      | 42.77  |
| Single Parent              | N < 10  | < 10       | 46.45 |         |          | 46.7   | N < 10  | < 10  | 42.27  | N < 10           | < 10 | 42.52  |       |      | 42.77  |
| English Learner            | N < 10  | < 10       | 46.45 |         |          | 46.7   | N < 10  | < 10  | 42.27  | N < 10           | < 10 | 42.52  |       |      | 42.77  |
| Homeless                   | N < 10  | < 10       | 46.45 |         |          | 46.7   | N < 10  | < 10  |        | N < 10           | < 10 | 42.52  |       |      | 42.77  |
| Foster Care                | N < 10  | < 10       | 46.45 |         |          | 46.7   | N < 10  | < 10  | 42.27  | N < 10           | < 10 | 42.52  |       |      | 42.77  |
| Military                   | N < 10  | < 10       | 46.45 |         |          | 46.7   | N < 10  | < 10  |        | N < 10           | < 10 | 42.52  |       |      | 42.77  |
| Dependent                  |         |            |       |         |          |        |         |       |        |                  |      |        |       |      |        |
| Migrant                    | N < 10  | < 10       | 46.45 |         |          |        | N < 10  | < 10  | 42.27  | N < 10           | < 10 | 42.52  |       |      | 42.77  |
|                            |         |            |       |         |          |        | CIENCE  |       |        |                  |      |        |       |      |        |
| All Students               | 68.09   | 61         | 53.26 |         |          |        | 68.21   | 71    | 48.4   | 62.21            | 75   | 48.65  |       |      | 48.9   |
| Male                       | 69.98   | 24         | 53.26 |         |          | 53.51  | 64.91   | 40    | 48.4   | 64.23            | 41   | 48.65  |       |      | 48.9   |
| Female                     | 61.97   | 37         | 53.26 |         |          | 53.51  | 71.73   | 31    | 48.4   | 60.05            | 34   | 48.65  |       |      | 48.9   |
| Students with Disabilities | 39.22   | 12         | 53.26 |         |          | 53.51  | 43.79   | 13    | 48.4   | N < 10           | < 10 | 48.65  |       |      | 48.9   |
| Economically Disadvantaged | 48.21   | 28         | 53.26 |         |          | 53.51  | 65.89   | 24    | 48.4   | 62.54            | 37   | 48.65  |       |      | 48.9   |
| Non-traditional            | 66.62   | 21         | 53.26 |         |          | 53.51  | 64.90   | 29    | 48.4   | 63.23            | 52   | 48.65  |       |      | 48.9   |
| Single Parent              | N < 10  | < 10       | 53.26 |         |          |        | N < 10  | < 10  | 48.4   | N < 10           | < 10 | 48.65  |       |      | 48.9   |
| -                          |         |            |       |         |          |        |         |       | 48.4   | N < 10<br>N < 10 |      |        |       |      | 48.9   |
| English Learner            | N < 10  | < 10       | 53.26 |         |          |        | N < 10  | < 10  |        |                  | < 10 | 48.65  |       |      |        |
| Homeless                   | N < 10  | < 10       | 53.26 |         |          |        | N < 10  | < 10  | 48.4   | N < 10           | < 10 | 48.65  |       |      | 48.9   |
| Foster Care                | N < 10  | < 10       | 53.26 |         |          |        | N < 10  | < 10  | 48.4   | N < 10           | < 10 | 48.65  |       |      | 48.9   |
| Military<br>Dependent      | N < 10  | < 10       | 53.26 |         |          | 53.51  | N < 10  | < 10  | 48.4   | N < 10           | < 10 | 48.65  |       |      | 48.9   |
| Migrant                    | N < 10  | < 10       | 53.26 |         |          | 53.51  | N < 10  | < 10  | 48.4   | N < 10           | < 10 | 48.65  |       |      | 48.9   |
|                            |         | 1 75 . 0   |       | 1 11 .1 | <u> </u> |        |         |       |        |                  |      |        |       |      |        |