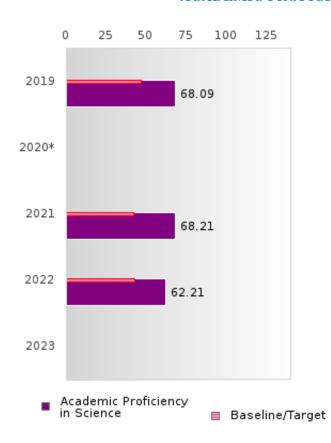

#### ACADEMIC PROFICIENCY SCORE IN SCIENCE

| YEAR  | SCORE | BASELINE/<br>TARGET | N  |
|-------|-------|---------------------|----|
| 2019  | 68.09 | 53.26               | 61 |
| 2020* |       | 53.51               |    |
| 2021  | 68.21 | 48.4                | 71 |
| 2022  | 62.21 | 48.65               | 75 |
| 2023  |       | 48.9                |    |