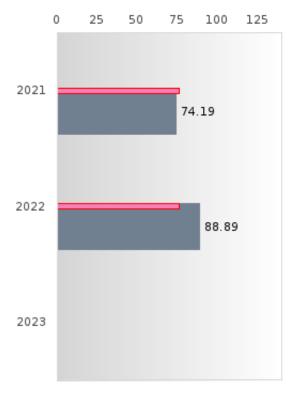

#### PERFORMANCE MEASURE SCORES FOR CONCENTRATORS ONLY

| PERFORMANCE       |       | DIS   | TRICT SCO | DRE   |      | STATE SCORE |       |       |       |      |  |  |
|-------------------|-------|-------|-----------|-------|------|-------------|-------|-------|-------|------|--|--|
| MEASURES          | 2019  | 2020  | 2021      | 2022  | 2023 | 2019        | 2020  | 2021  | 2022  | 2023 |  |  |
| 3S1: POST-PROGRAM |       |       | 74.19     | 88.89 |      |             |       | 81.92 | 81.38 |      |  |  |
| PLACEMENT         |       |       |           |       |      |             |       |       |       |      |  |  |
|                   |       |       |           |       |      |             |       |       |       |      |  |  |
| 4S1: NON-         | 61.76 | 50.98 | 49.18     | 73.97 |      | 31.31       | 31.34 | 30.03 | 43.00 |      |  |  |
| TRADITIONAL       |       |       |           |       |      |             |       |       |       |      |  |  |
| PROGRAM           |       |       |           |       |      |             |       |       |       |      |  |  |
| CONCENTRATION     |       |       |           |       |      |             |       |       |       |      |  |  |
| 5S1: INDUSTRY     |       |       | < 5       | < 5   |      |             |       | 14.46 | 44.94 |      |  |  |
| CERTIFICATIONS    |       |       |           |       |      |             |       |       |       |      |  |  |
|                   |       |       |           |       |      |             |       |       |       |      |  |  |

The placement data are lagged in this report and the CAR report. The 2022 report includes placement data on students who exited secondary education during the 2021 school year.

POYEN SCHOOL DISTRICT Page 7/107 Table of Contents