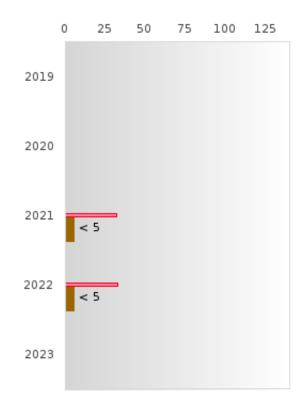

#### PERFORMANCE MEASURE SCORES FOR CONCENTRATORS ONLY

| PERFORMANCE       |       | DIS   | TRICT SCO | DRE   |      | STATE SCORE |       |       |       |      |  |  |
|-------------------|-------|-------|-----------|-------|------|-------------|-------|-------|-------|------|--|--|
| MEASURES          | 2019  | 2020  | 2021      | 2022  | 2023 | 2019        | 2020  | 2021  | 2022  | 2023 |  |  |
| 3S1: POST-PROGRAM |       |       | 74.19     | 88.89 |      |             |       | 81.92 | 81.38 |      |  |  |
| PLACEMENT         |       |       |           |       |      |             |       |       |       |      |  |  |
|                   |       |       |           |       |      |             |       |       |       |      |  |  |
| 4S1: NON-         | 61.76 | 50.98 | 49.18     | 73.97 |      | 31.31       | 31.34 | 30.03 | 43.00 |      |  |  |
| TRADITIONAL       |       |       |           |       |      |             |       |       |       |      |  |  |
| PROGRAM           |       |       |           |       |      |             |       |       |       |      |  |  |
| CONCENTRATION     |       |       |           |       |      |             |       |       |       |      |  |  |
| 5S1: INDUSTRY     |       |       | < 5       | < 5   |      |             |       | 14.46 | 44.94 |      |  |  |
| CERTIFICATIONS    |       |       |           |       |      |             |       |       |       |      |  |  |
|                   |       |       |           |       |      |             |       |       |       |      |  |  |