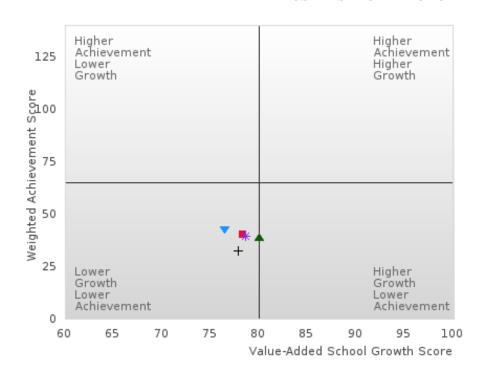

## SCATTERPLOT OF WEIGHTED ACHIEVEMENT & VALUE-ADDED GROWTH FOR READING LANGUAGE ARTS

## BREAKDOWN OF ACADEMIC PROFICIENCY SCORE IN READING LANGUAGE ARTS: WEIGHTED ACHIEVEMENT AND VALUE-ADDED GROWTH

| YEAR  | WEIGHTED<br>ACHIEVEMENT<br>SCORE | N  | VALUE-ADDED<br>GROWTH SCORE | N    |
|-------|----------------------------------|----|-----------------------------|------|
| 2019  | 44.26                            | 61 | N < 10                      | < 10 |
| 2020* |                                  |    |                             |      |
| 2021  | 51.43                            | 70 | 75.60                       | 10   |
| 2022  | 48.00                            | 75 | 77.60                       | 27   |
| 2023  |                                  |    |                             |      |