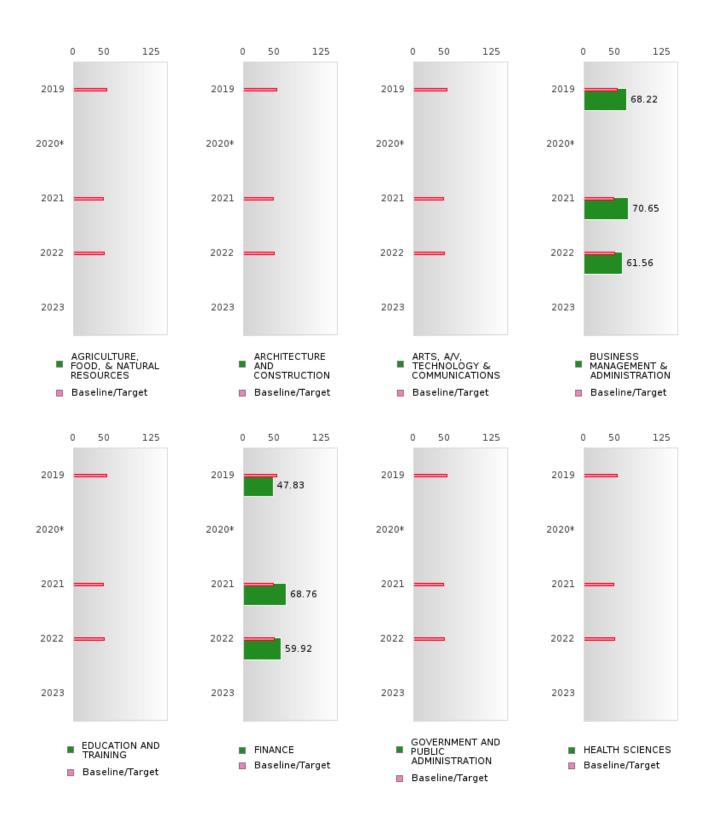

#### ACADEMIC PROFICIENCY SCORE TABLE BY READING LANGUAGE ARTS AND CLUSTER

| RACE                                                       |        | 2019 | (CI B |       | 2020* |        |        | 2021  | ANGU   |        | 2022 |        |       | 2023 |        |
|------------------------------------------------------------|--------|------|-------|-------|-------|--------|--------|-------|--------|--------|------|--------|-------|------|--------|
|                                                            | Score  | N    | Base  | Score | N     | Target | Score  | N     | Target | Score  | N    | Target | Score | N    | Target |
|                                                            |        |      |       |       | REA   | DING I | LANGUA | GE AR | TS     |        |      |        |       |      |        |
| AGRICULTUR<br>E, FOOD, &<br>NATURAL<br>RESOURCES           | N < 10 | < 10 | 52.78 |       |       | 53.03  | N < 10 | < 10  | 48.45  | N < 10 | < 10 | 48.7   |       |      | 48.95  |
| RE AND CONS<br>TRUCTION                                    | N < 10 |      | 52.78 |       |       |        | N < 10 |       |        | N < 10 |      | 48.7   |       |      | 48.95  |
| ARTS, A/V,<br>TECHNOLOGY<br>& COMMUNIC<br>ATIONS           | N < 10 | < 10 | 52.78 |       |       | 53.03  | N < 10 | < 10  |        | N < 10 | < 10 | 48.7   |       |      | 48.95  |
| BUSINESS MA<br>NAGEMENT &<br>ADMINISTRAT<br>ION            |        | 25   | 52.78 |       |       | 53.03  | 63.74  | 34    | 48.45  |        | 41   | 48.7   |       |      | 48.95  |
| EDUCATION<br>AND<br>TRAINING                               |        |      | 52.78 |       |       |        |        |       |        | N < 10 |      | 48.7   |       |      | 48.95  |
| FINANCE                                                    | 45.65  | 23   | 52.78 |       |       | 53.03  |        | 22    | 48.45  |        | 37   | 48.7   |       |      | 48.95  |
| GOVERNMEN<br>T AND PUBLIC<br>ADMINISTRAT<br>ION            | N < 10 | < 10 | 52.78 |       |       |        | N < 10 |       | 48.45  | N < 10 | < 10 | 48.7   |       |      | 48.95  |
| HEALTH<br>SCIENCES                                         | N < 10 | < 10 | 52.78 |       |       | 53.03  | N < 10 | < 10  | 48.45  | N < 10 | < 10 | 48.7   |       |      | 48.95  |
| HOSPITALITY & TOURISM                                      | 64.28  | 24   | 52.78 |       |       | 53.03  | 68.16  | 33    | 48.45  | 63.92  | 48   | 48.7   |       |      | 48.95  |
| HUMAN<br>SERVICES                                          | 38.89  | 36   | 52.78 |       |       | 53.03  | 60.52  | 33    | 48.45  | 59.33  | 33   | 48.7   |       |      | 48.95  |
| INFORMATIO<br>N<br>TECHNOLOGY                              | 68.42  | 19   | 52.78 |       |       | 53.03  | 62.34  | 33    | 48.45  | 64.97  | 46   | 48.7   |       |      | 48.95  |
| LAW, PUBLIC<br>SAFETY,<br>CORRECTION<br>S, AND<br>SECURITY |        |      | 52.78 |       |       |        |        |       |        | N < 10 |      | 48.7   |       |      | 48.95  |
| MANUFACTU<br>RING                                          |        | < 10 | 52.78 |       |       |        | N < 10 | < 10  |        | N < 10 | < 10 | 48.7   |       |      | 48.95  |
|                                                            | N < 10 |      | 52.78 |       |       |        | N < 10 | < 10  | 48.45  |        | 23   | 48.7   |       |      | 48.95  |
|                                                            | N < 10 |      | 52.78 |       |       |        | N < 10 | < 10  |        | N < 10 | < 10 | 48.7   |       |      | 48.95  |
| TRANSPORTA<br>TION, DISTRIB<br>UTION, &<br>LOGISTICS       | N < 10 | < 10 | 52.78 |       |       | 53.03  | 65.18  | 22    | 48.45  | 65.24  | 37   | 48.7   |       |      | 48.95  |

N: Number of Concentrators with Test Scores Included in the Score

POYEN SCHOOL DISTRICT Page 46/107 Table of Contents

<sup>\*</sup>State-required academic achievement tests were waived in 2020 due to COVID19.