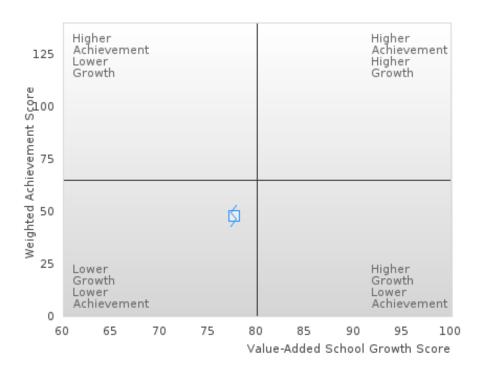

## SCATTERPLOT OF WEIGHTED ACHIEVEMENT & VALUE-ADDED GROWTH FOR READING LANGUAGE ARTS

## BREAKDOWN OF ACADEMIC PROFICIENCY SCORE IN READING LANGUAGE ARTS: WEIGHTED ACHIEVEMENT AND VALUE-ADDED GROWTH

| YEAR  | WEIGHTED<br>ACHIEVEMENT<br>SCORE | N  | VALUE-ADDED<br>GROWTH SCORE | N    |
|-------|----------------------------------|----|-----------------------------|------|
| 2019  | 44.26                            | 61 | N < 10                      | < 10 |
| 2020* |                                  |    |                             |      |
| 2021  | 51.43                            | 70 | 75.60                       | 10   |
| 2022  | 48.00                            | 75 | 77.60                       | 27   |
| 2023  |                                  |    |                             |      |