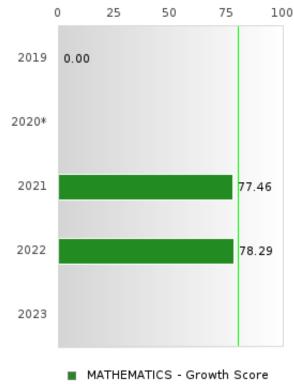

## BREAKDOWN OF ACADEMIC PROFICIENCY SCORE IN READING LANGUAGE ARTS: WEIGHTED ACHIEVEMENT AND VALUE-ADDED GROWTH

| YEAR  | WEIGHTED<br>ACHIEVEMENT<br>SCORE | N  | VALUE-ADDED<br>GROWTH SCORE | N    |
|-------|----------------------------------|----|-----------------------------|------|
| 2019  | 44.26                            | 61 | N < 10                      | < 10 |
| 2020* |                                  |    |                             |      |
| 2021  | 51.43                            | 70 | 75.60                       | 10   |
| 2022  | 48.00                            | 75 | 77.60                       | 27   |
| 2023  |                                  |    |                             |      |

N: Number of Concentrators Included in Score

POYEN SCHOOL DISTRICT Page 51/107 Table of Contents

<sup>\*</sup>State-required academic achievement tests were waived in 2020 due to COVID19.