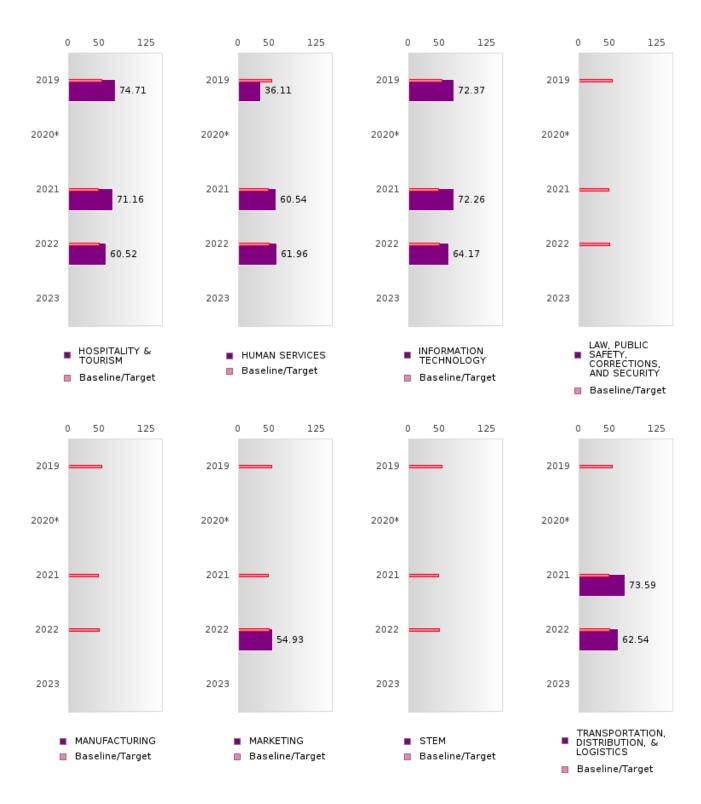

#### ACADEMIC PROFICIENCY SCORE TABLE BY SCIENCE AND CLUSTER

| RACE                                                       |        | 2019 | 2019 2020* |       |   |        | 2021   |      |        | 2022   |      |        | 2023  |   |        |
|------------------------------------------------------------|--------|------|------------|-------|---|--------|--------|------|--------|--------|------|--------|-------|---|--------|
|                                                            | Score  | N    | Base       | Score | N | Target | Score  | N    | Target | Score  | N    | Target | Score | N | Target |
|                                                            |        |      |            |       |   |        | CIENCE |      |        |        |      |        |       |   |        |
| AGRICULTUR<br>E, FOOD, &<br>NATURAL<br>RESOURCES           | N < 10 | < 10 | 53.26      |       |   | 53.51  | N < 10 | < 10 | 48.4   | N < 10 | < 10 | 48.65  |       |   | 48.9   |
| ARCHITECTU<br>RE AND CONS<br>TRUCTION                      | N < 10 | < 10 | 53.26      |       |   | 53.51  | N < 10 | < 10 | 48.4   | N < 10 | < 10 | 48.65  |       |   | 48.9   |
| ARTS, A/V,<br>TECHNOLOGY<br>& COMMUNIC<br>ATIONS           | N < 10 | < 10 | 53.26      |       |   | 53.51  | N < 10 | < 10 | 48.4   | N < 10 | < 10 | 48.65  |       |   | 48.9   |
| BUSINESS MA<br>NAGEMENT &<br>ADMINISTRAT<br>ION            | 73.22  | 25   | 53.26      |       |   | 53.51  | 72.38  | 35   | 48.4   | 63.63  | 41   | 48.65  |       |   | 48.9   |
| EDUCATION<br>AND<br>TRAINING                               | N < 10 | < 10 | 53.26      |       |   | 53.51  | N < 10 | < 10 | 48.4   | N < 10 | < 10 | 48.65  |       |   | 48.9   |
| FINANCE                                                    | 54.35  | 23   | 53.26      |       |   | 53.51  | 73.59  | 23   | 48.4   | 62.54  | 37   | 48.65  |       |   | 48.9   |
| GOVERNMEN<br>T AND PUBLIC<br>ADMINISTRAT<br>ION            | N < 10 | < 10 | 53.26      |       |   | 53.51  | N < 10 | < 10 | 48.4   | N < 10 | < 10 | 48.65  |       |   | 48.9   |
| HEALTH<br>SCIENCES                                         | N < 10 | < 10 | 53.26      |       |   | 53.51  | N < 10 | < 10 | 48.4   | N < 10 | < 10 | 48.65  |       |   | 48.9   |
| HOSPITALITY & TOURISM                                      | 74.71  | 24   | 53.26      |       |   | 53.51  | 71.16  | 34   | 48.4   | 60.52  | 48   | 48.65  |       |   | 48.9   |
| HUMAN<br>SERVICES                                          | 36.11  | 36   | 53.26      |       |   | 53.51  | 60.54  | 33   | 48.4   | 61.96  | 33   | 48.65  |       |   | 48.9   |
| INFORMATIO<br>N<br>TECHNOLOGY                              | 72.37  | 19   | 53.26      |       |   | 53.51  | 72.26  | 34   | 48.4   | 64.17  | 46   | 48.65  |       |   | 48.9   |
| LAW, PUBLIC<br>SAFETY,<br>CORRECTION<br>S, AND<br>SECURITY |        |      | 53.26      |       |   | 53.51  | N < 10 | < 10 | 48.4   | N < 10 | < 10 | 48.65  |       |   | 48.9   |
| MANUFACTU<br>RING                                          | N < 10 | < 10 | 53.26      |       |   | 53.51  | N < 10 | < 10 | 48.4   | N < 10 | < 10 | 48.65  |       |   | 48.9   |
| MARKETING                                                  | N < 10 | < 10 | 53.26      |       |   |        | N < 10 | < 10 | 48.4   | 54.93  | 23   | 48.65  |       |   | 48.9   |
| STEM                                                       | N < 10 | < 10 | 53.26      |       |   | 53.51  | N < 10 | < 10 | 48.4   | N < 10 | < 10 | 48.65  |       |   | 48.9   |
| TRANSPORTA<br>TION, DISTRIB<br>UTION, &<br>LOGISTICS       | N < 10 | < 10 | 53.26      |       |   | 53.51  | 73.59  | 23   | 48.4   | 62.54  | 37   | 48.65  |       |   | 48.9   |

N: Number of Concentrators with Test Scores Included in the Score

POYEN SCHOOL DISTRICT Page 48/107 Table of Contents

<sup>\*</sup>State-required academic achievement tests were waived in 2020 due to COVID19.