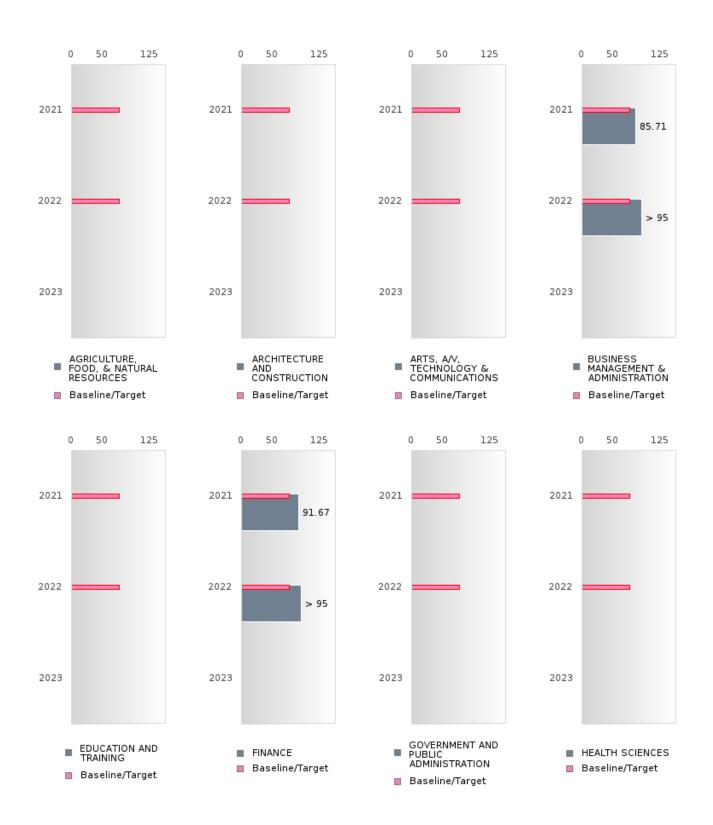

### FOUR-YEAR ADJUSTED GRADUATION RATE BY CLUSTER

| RACE          |        | 2019 |        |        | 2020  |        |        | 2021    |        |        | 2022   |        |       | 2023   |        |
|---------------|--------|------|--------|--------|-------|--------|--------|---------|--------|--------|--------|--------|-------|--------|--------|
| RICE          | Score  | N    | Target | Score  | <br>N | Target | Score  | <br>  N | Target | Score  | N 2022 | Target | Score | N 2023 | Target |
|               | Beore  |      |        |        |       |        | COHOR  |         |        |        |        | Turget | Beore | - 1    | Target |
| AGRICULTUR    |        |      | 87.18  |        |       | 87.18  |        |         | 87.18  | A      |        | 87.18  |       |        | 87.18  |
| E, FOOD, &    |        |      | 07.12  |        |       | 0,,,,, |        |         | 0,,,,, |        |        | 0,     |       |        | 07.12  |
| NATURAL       |        |      |        |        |       |        |        |         |        |        |        |        |       |        |        |
| RESOURCES     |        |      |        |        |       |        |        |         |        |        |        |        |       |        |        |
| ARCHITECTU    |        |      | 87.18  |        |       | 87.18  |        |         | 87.18  |        |        | 87.18  |       |        | 87.18  |
| RE AND CONS   |        |      |        |        |       |        |        |         |        |        |        |        |       |        |        |
| TRUCTION      |        |      |        |        |       |        |        |         |        |        |        |        |       |        |        |
|               | N < 10 | < 10 | 87.18  | N < 10 | < 10  | 87.18  |        |         | 87.18  |        |        | 87.18  |       |        | 87.18  |
| TECHNOLOGY    |        |      |        |        |       |        |        |         |        |        |        |        |       |        |        |
| & COMMUNIC    |        |      |        |        |       |        |        |         |        |        |        |        |       |        |        |
| ATIONS        |        |      |        |        |       |        |        |         |        |        |        |        |       |        |        |
| BUSINESS MA   | > 95   | RV   | 87.18  | > 95   | RV    | 87.18  | > 95   | RV      | 87.18  | > 95   | RV     | 87.18  |       |        | 87.18  |
| NAGEMENT &    | 1      |      |        |        |       |        | ' ' '  |         |        | ' '    |        |        |       |        |        |
| ADMINISTRAT   |        |      |        |        |       |        |        |         |        |        |        |        |       |        |        |
| ION           |        |      |        |        |       |        |        |         |        |        |        |        |       |        |        |
| EDUCATION     |        |      | 87.18  |        |       | 87.18  |        |         | 87.18  |        |        | 87.18  |       |        | 87.18  |
| AND           |        |      |        |        |       |        |        |         |        |        |        |        |       |        |        |
| TRAINING      |        |      |        |        |       |        |        |         |        |        |        |        |       |        |        |
| FINANCE       | > 95   | RV   | 87.18  | > 95   | RV    | 87.18  | > 95   | RV      | 87.18  | > 95   | RV     | 87.18  |       |        | 87.18  |
| GOVERNMEN     |        |      | 87.18  |        |       | 87.18  |        |         | 87.18  |        |        | 87.18  |       |        | 87.18  |
| T AND PUBLIC  |        |      |        |        |       |        |        |         |        |        |        |        |       |        |        |
| ADMINISTRAT   |        |      |        |        |       |        |        |         |        |        |        |        |       |        |        |
| ION           |        |      |        |        |       |        |        |         |        |        |        |        |       |        |        |
| HEALTH        |        |      | 87.18  |        |       | 87.18  |        |         | 87.18  |        |        | 87.18  |       |        | 87.18  |
| SCIENCES      |        |      |        |        |       |        |        |         |        |        |        |        |       |        |        |
| HOSPITALITY   | > 95   | RV   | 87.18  | > 95   | RV    | 87.18  | > 95   | RV      | 87.18  | > 95   | RV     | 87.18  |       |        | 87.18  |
| & TOURISM     |        |      |        |        |       |        |        |         |        |        |        |        |       |        |        |
| HUMAN         | > 95   | RV   | 87.18  | > 95   | RV    | 87.18  | N < 10 | < 10    | 87.18  | N < 10 | < 10   | 87.18  |       |        | 87.18  |
| SERVICES      |        |      |        |        |       |        |        |         |        |        |        |        |       |        |        |
| INFORMATIO    | N < 10 | < 10 | 87.18  | > 95   | RV    | 87.18  | > 95   | RV      | 87.18  | > 95   | RV     | 87.18  |       |        | 87.18  |
| N             |        |      |        |        |       |        |        |         |        |        |        |        |       |        |        |
| TECHNOLOGY    |        |      |        |        |       |        |        |         |        |        |        |        |       |        |        |
| LAW, PUBLIC   |        |      | 87.18  |        |       | 87.18  |        |         | 87.18  |        |        | 87.18  |       |        | 87.18  |
| SAFETY,       |        |      |        |        |       |        |        |         |        |        |        |        |       |        |        |
| CORRECTION    |        |      |        |        |       |        |        |         |        |        |        |        |       |        |        |
| S, AND        |        |      |        |        |       |        |        |         |        |        |        |        |       |        |        |
| SECURITY      |        |      |        |        |       |        |        |         |        |        |        |        |       |        |        |
| MANUFACTU     |        |      | 87.18  |        |       | 87.18  |        |         | 87.18  |        |        | 87.18  |       |        | 87.18  |
| RING          |        |      |        |        |       |        |        |         |        |        |        |        |       |        |        |
| MARKETING     |        |      | 87.18  |        |       | 87.18  |        |         | 87.18  |        |        | 87.18  |       |        | 87.18  |
| STEM          |        |      | 87.18  |        |       | 87.18  |        |         | 87.18  |        |        | 87.18  |       |        | 87.18  |
| TRANSPORTA    |        |      | 87.18  |        |       | 87.18  | > 95   | RV      | 87.18  | > 95   | RV     | 87.18  |       |        | 87.18  |
| TION, DISTRIB |        |      |        |        |       |        |        |         |        |        |        |        |       |        |        |
| UTION, &      |        |      |        |        |       |        |        |         |        |        |        |        |       |        |        |
| LOGISTICS     |        |      |        |        |       |        |        |         |        |        |        |        |       |        |        |