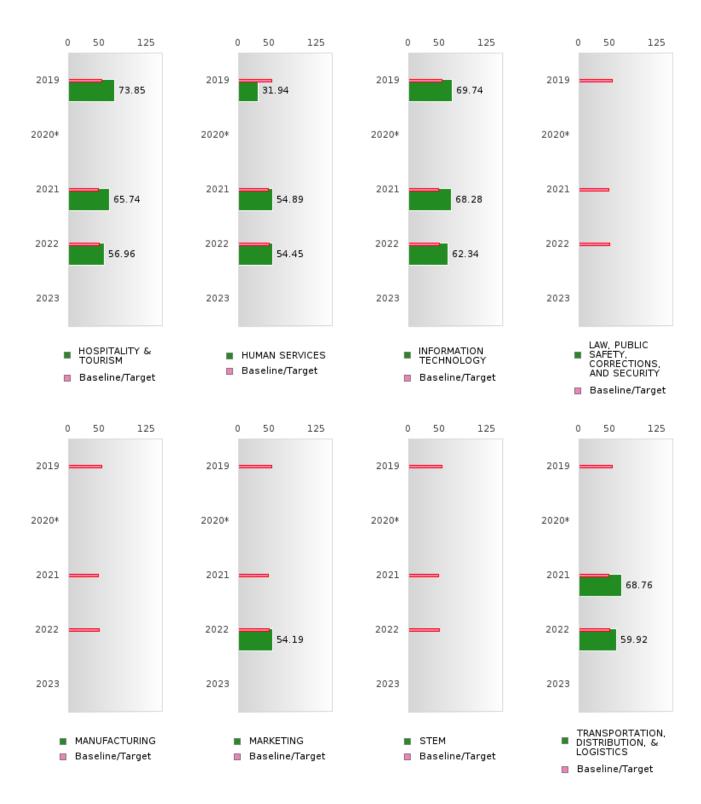

#### ACADEMIC PROFICIENCY SCORE TABLE BY MATHEMATICS AND CLUSTER

| RACE                          | 2019    |          | 2020* |            | 2021   |        | 2022    |      |        | 2023    |      |        |       |     |        |
|-------------------------------|---------|----------|-------|------------|--------|--------|---------|------|--------|---------|------|--------|-------|-----|--------|
| RICL                          | Score   | N        | Base  | Score      | N 2020 | Target | Score   | N    | Target | Score   | N    | Target | Score | N N | Target |
|                               |         |          | line  |            |        |        |         |      |        |         |      |        |       |     |        |
|                               |         |          |       |            |        | MAT    | HEMAT   | ICS  |        |         |      |        |       |     |        |
| AGRICULTUR                    | N < 10  | < 10     | 46.45 |            |        | 46.7   | N < 10  | < 10 | 42.27  | N < 10  | < 10 | 42.52  |       |     | 42.77  |
| E, FOOD, &                    |         |          |       |            |        |        |         |      |        |         |      |        |       |     |        |
| NATURAL                       |         |          |       |            |        |        |         |      |        |         |      |        |       |     |        |
| RESOURCES                     |         |          |       |            |        |        |         |      |        |         |      |        |       |     |        |
| ARCHITECTU                    | N < 10  | < 10     | 46.45 |            |        | 46.7   | N < 10  | < 10 | 42.27  | N < 10  | < 10 | 42.52  |       |     | 42.77  |
| RE AND CONS                   |         |          |       |            |        |        |         |      |        |         |      |        |       |     |        |
| TRUCTION                      |         |          |       |            |        |        |         |      |        |         |      |        |       |     |        |
| ARTS, A/V,                    | N < 10  | < 10     | 46.45 |            |        | 46.7   | N < 10  | < 10 | 42.27  | N < 10  | < 10 | 42.52  |       |     | 42.77  |
| TECHNOLOGY                    |         |          |       |            |        |        |         |      |        |         |      |        |       |     |        |
| & COMMUNIC                    |         |          |       |            |        |        |         |      |        |         |      |        |       |     |        |
| ATIONS                        |         |          |       |            |        |        |         |      |        |         |      |        |       |     |        |
| BUSINESS MA                   | 68.22   | 25       | 46.45 |            |        | 46.7   | 70.65   | 35   | 42.27  | 61.56   | 41   | 42.52  |       |     | 42.77  |
| NAGEMENT &                    |         |          |       |            |        |        |         |      |        |         |      |        |       |     |        |
| ADMINISTRAT                   |         |          |       |            |        |        |         |      |        |         |      |        |       |     |        |
| ION                           | NT 10   | 10       | 46.45 |            |        | 46.7   | NT 10   | . 10 | 10.07  | NT 10   | 10   | 10.50  |       |     | 10.77  |
| EDUCATION                     | N < 10  | < 10     | 46.45 |            |        | 46.7   | N < 10  | < 10 | 42.27  | N < 10  | < 10 | 42.52  |       |     | 42.77  |
| AND                           |         |          |       |            |        |        |         |      |        |         |      |        |       |     |        |
| TRAINING                      | 47.83   | 23       | 46.45 |            |        | 46.7   | 68.76   | 23   | 42.27  | 59.92   | 37   | 42.52  |       |     | 42.77  |
| FINANCE<br>GOVERNMEN          |         |          |       |            |        |        | N < 10  |      |        | N < 10  |      | 42.52  |       |     | 42.77  |
| T AND PUBLIC                  | IN < 10 | < 10     | 40.43 |            |        | 40.7   | IN < 10 | < 10 | 42.27  | IN < 10 | < 10 | 42.32  |       |     | 42.77  |
| ADMINISTRAT                   |         |          |       |            |        |        |         |      |        |         |      |        |       |     |        |
| ION                           |         |          |       |            |        |        |         |      |        |         |      |        |       |     |        |
| HEALTH                        | N < 10  | < 10     | 46.45 |            |        | 46.7   | N < 10  | < 10 | 42.27  | N < 10  | < 10 | 42.52  |       |     | 42.77  |
| SCIENCES                      | 11, 110 | 110      | .01.0 |            |        | ,      | 11, 110 | 110  | 12127  | 11, 110 | 110  | .2.02  |       |     | ,      |
| HOSPITALITY                   | 73.85   | 24       | 46.45 |            |        | 46.7   | 65.74   | 34   | 42.27  | 56.96   | 48   | 42.52  |       |     | 42.77  |
| & TOURISM                     |         |          |       |            |        |        |         |      |        |         |      |        |       |     |        |
| HUMAN                         | 31.94   | 36       | 46.45 |            |        | 46.7   | 54.89   | 33   | 42.27  | 54.45   | 33   | 42.52  |       |     | 42.77  |
| SERVICES                      |         |          |       |            |        |        |         |      |        |         |      |        |       |     |        |
| INFORMATIO                    | 69.74   | 19       | 46.45 |            |        | 46.7   | 68.28   | 34   | 42.27  | 62.34   | 46   | 42.52  |       |     | 42.77  |
| N                             |         |          |       |            |        |        |         |      |        |         |      |        |       |     |        |
| TECHNOLOGY                    |         |          |       |            |        |        |         |      |        |         |      |        |       |     |        |
| LAW, PUBLIC                   | N < 10  | < 10     | 46.45 |            |        | 46.7   | N < 10  | < 10 | 42.27  | N < 10  | < 10 | 42.52  |       |     | 42.77  |
| SAFETY,                       |         |          |       |            |        |        |         |      |        |         |      |        |       |     |        |
| CORRECTION                    |         |          |       |            |        |        |         |      |        |         |      |        |       |     |        |
| S, AND                        |         |          |       |            |        |        |         |      |        |         |      |        |       |     |        |
| SECURITY                      |         |          |       |            |        |        |         |      |        |         |      |        |       |     |        |
| MANUFACTU                     | N < 10  | < 10     | 46.45 |            |        | 46.7   | N < 10  | < 10 | 42.27  | N < 10  | < 10 | 42.52  |       |     | 42.77  |
| RING                          |         |          |       |            |        |        |         |      |        |         |      |        |       |     |        |
| MARKETING                     | N < 10  |          | 46.45 |            |        | 46.7   | N < 10  | < 10 | 42.27  | 54.19   | 23   | 42.52  |       |     | 42.77  |
| STEM                          | N < 10  |          | 46.45 |            |        | 46.7   | N < 10  | < 10 |        | N < 10  | < 10 | 42.52  |       |     | 42.77  |
|                               | N < 10  | < 10     | 46.45 |            |        | 46.7   | 68.76   | 23   | 42.27  | 59.92   | 37   | 42.52  |       |     | 42.77  |
| TION, DISTRIB                 |         |          |       |            |        |        |         |      |        |         |      |        |       |     |        |
| UTION, &                      |         |          |       |            |        |        |         |      |        |         |      |        |       |     |        |
| LOGISTICS N: Number of Concer | <br>    | h Toot C |       | dad in the | Caama  |        |         |      |        |         |      |        |       |     |        |

N: Number of Concentrators with Test Scores Included in the Score

POYEN SCHOOL DISTRICT Page 47/107 Table of Contents

<sup>\*</sup>State-required academic achievement tests were waived in 2020 due to COVID19.