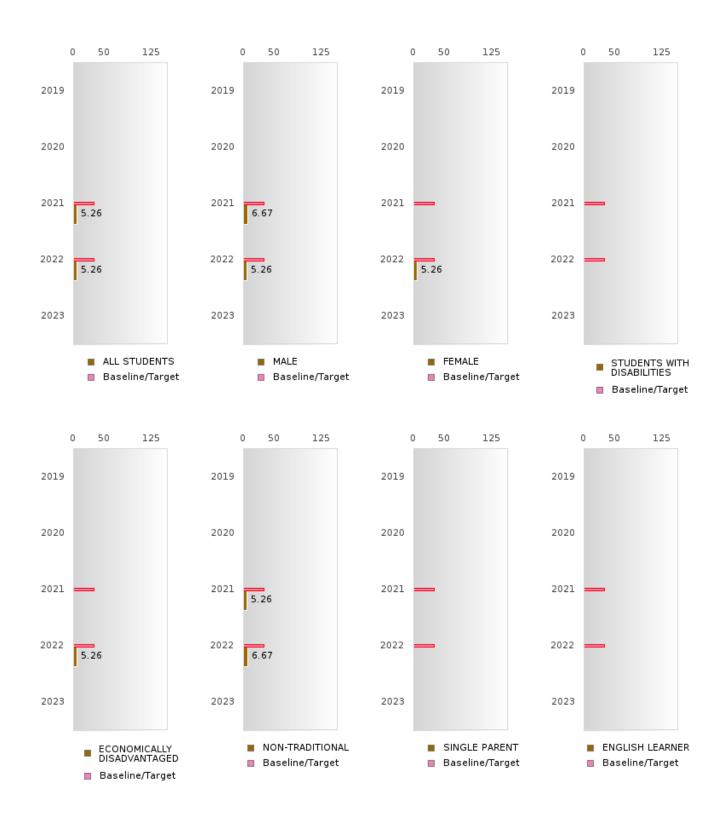

#### GRADUATION RATE BY SPECIAL POPULATION

| RACE                       |        | 2019 |        |        | 2020  |        |         | 2021  |        |         | 2022 |        | 2023  |   |        |
|----------------------------|--------|------|--------|--------|-------|--------|---------|-------|--------|---------|------|--------|-------|---|--------|
|                            | Score  | N    | Target | Score  | N     | Target | Score   | N     | Target | Score   | N    | Target | Score | N | Target |
|                            |        |      | FO     | UR-YEA | R ADJ | USTED  | COHOR'  | ΓGRAI | DUATIO | ON RATE | 3    |        |       |   |        |
| All Students               | > 95   | RV   | 87.18  | > 95   | RV    | 87.18  | > 95    | RV    | 87.18  | > 95    | RV   | 87.18  |       |   | 87.18  |
| Male                       | > 95   | RV   | 87.18  | > 95   | RV    | 87.18  | > 95    | RV    | 87.18  | > 95    | RV   | 87.18  |       |   | 87.18  |
| Female                     | 94.12  | RV   | 87.18  | > 95   | RV    | 87.18  | 91.67   | RV    | 87.18  | > 95    | RV   | 87.18  |       |   | 87.18  |
| Students with Disabilities | N < 10 | < 10 | 87.18  | N < 10 | < 10  | 87.18  | N < 10  | < 10  | 87.18  | N < 10  | < 10 | 87.18  |       |   | 87.18  |
| Economically Disadvantaged | > 95   | RV   | 87.18  | > 95   | RV    | 87.18  | 94.44   | RV    | 87.18  | > 95    | RV   | 87.18  |       |   | 87.18  |
| Non-traditional            | > 95   | RV   | 87.18  | > 95   | RV    | 87.18  | > 95    | RV    | 87.18  | > 95    | RV   | 87.18  |       |   | 87.18  |
| Single Parent              |        |      | 87.18  |        |       | 87.18  |         |       | 87.18  |         |      | 87.18  |       |   | 87.18  |
| English Learner            |        |      | 87.18  |        |       |        | N < 10  | < 10  | 87.18  |         |      | 87.18  |       |   | 87.18  |
| Homeless                   | N < 10 | < 10 |        | N < 10 | < 10  |        | N < 10  | < 10  | 87.18  | N < 10  | < 10 | 87.18  |       |   | 87.18  |
| Foster Care                |        |      | 87.18  |        |       | 87.18  |         |       | 87.18  |         |      | 87.18  |       |   | 87.18  |
| Military                   |        |      | 87.18  |        |       | 87.18  |         |       | 87.18  |         |      | 87.18  |       |   | 87.18  |
| Dependent                  |        |      |        |        |       |        |         |       |        |         |      |        |       |   |        |
| Migrant                    |        |      | 87.18  |        |       | 87.18  |         |       | 87.18  |         |      | 87.18  |       |   | 87.18  |
|                            |        |      |        | AR EXT |       |        | STED CO |       |        | UATION  |      |        |       |   |        |
| All Students               | 93.10  | RV   | 90.4   | > 95   | RV    | 90.4   | > 95    | RV    | 90.4   | > 95    | RV   | 90.4   |       |   | 90.4   |
| Male                       | 93.75  | RV   | 90.4   | > 95   | RV    | 90.4   | > 95    | RV    | 90.4   | > 95    | RV   | 90.4   |       |   | 90.4   |
| Female                     | 92.31  | RV   | 90.4   | 94.12  | RV    | 90.4   | > 95    | RV    | 90.4   | 91.67   | RV   | 90.4   |       |   | 90.4   |
| Students with Disabilities | N < 10 | < 10 | 90.4   | N < 10 | < 10  | 90.4   | N < 10  | < 10  | 90.4   | N < 10  | < 10 | 90.4   |       |   | 90.4   |
| Economically Disadvantaged | 90.48  | RV   | 90.4   | > 95   | RV    | 90.4   | > 95    | RV    | 90.4   | 94.44   | RV   | 90.4   |       |   | 90.4   |
| Non-traditional            |        |      | 90.4   | > 95   | RV    | 90.4   | > 95    | RV    | 90.4   | > 95    | RV   | 90.4   |       |   | 90.4   |
| Single Parent              |        |      | 90.4   |        |       | 90.4   |         |       | 90.4   |         |      | 90.4   |       |   | 90.4   |
| English Learner            |        |      | 90.4   |        |       | 90.4   |         |       | 90.4   | N < 10  | < 10 | 90.4   |       |   | 90.4   |
| Homeless                   | N < 10 | < 10 | 90.4   | N < 10 | < 10  | 90.4   | N < 10  | < 10  | 90.4   | N < 10  | < 10 | 90.4   |       |   | 90.4   |
| Foster Care                |        |      | 90.4   |        |       | 90.4   |         |       | 90.4   |         |      | 90.4   |       |   | 90.4   |
| Military                   |        |      | 90.4   |        |       | 90.4   |         |       | 90.4   |         |      | 90.4   |       |   | 90.4   |
| Dependent                  |        |      |        |        |       |        |         |       |        |         |      |        |       |   |        |
| Migrant                    |        |      | 90.4   |        |       | 90.4   |         |       | 90.4   |         |      | 90.4   |       |   | 90.4   |