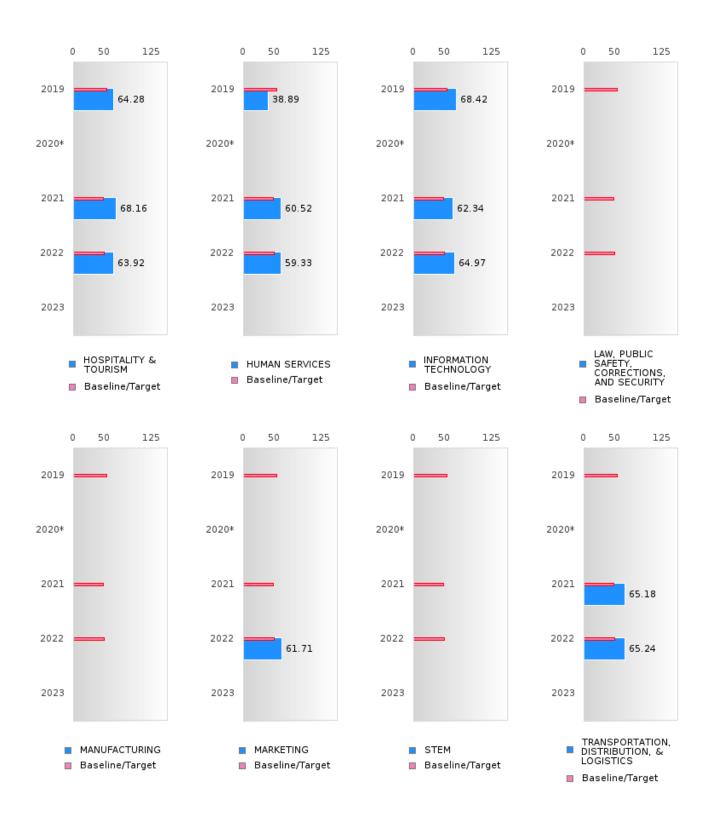

#### ACADEMIC PROFICIENCY SCORE TABLE BY READING LANGUAGE ARTS AND CLUSTER

| RACE                                                       |        | 2019 | (CI B |       | 2020* |        |        | 2021  | ANGU   |        | 2022 |        |       | 2023 |        |
|------------------------------------------------------------|--------|------|-------|-------|-------|--------|--------|-------|--------|--------|------|--------|-------|------|--------|
|                                                            | Score  | N    | Base  | Score | N     | Target | Score  | N     | Target | Score  | N    | Target | Score | N    | Target |
|                                                            |        |      |       |       | REA   | DING I | LANGUA | GE AR | TS     |        |      |        |       |      |        |
| AGRICULTUR<br>E, FOOD, &<br>NATURAL<br>RESOURCES           | N < 10 | < 10 | 52.78 |       |       | 53.03  | N < 10 | < 10  | 48.45  | N < 10 | < 10 | 48.7   |       |      | 48.95  |
| RE AND CONS<br>TRUCTION                                    | N < 10 |      | 52.78 |       |       |        | N < 10 |       |        | N < 10 |      | 48.7   |       |      | 48.95  |
| ARTS, A/V,<br>TECHNOLOGY<br>& COMMUNIC<br>ATIONS           | N < 10 | < 10 | 52.78 |       |       | 53.03  | N < 10 | < 10  |        | N < 10 | < 10 | 48.7   |       |      | 48.95  |
| BUSINESS MA<br>NAGEMENT &<br>ADMINISTRAT<br>ION            |        | 25   | 52.78 |       |       | 53.03  | 63.74  | 34    | 48.45  |        | 41   | 48.7   |       |      | 48.95  |
| EDUCATION<br>AND<br>TRAINING                               |        |      | 52.78 |       |       |        |        |       |        | N < 10 |      | 48.7   |       |      | 48.95  |
| FINANCE                                                    | 45.65  | 23   | 52.78 |       |       | 53.03  |        | 22    | 48.45  |        | 37   | 48.7   |       |      | 48.95  |
| GOVERNMEN<br>T AND PUBLIC<br>ADMINISTRAT<br>ION            | N < 10 | < 10 | 52.78 |       |       |        | N < 10 |       | 48.45  | N < 10 | < 10 | 48.7   |       |      | 48.95  |
| HEALTH<br>SCIENCES                                         | N < 10 | < 10 | 52.78 |       |       | 53.03  | N < 10 | < 10  | 48.45  | N < 10 | < 10 | 48.7   |       |      | 48.95  |
| HOSPITALITY & TOURISM                                      | 64.28  | 24   | 52.78 |       |       | 53.03  | 68.16  | 33    | 48.45  | 63.92  | 48   | 48.7   |       |      | 48.95  |
| HUMAN<br>SERVICES                                          | 38.89  | 36   | 52.78 |       |       | 53.03  | 60.52  | 33    | 48.45  | 59.33  | 33   | 48.7   |       |      | 48.95  |
| INFORMATIO<br>N<br>TECHNOLOGY                              | 68.42  | 19   | 52.78 |       |       | 53.03  | 62.34  | 33    | 48.45  | 64.97  | 46   | 48.7   |       |      | 48.95  |
| LAW, PUBLIC<br>SAFETY,<br>CORRECTION<br>S, AND<br>SECURITY |        |      | 52.78 |       |       |        |        |       |        | N < 10 |      | 48.7   |       |      | 48.95  |
| MANUFACTU<br>RING                                          |        | < 10 | 52.78 |       |       |        | N < 10 | < 10  |        | N < 10 | < 10 | 48.7   |       |      | 48.95  |
|                                                            | N < 10 |      | 52.78 |       |       |        | N < 10 | < 10  | 48.45  |        | 23   | 48.7   |       |      | 48.95  |
|                                                            | N < 10 |      | 52.78 |       |       |        | N < 10 | < 10  |        | N < 10 | < 10 | 48.7   |       |      | 48.95  |
| TRANSPORTA<br>TION, DISTRIB<br>UTION, &<br>LOGISTICS       | N < 10 | < 10 | 52.78 |       |       | 53.03  | 65.18  | 22    | 48.45  | 65.24  | 37   | 48.7   |       |      | 48.95  |

#### ACADEMIC PROFICIENCY SCORE TABLE BY MATHEMATICS AND CLUSTER

| RACE                          | 2019    |          | 2020* |            | 2021   |        | 2022    |      |        | 2023    |      |        |       |     |        |
|-------------------------------|---------|----------|-------|------------|--------|--------|---------|------|--------|---------|------|--------|-------|-----|--------|
| RICL                          | Score   | N        | Base  | Score      | N 2020 | Target | Score   | N    | Target | Score   | N    | Target | Score | N N | Target |
|                               |         |          | line  |            |        |        |         |      |        |         |      |        |       |     |        |
|                               |         |          |       |            |        | MAT    | HEMAT   | ICS  |        |         |      |        |       |     |        |
| AGRICULTUR                    | N < 10  | < 10     | 46.45 |            |        | 46.7   | N < 10  | < 10 | 42.27  | N < 10  | < 10 | 42.52  |       |     | 42.77  |
| E, FOOD, &                    |         |          |       |            |        |        |         |      |        |         |      |        |       |     |        |
| NATURAL                       |         |          |       |            |        |        |         |      |        |         |      |        |       |     |        |
| RESOURCES                     |         |          |       |            |        |        |         |      |        |         |      |        |       |     |        |
| ARCHITECTU                    | N < 10  | < 10     | 46.45 |            |        | 46.7   | N < 10  | < 10 | 42.27  | N < 10  | < 10 | 42.52  |       |     | 42.77  |
| RE AND CONS                   |         |          |       |            |        |        |         |      |        |         |      |        |       |     |        |
| TRUCTION                      |         |          |       |            |        |        |         |      |        |         |      |        |       |     |        |
| ARTS, A/V,                    | N < 10  | < 10     | 46.45 |            |        | 46.7   | N < 10  | < 10 | 42.27  | N < 10  | < 10 | 42.52  |       |     | 42.77  |
| TECHNOLOGY                    |         |          |       |            |        |        |         |      |        |         |      |        |       |     |        |
| & COMMUNIC                    |         |          |       |            |        |        |         |      |        |         |      |        |       |     |        |
| ATIONS                        |         |          |       |            |        |        |         |      |        |         |      |        |       |     |        |
| BUSINESS MA                   | 68.22   | 25       | 46.45 |            |        | 46.7   | 70.65   | 35   | 42.27  | 61.56   | 41   | 42.52  |       |     | 42.77  |
| NAGEMENT &                    |         |          |       |            |        |        |         |      |        |         |      |        |       |     |        |
| ADMINISTRAT                   |         |          |       |            |        |        |         |      |        |         |      |        |       |     |        |
| ION                           | NT 10   | 10       | 46.45 |            |        | 46.7   | NT 10   | . 10 | 10.07  | NT 10   | 10   | 10.50  |       |     | 10.77  |
| EDUCATION                     | N < 10  | < 10     | 46.45 |            |        | 46.7   | N < 10  | < 10 | 42.27  | N < 10  | < 10 | 42.52  |       |     | 42.77  |
| AND                           |         |          |       |            |        |        |         |      |        |         |      |        |       |     |        |
| TRAINING                      | 47.83   | 23       | 46.45 |            |        | 46.7   | 68.76   | 23   | 42.27  | 59.92   | 37   | 42.52  |       |     | 42.77  |
| FINANCE<br>GOVERNMEN          |         |          |       |            |        |        | N < 10  |      |        | N < 10  |      | 42.52  |       |     | 42.77  |
| T AND PUBLIC                  | IN < 10 | < 10     | 40.43 |            |        | 40.7   | IN < 10 | < 10 | 42.27  | IN < 10 | < 10 | 42.32  |       |     | 42.77  |
| ADMINISTRAT                   |         |          |       |            |        |        |         |      |        |         |      |        |       |     |        |
| ION                           |         |          |       |            |        |        |         |      |        |         |      |        |       |     |        |
| HEALTH                        | N < 10  | < 10     | 46.45 |            |        | 46.7   | N < 10  | < 10 | 42.27  | N < 10  | < 10 | 42.52  |       |     | 42.77  |
| SCIENCES                      | 11, 110 | 110      | .01.0 |            |        | ,      | 11, 110 | 110  | 12127  | 11, 110 | 110  | .2.02  |       |     | ,      |
| HOSPITALITY                   | 73.85   | 24       | 46.45 |            |        | 46.7   | 65.74   | 34   | 42.27  | 56.96   | 48   | 42.52  |       |     | 42.77  |
| & TOURISM                     |         |          |       |            |        |        |         |      |        |         |      |        |       |     |        |
| HUMAN                         | 31.94   | 36       | 46.45 |            |        | 46.7   | 54.89   | 33   | 42.27  | 54.45   | 33   | 42.52  |       |     | 42.77  |
| SERVICES                      |         |          |       |            |        |        |         |      |        |         |      |        |       |     |        |
| INFORMATIO                    | 69.74   | 19       | 46.45 |            |        | 46.7   | 68.28   | 34   | 42.27  | 62.34   | 46   | 42.52  |       |     | 42.77  |
| N                             |         |          |       |            |        |        |         |      |        |         |      |        |       |     |        |
| TECHNOLOGY                    |         |          |       |            |        |        |         |      |        |         |      |        |       |     |        |
| LAW, PUBLIC                   | N < 10  | < 10     | 46.45 |            |        | 46.7   | N < 10  | < 10 | 42.27  | N < 10  | < 10 | 42.52  |       |     | 42.77  |
| SAFETY,                       |         |          |       |            |        |        |         |      |        |         |      |        |       |     |        |
| CORRECTION                    |         |          |       |            |        |        |         |      |        |         |      |        |       |     |        |
| S, AND                        |         |          |       |            |        |        |         |      |        |         |      |        |       |     |        |
| SECURITY                      |         |          |       |            |        |        |         |      |        |         |      |        |       |     |        |
| MANUFACTU                     | N < 10  | < 10     | 46.45 |            |        | 46.7   | N < 10  | < 10 | 42.27  | N < 10  | < 10 | 42.52  |       |     | 42.77  |
| RING                          |         |          |       |            |        |        |         |      |        |         |      |        |       |     |        |
| MARKETING                     | N < 10  |          | 46.45 |            |        | 46.7   | N < 10  | < 10 | 42.27  | 54.19   | 23   | 42.52  |       |     | 42.77  |
| STEM                          | N < 10  |          | 46.45 |            |        | 46.7   | N < 10  | < 10 |        | N < 10  | < 10 | 42.52  |       |     | 42.77  |
|                               | N < 10  | < 10     | 46.45 |            |        | 46.7   | 68.76   | 23   | 42.27  | 59.92   | 37   | 42.52  |       |     | 42.77  |
| TION, DISTRIB                 |         |          |       |            |        |        |         |      |        |         |      |        |       |     |        |
| UTION, &                      |         |          |       |            |        |        |         |      |        |         |      |        |       |     |        |
| LOGISTICS N: Number of Concer | <br>    | h Toot C |       | dad in the | Caama  |        |         |      |        |         |      |        |       |     |        |

#### ACADEMIC PROFICIENCY SCORE TABLE BY SCIENCE AND CLUSTER

| RACE                                                       |        | 2019 | 2019 2020* |       |   |        | 2021   |      |        | 2022   |      |        | 2023  |   |        |
|------------------------------------------------------------|--------|------|------------|-------|---|--------|--------|------|--------|--------|------|--------|-------|---|--------|
|                                                            | Score  | N    | Base       | Score | N | Target | Score  | N    | Target | Score  | N    | Target | Score | N | Target |
|                                                            |        |      |            |       |   |        | CIENCE |      |        |        |      |        |       |   |        |
| AGRICULTUR<br>E, FOOD, &<br>NATURAL<br>RESOURCES           | N < 10 | < 10 | 53.26      |       |   | 53.51  | N < 10 | < 10 | 48.4   | N < 10 | < 10 | 48.65  |       |   | 48.9   |
| ARCHITECTU<br>RE AND CONS<br>TRUCTION                      | N < 10 | < 10 | 53.26      |       |   | 53.51  | N < 10 | < 10 | 48.4   | N < 10 | < 10 | 48.65  |       |   | 48.9   |
| ARTS, A/V,<br>TECHNOLOGY<br>& COMMUNIC<br>ATIONS           | N < 10 | < 10 | 53.26      |       |   | 53.51  | N < 10 | < 10 | 48.4   | N < 10 | < 10 | 48.65  |       |   | 48.9   |
| BUSINESS MA<br>NAGEMENT &<br>ADMINISTRAT<br>ION            | 73.22  | 25   | 53.26      |       |   | 53.51  | 72.38  | 35   | 48.4   | 63.63  | 41   | 48.65  |       |   | 48.9   |
| EDUCATION<br>AND<br>TRAINING                               | N < 10 | < 10 | 53.26      |       |   | 53.51  | N < 10 | < 10 | 48.4   | N < 10 | < 10 | 48.65  |       |   | 48.9   |
| FINANCE                                                    | 54.35  | 23   | 53.26      |       |   | 53.51  | 73.59  | 23   | 48.4   | 62.54  | 37   | 48.65  |       |   | 48.9   |
| GOVERNMEN<br>T AND PUBLIC<br>ADMINISTRAT<br>ION            | N < 10 | < 10 | 53.26      |       |   | 53.51  | N < 10 | < 10 | 48.4   | N < 10 | < 10 | 48.65  |       |   | 48.9   |
| HEALTH<br>SCIENCES                                         | N < 10 | < 10 | 53.26      |       |   | 53.51  | N < 10 | < 10 | 48.4   | N < 10 | < 10 | 48.65  |       |   | 48.9   |
| HOSPITALITY & TOURISM                                      | 74.71  | 24   | 53.26      |       |   | 53.51  | 71.16  | 34   | 48.4   | 60.52  | 48   | 48.65  |       |   | 48.9   |
| HUMAN<br>SERVICES                                          | 36.11  | 36   | 53.26      |       |   | 53.51  | 60.54  | 33   | 48.4   | 61.96  | 33   | 48.65  |       |   | 48.9   |
| INFORMATIO<br>N<br>TECHNOLOGY                              | 72.37  | 19   | 53.26      |       |   | 53.51  | 72.26  | 34   | 48.4   | 64.17  | 46   | 48.65  |       |   | 48.9   |
| LAW, PUBLIC<br>SAFETY,<br>CORRECTION<br>S, AND<br>SECURITY |        |      | 53.26      |       |   | 53.51  | N < 10 | < 10 | 48.4   | N < 10 | < 10 | 48.65  |       |   | 48.9   |
| MANUFACTU<br>RING                                          | N < 10 | < 10 | 53.26      |       |   | 53.51  | N < 10 | < 10 | 48.4   | N < 10 | < 10 | 48.65  |       |   | 48.9   |
| MARKETING                                                  | N < 10 | < 10 | 53.26      |       |   |        | N < 10 | < 10 | 48.4   | 54.93  | 23   | 48.65  |       |   | 48.9   |
| STEM                                                       | N < 10 | < 10 | 53.26      |       |   | 53.51  | N < 10 | < 10 | 48.4   | N < 10 | < 10 | 48.65  |       |   | 48.9   |
| TRANSPORTA<br>TION, DISTRIB<br>UTION, &<br>LOGISTICS       | N < 10 | < 10 | 53.26      |       |   | 53.51  | 73.59  | 23   | 48.4   | 62.54  | 37   | 48.65  |       |   | 48.9   |