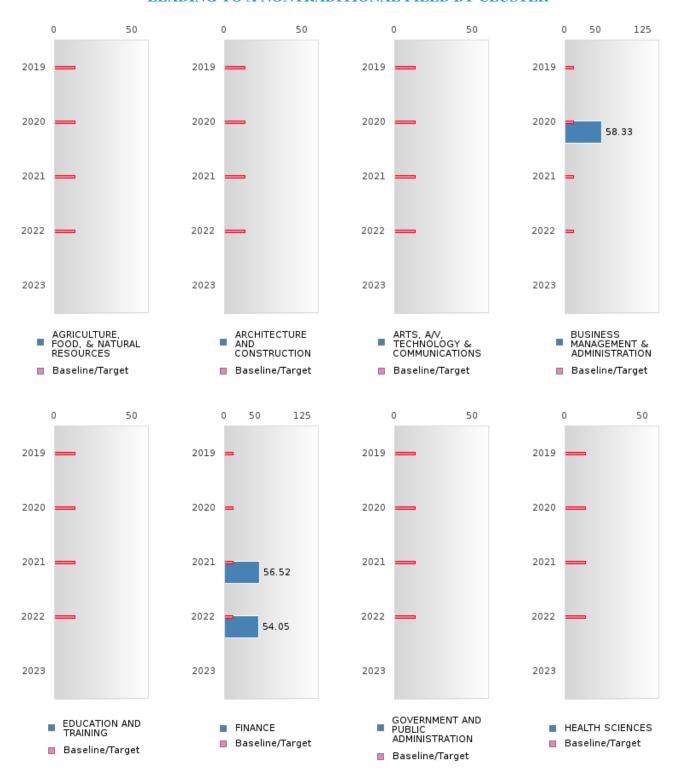

### FOUR-YEAR ADJUSTED GRADUATION RATE BY CLUSTER

| RACE          |        | 2019 |        |        | 2020  |        |        | 2021    |        |        | 2022   |        |       | 2023   |        |
|---------------|--------|------|--------|--------|-------|--------|--------|---------|--------|--------|--------|--------|-------|--------|--------|
| RICE          | Score  | N    | Target | Score  | <br>N | Target | Score  | <br>  N | Target | Score  | N 2022 | Target | Score | N 2023 | Target |
|               | Beore  |      |        |        |       |        | COHOR  |         |        |        |        | Turget | Beore | - 1    | Target |
| AGRICULTUR    |        |      | 87.18  |        |       | 87.18  |        |         | 87.18  | A      |        | 87.18  |       |        | 87.18  |
| E, FOOD, &    |        |      | 07.12  |        |       | 0,,,,, |        |         | 0,,,,, |        |        | 0,     |       |        | 07.12  |
| NATURAL       |        |      |        |        |       |        |        |         |        |        |        |        |       |        |        |
| RESOURCES     |        |      |        |        |       |        |        |         |        |        |        |        |       |        |        |
| ARCHITECTU    |        |      | 87.18  |        |       | 87.18  |        |         | 87.18  |        |        | 87.18  |       |        | 87.18  |
| RE AND CONS   |        |      |        |        |       |        |        |         |        |        |        |        |       |        |        |
| TRUCTION      |        |      |        |        |       |        |        |         |        |        |        |        |       |        |        |
|               | N < 10 | < 10 | 87.18  | N < 10 | < 10  | 87.18  |        |         | 87.18  |        |        | 87.18  |       |        | 87.18  |
| TECHNOLOGY    |        |      |        |        |       |        |        |         |        |        |        |        |       |        |        |
| & COMMUNIC    |        |      |        |        |       |        |        |         |        |        |        |        |       |        |        |
| ATIONS        |        |      |        |        |       |        |        |         |        |        |        |        |       |        |        |
| BUSINESS MA   | > 95   | RV   | 87.18  | > 95   | RV    | 87.18  | > 95   | RV      | 87.18  | > 95   | RV     | 87.18  |       |        | 87.18  |
| NAGEMENT &    | 1      |      |        |        |       |        | ' ' '  |         |        | ' '    |        |        |       |        |        |
| ADMINISTRAT   |        |      |        |        |       |        |        |         |        |        |        |        |       |        |        |
| ION           |        |      |        |        |       |        |        |         |        |        |        |        |       |        |        |
| EDUCATION     |        |      | 87.18  |        |       | 87.18  |        |         | 87.18  |        |        | 87.18  |       |        | 87.18  |
| AND           |        |      |        |        |       |        |        |         |        |        |        |        |       |        |        |
| TRAINING      |        |      |        |        |       |        |        |         |        |        |        |        |       |        |        |
| FINANCE       | > 95   | RV   | 87.18  | > 95   | RV    | 87.18  | > 95   | RV      | 87.18  | > 95   | RV     | 87.18  |       |        | 87.18  |
| GOVERNMEN     |        |      | 87.18  |        |       | 87.18  |        |         | 87.18  |        |        | 87.18  |       |        | 87.18  |
| T AND PUBLIC  |        |      |        |        |       |        |        |         |        |        |        |        |       |        |        |
| ADMINISTRAT   |        |      |        |        |       |        |        |         |        |        |        |        |       |        |        |
| ION           |        |      |        |        |       |        |        |         |        |        |        |        |       |        |        |
| HEALTH        |        |      | 87.18  |        |       | 87.18  |        |         | 87.18  |        |        | 87.18  |       |        | 87.18  |
| SCIENCES      |        |      |        |        |       |        |        |         |        |        |        |        |       |        |        |
| HOSPITALITY   | > 95   | RV   | 87.18  | > 95   | RV    | 87.18  | > 95   | RV      | 87.18  | > 95   | RV     | 87.18  |       |        | 87.18  |
| & TOURISM     |        |      |        |        |       |        |        |         |        |        |        |        |       |        |        |
| HUMAN         | > 95   | RV   | 87.18  | > 95   | RV    | 87.18  | N < 10 | < 10    | 87.18  | N < 10 | < 10   | 87.18  |       |        | 87.18  |
| SERVICES      |        |      |        |        |       |        |        |         |        |        |        |        |       |        |        |
| INFORMATIO    | N < 10 | < 10 | 87.18  | > 95   | RV    | 87.18  | > 95   | RV      | 87.18  | > 95   | RV     | 87.18  |       |        | 87.18  |
| N             |        |      |        |        |       |        |        |         |        |        |        |        |       |        |        |
| TECHNOLOGY    |        |      |        |        |       |        |        |         |        |        |        |        |       |        |        |
| LAW, PUBLIC   |        |      | 87.18  |        |       | 87.18  |        |         | 87.18  |        |        | 87.18  |       |        | 87.18  |
| SAFETY,       |        |      |        |        |       |        |        |         |        |        |        |        |       |        |        |
| CORRECTION    |        |      |        |        |       |        |        |         |        |        |        |        |       |        |        |
| S, AND        |        |      |        |        |       |        |        |         |        |        |        |        |       |        |        |
| SECURITY      |        |      |        |        |       |        |        |         |        |        |        |        |       |        |        |
| MANUFACTU     |        |      | 87.18  |        |       | 87.18  |        |         | 87.18  |        |        | 87.18  |       |        | 87.18  |
| RING          |        |      |        |        |       |        |        |         |        |        |        |        |       |        |        |
| MARKETING     |        |      | 87.18  |        |       | 87.18  |        |         | 87.18  |        |        | 87.18  |       |        | 87.18  |
| STEM          |        |      | 87.18  |        |       | 87.18  |        |         | 87.18  |        |        | 87.18  |       |        | 87.18  |
| TRANSPORTA    |        |      | 87.18  |        |       | 87.18  | > 95   | RV      | 87.18  | > 95   | RV     | 87.18  |       |        | 87.18  |
| TION, DISTRIB |        |      |        |        |       |        |        |         |        |        |        |        |       |        |        |
| UTION, &      |        |      |        |        |       |        |        |         |        |        |        |        |       |        |        |
| LOGISTICS     |        |      |        |        |       |        |        |         |        |        |        |        |       |        |        |