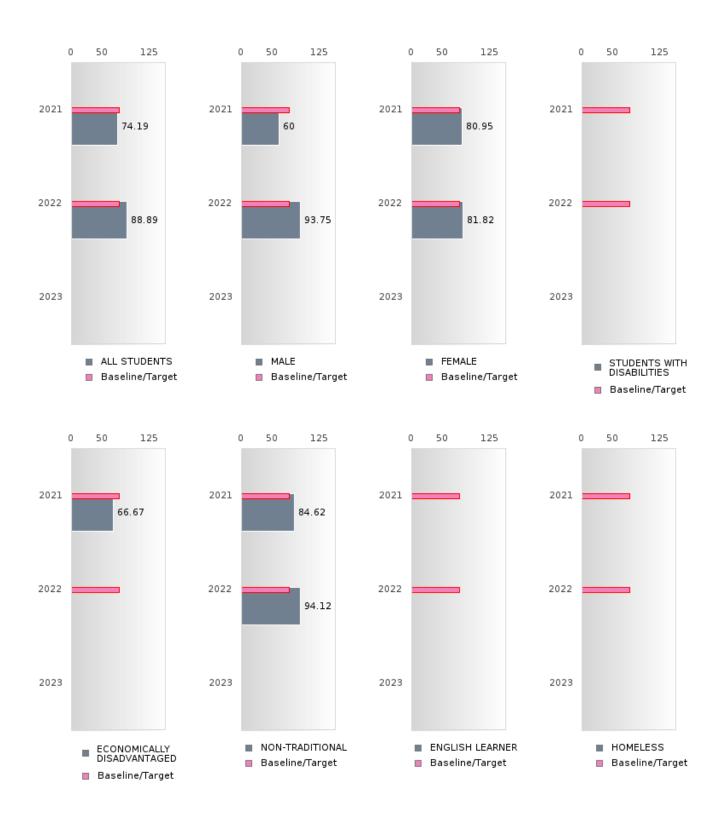

#### PERFORMANCE MEASURE SCORES FOR CONCENTRATORS ONLY

| PERFORMANCE       |       | DIS   | TRICT SCO | DRE   |      | STATE SCORE |       |       |       |      |  |  |
|-------------------|-------|-------|-----------|-------|------|-------------|-------|-------|-------|------|--|--|
| MEASURES          | 2019  | 2020  | 2021      | 2022  | 2023 | 2019        | 2020  | 2021  | 2022  | 2023 |  |  |
| 3S1: POST-PROGRAM |       |       | 74.19     | 88.89 |      |             |       | 81.92 | 81.38 |      |  |  |
| PLACEMENT         |       |       |           |       |      |             |       |       |       |      |  |  |
|                   |       |       |           |       |      |             |       |       |       |      |  |  |
| 4S1: NON-         | 61.76 | 50.98 | 49.18     | 73.97 |      | 31.31       | 31.34 | 30.03 | 43.00 |      |  |  |
| TRADITIONAL       |       |       |           |       |      |             |       |       |       |      |  |  |
| PROGRAM           |       |       |           |       |      |             |       |       |       |      |  |  |
| CONCENTRATION     |       |       |           |       |      |             |       |       |       |      |  |  |
| 5S1: INDUSTRY     |       |       | < 5       | < 5   |      |             |       | 14.46 | 44.94 |      |  |  |
| CERTIFICATIONS    |       |       |           |       |      |             |       |       |       |      |  |  |
|                   |       |       |           |       |      |             |       |       |       |      |  |  |

#### GRADUATION RATE BY SPECIAL POPULATION

| RACE                       |        | 2019 |        |        | 2020  |        |         | 2021  |        |         | 2022 |        | 2023  |   |        |
|----------------------------|--------|------|--------|--------|-------|--------|---------|-------|--------|---------|------|--------|-------|---|--------|
|                            | Score  | N    | Target | Score  | N     | Target | Score   | N     | Target | Score   | N    | Target | Score | N | Target |
|                            |        |      | FO     | UR-YEA | R ADJ | USTED  | COHOR'  | ΓGRAI | DUATIO | ON RATE | 3    |        |       |   |        |
| All Students               | > 95   | RV   | 87.18  | > 95   | RV    | 87.18  | > 95    | RV    | 87.18  | > 95    | RV   | 87.18  |       |   | 87.18  |
| Male                       | > 95   | RV   | 87.18  | > 95   | RV    | 87.18  | > 95    | RV    | 87.18  | > 95    | RV   | 87.18  |       |   | 87.18  |
| Female                     | 94.12  | RV   | 87.18  | > 95   | RV    | 87.18  | 91.67   | RV    | 87.18  | > 95    | RV   | 87.18  |       |   | 87.18  |
| Students with Disabilities | N < 10 | < 10 | 87.18  | N < 10 | < 10  | 87.18  | N < 10  | < 10  | 87.18  | N < 10  | < 10 | 87.18  |       |   | 87.18  |
| Economically Disadvantaged | > 95   | RV   | 87.18  | > 95   | RV    | 87.18  | 94.44   | RV    | 87.18  | > 95    | RV   | 87.18  |       |   | 87.18  |
| Non-traditional            | > 95   | RV   | 87.18  | > 95   | RV    | 87.18  | > 95    | RV    | 87.18  | > 95    | RV   | 87.18  |       |   | 87.18  |
| Single Parent              |        |      | 87.18  |        |       | 87.18  |         |       | 87.18  |         |      | 87.18  |       |   | 87.18  |
| English Learner            |        |      | 87.18  |        |       |        | N < 10  | < 10  | 87.18  |         |      | 87.18  |       |   | 87.18  |
| Homeless                   | N < 10 | < 10 |        | N < 10 | < 10  |        | N < 10  | < 10  | 87.18  | N < 10  | < 10 | 87.18  |       |   | 87.18  |
| Foster Care                |        |      | 87.18  |        |       | 87.18  |         |       | 87.18  |         |      | 87.18  |       |   | 87.18  |
| Military                   |        |      | 87.18  |        |       | 87.18  |         |       | 87.18  |         |      | 87.18  |       |   | 87.18  |
| Dependent                  |        |      |        |        |       |        |         |       |        |         |      |        |       |   |        |
| Migrant                    |        |      | 87.18  |        |       | 87.18  |         |       | 87.18  |         |      | 87.18  |       |   | 87.18  |
|                            |        |      |        | AR EXT |       |        | STED CO |       |        | UATION  |      |        |       |   |        |
| All Students               | 93.10  | RV   | 90.4   | > 95   | RV    | 90.4   | > 95    | RV    | 90.4   | > 95    | RV   | 90.4   |       |   | 90.4   |
| Male                       | 93.75  | RV   | 90.4   | > 95   | RV    | 90.4   | > 95    | RV    | 90.4   | > 95    | RV   | 90.4   |       |   | 90.4   |
| Female                     | 92.31  | RV   | 90.4   | 94.12  | RV    | 90.4   | > 95    | RV    | 90.4   | 91.67   | RV   | 90.4   |       |   | 90.4   |
| Students with Disabilities | N < 10 | < 10 | 90.4   | N < 10 | < 10  | 90.4   | N < 10  | < 10  | 90.4   | N < 10  | < 10 | 90.4   |       |   | 90.4   |
| Economically Disadvantaged | 90.48  | RV   | 90.4   | > 95   | RV    | 90.4   | > 95    | RV    | 90.4   | 94.44   | RV   | 90.4   |       |   | 90.4   |
| Non-traditional            |        |      | 90.4   | > 95   | RV    | 90.4   | > 95    | RV    | 90.4   | > 95    | RV   | 90.4   |       |   | 90.4   |
| Single Parent              |        |      | 90.4   |        |       | 90.4   |         |       | 90.4   |         |      | 90.4   |       |   | 90.4   |
| English Learner            |        |      | 90.4   |        |       | 90.4   |         |       | 90.4   | N < 10  | < 10 | 90.4   |       |   | 90.4   |
| Homeless                   | N < 10 | < 10 | 90.4   | N < 10 | < 10  | 90.4   | N < 10  | < 10  | 90.4   | N < 10  | < 10 | 90.4   |       |   | 90.4   |
| Foster Care                |        |      | 90.4   |        |       | 90.4   |         |       | 90.4   |         |      | 90.4   |       |   | 90.4   |
| Military                   |        |      | 90.4   |        |       | 90.4   |         |       | 90.4   |         |      | 90.4   |       |   | 90.4   |
| Dependent                  |        |      |        |        |       |        |         |       |        |         |      |        |       |   |        |
| Migrant                    |        |      | 90.4   |        |       | 90.4   |         |       | 90.4   |         |      | 90.4   |       |   | 90.4   |