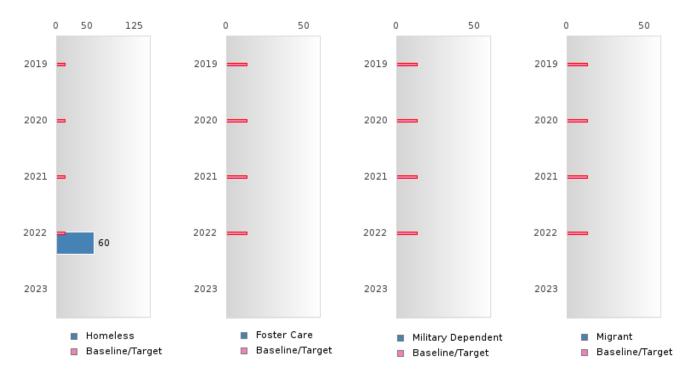

#### GRADUATION RATE BY SPECIAL POPULATION

| RACE                       |        | 2019 |        |        | 2020  |        |         | 2021  |        |         | 2022 |        | 2023  |   |        |
|----------------------------|--------|------|--------|--------|-------|--------|---------|-------|--------|---------|------|--------|-------|---|--------|
|                            | Score  | N    | Target | Score  | N     | Target | Score   | N     | Target | Score   | N    | Target | Score | N | Target |
|                            |        |      | FO     | UR-YEA | R ADJ | USTED  | COHOR'  | ΓGRAI | DUATIO | ON RATE | 3    |        |       |   |        |
| All Students               | > 95   | RV   | 87.18  | > 95   | RV    | 87.18  | > 95    | RV    | 87.18  | > 95    | RV   | 87.18  |       |   | 87.18  |
| Male                       | > 95   | RV   | 87.18  | > 95   | RV    | 87.18  | > 95    | RV    | 87.18  | > 95    | RV   | 87.18  |       |   | 87.18  |
| Female                     | 94.12  | RV   | 87.18  | > 95   | RV    | 87.18  | 91.67   | RV    | 87.18  | > 95    | RV   | 87.18  |       |   | 87.18  |
| Students with Disabilities | N < 10 | < 10 | 87.18  | N < 10 | < 10  | 87.18  | N < 10  | < 10  | 87.18  | N < 10  | < 10 | 87.18  |       |   | 87.18  |
| Economically Disadvantaged | > 95   | RV   | 87.18  | > 95   | RV    | 87.18  | 94.44   | RV    | 87.18  | > 95    | RV   | 87.18  |       |   | 87.18  |
| Non-traditional            | > 95   | RV   | 87.18  | > 95   | RV    | 87.18  | > 95    | RV    | 87.18  | > 95    | RV   | 87.18  |       |   | 87.18  |
| Single Parent              |        |      | 87.18  |        |       | 87.18  |         |       | 87.18  |         |      | 87.18  |       |   | 87.18  |
| English Learner            |        |      | 87.18  |        |       |        | N < 10  | < 10  | 87.18  |         |      | 87.18  |       |   | 87.18  |
| Homeless                   | N < 10 | < 10 |        | N < 10 | < 10  |        | N < 10  | < 10  | 87.18  | N < 10  | < 10 | 87.18  |       |   | 87.18  |
| Foster Care                |        |      | 87.18  |        |       | 87.18  |         |       | 87.18  |         |      | 87.18  |       |   | 87.18  |
| Military                   |        |      | 87.18  |        |       | 87.18  |         |       | 87.18  |         |      | 87.18  |       |   | 87.18  |
| Dependent                  |        |      |        |        |       |        |         |       |        |         |      |        |       |   |        |
| Migrant                    |        |      | 87.18  |        |       | 87.18  |         |       | 87.18  |         |      | 87.18  |       |   | 87.18  |
|                            |        |      |        | AR EXT |       |        | STED CO |       |        | UATION  |      |        |       |   |        |
| All Students               | 93.10  | RV   | 90.4   | > 95   | RV    | 90.4   | > 95    | RV    | 90.4   | > 95    | RV   | 90.4   |       |   | 90.4   |
| Male                       | 93.75  | RV   | 90.4   | > 95   | RV    | 90.4   | > 95    | RV    | 90.4   | > 95    | RV   | 90.4   |       |   | 90.4   |
| Female                     | 92.31  | RV   | 90.4   | 94.12  | RV    | 90.4   | > 95    | RV    | 90.4   | 91.67   | RV   | 90.4   |       |   | 90.4   |
| Students with Disabilities | N < 10 | < 10 | 90.4   | N < 10 | < 10  | 90.4   | N < 10  | < 10  | 90.4   | N < 10  | < 10 | 90.4   |       |   | 90.4   |
| Economically Disadvantaged | 90.48  | RV   | 90.4   | > 95   | RV    | 90.4   | > 95    | RV    | 90.4   | 94.44   | RV   | 90.4   |       |   | 90.4   |
| Non-traditional            |        |      | 90.4   | > 95   | RV    | 90.4   | > 95    | RV    | 90.4   | > 95    | RV   | 90.4   |       |   | 90.4   |
| Single Parent              |        |      | 90.4   |        |       | 90.4   |         |       | 90.4   |         |      | 90.4   |       |   | 90.4   |
| English Learner            |        |      | 90.4   |        |       | 90.4   |         |       | 90.4   | N < 10  | < 10 | 90.4   |       |   | 90.4   |
| Homeless                   | N < 10 | < 10 | 90.4   | N < 10 | < 10  | 90.4   | N < 10  | < 10  | 90.4   | N < 10  | < 10 | 90.4   |       |   | 90.4   |
| Foster Care                |        |      | 90.4   |        |       | 90.4   |         |       | 90.4   |         |      | 90.4   |       |   | 90.4   |
| Military                   |        |      | 90.4   |        |       | 90.4   |         |       | 90.4   |         |      | 90.4   |       |   | 90.4   |
| Dependent                  |        |      |        |        |       |        |         |       |        |         |      |        |       |   |        |
| Migrant                    |        |      | 90.4   |        |       | 90.4   |         |       | 90.4   |         |      | 90.4   |       |   | 90.4   |