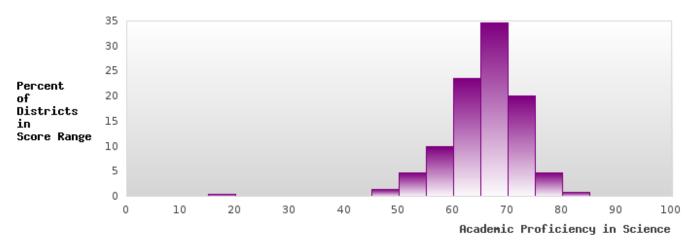

#### DISTRIBUTION OF DISTRICT FOUR-YEAR ADJUSTED COHORT GRADUATION RATES

Four-Year Graduation Rate