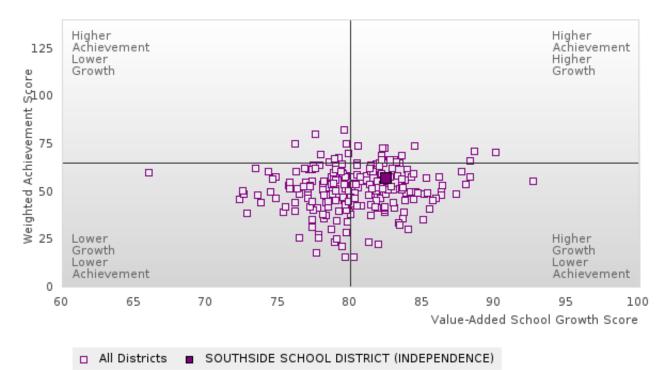

#### **CONCENTRATORS' PERKINS V PERFORMANCE MEASURE SCORES**

| PERFORMANCE                                                        |       | DIST  | FRICT SCO | ORE   |      |       | ST    | ATE SCO | RE    |      |
|--------------------------------------------------------------------|-------|-------|-----------|-------|------|-------|-------|---------|-------|------|
| MEASURES                                                           | 2019  | 2020  | 2021      | 2022  | 2023 | 2019  | 2020  | 2021    | 2022  | 2023 |
| IS1: FOUR-YEAR<br>GRADUATION RATE                                  | > 95  | 94.19 | 89.33     | 94.67 |      | 96.89 | 97.53 | 96.22   | 96.59 |      |
| 1S2: FIVE-YEAR<br>EXTENDED<br>GRADUATION RATE                      | 90.38 | > 95  | > 95      | > 95  |      | 97.50 | 97.46 | 97.99   | 96.93 |      |
| 2S1: ACADEMIC<br>PROFICIENCY SCORE<br>IN READING<br>LANGUAGE ARTS* | 62.28 |       | 60.15     | 66.83 |      | 67.19 |       | 65.7    | 65.93 |      |
| 2S2: ACADEMIC<br>PROFICIENCY SCORE<br>IN MATHEMATICS*              | 61.83 |       | 59.64     | 62.19 |      | 61.23 |       | 59.94   | 59.53 |      |
| 2S3: ACADEMIC<br>PROFICIENCY IN<br>SCIENCE*                        | 60.92 |       | 58.05     | 69.67 |      | 67.67 |       | 67.08   | 67.06 |      |

#### NON-CONCENTRATORS' PERKINS V PERFORMANCE MEASURE SCORES

| PERFORMANCE                                                        |       | DIST  | TRICT SCO | ORE   |      |       | ST    | ATE SCOI | RE    |      |
|--------------------------------------------------------------------|-------|-------|-----------|-------|------|-------|-------|----------|-------|------|
| MEASURES                                                           | 2019  | 2020  | 2021      | 2022  | 2023 | 2019  | 2020  | 2021     | 2022  | 2023 |
| ISI: FOUR-YEAR<br>GRADUATION RATE                                  | 89.83 | 89.66 | 87.93     | 89.47 |      | 77.34 | 78.22 | 79.87    | 78.97 |      |
| 1S2: FIVE-YEAR<br>EXTENDED<br>GRADUATION RATE                      | 83.67 | 90.00 | 90.00     | 91.38 |      | 82.18 | 79.62 | 80.68    | 82.22 |      |
| 2S1: ACADEMIC<br>PROFICIENCY SCORE<br>IN READING<br>LANGUAGE ARTS* | 74.70 |       | 71.16     | 68.92 |      | 67.4  |       | 64.35    | 64.77 |      |
| 2S2: ACADEMIC<br>PROFICIENCY SCORE<br>IN MATHEMATICS*              | 69.99 |       | 66.83     | 67.60 |      | 63.01 |       | 58.66    | 58.82 |      |
| 2S3: ACADEMIC<br>PROFICIENCY IN<br>SCIENCE*                        | 67.55 |       | 67.36     | 67.97 |      | 65.52 |       | 63.02    | 62.93 |      |