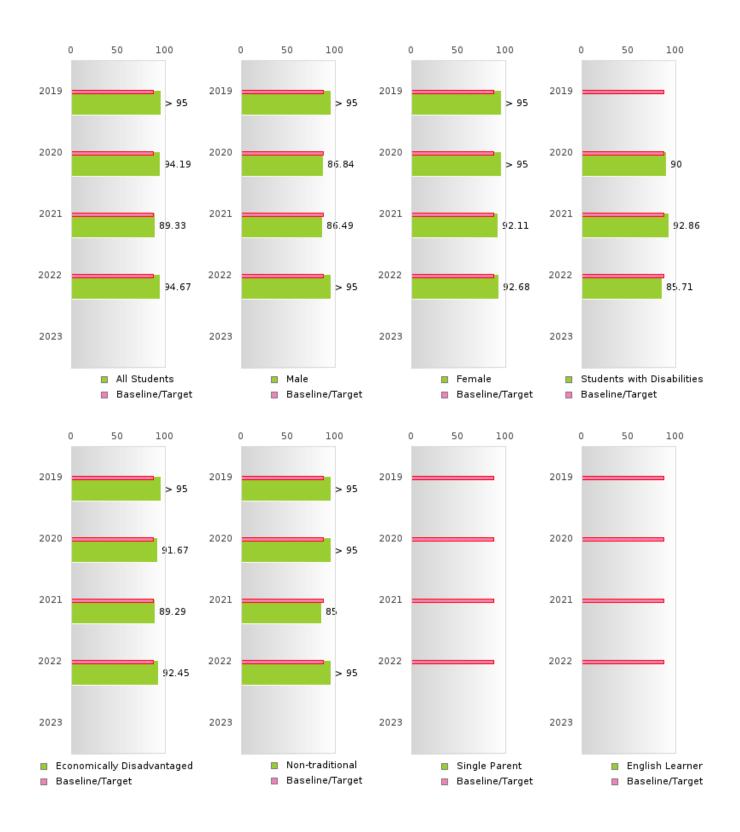

#### SOUTHSIDE SCHOOL DISTRICT

| YEAR | SCORE | BASELINE/<br>TARGET | Ν  |
|------|-------|---------------------|----|
| 2019 | > 95  | 87.18               | RV |
| 2020 | 94.19 | 87.18               | RV |
| 2021 | 89.33 | 87.18               | RV |
| 2022 | 94.67 | 87.18               | RV |
| 2023 |       | 87.18               |    |