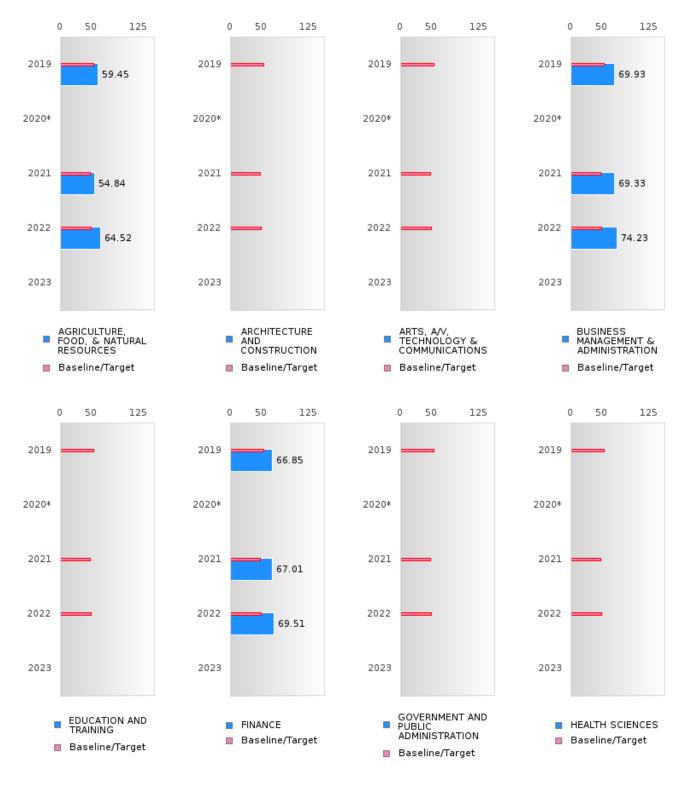

# **GRADUATION PERFORMANCE MEASURES** [1S1, 1S2]

#### SOUTHSIDE SCHOOL DISTRICT

Performance Measures for Graduation Rate consist of a Four-Year Adjusted Cohort Graduation Rate (1S1) and a Five-Year Extended Adjusted Cohort Graduation Rate (1S2). In both cases, only concentrators are included in the measure and concentrators are only counted once.