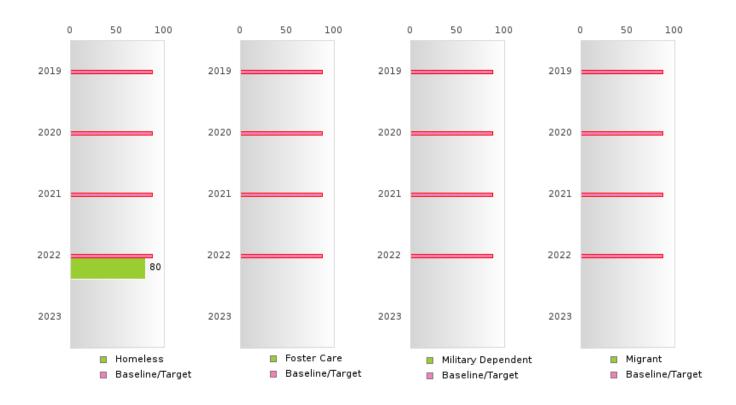

#### SOUTHSIDE SCHOOL DISTRICT

| YEAR | SCORE | BASELINE/<br>TARGET | Ν  |
|------|-------|---------------------|----|
| 2019 | > 95  | 87.18               | RV |
| 2020 | 94.19 | 87.18               | RV |
| 2021 | 89.33 | 87.18               | RV |
| 2022 | 94.67 | 87.18               | RV |
| 2023 |       | 87.18               |    |

#### CONSORTIUM FIVE-YEAR EXTENDED ADJUSTED COHORT GRADUATION RATE

| YEAR | SCORE | BASELINE/<br>TARGET | Ν  |
|------|-------|---------------------|----|
| 2019 | 90.38 | 90.4                | RV |
| 2020 | > 95  | 90.4                | RV |
| 2021 | > 95  | 90.4                | RV |
| 2022 | > 95  | 90.4                | RV |
| 2023 |       | 90.4                |    |