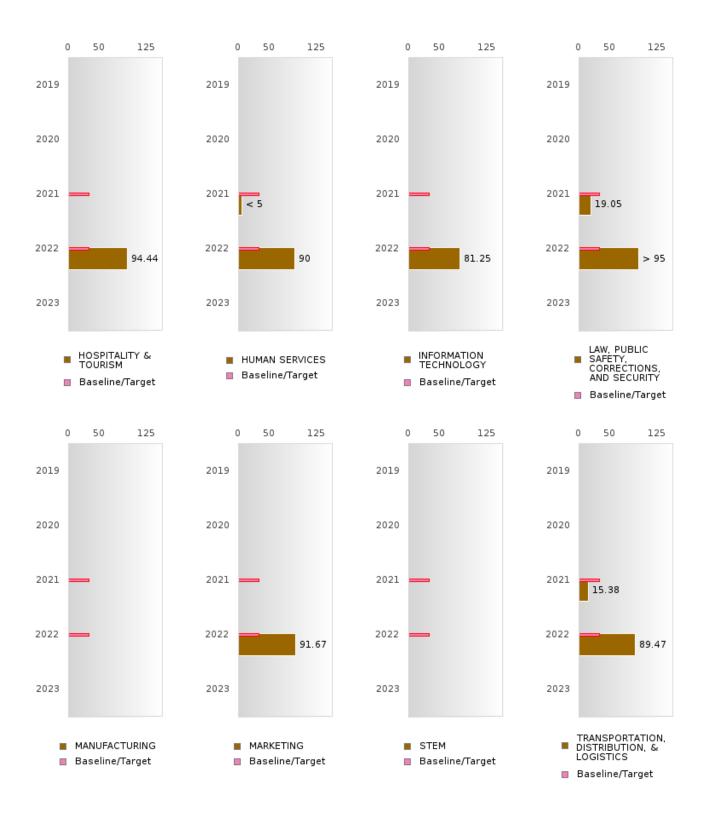

# **GRADUATION PERFORMANCE MEASURES** [1S1, 1S2]

#### SOUTHSIDE SCHOOL DISTRICT

Performance Measures for Graduation Rate consist of a Four-Year Adjusted Cohort Graduation Rate (1S1) and a Five-Year Extended Adjusted Cohort Graduation Rate (1S2). In both cases, only concentrators are included in the measure and concentrators are only counted once.