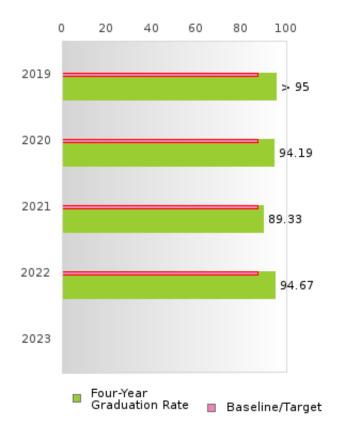

#### SOUTHSIDE SCHOOL DISTRICT

| YEAR | SCORE | BASELINE/<br>TARGET | Ν  |
|------|-------|---------------------|----|
| 2019 | > 95  | 87.18               | RV |
| 2020 | 94.19 | 87.18               | RV |
| 2021 | 89.33 | 87.18               | RV |
| 2022 | 94.67 | 87.18               | RV |
| 2023 |       | 87.18               |    |

#### DISTRIBUTION OF DISTRICT FOUR-YEAR ADJUSTED COHORT GRADUATION RATES

Four-Year Graduation Rate