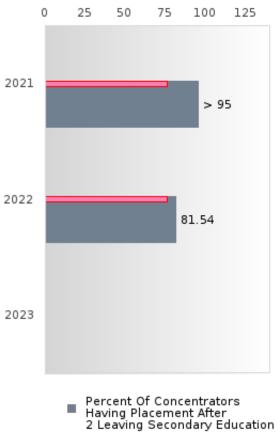

#### PERFORMANCE MEASURE SCORES FOR CONCENTRATORS ONLY

| PERFORMANCE       |       | DIS   | FRICT SCO | ORE   |      | STATE SCORE |       |       |       |      |  |  |  |
|-------------------|-------|-------|-----------|-------|------|-------------|-------|-------|-------|------|--|--|--|
| MEASURES          | 2019  | 2020  | 2021      | 2022  | 2023 | 2019        | 2020  | 2021  | 2022  | 2023 |  |  |  |
| 3S1: POST-PROGRAM |       |       | > 95      | 81.54 |      |             |       | 81.92 | 81.38 |      |  |  |  |
| PLACEMENT         |       |       |           |       |      |             |       |       |       |      |  |  |  |
|                   |       |       |           |       |      |             |       |       |       |      |  |  |  |
| 4S1: NON-         | 17.68 | 23.32 | 28.07     | 34.25 |      | 31.31       | 31.34 | 30.03 | 43.00 |      |  |  |  |
| TRADITIONAL       | 17.00 | 25.52 | 20.07     | 54.25 |      | 51.51       | 51.54 | 50.05 | 45.00 |      |  |  |  |
| PROGRAM           |       |       |           |       |      |             |       |       |       |      |  |  |  |
| CONCENTRATION     |       |       |           |       |      |             |       |       |       |      |  |  |  |
| 5S1: INDUSTRY     |       |       | 9.33      | 88.00 |      |             |       | 14.46 | 44.94 |      |  |  |  |
| CERTIFICATIONS    |       |       | 9.55      | 88.00 |      |             |       | 14.40 | 44.94 |      |  |  |  |
| CERTIFICATIONS    |       |       |           |       |      |             |       |       |       |      |  |  |  |
|                   |       |       |           |       |      |             |       |       |       |      |  |  |  |

The placement data are lagged in this report and the CAR report. The 2022 report includes placement data on students who exited secondary education during the 2021 school year.