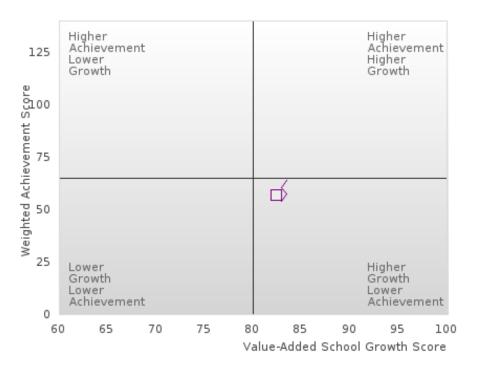

| 170 | 74.33                       | 37 |
| 2022  | 56.91                            | 181 | 82.43                       | 61 |
| 2023  |                                  |     |                             |    |

N: Number of Concentrators Included in Score

### SOUTHSIDE SCHOOL DISTRICT

#### SCATTERPLOT OF WEIGHTED ACHIEVEMENT & VALUE-ADDED GROWTH SCORES FOR READING LANGUAGE ARTS BY RACE/ETHNICITY



#### SCATTERPLOT OF WEIGHTED ACHIEVEMENT & VALUE-ADDED GROWTH SCORES FOR MATHEMATICS BY RACE/ETHNICITY



- All Students
- Native American
- ⊽ Asian
- African-American
- + Hispanic
- ₭ Hawaiian/Pacific Islander
- 🖇 Caucasian
- imes Two or More

### SOUTHSIDE SCHOOL DISTRICT

#### SCATTERPLOT OF WEIGHTED ACHIEVEMENT & VALUE-ADDED GROWTH SCORES FOR SCIENCE BY RACE/ETHNICITY





## SOUTHSIDE SCHOOL DISTRICT

### WEIGHTED ACHIEVEMENT BY SUBJECT BY RACE/ETHNICITY

| RACE                         | 20     | 19   | 202   | 20*      | 20       | 21   | 202    | 22   | 20    | 23 |
|------------------------------|--------|------|-------|----------|----------|------|--------|------|-------|----|
|                              | Score  | N    | Score | N        | Score    | N    | Score  | N    | Score | N  |
|                              |        |      | RE    | ADING LA | NGUAGE A | ARTS |        |      |       |    |
| All Students                 | 42.77  | 166  |       |          | 41.47    | 170  | 52.21  | 181  |       |    |
| Native American              | N < 10 | < 10 |       |          | N < 10   | < 10 | N < 10 | < 10 |       |    |
| Asian