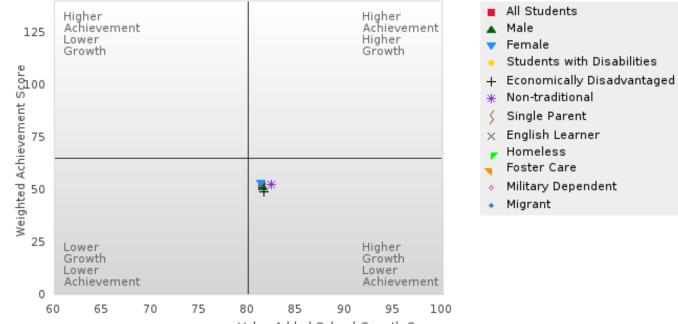

N < 10 | < 10 |       |    |
| African-American             | N < 10 | < 10 |       |          | N < 10   | < 10 | N < 10 | < 10 |       |    |
| Hispanic                     | N < 10 | < 10 |       |          | N < 10   | < 10 | N < 10 | < 10 |       |    |
| Hawaiian/Pacific<br>Islander | N < 10 | < 10 |       |          | N < 10   | < 10 | N < 10 | < 10 |       |    |
| Caucasian                    | 77.23  | 44   |       |          | 74.41    | 33   | 83.14  | 56   |       |    |
| Two or More                  | N < 10 | < 10 |       |          | N < 10   | < 10 | N < 10 | < 10 |       |    |

N: Number of Concentrators Included in Score

### SOUTHSIDE SCHOOL DISTRICT

#### SCATTERPLOT OF WEIGHTED ACHIEVEMENT & VALUE-ADDED GROWTH SCORES FOR READING LANGUAGE ARTS BY SPECIAL POPULATION



Value-Added School Growth Score

#### SCATTERPLOT OF WEIGHTED ACHIEVEMENT & VALUE-ADDED GROWTH SCORES FOR MATHEMATICS BY SPECIAL POPULATION



- All Students
- 🔺 Male
- 🔻 Female
- Students with Disabilities
- + Economically Disadvantaged
- \* Non-traditional
- Single Parent
- × English Learner
- 🚽 Homeless
- 🗧 Foster Care
- Military Dependent
- Migrant

### SOUTHSIDE SCHOOL DISTRICT

#### SCATTERPLOT OF WEIGHTED ACHIEVEMENT & VALUE-ADDED GROWTH SCORES FOR SCIENCE BY SPECIAL POPULATION



- All Students
- 🔺 Male
- Female
- Students with Disabilities
- + Economically Disadvantaged
- \* Non-traditional
- 🖇 Single Parent
- × English Learner
- 📕 Homeless
- Foster Care
- Military Dependent
- Migrant

## SOUTHSIDE SCHOOL DISTRICT

| SUBGROUP         2019         2020*         2021         2022