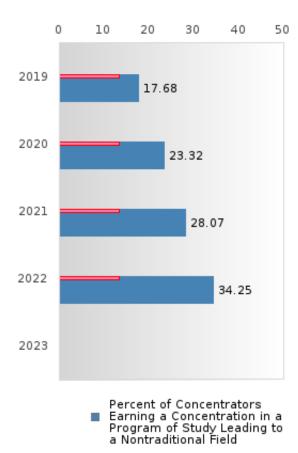

#### SOUTHSIDE SCHOOL DISTRICT

#### PERFORMANCE MEASURE SCORES FOR CONCENTRATORS ONLY

| PERFORMANCE       |       | DIS   | FRICT SCO | ORE   |      | STATE SCORE |       |       |       |      |  |  |  |
|-------------------|-------|-------|-----------|-------|------|-------------|-------|-------|-------|------|--|--|--|
| MEASURES          | 2019  | 2020  | 2021      | 2022  | 2023 | 2019        | 2020  | 2021  | 2022  | 2023 |  |  |  |
| 3S1: POST-PROGRAM |       |       | > 95      | 81.54 |      |             |       | 81.92 | 81.38 |      |  |  |  |
| PLACEMENT         |       |       |           |       |      |             |       |       |       |      |  |  |  |
|                   |       |       |           |       |      |             |       |       |       |      |  |  |  |
| 4S1: NON-         | 17.68 | 23.32 | 28.07     | 34.25 |      | 31.31       | 31.34 | 30.03 | 43.00 |      |  |  |  |
| TRADITIONAL       | 17.00 | 25.52 | 20.07     | 54.25 |      | 51.51       | 51.54 | 50.05 | 45.00 |      |  |  |  |
| PROGRAM           |       |       |           |       |      |             |       |       |       |      |  |  |  |
| CONCENTRATION     |       |       |           |       |      |             |       |       |       |      |  |  |  |
| 5S1: INDUSTRY     |       |       | 9.33      | 88.00 |      |             |       | 14.46 | 44.94 |      |  |  |  |
| CERTIFICATIONS    |       |       | 9.55      | 88.00 |      |             |       | 14.40 | 44.94 |      |  |  |  |
| CERTIFICATIONS    |       |       |           |       |      |             |       |       |       |      |  |  |  |
|                   |       |       |           |       |      |             |       |       |       |      |  |  |  |