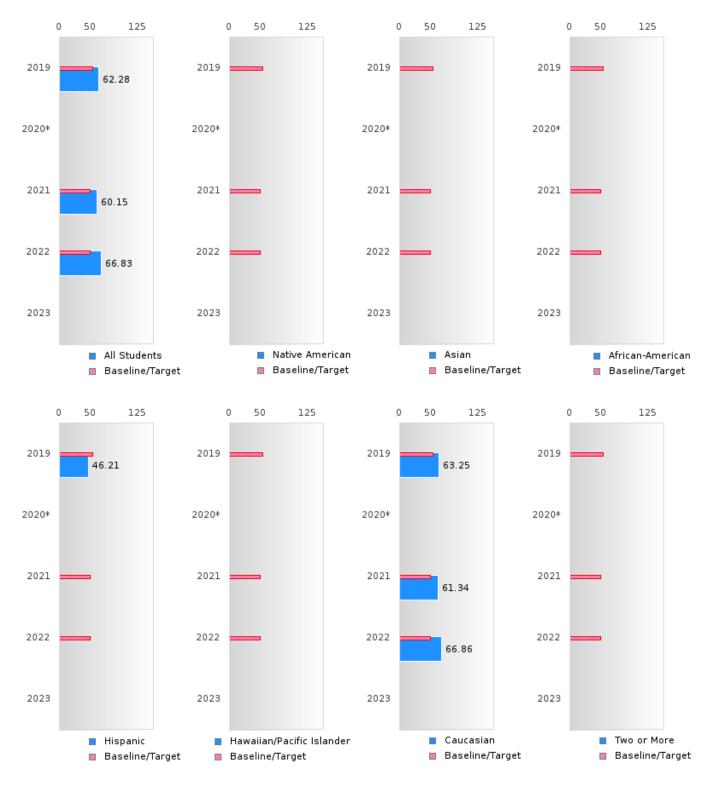

#### **CONCENTRATORS' PERKINS V PERFORMANCE MEASURE SCORES**

| PERFORMANCE                                                        |       | DIST  | FRICT SCO | ORE   |      |       | ST    | ATE SCO | RE    |      |
|--------------------------------------------------------------------|-------|-------|-----------|-------|------|-------|-------|---------|-------|------|
| MEASURES                                                           | 2019  | 2020  | 2021      | 2022  | 2023 | 2019  | 2020  | 2021    | 2022  | 2023 |
| IS1: FOUR-YEAR<br>GRADUATION RATE                                  | > 95  | 94.19 | 89.33     | 94.67 |      | 96.89 | 97.53 | 96.22   | 96.59 |      |
| 1S2: FIVE-YEAR<br>EXTENDED<br>GRADUATION RATE                      | 90.38 | > 95  | > 95      | > 95  |      | 97.50 | 97.46 | 97.99   | 96.93 |      |
| 2S1: ACADEMIC<br>PROFICIENCY SCORE<br>IN READING<br>LANGUAGE ARTS* | 62.28 |       | 60.15     | 66.83 |      | 67.19 |       | 65.7    | 65.93 |      |
| 2S2: ACADEMIC<br>PROFICIENCY SCORE<br>IN MATHEMATICS*              | 61.83 |       | 59.64     | 62.19 |      | 61.23 |       | 59.94   | 59.53 |      |
| 2S3: ACADEMIC<br>PROFICIENCY IN<br>SCIENCE*                        | 60.92 |       | 58.05     | 69.67 |      | 67.67 |       | 67.08   | 67.06 |      |