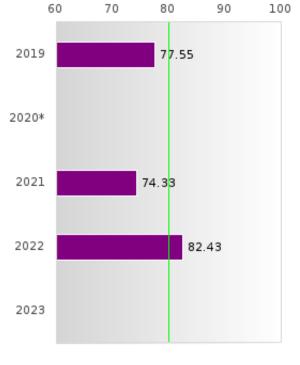

#### **CONCENTRATORS' PERKINS V PERFORMANCE MEASURE SCORES**

| PERFORMANCE                                                        |       | DIST  | FRICT SCO | ORE   |      |       | ST    | ATE SCO | RE    |      |
|--------------------------------------------------------------------|-------|-------|-----------|-------|------|-------|-------|---------|-------|------|
| MEASURES                                                           | 2019  | 2020  | 2021      | 2022  | 2023 | 2019  | 2020  | 2021    | 2022  | 2023 |
| IS1: FOUR-YEAR<br>GRADUATION RATE                                  | > 95  | 94.19 | 89.33     | 94.67 |      | 96.89 | 97.53 | 96.22   | 96.59 |      |
| 1S2: FIVE-YEAR<br>EXTENDED<br>GRADUATION RATE                      | 90.38 | > 95  | > 95      | > 95  |      | 97.50 | 97.46 | 97.99   | 96.93 |      |
| 2S1: ACADEMIC<br>PROFICIENCY SCORE<br>IN READING<br>LANGUAGE ARTS* | 62.28 |       | 60.15     | 66.83 |      | 67.19 |       | 65.7    | 65.93 |      |
| 2S2: ACADEMIC<br>PROFICIENCY SCORE<br>IN MATHEMATICS*              | 61.83 |       | 59.64     | 62.19 |      | 61.23 |       | 59.94   | 59.53 |      |
| 2S3: ACADEMIC<br>PROFICIENCY IN<br>SCIENCE*                        | 60.92 |       | 58.05     | 69.67 |      | 67.67 |       | 67.08   | 67.06 |      |