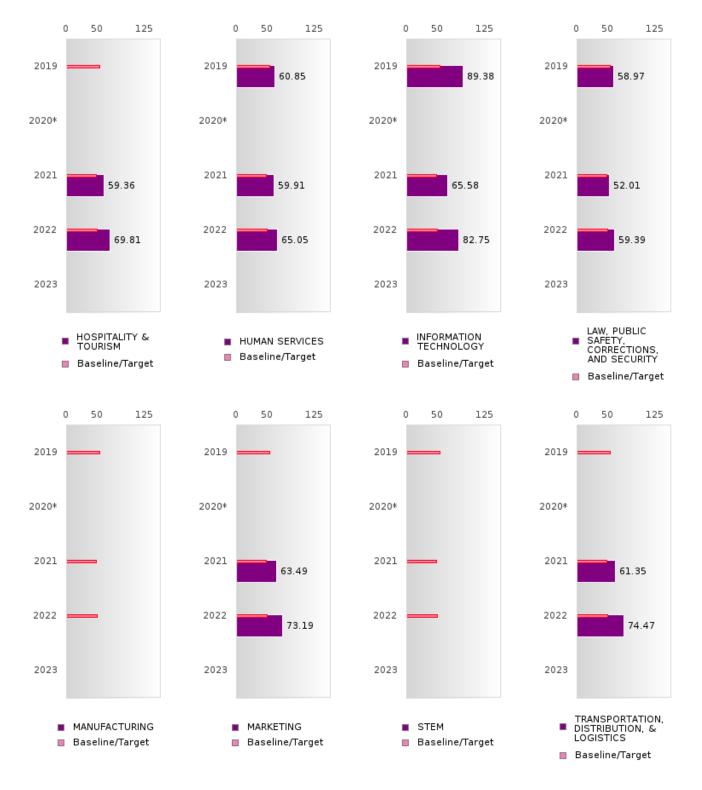

# **GRADUATION PERFORMANCE MEASURES** [1S1, 1S2]

#### SOUTHSIDE SCHOOL DISTRICT

Performance Measures for Graduation Rate consist of a Four-Year Adjusted Cohort Graduation Rate (1S1) and a Five-Year Extended Adjusted Cohort Graduation Rate (1S2). In both cases, only concentrators are included in the measure and concentrators are only counted once.