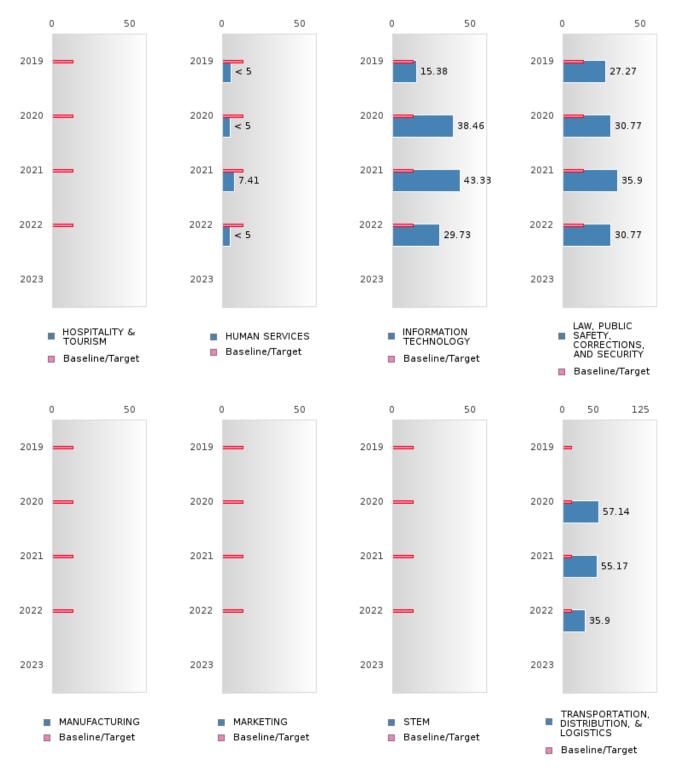

#### PERFORMANCE MEASURE SCORES FOR CONCENTRATORS ONLY

| PERFORMANCE       |       | DIS   | FRICT SCO | ORE   |      | STATE SCORE |       |       |       |      |  |  |  |
|-------------------|-------|-------|-----------|-------|------|-------------|-------|-------|-------|------|--|--|--|
| MEASURES          | 2019  | 2020  | 2021      | 2022  | 2023 | 2019        | 2020  | 2021  | 2022  | 2023 |  |  |  |
| 3S1: POST-PROGRAM |       |       | > 95      | 81.54 |      |             |       | 81.92 | 81.38 |      |  |  |  |
| PLACEMENT         |       |       |           |       |      |             |       |       |       |      |  |  |  |
|                   |       |       |           |       |      |             |       |       |       |      |  |  |  |
| 4S1: NON-         | 17.68 | 23.32 | 28.07     | 34.25 |      | 31.31       | 31.34 | 30.03 | 43.00 |      |  |  |  |
| TRADITIONAL       | 17.00 | 25.52 | 20.07     | 54.25 |      | 51.51       | 51.54 | 50.05 | 45.00 |      |  |  |  |
| PROGRAM           |       |       |           |       |      |             |       |       |       |      |  |  |  |
| CONCENTRATION     |       |       |           |       |      |             |       |       |       |      |  |  |  |
| 5S1: INDUSTRY     |       |       | 9.33      | 88.00 |      |             |       | 14.46 | 44.94 |      |  |  |  |
| CERTIFICATIONS    |       |       | 9.55      | 88.00 |      |             |       | 14.40 | 44.94 |      |  |  |  |
| CERTIFICATIONS    |       |       |           |       |      |             |       |       |       |      |  |  |  |
|                   |       |       |           |       |      |             |       |       |       |      |  |  |  |

# **GRADUATION PERFORMANCE MEASURES** [1S1, 1S2]