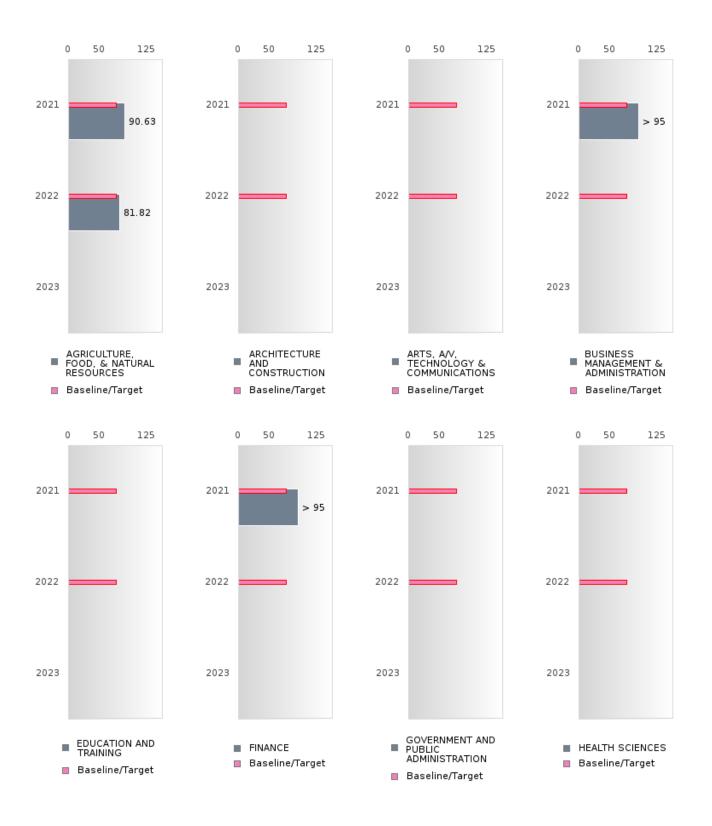

#### PERFORMANCE MEASURE SCORES FOR CONCENTRATORS ONLY

| PERFORMANCE       |       | DIS   | FRICT SCO | ORE   |      | STATE SCORE |       |       |       |      |  |  |  |
|-------------------|-------|-------|-----------|-------|------|-------------|-------|-------|-------|------|--|--|--|
| MEASURES          | 2019  | 2020  | 2021      | 2022  | 2023 | 2019        | 2020  | 2021  | 2022  | 2023 |  |  |  |
| 3S1: POST-PROGRAM |       |       | > 95      | 81.54 |      |             |       | 81.92 | 81.38 |      |  |  |  |
| PLACEMENT         |       |       |           |       |      |             |       |       |       |      |  |  |  |
|                   |       |       |           |       |      |             |       |       |       |      |  |  |  |
| 4S1: NON-         | 17.68 | 23.32 | 28.07     | 34.25 |      | 31.31       | 31.34 | 30.03 | 43.00 |      |  |  |  |
| TRADITIONAL       | 17.00 | 25.52 | 20.07     | 54.25 |      | 51.51       | 51.54 | 50.05 | 45.00 |      |  |  |  |
| PROGRAM           |       |       |           |       |      |             |       |       |       |      |  |  |  |
| CONCENTRATION     |       |       |           |       |      |             |       |       |       |      |  |  |  |
| 5S1: INDUSTRY     |       |       | 9.33      | 88.00 |      |             |       | 14.46 | 44.94 |      |  |  |  |
| CERTIFICATIONS    |       |       | 9.55      | 88.00 |      |             |       | 14.40 | 44.94 |      |  |  |  |
| CERTIFICATIONS    |       |       |           |       |      |             |       |       |       |      |  |  |  |
|                   |       |       |           |       |      |             |       |       |       |      |  |  |  |