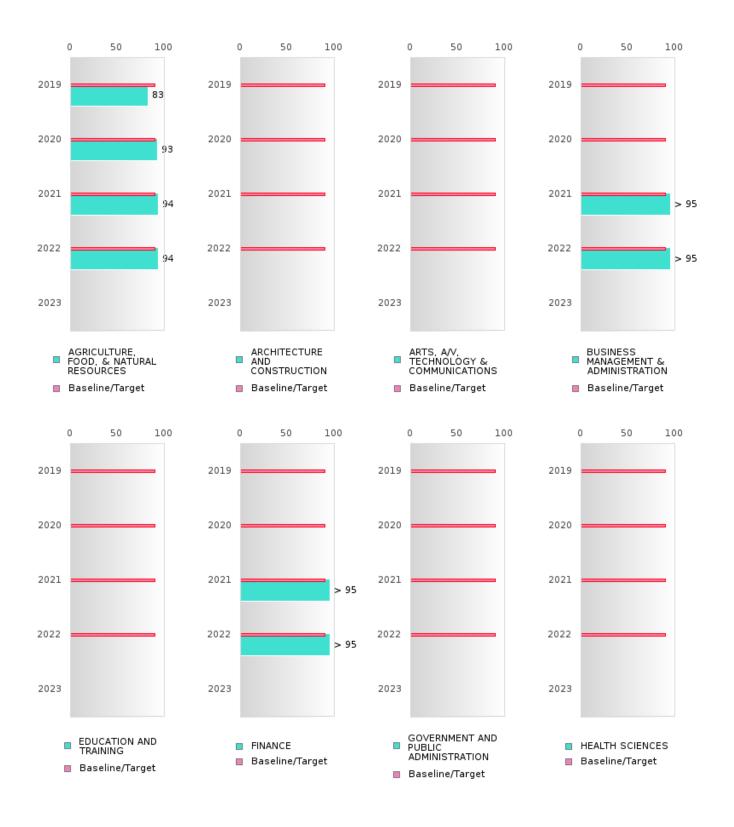

# **GRADUATION PERFORMANCE MEASURES** [1S1, 1S2]

#### SOUTHSIDE SCHOOL DISTRICT

Performance Measures for Graduation Rate consist of a Four-Year Adjusted Cohort Graduation Rate (1S1) and a Five-Year Extended Adjusted Cohort Graduation Rate (1S2). In both cases, only concentrators are included in the measure and concentrators are only counted once.

#### **Five-Year Extended Adjusted Cohort Graduation Rate [1S2]**

- Numerator: The number of CTE concentrators who graduate high school, as measured by extended-year adjusted cohort graduation rate defined in such section 8101.
- Denominator: Number of CTE concentrators who, in the reporting year, were included in the State's computation of its extended-year cohort graduation rate as defined in the State's Consolidated Accountability Plan pursuant to Section 1111(b)(2) of the ESEA.

| <br>rmula:<br>22 Five-Year Adjusted cohort Graduation Rate |
|------------------------------------------------------------|
| CTE Concentrators in the 2022 Five – Year                  |
| Adjusted Cohort who were Actual Graduates                  |
| CTE Concentrators in the 2022 Five – Year                  |
| Adjusted Cohort who were Expected to Graduate              |