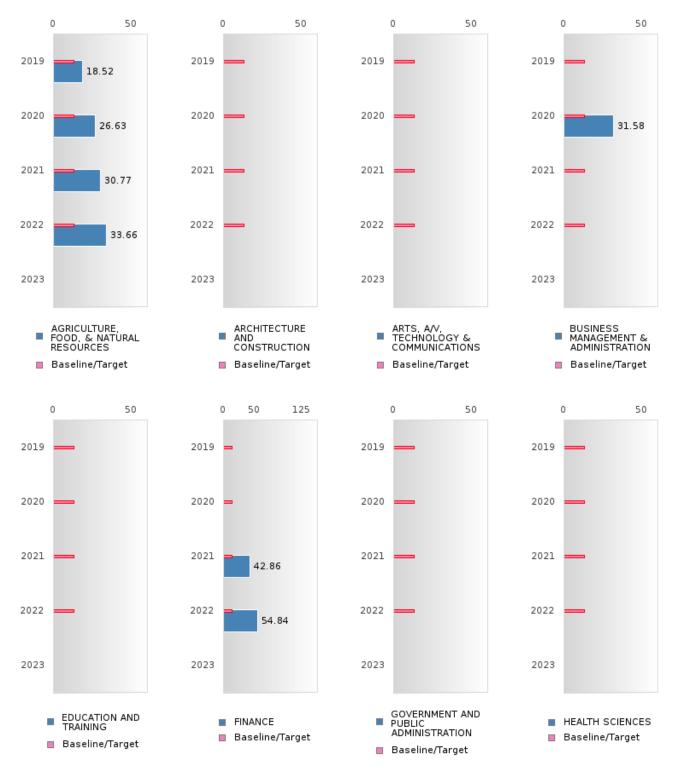

#### PERFORMANCE MEASURE SCORES FOR CONCENTRATORS ONLY

| PERFORMANCE       |       | DIS   | FRICT SCO | ORE   |      | STATE SCORE |       |       |       |      |  |  |  |
|-------------------|-------|-------|-----------|-------|------|-------------|-------|-------|-------|------|--|--|--|
| MEASURES          | 2019  | 2020  | 2021      | 2022  | 2023 | 2019        | 2020  | 2021  | 2022  | 2023 |  |  |  |
| 3S1: POST-PROGRAM |       |       | > 95      | 81.54 |      |             |       | 81.92 | 81.38 |      |  |  |  |
| PLACEMENT         |       |       |           |       |      |             |       |       |       |      |  |  |  |
|                   |       |       |           |       |      |             |       |       |       |      |  |  |  |
| 4S1: NON-         | 17.68 | 23.32 | 28.07     | 34.25 |      | 31.31       | 31.34 | 30.03 | 43.00 |      |  |  |  |
| TRADITIONAL       | 17.00 | 25.52 | 20.07     | 54.25 |      | 51.51       | 51.54 | 50.05 | 45.00 |      |  |  |  |
| PROGRAM           |       |       |           |       |      |             |       |       |       |      |  |  |  |
| CONCENTRATION     |       |       |           |       |      |             |       |       |       |      |  |  |  |
| 5S1: INDUSTRY     |       |       | 9.33      | 88.00 |      |             |       | 14.46 | 44.94 |      |  |  |  |
| CERTIFICATIONS    |       |       | 9.55      | 88.00 |      |             |       | 14.40 | 44.94 |      |  |  |  |
| CERTIFICATIONS    |       |       |           |       |      |             |       |       |       |      |  |  |  |
|                   |       |       |           |       |      |             |       |       |       |      |  |  |  |

# **GRADUATION PERFORMANCE MEASURES** [1S1, 1S2]