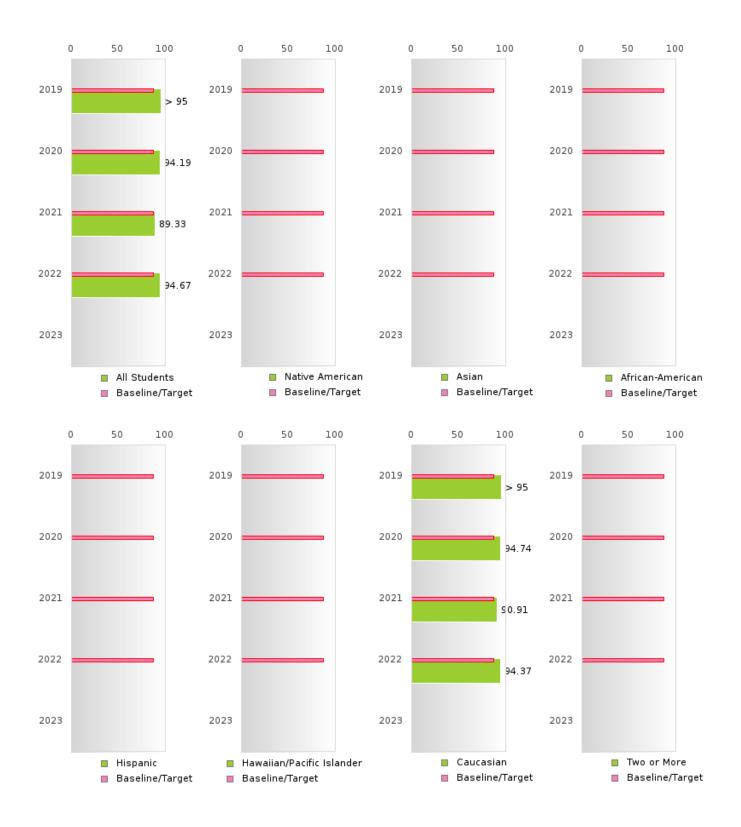

#### SOUTHSIDE SCHOOL DISTRICT

| YEAR | SCORE | BASELINE/<br>TARGET | Ν  |
|------|-------|---------------------|----|
| 2019 | > 95  | 87.18               | RV |
| 2020 | 94.19 | 87.18               | RV |
| 2021 | 89.33 | 87.18               | RV |
| 2022 | 94.67 | 87.18               | RV |
| 2023 |       | 87.18               |    |

#### FOUR-YEAR ADJUSTED COHORT GRADUATION RATE BY RACE/ETHNICITY