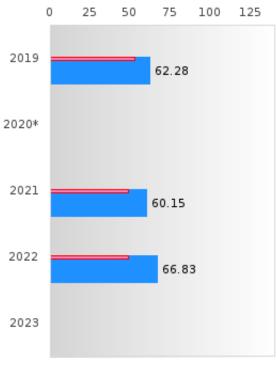

#### SOUTHSIDE SCHOOL DISTRICT

| YEAR | SCORE | BASELINE/<br>TARGET | Ν  |
|------|-------|---------------------|----|
| 2019 | > 95  | 87.18               | RV |
| 2020 | 94.19 | 87.18               | RV |
| 2021 | 89.33 | 87.18               | RV |
| 2022 | 94.67 | 87.18               | RV |
| 2023 |       | 87.18               |    |

N: Number of Expected Graduates