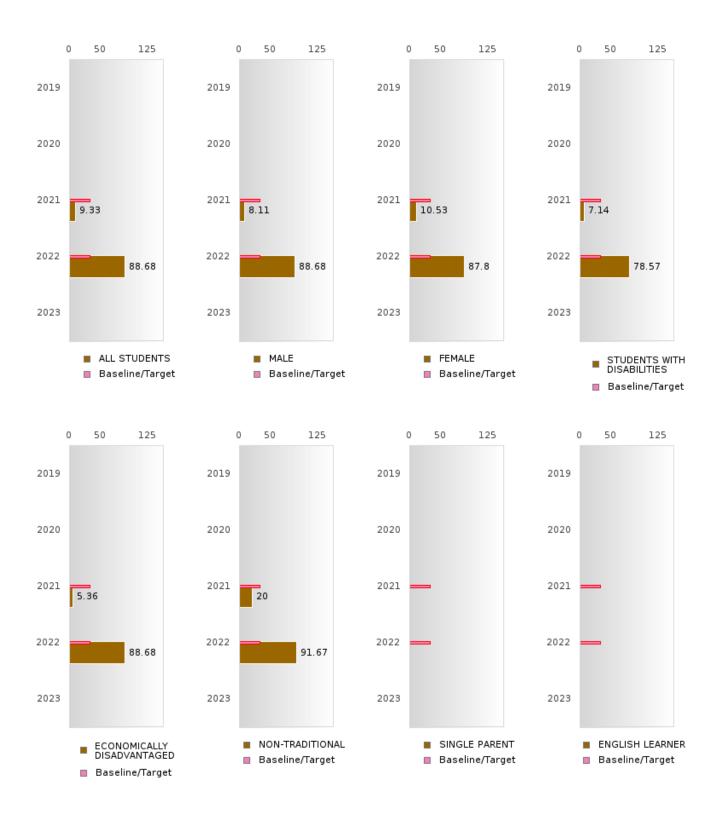

#### SOUTHSIDE SCHOOL DISTRICT

| YEAR | SCORE | BASELINE/<br>TARGET | Ν  |
|------|-------|---------------------|----|
| 2019 | > 95  | 87.18               | RV |
| 2020 | 94.19 | 87.18               | RV |
| 2021 | 89.33 | 87.18               | RV |
| 2022 | 94.67 | 87.18               | RV |
| 2023 |       | 87.18               |    |

#### CONSORTIUM FIVE-YEAR EXTENDED ADJUSTED COHORT GRADUATION RATE

| YEAR | SCORE | BASELINE/<br>TARGET | Ν  |
|------|-------|---------------------|----|
| 2019 | 90.38 | 90.4                | RV |
| 2020 | > 95  | 90.4                | RV |
| 2021 | > 95  | 90.4                | RV |
| 2022 | > 95  | 90.4                | RV |
| 2023 |       | 90.4                |    |