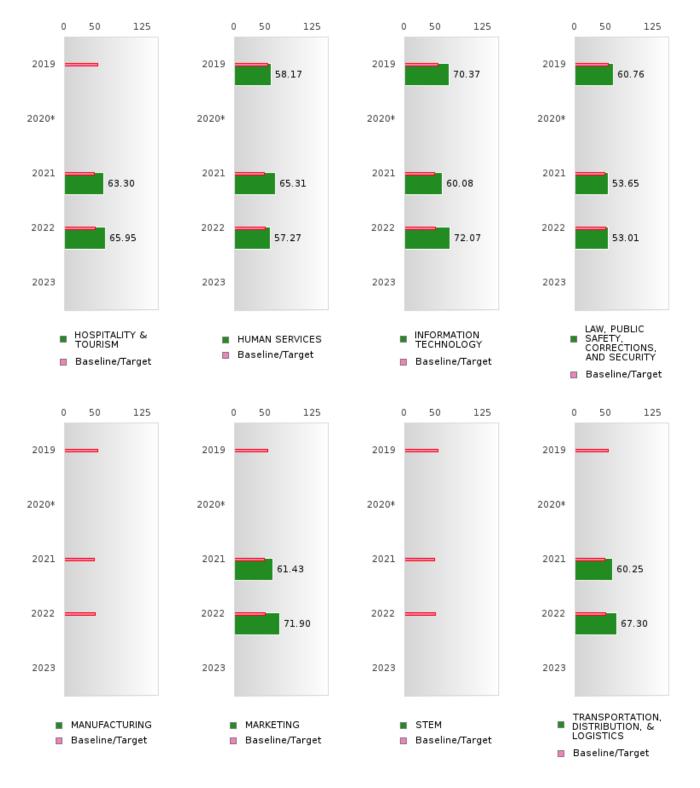

# **GRADUATION PERFORMANCE MEASURES** [1S1, 1S2]

#### SOUTHSIDE SCHOOL DISTRICT

Performance Measures for Graduation Rate consist of a Four-Year Adjusted Cohort Graduation Rate (1S1) and a Five-Year Extended Adjusted Cohort Graduation Rate (1S2). In both cases, only concentrators are included in the measure and concentrators are only counted once.