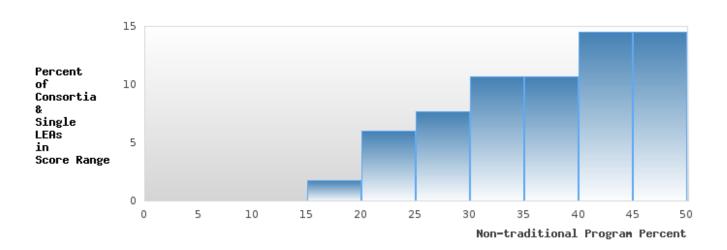

#### DISTRIBUTION OF DISTRICT FOUR-YEAR ADJUSTED COHORT GRADUATION RATES

Four-Year Graduation Rate