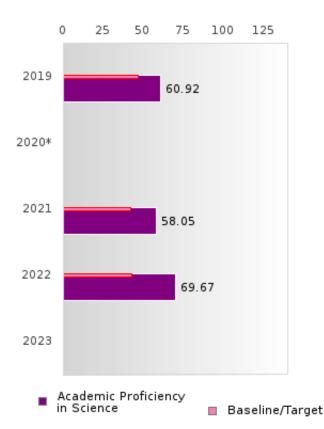

#### **CONCENTRATORS' PERKINS V PERFORMANCE MEASURE SCORES**

| PERFORMANCE                                                        |       | DIST  | FRICT SCO | ORE   |      |       | ST    | ATE SCO | RE    |      |
|--------------------------------------------------------------------|-------|-------|-----------|-------|------|-------|-------|---------|-------|------|
| MEASURES                                                           | 2019  | 2020  | 2021      | 2022  | 2023 | 2019  | 2020  | 2021    | 2022  | 2023 |
| IS1: FOUR-YEAR<br>GRADUATION RATE                                  | > 95  | 94.19 | 89.33     | 94.67 |      | 96.89 | 97.53 | 96.22   | 96.59 |      |
| 1S2: FIVE-YEAR<br>EXTENDED<br>GRADUATION RATE                      | 90.38 | > 95  | > 95      | > 95  |      | 97.50 | 97.46 | 97.99   | 96.93 |      |
| 2S1: ACADEMIC<br>PROFICIENCY SCORE<br>IN READING<br>LANGUAGE ARTS* | 62.28 |       | 60.15     | 66.83 |      | 67.19 |       | 65.7    | 65.93 |      |
| 2S2: ACADEMIC<br>PROFICIENCY SCORE<br>IN MATHEMATICS*              | 61.83 |       | 59.64     | 62.19 |      | 61.23 |       | 59.94   | 59.53 |      |
| 2S3: ACADEMIC<br>PROFICIENCY IN<br>SCIENCE*                        | 60.92 |       | 58.05     | 69.67 |      | 67.67 |       | 67.08   | 67.06 |      |