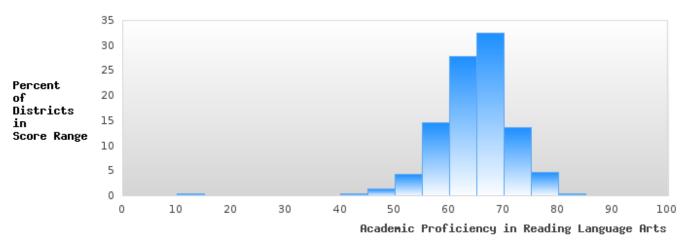

#### DISTRIBUTION OF DISTRICT FOUR-YEAR ADJUSTED COHORT GRADUATION RATES

Four-Year Graduation Rate