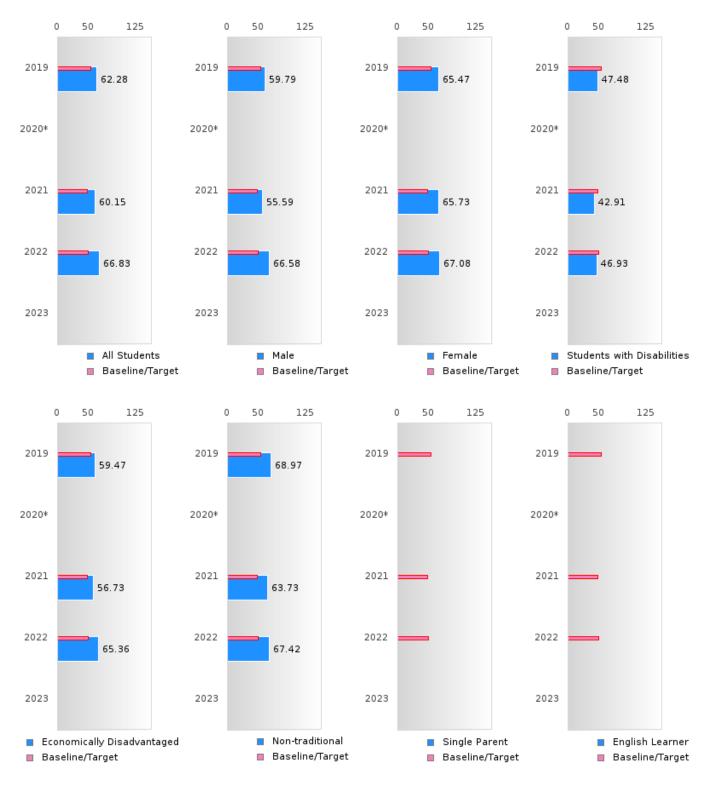

#### **CONCENTRATORS' PERKINS V PERFORMANCE MEASURE SCORES**

| PERFORMANCE                                                        |       | DIST  | FRICT SCO | ORE   |      |       | ST    | ATE SCO | RE    |      |
|--------------------------------------------------------------------|-------|-------|-----------|-------|------|-------|-------|---------|-------|------|
| MEASURES                                                           | 2019  | 2020  | 2021      | 2022  | 2023 | 2019  | 2020  | 2021    | 2022  | 2023 |
| IS1: FOUR-YEAR<br>GRADUATION RATE                                  | > 95  | 94.19 | 89.33     | 94.67 |      | 96.89 | 97.53 | 96.22   | 96.59 |      |
| 1S2: FIVE-YEAR<br>EXTENDED<br>GRADUATION RATE                      | 90.38 | > 95  | > 95      | > 95  |      | 97.50 | 97.46 | 97.99   | 96.93 |      |
| 2S1: ACADEMIC<br>PROFICIENCY SCORE<br>IN READING<br>LANGUAGE ARTS* | 62.28 |       | 60.15     | 66.83 |      | 67.19 |       | 65.7    | 65.93 |      |
| 2S2: ACADEMIC<br>PROFICIENCY SCORE<br>IN MATHEMATICS*              | 61.83 |       | 59.64     | 62.19 |      | 61.23 |       | 59.94   | 59.53 |      |
| 2S3: ACADEMIC<br>PROFICIENCY IN<br>SCIENCE*                        | 60.92 |       | 58.05     | 69.67 |      | 67.67 |       | 67.08   | 67.06 |      |