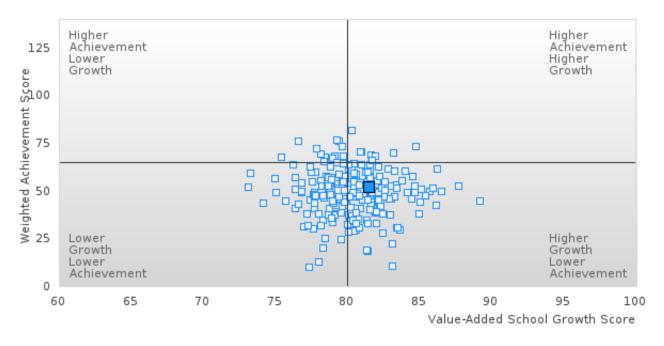

#### DISTRIBUTION OF DISTRICT FOUR-YEAR ADJUSTED COHORT GRADUATION RATES

Four-Year Graduation Rate