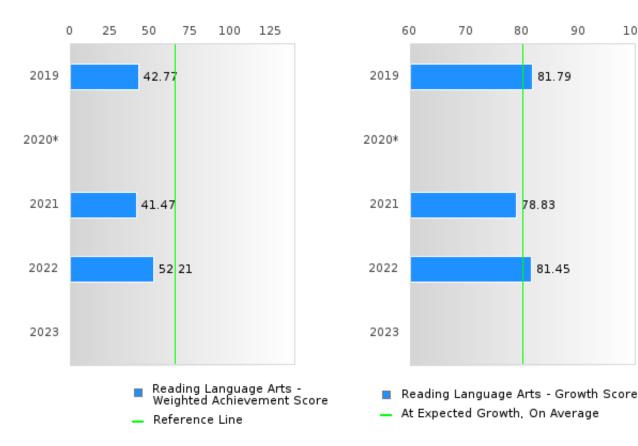

#### **CONCENTRATORS' PERKINS V PERFORMANCE MEASURE SCORES**

| PERFORMANCE                                                        |       | DIST  | FRICT SCO | ORE   |      |       | ST    | ATE SCO | RE    |      |
|--------------------------------------------------------------------|-------|-------|-----------|-------|------|-------|-------|---------|-------|------|
| MEASURES                                                           | 2019  | 2020  | 2021      | 2022  | 2023 | 2019  | 2020  | 2021    | 2022  | 2023 |
| IS1: FOUR-YEAR<br>GRADUATION RATE                                  | > 95  | 94.19 | 89.33     | 94.67 |      | 96.89 | 97.53 | 96.22   | 96.59 |      |
| 1S2: FIVE-YEAR<br>EXTENDED<br>GRADUATION RATE                      | 90.38 | > 95  | > 95      | > 95  |      | 97.50 | 97.46 | 97.99   | 96.93 |      |
| 2S1: ACADEMIC<br>PROFICIENCY SCORE<br>IN READING<br>LANGUAGE ARTS* | 62.28 |       | 60.15     | 66.83 |      | 67.19 |       | 65.7    | 65.93 |      |
| 2S2: ACADEMIC<br>PROFICIENCY SCORE<br>IN MATHEMATICS*              | 61.83 |       | 59.64     | 62.19 |      | 61.23 |       | 59.94   | 59.53 |      |
| 2S3: ACADEMIC<br>PROFICIENCY IN<br>SCIENCE*                        | 60.92 |       | 58.05     | 69.67 |      | 67.67 |       | 67.08   | 67.06 |      |

#### NON-CONCENTRATORS' PERKINS V PERFORMANCE MEASURE SCORES

| PERFORMANCE                                                        |       | DIST  | TRICT SCO | ORE   |      |       | ST    | ATE SCOI | RE    |      |
|--------------------------------------------------------------------|-------|-------|-----------|-------|------|-------|-------|----------|-------|------|
| MEASURES                                                           | 2019  | 2020  | 2021      | 2022  | 2023 | 2019  | 2020  | 2021     | 2022  | 2023 |
| ISI: FOUR-YEAR<br>GRADUATION RATE                                  | 89.83 | 89.66 | 87.93     | 89.47 |      | 77.34 | 78.22 | 79.87    | 78.97 |      |
| 1S2: FIVE-YEAR<br>EXTENDED<br>GRADUATION RATE                      | 83.67 | 90.00 | 90.00     | 91.38 |      | 82.18 | 79.62 | 80.68    | 82.22 |      |
| 2S1: ACADEMIC<br>PROFICIENCY SCORE<br>IN READING<br>LANGUAGE ARTS* | 74.70 |       | 71.16     | 68.92 |      | 67.4  |       | 64.35    | 64.77 |      |
| 2S2: ACADEMIC<br>PROFICIENCY SCORE<br>IN MATHEMATICS*              | 69.99 |       | 66.83     | 67.60 |      | 63.01 |       | 58.66    | 58.82 |      |
| 2S3: ACADEMIC<br>PROFICIENCY IN<br>SCIENCE*                        | 67.55 |       | 67.36     | 67.97 |      | 65.52 |       | 63.02    | 62.93 |      |