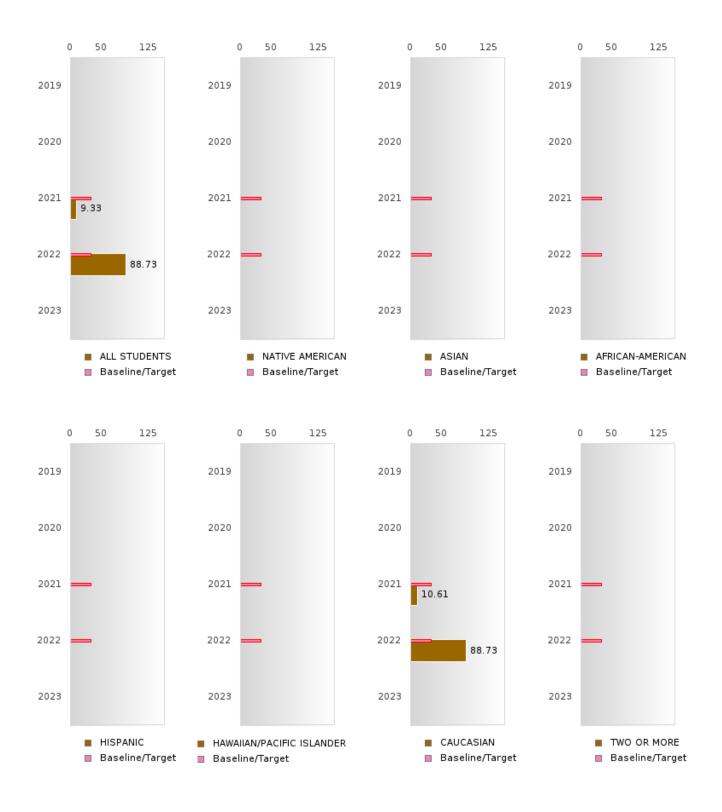

high school

#### SOUTHSIDE SCHOOL DISTRICT

#### PERCENT OF GRADUATED CONCENTRATORS EARNING A RECONGIZED POSTSECONDARY CREDENTIAL



| YEAR | SCORE | BASELINE/<br>TARGET | Ν  |
|------|-------|---------------------|----|
| 2019 |       | 48.91               |    |
| 2020 |       | 48.91               |    |
| 2021 | 9.33  | 32.29               | RV |
| 2022 | 88.00 | 32.79               | RV |
| 2023 |       | 33.29               |    |

N: Number of Concentrators Who Graduated.

Percent of Graduated Concentrators Earning a Recognized Postsecondary Credential 🛛 Baseline/Target



#### DISTRIBUTION OF DISTRICT RECONGIZED POSTSECONDARY CREDENTIAL PERCENT

#### SOUTHSIDE SCHOOL DISTRICT

#### PERCENT OF GRADUATED CONCENTRATORS EARNING A RECONGIZED POSTSECONDARY CREDENTIAL BY RACE/ETHNICITY



#### SOUTHSIDE SCHOOL DISTRICT

#### PERCENT OF GRADUATED CONCENTRATORS EARNING A RECONGIZED POSTSECONDARY CREDENTIAL TABLE BY RACE/ETHNICITY

| RACE                             |       | 2019 |              |       | 2020 |        |       | 2021 |        |        | 2022 |        |       | 2023 |        |
|----------------------------------|-------|------|--------------|-------|------|--------|-------|------|--------|--------|------|--------|-------|------|--------|
|                                  | Score | N    | Base<br>line | Score | N    | Target | Score | N    | Target | Score  | N    | Target | Score | N    | Target |
| ALL<br>STUDENTS                  |       |      | 48.91        |       |      | 48.91  | 9.33  | RV   | 32.29  | 88.00  | RV   | 32.79  |       |      | 33.29  |