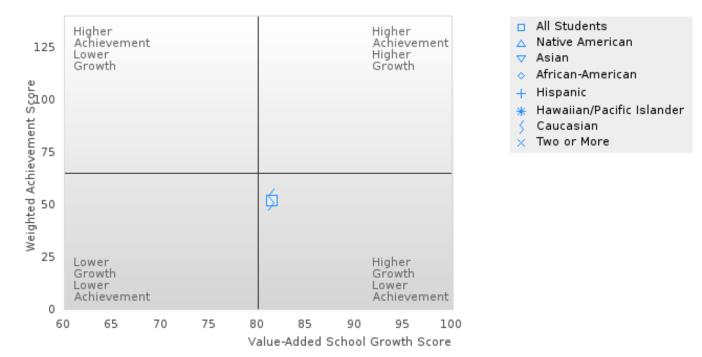

#### **Table Of Contents**

| Definitions                                              | 4  |
|----------------------------------------------------------|----|
| Perkins V Performance Measure Scores                     | 6  |
| 1S: Graduation Performance Measures                      | 8  |
| By All Students                                          | 9  |
| By Race/Ethnicity                                        | 11 |
| By Special Population                                    | 14 |
| By Cluster                                               | 19 |
| 2S: Academic Performance Measures                        | 25 |
| By All Students                                          | 26 |
| By Race/Ethnicity                                        | 29 |
| By Special Population                                    | 33 |
| By Cluster                                               | 40 |
| Scatterplot of Weighted Achievement & Value-Added Growth | 49 |
| By All Students                                          | 51 |
| By Race                                                  | 54 |
| By Special Population                                    | 58 |
| By Cluster                                               | 62 |
| 3S1: Postsecondary Placement                             | 70 |
| By All Students                                          | 71 |
| By Race/Ethnicity                                        | 72 |
| By Special Population                                    | 74 |
| By Cluster                                               | 77 |
| Ву Туре                                                  | 80 |
| 4S1: Non-traditional Program Concentration               | 82 |
| By All Students                                          | 83 |
| By Race/Ethnicity                                        | 84 |
| By Special Population                                    | 86 |
| By Cluster                                               | 89 |
| 5S1: Industry Certifications                             | 92 |