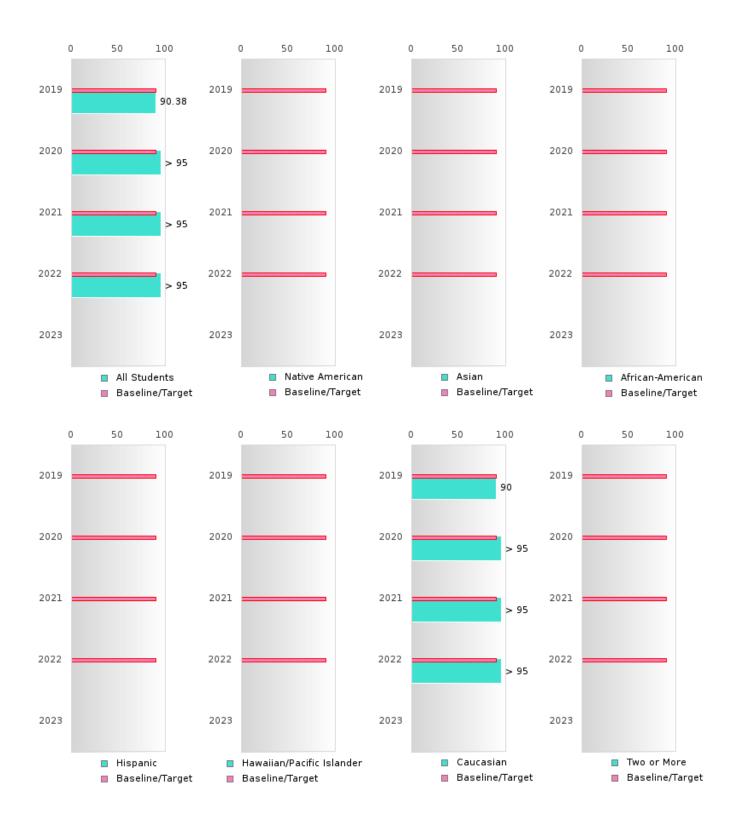

#### CONSORTIUM FIVE-YEAR EXTENDED ADJUSTED COHORT GRADUATION RATE

| YEAR | SCORE | BASELINE/<br>TARGET | Ν  |
|------|-------|---------------------|----|
| 2019 | 90.38 | 90.4                | RV |
| 2020 | > 95  | 90.4                | RV |
| 2021 | > 95  | 90.4                | RV |
| 2022 | > 95  | 90.4                | RV |
| 2023 |       | 90.4                |    |

#### FIVE-YEAR EXTENDED ADJUSTED COHORT GRADUATION RATE BY RACE/ETHNICITY