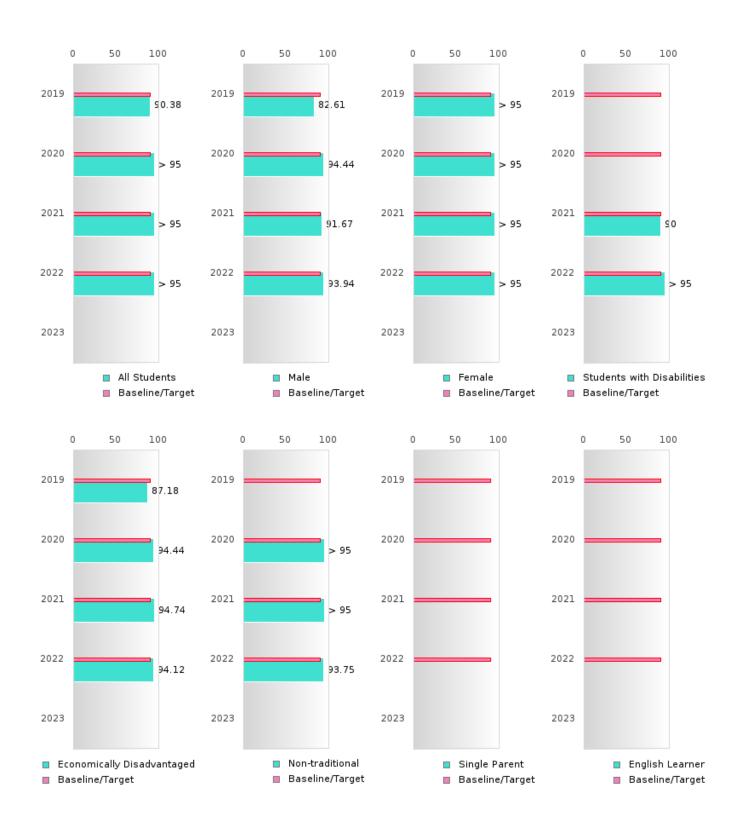

#### SOUTHSIDE SCHOOL DISTRICT

| YEAR | SCORE | BASELINE/<br>TARGET | Ν  |
|------|-------|---------------------|----|
| 2019 | > 95  | 87.18               | RV |
| 2020 | 94.19 | 87.18               | RV |
| 2021 | 89.33 | 87.18               | RV |
| 2022 | 94.67 | 87.18               | RV |
| 2023 |       | 87.18               |    |

#### CONSORTIUM FIVE-YEAR EXTENDED ADJUSTED COHORT GRADUATION RATE

| YEAR | SCORE | BASELINE/<br>TARGET | Ν  |
|------|-------|---------------------|----|
| 2019 | 90.38 | 90.4                | RV |
| 2020 | > 95  | 90.4                | RV |
| 2021 | > 95  | 90.4                | RV |
| 2022 | > 95  | 90.4                | RV |
| 2023 |       | 90.4                |    |