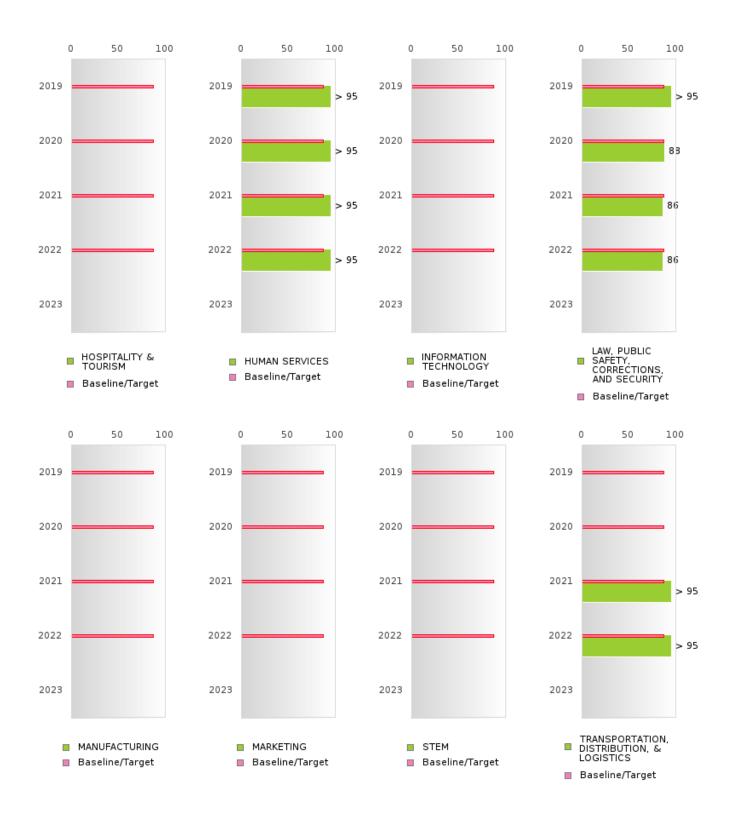

# **GRADUATION PERFORMANCE MEASURES** [1S1, 1S2]

#### SOUTHSIDE SCHOOL DISTRICT

Performance Measures for Graduation Rate consist of a Four-Year Adjusted Cohort Graduation Rate (1S1) and a Five-Year Extended Adjusted Cohort Graduation Rate (1S2). In both cases, only concentrators are included in the measure and concentrators are only counted once.

#### Four-Year Adjusted Cohort Graduation Rate [1S1]

- Numerator: The percentage of CTE concentrators who graduate high school, as measured by the fouryear adjusted cohort graduation rate (defined in section 8101 of the Elementary and Secondary Education Act of 1965).
- Denominator: Number of CTE concentrators who, in the reporting year, were included in the State's computation of its graduation rate as defined in the State's Consolidated Accountability Plan pursuant to Section 1111(b)(2) of the ESSA.

Formula: 2022 Four-Year Adjusted cohort Graduation Rate

CTE Concentrators in the 2022 Four – Year Adjusted Cohort who were Actual Graduates CTE Concentrators in the 2022 Four – Year Adjusted Cohort who were Expected to Graduate