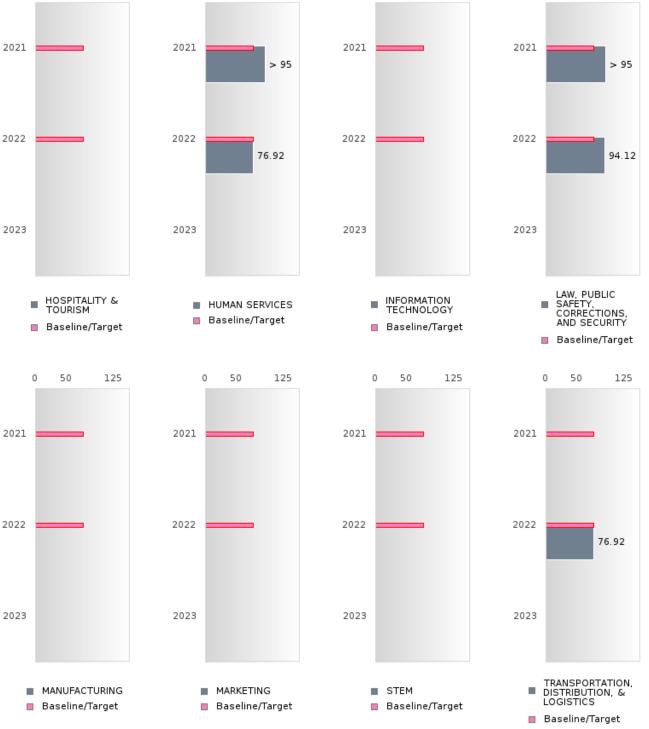

#### PERFORMANCE MEASURE SCORES FOR CONCENTRATORS ONLY

| PERFORMANCE       |       | DIS   | FRICT SCO | ORE   |      | STATE SCORE |       |       |       |      |  |  |  |
|-------------------|-------|-------|-----------|-------|------|-------------|-------|-------|-------|------|--|--|--|
| MEASURES          | 2019  | 2020  | 2021      | 2022  | 2023 | 2019        | 2020  | 2021  | 2022  | 2023 |  |  |  |
| 3S1: POST-PROGRAM |       |       | > 95      | 81.54 |      |             |       | 81.92 | 81.38 |      |  |  |  |
| PLACEMENT         |       |       |           |       |      |             |       |       |       |      |  |  |  |
|                   |       |       |           |       |      |             |       |       |       |      |  |  |  |
| 4S1: NON-         | 17.68 | 23.32 | 28.07     | 34.25 |      | 31.31       | 31.34 | 30.03 | 43.00 |      |  |  |  |
| TRADITIONAL       | 17.00 | 25.52 | 20.07     | 54.25 |      | 51.51       | 51.54 | 50.05 | 45.00 |      |  |  |  |
| PROGRAM           |       |       |           |       |      |             |       |       |       |      |  |  |  |
| CONCENTRATION     |       |       |           |       |      |             |       |       |       |      |  |  |  |
| 5S1: INDUSTRY     |       |       | 9.33      | 88.00 |      |             |       | 14.46 | 44.94 |      |  |  |  |
| CERTIFICATIONS    |       |       | 9.55      | 88.00 |      |             |       | 14.40 | 44.94 |      |  |  |  |
| CERTIFICATIONS    |       |       |           |       |      |             |       |       |       |      |  |  |  |
|                   |       |       |           |       |      |             |       |       |       |      |  |  |  |