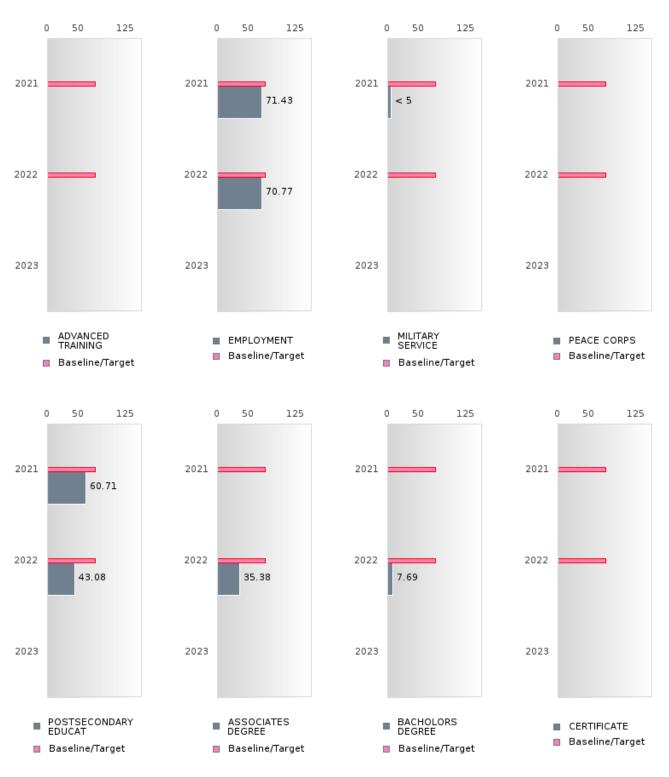

#### PERFORMANCE MEASURE SCORES FOR CONCENTRATORS ONLY

| PERFORMANCE       |       | DIS   | FRICT SCO | ORE   |      | STATE SCORE |       |       |       |      |  |  |  |
|-------------------|-------|-------|-----------|-------|------|-------------|-------|-------|-------|------|--|--|--|
| MEASURES          | 2019  | 2020  | 2021      | 2022  | 2023 | 2019        | 2020  | 2021  | 2022  | 2023 |  |  |  |
| 3S1: POST-PROGRAM |       |       | > 95      | 81.54 |      |             |       | 81.92 | 81.38 |      |  |  |  |
| PLACEMENT         |       |       |           |       |      |             |       |       |       |      |  |  |  |
|                   |       |       |           |       |      |             |       |       |       |      |  |  |  |
| 4S1: NON-         | 17.68 | 23.32 | 28.07     | 34.25 |      | 31.31       | 31.34 | 30.03 | 43.00 |      |  |  |  |
| TRADITIONAL       | 17.00 | 25.52 | 20.07     | 54.25 |      | 51.51       | 51.54 | 50.05 | 45.00 |      |  |  |  |
| PROGRAM           |       |       |           |       |      |             |       |       |       |      |  |  |  |
| CONCENTRATION     |       |       |           |       |      |             |       |       |       |      |  |  |  |
| 5S1: INDUSTRY     |       |       | 9.33      | 88.00 |      |             |       | 14.46 | 44.94 |      |  |  |  |
| CERTIFICATIONS    |       |       | 9.55      | 88.00 |      |             |       | 14.40 | 44.94 |      |  |  |  |
| CERTIFICATIONS    |       |       |           |       |      |             |       |       |       |      |  |  |  |
|                   |       |       |           |       |      |             |       |       |       |      |  |  |  |