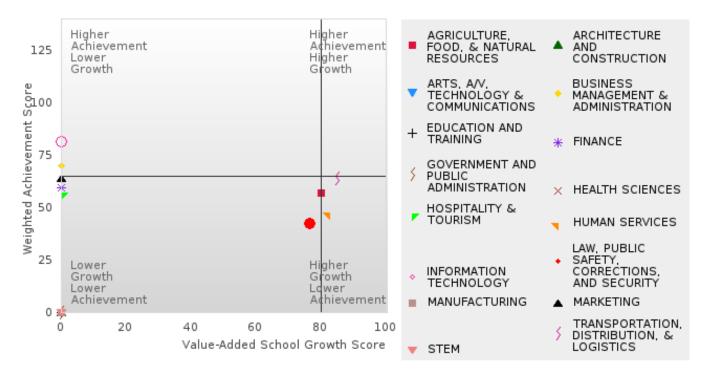

#### SOUTHSIDE SCHOOL DISTRICT

The Academic Proficiency Performance Measures (Reading/Language Arts [1S1]; Mathematics [1S2]; Science [1S3]) in Arkansas's approved Perkins V plan are designed to align with the achievement and growth measures in Arkansas's approved ESSA plan. This alignment provides schools with a unified focus on increased rigor and relevance in student learning opportunities within a student-focused learning system to improve academic proficiency and increase students' readiness for college, career, and community engagement.