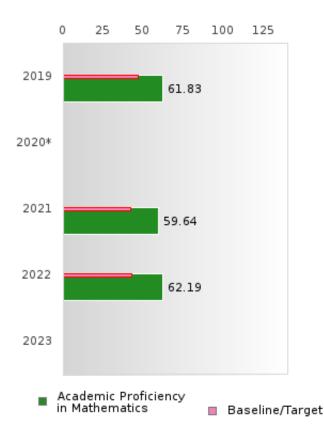

#### **CONCENTRATORS' PERKINS V PERFORMANCE MEASURE SCORES**

| PERFORMANCE                                                        |       | DIST  | FRICT SCO | ORE   |      |       | ST    | ATE SCO | RE    |      |
|--------------------------------------------------------------------|-------|-------|-----------|-------|------|-------|-------|---------|-------|------|
| MEASURES                                                           | 2019  | 2020  | 2021      | 2022  | 2023 | 2019  | 2020  | 2021    | 2022  | 2023 |
| IS1: FOUR-YEAR<br>GRADUATION RATE                                  | > 95  | 94.19 | 89.33     | 94.67 |      | 96.89 | 97.53 | 96.22   | 96.59 |      |
| 1S2: FIVE-YEAR<br>EXTENDED<br>GRADUATION RATE                      | 90.38 | > 95  | > 95      | > 95  |      | 97.50 | 97.46 | 97.99   | 96.93 |      |
| 2S1: ACADEMIC<br>PROFICIENCY SCORE<br>IN READING<br>LANGUAGE ARTS* | 62.28 |       | 60.15     | 66.83 |      | 67.19 |       | 65.7    | 65.93 |      |
| 2S2: ACADEMIC<br>PROFICIENCY SCORE<br>IN MATHEMATICS*              | 61.83 |       | 59.64     | 62.19 |      | 61.23 |       | 59.94   | 59.53 |      |
| 2S3: ACADEMIC<br>PROFICIENCY IN<br>SCIENCE*                        | 60.92 |       | 58.05     | 69.67 |      | 67.67 |       | 67.08   | 67.06 |      |