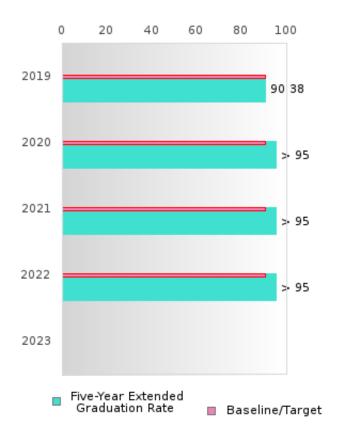

#### CONSORTIUM FIVE-YEAR EXTENDED ADJUSTED COHORT GRADUATION RATE

| YEAR | SCORE | BASELINE/<br>TARGET | Ν  |
|------|-------|---------------------|----|
| 2019 | 90.38 | 90.4                | RV |
| 2020 | > 95  | 90.4                | RV |
| 2021 | > 95  | 90.4                | RV |
| 2022 | > 95  | 90.4                | RV |
| 2023 |       | 90.4                |    |

#### DISTRIBUTION OF DISTRICT FIVE-YEAR EXTENDED ADJUSTED COHORT GRADUATION RATES