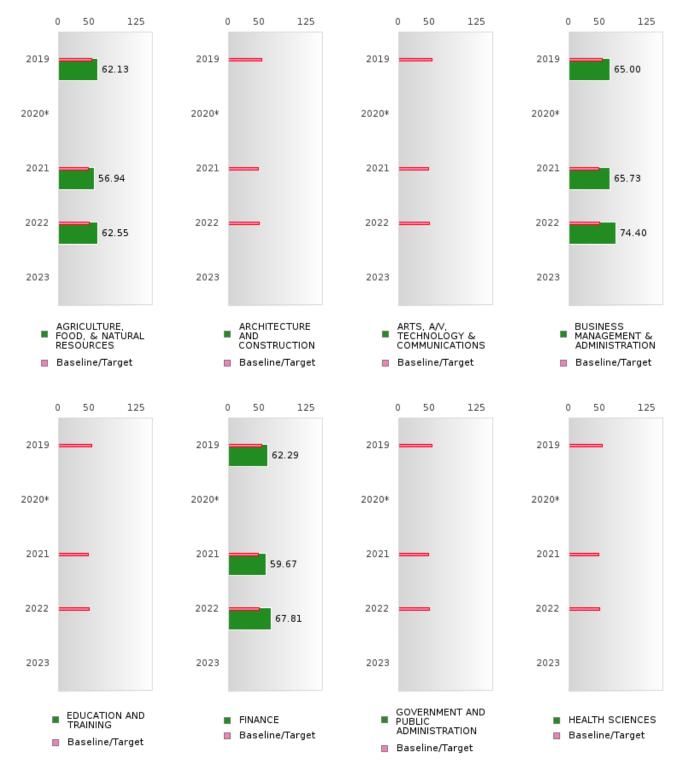

# **GRADUATION PERFORMANCE MEASURES** [1S1, 1S2]

#### SOUTHSIDE SCHOOL DISTRICT

Performance Measures for Graduation Rate consist of a Four-Year Adjusted Cohort Graduation Rate (1S1) and a Five-Year Extended Adjusted Cohort Graduation Rate (1S2). In both cases, only concentrators are included in the measure and concentrators are only counted once.