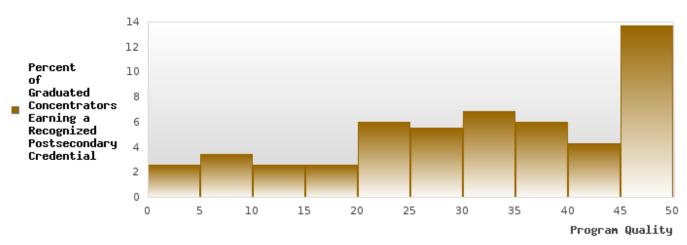

#### DISTRIBUTION OF DISTRICT FOUR-YEAR ADJUSTED COHORT GRADUATION RATES

Four-Year Graduation Rate