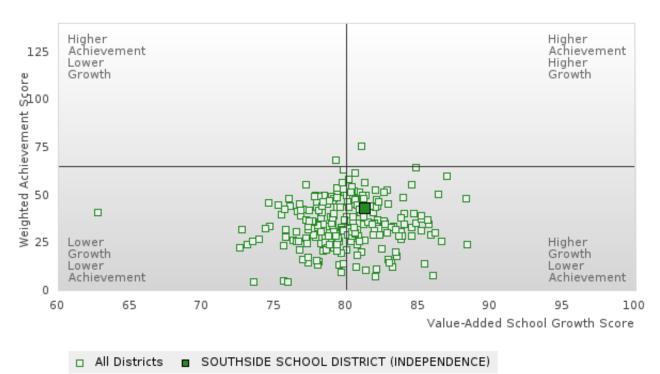

#### **CONCENTRATORS' PERKINS V PERFORMANCE MEASURE SCORES**

| PERFORMANCE                                                        |       | DIST  | FRICT SCO | ORE   |      |       | ST    | ATE SCO | RE    |      |
|--------------------------------------------------------------------|-------|-------|-----------|-------|------|-------|-------|---------|-------|------|
| MEASURES                                                           | 2019  | 2020  | 2021      | 2022  | 2023 | 2019  | 2020  | 2021    | 2022  | 2023 |
| IS1: FOUR-YEAR<br>GRADUATION RATE                                  | > 95  | 94.19 | 89.33     | 94.67 |      | 96.89 | 97.53 | 96.22   | 96.59 |      |
| 1S2: FIVE-YEAR<br>EXTENDED<br>GRADUATION RATE                      | 90.38 | > 95  | > 95      | > 95  |      | 97.50 | 97.46 | 97.99   | 96.93 |      |
| 2S1: ACADEMIC<br>PROFICIENCY SCORE<br>IN READING<br>LANGUAGE ARTS* | 62.28 |       | 60.15     | 66.83 |      | 67.19 |       | 65.7    | 65.93 |      |
| 2S2: ACADEMIC<br>PROFICIENCY SCORE<br>IN MATHEMATICS*              | 61.83 |       | 59.64     | 62.19 |      | 61.23 |       | 59.94   | 59.53 |      |
| 2S3: ACADEMIC<br>PROFICIENCY IN<br>SCIENCE*                        | 60.92 |       | 58.05     | 69.67 |      | 67.67 |       | 67.08   | 67.06 |      |

#### NON-CONCENTRATORS' PERKINS V PERFORMANCE MEASURE SCORES

| PERFORMANCE                                                        |       | DIST  | TRICT SCO | ORE   |      |       | ST    | ATE SCOI | RE    |      |
|--------------------------------------------------------------------|-------|-------|-----------|-------|------|-------|-------|----------|-------|------|
| MEASURES                                                           | 2019  | 2020  | 2021      | 2022  | 2023 | 2019  | 2020  | 2021     | 2022  | 2023 |
| ISI: FOUR-YEAR<br>GRADUATION RATE                                  | 89.83 | 89.66 | 87.93     | 89.47 |      | 77.34 | 78.22 | 79.87    | 78.97 |      |
| 1S2: FIVE-YEAR<br>EXTENDED<br>GRADUATION RATE                      | 83.67 | 90.00 | 90.00     | 91.38 |      | 82.18 | 79.62 | 80.68    | 82.22 |      |
| 2S1: ACADEMIC<br>PROFICIENCY SCORE<br>IN READING<br>LANGUAGE ARTS* | 74.70 |       | 71.16     | 68.92 |      | 67.4  |       | 64.35    | 64.77 |      |
| 2S2: ACADEMIC<br>PROFICIENCY SCORE<br>IN MATHEMATICS*              | 69.99 |       | 66.83     | 67.60 |      | 63.01 |       | 58.66    | 58.82 |      |
| 2S3: ACADEMIC<br>PROFICIENCY IN<br>SCIENCE*                        | 67.55 |       | 67.36     | 67.97 |      | 65.52 |       | 63.02    | 62.93 |      |