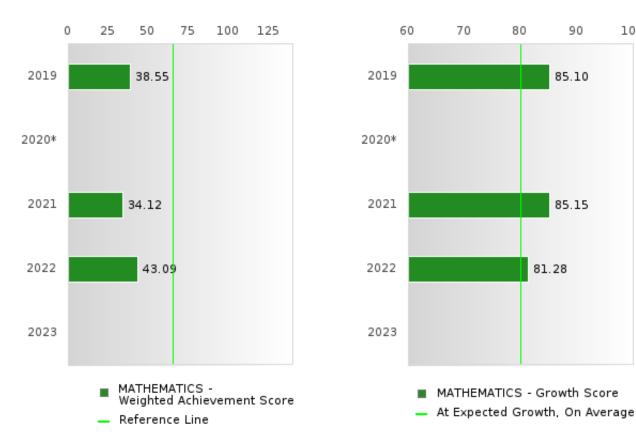

#### **CONCENTRATORS' PERKINS V PERFORMANCE MEASURE SCORES**

| PERFORMANCE                                                        |       | DIST  | FRICT SCO | ORE   |      |       | ST    | ATE SCO | RE    |      |
|--------------------------------------------------------------------|-------|-------|-----------|-------|------|-------|-------|---------|-------|------|
| MEASURES                                                           | 2019  | 2020  | 2021      | 2022  | 2023 | 2019  | 2020  | 2021    | 2022  | 2023 |
| IS1: FOUR-YEAR<br>GRADUATION RATE                                  | > 95  | 94.19 | 89.33     | 94.67 |      | 96.89 | 97.53 | 96.22   | 96.59 |      |
| 1S2: FIVE-YEAR<br>EXTENDED<br>GRADUATION RATE                      | 90.38 | > 95  | > 95      | > 95  |      | 97.50 | 97.46 | 97.99   | 96.93 |      |
| 2S1: ACADEMIC<br>PROFICIENCY SCORE<br>IN READING<br>LANGUAGE ARTS* | 62.28 |       | 60.15     | 66.83 |      | 67.19 |       | 65.7    | 65.93 |      |
| 2S2: ACADEMIC<br>PROFICIENCY SCORE<br>IN MATHEMATICS*              | 61.83 |       | 59.64     | 62.19 |      | 61.23 |       | 59.94   | 59.53 |      |
| 2S3: ACADEMIC<br>PROFICIENCY IN<br>SCIENCE*                        | 60.92 |       | 58.05     | 69.67 |      | 67.67 |       | 67.08   | 67.06 |      |

#### NON-CONCENTRATORS' PERKINS V PERFORMANCE MEASURE SCORES

| PERFORMANCE                                                        |       | DIST  | TRICT SCO | ORE   |      |       | ST    | ATE SCOI | RE    |      |
|--------------------------------------------------------------------|-------|-------|-----------|-------|------|-------|-------|----------|-------|------|
| MEASURES                                                           | 2019  | 2020  | 2021      | 2022  | 2023 | 2019  | 2020  | 2021     | 2022  | 2023 |
| ISI: FOUR-YEAR<br>GRADUATION RATE                                  | 89.83 | 89.66 | 87.93     | 89.47 |      | 77.34 | 78.22 | 79.87    | 78.97 |      |
| 1S2: FIVE-YEAR<br>EXTENDED<br>GRADUATION RATE                      | 83.67 | 90.00 | 90.00     | 91.38 |      | 82.18 | 79.62 | 80.68    | 82.22 |      |
| 2S1: ACADEMIC<br>PROFICIENCY SCORE<br>IN READING<br>LANGUAGE ARTS* | 74.70 |       | 71.16     | 68.92 |      | 67.4  |       | 64.35    | 64.77 |      |
| 2S2: ACADEMIC<br>PROFICIENCY SCORE<br>IN MATHEMATICS*              | 69.99 |       | 66.83     | 67.60 |      | 63.01 |       | 58.66    | 58.82 |      |
| 2S3: ACADEMIC<br>PROFICIENCY IN<br>SCIENCE*                        | 67.55 |       | 67.36     | 67.97 |      | 65.52 |       | 63.02    | 62.93 |      |