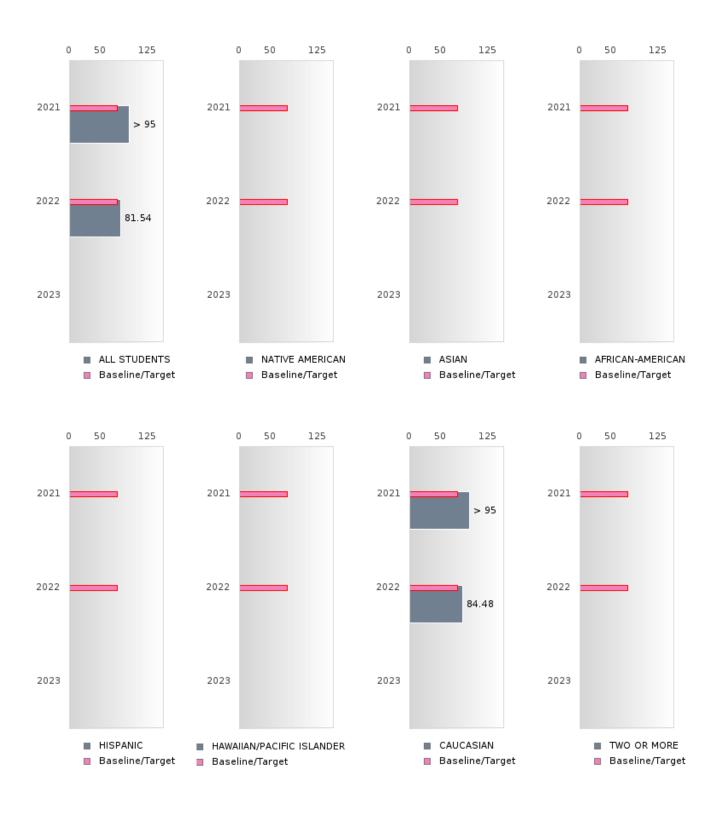

#### PERFORMANCE MEASURE SCORES FOR CONCENTRATORS ONLY

| PERFORMANCE       |       | DIS   | FRICT SCO | ORE   |      | STATE SCORE |       |       |       |      |  |  |  |
|-------------------|-------|-------|-----------|-------|------|-------------|-------|-------|-------|------|--|--|--|
| MEASURES          | 2019  | 2020  | 2021      | 2022  | 2023 | 2019        | 2020  | 2021  | 2022  | 2023 |  |  |  |
| 3S1: POST-PROGRAM |       |       | > 95      | 81.54 |      |             |       | 81.92 | 81.38 |      |  |  |  |
| PLACEMENT         |       |       |           |       |      |             |       |       |       |      |  |  |  |
|                   |       |       |           |       |      |             |       |       |       |      |  |  |  |
| 4S1: NON-         | 17.68 | 23.32 | 28.07     | 34.25 |      | 31.31       | 31.34 | 30.03 | 43.00 |      |  |  |  |
| TRADITIONAL       | 17.00 | 25.52 | 20.07     | 54.25 |      | 51.51       | 51.54 | 50.05 | 45.00 |      |  |  |  |
| PROGRAM           |       |       |           |       |      |             |       |       |       |      |  |  |  |
| CONCENTRATION     |       |       |           |       |      |             |       |       |       |      |  |  |  |
| 5S1: INDUSTRY     |       |       | 9.33      | 88.00 |      |             |       | 14.46 | 44.94 |      |  |  |  |
| CERTIFICATIONS    |       |       | 9.55      | 88.00 |      |             |       | 14.40 | 44.94 |      |  |  |  |
| CERTIFICATIONS    |       |       |           |       |      |             |       |       |       |      |  |  |  |
|                   |       |       |           |       |      |             |       |       |       |      |  |  |  |

The placement data are lagged in this report and the CAR report. The 2022 report includes placement data on students who exited secondary education during the 2021 school year.