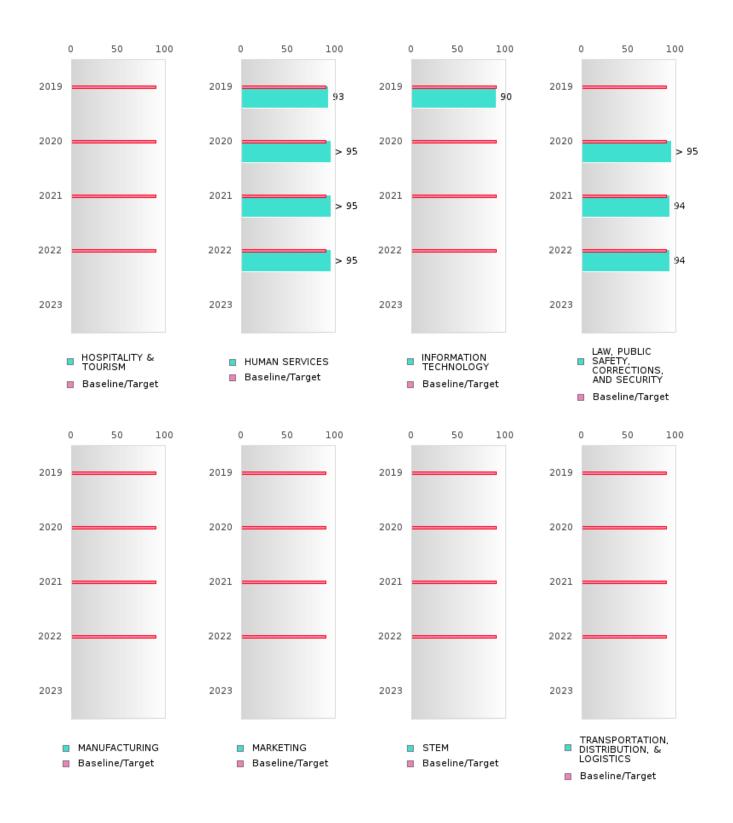

# **GRADUATION PERFORMANCE MEASURES** [1S1, 1S2]

#### SOUTHSIDE SCHOOL DISTRICT

Performance Measures for Graduation Rate consist of a Four-Year Adjusted Cohort Graduation Rate (1S1) and a Five-Year Extended Adjusted Cohort Graduation Rate (1S2). In both cases, only concentrators are included in the measure and concentrators are only counted once.

#### Four-Year Adjusted Cohort Graduation Rate [1S1]

- Numerator: The percentage of CTE concentrators who graduate high school, as measured by the fouryear adjusted cohort graduation rate (defined in section 8101 of the Elementary and Secondary Education Act of 1965).
- Denominator: Number of CTE concentrators who, in the reporting year, were included in the State's computation of its graduation rate as defined in the State's Consolidated Accountability Plan pursuant to Section 1111(b)(2) of the ESSA.

Formula: 2022 Four-Year Adjusted cohort Graduation Rate

CTE Concentrators in the 2022 Four – Year Adjusted Cohort who were Actual Graduates CTE Concentrators in the 2022 Four – Year Adjusted Cohort who were Expected to Graduate