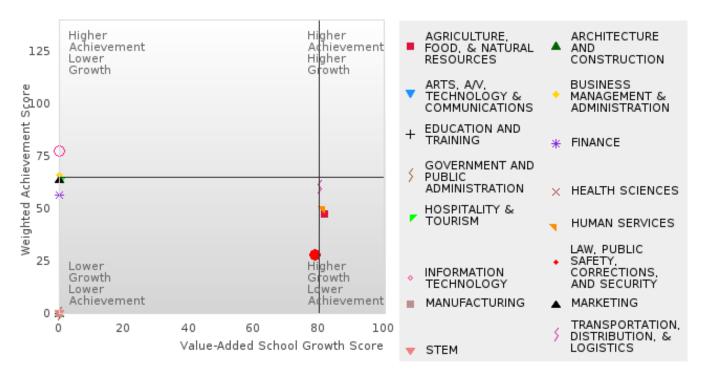

#### SOUTHSIDE SCHOOL DISTRICT

The Academic Proficiency Performance Measures (Reading/Language Arts [1S1]; Mathematics [1S2]; Science [1S3]) in Arkansas's approved Perkins V plan are designed to align with the achievement and growth measures in Arkansas's approved ESSA plan. This alignment provides schools with a unified focus on increased rigor and relevance in student learning opportunities within a student-focused learning system to improve academic proficiency and increase students' readiness for college, career, and community engagement.