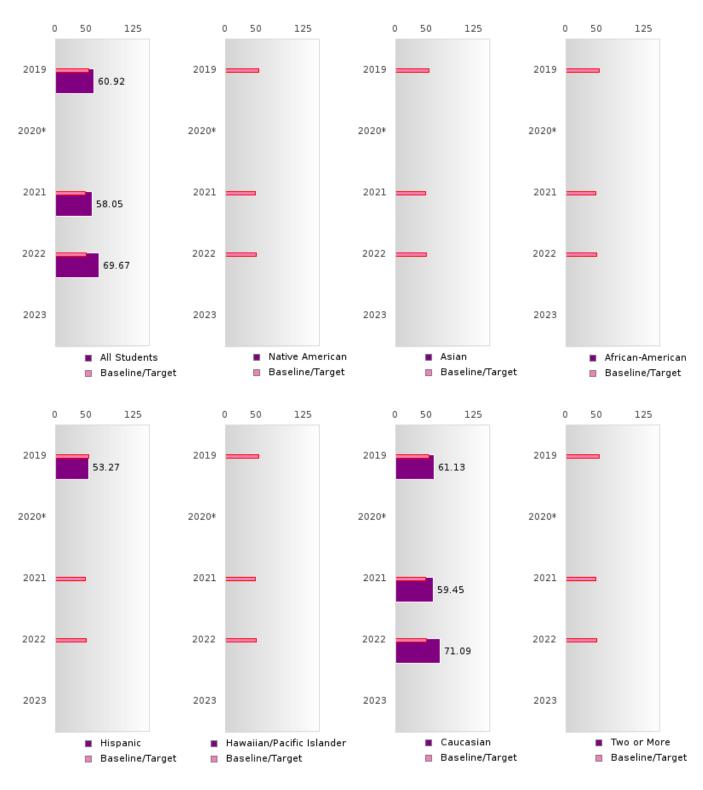

#### **CONCENTRATORS' PERKINS V PERFORMANCE MEASURE SCORES**

| PERFORMANCE                                                        |       | DIST  | FRICT SCO | ORE   |      |       | ST    | ATE SCO | RE    |      |
|--------------------------------------------------------------------|-------|-------|-----------|-------|------|-------|-------|---------|-------|------|
| MEASURES                                                           | 2019  | 2020  | 2021      | 2022  | 2023 | 2019  | 2020  | 2021    | 2022  | 2023 |
| IS1: FOUR-YEAR<br>GRADUATION RATE                                  | > 95  | 94.19 | 89.33     | 94.67 |      | 96.89 | 97.53 | 96.22   | 96.59 |      |
| 1S2: FIVE-YEAR<br>EXTENDED<br>GRADUATION RATE                      | 90.38 | > 95  | > 95      | > 95  |      | 97.50 | 97.46 | 97.99   | 96.93 |      |
| 2S1: ACADEMIC<br>PROFICIENCY SCORE<br>IN READING<br>LANGUAGE ARTS* | 62.28 |       | 60.15     | 66.83 |      | 67.19 |       | 65.7    | 65.93 |      |
| 2S2: ACADEMIC<br>PROFICIENCY SCORE<br>IN MATHEMATICS*              | 61.83 |       | 59.64     | 62.19 |      | 61.23 |       | 59.94   | 59.53 |      |
| 2S3: ACADEMIC<br>PROFICIENCY IN<br>SCIENCE*                        | 60.92 |       | 58.05     | 69.67 |      | 67.67 |       | 67.08   | 67.06 |      |