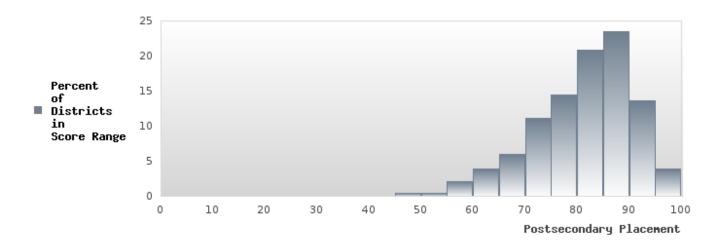

#### DISTRIBUTION OF DISTRICT FOUR-YEAR ADJUSTED COHORT GRADUATION RATES

Four-Year Graduation Rate