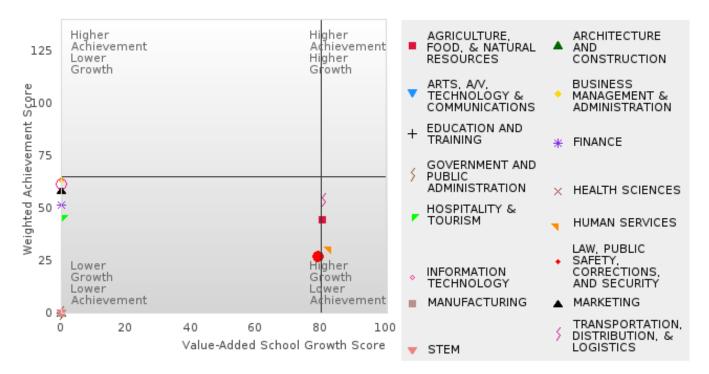

#### SOUTHSIDE SCHOOL DISTRICT

The Academic Proficiency Performance Measures (Reading/Language Arts [1S1]; Mathematics [1S2]; Science [1S3]) in Arkansas's approved Perkins V plan are designed to align with the achievement and growth measures in Arkansas's approved ESSA plan. This alignment provides schools with a unified focus on increased rigor and relevance in student learning opportunities within a student-focused learning system to improve academic proficiency and increase students' readiness for college, career, and community engagement.