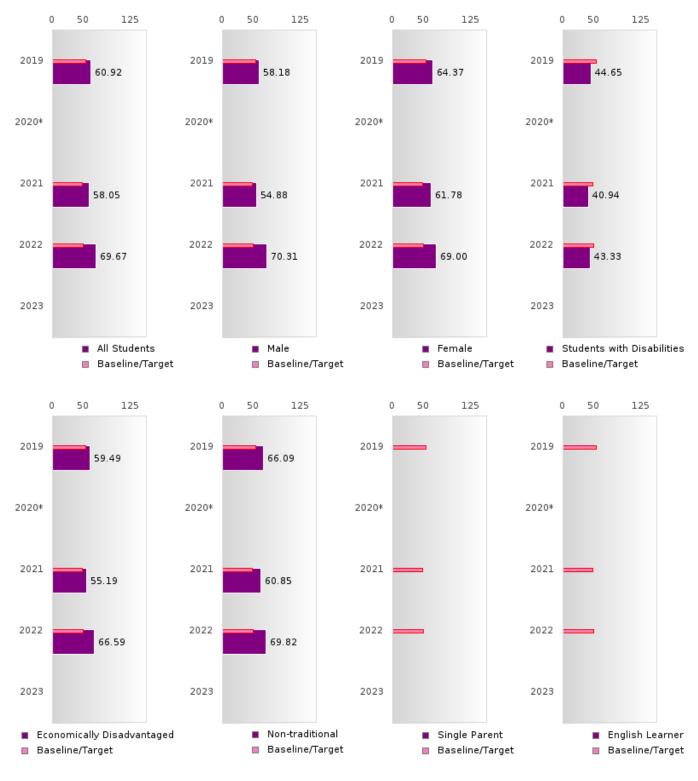

#### **CONCENTRATORS' PERKINS V PERFORMANCE MEASURE SCORES**

| PERFORMANCE                                                        |       | DIST  | FRICT SCO | ORE   |      |       | ST    | ATE SCO | RE    |      |
|--------------------------------------------------------------------|-------|-------|-----------|-------|------|-------|-------|---------|-------|------|
| MEASURES                                                           | 2019  | 2020  | 2021      | 2022  | 2023 | 2019  | 2020  | 2021    | 2022  | 2023 |
| IS1: FOUR-YEAR<br>GRADUATION RATE                                  | > 95  | 94.19 | 89.33     | 94.67 |      | 96.89 | 97.53 | 96.22   | 96.59 |      |
| 1S2: FIVE-YEAR<br>EXTENDED<br>GRADUATION RATE                      | 90.38 | > 95  | > 95      | > 95  |      | 97.50 | 97.46 | 97.99   | 96.93 |      |
| 2S1: ACADEMIC<br>PROFICIENCY SCORE<br>IN READING<br>LANGUAGE ARTS* | 62.28 |       | 60.15     | 66.83 |      | 67.19 |       | 65.7    | 65.93 |      |
| 2S2: ACADEMIC<br>PROFICIENCY SCORE<br>IN MATHEMATICS*              | 61.83 |       | 59.64     | 62.19 |      | 61.23 |       | 59.94   | 59.53 |      |
| 2S3: ACADEMIC<br>PROFICIENCY IN<br>SCIENCE*                        | 60.92 |       | 58.05     | 69.67 |      | 67.67 |       | 67.08   | 67.06 |      |