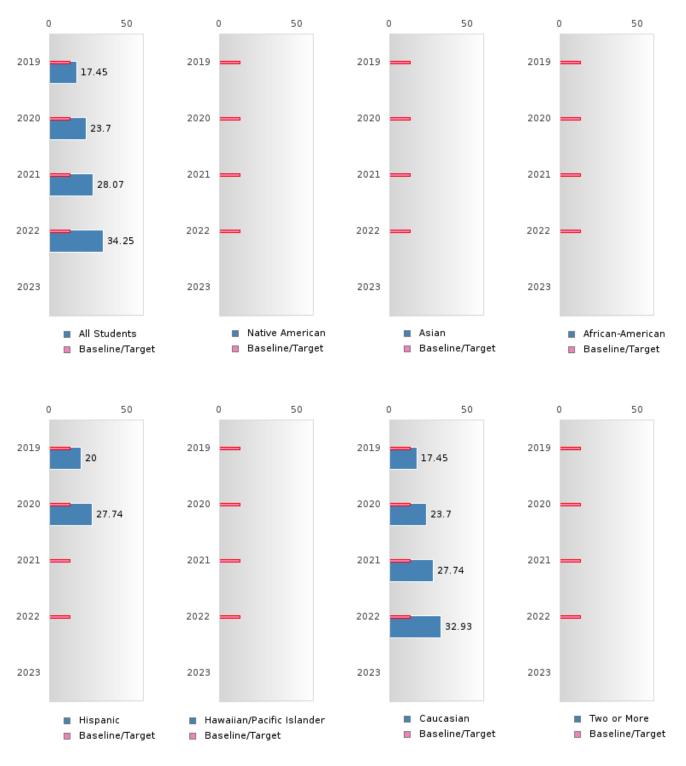

#### SOUTHSIDE SCHOOL DISTRICT

#### PERFORMANCE MEASURE SCORES FOR CONCENTRATORS ONLY

| PERFORMANCE       |       | DIS   | FRICT SCO | ORE   |      | STATE SCORE |       |       |       |      |  |  |  |
|-------------------|-------|-------|-----------|-------|------|-------------|-------|-------|-------|------|--|--|--|
| MEASURES          | 2019  | 2020  | 2021      | 2022  | 2023 | 2019        | 2020  | 2021  | 2022  | 2023 |  |  |  |
| 3S1: POST-PROGRAM |       |       | > 95      | 81.54 |      |             |       | 81.92 | 81.38 |      |  |  |  |
| PLACEMENT         |       |       |           |       |      |             |       |       |       |      |  |  |  |
|                   |       |       |           |       |      |             |       |       |       |      |  |  |  |
| 4S1: NON-         | 17.68 | 23.32 | 28.07     | 34.25 |      | 31.31       | 31.34 | 30.03 | 43.00 |      |  |  |  |
| TRADITIONAL       | 17.00 | 25.52 | 20.07     | 54.25 |      | 51.51       | 51.54 | 50.05 | 45.00 |      |  |  |  |
| PROGRAM           |       |       |           |       |      |             |       |       |       |      |  |  |  |
| CONCENTRATION     |       |       |           |       |      |             |       |       |       |      |  |  |  |
| 5S1: INDUSTRY     |       |       | 9.33      | 88.00 |      |             |       | 14.46 | 44.94 |      |  |  |  |
| CERTIFICATIONS    |       |       | 9.55      | 88.00 |      |             |       | 14.40 | 44.94 |      |  |  |  |
| CERTIFICATIONS    |       |       |           |       |      |             |       |       |       |      |  |  |  |
|                   |       |       |           |       |      |             |       |       |       |      |  |  |  |