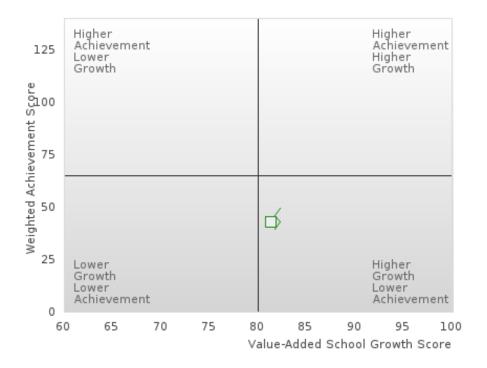

#### **Table Of Contents**

| Definitions                                              | 4  |
|----------------------------------------------------------|----|
| Perkins V Performance Measure Scores                     | 6  |
| 1S: Graduation Performance Measures                      | 8  |
| By All Students                                          | 9  |
| By Race/Ethnicity                                        | 11 |
| By Special Population                                    | 14 |
| By Cluster                                               | 19 |
| 2S: Academic Performance Measures                        | 25 |
| By All Students                                          | 26 |
| By Race/Ethnicity                                        | 29 |
| By Special Population                                    | 33 |
| By Cluster                                               | 40 |
| Scatterplot of Weighted Achievement & Value-Added Growth | 49 |
| By All Students                                          | 51 |
| By Race                                                  | 54 |
| By Special Population                                    | 58 |
| By Cluster                                               | 62 |
| 3S1: Postsecondary Placement                             | 70 |
| By All Students                                          | 71 |
| By Race/Ethnicity                                        | 72 |
| By Special Population                                    | 74 |
| By Cluster                                               | 77 |
| Ву Туре                                                  | 80 |
| 4S1: Non-traditional Program Concentration               | 82 |
| By All Students                                          | 83 |
| By Race/Ethnicity                                        | 84 |
| By Special Population                                    | 86 |
| By Cluster                                               | 89 |
| 5S1: Industry Certifications                             | 92 |