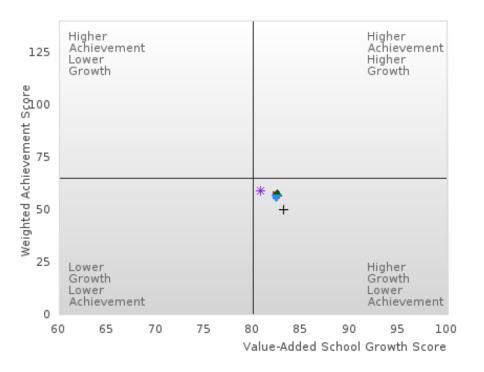

#### SOUTHSIDE SCHOOL DISTRICT

The Academic Proficiency Performance Measures (Reading/Language Arts [1S1]; Mathematics [1S2]; Science [1S3]) in Arkansas's approved Perkins V plan are designed to align with the achievement and growth measures in Arkansas's approved ESSA plan. This alignment provides schools with a unified focus on increased rigor and relevance in student learning opportunities within a student-focused learning system to improve academic proficiency and increase students' readiness for college, career, and community engagement.