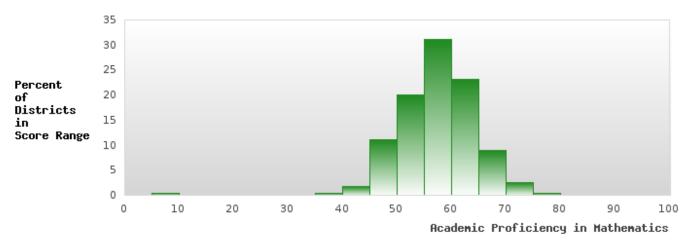

#### **CONCENTRATORS' PERKINS V PERFORMANCE MEASURE SCORES**

| PERFORMANCE                                                        |       | DIST  | FRICT SCO | ORE   |      |       | ST    | ATE SCO | RE    |      |
|--------------------------------------------------------------------|-------|-------|-----------|-------|------|-------|-------|---------|-------|------|
| MEASURES                                                           | 2019  | 2020  | 2021      | 2022  | 2023 | 2019  | 2020  | 2021    | 2022  | 2023 |
| IS1: FOUR-YEAR<br>GRADUATION RATE                                  | > 95  | 94.19 | 89.33     | 94.67 |      | 96.89 | 97.53 | 96.22   | 96.59 |      |
| 1S2: FIVE-YEAR<br>EXTENDED<br>GRADUATION RATE                      | 90.38 | > 95  | > 95      | > 95  |      | 97.50 | 97.46 | 97.99   | 96.93 |      |
| 2S1: ACADEMIC<br>PROFICIENCY SCORE<br>IN READING<br>LANGUAGE ARTS* | 62.28 |       | 60.15     | 66.83 |      | 67.19 |       | 65.7    | 65.93 |      |
| 2S2: ACADEMIC<br>PROFICIENCY SCORE<br>IN MATHEMATICS*              | 61.83 |       | 59.64     | 62.19 |      | 61.23 |       | 59.94   | 59.53 |      |
| 2S3: ACADEMIC<br>PROFICIENCY IN<br>SCIENCE*                        | 60.92 |       | 58.05     | 69.67 |      | 67.67 |       | 67.08   | 67.06 |      |