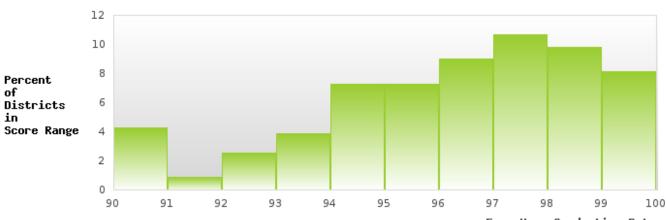

#### DISTRIBUTION OF DISTRICT FOUR-YEAR ADJUSTED COHORT GRADUATION RATES

Four-Year Graduation Rate