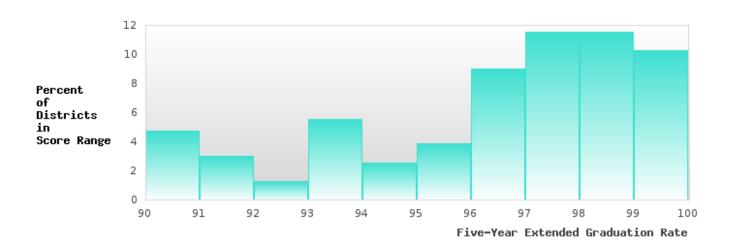

#### DISTRIBUTION OF DISTRICT FOUR-YEAR ADJUSTED COHORT GRADUATION RATES

Four-Year Graduation Rate

#### DISTRIBUTION OF DISTRICT FIVE-YEAR EXTENDED ADJUSTED COHORT GRADUATION RATES