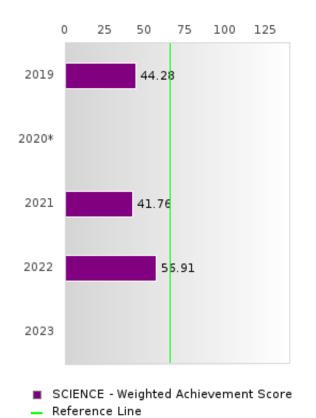

#### **CONCENTRATORS' PERKINS V PERFORMANCE MEASURE SCORES**

| PERFORMANCE                                                        |       | DIST  | FRICT SCO | ORE   |      |       | ST    | ATE SCO | RE    |      |
|--------------------------------------------------------------------|-------|-------|-----------|-------|------|-------|-------|---------|-------|------|
| MEASURES                                                           | 2019  | 2020  | 2021      | 2022  | 2023 | 2019  | 2020  | 2021    | 2022  | 2023 |
| IS1: FOUR-YEAR<br>GRADUATION RATE                                  | > 95  | 94.19 | 89.33     | 94.67 |      | 96.89 | 97.53 | 96.22   | 96.59 |      |
| 1S2: FIVE-YEAR<br>EXTENDED<br>GRADUATION RATE                      | 90.38 | > 95  | > 95      | > 95  |      | 97.50 | 97.46 | 97.99   | 96.93 |      |
| 2S1: ACADEMIC<br>PROFICIENCY SCORE<br>IN READING<br>LANGUAGE ARTS* | 62.28 |       | 60.15     | 66.83 |      | 67.19 |       | 65.7    | 65.93 |      |
| 2S2: ACADEMIC<br>PROFICIENCY SCORE<br>IN MATHEMATICS*              | 61.83 |       | 59.64     | 62.19 |      | 61.23 |       | 59.94   | 59.53 |      |
| 2S3: ACADEMIC<br>PROFICIENCY IN<br>SCIENCE*                        | 60.92 |       | 58.05     | 69.67 |      | 67.67 |       | 67.08   | 67.06 |      |