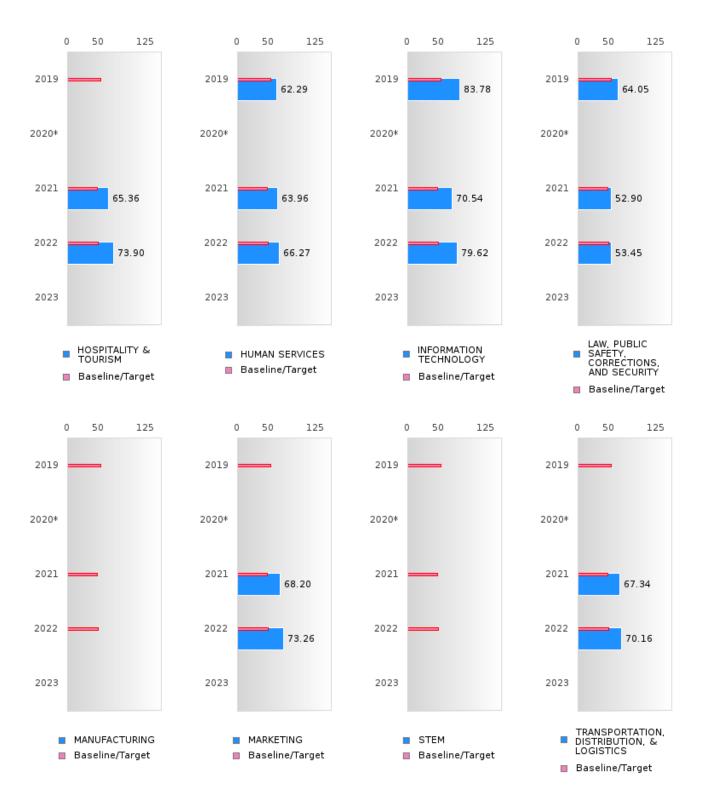

# **GRADUATION PERFORMANCE MEASURES** [1S1, 1S2]

#### SOUTHSIDE SCHOOL DISTRICT

Performance Measures for Graduation Rate consist of a Four-Year Adjusted Cohort Graduation Rate (1S1) and a Five-Year Extended Adjusted Cohort Graduation Rate (1S2). In both cases, only concentrators are included in the measure and concentrators are only counted once.