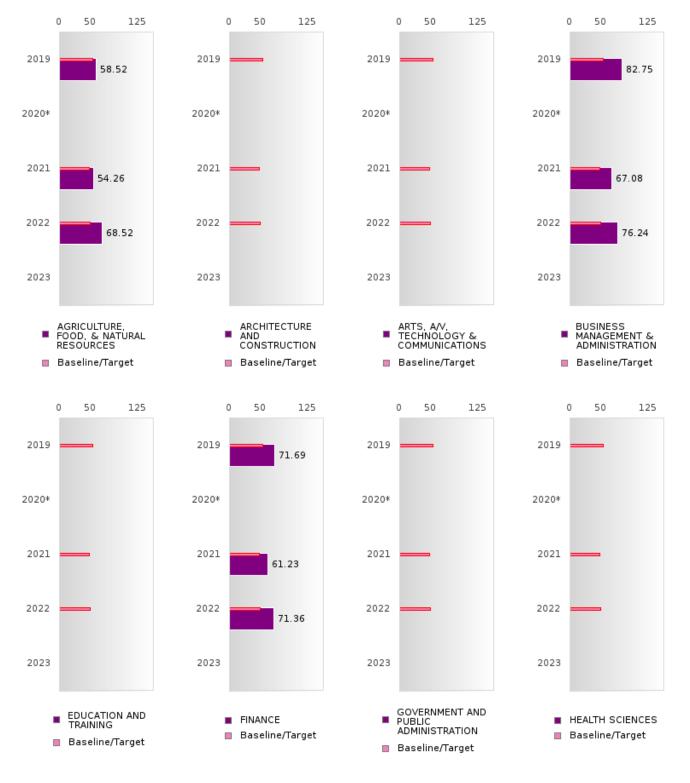

# **GRADUATION PERFORMANCE MEASURES** [1S1, 1S2]

#### SOUTHSIDE SCHOOL DISTRICT

Performance Measures for Graduation Rate consist of a Four-Year Adjusted Cohort Graduation Rate (1S1) and a Five-Year Extended Adjusted Cohort Graduation Rate (1S2). In both cases, only concentrators are included in the measure and concentrators are only counted once.