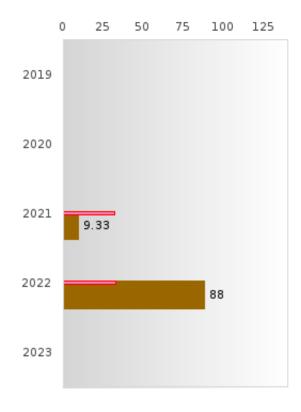

#### PERFORMANCE MEASURE SCORES FOR CONCENTRATORS ONLY

| PERFORMANCE       |       | DIS   | FRICT SCO | ORE   |      | STATE SCORE |       |       |       |      |  |  |  |
|-------------------|-------|-------|-----------|-------|------|-------------|-------|-------|-------|------|--|--|--|
| MEASURES          | 2019  | 2020  | 2021      | 2022  | 2023 | 2019        | 2020  | 2021  | 2022  | 2023 |  |  |  |
| 3S1: POST-PROGRAM |       |       | > 95      | 81.54 |      |             |       | 81.92 | 81.38 |      |  |  |  |
| PLACEMENT         |       |       |           |       |      |             |       |       |       |      |  |  |  |
|                   |       |       |           |       |      |             |       |       |       |      |  |  |  |
| 4S1: NON-         | 17.68 | 23.32 | 28.07     | 34.25 |      | 31.31       | 31.34 | 30.03 | 43.00 |      |  |  |  |
| TRADITIONAL       | 17.00 | 25.52 | 20.07     | 54.25 |      | 51.51       | 51.54 | 50.05 | 45.00 |      |  |  |  |
| PROGRAM           |       |       |           |       |      |             |       |       |       |      |  |  |  |
| CONCENTRATION     |       |       |           |       |      |             |       |       |       |      |  |  |  |
| 5S1: INDUSTRY     |       |       | 9.33      | 88.00 |      |             |       | 14.46 | 44.94 |      |  |  |  |
| CERTIFICATIONS    |       |       | 9.55      | 88.00 |      |             |       | 14.40 | 44.94 |      |  |  |  |
| CERTIFICATIONS    |       |       |           |       |      |             |       |       |       |      |  |  |  |
|                   |       |       |           |       |      |             |       |       |       |      |  |  |  |

The placement data are lagged in this report and the CAR report. The 2022 report includes placement data on students who exited secondary education during the 2021 school year.