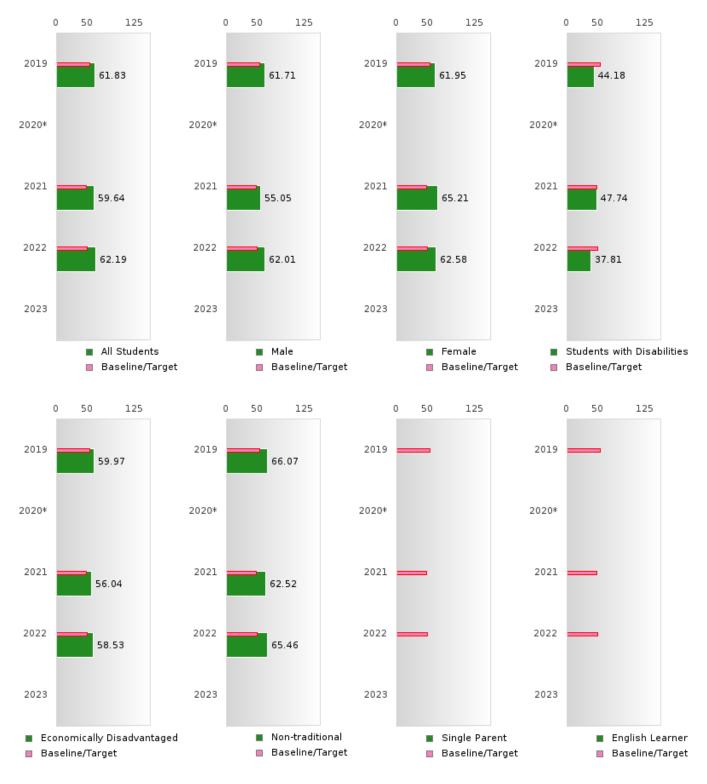

#### **CONCENTRATORS' PERKINS V PERFORMANCE MEASURE SCORES**

| PERFORMANCE                                                        |       | DIST  | FRICT SCO | ORE   |      |       | ST    | ATE SCO | RE    |      |
|--------------------------------------------------------------------|-------|-------|-----------|-------|------|-------|-------|---------|-------|------|
| MEASURES                                                           | 2019  | 2020  | 2021      | 2022  | 2023 | 2019  | 2020  | 2021    | 2022  | 2023 |
| IS1: FOUR-YEAR<br>GRADUATION RATE                                  | > 95  | 94.19 | 89.33     | 94.67 |      | 96.89 | 97.53 | 96.22   | 96.59 |      |
| 1S2: FIVE-YEAR<br>EXTENDED<br>GRADUATION RATE                      | 90.38 | > 95  | > 95      | > 95  |      | 97.50 | 97.46 | 97.99   | 96.93 |      |
| 2S1: ACADEMIC<br>PROFICIENCY SCORE<br>IN READING<br>LANGUAGE ARTS* | 62.28 |       | 60.15     | 66.83 |      | 67.19 |       | 65.7    | 65.93 |      |
| 2S2: ACADEMIC<br>PROFICIENCY SCORE<br>IN MATHEMATICS*              | 61.83 |       | 59.64     | 62.19 |      | 61.23 |       | 59.94   | 59.53 |      |
| 2S3: ACADEMIC<br>PROFICIENCY IN<br>SCIENCE*                        | 60.92 |       | 58.05     | 69.67 |      | 67.67 |       | 67.08   | 67.06 |      |