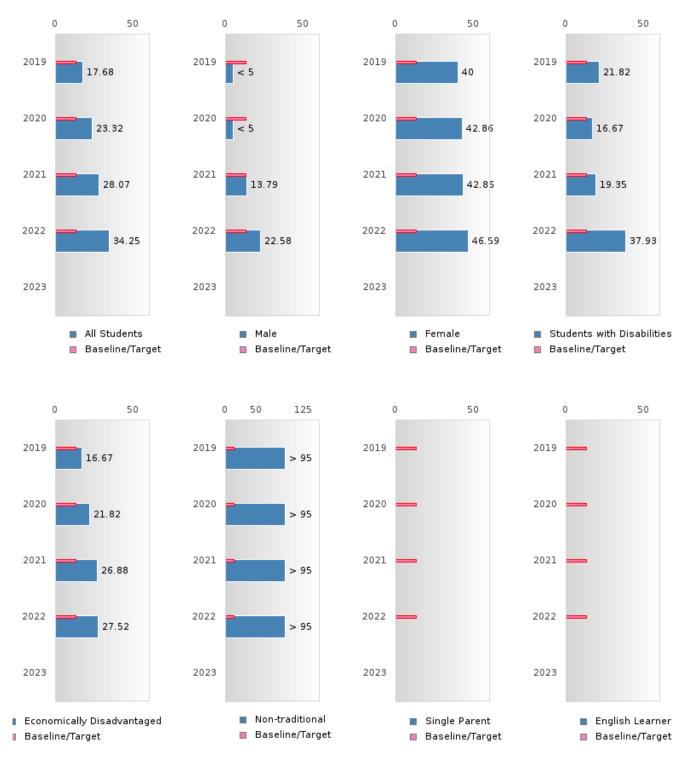

#### SOUTHSIDE SCHOOL DISTRICT

#### PERFORMANCE MEASURE SCORES FOR CONCENTRATORS ONLY

| PERFORMANCE       |       | DIS   | FRICT SCO | ORE   |      | STATE SCORE |       |       |       |      |  |  |  |
|-------------------|-------|-------|-----------|-------|------|-------------|-------|-------|-------|------|--|--|--|
| MEASURES          | 2019  | 2020  | 2021      | 2022  | 2023 | 2019        | 2020  | 2021  | 2022  | 2023 |  |  |  |
| 3S1: POST-PROGRAM |       |       | > 95      | 81.54 |      |             |       | 81.92 | 81.38 |      |  |  |  |
| PLACEMENT         |       |       |           |       |      |             |       |       |       |      |  |  |  |
|                   |       |       |           |       |      |             |       |       |       |      |  |  |  |
| 4S1: NON-         | 17.68 | 23.32 | 28.07     | 34.25 |      | 31.31       | 31.34 | 30.03 | 43.00 |      |  |  |  |
| TRADITIONAL       | 17.00 | 25.52 | 20.07     | 54.25 |      | 51.51       | 51.54 | 50.05 | 45.00 |      |  |  |  |
| PROGRAM           |       |       |           |       |      |             |       |       |       |      |  |  |  |
| CONCENTRATION     |       |       |           |       |      |             |       |       |       |      |  |  |  |
| 5S1: INDUSTRY     |       |       | 9.33      | 88.00 |      |             |       | 14.46 | 44.94 |      |  |  |  |
| CERTIFICATIONS    |       |       | 9.55      | 88.00 |      |             |       | 14.40 | 44.94 |      |  |  |  |
| CERTIFICATIONS    |       |       |           |       |      |             |       |       |       |      |  |  |  |
|                   |       |       |           |       |      |             |       |       |       |      |  |  |  |

The placement data are lagged in this report and the CAR report. The 2022 report includes placement data on students who exited secondary education during the 2021 school year.