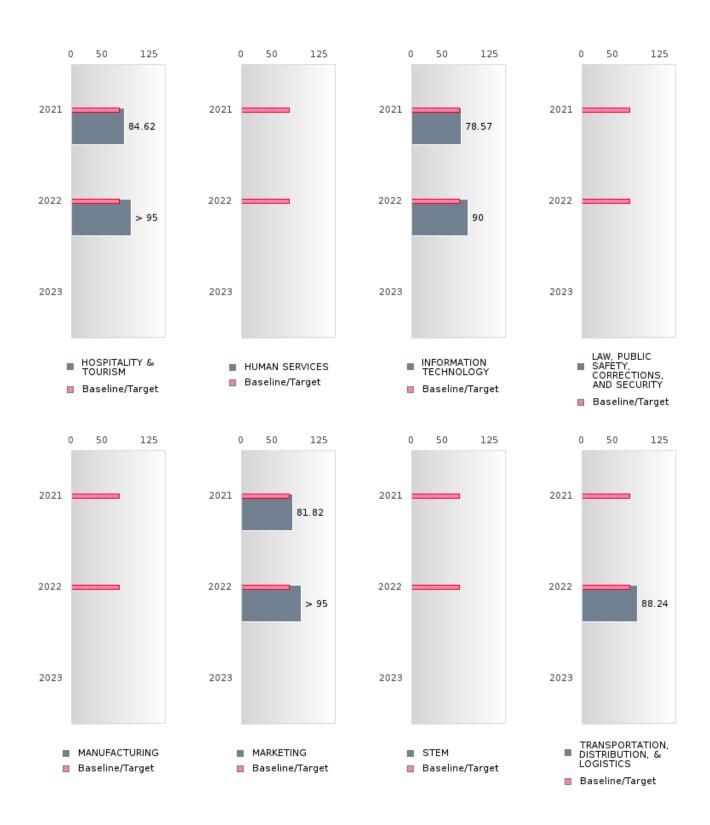

#### CONSORTIUM FOUR-YEAR ADJUSTED COHORT GRADUATION RATE BY CLUSTER

#### HILLCREST SCHOOL DISTRICT

## CONSORTIUM FIVE-YEAR EXTENDED ADJUSTED COHORT GRADUATION RATE BY CLUSTER

### HILLCREST SCHOOL DISTRICT

### FOUR-YEAR ADJUSTED GRADUATION RATE BY CLUSTER

| RACE          |         | 2019        |        |         | 2020  |        |       | 2021  |        |        | 2022  |        |       | 2023 |        |
|---------------|---------|-------------|--------|---------|-------|--------|-------|-------|--------|--------|-------|--------|-------|------|--------|
|               | Score   | N           | Target | Score   | N     | Target | Score | N     | Target | Score  | N     | Target | Score | N    | Target |
|               |         |             | FO     | UR-YEA  | R ADJ | USTED  | COHOR | ΓGRAI | DUATIC | N RATE | ]     |        |       |      |        |
| AGRICULTUR    | > 95    | RV          | 87.18  | > 95    | RV    | 87.18  | > 95  | RV    | 87.18  | > 95   | RV    | 87.18  |       |      | 87.18  |
| E, FOOD, &    |         |             |        |         |       |        |       |       |        |        |       |        |       |      |        |
| NATURAL       |         |             |        |         |       |        |       |       |        |        |       |        |       |      |        |
| RESOURCES     |         |             |        |         |       |        |       |       |        |        |       |        |       |      |        |
| ARCHITECTU    |         |             | 87.18  |         |       | 87.18  |       |       | 87.18  |        |       | 87.18  |       |      | 87.18  |
| RE AND CONS   |         |             |        |         |       |        |       |       |        |        |       |        |       |      |        |
| TRUCTION      |         |             |        |         |       |        |       |       |        |        |       |        |       |      |        |
| ARTS, A/V,    |         |             | 87.18  |         |       | 87.18  |       |       | 87.18  |        |       | 87.18  |       |      | 87.18  |
| TECHNOLOGY    |         |             |        |         |       |        |       |       |        |        |       |        |       |      |        |
| & COMMUNIC    |         |             |        |         |       |        |       |       |        |        |       |        |       |      |        |
| ATIONS        |         |             |        |         |       |        |       |       |        |        |       |        |       |      |        |
| BUSINESS MA   | N < 10  | < 10        | 87.18  | > 95    | RV    | 87.18  | > 95  | RV    | 87.18  | > 95   | RV    | 87.18  |       |      | 87.18  |
| NAGEMENT &    |         |             |        |         |       |        |       |       |        |        |       |        |       |      |        |
| ADMINISTRAT   |         |             |        |         |       |        |       |       |        |        |       |        |       |      |        |
| ION           |         |             |        |         |       |        |       |       |        |        |       |        |       |      |        |
| EDUCATION     |         |             | 87.18  | N < 10  | < 10  | 87.18  |       |       | 87.18  |        |       | 87.18  |       |      | 87.18  |
| AND           |         |             | 0,,10  | 1, 110  | 110   | 07110  |       |       | 0,,10  |        |       | 0,110  |       |      | 07110  |
| TRAINING      |         |             |        |         |       |        |       |       |        |        |       |        |       |      |        |
| FINANCE       | N < 10  | < 10        | 87.18  | > 95    | RV    | 87.18  | > 95  | RV    | 87.18  | > 95   | RV    | 87.18  |       |      | 87.18  |
| GOVERNMEN     | 11 4 10 | <b>110</b>  | 87.18  | 7 75    | 10,   | 87.18  | 7 75  | 10 1  | 87.18  | 7 75   | 10,   | 87.18  |       |      | 87.18  |
| T AND PUBLIC  |         |             | 07.10  |         |       | 07.10  |       |       | 07.10  |        |       | 07.10  |       |      | 07.10  |
| ADMINISTRAT   |         |             |        |         |       |        |       |       |        |        |       |        |       |      |        |
| ION           |         |             |        |         |       |        |       |       |        |        |       |        |       |      |        |
| HEALTH        |         |             | 87.18  |         |       | 87.18  |       |       | 87.18  |        |       | 87.18  |       |      | 87.18  |
| SCIENCES      |         |             | 07.10  |         |       | 07.10  |       |       | 07.10  |        |       | 07.10  |       |      | 07.10  |
| HOSPITALITY   | N < 10  | < 10        | 87.18  | > 95    | RV    | 87.18  | > 95  | RV    | 87.18  | > 95   | RV    | 87.18  |       |      | 87.18  |
| & TOURISM     | 11 110  | 110         | 07.10  | 7 75    | 10,   | 07.10  | , ,,, | 10 1  | 07.10  | , ,,,  | 10,   | 07.10  |       |      | 07.10  |
| HUMAN         |         |             | 87.18  | N < 10  | < 10  | 87.18  |       |       | 87.18  |        |       | 87.18  |       |      | 87.18  |
| SERVICES      |         |             | 07.10  | 11 110  | 110   | 07.10  |       |       | 07.10  |        |       | 07.10  |       |      | 07.10  |
| INFORMATIO    | N < 10  | < 10        | 87.18  | > 95    | RV    | 87.18  | > 95  | RV    | 87.18  | > 95   | RV    | 87.18  |       |      | 87.18  |
| N             | 11 10   | <b>V</b> 10 | 07.10  | 7 )3    | 10 1  | 07.10  | 7 )3  | 10 1  | 07.10  | 7 )3   | 10 1  | 07.10  |       |      | 07.10  |
| TECHNOLOGY    |         |             |        |         |       |        |       |       |        |        |       |        |       |      |        |
| LAW, PUBLIC   | N < 10  | < 10        | 87 18  | N < 10  | < 10  | 87.18  |       |       | 87.18  |        |       | 87.18  |       |      | 87.18  |
| SAFETY,       | 11 < 10 | < 10        | 07.10  | 11 < 10 | < 10  | 07.10  |       |       | 07.10  |        |       | 07.10  |       |      | 07.10  |
| CORRECTION    |         |             |        |         |       |        |       |       |        |        |       |        |       |      |        |
| S, AND        |         |             |        |         |       |        |       |       |        |        |       |        |       |      |        |
| SECURITY      |         |             |        |         |       |        |       |       |        |        |       |        |       |      |        |
| MANUFACTU     |         |             | 87.18  |         |       | 87.18  |       |       | 87.18  |        |       | 87.18  |       |      | 87.18  |
| RING          |         |             | 67.16  |         |       | 07.10  |       |       | 07.10  |        |       | 67.16  |       |      | 07.10  |
| MARKETING     | N < 10  | < 10        | 87.18  | > 95    | RV    | 87.18  | > 95  | RV    | 87.18  | > 95   | RV    | 87.18  |       |      | 87.18  |
| STEM          | 11 < 10 | < 10        | 87.18  | / 73    | IX V  | 87.18  | / 73  | IX V  | 87.18  | / 33   | 17. 1 | 87.18  |       |      | 87.18  |
| TRANSPORTA    |         |             |        | N < 10  | < 10  | 87.18  | > 05  | RV    | 87.18  | > 95   | RV    | 87.18  |       |      | 87.18  |
| TION, DISTRIB |         |             | 07.10  | 11 < 10 | < 10  | 07.10  | > 95  | IX V  | 07.10  | 7 73   | IV V  | 07.10  |       |      | 07.10  |
| UTION, &      |         |             |        |         |       |        |       |       |        |        |       |        |       |      |        |
|               |         |             |        |         |       |        |       |       |        |        |       |        |       |      |        |
| LOGISTICS     |         |             |        |         |       |        |       |       |        |        |       |        |       |      |        |