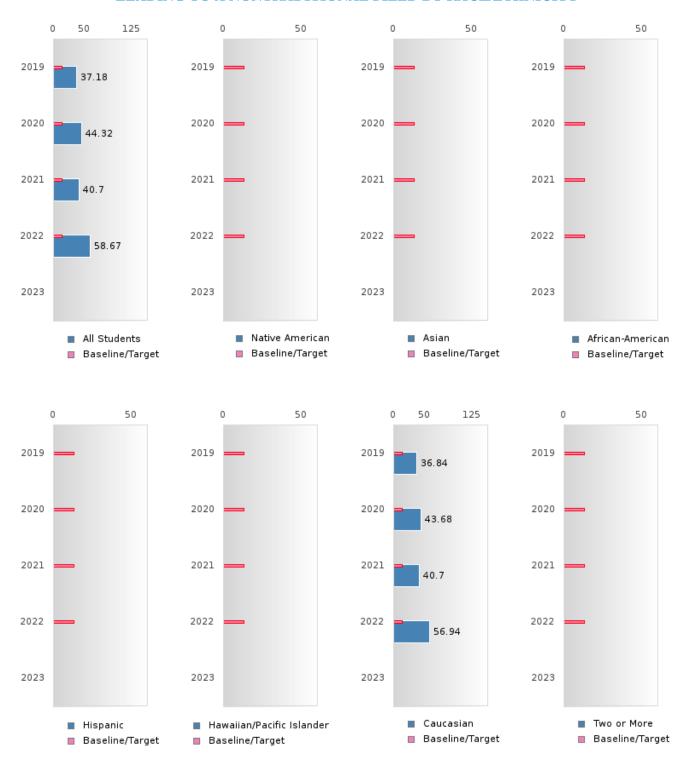

#### PERFORMANCE MEASURE SCORES FOR CONCENTRATORS ONLY

| PERFORMANCE       |       | DIS   | TRICT SCO | DRE   |      | STATE SCORE |       |       |       |      |  |
|-------------------|-------|-------|-----------|-------|------|-------------|-------|-------|-------|------|--|
| MEASURES          | 2019  | 2020  | 2021      | 2022  | 2023 | 2019        | 2020  | 2021  | 2022  | 2023 |  |
| 3S1: POST-PROGRAM |       |       | 87.50     | 90.00 |      |             |       | 81.92 | 81.38 |      |  |
| PLACEMENT         |       |       |           |       |      |             |       |       |       |      |  |
|                   |       |       |           |       |      |             |       |       |       |      |  |
| 4S1: NON-         | 37.18 | 44.32 | 40.23     | 58.67 |      | 31.31       | 31.34 | 30.03 | 43.00 |      |  |
| TRADITIONAL       |       |       |           |       |      |             |       |       |       |      |  |
| PROGRAM           |       |       |           |       |      |             |       |       |       |      |  |
| CONCENTRATION     |       |       |           |       |      |             |       |       |       |      |  |
| 5S1: INDUSTRY     |       |       | 66.67     | 34.48 |      |             |       | 14.46 | 44.94 |      |  |
| CERTIFICATIONS    |       |       |           |       |      |             |       |       |       |      |  |
|                   |       |       |           |       |      |             |       |       |       |      |  |

#### **GRADUATION RATE BY RACE/ETHNICITY**

| RACE             | 2019   |      |        | 2020   |       |         | 2021    |       |        | 2022    |      |        | 2023  |   |        |
|------------------|--------|------|--------|--------|-------|---------|---------|-------|--------|---------|------|--------|-------|---|--------|
|                  | Score  | N    | Target | Score  | N     | Target  | Score   | N     | Target | Score   | N    | Target | Score | N | Target |
|                  |        |      | FO     | UR-YEA | R ADJ | USTED   | COHOR   | T GRA | DUATIO | ON RATE | 3    |        |       |   |        |
| All Students     | > 95   | RV   | 87.18  | > 95   | RV    | 87.18   | > 95    | RV    | 87.18  | > 95    | RV   | 87.18  |       |   | 87.18  |
| Native American  |        |      | 87.18  |        |       | 87.18   |         |       | 87.18  |         |      | 87.18  |       |   | 87.18  |
| Asian            |        |      | 87.18  |        |       | 87.18   |         |       | 87.18  |         |      | 87.18  |       |   | 87.18  |
| African-         |        |      | 87.18  |        |       | 87.18   |         |       | 87.18  |         |      | 87.18  |       |   | 87.18  |
| American         |        |      |        |        |       |         |         |       |        |         |      |        |       |   |        |
| Hispanic         | N < 10 | < 10 | 87.18  |        |       | 87.18   |         |       | 87.18  | N < 10  | < 10 | 87.18  |       |   | 87.18  |
| Hawaiian/Pacific |        |      | 87.18  |        |       | 87.18   |         |       | 87.18  |         |      | 87.18  |       |   | 87.18  |
| Islander         |        |      |        |        |       |         |         |       |        |         |      |        |       |   |        |
| Caucasian        | > 95   | RV   | 87.18  | > 95   | RV    | 87.18   | > 95    | RV    | 87.18  | > 95    | RV   | 87.18  |       |   | 87.18  |
| Two or More      |        |      | 87.18  |        |       | 87.18   |         |       | 87.18  |         |      | 87.18  |       |   | 87.18  |
|                  |        | F    | IVE-YE | AR EXT | ENDEI | D ADJUS | STED CO | OHORT | GRAD   | UATION  | RATE |        |       |   |        |
| All Students     | > 95   | RV   | 90.4   | > 95   | RV    | 90.4    | > 95    | RV    | 90.4   | > 95    | RV   | 90.4   |       |   | 90.4   |
| Native American  |        |      | 90.4   |        |       | 90.4    |         |       | 90.4   |         |      | 90.4   |       |   | 90.4   |
| Asian            |        |      | 90.4   |        |       | 90.4    |         |       | 90.4   |         |      | 90.4   |       |   | 90.4   |
| African-         |        |      | 90.4   |        |       | 90.4    |         |       | 90.4   |         |      | 90.4   |       |   | 90.4   |
| American         |        |      |        |        |       |         |         |       |        |         |      |        |       |   |        |
| Hispanic         |        |      | 90.4   | N < 10 | < 10  | 90.4    |         |       | 90.4   |         |      | 90.4   |       |   | 90.4   |
| Hawaiian/Pacific |        |      | 90.4   |        |       | 90.4    |         |       | 90.4   |         |      | 90.4   |       |   | 90.4   |
| Islander         |        |      |        |        |       |         |         |       |        |         |      |        |       |   |        |
| Caucasian        | > 95   | RV   | 90.4   | > 95   | RV    | 90.4    | > 95    | RV    | 90.4   | > 95    | RV   | 90.4   |       |   | 90.4   |
| Two or More      |        |      | 90.4   |        |       | 90.4    |         |       | 90.4   |         |      | 90.4   |       |   | 90.4   |