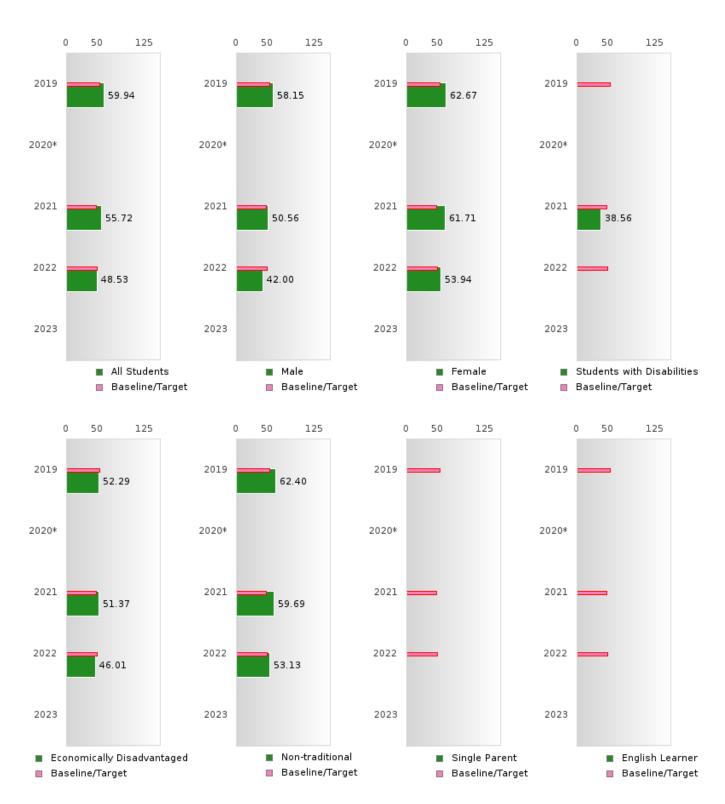

#### ACADEMIC PROFICIENCY SCORE IN MATHEMATICS BY SPECIAL POPULATION

<sup>\*</sup>State-required academic achievement tests were waived in 2020 due to COVID19.

### HILLCREST SCHOOL DISTRICT

#### ACADEMIC PROFICIENCY SCORE TABLE BY SUBJECT AND SPECIAL POPULATION

| ACADE                      | VIIC PK          |             | IENCI     | SCO    |       | BLE I  | ) I SUB    |        | AND            | SPECIA  |      | PULA.  | HUN   |      |        |
|----------------------------|------------------|-------------|-----------|--------|-------|--------|------------|--------|----------------|---------|------|--------|-------|------|--------|
| RACE                       |                  | 2019        |           |        | 2020* |        |            | 2021   |                |         | 2022 |        |       | 2023 |        |
|                            | Score            | N           | Base line | Score  | N     | Target | Score      | N      | Target         | Score   | N    | Target | Score | N    | Target |
|                            |                  |             | IIIIe     |        | DEA   | DING I | L<br>ANGUA | GE AR' | <u> </u><br>ТС |         |      |        |       |      |        |
| All Students               | 69.98            | 78          | 52.78     |        |       | 53.03  | 66.64      | 87     | 48.45          | 66.19   | 73   | 48.7   |       |      | 48.95  |
| Male                       | 66.22            | 47          | 52.78     |        |       | 53.03  | 62.13      | 47     | 48.45          | 57.92   | 33   | 48.7   |       |      | 48.95  |
| Female                     | 76.93            | 31          | 52.78     |        |       | 53.03  | 73.50      | 40     | 48.45          | 74.59   | 40   | 48.7   |       |      | 48.95  |
| Students with              | N < 10           | < 10        | 52.78     |        |       | 53.03  | 42.54      | 10     | 48.45          | N < 10  | < 10 | 48.7   |       |      | 48.95  |
| Disabilities               | 11 < 10          | <b>\ 10</b> | 32.70     |        |       | 33.03  | 72.54      | 10     | 40.43          | 11 < 10 | < 10 | 40.7   |       |      | 40.73  |
| Economically               | 66.26            | 41          | 52.78     |        |       | 53.03  | 62.36      | 40     | 48.45          | 59.82   | 32   | 48.7   |       |      | 48.95  |
| Disadvantaged              | 00.20            | 71          | 32.70     |        |       | 33.03  | 02.50      | 70     | 40.43          | 37.02   | 32   | 40.7   |       |      | 40.73  |
| Non-traditional            | 75.56            | 29          | 52.78     |        |       | 53.03  | 68.74      | 34     | 48.45          | 73.21   | 42   | 48.7   |       |      | 48.95  |
| Single Parent              | N < 10           | < 10        | 52.78     |        |       |        | N < 10     | < 10   | 48.45          | N < 10  | < 10 | 48.7   |       |      | 48.95  |
| English Learner            | N < 10           | < 10        | 52.78     |        |       |        | N < 10     | < 10   | 48.45          | N < 10  | < 10 | 48.7   |       |      | 48.95  |
| Homeless                   | N < 10           | < 10        | 52.78     |        |       |        | N < 10     | < 10   |                | N < 10  | < 10 | 48.7   |       |      | 48.95  |
| Foster Care                | N < 10           | < 10        | 52.78     |        |       |        | N < 10     | < 10   |                | N < 10  | < 10 | 48.7   |       |      | 48.95  |
|                            | N < 10<br>N < 10 |             |           |        |       |        | N < 10     |        |                | N < 10  | < 10 | 48.7   |       |      | 48.95  |
| Military                   | N < 10           | < 10        | 52.78     |        |       | 55.05  | N < 10     | < 10   | 48.45          | N < 10  | < 10 | 48.7   |       |      | 48.95  |
| Dependent                  | NT . 10          | . 10        | 50.70     |        |       | 52.02  | NT . 10    | . 10   | 40.45          | NT . 10 | . 10 | 40.7   |       |      | 40.05  |
| Migrant                    | N < 10           | < 10        | 52.78     |        |       |        | N < 10     | < 10   | 48.45          | N < 10  | < 10 | 48.7   |       |      | 48.95  |
| A II. Cara James           | 50.04            | 70          | 16.15     |        |       |        | HEMAT      |        | 42.27          | 10.52   | 72   | 42.52  |       |      | 40.77  |
| All Students               | 59.94            | 78          | 46.45     |        |       | 46.7   | 55.72      | 87     | 42.27          | 48.53   | 73   | 42.52  |       |      | 42.77  |
| Male                       | 58.15            | 47          | 46.45     |        |       | 46.7   | 50.56      | 47     | 42.27          | 42.00   | 33   | 42.52  |       |      | 42.77  |
| Female                     | 62.67            | 31          | 46.45     |        |       | 46.7   | 61.71      | 40     | 42.27          | 53.94   | 40   | 42.52  |       |      | 42.77  |
| Students with Disabilities | N < 10           | < 10        | 46.45     |        |       | 46.7   | 38.56      | 10     | 42.27          | N < 10  | < 10 | 42.52  |       |      | 42.77  |
| Economically Disadvantaged | 52.29            | 41          | 46.45     |        |       | 46.7   | 51.37      | 40     | 42.27          | 46.01   | 32   | 42.52  |       |      | 42.77  |
| Non-traditional            | 62.40            | 29          | 46.45     |        |       | 46.7   | 59.69      | 34     | 42.27          | 53.13   | 42   | 42.52  |       |      | 42.77  |
| Single Parent              | N < 10           | < 10        | 46.45     |        |       | 46.7   | N < 10     | < 10   | 42.27          | N < 10  | < 10 | 42.52  |       |      | 42.77  |
| English Learner            | N < 10           | < 10        | 46.45     |        |       | 46.7   | N < 10     | < 10   | 42.27          | N < 10  | < 10 | 42.52  |       |      | 42.77  |
| Homeless                   | N < 10           | < 10        | 46.45     |        |       | 46.7   | N < 10     | < 10   |                | N < 10  | < 10 | 42.52  |       |      | 42.77  |
| Foster Care                | N < 10           | < 10        | 46.45     |        |       | 46.7   | N < 10     | < 10   | 42.27          | N < 10  | < 10 | 42.52  |       |      | 42.77  |
| Military                   | N < 10           | < 10        | 46.45     |        |       | 46.7   | N < 10     | < 10   |                | N < 10  | < 10 | 42.52  |       |      | 42.77  |
| Dependent                  |                  |             |           |        |       |        |            |        |                |         |      |        |       |      |        |
| Migrant                    | N < 10           | < 10        | 46.45     |        |       |        | N < 10     | < 10   | 42.27          | N < 10  | < 10 | 42.52  |       |      | 42.77  |
| A 11 Ct . 1                | 66.55            | 70          | 52.26     |        |       |        | CIENCE     | 0.7    | 40.4           | 60.07   | 77.0 | 40.65  |       |      | 40.0   |
| All Students               | 66.55            | 78          | 53.26     |        |       |        | 68.50      | 87     | 48.4           | 63.37   | 73   | 48.65  |       |      | 48.9   |
| Male                       | 62.41            | 47          | 53.26     |        |       | 53.51  | 64.77      | 47     | 48.4           | 55.19   | 33   | 48.65  |       |      | 48.9   |
| Female                     | 72.81            | 31          | 53.26     |        |       | 53.51  | 72.88      | 40     | 48.4           | 70.16   | 40   | 48.65  |       |      | 48.9   |
| Students with Disabilities | N < 10           | < 10        | 53.26     |        |       | 53.51  | 49.98      | 10     | 48.4           | N < 10  | < 10 | 48.65  |       |      | 48.9   |
| Economically Disadvantaged | 60.33            | 41          | 53.26     |        |       | 53.51  | 64.42      | 40     | 48.4           | 60.08   | 32   | 48.65  |       |      | 48.9   |
| Non-traditional            | 71.39            | 29          | 53.26     |        |       | 53.51  | 69.57      | 34     | 48.4           | 69.36   | 42   | 48.65  |       |      | 48.9   |
| Single Parent              | N < 10           | < 10        | 53.26     |        |       |        | N < 10     | < 10   | 48.4           | N < 10  | < 10 | 48.65  |       |      | 48.9   |
| English Learner            | N < 10           | < 10        | 53.26     |        |       |        | N < 10     | < 10   | 48.4           | N < 10  | < 10 | 48.65  |       |      | 48.9   |
| Homeless                   | N < 10           | < 10        | 53.26     |        |       |        | N < 10     | < 10   | 48.4           | N < 10  | < 10 | 48.65  |       |      | 48.9   |
| Foster Care                | N < 10           | < 10        | 53.26     |        |       |        | N < 10     | < 10   | 48.4           | N < 10  | < 10 | 48.65  |       |      | 48.9   |
| Military                   | N < 10           | < 10        | 53.26     |        |       |        | N < 10     | < 10   | 48.4           | N < 10  | < 10 | 48.65  |       |      | 48.9   |
| Dependent                  | 1. 10            | , 10        | 23.20     |        |       | 00.01  | 1. 10      | . 10   | .0.1           | 1. 10   | . 10 | .3.33  |       |      | 10.9   |
| Migrant                    | N < 10           | < 10        | 53.26     |        |       | 53 51  | N < 10     | < 10   | 48.4           | N < 10  | < 10 | 48.65  |       |      | 48.9   |
| 1,11514111                 | 1, 10            | - 10        | 33.20     | 1 11 3 | 0     | 55.51  | 1, 10      | 110    | 10.7           | 1, 10   | 110  | 10.05  |       |      | 10.7   |

N: Number of Concentrators with Test Scores Included in the Score

<sup>\*</sup>State-required academic achievement tests were waived in 2020 due to COVID19.