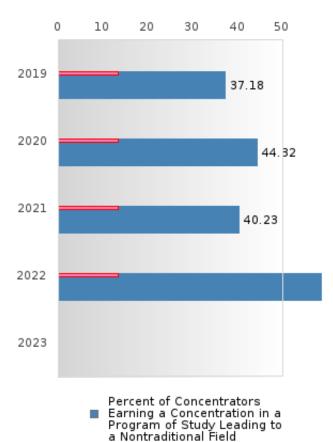

#### PERFORMANCE MEASURE SCORES FOR CONCENTRATORS ONLY

| PERFORMANCE       |       | DIS   | TRICT SCO | DRE   |      | STATE SCORE |       |       |       |      |  |
|-------------------|-------|-------|-----------|-------|------|-------------|-------|-------|-------|------|--|
| MEASURES          | 2019  | 2020  | 2021      | 2022  | 2023 | 2019        | 2020  | 2021  | 2022  | 2023 |  |
| 3S1: POST-PROGRAM |       |       | 87.50     | 90.00 |      |             |       | 81.92 | 81.38 |      |  |
| PLACEMENT         |       |       |           |       |      |             |       |       |       |      |  |
|                   |       |       |           |       |      |             |       |       |       |      |  |
| 4S1: NON-         | 37.18 | 44.32 | 40.23     | 58.67 |      | 31.31       | 31.34 | 30.03 | 43.00 |      |  |
| TRADITIONAL       |       |       |           |       |      |             |       |       |       |      |  |
| PROGRAM           |       |       |           |       |      |             |       |       |       |      |  |
| CONCENTRATION     |       |       |           |       |      |             |       |       |       |      |  |
| 5S1: INDUSTRY     |       |       | 66.67     | 34.48 |      |             |       | 14.46 | 44.94 |      |  |
| CERTIFICATIONS    |       |       |           |       |      |             |       |       |       |      |  |
|                   |       |       |           |       |      |             |       |       |       |      |  |