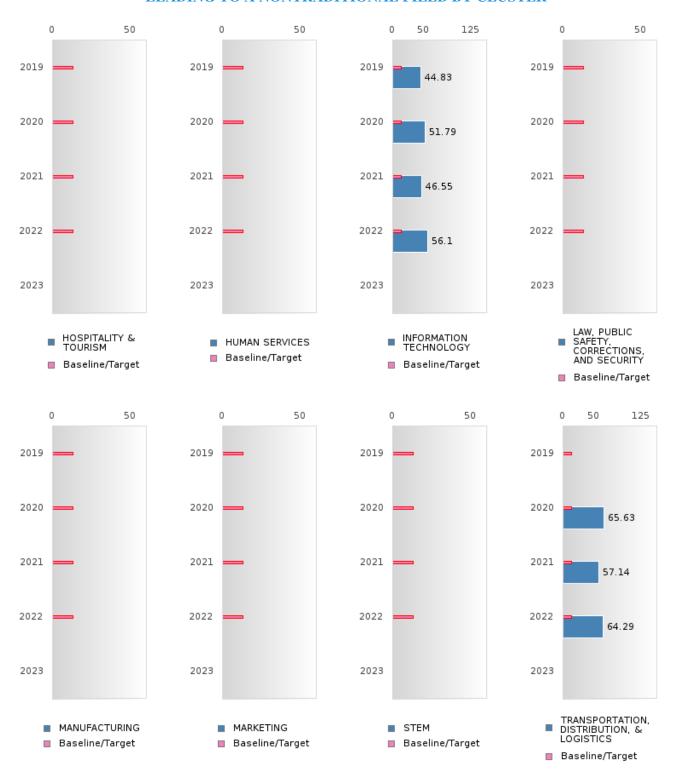

#### CONSORTIUM FOUR-YEAR ADJUSTED COHORT GRADUATION RATE BY CLUSTER

#### HILLCREST SCHOOL DISTRICT

## CONSORTIUM FIVE-YEAR EXTENDED ADJUSTED COHORT GRADUATION RATE BY CLUSTER