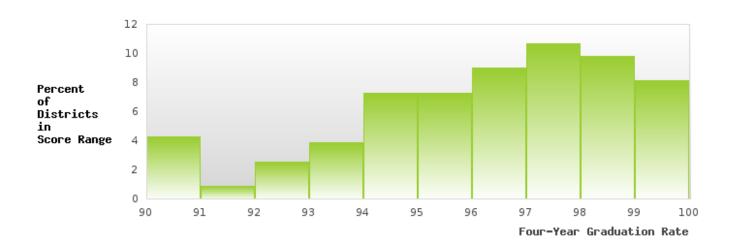

in the State's Consolidated Accountability Plan pursuant to Section 1111(b)(2) of the ESEA.

#### Formula:

2022 Five-Year Adjusted cohort Graduation Rate

CTE Concentrators in the 2022 Five — Year
Adjusted Cohort who were Actual Graduates
CTE Concentrators in the 2022 Five — Year
Adjusted Cohort who were Expected to Graduate

### HILLCREST SCHOOL DISTRICT

#### CONSORTIUM FOUR-YEAR ADJUSTED COHORT GRADUATION RATE



| YEAR | SCORE | BASELINE/ | N  |
|------|-------|-----------|----|
|      |       | TARGET    |    |
| 2019 | > 95  | 87.18     | RV |
| 2020 | > 95  | 87.18     | RV |
| 2021 | > 95  | 87.18     | RV |
| 2022 | > 95  | 87.18     | RV |
| 2023 |       | 87.18     |    |

N: Number of Expected Graduates

### DISTRIBUTION OF DISTRICT FOUR-YEAR ADJUSTED COHORT GRADUATION RATES



### HILLCREST SCHOOL DISTRICT

#### CONSORTIUM FIVE-YEAR EXTENDED ADJUSTED COHORT GRADUATION RATE



| YEAR | SCORE | BASELINE/<br>TARGET | N   |
|------|-------|---------------------|-----|
| 2019 | > 95  | 90.4                | RV  |
|      |       |                     | 111 |
| 2020 | > 95  | 90.4                | RV  |
| 2021 | > 95  | 90.4                | RV  |
| 2022 | > 95  | 90.4                | RV  |
| 2023 |       | 90.4                |     |

N: Number of Expected Graduates

## DISTRIBUTION OF DISTRICT FIVE-YEAR EXTENDED ADJUSTED COHORT GRADUATION RATES



### HILLCREST SCHOOL DISTRICT

#### FOUR-YEAR ADJUSTED COHORT GRADUATION RATE BY RACE/ETHNICITY



### HILLCREST SCHOOL DISTRICT

#### FIVE-YEAR EXTENDED ADJUSTED COHORT GRADUATION RATE BY RACE/ETHNICITY



### HILLCREST