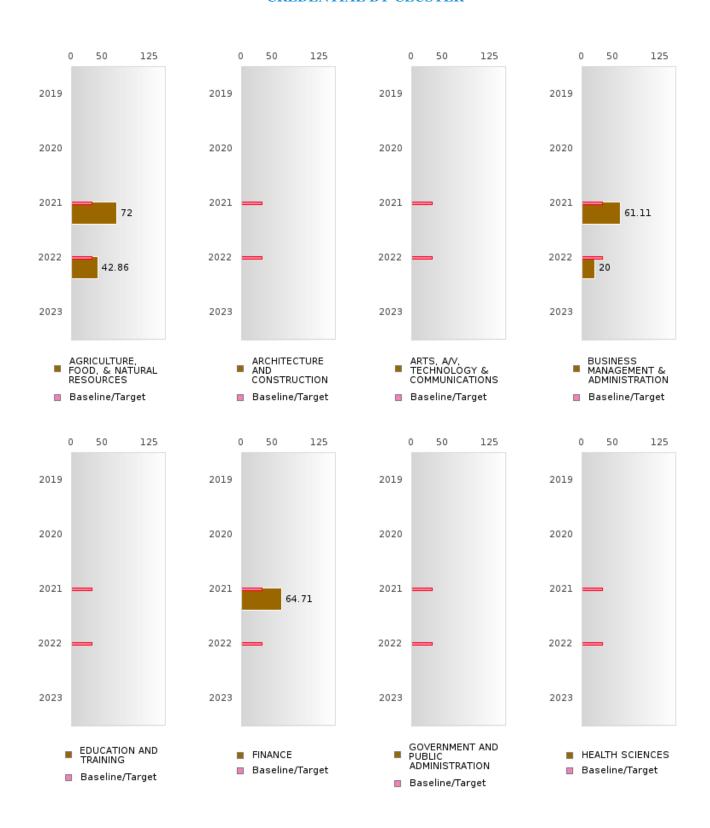

#### PERFORMANCE MEASURE SCORES FOR CONCENTRATORS ONLY

| PERFORMANCE       |       | DIS   | TRICT SCO | DRE   |      | STATE SCORE |       |       |       |      |  |
|-------------------|-------|-------|-----------|-------|------|-------------|-------|-------|-------|------|--|
| MEASURES          | 2019  | 2020  | 2021      | 2022  | 2023 | 2019        | 2020  | 2021  | 2022  | 2023 |  |
| 3S1: POST-PROGRAM |       |       | 87.50     | 90.00 |      |             |       | 81.92 | 81.38 |      |  |
| PLACEMENT         |       |       |           |       |      |             |       |       |       |      |  |
|                   |       |       |           |       |      |             |       |       |       |      |  |
| 4S1: NON-         | 37.18 | 44.32 | 40.23     | 58.67 |      | 31.31       | 31.34 | 30.03 | 43.00 |      |  |
| TRADITIONAL       |       |       |           |       |      |             |       |       |       |      |  |
| PROGRAM           |       |       |           |       |      |             |       |       |       |      |  |
| CONCENTRATION     |       |       |           |       |      |             |       |       |       |      |  |
| 5S1: INDUSTRY     |       |       | 66.67     | 34.48 |      |             |       | 14.46 | 44.94 |      |  |
| CERTIFICATIONS    |       |       |           |       |      |             |       |       |       |      |  |
|                   |       |       |           |       |      |             |       |       |       |      |  |