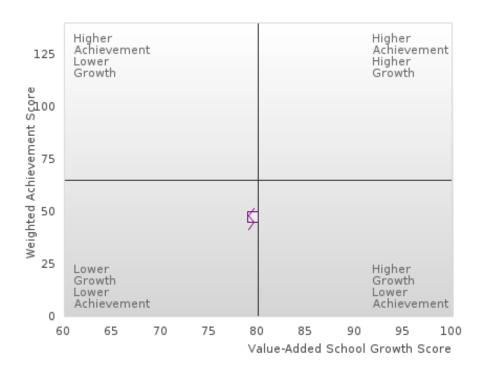

### **GRADUATION RATE BY SPECIAL POPULATION**

| RACE                       |        | 2019 |       |        | 2020  |        |         | 2021   |        |         | 2022 |        |       | 2023 |        |
|----------------------------|--------|------|-------|--------|-------|--------|---------|--------|--------|---------|------|--------|-------|------|--------|
|                            | Score  | N    |       | Score  | N     | Target |         | N      |        | Score   | N    | Target | Score | N    | Target |
|                            |        |      | FO    | UR-YEA | R ADJ | USTED  | COHOR'  | T GRAI | DUATIO | ON RATI | 3    |        |       |      |        |
| All Students               | > 95   | RV   | 87.18 | > 95   | RV    | 87.18  | > 95    | RV     | 87.18  | > 95    | RV   | 87.18  |       |      | 87.18  |
| Male                       | > 95   | RV   | 87.18 | > 95   | RV    | 87.18  | > 95    | RV     | 87.18  | 92.31   | RV   | 87.18  |       |      | 87.18  |
| Female                     | > 95   | RV   | 87.18 | > 95   | RV    | 87.18  | > 95    | RV     | 87.18  | > 95    | RV   | 87.18  |       |      | 87.18  |
| Students with Disabilities | N < 10 | < 10 | 87.18 | N < 10 | < 10  | 87.18  | N < 10  | < 10   | 87.18  | N < 10  | < 10 | 87.18  |       |      | 87.18  |
| Economically Disadvantaged | > 95   | RV   | 87.18 | > 95   | RV    | 87.18  | > 95    | RV     | 87.18  | 94.74   | RV   | 87.18  |       |      | 87.18  |
| Non-traditional            | > 95   | RV   | 87.18 | > 95   | RV    | 87.18  | N < 10  | < 10   | 87.18  | > 95    | RV   | 87.18  |       |      | 87.18  |
| Single Parent              |        |      | 87.18 |        |       | 87.18  |         |        | 87.18  |         |      | 87.18  |       |      | 87.18  |
| English Learner            |        |      | 87.18 |        |       | 87.18  |         |        | 87.18  |         |      | 87.18  |       |      | 87.18  |
| Homeless                   | N < 10 | < 10 | 87.18 | N < 10 | < 10  | 87.18  | N < 10  | < 10   | 87.18  | N < 10  | < 10 | 87.18  |       |      | 87.18  |
| Foster Care                |        |      | 87.18 |        |       | 87.18  |         |        | 87.18  |         |      | 87.18  |       |      | 87.18  |
| Military                   |        |      | 87.18 |        |       | 87.18  | N < 10  | < 10   | 87.18  |         |      | 87.18  |       |      | 87.18  |
| Dependent                  |        |      |       |        |       |        |         |        |        |         |      |        |       |      |        |
| Migrant                    |        |      | 87.18 |        |       | 87.18  |         |        | 87.18  |         |      | 87.18  |       |      | 87.18  |
|                            |        |      |       | _      |       |        | STED CO | DHORT  |        | UATION  |      |        |       |      |        |
| All Students               | > 95   | RV   | 90.4  | > 95   | RV    | 90.4   | > 95    | RV     | 90.4   | > 95    | RV   | 90.4   |       |      | 90.4   |
| Male                       | > 95   | RV   | 90.4  | > 95   | RV    | 90.4   | > 95    | RV     | 90.4   | > 95    | RV   | 90.4   |       |      | 90.4   |
| Female                     | > 95   | RV   | 90.4  | > 95   | RV    | 90.4   | > 95    | RV     | 90.4   | > 95    | RV   | 90.4   |       |      | 90.4   |
| Students with Disabilities | N < 10 | < 10 | 90.4  | N < 10 | < 10  | 90.4   | N < 10  | < 10   | 90.4   | N < 10  | < 10 | 90.4   |       |      | 90.4   |
| Economically Disadvantaged | > 95   | RV   | 90.4  | > 95   | RV    | 90.4   | > 95    | RV     | 90.4   | > 95    | RV   | 90.4   |       |      | 90.4   |
| Non-traditional            |        |      | 90.4  | > 95   | RV    | 90.4   | > 95    | RV     | 90.4   | N < 10  | < 10 | 90.4   |       |      | 90.4   |
| Single Parent              |        |      | 90.4  |        |       | 90.4   |         |        | 90.4   |         |      | 90.4   |       |      | 90.4   |
| English Learner            |        |      | 90.4  |        |       | 90.4   |         |        | 90.4   |         |      | 90.4   |       |      | 90.4   |
| Homeless                   | N < 10 | < 10 | 90.4  | N < 10 | < 10  | 90.4   | N < 10  | < 10   | 90.4   | N < 10  | < 10 | 90.4   |       |      | 90.4   |
| Foster Care                |        |      | 90.4  |        |       | 90.4   |         |        | 90.4   |         |      | 90.4   |       |      | 90.4   |
| Military                   |        |      | 90.4  |        |       | 90.4   |         |        | 90.4   | N < 10  | < 10 | 90.4   |       |      | 90.4   |
| Dependent                  |        |      |       |        |       |        |         |        |        |         |      |        |       |      |        |
| Migrant                    |        |      | 90.4  |        |       | 90.4   |         |        | 90.4   |         |      | 90.4   |       |      | 90.4   |