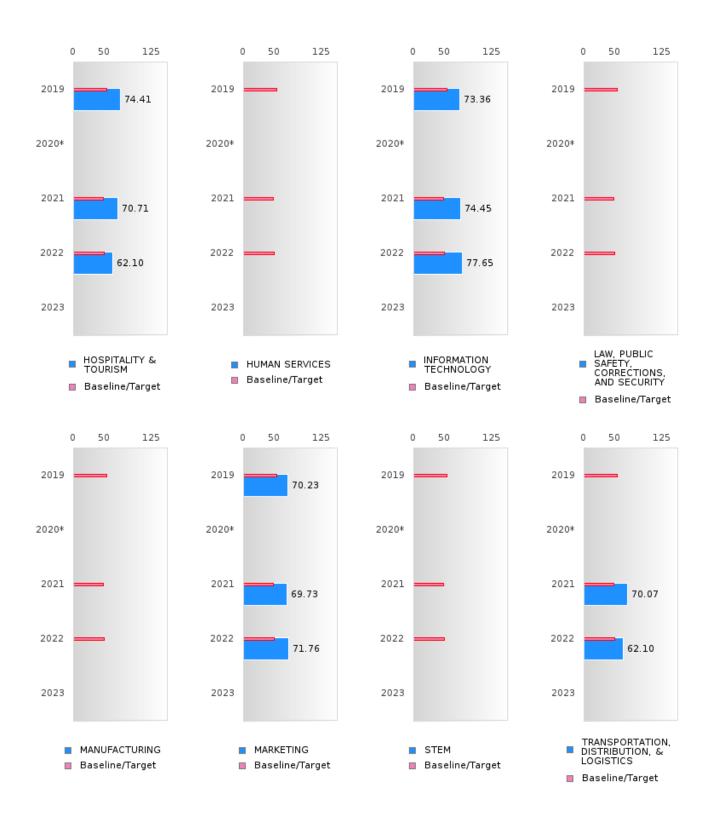

#### ACADEMIC PROFICIENCY SCORE IN SCIENCE BY CLUSTER

<sup>\*</sup>State-required academic achievement tests were waived in 2020 due to COVID19.

#### HILLCREST SCHOOL DISTRICT