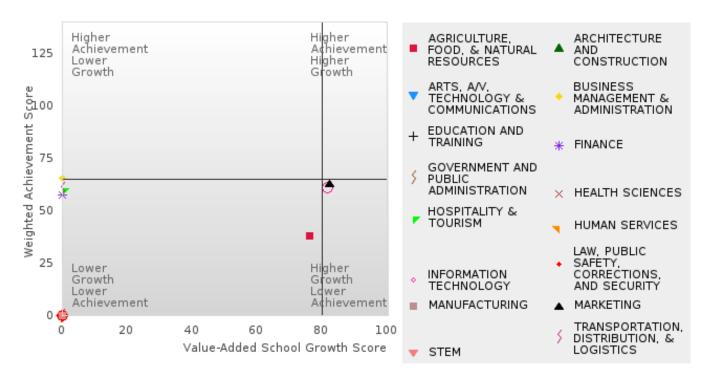

#### Assessments Included:

Act Aspire (Grades 9 - 10) • Dynamic Learning Maps (Grades 9 - 10) • ACT (Grades 11 -12 [3-yr best])

Academic Proficiency Score Calculation:

- Weighted Achievement (Grades 9 12) and Value-Added Growth Scores (Grades 9 -10)
   Included in Score
- Reading/Language Arts, Mathematics, and Science calculated separately
- Calculated for all schools with Grades 9, 10, 11, and/or 12

#### General Formula for Academic Proficiency Score for Each Subject

ELA Academic Proficiency Score =

ELA Weighted Achievement Score  $\times$  (0.50) + ELA Mean Value – Added Growth Score  $\times$  (0.50)

Math Academic Proficiency Score =

 $Math\ Weighted\ Achievement\ Score \times (0.50) + Math\ Mean\ Value - Added\ Growth\ Score \times (0.50)$ 

Science Academic Proficiency Score =

Science Weighted Achievement Score  $\times$  (0.50) + Science Mean Value - Added Growth Score  $\times$  (0.50)