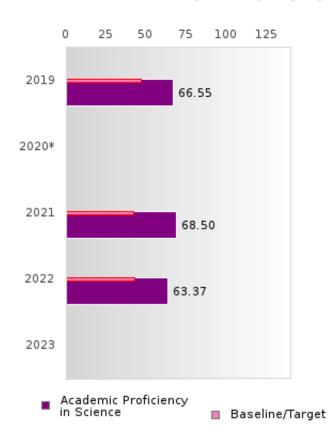

#### ACADEMIC PROFICIENCY SCORE IN SCIENCE

| YEAR  | SCORE | BASELINE/<br>TARGET | N  |
|-------|-------|---------------------|----|
|       |       | TAROLI              |    |
| 2019  | 66.55 | 53.26               | 78 |
| 2020* |       | 53.51               |    |
| 2021  | 68.50 | 48.4                | 87 |
| 2022  | 63.37 | 48.65               | 73 |
| 2023  |       | 48.9                |    |

N: Number of Concentrators with Test Scores Included in the Score