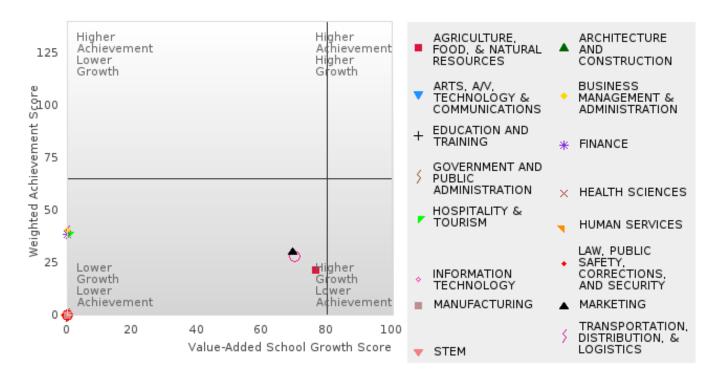

#### Assessments Included:

Act Aspire (Grades 9 - 10) • Dynamic Learning Maps (Grades 9 - 10) • ACT (Grades 11 -12 [3-yr best])

Academic Proficiency Score Calculation:

- Weighted Achievement (Grades 9 12) and Value-Added Growth Scores (Grades 9 -10)
   Included in Score
- Reading/Language Arts, Mathematics, and Science calculated separately
- Calculated for all schools with Grades 9, 10, 11, and/or 12

#### General Formula for Academic Proficiency Score for Each Subject

ELA Academic Proficiency Score =

ELA Weighted Achievement Score  $\times$  (0.50) + ELA Mean Value – Added Growth Score  $\times$  (0.50)

Math Academic Proficiency Score =

 $Math\ Weighted\ Achievement\ Score \times (0.50) + Math\ Mean\ Value - Added\ Growth\ Score \times (0.50)$ 

Science Academic Proficiency Score =

Science Weighted Achievement Score  $\times$  (0.50) + Science Mean Value - Added Growth Score  $\times$  (0.50)