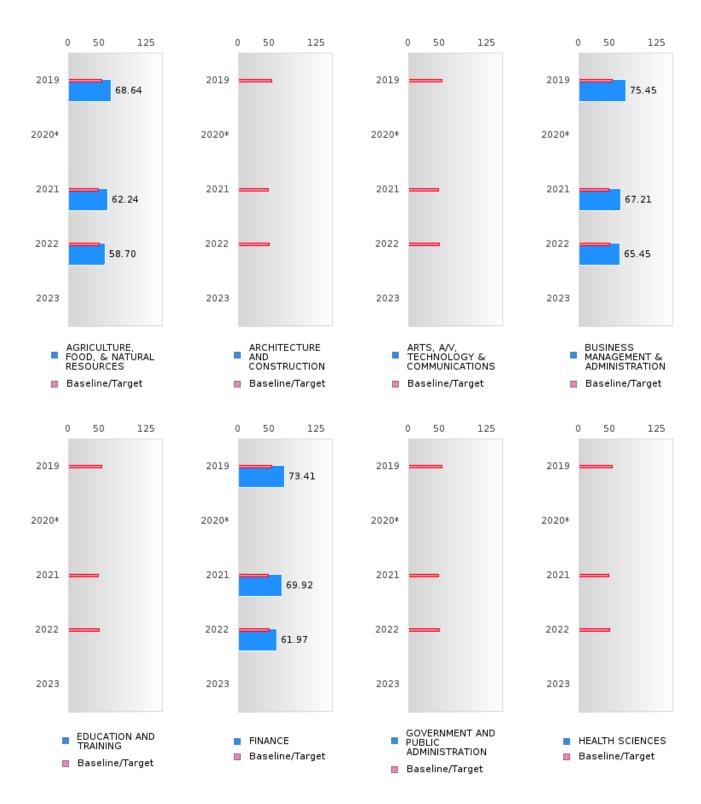

#### ACADEMIC PROFICIENCY SCORE IN SCIENCE BY CLUSTER

<sup>\*</sup>State-required academic achievement tests were waived in 2020 due to COVID19.

#### HILLCREST SCHOOL DISTRICT