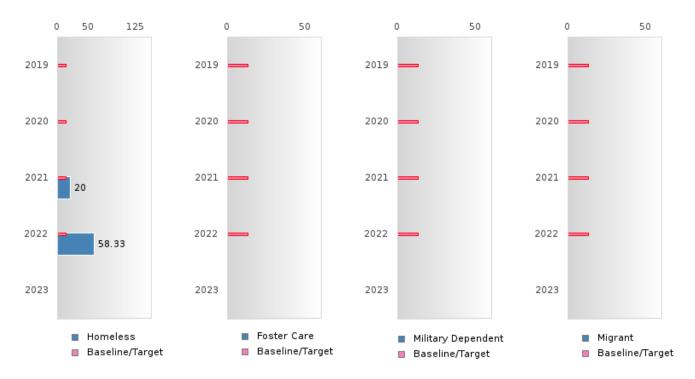

### **GRADUATION RATE BY SPECIAL POPULATION**

| RACE                       |        | 2019 |       |        | 2020  |        |         | 2021   |        |         | 2022 |        |       | 2023 |        |
|----------------------------|--------|------|-------|--------|-------|--------|---------|--------|--------|---------|------|--------|-------|------|--------|
|                            | Score  | N    |       | Score  | N     | Target |         | N      |        | Score   | N    | Target | Score | N    | Target |
|                            |        |      | FO    | UR-YEA | R ADJ | USTED  | COHOR'  | T GRAI | DUATIO | ON RATI | 3    |        |       |      |        |
| All Students               | > 95   | RV   | 87.18 | > 95   | RV    | 87.18  | > 95    | RV     | 87.18  | > 95    | RV   | 87.18  |       |      | 87.18  |
| Male                       | > 95   | RV   | 87.18 | > 95   | RV    | 87.18  | > 95    | RV     | 87.18  | 92.31   | RV   | 87.18  |       |      | 87.18  |
| Female                     | > 95   | RV   | 87.18 | > 95   | RV    | 87.18  | > 95    | RV     | 87.18  | > 95    | RV   | 87.18  |       |      | 87.18  |
| Students with Disabilities | N < 10 | < 10 | 87.18 | N < 10 | < 10  | 87.18  | N < 10  | < 10   | 87.18  | N < 10  | < 10 | 87.18  |       |      | 87.18  |
| Economically Disadvantaged | > 95   | RV   | 87.18 | > 95   | RV    | 87.18  | > 95    | RV     | 87.18  | 94.74   | RV   | 87.18  |       |      | 87.18  |
| Non-traditional            | > 95   | RV   | 87.18 | > 95   | RV    | 87.18  | N < 10  | < 10   | 87.18  | > 95    | RV   | 87.18  |       |      | 87.18  |
| Single Parent              |        |      | 87.18 |        |       | 87.18  |         |        | 87.18  |         |      | 87.18  |       |      | 87.18  |
| English Learner            |        |      | 87.18 |        |       | 87.18  |         |        | 87.18  |         |      | 87.18  |       |      | 87.18  |
| Homeless                   | N < 10 | < 10 | 87.18 | N < 10 | < 10  | 87.18  | N < 10  | < 10   | 87.18  | N < 10  | < 10 | 87.18  |       |      | 87.18  |
| Foster Care                |        |      | 87.18 |        |       | 87.18  |         |        | 87.18  |         |      | 87.18  |       |      | 87.18  |
| Military                   |        |      | 87.18 |        |       | 87.18  | N < 10  | < 10   | 87.18  |         |      | 87.18  |       |      | 87.18  |
| Dependent                  |        |      |       |        |       |        |         |        |        |         |      |        |       |      |        |
| Migrant                    |        |      | 87.18 |        |       | 87.18  |         |        | 87.18  |         |      | 87.18  |       |      | 87.18  |
|                            |        |      |       | _      |       |        | STED CO | DHORT  |        | UATION  |      |        |       |      |        |
| All Students               | > 95   | RV   | 90.4  | > 95   | RV    | 90.4   | > 95    | RV     | 90.4   | > 95    | RV   | 90.4   |       |      | 90.4   |
| Male                       | > 95   | RV   | 90.4  | > 95   | RV    | 90.4   | > 95    | RV     | 90.4   | > 95    | RV   | 90.4   |       |      | 90.4   |
| Female                     | > 95   | RV   | 90.4  | > 95   | RV    | 90.4   | > 95    | RV     | 90.4   | > 95    | RV   | 90.4   |       |      | 90.4   |
| Students with Disabilities | N < 10 | < 10 | 90.4  | N < 10 | < 10  | 90.4   | N < 10  | < 10   | 90.4   | N < 10  | < 10 | 90.4   |       |      | 90.4   |
| Economically Disadvantaged | > 95   | RV   | 90.4  | > 95   | RV    | 90.4   | > 95    | RV     | 90.4   | > 95    | RV   | 90.4   |       |      | 90.4   |
| Non-traditional            |        |      | 90.4  | > 95   | RV    | 90.4   | > 95    | RV     | 90.4   | N < 10  | < 10 | 90.4   |       |      | 90.4   |
| Single Parent              |        |      | 90.4  |        |       | 90.4   |         |        | 90.4   |         |      | 90.4   |       |      | 90.4   |
| English Learner            |        |      | 90.4  |        |       | 90.4   |         |        | 90.4   |         |      | 90.4   |       |      | 90.4   |
| Homeless                   | N < 10 | < 10 | 90.4  | N < 10 | < 10  | 90.4   | N < 10  | < 10   | 90.4   | N < 10  | < 10 | 90.4   |       |      | 90.4   |
| Foster Care                |        |      | 90.4  |        |       | 90.4   |         |        | 90.4   |         |      | 90.4   |       |      | 90.4   |
| Military                   |        |      | 90.4  |        |       | 90.4   |         |        | 90.4   | N < 10  | < 10 | 90.4   |       |      | 90.4   |
| Dependent                  |        |      |       |        |       |        |         |        |        |         |      |        |       |      |        |
| Migrant                    |        |      | 90.4  |        |       | 90.4   |         |        | 90.4   |         |      | 90.4   |       |      | 90.4   |