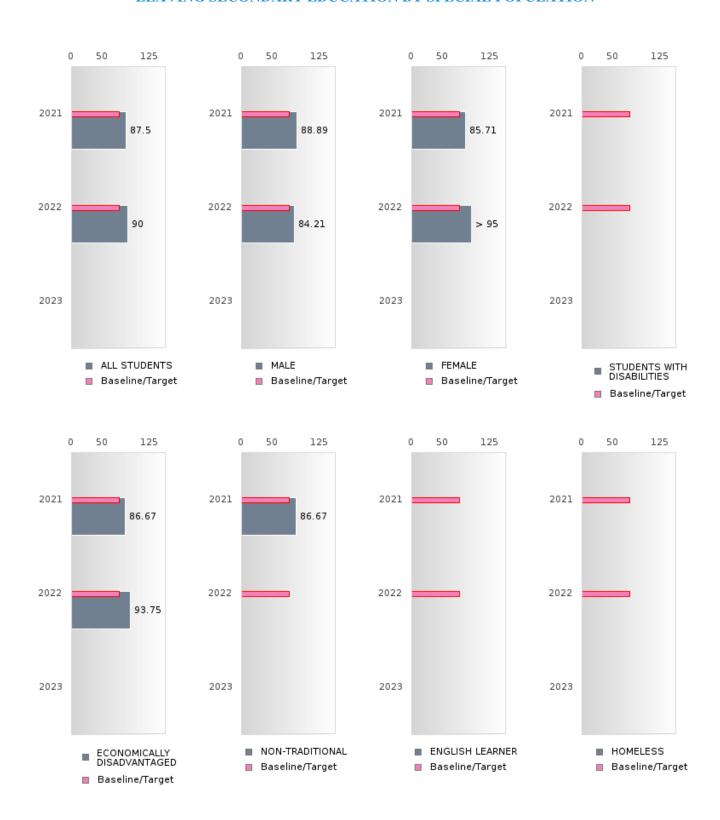

### **GRADUATION RATE BY SPECIAL POPULATION**

| RACE                       |        | 2019 |       |        | 2020  |        |         | 2021   |        |         | 2022 |        |       | 2023 |        |
|----------------------------|--------|------|-------|--------|-------|--------|---------|--------|--------|---------|------|--------|-------|------|--------|
|                            | Score  | N    |       | Score  | N     | Target |         | N      |        | Score   | N    | Target | Score | N    | Target |
|                            |        |      | FO    | UR-YEA | R ADJ | USTED  | COHOR'  | T GRAI | DUATIO | ON RATI | 3    |        |       |      |        |
| All Students               | > 95   | RV   | 87.18 | > 95   | RV    | 87.18  | > 95    | RV     | 87.18  | > 95    | RV   | 87.18  |       |      | 87.18  |
| Male                       | > 95   | RV   | 87.18 | > 95   | RV    | 87.18  | > 95    | RV     | 87.18  | 92.31   | RV   | 87.18  |       |      | 87.18  |
| Female                     | > 95   | RV   | 87.18 | > 95   | RV    | 87.18  | > 95    | RV     | 87.18  | > 95    | RV   | 87.18  |       |      | 87.18  |
| Students with Disabilities | N < 10 | < 10 | 87.18 | N < 10 | < 10  | 87.18  | N < 10  | < 10   | 87.18  | N < 10  | < 10 | 87.18  |       |      | 87.18  |
| Economically Disadvantaged | > 95   | RV   | 87.18 | > 95   | RV    | 87.18  | > 95    | RV     | 87.18  | 94.74   | RV   | 87.18  |       |      | 87.18  |
| Non-traditional            | > 95   | RV   | 87.18 | > 95   | RV    | 87.18  | N < 10  | < 10   | 87.18  | > 95    | RV   | 87.18  |       |      | 87.18  |
| Single Parent              |        |      | 87.18 |        |       | 87.18  |         |        | 87.18  |         |      | 87.18  |       |      | 87.18  |
| English Learner            |        |      | 87.18 |        |       | 87.18  |         |        | 87.18  |         |      | 87.18  |       |      | 87.18  |
| Homeless                   | N < 10 | < 10 | 87.18 | N < 10 | < 10  | 87.18  | N < 10  | < 10   | 87.18  | N < 10  | < 10 | 87.18  |       |      | 87.18  |
| Foster Care                |        |      | 87.18 |        |       | 87.18  |         |        | 87.18  |         |      | 87.18  |       |      | 87.18  |
| Military                   |        |      | 87.18 |        |       | 87.18  | N < 10  | < 10   | 87.18  |         |      | 87.18  |       |      | 87.18  |
| Dependent                  |        |      |       |        |       |        |         |        |        |         |      |        |       |      |        |
| Migrant                    |        |      | 87.18 |        |       | 87.18  |         |        | 87.18  |         |      | 87.18  |       |      | 87.18  |
|                            |        |      |       | _      |       |        | STED CO | DHORT  |        | UATION  |      |        |       |      |        |
| All Students               | > 95   | RV   | 90.4  | > 95   | RV    | 90.4   | > 95    | RV     | 90.4   | > 95    | RV   | 90.4   |       |      | 90.4   |
| Male                       | > 95   | RV   | 90.4  | > 95   | RV    | 90.4   | > 95    | RV     | 90.4   | > 95    | RV   | 90.4   |       |      | 90.4   |
| Female                     | > 95   | RV   | 90.4  | > 95   | RV    | 90.4   | > 95    | RV     | 90.4   | > 95    | RV   | 90.4   |       |      | 90.4   |
| Students with Disabilities | N < 10 | < 10 | 90.4  | N < 10 | < 10  | 90.4   | N < 10  | < 10   | 90.4   | N < 10  | < 10 | 90.4   |       |      | 90.4   |
| Economically Disadvantaged | > 95   | RV   | 90.4  | > 95   | RV    | 90.4   | > 95    | RV     | 90.4   | > 95    | RV   | 90.4   |       |      | 90.4   |
| Non-traditional            |        |      | 90.4  | > 95   | RV    | 90.4   | > 95    | RV     | 90.4   | N < 10  | < 10 | 90.4   |       |      | 90.4   |
| Single Parent              |        |      | 90.4  |        |       | 90.4   |         |        | 90.4   |         |      | 90.4   |       |      | 90.4   |
| English Learner            |        |      | 90.4  |        |       | 90.4   |         |        | 90.4   |         |      | 90.4   |       |      | 90.4   |
| Homeless                   | N < 10 | < 10 | 90.4  | N < 10 | < 10  | 90.4   | N < 10  | < 10   | 90.4   | N < 10  | < 10 | 90.4   |       |      | 90.4   |
| Foster Care                |        |      | 90.4  |        |       | 90.4   |         |        | 90.4   |         |      | 90.4   |       |      | 90.4   |
| Military                   |        |      | 90.4  |        |       | 90.4   |         |        | 90.4   | N < 10  | < 10 | 90.4   |       |      | 90.4   |
| Dependent                  |        |      |       |        |       |        |         |        |        |         |      |        |       |      |        |
| Migrant                    |        |      | 90.4  |        |       | 90.4   |         |        | 90.4   |         |      | 90.4   |       |      | 90.4   |