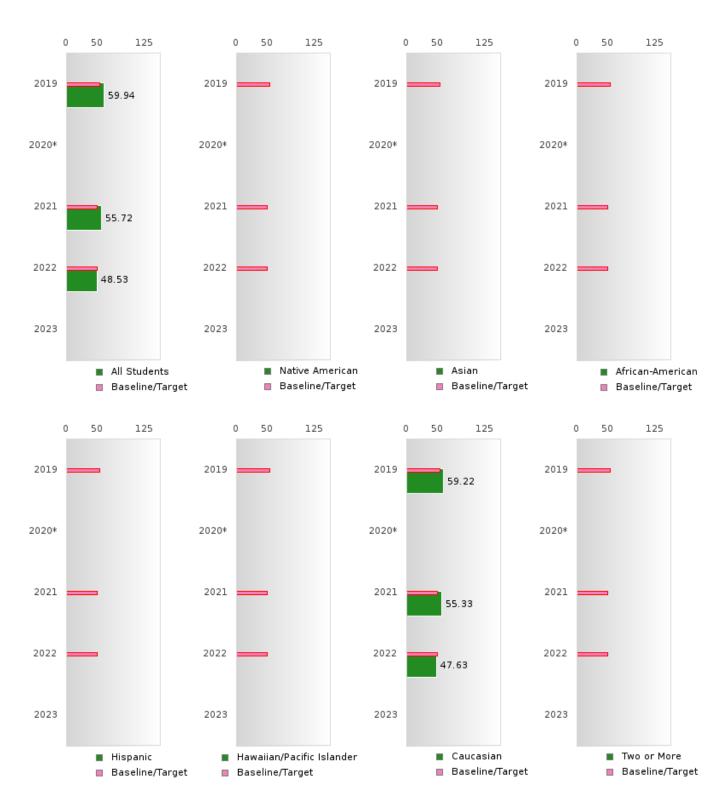

### HILLCREST SCHOOL DISTRICT

#### ACADEMIC PROFICIENCY SCORE IN MATHEMATICS

| YEAR  | SCORE | BASELINE/<br>TARGET | N  |
|-------|-------|---------------------|----|
| 2019  | 59.94 | 46.45               | 78 |
| 2020* |       | 46.7                |    |
| 2021  | 55.72 | 42.27               | 87 |
| 2022  | 48.53 | 42.52               | 73 |
| 2023  |       | 42.77               |    |

N: Number of Concentrators with Test Scores Included in the Score