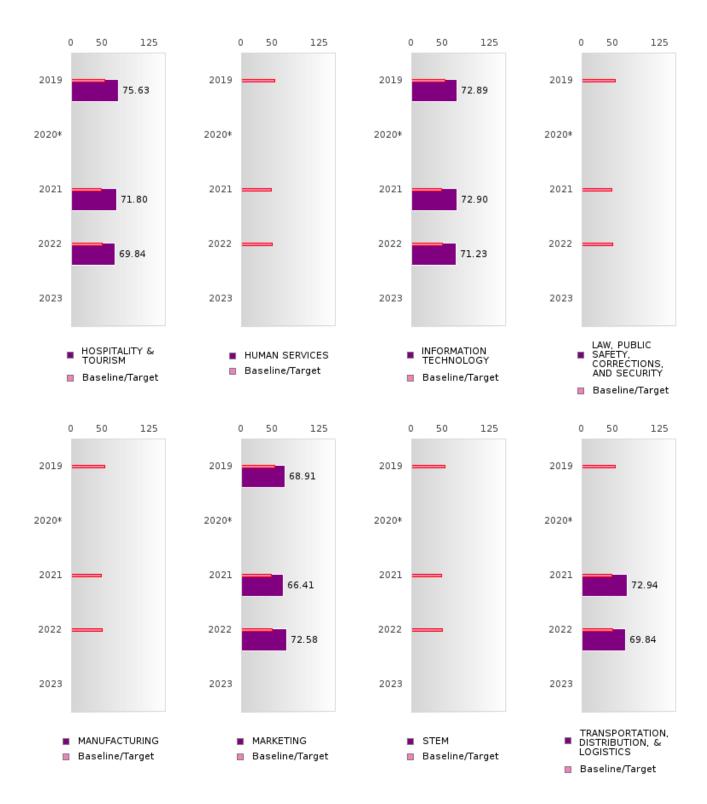

#### ACADEMIC PROFICIENCY SCORE IN MATHEMATICS BY CLUSTER

<sup>\*</sup>State-required academic achievement tests were waived in 2020 due to COVID19.