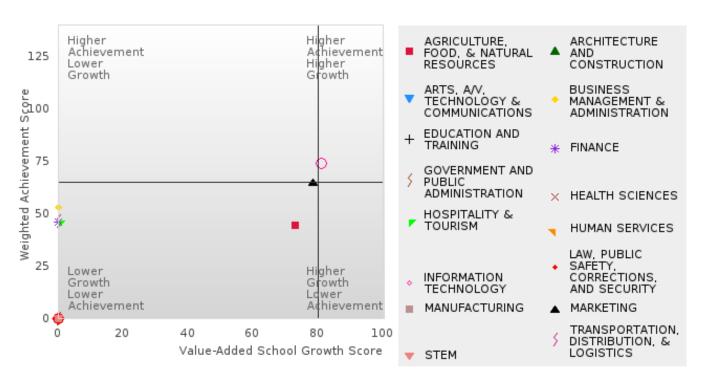

#### Assessments Included:

Act Aspire (Grades 9 - 10) • Dynamic Learning Maps (Grades 9 - 10) • ACT (Grades 11 -12 [3-yr best])

Academic Proficiency Score Calculation:

- Weighted Achievement (Grades 9 12) and Value-Added Growth Scores (Grades 9 -10)
   Included in Score
- Reading/Language Arts, Mathematics, and Science calculated separately
- Calculated for all schools with Grades 9, 10, 11, and/or 12

#### General Formula for Academic Proficiency Score for Each Subject

ELA Academic Proficiency Score =

ELA Weighted Achievement Score  $\times$  (0.50) + ELA Mean Value – Added Growth Score  $\times$  (0.50)

Math Academic Proficiency Score =

 $Math\ Weighted\ Achievement\ Score \times (0.50) + Math\ Mean\ Value - Added\ Growth\ Score \times (0.50)$ 

Science Academic Proficiency Score =

Science Weighted Achievement Score  $\times$  (0.50) + Science Mean Value - Added Growth Score  $\times$  (0.50)