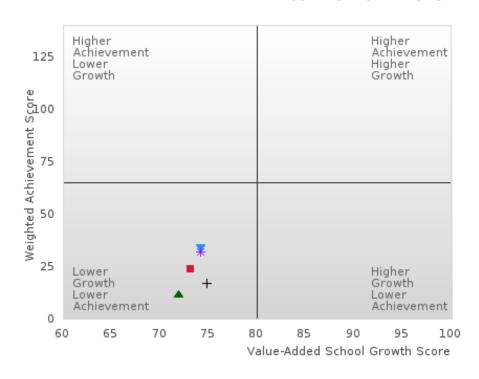

### **GRADUATION RATE BY SPECIAL POPULATION**

| RACE                       |        | 2019 |       |        | 2020  |        |         | 2021   |        |         | 2022 |        |       | 2023 |        |
|----------------------------|--------|------|-------|--------|-------|--------|---------|--------|--------|---------|------|--------|-------|------|--------|
|                            | Score  | N    |       | Score  | N     | Target |         | N      |        | Score   | N    | Target | Score | N    | Target |
|                            |        |      | FO    | UR-YEA | R ADJ | USTED  | COHOR'  | T GRAI | DUATIO | ON RATI | 3    |        |       |      |        |
| All Students               | > 95   | RV   | 87.18 | > 95   | RV    | 87.18  | > 95    | RV     | 87.18  | > 95    | RV   | 87.18  |       |      | 87.18  |
| Male                       | > 95   | RV   | 87.18 | > 95   | RV    | 87.18  | > 95    | RV     | 87.18  | 92.31   | RV   | 87.18  |       |      | 87.18  |
| Female                     | > 95   | RV   | 87.18 | > 95   | RV    | 87.18  | > 95    | RV     | 87.18  | > 95    | RV   | 87.18  |       |      | 87.18  |
| Students with Disabilities | N < 10 | < 10 | 87.18 | N < 10 | < 10  | 87.18  | N < 10  | < 10   | 87.18  | N < 10  | < 10 | 87.18  |       |      | 87.18  |
| Economically Disadvantaged | > 95   | RV   | 87.18 | > 95   | RV    | 87.18  | > 95    | RV     | 87.18  | 94.74   | RV   | 87.18  |       |      | 87.18  |
| Non-traditional            | > 95   | RV   | 87.18 | > 95   | RV    | 87.18  | N < 10  | < 10   | 87.18  | > 95    | RV   | 87.18  |       |      | 87.18  |
| Single Parent              |        |      | 87.18 |        |       | 87.18  |         |        | 87.18  |         |      | 87.18  |       |      | 87.18  |
| English Learner            |        |      | 87.18 |        |       | 87.18  |         |        | 87.18  |         |      | 87.18  |       |      | 87.18  |
| Homeless                   | N < 10 | < 10 | 87.18 | N < 10 | < 10  | 87.18  | N < 10  | < 10   | 87.18  | N < 10  | < 10 | 87.18  |       |      | 87.18  |
| Foster Care                |        |      | 87.18 |        |       | 87.18  |         |        | 87.18  |         |      | 87.18  |       |      | 87.18  |
| Military                   |        |      | 87.18 |        |       | 87.18  | N < 10  | < 10   | 87.18  |         |      | 87.18  |       |      | 87.18  |
| Dependent                  |        |      |       |        |       |        |         |        |        |         |      |        |       |      |        |
| Migrant                    |        |      | 87.18 |        |       | 87.18  |         |        | 87.18  |         |      | 87.18  |       |      | 87.18  |
|                            |        |      |       | _      |       |        | STED CO | DHORT  |        | UATION  |      |        |       |      |        |
| All Students               | > 95   | RV   | 90.4  | > 95   | RV    | 90.4   | > 95    | RV     | 90.4   | > 95    | RV   | 90.4   |       |      | 90.4   |
| Male                       | > 95   | RV   | 90.4  | > 95   | RV    | 90.4   | > 95    | RV     | 90.4   | > 95    | RV   | 90.4   |       |      | 90.4   |
| Female                     | > 95   | RV   | 90.4  | > 95   | RV    | 90.4   | > 95    | RV     | 90.4   | > 95    | RV   | 90.4   |       |      | 90.4   |
| Students with Disabilities | N < 10 | < 10 | 90.4  | N < 10 | < 10  | 90.4   | N < 10  | < 10   | 90.4   | N < 10  | < 10 | 90.4   |       |      | 90.4   |
| Economically Disadvantaged | > 95   | RV   | 90.4  | > 95   | RV    | 90.4   | > 95    | RV     | 90.4   | > 95    | RV   | 90.4   |       |      | 90.4   |
| Non-traditional            |        |      | 90.4  | > 95   | RV    | 90.4   | > 95    | RV     | 90.4   | N < 10  | < 10 | 90.4   |       |      | 90.4   |
| Single Parent              |        |      | 90.4  |        |       | 90.4   |         |        | 90.4   |         |      | 90.4   |       |      | 90.4   |
| English Learner            |        |      | 90.4  |        |       | 90.4   |         |        | 90.4   |         |      | 90.4   |       |      | 90.4   |
| Homeless                   | N < 10 | < 10 | 90.4  | N < 10 | < 10  | 90.4   | N < 10  | < 10   | 90.4   | N < 10  | < 10 | 90.4   |       |      | 90.4   |
| Foster Care                |        |      | 90.4  |        |       | 90.4   |         |        | 90.4   |         |      | 90.4   |       |      | 90.4   |
| Military                   |        |      | 90.4  |        |       | 90.4   |         |        | 90.4   | N < 10  | < 10 | 90.4   |       |      | 90.4   |
| Dependent                  |        |      |       |        |       |        |         |        |        |         |      |        |       |      |        |
| Migrant                    |        |      | 90.4  |        |       | 90.4   |         |        | 90.4   |         |      | 90.4   |       |      | 90.4   |