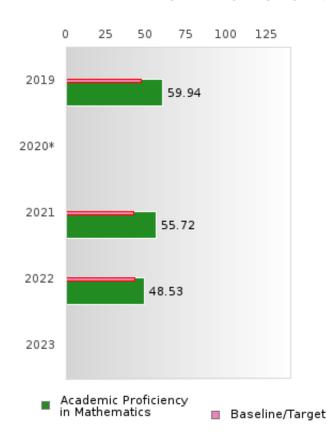

#### ACADEMIC PROFICIENCY SCORE IN MATHEMATICS

| YEAR  | SCORE | BASELINE/<br>TARGET | N  |
|-------|-------|---------------------|----|
| 2019  | 59.94 | 46.45               | 78 |
| 2020* |       | 46.7                |    |
| 2021  | 55.72 | 42.27               | 87 |
| 2022  | 48.53 | 42.52               | 73 |
| 2023  |       | 42.77               |    |

N: Number of Concentrators with Test Scores Included in the Score