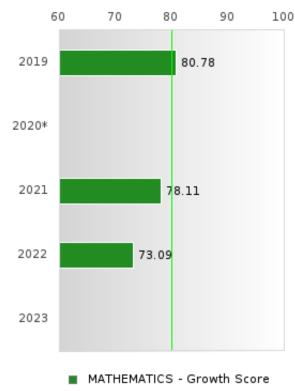

#### Assessments Included:

Act Aspire (Grades 9 - 10) • Dynamic Learning Maps (Grades 9 - 10) • ACT (Grades 11 -12 [3-yr best])

Academic Proficiency Score Calculation:

- Weighted Achievement (Grades 9 12) and Value-Added Growth Scores (Grades 9 -10)
   Included in Score
- Reading/Language Arts, Mathematics, and Science calculated separately
- Calculated for all schools with Grades 9, 10, 11, and/or 12

#### General Formula for Academic Proficiency Score for Each Subject

ELA Academic Proficiency Score =

ELA Weighted Achievement Score  $\times$  (0.50) + ELA Mean Value – Added Growth Score  $\times$  (0.50)

Math Academic Proficiency Score =

 $Math\ Weighted\ Achievement\ Score \times (0.50) + Math\ Mean\ Value - Added\ Growth\ Score \times (0.50)$ 

Science Academic Proficiency Score =

Science Weighted Achievement Score  $\times$  (0.50) + Science Mean Value - Added Growth Score  $\times$  (0.50)