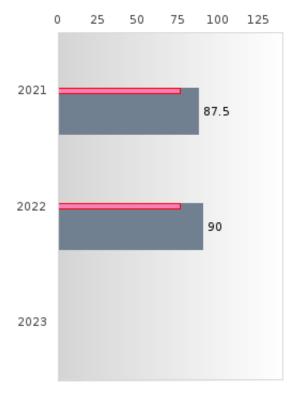

#### PERFORMANCE MEASURE SCORES FOR CONCENTRATORS ONLY

| PERFORMANCE       |       | DIS   | TRICT SCO | DRE   |      | STATE SCORE |       |       |       |      |  |
|-------------------|-------|-------|-----------|-------|------|-------------|-------|-------|-------|------|--|
| MEASURES          | 2019  | 2020  | 2021      | 2022  | 2023 | 2019        | 2020  | 2021  | 2022  | 2023 |  |
| 3S1: POST-PROGRAM |       |       | 87.50     | 90.00 |      |             |       | 81.92 | 81.38 |      |  |
| PLACEMENT         |       |       |           |       |      |             |       |       |       |      |  |
|                   |       |       |           |       |      |             |       |       |       |      |  |
| 4S1: NON-         | 37.18 | 44.32 | 40.23     | 58.67 |      | 31.31       | 31.34 | 30.03 | 43.00 |      |  |
| TRADITIONAL       |       |       |           |       |      |             |       |       |       |      |  |
| PROGRAM           |       |       |           |       |      |             |       |       |       |      |  |
| CONCENTRATION     |       |       |           |       |      |             |       |       |       |      |  |
| 5S1: INDUSTRY     |       |       | 66.67     | 34.48 |      |             |       | 14.46 | 44.94 |      |  |
| CERTIFICATIONS    |       |       |           |       |      |             |       |       |       |      |  |
|                   |       |       |           |       |      |             |       |       |       |      |  |

The placement data are lagged in this report and the CAR report. The 2022 report includes placement data on students who exited secondary education during the 2021 school year.