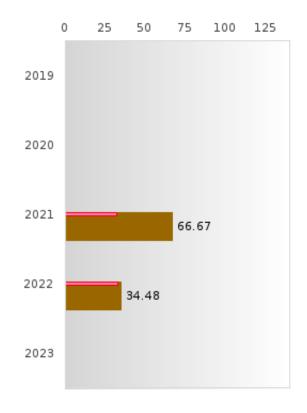

#### PERFORMANCE MEASURE SCORES FOR CONCENTRATORS ONLY

| PERFORMANCE       |       | DIS   | TRICT SCO | DRE   |      | STATE SCORE |       |       |       |      |  |
|-------------------|-------|-------|-----------|-------|------|-------------|-------|-------|-------|------|--|
| MEASURES          | 2019  | 2020  | 2021      | 2022  | 2023 | 2019        | 2020  | 2021  | 2022  | 2023 |  |
| 3S1: POST-PROGRAM |       |       | 87.50     | 90.00 |      |             |       | 81.92 | 81.38 |      |  |
| PLACEMENT         |       |       |           |       |      |             |       |       |       |      |  |
|                   |       |       |           |       |      |             |       |       |       |      |  |
| 4S1: NON-         | 37.18 | 44.32 | 40.23     | 58.67 |      | 31.31       | 31.34 | 30.03 | 43.00 |      |  |
| TRADITIONAL       |       |       |           |       |      |             |       |       |       |      |  |
| PROGRAM           |       |       |           |       |      |             |       |       |       |      |  |
| CONCENTRATION     |       |       |           |       |      |             |       |       |       |      |  |
| 5S1: INDUSTRY     |       |       | 66.67     | 34.48 |      |             |       | 14.46 | 44.94 |      |  |
| CERTIFICATIONS    |       |       |           |       |      |             |       |       |       |      |  |
|                   |       |       |           |       |      |             |       |       |       |      |  |