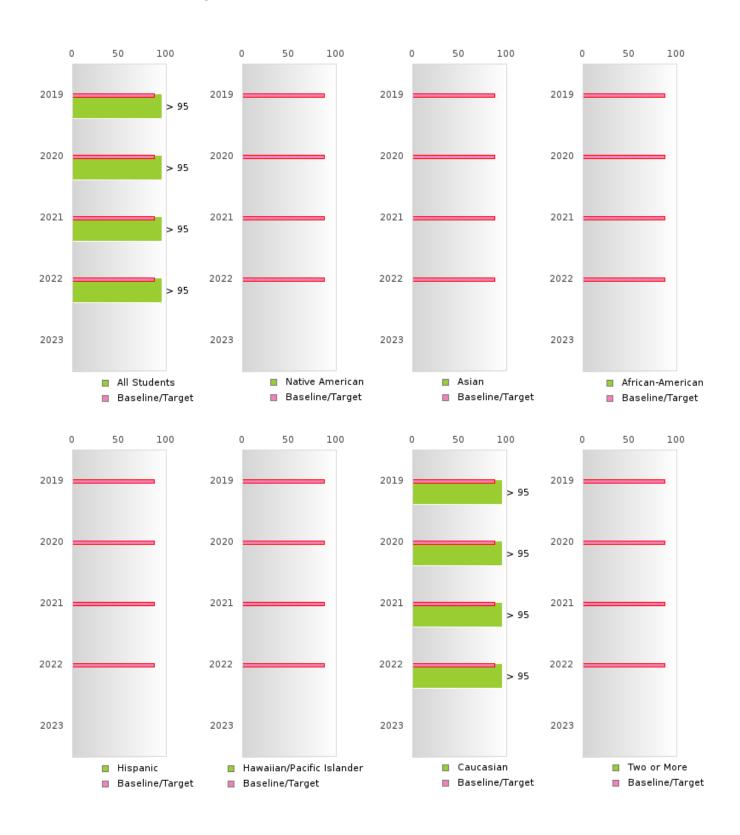

#### FOUR-YEAR ADJUSTED COHORT GRADUATION RATE BY RACE/ETHNICITY

#### FIVE-YEAR EXTENDED ADJUSTED COHORT GRADUATION RATE BY RACE/ETHNICITY

#### **GRADUATION RATE BY RACE/ETHNICITY**

| RACE             | 2019   |      |        | 2020   |       |         | 2021    |       |        | 2022    |      |        | 2023  |   |        |
|------------------|--------|------|--------|--------|-------|---------|---------|-------|--------|---------|------|--------|-------|---|--------|
|                  | Score  | N    | Target | Score  | N     | Target  | Score   | N     | Target | Score   | N    | Target | Score | N | Target |
|                  |        |      | FO     | UR-YEA | R ADJ | USTED   | COHOR   | T GRA | DUATIO | ON RATE | 3    |        |       |   |        |
| All Students     | > 95   | RV   | 87.18  | > 95   | RV    | 87.18   | > 95    | RV    | 87.18  | > 95    | RV   | 87.18  |       |   | 87.18  |
| Native American  |        |      | 87.18  |        |       | 87.18   |         |       | 87.18  |         |      | 87.18  |       |   | 87.18  |
| Asian            |        |      | 87.18  |        |       | 87.18   |         |       | 87.18  |         |      | 87.18  |       |   | 87.18  |
| African-         |        |      | 87.18  |        |       | 87.18   |         |       | 87.18  |         |      | 87.18  |       |   | 87.18  |
| American         |        |      |        |        |       |         |         |       |        |         |      |        |       |   |        |
| Hispanic         | N < 10 | < 10 | 87.18  |        |       | 87.18   |         |       | 87.18  | N < 10  | < 10 | 87.18  |       |   | 87.18  |
| Hawaiian/Pacific |        |      | 87.18  |        |       | 87.18   |         |       | 87.18  |         |      | 87.18  |       |   | 87.18  |
| Islander         |        |      |        |        |       |         |         |       |        |         |      |        |       |   |        |
| Caucasian        | > 95   | RV   | 87.18  | > 95   | RV    | 87.18   | > 95    | RV    | 87.18  | > 95    | RV   | 87.18  |       |   | 87.18  |
| Two or More      |        |      | 87.18  |        |       | 87.18   |         |       | 87.18  |         |      | 87.18  |       |   | 87.18  |
|                  |        | F    | IVE-YE | AR EXT | ENDEI | D ADJUS | STED CO | OHORT | GRAD   | UATION  | RATE |        |       |   |        |
| All Students     | > 95   | RV   | 90.4   | > 95   | RV    | 90.4    | > 95    | RV    | 90.4   | > 95    | RV   | 90.4   |       |   | 90.4   |
| Native American  |        |      | 90.4   |        |       | 90.4    |         |       | 90.4   |         |      | 90.4   |       |   | 90.4   |
| Asian            |        |      | 90.4   |        |       | 90.4    |         |       | 90.4   |         |      | 90.4   |       |   | 90.4   |
| African-         |        |      | 90.4   |        |       | 90.4    |         |       | 90.4   |         |      | 90.4   |       |   | 90.4   |
| American         |        |      |        |        |       |         |         |       |        |         |      |        |       |   |        |
| Hispanic         |        |      | 90.4   | N < 10 | < 10  | 90.4    |         |       | 90.4   |         |      | 90.4   |       |   | 90.4   |
| Hawaiian/Pacific |        |      | 90.4   |        |       | 90.4    |         |       | 90.4   |         |      | 90.4   |       |   | 90.4   |
| Islander         |        |      |        |        |       |         |         |       |        |         |      |        |       |   |        |
| Caucasian        | > 95   | RV   | 90.4   | > 95   | RV    | 90.4    | > 95    | RV    | 90.4   | > 95    | RV   | 90.4   |       |   | 90.4   |
| Two or More      |        |      | 90.4   |        |       | 90.4    |         |       | 90.4   |         |      | 90.4   |       |   | 90.4   |