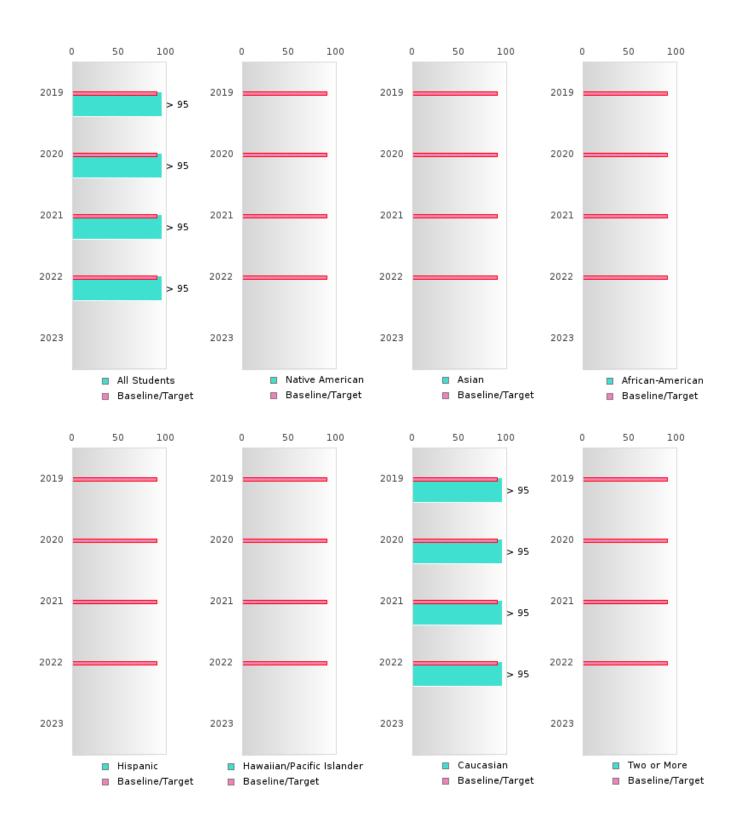

## CONSORTIUM FOUR-YEAR ADJUSTED COHORT GRADUATION RATE BY SPECIAL POPULATION

## CONSORTIUM FIVE-YEAR EXTENDED ADJUSTED COHORT GRADUATION RATE BY SPECIAL POPULATION

### **GRADUATION RATE BY SPECIAL POPULATION**

| RACE                       |        | 2019 |       |        | 2020  |        |         | 2021   |        |         | 2022 |        |       | 2023 |        |
|----------------------------|--------|------|-------|--------|-------|--------|---------|--------|--------|---------|------|--------|-------|------|--------|
|                            | Score  | N    |       | Score  | N     | Target |         | N      |        | Score   | N    | Target | Score | N    | Target |
|                            |        |      | FO    | UR-YEA | R ADJ | USTED  | COHOR'  | T GRAI | DUATIO | ON RATI | 3    |        |       |      |        |
| All Students               | > 95   | RV   | 87.18 | > 95   | RV    | 87.18  | > 95    | RV     | 87.18  | > 95    | RV   | 87.18  |       |      | 87.18  |
| Male                       | > 95   | RV   | 87.18 | > 95   | RV    | 87.18  | > 95    | RV     | 87.18  | 92.31   | RV   | 87.18  |       |      | 87.18  |
| Female                     | > 95   | RV   | 87.18 | > 95   | RV    | 87.18  | > 95    | RV     | 87.18  | > 95    | RV   | 87.18  |       |      | 87.18  |
| Students with Disabilities | N < 10 | < 10 | 87.18 | N < 10 | < 10  | 87.18  | N < 10  | < 10   | 87.18  | N < 10  | < 10 | 87.18  |       |      | 87.18  |
| Economically Disadvantaged | > 95   | RV   | 87.18 | > 95   | RV    | 87.18  | > 95    | RV     | 87.18  | 94.74   | RV   | 87.18  |       |      | 87.18  |
| Non-traditional            | > 95   | RV   | 87.18 | > 95   | RV    | 87.18  | N < 10  | < 10   | 87.18  | > 95    | RV   | 87.18  |       |      | 87.18  |
| Single Parent              |        |      | 87.18 |        |       | 87.18  |         |        | 87.18  |         |      | 87.18  |       |      | 87.18  |
| English Learner            |        |      | 87.18 |        |       | 87.18  |         |        | 87.18  |         |      | 87.18  |       |      | 87.18  |
| Homeless                   | N < 10 | < 10 | 87.18 | N < 10 | < 10  | 87.18  | N < 10  | < 10   | 87.18  | N < 10  | < 10 | 87.18  |       |      | 87.18  |
| Foster Care                |        |      | 87.18 |        |       | 87.18  |         |        | 87.18  |         |      | 87.18  |       |      | 87.18  |
| Military                   |        |      | 87.18 |        |       | 87.18  | N < 10  | < 10   | 87.18  |         |      | 87.18  |       |      | 87.18  |
| Dependent                  |        |      |       |        |       |        |         |        |        |         |      |        |       |      |        |
| Migrant                    |        |      | 87.18 |        |       | 87.18  |         |        | 87.18  |         |      | 87.18  |       |      | 87.18  |
|                            |        |      |       | _      |       |        | STED CO | DHORT  |        | UATION  |      |        |       |      |        |
| All Students               | > 95   | RV   | 90.4  | > 95   | RV    | 90.4   | > 95    | RV     | 90.4   | > 95    | RV   | 90.4   |       |      | 90.4   |
| Male                       | > 95   | RV   | 90.4  | > 95   | RV    | 90.4   | > 95    | RV     | 90.4   | > 95    | RV   | 90.4   |       |      | 90.4   |
| Female                     | > 95   | RV   | 90.4  | > 95   | RV    | 90.4   | > 95    | RV     | 90.4   | > 95    | RV   | 90.4   |       |      | 90.4   |
| Students with Disabilities | N < 10 | < 10 | 90.4  | N < 10 | < 10  | 90.4   | N < 10  | < 10   | 90.4   | N < 10  | < 10 | 90.4   |       |      | 90.4   |
| Economically Disadvantaged | > 95   | RV   | 90.4  | > 95   | RV    | 90.4   | > 95    | RV     | 90.4   | > 95    | RV   | 90.4   |       |      | 90.4   |
| Non-traditional            |        |      | 90.4  | > 95   | RV    | 90.4   | > 95    | RV     | 90.4   | N < 10  | < 10 | 90.4   |       |      | 90.4   |
| Single Parent              |        |      | 90.4  |        |       | 90.4   |         |        | 90.4   |         |      | 90.4   |       |      | 90.4   |
| English Learner            |        |      | 90.4  |        |       | 90.4   |         |        | 90.4   |         |      | 90.4   |       |      | 90.4   |
| Homeless                   | N < 10 | < 10 | 90.4  | N < 10 | < 10  | 90.4   | N < 10  | < 10   | 90.4   | N < 10  | < 10 | 90.4   |       |      | 90.4   |
| Foster Care                |        |      | 90.4  |        |       | 90.4   |         |        | 90.4   |         |      | 90.4   |       |      | 90.4   |
| Military                   |        |      | 90.4  |        |       | 90.4   |         |        | 90.4   | N < 10  | < 10 | 90.4   |       |      | 90.4   |
| Dependent                  |        |      |       |        |       |        |         |        |        |         |      |        |       |      |        |
| Migrant                    |        |      | 90.4  |        |       | 90.4   |         |        | 90.4   |         |      | 90.4   |       |      | 90.4   |