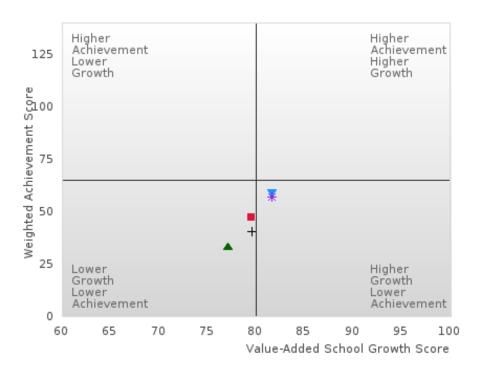

### **GRADUATION RATE BY SPECIAL POPULATION**

| RACE                       |        | 2019 |       |        | 2020  |        |         | 2021   |        |         | 2022 |        |       | 2023 |        |
|----------------------------|--------|------|-------|--------|-------|--------|---------|--------|--------|---------|------|--------|-------|------|--------|
|                            | Score  | N    |       | Score  | N     | Target |         | N      |        | Score   | N    | Target | Score | N    | Target |
|                            |        |      | FO    | UR-YEA | R ADJ | USTED  | COHOR'  | T GRAI | DUATIO | ON RATI | 3    |        |       |      |        |
| All Students               | > 95   | RV   | 87.18 | > 95   | RV    | 87.18  | > 95    | RV     | 87.18  | > 95    | RV   | 87.18  |       |      | 87.18  |
| Male                       | > 95   | RV   | 87.18 | > 95   | RV    | 87.18  | > 95    | RV     | 87.18  | 92.31   | RV   | 87.18  |       |      | 87.18  |
| Female                     | > 95   | RV   | 87.18 | > 95   | RV    | 87.18  | > 95    | RV     | 87.18  | > 95    | RV   | 87.18  |       |      | 87.18  |
| Students with Disabilities | N < 10 | < 10 | 87.18 | N < 10 | < 10  | 87.18  | N < 10  | < 10   | 87.18  | N < 10  | < 10 | 87.18  |       |      | 87.18  |
| Economically Disadvantaged | > 95   | RV   | 87.18 | > 95   | RV    | 87.18  | > 95    | RV     | 87.18  | 94.74   | RV   | 87.18  |       |      | 87.18  |
| Non-traditional            | > 95   | RV   | 87.18 | > 95   | RV    | 87.18  | N < 10  | < 10   | 87.18  | > 95    | RV   | 87.18  |       |      | 87.18  |
| Single Parent              |        |      | 87.18 |        |       | 87.18  |         |        | 87.18  |         |      | 87.18  |       |      | 87.18  |
| English Learner            |        |      | 87.18 |        |       | 87.18  |         |        | 87.18  |         |      | 87.18  |       |      | 87.18  |
| Homeless                   | N < 10 | < 10 | 87.18 | N < 10 | < 10  | 87.18  | N < 10  | < 10   | 87.18  | N < 10  | < 10 | 87.18  |       |      | 87.18  |
| Foster Care                |        |      | 87.18 |        |       | 87.18  |         |        | 87.18  |         |      | 87.18  |       |      | 87.18  |
| Military                   |        |      | 87.18 |        |       | 87.18  | N < 10  | < 10   | 87.18  |         |      | 87.18  |       |      | 87.18  |
| Dependent                  |        |      |       |        |       |        |         |        |        |         |      |        |       |      |        |
| Migrant                    |        |      | 87.18 |        |       | 87.18  |         |        | 87.18  |         |      | 87.18  |       |      | 87.18  |
|                            |        |      |       | _      |       |        | STED CO | DHORT  |        | UATION  |      |        |       |      |        |
| All Students               | > 95   | RV   | 90.4  | > 95   | RV    | 90.4   | > 95    | RV     | 90.4   | > 95    | RV   | 90.4   |       |      | 90.4   |
| Male                       | > 95   | RV   | 90.4  | > 95   | RV    | 90.4   | > 95    | RV     | 90.4   | > 95    | RV   | 90.4   |       |      | 90.4   |
| Female                     | > 95   | RV   | 90.4  | > 95   | RV    | 90.4   | > 95    | RV     | 90.4   | > 95    | RV   | 90.4   |       |      | 90.4   |
| Students with Disabilities | N < 10 | < 10 | 90.4  | N < 10 | < 10  | 90.4   | N < 10  | < 10   | 90.4   | N < 10  | < 10 | 90.4   |       |      | 90.4   |
| Economically Disadvantaged | > 95   | RV   | 90.4  | > 95   | RV    | 90.4   | > 95    | RV     | 90.4   | > 95    | RV   | 90.4   |       |      | 90.4   |
| Non-traditional            |        |      | 90.4  | > 95   | RV    | 90.4   | > 95    | RV     | 90.4   | N < 10  | < 10 | 90.4   |       |      | 90.4   |
| Single Parent              |        |      | 90.4  |        |       | 90.4   |         |        | 90.4   |         |      | 90.4   |       |      | 90.4   |
| English Learner            |        |      | 90.4  |        |       | 90.4   |         |        | 90.4   |         |      | 90.4   |       |      | 90.4   |
| Homeless                   | N < 10 | < 10 | 90.4  | N < 10 | < 10  | 90.4   | N < 10  | < 10   | 90.4   | N < 10  | < 10 | 90.4   |       |      | 90.4   |
| Foster Care                |        |      | 90.4  |        |       | 90.4   |         |        | 90.4   |         |      | 90.4   |       |      | 90.4   |
| Military                   |        |      | 90.4  |        |       | 90.4   |         |        | 90.4   | N < 10  | < 10 | 90.4   |       |      | 90.4   |
| Dependent                  |        |      |       |        |       |        |         |        |        |         |      |        |       |      |        |
| Migrant                    |        |      | 90.4  |        |       | 90.4   |         |        | 90.4   |         |      | 90.4   |       |      | 90.4   |