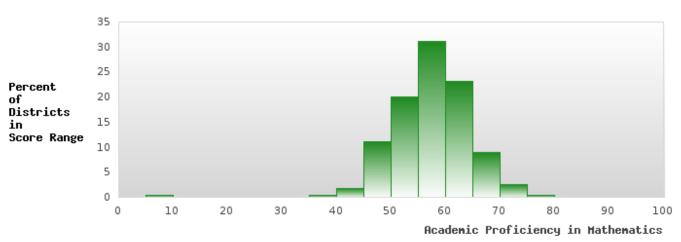

### DISTRIBUTION OF DISTRICT SCORES FOR ACADEMIC PROFICIENCY IN MATHEMATICS

<sup>\*</sup>State-required academic achievement tests were waived in 2020 due to COVID19.

#### ACADEMIC PROFICIENCY SCORE IN MATHEMATICS

| YEAR  | SCORE | BASELINE/<br>TARGET | N  |
|-------|-------|---------------------|----|
| 2019  | 59.94 | 46.45               | 78 |
| 2020* |       | 46.7                |    |
| 2021  | 55.72 | 42.27               | 87 |
| 2022  | 48.53 | 42.52               | 73 |
| 2023  |       | 42.77               |    |