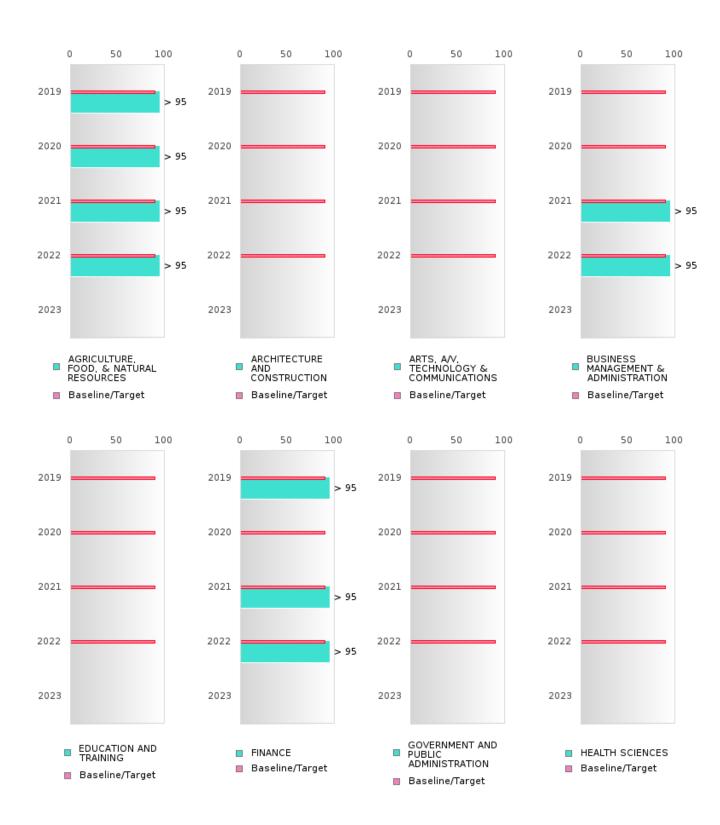

### FOUR-YEAR ADJUSTED GRADUATION RATE BY CLUSTER

| RACE          |         | 2019        |        |         | 2020  |        |       | 2021  |        |        | 2022  |        |       | 2023 |        |
|---------------|---------|-------------|--------|---------|-------|--------|-------|-------|--------|--------|-------|--------|-------|------|--------|
|               | Score   | N           | Target | Score   | N     | Target | Score | N     | Target | Score  | N     | Target | Score | N    | Target |
|               |         |             | FO     | UR-YEA  | R ADJ | USTED  | COHOR | ΓGRAI | DUATIC | N RATE | ]     |        |       |      |        |
| AGRICULTUR    | > 95    | RV          | 87.18  | > 95    | RV    | 87.18  | > 95  | RV    | 87.18  | > 95   | RV    | 87.18  |       |      | 87.18  |
| E, FOOD, &    |         |             |        |         |       |        |       |       |        |        |       |        |       |      |        |
| NATURAL       |         |             |        |         |       |        |       |       |        |        |       |        |       |      |        |
| RESOURCES     |         |             |        |         |       |        |       |       |        |        |       |        |       |      |        |
| ARCHITECTU    |         |             | 87.18  |         |       | 87.18  |       |       | 87.18  |        |       | 87.18  |       |      | 87.18  |
| RE AND CONS   |         |             |        |         |       |        |       |       |        |        |       |        |       |      |        |
| TRUCTION      |         |             |        |         |       |        |       |       |        |        |       |        |       |      |        |
| ARTS, A/V,    |         |             | 87.18  |         |       | 87.18  |       |       | 87.18  |        |       | 87.18  |       |      | 87.18  |
| TECHNOLOGY    |         |             |        |         |       |        |       |       |        |        |       |        |       |      |        |
| & COMMUNIC    |         |             |        |         |       |        |       |       |        |        |       |        |       |      |        |
| ATIONS        |         |             |        |         |       |        |       |       |        |        |       |        |       |      |        |
| BUSINESS MA   | N < 10  | < 10        | 87.18  | > 95    | RV    | 87.18  | > 95  | RV    | 87.18  | > 95   | RV    | 87.18  |       |      | 87.18  |
| NAGEMENT &    |         |             |        |         |       |        |       |       |        |        |       |        |       |      |        |
| ADMINISTRAT   |         |             |        |         |       |        |       |       |        |        |       |        |       |      |        |
| ION           |         |             |        |         |       |        |       |       |        |        |       |        |       |      |        |
| EDUCATION     |         |             | 87.18  | N < 10  | < 10  | 87.18  |       |       | 87.18  |        |       | 87.18  |       |      | 87.18  |
| AND           |         |             | 0,,10  | 1, 110  | 110   | 07110  |       |       | 0,,10  |        |       | 0,110  |       |      | 07110  |
| TRAINING      |         |             |        |         |       |        |       |       |        |        |       |        |       |      |        |
| FINANCE       | N < 10  | < 10        | 87.18  | > 95    | RV    | 87.18  | > 95  | RV    | 87.18  | > 95   | RV    | 87.18  |       |      | 87.18  |
| GOVERNMEN     | 11 4 10 | <b>110</b>  | 87.18  | 7 75    | 10,   | 87.18  | 7 75  | 10 1  | 87.18  | 7 75   | 10,   | 87.18  |       |      | 87.18  |
| T AND PUBLIC  |         |             | 07.10  |         |       | 07.10  |       |       | 07.10  |        |       | 07.10  |       |      | 07.10  |
| ADMINISTRAT   |         |             |        |         |       |        |       |       |        |        |       |        |       |      |        |
| ION           |         |             |        |         |       |        |       |       |        |        |       |        |       |      |        |
| HEALTH        |         |             | 87.18  |         |       | 87.18  |       |       | 87.18  |        |       | 87.18  |       |      | 87.18  |
| SCIENCES      |         |             | 07.10  |         |       | 07.10  |       |       | 07.10  |        |       | 07.10  |       |      | 07.10  |
| HOSPITALITY   | N < 10  | < 10        | 87.18  | > 95    | RV    | 87.18  | > 95  | RV    | 87.18  | > 95   | RV    | 87.18  |       |      | 87.18  |
| & TOURISM     | 11 110  | 110         | 07.10  | 7 75    | 10,   | 07.10  | , ,,, | 10 1  | 07.10  | , ,,,  | 10,   | 07.10  |       |      | 07.10  |
| HUMAN         |         |             | 87.18  | N < 10  | < 10  | 87.18  |       |       | 87.18  |        |       | 87.18  |       |      | 87.18  |
| SERVICES      |         |             | 07.10  | 11 110  | 110   | 07.10  |       |       | 07.10  |        |       | 07.10  |       |      | 07.10  |
| INFORMATIO    | N < 10  | < 10        | 87.18  | > 95    | RV    | 87.18  | > 95  | RV    | 87.18  | > 95   | RV    | 87.18  |       |      | 87.18  |
| N             | 11 10   | <b>V</b> 10 | 07.10  | 7 )3    | 10 1  | 07.10  | 7 )3  | 10 1  | 07.10  | 7 )3   | 10 1  | 07.10  |       |      | 07.10  |
| TECHNOLOGY    |         |             |        |         |       |        |       |       |        |        |       |        |       |      |        |
| LAW, PUBLIC   | N < 10  | < 10        | 87 18  | N < 10  | < 10  | 87.18  |       |       | 87.18  |        |       | 87.18  |       |      | 87.18  |
| SAFETY,       | 11 < 10 | < 10        | 07.10  | 11 < 10 | < 10  | 07.10  |       |       | 07.10  |        |       | 07.10  |       |      | 07.10  |
| CORRECTION    |         |             |        |         |       |        |       |       |        |        |       |        |       |      |        |
| S, AND        |         |             |        |         |       |        |       |       |        |        |       |        |       |      |        |
| SECURITY      |         |             |        |         |       |        |       |       |        |        |       |        |       |      |        |
| MANUFACTU     |         |             | 87.18  |         |       | 87.18  |       |       | 87.18  |        |       | 87.18  |       |      | 87.18  |
| RING          |         |             | 67.16  |         |       | 07.10  |       |       | 07.10  |        |       | 67.16  |       |      | 07.10  |
| MARKETING     | N < 10  | < 10        | 87.18  | > 95    | RV    | 87.18  | > 95  | RV    | 87.18  | > 95   | RV    | 87.18  |       |      | 87.18  |
| STEM          | 11 < 10 | < 10        | 87.18  | / 73    | IX V  | 87.18  | / 73  | IX V  | 87.18  | / 33   | 17. 1 | 87.18  |       |      | 87.18  |
| TRANSPORTA    |         |             |        | N < 10  | < 10  | 87.18  | > 05  | RV    | 87.18  | > 95   | RV    | 87.18  |       |      | 87.18  |
| TION, DISTRIB |         |             | 07.10  | 11 < 10 | < 10  | 07.10  | > 95  | IX V  | 07.10  | 7 73   | IV V  | 07.10  |       |      | 07.10  |
| UTION, &      |         |             |        |         |       |        |       |       |        |        |       |        |       |      |        |
|               |         |             |        |         |       |        |       |       |        |        |       |        |       |      |        |
| LOGISTICS     |         |             |        |         |       |        |       |       |        |        |       |        |       |      |        |