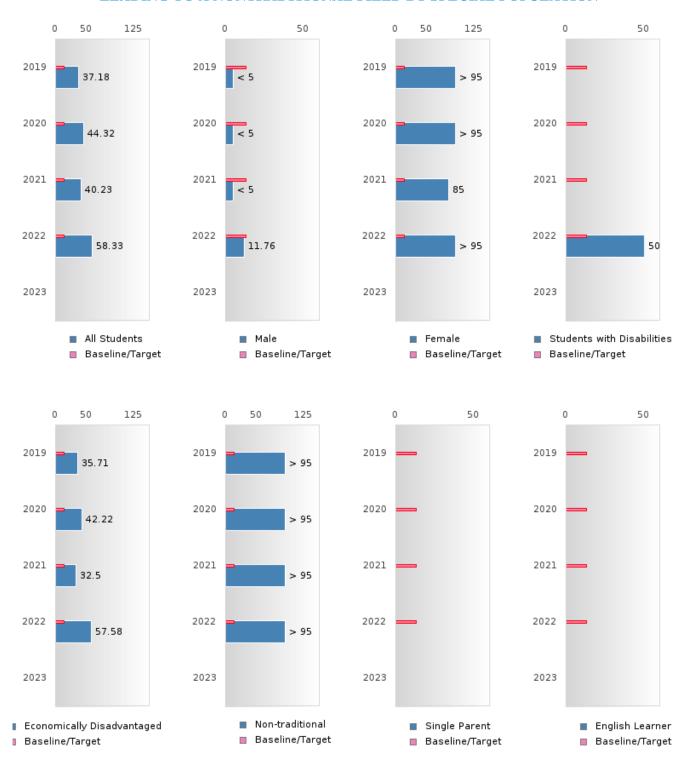

### **GRADUATION RATE BY SPECIAL POPULATION**

| RACE                       |        | 2019 |       |        | 2020  |        |         | 2021   |        |         | 2022 |        |       | 2023 |        |
|----------------------------|--------|------|-------|--------|-------|--------|---------|--------|--------|---------|------|--------|-------|------|--------|
|                            | Score  | N    |       | Score  | N     | Target |         | N      |        | Score   | N    | Target | Score | N    | Target |
|                            |        |      | FO    | UR-YEA | R ADJ | USTED  | COHOR'  | T GRAI | DUATIO | ON RATI | 3    |        |       |      |        |
| All Students               | > 95   | RV   | 87.18 | > 95   | RV    | 87.18  | > 95    | RV     | 87.18  | > 95    | RV   | 87.18  |       |      | 87.18  |
| Male                       | > 95   | RV   | 87.18 | > 95   | RV    | 87.18  | > 95    | RV     | 87.18  | 92.31   | RV   | 87.18  |       |      | 87.18  |
| Female                     | > 95   | RV   | 87.18 | > 95   | RV    | 87.18  | > 95    | RV     | 87.18  | > 95    | RV   | 87.18  |       |      | 87.18  |
| Students with Disabilities | N < 10 | < 10 | 87.18 | N < 10 | < 10  | 87.18  | N < 10  | < 10   | 87.18  | N < 10  | < 10 | 87.18  |       |      | 87.18  |
| Economically Disadvantaged | > 95   | RV   | 87.18 | > 95   | RV    | 87.18  | > 95    | RV     | 87.18  | 94.74   | RV   | 87.18  |       |      | 87.18  |
| Non-traditional            | > 95   | RV   | 87.18 | > 95   | RV    | 87.18  | N < 10  | < 10   | 87.18  | > 95    | RV   | 87.18  |       |      | 87.18  |
| Single Parent              |        |      | 87.18 |        |       | 87.18  |         |        | 87.18  |         |      | 87.18  |       |      | 87.18  |
| English Learner            |        |      | 87.18 |        |       | 87.18  |         |        | 87.18  |         |      | 87.18  |       |      | 87.18  |
| Homeless                   | N < 10 | < 10 | 87.18 | N < 10 | < 10  | 87.18  | N < 10  | < 10   | 87.18  | N < 10  | < 10 | 87.18  |       |      | 87.18  |
| Foster Care                |        |      | 87.18 |        |       | 87.18  |         |        | 87.18  |         |      | 87.18  |       |      | 87.18  |
| Military                   |        |      | 87.18 |        |       | 87.18  | N < 10  | < 10   | 87.18  |         |      | 87.18  |       |      | 87.18  |
| Dependent                  |        |      |       |        |       |        |         |        |        |         |      |        |       |      |        |
| Migrant                    |        |      | 87.18 |        |       | 87.18  |         |        | 87.18  |         |      | 87.18  |       |      | 87.18  |
|                            |        |      |       | _      |       |        | STED CO | DHORT  |        | UATION  |      |        |       |      |        |
| All Students               | > 95   | RV   | 90.4  | > 95   | RV    | 90.4   | > 95    | RV     | 90.4   | > 95    | RV   | 90.4   |       |      | 90.4   |
| Male                       | > 95   | RV   | 90.4  | > 95   | RV    | 90.4   | > 95    | RV     | 90.4   | > 95    | RV   | 90.4   |       |      | 90.4   |
| Female                     | > 95   | RV   | 90.4  | > 95   | RV    | 90.4   | > 95    | RV     | 90.4   | > 95    | RV   | 90.4   |       |      | 90.4   |
| Students with Disabilities | N < 10 | < 10 | 90.4  | N < 10 | < 10  | 90.4   | N < 10  | < 10   | 90.4   | N < 10  | < 10 | 90.4   |       |      | 90.4   |
| Economically Disadvantaged | > 95   | RV   | 90.4  | > 95   | RV    | 90.4   | > 95    | RV     | 90.4   | > 95    | RV   | 90.4   |       |      | 90.4   |
| Non-traditional            |        |      | 90.4  | > 95   | RV    | 90.4   | > 95    | RV     | 90.4   | N < 10  | < 10 | 90.4   |       |      | 90.4   |
| Single Parent              |        |      | 90.4  |        |       | 90.4   |         |        | 90.4   |         |      | 90.4   |       |      | 90.4   |
| English Learner            |        |      | 90.4  |        |       | 90.4   |         |        | 90.4   |         |      | 90.4   |       |      | 90.4   |
| Homeless                   | N < 10 | < 10 | 90.4  | N < 10 | < 10  | 90.4   | N < 10  | < 10   | 90.4   | N < 10  | < 10 | 90.4   |       |      | 90.4   |
| Foster Care                |        |      | 90.4  |        |       | 90.4   |         |        | 90.4   |         |      | 90.4   |       |      | 90.4   |
| Military                   |        |      | 90.4  |        |       | 90.4   |         |        | 90.4   | N < 10  | < 10 | 90.4   |       |      | 90.4   |
| Dependent                  |        |      |       |        |       |        |         |        |        |         |      |        |       |      |        |
| Migrant                    |        |      | 90.4  |        |       | 90.4   |         |        | 90.4   |         |      | 90.4   |       |      | 90.4   |