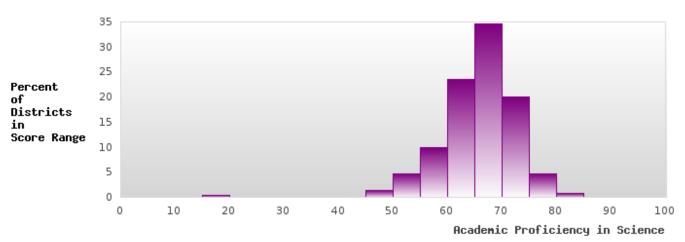

### HILLCREST SCHOOL DISTRICT

#### ACADEMIC PROFICIENCY SCORE IN SCIENCE

| YEAR  | SCORE | BASELINE/<br>TARGET | N  |
|-------|-------|---------------------|----|
|       |       | TAROLI              |    |
| 2019  | 66.55 | 53.26               | 78 |
| 2020* |       | 53.51               |    |
| 2021  | 68.50 | 48.4                | 87 |
| 2022  | 63.37 | 48.65               | 73 |
| 2023  |       | 48.9                |    |

N: Number of Concentrators with Test Scores Included in the Score

### DISTRIBUTION OF DISTRICT SCORES FOR ACADEMIC PROFICIENCY IN SCIENCE

<sup>\*</sup>State-required academic achievement tests were waived in 2020 due to COVID19.