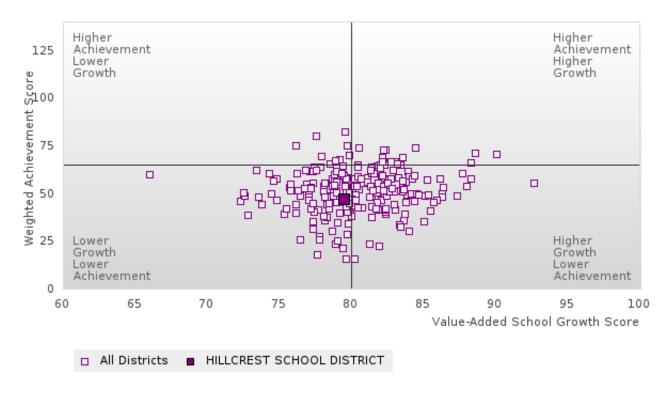

#### HILLCREST SCHOOL DISTRICT

The Academic Proficiency Performance Measures (Reading/Language Arts [1S1]; Mathematics [1S2]; Science [1S3]) in Arkansas's approved Perkins V plan are designed to align with the achievement and growth measures in Arkansas's approved ESSA plan. This alignment provides schools with a unified focus on increased rigor and relevance in student learning opportunities within a student-focused learning system to improve academic proficiency and increase students' readiness for college, career, and community engagement.

#### Assessments Included:

Act Aspire (Grades 9 - 10) • Dynamic Learning Maps (Grades 9 - 10) • ACT (Grades 11 -12 [3-yr best])

Academic Proficiency Score Calculation:

- Weighted Achievement (Grades 9 12) and Value-Added Growth Scores (Grades 9 -10)
   Included in Score
- Reading/Language Arts, Mathematics, and Science calculated separately
- Calculated for all schools with Grades 9, 10, 11, and/or 12

Math Academic Proficiency Score =

 $Math\ Weighted\ Achievement\ Score \times (0.50) + Math\ Mean\ Value - Added\ Growth\ Score \times (0.50)$ 

Science Academic Proficiency Score =

Science Weighted Achievement Score  $\times$  (0.50) + Science Mean Value - Added Growth Score  $\times$  (0.50)

#### ACADEMIC PROFICIENCY SCORE IN SCIENCE

| YEAR  | SCORE | BASELINE/<br>TARGET | N  |
|-------|-------|---------------------|----|
|       |       | TAROLI              |    |
| 2019  | 66.55 | 53.26               | 78 |
| 2020* |       | 53.51               |    |
| 2021  | 68.50 | 48.4                | 87 |
| 2022  | 63.37 | 48.65               | 73 |
| 2023  |       | 48.9                |    |