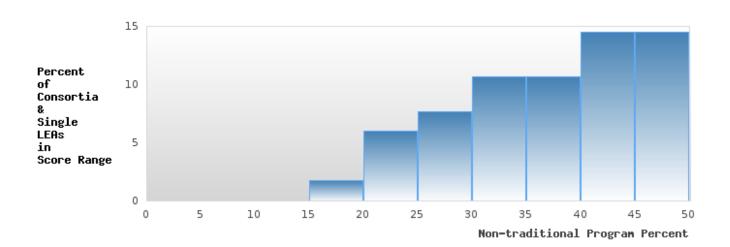

|  |  |  |  |  |  |  |  |  |  |

HILLCREST SCHOOL DISTRICT

### HILLCREST SCHOOL DISTRICT

## PERCENT OF CONCENTRATORS EARNING A CONCENTRATION IN A PROGRAM OF STUDY LEADING TO A NONTRADITIONAL FIELD



| YEAR | SCORE | BASELINE/<br>TARGET | N  |
|------|-------|---------------------|----|
| 2019 | 37.18 | 13.33               | 78 |
| 2020 | 44.32 | 13.33               | 88 |
| 2021 | 40.23 | 13.33               | 87 |
| 2022 | 58.67 | 13.33               | 75 |
| 2023 |       | 13.33               |    |

N: Number of Concentrators in a Program of Study Leading to a Nontraditional Field

## ■ Baseline/Target

### DISTRIBUTION OF DISTRICT NON-TRADITIONAL PROGRAM PERCENT



### HILLCREST SCHOOL DISTRICT

## PERCENT OF CONCENTRATORS EARNING A CONCENTRATION IN A PROGRAM OF STUDY LEADING TO A NONTRADITIONAL FIELD BY RACE/ETHNICITY



## HILLCREST SCHOOL DISTRICT

## PERCENT OF CONCENTRATORS EARNING A CONCENTRATION IN A PROGRAM OF STUDY LEADING TO A NONTRADITIONAL FIELD BY RACE/ETHNICITY

| RACE             |        | 2019 |              |        | 2020 |        |        | 2021 |        |        | 2022 |        |       | 2023 |        |
|------------------|--------|------|--------------|--------|------|--------|--------|------|--------|--------|------|--------|-------|------|--------|
|                  | Score  | N    | Base<br>line | Score  | N    | Target | Score  | N    | Target | Score  | N    | Target | Score | N    | Target |
| All Students     | 37.18