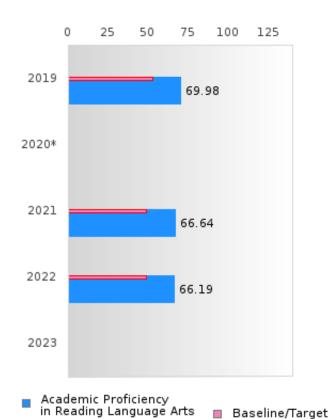

#### ACADEMIC PROFICIENCY SCORE IN READING LANGUAGE ARTS

| YEAR  | SCORE | BASELINE/<br>TARGET | N  |
|-------|-------|---------------------|----|
| 2019  | 69.98 | 52.78               | 78 |
| 2020* |       | 53.03               |    |
| 2021  | 66.64 | 48.45               | 87 |
| 2022  | 66.19 | 48.7                | 73 |
| 2023  |       | 48.95               |    |

N: Number of Concentrators with Test Scores Included in the Score

## DISTRIBUTION OF DISTRICT SCORES FOR ACADEMIC PROFICIENCY IN READING LANGUAGE ARTS

<sup>\*</sup>State-required academic achievement tests were waived in 2020 due to COVID19.