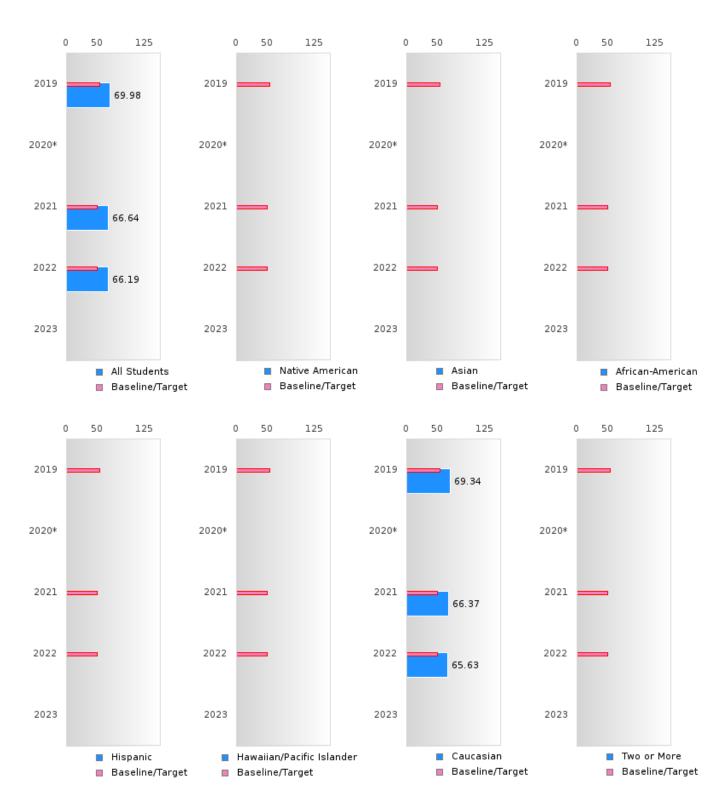

### HILLCREST SCHOOL DISTRICT

#### ACADEMIC PROFICIENCY SCORE IN READING LANGUAGE ARTS

| YEAR  | SCORE | BASELINE/<br>TARGET | N  |
|-------|-------|---------------------|----|
| 2019  | 69.98 | 52.78               | 78 |
| 2020* |       | 53.03               |    |
| 2021  | 66.64 | 48.45               | 87 |
| 2022  | 66.19 | 48.7                | 73 |
| 2023  |       | 48.95               |    |

N: Number of Concentrators with Test Scores Included in the Score