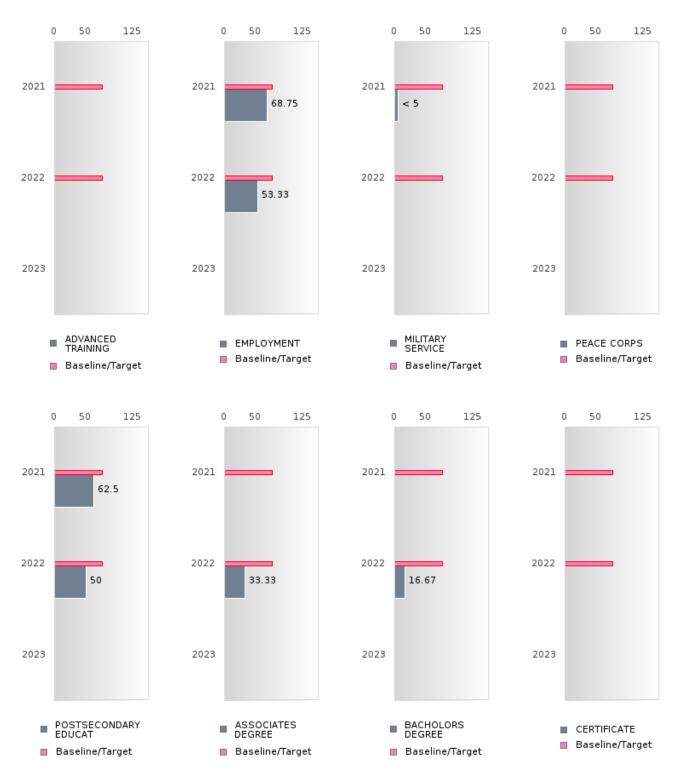

#### PERFORMANCE MEASURE SCORES FOR CONCENTRATORS ONLY

| PERFORMANCE       |       | DIS   | TRICT SCO | DRE   |      | STATE SCORE |       |       |       |      |  |
|-------------------|-------|-------|-----------|-------|------|-------------|-------|-------|-------|------|--|
| MEASURES          | 2019  | 2020  | 2021      | 2022  | 2023 | 2019        | 2020  | 2021  | 2022  | 2023 |  |
| 3S1: POST-PROGRAM |       |       | 87.50     | 90.00 |      |             |       | 81.92 | 81.38 |      |  |
| PLACEMENT         |       |       |           |       |      |             |       |       |       |      |  |
|                   |       |       |           |       |      |             |       |       |       |      |  |
| 4S1: NON-         | 37.18 | 44.32 | 40.23     | 58.67 |      | 31.31       | 31.34 | 30.03 | 43.00 |      |  |
| TRADITIONAL       |       |       |           |       |      |             |       |       |       |      |  |
| PROGRAM           |       |       |           |       |      |             |       |       |       |      |  |
| CONCENTRATION     |       |       |           |       |      |             |       |       |       |      |  |
| 5S1: INDUSTRY     |       |       | 66.67     | 34.48 |      |             |       | 14.46 | 44.94 |      |  |
| CERTIFICATIONS    |       |       |           |       |      |             |       |       |       |      |  |
|                   |       |       |           |       |      |             |       |       |       |      |  |

The placement data are lagged in this report and the CAR report. The 2022 report includes placement data on students who exited secondary education during the 2021 school year.