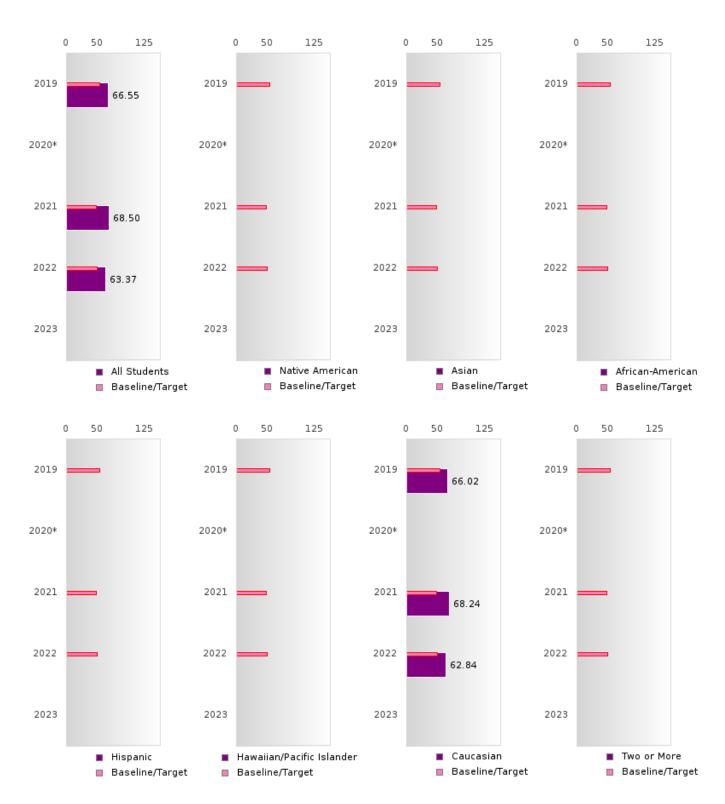

### HILLCREST SCHOOL DISTRICT

#### ACADEMIC PROFICIENCY SCORE IN SCIENCE

| YEAR  | SCORE | BASELINE/<br>TARGET | N  |
|-------|-------|---------------------|----|
|       |       | TAROLI              |    |
| 2019  | 66.55 | 53.26               | 78 |
| 2020* |       | 53.51               |    |
| 2021  | 68.50 | 48.4                | 87 |
| 2022  | 63.37 | 48.65               | 73 |
| 2023  |       | 48.9                |    |

N: Number of Concentrators with Test Scores Included in the Score