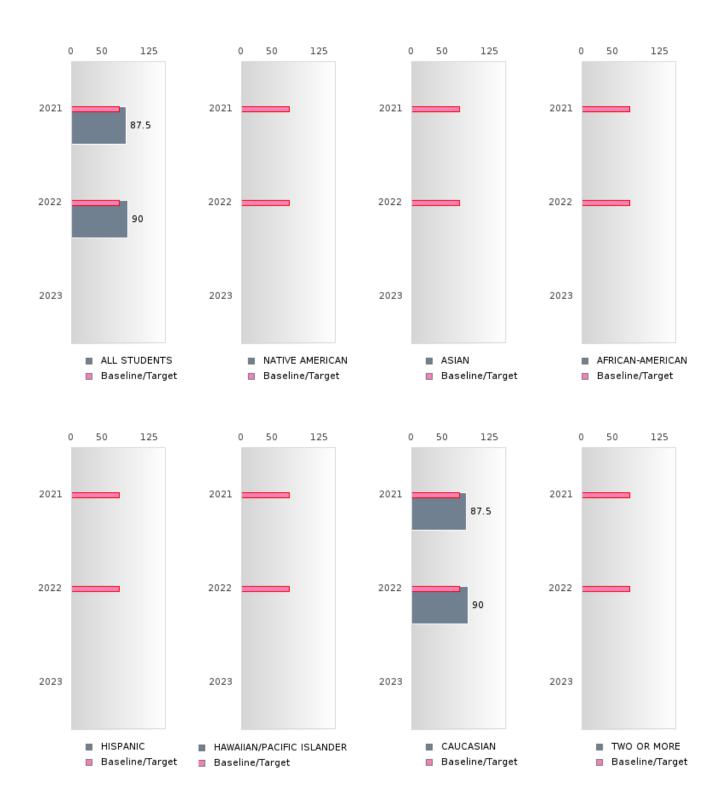

#### PERFORMANCE MEASURE SCORES FOR CONCENTRATORS ONLY

| PERFORMANCE       |       | DIS   | TRICT SCO | DRE   |      | STATE SCORE |       |       |       |      |  |
|-------------------|-------|-------|-----------|-------|------|-------------|-------|-------|-------|------|--|
| MEASURES          | 2019  | 2020  | 2021      | 2022  | 2023 | 2019        | 2020  | 2021  | 2022  | 2023 |  |
| 3S1: POST-PROGRAM |       |       | 87.50     | 90.00 |      |             |       | 81.92 | 81.38 |      |  |
| PLACEMENT         |       |       |           |       |      |             |       |       |       |      |  |
|                   |       |       |           |       |      |             |       |       |       |      |  |
| 4S1: NON-         | 37.18 | 44.32 | 40.23     | 58.67 |      | 31.31       | 31.34 | 30.03 | 43.00 |      |  |
| TRADITIONAL       |       |       |           |       |      |             |       |       |       |      |  |
| PROGRAM           |       |       |           |       |      |             |       |       |       |      |  |
| CONCENTRATION     |       |       |           |       |      |             |       |       |       |      |  |
| 5S1: INDUSTRY     |       |       | 66.67     | 34.48 |      |             |       | 14.46 | 44.94 |      |  |
| CERTIFICATIONS    |       |       |           |       |      |             |       |       |       |      |  |
|                   |       |       |           |       |      |             |       |       |       |      |  |

The placement data are lagged in this report and the CAR report. The 2022 report includes placement data on students who exited secondary education during the 2021 school year.