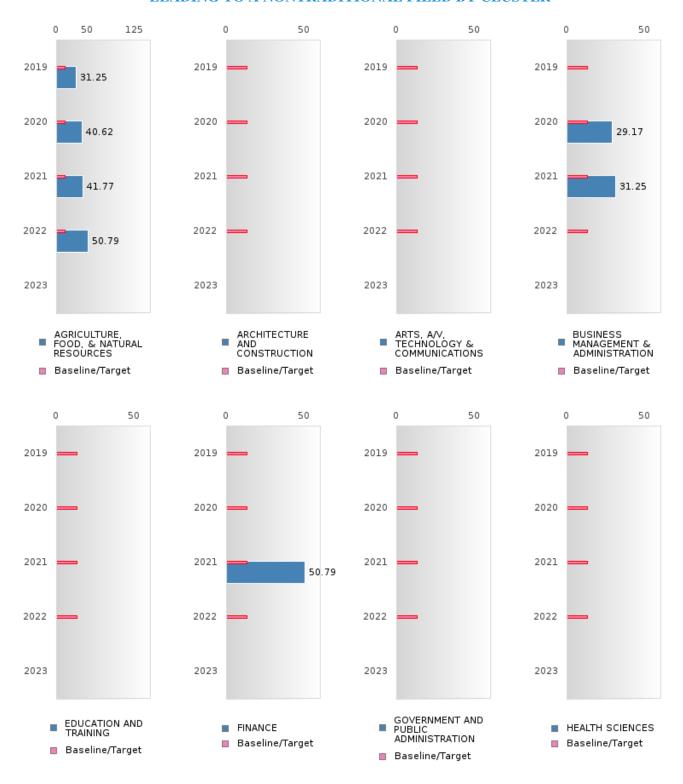

#### CONSORTIUM FOUR-YEAR ADJUSTED COHORT GRADUATION RATE BY CLUSTER

#### HILLCREST SCHOOL DISTRICT

## CONSORTIUM FIVE-YEAR EXTENDED ADJUSTED COHORT GRADUATION RATE BY CLUSTER