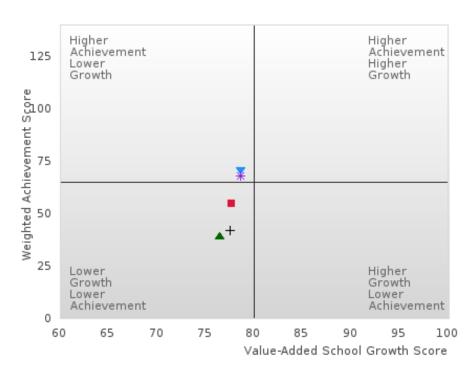

#### **GRADUATION RATE BY RACE/ETHNICITY**

| RACE             | 2019   |      |        | 2020   |       |         | 2021    |       |        | 2022    |      |        | 2023  |   |        |
|------------------|--------|------|--------|--------|-------|---------|---------|-------|--------|---------|------|--------|-------|---|--------|
|                  | Score  | N    | Target | Score  | N     | Target  | Score   | N     | Target | Score   | N    | Target | Score | N | Target |
|                  |        |      | FO     | UR-YEA | R ADJ | USTED   | COHOR   | T GRA | DUATIO | ON RATE | 3    |        |       |   |        |
| All Students     | > 95   | RV   | 87.18  | > 95   | RV    | 87.18   | > 95    | RV    | 87.18  | > 95    | RV   | 87.18  |       |   | 87.18  |
| Native American  |        |      | 87.18  |        |       | 87.18   |         |       | 87.18  |         |      | 87.18  |       |   | 87.18  |
| Asian            |        |      | 87.18  |        |       | 87.18   |         |       | 87.18  |         |      | 87.18  |       |   | 87.18  |
| African-         |        |      | 87.18  |        |       | 87.18   |         |       | 87.18  |         |      | 87.18  |       |   | 87.18  |
| American         |        |      |        |        |       |         |         |       |        |         |      |        |       |   |        |
| Hispanic         | N < 10 | < 10 | 87.18  |        |       | 87.18   |         |       | 87.18  | N < 10  | < 10 | 87.18  |       |   | 87.18  |
| Hawaiian/Pacific |        |      | 87.18  |        |       | 87.18   |         |       | 87.18  |         |      | 87.18  |       |   | 87.18  |
| Islander         |        |      |        |        |       |         |         |       |        |         |      |        |       |   |        |
| Caucasian        | > 95   | RV   | 87.18  | > 95   | RV    | 87.18   | > 95    | RV    | 87.18  | > 95    | RV   | 87.18  |       |   | 87.18  |
| Two or More      |        |      | 87.18  |        |       | 87.18   |         |       | 87.18  |         |      | 87.18  |       |   | 87.18  |
|                  |        | F    | IVE-YE | AR EXT | ENDEI | D ADJUS | STED CO | OHORT | GRAD   | UATION  | RATE |        |       |   |        |
| All Students     | > 95   | RV   | 90.4   | > 95   | RV    | 90.4    | > 95    | RV    | 90.4   | > 95    | RV   | 90.4   |       |   | 90.4   |
| Native American  |        |      | 90.4   |        |       | 90.4    |         |       | 90.4   |         |      | 90.4   |       |   | 90.4   |
| Asian            |        |      | 90.4   |        |       | 90.4    |         |       | 90.4   |         |      | 90.4   |       |   | 90.4   |
| African-         |        |      | 90.4   |        |       | 90.4    |         |       | 90.4   |         |      | 90.4   |       |   | 90.4   |
| American         |        |      |        |        |       |         |         |       |        |         |      |        |       |   |        |
| Hispanic         |        |      | 90.4   | N < 10 | < 10  | 90.4    |         |       | 90.4   |         |      | 90.4   |       |   | 90.4   |
| Hawaiian/Pacific |        |      | 90.4   |        |       | 90.4    |         |       | 90.4   |         |      | 90.4   |       |   | 90.4   |
| Islander         |        |      |        |        |       |         |         |       |        |         |      |        |       |   |        |
| Caucasian        | > 95   | RV   | 90.4   | > 95   | RV    | 90.4    | > 95    | RV    | 90.4   | > 95    | RV   | 90.4   |       |   | 90.4   |
| Two or More      |        |      | 90.4   |        |       | 90.4    |         |       | 90.4   |         |      | 90.4   |       |   | 90.4   |