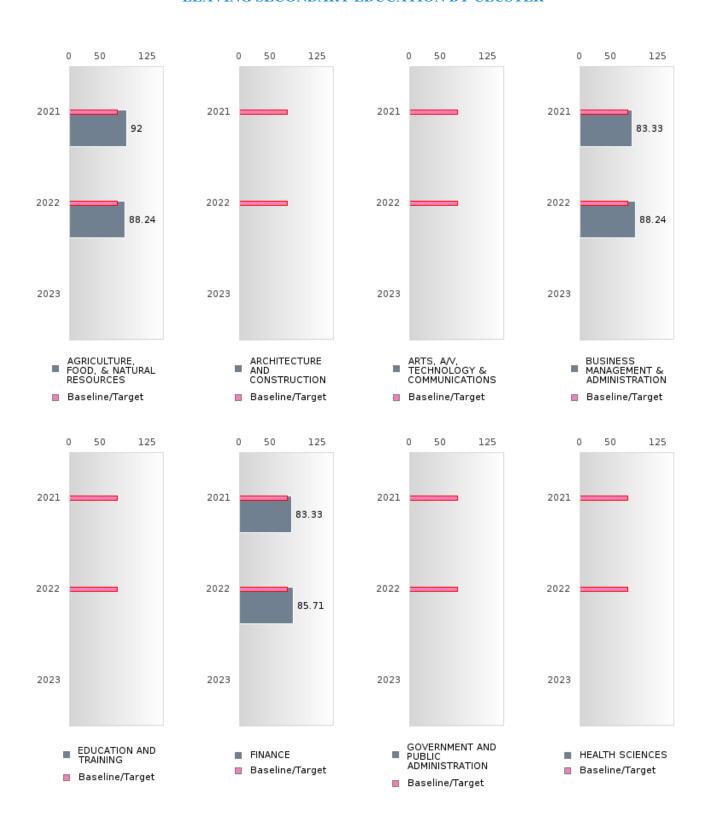

#### CONSORTIUM FOUR-YEAR ADJUSTED COHORT GRADUATION RATE BY CLUSTER

#### HILLCREST SCHOOL DISTRICT

## CONSORTIUM FIVE-YEAR EXTENDED ADJUSTED COHORT GRADUATION RATE BY CLUSTER

### HILLCREST SCHOOL DISTRICT

### FOUR-YEAR ADJUSTED GRADUATION RATE BY CLUSTER

| RACE          |         | 2019        |        |         | 2020  |        |       | 2021  |        |        | 2022  |        |       | 2023 |        |
|---------------|---------|-------------|--------|---------|-------|--------|-------|-------|--------|--------|-------|--------|-------|------|--------|
|               | Score   | N           | Target | Score   | N     | Target | Score | N     | Target | Score  | N     | Target | Score | N    | Target |
|               |         |             | FO     | UR-YEA  | R ADJ | USTED  | COHOR | ΓGRAI | DUATIC | N RATE | ]     |        |       |      |        |
| AGRICULTUR    | > 95    | RV          | 87.18  | > 95    | RV    | 87.18  | > 95  | RV    | 87.18  | > 95   | RV    | 87.18  |       |      | 87.18  |
| E, FOOD, &    |         |             |        |         |       |        |       |       |        |        |       |        |       |      |        |
| NATURAL       |         |             |        |         |       |        |       |       |        |        |       |        |       |      |        |
| RESOURCES     |         |             |        |         |       |        |       |       |        |        |       |        |       |      |        |
| ARCHITECTU    |         |             | 87.18  |         |       | 87.18  |       |       | 87.18  |        |       | 87.18  |       |      | 87.18  |
| RE AND CONS   |         |             |        |         |       |        |       |       |        |        |       |        |       |      |        |
| TRUCTION      |         |             |        |         |       |        |       |       |        |        |       |        |       |      |        |
| ARTS, A/V,    |         |             | 87.18  |         |       | 87.18  |       |       | 87.18  |        |       | 87.18  |       |      | 87.18  |
| TECHNOLOGY    |         |             |        |         |       |        |       |       |        |        |       |        |       |      |        |
| & COMMUNIC    |         |             |        |         |       |        |       |       |        |        |       |        |       |      |        |
| ATIONS        |         |             |        |         |       |        |       |       |        |        |       |        |       |      |        |
| BUSINESS MA   | N < 10  | < 10        | 87.18  | > 95    | RV    | 87.18  | > 95  | RV    | 87.18  | > 95   | RV    | 87.18  |       |      | 87.18  |
| NAGEMENT &    |         |             |        |         |       |        |       |       |        |        |       |        |       |      |        |
| ADMINISTRAT   |         |             |        |         |       |        |       |       |        |        |       |        |       |      |        |
| ION           |         |             |        |         |       |        |       |       |        |        |       |        |       |      |        |
| EDUCATION     |         |             | 87.18  | N < 10  | < 10  | 87.18  |       |       | 87.18  |        |       | 87.18  |       |      | 87.18  |
| AND           |         |             | 0,,10  | 1, 110  | 110   | 07110  |       |       | 0,,10  |        |       | 0,110  |       |      | 07110  |
| TRAINING      |         |             |        |         |       |        |       |       |        |        |       |        |       |      |        |
| FINANCE       | N < 10  | < 10        | 87.18  | > 95    | RV    | 87.18  | > 95  | RV    | 87.18  | > 95   | RV    | 87.18  |       |      | 87.18  |
| GOVERNMEN     | 11 4 10 | <b>110</b>  | 87.18  | 7 75    | 10,   | 87.18  | 7 75  | 10 1  | 87.18  | 7 75   | 10,   | 87.18  |       |      | 87.18  |
| T AND PUBLIC  |         |             | 07.10  |         |       | 07.10  |       |       | 07.10  |        |       | 07.10  |       |      | 07.10  |
| ADMINISTRAT   |         |             |        |         |       |        |       |       |        |        |       |        |       |      |        |
| ION           |         |             |        |         |       |        |       |       |        |        |       |        |       |      |        |
| HEALTH        |         |             | 87.18  |         |       | 87.18  |       |       | 87.18  |        |       | 87.18  |       |      | 87.18  |
| SCIENCES      |         |             | 07.10  |         |       | 07.10  |       |       | 07.10  |        |       | 07.10  |       |      | 07.10  |
| HOSPITALITY   | N < 10  | < 10        | 87.18  | > 95    | RV    | 87.18  | > 95  | RV    | 87.18  | > 95   | RV    | 87.18  |       |      | 87.18  |
| & TOURISM     | 11 110  | 110         | 07.10  | 7 75    | 10,   | 07.10  | , ,,, | 10 1  | 07.10  | , ,,,  | 10,   | 07.10  |       |      | 07.10  |
| HUMAN         |         |             | 87.18  | N < 10  | < 10  | 87.18  |       |       | 87.18  |        |       | 87.18  |       |      | 87.18  |
| SERVICES      |         |             | 07.10  | 11 110  | 110   | 07.10  |       |       | 07.10  |        |       | 07.10  |       |      | 07.10  |
| INFORMATIO    | N < 10  | < 10        | 87.18  | > 95    | RV    | 87.18  | > 95  | RV    | 87.18  | > 95   | RV    | 87.18  |       |      | 87.18  |
| N             | 11 10   | <b>V</b> 10 | 07.10  | 7 )3    | 10 1  | 07.10  | 7 )3  | 10 1  | 07.10  | 7 )3   | 10 1  | 07.10  |       |      | 07.10  |
| TECHNOLOGY    |         |             |        |         |       |        |       |       |        |        |       |        |       |      |        |
| LAW, PUBLIC   | N < 10  | < 10        | 87 18  | N < 10  | < 10  | 87.18  |       |       | 87.18  |        |       | 87.18  |       |      | 87.18  |
| SAFETY,       | 11 < 10 | < 10        | 07.10  | 11 < 10 | < 10  | 07.10  |       |       | 07.10  |        |       | 07.10  |       |      | 07.10  |
| CORRECTION    |         |             |        |         |       |        |       |       |        |        |       |        |       |      |        |
| S, AND        |         |             |        |         |       |        |       |       |        |        |       |        |       |      |        |
| SECURITY      |         |             |        |         |       |        |       |       |        |        |       |        |       |      |        |
| MANUFACTU     |         |             | 87.18  |         |       | 87.18  |       |       | 87.18  |        |       | 87.18  |       |      | 87.18  |
| RING          |         |             | 67.16  |         |       | 07.10  |       |       | 07.10  |        |       | 67.16  |       |      | 07.10  |
| MARKETING     | N < 10  | < 10        | 87.18  | > 95    | RV    | 87.18  | > 95  | RV    | 87.18  | > 95   | RV    | 87.18  |       |      | 87.18  |
| STEM          | 11 < 10 | < 10        | 87.18  | / 73    | IX V  | 87.18  | / 73  | IX V  | 87.18  | / 33   | 17. 1 | 87.18  |       |      | 87.18  |
| TRANSPORTA    |         |             |        | N < 10  | < 10  | 87.18  | > 05  | RV    | 87.18  | > 95   | RV    | 87.18  |       |      | 87.18  |
| TION, DISTRIB |         |             | 07.10  | 11 < 10 | < 10  | 07.10  | > 95  | IX V  | 07.10  | 7 73   | IV V  | 07.10  |       |      | 07.10  |
| UTION, &      |         |             |        |         |       |        |       |       |        |        |       |        |       |      |        |
|               |         |             |        |         |       |        |       |       |        |        |       |        |       |      |        |
| LOGISTICS     |         |             |        |         |       |        |       |       |        |        |       |        |       |      |        |