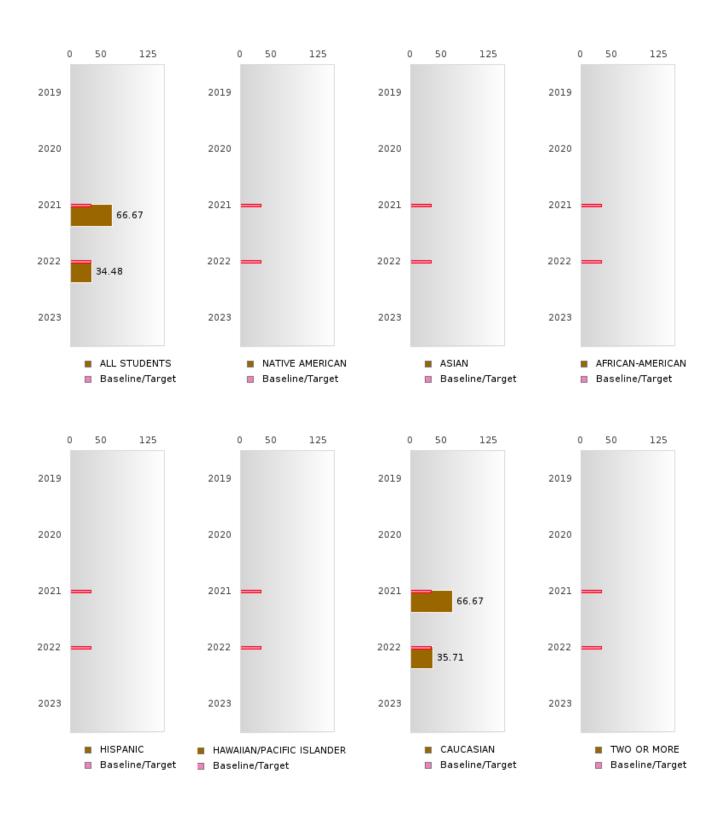

#### PERFORMANCE MEASURE SCORES FOR CONCENTRATORS ONLY

| PERFORMANCE       |       | DIS   | TRICT SCO | DRE   |      | STATE SCORE |       |       |       |      |  |
|-------------------|-------|-------|-----------|-------|------|-------------|-------|-------|-------|------|--|
| MEASURES          | 2019  | 2020  | 2021      | 2022  | 2023 | 2019        | 2020  | 2021  | 2022  | 2023 |  |
| 3S1: POST-PROGRAM |       |       | 87.50     | 90.00 |      |             |       | 81.92 | 81.38 |      |  |
| PLACEMENT         |       |       |           |       |      |             |       |       |       |      |  |
|                   |       |       |           |       |      |             |       |       |       |      |  |
| 4S1: NON-         | 37.18 | 44.32 | 40.23     | 58.67 |      | 31.31       | 31.34 | 30.03 | 43.00 |      |  |
| TRADITIONAL       |       |       |           |       |      |             |       |       |       |      |  |
| PROGRAM           |       |       |           |       |      |             |       |       |       |      |  |
| CONCENTRATION     |       |       |           |       |      |             |       |       |       |      |  |
| 5S1: INDUSTRY     |       |       | 66.67     | 34.48 |      |             |       | 14.46 | 44.94 |      |  |
| CERTIFICATIONS    |       |       |           |       |      |             |       |       |       |      |  |
|                   |       |       |           |       |      |             |       |       |       |      |  |