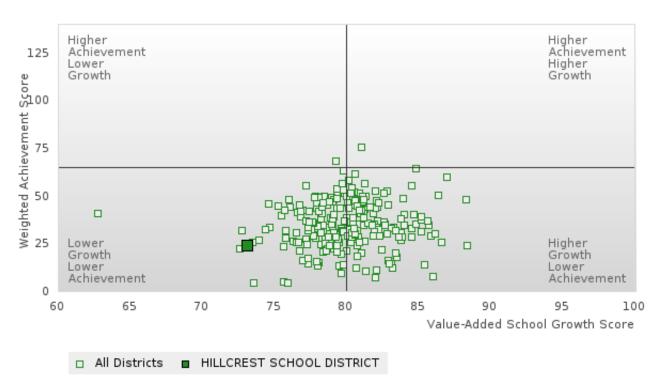

#### HILLCREST SCHOOL DISTRICT

The Academic Proficiency Performance Measures (Reading/Language Arts [1S1]; Mathematics [1S2]; Science [1S3]) in Arkansas's approved Perkins V plan are designed to align with the achievement and growth measures in Arkansas's approved ESSA plan. This alignment provides schools with a unified focus on increased rigor and relevance in student learning opportunities within a student-focused learning system to improve academic proficiency and increase students' readiness for college, career, and community engagement.

#### Assessments Included:

Act Aspire (Grades 9 - 10) • Dynamic Learning Maps (Grades 9 - 10) • ACT (Grades 11 -12 [3-yr best])

Academic Proficiency Score Calculation:

- Weighted Achievement (Grades 9 12) and Value-Added Growth Scores (Grades 9 -10)
   Included in Score
- Reading/Language Arts, Mathematics, and Science calculated separately
- Calculated for all schools with Grades 9, 10, 11, and/or 12

Math Academic Proficiency Score =

 $Math\ Weighted\ Achievement\ Score \times (0.50) + Math\ Mean\ Value - Added\ Growth\ Score \times (0.50)$ 

Science Academic Proficiency Score =

Science Weighted Achievement Score  $\times$  (0.50) + Science Mean Value - Added Growth Score  $\times$  (0.50)

#### ACADEMIC PROFICIENCY SCORE IN MATHEMATICS

| YEAR  | SCORE | BASELINE/<br>TARGET | N  |
|-------|-------|---------------------|----|
| 2019  | 59.94 | 46.45               | 78 |
| 2020* |       | 46.7                |    |
| 2021  | 55.72 | 42.27               | 87 |
| 2022  | 48.53 | 42.52               | 73 |
| 2023  |       | 42.77               |    |