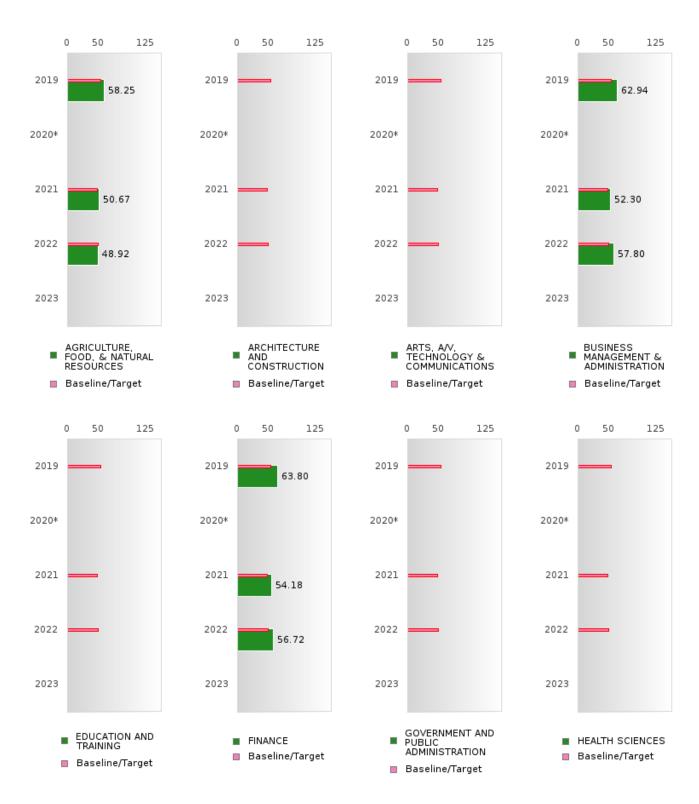

#### ACADEMIC PROFICIENCY SCORE IN READING LANGUAGE ARTS BY CLUSTER

<sup>\*</sup>State-required academic achievement tests were waived in 2020 due to COVID19.