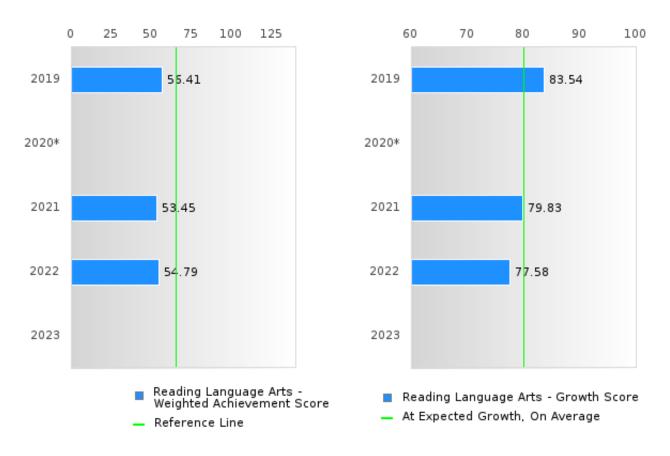

#### ACADEMIC PROFICIENCY SCORE IN READING LANGUAGE ARTS

| YEAR  | SCORE | BASELINE/<br>TARGET | N  |
|-------|-------|---------------------|----|
| 2019  | 69.98 | 52.78               | 78 |
| 2020* |       | 53.03               |    |
| 2021  | 66.64 | 48.45               | 87 |
| 2022  | 66.19 | 48.7                | 73 |
| 2023  |       | 48.95               |    |