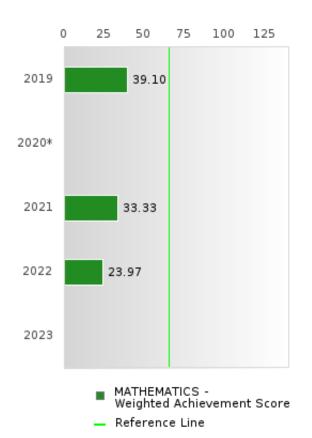

#### ACADEMIC PROFICIENCY SCORE IN MATHEMATICS

| YEAR  | SCORE | BASELINE/<br>TARGET | N  |
|-------|-------|---------------------|----|
| 2019  | 59.94 | 46.45               | 78 |
| 2020* |       | 46.7                |    |
| 2021  | 55.72 | 42.27               | 87 |
| 2022  | 48.53 | 42.52               | 73 |
| 2023  |       | 42.77               |    |

N: Number of Concentrators with Test Scores Included in the Score

### DISTRIBUTION OF DISTRICT SCORES FOR ACADEMIC PROFICIENCY IN MATHEMATICS

<sup>\*</sup>State-required academic achievement tests were waived in 2020 due to COVID19.