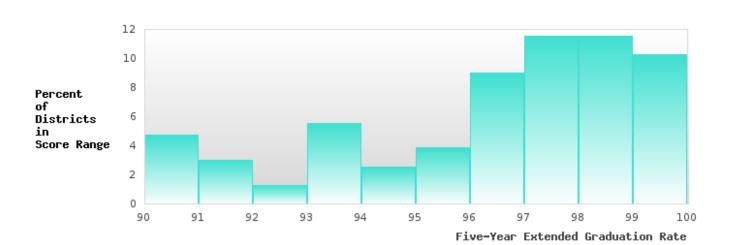

### DISTRIBUTION OF DISTRICT FOUR-YEAR ADJUSTED COHORT GRADUATION RATES

#### CONSORTIUM FIVE-YEAR EXTENDED ADJUSTED COHORT GRADUATION RATE

| YEAR | SCORE | BASELINE/<br>TARGET | N   |
|------|-------|---------------------|-----|
| 2019 | > 95  | 90.4                | RV  |
|      |       |                     | 111 |
| 2020 | > 95  | 90.4                | RV  |
| 2021 | > 95  | 90.4                | RV  |
| 2022 | > 95  | 90.4                | RV  |
| 2023 |       | 90.4                |     |

## DISTRIBUTION OF DISTRICT FIVE-YEAR EXTENDED ADJUSTED COHORT GRADUATION RATES