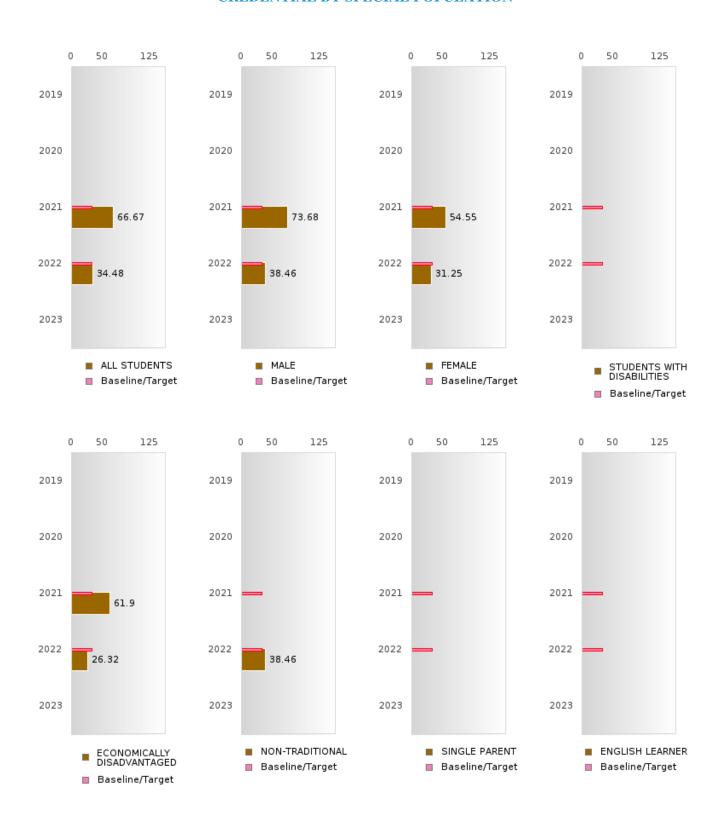

#### PERFORMANCE MEASURE SCORES FOR CONCENTRATORS ONLY

| PERFORMANCE       |       | DIS   | TRICT SCO | DRE   |      | STATE SCORE |       |       |       |      |  |
|-------------------|-------|-------|-----------|-------|------|-------------|-------|-------|-------|------|--|
| MEASURES          | 2019  | 2020  | 2021      | 2022  | 2023 | 2019        | 2020  | 2021  | 2022  | 2023 |  |
| 3S1: POST-PROGRAM |       |       | 87.50     | 90.00 |      |             |       | 81.92 | 81.38 |      |  |
| PLACEMENT         |       |       |           |       |      |             |       |       |       |      |  |
|                   |       |       |           |       |      |             |       |       |       |      |  |
| 4S1: NON-         | 37.18 | 44.32 | 40.23     | 58.67 |      | 31.31       | 31.34 | 30.03 | 43.00 |      |  |
| TRADITIONAL       |       |       |           |       |      |             |       |       |       |      |  |
| PROGRAM           |       |       |           |       |      |             |       |       |       |      |  |
| CONCENTRATION     |       |       |           |       |      |             |       |       |       |      |  |
| 5S1: INDUSTRY     |       |       | 66.67     | 34.48 |      |             |       | 14.46 | 44.94 |      |  |
| CERTIFICATIONS    |       |       |           |       |      |             |       |       |       |      |  |
|                   |       |       |           |       |      |             |       |       |       |      |  |