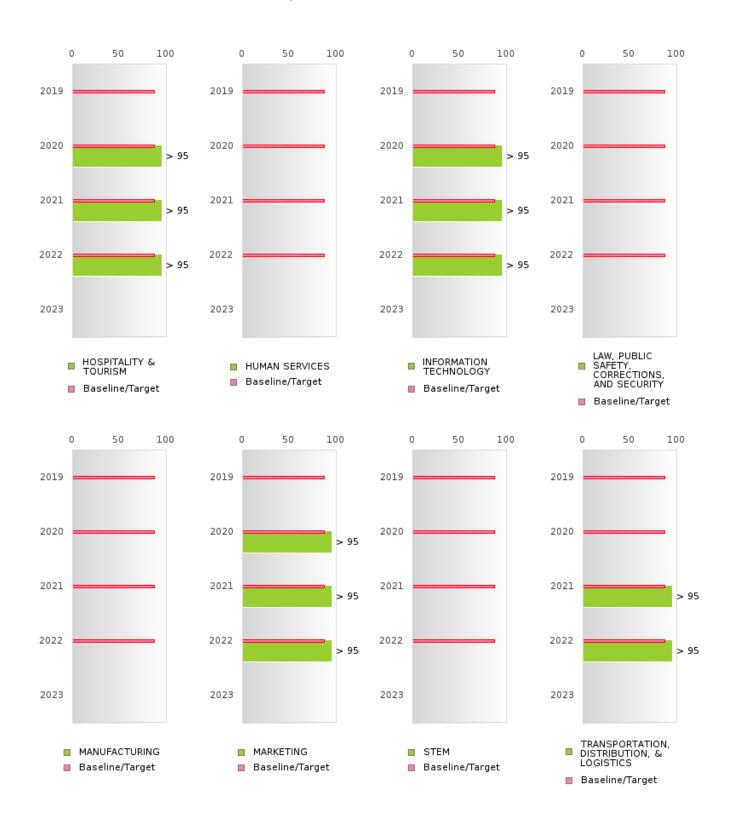

### FOUR-YEAR ADJUSTED GRADUATION RATE BY CLUSTER

| RACE          |         | 2019        |        |         | 2020  |        |       | 2021  |        |        | 2022  |        |       | 2023 |        |
|---------------|---------|-------------|--------|---------|-------|--------|-------|-------|--------|--------|-------|--------|-------|------|--------|
|               | Score   | N           | Target | Score   | N     | Target | Score | N     | Target | Score  | N     | Target | Score | N    | Target |
|               |         |             | FO     | UR-YEA  | R ADJ | USTED  | COHOR | ΓGRAI | DUATIC | N RATE | ]     |        |       |      |        |
| AGRICULTUR    | > 95    | RV          | 87.18  | > 95    | RV    | 87.18  | > 95  | RV    | 87.18  | > 95   | RV    | 87.18  |       |      | 87.18  |
| E, FOOD, &    |         |             |        |         |       |        |       |       |        |        |       |        |       |      |        |
| NATURAL       |         |             |        |         |       |        |       |       |        |        |       |        |       |      |        |
| RESOURCES     |         |             |        |         |       |        |       |       |        |        |       |        |       |      |        |
| ARCHITECTU    |         |             | 87.18  |         |       | 87.18  |       |       | 87.18  |        |       | 87.18  |       |      | 87.18  |
| RE AND CONS   |         |             |        |         |       |        |       |       |        |        |       |        |       |      |        |
| TRUCTION      |         |             |        |         |       |        |       |       |        |        |       |        |       |      |        |
| ARTS, A/V,    |         |             | 87.18  |         |       | 87.18  |       |       | 87.18  |        |       | 87.18  |       |      | 87.18  |
| TECHNOLOGY    |         |             |        |         |       |        |       |       |        |        |       |        |       |      |        |
| & COMMUNIC    |         |             |        |         |       |        |       |       |        |        |       |        |       |      |        |
| ATIONS        |         |             |        |         |       |        |       |       |        |        |       |        |       |      |        |
| BUSINESS MA   | N < 10  | < 10        | 87.18  | > 95    | RV    | 87.18  | > 95  | RV    | 87.18  | > 95   | RV    | 87.18  |       |      | 87.18  |
| NAGEMENT &    |         |             |        |         |       |        |       |       |        |        |       |        |       |      |        |
| ADMINISTRAT   |         |             |        |         |       |        |       |       |        |        |       |        |       |      |        |
| ION           |         |             |        |         |       |        |       |       |        |        |       |        |       |      |        |
| EDUCATION     |         |             | 87.18  | N < 10  | < 10  | 87.18  |       |       | 87.18  |        |       | 87.18  |       |      | 87.18  |
| AND           |         |             | 0,,10  | 1, 110  | 110   | 07110  |       |       | 0,,10  |        |       | 0,110  |       |      | 07110  |
| TRAINING      |         |             |        |         |       |        |       |       |        |        |       |        |       |      |        |
| FINANCE       | N < 10  | < 10        | 87.18  | > 95    | RV    | 87.18  | > 95  | RV    | 87.18  | > 95   | RV    | 87.18  |       |      | 87.18  |
| GOVERNMEN     | 11 4 10 | <b>110</b>  | 87.18  | 7 75    | 10,   | 87.18  | 7 75  | 10 1  | 87.18  | 7 75   | 10,   | 87.18  |       |      | 87.18  |
| T AND PUBLIC  |         |             | 07.10  |         |       | 07.10  |       |       | 07.10  |        |       | 07.10  |       |      | 07.10  |
| ADMINISTRAT   |         |             |        |         |       |        |       |       |        |        |       |        |       |      |        |
| ION           |         |             |        |         |       |        |       |       |        |        |       |        |       |      |        |
| HEALTH        |         |             | 87.18  |         |       | 87.18  |       |       | 87.18  |        |       | 87.18  |       |      | 87.18  |
| SCIENCES      |         |             | 07.10  |         |       | 07.10  |       |       | 07.10  |        |       | 07.10  |       |      | 07.10  |
| HOSPITALITY   | N < 10  | < 10        | 87.18  | > 95    | RV    | 87.18  | > 95  | RV    | 87.18  | > 95   | RV    | 87.18  |       |      | 87.18  |
| & TOURISM     | 11 110  | 110         | 07.10  | 7 75    | 10,   | 07.10  | , ,,, | 10 1  | 07.10  | , ,,,  | 10,   | 07.10  |       |      | 07.10  |
| HUMAN         |         |             | 87.18  | N < 10  | < 10  | 87.18  |       |       | 87.18  |        |       | 87.18  |       |      | 87.18  |
| SERVICES      |         |             | 07.10  | 11 110  | 110   | 07.10  |       |       | 07.10  |        |       | 07.10  |       |      | 07.10  |
| INFORMATIO    | N < 10  | < 10        | 87.18  | > 95    | RV    | 87.18  | > 95  | RV    | 87.18  | > 95   | RV    | 87.18  |       |      | 87.18  |
| N             | 11 10   | <b>V</b> 10 | 07.10  | 7 )3    | 10 1  | 07.10  | 7 )3  | 10 1  | 07.10  | 7 )3   | 10 1  | 07.10  |       |      | 07.10  |
| TECHNOLOGY    |         |             |        |         |       |        |       |       |        |        |       |        |       |      |        |
| LAW, PUBLIC   | N < 10  | < 10        | 87 18  | N < 10  | < 10  | 87.18  |       |       | 87.18  |        |       | 87.18  |       |      | 87.18  |
| SAFETY,       | 11 < 10 | < 10        | 07.10  | 11 < 10 | < 10  | 07.10  |       |       | 07.10  |        |       | 07.10  |       |      | 07.10  |
| CORRECTION    |         |             |        |         |       |        |       |       |        |        |       |        |       |      |        |
| S, AND        |         |             |        |         |       |        |       |       |        |        |       |        |       |      |        |
| SECURITY      |         |             |        |         |       |        |       |       |        |        |       |        |       |      |        |
| MANUFACTU     |         |             | 87.18  |         |       | 87.18  |       |       | 87.18  |        |       | 87.18  |       |      | 87.18  |
| RING          |         |             | 67.16  |         |       | 07.10  |       |       | 07.10  |        |       | 67.16  |       |      | 07.10  |
| MARKETING     | N < 10  | < 10        | 87.18  | > 95    | RV    | 87.18  | > 95  | RV    | 87.18  | > 95   | RV    | 87.18  |       |      | 87.18  |
| STEM          | 11 < 10 | < 10        | 87.18  | / 73    | IX V  | 87.18  | / 73  | IX V  | 87.18  | / 33   | 17. 1 | 87.18  |       |      | 87.18  |
| TRANSPORTA    |         |             |        | N < 10  | < 10  | 87.18  | > 05  | RV    | 87.18  | > 95   | RV    | 87.18  |       |      | 87.18  |
| TION, DISTRIB |         |             | 07.10  | 11 < 10 | < 10  | 07.10  | > 95  | IX V  | 07.10  | 7 73   | IV V  | 07.10  |       |      | 07.10  |
| UTION, &      |         |             |        |         |       |        |       |       |        |        |       |        |       |      |        |
|               |         |             |        |         |       |        |       |       |        |        |       |        |       |      |        |
| LOGISTICS     |         |             |        |         |       |        |       |       |        |        |       |        |       |      |        |