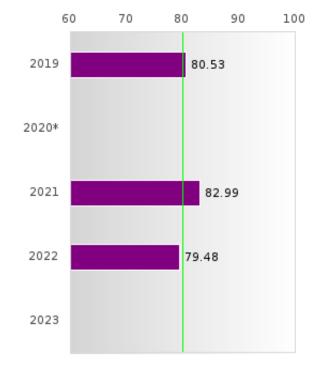

#### Assessments Included:

Act Aspire (Grades 9 - 10) • Dynamic Learning Maps (Grades 9 - 10) • ACT (Grades 11 -12 [3-yr best])

Academic Proficiency Score Calculation:

- Weighted Achievement (Grades 9 12) and Value-Added Growth Scores (Grades 9 -10)
   Included in Score
- Reading/Language Arts, Mathematics, and Science calculated separately
- Calculated for all schools with Grades 9, 10, 11, and/or 12

#### General Formula for Academic Proficiency Score for Each Subject

ELA Academic Proficiency Score =

ELA Weighted Achievement Score  $\times$  (0.50) + ELA Mean Value – Added Growth Score  $\times$  (0.50)