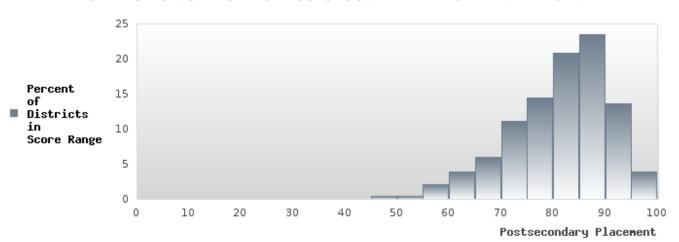

the denominator who were enrolled in postsecondary education, advanced training, military service, a service program, a Peace Corp volunteer, or were employed — in the second quarter after exiting high school.

Number of Grade 12 CTE Concentrators who exited high school (graduated or left) during the prior school year.

#### HILLCREST SCHOOL DISTRICT

### PERCENT OF CONCENTRATORS IN POSTSECONDARY PLACEMENT 2 QUARTERS AFTER LEAVING SECONDARY EDUCATION



| YEAR | SCORE | BASELINE/<br>TARGET | N  |
|------|-------|---------------------|----|
| 2021 | 87.50 | 75.75               | RV |
| 2022 | 90.00 | 76.25               | RV |
| 2023 |       | 76.75               |    |

N: Number of Concentrators Who Left Secondary Education.

#### DISTRIBUTION OF DISTRICT POSTSECONDARY PLACEMENT PERCENT



Percent Of Concentrators
 Having Placement After
 Leaving Secondary Education

Baseline/Target

#### HILLCREST SCHOOL DISTRICT

### PERCENT OF CONCENTRATORS IN POSTSECONDARY PLACEMENT 2 QUARTERS AFTER LEAVING SECONDARY EDUCATION BY RACE/ETHNICITY



## HILLCREST SCHOOL DISTRICT

## PERCENT OF CONCENTRATORS IN POSTSECONDARY PLACEMENT 2 QUARTERS AFTER LEAVING SECONDARY EDUCATION TABLE BY RACE/ETHNICITY

| RACE          |       | 2021 |       |       | 2022 |        | 2023  |   |        |  |  |
|---------------|-------|------|-------|-------|------|--------|-------|---|--------|--|--|
|               | Score | N    | Base  | Score | N    | Target | Score | N | Target |  |  |
|               |       |      | line  |       |      |        |       |   |        |  |  |
| ALL STUDENTS  | 87.50 |