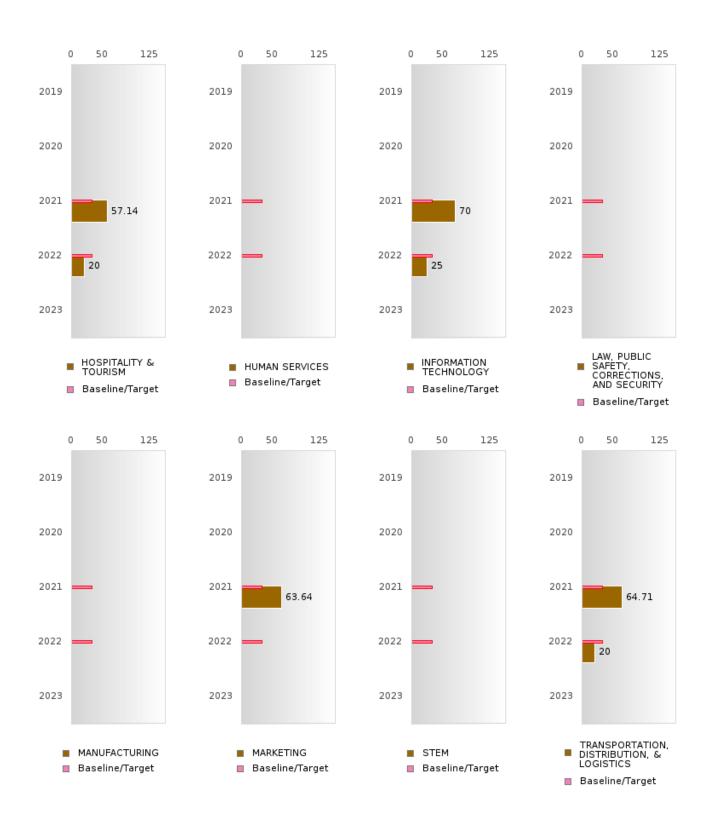

### FOUR-YEAR ADJUSTED GRADUATION RATE BY CLUSTER

| RACE          |         | 2019        |        |         | 2020  |        |       | 2021  |        |        | 2022  |        |       | 2023 |        |
|---------------|---------|-------------|--------|---------|-------|--------|-------|-------|--------|--------|-------|--------|-------|------|--------|
|               | Score   | N           | Target | Score   | N     | Target | Score | N     | Target | Score  | N     | Target | Score | N    | Target |
|               |         |             | FO     | UR-YEA  | R ADJ | USTED  | COHOR | ΓGRAI | DUATIC | N RATE | ]     |        |       |      |        |
| AGRICULTUR    | > 95    | RV          | 87.18  | > 95    | RV    | 87.18  | > 95  | RV    | 87.18  | > 95   | RV    | 87.18  |       |      | 87.18  |
| E, FOOD, &    |         |             |        |         |       |        |       |       |        |        |       |        |       |      |        |
| NATURAL       |         |             |        |         |       |        |       |       |        |        |       |        |       |      |        |
| RESOURCES     |         |             |        |         |       |        |       |       |        |        |       |        |       |      |        |
| ARCHITECTU    |         |             | 87.18  |         |       | 87.18  |       |       | 87.18  |        |       | 87.18  |       |      | 87.18  |
| RE AND CONS   |         |             |        |         |       |        |       |       |        |        |       |        |       |      |        |
| TRUCTION      |         |             |        |         |       |        |       |       |        |        |       |        |       |      |        |
| ARTS, A/V,    |         |             | 87.18  |         |       | 87.18  |       |       | 87.18  |        |       | 87.18  |       |      | 87.18  |
| TECHNOLOGY    |         |             |        |         |       |        |       |       |        |        |       |        |       |      |        |
| & COMMUNIC    |         |             |        |         |       |        |       |       |        |        |       |        |       |      |        |
| ATIONS        |         |             |        |         |       |        |       |       |        |        |       |        |       |      |        |
| BUSINESS MA   | N < 10  | < 10        | 87.18  | > 95    | RV    | 87.18  | > 95  | RV    | 87.18  | > 95   | RV    | 87.18  |       |      | 87.18  |
| NAGEMENT &    |         |             |        |         |       |        |       |       |        |        |       |        |       |      |        |
| ADMINISTRAT   |         |             |        |         |       |        |       |       |        |        |       |        |       |      |        |
| ION           |         |             |        |         |       |        |       |       |        |        |       |        |       |      |        |
| EDUCATION     |         |             | 87.18  | N < 10  | < 10  | 87.18  |       |       | 87.18  |        |       | 87.18  |       |      | 87.18  |
| AND           |         |             | 0,,10  | 1, 110  | 110   | 07110  |       |       | 0,,10  |        |       | 0,110  |       |      | 07110  |
| TRAINING      |         |             |        |         |       |        |       |       |        |        |       |        |       |      |        |
| FINANCE       | N < 10  | < 10        | 87.18  | > 95    | RV    | 87.18  | > 95  | RV    | 87.18  | > 95   | RV    | 87.18  |       |      | 87.18  |
| GOVERNMEN     | 11 4 10 | <b>110</b>  | 87.18  | 7 75    | 10,   | 87.18  | 7 75  | 10 1  | 87.18  | 7 75   | 10,   | 87.18  |       |      | 87.18  |
| T AND PUBLIC  |         |             | 07.10  |         |       | 07.10  |       |       | 07.10  |        |       | 07.10  |       |      | 07.10  |
| ADMINISTRAT   |         |             |        |         |       |        |       |       |        |        |       |        |       |      |        |
| ION           |         |             |        |         |       |        |       |       |        |        |       |        |       |      |        |
| HEALTH        |         |             | 87.18  |         |       | 87.18  |       |       | 87.18  |        |       | 87.18  |       |      | 87.18  |
| SCIENCES      |         |             | 07.10  |         |       | 07.10  |       |       | 07.10  |        |       | 07.10  |       |      | 07.10  |
| HOSPITALITY   | N < 10  | < 10        | 87.18  | > 95    | RV    | 87.18  | > 95  | RV    | 87.18  | > 95   | RV    | 87.18  |       |      | 87.18  |
| & TOURISM     | 11 110  | 110         | 07.10  | 7 75    | 10,   | 07.10  | , ,,, | 10 1  | 07.10  | , ,,,  | 10,   | 07.10  |       |      | 07.10  |
| HUMAN         |         |             | 87.18  | N < 10  | < 10  | 87.18  |       |       | 87.18  |        |       | 87.18  |       |      | 87.18  |
| SERVICES      |         |             | 07.10  | 11 110  | 110   | 07.10  |       |       | 07.10  |        |       | 07.10  |       |      | 07.10  |
| INFORMATIO    | N < 10  | < 10        | 87.18  | > 95    | RV    | 87.18  | > 95  | RV    | 87.18  | > 95   | RV    | 87.18  |       |      | 87.18  |
| N             | 11 10   | <b>V</b> 10 | 07.10  | 7 )3    | 10 1  | 07.10  | 7 )3  | 10 1  | 07.10  | 7 )3   | 10 1  | 07.10  |       |      | 07.10  |
| TECHNOLOGY    |         |             |        |         |       |        |       |       |        |        |       |        |       |      |        |
| LAW, PUBLIC   | N < 10  | < 10        | 87 18  | N < 10  | < 10  | 87.18  |       |       | 87.18  |        |       | 87.18  |       |      | 87.18  |
| SAFETY,       | 11 < 10 | < 10        | 07.10  | 11 < 10 | < 10  | 07.10  |       |       | 07.10  |        |       | 07.10  |       |      | 07.10  |
| CORRECTION    |         |             |        |         |       |        |       |       |        |        |       |        |       |      |        |
| S, AND        |         |             |        |         |       |        |       |       |        |        |       |        |       |      |        |
| SECURITY      |         |             |        |         |       |        |       |       |        |        |       |        |       |      |        |
| MANUFACTU     |         |             | 87.18  |         |       | 87.18  |       |       | 87.18  |        |       | 87.18  |       |      | 87.18  |
| RING          |         |             | 67.16  |         |       | 07.10  |       |       | 07.10  |        |       | 67.16  |       |      | 07.10  |
| MARKETING     | N < 10  | < 10        | 87.18  | > 95    | RV    | 87.18  | > 95  | RV    | 87.18  | > 95   | RV    | 87.18  |       |      | 87.18  |
| STEM          | 11 < 10 | < 10        | 87.18  | / 73    | IX V  | 87.18  | / 73  | IX V  | 87.18  | / 33   | 17. 1 | 87.18  |       |      | 87.18  |
| TRANSPORTA    |         |             |        | N < 10  | < 10  | 87.18  | > 05  | RV    | 87.18  | > 95   | RV    | 87.18  |       |      | 87.18  |
| TION, DISTRIB |         |             | 07.10  | 11 < 10 | < 10  | 07.10  | > 95  | IX V  | 07.10  | 7 73   | IV V  | 07.10  |       |      | 07.10  |
| UTION, &      |         |             |        |         |       |        |       |       |        |        |       |        |       |      |        |
|               |         |             |        |         |       |        |       |       |        |        |       |        |       |      |        |
| LOGISTICS     |         |             |        |         |       |        |       |       |        |        |       |        |       |      |        |