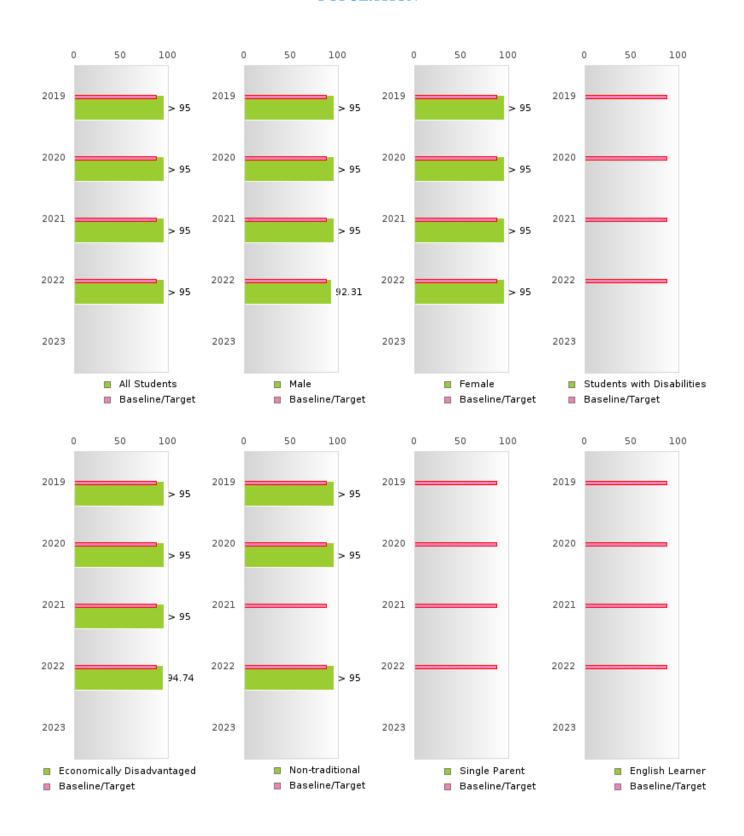

### **GRADUATION RATE BY SPECIAL POPULATION**

| RACE                       |        | 2019 |       |        | 2020  |        |         | 2021   |        |         | 2022 |        |       | 2023 |        |
|----------------------------|--------|------|-------|--------|-------|--------|---------|--------|--------|---------|------|--------|-------|------|--------|
|                            | Score  | N    |       | Score  | N     | Target |         | N      |        | Score   | N    | Target | Score | N    | Target |
|                            |        |      | FO    | UR-YEA | R ADJ | USTED  | COHOR'  | T GRAI | DUATIO | ON RATI | 3    |        |       |      |        |
| All Students               | > 95   | RV   | 87.18 | > 95   | RV    | 87.18  | > 95    | RV     | 87.18  | > 95    | RV   | 87.18  |       |      | 87.18  |
| Male                       | > 95   | RV   | 87.18 | > 95   | RV    | 87.18  | > 95    | RV     | 87.18  | 92.31   | RV   | 87.18  |       |      | 87.18  |
| Female                     | > 95   | RV   | 87.18 | > 95   | RV    | 87.18  | > 95    | RV     | 87.18  | > 95    | RV   | 87.18  |       |      | 87.18  |
| Students with Disabilities | N < 10 | < 10 | 87.18 | N < 10 | < 10  | 87.18  | N < 10  | < 10   | 87.18  | N < 10  | < 10 | 87.18  |       |      | 87.18  |
| Economically Disadvantaged | > 95   | RV   | 87.18 | > 95   | RV    | 87.18  | > 95    | RV     | 87.18  | 94.74   | RV   | 87.18  |       |      | 87.18  |
| Non-traditional            | > 95   | RV   | 87.18 | > 95   | RV    | 87.18  | N < 10  | < 10   | 87.18  | > 95    | RV   | 87.18  |       |      | 87.18  |
| Single Parent              |        |      | 87.18 |        |       | 87.18  |         |        | 87.18  |         |      | 87.18  |       |      | 87.18  |
| English Learner            |        |      | 87.18 |        |       | 87.18  |         |        | 87.18  |         |      | 87.18  |       |      | 87.18  |
| Homeless                   | N < 10 | < 10 | 87.18 | N < 10 | < 10  | 87.18  | N < 10  | < 10   | 87.18  | N < 10  | < 10 | 87.18  |       |      | 87.18  |
| Foster Care                |        |      | 87.18 |        |       | 87.18  |         |        | 87.18  |         |      | 87.18  |       |      | 87.18  |
| Military                   |        |      | 87.18 |        |       | 87.18  | N < 10  | < 10   | 87.18  |         |      | 87.18  |       |      | 87.18  |
| Dependent                  |        |      |       |        |       |        |         |        |        |         |      |        |       |      |        |
| Migrant                    |        |      | 87.18 |        |       | 87.18  |         |        | 87.18  |         |      | 87.18  |       |      | 87.18  |
|                            |        |      |       | _      |       |        | STED CO | DHORT  |        | UATION  |      |        |       |      |        |
| All Students               | > 95   | RV   | 90.4  | > 95   | RV    | 90.4   | > 95    | RV     | 90.4   | > 95    | RV   | 90.4   |       |      | 90.4   |
| Male                       | > 95   | RV   | 90.4  | > 95   | RV    | 90.4   | > 95    | RV     | 90.4   | > 95    | RV   | 90.4   |       |      | 90.4   |
| Female                     | > 95   | RV   | 90.4  | > 95   | RV    | 90.4   | > 95    | RV     | 90.4   | > 95    | RV   | 90.4   |       |      | 90.4   |
| Students with Disabilities | N < 10 | < 10 | 90.4  | N < 10 | < 10  | 90.4   | N < 10  | < 10   | 90.4   | N < 10  | < 10 | 90.4   |       |      | 90.4   |
| Economically Disadvantaged | > 95   | RV   | 90.4  | > 95   | RV    | 90.4   | > 95    | RV     | 90.4   | > 95    | RV   | 90.4   |       |      | 90.4   |
| Non-traditional            |        |      | 90.4  | > 95   | RV    | 90.4   | > 95    | RV     | 90.4   | N < 10  | < 10 | 90.4   |       |      | 90.4   |
| Single Parent              |        |      | 90.4  |        |       | 90.4   |         |        | 90.4   |         |      | 90.4   |       |      | 90.4   |
| English Learner            |        |      | 90.4  |        |       | 90.4   |         |        | 90.4   |         |      | 90.4   |       |      | 90.4   |
| Homeless                   | N < 10 | < 10 | 90.4  | N < 10 | < 10  | 90.4   | N < 10  | < 10   | 90.4   | N < 10  | < 10 | 90.4   |       |      | 90.4   |
| Foster Care                |        |      | 90.4  |        |       | 90.4   |         |        | 90.4   |         |      | 90.4   |       |      | 90.4   |
| Military                   |        |      | 90.4  |        |       | 90.4   |         |        | 90.4   | N < 10  | < 10 | 90.4   |       |      | 90.4   |
| Dependent                  |        |      |       |        |       |        |         |        |        |         |      |        |       |      |        |
| Migrant                    |        |      | 90.4  |        |       | 90.4   |         |        | 90.4   |         |      | 90.4   |       |      | 90.4   |