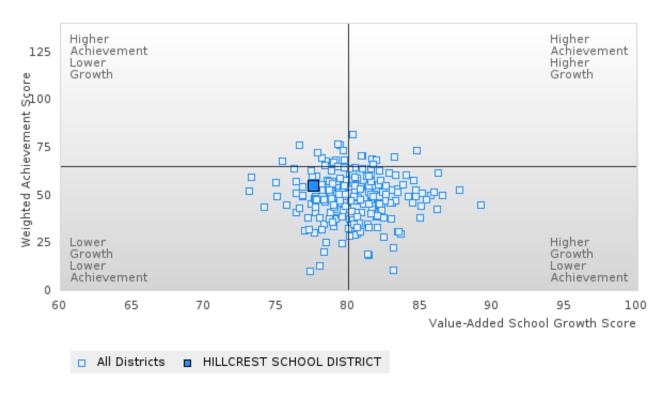

#### HILLCREST SCHOOL DISTRICT

The Academic Proficiency Performance Measures (Reading/Language Arts [1S1]; Mathematics [1S2]; Science [1S3]) in Arkansas's approved Perkins V plan are designed to align with the achievement and growth measures in Arkansas's approved ESSA plan. This alignment provides schools with a unified focus on increased rigor and relevance in student learning opportunities within a student-focused learning system to improve academic proficiency and increase students' readiness for college, career, and community engagement.

#### Assessments Included:

Act Aspire (Grades 9 - 10) • Dynamic Learning Maps (Grades 9 - 10) • ACT (Grades 11 -12 [3-yr best])

Academic Proficiency Score Calculation:

- Weighted Achievement (Grades 9 12) and Value-Added Growth Scores (Grades 9 -10)
   Included in Score
- Reading/Language Arts, Mathematics, and Science calculated separately
- Calculated for all schools with Grades 9, 10, 11, and/or 12

#### General Formula for Academic Proficiency Score for Each Subject

ELA Academic Proficiency Score =

ELA Weighted Achievement Score  $\times$  (0.50) + ELA Mean Value – Added Growth Score  $\times$  (0.50)

#### ACADEMIC PROFICIENCY SCORE IN READING LANGUAGE ARTS

| YEAR  | SCORE | BASELINE/<br>TARGET | N  |
|-------|-------|---------------------|----|
| 2019  | 69.98 | 52.78               | 78 |
| 2020* |       | 53.03               |    |
| 2021  | 66.64 | 48.45               | 87 |
| 2022  | 66.19 | 48.7                | 73 |
| 2023  |       | 48.95               |    |