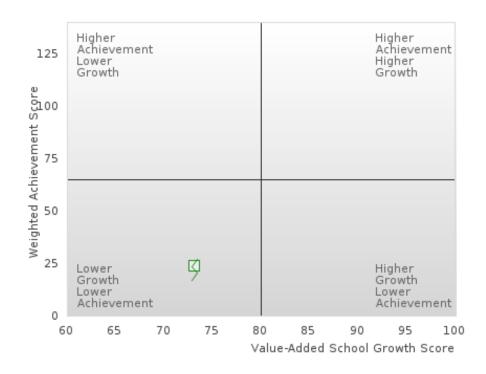

### **GRADUATION RATE BY SPECIAL POPULATION**

| RACE                       |        | 2019 |       |        | 2020  |        |         | 2021   |        |         | 2022 |        |       | 2023 |        |
|----------------------------|--------|------|-------|--------|-------|--------|---------|--------|--------|---------|------|--------|-------|------|--------|
|                            | Score  | N    |       | Score  | N     | Target |         | N      |        | Score   | N    | Target | Score | N    | Target |
|                            |        |      | FO    | UR-YEA | R ADJ | USTED  | COHOR'  | T GRAI | DUATIO | ON RATI | 3    |        |       |      |        |
| All Students               | > 95   | RV   | 87.18 | > 95   | RV    | 87.18  | > 95    | RV     | 87.18  | > 95    | RV   | 87.18  |       |      | 87.18  |
| Male                       | > 95   | RV   | 87.18 | > 95   | RV    | 87.18  | > 95    | RV     | 87.18  | 92.31   | RV   | 87.18  |       |      | 87.18  |
| Female                     | > 95   | RV   | 87.18 | > 95   | RV    | 87.18  | > 95    | RV     | 87.18  | > 95    | RV   | 87.18  |       |      | 87.18  |
| Students with Disabilities | N < 10 | < 10 | 87.18 | N < 10 | < 10  | 87.18  | N < 10  | < 10   | 87.18  | N < 10  | < 10 | 87.18  |       |      | 87.18  |
| Economically Disadvantaged | > 95   | RV   | 87.18 | > 95   | RV    | 87.18  | > 95    | RV     | 87.18  | 94.74   | RV   | 87.18  |       |      | 87.18  |
| Non-traditional            | > 95   | RV   | 87.18 | > 95   | RV    | 87.18  | N < 10  | < 10   | 87.18  | > 95    | RV   | 87.18  |       |      | 87.18  |
| Single Parent              |        |      | 87.18 |        |       | 87.18  |         |        | 87.18  |         |      | 87.18  |       |      | 87.18  |
| English Learner            |        |      | 87.18 |        |       | 87.18  |         |        | 87.18  |         |      | 87.18  |       |      | 87.18  |
| Homeless                   | N < 10 | < 10 | 87.18 | N < 10 | < 10  | 87.18  | N < 10  | < 10   | 87.18  | N < 10  | < 10 | 87.18  |       |      | 87.18  |
| Foster Care                |        |      | 87.18 |        |       | 87.18  |         |        | 87.18  |         |      | 87.18  |       |      | 87.18  |
| Military                   |        |      | 87.18 |        |       | 87.18  | N < 10  | < 10   | 87.18  |         |      | 87.18  |       |      | 87.18  |
| Dependent                  |        |      |       |        |       |        |         |        |        |         |      |        |       |      |        |
| Migrant                    |        |      | 87.18 |        |       | 87.18  |         |        | 87.18  |         |      | 87.18  |       |      | 87.18  |
|                            |        |      |       | _      |       |        | STED CO | DHORT  |        | UATION  |      |        |       |      |        |
| All Students               | > 95   | RV   | 90.4  | > 95   | RV    | 90.4   | > 95    | RV     | 90.4   | > 95    | RV   | 90.4   |       |      | 90.4   |
| Male                       | > 95   | RV   | 90.4  | > 95   | RV    | 90.4   | > 95    | RV     | 90.4   | > 95    | RV   | 90.4   |       |      | 90.4   |
| Female                     | > 95   | RV   | 90.4  | > 95   | RV    | 90.4   | > 95    | RV     | 90.4   | > 95    | RV   | 90.4   |       |      | 90.4   |
| Students with Disabilities | N < 10 | < 10 | 90.4  | N < 10 | < 10  | 90.4   | N < 10  | < 10   | 90.4   | N < 10  | < 10 | 90.4   |       |      | 90.4   |
| Economically Disadvantaged | > 95   | RV   | 90.4  | > 95   | RV    | 90.4   | > 95    | RV     | 90.4   | > 95    | RV   | 90.4   |       |      | 90.4   |
| Non-traditional            |        |      | 90.4  | > 95   | RV    | 90.4   | > 95    | RV     | 90.4   | N < 10  | < 10 | 90.4   |       |      | 90.4   |
| Single Parent              |        |      | 90.4  |        |       | 90.4   |         |        | 90.4   |         |      | 90.4   |       |      | 90.4   |
| English Learner            |        |      | 90.4  |        |       | 90.4   |         |        | 90.4   |         |      | 90.4   |       |      | 90.4   |
| Homeless                   | N < 10 | < 10 | 90.4  | N < 10 | < 10  | 90.4   | N < 10  | < 10   | 90.4   | N < 10  | < 10 | 90.4   |       |      | 90.4   |
| Foster Care                |        |      | 90.4  |        |       | 90.4   |         |        | 90.4   |         |      | 90.4   |       |      | 90.4   |
| Military                   |        |      | 90.4  |        |       | 90.4   |         |        | 90.4   | N < 10  | < 10 | 90.4   |       |      | 90.4   |
| Dependent                  |        |      |       |        |       |        |         |        |        |         |      |        |       |      |        |
| Migrant                    |        |      | 90.4  |        |       | 90.4   |         |        | 90.4   |         |      | 90.4   |       |      | 90.4   |