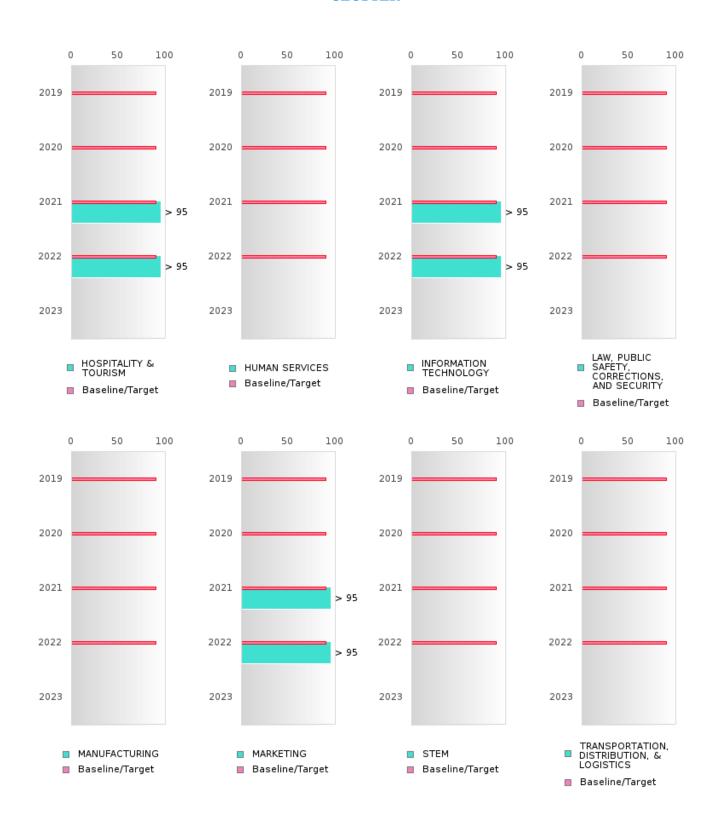

#### FIVE-YEAR EXTENDED ADJUSTED GRADUATION RATE BY CLUSTER

| RACE                                                       |        | 2019 |        |        | 2020 |        |         | 2021  |        |        | 2022 |        |       | 2023 |            |
|------------------------------------------------------------|--------|------|--------|--------|------|--------|---------|-------|--------|--------|------|--------|-------|------|------------|
|                                                            | Score  | N    | Target | Score  | N    | Target | Score   | N     | Target | Score  | N    | Target | Score | N    | Target     |
|                                                            |        | F    |        |        | ENDE |        | STED CO | OHORT |        | UATION | RATE |        |       |      | , <u> </u> |
| AGRICULTUR<br>E, FOOD, &<br>NATURAL<br>RESOURCES           | > 95   | RV   | 90.4   | > 95   | RV   | 90.4   | > 95    | RV    | 90.4   | > 95   | RV   | 90.4   |       |      | 90.4       |
| ARCHITECTU<br>RE AND CONS<br>TRUCTION                      |        |      | 90.4   |        |      | 90.4   |         |       | 90.4   |        |      | 90.4   |       |      | 90.4       |
| ARTS, A/V,<br>TECHNOLOGY<br>& COMMUNIC<br>ATIONS           | N < 10 | < 10 | 90.4   |        |      | 90.4   |         |       | 90.4   |        |      | 90.4   |       |      | 90.4       |
| BUSINESS MA<br>NAGEMENT &<br>ADMINISTRAT<br>ION            |        | < 10 |        | N < 10 | < 10 | 90.4   | > 95    | RV    | 90.4   | > 95   | RV   | 90.4   |       |      | 90.4       |
| EDUCATION<br>AND<br>TRAINING                               |        |      | 90.4   |        |      | 90.4   | N < 10  | < 10  | 90.4   | N < 10 | < 10 | 90.4   |       |      | 90.4       |
| FINANCE                                                    | > 95   | RV   | 90.4   | N < 10 | < 10 | 90.4   | > 95    | RV    | 90.4   | > 95   | RV   | 90.4   |       |      | 90.4       |
| GOVERNMEN<br>T AND PUBLIC<br>ADMINISTRAT<br>ION            |        |      | 90.4   |        |      | 90.4   |         |       | 90.4   |        |      | 90.4   |       |      | 90.4       |
| HEALTH<br>SCIENCES                                         |        |      | 90.4   |        |      | 90.4   |         |       | 90.4   |        |      | 90.4   |       |      | 90.4       |
| HOSPITALITY & TOURISM                                      | N < 10 | < 10 | 90.4   | N < 10 | < 10 | 90.4   | > 95    | RV    | 90.4   | > 95   | RV   | 90.4   |       |      | 90.4       |
| HUMAN<br>SERVICES                                          |        |      | 90.4   |        |      | 90.4   | N < 10  | < 10  | 90.4   | N < 10 | < 10 | 90.4   |       |      | 90.4       |
| INFORMATIO<br>N<br>TECHNOLOGY                              | N < 10 | < 10 | 90.4   | N < 10 | < 10 | 90.4   | > 95    | RV    | 90.4   | > 95   | RV   | 90.4   |       |      | 90.4       |
| LAW, PUBLIC<br>SAFETY,<br>CORRECTION<br>S, AND<br>SECURITY | N < 10 | < 10 | 90.4   | N < 10 | < 10 |        | N < 10  | < 10  | 90.4   | N < 10 | < 10 | 90.4   |       |      | 90.4       |
| MANUFACTU<br>RING                                          |        |      | 90.4   |        |      | 90.4   |         |       | 90.4   |        |      | 90.4   |       |      | 90.4       |
|                                                            | N < 10 | < 10 |        | N < 10 | < 10 | 90.4   | > 95    | RV    | 90.4   | > 95   | RV   | 90.4   |       |      | 90.4       |
| STEM                                                       |        |      | 90.4   |        |      | 90.4   |         |       | 90.4   |        |      | 90.4   |       |      | 90.4       |
| TRANSPORTA<br>TION, DISTRIB<br>UTION, &<br>LOGISTICS       |        |      | 90.4   |        |      | 90.4   | N < 10  | < 10  | 90.4   | N < 10 | < 10 | 90.4   |       |      | 90.4       |