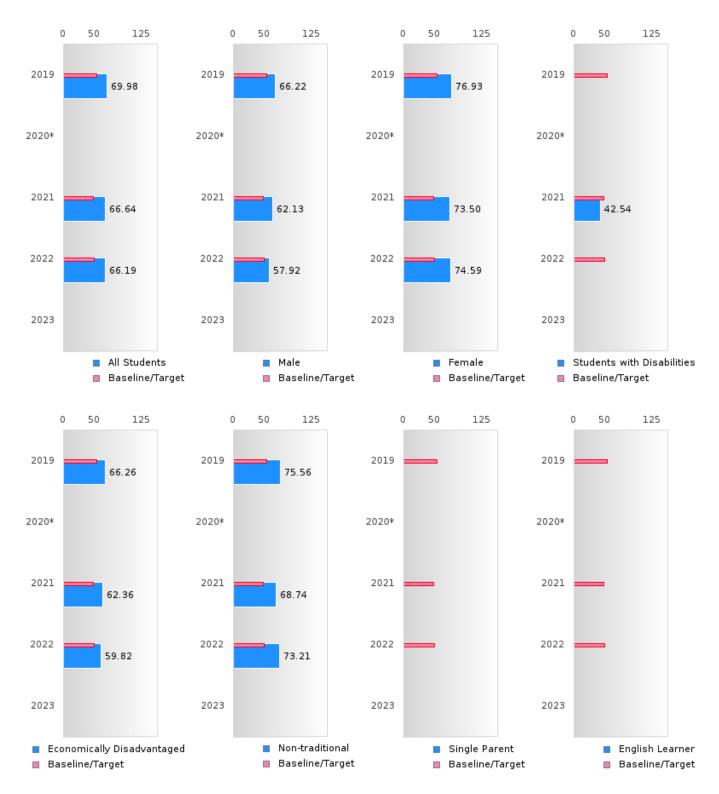

#### ACADEMIC PROFICIENCY SCORE IN READING LANGUAGE ARTS BY SPECIAL POPULATION

<sup>\*</sup>State-required academic achievement tests were waived in 2020 due to COVID19.

### HILLCREST SCHOOL DISTRICT

#### ACADEMIC PROFICIENCY SCORE TABLE BY SUBJECT AND SPECIAL POPULATION

| ACADE                      | VIIC PK          |             | IENCI     | SCO    |       | BLE I  | ) I SUB    |        | AND            | SPECIA  |      | PULA.  | HUN   |      |        |
|----------------------------|------------------|-------------|-----------|--------|-------|--------|------------|--------|----------------|---------|------|--------|-------|------|--------|
| RACE                       |                  | 2019        |           |        | 2020* |        |            | 2021   |                |         | 2022 |        |       | 2023 |        |
|                            | Score            | N           | Base line | Score  | N     | Target | Score      | N      | Target         | Score   | N    | Target | Score | N    | Target |
|                            |                  |             | IIIIe     |        | DEA   | DING I | L<br>ANGUA | GE AR' | <u> </u><br>ТС |         |      |        |       |      |        |
| All Students               | 69.98            | 78          | 52.78     |        |       | 53.03  | 66.64      | 87     | 48.45          | 66.19   | 73   | 48.7   |       |      | 48.95  |
| Male                       | 66.22            | 47          | 52.78     |        |       | 53.03  | 62.13      | 47     | 48.45          | 57.92   | 33   | 48.7   |       |      | 48.95  |
| Female                     | 76.93            | 31          | 52.78     |        |       | 53.03  | 73.50      | 40     | 48.45          | 74.59   | 40   | 48.7   |       |      | 48.95  |
| Students with              | N < 10           | < 10        | 52.78     |        |       | 53.03  | 42.54      | 10     | 48.45          | N < 10  | < 10 | 48.7   |       |      | 48.95  |
| Disabilities               | 11 < 10          | <b>\ 10</b> | 32.70     |        |       | 33.03  | 72.54      | 10     | 40.43          | 11 < 10 | < 10 | 40.7   |       |      | 40.73  |
| Economically               | 66.26            | 41          | 52.78     |        |       | 53.03  | 62.36      | 40     | 48.45          | 59.82   | 32   | 48.7   |       |      | 48.95  |
| Disadvantaged              | 00.20            | 71          | 32.70     |        |       | 33.03  | 02.50      | 70     | 40.43          | 37.02   | 32   | 40.7   |       |      | 40.73  |
| Non-traditional            | 75.56            | 29          | 52.78     |        |       | 53.03  | 68.74      | 34     | 48.45          | 73.21   | 42   | 48.7   |       |      | 48.95  |
| Single Parent              | N < 10           | < 10        | 52.78     |        |       |        | N < 10     | < 10   | 48.45          | N < 10  | < 10 | 48.7   |       |      | 48.95  |
| English Learner            | N < 10           | < 10        | 52.78     |        |       |        | N < 10     | < 10   | 48.45          | N < 10  | < 10 | 48.7   |       |      | 48.95  |
| Homeless                   | N < 10           | < 10        | 52.78     |        |       |        | N < 10     | < 10   |                | N < 10  | < 10 | 48.7   |       |      | 48.95  |
| Foster Care                | N < 10           | < 10        | 52.78     |        |       |        | N < 10     | < 10   |                | N < 10  | < 10 | 48.7   |       |      | 48.95  |
|                            | N < 10<br>N < 10 |             |           |        |       |        | N < 10     |        |                | N < 10  | < 10 | 48.7   |       |      | 48.95  |
| Military                   | N < 10           | < 10        | 52.78     |        |       | 55.05  | N < 10     | < 10   | 48.45          | N < 10  | < 10 | 48.7   |       |      | 48.95  |
| Dependent                  | NT . 10          | . 10        | 50.70     |        |       | 52.02  | NT . 10    | . 10   | 40.45          | NT . 10 | . 10 | 40.7   |       |      | 40.05  |
| Migrant                    | N < 10           | < 10        | 52.78     |        |       |        | N < 10     | < 10   | 48.45          | N < 10  | < 10 | 48.7   |       |      | 48.95  |
| A II. Cara James           | 50.04            | 70          | 16.15     |        |       |        | HEMAT      |        | 42.27          | 10.52   | 72   | 42.52  |       |      | 40.77  |
| All Students               | 59.94            | 78          | 46.45     |        |       | 46.7   | 55.72      | 87     | 42.27          | 48.53   | 73   | 42.52  |       |      | 42.77  |
| Male                       | 58.15            | 47          | 46.45     |        |       | 46.7   | 50.56      | 47     | 42.27          | 42.00   | 33   | 42.52  |       |      | 42.77  |
| Female                     | 62.67            | 31          | 46.45     |        |       | 46.7   | 61.71      | 40     | 42.27          | 53.94   | 40   | 42.52  |       |      | 42.77  |
| Students with Disabilities | N < 10           | < 10        | 46.45     |        |       | 46.7   | 38.56      | 10     | 42.27          | N < 10  | < 10 | 42.52  |       |      | 42.77  |
| Economically Disadvantaged | 52.29            | 41          | 46.45     |        |       | 46.7   | 51.37      | 40     | 42.27          | 46.01   | 32   | 42.52  |       |      | 42.77  |
| Non-traditional            | 62.40            | 29          | 46.45     |        |       | 46.7   | 59.69      | 34     | 42.27          | 53.13   | 42   | 42.52  |       |      | 42.77  |
| Single Parent              | N < 10           | < 10        | 46.45     |        |       | 46.7   | N < 10     | < 10   | 42.27          | N < 10  | < 10 | 42.52  |       |      | 42.77  |
| English Learner            | N < 10           | < 10        | 46.45     |        |       | 46.7   | N < 10     | < 10   | 42.27          | N < 10  | < 10 | 42.52  |       |      | 42.77  |
| Homeless                   | N < 10           | < 10        | 46.45     |        |       | 46.7   | N < 10     | < 10   |                | N < 10  | < 10 | 42.52  |       |      | 42.77  |
| Foster Care                | N < 10           | < 10        | 46.45     |        |       | 46.7   | N < 10     | < 10   | 42.27          | N < 10  | < 10 | 42.52  |       |      | 42.77  |
| Military                   | N < 10           | < 10        | 46.45     |        |       | 46.7   | N < 10     | < 10   |                | N < 10  | < 10 | 42.52  |       |      | 42.77  |
| Dependent                  |                  |             |           |        |       |        |            |        |                |         |      |        |       |      |        |
| Migrant                    | N < 10           | < 10        | 46.45     |        |       |        | N < 10     | < 10   | 42.27          | N < 10  | < 10 | 42.52  |       |      | 42.77  |
| A 11 Ct . 1                | 66.55            | 70          | 52.26     |        |       |        | CIENCE     | 0.7    | 40.4           | 60.07   | 77.0 | 40.65  |       |      | 40.0   |
| All Students               | 66.55            | 78          | 53.26     |        |       |        | 68.50      | 87     | 48.4           | 63.37   | 73   | 48.65  |       |      | 48.9   |
| Male                       | 62.41            | 47          | 53.26     |        |       | 53.51  | 64.77      | 47     | 48.4           | 55.19   | 33   | 48.65  |       |      | 48.9   |
| Female                     | 72.81            | 31          | 53.26     |        |       | 53.51  | 72.88      | 40     | 48.4           | 70.16   | 40   | 48.65  |       |      | 48.9   |
| Students with Disabilities | N < 10           | < 10        | 53.26     |        |       | 53.51  | 49.98      | 10     | 48.4           | N < 10  | < 10 | 48.65  |       |      | 48.9   |
| Economically Disadvantaged | 60.33            | 41          | 53.26     |        |       | 53.51  | 64.42      | 40     | 48.4           | 60.08   | 32   | 48.65  |       |      | 48.9   |
| Non-traditional            | 71.39            | 29          | 53.26     |        |       | 53.51  | 69.57      | 34     | 48.4           | 69.36   | 42   | 48.65  |       |      | 48.9   |
| Single Parent              | N < 10           | < 10        | 53.26     |        |       |        | N < 10     | < 10   | 48.4           | N < 10  | < 10 | 48.65  |       |      | 48.9   |
| English Learner            | N < 10           | < 10        | 53.26     |        |       |        | N < 10     | < 10   | 48.4           | N < 10  | < 10 | 48.65  |       |      | 48.9   |
| Homeless                   | N < 10           | < 10        | 53.26     |        |       |        | N < 10     | < 10   | 48.4           | N < 10  | < 10 | 48.65  |       |      | 48.9   |
| Foster Care                | N < 10           | < 10        | 53.26     |        |       |        | N < 10     | < 10   | 48.4           | N < 10  | < 10 | 48.65  |       |      | 48.9   |
| Military                   | N < 10           | < 10        | 53.26     |        |       |        | N < 10     | < 10   | 48.4           | N < 10  | < 10 | 48.65  |       |      | 48.9   |
| Dependent                  | 1. 10            | , 10        | 23.20     |        |       | 00.01  | 1. 10      | . 10   | .0.1           | 1. 10   | . 10 | .3.33  |       |      | 10.9   |
| Migrant                    | N < 10           | < 10        | 53.26     |        |       | 53 51  | N < 10     | < 10   | 48.4           | N < 10  | < 10 | 48.65  |       |      | 48.9   |
| 1,11514111                 | 1, 10            | - 10        | 33.20     | 1 11 3 | 0     | 55.51  | 1, 10      | 110    | 10.7           | 1, 10   | 110  | 10.05  |       |      | 10.7   |

N: Number of Concentrators with Test Scores Included in the Score

<sup>\*</sup>State-required academic achievement tests were waived in 2020 due to COVID19.