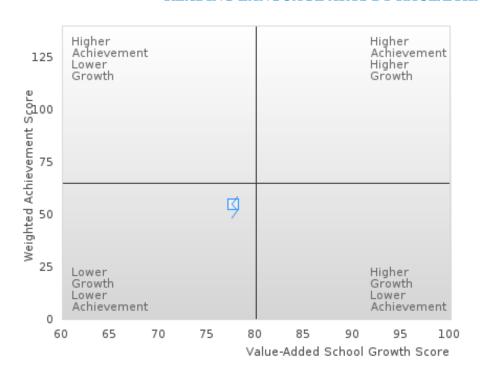

### **GRADUATION RATE BY SPECIAL POPULATION**

| RACE                       |        | 2019 |       |        | 2020  |        |         | 2021   |        |         | 2022 |        |       | 2023 |        |
|----------------------------|--------|------|-------|--------|-------|--------|---------|--------|--------|---------|------|--------|-------|------|--------|
|                            | Score  | N    |       | Score  | N     | Target |         | N      |        | Score   | N    | Target | Score | N    | Target |
|                            |        |      | FO    | UR-YEA | R ADJ | USTED  | COHOR'  | T GRAI | DUATIO | ON RATI | 3    |        |       |      |        |
| All Students               | > 95   | RV   | 87.18 | > 95   | RV    | 87.18  | > 95    | RV     | 87.18  | > 95    | RV   | 87.18  |       |      | 87.18  |
| Male                       | > 95   | RV   | 87.18 | > 95   | RV    | 87.18  | > 95    | RV     | 87.18  | 92.31   | RV   | 87.18  |       |      | 87.18  |
| Female                     | > 95   | RV   | 87.18 | > 95   | RV    | 87.18  | > 95    | RV     | 87.18  | > 95    | RV   | 87.18  |       |      | 87.18  |
| Students with Disabilities | N < 10 | < 10 | 87.18 | N < 10 | < 10  | 87.18  | N < 10  | < 10   | 87.18  | N < 10  | < 10 | 87.18  |       |      | 87.18  |
| Economically Disadvantaged | > 95   | RV   | 87.18 | > 95   | RV    | 87.18  | > 95    | RV     | 87.18  | 94.74   | RV   | 87.18  |       |      | 87.18  |
| Non-traditional            | > 95   | RV   | 87.18 | > 95   | RV    | 87.18  | N < 10  | < 10   | 87.18  | > 95    | RV   | 87.18  |       |      | 87.18  |
| Single Parent              |        |      | 87.18 |        |       | 87.18  |         |        | 87.18  |         |      | 87.18  |       |      | 87.18  |
| English Learner            |        |      | 87.18 |        |       | 87.18  |         |        | 87.18  |         |      | 87.18  |       |      | 87.18  |
| Homeless                   | N < 10 | < 10 | 87.18 | N < 10 | < 10  | 87.18  | N < 10  | < 10   | 87.18  | N < 10  | < 10 | 87.18  |       |      | 87.18  |
| Foster Care                |        |      | 87.18 |        |       | 87.18  |         |        | 87.18  |         |      | 87.18  |       |      | 87.18  |
| Military                   |        |      | 87.18 |        |       | 87.18  | N < 10  | < 10   | 87.18  |         |      | 87.18  |       |      | 87.18  |
| Dependent                  |        |      |       |        |       |        |         |        |        |         |      |        |       |      |        |
| Migrant                    |        |      | 87.18 |        |       | 87.18  |         |        | 87.18  |         |      | 87.18  |       |      | 87.18  |
|                            |        |      |       | _      |       |        | STED CO | DHORT  |        | UATION  |      |        |       |      |        |
| All Students               | > 95   | RV   | 90.4  | > 95   | RV    | 90.4   | > 95    | RV     | 90.4   | > 95    | RV   | 90.4   |       |      | 90.4   |
| Male                       | > 95   | RV   | 90.4  | > 95   | RV    | 90.4   | > 95    | RV     | 90.4   | > 95    | RV   | 90.4   |       |      | 90.4   |
| Female                     | > 95   | RV   | 90.4  | > 95   | RV    | 90.4   | > 95    | RV     | 90.4   | > 95    | RV   | 90.4   |       |      | 90.4   |
| Students with Disabilities | N < 10 | < 10 | 90.4  | N < 10 | < 10  | 90.4   | N < 10  | < 10   | 90.4   | N < 10  | < 10 | 90.4   |       |      | 90.4   |
| Economically Disadvantaged | > 95   | RV   | 90.4  | > 95   | RV    | 90.4   | > 95    | RV     | 90.4   | > 95    | RV   | 90.4   |       |      | 90.4   |
| Non-traditional            |        |      | 90.4  | > 95   | RV    | 90.4   | > 95    | RV     | 90.4   | N < 10  | < 10 | 90.4   |       |      | 90.4   |
| Single Parent              |        |      | 90.4  |        |       | 90.4   |         |        | 90.4   |         |      | 90.4   |       |      | 90.4   |
| English Learner            |        |      | 90.4  |        |       | 90.4   |         |        | 90.4   |         |      | 90.4   |       |      | 90.4   |
| Homeless                   | N < 10 | < 10 | 90.4  | N < 10 | < 10  | 90.4   | N < 10  | < 10   | 90.4   | N < 10  | < 10 | 90.4   |       |      | 90.4   |
| Foster Care                |        |      | 90.4  |        |       | 90.4   |         |        | 90.4   |         |      | 90.4   |       |      | 90.4   |
| Military                   |        |      | 90.4  |        |       | 90.4   |         |        | 90.4   | N < 10  | < 10 | 90.4   |       |      | 90.4   |
| Dependent                  |        |      |       |        |       |        |         |        |        |         |      |        |       |      |        |
| Migrant                    |        |      | 90.4  |        |       | 90.4   |         |        | 90.4   |         |      | 90.4   |       |      | 90.4   |