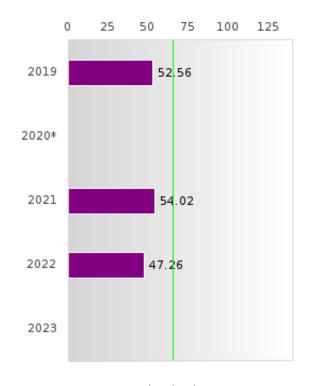

#### ACADEMIC PROFICIENCY SCORE IN READING LANGUAGE ARTS

| YEAR  | SCORE | BASELINE/<br>TARGET | N  |
|-------|-------|---------------------|----|
| 2019  | 69.98 | 52.78               | 78 |
| 2020* |       | 53.03               |    |
| 2021  | 66.64 | 48.45               | 87 |
| 2022  | 66.19 | 48.7                | 73 |
| 2023  |       | 48.95               |    |

N: Number of Concentrators with Test Scores Included in the Score

## DISTRIBUTION OF DISTRICT SCORES FOR ACADEMIC PROFICIENCY IN READING LANGUAGE ARTS

<sup>\*</sup>State-required academic achievement tests were waived in 2020 due to COVID19.