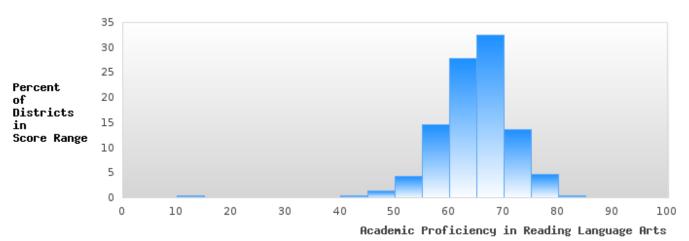

## DISTRIBUTION OF DISTRICT SCORES FOR ACADEMIC PROFICIENCY IN READING LANGUAGE ARTS

<sup>\*</sup>State-required academic achievement tests were waived in 2020 due to COVID19.

#### ACADEMIC PROFICIENCY SCORE IN READING LANGUAGE ARTS

| YEAR  | SCORE | BASELINE/<br>TARGET | N  |
|-------|-------|---------------------|----|
| 2019  | 69.98 | 52.78               | 78 |
| 2020* |       | 53.03               |    |
| 2021  | 66.64 | 48.45               | 87 |
| 2022  | 66.19 | 48.7                | 73 |
| 2023  |       | 48.95               |    |