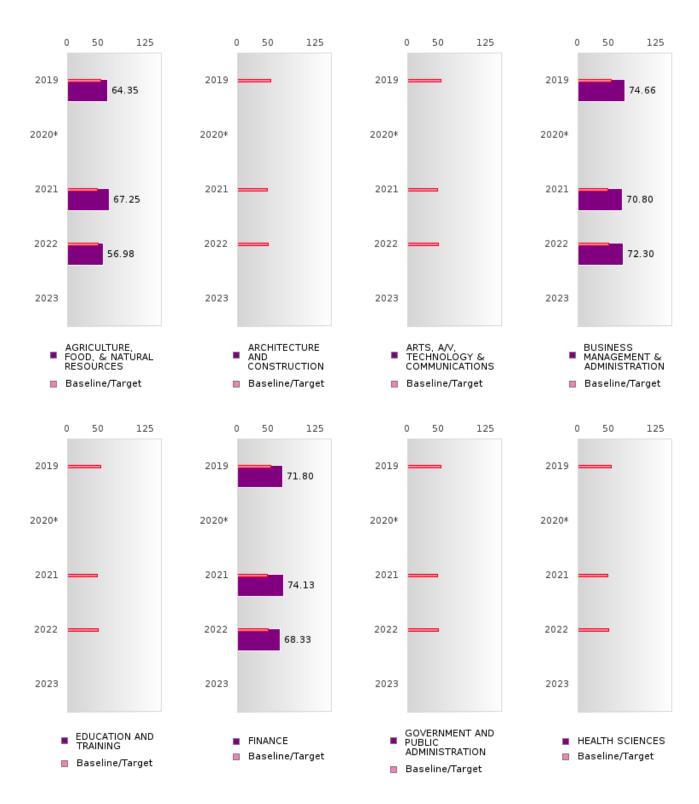

#### ACADEMIC PROFICIENCY SCORE IN MATHEMATICS BY CLUSTER

<sup>\*</sup>State-required academic achievement tests were waived in 2020 due to COVID19.