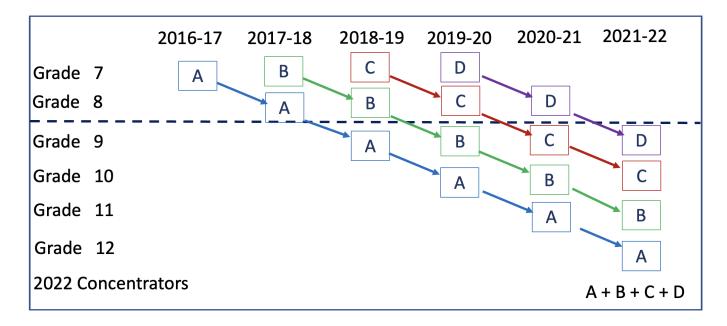

### Who is included in these reports?

Students included in these reports are Grades 9 – 12 students actively enrolled as indicated in 2020-21 school year SIS Cycle 7 who have earned a concentration in one or more program of study. Credits may be earned starting in Grade 7 through Grade 12. An example for 2021 concentrators is provided below.

#### **Data Definitions:**

- The performance measure data in this report are from the 2021-22 school year except for postsecondary placement which is a lagged indicator. The students included in the postsecondary placement performance measure exited high school in the 2020-21 school year.
- Consortium membership and single LEA status are based on the 2021-22 school year.
- Students are included in the consortium, district, and school aggregations based on their district and school LEAs indicated in 2021-22 SIS cycle 7 and based on consortium membership and single LEA status for 2021-22.