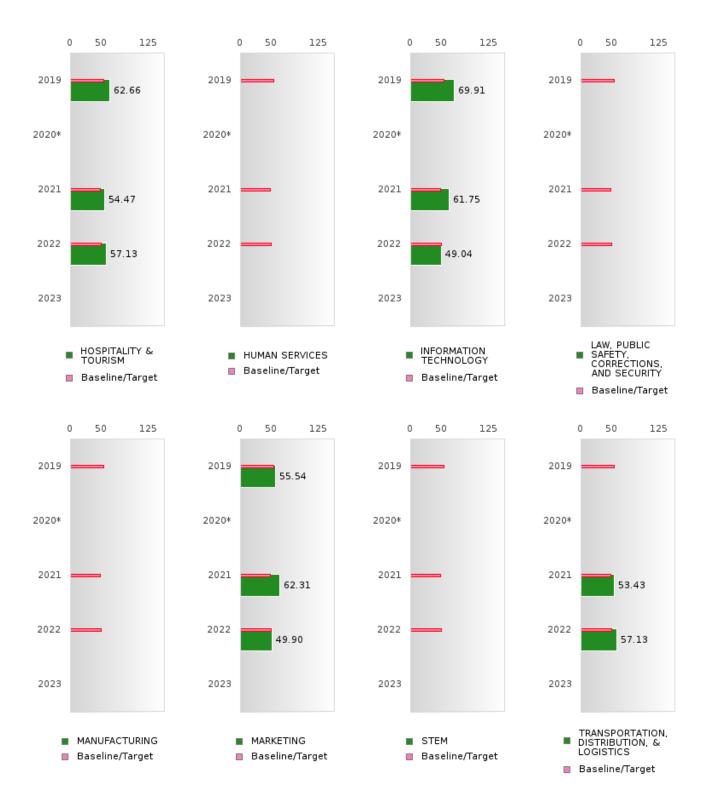

#### ACADEMIC PROFICIENCY SCORE IN READING LANGUAGE ARTS BY CLUSTER

<sup>\*</sup>State-required academic achievement tests were waived in 2020 due to COVID19.