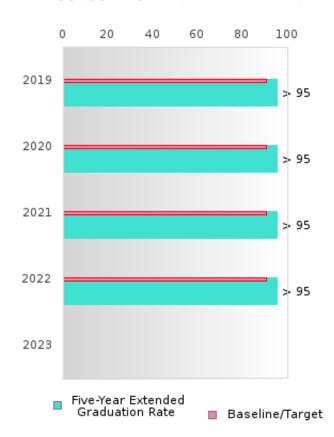

#### CONSORTIUM FIVE-YEAR EXTENDED ADJUSTED COHORT GRADUATION RATE

| YEAR | SCORE | BASELINE/<br>TARGET | N   |
|------|-------|---------------------|-----|
| 2019 | > 95  | 90.4                | RV  |
|      |       |                     | 111 |
| 2020 | > 95  | 90.4                | RV  |
| 2021 | > 95  | 90.4                | RV  |
| 2022 | > 95  | 90.4                | RV  |
| 2023 |       | 90.4                |     |