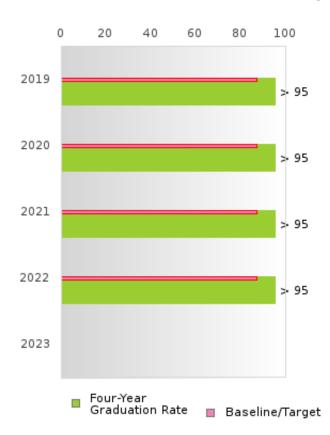

#### CONSORTIUM FOUR-YEAR ADJUSTED COHORT GRADUATION RATE

| YEAR | SCORE | BASELINE/ | N  |
|------|-------|-----------|----|
|      |       | TARGET    |    |
| 2019 | > 95  | 87.18     | RV |
| 2020 | > 95  | 87.18     | RV |
| 2021 | > 95  | 87.18     | RV |
| 2022 | > 95  | 87.18     | RV |
| 2023 |       | 87.18     |    |