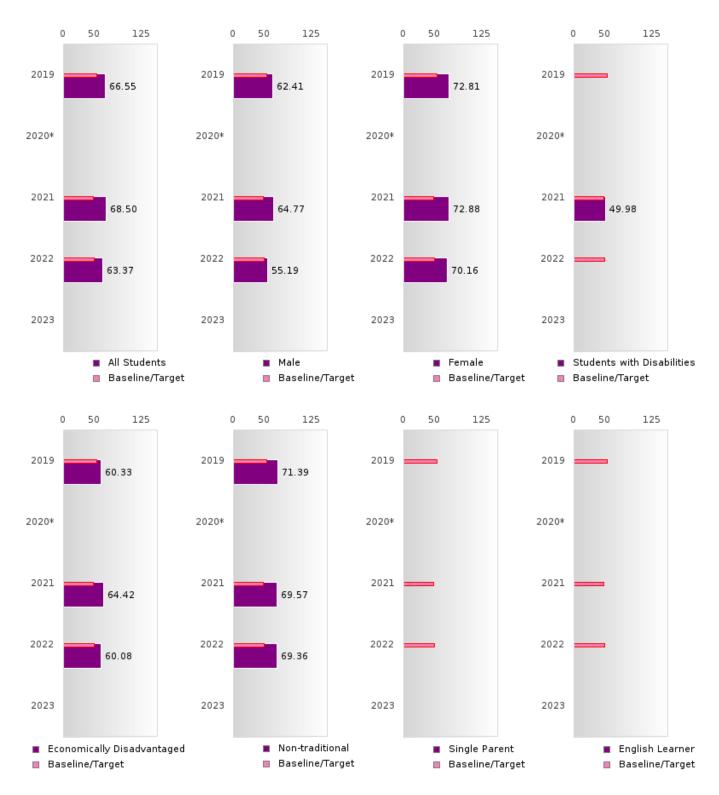

#### ACADEMIC PROFICIENCY SCORE TABLE BY SUBJECT AND SPECIAL POPULATION

| ACADE                      | VIIC PK          |             | IENCI     | SCO    |       | BLE I  | ) I SUB    |        | AND            | SPECIA  |      | PULA.  | HUN   |      |        |
|----------------------------|------------------|-------------|-----------|--------|-------|--------|------------|--------|----------------|---------|------|--------|-------|------|--------|
| RACE                       |                  | 2019        |           |        | 2020* |        |            | 2021   |                |         | 2022 |        |       | 2023 |        |
|                            | Score            | N           | Base line | Score  | N     | Target | Score      | N      | Target         | Score   | N    | Target | Score | N    | Target |
|                            |                  |             | IIIIe     |        | DEA   | DING I | L<br>ANGUA | GE AR' | <u> </u><br>ТС |         |      |        |       |      |        |
| All Students               | 69.98            | 78          | 52.78     |        |       | 53.03  | 66.64      | 87     | 48.45          | 66.19   | 73   | 48.7   |       |      | 48.95  |
| Male                       | 66.22            | 47          | 52.78     |        |       | 53.03  | 62.13      | 47     | 48.45          | 57.92   | 33   | 48.7   |       |      | 48.95  |
| Female                     | 76.93            | 31          | 52.78     |        |       | 53.03  | 73.50      | 40     | 48.45          | 74.59   | 40   | 48.7   |       |      | 48.95  |
| Students with              | N < 10           | < 10        | 52.78     |        |       | 53.03  | 42.54      | 10     | 48.45          | N < 10  | < 10 | 48.7   |       |      | 48.95  |
| Disabilities               | 11 < 10          | <b>\ 10</b> | 32.70     |        |       | 33.03  | 72.54      | 10     | 40.43          | 11 < 10 | < 10 | 40.7   |       |      | 40.73  |
| Economically               | 66.26            | 41          | 52.78     |        |       | 53.03  | 62.36      | 40     | 48.45          | 59.82   | 32   | 48.7   |       |      | 48.95  |
| Disadvantaged              | 00.20            | 71          | 32.70     |        |       | 33.03  | 02.50      | 70     | 40.43          | 37.02   | 32   | 40.7   |       |      | 40.73  |
| Non-traditional            | 75.56            | 29          | 52.78     |        |       | 53.03  | 68.74      | 34     | 48.45          | 73.21   | 42   | 48.7   |       |      | 48.95  |
| Single Parent              | N < 10           | < 10        | 52.78     |        |       |        | N < 10     | < 10   | 48.45          | N < 10  | < 10 | 48.7   |       |      | 48.95  |
| English Learner            | N < 10           | < 10        | 52.78     |        |       |        | N < 10     | < 10   | 48.45          | N < 10  | < 10 | 48.7   |       |      | 48.95  |
| Homeless                   | N < 10           | < 10        | 52.78     |        |       |        | N < 10     | < 10   |                | N < 10  | < 10 | 48.7   |       |      | 48.95  |
| Foster Care                | N < 10           | < 10        | 52.78     |        |       |        | N < 10     | < 10   |                | N < 10  | < 10 | 48.7   |       |      | 48.95  |
|                            | N < 10<br>N < 10 |             |           |        |       |        | N < 10     |        |                | N < 10  | < 10 | 48.7   |       |      | 48.95  |
| Military                   | N < 10           | < 10        | 52.78     |        |       | 55.05  | N < 10     | < 10   | 48.45          | N < 10  | < 10 | 48.7   |       |      | 48.95  |
| Dependent                  | NT . 10          | . 10        | 50.70     |        |       | 52.02  | NT . 10    | . 10   | 40.45          | NT . 10 | . 10 | 40.7   |       |      | 40.05  |
| Migrant                    | N < 10           | < 10        | 52.78     |        |       |        | N < 10     | < 10   | 48.45          | N < 10  | < 10 | 48.7   |       |      | 48.95  |
| A II. Cara James           | 50.04            | 70          | 16.15     |        |       |        | HEMAT      |        | 42.27          | 10.52   | 72   | 42.52  |       |      | 40.77  |
| All Students               | 59.94            | 78          | 46.45     |        |       | 46.7   | 55.72      | 87     | 42.27          | 48.53   | 73   | 42.52  |       |      | 42.77  |
| Male                       | 58.15            | 47          | 46.45     |        |       | 46.7   | 50.56      | 47     | 42.27          | 42.00   | 33   | 42.52  |       |      | 42.77  |
| Female                     | 62.67            | 31          | 46.45     |        |       | 46.7   | 61.71      | 40     | 42.27          | 53.94   | 40   | 42.52  |       |      | 42.77  |
| Students with Disabilities | N < 10           | < 10        | 46.45     |        |       | 46.7   | 38.56      | 10     | 42.27          | N < 10  | < 10 | 42.52  |       |      | 42.77  |
| Economically Disadvantaged | 52.29            | 41          | 46.45     |        |       | 46.7   | 51.37      | 40     | 42.27          | 46.01   | 32   | 42.52  |       |      | 42.77  |
| Non-traditional            | 62.40            | 29          | 46.45     |        |       | 46.7   | 59.69      | 34     | 42.27          | 53.13   | 42   | 42.52  |       |      | 42.77  |
| Single Parent              | N < 10           | < 10        | 46.45     |        |       | 46.7   | N < 10     | < 10   | 42.27          | N < 10  | < 10 | 42.52  |       |      | 42.77  |
| English Learner            | N < 10           | < 10        | 46.45     |        |       | 46.7   | N < 10     | < 10   | 42.27          | N < 10  | < 10 | 42.52  |       |      | 42.77  |
| Homeless                   | N < 10           | < 10        | 46.45     |        |       | 46.7   | N < 10     | < 10   |                | N < 10  | < 10 | 42.52  |       |      | 42.77  |
| Foster Care                | N < 10           | < 10        | 46.45     |        |       | 46.7   | N < 10     | < 10   | 42.27          | N < 10  | < 10 | 42.52  |       |      | 42.77  |
| Military                   | N < 10           | < 10        | 46.45     |        |       | 46.7   | N < 10     | < 10   |                | N < 10  | < 10 | 42.52  |       |      | 42.77  |
| Dependent                  |                  |             |           |        |       |        |            |        |                |         |      |        |       |      |        |
| Migrant                    | N < 10           | < 10        | 46.45     |        |       |        | N < 10     | < 10   | 42.27          | N < 10  | < 10 | 42.52  |       |      | 42.77  |
| A 11 Ct . 1                | 66.55            | 70          | 52.26     |        |       |        | CIENCE     | 0.7    | 40.4           | 60.07   | 77.0 | 40.65  |       |      | 40.0   |
| All Students               | 66.55            | 78          | 53.26     |        |       |        | 68.50      | 87     | 48.4           | 63.37   | 73   | 48.65  |       |      | 48.9   |
| Male                       | 62.41            | 47          | 53.26     |        |       | 53.51  | 64.77      | 47     | 48.4           | 55.19   | 33   | 48.65  |       |      | 48.9   |
| Female                     | 72.81            | 31          | 53.26     |        |       | 53.51  | 72.88      | 40     | 48.4           | 70.16   | 40   | 48.65  |       |      | 48.9   |
| Students with Disabilities | N < 10           | < 10        | 53.26     |        |       | 53.51  | 49.98      | 10     | 48.4           | N < 10  | < 10 | 48.65  |       |      | 48.9   |
| Economically Disadvantaged | 60.33            | 41          | 53.26     |        |       | 53.51  | 64.42      | 40     | 48.4           | 60.08   | 32   | 48.65  |       |      | 48.9   |
| Non-traditional            | 71.39            | 29          | 53.26     |        |       | 53.51  | 69.57      | 34     | 48.4           | 69.36   | 42   | 48.65  |       |      | 48.9   |
| Single Parent              | N < 10           | < 10        | 53.26     |        |       |        | N < 10     | < 10   | 48.4           | N < 10  | < 10 | 48.65  |       |      | 48.9   |
| English Learner            | N < 10           | < 10        | 53.26     |        |       |        | N < 10     | < 10   | 48.4           | N < 10  | < 10 | 48.65  |       |      | 48.9   |
| Homeless                   | N < 10           | < 10        | 53.26     |        |       |        | N < 10     | < 10   | 48.4           | N < 10  | < 10 | 48.65  |       |      | 48.9   |
| Foster Care                | N < 10           | < 10        | 53.26     |        |       |        | N < 10     | < 10   | 48.4           | N < 10  | < 10 | 48.65  |       |      | 48.9   |
| Military                   | N < 10           | < 10        | 53.26     |        |       |        | N < 10     | < 10   | 48.4           | N < 10  | < 10 | 48.65  |       |      | 48.9   |
| Dependent                  | 1. 10            | , 10        | 23.20     |        |       | 00.01  | 1. 10      | . 10   | .0.1           | 1. 10   | . 10 | .3.33  |       |      | 10.9   |
| Migrant                    | N < 10           | < 10        | 53.26     |        |       | 53 51  | N < 10     | < 10   | 48.4           | N < 10  | < 10 | 48.65  |       |      | 48.9   |
| 1,11514111                 | 1, 10            | - 10        | 33.20     | 1 11 3 | 0     | 55.51  | 1, 10      | 110    | 10.7           | 1, 10   | 110  | 10.05  |       |      | 10.7   |

N: Number of Concentrators with Test Scores Included in the Score

<sup>\*</sup>State-required academic achievement tests were waived in 2020 due to COVID19.