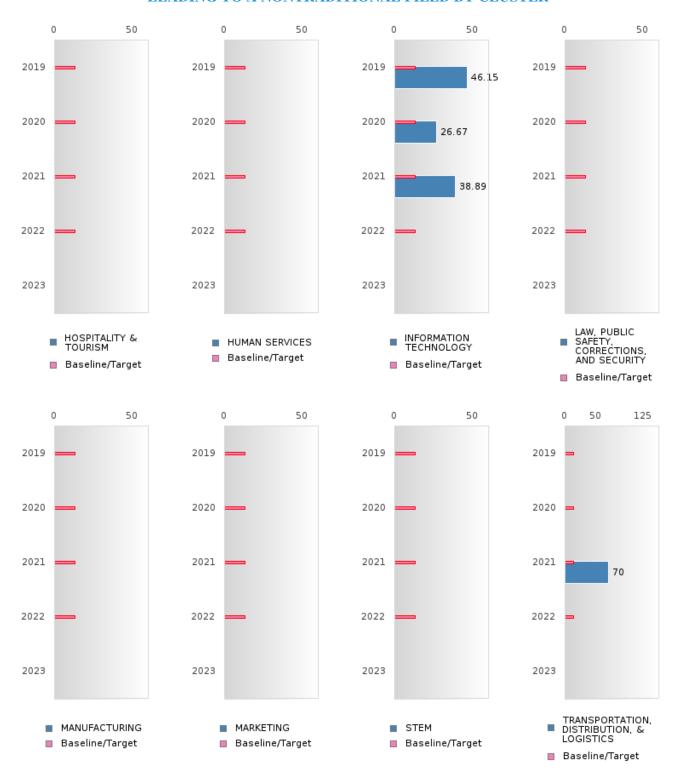

### FOUR-YEAR ADJUSTED GRADUATION RATE BY CLUSTER

| RACE          |        | 2019 |        |        | 2020  |        |        | 2021  |        |        | 2022 |        |       | 2023 |        |
|---------------|--------|------|--------|--------|-------|--------|--------|-------|--------|--------|------|--------|-------|------|--------|
|               | Score  | N    | Target | Score  | N     | Target | Score  | N     | Target | Score  | N    | Target | Score | N    | Target |
|               |        |      | FO     | UR-YEA | R ADJ | USTED  | COHOR  | ΓGRAI | DUATIO | N RATE | 3    |        |       |      |        |
| AGRICULTUR    | > 95   | RV   | 87.18  | 93.00  | RV    | 87.18  | > 95   | RV    | 87.18  | > 95   | RV   | 87.18  |       |      | 87.18  |
| E, FOOD, &    |        |      |        |        |       |        |        |       |        |        |      |        |       |      |        |
| NATURAL       |        |      |        |        |       |        |        |       |        |        |      |        |       |      |        |
| RESOURCES     |        |      |        |        |       |        |        |       |        |        |      |        |       |      |        |
|               | N < 10 | < 10 | 87.18  | N < 10 | < 10  | 87.18  | N < 10 | < 10  | 87.18  | N < 10 | < 10 | 87.18  |       |      | 87.18  |
| RE AND CONS   |        |      |        |        |       |        |        |       |        |        |      |        |       |      |        |
| TRUCTION      |        |      |        |        |       |        |        |       |        |        |      |        |       |      |        |
| ARTS, A/V,    |        |      | 87.18  |        |       | 87.18  |        |       | 87.18  |        |      | 87.18  |       |      | 87.18  |
| TECHNOLOGY    |        |      |        |        |       |        |        |       |        |        |      |        |       |      |        |
| & COMMUNIC    |        |      |        |        |       |        |        |       |        |        |      |        |       |      |        |
| ATIONS        |        |      |        |        |       |        |        |       |        |        |      |        |       |      |        |
| BUSINESS MA   | N < 10 | < 10 | 87.18  | N < 10 | < 10  | 87.18  | > 95   | RV    | 87.18  | > 95   | RV   | 87.18  |       |      | 87.18  |
| NAGEMENT &    |        |      |        |        |       |        |        |       |        |        |      |        |       |      |        |
| ADMINISTRAT   |        |      |        |        |       |        |        |       |        |        |      |        |       |      |        |
| ION           |        |      |        |        |       |        |        |       |        |        |      |        |       |      |        |
| EDUCATION     | N < 10 | < 10 | 87.18  | N < 10 | < 10  | 87.18  | N < 10 | < 10  | 87.18  | N < 10 | < 10 | 87.18  |       |      | 87.18  |
| AND           |        |      |        |        |       |        |        |       |        |        |      |        |       |      |        |
| TRAINING      |        |      |        |        |       |        |        |       |        |        |      |        |       |      |        |
| FINANCE       | N < 10 | < 10 | 87.18  | N < 10 | < 10  | 87.18  | N < 10 | < 10  | 87.18  | N < 10 | < 10 | 87.18  |       |      | 87.18  |
| GOVERNMEN     |        |      | 87.18  |        |       | 87.18  |        |       | 87.18  |        |      | 87.18  |       |      | 87.18  |
| T AND PUBLIC  |        |      |        |        |       |        |        |       |        |        |      |        |       |      |        |
| ADMINISTRAT   |        |      |        |        |       |        |        |       |        |        |      |        |       |      |        |
| ION           |        |      |        |        |       |        |        |       |        |        |      |        |       |      |        |
| HEALTH        | N < 10 | < 10 | 87.18  | N < 10 | < 10  | 87.18  | N < 10 | < 10  | 87.18  | N < 10 | < 10 | 87.18  |       |      | 87.18  |
| SCIENCES      |        |      |        |        |       |        |        |       |        |        |      |        |       |      |        |
| HOSPITALITY   | N < 10 | < 10 | 87.18  | N < 10 | < 10  | 87.18  | N < 10 | < 10  | 87.18  | N < 10 | < 10 | 87.18  |       |      | 87.18  |
| & TOURISM     |        |      |        |        |       |        |        |       |        |        |      |        |       |      |        |
| HUMAN         |        |      | 87.18  |        |       | 87.18  |        |       | 87.18  |        |      | 87.18  |       |      | 87.18  |
| SERVICES      |        |      |        |        |       |        |        |       |        |        |      |        |       |      |        |
| INFORMATIO    | N < 10 | < 10 | 87.18  | N < 10 | < 10  | 87.18  | N < 10 | < 10  | 87.18  | N < 10 | < 10 | 87.18  |       |      | 87.18  |
| N             |        |      |        |        |       |        |        |       |        |        |      |        |       |      |        |
| TECHNOLOGY    |        |      |        |        |       |        |        |       |        |        |      |        |       |      |        |
| LAW, PUBLIC   |        |      | 87.18  |        |       | 87.18  | N < 10 | < 10  | 87.18  | N < 10 | < 10 | 87.18  |       |      | 87.18  |
| SAFETY,       |        |      |        |        |       |        |        |       |        |        |      |        |       |      |        |
| CORRECTION    |        |      |        |        |       |        |        |       |        |        |      |        |       |      |        |
| S, AND        |        |      |        |        |       |        |        |       |        |        |      |        |       |      |        |
| SECURITY      |        |      |        |        |       |        |        |       |        |        |      |        |       |      |        |
| MANUFACTU     |        |      | 87.18  |        |       | 87.18  |        |       | 87.18  |        |      | 87.18  |       |      | 87.18  |
| RING          |        |      |        |        |       |        |        |       |        |        |      |        |       |      |        |
| MARKETING     |        |      | 87.18  |        |       |        | N < 10 | < 10  |        | N < 10 | < 10 | 87.18  |       |      | 87.18  |
| STEM          |        |      | 87.18  |        |       | 87.18  |        |       | 87.18  |        |      | 87.18  |       |      | 87.18  |
| TRANSPORTA    | N < 10 | < 10 | 87.18  |        |       | 87.18  | N < 10 | < 10  | 87.18  | N < 10 | < 10 | 87.18  |       |      | 87.18  |
| TION, DISTRIB |        |      |        |        |       |        |        |       |        |        |      |        |       |      |        |
| UTION, &      |        |      |        |        |       |        |        |       |        |        |      |        |       |      |        |
| LOGISTICS     |        |      |        |        |       |        |        |       |        |        |      |        |       |      |        |

#### FIVE-YEAR EXTENDED ADJUSTED GRADUATION RATE BY CLUSTER

| RACE               |        | 2019 |        |        | 2020  |          |         | 2021  |        |        | 2022 |          |       | 2023 |          |
|--------------------|--------|------|--------|--------|-------|----------|---------|-------|--------|--------|------|----------|-------|------|----------|
|                    | Score  | N    | Target | Score  | N     | Target   | Score   | N     | Target | Score  | N    | Target   | Score | N    | Target   |
|                    |        | F    |        |        | ENDEL | <u> </u> | STED CO | DHORT |        | JATION | RATE | <u> </u> |       |      | <u> </u> |
| AGRICULTUR         | > 95   | RV   | 90.4   | > 95   | RV    | 90.4     | 93.00   | RV    | 90.4   | 93.00  | RV   | 90.4     |       |      | 90.4     |
| E, FOOD, &         |        |      |        |        |       |          |         |       |        |        |      |          |       |      |          |
| NATURAL            |        |      |        |        |       |          |         |       |        |        |      |          |       |      |          |
| RESOURCES          |        |      |        |        |       |          |         |       |        |        |      |          |       |      |          |
| ARCHITECTU         | N < 10 | < 10 | 90.4   | N < 10 | < 10  | 90.4     | N < 10  | < 10  | 90.4   | N < 10 | < 10 | 90.4     |       |      | 90.4     |
| RE AND CONS        |        |      |        |        |       |          |         |       |        |        |      |          |       |      |          |
| TRUCTION           |        |      |        |        |       |          |         |       |        |        |      |          |       |      |          |
| ARTS, A/V,         |        |      | 90.4   |        |       | 90.4     |         |       | 90.4   |        |      | 90.4     |       |      | 90.4     |
| TECHNOLOGY         |        |      |        |        |       |          |         |       |        |        |      |          |       |      |          |
| & COMMUNIC         |        |      |        |        |       |          |         |       |        |        |      |          |       |      |          |
| ATIONS             |        |      |        |        |       |          |         |       |        |        |      |          |       |      |          |
| <b>BUSINESS MA</b> | N < 10 | < 10 | 90.4   | N < 10 | < 10  | 90.4     | N < 10  | < 10  | 90.4   | N < 10 | < 10 | 90.4     |       |      | 90.4     |
| NAGEMENT &         |        |      |        |        |       |          |         |       |        |        |      |          |       |      |          |
| ADMINISTRAT        |        |      |        |        |       |          |         |       |        |        |      |          |       |      |          |
| ION                |        |      |        |        |       |          |         |       |        |        |      |          |       |      |          |
| EDUCATION          | N < 10 | < 10 | 90.4   | N < 10 | < 10  | 90.4     | N < 10  | < 10  | 90.4   | N < 10 | < 10 | 90.4     |       |      | 90.4     |
| AND                |        |      |        |        |       |          |         |       |        |        |      |          |       |      |          |
| TRAINING           |        |      |        |        |       |          |         |       |        |        |      |          |       |      |          |
| FINANCE            | N < 10 | < 10 | 90.4   | N < 10 | < 10  | 90.4     | N < 10  | < 10  | 90.4   | N < 10 | < 10 | 90.4     |       |      | 90.4     |
| GOVERNMEN          |        |      | 90.4   |        |       | 90.4     |         |       | 90.4   |        |      | 90.4     |       |      | 90.4     |
| T AND PUBLIC       |        |      |        |        |       |          |         |       |        |        |      |          |       |      |          |
| ADMINISTRAT        |        |      |        |        |       |          |         |       |        |        |      |          |       |      |          |
| ION                |        |      |        |        |       |          |         |       |        |        |      |          |       |      |          |
| HEALTH             |        |      | 90.4   | N < 10 | < 10  | 90.4     | N < 10  | < 10  | 90.4   | N < 10 | < 10 | 90.4     |       |      | 90.4     |
| SCIENCES           |        |      |        |        |       |          |         |       |        |        |      |          |       |      |          |
| HOSPITALITY        |        |      | 90.4   | N < 10 | < 10  | 90.4     | N < 10  | < 10  | 90.4   | N < 10 | < 10 | 90.4     |       |      | 90.4     |
| & TOURISM          |        |      |        |        |       |          |         |       |        |        |      |          |       |      |          |
| HUMAN              | N < 10 | < 10 | 90.4   |        |       | 90.4     | N < 10  | < 10  | 90.4   | N < 10 | < 10 | 90.4     |       |      | 90.4     |
| SERVICES           |        |      |        |        |       |          |         |       |        |        |      |          |       |      |          |
| INFORMATIO         | N < 10 | < 10 | 90.4   | N < 10 | < 10  | 90.4     | N < 10  | < 10  | 90.4   | N < 10 | < 10 | 90.4     |       |      | 90.4     |
| N                  |        |      |        |        |       |          |         |       |        |        |      |          |       |      |          |
| TECHNOLOGY         |        |      |        |        |       |          |         |       |        |        |      |          |       |      |          |
| LAW, PUBLIC        |        |      | 90.4   |        |       | 90.4     |         |       | 90.4   |        |      | 90.4     |       |      | 90.4     |
| SAFETY,            |        |      |        |        |       |          |         |       |        |        |      |          |       |      |          |
| CORRECTION         |        |      |        |        |       |          |         |       |        |        |      |          |       |      |          |
| S, AND             |        |      |        |        |       |          |         |       |        |        |      |          |       |      |          |
| SECURITY           |        |      |        |        |       |          |         |       |        |        |      |          |       |      |          |
| MANUFACTU          |        |      | 90.4   |        |       | 90.4     |         |       | 90.4   |        |      | 90.4     |       |      | 90.4     |
| RING               |        |      | 00:    |        |       | 06:      |         |       | 00:    |        |      | 06:      |       |      | 00:      |
| MARKETING          |        |      | 90.4   |        |       | 90.4     |         |       | 90.4   |        |      | 90.4     |       |      | 90.4     |
| STEM               |        |      | 90.4   |        |       | 90.4     |         |       | 90.4   |        |      | 90.4     |       |      | 90.4     |
| TRANSPORTA         |        |      | 90.4   | N < 10 | < 10  | 90.4     |         |       | 90.4   |        |      | 90.4     |       |      | 90.4     |
| TION, DISTRIB      |        |      |        |        |       |          |         |       |        |        |      |          |       |      |          |
| UTION, &           |        |      |        |        |       |          |         |       |        |        |      |          |       |      |          |
| LOGISTICS          |        |      |        |        |       |          |         |       |        |        |      |          |       |      |          |