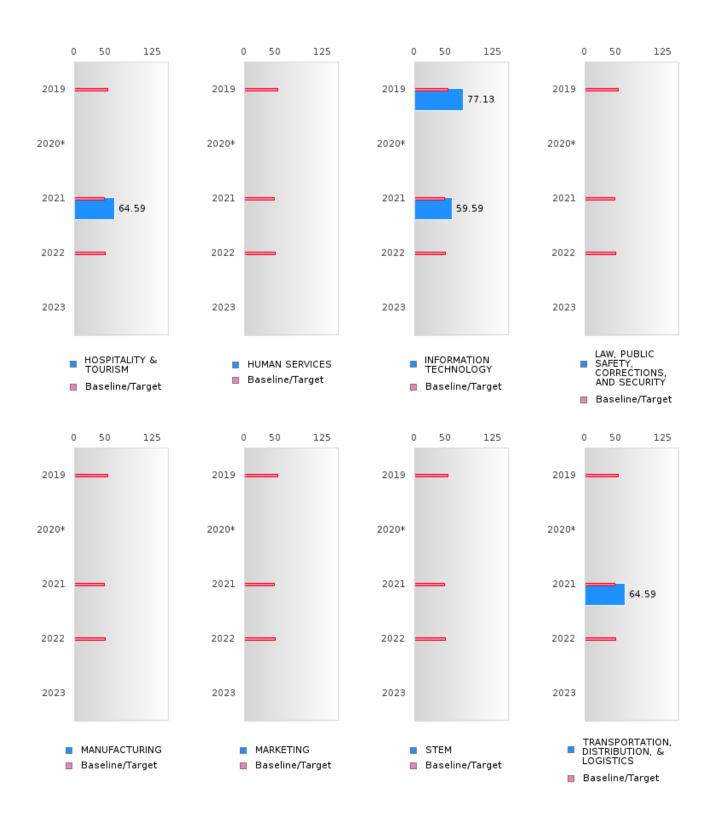

#### ACADEMIC PROFICIENCY SCORE TABLE BY READING LANGUAGE ARTS AND CLUSTER

| RACE                                                       |        | 2019 | ICI BU |       | 2020* |        |        | 2021  |        |        | 2022 |        |       | 2023 |        |
|------------------------------------------------------------|--------|------|--------|-------|-------|--------|--------|-------|--------|--------|------|--------|-------|------|--------|
|                                                            | Score  | N    | Base   | Score | N     | Target | Score  | N     | Target | Score  | N    | Target | Score | N    | Target |
|                                                            |        |      |        |       | REA   | DING I | LANGUA | GE AR | TS     |        |      |        |       |      |        |
| AGRICULTUR<br>E, FOOD, &<br>NATURAL<br>RESOURCES           | 53.43  | 45   | 52.78  |       |       | 53.03  |        | 40    | 48.45  | 63.27  | 28   | 48.7   |       |      | 48.95  |
| ARCHITECTU<br>RE AND CONS<br>TRUCTION                      | 57.35  | 12   | 52.78  |       |       |        | N < 10 |       |        | N < 10 |      | 48.7   |       |      | 48.95  |
| ARTS, A/V,<br>TECHNOLOGY<br>& COMMUNIC<br>ATIONS           | N < 10 | < 10 | 52.78  |       |       | 53.03  | N < 10 | < 10  | 48.45  | N < 10 | < 10 | 48.7   |       |      | 48.95  |
| BUSINESS MA<br>NAGEMENT &<br>ADMINISTRAT<br>ION            |        | < 10 | 52.78  |       |       | 53.03  |        | 16    |        | N < 10 |      | 48.7   |       |      | 48.95  |
| EDUCATION<br>AND<br>TRAINING                               | N < 10 | < 10 | 52.78  |       |       | 53.03  | N < 10 | < 10  |        |        |      | 48.7   |       |      | 48.95  |
|                                                            | N < 10 |      | 52.78  |       |       | 53.03  |        | 10    |        | N < 10 |      | 48.7   |       |      | 48.95  |
| GOVERNMEN<br>T AND PUBLIC<br>ADMINISTRAT<br>ION            | N < 10 | < 10 | 52.78  |       |       | 53.03  | N < 10 | < 10  | 48.45  | N < 10 | < 10 | 48.7   |       |      | 48.95  |
| HEALTH<br>SCIENCES                                         | N < 10 | < 10 | 52.78  |       |       | 53.03  | N < 10 | < 10  |        | N < 10 |      | 48.7   |       |      | 48.95  |
| HOSPITALITY & TOURISM                                      | N < 10 | < 10 | 52.78  |       |       | 53.03  |        | 10    |        | N < 10 |      | 48.7   |       |      | 48.95  |
| HUMAN<br>SERVICES                                          | N < 10 | < 10 | 52.78  |       |       | 53.03  | N < 10 | < 10  | 48.45  | N < 10 | < 10 | 48.7   |       |      | 48.95  |
| INFORMATIO<br>N<br>TECHNOLOGY                              | 77.13  | 16   | 52.78  |       |       | 53.03  | 59.59  | 15    | 48.45  | N < 10 | < 10 | 48.7   |       |      | 48.95  |
| LAW, PUBLIC<br>SAFETY,<br>CORRECTION<br>S, AND<br>SECURITY |        |      | 52.78  |       |       |        | N < 10 |       |        |        |      | 48.7   |       |      | 48.95  |
| MANUFACTU<br>RING                                          |        | < 10 | 52.78  |       |       |        | N < 10 |       |        | N < 10 |      | 48.7   |       |      | 48.95  |
|                                                            | N < 10 |      | 52.78  |       |       |        | N < 10 | < 10  |        | N < 10 |      | 48.7   |       |      | 48.95  |
|                                                            | N < 10 |      | 52.78  |       |       |        | N < 10 | < 10  |        | N < 10 |      | 48.7   |       |      | 48.95  |
| TRANSPORTA<br>TION, DISTRIB<br>UTION, &<br>LOGISTICS       | N < 10 | < 10 | 52.78  |       |       | 53.03  | 64.59  | 10    | 48.45  | N < 10 | < 10 | 48.7   |       |      | 48.95  |