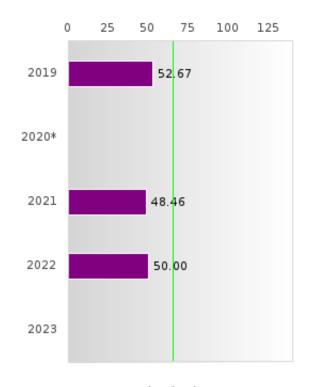

#### ACADEMIC PROFICIENCY SCORE IN READING LANGUAGE ARTS

| YEAR  | SCORE | BASELINE/<br>TARGET | N  |
|-------|-------|---------------------|----|
| 2019  | 62.16 | 52.78               | 75 |
| 2020* |       | 53.03               |    |
| 2021  | 62.72 | 48.45               | 65 |
| 2022  | 62.88 | 48.7                | 39 |
| 2023  |       | 48.95               |    |

N: Number of Concentrators with Test Scores Included in the Score

## DISTRIBUTION OF DISTRICT SCORES FOR ACADEMIC PROFICIENCY IN READING LANGUAGE ARTS

<sup>\*</sup>State-required academic achievement tests were waived in 2020 due to COVID19.