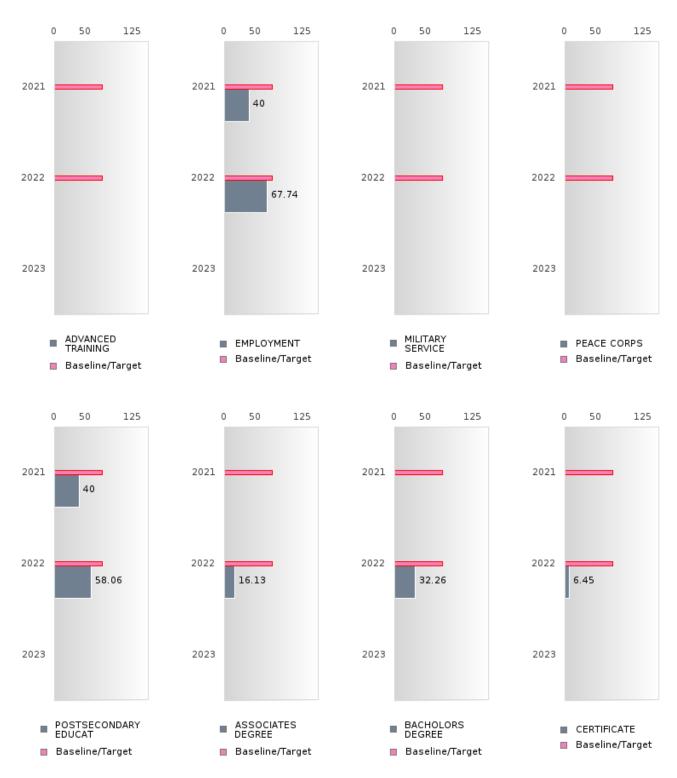

#### PERFORMANCE MEASURE SCORES FOR CONCENTRATORS ONLY

| PERFORMANCE       |       | DIS   | TRICT SCO | DRE   |      | STATE SCORE |       |       |       |      |  |  |
|-------------------|-------|-------|-----------|-------|------|-------------|-------|-------|-------|------|--|--|
| MEASURES          | 2019  | 2020  | 2021      | 2022  | 2023 | 2019        | 2020  | 2021  | 2022  | 2023 |  |  |
| 3S1: POST-PROGRAM |       |       | 68.00     | 87.10 |      |             |       | 81.92 | 81.38 |      |  |  |
| PLACEMENT         |       |       |           |       |      |             |       |       |       |      |  |  |
|                   |       |       |           |       |      |             |       |       |       |      |  |  |
| 4S1: NON-         | 38.57 | 40.30 | 47.37     | 56.76 |      | 31.31       | 31.34 | 30.03 | 43.00 |      |  |  |
| TRADITIONAL       |       |       |           |       |      |             |       |       |       |      |  |  |
| PROGRAM           |       |       |           |       |      |             |       |       |       |      |  |  |
| CONCENTRATION     |       |       |           |       |      |             |       |       |       |      |  |  |
| 5S1: INDUSTRY     |       |       | 18.18     | 62.50 |      |             |       | 14.46 | 44.94 |      |  |  |
| CERTIFICATIONS    |       |       |           |       |      |             |       |       |       |      |  |  |
|                   |       |       |           |       |      |             |       |       |       |      |  |  |

The placement data are lagged in this report and the CAR report. The 2022 report includes placement data on students who exited secondary education during the 2021 school year.