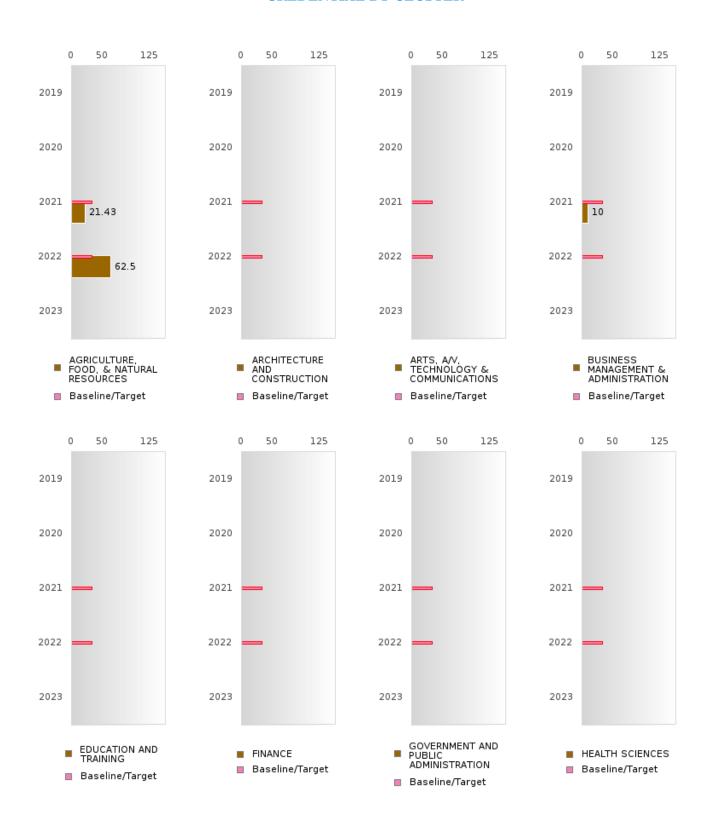

### FOUR-YEAR ADJUSTED GRADUATION RATE BY CLUSTER

| RACE          |        | 2019 |        |        | 2020  |        |        | 2021  |        |        | 2022 |        |       | 2023 |        |
|---------------|--------|------|--------|--------|-------|--------|--------|-------|--------|--------|------|--------|-------|------|--------|
|               | Score  | N    | Target | Score  | N     | Target | Score  | N     | Target | Score  | N    | Target | Score | N    | Target |
|               |        |      | FO     | UR-YEA | R ADJ | USTED  | COHOR  | ΓGRAI | DUATIO | N RATE | 3    |        |       |      |        |
| AGRICULTUR    | > 95   | RV   | 87.18  | 93.00  | RV    | 87.18  | > 95   | RV    | 87.18  | > 95   | RV   | 87.18  |       |      | 87.18  |
| E, FOOD, &    |        |      |        |        |       |        |        |       |        |        |      |        |       |      |        |
| NATURAL       |        |      |        |        |       |        |        |       |        |        |      |        |       |      |        |
| RESOURCES     |        |      |        |        |       |        |        |       |        |        |      |        |       |      |        |
|               | N < 10 | < 10 | 87.18  | N < 10 | < 10  | 87.18  | N < 10 | < 10  | 87.18  | N < 10 | < 10 | 87.18  |       |      | 87.18  |
| RE AND CONS   |        |      |        |        |       |        |        |       |        |        |      |        |       |      |        |
| TRUCTION      |        |      |        |        |       |        |        |       |        |        |      |        |       |      |        |
| ARTS, A/V,    |        |      | 87.18  |        |       | 87.18  |        |       | 87.18  |        |      | 87.18  |       |      | 87.18  |
| TECHNOLOGY    |        |      |        |        |       |        |        |       |        |        |      |        |       |      |        |
| & COMMUNIC    |        |      |        |        |       |        |        |       |        |        |      |        |       |      |        |
| ATIONS        |        |      |        |        |       |        |        |       |        |        |      |        |       |      |        |
| BUSINESS MA   | N < 10 | < 10 | 87.18  | N < 10 | < 10  | 87.18  | > 95   | RV    | 87.18  | > 95   | RV   | 87.18  |       |      | 87.18  |
| NAGEMENT &    |        |      |        |        |       |        |        |       |        |        |      |        |       |      |        |
| ADMINISTRAT   |        |      |        |        |       |        |        |       |        |        |      |        |       |      |        |
| ION           |        |      |        |        |       |        |        |       |        |        |      |        |       |      |        |
| EDUCATION     | N < 10 | < 10 | 87.18  | N < 10 | < 10  | 87.18  | N < 10 | < 10  | 87.18  | N < 10 | < 10 | 87.18  |       |      | 87.18  |
| AND           |        |      |        |        |       |        |        |       |        |        |      |        |       |      |        |
| TRAINING      |        |      |        |        |       |        |        |       |        |        |      |        |       |      |        |
| FINANCE       | N < 10 | < 10 | 87.18  | N < 10 | < 10  | 87.18  | N < 10 | < 10  | 87.18  | N < 10 | < 10 | 87.18  |       |      | 87.18  |
| GOVERNMEN     |        |      | 87.18  |        |       | 87.18  |        |       | 87.18  |        |      | 87.18  |       |      | 87.18  |
| T AND PUBLIC  |        |      |        |        |       |        |        |       |        |        |      |        |       |      |        |
| ADMINISTRAT   |        |      |        |        |       |        |        |       |        |        |      |        |       |      |        |
| ION           |        |      |        |        |       |        |        |       |        |        |      |        |       |      |        |
| HEALTH        | N < 10 | < 10 | 87.18  | N < 10 | < 10  | 87.18  | N < 10 | < 10  | 87.18  | N < 10 | < 10 | 87.18  |       |      | 87.18  |
| SCIENCES      |        |      |        |        |       |        |        |       |        |        |      |        |       |      |        |
| HOSPITALITY   | N < 10 | < 10 | 87.18  | N < 10 | < 10  | 87.18  | N < 10 | < 10  | 87.18  | N < 10 | < 10 | 87.18  |       |      | 87.18  |
| & TOURISM     |        |      |        |        |       |        |        |       |        |        |      |        |       |      |        |
| HUMAN         |        |      | 87.18  |        |       | 87.18  |        |       | 87.18  |        |      | 87.18  |       |      | 87.18  |
| SERVICES      |        |      |        |        |       |        |        |       |        |        |      |        |       |      |        |
| INFORMATIO    | N < 10 | < 10 | 87.18  | N < 10 | < 10  | 87.18  | N < 10 | < 10  | 87.18  | N < 10 | < 10 | 87.18  |       |      | 87.18  |
| N             |        |      |        |        |       |        |        |       |        |        |      |        |       |      |        |
| TECHNOLOGY    |        |      |        |        |       |        |        |       |        |        |      |        |       |      |        |
| LAW, PUBLIC   |        |      | 87.18  |        |       | 87.18  | N < 10 | < 10  | 87.18  | N < 10 | < 10 | 87.18  |       |      | 87.18  |
| SAFETY,       |        |      |        |        |       |        |        |       |        |        |      |        |       |      |        |
| CORRECTION    |        |      |        |        |       |        |        |       |        |        |      |        |       |      |        |
| S, AND        |        |      |        |        |       |        |        |       |        |        |      |        |       |      |        |
| SECURITY      |        |      |        |        |       |        |        |       |        |        |      |        |       |      |        |
| MANUFACTU     |        |      | 87.18  |        |       | 87.18  |        |       | 87.18  |        |      | 87.18  |       |      | 87.18  |
| RING          |        |      |        |        |       |        |        |       |        |        |      |        |       |      |        |
| MARKETING     |        |      | 87.18  |        |       |        | N < 10 | < 10  |        | N < 10 | < 10 | 87.18  |       |      | 87.18  |
| STEM          |        |      | 87.18  |        |       | 87.18  |        |       | 87.18  |        |      | 87.18  |       |      | 87.18  |
| TRANSPORTA    | N < 10 | < 10 | 87.18  |        |       | 87.18  | N < 10 | < 10  | 87.18  | N < 10 | < 10 | 87.18  |       |      | 87.18  |
| TION, DISTRIB |        |      |        |        |       |        |        |       |        |        |      |        |       |      |        |
| UTION, &      |        |      |        |        |       |        |        |       |        |        |      |        |       |      |        |
| LOGISTICS     |        |      |        |        |       |        |        |       |        |        |      |        |       |      |        |