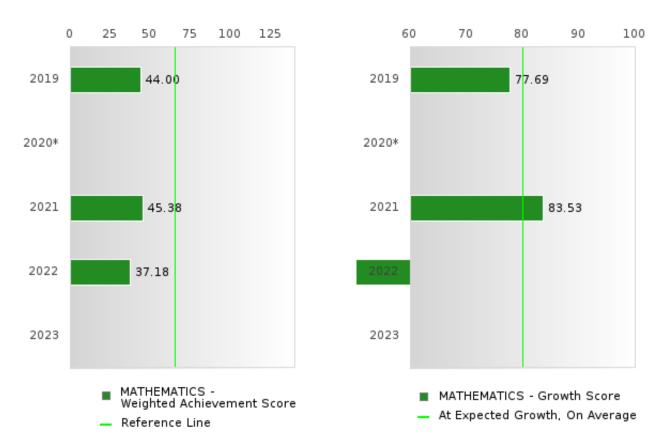

#### ACADEMIC PROFICIENCY SCORE IN MATHEMATICS

| YEAR  | SCORE | BASELINE/<br>TARGET | N  |
|-------|-------|---------------------|----|
| 2019  | 60.85 | 46.45               | 75 |
| 2020* |       | 46.7                |    |
| 2021  | 64.46 | 42.27               | 65 |
| 2022  | 61.39 | 42.52               | 39 |
| 2023  |       | 42.77               |    |

N: Number of Concentrators with Test Scores Included in the Score

### DISTRIBUTION OF DISTRICT SCORES FOR ACADEMIC PROFICIENCY IN MATHEMATICS

<sup>\*</sup>State-required academic achievement tests were waived in 2020 due to COVID19.