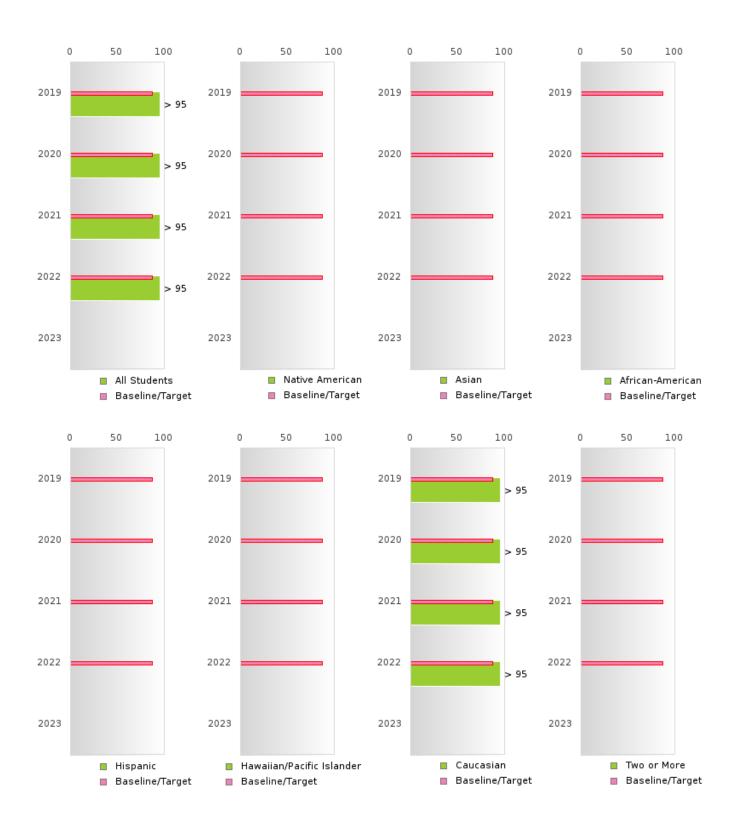

#### FOUR-YEAR ADJUSTED COHORT GRADUATION RATE BY RACE/ETHNICITY

#### FIVE-YEAR EXTENDED ADJUSTED COHORT GRADUATION RATE BY RACE/ETHNICITY

#### **GRADUATION RATE BY RACE/ETHNICITY**

| RACE             |        | 2019 |        |        | 2020  |        |         | 2021  |        |         | 2022 |        |       | 2023 |        |
|------------------|--------|------|--------|--------|-------|--------|---------|-------|--------|---------|------|--------|-------|------|--------|
|                  | Score  | N    | Target | Score  | N     | Target | Score   | N     | Target | Score   | N    | Target | Score | N    | Target |
|                  |        |      | FO     | UR-YEA | R ADJ | USTED  | COHOR'  | ΓGRAI | DUATIO | ON RATE | 3    |        |       |      |        |
| All Students     | > 95   | RV   | 87.18  | > 95   | RV    | 87.18  | > 95    | RV    | 87.18  | > 95    | RV   | 87.18  |       |      | 87.18  |
| Native American  |        |      | 87.18  | N < 10 | < 10  | 87.18  |         |       | 87.18  |         |      | 87.18  |       |      | 87.18  |
| Asian            | N < 10 | < 10 | 87.18  | N < 10 | < 10  | 87.18  | N < 10  | < 10  | 87.18  | N < 10  | < 10 | 87.18  |       |      | 87.18  |
| African-         |        |      | 87.18  |        |       | 87.18  | N < 10  | < 10  | 87.18  |         |      | 87.18  |       |      | 87.18  |
| American         |        |      |        |        |       |        |         |       |        |         |      |        |       |      |        |
| Hispanic         |        |      | 87.18  |        |       | 87.18  | N < 10  | < 10  | 87.18  |         |      | 87.18  |       |      | 87.18  |
| Hawaiian/Pacific |        |      | 87.18  |        |       | 87.18  |         |       | 87.18  |         |      | 87.18  |       |      | 87.18  |
| Islander         |        |      |        |        |       |        |         |       |        |         |      |        |       |      |        |
| Caucasian        | > 95   | RV   | 87.18  | > 95   | RV    | 87.18  | > 95    | RV    | 87.18  | > 95    | RV   | 87.18  |       |      | 87.18  |
| Two or More      |        |      | 87.18  |        |       | 87.18  |         |       | 87.18  |         |      | 87.18  |       |      | 87.18  |
|                  |        | F    | IVE-YE | AR EXT | ENDEI | O ADJU | STED CO | DHORT | GRAD   | JATION  | RATE |        |       |      |        |
| All Students     | > 95   | RV   | 90.4   | > 95   | RV    | 90.4   | > 95    | RV    | 90.4   | > 95    | RV   | 90.4   |       |      | 90.4   |
| Native American  | N < 10 | < 10 | 90.4   |        |       | 90.4   | N < 10  | < 10  | 90.4   |         |      | 90.4   |       |      | 90.4   |
| Asian            |        |      | 90.4   | N < 10 | < 10  | 90.4   | N < 10  | < 10  | 90.4   | N < 10  | < 10 | 90.4   |       |      | 90.4   |
| African-         | N < 10 | < 10 | 90.4   |        |       | 90.4   |         |       | 90.4   |         |      | 90.4   |       |      | 90.4   |
| American         |        |      |        |        |       |        |         |       |        |         |      |        |       |      |        |
| Hispanic         |        |      | 90.4   |        |       | 90.4   |         |       | 90.4   | N < 10  | < 10 | 90.4   |       |      | 90.4   |
| Hawaiian/Pacific |        |      | 90.4   |        |       | 90.4   |         |       | 90.4   |         |      | 90.4   |       |      | 90.4   |
| Islander         |        |      |        |        |       |        |         |       |        |         |      |        |       |      |        |
| Caucasian        | > 95   | RV   | 90.4   | > 95   | RV    | 90.4   | > 95    | RV    | 90.4   | > 95    | RV   | 90.4   |       |      | 90.4   |
| Two or More      | N < 10 | < 10 | 90.4   |        |       | 90.4   |         |       | 90.4   |         |      | 90.4   |       |      | 90.4   |