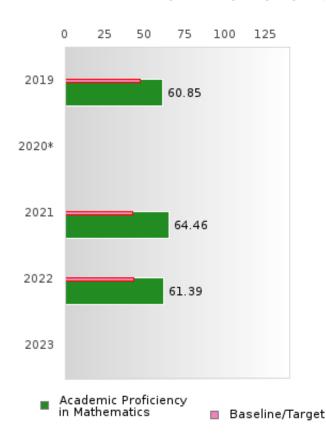

#### ACADEMIC PROFICIENCY SCORE IN MATHEMATICS

| YEAR  | SCORE | BASELINE/<br>TARGET | N  |
|-------|-------|---------------------|----|
| 2019  | 60.85 | 46.45               | 75 |
| 2020* |       | 46.7                |    |
| 2021  | 64.46 | 42.27               | 65 |
| 2022  | 61.39 | 42.52               | 39 |
| 2023  |       | 42.77               |    |

N: Number of Concentrators with Test Scores Included in the Score