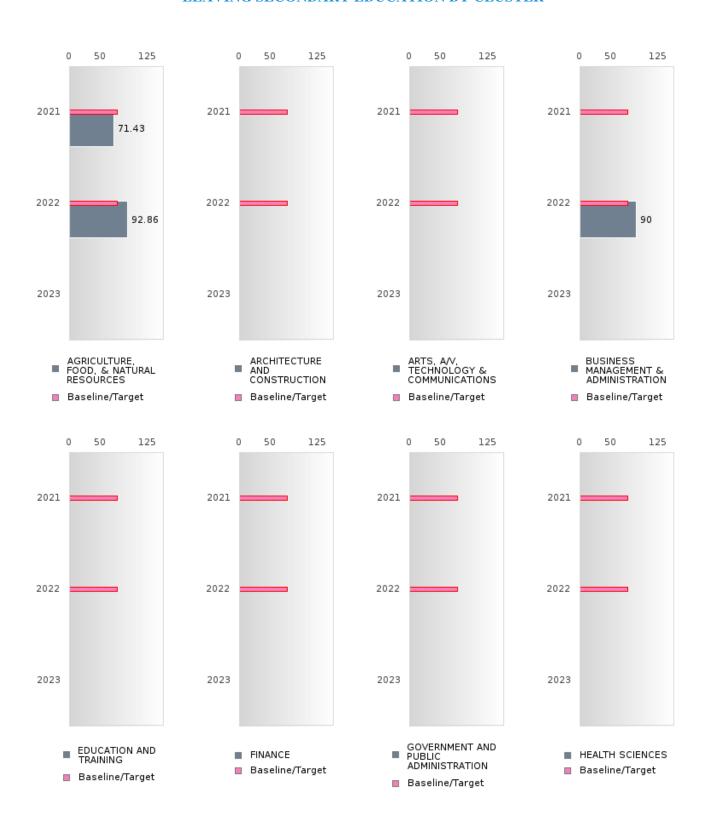

#### PERFORMANCE MEASURE SCORES FOR CONCENTRATORS ONLY

| PERFORMANCE       |       | DIS   | TRICT SCO | DRE   |      | STATE SCORE |       |       |       |      |  |  |
|-------------------|-------|-------|-----------|-------|------|-------------|-------|-------|-------|------|--|--|
| MEASURES          | 2019  | 2020  | 2021      | 2022  | 2023 | 2019        | 2020  | 2021  | 2022  | 2023 |  |  |
| 3S1: POST-PROGRAM |       |       | 68.00     | 87.10 |      |             |       | 81.92 | 81.38 |      |  |  |
| PLACEMENT         |       |       |           |       |      |             |       |       |       |      |  |  |
|                   |       |       |           |       |      |             |       |       |       |      |  |  |
| 4S1: NON-         | 38.57 | 40.30 | 47.37     | 56.76 |      | 31.31       | 31.34 | 30.03 | 43.00 |      |  |  |
| TRADITIONAL       |       |       |           |       |      |             |       |       |       |      |  |  |
| PROGRAM           |       |       |           |       |      |             |       |       |       |      |  |  |
| CONCENTRATION     |       |       |           |       |      |             |       |       |       |      |  |  |
| 5S1: INDUSTRY     |       |       | 18.18     | 62.50 |      |             |       | 14.46 | 44.94 |      |  |  |
| CERTIFICATIONS    |       |       |           |       |      |             |       |       |       |      |  |  |
|                   |       |       |           |       |      |             |       |       |       |      |  |  |

The placement data are lagged in this report and the CAR report. The 2022 report includes placement data on students who exited secondary education during the 2021 school year.