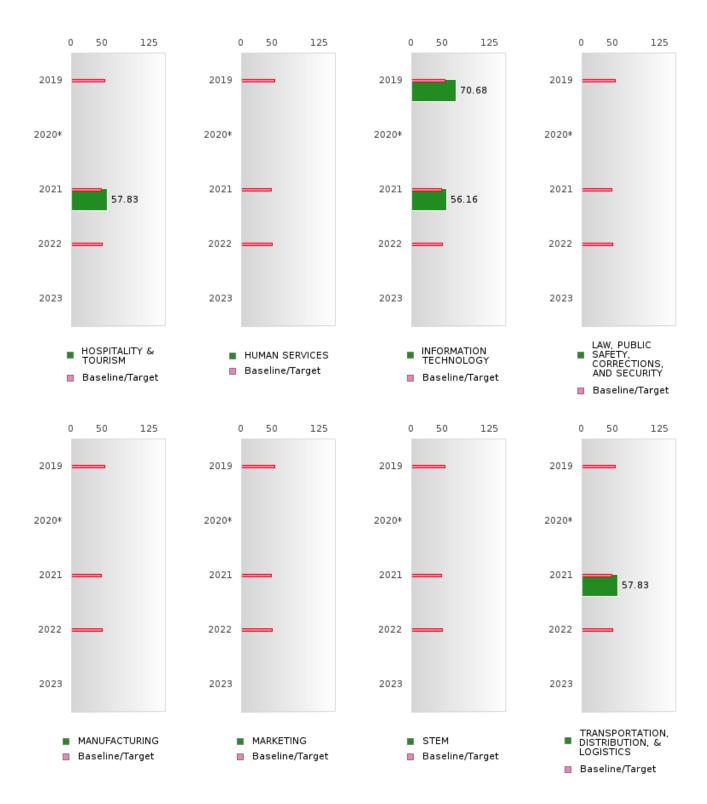

#### ACADEMIC PROFICIENCY SCORE TABLE BY MATHEMATICS AND CLUSTER

| RACE                 |         | 2019 |                |       | 2020* |        |                 | 2021       |        |                  | 2022 |                |       | 2023 |                |
|----------------------|---------|------|----------------|-------|-------|--------|-----------------|------------|--------|------------------|------|----------------|-------|------|----------------|
|                      | Score   | N    | Base           | Score | N     | Target | Score           | N          | Target | Score            | N    | Target         | Score | N    | Target         |
|                      |         |      | line           |       |       |        |                 |            |        |                  |      |                |       |      |                |
|                      |         | 1.   | 12.15          |       |       |        | HEMATI          |            | 40.55  | 40.51            |      | 10 ==          |       |      | 10 ==          |
| AGRICULTUR           | 54.85   | 45   | 46.45          |       |       | 46.7   | 63.99           | 40         | 42.27  | 63.34            | 28   | 42.52          |       |      | 42.77          |
| E, FOOD, &           |         |      |                |       |       |        |                 |            |        |                  |      |                |       |      |                |
| NATURAL              |         |      |                |       |       |        |                 |            |        |                  |      |                |       |      |                |
| RESOURCES            |         |      |                |       |       | =      |                 |            |        |                  |      |                |       |      |                |
| ARCHITECTU           | 42.05   | 12   | 46.45          |       |       | 46.7   | N < 10          | < 10       | 42.27  | N < 10           | < 10 | 42.52          |       |      | 42.77          |
| RE AND CONS          |         |      |                |       |       |        |                 |            |        |                  |      |                |       |      |                |
| TRUCTION             |         |      |                |       |       | =      |                 |            |        |                  |      |                |       |      |                |
|                      | N < 10  | < 10 | 46.45          |       |       | 46.7   | N < 10          | < 10       | 42.27  | N < 10           | < 10 | 42.52          |       |      | 42.77          |
| TECHNOLOGY           |         |      |                |       |       |        |                 |            |        |                  |      |                |       |      |                |
| & COMMUNIC           |         |      |                |       |       |        |                 |            |        |                  |      |                |       |      |                |
| ATIONS               |         |      |                |       |       | =      |                 |            |        |                  |      |                |       |      |                |
| BUSINESS MA          | N < 10  | < 10 | 46.45          |       |       | 46.7   | 67.83           | 16         | 42.27  | N < 10           | < 10 | 42.52          |       |      | 42.77          |
| NAGEMENT &           |         |      |                |       |       |        |                 |            |        |                  |      |                |       |      |                |
| ADMINISTRAT          |         |      |                |       |       |        |                 |            |        |                  |      |                |       |      |                |
| ION                  | NT 10   | 10   | 46.45          |       |       | 46.7   | NT 10           | 10         | 10.07  | NT 10            | 10   | 10.50          |       |      | 10.77          |
| EDUCATION            | N < 10  | < 10 | 46.45          |       |       | 46.7   | N < 10          | < 10       | 42.27  | N < 10           | < 10 | 42.52          |       |      | 42.77          |
| AND                  |         |      |                |       |       |        |                 |            |        |                  |      |                |       |      |                |
| TRAINING             | NT = 10 | - 10 | 16 15          |       |       | 167    | 57 02           | 10         | 42.27  | NT = 10          | - 10 | 42.52          |       |      | 40.77          |
| FINANCE<br>GOVERNMEN | N < 10  |      | 46.45<br>46.45 |       |       | 46.7   | 57.83<br>N < 10 | 10<br>< 10 |        | N < 10<br>N < 10 |      | 42.52<br>42.52 |       |      | 42.77<br>42.77 |
| T AND PUBLIC         | N < 10  | < 10 | 40.43          |       |       | 40.7   | N < 10          | < 10       | 42.27  | N < 10           | < 10 | 42.32          |       |      | 42.77          |
| ADMINISTRAT          |         |      |                |       |       |        |                 |            |        |                  |      |                |       |      |                |
| ION                  |         |      |                |       |       |        |                 |            |        |                  |      |                |       |      |                |
| HEALTH               | N < 10  | < 10 | 46.45          |       |       | 46.7   | N < 10          | < 10       | 12 27  | N < 10           | < 10 | 42.52          |       |      | 42.77          |
| SCIENCES             | 14 < 10 | < 10 | 70.73          |       |       | 40.7   | 14 < 10         | < 10       | 72.27  | 14 < 10          | < 10 | 72.32          |       |      | 72.77          |
| HOSPITALITY          | N < 10  | < 10 | 46.45          |       |       | 46.7   | 57.83           | 10         | 42.27  | N < 10           | < 10 | 42.52          |       |      | 42.77          |
| & TOURISM            | 11 110  | 110  | 10.15          |       |       | 10.7   | 37.03           | 10         | 12.27  | 11 110           | (10  | 12.32          |       |      | 12.77          |
| HUMAN                | N < 10  | < 10 | 46.45          |       |       | 46.7   | N < 10          | < 10       | 42.27  | N < 10           | < 10 | 42.52          |       |      | 42.77          |
| SERVICES             |         |      |                |       |       |        |                 |            |        |                  |      |                |       |      |                |
| INFORMATIO           | 70.68   | 16   | 46.45          |       |       | 46.7   | 56.16           | 15         | 42.27  | N < 10           | < 10 | 42.52          |       |      | 42.77          |
| N                    |         |      |                |       |       |        |                 |            |        |                  |      |                |       |      |                |
| TECHNOLOGY           |         |      |                |       |       |        |                 |            |        |                  |      |                |       |      |                |
| LAW, PUBLIC          | N < 10  | < 10 | 46.45          |       |       | 46.7   | N < 10          | < 10       | 42.27  | N < 10           | < 10 | 42.52          |       |      | 42.77          |
| SAFETY,              |         |      |                |       |       |        |                 |            |        |                  |      |                |       |      |                |
| CORRECTION           |         |      |                |       |       |        |                 |            |        |                  |      |                |       |      |                |
| S, AND               |         |      |                |       |       |        |                 |            |        |                  |      |                |       |      |                |
| SECURITY             |         |      |                |       |       |        |                 |            |        |                  |      |                |       |      |                |
| MANUFACTU            | N < 10  | < 10 | 46.45          |       |       | 46.7   | N < 10          | < 10       | 42.27  | N < 10           | < 10 | 42.52          |       |      | 42.77          |
| RING                 |         |      |                |       |       |        |                 |            |        |                  |      |                |       |      |                |
| MARKETING            | N < 10  | < 10 | 46.45          |       |       | 46.7   | N < 10          | < 10       | 42.27  | N < 10           | < 10 | 42.52          |       |      | 42.77          |
| STEM                 | N < 10  | < 10 | 46.45          |       |       | 46.7   | N < 10          | < 10       | 42.27  | N < 10           | < 10 | 42.52          |       |      | 42.77          |
| TRANSPORTA           | N < 10  | < 10 | 46.45          |       |       | 46.7   | 57.83           | 10         | 42.27  | N < 10           | < 10 | 42.52          |       |      | 42.77          |
| TION, DISTRIB        |         |      |                |       |       |        |                 |            |        |                  |      |                |       |      |                |
| UTION, &             |         |      |                |       |       |        |                 |            |        |                  |      |                |       |      |                |
| LOGISTICS            |         |      |                |       |       |        |                 |            |        |                  |      |                |       |      |                |
| LOGISTICS            |         |      |                |       |       |        |                 |            |        |                  |      |                |       |      |                |

N: Number of Concentrators with Test Scores Included in the Score

<sup>\*</sup>State-required academic achievement tests were waived in 2020 due to COVID19.