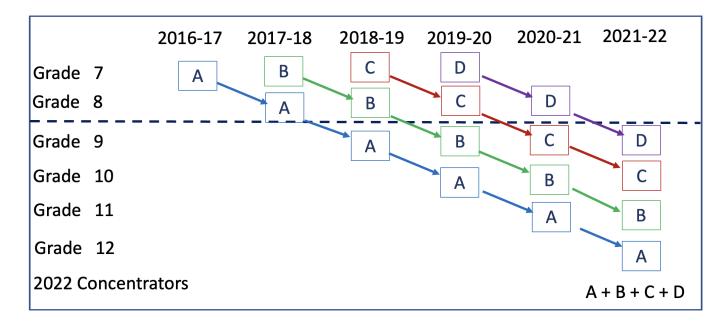

### Who is included in these reports?

Students included in these reports are Grades 9 – 12 students actively enrolled as indicated in 2020-21 school year SIS Cycle 7 who have earned a concentration in one or more program of study. Credits may be earned starting in Grade 7 through Grade 12. An example for 2021 concentrators is provided below.