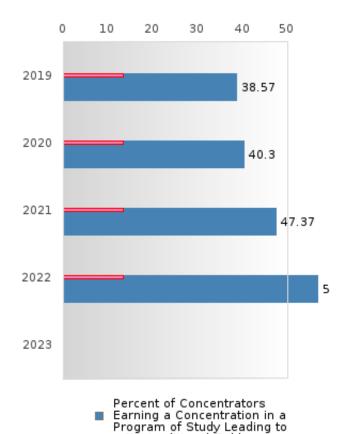

#### PERFORMANCE MEASURE SCORES FOR CONCENTRATORS ONLY

| PERFORMANCE       |       | DIS   | TRICT SCO | DRE   |      | STATE SCORE |       |       |       |      |  |  |
|-------------------|-------|-------|-----------|-------|------|-------------|-------|-------|-------|------|--|--|
| MEASURES          | 2019  | 2020  | 2021      | 2022  | 2023 | 2019        | 2020  | 2021  | 2022  | 2023 |  |  |
| 3S1: POST-PROGRAM |       |       | 68.00     | 87.10 |      |             |       | 81.92 | 81.38 |      |  |  |
| PLACEMENT         |       |       |           |       |      |             |       |       |       |      |  |  |
|                   |       |       |           |       |      |             |       |       |       |      |  |  |
| 4S1: NON-         | 38.57 | 40.30 | 47.37     | 56.76 |      | 31.31       | 31.34 | 30.03 | 43.00 |      |  |  |
| TRADITIONAL       |       |       |           |       |      |             |       |       |       |      |  |  |
| PROGRAM           |       |       |           |       |      |             |       |       |       |      |  |  |
| CONCENTRATION     |       |       |           |       |      |             |       |       |       |      |  |  |
| 5S1: INDUSTRY     |       |       | 18.18     | 62.50 |      |             |       | 14.46 | 44.94 |      |  |  |
| CERTIFICATIONS    |       |       |           |       |      |             |       |       |       |      |  |  |
|                   |       |       |           |       |      |             |       |       |       |      |  |  |