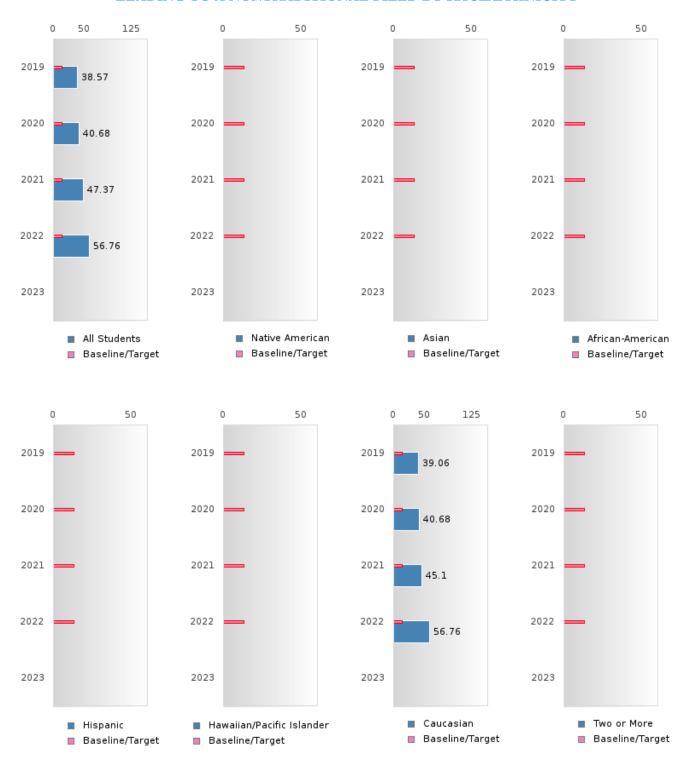

#### PERFORMANCE MEASURE SCORES FOR CONCENTRATORS ONLY

| PERFORMANCE       |       | DIS   | TRICT SCO | DRE   |      | STATE SCORE |       |       |       |      |  |  |
|-------------------|-------|-------|-----------|-------|------|-------------|-------|-------|-------|------|--|--|
| MEASURES          | 2019  | 2020  | 2021      | 2022  | 2023 | 2019        | 2020  | 2021  | 2022  | 2023 |  |  |
| 3S1: POST-PROGRAM |       |       | 68.00     | 87.10 |      |             |       | 81.92 | 81.38 |      |  |  |
| PLACEMENT         |       |       |           |       |      |             |       |       |       |      |  |  |
|                   |       |       |           |       |      |             |       |       |       |      |  |  |
| 4S1: NON-         | 38.57 | 40.30 | 47.37     | 56.76 |      | 31.31       | 31.34 | 30.03 | 43.00 |      |  |  |
| TRADITIONAL       |       |       |           |       |      |             |       |       |       |      |  |  |
| PROGRAM           |       |       |           |       |      |             |       |       |       |      |  |  |
| CONCENTRATION     |       |       |           |       |      |             |       |       |       |      |  |  |
| 5S1: INDUSTRY     |       |       | 18.18     | 62.50 |      |             |       | 14.46 | 44.94 |      |  |  |
| CERTIFICATIONS    |       |       |           |       |      |             |       |       |       |      |  |  |
|                   |       |       |           |       |      |             |       |       |       |      |  |  |

#### **GRADUATION RATE BY RACE/ETHNICITY**

| RACE             |        | 2019 |        |        | 2020  |        |         | 2021  |        |         | 2022 |        |       | 2023 |        |
|------------------|--------|------|--------|--------|-------|--------|---------|-------|--------|---------|------|--------|-------|------|--------|
|                  | Score  | N    | Target | Score  | N     | Target | Score   | N     | Target | Score   | N    | Target | Score | N    | Target |
|                  |        |      | FO     | UR-YEA | R ADJ | USTED  | COHOR'  | ΓGRAI | DUATIO | ON RATE | 3    |        |       |      |        |
| All Students     | > 95   | RV   | 87.18  | > 95   | RV    | 87.18  | > 95    | RV    | 87.18  | > 95    | RV   | 87.18  |       |      | 87.18  |
| Native American  |        |      | 87.18  | N < 10 | < 10  | 87.18  |         |       | 87.18  |         |      | 87.18  |       |      | 87.18  |
| Asian            | N < 10 | < 10 | 87.18  | N < 10 | < 10  | 87.18  | N < 10  | < 10  | 87.18  | N < 10  | < 10 | 87.18  |       |      | 87.18  |
| African-         |        |      | 87.18  |        |       | 87.18  | N < 10  | < 10  | 87.18  |         |      | 87.18  |       |      | 87.18  |
| American         |        |      |        |        |       |        |         |       |        |         |      |        |       |      |        |
| Hispanic         |        |      | 87.18  |        |       | 87.18  | N < 10  | < 10  | 87.18  |         |      | 87.18  |       |      | 87.18  |
| Hawaiian/Pacific |        |      | 87.18  |        |       | 87.18  |         |       | 87.18  |         |      | 87.18  |       |      | 87.18  |
| Islander         |        |      |        |        |       |        |         |       |        |         |      |        |       |      |        |
| Caucasian        | > 95   | RV   | 87.18  | > 95   | RV    | 87.18  | > 95    | RV    | 87.18  | > 95    | RV   | 87.18  |       |      | 87.18  |
| Two or More      |        |      | 87.18  |        |       | 87.18  |         |       | 87.18  |         |      | 87.18  |       |      | 87.18  |
|                  |        | F    | IVE-YE | AR EXT | ENDEI | O ADJU | STED CO | DHORT | GRAD   | JATION  | RATE |        |       |      |        |
| All Students     | > 95   | RV   | 90.4   | > 95   | RV    | 90.4   | > 95    | RV    | 90.4   | > 95    | RV   | 90.4   |       |      | 90.4   |
| Native American  | N < 10 | < 10 | 90.4   |        |       | 90.4   | N < 10  | < 10  | 90.4   |         |      | 90.4   |       |      | 90.4   |
| Asian            |        |      | 90.4   | N < 10 | < 10  | 90.4   | N < 10  | < 10  | 90.4   | N < 10  | < 10 | 90.4   |       |      | 90.4   |
| African-         | N < 10 | < 10 | 90.4   |        |       | 90.4   |         |       | 90.4   |         |      | 90.4   |       |      | 90.4   |
| American         |        |      |        |        |       |        |         |       |        |         |      |        |       |      |        |
| Hispanic         |        |      | 90.4   |        |       | 90.4   |         |       | 90.4   | N < 10  | < 10 | 90.4   |       |      | 90.4   |
| Hawaiian/Pacific |        |      | 90.4   |        |       | 90.4   |         |       | 90.4   |         |      | 90.4   |       |      | 90.4   |
| Islander         |        |      |        |        |       |        |         |       |        |         |      |        |       |      |        |
| Caucasian        | > 95   | RV   | 90.4   | > 95   | RV    | 90.4   | > 95    | RV    | 90.4   | > 95    | RV   | 90.4   |       |      | 90.4   |
| Two or More      | N < 10 | < 10 | 90.4   |        |       | 90.4   |         |       | 90.4   |         |      | 90.4   |       |      | 90.4   |

#### **GRADUATION RATE BY SPECIAL POPULATION**

| RACE                       |        | 2019 |        |        | 2020  |        |         | 2021   |        |         | 2022 |        |       | 2023 |        |
|----------------------------|--------|------|--------|--------|-------|--------|---------|--------|--------|---------|------|--------|-------|------|--------|
|                            | Score  | N    | Target | Score  | N     | Target | Score   | N      | Target | Score   | N    | Target | Score | N    | Target |
|                            |        |      | FO     | UR-YEA | R ADJ | USTED  | COHOR'  | T GRAI | DUATIO | ON RATE | 3    |        |       |      |        |
| All Students               | > 95   | RV   | 87.18  | > 95   | RV    | 87.18  | > 95    | RV     | 87.18  | > 95    | RV   | 87.18  |       |      | 87.18  |
| Male                       | > 95   | RV   | 87.18  | 90.91  | RV    | 87.18  | > 95    | RV     | 87.18  | N < 10  | < 10 | 87.18  |       |      | 87.18  |
| Female                     | > 95   | RV   | 87.18  | > 95   | RV    | 87.18  | > 95    | RV     | 87.18  | > 95    | RV   | 87.18  |       |      | 87.18  |
| Students with Disabilities | N < 10 | < 10 | 87.18  | N < 10 | < 10  | 87.18  | N < 10  | < 10   | 87.18  | N < 10  | < 10 | 87.18  |       |      | 87.18  |
| Economically Disadvantaged | > 95   | RV   | 87.18  | > 95   | RV    | 87.18  | > 95    | RV     | 87.18  | > 95    | RV   | 87.18  |       |      | 87.18  |
| Non-traditional            | > 95   | RV   | 87.18  | N < 10 | < 10  | 87.18  | > 95    | RV     | 87.18  | > 95    | RV   | 87.18  |       |      | 87.18  |
| Single Parent              |        |      | 87.18  |        |       | 87.18  |         |        | 87.18  | N < 10  | < 10 | 87.18  |       |      | 87.18  |
| English Learner            | N < 10 | < 10 | 87.18  |        |       | 87.18  |         |        | 87.18  | N < 10  | < 10 | 87.18  |       |      | 87.18  |
| Homeless                   | N < 10 | < 10 |        | N < 10 | < 10  |        | N < 10  | < 10   | 87.18  | N < 10  | < 10 | 87.18  |       |      | 87.18  |
| Foster Care                |        |      | 87.18  |        |       | 87.18  |         |        | 87.18  |         |      | 87.18  |       |      | 87.18  |
| Military                   | N < 10 | < 10 | 87.18  | N < 10 | < 10  | 87.18  |         |        | 87.18  | N < 10  | < 10 | 87.18  |       |      | 87.18  |
| Dependent                  |        |      |        |        |       |        |         |        |        |         |      |        |       |      |        |
| Migrant                    |        |      | 87.18  | N < 10 | < 10  | 87.18  |         |        | 87.18  |         |      | 87.18  |       |      | 87.18  |
|                            |        | F    |        |        |       |        | STED CO |        |        | UATION  | RATE |        |       |      |        |
| All Students               | > 95   | RV   | 90.4   | > 95   | RV    | 90.4   | > 95    | RV     | 90.4   | > 95    | RV   | 90.4   |       |      | 90.4   |
| Male                       | > 95   | RV   | 90.4   | > 95   | RV    | 90.4   | 90.91   | RV     | 90.4   | > 95    | RV   | 90.4   |       |      | 90.4   |
| Female                     | 93.75  | RV   | 90.4   | > 95   | RV    | 90.4   | > 95    | RV     | 90.4   | > 95    | RV   | 90.4   |       |      | 90.4   |
| Students with Disabilities | N < 10 | < 10 | 90.4   | N < 10 | < 10  | 90.4   | N < 10  | < 10   | 90.4   | N < 10  | < 10 | 90.4   |       |      | 90.4   |
| Economically Disadvantaged | > 95   | RV   | 90.4   | > 95   | RV    | 90.4   | > 95    | RV     | 90.4   | > 95    | RV   | 90.4   |       |      | 90.4   |
| Non-traditional            |        |      | 90.4   | > 95   | RV    | 90.4   | N < 10  | < 10   | 90.4   | > 95    | RV   | 90.4   |       |      | 90.4   |
| Single Parent              |        |      | 90.4   |        |       | 90.4   |         |        | 90.4   |         |      | 90.4   |       |      | 90.4   |
| English Learner            |        |      | 90.4   | N < 10 | < 10  | 90.4   |         |        | 90.4   |         |      | 90.4   |       |      | 90.4   |
| Homeless                   |        |      | 90.4   | N < 10 | < 10  | 90.4   | N < 10  | < 10   | 90.4   | N < 10  | < 10 | 90.4   |       |      | 90.4   |
| Foster Care                |        |      | 90.4   |        |       | 90.4   |         |        | 90.4   |         |      | 90.4   |       |      | 90.4   |
| Military                   | N < 10 | < 10 | 90.4   | N < 10 | < 10  | 90.4   | N < 10  | < 10   | 90.4   |         |      | 90.4   |       |      | 90.4   |
| Dependent                  |        |      |        |        |       |        |         |        |        |         |      |        |       |      |        |
| Migrant                    |        |      | 90.4   |        |       | 90.4   | N < 10  | < 10   | 90.4   |         |      | 90.4   |       |      | 90.4   |