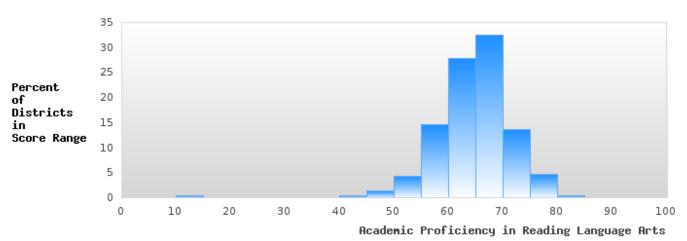

#### ACADEMIC PROFICIENCY SCORE IN READING LANGUAGE ARTS

| YEAR  | SCORE | BASELINE/<br>TARGET | N  |
|-------|-------|---------------------|----|
| 2019  | 62.16 | 52.78               | 75 |
| 2020* |       | 53.03               |    |
| 2021  | 62.72 | 48.45               | 65 |
| 2022  | 62.88 | 48.7                | 39 |
| 2023  |       | 48.95               |    |

## DISTRIBUTION OF DISTRICT SCORES FOR ACADEMIC PROFICIENCY IN READING LANGUAGE ARTS

<sup>\*</sup>State-required academic achievement tests were waived in 2020 due to COVID19.