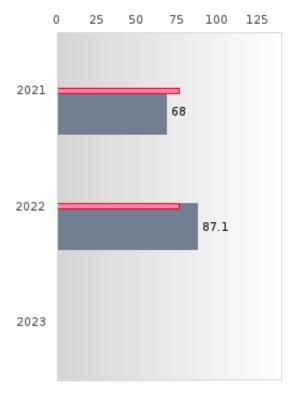

#### PERFORMANCE MEASURE SCORES FOR CONCENTRATORS ONLY

| PERFORMANCE       |       | DIS   | TRICT SCO | DRE   |      | STATE SCORE |       |       |       |      |  |  |
|-------------------|-------|-------|-----------|-------|------|-------------|-------|-------|-------|------|--|--|
| MEASURES          | 2019  | 2020  | 2021      | 2022  | 2023 | 2019        | 2020  | 2021  | 2022  | 2023 |  |  |
| 3S1: POST-PROGRAM |       |       | 68.00     | 87.10 |      |             |       | 81.92 | 81.38 |      |  |  |
| PLACEMENT         |       |       |           |       |      |             |       |       |       |      |  |  |
|                   |       |       |           |       |      |             |       |       |       |      |  |  |
| 4S1: NON-         | 38.57 | 40.30 | 47.37     | 56.76 |      | 31.31       | 31.34 | 30.03 | 43.00 |      |  |  |
| TRADITIONAL       |       |       |           |       |      |             |       |       |       |      |  |  |
| PROGRAM           |       |       |           |       |      |             |       |       |       |      |  |  |
| CONCENTRATION     |       |       |           |       |      |             |       |       |       |      |  |  |
| 5S1: INDUSTRY     |       |       | 18.18     | 62.50 |      |             |       | 14.46 | 44.94 |      |  |  |
| CERTIFICATIONS    |       |       |           |       |      |             |       |       |       |      |  |  |
|                   |       |       |           |       |      |             |       |       |       |      |  |  |

The placement data are lagged in this report and the CAR report. The 2022 report includes placement data on students who exited secondary education during the 2021 school year.