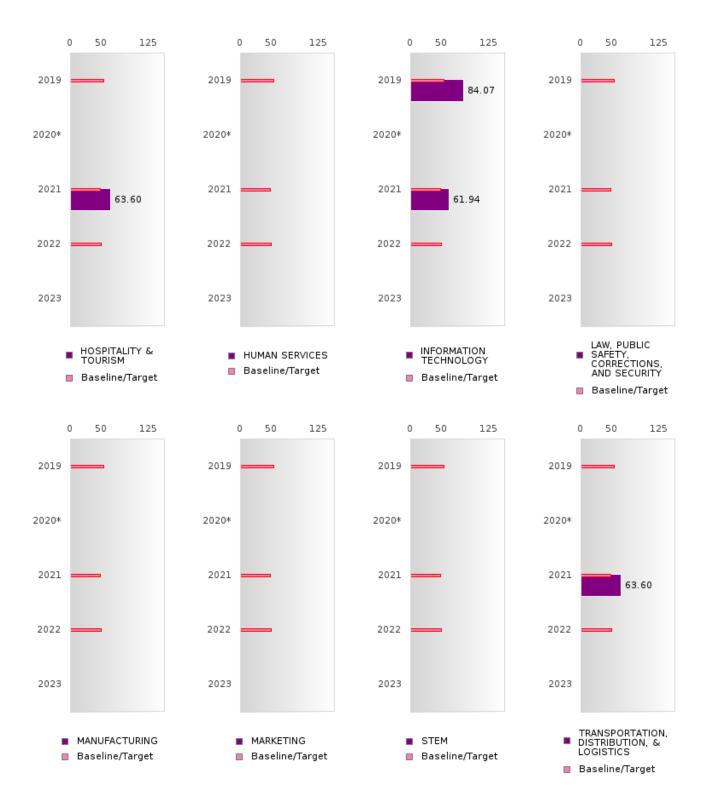

#### ACADEMIC PROFICIENCY SCORE TABLE BY SCIENCE AND CLUSTER

| RACE                                                       |        | 2019 |       |       | 2020* |        |         | 2021 |        |        | 2022 |        |       | 2023 |        |
|------------------------------------------------------------|--------|------|-------|-------|-------|--------|---------|------|--------|--------|------|--------|-------|------|--------|
|                                                            | Score  | N    | Base  | Score | N     | Target | Score   | N    | Target | Score  | N    | Target | Score | N    | Target |
|                                                            |        |      | line  |       |       | 0.4    | GIENIGE |      |        |        |      |        |       |      |        |
| A CDICIII TUD                                              | 54.25  | 45   | 52.26 |       |       | 53.51  | 60.10   | 40   | 10.1   | 61.05  | 28   | 10.65  |       |      | 48.9   |
| AGRICULTUR<br>E, FOOD, &<br>NATURAL<br>RESOURCES           | 34.33  | 43   | 53.26 |       |       | 55.51  | 60.10   | 40   | 48.4   | 61.25  | 28   | 48.65  |       |      | 48.9   |
| ARCHITECTU<br>RE AND CONS<br>TRUCTION                      | 55.73  | 12   | 53.26 |       |       | 53.51  | N < 10  | < 10 | 48.4   | N < 10 | < 10 | 48.65  |       |      | 48.9   |
| TECHNOLOGY<br>& COMMUNIC<br>ATIONS                         | N < 10 |      | 53.26 |       |       |        | N < 10  | < 10 |        | N < 10 | < 10 | 48.65  |       |      | 48.9   |
| BUSINESS MA<br>NAGEMENT &<br>ADMINISTRAT<br>ION            | N < 10 | < 10 | 53.26 |       |       | 53.51  | 71.41   | 16   | 48.4   | N < 10 | < 10 | 48.65  |       |      | 48.9   |
| EDUCATION<br>AND<br>TRAINING                               | N < 10 | < 10 | 53.26 |       |       | 53.51  | N < 10  | < 10 | 48.4   | N < 10 | < 10 | 48.65  |       |      | 48.9   |
| FINANCE                                                    | N < 10 | < 10 | 53.26 |       |       | 53.51  | 63.60   | 10   | 48.4   | N < 10 | < 10 | 48.65  |       |      | 48.9   |
| GOVERNMEN<br>T AND PUBLIC<br>ADMINISTRAT<br>ION            | N < 10 | < 10 | 53.26 |       |       | 53.51  | N < 10  | < 10 | 48.4   | N < 10 | < 10 | 48.65  |       |      | 48.9   |
| HEALTH<br>SCIENCES                                         | N < 10 | < 10 | 53.26 |       |       | 53.51  | N < 10  | < 10 | 48.4   | N < 10 | < 10 | 48.65  |       |      | 48.9   |
| HOSPITALITY & TOURISM                                      | N < 10 | < 10 | 53.26 |       |       | 53.51  | 63.60   | 10   | 48.4   | N < 10 | < 10 | 48.65  |       |      | 48.9   |
| HUMAN<br>SERVICES                                          | N < 10 | < 10 | 53.26 |       |       | 53.51  | N < 10  | < 10 | 48.4   | N < 10 | < 10 | 48.65  |       |      | 48.9   |
| INFORMATIO<br>N<br>TECHNOLOGY                              | 84.07  | 16   | 53.26 |       |       | 53.51  | 61.94   | 15   | 48.4   | N < 10 | < 10 | 48.65  |       |      | 48.9   |
| LAW, PUBLIC<br>SAFETY,<br>CORRECTION<br>S, AND<br>SECURITY | N < 10 | < 10 | 53.26 |       |       | 53.51  | N < 10  | < 10 |        | N < 10 |      | 48.65  |       |      | 48.9   |
| MANUFACTU<br>RING                                          |        | < 10 | 53.26 |       |       |        | N < 10  | < 10 | 48.4   | N < 10 | < 10 | 48.65  |       |      | 48.9   |
| MARKETING                                                  | N < 10 | < 10 | 53.26 |       |       |        | N < 10  | < 10 | 48.4   | N < 10 | < 10 | 48.65  |       |      | 48.9   |
| STEM                                                       | N < 10 | < 10 | 53.26 |       |       |        | N < 10  | < 10 | 48.4   | N < 10 | < 10 | 48.65  |       |      | 48.9   |
| TRANSPORTA<br>TION, DISTRIB<br>UTION, &<br>LOGISTICS       | N < 10 | < 10 | 53.26 |       |       | 53.51  | 63.60   | 10   | 48.4   | N < 10 | < 10 | 48.65  |       |      | 48.9   |

N: Number of Concentrators with Test Scores Included in the Score

<sup>\*</sup>State-required academic achievement tests were waived in 2020 due to COVID19.