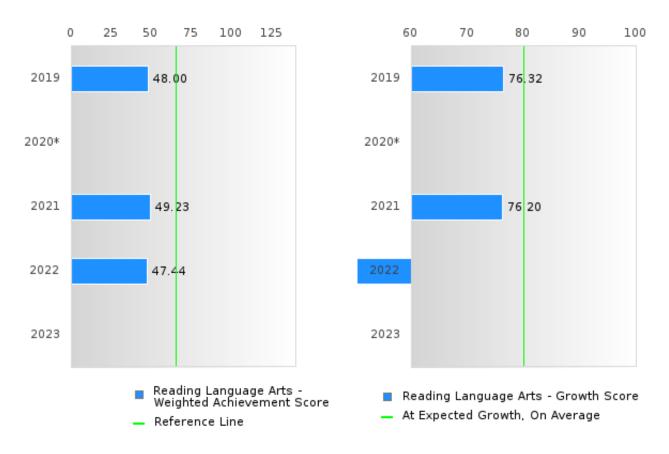

#### ACADEMIC PROFICIENCY SCORE IN READING LANGUAGE ARTS

| YEAR  | SCORE | BASELINE/<br>TARGET | N  |
|-------|-------|---------------------|----|
| 2019  | 62.16 | 52.78               | 75 |
| 2020* |       | 53.03               |    |
| 2021  | 62.72 | 48.45               | 65 |
| 2022  | 62.88 | 48.7                | 39 |
| 2023  |       | 48.95               |    |