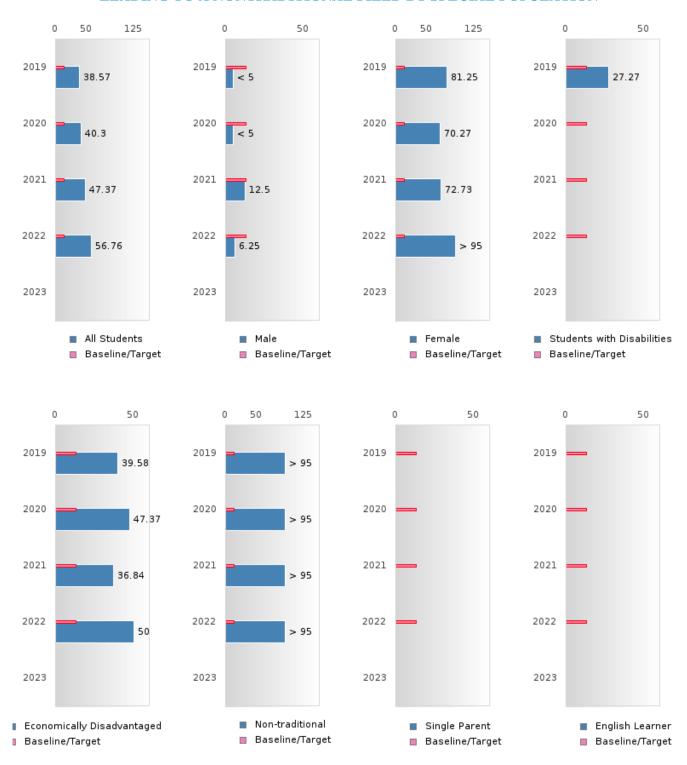

#### PERFORMANCE MEASURE SCORES FOR CONCENTRATORS ONLY

| PERFORMANCE       |       | DIS   | TRICT SCO | DRE   |      | STATE SCORE |       |       |       |      |  |  |
|-------------------|-------|-------|-----------|-------|------|-------------|-------|-------|-------|------|--|--|
| MEASURES          | 2019  | 2020  | 2021      | 2022  | 2023 | 2019        | 2020  | 2021  | 2022  | 2023 |  |  |
| 3S1: POST-PROGRAM |       |       | 68.00     | 87.10 |      |             |       | 81.92 | 81.38 |      |  |  |
| PLACEMENT         |       |       |           |       |      |             |       |       |       |      |  |  |
|                   |       |       |           |       |      |             |       |       |       |      |  |  |
| 4S1: NON-         | 38.57 | 40.30 | 47.37     | 56.76 |      | 31.31       | 31.34 | 30.03 | 43.00 |      |  |  |
| TRADITIONAL       |       |       |           |       |      |             |       |       |       |      |  |  |
| PROGRAM           |       |       |           |       |      |             |       |       |       |      |  |  |
| CONCENTRATION     |       |       |           |       |      |             |       |       |       |      |  |  |
| 5S1: INDUSTRY     |       |       | 18.18     | 62.50 |      |             |       | 14.46 | 44.94 |      |  |  |
| CERTIFICATIONS    |       |       |           |       |      |             |       |       |       |      |  |  |
|                   |       |       |           |       |      |             |       |       |       |      |  |  |

#### **GRADUATION RATE BY SPECIAL POPULATION**

| RACE                       |        | 2019 |        |        | 2020  |        |         | 2021   |        |         | 2022 |        |       | 2023 |        |
|----------------------------|--------|------|--------|--------|-------|--------|---------|--------|--------|---------|------|--------|-------|------|--------|
|                            | Score  | N    | Target | Score  | N     | Target | Score   | N      | Target | Score   | N    | Target | Score | N    | Target |
|                            |        |      | FO     | UR-YEA | R ADJ | USTED  | COHOR'  | T GRAI | DUATIO | ON RATE | 3    |        |       |      |        |
| All Students               | > 95   | RV   | 87.18  | > 95   | RV    | 87.18  | > 95    | RV     | 87.18  | > 95    | RV   | 87.18  |       |      | 87.18  |
| Male                       | > 95   | RV   | 87.18  | 90.91  | RV    | 87.18  | > 95    | RV     | 87.18  | N < 10  | < 10 | 87.18  |       |      | 87.18  |
| Female                     | > 95   | RV   | 87.18  | > 95   | RV    | 87.18  | > 95    | RV     | 87.18  | > 95    | RV   | 87.18  |       |      | 87.18  |
| Students with Disabilities | N < 10 | < 10 | 87.18  | N < 10 | < 10  | 87.18  | N < 10  | < 10   | 87.18  | N < 10  | < 10 | 87.18  |       |      | 87.18  |
| Economically Disadvantaged | > 95   | RV   | 87.18  | > 95   | RV    | 87.18  | > 95    | RV     | 87.18  | > 95    | RV   | 87.18  |       |      | 87.18  |
| Non-traditional            | > 95   | RV   | 87.18  | N < 10 | < 10  | 87.18  | > 95    | RV     | 87.18  | > 95    | RV   | 87.18  |       |      | 87.18  |
| Single Parent              |        |      | 87.18  |        |       | 87.18  |         |        | 87.18  | N < 10  | < 10 | 87.18  |       |      | 87.18  |
| English Learner            | N < 10 | < 10 | 87.18  |        |       | 87.18  |         |        | 87.18  | N < 10  | < 10 | 87.18  |       |      | 87.18  |
| Homeless                   | N < 10 | < 10 |        | N < 10 | < 10  |        | N < 10  | < 10   | 87.18  | N < 10  | < 10 | 87.18  |       |      | 87.18  |
| Foster Care                |        |      | 87.18  |        |       | 87.18  |         |        | 87.18  |         |      | 87.18  |       |      | 87.18  |
| Military                   | N < 10 | < 10 | 87.18  | N < 10 | < 10  | 87.18  |         |        | 87.18  | N < 10  | < 10 | 87.18  |       |      | 87.18  |
| Dependent                  |        |      |        |        |       |        |         |        |        |         |      |        |       |      |        |
| Migrant                    |        |      | 87.18  | N < 10 | < 10  | 87.18  |         |        | 87.18  |         |      | 87.18  |       |      | 87.18  |
|                            |        | F    |        |        |       |        | STED CO |        |        | UATION  | RATE |        |       |      |        |
| All Students               | > 95   | RV   | 90.4   | > 95   | RV    | 90.4   | > 95    | RV     | 90.4   | > 95    | RV   | 90.4   |       |      | 90.4   |
| Male                       | > 95   | RV   | 90.4   | > 95   | RV    | 90.4   | 90.91   | RV     | 90.4   | > 95    | RV   | 90.4   |       |      | 90.4   |
| Female                     | 93.75  | RV   | 90.4   | > 95   | RV    | 90.4   | > 95    | RV     | 90.4   | > 95    | RV   | 90.4   |       |      | 90.4   |
| Students with Disabilities | N < 10 | < 10 | 90.4   | N < 10 | < 10  | 90.4   | N < 10  | < 10   | 90.4   | N < 10  | < 10 | 90.4   |       |      | 90.4   |
| Economically Disadvantaged | > 95   | RV   | 90.4   | > 95   | RV    | 90.4   | > 95    | RV     | 90.4   | > 95    | RV   | 90.4   |       |      | 90.4   |
| Non-traditional            |        |      | 90.4   | > 95   | RV    | 90.4   | N < 10  | < 10   | 90.4   | > 95    | RV   | 90.4   |       |      | 90.4   |
| Single Parent              |        |      | 90.4   |        |       | 90.4   |         |        | 90.4   |         |      | 90.4   |       |      | 90.4   |
| English Learner            |        |      | 90.4   | N < 10 | < 10  | 90.4   |         |        | 90.4   |         |      | 90.4   |       |      | 90.4   |
| Homeless                   |        |      | 90.4   | N < 10 | < 10  | 90.4   | N < 10  | < 10   | 90.4   | N < 10  | < 10 | 90.4   |       |      | 90.4   |
| Foster Care                |        |      | 90.4   |        |       | 90.4   |         |        | 90.4   |         |      | 90.4   |       |      | 90.4   |
| Military                   | N < 10 | < 10 | 90.4   | N < 10 | < 10  | 90.4   | N < 10  | < 10   | 90.4   |         |      | 90.4   |       |      | 90.4   |
| Dependent                  |        |      |        |        |       |        |         |        |        |         |      |        |       |      |        |
| Migrant                    |        |      | 90.4   |        |       | 90.4   | N < 10  | < 10   | 90.4   |         |      | 90.4   |       |      | 90.4   |