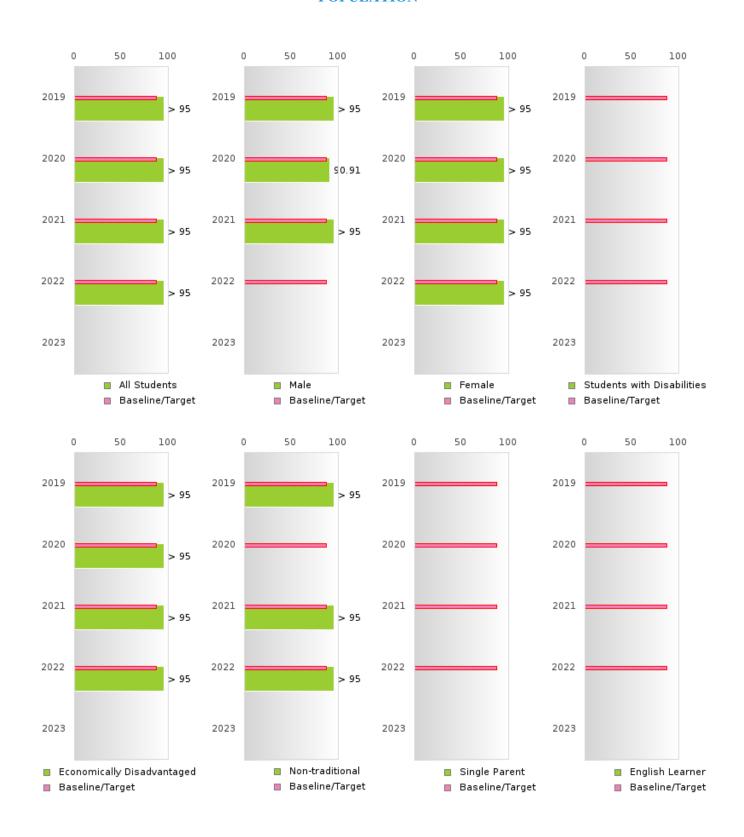

#### **GRADUATION RATE BY SPECIAL POPULATION**

| RACE                       |        | 2019 |        |        | 2020  |        |         | 2021   |        |         | 2022 |        |       | 2023 |        |
|----------------------------|--------|------|--------|--------|-------|--------|---------|--------|--------|---------|------|--------|-------|------|--------|
|                            | Score  | N    | Target | Score  | N     | Target | Score   | N      | Target | Score   | N    | Target | Score | N    | Target |
|                            |        |      | FO     | UR-YEA | R ADJ | USTED  | COHOR'  | T GRAI | DUATIO | ON RATE | 3    |        |       |      |        |
| All Students               | > 95   | RV   | 87.18  | > 95   | RV    | 87.18  | > 95    | RV     | 87.18  | > 95    | RV   | 87.18  |       |      | 87.18  |
| Male                       | > 95   | RV   | 87.18  | 90.91  | RV    | 87.18  | > 95    | RV     | 87.18  | N < 10  | < 10 | 87.18  |       |      | 87.18  |
| Female                     | > 95   | RV   | 87.18  | > 95   | RV    | 87.18  | > 95    | RV     | 87.18  | > 95    | RV   | 87.18  |       |      | 87.18  |
| Students with Disabilities | N < 10 | < 10 | 87.18  | N < 10 | < 10  | 87.18  | N < 10  | < 10   | 87.18  | N < 10  | < 10 | 87.18  |       |      | 87.18  |
| Economically Disadvantaged | > 95   | RV   | 87.18  | > 95   | RV    | 87.18  | > 95    | RV     | 87.18  | > 95    | RV   | 87.18  |       |      | 87.18  |
| Non-traditional            | > 95   | RV   | 87.18  | N < 10 | < 10  | 87.18  | > 95    | RV     | 87.18  | > 95    | RV   | 87.18  |       |      | 87.18  |
| Single Parent              |        |      | 87.18  |        |       | 87.18  |         |        | 87.18  | N < 10  | < 10 | 87.18  |       |      | 87.18  |
| English Learner            | N < 10 | < 10 | 87.18  |        |       | 87.18  |         |        | 87.18  | N < 10  | < 10 | 87.18  |       |      | 87.18  |
| Homeless                   | N < 10 | < 10 |        | N < 10 | < 10  |        | N < 10  | < 10   | 87.18  | N < 10  | < 10 | 87.18  |       |      | 87.18  |
| Foster Care                |        |      | 87.18  |        |       | 87.18  |         |        | 87.18  |         |      | 87.18  |       |      | 87.18  |
| Military                   | N < 10 | < 10 | 87.18  | N < 10 | < 10  | 87.18  |         |        | 87.18  | N < 10  | < 10 | 87.18  |       |      | 87.18  |
| Dependent                  |        |      |        |        |       |        |         |        |        |         |      |        |       |      |        |
| Migrant                    |        |      | 87.18  | N < 10 | < 10  | 87.18  |         |        | 87.18  |         |      | 87.18  |       |      | 87.18  |
|                            |        | F    |        |        |       |        | STED CO |        |        | UATION  | RATE |        |       |      |        |
| All Students               | > 95   | RV   | 90.4   | > 95   | RV    | 90.4   | > 95    | RV     | 90.4   | > 95    | RV   | 90.4   |       |      | 90.4   |
| Male                       | > 95   | RV   | 90.4   | > 95   | RV    | 90.4   | 90.91   | RV     | 90.4   | > 95    | RV   | 90.4   |       |      | 90.4   |
| Female                     | 93.75  | RV   | 90.4   | > 95   | RV    | 90.4   | > 95    | RV     | 90.4   | > 95    | RV   | 90.4   |       |      | 90.4   |
| Students with Disabilities | N < 10 | < 10 | 90.4   | N < 10 | < 10  | 90.4   | N < 10  | < 10   | 90.4   | N < 10  | < 10 | 90.4   |       |      | 90.4   |
| Economically Disadvantaged | > 95   | RV   | 90.4   | > 95   | RV    | 90.4   | > 95    | RV     | 90.4   | > 95    | RV   | 90.4   |       |      | 90.4   |
| Non-traditional            |        |      | 90.4   | > 95   | RV    | 90.4   | N < 10  | < 10   | 90.4   | > 95    | RV   | 90.4   |       |      | 90.4   |
| Single Parent              |        |      | 90.4   |        |       | 90.4   |         |        | 90.4   |         |      | 90.4   |       |      | 90.4   |
| English Learner            |        |      | 90.4   | N < 10 | < 10  | 90.4   |         |        | 90.4   |         |      | 90.4   |       |      | 90.4   |
| Homeless                   |        |      | 90.4   | N < 10 | < 10  | 90.4   | N < 10  | < 10   | 90.4   | N < 10  | < 10 | 90.4   |       |      | 90.4   |
| Foster Care                |        |      | 90.4   |        |       | 90.4   |         |        | 90.4   |         |      | 90.4   |       |      | 90.4   |
| Military                   | N < 10 | < 10 | 90.4   | N < 10 | < 10  | 90.4   | N < 10  | < 10   | 90.4   |         |      | 90.4   |       |      | 90.4   |
| Dependent                  |        |      |        |        |       |        |         |        |        |         |      |        |       |      |        |
| Migrant                    |        |      | 90.4   |        |       | 90.4   | N < 10  | < 10   | 90.4   |         |      | 90.4   |       |      | 90.4   |