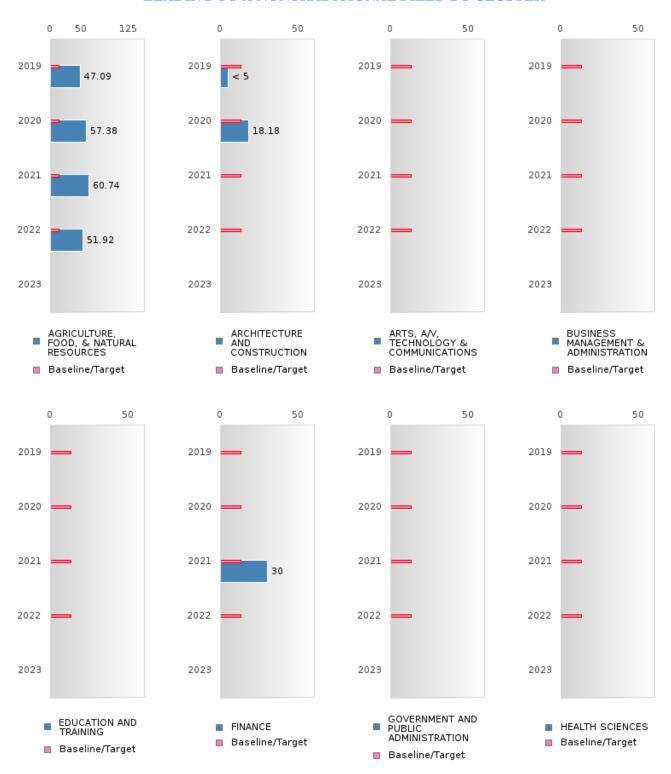

### FOUR-YEAR ADJUSTED GRADUATION RATE BY CLUSTER

| RACE          |        | 2019 |        |        | 2020  |        |        | 2021  |        |        | 2022 |        |       | 2023 |        |
|---------------|--------|------|--------|--------|-------|--------|--------|-------|--------|--------|------|--------|-------|------|--------|
|               | Score  | N    | Target | Score  | N     | Target | Score  | N     | Target | Score  | N    | Target | Score | N    | Target |
|               |        |      | FO     | UR-YEA | R ADJ | USTED  | COHOR  | ΓGRAI | DUATIO | N RATE | 3    |        |       |      |        |
| AGRICULTUR    | > 95   | RV   | 87.18  | 93.00  | RV    | 87.18  | > 95   | RV    | 87.18  | > 95   | RV   | 87.18  |       |      | 87.18  |
| E, FOOD, &    |        |      |        |        |       |        |        |       |        |        |      |        |       |      |        |
| NATURAL       |        |      |        |        |       |        |        |       |        |        |      |        |       |      |        |
| RESOURCES     |        |      |        |        |       |        |        |       |        |        |      |        |       |      |        |
|               | N < 10 | < 10 | 87.18  | N < 10 | < 10  | 87.18  | N < 10 | < 10  | 87.18  | N < 10 | < 10 | 87.18  |       |      | 87.18  |
| RE AND CONS   |        |      |        |        |       |        |        |       |        |        |      |        |       |      |        |
| TRUCTION      |        |      |        |        |       |        |        |       |        |        |      |        |       |      |        |
| ARTS, A/V,    |        |      | 87.18  |        |       | 87.18  |        |       | 87.18  |        |      | 87.18  |       |      | 87.18  |
| TECHNOLOGY    |        |      |        |        |       |        |        |       |        |        |      |        |       |      |        |
| & COMMUNIC    |        |      |        |        |       |        |        |       |        |        |      |        |       |      |        |
| ATIONS        |        |      |        |        |       |        |        |       |        |        |      |        |       |      |        |
| BUSINESS MA   | N < 10 | < 10 | 87.18  | N < 10 | < 10  | 87.18  | > 95   | RV    | 87.18  | > 95   | RV   | 87.18  |       |      | 87.18  |
| NAGEMENT &    |        |      |        |        |       |        |        |       |        |        |      |        |       |      |        |
| ADMINISTRAT   |        |      |        |        |       |        |        |       |        |        |      |        |       |      |        |
| ION           |        |      |        |        |       |        |        |       |        |        |      |        |       |      |        |
| EDUCATION     | N < 10 | < 10 | 87.18  | N < 10 | < 10  | 87.18  | N < 10 | < 10  | 87.18  | N < 10 | < 10 | 87.18  |       |      | 87.18  |
| AND           |        |      |        |        |       |        |        |       |        |        |      |        |       |      |        |
| TRAINING      |        |      |        |        |       |        |        |       |        |        |      |        |       |      |        |
| FINANCE       | N < 10 | < 10 | 87.18  | N < 10 | < 10  | 87.18  | N < 10 | < 10  | 87.18  | N < 10 | < 10 | 87.18  |       |      | 87.18  |
| GOVERNMEN     |        |      | 87.18  |        |       | 87.18  |        |       | 87.18  |        |      | 87.18  |       |      | 87.18  |
| T AND PUBLIC  |        |      |        |        |       |        |        |       |        |        |      |        |       |      |        |
| ADMINISTRAT   |        |      |        |        |       |        |        |       |        |        |      |        |       |      |        |
| ION           |        |      |        |        |       |        |        |       |        |        |      |        |       |      |        |
| HEALTH        | N < 10 | < 10 | 87.18  | N < 10 | < 10  | 87.18  | N < 10 | < 10  | 87.18  | N < 10 | < 10 | 87.18  |       |      | 87.18  |
| SCIENCES      |        |      |        |        |       |        |        |       |        |        |      |        |       |      |        |
| HOSPITALITY   | N < 10 | < 10 | 87.18  | N < 10 | < 10  | 87.18  | N < 10 | < 10  | 87.18  | N < 10 | < 10 | 87.18  |       |      | 87.18  |
| & TOURISM     |        |      |        |        |       |        |        |       |        |        |      |        |       |      |        |
| HUMAN         |        |      | 87.18  |        |       | 87.18  |        |       | 87.18  |        |      | 87.18  |       |      | 87.18  |
| SERVICES      |        |      |        |        |       |        |        |       |        |        |      |        |       |      |        |
| INFORMATIO    | N < 10 | < 10 | 87.18  | N < 10 | < 10  | 87.18  | N < 10 | < 10  | 87.18  | N < 10 | < 10 | 87.18  |       |      | 87.18  |
| N             |        |      |        |        |       |        |        |       |        |        |      |        |       |      |        |
| TECHNOLOGY    |        |      |        |        |       |        |        |       |        |        |      |        |       |      |        |
| LAW, PUBLIC   |        |      | 87.18  |        |       | 87.18  | N < 10 | < 10  | 87.18  | N < 10 | < 10 | 87.18  |       |      | 87.18  |
| SAFETY,       |        |      |        |        |       |        |        |       |        |        |      |        |       |      |        |
| CORRECTION    |        |      |        |        |       |        |        |       |        |        |      |        |       |      |        |
| S, AND        |        |      |        |        |       |        |        |       |        |        |      |        |       |      |        |
| SECURITY      |        |      |        |        |       |        |        |       |        |        |      |        |       |      |        |
| MANUFACTU     |        |      | 87.18  |        |       | 87.18  |        |       | 87.18  |        |      | 87.18  |       |      | 87.18  |
| RING          |        |      |        |        |       |        |        |       |        |        |      |        |       |      |        |
| MARKETING     |        |      | 87.18  |        |       |        | N < 10 | < 10  |        | N < 10 | < 10 | 87.18  |       |      | 87.18  |
| STEM          |        |      | 87.18  |        |       | 87.18  |        |       | 87.18  |        |      | 87.18  |       |      | 87.18  |
| TRANSPORTA    | N < 10 | < 10 | 87.18  |        |       | 87.18  | N < 10 | < 10  | 87.18  | N < 10 | < 10 | 87.18  |       |      | 87.18  |
| TION, DISTRIB |        |      |        |        |       |        |        |       |        |        |      |        |       |      |        |
| UTION, &      |        |      |        |        |       |        |        |       |        |        |      |        |       |      |        |
| LOGISTICS     |        |      |        |        |       |        |        |       |        |        |      |        |       |      |        |