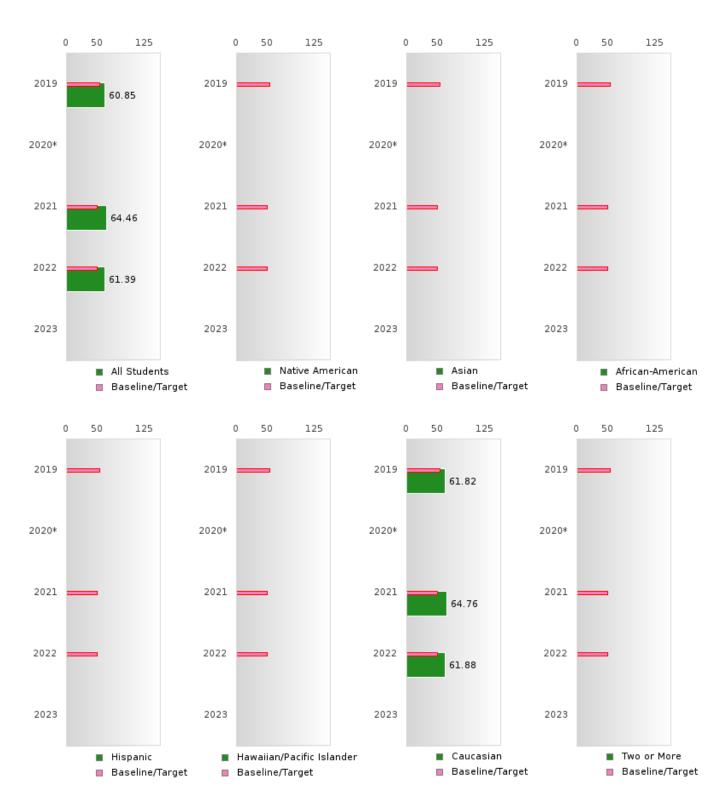

#### ACADEMIC PROFICIENCY SCORE IN MATHEMATICS BY RACE/ETHNICITY

<sup>\*</sup>State-required academic achievement tests were waived in 2020 due to COVID19.

### ACADEMIC PROFICIENCY SCORE TABLE BY SUBJECT AND RACE/ETHNICITY

| RACE                         | 2019                  |      | 2020*        |       | 2021 |        | 2022   |      |        | 2023   |      |        |       |   |        |
|------------------------------|-----------------------|------|--------------|-------|------|--------|--------|------|--------|--------|------|--------|-------|---|--------|
|                              | Score                 | N    | Base<br>line | Score | N    | Target | Score  | N    | Target | Score  | N    | Target | Score | N | Target |
|                              | READING LANGUAGE ARTS |      |              |       |      |        |        |      |        |        |      |        |       |   |        |
| All Students                 | 62.16                 | 75   | 52.78        |       |      | 53.03  | 62.72  | 65   | 48.45  | 62.88  | 39   | 48.7   |       |   | 48.95  |
| Native American              | N < 10                | < 10 | 52.78        |       |      | 53.03  | N < 10 | < 10 | 48.45  | N < 10 | < 10 | 48.7   |       |   | 48.95  |
| Asian                        | N < 10                | < 10 | 52.78        |       |      | 53.03  | N < 10 | < 10 | 48.45  | N < 10 | < 10 | 48.7   |       |   | 48.95  |
| African-<br>American         | N < 10                | < 10 | 52.78        |       |      | 53.03  | N < 10 | < 10 | 48.45  | N < 10 | < 10 | 48.7   |       |   | 48.95  |
| Hispanic                     | N < 10                | < 10 | 52.78        |       |      | 53.03  | N < 10 | < 10 | 48.45  | N < 10 | < 10 | 48.7   |       |   | 48.95  |
| Hawaiian/Pacific<br>Islander | N < 10                | < 10 | 52.78        |       |      | 53.03  | N < 10 | < 10 | 48.45  | N < 10 | < 10 | 48.7   |       |   | 48.95  |
| Caucasian                    | 61.33                 | 68   | 52.78        |       |      | 53.03  | 60.68  | 57   | 48.45  | 63.50  | 38   | 48.7   |       |   | 48.95  |
| Two or More                  | N < 10                | < 10 | 52.78        |       |      | 53.03  | N < 10 | < 10 | 48.45  | N < 10 | < 10 | 48.7   |       |   | 48.95  |
|                              |                       |      |              |       |      | MATI   | HEMAT  | CS   |        |        |      |        |       |   |        |
| All Students                 | 60.85                 | 75   | 46.45        |       |      | 46.7   | 64.46  | 65   | 42.27  | 61.39  | 39   | 42.52  |       |   | 42.77  |
| Native American              | N < 10                | < 10 | 46.45        |       |      | 46.7   | N < 10 | < 10 | 42.27  | N < 10 | < 10 | 42.52  |       |   | 42.77  |
| Asian                        | N < 10                | < 10 | 46.45        |       |      | 46.7   | N < 10 | < 10 | 42.27  | N < 10 | < 10 | 42.52  |       |   | 42.77  |
| African-<br>American         | N < 10                | < 10 | 46.45        |       |      | 46.7   | N < 10 | < 10 | 42.27  | N < 10 | < 10 | 42.52  |       |   | 42.77  |
| Hispanic                     | N < 10                | < 10 | 46.45        |       |      | 46.7   | N < 10 | < 10 | 42.27  | N < 10 | < 10 | 42.52  |       |   | 42.77  |
| Hawaiian/Pacific<br>Islander | N < 10                | < 10 | 46.45        |       |      | 46.7   | N < 10 | < 10 | 42.27  | N < 10 | < 10 | 42.52  |       |   | 42.77  |
| Caucasian                    | 61.82                 | 68   | 46.45        |       |      | 46.7   | 64.76  | 57   | 42.27  | 61.88  | 38   | 42.52  |       |   | 42.77  |
| Two or More                  | N < 10                | < 10 | 46.45        |       |      | 46.7   | N < 10 | < 10 | 42.27  | N < 10 | < 10 | 42.52  |       |   | 42.77  |
|                              |                       |      |              |       |      |        | CIENCE |      |        |        |      |        |       |   |        |
| All Students                 | 64.05                 | 75   | 53.26        |       |      | 53.51  | 62.99  | 65   | 48.4   | 61.25  | 39   | 48.65  |       |   | 48.9   |
| Native American              | N < 10                | < 10 | 53.26        |       |      | 53.51  | N < 10 | < 10 | 48.4   | N < 10 | < 10 | 48.65  |       |   | 48.9   |
| Asian                        | N < 10                | < 10 | 53.26        |       |      |        | N < 10 | < 10 | 48.4   | N < 10 | < 10 | 48.65  |       |   | 48.9   |
| African-<br>American         | N < 10                | < 10 | 53.26        |       |      | 53.51  | N < 10 | < 10 | 48.4   | N < 10 | < 10 | 48.65  |       |   | 48.9   |
| Hispanic                     | N < 10                | < 10 | 53.26        |       |      | 53.51  | N < 10 | < 10 | 48.4   | N < 10 | < 10 | 48.65  |       |   | 48.9   |
| Hawaiian/Pacific<br>Islander | N < 10                | < 10 | 53.26        |       |      | 53.51  | N < 10 | < 10 | 48.4   | N < 10 | < 10 | 48.65  |       |   | 48.9   |
| Caucasian                    | 63.94                 | 68   | 53.26        |       |      | 53.51  | 63.22  | 57   | 48.4   | 61.91  | 38   | 48.65  |       |   | 48.9   |
| Two or More                  | N < 10                | < 10 | 53.26        |       |      | 53.51  | N < 10 | < 10 | 48.4   | N < 10 | < 10 | 48.65  |       |   | 48.9   |