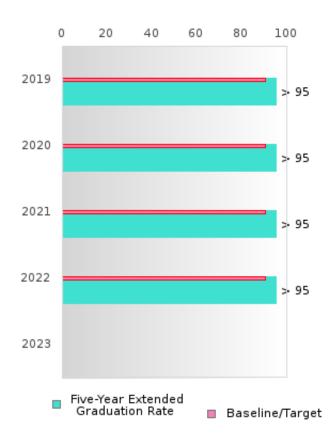

#### CONSORTIUM FIVE-YEAR EXTENDED ADJUSTED COHORT GRADUATION RATE

| YEAR | SCORE | BASELINE/ | N  |
|------|-------|-----------|----|
|      |       | TARGET    |    |
| 2019 | > 95  | 90.4      | RV |
| 2020 | > 95  | 90.4      | RV |
| 2021 | > 95  | 90.4      | RV |
| 2022 | > 95  | 90.4      | RV |
| 2023 |       | 90.4      |    |