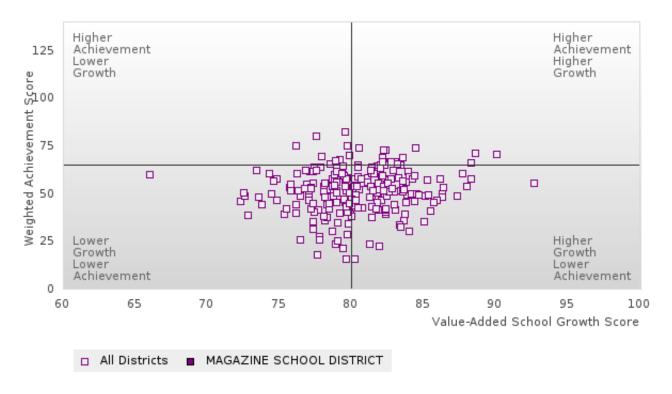

| N < 10 | < 10 | 53.26 |       |       |        | N < 10  | < 10 | 48.4   | N < 10 | < 10 | 48.65  |       |      | 48.9   |
| TRANSPORTA<br>TION, DISTRIB<br>UTION, &<br>LOGISTICS       | N < 10 | < 10 | 53.26 |       |       | 53.51  | 63.60   | 10   | 48.4   | N < 10 | < 10 | 48.65  |       |      | 48.9   |

N: Number of Concentrators with Test Scores Included in the Score

<sup>\*</sup>State-required academic achievement tests were waived in 2020 due to COVID19.

#### MAGAZINE SCHOOL DISTRICT

### SCATTERPLOT OF WEIGHTED ACHIEVEMENT & VALUE-ADDED GROWTH FOR READING LANGUAGE ARTS



### SCATTERPLOT OF WEIGHTED ACHIEVEMENT & VALUE-ADDED GROWTH FOR MATHEMATICS



#### MAGAZINE SCHOOL DISTRICT

#### SCATTERPLOT OF WEIGHTED ACHIEVEMENT & VALUE-ADDED GROWTH FOR SCIENCE



### MAGAZINE SCHOOL DISTRICT

## BREAKDOWN OF ACADEMIC PROFICIENCY SCORE IN READING LANGUAGE ARTS: WEIGHTED ACHIEVEMENT AND VALUE-ADDED GROWTH



| YEAR  | WEIGHTED<br>ACHIEVEMENT<br>SCORE | N  | VALUE-ADDED<br>GROWTH SCORE | N    |
|-------|----------------------------------|----|-----------------------------|------|
| 2019  | 48.00                            | 75 | 76.32                       | 24   |
| 2020* |                                  |    |                             |      |
| 2021  | 49.23                            | 65 | 76.20                       | 14   |
| 2022  | 47.44                            | 39 | N < 10                      | < 10 |
| 2023  |                                  |    |                             |      |

N: Number of Concentrators Included in Sco