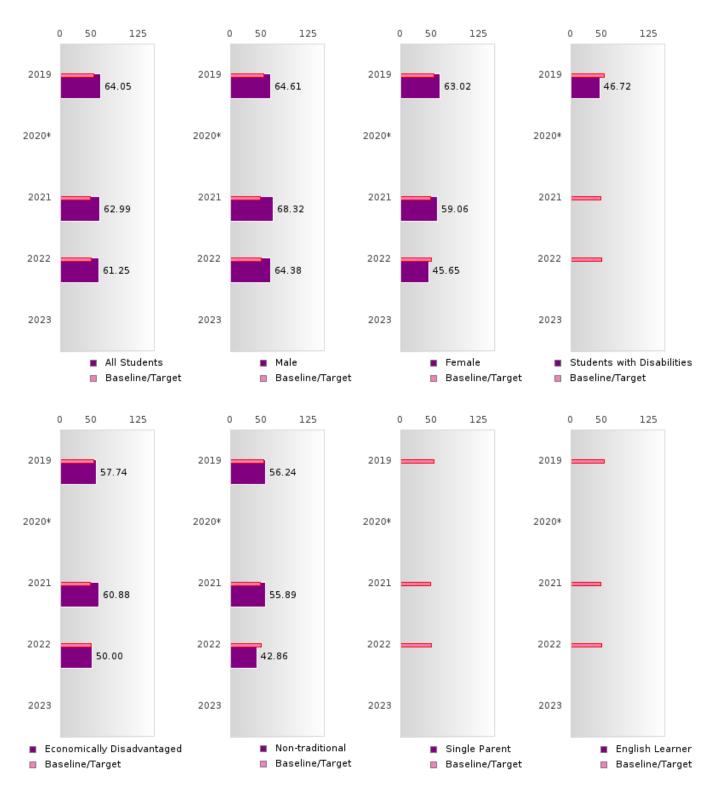

### ACADEMIC PROFICIENCY SCORE TABLE BY SUBJECT AND SPECIAL POPULATION

| RACE                |         | 2019        |              |            | 2020* |        |        | 2021         |        |         | 2022       |        |       | 2023 |        |
|---------------------|---------|-------------|--------------|------------|-------|--------|--------|--------------|--------|---------|------------|--------|-------|------|--------|
|                     | Score   | N           | Base<br>line | Score      | N     | Target | Score  | N            | Target | Score   | N          | Target | Score | N    | Target |
|                     |         |             |              |            | REA   | DING L | ANGUA  | GE AR        | TS     |         |            |        |       |      |        |
| All Students        | 62.16   | 75          | 52.78        |            |       | 53.03  | 62.72  | 65           | 48.45  | 62.88   | 39         | 48.7   |       |      | 48.95  |
| Male                | 59.68   | 38          | 52.78        |            |       | 53.03  | 64.06  | 25           | 48.45  | 61.04   | 16         | 48.7   |       |      | 48.95  |
| Female              | 64.78   | 37          | 52.78        |            |       | 53.03  | 61.52  | 40           | 48.45  | 50.00   | 23         | 48.7   |       |      | 48.95  |
| Students with       | 55.69   | 11          | 52.78        |            |       | 53.03  | N < 10 | < 10         | 48.45  | N < 10  | < 10       | 48.7   |       |      | 48.95  |
| Disabilities        |         |             |              |            |       |        |        |              |        |         |            |        |       |      |        |
| Economically        | 56.80   | 52          | 52.78        |            |       | 53.03  | 57.73  | 43           | 48.45  | 46.55   | 29         | 48.7   |       |      | 48.95  |
| Disadvantaged       |         |             |              |            |       |        |        |              |        |         |            |        |       |      |        |
| Non-traditional     | 58.89   | 27          | 52.78        |            |       | 53.03  | 61.29  | 27           | 48.45  | 45.24   | 21         | 48.7   |       |      | 48.95  |
| Single Parent       | N < 10  | < 10        | 52.78        |            |       | 53.03  | N < 10 | < 10         |        | N < 10  | < 10       | 48.7   |       |      | 48.95  |
| English Learner     | N < 10  | < 10        | 52.78        |            |       |        | N < 10 | < 10         | 48.45  | N < 10  | < 10       | 48.7   |       |      | 48.95  |
| Homeless            | N < 10  | < 10        | 52.78        |            |       |        | N < 10 | < 10         |        | N < 10  | < 10       | 48.7   |       |      | 48.95  |
| Foster Care         | N < 10  | < 10        | 52.78        |            |       |        | N < 10 | < 10         | 48.45  | N < 10  | < 10       | 48.7   |       |      | 48.95  |
| Military            | N < 10  | < 10        | 52.78        |            |       |        | N < 10 | < 10         |        | N < 10  | < 10       | 48.7   |       |      | 48.95  |
| Dependent           |         |             |              |            |       |        |        |              |        |         |            |        |       |      |        |
| Migrant             | N < 10  | < 10        | 52.78        |            |       | 53.03  | N < 10 | < 10         | 48.45  | N < 10  | < 10       | 48.7   |       |      | 48.95  |
| - Lange Marie       |         |             | 02110        |            |       |        | HEMAT  |              | 10110  |         |            | 1011   |       |      |        |
| All Students        | 60.85   | 75          | 46.45        |            |       | 46.7   | 64.46  | 65           | 42.27  | 61.39   | 39         | 42.52  |       |      | 42.77  |
| Male                | 55.04   | 38          | 46.45        |            |       | 46.7   | 66.03  | 25           | 42.27  | 63.12   | 16         | 42.52  |       |      | 42.77  |
| Female              | 67.39   | 37          | 46.45        |            |       | 46.7   | 63.38  | 40           | 42.27  | 34.78   | 23         | 42.52  |       |      | 42.77  |
| Students with       | 42.48   | 11          | 46.45        |            |       | 46.7   | N < 10 | < 10         | 42.27  | N < 10  | < 10       | 42.52  |       |      | 42.77  |
| Disabilities        | 12.10   |             | 10.15        |            |       | 10.7   | 11 110 | <b>\ 1</b> 0 | 12.27  | 11 110  | (10        | 12.32  |       |      | 12.77  |
| Economically        | 54.76   | 52          | 46.45        |            |       | 46.7   | 58.05  | 43           | 42.27  | 34.48   | 29         | 42.52  |       |      | 42.77  |
| Disadvantaged       | 5 1170  | 32          | 10.15        |            |       | 10.7   | 50.05  | 15           | 12.27  | 3 10    |            | 12.32  |       |      | 12.77  |
| Non-traditional     | 63.66   | 27          | 46.45        |            |       | 46.7   | 63.54  | 27           | 42.27  | 40.48   | 21         | 42.52  |       |      | 42.77  |
| Single Parent       | N < 10  | < 10        | 46.45        |            |       | 46.7   | N < 10 | < 10         | 42.27  | N < 10  | < 10       | 42.52  |       |      | 42.77  |
| English Learner     | N < 10  | < 10        | 46.45        |            |       | 46.7   | N < 10 | < 10         | 42.27  | N < 10  | < 10       | 42.52  |       |      | 42.77  |
| Homeless            | N < 10  | < 10        | 46.45        |            |       | 46.7   | N < 10 | < 10         | 42.27  | N < 10  | < 10       | 42.52  |       |      | 42.77  |
| Foster Care         | N < 10  | < 10        | 46.45        |            |       | 46.7   | N < 10 | < 10         | 42.27  | N < 10  | < 10       | 42.52  |       |      | 42.77  |
| Military            | N < 10  | < 10        | 46.45        |            |       | 46.7   | N < 10 | < 10         |        | N < 10  | < 10       | 42.52  |       |      | 42.77  |
| Dependent           | 1, (10  | <b>1</b> 10 | 10.15        |            |       | 10.7   | 11 110 | <b>1</b> 10  | 12.27  | 11 110  | (10        | 12.32  |       |      | 12.77  |
| Migrant             | N < 10  | < 10        | 46.45        |            |       | 46.7   | N < 10 | < 10         | 42.27  | N < 10  | < 10       | 42.52  |       |      | 42.77  |
| Wilgitalit          | 11 4 10 | <b>V</b> 10 | 10.15        |            |       |        | CIENCE | V 10         | 12.27  | 11 1 10 | V 10       | 12.32  |       |      | 12.77  |
| All Students        | 64.05   | 75          | 53.26        |            |       | 53.51  | 62.99  | 65           | 48.4   | 61.25   | 39         | 48.65  |       |      | 48.9   |
| Male                | 64.61   | 38          | 53.26        |            |       | 53.51  | 68.32  | 25           | 48.4   | 64.38   | 16         | 48.65  |       |      | 48.9   |
| Female              | 63.02   | 37          | 53.26        |            |       | 53.51  | 59.06  | 40           | 48.4   | 45.65   | 23         | 48.65  |       |      | 48.9   |
| Students with       | 46.72   | 11          | 53.26        |            |       | 53.51  | N < 10 | < 10         | 48.4   | N < 10  | < 10       | 48.65  |       |      | 48.9   |
| Disabilities        | 10.72   |             | 33.20        |            |       | 33.31  | 11 110 | <b>\ 1</b> 0 | 10.1   | 11 110  | (10        | 10.05  |       |      | 10.5   |
| Economically        | 57.74   | 52          | 53.26        |            |       | 53.51  | 60.88  | 43           | 48.4   | 50.00   | 29         | 48.65  |       |      | 48.9   |
| Disadvantaged       | 37.71   | 32          | 55.20        |            |       | 55.51  | 00.00  | 13           | 13.1   | 50.00   |            | 10.05  |       |      | 10.7   |
| Non-traditional     | 56.24   | 27          | 53.26        |            |       | 53.51  | 55.89  | 27           | 48.4   | 42.86   | 21         | 48.65  |       |      | 48.9   |
| Single Parent       | N < 10  | < 10        | 53.26        |            |       |        | N < 10 | < 10         | 48.4   | N < 10  | < 10       | 48.65  |       |      | 48.9   |
| English Learner     | N < 10  | < 10        | 53.26        |            |       |        | N < 10 | < 10         | 48.4   | N < 10  | < 10       | 48.65  |       |      | 48.9   |
| Homeless            | N < 10  | < 10        | 53.26        |            |       |        | N < 10 | < 10         | 48.4   | N < 10  | < 10       | 48.65  |       |      | 48.9   |
| Foster Care         | N < 10  | < 10        | 53.26        |            |       |        | N < 10 | < 10         | 48.4   | N < 10  | < 10       | 48.65  |       |      | 48.9   |
| Military            | N < 10  | < 10        | 53.26        |            |       |        | N < 10 | < 10         | 48.4   | N < 10  | < 10       | 48.65  |       |      | 48.9   |
| Dependent           | 11 10   | <b>\ 10</b> | 33.20        |            |       | 55.51  | 11 10  | 10           | 10.4   | 11 10   | <b>1</b> 0 | 10.03  |       |      | 10.7   |
| Migrant             | N < 10  | < 10        | 53.26        |            |       | 53.51  | N < 10 | < 10         | 48.4   | N < 10  | < 10       | 48.65  |       |      | 48.9   |
| N: Number of Concer |         | L T4 C-     | T 1          | dad in tha | C     |        |        |              |        |         |            |        |       |      |        |