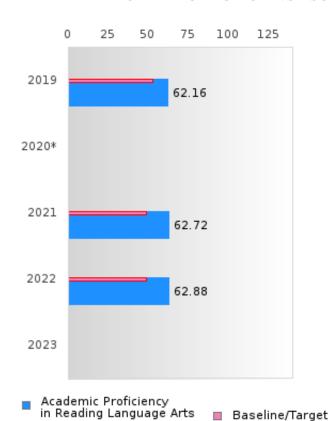

#### ACADEMIC PROFICIENCY SCORE IN READING LANGUAGE ARTS

| YEAR  | SCORE | BASELINE/<br>TARGET | N  |
|-------|-------|---------------------|----|
| 2019  | 62.16 | 52.78               | 75 |
| 2020* |       | 53.03               |    |
| 2021  | 62.72 | 48.45               | 65 |
| 2022  | 62.88 | 48.7                | 39 |
| 2023  |       | 48.95               |    |

N: Number of Concentrators with Test Scores Included in the Score

## DISTRIBUTION OF DISTRICT SCORES FOR ACADEMIC PROFICIENCY IN READING LANGUAGE ARTS

<sup>\*</sup>State-required academic achievement tests were waived in 2020 due to COVID19.