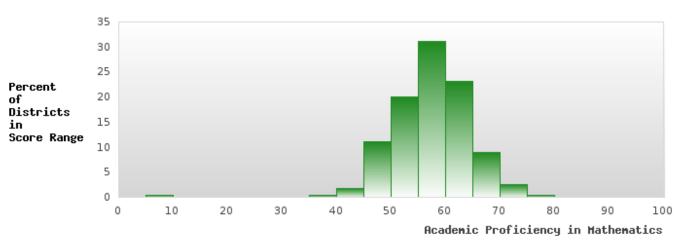

#### ACADEMIC PROFICIENCY SCORE IN SCIENCE

| YEAR  | SCORE | BASELINE/ | N  |
|-------|-------|-----------|----|
|       |       | TARGET    |    |
| 2019  | 64.05 | 53.26     | 75 |
| 2020* |       | 53.51     |    |
| 2021  | 62.99 | 48.4      | 65 |
| 2022  | 61.25 | 48.65     | 39 |
| 2023  |       | 48.9      |    |

### DISTRIBUTION OF DISTRICT SCORES FOR ACADEMIC PROFICIENCY IN SCIENCE

<sup>\*</sup>State-required academic achievement tests were waived in 2020 due to COVID19.