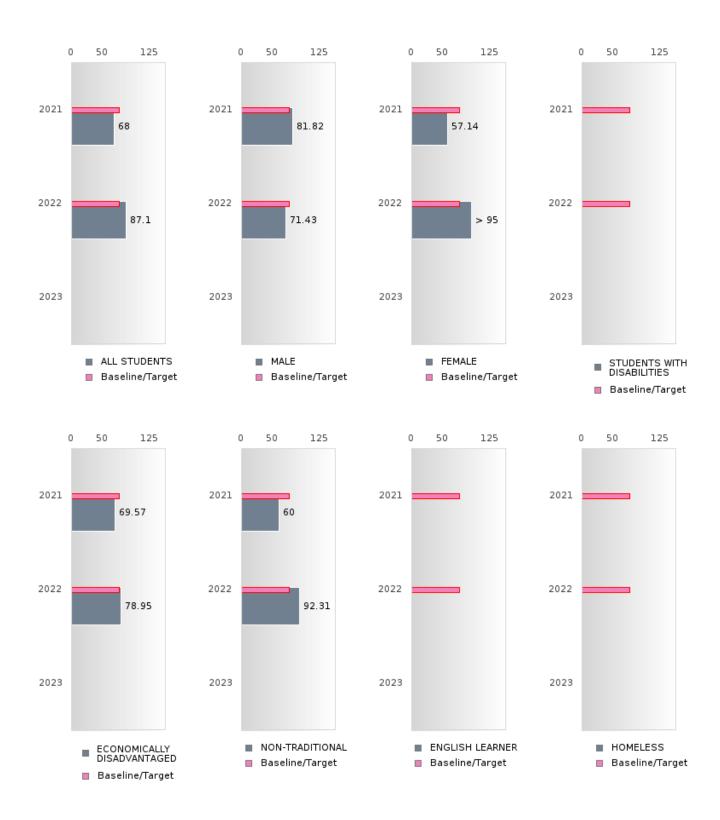

#### PERFORMANCE MEASURE SCORES FOR CONCENTRATORS ONLY

| PERFORMANCE       |       | DIS   | TRICT SCO | DRE   |      | STATE SCORE |       |       |       |      |  |  |
|-------------------|-------|-------|-----------|-------|------|-------------|-------|-------|-------|------|--|--|
| MEASURES          | 2019  | 2020  | 2021      | 2022  | 2023 | 2019        | 2020  | 2021  | 2022  | 2023 |  |  |
| 3S1: POST-PROGRAM |       |       | 68.00     | 87.10 |      |             |       | 81.92 | 81.38 |      |  |  |
| PLACEMENT         |       |       |           |       |      |             |       |       |       |      |  |  |
|                   |       |       |           |       |      |             |       |       |       |      |  |  |
| 4S1: NON-         | 38.57 | 40.30 | 47.37     | 56.76 |      | 31.31       | 31.34 | 30.03 | 43.00 |      |  |  |
| TRADITIONAL       |       |       |           |       |      |             |       |       |       |      |  |  |
| PROGRAM           |       |       |           |       |      |             |       |       |       |      |  |  |
| CONCENTRATION     |       |       |           |       |      |             |       |       |       |      |  |  |
| 5S1: INDUSTRY     |       |       | 18.18     | 62.50 |      |             |       | 14.46 | 44.94 |      |  |  |
| CERTIFICATIONS    |       |       |           |       |      |             |       |       |       |      |  |  |
|                   |       |       |           |       |      |             |       |       |       |      |  |  |

The placement data are lagged in this report and the CAR report. The 2022 report includes placement data on students who exited secondary education during the 2021 school year.