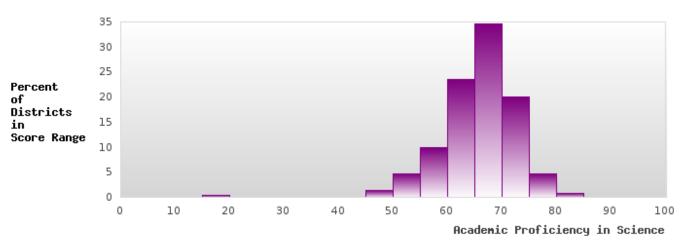

### DISTRIBUTION OF DISTRICT SCORES FOR ACADEMIC PROFICIENCY IN SCIENCE

<sup>\*</sup>State-required academic achievement tests were waived in 2020 due to COVID19.

#### ACADEMIC PROFICIENCY SCORE IN SCIENCE

| YEAR  | SCORE | BASELINE/ | N  |
|-------|-------|-----------|----|
|       |       | TARGET    |    |
| 2019  | 64.05 | 53.26     | 75 |
| 2020* |       | 53.51     |    |
| 2021  | 62.99 | 48.4      | 65 |
| 2022  | 61.25 | 48.65     | 39 |
| 2023  |       | 48.9      |    |

N: Number of Concentrators with Test Scores Included in the Score