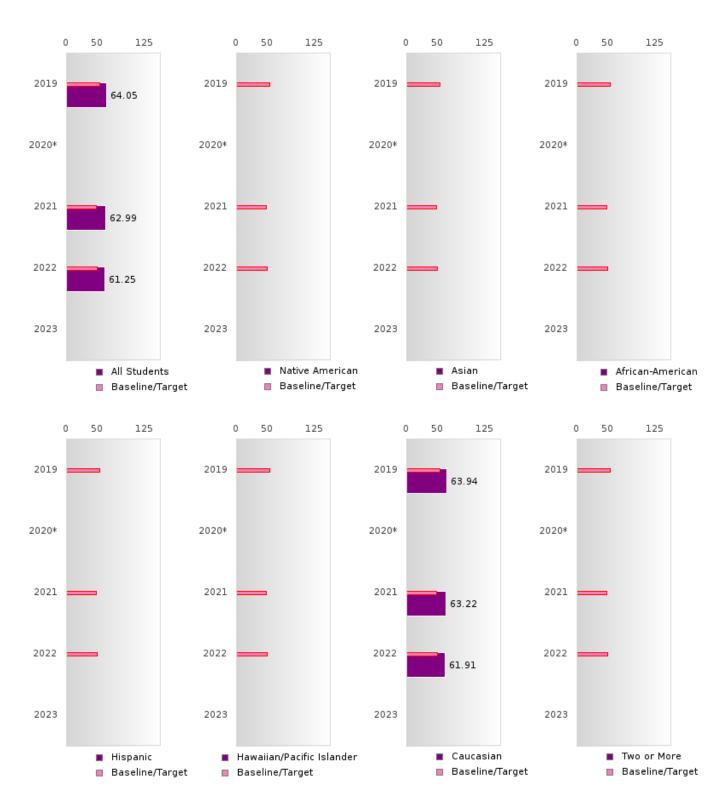

#### ACADEMIC PROFICIENCY SCORE IN SCIENCE BY RACE/ETHNICITY

<sup>\*</sup>State-required academic achievement tests were waived in 2020 due to COVID19.

### ACADEMIC PROFICIENCY SCORE TABLE BY SUBJECT AND RACE/ETHNICITY

| RACE                         | 2019                  |      | 2020*        |       | 2021 |        | 2022   |      |        | 2023   |      |        |       |   |        |
|------------------------------|-----------------------|------|--------------|-------|------|--------|--------|------|--------|--------|------|--------|-------|---|--------|
|                              | Score                 | N    | Base<br>line | Score | N    | Target | Score  | N    | Target | Score  | N    | Target | Score | N | Target |
|                              | READING LANGUAGE ARTS |      |              |       |      |        |        |      |        |        |      |        |       |   |        |
| All Students                 | 62.16                 | 75   | 52.78        |       |      | 53.03  | 62.72  | 65   | 48.45  | 62.88  | 39   | 48.7   |       |   | 48.95  |
| Native American              | N < 10                | < 10 | 52.78        |       |      | 53.03  | N < 10 | < 10 | 48.45  | N < 10 | < 10 | 48.7   |       |   | 48.95  |
| Asian                        | N < 10                | < 10 | 52.78        |       |      | 53.03  | N < 10 | < 10 | 48.45  | N < 10 | < 10 | 48.7   |       |   | 48.95  |
| African-<br>American         | N < 10                | < 10 | 52.78        |       |      | 53.03  | N < 10 | < 10 | 48.45  | N < 10 | < 10 | 48.7   |       |   | 48.95  |
| Hispanic                     | N < 10                | < 10 | 52.78        |       |      | 53.03  | N < 10 | < 10 | 48.45  | N < 10 | < 10 | 48.7   |       |   | 48.95  |
| Hawaiian/Pacific<br>Islander | N < 10                | < 10 | 52.78        |       |      | 53.03  | N < 10 | < 10 | 48.45  | N < 10 | < 10 | 48.7   |       |   | 48.95  |
| Caucasian                    | 61.33                 | 68   | 52.78        |       |      | 53.03  | 60.68  | 57   | 48.45  | 63.50  | 38   | 48.7   |       |   | 48.95  |
| Two or More                  | N < 10                | < 10 | 52.78        |       |      | 53.03  | N < 10 | < 10 | 48.45  | N < 10 | < 10 | 48.7   |       |   | 48.95  |
|                              |                       |      |              |       |      | MATI   | HEMAT  | CS   |        |        |      |        |       |   |        |
| All Students                 | 60.85                 | 75   | 46.45        |       |      | 46.7   | 64.46  | 65   | 42.27  | 61.39  | 39   | 42.52  |       |   | 42.77  |
| Native American              | N < 10                | < 10 | 46.45        |       |      | 46.7   | N < 10 | < 10 | 42.27  | N < 10 | < 10 | 42.52  |       |   | 42.77  |
| Asian                        | N < 10                | < 10 | 46.45        |       |      | 46.7   | N < 10 | < 10 | 42.27  | N < 10 | < 10 | 42.52  |       |   | 42.77  |
| African-<br>American         | N < 10                | < 10 | 46.45        |       |      | 46.7   | N < 10 | < 10 | 42.27  | N < 10 | < 10 | 42.52  |       |   | 42.77  |
| Hispanic                     | N < 10                | < 10 | 46.45        |       |      | 46.7   | N < 10 | < 10 | 42.27  | N < 10 | < 10 | 42.52  |       |   | 42.77  |
| Hawaiian/Pacific<br>Islander | N < 10                | < 10 | 46.45        |       |      | 46.7   | N < 10 | < 10 | 42.27  | N < 10 | < 10 | 42.52  |       |   | 42.77  |
| Caucasian                    | 61.82                 | 68   | 46.45        |       |      | 46.7   | 64.76  | 57   | 42.27  | 61.88  | 38   | 42.52  |       |   | 42.77  |
| Two or More                  | N < 10                | < 10 | 46.45        |       |      | 46.7   | N < 10 | < 10 | 42.27  | N < 10 | < 10 | 42.52  |       |   | 42.77  |
|                              |                       |      |              |       |      |        | CIENCE |      |        |        |      |        |       |   |        |
| All Students                 | 64.05                 | 75   | 53.26        |       |      | 53.51  | 62.99  | 65   | 48.4   | 61.25  | 39   | 48.65  |       |   | 48.9   |
| Native American              | N < 10                | < 10 | 53.26        |       |      | 53.51  | N < 10 | < 10 | 48.4   | N < 10 | < 10 | 48.65  |       |   | 48.9   |
| Asian                        | N < 10                | < 10 | 53.26        |       |      |        | N < 10 | < 10 | 48.4   | N < 10 | < 10 | 48.65  |       |   | 48.9   |
| African-<br>American         | N < 10                | < 10 | 53.26        |       |      | 53.51  | N < 10 | < 10 | 48.4   | N < 10 | < 10 | 48.65  |       |   | 48.9   |
| Hispanic                     | N < 10                | < 10 | 53.26        |       |      | 53.51  | N < 10 | < 10 | 48.4   | N < 10 | < 10 | 48.65  |       |   | 48.9   |
| Hawaiian/Pacific<br>Islander | N < 10                | < 10 | 53.26        |       |      | 53.51  | N < 10 | < 10 | 48.4   | N < 10 | < 10 | 48.65  |       |   | 48.9   |
| Caucasian                    | 63.94                 | 68   | 53.26        |       |      | 53.51  | 63.22  | 57   | 48.4   | 61.91  | 38   | 48.65  |       |   | 48.9   |
| Two or More                  | N < 10                | < 10 | 53.26        |       |      | 53.51  | N < 10 | < 10 | 48.4   | N < 10 | < 10 | 48.65  |       |   | 48.9   |