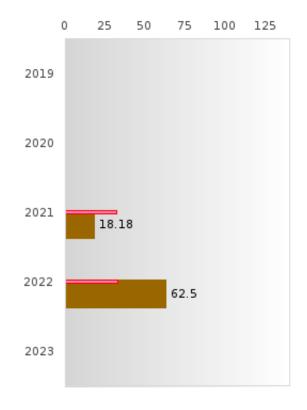

#### PERFORMANCE MEASURE SCORES FOR CONCENTRATORS ONLY

| PERFORMANCE       |       | DIS   | TRICT SCO | DRE   |      | STATE SCORE |       |       |       |      |  |  |
|-------------------|-------|-------|-----------|-------|------|-------------|-------|-------|-------|------|--|--|
| MEASURES          | 2019  | 2020  | 2021      | 2022  | 2023 | 2019        | 2020  | 2021  | 2022  | 2023 |  |  |
| 3S1: POST-PROGRAM |       |       | 68.00     | 87.10 |      |             |       | 81.92 | 81.38 |      |  |  |
| PLACEMENT         |       |       |           |       |      |             |       |       |       |      |  |  |
|                   |       |       |           |       |      |             |       |       |       |      |  |  |
| 4S1: NON-         | 38.57 | 40.30 | 47.37     | 56.76 |      | 31.31       | 31.34 | 30.03 | 43.00 |      |  |  |
| TRADITIONAL       |       |       |           |       |      |             |       |       |       |      |  |  |
| PROGRAM           |       |       |           |       |      |             |       |       |       |      |  |  |
| CONCENTRATION     |       |       |           |       |      |             |       |       |       |      |  |  |
| 5S1: INDUSTRY     |       |       | 18.18     | 62.50 |      |             |       | 14.46 | 44.94 |      |  |  |
| CERTIFICATIONS    |       |       |           |       |      |             |       |       |       |      |  |  |
|                   |       |       |           |       |      |             |       |       |       |      |  |  |