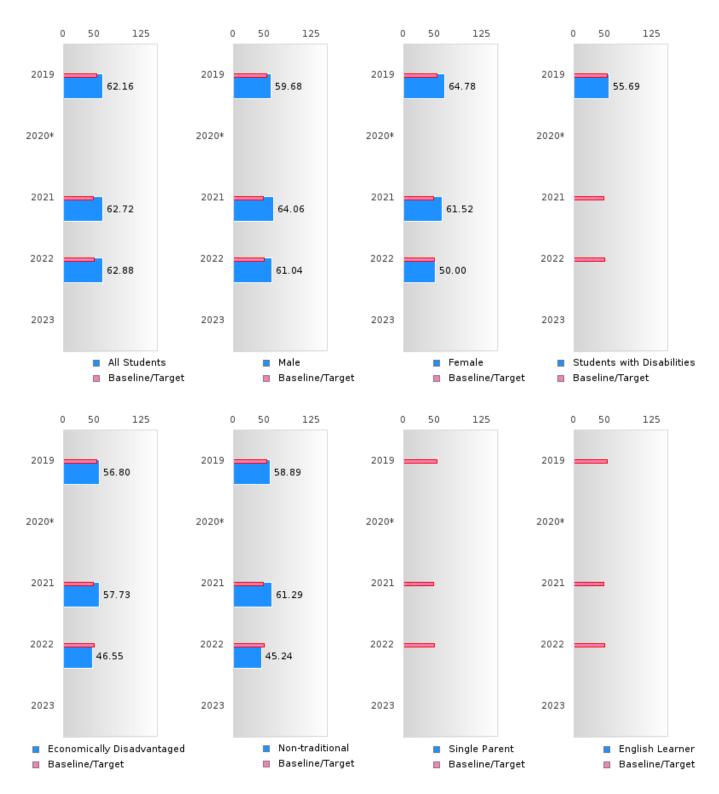

#### ACADEMIC PROFICIENCY SCORE IN READING LANGUAGE ARTS BY SPECIAL POPULATION

<sup>\*</sup>State-required academic achievement tests were waived in 2020 due to COVID19.

### ACADEMIC PROFICIENCY SCORE IN READING LANGUAGE ARTS BY SPECIAL POPULATION

<sup>\*</sup>State-required academic achievement tests were waived in 2020 due to COVID19.

### ACADEMIC PROFICIENCY SCORE TABLE BY SUBJECT AND SPECIAL POPULATION

| RACE                |         | 2019        |              |            | 2020* |        |        | 2021         |        |         | 2022       |        |       | 2023 |        |
|---------------------|---------|-------------|--------------|------------|-------|--------|--------|--------------|--------|---------|------------|--------|-------|------|--------|
|                     | Score   | N           | Base<br>line | Score      | N     | Target | Score  | N            | Target | Score   | N          | Target | Score | N    | Target |
|                     |         |             |              |            | REA   | DING L | ANGUA  | GE AR        | TS     |         |            |        |       |      |        |
| All Students        | 62.16   | 75          | 52.78        |            |       | 53.03  | 62.72  | 65           | 48.45  | 62.88   | 39         | 48.7   |       |      | 48.95  |
| Male                | 59.68   | 38          | 52.78        |            |       | 53.03  | 64.06  | 25           | 48.45  | 61.04   | 16         | 48.7   |       |      | 48.95  |
| Female              | 64.78   | 37          | 52.78        |            |       | 53.03  | 61.52  | 40           | 48.45  | 50.00   | 23         | 48.7   |       |      | 48.95  |
| Students with       | 55.69   | 11          | 52.78        |            |       | 53.03  | N < 10 | < 10         | 48.45  | N < 10  | < 10       | 48.7   |       |      | 48.95  |
| Disabilities        |         |             |              |            |       |        |        |              |        |         |            |        |       |      |        |
| Economically        | 56.80   | 52          | 52.78        |            |       | 53.03  | 57.73  | 43           | 48.45  | 46.55   | 29         | 48.7   |       |      | 48.95  |
| Disadvantaged       |         |             |              |            |       |        |        |              |        |         |            |        |       |      |        |
| Non-traditional     | 58.89   | 27          | 52.78        |            |       | 53.03  | 61.29  | 27           | 48.45  | 45.24   | 21         | 48.7   |       |      | 48.95  |
| Single Parent       | N < 10  | < 10        | 52.78        |            |       | 53.03  | N < 10 | < 10         |        | N < 10  | < 10       | 48.7   |       |      | 48.95  |
| English Learner     | N < 10  | < 10        | 52.78        |            |       |        | N < 10 | < 10         | 48.45  | N < 10  | < 10       | 48.7   |       |      | 48.95  |
| Homeless            | N < 10  | < 10        | 52.78        |            |       |        | N < 10 | < 10         |        | N < 10  | < 10       | 48.7   |       |      | 48.95  |
| Foster Care         | N < 10  | < 10        | 52.78        |            |       |        | N < 10 | < 10         | 48.45  | N < 10  | < 10       | 48.7   |       |      | 48.95  |
| Military            | N < 10  | < 10        | 52.78        |            |       |        | N < 10 | < 10         |        | N < 10  | < 10       | 48.7   |       |      | 48.95  |
| Dependent           |         |             |              |            |       |        |        |              |        |         |            |        |       |      |        |
| Migrant             | N < 10  | < 10        | 52.78        |            |       | 53.03  | N < 10 | < 10         | 48.45  | N < 10  | < 10       | 48.7   |       |      | 48.95  |
| - Lange Marie       |         |             | 02110        |            |       |        | HEMAT  |              | 10110  |         |            | 1011   |       |      |        |
| All Students        | 60.85   | 75          | 46.45        |            |       | 46.7   | 64.46  | 65           | 42.27  | 61.39   | 39         | 42.52  |       |      | 42.77  |
| Male                | 55.04   | 38          | 46.45        |            |       | 46.7   | 66.03  | 25           | 42.27  | 63.12   | 16         | 42.52  |       |      | 42.77  |
| Female              | 67.39   | 37          | 46.45        |            |       | 46.7   | 63.38  | 40           | 42.27  | 34.78   | 23         | 42.52  |       |      | 42.77  |
| Students with       | 42.48   | 11          | 46.45        |            |       | 46.7   | N < 10 | < 10         | 42.27  | N < 10  | < 10       | 42.52  |       |      | 42.77  |
| Disabilities        | 12.10   |             | 10.15        |            |       | 10.7   | 11 110 | <b>\ 1</b> 0 | 12.27  | 11 110  | (10        | 12.32  |       |      | 12.77  |
| Economically        | 54.76   | 52          | 46.45        |            |       | 46.7   | 58.05  | 43           | 42.27  | 34.48   | 29         | 42.52  |       |      | 42.77  |
| Disadvantaged       | 5 1170  | 32          | 10.15        |            |       | 10.7   | 50.05  | 15           | 12.27  | 3 10    |            | 12.32  |       |      | 12.77  |
| Non-traditional     | 63.66   | 27          | 46.45        |            |       | 46.7   | 63.54  | 27           | 42.27  | 40.48   | 21         | 42.52  |       |      | 42.77  |
| Single Parent       | N < 10  | < 10        | 46.45        |            |       | 46.7   | N < 10 | < 10         | 42.27  | N < 10  | < 10       | 42.52  |       |      | 42.77  |
| English Learner     | N < 10  | < 10        | 46.45        |            |       | 46.7   | N < 10 | < 10         | 42.27  | N < 10  | < 10       | 42.52  |       |      | 42.77  |
| Homeless            | N < 10  | < 10        | 46.45        |            |       | 46.7   | N < 10 | < 10         | 42.27  | N < 10  | < 10       | 42.52  |       |      | 42.77  |
| Foster Care         | N < 10  | < 10        | 46.45        |            |       | 46.7   | N < 10 | < 10         | 42.27  | N < 10  | < 10       | 42.52  |       |      | 42.77  |
| Military            | N < 10  | < 10        | 46.45        |            |       | 46.7   | N < 10 | < 10         |        | N < 10  | < 10       | 42.52  |       |      | 42.77  |
| Dependent           | 1, (10  | <b>1</b> 10 | 10.15        |            |       | 10.7   | 11 110 | <b>1</b> 10  | 12.27  | 11 110  | (10        | 12.32  |       |      | 12.77  |
| Migrant             | N < 10  | < 10        | 46.45        |            |       | 46.7   | N < 10 | < 10         | 42.27  | N < 10  | < 10       | 42.52  |       |      | 42.77  |
| Wilgitalit          | 11 4 10 | <b>V</b> 10 | 10.15        |            |       |        | CIENCE | V 10         | 12.27  | 11 1 10 | V 10       | 12.32  |       |      | 12.77  |
| All Students        | 64.05   | 75          | 53.26        |            |       | 53.51  | 62.99  | 65           | 48.4   | 61.25   | 39         | 48.65  |       |      | 48.9   |
| Male                | 64.61   | 38          | 53.26        |            |       | 53.51  | 68.32  | 25           | 48.4   | 64.38   | 16         | 48.65  |       |      | 48.9   |
| Female              | 63.02   | 37          | 53.26        |            |       | 53.51  | 59.06  | 40           | 48.4   | 45.65   | 23         | 48.65  |       |      | 48.9   |
| Students with       | 46.72   | 11          | 53.26        |            |       | 53.51  | N < 10 | < 10         | 48.4   | N < 10  | < 10       | 48.65  |       |      | 48.9   |
| Disabilities        | 10.72   |             | 33.20        |            |       | 33.31  | 11 110 | <b>\ 1</b> 0 | 10.1   | 11 110  | (10        | 10.05  |       |      | 10.5   |
| Economically        | 57.74   | 52          | 53.26        |            |       | 53.51  | 60.88  | 43           | 48.4   | 50.00   | 29         | 48.65  |       |      | 48.9   |
| Disadvantaged       | 37.71   | 32          | 55.20        |            |       | 55.51  | 00.00  | 13           | 13.1   | 50.00   |            | 10.05  |       |      | 10.7   |
| Non-traditional     | 56.24   | 27          | 53.26        |            |       | 53.51  | 55.89  | 27           | 48.4   | 42.86   | 21         | 48.65  |       |      | 48.9   |
| Single Parent       | N < 10  | < 10        | 53.26        |            |       |        | N < 10 | < 10         | 48.4   | N < 10  | < 10       | 48.65  |       |      | 48.9   |
| English Learner     | N < 10  | < 10        | 53.26        |            |       |        | N < 10 | < 10         | 48.4   | N < 10  | < 10       | 48.65  |       |      | 48.9   |
| Homeless            | N < 10  | < 10        | 53.26        |            |       |        | N < 10 | < 10         | 48.4   | N < 10  | < 10       | 48.65  |       |      | 48.9   |
| Foster Care         | N < 10  | < 10        | 53.26        |            |       |        | N < 10 | < 10         | 48.4   | N < 10  | < 10       | 48.65  |       |      | 48.9   |
| Military            | N < 10  | < 10        | 53.26        |            |       |        | N < 10 | < 10         | 48.4   | N < 10  | < 10       | 48.65  |       |      | 48.9   |
| Dependent           | 11 10   | <b>\ 10</b> | 33.20        |            |       | 55.51  | 11 10  | 10           | 10.4   | 11 10   | <b>1</b> 0 | 10.03  |       |      | 10.7   |
| Migrant             | N < 10  | < 10        | 53.26        |            |       | 53.51  | N < 10 | < 10         | 48.4   | N < 10  | < 10       | 48.65  |       |      | 48.9   |
| N: Number of Concer |         | L T4 C-     | T 1          | dad in tha | C     |        |        |              |        |         |            |        |       |      |        |

N: Number of Concentrators with Test Scores Included in the Score

<sup>\*</sup>State-required academic achievement tests were waived in 2020 due to COVID19.