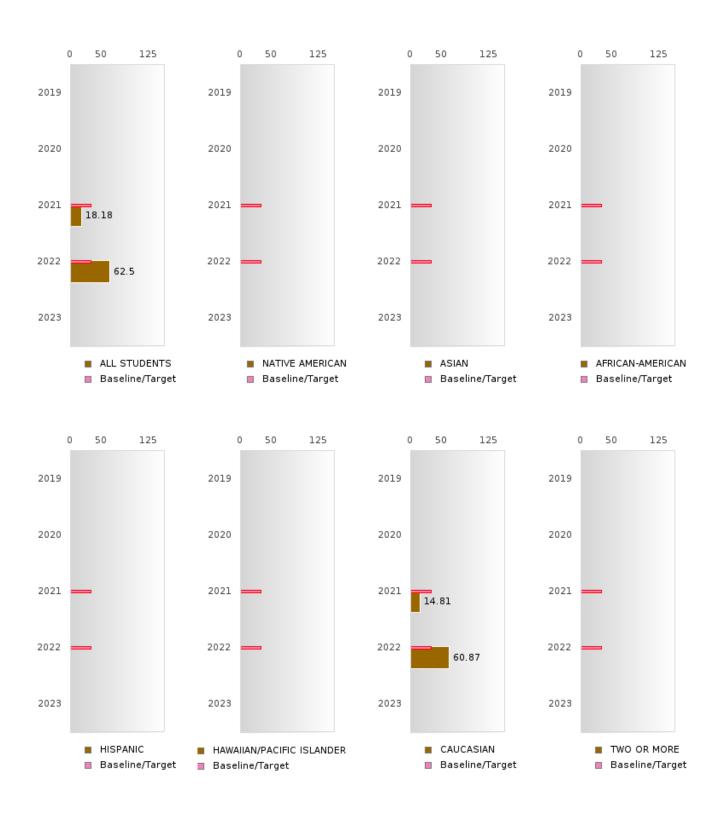

#### PERFORMANCE MEASURE SCORES FOR CONCENTRATORS ONLY

| PERFORMANCE       |       | DIS   | TRICT SCO | DRE   |      | STATE SCORE |       |       |       |      |  |  |
|-------------------|-------|-------|-----------|-------|------|-------------|-------|-------|-------|------|--|--|
| MEASURES          | 2019  | 2020  | 2021      | 2022  | 2023 | 2019        | 2020  | 2021  | 2022  | 2023 |  |  |
| 3S1: POST-PROGRAM |       |       | 68.00     | 87.10 |      |             |       | 81.92 | 81.38 |      |  |  |
| PLACEMENT         |       |       |           |       |      |             |       |       |       |      |  |  |
|                   |       |       |           |       |      |             |       |       |       |      |  |  |
| 4S1: NON-         | 38.57 | 40.30 | 47.37     | 56.76 |      | 31.31       | 31.34 | 30.03 | 43.00 |      |  |  |
| TRADITIONAL       |       |       |           |       |      |             |       |       |       |      |  |  |
| PROGRAM           |       |       |           |       |      |             |       |       |       |      |  |  |
| CONCENTRATION     |       |       |           |       |      |             |       |       |       |      |  |  |
| 5S1: INDUSTRY     |       |       | 18.18     | 62.50 |      |             |       | 14.46 | 44.94 |      |  |  |
| CERTIFICATIONS    |       |       |           |       |      |             |       |       |       |      |  |  |
|                   |       |       |           |       |      |             |       |       |       |      |  |  |