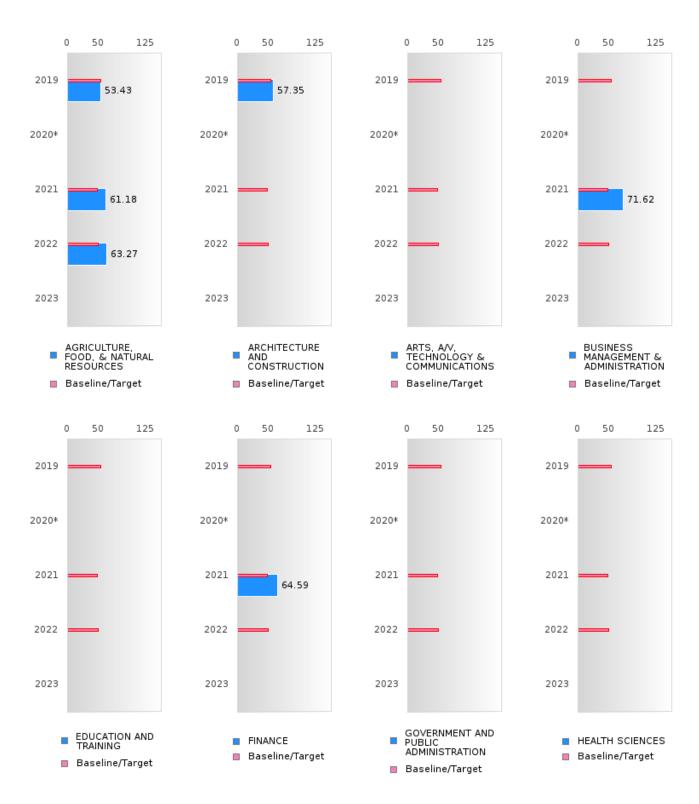

#### ACADEMIC PROFICIENCY SCORE TABLE BY READING LANGUAGE ARTS AND CLUSTER

| RACE                                                       |        | 2019 | ICI BU |       | 2020* |        |        | 2021  |        |        | 2022 |        |       | 2023 |        |
|------------------------------------------------------------|--------|------|--------|-------|-------|--------|--------|-------|--------|--------|------|--------|-------|------|--------|
|                                                            | Score  | N    | Base   | Score | N     | Target | Score  | N     | Target | Score  | N    | Target | Score | N    | Target |
|                                                            |        |      |        |       | REA   | DING I | LANGUA | GE AR | TS     |        |      |        |       |      |        |
| AGRICULTUR<br>E, FOOD, &<br>NATURAL<br>RESOURCES           | 53.43  | 45   | 52.78  |       |       | 53.03  |        | 40    | 48.45  | 63.27  | 28   | 48.7   |       |      | 48.95  |
| ARCHITECTU<br>RE AND CONS<br>TRUCTION                      | 57.35  | 12   | 52.78  |       |       |        | N < 10 |       |        | N < 10 |      | 48.7   |       |      | 48.95  |
| ARTS, A/V,<br>TECHNOLOGY<br>& COMMUNIC<br>ATIONS           | N < 10 | < 10 | 52.78  |       |       | 53.03  | N < 10 | < 10  | 48.45  | N < 10 | < 10 | 48.7   |       |      | 48.95  |
| BUSINESS MA<br>NAGEMENT &<br>ADMINISTRAT<br>ION            |        | < 10 | 52.78  |       |       | 53.03  |        | 16    |        | N < 10 |      | 48.7   |       |      | 48.95  |
| EDUCATION<br>AND<br>TRAINING                               | N < 10 | < 10 | 52.78  |       |       | 53.03  | N < 10 | < 10  |        |        |      | 48.7   |       |      | 48.95  |
|                                                            | N < 10 |      | 52.78  |       |       | 53.03  |        | 10    |        | N < 10 |      | 48.7   |       |      | 48.95  |
| GOVERNMEN<br>T AND PUBLIC<br>ADMINISTRAT<br>ION            | N < 10 | < 10 | 52.78  |       |       | 53.03  | N < 10 | < 10  | 48.45  | N < 10 | < 10 | 48.7   |       |      | 48.95  |
| HEALTH<br>SCIENCES                                         | N < 10 | < 10 | 52.78  |       |       | 53.03  | N < 10 | < 10  |        | N < 10 |      | 48.7   |       |      | 48.95  |
| HOSPITALITY & TOURISM                                      | N < 10 | < 10 | 52.78  |       |       | 53.03  |        | 10    |        | N < 10 |      | 48.7   |       |      | 48.95  |
| HUMAN<br>SERVICES                                          | N < 10 | < 10 | 52.78  |       |       | 53.03  | N < 10 | < 10  | 48.45  | N < 10 | < 10 | 48.7   |       |      | 48.95  |
| INFORMATIO<br>N<br>TECHNOLOGY                              | 77.13  | 16   | 52.78  |       |       | 53.03  | 59.59  | 15    | 48.45  | N < 10 | < 10 | 48.7   |       |      | 48.95  |
| LAW, PUBLIC<br>SAFETY,<br>CORRECTION<br>S, AND<br>SECURITY |        |      | 52.78  |       |       |        | N < 10 |       |        |        |      | 48.7   |       |      | 48.95  |
| MANUFACTU<br>RING                                          |        | < 10 | 52.78  |       |       |        | N < 10 |       |        | N < 10 |      | 48.7   |       |      | 48.95  |
|                                                            | N < 10 |      | 52.78  |       |       |        | N < 10 | < 10  |        | N < 10 |      | 48.7   |       |      | 48.95  |
|                                                            | N < 10 |      | 52.78  |       |       |        | N < 10 | < 10  |        | N < 10 |      | 48.7   |       |      | 48.95  |
| TRANSPORTA<br>TION, DISTRIB<br>UTION, &<br>LOGISTICS       | N < 10 | < 10 | 52.78  |       |       | 53.03  | 64.59  | 10    | 48.45  | N < 10 | < 10 | 48.7   |       |      | 48.95  |