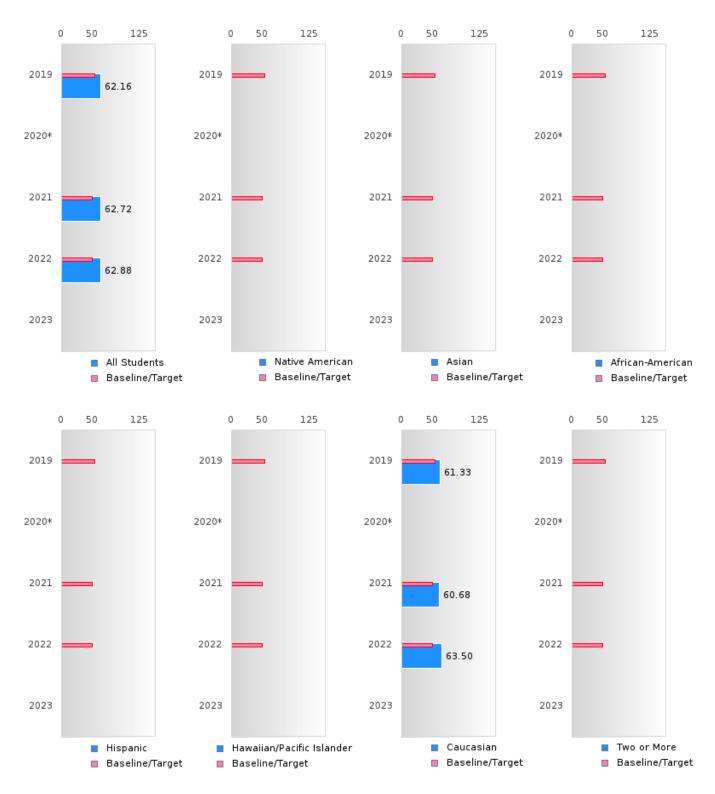

#### ACADEMIC PROFICIENCY SCORE IN READING LANGUAGE ARTS BY RACE/ETHNICITY

<sup>\*</sup>State-required academic achievement tests were waived in 2020 due to COVID19.

### ACADEMIC PROFICIENCY SCORE TABLE BY SUBJECT AND RACE/ETHNICITY

| RACE                         | 2019                  |      | 2020*        |       | 2021 |        | 2022   |      |        | 2023   |      |        |       |   |        |
|------------------------------|-----------------------|------|--------------|-------|------|--------|--------|------|--------|--------|------|--------|-------|---|--------|
|                              | Score                 | N    | Base<br>line | Score | N    | Target | Score  | N    | Target | Score  | N    | Target | Score | N | Target |
|                              | READING LANGUAGE ARTS |      |              |       |      |        |        |      |        |        |      |        |       |   |        |
| All Students                 | 62.16                 | 75   | 52.78        |       |      | 53.03  | 62.72  | 65   | 48.45  | 62.88  | 39   | 48.7   |       |   | 48.95  |
| Native American              | N < 10                | < 10 | 52.78        |       |      | 53.03  | N < 10 | < 10 | 48.45  | N < 10 | < 10 | 48.7   |       |   | 48.95  |
| Asian                        | N < 10                | < 10 | 52.78        |       |      | 53.03  | N < 10 | < 10 | 48.45  | N < 10 | < 10 | 48.7   |       |   | 48.95  |
| African-<br>American         | N < 10                | < 10 | 52.78        |       |      | 53.03  | N < 10 | < 10 | 48.45  | N < 10 | < 10 | 48.7   |       |   | 48.95  |
| Hispanic                     | N < 10                | < 10 | 52.78        |       |      | 53.03  | N < 10 | < 10 | 48.45  | N < 10 | < 10 | 48.7   |       |   | 48.95  |
| Hawaiian/Pacific<br>Islander | N < 10                | < 10 | 52.78        |       |      | 53.03  | N < 10 | < 10 | 48.45  | N < 10 | < 10 | 48.7   |       |   | 48.95  |
| Caucasian                    | 61.33                 | 68   | 52.78        |       |      | 53.03  | 60.68  | 57   | 48.45  | 63.50  | 38   | 48.7   |       |   | 48.95  |
| Two or More                  | N < 10                | < 10 | 52.78        |       |      | 53.03  | N < 10 | < 10 | 48.45  | N < 10 | < 10 | 48.7   |       |   | 48.95  |
|                              |                       |      |              |       |      | MATI   | HEMAT  | CS   |        |        |      |        |       |   |        |
| All Students                 | 60.85                 | 75   | 46.45        |       |      | 46.7   | 64.46  | 65   | 42.27  | 61.39  | 39   | 42.52  |       |   | 42.77  |
| Native American              | N < 10                | < 10 | 46.45        |       |      | 46.7   | N < 10 | < 10 | 42.27  | N < 10 | < 10 | 42.52  |       |   | 42.77  |
| Asian                        | N < 10                | < 10 | 46.45        |       |      | 46.7   | N < 10 | < 10 | 42.27  | N < 10 | < 10 | 42.52  |       |   | 42.77  |
| African-<br>American         | N < 10                | < 10 | 46.45        |       |      | 46.7   | N < 10 | < 10 | 42.27  | N < 10 | < 10 | 42.52  |       |   | 42.77  |
| Hispanic                     | N < 10                | < 10 | 46.45        |       |      | 46.7   | N < 10 | < 10 | 42.27  | N < 10 | < 10 | 42.52  |       |   | 42.77  |
| Hawaiian/Pacific<br>Islander | N < 10                | < 10 | 46.45        |       |      | 46.7   | N < 10 | < 10 | 42.27  | N < 10 | < 10 | 42.52  |       |   | 42.77  |
| Caucasian                    | 61.82                 | 68   | 46.45        |       |      | 46.7   | 64.76  | 57   | 42.27  | 61.88  | 38   | 42.52  |       |   | 42.77  |
| Two or More                  | N < 10                | < 10 | 46.45        |       |      | 46.7   | N < 10 | < 10 | 42.27  | N < 10 | < 10 | 42.52  |       |   | 42.77  |
|                              |                       |      |              |       |      |        | CIENCE |      |        |        |      |        |       |   |        |
| All Students                 | 64.05                 | 75   | 53.26        |       |      | 53.51  | 62.99  | 65   | 48.4   | 61.25  | 39   | 48.65  |       |   | 48.9   |
| Native American              | N < 10                | < 10 | 53.26        |       |      | 53.51  | N < 10 | < 10 | 48.4   | N < 10 | < 10 | 48.65  |       |   | 48.9   |
| Asian                        | N < 10                | < 10 | 53.26        |       |      |        | N < 10 | < 10 | 48.4   | N < 10 | < 10 | 48.65  |       |   | 48.9   |
| African-<br>American         | N < 10                | < 10 | 53.26        |       |      | 53.51  | N < 10 | < 10 | 48.4   | N < 10 | < 10 | 48.65  |       |   | 48.9   |
| Hispanic                     | N < 10                | < 10 | 53.26        |       |      | 53.51  | N < 10 | < 10 | 48.4   | N < 10 | < 10 | 48.65  |       |   | 48.9   |
| Hawaiian/Pacific<br>Islander | N < 10                | < 10 | 53.26        |       |      | 53.51  | N < 10 | < 10 | 48.4   | N < 10 | < 10 | 48.65  |       |   | 48.9   |
| Caucasian                    | 63.94                 | 68   | 53.26        |       |      | 53.51  | 63.22  | 57   | 48.4   | 61.91  | 38   | 48.65  |       |   | 48.9   |
| Two or More                  | N < 10                | < 10 | 53.26        |       |      | 53.51  | N < 10 | < 10 | 48.4   | N < 10 | < 10 | 48.65  |       |   | 48.9   |