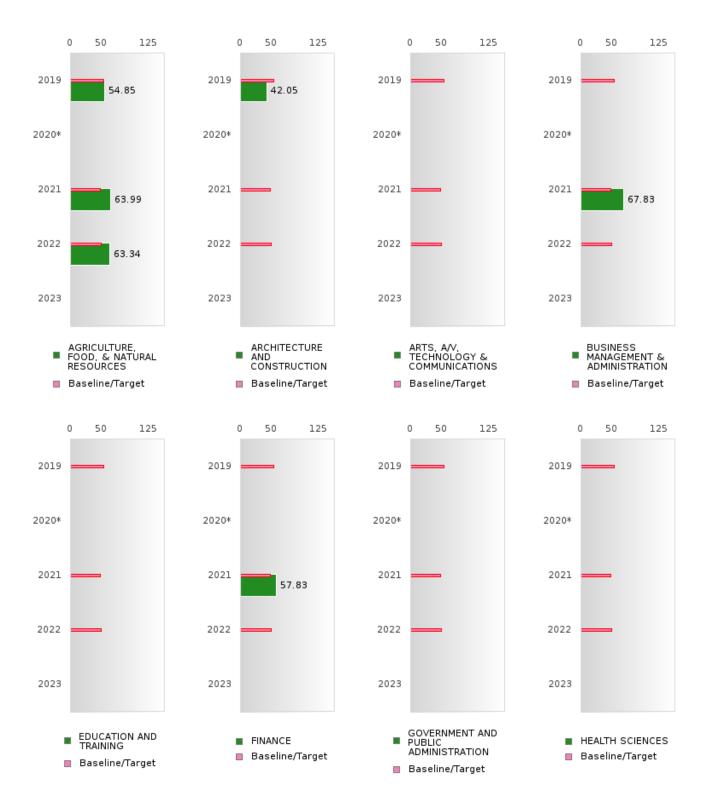

#### ACADEMIC PROFICIENCY SCORE TABLE BY READING LANGUAGE ARTS AND CLUSTER

| RACE                                                       |        | 2019 | ICI BU |       | 2020* |        |        | 2021  |        |        | 2022 |        |       | 2023 |        |
|------------------------------------------------------------|--------|------|--------|-------|-------|--------|--------|-------|--------|--------|------|--------|-------|------|--------|
|                                                            | Score  | N    | Base   | Score | N     | Target | Score  | N     | Target | Score  | N    | Target | Score | N    | Target |
|                                                            |        |      |        |       | REA   | DING I | LANGUA | GE AR | TS     |        |      |        |       |      |        |
| AGRICULTUR<br>E, FOOD, &<br>NATURAL<br>RESOURCES           | 53.43  | 45   | 52.78  |       |       | 53.03  |        | 40    | 48.45  | 63.27  | 28   | 48.7   |       |      | 48.95  |
| ARCHITECTU<br>RE AND CONS<br>TRUCTION                      | 57.35  | 12   | 52.78  |       |       |        | N < 10 |       |        | N < 10 |      | 48.7   |       |      | 48.95  |
| ARTS, A/V,<br>TECHNOLOGY<br>& COMMUNIC<br>ATIONS           | N < 10 | < 10 | 52.78  |       |       | 53.03  | N < 10 | < 10  | 48.45  | N < 10 | < 10 | 48.7   |       |      | 48.95  |
| BUSINESS MA<br>NAGEMENT &<br>ADMINISTRAT<br>ION            |        | < 10 | 52.78  |       |       | 53.03  |        | 16    |        | N < 10 |      | 48.7   |       |      | 48.95  |
| EDUCATION<br>AND<br>TRAINING                               | N < 10 | < 10 | 52.78  |       |       | 53.03  | N < 10 | < 10  |        |        |      | 48.7   |       |      | 48.95  |
|                                                            | N < 10 |      | 52.78  |       |       | 53.03  |        | 10    |        | N < 10 |      | 48.7   |       |      | 48.95  |
| GOVERNMEN<br>T AND PUBLIC<br>ADMINISTRAT<br>ION            | N < 10 | < 10 | 52.78  |       |       | 53.03  | N < 10 | < 10  | 48.45  | N < 10 | < 10 | 48.7   |       |      | 48.95  |
| HEALTH<br>SCIENCES                                         | N < 10 | < 10 | 52.78  |       |       | 53.03  | N < 10 | < 10  |        | N < 10 |      | 48.7   |       |      | 48.95  |
| HOSPITALITY & TOURISM                                      | N < 10 | < 10 | 52.78  |       |       | 53.03  |        | 10    |        | N < 10 |      | 48.7   |       |      | 48.95  |
| HUMAN<br>SERVICES                                          | N < 10 | < 10 | 52.78  |       |       | 53.03  | N < 10 | < 10  | 48.45  | N < 10 | < 10 | 48.7   |       |      | 48.95  |
| INFORMATIO<br>N<br>TECHNOLOGY                              | 77.13  | 16   | 52.78  |       |       | 53.03  | 59.59  | 15    | 48.45  | N < 10 | < 10 | 48.7   |       |      | 48.95  |
| LAW, PUBLIC<br>SAFETY,<br>CORRECTION<br>S, AND<br>SECURITY |        |      | 52.78  |       |       |        | N < 10 |       |        |        |      | 48.7   |       |      | 48.95  |
| MANUFACTU<br>RING                                          |        | < 10 | 52.78  |       |       |        | N < 10 |       |        | N < 10 |      | 48.7   |       |      | 48.95  |
|                                                            | N < 10 |      | 52.78  |       |       |        | N < 10 | < 10  |        | N < 10 |      | 48.7   |       |      | 48.95  |
|                                                            | N < 10 |      | 52.78  |       |       |        | N < 10 | < 10  |        | N < 10 |      | 48.7   |       |      | 48.95  |
| TRANSPORTA<br>TION, DISTRIB<br>UTION, &<br>LOGISTICS       | N < 10 | < 10 | 52.78  |       |       | 53.03  | 64.59  | 10    | 48.45  | N < 10 | < 10 | 48.7   |       |      | 48.95  |

N: Number of Concentrators with Test Scores Included in the Score

<sup>\*</sup>State-required academic achievement tests were waived in 2020 due to COVID19.

#### ACADEMIC PROFICIENCY SCORE TABLE BY MATHEMATICS AND CLUSTER

| RACE                 |         | 2019 |                |       | 2020* |        |                 | 2021       |        |                  | 2022 |                |       | 2023 |                |
|----------------------|---------|------|----------------|-------|-------|--------|-----------------|------------|--------|------------------|------|----------------|-------|------|----------------|
|                      | Score   | N    | Base           | Score | N     | Target | Score           | N          | Target | Score            | N    | Target         | Score | N    | Target         |
|                      |         |      | line           |       |       |        |                 |            |        |                  |      |                |       |      |                |
|                      |         | 1.   | 12.15          |       |       |        | HEMATI          |            | 40.55  | 40.51            |      | 10 ==          |       |      | 10 ==          |
| AGRICULTUR           | 54.85   | 45   | 46.45          |       |       | 46.7   | 63.99           | 40         | 42.27  | 63.34            | 28   | 42.52          |       |      | 42.77          |
| E, FOOD, &           |         |      |                |       |       |        |                 |            |        |                  |      |                |       |      |                |
| NATURAL              |         |      |                |       |       |        |                 |            |        |                  |      |                |       |      |                |
| RESOURCES            |         |      |                |       |       | =      |                 |            |        |                  |      |                |       |      |                |
| ARCHITECTU           | 42.05   | 12   | 46.45          |       |       | 46.7   | N < 10          | < 10       | 42.27  | N < 10           | < 10 | 42.52          |       |      | 42.77          |
| RE AND CONS          |         |      |                |       |       |        |                 |            |        |                  |      |                |       |      |                |
| TRUCTION             |         |      |                |       |       | =      |                 |            |        |                  |      |                |       |      |                |
|                      | N < 10  | < 10 | 46.45          |       |       | 46.7   | N < 10          | < 10       | 42.27  | N < 10           | < 10 | 42.52          |       |      | 42.77          |
| TECHNOLOGY           |         |      |                |       |       |        |                 |            |        |                  |      |                |       |      |                |
| & COMMUNIC           |         |      |                |       |       |        |                 |            |        |                  |      |                |       |      |                |
| ATIONS               |         |      |                |       |       | =      |                 |            |        |                  |      |                |       |      |                |
| BUSINESS MA          | N < 10  | < 10 | 46.45          |       |       | 46.7   | 67.83           | 16         | 42.27  | N < 10           | < 10 | 42.52          |       |      | 42.77          |
| NAGEMENT &           |         |      |                |       |       |        |                 |            |        |                  |      |                |       |      |                |
| ADMINISTRAT          |         |      |                |       |       |        |                 |            |        |                  |      |                |       |      |                |
| ION                  | NT 10   | 10   | 46.45          |       |       | 46.7   | NT 10           | 10         | 10.07  | NT 10            | 10   | 10.50          |       |      | 10.77          |
| EDUCATION            | N < 10  | < 10 | 46.45          |       |       | 46.7   | N < 10          | < 10       | 42.27  | N < 10           | < 10 | 42.52          |       |      | 42.77          |
| AND                  |         |      |                |       |       |        |                 |            |        |                  |      |                |       |      |                |
| TRAINING             | NT = 10 | - 10 | 16 15          |       |       | 167    | 57 02           | 10         | 42.27  | NT = 10          | - 10 | 42.52          |       |      | 40.77          |
| FINANCE<br>GOVERNMEN | N < 10  |      | 46.45<br>46.45 |       |       | 46.7   | 57.83<br>N < 10 | 10<br>< 10 |        | N < 10<br>N < 10 |      | 42.52<br>42.52 |       |      | 42.77<br>42.77 |
| T AND PUBLIC         | N < 10  | < 10 | 40.43          |       |       | 40.7   | N < 10          | < 10       | 42.27  | N < 10           | < 10 | 42.32          |       |      | 42.77          |
| ADMINISTRAT          |         |      |                |       |       |        |                 |            |        |                  |      |                |       |      |                |
| ION                  |         |      |                |       |       |        |                 |            |        |                  |      |                |       |      |                |
| HEALTH               | N < 10  | < 10 | 46.45          |       |       | 46.7   | N < 10          | < 10       | 12 27  | N < 10           | < 10 | 42.52          |       |      | 42.77          |
| SCIENCES             | 14 < 10 | < 10 | 70.73          |       |       | 40.7   | 14 < 10         | < 10       | 72.27  | 14 < 10          | < 10 | 72.32          |       |      | 72.77          |
| HOSPITALITY          | N < 10  | < 10 | 46.45          |       |       | 46.7   | 57.83           | 10         | 42.27  | N < 10           | < 10 | 42.52          |       |      | 42.77          |
| & TOURISM            | 11 110  | 110  | 10.15          |       |       | 10.7   | 37.03           | 10         | 12.27  | 11 110           | (10  | 12.32          |       |      | 12.77          |
| HUMAN                | N < 10  | < 10 | 46.45          |       |       | 46.7   | N < 10          | < 10       | 42.27  | N < 10           | < 10 | 42.52          |       |      | 42.77          |
| SERVICES             |         |      |                |       |       |        |                 |            |        |                  |      |                |       |      |                |
| INFORMATIO           | 70.68   | 16   | 46.45          |       |       | 46.7   | 56.16           | 15         | 42.27  | N < 10           | < 10 | 42.52          |       |      | 42.77          |
| N                    |         |      |                |       |       |        |                 |            |        |                  |      |                |       |      |                |
| TECHNOLOGY           |         |      |                |       |       |        |                 |            |        |                  |      |                |       |      |                |
| LAW, PUBLIC          | N < 10  | < 10 | 46.45          |       |       | 46.7   | N < 10          | < 10       | 42.27  | N < 10           | < 10 | 42.52          |       |      | 42.77          |
| SAFETY,              |         |      |                |       |       |        |                 |            |        |                  |      |                |       |      |                |
| CORRECTION           |         |      |                |       |       |        |                 |            |        |                  |      |                |       |      |                |
| S, AND               |         |      |                |       |       |        |                 |            |        |                  |      |                |       |      |                |
| SECURITY             |         |      |                |       |       |        |                 |            |        |                  |      |                |       |      |                |
| MANUFACTU            | N < 10  | < 10 | 46.45          |       |       | 46.7   | N < 10          | < 10       | 42.27  | N < 10           | < 10 | 42.52          |       |      | 42.77          |
| RING                 |         |      |                |       |       |        |                 |            |        |                  |      |                |       |      |                |
| MARKETING            | N < 10  | < 10 | 46.45          |       |       | 46.7   | N < 10          | < 10       | 42.27  | N < 10           | < 10 | 42.52          |       |      | 42.77          |
| STEM                 | N < 10  | < 10 | 46.45          |       |       | 46.7   | N < 10          | < 10       | 42.27  | N < 10           | < 10 | 42.52          |       |      | 42.77          |
| TRANSPORTA           | N < 10  | < 10 | 46.45          |       |       | 46.7   | 57.83           | 10         | 42.27  | N < 10           | < 10 | 42.52          |       |      | 42.77          |
| TION, DISTRIB        |         |      |                |       |       |        |                 |            |        |                  |      |                |       |      |                |
| UTION, &             |         |      |                |       |       |        |                 |            |        |                  |      |                |       |      |                |
| LOGISTICS            |         |      |                |       |       |        |                 |            |        |                  |      |                |       |      |                |
| LOGISTICS            |         |      |                |       |       |        |                 |            |        |                  |      |                |       |      |                |