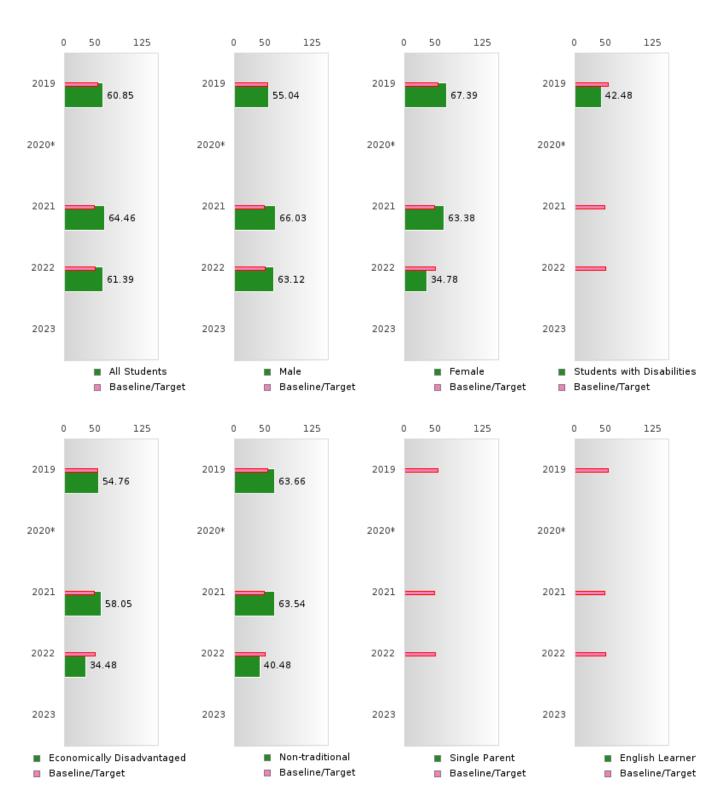

#### ACADEMIC PROFICIENCY SCORE IN MATHEMATICS BY SPECIAL POPULATION

<sup>\*</sup>State-required academic achievement tests were waived in 2020 due to COVID19.

### ACADEMIC PROFICIENCY SCORE TABLE BY SUBJECT AND SPECIAL POPULATION

| RACE                |         | 2019        |              |            | 2020* |        |        | 2021         |        |         | 2022       |        |       | 2023 |        |
|---------------------|---------|-------------|--------------|------------|-------|--------|--------|--------------|--------|---------|------------|--------|-------|------|--------|
|                     | Score   | N           | Base<br>line | Score      | N     | Target | Score  | N            | Target | Score   | N          | Target | Score | N    | Target |
|                     |         |             |              |            | REA   | DING L | ANGUA  | GE AR        | TS     |         |            |        |       |      |        |
| All Students        | 62.16   | 75          | 52.78        |            |       | 53.03  | 62.72  | 65           | 48.45  | 62.88   | 39         | 48.7   |       |      | 48.95  |
| Male                | 59.68   | 38          | 52.78        |            |       | 53.03  | 64.06  | 25           | 48.45  | 61.04   | 16         | 48.7   |       |      | 48.95  |
| Female              | 64.78   | 37          | 52.78        |            |       | 53.03  | 61.52  | 40           | 48.45  | 50.00   | 23         | 48.7   |       |      | 48.95  |
| Students with       | 55.69   | 11          | 52.78        |            |       | 53.03  | N < 10 | < 10         | 48.45  | N < 10  | < 10       | 48.7   |       |      | 48.95  |
| Disabilities        |         |             |              |            |       |        |        |              |        |         |            |        |       |      |        |
| Economically        | 56.80   | 52          | 52.78        |            |       | 53.03  | 57.73  | 43           | 48.45  | 46.55   | 29         | 48.7   |       |      | 48.95  |
| Disadvantaged       |         |             |              |            |       |        |        |              |        |         |            |        |       |      |        |
| Non-traditional     | 58.89   | 27          | 52.78        |            |       | 53.03  | 61.29  | 27           | 48.45  | 45.24   | 21         | 48.7   |       |      | 48.95  |
| Single Parent       | N < 10  | < 10        | 52.78        |            |       | 53.03  | N < 10 | < 10         |        | N < 10  | < 10       | 48.7   |       |      | 48.95  |
| English Learner     | N < 10  | < 10        | 52.78        |            |       |        | N < 10 | < 10         | 48.45  | N < 10  | < 10       | 48.7   |       |      | 48.95  |
| Homeless            | N < 10  | < 10        | 52.78        |            |       |        | N < 10 | < 10         |        | N < 10  | < 10       | 48.7   |       |      | 48.95  |
| Foster Care         | N < 10  | < 10        | 52.78        |            |       |        | N < 10 | < 10         | 48.45  | N < 10  | < 10       | 48.7   |       |      | 48.95  |
| Military            | N < 10  | < 10        | 52.78        |            |       |        | N < 10 | < 10         |        | N < 10  | < 10       | 48.7   |       |      | 48.95  |
| Dependent           |         |             |              |            |       |        |        |              |        |         |            |        |       |      |        |
| Migrant             | N < 10  | < 10        | 52.78        |            |       | 53.03  | N < 10 | < 10         | 48.45  | N < 10  | < 10       | 48.7   |       |      | 48.95  |
| - Lange Marie       |         |             | 02110        |            |       |        | HEMAT  |              | 10110  |         |            | 1011   |       |      |        |
| All Students        | 60.85   | 75          | 46.45        |            |       | 46.7   | 64.46  | 65           | 42.27  | 61.39   | 39         | 42.52  |       |      | 42.77  |
| Male                | 55.04   | 38          | 46.45        |            |       | 46.7   | 66.03  | 25           | 42.27  | 63.12   | 16         | 42.52  |       |      | 42.77  |
| Female              | 67.39   | 37          | 46.45        |            |       | 46.7   | 63.38  | 40           | 42.27  | 34.78   | 23         | 42.52  |       |      | 42.77  |
| Students with       | 42.48   | 11          | 46.45        |            |       | 46.7   | N < 10 | < 10         | 42.27  | N < 10  | < 10       | 42.52  |       |      | 42.77  |
| Disabilities        | 12.10   |             | 10.15        |            |       | 10.7   | 11 110 | <b>\ 1</b> 0 | 12.27  | 11 110  | (10        | 12.32  |       |      | 12.77  |
| Economically        | 54.76   | 52          | 46.45        |            |       | 46.7   | 58.05  | 43           | 42.27  | 34.48   | 29         | 42.52  |       |      | 42.77  |
| Disadvantaged       | 5 1170  | 32          | 10.15        |            |       | 10.7   | 50.05  | 15           | 12.27  | 3 10    |            | 12.32  |       |      | 12.77  |
| Non-traditional     | 63.66   | 27          | 46.45        |            |       | 46.7   | 63.54  | 27           | 42.27  | 40.48   | 21         | 42.52  |       |      | 42.77  |
| Single Parent       | N < 10  | < 10        | 46.45        |            |       | 46.7   | N < 10 | < 10         | 42.27  | N < 10  | < 10       | 42.52  |       |      | 42.77  |
| English Learner     | N < 10  | < 10        | 46.45        |            |       | 46.7   | N < 10 | < 10         | 42.27  | N < 10  | < 10       | 42.52  |       |      | 42.77  |
| Homeless            | N < 10  | < 10        | 46.45        |            |       | 46.7   | N < 10 | < 10         | 42.27  | N < 10  | < 10       | 42.52  |       |      | 42.77  |
| Foster Care         | N < 10  | < 10        | 46.45        |            |       | 46.7   | N < 10 | < 10         | 42.27  | N < 10  | < 10       | 42.52  |       |      | 42.77  |
| Military            | N < 10  | < 10        | 46.45        |            |       | 46.7   | N < 10 | < 10         |        | N < 10  | < 10       | 42.52  |       |      | 42.77  |
| Dependent           | 1, (10  | <b>1</b> 10 | 10.15        |            |       | 10.7   | 11 110 | <b>1</b> 10  | 12.27  | 11 110  | (10        | 12.32  |       |      | 12.77  |
| Migrant             | N < 10  | < 10        | 46.45        |            |       | 46.7   | N < 10 | < 10         | 42.27  | N < 10  | < 10       | 42.52  |       |      | 42.77  |
| Wilgitalit          | 11 4 10 | <b>V</b> 10 | 10.15        |            |       |        | CIENCE | V 10         | 12.27  | 11 1 10 | V 10       | 12.32  |       |      | 12.77  |
| All Students        | 64.05   | 75          | 53.26        |            |       | 53.51  | 62.99  | 65           | 48.4   | 61.25   | 39         | 48.65  |       |      | 48.9   |
| Male                | 64.61   | 38          | 53.26        |            |       | 53.51  | 68.32  | 25           | 48.4   | 64.38   | 16         | 48.65  |       |      | 48.9   |
| Female              | 63.02   | 37          | 53.26        |            |       | 53.51  | 59.06  | 40           | 48.4   | 45.65   | 23         | 48.65  |       |      | 48.9   |
| Students with       | 46.72   | 11          | 53.26        |            |       | 53.51  | N < 10 | < 10         | 48.4   | N < 10  | < 10       | 48.65  |       |      | 48.9   |
| Disabilities        | 10.72   |             | 33.20        |            |       | 33.31  | 11 110 | <b>\ 1</b> 0 | 10.1   | 11 110  | (10        | 10.05  |       |      | 10.5   |
| Economically        | 57.74   | 52          | 53.26        |            |       | 53.51  | 60.88  | 43           | 48.4   | 50.00   | 29         | 48.65  |       |      | 48.9   |
| Disadvantaged       | 37.71   | 32          | 55.20        |            |       | 55.51  | 00.00  | 13           | 13.1   | 50.00   |            | 10.05  |       |      | 10.7   |
| Non-traditional     | 56.24   | 27          | 53.26        |            |       | 53.51  | 55.89  | 27           | 48.4   | 42.86   | 21         | 48.65  |       |      | 48.9   |
| Single Parent       | N < 10  | < 10        | 53.26        |            |       |        | N < 10 | < 10         | 48.4   | N < 10  | < 10       | 48.65  |       |      | 48.9   |
| English Learner     | N < 10  | < 10        | 53.26        |            |       |        | N < 10 | < 10         | 48.4   | N < 10  | < 10       | 48.65  |       |      | 48.9   |
| Homeless            | N < 10  | < 10        | 53.26        |            |       |        | N < 10 | < 10         | 48.4   | N < 10  | < 10       | 48.65  |       |      | 48.9   |
| Foster Care         | N < 10  | < 10        | 53.26        |            |       |        | N < 10 | < 10         | 48.4   | N < 10  | < 10       | 48.65  |       |      | 48.9   |
| Military            | N < 10  | < 10        | 53.26        |            |       |        | N < 10 | < 10         | 48.4   | N < 10  | < 10       | 48.65  |       |      | 48.9   |
| Dependent           | 11 10   | <b>\ 10</b> | 33.20        |            |       | 55.51  | 11 10  | 10           | 10.4   | 11 10   | <b>1</b> 0 | 10.03  |       |      | 10.7   |
| Migrant             | N < 10  | < 10        | 53.26        |            |       | 53.51  | N < 10 | < 10         | 48.4   | N < 10  | < 10       | 48.65  |       |      | 48.9   |
| N: Number of Concer |         | L T4 C-     | T 1          | dad in tha | C     |        |        |              |        |         |            |        |       |      |        |

N: Number of Concentrators with Test Scores Included in the Score

<sup>\*</sup>State-required academic achievement tests were waived in 2020 due to COVID19.