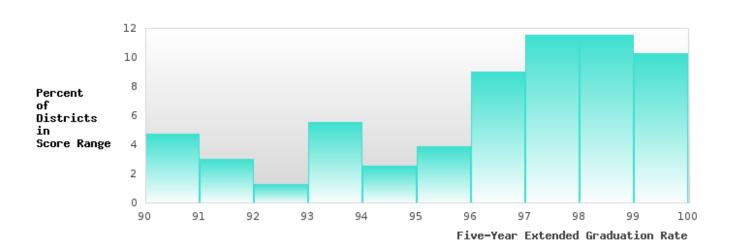

### DISTRIBUTION OF DISTRICT FOUR-YEAR ADJUSTED COHORT GRADUATION RATES

#### CONSORTIUM FIVE-YEAR EXTENDED ADJUSTED COHORT GRADUATION RATE

| YEAR | SCORE | BASELINE/ | N  |
|------|-------|-----------|----|
|      |       | TARGET    |    |
| 2019 | > 95  | 90.4      | RV |
| 2020 | > 95  | 90.4      | RV |
| 2021 | > 95  | 90.4      | RV |
| 2022 | > 95  | 90.4      | RV |
| 2023 |       | 90.4      |    |

## DISTRIBUTION OF DISTRICT FIVE-YEAR EXTENDED ADJUSTED COHORT GRADUATION RATES