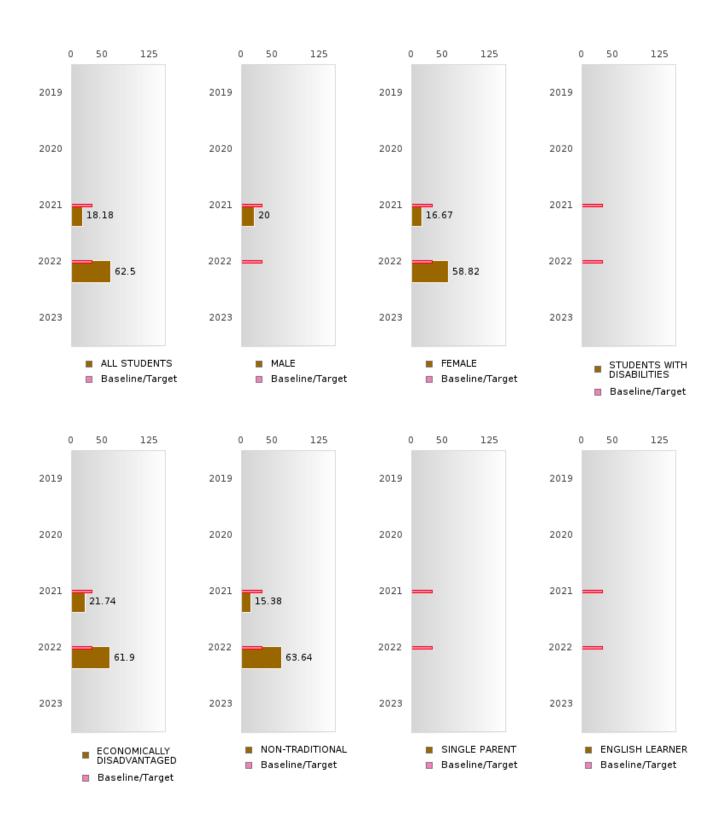

#### PERFORMANCE MEASURE SCORES FOR CONCENTRATORS ONLY

| PERFORMANCE       |       | DIS   | TRICT SCO | DRE   |      | STATE SCORE |       |       |       |      |  |  |
|-------------------|-------|-------|-----------|-------|------|-------------|-------|-------|-------|------|--|--|
| MEASURES          | 2019  | 2020  | 2021      | 2022  | 2023 | 2019        | 2020  | 2021  | 2022  | 2023 |  |  |
| 3S1: POST-PROGRAM |       |       | 68.00     | 87.10 |      |             |       | 81.92 | 81.38 |      |  |  |
| PLACEMENT         |       |       |           |       |      |             |       |       |       |      |  |  |
|                   |       |       |           |       |      |             |       |       |       |      |  |  |
| 4S1: NON-         | 38.57 | 40.30 | 47.37     | 56.76 |      | 31.31       | 31.34 | 30.03 | 43.00 |      |  |  |
| TRADITIONAL       |       |       |           |       |      |             |       |       |       |      |  |  |
| PROGRAM           |       |       |           |       |      |             |       |       |       |      |  |  |
| CONCENTRATION     |       |       |           |       |      |             |       |       |       |      |  |  |
| 5S1: INDUSTRY     |       |       | 18.18     | 62.50 |      |             |       | 14.46 | 44.94 |      |  |  |
| CERTIFICATIONS    |       |       |           |       |      |             |       |       |       |      |  |  |
|                   |       |       |           |       |      |             |       |       |       |      |  |  |