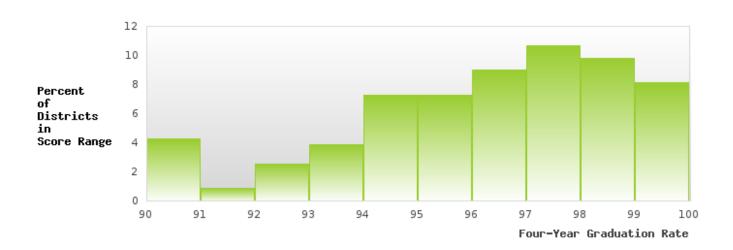

in the State's Consolidated Accountability Plan pursuant to Section 1111(b)(2) of the ESEA.

#### Formula:

2022 Five-Year Adjusted cohort Graduation Rate

CTE Concentrators in the 2022 Five — Year
Adjusted Cohort who were Actual Graduates
CTE Concentrators in the 2022 Five — Year
Adjusted Cohort who were Expected to Graduate

### MAGAZINE SCHOOL DISTRICT

#### CONSORTIUM FOUR-YEAR ADJUSTED COHORT GRADUATION RATE



| YEAR | SCORE | BASELINE/ | N  |
|------|-------|-----------|----|
|      |       | TARGET    |    |
| 2019 | > 95  | 87.18     | RV |
| 2020 | > 95  | 87.18     | RV |
| 2021 | > 95  | 87.18     | RV |
| 2022 | > 95  | 87.18     | RV |
| 2023 |       | 87.18     |    |

N: Number of Expected Graduates

### DISTRIBUTION OF DISTRICT FOUR-YEAR ADJUSTED COHORT GRADUATION RATES



### MAGAZINE SCHOOL DISTRICT

#### CONSORTIUM FIVE-YEAR EXTENDED ADJUSTED COHORT GRADUATION RATE



| YEAR | SCORE | BASELINE/ | N  |
|------|-------|-----------|----|
|      |       | TARGET    |    |
| 2019 | > 95  | 90.4      | RV |
| 2020 | > 95  | 90.4      | RV |
| 2021 | > 95  | 90.4      | RV |
| 2022 | > 95  | 90.4      | RV |
| 2023 |       | 90.4      |    |

N: Number of Expected Graduates

## DISTRIBUTION OF DISTRICT FIVE-YEAR EXTENDED ADJUSTED COHORT GRADUATION RATES



### MAGAZINE SCHOOL DISTRICT

#### FOUR-YEAR ADJUSTED COHORT GRADUATION RATE BY RACE/ETHNICITY



### MAGAZINE SCHOOL DISTRICT

#### FIVE-YEAR EXTENDED ADJUSTED COHORT GRADUATION RATE BY RACE/ETHNICITY



### MAGAZINE SCHOOL DISTRICT

#### **GRADUATION RATE BY RACE/ETHNICITY**

| RACE             |        |