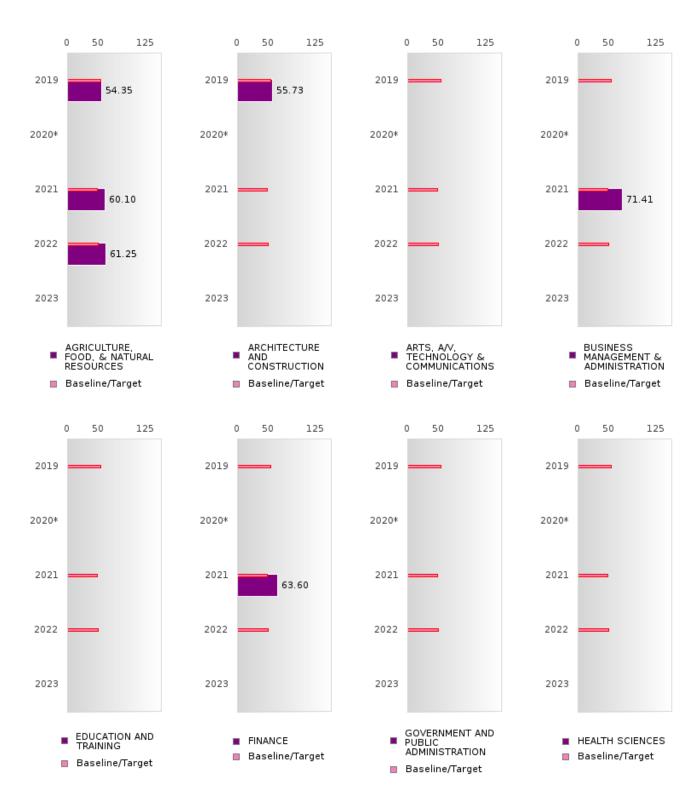

#### ACADEMIC PROFICIENCY SCORE TABLE BY SCIENCE AND CLUSTER

| RACE                                                       |        | 2019 |       |       | 2020* |        |         | 2021 |        |        | 2022 |        |       | 2023 |        |
|------------------------------------------------------------|--------|------|-------|-------|-------|--------|---------|------|--------|--------|------|--------|-------|------|--------|
|                                                            | Score  | N    | Base  | Score | N     | Target | Score   | N    | Target | Score  | N    | Target | Score | N    | Target |
|                                                            |        |      | line  |       |       | 0.4    | GIENIGE |      |        |        |      |        |       |      |        |
| A CDICIII TUD                                              | 54.25  | 45   | 52.26 |       |       | 53.51  | 60.10   | 40   | 10.1   | 61.05  | 28   | 10.65  |       |      | 48.9   |
| AGRICULTUR<br>E, FOOD, &<br>NATURAL<br>RESOURCES           | 34.33  | 43   | 53.26 |       |       | 55.51  | 60.10   | 40   | 48.4   | 61.25  | 28   | 48.65  |       |      | 48.9   |
| ARCHITECTU<br>RE AND CONS<br>TRUCTION                      | 55.73  | 12   | 53.26 |       |       | 53.51  | N < 10  | < 10 | 48.4   | N < 10 | < 10 | 48.65  |       |      | 48.9   |
| TECHNOLOGY<br>& COMMUNIC<br>ATIONS                         | N < 10 |      | 53.26 |       |       |        | N < 10  | < 10 |        | N < 10 | < 10 | 48.65  |       |      | 48.9   |
| BUSINESS MA<br>NAGEMENT &<br>ADMINISTRAT<br>ION            | N < 10 | < 10 | 53.26 |       |       | 53.51  | 71.41   | 16   | 48.4   | N < 10 | < 10 | 48.65  |       |      | 48.9   |
| EDUCATION<br>AND<br>TRAINING                               | N < 10 | < 10 | 53.26 |       |       | 53.51  | N < 10  | < 10 | 48.4   | N < 10 | < 10 | 48.65  |       |      | 48.9   |
| FINANCE                                                    | N < 10 | < 10 | 53.26 |       |       | 53.51  | 63.60   | 10   | 48.4   | N < 10 | < 10 | 48.65  |       |      | 48.9   |
| GOVERNMEN<br>T AND PUBLIC<br>ADMINISTRAT<br>ION            | N < 10 | < 10 | 53.26 |       |       | 53.51  | N < 10  | < 10 | 48.4   | N < 10 | < 10 | 48.65  |       |      | 48.9   |
| HEALTH<br>SCIENCES                                         | N < 10 | < 10 | 53.26 |       |       | 53.51  | N < 10  | < 10 | 48.4   | N < 10 | < 10 | 48.65  |       |      | 48.9   |
| HOSPITALITY & TOURISM                                      | N < 10 | < 10 | 53.26 |       |       | 53.51  | 63.60   | 10   | 48.4   | N < 10 | < 10 | 48.65  |       |      | 48.9   |
| HUMAN<br>SERVICES                                          | N < 10 | < 10 | 53.26 |       |       | 53.51  | N < 10  | < 10 | 48.4   | N < 10 | < 10 | 48.65  |       |      | 48.9   |
| INFORMATIO<br>N<br>TECHNOLOGY                              | 84.07  | 16   | 53.26 |       |       | 53.51  | 61.94   | 15   | 48.4   | N < 10 | < 10 | 48.65  |       |      | 48.9   |
| LAW, PUBLIC<br>SAFETY,<br>CORRECTION<br>S, AND<br>SECURITY | N < 10 | < 10 | 53.26 |       |       | 53.51  | N < 10  | < 10 |        | N < 10 |      | 48.65  |       |      | 48.9   |
| MANUFACTU<br>RING                                          |        | < 10 | 53.26 |       |       |        | N < 10  | < 10 | 48.4   | N < 10 | < 10 | 48.65  |       |      | 48.9   |
| MARKETING                                                  | N < 10 | < 10 | 53.26 |       |       |        | N < 10  | < 10 | 48.4   | N < 10 | < 10 | 48.65  |       |      | 48.9   |
| STEM                                                       | N < 10 | < 10 | 53.26 |       |       |        | N < 10  | < 10 | 48.4   | N < 10 | < 10 | 48.65  |       |      | 48.9   |
| TRANSPORTA<br>TION, DISTRIB<br>UTION, &<br>LOGISTICS       | N < 10 | < 10 | 53.26 |       |       | 53.51  | 63.60   | 10   | 48.4   | N < 10 | < 10 | 48.65  |       |      | 48.9   |

N: Number of Concentrators with Test Scores Included in the Score

<sup>\*</sup>State-required academic achievement tests were waived in 2020 due to COVID19.