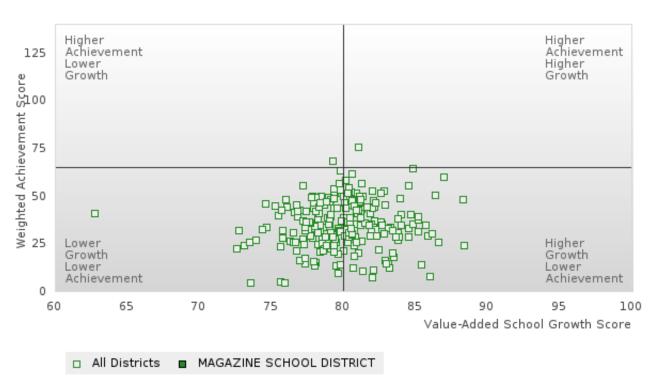

| < 10 | 48.4   | N < 10 | < 10 | 48.65  |       |      | 48.9   |
| STEM                                                       | N < 10 | < 10 | 53.26 |       |       |        | N < 10  | < 10 | 48.4   | N < 10 | < 10 | 48.65  |       |      | 48.9   |
| TRANSPORTA<br>TION, DISTRIB<br>UTION, &<br>LOGISTICS       | N < 10 | < 10 | 53.26 |       |       | 53.51  | 63.60   | 10   | 48.4   | N < 10 | < 10 | 48.65  |       |      | 48.9   |

N: Number of Concentrators with Test Scores Included in the Score

<sup>\*</sup>State-required academic achievement tests were waived in 2020 due to COVID19.

#### MAGAZINE SCHOOL DISTRICT

### SCATTERPLOT OF WEIGHTED ACHIEVEMENT & VALUE-ADDED GROWTH FOR READING LANGUAGE ARTS



### SCATTERPLOT OF WEIGHTED ACHIEVEMENT & VALUE-ADDED GROWTH FOR MATHEMATICS



#### MAGAZINE SCHOOL DISTRICT

#### SCATTERPLOT OF WEIGHTED ACHIEVEMENT & VALUE-ADDED GROWTH FOR SCIENCE



### MAGAZINE SCHOOL DISTRICT

## BREAKDOWN OF ACADEMIC PROFICIENCY SCORE IN READING LANGUAGE ARTS: WEIGHTED ACHIEVEMENT AND VALUE-ADDED GROWTH



| YEAR  | WEIGHTED<br>ACHIEVEMENT<br>SCORE | N  | VALUE-ADDED<br>GROWTH SCORE | N    |
|-------|----------------------------------|----|-----------------------------|------|
| 2019  | 48.00                            | 75 | 76.32                       | 24   |
| 2020* |                                  |    |                             |      |
| 2021  | 49.23                            | 65 | 76.20                       | 14   |
| 2022  | 47.44                            | 39 | N < 10                      | < 10 |
| 2023  |