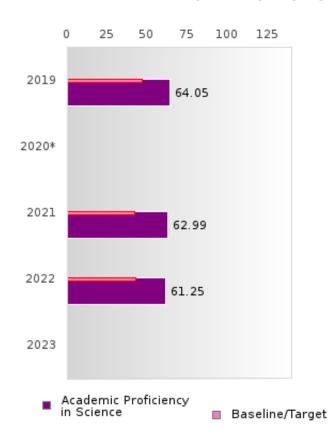

#### ACADEMIC PROFICIENCY SCORE IN SCIENCE

| YEAR  | SCORE | BASELINE/ | N  |
|-------|-------|-----------|----|
|       |       | TARGET    |    |
| 2019  | 64.05 | 53.26     | 75 |
| 2020* |       | 53.51     |    |
| 2021  | 62.99 | 48.4      | 65 |
| 2022  | 61.25 | 48.65     | 39 |
| 2023  |       | 48.9      |    |

N: Number of Concentrators with Test Scores Included in the Score