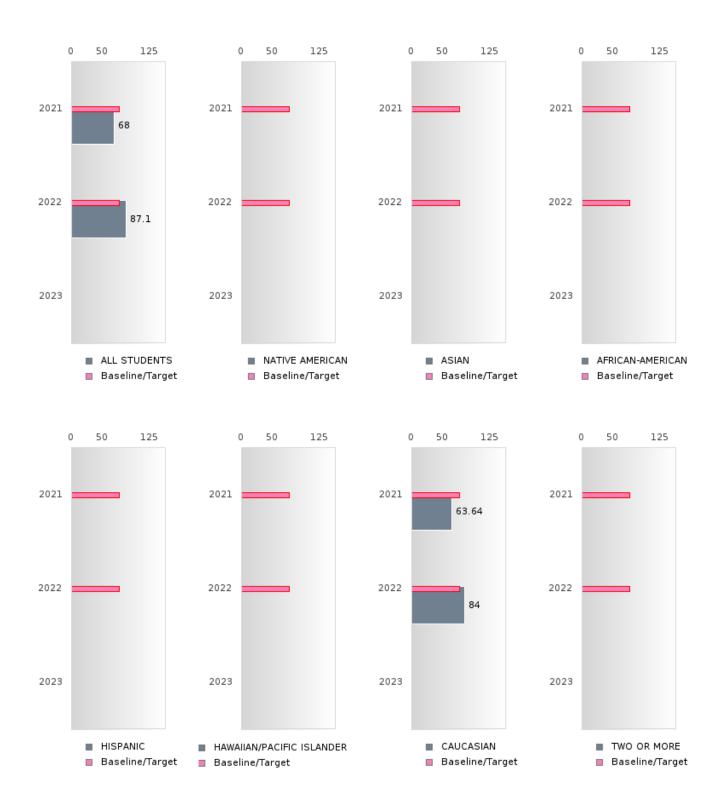

#### PERFORMANCE MEASURE SCORES FOR CONCENTRATORS ONLY

| PERFORMANCE       |       | DIS   | TRICT SCO | DRE   |      | STATE SCORE |       |       |       |      |  |  |
|-------------------|-------|-------|-----------|-------|------|-------------|-------|-------|-------|------|--|--|
| MEASURES          | 2019  | 2020  | 2021      | 2022  | 2023 | 2019        | 2020  | 2021  | 2022  | 2023 |  |  |
| 3S1: POST-PROGRAM |       |       | 68.00     | 87.10 |      |             |       | 81.92 | 81.38 |      |  |  |
| PLACEMENT         |       |       |           |       |      |             |       |       |       |      |  |  |
|                   |       |       |           |       |      |             |       |       |       |      |  |  |
| 4S1: NON-         | 38.57 | 40.30 | 47.37     | 56.76 |      | 31.31       | 31.34 | 30.03 | 43.00 |      |  |  |
| TRADITIONAL       |       |       |           |       |      |             |       |       |       |      |  |  |
| PROGRAM           |       |       |           |       |      |             |       |       |       |      |  |  |
| CONCENTRATION     |       |       |           |       |      |             |       |       |       |      |  |  |
| 5S1: INDUSTRY     |       |       | 18.18     | 62.50 |      |             |       | 14.46 | 44.94 |      |  |  |
| CERTIFICATIONS    |       |       |           |       |      |             |       |       |       |      |  |  |
|                   |       |       |           |       |      |             |       |       |       |      |  |  |

The placement data are lagged in this report and the CAR report. The 2022 report includes placement data on students who exited secondary education during the 2021 school year.