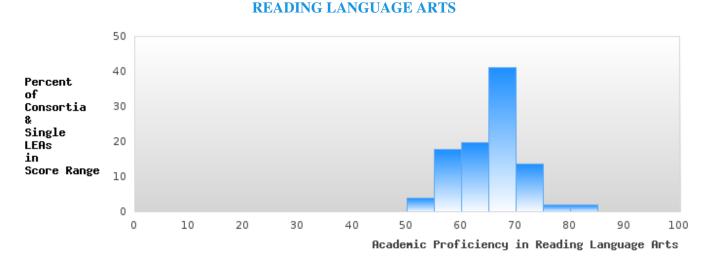

#### **CONCENTRATORS' PERKINS V PERFORMANCE MEASURE SCORES**

| PERFORMANCE                                                        |       | DIST  | FRICT SCO | ORE   |      | STATE SCORE |       |       |       |      |  |  |
|--------------------------------------------------------------------|-------|-------|-----------|-------|------|-------------|-------|-------|-------|------|--|--|
| MEASURES                                                           | 2019  | 2020  | 2021      | 2022  | 2023 | 2019        | 2020  | 2021  | 2022  | 2023 |  |  |
| 1S1: FOUR-YEAR<br>GRADUATION RATE                                  | > 95  | 94.74 | 91.30     | > 95  |      | 96.89       | 97.53 | 96.22 | 96.59 |      |  |  |
| 1S2: FIVE-YEAR<br>EXTENDED<br>GRADUATION RATE                      | > 95  | > 95  | 94.74     | 92.75 |      | 97.50       | 97.46 | 97.99 | 96.93 |      |  |  |
| 2S1: ACADEMIC<br>PROFICIENCY SCORE<br>IN READING<br>LANGUAGE ARTS* | 64.44 |       | 62.70     | 66.71 |      | 67.19       |       | 65.7  | 65.93 |      |  |  |
| 2S2: ACADEMIC<br>PROFICIENCY SCORE<br>IN MATHEMATICS*              | 60.54 |       | 63.04     | 60.80 |      | 61.23       |       | 59.94 | 59.53 |      |  |  |
| 2S3: ACADEMIC<br>PROFICIENCY IN<br>SCIENCE*                        | 68.09 |       | 67.50     | 67.42 |      | 67.67       |       | 67.08 | 67.06 |      |  |  |