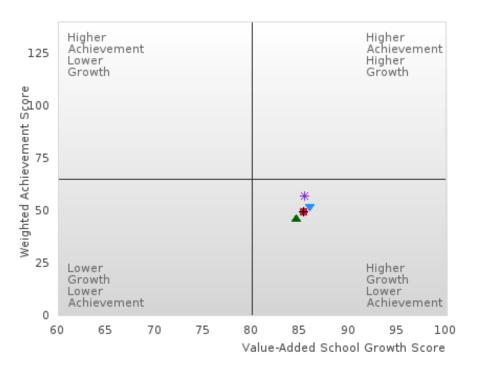

#### **Table Of Contents**

| Definitions                                              | 4  |
|----------------------------------------------------------|----|
| Perkins V Performance Measure Scores                     | 6  |
| 1S: Graduation Performance Measures                      | 8  |
| By All Students                                          | 9  |
| By Race/Ethnicity                                        | 11 |
| By Special Population                                    | 14 |
| By Cluster                                               | 19 |
| 2S: Academic Performance Measures                        | 25 |
| By All Students                                          | 26 |
| By Race/Ethnicity                                        | 29 |
| By Special Population                                    | 33 |
| By Cluster                                               | 40 |
| Scatterplot of Weighted Achievement & Value-Added Growth | 49 |
| By All Students                                          | 51 |
| By Race                                                  | 54 |
| By Special Population                                    | 58 |
| By Cluster                                               | 62 |
| 3S1: Postsecondary Placement                             | 70 |
| By All Students                                          | 71 |
| By Race/Ethnicity                                        | 72 |
| By Special Population                                    | 74 |
| By Cluster                                               | 77 |
| Ву Туре                                                  | 80 |
| 4S1: Non-traditional Program Concentration               | 82 |
| By All Students                                          | 83 |
| By Race/Ethnicity                                        | 84 |
| By Special Population                                    | 86 |
| By Cluster                                               | 89 |
| 5S1: Industry Certifications                             | 92 |