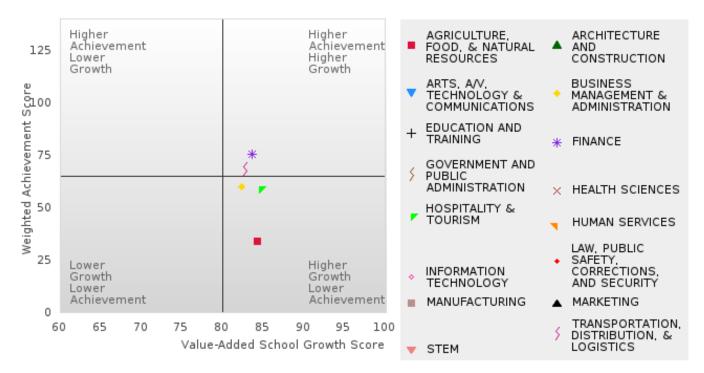

#### **Table Of Contents**

| Definitions                                              | 4  |
|----------------------------------------------------------|----|
| Perkins V Performance Measure Scores                     | 6  |
| 1S: Graduation Performance Measures                      | 8  |
| By All Students                                          | 9  |
| By Race/Ethnicity                                        | 11 |
| By Special Population                                    | 14 |
| By Cluster                                               | 19 |
| 2S: Academic Performance Measures                        | 25 |
| By All Students                                          | 26 |
| By Race/Ethnicity                                        | 29 |
| By Special Population                                    | 33 |
| By Cluster                                               | 40 |
| Scatterplot of Weighted Achievement & Value-Added Growth | 49 |
| By All Students                                          | 51 |
| By Race                                                  | 54 |
| By Special Population                                    | 58 |
| By Cluster                                               | 62 |
| 3S1: Postsecondary Placement                             | 70 |
| By All Students                                          | 71 |
| By Race/Ethnicity                                        | 72 |
| By Special Population                                    | 74 |
| By Cluster                                               | 77 |
| Ву Туре                                                  | 80 |
| 4S1: Non-traditional Program Concentration               | 82 |
| By All Students                                          | 83 |
| By Race/Ethnicity                                        | 84 |
| By Special Population                                    | 86 |
| By Cluster                                               | 89 |
| 5S1: Industry Certifications                             | 92 |