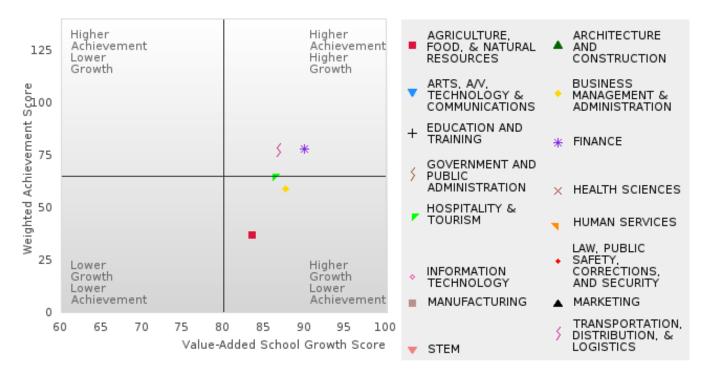

#### **Table Of Contents**

| Definitions                                              | 4  |
|----------------------------------------------------------|----|
| Perkins V Performance Measure Scores                     | 6  |
| 1S: Graduation Performance Measures                      | 8  |
| By All Students                                          | 9  |
| By Race/Ethnicity                                        | 11 |
| By Special Population                                    | 14 |
| By Cluster                                               | 19 |
| 2S: Academic Performance Measures                        | 25 |
| By All Students                                          | 26 |
| By Race/Ethnicity                                        | 29 |
| By Special Population                                    | 33 |
| By Cluster                                               | 40 |
| Scatterplot of Weighted Achievement & Value-Added Growth | 49 |
| By All Students                                          | 51 |
| By Race                                                  | 54 |
| By Special Population                                    | 58 |
| By Cluster                                               | 62 |
| 3S1: Postsecondary Placement                             | 70 |
| By All Students                                          | 71 |
| By Race/Ethnicity                                        | 72 |
| By Special Population                                    | 74 |
| By Cluster                                               | 77 |
| Ву Туре                                                  | 80 |
| 4S1: Non-traditional Program Concentration               | 82 |
| By All Students                                          | 83 |
| By Race/Ethnicity                                        | 84 |
| By Special Population                                    | 86 |
| By Cluster                                               | 89 |
| 5S1: Industry Certifications                             | 92 |