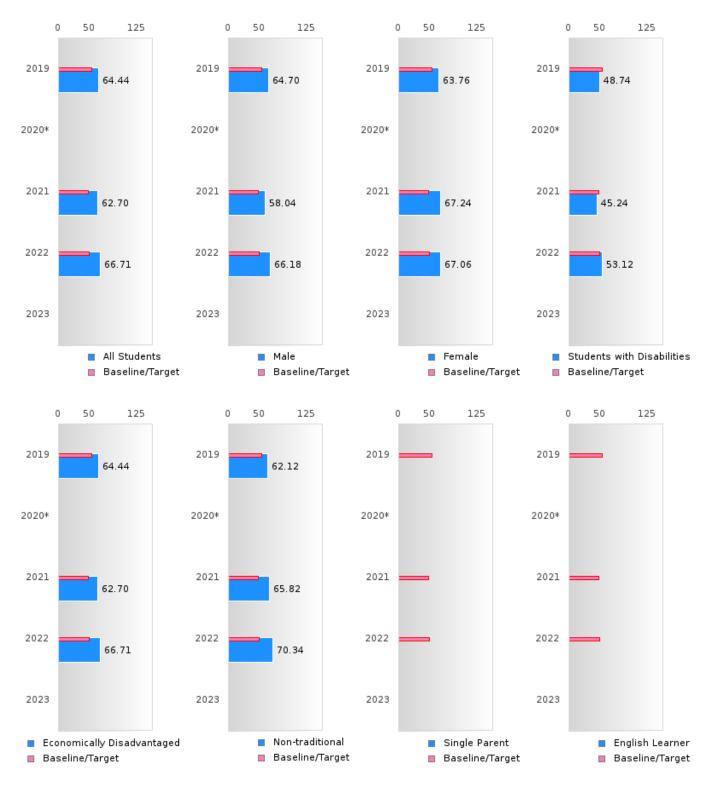

#### **CONCENTRATORS' PERKINS V PERFORMANCE MEASURE SCORES**

| PERFORMANCE                                                        |       | DIST  | FRICT SCO | ORE   |      | STATE SCORE |       |       |       |      |  |  |
|--------------------------------------------------------------------|-------|-------|-----------|-------|------|-------------|-------|-------|-------|------|--|--|
| MEASURES                                                           | 2019  | 2020  | 2021      | 2022  | 2023 | 2019        | 2020  | 2021  | 2022  | 2023 |  |  |
| 1S1: FOUR-YEAR<br>GRADUATION RATE                                  | > 95  | 94.74 | 91.30     | > 95  |      | 96.89       | 97.53 | 96.22 | 96.59 |      |  |  |
| 1S2: FIVE-YEAR<br>EXTENDED<br>GRADUATION RATE                      | > 95  | > 95  | 94.74     | 92.75 |      | 97.50       | 97.46 | 97.99 | 96.93 |      |  |  |
| 2S1: ACADEMIC<br>PROFICIENCY SCORE<br>IN READING<br>LANGUAGE ARTS* | 64.44 |       | 62.70     | 66.71 |      | 67.19       |       | 65.7  | 65.93 |      |  |  |
| 2S2: ACADEMIC<br>PROFICIENCY SCORE<br>IN MATHEMATICS*              | 60.54 |       | 63.04     | 60.80 |      | 61.23       |       | 59.94 | 59.53 |      |  |  |
| 2S3: ACADEMIC<br>PROFICIENCY IN<br>SCIENCE*                        | 68.09 |       | 67.50     | 67.42 |      | 67.67       |       | 67.08 | 67.06 |      |  |  |

# **GRADUATION PERFORMANCE MEASURES** [1S1, 1S2]

#### TRUMANN SCHOOL DISTRICT

Performance Measures for Graduation Rate consist of a Four-Year Adjusted Cohort Graduation Rate (1S1) and a Five-Year Extended Adjusted Cohort Graduation Rate (1S2). In both cases, only concentrators are included in the measure and concentrators are only counted once.