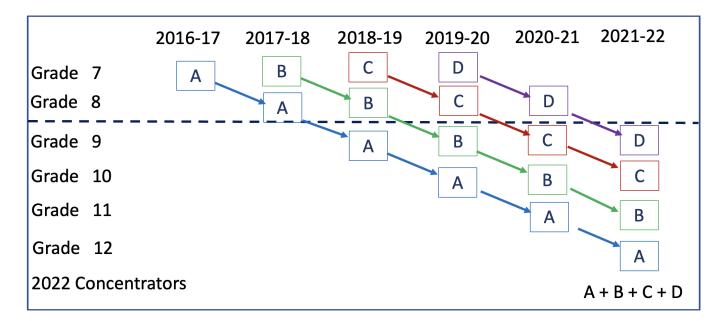

#### Who is included in these reports?

Students included in these reports are Grades 9 - 12 students actively enrolled as indicated in 2020-21 school year SIS Cycle 7 who have earned a concentration in one or more program of study. Credits may be earned starting in Grade 7 through Grade 12. An example for 2021 concentrators is provided below.