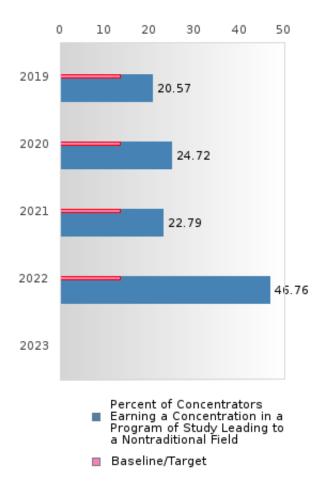

#### PERFORMANCE MEASURE SCORES FOR CONCENTRATORS ONLY

| PERFORMANCE       |       | DIS   | FRICT SCO | ORE   |      | STATE SCORE |       |       |       |      |  |  |  |
|-------------------|-------|-------|-----------|-------|------|-------------|-------|-------|-------|------|--|--|--|
| MEASURES          | 2019  | 2020  | 2021      | 2022  | 2023 | 2019        | 2020  | 2021  | 2022  | 2023 |  |  |  |
| 3S1: POST-PROGRAM |       |       | 84.04     | 83.33 |      |             |       | 81.92 | 81.38 |      |  |  |  |
| PLACEMENT         |       |       |           |       |      |             |       |       |       |      |  |  |  |
|                   |       |       |           |       |      |             |       |       |       |      |  |  |  |
| 4S1: NON-         | 20.57 | 24.72 | 22.79     | 46.76 |      | 31.31       | 31.34 | 30.03 | 43.00 |      |  |  |  |
| TRADITIONAL       | 20.57 | 21.72 | 22.19     | 10.70 |      | 51.51       | 51.51 | 50.05 | 15.00 |      |  |  |  |
| PROGRAM           |       |       |           |       |      |             |       |       |       |      |  |  |  |
| CONCENTRATION     |       |       |           |       |      |             |       |       |       |      |  |  |  |
| 5S1: INDUSTRY     |       |       |           | > 95  |      |             |       | 14.46 | 44.94 |      |  |  |  |
| CERTIFICATIONS    |       |       |           | - 15  |      |             |       | 11.40 | 11.74 |      |  |  |  |
| CERTIFICATIONS    |       |       |           |       |      |             |       |       |       |      |  |  |  |
|                   |       |       |           |       |      |             |       |       |       |      |  |  |  |

#### CONSORTIUM FOUR-YEAR ADJUSTED COHORT GRADUATION RATE

| YEAR | SCORE | BASELINE/<br>TARGET | Ν  |
|------|-------|---------------------|----|
| 2019 | > 95  | 87.18               | RV |
| 2020 | 94.74 | 87.18               | RV |
| 2021 | 91.30 | 87.18               | RV |
| 2022 | > 95  | 87.18               | RV |
| 2023 |       | 87.18               |    |

#### CONSORTIUM FIVE-YEAR EXTENDED ADJUSTED COHORT GRADUATION RATE

| YEAR | SCORE | BASELINE/<br>TARGET | Ν  |
|------|-------|---------------------|----|
| 2019 | > 95  | 90.4                | RV |
| 2020 | > 95  | 90.4                | RV |
| 2021 | 94.74 | 90.4                | RV |
| 2022 | 92.75 | 90.4                | RV |
| 2023 |       | 90.4                |    |