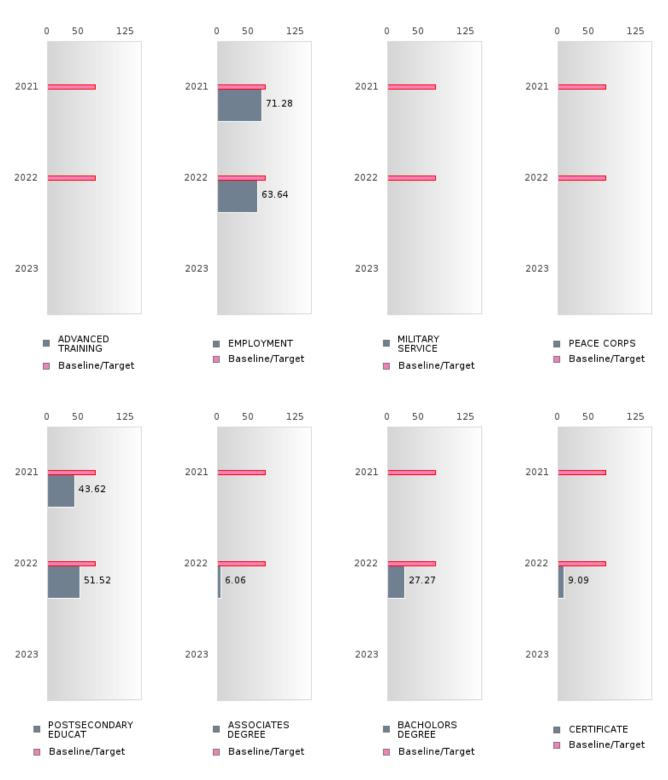

#### PERFORMANCE MEASURE SCORES FOR CONCENTRATORS ONLY

| PERFORMANCE       |       | DIS   | FRICT SCO | ORE   |      | STATE SCORE |       |       |       |      |  |  |  |
|-------------------|-------|-------|-----------|-------|------|-------------|-------|-------|-------|------|--|--|--|
| MEASURES          | 2019  | 2020  | 2021      | 2022  | 2023 | 2019        | 2020  | 2021  | 2022  | 2023 |  |  |  |
| 3S1: POST-PROGRAM |       |       | 84.04     | 83.33 |      |             |       | 81.92 | 81.38 |      |  |  |  |
| PLACEMENT         |       |       |           |       |      |             |       |       |       |      |  |  |  |
|                   |       |       |           |       |      |             |       |       |       |      |  |  |  |
| 4S1: NON-         | 20.57 | 24.72 | 22.79     | 46.76 |      | 31.31       | 31.34 | 30.03 | 43.00 |      |  |  |  |
| TRADITIONAL       | 20.57 | 21.72 | 22.19     | 10.70 |      | 51.51       | 51.51 | 50.05 | 15.00 |      |  |  |  |
| PROGRAM           |       |       |           |       |      |             |       |       |       |      |  |  |  |
| CONCENTRATION     |       |       |           |       |      |             |       |       |       |      |  |  |  |
| 5S1: INDUSTRY     |       |       |           | > 95  |      |             |       | 14.46 | 44.94 |      |  |  |  |
| CERTIFICATIONS    |       |       |           | - 15  |      |             |       | 11.40 | 11.74 |      |  |  |  |
| CERTIFICATIONS    |       |       |           |       |      |             |       |       |       |      |  |  |  |
|                   |       |       |           |       |      |             |       |       |       |      |  |  |  |

The placement data are lagged in this report and the CAR report. The 2022 report includes placement data on students who exited secondary education during the 2021 school year.