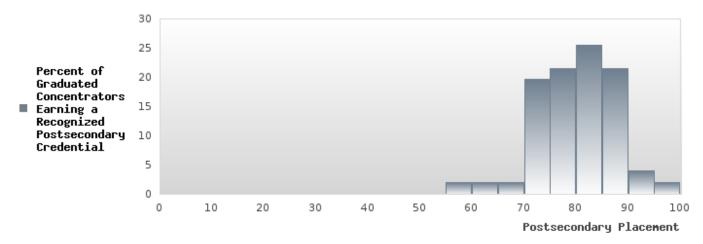

tor who were enrolled in postsecondary education, advanced training, military service, a service program, a Peace Corp volunteer, or were employed – in the second quarter after exiting high school. Number of Grade 12 CTE Concentrators who exited high school (graduated or left) during the prior school year.

### TRUMANN SCHOOL DISTRICT

### PERCENT OF CONCENTRATORS IN POSTSECONDARY PLACEMENT 2 QUARTERS AFTER LEAVING SECONDARY EDUCATION



| YEAR | SCORE | BASELINE/<br>TARGET | Ν  |
|------|-------|---------------------|----|
| 2021 | 84.04 | 75.75               | 79 |
| 2022 | 83.33 | 76.25               | 55 |
| 2023 |       | 76.75               |    |

N: Number of Concentrators Who Left Secondary Education.

#### DISTRIBUTION OF CONSORTIA AND SINGLE LEA POSTSECONDARY PLACEMENT PERCENT



## TRUMANN SCHOOL DISTRICT

### PERCENT OF CONCENTRATORS IN POSTSECONDARY PLACEMENT 2 QUARTERS AFTER LEAVING SECONDARY EDUCATION BY RACE/ETHNICITY



### TRUMANN SCHOOL DISTRICT

#### PERCENT OF CONCENTRATORS IN POSTSECONDARY PLACEMENT 2 QUARTERS AFTER LEAVING SECONDARY EDUCATION TABLE BY RACE/ETHNICITY

| RACE                          |        | 2021 |              |        | 2022 |        |       | 2023 |        |
|-------------------------------|--------|------|--------------|--------|------|--------|-------|------|--------|
|                               | Score  | N    | Base<br>line | Score  | N    | Target | Score | Ν    | Target |
| ALL STUDENTS                  | 84.04  | 79   | 75.75        | 83.33  | 55   | 76.25  |       |      | 76.75  |
| NATIVE<br>AMERICAN            |