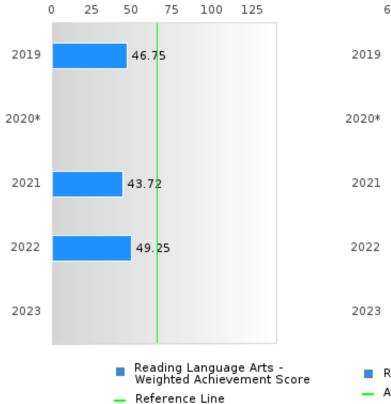

#### **CONCENTRATORS' PERKINS V PERFORMANCE MEASURE SCORES**

| PERFORMANCE                                                        |       | DIST  | FRICT SCO | ORE   |      | STATE SCORE |       |       |       |      |  |  |
|--------------------------------------------------------------------|-------|-------|-----------|-------|------|-------------|-------|-------|-------|------|--|--|
| MEASURES                                                           | 2019  | 2020  | 2021      | 2022  | 2023 | 2019        | 2020  | 2021  | 2022  | 2023 |  |  |
| 1S1: FOUR-YEAR<br>GRADUATION RATE                                  | > 95  | 94.74 | 91.30     | > 95  |      | 96.89       | 97.53 | 96.22 | 96.59 |      |  |  |
| 1S2: FIVE-YEAR<br>EXTENDED<br>GRADUATION RATE                      | > 95  | > 95  | 94.74     | 92.75 |      | 97.50       | 97.46 | 97.99 | 96.93 |      |  |  |
| 2S1: ACADEMIC<br>PROFICIENCY SCORE<br>IN READING<br>LANGUAGE ARTS* | 64.44 |       | 62.70     | 66.71 |      | 67.19       |       | 65.7  | 65.93 |      |  |  |
| 2S2: ACADEMIC<br>PROFICIENCY SCORE<br>IN MATHEMATICS*              | 60.54 |       | 63.04     | 60.80 |      | 61.23       |       | 59.94 | 59.53 |      |  |  |
| 2S3: ACADEMIC<br>PROFICIENCY IN<br>SCIENCE*                        | 68.09 |       | 67.50     | 67.42 |      | 67.67       |       | 67.08 | 67.06 |      |  |  |