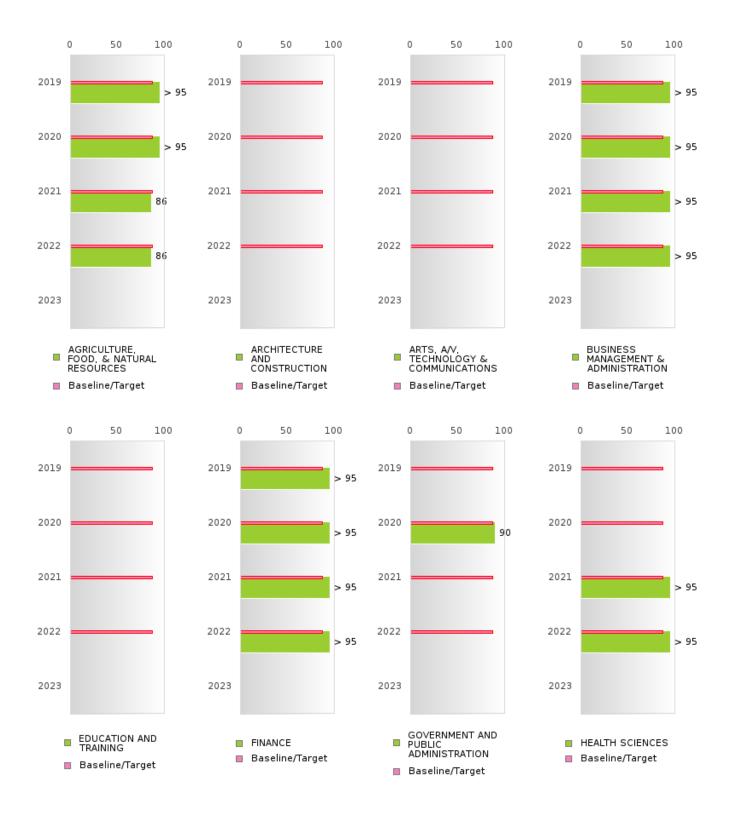

| 90.4   | > 95   | RV    | 90.4   | 93.75   | RV     | 90.4   | N < 10  | < 10 | 90.4   |       |   | 90.4   |
| Foster Care     | N < 10 | < 10 | 90.4   | N < 10 | < 10  | 90.4   | N < 10  | < 10   | 90.4   |         |      | 90.4   |       |   | 90.4   |
| Military        |        |      | 90.4   |        |       | 90.4   |         |        | 90.4   | N < 10  | < 10 | 90.4   |       |   | 90.4   |
| Dependent       |        |      |        |        |       |        |         |        |        |         |      |        |       |   |        |
| Migrant         | N < 10 | < 10 | 90.4   | N < 10 | < 10  | 90.4   | N < 10  | < 10   | 90.4   | N < 10  | < 10 | 90.4   |       |   | 90.4   |

#### TRUMANN SCHOOL DISTRICT

#### CONSORTIUM FOUR-YEAR ADJUSTED COHORT GRADUATION RATE BY CLUSTER



#### TRUMANN SCHOOL DISTRICT

#### CONSORTIUM FOUR-YEAR ADJUSTED COHORT GRADUATION RATE BY CLUSTER



#### TRUMANN SCHOOL DISTRICT

#### CONSORTIUM FIVE-YEAR EXTENDED ADJUSTED COHORT GRADUATION RATE BY CLUSTER



#### TRUMANN SCHOOL DISTRICT

#### CONSORTIUM FIVE-YEAR EXTENDED ADJUSTED COHORT GRADUATION RATE BY CLUSTER



#### TRUMANN SCHOOL DISTRICT

#### FOUR-YEAR ADJUSTED GRADUATION RATE BY CLUSTER

| RACE                   |         | 2019 |        |         | 2020  |        |         | 2021  |        |         | 2022 |        |       | 2023 |        |
|------------------------|---------|------|--------|---------|-------|--------|---------|-------|--------|---------|------|--------|-------|------|--------|
|                        | Score   | N    | Target | Score   | N     | Target