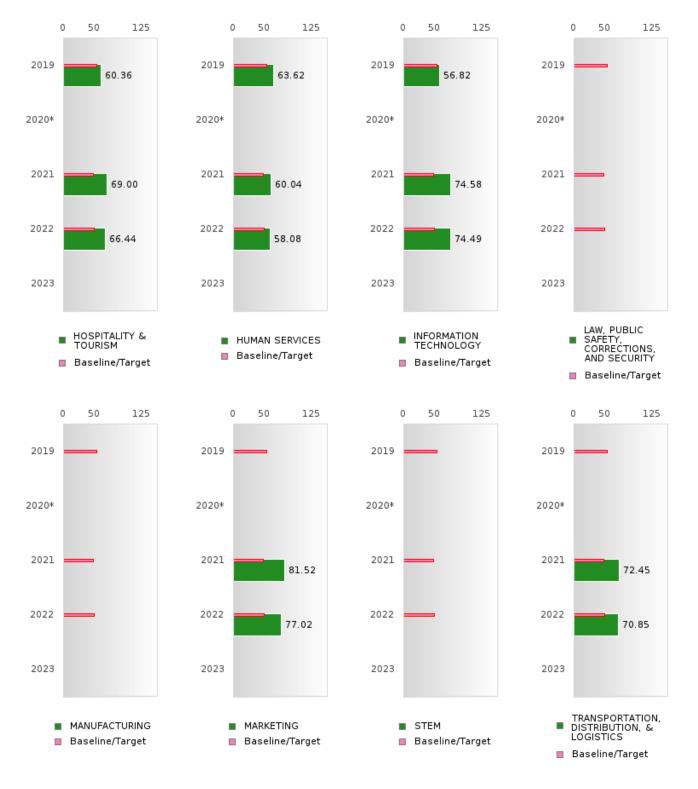

# **GRADUATION PERFORMANCE MEASURES** [1S1, 1S2]

#### TRUMANN SCHOOL DISTRICT

Performance Measures for Graduation Rate consist of a Four-Year Adjusted Cohort Graduation Rate (1S1) and a Five-Year Extended Adjusted Cohort Graduation Rate (1S2). In both cases, only concentrators are included in the measure and concentrators are only counted once.

#### Four-Year Adjusted Cohort Graduation Rate [1S1]

- Numerator: The percentage of CTE concentrators who graduate high school, as measured by the fouryear adjusted cohort graduation rate (defined in section 8101 of the Elementary and Secondary Education Act of 1965).
- Denominator: Number of CTE concentrators who, in the reporting year, were included in the State's computation of its graduation rate as defined in the State's Consolidated Accountability Plan pursuant to Section 1111(b)(2) of the ESSA.

Formula: 2022 Four-Year Adjusted cohort Graduation Rate

CTE Concentrators in the 2022 Four – Year Adjusted Cohort who were Actual Graduates CTE Concentrators in the 2022 Four – Year Adjusted Cohort who were Expected to Graduate

#### **Five-Year Extended Adjusted Cohort Graduation Rate [1S2]**

- Numerator: The number of CTE concentrators who graduate high school, as measured by extended-year adjusted cohort graduation rate defined in such section 8101.
- Denominator: Number of CTE concentrators who, in the reporting year, were included in the State's computation of its extended-year cohort graduation rate as defined in the State's Consolidated Accountability Plan pursuant to Section 1111(b)(2) of the ESEA.

| 1 | ormula:<br>022 Five-Year Adjusted cohort Graduation Rate                                   |
|---|--------------------------------------------------------------------------------------------|
|   | CTE Concentrators in the 2022 Five – Year<br>Adjusted Cohort who were Actual Graduates     |
|   | CTE Concentrators in the 2022 Five – Year<br>Adjusted Cohort who were Expected to Graduate |