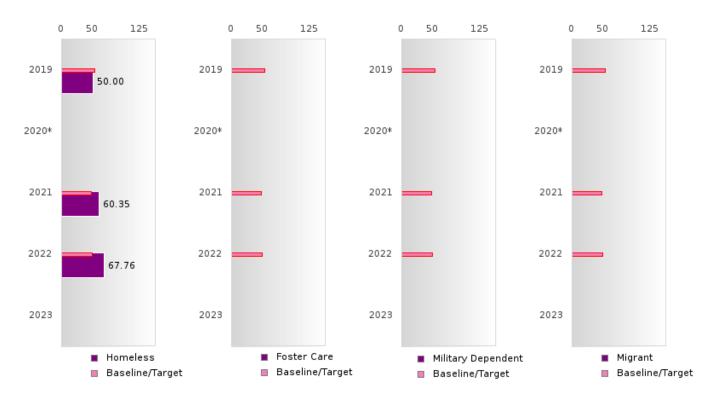

#### **CONCENTRATORS' PERKINS V PERFORMANCE MEASURE SCORES**

| PERFORMANCE                                                        |       | DIST  | FRICT SCO | ORE   |      | STATE SCORE |       |       |       |      |  |  |
|--------------------------------------------------------------------|-------|-------|-----------|-------|------|-------------|-------|-------|-------|------|--|--|
| MEASURES                                                           | 2019  | 2020  | 2021      | 2022  | 2023 | 2019        | 2020  | 2021  | 2022  | 2023 |  |  |
| 1S1: FOUR-YEAR<br>GRADUATION RATE                                  | > 95  | 94.74 | 91.30     | > 95  |      | 96.89       | 97.53 | 96.22 | 96.59 |      |  |  |
| 1S2: FIVE-YEAR<br>EXTENDED<br>GRADUATION RATE                      | > 95  | > 95  | 94.74     | 92.75 |      | 97.50       | 97.46 | 97.99 | 96.93 |      |  |  |
| 2S1: ACADEMIC<br>PROFICIENCY SCORE<br>IN READING<br>LANGUAGE ARTS* | 64.44 |       | 62.70     | 66.71 |      | 67.19       |       | 65.7  | 65.93 |      |  |  |
| 2S2: ACADEMIC<br>PROFICIENCY SCORE<br>IN MATHEMATICS*              | 60.54 |       | 63.04     | 60.80 |      | 61.23       |       | 59.94 | 59.53 |      |  |  |
| 2S3: ACADEMIC<br>PROFICIENCY IN<br>SCIENCE*                        | 68.09 |       | 67.50     | 67.42 |      | 67.67       |       | 67.08 | 67.06 |      |  |  |

#### NON-CONCENTRATORS' PERKINS V PERFORMANCE MEASURE SCORES

| PERFORMANCE                                                        |       | DIST  | FRICT SCO | ORE   |      |       | ST    | ATE SCOI | RE    |      |
|--------------------------------------------------------------------|-------|-------|-----------|-------|------|-------|-------|----------|-------|------|
| MEASURES                                                           | 2019  | 2020  | 2021      | 2022  | 2023 | 2019  | 2020  | 2021     | 2022  | 2023 |
| 1S1: FOUR-YEAR<br>GRADUATION RATE                                  | 43.90 | 48.39 | 67.57     | 76.09 |      | 77.34 | 78.22 | 79.87    | 78.97 |      |
| 1S2: FIVE-YEAR<br>EXTENDED<br>GRADUATION RATE                      | 60.47 | 43.90 | 51.61     | 69.44 |      | 82.18 | 79.62 | 80.68    | 82.22 |      |
| 2S1: ACADEMIC<br>PROFICIENCY SCORE<br>IN READING<br>LANGUAGE ARTS* | 66.58 |       | 59.14     | 59.61 |      | 67.4  |       | 64.35    | 64.77 |      |
| 2S2: ACADEMIC<br>PROFICIENCY SCORE<br>IN MATHEMATICS*              | 59.80 |       | 55.28     | 54.48 |      | 63.01 |       | 58.66    | 58.82 |      |
| 2S3: ACADEMIC<br>PROFICIENCY IN<br>SCIENCE*                        | 63.19 |       | 59.67     | 57.77 |      | 65.52 |       | 63.02    | 62.93 |      |