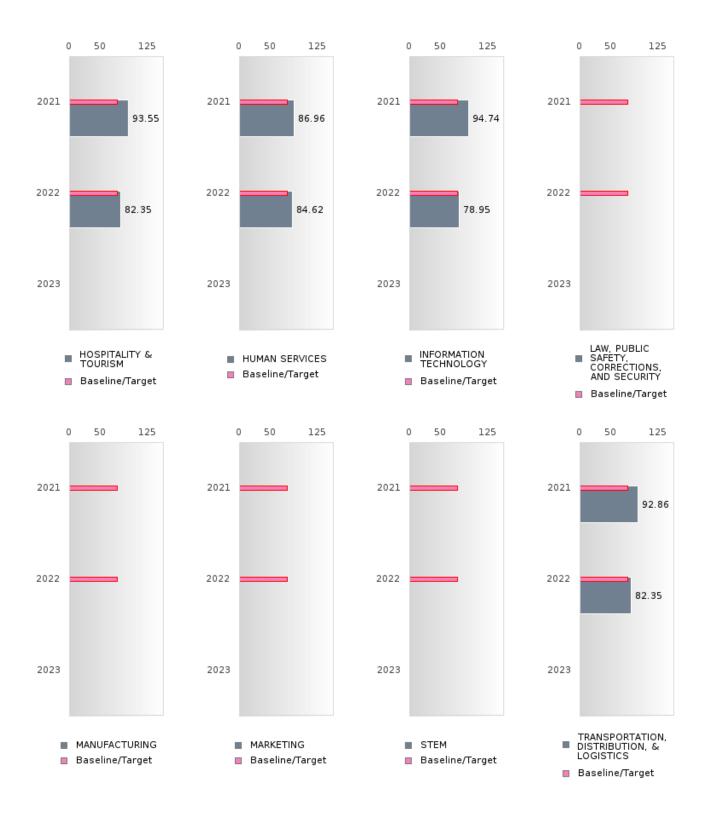

#### PERFORMANCE MEASURE SCORES FOR CONCENTRATORS ONLY

| PERFORMANCE       |       | DIS   | FRICT SCO | ORE   |      | STATE SCORE |       |       |       |      |  |  |  |
|-------------------|-------|-------|-----------|-------|------|-------------|-------|-------|-------|------|--|--|--|
| MEASURES          | 2019  | 2020  | 2021      | 2022  | 2023 | 2019        | 2020  | 2021  | 2022  | 2023 |  |  |  |
| 3S1: POST-PROGRAM |       |       | 84.04     | 83.33 |      |             |       | 81.92 | 81.38 |      |  |  |  |
| PLACEMENT         |       |       |           |       |      |             |       |       |       |      |  |  |  |
|                   |       |       |           |       |      |             |       |       |       |      |  |  |  |
| 4S1: NON-         | 20.57 | 24.72 | 22.79     | 46.76 |      | 31.31       | 31.34 | 30.03 | 43.00 |      |  |  |  |
| TRADITIONAL       | 20.57 | 21.72 | 22.19     | 10.70 |      | 51.51       | 51.51 | 50.05 | 15.00 |      |  |  |  |
| PROGRAM           |       |       |           |       |      |             |       |       |       |      |  |  |  |
| CONCENTRATION     |       |       |           |       |      |             |       |       |       |      |  |  |  |
| 5S1: INDUSTRY     |       |       |           | > 95  |      |             |       | 14.46 | 44.94 |      |  |  |  |
| CERTIFICATIONS    |       |       |           | - 15  |      |             |       | 11.40 | 11.74 |      |  |  |  |
| CERTIFICATIONS    |       |       |           |       |      |             |       |       |       |      |  |  |  |
|                   |       |       |           |       |      |             |       |       |       |      |  |  |  |

The placement data are lagged in this report and the CAR report. The 2022 report includes placement data on students who exited secondary education during the 2021 school year.