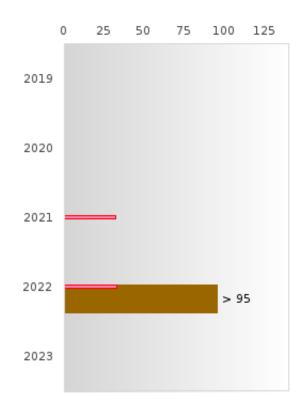

#### CONSORTIUM FOUR-YEAR ADJUSTED COHORT GRADUATION RATE

| YEAR | SCORE | BASELINE/<br>TARGET | Ν  |
|------|-------|---------------------|----|
| 2019 | > 95  | 87.18               | RV |
| 2020 | 94.74 | 87.18               | RV |
| 2021 | 91.30 | 87.18               | RV |
| 2022 | > 95  | 87.18               | RV |
| 2023 |       | 87.18               |    |