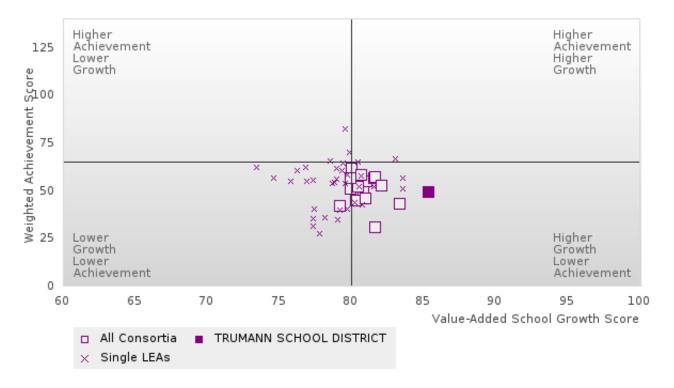

|        |       |           |        |
| UTION, &                    |             |           |       |       |                   |        |        |           |        |        |           |        |       |           |        |
| LOGISTICS                   | trators wit |           |       | 1 1   | <u> </u>          |        |        |           |        |        |           |        |       |           |        |

N: Number of Concentrators with Test Scores Included in the Score

### TRUMANN SCHOOL DISTRICT

### SCATTERPLOT OF WEIGHTED ACHIEVEMENT & VALUE-ADDED GROWTH FOR READING LANGUAGE ARTS



#### SCATTERPLOT OF WEIGHTED ACHIEVEMENT & VALUE-ADDED GROWTH FOR MATHEMATICS



### TRUMANN SCHOOL DISTRICT

### SCATTERPLOT OF WEIGHTED ACHIEVEMENT & VALUE-ADDED GROWTH FOR SCIENCE



## TRUMANN SCHOOL DISTRICT

#### BREAKDOWN OF ACADEMIC PROFICIENCY SCORE IN READING LANGUAGE ARTS: WEIGHTED ACHIEVEMENT AND VALUE-ADDED GROWTH







| YEAR  | WEIGHTED<br>ACHIEVEMENT<br>SCORE | Ν   | VALUE-ADDED<br>GROWTH SCORE | Ν  |
|-------|----------------------------------|-----|-----------------------------|----|
| 2019  | 46.75                            | 169 | 82.13                       | 29 |
| 2020* |                                  |     |                             |    |
| 2021  | 43.72                            | 199 | 81.69                       | 62 |
| 2022  | 49.25                            | 201 | 84.17                       | 56 |
| 2023  |                                  |     |                             |    |

N: Number of Concentrators Included in Score