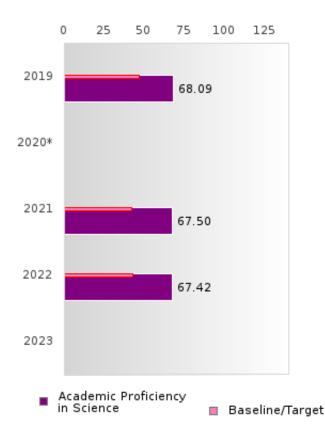

#### **CONCENTRATORS' PERKINS V PERFORMANCE MEASURE SCORES**

| PERFORMANCE                                                        |       | DIST  | FRICT SCO | ORE   |      | STATE SCORE |       |       |       |      |  |  |
|--------------------------------------------------------------------|-------|-------|-----------|-------|------|-------------|-------|-------|-------|------|--|--|
| MEASURES                                                           | 2019  | 2020  | 2021      | 2022  | 2023 | 2019        | 2020  | 2021  | 2022  | 2023 |  |  |
| 1S1: FOUR-YEAR<br>GRADUATION RATE                                  | > 95  | 94.74 | 91.30     | > 95  |      | 96.89       | 97.53 | 96.22 | 96.59 |      |  |  |
| 1S2: FIVE-YEAR<br>EXTENDED<br>GRADUATION RATE                      | > 95  | > 95  | 94.74     | 92.75 |      | 97.50       | 97.46 | 97.99 | 96.93 |      |  |  |
| 2S1: ACADEMIC<br>PROFICIENCY SCORE<br>IN READING<br>LANGUAGE ARTS* | 64.44 |       | 62.70     | 66.71 |      | 67.19       |       | 65.7  | 65.93 |      |  |  |
| 2S2: ACADEMIC<br>PROFICIENCY SCORE<br>IN MATHEMATICS*              | 60.54 |       | 63.04     | 60.80 |      | 61.23       |       | 59.94 | 59.53 |      |  |  |
| 2S3: ACADEMIC<br>PROFICIENCY IN<br>SCIENCE*                        | 68.09 |       | 67.50     | 67.42 |      | 67.67       |       | 67.08 | 67.06 |      |  |  |