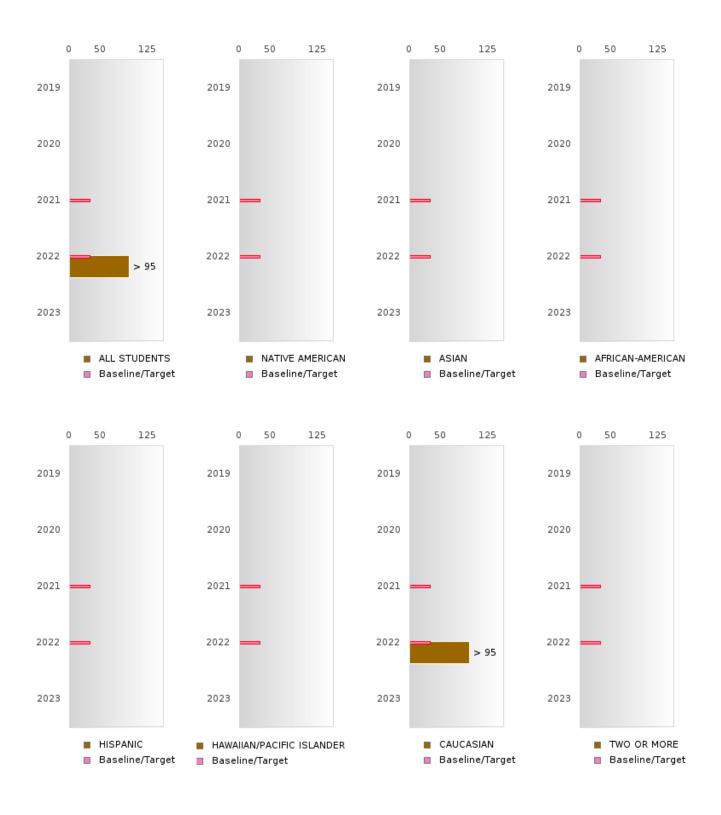

ool

### TRUMANN SCHOOL DISTRICT

#### PERCENT OF GRADUATED CONCENTRATORS EARNING A RECONGIZED POSTSECONDARY CREDENTIAL



| YEAR | SCORE | BASELINE/<br>TARGET | Ν  |
|------|-------|---------------------|----|
| 2019 |       | 48.91               |    |
| 2020 |       | 48.91               |    |
| 2021 |       | 32.29               |    |
| 2022 | > 95  | 32.79               | RV |
| 2023 |       | 33.29               |    |

N: Number of Concentrators Who Graduated.

Percent of Graduated Concentrators Earning a Recognized Postsecondary Credential Baseline/Target



#### DISTRIBUTION OF CONSORTIA AND SINGLE LEA RECOGNIZED POSTSECONDARY CREDENTIAL PERCENT

### TRUMANN SCHOOL DISTRICT

#### PERCENT OF GRADUATED CONCENTRATORS EARNING A RECONGIZED POSTSECONDARY CREDENTIAL BY RACE/ETHNICITY



### TRUMANN SCHOOL DISTRICT

#### PERCENT OF GRADUATED CONCENTRATORS EARNING A RECONGIZED POSTSECONDARY CREDENTIAL TABLE BY RACE/ETHNICITY

| RACE                             |       | 2019 |              |       | 2020 |        |       | 2021 |        |        | 2022 |        |       | 2023 |        |
|----------------------------------|-------|------|--------------|-------|------|--------|-------|------|--------|--------|------|--------|-------|------|--------|
|                                  | Score | N    | Base<br>line | Score | N    | Target | Score | N    | Target | Score  | N    | Target | Score | N    | Target |
| ALL<br>STUDENTS                  |       |      | 48.91        |       |      | 48.91  |       |      | 32.29  | > 95   | RV   | 32.79  |       |      | 33.29  |
|