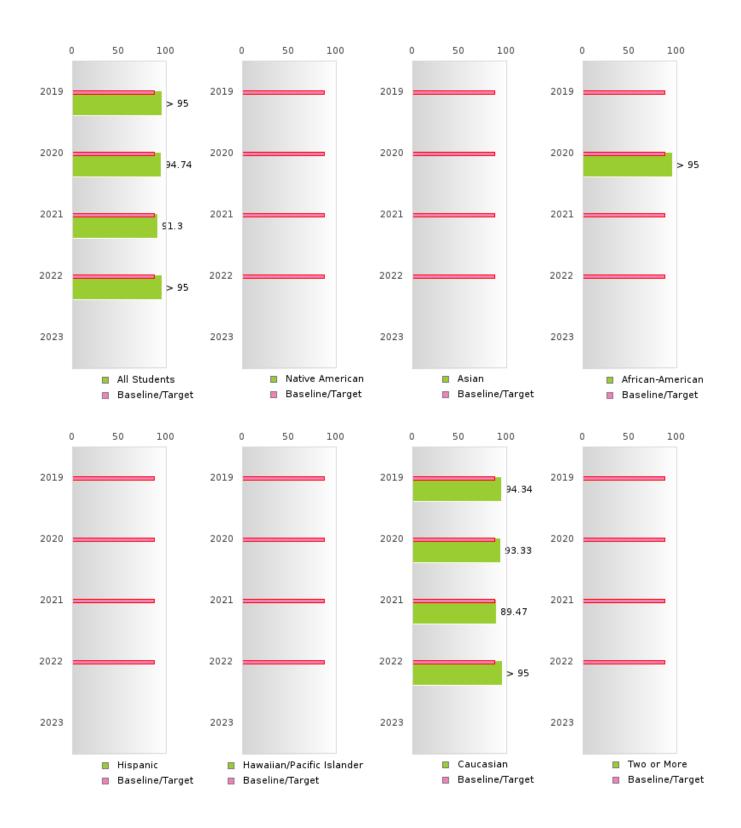

#### CONSORTIUM FOUR-YEAR ADJUSTED COHORT GRADUATION RATE BY RACE/ETHNICITY

#### CONSORTIUM FOUR-YEAR ADJUSTED COHORT GRADUATION RATE

| YEAR | SCORE | BASELINE/<br>TARGET | Ν  |
|------|-------|---------------------|----|
| 2019 | > 95  | 87.18               | RV |
| 2020 | 94.74 | 87.18               | RV |
| 2021 | 91.30 | 87.18               | RV |
| 2022 | > 95  | 87.18               | RV |
| 2023 |       | 87.18               |    |