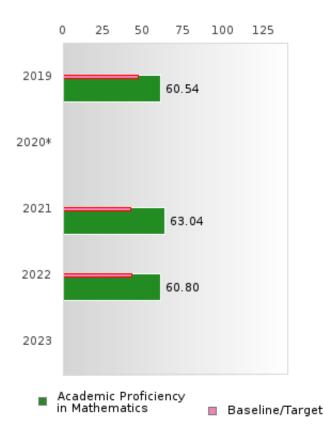

#### **CONCENTRATORS' PERKINS V PERFORMANCE MEASURE SCORES**

| PERFORMANCE                                                        |       | DIST  | FRICT SCO | ORE   |      | STATE SCORE |       |       |       |      |  |  |
|--------------------------------------------------------------------|-------|-------|-----------|-------|------|-------------|-------|-------|-------|------|--|--|
| MEASURES                                                           | 2019  | 2020  | 2021      | 2022  | 2023 | 2019        | 2020  | 2021  | 2022  | 2023 |  |  |
| 1S1: FOUR-YEAR<br>GRADUATION RATE                                  | > 95  | 94.74 | 91.30     | > 95  |      | 96.89       | 97.53 | 96.22 | 96.59 |      |  |  |
| 1S2: FIVE-YEAR<br>EXTENDED<br>GRADUATION RATE                      | > 95  | > 95  | 94.74     | 92.75 |      | 97.50       | 97.46 | 97.99 | 96.93 |      |  |  |
| 2S1: ACADEMIC<br>PROFICIENCY SCORE<br>IN READING<br>LANGUAGE ARTS* | 64.44 |       | 62.70     | 66.71 |      | 67.19       |       | 65.7  | 65.93 |      |  |  |
| 2S2: ACADEMIC<br>PROFICIENCY SCORE<br>IN MATHEMATICS*              | 60.54 |       | 63.04     | 60.80 |      | 61.23       |       | 59.94 | 59.53 |      |  |  |
| 2S3: ACADEMIC<br>PROFICIENCY IN<br>SCIENCE*                        | 68.09 |       | 67.50     | 67.42 |      | 67.67       |       | 67.08 | 67.06 |      |  |  |