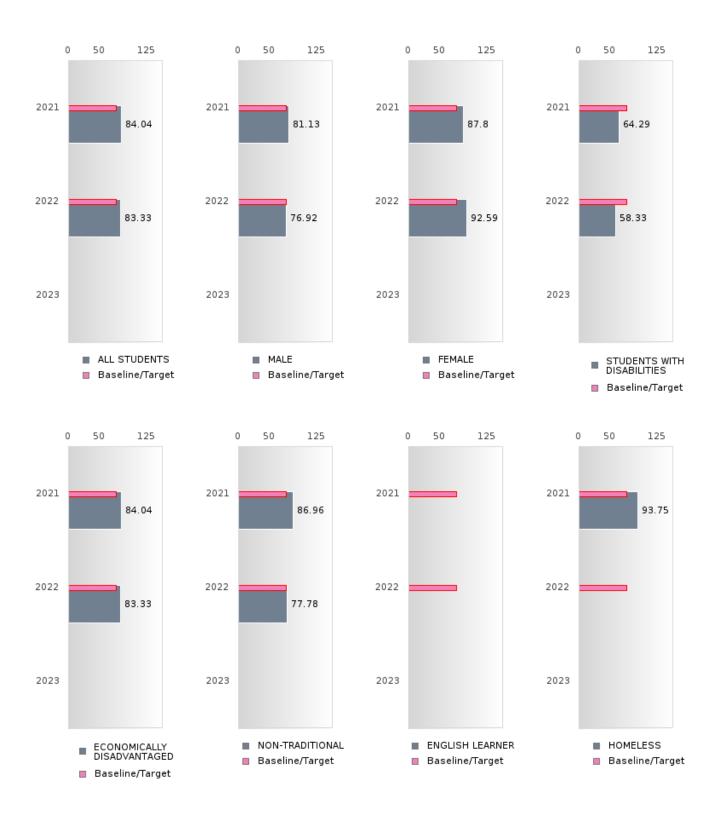

#### PERFORMANCE MEASURE SCORES FOR CONCENTRATORS ONLY

| PERFORMANCE       |       | DIS   | FRICT SCO | ORE   |      | STATE SCORE |       |       |       |      |  |  |  |
|-------------------|-------|-------|-----------|-------|------|-------------|-------|-------|-------|------|--|--|--|
| MEASURES          | 2019  | 2020  | 2021      | 2022  | 2023 | 2019        | 2020  | 2021  | 2022  | 2023 |  |  |  |
| 3S1: POST-PROGRAM |       |       | 84.04     | 83.33 |      |             |       | 81.92 | 81.38 |      |  |  |  |
| PLACEMENT         |       |       |           |       |      |             |       |       |       |      |  |  |  |
|                   |       |       |           |       |      |             |       |       |       |      |  |  |  |
| 4S1: NON-         | 20.57 | 24.72 | 22.79     | 46.76 |      | 31.31       | 31.34 | 30.03 | 43.00 |      |  |  |  |
| TRADITIONAL       | 20.57 | 21.72 | 22.19     | 10.70 |      | 51.51       | 51.51 | 50.05 | 15.00 |      |  |  |  |
| PROGRAM           |       |       |           |       |      |             |       |       |       |      |  |  |  |
| CONCENTRATION     |       |       |           |       |      |             |       |       |       |      |  |  |  |
| 5S1: INDUSTRY     |       |       |           | > 95  |      |             |       | 14.46 | 44.94 |      |  |  |  |
| CERTIFICATIONS    |       |       |           | - 15  |      |             |       | 11.40 | 11.74 |      |  |  |  |
| CERTIFICATIONS    |       |       |           |       |      |             |       |       |       |      |  |  |  |
|                   |       |       |           |       |      |             |       |       |       |      |  |  |  |

The placement data are lagged in this report and the CAR report. The 2022 report includes placement data on students who exited secondary education during the 2021 school year.