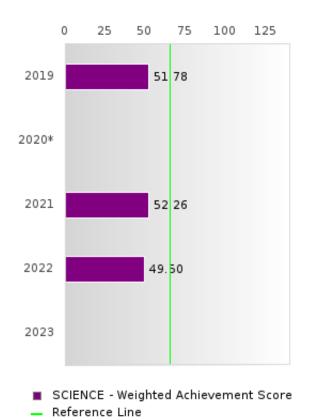

#### **CONCENTRATORS' PERKINS V PERFORMANCE MEASURE SCORES**

| PERFORMANCE                                                        |       | DIST  | FRICT SCO | ORE   |      | STATE SCORE |       |       |       |      |  |  |
|--------------------------------------------------------------------|-------|-------|-----------|-------|------|-------------|-------|-------|-------|------|--|--|
| MEASURES                                                           | 2019  | 2020  | 2021      | 2022  | 2023 | 2019        | 2020  | 2021  | 2022  | 2023 |  |  |
| 1S1: FOUR-YEAR<br>GRADUATION RATE                                  | > 95  | 94.74 | 91.30     | > 95  |      | 96.89       | 97.53 | 96.22 | 96.59 |      |  |  |
| 1S2: FIVE-YEAR<br>EXTENDED<br>GRADUATION RATE                      | > 95  | > 95  | 94.74     | 92.75 |      | 97.50       | 97.46 | 97.99 | 96.93 |      |  |  |
| 2S1: ACADEMIC<br>PROFICIENCY SCORE<br>IN READING<br>LANGUAGE ARTS* | 64.44 |       | 62.70     | 66.71 |      | 67.19       |       | 65.7  | 65.93 |      |  |  |
| 2S2: ACADEMIC<br>PROFICIENCY SCORE<br>IN MATHEMATICS*              | 60.54 |       | 63.04     | 60.80 |      | 61.23       |       | 59.94 | 59.53 |      |  |  |
| 2S3: ACADEMIC<br>PROFICIENCY IN<br>SCIENCE*                        | 68.09 |       | 67.50     | 67.42 |      | 67.67       |       | 67.08 | 67.06 |      |  |  |

#### NON-CONCENTRATORS' PERKINS V PERFORMANCE MEASURE SCORES

| PERFORMANCE                                                        |       | DIST  | FRICT SCO | ORE   |      |       | ST    | ATE SCOI | RE    |      |
|--------------------------------------------------------------------|-------|-------|-----------|-------|------|-------|-------|----------|-------|------|
| MEASURES                                                           | 2019  | 2020  | 2021      | 2022  | 2023 | 2019  | 2020  | 2021     | 2022  | 2023 |
| 1S1: FOUR-YEAR<br>GRADUATION RATE                                  | 43.90 | 48.39 | 67.57     | 76.09 |      | 77.34 | 78.22 | 79.87    | 78.97 |      |
| 1S2: FIVE-YEAR<br>EXTENDED<br>GRADUATION RATE                      | 60.47 | 43.90 | 51.61     | 69.44 |      | 82.18 | 79.62 | 80.68    | 82.22 |      |
| 2S1: ACADEMIC<br>PROFICIENCY SCORE<br>IN READING<br>LANGUAGE ARTS* | 66.58 |       | 59.14     | 59.61 |      | 67.4  |       | 64.35    | 64.77 |      |
| 2S2: ACADEMIC<br>PROFICIENCY SCORE<br>IN MATHEMATICS*              | 59.80 |       | 55.28     | 54.48 |      | 63.01 |       | 58.66    | 58.82 |      |
| 2S3: ACADEMIC<br>PROFICIENCY IN<br>SCIENCE*                        | 63.19 |       | 59.67     | 57.77 |      | 65.52 |       | 63.02    | 62.93 |      |