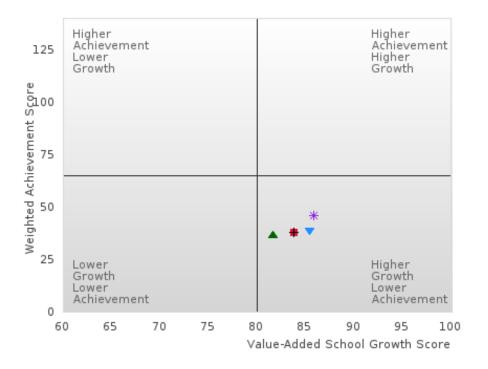

#### **Table Of Contents**

| Definitions                                              | 4  |
|----------------------------------------------------------|----|
| Perkins V Performance Measure Scores                     | 6  |
| 1S: Graduation Performance Measures                      | 8  |
| By All Students                                          | 9  |
| By Race/Ethnicity                                        | 11 |
| By Special Population                                    | 14 |
| By Cluster                                               | 19 |
| 2S: Academic Performance Measures                        | 25 |
| By All Students                                          | 26 |
| By Race/Ethnicity                                        | 29 |
| By Special Population                                    | 33 |
| By Cluster                                               | 40 |
| Scatterplot of Weighted Achievement & Value-Added Growth | 49 |
| By All Students                                          | 51 |
| By Race                                                  | 54 |
| By Special Population                                    | 58 |
| By Cluster                                               | 62 |
| 3S1: Postsecondary Placement                             | 70 |
| By All Students                                          | 71 |
| By Race/Ethnicity                                        | 72 |
| By Special Population                                    | 74 |
| By Cluster                                               | 77 |
| Ву Туре                                                  | 80 |
| 4S1: Non-traditional Program Concentration               | 82 |
| By All Students                                          | 83 |
| By Race/Ethnicity                                        | 84 |
| By Special Population                                    | 86 |
| By Cluster                                               | 89 |
| 5S1: Industry Certifications                             | 92 |