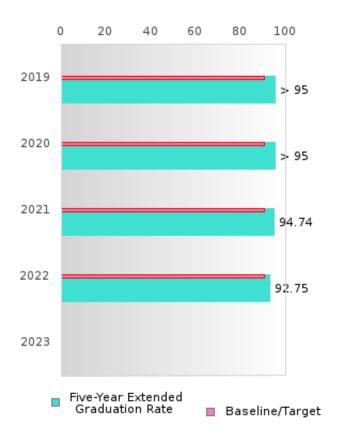

#### CONSORTIUM FIVE-YEAR EXTENDED ADJUSTED COHORT GRADUATION RATE

| YEAR | SCORE | BASELINE/<br>TARGET | Ν  |
|------|-------|---------------------|----|
| 2019 | > 95  | 90.4                | RV |
| 2020 | > 95  | 90.4                | RV |
| 2021 | 94.74 | 90.4                | RV |
| 2022 | 92.75 | 90.4                | RV |
| 2023 |       | 90.4                |    |