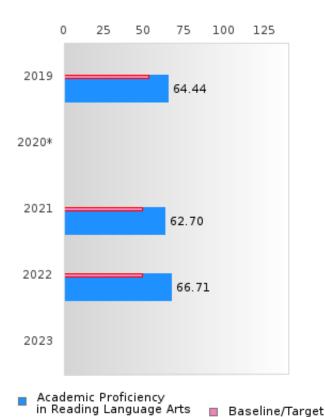

#### **CONCENTRATORS' PERKINS V PERFORMANCE MEASURE SCORES**

| PERFORMANCE                                                        |       | DIST  | FRICT SCO | ORE   |      | STATE SCORE |       |       |       |      |  |  |
|--------------------------------------------------------------------|-------|-------|-----------|-------|------|-------------|-------|-------|-------|------|--|--|
| MEASURES                                                           | 2019  | 2020  | 2021      | 2022  | 2023 | 2019        | 2020  | 2021  | 2022  | 2023 |  |  |
| 1S1: FOUR-YEAR<br>GRADUATION RATE                                  | > 95  | 94.74 | 91.30     | > 95  |      | 96.89       | 97.53 | 96.22 | 96.59 |      |  |  |
| 1S2: FIVE-YEAR<br>EXTENDED<br>GRADUATION RATE                      | > 95  | > 95  | 94.74     | 92.75 |      | 97.50       | 97.46 | 97.99 | 96.93 |      |  |  |
| 2S1: ACADEMIC<br>PROFICIENCY SCORE<br>IN READING<br>LANGUAGE ARTS* | 64.44 |       | 62.70     | 66.71 |      | 67.19       |       | 65.7  | 65.93 |      |  |  |
| 2S2: ACADEMIC<br>PROFICIENCY SCORE<br>IN MATHEMATICS*              | 60.54 |       | 63.04     | 60.80 |      | 61.23       |       | 59.94 | 59.53 |      |  |  |
| 2S3: ACADEMIC<br>PROFICIENCY IN<br>SCIENCE*                        | 68.09 |       | 67.50     | 67.42 |      | 67.67       |       | 67.08 | 67.06 |      |  |  |