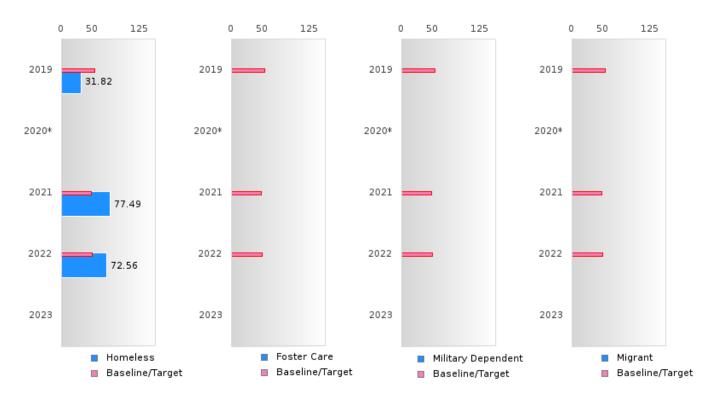

#### **CONCENTRATORS' PERKINS V PERFORMANCE MEASURE SCORES**

| PERFORMANCE                                                        |       | DIST  | FRICT SCO | ORE   |      | STATE SCORE |       |       |       |      |  |  |
|--------------------------------------------------------------------|-------|-------|-----------|-------|------|-------------|-------|-------|-------|------|--|--|
| MEASURES                                                           | 2019  | 2020  | 2021      | 2022  | 2023 | 2019        | 2020  | 2021  | 2022  | 2023 |  |  |
| 1S1: FOUR-YEAR<br>GRADUATION RATE                                  | > 95  | 94.74 | 91.30     | > 95  |      | 96.89       | 97.53 | 96.22 | 96.59 |      |  |  |
| 1S2: FIVE-YEAR<br>EXTENDED<br>GRADUATION RATE                      | > 95  | > 95  | 94.74     | 92.75 |      | 97.50       | 97.46 | 97.99 | 96.93 |      |  |  |
| 2S1: ACADEMIC<br>PROFICIENCY SCORE<br>IN READING<br>LANGUAGE ARTS* | 64.44 |       | 62.70     | 66.71 |      | 67.19       |       | 65.7  | 65.93 |      |  |  |
| 2S2: ACADEMIC<br>PROFICIENCY SCORE<br>IN MATHEMATICS*              | 60.54 |       | 63.04     | 60.80 |      | 61.23       |       | 59.94 | 59.53 |      |  |  |
| 2S3: ACADEMIC<br>PROFICIENCY IN<br>SCIENCE*                        | 68.09 |       | 67.50     | 67.42 |      | 67.67       |       | 67.08 | 67.06 |      |  |  |