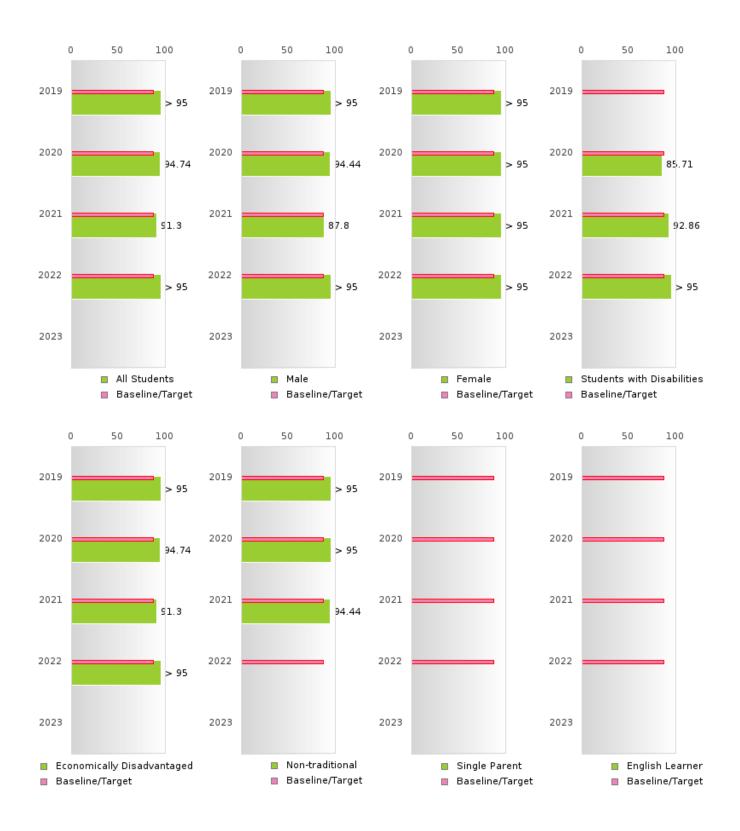

#### CONSORTIUM FOUR-YEAR ADJUSTED COHORT GRADUATION RATE

| YEAR | SCORE | BASELINE/<br>TARGET | Ν  |
|------|-------|---------------------|----|
| 2019 | > 95  | 87.18               | RV |
| 2020 | 94.74 | 87.18               | RV |
| 2021 | 91.30 | 87.18               | RV |
| 2022 | > 95  | 87.18               | RV |
| 2023 |       | 87.18               |    |