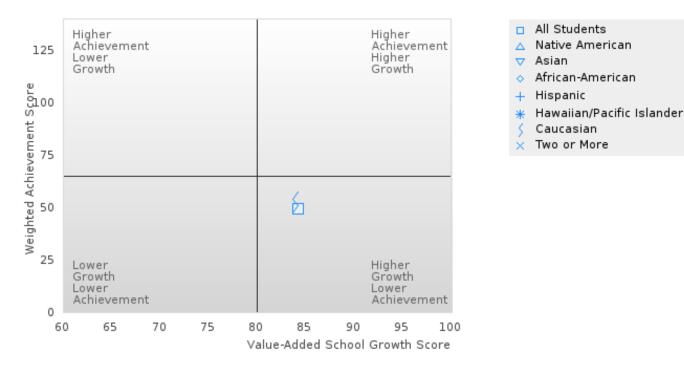

#### **Table Of Contents**

| Definitions                                              | 4  |
|----------------------------------------------------------|----|
| Perkins V Performance Measure Scores                     | 6  |
| 1S: Graduation Performance Measures                      | 8  |
| By All Students                                          | 9  |
| By Race/Ethnicity                                        | 11 |
| By Special Population                                    | 14 |
| By Cluster                                               | 19 |
| 2S: Academic Performance Measures                        | 25 |
| By All Students                                          | 26 |
| By Race/Ethnicity                                        | 29 |
| By Special Population                                    | 33 |
| By Cluster                                               | 40 |
| Scatterplot of Weighted Achievement & Value-Added Growth | 49 |
| By All Students                                          | 51 |
| By Race                                                  | 54 |
| By Special Population                                    | 58 |
| By Cluster                                               | 62 |
| 3S1: Postsecondary Placement                             | 70 |
| By All Students                                          | 71 |
| By Race/Ethnicity                                        | 72 |
| By Special Population                                    | 74 |
| By Cluster                                               | 77 |
| Ву Туре                                                  | 80 |
| 4S1: Non-traditional Program Concentration               | 82 |
| By All Students                                          | 83 |
| By Race/Ethnicity                                        | 84 |
| By Special Population                                    | 86 |
| By Cluster                                               | 89 |
| 5S1: Industry Certifications                             | 92 |