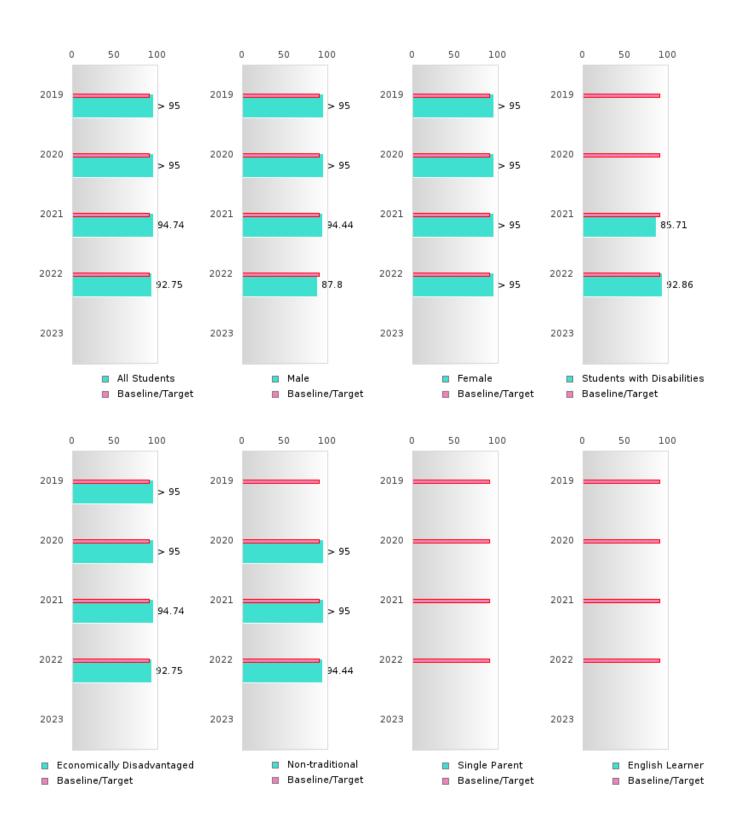

#### CONSORTIUM FOUR-YEAR ADJUSTED COHORT GRADUATION RATE

| YEAR | SCORE | BASELINE/<br>TARGET | Ν  |
|------|-------|---------------------|----|
| 2019 | > 95  | 87.18               | RV |
| 2020 | 94.74 | 87.18               | RV |
| 2021 | 91.30 | 87.18               | RV |
| 2022 | > 95  | 87.18               | RV |
| 2023 |       | 87.18               |    |

N: Number of Expected Graduates

#### DISTRIBUTION OF CONSORTIA AND SINGLE LEA FOUR-YEAR ADJUSTED COHORT GRADUATION RATES