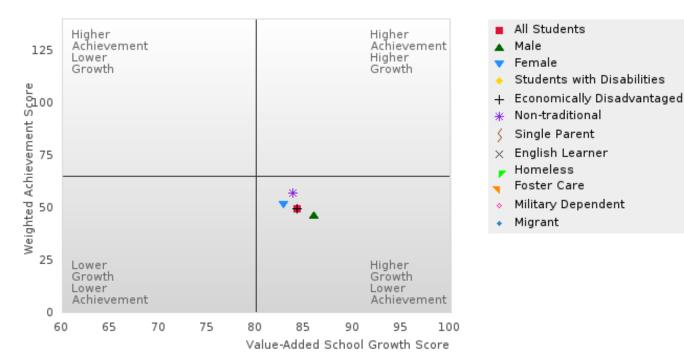

#### **Table Of Contents**

| Definitions                                              | 4  |
|----------------------------------------------------------|----|
| Perkins V Performance Measure Scores                     | 6  |
| 1S: Graduation Performance Measures                      | 8  |
| By All Students                                          | 9  |
| By Race/Ethnicity                                        | 11 |
| By Special Population                                    | 14 |
| By Cluster                                               | 19 |
| 2S: Academic Performance Measures                        | 25 |
| By All Students                                          | 26 |
| By Race/Ethnicity                                        | 29 |
| By Special Population                                    | 33 |
| By Cluster                                               | 40 |
| Scatterplot of Weighted Achievement & Value-Added Growth | 49 |
| By All Students                                          | 51 |
| By Race                                                  | 54 |
| By Special Population                                    | 58 |
| By Cluster                                               | 62 |
| 3S1: Postsecondary Placement                             | 70 |
| By All Students                                          | 71 |
| By Race/Ethnicity                                        | 72 |
| By Special Population                                    | 74 |
| By Cluster                                               | 77 |
| Ву Туре                                                  | 80 |
| 4S1: Non-traditional Program Concentration               | 82 |
| By All Students                                          | 83 |
| By Race/Ethnicity                                        | 84 |
| By Special Population                                    | 86 |
| By Cluster                                               | 89 |
| 5S1: Industry Certifications                             | 92 |