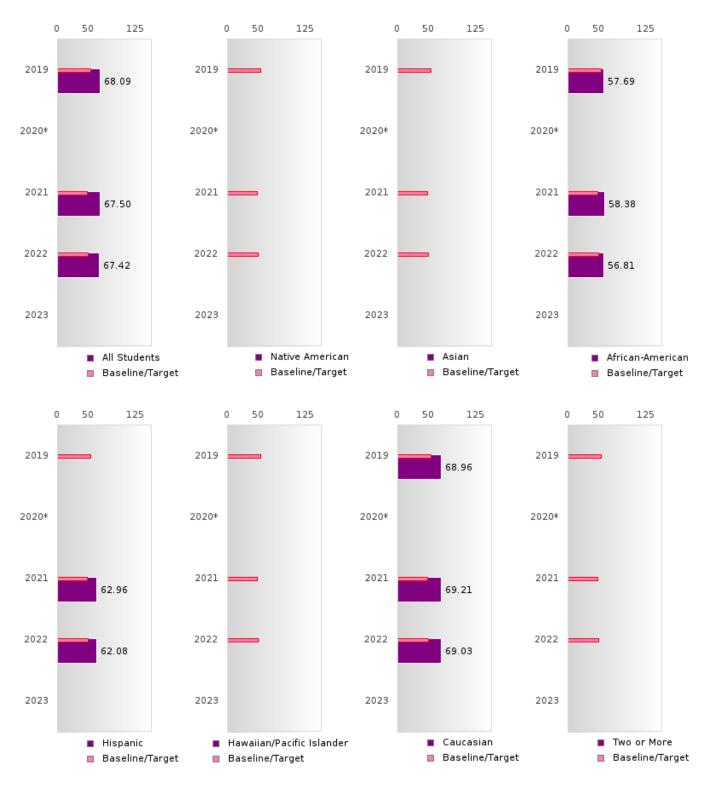

#### **CONCENTRATORS' PERKINS V PERFORMANCE MEASURE SCORES**

| PERFORMANCE                                                        |       | DIST  | FRICT SCO | ORE   |      | STATE SCORE |       |       |       |      |  |  |
|--------------------------------------------------------------------|-------|-------|-----------|-------|------|-------------|-------|-------|-------|------|--|--|
| MEASURES                                                           | 2019  | 2020  | 2021      | 2022  | 2023 | 2019        | 2020  | 2021  | 2022  | 2023 |  |  |
| 1S1: FOUR-YEAR<br>GRADUATION RATE                                  | > 95  | 94.74 | 91.30     | > 95  |      | 96.89       | 97.53 | 96.22 | 96.59 |      |  |  |
| 1S2: FIVE-YEAR<br>EXTENDED<br>GRADUATION RATE                      | > 95  | > 95  | 94.74     | 92.75 |      | 97.50       | 97.46 | 97.99 | 96.93 |      |  |  |
| 2S1: ACADEMIC<br>PROFICIENCY SCORE<br>IN READING<br>LANGUAGE ARTS* | 64.44 |       | 62.70     | 66.71 |      | 67.19       |       | 65.7  | 65.93 |      |  |  |
| 2S2: ACADEMIC<br>PROFICIENCY SCORE<br>IN MATHEMATICS*              | 60.54 |       | 63.04     | 60.80 |      | 61.23       |       | 59.94 | 59.53 |      |  |  |
| 2S3: ACADEMIC<br>PROFICIENCY IN<br>SCIENCE*                        | 68.09 |       | 67.50     | 67.42 |      | 67.67       |       | 67.08 | 67.06 |      |  |  |