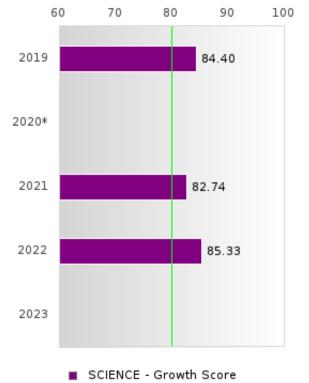

#### **CONCENTRATORS' PERKINS V PERFORMANCE MEASURE SCORES**

| PERFORMANCE                                                        |       | DIST  | FRICT SCO | ORE   |      | STATE SCORE |       |       |       |      |  |  |
|--------------------------------------------------------------------|-------|-------|-----------|-------|------|-------------|-------|-------|-------|------|--|--|
| MEASURES                                                           | 2019  | 2020  | 2021      | 2022  | 2023 | 2019        | 2020  | 2021  | 2022  | 2023 |  |  |
| 1S1: FOUR-YEAR<br>GRADUATION RATE                                  | > 95  | 94.74 | 91.30     | > 95  |      | 96.89       | 97.53 | 96.22 | 96.59 |      |  |  |
| 1S2: FIVE-YEAR<br>EXTENDED<br>GRADUATION RATE                      | > 95  | > 95  | 94.74     | 92.75 |      | 97.50       | 97.46 | 97.99 | 96.93 |      |  |  |
| 2S1: ACADEMIC<br>PROFICIENCY SCORE<br>IN READING<br>LANGUAGE ARTS* | 64.44 |       | 62.70     | 66.71 |      | 67.19       |       | 65.7  | 65.93 |      |  |  |
| 2S2: ACADEMIC<br>PROFICIENCY SCORE<br>IN MATHEMATICS*              | 60.54 |       | 63.04     | 60.80 |      | 61.23       |       | 59.94 | 59.53 |      |  |  |
| 2S3: ACADEMIC<br>PROFICIENCY IN<br>SCIENCE*                        | 68.09 |       | 67.50     | 67.42 |      | 67.67       |       | 67.08 | 67.06 |      |  |  |

#### NON-CONCENTRATORS' PERKINS V PERFORMANCE MEASURE SCORES

| PERFORMANCE                                                        |       | DIST  | FRICT SCO | ORE   |      |       | ST    | ATE SCOI | RE    |      |
|--------------------------------------------------------------------|-------|-------|-----------|-------|------|-------|-------|----------|-------|------|
| MEASURES                                                           | 2019  | 2020  | 2021      | 2022  | 2023 | 2019  | 2020  | 2021     | 2022  | 2023 |
| 1S1: FOUR-YEAR<br>GRADUATION RATE                                  | 43.90 | 48.39 | 67.57     | 76.09 |      | 77.34 | 78.22 | 79.87    | 78.97 |      |
| 1S2: FIVE-YEAR<br>EXTENDED<br>GRADUATION RATE                      | 60.47 | 43.90 | 51.61     | 69.44 |      | 82.18 | 79.62 | 80.68    | 82.22 |      |
| 2S1: ACADEMIC<br>PROFICIENCY SCORE<br>IN READING<br>LANGUAGE ARTS* | 66.58 |       | 59.14     | 59.61 |      | 67.4  |       | 64.35    | 64.77 |      |
| 2S2: ACADEMIC<br>PROFICIENCY SCORE<br>IN MATHEMATICS*              | 59.80 |       | 55.28     | 54.48 |      | 63.01 |       | 58.66    | 58.82 |      |
| 2S3: ACADEMIC<br>PROFICIENCY IN<br>SCIENCE*                        | 63.19 |       | 59.67     | 57.77 |      | 65.52 |       | 63.02    | 62.93 |      |