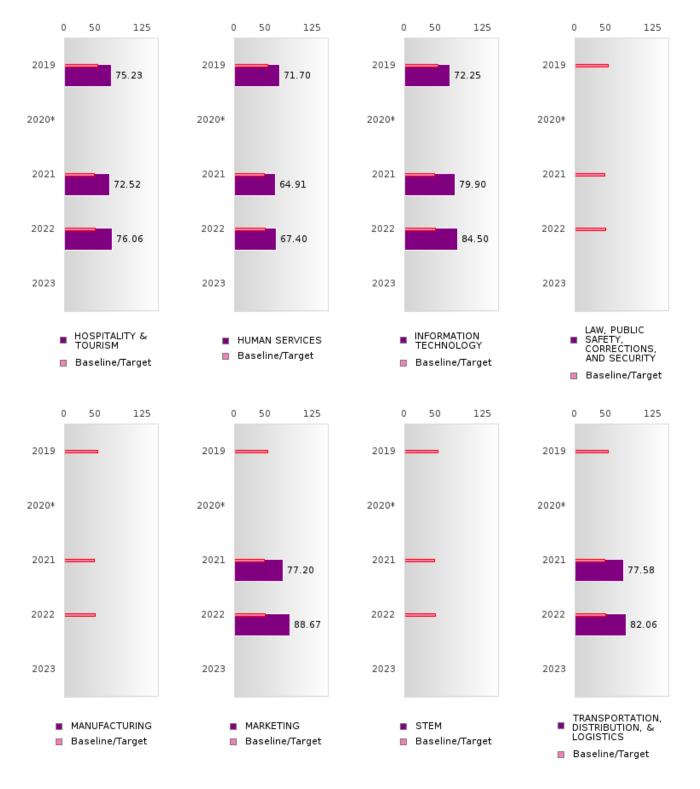

# **GRADUATION PERFORMANCE MEASURES** [1S1, 1S2]

#### TRUMANN SCHOOL DISTRICT

Performance Measures for Graduation Rate consist of a Four-Year Adjusted Cohort Graduation Rate (1S1) and a Five-Year Extended Adjusted Cohort Graduation Rate (1S2). In both cases, only concentrators are included in the measure and concentrators are only counted once.

#### Four-Year Adjusted Cohort Graduation Rate [1S1]

- Numerator: The percentage of CTE concentrators who graduate high school, as measured by the fouryear adjusted cohort graduation rate (defined in section 8101 of the Elementary and Secondary Education Act of 1965).
- Denominator: Number of CTE concentrators who, in the reporting year, were included in the State's computation of its graduation rate as defined in the State's Consolidated Accountability Plan pursuant to Section 1111(b)(2) of the ESSA.

Formula: 2022 Four-Year Adjusted cohort Graduation Rate

CTE Concentrators in the 2022 Four – Year Adjusted Cohort who were Actual Graduates CTE Concentrators in the 2022 Four – Year Adjusted Cohort who were Expected to Graduate

#### **Five-Year Extended Adjusted Cohort Graduation Rate [1S2]**

- Numerator: The number of CTE concentrators who graduate high school, as measured by extended-year adjusted cohort graduation rate defined in such section 8101.
- Denominator: Number of CTE concentrators who, in the reporting year, were included in the State's computation of its extended-year cohort graduation rate as defined in the State's Consolidated Accountability Plan pursuant to Section 1111(b)(2) of the ESEA.

| 1 | ormula:<br>022 Five-Year Adjusted cohort Graduation Rate                                   |
|---|--------------------------------------------------------------------------------------------|
|   | CTE Concentrators in the 2022 Five – Year<br>Adjusted Cohort who were Actual Graduates     |
|   | CTE Concentrators in the 2022 Five – Year<br>Adjusted Cohort who were Expected to Graduate |