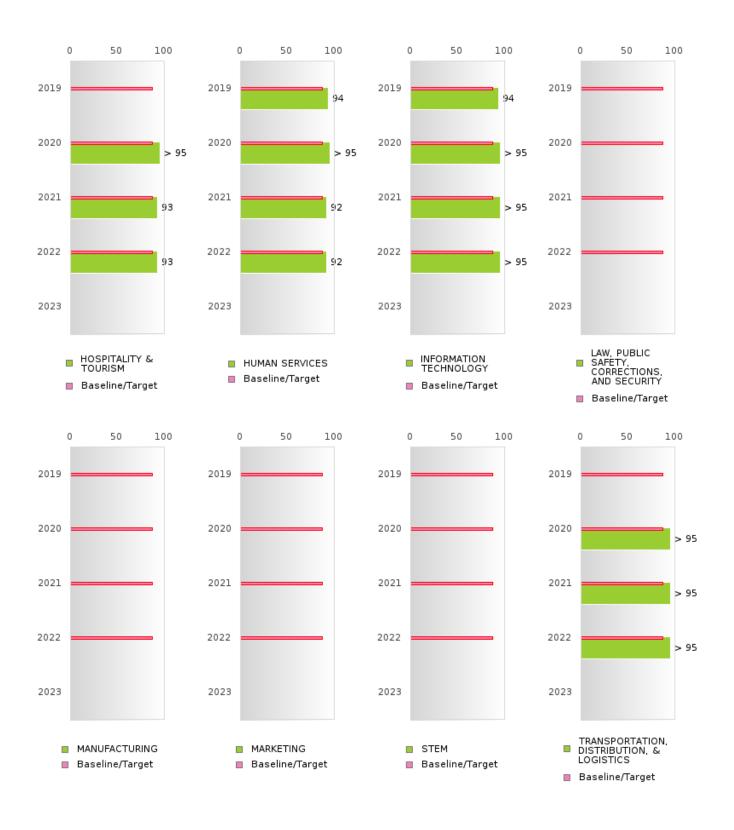

#### TRUMANN SCHOOL DISTRICT

#### PERFORMANCE MEASURE SCORES FOR CONCENTRATORS ONLY

| PERFORMANCE       |       | DIS   | FRICT SCO | ORE   |      | STATE SCORE |       |       |       |      |  |  |  |
|-------------------|-------|-------|-----------|-------|------|-------------|-------|-------|-------|------|--|--|--|
| MEASURES          | 2019  | 2020  | 2021      | 2022  | 2023 | 2019        | 2020  | 2021  | 2022  | 2023 |  |  |  |
| 3S1: POST-PROGRAM |       |       | 84.04     | 83.33 |      |             |       | 81.92 | 81.38 |      |  |  |  |
| PLACEMENT         |       |       |           |       |      |             |       |       |       |      |  |  |  |
|                   |       |       |           |       |      |             |       |       |       |      |  |  |  |
| 4S1: NON-         | 20.57 | 24.72 | 22.79     | 46.76 |      | 31.31       | 31.34 | 30.03 | 43.00 |      |  |  |  |
| TRADITIONAL       | 20.57 | 21.72 | 22.19     | 10.70 |      | 51.51       | 51.51 | 50.05 | 15.00 |      |  |  |  |
| PROGRAM           |       |       |           |       |      |             |       |       |       |      |  |  |  |
| CONCENTRATION     |       |       |           |       |      |             |       |       |       |      |  |  |  |
| 5S1: INDUSTRY     |       |       |           | > 95  |      |             |       | 14.46 | 44.94 |      |  |  |  |
| CERTIFICATIONS    |       |       |           | - 15  |      |             |       | 11.40 | 11.74 |      |  |  |  |
| CERTIFICATIONS    |       |       |           |       |      |             |       |       |       |      |  |  |  |
|                   |       |       |           |       |      |             |       |       |       |      |  |  |  |

The placement data are lagged in this report and the CAR report. The 2022 report includes placement data on students who exited secondary education during the 2021 school year.