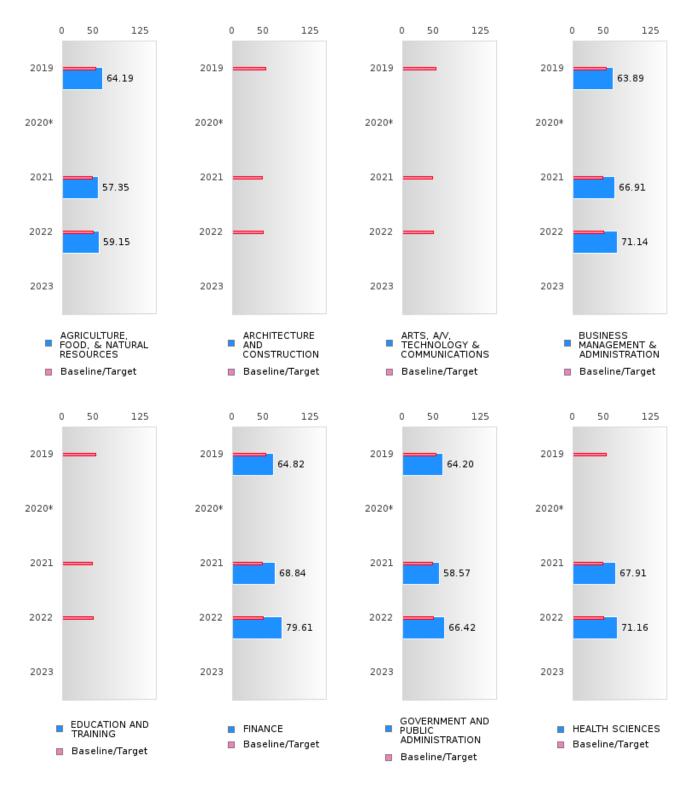

#### PERFORMANCE MEASURE SCORES FOR CONCENTRATORS ONLY

| PERFORMANCE       |       | DIS   | FRICT SCO | ORE   |      | STATE SCORE |       |       |       |      |  |  |  |
|-------------------|-------|-------|-----------|-------|------|-------------|-------|-------|-------|------|--|--|--|
| MEASURES          | 2019  | 2020  | 2021      | 2022  | 2023 | 2019        | 2020  | 2021  | 2022  | 2023 |  |  |  |
| 3S1: POST-PROGRAM |       |       | 84.04     | 83.33 |      |             |       | 81.92 | 81.38 |      |  |  |  |
| PLACEMENT         |       |       |           |       |      |             |       |       |       |      |  |  |  |
|                   |       |       |           |       |      |             |       |       |       |      |  |  |  |
| 4S1: NON-         | 20.57 | 24.72 | 22.79     | 46.76 |      | 31.31       | 31.34 | 30.03 | 43.00 |      |  |  |  |
| TRADITIONAL       | 20.57 | 21.72 | 22.19     | 10.70 |      | 51.51       | 51.51 | 50.05 | 15.00 |      |  |  |  |
| PROGRAM           |       |       |           |       |      |             |       |       |       |      |  |  |  |
| CONCENTRATION     |       |       |           |       |      |             |       |       |       |      |  |  |  |
| 5S1: INDUSTRY     |       |       |           | > 95  |      |             |       | 14.46 | 44.94 |      |  |  |  |
| CERTIFICATIONS    |       |       |           | - 15  |      |             |       | 11.40 | 11.74 |      |  |  |  |
| CERTIFICATIONS    |       |       |           |       |      |             |       |       |       |      |  |  |  |
|                   |       |       |           |       |      |             |       |       |       |      |  |  |  |