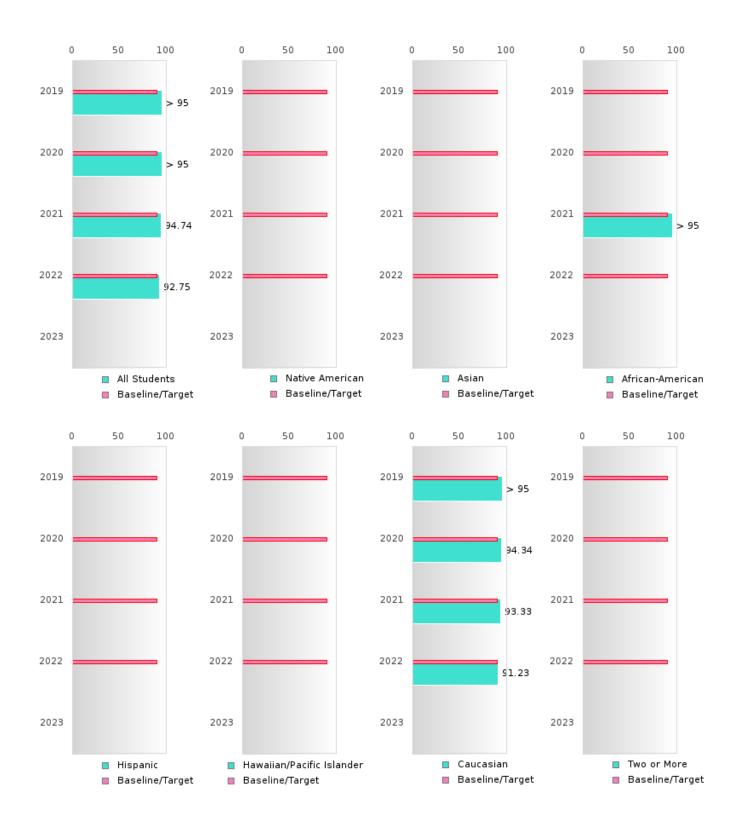

#### CONSORTIUM FIVE-YEAR EXTENDED ADJUSTED COHORT GRADUATION RATE BY RACE/ETHNICITY

#### CONSORTIUM FIVE-YEAR EXTENDED ADJUSTED COHORT GRADUATION RATE

| YEAR | SCORE | BASELINE/<br>TARGET | Ν  |
|------|-------|---------------------|----|
| 2019 | > 95  | 90.4                | RV |
| 2020 | > 95  | 90.4                | RV |
| 2021 | 94.74 | 90.4                | RV |
| 2022 | 92.75 | 90.4                | RV |
| 2023 |       | 90.4                |    |