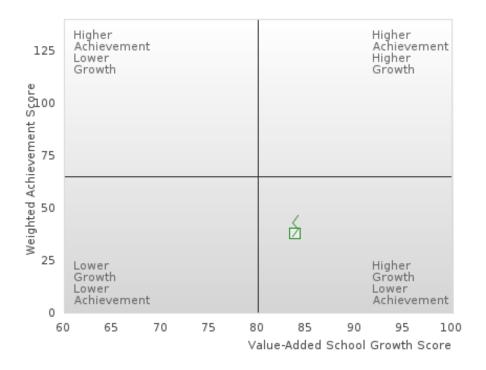

#### **Table Of Contents**

| Definitions                                              | 4  |
|----------------------------------------------------------|----|
| Perkins V Performance Measure Scores                     | 6  |
| 1S: Graduation Performance Measures                      | 8  |
| By All Students                                          | 9  |
| By Race/Ethnicity                                        | 11 |
| By Special Population                                    | 14 |
| By Cluster                                               | 19 |
| 2S: Academic Performance Measures                        | 25 |
| By All Students                                          | 26 |
| By Race/Ethnicity                                        | 29 |
| By Special Population                                    | 33 |
| By Cluster                                               | 40 |
| Scatterplot of Weighted Achievement & Value-Added Growth | 49 |
| By All Students                                          | 51 |
| By Race                                                  | 54 |
| By Special Population                                    | 58 |
| By Cluster                                               | 62 |
| 3S1: Postsecondary Placement                             | 70 |
| By All Students                                          | 71 |
| By Race/Ethnicity                                        | 72 |
| By Special Population                                    | 74 |
| By Cluster                                               | 77 |
| Ву Туре                                                  | 80 |
| 4S1: Non-traditional Program Concentration               | 82 |
| By All Students                                          | 83 |
| By Race/Ethnicity                                        | 84 |
| By Special Population                                    | 86 |
| By Cluster                                               | 89 |
| 5S1: Industry Certifications                             | 92 |