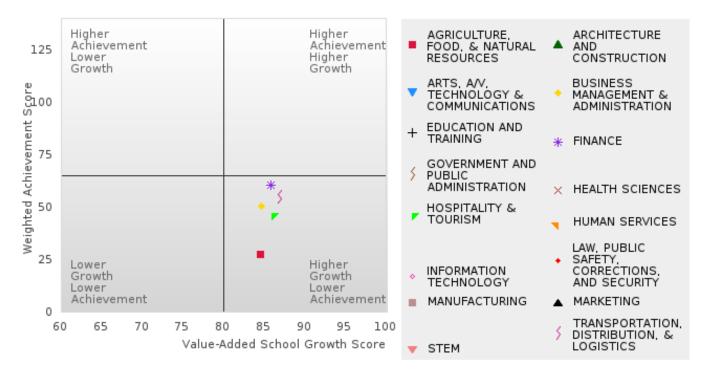

#### **Table Of Contents**

| Definitions                                              | 4  |
|----------------------------------------------------------|----|
| Perkins V Performance Measure Scores                     | 6  |
| 1S: Graduation Performance Measures                      | 8  |
| By All Students                                          | 9  |
| By Race/Ethnicity                                        | 11 |
| By Special Population                                    | 14 |
| By Cluster                                               | 19 |
| 2S: Academic Performance Measures                        | 25 |
| By All Students                                          | 26 |
| By Race/Ethnicity                                        | 29 |
| By Special Population                                    | 33 |
| By Cluster                                               | 40 |
| Scatterplot of Weighted Achievement & Value-Added Growth | 49 |
| By All Students                                          | 51 |
| By Race                                                  | 54 |
| By Special Population                                    | 58 |
| By Cluster                                               | 62 |
| 3S1: Postsecondary Placement                             | 70 |
| By All Students                                          | 71 |
| By Race/Ethnicity                                        | 72 |
| By Special Population                                    | 74 |
| By Cluster                                               | 77 |
| Ву Туре                                                  | 80 |
| 4S1: Non-traditional Program Concentration               | 82 |
| By All Students                                          | 83 |
| By Race/Ethnicity                                        | 84 |
| By Special Population                                    | 86 |
| By Cluster                                               | 89 |
| 5S1: Industry Certifications                             | 92 |