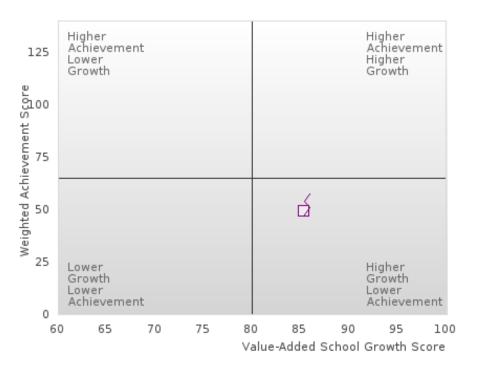

#### **Table Of Contents**

| Definitions                                              | 4  |
|----------------------------------------------------------|----|
| Perkins V Performance Measure Scores                     | 6  |
| 1S: Graduation Performance Measures                      | 8  |
| By All Students                                          | 9  |
| By Race/Ethnicity                                        | 11 |
| By Special Population                                    | 14 |
| By Cluster                                               | 19 |
| 2S: Academic Performance Measures                        | 25 |
| By All Students                                          | 26 |
| By Race/Ethnicity                                        | 29 |
| By Special Population                                    | 33 |
| By Cluster                                               | 40 |
| Scatterplot of Weighted Achievement & Value-Added Growth | 49 |
| By All Students                                          | 51 |
| By Race                                                  | 54 |
| By Special Population                                    | 58 |
| By Cluster                                               | 62 |
| 3S1: Postsecondary Placement                             | 70 |
| By All Students                                          | 71 |
| By Race/Ethnicity                                        | 72 |
| By Special Population                                    | 74 |
| By Cluster                                               | 77 |
| Ву Туре                                                  | 80 |
| 4S1: Non-traditional Program Concentration               | 82 |
| By All Students                                          | 83 |
| By Race/Ethnicity                                        | 84 |
| By Special Population                                    | 86 |
| By Cluster                                               | 89 |
| 5S1: Industry Certifications                             | 92 |