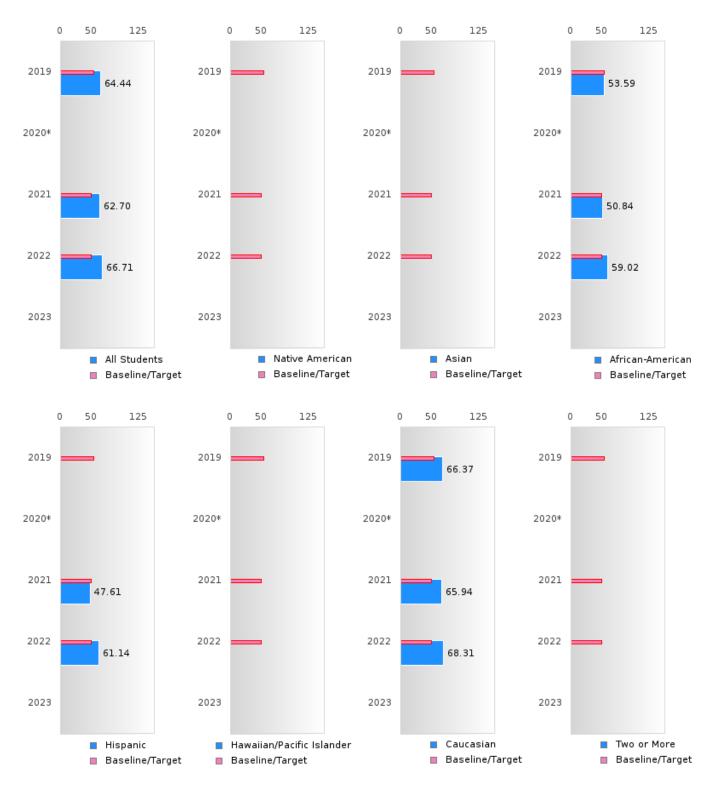

#### **CONCENTRATORS' PERKINS V PERFORMANCE MEASURE SCORES**

| PERFORMANCE                                                        |       | DIST  | FRICT SCO | ORE   |      | STATE SCORE |       |       |       |      |  |  |
|--------------------------------------------------------------------|-------|-------|-----------|-------|------|-------------|-------|-------|-------|------|--|--|
| MEASURES                                                           | 2019  | 2020  | 2021      | 2022  | 2023 | 2019        | 2020  | 2021  | 2022  | 2023 |  |  |
| 1S1: FOUR-YEAR<br>GRADUATION RATE                                  | > 95  | 94.74 | 91.30     | > 95  |      | 96.89       | 97.53 | 96.22 | 96.59 |      |  |  |
| 1S2: FIVE-YEAR<br>EXTENDED<br>GRADUATION RATE                      | > 95  | > 95  | 94.74     | 92.75 |      | 97.50       | 97.46 | 97.99 | 96.93 |      |  |  |
| 2S1: ACADEMIC<br>PROFICIENCY SCORE<br>IN READING<br>LANGUAGE ARTS* | 64.44 |       | 62.70     | 66.71 |      | 67.19       |       | 65.7  | 65.93 |      |  |  |
| 2S2: ACADEMIC<br>PROFICIENCY SCORE<br>IN MATHEMATICS*              | 60.54 |       | 63.04     | 60.80 |      | 61.23       |       | 59.94 | 59.53 |      |  |  |
| 2S3: ACADEMIC<br>PROFICIENCY IN<br>SCIENCE*                        | 68.09 |       | 67.50     | 67.42 |      | 67.67       |       | 67.08 | 67.06 |      |  |  |