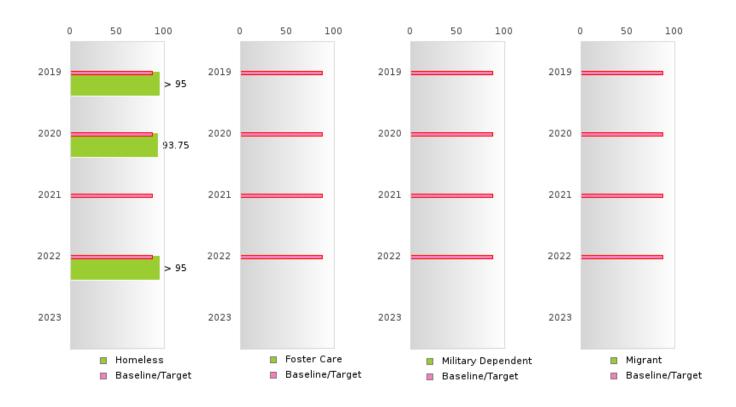

#### CONSORTIUM FIVE-YEAR EXTENDED ADJUSTED COHORT GRADUATION RATE

| YEAR | SCORE | BASELINE/<br>TARGET | Ν  |
|------|-------|---------------------|----|
| 2019 | > 95  | 90.4                | RV |
| 2020 | > 95  | 90.4                | RV |
| 2021 | 94.74 | 90.4                | RV |
| 2022 | 92.75 | 90.4                | RV |
| 2023 |       | 90.4                |    |

N: Number of Expected Graduates

#### DISTRIBUTION OF CONSORTIA AND SINGLE LEA FIVE-YEAR EXTENDED ADJUSTED COHORT GRADUATION RATES