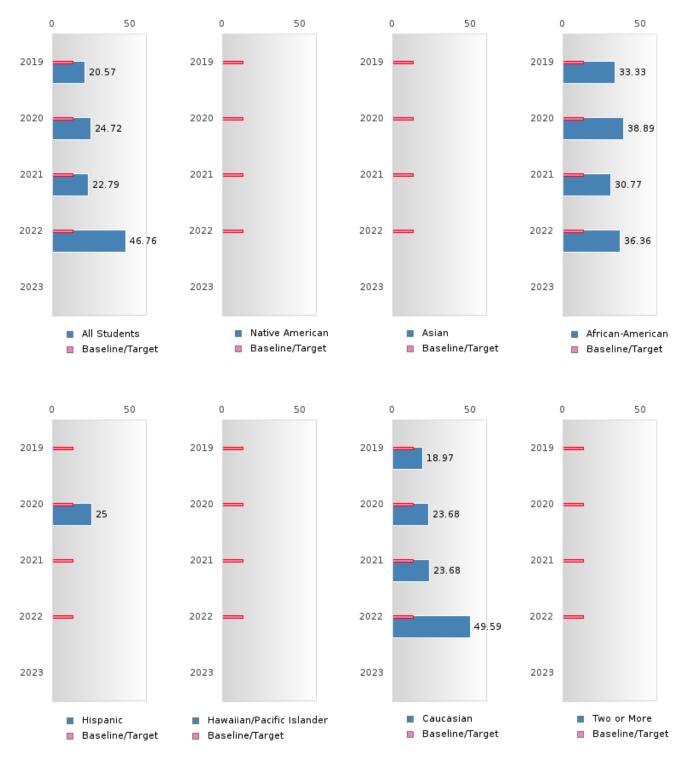

#### PERFORMANCE MEASURE SCORES FOR CONCENTRATORS ONLY

| PERFORMANCE       |       | DIS   | FRICT SCO | ORE   |      | STATE SCORE |       |       |       |      |  |  |  |
|-------------------|-------|-------|-----------|-------|------|-------------|-------|-------|-------|------|--|--|--|
| MEASURES          | 2019  | 2020  | 2021      | 2022  | 2023 | 2019        | 2020  | 2021  | 2022  | 2023 |  |  |  |
| 3S1: POST-PROGRAM |       |       | 84.04     | 83.33 |      |             |       | 81.92 | 81.38 |      |  |  |  |
| PLACEMENT         |       |       |           |       |      |             |       |       |       |      |  |  |  |
|                   |       |       |           |       |      |             |       |       |       |      |  |  |  |
| 4S1: NON-         | 20.57 | 24.72 | 22.79     | 46.76 |      | 31.31       | 31.34 | 30.03 | 43.00 |      |  |  |  |
| TRADITIONAL       | 20.57 | 21.72 | 22.19     | 10.70 |      | 51.51       | 51.51 | 50.05 | 15.00 |      |  |  |  |
| PROGRAM           |       |       |           |       |      |             |       |       |       |      |  |  |  |
| CONCENTRATION     |       |       |           |       |      |             |       |       |       |      |  |  |  |
| 5S1: INDUSTRY     |       |       |           | > 95  |      |             |       | 14.46 | 44.94 |      |  |  |  |
| CERTIFICATIONS    |       |       |           | - 15  |      |             |       | 11.40 | 11.74 |      |  |  |  |
| CERTIFICATIONS    |       |       |           |       |      |             |       |       |       |      |  |  |  |
|                   |       |       |           |       |      |             |       |       |       |      |  |  |  |

#### CONSORTIUM FOUR-YEAR ADJUSTED COHORT GRADUATION RATE BY RACE/ETHNICITY

#### CONSORTIUM FIVE-YEAR EXTENDED ADJUSTED COHORT GRADUATION RATE BY RACE/ETHNICITY