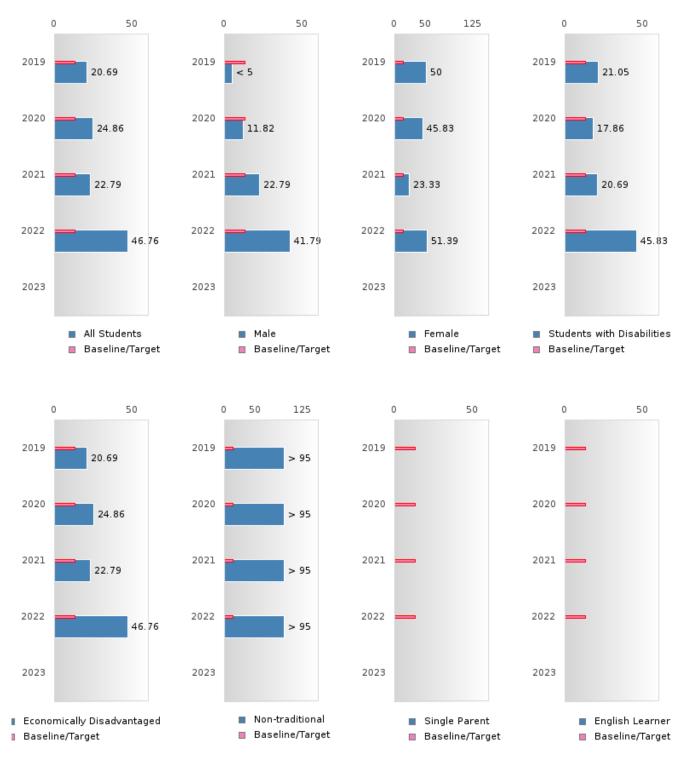

#### PERFORMANCE MEASURE SCORES FOR CONCENTRATORS ONLY

| PERFORMANCE       |       | DIS   | FRICT SCO | ORE   |      | STATE SCORE |       |       |       |      |  |  |  |
|-------------------|-------|-------|-----------|-------|------|-------------|-------|-------|-------|------|--|--|--|
| MEASURES          | 2019  | 2020  | 2021      | 2022  | 2023 | 2019        | 2020  | 2021  | 2022  | 2023 |  |  |  |
| 3S1: POST-PROGRAM |       |       | 84.04     | 83.33 |      |             |       | 81.92 | 81.38 |      |  |  |  |
| PLACEMENT         |       |       |           |       |      |             |       |       |       |      |  |  |  |
|                   |       |       |           |       |      |             |       |       |       |      |  |  |  |
| 4S1: NON-         | 20.57 | 24.72 | 22.79     | 46.76 |      | 31.31       | 31.34 | 30.03 | 43.00 |      |  |  |  |
| TRADITIONAL       | 20.57 | 21.72 | 22.19     | 10.70 |      | 51.51       | 51.51 | 50.05 | 15.00 |      |  |  |  |
| PROGRAM           |       |       |           |       |      |             |       |       |       |      |  |  |  |
| CONCENTRATION     |       |       |           |       |      |             |       |       |       |      |  |  |  |
| 5S1: INDUSTRY     |       |       |           | > 95  |      |             |       | 14.46 | 44.94 |      |  |  |  |
| CERTIFICATIONS    |       |       |           | - 15  |      |             |       | 11.40 | 11.74 |      |  |  |  |
| CERTIFICATIONS    |       |       |           |       |      |             |       |       |       |      |  |  |  |
|                   |       |       |           |       |      |             |       |       |       |      |  |  |  |