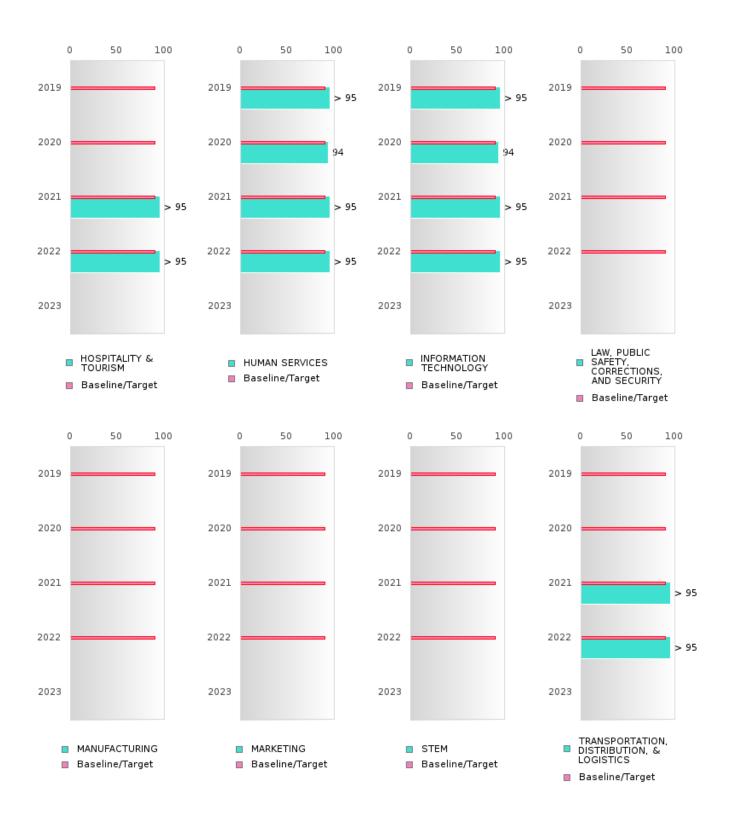

#### TRUMANN SCHOOL DISTRICT

#### PERFORMANCE MEASURE SCORES FOR CONCENTRATORS ONLY

| PERFORMANCE       |       | DIS   | FRICT SCO | ORE   |      | STATE SCORE |       |       |       |      |  |  |  |
|-------------------|-------|-------|-----------|-------|------|-------------|-------|-------|-------|------|--|--|--|
| MEASURES          | 2019  | 2020  | 2021      | 2022  | 2023 | 2019        | 2020  | 2021  | 2022  | 2023 |  |  |  |
| 3S1: POST-PROGRAM |       |       | 84.04     | 83.33 |      |             |       | 81.92 | 81.38 |      |  |  |  |
| PLACEMENT         |       |       |           |       |      |             |       |       |       |      |  |  |  |
|                   |       |       |           |       |      |             |       |       |       |      |  |  |  |
| 4S1: NON-         | 20.57 | 24.72 | 22.79     | 46.76 |      | 31.31       | 31.34 | 30.03 | 43.00 |      |  |  |  |
| TRADITIONAL       | 20.57 | 21.72 | 22.19     | 10.70 |      | 51.51       | 51.51 | 50.05 | 15.00 |      |  |  |  |
| PROGRAM           |       |       |           |       |      |             |       |       |       |      |  |  |  |
| CONCENTRATION     |       |       |           |       |      |             |       |       |       |      |  |  |  |
| 5S1: INDUSTRY     |       |       |           | > 95  |      |             |       | 14.46 | 44.94 |      |  |  |  |
| CERTIFICATIONS    |       |       |           | - 15  |      |             |       | 11.40 | 11.74 |      |  |  |  |
| CERTIFICATIONS    |       |       |           |       |      |             |       |       |       |      |  |  |  |
|                   |       |       |           |       |      |             |       |       |       |      |  |  |  |

The placement data are lagged in this report and the CAR report. The 2022 report includes placement data on students who exited secondary education during the 2021 school year.