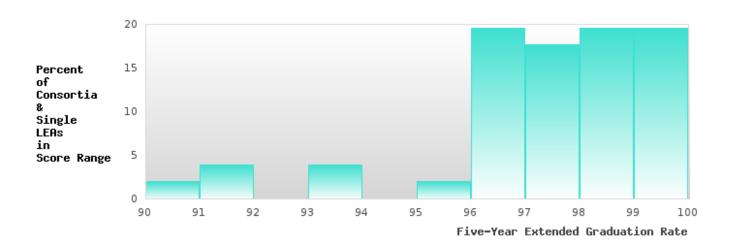

#### DISTRIBUTION OF CONSORTIA AND SINGLE LEA FIVE-YEAR EXTENDED ADJUSTED COHORT GRADUATION RATES

#### CONSORTIUM FIVE-YEAR EXTENDED ADJUSTED COHORT GRADUATION RATE

| YEAR | SCORE | BASELINE/<br>TARGET | Ν  |
|------|-------|---------------------|----|
| 2019 | > 95  | 90.4                | RV |
| 2020 | > 95  | 90.4                | RV |
| 2021 | 94.74 | 90.4                | RV |
| 2022 | 92.75 | 90.4                | RV |
| 2023 |       | 90.4                |    |