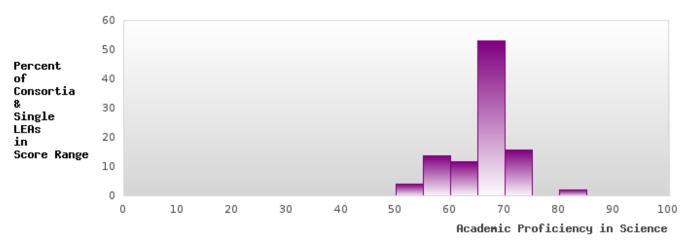

#### DISTRIBUTION OF CONSORTIA AND SINGLE LEA FOUR-YEAR ADJUSTED COHORT GRADUATION RATES