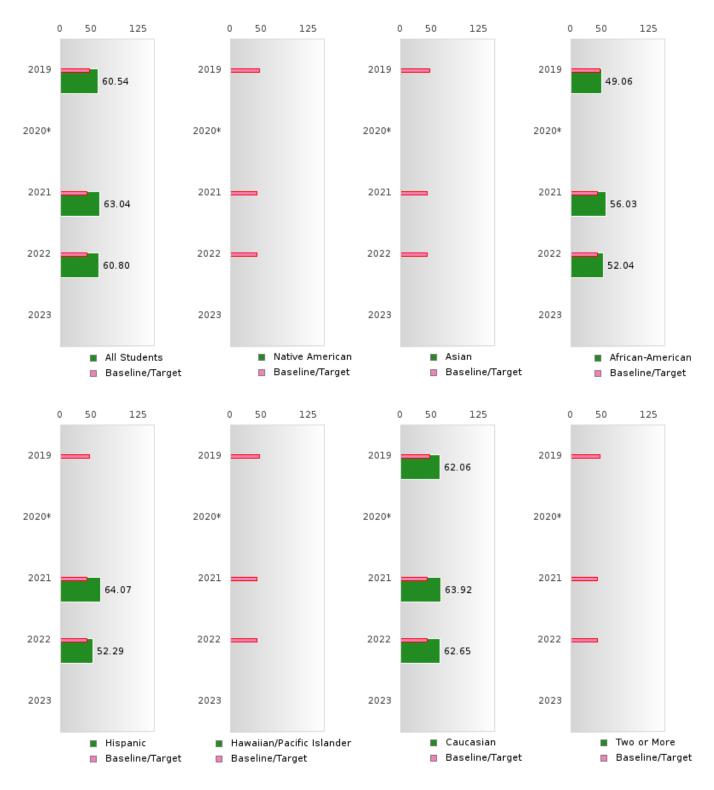

#### **CONCENTRATORS' PERKINS V PERFORMANCE MEASURE SCORES**

| PERFORMANCE                                                        |       | DIST  | FRICT SCO | ORE   |      | STATE SCORE |       |       |       |      |  |  |
|--------------------------------------------------------------------|-------|-------|-----------|-------|------|-------------|-------|-------|-------|------|--|--|
| MEASURES                                                           | 2019  | 2020  | 2021      | 2022  | 2023 | 2019        | 2020  | 2021  | 2022  | 2023 |  |  |
| 1S1: FOUR-YEAR<br>GRADUATION RATE                                  | > 95  | 94.74 | 91.30     | > 95  |      | 96.89       | 97.53 | 96.22 | 96.59 |      |  |  |
| 1S2: FIVE-YEAR<br>EXTENDED<br>GRADUATION RATE                      | > 95  | > 95  | 94.74     | 92.75 |      | 97.50       | 97.46 | 97.99 | 96.93 |      |  |  |
| 2S1: ACADEMIC<br>PROFICIENCY SCORE<br>IN READING<br>LANGUAGE ARTS* | 64.44 |       | 62.70     | 66.71 |      | 67.19       |       | 65.7  | 65.93 |      |  |  |
| 2S2: ACADEMIC<br>PROFICIENCY SCORE<br>IN MATHEMATICS*              | 60.54 |       | 63.04     | 60.80 |      | 61.23       |       | 59.94 | 59.53 |      |  |  |
| 2S3: ACADEMIC<br>PROFICIENCY IN<br>SCIENCE*                        | 68.09 |       | 67.50     | 67.42 |      | 67.67       |       | 67.08 | 67.06 |      |  |  |