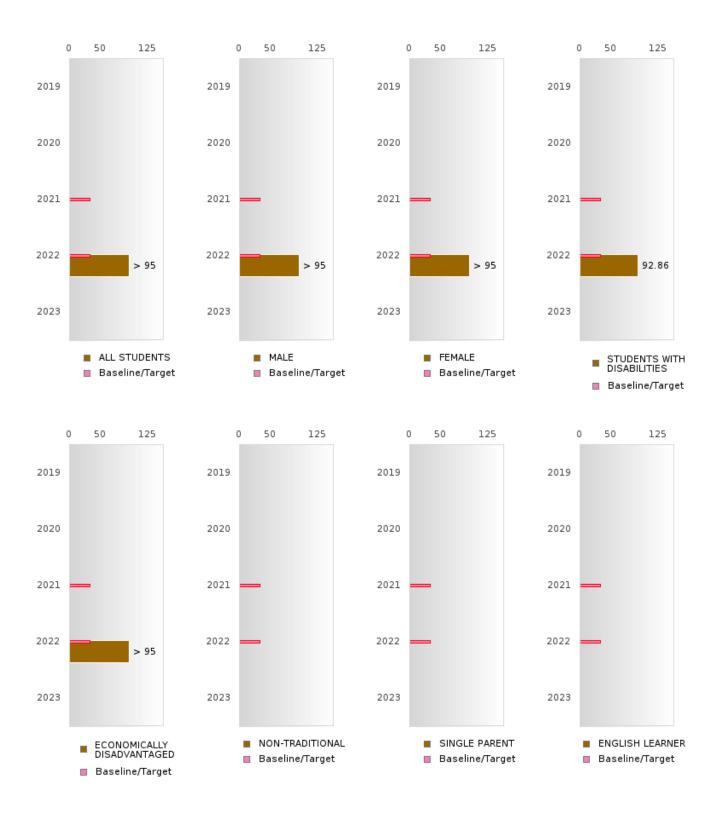

#### **CONCENTRATORS' PERKINS V PERFORMANCE MEASURE SCORES**

| PERFORMANCE                                                        |       | DIST  | FRICT SCO | ORE   |      | STATE SCORE |       |       |       |      |  |  |
|--------------------------------------------------------------------|-------|-------|-----------|-------|------|-------------|-------|-------|-------|------|--|--|
| MEASURES                                                           | 2019  | 2020  | 2021      | 2022  | 2023 | 2019        | 2020  | 2021  | 2022  | 2023 |  |  |
| 1S1: FOUR-YEAR<br>GRADUATION RATE                                  | > 95  | 94.74 | 91.30     | > 95  |      | 96.89       | 97.53 | 96.22 | 96.59 |      |  |  |
| 1S2: FIVE-YEAR<br>EXTENDED<br>GRADUATION RATE                      | > 95  | > 95  | 94.74     | 92.75 |      | 97.50       | 97.46 | 97.99 | 96.93 |      |  |  |
| 2S1: ACADEMIC<br>PROFICIENCY SCORE<br>IN READING<br>LANGUAGE ARTS* | 64.44 |       | 62.70     | 66.71 |      | 67.19       |       | 65.7  | 65.93 |      |  |  |
| 2S2: ACADEMIC<br>PROFICIENCY SCORE<br>IN MATHEMATICS*              | 60.54 |       | 63.04     | 60.80 |      | 61.23       |       | 59.94 | 59.53 |      |  |  |
| 2S3: ACADEMIC<br>PROFICIENCY IN<br>SCIENCE*                        | 68.09 |       | 67.50     | 67.42 |      | 67.67       |       | 67.08 | 67.06 |      |  |  |