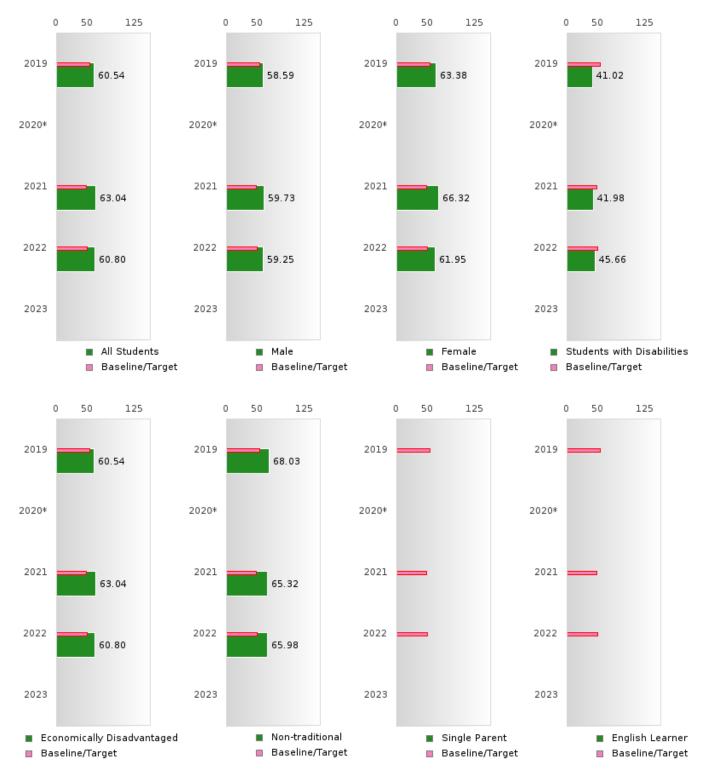

#### **CONCENTRATORS' PERKINS V PERFORMANCE MEASURE SCORES**

| PERFORMANCE                                                        |       | DIST  | FRICT SCO | ORE   |      | STATE SCORE |       |       |       |      |  |  |
|--------------------------------------------------------------------|-------|-------|-----------|-------|------|-------------|-------|-------|-------|------|--|--|
| MEASURES                                                           | 2019  | 2020  | 2021      | 2022  | 2023 | 2019        | 2020  | 2021  | 2022  | 2023 |  |  |
| 1S1: FOUR-YEAR<br>GRADUATION RATE                                  | > 95  | 94.74 | 91.30     | > 95  |      | 96.89       | 97.53 | 96.22 | 96.59 |      |  |  |
| 1S2: FIVE-YEAR<br>EXTENDED<br>GRADUATION RATE                      | > 95  | > 95  | 94.74     | 92.75 |      | 97.50       | 97.46 | 97.99 | 96.93 |      |  |  |
| 2S1: ACADEMIC<br>PROFICIENCY SCORE<br>IN READING<br>LANGUAGE ARTS* | 64.44 |       | 62.70     | 66.71 |      | 67.19       |       | 65.7  | 65.93 |      |  |  |
| 2S2: ACADEMIC<br>PROFICIENCY SCORE<br>IN MATHEMATICS*              | 60.54 |       | 63.04     | 60.80 |      | 61.23       |       | 59.94 | 59.53 |      |  |  |
| 2S3: ACADEMIC<br>PROFICIENCY IN<br>SCIENCE*                        | 68.09 |       | 67.50     | 67.42 |      | 67.67       |       | 67.08 | 67.06 |      |  |  |