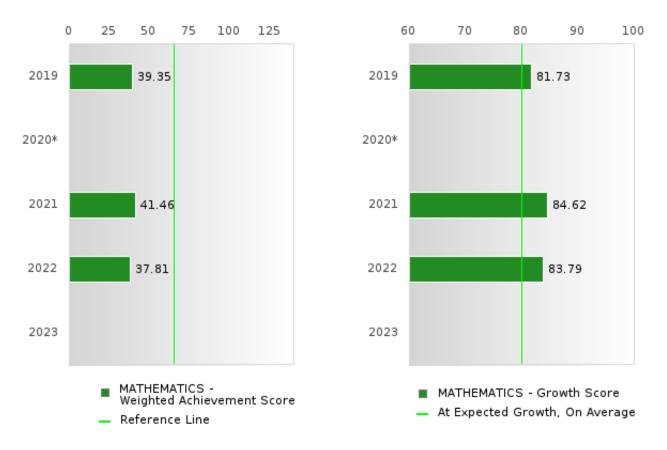

#### **CONCENTRATORS' PERKINS V PERFORMANCE MEASURE SCORES**

| PERFORMANCE                                                        |       | DIST  | FRICT SCO | ORE   |      | STATE SCORE |       |       |       |      |  |  |
|--------------------------------------------------------------------|-------|-------|-----------|-------|------|-------------|-------|-------|-------|------|--|--|
| MEASURES                                                           | 2019  | 2020  | 2021      | 2022  | 2023 | 2019        | 2020  | 2021  | 2022  | 2023 |  |  |
| 1S1: FOUR-YEAR<br>GRADUATION RATE                                  | > 95  | 94.74 | 91.30     | > 95  |      | 96.89       | 97.53 | 96.22 | 96.59 |      |  |  |
| 1S2: FIVE-YEAR<br>EXTENDED<br>GRADUATION RATE                      | > 95  | > 95  | 94.74     | 92.75 |      | 97.50       | 97.46 | 97.99 | 96.93 |      |  |  |
| 2S1: ACADEMIC<br>PROFICIENCY SCORE<br>IN READING<br>LANGUAGE ARTS* | 64.44 |       | 62.70     | 66.71 |      | 67.19       |       | 65.7  | 65.93 |      |  |  |
| 2S2: ACADEMIC<br>PROFICIENCY SCORE<br>IN MATHEMATICS*              | 60.54 |       | 63.04     | 60.80 |      | 61.23       |       | 59.94 | 59.53 |      |  |  |
| 2S3: ACADEMIC<br>PROFICIENCY IN<br>SCIENCE*                        | 68.09 |       | 67.50     | 67.42 |      | 67.67       |       | 67.08 | 67.06 |      |  |  |

#### NON-CONCENTRATORS' PERKINS V PERFORMANCE MEASURE SCORES

| PERFORMANCE                                                        |       | DIST  | FRICT SCO | ORE   |      |       | ST    | ATE SCOI | RE    |      |
|--------------------------------------------------------------------|-------|-------|-----------|-------|------|-------|-------|----------|-------|------|
| MEASURES                                                           | 2019  | 2020  | 2021      | 2022  | 2023 | 2019  | 2020  | 2021     | 2022  | 2023 |
| 1S1: FOUR-YEAR<br>GRADUATION RATE                                  | 43.90 | 48.39 | 67.57     | 76.09 |      | 77.34 | 78.22 | 79.87    | 78.97 |      |
| 1S2: FIVE-YEAR<br>EXTENDED<br>GRADUATION RATE                      | 60.47 | 43.90 | 51.61     | 69.44 |      | 82.18 | 79.62 | 80.68    | 82.22 |      |
| 2S1: ACADEMIC<br>PROFICIENCY SCORE<br>IN READING<br>LANGUAGE ARTS* | 66.58 |       | 59.14     | 59.61 |      | 67.4  |       | 64.35    | 64.77 |      |
| 2S2: ACADEMIC<br>PROFICIENCY SCORE<br>IN MATHEMATICS*              | 59.80 |       | 55.28     | 54.48 |      | 63.01 |       | 58.66    | 58.82 |      |
| 2S3: ACADEMIC<br>PROFICIENCY IN<br>SCIENCE*                        | 63.19 |       | 59.67     | 57.77 |      | 65.52 |       | 63.02    | 62.93 |      |