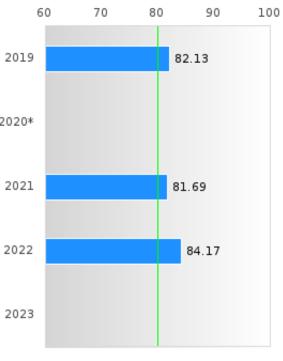

#### PERFORMANCE MEASURE SCORES FOR CONCENTRATORS ONLY

| PERFORMANCE       |       | DIS   | FRICT SCO | ORE   |      | STATE SCORE |       |       |       |      |  |  |  |
|-------------------|-------|-------|-----------|-------|------|-------------|-------|-------|-------|------|--|--|--|
| MEASURES          | 2019  | 2020  | 2021      | 2022  | 2023 | 2019        | 2020  | 2021  | 2022  | 2023 |  |  |  |
| 3S1: POST-PROGRAM |       |       | 84.04     | 83.33 |      |             |       | 81.92 | 81.38 |      |  |  |  |
| PLACEMENT         |       |       |           |       |      |             |       |       |       |      |  |  |  |
|                   |       |       |           |       |      |             |       |       |       |      |  |  |  |
| 4S1: NON-         | 20.57 | 24.72 | 22.79     | 46.76 |      | 31.31       | 31.34 | 30.03 | 43.00 |      |  |  |  |
| TRADITIONAL       | 20.57 | 21.72 | 22.19     | 10.70 |      | 51.51       | 51.51 | 50.05 | 15.00 |      |  |  |  |
| PROGRAM           |       |       |           |       |      |             |       |       |       |      |  |  |  |
| CONCENTRATION     |       |       |           |       |      |             |       |       |       |      |  |  |  |
| 5S1: INDUSTRY     |       |       |           | > 95  |      |             |       | 14.46 | 44.94 |      |  |  |  |
| CERTIFICATIONS    |       |       |           | - 15  |      |             |       | 11.40 | 11.74 |      |  |  |  |
| CERTIFICATIONS    |       |       |           |       |      |             |       |       |       |      |  |  |  |
|                   |       |       |           |       |      |             |       |       |       |      |  |  |  |

The placement data are lagged in this report and the CAR report. The 2022 report includes placement data on students who exited secondary education during the 2021 school year.