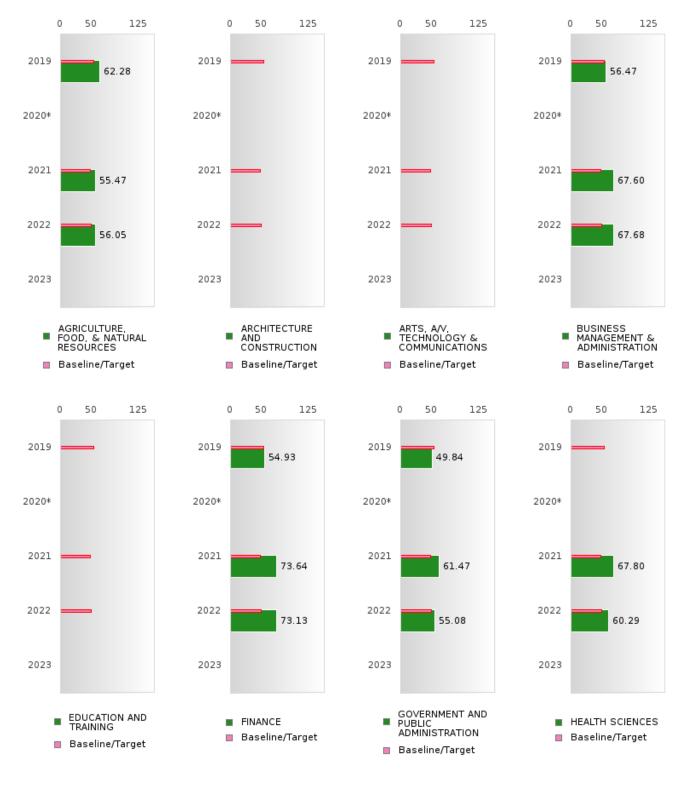

# **GRADUATION PERFORMANCE MEASURES** [1S1, 1S2]

#### TRUMANN SCHOOL DISTRICT

Performance Measures for Graduation Rate consist of a Four-Year Adjusted Cohort Graduation Rate (1S1) and a Five-Year Extended Adjusted Cohort Graduation Rate (1S2). In both cases, only concentrators are included in the measure and concentrators are only counted once.

#### Four-Year Adjusted Cohort Graduation Rate [1S1]

- Numerator: The percentage of CTE concentrators who graduate high school, as measured by the fouryear adjusted cohort graduation rate (defined in section 8101 of the Elementary and Secondary Education Act of 1965).
- Denominator: Number of CTE concentrators who, in the reporting year, were included in the State's computation of its graduation rate as defined in the State's Consolidated Accountability Plan pursuant to Section 1111(b)(2) of the ESSA.

Formula: 2022 Four-Year Adjusted cohort Graduation Rate

CTE Concentrators in the 2022 Four – Year Adjusted Cohort who were Actual Graduates CTE Concentrators in the 2022 Four – Year Adjusted Cohort who were Expected to Graduate

#### **Five-Year Extended Adjusted Cohort Graduation Rate [1S2]**

- Numerator: The number of CTE concentrators who graduate high school, as measured by extended-year adjusted cohort graduation rate defined in such section 8101.
- Denominator: Number of CTE concentrators who, in the reporting year, were included in the State's computation of its extended-year cohort graduation rate as defined in the State's Consolidated Accountability Plan pursuant to Section 1111(b)(2) of the ESEA.

| 1 | ormula:<br>022 Five-Year Adjusted cohort Graduation Rate                                   |
|---|--------------------------------------------------------------------------------------------|
|   | CTE Concentrators in the 2022 Five – Year<br>Adjusted Cohort who were Actual Graduates     |
|   | CTE Concentrators in the 2022 Five – Year<br>Adjusted Cohort who were Expected to Graduate |