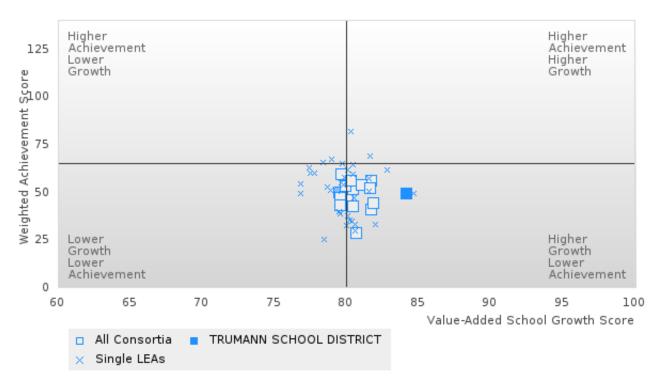

48.65  |       |           | 48.9   |
| TION, DISTRIB               |             |           |       |       |                   |        |        |           |        |        |           |        |       |           |        |
| UTION, &                    |             |           |       |       |                   |        |        |           |        |        |           |        |       |           |        |
| LOGISTICS                   | trators wit |           |       | 1 1   | <u> </u>          |        |        |           |        |        |           |        |       |           |        |

N: Number of Concentrators with Test Scores Included in the Score

### TRUMANN SCHOOL DISTRICT

### SCATTERPLOT OF WEIGHTED ACHIEVEMENT & VALUE-ADDED GROWTH FOR READING LANGUAGE ARTS



#### SCATTERPLOT OF WEIGHTED ACHIEVEMENT & VALUE-ADDED GROWTH FOR MATHEMATICS



### TRUMANN SCHOOL DISTRICT

### SCATTERPLOT OF WEIGHTED ACHIEVEMENT & VALUE-ADDED GROWTH FOR SCIENCE



## TRUMANN SCHOOL DISTRICT

#### BREAKDOWN OF ACADEMIC PROFICIENCY SCORE IN READING LANGUAGE ARTS: WEIGHTED ACHIEVEMENT AND VALUE-ADDED GROWTH







| YEAR  | WEIGHTED<br>ACHIEVEMENT<br>SCORE | Ν   | VALUE-ADDED<br>GROWTH SCORE | Ν  |
|-------|----------------------------------|-----|-----------------------------|----|
| 2019  | 46.75                            | 169 | 82.13                       | 29 |
| 2020* |                                  |     |                             |    |
| 2021  | 43.72                            | 199 | 81.69                       | 62 |
| 2022  | 49.25