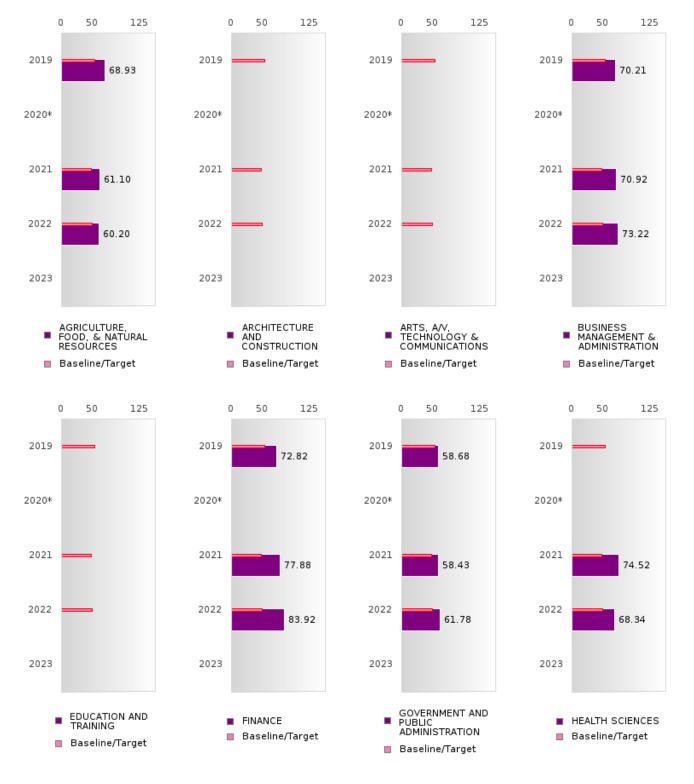

# **GRADUATION PERFORMANCE MEASURES** [1S1, 1S2]

#### TRUMANN SCHOOL DISTRICT

Performance Measures for Graduation Rate consist of a Four-Year Adjusted Cohort Graduation Rate (1S1) and a Five-Year Extended Adjusted Cohort Graduation Rate (1S2). In both cases, only concentrators are included in the measure and concentrators are only counted once.

#### Four-Year Adjusted Cohort Graduation Rate [1S1]

- Numerator: The percentage of CTE concentrators who graduate high school, as measured by the fouryear adjusted cohort graduation rate (defined in section 8101 of the Elementary and Secondary Education Act of 1965).
- Denominator: Number of CTE concentrators who, in the reporting year, were included in the State's computation of its graduation rate as defined in the State's Consolidated Accountability Plan pursuant to Section 1111(b)(2) of the ESSA.

Formula: 2022 Four-Year Adjusted cohort Graduation Rate

CTE Concentrators in the 2022 Four – Year Adjusted Cohort who were Actual Graduates CTE Concentrators in the 2022 Four – Year Adjusted Cohort who were Expected to Graduate

#### **Five-Year Extended Adjusted Cohort Graduation Rate [1S2]**

- Numerator: The number of CTE concentrators who graduate high school, as measured by extended-year adjusted cohort graduation rate defined in such section 8101.
- Denominator: Number of CTE concentrators who, in the reporting year, were included in the State's computation of its extended-year cohort graduation rate as defined in the State's Consolidated Accountability Plan pursuant to Section 1111(b)(2) of the ESEA.

| 1 | ormula:<br>022 Five-Year Adjusted cohort Graduation Rate                                   |
|---|--------------------------------------------------------------------------------------------|
|   | CTE Concentrators in the 2022 Five – Year<br>Adjusted Cohort who were Actual Graduates     |
|   | CTE Concentrators in the 2022 Five – Year<br>Adjusted Cohort who were Expected to Graduate |