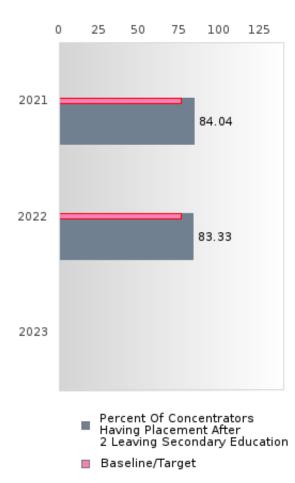

#### TRUMANN SCHOOL DISTRICT

The placement data are lagged in this report and the CAR report. The 2022 report includes placement data on students who exited secondary education during the 2021 school year.