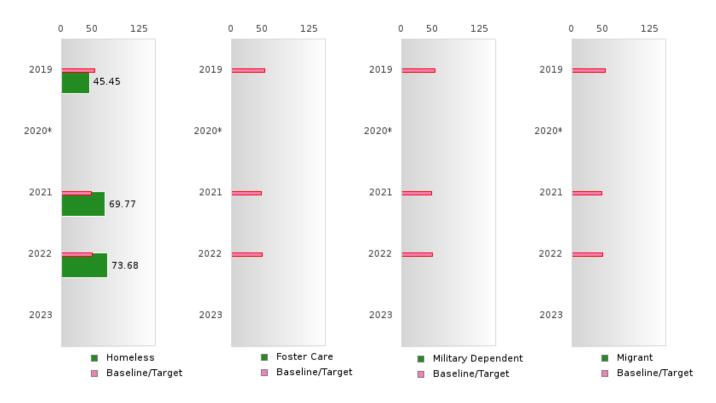

#### **CONCENTRATORS' PERKINS V PERFORMANCE MEASURE SCORES**

| PERFORMANCE                                                        |       | DIST  | FRICT SCO | ORE   |      | STATE SCORE |       |       |       |      |  |  |
|--------------------------------------------------------------------|-------|-------|-----------|-------|------|-------------|-------|-------|-------|------|--|--|
| MEASURES                                                           | 2019  | 2020  | 2021      | 2022  | 2023 | 2019        | 2020  | 2021  | 2022  | 2023 |  |  |
| 1S1: FOUR-YEAR<br>GRADUATION RATE                                  | > 95  | 94.74 | 91.30     | > 95  |      | 96.89       | 97.53 | 96.22 | 96.59 |      |  |  |
| 1S2: FIVE-YEAR<br>EXTENDED<br>GRADUATION RATE                      | > 95  | > 95  | 94.74     | 92.75 |      | 97.50       | 97.46 | 97.99 | 96.93 |      |  |  |
| 2S1: ACADEMIC<br>PROFICIENCY SCORE<br>IN READING<br>LANGUAGE ARTS* | 64.44 |       | 62.70     | 66.71 |      | 67.19       |       | 65.7  | 65.93 |      |  |  |
| 2S2: ACADEMIC<br>PROFICIENCY SCORE<br>IN MATHEMATICS*              | 60.54 |       | 63.04     | 60.80 |      | 61.23       |       | 59.94 | 59.53 |      |  |  |
| 2S3: ACADEMIC<br>PROFICIENCY IN<br>SCIENCE*                        | 68.09 |       | 67.50     | 67.42 |      | 67.67       |       | 67.08 | 67.06 |      |  |  |