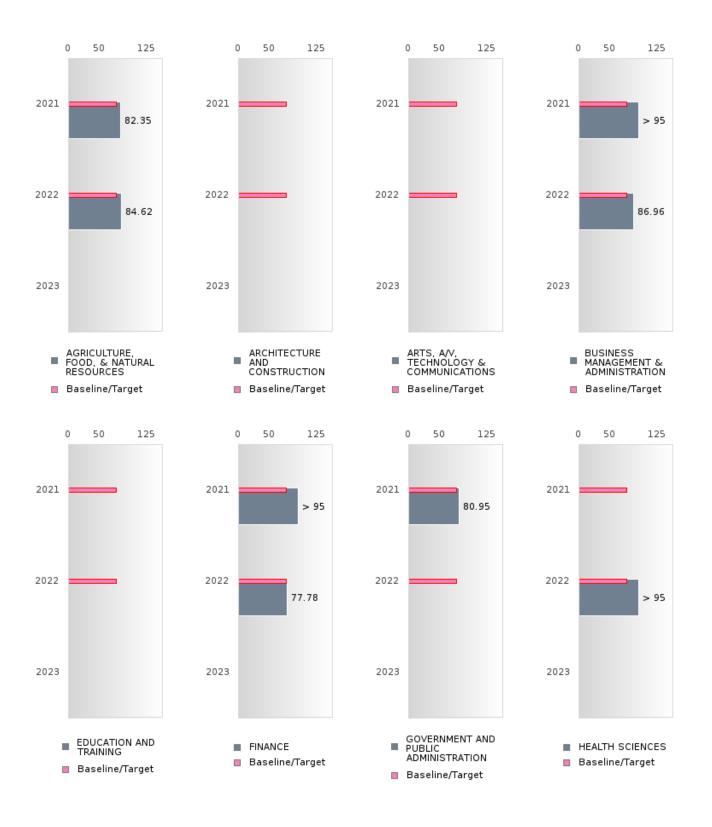

#### PERFORMANCE MEASURE SCORES FOR CONCENTRATORS ONLY

| PERFORMANCE       |       | DIS   | FRICT SCO | ORE   |      | STATE SCORE |       |       |       |      |  |  |  |
|-------------------|-------|-------|-----------|-------|------|-------------|-------|-------|-------|------|--|--|--|
| MEASURES          | 2019  | 2020  | 2021      | 2022  | 2023 | 2019        | 2020  | 2021  | 2022  | 2023 |  |  |  |
| 3S1: POST-PROGRAM |       |       | 84.04     | 83.33 |      |             |       | 81.92 | 81.38 |      |  |  |  |
| PLACEMENT         |       |       |           |       |      |             |       |       |       |      |  |  |  |
|                   |       |       |           |       |      |             |       |       |       |      |  |  |  |
| 4S1: NON-         | 20.57 | 24.72 | 22.79     | 46.76 |      | 31.31       | 31.34 | 30.03 | 43.00 |      |  |  |  |
| TRADITIONAL       | 20.57 | 21.72 | 22.19     | 10.70 |      | 51.51       | 51.51 | 50.05 | 15.00 |      |  |  |  |
| PROGRAM           |       |       |           |       |      |             |       |       |       |      |  |  |  |
| CONCENTRATION     |       |       |           |       |      |             |       |       |       |      |  |  |  |
| 5S1: INDUSTRY     |       |       |           | > 95  |      |             |       | 14.46 | 44.94 |      |  |  |  |
| CERTIFICATIONS    |       |       |           | - 15  |      |             |       | 11.40 | 11.74 |      |  |  |  |
| CERTIFICATIONS    |       |       |           |       |      |             |       |       |       |      |  |  |  |
|                   |       |       |           |       |      |             |       |       |       |      |  |  |  |

The placement data are lagged in this report and the CAR report. The 2022 report includes placement data on students who exited secondary education during the 2021 school year.