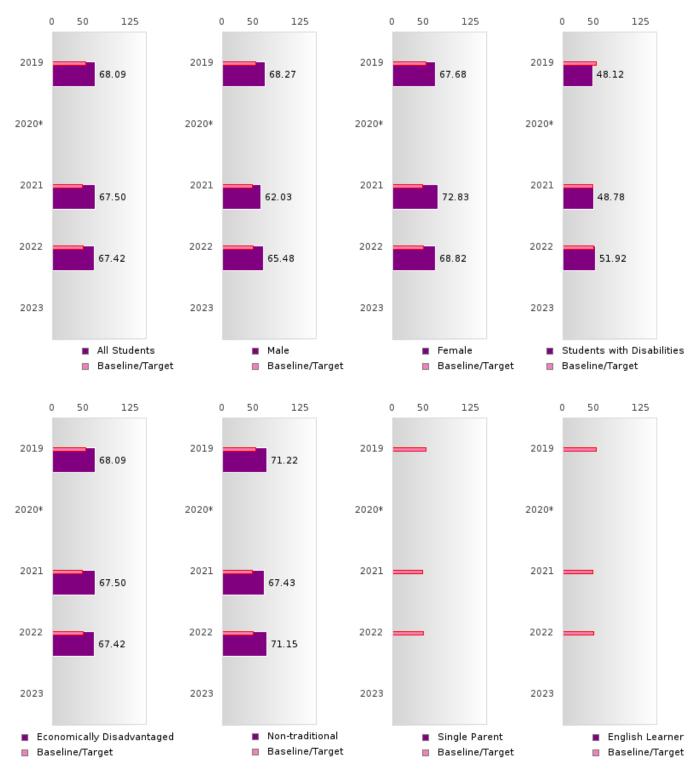

#### **CONCENTRATORS' PERKINS V PERFORMANCE MEASURE SCORES**

| PERFORMANCE                                                        |       | DIST  | FRICT SCO | ORE   |      | STATE SCORE |       |       |       |      |  |  |
|--------------------------------------------------------------------|-------|-------|-----------|-------|------|-------------|-------|-------|-------|------|--|--|
| MEASURES                                                           | 2019  | 2020  | 2021      | 2022  | 2023 | 2019        | 2020  | 2021  | 2022  | 2023 |  |  |
| 1S1: FOUR-YEAR<br>GRADUATION RATE                                  | > 95  | 94.74 | 91.30     | > 95  |      | 96.89       | 97.53 | 96.22 | 96.59 |      |  |  |
| 1S2: FIVE-YEAR<br>EXTENDED<br>GRADUATION RATE                      | > 95  | > 95  | 94.74     | 92.75 |      | 97.50       | 97.46 | 97.99 | 96.93 |      |  |  |
| 2S1: ACADEMIC<br>PROFICIENCY SCORE<br>IN READING<br>LANGUAGE ARTS* | 64.44 |       | 62.70     | 66.71 |      | 67.19       |       | 65.7  | 65.93 |      |  |  |
| 2S2: ACADEMIC<br>PROFICIENCY SCORE<br>IN MATHEMATICS*              | 60.54 |       | 63.04     | 60.80 |      | 61.23       |       | 59.94 | 59.53 |      |  |  |
| 2S3: ACADEMIC<br>PROFICIENCY IN<br>SCIENCE*                        | 68.09 |       | 67.50     | 67.42 |      | 67.67       |       | 67.08 | 67.06 |      |  |  |

#### NON-CONCENTRATORS' PERKINS V PERFORMANCE MEASURE SCORES

| PERFORMANCE                                                        |       | DIST  | FRICT SCO | ORE   |      |       | ST    | ATE SCOI | RE    |      |
|--------------------------------------------------------------------|-------|-------|-----------|-------|------|-------|-------|----------|-------|------|
| MEASURES                                                           | 2019  | 2020  | 2021      | 2022  | 2023 | 2019  | 2020  | 2021     | 2022  | 2023 |
| 1S1: FOUR-YEAR<br>GRADUATION RATE                                  | 43.90 | 48.39 | 67.57     | 76.09 |      | 77.34 | 78.22 | 79.87    | 78.97 |      |
| 1S2: FIVE-YEAR<br>EXTENDED<br>GRADUATION RATE                      | 60.47 | 43.90 | 51.61     | 69.44 |      | 82.18 | 79.62 | 80.68    | 82.22 |      |
| 2S1: ACADEMIC<br>PROFICIENCY SCORE<br>IN READING<br>LANGUAGE ARTS* | 66.58 |       | 59.14     | 59.61 |      | 67.4  |       | 64.35    | 64.77 |      |
| 2S2: ACADEMIC<br>PROFICIENCY SCORE<br>IN MATHEMATICS*              | 59.80 |       | 55.28     | 54.48 |      | 63.01 |       | 58.66    | 58.82 |      |
| 2S3: ACADEMIC<br>PROFICIENCY IN<br>SCIENCE*                        | 63.19 |       | 59.67     | 57.77 |      | 65.52 |       | 63.02    | 62.93 |      |