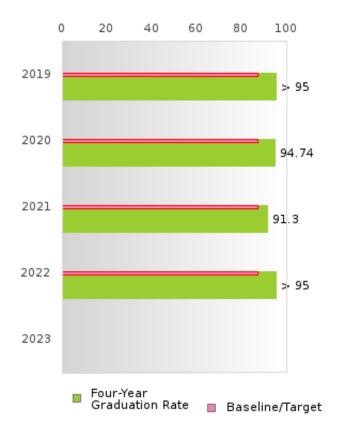

#### CONSORTIUM FOUR-YEAR ADJUSTED COHORT GRADUATION RATE

| YEAR | SCORE | BASELINE/<br>TARGET | Ν  |
|------|-------|---------------------|----|
| 2019 | > 95  | 87.18               | RV |
| 2020 | 94.74 | 87.18               | RV |
| 2021 | 91.30 | 87.18               | RV |
| 2022 | > 95  | 87.18               | RV |
| 2023 |       | 87.18               |    |