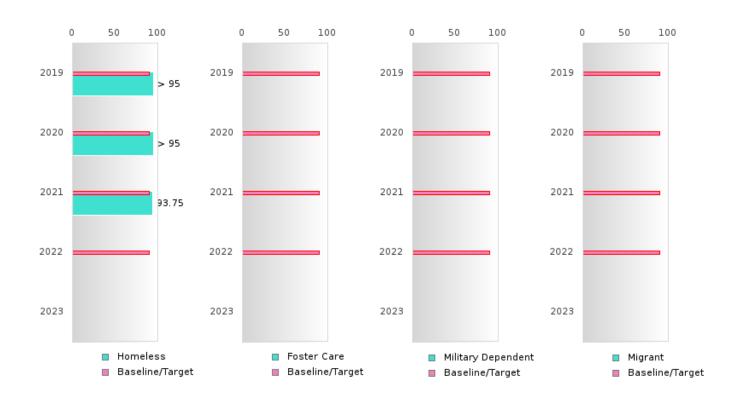

#### CONSORTIUM FOUR-YEAR ADJUSTED COHORT GRADUATION RATE

| YEAR | SCORE | BASELINE/<br>TARGET | Ν  |
|------|-------|---------------------|----|
| 2019 | > 95  | 87.18               | RV |
| 2020 | 94.74 | 87.18               | RV |
| 2021 | 91.30 | 87.18               | RV |
| 2022 | > 95  | 87.18               | RV |
| 2023 |       | 87.18               |    |

N: Number of Expected Graduates

#### DISTRIBUTION OF CONSORTIA AND SINGLE LEA FOUR-YEAR ADJUSTED COHORT GRADUATION RATES