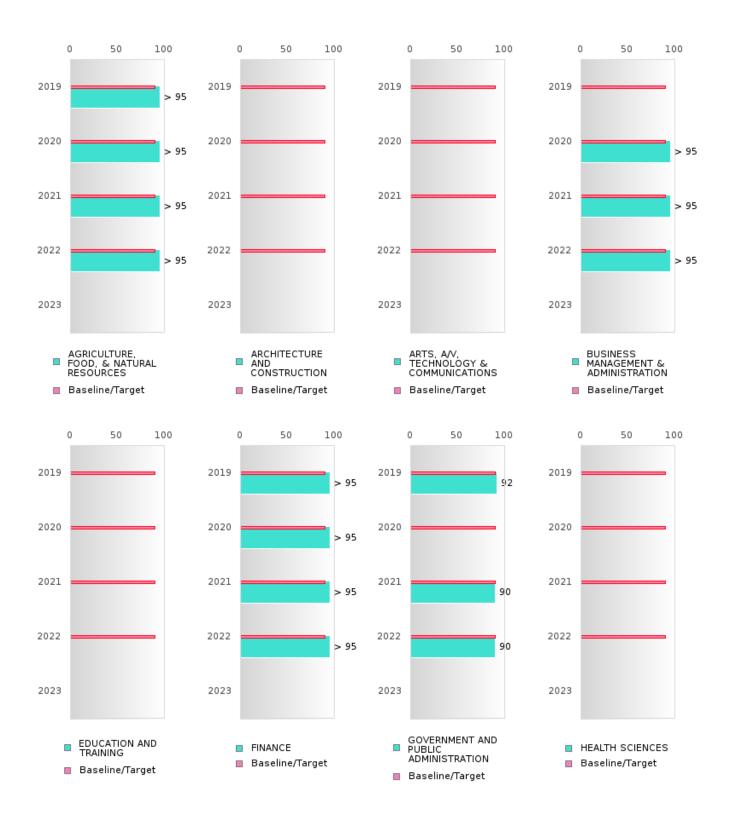

#### TRUMANN SCHOOL DISTRICT

#### PERFORMANCE MEASURE SCORES FOR CONCENTRATORS ONLY

| PERFORMANCE       |       | DIS   | FRICT SCO | ORE   |      | STATE SCORE |       |       |       |      |  |  |  |
|-------------------|-------|-------|-----------|-------|------|-------------|-------|-------|-------|------|--|--|--|
| MEASURES          | 2019  | 2020  | 2021      | 2022  | 2023 | 2019        | 2020  | 2021  | 2022  | 2023 |  |  |  |
| 3S1: POST-PROGRAM |       |       | 84.04     | 83.33 |      |             |       | 81.92 | 81.38 |      |  |  |  |
| PLACEMENT         |       |       |           |       |      |             |       |       |       |      |  |  |  |
|                   |       |       |           |       |      |             |       |       |       |      |  |  |  |
| 4S1: NON-         | 20.57 | 24.72 | 22.79     | 46.76 |      | 31.31       | 31.34 | 30.03 | 43.00 |      |  |  |  |
| TRADITIONAL       | 20.57 | 21.72 | 22.19     | 10.70 |      | 51.51       | 51.51 | 50.05 | 15.00 |      |  |  |  |
| PROGRAM           |       |       |           |       |      |             |       |       |       |      |  |  |  |
| CONCENTRATION     |       |       |           |       |      |             |       |       |       |      |  |  |  |
| 5S1: INDUSTRY     |       |       |           | > 95  |      |             |       | 14.46 | 44.94 |      |  |  |  |
| CERTIFICATIONS    |       |       |           | - 15  |      |             |       | 11.40 | 11.74 |      |  |  |  |
| CERTIFICATIONS    |       |       |           |       |      |             |       |       |       |      |  |  |  |
|                   |       |       |           |       |      |             |       |       |       |      |  |  |  |

The placement data are lagged in this report and the CAR report. The 2022 report includes placement data on students who exited secondary education during the 2021 school year.