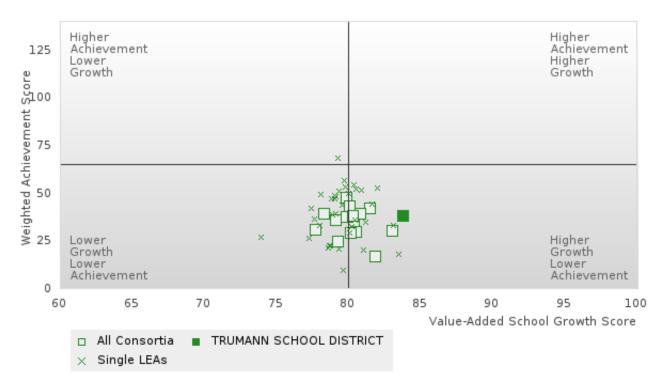

|           |       |       |                   |        |        |           |        |        |           |        |       |           |        |
| UTION, &                    |             |           |       |       |                   |        |        |           |        |        |           |        |       |           |        |
| LOGISTICS                   | trators wit |           |       | 1 1   | <u> </u>          |        |        |           |        |        |           |        |       |           |        |

N: Number of Concentrators with Test Scores Included in the Score

### TRUMANN SCHOOL DISTRICT

### SCATTERPLOT OF WEIGHTED ACHIEVEMENT & VALUE-ADDED GROWTH FOR READING LANGUAGE ARTS



#### SCATTERPLOT OF WEIGHTED ACHIEVEMENT & VALUE-ADDED GROWTH FOR MATHEMATICS



### TRUMANN SCHOOL DISTRICT

### SCATTERPLOT OF WEIGHTED ACHIEVEMENT & VALUE-ADDED GROWTH FOR SCIENCE



## TRUMANN SCHOOL DISTRICT

#### BREAKDOWN OF ACADEMIC PROFICIENCY SCORE IN READING LANGUAGE ARTS: WEIGHTED ACHIEVEMENT AND VALUE-ADDED GROWTH







| YEAR  | WEIGHTED<br>ACHIEVEMENT<br>SCORE | Ν   | VALUE-ADDED<br>GROWTH SCORE | Ν  |
|-------|----------------------------------|-----|-----------------------------|----|
| 2019  | 46.75                            | 169 | 82.13                       | 29 |
| 2020* |                                  |     |                             |    |
| 2021  | 43.72                            | 199 | 81.69                       | 62 |
| 2022  | 49.25                            | 201 | 84.17                       | 56 |
| 2023  |