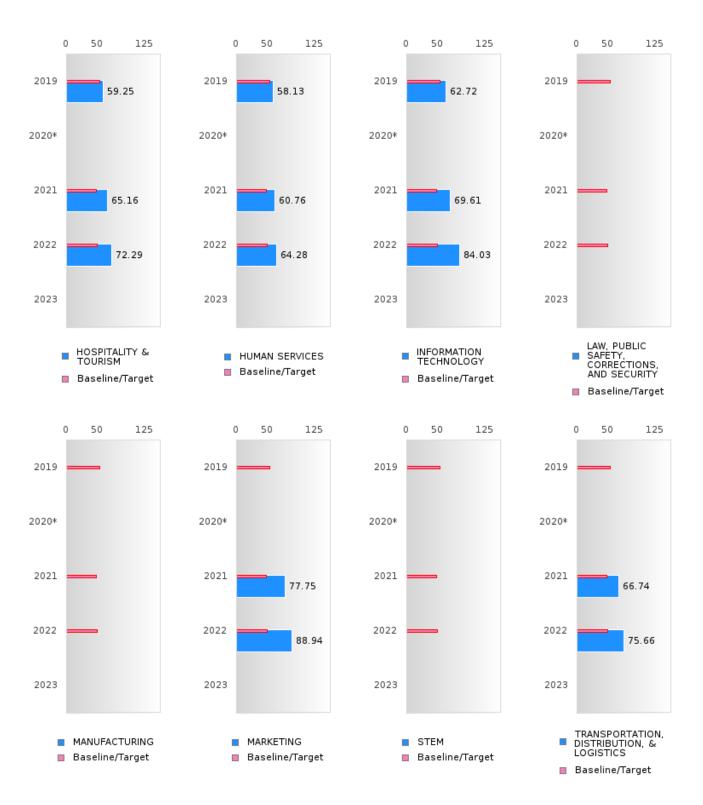

#### PERFORMANCE MEASURE SCORES FOR CONCENTRATORS ONLY

| PERFORMANCE       |       | DIS   | FRICT SCO | ORE   |      | STATE SCORE |       |       |       |      |  |  |  |
|-------------------|-------|-------|-----------|-------|------|-------------|-------|-------|-------|------|--|--|--|
| MEASURES          | 2019  | 2020  | 2021      | 2022  | 2023 | 2019        | 2020  | 2021  | 2022  | 2023 |  |  |  |
| 3S1: POST-PROGRAM |       |       | 84.04     | 83.33 |      |             |       | 81.92 | 81.38 |      |  |  |  |
| PLACEMENT         |       |       |           |       |      |             |       |       |       |      |  |  |  |
|                   |       |       |           |       |      |             |       |       |       |      |  |  |  |
| 4S1: NON-         | 20.57 | 24.72 | 22.79     | 46.76 |      | 31.31       | 31.34 | 30.03 | 43.00 |      |  |  |  |
| TRADITIONAL       | 20.57 | 21.72 | 22.19     | 10.70 |      | 51.51       | 51.51 | 50.05 | 15.00 |      |  |  |  |
| PROGRAM           |       |       |           |       |      |             |       |       |       |      |  |  |  |
| CONCENTRATION     |       |       |           |       |      |             |       |       |       |      |  |  |  |
| 5S1: INDUSTRY     |       |       |           | > 95  |      |             |       | 14.46 | 44.94 |      |  |  |  |
| CERTIFICATIONS    |       |       |           | - 15  |      |             |       | 11.40 | 11.74 |      |  |  |  |
| CERTIFICATIONS    |       |       |           |       |      |             |       |       |       |      |  |  |  |
|                   |       |       |           |       |      |             |       |       |       |      |  |  |  |