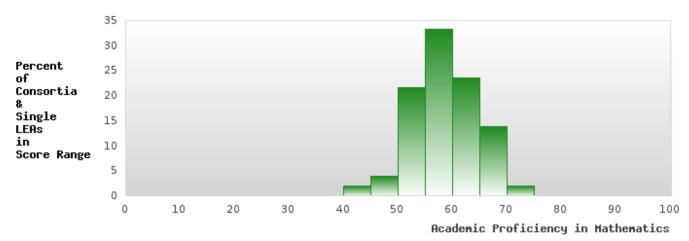

#### **CONCENTRATORS' PERKINS V PERFORMANCE MEASURE SCORES**

| PERFORMANCE                                                        |       | DIST  | FRICT SCO | ORE   |      | STATE SCORE |       |       |       |      |  |  |
|--------------------------------------------------------------------|-------|-------|-----------|-------|------|-------------|-------|-------|-------|------|--|--|
| MEASURES                                                           | 2019  | 2020  | 2021      | 2022  | 2023 | 2019        | 2020  | 2021  | 2022  | 2023 |  |  |
| 1S1: FOUR-YEAR<br>GRADUATION RATE                                  | > 95  | 94.74 | 91.30     | > 95  |      | 96.89       | 97.53 | 96.22 | 96.59 |      |  |  |
| 1S2: FIVE-YEAR<br>EXTENDED<br>GRADUATION RATE                      | > 95  | > 95  | 94.74     | 92.75 |      | 97.50       | 97.46 | 97.99 | 96.93 |      |  |  |
| 2S1: ACADEMIC<br>PROFICIENCY SCORE<br>IN READING<br>LANGUAGE ARTS* | 64.44 |       | 62.70     | 66.71 |      | 67.19       |       | 65.7  | 65.93 |      |  |  |
| 2S2: ACADEMIC<br>PROFICIENCY SCORE<br>IN MATHEMATICS*              | 60.54 |       | 63.04     | 60.80 |      | 61.23       |       | 59.94 | 59.53 |      |  |  |
| 2S3: ACADEMIC<br>PROFICIENCY IN<br>SCIENCE*                        | 68.09 |       | 67.50     | 67.42 |      | 67.67       |       | 67.08 | 67.06 |      |  |  |