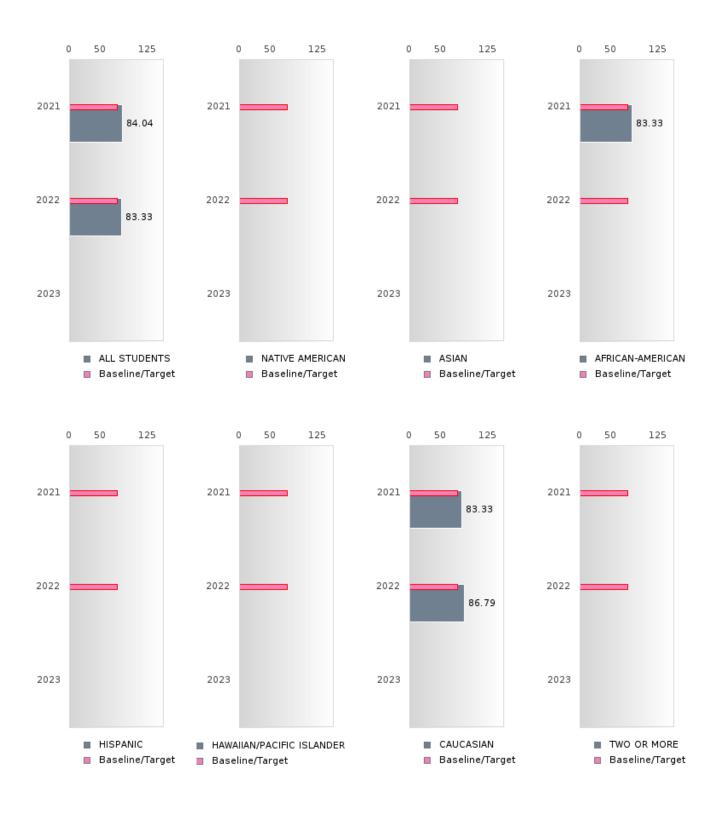

#### TRUMANN SCHOOL DISTRICT

The placement data are lagged in this report and the CAR report. The 2022 report includes placement data on students who exited secondary education during the 2021 school year.