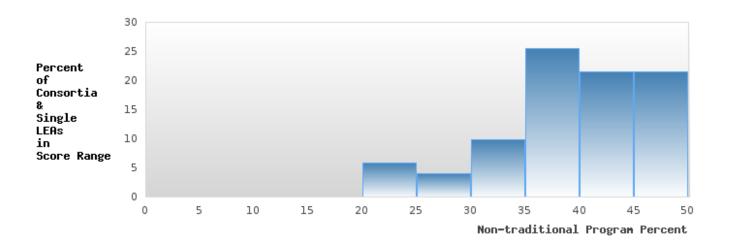

#### DISTRIBUTION OF CONSORTIA AND SINGLE LEA FOUR-YEAR ADJUSTED COHORT GRADUATION RATES

#### DISTRIBUTION OF CONSORTIA AND SINGLE LEA FIVE-YEAR EXTENDED ADJUSTED COHORT GRADUATION RATES