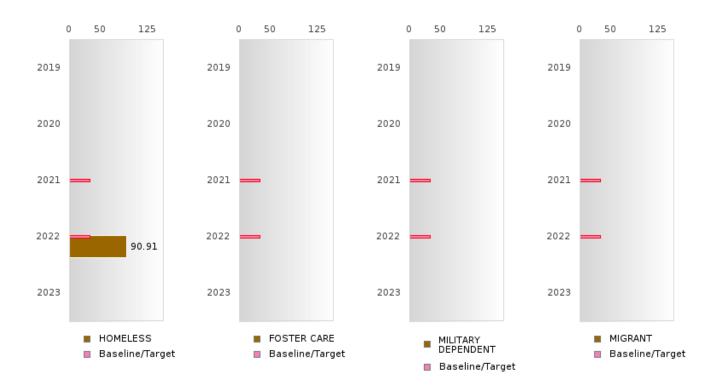

#### PERFORMANCE MEASURE SCORES FOR CONCENTRATORS ONLY

| PERFORMANCE       |       | DIS   | FRICT SCO | ORE   |      | STATE SCORE |       |       |       |      |  |  |  |
|-------------------|-------|-------|-----------|-------|------|-------------|-------|-------|-------|------|--|--|--|
| MEASURES          | 2019  | 2020  | 2021      | 2022  | 2023 | 2019        | 2020  | 2021  | 2022  | 2023 |  |  |  |
| 3S1: POST-PROGRAM |       |       | 84.04     | 83.33 |      |             |       | 81.92 | 81.38 |      |  |  |  |
| PLACEMENT         |       |       |           |       |      |             |       |       |       |      |  |  |  |
|                   |       |       |           |       |      |             |       |       |       |      |  |  |  |
| 4S1: NON-         | 20.57 | 24.72 | 22.79     | 46.76 |      | 31.31       | 31.34 | 30.03 | 43.00 |      |  |  |  |
| TRADITIONAL       | 20.57 | 21.72 | 22.19     | 10.70 |      | 51.51       | 51.51 | 50.05 | 15.00 |      |  |  |  |
| PROGRAM           |       |       |           |       |      |             |       |       |       |      |  |  |  |
| CONCENTRATION     |       |       |           |       |      |             |       |       |       |      |  |  |  |
| 5S1: INDUSTRY     |       |       |           | > 95  |      |             |       | 14.46 | 44.94 |      |  |  |  |
| CERTIFICATIONS    |       |       |           | - 15  |      |             |       | 11.40 | 11.74 |      |  |  |  |
| CERTIFICATIONS    |       |       |           |       |      |             |       |       |       |      |  |  |  |
|                   |       |       |           |       |      |             |       |       |       |      |  |  |  |

The placement data are lagged in this report and the CAR report. The 2022 report includes placement data on students who exited secondary education during the 2021 school year.