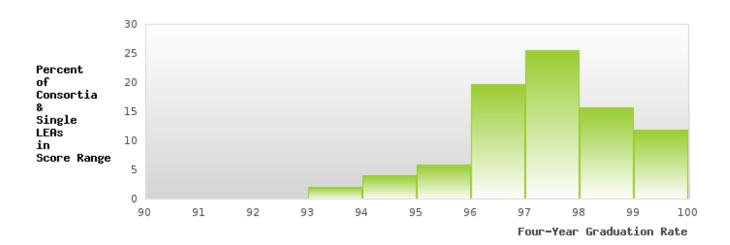

#### DISTRIBUTION OF CONSORTIA AND SINGLE LEA FOUR-YEAR ADJUSTED COHORT GRADUATION RATES