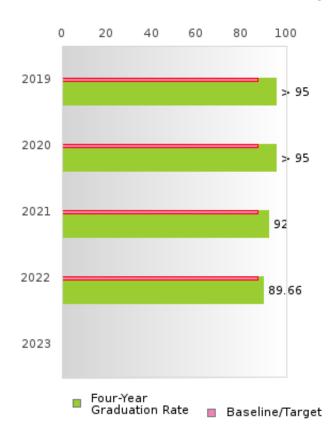

#### CONSORTIUM FOUR-YEAR ADJUSTED COHORT GRADUATION RATE

| YEAR | SCORE | BASELINE/ | N  |
|------|-------|-----------|----|
|      |       | TARGET    |    |
| 2019 | > 95  | 87.18     | RV |
| 2020 | > 95  | 87.18     | RV |
| 2021 | 92.00 | 87.18     | RV |
| 2022 | 89.66 | 87.18     | RV |
| 2023 |       | 87.18     |    |