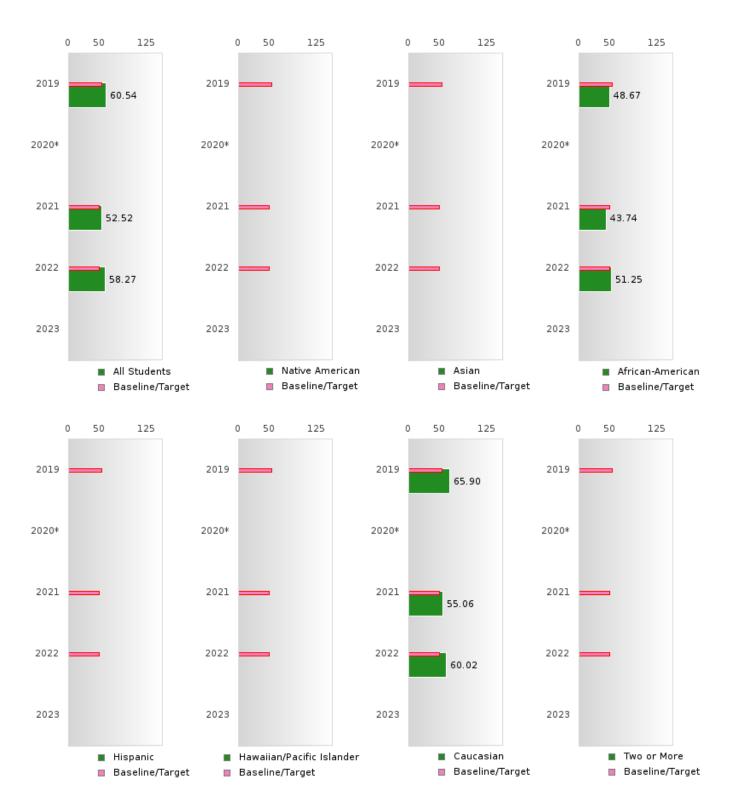

## CONCENTRATORS' PERKINS V PERFORMANCE MEASURE SCORES

| PERFORMANCE                                                        |       | DIST | TRICT SCO | ORE   |      |       | ST    | ATE SCO | RE    |      |
|--------------------------------------------------------------------|-------|------|-----------|-------|------|-------|-------|---------|-------|------|
| MEASURES                                                           | 2019  | 2020 | 2021      | 2022  | 2023 | 2019  | 2020  | 2021    | 2022  | 2023 |
| 1S1: FOUR-YEAR<br>GRADUATION RATE                                  | > 95  | > 95 | 92.00     | 89.66 |      | 96.89 | 97.53 | 96.22   | 96.59 |      |
| 1S2: FIVE-YEAR EXTENDED GRADUATION RATE                            | 88.46 | > 95 | > 95      | 92.00 |      | 97.50 | 97.46 | 97.99   | 96.93 |      |
| 2S1: ACADEMIC<br>PROFICIENCY SCORE<br>IN READING<br>LANGUAGE ARTS* | 61.81 |      | 57.91     | 57.52 |      | 67.19 |       | 65.7    | 65.93 |      |
| 2S2: ACADEMIC<br>PROFICIENCY SCORE<br>IN MATHEMATICS*              | 60.54 |      | 52.52     | 58.27 |      | 61.23 |       | 59.94   | 59.53 |      |
| 2S3: ACADEMIC<br>PROFICIENCY IN<br>SCIENCE*                        | 64.49 |      | 59.68     | 62.13 |      | 67.67 |       | 67.08   | 67.06 |      |