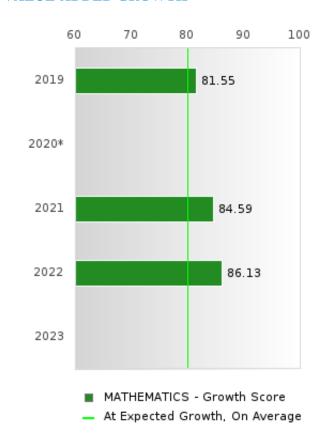

## CONCENTRATORS' PERKINS V PERFORMANCE MEASURE SCORES

| PERFORMANCE                                                        |       | DIST | TRICT SCO | ORE   |      |       | ST    | ATE SCO | RE    |      |
|--------------------------------------------------------------------|-------|------|-----------|-------|------|-------|-------|---------|-------|------|
| MEASURES                                                           | 2019  | 2020 | 2021      | 2022  | 2023 | 2019  | 2020  | 2021    | 2022  | 2023 |
| 1S1: FOUR-YEAR<br>GRADUATION RATE                                  | > 95  | > 95 | 92.00     | 89.66 |      | 96.89 | 97.53 | 96.22   | 96.59 |      |
| 1S2: FIVE-YEAR EXTENDED GRADUATION RATE                            | 88.46 | > 95 | > 95      | 92.00 |      | 97.50 | 97.46 | 97.99   | 96.93 |      |
| 2S1: ACADEMIC<br>PROFICIENCY SCORE<br>IN READING<br>LANGUAGE ARTS* | 61.81 |      | 57.91     | 57.52 |      | 67.19 |       | 65.7    | 65.93 |      |
| 2S2: ACADEMIC<br>PROFICIENCY SCORE<br>IN MATHEMATICS*              | 60.54 |      | 52.52     | 58.27 |      | 61.23 |       | 59.94   | 59.53 |      |
| 2S3: ACADEMIC<br>PROFICIENCY IN<br>SCIENCE*                        | 64.49 |      | 59.68     | 62.13 |      | 67.67 |       | 67.08   | 67.06 |      |