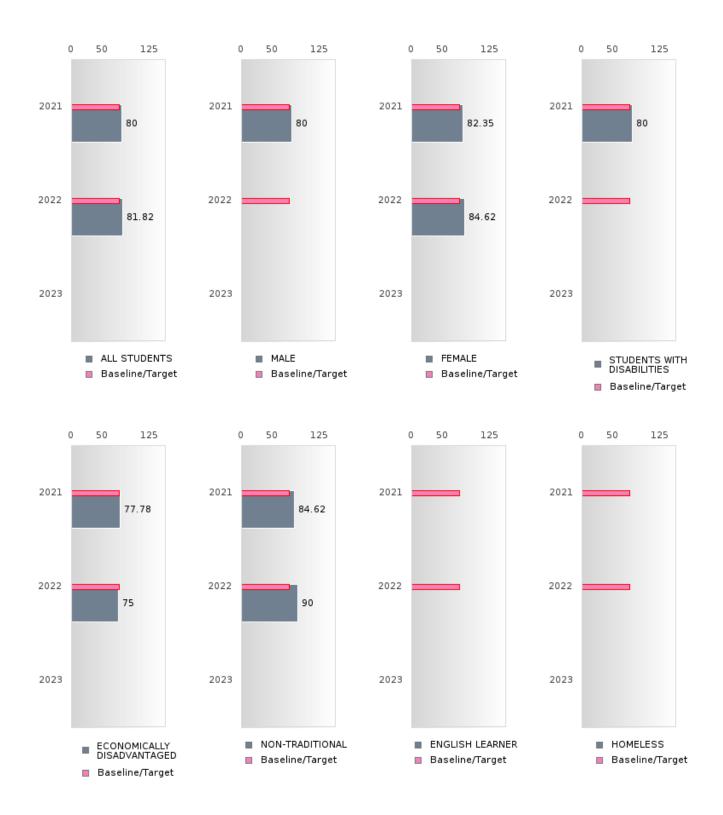

## NON-CONCENTRATORS' PERKINS V PERFORMANCE MEASURE SCORES

| PERFORMANCE                                                        | DISTRICT SCORE STATE SCORE |       |       |       |      |       |       |       |       |      |
|--------------------------------------------------------------------|----------------------------|-------|-------|-------|------|-------|-------|-------|-------|------|
| MEASURES                                                           | 2019                       | 2020  | 2021  | 2022  | 2023 | 2019  | 2020  | 2021  | 2022  | 2023 |
| 1S1: FOUR-YEAR<br>GRADUATION RATE                                  | 80.00                      | 81.82 | 90.00 | 93.33 |      | 77.34 | 78.22 | 79.87 | 78.97 |      |
| 1S2: FIVE-YEAR<br>EXTENDED<br>GRADUATION RATE                      | 87.50                      | 80.00 | 81.82 | 90.00 |      | 82.18 | 79.62 | 80.68 | 82.22 |      |
| 2S1: ACADEMIC<br>PROFICIENCY SCORE<br>IN READING<br>LANGUAGE ARTS* | 64.95                      |       | 62.61 | 61.91 |      | 67.4  |       | 64.35 | 64.77 |      |
| 2S2: ACADEMIC<br>PROFICIENCY SCORE<br>IN MATHEMATICS*              | 64.54                      |       | 58.61 | 66.67 |      | 63.01 |       | 58.66 | 58.82 |      |
| 2S3: ACADEMIC<br>PROFICIENCY IN<br>SCIENCE*                        | 56.84                      |       | 60.94 | 59.71 |      | 65.52 |       | 63.02 | 62.93 |      |