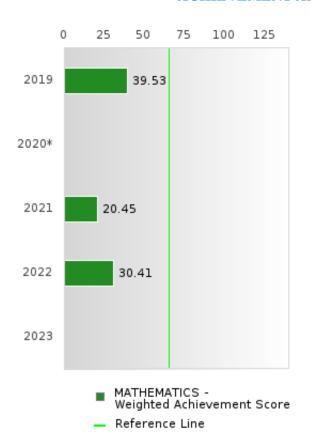

## CONCENTRATORS' PERKINS V PERFORMANCE MEASURE SCORES

| PERFORMANCE                                                        |       | DIST | TRICT SCO | ORE   |      |       | ST    | ATE SCO | RE    |      |
|--------------------------------------------------------------------|-------|------|-----------|-------|------|-------|-------|---------|-------|------|
| MEASURES                                                           | 2019  | 2020 | 2021      | 2022  | 2023 | 2019  | 2020  | 2021    | 2022  | 2023 |
| 1S1: FOUR-YEAR<br>GRADUATION RATE                                  | > 95  | > 95 | 92.00     | 89.66 |      | 96.89 | 97.53 | 96.22   | 96.59 |      |
| 1S2: FIVE-YEAR EXTENDED GRADUATION RATE                            | 88.46 | > 95 | > 95      | 92.00 |      | 97.50 | 97.46 | 97.99   | 96.93 |      |
| 2S1: ACADEMIC<br>PROFICIENCY SCORE<br>IN READING<br>LANGUAGE ARTS* | 61.81 |      | 57.91     | 57.52 |      | 67.19 |       | 65.7    | 65.93 |      |
| 2S2: ACADEMIC<br>PROFICIENCY SCORE<br>IN MATHEMATICS*              | 60.54 |      | 52.52     | 58.27 |      | 61.23 |       | 59.94   | 59.53 |      |
| 2S3: ACADEMIC<br>PROFICIENCY IN<br>SCIENCE*                        | 64.49 |      | 59.68     | 62.13 |      | 67.67 |       | 67.08   | 67.06 |      |