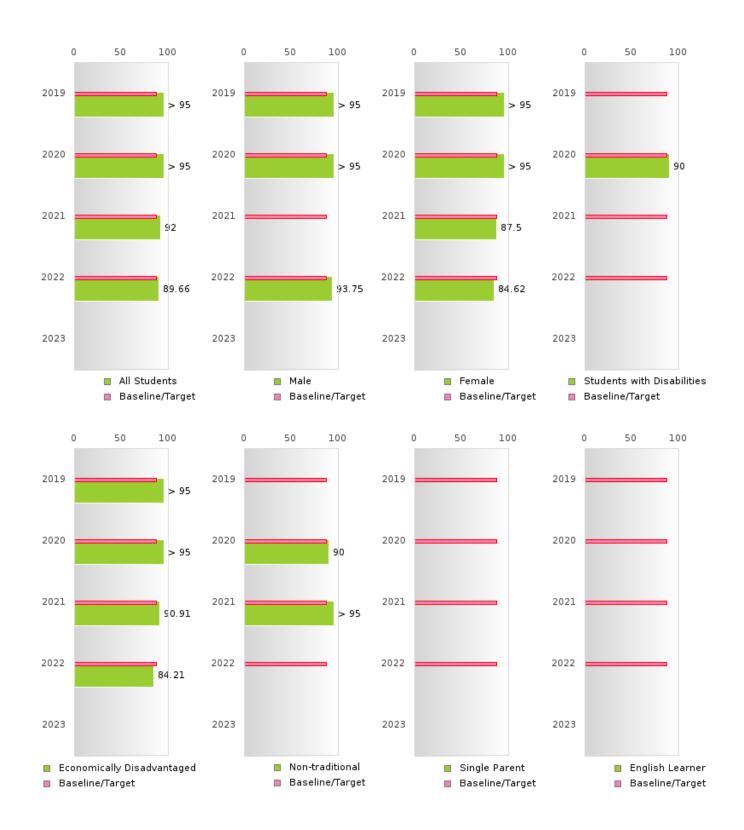

> 95         RV         87.18         87.18         87.18         87.18         87.18           > 95         RV         87.18         92.31         RV         87.18         N < 10 | Score   N   Target   Score   N   Target   Score   N   Target   Score   N | N   Target   Score   N   Target   Score   N   Target   Target   Score   N   Target   Target | Score   N   Target   Score   N   Target   Score   N   Target   Score   FOUR-YEAR ADJUSTED COHORT GRADUATION RATE | Score   N   Target   Score   N   Target   Score   N   Target   Score   N   Target   Score   N   Score   N   Target   Score   N   Targ |

N: Number of Expected Graduates

HAZEN SCHOOL DISTRICT Page 13/107 Table of Contents

### HAZEN SCHOOL DISTRICT

# CONSORTIUM FOUR-YEAR ADJUSTED COHORT GRADUATION RATE BY SPECIAL POPULATION



HAZEN SCHOOL DISTRICT Page 14/107 Table of Contents

## HAZEN SCHOOL DISTRICT

# CONSORTIUM FOUR-YEAR ADJUSTED COHORT GRADUATION RATE BY SPECIAL POPULATION



HAZEN SCHOOL DISTRICT Page 15/107 Table of Contents

### HAZEN SCHOOL DISTRICT

# CONSORTIUM FIVE-YEAR EXTENDED ADJUSTED COHORT GRADUATION RATE BY SPECIAL POPULATION



HAZEN SCHOOL DISTRICT Page 16/107 Table of Contents

## HAZEN SCHOOL DISTRICT

# CONSORTIUM FIVE-YEAR EXTENDED ADJUSTED COHORT GRADUATION RATE BY SPECIAL POPULATION



HAZEN SCHOOL DISTRICT Page 17/107 Table of Contents

## HAZEN SCHOOL DISTRICT

#### GRADUATION RATE BY SPECIAL POPULATION

| RACE                       |        | 2019 |        |        | 2020  |        |        | 2021   |        |         | 2022 |        |       | 2023 |        |
|-------------------