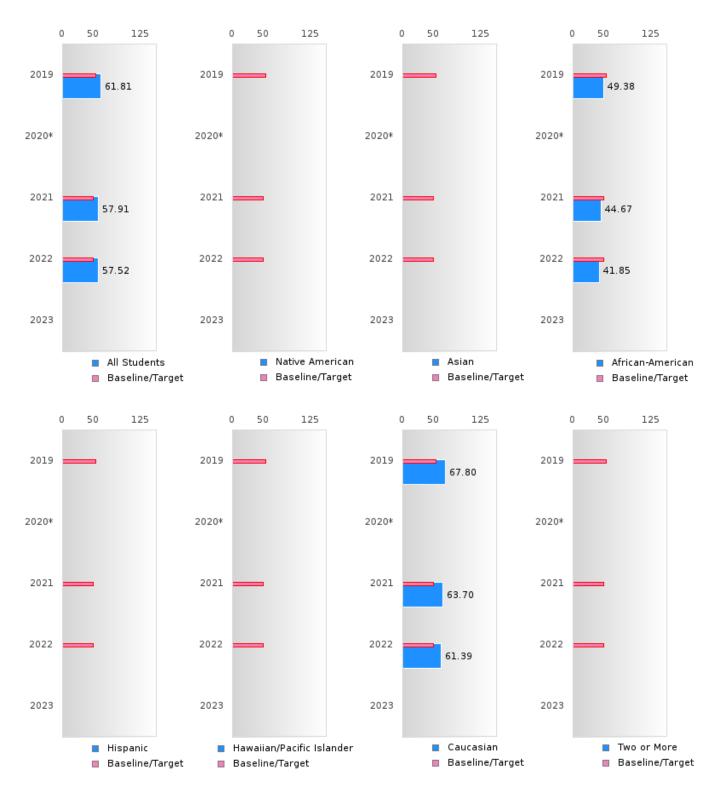

## CONCENTRATORS' PERKINS V PERFORMANCE MEASURE SCORES

| PERFORMANCE                                                        |       | DIST | TRICT SCO | ORE   |      |       | ST    | ATE SCO | RE    |      |
|--------------------------------------------------------------------|-------|------|-----------|-------|------|-------|-------|---------|-------|------|
| MEASURES                                                           | 2019  | 2020 | 2021      | 2022  | 2023 | 2019  | 2020  | 2021    | 2022  | 2023 |
| 1S1: FOUR-YEAR<br>GRADUATION RATE                                  | > 95  | > 95 | 92.00     | 89.66 |      | 96.89 | 97.53 | 96.22   | 96.59 |      |
| 1S2: FIVE-YEAR EXTENDED GRADUATION RATE                            | 88.46 | > 95 | > 95      | 92.00 |      | 97.50 | 97.46 | 97.99   | 96.93 |      |
| 2S1: ACADEMIC<br>PROFICIENCY SCORE<br>IN READING<br>LANGUAGE ARTS* | 61.81 |      | 57.91     | 57.52 |      | 67.19 |       | 65.7    | 65.93 |      |
| 2S2: ACADEMIC<br>PROFICIENCY SCORE<br>IN MATHEMATICS*              | 60.54 |      | 52.52     | 58.27 |      | 61.23 |       | 59.94   | 59.53 |      |
| 2S3: ACADEMIC<br>PROFICIENCY IN<br>SCIENCE*                        | 64.49 |      | 59.68     | 62.13 |      | 67.67 |       | 67.08   | 67.06 |      |