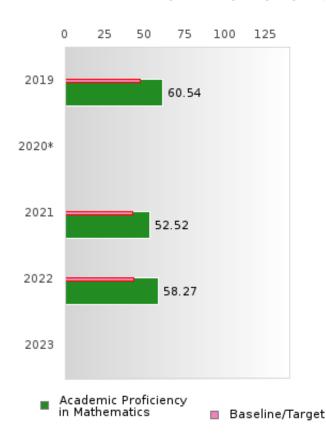

## CONCENTRATORS' PERKINS V PERFORMANCE MEASURE SCORES

| PERFORMANCE                                                        |       | DIST | TRICT SCO | ORE   |      |       | ST    | ATE SCO | RE    |      |
|--------------------------------------------------------------------|-------|------|-----------|-------|------|-------|-------|---------|-------|------|
| MEASURES                                                           | 2019  | 2020 | 2021      | 2022  | 2023 | 2019  | 2020  | 2021    | 2022  | 2023 |
| 1S1: FOUR-YEAR<br>GRADUATION RATE                                  | > 95  | > 95 | 92.00     | 89.66 |      | 96.89 | 97.53 | 96.22   | 96.59 |      |
| 1S2: FIVE-YEAR EXTENDED GRADUATION RATE                            | 88.46 | > 95 | > 95      | 92.00 |      | 97.50 | 97.46 | 97.99   | 96.93 |      |
| 2S1: ACADEMIC<br>PROFICIENCY SCORE<br>IN READING<br>LANGUAGE ARTS* | 61.81 |      | 57.91     | 57.52 |      | 67.19 |       | 65.7    | 65.93 |      |
| 2S2: ACADEMIC<br>PROFICIENCY SCORE<br>IN MATHEMATICS*              | 60.54 |      | 52.52     | 58.27 |      | 61.23 |       | 59.94   | 59.53 |      |
| 2S3: ACADEMIC<br>PROFICIENCY IN<br>SCIENCE*                        | 64.49 |      | 59.68     | 62.13 |      | 67.67 |       | 67.08   | 67.06 |      |