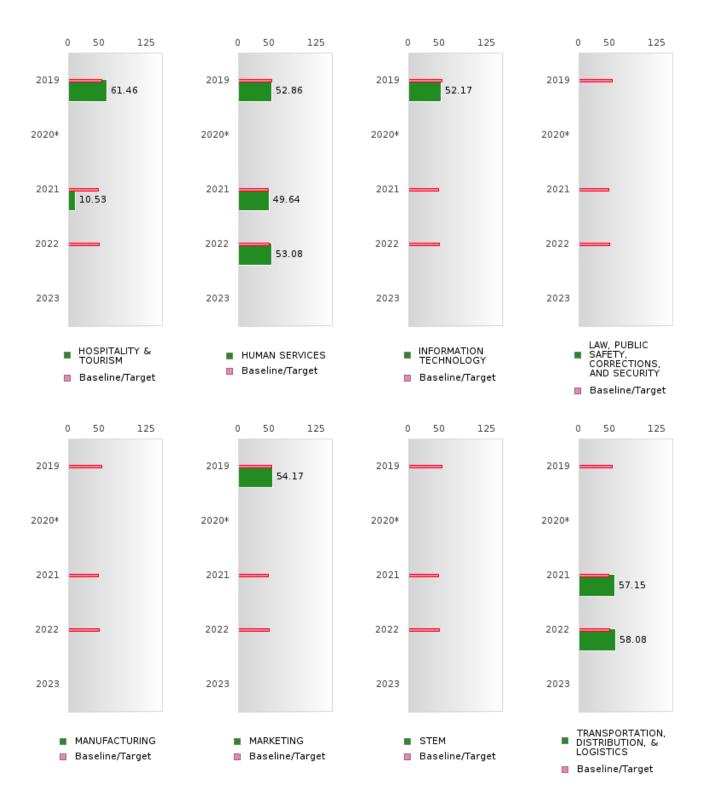

# **Table Of Contents**

| Definitions                                              | 4  |
|----------------------------------------------------------|----|
| Perkins V Performance Measure Scores                     | 6  |
| 1S: Graduation Performance Measures                      | 8  |
| By All Students                                          | 9  |
| By Race/Ethnicity                                        | 11 |
| By Special Population                                    | 14 |
| By Cluster                                               | 19 |
| 2S: Academic Performance Measures                        | 25 |
| By All Students                                          | 26 |
| By Race/Ethnicity                                        | 29 |
| By Special Population                                    | 33 |
| By Cluster                                               | 40 |
| Scatterplot of Weighted Achievement & Value-Added Growth | 49 |
| By All Students                                          | 51 |
| By Race                                                  | 54 |
| By Special Population                                    | 58 |
| By Cluster                                               | 62 |
| 3S1: Postsecondary Placement                             | 70 |
| By All Students                                          | 71 |
| By Race/Ethnicity                                        | 72 |
| By Special Population                                    | 74 |
| By Cluster                                               | 77 |
| By Type                                                  | 80 |
| 4S1: Non-traditional Program Concentration               | 82 |
| By All Students                                          | 83 |
| By Race/Ethnicity                                        | 84 |
| By Special Population                                    | 86 |
| By Cluster                                               | 89 |
| 5S1: Industry Certifications                             | 92 |

#### PERFORMANCE MEASURE SCORES FOR CONCENTRATORS ONLY

| PERFORMANCE       |       | DIS   | TRICT SCO | ORE   |      | STATE SCORE |       |       |       |      |  |
|-------------------|-------|-------|-----------|-------|------|-------------|-------|-------|-------|------|--|
| MEASURES          | 2019  | 2020  | 2021      | 2022  | 2023 | 2019        | 2020  | 2021  | 2022  | 2023 |  |
| 3S1: POST-PROGRAM |       |       | 80.95     | 81.82 |      |             |       | 81.92 | 81.38 |      |  |
| PLACEMENT         |       |       |           |       |      |             |       |       |       |      |  |
|                   |       |       |           |       |      |             |       |       |       |      |  |
| 4S1: NON-         | 24.36 | 30.86 | 45.16     | 45.57 |      | 31.31       | 31.34 | 30.03 | 43.00 |      |  |
| TRADITIONAL       |       |       |           |       |      |             |       |       |       |      |  |
| PROGRAM           |       |       |           |       |      |             |       |       |       |      |  |
| CONCENTRATION     |       |       |           |       |      |             |       |       |       |      |  |
| 5S1: INDUSTRY     |       |       | 8.00      | < 5   |      |             |       | 14.46 | 44.94 |      |  |
| CERTIFICATIONS    |       |       |           |       |      |             |       |       |       |      |  |
|                   |       |       |           |       |      |             |       |       |       |      |  |

The placement data are lagged in this report and the CAR report. The 2022 report includes placement data on students who exited secondary education during the 2021 school year.

HAZEN SCHOOL DISTRICT Page 7/107 Table of Contents