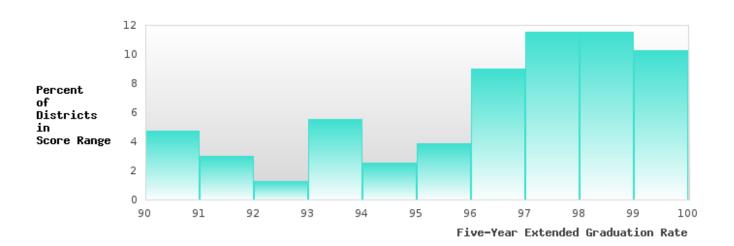

# DISTRIBUTION OF DISTRICT FIVE-YEAR EXTENDED ADJUSTED COHORT GRADUATION RATES

HAZEN SCHOOL DISTRICT Page 10/107 Table of Contents