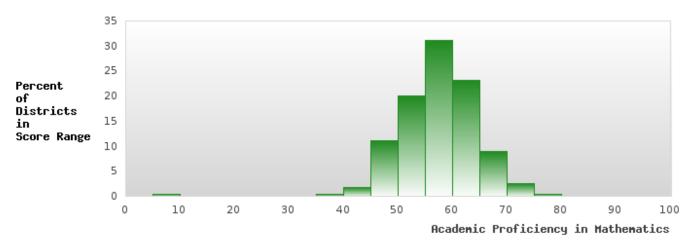

## CONCENTRATORS' PERKINS V PERFORMANCE MEASURE SCORES

| PERFORMANCE                                                        |       | DIST | TRICT SCO | ORE   |      |       | ST    | ATE SCO | RE    |      |
|--------------------------------------------------------------------|-------|------|-----------|-------|------|-------|-------|---------|-------|------|
| MEASURES                                                           | 2019  | 2020 | 2021      | 2022  | 2023 | 2019  | 2020  | 2021    | 2022  | 2023 |
| 1S1: FOUR-YEAR<br>GRADUATION RATE                                  | > 95  | > 95 | 92.00     | 89.66 |      | 96.89 | 97.53 | 96.22   | 96.59 |      |
| 1S2: FIVE-YEAR EXTENDED GRADUATION RATE                            | 88.46 | > 95 | > 95      | 92.00 |      | 97.50 | 97.46 | 97.99   | 96.93 |      |
| 2S1: ACADEMIC<br>PROFICIENCY SCORE<br>IN READING<br>LANGUAGE ARTS* | 61.81 |      | 57.91     | 57.52 |      | 67.19 |       | 65.7    | 65.93 |      |
| 2S2: ACADEMIC<br>PROFICIENCY SCORE<br>IN MATHEMATICS*              | 60.54 |      | 52.52     | 58.27 |      | 61.23 |       | 59.94   | 59.53 |      |
| 2S3: ACADEMIC<br>PROFICIENCY IN<br>SCIENCE*                        | 64.49 |      | 59.68     | 62.13 |      | 67.67 |       | 67.08   | 67.06 |      |