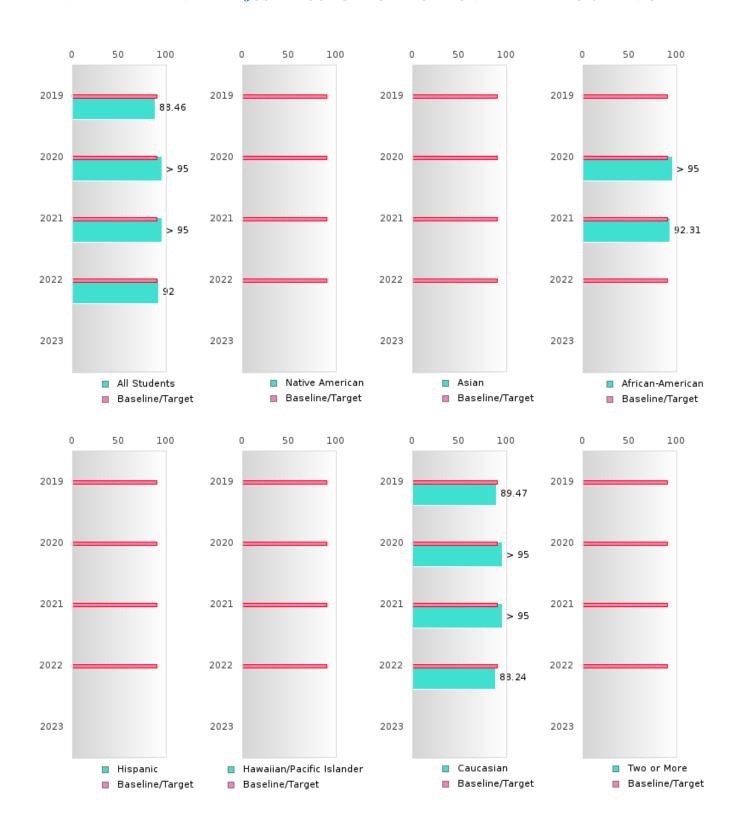

#### FIVE-YEAR EXTENDED ADJUSTED COHORT GRADUATION RATE BY RACE/ETHNICITY

HAZEN SCHOOL DISTRICT Page 12/107 Table of Contents