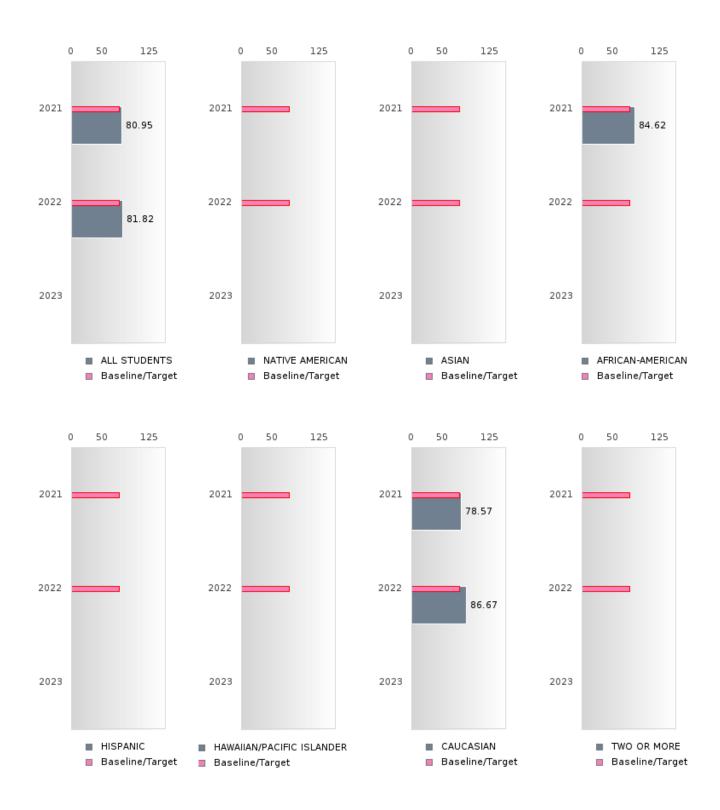

#### FOUR-YEAR ADJUSTED COHORT GRADUATION RATE BY RACE/ETHNICITY

HAZEN SCHOOL DISTRICT Page 11/107 Table of Contents