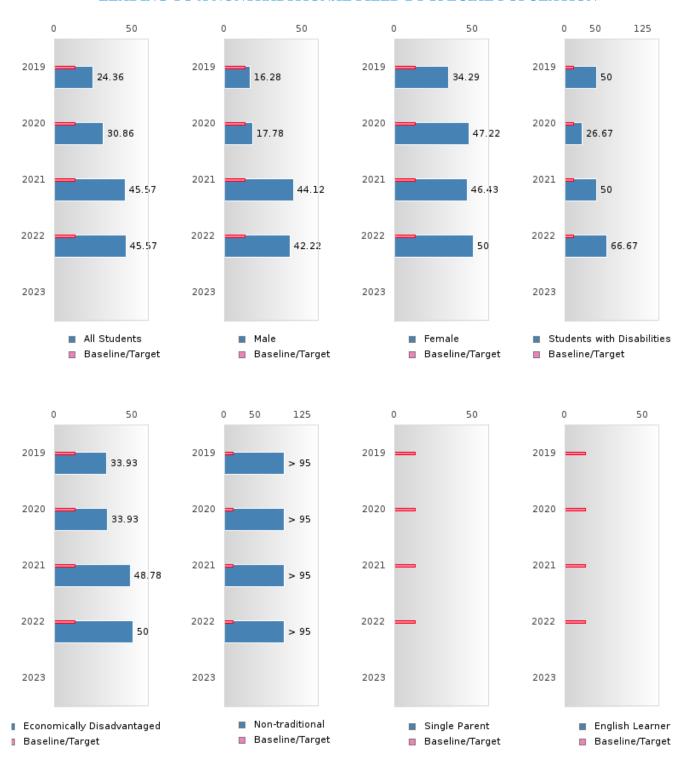

#### PERFORMANCE MEASURE SCORES FOR CONCENTRATORS ONLY

| PERFORMANCE       |       | DIS   | TRICT SCO | ORE   |      | STATE SCORE |       |       |       |      |  |
|-------------------|-------|-------|-----------|-------|------|-------------|-------|-------|-------|------|--|
| MEASURES          | 2019  | 2020  | 2021      | 2022  | 2023 | 2019        | 2020  | 2021  | 2022  | 2023 |  |
| 3S1: POST-PROGRAM |       |       | 80.95     | 81.82 |      |             |       | 81.92 | 81.38 |      |  |
| PLACEMENT         |       |       |           |       |      |             |       |       |       |      |  |
|                   |       |       |           |       |      |             |       |       |       |      |  |
| 4S1: NON-         | 24.36 | 30.86 | 45.16     | 45.57 |      | 31.31       | 31.34 | 30.03 | 43.00 |      |  |
| TRADITIONAL       |       |       |           |       |      |             |       |       |       |      |  |
| PROGRAM           |       |       |           |       |      |             |       |       |       |      |  |
| CONCENTRATION     |       |       |           |       |      |             |       |       |       |      |  |
| 5S1: INDUSTRY     |       |       | 8.00      | < 5   |      |             |       | 14.46 | 44.94 |      |  |
| CERTIFICATIONS    |       |       |           |       |      |             |       |       |       |      |  |
|                   |       |       |           |       |      |             |       |       |       |      |  |