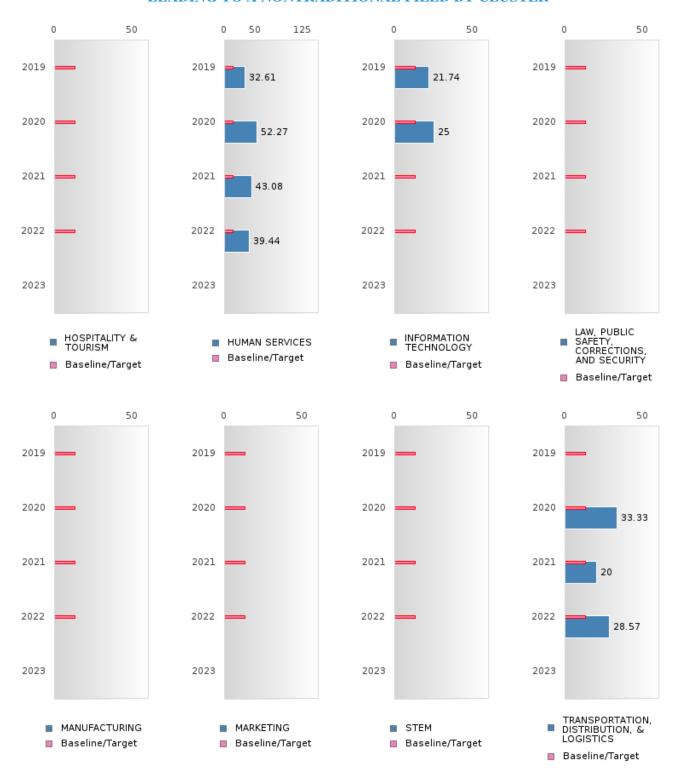

#### PERFORMANCE MEASURE SCORES FOR CONCENTRATORS ONLY

| PERFORMANCE       |       | DIS   | TRICT SCO | ORE   |      | STATE SCORE |       |       |       |      |  |
|-------------------|-------|-------|-----------|-------|------|-------------|-------|-------|-------|------|--|
| MEASURES          | 2019  | 2020  | 2021      | 2022  | 2023 | 2019        | 2020  | 2021  | 2022  | 2023 |  |
| 3S1: POST-PROGRAM |       |       | 80.95     | 81.82 |      |             |       | 81.92 | 81.38 |      |  |
| PLACEMENT         |       |       |           |       |      |             |       |       |       |      |  |
|                   |       |       |           |       |      |             |       |       |       |      |  |
| 4S1: NON-         | 24.36 | 30.86 | 45.16     | 45.57 |      | 31.31       | 31.34 | 30.03 | 43.00 |      |  |
| TRADITIONAL       |       |       |           |       |      |             |       |       |       |      |  |
| PROGRAM           |       |       |           |       |      |             |       |       |       |      |  |
| CONCENTRATION     |       |       |           |       |      |             |       |       |       |      |  |
| 5S1: INDUSTRY     |       |       | 8.00      | < 5   |      |             |       | 14.46 | 44.94 |      |  |
| CERTIFICATIONS    |       |       |           |       |      |             |       |       |       |      |  |
|                   |       |       |           |       |      |             |       |       |       |      |  |