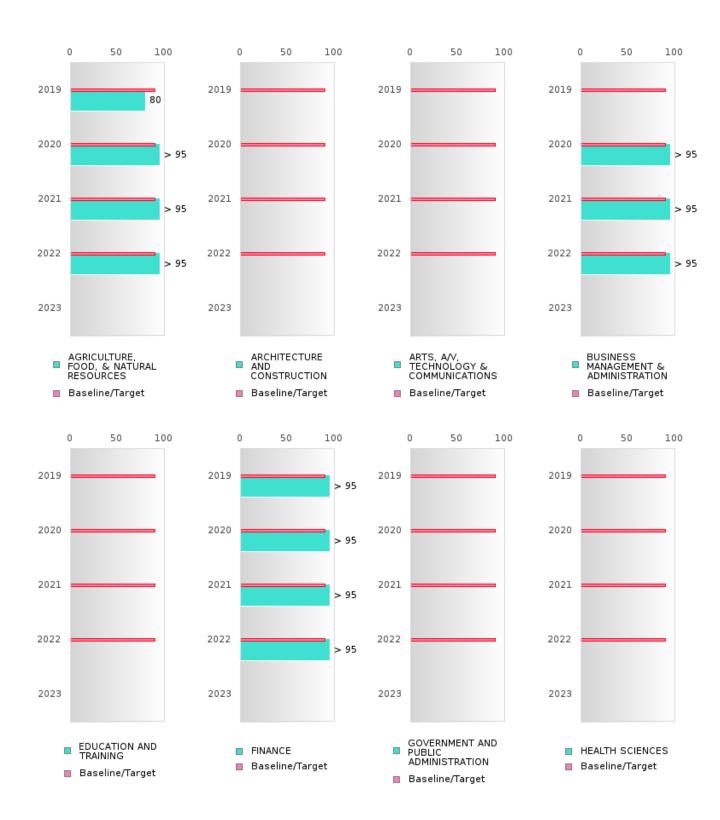

#### FOUR-YEAR ADJUSTED COHORT GRADUATION RATE BY RACE/ETHNICITY

HAZEN SCHOOL DISTRICT Page 11/107 Table of Contents