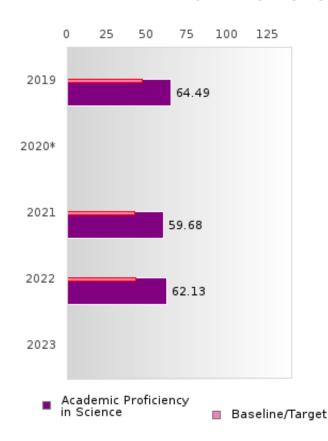

## CONCENTRATORS' PERKINS V PERFORMANCE MEASURE SCORES

| PERFORMANCE                                                        |       | DIST | TRICT SCO | ORE   |      |       | ST    | ATE SCO | RE    |      |
|--------------------------------------------------------------------|-------|------|-----------|-------|------|-------|-------|---------|-------|------|
| MEASURES                                                           | 2019  | 2020 | 2021      | 2022  | 2023 | 2019  | 2020  | 2021    | 2022  | 2023 |
| 1S1: FOUR-YEAR<br>GRADUATION RATE                                  | > 95  | > 95 | 92.00     | 89.66 |      | 96.89 | 97.53 | 96.22   | 96.59 |      |
| 1S2: FIVE-YEAR EXTENDED GRADUATION RATE                            | 88.46 | > 95 | > 95      | 92.00 |      | 97.50 | 97.46 | 97.99   | 96.93 |      |
| 2S1: ACADEMIC<br>PROFICIENCY SCORE<br>IN READING<br>LANGUAGE ARTS* | 61.81 |      | 57.91     | 57.52 |      | 67.19 |       | 65.7    | 65.93 |      |
| 2S2: ACADEMIC<br>PROFICIENCY SCORE<br>IN MATHEMATICS*              | 60.54 |      | 52.52     | 58.27 |      | 61.23 |       | 59.94   | 59.53 |      |
| 2S3: ACADEMIC<br>PROFICIENCY IN<br>SCIENCE*                        | 64.49 |      | 59.68     | 62.13 |      | 67.67 |       | 67.08   | 67.06 |      |