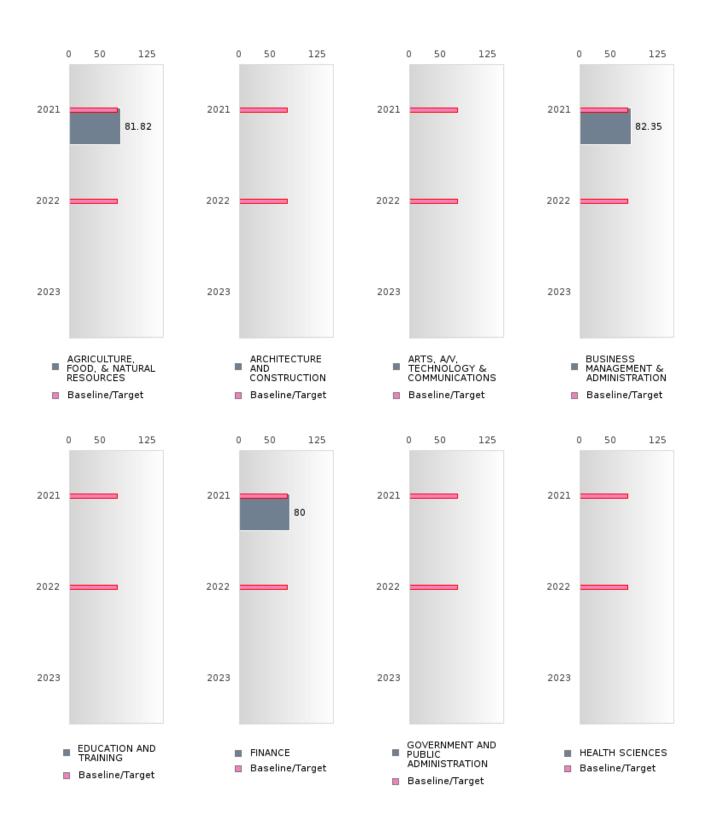

|        |      | 75.75        |        |      | 76.25  |       |      | 76.75  |
| HOMELESS                      | N < 10 | < 10 | 75.75        |        |      | 76.25  |       |      | 76.75  |
| FOSTER CARE                   |        |      | 75.75        |        |      | 76.25  |       |      | 76.75  |
| MILITARY<br>DEPENDENT         |        |      | 75.75        |        |      | 76.25  |       |      | 76.75  |
| MIGRANT                       | N < 10 | < 10 | 75.75        |        |      | 76.25  |       |      | 76.75  |

N = Number of Concentrators Who Left Secondary Education.

HAZEN SCHOOL DISTRICT Page 76/107 Table of Contents

### HAZEN SCHOOL DISTRICT

## PERCENT OF CONCENTRATORS IN POSTSECONDARY PLACEMENT 2 QUARTERS AFTER LEAVING SECONDARY EDUCATION BY CLUSTER



HAZEN SCHOOL DISTRICT Page 77/107 Table of Contents

#### HAZEN SCHOOL DISTRICT

## PERCENT OF CONCENTRATORS IN POSTSECONDARY PLACEMENT 2 QUARTERS AFTER LEAVING SECONDARY EDUCATION BY CLUSTER



HAZEN SCHOOL DISTRICT Page 78/107 Table of Contents

### HAZEN SCHOOL DISTRICT

## PERCENT OF CONCENTRATORS IN POSTSECONDARY PLACEMENT 2 QUARTERS AFTER LEAVING SECONDARY EDUCATION TABLE BY CLUSTER

| RACE             |        | 2021 |              |        | 2022 |        |       | 2023 |        |
|------------------|--------|------|--------------|--------|------|--------|-------|------|--------|
|                  | Score  | N    | Base<br>line | Score  | N    | Target | Score | N    | Target |
| AGRICULTURE,     | 81.82  | RV   | 75.75        | N < 10 | < 10 | 76.25  |       |      | 76.75  |
|