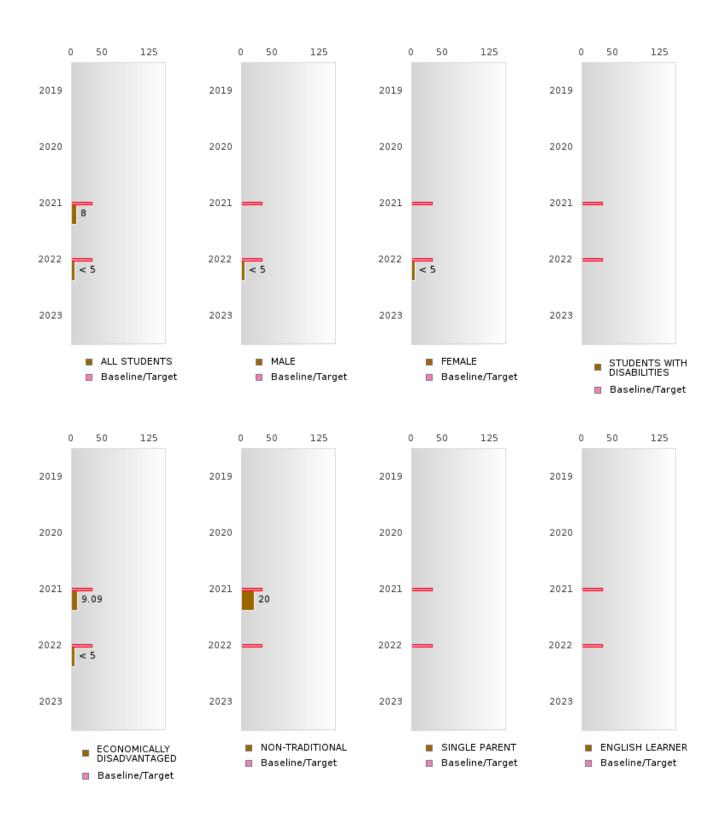

#### PERFORMANCE MEASURE SCORES FOR CONCENTRATORS ONLY

| PERFORMANCE       |       | DIS   | TRICT SCO | ORE   |      | STATE SCORE |       |       |       |      |  |
|-------------------|-------|-------|-----------|-------|------|-------------|-------|-------|-------|------|--|
| MEASURES          | 2019  | 2020  | 2021      | 2022  | 2023 | 2019        | 2020  | 2021  | 2022  | 2023 |  |
| 3S1: POST-PROGRAM |       |       | 80.95     | 81.82 |      |             |       | 81.92 | 81.38 |      |  |
| PLACEMENT         |       |       |           |       |      |             |       |       |       |      |  |
|                   |       |       |           |       |      |             |       |       |       |      |  |
| 4S1: NON-         | 24.36 | 30.86 | 45.16     | 45.57 |      | 31.31       | 31.34 | 30.03 | 43.00 |      |  |
| TRADITIONAL       |       |       |           |       |      |             |       |       |       |      |  |
| PROGRAM           |       |       |           |       |      |             |       |       |       |      |  |
| CONCENTRATION     |       |       |           |       |      |             |       |       |       |      |  |
| 5S1: INDUSTRY     |       |       | 8.00      | < 5   |      |             |       | 14.46 | 44.94 |      |  |
| CERTIFICATIONS    |       |       |           |       |      |             |       |       |       |      |  |
|                   |       |       |           |       |      |             |       |       |       |      |  |

The placement data are lagged in this report and the CAR report. The 2022 report includes placement data on students who exited secondary education during the 2021 school year.

HAZEN SCHOOL DISTRICT Page 7/107 Table of Contents