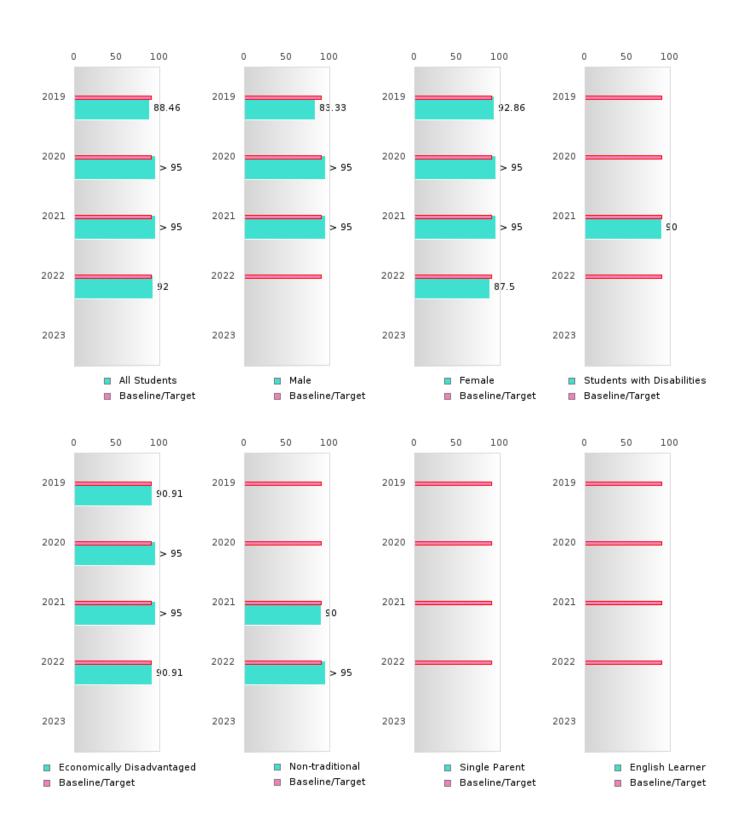

#### CONSORTIUM FOUR-YEAR ADJUSTED COHORT GRADUATION RATE

| YEAR | SCORE | BASELINE/ | N  |
|------|-------|-----------|----|
|      |       | TARGET    |    |
| 2019 | > 95  | 87.18     | RV |
| 2020 | > 95  | 87.18     | RV |
| 2021 | 92.00 | 87.18     | RV |
| 2022 | 89.66 | 87.18     | RV |
| 2023 |       | 87.18     |    |

N: Number of Expected Graduates

### CONSORTIUM FIVE-YEAR EXTENDED ADJUSTED COHORT GRADUATION RATE

| YEAR | SCORE | BASELINE/<br>TARGET | N  |
|------|-------|---------------------|----|
| 2019 | 88.46 | 90.4                | RV |
| 2020 | > 95  | 90.4                | RV |
| 2021 | > 95  | 90.4                | RV |
| 2022 | 92.00 | 90.4                | RV |
| 2023 |       | 90.4                |    |