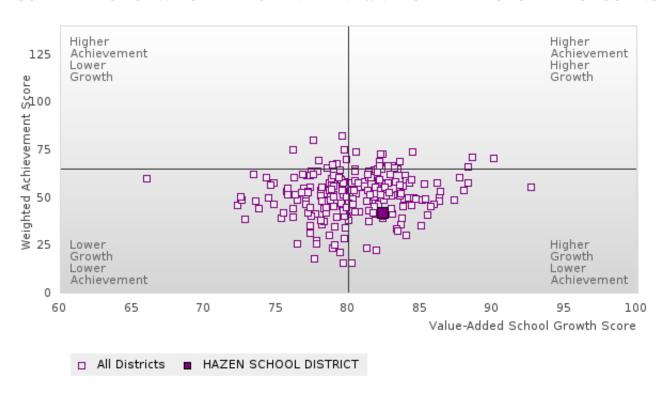

|      |        |       |        |        |
| LOGISTICS N: Number of Concer |         |            |       |       | ~     |        |         |      |        |                  |      |        |       |        |        |

N: Number of Concentrators with Test Scores Included in the Score

HAZEN SCHOOL DISTRICT Page 48/107 Table of Contents

<sup>\*</sup>State-required academic achievement tests were waived in 2020 due to COVID19.

#### HAZEN SCHOOL DISTRICT

### SCATTERPLOT OF WEIGHTED ACHIEVEMENT & VALUE-ADDED GROWTH FOR READING LANGUAGE ARTS



### SCATTERPLOT OF WEIGHTED ACHIEVEMENT & VALUE-ADDED GROWTH FOR MATHEMATICS



HAZEN SCHOOL DISTRICT Page 49/107 Table of Contents

#### HAZEN SCHOOL DISTRICT

#### SCATTERPLOT OF WEIGHTED ACHIEVEMENT & VALUE-ADDED GROWTH FOR SCIENCE



HAZEN SCHOOL DISTRICT Page 50/107 Table of Contents

#### HAZEN SCHOOL DISTRICT

#### BREAKDOWN OF ACADEMIC PROFICIENCY SCORE IN READING LANGUAGE ARTS: WEIGHTED ACHIEVEMENT AND VALUE-ADDED GROWTH

100



| YEAR  | WEIGHTED<br>ACHIEVEMENT<br>SCORE | N  | VALUE-ADDED<br>GROWTH SCORE | N  |
|-------|----------------------------------|----|-----------------------------|----|
| 2019  | 39.53                            | 86 | 84.09                       | 18 |
| 2020* |                                  |    |                             |    |
| 2021  | 32.58                            | 66 | 83.24                       | 22 |
| 2022  | 37.84                            | 74 | 77.20                       | 21 |
| 2023  |                                  |    |                             |    |