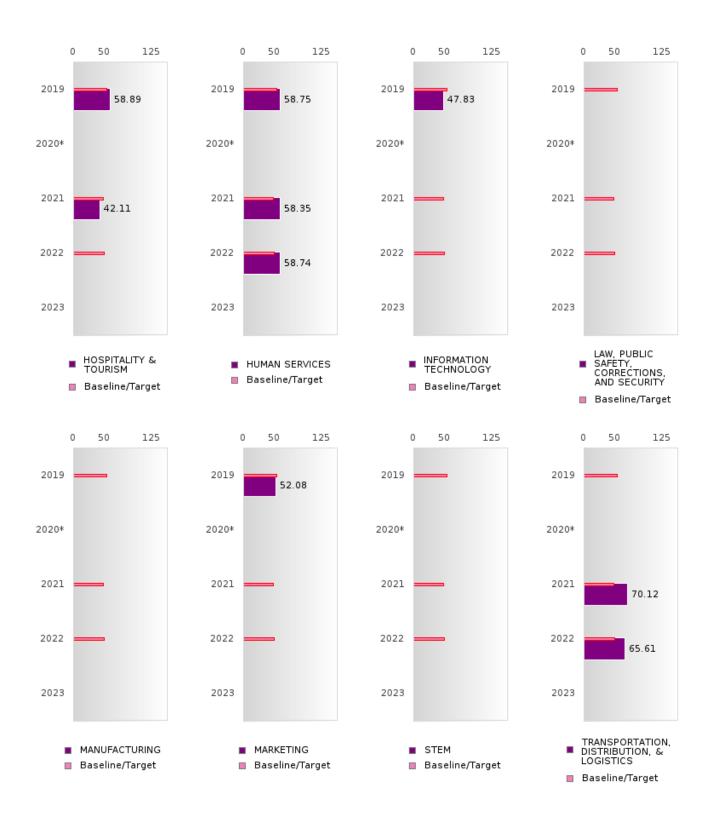

# **Table Of Contents**

| Definitions                                              | 4  |
|----------------------------------------------------------|----|
| Perkins V Performance Measure Scores                     | 6  |
| 1S: Graduation Performance Measures                      | 8  |
| By All Students                                          | 9  |
| By Race/Ethnicity                                        | 11 |
| By Special Population                                    | 14 |
| By Cluster                                               | 19 |
| 2S: Academic Performance Measures                        | 25 |
| By All Students                                          | 26 |
| By Race/Ethnicity                                        | 29 |
| By Special Population                                    | 33 |
| By Cluster                                               | 40 |
| Scatterplot of Weighted Achievement & Value-Added Growth | 49 |
| By All Students                                          | 51 |
| By Race                                                  | 54 |
| By Special Population                                    | 58 |
| By Cluster                                               | 62 |
| 3S1: Postsecondary Placement                             | 70 |
| By All Students                                          | 71 |
| By Race/Ethnicity                                        | 72 |
| By Special Population                                    | 74 |
| By Cluster                                               | 77 |
| By Type                                                  | 80 |
| 4S1: Non-traditional Program Concentration               | 82 |
| By All Students                                          | 83 |
| By Race/Ethnicity                                        | 84 |
| By Special Population                                    | 86 |
| By Cluster                                               | 89 |
| 5S1: Industry Certifications                             | 92 |

#### PERFORMANCE MEASURE SCORES FOR CONCENTRATORS ONLY

| PERFORMANCE       |       | DIS   | TRICT SCO | ORE   |      | STATE SCORE |       |       |       |      |  |
|-------------------|-------|-------|-----------|-------|------|-------------|-------|-------|-------|------|--|
| MEASURES          | 2019  | 2020  | 2021      | 2022  | 2023 | 2019        | 2020  | 2021  | 2022  | 2023 |  |
| 3S1: POST-PROGRAM |       |       | 80.95     | 81.82 |      |             |       | 81.92 | 81.38 |      |  |
| PLACEMENT         |       |       |           |       |      |             |       |       |       |      |  |
|                   |       |       |           |       |      |             |       |       |       |      |  |
| 4S1: NON-         | 24.36 | 30.86 | 45.16     | 45.57 |      | 31.31       | 31.34 | 30.03 | 43.00 |      |  |
| TRADITIONAL       |       |       |           |       |      |             |       |       |       |      |  |
| PROGRAM           |       |       |           |       |      |             |       |       |       |      |  |
| CONCENTRATION     |       |       |           |       |      |             |       |       |       |      |  |
| 5S1: INDUSTRY     |       |       | 8.00      | < 5   |      |             |       | 14.46 | 44.94 |      |  |
| CERTIFICATIONS    |       |       |           |       |      |             |       |       |       |      |  |
|                   |       |       |           |       |      |             |       |       |       |      |  |

The placement data are lagged in this report and the CAR report. The 2022 report includes placement data on students who exited secondary education during the 2021 school year.

HAZEN SCHOOL DISTRICT Page 7/107 Table of Contents