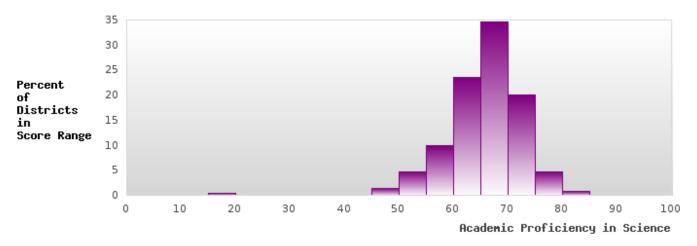

## DISTRIBUTION OF DISTRICT FOUR-YEAR ADJUSTED COHORT GRADUATION RATES

HAZEN SCHOOL DISTRICT Page 9/107 Table of Contents