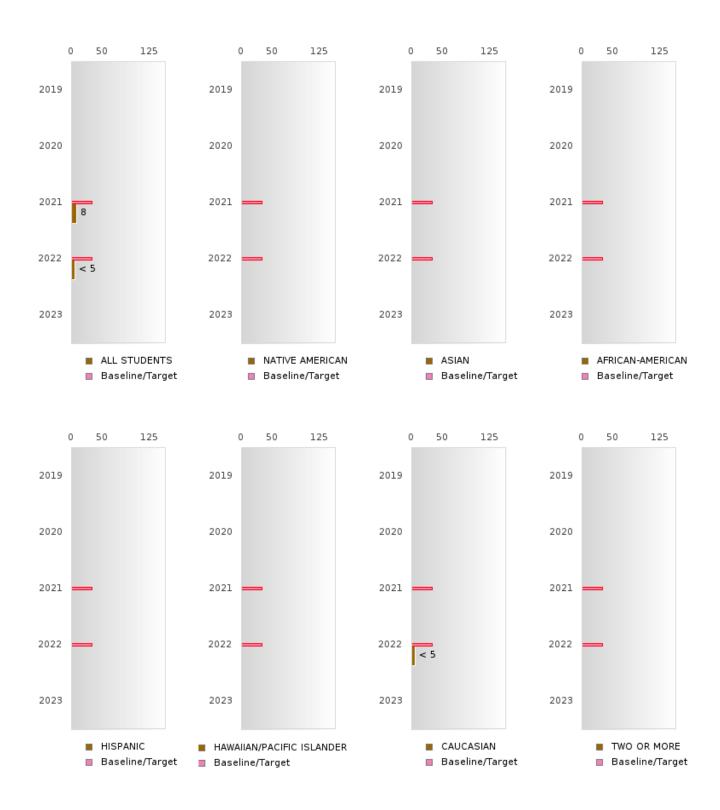

#### PERFORMANCE MEASURE SCORES FOR CONCENTRATORS ONLY

| PERFORMANCE       |       | DIS   | TRICT SCO | ORE   |      | STATE SCORE |       |       |       |      |  |
|-------------------|-------|-------|-----------|-------|------|-------------|-------|-------|-------|------|--|
| MEASURES          | 2019  | 2020  | 2021      | 2022  | 2023 | 2019        | 2020  | 2021  | 2022  | 2023 |  |
| 3S1: POST-PROGRAM |       |       | 80.95     | 81.82 |      |             |       | 81.92 | 81.38 |      |  |
| PLACEMENT         |       |       |           |       |      |             |       |       |       |      |  |
|                   |       |       |           |       |      |             |       |       |       |      |  |
| 4S1: NON-         | 24.36 | 30.86 | 45.16     | 45.57 |      | 31.31       | 31.34 | 30.03 | 43.00 |      |  |
| TRADITIONAL       |       |       |           |       |      |             |       |       |       |      |  |
| PROGRAM           |       |       |           |       |      |             |       |       |       |      |  |
| CONCENTRATION     |       |       |           |       |      |             |       |       |       |      |  |
| 5S1: INDUSTRY     |       |       | 8.00      | < 5   |      |             |       | 14.46 | 44.94 |      |  |
| CERTIFICATIONS    |       |       |           |       |      |             |       |       |       |      |  |
|                   |       |       |           |       |      |             |       |       |       |      |  |