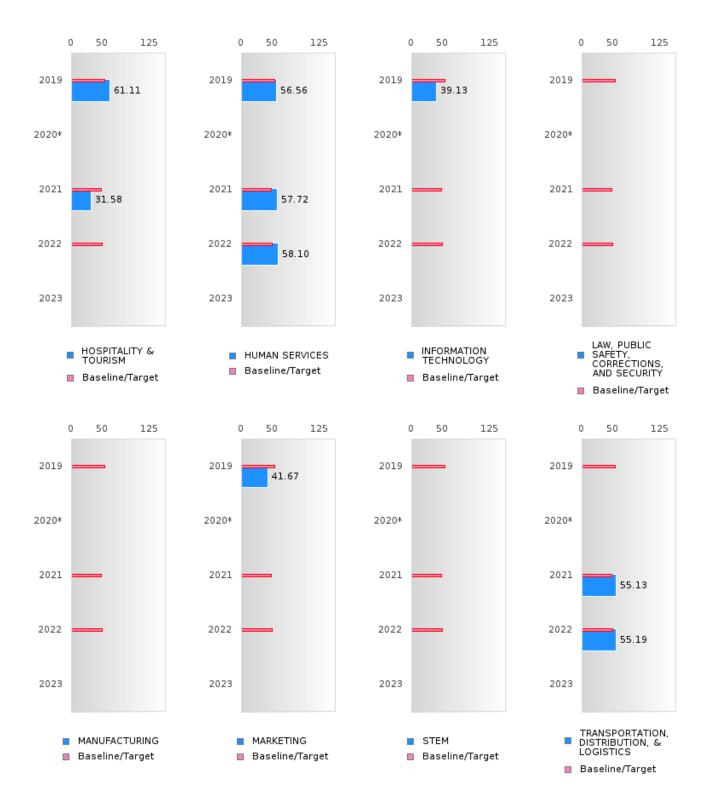

53.51  | N < 10  | < 10 | 48.4   | N < 10  | < 10 | 48.65  |       |      | 48.9   |
| T NT 1 CC                  |         | 1    | T 1   | 1 1 1 .1 | 0     |        |         |      |        |         |      |        |       |      |        |

N: Number of Concentrators with Test Scores Included in the Score

HAZEN SCHOOL DISTRICT Page 39/107 Table of Contents

<sup>\*</sup>State-required academic achievement tests were waived in 2020 due to COVID19.

#### HAZEN SCHOOL DISTRICT

#### ACADEMIC PROFICIENCY SCORE IN READING LANGUAGE ARTS BY CLUSTER



<sup>\*</sup>State-required academic achievement tests were waived in 2020 due to COVID19.

HAZEN SCHOOL DISTRICT Page 40/107 Table of Contents

#### HAZEN SCHOOL DISTRICT

#### ACADEMIC PROFICIENCY SCORE IN READING LANGUAGE ARTS BY CLUSTER



<sup>\*</sup>State-required academic achievement tests were waived in 2020 due to COVID19.

HAZEN SCHOOL DISTRICT Page 41/107 Table of Contents

#### HAZEN SCHOOL DISTRICT

#### ACADEMIC PROFICIENCY SCORE IN MATHEMATICS BY CLUSTER



<sup>\*</sup>State-required academic achievement tests were waived in 2020 due to COVID19.

HAZEN SCHOOL DISTRICT Page 42/107 Table of Contents

#### HAZEN SCHOOL DISTRICT

#### ACADEMIC PROFICIENCY SCORE IN MATHEMATICS BY CLUSTER



<sup>\*</sup>State-required academic achievement tests were waived in 2020 due to COVID19.

HAZEN SCHOOL DISTRICT Page 43/107 Table of Contents

#### HAZEN SCHOOL DISTRICT

#### ACADEMIC PROFICIENCY SCORE IN SCIENCE BY CLUSTER



<sup>\*</sup>State-required academic achievement tests were waived in 2020 due to COVID19.

HAZEN SC