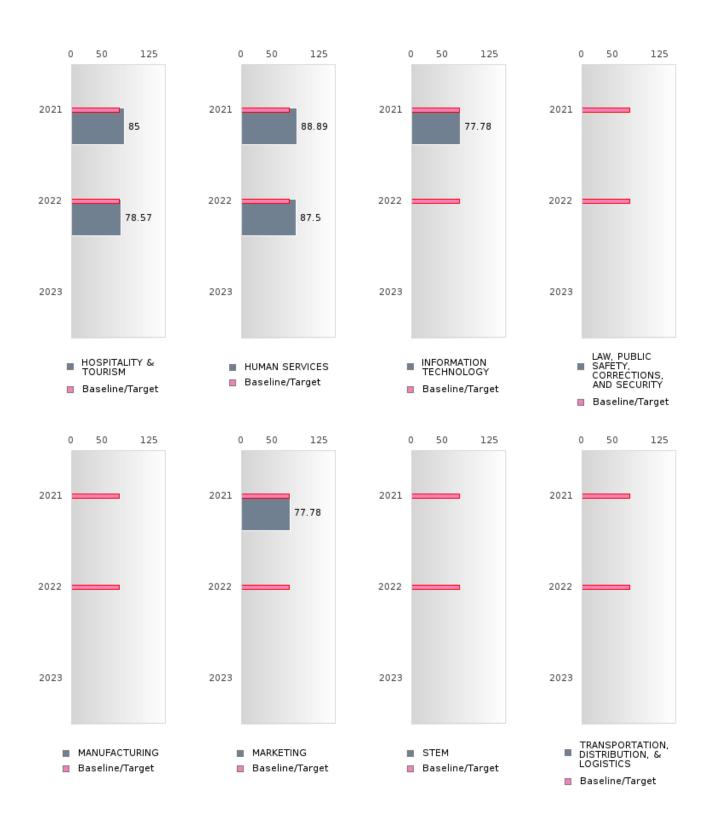

#### PERFORMANCE MEASURE SCORES FOR CONCENTRATORS ONLY

| PERFORMANCE       |       | DIS   | TRICT SCO | ORE   |      | STATE SCORE |       |       |       |      |  |
|-------------------|-------|-------|-----------|-------|------|-------------|-------|-------|-------|------|--|
| MEASURES          | 2019  | 2020  | 2021      | 2022  | 2023 | 2019        | 2020  | 2021  | 2022  | 2023 |  |
| 3S1: POST-PROGRAM |       |       | 80.95     | 81.82 |      |             |       | 81.92 | 81.38 |      |  |
| PLACEMENT         |       |       |           |       |      |             |       |       |       |      |  |
|                   |       |       |           |       |      |             |       |       |       |      |  |
| 4S1: NON-         | 24.36 | 30.86 | 45.16     | 45.57 |      | 31.31       | 31.34 | 30.03 | 43.00 |      |  |
| TRADITIONAL       |       |       |           |       |      |             |       |       |       |      |  |
| PROGRAM           |       |       |           |       |      |             |       |       |       |      |  |
| CONCENTRATION     |       |       |           |       |      |             |       |       |       |      |  |
| 5S1: INDUSTRY     |       |       | 8.00      | < 5   |      |             |       | 14.46 | 44.94 |      |  |
| CERTIFICATIONS    |       |       |           |       |      |             |       |       |       |      |  |
|                   |       |       |           |       |      |             |       |       |       |      |  |