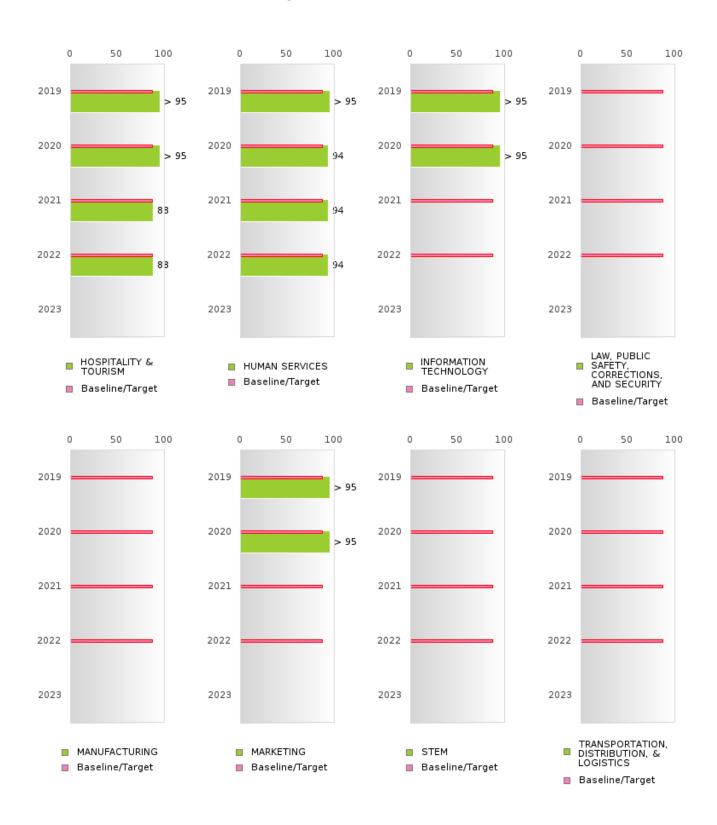

#### FOUR-YEAR ADJUSTED COHORT GRADUATION RATE BY RACE/ETHNICITY

HAZEN SCHOOL DISTRICT Page 11/107 Table of Contents