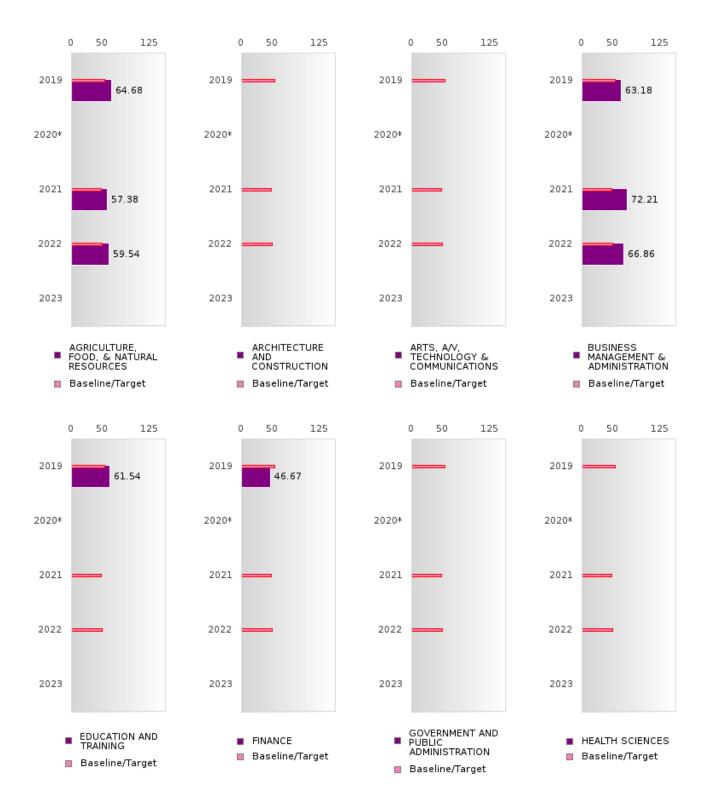

# **Table Of Contents**

| Definitions                                              | 4  |
|----------------------------------------------------------|----|
| Perkins V Performance Measure Scores                     | 6  |
| 1S: Graduation Performance Measures                      | 8  |
| By All Students                                          | 9  |
| By Race/Ethnicity                                        | 11 |
| By Special Population                                    | 14 |
| By Cluster                                               | 19 |
| 2S: Academic Performance Measures                        | 25 |
| By All Students                                          | 26 |
| By Race/Ethnicity                                        | 29 |
| By Special Population                                    | 33 |
| By Cluster                                               | 40 |
| Scatterplot of Weighted Achievement & Value-Added Growth | 49 |
| By All Students                                          | 51 |
| By Race                                                  | 54 |
| By Special Population                                    | 58 |
| By Cluster                                               | 62 |
| 3S1: Postsecondary Placement                             | 70 |
| By All Students                                          | 71 |
| By Race/Ethnicity                                        | 72 |
| By Special Population                                    | 74 |
| By Cluster                                               | 77 |
| By Type                                                  | 80 |
| 4S1: Non-traditional Program Concentration               | 82 |
| By All Students                                          | 83 |
| By Race/Ethnicity                                        | 84 |
| By Special Population                                    | 86 |
| By Cluster                                               | 89 |
| 5S1: Industry Certifications                             | 92 |

#### PERFORMANCE MEASURE SCORES FOR CONCENTRATORS ONLY

| PERFORMANCE       |       | DIS   | TRICT SCO | ORE   |      | STATE SCORE |       |       |       |      |  |
|-------------------|-------|-------|-----------|-------|------|-------------|-------|-------|-------|------|--|
| MEASURES          | 2019  | 2020  | 2021      | 2022  | 2023 | 2019        | 2020  | 2021  | 2022  | 2023 |  |
| 3S1: POST-PROGRAM |       |       | 80.95     | 81.82 |      |             |       | 81.92 | 81.38 |      |  |
| PLACEMENT         |       |       |           |       |      |             |       |       |       |      |  |
|                   |       |       |           |       |      |             |       |       |       |      |  |
| 4S1: NON-         | 24.36 | 30.86 | 45.16     | 45.57 |      | 31.31       | 31.34 | 30.03 | 43.00 |      |  |
| TRADITIONAL       |       |       |           |       |      |             |       |       |       |      |  |
| PROGRAM           |       |       |           |       |      |             |       |       |       |      |  |
| CONCENTRATION     |       |       |           |       |      |             |       |       |       |      |  |
| 5S1: INDUSTRY     |       |       | 8.00      | < 5   |      |             |       | 14.46 | 44.94 |      |  |
| CERTIFICATIONS    |       |       |           |       |      |             |       |       |       |      |  |
|                   |       |       |           |       |      |             |       |       |       |      |  |

The placement data are lagged in this report and the CAR report. The 2022 report includes placement data on students who exited secondary education during the 2021 school year.

HAZEN SCHOOL DISTRICT Page 7/107 Table of Contents