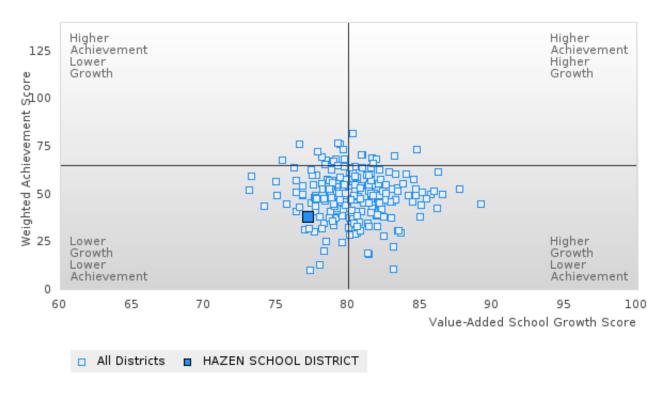

## DISTRIBUTION OF DISTRICT FOUR-YEAR ADJUSTED COHORT GRADUATION RATES

HAZEN SCHOOL DISTRICT Page 9/107 Table of Contents