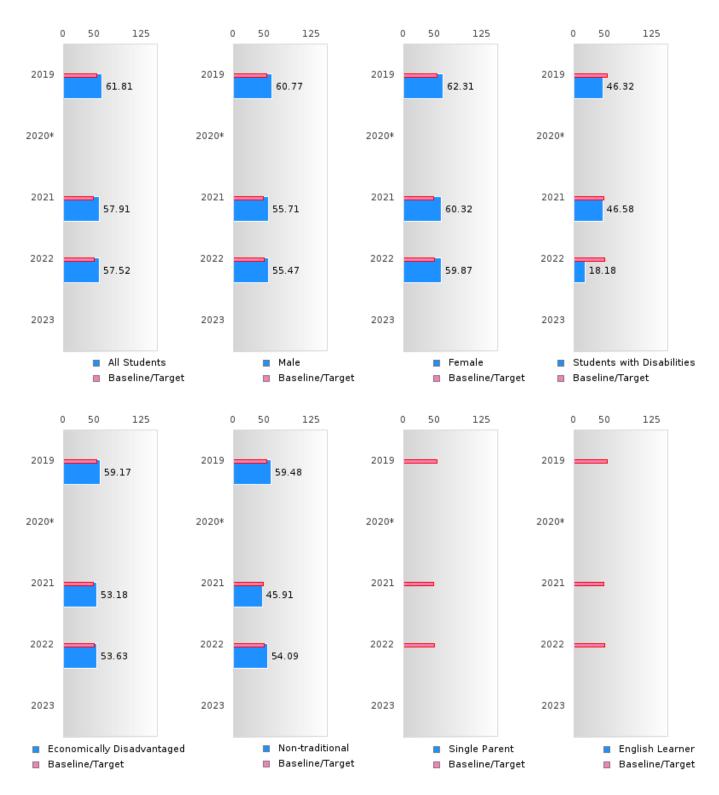

## CONCENTRATORS' PERKINS V PERFORMANCE MEASURE SCORES

| PERFORMANCE                                                        |       | DIST | TRICT SCO | ORE   |      |       | ST    | ATE SCO | RE    |      |
|--------------------------------------------------------------------|-------|------|-----------|-------|------|-------|-------|---------|-------|------|
| MEASURES                                                           | 2019  | 2020 | 2021      | 2022  | 2023 | 2019  | 2020  | 2021    | 2022  | 2023 |
| 1S1: FOUR-YEAR<br>GRADUATION RATE                                  | > 95  | > 95 | 92.00     | 89.66 |      | 96.89 | 97.53 | 96.22   | 96.59 |      |
| 1S2: FIVE-YEAR EXTENDED GRADUATION RATE                            | 88.46 | > 95 | > 95      | 92.00 |      | 97.50 | 97.46 | 97.99   | 96.93 |      |
| 2S1: ACADEMIC<br>PROFICIENCY SCORE<br>IN READING<br>LANGUAGE ARTS* | 61.81 |      | 57.91     | 57.52 |      | 67.19 |       | 65.7    | 65.93 |      |
| 2S2: ACADEMIC<br>PROFICIENCY SCORE<br>IN MATHEMATICS*              | 60.54 |      | 52.52     | 58.27 |      | 61.23 |       | 59.94   | 59.53 |      |
| 2S3: ACADEMIC<br>PROFICIENCY IN<br>SCIENCE*                        | 64.49 |      | 59.68     | 62.13 |      | 67.67 |       | 67.08   | 67.06 |      |

<sup>\*</sup>State-required academic achievement tests were waived in 2020 due to COVID19.

HAZEN SCHOOL DISTRICT Page 6/107 Table of Contents