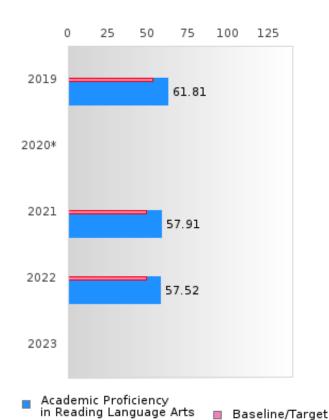

## CONCENTRATORS' PERKINS V PERFORMANCE MEASURE SCORES

| PERFORMANCE                                                        |       | DIST | TRICT SCO | ORE   |      |       | ST    | ATE SCO | RE    |      |
|--------------------------------------------------------------------|-------|------|-----------|-------|------|-------|-------|---------|-------|------|
| MEASURES                                                           | 2019  | 2020 | 2021      | 2022  | 2023 | 2019  | 2020  | 2021    | 2022  | 2023 |
| 1S1: FOUR-YEAR<br>GRADUATION RATE                                  | > 95  | > 95 | 92.00     | 89.66 |      | 96.89 | 97.53 | 96.22   | 96.59 |      |
| 1S2: FIVE-YEAR EXTENDED GRADUATION RATE                            | 88.46 | > 95 | > 95      | 92.00 |      | 97.50 | 97.46 | 97.99   | 96.93 |      |
| 2S1: ACADEMIC<br>PROFICIENCY SCORE<br>IN READING<br>LANGUAGE ARTS* | 61.81 |      | 57.91     | 57.52 |      | 67.19 |       | 65.7    | 65.93 |      |
| 2S2: ACADEMIC<br>PROFICIENCY SCORE<br>IN MATHEMATICS*              | 60.54 |      | 52.52     | 58.27 |      | 61.23 |       | 59.94   | 59.53 |      |
| 2S3: ACADEMIC<br>PROFICIENCY IN<br>SCIENCE*                        | 64.49 |      | 59.68     | 62.13 |      | 67.67 |       | 67.08   | 67.06 |      |