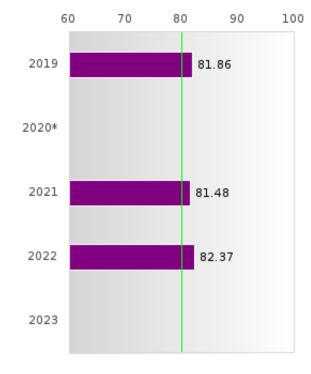

## NON-CONCENTRATORS' PERKINS V PERFORMANCE MEASURE SCORES

| PERFORMANCE                                                        | DISTRICT SCORE STATE SCORE |       |       |       |      |       |       |       |       |      |
|--------------------------------------------------------------------|----------------------------|-------|-------|-------|------|-------|-------|-------|-------|------|
| MEASURES                                                           | 2019                       | 2020  | 2021  | 2022  | 2023 | 2019  | 2020  | 2021  | 2022  | 2023 |
| 1S1: FOUR-YEAR<br>GRADUATION RATE                                  | 80.00                      | 81.82 | 90.00 | 93.33 |      | 77.34 | 78.22 | 79.87 | 78.97 |      |
| 1S2: FIVE-YEAR<br>EXTENDED<br>GRADUATION RATE                      | 87.50                      | 80.00 | 81.82 | 90.00 |      | 82.18 | 79.62 | 80.68 | 82.22 |      |
| 2S1: ACADEMIC<br>PROFICIENCY SCORE<br>IN READING<br>LANGUAGE ARTS* | 64.95                      |       | 62.61 | 61.91 |      | 67.4  |       | 64.35 | 64.77 |      |
| 2S2: ACADEMIC<br>PROFICIENCY SCORE<br>IN MATHEMATICS*              | 64.54                      |       | 58.61 | 66.67 |      | 63.01 |       | 58.66 | 58.82 |      |
| 2S3: ACADEMIC<br>PROFICIENCY IN<br>SCIENCE*                        | 56.84                      |       | 60.94 | 59.71 |      | 65.52 |       | 63.02 | 62.93 |      |