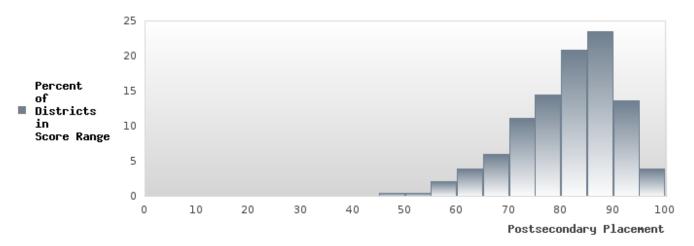

#### PERFORMANCE MEASURE SCORES FOR CONCENTRATORS ONLY

| PERFORMANCE       |       | DIS   | TRICT SCO | ORE   |      | STATE SCORE |       |       |       |      |  |
|-------------------|-------|-------|-----------|-------|------|-------------|-------|-------|-------|------|--|
| MEASURES          | 2019  | 2020  | 2021      | 2022  | 2023 | 2019        | 2020  | 2021  | 2022  | 2023 |  |
| 3S1: POST-PROGRAM |       |       | 80.95     | 81.82 |      |             |       | 81.92 | 81.38 |      |  |
| PLACEMENT         |       |       |           |       |      |             |       |       |       |      |  |
|                   |       |       |           |       |      |             |       |       |       |      |  |
| 4S1: NON-         | 24.36 | 30.86 | 45.16     | 45.57 |      | 31.31       | 31.34 | 30.03 | 43.00 |      |  |
| TRADITIONAL       |       |       |           |       |      |             |       |       |       |      |  |
| PROGRAM           |       |       |           |       |      |             |       |       |       |      |  |
| CONCENTRATION     |       |       |           |       |      |             |       |       |       |      |  |
| 5S1: INDUSTRY     |       |       | 8.00      | < 5   |      |             |       | 14.46 | 44.94 |      |  |
| CERTIFICATIONS    |       |       |           |       |      |             |       |       |       |      |  |
|                   |       |       |           |       |      |             |       |       |       |      |  |

The placement data are lagged in this report and the CAR report. The 2022 report includes placement data on students who exited secondary education during the 2021 school year.

HAZEN SCHOOL DISTRICT Page 7/107 Table of Contents