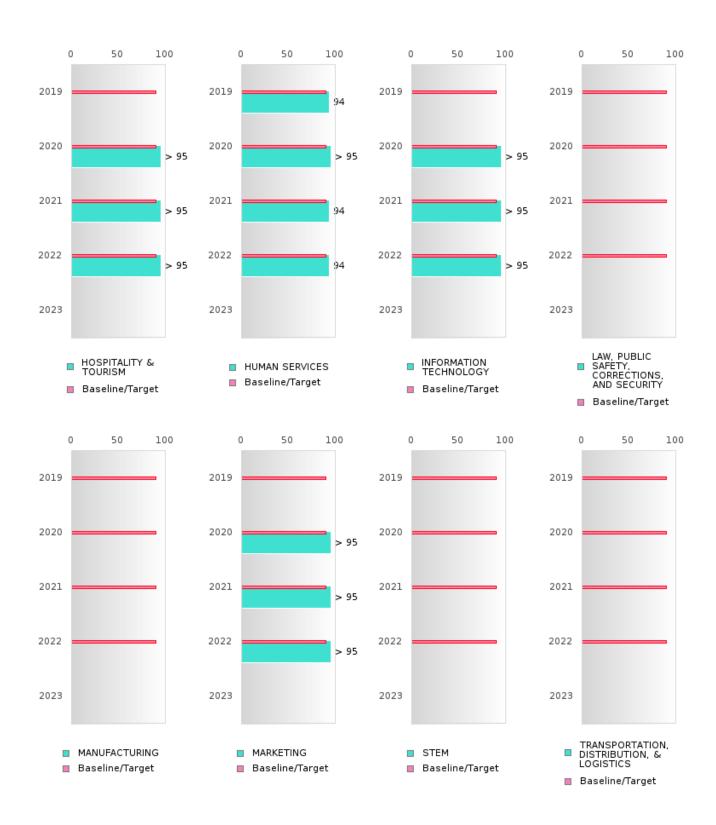

#### FOUR-YEAR ADJUSTED COHORT GRADUATION RATE BY RACE/ETHNICITY

HAZEN SCHOOL DISTRICT Page 11/107 Table of Contents