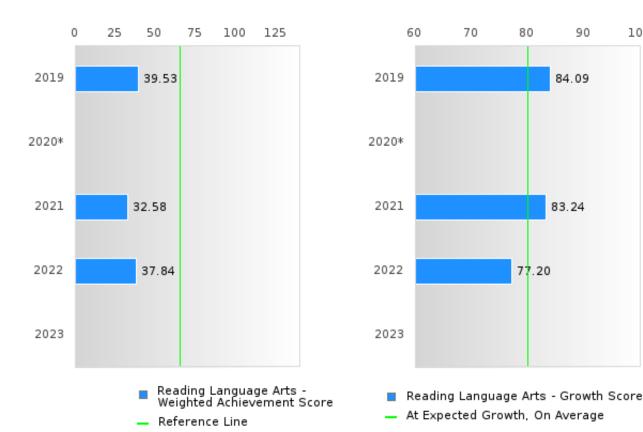

## CONCENTRATORS' PERKINS V PERFORMANCE MEASURE SCORES

| PERFORMANCE                                                        |       | DIST | TRICT SCO | ORE   |      |       | ST    | ATE SCO | RE    |      |
|--------------------------------------------------------------------|-------|------|-----------|-------|------|-------|-------|---------|-------|------|
| MEASURES                                                           | 2019  | 2020 | 2021      | 2022  | 2023 | 2019  | 2020  | 2021    | 2022  | 2023 |
| 1S1: FOUR-YEAR<br>GRADUATION RATE                                  | > 95  | > 95 | 92.00     | 89.66 |      | 96.89 | 97.53 | 96.22   | 96.59 |      |
| 1S2: FIVE-YEAR EXTENDED GRADUATION RATE                            | 88.46 | > 95 | > 95      | 92.00 |      | 97.50 | 97.46 | 97.99   | 96.93 |      |
| 2S1: ACADEMIC<br>PROFICIENCY SCORE<br>IN READING<br>LANGUAGE ARTS* | 61.81 |      | 57.91     | 57.52 |      | 67.19 |       | 65.7    | 65.93 |      |
| 2S2: ACADEMIC<br>PROFICIENCY SCORE<br>IN MATHEMATICS*              | 60.54 |      | 52.52     | 58.27 |      | 61.23 |       | 59.94   | 59.53 |      |
| 2S3: ACADEMIC<br>PROFICIENCY IN<br>SCIENCE*                        | 64.49 |      | 59.68     | 62.13 |      | 67.67 |       | 67.08   | 67.06 |      |

## NON-CONCENTRATORS' PERKINS V PERFORMANCE MEASURE SCORES

| PERFORMANCE                                                        | DISTRICT SCORE STATE SCORE |       |       |       |      |       |       |       |       |      |
|--------------------------------------------------------------------|----------------------------|-------|-------|-------|------|-------|-------|-------|-------|------|
| MEASURES                                                           | 2019                       | 2020  | 2021  | 2022  | 2023 | 2019  | 2020  | 2021  | 2022  | 2023 |
| 1S1: FOUR-YEAR<br>GRADUATION RATE                                  | 80.00                      | 81.82 | 90.00 | 93.33 |      | 77.34 | 78.22 | 79.87 | 78.97 |      |
| 1S2: FIVE-YEAR<br>EXTENDED<br>GRADUATION RATE                      | 87.50                      | 80.00 | 81.82 | 90.00 |      | 82.18 | 79.62 | 80.68 | 82.22 |      |
| 2S1: ACADEMIC<br>PROFICIENCY SCORE<br>IN READING<br>LANGUAGE ARTS* | 64.95                      |       | 62.61 | 61.91 |      | 67.4  |       | 64.35 | 64.77 |      |
| 2S2: ACADEMIC<br>PROFICIENCY SCORE<br>IN MATHEMATICS*              | 64.54                      |       | 58.61 | 66.67 |      | 63.01 |       | 58.66 | 58.82 |      |
| 2S3: ACADEMIC<br>PROFICIENCY IN<br>SCIENCE*                        | 56.84                      |       | 60.94 | 59.71 |      | 65.52 |       | 63.02 | 62.93 |      |