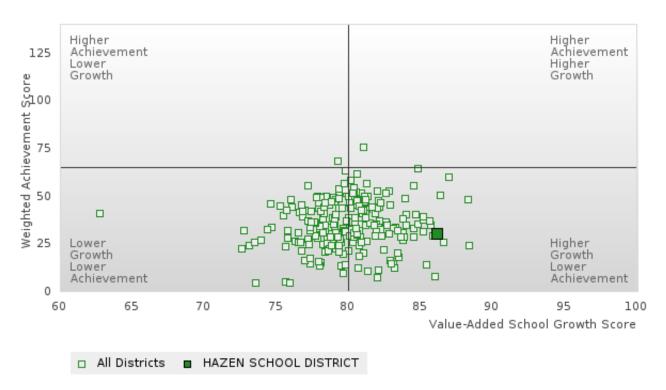

# DISTRIBUTION OF DISTRICT FIVE-YEAR EXTENDED ADJUSTED COHORT GRADUATION RATES

HAZEN SCHOOL DISTRICT Page 10/107 Table of Contents