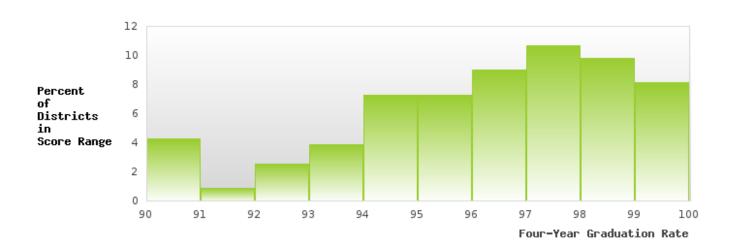

## DISTRIBUTION OF DISTRICT FOUR-YEAR ADJUSTED COHORT GRADUATION RATES

HAZEN SCHOOL DISTRICT Page 9/107 Table of Contents