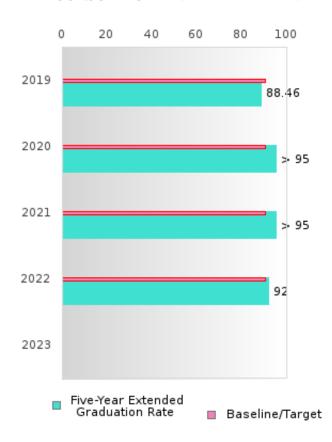

### CONSORTIUM FIVE-YEAR EXTENDED ADJUSTED COHORT GRADUATION RATE

| YEAR | SCORE | BASELINE/<br>TARGET | N  |
|------|-------|---------------------|----|
| 2019 | 88.46 | 90.4                | RV |
| 2020 | > 95  | 90.4                | RV |
| 2021 | > 95  | 90.4                | RV |
| 2022 | 92.00 | 90.4                | RV |
| 2023 |       | 90.4                |    |