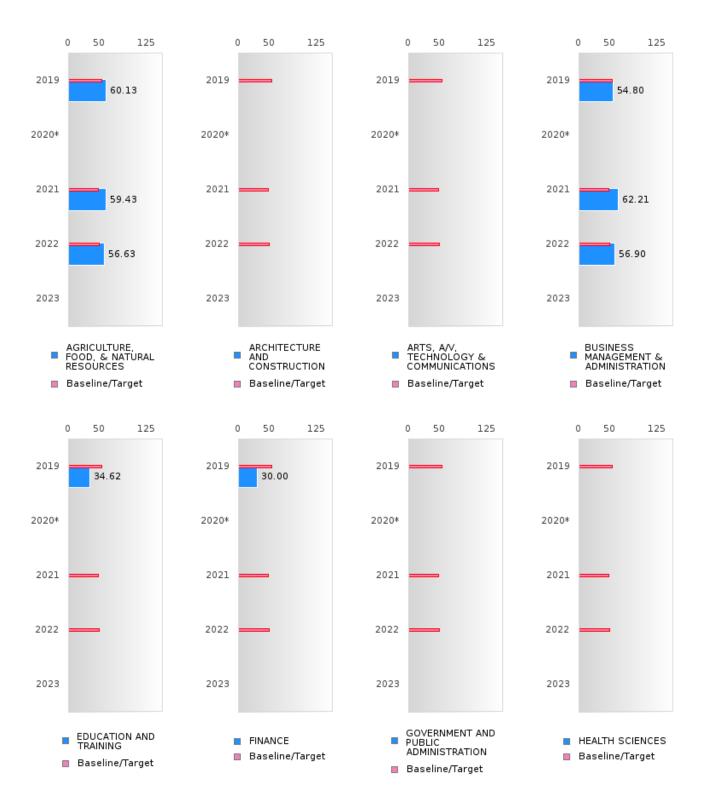

48.9   |
| Military<br>Dependent      | N < 10  | < 10 | 53.26 |          |       | 53.51  | N < 10  | < 10 | 48.4   | N < 10  | < 10 | 48.65  |       |      | 48.9   |
| Migrant                    | N < 10  | < 10 | 53.26 |          |       | 53.51  | N < 10  | < 10 | 48.4   | N < 10  | < 10 | 48.65  |       |      | 48.9   |
| T NT 1 CC                  |         | 1    | T 1   | 1 1 1 .1 | 0     |        |         |      |        |         |      |        |       |      |        |

N: Number of Concentrators with Test Scores Included in the Score

HAZEN SCHOOL DISTRICT Page 39/107 Table of Contents

<sup>\*</sup>State-required academic achievement tests were waived in 2020 due to COVID19.

#### HAZEN SCHOOL DISTRICT

#### ACADEMIC PROFICIENCY SCORE IN READING LANGUAGE ARTS BY CLUSTER



<sup>\*</sup>State-required academic achievement tests were waived in 2020 due to COVID19.

HAZEN SCHOOL DISTRICT Page 40/107 Table of Contents

#### HAZEN SCHOOL DISTRICT

#### ACADEMIC PROFICIENCY SCORE IN READING LANGUAGE ARTS BY CLUSTER



<sup>\*</sup>State-required academic achievement tests were waived in 2020 due to COVID19.

HAZEN SCHOOL DISTRICT Page 41/107 Table of Contents

#### HAZEN SCHOOL DISTRICT

#### ACADEMIC PROFICIENCY SCORE IN MATHEMATICS BY CLUSTER



<sup>\*</sup>State-required academic achievement tests were waived in 2020 due to COVID19.

HAZEN SCHOOL DISTRICT Page 42/107 Table of Contents

#### HAZEN SCHOOL DISTRICT

#### ACADEMIC PROFICIENCY SCORE IN MATHEMATICS BY CLUSTER



<sup>\*</sup>State-required academic achievement tests were waived in 2020 due to COVI