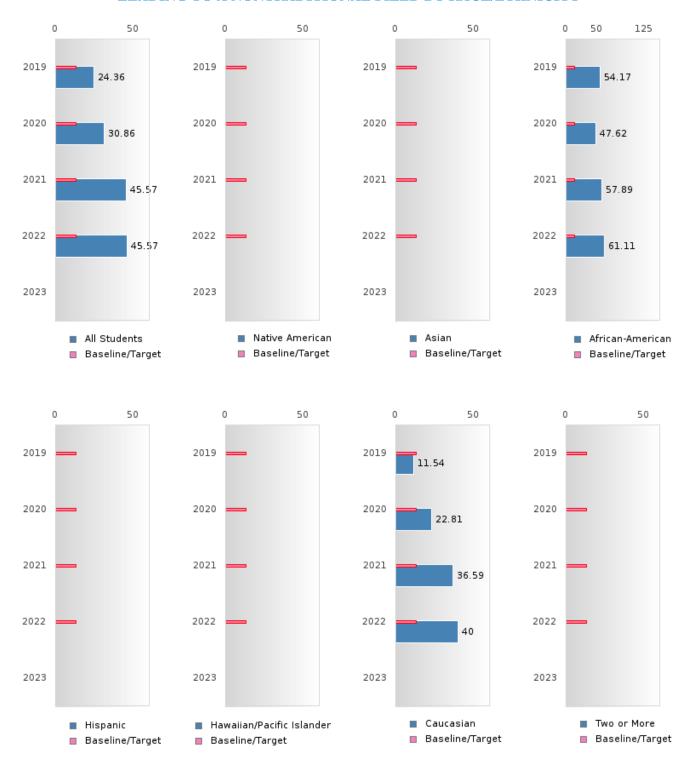

#### PERFORMANCE MEASURE SCORES FOR CONCENTRATORS ONLY

| PERFORMANCE       |       | DIS   | TRICT SCO | ORE   |      | STATE SCORE |       |       |       |      |  |
|-------------------|-------|-------|-----------|-------|------|-------------|-------|-------|-------|------|--|
| MEASURES          | 2019  | 2020  | 2021      | 2022  | 2023 | 2019        | 2020  | 2021  | 2022  | 2023 |  |
| 3S1: POST-PROGRAM |       |       | 80.95     | 81.82 |      |             |       | 81.92 | 81.38 |      |  |
| PLACEMENT         |       |       |           |       |      |             |       |       |       |      |  |
|                   |       |       |           |       |      |             |       |       |       |      |  |
| 4S1: NON-         | 24.36 | 30.86 | 45.16     | 45.57 |      | 31.31       | 31.34 | 30.03 | 43.00 |      |  |
| TRADITIONAL       |       |       |           |       |      |             |       |       |       |      |  |
| PROGRAM           |       |       |           |       |      |             |       |       |       |      |  |
| CONCENTRATION     |       |       |           |       |      |             |       |       |       |      |  |
| 5S1: INDUSTRY     |       |       | 8.00      | < 5   |      |             |       | 14.46 | 44.94 |      |  |
| CERTIFICATIONS    |       |       |           |       |      |             |       |       |       |      |  |
|                   |       |       |           |       |      |             |       |       |       |      |  |