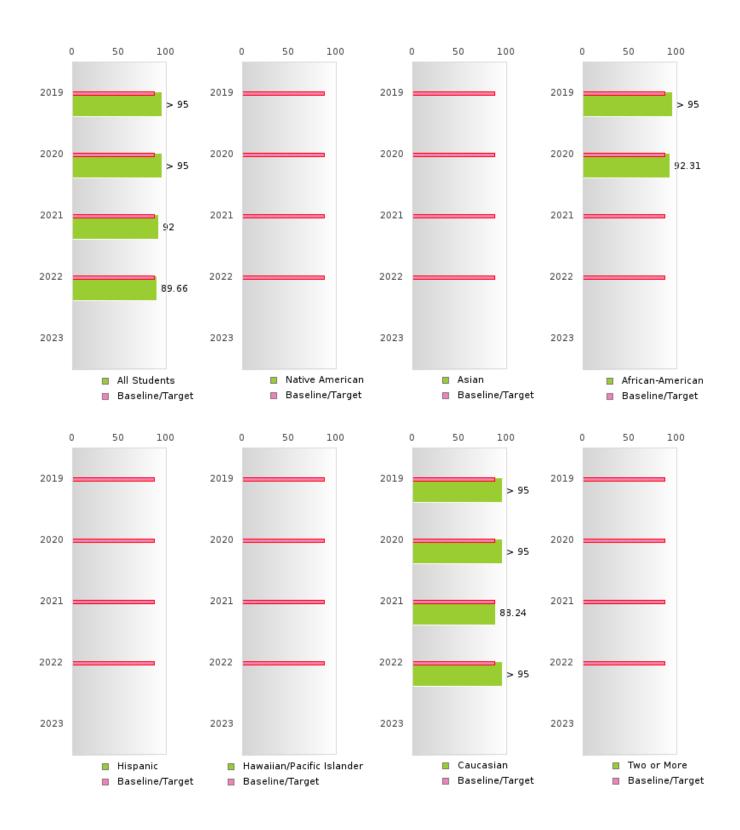

#### FOUR-YEAR ADJUSTED COHORT GRADUATION RATE BY RACE/ETHNICITY

HAZEN SCHOOL DISTRICT Page 11/107 Table of Contents