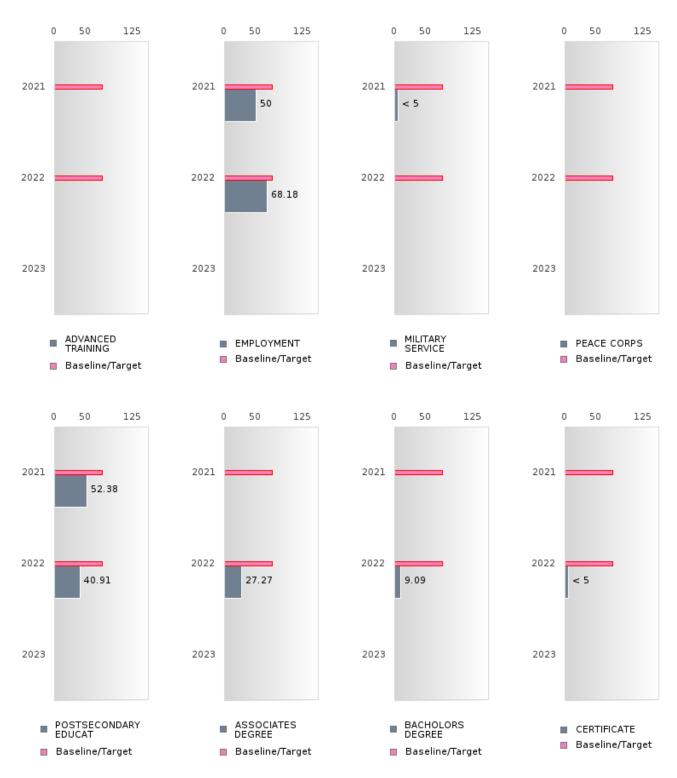

#### PERFORMANCE MEASURE SCORES FOR CONCENTRATORS ONLY

| PERFORMANCE       |       | DIS   | TRICT SCO | ORE   |      | STATE SCORE |       |       |       |      |  |
|-------------------|-------|-------|-----------|-------|------|-------------|-------|-------|-------|------|--|
| MEASURES          | 2019  | 2020  | 2021      | 2022  | 2023 | 2019        | 2020  | 2021  | 2022  | 2023 |  |
| 3S1: POST-PROGRAM |       |       | 80.95     | 81.82 |      |             |       | 81.92 | 81.38 |      |  |
| PLACEMENT         |       |       |           |       |      |             |       |       |       |      |  |
|                   |       |       |           |       |      |             |       |       |       |      |  |
| 4S1: NON-         | 24.36 | 30.86 | 45.16     | 45.57 |      | 31.31       | 31.34 | 30.03 | 43.00 |      |  |
| TRADITIONAL       |       |       |           |       |      |             |       |       |       |      |  |
| PROGRAM           |       |       |           |       |      |             |       |       |       |      |  |
| CONCENTRATION     |       |       |           |       |      |             |       |       |       |      |  |
| 5S1: INDUSTRY     |       |       | 8.00      | < 5   |      |             |       | 14.46 | 44.94 |      |  |
| CERTIFICATIONS    |       |       |           |       |      |             |       |       |       |      |  |
|                   |       |       |           |       |      |             |       |       |       |      |  |