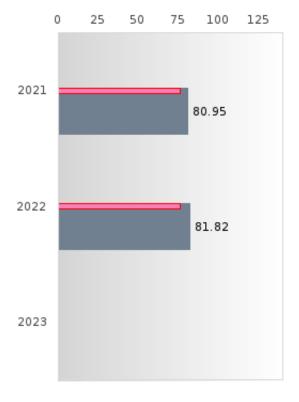

#### PERFORMANCE MEASURE SCORES FOR CONCENTRATORS ONLY

| PERFORMANCE       |       | DIS   | TRICT SCO | ORE   |      | STATE SCORE |       |       |       |      |  |
|-------------------|-------|-------|-----------|-------|------|-------------|-------|-------|-------|------|--|
| MEASURES          | 2019  | 2020  | 2021      | 2022  | 2023 | 2019        | 2020  | 2021  | 2022  | 2023 |  |
| 3S1: POST-PROGRAM |       |       | 80.95     | 81.82 |      |             |       | 81.92 | 81.38 |      |  |
| PLACEMENT         |       |       |           |       |      |             |       |       |       |      |  |
|                   |       |       |           |       |      |             |       |       |       |      |  |
| 4S1: NON-         | 24.36 | 30.86 | 45.16     | 45.57 |      | 31.31       | 31.34 | 30.03 | 43.00 |      |  |
| TRADITIONAL       |       |       |           |       |      |             |       |       |       |      |  |
| PROGRAM           |       |       |           |       |      |             |       |       |       |      |  |
| CONCENTRATION     |       |       |           |       |      |             |       |       |       |      |  |
| 5S1: INDUSTRY     |       |       | 8.00      | < 5   |      |             |       | 14.46 | 44.94 |      |  |
| CERTIFICATIONS    |       |       |           |       |      |             |       |       |       |      |  |
|                   |       |       |           |       |      |             |       |       |       |      |  |

The placement data are lagged in this report and the CAR report. The 2022 report includes placement data on students who exited secondary education during the 2021 school year.

HAZEN SCHOOL DISTRICT Page 7/107 Table of Contents