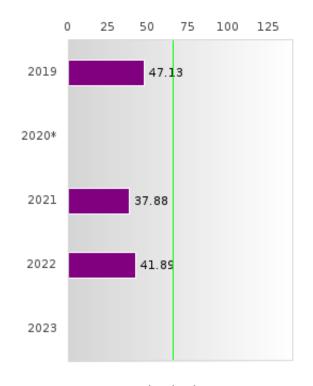

## NON-CONCENTRATORS' PERKINS V PERFORMANCE MEASURE SCORES

| PERFORMANCE                                                        | DISTRICT SCORE STATE SCORE |       |       |       |      |       |       |       |       |      |
|--------------------------------------------------------------------|----------------------------|-------|-------|-------|------|-------|-------|-------|-------|------|
| MEASURES                                                           | 2019                       | 2020  | 2021  | 2022  | 2023 | 2019  | 2020  | 2021  | 2022  | 2023 |
| 1S1: FOUR-YEAR<br>GRADUATION RATE                                  | 80.00                      | 81.82 | 90.00 | 93.33 |      | 77.34 | 78.22 | 79.87 | 78.97 |      |
| 1S2: FIVE-YEAR<br>EXTENDED<br>GRADUATION RATE                      | 87.50                      | 80.00 | 81.82 | 90.00 |      | 82.18 | 79.62 | 80.68 | 82.22 |      |
| 2S1: ACADEMIC<br>PROFICIENCY SCORE<br>IN READING<br>LANGUAGE ARTS* | 64.95                      |       | 62.61 | 61.91 |      | 67.4  |       | 64.35 | 64.77 |      |
| 2S2: ACADEMIC<br>PROFICIENCY SCORE<br>IN MATHEMATICS*              | 64.54                      |       | 58.61 | 66.67 |      | 63.01 |       | 58.66 | 58.82 |      |
| 2S3: ACADEMIC<br>PROFICIENCY IN<br>SCIENCE*                        | 56.84                      |       | 60.94 | 59.71 |      | 65.52 |       | 63.02 | 62.93 |      |