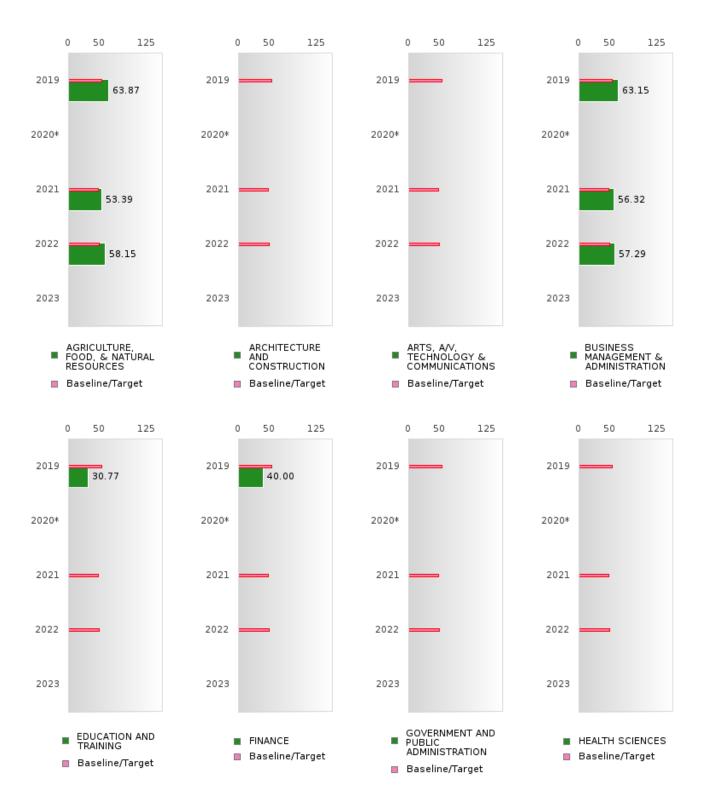

# **Table Of Contents**

| Definitions                                              | 4  |
|----------------------------------------------------------|----|
| Perkins V Performance Measure Scores                     | 6  |
| 1S: Graduation Performance Measures                      | 8  |
| By All Students                                          | 9  |
| By Race/Ethnicity                                        | 11 |
| By Special Population                                    | 14 |
| By Cluster                                               | 19 |
| 2S: Academic Performance Measures                        | 25 |
| By All Students                                          | 26 |
| By Race/Ethnicity                                        | 29 |
| By Special Population                                    | 33 |
| By Cluster                                               | 40 |
| Scatterplot of Weighted Achievement & Value-Added Growth | 49 |
| By All Students                                          | 51 |
| By Race                                                  | 54 |
| By Special Population                                    | 58 |
| By Cluster                                               | 62 |
| 3S1: Postsecondary Placement                             | 70 |
| By All Students                                          | 71 |
| By Race/Ethnicity                                        | 72 |
| By Special Population                                    | 74 |
| By Cluster                                               | 77 |
| By Type                                                  | 80 |
| 4S1: Non-traditional Program Concentration               | 82 |
| By All Students                                          | 83 |
| By Race/Ethnicity                                        | 84 |
| By Special Population                                    | 86 |
| By Cluster                                               | 89 |
| 5S1: Industry Certifications                             | 92 |

#### PERFORMANCE MEASURE SCORES FOR CONCENTRATORS ONLY

| PERFORMANCE       |       | DIS   | TRICT SCO | ORE   |      | STATE SCORE |       |       |       |      |  |
|-------------------|-------|-------|-----------|-------|------|-------------|-------|-------|-------|------|--|
| MEASURES          | 2019  | 2020  | 2021      | 2022  | 2023 | 2019        | 2020  | 2021  | 2022  | 2023 |  |
| 3S1: POST-PROGRAM |       |       | 80.95     | 81.82 |      |             |       | 81.92 | 81.38 |      |  |
| PLACEMENT         |       |       |           |       |      |             |       |       |       |      |  |
|                   |       |       |           |       |      |             |       |       |       |      |  |
| 4S1: NON-         | 24.36 | 30.86 | 45.16     | 45.57 |      | 31.31       | 31.34 | 30.03 | 43.00 |      |  |
| TRADITIONAL       |       |       |           |       |      |             |       |       |       |      |  |
| PROGRAM           |       |       |           |       |      |             |       |       |       |      |  |
| CONCENTRATION     |       |       |           |       |      |             |       |       |       |      |  |
| 5S1: INDUSTRY     |       |       | 8.00      | < 5   |      |             |       | 14.46 | 44.94 |      |  |
| CERTIFICATIONS    |       |       |           |       |      |             |       |       |       |      |  |
|                   |       |       |           |       |      |             |       |       |       |      |  |

The placement data are lagged in this report and the CAR report. The 2022 report includes placement data on students who exited secondary education during the 2021 school year.

HAZEN SCHOOL DISTRICT Page 7/107 Table of Contents