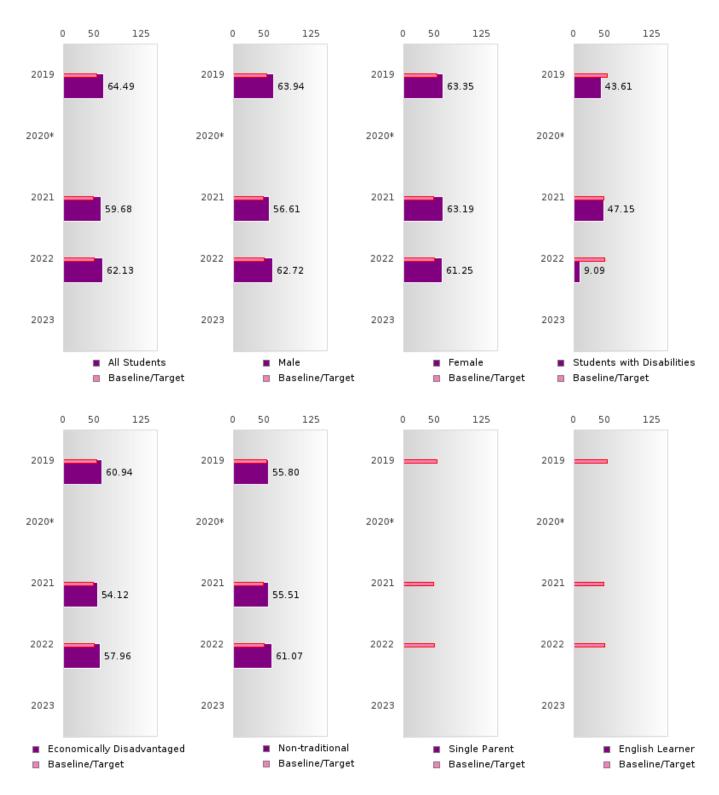

## CONCENTRATORS' PERKINS V PERFORMANCE MEASURE SCORES

| PERFORMANCE                                                        |       | DIST | TRICT SCO | ORE   |      |       | ST    | ATE SCO | RE    |      |
|--------------------------------------------------------------------|-------|------|-----------|-------|------|-------|-------|---------|-------|------|
| MEASURES                                                           | 2019  | 2020 | 2021      | 2022  | 2023 | 2019  | 2020  | 2021    | 2022  | 2023 |
| 1S1: FOUR-YEAR<br>GRADUATION RATE                                  | > 95  | > 95 | 92.00     | 89.66 |      | 96.89 | 97.53 | 96.22   | 96.59 |      |
| 1S2: FIVE-YEAR EXTENDED GRADUATION RATE                            | 88.46 | > 95 | > 95      | 92.00 |      | 97.50 | 97.46 | 97.99   | 96.93 |      |
| 2S1: ACADEMIC<br>PROFICIENCY SCORE<br>IN READING<br>LANGUAGE ARTS* | 61.81 |      | 57.91     | 57.52 |      | 67.19 |       | 65.7    | 65.93 |      |
| 2S2: ACADEMIC<br>PROFICIENCY SCORE<br>IN MATHEMATICS*              | 60.54 |      | 52.52     | 58.27 |      | 61.23 |       | 59.94   | 59.53 |      |
| 2S3: ACADEMIC<br>PROFICIENCY IN<br>SCIENCE*                        | 64.49 |      | 59.68     | 62.13 |      | 67.67 |       | 67.08   | 67.06 |      |

# GRADUATION PERFORMANCE MEASURES [1S1, 1S2]

#### HAZEN SCHOOL DISTRICT

Performance Measures for Graduation Rate consist of a Four-Year Adjusted Cohort Graduation Rate (1S1) and a Five-Year Extended Adjusted Cohort Graduation Rate (1S2). In both cases, only concentrators are included in the measure and concentrators are only counted once.

# Four-Year Adjusted Cohort Graduation Rate [1S1]

- Numerator: The percentage of CTE concentrators who graduate high school, as measured by the fouryear adjusted cohort graduation rate (defined in section 8101 of the Elementary and Secondary Education Act of 1965).
- Denominator: Number of CTE concentrators who, in the reporting year, were included in the State's computation of its graduation rate as defined in the State's Consolidated Accountability Plan pursuant to Section 1111(b)(2) of the ESSA.

#### Formula:

2022 Four-Year Adjusted cohort Graduation Rate

CTE Concentrators in the 2022 Four – Year
Adjusted Cohort who were Actual Graduates
CTE Concentrators in the 2022 Four – Year
Adjusted Cohort who were Expected to Graduate

# Five-Year Extended Adjusted Cohort Graduation Rate [1S2]

- Numerator: The number of CTE concentrators who graduate high school, as measured by extendedyear adjusted cohort graduation rate defined in such section 8101.
- Denominator: Number of CTE concentrators who, in the reporting year, were included in the State's computation of its extended-year cohort graduation rate as defined in the State's Consolidated Accountability Plan pursuant to Section 1111(b)(2) of the ESEA.

#### Formula:

2022 Five-Year Adjusted cohort Graduation Rate

CTE Concentrators in the 2022 Five — Year
Adjusted Cohort who were Actual Graduates
CTE Concentrators in the 2022 Five — Year
Adjusted Cohort who were Expected to Graduate