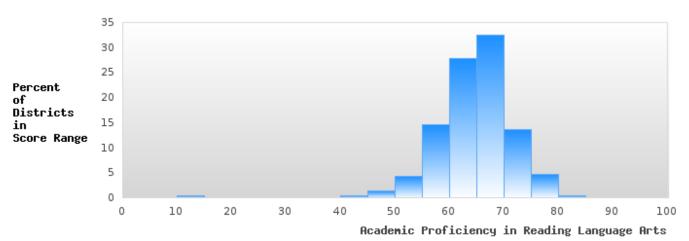

## CONCENTRATORS' PERKINS V PERFORMANCE MEASURE SCORES

| PERFORMANCE                                                        |       | DIST | TRICT SCO | ORE   |      |       | ST    | ATE SCO | RE    |      |
|--------------------------------------------------------------------|-------|------|-----------|-------|------|-------|-------|---------|-------|------|
| MEASURES                                                           | 2019  | 2020 | 2021      | 2022  | 2023 | 2019  | 2020  | 2021    | 2022  | 2023 |
| 1S1: FOUR-YEAR<br>GRADUATION RATE                                  | > 95  | > 95 | 92.00     | 89.66 |      | 96.89 | 97.53 | 96.22   | 96.59 |      |
| 1S2: FIVE-YEAR EXTENDED GRADUATION RATE                            | 88.46 | > 95 | > 95      | 92.00 |      | 97.50 | 97.46 | 97.99   | 96.93 |      |
| 2S1: ACADEMIC<br>PROFICIENCY SCORE<br>IN READING<br>LANGUAGE ARTS* | 61.81 |      | 57.91     | 57.52 |      | 67.19 |       | 65.7    | 65.93 |      |
| 2S2: ACADEMIC<br>PROFICIENCY SCORE<br>IN MATHEMATICS*              | 60.54 |      | 52.52     | 58.27 |      | 61.23 |       | 59.94   | 59.53 |      |
| 2S3: ACADEMIC<br>PROFICIENCY IN<br>SCIENCE*                        | 64.49 |      | 59.68     | 62.13 |      | 67.67 |       | 67.08   | 67.06 |      |

## DISTRIBUTION OF DISTRICT FOUR-YEAR ADJUSTED COHORT GRADUATION RATES

HAZEN SCHOOL DISTRICT Page 9/107 Table of Contents