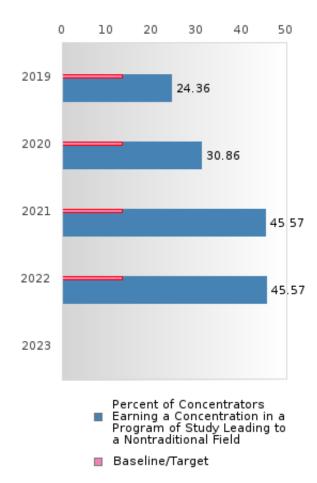

#### PERFORMANCE MEASURE SCORES FOR CONCENTRATORS ONLY

| PERFORMANCE       |       | DIS   | TRICT SCO | ORE   |      | STATE SCORE |       |       |       |      |  |
|-------------------|-------|-------|-----------|-------|------|-------------|-------|-------|-------|------|--|
| MEASURES          | 2019  | 2020  | 2021      | 2022  | 2023 | 2019        | 2020  | 2021  | 2022  | 2023 |  |
| 3S1: POST-PROGRAM |       |       | 80.95     | 81.82 |      |             |       | 81.92 | 81.38 |      |  |
| PLACEMENT         |       |       |           |       |      |             |       |       |       |      |  |
|                   |       |       |           |       |      |             |       |       |       |      |  |
| 4S1: NON-         | 24.36 | 30.86 | 45.16     | 45.57 |      | 31.31       | 31.34 | 30.03 | 43.00 |      |  |
| TRADITIONAL       |       |       |           |       |      |             |       |       |       |      |  |
| PROGRAM           |       |       |           |       |      |             |       |       |       |      |  |
| CONCENTRATION     |       |       |           |       |      |             |       |       |       |      |  |
| 5S1: INDUSTRY     |       |       | 8.00      | < 5   |      |             |       | 14.46 | 44.94 |      |  |
| CERTIFICATIONS    |       |       |           |       |      |             |       |       |       |      |  |
|                   |       |       |           |       |      |             |       |       |       |      |  |