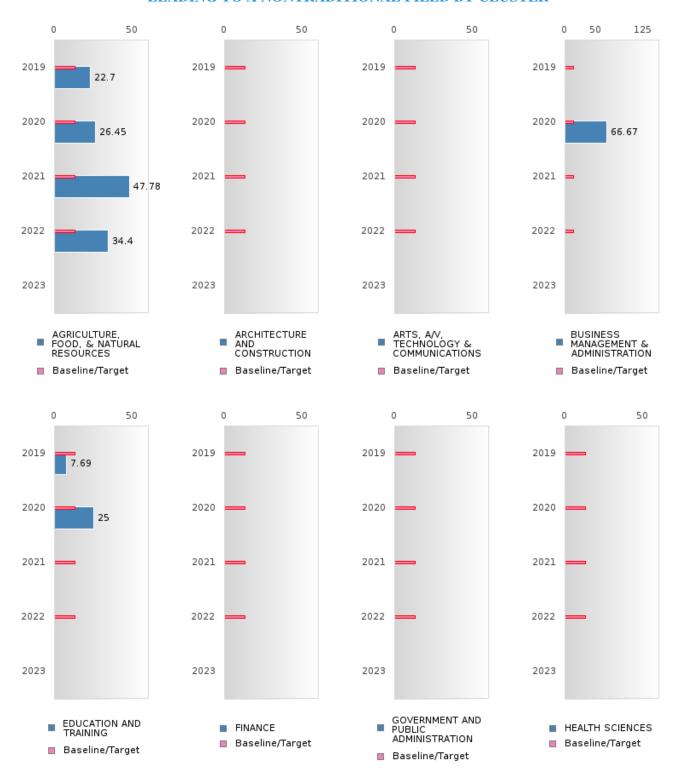

13.33  |       |      | 13.33  |
| Foster Care                |        |      | 13.33        |        |      | 13.33  |       |      | 13.33  |        |      | 13.33  |       |      | 13.33  |
| Military<br>Dependent      |        |      | 13.33        |        |      | 13.33  |       |      | 13.33  |        |      | 13.33  |       |      | 13.33  |
| Migrant                    | N < 10 | < 10 |              | N < 10 | < 10 | 13.33  |       |      | 13.33  |        |      | 13.33  |       |      | 13.33  |

N: Number of Concentrators in a Program of Study Leading to a Nontraditional Field

HAZEN SCHOOL DISTRICT Page 88/107 Table of Contents

#### HAZEN SCHOOL DISTRICT

### PERCENT OF CONCENTRATORS EARNING A CONCENTRATION IN A PROGRAM OF STUDY LEADING TO A NONTRADITIONAL FIELD BY CLUSTER



HAZEN SCHOOL DISTRICT Page 89/107 Table of Contents

#### HAZEN SCHOOL DISTRICT

### PERCENT OF CONCENTRATORS EARNING A CONCENTRATION IN A PROGRAM OF STUDY LEADING TO A NONTRADITIONAL FIELD BY CLUSTER



HAZEN SCHOOL DISTRICT Page 90/107 Table of Contents

### HAZEN SCHOOL DISTRICT

## PERCENT OF CONCENTRATORS EARNING A CONCENTRATION IN A PROGRAM OF STUDY LEADING TO A NONTRADITIONAL FIELD BY CLUSTER

| RACE                                                   |        | 2019 |       |       | 2020 |        |        | 2021 |        |        | 2022 |        |       | 2023 |        |
|--------------------------------------------------------|--------|------|-------|-------|------|--------|--------|------|--------|--------|------|--------|-------|------|--------|
|