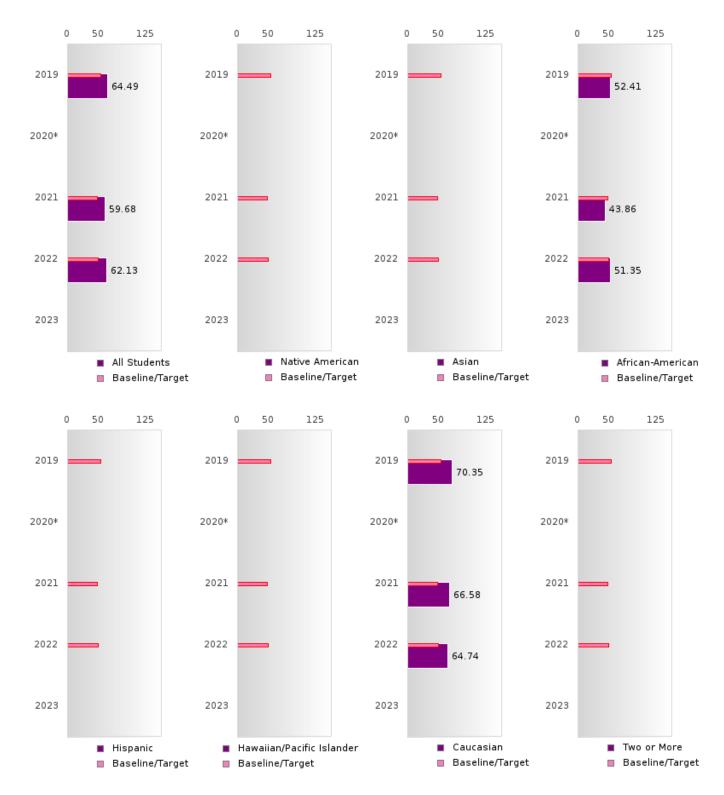

## CONCENTRATORS' PERKINS V PERFORMANCE MEASURE SCORES

| PERFORMANCE                                                        |       | DIST | TRICT SCO | ORE   |      |       | ST    | ATE SCO | RE    |      |
|--------------------------------------------------------------------|-------|------|-----------|-------|------|-------|-------|---------|-------|------|
| MEASURES                                                           | 2019  | 2020 | 2021      | 2022  | 2023 | 2019  | 2020  | 2021    | 2022  | 2023 |
| 1S1: FOUR-YEAR<br>GRADUATION RATE                                  | > 95  | > 95 | 92.00     | 89.66 |      | 96.89 | 97.53 | 96.22   | 96.59 |      |
| 1S2: FIVE-YEAR EXTENDED GRADUATION RATE                            | 88.46 | > 95 | > 95      | 92.00 |      | 97.50 | 97.46 | 97.99   | 96.93 |      |
| 2S1: ACADEMIC<br>PROFICIENCY SCORE<br>IN READING<br>LANGUAGE ARTS* | 61.81 |      | 57.91     | 57.52 |      | 67.19 |       | 65.7    | 65.93 |      |
| 2S2: ACADEMIC<br>PROFICIENCY SCORE<br>IN MATHEMATICS*              | 60.54 |      | 52.52     | 58.27 |      | 61.23 |       | 59.94   | 59.53 |      |
| 2S3: ACADEMIC<br>PROFICIENCY IN<br>SCIENCE*                        | 64.49 |      | 59.68     | 62.13 |      | 67.67 |       | 67.08   | 67.06 |      |