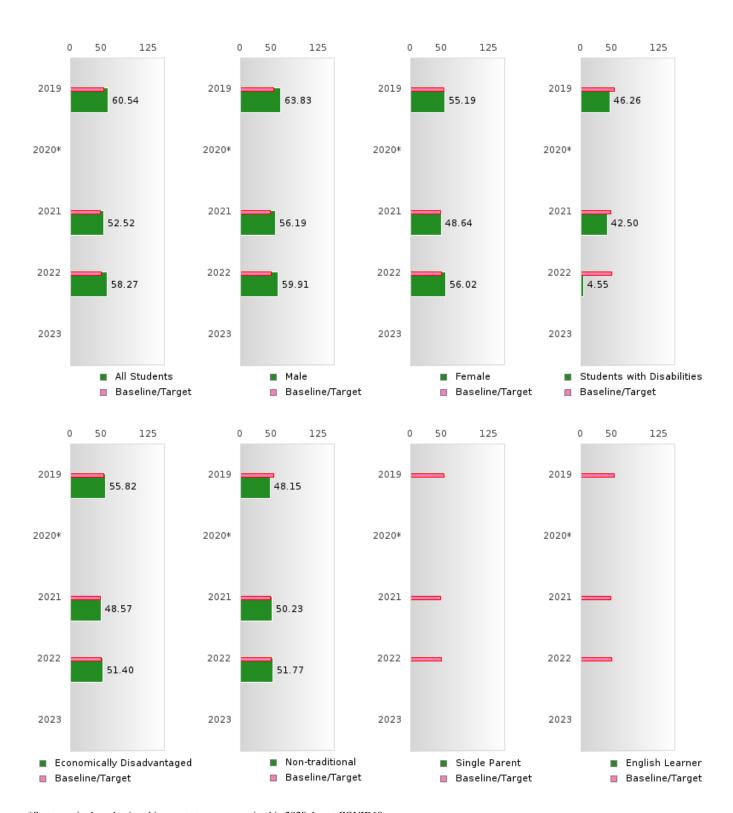

## CONCENTRATORS' PERKINS V PERFORMANCE MEASURE SCORES

| PERFORMANCE                                                        |       | DIST | TRICT SCO | ORE   |      |       | ST    | ATE SCO | RE    |      |
|--------------------------------------------------------------------|-------|------|-----------|-------|------|-------|-------|---------|-------|------|
| MEASURES                                                           | 2019  | 2020 | 2021      | 2022  | 2023 | 2019  | 2020  | 2021    | 2022  | 2023 |
| 1S1: FOUR-YEAR<br>GRADUATION RATE                                  | > 95  | > 95 | 92.00     | 89.66 |      | 96.89 | 97.53 | 96.22   | 96.59 |      |
| 1S2: FIVE-YEAR EXTENDED GRADUATION RATE                            | 88.46 | > 95 | > 95      | 92.00 |      | 97.50 | 97.46 | 97.99   | 96.93 |      |
| 2S1: ACADEMIC<br>PROFICIENCY SCORE<br>IN READING<br>LANGUAGE ARTS* | 61.81 |      | 57.91     | 57.52 |      | 67.19 |       | 65.7    | 65.93 |      |
| 2S2: ACADEMIC<br>PROFICIENCY SCORE<br>IN MATHEMATICS*              | 60.54 |      | 52.52     | 58.27 |      | 61.23 |       | 59.94   | 59.53 |      |
| 2S3: ACADEMIC<br>PROFICIENCY IN<br>SCIENCE*                        | 64.49 |      | 59.68     | 62.13 |      | 67.67 |       | 67.08   | 67.06 |      |

<sup>\*</sup>State-required academic achievement tests were waived in 2020 due to COVID19.

HAZEN SCHOOL DISTRICT Page 6/107 Table of Contents