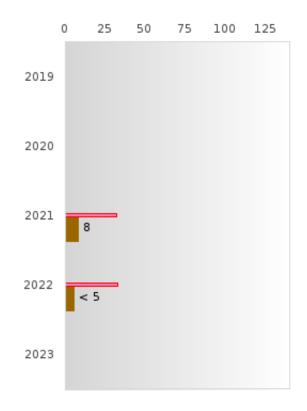

#### PERFORMANCE MEASURE SCORES FOR CONCENTRATORS ONLY

| PERFORMANCE       |       | DIS   | TRICT SCO | ORE   |      | STATE SCORE |       |       |       |      |  |
|-------------------|-------|-------|-----------|-------|------|-------------|-------|-------|-------|------|--|
| MEASURES          | 2019  | 2020  | 2021      | 2022  | 2023 | 2019        | 2020  | 2021  | 2022  | 2023 |  |
| 3S1: POST-PROGRAM |       |       | 80.95     | 81.82 |      |             |       | 81.92 | 81.38 |      |  |
| PLACEMENT         |       |       |           |       |      |             |       |       |       |      |  |
|                   |       |       |           |       |      |             |       |       |       |      |  |
| 4S1: NON-         | 24.36 | 30.86 | 45.16     | 45.57 |      | 31.31       | 31.34 | 30.03 | 43.00 |      |  |
| TRADITIONAL       |       |       |           |       |      |             |       |       |       |      |  |
| PROGRAM           |       |       |           |       |      |             |       |       |       |      |  |
| CONCENTRATION     |       |       |           |       |      |             |       |       |       |      |  |
| 5S1: INDUSTRY     |       |       | 8.00      | < 5   |      |             |       | 14.46 | 44.94 |      |  |
| CERTIFICATIONS    |       |       |           |       |      |             |       |       |       |      |  |
|                   |       |       |           |       |      |             |       |       |       |      |  |