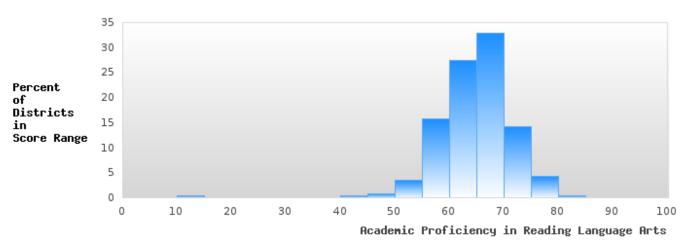

### DISTRIBUTION OF DISTRICT SCORES FOR ACADEMIC PROFICIENCY IN READING LANGUAGE ARTS

NORFORK SCHOOL DISTRICT Page 26/107 Table of Contents

<sup>\*</sup>State-required academic achievement tests were waived in 2020 due to COVID19.