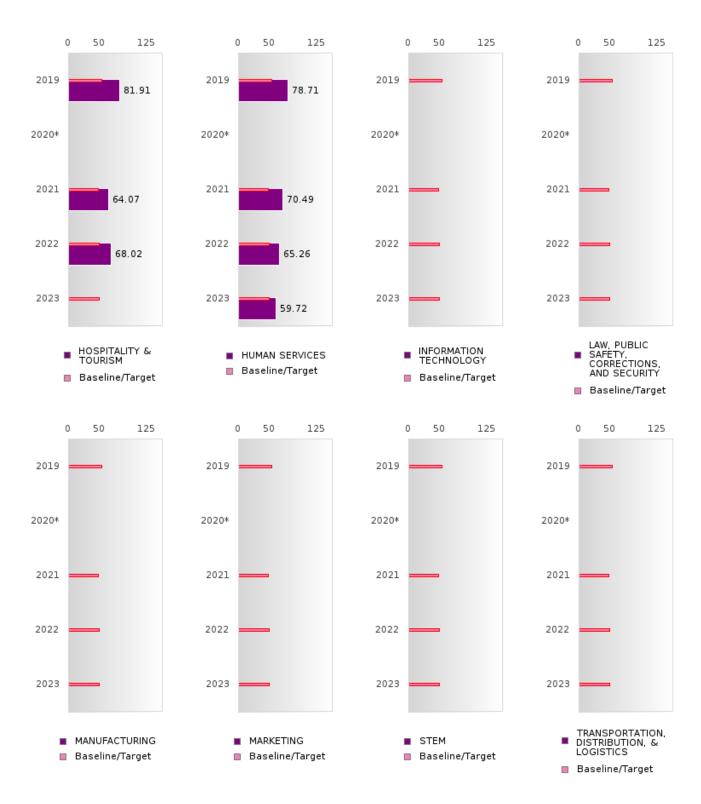

#### FOUR-YEAR ADJUSTED GRADUATION RATE BY CLUSTER

| RACE                  |         | 2019 | -      |         | 2020 | -        |        | 2021 | -        |        | 2022  | -      |         | 2023  |        |
|-----------------------|---------|------|--------|---------|------|----------|--------|------|----------|--------|-------|--------|---------|-------|--------|
| TuteE                 | Score   | N    | Target | Score   | N    | Target   | Score  | N    | Target   | Score  | N     | Target | Score   | N     | Target |
|                       | Beere   | - 1  |        |         |      | <u> </u> | COHOR' |      | <u> </u> |        |       | Targot | Beere   | - 1 1 | Targot |
| AGRICULTUR            | N < 10  | < 10 |        | N < 10  | < 10 | 87.18    | > 95   | RV   |          | N < 10 | < 10  | 87.18  | N < 10  | < 10  | 87.18  |
| E, FOOD, &            |         |      |        |         |      | 0        |        |      |          |        |       |        |         |       |        |
| NATURAL               |         |      |        |         |      |          |        |      |          |        |       |        |         |       |        |
| RESOURCES             |         |      |        |         |      |          |        |      |          |        |       |        |         |       |        |
| ARCHITECTU            |         |      | 87.18  |         |      | 87.18    |        |      | 87.18    |        |       | 87.18  |         |       | 87.18  |
| RE AND CONS           |         |      |        |         |      |          |        |      |          |        |       |        |         |       |        |
| TRUCTION              |         |      |        |         |      |          |        |      |          |        |       |        |         |       |        |
| ARTS, A/V,            |         |      | 87.18  |         |      | 87.18    |        |      | 87.18    |        |       | 87.18  |         |       | 87.18  |
| TECHNOLOGY            |         |      |        |         |      |          |        |      |          |        |       |        |         |       |        |
| & COMMUNIC            |         |      |        |         |      |          |        |      |          |        |       |        |         |       |        |
| ATIONS                |         |      |        |         |      |          |        |      |          |        |       |        |         |       |        |
| <b>BUSINESS MA</b>    | N < 10  | < 10 | 87.18  | N < 10  | < 10 | 87.18    | N < 10 | < 10 | 87.18    | N < 10 | < 10  | 87.18  | N < 10  | < 10  | 87.18  |
| NAGEMENT &            |         |      |        |         |      |          |        |      |          |        |       |        |         |       |        |
| ADMINISTRAT           |         |      |        |         |      |          |        |      |          |        |       |        |         |       |        |
| ION                   |         |      |        |         |      |          |        |      |          |        |       |        |         |       |        |
| EDUCATION             | N < 10  | < 10 | 87.18  |         |      | 87.18    |        |      | 87.18    |        |       | 87.18  |         |       | 87.18  |
| AND                   |         |      |        |         |      |          |        |      |          |        |       |        |         |       |        |
| TRAINING              |         |      |        |         |      |          |        |      |          |        |       |        |         |       |        |
| FINANCE               | N < 10  | < 10 | 87.18  | N < 10  | < 10 | 87.18    |        |      | 87.18    |        |       | 87.18  |         |       | 87.18  |
| GOVERNMEN             |         |      | 87.18  |         |      | 87.18    |        |      | 87.18    | N < 10 | < 10  | 87.18  |         |       | 87.18  |
| T AND PUBLIC          |         |      |        |         |      |          |        |      |          |        |       |        |         |       |        |
| ADMINISTRAT           |         |      |        |         |      |          |        |      |          |        |       |        |         |       |        |
| ION                   |         |      |        |         |      |          |        |      |          |        |       |        |         |       |        |
|                       | N < 10  | < 10 | 87.18  |         |      | 87.18    | N < 10 | < 10 | 87.18    | N < 10 | < 10  | 87.18  | N < 10  | < 10  | 87.18  |
| SCIENCES              |         |      |        |         |      |          |        |      |          |        |       |        |         |       |        |
| HOSPITALITY           | N < 10  | < 10 | 87.18  | N < 10  | < 10 | 87.18    | N < 10 | < 10 | 87.18    | N < 10 | < 10  | 87.18  | N < 10  | < 10  | 87.18  |
| & TOURISM             | NT 10   | 1.0  | 07.10  | 37 10   | 1.0  | 05.10    | 0.5    | D.F. | 05.10    | 02.00  | D. 7. | 05.10  | 0.5     | D. 7. | 07.10  |
| HUMAN                 | N < 10  | < 10 | 87.18  | N < 10  | < 10 | 87.18    | > 95   | RV   | 87.18    | 93.00  | RV    | 87.18  | > 95    | RV    | 87.18  |
| SERVICES              | NT . 10 | . 10 | 07.10  | NT . 10 | . 10 | 07.10    |        |      | 07.10    |        |       | 07.10  | NT . 10 | . 10  | 07.10  |
| INFORMATIO            | N < 10  | < 10 | 87.18  | N < 10  | < 10 | 87.18    |        |      | 87.18    |        |       | 87.18  | N < 10  | < 10  | 87.18  |
| N<br>TECHNOLOGY       |         |      |        |         |      |          |        |      |          |        |       |        |         |       |        |
| LAW, PUBLIC           | N < 10  | < 10 | 87.18  |         |      | 87.18    |        |      | 87.18    |        |       | 87.18  |         |       | 87.18  |
|                       | N < 10  | < 10 | 87.18  |         |      | 87.18    |        |      | 87.18    |        |       | 87.18  |         |       | 87.18  |
| SAFETY,<br>CORRECTION |         |      |        |         |      |          |        |      |          |        |       |        |         |       |        |
| S, AND                |         |      |        |         |      |          |        |      |          |        |       |        |         |       |        |
| SECURITY              |         |      |        |         |      |          |        |      |          |        |       |        |         |       |        |
| MANUFACTU             |         |      | 87.18  |         |      | 87.18    |        |      | 87.18    |        |       | 87.18  |         |       | 87.18  |
| RING                  |         |      | 07.10  |         |      | 07.10    |        |      | 07.10    |        |       | 07.10  |         |       | 07.10  |
|                       | N < 10  | < 10 | 87.18  | N < 10  | < 10 | 87.18    |        |      | 87.18    |        |       | 87.18  |         |       | 87.18  |
| STEM                  | _, ,10  | . 10 | 87.18  | -, ,10  | - 10 | 87.18    |        |      | 87.18    |        |       | 87.18  |         |       | 87.18  |
| TRANSPORTA            |         |      |        | N < 10  | < 10 |          | N < 10 | < 10 | 87.18    |        |       | 87.18  |         |       | 87.18  |
| TION, DISTRIB         |         |      | 00     |         | - 10 | 010      |        | . 10 | 010      |        |       | 010    |         |       | 010    |
| UTION, &              |         |      |        |         |      |          |        |      |          |        |       |        |         |       |        |
| LOGISTICS             |         |      |        |         |      |          |        |      |          |        |       |        |         |       |        |

NORFORK SCHOOL DISTRICT Page 23/107 Table of Contents