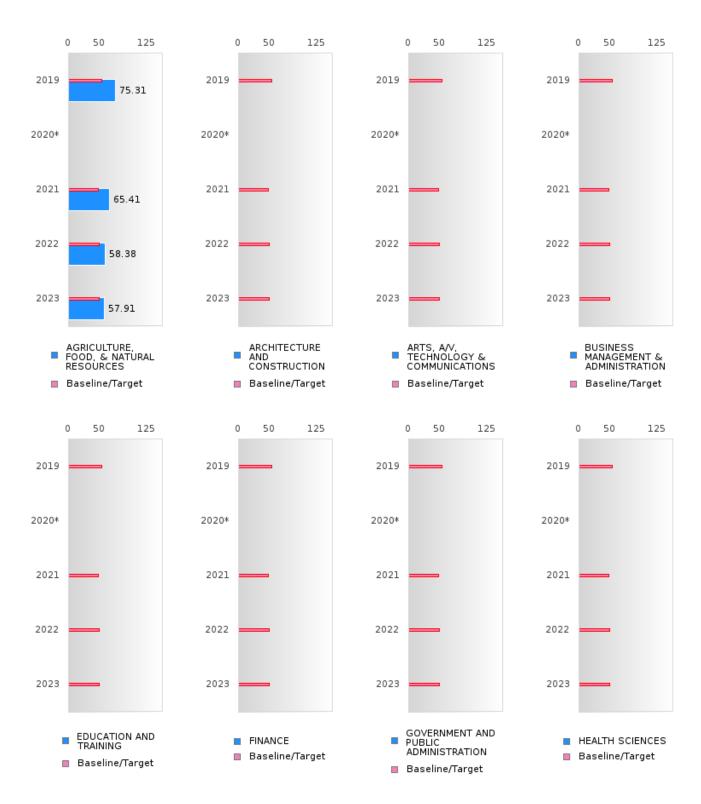

#### ACADEMIC PROFICIENCY SCORE TABLE BY READING LANGUAGE ARTS AND CLUSTER

| ACADEMIC                                                   | PROF   |      | ICY SU       | CORE  |       | E BY   | KEADI  |      | ANGU.  | AGE A  |      | ND C   | LUSIE  |      |        |
|------------------------------------------------------------|--------|------|--------------|-------|-------|--------|--------|------|--------|--------|------|--------|--------|------|--------|
| RACE                                                       |        | 2019 |              |       | 2020* |        |        | 2021 |        |        | 2022 |        |        | 2023 |        |
|                                                            | Score  | N    | Base<br>line | Score | N     | Target |        | N    | Target | Score  | N    | Target | Score  | N    | Target |
|                                                            |        |      |              |       | REA   |        | ANGUA  |      |        |        |      |        |        |      |        |
| AGRICULTUR<br>E, FOOD, &<br>NATURAL<br>RESOURCES           | 75.31  | 23   | 52.78        |       |       | 53.03  | 65.41  | 24   | 48.45  | 58.38  | 16   | 48.7   | 57.91  | 14   | 48.95  |
| ARCHITECTU<br>RE AND CONS<br>TRUCTION                      | N < 10 | < 10 | 52.78        |       |       | 53.03  | N < 10 | < 10 |        | N < 10 |      | 48.7   | N < 10 | < 10 | 48.95  |
| ARTS, A/V,<br>TECHNOLOGY<br>& COMMUNIC<br>ATIONS           | N < 10 | < 10 | 52.78        |       |       | 53.03  | N < 10 | < 10 | 48.45  | N < 10 | < 10 | 48.7   | N < 10 | < 10 | 48.95  |
| BUSINESS MA<br>NAGEMENT &<br>ADMINISTRAT<br>ION            | N < 10 | < 10 | 52.78        |       |       | 53.03  | N < 10 | < 10 | 48.45  | N < 10 | < 10 | 48.7   | N < 10 | < 10 | 48.95  |
| EDUCATION<br>AND<br>TRAINING                               | N < 10 | < 10 | 52.78        |       |       | 53.03  | N < 10 | < 10 |        | N < 10 |      | 48.7   | N < 10 | < 10 | 48.95  |
| FINANCE                                                    | N < 10 | < 10 | 52.78        |       |       | 53.03  | N < 10 | < 10 | 48.45  | N < 10 | < 10 | 48.7   | N < 10 | < 10 | 48.95  |
| GOVERNMEN<br>T AND PUBLIC<br>ADMINISTRAT<br>ION            | N < 10 | < 10 | 52.78        |       |       | 53.03  | N < 10 | < 10 | 48.45  | N < 10 | < 10 | 48.7   | N < 10 | < 10 | 48.95  |
| HEALTH<br>SCIENCES                                         | N < 10 | < 10 | 52.78        |       |       | 53.03  | N < 10 | < 10 | 48.45  | N < 10 | < 10 | 48.7   | N < 10 | < 10 | 48.95  |
| HOSPITALITY & TOURISM                                      | 77.04  | 11   | 52.78        |       |       | 53.03  | 75.97  | 21   | 48.45  | 61.58  | 21   | 48.7   | N < 10 | < 10 | 48.95  |
| HUMAN<br>SERVICES                                          | 82.06  | 18   | 52.78        |       |       | 53.03  | 79.96  | 35   | 48.45  | 62.26  | 30   | 48.7   | 60.91  | 25   | 48.95  |
| INFORMATIO<br>N<br>TECHNOLOGY                              | N < 10 | < 10 | 52.78        |       |       | 53.03  | N < 10 | < 10 | 48.45  | N < 10 | < 10 | 48.7   | N < 10 | < 10 | 48.95  |
| LAW, PUBLIC<br>SAFETY,<br>CORRECTION<br>S, AND<br>SECURITY | N < 10 | < 10 | 52.78        |       |       | 53.03  | N < 10 | < 10 | .00    | N < 10 | , 10 | 48.7   | N < 10 | < 10 | 48.95  |
| MANUFACTU<br>RING                                          | N < 10 | < 10 | 52.78        |       |       |        | N < 10 | < 10 |        | N < 10 |      |        | N < 10 |      | 48.95  |
| MARKETING                                                  | N < 10 |      | 52.78        |       |       |        | N < 10 | < 10 |        | N < 10 |      |        | N < 10 |      | 48.95  |
| STEM                                                       | N < 10 |      | 52.78        |       |       |        | N < 10 | < 10 |        | N < 10 |      | 48.7   | N < 10 | < 10 | 48.95  |
| TRANSPORTA<br>TION, DISTRIB<br>UTION, &<br>LOGISTICS       | N < 10 | < 10 | 52.78        |       |       | 53.03  | N < 10 | < 10 | 48.45  | N < 10 | < 10 | 48.7   | N < 10 | < 10 | 48.95  |