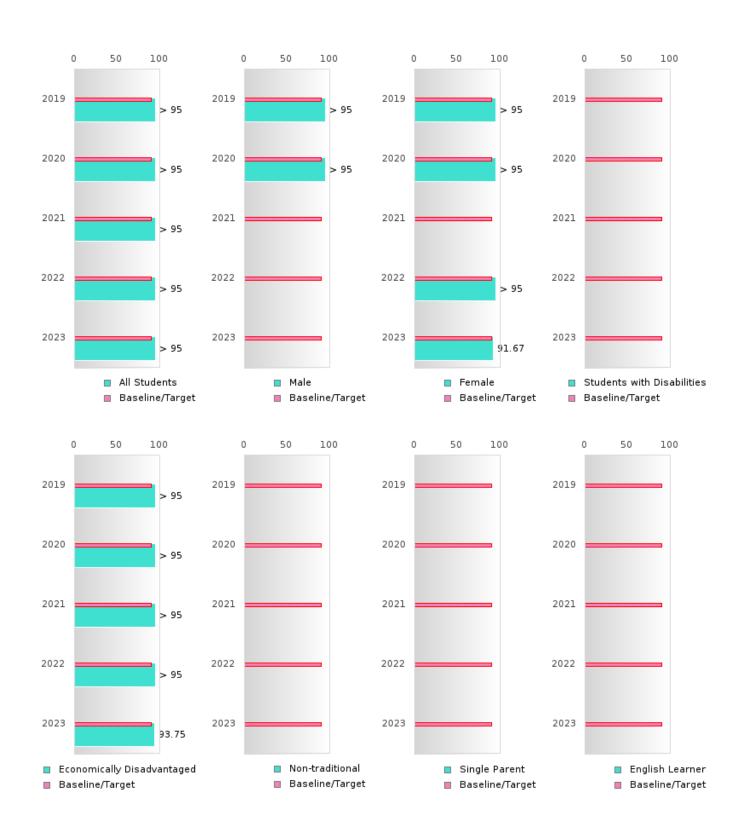

#### GRADUATION RATE BY SPECIAL POPULATION

| RACE                       |        | 2019 |        |         | 2020  |        |         | 2021 |        |         | 2021 2022 |        |        | 2023 |        |  |
|----------------------------|--------|------|--------|---------|-------|--------|---------|------|--------|---------|-----------|--------|--------|------|--------|--|
|                            | Score  | N    | Target | Score   | N     | Target | Score   | N    | Target | Score   | N         | Target | Score  | N    | Target |  |
|                            |        |      | FO     | UR-YEA  | R ADJ | USTED  | COHORT  | ΓGRA | DUATIO | ON RATI | E         |        |        |      |        |  |
| All Students               | > 95   | RV   | 87.18  | > 95    | RV    | 87.18  | > 95    | RV   | 87.18  | > 95    | RV        | 87.18  | > 95   | RV   | 87.18  |  |
| Male                       | > 95   | RV   |        | N < 10  | < 10  | 87.18  | N < 10  | < 10 | 87.18  | N < 10  | < 10      | 87.18  | N < 10 | < 10 | 87.18  |  |
| Female                     | > 95   | RV   | 87.18  | N < 10  | < 10  | 87.18  | > 95    | RV   | 87.18  | 91.67   | RV        | 87.18  | > 95   | RV   | 87.18  |  |
| Students with Disabilities | N < 10 | < 10 | 87.18  | N < 10  | < 10  | 87.18  | N < 10  | < 10 | 87.18  | N < 10  | < 10      | 87.18  | N < 10 | < 10 | 87.18  |  |
| Economically Disadvantaged | > 95   | RV   | 87.18  | > 95    | RV    | 87.18  | > 95    | RV   | 87.18  | 93.75   | RV        | 87.18  | > 95   | RV   | 87.18  |  |
| Non-traditional            | N < 10 | < 10 |        | N < 10  | < 10  | 87.18  | N < 10  | < 10 | 87.18  | N < 10  | < 10      | 87.18  | N < 10 | < 10 | 87.18  |  |
| Single Parent              |        |      | 87.18  |         |       | 87.18  |         |      | 87.18  |         |           | 87.18  |        |      | 87.18  |  |
| English Learner            |        |      | 87.18  |         |       | 87.18  |         |      | 87.18  |         |           | 87.18  |        |      | 87.18  |  |
| Homeless                   | N < 10 | < 10 |        | N < 10  | < 10  |        | N < 10  | < 10 |        | N < 10  | < 10      |        | N < 10 | < 10 | 87.18  |  |
| Foster Care                |        |      | 87.18  |         |       | 87.18  |         |      | 87.18  |         |           | 87.18  |        |      | 87.18  |  |
| Military                   |        |      | 87.18  | N < 10  | < 10  | 87.18  |         |      | 87.18  |         |           | 87.18  |        |      | 87.18  |  |
| Dependent                  |        |      |        |         |       |        |         |      |        |         |           |        |        |      |        |  |
| Migrant                    |        |      | 87.18  |         |       | 87.18  |         |      | 87.18  |         |           | 87.18  |        |      | 87.18  |  |
|                            |        |      |        | EAR EXT |       |        | STED CC |      |        | UATION  |           |        |        |      |        |  |
| All Students               | > 95   | RV   | 90.4   | > 95    | RV    | 90.4   | > 95    | RV   | 90.4   | > 95    | RV        | 90.4   | > 95   | RV   | 90.4   |  |
| Male                       | > 95   | RV   | 90.4   | > 95    | RV    | 90.4   | N < 10  | < 10 | 90.4   | N < 10  | < 10      | 90.4   | N < 10 | < 10 | 90.4   |  |
| Female                     | > 95   | RV   | 90.4   | > 95    | RV    | 90.4   | N < 10  | < 10 | 90.4   | > 95    | RV        | 90.4   | 91.67  | RV   | 90.4   |  |
| Students with Disabilities | N < 10 | < 10 | 90.4   | N < 10  | < 10  | 90.4   | N < 10  | < 10 | 90.4   | N < 10  | < 10      | 90.4   | N < 10 | < 10 | 90.4   |  |
| Economically Disadvantaged | > 95   | RV   | 90.4   | > 95    | RV    | 90.4   | > 95    | RV   | 90.4   | > 95    | RV        | 90.4   | 93.75  | RV   | 90.4   |  |
| Non-traditional            |        |      | 90.4   | N < 10  | < 10  | 90.4   | N < 10  | < 10 | 90.4   | N < 10  | < 10      | 90.4   | N < 10 | < 10 | 90.4   |  |
| Single Parent              |        |      | 90.4   |         |       | 90.4   |         |      | 90.4   |         |           | 90.4   |        |      | 90.4   |  |
| English Learner            |        |      | 90.4   |         |       | 90.4   |         |      | 90.4   |         |           | 90.4   |        |      | 90.4   |  |
| Homeless                   | N < 10 | < 10 | 90.4   | N < 10  | < 10  | 90.4   | N < 10  | < 10 | 90.4   | N < 10  | < 10      | 90.4   | N < 10 | < 10 | 90.4   |  |
| Foster Care                |        |      | 90.4   |         |       | 90.4   |         |      | 90.4   |         |           | 90.4   |        |      | 90.4   |  |
| Military                   |        |      | 90.4   |         |       | 90.4   | N < 10  | < 10 | 90.4   |         |           | 90.4   |        |      | 90.4   |  |
| Dependent                  |        |      |        |         |       |        |         |      |        |         |           |        |        |      |        |  |
| Migrant                    |        |      | 90.4   |         |       | 90.4   |         |      | 90.4   |         |           | 90.4   |        |      | 90.4   |  |