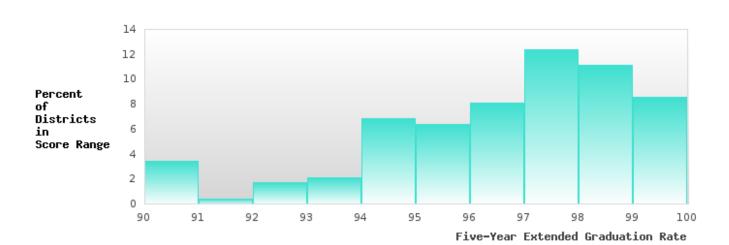

### DISTRIBUTION OF DISTRICT FIVE-YEAR EXTENDED ADJUSTED COHORT GRADUATION RATES

NORFORK SCHOOL DISTRICT Page 10/107 Table of Contents

#### CONSORTIUM FIVE-YEAR EXTENDED ADJUSTED COHORT GRADUATION RATE

| YEAR | SCORE | BASELINE/<br>TARGET | N  |
|------|-------|---------------------|----|
| 2019 | > 95  | 90.4                | RV |
| 2020 | > 95  | 90.4                | RV |
| 2021 | > 95  | 90.4                | RV |
| 2022 | > 95  | 90.4                | RV |
| 2023 | > 95  | 90.4                | RV |