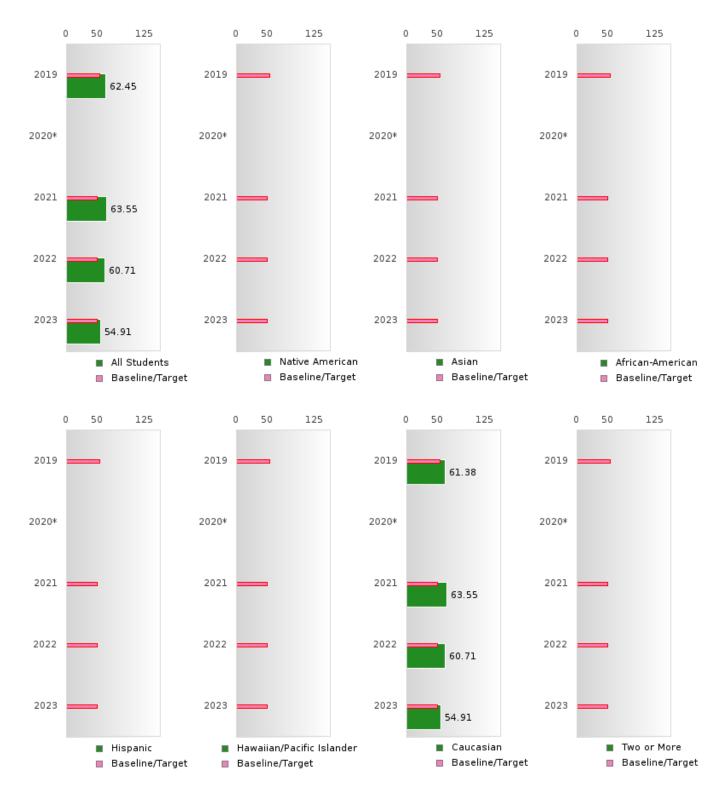

#### ACADEMIC PROFICIENCY SCORE IN MATHEMATICS

| YEAR  | SCORE | BASELINE/<br>TARGET | N  |
|-------|-------|---------------------|----|
| 2019  | 62.45 | 46.45               | 50 |
| 2020* |       | 46.7                |    |
| 2021  | 63.55 | 42.27               | 56 |
| 2022  | 60.71 | 42.52               | 46 |
| 2023  | 54.91 | 42.77               | 42 |

N: Number of Concentrators with Test Scores Included in the Score