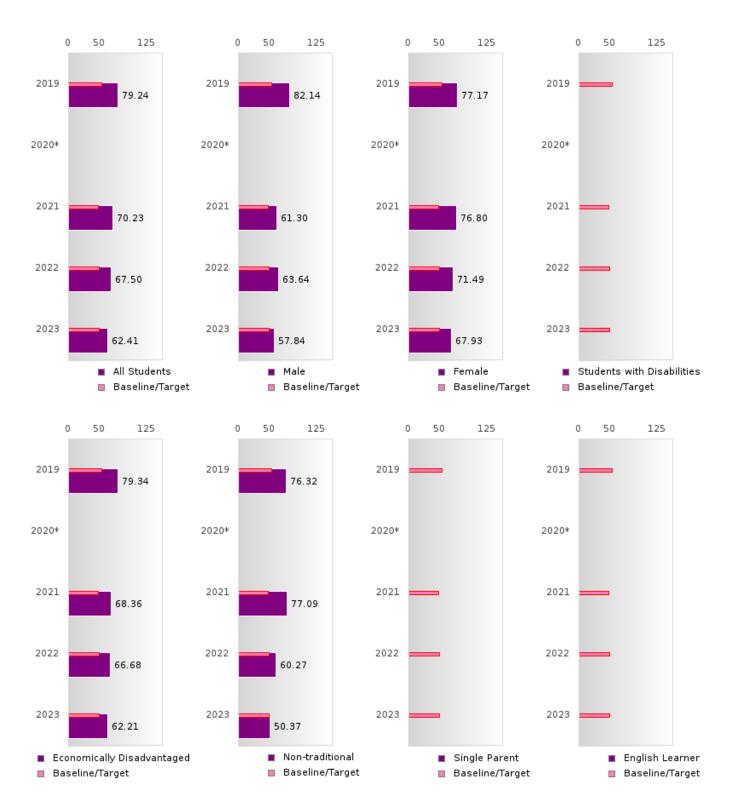

#### ACADEMIC PROFICIENCY SCORE TABLE BY SUBJECT AND RACE/ETHNICITY

| RACE                         |        | 2019 |       |       | 2020* |        |        | 2021 |        |        | 2022 |        |        | 2023 |        |
|------------------------------|--------|------|-------|-------|-------|--------|--------|------|--------|--------|------|--------|--------|------|--------|
|                              | Score  | N    | Base  | Score | N     | Target | Score  | N    | Target | Score  | N    | Target | Score  | N    | Target |
|                              |        |      | line  |       |       |        |        |      |        |        |      |        |        |      |        |
|                              |        |      |       |       | REA   | _      | ANGUA  |      |        |        |      |        |        |      |        |
| All Students                 | 82.51  | 50   | 52.78 |       |       | 53.03  | 74.73  | 56   | 48.45  | 62.66  | 46   | 48.7   | 62.16  | 42   | 48.95  |
| Native American              |        | < 10 | 52.78 |       |       | 53.03  | N < 10 | < 10 | 48.45  | N < 10 | < 10 | 48.7   | N < 10 | < 10 | 48.95  |
| Asian                        | N < 10 | < 10 | 52.78 |       |       | 53.03  | N < 10 | < 10 |        | N < 10 | < 10 | 48.7   | N < 10 | < 10 | 48.95  |
| African-<br>American         | N < 10 | < 10 | 52.78 |       |       | 53.03  | N < 10 | < 10 | 48.45  | N < 10 | < 10 | 48.7   | N < 10 | < 10 | 48.95  |
| Hispanic                     | N < 10 | < 10 | 52.78 |       |       | 53.03  | N < 10 | < 10 | 48.45  | N < 10 | < 10 | 48.7   | N < 10 | < 10 | 48.95  |
| Hawaiian/Pacific<br>Islander | N < 10 | < 10 | 52.78 |       |       | 53.03  | N < 10 | < 10 | 48.45  | N < 10 | < 10 | 48.7   | N < 10 | < 10 | 48.95  |
| Caucasian                    | 81.63  | 48   | 52.78 |       |       | 53.03  | 74.73  | 56   | 48.45  | 62.66  | 46   | 48.7   | 62.16  | 42   | 48.95  |
| Two or More                  | N < 10 | < 10 | 52.78 |       |       | 53.03  | N < 10 | < 10 | 48.45  | N < 10 | < 10 | 48.7   | N < 10 | < 10 | 48.95  |
|                              |        |      |       |       |       | MAT    | HEMAT  | ICS  |        |        |      |        |        |      |        |
| All Students                 | 62.45  | 50   | 46.45 |       |       | 46.7   | 63.55  | 56   | 42.27  | 60.71  | 46   | 42.52  | 54.91  | 42   | 42.77  |
| Native American              | N < 10 | < 10 | 46.45 |       |       | 46.7   | N < 10 | < 10 | 42.27  | N < 10 | < 10 | 42.52  | N < 10 | < 10 | 42.77  |
| Asian                        | N < 10 | < 10 | 46.45 |       |       | 46.7   | N < 10 | < 10 | 42.27  | N < 10 | < 10 | 42.52  | N < 10 | < 10 | 42.77  |
| African-<br>American         | N < 10 | < 10 | 46.45 |       |       | 46.7   | N < 10 | < 10 | 42.27  | N < 10 | < 10 | 42.52  | N < 10 | < 10 | 42.77  |
| Hispanic                     | N < 10 | < 10 | 46.45 |       |       | 46.7   | N < 10 | < 10 | 42.27  | N < 10 | < 10 | 42.52  | N < 10 | < 10 | 42.77  |
| Hawaiian/Pacific<br>Islander | N < 10 | < 10 | 46.45 |       |       | 46.7   | N < 10 | < 10 | 42.27  | N < 10 | < 10 | 42.52  | N < 10 | < 10 | 42.77  |
| Caucasian                    | 61.38  | 48   | 46.45 |       |       | 46.7   | 63.55  | 56   | 42.27  | 60.71  | 46   | 42.52  | 54.91  | 42   | 42.77  |
| Two or More                  | N < 10 | < 10 | 46.45 |       |       | 46.7   | N < 10 | < 10 | 42.27  | N < 10 | < 10 | 42.52  | N < 10 | < 10 | 42.77  |
|                              |        |      |       |       |       | S      | CIENCE |      |        |        |      |        |        |      |        |
| All Students                 | 79.24  | 50   | 53.26 |       |       | 53.51  | 70.23  | 56   | 48.4   | 67.50  | 46   | 48.65  | 62.41  | 42   | 48.9   |
| Native American              | N < 10 | < 10 | 53.26 |       |       | 53.51  | N < 10 | < 10 | 48.4   | N < 10 | < 10 | 48.65  | N < 10 | < 10 | 48.9   |
| Asian                        | N < 10 | < 10 | 53.26 |       |       | 53.51  | N < 10 | < 10 | 48.4   | N < 10 | < 10 | 48.65  | N < 10 | < 10 | 48.9   |
| African-<br>American         | N < 10 | < 10 | 53.26 |       |       | 53.51  | N < 10 | < 10 | 48.4   | N < 10 | < 10 | 48.65  | N < 10 | < 10 | 48.9   |
| Hispanic                     | N < 10 | < 10 | 53.26 |       |       | 53.51  | N < 10 | < 10 | 48.4   | N < 10 | < 10 | 48.65  | N < 10 | < 10 | 48.9   |
| Hawaiian/Pacific<br>Islander | N < 10 | < 10 | 53.26 |       |       | 53.51  | N < 10 | < 10 | 48.4   | N < 10 | < 10 | 48.65  | N < 10 | < 10 | 48.9   |
| Caucasian                    | 78.48  | 48   | 53.26 |       |       | 53.51  | 70.23  | 56   | 48.4   | 67.50  | 46   | 48.65  | 62.41  | 42   | 48.9   |
| Two or More                  | N < 10 | < 10 | 53.26 |       |       | 53.51  | N < 10 | < 10 | 48.4   | N < 10 | < 10 | 48.65  | N < 10 | < 10 | 48.9   |

#### ACADEMIC PROFICIENCY SCORE TABLE BY SUBJECT AND SPECIAL POPULATION

| ACADEN                     | VIIC PR |             | IENCI | SCOP  |       | DLE D  | ) I SUD |      | AND    | SPECIA  |             | PULA   | HON     |             |        |
|----------------------------|---------|-------------|-------|-------|-------|--------|---------|------|--------|---------|-------------|--------|---------|-------------|--------|
| RACE                       |         | 2019        |       |       | 2020* |        |         | 2021 |        |         | 2022        |        |         | 2023        |        |
|                            | Score   | N           | Base  | Score | N     | Target | Score   | N    | Target | Score   | N           | Target | Score   | N           | Target |
|                            |         |             | line  |       |       |        |         |      |        |         |             |        |         |             |        |
|                            |         |             |       |       | REA   |        | LANGUA  |      | _      |         |             |        |         |             |        |
| All Students               | 82.51   | 50          | 52.78 |       |       | 53.03  | 74.73   | 56   | 48.45  | 62.66   | 46          | 48.7   | 62.16   | 42          | 48.95  |
| Male                       | 85.23   | 21          | 52.78 |       |       | 53.03  | 67.30   | 22   | 48.45  | 61.90   | 23          | 48.7   | 61.74   | 23          | 48.95  |
| Female                     | 80.54   | 29          | 52.78 |       |       | 53.03  | 79.53   | 34   | 48.45  | 64.92   | 23          | 48.7   | 62.68   | 19          | 48.95  |
| Students with Disabilities | N < 10  | < 10        | 52.78 |       |       | 53.03  | N < 10  | < 10 | 48.45  | N < 10  | < 10        | 48.7   | N < 10  | < 10        | 48.95  |
| Economically Disadvantaged | 81.46   | 37          | 52.78 |       |       | 53.03  | 71.21   | 37   | 48.45  | 63.99   | 35          | 48.7   | 63.27   | 26          | 48.95  |
| Non-traditional            | 79.43   | 12          | 52.78 |       |       | 53.03  | 84.98   | 14   | 48.45  | 64.63   | 15          | 48.7   | 54.66   | 14          | 48.95  |
| Single Parent              | N < 10  | < 10        | 52.78 |       |       | 53.03  | N < 10  | < 10 |        | N < 10  | < 10        | 48.7   | N < 10  | < 10        | 48.95  |
| English Learner            | N < 10  | < 10        | 52.78 |       |       |        | N < 10  | < 10 |        | N < 10  | < 10        | 48.7   | N < 10  | < 10        | 48.95  |
| Homeless                   | N < 10  | < 10        | 52.78 |       |       |        | N < 10  | < 10 |        | N < 10  | < 10        | 48.7   | N < 10  | < 10        | 48.95  |
| Foster Care                | N < 10  | < 10        | 52.78 |       |       |        | N < 10  | < 10 |        | N < 10  | < 10        | 48.7   | N < 10  | < 10        | 48.95  |
| Military Dependent         | N < 10  | < 10        | 52.78 |       |       |        | N < 10  | < 10 |        | N < 10  | < 10        | 48.7   | N < 10  | < 10        | 48.95  |
| Migrant                    | N < 10  | < 10        | 52.78 |       |       | 53.03  | N < 10  | < 10 | 48.45  | N < 10  | < 10        | 48.7   | N < 10  | < 10        | 48.95  |
| 1,119.411                  | 1, 110  | 110         | 325   |       |       |        | HEMATI  |      | 10     | 1, 110  |             | 10.7   | 1, 1,   | 110         | 10.25  |
| All Students               | 62.45   | 50          | 46.45 |       |       | 46.7   | 63.55   | 56   | 42.27  | 60.71   | 46          | 42.52  | 54.91   | 42          | 42.77  |
| Male                       | 68.77   | 21          | 46.45 |       |       | 46.7   | 64.68   | 22   | 42.27  | 59.91   | 23          | 42.52  | 56.90   | 23          | 42.77  |
| Female                     | 57.87   | 29          | 46.45 |       |       | 46.7   | 62.83   | 34   | 42.27  | 60.94   | 23          | 42.52  | 52.51   | 19          | 42.77  |
| Students with Disabilities | N < 10  | < 10        | 46.45 |       |       | 46.7   | N < 10  | < 10 | 42.27  | N < 10  | < 10        | 42.52  | N < 10  | < 10        | 42.77  |
| Economically Disadvantaged | 62.79   | 37          | 46.45 |       |       | 46.7   | 61.10   | 37   | 42.27  | 58.88   | 35          | 42.52  | 55.17   | 26          | 42.77  |
| Non-traditional            | 63.68   | 12          | 46.45 |       |       | 46.7   | 60.02   | 14   | 42.27  | 52.13   | 15          | 42.52  | 49.28   | 14          | 42.77  |
| Single Parent              | N < 10  | < 10        | 46.45 |       |       | 46.7   | N < 10  | < 10 |        | N < 10  | < 10        |        | N < 10  | < 10        | 42.77  |
| English Learner            | N < 10  | < 10        | 46.45 |       |       | 46.7   | N < 10  | < 10 |        | N < 10  | < 10        |        | N < 10  | < 10        | 42.77  |
| Homeless                   | N < 10  | < 10        | 46.45 |       |       | 46.7   | N < 10  | < 10 |        | N < 10  | < 10        |        | N < 10  | < 10        | 42.77  |
| Foster Care                | N < 10  | < 10        | 46.45 |       |       | 46.7   | N < 10  | < 10 |        | N < 10  | < 10        |        | N < 10  | < 10        | 42.77  |
| Military Dependent         | N < 10  | < 10        | 46.45 |       |       | 46.7   | N < 10  | < 10 |        | N < 10  | < 10        |        | N < 10  | < 10        | 42.77  |
| Migrant                    | N < 10  | < 10        | 46.45 |       |       | 46.7   | N < 10  | < 10 | 42 27  | N < 10  | < 10        | 42 52  | N < 10  | < 10        | 42.77  |
| Wilgiant                   | 11 < 10 | <b>V 10</b> | 10.15 |       |       |        | CIENCE  | V 10 | 12.27  | 11 < 10 | <b>V 10</b> | 12.32  | 11 ( 10 | <b>V 10</b> | 12.77  |
| All Students               | 79.24   | 50          | 53.26 |       |       | 53.51  | 70.23   | 56   | 48.4   | 67.50   | 46          | 48 65  | 62.41   | 42          | 48.9   |
| Male                       | 82.14   | 21          | 53.26 |       |       | 53.51  | 61.30   | 22   | 48.4   | 63.64   | 23          | 48.65  | 57.84   | 23          | 48.9   |
| Female                     | 77.17   | 29          | 53.26 |       |       | 53.51  | 76.80   | 34   | 48.4   | 71.49   | 23          | 48.65  | 67.93   | 19          | 48.9   |
| Students with              | N < 10  | < 10        | 53.26 |       |       |        | N < 10  | < 10 | 48.4   | N < 10  | < 10        | 48.65  | N < 10  | < 10        | 48.9   |
| Disabilities               | 70.24   | 27          | 52.26 |       |       | 50.51  | 60.26   | 27   | 40.4   | (( (0   | 25          | 40.65  | (2.21   | 26          | 40.0   |
| Economically Disadvantaged | 79.34   | 37          | 53.26 |       |       | 53.51  | 68.36   | 37   | 48.4   | 66.68   | 35          | 48.65  | 62.21   | 26          | 48.9   |
| Non-traditional            | 76.32   | 12          | 53.26 |       |       | 53.51  | 77.09   | 14   | 48.4   | 60.27   | 15          | 48.65  | 50.37   | 14          | 48.9   |
| Single Parent              | N < 10  | < 10        | 53.26 |       |       | 53.51  | N < 10  | < 10 | 48.4   | N < 10  | < 10        |        | N < 10  | < 10        | 48.9   |
| English Learner            | N < 10  | < 10        | 53.26 |       |       |        |         | < 10 | 48.4   | N < 10  | < 10        |        | N < 10  | < 10        | 48.9   |
| Homeless                   | N < 10  | < 10        | 53.26 |       |       |        | N < 10  | < 10 | 48.4   | N < 10  | < 10        |        | N < 10  | < 10        | 48.9   |
| Foster Care                | N < 10  | < 10        | 53.26 |       |       | 53.51  | N < 10  | < 10 | 48.4   | N < 10  | < 10        |        | N < 10  | < 10        | 48.9   |
| Military<br>Dependent      | N < 10  | < 10        | 53.26 |       |       | 53.51  | N < 10  | < 10 | 48.4   | N < 10  | < 10        | 48.65  | N < 10  | < 10        | 48.9   |
| Migrant                    | N < 10  | < 10        | 53.26 |       |       | 53.51  | N < 10  | < 10 | 48.4   | N < 10  | < 10        | 48.65  | N < 10  | < 10        | 48.9   |
| N. N. 1 C.C.               |         | 1           |       | 1 11  | 0     |        |         |      |        |         |             |        |         |             |        |