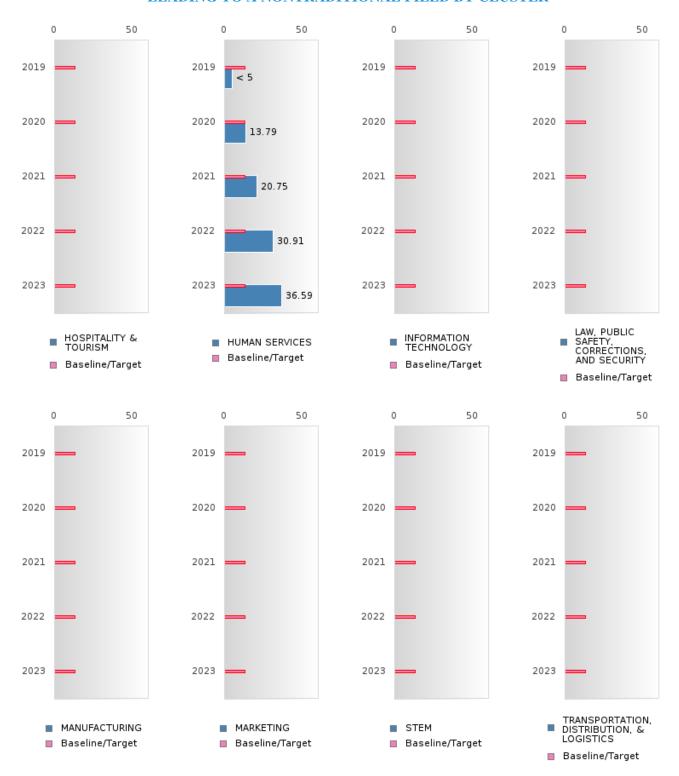

#### FOUR-YEAR ADJUSTED GRADUATION RATE BY CLUSTER

| RACE                  |         | 2019 | -      |         | 2020 | -        |        | 2021 | -        |        | 2022  | -      |         | 2023  |        |
|-----------------------|---------|------|--------|---------|------|----------|--------|------|----------|--------|-------|--------|---------|-------|--------|
| TuteE                 | Score   | N    | Target | Score   | N    | Target   | Score  | N    | Target   | Score  | N     | Target | Score   | N     | Target |
|                       | Beere   | - 1  |        |         |      | <u> </u> | COHOR' |      | <u> </u> |        |       | Targot | Beere   | - 1 1 | Targot |
| AGRICULTUR            | N < 10  | < 10 |        | N < 10  | < 10 | 87.18    | > 95   | RV   |          | N < 10 | < 10  | 87.18  | N < 10  | < 10  | 87.18  |
| E, FOOD, &            |         |      |        |         |      | 0        |        |      |          |        |       |        |         |       |        |
| NATURAL               |         |      |        |         |      |          |        |      |          |        |       |        |         |       |        |
| RESOURCES             |         |      |        |         |      |          |        |      |          |        |       |        |         |       |        |
| ARCHITECTU            |         |      | 87.18  |         |      | 87.18    |        |      | 87.18    |        |       | 87.18  |         |       | 87.18  |
| RE AND CONS           |         |      |        |         |      |          |        |      |          |        |       |        |         |       |        |
| TRUCTION              |         |      |        |         |      |          |        |      |          |        |       |        |         |       |        |
| ARTS, A/V,            |         |      | 87.18  |         |      | 87.18    |        |      | 87.18    |        |       | 87.18  |         |       | 87.18  |
| TECHNOLOGY            |         |      |        |         |      |          |        |      |          |        |       |        |         |       |        |
| & COMMUNIC            |         |      |        |         |      |          |        |      |          |        |       |        |         |       |        |
| ATIONS                |         |      |        |         |      |          |        |      |          |        |       |        |         |       |        |
| <b>BUSINESS MA</b>    | N < 10  | < 10 | 87.18  | N < 10  | < 10 | 87.18    | N < 10 | < 10 | 87.18    | N < 10 | < 10  | 87.18  | N < 10  | < 10  | 87.18  |
| NAGEMENT &            |         |      |        |         |      |          |        |      |          |        |       |        |         |       |        |
| ADMINISTRAT           |         |      |        |         |      |          |        |      |          |        |       |        |         |       |        |
| ION                   |         |      |        |         |      |          |        |      |          |        |       |        |         |       |        |
| EDUCATION             | N < 10  | < 10 | 87.18  |         |      | 87.18    |        |      | 87.18    |        |       | 87.18  |         |       | 87.18  |
| AND                   |         |      |        |         |      |          |        |      |          |        |       |        |         |       |        |
| TRAINING              |         |      |        |         |      |          |        |      |          |        |       |        |         |       |        |
| FINANCE               | N < 10  | < 10 | 87.18  | N < 10  | < 10 | 87.18    |        |      | 87.18    |        |       | 87.18  |         |       | 87.18  |
| GOVERNMEN             |         |      | 87.18  |         |      | 87.18    |        |      | 87.18    | N < 10 | < 10  | 87.18  |         |       | 87.18  |
| T AND PUBLIC          |         |      |        |         |      |          |        |      |          |        |       |        |         |       |        |
| ADMINISTRAT           |         |      |        |         |      |          |        |      |          |        |       |        |         |       |        |
| ION                   |         |      |        |         |      |          |        |      |          |        |       |        |         |       |        |
|                       | N < 10  | < 10 | 87.18  |         |      | 87.18    | N < 10 | < 10 | 87.18    | N < 10 | < 10  | 87.18  | N < 10  | < 10  | 87.18  |
| SCIENCES              |         |      |        |         |      |          |        |      |          |        |       |        |         |       |        |
| HOSPITALITY           | N < 10  | < 10 | 87.18  | N < 10  | < 10 | 87.18    | N < 10 | < 10 | 87.18    | N < 10 | < 10  | 87.18  | N < 10  | < 10  | 87.18  |
| & TOURISM             | NT 10   | 1.0  | 07.10  | 37 10   | 1.0  | 05.10    | 0.5    | D.F. | 05.10    | 02.00  | D. 7. | 05.10  | 0.5     | D. 7. | 07.10  |
| HUMAN                 | N < 10  | < 10 | 87.18  | N < 10  | < 10 | 87.18    | > 95   | RV   | 87.18    | 93.00  | RV    | 87.18  | > 95    | RV    | 87.18  |
| SERVICES              | NT . 10 | . 10 | 07.10  | NT . 10 | . 10 | 07.10    |        |      | 07.10    |        |       | 07.10  | NT . 10 | . 10  | 07.10  |
| INFORMATIO            | N < 10  | < 10 | 87.18  | N < 10  | < 10 | 87.18    |        |      | 87.18    |        |       | 87.18  | N < 10  | < 10  | 87.18  |
| N<br>TECHNOLOGY       |         |      |        |         |      |          |        |      |          |        |       |        |         |       |        |
| LAW, PUBLIC           | N < 10  | < 10 | 87.18  |         |      | 87.18    |        |      | 87.18    |        |       | 87.18  |         |       | 87.18  |
|                       | N < 10  | < 10 | 87.18  |         |      | 87.18    |        |      | 87.18    |        |       | 87.18  |         |       | 87.18  |
| SAFETY,<br>CORRECTION |         |      |        |         |      |          |        |      |          |        |       |        |         |       |        |
| S, AND                |         |      |        |         |      |          |        |      |          |        |       |        |         |       |        |
| SECURITY              |         |      |        |         |      |          |        |      |          |        |       |        |         |       |        |
| MANUFACTU             |         |      | 87.18  |         |      | 87.18    |        |      | 87.18    |        |       | 87.18  |         |       | 87.18  |
| RING                  |         |      | 07.10  |         |      | 07.10    |        |      | 07.10    |        |       | 07.10  |         |       | 07.10  |
|                       | N < 10  | < 10 | 87.18  | N < 10  | < 10 | 87.18    |        |      | 87.18    |        |       | 87.18  |         |       | 87.18  |
| STEM                  | _, ,10  | . 10 | 87.18  | -, ,10  | - 10 | 87.18    |        |      | 87.18    |        |       | 87.18  |         |       | 87.18  |
| TRANSPORTA            |         |      |        | N < 10  | < 10 |          | N < 10 | < 10 | 87.18    |        |       | 87.18  |         |       | 87.18  |
| TION, DISTRIB         |         |      | 00     |         | - 10 | 010      |        | . 10 | 010      |        |       | 010    |         |       | 010    |
| UTION, &              |         |      |        |         |      |          |        |      |          |        |       |        |         |       |        |
| LOGISTICS             |         |      |        |         |      |          |        |      |          |        |       |        |         |       |        |

#### FIVE-YEAR EXTENDED ADJUSTED GRADUATION RATE BY CLUSTER

| RACE          |        | 2019 |         |        | 2020 |         |         | 2021 |         |        | 2022 |           |        | 2023 |           |
|---------------|--------|------|---------|--------|------|---------|---------|------|---------|--------|------|-----------|--------|------|-----------|
| Tutel         | Score  | N    | Target  | Score  | N    | Target  | Score   | N    | Target  | Score  | N    | Target    | Score  | N    | Target    |
|               | Beore  |      | IVE-YE  |        |      |         | STED CO |      |         | JATION |      | Turgot    | Beere  | - '  | Turget    |
| AGRICULTUR    | > 95   | RV   | 90.4    | N < 10 | < 10 | 90.4    | N < 10  | < 10 | 90.4    | > 95   | RV   | 90.4      | N < 10 | < 10 | 90.4      |
| E, FOOD, &    |        |      |         |        |      |         |         |      |         |        |      |           |        |      |           |
| NATURAL       |        |      |         |        |      |         |         |      |         |        |      |           |        |      |           |
| RESOURCES     |        |      |         |        |      |         |         |      |         |        |      |           |        |      |           |
| ARCHITECTU    |        |      | 90.4    |        |      | 90.4    |         |      | 90.4    |        |      | 90.4      |        |      | 90.4      |
| RE AND CONS   |        |      | , , , , |        |      | , , , , |         |      | , , , , |        |      | , , , , , |        |      | , , , , , |
| TRUCTION      |        |      |         |        |      |         |         |      |         |        |      |           |        |      |           |
| ARTS, A/V,    |        |      | 90.4    |        |      | 90.4    |         |      | 90.4    |        |      | 90.4      |        |      | 90.4      |
| TECHNOLOGY    |        |      | , , , , |        |      | , , , , |         |      | , , , , |        |      | , , , ,   |        |      | , , , ,   |
| & COMMUNIC    |        |      |         |        |      |         |         |      |         |        |      |           |        |      |           |
| ATIONS        |        |      |         |        |      |         |         |      |         |        |      |           |        |      |           |
| BUSINESS MA   | N < 10 | < 10 | 90.4    | N < 10 | < 10 | 90.4    | N < 10  | < 10 | 90.4    | N < 10 | < 10 | 90.4      | N < 10 | < 10 | 90.4      |
| NAGEMENT &    |        |      |         |        |      |         |         |      |         |        |      |           |        |      |           |
| ADMINISTRAT   |        |      |         |        |      |         |         |      |         |        |      |           |        |      |           |
| ION           |        |      |         |        |      |         |         |      |         |        |      |           |        |      |           |
| EDUCATION     | N < 10 | < 10 | 90.4    | N < 10 | < 10 | 90.4    |         |      | 90.4    |        |      | 90.4      |        |      | 90.4      |
| AND           |        |      |         |        |      |         |         |      |         |        |      |           |        |      |           |
| TRAINING      |        |      |         |        |      |         |         |      |         |        |      |           |        |      |           |
| FINANCE       | N < 10 | < 10 | 90.4    | N < 10 | < 10 | 90.4    | N < 10  | < 10 | 90.4    |        |      | 90.4      |        |      | 90.4      |
| GOVERNMEN     |        |      | 90.4    |        |      | 90.4    |         |      | 90.4    |        |      |           | N < 10 | < 10 | 90.4      |
| T AND PUBLIC  |        |      |         |        |      |         |         |      |         |        |      |           |        |      |           |
| ADMINISTRAT   |        |      |         |        |      |         |         |      |         |        |      |           |        |      |           |
| ION           |        |      |         |        |      |         |         |      |         |        |      |           |        |      |           |
| HEALTH        |        |      | 90.4    | N < 10 | < 10 | 90.4    |         |      | 90.4    | N < 10 | < 10 | 90.4      | N < 10 | < 10 | 90.4      |
| SCIENCES      |        |      |         |        |      |         |         |      |         |        |      |           |        |      |           |
| HOSPITALITY   | N < 10 | < 10 | 90.4    | N < 10 | < 10 | 90.4    | N < 10  | < 10 | 90.4    | N < 10 | < 10 | 90.4      | N < 10 | < 10 | 90.4      |
| & TOURISM     |        |      |         |        |      |         |         |      |         |        |      |           |        |      |           |
| HUMAN         | > 95   | RV   | 90.4    | N < 10 | < 10 | 90.4    | N < 10  | < 10 | 90.4    | > 95   | RV   | 90.4      | 93.00  | RV   | 90.4      |
| SERVICES      |        |      |         |        |      |         |         |      |         |        |      |           |        |      |           |
| INFORMATIO    | N < 10 | < 10 | 90.4    | N < 10 | < 10 | 90.4    | N < 10  | < 10 | 90.4    |        |      | 90.4      |        |      | 90.4      |
| N             |        |      |         |        |      |         |         |      |         |        |      |           |        |      |           |
| TECHNOLOGY    |        |      |         |        |      |         |         |      |         |        |      |           |        |      |           |
| LAW, PUBLIC   | N < 10 | < 10 | 90.4    | N < 10 | < 10 | 90.4    |         |      | 90.4    |        |      | 90.4      |        |      | 90.4      |
| SAFETY,       |        |      |         |        |      |         |         |      |         |        |      |           |        |      |           |
| CORRECTION    |        |      |         |        |      |         |         |      |         |        |      |           |        |      |           |
| S, AND        |        |      |         |        |      |         |         |      |         |        |      |           |        |      |           |
| SECURITY      |        |      |         |        |      |         |         |      |         |        |      |           |        |      |           |
| MANUFACTU     |        |      | 90.4    |        |      | 90.4    |         |      | 90.4    |        |      | 90.4      |        |      | 90.4      |
| RING          |        |      |         |        |      |         |         |      |         |        |      |           |        |      |           |
| MARKETING     | N < 10 | < 10 |         | N < 10 | < 10 | 90.4    | N < 10  | < 10 | 90.4    |        |      | 90.4      |        |      | 90.4      |
| STEM          |        |      | 90.4    |        |      | 90.4    |         |      | 90.4    |        |      | 90.4      |        |      | 90.4      |
| TRANSPORTA    |        |      | 90.4    |        |      | 90.4    | N < 10  | < 10 | 90.4    | N < 10 | < 10 | 90.4      |        |      | 90.4      |
| TION, DISTRIB |        |      |         |        |      |         |         |      |         |        |      |           |        |      |           |
| UTION, &      |        |      |         |        |      |         |         |      |         |        |      |           |        |      |           |
| LOGISTICS     |        |      |         |        |      |         |         |      |         |        |      |           |        |      |           |