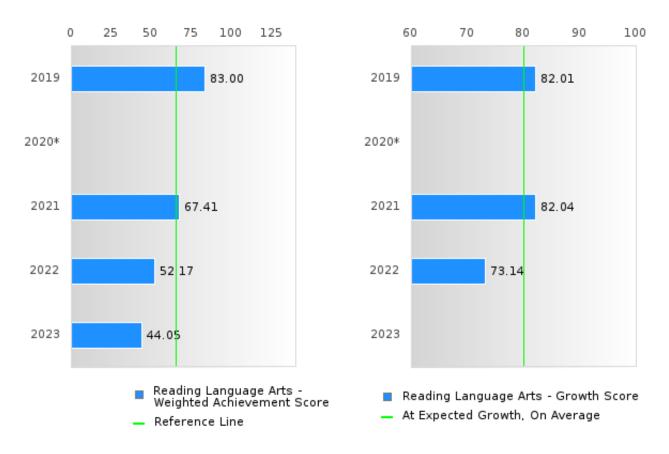

#### ACADEMIC PROFICIENCY SCORE IN READING LANGUAGE ARTS

| YEAR  | SCORE | BASELINE/<br>TARGET | N  |
|-------|-------|---------------------|----|
| 2019  | 82.51 | 52.78               | 50 |
| 2020* |       | 53.03               |    |
| 2021  | 74.73 | 48.45               | 56 |
| 2022  | 62.66 | 48.7                | 46 |
| 2023  | 62.16 | 48.95               | 42 |