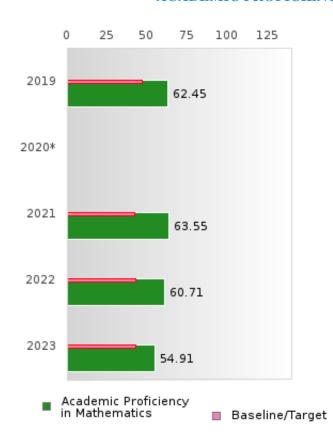

#### ACADEMIC PROFICIENCY SCORE IN MATHEMATICS

| YEAR  | SCORE | BASELINE/<br>TARGET | N  |
|-------|-------|---------------------|----|
| 2019  | 62.45 | 46.45               | 50 |
| 2020* |       | 46.7                |    |
| 2021  | 63.55 | 42.27               | 56 |
| 2022  | 60.71 | 42.52               | 46 |
| 2023  | 54.91 | 42.77               | 42 |