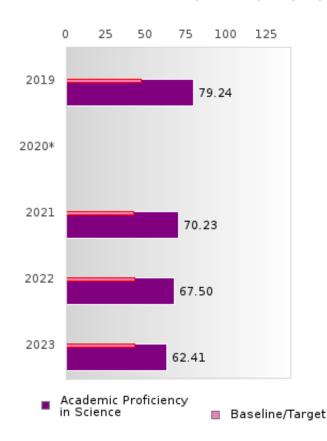

#### ACADEMIC PROFICIENCY SCORE IN SCIENCE

| YEAR  | SCORE | BASELINE/<br>TARGET | N  |
|-------|-------|---------------------|----|
| 2019  | 79.24 | 53.26               | 50 |
| 2020* |       | 53.51               |    |
| 2021  | 70.23 | 48.4                | 56 |
| 2022  | 67.50 | 48.65               | 46 |
| 2023  | 62.41 | 48.9                | 42 |