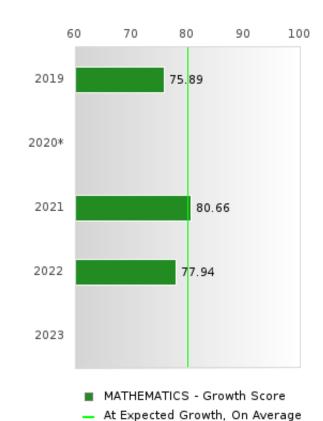

Math Academic Proficiency Score =

 $Math\ Weighted\ Achievement\ Score \times (0.50) + Math\ Mean\ Value - Added\ Growth\ Score \times (0.50)$ 

Science Academic Proficiency Score =

Science Weighted Achievement Score  $\times$  (0.50) + Science Mean Value – Added Growth Score  $\times$  (0.50)