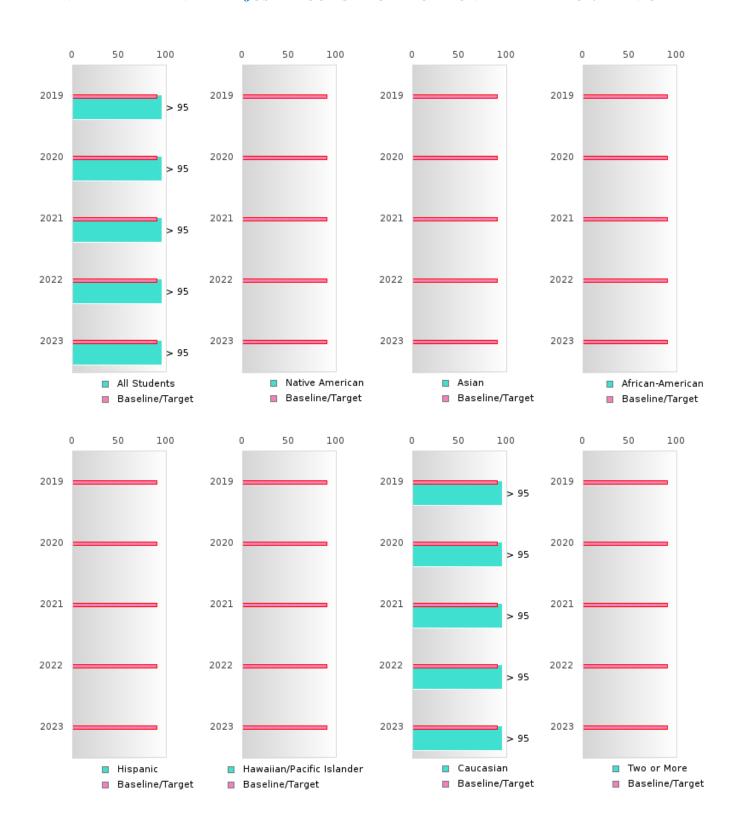

#### FIVE-YEAR EXTENDED ADJUSTED COHORT GRADUATION RATE BY RACE/ETHNICITY

NORFORK SCHOOL DISTRICT Page 12/107 Table of Contents

#### **GRADUATION RATE BY RACE/ETHNICITY**

| RACE             |        | 2019 |        |        | 2020  |         |         | 2021  |        |        | 2022 |        |       | 2023 |        |
|------------------|--------|------|--------|--------|-------|---------|---------|-------|--------|--------|------|--------|-------|------|--------|
|                  | Score  | N    | Target | Score  | N     | Target  | Score   | N     | Target | Score  | N    | Target | Score | N    | Target |
|                  |        |      | FO     | UR-YEA | R ADJ | USTED   | COHOR   | T GRA | DUATIC | N RATI | 3    |        |       |      |        |
| All Students     | > 95   | RV   | 87.18  | > 95   | RV    | 87.18   | > 95    | RV    | 87.18  | > 95   | RV   | 87.18  | > 95  | RV   | 87.18  |
| Native American  |        |      | 87.18  |        |       | 87.18   |         |       | 87.18  |        |      | 87.18  |       |      | 87.18  |
| Asian            |        |      | 87.18  |        |       | 87.18   |         |       | 87.18  |        |      | 87.18  |       |      | 87.18  |
| African-         |        |      | 87.18  |        |       | 87.18   |         |       | 87.18  |        |      | 87.18  |       |      | 87.18  |
| American         |        |      |        |        |       |         |         |       |        |        |      |        |       |      |        |
| Hispanic         | N < 10 | < 10 | 87.18  |        |       | 87.18   |         |       | 87.18  |        |      | 87.18  |       |      | 87.18  |
| Hawaiian/Pacific |        |      | 87.18  |        |       | 87.18   |         |       | 87.18  |        |      | 87.18  |       |      | 87.18  |
| Islander         |        |      |        |        |       |         |         |       |        |        |      |        |       |      |        |
| Caucasian        | > 95   | RV   | 87.18  | > 95   | RV    | 87.18   | > 95    | RV    | 87.18  | > 95   | RV   | 87.18  | > 95  | RV   | 87.18  |
| Two or More      | N < 10 | < 10 | 87.18  |        |       | 87.18   |         |       | 87.18  |        |      | 87.18  |       |      | 87.18  |
|                  |        | F    | IVE-YE | AR EXT | ENDEI | O ADJUS | STED CO | OHORT | GRADU  | JATION | RATE |        |       |      |        |
| All Students     | > 95   | RV   | 90.4   | > 95   | RV    | 90.4    | > 95    | RV    | 90.4   | > 95   | RV   | 90.4   | > 95  | RV   | 90.4   |
| Native American  |        |      | 90.4   |        |       | 90.4    |         |       | 90.4   |        |      | 90.4   |       |      | 90.4   |
| Asian            |        |      | 90.4   |        |       | 90.4    |         |       | 90.4   |        |      | 90.4   |       |      | 90.4   |
| African-         |        |      | 90.4   |        |       | 90.4    |         |       | 90.4   |        |      | 90.4   |       |      | 90.4   |
| American         |        |      |        |        |       |         |         |       |        |        |      |        |       |      |        |
| Hispanic         |        |      | 90.4   | N < 10 | < 10  | 90.4    |         |       | 90.4   |        |      | 90.4   |       |      | 90.4   |
| Hawaiian/Pacific |        |      | 90.4   |        |       | 90.4    |         |       | 90.4   |        |      | 90.4   |       |      | 90.4   |
| Islander         |        |      |        |        |       |         |         |       |        |        |      |        |       |      |        |
| Caucasian        | > 95   | RV   | 90.4   | > 95   | RV    | 90.4    | > 95    | RV    | 90.4   | > 95   | RV   | 90.4   | > 95  | RV   | 90.4   |
| Two or More      |        |      | 90.4   | N < 10 | < 10  | 90.4    |         |       | 90.4   |        |      | 90.4   |       |      | 90.4   |