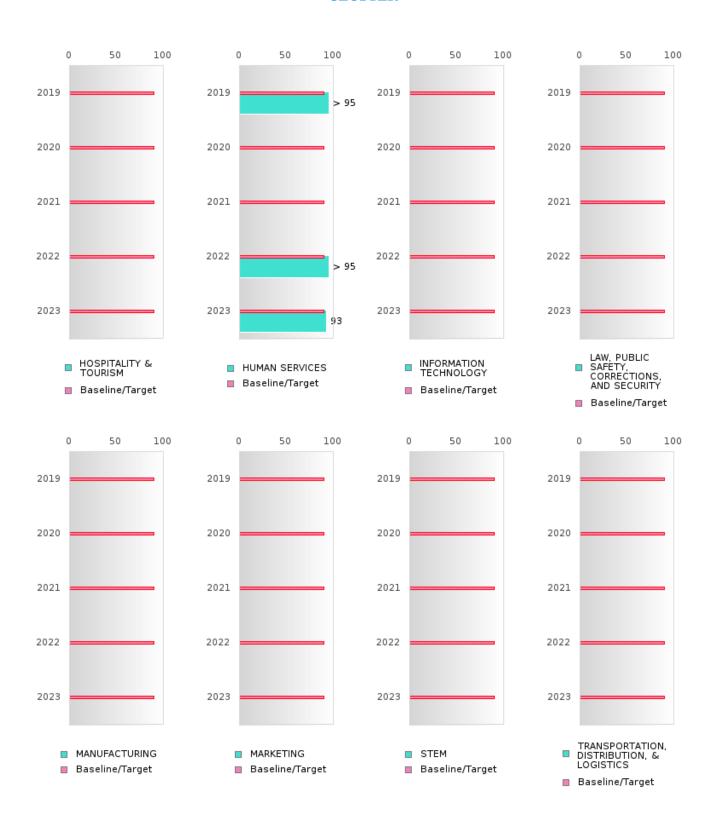

#### FIVE-YEAR EXTENDED ADJUSTED GRADUATION RATE BY CLUSTER

| RACE          |        | 2019 |         |        | 2020 |         |         | 2021 |         |        | 2022 |           |        | 2023 |           |
|---------------|--------|------|---------|--------|------|---------|---------|------|---------|--------|------|-----------|--------|------|-----------|
| Tutel         | Score  | N    | Target  | Score  | N    | Target  | Score   | N    | Target  | Score  | N    | Target    | Score  | N    | Target    |
|               | Beore  |      | IVE-YE  |        |      |         | STED CO |      |         | JATION |      | Turgot    | Beere  | - '  | Turget    |
| AGRICULTUR    | > 95   | RV   | 90.4    | N < 10 | < 10 | 90.4    | N < 10  | < 10 | 90.4    | > 95   | RV   | 90.4      | N < 10 | < 10 | 90.4      |
| E, FOOD, &    |        |      |         |        |      |         |         |      |         |        |      |           |        |      |           |
| NATURAL       |        |      |         |        |      |         |         |      |         |        |      |           |        |      |           |
| RESOURCES     |        |      |         |        |      |         |         |      |         |        |      |           |        |      |           |
| ARCHITECTU    |        |      | 90.4    |        |      | 90.4    |         |      | 90.4    |        |      | 90.4      |        |      | 90.4      |
| RE AND CONS   |        |      | , , , , |        |      | , , , , |         |      | , , , , |        |      | , , , , , |        |      | , , , , , |
| TRUCTION      |        |      |         |        |      |         |         |      |         |        |      |           |        |      |           |
| ARTS, A/V,    |        |      | 90.4    |        |      | 90.4    |         |      | 90.4    |        |      | 90.4      |        |      | 90.4      |
| TECHNOLOGY    |        |      | , , , , |        |      | , , , , |         |      | , , , , |        |      | , , , ,   |        |      | , , , ,   |
| & COMMUNIC    |        |      |         |        |      |         |         |      |         |        |      |           |        |      |           |
| ATIONS        |        |      |         |        |      |         |         |      |         |        |      |           |        |      |           |
| BUSINESS MA   | N < 10 | < 10 | 90.4    | N < 10 | < 10 | 90.4    | N < 10  | < 10 | 90.4    | N < 10 | < 10 | 90.4      | N < 10 | < 10 | 90.4      |
| NAGEMENT &    |        |      |         |        |      |         |         |      |         |        |      |           |        |      |           |
| ADMINISTRAT   |        |      |         |        |      |         |         |      |         |        |      |           |        |      |           |
| ION           |        |      |         |        |      |         |         |      |         |        |      |           |        |      |           |
| EDUCATION     | N < 10 | < 10 | 90.4    | N < 10 | < 10 | 90.4    |         |      | 90.4    |        |      | 90.4      |        |      | 90.4      |
| AND           |        |      |         |        |      |         |         |      |         |        |      |           |        |      |           |
| TRAINING      |        |      |         |        |      |         |         |      |         |        |      |           |        |      |           |
| FINANCE       | N < 10 | < 10 | 90.4    | N < 10 | < 10 | 90.4    | N < 10  | < 10 | 90.4    |        |      | 90.4      |        |      | 90.4      |
| GOVERNMEN     |        |      | 90.4    |        |      | 90.4    |         |      | 90.4    |        |      |           | N < 10 | < 10 | 90.4      |
| T AND PUBLIC  |        |      |         |        |      |         |         |      |         |        |      |           |        |      |           |
| ADMINISTRAT   |        |      |         |        |      |         |         |      |         |        |      |           |        |      |           |
| ION           |        |      |         |        |      |         |         |      |         |        |      |           |        |      |           |
| HEALTH        |        |      | 90.4    | N < 10 | < 10 | 90.4    |         |      | 90.4    | N < 10 | < 10 | 90.4      | N < 10 | < 10 | 90.4      |
| SCIENCES      |        |      |         |        |      |         |         |      |         |        |      |           |        |      |           |
| HOSPITALITY   | N < 10 | < 10 | 90.4    | N < 10 | < 10 | 90.4    | N < 10  | < 10 | 90.4    | N < 10 | < 10 | 90.4      | N < 10 | < 10 | 90.4      |
| & TOURISM     |        |      |         |        |      |         |         |      |         |        |      |           |        |      |           |
| HUMAN         | > 95   | RV   | 90.4    | N < 10 | < 10 | 90.4    | N < 10  | < 10 | 90.4    | > 95   | RV   | 90.4      | 93.00  | RV   | 90.4      |
| SERVICES      |        |      |         |        |      |         |         |      |         |        |      |           |        |      |           |
| INFORMATIO    | N < 10 | < 10 | 90.4    | N < 10 | < 10 | 90.4    | N < 10  | < 10 | 90.4    |        |      | 90.4      |        |      | 90.4      |
| N             |        |      |         |        |      |         |         |      |         |        |      |           |        |      |           |
| TECHNOLOGY    |        |      |         |        |      |         |         |      |         |        |      |           |        |      |           |
| LAW, PUBLIC   | N < 10 | < 10 | 90.4    | N < 10 | < 10 | 90.4    |         |      | 90.4    |        |      | 90.4      |        |      | 90.4      |
| SAFETY,       |        |      |         |        |      |         |         |      |         |        |      |           |        |      |           |
| CORRECTION    |        |      |         |        |      |         |         |      |         |        |      |           |        |      |           |
| S, AND        |        |      |         |        |      |         |         |      |         |        |      |           |        |      |           |
| SECURITY      |        |      |         |        |      |         |         |      |         |        |      |           |        |      |           |
| MANUFACTU     |        |      | 90.4    |        |      | 90.4    |         |      | 90.4    |        |      | 90.4      |        |      | 90.4      |
| RING          |        |      |         |        |      |         |         |      |         |        |      |           |        |      |           |
| MARKETING     | N < 10 | < 10 |         | N < 10 | < 10 | 90.4    | N < 10  | < 10 | 90.4    |        |      | 90.4      |        |      | 90.4      |
| STEM          |        |      | 90.4    |        |      | 90.4    |         |      | 90.4    |        |      | 90.4      |        |      | 90.4      |
| TRANSPORTA    |        |      | 90.4    |        |      | 90.4    | N < 10  | < 10 | 90.4    | N < 10 | < 10 | 90.4      |        |      | 90.4      |
| TION, DISTRIB |        |      |         |        |      |         |         |      |         |        |      |           |        |      |           |
| UTION, &      |        |      |         |        |      |         |         |      |         |        |      |           |        |      |           |
| LOGISTICS     |        |      |         |        |      |         |         |      |         |        |      |           |        |      |           |