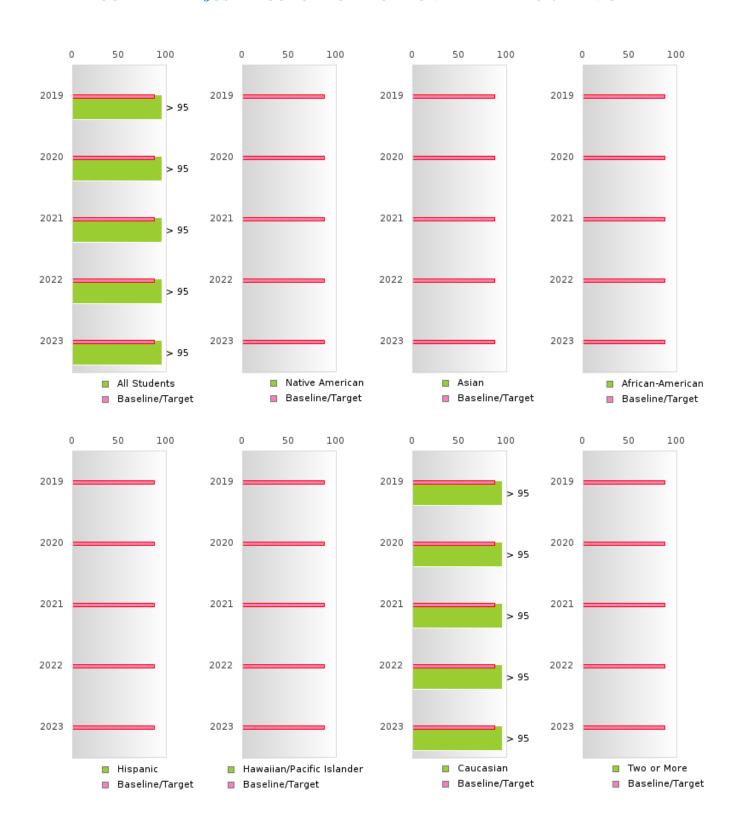

#### FOUR-YEAR ADJUSTED COHORT GRADUATION RATE BY RACE/ETHNICITY

NORFORK SCHOOL DISTRICT Page 11/107 Table of Contents

#### **GRADUATION RATE BY RACE/ETHNICITY**

| RACE             |        | 2019 |        |        | 2020  |         |         | 2021  |        |        | 2022 |        |       | 2023 |        |
|------------------|--------|------|--------|--------|-------|---------|---------|-------|--------|--------|------|--------|-------|------|--------|
|                  | Score  | N    | Target | Score  | N     | Target  | Score   | N     | Target | Score  | N    | Target | Score | N    | Target |
|                  |        |      | FO     | UR-YEA | R ADJ | USTED   | COHOR   | T GRA | DUATIC | N RATI | 3    |        |       |      |        |
| All Students     | > 95   | RV   | 87.18  | > 95   | RV    | 87.18   | > 95    | RV    | 87.18  | > 95   | RV   | 87.18  | > 95  | RV   | 87.18  |
| Native American  |        |      | 87.18  |        |       | 87.18   |         |       | 87.18  |        |      | 87.18  |       |      | 87.18  |
| Asian            |        |      | 87.18  |        |       | 87.18   |         |       | 87.18  |        |      | 87.18  |       |      | 87.18  |
| African-         |        |      | 87.18  |        |       | 87.18   |         |       | 87.18  |        |      | 87.18  |       |      | 87.18  |
| American         |        |      |        |        |       |         |         |       |        |        |      |        |       |      |        |
| Hispanic         | N < 10 | < 10 | 87.18  |        |       | 87.18   |         |       | 87.18  |        |      | 87.18  |       |      | 87.18  |
| Hawaiian/Pacific |        |      | 87.18  |        |       | 87.18   |         |       | 87.18  |        |      | 87.18  |       |      | 87.18  |
| Islander         |        |      |        |        |       |         |         |       |        |        |      |        |       |      |        |
| Caucasian        | > 95   | RV   | 87.18  | > 95   | RV    | 87.18   | > 95    | RV    | 87.18  | > 95   | RV   | 87.18  | > 95  | RV   | 87.18  |
| Two or More      | N < 10 | < 10 | 87.18  |        |       | 87.18   |         |       | 87.18  |        |      | 87.18  |       |      | 87.18  |
|                  |        | F    | IVE-YE | AR EXT | ENDEI | O ADJUS | STED CO | OHORT | GRADU  | JATION | RATE |        |       |      |        |
| All Students     | > 95   | RV   | 90.4   | > 95   | RV    | 90.4    | > 95    | RV    | 90.4   | > 95   | RV   | 90.4   | > 95  | RV   | 90.4   |
| Native American  |        |      | 90.4   |        |       | 90.4    |         |       | 90.4   |        |      | 90.4   |       |      | 90.4   |
| Asian            |        |      | 90.4   |        |       | 90.4    |         |       | 90.4   |        |      | 90.4   |       |      | 90.4   |
| African-         |        |      | 90.4   |        |       | 90.4    |         |       | 90.4   |        |      | 90.4   |       |      | 90.4   |
| American         |        |      |        |        |       |         |         |       |        |        |      |        |       |      |        |
| Hispanic         |        |      | 90.4   | N < 10 | < 10  | 90.4    |         |       | 90.4   |        |      | 90.4   |       |      | 90.4   |
| Hawaiian/Pacific |        |      | 90.4   |        |       | 90.4    |         |       | 90.4   |        |      | 90.4   |       |      | 90.4   |
| Islander         |        |      |        |        |       |         |         |       |        |        |      |        |       |      |        |
| Caucasian        | > 95   | RV   | 90.4   | > 95   | RV    | 90.4    | > 95    | RV    | 90.4   | > 95   | RV   | 90.4   | > 95  | RV   | 90.4   |
| Two or More      |        |      | 90.4   | N < 10 | < 10  | 90.4    |         |       | 90.4   |        |      | 90.4   |       |      | 90.4   |