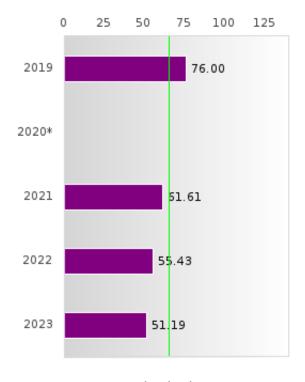

#### ACADEMIC PROFICIENCY SCORE IN READING LANGUAGE ARTS

| YEAR  | SCORE | BASELINE/<br>TARGET | N  |
|-------|-------|---------------------|----|
| 2019  | 82.51 | 52.78               | 50 |
| 2020* |       | 53.03               |    |
| 2021  | 74.73 | 48.45               | 56 |
| 2022  | 62.66 | 48.7                | 46 |
| 2023  | 62.16 | 48.95               | 42 |

N: Number of Concentrators with Test Scores Included in the Score

### DISTRIBUTION OF DISTRICT SCORES FOR ACADEMIC PROFICIENCY IN READING LANGUAGE ARTS

NORFORK SCHOOL DISTRICT Page 26/107 Table of Contents

<sup>\*</sup>State-required academic achievement tests were waived in 2020 due to COVID19.