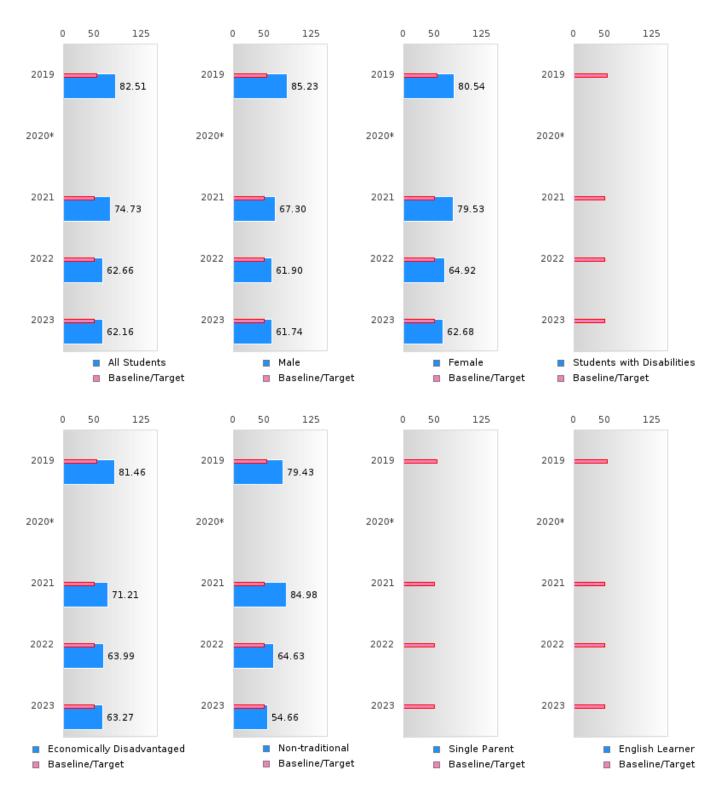

#### ACADEMIC PROFICIENCY SCORE IN READING LANGUAGE ARTS

| YEAR  | SCORE | BASELINE/<br>TARGET | N  |
|-------|-------|---------------------|----|
| 2019  | 82.51 | 52.78               | 50 |
| 2020* |       | 53.03               |    |
| 2021  | 74.73 | 48.45               | 56 |
| 2022  | 62.66 | 48.7                | 46 |
| 2023  | 62.16 | 48.95               | 42 |

#### ACADEMIC PROFICIENCY SCORE IN READING LANGUAGE ARTS BY RACE/ETHNICITY

<sup>\*</sup>State-required academic achievement tests were waived in 2020 due to COVID19.

NORFORK SCHOOL DISTRICT Page 29/107 Table of Contents

#### ACADEMIC PROFICIENCY SCORE TABLE BY SUBJECT AND RACE/ETHNICITY

| RACE                         |        | 2019 |       |       | 2020* |        |        | 2021 |        |        | 2022 |        |        | 2023 |        |
|------------------------------|--------|------|-------|-------|-------|--------|--------|------|--------|--------|------|--------|--------|------|--------|
|                              | Score  | N    | Base  | Score | N     | Target | Score  | N    | Target | Score  | N    | Target | Score  | N    | Target |
|                              |        |      | line  |       |       |        |        |      |        |        |      |        |        |      |        |
|                              |        |      |       |       | REA   | _      | ANGUA  |      |        |        |      |        |        |      |        |
| All Students                 | 82.51  | 50   | 52.78 |       |       | 53.03  | 74.73  | 56   | 48.45  | 62.66  | 46   | 48.7   | 62.16  | 42   | 48.95  |
| Native American              |        | < 10 | 52.78 |       |       | 53.03  | N < 10 | < 10 | 48.45  | N < 10 | < 10 | 48.7   | N < 10 | < 10 | 48.95  |
| Asian                        | N < 10 | < 10 | 52.78 |       |       | 53.03  | N < 10 | < 10 |        | N < 10 | < 10 | 48.7   | N < 10 | < 10 | 48.95  |
| African-<br>American         | N < 10 | < 10 | 52.78 |       |       | 53.03  | N < 10 | < 10 | 48.45  | N < 10 | < 10 | 48.7   | N < 10 | < 10 | 48.95  |
| Hispanic                     | N < 10 | < 10 | 52.78 |       |       | 53.03  | N < 10 | < 10 | 48.45  | N < 10 | < 10 | 48.7   | N < 10 | < 10 | 48.95  |
| Hawaiian/Pacific<br>Islander | N < 10 | < 10 | 52.78 |       |       | 53.03  | N < 10 | < 10 | 48.45  | N < 10 | < 10 | 48.7   | N < 10 | < 10 | 48.95  |
| Caucasian                    | 81.63  | 48   | 52.78 |       |       | 53.03  | 74.73  | 56   | 48.45  | 62.66  | 46   | 48.7   | 62.16  | 42   | 48.95  |
| Two or More                  | N < 10 | < 10 | 52.78 |       |       | 53.03  | N < 10 | < 10 | 48.45  | N < 10 | < 10 | 48.7   | N < 10 | < 10 | 48.95  |
|                              |        |      |       |       |       | MAT    | HEMAT  | ICS  |        |        |      |        |        |      |        |
| All Students                 | 62.45  | 50   | 46.45 |       |       | 46.7   | 63.55  | 56   | 42.27  | 60.71  | 46   | 42.52  | 54.91  | 42   | 42.77  |
| Native American              | N < 10 | < 10 | 46.45 |       |       | 46.7   | N < 10 | < 10 | 42.27  | N < 10 | < 10 | 42.52  | N < 10 | < 10 | 42.77  |
| Asian                        | N < 10 | < 10 | 46.45 |       |       | 46.7   | N < 10 | < 10 | 42.27  | N < 10 | < 10 | 42.52  | N < 10 | < 10 | 42.77  |
| African-<br>American         | N < 10 | < 10 | 46.45 |       |       | 46.7   | N < 10 | < 10 | 42.27  | N < 10 | < 10 | 42.52  | N < 10 | < 10 | 42.77  |
| Hispanic                     | N < 10 | < 10 | 46.45 |       |       | 46.7   | N < 10 | < 10 | 42.27  | N < 10 | < 10 | 42.52  | N < 10 | < 10 | 42.77  |
| Hawaiian/Pacific<br>Islander | N < 10 | < 10 | 46.45 |       |       | 46.7   | N < 10 | < 10 | 42.27  | N < 10 | < 10 | 42.52  | N < 10 | < 10 | 42.77  |
| Caucasian                    | 61.38  | 48   | 46.45 |       |       | 46.7   | 63.55  | 56   | 42.27  | 60.71  | 46   | 42.52  | 54.91  | 42   | 42.77  |
| Two or More                  | N < 10 | < 10 | 46.45 |       |       | 46.7   | N < 10 | < 10 | 42.27  | N < 10 | < 10 | 42.52  | N < 10 | < 10 | 42.77  |
|                              |        |      |       |       |       | S      | CIENCE |      |        |        |      |        |        |      |        |
| All Students                 | 79.24  | 50   | 53.26 |       |       | 53.51  | 70.23  | 56   | 48.4   | 67.50  | 46   | 48.65  | 62.41  | 42   | 48.9   |
| Native American              | N < 10 | < 10 | 53.26 |       |       | 53.51  | N < 10 | < 10 | 48.4   | N < 10 | < 10 | 48.65  | N < 10 | < 10 | 48.9   |
| Asian                        | N < 10 | < 10 | 53.26 |       |       | 53.51  | N < 10 | < 10 | 48.4   | N < 10 | < 10 | 48.65  | N < 10 | < 10 | 48.9   |
| African-<br>American         | N < 10 | < 10 | 53.26 |       |       | 53.51  | N < 10 | < 10 | 48.4   | N < 10 | < 10 | 48.65  | N < 10 | < 10 | 48.9   |
| Hispanic                     | N < 10 | < 10 | 53.26 |       |       | 53.51  | N < 10 | < 10 | 48.4   | N < 10 | < 10 | 48.65  | N < 10 | < 10 | 48.9   |
| Hawaiian/Pacific<br>Islander | N < 10 | < 10 | 53.26 |       |       | 53.51  | N < 10 | < 10 | 48.4   | N < 10 | < 10 | 48.65  | N < 10 | < 10 | 48.9   |
| Caucasian                    | 78.48  | 48   | 53.26 |       |       | 53.51  | 70.23  | 56   | 48.4   | 67.50  | 46   | 48.65  | 62.41  | 42   | 48.9   |
| Two or More                  | N < 10 | < 10 | 53.26 |       |       | 53.51  | N < 10 | < 10 | 48.4   | N < 10 | < 10 | 48.65  | N < 10 | < 10 | 48.9   |

#### ACADEMIC PROFICIENCY SCORE IN READING LANGUAGE ARTS BY SPECIAL POPULATION

<sup>\*</sup>State-required academic achievement tests were waived in 2020 due to COVID19.

#### ACADEMIC PROFICIENCY SCORE TABLE BY SUBJECT AND SPECIAL POPULATION

| ACADEN                     | VIIC PR |             | IENCI | SCOP  |       | DLE D  | ) I SUD |      | AND    | SPECIA  |             | PULA   | HON     |             |        |
|----------------------------|---------|-------------|-------|-------|-------|--------|---------|------|--------|---------|-------------|--------|---------|-------------|--------|
| RACE                       |         | 2019        |       |       | 2020* |        |         | 2021 |        |         | 2022        |        |         | 2023        |        |
|                            | Score   | N           | Base  | Score | N     | Target | Score   | N    | Target | Score   | N           | Target | Score   | N           | Target |
|                            |         |             | line  |       |       |        |         |      |        |         |             |        |         |             |        |
|                            |         |             |       |       | REA   |        | LANGUA  |      | _      |         |             |        |         |             |        |
| All Students               | 82.51   | 50          | 52.78 |       |       | 53.03  | 74.73   | 56   | 48.45  | 62.66   | 46          | 48.7   | 62.16   | 42          | 48.95  |
| Male                       | 85.23   | 21          | 52.78 |       |       | 53.03  | 67.30   | 22   | 48.45  | 61.90   | 23          | 48.7   | 61.74   | 23          | 48.95  |
| Female                     | 80.54   | 29          | 52.78 |       |       | 53.03  | 79.53   | 34   | 48.45  | 64.92   | 23          | 48.7   | 62.68   | 19          | 48.95  |
| Students with Disabilities | N < 10  | < 10        | 52.78 |       |       | 53.03  | N < 10  | < 10 | 48.45  | N < 10  | < 10        | 48.7   | N < 10  | < 10        | 48.95  |
| Economically Disadvantaged | 81.46   | 37          | 52.78 |       |       | 53.03  | 71.21   | 37   | 48.45  | 63.99   | 35          | 48.7   | 63.27   | 26          | 48.95  |
| Non-traditional            | 79.43   | 12          | 52.78 |       |       | 53.03  | 84.98   | 14   | 48.45  | 64.63   | 15          | 48.7   | 54.66   | 14          | 48.95  |
| Single Parent              | N < 10  | < 10        | 52.78 |       |       | 53.03  | N < 10  | < 10 |        | N < 10  | < 10        | 48.7   | N < 10  | < 10        | 48.95  |
| English Learner            | N < 10  | < 10        | 52.78 |       |       |        | N < 10  | < 10 |        | N < 10  | < 10        | 48.7   | N < 10  | < 10        | 48.95  |
| Homeless                   | N < 10  | < 10        | 52.78 |       |       |        | N < 10  | < 10 |        | N < 10  | < 10        | 48.7   | N < 10  | < 10        | 48.95  |
| Foster Care                | N < 10  | < 10        | 52.78 |       |       |        | N < 10  | < 10 |        | N < 10  | < 10        | 48.7   | N < 10  | < 10        | 48.95  |
| Military Dependent         | N < 10  | < 10        | 52.78 |       |       |        | N < 10  | < 10 |        | N < 10  | < 10        | 48.7   | N < 10  | < 10        | 48.95  |
| Migrant                    | N < 10  | < 10        | 52.78 |       |       | 53.03  | N < 10  | < 10 | 48.45  | N < 10  | < 10        | 48.7   | N < 10  | < 10        | 48.95  |
| 1,119.411                  | 1, 110  | 110         | 325   |       |       |        | HEMATI  |      | 10     | 1, 110  |             | 10.7   | 1, 1,   | 110         | 10.25  |
| All Students               | 62.45   | 50          | 46.45 |       |       | 46.7   | 63.55   | 56   | 42.27  | 60.71   | 46          | 42.52  | 54.91   | 42          | 42.77  |
| Male                       | 68.77   | 21          | 46.45 |       |       | 46.7   | 64.68   | 22   | 42.27  | 59.91   | 23          | 42.52  | 56.90   | 23          | 42.77  |
| Female                     | 57.87   | 29          | 46.45 |       |       | 46.7   | 62.83   | 34   | 42.27  | 60.94   | 23          | 42.52  | 52.51   | 19          | 42.77  |
| Students with Disabilities | N < 10  | < 10        | 46.45 |       |       | 46.7   | N < 10  | < 10 | 42.27  | N < 10  | < 10        | 42.52  | N < 10  | < 10        | 42.77  |
| Economically Disadvantaged | 62.79   | 37          | 46.45 |       |       | 46.7   | 61.10   | 37   | 42.27  | 58.88   | 35          | 42.52  | 55.17   | 26          | 42.77  |
| Non-traditional            | 63.68   | 12          | 46.45 |       |       | 46.7   | 60.02   | 14   | 42.27  | 52.13   | 15          | 42.52  | 49.28   | 14          | 42.77  |
| Single Parent              | N < 10  | < 10        | 46.45 |       |       | 46.7   | N < 10  | < 10 |        | N < 10  | < 10        |        | N < 10  | < 10        | 42.77  |
| English Learner            | N < 10  | < 10        | 46.45 |       |       | 46.7   | N < 10  | < 10 |        | N < 10  | < 10        |        | N < 10  | < 10        | 42.77  |
| Homeless                   | N < 10  | < 10        | 46.45 |       |       | 46.7   | N < 10  | < 10 |        | N < 10  | < 10        |        | N < 10  | < 10        | 42.77  |
| Foster Care                | N < 10  | < 10        | 46.45 |       |       | 46.7   | N < 10  | < 10 |        | N < 10  | < 10        |        | N < 10  | < 10        | 42.77  |
| Military Dependent         | N < 10  | < 10        | 46.45 |       |       | 46.7   | N < 10  | < 10 |        | N < 10  | < 10        |        | N < 10  | < 10        | 42.77  |
| Migrant                    | N < 10  | < 10        | 46.45 |       |       | 46.7   | N < 10  | < 10 | 42 27  | N < 10  | < 10        | 42 52  | N < 10  | < 10        | 42.77  |
| Wilgiant                   | 11 < 10 | <b>V 10</b> | 10.15 |       |       |        | CIENCE  | V 10 | 12.27  | 11 < 10 | <b>V 10</b> | 12.32  | 11 ( 10 | <b>V 10</b> | 12.77  |
| All Students               | 79.24   | 50          | 53.26 |       |       | 53.51  | 70.23   | 56   | 48.4   | 67.50   | 46          | 48 65  | 62.41   | 42          | 48.9   |
| Male                       | 82.14   | 21          | 53.26 |       |       | 53.51  | 61.30   | 22   | 48.4   | 63.64   | 23          | 48.65  | 57.84   | 23          | 48.9   |
| Female                     | 77.17   | 29          | 53.26 |       |       | 53.51  | 76.80   | 34   | 48.4   | 71.49   | 23          | 48.65  | 67.93   | 19          | 48.9   |
| Students with              | N < 10  | < 10        | 53.26 |       |       |        | N < 10  | < 10 | 48.4   | N < 10  | < 10        | 48.65  | N < 10  | < 10        | 48.9   |
| Disabilities               | 70.24   | 27          | 52.26 |       |       | 50.51  | 60.26   | 27   | 40.4   | (( (0   | 25          | 40.65  | (2.21   | 26          | 40.0   |
| Economically Disadvantaged | 79.34   | 37          | 53.26 |       |       | 53.51  | 68.36   | 37   | 48.4   | 66.68   | 35          | 48.65  | 62.21   | 26          | 48.9   |
| Non-traditional            | 76.32   | 12          | 53.26 |       |       | 53.51  | 77.09   | 14   | 48.4   | 60.27   | 15          | 48.65  | 50.37   | 14          | 48.9   |
| Single Parent              | N < 10  | < 10        | 53.26 |       |       | 53.51  | N < 10  | < 10 | 48.4   | N < 10  | < 10        |        | N < 10  | < 10        | 48.9   |
| English Learner            | N < 10  | < 10        | 53.26 |       |       |        |         | < 10 | 48.4   | N < 10  | < 10        |        | N < 10  | < 10        | 48.9   |
| Homeless                   | N < 10  | < 10        | 53.26 |       |       |        | N < 10  | < 10 | 48.4   | N < 10  | < 10        |        | N < 10  | < 10        | 48.9   |
| Foster Care                | N < 10  | < 10        | 53.26 |       |       | 53.51  | N < 10  | < 10 | 48.4   | N < 10  | < 10        |        | N < 10  | < 10        | 48.9   |
| Military<br>Dependent      | N < 10  | < 10        | 53.26 |       |       | 53.51  | N < 10  | < 10 | 48.4   | N < 10  | < 10        | 48.65  | N < 10  | < 10        | 48.9   |
| Migrant                    | N < 10  | < 10        | 53.26 |       |       | 53.51  | N < 10  | < 10 | 48.4   | N < 10  | < 10        | 48.65  | N < 10  | < 10        | 48.9   |
| N. N. 1 C.C.               |         | 1           |       | 1 11  | 0     |        |         |      |        |         |             |        |         |             |        |