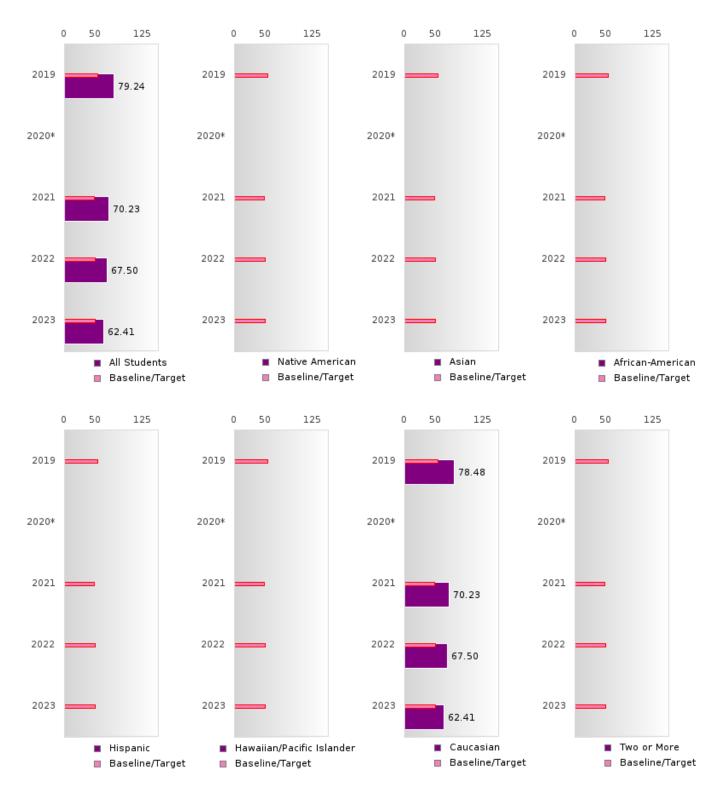

#### ACADEMIC PROFICIENCY SCORE IN SCIENCE

| YEAR  | SCORE | BASELINE/<br>TARGET | N  |
|-------|-------|---------------------|----|
| 2019  | 79.24 | 53.26               | 50 |
| 2020* |       | 53.51               |    |
| 2021  | 70.23 | 48.4                | 56 |
| 2022  | 67.50 | 48.65               | 46 |
| 2023  | 62.41 | 48.9                | 42 |

N: Number of Concentrators with Test Scores Included in the Score