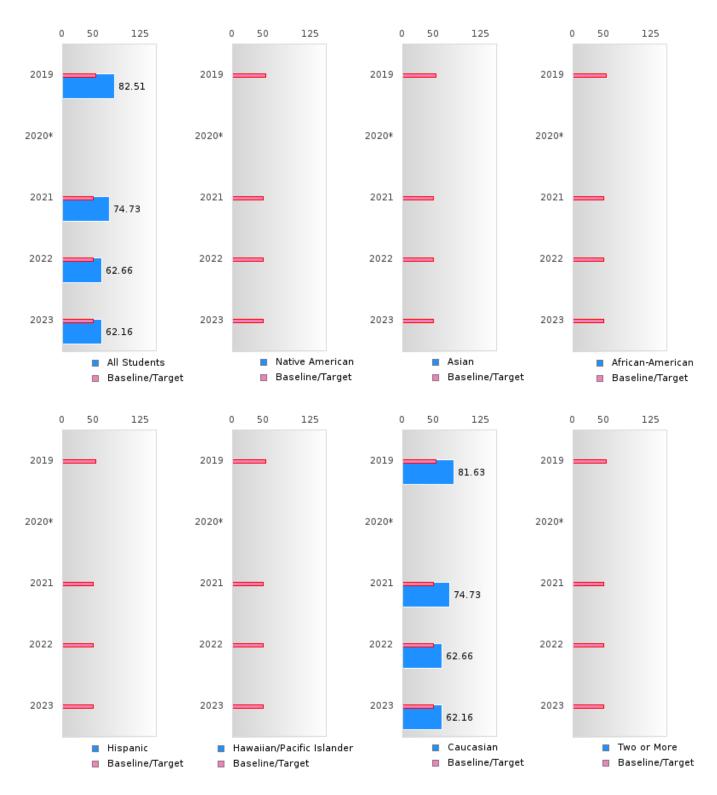

#### ACADEMIC PROFICIENCY SCORE IN READING LANGUAGE ARTS

| YEAR  | SCORE | BASELINE/<br>TARGET | N  |
|-------|-------|---------------------|----|
| 2019  | 82.51 | 52.78               | 50 |
| 2020* |       | 53.03               |    |
| 2021  | 74.73 | 48.45               | 56 |
| 2022  | 62.66 | 48.7                | 46 |
| 2023  | 62.16 | 48.95               | 42 |

N: Number of Concentrators with Test Scores Included in the Score