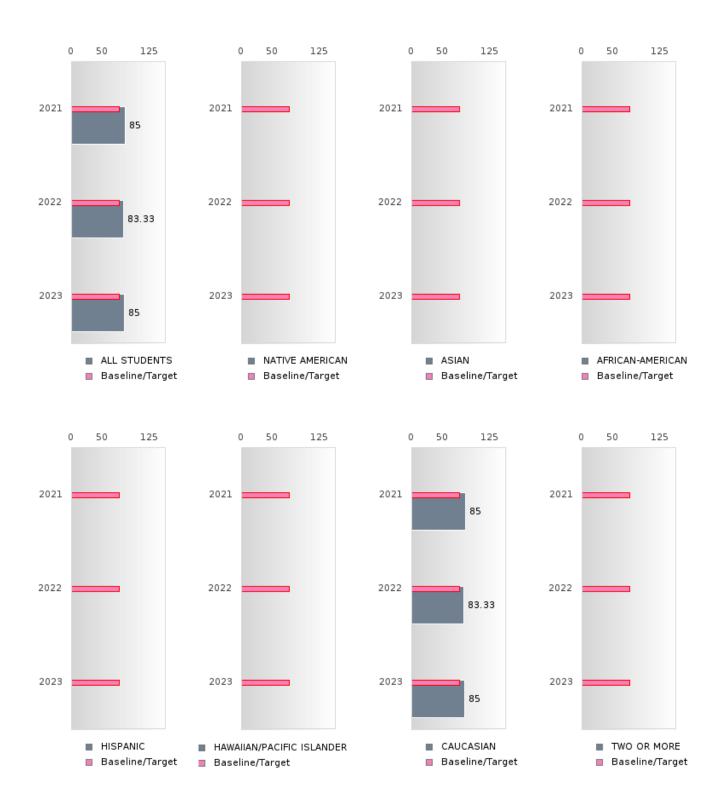

#### **GRADUATION RATE BY RACE/ETHNICITY**

| RACE             |        | 2019 |        |        | 2020  |         |         | 2021  |        |        | 2022 |        |       | 2023 |        |
|------------------|--------|------|--------|--------|-------|---------|---------|-------|--------|--------|------|--------|-------|------|--------|
|                  | Score  | N    | Target | Score  | N     | Target  | Score   | N     | Target | Score  | N    | Target | Score | N    | Target |
|                  |        |      | FO     | UR-YEA | R ADJ | USTED   | COHOR   | T GRA | DUATIC | N RATI | 3    |        |       |      |        |
| All Students     | > 95   | RV   | 87.18  | > 95   | RV    | 87.18   | > 95    | RV    | 87.18  | > 95   | RV   | 87.18  | > 95  | RV   | 87.18  |
| Native American  |        |      | 87.18  |        |       | 87.18   |         |       | 87.18  |        |      | 87.18  |       |      | 87.18  |
| Asian            |        |      | 87.18  |        |       | 87.18   |         |       | 87.18  |        |      | 87.18  |       |      | 87.18  |
| African-         |        |      | 87.18  |        |       | 87.18   |         |       | 87.18  |        |      | 87.18  |       |      | 87.18  |
| American         |        |      |        |        |       |         |         |       |        |        |      |        |       |      |        |
| Hispanic         | N < 10 | < 10 | 87.18  |        |       | 87.18   |         |       | 87.18  |        |      | 87.18  |       |      | 87.18  |
| Hawaiian/Pacific |        |      | 87.18  |        |       | 87.18   |         |       | 87.18  |        |      | 87.18  |       |      | 87.18  |
| Islander         |        |      |        |        |       |         |         |       |        |        |      |        |       |      |        |
| Caucasian        | > 95   | RV   | 87.18  | > 95   | RV    | 87.18   | > 95    | RV    | 87.18  | > 95   | RV   | 87.18  | > 95  | RV   | 87.18  |
| Two or More      | N < 10 | < 10 | 87.18  |        |       | 87.18   |         |       | 87.18  |        |      | 87.18  |       |      | 87.18  |
|                  |        | F    | IVE-YE | AR EXT | ENDEI | O ADJUS | STED CO | OHORT | GRADU  | JATION | RATE |        |       |      |        |
| All Students     | > 95   | RV   | 90.4   | > 95   | RV    | 90.4    | > 95    | RV    | 90.4   | > 95   | RV   | 90.4   | > 95  | RV   | 90.4   |
| Native American  |        |      | 90.4   |        |       | 90.4    |         |       | 90.4   |        |      | 90.4   |       |      | 90.4   |
| Asian            |        |      | 90.4   |        |       | 90.4    |         |       | 90.4   |        |      | 90.4   |       |      | 90.4   |
| African-         |        |      | 90.4   |        |       | 90.4    |         |       | 90.4   |        |      | 90.4   |       |      | 90.4   |
| American         |        |      |        |        |       |         |         |       |        |        |      |        |       |      |        |
| Hispanic         |        |      | 90.4   | N < 10 | < 10  | 90.4    |         |       | 90.4   |        |      | 90.4   |       |      | 90.4   |
| Hawaiian/Pacific |        |      | 90.4   |        |       | 90.4    |         |       | 90.4   |        |      | 90.4   |       |      | 90.4   |
| Islander         |        |      |        |        |       |         |         |       |        |        |      |        |       |      |        |
| Caucasian        | > 95   | RV   | 90.4   | > 95   | RV    | 90.4    | > 95    | RV    | 90.4   | > 95   | RV   | 90.4   | > 95  | RV   | 90.4   |
| Two or More      |        |      | 90.4   | N < 10 | < 10  | 90.4    |         |       | 90.4   |        |      | 90.4   |       |      | 90.4   |