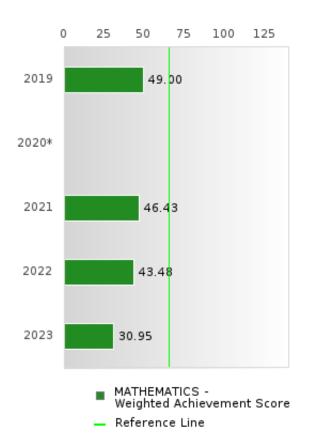

#### ACADEMIC PROFICIENCY SCORE IN MATHEMATICS

| YEAR  | SCORE | BASELINE/<br>TARGET | N  |
|-------|-------|---------------------|----|
| 2019  | 62.45 | 46.45               | 50 |
| 2020* |       | 46.7                |    |
| 2021  | 63.55 | 42.27               | 56 |
| 2022  | 60.71 | 42.52               | 46 |
| 2023  | 54.91 | 42.77               | 42 |

N: Number of Concentrators with Test Scores Included in the Score

### DISTRIBUTION OF DISTRICT SCORES FOR ACADEMIC PROFICIENCY IN MATHEMATICS

NORFORK SCHOOL DISTRICT Page 27/107 Table of Contents

<sup>\*</sup>State-required academic achievement tests were waived in 2020 due to COVID19.