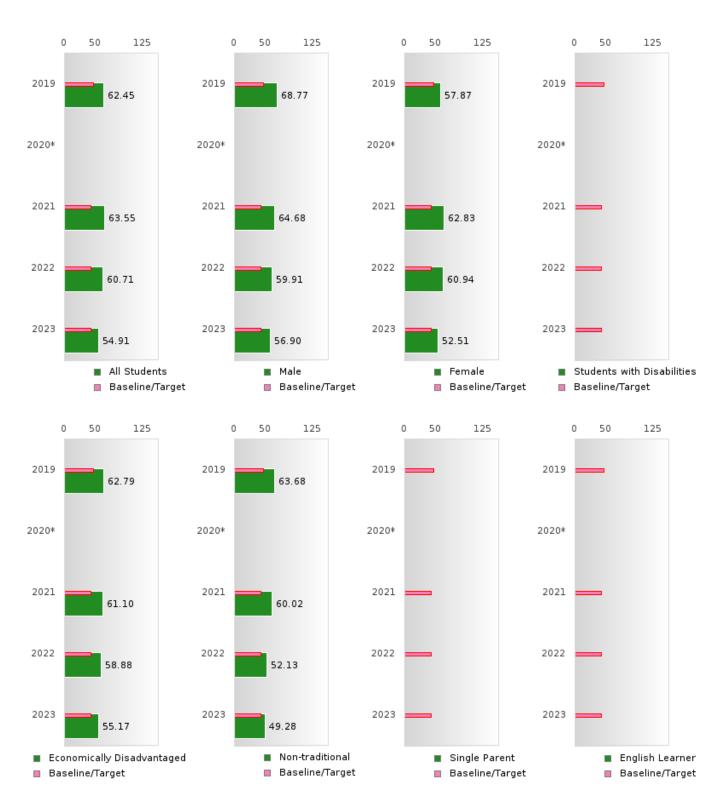

#### ACADEMIC PROFICIENCY SCORE IN MATHEMATICS

| YEAR  | SCORE | BASELINE/<br>TARGET | N  |
|-------|-------|---------------------|----|
| 2019  | 62.45 | 46.45               | 50 |
| 2020* |       | 46.7                |    |
| 2021  | 63.55 | 42.27               | 56 |
| 2022  | 60.71 | 42.52               | 46 |
| 2023  | 54.91 | 42.77               | 42 |

#### ACADEMIC PROFICIENCY SCORE IN MATHEMATICS BY RACE/ETHNICITY

<sup>\*</sup>State-required academic achievement tests were waived in 2020 due to COVID19.

#### ACADEMIC PROFICIENCY SCORE TABLE BY SUBJECT AND RACE/ETHNICITY

| RACE                         |        | 2019 |       |       | 2020* |        |        | 2021 |        |        | 2022 |        |        | 2023 |        |
|------------------------------|--------|------|-------|-------|-------|--------|--------|------|--------|--------|------|--------|--------|------|--------|
|                              | Score  | N    | Base  | Score | N     | Target | Score  | N    | Target | Score  | N    | Target | Score  | N    | Target |
|                              |        |      | line  |       |       |        |        |      |        |        |      |        |        |      |        |
|                              |        |      |       |       | REA   | _      | ANGUA  |      |        |        |      |        |        |      |        |
| All Students                 | 82.51  | 50   | 52.78 |       |       | 53.03  | 74.73  | 56   | 48.45  | 62.66  | 46   | 48.7   | 62.16  | 42   | 48.95  |
| Native American              |        | < 10 | 52.78 |       |       | 53.03  | N < 10 | < 10 | 48.45  | N < 10 | < 10 | 48.7   | N < 10 | < 10 | 48.95  |
| Asian                        | N < 10 | < 10 | 52.78 |       |       | 53.03  | N < 10 | < 10 |        | N < 10 | < 10 | 48.7   | N < 10 | < 10 | 48.95  |
| African-<br>American         | N < 10 | < 10 | 52.78 |       |       | 53.03  | N < 10 | < 10 | 48.45  | N < 10 | < 10 | 48.7   | N < 10 | < 10 | 48.95  |
| Hispanic                     | N < 10 | < 10 | 52.78 |       |       | 53.03  | N < 10 | < 10 | 48.45  | N < 10 | < 10 | 48.7   | N < 10 | < 10 | 48.95  |
| Hawaiian/Pacific<br>Islander | N < 10 | < 10 | 52.78 |       |       | 53.03  | N < 10 | < 10 | 48.45  | N < 10 | < 10 | 48.7   | N < 10 | < 10 | 48.95  |
| Caucasian                    | 81.63  | 48   | 52.78 |       |       | 53.03  | 74.73  | 56   | 48.45  | 62.66  | 46   | 48.7   | 62.16  | 42   | 48.95  |
| Two or More                  | N < 10 | < 10 | 52.78 |       |       | 53.03  | N < 10 | < 10 | 48.45  | N < 10 | < 10 | 48.7   | N < 10 | < 10 | 48.95  |
|                              |        |      |       |       |       | MAT    | HEMAT  | ICS  |        |        |      |        |        |      |        |
| All Students                 | 62.45  | 50   | 46.45 |       |       | 46.7   | 63.55  | 56   | 42.27  | 60.71  | 46   | 42.52  | 54.91  | 42   | 42.77  |
| Native American              | N < 10 | < 10 | 46.45 |       |       | 46.7   | N < 10 | < 10 | 42.27  | N < 10 | < 10 | 42.52  | N < 10 | < 10 | 42.77  |
| Asian                        | N < 10 | < 10 | 46.45 |       |       | 46.7   | N < 10 | < 10 | 42.27  | N < 10 | < 10 | 42.52  | N < 10 | < 10 | 42.77  |
| African-<br>American         | N < 10 | < 10 | 46.45 |       |       | 46.7   | N < 10 | < 10 | 42.27  | N < 10 | < 10 | 42.52  | N < 10 | < 10 | 42.77  |
| Hispanic                     | N < 10 | < 10 | 46.45 |       |       | 46.7   | N < 10 | < 10 | 42.27  | N < 10 | < 10 | 42.52  | N < 10 | < 10 | 42.77  |
| Hawaiian/Pacific<br>Islander | N < 10 | < 10 | 46.45 |       |       | 46.7   | N < 10 | < 10 | 42.27  | N < 10 | < 10 | 42.52  | N < 10 | < 10 | 42.77  |
| Caucasian                    | 61.38  | 48   | 46.45 |       |       | 46.7   | 63.55  | 56   | 42.27  | 60.71  | 46   | 42.52  | 54.91  | 42   | 42.77  |
| Two or More                  | N < 10 | < 10 | 46.45 |       |       | 46.7   | N < 10 | < 10 | 42.27  | N < 10 | < 10 | 42.52  | N < 10 | < 10 | 42.77  |
|                              |        |      |       |       |       | S      | CIENCE |      |        |        |      |        |        |      |        |
| All Students                 | 79.24  | 50   | 53.26 |       |       | 53.51  | 70.23  | 56   | 48.4   | 67.50  | 46   | 48.65  | 62.41  | 42   | 48.9   |
| Native American              | N < 10 | < 10 | 53.26 |       |       | 53.51  | N < 10 | < 10 | 48.4   | N < 10 | < 10 | 48.65  | N < 10 | < 10 | 48.9   |
| Asian                        | N < 10 | < 10 | 53.26 |       |       | 53.51  | N < 10 | < 10 | 48.4   | N < 10 | < 10 | 48.65  | N < 10 | < 10 | 48.9   |
| African-<br>American         | N < 10 | < 10 | 53.26 |       |       | 53.51  | N < 10 | < 10 | 48.4   | N < 10 | < 10 | 48.65  | N < 10 | < 10 | 48.9   |
| Hispanic                     | N < 10 | < 10 | 53.26 |       |       | 53.51  | N < 10 | < 10 | 48.4   | N < 10 | < 10 | 48.65  | N < 10 | < 10 | 48.9   |
| Hawaiian/Pacific<br>Islander | N < 10 | < 10 | 53.26 |       |       | 53.51  | N < 10 | < 10 | 48.4   | N < 10 | < 10 | 48.65  | N < 10 | < 10 | 48.9   |
| Caucasian                    | 78.48  | 48   | 53.26 |       |       | 53.51  | 70.23  | 56   | 48.4   | 67.50  | 46   | 48.65  | 62.41  | 42   | 48.9   |
| Two or More                  | N < 10 | < 10 | 53.26 |       |       | 53.51  | N < 10 | < 10 | 48.4   | N < 10 | < 10 | 48.65  | N < 10 | < 10 | 48.9   |

#### ACADEMIC PROFICIENCY SCORE IN MATHEMATICS BY SPECIAL POPULATION

<sup>\*</sup>State-required academic achievement tests were waived in 2020 due to COVID19.

#### ACADEMIC PROFICIENCY SCORE TABLE BY SUBJECT AND SPECIAL POPULATION

| ACADEN                     | VIIC PR |             | IENCI | SCOP  |       | DLE D  | ) I SUD |      | AND    | SPECIA  |             | PULA   | HON     |             |        |
|----------------------------|---------|-------------|-------|-------|-------|--------|---------|------|--------|---------|-------------|--------|---------|-------------|--------|
| RACE                       |         | 2019        |       |       | 2020* |        |         | 2021 |        |         | 2022        |        |         | 2023        |        |
|                            | Score   | N           | Base  | Score | N     | Target | Score   | N    | Target | Score   | N           | Target | Score   | N           | Target |
|                            |         |             | line  |       |       |        |         |      |        |         |             |        |         |             |        |
|                            |         |             |       |       | REA   |        | LANGUA  |      | _      |         |             |        |         |             |        |
| All Students               | 82.51   | 50          | 52.78 |       |       | 53.03  | 74.73   | 56   | 48.45  | 62.66   | 46          | 48.7   | 62.16   | 42          | 48.95  |
| Male                       | 85.23   | 21          | 52.78 |       |       | 53.03  | 67.30   | 22   | 48.45  | 61.90   | 23          | 48.7   | 61.74   | 23          | 48.95  |
| Female                     | 80.54   | 29          | 52.78 |       |       | 53.03  | 79.53   | 34   | 48.45  | 64.92   | 23          | 48.7   | 62.68   | 19          | 48.95  |
| Students with Disabilities | N < 10  | < 10        | 52.78 |       |       | 53.03  | N < 10  | < 10 | 48.45  | N < 10  | < 10        | 48.7   | N < 10  | < 10        | 48.95  |
| Economically Disadvantaged | 81.46   | 37          | 52.78 |       |       | 53.03  | 71.21   | 37   | 48.45  | 63.99   | 35          | 48.7   | 63.27   | 26          | 48.95  |
| Non-traditional            | 79.43   | 12          | 52.78 |       |       | 53.03  | 84.98   | 14   | 48.45  | 64.63   | 15          | 48.7   | 54.66   | 14          | 48.95  |
| Single Parent              | N < 10  | < 10        | 52.78 |       |       | 53.03  | N < 10  | < 10 |        | N < 10  | < 10        | 48.7   | N < 10  | < 10        | 48.95  |
| English Learner            | N < 10  | < 10        | 52.78 |       |       |        | N < 10  | < 10 |        | N < 10  | < 10        | 48.7   | N < 10  | < 10        | 48.95  |
| Homeless                   | N < 10  | < 10        | 52.78 |       |       |        | N < 10  | < 10 |        | N < 10  | < 10        | 48.7   | N < 10  | < 10        | 48.95  |
| Foster Care                | N < 10  | < 10        | 52.78 |       |       |        | N < 10  | < 10 |        | N < 10  | < 10        | 48.7   | N < 10  | < 10        | 48.95  |
| Military Dependent         | N < 10  | < 10        | 52.78 |       |       |        | N < 10  | < 10 |        | N < 10  | < 10        | 48.7   | N < 10  | < 10        | 48.95  |
| Migrant                    | N < 10  | < 10        | 52.78 |       |       | 53.03  | N < 10  | < 10 | 48.45  | N < 10  | < 10        | 48.7   | N < 10  | < 10        | 48.95  |
| 1,119.411                  | 1, 110  | 110         | 325   |       |       |        | HEMATI  |      | 10     | 1, 110  |             | 10.7   | 1, 1,   | 110         | 10.25  |
| All Students               | 62.45   | 50          | 46.45 |       |       | 46.7   | 63.55   | 56   | 42.27  | 60.71   | 46          | 42.52  | 54.91   | 42          | 42.77  |
| Male                       | 68.77   | 21          | 46.45 |       |       | 46.7   | 64.68   | 22   | 42.27  | 59.91   | 23          | 42.52  | 56.90   | 23          | 42.77  |
| Female                     | 57.87   | 29          | 46.45 |       |       | 46.7   | 62.83   | 34   | 42.27  | 60.94   | 23          | 42.52  | 52.51   | 19          | 42.77  |
| Students with Disabilities | N < 10  | < 10        | 46.45 |       |       | 46.7   | N < 10  | < 10 | 42.27  | N < 10  | < 10        | 42.52  | N < 10  | < 10        | 42.77  |
| Economically Disadvantaged | 62.79   | 37          | 46.45 |       |       | 46.7   | 61.10   | 37   | 42.27  | 58.88   | 35          | 42.52  | 55.17   | 26          | 42.77  |
| Non-traditional            | 63.68   | 12          | 46.45 |       |       | 46.7   | 60.02   | 14   | 42.27  | 52.13   | 15          | 42.52  | 49.28   | 14          | 42.77  |
| Single Parent              | N < 10  | < 10        | 46.45 |       |       | 46.7   | N < 10  | < 10 |        | N < 10  | < 10        |        | N < 10  | < 10        | 42.77  |
| English Learner            | N < 10  | < 10        | 46.45 |       |       | 46.7   | N < 10  | < 10 |        | N < 10  | < 10        |        | N < 10  | < 10        | 42.77  |
| Homeless                   | N < 10  | < 10        | 46.45 |       |       | 46.7   | N < 10  | < 10 |        | N < 10  | < 10        |        | N < 10  | < 10        | 42.77  |
| Foster Care                | N < 10  | < 10        | 46.45 |       |       | 46.7   | N < 10  | < 10 |        | N < 10  | < 10        |        | N < 10  | < 10        | 42.77  |
| Military Dependent         | N < 10  | < 10        | 46.45 |       |       | 46.7   | N < 10  | < 10 |        | N < 10  | < 10        |        | N < 10  | < 10        | 42.77  |
| Migrant                    | N < 10  | < 10        | 46.45 |       |       | 46.7   | N < 10  | < 10 | 42 27  | N < 10  | < 10        | 42 52  | N < 10  | < 10        | 42.77  |
| Wilgiant                   | 11 < 10 | <b>V 10</b> | 10.15 |       |       |        | CIENCE  | V 10 | 12.27  | 11 < 10 | <b>V 10</b> | 12.32  | 11 ( 10 | <b>V 10</b> | 12.77  |
| All Students               | 79.24   | 50          | 53.26 |       |       | 53.51  | 70.23   | 56   | 48.4   | 67.50   | 46          | 48 65  | 62.41   | 42          | 48.9   |
| Male                       | 82.14   | 21          | 53.26 |       |       | 53.51  | 61.30   | 22   | 48.4   | 63.64   | 23          | 48.65  | 57.84   | 23          | 48.9   |
| Female                     | 77.17   | 29          | 53.26 |       |       | 53.51  | 76.80   | 34   | 48.4   | 71.49   | 23          | 48.65  | 67.93   | 19          | 48.9   |
| Students with              | N < 10  | < 10        | 53.26 |       |       |        | N < 10  | < 10 | 48.4   | N < 10  | < 10        | 48.65  | N < 10  | < 10        | 48.9   |
| Disabilities               | 70.24   | 27          | 52.26 |       |       | 50.51  | 60.26   | 27   | 40.4   | (( (0   | 25          | 40.65  | (2.21   | 26          | 40.0   |
| Economically Disadvantaged | 79.34   | 37          | 53.26 |       |       | 53.51  | 68.36   | 37   | 48.4   | 66.68   | 35          | 48.65  | 62.21   | 26          | 48.9   |
| Non-traditional            | 76.32   | 12          | 53.26 |       |       | 53.51  | 77.09   | 14   | 48.4   | 60.27   | 15          | 48.65  | 50.37   | 14          | 48.9   |
| Single Parent              | N < 10  | < 10        | 53.26 |       |       | 53.51  | N < 10  | < 10 | 48.4   | N < 10  | < 10        |        | N < 10  | < 10        | 48.9   |
| English Learner            | N < 10  | < 10        | 53.26 |       |       |        |         | < 10 | 48.4   | N < 10  | < 10        |        | N < 10  | < 10        | 48.9   |
| Homeless                   | N < 10  | < 10        | 53.26 |       |       |        | N < 10  | < 10 | 48.4   | N < 10  | < 10        |        | N < 10  | < 10        | 48.9   |
| Foster Care                | N < 10  | < 10        | 53.26 |       |       | 53.51  | N < 10  | < 10 | 48.4   | N < 10  | < 10        |        | N < 10  | < 10        | 48.9   |
| Military<br>Dependent      | N < 10  | < 10        | 53.26 |       |       | 53.51  | N < 10  | < 10 | 48.4   | N < 10  | < 10        | 48.65  | N < 10  | < 10        | 48.9   |
| Migrant                    | N < 10  | < 10        | 53.26 |       |       | 53.51  | N < 10  | < 10 | 48.4   | N < 10  | < 10        | 48.65  | N < 10  | < 10        | 48.9   |
| N. N. 1 C.C.               |         | 1           |       | 1 11  | 0     |        |         |      |        |         |             |        |         |             |        |