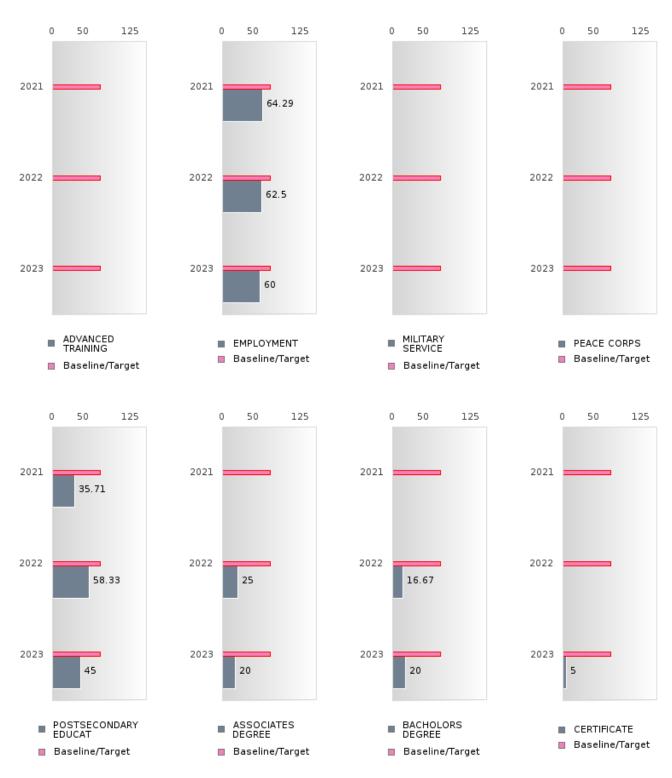

#### PERFORMANCE MEASURE SCORES FOR CONCENTRATORS ONLY

| PERFORMANCE       |       | DIS   | TRICT SCO | ORE   |       | STATE SCORE |       |       |       |       |  |  |
|-------------------|-------|-------|-----------|-------|-------|-------------|-------|-------|-------|-------|--|--|
| MEASURES          | 2019  | 2020  | 2021      | 2022  | 2023  | 2019        | 2020  | 2021  | 2022  | 2023  |  |  |
| 3S1: POST-PROGRAM |       |       | 85.71     | 83.33 | 85.00 |             |       | 81.92 | 81.38 | 82.78 |  |  |
| PLACEMENT         |       |       |           |       |       |             |       |       |       |       |  |  |
|                   |       |       |           |       |       |             |       |       |       |       |  |  |
| 4S1: NON-         | 25.53 | 36.17 | 26.42     | 36.59 | 37.84 | 31.31       | 31.34 | 30.03 | 43.00 | 39.14 |  |  |
| TRADITIONAL       |       |       |           |       |       |             |       |       |       |       |  |  |
| PROGRAM           |       |       |           |       |       |             |       |       |       |       |  |  |
| CONCENTRATION     |       |       |           |       |       |             |       |       |       |       |  |  |
| 5S1: INDUSTRY     |       |       |           | 85.71 | > 95  |             |       | 14.46 | 47.36 | 55.22 |  |  |
| CERTIFICATIONS    |       |       |           |       |       |             |       |       |       |       |  |  |
|                   |       |       |           |       |       |             |       |       |       |       |  |  |

The placement data are lagged in this report and the CAR report. The 2022 report includes placement data on students who exited secondary education during the 2021 school year.

NORFORK SCHOOL DISTRICT Page 7/107 Table of Contents