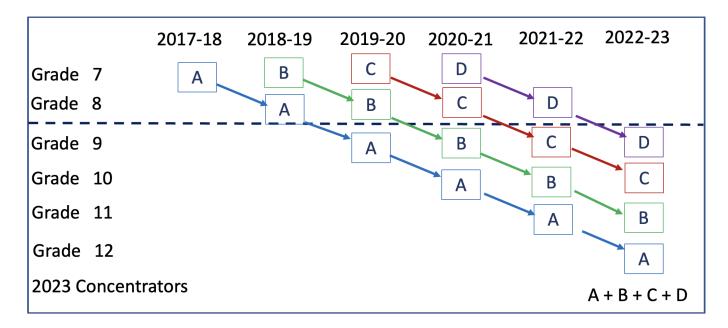

### Who is included in these reports?

Students included in these reports are Grades 9 – 12 students actively enrolled as indicated in 2022-23 school year SIS Cycle 7 who have earned a concentration in one or more programs of study. Credits may be earned starting in Grade 7 through Grade 12. An example for 2023 concentrators is provided below.