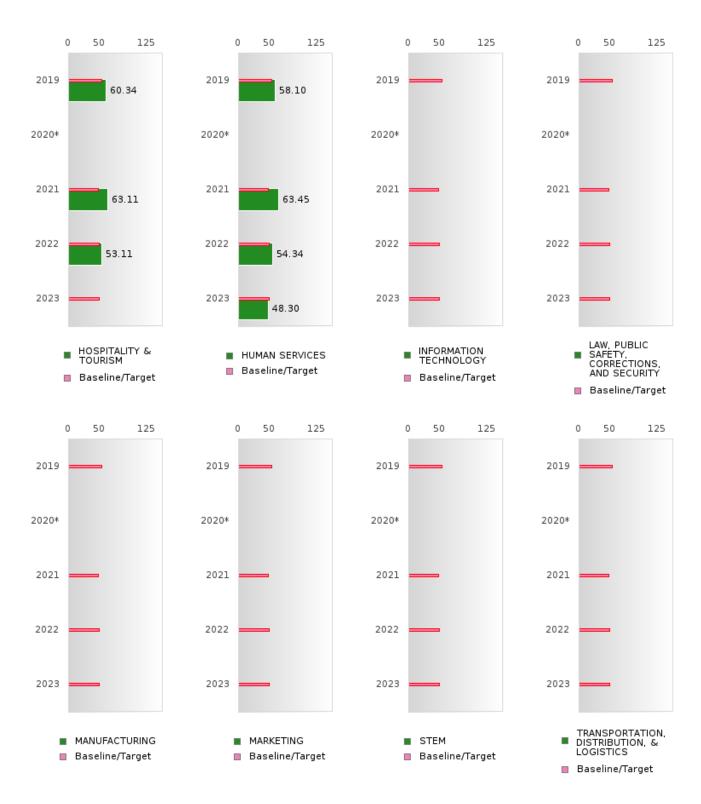

#### ACADEMIC PROFICIENCY SCORE TABLE BY MATHEMATICS AND CLUSTER

| RACE                      |         | 2019    | ricie  |              | 2020* | IADI   |         | 2021        |        |         | 2022        | JOSTE  |         | 2023        |        |
|---------------------------|---------|---------|--------|--------------|-------|--------|---------|-------------|--------|---------|-------------|--------|---------|-------------|--------|
|                           | Score   | N       | Base   | Score        | N     | Target | Score   | N           | Target | Score   | N           | Target | Score   | N           | Target |
|                           |         |         | line   |              |       |        |         |             |        |         |             |        |         |             |        |
|                           |         |         |        |              |       |        | HEMAT   |             |        |         |             |        |         |             |        |
| AGRICULTUR                | 59.22   | 23      | 46.45  |              |       | 46.7   | 57.39   | 24          | 42.27  | 63.90   | 16          | 42.52  | 57.34   | 14          | 42.77  |
| E, FOOD, &                |         |         |        |              |       |        |         |             |        |         |             |        |         |             |        |
| NATURAL                   |         |         |        |              |       |        |         |             |        |         |             |        |         |             |        |
| RESOURCES                 | N < 10  | - 10    | 16 15  |              |       | 16.7   | NI - 10 | - 10        | 42.27  | NI = 10 | - 10        | 42.52  | NI = 10 | - 10        | 42.77  |
| ARCHITECTU<br>RE AND CONS | N < 10  | < 10    | 46.45  |              |       | 46.7   | N < 10  | < 10        | 42.21  | N < 10  | < 10        | 42.32  | N < 10  | < 10        | 42.77  |
| TRUCTION                  |         |         |        |              |       |        |         |             |        |         |             |        |         |             |        |
| ARTS, A/V,                | N < 10  | < 10    | 46.45  |              |       | 46.7   | N < 10  | < 10        | 42 27  | N < 10  | < 10        | 42.52  | N < 10  | < 10        | 42.77  |
| TECHNOLOGY                | 11 < 10 | < 10    | TU. TJ |              |       | 70.7   | 14 < 10 | <b>\</b> 10 | 72.27  | 14 < 10 | <b>\</b> 10 | 72.32  | 14 < 10 | <b>\</b> 10 | 72.77  |
| & COMMUNIC                |         |         |        |              |       |        |         |             |        |         |             |        |         |             |        |
| ATIONS                    |         |         |        |              |       |        |         |             |        |         |             |        |         |             |        |
| BUSINESS MA               | N < 10  | < 10    | 46.45  |              |       | 46.7   | N < 10  | < 10        | 42.27  | N < 10  | < 10        | 42.52  | N < 10  | < 10        | 42.77  |
| NAGEMENT &                |         |         |        |              |       |        |         | ·           |        |         | ·           |        |         |             |        |
| ADMINISTRAT               |         |         |        |              |       |        |         |             |        |         |             |        |         |             |        |
| ION                       |         |         |        |              |       |        |         |             |        |         |             |        |         |             |        |
| EDUCATION                 | N < 10  | < 10    | 46.45  |              |       | 46.7   | N < 10  | < 10        | 42.27  | N < 10  | < 10        | 42.52  | N < 10  | < 10        | 42.77  |
| AND                       |         |         |        |              |       |        |         |             |        |         |             |        |         |             |        |
| TRAINING                  |         |         |        |              |       |        |         |             |        |         |             |        |         |             |        |
|                           | N < 10  |         | 46.45  |              |       |        |         |             |        | N < 10  |             |        | N < 10  |             | 42.77  |
| GOVERNMEN                 | N < 10  | < 10    | 46.45  |              |       | 46.7   | N < 10  | < 10        | 42.27  | N < 10  | < 10        | 42.52  | N < 10  | < 10        | 42.77  |
| T AND PUBLIC              |         |         |        |              |       |        |         |             |        |         |             |        |         |             |        |
| ADMINISTRAT               |         |         |        |              |       |        |         |             |        |         |             |        |         |             |        |
| ION<br>HEALTH             | N < 10  | - 10    | 46.45  |              |       | 46.7   | N < 10  | < 10        | 42.27  | N < 10  | < 10        | 12.52  | N < 10  | - 10        | 42.77  |
| SCIENCES                  | IN < 10 | < 10    | 40.43  |              |       | 40.7   | IN < 10 | < 10        | 42.21  | IN < 10 | < 10        | 42.32  | IN < 10 | < 10        | 42.77  |
| HOSPITALITY               | 60.34   | 11      | 46.45  |              |       | 46.7   | 63.11   | 21          | 42.27  | 53.11   | 21          | 42.52  | N < 10  | < 10        | 42.77  |
| & TOURISM                 | 00.51   | 11      | 70.15  |              |       | 70.7   | 05.11   | 21          | 72.21  | 33.11   | 21          | 72.32  | 14 < 10 | <b>\ 10</b> | 72.77  |
| HUMAN                     | 58.10   | 18      | 46.45  |              |       | 46.7   | 63.45   | 35          | 42.27  | 54.34   | 30          | 42.52  | 48.30   | 25          | 42.77  |
| SERVICES                  |         |         |        |              |       |        |         |             |        |         |             |        |         |             |        |
| INFORMATIO                | N < 10  | < 10    | 46.45  |              |       | 46.7   | N < 10  | < 10        | 42.27  | N < 10  | < 10        | 42.52  | N < 10  | < 10        | 42.77  |
| N                         |         |         |        |              |       |        |         |             |        |         |             |        |         |             |        |
| TECHNOLOGY                |         |         |        |              |       |        |         |             |        |         |             |        |         |             |        |
| LAW, PUBLIC               | N < 10  | < 10    | 46.45  |              |       | 46.7   | N < 10  | < 10        | 42.27  | N < 10  | < 10        | 42.52  | N < 10  | < 10        | 42.77  |
| SAFETY,                   |         |         |        |              |       |        |         |             |        |         |             |        |         |             |        |
| CORRECTION                |         |         |        |              |       |        |         |             |        |         |             |        |         |             |        |
| S, AND                    |         |         |        |              |       |        |         |             |        |         |             |        |         |             |        |
| SECURITY                  |         |         |        |              |       | ļ.,    |         |             |        |         |             |        |         |             |        |
| MANUFACTU                 | N < 10  | < 10    | 46.45  |              |       | 46.7   | N < 10  | < 10        | 42.27  | N < 10  | < 10        | 42.52  | N < 10  | < 10        | 42.77  |
| RING                      |         | 10      |        |              |       |        | - 10    | 10          |        | - 10    | 10          |        | - 10    | 10          |        |
|                           | N < 10  |         | 46.45  |              |       | 46.7   | N < 10  | < 10        |        | N < 10  |             |        | N < 10  |             | 42.77  |
| STEM                      | N < 10  |         | 46.45  |              |       | 46.7   | N < 10  | < 10        |        | N < 10  | < 10        |        | N < 10  |             | 42.77  |
|                           | N < 10  | < 10    | 46.45  |              |       | 46.7   | N < 10  | < 10        | 42.27  | N < 10  | < 10        | 42.52  | N < 10  | < 10        | 42.77  |
| TION, DISTRIB             |         |         |        |              |       |        |         |             |        |         |             |        |         |             |        |
| UTION, &<br>LOGISTICS     |         |         |        |              |       |        |         |             |        |         |             |        |         |             |        |
| N. Number of Concer       |         | L T4 C- | T1     | 4 - 4 ! - 41 | C     |        |         |             |        |         |             |        |         |             |        |

N: Number of Concentrators with Test Scores Included in the Score

NORFORK SCHOOL DISTRICT Page 47/107 Table of Contents

<sup>\*</sup>State-required academic achievement tests were waived in 2020 due to COVID19.