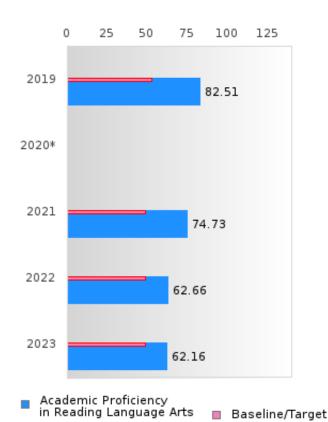

#### ACADEMIC PROFICIENCY SCORE IN READING LANGUAGE ARTS

| YEAR  | SCORE | BASELINE/<br>TARGET | N  |
|-------|-------|---------------------|----|
| 2019  | 82.51 | 52.78               | 50 |
| 2020* |       | 53.03               |    |
| 2021  | 74.73 | 48.45               | 56 |
| 2022  | 62.66 | 48.7                | 46 |
| 2023  | 62.16 | 48.95               | 42 |

N: Number of Concentrators with Test Scores Included in the Score

### DISTRIBUTION OF DISTRICT SCORES FOR ACADEMIC PROFICIENCY IN READING LANGUAGE ARTS

NORFORK SCHOOL DISTRICT Page 26/107 Table of Contents

<sup>\*</sup>State-required academic achievement tests were waived in 2020 due to COVID19.