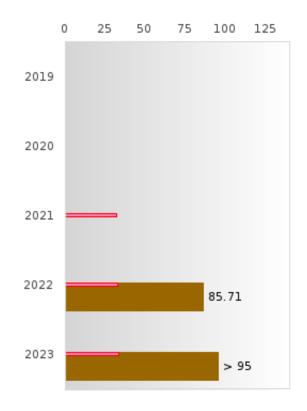

#### PERFORMANCE MEASURE SCORES FOR CONCENTRATORS ONLY

| PERFORMANCE       |       | DIS   | TRICT SCO | ORE   |       | STATE SCORE |       |       |       |       |  |  |
|-------------------|-------|-------|-----------|-------|-------|-------------|-------|-------|-------|-------|--|--|
| MEASURES          | 2019  | 2020  | 2021      | 2022  | 2023  | 2019        | 2020  | 2021  | 2022  | 2023  |  |  |
| 3S1: POST-PROGRAM |       |       | 85.71     | 83.33 | 85.00 |             |       | 81.92 | 81.38 | 82.78 |  |  |
| PLACEMENT         |       |       |           |       |       |             |       |       |       |       |  |  |
|                   |       |       |           |       |       |             |       |       |       |       |  |  |
| 4S1: NON-         | 25.53 | 36.17 | 26.42     | 36.59 | 37.84 | 31.31       | 31.34 | 30.03 | 43.00 | 39.14 |  |  |
| TRADITIONAL       |       |       |           |       |       |             |       |       |       |       |  |  |
| PROGRAM           |       |       |           |       |       |             |       |       |       |       |  |  |
| CONCENTRATION     |       |       |           |       |       |             |       |       |       |       |  |  |
| 5S1: INDUSTRY     |       |       |           | 85.71 | > 95  |             |       | 14.46 | 47.36 | 55.22 |  |  |
| CERTIFICATIONS    |       |       |           |       |       |             |       |       |       |       |  |  |
|                   |       |       |           |       |       |             |       |       |       |       |  |  |