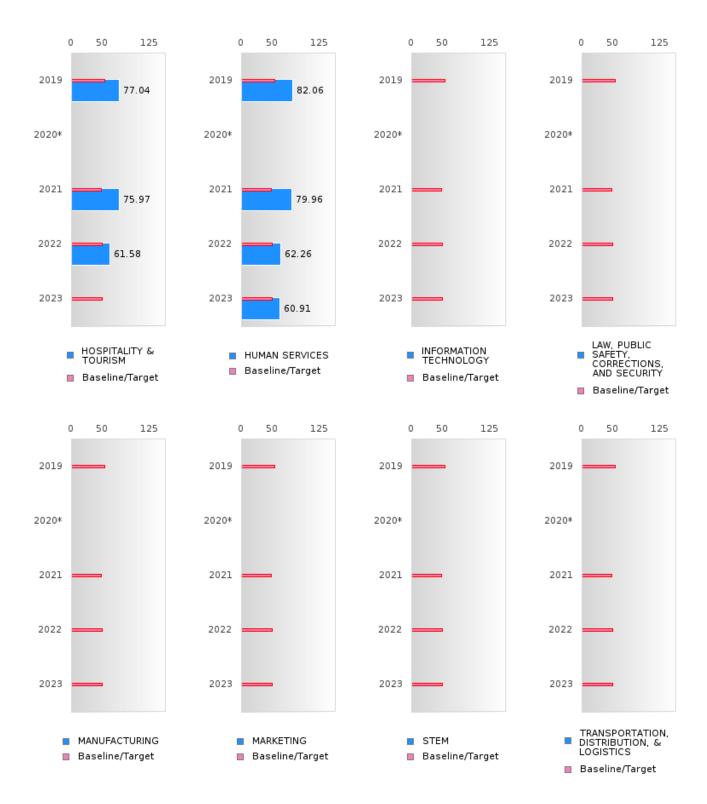

#### ACADEMIC PROFICIENCY SCORE TABLE BY READING LANGUAGE ARTS AND CLUSTER

| ACADEMIC                                                   | PROF   |      | ICY SU       | CORE  |       | E BY   | KEADI  |      | ANGU.  | AGE A  |      | ND C   | LUSIE  |      |        |
|------------------------------------------------------------|--------|------|--------------|-------|-------|--------|--------|------|--------|--------|------|--------|--------|------|--------|
| RACE                                                       |        | 2019 |              |       | 2020* |        |        | 2021 |        |        | 2022 |        |        | 2023 |        |
|                                                            | Score  | N    | Base<br>line | Score | N     | Target |        | N    | Target | Score  | N    | Target | Score  | N    | Target |
|                                                            |        |      |              |       | REA   |        | ANGUA  |      |        |        |      |        |        |      |        |
| AGRICULTUR<br>E, FOOD, &<br>NATURAL<br>RESOURCES           | 75.31  | 23   | 52.78        |       |       | 53.03  | 65.41  | 24   | 48.45  | 58.38  | 16   | 48.7   | 57.91  | 14   | 48.95  |
| ARCHITECTU<br>RE AND CONS<br>TRUCTION                      | N < 10 | < 10 | 52.78        |       |       | 53.03  | N < 10 | < 10 |        | N < 10 |      | 48.7   | N < 10 | < 10 | 48.95  |
| ARTS, A/V,<br>TECHNOLOGY<br>& COMMUNIC<br>ATIONS           | N < 10 | < 10 | 52.78        |       |       | 53.03  | N < 10 | < 10 | 48.45  | N < 10 | < 10 | 48.7   | N < 10 | < 10 | 48.95  |
| BUSINESS MA<br>NAGEMENT &<br>ADMINISTRAT<br>ION            | N < 10 | < 10 | 52.78        |       |       | 53.03  | N < 10 | < 10 | 48.45  | N < 10 | < 10 | 48.7   | N < 10 | < 10 | 48.95  |
| EDUCATION<br>AND<br>TRAINING                               | N < 10 | < 10 | 52.78        |       |       | 53.03  | N < 10 | < 10 |        | N < 10 |      | 48.7   | N < 10 | < 10 | 48.95  |
| FINANCE                                                    | N < 10 | < 10 | 52.78        |       |       | 53.03  | N < 10 | < 10 | 48.45  | N < 10 | < 10 | 48.7   | N < 10 | < 10 | 48.95  |
| GOVERNMEN<br>T AND PUBLIC<br>ADMINISTRAT<br>ION            | N < 10 | < 10 | 52.78        |       |       | 53.03  | N < 10 | < 10 | 48.45  | N < 10 | < 10 | 48.7   | N < 10 | < 10 | 48.95  |
| HEALTH<br>SCIENCES                                         | N < 10 | < 10 | 52.78        |       |       | 53.03  | N < 10 | < 10 | 48.45  | N < 10 | < 10 | 48.7   | N < 10 | < 10 | 48.95  |
| HOSPITALITY & TOURISM                                      | 77.04  | 11   | 52.78        |       |       | 53.03  | 75.97  | 21   | 48.45  | 61.58  | 21   | 48.7   | N < 10 | < 10 | 48.95  |
| HUMAN<br>SERVICES                                          | 82.06  | 18   | 52.78        |       |       | 53.03  | 79.96  | 35   | 48.45  | 62.26  | 30   | 48.7   | 60.91  | 25   | 48.95  |
| INFORMATIO<br>N<br>TECHNOLOGY                              | N < 10 | < 10 | 52.78        |       |       | 53.03  | N < 10 | < 10 | 48.45  | N < 10 | < 10 | 48.7   | N < 10 | < 10 | 48.95  |
| LAW, PUBLIC<br>SAFETY,<br>CORRECTION<br>S, AND<br>SECURITY | N < 10 | < 10 | 52.78        |       |       | 53.03  | N < 10 | < 10 | .00    | N < 10 | , 10 | 48.7   | N < 10 | < 10 | 48.95  |
| MANUFACTU<br>RING                                          | N < 10 | < 10 | 52.78        |       |       |        | N < 10 | < 10 |        | N < 10 |      |        | N < 10 |      | 48.95  |
| MARKETING                                                  | N < 10 |      | 52.78        |       |       |        | N < 10 | < 10 |        | N < 10 |      |        | N < 10 |      | 48.95  |
| STEM                                                       | N < 10 |      | 52.78        |       |       |        | N < 10 | < 10 |        | N < 10 |      | 48.7   | N < 10 | < 10 | 48.95  |
| TRANSPORTA<br>TION, DISTRIB<br>UTION, &<br>LOGISTICS       | N < 10 | < 10 | 52.78        |       |       | 53.03  | N < 10 | < 10 | 48.45  | N < 10 | < 10 | 48.7   | N < 10 | < 10 | 48.95  |