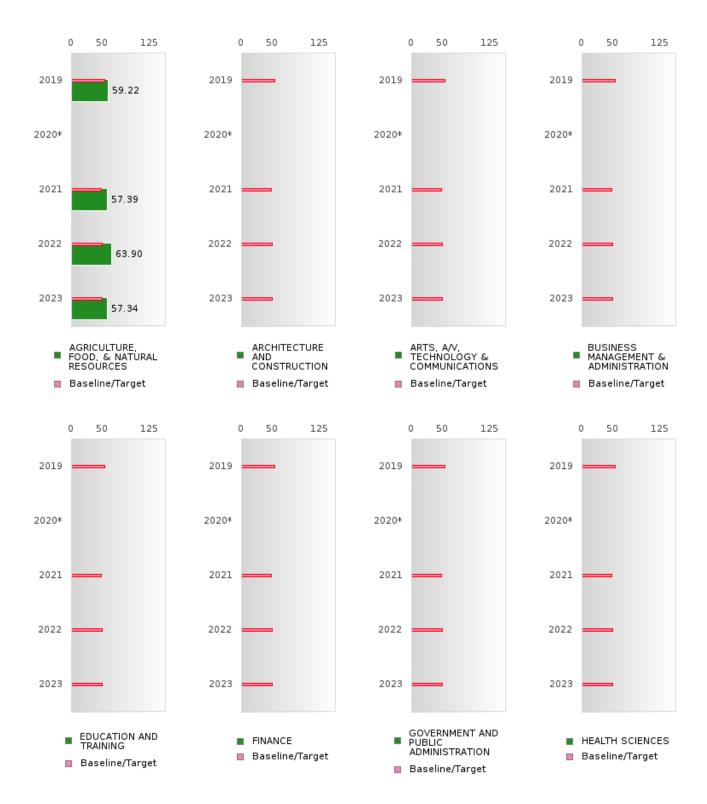

#### ACADEMIC PROFICIENCY SCORE TABLE BY READING LANGUAGE ARTS AND CLUSTER

| ACADEMIC                                                   | PROF   |      | ICY SU       | CORE  |       | E BY   | KEADI  |      | ANGU.  | AGE A  |      | ND C   | LUSIE  |      |        |
|------------------------------------------------------------|--------|------|--------------|-------|-------|--------|--------|------|--------|--------|------|--------|--------|------|--------|
| RACE                                                       |        | 2019 |              |       | 2020* |        |        | 2021 |        |        | 2022 |        |        | 2023 |        |
|                                                            | Score  | N    | Base<br>line | Score | N     | Target |        | N    | Target | Score  | N    | Target | Score  | N    | Target |
|                                                            |        |      |              |       | REA   |        | ANGUA  |      |        |        |      |        |        |      |        |
| AGRICULTUR<br>E, FOOD, &<br>NATURAL<br>RESOURCES           | 75.31  | 23   | 52.78        |       |       | 53.03  | 65.41  | 24   | 48.45  | 58.38  | 16   | 48.7   | 57.91  | 14   | 48.95  |
| ARCHITECTU<br>RE AND CONS<br>TRUCTION                      | N < 10 | < 10 | 52.78        |       |       | 53.03  | N < 10 | < 10 |        | N < 10 |      | 48.7   | N < 10 | < 10 | 48.95  |
| ARTS, A/V,<br>TECHNOLOGY<br>& COMMUNIC<br>ATIONS           | N < 10 | < 10 | 52.78        |       |       | 53.03  | N < 10 | < 10 | 48.45  | N < 10 | < 10 | 48.7   | N < 10 | < 10 | 48.95  |
| BUSINESS MA<br>NAGEMENT &<br>ADMINISTRAT<br>ION            | N < 10 | < 10 | 52.78        |       |       | 53.03  | N < 10 | < 10 | 48.45  | N < 10 | < 10 | 48.7   | N < 10 | < 10 | 48.95  |
| EDUCATION<br>AND<br>TRAINING                               | N < 10 | < 10 | 52.78        |       |       | 53.03  | N < 10 | < 10 |        | N < 10 |      | 48.7   | N < 10 | < 10 | 48.95  |
| FINANCE                                                    | N < 10 | < 10 | 52.78        |       |       | 53.03  | N < 10 | < 10 | 48.45  | N < 10 | < 10 | 48.7   | N < 10 | < 10 | 48.95  |
| GOVERNMEN<br>T AND PUBLIC<br>ADMINISTRAT<br>ION            | N < 10 | < 10 | 52.78        |       |       | 53.03  | N < 10 | < 10 | 48.45  | N < 10 | < 10 | 48.7   | N < 10 | < 10 | 48.95  |
| HEALTH<br>SCIENCES                                         | N < 10 | < 10 | 52.78        |       |       | 53.03  | N < 10 | < 10 | 48.45  | N < 10 | < 10 | 48.7   | N < 10 | < 10 | 48.95  |
| HOSPITALITY & TOURISM                                      | 77.04  | 11   | 52.78        |       |       | 53.03  | 75.97  | 21   | 48.45  | 61.58  | 21   | 48.7   | N < 10 | < 10 | 48.95  |
| HUMAN<br>SERVICES                                          | 82.06  | 18   | 52.78        |       |       | 53.03  | 79.96  | 35   | 48.45  | 62.26  | 30   | 48.7   | 60.91  | 25   | 48.95  |
| INFORMATIO<br>N<br>TECHNOLOGY                              | N < 10 | < 10 | 52.78        |       |       | 53.03  | N < 10 | < 10 | 48.45  | N < 10 | < 10 | 48.7   | N < 10 | < 10 | 48.95  |
| LAW, PUBLIC<br>SAFETY,<br>CORRECTION<br>S, AND<br>SECURITY | N < 10 | < 10 | 52.78        |       |       | 53.03  | N < 10 | < 10 | .00    | N < 10 | , 10 | 48.7   | N < 10 | < 10 | 48.95  |
| MANUFACTU<br>RING                                          | N < 10 | < 10 | 52.78        |       |       |        | N < 10 | < 10 |        | N < 10 |      |        | N < 10 |      | 48.95  |
| MARKETING                                                  | N < 10 |      | 52.78        |       |       |        | N < 10 | < 10 |        | N < 10 |      |        | N < 10 |      | 48.95  |
| STEM                                                       | N < 10 |      | 52.78        |       |       |        | N < 10 | < 10 |        | N < 10 |      | 48.7   | N < 10 | < 10 | 48.95  |
| TRANSPORTA<br>TION, DISTRIB<br>UTION, &<br>LOGISTICS       | N < 10 | < 10 | 52.78        |       |       | 53.03  | N < 10 | < 10 | 48.45  | N < 10 | < 10 | 48.7   | N < 10 | < 10 | 48.95  |

N: Number of Concentrators with Test Scores Included in the Score

NORFORK SCHOOL DISTRICT Page 46/107 Table of Contents

<sup>\*</sup>State-required academic achievement tests were waived in 2020 due to COVID19.

#### ACADEMIC PROFICIENCY SCORE TABLE BY MATHEMATICS AND CLUSTER

| RACE                      |         | 2019    | ricie  |              | 2020* | IADI   |         | 2021        |        |         | 2022        | JOSTE  |         | 2023        |        |
|---------------------------|---------|---------|--------|--------------|-------|--------|---------|-------------|--------|---------|-------------|--------|---------|-------------|--------|
|                           | Score   | N       | Base   | Score        | N     | Target | Score   | N           | Target | Score   | N           | Target | Score   | N           | Target |
|                           |         |         | line   |              |       |        |         |             |        |         |             |        |         |             |        |
|                           |         |         |        |              |       |        | HEMAT   |             |        |         |             |        |         |             |        |
| AGRICULTUR                | 59.22   | 23      | 46.45  |              |       | 46.7   | 57.39   | 24          | 42.27  | 63.90   | 16          | 42.52  | 57.34   | 14          | 42.77  |
| E, FOOD, &                |         |         |        |              |       |        |         |             |        |         |             |        |         |             |        |
| NATURAL                   |         |         |        |              |       |        |         |             |        |         |             |        |         |             |        |
| RESOURCES                 | N < 10  | - 10    | 16 15  |              |       | 16.7   | NI - 10 | - 10        | 42.27  | NI = 10 | - 10        | 42.52  | NI = 10 | - 10        | 42.77  |
| ARCHITECTU<br>RE AND CONS | N < 10  | < 10    | 46.45  |              |       | 46.7   | N < 10  | < 10        | 42.21  | N < 10  | < 10        | 42.32  | N < 10  | < 10        | 42.77  |
| TRUCTION                  |         |         |        |              |       |        |         |             |        |         |             |        |         |             |        |
| ARTS, A/V,                | N < 10  | < 10    | 46.45  |              |       | 46.7   | N < 10  | < 10        | 42 27  | N < 10  | < 10        | 42.52  | N < 10  | < 10        | 42.77  |
| TECHNOLOGY                | 11 < 10 | < 10    | TU. TJ |              |       | 70.7   | 14 < 10 | <b>\</b> 10 | 72.27  | 14 < 10 | <b>\</b> 10 | 72.32  | 14 < 10 | <b>\</b> 10 | 72.77  |
| & COMMUNIC                |         |         |        |              |       |        |         |             |        |         |             |        |         |             |        |
| ATIONS                    |         |         |        |              |       |        |         |             |        |         |             |        |         |             |        |
| BUSINESS MA               | N < 10  | < 10    | 46.45  |              |       | 46.7   | N < 10  | < 10        | 42.27  | N < 10  | < 10        | 42.52  | N < 10  | < 10        | 42.77  |
| NAGEMENT &                |         |         |        |              |       |        |         | ·           |        |         | ·           |        |         |             |        |
| ADMINISTRAT               |         |         |        |              |       |        |         |             |        |         |             |        |         |             |        |
| ION                       |         |         |        |              |       |        |         |             |        |         |             |        |         |             |        |
| EDUCATION                 | N < 10  | < 10    | 46.45  |              |       | 46.7   | N < 10  | < 10        | 42.27  | N < 10  | < 10        | 42.52  | N < 10  | < 10        | 42.77  |
| AND                       |         |         |        |              |       |        |         |             |        |         |             |        |         |             |        |
| TRAINING                  |         |         |        |              |       |        |         |             |        |         |             |        |         |             |        |
|                           | N < 10  |         | 46.45  |              |       |        |         |             |        | N < 10  |             |        | N < 10  |             | 42.77  |
| GOVERNMEN                 | N < 10  | < 10    | 46.45  |              |       | 46.7   | N < 10  | < 10        | 42.27  | N < 10  | < 10        | 42.52  | N < 10  | < 10        | 42.77  |
| T AND PUBLIC              |         |         |        |              |       |        |         |             |        |         |             |        |         |             |        |
| ADMINISTRAT               |         |         |        |              |       |        |         |             |        |         |             |        |         |             |        |
| ION<br>HEALTH             | N < 10  | - 10    | 46.45  |              |       | 46.7   | N < 10  | < 10        | 42.27  | N < 10  | < 10        | 12.52  | N < 10  | - 10        | 42.77  |
| SCIENCES                  | IN < 10 | < 10    | 40.43  |              |       | 40.7   | IN < 10 | < 10        | 42.21  | IN < 10 | < 10        | 42.32  | IN < 10 | < 10        | 42.77  |
| HOSPITALITY               | 60.34   | 11      | 46.45  |              |       | 46.7   | 63.11   | 21          | 42.27  | 53.11   | 21          | 42.52  | N < 10  | < 10        | 42.77  |
| & TOURISM                 | 00.51   | 11      | 70.15  |              |       | 70.7   | 05.11   | 21          | 72.21  | 33.11   | 21          | 72.32  | 14 < 10 | <b>\ 10</b> | 72.77  |
| HUMAN                     | 58.10   | 18      | 46.45  |              |       | 46.7   | 63.45   | 35          | 42.27  | 54.34   | 30          | 42.52  | 48.30   | 25          | 42.77  |
| SERVICES                  |         |         |        |              |       |        |         |             |        |         |             |        |         |             |        |
| INFORMATIO                | N < 10  | < 10    | 46.45  |              |       | 46.7   | N < 10  | < 10        | 42.27  | N < 10  | < 10        | 42.52  | N < 10  | < 10        | 42.77  |
| N                         |         |         |        |              |       |        |         |             |        |         |             |        |         |             |        |
| TECHNOLOGY                |         |         |        |              |       |        |         |             |        |         |             |        |         |             |        |
| LAW, PUBLIC               | N < 10  | < 10    | 46.45  |              |       | 46.7   | N < 10  | < 10        | 42.27  | N < 10  | < 10        | 42.52  | N < 10  | < 10        | 42.77  |
| SAFETY,                   |         |         |        |              |       |        |         |             |        |         |             |        |         |             |        |
| CORRECTION                |         |         |        |              |       |        |         |             |        |         |             |        |         |             |        |
| S, AND                    |         |         |        |              |       |        |         |             |        |         |             |        |         |             |        |
| SECURITY                  |         |         |        |              |       | ļ.,    |         |             |        |         |             |        |         |             |        |
| MANUFACTU                 | N < 10  | < 10    | 46.45  |              |       | 46.7   | N < 10  | < 10        | 42.27  | N < 10  | < 10        | 42.52  | N < 10  | < 10        | 42.77  |
| RING                      |         | 10      |        |              |       |        | - 10    | 10          |        | - 10    | 10          |        | - 10    | 10          |        |
|                           | N < 10  |         | 46.45  |              |       | 46.7   | N < 10  | < 10        |        | N < 10  |             |        | N < 10  |             | 42.77  |
| STEM                      | N < 10  |         | 46.45  |              |       | 46.7   | N < 10  | < 10        |        | N < 10  | < 10        |        | N < 10  |             | 42.77  |
|                           | N < 10  | < 10    | 46.45  |              |       | 46.7   | N < 10  | < 10        | 42.27  | N < 10  | < 10        | 42.52  | N < 10  | < 10        | 42.77  |
| TION, DISTRIB             |         |         |        |              |       |        |         |             |        |         |             |        |         |             |        |
| UTION, &<br>LOGISTICS     |         |         |        |              |       |        |         |             |        |         |             |        |         |             |        |
| N. Number of Concer       |         | L T4 C- | T1     | 4 - 4 ! - 41 | C     |        |         |             |        |         |             |        |         |             |        |

N: Number of Concentrators with Test Scores Included in the Score

NORFORK SCHOOL DISTRICT Page 47/107 Table of Contents

<sup>\*</sup>State-required academic achievement tests were waived in 2020 due to COVID19.