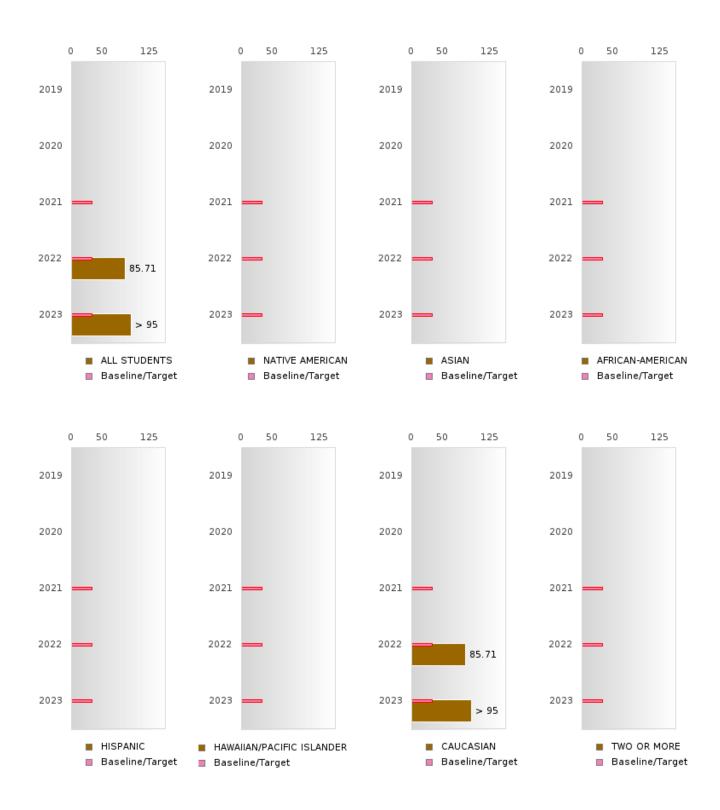

#### PERFORMANCE MEASURE SCORES FOR CONCENTRATORS ONLY

| PERFORMANCE       |       | DIS   | TRICT SCO | ORE   |       | STATE SCORE |       |       |       |       |  |  |
|-------------------|-------|-------|-----------|-------|-------|-------------|-------|-------|-------|-------|--|--|
| MEASURES          | 2019  | 2020  | 2021      | 2022  | 2023  | 2019        | 2020  | 2021  | 2022  | 2023  |  |  |
| 3S1: POST-PROGRAM |       |       | 85.71     | 83.33 | 85.00 |             |       | 81.92 | 81.38 | 82.78 |  |  |
| PLACEMENT         |       |       |           |       |       |             |       |       |       |       |  |  |
|                   |       |       |           |       |       |             |       |       |       |       |  |  |
| 4S1: NON-         | 25.53 | 36.17 | 26.42     | 36.59 | 37.84 | 31.31       | 31.34 | 30.03 | 43.00 | 39.14 |  |  |
| TRADITIONAL       |       |       |           |       |       |             |       |       |       |       |  |  |
| PROGRAM           |       |       |           |       |       |             |       |       |       |       |  |  |
| CONCENTRATION     |       |       |           |       |       |             |       |       |       |       |  |  |
| 5S1: INDUSTRY     |       |       |           | 85.71 | > 95  |             |       | 14.46 | 47.36 | 55.22 |  |  |
| CERTIFICATIONS    |       |       |           |       |       |             |       |       |       |       |  |  |
|                   |       |       |           |       |       |             |       |       |       |       |  |  |