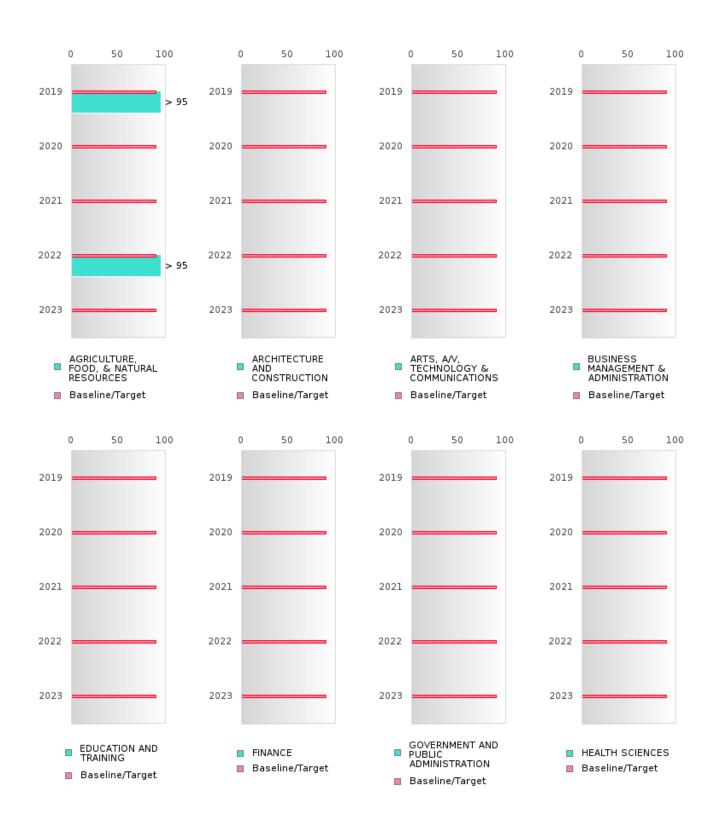

#### FOUR-YEAR ADJUSTED GRADUATION RATE BY CLUSTER

| RACE                  |         | 2019 | -      |         | 2020 | -        |        | 2021 | -        |        | 2022  | -      |         | 2023  |        |
|-----------------------|---------|------|--------|---------|------|----------|--------|------|----------|--------|-------|--------|---------|-------|--------|
| TuteE                 | Score   | N    | Target | Score   | N    | Target   | Score  | N    | Target   | Score  | N     | Target | Score   | N     | Target |
|                       | Beere   | - 1  |        |         |      | <u> </u> | COHOR' |      | <u> </u> |        |       | Targot | Beere   | - 1 1 | Targot |
| AGRICULTUR            | N < 10  | < 10 |        | N < 10  | < 10 | 87.18    | > 95   | RV   |          | N < 10 | < 10  | 87.18  | N < 10  | < 10  | 87.18  |
| E, FOOD, &            |         |      |        |         |      | 0        |        |      |          |        |       |        |         |       |        |
| NATURAL               |         |      |        |         |      |          |        |      |          |        |       |        |         |       |        |
| RESOURCES             |         |      |        |         |      |          |        |      |          |        |       |        |         |       |        |
| ARCHITECTU            |         |      | 87.18  |         |      | 87.18    |        |      | 87.18    |        |       | 87.18  |         |       | 87.18  |
| RE AND CONS           |         |      |        |         |      |          |        |      |          |        |       |        |         |       |        |
| TRUCTION              |         |      |        |         |      |          |        |      |          |        |       |        |         |       |        |
| ARTS, A/V,            |         |      | 87.18  |         |      | 87.18    |        |      | 87.18    |        |       | 87.18  |         |       | 87.18  |
| TECHNOLOGY            |         |      |        |         |      |          |        |      |          |        |       |        |         |       |        |
| & COMMUNIC            |         |      |        |         |      |          |        |      |          |        |       |        |         |       |        |
| ATIONS                |         |      |        |         |      |          |        |      |          |        |       |        |         |       |        |
| <b>BUSINESS MA</b>    | N < 10  | < 10 | 87.18  | N < 10  | < 10 | 87.18    | N < 10 | < 10 | 87.18    | N < 10 | < 10  | 87.18  | N < 10  | < 10  | 87.18  |
| NAGEMENT &            |         |      |        |         |      |          |        |      |          |        |       |        |         |       |        |
| ADMINISTRAT           |         |      |        |         |      |          |        |      |          |        |       |        |         |       |        |
| ION                   |         |      |        |         |      |          |        |      |          |        |       |        |         |       |        |
| EDUCATION             | N < 10  | < 10 | 87.18  |         |      | 87.18    |        |      | 87.18    |        |       | 87.18  |         |       | 87.18  |
| AND                   |         |      |        |         |      |          |        |      |          |        |       |        |         |       |        |
| TRAINING              |         |      |        |         |      |          |        |      |          |        |       |        |         |       |        |
| FINANCE               | N < 10  | < 10 | 87.18  | N < 10  | < 10 | 87.18    |        |      | 87.18    |        |       | 87.18  |         |       | 87.18  |
| GOVERNMEN             |         |      | 87.18  |         |      | 87.18    |        |      | 87.18    | N < 10 | < 10  | 87.18  |         |       | 87.18  |
| T AND PUBLIC          |         |      |        |         |      |          |        |      |          |        |       |        |         |       |        |
| ADMINISTRAT           |         |      |        |         |      |          |        |      |          |        |       |        |         |       |        |
| ION                   |         |      |        |         |      |          |        |      |          |        |       |        |         |       |        |
|                       | N < 10  | < 10 | 87.18  |         |      | 87.18    | N < 10 | < 10 | 87.18    | N < 10 | < 10  | 87.18  | N < 10  | < 10  | 87.18  |
| SCIENCES              |         |      |        |         |      |          |        |      |          |        |       |        |         |       |        |
| HOSPITALITY           | N < 10  | < 10 | 87.18  | N < 10  | < 10 | 87.18    | N < 10 | < 10 | 87.18    | N < 10 | < 10  | 87.18  | N < 10  | < 10  | 87.18  |
| & TOURISM             | NT 10   | 1.0  | 07.10  | 37 10   | 1.0  | 05.10    | 0.5    | D.F. | 05.10    | 02.00  | D. 7. | 05.10  | 0.5     | D. 7. | 07.10  |
| HUMAN                 | N < 10  | < 10 | 87.18  | N < 10  | < 10 | 87.18    | > 95   | RV   | 87.18    | 93.00  | RV    | 87.18  | > 95    | RV    | 87.18  |
| SERVICES              | NT . 10 | . 10 | 07.10  | NT . 10 | . 10 | 07.10    |        |      | 07.10    |        |       | 07.10  | NT . 10 | . 10  | 07.10  |
| INFORMATIO            | N < 10  | < 10 | 87.18  | N < 10  | < 10 | 87.18    |        |      | 87.18    |        |       | 87.18  | N < 10  | < 10  | 87.18  |
| N<br>TECHNOLOGY       |         |      |        |         |      |          |        |      |          |        |       |        |         |       |        |
| LAW, PUBLIC           | N < 10  | < 10 | 87.18  |         |      | 87.18    |        |      | 87.18    |        |       | 87.18  |         |       | 87.18  |
|                       | N < 10  | < 10 | 87.18  |         |      | 87.18    |        |      | 87.18    |        |       | 87.18  |         |       | 87.18  |
| SAFETY,<br>CORRECTION |         |      |        |         |      |          |        |      |          |        |       |        |         |       |        |
| S, AND                |         |      |        |         |      |          |        |      |          |        |       |        |         |       |        |
| SECURITY              |         |      |        |         |      |          |        |      |          |        |       |        |         |       |        |
| MANUFACTU             |         |      | 87.18  |         |      | 87.18    |        |      | 87.18    |        |       | 87.18  |         |       | 87.18  |
| RING                  |         |      | 07.10  |         |      | 07.10    |        |      | 07.10    |        |       | 07.10  |         |       | 07.10  |
|                       | N < 10  | < 10 | 87.18  | N < 10  | < 10 | 87.18    |        |      | 87.18    |        |       | 87.18  |         |       | 87.18  |
| STEM                  | _, ,10  | . 10 | 87.18  | -, ,10  | - 10 | 87.18    |        |      | 87.18    |        |       | 87.18  |         |       | 87.18  |
| TRANSPORTA            |         |      |        | N < 10  | < 10 |          | N < 10 | < 10 | 87.18    |        |       | 87.18  |         |       | 87.18  |
| TION, DISTRIB         |         |      | 00     |         | - 10 | 010      |        | . 10 | 010      |        |       | 010    |         |       | 010    |
| UTION, &              |         |      |        |         |      |          |        |      |          |        |       |        |         |       |        |
| LOGISTICS             |         |      |        |         |      |          |        |      |          |        |       |        |         |       |        |

#### FIVE-YEAR EXTENDED ADJUSTED GRADUATION RATE BY CLUSTER

| RACE          |        | 2019 |         |        | 2020 |         |         | 2021 |         |        | 2022 |           |        | 2023 |           |
|---------------|--------|------|---------|--------|------|---------|---------|------|---------|--------|------|-----------|--------|------|-----------|
| Tutel         | Score  | N    | Target  | Score  | N    | Target  | Score   | N    | Target  | Score  | N    | Target    | Score  | N    | Target    |
|               | Beore  |      | IVE-YE  |        |      |         | STED CO |      |         | JATION |      | Turgot    | Beere  | - '  | Turget    |
| AGRICULTUR    | > 95   | RV   | 90.4    | N < 10 | < 10 | 90.4    | N < 10  | < 10 | 90.4    | > 95   | RV   | 90.4      | N < 10 | < 10 | 90.4      |
| E, FOOD, &    |        |      |         |        |      |         |         |      |         |        |      |           |        |      |           |
| NATURAL       |        |      |         |        |      |         |         |      |         |        |      |           |        |      |           |
| RESOURCES     |        |      |         |        |      |         |         |      |         |        |      |           |        |      |           |
| ARCHITECTU    |        |      | 90.4    |        |      | 90.4    |         |      | 90.4    |        |      | 90.4      |        |      | 90.4      |
| RE AND CONS   |        |      | , , , , |        |      | , , , , |         |      | , , , , |        |      | , , , , , |        |      | , , , , , |
| TRUCTION      |        |      |         |        |      |         |         |      |         |        |      |           |        |      |           |
| ARTS, A/V,    |        |      | 90.4    |        |      | 90.4    |         |      | 90.4    |        |      | 90.4      |        |      | 90.4      |
| TECHNOLOGY    |        |      | , , , , |        |      | , , , , |         |      | , , , , |        |      | , , , ,   |        |      | , , , ,   |
| & COMMUNIC    |        |      |         |        |      |         |         |      |         |        |      |           |        |      |           |
| ATIONS        |        |      |         |        |      |         |         |      |         |        |      |           |        |      |           |
| BUSINESS MA   | N < 10 | < 10 | 90.4    | N < 10 | < 10 | 90.4    | N < 10  | < 10 | 90.4    | N < 10 | < 10 | 90.4      | N < 10 | < 10 | 90.4      |
| NAGEMENT &    |        |      |         |        |      |         |         |      |         |        |      |           |        |      |           |
| ADMINISTRAT   |        |      |         |        |      |         |         |      |         |        |      |           |        |      |           |
| ION           |        |      |         |        |      |         |         |      |         |        |      |           |        |      |           |
| EDUCATION     | N < 10 | < 10 | 90.4    | N < 10 | < 10 | 90.4    |         |      | 90.4    |        |      | 90.4      |        |      | 90.4      |
| AND           |        |      |         |        |      |         |         |      |         |        |      |           |        |      |           |
| TRAINING      |        |      |         |        |      |         |         |      |         |        |      |           |        |      |           |
| FINANCE       | N < 10 | < 10 | 90.4    | N < 10 | < 10 | 90.4    | N < 10  | < 10 | 90.4    |        |      | 90.4      |        |      | 90.4      |
| GOVERNMEN     |        |      | 90.4    |        |      | 90.4    |         |      | 90.4    |        |      |           | N < 10 | < 10 | 90.4      |
| T AND PUBLIC  |        |      |         |        |      |         |         |      |         |        |      |           |        |      |           |
| ADMINISTRAT   |        |      |         |        |      |         |         |      |         |        |      |           |        |      |           |
| ION           |        |      |         |        |      |         |         |      |         |        |      |           |        |      |           |
| HEALTH        |        |      | 90.4    | N < 10 | < 10 | 90.4    |         |      | 90.4    | N < 10 | < 10 | 90.4      | N < 10 | < 10 | 90.4      |
| SCIENCES      |        |      |         |        |      |         |         |      |         |        |      |           |        |      |           |
| HOSPITALITY   | N < 10 | < 10 | 90.4    | N < 10 | < 10 | 90.4    | N < 10  | < 10 | 90.4    | N < 10 | < 10 | 90.4      | N < 10 | < 10 | 90.4      |
| & TOURISM     |        |      |         |        |      |         |         |      |         |        |      |           |        |      |           |
| HUMAN         | > 95   | RV   | 90.4    | N < 10 | < 10 | 90.4    | N < 10  | < 10 | 90.4    | > 95   | RV   | 90.4      | 93.00  | RV   | 90.4      |
| SERVICES      |        |      |         |        |      |         |         |      |         |        |      |           |        |      |           |
| INFORMATIO    | N < 10 | < 10 | 90.4    | N < 10 | < 10 | 90.4    | N < 10  | < 10 | 90.4    |        |      | 90.4      |        |      | 90.4      |
| N             |        |      |         |        |      |         |         |      |         |        |      |           |        |      |           |
| TECHNOLOGY    |        |      |         |        |      |         |         |      |         |        |      |           |        |      |           |
| LAW, PUBLIC   | N < 10 | < 10 | 90.4    | N < 10 | < 10 | 90.4    |         |      | 90.4    |        |      | 90.4      |        |      | 90.4      |
| SAFETY,       |        |      |         |        |      |         |         |      |         |        |      |           |        |      |           |
| CORRECTION    |        |      |         |        |      |         |         |      |         |        |      |           |        |      |           |
| S, AND        |        |      |         |        |      |         |         |      |         |        |      |           |        |      |           |
| SECURITY      |        |      |         |        |      |         |         |      |         |        |      |           |        |      |           |
| MANUFACTU     |        |      | 90.4    |        |      | 90.4    |         |      | 90.4    |        |      | 90.4      |        |      | 90.4      |
| RING          |        |      |         |        |      |         |         |      |         |        |      |           |        |      |           |
| MARKETING     | N < 10 | < 10 |         | N < 10 | < 10 | 90.4    | N < 10  | < 10 | 90.4    |        |      | 90.4      |        |      | 90.4      |
| STEM          |        |      | 90.4    |        |      | 90.4    |         |      | 90.4    |        |      | 90.4      |        |      | 90.4      |
| TRANSPORTA    |        |      | 90.4    |        |      | 90.4    | N < 10  | < 10 | 90.4    | N < 10 | < 10 | 90.4      |        |      | 90.4      |
| TION, DISTRIB |        |      |         |        |      |         |         |      |         |        |      |           |        |      |           |
| UTION, &      |        |      |         |        |      |         |         |      |         |        |      |           |        |      |           |
| LOGISTICS     |        |      |         |        |      |         |         |      |         |        |      |           |        |      |           |