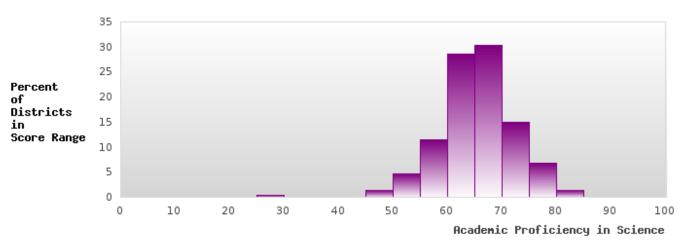

#### ACADEMIC PROFICIENCY SCORE IN SCIENCE

| YEAR  | SCORE | BASELINE/<br>TARGET | N  |
|-------|-------|---------------------|----|
| 2019  | 79.24 | 53.26               | 50 |
| 2020* |       | 53.51               |    |
| 2021  | 70.23 | 48.4                | 56 |
| 2022  | 67.50 | 48.65               | 46 |
| 2023  | 62.41 | 48.9                | 42 |

N: Number of Concentrators with Test Scores Included in the Score

### DISTRIBUTION OF DISTRICT SCORES FOR ACADEMIC PROFICIENCY IN SCIENCE

NORFORK SCHOOL DISTRICT Page 28/107 Table of Contents

<sup>\*</sup>State-required academic achievement tests were waived in 2020 due to COVID19.