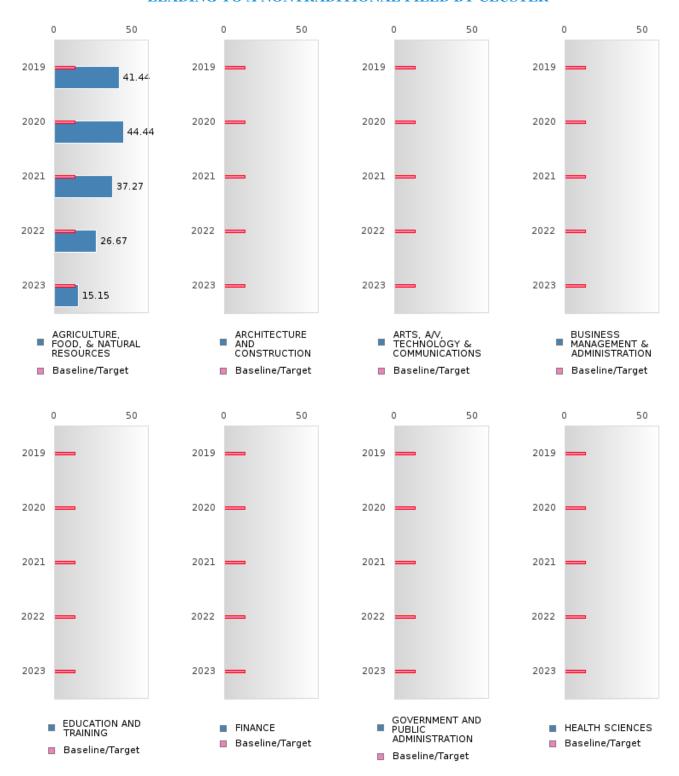

#### FOUR-YEAR ADJUSTED GRADUATION RATE BY CLUSTER

| RACE                  |         | 2019 | -      |         | 2020 | -        |        | 2021 | -        |        | 2022  | -      |         | 2023  |        |
|-----------------------|---------|------|--------|---------|------|----------|--------|------|----------|--------|-------|--------|---------|-------|--------|
| TuteE                 | Score   | N    | Target | Score   | N    | Target   | Score  | N    | Target   | Score  | N     | Target | Score   | N     | Target |
|                       | Beere   | - 1  |        |         |      | <u> </u> | COHOR' |      | <u> </u> |        |       | Targot | Beere   | - 1 1 | Targot |
| AGRICULTUR            | N < 10  | < 10 |        | N < 10  | < 10 | 87.18    | > 95   | RV   |          | N < 10 | < 10  | 87.18  | N < 10  | < 10  | 87.18  |
| E, FOOD, &            |         |      |        |         |      | 0        |        |      |          |        |       |        |         |       |        |
| NATURAL               |         |      |        |         |      |          |        |      |          |        |       |        |         |       |        |
| RESOURCES             |         |      |        |         |      |          |        |      |          |        |       |        |         |       |        |
| ARCHITECTU            |         |      | 87.18  |         |      | 87.18    |        |      | 87.18    |        |       | 87.18  |         |       | 87.18  |
| RE AND CONS           |         |      |        |         |      |          |        |      |          |        |       |        |         |       |        |
| TRUCTION              |         |      |        |         |      |          |        |      |          |        |       |        |         |       |        |
| ARTS, A/V,            |         |      | 87.18  |         |      | 87.18    |        |      | 87.18    |        |       | 87.18  |         |       | 87.18  |
| TECHNOLOGY            |         |      |        |         |      |          |        |      |          |        |       |        |         |       |        |
| & COMMUNIC            |         |      |        |         |      |          |        |      |          |        |       |        |         |       |        |
| ATIONS                |         |      |        |         |      |          |        |      |          |        |       |        |         |       |        |
| <b>BUSINESS MA</b>    | N < 10  | < 10 | 87.18  | N < 10  | < 10 | 87.18    | N < 10 | < 10 | 87.18    | N < 10 | < 10  | 87.18  | N < 10  | < 10  | 87.18  |
| NAGEMENT &            |         |      |        |         |      |          |        |      |          |        |       |        |         |       |        |
| ADMINISTRAT           |         |      |        |         |      |          |        |      |          |        |       |        |         |       |        |
| ION                   |         |      |        |         |      |          |        |      |          |        |       |        |         |       |        |
| EDUCATION             | N < 10  | < 10 | 87.18  |         |      | 87.18    |        |      | 87.18    |        |       | 87.18  |         |       | 87.18  |
| AND                   |         |      |        |         |      |          |        |      |          |        |       |        |         |       |        |
| TRAINING              |         |      |        |         |      |          |        |      |          |        |       |        |         |       |        |
| FINANCE               | N < 10  | < 10 | 87.18  | N < 10  | < 10 | 87.18    |        |      | 87.18    |        |       | 87.18  |         |       | 87.18  |
| GOVERNMEN             |         |      | 87.18  |         |      | 87.18    |        |      | 87.18    | N < 10 | < 10  | 87.18  |         |       | 87.18  |
| T AND PUBLIC          |         |      |        |         |      |          |        |      |          |        |       |        |         |       |        |
| ADMINISTRAT           |         |      |        |         |      |          |        |      |          |        |       |        |         |       |        |
| ION                   |         |      |        |         |      |          |        |      |          |        |       |        |         |       |        |
|                       | N < 10  | < 10 | 87.18  |         |      | 87.18    | N < 10 | < 10 | 87.18    | N < 10 | < 10  | 87.18  | N < 10  | < 10  | 87.18  |
| SCIENCES              |         |      |        |         |      |          |        |      |          |        |       |        |         |       |        |
| HOSPITALITY           | N < 10  | < 10 | 87.18  | N < 10  | < 10 | 87.18    | N < 10 | < 10 | 87.18    | N < 10 | < 10  | 87.18  | N < 10  | < 10  | 87.18  |
| & TOURISM             | NT 10   | 1.0  | 07.10  | 37 10   | 1.0  | 05.10    | 0.5    | D.F. | 05.10    | 02.00  | D. 7. | 05.10  | 0.5     | D. 7. | 07.10  |
| HUMAN                 | N < 10  | < 10 | 87.18  | N < 10  | < 10 | 87.18    | > 95   | RV   | 87.18    | 93.00  | RV    | 87.18  | > 95    | RV    | 87.18  |
| SERVICES              | NT . 10 | . 10 | 07.10  | NT . 10 | . 10 | 07.10    |        |      | 07.10    |        |       | 07.10  | NT . 10 | . 10  | 07.10  |
| INFORMATIO            | N < 10  | < 10 | 87.18  | N < 10  | < 10 | 87.18    |        |      | 87.18    |        |       | 87.18  | N < 10  | < 10  | 87.18  |
| N<br>TECHNOLOGY       |         |      |        |         |      |          |        |      |          |        |       |        |         |       |        |
| LAW, PUBLIC           | N < 10  | < 10 | 87.18  |         |      | 87.18    |        |      | 87.18    |        |       | 87.18  |         |       | 87.18  |
|                       | N < 10  | < 10 | 87.18  |         |      | 87.18    |        |      | 87.18    |        |       | 87.18  |         |       | 87.18  |
| SAFETY,<br>CORRECTION |         |      |        |         |      |          |        |      |          |        |       |        |         |       |        |
| S, AND                |         |      |        |         |      |          |        |      |          |        |       |        |         |       |        |
| SECURITY              |         |      |        |         |      |          |        |      |          |        |       |        |         |       |        |
| MANUFACTU             |         |      | 87.18  |         |      | 87.18    |        |      | 87.18    |        |       | 87.18  |         |       | 87.18  |
| RING                  |         |      | 07.10  |         |      | 07.10    |        |      | 07.10    |        |       | 07.10  |         |       | 07.10  |
|                       | N < 10  | < 10 | 87.18  | N < 10  | < 10 | 87.18    |        |      | 87.18    |        |       | 87.18  |         |       | 87.18  |
| STEM                  | _, ,10  | . 10 | 87.18  | -, ,10  | - 10 | 87.18    |        |      | 87.18    |        |       | 87.18  |         |       | 87.18  |
| TRANSPORTA            |         |      |        | N < 10  | < 10 |          | N < 10 | < 10 | 87.18    |        |       | 87.18  |         |       | 87.18  |
| TION, DISTRIB         |         |      | 00     |         | - 10 | 010      |        | . 10 | 010      |        |       | 010    |         |       | 010    |
| UTION, &              |         |      |        |         |      |          |        |      |          |        |       |        |         |       |        |
| LOGISTICS             |         |      |        |         |      |          |        |      |          |        |       |        |         |       |        |