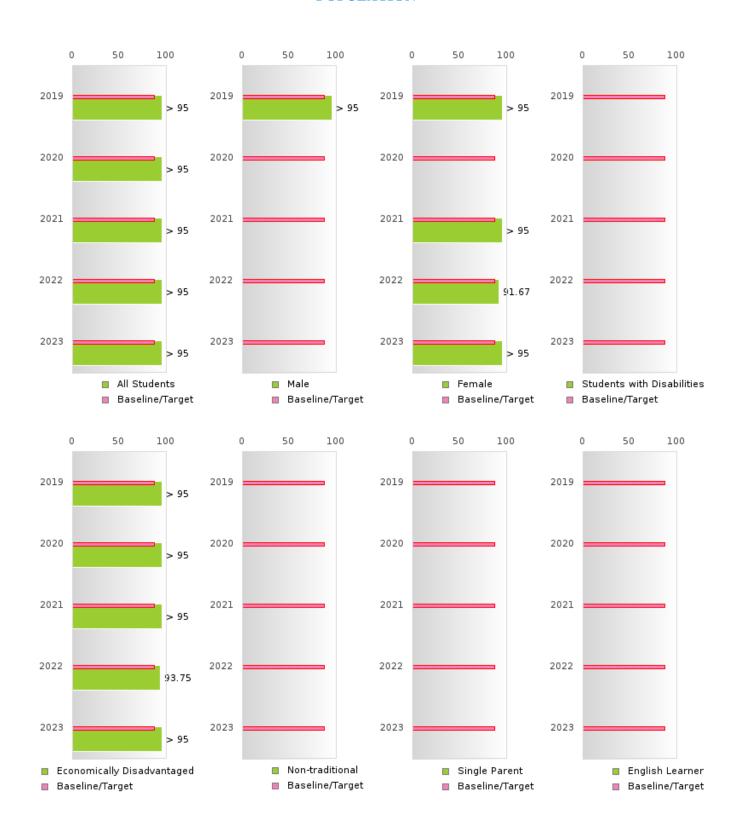

#### GRADUATION RATE BY SPECIAL POPULATION

| RACE                       |        | 2019 |        |         | 2020  |        |         | 2021 |        |         | 2021 2022 |        |        | 2023 |        |  |
|----------------------------|--------|------|--------|---------|-------|--------|---------|------|--------|---------|-----------|--------|--------|------|--------|--|
|                            | Score  | N    | Target | Score   | N     | Target | Score   | N    | Target | Score   | N         | Target | Score  | N    | Target |  |
|                            |        |      | FO     | UR-YEA  | R ADJ | USTED  | COHORT  | ΓGRA | DUATIO | ON RATI | E         |        |        |      |        |  |
| All Students               | > 95   | RV   | 87.18  | > 95    | RV    | 87.18  | > 95    | RV   | 87.18  | > 95    | RV        | 87.18  | > 95   | RV   | 87.18  |  |
| Male                       | > 95   | RV   |        | N < 10  | < 10  | 87.18  | N < 10  | < 10 | 87.18  | N < 10  | < 10      | 87.18  | N < 10 | < 10 | 87.18  |  |
| Female                     | > 95   | RV   | 87.18  | N < 10  | < 10  | 87.18  | > 95    | RV   | 87.18  | 91.67   | RV        | 87.18  | > 95   | RV   | 87.18  |  |
| Students with Disabilities | N < 10 | < 10 | 87.18  | N < 10  | < 10  | 87.18  | N < 10  | < 10 | 87.18  | N < 10  | < 10      | 87.18  | N < 10 | < 10 | 87.18  |  |
| Economically Disadvantaged | > 95   | RV   | 87.18  | > 95    | RV    | 87.18  | > 95    | RV   | 87.18  | 93.75   | RV        | 87.18  | > 95   | RV   | 87.18  |  |
| Non-traditional            | N < 10 | < 10 |        | N < 10  | < 10  | 87.18  | N < 10  | < 10 | 87.18  | N < 10  | < 10      | 87.18  | N < 10 | < 10 | 87.18  |  |
| Single Parent              |        |      | 87.18  |         |       | 87.18  |         |      | 87.18  |         |           | 87.18  |        |      | 87.18  |  |
| English Learner            |        |      | 87.18  |         |       | 87.18  |         |      | 87.18  |         |           | 87.18  |        |      | 87.18  |  |
| Homeless                   | N < 10 | < 10 |        | N < 10  | < 10  |        | N < 10  | < 10 |        | N < 10  | < 10      |        | N < 10 | < 10 | 87.18  |  |
| Foster Care                |        |      | 87.18  |         |       | 87.18  |         |      | 87.18  |         |           | 87.18  |        |      | 87.18  |  |
| Military                   |        |      | 87.18  | N < 10  | < 10  | 87.18  |         |      | 87.18  |         |           | 87.18  |        |      | 87.18  |  |
| Dependent                  |        |      |        |         |       |        |         |      |        |         |           |        |        |      |        |  |
| Migrant                    |        |      | 87.18  |         |       | 87.18  |         |      | 87.18  |         |           | 87.18  |        |      | 87.18  |  |
|                            |        |      |        | EAR EXT |       |        | STED CC |      |        | UATION  |           |        |        |      |        |  |
| All Students               | > 95   | RV   | 90.4   | > 95    | RV    | 90.4   | > 95    | RV   | 90.4   | > 95    | RV        | 90.4   | > 95   | RV   | 90.4   |  |
| Male                       | > 95   | RV   | 90.4   | > 95    | RV    | 90.4   | N < 10  | < 10 | 90.4   | N < 10  | < 10      | 90.4   | N < 10 | < 10 | 90.4   |  |
| Female                     | > 95   | RV   | 90.4   | > 95    | RV    | 90.4   | N < 10  | < 10 | 90.4   | > 95    | RV        | 90.4   | 91.67  | RV   | 90.4   |  |
| Students with Disabilities | N < 10 | < 10 | 90.4   | N < 10  | < 10  | 90.4   | N < 10  | < 10 | 90.4   | N < 10  | < 10      | 90.4   | N < 10 | < 10 | 90.4   |  |
| Economically Disadvantaged | > 95   | RV   | 90.4   | > 95    | RV    | 90.4   | > 95    | RV   | 90.4   | > 95    | RV        | 90.4   | 93.75  | RV   | 90.4   |  |
| Non-traditional            |        |      | 90.4   | N < 10  | < 10  | 90.4   | N < 10  | < 10 | 90.4   | N < 10  | < 10      | 90.4   | N < 10 | < 10 | 90.4   |  |
| Single Parent              |        |      | 90.4   |         |       | 90.4   |         |      | 90.4   |         |           | 90.4   |        |      | 90.4   |  |
| English Learner            |        |      | 90.4   |         |       | 90.4   |         |      | 90.4   |         |           | 90.4   |        |      | 90.4   |  |
| Homeless                   | N < 10 | < 10 | 90.4   | N < 10  | < 10  | 90.4   | N < 10  | < 10 | 90.4   | N < 10  | < 10      | 90.4   | N < 10 | < 10 | 90.4   |  |
| Foster Care                |        |      | 90.4   |         |       | 90.4   |         |      | 90.4   |         |           | 90.4   |        |      | 90.4   |  |
| Military                   |        |      | 90.4   |         |       | 90.4   | N < 10  | < 10 | 90.4   |         |           | 90.4   |        |      | 90.4   |  |
| Dependent                  |        |      |        |         |       |        |         |      |        |         |           |        |        |      |        |  |
| Migrant                    |        |      | 90.4   |         |       | 90.4   |         |      | 90.4   |         |           | 90.4   |        |      | 90.4   |  |