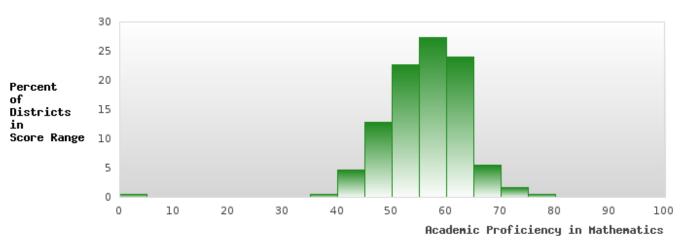

### DISTRIBUTION OF DISTRICT SCORES FOR ACADEMIC PROFICIENCY IN MATHEMATICS

NORFORK SCHOOL DISTRICT Page 27/107 Table of Contents

<sup>\*</sup>State-required academic achievement tests were waived in 2020 due to COVID19.