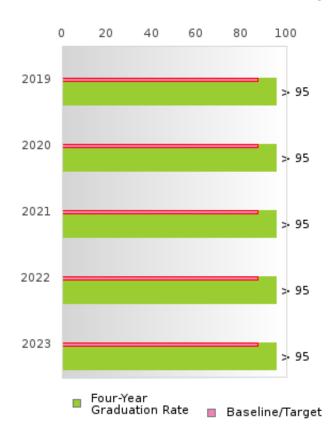

#### CONSORTIUM FOUR-YEAR ADJUSTED COHORT GRADUATION RATE

| YEAR | SCORE | BASELINE/ | N  |
|------|-------|-----------|----|
|      |       | TARGET    |    |
| 2019 | > 95  | 87.18     | RV |
| 2020 | > 95  | 87.18     | RV |
| 2021 | > 95  | 87.18     | RV |
| 2022 | > 95  | 87.18     | RV |
| 2023 | > 95  | 87.18     | RV |