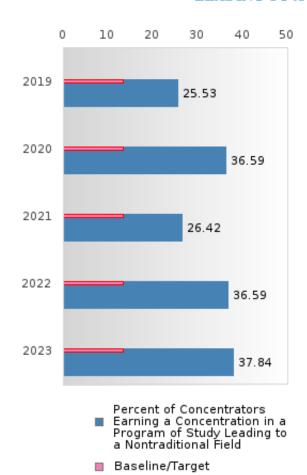

#### PERFORMANCE MEASURE SCORES FOR CONCENTRATORS ONLY

| PERFORMANCE       |       | DIS   | TRICT SCO | ORE   |       | STATE SCORE |       |       |       |       |  |  |
|-------------------|-------|-------|-----------|-------|-------|-------------|-------|-------|-------|-------|--|--|
| MEASURES          | 2019  | 2020  | 2021      | 2022  | 2023  | 2019        | 2020  | 2021  | 2022  | 2023  |  |  |
| 3S1: POST-PROGRAM |       |       | 85.71     | 83.33 | 85.00 |             |       | 81.92 | 81.38 | 82.78 |  |  |
| PLACEMENT         |       |       |           |       |       |             |       |       |       |       |  |  |
|                   |       |       |           |       |       |             |       |       |       |       |  |  |
| 4S1: NON-         | 25.53 | 36.17 | 26.42     | 36.59 | 37.84 | 31.31       | 31.34 | 30.03 | 43.00 | 39.14 |  |  |
| TRADITIONAL       |       |       |           |       |       |             |       |       |       |       |  |  |
| PROGRAM           |       |       |           |       |       |             |       |       |       |       |  |  |
| CONCENTRATION     |       |       |           |       |       |             |       |       |       |       |  |  |
| 5S1: INDUSTRY     |       |       |           | 85.71 | > 95  |             |       | 14.46 | 47.36 | 55.22 |  |  |
| CERTIFICATIONS    |       |       |           |       |       |             |       |       |       |       |  |  |
|                   |       |       |           |       |       |             |       |       |       |       |  |  |