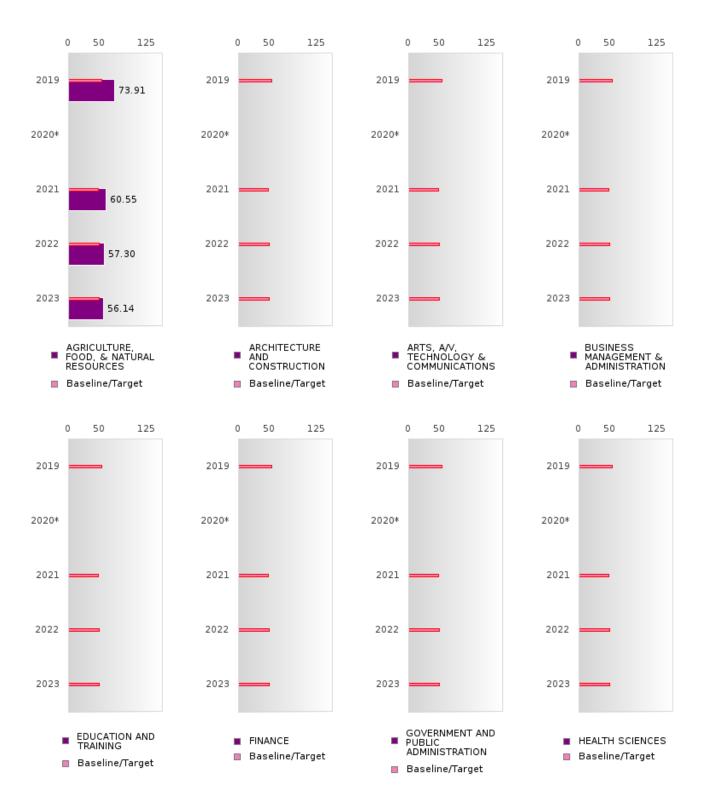

#### FOUR-YEAR ADJUSTED GRADUATION RATE BY CLUSTER

| RACE                  |         | 2019 | -      |         | 2020 | -        |        | 2021 | -        |        | 2022  | -      |         | 2023  |        |
|-----------------------|---------|------|--------|---------|------|----------|--------|------|----------|--------|-------|--------|---------|-------|--------|
| TuteE                 | Score   | N    | Target | Score   | N    | Target   | Score  | N    | Target   | Score  | N     | Target | Score   | N     | Target |
|                       | Beere   | - 1  |        |         |      | <u> </u> | COHOR' |      | <u> </u> |        |       | Targot | Beere   | - 1 1 | Targot |
| AGRICULTUR            | N < 10  | < 10 |        | N < 10  | < 10 | 87.18    | > 95   | RV   |          | N < 10 | < 10  | 87.18  | N < 10  | < 10  | 87.18  |
| E, FOOD, &            |         |      |        |         |      | 0        |        |      |          |        |       |        |         |       |        |
| NATURAL               |         |      |        |         |      |          |        |      |          |        |       |        |         |       |        |
| RESOURCES             |         |      |        |         |      |          |        |      |          |        |       |        |         |       |        |
| ARCHITECTU            |         |      | 87.18  |         |      | 87.18    |        |      | 87.18    |        |       | 87.18  |         |       | 87.18  |
| RE AND CONS           |         |      |        |         |      |          |        |      |          |        |       |        |         |       |        |
| TRUCTION              |         |      |        |         |      |          |        |      |          |        |       |        |         |       |        |
| ARTS, A/V,            |         |      | 87.18  |         |      | 87.18    |        |      | 87.18    |        |       | 87.18  |         |       | 87.18  |
| TECHNOLOGY            |         |      |        |         |      |          |        |      |          |        |       |        |         |       |        |
| & COMMUNIC            |         |      |        |         |      |          |        |      |          |        |       |        |         |       |        |
| ATIONS                |         |      |        |         |      |          |        |      |          |        |       |        |         |       |        |
| <b>BUSINESS MA</b>    | N < 10  | < 10 | 87.18  | N < 10  | < 10 | 87.18    | N < 10 | < 10 | 87.18    | N < 10 | < 10  | 87.18  | N < 10  | < 10  | 87.18  |
| NAGEMENT &            |         |      |        |         |      |          |        |      |          |        |       |        |         |       |        |
| ADMINISTRAT           |         |      |        |         |      |          |        |      |          |        |       |        |         |       |        |
| ION                   |         |      |        |         |      |          |        |      |          |        |       |        |         |       |        |
| EDUCATION             | N < 10  | < 10 | 87.18  |         |      | 87.18    |        |      | 87.18    |        |       | 87.18  |         |       | 87.18  |
| AND                   |         |      |        |         |      |          |        |      |          |        |       |        |         |       |        |
| TRAINING              |         |      |        |         |      |          |        |      |          |        |       |        |         |       |        |
| FINANCE               | N < 10  | < 10 | 87.18  | N < 10  | < 10 | 87.18    |        |      | 87.18    |        |       | 87.18  |         |       | 87.18  |
| GOVERNMEN             |         |      | 87.18  |         |      | 87.18    |        |      | 87.18    | N < 10 | < 10  | 87.18  |         |       | 87.18  |
| T AND PUBLIC          |         |      |        |         |      |          |        |      |          |        |       |        |         |       |        |
| ADMINISTRAT           |         |      |        |         |      |          |        |      |          |        |       |        |         |       |        |
| ION                   |         |      |        |         |      |          |        |      |          |        |       |        |         |       |        |
|                       | N < 10  | < 10 | 87.18  |         |      | 87.18    | N < 10 | < 10 | 87.18    | N < 10 | < 10  | 87.18  | N < 10  | < 10  | 87.18  |
| SCIENCES              |         |      |        |         |      |          |        |      |          |        |       |        |         |       |        |
| HOSPITALITY           | N < 10  | < 10 | 87.18  | N < 10  | < 10 | 87.18    | N < 10 | < 10 | 87.18    | N < 10 | < 10  | 87.18  | N < 10  | < 10  | 87.18  |
| & TOURISM             | NT 10   | 1.0  | 07.10  | 37 10   | 1.0  | 05.10    | 0.5    | D.F. | 05.10    | 02.00  | D. 7. | 05.10  | 0.5     | D. 7. | 07.10  |
| HUMAN                 | N < 10  | < 10 | 87.18  | N < 10  | < 10 | 87.18    | > 95   | RV   | 87.18    | 93.00  | RV    | 87.18  | > 95    | RV    | 87.18  |
| SERVICES              | NT . 10 | . 10 | 07.10  | NT . 10 | . 10 | 07.10    |        |      | 07.10    |        |       | 07.10  | NT . 10 | . 10  | 07.10  |
| INFORMATIO            | N < 10  | < 10 | 87.18  | N < 10  | < 10 | 87.18    |        |      | 87.18    |        |       | 87.18  | N < 10  | < 10  | 87.18  |
| N<br>TECHNOLOGY       |         |      |        |         |      |          |        |      |          |        |       |        |         |       |        |
| LAW, PUBLIC           | N < 10  | < 10 | 87.18  |         |      | 87.18    |        |      | 87.18    |        |       | 87.18  |         |       | 87.18  |
|                       | N < 10  | < 10 | 87.18  |         |      | 87.18    |        |      | 87.18    |        |       | 87.18  |         |       | 87.18  |
| SAFETY,<br>CORRECTION |         |      |        |         |      |          |        |      |          |        |       |        |         |       |        |
| S, AND                |         |      |        |         |      |          |        |      |          |        |       |        |         |       |        |
| SECURITY              |         |      |        |         |      |          |        |      |          |        |       |        |         |       |        |
| MANUFACTU             |         |      | 87.18  |         |      | 87.18    |        |      | 87.18    |        |       | 87.18  |         |       | 87.18  |
| RING                  |         |      | 07.10  |         |      | 07.10    |        |      | 07.10    |        |       | 07.10  |         |       | 07.10  |
|                       | N < 10  | < 10 | 87.18  | N < 10  | < 10 | 87.18    |        |      | 87.18    |        |       | 87.18  |         |       | 87.18  |
| STEM                  | _, ,10  | . 10 | 87.18  | -, ,10  | - 10 | 87.18    |        |      | 87.18    |        |       | 87.18  |         |       | 87.18  |
| TRANSPORTA            |         |      |        | N < 10  | < 10 |          | N < 10 | < 10 | 87.18    |        |       | 87.18  |         |       | 87.18  |
| TION, DISTRIB         |         |      | 00     |         | - 10 | 010      |        | . 10 | 010      |        |       | 010    |         |       | 010    |
| UTION, &              |         |      |        |         |      |          |        |      |          |        |       |        |         |       |        |
| LOGISTICS             |         |      |        |         |      |          |        |      |          |        |       |        |         |       |        |

NORFORK SCHOOL DISTRICT Page 23/107 Table of Contents