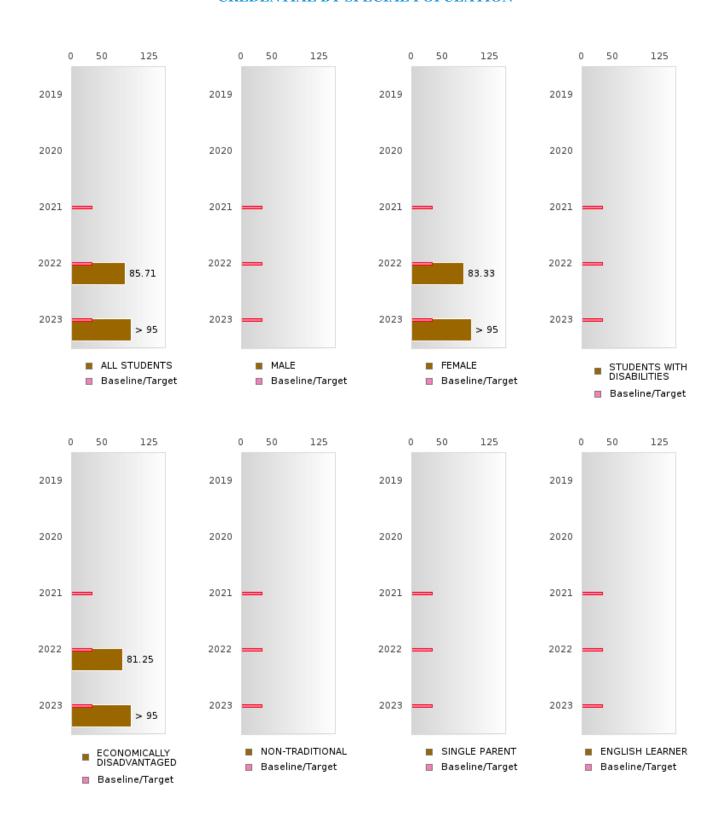

#### PERFORMANCE MEASURE SCORES FOR CONCENTRATORS ONLY

| PERFORMANCE       |       | DIS   | TRICT SCO | ORE   |       | STATE SCORE |       |       |       |       |  |  |
|-------------------|-------|-------|-----------|-------|-------|-------------|-------|-------|-------|-------|--|--|
| MEASURES          | 2019  | 2020  | 2021      | 2022  | 2023  | 2019        | 2020  | 2021  | 2022  | 2023  |  |  |
| 3S1: POST-PROGRAM |       |       | 85.71     | 83.33 | 85.00 |             |       | 81.92 | 81.38 | 82.78 |  |  |
| PLACEMENT         |       |       |           |       |       |             |       |       |       |       |  |  |
|                   |       |       |           |       |       |             |       |       |       |       |  |  |
| 4S1: NON-         | 25.53 | 36.17 | 26.42     | 36.59 | 37.84 | 31.31       | 31.34 | 30.03 | 43.00 | 39.14 |  |  |
| TRADITIONAL       |       |       |           |       |       |             |       |       |       |       |  |  |
| PROGRAM           |       |       |           |       |       |             |       |       |       |       |  |  |
| CONCENTRATION     |       |       |           |       |       |             |       |       |       |       |  |  |
| 5S1: INDUSTRY     |       |       |           | 85.71 | > 95  |             |       | 14.46 | 47.36 | 55.22 |  |  |
| CERTIFICATIONS    |       |       |           |       |       |             |       |       |       |       |  |  |
|                   |       |       |           |       |       |             |       |       |       |       |  |  |