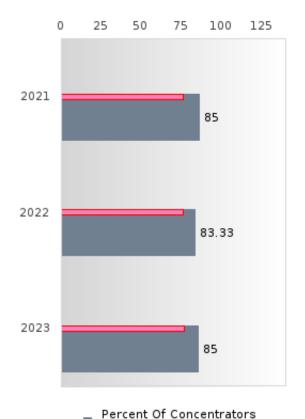

#### PERFORMANCE MEASURE SCORES FOR CONCENTRATORS ONLY

| PERFORMANCE       |       | DIS   | TRICT SCO | ORE   |       | STATE SCORE |       |       |       |       |  |  |
|-------------------|-------|-------|-----------|-------|-------|-------------|-------|-------|-------|-------|--|--|
| MEASURES          | 2019  | 2020  | 2021      | 2022  | 2023  | 2019        | 2020  | 2021  | 2022  | 2023  |  |  |
| 3S1: POST-PROGRAM |       |       | 85.71     | 83.33 | 85.00 |             |       | 81.92 | 81.38 | 82.78 |  |  |
| PLACEMENT         |       |       |           |       |       |             |       |       |       |       |  |  |
|                   |       |       |           |       |       |             |       |       |       |       |  |  |
| 4S1: NON-         | 25.53 | 36.17 | 26.42     | 36.59 | 37.84 | 31.31       | 31.34 | 30.03 | 43.00 | 39.14 |  |  |
| TRADITIONAL       |       |       |           |       |       |             |       |       |       |       |  |  |
| PROGRAM           |       |       |           |       |       |             |       |       |       |       |  |  |
| CONCENTRATION     |       |       |           |       |       |             |       |       |       |       |  |  |
| 5S1: INDUSTRY     |       |       |           | 85.71 | > 95  |             |       | 14.46 | 47.36 | 55.22 |  |  |
| CERTIFICATIONS    |       |       |           |       |       |             |       |       |       |       |  |  |
|                   |       |       |           |       |       |             |       |       |       |       |  |  |

The placement data are lagged in this report and the CAR report. The 2022 report includes placement data on students who exited secondary education during the 2021 school year.

NORFORK SCHOOL DISTRICT Page 7/107 Table of Contents