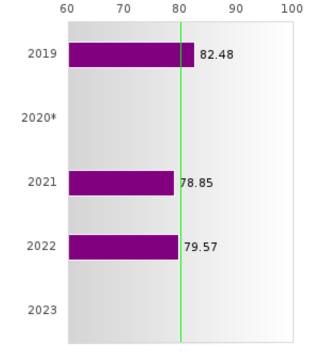

#### General Formula for Academic Proficiency Score for Each Subject

ELA Academic Proficiency Score =

ELA Weighted Achievement Score  $\times$  (0.50) + ELA Mean Value – Added Growth Score  $\times$  (0.50)