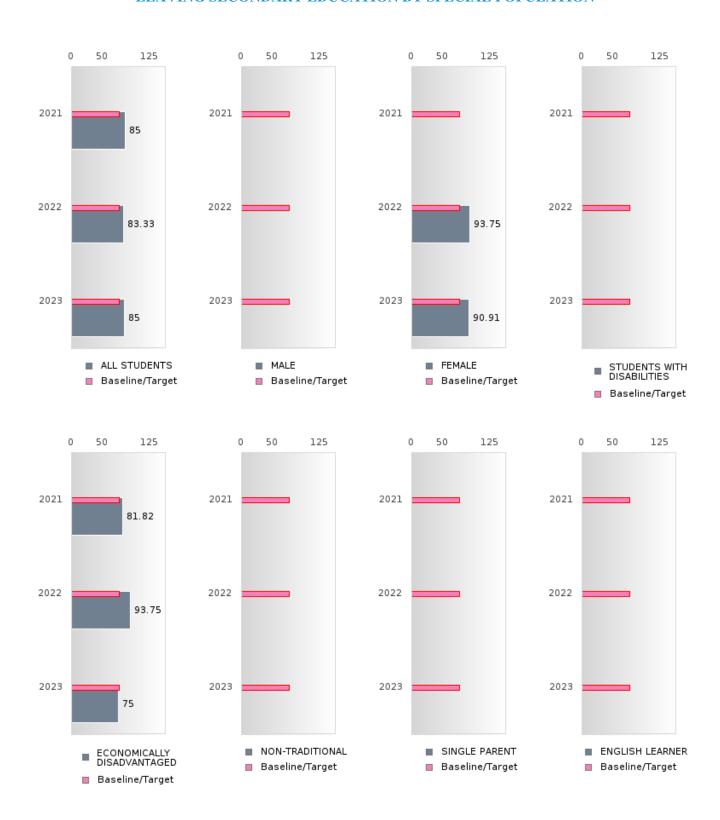

#### PERFORMANCE MEASURE SCORES FOR CONCENTRATORS ONLY

| PERFORMANCE       |       | DIS   | TRICT SCO | ORE   |       | STATE SCORE |       |       |       |       |  |  |
|-------------------|-------|-------|-----------|-------|-------|-------------|-------|-------|-------|-------|--|--|
| MEASURES          | 2019  | 2020  | 2021      | 2022  | 2023  | 2019        | 2020  | 2021  | 2022  | 2023  |  |  |
| 3S1: POST-PROGRAM |       |       | 85.71     | 83.33 | 85.00 |             |       | 81.92 | 81.38 | 82.78 |  |  |
| PLACEMENT         |       |       |           |       |       |             |       |       |       |       |  |  |
|                   |       |       |           |       |       |             |       |       |       |       |  |  |
| 4S1: NON-         | 25.53 | 36.17 | 26.42     | 36.59 | 37.84 | 31.31       | 31.34 | 30.03 | 43.00 | 39.14 |  |  |
| TRADITIONAL       |       |       |           |       |       |             |       |       |       |       |  |  |
| PROGRAM           |       |       |           |       |       |             |       |       |       |       |  |  |
| CONCENTRATION     |       |       |           |       |       |             |       |       |       |       |  |  |
| 5S1: INDUSTRY     |       |       |           | 85.71 | > 95  |             |       | 14.46 | 47.36 | 55.22 |  |  |
| CERTIFICATIONS    |       |       |           |       |       |             |       |       |       |       |  |  |
|                   |       |       |           |       |       |             |       |       |       |       |  |  |

#### GRADUATION RATE BY SPECIAL POPULATION

| RACE                       |        | 2019 |        |         | 2020  |        |         | 2021 |        |         | 2021 2022 |        |        | 2023 |        |  |
|----------------------------|--------|------|--------|---------|-------|--------|---------|------|--------|---------|-----------|--------|--------|------|--------|--|
|                            | Score  | N    | Target | Score   | N     | Target | Score   | N    | Target | Score   | N         | Target | Score  | N    | Target |  |
|                            |        |      | FO     | UR-YEA  | R ADJ | USTED  | COHORT  | ΓGRA | DUATIO | ON RATI | E         |        |        |      |        |  |
| All Students               | > 95   | RV   | 87.18  | > 95    | RV    | 87.18  | > 95    | RV   | 87.18  | > 95    | RV        | 87.18  | > 95   | RV   | 87.18  |  |
| Male                       | > 95   | RV   |        | N < 10  | < 10  | 87.18  | N < 10  | < 10 | 87.18  | N < 10  | < 10      | 87.18  | N < 10 | < 10 | 87.18  |  |
| Female                     | > 95   | RV   | 87.18  | N < 10  | < 10  | 87.18  | > 95    | RV   | 87.18  | 91.67   | RV        | 87.18  | > 95   | RV   | 87.18  |  |
| Students with Disabilities | N < 10 | < 10 | 87.18  | N < 10  | < 10  | 87.18  | N < 10  | < 10 | 87.18  | N < 10  | < 10      | 87.18  | N < 10 | < 10 | 87.18  |  |
| Economically Disadvantaged | > 95   | RV   | 87.18  | > 95    | RV    | 87.18  | > 95    | RV   | 87.18  | 93.75   | RV        | 87.18  | > 95   | RV   | 87.18  |  |
| Non-traditional            | N < 10 | < 10 |        | N < 10  | < 10  | 87.18  | N < 10  | < 10 | 87.18  | N < 10  | < 10      | 87.18  | N < 10 | < 10 | 87.18  |  |
| Single Parent              |        |      | 87.18  |         |       | 87.18  |         |      | 87.18  |         |           | 87.18  |        |      | 87.18  |  |
| English Learner            |        |      | 87.18  |         |       | 87.18  |         |      | 87.18  |         |           | 87.18  |        |      | 87.18  |  |
| Homeless                   | N < 10 | < 10 |        | N < 10  | < 10  |        | N < 10  | < 10 |        | N < 10  | < 10      |        | N < 10 | < 10 | 87.18  |  |
| Foster Care                |        |      | 87.18  |         |       | 87.18  |         |      | 87.18  |         |           | 87.18  |        |      | 87.18  |  |
| Military                   |        |      | 87.18  | N < 10  | < 10  | 87.18  |         |      | 87.18  |         |           | 87.18  |        |      | 87.18  |  |
| Dependent                  |        |      |        |         |       |        |         |      |        |         |           |        |        |      |        |  |
| Migrant                    |        |      | 87.18  |         |       | 87.18  |         |      | 87.18  |         |           | 87.18  |        |      | 87.18  |  |
|                            |        |      |        | EAR EXT |       |        | STED CC |      |        | UATION  |           |        |        |      |        |  |
| All Students               | > 95   | RV   | 90.4   | > 95    | RV    | 90.4   | > 95    | RV   | 90.4   | > 95    | RV        | 90.4   | > 95   | RV   | 90.4   |  |
| Male                       | > 95   | RV   | 90.4   | > 95    | RV    | 90.4   | N < 10  | < 10 | 90.4   | N < 10  | < 10      | 90.4   | N < 10 | < 10 | 90.4   |  |
| Female                     | > 95   | RV   | 90.4   | > 95    | RV    | 90.4   | N < 10  | < 10 | 90.4   | > 95    | RV        | 90.4   | 91.67  | RV   | 90.4   |  |
| Students with Disabilities | N < 10 | < 10 | 90.4   | N < 10  | < 10  | 90.4   | N < 10  | < 10 | 90.4   | N < 10  | < 10      | 90.4   | N < 10 | < 10 | 90.4   |  |
| Economically Disadvantaged | > 95   | RV   | 90.4   | > 95    | RV    | 90.4   | > 95    | RV   | 90.4   | > 95    | RV        | 90.4   | 93.75  | RV   | 90.4   |  |
| Non-traditional            |        |      | 90.4   | N < 10  | < 10  | 90.4   | N < 10  | < 10 | 90.4   | N < 10  | < 10      | 90.4   | N < 10 | < 10 | 90.4   |  |
| Single Parent              |        |      | 90.4   |         |       | 90.4   |         |      | 90.4   |         |           | 90.4   |        |      | 90.4   |  |
| English Learner            |        |      | 90.4   |         |       | 90.4   |         |      | 90.4   |         |           | 90.4   |        |      | 90.4   |  |
| Homeless                   | N < 10 | < 10 | 90.4   | N < 10  | < 10  | 90.4   | N < 10  | < 10 | 90.4   | N < 10  | < 10      | 90.4   | N < 10 | < 10 | 90.4   |  |
| Foster Care                |        |      | 90.4   |         |       | 90.4   |         |      | 90.4   |         |           | 90.4   |        |      | 90.4   |  |
| Military                   |        |      | 90.4   |         |       | 90.4   | N < 10  | < 10 | 90.4   |         |           | 90.4   |        |      | 90.4   |  |
| Dependent                  |        |      |        |         |       |        |         |      |        |         |           |        |        |      |        |  |
| Migrant                    |        |      | 90.4   |         |       | 90.4   |         |      | 90.4   |         |           | 90.4   |        |      | 90.4   |  |