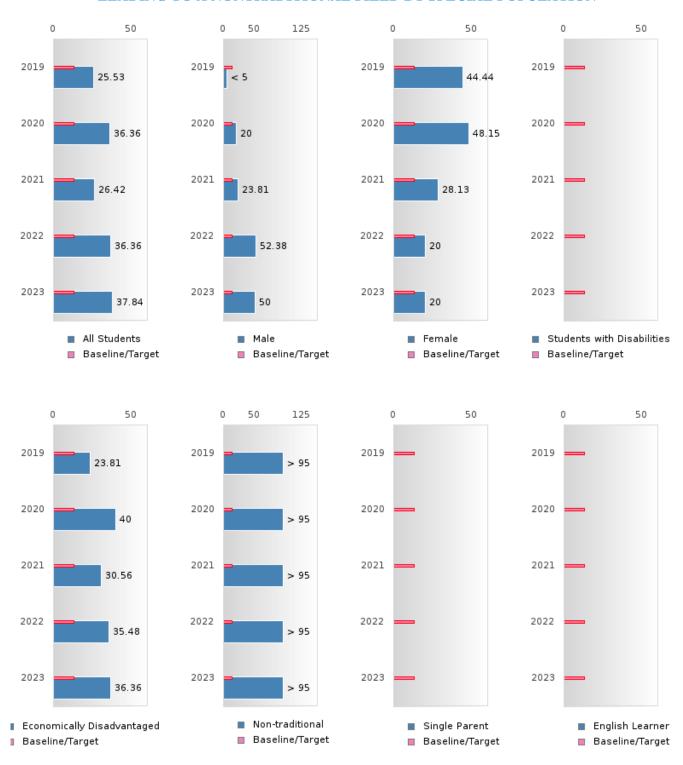

#### GRADUATION RATE BY SPECIAL POPULATION

| RACE                       |        | 2019 |        |         | 2020  |        |         | 2021 |        |         | 2021 2022 |        |        | 2023 |        |  |
|----------------------------|--------|------|--------|---------|-------|--------|---------|------|--------|---------|-----------|--------|--------|------|--------|--|
|                            | Score  | N    | Target | Score   | N     | Target | Score   | N    | Target | Score   | N         | Target | Score  | N    | Target |  |
|                            |        |      | FO     | UR-YEA  | R ADJ | USTED  | COHORT  | ΓGRA | DUATIO | ON RATI | E         |        |        |      |        |  |
| All Students               | > 95   | RV   | 87.18  | > 95    | RV    | 87.18  | > 95    | RV   | 87.18  | > 95    | RV        | 87.18  | > 95   | RV   | 87.18  |  |
| Male                       | > 95   | RV   |        | N < 10  | < 10  | 87.18  | N < 10  | < 10 | 87.18  | N < 10  | < 10      | 87.18  | N < 10 | < 10 | 87.18  |  |
| Female                     | > 95   | RV   | 87.18  | N < 10  | < 10  | 87.18  | > 95    | RV   | 87.18  | 91.67   | RV        | 87.18  | > 95   | RV   | 87.18  |  |
| Students with Disabilities | N < 10 | < 10 | 87.18  | N < 10  | < 10  | 87.18  | N < 10  | < 10 | 87.18  | N < 10  | < 10      | 87.18  | N < 10 | < 10 | 87.18  |  |
| Economically Disadvantaged | > 95   | RV   | 87.18  | > 95    | RV    | 87.18  | > 95    | RV   | 87.18  | 93.75   | RV        | 87.18  | > 95   | RV   | 87.18  |  |
| Non-traditional            | N < 10 | < 10 |        | N < 10  | < 10  | 87.18  | N < 10  | < 10 | 87.18  | N < 10  | < 10      | 87.18  | N < 10 | < 10 | 87.18  |  |
| Single Parent              |        |      | 87.18  |         |       | 87.18  |         |      | 87.18  |         |           | 87.18  |        |      | 87.18  |  |
| English Learner            |        |      | 87.18  |         |       | 87.18  |         |      | 87.18  |         |           | 87.18  |        |      | 87.18  |  |
| Homeless                   | N < 10 | < 10 |        | N < 10  | < 10  |        | N < 10  | < 10 |        | N < 10  | < 10      |        | N < 10 | < 10 | 87.18  |  |
| Foster Care                |        |      | 87.18  |         |       | 87.18  |         |      | 87.18  |         |           | 87.18  |        |      | 87.18  |  |
| Military                   |        |      | 87.18  | N < 10  | < 10  | 87.18  |         |      | 87.18  |         |           | 87.18  |        |      | 87.18  |  |
| Dependent                  |        |      |        |         |       |        |         |      |        |         |           |        |        |      |        |  |
| Migrant                    |        |      | 87.18  |         |       | 87.18  |         |      | 87.18  |         |           | 87.18  |        |      | 87.18  |  |
|                            |        |      |        | EAR EXT |       |        | STED CC |      |        | UATION  |           |        |        |      |        |  |
| All Students               | > 95   | RV   | 90.4   | > 95    | RV    | 90.4   | > 95    | RV   | 90.4   | > 95    | RV        | 90.4   | > 95   | RV   | 90.4   |  |
| Male                       | > 95   | RV   | 90.4   | > 95    | RV    | 90.4   | N < 10  | < 10 | 90.4   | N < 10  | < 10      | 90.4   | N < 10 | < 10 | 90.4   |  |
| Female                     | > 95   | RV   | 90.4   | > 95    | RV    | 90.4   | N < 10  | < 10 | 90.4   | > 95    | RV        | 90.4   | 91.67  | RV   | 90.4   |  |
| Students with Disabilities | N < 10 | < 10 | 90.4   | N < 10  | < 10  | 90.4   | N < 10  | < 10 | 90.4   | N < 10  | < 10      | 90.4   | N < 10 | < 10 | 90.4   |  |
| Economically Disadvantaged | > 95   | RV   | 90.4   | > 95    | RV    | 90.4   | > 95    | RV   | 90.4   | > 95    | RV        | 90.4   | 93.75  | RV   | 90.4   |  |
| Non-traditional            |        |      | 90.4   | N < 10  | < 10  | 90.4   | N < 10  | < 10 | 90.4   | N < 10  | < 10      | 90.4   | N < 10 | < 10 | 90.4   |  |
| Single Parent              |        |      | 90.4   |         |       | 90.4   |         |      | 90.4   |         |           | 90.4   |        |      | 90.4   |  |
| English Learner            |        |      | 90.4   |         |       | 90.4   |         |      | 90.4   |         |           | 90.4   |        |      | 90.4   |  |
| Homeless                   | N < 10 | < 10 | 90.4   | N < 10  | < 10  | 90.4   | N < 10  | < 10 | 90.4   | N < 10  | < 10      | 90.4   | N < 10 | < 10 | 90.4   |  |
| Foster Care                |        |      | 90.4   |         |       | 90.4   |         |      | 90.4   |         |           | 90.4   |        |      | 90.4   |  |
| Military                   |        |      | 90.4   |         |       | 90.4   | N < 10  | < 10 | 90.4   |         |           | 90.4   |        |      | 90.4   |  |
| Dependent                  |        |      |        |         |       |        |         |      |        |         |           |        |        |      |        |  |
| Migrant                    |        |      | 90.4   |         |       | 90.4   |         |      | 90.4   |         |           | 90.4   |        |      | 90.4   |  |