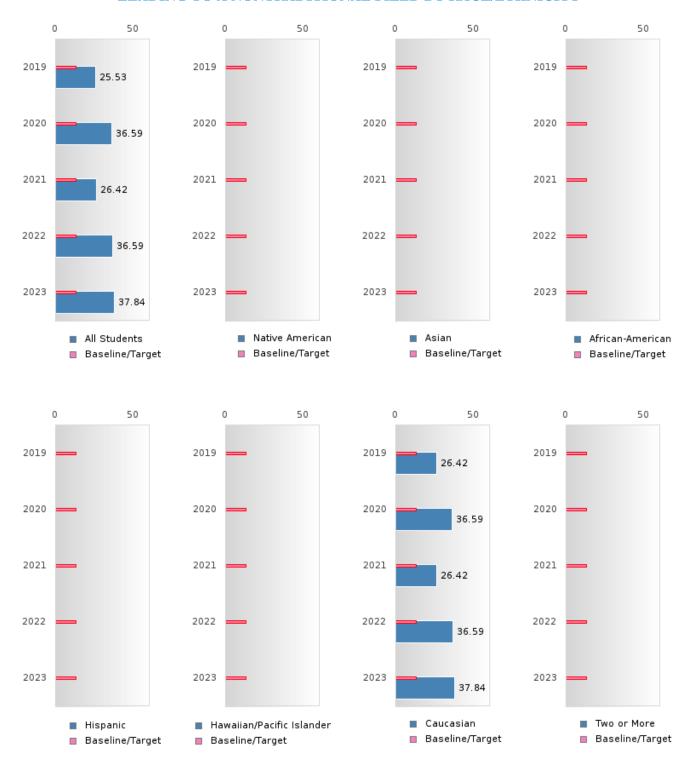

#### **GRADUATION RATE BY RACE/ETHNICITY**

| RACE             |        | 2019 |        |        | 2020  |         |         | 2021  |        |        | 2022 |        |       | 2023 |        |
|------------------|--------|------|--------|--------|-------|---------|---------|-------|--------|--------|------|--------|-------|------|--------|
|                  | Score  | N    | Target | Score  | N     | Target  | Score   | N     | Target | Score  | N    | Target | Score | N    | Target |
|                  |        |      | FO     | UR-YEA | R ADJ | USTED   | COHOR   | T GRA | DUATIC | N RATI | 3    |        |       |      |        |
| All Students     | > 95   | RV   | 87.18  | > 95   | RV    | 87.18   | > 95    | RV    | 87.18  | > 95   | RV   | 87.18  | > 95  | RV   | 87.18  |
| Native American  |        |      | 87.18  |        |       | 87.18   |         |       | 87.18  |        |      | 87.18  |       |      | 87.18  |
| Asian            |        |      | 87.18  |        |       | 87.18   |         |       | 87.18  |        |      | 87.18  |       |      | 87.18  |
| African-         |        |      | 87.18  |        |       | 87.18   |         |       | 87.18  |        |      | 87.18  |       |      | 87.18  |
| American         |        |      |        |        |       |         |         |       |        |        |      |        |       |      |        |
| Hispanic         | N < 10 | < 10 | 87.18  |        |       | 87.18   |         |       | 87.18  |        |      | 87.18  |       |      | 87.18  |
| Hawaiian/Pacific |        |      | 87.18  |        |       | 87.18   |         |       | 87.18  |        |      | 87.18  |       |      | 87.18  |
| Islander         |        |      |        |        |       |         |         |       |        |        |      |        |       |      |        |
| Caucasian        | > 95   | RV   | 87.18  | > 95   | RV    | 87.18   | > 95    | RV    | 87.18  | > 95   | RV   | 87.18  | > 95  | RV   | 87.18  |
| Two or More      | N < 10 | < 10 | 87.18  |        |       | 87.18   |         |       | 87.18  |        |      | 87.18  |       |      | 87.18  |
|                  |        | F    | IVE-YE | AR EXT | ENDEI | O ADJUS | STED CO | OHORT | GRADU  | JATION | RATE |        |       |      |        |
| All Students     | > 95   | RV   | 90.4   | > 95   | RV    | 90.4    | > 95    | RV    | 90.4   | > 95   | RV   | 90.4   | > 95  | RV   | 90.4   |
| Native American  |        |      | 90.4   |        |       | 90.4    |         |       | 90.4   |        |      | 90.4   |       |      | 90.4   |
| Asian            |        |      | 90.4   |        |       | 90.4    |         |       | 90.4   |        |      | 90.4   |       |      | 90.4   |
| African-         |        |      | 90.4   |        |       | 90.4    |         |       | 90.4   |        |      | 90.4   |       |      | 90.4   |
| American         |        |      |        |        |       |         |         |       |        |        |      |        |       |      |        |
| Hispanic         |        |      | 90.4   | N < 10 | < 10  | 90.4    |         |       | 90.4   |        |      | 90.4   |       |      | 90.4   |
| Hawaiian/Pacific |        |      | 90.4   |        |       | 90.4    |         |       | 90.4   |        |      | 90.4   |       |      | 90.4   |
| Islander         |        |      |        |        |       |         |         |       |        |        |      |        |       |      |        |
| Caucasian        | > 95   | RV   | 90.4   | > 95   | RV    | 90.4    | > 95    | RV    | 90.4   | > 95   | RV   | 90.4   | > 95  | RV   | 90.4   |
| Two or More      |        |      | 90.4   | N < 10 | < 10  | 90.4    |         |       | 90.4   |        |      | 90.4   |       |      | 90.4   |