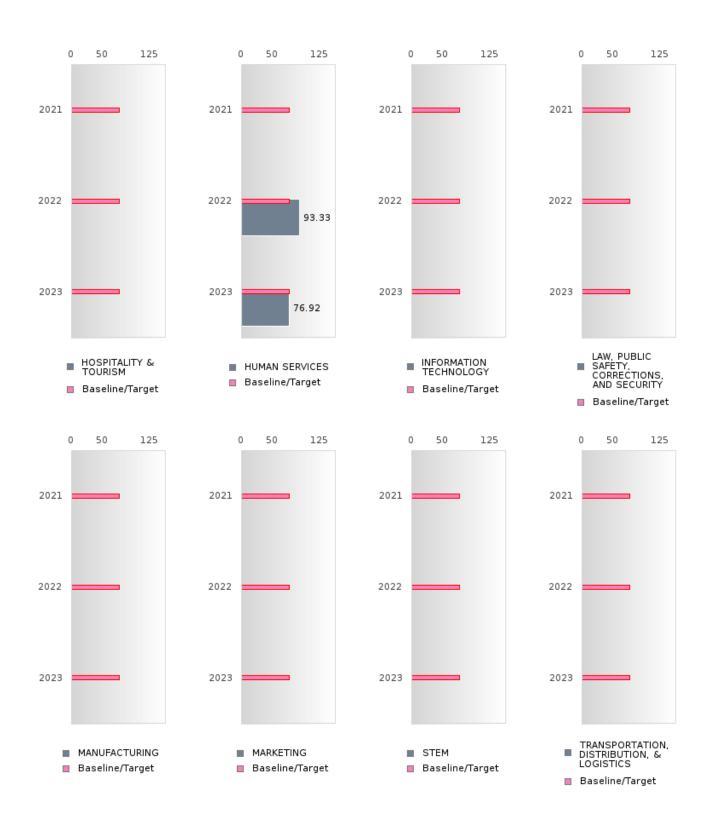

#### FOUR-YEAR ADJUSTED GRADUATION RATE BY CLUSTER

| RACE                  |         | 2019 | -      |         | 2020 | -        |        | 2021 | -        |        | 2022  | -      |         | 2023  |        |
|-----------------------|---------|------|--------|---------|------|----------|--------|------|----------|--------|-------|--------|---------|-------|--------|
| TuteE                 | Score   | N    | Target | Score   | N    | Target   | Score  | N    | Target   | Score  | N     | Target | Score   | N     | Target |
|                       | Beere   | - 1  |        |         |      | <u> </u> | COHOR' |      | <u> </u> |        |       | Targot | Beere   | - 1 1 | Targot |
| AGRICULTUR            | N < 10  | < 10 |        | N < 10  | < 10 | 87.18    | > 95   | RV   |          | N < 10 | < 10  | 87.18  | N < 10  | < 10  | 87.18  |
| E, FOOD, &            |         |      |        |         |      | 0        |        |      |          |        |       |        |         |       |        |
| NATURAL               |         |      |        |         |      |          |        |      |          |        |       |        |         |       |        |
| RESOURCES             |         |      |        |         |      |          |        |      |          |        |       |        |         |       |        |
| ARCHITECTU            |         |      | 87.18  |         |      | 87.18    |        |      | 87.18    |        |       | 87.18  |         |       | 87.18  |
| RE AND CONS           |         |      |        |         |      |          |        |      |          |        |       |        |         |       |        |
| TRUCTION              |         |      |        |         |      |          |        |      |          |        |       |        |         |       |        |
| ARTS, A/V,            |         |      | 87.18  |         |      | 87.18    |        |      | 87.18    |        |       | 87.18  |         |       | 87.18  |
| TECHNOLOGY            |         |      |        |         |      |          |        |      |          |        |       |        |         |       |        |
| & COMMUNIC            |         |      |        |         |      |          |        |      |          |        |       |        |         |       |        |
| ATIONS                |         |      |        |         |      |          |        |      |          |        |       |        |         |       |        |
| <b>BUSINESS MA</b>    | N < 10  | < 10 | 87.18  | N < 10  | < 10 | 87.18    | N < 10 | < 10 | 87.18    | N < 10 | < 10  | 87.18  | N < 10  | < 10  | 87.18  |
| NAGEMENT &            |         |      |        |         |      |          |        |      |          |        |       |        |         |       |        |
| ADMINISTRAT           |         |      |        |         |      |          |        |      |          |        |       |        |         |       |        |
| ION                   |         |      |        |         |      |          |        |      |          |        |       |        |         |       |        |
| EDUCATION             | N < 10  | < 10 | 87.18  |         |      | 87.18    |        |      | 87.18    |        |       | 87.18  |         |       | 87.18  |
| AND                   |         |      |        |         |      |          |        |      |          |        |       |        |         |       |        |
| TRAINING              |         |      |        |         |      |          |        |      |          |        |       |        |         |       |        |
| FINANCE               | N < 10  | < 10 | 87.18  | N < 10  | < 10 | 87.18    |        |      | 87.18    |        |       | 87.18  |         |       | 87.18  |
| GOVERNMEN             |         |      | 87.18  |         |      | 87.18    |        |      | 87.18    | N < 10 | < 10  | 87.18  |         |       | 87.18  |
| T AND PUBLIC          |         |      |        |         |      |          |        |      |          |        |       |        |         |       |        |
| ADMINISTRAT           |         |      |        |         |      |          |        |      |          |        |       |        |         |       |        |
| ION                   |         |      |        |         |      |          |        |      |          |        |       |        |         |       |        |
|                       | N < 10  | < 10 | 87.18  |         |      | 87.18    | N < 10 | < 10 | 87.18    | N < 10 | < 10  | 87.18  | N < 10  | < 10  | 87.18  |
| SCIENCES              |         |      |        |         |      |          |        |      |          |        |       |        |         |       |        |
| HOSPITALITY           | N < 10  | < 10 | 87.18  | N < 10  | < 10 | 87.18    | N < 10 | < 10 | 87.18    | N < 10 | < 10  | 87.18  | N < 10  | < 10  | 87.18  |
| & TOURISM             | NT 10   | 1.0  | 07.10  | 37 10   | 1.0  | 05.10    | 0.5    | D.F. | 05.10    | 02.00  | D. 7. | 05.10  | 0.5     | D. 7. | 07.10  |
| HUMAN                 | N < 10  | < 10 | 87.18  | N < 10  | < 10 | 87.18    | > 95   | RV   | 87.18    | 93.00  | RV    | 87.18  | > 95    | RV    | 87.18  |
| SERVICES              | NT . 10 | . 10 | 07.10  | NT . 10 | . 10 | 07.10    |        |      | 07.10    |        |       | 07.10  | NT . 10 | . 10  | 07.10  |
| INFORMATIO            | N < 10  | < 10 | 87.18  | N < 10  | < 10 | 87.18    |        |      | 87.18    |        |       | 87.18  | N < 10  | < 10  | 87.18  |
| N<br>TECHNOLOGY       |         |      |        |         |      |          |        |      |          |        |       |        |         |       |        |
| LAW, PUBLIC           | N < 10  | < 10 | 87.18  |         |      | 87.18    |        |      | 87.18    |        |       | 87.18  |         |       | 87.18  |
|                       | N < 10  | < 10 | 87.18  |         |      | 87.18    |        |      | 87.18    |        |       | 87.18  |         |       | 87.18  |
| SAFETY,<br>CORRECTION |         |      |        |         |      |          |        |      |          |        |       |        |         |       |        |
| S, AND                |         |      |        |         |      |          |        |      |          |        |       |        |         |       |        |
| SECURITY              |         |      |        |         |      |          |        |      |          |        |       |        |         |       |        |
| MANUFACTU             |         |      | 87.18  |         |      | 87.18    |        |      | 87.18    |        |       | 87.18  |         |       | 87.18  |
| RING                  |         |      | 07.10  |         |      | 07.10    |        |      | 07.10    |        |       | 07.10  |         |       | 07.10  |
|                       | N < 10  | < 10 | 87.18  | N < 10  | < 10 | 87.18    |        |      | 87.18    |        |       | 87.18  |         |       | 87.18  |
| STEM                  | _, ,10  | . 10 | 87.18  | -, ,10  | - 10 | 87.18    |        |      | 87.18    |        |       | 87.18  |         |       | 87.18  |
| TRANSPORTA            |         |      |        | N < 10  | < 10 |          | N < 10 | < 10 | 87.18    |        |       | 87.18  |         |       | 87.18  |
| TION, DISTRIB         |         |      | 00     |         | - 10 | 010      |        | . 10 | 010      |        |       | 010    |         |       | 010    |
| UTION, &              |         |      |        |         |      |          |        |      |          |        |       |        |         |       |        |
| LOGISTICS             |         |      |        |         |      |          |        |      |          |        |       |        |         |       |        |