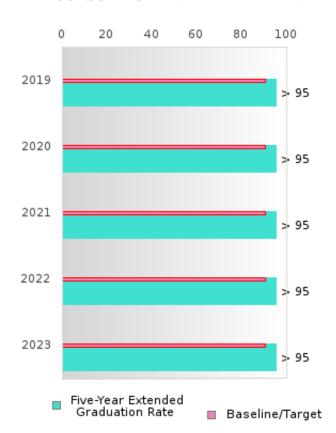

#### CONSORTIUM FIVE-YEAR EXTENDED ADJUSTED COHORT GRADUATION RATE

| YEAR | SCORE | BASELINE/<br>TARGET | N  |
|------|-------|---------------------|----|
| 2019 | > 95  | 90.4                | RV |
| 2020 | > 95  | 90.4                | RV |
| 2021 | > 95  | 90.4                | RV |
| 2022 | > 95  | 90.4                | RV |
| 2023 | > 95  | 90.4                | RV |