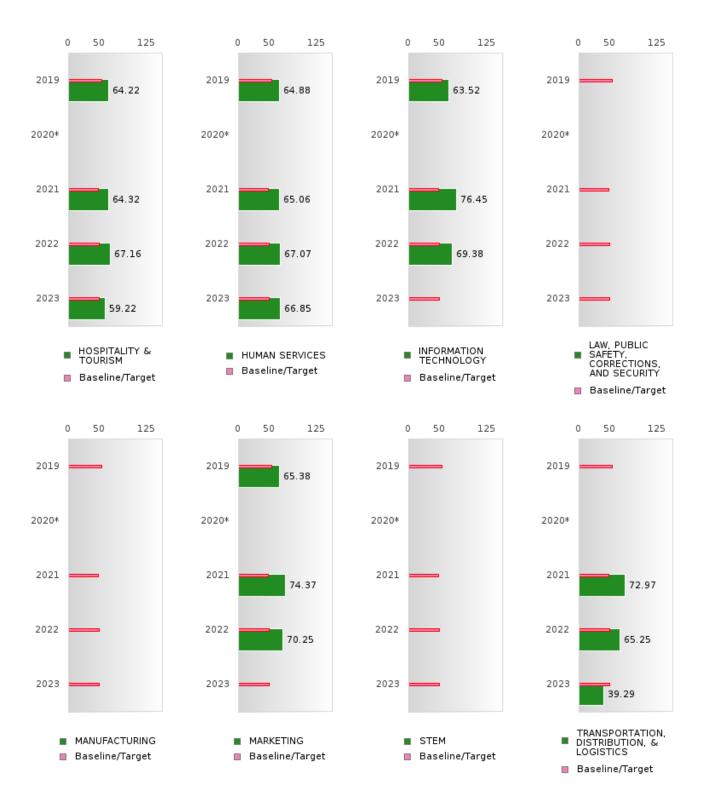

### BERGMAN SCHOOL DISTRICT

### ACADEMIC PROFICIENCY SCORE TABLE BY READING LANGUAGE ARTS AND CLUSTER

| ACADEMIC                                                   | PROF   |      | ICY S        | CORE  |       | E BY   | READI  |       | ANGU.  | AGE A  |      | ND C   | LUSTE  |      |        |
|------------------------------------------------------------|--------|------|--------------|-------|-------|--------|--------|-------|--------|--------|------|--------|--------|------|--------|
| RACE                                                       |        | 2019 |              |       | 2020* |        |        | 2021  |        | ļ      | 2022 |        |        | 2023 |        |
|                                                            | Score  | N    | Base<br>line | Score | N     | Target | Score  | N     | Target | Score  | N    | Target | Score  | N    | Target |
|                                                            |        |      |              |       | REA   | DING L | ANGUA  | GE AR | TS     |        |      |        |        |      |        |
| AGRICULTUR<br>E, FOOD, &<br>NATURAL<br>RESOURCES           | 66.92  | 64   | 52.78        |       |       | 53.03  | 62.08  | 69    | 48.45  | 59.69  | 60   | 48.7   | 66.49  | 39   | 48.95  |
| ARCHITECTU<br>RE AND CONS<br>TRUCTION                      | N < 10 | < 10 | 52.78        |       |       | 53.03  | N < 10 | < 10  |        | N < 10 | < 10 | 48.7   | N < 10 | < 10 | 48.95  |
| ARTS, A/V,<br>TECHNOLOGY<br>& COMMUNIC<br>ATIONS           | N < 10 | < 10 | 52.78        |       |       | 53.03  | N < 10 | < 10  | 48.45  | N < 10 | < 10 | 48.7   | N < 10 | < 10 | 48.95  |
| BUSINESS MA<br>NAGEMENT &<br>ADMINISTRAT<br>ION            | 72.84  | 33   | 52.78        |       |       | 53.03  | 70.83  | 41    | 48.45  | 76.60  | 41   | 48.7   | 72.50  | 20   | 48.95  |
| EDUCATION<br>AND<br>TRAINING                               | 87.50  | 10   | 52.78        |       |       | 53.03  | N < 10 | < 10  | 48.45  | N < 10 | < 10 | 48.7   | N < 10 | < 10 | 48.95  |
| FINANCE                                                    | 71.01  | 31   | 52.78        |       |       | 53.03  | 70.79  | 13    | 48.45  | 77.61  | 25   | 48.7   | 76.62  | 27   | 48.95  |
| GOVERNMEN<br>T AND PUBLIC<br>ADMINISTRAT<br>ION            | N < 10 | < 10 | 52.78        |       |       | 53.03  | N < 10 | < 10  | 48.45  | N < 10 | < 10 | 48.7   | N < 10 | < 10 | 48.95  |
| HEALTH<br>SCIENCES                                         | N < 10 | < 10 | 52.78        |       |       | 53.03  | N < 10 | < 10  | 48.45  | N < 10 | < 10 | 48.7   | N < 10 | < 10 | 48.95  |
| HOSPITALITY & TOURISM                                      | 70.38  | 30   | 52.78        |       |       | 53.03  | 65.61  | 34    | 48.45  | 69.78  | 55   | 48.7   | 76.42  | 28   | 48.95  |
| HUMAN<br>SERVICES                                          | 77.94  | 34   | 52.78        |       |       | 53.03  | 74.39  | 30    | 48.45  | 69.84  | 31   | 48.7   | 78.00  | 23   | 48.95  |
| INFORMATIO<br>N<br>TECHNOLOGY                              | 70.35  | 25   | 52.78        |       |       | 53.03  | 69.64  | 23    | 48.45  | 74.06  | 28   | 48.7   | N < 10 | < 10 | 48.95  |
| LAW, PUBLIC<br>SAFETY,<br>CORRECTION<br>S, AND<br>SECURITY | N < 10 | < 10 | 52.78        |       |       |        |        |       |        | N < 10 |      | 48.7   | N < 10 | < 10 | 48.95  |
| MANUFACTU<br>RING                                          |        |      | 52.78        |       |       |        | N < 10 |       |        | N < 10 |      |        | N < 10 |      | 48.95  |
| MARKETING                                                  | 59.62  | 13   | 52.78        |       |       | 53.03  | 64.62  | 17    | 48.45  | 73.07  | 30   |        | N < 10 |      | 48.95  |
| STEM                                                       | N < 10 |      | 52.78        |       |       |        | N < 10 | < 10  |        | N < 10 | < 10 |        | N < 10 |      | 48.95  |
| TRANSPORTA<br>TION, DISTRIB<br>UTION, &<br>LOGISTICS       | N < 10 | < 10 | 52.78        |       |       | 53.03  | 70.76  | 22    | 48.45  | 79.18  | 25   | 48.7   | 73.21  | 14   | 48.95  |

N: Number of Concentrators with Test Scores Included in the Score

BERGMAN SCHOOL DISTRICT Page 46/107 Table of Contents

<sup>\*</sup>State-required academic achievement tests were waived in 2020 due to COVID19.