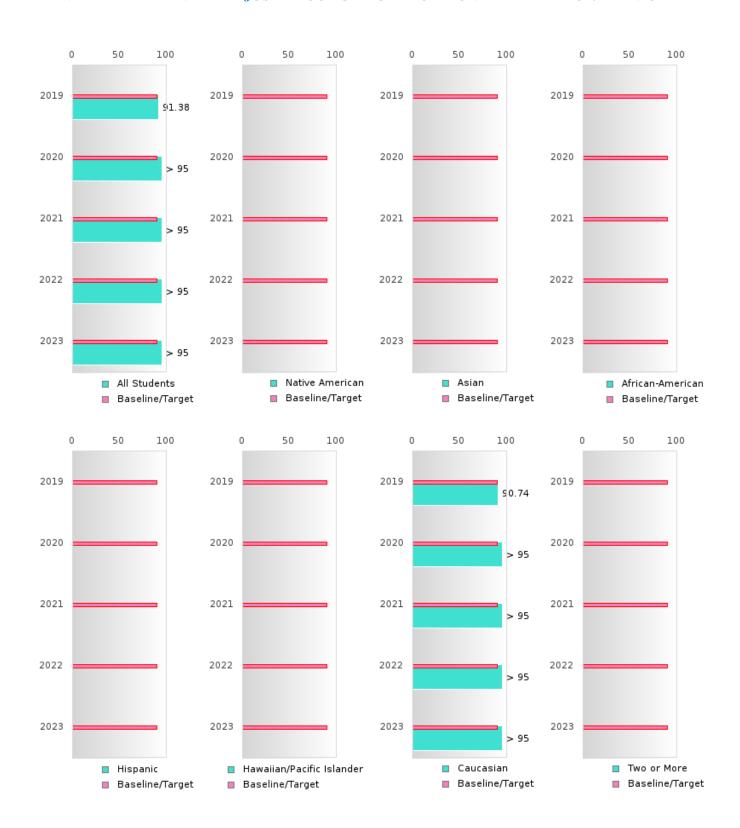

#### CONSORTIUM FIVE-YEAR EXTENDED ADJUSTED COHORT GRADUATION RATE

| YEAR | SCORE | BASELINE/<br>TARGET | N  |
|------|-------|---------------------|----|
| 2019 | 91.38 | 90.4                | RV |
| 2020 | > 95  | 90.4                | RV |
| 2021 | > 95  | 90.4                | RV |
| 2022 | > 95  | 90.4                | RV |
| 2023 | > 95  | 90.4                | RV |

#### **GRADUATION RATE BY RACE/ETHNICITY**

| RACE             |        | 2019 |        |        | 2020  |        |         | 2021   |        |         | 2022 |        |        | 2023 |        |
|------------------|--------|------|--------|--------|-------|--------|---------|--------|--------|---------|------|--------|--------|------|--------|
|                  | Score  | N    | Target | Score  | N     | Target | Score   | N      | Target | Score   | N    | Target | Score  | N    | Target |
|                  |        |      | FO     | UR-YEA | R ADJ | USTED  | COHOR'  | T GRAI | DUATIO | ON RATE | 3    |        |        |      |        |
| All Students     | > 95   | RV   | 87.18  | > 95   | RV    | 87.18  | > 95    | RV     | 87.18  | > 95    | RV   | 87.18  | > 95   | RV   | 87.18  |
| Native American  | N < 10 | < 10 | 87.18  |        |       | 87.18  | N < 10  | < 10   | 87.18  | N < 10  | < 10 | 87.18  | N < 10 | < 10 | 87.18  |
| Asian            |        |      | 87.18  |        |       | 87.18  |         |        | 87.18  |         |      | 87.18  |        |      | 87.18  |
| African-         |        |      | 87.18  |        |       | 87.18  |         |        | 87.18  |         |      | 87.18  |        |      | 87.18  |
| American         |        |      |        |        |       |        |         |        |        |         |      |        |        |      |        |
| Hispanic         |        |      | 87.18  | N < 10 | < 10  | 87.18  |         |        | 87.18  | N < 10  | < 10 | 87.18  | N < 10 | < 10 | 87.18  |
| Hawaiian/Pacific |        |      | 87.18  |        |       | 87.18  |         |        | 87.18  |         |      | 87.18  |        |      | 87.18  |
| Islander         |        |      |        |        |       |        |         |        |        |         |      |        |        |      |        |
| Caucasian        | > 95   | RV   | 87.18  | > 95   | RV    | 87.18  | > 95    | RV     | 87.18  | > 95    | RV   | 87.18  | 94.74  | RV   | 87.18  |
| Two or More      |        |      | 87.18  | N < 10 | < 10  | 87.18  |         |        | 87.18  |         |      | 87.18  |        |      | 87.18  |
|                  |        | F    | IVE-YE | AR EXT | ENDEI | O ADJU | STED CO | DHORT  | 'GRAD  | JATION  | RATE |        |        |      |        |
| All Students     | 91.38  | RV   | 90.4   | > 95   | RV    | 90.4   | > 95    | RV     | 90.4   | > 95    | RV   | 90.4   | > 95   | RV   | 90.4   |
| Native American  | N < 10 | < 10 | 90.4   | N < 10 | < 10  | 90.4   |         |        | 90.4   | N < 10  | < 10 | 90.4   | N < 10 | < 10 | 90.4   |
| Asian            |        |      | 90.4   |        |       | 90.4   |         |        | 90.4   |         |      | 90.4   |        |      | 90.4   |
| African-         |        |      | 90.4   |        |       | 90.4   |         |        | 90.4   |         |      | 90.4   |        |      | 90.4   |
| American         |        |      |        |        |       |        |         |        |        |         |      |        |        |      |        |
| Hispanic         | N < 10 | < 10 | 90.4   |        |       | 90.4   | N < 10  | < 10   | 90.4   |         |      | 90.4   | N < 10 | < 10 | 90.4   |
| Hawaiian/Pacific |        |      | 90.4   |        |       | 90.4   |         |        | 90.4   |         |      | 90.4   |        |      | 90.4   |
| Islander         |        |      |        |        |       |        |         |        |        |         |      |        |        |      |        |
| Caucasian        | 90.74  | RV   | 90.4   | > 95   | RV    | 90.4   | > 95    | RV     | 90.4   | > 95    | RV   | 90.4   | > 95   | RV   | 90.4   |
| Two or More      |        |      | 90.4   |        |       | 90.4   | N < 10  | < 10   | 90.4   |         |      | 90.4   |        |      | 90.4   |