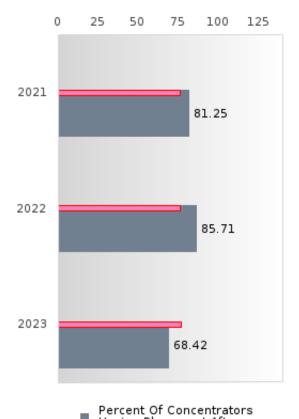

#### PERFORMANCE MEASURE SCORES FOR CONCENTRATORS ONLY

| PERFORMANCE       |       | DIST  | TRICT SCO | DRE   |       | STATE SCORE |       |       |       |       |  |  |
|-------------------|-------|-------|-----------|-------|-------|-------------|-------|-------|-------|-------|--|--|
| MEASURES          | 2019  | 2020  | 2021      | 2022  | 2023  | 2019        | 2020  | 2021  | 2022  | 2023  |  |  |
| 3S1: POST-PROGRAM |       |       | 81.25     | 85.71 | 68.42 |             |       | 81.92 | 81.38 | 82.78 |  |  |
| PLACEMENT         |       |       |           |       |       |             |       |       |       |       |  |  |
|                   |       |       |           |       |       |             |       |       |       |       |  |  |
| 4S1: NON-         | 39.25 | 32.56 | 33.63     | 46.55 | 53.85 | 31.31       | 31.34 | 30.03 | 43.00 | 39.14 |  |  |
| TRADITIONAL       |       |       |           |       |       |             |       |       |       |       |  |  |
| PROGRAM           |       |       |           |       |       |             |       |       |       |       |  |  |
| CONCENTRATION     |       |       |           |       |       |             |       |       |       |       |  |  |
| 5S1: INDUSTRY     |       |       | 5.88      | 57.89 | 92.86 |             |       | 14.46 | 47.36 | 55.22 |  |  |
| CERTIFICATIONS    |       |       |           |       |       |             |       |       |       |       |  |  |
|                   |       |       |           |       |       |             |       |       |       |       |  |  |

The placement data are lagged in this report and the CAR report. The 2022 report includes placement data on students who exited secondary education during the 2021 school year.

BERGMAN SCHOOL DISTRICT Page 7/107 Table of Contents