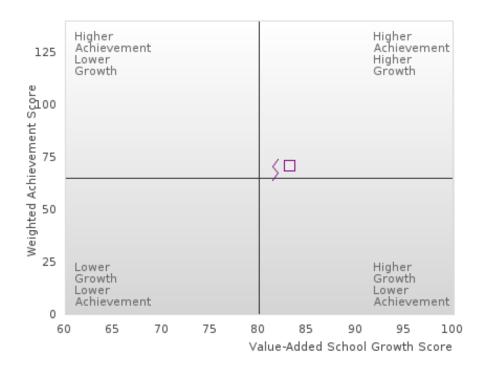

### CONSORTIUM FIVE-YEAR EXTENDED ADJUSTED COHORT GRADUATION RATE BY CLUSTER

BERGMAN SCHOOL DISTRICT