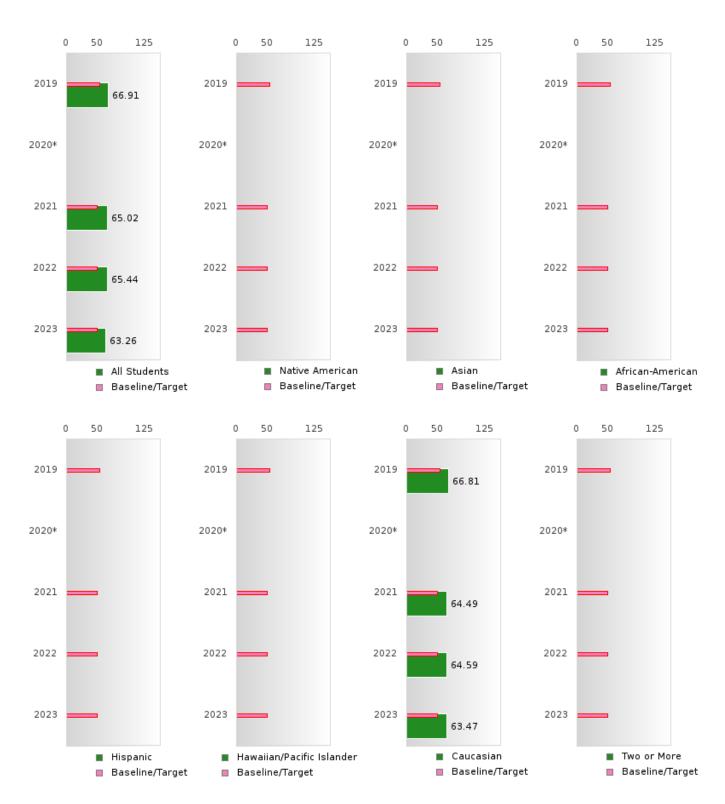

#### ACADEMIC PROFICIENCY SCORE IN MATHEMATICS

| YEAR  | SCORE | BASELINE/<br>TARGET | N   |
|-------|-------|---------------------|-----|
| 2019  | 66.91 | 46.45               | 112 |
| 2020* |       | 46.7                |     |
| 2021  | 65.02 | 42.27               | 117 |
| 2022  | 65.44 | 42.52               | 121 |
| 2023  | 63.26 | 42.77               | 91  |

N: Number of Concentrators with Test Scores Included in the Score