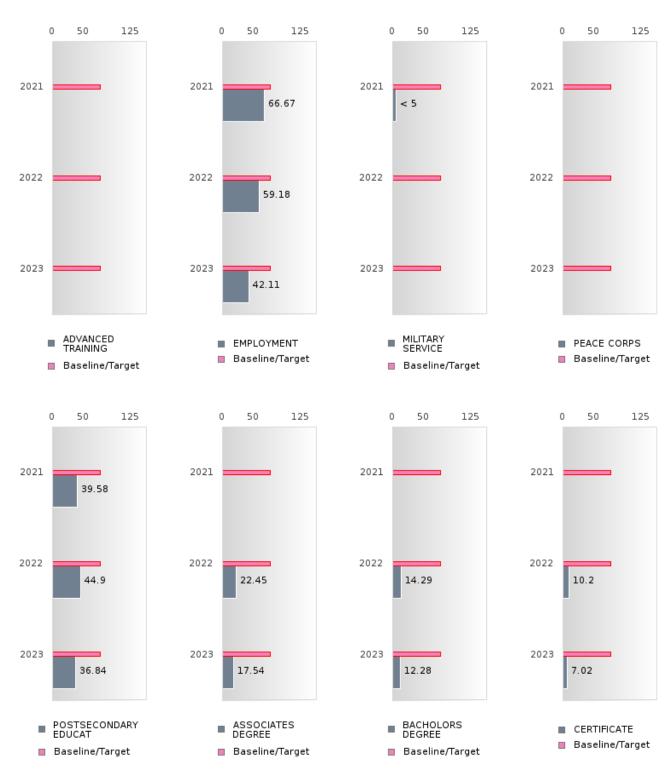

#### PERFORMANCE MEASURE SCORES FOR CONCENTRATORS ONLY

| PERFORMANCE       |       | DIST  | TRICT SCO | DRE   |       | STATE SCORE |       |       |       |       |  |  |
|-------------------|-------|-------|-----------|-------|-------|-------------|-------|-------|-------|-------|--|--|
| MEASURES          | 2019  | 2020  | 2021      | 2022  | 2023  | 2019        | 2020  | 2021  | 2022  | 2023  |  |  |
| 3S1: POST-PROGRAM |       |       | 81.25     | 85.71 | 68.42 |             |       | 81.92 | 81.38 | 82.78 |  |  |
| PLACEMENT         |       |       |           |       |       |             |       |       |       |       |  |  |
|                   |       |       |           |       |       |             |       |       |       |       |  |  |
| 4S1: NON-         | 39.25 | 32.56 | 33.63     | 46.55 | 53.85 | 31.31       | 31.34 | 30.03 | 43.00 | 39.14 |  |  |
| TRADITIONAL       |       |       |           |       |       |             |       |       |       |       |  |  |
| PROGRAM           |       |       |           |       |       |             |       |       |       |       |  |  |
| CONCENTRATION     |       |       |           |       |       |             |       |       |       |       |  |  |
| 5S1: INDUSTRY     |       |       | 5.88      | 57.89 | 92.86 |             |       | 14.46 | 47.36 | 55.22 |  |  |
| CERTIFICATIONS    |       |       |           |       |       |             |       |       |       |       |  |  |
|                   |       |       |           |       |       |             |       |       |       |       |  |  |