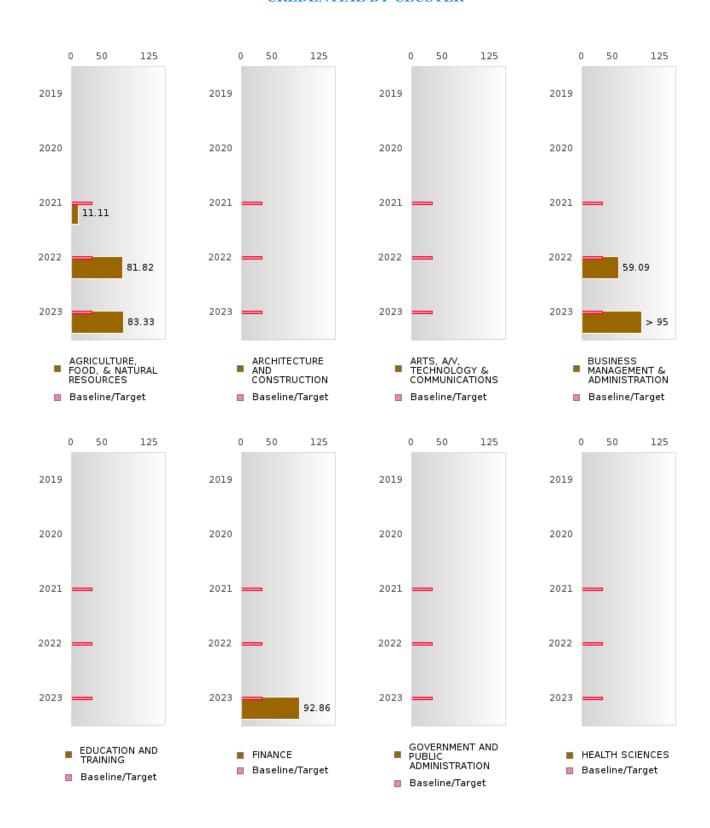

### FOUR-YEAR ADJUSTED GRADUATION RATE BY CLUSTER

| RACE               |        | 2019 |        |        | 2020  |        |        | 2021  |        |        | 2022 |        |        | 2023 |        |
|--------------------|--------|------|--------|--------|-------|--------|--------|-------|--------|--------|------|--------|--------|------|--------|
|                    | Score  | N    | Target | Score  | N     | Target | Score  | N     | Target | Score  | N    | Target | Score  | N    | Target |
|                    |        |      | FO     | UR-YEA | R ADJ | USTED  | COHOR' | ΓGRAI | DUATIO | N RATE | E    |        |        |      |        |
| AGRICULTUR         | > 95   | RV   | 87.18  | > 95   | RV    | 87.18  | > 95   | RV    | 87.18  | > 95   | RV   | 87.18  | 94.00  | RV   | 87.18  |
| E, FOOD, &         |        |      |        |        |       |        |        |       |        |        |      |        |        |      |        |
| NATURAL            |        |      |        |        |       |        |        |       |        |        |      |        |        |      |        |
| RESOURCES          |        |      |        |        |       |        |        |       |        |        |      |        |        |      |        |
| ARCHITECTU         |        |      | 87.18  |        |       | 87.18  |        |       | 87.18  |        |      | 87.18  |        |      | 87.18  |
| RE AND CONS        |        |      |        |        |       |        |        |       |        |        |      |        |        |      |        |
| TRUCTION           |        |      |        |        |       |        |        |       |        |        |      |        |        |      |        |
| ARTS, A/V,         |        |      | 87.18  |        |       | 87.18  |        |       | 87.18  | N < 10 | < 10 | 87.18  |        |      | 87.18  |
| TECHNOLOGY         |        |      |        |        |       |        |        |       |        |        |      |        |        |      |        |
| & COMMUNIC         |        |      |        |        |       |        |        |       |        |        |      |        |        |      |        |
| ATIONS             |        |      |        |        |       |        |        |       |        |        |      |        |        |      |        |
| <b>BUSINESS MA</b> | > 95   | RV   | 87.18  | > 95   | RV    | 87.18  | > 95   | RV    | 87.18  | > 95   | RV   | 87.18  | > 95   | RV   | 87.18  |
| NAGEMENT &         |        |      |        |        |       |        |        |       |        |        |      |        |        |      |        |
| ADMINISTRAT        |        |      |        |        |       |        |        |       |        |        |      |        |        |      |        |
| ION                |        |      |        |        |       |        |        |       |        |        |      |        |        |      |        |
| EDUCATION          | > 95   | RV   | 87.18  | > 95   | RV    | 87.18  | N < 10 | < 10  | 87.18  |        |      | 87.18  |        |      | 87.18  |
| AND                |        |      |        |        |       |        |        |       |        |        |      |        |        |      |        |
| TRAINING           |        |      |        |        |       |        |        |       |        |        |      |        |        |      |        |
| FINANCE            | > 95   | RV   | 87.18  | N < 10 | < 10  | 87.18  | N < 10 | < 10  | 87.18  | N < 10 | < 10 | 87.18  | > 95   | RV   | 87.18  |
| GOVERNMEN          |        |      | 87.18  |        |       | 87.18  |        |       | 87.18  |        |      | 87.18  |        |      | 87.18  |
| T AND PUBLIC       |        |      |        |        |       |        |        |       |        |        |      |        |        |      |        |
| ADMINISTRAT        |        |      |        |        |       |        |        |       |        |        |      |        |        |      |        |
| ION                |        |      |        |        |       |        |        |       |        |        |      |        |        |      |        |
| HEALTH             |        |      | 87.18  |        |       | 87.18  |        |       | 87.18  |        |      | 87.18  |        |      | 87.18  |
| SCIENCES           |        |      |        |        |       |        |        |       |        |        |      |        |        |      |        |
| HOSPITALITY        | > 95   | RV   | 87.18  | > 95   | RV    | 87.18  | 93.00  | RV    | 87.18  | > 95   | RV   | 87.18  | > 95   | RV   | 87.18  |
| & TOURISM          |        |      |        |        |       |        |        |       |        |        |      |        |        |      |        |
| HUMAN              | > 95   | RV   | 87.18  | > 95   | RV    | 87.18  | 95.00  | RV    | 87.18  | > 95   | RV   | 87.18  | 93.00  | RV   | 87.18  |
| SERVICES           |        |      |        |        |       |        |        |       |        |        |      |        |        |      |        |
| INFORMATIO         | > 95   | RV   | 87.18  | N < 10 | < 10  | 87.18  | N < 10 | < 10  | 87.18  | > 95   | RV   | 87.18  | N < 10 | < 10 | 87.18  |
| N                  |        |      |        |        |       |        |        |       |        |        |      |        |        |      |        |
| TECHNOLOGY         |        |      |        |        |       |        |        |       |        |        |      |        |        |      |        |
| LAW, PUBLIC        |        |      | 87.18  |        |       | 87.18  |        |       | 87.18  |        |      | 87.18  |        |      | 87.18  |
| SAFETY,            |        |      |        |        |       |        |        |       |        |        |      |        |        |      |        |
| CORRECTION         |        |      |        |        |       |        |        |       |        |        |      |        |        |      |        |
| S, AND             |        |      |        |        |       |        |        |       |        |        |      |        |        |      |        |
| SECURITY           |        |      |        |        |       |        |        |       |        |        |      |        |        |      |        |
| MANUFACTU          |        |      | 87.18  |        |       | 87.18  |        |       | 87.18  |        |      | 87.18  |        |      | 87.18  |
| RING               |        |      |        |        |       |        |        |       |        |        |      |        |        |      |        |
| MARKETING          | > 95   | RV   |        | N < 10 | < 10  |        | N < 10 | < 10  | 87.18  | > 95   | RV   |        | N < 10 | < 10 | 87.18  |
| STEM               |        |      | 87.18  |        |       | 87.18  |        |       | 87.18  |        |      | 87.18  |        |      | 87.18  |
|                    | N < 10 | < 10 | 87.18  | N < 10 | < 10  | 87.18  | > 95   | RV    | 87.18  | > 95   | RV   | 87.18  | > 95   | RV   | 87.18  |
| TION, DISTRIB      |        |      |        |        |       |        |        |       |        |        |      |        |        |      |        |
| UTION, &           |        |      |        |        |       |        |        |       |        |        |      |        |        |      |        |
| LOGISTICS          |        |      |        |        |       |        |        |       |        |        |      |        |        |      |        |