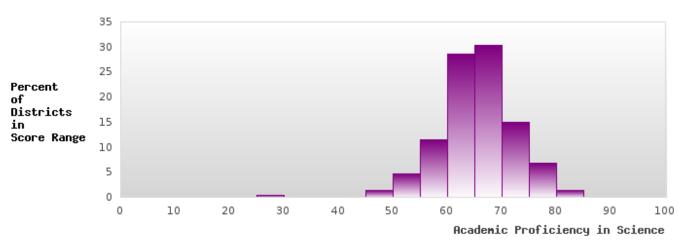

#### ACADEMIC PROFICIENCY SCORE IN SCIENCE

| YEAR  | SCORE | BASELINE/<br>TARGET | N   |
|-------|-------|---------------------|-----|
| 2019  | 75.68 | 53.26               | 112 |
| 2020* |       | 53.51               |     |
| 2021  | 69.65 | 48.4                | 117 |
| 2022  | 73.10 | 48.65               | 121 |
| 2023  | 77.00 | 48.9                | 91  |

N: Number of Concentrators with Test Scores Included in the Score

### DISTRIBUTION OF DISTRICT SCORES FOR ACADEMIC PROFICIENCY IN SCIENCE

BERGMAN SCHOOL DISTRICT Page 28/107 Table of Contents

<sup>\*</sup>State-required academic achievement tests were waived in 2020 due to COVID19.