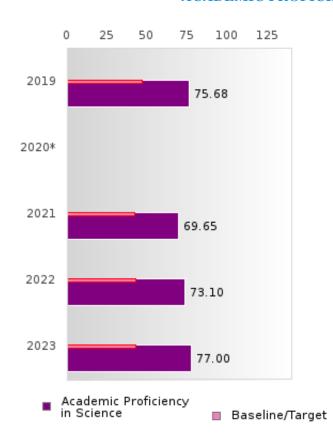

#### ACADEMIC PROFICIENCY SCORE IN SCIENCE

| YEAR  | SCORE | BASELINE/<br>TARGET | N   |
|-------|-------|---------------------|-----|
| 2019  | 75.68 | 53.26               | 112 |
| 2020* |       | 53.51               |     |
| 2021  | 69.65 | 48.4                | 117 |
| 2022  | 73.10 | 48.65               | 121 |
| 2023  | 77.00 | 48.9                | 91  |