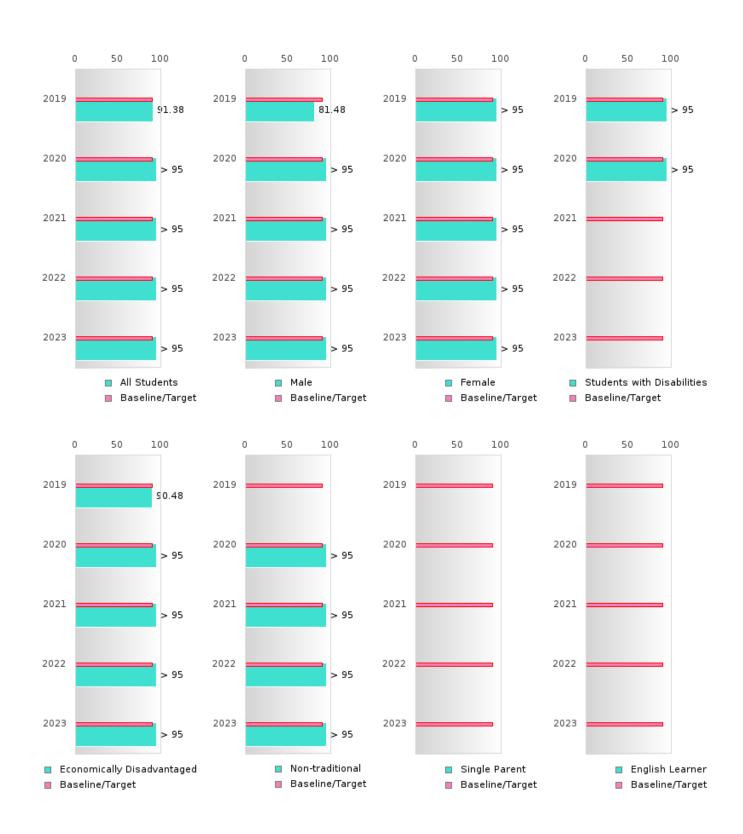

#### GRADUATION RATE BY SPECIAL POPULATION

| RACE                       |        | 2019 |        |        | 2020  |        |         | 2021  |        |         | 2022 |        |        | 2023 |        |
|----------------------------|--------|------|--------|--------|-------|--------|---------|-------|--------|---------|------|--------|--------|------|--------|
|                            | Score  | N    | Target | Score  | N     | Target | Score   | N     | Target | Score   | N    | Target | Score  | N    | Target |
|                            |        |      | FO     | UR-YEA | R ADJ | USTED  | COHOR'  | ΓGRAI | DUATIO | ON RATE | 3    |        |        |      |        |
| All Students               | > 95   | RV   | 87.18  | > 95   | RV    | 87.18  | > 95    | RV    | 87.18  | > 95    | RV   | 87.18  | > 95   | RV   | 87.18  |
| Male                       | > 95   | RV   | 87.18  | > 95   | RV    | 87.18  | > 95    | RV    | 87.18  | > 95    | RV   | 87.18  | 92.31  | RV   | 87.18  |
| Female                     | > 95   | RV   | 87.18  | > 95   | RV    | 87.18  | > 95    | RV    | 87.18  | > 95    | RV   | 87.18  | > 95   | RV   | 87.18  |
| Students with Disabilities | N < 10 | < 10 | 87.18  | N < 10 | < 10  | 87.18  | N < 10  | < 10  | 87.18  | N < 10  | < 10 | 87.18  | N < 10 | < 10 | 87.18  |
| Economically Disadvantaged | > 95   | RV   | 87.18  | > 95   | RV    | 87.18  | > 95    | RV    | 87.18  | > 95    | RV   | 87.18  | 88.89  | RV   | 87.18  |
| Non-traditional            | > 95   | RV   | 87.18  | > 95   | RV    | 87.18  | > 95    | RV    | 87.18  | > 95    | RV   | 87.18  | > 95   | RV   | 87.18  |
| Single Parent              |        |      | 87.18  |        |       | 87.18  |         |       | 87.18  |         |      | 87.18  |        |      | 87.18  |
| English Learner            |        |      | 87.18  |        |       | 87.18  |         |       | 87.18  |         |      | 87.18  |        |      | 87.18  |
| Homeless                   | N < 10 | < 10 | 87.18  | N < 10 | < 10  | 87.18  |         |       | 87.18  | N < 10  | < 10 | 87.18  |        |      | 87.18  |
| Foster Care                | N < 10 | < 10 | 87.18  | N < 10 | < 10  | 87.18  |         |       | 87.18  |         |      | 87.18  |        |      | 87.18  |
| Military                   |        |      | 87.18  |        |       | 87.18  |         |       | 87.18  |         |      | 87.18  |        |      | 87.18  |
| Dependent                  |        |      |        |        |       |        |         |       |        |         |      |        |        |      |        |
| Migrant                    |        |      | 87.18  |        |       | 87.18  |         |       | 87.18  |         |      | 87.18  |        |      | 87.18  |
|                            |        | F    |        | AR EXT |       |        | STED CO | DHORT |        | JATION  | RATE |        |        |      |        |
| All Students               | 91.38  | RV   | 90.4   | > 95   | RV    | 90.4   | > 95    | RV    | 90.4   | > 95    | RV   | 90.4   | > 95   | RV   | 90.4   |
| Male                       | 81.48  | RV   | 90.4   | > 95   | RV    | 90.4   | > 95    | RV    | 90.4   | > 95    | RV   | 90.4   | > 95   | RV   | 90.4   |
| Female                     | > 95   | RV   | 90.4   | > 95   | RV    | 90.4   | > 95    | RV    | 90.4   | > 95    | RV   | 90.4   | > 95   | RV   | 90.4   |
| Students with Disabilities | > 95   | RV   | 90.4   | > 95   | RV    | 90.4   | N < 10  | < 10  | 90.4   | N < 10  | < 10 | 90.4   | N < 10 | < 10 | 90.4   |
| Economically Disadvantaged | 90.48  | RV   | 90.4   | > 95   | RV    | 90.4   | > 95    | RV    | 90.4   | > 95    | RV   | 90.4   | > 95   | RV   | 90.4   |
| Non-traditional            |        |      | 90.4   | > 95   | RV    | 90.4   | > 95    | RV    | 90.4   | > 95    | RV   | 90.4   | > 95   | RV   | 90.4   |
| Single Parent              |        |      | 90.4   |        |       | 90.4   |         |       | 90.4   |         |      | 90.4   |        |      | 90.4   |
| English Learner            |        |      | 90.4   |        |       | 90.4   |         |       | 90.4   |         |      | 90.4   |        |      | 90.4   |
| Homeless                   | N < 10 | < 10 | 90.4   | N < 10 | < 10  | 90.4   | N < 10  | < 10  | 90.4   |         |      | 90.4   | N < 10 | < 10 | 90.4   |
| Foster Care                |        |      | 90.4   | N < 10 | < 10  | 90.4   | N < 10  | < 10  | 90.4   |         |      | 90.4   |        |      | 90.4   |
| Military                   |        |      | 90.4   |        |       | 90.4   |         |       | 90.4   |         |      | 90.4   |        |      | 90.4   |
| Dependent                  |        |      |        |        |       |        |         |       |        |         |      |        |        |      |        |
| Migrant                    |        |      | 90.4   |        |       | 90.4   |         |       | 90.4   |         |      | 90.4   |        |      | 90.4   |