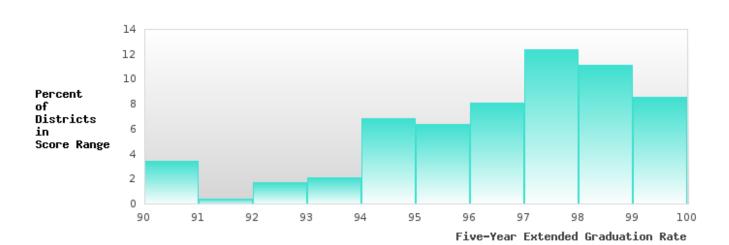

### DISTRIBUTION OF DISTRICT FIVE-YEAR EXTENDED ADJUSTED COHORT GRADUATION RATES

#### CONSORTIUM FIVE-YEAR EXTENDED ADJUSTED COHORT GRADUATION RATE

| YEAR | SCORE | BASELINE/<br>TARGET | N  |
|------|-------|---------------------|----|
| 2019 | 91.38 | 90.4                | RV |
| 2020 | > 95  | 90.4                | RV |
| 2021 | > 95  | 90.4                | RV |
| 2022 | > 95  | 90.4                | RV |
| 2023 | > 95  | 90.4                | RV |

N: Number of Expected Graduates