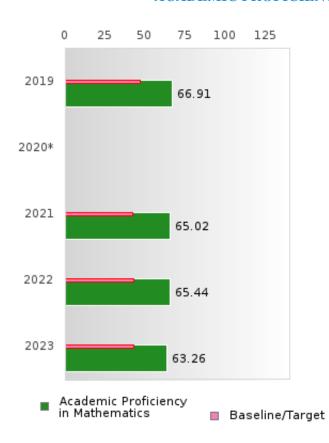

#### ACADEMIC PROFICIENCY SCORE IN MATHEMATICS

| YEAR  | SCORE | BASELINE/<br>TARGET | N   |
|-------|-------|---------------------|-----|
| 2019  | 66.91 | 46.45               | 112 |
| 2020* |       | 46.7                |     |
| 2021  | 65.02 | 42.27               | 117 |
| 2022  | 65.44 | 42.52               | 121 |
| 2023  | 63.26 | 42.77               | 91  |