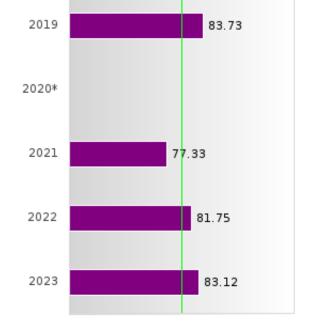

--|-----|-----------------------------|----|
| 2019  | 54.46                            | 112 | 79.35                       | 30 |
| 2020* |                                  |     |                             |    |
| 2021  | 50.00                            | 117 | 80.04                       | 24 |
| 2022  | 49.59                            | 121 | 81.30                       | 27 |
| 2023  | 51.10                            | 91  | 75.42                       | 20 |

N: Number of Concentrators Included in Score

BERGMAN SCHOOL DISTRICT Page 52/107 Table of Contents

<sup>\*</sup>State-required academic achievement tests were waived in 2020 due to COVID19.

### BERGMAN SCHOOL DISTRICT

## BREAKDOWN OF ACADEMIC PROFICIENCY SCORE IN SCIENCE: WEIGHTED ACHIEVEMENT AND VALUE-ADDED GROWTH





70

80

60

100

90

- SCIENCE Weighted Achievement Score
- Reference Line

- SCIENCE Growth Score
- At Expected Growth, On Average

| YEAR  | WEIGHTED<br>ACHIEVEMENT<br>SCORE | N   | VALUE-ADDED<br>GROWTH SCORE | N  |
|-------|----------------------------------|-----|-----------------------------|----|
| 2019  | 67.63                            | 112 | 83.73                       | 30 |
| 2020* |                                  |     |                             |    |
| 2021  | 61.97                            | 117 | 77.33                       | 24 |
| 2022  | 64.46                            | 121 | 81.75                       | 27 |
| 2023  | 70.88                            | 91  | 83.12                       | 20 |

N: Number of Concentrators Included in Score

BERGMAN SCHOOL D