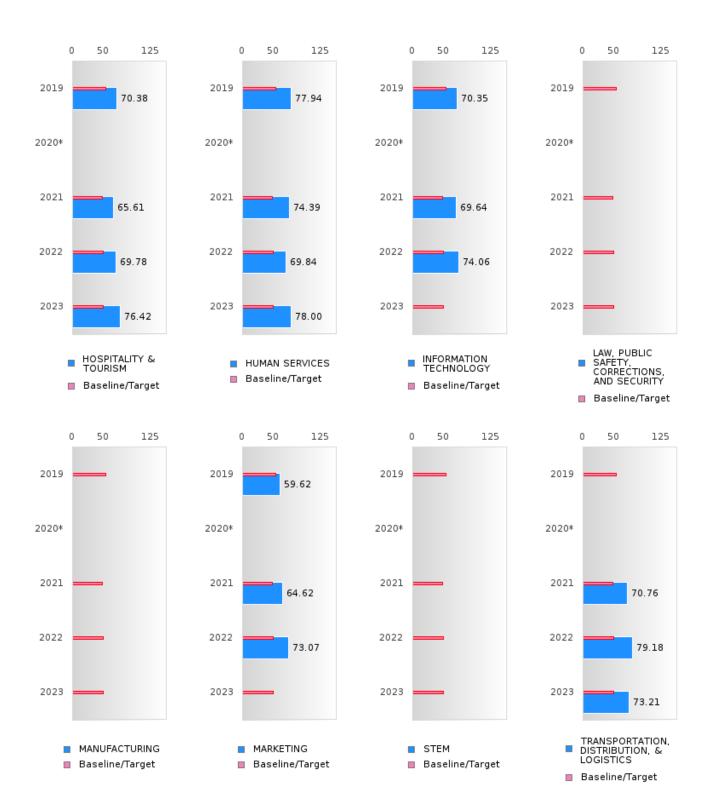

### ACADEMIC PROFICIENCY SCORE TABLE BY READING LANGUAGE ARTS AND CLUSTER

| ACADEMIC                                                   | PROF   |      | ICY S        | CORE  |       | E BY   | READI  |       | ANGU.  | AGE A  |      | ND C   | LUSTE  |      |        |
|------------------------------------------------------------|--------|------|--------------|-------|-------|--------|--------|-------|--------|--------|------|--------|--------|------|--------|
| RACE                                                       |        | 2019 |              |       | 2020* |        |        | 2021  |        | ļ      | 2022 |        |        | 2023 |        |
|                                                            | Score  | N    | Base<br>line | Score | N     | Target | Score  | N     | Target | Score  | N    | Target | Score  | N    | Target |
|                                                            |        |      |              |       | REA   | DING L | ANGUA  | GE AR | TS     |        |      |        |        |      |        |
| AGRICULTUR<br>E, FOOD, &<br>NATURAL<br>RESOURCES           | 66.92  | 64   | 52.78        |       |       | 53.03  | 62.08  | 69    | 48.45  | 59.69  | 60   | 48.7   | 66.49  | 39   | 48.95  |
| ARCHITECTU<br>RE AND CONS<br>TRUCTION                      | N < 10 | < 10 | 52.78        |       |       | 53.03  | N < 10 | < 10  |        | N < 10 | < 10 | 48.7   | N < 10 | < 10 | 48.95  |
| ARTS, A/V,<br>TECHNOLOGY<br>& COMMUNIC<br>ATIONS           | N < 10 | < 10 | 52.78        |       |       | 53.03  | N < 10 | < 10  | 48.45  | N < 10 | < 10 | 48.7   | N < 10 | < 10 | 48.95  |
| BUSINESS MA<br>NAGEMENT &<br>ADMINISTRAT<br>ION            | 72.84  | 33   | 52.78        |       |       | 53.03  | 70.83  | 41    | 48.45  | 76.60  | 41   | 48.7   | 72.50  | 20   | 48.95  |
| EDUCATION<br>AND<br>TRAINING                               | 87.50  | 10   | 52.78        |       |       | 53.03  | N < 10 | < 10  | 48.45  | N < 10 | < 10 | 48.7   | N < 10 | < 10 | 48.95  |
| FINANCE                                                    | 71.01  | 31   | 52.78        |       |       | 53.03  | 70.79  | 13    | 48.45  | 77.61  | 25   | 48.7   | 76.62  | 27   | 48.95  |
| GOVERNMEN<br>T AND PUBLIC<br>ADMINISTRAT<br>ION            | N < 10 | < 10 | 52.78        |       |       | 53.03  | N < 10 | < 10  | 48.45  | N < 10 | < 10 | 48.7   | N < 10 | < 10 | 48.95  |
| HEALTH<br>SCIENCES                                         | N < 10 | < 10 | 52.78        |       |       | 53.03  | N < 10 | < 10  | 48.45  | N < 10 | < 10 | 48.7   | N < 10 | < 10 | 48.95  |
| HOSPITALITY & TOURISM                                      | 70.38  | 30   | 52.78        |       |       | 53.03  | 65.61  | 34    | 48.45  | 69.78  | 55   | 48.7   | 76.42  | 28   | 48.95  |
| HUMAN<br>SERVICES                                          | 77.94  | 34   | 52.78        |       |       | 53.03  | 74.39  | 30    | 48.45  | 69.84  | 31   | 48.7   | 78.00  | 23   | 48.95  |
| INFORMATIO<br>N<br>TECHNOLOGY                              | 70.35  | 25   | 52.78        |       |       | 53.03  | 69.64  | 23    | 48.45  | 74.06  | 28   | 48.7   | N < 10 | < 10 | 48.95  |
| LAW, PUBLIC<br>SAFETY,<br>CORRECTION<br>S, AND<br>SECURITY | N < 10 | < 10 | 52.78        |       |       |        |        |       |        | N < 10 |      | 48.7   | N < 10 | < 10 | 48.95  |
| MANUFACTU<br>RING                                          |        |      | 52.78        |       |       |        | N < 10 |       |        | N < 10 |      |        | N < 10 |      | 48.95  |
| MARKETING                                                  | 59.62  | 13   | 52.78        |       |       | 53.03  | 64.62  | 17    | 48.45  | 73.07  | 30   |        | N < 10 |      | 48.95  |
| STEM                                                       | N < 10 |      | 52.78        |       |       |        | N < 10 | < 10  |        | N < 10 | < 10 |        | N < 10 |      | 48.95  |
| TRANSPORTA<br>TION, DISTRIB<br>UTION, &<br>LOGISTICS       | N < 10 | < 10 | 52.78        |       |       | 53.03  | 70.76  | 22    | 48.45  | 79.18  | 25   | 48.7   | 73.21  | 14   | 48.95  |

N: Number of Concentrators with Test Scores Included in the Score

BERGMAN SCHOOL DISTRICT Page 46/107 Table of Contents

<sup>\*</sup>State-required academic achievement tests were waived in 2020 due to COVID19.