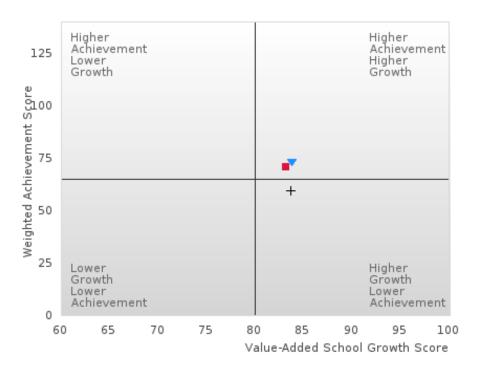

0 | < 10 |
| Caucasian                    | 84.39  | 29   |                  |          | 76.92    | 23   | 82.19  | 26   | 81.66  | 17   |
| Two or More                  | N < 10 | < 10 |                  |          | N < 10   | < 10 | N < 10 | < 10 | N < 10 | < 10 |

N: Number of Concentrators Included in Score

<sup>\*</sup>State-required academic achievement tests were waived in 2020 due to COVID19.

#### BERGMAN SCHOOL DISTRICT

## SCATTERPLOT OF WEIGHTED ACHIEVEMENT & VALUE-ADDED GROWTH SCORES FOR READING LANGUAGE ARTS BY SPECIAL POPULATION





## SCATTERPLOT OF WEIGHTED ACHIEVEMENT & VALUE-ADDED GROWTH SCORES FOR MATHEMATICS BY SPECIAL POPULATION





#### BERGMAN SCHOOL DISTRICT

## SCATTERPLOT OF WEIGHTED ACHIEVEMENT & VALUE-ADDED GROWTH SCORES FOR SCIENCE BY SPECIAL POPULATION



■ All Students

▲ Male
▼ Female
◆ Students with Disabilities
+ Economically Disadvantaged
※ Non-traditional
﴿ Single Parent
× English Learner
▼ Homeless
▼ Foster Care
◆ Military Dependent
◆ Migrant

### BERGMAN SCHOOL DISTRICT

### WEIGHTED ACHIEVEMENT BY SUBJECT BY SPECIAL POPULATION

| SUBGROUP                   | 20     | 19   | 202   | 20*  | 200      | 21   | 202    | 22   | 200    | 23   |
|----------------------------|--------|------|-------|------|----------|------|--------|------|--------|------|
|                            | Score  | N    | Score | N    | Score    | N    | Score  | N    | Score  | N    |
|                            |        |      |       |      | NGUAGE A |      |        |      |        |      |
| All Students               | 65.40  | 112  |       |      | 5