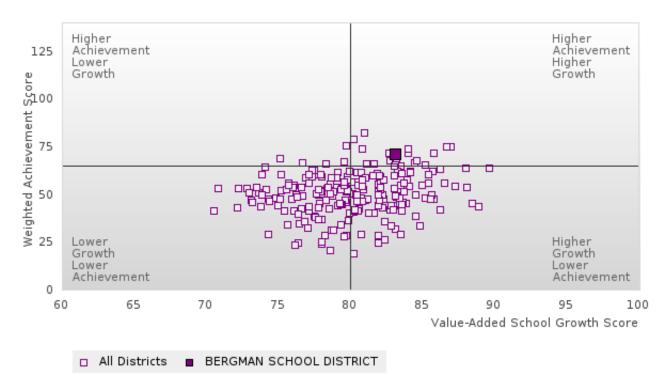

### DISTRIBUTION OF DISTRICT SCORES FOR ACADEMIC PROFICIENCY IN READING LANGUAGE ARTS

BERGMAN SCHOOL DISTRICT Page 26/107 Table of Contents

<sup>\*</sup>State-required academic achievement tests were waived in 2020 due to COVID19.