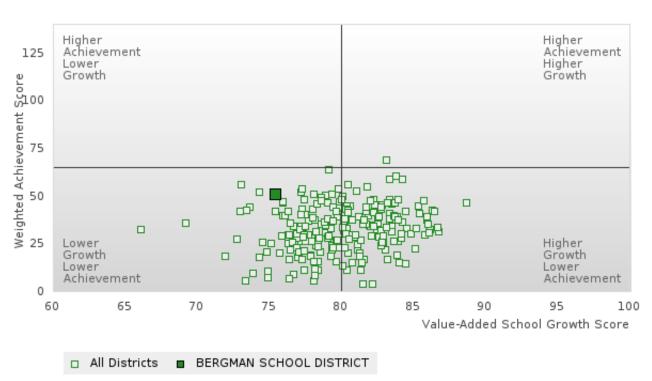

#### BERGMAN SCHOOL DISTRICT

### CONSORTIUM FIVE-YEAR EXTENDED ADJUSTED COHORT GRADUATION RATE BY CLUSTER

BERGMAN SCHOOL DISTRICT