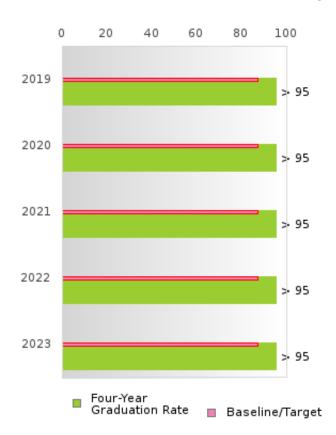

### CONSORTIUM FOUR-YEAR ADJUSTED COHORT GRADUATION RATE

| YEAR | SCORE | SCORE BASELINE/ |    |  |  |  |  |  |
|------|-------|-----------------|----|--|--|--|--|--|
|      |       | TARGET          |    |  |  |  |  |  |
| 2019 | > 95  | 87.18           | RV |  |  |  |  |  |
| 2020 | > 95  | 87.18           | RV |  |  |  |  |  |
| 2021 | > 95  | 87.18           | RV |  |  |  |  |  |
| 2022 | > 95  | 87.18           | RV |  |  |  |  |  |
| 2023 | > 95  | 87.18           | RV |  |  |  |  |  |