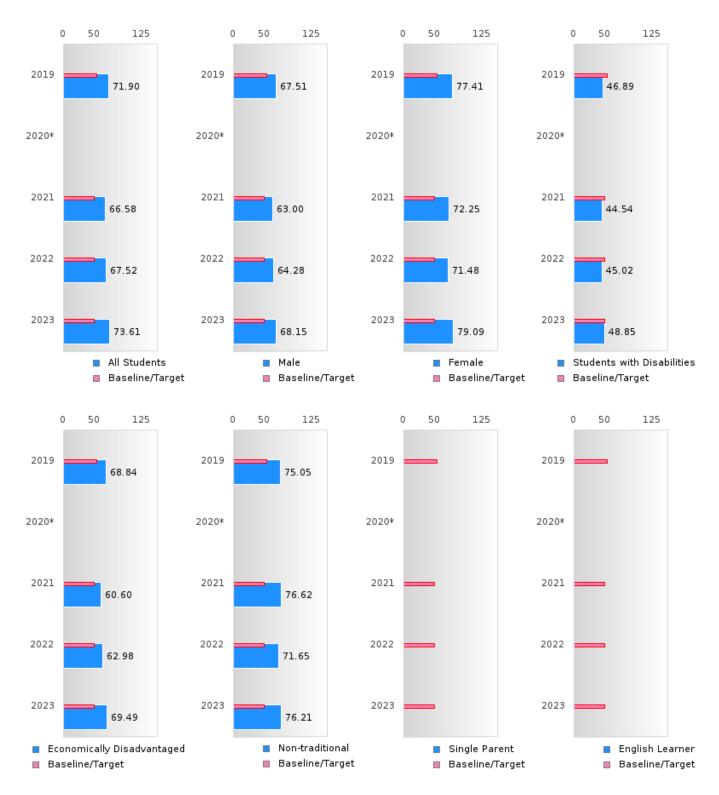

### BERGMAN SCHOOL DISTRICT

### ACADEMIC PROFICIENCY SCORE IN READING LANGUAGE ARTS BY SPECIAL POPULATION

<sup>\*</sup>State-required academic achievement tests were waived in 2020 due to COVID19.

#### ACADEMIC PROFICIENCY SCORE IN READING LANGUAGE ARTS BY SPECIAL POPULATION

<sup>\*</sup>State-required academic achievement tests were waived in 2020 due to COVID19.

### ACADEMIC PROFICIENCY SCORE TABLE BY SUBJECT AND SPECIAL POPULATION

| ACADE           | VIIC I K |      | IENCI | SCOI  |       | DLED   | JI SUD |       | AND    | JI ECIA |      | IULA   | HON    |      |        |
|-----------------|----------|------|-------|-------|-------|--------|--------|-------|--------|---------|------|--------|--------|------|--------|
| RACE            | <u> </u> | 2019 |       |       | 2020* |        |        | 2021  |        |         | 2022 |        |        | 2023 |        |
|                 | Score    | N    | Base  | Score | N     | Target | Score  | N     | Target | Score   | N    | Target | Score  | N    | Target |
|                 |          |      | line  |       |       |        |        |       |        |         |      |        |        |      |        |
|                 |          |      |       |       | REA   | DING L | LANGUA | GE AR | TS     |         |      |        |        |      |        |
| All Students    | 71.90    | 112  | 52.78 |       |       | 53.03  | 66.58  | 117   | 48.45  | 67.52   | 121  | 48.7   | 73.61  | 91   | 48.95  |
| Male            | 67.51    | 57   | 52.78 |       |       | 53.03  | 63.00  | 66    | 48.45  | 64.28   | 61   | 48.7   | 68.15  | 39   | 48.95  |
| Female          | 77.41    | 55   | 52.78 |       |       | 53.03  | 72.25  | 51    | 48.45  | 71.48   | 60   | 48.7   | 79.09  | 52   | 48.95  |
| Students with   | 46.89    | 13   | 52.78 |       |       | 53.03  | 44.54  | 10    | 48.45  | 45.02   | 13   | 48.7   | 48.85  | 14   | 48.95  |
| Disabilities    |          |      |       |       |       |        |        |       |        |         |      |        |        |      |        |
| Economically    | 68.84    | 53   | 52.78 |       |       | 53.03  | 60.60  | 54    | 48.45  | 62.98   | 51   | 48.7   | 69.49  | 37   | 48.95  |
| Disadvantaged   |          |      |       |       |       |        |        |       |        |         |      |        |        |      |        |
| Non-traditional | 75.05    | 42   | 52.78 |       |       | 53.03  | 76.62  | 36    | 48.45  | 71.65   | 52   | 48.7   | 76.21  | 35   | 48.95  |
| Single Parent   | N < 10   | < 10 | 52.78 |       |       | 53.03  | N < 10 | < 10  | 48.45  | N < 10  | < 10 | 48.7   | N < 10 | < 10 | 48.95  |
| English Learner | N < 10   | < 10 | 52.78 |       |       | 53.03  | N < 10 | < 10  | 48.45  | N < 10  | < 10 | 48.7   | N < 10 | < 10 | 48.95  |
| Homeless        | N < 10   | < 10 | 52.78 |       |       | 53.03  | N < 10 | < 10  | 48.45  | N < 10  | < 10 | 48.7   | N < 10 | < 10 | 48.95  |
| Foster Care     | N < 10   | < 10 | 52.78 |       |       | 53.03  | N < 10 | < 10  | 48.45  | N < 10  | < 10 | 48.7   | N < 10 | < 10 | 48.95  |
| Military        | N < 10   | < 10 | 52.78 |       |       | 53.03  | N < 10 | < 10  | 48.45  | N < 10  | < 10 | 48.7   | N < 10 | < 10 | 48.95  |
| Dependent       |          |      |       |       |       |        |        |       |        |         |      |        |        |      |        |
| Migrant         | N < 10   | < 10 | 52.78 |       |       | 53.03  | N < 10 | < 10  | 48.45  | N < 10  | < 10 | 48.7   | N < 10 | < 10 | 48.95  |
|                 |          |      |       |       |       | MAT    | HEMATI | ICS   |        |         |      |        |        |      |        |
| All Students    | 66.91    | 112  | 46.45 |       |       | 46.7   | 65.02  | 117   | 42.27  | 65.44   | 121  | 42.52  | 63.26  | 91   | 42.77  |
| Male            | 66.04    | 57   | 46.45 |       |       | 46.7   | 69.67  | 66    | 42.27  | 64.31   | 61   | 42.52  | 66.06  | 39   | 42.77  |
| Female          | 67.55    | 55   | 46.45 |       |       | 46.7   | 59.92  | 51    | 42.27  | 67.51   | 60   | 42.52  | 61.41  | 52   | 42.77  |
| Students with   | 42.63    | 13   | 46.45 |       |       | 46.7   | 43.03  | 10    | 42.27  | 41.65   | 13   | 42.52  | 43.64  | 14   | 42.77  |
| Disabilities    |          |      |       |       |       |        |        |       |        |         |      |        |        |      |        |
| Economically    | 63.62    | 53   | 46.45 |       |       | 46.7   | 57.61  | 54    | 42.27  | 61.43   | 51   | 42.52  | 60.59  | 37   | 42.77  |
| Disadvantaged   |          |      |       |       |       |        |        |       |        |         |      |        |        |      |        |
| Non-traditional | 64.27    | 42   | 46.45 |       |       | 46.7   | 62.21  | 36    | 42.27  | 66.11   | 52   | 42.52  | 59.14  | 35   | 42.77  |
| Single Parent   | N < 10   | < 10 | 46.45 |       |       | 46.7   | N < 10 | < 10  | 42.27  | N < 10  | < 10 | 42.52  | N < 10 | < 10 | 42.77  |
| English Learner | N < 10   | < 10 | 46.45 |       |       | 46.7   | N < 10 | < 10  | 42.27  | N < 10  | < 10 | 42.52  | N < 10 | < 10 | 42.77  |
| Homeless        | N < 10   | < 10 | 46.45 |       |       | 46.7   | N < 10 | < 10  | 42.27  | N < 10  | < 10 | 42.52  | N < 10 | < 10 | 42.77  |
| Foster Care     | N < 10   | < 10 | 46.45 |       |       | 46.7   | N < 10 | < 10  | 42.27  | N < 10  | < 10 | 42.52  | N < 10 | < 10 | 42.77  |
| Military        | N < 10   | < 10 | 46.45 |       |       | 46.7   | N < 10 | < 10  | 42.27  | N < 10  | < 10 | 42.52  | N < 10 | < 10 | 42.77  |
| Dependent       |          |      |       |       |       |        |        |       |        |         |      |        |        |      |        |
| Migrant         | N < 10   | < 10 | 46.45 |       |       | 46.7   | N < 10 | < 10  | 42.27  | N < 10  | < 10 | 42.52  | N < 10 | < 10 | 42.77  |
|                 |          |      |       |       |       | S      | CIENCE |       |        |         |      |        |        |      |        |
| All Students    | 75.68    | 112  | 53.26 |       |       | 53.51  | 69.65  | 117   | 48.4   | 73.10   | 121  | 48.65  | 77.00  | 91   | 48.9   |
| Male            | 69.85    | 57   | 53.26 |       |       | 53.51  | 69.09  | 66    | 48.4   | 70.35   | 61   | 48.65  | 74.80  | 39   | 48.9   |
| Female          | 82.67    | 55   | 53.26 |       |       | 53.51  | 70.74  | 51    | 48.4   | 77.12   | 60   | 48.65  | 78.41  | 52   | 48.9   |
| Students with   | 49.60    | 13   | 53.26 |       |       | 53.51  | 42.97  | 10    | 48.4   | 48.17   | 13   | 48.65  | 54.96  | 14   | 48.9   |
| Disabilities    |          |      |       |       |       |        |        |       |        |         |      |        |        |      |        |
| Economically    | 74.86    | 53   | 53.26 |       |       | 53.51  | 67.81  | 54    | 48.4   | 65.07   | 51   | 48.65  | 71.58  | 37   | 48.9   |
| Disadvantaged   |          |      |       |       |       |        |        |       |        |         |      |        |        |      |        |
| Non-traditional | 79.22    | 42   | 53.26 |       |       | 53.51  | 71.96  | 36    | 48.4   | 73.03   | 52   | 48.65  | 72.26  | 35   | 48.9   |
| Single Parent   | N < 10   | < 10 | 53.26 |       |       | 53.51  | N < 10 | < 10  | 48.4   | N < 10  | < 10 | 48.65  | N < 10 | < 10 | 48.9   |
| English Learner | N < 10   | < 10 | 53.26 |       |       | 53.51  | N < 10 | < 10  | 48.4   | N < 10  | < 10 | 48.65  | N < 10 | < 10 | 48.9   |
| Homeless        | N < 10   | < 10 | 53.26 |       |       | 53.51  | N < 10 | < 10  | 48.4   | N < 10  | < 10 | 48.65  | N < 10 | < 10 | 48.9   |
| Foster Care     | N < 10   | < 10 | 53.26 |       |       | 53.51  | N < 10 | < 10  | 48.4   | N < 10  | < 10 |        | N < 10 | < 10 | 48.9   |
| Military        | N < 10   | < 10 | 53.26 |       |       | 53.51  | N < 10 | < 10  | 48.4   | N < 10  | < 10 | 48.65  | N < 10 | < 10 | 48.9   |
| Dependent       |          |      |       |       |       |        |        |       |        |         |      |        |        |      |        |
| Migrant         | N < 10   | < 10 | 53.26 |       |       | 53.51  | N < 10 | < 10  | 48.4   | N < 10  | < 10 | 48.65  | N < 10 | < 10 | 48.9   |
|                 |          |      |       |       |       |        |        |       |        |         |      |        |        |      |        |

N: Number of Concentrators with Test Scores Included in the Score

<sup>\*</sup>State-required academic achievement tests were waived in 2020 due to COVID19.