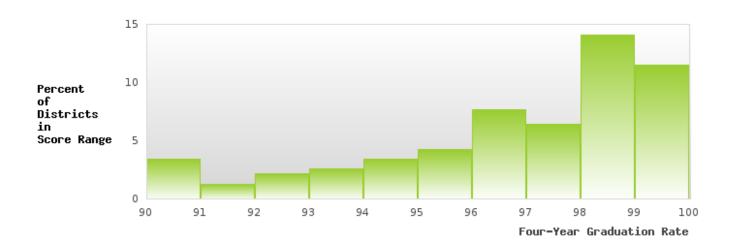

rators in the 2023 Five — Year
Adjusted Cohort who were Actual to Graduate
CTE Concentrators in the 2023 Five — Year
Adjusted Cohort who were Expected to Graduate

### BERGMAN SCHOOL DISTRICT

### CONSORTIUM FOUR-YEAR ADJUSTED COHORT GRADUATION RATE



| YEAR | SCORE | SCORE BASELINE/ |    |  |  |  |  |  |
|------|-------|-----------------|----|--|--|--|--|--|
|      |       | TARGET          |    |  |  |  |  |  |
| 2019 | > 95  | 87.18           | RV |  |  |  |  |  |
| 2020 | > 95  | 87.18           | RV |  |  |  |  |  |
| 2021 | > 95  | 87.18           | RV |  |  |  |  |  |
| 2022 | > 95  | 87.18           | RV |  |  |  |  |  |
| 2023 | > 95  | 87.18           | RV |  |  |  |  |  |

N: Number of Expected Graduates

### DISTRIBUTION OF DISTRICT FOUR-YEAR ADJUSTED COHORT GRADUATION RATES



### BERGMAN SCHOOL DISTRICT

#### CONSORTIUM FIVE-YEAR EXTENDED ADJUSTED COHORT GRADUATION RATE



| YEAR | SCORE | BASELINE/<br>TARGET | N  |
|------|-------|---------------------|----|
| 2019 | 91.38 | 90.4                | RV |
| 2020 | > 95  | 90.4                | RV |
| 2021 | > 95  | 90.4                | RV |
| 2022 | > 95  | 90.4                | RV |
| 2023 | > 95  | 90.4                | RV |

N: Number of Expected Graduates

### DISTRIBUTION OF DISTRICT FIVE-YEAR EXTENDED ADJUSTED COHORT GRADUATION RATES



### BERGMAN SCHOOL DISTRICT

#### FOUR-YEAR ADJUSTED COHORT GRADUATION RATE BY RACE/ETHNICITY



### BERGMAN SCHOOL DISTRICT

#### FIVE-YEAR EXTENDED ADJUSTED COHORT GRADUATION RATE BY RACE/ETHNICITY



BERGMAN SCHOOL DISTRICT Page 12/107 Table of Contents

### BERGMAN SCH