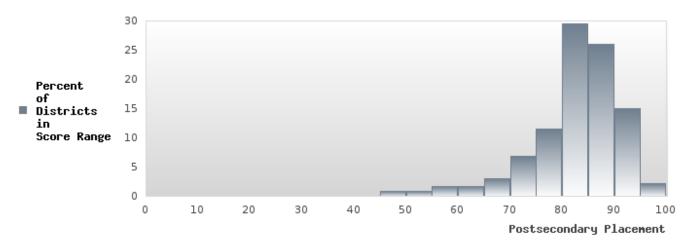

#### PERFORMANCE MEASURE SCORES FOR CONCENTRATORS ONLY

| PERFORMANCE       |       | DIST  | TRICT SCO | DRE   |       | STATE SCORE |       |       |       |       |  |  |
|-------------------|-------|-------|-----------|-------|-------|-------------|-------|-------|-------|-------|--|--|
| MEASURES          | 2019  | 2020  | 2021      | 2022  | 2023  | 2019        | 2020  | 2021  | 2022  | 2023  |  |  |
| 3S1: POST-PROGRAM |       |       | 81.25     | 85.71 | 68.42 |             |       | 81.92 | 81.38 | 82.78 |  |  |
| PLACEMENT         |       |       |           |       |       |             |       |       |       |       |  |  |
|                   |       |       |           |       |       |             |       |       |       |       |  |  |
| 4S1: NON-         | 39.25 | 32.56 | 33.63     | 46.55 | 53.85 | 31.31       | 31.34 | 30.03 | 43.00 | 39.14 |  |  |
| TRADITIONAL       |       |       |           |       |       |             |       |       |       |       |  |  |
| PROGRAM           |       |       |           |       |       |             |       |       |       |       |  |  |
| CONCENTRATION     |       |       |           |       |       |             |       |       |       |       |  |  |
| 5S1: INDUSTRY     |       |       | 5.88      | 57.89 | 92.86 |             |       | 14.46 | 47.36 | 55.22 |  |  |
| CERTIFICATIONS    |       |       |           |       |       |             |       |       |       |       |  |  |
|                   |       |       |           |       |       |             |       |       |       |       |  |  |

The placement data are lagged in this report and the CAR report. The 2022 report includes placement data on students who exited secondary education during the 2021 school year.

BERGMAN SCHOOL DISTRICT Page 7/107 Table of Contents