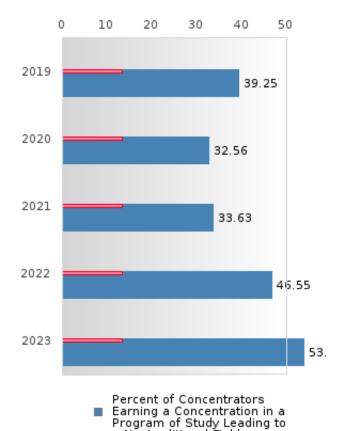

#### PERFORMANCE MEASURE SCORES FOR CONCENTRATORS ONLY

| PERFORMANCE       |       | DIST  | TRICT SCO | DRE   |       | STATE SCORE |       |       |       |       |  |  |
|-------------------|-------|-------|-----------|-------|-------|-------------|-------|-------|-------|-------|--|--|
| MEASURES          | 2019  | 2020  | 2021      | 2022  | 2023  | 2019        | 2020  | 2021  | 2022  | 2023  |  |  |
| 3S1: POST-PROGRAM |       |       | 81.25     | 85.71 | 68.42 |             |       | 81.92 | 81.38 | 82.78 |  |  |
| PLACEMENT         |       |       |           |       |       |             |       |       |       |       |  |  |
|                   |       |       |           |       |       |             |       |       |       |       |  |  |
| 4S1: NON-         | 39.25 | 32.56 | 33.63     | 46.55 | 53.85 | 31.31       | 31.34 | 30.03 | 43.00 | 39.14 |  |  |
| TRADITIONAL       |       |       |           |       |       |             |       |       |       |       |  |  |
| PROGRAM           |       |       |           |       |       |             |       |       |       |       |  |  |
| CONCENTRATION     |       |       |           |       |       |             |       |       |       |       |  |  |
| 5S1: INDUSTRY     |       |       | 5.88      | 57.89 | 92.86 |             |       | 14.46 | 47.36 | 55.22 |  |  |
| CERTIFICATIONS    |       |       |           |       |       |             |       |       |       |       |  |  |
|                   |       |       |           |       |       |             |       |       |       |       |  |  |