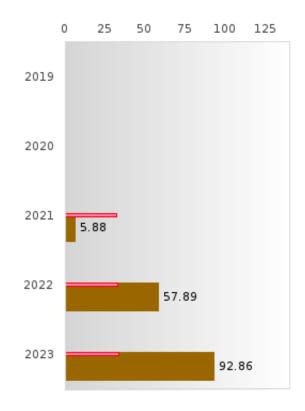

#### PERFORMANCE MEASURE SCORES FOR CONCENTRATORS ONLY

| PERFORMANCE       |       | DIST  | TRICT SCO | DRE   |       | STATE SCORE |       |       |       |       |  |  |
|-------------------|-------|-------|-----------|-------|-------|-------------|-------|-------|-------|-------|--|--|
| MEASURES          | 2019  | 2020  | 2021      | 2022  | 2023  | 2019        | 2020  | 2021  | 2022  | 2023  |  |  |
| 3S1: POST-PROGRAM |       |       | 81.25     | 85.71 | 68.42 |             |       | 81.92 | 81.38 | 82.78 |  |  |
| PLACEMENT         |       |       |           |       |       |             |       |       |       |       |  |  |
|                   |       |       |           |       |       |             |       |       |       |       |  |  |
| 4S1: NON-         | 39.25 | 32.56 | 33.63     | 46.55 | 53.85 | 31.31       | 31.34 | 30.03 | 43.00 | 39.14 |  |  |
| TRADITIONAL       |       |       |           |       |       |             |       |       |       |       |  |  |
| PROGRAM           |       |       |           |       |       |             |       |       |       |       |  |  |
| CONCENTRATION     |       |       |           |       |       |             |       |       |       |       |  |  |
| 5S1: INDUSTRY     |       |       | 5.88      | 57.89 | 92.86 |             |       | 14.46 | 47.36 | 55.22 |  |  |
| CERTIFICATIONS    |       |       |           |       |       |             |       |       |       |       |  |  |
|                   |       |       |           |       |       |             |       |       |       |       |  |  |