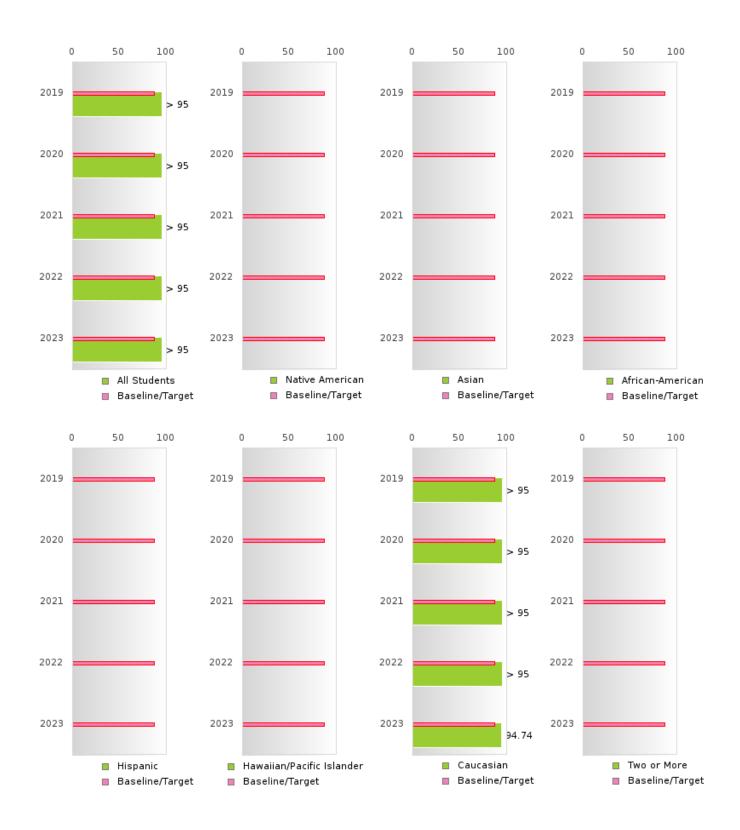

#### **GRADUATION RATE BY RACE/ETHNICITY**

| RACE             |        | 2019 |        |        | 2020  |        |         | 2021   |        |         | 2022 |        |        | 2023 |        |
|------------------|--------|------|--------|--------|-------|--------|---------|--------|--------|---------|------|--------|--------|------|--------|
|                  | Score  | N    | Target | Score  | N     | Target | Score   | N      | Target | Score   | N    | Target | Score  | N    | Target |
|                  |        |      | FO     | UR-YEA | R ADJ | USTED  | COHOR'  | T GRAI | DUATIO | ON RATE | 3    |        |        |      |        |
| All Students     | > 95   | RV   | 87.18  | > 95   | RV    | 87.18  | > 95    | RV     | 87.18  | > 95    | RV   | 87.18  | > 95   | RV   | 87.18  |
| Native American  | N < 10 | < 10 | 87.18  |        |       | 87.18  | N < 10  | < 10   | 87.18  | N < 10  | < 10 | 87.18  | N < 10 | < 10 | 87.18  |
| Asian            |        |      | 87.18  |        |       | 87.18  |         |        | 87.18  |         |      | 87.18  |        |      | 87.18  |
| African-         |        |      | 87.18  |        |       | 87.18  |         |        | 87.18  |         |      | 87.18  |        |      | 87.18  |
| American         |        |      |        |        |       |        |         |        |        |         |      |        |        |      |        |
| Hispanic         |        |      | 87.18  | N < 10 | < 10  | 87.18  |         |        | 87.18  | N < 10  | < 10 | 87.18  | N < 10 | < 10 | 87.18  |
| Hawaiian/Pacific |        |      | 87.18  |        |       | 87.18  |         |        | 87.18  |         |      | 87.18  |        |      | 87.18  |
| Islander         |        |      |        |        |       |        |         |        |        |         |      |        |        |      |        |
| Caucasian        | > 95   | RV   | 87.18  | > 95   | RV    | 87.18  | > 95    | RV     | 87.18  | > 95    | RV   | 87.18  | 94.74  | RV   | 87.18  |
| Two or More      |        |      | 87.18  | N < 10 | < 10  | 87.18  |         |        | 87.18  |         |      | 87.18  |        |      | 87.18  |
|                  |        | F    | IVE-YE | AR EXT | ENDEI | O ADJU | STED CO | DHORT  | 'GRAD  | JATION  | RATE |        |        |      |        |
| All Students     | 91.38  | RV   | 90.4   | > 95   | RV    | 90.4   | > 95    | RV     | 90.4   | > 95    | RV   | 90.4   | > 95   | RV   | 90.4   |
| Native American  | N < 10 | < 10 | 90.4   | N < 10 | < 10  | 90.4   |         |        | 90.4   | N < 10  | < 10 | 90.4   | N < 10 | < 10 | 90.4   |
| Asian            |        |      | 90.4   |        |       | 90.4   |         |        | 90.4   |         |      | 90.4   |        |      | 90.4   |
| African-         |        |      | 90.4   |        |       | 90.4   |         |        | 90.4   |         |      | 90.4   |        |      | 90.4   |
| American         |        |      |        |        |       |        |         |        |        |         |      |        |        |      |        |
| Hispanic         | N < 10 | < 10 | 90.4   |        |       | 90.4   | N < 10  | < 10   | 90.4   |         |      | 90.4   | N < 10 | < 10 | 90.4   |
| Hawaiian/Pacific |        |      | 90.4   |        |       | 90.4   |         |        | 90.4   |         |      | 90.4   |        |      | 90.4   |
| Islander         |        |      |        |        |       |        |         |        |        |         |      |        |        |      |        |
| Caucasian        | 90.74  | RV   | 90.4   | > 95   | RV    | 90.4   | > 95    | RV     | 90.4   | > 95    | RV   | 90.4   | > 95   | RV   | 90.4   |
| Two or More      |        |      | 90.4   |        |       | 90.4   | N < 10  | < 10   | 90.4   |         |      | 90.4   |        |      | 90.4   |

#### GRADUATION RATE BY SPECIAL POPULATION

| RACE                       |        | 2019 |        |        | 2020  |        |         | 2021  |        |         | 2022 |        |        | 2023 |        |
|----------------------------|--------|------|--------|--------|-------|--------|---------|-------|--------|---------|------|--------|--------|------|--------|
|                            | Score  | N    | Target | Score  | N     | Target | Score   | N     | Target | Score   | N    | Target | Score  | N    | Target |
|                            |        |      | FO     | UR-YEA | R ADJ | USTED  | COHOR'  | ΓGRAI | DUATIO | ON RATE | 3    |        |        |      |        |
| All Students               | > 95   | RV   | 87.18  | > 95   | RV    | 87.18  | > 95    | RV    | 87.18  | > 95    | RV   | 87.18  | > 95   | RV   | 87.18  |
| Male                       | > 95   | RV   | 87.18  | > 95   | RV    | 87.18  | > 95    | RV    | 87.18  | > 95    | RV   | 87.18  | 92.31  | RV   | 87.18  |
| Female                     | > 95   | RV   | 87.18  | > 95   | RV    | 87.18  | > 95    | RV    | 87.18  | > 95    | RV   | 87.18  | > 95   | RV   | 87.18  |
| Students with Disabilities | N < 10 | < 10 | 87.18  | N < 10 | < 10  | 87.18  | N < 10  | < 10  | 87.18  | N < 10  | < 10 | 87.18  | N < 10 | < 10 | 87.18  |
| Economically Disadvantaged | > 95   | RV   | 87.18  | > 95   | RV    | 87.18  | > 95    | RV    | 87.18  | > 95    | RV   | 87.18  | 88.89  | RV   | 87.18  |
| Non-traditional            | > 95   | RV   | 87.18  | > 95   | RV    | 87.18  | > 95    | RV    | 87.18  | > 95    | RV   | 87.18  | > 95   | RV   | 87.18  |
| Single Parent              |        |      | 87.18  |        |       | 87.18  |         |       | 87.18  |         |      | 87.18  |        |      | 87.18  |
| English Learner            |        |      | 87.18  |        |       | 87.18  |         |       | 87.18  |         |      | 87.18  |        |      | 87.18  |
| Homeless                   | N < 10 | < 10 | 87.18  | N < 10 | < 10  | 87.18  |         |       | 87.18  | N < 10  | < 10 | 87.18  |        |      | 87.18  |
| Foster Care                | N < 10 | < 10 | 87.18  | N < 10 | < 10  | 87.18  |         |       | 87.18  |         |      | 87.18  |        |      | 87.18  |
| Military                   |        |      | 87.18  |        |       | 87.18  |         |       | 87.18  |         |      | 87.18  |        |      | 87.18  |
| Dependent                  |        |      |        |        |       |        |         |       |        |         |      |        |        |      |        |
| Migrant                    |        |      | 87.18  |        |       | 87.18  |         |       | 87.18  |         |      | 87.18  |        |      | 87.18  |
|                            |        | F    |        | AR EXT |       |        | STED CO | DHORT |        | JATION  | RATE |        |        |      |        |
| All Students               | 91.38  | RV   | 90.4   | > 95   | RV    | 90.4   | > 95    | RV    | 90.4   | > 95    | RV   | 90.4   | > 95   | RV   | 90.4   |
| Male                       | 81.48  | RV   | 90.4   | > 95   | RV    | 90.4   | > 95    | RV    | 90.4   | > 95    | RV   | 90.4   | > 95   | RV   | 90.4   |
| Female                     | > 95   | RV   | 90.4   | > 95   | RV    | 90.4   | > 95    | RV    | 90.4   | > 95    | RV   | 90.4   | > 95   | RV   | 90.4   |
| Students with Disabilities | > 95   | RV   | 90.4   | > 95   | RV    | 90.4   | N < 10  | < 10  | 90.4   | N < 10  | < 10 | 90.4   | N < 10 | < 10 | 90.4   |
| Economically Disadvantaged | 90.48  | RV   | 90.4   | > 95   | RV    | 90.4   | > 95    | RV    | 90.4   | > 95    | RV   | 90.4   | > 95   | RV   | 90.4   |
| Non-traditional            |        |      | 90.4   | > 95   | RV    | 90.4   | > 95    | RV    | 90.4   | > 95    | RV   | 90.4   | > 95   | RV   | 90.4   |
| Single Parent              |        |      | 90.4   |        |       | 90.4   |         |       | 90.4   |         |      | 90.4   |        |      | 90.4   |
| English Learner            |        |      | 90.4   |        |       | 90.4   |         |       | 90.4   |         |      | 90.4   |        |      | 90.4   |
| Homeless                   | N < 10 | < 10 | 90.4   | N < 10 | < 10  | 90.4   | N < 10  | < 10  | 90.4   |         |      | 90.4   | N < 10 | < 10 | 90.4   |
| Foster Care                |        |      | 90.4   | N < 10 | < 10  | 90.4   | N < 10  | < 10  | 90.4   |         |      | 90.4   |        |      | 90.4   |
| Military                   |        |      | 90.4   |        |       | 90.4   |         |       | 90.4   |         |      | 90.4   |        |      | 90.4   |
| Dependent                  |        |      |        |        |       |        |         |       |        |         |      |        |        |      |        |
| Migrant                    |        |      | 90.4   |        |       | 90.4   |         |       | 90.4   |         |      | 90.4   |        |      | 90.4   |