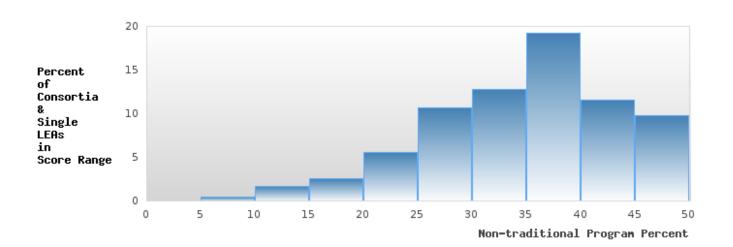

#### PERFORMANCE MEASURE SCORES FOR CONCENTRATORS ONLY

| PERFORMANCE       |       | DIST  | TRICT SCO | DRE   |       | STATE SCORE |       |       |       |       |  |  |
|-------------------|-------|-------|-----------|-------|-------|-------------|-------|-------|-------|-------|--|--|
| MEASURES          | 2019  | 2020  | 2021      | 2022  | 2023  | 2019        | 2020  | 2021  | 2022  | 2023  |  |  |
| 3S1: POST-PROGRAM |       |       | 81.25     | 85.71 | 68.42 |             |       | 81.92 | 81.38 | 82.78 |  |  |
| PLACEMENT         |       |       |           |       |       |             |       |       |       |       |  |  |
|                   |       |       |           |       |       |             |       |       |       |       |  |  |
| 4S1: NON-         | 39.25 | 32.56 | 33.63     | 46.55 | 53.85 | 31.31       | 31.34 | 30.03 | 43.00 | 39.14 |  |  |
| TRADITIONAL       |       |       |           |       |       |             |       |       |       |       |  |  |
| PROGRAM           |       |       |           |       |       |             |       |       |       |       |  |  |
| CONCENTRATION     |       |       |           |       |       |             |       |       |       |       |  |  |
| 5S1: INDUSTRY     |       |       | 5.88      | 57.89 | 92.86 |             |       | 14.46 | 47.36 | 55.22 |  |  |
| CERTIFICATIONS    |       |       |           |       |       |             |       |       |       |       |  |  |
|                   |       |       |           |       |       |             |       |       |       |       |  |  |

### DISTRIBUTION OF DISTRICT FOUR-YEAR ADJUSTED COHORT GRADUATION RATES