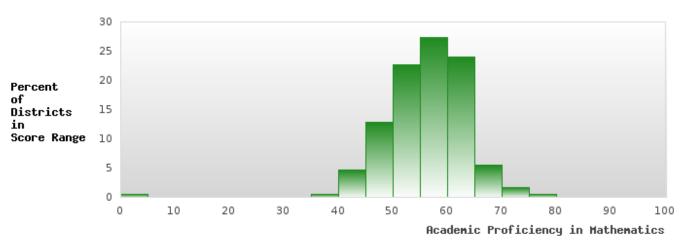

#### ACADEMIC PROFICIENCY SCORE IN MATHEMATICS

| YEAR  | SCORE | BASELINE/<br>TARGET | N   |
|-------|-------|---------------------|-----|
| 2019  | 66.91 | 46.45               | 112 |
| 2020* |       | 46.7                |     |
| 2021  | 65.02 | 42.27               | 117 |
| 2022  | 65.44 | 42.52               | 121 |
| 2023  | 63.26 | 42.77               | 91  |

### DISTRIBUTION OF DISTRICT SCORES FOR ACADEMIC PROFICIENCY IN MATHEMATICS

BERGMAN SCHOOL DISTRICT Page 27/107 Table of Contents

<sup>\*</sup>State-required academic achievement tests were waived in 2020 due to COVID19.