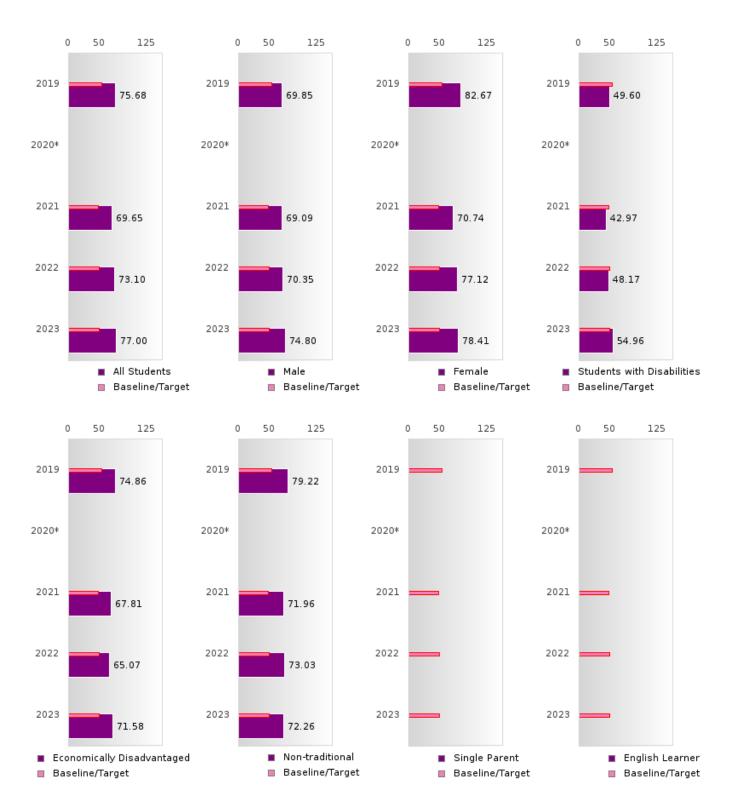

### ACADEMIC PROFICIENCY SCORE TABLE BY SUBJECT AND SPECIAL POPULATION

| ACADE           | VIIC I K |      | IENCI | SCOI  |       | DLED   | JI SUD |       | AND    | JI ECIA |      | IULA   | HON    |      |        |
|-----------------|----------|------|-------|-------|-------|--------|--------|-------|--------|---------|------|--------|--------|------|--------|
| RACE            | <u> </u> | 2019 |       |       | 2020* |        |        | 2021  |        |         | 2022 |        |        | 2023 |        |
|                 | Score    | N    | Base  | Score | N     | Target | Score  | N     | Target | Score   | N    | Target | Score  | N    | Target |
|                 |          |      | line  |       |       |        |        |       |        |         |      |        |        |      |        |
|                 |          |      |       |       | REA   | DING L | LANGUA | GE AR | TS     |         |      |        |        |      |        |
| All Students    | 71.90    | 112  | 52.78 |       |       | 53.03  | 66.58  | 117   | 48.45  | 67.52   | 121  | 48.7   | 73.61  | 91   | 48.95  |
| Male            | 67.51    | 57   | 52.78 |       |       | 53.03  | 63.00  | 66    | 48.45  | 64.28   | 61   | 48.7   | 68.15  | 39   | 48.95  |
| Female          | 77.41    | 55   | 52.78 |       |       | 53.03  | 72.25  | 51    | 48.45  | 71.48   | 60   | 48.7   | 79.09  | 52   | 48.95  |
| Students with   | 46.89    | 13   | 52.78 |       |       | 53.03  | 44.54  | 10    | 48.45  | 45.02   | 13   | 48.7   | 48.85  | 14   | 48.95  |
| Disabilities    |          |      |       |       |       |        |        |       |        |         |      |        |        |      |        |
| Economically    | 68.84    | 53   | 52.78 |       |       | 53.03  | 60.60  | 54    | 48.45  | 62.98   | 51   | 48.7   | 69.49  | 37   | 48.95  |
| Disadvantaged   |          |      |       |       |       |        |        |       |        |         |      |        |        |      |        |
| Non-traditional | 75.05    | 42   | 52.78 |       |       | 53.03  | 76.62  | 36    | 48.45  | 71.65   | 52   | 48.7   | 76.21  | 35   | 48.95  |
| Single Parent   | N < 10   | < 10 | 52.78 |       |       | 53.03  | N < 10 | < 10  | 48.45  | N < 10  | < 10 | 48.7   | N < 10 | < 10 | 48.95  |
| English Learner | N < 10   | < 10 | 52.78 |       |       | 53.03  | N < 10 | < 10  | 48.45  | N < 10  | < 10 | 48.7   | N < 10 | < 10 | 48.95  |
| Homeless        | N < 10   | < 10 | 52.78 |       |       | 53.03  | N < 10 | < 10  | 48.45  | N < 10  | < 10 | 48.7   | N < 10 | < 10 | 48.95  |
| Foster Care     | N < 10   | < 10 | 52.78 |       |       | 53.03  | N < 10 | < 10  | 48.45  | N < 10  | < 10 | 48.7   | N < 10 | < 10 | 48.95  |
| Military        | N < 10   | < 10 | 52.78 |       |       | 53.03  | N < 10 | < 10  | 48.45  | N < 10  | < 10 | 48.7   | N < 10 | < 10 | 48.95  |
| Dependent       |          |      |       |       |       |        |        |       |        |         |      |        |        |      |        |
| Migrant         | N < 10   | < 10 | 52.78 |       |       | 53.03  | N < 10 | < 10  | 48.45  | N < 10  | < 10 | 48.7   | N < 10 | < 10 | 48.95  |
|                 |          |      |       |       |       | MAT    | HEMATI | ICS   |        |         |      |        |        |      |        |
| All Students    | 66.91    | 112  | 46.45 |       |       | 46.7   | 65.02  | 117   | 42.27  | 65.44   | 121  | 42.52  | 63.26  | 91   | 42.77  |
| Male            | 66.04    | 57   | 46.45 |       |       | 46.7   | 69.67  | 66    | 42.27  | 64.31   | 61   | 42.52  | 66.06  | 39   | 42.77  |
| Female          | 67.55    | 55   | 46.45 |       |       | 46.7   | 59.92  | 51    | 42.27  | 67.51   | 60   | 42.52  | 61.41  | 52   | 42.77  |
| Students with   | 42.63    | 13   | 46.45 |       |       | 46.7   | 43.03  | 10    | 42.27  | 41.65   | 13   | 42.52  | 43.64  | 14   | 42.77  |
| Disabilities    |          |      |       |       |       |        |        |       |        |         |      |        |        |      |        |
| Economically    | 63.62    | 53   | 46.45 |       |       | 46.7   | 57.61  | 54    | 42.27  | 61.43   | 51   | 42.52  | 60.59  | 37   | 42.77  |
| Disadvantaged   |          |      |       |       |       |        |        |       |        |         |      |        |        |      |        |
| Non-traditional | 64.27    | 42   | 46.45 |       |       | 46.7   | 62.21  | 36    | 42.27  | 66.11   | 52   | 42.52  | 59.14  | 35   | 42.77  |
| Single Parent   | N < 10   | < 10 | 46.45 |       |       | 46.7   | N < 10 | < 10  | 42.27  | N < 10  | < 10 | 42.52  | N < 10 | < 10 | 42.77  |
| English Learner | N < 10   | < 10 | 46.45 |       |       | 46.7   | N < 10 | < 10  | 42.27  | N < 10  | < 10 | 42.52  | N < 10 | < 10 | 42.77  |
| Homeless        | N < 10   | < 10 | 46.45 |       |       | 46.7   | N < 10 | < 10  | 42.27  | N < 10  | < 10 | 42.52  | N < 10 | < 10 | 42.77  |
| Foster Care     | N < 10   | < 10 | 46.45 |       |       | 46.7   | N < 10 | < 10  | 42.27  | N < 10  | < 10 | 42.52  | N < 10 | < 10 | 42.77  |
| Military        | N < 10   | < 10 | 46.45 |       |       | 46.7   | N < 10 | < 10  | 42.27  | N < 10  | < 10 | 42.52  | N < 10 | < 10 | 42.77  |
| Dependent       |          |      |       |       |       |        |        |       |        |         |      |        |        |      |        |
| Migrant         | N < 10   | < 10 | 46.45 |       |       | 46.7   | N < 10 | < 10  | 42.27  | N < 10  | < 10 | 42.52  | N < 10 | < 10 | 42.77  |
|                 |          |      |       |       |       | S      | CIENCE |       |        |         |      |        |        |      |        |
| All Students    | 75.68    | 112  | 53.26 |       |       | 53.51  | 69.65  | 117   | 48.4   | 73.10   | 121  | 48.65  | 77.00  | 91   | 48.9   |
| Male            | 69.85    | 57   | 53.26 |       |       | 53.51  | 69.09  | 66    | 48.4   | 70.35   | 61   | 48.65  | 74.80  | 39   | 48.9   |
| Female          | 82.67    | 55   | 53.26 |       |       | 53.51  | 70.74  | 51    | 48.4   | 77.12   | 60   | 48.65  | 78.41  | 52   | 48.9   |
| Students with   | 49.60    | 13   | 53.26 |       |       | 53.51  | 42.97  | 10    | 48.4   | 48.17   | 13   | 48.65  | 54.96  | 14   | 48.9   |
| Disabilities    |          |      |       |       |       |        |        |       |        |         |      |        |        |      |        |
| Economically    | 74.86    | 53   | 53.26 |       |       | 53.51  | 67.81  | 54    | 48.4   | 65.07   | 51   | 48.65  | 71.58  | 37   | 48.9   |
| Disadvantaged   |          |      |       |       |       |        |        |       |        |         |      |        |        |      |        |
| Non-traditional | 79.22    | 42   | 53.26 |       |       | 53.51  | 71.96  | 36    | 48.4   | 73.03   | 52   | 48.65  | 72.26  | 35   | 48.9   |
| Single Parent   | N < 10   | < 10 | 53.26 |       |       | 53.51  | N < 10 | < 10  | 48.4   | N < 10  | < 10 | 48.65  | N < 10 | < 10 | 48.9   |
| English Learner | N < 10   | < 10 | 53.26 |       |       | 53.51  | N < 10 | < 10  | 48.4   | N < 10  | < 10 | 48.65  | N < 10 | < 10 | 48.9   |
| Homeless        | N < 10   | < 10 | 53.26 |       |       | 53.51  | N < 10 | < 10  | 48.4   | N < 10  | < 10 | 48.65  | N < 10 | < 10 | 48.9   |
| Foster Care     | N < 10   | < 10 | 53.26 |       |       | 53.51  | N < 10 | < 10  | 48.4   | N < 10  | < 10 |        | N < 10 | < 10 | 48.9   |
| Military        | N < 10   | < 10 | 53.26 |       |       | 53.51  | N < 10 | < 10  | 48.4   | N < 10  | < 10 | 48.65  | N < 10 | < 10 | 48.9   |
| Dependent       |          |      |       |       |       |        |        |       |        |         |      |        |        |      |        |
| Migrant         | N < 10   | < 10 | 53.26 |       |       | 53.51  | N < 10 | < 10  | 48.4   | N < 10  | < 10 | 48.65  | N < 10 | < 10 | 48.9   |
|                 |          |      |       |       |       |        |        |       |        |         |      |        |        |      |        |

N: Number of Concentrators with Test Scores Included in the Score

<sup>\*</sup>State-required academic achievement tests were waived in 2020 due to COVID19.