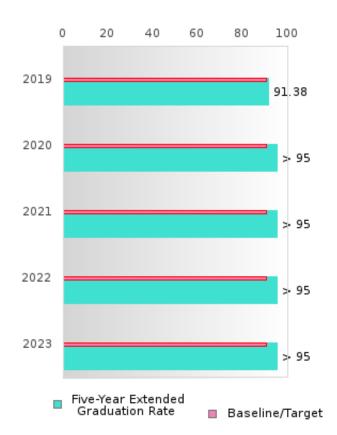

#### CONSORTIUM FIVE-YEAR EXTENDED ADJUSTED COHORT GRADUATION RATE

| YEAR | SCORE | BASELINE/<br>TARGET | N  |
|------|-------|---------------------|----|
| 2019 | 91.38 | 90.4                | RV |
| 2020 | > 95  | 90.4                | RV |
| 2021 | > 95  | 90.4                | RV |
| 2022 | > 95  | 90.4                | RV |
| 2023 | > 95  | 90.4                | RV |