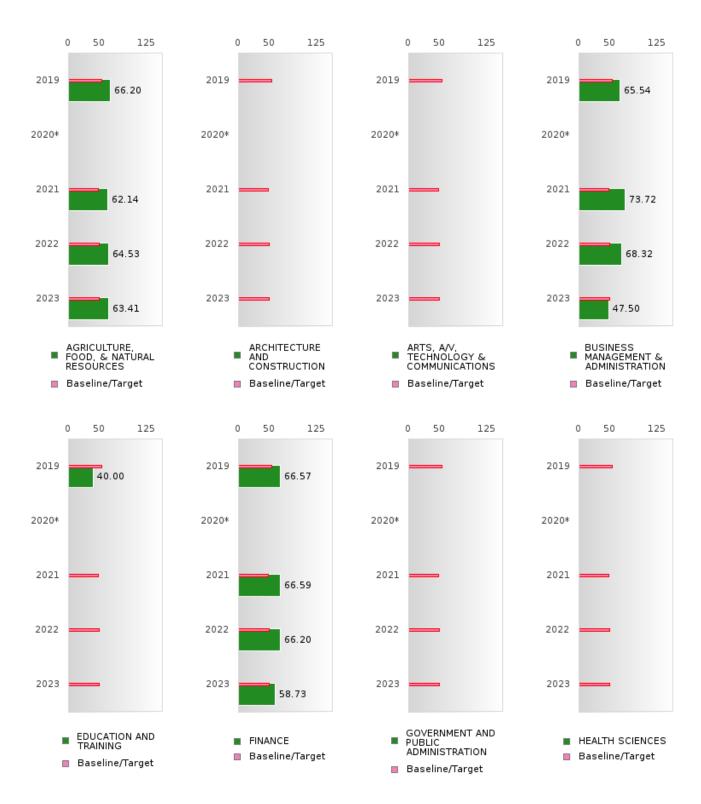

### BERGMAN SCHOOL DISTRICT

### ACADEMIC PROFICIENCY SCORE TABLE BY READING LANGUAGE ARTS AND CLUSTER

| ACADEMIC                                                   | PROF   |      | ICY S        | CORE  |       | E BY   | READI  |       | ANGU.  | AGE A  |      | ND C   | LUSTE  |      |        |
|------------------------------------------------------------|--------|------|--------------|-------|-------|--------|--------|-------|--------|--------|------|--------|--------|------|--------|
| RACE                                                       |        | 2019 |              |       | 2020* |        |        | 2021  |        | ļ      | 2022 |        |        | 2023 |        |
|                                                            | Score  | N    | Base<br>line | Score | N     | Target | Score  | N     | Target | Score  | N    | Target | Score  | N    | Target |
|                                                            |        |      |              |       | REA   | DING L | ANGUA  | GE AR | TS     |        |      |        |        |      |        |
| AGRICULTUR<br>E, FOOD, &<br>NATURAL<br>RESOURCES           | 66.92  | 64   | 52.78        |       |       | 53.03  | 62.08  | 69    | 48.45  | 59.69  | 60   | 48.7   | 66.49  | 39   | 48.95  |
| ARCHITECTU<br>RE AND CONS<br>TRUCTION                      | N < 10 | < 10 | 52.78        |       |       | 53.03  | N < 10 | < 10  |        | N < 10 | < 10 | 48.7   | N < 10 | < 10 | 48.95  |
| ARTS, A/V,<br>TECHNOLOGY<br>& COMMUNIC<br>ATIONS           | N < 10 | < 10 | 52.78        |       |       | 53.03  | N < 10 | < 10  | 48.45  | N < 10 | < 10 | 48.7   | N < 10 | < 10 | 48.95  |
| BUSINESS MA<br>NAGEMENT &<br>ADMINISTRAT<br>ION            | 72.84  | 33   | 52.78        |       |       | 53.03  | 70.83  | 41    | 48.45  | 76.60  | 41   | 48.7   | 72.50  | 20   | 48.95  |
| EDUCATION<br>AND<br>TRAINING                               | 87.50  | 10   | 52.78        |       |       | 53.03  | N < 10 | < 10  | 48.45  | N < 10 | < 10 | 48.7   | N < 10 | < 10 | 48.95  |
| FINANCE                                                    | 71.01  | 31   | 52.78        |       |       | 53.03  | 70.79  | 13    | 48.45  | 77.61  | 25   | 48.7   | 76.62  | 27   | 48.95  |
| GOVERNMEN<br>T AND PUBLIC<br>ADMINISTRAT<br>ION            | N < 10 | < 10 | 52.78        |       |       | 53.03  | N < 10 | < 10  | 48.45  | N < 10 | < 10 | 48.7   | N < 10 | < 10 | 48.95  |
| HEALTH<br>SCIENCES                                         | N < 10 | < 10 | 52.78        |       |       | 53.03  | N < 10 | < 10  | 48.45  | N < 10 | < 10 | 48.7   | N < 10 | < 10 | 48.95  |
| HOSPITALITY & TOURISM                                      | 70.38  | 30   | 52.78        |       |       | 53.03  | 65.61  | 34    | 48.45  | 69.78  | 55   | 48.7   | 76.42  | 28   | 48.95  |
| HUMAN<br>SERVICES                                          | 77.94  | 34   | 52.78        |       |       | 53.03  | 74.39  | 30    | 48.45  | 69.84  | 31   | 48.7   | 78.00  | 23   | 48.95  |
| INFORMATIO<br>N<br>TECHNOLOGY                              | 70.35  | 25   | 52.78        |       |       | 53.03  | 69.64  | 23    | 48.45  | 74.06  | 28   | 48.7   | N < 10 | < 10 | 48.95  |
| LAW, PUBLIC<br>SAFETY,<br>CORRECTION<br>S, AND<br>SECURITY | N < 10 | < 10 | 52.78        |       |       |        |        |       |        | N < 10 |      | 48.7   | N < 10 | < 10 | 48.95  |
| MANUFACTU<br>RING                                          |        |      | 52.78        |       |       |        | N < 10 |       |        | N < 10 |      |        | N < 10 |      | 48.95  |
| MARKETING                                                  | 59.62  | 13   | 52.78        |       |       | 53.03  | 64.62  | 17    | 48.45  | 73.07  | 30   |        | N < 10 |      | 48.95  |
| STEM                                                       | N < 10 |      | 52.78        |       |       |        | N < 10 | < 10  |        | N < 10 | < 10 |        | N < 10 |      | 48.95  |
| TRANSPORTA<br>TION, DISTRIB<br>UTION, &<br>LOGISTICS       | N < 10 | < 10 | 52.78        |       |       | 53.03  | 70.76  | 22    | 48.45  | 79.18  | 25   | 48.7   | 73.21  | 14   | 48.95  |

N: Number of Concentrators with Test Scores Included in the Score

BERGMAN SCHOOL DISTRICT Page 46/107 Table of Contents

<sup>\*</sup>State-required academic achievement tests were waived in 2020 due to COVID19.