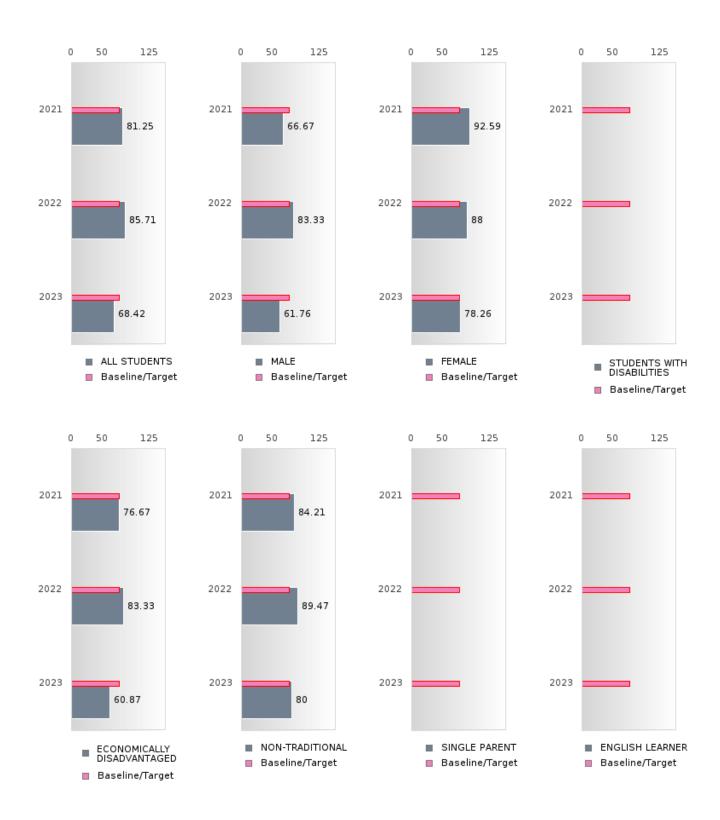

#### PERFORMANCE MEASURE SCORES FOR CONCENTRATORS ONLY

| PERFORMANCE       |       | DIST  | TRICT SCO | DRE   |       | STATE SCORE |       |       |       |       |  |  |
|-------------------|-------|-------|-----------|-------|-------|-------------|-------|-------|-------|-------|--|--|
| MEASURES          | 2019  | 2020  | 2021      | 2022  | 2023  | 2019        | 2020  | 2021  | 2022  | 2023  |  |  |
| 3S1: POST-PROGRAM |       |       | 81.25     | 85.71 | 68.42 |             |       | 81.92 | 81.38 | 82.78 |  |  |
| PLACEMENT         |       |       |           |       |       |             |       |       |       |       |  |  |
|                   |       |       |           |       |       |             |       |       |       |       |  |  |
| 4S1: NON-         | 39.25 | 32.56 | 33.63     | 46.55 | 53.85 | 31.31       | 31.34 | 30.03 | 43.00 | 39.14 |  |  |
| TRADITIONAL       |       |       |           |       |       |             |       |       |       |       |  |  |
| PROGRAM           |       |       |           |       |       |             |       |       |       |       |  |  |
| CONCENTRATION     |       |       |           |       |       |             |       |       |       |       |  |  |
| 5S1: INDUSTRY     |       |       | 5.88      | 57.89 | 92.86 |             |       | 14.46 | 47.36 | 55.22 |  |  |
| CERTIFICATIONS    |       |       |           |       |       |             |       |       |       |       |  |  |
|                   |       |       |           |       |       |             |       |       |       |       |  |  |