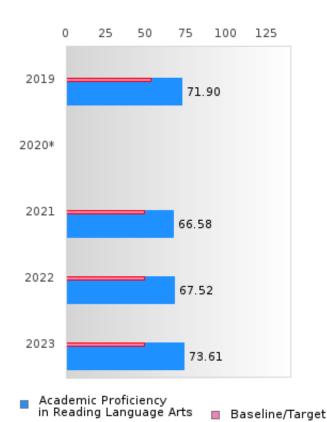

#### ACADEMIC PROFICIENCY SCORE IN READING LANGUAGE ARTS

| YEAR  | SCORE | BASELINE/<br>TARGET | N   |
|-------|-------|---------------------|-----|
| 2019  | 71.90 | 52.78               | 112 |
| 2020* |       | 53.03               |     |
| 2021  | 66.58 | 48.45               | 117 |
| 2022  | 67.52 | 48.7                | 121 |
| 2023  | 73.61 | 48.95               | 91  |

N: Number of Concentrators with Test Scores Included in the Score