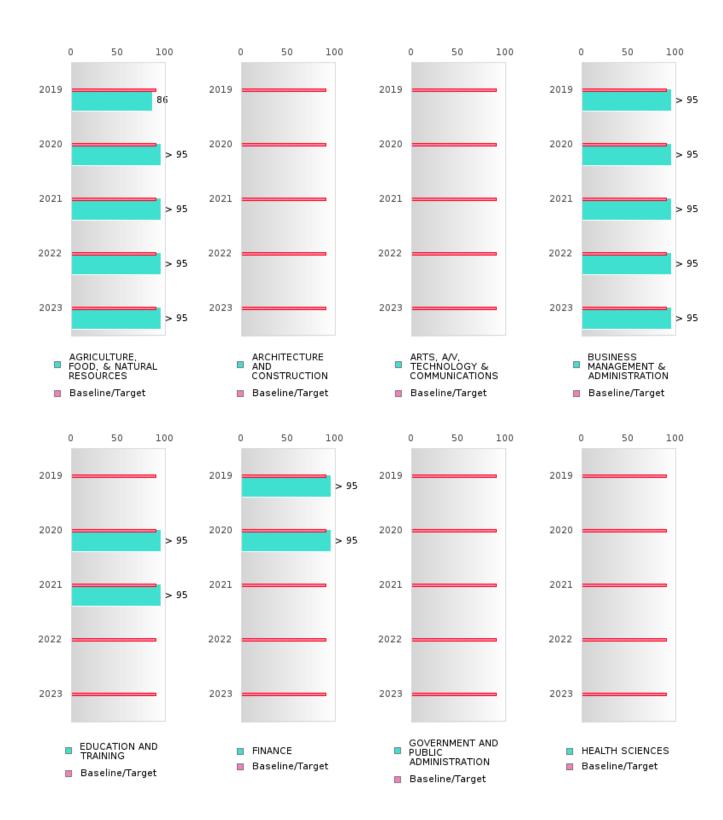

### FOUR-YEAR ADJUSTED GRADUATION RATE BY CLUSTER

| RACE               |        | 2019 |        |        | 2020  |        |        | 2021  |        |        | 2022 |        |        | 2023 |        |
|--------------------|--------|------|--------|--------|-------|--------|--------|-------|--------|--------|------|--------|--------|------|--------|
|                    | Score  | N    | Target | Score  | N     | Target | Score  | N     | Target | Score  | N    | Target | Score  | N    | Target |
|                    |        |      | FO     | UR-YEA | R ADJ | USTED  | COHOR' | ΓGRAI | DUATIO | N RATE | E    |        |        |      |        |
| AGRICULTUR         | > 95   | RV   | 87.18  | > 95   | RV    | 87.18  | > 95   | RV    | 87.18  | > 95   | RV   | 87.18  | 94.00  | RV   | 87.18  |
| E, FOOD, &         |        |      |        |        |       |        |        |       |        |        |      |        |        |      |        |
| NATURAL            |        |      |        |        |       |        |        |       |        |        |      |        |        |      |        |
| RESOURCES          |        |      |        |        |       |        |        |       |        |        |      |        |        |      |        |
| ARCHITECTU         |        |      | 87.18  |        |       | 87.18  |        |       | 87.18  |        |      | 87.18  |        |      | 87.18  |
| RE AND CONS        |        |      |        |        |       |        |        |       |        |        |      |        |        |      |        |
| TRUCTION           |        |      |        |        |       |        |        |       |        |        |      |        |        |      |        |
| ARTS, A/V,         |        |      | 87.18  |        |       | 87.18  |        |       | 87.18  | N < 10 | < 10 | 87.18  |        |      | 87.18  |
| TECHNOLOGY         |        |      |        |        |       |        |        |       |        |        |      |        |        |      |        |
| & COMMUNIC         |        |      |        |        |       |        |        |       |        |        |      |        |        |      |        |
| ATIONS             |        |      |        |        |       |        |        |       |        |        |      |        |        |      |        |
| <b>BUSINESS MA</b> | > 95   | RV   | 87.18  | > 95   | RV    | 87.18  | > 95   | RV    | 87.18  | > 95   | RV   | 87.18  | > 95   | RV   | 87.18  |
| NAGEMENT &         |        |      |        |        |       |        |        |       |        |        |      |        |        |      |        |
| ADMINISTRAT        |        |      |        |        |       |        |        |       |        |        |      |        |        |      |        |
| ION                |        |      |        |        |       |        |        |       |        |        |      |        |        |      |        |
| EDUCATION          | > 95   | RV   | 87.18  | > 95   | RV    | 87.18  | N < 10 | < 10  | 87.18  |        |      | 87.18  |        |      | 87.18  |
| AND                |        |      |        |        |       |        |        |       |        |        |      |        |        |      |        |
| TRAINING           |        |      |        |        |       |        |        |       |        |        |      |        |        |      |        |
| FINANCE            | > 95   | RV   | 87.18  | N < 10 | < 10  | 87.18  | N < 10 | < 10  | 87.18  | N < 10 | < 10 | 87.18  | > 95   | RV   | 87.18  |
| GOVERNMEN          |        |      | 87.18  |        |       | 87.18  |        |       | 87.18  |        |      | 87.18  |        |      | 87.18  |
| T AND PUBLIC       |        |      |        |        |       |        |        |       |        |        |      |        |        |      |        |
| ADMINISTRAT        |        |      |        |        |       |        |        |       |        |        |      |        |        |      |        |
| ION                |        |      |        |        |       |        |        |       |        |        |      |        |        |      |        |
| HEALTH             |        |      | 87.18  |        |       | 87.18  |        |       | 87.18  |        |      | 87.18  |        |      | 87.18  |
| SCIENCES           |        |      |        |        |       |        |        |       |        |        |      |        |        |      |        |
| HOSPITALITY        | > 95   | RV   | 87.18  | > 95   | RV    | 87.18  | 93.00  | RV    | 87.18  | > 95   | RV   | 87.18  | > 95   | RV   | 87.18  |
| & TOURISM          |        |      |        |        |       |        |        |       |        |        |      |        |        |      |        |
| HUMAN              | > 95   | RV   | 87.18  | > 95   | RV    | 87.18  | 95.00  | RV    | 87.18  | > 95   | RV   | 87.18  | 93.00  | RV   | 87.18  |
| SERVICES           |        |      |        |        |       |        |        |       |        |        |      |        |        |      |        |
| INFORMATIO         | > 95   | RV   | 87.18  | N < 10 | < 10  | 87.18  | N < 10 | < 10  | 87.18  | > 95   | RV   | 87.18  | N < 10 | < 10 | 87.18  |
| N                  |        |      |        |        |       |        |        |       |        |        |      |        |        |      |        |
| TECHNOLOGY         |        |      |        |        |       |        |        |       |        |        |      |        |        |      |        |
| LAW, PUBLIC        |        |      | 87.18  |        |       | 87.18  |        |       | 87.18  |        |      | 87.18  |        |      | 87.18  |
| SAFETY,            |        |      |        |        |       |        |        |       |        |        |      |        |        |      |        |
| CORRECTION         |        |      |        |        |       |        |        |       |        |        |      |        |        |      |        |
| S, AND             |        |      |        |        |       |        |        |       |        |        |      |        |        |      |        |
| SECURITY           |        |      |        |        |       |        |        |       |        |        |      |        |        |      |        |
| MANUFACTU          |        |      | 87.18  |        |       | 87.18  |        |       | 87.18  |        |      | 87.18  |        |      | 87.18  |
| RING               |        |      |        |        |       |        |        |       |        |        |      |        |        |      |        |
| MARKETING          | > 95   | RV   |        | N < 10 | < 10  |        | N < 10 | < 10  | 87.18  | > 95   | RV   |        | N < 10 | < 10 | 87.18  |
| STEM               |        |      | 87.18  |        |       | 87.18  |        |       | 87.18  |        |      | 87.18  |        |      | 87.18  |
|                    | N < 10 | < 10 | 87.18  | N < 10 | < 10  | 87.18  | > 95   | RV    | 87.18  | > 95   | RV   | 87.18  | > 95   | RV   | 87.18  |
| TION, DISTRIB      |        |      |        |        |       |        |        |       |        |        |      |        |        |      |        |
| UTION, &           |        |      |        |        |       |        |        |       |        |        |      |        |        |      |        |
| LOGISTICS          |        |      |        |        |       |        |        |       |        |        |      |        |        |      |        |

#### FIVE-YEAR EXTENDED ADJUSTED GRADUATION RATE BY CLUSTER

| RACE          |        | 2019 |           |        | 2020   |        |        | 2021  |         |        | 2022 |         |        | 2023  |         |
|---------------|--------|------|-----------|--------|--------|--------|--------|-------|---------|--------|------|---------|--------|-------|---------|
| TereE         | Score  | N    | Target    | Score  | N 2020 | Target | Score  | N     | Target  | Score  | N    | Target  | Score  | N     | Target  |
|               | Deore  |      | IVE-YE    |        | ENDEL  |        |        | DHORT |         | JATION |      | Turget  | Beore  | - ' ' | Turget  |
| AGRICULTUR    | 86.00  | RV   | 90.4      | > 95   | RV     | 90.4   | > 95   | RV    | 90.4    | > 95   | RV   | 90.4    | > 95   | RV    | 90.4    |
| E, FOOD, &    |        |      |           |        |        | 7 411  |        |       | 7 411   |        |      |         |        |       |         |
| NATURAL       |        |      |           |        |        |        |        |       |         |        |      |         |        |       |         |
| RESOURCES     |        |      |           |        |        |        |        |       |         |        |      |         |        |       |         |
| ARCHITECTU    |        |      | 90.4      |        |        | 90.4   |        |       | 90.4    |        |      | 90.4    |        |       | 90.4    |
| RE AND CONS   |        |      | , , , , , |        |        | 70     |        |       |         |        |      | , , , , |        |       | , , , , |
| TRUCTION      |        |      |           |        |        |        |        |       |         |        |      |         |        |       |         |
| ARTS, A/V,    |        |      | 90.4      |        |        | 90.4   |        |       | 90.4    |        |      | 90.4    | N < 10 | < 10  | 90.4    |
| TECHNOLOGY    |        |      | , , , ,   |        |        | 70     |        |       | , , , , |        |      | , , , , | 1, 110 | 110   | , , , , |
| & COMMUNIC    |        |      |           |        |        |        |        |       |         |        |      |         |        |       |         |
| ATIONS        |        |      |           |        |        |        |        |       |         |        |      |         |        |       |         |
| BUSINESS MA   | > 95   | RV   | 90.4      | > 95   | RV     | 90.4   | > 95   | RV    | 90.4    | > 95   | RV   | 90.4    | > 95   | RV    | 90.4    |
| NAGEMENT &    | , , ,  | 10,  | , , , , , | - >0   | 11,    | 70     | , , ,  | 10,   | 70      |        | 10,  | 7011    |        | 11,   | , , , , |
| ADMINISTRAT   |        |      |           |        |        |        |        |       |         |        |      |         |        |       |         |
| ION           |        |      |           |        |        |        |        |       |         |        |      |         |        |       |         |
| EDUCATION     | N < 10 | < 10 | 90.4      | > 95   | RV     | 90.4   | > 95   | RV    | 90.4    | N < 10 | < 10 | 90.4    |        |       | 90.4    |
| AND           | 11 110 | 110  | , , , ,   | 7 70   | 11,    | 70     | , , ,  | 10,   | 70      | 1, 110 | 110  | , , , , |        |       | , , , , |
| TRAINING      |        |      |           |        |        |        |        |       |         |        |      |         |        |       |         |
| FINANCE       | > 95   | RV   | 90.4      | > 95   | RV     | 90.4   | N < 10 | < 10  | 90.4    | N < 10 | < 10 | 90.4    | N < 10 | < 10  | 90.4    |
| GOVERNMEN     | 7 70   | 10,  | 90.4      | 7 70   | 111    | 90.4   | 11 110 | 110   | 90.4    | 1, 110 | 110  | 90.4    | 11 110 | 110   | 90.4    |
| T AND PUBLIC  |        |      |           |        |        | 7 411  |        |       | 7 411   |        |      |         |        |       |         |
| ADMINISTRAT   |        |      |           |        |        |        |        |       |         |        |      |         |        |       |         |
| ION           |        |      |           |        |        |        |        |       |         |        |      |         |        |       |         |
| HEALTH        |        |      | 90.4      |        |        | 90.4   |        |       | 90.4    |        |      | 90.4    |        |       | 90.4    |
| SCIENCES      |        |      |           |        |        |        |        |       |         |        |      |         |        |       |         |
| HOSPITALITY   | > 95   | RV   | 90.4      | > 95   | RV     | 90.4   | > 95   | RV    | 90.4    | 93.00  | RV   | 90.4    | > 95   | RV    | 90.4    |
| & TOURISM     |        |      |           |        |        |        |        |       |         |        |      |         |        |       |         |
| HUMAN         | > 95   | RV   | 90.4      | > 95   | RV     | 90.4   | > 95   | RV    | 90.4    | 95.00  | RV   | 90.4    | > 95   | RV    | 90.4    |
| SERVICES      |        |      |           |        |        |        |        |       |         |        |      |         |        |       |         |
| INFORMATIO    | > 95   | RV   | 90.4      | > 95   | RV     | 90.4   | N < 10 | < 10  | 90.4    | N < 10 | < 10 | 90.4    | > 95   | RV    | 90.4    |
| N             |        |      |           |        |        |        |        |       |         |        |      |         |        |       |         |
| TECHNOLOGY    |        |      |           |        |        |        |        |       |         |        |      |         |        |       |         |
| LAW, PUBLIC   |        |      | 90.4      |        |        | 90.4   |        |       | 90.4    |        |      | 90.4    |        |       | 90.4    |
| SAFETY,       |        |      |           |        |        |        |        |       |         |        |      |         |        |       |         |
| CORRECTION    |        |      |           |        |        |        |        |       |         |        |      |         |        |       |         |
| S, AND        |        |      |           |        |        |        |        |       |         |        |      |         |        |       |         |
| SECURITY      |        |      |           |        |        |        |        |       |         |        |      |         |        |       |         |
| MANUFACTU     |        |      | 90.4      |        |        | 90.4   |        |       | 90.4    |        |      | 90.4    |        |       | 90.4    |
| RING          |        |      |           |        |        |        |        |       |         |        |      |         |        |       |         |
| MARKETING     | > 95   | RV   | 90.4      | > 95   | RV     | 90.4   | N < 10 | < 10  | 90.4    | N < 10 | < 10 | 90.4    | > 95   | RV    | 90.4    |
| STEM          |        |      | 90.4      |        |        | 90.4   |        |       | 90.4    |        |      | 90.4    |        |       | 90.4    |
| TRANSPORTA    |        |      | 90.4      | N < 10 | < 10   | 90.4   | N < 10 | < 10  | 90.4    | > 95   | RV   | 90.4    | > 95   | RV    | 90.4    |
| TION, DISTRIB |        |      |           |        |        |        |        |       |         |        |      |         |        |       |         |
| UTION, &      |        |      |           |        |        |        |        |       |         |        |      |         |        |       |         |
| LOGISTICS     |        |      |           |        |        |        |        |       |         |        |      |         |        |       |         |