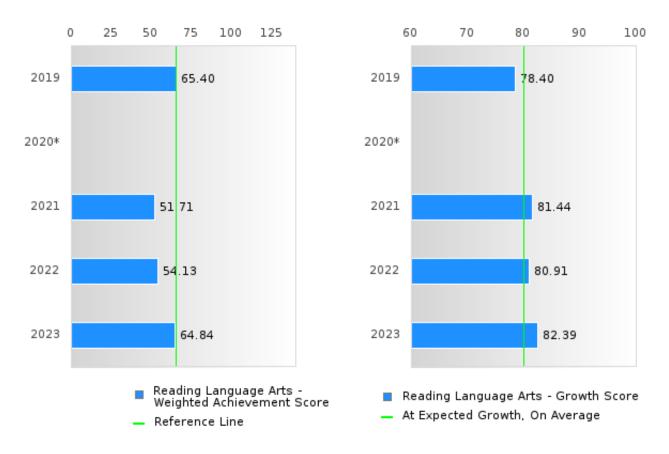

#### ACADEMIC PROFICIENCY SCORE IN READING LANGUAGE ARTS

| YEAR  | SCORE | BASELINE/<br>TARGET | N   |
|-------|-------|---------------------|-----|
| 2019  | 71.90 | 52.78               | 112 |
| 2020* |       | 53.03               |     |
| 2021  | 66.58 | 48.45               | 117 |
| 2022  | 67.52 | 48.7                | 121 |
| 2023  | 73.61 | 48.95               | 91  |