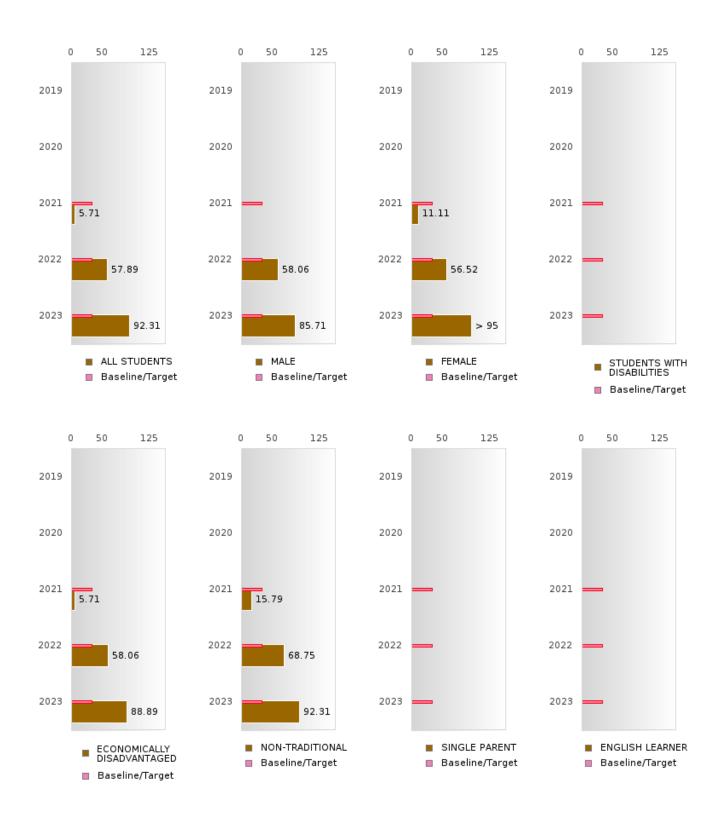

#### PERFORMANCE MEASURE SCORES FOR CONCENTRATORS ONLY

| PERFORMANCE       |       | DIST  | TRICT SCO | DRE   |       | STATE SCORE |       |       |       |       |  |  |
|-------------------|-------|-------|-----------|-------|-------|-------------|-------|-------|-------|-------|--|--|
| MEASURES          | 2019  | 2020  | 2021      | 2022  | 2023  | 2019        | 2020  | 2021  | 2022  | 2023  |  |  |
| 3S1: POST-PROGRAM |       |       | 81.25     | 85.71 | 68.42 |             |       | 81.92 | 81.38 | 82.78 |  |  |
| PLACEMENT         |       |       |           |       |       |             |       |       |       |       |  |  |
|                   |       |       |           |       |       |             |       |       |       |       |  |  |
| 4S1: NON-         | 39.25 | 32.56 | 33.63     | 46.55 | 53.85 | 31.31       | 31.34 | 30.03 | 43.00 | 39.14 |  |  |
| TRADITIONAL       |       |       |           |       |       |             |       |       |       |       |  |  |
| PROGRAM           |       |       |           |       |       |             |       |       |       |       |  |  |
| CONCENTRATION     |       |       |           |       |       |             |       |       |       |       |  |  |
| 5S1: INDUSTRY     |       |       | 5.88      | 57.89 | 92.86 |             |       | 14.46 | 47.36 | 55.22 |  |  |
| CERTIFICATIONS    |       |       |           |       |       |             |       |       |       |       |  |  |
|                   |       |       |           |       |       |             |       |       |       |       |  |  |

#### GRADUATION RATE BY SPECIAL POPULATION

| RACE                       |        | 2019 |        |        | 2020  |        |         | 2021  |        |         | 2022 |        |        | 2023 |        |
|----------------------------|--------|------|--------|--------|-------|--------|---------|-------|--------|---------|------|--------|--------|------|--------|
|                            | Score  | N    | Target | Score  | N     | Target | Score   | N     | Target | Score   | N    | Target | Score  | N    | Target |
|                            |        |      | FO     | UR-YEA | R ADJ | USTED  | COHOR'  | ΓGRAI | DUATIO | ON RATE | 3    |        |        |      |        |
| All Students               | > 95   | RV   | 87.18  | > 95   | RV    | 87.18  | > 95    | RV    | 87.18  | > 95    | RV   | 87.18  | > 95   | RV   | 87.18  |
| Male                       | > 95   | RV   | 87.18  | > 95   | RV    | 87.18  | > 95    | RV    | 87.18  | > 95    | RV   | 87.18  | 92.31  | RV   | 87.18  |
| Female                     | > 95   | RV   | 87.18  | > 95   | RV    | 87.18  | > 95    | RV    | 87.18  | > 95    | RV   | 87.18  | > 95   | RV   | 87.18  |
| Students with Disabilities | N < 10 | < 10 | 87.18  | N < 10 | < 10  | 87.18  | N < 10  | < 10  | 87.18  | N < 10  | < 10 | 87.18  | N < 10 | < 10 | 87.18  |
| Economically Disadvantaged | > 95   | RV   | 87.18  | > 95   | RV    | 87.18  | > 95    | RV    | 87.18  | > 95    | RV   | 87.18  | 88.89  | RV   | 87.18  |
| Non-traditional            | > 95   | RV   | 87.18  | > 95   | RV    | 87.18  | > 95    | RV    | 87.18  | > 95    | RV   | 87.18  | > 95   | RV   | 87.18  |
| Single Parent              |        |      | 87.18  |        |       | 87.18  |         |       | 87.18  |         |      | 87.18  |        |      | 87.18  |
| English Learner            |        |      | 87.18  |        |       | 87.18  |         |       | 87.18  |         |      | 87.18  |        |      | 87.18  |
| Homeless                   | N < 10 | < 10 | 87.18  | N < 10 | < 10  | 87.18  |         |       | 87.18  | N < 10  | < 10 | 87.18  |        |      | 87.18  |
| Foster Care                | N < 10 | < 10 | 87.18  | N < 10 | < 10  | 87.18  |         |       | 87.18  |         |      | 87.18  |        |      | 87.18  |
| Military                   |        |      | 87.18  |        |       | 87.18  |         |       | 87.18  |         |      | 87.18  |        |      | 87.18  |
| Dependent                  |        |      |        |        |       |        |         |       |        |         |      |        |        |      |        |
| Migrant                    |        |      | 87.18  |        |       | 87.18  |         |       | 87.18  |         |      | 87.18  |        |      | 87.18  |
|                            |        | F    |        | AR EXT |       |        | STED CO | DHORT |        | JATION  | RATE |        |        |      |        |
| All Students               | 91.38  | RV   | 90.4   | > 95   | RV    | 90.4   | > 95    | RV    | 90.4   | > 95    | RV   | 90.4   | > 95   | RV   | 90.4   |
| Male                       | 81.48  | RV   | 90.4   | > 95   | RV    | 90.4   | > 95    | RV    | 90.4   | > 95    | RV   | 90.4   | > 95   | RV   | 90.4   |
| Female                     | > 95   | RV   | 90.4   | > 95   | RV    | 90.4   | > 95    | RV    | 90.4   | > 95    | RV   | 90.4   | > 95   | RV   | 90.4   |
| Students with Disabilities | > 95   | RV   | 90.4   | > 95   | RV    | 90.4   | N < 10  | < 10  | 90.4   | N < 10  | < 10 | 90.4   | N < 10 | < 10 | 90.4   |
| Economically Disadvantaged | 90.48  | RV   | 90.4   | > 95   | RV    | 90.4   | > 95    | RV    | 90.4   | > 95    | RV   | 90.4   | > 95   | RV   | 90.4   |
| Non-traditional            |        |      | 90.4   | > 95   | RV    | 90.4   | > 95    | RV    | 90.4   | > 95    | RV   | 90.4   | > 95   | RV   | 90.4   |
| Single Parent              |        |      | 90.4   |        |       | 90.4   |         |       | 90.4   |         |      | 90.4   |        |      | 90.4   |
| English Learner            |        |      | 90.4   |        |       | 90.4   |         |       | 90.4   |         |      | 90.4   |        |      | 90.4   |
| Homeless                   | N < 10 | < 10 | 90.4   | N < 10 | < 10  | 90.4   | N < 10  | < 10  | 90.4   |         |      | 90.4   | N < 10 | < 10 | 90.4   |
| Foster Care                |        |      | 90.4   | N < 10 | < 10  | 90.4   | N < 10  | < 10  | 90.4   |         |      | 90.4   |        |      | 90.4   |
| Military                   |        |      | 90.4   |        |       | 90.4   |         |       | 90.4   |         |      | 90.4   |        |      | 90.4   |
| Dependent                  |        |      |        |        |       |        |         |       |        |         |      |        |        |      |        |
| Migrant                    |        |      | 90.4   |        |       | 90.4   |         |       | 90.4   |         |      | 90.4   |        |      | 90.4   |