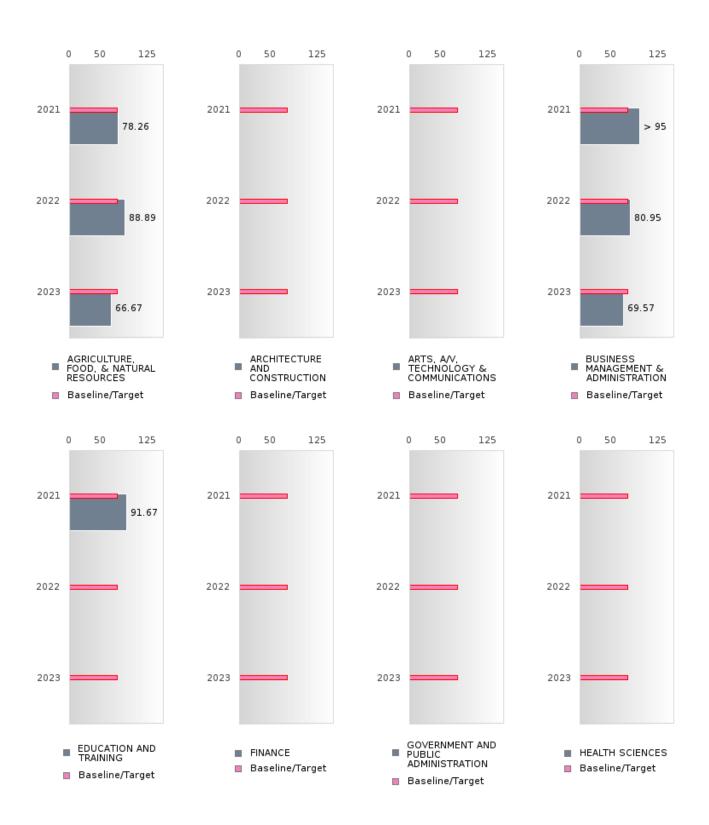

### BERGMAN SCHOOL DISTRICT

### FOUR-YEAR ADJUSTED GRADUATION RATE BY CLUSTER

| RACE               |        | 2019 |        |        | 2020  |        |        | 2021  |        |        | 2022 |        |        | 2023 |        |
|--------------------|--------|------|--------|--------|-------|--------|--------|-------|--------|--------|------|--------|--------|------|--------|
|                    | Score  | N    | Target | Score  | N     | Target | Score  | N     | Target | Score  | N    | Target | Score  | N    | Target |
|                    |        |      | FO     | UR-YEA | R ADJ | USTED  | COHOR' | ΓGRAI | DUATIO | N RATE | E    |        |        |      |        |
| AGRICULTUR         | > 95   | RV   | 87.18  | > 95   | RV    | 87.18  | > 95   | RV    | 87.18  | > 95   | RV   | 87.18  | 94.00  | RV   | 87.18  |
| E, FOOD, &         |        |      |        |        |       |        |        |       |        |        |      |        |        |      |        |
| NATURAL            |        |      |        |        |       |        |        |       |        |        |      |        |        |      |        |
| RESOURCES          |        |      |        |        |       |        |        |       |        |        |      |        |        |      |        |
| ARCHITECTU         |        |      | 87.18  |        |       | 87.18  |        |       | 87.18  |        |      | 87.18  |        |      | 87.18  |
| RE AND CONS        |        |      |        |        |       |        |        |       |        |        |      |        |        |      |        |
| TRUCTION           |        |      |        |        |       |        |        |       |        |        |      |        |        |      |        |
| ARTS, A/V,         |        |      | 87.18  |        |       | 87.18  |        |       | 87.18  | N < 10 | < 10 | 87.18  |        |      | 87.18  |
| TECHNOLOGY         |        |      |        |        |       |        |        |       |        |        |      |        |        |      |        |
| & COMMUNIC         |        |      |        |        |       |        |        |       |        |        |      |        |        |      |        |
| ATIONS             |        |      |        |        |       |        |        |       |        |        |      |        |        |      |        |
| <b>BUSINESS MA</b> | > 95   | RV   | 87.18  | > 95   | RV    | 87.18  | > 95   | RV    | 87.18  | > 95   | RV   | 87.18  | > 95   | RV   | 87.18  |
| NAGEMENT &         |        |      |        |        |       |        |        |       |        |        |      |        |        |      |        |
| ADMINISTRAT        |        |      |        |        |       |        |        |       |        |        |      |        |        |      |        |
| ION                |        |      |        |        |       |        |        |       |        |        |      |        |        |      |        |
| EDUCATION          | > 95   | RV   | 87.18  | > 95   | RV    | 87.18  | N < 10 | < 10  | 87.18  |        |      | 87.18  |        |      | 87.18  |
| AND                |        |      |        |        |       |        |        |       |        |        |      |        |        |      |        |
| TRAINING           |        |      |        |        |       |        |        |       |        |        |      |        |        |      |        |
| FINANCE            | > 95   | RV   | 87.18  | N < 10 | < 10  | 87.18  | N < 10 | < 10  | 87.18  | N < 10 | < 10 | 87.18  | > 95   | RV   | 87.18  |
| GOVERNMEN          |        |      | 87.18  |        |       | 87.18  |        |       | 87.18  |        |      | 87.18  |        |      | 87.18  |
| T AND PUBLIC       |        |      |        |        |       |        |        |       |        |        |      |        |        |      |        |
| ADMINISTRAT        |        |      |        |        |       |        |        |       |        |        |      |        |        |      |        |
| ION                |        |      |        |        |       |        |        |       |        |        |      |        |        |      |        |
| HEALTH             |        |      | 87.18  |        |       | 87.18  |        |       | 87.18  |        |      | 87.18  |        |      | 87.18  |
| SCIENCES           |        |      |        |        |       |        |        |       |        |        |      |        |        |      |        |
| HOSPITALITY        | > 95   | RV   | 87.18  | > 95   | RV    | 87.18  | 93.00  | RV    | 87.18  | > 95   | RV   | 87.18  | > 95   | RV   | 87.18  |
| & TOURISM          |        |      |        |        |       |        |        |       |        |        |      |        |        |      |        |
| HUMAN              | > 95   | RV   | 87.18  | > 95   | RV    | 87.18  | 95.00  | RV    | 87.18  | > 95   | RV   | 87.18  | 93.00  | RV   | 87.18  |
| SERVICES           |        |      |        |        |       |        |        |       |        |        |      |        |        |      |        |
| INFORMATIO         | > 95   | RV   | 87.18  | N < 10 | < 10  | 87.18  | N < 10 | < 10  | 87.18  | > 95   | RV   | 87.18  | N < 10 | < 10 | 87.18  |
| N                  |        |      |        |        |       |        |        |       |        |        |      |        |        |      |        |
| TECHNOLOGY         |        |      |        |        |       |        |        |       |        |        |      |        |        |      |        |
| LAW, PUBLIC        |        |      | 87.18  |        |       | 87.18  |        |       | 87.18  |        |      | 87.18  |        |      | 87.18  |
| SAFETY,            |        |      |        |        |       |        |        |       |        |        |      |        |        |      |        |
| CORRECTION         |        |      |        |        |       |        |        |       |        |        |      |        |        |      |        |
| S, AND             |        |      |        |        |       |        |        |       |        |        |      |        |        |      |        |
| SECURITY           |        |      |        |        |       |        |        |       |        |        |      |        |        |      |        |
| MANUFACTU          |        |      | 87.18  |        |       | 87.18  |        |       | 87.18  |        |      | 87.18  |        |      | 87.18  |
| RING               |        |      |        |        |       |        |        |       |        |        |      |        |        |      |        |
| MARKETING          | > 95   | RV   |        | N < 10 | < 10  |        | N < 10 | < 10  | 87.18  | > 95   | RV   |        | N < 10 | < 10 | 87.18  |
| STEM               |        |      | 87.18  |        |       | 87.18  |        |       | 87.18  |        |      | 87.18  |        |      | 87.18  |
|                    | N < 10 | < 10 | 87.18  | N < 10 | < 10  | 87.18  | > 95   | RV    | 87.18  | > 95   | RV   | 87.18  | > 95   | RV   | 87.18  |
| TION, DISTRIB      |        |      |        |        |       |        |        |       |        |        |      |        |        |      |        |
| UTION, &           |        |      |        |        |       |        |        |       |        |        |      |        |        |      |        |
| LOGISTICS          |        |      |        |        |       |        |        |       |        |        |      |        |        |      |        |