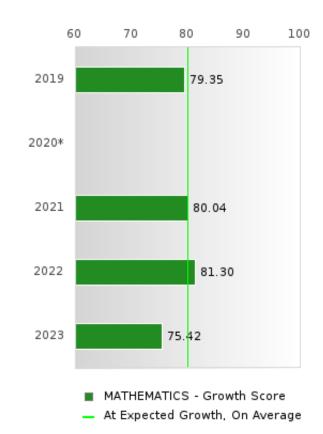

----|-----------------------------|----|
| 2019  | 65.40                            | 112 | 78.40                       | 30 |
| 2020* |                                  |     |                             |    |
| 2021  | 51.71                            | 117 | 81.44                       | 24 |
| 2022  | 54.13                            | 121 | 80.91                       | 27 |
| 2023  | 64.84                            | 91  | 82.39                       | 20 |

N: Number of Concentrators Included in Score

BERGMAN SCHOOL DISTRICT Page 51/107 Table of Contents

<sup>\*</sup>State-required academic achievement tests were waived in 2020 due to COVID19.

### BERGMAN SCHOOL DISTRICT

## BREAKDOWN OF ACADEMIC PROFICIENCY SCORE IN MATHEMATICS: WEIGHTED ACHIEVEMENT AND VALUE-ADDED GROWTH





| YEAR  | WEIGHTED<br>ACHIEVEMENT<br>SCORE | N   | VALUE-ADDED<br>GROWTH SCORE | N  |
|-------|----------------------------------|-----|-----------------------------|----|
| 2019  | 54.46                            | 112 | 79.35                       | 30 |
| 2020* |                                  |     |                             |    |
| 2021  | 50.00                            | 117 | 80.04                       | 24 |
| 2022  | 49.59                            | 121 | 81.30                       | 27 |
| 2023  | 51.10                            | 91  | 75.42                       | 20 |

N: Number of Concentrators Included in Score

BERGMAN SCHOOL DISTRICT Page 52/107 Table of Contents

<sup>\*</sup>State-required academic achievement tests were waived in 2020 due to COVID19.

##