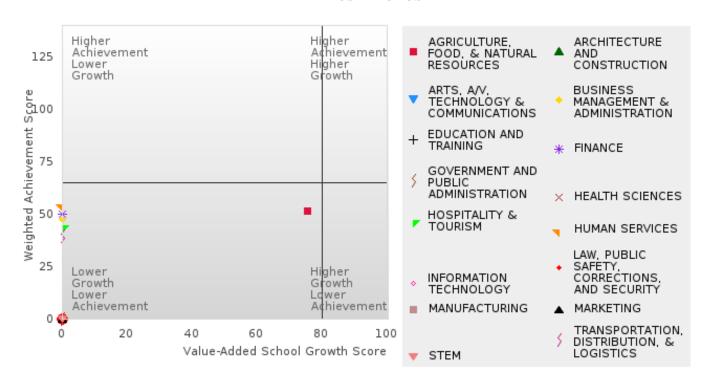

#### BERGMAN SCHOOL DISTRICT

### CONSORTIUM FIVE-YEAR EXTENDED ADJUSTED COHORT GRADUATION RATE BY CLUSTER

BERGMAN SCHOOL DISTRICT