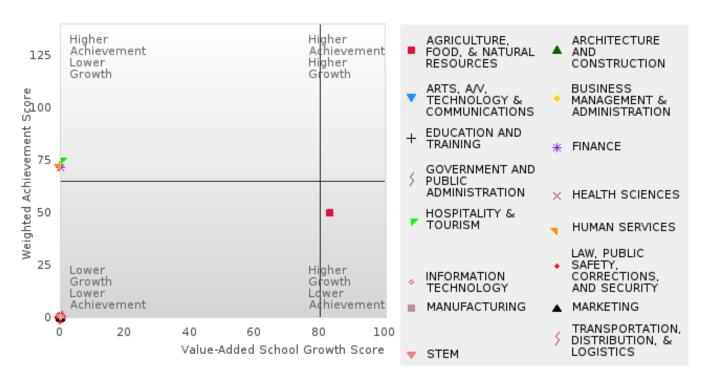

#### CONSORTIUM FOUR-YEAR ADJUSTED COHORT GRADUATION RATE BY CLUSTER

#### BERGMAN SCHOOL DISTRICT

#### CONSORTIUM FOUR-YEAR ADJUSTED COHORT GRADUATION RATE BY CLUSTER

BERGMAN SCHOOL DISTRICT Page 20/107 Table of Contents