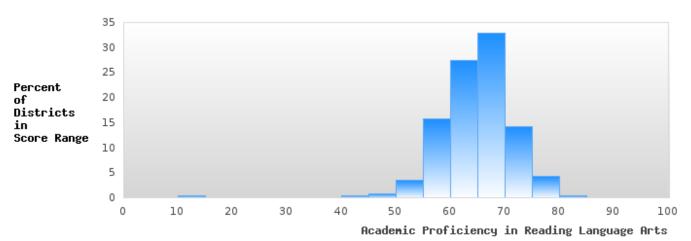

#### ACADEMIC PROFICIENCY SCORE IN READING LANGUAGE ARTS

| YEAR  | SCORE | BASELINE/<br>TARGET | N   |
|-------|-------|---------------------|-----|
| 2019  | 71.90 | 52.78               | 112 |
| 2020* |       | 53.03               |     |
| 2021  | 66.58 | 48.45               | 117 |
| 2022  | 67.52 | 48.7                | 121 |
| 2023  | 73.61 | 48.95               | 91  |

### DISTRIBUTION OF DISTRICT SCORES FOR ACADEMIC PROFICIENCY IN READING LANGUAGE ARTS

BERGMAN SCHOOL DISTRICT Page 26/107 Table of Contents

<sup>\*</sup>State-required academic achievement tests were waived in 2020 due to COVID19.