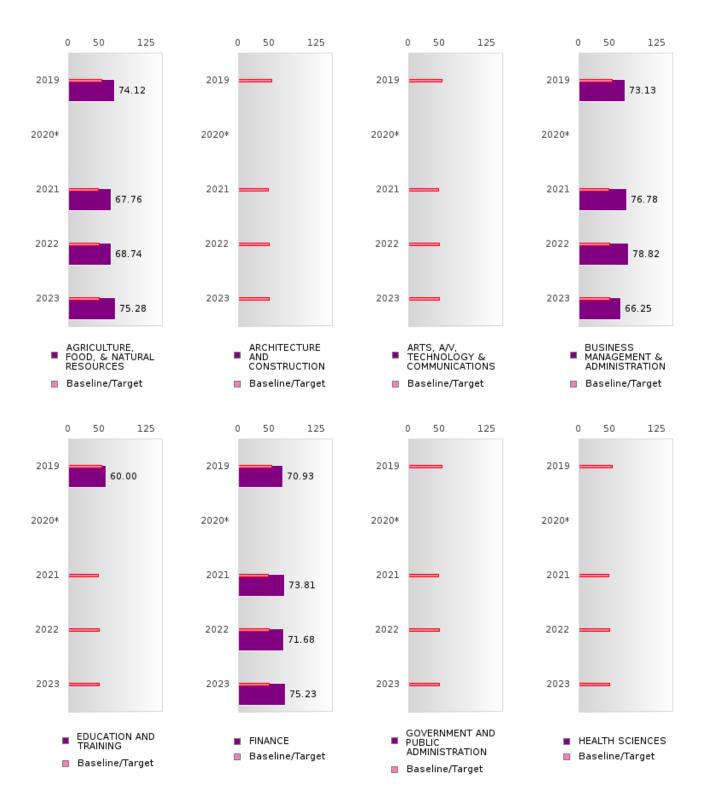

### BERGMAN SCHOOL DISTRICT

### ACADEMIC PROFICIENCY SCORE TABLE BY MATHEMATICS AND CLUSTER

|                   |        |      | ricibi | ICI S |       | IADI      |         |      | ואועולוו | i CS A. |      | 7081E  |         | 2022 |        |
|-------------------|--------|------|--------|-------|-------|-----------|---------|------|----------|---------|------|--------|---------|------|--------|
| RACE              |        | 2019 | I 5    |       | 2020* | l         |         | 2021 | lm .     |         | 2022 | Im .   |         | 2023 | lm .   |
|                   | Score  | N    | Base   | Score | N     | Target    | Score   | N    | Target   | Score   | N    | Target | Score   | N    | Target |
|                   |        |      | line   |       |       | )<br>NAAT | HEN (AT | ICC  |          |         |      |        |         |      |        |
| ACDICIII TUD      | 66.20  | 61   | 16.15  |       |       |           | HEMAT   |      | 42.27    | 64.52   | 60   | 42.52  | 62.41   | 20   | 42.77  |
| AGRICULTUR        | 66.20  | 64   | 46.45  |       |       | 46.7      | 62.14   | 69   | 42.27    | 64.53   | 60   | 42.52  | 63.41   | 39   | 42.77  |
| E, FOOD, &        |        |      |        |       |       |           |         |      |          |         |      |        |         |      |        |
| NATURAL           |        |      |        |       |       |           |         |      |          |         |      |        |         |      |        |
| RESOURCES         | N - 10 | z 10 | 16 15  |       |       | 16.7      | N - 10  | - 10 | 42.27    | N - 10  | - 10 | 42.52  | N < 10  | - 10 | 42.77  |
| ARCHITECTU        | N < 10 | < 10 | 46.45  |       |       | 46.7      | N < 10  | < 10 | 42.27    | N < 10  | < 10 | 42.52  | N < 10  | < 10 | 42.77  |
| RE AND CONS       |        |      |        |       |       |           |         |      |          |         |      |        |         |      |        |
| TRUCTION          | N < 10 | z 10 | 16 15  |       |       | 46.7      | N < 10  | z 10 | 42.27    | N < 10  | - 10 | 12.52  | N < 10  | z 10 | 42.77  |
| ARTS, A/V,        | N < 10 | < 10 | 46.45  |       |       | 40.7      | N < 10  | < 10 | 42.27    | N < 10  | < 10 | 42.32  | N < 10  | < 10 | 42.77  |
| TECHNOLOGY        |        |      |        |       |       |           |         |      |          |         |      |        |         |      |        |
| & COMMUNIC ATIONS |        |      |        |       |       |           |         |      |          |         |      |        |         |      |        |
| BUSINESS MA       | 65.54  | 33   | 46.45  |       |       | 46.7      | 73.72   | 41   | 42.27    | 68.32   | 41   | 42.52  | 47.50   | 20   | 42.77  |
| NAGEMENT &        | 05.54  | 33   | 40.43  |       |       | 40.7      | 13.12   | 41   | 42.27    | 08.32   | 41   | 42.32  | 47.30   | 20   | 42.77  |
| ADMINISTRAT       |        |      |        |       |       |           |         |      |          |         |      |        |         |      |        |
| ION               |        |      |        |       |       |           |         |      |          |         |      |        |         |      |        |
| EDUCATION         | 40.00  | 10   | 46.45  |       |       | 46.7      | N < 10  | < 10 | 42 27    | N < 10  | < 10 | 42 52  | N < 10  | < 10 | 42.77  |
| AND               | 40.00  | 10   | 40.43  |       |       | 40.7      | 11 < 10 | < 10 | 72,27    | 11 < 10 | < 10 | 72.32  | 11 < 10 | < 10 | 72.77  |
| TRAINING          |        |      |        |       |       |           |         |      |          |         |      |        |         |      |        |
| FINANCE           | 66.57  | 31   | 46.45  |       |       | 46.7      | 66.59   | 13   | 42.27    | 66.20   | 25   | 42.52  | 58.73   | 27   | 42.77  |
| GOVERNMEN         |        | < 10 | 46.45  |       |       | 46.7      | N < 10  | < 10 |          | N < 10  | < 10 |        | N < 10  | < 10 | 42.77  |
| T AND PUBLIC      | 11 110 | 110  |        |       |       |           | 1, 110  | 110  | ,        | 11 110  | 110  | .2.02  | 11 110  | 110  | ,      |
| ADMINISTRAT       |        |      |        |       |       |           |         |      |          |         |      |        |         |      |        |
| ION               |        |      |        |       |       |           |         |      |          |         |      |        |         |      |        |
| HEALTH            | N < 10 | < 10 | 46.45  |       |       | 46.7      | N < 10  | < 10 | 42.27    | N < 10  | < 10 | 42.52  | N < 10  | < 10 | 42.77  |
| SCIENCES          |        |      |        |       |       |           |         |      |          |         |      |        |         |      |        |
| HOSPITALITY       | 64.22  | 30   | 46.45  |       |       | 46.7      | 64.32   | 34   | 42.27    | 67.16   | 55   | 42.52  | 59.22   | 28   | 42.77  |
| & TOURISM         |        |      |        |       |       |           |         |      |          |         |      |        |         |      |        |
| HUMAN             | 64.88  | 34   | 46.45  |       |       | 46.7      | 65.06   | 30   | 42.27    | 67.07   | 31   | 42.52  | 66.85   | 23   | 42.77  |
| SERVICES          |        |      |        |       |       |           |         |      |          |         |      |        |         |      |        |
| INFORMATIO        | 63.52  | 25   | 46.45  |       |       | 46.7      | 76.45   | 23   | 42.27    | 69.38   | 28   | 42.52  | N < 10  | < 10 | 42.77  |
| N                 |        |      |        |       |       |           |         |      |          |         |      |        |         |      |        |
| TECHNOLOGY        |        |      |        |       |       |           |         |      |          |         |      |        |         |      |        |
| LAW, PUBLIC       | N < 10 | < 10 | 46.45  |       |       | 46.7      | N < 10  | < 10 | 42.27    | N < 10  | < 10 | 42.52  | N < 10  | < 10 | 42.77  |
| SAFETY,           |        |      |        |       |       |           |         |      |          |         |      |        |         |      |        |
| CORRECTION        |        |      |        |       |       |           |         |      |          |         |      |        |         |      |        |
| S, AND            |        |      |        |       |       |           |         |      |          |         |      |        |         |      |        |
| SECURITY          |        |      |        |       |       | =         |         |      |          |         |      |        |         |      |        |
| MANUFACTU         | N < 10 | < 10 | 46.45  |       |       | 46.7      | N < 10  | < 10 | 42.27    | N < 10  | < 10 | 42.52  | N < 10  | < 10 | 42.77  |
| RING              | 65.20  | 1.0  | 46.45  |       |       | 46.5      | 54.05   | 1.7  | 10.05    | 50.05   | 20   | 10.50  | NT 10   | 1.0  | 10.55  |
| MARKETING         | 65.38  | 13   | 46.45  |       |       | 46.7      | 74.37   | 17   | 42.27    | 70.25   | 30   |        | N < 10  | < 10 | 42.77  |
| STEM              | N < 10 | < 10 | 46.45  |       |       | 46.7      | N < 10  | < 10 | 42.27    | N < 10  | < 10 |        | N < 10  | < 10 | 42.77  |
| TRANSPORTA        | N < 10 | < 10 | 46.45  |       |       | 46.7      | 72.97   | 22   | 42.27    | 65.25   | 25   | 42.52  | 39.29   | 14   | 42.77  |
| TION, DISTRIB     |        |      |        |       |       |           |         |      |          |         |      |        |         |      |        |
| UTION, &          |        |      |        |       |       |           |         |      |          |         |      |        |         |      |        |
| LOGISTICS         |        |      |        |       |       |           |         |      |          |         |      |        |         |      |        |

N: Number of Concentrators with Test Scores Included in the Score

BERGMAN SCHOOL DISTRICT Page 47/107 Table of Contents

<sup>\*</sup>State-required academic achievement tests were waived in 2020 due to COVID19.