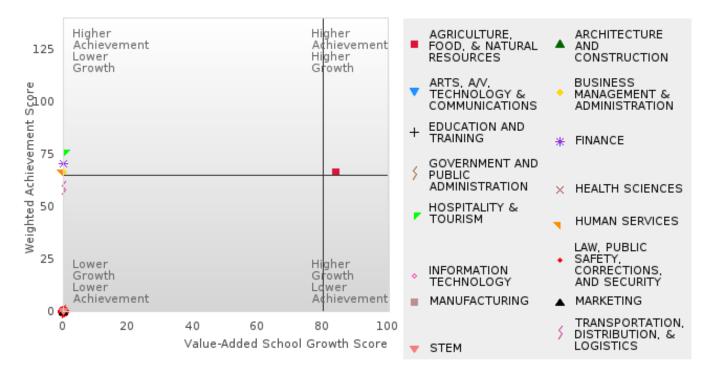

### BERGMAN SCHOOL DISTRICT

### CONSORTIUM FIVE-YEAR EXTENDED ADJUSTED COHORT GRADUATION RATE BY SPECIAL POPULATION

BERGMAN SCHOOL DISTRICT Page 17/107 Table of Contents