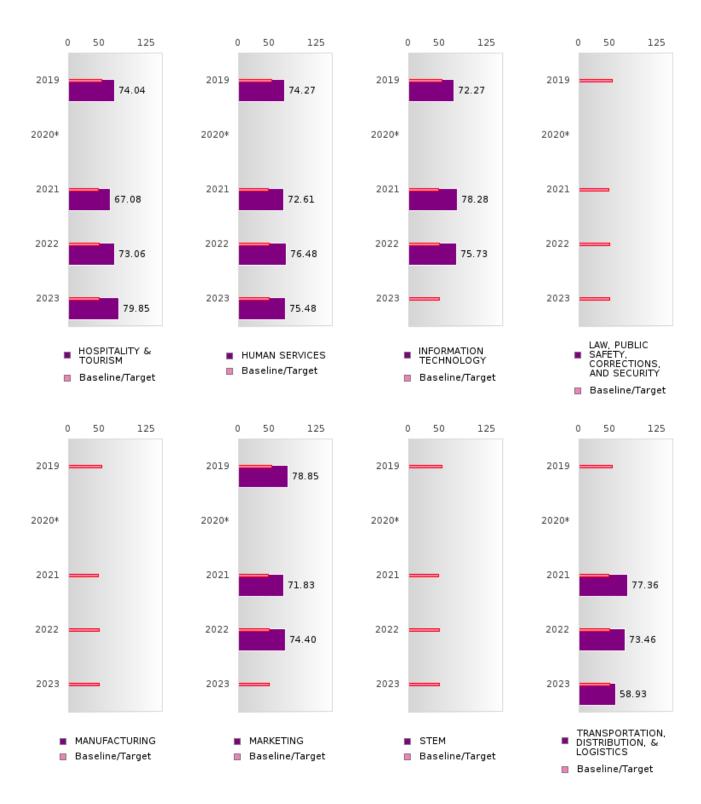

### BERGMAN SCHOOL DISTRICT

### ACADEMIC PROFICIENCY SCORE TABLE BY MATHEMATICS AND CLUSTER

|                   |        |      | ricibi | ICI S |       | IADI      |         |      | ואועולוו | i CS A. |      | 7081E  |         | 2022 |        |
|-------------------|--------|------|--------|-------|-------|-----------|---------|------|----------|---------|------|--------|---------|------|--------|
| RACE              |        | 2019 | I 5    |       | 2020* | l         |         | 2021 | lm .     |         | 2022 | Im .   |         | 2023 | lm .   |
|                   | Score  | N    | Base   | Score | N     | Target    | Score   | N    | Target   | Score   | N    | Target | Score   | N    | Target |
|                   |        |      | line   |       |       | )<br>NAAT | HEN (AT | ICC  |          |         |      |        |         |      |        |
| ACDICIII TUD      | 66.20  | 61   | 16.15  |       |       |           | HEMAT   |      | 42.27    | 64.52   | 60   | 42.52  | 62.41   | 20   | 42.77  |
| AGRICULTUR        | 66.20  | 64   | 46.45  |       |       | 46.7      | 62.14   | 69   | 42.27    | 64.53   | 60   | 42.52  | 63.41   | 39   | 42.77  |
| E, FOOD, &        |        |      |        |       |       |           |         |      |          |         |      |        |         |      |        |
| NATURAL           |        |      |        |       |       |           |         |      |          |         |      |        |         |      |        |
| RESOURCES         | N - 10 | z 10 | 16 15  |       |       | 16.7      | N - 10  | - 10 | 42.27    | N - 10  | - 10 | 42.52  | N < 10  | - 10 | 42.77  |
| ARCHITECTU        | N < 10 | < 10 | 46.45  |       |       | 46.7      | N < 10  | < 10 | 42.27    | N < 10  | < 10 | 42.52  | N < 10  | < 10 | 42.77  |
| RE AND CONS       |        |      |        |       |       |           |         |      |          |         |      |        |         |      |        |
| TRUCTION          | N < 10 | z 10 | 16 15  |       |       | 46.7      | N < 10  | z 10 | 42.27    | N < 10  | - 10 | 12.52  | N < 10  | z 10 | 42.77  |
| ARTS, A/V,        | N < 10 | < 10 | 46.45  |       |       | 40.7      | N < 10  | < 10 | 42.27    | N < 10  | < 10 | 42.32  | N < 10  | < 10 | 42.77  |
| TECHNOLOGY        |        |      |        |       |       |           |         |      |          |         |      |        |         |      |        |
| & COMMUNIC ATIONS |        |      |        |       |       |           |         |      |          |         |      |        |         |      |        |
| BUSINESS MA       | 65.54  | 33   | 46.45  |       |       | 46.7      | 73.72   | 41   | 42.27    | 68.32   | 41   | 42.52  | 47.50   | 20   | 42.77  |
| NAGEMENT &        | 05.54  | 33   | 40.43  |       |       | 40.7      | 13.12   | 41   | 42.27    | 08.32   | 41   | 42.32  | 47.30   | 20   | 42.77  |
| ADMINISTRAT       |        |      |        |       |       |           |         |      |          |         |      |        |         |      |        |
| ION               |        |      |        |       |       |           |         |      |          |         |      |        |         |      |        |
| EDUCATION         | 40.00  | 10   | 46.45  |       |       | 46.7      | N < 10  | < 10 | 42 27    | N < 10  | < 10 | 42 52  | N < 10  | < 10 | 42.77  |
| AND               | 40.00  | 10   | 40.43  |       |       | 40.7      | 11 < 10 | < 10 | 72,27    | 11 < 10 | < 10 | 72.32  | 11 < 10 | < 10 | 72.77  |
| TRAINING          |        |      |        |       |       |           |         |      |          |         |      |        |         |      |        |
| FINANCE           | 66.57  | 31   | 46.45  |       |       | 46.7      | 66.59   | 13   | 42.27    | 66.20   | 25   | 42.52  | 58.73   | 27   | 42.77  |
| GOVERNMEN         |        | < 10 | 46.45  |       |       | 46.7      | N < 10  | < 10 |          | N < 10  | < 10 |        | N < 10  | < 10 | 42.77  |
| T AND PUBLIC      | 11 110 | 110  |        |       |       |           | 1, 110  | 110  | ,        | 11 110  | 110  | .2.02  | 11 110  | 110  | ,      |
| ADMINISTRAT       |        |      |        |       |       |           |         |      |          |         |      |        |         |      |        |
| ION               |        |      |        |       |       |           |         |      |          |         |      |        |         |      |        |
| HEALTH            | N < 10 | < 10 | 46.45  |       |       | 46.7      | N < 10  | < 10 | 42.27    | N < 10  | < 10 | 42.52  | N < 10  | < 10 | 42.77  |
| SCIENCES          |        |      |        |       |       |           |         |      |          |         |      |        |         |      |        |
| HOSPITALITY       | 64.22  | 30   | 46.45  |       |       | 46.7      | 64.32   | 34   | 42.27    | 67.16   | 55   | 42.52  | 59.22   | 28   | 42.77  |
| & TOURISM         |        |      |        |       |       |           |         |      |          |         |      |        |         |      |        |
| HUMAN             | 64.88  | 34   | 46.45  |       |       | 46.7      | 65.06   | 30   | 42.27    | 67.07   | 31   | 42.52  | 66.85   | 23   | 42.77  |
| SERVICES          |        |      |        |       |       |           |         |      |          |         |      |        |         |      |        |
| INFORMATIO        | 63.52  | 25   | 46.45  |       |       | 46.7      | 76.45   | 23   | 42.27    | 69.38   | 28   | 42.52  | N < 10  | < 10 | 42.77  |
| N                 |        |      |        |       |       |           |         |      |          |         |      |        |         |      |        |
| TECHNOLOGY        |        |      |        |       |       |           |         |      |          |         |      |        |         |      |        |
| LAW, PUBLIC       | N < 10 | < 10 | 46.45  |       |       | 46.7      | N < 10  | < 10 | 42.27    | N < 10  | < 10 | 42.52  | N < 10  | < 10 | 42.77  |
| SAFETY,           |        |      |        |       |       |           |         |      |          |         |      |        |         |      |        |
| CORRECTION        |        |      |        |       |       |           |         |      |          |         |      |        |         |      |        |
| S, AND            |        |      |        |       |       |           |         |      |          |         |      |        |         |      |        |
| SECURITY          |        |      |        |       |       | =         |         |      |          |         |      |        |         |      |        |
| MANUFACTU         | N < 10 | < 10 | 46.45  |       |       | 46.7      | N < 10  | < 10 | 42.27    | N < 10  | < 10 | 42.52  | N < 10  | < 10 | 42.77  |
| RING              | 65.20  | 1.0  | 46.45  |       |       | 46.5      | 54.05   | 1.7  | 10.05    | 50.05   | 20   | 10.50  | NT 10   | 1.0  | 10.55  |
| MARKETING         | 65.38  | 13   | 46.45  |       |       | 46.7      | 74.37   | 17   | 42.27    | 70.25   | 30   |        | N < 10  | < 10 | 42.77  |
| STEM              | N < 10 | < 10 | 46.45  |       |       | 46.7      | N < 10  | < 10 | 42.27    | N < 10  | < 10 |        | N < 10  | < 10 | 42.77  |
| TRANSPORTA        | N < 10 | < 10 | 46.45  |       |       | 46.7      | 72.97   | 22   | 42.27    | 65.25   | 25   | 42.52  | 39.29   | 14   | 42.77  |
| TION, DISTRIB     |        |      |        |       |       |           |         |      |          |         |      |        |         |      |        |
| UTION, &          |        |      |        |       |       |           |         |      |          |         |      |        |         |      |        |
| LOGISTICS         |        |      |        |       |       |           |         |      |          |         |      |        |         |      |        |

N: Number of Concentrators with Test Scores Included in the Score

BERGMAN SCHOOL DISTRICT Page 47/107 Table of Contents

<sup>\*</sup>State-required academic achievement tests were waived in 2020 due to COVID19.