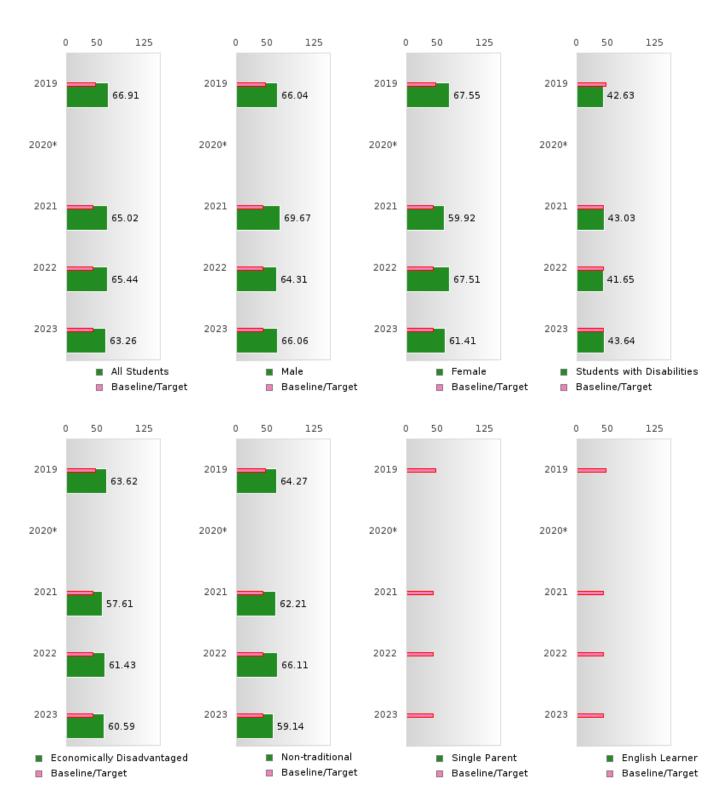

### BERGMAN SCHOOL DISTRICT

### ACADEMIC PROFICIENCY SCORE TABLE BY SUBJECT AND SPECIAL POPULATION

| ACADE           | VIIC I K |      | IENCI | SCOI  |       | DLED   | JI SUD |       | AND    | JI ECIA |      | IULA   | HON    |      |        |
|-----------------|----------|------|-------|-------|-------|--------|--------|-------|--------|---------|------|--------|--------|------|--------|
| RACE            | <u> </u> | 2019 |       |       | 2020* |        |        | 2021  |        |         | 2022 |        |        | 2023 |        |
|                 | Score    | N    | Base  | Score | N     | Target | Score  | N     | Target | Score   | N    | Target | Score  | N    | Target |
|                 |          |      | line  |       |       |        |        |       |        |         |      |        |        |      |        |
|                 |          |      |       |       | REA   | DING L | LANGUA | GE AR | TS     |         |      |        |        |      |        |
| All Students    | 71.90    | 112  | 52.78 |       |       | 53.03  | 66.58  | 117   | 48.45  | 67.52   | 121  | 48.7   | 73.61  | 91   | 48.95  |
| Male            | 67.51    | 57   | 52.78 |       |       | 53.03  | 63.00  | 66    | 48.45  | 64.28   | 61   | 48.7   | 68.15  | 39   | 48.95  |
| Female          | 77.41    | 55   | 52.78 |       |       | 53.03  | 72.25  | 51    | 48.45  | 71.48   | 60   | 48.7   | 79.09  | 52   | 48.95  |
| Students with   | 46.89    | 13   | 52.78 |       |       | 53.03  | 44.54  | 10    | 48.45  | 45.02   | 13   | 48.7   | 48.85  | 14   | 48.95  |
| Disabilities    |          |      |       |       |       |        |        |       |        |         |      |        |        |      |        |
| Economically    | 68.84    | 53   | 52.78 |       |       | 53.03  | 60.60  | 54    | 48.45  | 62.98   | 51   | 48.7   | 69.49  | 37   | 48.95  |
| Disadvantaged   |          |      |       |       |       |        |        |       |        |         |      |        |        |      |        |
| Non-traditional | 75.05    | 42   | 52.78 |       |       | 53.03  | 76.62  | 36    | 48.45  | 71.65   | 52   | 48.7   | 76.21  | 35   | 48.95  |
| Single Parent   | N < 10   | < 10 | 52.78 |       |       | 53.03  | N < 10 | < 10  | 48.45  | N < 10  | < 10 | 48.7   | N < 10 | < 10 | 48.95  |
| English Learner | N < 10   | < 10 | 52.78 |       |       | 53.03  | N < 10 | < 10  | 48.45  | N < 10  | < 10 | 48.7   | N < 10 | < 10 | 48.95  |
| Homeless        | N < 10   | < 10 | 52.78 |       |       | 53.03  | N < 10 | < 10  | 48.45  | N < 10  | < 10 | 48.7   | N < 10 | < 10 | 48.95  |
| Foster Care     | N < 10   | < 10 | 52.78 |       |       | 53.03  | N < 10 | < 10  | 48.45  | N < 10  | < 10 | 48.7   | N < 10 | < 10 | 48.95  |
| Military        | N < 10   | < 10 | 52.78 |       |       | 53.03  | N < 10 | < 10  | 48.45  | N < 10  | < 10 | 48.7   | N < 10 | < 10 | 48.95  |
| Dependent       |          |      |       |       |       |        |        |       |        |         |      |        |        |      |        |
| Migrant         | N < 10   | < 10 | 52.78 |       |       | 53.03  | N < 10 | < 10  | 48.45  | N < 10  | < 10 | 48.7   | N < 10 | < 10 | 48.95  |
|                 |          |      |       |       |       | MAT    | HEMATI | ICS   |        |         |      |        |        |      |        |
| All Students    | 66.91    | 112  | 46.45 |       |       | 46.7   | 65.02  | 117   | 42.27  | 65.44   | 121  | 42.52  | 63.26  | 91   | 42.77  |
| Male            | 66.04    | 57   | 46.45 |       |       | 46.7   | 69.67  | 66    | 42.27  | 64.31   | 61   | 42.52  | 66.06  | 39   | 42.77  |
| Female          | 67.55    | 55   | 46.45 |       |       | 46.7   | 59.92  | 51    | 42.27  | 67.51   | 60   | 42.52  | 61.41  | 52   | 42.77  |
| Students with   | 42.63    | 13   | 46.45 |       |       | 46.7   | 43.03  | 10    | 42.27  | 41.65   | 13   | 42.52  | 43.64  | 14   | 42.77  |
| Disabilities    |          |      |       |       |       |        |        |       |        |         |      |        |        |      |        |
| Economically    | 63.62    | 53   | 46.45 |       |       | 46.7   | 57.61  | 54    | 42.27  | 61.43   | 51   | 42.52  | 60.59  | 37   | 42.77  |
| Disadvantaged   |          |      |       |       |       |        |        |       |        |         |      |        |        |      |        |
| Non-traditional | 64.27    | 42   | 46.45 |       |       | 46.7   | 62.21  | 36    | 42.27  | 66.11   | 52   | 42.52  | 59.14  | 35   | 42.77  |
| Single Parent   | N < 10   | < 10 | 46.45 |       |       | 46.7   | N < 10 | < 10  | 42.27  | N < 10  | < 10 | 42.52  | N < 10 | < 10 | 42.77  |
| English Learner | N < 10   | < 10 | 46.45 |       |       | 46.7   | N < 10 | < 10  | 42.27  | N < 10  | < 10 | 42.52  | N < 10 | < 10 | 42.77  |
| Homeless        | N < 10   | < 10 | 46.45 |       |       | 46.7   | N < 10 | < 10  | 42.27  | N < 10  | < 10 | 42.52  | N < 10 | < 10 | 42.77  |
| Foster Care     | N < 10   | < 10 | 46.45 |       |       | 46.7   | N < 10 | < 10  | 42.27  | N < 10  | < 10 | 42.52  | N < 10 | < 10 | 42.77  |
| Military        | N < 10   | < 10 | 46.45 |       |       | 46.7   | N < 10 | < 10  | 42.27  | N < 10  | < 10 | 42.52  | N < 10 | < 10 | 42.77  |
| Dependent       |          |      |       |       |       |        |        |       |        |         |      |        |        |      |        |
| Migrant         | N < 10   | < 10 | 46.45 |       |       | 46.7   | N < 10 | < 10  | 42.27  | N < 10  | < 10 | 42.52  | N < 10 | < 10 | 42.77  |
|                 |          |      |       |       |       | S      | CIENCE |       |        |         |      |        |        |      |        |
| All Students    | 75.68    | 112  | 53.26 |       |       | 53.51  | 69.65  | 117   | 48.4   | 73.10   | 121  | 48.65  | 77.00  | 91   | 48.9   |
| Male            | 69.85    | 57   | 53.26 |       |       | 53.51  | 69.09  | 66    | 48.4   | 70.35   | 61   | 48.65  | 74.80  | 39   | 48.9   |
| Female          | 82.67    | 55   | 53.26 |       |       | 53.51  | 70.74  | 51    | 48.4   | 77.12   | 60   | 48.65  | 78.41  | 52   | 48.9   |
| Students with   | 49.60    | 13   | 53.26 |       |       | 53.51  | 42.97  | 10    | 48.4   | 48.17   | 13   | 48.65  | 54.96  | 14   | 48.9   |
| Disabilities    |          |      |       |       |       |        |        |       |        |         |      |        |        |      |        |
| Economically    | 74.86    | 53   | 53.26 |       |       | 53.51  | 67.81  | 54    | 48.4   | 65.07   | 51   | 48.65  | 71.58  | 37   | 48.9   |
| Disadvantaged   |          |      |       |       |       |        |        |       |        |         |      |        |        |      |        |
| Non-traditional | 79.22    | 42   | 53.26 |       |       | 53.51  | 71.96  | 36    | 48.4   | 73.03   | 52   | 48.65  | 72.26  | 35   | 48.9   |
| Single Parent   | N < 10   | < 10 | 53.26 |       |       | 53.51  | N < 10 | < 10  | 48.4   | N < 10  | < 10 | 48.65  | N < 10 | < 10 | 48.9   |
| English Learner | N < 10   | < 10 | 53.26 |       |       | 53.51  | N < 10 | < 10  | 48.4   | N < 10  | < 10 | 48.65  | N < 10 | < 10 | 48.9   |
| Homeless        | N < 10   | < 10 | 53.26 |       |       | 53.51  | N < 10 | < 10  | 48.4   | N < 10  | < 10 | 48.65  | N < 10 | < 10 | 48.9   |
| Foster Care     | N < 10   | < 10 | 53.26 |       |       | 53.51  | N < 10 | < 10  | 48.4   | N < 10  | < 10 |        | N < 10 | < 10 | 48.9   |
| Military        | N < 10   | < 10 | 53.26 |       |       | 53.51  | N < 10 | < 10  | 48.4   | N < 10  | < 10 | 48.65  | N < 10 | < 10 | 48.9   |
| Dependent       |          |      |       |       |       |        |        |       |        |         |      |        |        |      |        |
| Migrant         | N < 10   | < 10 | 53.26 |       |       | 53.51  | N < 10 | < 10  | 48.4   | N < 10  | < 10 | 48.65  | N < 10 | < 10 | 48.9   |
|                 |          |      |       |       |       |        |        |       |        |         |      |        |        |      |        |

N: Number of Concentrators with Test Scores Included in the Score

<sup>\*</sup>State-required academic achievement tests were waived in 2020 due to COVID19.