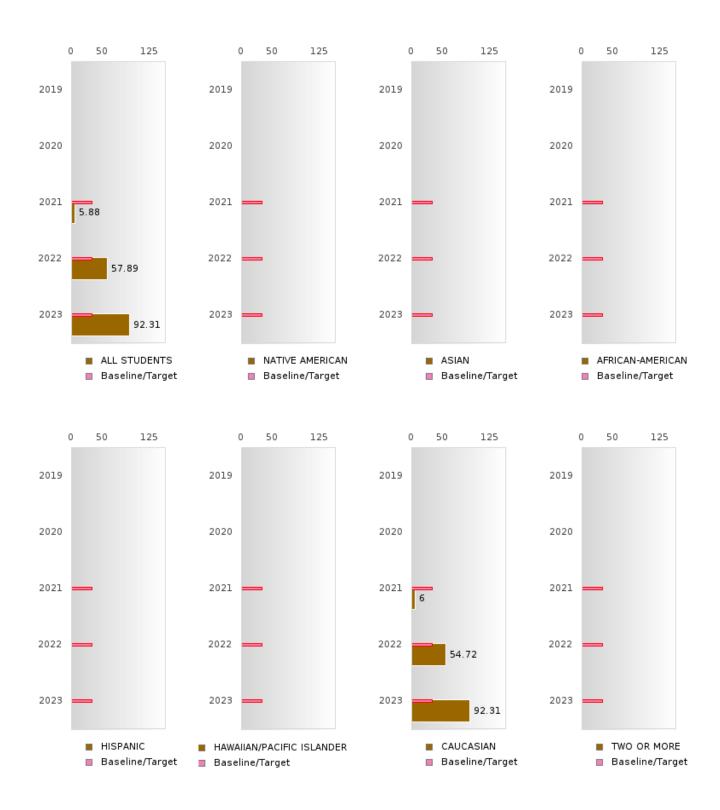

#### PERFORMANCE MEASURE SCORES FOR CONCENTRATORS ONLY

| PERFORMANCE       |       | DIST  | TRICT SCO | DRE   |       | STATE SCORE |       |       |       |       |  |  |
|-------------------|-------|-------|-----------|-------|-------|-------------|-------|-------|-------|-------|--|--|
| MEASURES          | 2019  | 2020  | 2021      | 2022  | 2023  | 2019        | 2020  | 2021  | 2022  | 2023  |  |  |
| 3S1: POST-PROGRAM |       |       | 81.25     | 85.71 | 68.42 |             |       | 81.92 | 81.38 | 82.78 |  |  |
| PLACEMENT         |       |       |           |       |       |             |       |       |       |       |  |  |
|                   |       |       |           |       |       |             |       |       |       |       |  |  |
| 4S1: NON-         | 39.25 | 32.56 | 33.63     | 46.55 | 53.85 | 31.31       | 31.34 | 30.03 | 43.00 | 39.14 |  |  |
| TRADITIONAL       |       |       |           |       |       |             |       |       |       |       |  |  |
| PROGRAM           |       |       |           |       |       |             |       |       |       |       |  |  |
| CONCENTRATION     |       |       |           |       |       |             |       |       |       |       |  |  |
| 5S1: INDUSTRY     |       |       | 5.88      | 57.89 | 92.86 |             |       | 14.46 | 47.36 | 55.22 |  |  |
| CERTIFICATIONS    |       |       |           |       |       |             |       |       |       |       |  |  |
|                   |       |       |           |       |       |             |       |       |       |       |  |  |