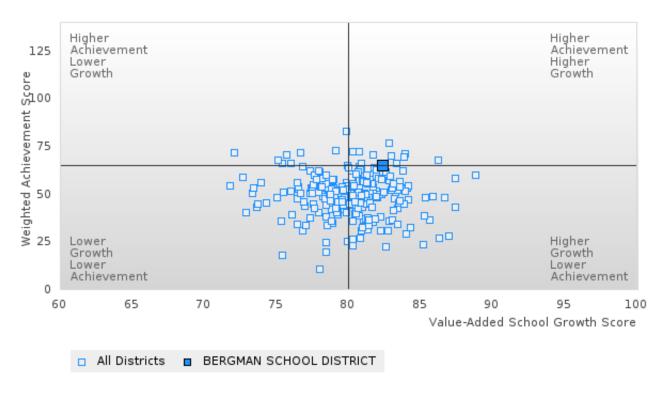

### BERGMAN SCHOOL DISTRICT

### CONSORTIUM FIVE-YEAR EXTENDED ADJUSTED COHORT GRADUATION RATE BY SPECIAL POPULATION

BERGMAN SCHOOL DISTRICT Page 17/107 Table of Contents

### **BERGMAN SCHOOL DISTRICT**

#### GRADUATION RATE BY SPECIAL POPULATION

| RACE                       |        | 2019 |        |        | 2020  |        |         | 2021  |        |         | 2022 |        |        | 2023 |        |
|----------------------------|--------|------|--------|--------|-------|--------|---------|-------|--------|---------|------|--------|--------|------|--------|
|                            | Score  | N    | Target | Score  | N     | Target | Score   | N     | Target | Score   | N    | Target | Score  | N    | Target |
|                            |        |      | FO     | UR-YEA | R ADJ | USTED  | COHOR'  | ΓGRAI | DUATIO | ON RATE | 3    |        |        |      |        |
| All Students               | > 95   | RV   | 87.18  | > 95   | RV    | 87.18  | > 95    | RV    | 87.18  | > 95    | RV   | 87.18  | > 95   | RV   | 87.18  |
| Male                       | > 95   | RV   | 87.18  | > 95   | RV    | 87.18  | > 95    | RV    | 87.18  | > 95    | RV   | 87.18  | 92.31  | RV   | 87.18  |
| Female                     | > 95   | RV   | 87.18  | > 95   | RV    | 87.18  | > 95    | RV    | 87.18  | > 95    | RV   | 87.18  | > 95   | RV   | 87.18  |
| Students with Disabilities | N < 10 | < 10 | 87.18  | N < 10 | < 10  | 87.18  | N < 10  | < 10  | 87.18  | N < 10  | < 10 | 87.18  | N < 10 | < 10 | 87.18  |
| Economically Disadvantaged | > 95   | RV   | 87.18  | > 95   | RV    | 87.18  | > 95    | RV    | 87.18  | > 95    | RV   | 87.18  | 88.89  | RV   | 87.18  |
| Non-traditional            | > 95   | RV   | 87.18  | > 95   | RV    | 87.18  | > 95    | RV    | 87.18  | > 95    | RV   | 87.18  | > 95   | RV   | 87.18  |
| Single Parent              |        |      | 87.18  |        |       | 87.18  |         |       | 87.18  |         |      | 87.18  |        |      | 87.18  |
| English Learner            |        |      | 87.18  |        |       | 87.18  |         |       | 87.18  |         |      | 87.18  |        |      | 87.18  |
| Homeless                   | N < 10 | < 10 | 87.18  | N < 10 | < 10  | 87.18  |         |       | 87.18  | N < 10  | < 10 | 87.18  |        |      | 87.18  |
| Foster Care                | N < 10 | < 10 | 87.18  | N < 10 | < 10  | 87.18  |         |       | 87.18  |         |      | 87.18  |        |      | 87.18  |
| Military                   |        |      | 87.18  |        |       | 87.18  |         |       | 87.18  |         |      | 87.18  |        |      | 87.18  |
| Dependent                  |        |      |        |        |       |        |         |       |        |         |      |        |        |      |        |
| Migrant                    |        |      | 87.18  |        |       | 87.18  |         |       | 87.18  |         |      | 87.18  |        |      | 87.18  |
|                            |        | F    |        | AR EXT |       |        | STED CO | DHORT |        | JATION  | RATE |        |        |      |        |
| All Students               | 91.38  | RV   | 90.4   | > 95   | RV    | 90.4   | > 95    | RV    | 90.4   | > 95    | RV   | 90.4   | > 95   | RV   | 90.4   |
| Male                       | 81.48  | RV   | 90.4   | > 95   | RV    | 90.4   | > 95    | RV    | 90.4   | > 95    | RV   | 90.4   | > 95   | RV   | 90.4   |
| Female                     | > 95   | RV   | 90.4   | > 95   | RV    | 90.4   | > 95    | RV    | 90.4   | > 95    | RV   | 90.4   | > 95   | RV   | 90.4   |
| Students with Disabilities | > 95   | RV   | 90.4   | > 95   | RV    | 90.4   | N < 10  | < 10  | 90.4   | N < 10  | < 10 | 90.4   | N < 10 | < 10 | 90.4   |
| Economically Disadvantaged | 90.48  | RV   | 90.4   | > 95   | RV    | 90.4   | > 95    | RV    | 90.4   | > 95    | RV   | 90.4   | > 95   | RV   | 90.4   |
| Non-traditional            |        |      | 90.4   | > 95   | RV    | 90.4   | > 95    | RV    | 90.4   | > 95    | RV   | 90.4   | > 95   | RV   | 90.4   |
| Single Parent              |        |      | 90.4   |        |       | 90.4   |         |       | 90.4   |         |      | 90.4   |        |      | 90.4   |
| English Learner            |        |      | 90.4   |        |       | 90.4   |         |       | 90.4   |         |      | 90.4   |        |      | 90.4   |
| Homeless                   | N < 10 | < 10 | 90.4   | N < 10 | < 10  | 90.4   | N < 10  | < 10  | 90.4   |         |      | 90.4   | N < 10 | < 10 | 90.4   |
| Foster Care                |        |      | 90.4   | N < 10 | < 10  | 90.4   | N < 10  | < 10  | 90.4   |         |      | 90.4   |        |      | 90.4   |
| Military                   |        |      | 90.4   |        |       | 90.4   |         |       | 90.4   |         |      | 90.4   |        |      | 90.4   |
| Dependent                  |        |      |        |        |       |        |         |       |        |         |      |        |        |      |        |
| Migrant                    |        |      | 90.4   |        |       | 90.4   |         |       | 90.4   |         |      | 90.4   |        |      | 90.4   |