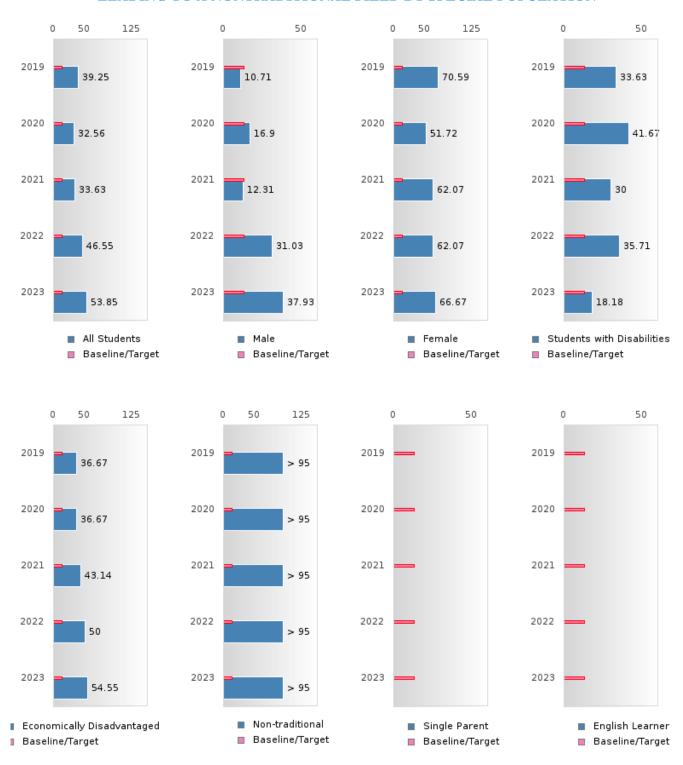

#### PERFORMANCE MEASURE SCORES FOR CONCENTRATORS ONLY

| PERFORMANCE       |       | DIST  | TRICT SCO | DRE   |       | STATE SCORE |       |       |       |       |  |  |
|-------------------|-------|-------|-----------|-------|-------|-------------|-------|-------|-------|-------|--|--|
| MEASURES          | 2019  | 2020  | 2021      | 2022  | 2023  | 2019        | 2020  | 2021  | 2022  | 2023  |  |  |
| 3S1: POST-PROGRAM |       |       | 81.25     | 85.71 | 68.42 |             |       | 81.92 | 81.38 | 82.78 |  |  |
| PLACEMENT         |       |       |           |       |       |             |       |       |       |       |  |  |
|                   |       |       |           |       |       |             |       |       |       |       |  |  |
| 4S1: NON-         | 39.25 | 32.56 | 33.63     | 46.55 | 53.85 | 31.31       | 31.34 | 30.03 | 43.00 | 39.14 |  |  |
| TRADITIONAL       |       |       |           |       |       |             |       |       |       |       |  |  |
| PROGRAM           |       |       |           |       |       |             |       |       |       |       |  |  |
| CONCENTRATION     |       |       |           |       |       |             |       |       |       |       |  |  |
| 5S1: INDUSTRY     |       |       | 5.88      | 57.89 | 92.86 |             |       | 14.46 | 47.36 | 55.22 |  |  |
| CERTIFICATIONS    |       |       |           |       |       |             |       |       |       |       |  |  |
|                   |       |       |           |       |       |             |       |       |       |       |  |  |

#### GRADUATION RATE BY SPECIAL POPULATION

| RACE                       |        | 2019 |        |        | 2020  |        |         | 2021  |        |         | 2022 |        |        | 2023 |        |
|----------------------------|--------|------|--------|--------|-------|--------|---------|-------|--------|---------|------|--------|--------|------|--------|
|                            | Score  | N    | Target | Score  | N     | Target | Score   | N     | Target | Score   | N    | Target | Score  | N    | Target |
|                            |        |      | FO     | UR-YEA | R ADJ | USTED  | COHOR'  | ΓGRAI | DUATIO | ON RATE | 3    |        |        |      |        |
| All Students               | > 95   | RV   | 87.18  | > 95   | RV    | 87.18  | > 95    | RV    | 87.18  | > 95    | RV   | 87.18  | > 95   | RV   | 87.18  |
| Male                       | > 95   | RV   | 87.18  | > 95   | RV    | 87.18  | > 95    | RV    | 87.18  | > 95    | RV   | 87.18  | 92.31  | RV   | 87.18  |
| Female                     | > 95   | RV   | 87.18  | > 95   | RV    | 87.18  | > 95    | RV    | 87.18  | > 95    | RV   | 87.18  | > 95   | RV   | 87.18  |
| Students with Disabilities | N < 10 | < 10 | 87.18  | N < 10 | < 10  | 87.18  | N < 10  | < 10  | 87.18  | N < 10  | < 10 | 87.18  | N < 10 | < 10 | 87.18  |
| Economically Disadvantaged | > 95   | RV   | 87.18  | > 95   | RV    | 87.18  | > 95    | RV    | 87.18  | > 95    | RV   | 87.18  | 88.89  | RV   | 87.18  |
| Non-traditional            | > 95   | RV   | 87.18  | > 95   | RV    | 87.18  | > 95    | RV    | 87.18  | > 95    | RV   | 87.18  | > 95   | RV   | 87.18  |
| Single Parent              |        |      | 87.18  |        |       | 87.18  |         |       | 87.18  |         |      | 87.18  |        |      | 87.18  |
| English Learner            |        |      | 87.18  |        |       | 87.18  |         |       | 87.18  |         |      | 87.18  |        |      | 87.18  |
| Homeless                   | N < 10 | < 10 | 87.18  | N < 10 | < 10  | 87.18  |         |       | 87.18  | N < 10  | < 10 | 87.18  |        |      | 87.18  |
| Foster Care                | N < 10 | < 10 | 87.18  | N < 10 | < 10  | 87.18  |         |       | 87.18  |         |      | 87.18  |        |      | 87.18  |
| Military                   |        |      | 87.18  |        |       | 87.18  |         |       | 87.18  |         |      | 87.18  |        |      | 87.18  |
| Dependent                  |        |      |        |        |       |        |         |       |        |         |      |        |        |      |        |
| Migrant                    |        |      | 87.18  |        |       | 87.18  |         |       | 87.18  |         |      | 87.18  |        |      | 87.18  |
|                            |        | F    |        | AR EXT |       |        | STED CO | DHORT |        | JATION  | RATE |        |        |      |        |
| All Students               | 91.38  | RV   | 90.4   | > 95   | RV    | 90.4   | > 95    | RV    | 90.4   | > 95    | RV   | 90.4   | > 95   | RV   | 90.4   |
| Male                       | 81.48  | RV   | 90.4   | > 95   | RV    | 90.4   | > 95    | RV    | 90.4   | > 95    | RV   | 90.4   | > 95   | RV   | 90.4   |
| Female                     | > 95   | RV   | 90.4   | > 95   | RV    | 90.4   | > 95    | RV    | 90.4   | > 95    | RV   | 90.4   | > 95   | RV   | 90.4   |
| Students with Disabilities | > 95   | RV   | 90.4   | > 95   | RV    | 90.4   | N < 10  | < 10  | 90.4   | N < 10  | < 10 | 90.4   | N < 10 | < 10 | 90.4   |
| Economically Disadvantaged | 90.48  | RV   | 90.4   | > 95   | RV    | 90.4   | > 95    | RV    | 90.4   | > 95    | RV   | 90.4   | > 95   | RV   | 90.4   |
| Non-traditional            |        |      | 90.4   | > 95   | RV    | 90.4   | > 95    | RV    | 90.4   | > 95    | RV   | 90.4   | > 95   | RV   | 90.4   |
| Single Parent              |        |      | 90.4   |        |       | 90.4   |         |       | 90.4   |         |      | 90.4   |        |      | 90.4   |
| English Learner            |        |      | 90.4   |        |       | 90.4   |         |       | 90.4   |         |      | 90.4   |        |      | 90.4   |
| Homeless                   | N < 10 | < 10 | 90.4   | N < 10 | < 10  | 90.4   | N < 10  | < 10  | 90.4   |         |      | 90.4   | N < 10 | < 10 | 90.4   |
| Foster Care                |        |      | 90.4   | N < 10 | < 10  | 90.4   | N < 10  | < 10  | 90.4   |         |      | 90.4   |        |      | 90.4   |
| Military                   |        |      | 90.4   |        |       | 90.4   |         |       | 90.4   |         |      | 90.4   |        |      | 90.4   |
| Dependent                  |        |      |        |        |       |        |         |       |        |         |      |        |        |      |        |
| Migrant                    |        |      | 90.4   |        |       | 90.4   |         |       | 90.4   |         |      | 90.4   |        |      | 90.4   |