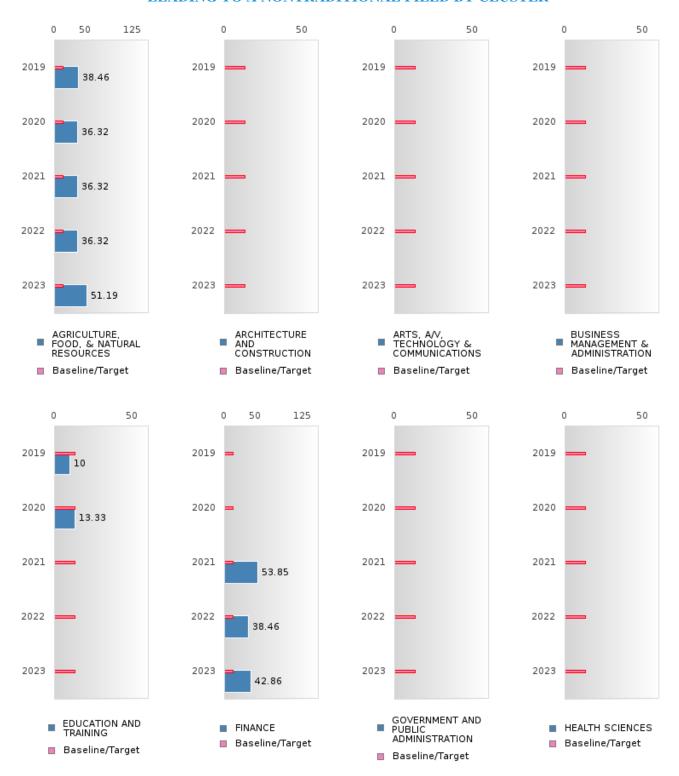

### FOUR-YEAR ADJUSTED GRADUATION RATE BY CLUSTER

| RACE               |        | 2019 |        |        | 2020  |        |        | 2021  |        |        | 2022 |        |        | 2023 |        |
|--------------------|--------|------|--------|--------|-------|--------|--------|-------|--------|--------|------|--------|--------|------|--------|
|                    | Score  | N    | Target | Score  | N     | Target | Score  | N     | Target | Score  | N    | Target | Score  | N    | Target |
|                    |        |      | FO     | UR-YEA | R ADJ | USTED  | COHOR' | ΓGRAI | DUATIO | N RATE | E    |        |        |      |        |
| AGRICULTUR         | > 95   | RV   | 87.18  | > 95   | RV    | 87.18  | > 95   | RV    | 87.18  | > 95   | RV   | 87.18  | 94.00  | RV   | 87.18  |
| E, FOOD, &         |        |      |        |        |       |        |        |       |        |        |      |        |        |      |        |
| NATURAL            |        |      |        |        |       |        |        |       |        |        |      |        |        |      |        |
| RESOURCES          |        |      |        |        |       |        |        |       |        |        |      |        |        |      |        |
| ARCHITECTU         |        |      | 87.18  |        |       | 87.18  |        |       | 87.18  |        |      | 87.18  |        |      | 87.18  |
| RE AND CONS        |        |      |        |        |       |        |        |       |        |        |      |        |        |      |        |
| TRUCTION           |        |      |        |        |       |        |        |       |        |        |      |        |        |      |        |
| ARTS, A/V,         |        |      | 87.18  |        |       | 87.18  |        |       | 87.18  | N < 10 | < 10 | 87.18  |        |      | 87.18  |
| TECHNOLOGY         |        |      |        |        |       |        |        |       |        |        |      |        |        |      |        |
| & COMMUNIC         |        |      |        |        |       |        |        |       |        |        |      |        |        |      |        |
| ATIONS             |        |      |        |        |       |        |        |       |        |        |      |        |        |      |        |
| <b>BUSINESS MA</b> | > 95   | RV   | 87.18  | > 95   | RV    | 87.18  | > 95   | RV    | 87.18  | > 95   | RV   | 87.18  | > 95   | RV   | 87.18  |
| NAGEMENT &         |        |      |        |        |       |        |        |       |        |        |      |        |        |      |        |
| ADMINISTRAT        |        |      |        |        |       |        |        |       |        |        |      |        |        |      |        |
| ION                |        |      |        |        |       |        |        |       |        |        |      |        |        |      |        |
| EDUCATION          | > 95   | RV   | 87.18  | > 95   | RV    | 87.18  | N < 10 | < 10  | 87.18  |        |      | 87.18  |        |      | 87.18  |
| AND                |        |      |        |        |       |        |        |       |        |        |      |        |        |      |        |
| TRAINING           |        |      |        |        |       |        |        |       |        |        |      |        |        |      |        |
| FINANCE            | > 95   | RV   | 87.18  | N < 10 | < 10  | 87.18  | N < 10 | < 10  | 87.18  | N < 10 | < 10 | 87.18  | > 95   | RV   | 87.18  |
| GOVERNMEN          |        |      | 87.18  |        |       | 87.18  |        |       | 87.18  |        |      | 87.18  |        |      | 87.18  |
| T AND PUBLIC       |        |      |        |        |       |        |        |       |        |        |      |        |        |      |        |
| ADMINISTRAT        |        |      |        |        |       |        |        |       |        |        |      |        |        |      |        |
| ION                |        |      |        |        |       |        |        |       |        |        |      |        |        |      |        |
| HEALTH             |        |      | 87.18  |        |       | 87.18  |        |       | 87.18  |        |      | 87.18  |        |      | 87.18  |
| SCIENCES           |        |      |        |        |       |        |        |       |        |        |      |        |        |      |        |
| HOSPITALITY        | > 95   | RV   | 87.18  | > 95   | RV    | 87.18  | 93.00  | RV    | 87.18  | > 95   | RV   | 87.18  | > 95   | RV   | 87.18  |
| & TOURISM          |        |      |        |        |       |        |        |       |        |        |      |        |        |      |        |
| HUMAN              | > 95   | RV   | 87.18  | > 95   | RV    | 87.18  | 95.00  | RV    | 87.18  | > 95   | RV   | 87.18  | 93.00  | RV   | 87.18  |
| SERVICES           |        |      |        |        |       |        |        |       |        |        |      |        |        |      |        |
| INFORMATIO         | > 95   | RV   | 87.18  | N < 10 | < 10  | 87.18  | N < 10 | < 10  | 87.18  | > 95   | RV   | 87.18  | N < 10 | < 10 | 87.18  |
| N                  |        |      |        |        |       |        |        |       |        |        |      |        |        |      |        |
| TECHNOLOGY         |        |      |        |        |       |        |        |       |        |        |      |        |        |      |        |
| LAW, PUBLIC        |        |      | 87.18  |        |       | 87.18  |        |       | 87.18  |        |      | 87.18  |        |      | 87.18  |
| SAFETY,            |        |      |        |        |       |        |        |       |        |        |      |        |        |      |        |
| CORRECTION         |        |      |        |        |       |        |        |       |        |        |      |        |        |      |        |
| S, AND             |        |      |        |        |       |        |        |       |        |        |      |        |        |      |        |
| SECURITY           |        |      |        |        |       |        |        |       |        |        |      |        |        |      |        |
| MANUFACTU          |        |      | 87.18  |        |       | 87.18  |        |       | 87.18  |        |      | 87.18  |        |      | 87.18  |
| RING               |        |      |        |        |       |        |        |       |        |        |      |        |        |      |        |
| MARKETING          | > 95   | RV   |        | N < 10 | < 10  |        | N < 10 | < 10  | 87.18  | > 95   | RV   |        | N < 10 | < 10 | 87.18  |
| STEM               |        |      | 87.18  |        |       | 87.18  |        |       | 87.18  |        |      | 87.18  |        |      | 87.18  |
|                    | N < 10 | < 10 | 87.18  | N < 10 | < 10  | 87.18  | > 95   | RV    | 87.18  | > 95   | RV   | 87.18  | > 95   | RV   | 87.18  |
| TION, DISTRIB      |        |      |        |        |       |        |        |       |        |        |      |        |        |      |        |
| UTION, &           |        |      |        |        |       |        |        |       |        |        |      |        |        |      |        |
| LOGISTICS          |        |      |        |        |       |        |        |       |        |        |      |        |        |      |        |