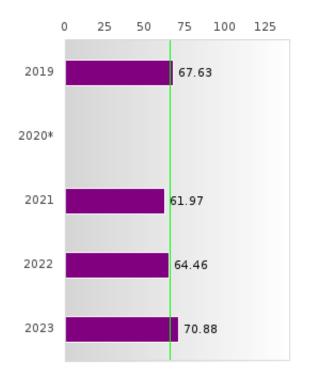

#### BERGMAN SCHOOL DISTRICT

#### ACADEMIC PROFICIENCY SCORE IN READING LANGUAGE ARTS

| YEAR  | SCORE | BASELINE/<br>TARGET | N   |
|-------|-------|---------------------|-----|
| 2019  | 71.90 | 52.78               | 112 |
| 2020* |       | 53.03               |     |
| 2021  | 66.58 | 48.45               | 117 |
| 2022  | 67.52 | 48.7                | 121 |
| 2023  | 73.61 | 48.95               | 91  |

N: Number of Concentrators with Test Scores Included in the Score

### DISTRIBUTION OF DISTRICT SCORES FOR ACADEMIC PROFICIENCY IN READING LANGUAGE ARTS

BERGMAN SCHOOL DISTRICT Page 26/107 Table of Contents

<sup>\*</sup>State-required academic achievement tests were waived in 2020 due to COVID19.