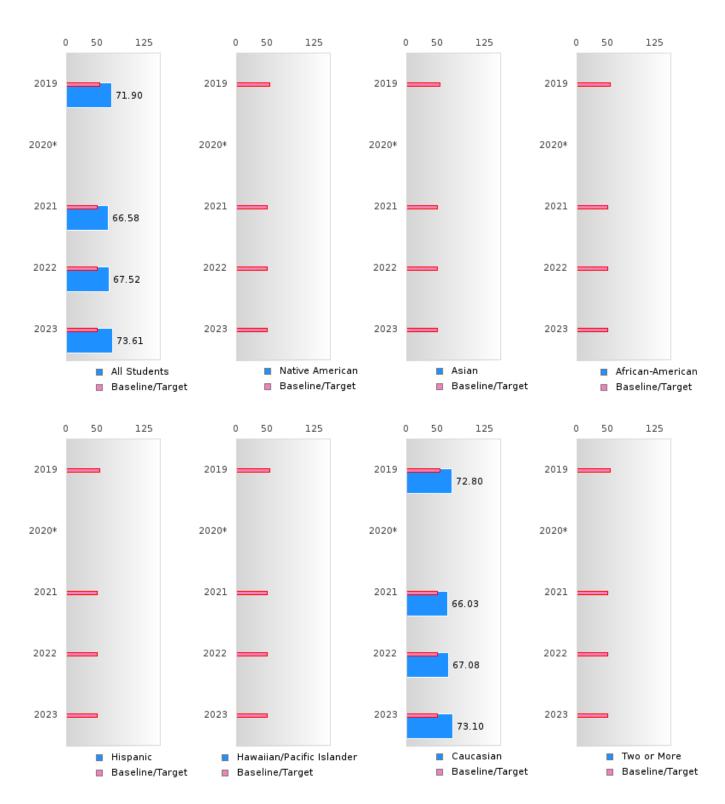

#### ACADEMIC PROFICIENCY SCORE IN READING LANGUAGE ARTS

| YEAR  | SCORE | BASELINE/<br>TARGET | N   |
|-------|-------|---------------------|-----|
| 2019  | 71.90 | 52.78               | 112 |
| 2020* |       | 53.03               |     |
| 2021  | 66.58 | 48.45               | 117 |
| 2022  | 67.52 | 48.7                | 121 |
| 2023  | 73.61 | 48.95               | 91  |

N: Number of Concentrators with Test Scores Included in the Score