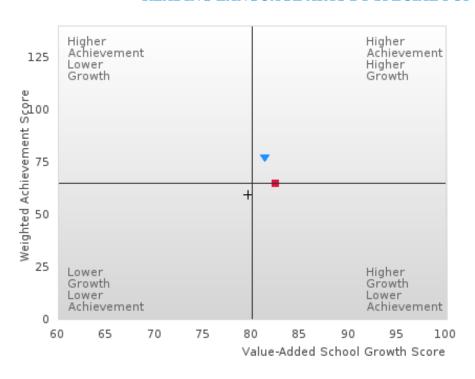

### CONSORTIUM FOUR-YEAR ADJUSTED COHORT GRADUATION RATE BY SPECIAL POPULATION

BERGMAN SCHOOL DISTRICT Page 15/107 Table of Contents