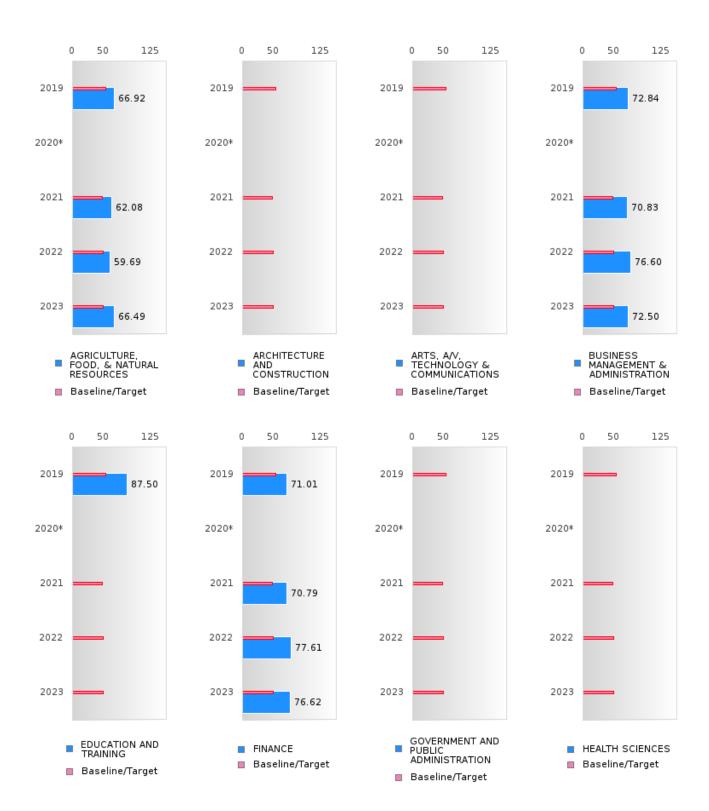

### ACADEMIC PROFICIENCY SCORE TABLE BY READING LANGUAGE ARTS AND CLUSTER

| ACADEMIC                                                   | PROF   |      | ICY S        | CORE  |       | E BY   | READI  |       | ANGU.  | AGE A  |      | ND C   | LUSTE  |      |        |
|------------------------------------------------------------|--------|------|--------------|-------|-------|--------|--------|-------|--------|--------|------|--------|--------|------|--------|
| RACE                                                       |        | 2019 |              |       | 2020* |        |        | 2021  |        | ļ      | 2022 |        |        | 2023 |        |
|                                                            | Score  | N    | Base<br>line | Score | N     | Target | Score  | N     | Target | Score  | N    | Target | Score  | N    | Target |
|                                                            |        |      |              |       | REA   | DING L | ANGUA  | GE AR | TS     |        |      |        |        |      |        |
| AGRICULTUR<br>E, FOOD, &<br>NATURAL<br>RESOURCES           | 66.92  | 64   | 52.78        |       |       | 53.03  | 62.08  | 69    | 48.45  | 59.69  | 60   | 48.7   | 66.49  | 39   | 48.95  |
| ARCHITECTU<br>RE AND CONS<br>TRUCTION                      | N < 10 | < 10 | 52.78        |       |       | 53.03  | N < 10 | < 10  |        | N < 10 | < 10 | 48.7   | N < 10 | < 10 | 48.95  |
| ARTS, A/V,<br>TECHNOLOGY<br>& COMMUNIC<br>ATIONS           | N < 10 | < 10 | 52.78        |       |       | 53.03  | N < 10 | < 10  | 48.45  | N < 10 | < 10 | 48.7   | N < 10 | < 10 | 48.95  |
| BUSINESS MA<br>NAGEMENT &<br>ADMINISTRAT<br>ION            | 72.84  | 33   | 52.78        |       |       | 53.03  | 70.83  | 41    | 48.45  | 76.60  | 41   | 48.7   | 72.50  | 20   | 48.95  |
| EDUCATION<br>AND<br>TRAINING                               | 87.50  | 10   | 52.78        |       |       | 53.03  | N < 10 | < 10  | 48.45  | N < 10 | < 10 | 48.7   | N < 10 | < 10 | 48.95  |
| FINANCE                                                    | 71.01  | 31   | 52.78        |       |       | 53.03  | 70.79  | 13    | 48.45  | 77.61  | 25   | 48.7   | 76.62  | 27   | 48.95  |
| GOVERNMEN<br>T AND PUBLIC<br>ADMINISTRAT<br>ION            | N < 10 | < 10 | 52.78        |       |       | 53.03  | N < 10 | < 10  | 48.45  | N < 10 | < 10 | 48.7   | N < 10 | < 10 | 48.95  |
| HEALTH<br>SCIENCES                                         | N < 10 | < 10 | 52.78        |       |       | 53.03  | N < 10 | < 10  | 48.45  | N < 10 | < 10 | 48.7   | N < 10 | < 10 | 48.95  |
| HOSPITALITY & TOURISM                                      | 70.38  | 30   | 52.78        |       |       | 53.03  | 65.61  | 34    | 48.45  | 69.78  | 55   | 48.7   | 76.42  | 28   | 48.95  |
| HUMAN<br>SERVICES                                          | 77.94  | 34   | 52.78        |       |       | 53.03  | 74.39  | 30    | 48.45  | 69.84  | 31   | 48.7   | 78.00  | 23   | 48.95  |
| INFORMATIO<br>N<br>TECHNOLOGY                              | 70.35  | 25   | 52.78        |       |       | 53.03  | 69.64  | 23    | 48.45  | 74.06  | 28   | 48.7   | N < 10 | < 10 | 48.95  |
| LAW, PUBLIC<br>SAFETY,<br>CORRECTION<br>S, AND<br>SECURITY | N < 10 | < 10 | 52.78        |       |       |        |        |       |        | N < 10 |      | 48.7   | N < 10 | < 10 | 48.95  |
| MANUFACTU<br>RING                                          |        |      | 52.78        |       |       |        | N < 10 |       |        | N < 10 |      |        | N < 10 |      | 48.95  |
| MARKETING                                                  | 59.62  | 13   | 52.78        |       |       | 53.03  | 64.62  | 17    | 48.45  | 73.07  | 30   |        | N < 10 |      | 48.95  |
| STEM                                                       | N < 10 |      | 52.78        |       |       |        | N < 10 | < 10  |        | N < 10 | < 10 |        | N < 10 |      | 48.95  |
| TRANSPORTA<br>TION, DISTRIB<br>UTION, &<br>LOGISTICS       | N < 10 | < 10 | 52.78        |       |       | 53.03  | 70.76  | 22    | 48.45  | 79.18  | 25   | 48.7   | 73.21  | 14   | 48.95  |

N: Number of Concentrators with Test Scores Included in the Score

BERGMAN SCHOOL DISTRICT Page 46/107 Table of Contents

<sup>\*</sup>State-required academic achievement tests were waived in 2020 due to COVID19.