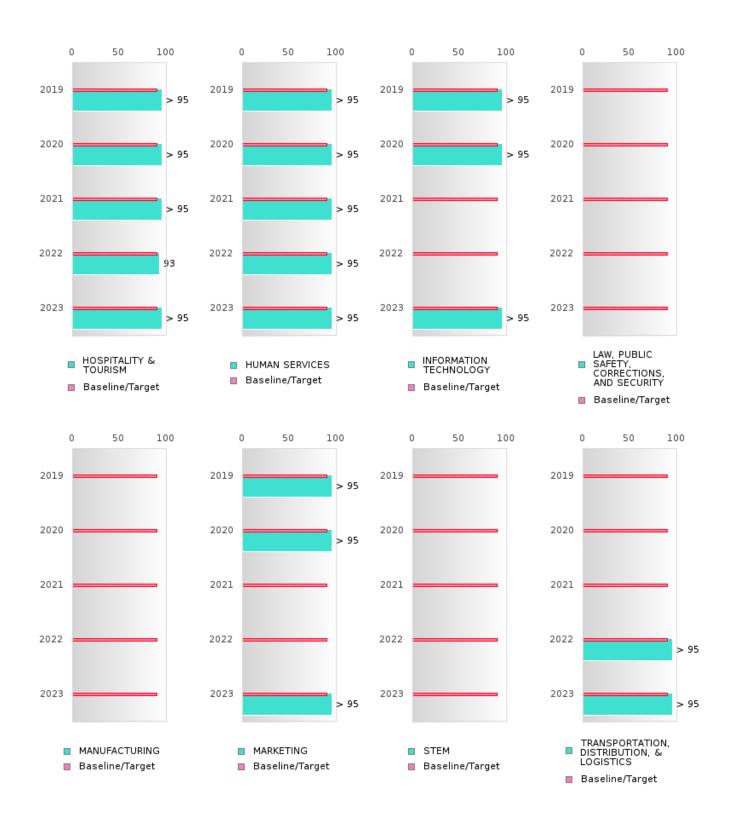

#### FIVE-YEAR EXTENDED ADJUSTED GRADUATION RATE BY CLUSTER

| RACE          |        | 2019 |           |        | 2020   |        |        | 2021  |         |        | 2022 |         |        | 2023  |         |
|---------------|--------|------|-----------|--------|--------|--------|--------|-------|---------|--------|------|---------|--------|-------|---------|
| TereE         | Score  | N    | Target    | Score  | N 2020 | Target | Score  | N     | Target  | Score  | N    | Target  | Score  | N     | Target  |
|               | Deore  |      | IVE-YE    |        | ENDEL  |        |        | DHORT |         | JATION |      | Turget  | Beore  | - ' ' | Turget  |
| AGRICULTUR    | 86.00  | RV   | 90.4      | > 95   | RV     | 90.4   | > 95   | RV    | 90.4    | > 95   | RV   | 90.4    | > 95   | RV    | 90.4    |
| E, FOOD, &    |        |      |           |        |        | 7 411  |        |       | 7 411   |        |      |         |        |       |         |
| NATURAL       |        |      |           |        |        |        |        |       |         |        |      |         |        |       |         |
| RESOURCES     |        |      |           |        |        |        |        |       |         |        |      |         |        |       |         |
| ARCHITECTU    |        |      | 90.4      |        |        | 90.4   |        |       | 90.4    |        |      | 90.4    |        |       | 90.4    |
| RE AND CONS   |        |      | , , , , , |        |        | 70     |        |       |         |        |      | , , , , |        |       | , , , , |
| TRUCTION      |        |      |           |        |        |        |        |       |         |        |      |         |        |       |         |
| ARTS, A/V,    |        |      | 90.4      |        |        | 90.4   |        |       | 90.4    |        |      | 90.4    | N < 10 | < 10  | 90.4    |
| TECHNOLOGY    |        |      | , , , ,   |        |        | 70     |        |       | , , , , |        |      | , , , , | 1, 110 | 110   | , , , , |
| & COMMUNIC    |        |      |           |        |        |        |        |       |         |        |      |         |        |       |         |
| ATIONS        |        |      |           |        |        |        |        |       |         |        |      |         |        |       |         |
| BUSINESS MA   | > 95   | RV   | 90.4      | > 95   | RV     | 90.4   | > 95   | RV    | 90.4    | > 95   | RV   | 90.4    | > 95   | RV    | 90.4    |
| NAGEMENT &    | , , ,  | 10,  | , , , , , | - >0   | 11,    | 70     | , , ,  | 10,   | 70      |        | 10,  | 7011    |        | 11,   | , , , , |
| ADMINISTRAT   |        |      |           |        |        |        |        |       |         |        |      |         |        |       |         |
| ION           |        |      |           |        |        |        |        |       |         |        |      |         |        |       |         |
| EDUCATION     | N < 10 | < 10 | 90.4      | > 95   | RV     | 90.4   | > 95   | RV    | 90.4    | N < 10 | < 10 | 90.4    |        |       | 90.4    |
| AND           | 11 110 | 110  | , , , ,   | 7 70   | 11,    | 70     | , , ,  | 10,   | 70      | 1, 110 | 110  | , , , , |        |       | , , , , |
| TRAINING      |        |      |           |        |        |        |        |       |         |        |      |         |        |       |         |
| FINANCE       | > 95   | RV   | 90.4      | > 95   | RV     | 90.4   | N < 10 | < 10  | 90.4    | N < 10 | < 10 | 90.4    | N < 10 | < 10  | 90.4    |
| GOVERNMEN     | 7 70   | 10,  | 90.4      | 7 70   | 111    | 90.4   | 11 110 | 110   | 90.4    | 1, 110 | 110  | 90.4    | 11 110 | 110   | 90.4    |
| T AND PUBLIC  |        |      |           |        |        | 7 411  |        |       | 7 411   |        |      |         |        |       |         |
| ADMINISTRAT   |        |      |           |        |        |        |        |       |         |        |      |         |        |       |         |
| ION           |        |      |           |        |        |        |        |       |         |        |      |         |        |       |         |
| HEALTH        |        |      | 90.4      |        |        | 90.4   |        |       | 90.4    |        |      | 90.4    |        |       | 90.4    |
| SCIENCES      |        |      |           |        |        |        |        |       |         |        |      |         |        |       |         |
| HOSPITALITY   | > 95   | RV   | 90.4      | > 95   | RV     | 90.4   | > 95   | RV    | 90.4    | 93.00  | RV   | 90.4    | > 95   | RV    | 90.4    |
| & TOURISM     |        |      |           |        |        |        |        |       |         |        |      |         |        |       |         |
| HUMAN         | > 95   | RV   | 90.4      | > 95   | RV     | 90.4   | > 95   | RV    | 90.4    | 95.00  | RV   | 90.4    | > 95   | RV    | 90.4    |
| SERVICES      |        |      |           |        |        |        |        |       |         |        |      |         |        |       |         |
| INFORMATIO    | > 95   | RV   | 90.4      | > 95   | RV     | 90.4   | N < 10 | < 10  | 90.4    | N < 10 | < 10 | 90.4    | > 95   | RV    | 90.4    |
| N             |        |      |           |        |        |        |        |       |         |        |      |         |        |       |         |
| TECHNOLOGY    |        |      |           |        |        |        |        |       |         |        |      |         |        |       |         |
| LAW, PUBLIC   |        |      | 90.4      |        |        | 90.4   |        |       | 90.4    |        |      | 90.4    |        |       | 90.4    |
| SAFETY,       |        |      |           |        |        |        |        |       |         |        |      |         |        |       |         |
| CORRECTION    |        |      |           |        |        |        |        |       |         |        |      |         |        |       |         |
| S, AND        |        |      |           |        |        |        |        |       |         |        |      |         |        |       |         |
| SECURITY      |        |      |           |        |        |        |        |       |         |        |      |         |        |       |         |
| MANUFACTU     |        |      | 90.4      |        |        | 90.4   |        |       | 90.4    |        |      | 90.4    |        |       | 90.4    |
| RING          |        |      |           |        |        |        |        |       |         |        |      |         |        |       |         |
| MARKETING     | > 95   | RV   | 90.4      | > 95   | RV     | 90.4   | N < 10 | < 10  | 90.4    | N < 10 | < 10 | 90.4    | > 95   | RV    | 90.4    |
| STEM          |        |      | 90.4      |        |        | 90.4   |        |       | 90.4    |        |      | 90.4    |        |       | 90.4    |
| TRANSPORTA    |        |      | 90.4      | N < 10 | < 10   | 90.4   | N < 10 | < 10  | 90.4    | > 95   | RV   | 90.4    | > 95   | RV    | 90.4    |
| TION, DISTRIB |        |      |           |        |        |        |        |       |         |        |      |         |        |       |         |
| UTION, &      |        |      |           |        |        |        |        |       |         |        |      |         |        |       |         |
| LOGISTICS     |        |      |           |        |        |        |        |       |         |        |      |         |        |       |         |