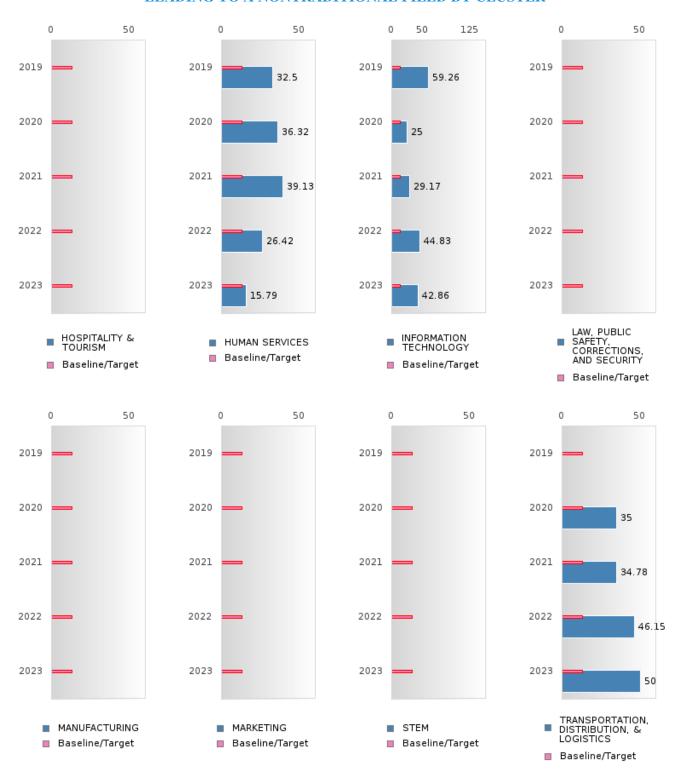

### FOUR-YEAR ADJUSTED GRADUATION RATE BY CLUSTER

| RACE               |        | 2019 |        |        | 2020  |        |        | 2021  |        |        | 2022 |        |        | 2023 |        |
|--------------------|--------|------|--------|--------|-------|--------|--------|-------|--------|--------|------|--------|--------|------|--------|
|                    | Score  | N    | Target | Score  | N     | Target | Score  | N     | Target | Score  | N    | Target | Score  | N    | Target |
|                    |        |      | FO     | UR-YEA | R ADJ | USTED  | COHOR' | ΓGRAI | DUATIO | N RATE | E    |        |        |      |        |
| AGRICULTUR         | > 95   | RV   | 87.18  | > 95   | RV    | 87.18  | > 95   | RV    | 87.18  | > 95   | RV   | 87.18  | 94.00  | RV   | 87.18  |
| E, FOOD, &         |        |      |        |        |       |        |        |       |        |        |      |        |        |      |        |
| NATURAL            |        |      |        |        |       |        |        |       |        |        |      |        |        |      |        |
| RESOURCES          |        |      |        |        |       |        |        |       |        |        |      |        |        |      |        |
| ARCHITECTU         |        |      | 87.18  |        |       | 87.18  |        |       | 87.18  |        |      | 87.18  |        |      | 87.18  |
| RE AND CONS        |        |      |        |        |       |        |        |       |        |        |      |        |        |      |        |
| TRUCTION           |        |      |        |        |       |        |        |       |        |        |      |        |        |      |        |
| ARTS, A/V,         |        |      | 87.18  |        |       | 87.18  |        |       | 87.18  | N < 10 | < 10 | 87.18  |        |      | 87.18  |
| TECHNOLOGY         |        |      |        |        |       |        |        |       |        |        |      |        |        |      |        |
| & COMMUNIC         |        |      |        |        |       |        |        |       |        |        |      |        |        |      |        |
| ATIONS             |        |      |        |        |       |        |        |       |        |        |      |        |        |      |        |
| <b>BUSINESS MA</b> | > 95   | RV   | 87.18  | > 95   | RV    | 87.18  | > 95   | RV    | 87.18  | > 95   | RV   | 87.18  | > 95   | RV   | 87.18  |
| NAGEMENT &         |        |      |        |        |       |        |        |       |        |        |      |        |        |      |        |
| ADMINISTRAT        |        |      |        |        |       |        |        |       |        |        |      |        |        |      |        |
| ION                |        |      |        |        |       |        |        |       |        |        |      |        |        |      |        |
| EDUCATION          | > 95   | RV   | 87.18  | > 95   | RV    | 87.18  | N < 10 | < 10  | 87.18  |        |      | 87.18  |        |      | 87.18  |
| AND                |        |      |        |        |       |        |        |       |        |        |      |        |        |      |        |
| TRAINING           |        |      |        |        |       |        |        |       |        |        |      |        |        |      |        |
| FINANCE            | > 95   | RV   | 87.18  | N < 10 | < 10  | 87.18  | N < 10 | < 10  | 87.18  | N < 10 | < 10 | 87.18  | > 95   | RV   | 87.18  |
| GOVERNMEN          |        |      | 87.18  |        |       | 87.18  |        |       | 87.18  |        |      | 87.18  |        |      | 87.18  |
| T AND PUBLIC       |        |      |        |        |       |        |        |       |        |        |      |        |        |      |        |
| ADMINISTRAT        |        |      |        |        |       |        |        |       |        |        |      |        |        |      |        |
| ION                |        |      |        |        |       |        |        |       |        |        |      |        |        |      |        |
| HEALTH             |        |      | 87.18  |        |       | 87.18  |        |       | 87.18  |        |      | 87.18  |        |      | 87.18  |
| SCIENCES           |        |      |        |        |       |        |        |       |        |        |      |        |        |      |        |
| HOSPITALITY        | > 95   | RV   | 87.18  | > 95   | RV    | 87.18  | 93.00  | RV    | 87.18  | > 95   | RV   | 87.18  | > 95   | RV   | 87.18  |
| & TOURISM          |        |      |        |        |       |        |        |       |        |        |      |        |        |      |        |
| HUMAN              | > 95   | RV   | 87.18  | > 95   | RV    | 87.18  | 95.00  | RV    | 87.18  | > 95   | RV   | 87.18  | 93.00  | RV   | 87.18  |
| SERVICES           |        |      |        |        |       |        |        |       |        |        |      |        |        |      |        |
| INFORMATIO         | > 95   | RV   | 87.18  | N < 10 | < 10  | 87.18  | N < 10 | < 10  | 87.18  | > 95   | RV   | 87.18  | N < 10 | < 10 | 87.18  |
| N                  |        |      |        |        |       |        |        |       |        |        |      |        |        |      |        |
| TECHNOLOGY         |        |      |        |        |       |        |        |       |        |        |      |        |        |      |        |
| LAW, PUBLIC        |        |      | 87.18  |        |       | 87.18  |        |       | 87.18  |        |      | 87.18  |        |      | 87.18  |
| SAFETY,            |        |      |        |        |       |        |        |       |        |        |      |        |        |      |        |
| CORRECTION         |        |      |        |        |       |        |        |       |        |        |      |        |        |      |        |
| S, AND             |        |      |        |        |       |        |        |       |        |        |      |        |        |      |        |
| SECURITY           |        |      |        |        |       |        |        |       |        |        |      |        |        |      |        |
| MANUFACTU          |        |      | 87.18  |        |       | 87.18  |        |       | 87.18  |        |      | 87.18  |        |      | 87.18  |
| RING               |        |      |        |        |       |        |        |       |        |        |      |        |        |      |        |
| MARKETING          | > 95   | RV   |        | N < 10 | < 10  |        | N < 10 | < 10  | 87.18  | > 95   | RV   |        | N < 10 | < 10 | 87.18  |
| STEM               |        |      | 87.18  |        |       | 87.18  |        |       | 87.18  |        |      | 87.18  |        |      | 87.18  |
|                    | N < 10 | < 10 | 87.18  | N < 10 | < 10  | 87.18  | > 95   | RV    | 87.18  | > 95   | RV   | 87.18  | > 95   | RV   | 87.18  |
| TION, DISTRIB      |        |      |        |        |       |        |        |       |        |        |      |        |        |      |        |
| UTION, &           |        |      |        |        |       |        |        |       |        |        |      |        |        |      |        |
| LOGISTICS          |        |      |        |        |       |        |        |       |        |        |      |        |        |      |        |