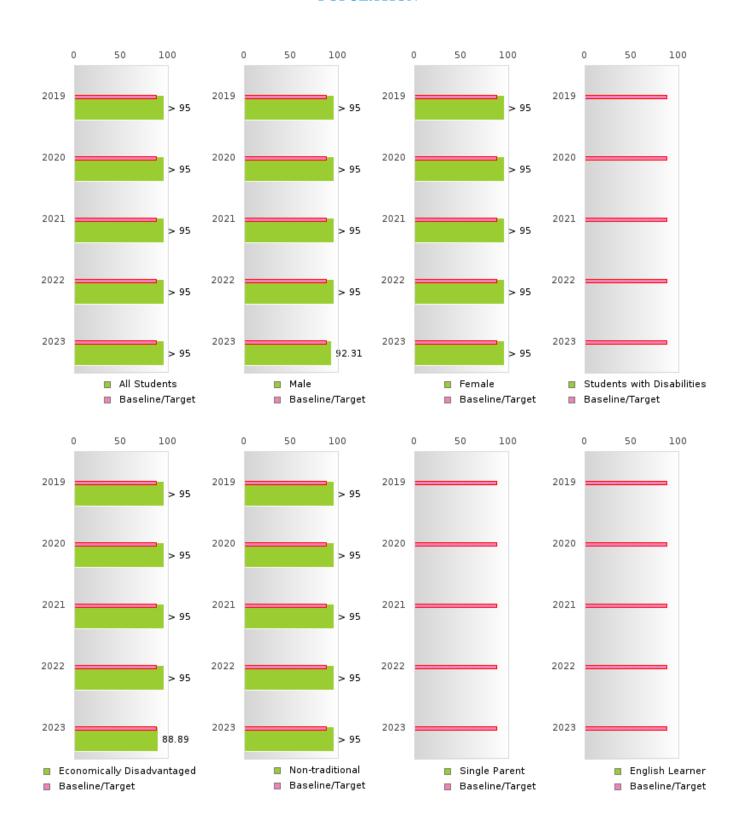

#### GRADUATION RATE BY SPECIAL POPULATION

| RACE                       |        | 2019 |        |        | 2020  |        |         | 2021  |        |         | 2022 |        |        | 2023 |        |
|----------------------------|--------|------|--------|--------|-------|--------|---------|-------|--------|---------|------|--------|--------|------|--------|
|                            | Score  | N    | Target | Score  | N     | Target | Score   | N     | Target | Score   | N    | Target | Score  | N    | Target |
|                            |        |      | FO     | UR-YEA | R ADJ | USTED  | COHOR'  | ΓGRAI | DUATIO | ON RATE | 3    |        |        |      |        |
| All Students               | > 95   | RV   | 87.18  | > 95   | RV    | 87.18  | > 95    | RV    | 87.18  | > 95    | RV   | 87.18  | > 95   | RV   | 87.18  |
| Male                       | > 95   | RV   | 87.18  | > 95   | RV    | 87.18  | > 95    | RV    | 87.18  | > 95    | RV   | 87.18  | 92.31  | RV   | 87.18  |
| Female                     | > 95   | RV   | 87.18  | > 95   | RV    | 87.18  | > 95    | RV    | 87.18  | > 95    | RV   | 87.18  | > 95   | RV   | 87.18  |
| Students with Disabilities | N < 10 | < 10 | 87.18  | N < 10 | < 10  | 87.18  | N < 10  | < 10  | 87.18  | N < 10  | < 10 | 87.18  | N < 10 | < 10 | 87.18  |
| Economically Disadvantaged | > 95   | RV   | 87.18  | > 95   | RV    | 87.18  | > 95    | RV    | 87.18  | > 95    | RV   | 87.18  | 88.89  | RV   | 87.18  |
| Non-traditional            | > 95   | RV   | 87.18  | > 95   | RV    | 87.18  | > 95    | RV    | 87.18  | > 95    | RV   | 87.18  | > 95   | RV   | 87.18  |
| Single Parent              |        |      | 87.18  |        |       | 87.18  |         |       | 87.18  |         |      | 87.18  |        |      | 87.18  |
| English Learner            |        |      | 87.18  |        |       | 87.18  |         |       | 87.18  |         |      | 87.18  |        |      | 87.18  |
| Homeless                   | N < 10 | < 10 | 87.18  | N < 10 | < 10  | 87.18  |         |       | 87.18  | N < 10  | < 10 | 87.18  |        |      | 87.18  |
| Foster Care                | N < 10 | < 10 | 87.18  | N < 10 | < 10  | 87.18  |         |       | 87.18  |         |      | 87.18  |        |      | 87.18  |
| Military                   |        |      | 87.18  |        |       | 87.18  |         |       | 87.18  |         |      | 87.18  |        |      | 87.18  |
| Dependent                  |        |      |        |        |       |        |         |       |        |         |      |        |        |      |        |
| Migrant                    |        |      | 87.18  |        |       | 87.18  |         |       | 87.18  |         |      | 87.18  |        |      | 87.18  |
|                            |        | F    |        | AR EXT |       |        | STED CO | DHORT |        | JATION  | RATE |        |        |      |        |
| All Students               | 91.38  | RV   | 90.4   | > 95   | RV    | 90.4   | > 95    | RV    | 90.4   | > 95    | RV   | 90.4   | > 95   | RV   | 90.4   |
| Male                       | 81.48  | RV   | 90.4   | > 95   | RV    | 90.4   | > 95    | RV    | 90.4   | > 95    | RV   | 90.4   | > 95   | RV   | 90.4   |
| Female                     | > 95   | RV   | 90.4   | > 95   | RV    | 90.4   | > 95    | RV    | 90.4   | > 95    | RV   | 90.4   | > 95   | RV   | 90.4   |
| Students with Disabilities | > 95   | RV   | 90.4   | > 95   | RV    | 90.4   | N < 10  | < 10  | 90.4   | N < 10  | < 10 | 90.4   | N < 10 | < 10 | 90.4   |
| Economically Disadvantaged | 90.48  | RV   | 90.4   | > 95   | RV    | 90.4   | > 95    | RV    | 90.4   | > 95    | RV   | 90.4   | > 95   | RV   | 90.4   |
| Non-traditional            |        |      | 90.4   | > 95   | RV    | 90.4   | > 95    | RV    | 90.4   | > 95    | RV   | 90.4   | > 95   | RV   | 90.4   |
| Single Parent              |        |      | 90.4   |        |       | 90.4   |         |       | 90.4   |         |      | 90.4   |        |      | 90.4   |
| English Learner            |        |      | 90.4   |        |       | 90.4   |         |       | 90.4   |         |      | 90.4   |        |      | 90.4   |
| Homeless                   | N < 10 | < 10 | 90.4   | N < 10 | < 10  | 90.4   | N < 10  | < 10  | 90.4   |         |      | 90.4   | N < 10 | < 10 | 90.4   |
| Foster Care                |        |      | 90.4   | N < 10 | < 10  | 90.4   | N < 10  | < 10  | 90.4   |         |      | 90.4   |        |      | 90.4   |
| Military                   |        |      | 90.4   |        |       | 90.4   |         |       | 90.4   |         |      | 90.4   |        |      | 90.4   |
| Dependent                  |        |      |        |        |       |        |         |       |        |         |      |        |        |      |        |
| Migrant                    |        |      | 90.4   |        |       | 90.4   |         |       | 90.4   |         |      | 90.4   |        |      | 90.4   |