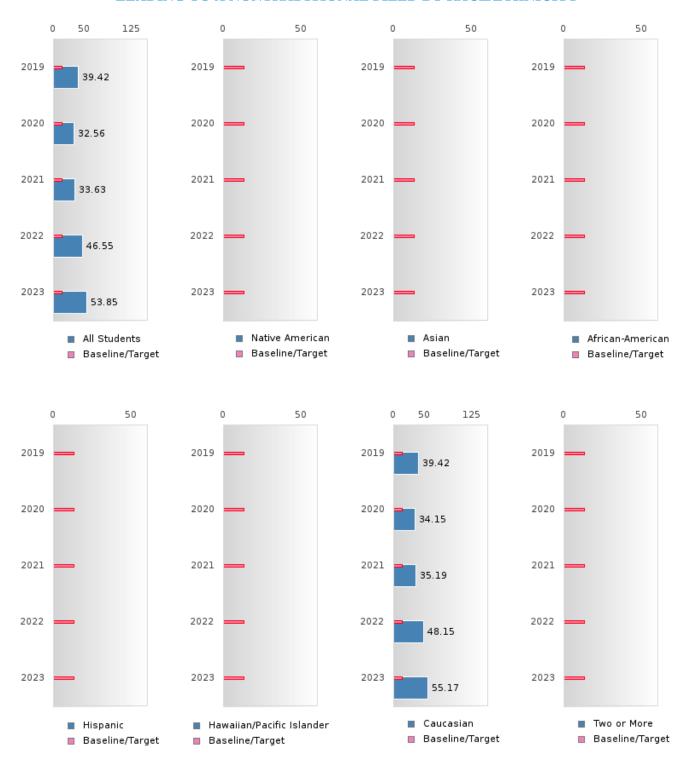

#### PERFORMANCE MEASURE SCORES FOR CONCENTRATORS ONLY

| PERFORMANCE       |       | DIST  | TRICT SCO | DRE   |       | STATE SCORE |       |       |       |       |  |  |
|-------------------|-------|-------|-----------|-------|-------|-------------|-------|-------|-------|-------|--|--|
| MEASURES          | 2019  | 2020  | 2021      | 2022  | 2023  | 2019        | 2020  | 2021  | 2022  | 2023  |  |  |
| 3S1: POST-PROGRAM |       |       | 81.25     | 85.71 | 68.42 |             |       | 81.92 | 81.38 | 82.78 |  |  |
| PLACEMENT         |       |       |           |       |       |             |       |       |       |       |  |  |
|                   |       |       |           |       |       |             |       |       |       |       |  |  |
| 4S1: NON-         | 39.25 | 32.56 | 33.63     | 46.55 | 53.85 | 31.31       | 31.34 | 30.03 | 43.00 | 39.14 |  |  |
| TRADITIONAL       |       |       |           |       |       |             |       |       |       |       |  |  |
| PROGRAM           |       |       |           |       |       |             |       |       |       |       |  |  |
| CONCENTRATION     |       |       |           |       |       |             |       |       |       |       |  |  |
| 5S1: INDUSTRY     |       |       | 5.88      | 57.89 | 92.86 |             |       | 14.46 | 47.36 | 55.22 |  |  |
| CERTIFICATIONS    |       |       |           |       |       |             |       |       |       |       |  |  |
|                   |       |       |           |       |       |             |       |       |       |       |  |  |

#### **GRADUATION RATE BY RACE/ETHNICITY**

| RACE             |        | 2019 |        |        | 2020  |        |         | 2021   |        |         | 2022 |        |        | 2023 |        |
|------------------|--------|------|--------|--------|-------|--------|---------|--------|--------|---------|------|--------|--------|------|--------|
|                  | Score  | N    | Target | Score  | N     | Target | Score   | N      | Target | Score   | N    | Target | Score  | N    | Target |
|                  |        |      | FO     | UR-YEA | R ADJ | USTED  | COHOR'  | T GRAI | DUATIO | ON RATE | 3    |        |        |      |        |
| All Students     | > 95   | RV   | 87.18  | > 95   | RV    | 87.18  | > 95    | RV     | 87.18  | > 95    | RV   | 87.18  | > 95   | RV   | 87.18  |
| Native American  | N < 10 | < 10 | 87.18  |        |       | 87.18  | N < 10  | < 10   | 87.18  | N < 10  | < 10 | 87.18  | N < 10 | < 10 | 87.18  |
| Asian            |        |      | 87.18  |        |       | 87.18  |         |        | 87.18  |         |      | 87.18  |        |      | 87.18  |
| African-         |        |      | 87.18  |        |       | 87.18  |         |        | 87.18  |         |      | 87.18  |        |      | 87.18  |
| American         |        |      |        |        |       |        |         |        |        |         |      |        |        |      |        |
| Hispanic         |        |      | 87.18  | N < 10 | < 10  | 87.18  |         |        | 87.18  | N < 10  | < 10 | 87.18  | N < 10 | < 10 | 87.18  |
| Hawaiian/Pacific |        |      | 87.18  |        |       | 87.18  |         |        | 87.18  |         |      | 87.18  |        |      | 87.18  |
| Islander         |        |      |        |        |       |        |         |        |        |         |      |        |        |      |        |
| Caucasian        | > 95   | RV   | 87.18  | > 95   | RV    | 87.18  | > 95    | RV     | 87.18  | > 95    | RV   | 87.18  | 94.74  | RV   | 87.18  |
| Two or More      |        |      | 87.18  | N < 10 | < 10  | 87.18  |         |        | 87.18  |         |      | 87.18  |        |      | 87.18  |
|                  |        | F    | IVE-YE | AR EXT | ENDEI | O ADJU | STED CO | DHORT  | 'GRAD  | JATION  | RATE |        |        |      |        |
| All Students     | 91.38  | RV   | 90.4   | > 95   | RV    | 90.4   | > 95    | RV     | 90.4   | > 95    | RV   | 90.4   | > 95   | RV   | 90.4   |
| Native American  | N < 10 | < 10 | 90.4   | N < 10 | < 10  | 90.4   |         |        | 90.4   | N < 10  | < 10 | 90.4   | N < 10 | < 10 | 90.4   |
| Asian            |        |      | 90.4   |        |       | 90.4   |         |        | 90.4   |         |      | 90.4   |        |      | 90.4   |
| African-         |        |      | 90.4   |        |       | 90.4   |         |        | 90.4   |         |      | 90.4   |        |      | 90.4   |
| American         |        |      |        |        |       |        |         |        |        |         |      |        |        |      |        |
| Hispanic         | N < 10 | < 10 | 90.4   |        |       | 90.4   | N < 10  | < 10   | 90.4   |         |      | 90.4   | N < 10 | < 10 | 90.4   |
| Hawaiian/Pacific |        |      | 90.4   |        |       | 90.4   |         |        | 90.4   |         |      | 90.4   |        |      | 90.4   |
| Islander         |        |      |        |        |       |        |         |        |        |         |      |        |        |      |        |
| Caucasian        | 90.74  | RV   | 90.4   | > 95   | RV    | 90.4   | > 95    | RV     | 90.4   | > 95    | RV   | 90.4   | > 95   | RV   | 90.4   |
| Two or More      |        |      | 90.4   |        |       | 90.4   | N < 10  | < 10   | 90.4   |         |      | 90.4   |        |      | 90.4   |