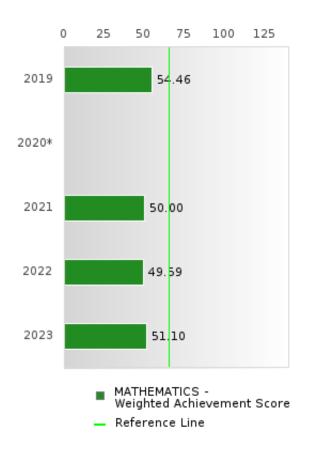

#### BERGMAN SCHOOL DISTRICT

#### ACADEMIC PROFICIENCY SCORE IN MATHEMATICS

| YEAR  | SCORE | BASELINE/<br>TARGET | N   |
|-------|-------|---------------------|-----|
| 2019  | 66.91 | 46.45               | 112 |
| 2020* |       | 46.7                |     |
| 2021  | 65.02 | 42.27               | 117 |
| 2022  | 65.44 | 42.52               | 121 |
| 2023  | 63.26 | 42.77               | 91  |

N: Number of Concentrators with Test Scores Included in the Score

### DISTRIBUTION OF DISTRICT SCORES FOR ACADEMIC PROFICIENCY IN MATHEMATICS

BERGMAN SCHOOL DISTRICT Page 27/107 Table of Contents

<sup>\*</sup>State-required academic achievement tests were waived in 2020 due to COVID19.