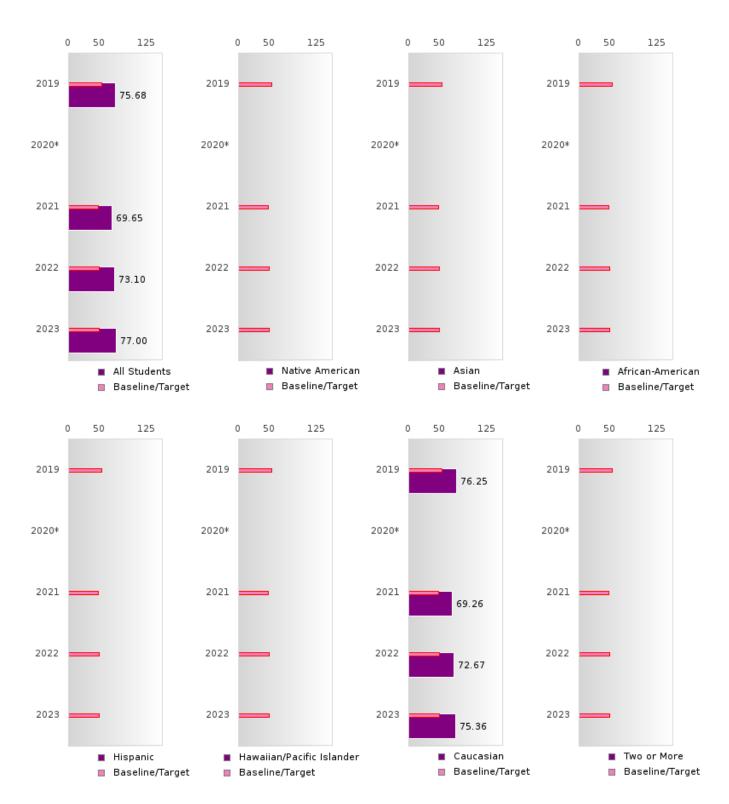

#### ACADEMIC PROFICIENCY SCORE IN SCIENCE

| YEAR  | SCORE | BASELINE/<br>TARGET | N   |
|-------|-------|---------------------|-----|
| 2019  | 75.68 | 53.26               | 112 |
| 2020* |       | 53.51               |     |
| 2021  | 69.65 | 48.4                | 117 |
| 2022  | 73.10 | 48.65               | 121 |
| 2023  | 77.00 | 48.9                | 91  |

N: Number of Concentrators with Test Scores Included in the Score