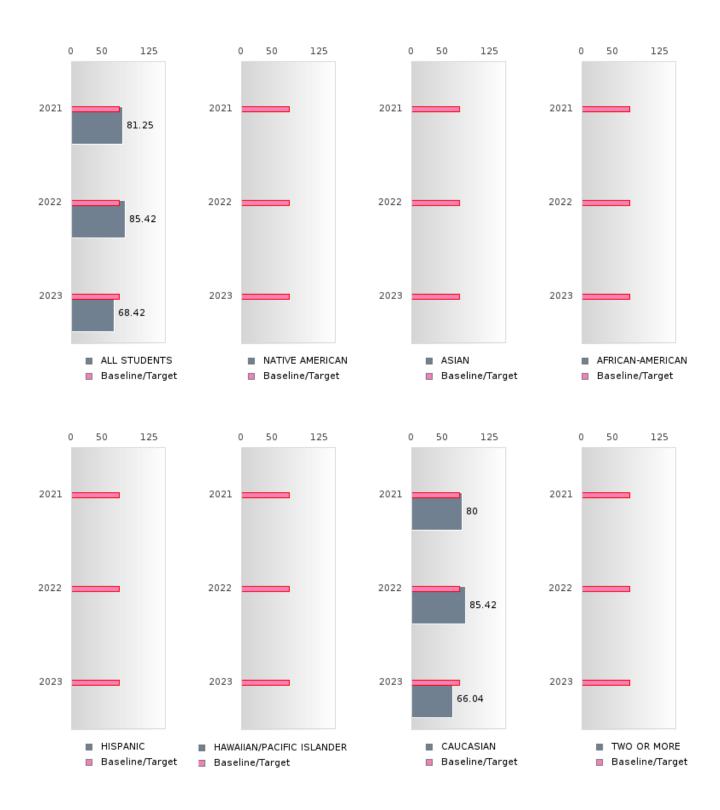

#### PERFORMANCE MEASURE SCORES FOR CONCENTRATORS ONLY

| PERFORMANCE       |       | DIST  | TRICT SCO | DRE   |       | STATE SCORE |       |       |       |       |  |  |
|-------------------|-------|-------|-----------|-------|-------|-------------|-------|-------|-------|-------|--|--|
| MEASURES          | 2019  | 2020  | 2021      | 2022  | 2023  | 2019        | 2020  | 2021  | 2022  | 2023  |  |  |
| 3S1: POST-PROGRAM |       |       | 81.25     | 85.71 | 68.42 |             |       | 81.92 | 81.38 | 82.78 |  |  |
| PLACEMENT         |       |       |           |       |       |             |       |       |       |       |  |  |
|                   |       |       |           |       |       |             |       |       |       |       |  |  |
| 4S1: NON-         | 39.25 | 32.56 | 33.63     | 46.55 | 53.85 | 31.31       | 31.34 | 30.03 | 43.00 | 39.14 |  |  |
| TRADITIONAL       |       |       |           |       |       |             |       |       |       |       |  |  |
| PROGRAM           |       |       |           |       |       |             |       |       |       |       |  |  |
| CONCENTRATION     |       |       |           |       |       |             |       |       |       |       |  |  |
| 5S1: INDUSTRY     |       |       | 5.88      | 57.89 | 92.86 |             |       | 14.46 | 47.36 | 55.22 |  |  |
| CERTIFICATIONS    |       |       |           |       |       |             |       |       |       |       |  |  |
|                   |       |       |           |       |       |             |       |       |       |       |  |  |