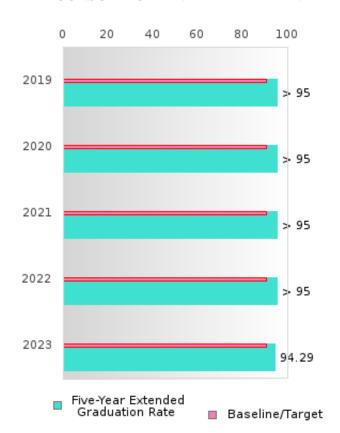

#### CONSORTIUM FIVE-YEAR EXTENDED ADJUSTED COHORT GRADUATION RATE

| YEAR | SCORE | BASELINE/<br>TARGET | N  |
|------|-------|---------------------|----|
| 2019 | > 95  | 90.4                | RV |
| 2020 | > 95  | 90.4                | RV |
| 2021 | > 95  | 90.4                | RV |
| 2022 | > 95  | 90.4                | RV |
| 2023 | 94.29 | 90.4                | RV |