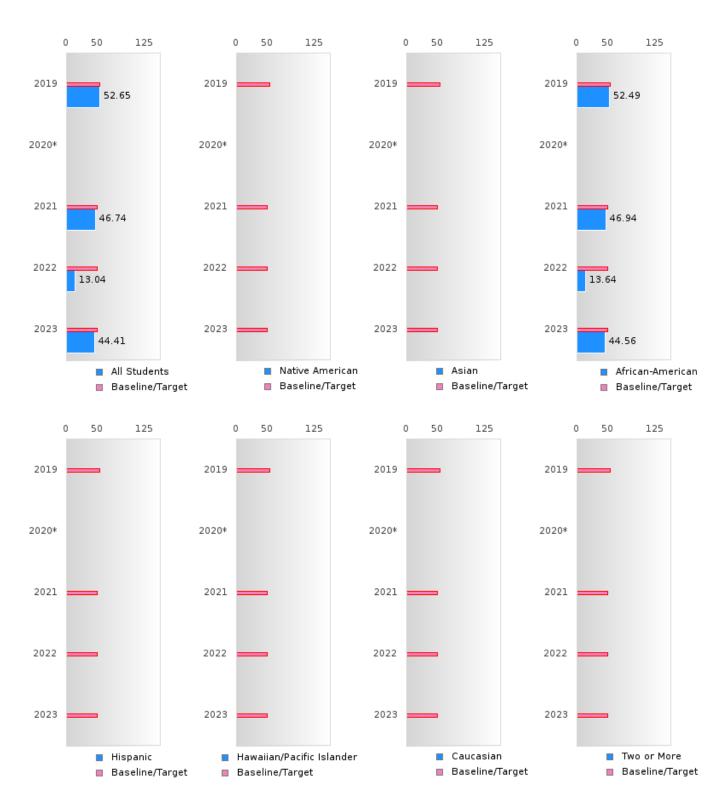

#### ACADEMIC PROFICIENCY SCORE IN READING LANGUAGE ARTS

| YEAR  | SCORE | BASELINE/<br>TARGET | N  |
|-------|-------|---------------------|----|
| 2019  | 52.65 | 52.78               | 78 |
| 2020* |       | 53.03               |    |
| 2021  | 46.74 | 48.45               | 55 |
| 2022  | 13.04 | 48.7                | 46 |
| 2023  | 44.41 | 48.95               | 37 |

#### ACADEMIC PROFICIENCY SCORE IN READING LANGUAGE ARTS BY RACE/ETHNICITY

<sup>\*</sup>State-required academic achievement tests were waived in 2020 due to COVID19.

EARLE SCHOOL DISTRICT Page 29/107 Table of Contents

### ACADEMIC PROFICIENCY SCORE TABLE BY SUBJECT AND RACE/ETHNICITY

| RACE                      |             | 2019       |           |            | 2020* |        |        | 2021  |        |        | 2022 |        |        | 2023 |        |
|---------------------------|-------------|------------|-----------|------------|-------|--------|--------|-------|--------|--------|------|--------|--------|------|--------|
|                           | Score       | N          | Base      | Score      | N     | Target | Score  | N     | Target | Score  | N    | Target | Score  | N    | Target |
|                           |             |            | line      |            |       | DD1G1  | ANGIL  | GE AB | <br>   |        |      |        |        |      |        |
| A 11 G 1                  | 50.65       | 70         | 50.50     |            | REA   | _      | ANGUA  |       |        | 10.04  | 4.6  | 40.5   |        | 2.7  | 40.05  |
| All Students              | 52.65       | 78         | 52.78     |            |       | 53.03  | 46.74  | 55    | 48.45  | 13.04  | 46   | 48.7   | 44.41  | 37   | 48.95  |
| Native American           |             | < 10       | 52.78     |            |       | 53.03  | N < 10 | < 10  |        | N < 10 | < 10 | 48.7   | N < 10 | < 10 | 48.95  |
| Asian                     | N < 10      | < 10       | 52.78     |            |       | 53.03  | N < 10 | < 10  |        | N < 10 | < 10 | 48.7   | N < 10 | < 10 | 48.95  |
| African-                  | 52.49       | 75         | 52.78     |            |       | 53.03  | 46.94  | 53    | 48.45  | 13.64  | 44   | 48.7   | 44.56  | 36   | 48.95  |
| American                  |             |            |           |            |       |        |        |       |        |        |      |        |        |      |        |
| Hispanic                  | N < 10      | < 10       | 52.78     |            |       |        | N < 10 | < 10  |        | N < 10 | < 10 | 48.7   | N < 10 | < 10 | 48.95  |
| Hawaiian/Pacific Islander | N < 10      | < 10       | 52.78     |            |       | 53.03  | N < 10 | < 10  | 48.45  | N < 10 | < 10 | 48.7   | N < 10 | < 10 | 48.95  |
| Caucasian                 | N < 10      | < 10       | 52.78     |            |       | 53.03  | N < 10 | < 10  | 48.45  | N < 10 | < 10 | 48.7   | N < 10 | < 10 | 48.95  |
| Two or More               | N < 10      | < 10       | 52.78     |            |       | 53.03  | N < 10 | < 10  | 48.45  | N < 10 | < 10 | 48.7   | N < 10 | < 10 | 48.95  |
|                           |             |            |           |            |       | MAT    | HEMAT: | ICS   |        |        |      |        |        |      |        |
| All Students              | 45.97       | 78         | 46.45     |            |       | 46.7   | 42.36  | 55    | 42.27  | 8.70   | 46   | 42.52  | 41.65  | 37   | 42.77  |
| Native American           | N < 10      | < 10       | 46.45     |            |       | 46.7   | N < 10 | < 10  | 42.27  | N < 10 | < 10 | 42.52  | N < 10 | < 10 | 42.77  |
| Asian                     | N < 10      | < 10       | 46.45     |            |       | 46.7   | N < 10 | < 10  | 42.27  | N < 10 | < 10 | 42.52  | N < 10 | < 10 | 42.77  |
| African-<br>American      | 45.63       | 75         | 46.45     |            |       | 46.7   | 42.48  | 53    | 42.27  | 9.09   | 44   | 42.52  | 41.78  | 36   | 42.77  |
| Hispanic                  | N < 10      | < 10       | 46.45     |            |       | 46.7   | N < 10 | < 10  | 42.27  | N < 10 | < 10 | 42.52  | N < 10 | < 10 | 42.77  |
| Hawaiian/Pacific Islander | N < 10      | < 10       | 46.45     |            |       | 46.7   | N < 10 | < 10  | 42.27  | N < 10 | < 10 | 42.52  | N < 10 | < 10 | 42.77  |
| Caucasian                 | N < 10      | < 10       | 46.45     |            |       | 46.7   | N < 10 | < 10  | 42.27  | N < 10 | < 10 | 42.52  | N < 10 | < 10 | 42.77  |
| Two or More               | N < 10      | < 10       | 46.45     |            |       | 46.7   | N < 10 | < 10  | 42.27  | N < 10 | < 10 | 42.52  | N < 10 | < 10 | 42.77  |
|                           |             |            |           |            |       | S      | CIENCE |       |        |        |      |        |        |      |        |
| All Students              | 50.01       | 79         | 53.26     |            |       | 53.51  | 54.82  | 55    | 48.4   | 19.57  | 46   | 48.65  | 49.56  | 37   | 48.9   |
| Native American           | N < 10      | < 10       | 53.26     |            |       | 53.51  | N < 10 | < 10  | 48.4   | N < 10 | < 10 | 48.65  | N < 10 | < 10 | 48.9   |
| Asian                     | N < 10      | < 10       | 53.26     |            |       | 53.51  | N < 10 | < 10  | 48.4   | N < 10 | < 10 | 48.65  | N < 10 | < 10 | 48.9   |
| African-                  | 49.85       | 76         | 53.26     |            |       | 53.51  | 55.30  | 53    | 48.4   | 20.45  | 44   | 48.65  | 49.82  | 36   | 48.9   |
| American                  |             |            |           |            |       |        |        |       |        |        |      |        |        |      |        |
| Hispanic                  | N < 10      | < 10       | 53.26     |            |       | 53.51  | N < 10 | < 10  | 48.4   | N < 10 | < 10 | 48.65  | N < 10 | < 10 | 48.9   |
| Hawaiian/Pacific          | N < 10      | < 10       | 53.26     |            |       | 53.51  | N < 10 | < 10  | 48.4   | N < 10 | < 10 | 48.65  | N < 10 | < 10 | 48.9   |
| Islander                  |             |            |           |            |       |        |        |       |        |        |      |        |        |      |        |
| Caucasian                 | N < 10      | < 10       | 53.26     |            |       | 53.51  | N < 10 | < 10  | 48.4   | N < 10 | < 10 | 48.65  | N < 10 | < 10 | 48.9   |
| Two or More               | N < 10      | < 10       | 53.26     |            |       | 53.51  | N < 10 | < 10  | 48.4   | N < 10 | < 10 | 48.65  | N < 10 | < 10 | 48.9   |
| N: Number of Concer       | trotore wit | h Tost Car | rac Inalu | dad in the | Caara |        |        |       |        |        |      |        |        |      |        |