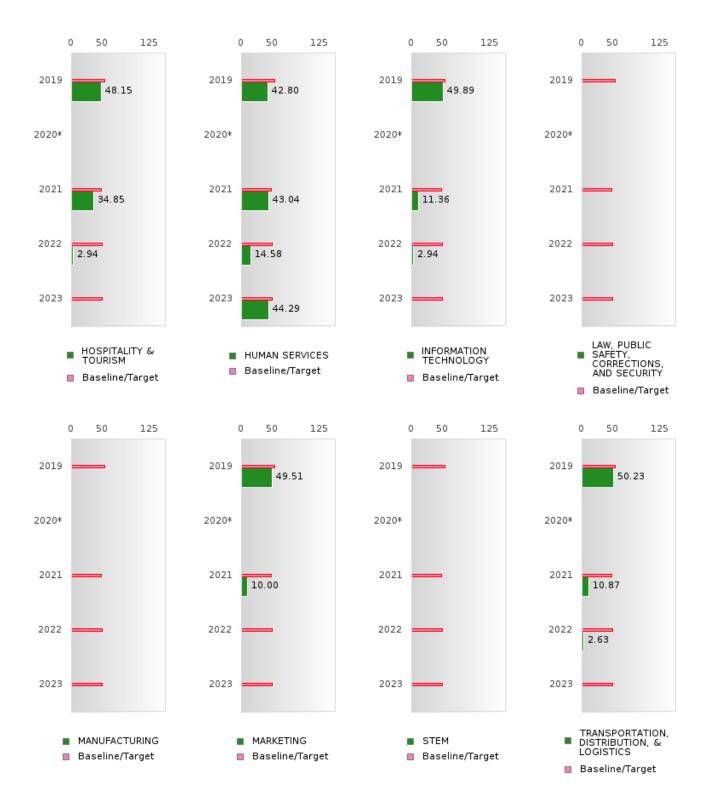

#### ACADEMIC PROFICIENCY SCORE TABLE BY MATHEMATICS AND CLUSTER

| RACE                          | JENITE     | 2019 | TOTE  |       | 2020*  | IADL   |         | 2021     |        |         | 2022     | 10011  |         | 2023   |        |
|-------------------------------|------------|------|-------|-------|--------|--------|---------|----------|--------|---------|----------|--------|---------|--------|--------|
|                               | Score      | N    | Base  | Score | N 2020 | Target | Score   | N N      | Target | Score   | N N      | Target | Score   | N 2023 | Target |
|                               |            |      | line  |       |        |        |         |          |        |         |          |        |         |        |        |
|                               |            |      |       |       |        | _      | THEMAT  | _        |        |         |          |        |         |        |        |
| AGRICULTUR                    | N < 10     | < 10 | 46.45 |       |        | 46.7   | N < 10  | < 10     | 42.27  | N < 10  | < 10     | 42.52  | N < 10  | < 10   | 42.77  |
| E, FOOD, &                    |            |      |       |       |        |        |         |          |        |         |          |        |         |        |        |
| NATURAL                       |            |      |       |       |        |        |         |          |        |         |          |        |         |        |        |
| RESOURCES                     | 10         | 10   | 15.45 |       |        | 16.5   | 4 00    | 1.2      | 12.25  |         | 10       | 12.50  | 10      | 10     | 12.55  |
|                               | N < 10     | < 10 | 46.45 |       |        | 46.7   | 41.20   | 13       | 42.27  | 5.00    | 10       | 42.52  | N < 10  | < 10   | 42.77  |
| RE AND CONS                   |            |      |       |       |        |        |         |          |        |         | l e      |        |         |        |        |
| TRUCTION                      | N < 10     | . 10 | 16.15 |       |        | 467    | NI < 10 | . 10     | 42.27  | NI < 10 | . 10     | 42.52  | NT < 10 | . 10   | 10.77  |
|                               |            | < 10 | 46.45 |       |        | 46.7   | N < 10  | < 10     | 42.27  | N < 10  | < 10     | 42.52  | N < 10  | < 10   | 42.77  |
| TECHNOLOGY & COMMUNIC         |            |      |       |       |        |        |         |          |        |         |          |        |         |        |        |
| ATIONS                        |            |      |       |       |        |        |         |          |        |         |          |        |         |        |        |
| BUSINESS MA                   | 48.84      | 36   | 46.45 |       |        | 46.7   | 9.26    | 27       | 42.27  | 2.38    | 21       | 42.52  | 41.08   | 24     | 42.77  |
| NAGEMENT &                    | 40.07      | 30   | 40.75 |       |        | 40.7   | 9.20    | 21       | 72.21  | 2.30    | 21       | 42.32  | 41.00   | 24     | 42.77  |
| ADMINISTRAT                   |            |      |       |       |        |        |         |          |        |         | l e      |        |         | 1      |        |
| ION                           |            |      |       |       |        |        |         |          |        |         | l e      |        |         |        |        |
| EDUCATION                     | N < 10     | < 10 | 46.45 |       |        | 46.7   | N < 10  | < 10     | 42.27  | N < 10  | < 10     | 42.52  | N < 10  | < 10   | 42.77  |
| AND                           |            |      |       |       |        |        |         |          |        |         |          |        |         |        |        |
| TRAINING                      |            |      |       |       |        |        |         |          |        |         |          |        |         |        |        |
| FINANCE                       | 49.80      | 35   | 46.45 |       |        | 46.7   | 13.16   | 19       | 42.27  | 3.33    | 15       | 42.52  | N < 10  | < 10   | 42.77  |
| GOVERNMEN                     | N < 10     | < 10 | 46.45 |       |        | 46.7   | N < 10  | < 10     | 42.27  | N < 10  | < 10     | 42.52  | N < 10  | < 10   | 42.77  |
| T AND PUBLIC                  |            |      |       |       |        |        |         |          |        |         |          |        |         |        |        |
| ADMINISTRAT                   |            |      |       |       |        |        |         |          |        |         |          |        |         |        |        |
| ION                           |            |      |       |       |        |        |         |          |        |         |          |        |         |        |        |
| HEALTH                        | N < 10     | < 10 | 46.45 |       |        | 46.7   | N < 10  | < 10     | 42.27  | N < 10  | < 10     | 42.52  | N < 10  | < 10   | 42.77  |
| SCIENCES                      | 10.15      | 26   | 16.45 |       |        | 46.7   | 24.05   | 2.4      | 12.07  | 2.04    | 17       | 12.50  | 27 10   | 10     | 12.77  |
| HOSPITALITY                   | 48.15      | 36   | 46.45 |       |        | 46.7   | 34.85   | 24       | 42.27  | 2.94    | 17       | 42.52  | N < 10  | < 10   | 42.77  |
| & TOURISM                     | 42.80      | 44   | 16.15 |       |        | 16.7   | 42.04   | 19       | 42.27  | 14.58   | 24       | 42.52  | 44.29   | 17     | 42.77  |
| HUMAN<br>SERVICES             | 42.80      | 44   | 46.45 |       |        | 46.7   | 43.04   | 19       | 42.21  | 14.56   | 24       | 42.32  | 44.29   | 17     | 42.11  |
| INFORMATIO                    | 10.80      | 24   | 46.45 |       |        | 46.7   | 11.36   | 22       | 42.27  | 2.94    | 17       | 12.52  | N < 10  | < 10   | 42.77  |
| N N                           | 49.07      | 24   | 40.73 |       |        | 40.7   | 11.50   | 22       | 42.27  | 2.54    | 1 /      | 42.32  | 14 < 10 | < 10   | 42.77  |
| TECHNOLOGY                    |            |      |       |       |        |        |         |          |        |         |          |        |         |        |        |
| LAW, PUBLIC                   |            | < 10 | 46.45 |       |        | 46.7   | N < 10  | < 10     | 42.27  | N < 10  | < 10     | 42.52  | N < 10  | < 10   | 42.77  |
| SAFETY,                       | 1, , , , , | 1.1. |       |       |        |        | 1, ,    | ,        | .=.    | 1, ,    | 1        |        | 1, , ,  | 1      |        |
| CORRECTION                    |            |      |       |       |        |        |         |          |        |         |          |        |         |        |        |
| S, AND                        |            |      |       |       |        |        |         |          |        |         |          |        |         |        |        |
| SECURITY                      |            |      |       |       |        |        |         |          |        |         |          |        |         |        |        |
| MANUFACTU                     | N < 10     | < 10 | 46.45 |       |        | 46.7   | N < 10  | < 10     | 42.27  | N < 10  | < 10     | 42.52  | N < 10  | < 10   | 42.77  |
| RING                          |            |      |       |       |        |        |         |          |        |         |          |        |         |        |        |
| MARKETING                     | 49.51      | 25   | 46.45 |       |        | 46.7   | 10.00   | 15       | 42.27  | 0.00    | 12       |        | N < 10  |        | 42.77  |
| STEM                          | N < 10     | < 10 | 46.45 |       |        |        | N < 10  | _        |        |         | < 10     |        | N < 10  |        | 42.77  |
| TRANSPORTA                    | 50.23      | 18   | 46.45 |       |        | 46.7   | 10.87   | 23       | 42.27  | 2.63    | 19       | 42.52  | N < 10  | < 10   | 42.77  |
| TION, DISTRIB                 |            |      |       |       |        |        |         |          |        |         | l e      |        |         |        |        |
| UTION, &                      |            |      |       |       |        |        |         |          |        |         | l e      |        |         |        |        |
| LOGISTICS N: Number of Concen |            | 1    | L.,   | 1     |        |        |         | <u> </u> |        |         | <u>i</u> |        |         |        |        |

N: Number of Concentrators with Test Scores Included in the Score

EARLE SCHOOL DISTRICT Page 47/107 Table of Contents

<sup>\*</sup>State-required academic achievement tests were waived in 2020 due to COVID19.