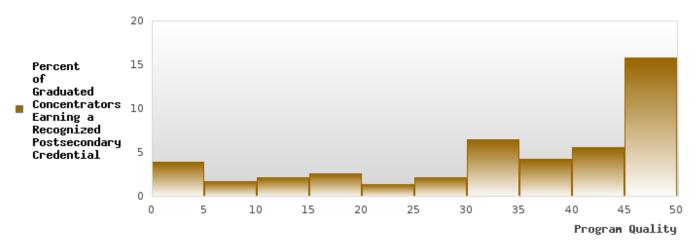

### DISTRIBUTION OF DISTRICT FOUR-YEAR ADJUSTED COHORT GRADUATION RATES

EARLE SCHOOL DISTRICT Page 9/107 Table of Contents