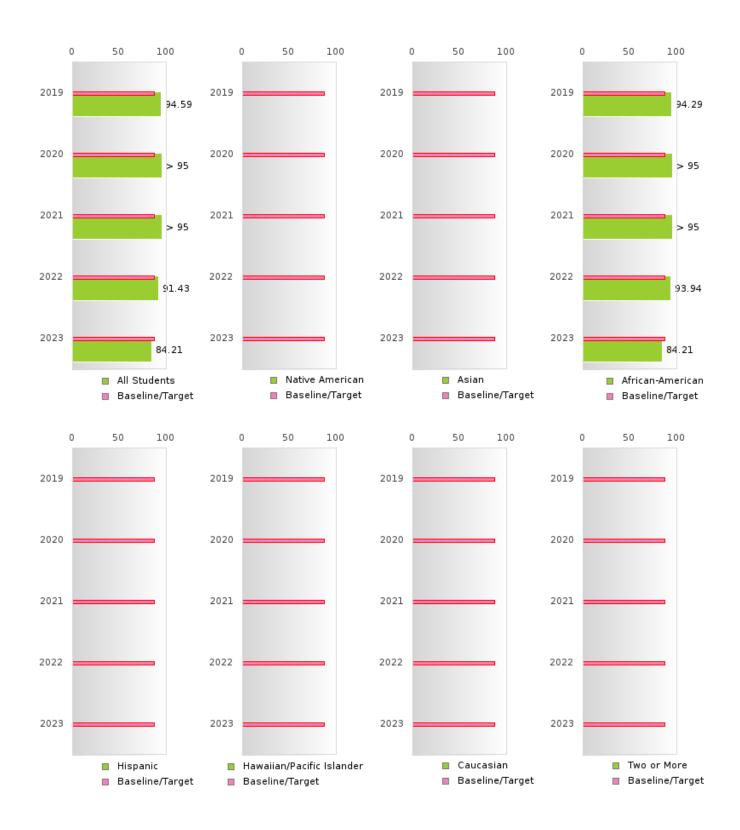

#### FOUR-YEAR ADJUSTED COHORT GRADUATION RATE BY RACE/ETHNICITY

EARLE SCHOOL DISTRICT Page 11/107 Table of Contents

#### **GRADUATION RATE BY RACE/ETHNICITY**

| RACE                |          | 2019 |        |        | 2020  |        |         | 2021  |        |         | 2022 |        |        | 2023 |        |
|---------------------|----------|------|--------|--------|-------|--------|---------|-------|--------|---------|------|--------|--------|------|--------|
|                     | Score    | N    | Target | Score  | N     | Target | Score   | N     | Target | Score   | N    | Target | Score  | N    | Target |
|                     |          |      | FO     | UR-YEA | R ADJ | USTED  | COHOR'  | T GRA | DUATIO | ON RATE | 3    |        |        |      |        |
| All Students        | 94.59    | RV   | 87.18  | > 95   | RV    | 87.18  | > 95    | RV    | 87.18  | 91.43   | RV   | 87.18  | 84.21  | RV   | 87.18  |
| Native American     |          |      | 87.18  |        |       | 87.18  |         |       | 87.18  |         |      | 87.18  |        |      | 87.18  |
| Asian               |          |      | 87.18  |        |       | 87.18  |         |       | 87.18  |         |      | 87.18  |        |      | 87.18  |
| African-            | 94.29    | RV   | 87.18  | > 95   | RV    | 87.18  | > 95    | RV    | 87.18  | 93.94   | RV   | 87.18  | 84.21  | RV   | 87.18  |
| American            |          |      |        |        |       |        |         |       |        |         |      |        |        |      |        |
| Hispanic            |          |      | 87.18  |        |       | 87.18  |         |       | 87.18  | N < 10  | < 10 | 87.18  |        |      | 87.18  |
| Hawaiian/Pacific    |          |      | 87.18  |        |       | 87.18  |         |       | 87.18  |         |      | 87.18  |        |      | 87.18  |
| Islander            |          |      |        |        |       |        |         |       |        |         |      |        |        |      |        |
| Caucasian           | N < 10   | < 10 | 87.18  | N < 10 | < 10  | 87.18  |         |       | 87.18  | N < 10  | < 10 | 87.18  |        |      | 87.18  |
| Two or More         |          |      | 87.18  |        |       | 87.18  |         |       | 87.18  |         |      | 87.18  |        |      | 87.18  |
|                     |          | F    | IVE-YE | AR EXT | ENDEI | O ADJU | STED CO | OHORT | GRAD   | UATION  | RATE |        |        |      |        |
| All Students        | > 95     | RV   | 90.4   | > 95   | RV    | 90.4   | > 95    | RV    | 90.4   | > 95    | RV   | 90.4   | 94.29  | RV   | 90.4   |
| Native American     |          |      | 90.4   |        |       | 90.4   |         |       | 90.4   |         |      | 90.4   |        |      | 90.4   |
| Asian               |          |      | 90.4   |        |       | 90.4   |         |       | 90.4   |         |      | 90.4   |        |      | 90.4   |
| African-            | > 95     | RV   | 90.4   | > 95   | RV    | 90.4   | > 95    | RV    | 90.4   | > 95    | RV   | 90.4   | > 95   | RV   | 90.4   |
| American            |          |      |        |        |       |        |         |       |        |         |      |        |        |      |        |
| Hispanic            |          |      | 90.4   |        |       | 90.4   |         |       | 90.4   |         |      | 90.4   | N < 10 | < 10 | 90.4   |
| Hawaiian/Pacific    |          |      | 90.4   |        |       | 90.4   |         |       | 90.4   |         |      | 90.4   |        |      | 90.4   |
| Islander            |          |      |        |        |       |        |         |       |        |         |      |        |        |      |        |
| Caucasian           |          |      | 90.4   | N < 10 | < 10  | 90.4   | N < 10  | < 10  | 90.4   |         |      | 90.4   | N < 10 | < 10 | 90.4   |
| Two or More         |          |      | 90.4   |        |       | 90.4   |         |       | 90.4   |         |      | 90.4   |        |      | 90.4   |
| N. Number of Evpect | - 1 C 14 |      |        |        |       |        |         |       |        |         |      |        |        |      |        |