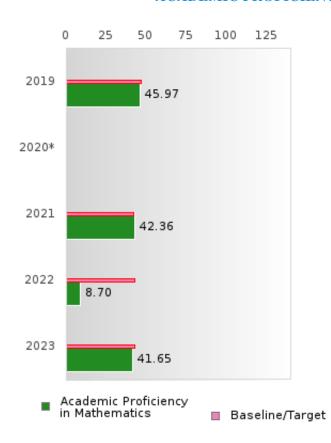

#### ACADEMIC PROFICIENCY SCORE IN MATHEMATICS

| YEAR  | SCORE | BASELINE/<br>TARGET | N  |
|-------|-------|---------------------|----|
| 2019  | 45.97 | 46.45               | 78 |
| 2020* |       | 46.7                |    |
| 2021  | 42.36 | 42.27               | 55 |
| 2022  | 8.70  | 42.52               | 46 |
| 2023  | 41.65 | 42.77               | 37 |