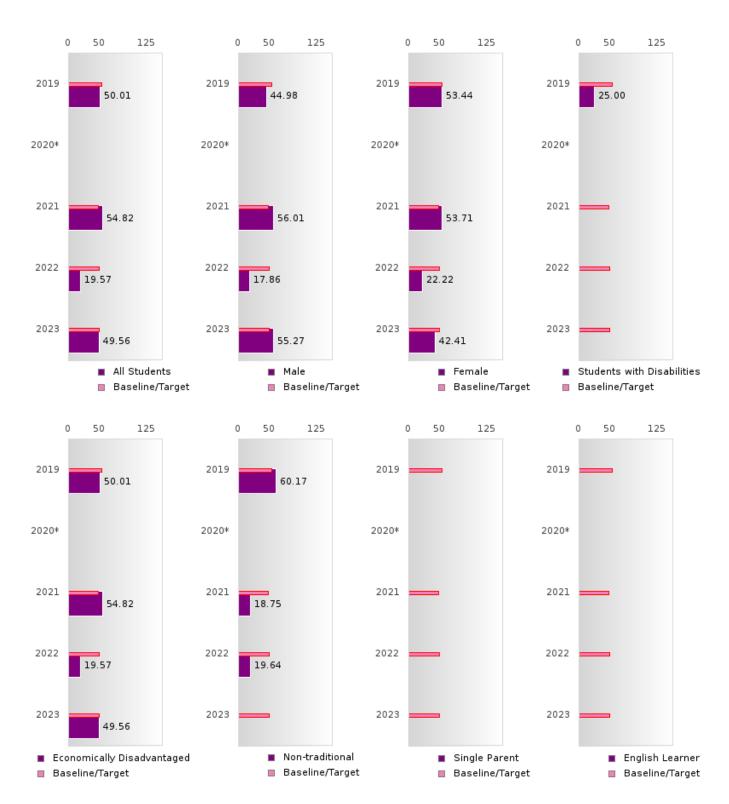

#### ACADEMIC PROFICIENCY SCORE TABLE BY SUBJECT AND SPECIAL POPULATION

| ACADEN                     | IIC PK  |      | IENCI | SCOI  |       | DLE D  | ) I SUD. |      | AND    | JI ECIA |      | TULA   | HON     |      |        |
|----------------------------|---------|------|-------|-------|-------|--------|----------|------|--------|---------|------|--------|---------|------|--------|
| RACE                       |         | 2019 |       |       | 2020* |        |          | 2021 |        |         | 2022 |        |         | 2023 |        |
|                            | Score   | N    | Base  | Score | N     | Target | Score    | N    | Target | Score   | N    | Target | Score   | N    | Target |
|                            |         |      | line  |       |       |        |          |      |        |         |      |        |         |      |        |
|                            |         | 70   |       |       | REA   | _      | LANGUA   |      | _      |         | No.  | 10.5   |         |      | 12.05  |
| All Students               | 52.65   | 78   | 52.78 |       |       | 53.03  | 46.74    | 55   | 48.45  | 13.04   | 46   | 48.7   | 44.41   | 37   | 48.95  |
| Male                       | 52.05   | 33   | 52.78 |       |       | 53.03  | 44.08    | 28   | 48.45  | 12.50   | 28   | 48.7   | 43.98   | 20   | 48.95  |
| Female                     | 52.99   | 45   | 52.78 |       |       | 53.03  | 49.43    | 27   | 48.45  | 13.89   | 18   | 48.7   | 44.93   | 17   | 48.95  |
| Students with Disabilities | N < 10  | < 10 | 52.78 |       |       | 53.03  | N < 10   | < 10 | 48.45  | N < 10  | < 10 | 48.7   | N < 10  | < 10 | 48.95  |
| Economically               | 52.65   | 78   | 52.78 |       |       | 53.03  | 46.74    | 55   | 48.45  | 13.04   | 46   | 48.7   | 44.41   | 37   | 48.95  |
| Disadvantaged              |         |      |       |       |       |        |          |      |        |         |      |        |         |      |        |
| Non-traditional            | 53.87   | 24   | 52.78 |       |       | 53.03  | 9.38     | 16   | 48.45  | 10.71   | 28   | 48.7   | N < 10  | < 10 | 48.95  |
| Single Parent              | N < 10  | < 10 | 52.78 |       |       | 53.03  | N < 10   | < 10 | 48.45  | N < 10  | < 10 | 48.7   | N < 10  | < 10 | 48.95  |
| English Learner            | N < 10  | < 10 | 52.78 |       |       | 53.03  | N < 10   | < 10 | 48.45  | N < 10  | < 10 | 48.7   | N < 10  | < 10 | 48.95  |
| Homeless                   | N < 10  | < 10 | 52.78 |       |       | 53.03  | N < 10   | < 10 | 48.45  | N < 10  | < 10 | 48.7   | N < 10  | < 10 | 48.95  |
| Foster Care                | N < 10  | < 10 | 52.78 |       |       | 53.03  | N < 10   | < 10 | 48.45  | N < 10  | < 10 | 48.7   | N < 10  | < 10 | 48.95  |
| Military<br>Dependent      | N < 10  | < 10 | 52.78 |       |       | 53.03  | N < 10   | < 10 | 48.45  | N < 10  | < 10 | 48.7   | N < 10  | < 10 | 48.95  |
| Migrant                    | N < 10  | < 10 | 52.78 |       |       | 53.03  | N < 10   | < 10 | 48.45  | N < 10  | < 10 | 48.7   | N < 10  | < 10 | 48.95  |
|                            |         |      |       |       |       |        | HEMATI   |      |        |         |      |        |         |      |        |
| All Students               | 45.97   | 78   | 46.45 |       |       | 46.7   | 42.36    | 55   | 42.27  | 8.70    | 46   | 42.52  | 41.65   | 37   | 42.77  |
| Male                       | 49.64   | 33   | 46.45 |       |       | 46.7   | 41.95    | 28   | 42.27  | 8.93    | 28   | 42.52  | 43.32   | 20   | 42.77  |
| Female                     | 43.41   | 45   | 46.45 |       |       | 46.7   | 42.79    | 27   | 42.27  | 8.33    | 18   | 42.52  | 39.46   | 17   | 42.77  |
| Students with Disabilities | N < 10  | < 10 | 46.45 |       |       | 46.7   | N < 10   | < 10 |        | N < 10  | < 10 | 42.52  | N < 10  | < 10 | 42.77  |
| Economically Disadvantaged | 45.97   | 78   | 46.45 |       |       | 46.7   | 42.36    | 55   | 42.27  | 8.70    | 46   | 42.52  | 41.65   | 37   | 42.77  |
| Non-traditional            | 55.88   | 24   | 46.45 |       |       | 46.7   | 6.25     | 16   | 42.27  | 8.93    | 28   | 42.52  | N < 10  | < 10 | 42.77  |
| Single Parent              | N < 10  | < 10 | 46.45 |       |       | 46.7   | N < 10   | < 10 |        | N < 10  | < 10 |        | N < 10  | < 10 | 42.77  |
| _                          | N < 10  | < 10 | 46.45 |       |       | 46.7   | N < 10   | < 10 |        | N < 10  | < 10 |        |         | < 10 | 42.77  |
| Homeless                   | N < 10  | < 10 | 46.45 |       |       | 46.7   | N < 10   | < 10 |        | N < 10  | < 10 |        | N < 10  | < 10 | 42.77  |
| Foster Care                | N < 10  | < 10 | 46.45 |       |       | 46.7   | N < 10   | < 10 |        | N < 10  | < 10 |        |         | < 10 | 42.77  |
| Military                   | N < 10  | < 10 | 46.45 |       |       |        | N < 10   | < 10 |        | N < 10  | < 10 |        | N < 10  | < 10 | 42.77  |
| Dependent                  |         |      |       |       |       |        |          |      |        |         |      |        |         |      |        |
| Migrant                    | N < 10  | < 10 | 46.45 |       |       |        | N < 10   | < 10 | 42.21  | N < 10  | < 10 | 42.52  | N < 10  | < 10 | 42.77  |
| All Chadents               | 50.01   | 70   | 52.26 |       |       | _      | CIENCE   | _    | 40.4   | 10.57   | 46   | 10.65  | 10.56   | 27   | 49.0   |
| All Students               | 50.01   | 79   | 53.26 |       |       | 53.51  | 54.82    | 55   | 48.4   | 19.57   | 46   | 48.65  | 49.56   | 37   | 48.9   |
| Male                       | 44.98   | 34   | 53.26 |       |       | 53.51  | 56.01    | 28   | 48.4   | 17.86   | 28   | 48.65  | 55.27   | 20   | 48.9   |
| Female                     | 53.44   | 45   | 53.26 |       |       | 53.51  | 53.71    | 27   | 48.4   | 22.22   | 18   | 48.65  | 42.41   | 17   | 48.9   |
| Students with Disabilities | 25.00   | 10   | 53.26 |       |       | 53.51  | N < 10   | < 10 | 48.4   | N < 10  | < 10 |        |         | < 10 | 48.9   |
| Economically Disadvantaged | 50.01   | 79   | 53.26 |       |       | 53.51  | 54.82    | 55   | 48.4   | 19.57   | 46   | 48.65  | 49.56   | 37   | 48.9   |
| Non-traditional            | 60.17   | 24   | 53.26 |       |       | 53.51  | 18.75    | 16   | 48.4   | 19.64   | 28   | 48.65  | N < 10  | < 10 | 48.9   |
| Single Parent              | N < 10  | < 10 | 53.26 |       |       |        | N < 10   | < 10 |        | N < 10  | < 10 |        | N < 10  | < 10 | 48.9   |
| English Learner            | N < 10  | < 10 | 53.26 |       |       |        | N < 10   | < 10 | 48.4   | N < 10  | < 10 |        | N < 10  | < 10 | 48.9   |
| Homeless                   | N < 10  | < 10 | 53.26 |       |       |        | N < 10   | < 10 | 48.4   | N < 10  | < 10 |        | N < 10  | < 10 | 48.9   |
| Foster Care                | N < 10  | < 10 | 53.26 |       |       |        | N < 10   | < 10 | 48.4   | N < 10  | < 10 |        | N < 10  | < 10 | 48.9   |
| Military                   | N < 10  | < 10 | 53.26 |       |       |        | N < 10   | < 10 | 48.4   | N < 10  | < 10 |        | N < 10  | < 10 | 48.9   |
| Dependent                  | NT . 10 | 10   | 52.06 |       |       | 50.51  | NT . 10  | 10   | 40.4   | NT - 10 | 10   | 40.65  | 37 . 10 | 10   | 10.0   |
| Migrant                    | N < 10  | < 10 | 53.26 |       |       | 53.51  | N < 10   | < 10 | 48.4   | N < 10  | < 10 | 48.65  | N < 10  | < 10 | 48.9   |

N: Number of Concentrators with Test Scores Included in the Score

EARLE SCHOOL DISTRICT Page 39/107 Table of Contents

<sup>\*</sup>State-required academic achievement tests were waived in 2020 due to COVID19.