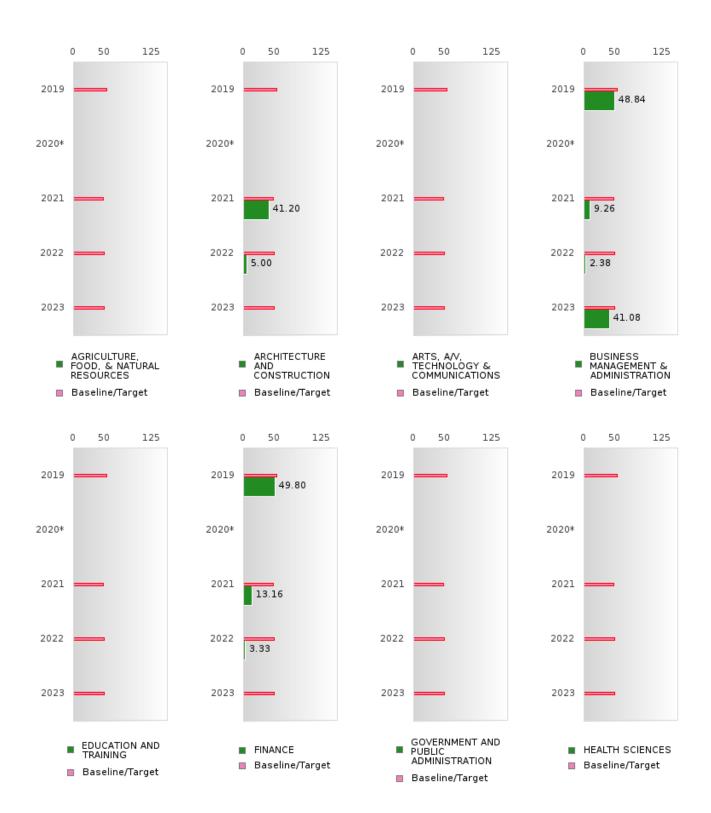

#### ACADEMIC PROFICIENCY SCORE TABLE BY READING LANGUAGE ARTS AND CLUSTER

| RACE                                                       |        | 2019 | 1010         | CORE  | 2020* |        |        | 2021 | 1100.  |        | 2022 |        |        | 2023 |        |
|------------------------------------------------------------|--------|------|--------------|-------|-------|--------|--------|------|--------|--------|------|--------|--------|------|--------|
|                                                            | Score  | N    | Base<br>line | Score | N     | Target | Score  | N    | Target | Score  | N    | Target | Score  | N    | Target |
|                                                            |        |      |              |       | REA   | _      | LANGUA |      | TS     |        |      |        |        |      |        |
| AGRICULTUR<br>E, FOOD, &<br>NATURAL<br>RESOURCES           | N < 10 | < 10 | 52.78        |       |       | 53.03  | N < 10 | < 10 | 48.45  | N < 10 | < 10 | 48.7   | N < 10 | < 10 | 48.95  |
| ARCHITECTU<br>RE AND CONS<br>TRUCTION                      | N < 10 | < 10 | 52.78        |       |       | 53.03  | 41.54  | 13   | 48.45  | 15.00  | 10   | 48.7   | N < 10 | < 10 | 48.95  |
| ARTS, A/V,<br>TECHNOLOGY<br>& COMMUNIC<br>ATIONS           | N < 10 | < 10 | 52.78        |       |       | 53.03  | N < 10 | < 10 | 48.45  | N < 10 | < 10 | 48.7   | N < 10 | < 10 | 48.95  |
| BUSINESS MA<br>NAGEMENT &<br>ADMINISTRAT<br>ION            | 50.60  | 36   | 52.78        |       |       | 53.03  | 12.96  | 27   | 48.45  | 7.14   | 21   | 48.7   | 40.77  | 24   | 48.95  |
| EDUCATION<br>AND<br>TRAINING                               | N < 10 | < 10 | 52.78        |       |       | 53.03  | N < 10 | < 10 | 48.45  | N < 10 | < 10 | 48.7   | N < 10 | < 10 | 48.95  |
| FINANCE                                                    | 50.23  | 35   | 52.78        |       |       | 53.03  | 15.79  | 19   | 48.45  | 3.33   | 15   | 48.7   | N < 10 | < 10 | 48.95  |
| GOVERNMEN<br>T AND PUBLIC<br>ADMINISTRAT<br>ION            | N < 10 | < 10 | 52.78        |       |       | 53.03  | N < 10 | < 10 | 48.45  | N < 10 | < 10 | 48.7   | N < 10 | < 10 | 48.95  |
| HEALTH<br>SCIENCES                                         | N < 10 | < 10 | 52.78        |       |       | 53.03  | N < 10 | < 10 | 48.45  | N < 10 | < 10 | 48.7   | N < 10 | < 10 | 48.95  |
| HOSPITALITY & TOURISM                                      | 51.30  | 36   | 52.78        |       |       | 53.03  | 42.57  | 24   | 48.45  | 8.82   | 17   | 48.7   | N < 10 | < 10 | 48.95  |
| HUMAN<br>SERVICES                                          | 52.79  | 44   | 52.78        |       |       | 53.03  | 48.21  | 19   | 48.45  | 16.67  | 24   | 48.7   | 50.10  | 17   | 48.95  |
| INFORMATIO<br>N<br>TECHNOLOGY                              | 51.30  | 24   | 52.78        |       |       | 53.03  | 13.64  | 22   | 48.45  | 2.94   | 17   | 48.7   | N < 10 | < 10 | 48.95  |
| LAW, PUBLIC<br>SAFETY,<br>CORRECTION<br>S, AND<br>SECURITY | N < 10 | < 10 | 52.78        |       |       | 53.03  | N < 10 | < 10 | 48.45  | N < 10 | < 10 | 48.7   | N < 10 | < 10 | 48.95  |
| MANUFACTU<br>RING                                          | N < 10 | < 10 | 52.78        |       |       | 53.03  | N < 10 | < 10 | 48.45  | N < 10 | < 10 | 48.7   | N < 10 | < 10 | 48.95  |
| MARKETING                                                  | 49.80  | 25   | 52.78        |       |       | 53.03  | 16.67  | 15   | 48.45  | 4.17   | 12   | 48.7   | N < 10 | < 10 | 48.95  |
| STEM                                                       | N < 10 | < 10 | 52.78        |       |       |        | N < 10 | < 10 |        | N < 10 | < 10 | 48.7   | N < 10 | < 10 | 48.95  |
| TRANSPORTA<br>TION, DISTRIB<br>UTION, &<br>LOGISTICS       | 49.91  | 18   | 52.78        |       |       | 53.03  | 13.04  | 23   | 48.45  | 2.63   | 19   | 48.7   | N < 10 | < 10 | 48.95  |

N: Number of Concentrators with Test Scores Included in the Score

EARLE SCHOOL DISTRICT Page 46/107 Table of Contents

<sup>\*</sup>State-required academic achievement tests were waived in 2020 due to COVID19.