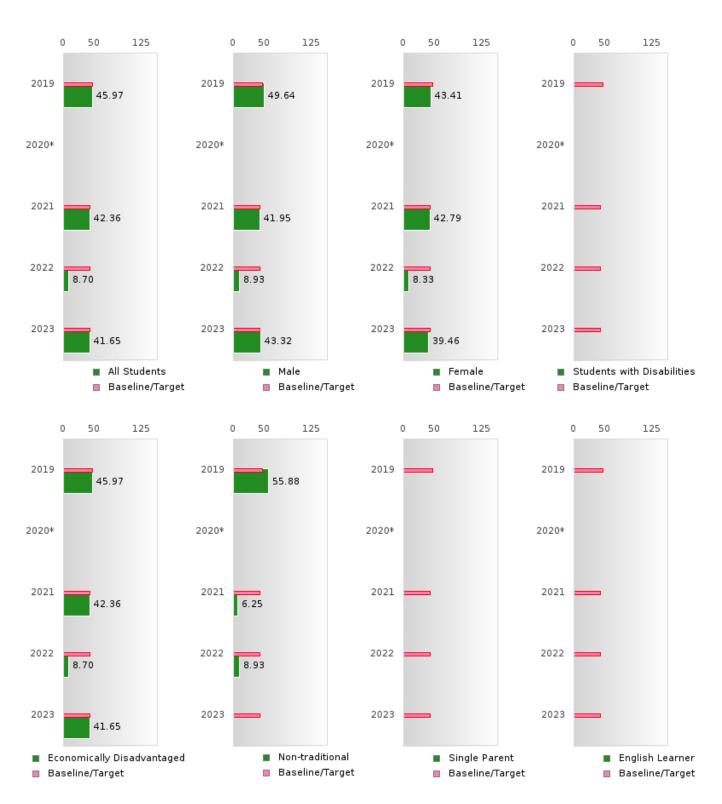

#### ACADEMIC PROFICIENCY SCORE IN MATHEMATICS BY SPECIAL POPULATION

<sup>\*</sup>State-required academic achievement tests were waived in 2020 due to COVID19.

EARLE SCHOOL DISTRICT Page 35/107 Table of Contents

### EARLE SCHOOL DISTRICT

#### ACADEMIC PROFICIENCY SCORE IN MATHEMATICS BY SPECIAL POPULATION

<sup>\*</sup>State-required academic achievement tests were waived in 2020 due to COVID19.

EARLE SCHOOL DISTRICT Page 36/107 Table of Contents

#### ACADEMIC PROFICIENCY SCORE TABLE BY SUBJECT AND SPECIAL POPULATION

| ACADEN                     | IIC PK  |      | IENCI | SCOI  |       | DLE D  | ) I SUD. |      | AND    | JI ECIA |      | TULA   | HON     |      |        |
|----------------------------|---------|------|-------|-------|-------|--------|----------|------|--------|---------|------|--------|---------|------|--------|
| RACE                       |         | 2019 |       |       | 2020* |        |          | 2021 |        |         | 2022 |        |         | 2023 |        |
|                            | Score   | N    | Base  | Score | N     | Target | Score    | N    | Target | Score   | N    | Target | Score   | N    | Target |
|                            |         |      | line  |       |       |        |          |      |        |         |      |        |         |      |        |
|                            |         | 70   |       |       | REA   | _      | LANGUA   |      | _      |         | No.  | 10.5   |         |      | 12.05  |
| All Students               | 52.65   | 78   | 52.78 |       |       | 53.03  | 46.74    | 55   | 48.45  | 13.04   | 46   | 48.7   | 44.41   | 37   | 48.95  |
| Male                       | 52.05   | 33   | 52.78 |       |       | 53.03  | 44.08    | 28   | 48.45  | 12.50   | 28   | 48.7   | 43.98   | 20   | 48.95  |
| Female                     | 52.99   | 45   | 52.78 |       |       | 53.03  | 49.43    | 27   | 48.45  | 13.89   | 18   | 48.7   | 44.93   | 17   | 48.95  |
| Students with Disabilities | N < 10  | < 10 | 52.78 |       |       | 53.03  | N < 10   | < 10 | 48.45  | N < 10  | < 10 | 48.7   | N < 10  | < 10 | 48.95  |
| Economically               | 52.65   | 78   | 52.78 |       |       | 53.03  | 46.74    | 55   | 48.45  | 13.04   | 46   | 48.7   | 44.41   | 37   | 48.95  |
| Disadvantaged              |         |      |       |       |       |        |          |      |        |         |      |        |         |      |        |
| Non-traditional            | 53.87   | 24   | 52.78 |       |       | 53.03  | 9.38     | 16   | 48.45  | 10.71   | 28   | 48.7   | N < 10  | < 10 | 48.95  |
| Single Parent              | N < 10  | < 10 | 52.78 |       |       | 53.03  | N < 10   | < 10 | 48.45  | N < 10  | < 10 | 48.7   | N < 10  | < 10 | 48.95  |
| English Learner            | N < 10  | < 10 | 52.78 |       |       | 53.03  | N < 10   | < 10 | 48.45  | N < 10  | < 10 | 48.7   | N < 10  | < 10 | 48.95  |
| Homeless                   | N < 10  | < 10 | 52.78 |       |       | 53.03  | N < 10   | < 10 | 48.45  | N < 10  | < 10 | 48.7   | N < 10  | < 10 | 48.95  |
| Foster Care                | N < 10  | < 10 | 52.78 |       |       | 53.03  | N < 10   | < 10 | 48.45  | N < 10  | < 10 | 48.7   | N < 10  | < 10 | 48.95  |
| Military<br>Dependent      | N < 10  | < 10 | 52.78 |       |       | 53.03  | N < 10   | < 10 | 48.45  | N < 10  | < 10 | 48.7   | N < 10  | < 10 | 48.95  |
| Migrant                    | N < 10  | < 10 | 52.78 |       |       | 53.03  | N < 10   | < 10 | 48.45  | N < 10  | < 10 | 48.7   | N < 10  | < 10 | 48.95  |
|                            |         |      |       |       |       |        | HEMATI   |      |        |         |      |        |         |      |        |
| All Students               | 45.97   | 78   | 46.45 |       |       | 46.7   | 42.36    | 55   | 42.27  | 8.70    | 46   | 42.52  | 41.65   | 37   | 42.77  |
| Male                       | 49.64   | 33   | 46.45 |       |       | 46.7   | 41.95    | 28   | 42.27  | 8.93    | 28   | 42.52  | 43.32   | 20   | 42.77  |
| Female                     | 43.41   | 45   | 46.45 |       |       | 46.7   | 42.79    | 27   | 42.27  | 8.33    | 18   | 42.52  | 39.46   | 17   | 42.77  |
| Students with Disabilities | N < 10  | < 10 | 46.45 |       |       | 46.7   | N < 10   | < 10 |        | N < 10  | < 10 | 42.52  | N < 10  | < 10 | 42.77  |
| Economically Disadvantaged | 45.97   | 78   | 46.45 |       |       | 46.7   | 42.36    | 55   | 42.27  | 8.70    | 46   | 42.52  | 41.65   | 37   | 42.77  |
| Non-traditional            | 55.88   | 24   | 46.45 |       |       | 46.7   | 6.25     | 16   | 42.27  | 8.93    | 28   | 42.52  | N < 10  | < 10 | 42.77  |
| Single Parent              | N < 10  | < 10 | 46.45 |       |       | 46.7   | N < 10   | < 10 |        | N < 10  | < 10 |        | N < 10  | < 10 | 42.77  |
| _                          | N < 10  | < 10 | 46.45 |       |       | 46.7   | N < 10   | < 10 |        | N < 10  | < 10 |        |         | < 10 | 42.77  |
| Homeless                   | N < 10  | < 10 | 46.45 |       |       | 46.7   | N < 10   | < 10 |        | N < 10  | < 10 |        | N < 10  | < 10 | 42.77  |
| Foster Care                | N < 10  | < 10 | 46.45 |       |       | 46.7   | N < 10   | < 10 |        | N < 10  | < 10 |        |         | < 10 | 42.77  |
| Military                   | N < 10  | < 10 | 46.45 |       |       |        | N < 10   | < 10 |        | N < 10  | < 10 |        | N < 10  | < 10 | 42.77  |
| Dependent                  |         |      |       |       |       |        |          |      |        |         |      |        |         |      |        |
| Migrant                    | N < 10  | < 10 | 46.45 |       |       |        | N < 10   | < 10 | 42.21  | N < 10  | < 10 | 42.52  | N < 10  | < 10 | 42.77  |
| All Chadents               | 50.01   | 70   | 52.26 |       |       | _      | CIENCE   | _    | 40.4   | 10.57   | 46   | 10.65  | 10.56   | 27   | 49.0   |
| All Students               | 50.01   | 79   | 53.26 |       |       | 53.51  | 54.82    | 55   | 48.4   | 19.57   | 46   | 48.65  | 49.56   | 37   | 48.9   |
| Male                       | 44.98   | 34   | 53.26 |       |       | 53.51  | 56.01    | 28   | 48.4   | 17.86   | 28   | 48.65  | 55.27   | 20   | 48.9   |
| Female                     | 53.44   | 45   | 53.26 |       |       | 53.51  | 53.71    | 27   | 48.4   | 22.22   | 18   | 48.65  | 42.41   | 17   | 48.9   |
| Students with Disabilities | 25.00   | 10   | 53.26 |       |       | 53.51  | N < 10   | < 10 | 48.4   | N < 10  | < 10 |        |         | < 10 | 48.9   |
| Economically Disadvantaged | 50.01   | 79   | 53.26 |       |       | 53.51  | 54.82    | 55   | 48.4   | 19.57   | 46   | 48.65  | 49.56   | 37   | 48.9   |
| Non-traditional            | 60.17   | 24   | 53.26 |       |       | 53.51  | 18.75    | 16   | 48.4   | 19.64   | 28   | 48.65  | N < 10  | < 10 | 48.9   |
| Single Parent              | N < 10  | < 10 | 53.26 |       |       |        | N < 10   | < 10 |        | N < 10  | < 10 |        | N < 10  | < 10 | 48.9   |
| English Learner            | N < 10  | < 10 | 53.26 |       |       |        | N < 10   | < 10 | 48.4   | N < 10  | < 10 |        | N < 10  | < 10 | 48.9   |
| Homeless                   | N < 10  | < 10 | 53.26 |       |       |        | N < 10   | < 10 | 48.4   | N < 10  | < 10 |        | N < 10  | < 10 | 48.9   |
| Foster Care                | N < 10  | < 10 | 53.26 |       |       |        | N < 10   | < 10 | 48.4   | N < 10  | < 10 |        | N < 10  | < 10 | 48.9   |
| Military                   | N < 10  | < 10 | 53.26 |       |       |        | N < 10   | < 10 | 48.4   | N < 10  | < 10 |        | N < 10  | < 10 | 48.9   |
| Dependent                  | NT . 10 | 10   | 52.06 |       |       | 50.51  | NT . 10  | 10   | 40.4   | NT - 10 | 10   | 40.65  | 37 . 10 | 10   | 10.0   |
| Migrant                    | N < 10  | < 10 | 53.26 |       |       | 53.51  | N < 10   | < 10 | 48.4   | N < 10  | < 10 | 48.65  | N < 10  | < 10 | 48.9   |

N: Number of Concentrators with Test Scores Included in the Score

EARLE SCHOOL DISTRICT Page 39/107 Table of Contents

<sup>\*</sup>State-required academic achievement tests were waived in 2020 due to COVID19.