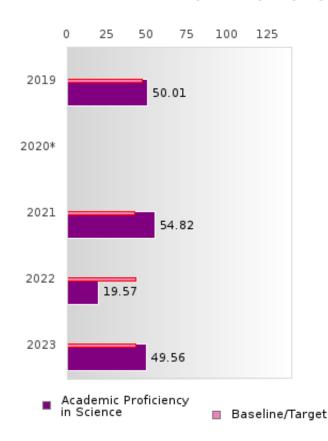

#### ACADEMIC PROFICIENCY SCORE IN SCIENCE

| YEAR  | SCORE | BASELINE/<br>TARGET | N  |
|-------|-------|---------------------|----|
| 2019  | 50.01 | 53.26               | 79 |
| 2020* |       | 53.51               |    |
| 2021  | 54.82 | 48.4                | 55 |
| 2022  | 19.57 | 48.65               | 46 |
| 2023  | 49.56 | 48.9                | 37 |