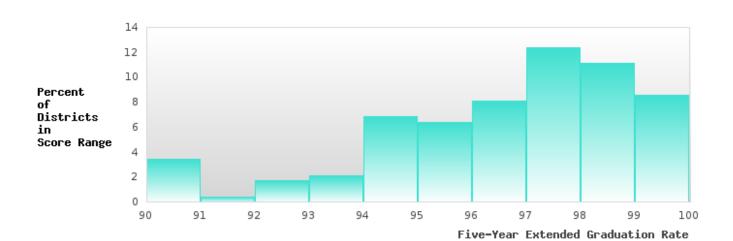

# DISTRIBUTION OF DISTRICT FIVE-YEAR EXTENDED ADJUSTED COHORT GRADUATION RATES

EARLE SCHOOL DISTRICT Page 10/107 Table of Contents