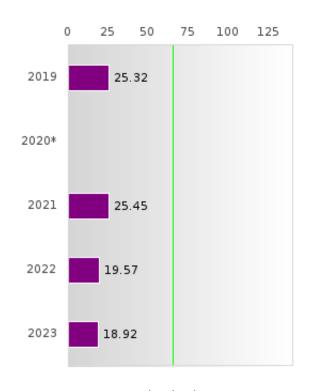

#### ACADEMIC PROFICIENCY SCORE IN SCIENCE

| YEAR  | SCORE | BASELINE/<br>TARGET | N  |
|-------|-------|---------------------|----|
| 2019  | 50.01 | 53.26               | 79 |
| 2020* |       | 53.51               |    |
| 2021  | 54.82 | 48.4                | 55 |
| 2022  | 19.57 | 48.65               | 46 |
| 2023  | 49.56 | 48.9                | 37 |

N: Number of Concentrators with Test Scores Included in the Score