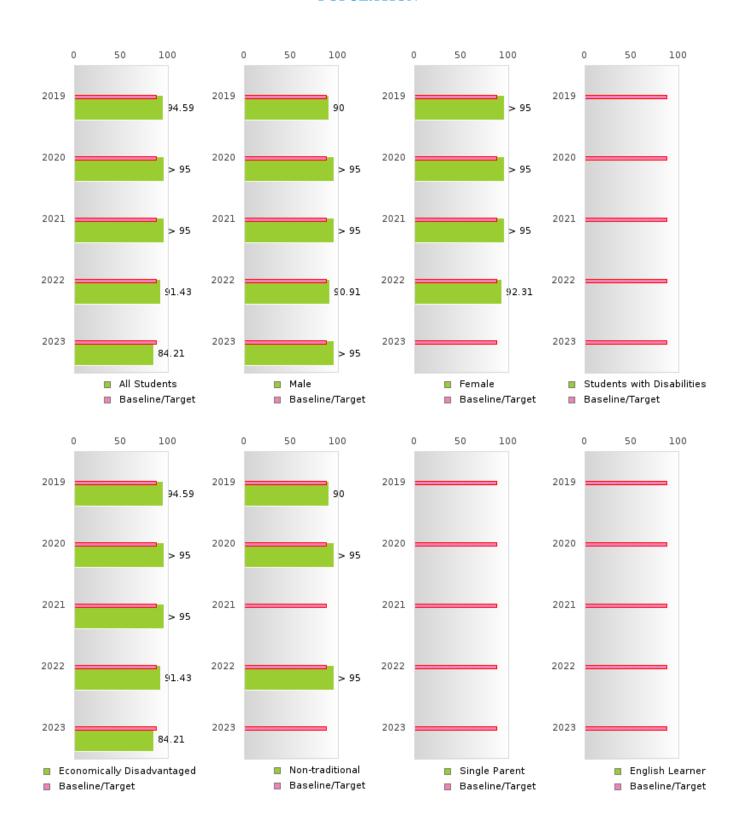

## CONSORTIUM FOUR-YEAR ADJUSTED COHORT GRADUATION RATE BY SPECIAL POPULATION

EARLE SCHOOL DISTRICT Page 14/107 Table of Contents

#### GRADUATION RATE BY SPECIAL POPULATION

| RACE                       |        | 2019 |        |        | 2020  |        |         | 2021   |        |         | 2022 |        |        | 2023 |        |
|----------------------------|--------|------|--------|--------|-------|--------|---------|--------|--------|---------|------|--------|--------|------|--------|
|                            | Score  | N    | Target | Score  | N     | Target | Score   | N      | Target | Score   | N    | Target | Score  | N    | Target |
|                            |        |      | FO     | UR-YEA | R ADJ | USTED  | COHOR   | T GRAI | DUATIO | ON RATE | Ξ    |        |        |      |        |
| All Students               | 94.59  | RV   | 87.18  | > 95   | RV    | 87.18  | > 95    | RV     | 87.18  | 91.43   | RV   | 87.18  | 84.21  | RV   | 87.18  |
| Male                       | 90.00  | RV   | 87.18  | > 95   | RV    | 87.18  | > 95    | RV     | 87.18  | 90.91   | RV   | 87.18  | > 95   | RV   | 87.18  |
| Female                     | > 95   | RV   | 87.18  | > 95   | RV    | 87.18  | > 95    | RV     | 87.18  | 92.31   | RV   | 87.18  | N < 10 | < 10 | 87.18  |
| Students with Disabilities | N < 10 | < 10 | 87.18  | N < 10 | < 10  | 87.18  | N < 10  | < 10   | 87.18  | N < 10  | < 10 | 87.18  | N < 10 | < 10 | 87.18  |
| Economically Disadvantaged | 94.59  | RV   | 87.18  | > 95   | RV    | 87.18  | > 95    | RV     | 87.18  | 91.43   | RV   | 87.18  | 84.21  | RV   | 87.18  |
| Non-traditional            | 90.00  | RV   | 87.18  | > 95   | RV    | 87.18  | N < 10  | < 10   | 87.18  | > 95    | RV   | 87.18  | N < 10 | < 10 | 87.18  |
| Single Parent              |        |      | 87.18  |        |       | 87.18  |         |        | 87.18  |         |      | 87.18  | N < 10 | < 10 | 87.18  |
| English Learner            |        |      | 87.18  |        |       | 87.18  |         |        | 87.18  | N < 10  | < 10 | 87.18  |        |      | 87.18  |
| Homeless                   | N < 10 | < 10 | 87.18  |        |       | 87.18  |         |        | 87.18  | N < 10  | < 10 | 87.18  | N < 10 | < 10 | 87.18  |
| Foster Care                |        |      | 87.18  |        |       | 87.18  |         |        | 87.18  |         |      | 87.18  |        |      | 87.18  |
| Military                   |        |      | 87.18  |        |       | 87.18  |         |        | 87.18  |         |      | 87.18  |        |      | 87.18  |
| Dependent                  |        |      |        |        |       |        |         |        |        |         |      |        |        |      |        |
| Migrant                    |        |      | 87.18  |        |       | 87.18  | N < 10  | < 10   | 87.18  |         |      | 87.18  |        |      | 87.18  |
|                            |        |      |        | AR EXT |       |        | STED CO |        |        | UATION  |      |        |        |      |        |
| All Students               | > 95   | RV   | 90.4   | > 95   | RV    | 90.4   | > 95    | RV     | 90.4   | > 95    | RV   | 90.4   | 94.29  | RV   | 90.4   |
| Male                       | > 95   | RV   | 90.4   | > 95   | RV    | 90.4   | > 95    | RV     | 90.4   | > 95    | RV   | 90.4   | 90.91  | RV   | 90.4   |
| Female                     | > 95   | RV   | 90.4   | > 95   | RV    | 90.4   | > 95    | RV     | 90.4   | > 95    | RV   | 90.4   | > 95   | RV   | 90.4   |
| Students with Disabilities | N < 10 | < 10 | 90.4   | N < 10 | < 10  | 90.4   | N < 10  | < 10   | 90.4   | N < 10  | < 10 | 90.4   | N < 10 | < 10 | 90.4   |
| Economically Disadvantaged | > 95   | RV   | 90.4   | > 95   | RV    | 90.4   | > 95    | RV     | 90.4   | > 95    | RV   | 90.4   | 94.29  | RV   | 90.4   |
| Non-traditional            |        |      | 90.4   | > 95   | RV    | 90.4   | > 95    | RV     | 90.4   | N < 10  | < 10 | 90.4   | > 95   | RV   | 90.4   |
| Single Parent              |        |      | 90.4   |        |       | 90.4   |         |        | 90.4   |         |      | 90.4   |        |      | 90.4   |
| English Learner            |        |      | 90.4   |        |       | 90.4   |         |        | 90.4   |         |      | 90.4   | N < 10 | < 10 | 90.4   |
| Homeless                   | N < 10 | < 10 | 90.4   | N < 10 | < 10  | 90.4   |         |        | 90.4   |         |      | 90.4   | N < 10 | < 10 | 90.4   |
| Foster Care                |        |      | 90.4   |        |       | 90.4   |         |        | 90.4   |         |      | 90.4   |        |      | 90.4   |
| Military                   |        |      | 90.4   |        |       | 90.4   |         |        | 90.4   |         |      | 90.4   |        |      | 90.4   |
| Dependent                  |        |      |        |        |       |        |         |        |        |         |      |        |        |      |        |
| Migrant                    | N < 10 | < 10 | 90.4   |        |       | 90.4   |         |        | 90.4   | N < 10  | < 10 | 90.4   |        |      | 90.4   |