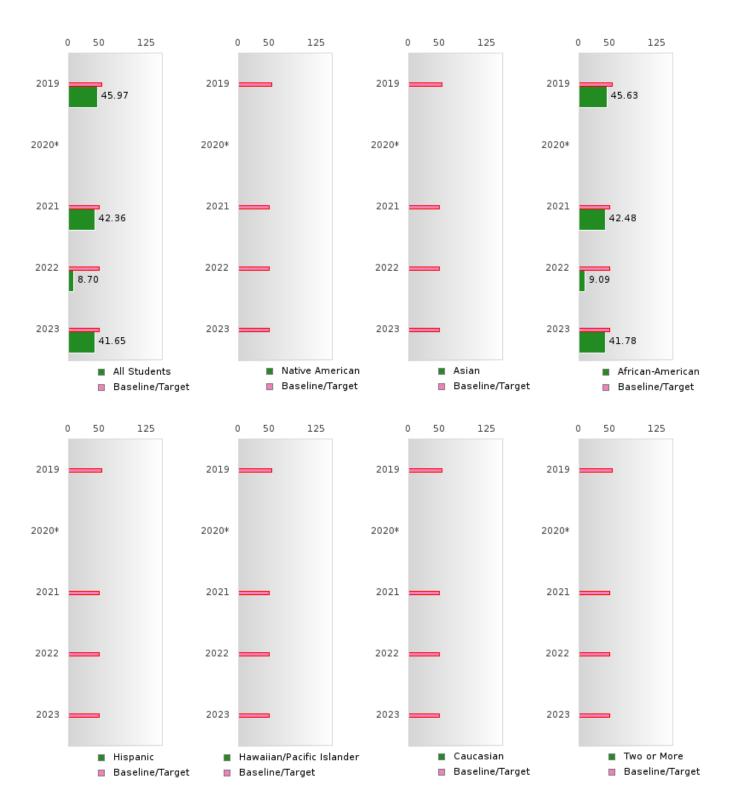

#### ACADEMIC PROFICIENCY SCORE IN MATHEMATICS

| YEAR  | SCORE | BASELINE/<br>TARGET | N  |
|-------|-------|---------------------|----|
| 2019  | 45.97 | 46.45               | 78 |
| 2020* |       | 46.7                |    |
| 2021  | 42.36 | 42.27               | 55 |
| 2022  | 8.70  | 42.52               | 46 |
| 2023  | 41.65 | 42.77               | 37 |

#### ACADEMIC PROFICIENCY SCORE IN MATHEMATICS BY RACE/ETHNICITY

<sup>\*</sup>State-required academic achievement tests were waived in 2020 due to COVID19.

EARLE SCHOOL DISTRICT Page 30/107 Table of Contents

### ACADEMIC PROFICIENCY SCORE TABLE BY SUBJECT AND RACE/ETHNICITY

| RACE                      |             | 2019       |           |            | 2020* |        |        | 2021  |        |        | 2022 |        |        | 2023 |        |
|---------------------------|-------------|------------|-----------|------------|-------|--------|--------|-------|--------|--------|------|--------|--------|------|--------|
|                           | Score       | N          | Base      | Score      | N     | Target | Score  | N     | Target | Score  | N    | Target | Score  | N    | Target |
|                           |             |            | line      |            |       | DD1G1  | ANGIL  | GE AB | <br>   |        |      |        |        |      |        |
| A 11 G 1                  | 50.65       | 70         | 50.50     |            | REA   | _      | ANGUA  |       |        | 10.04  | 4.6  | 40.5   |        | 2.7  | 40.05  |
| All Students              | 52.65       | 78         | 52.78     |            |       | 53.03  | 46.74  | 55    | 48.45  | 13.04  | 46   | 48.7   | 44.41  | 37   | 48.95  |
| Native American           |             | < 10       | 52.78     |            |       | 53.03  | N < 10 | < 10  |        | N < 10 | < 10 | 48.7   | N < 10 | < 10 | 48.95  |
| Asian                     | N < 10      | < 10       | 52.78     |            |       | 53.03  | N < 10 | < 10  |        | N < 10 | < 10 | 48.7   | N < 10 | < 10 | 48.95  |
| African-                  | 52.49       | 75         | 52.78     |            |       | 53.03  | 46.94  | 53    | 48.45  | 13.64  | 44   | 48.7   | 44.56  | 36   | 48.95  |
| American                  |             |            |           |            |       |        |        |       |        |        |      |        |        |      |        |
| Hispanic                  | N < 10      | < 10       | 52.78     |            |       |        | N < 10 | < 10  |        | N < 10 | < 10 | 48.7   | N < 10 | < 10 | 48.95  |
| Hawaiian/Pacific Islander | N < 10      | < 10       | 52.78     |            |       | 53.03  | N < 10 | < 10  | 48.45  | N < 10 | < 10 | 48.7   | N < 10 | < 10 | 48.95  |
| Caucasian                 | N < 10      | < 10       | 52.78     |            |       | 53.03  | N < 10 | < 10  | 48.45  | N < 10 | < 10 | 48.7   | N < 10 | < 10 | 48.95  |
| Two or More               | N < 10      | < 10       | 52.78     |            |       | 53.03  | N < 10 | < 10  | 48.45  | N < 10 | < 10 | 48.7   | N < 10 | < 10 | 48.95  |
|                           |             |            |           |            |       | MAT    | HEMAT: | ICS   |        |        |      |        |        |      |        |
| All Students              | 45.97       | 78         | 46.45     |            |       | 46.7   | 42.36  | 55    | 42.27  | 8.70   | 46   | 42.52  | 41.65  | 37   | 42.77  |
| Native American           | N < 10      | < 10       | 46.45     |            |       | 46.7   | N < 10 | < 10  | 42.27  | N < 10 | < 10 | 42.52  | N < 10 | < 10 | 42.77  |
| Asian                     | N < 10      | < 10       | 46.45     |            |       | 46.7   | N < 10 | < 10  | 42.27  | N < 10 | < 10 | 42.52  | N < 10 | < 10 | 42.77  |
| African-<br>American      | 45.63       | 75         | 46.45     |            |       | 46.7   | 42.48  | 53    | 42.27  | 9.09   | 44   | 42.52  | 41.78  | 36   | 42.77  |
| Hispanic                  | N < 10      | < 10       | 46.45     |            |       | 46.7   | N < 10 | < 10  | 42.27  | N < 10 | < 10 | 42.52  | N < 10 | < 10 | 42.77  |
| Hawaiian/Pacific Islander | N < 10      | < 10       | 46.45     |            |       | 46.7   | N < 10 | < 10  | 42.27  | N < 10 | < 10 | 42.52  | N < 10 | < 10 | 42.77  |
| Caucasian                 | N < 10      | < 10       | 46.45     |            |       | 46.7   | N < 10 | < 10  | 42.27  | N < 10 | < 10 | 42.52  | N < 10 | < 10 | 42.77  |
| Two or More               | N < 10      | < 10       | 46.45     |            |       | 46.7   | N < 10 | < 10  | 42.27  | N < 10 | < 10 | 42.52  | N < 10 | < 10 | 42.77  |
|                           |             |            |           |            |       | S      | CIENCE |       |        |        |      |        |        |      |        |
| All Students              | 50.01       | 79         | 53.26     |            |       | 53.51  | 54.82  | 55    | 48.4   | 19.57  | 46   | 48.65  | 49.56  | 37   | 48.9   |
| Native American           | N < 10      | < 10       | 53.26     |            |       | 53.51  | N < 10 | < 10  | 48.4   | N < 10 | < 10 | 48.65  | N < 10 | < 10 | 48.9   |
| Asian                     | N < 10      | < 10       | 53.26     |            |       | 53.51  | N < 10 | < 10  | 48.4   | N < 10 | < 10 | 48.65  | N < 10 | < 10 | 48.9   |
| African-                  | 49.85       | 76         | 53.26     |            |       | 53.51  | 55.30  | 53    | 48.4   | 20.45  | 44   | 48.65  | 49.82  | 36   | 48.9   |
| American                  |             |            |           |            |       |        |        |       |        |        |      |        |        |      |        |
| Hispanic                  | N < 10      | < 10       | 53.26     |            |       | 53.51  | N < 10 | < 10  | 48.4   | N < 10 | < 10 | 48.65  | N < 10 | < 10 | 48.9   |
| Hawaiian/Pacific          | N < 10      | < 10       | 53.26     |            |       | 53.51  | N < 10 | < 10  | 48.4   | N < 10 | < 10 | 48.65  | N < 10 | < 10 | 48.9   |
| Islander                  |             |            |           |            |       |        |        |       |        |        |      |        |        |      |        |
| Caucasian                 | N < 10      | < 10       | 53.26     |            |       | 53.51  | N < 10 | < 10  | 48.4   | N < 10 | < 10 | 48.65  | N < 10 | < 10 | 48.9   |
| Two or More               | N < 10      | < 10       | 53.26     |            |       | 53.51  | N < 10 | < 10  | 48.4   | N < 10 | < 10 | 48.65  | N < 10 | < 10 | 48.9   |
| N: Number of Concer       | trotore wit | h Tost Car | rac Inalu | dad in the | Caara |        |        |       |        |        |      |        |        |      |        |