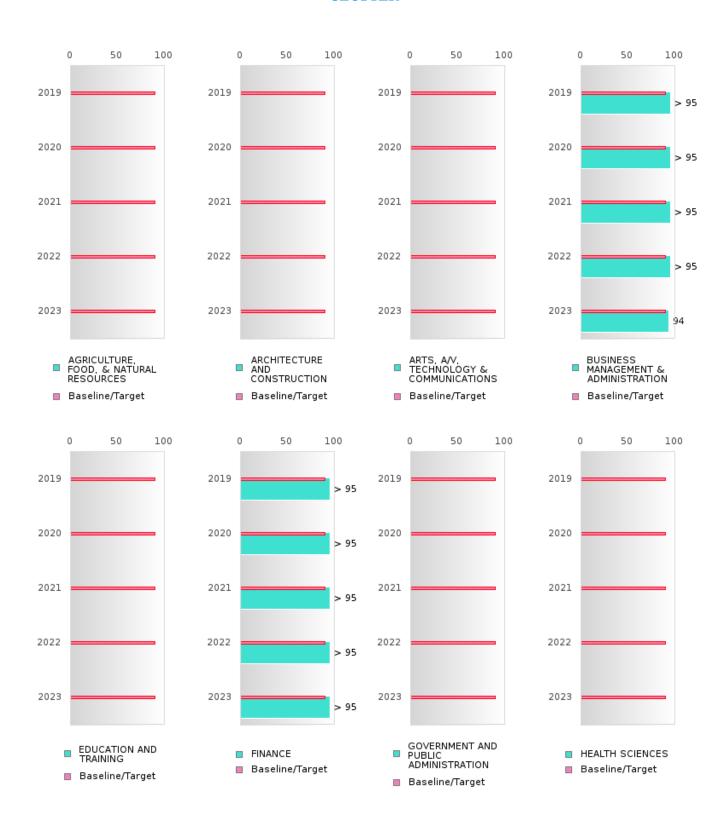

### FIVE-YEAR EXTENDED ADJUSTED GRADUATION RATE BY CLUSTER

| RACE          |        | 2019 |         |        | 2020 |         |         | 2021 |         |        | 2022 |         |        | 2023 |         |
|---------------|--------|------|---------|--------|------|---------|---------|------|---------|--------|------|---------|--------|------|---------|
| TuteE         | Score  | N    | Target  | Score  | N    | Target  | Score   | N    | Target  | Score  | N    | Target  | Score  | N    | Target  |
|               | Beere  |      |         | AR EXT |      |         | STED CO |      |         | JATION |      | Turget  | Beere  | - '  | Turget  |
| AGRICULTUR    |        |      | 90.4    |        |      | 90.4    |         |      | 90.4    |        |      | 90.4    |        |      | 90.4    |
| E, FOOD, &    |        |      |         |        |      |         |         |      |         |        |      |         |        |      |         |
| NATURAL       |        |      |         |        |      |         |         |      |         |        |      |         |        |      |         |
| RESOURCES     |        |      |         |        |      |         |         |      |         |        |      |         |        |      |         |
| ARCHITECTU    |        |      | 90.4    | N < 10 | < 10 | 90.4    | N < 10  | < 10 | 90.4    | N < 10 | < 10 | 90.4    | N < 10 | < 10 | 90.4    |
| RE AND CONS   |        |      | , , , , | 11 110 | 110  | , , , , | 1, 110  | 110  | , , , , | 1, 110 | 110  | , , , , | 1, 110 | 110  | , , , , |
| TRUCTION      |        |      |         |        |      |         |         |      |         |        |      |         |        |      |         |
| ARTS, A/V,    |        |      | 90.4    |        |      | 90.4    |         |      | 90.4    |        |      | 90.4    |        |      | 90.4    |
| TECHNOLOGY    |        |      | , , , , |        |      | , , , , |         |      | , , , , |        |      | , , , , |        |      | , , , , |
| & COMMUNIC    |        |      |         |        |      |         |         |      |         |        |      |         |        |      |         |
| ATIONS        |        |      |         |        |      |         |         |      |         |        |      |         |        |      |         |
| BUSINESS MA   | > 95   | RV   | 90.4    | > 95   | RV   | 90.4    | > 95    | RV   | 90.4    | > 95   | RV   | 90.4    | 94.00  | RV   | 90.4    |
| NAGEMENT &    | , , ,  | 10,  | , , , , | , , ,  | 10,  | , , , , | - / -   | 11,  | , , , , |        | 10,  | 7011    | 7      | 11,  | , , , , |
| ADMINISTRAT   |        |      |         |        |      |         |         |      |         |        |      |         |        |      |         |
| ION           |        |      |         |        |      |         |         |      |         |        |      |         |        |      |         |
| EDUCATION     |        |      | 90.4    |        |      | 90.4    |         |      | 90.4    |        |      | 90.4    |        |      | 90.4    |
| AND           |        |      | , , , , |        |      | , , , , |         |      | , , , , |        |      | , , , , |        |      | , , , , |
| TRAINING      |        |      |         |        |      |         |         |      |         |        |      |         |        |      |         |
| FINANCE       | > 95   | RV   | 90.4    | > 95   | RV   | 90.4    | > 95    | RV   | 90.4    | > 95   | RV   | 90.4    | > 95   | RV   | 90.4    |
| GOVERNMEN     | 7 70   | 10,  | 90.4    |        | 10,  | 90.4    | . , ,   | 111  | 90.4    | . , ,  | 111  | 90.4    | - / /  | 111  | 90.4    |
| T AND PUBLIC  |        |      |         |        |      |         |         |      |         |        |      |         |        |      |         |
| ADMINISTRAT   |        |      |         |        |      |         |         |      |         |        |      |         |        |      |         |
| ION           |        |      |         |        |      |         |         |      |         |        |      |         |        |      |         |
| HEALTH        |        |      | 90.4    |        |      | 90.4    |         |      | 90.4    |        |      | 90.4    |        |      | 90.4    |
| SCIENCES      |        |      |         |        |      |         |         |      |         |        |      |         |        |      |         |
| HOSPITALITY   | N < 10 | < 10 | 90.4    | > 95   | RV   | 90.4    | > 95    | RV   | 90.4    | > 95   | RV   | 90.4    | > 95   | RV   | 90.4    |
| & TOURISM     |        |      |         |        |      |         |         |      |         |        |      |         |        |      |         |
| HUMAN         | > 95   | RV   | 90.4    | > 95   | RV   | 90.4    | > 95    | RV   | 90.4    | N < 10 | < 10 | 90.4    | > 95   | RV   | 90.4    |
| SERVICES      |        |      |         |        |      |         |         |      |         |        |      |         |        |      |         |
| INFORMATIO    | N < 10 | < 10 | 90.4    | > 95   | RV   | 90.4    | > 95    | RV   | 90.4    | > 95   | RV   | 90.4    | > 95   | RV   | 90.4    |
| N             |        |      |         |        |      |         |         |      |         |        |      |         |        |      |         |
| TECHNOLOGY    |        |      |         |        |      |         |         |      |         |        |      |         |        |      |         |
| LAW, PUBLIC   |        |      | 90.4    |        |      | 90.4    |         |      | 90.4    |        |      | 90.4    |        |      | 90.4    |
| SAFETY,       |        |      |         |        |      |         |         |      |         |        |      |         |        |      |         |
| CORRECTION    |        |      |         |        |      |         |         |      |         |        |      |         |        |      |         |
| S, AND        |        |      |         |        |      |         |         |      |         |        |      |         |        |      |         |
| SECURITY      |        |      |         |        |      |         |         |      |         |        |      |         |        |      |         |
| MANUFACTU     |        |      | 90.4    | N < 10 | < 10 | 90.4    | N < 10  | < 10 | 90.4    | N < 10 | < 10 | 90.4    |        |      | 90.4    |
| RING          |        |      |         |        |      |         |         |      |         |        |      |         |        |      |         |
| MARKETING     | N < 10 | < 10 | 90.4    | > 95   | RV   | 90.4    | > 95    | RV   | 90.4    | N < 10 | < 10 | 90.4    | > 95   | RV   | 90.4    |
| STEM          |        |      | 90.4    |        |      | 90.4    |         |      | 90.4    |        |      | 90.4    |        |      | 90.4    |
| TRANSPORTA    |        |      | 90.4    | N < 10 | < 10 | 90.4    | > 95    | RV   | 90.4    | > 95   | RV   | 90.4    | > 95   | RV   | 90.4    |
| TION, DISTRIB |        |      |         |        |      |         |         |      |         |        |      |         |        |      |         |
| UTION, &      |        |      |         |        |      |         |         |      |         |        |      |         |        |      |         |
| LOGISTICS     |        |      |         |        |      |         |         |      |         |        |      |         |        |      |         |