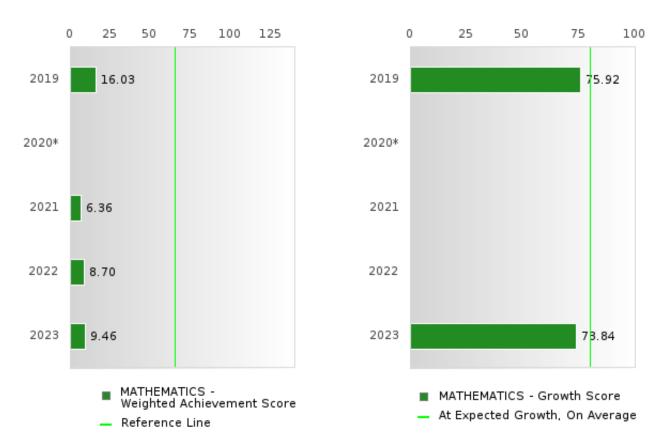

#### ACADEMIC PROFICIENCY SCORE IN MATHEMATICS

| YEAR  | SCORE | BASELINE/<br>TARGET | N  |
|-------|-------|---------------------|----|
| 2019  | 45.97 | 46.45               | 78 |
| 2020* |       | 46.7                |    |
| 2021  | 42.36 | 42.27               | 55 |
| 2022  | 8.70  | 42.52               | 46 |
| 2023  | 41.65 | 42.77               | 37 |

N: Number of Concentrators with Test Scores Included in the Score