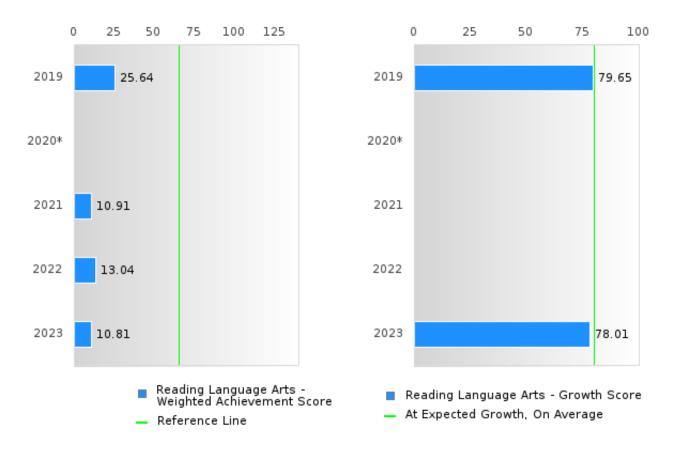

#### ACADEMIC PROFICIENCY SCORE IN READING LANGUAGE ARTS

| YEAR  | SCORE | BASELINE/<br>TARGET | N  |
|-------|-------|---------------------|----|
| 2019  | 52.65 | 52.78               | 78 |
| 2020* |       | 53.03               |    |
| 2021  | 46.74 | 48.45               | 55 |
| 2022  | 13.04 | 48.7                | 46 |
| 2023  | 44.41 | 48.95               | 37 |

N: Number of Concentrators with Test Scores Included in the Score