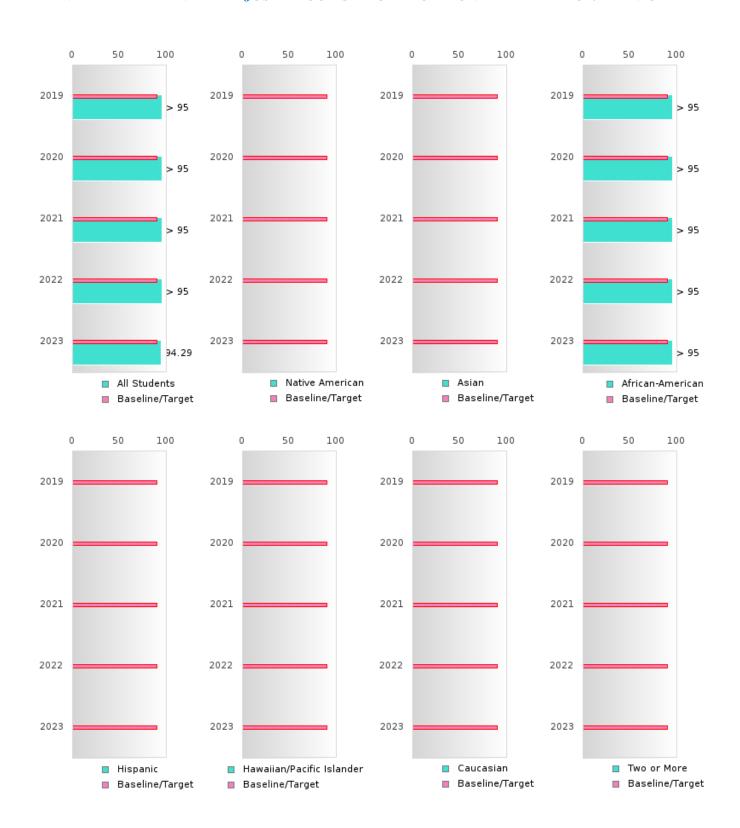

#### FIVE-YEAR EXTENDED ADJUSTED COHORT GRADUATION RATE BY RACE/ETHNICITY

EARLE SCHOOL DISTRICT Page 12/107 Table of Contents

#### **GRADUATION RATE BY RACE/ETHNICITY**

| RACE                |          | 2019 |        |        | 2020  |        |         | 2021  |        |         | 2022 |        |        | 2023 |        |
|---------------------|----------|------|--------|--------|-------|--------|---------|-------|--------|---------|------|--------|--------|------|--------|
|                     | Score    | N    | Target | Score  | N     | Target | Score   | N     | Target | Score   | N    | Target | Score  | N    | Target |
|                     |          |      | FO     | UR-YEA | R ADJ | USTED  | COHOR'  | T GRA | DUATIO | ON RATE | 3    |        |        |      |        |
| All Students        | 94.59    | RV   | 87.18  | > 95   | RV    | 87.18  | > 95    | RV    | 87.18  | 91.43   | RV   | 87.18  | 84.21  | RV   | 87.18  |
| Native American     |          |      | 87.18  |        |       | 87.18  |         |       | 87.18  |         |      | 87.18  |        |      | 87.18  |
| Asian               |          |      | 87.18  |        |       | 87.18  |         |       | 87.18  |         |      | 87.18  |        |      | 87.18  |
| African-            | 94.29    | RV   | 87.18  | > 95   | RV    | 87.18  | > 95    | RV    | 87.18  | 93.94   | RV   | 87.18  | 84.21  | RV   | 87.18  |
| American            |          |      |        |        |       |        |         |       |        |         |      |        |        |      |        |
| Hispanic            |          |      | 87.18  |        |       | 87.18  |         |       | 87.18  | N < 10  | < 10 | 87.18  |        |      | 87.18  |
| Hawaiian/Pacific    |          |      | 87.18  |        |       | 87.18  |         |       | 87.18  |         |      | 87.18  |        |      | 87.18  |
| Islander            |          |      |        |        |       |        |         |       |        |         |      |        |        |      |        |
| Caucasian           | N < 10   | < 10 | 87.18  | N < 10 | < 10  | 87.18  |         |       | 87.18  | N < 10  | < 10 | 87.18  |        |      | 87.18  |
| Two or More         |          |      | 87.18  |        |       | 87.18  |         |       | 87.18  |         |      | 87.18  |        |      | 87.18  |
|                     |          | F    | IVE-YE | AR EXT | ENDEI | O ADJU | STED CO | OHORT | GRAD   | UATION  | RATE |        |        |      |        |
| All Students        | > 95     | RV   | 90.4   | > 95   | RV    | 90.4   | > 95    | RV    | 90.4   | > 95    | RV   | 90.4   | 94.29  | RV   | 90.4   |
| Native American     |          |      | 90.4   |        |       | 90.4   |         |       | 90.4   |         |      | 90.4   |        |      | 90.4   |
| Asian               |          |      | 90.4   |        |       | 90.4   |         |       | 90.4   |         |      | 90.4   |        |      | 90.4   |
| African-            | > 95     | RV   | 90.4   | > 95   | RV    | 90.4   | > 95    | RV    | 90.4   | > 95    | RV   | 90.4   | > 95   | RV   | 90.4   |
| American            |          |      |        |        |       |        |         |       |        |         |      |        |        |      |        |
| Hispanic            |          |      | 90.4   |        |       | 90.4   |         |       | 90.4   |         |      | 90.4   | N < 10 | < 10 | 90.4   |
| Hawaiian/Pacific    |          |      | 90.4   |        |       | 90.4   |         |       | 90.4   |         |      | 90.4   |        |      | 90.4   |
| Islander            |          |      |        |        |       |        |         |       |        |         |      |        |        |      |        |
| Caucasian           |          |      | 90.4   | N < 10 | < 10  | 90.4   | N < 10  | < 10  | 90.4   |         |      | 90.4   | N < 10 | < 10 | 90.4   |
| Two or More         |          |      | 90.4   |        |       | 90.4   |         |       | 90.4   |         |      | 90.4   |        |      | 90.4   |
| N. Number of Evpect | - 1 C 14 |      |        |        |       |        |         |       |        |         |      |        |        |      |        |