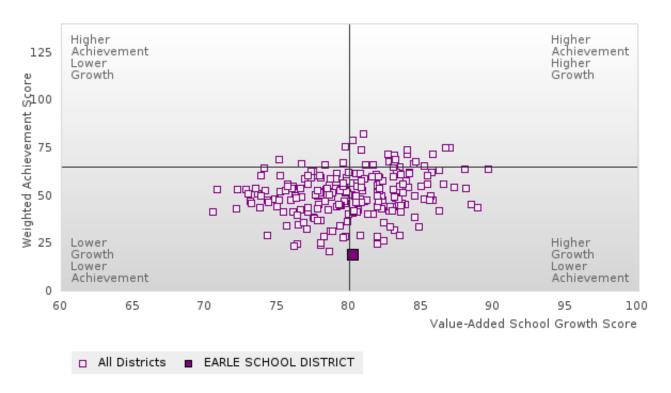

### EARLE SCHOOL DISTRICT

# CONSORTIUM FIVE-YEAR EXTENDED ADJUSTED COHORT GRADUATION RATE BY SPECIAL POPULATION

EARLE SCHOOL DISTRICT Page 16/107 Table of Contents

# CONSORTIUM FIVE-YEAR EXTENDED ADJUSTED COHORT GRADUATION RATE BY SPECIAL POPULATION

EARLE SCHOOL DISTRICT Page 17/107 Table of Contents

#### GRADUATION RATE BY SPECIAL POPULATION

| RACE                       |        | 2019 |        |        | 2020  |        |         | 2021   |        |         | 2022 |        |        | 2023 |        |
|----------------------------|--------|------|--------|--------|-------|--------|---------|--------|--------|---------|------|--------|--------|------|--------|
|                            | Score  | N    | Target | Score  | N     | Target | Score   | N      | Target | Score   | N    | Target | Score  | N    | Target |
|                            |        |      | FO     | UR-YEA | R ADJ | USTED  | COHOR   | T GRAI | DUATIO | ON RATE | Ξ    |        |        |      |        |
| All Students               | 94.59  | RV   | 87.18  | > 95   | RV    | 87.18  | > 95    | RV     | 87.18  | 91.43   | RV   | 87.18  | 84.21  | RV   | 87.18  |
| Male                       | 90.00  | RV   | 87.18  | > 95   | RV    | 87.18  | > 95    | RV     | 87.18  | 90.91   | RV   | 87.18  | > 95   | RV   | 87.18  |
| Female                     | > 95   | RV   | 87.18  | > 95   | RV    | 87.18  | > 95    | RV     | 87.18  | 92.31   | RV   | 87.18  | N < 10 | < 10 | 87.18  |
| Students with Disabilities | N < 10 | < 10 | 87.18  | N < 10 | < 10  | 87.18  | N < 10  | < 10   | 87.18  | N < 10  | < 10 | 87.18  | N < 10 | < 10 | 87.18  |
| Economically Disadvantaged | 94.59  | RV   | 87.18  | > 95   | RV    | 87.18  | > 95    | RV     | 87.18  | 91.43   | RV   | 87.18  | 84.21  | RV   | 87.18  |
| Non-traditional            | 90.00  | RV   | 87.18  | > 95   | RV    | 87.18  | N < 10  | < 10   | 87.18  | > 95    | RV   | 87.18  | N < 10 | < 10 | 87.18  |
| Single Parent              |        |      | 87.18  |        |       | 87.18  |         |        | 87.18  |         |      | 87.18  | N < 10 | < 10 | 87.18  |
| English Learner            |        |      | 87.18  |        |       | 87.18  |         |        | 87.18  | N < 10  | < 10 | 87.18  |        |      | 87.18  |
| Homeless                   | N < 10 | < 10 | 87.18  |        |       | 87.18  |         |        | 87.18  | N < 10  | < 10 | 87.18  | N < 10 | < 10 | 87.18  |
| Foster Care                |        |      | 87.18  |        |       | 87.18  |         |        | 87.18  |         |      | 87.18  |        |      | 87.18  |
| Military                   |        |      | 87.18  |        |       | 87.18  |         |        | 87.18  |         |      | 87.18  |        |      | 87.18  |
| Dependent                  |        |      |        |        |       |        |         |        |        |         |      |        |        |      |        |
| Migrant                    |        |      | 87.18  |        |       | 87.18  | N < 10  | < 10   | 87.18  |         |      | 87.18  |        |      | 87.18  |
|                            |        |      |        | AR EXT |       |        | STED CO |        |        | UATION  |      |        |        |      |        |
| All Students               | > 95   | RV   | 90.4   | > 95   | RV    | 90.4   | > 95    | RV     | 90.4   | > 95    | RV   | 90.4   | 94.29  | RV   | 90.4   |
| Male                       | > 95   | RV   | 90.4   | > 95   | RV    | 90.4   | > 95    | RV     | 90.4   | > 95    | RV   | 90.4   | 90.91  | RV   | 90.4   |
| Female                     | > 95   | RV   | 90.4   | > 95   | RV    | 90.4   | > 95    | RV     | 90.4   | > 95    | RV   | 90.4   | > 95   | RV   | 90.4   |
| Students with Disabilities | N < 10 | < 10 | 90.4   | N < 10 | < 10  | 90.4   | N < 10  | < 10   | 90.4   | N < 10  | < 10 | 90.4   | N < 10 | < 10 | 90.4   |
| Economically Disadvantaged | > 95   | RV   | 90.4   | > 95   | RV    | 90.4   | > 95    | RV     | 90.4   | > 95    | RV   | 90.4   | 94.29  | RV   | 90.4   |
| Non-traditional            |        |      | 90.4   | > 95   | RV    | 90.4   | > 95    | RV     | 90.4   | N < 10  | < 10 | 90.4   | > 95   | RV   | 90.4   |
| Single Parent              |        |      | 90.4   |        |       | 90.4   |         |        | 90.4   |         |      | 90.4   |        |      | 90.4   |
| English Learner            |        |      | 90.4   |        |       | 90.4   |         |        | 90.4   |         |      | 90.4   | N < 10 | < 10 | 90.4   |
| Homeless                   | N < 10 | < 10 | 90.4   | N < 10 | < 10  | 90.4   |         |        | 90.4   |         |      | 90.4   | N < 10 | < 10 | 90.4   |
| Foster Care                |        |      | 90.4   |        |       | 90.4   |         |        | 90.4   |         |      | 90.4   |        |      | 90.4   |
| Military                   |        |      | 90.4   |        |       | 90.4   |         |        | 90.4   |         |      | 90.4   |        |      | 90.4   |
| Dependent                  |        |      |        |        |       |        |         |        |        |         |      |        |        |      |        |
| Migrant                    | N < 10 | < 10 | 90.4   |        |       | 90.4   |         |        | 90.4   | N < 10  | < 10 | 90.4   |        |      | 90.4   |