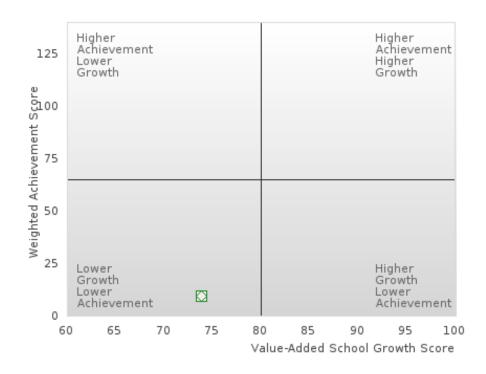

--|
|       | ACHIEVEMENT |    | GROWTH SCORE |      |
|       | SCORE       |    |              |      |
| 2019  | 25.32       | 79 | 74.70        | 10   |
| 2020* |             |    |              |      |
| 2021  | 25.45       | 55 | N < 10       | < 10 |
| 2022  | 19.57       | 46 | N < 10       | < 10 |
| 2023  | 18.92       | 37 | 80.19        | 14   |

N: Number of Concentrators Included in Score

EARLE SCHOOL DISTRICT Page 53/107 Table of Contents

<sup>\*</sup>State-required academic achievement tests were waived in 2020 due to COVID19.

#### EARLE SCHOOL DISTRICT

### SCATTERPLOT OF WEIGHTED ACHIEVEMENT & VALUE-ADDED GROWTH SCORES FOR READING LANGUAGE ARTS BY RACE/ETHNICITY





## SCATTERPLOT OF WEIGHTED ACHIEVEMENT & VALUE-ADDED GROWTH SCORES FOR MATHEMATICS BY RACE/ETHNICITY



□ All Students
△ Native American
▽ Asian
◇ African-American
+ Hispanic
\* Hawaiian/Pacific Islander
∫ Caucasian
× Two or More

EARLE SCHOOL DISTRICT Page 54/107 Table of Contents

#### EARLE SCHOOL DISTRICT

## SCATTERPLOT OF WEIGHTED ACHIEVEMENT & VALUE-ADDED GROWTH SCORES FOR SCIENCE BY RACE/ETHNICITY



□ All Students
△ Native American
▽ Asian
◇ African-American
+ Hispanic
\* Hawaiian/Pacific Islander
✓ Caucasian
× Two or More

EARLE SCHOOL DISTRICT Page 55/107 Table of Contents

#### EARLE SCHOOL DISTRICT

#### WEIGHTED ACHIEVEMENT BY SUBJECT BY RACE/ETHNICITY

| RACE                         | 20     | 19   | 2020*   Score   N |          | 20       | 21   | 2022<br>Sagra N |      | 20     | 23   |
|------------------------------|--------|------|-------------------|----------|--------