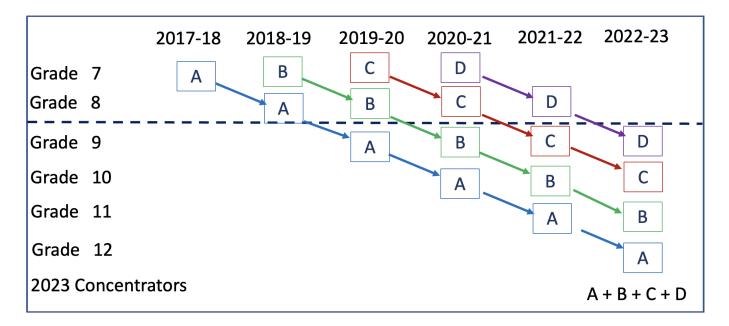

### Who is included in these reports?

Students included in these reports are Grades 9 – 12 students actively enrolled as indicated in 2022-23 school year SIS Cycle 7 who have earned a concentration in one or more programs of study. Credits may be earned starting in Grade 7 through Grade 12. An example for 2023 concentrators is provided below.