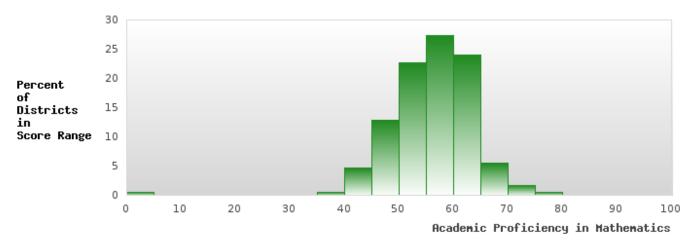

### DISTRIBUTION OF DISTRICT SCORES FOR ACADEMIC PROFICIENCY IN MATHEMATICS

EARLE SCHOOL DISTRICT Page 27/107 Table of Contents

<sup>\*</sup>State-required academic achievement tests were waived in 2020 due to COVID19.

#### ACADEMIC PROFICIENCY SCORE IN MATHEMATICS

| YEAR  | SCORE | BASELINE/<br>TARGET | N  |
|-------|-------|---------------------|----|
| 2019  | 45.97 | 46.45               | 78 |
| 2020* |       | 46.7                |    |
| 2021  | 42.36 | 42.27               | 55 |
| 2022  | 8.70  | 42.52               | 46 |
| 2023  | 41.65 | 42.77               | 37 |