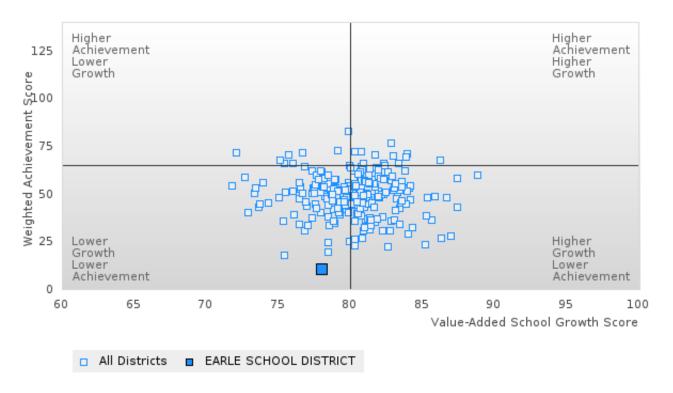

### EARLE SCHOOL DISTRICT

# CONSORTIUM FIVE-YEAR EXTENDED ADJUSTED COHORT GRADUATION RATE BY SPECIAL POPULATION

EARLE SCHOOL DISTRICT Page 16/107 Table of Contents

# CONSORTIUM FIVE-YEAR EXTENDED ADJUSTED COHORT GRADUATION RATE BY SPECIAL POPULATION

EARLE SCHOOL DISTRICT Page 17/107 Table of Contents

#### GRADUATION RATE BY SPECIAL POPULATION

| RACE                       |        | 2019 |        |        | 2020  |        |         | 2021   |        |         | 2022 |        |        | 2023 |        |
|----------------------------|--------|------|--------|--------|-------|--------|---------|--------|--------|---------|------|--------|--------|------|--------|
|                            | Score  | N    | Target | Score  | N     | Target | Score   | N      | Target | Score   | N    | Target | Score  | N    | Target |
|                            |        |      | FO     | UR-YEA | R ADJ | USTED  | COHOR   | T GRAI | DUATIO | ON RATE | Ξ    |        |        |      |        |
| All Students               | 94.59  | RV   | 87.18  | > 95   | RV    | 87.18  | > 95    | RV     | 87.18  | 91.43   | RV   | 87.18  | 84.21  | RV   | 87.18  |
| Male                       | 90.00  | RV   | 87.18  | > 95   | RV    | 87.18  | > 95    | RV     | 87.18  | 90.91   | RV   | 87.18  | > 95   | RV   | 87.18  |
| Female                     | > 95   | RV   | 87.18  | > 95   | RV    | 87.18  | > 95    | RV     | 87.18  | 92.31   | RV   | 87.18  | N < 10 | < 10 | 87.18  |
| Students with Disabilities | N < 10 | < 10 | 87.18  | N < 10 | < 10  | 87.18  | N < 10  | < 10   | 87.18  | N < 10  | < 10 | 87.18  | N < 10 | < 10 | 87.18  |
| Economically Disadvantaged | 94.59  | RV   | 87.18  | > 95   | RV    | 87.18  | > 95    | RV     | 87.18  | 91.43   | RV   | 87.18  | 84.21  | RV   | 87.18  |
| Non-traditional            | 90.00  | RV   | 87.18  | > 95   | RV    | 87.18  | N < 10  | < 10   | 87.18  | > 95    | RV   | 87.18  | N < 10 | < 10 | 87.18  |
| Single Parent              |        |      | 87.18  |        |       | 87.18  |         |        | 87.18  |         |      | 87.18  | N < 10 | < 10 | 87.18  |
| English Learner            |        |      | 87.18  |        |       | 87.18  |         |        | 87.18  | N < 10  | < 10 | 87.18  |        |      | 87.18  |
| Homeless                   | N < 10 | < 10 | 87.18  |        |       | 87.18  |         |        | 87.18  | N < 10  | < 10 | 87.18  | N < 10 | < 10 | 87.18  |
| Foster Care                |        |      | 87.18  |        |       | 87.18  |         |        | 87.18  |         |      | 87.18  |        |      | 87.18  |
| Military                   |        |      | 87.18  |        |       | 87.18  |         |        | 87.18  |         |      | 87.18  |        |      | 87.18  |
| Dependent                  |        |      |        |        |       |        |         |        |        |         |      |        |        |      |        |
| Migrant                    |        |      | 87.18  |        |       | 87.18  | N < 10  | < 10   | 87.18  |         |      | 87.18  |        |      | 87.18  |
|                            |        |      |        | AR EXT |       |        | STED CO |        |        | UATION  |      |        |        |      |        |
| All Students               | > 95   | RV   | 90.4   | > 95   | RV    | 90.4   | > 95    | RV     | 90.4   | > 95    | RV   | 90.4   | 94.29  | RV   | 90.4   |
| Male                       | > 95   | RV   | 90.4   | > 95   | RV    | 90.4   | > 95    | RV     | 90.4   | > 95    | RV   | 90.4   | 90.91  | RV   | 90.4   |
| Female                     | > 95   | RV   | 90.4   | > 95   | RV    | 90.4   | > 95    | RV     | 90.4   | > 95    | RV   | 90.4   | > 95   | RV   | 90.4   |
| Students with Disabilities | N < 10 | < 10 | 90.4   | N < 10 | < 10  | 90.4   | N < 10  | < 10   | 90.4   | N < 10  | < 10 | 90.4   | N < 10 | < 10 | 90.4   |
| Economically Disadvantaged | > 95   | RV   | 90.4   | > 95   | RV    | 90.4   | > 95    | RV     | 90.4   | > 95    | RV   | 90.4   | 94.29  | RV   | 90.4   |
| Non-traditional            |        |      | 90.4   | > 95   | RV    | 90.4   | > 95    | RV     | 90.4   | N < 10  | < 10 | 90.4   | > 95   | RV   | 90.4   |
| Single Parent              |        |      | 90.4   |        |       | 90.4   |         |        | 90.4   |         |      | 90.4   |        |      | 90.4   |
| English Learner            |        |      | 90.4   |        |       | 90.4   |         |        | 90.4   |         |      | 90.4   | N < 10 | < 10 | 90.4   |
| Homeless                   | N < 10 | < 10 | 90.4   | N < 10 | < 10  | 90.4   |         |        | 90.4   |         |      | 90.4   | N < 10 | < 10 | 90.4   |
| Foster Care                |        |      | 90.4   |        |       | 90.4   |         |        | 90.4   |         |      | 90.4   |        |      | 90.4   |
| Military                   |        |      | 90.4   |        |       | 90.4   |         |        | 90.4   |         |      | 90.4   |        |      | 90.4   |
| Dependent                  |        |      |        |        |       |        |         |        |        |         |      |        |        |      |        |
| Migrant                    | N < 10 | < 10 | 90.4   |        |       | 90.4   |         |        | 90.4   | N < 10  | < 10 | 90.4   |        |      | 90.4   |