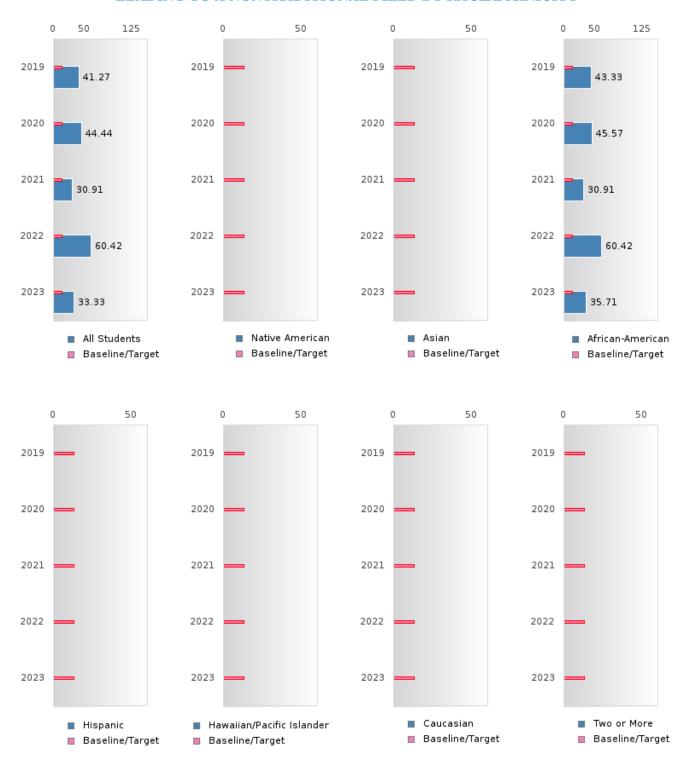

#### PERFORMANCE MEASURE SCORES FOR CONCENTRATORS ONLY

| PERFORMANCE       |       | DIS   | TRICT SCO | ORE   |       | STATE SCORE |       |       |       |       |  |  |
|-------------------|-------|-------|-----------|-------|-------|-------------|-------|-------|-------|-------|--|--|
| MEASURES          | 2019  | 2020  | 2021      | 2022  | 2023  | 2019        | 2020  | 2021  | 2022  | 2023  |  |  |
| 3S1: POST-PROGRAM |       |       | 91.30     | 67.86 | 82.86 |             |       | 81.92 | 81.38 | 82.78 |  |  |
| PLACEMENT         |       |       |           |       |       |             |       |       |       |       |  |  |
|                   |       |       |           |       |       |             |       |       |       |       |  |  |
| 4S1: NON-         | 41.27 | 44.44 | 30.36     | 60.00 | 33.33 | 31.31       | 31.34 | 30.03 | 43.00 | 39.14 |  |  |
| TRADITIONAL       |       |       |           |       |       |             |       |       |       |       |  |  |
| PROGRAM           |       |       |           |       |       |             |       |       |       |       |  |  |
| CONCENTRATION     |       |       |           |       |       |             |       |       |       |       |  |  |
| 5S1: INDUSTRY     |       |       |           | 51.43 | 55.00 |             |       | 14.46 | 47.36 | 55.22 |  |  |
| CERTIFICATIONS    |       |       |           |       |       |             |       |       |       |       |  |  |
|                   |       |       |           |       |       |             |       |       |       |       |  |  |

#### **GRADUATION RATE BY RACE/ETHNICITY**

| RACE                |          | 2019 |        |        | 2020  |        |         | 2021  |        |         | 2022 |        |        | 2023 |        |
|---------------------|----------|------|--------|--------|-------|--------|---------|-------|--------|---------|------|--------|--------|------|--------|
|                     | Score    | N    | Target | Score  | N     | Target | Score   | N     | Target | Score   | N    | Target | Score  | N    | Target |
|                     |          |      | FO     | UR-YEA | R ADJ | USTED  | COHOR'  | T GRA | DUATIO | ON RATE | 3    |        |        |      |        |
| All Students        | 94.59    | RV   | 87.18  | > 95   | RV    | 87.18  | > 95    | RV    | 87.18  | 91.43   | RV   | 87.18  | 84.21  | RV   | 87.18  |
| Native American     |          |      | 87.18  |        |       | 87.18  |         |       | 87.18  |         |      | 87.18  |        |      | 87.18  |
| Asian               |          |      | 87.18  |        |       | 87.18  |         |       | 87.18  |         |      | 87.18  |        |      | 87.18  |
| African-            | 94.29    | RV   | 87.18  | > 95   | RV    | 87.18  | > 95    | RV    | 87.18  | 93.94   | RV   | 87.18  | 84.21  | RV   | 87.18  |
| American            |          |      |        |        |       |        |         |       |        |         |      |        |        |      |        |
| Hispanic            |          |      | 87.18  |        |       | 87.18  |         |       | 87.18  | N < 10  | < 10 | 87.18  |        |      | 87.18  |
| Hawaiian/Pacific    |          |      | 87.18  |        |       | 87.18  |         |       | 87.18  |         |      | 87.18  |        |      | 87.18  |
| Islander            |          |      |        |        |       |        |         |       |        |         |      |        |        |      |        |
| Caucasian           | N < 10   | < 10 | 87.18  | N < 10 | < 10  | 87.18  |         |       | 87.18  | N < 10  | < 10 | 87.18  |        |      | 87.18  |
| Two or More         |          |      | 87.18  |        |       | 87.18  |         |       | 87.18  |         |      | 87.18  |        |      | 87.18  |
|                     |          | F    | IVE-YE | AR EXT | ENDEI | O ADJU | STED CO | OHORT | GRAD   | UATION  | RATE |        |        |      |        |
| All Students        | > 95     | RV   | 90.4   | > 95   | RV    | 90.4   | > 95    | RV    | 90.4   | > 95    | RV   | 90.4   | 94.29  | RV   | 90.4   |
| Native American     |          |      | 90.4   |        |       | 90.4   |         |       | 90.4   |         |      | 90.4   |        |      | 90.4   |
| Asian               |          |      | 90.4   |        |       | 90.4   |         |       | 90.4   |         |      | 90.4   |        |      | 90.4   |
| African-            | > 95     | RV   | 90.4   | > 95   | RV    | 90.4   | > 95    | RV    | 90.4   | > 95    | RV   | 90.4   | > 95   | RV   | 90.4   |
| American            |          |      |        |        |       |        |         |       |        |         |      |        |        |      |        |
| Hispanic            |          |      | 90.4   |        |       | 90.4   |         |       | 90.4   |         |      | 90.4   | N < 10 | < 10 | 90.4   |
| Hawaiian/Pacific    |          |      | 90.4   |        |       | 90.4   |         |       | 90.4   |         |      | 90.4   |        |      | 90.4   |
| Islander            |          |      |        |        |       |        |         |       |        |         |      |        |        |      |        |
| Caucasian           |          |      | 90.4   | N < 10 | < 10  | 90.4   | N < 10  | < 10  | 90.4   |         |      | 90.4   | N < 10 | < 10 | 90.4   |
| Two or More         |          |      | 90.4   |        |       | 90.4   |         |       | 90.4   |         |      | 90.4   |        |      | 90.4   |
| N. Number of Evpect | - 1 C 14 |      |        |        |       |        |         |       |        |         |      |        |        |      |        |