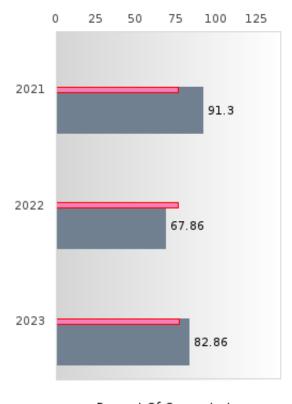

#### PERFORMANCE MEASURE SCORES FOR CONCENTRATORS ONLY

| PERFORMANCE       |       | DIS   | TRICT SCO | ORE   |       | STATE SCORE |       |       |       |       |  |  |
|-------------------|-------|-------|-----------|-------|-------|-------------|-------|-------|-------|-------|--|--|
| MEASURES          | 2019  | 2020  | 2021      | 2022  | 2023  | 2019        | 2020  | 2021  | 2022  | 2023  |  |  |
| 3S1: POST-PROGRAM |       |       | 91.30     | 67.86 | 82.86 |             |       | 81.92 | 81.38 | 82.78 |  |  |
| PLACEMENT         |       |       |           |       |       |             |       |       |       |       |  |  |
|                   |       |       |           |       |       |             |       |       |       |       |  |  |
| 4S1: NON-         | 41.27 | 44.44 | 30.36     | 60.00 | 33.33 | 31.31       | 31.34 | 30.03 | 43.00 | 39.14 |  |  |
| TRADITIONAL       |       |       |           |       |       |             |       |       |       |       |  |  |
| PROGRAM           |       |       |           |       |       |             |       |       |       |       |  |  |
| CONCENTRATION     |       |       |           |       |       |             |       |       |       |       |  |  |
| 5S1: INDUSTRY     |       |       |           | 51.43 | 55.00 |             |       | 14.46 | 47.36 | 55.22 |  |  |
| CERTIFICATIONS    |       |       |           |       |       |             |       |       |       |       |  |  |
|                   |       |       |           |       |       |             |       |       |       |       |  |  |

The placement data are lagged in this report and the CAR report. The 2022 report includes placement data on students who exited secondary education during the 2021 school year.

EARLE SCHOOL DISTRICT Page 7/107 Table of Contents