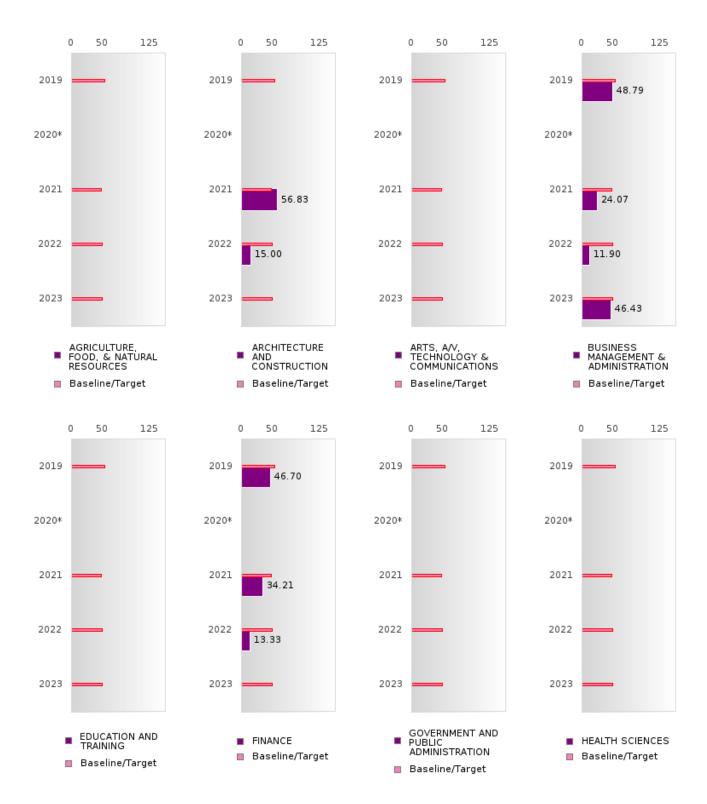

#### ACADEMIC PROFICIENCY SCORE IN SCIENCE BY CLUSTER

<sup>\*</sup>State-required academic achievement tests were waived in 2020 due to COVID19.

EARLE SCHOOL DISTRICT Page 44/107 Table of Contents

#### EARLE SCHOOL DISTRICT

#### ACADEMIC PROFICIENCY SCORE IN SCIENCE BY CLUSTER

<sup>\*</sup>State-required academic achievement tests were waived in 2020 due to COVID19.

EARLE SCHOOL DISTRICT Page 45/107 Table of Contents