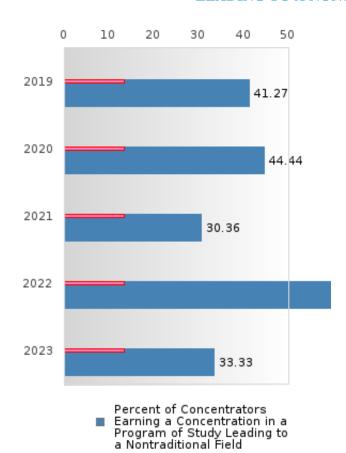

#### PERFORMANCE MEASURE SCORES FOR CONCENTRATORS ONLY

| PERFORMANCE       |       | DIS   | TRICT SCO | ORE   |       | STATE SCORE |       |       |       |       |  |  |
|-------------------|-------|-------|-----------|-------|-------|-------------|-------|-------|-------|-------|--|--|
| MEASURES          | 2019  | 2020  | 2021      | 2022  | 2023  | 2019        | 2020  | 2021  | 2022  | 2023  |  |  |
| 3S1: POST-PROGRAM |       |       | 91.30     | 67.86 | 82.86 |             |       | 81.92 | 81.38 | 82.78 |  |  |
| PLACEMENT         |       |       |           |       |       |             |       |       |       |       |  |  |
|                   |       |       |           |       |       |             |       |       |       |       |  |  |
| 4S1: NON-         | 41.27 | 44.44 | 30.36     | 60.00 | 33.33 | 31.31       | 31.34 | 30.03 | 43.00 | 39.14 |  |  |
| TRADITIONAL       |       |       |           |       |       |             |       |       |       |       |  |  |
| PROGRAM           |       |       |           |       |       |             |       |       |       |       |  |  |
| CONCENTRATION     |       |       |           |       |       |             |       |       |       |       |  |  |
| 5S1: INDUSTRY     |       |       |           | 51.43 | 55.00 |             |       | 14.46 | 47.36 | 55.22 |  |  |
| CERTIFICATIONS    |       |       |           |       |       |             |       |       |       |       |  |  |
|                   |       |       |           |       |       |             |       |       |       |       |  |  |