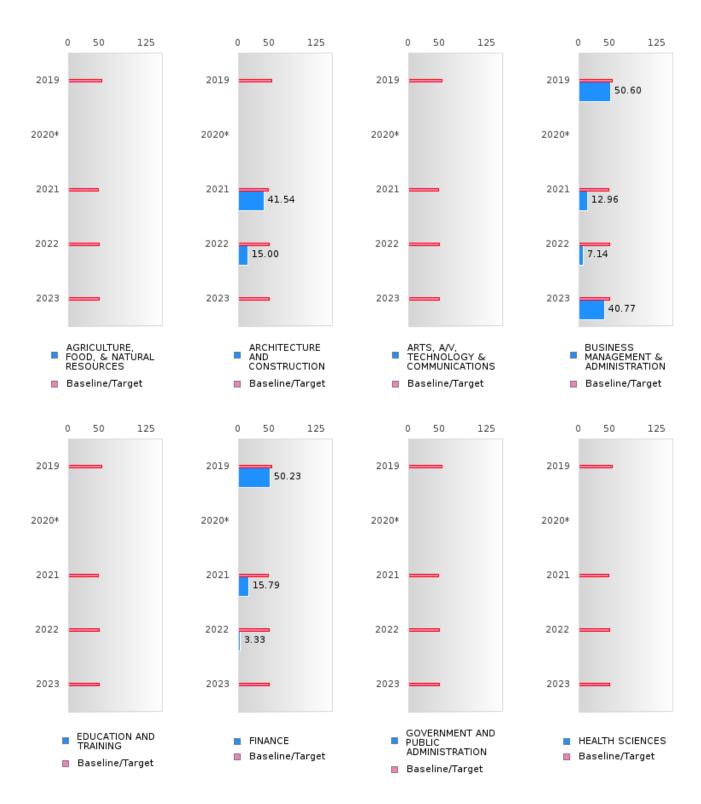

#### ACADEMIC PROFICIENCY SCORE TABLE BY READING LANGUAGE ARTS AND CLUSTER

| RACE                                                       |        | 2019 | 1010         | CORE  | 2020* |        |        | 2021 | 1100.  |        | 2022 |        |        | 2023 |        |
|------------------------------------------------------------|--------|------|--------------|-------|-------|--------|--------|------|--------|--------|------|--------|--------|------|--------|
|                                                            | Score  | N    | Base<br>line | Score | N     | Target | Score  | N    | Target | Score  | N    | Target | Score  | N    | Target |
|                                                            |        |      |              |       | REA   | _      | LANGUA |      | TS     |        |      |        |        |      |        |
| AGRICULTUR<br>E, FOOD, &<br>NATURAL<br>RESOURCES           | N < 10 | < 10 | 52.78        |       |       | 53.03  | N < 10 | < 10 | 48.45  | N < 10 | < 10 | 48.7   | N < 10 | < 10 | 48.95  |
| ARCHITECTU<br>RE AND CONS<br>TRUCTION                      | N < 10 | < 10 | 52.78        |       |       | 53.03  | 41.54  | 13   | 48.45  | 15.00  | 10   | 48.7   | N < 10 | < 10 | 48.95  |
| ARTS, A/V,<br>TECHNOLOGY<br>& COMMUNIC<br>ATIONS           | N < 10 | < 10 | 52.78        |       |       | 53.03  | N < 10 | < 10 | 48.45  | N < 10 | < 10 | 48.7   | N < 10 | < 10 | 48.95  |
| BUSINESS MA<br>NAGEMENT &<br>ADMINISTRAT<br>ION            | 50.60  | 36   | 52.78        |       |       | 53.03  | 12.96  | 27   | 48.45  | 7.14   | 21   | 48.7   | 40.77  | 24   | 48.95  |
| EDUCATION<br>AND<br>TRAINING                               | N < 10 | < 10 | 52.78        |       |       | 53.03  | N < 10 | < 10 | 48.45  | N < 10 | < 10 | 48.7   | N < 10 | < 10 | 48.95  |
| FINANCE                                                    | 50.23  | 35   | 52.78        |       |       | 53.03  | 15.79  | 19   | 48.45  | 3.33   | 15   | 48.7   | N < 10 | < 10 | 48.95  |
| GOVERNMEN<br>T AND PUBLIC<br>ADMINISTRAT<br>ION            | N < 10 | < 10 | 52.78        |       |       | 53.03  | N < 10 | < 10 | 48.45  | N < 10 | < 10 | 48.7   | N < 10 | < 10 | 48.95  |
| HEALTH<br>SCIENCES                                         | N < 10 | < 10 | 52.78        |       |       | 53.03  | N < 10 | < 10 | 48.45  | N < 10 | < 10 | 48.7   | N < 10 | < 10 | 48.95  |
| HOSPITALITY & TOURISM                                      | 51.30  | 36   | 52.78        |       |       | 53.03  | 42.57  | 24   | 48.45  | 8.82   | 17   | 48.7   | N < 10 | < 10 | 48.95  |
| HUMAN<br>SERVICES                                          | 52.79  | 44   | 52.78        |       |       | 53.03  | 48.21  | 19   | 48.45  | 16.67  | 24   | 48.7   | 50.10  | 17   | 48.95  |
| INFORMATIO<br>N<br>TECHNOLOGY                              | 51.30  | 24   | 52.78        |       |       | 53.03  | 13.64  | 22   | 48.45  | 2.94   | 17   | 48.7   | N < 10 | < 10 | 48.95  |
| LAW, PUBLIC<br>SAFETY,<br>CORRECTION<br>S, AND<br>SECURITY | N < 10 | < 10 | 52.78        |       |       | 53.03  | N < 10 | < 10 | 48.45  | N < 10 | < 10 | 48.7   | N < 10 | < 10 | 48.95  |
| MANUFACTU<br>RING                                          | N < 10 | < 10 | 52.78        |       |       | 53.03  | N < 10 | < 10 | 48.45  | N < 10 | < 10 | 48.7   | N < 10 | < 10 | 48.95  |
| MARKETING                                                  | 49.80  | 25   | 52.78        |       |       | 53.03  | 16.67  | 15   | 48.45  | 4.17   | 12   | 48.7   | N < 10 | < 10 | 48.95  |
| STEM                                                       | N < 10 | < 10 | 52.78        |       |       |        | N < 10 | < 10 |        | N < 10 | < 10 | 48.7   | N < 10 | < 10 | 48.95  |
| TRANSPORTA<br>TION, DISTRIB<br>UTION, &<br>LOGISTICS       | 49.91  | 18   | 52.78        |       |       | 53.03  | 13.04  | 23   | 48.45  | 2.63   | 19   | 48.7   | N < 10 | < 10 | 48.95  |

N: Number of Concentrators with Test Scores Included in the Score

EARLE SCHOOL DISTRICT Page 46/107 Table of Contents

<sup>\*</sup>State-required academic achievement tests were waived in 2020 due to COVID19.