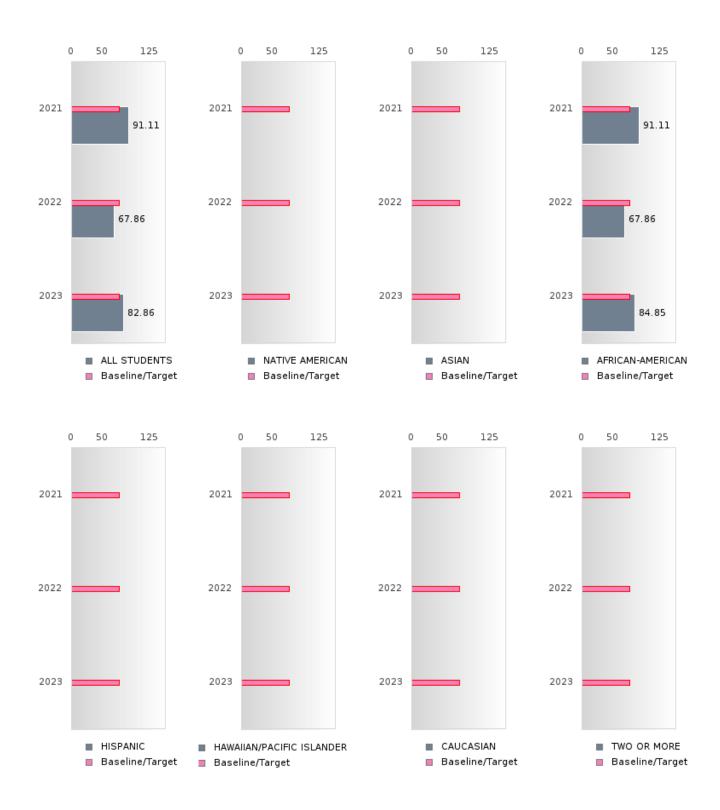

#### PERFORMANCE MEASURE SCORES FOR CONCENTRATORS ONLY

| PERFORMANCE       |       | DIS   | TRICT SCO | ORE   |       | STATE SCORE |       |       |       |       |  |  |
|-------------------|-------|-------|-----------|-------|-------|-------------|-------|-------|-------|-------|--|--|
| MEASURES          | 2019  | 2020  | 2021      | 2022  | 2023  | 2019        | 2020  | 2021  | 2022  | 2023  |  |  |
| 3S1: POST-PROGRAM |       |       | 91.30     | 67.86 | 82.86 |             |       | 81.92 | 81.38 | 82.78 |  |  |
| PLACEMENT         |       |       |           |       |       |             |       |       |       |       |  |  |
|                   |       |       |           |       |       |             |       |       |       |       |  |  |
| 4S1: NON-         | 41.27 | 44.44 | 30.36     | 60.00 | 33.33 | 31.31       | 31.34 | 30.03 | 43.00 | 39.14 |  |  |
| TRADITIONAL       |       |       |           |       |       |             |       |       |       |       |  |  |
| PROGRAM           |       |       |           |       |       |             |       |       |       |       |  |  |
| CONCENTRATION     |       |       |           |       |       |             |       |       |       |       |  |  |
| 5S1: INDUSTRY     |       |       |           | 51.43 | 55.00 |             |       | 14.46 | 47.36 | 55.22 |  |  |
| CERTIFICATIONS    |       |       |           |       |       |             |       |       |       |       |  |  |
|                   |       |       |           |       |       |             |       |       |       |       |  |  |

The placement data are lagged in this report and the CAR report. The 2022 report includes placement data on students who exited secondary education during the 2021 school year.

EARLE SCHOOL DISTRICT Page 7/107 Table of Contents