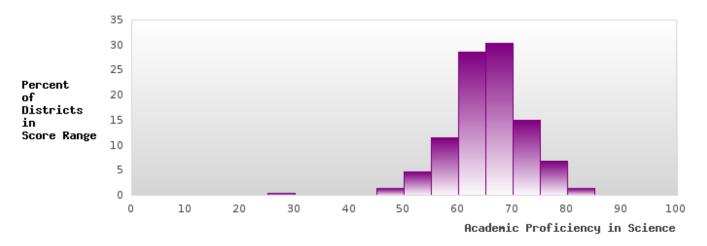

#### ACADEMIC PROFICIENCY SCORE IN SCIENCE

| YEAR  | SCORE | BASELINE/<br>TARGET | N  |
|-------|-------|---------------------|----|
| 2019  | 50.01 | 53.26               | 79 |
| 2020* |       | 53.51               |    |
| 2021  | 54.82 | 48.4                | 55 |
| 2022  | 19.57 | 48.65               | 46 |
| 2023  | 49.56 | 48.9                | 37 |

N: Number of Concentrators with Test Scores Included in the Score

### DISTRIBUTION OF DISTRICT SCORES FOR ACADEMIC PROFICIENCY IN SCIENCE

EARLE SCHOOL DISTRICT Page 28/107 Table of Contents

<sup>\*</sup>State-required academic achievement tests were waived in 2020 due to COVID19.