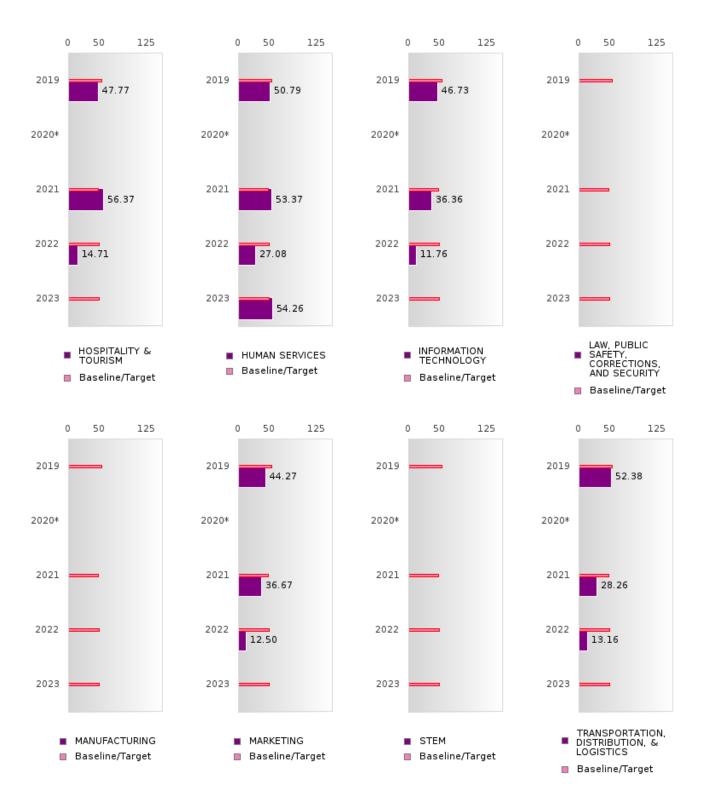

#### ACADEMIC PROFICIENCY SCORE IN SCIENCE BY CLUSTER

<sup>\*</sup>State-required academic achievement tests were waived in 2020 due to COVID19.

EARLE SCHOOL DISTRICT Page 44/107 Table of Contents

#### EARLE SCHOOL DISTRICT

#### ACADEMIC PROFICIENCY SCORE IN SCIENCE BY CLUSTER

<sup>\*</sup>State-required academic achievement tests were waived in 2020 due to COVID19.

EARLE SCHOOL DISTRICT Page 45/107 Table of Contents