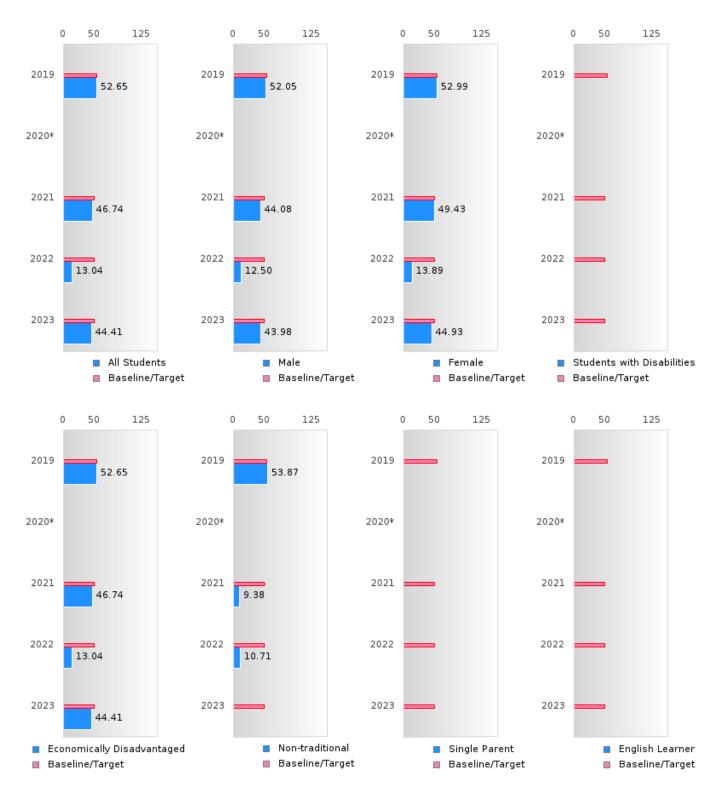

#### ACADEMIC PROFICIENCY SCORE IN READING LANGUAGE ARTS BY SPECIAL POPULATION

<sup>\*</sup>State-required academic achievement tests were waived in 2020 due to COVID19.

EARLE SCHOOL DISTRICT Page 33/107 Table of Contents

### EARLE SCHOOL DISTRICT

#### ACADEMIC PROFICIENCY SCORE IN READING LANGUAGE ARTS BY SPECIAL POPULATION

<sup>\*</sup>State-required academic achievement tests were waived in 2020 due to COVID19.

EARLE SCHOOL DISTRICT Page 34/107 Table of Contents

#### ACADEMIC PROFICIENCY SCORE TABLE BY SUBJECT AND SPECIAL POPULATION

| ACADEN                     | IIC PK  |      | IENCI | SCOI  |       | DLE D  | ) I SUD. |      | AND    | JI ECIA |      | TULA   | HON     |      |        |
|----------------------------|---------|------|-------|-------|-------|--------|----------|------|--------|---------|------|--------|---------|------|--------|
| RACE                       |         | 2019 |       |       | 2020* |        |          | 2021 |        |         | 2022 |        |         | 2023 |        |
|                            | Score   | N    | Base  | Score | N     | Target | Score    | N    | Target | Score   | N    | Target | Score   | N    | Target |
|                            |         |      | line  |       |       |        |          |      |        |         |      |        |         |      |        |
|                            |         | 70   |       |       | REA   | _      | LANGUA   |      | _      |         | No.  | 10.5   |         |      | 12.05  |
| All Students               | 52.65   | 78   | 52.78 |       |       | 53.03  | 46.74    | 55   | 48.45  | 13.04   | 46   | 48.7   | 44.41   | 37   | 48.95  |
| Male                       | 52.05   | 33   | 52.78 |       |       | 53.03  | 44.08    | 28   | 48.45  | 12.50   | 28   | 48.7   | 43.98   | 20   | 48.95  |
| Female                     | 52.99   | 45   | 52.78 |       |       | 53.03  | 49.43    | 27   | 48.45  | 13.89   | 18   | 48.7   | 44.93   | 17   | 48.95  |
| Students with Disabilities | N < 10  | < 10 | 52.78 |       |       | 53.03  | N < 10   | < 10 | 48.45  | N < 10  | < 10 | 48.7   | N < 10  | < 10 | 48.95  |
| Economically               | 52.65   | 78   | 52.78 |       |       | 53.03  | 46.74    | 55   | 48.45  | 13.04   | 46   | 48.7   | 44.41   | 37   | 48.95  |
| Disadvantaged              |         |      |       |       |       |        |          |      |        |         |      |        |         |      |        |
| Non-traditional            | 53.87   | 24   | 52.78 |       |       | 53.03  | 9.38     | 16   | 48.45  | 10.71   | 28   | 48.7   | N < 10  | < 10 | 48.95  |
| Single Parent              | N < 10  | < 10 | 52.78 |       |       | 53.03  | N < 10   | < 10 | 48.45  | N < 10  | < 10 | 48.7   | N < 10  | < 10 | 48.95  |
| English Learner            | N < 10  | < 10 | 52.78 |       |       | 53.03  | N < 10   | < 10 | 48.45  | N < 10  | < 10 | 48.7   | N < 10  | < 10 | 48.95  |
| Homeless                   | N < 10  | < 10 | 52.78 |       |       | 53.03  | N < 10   | < 10 | 48.45  | N < 10  | < 10 | 48.7   | N < 10  | < 10 | 48.95  |
| Foster Care                | N < 10  | < 10 | 52.78 |       |       | 53.03  | N < 10   | < 10 | 48.45  | N < 10  | < 10 | 48.7   | N < 10  | < 10 | 48.95  |
| Military<br>Dependent      | N < 10  | < 10 | 52.78 |       |       | 53.03  | N < 10   | < 10 | 48.45  | N < 10  | < 10 | 48.7   | N < 10  | < 10 | 48.95  |
| Migrant                    | N < 10  | < 10 | 52.78 |       |       | 53.03  | N < 10   | < 10 | 48.45  | N < 10  | < 10 | 48.7   | N < 10  | < 10 | 48.95  |
|                            |         |      |       |       |       |        | HEMATI   |      |        |         |      |        |         |      |        |
| All Students               | 45.97   | 78   | 46.45 |       |       | 46.7   | 42.36    | 55   | 42.27  | 8.70    | 46   | 42.52  | 41.65   | 37   | 42.77  |
| Male                       | 49.64   | 33   | 46.45 |       |       | 46.7   | 41.95    | 28   | 42.27  | 8.93    | 28   | 42.52  | 43.32   | 20   | 42.77  |
| Female                     | 43.41   | 45   | 46.45 |       |       | 46.7   | 42.79    | 27   | 42.27  | 8.33    | 18   | 42.52  | 39.46   | 17   | 42.77  |
| Students with Disabilities | N < 10  | < 10 | 46.45 |       |       | 46.7   | N < 10   | < 10 |        | N < 10  | < 10 | 42.52  | N < 10  | < 10 | 42.77  |
| Economically Disadvantaged | 45.97   | 78   | 46.45 |       |       | 46.7   | 42.36    | 55   | 42.27  | 8.70    | 46   | 42.52  | 41.65   | 37   | 42.77  |
| Non-traditional            | 55.88   | 24   | 46.45 |       |       | 46.7   | 6.25     | 16   | 42.27  | 8.93    | 28   | 42.52  | N < 10  | < 10 | 42.77  |
| Single Parent              | N < 10  | < 10 | 46.45 |       |       | 46.7   | N < 10   | < 10 |        | N < 10  | < 10 |        | N < 10  | < 10 | 42.77  |
| _                          | N < 10  | < 10 | 46.45 |       |       | 46.7   | N < 10   | < 10 |        | N < 10  | < 10 |        |         | < 10 | 42.77  |
| Homeless                   | N < 10  | < 10 | 46.45 |       |       | 46.7   | N < 10   | < 10 |        | N < 10  | < 10 |        | N < 10  | < 10 | 42.77  |
| Foster Care                | N < 10  | < 10 | 46.45 |       |       | 46.7   | N < 10   | < 10 |        | N < 10  | < 10 |        |         | < 10 | 42.77  |
| Military                   | N < 10  | < 10 | 46.45 |       |       |        | N < 10   | < 10 |        | N < 10  | < 10 |        | N < 10  | < 10 | 42.77  |
| Dependent                  |         |      |       |       |       |        |          |      |        |         |      |        |         |      |        |
| Migrant                    | N < 10  | < 10 | 46.45 |       |       |        | N < 10   | < 10 | 42.21  | N < 10  | < 10 | 42.52  | N < 10  | < 10 | 42.77  |
| All Chadents               | 50.01   | 70   | 52.26 |       |       | _      | CIENCE   | _    | 40.4   | 10.57   | 46   | 10.65  | 10.56   | 27   | 49.0   |
| All Students               | 50.01   | 79   | 53.26 |       |       | 53.51  | 54.82    | 55   | 48.4   | 19.57   | 46   | 48.65  | 49.56   | 37   | 48.9   |
| Male                       | 44.98   | 34   | 53.26 |       |       | 53.51  | 56.01    | 28   | 48.4   | 17.86   | 28   | 48.65  | 55.27   | 20   | 48.9   |
| Female                     | 53.44   | 45   | 53.26 |       |       | 53.51  | 53.71    | 27   | 48.4   | 22.22   | 18   | 48.65  | 42.41   | 17   | 48.9   |
| Students with Disabilities | 25.00   | 10   | 53.26 |       |       | 53.51  | N < 10   | < 10 | 48.4   | N < 10  | < 10 |        |         | < 10 | 48.9   |
| Economically Disadvantaged | 50.01   | 79   | 53.26 |       |       | 53.51  | 54.82    | 55   | 48.4   | 19.57   | 46   | 48.65  | 49.56   | 37   | 48.9   |
| Non-traditional            | 60.17   | 24   | 53.26 |       |       | 53.51  | 18.75    | 16   | 48.4   | 19.64   | 28   | 48.65  | N < 10  | < 10 | 48.9   |
| Single Parent              | N < 10  | < 10 | 53.26 |       |       |        | N < 10   | < 10 |        | N < 10  | < 10 |        | N < 10  | < 10 | 48.9   |
| English Learner            | N < 10  | < 10 | 53.26 |       |       |        | N < 10   | < 10 | 48.4   | N < 10  | < 10 |        | N < 10  | < 10 | 48.9   |
| Homeless                   | N < 10  | < 10 | 53.26 |       |       |        | N < 10   | < 10 | 48.4   | N < 10  | < 10 |        | N < 10  | < 10 | 48.9   |
| Foster Care                | N < 10  | < 10 | 53.26 |       |       |        | N < 10   | < 10 | 48.4   | N < 10  | < 10 |        | N < 10  | < 10 | 48.9   |
| Military                   | N < 10  | < 10 | 53.26 |       |       |        | N < 10   | < 10 | 48.4   | N < 10  | < 10 |        | N < 10  | < 10 | 48.9   |
| Dependent                  | NT . 10 | 10   | 52.06 |       |       | 50.51  | NT . 10  | 10   | 40.4   | NT - 10 | 10   | 40.65  | 37 . 10 | 10   | 10.0   |
| Migrant                    | N < 10  | < 10 | 53.26 |       |       | 53.51  | N < 10   | < 10 | 48.4   | N < 10  | < 10 | 48.65  | N < 10  | < 10 | 48.9   |

N: Number of Concentrators with Test Scores Included in the Score

EARLE SCHOOL DISTRICT Page 39/107 Table of Contents

<sup>\*</sup>State-required academic achievement tests were waived in 2020 due to COVID19.