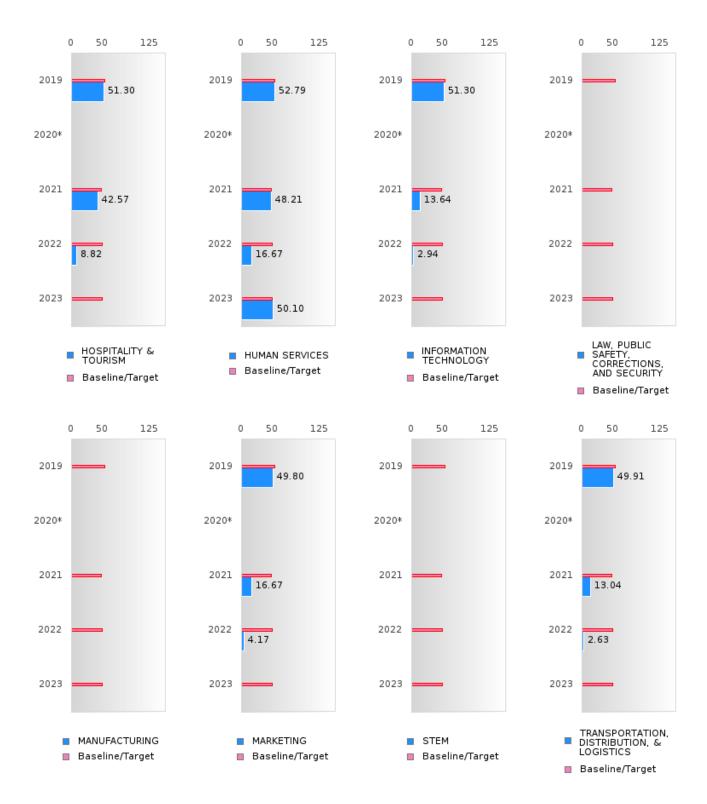

#### ACADEMIC PROFICIENCY SCORE TABLE BY READING LANGUAGE ARTS AND CLUSTER

| RACE                                                       |        | 2019 | 1010         | CORE  | 2020* |        |        | 2021 | 1100.  |        | 2022 |        |        | 2023 |        |
|------------------------------------------------------------|--------|------|--------------|-------|-------|--------|--------|------|--------|--------|------|--------|--------|------|--------|
|                                                            | Score  | N    | Base<br>line | Score | N     | Target | Score  | N    | Target | Score  | N    | Target | Score  | N    | Target |
|                                                            |        |      |              |       | REA   | _      | LANGUA |      | TS     |        |      |        |        |      |        |
| AGRICULTUR<br>E, FOOD, &<br>NATURAL<br>RESOURCES           | N < 10 | < 10 | 52.78        |       |       | 53.03  | N < 10 | < 10 | 48.45  | N < 10 | < 10 | 48.7   | N < 10 | < 10 | 48.95  |
| ARCHITECTU<br>RE AND CONS<br>TRUCTION                      | N < 10 | < 10 | 52.78        |       |       | 53.03  | 41.54  | 13   | 48.45  | 15.00  | 10   | 48.7   | N < 10 | < 10 | 48.95  |
| ARTS, A/V,<br>TECHNOLOGY<br>& COMMUNIC<br>ATIONS           | N < 10 | < 10 | 52.78        |       |       | 53.03  | N < 10 | < 10 | 48.45  | N < 10 | < 10 | 48.7   | N < 10 | < 10 | 48.95  |
| BUSINESS MA<br>NAGEMENT &<br>ADMINISTRAT<br>ION            | 50.60  | 36   | 52.78        |       |       | 53.03  | 12.96  | 27   | 48.45  | 7.14   | 21   | 48.7   | 40.77  | 24   | 48.95  |
| EDUCATION<br>AND<br>TRAINING                               | N < 10 | < 10 | 52.78        |       |       | 53.03  | N < 10 | < 10 | 48.45  | N < 10 | < 10 | 48.7   | N < 10 | < 10 | 48.95  |
| FINANCE                                                    | 50.23  | 35   | 52.78        |       |       | 53.03  | 15.79  | 19   | 48.45  | 3.33   | 15   | 48.7   | N < 10 | < 10 | 48.95  |
| GOVERNMEN<br>T AND PUBLIC<br>ADMINISTRAT<br>ION            | N < 10 | < 10 | 52.78        |       |       | 53.03  | N < 10 | < 10 | 48.45  | N < 10 | < 10 | 48.7   | N < 10 | < 10 | 48.95  |
| HEALTH<br>SCIENCES                                         | N < 10 | < 10 | 52.78        |       |       | 53.03  | N < 10 | < 10 | 48.45  | N < 10 | < 10 | 48.7   | N < 10 | < 10 | 48.95  |
| HOSPITALITY & TOURISM                                      | 51.30  | 36   | 52.78        |       |       | 53.03  | 42.57  | 24   | 48.45  | 8.82   | 17   | 48.7   | N < 10 | < 10 | 48.95  |
| HUMAN<br>SERVICES                                          | 52.79  | 44   | 52.78        |       |       | 53.03  | 48.21  | 19   | 48.45  | 16.67  | 24   | 48.7   | 50.10  | 17   | 48.95  |
| INFORMATIO<br>N<br>TECHNOLOGY                              | 51.30  | 24   | 52.78        |       |       | 53.03  | 13.64  | 22   | 48.45  | 2.94   | 17   | 48.7   | N < 10 | < 10 | 48.95  |
| LAW, PUBLIC<br>SAFETY,<br>CORRECTION<br>S, AND<br>SECURITY | N < 10 | < 10 | 52.78        |       |       | 53.03  | N < 10 | < 10 | 48.45  | N < 10 | < 10 | 48.7   | N < 10 | < 10 | 48.95  |
| MANUFACTU<br>RING                                          | N < 10 | < 10 | 52.78        |       |       | 53.03  | N < 10 | < 10 | 48.45  | N < 10 | < 10 | 48.7   | N < 10 | < 10 | 48.95  |
| MARKETING                                                  | 49.80  | 25   | 52.78        |       |       | 53.03  | 16.67  | 15   | 48.45  | 4.17   | 12   | 48.7   | N < 10 | < 10 | 48.95  |
| STEM                                                       | N < 10 | < 10 | 52.78        |       |       |        | N < 10 | < 10 |        | N < 10 | < 10 | 48.7   | N < 10 | < 10 | 48.95  |
| TRANSPORTA<br>TION, DISTRIB<br>UTION, &<br>LOGISTICS       | 49.91  | 18   | 52.78        |       |       | 53.03  | 13.04  | 23   | 48.45  | 2.63   | 19   | 48.7   | N < 10 | < 10 | 48.95  |

N: Number of Concentrators with Test Scores Included in the Score

EARLE SCHOOL DISTRICT Page 46/107 Table of Contents

<sup>\*</sup>State-required academic achievement tests were waived in 2020 due to COVID19.