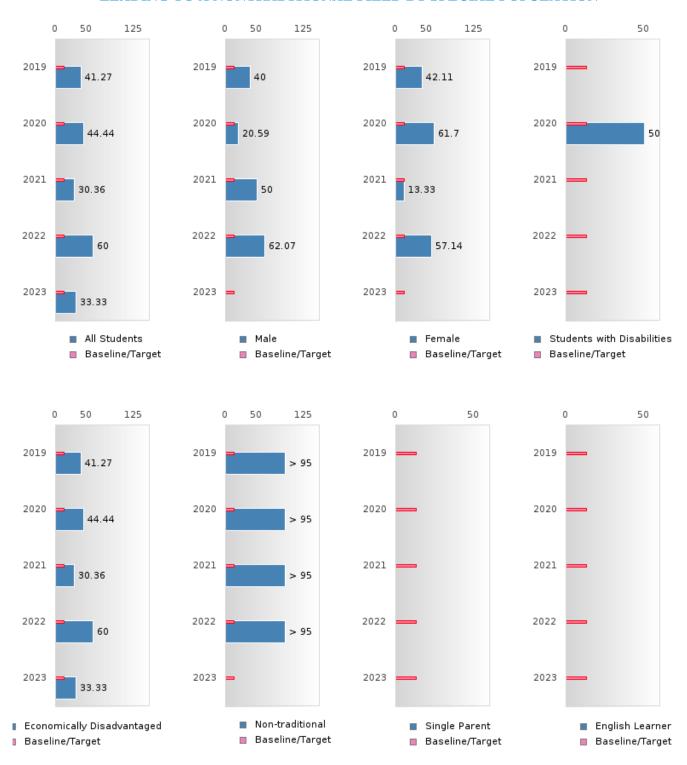

#### PERFORMANCE MEASURE SCORES FOR CONCENTRATORS ONLY

| PERFORMANCE       |       | DIS   | TRICT SCO | ORE   |       | STATE SCORE |       |       |       |       |  |  |
|-------------------|-------|-------|-----------|-------|-------|-------------|-------|-------|-------|-------|--|--|
| MEASURES          | 2019  | 2020  | 2021      | 2022  | 2023  | 2019        | 2020  | 2021  | 2022  | 2023  |  |  |
| 3S1: POST-PROGRAM |       |       | 91.30     | 67.86 | 82.86 |             |       | 81.92 | 81.38 | 82.78 |  |  |
| PLACEMENT         |       |       |           |       |       |             |       |       |       |       |  |  |
|                   |       |       |           |       |       |             |       |       |       |       |  |  |
| 4S1: NON-         | 41.27 | 44.44 | 30.36     | 60.00 | 33.33 | 31.31       | 31.34 | 30.03 | 43.00 | 39.14 |  |  |
| TRADITIONAL       |       |       |           |       |       |             |       |       |       |       |  |  |
| PROGRAM           |       |       |           |       |       |             |       |       |       |       |  |  |
| CONCENTRATION     |       |       |           |       |       |             |       |       |       |       |  |  |
| 5S1: INDUSTRY     |       |       |           | 51.43 | 55.00 |             |       | 14.46 | 47.36 | 55.22 |  |  |
| CERTIFICATIONS    |       |       |           |       |       |             |       |       |       |       |  |  |
|                   |       |       |           |       |       |             |       |       |       |       |  |  |

#### GRADUATION RATE BY SPECIAL POPULATION

| RACE                       |        | 2019 |        |        | 2020  |        |         | 2021   |        |         | 2022 |        |        | 2023 |        |
|----------------------------|--------|------|--------|--------|-------|--------|---------|--------|--------|---------|------|--------|--------|------|--------|
|                            | Score  | N    | Target | Score  | N     | Target | Score   | N      | Target | Score   | N    | Target | Score  | N    | Target |
|                            |        |      | FO     | UR-YEA | R ADJ | USTED  | COHOR   | T GRAI | DUATIO | ON RATE | Ξ    |        |        |      |        |
| All Students               | 94.59  | RV   | 87.18  | > 95   | RV    | 87.18  | > 95    | RV     | 87.18  | 91.43   | RV   | 87.18  | 84.21  | RV   | 87.18  |
| Male                       | 90.00  | RV   | 87.18  | > 95   | RV    | 87.18  | > 95    | RV     | 87.18  | 90.91   | RV   | 87.18  | > 95   | RV   | 87.18  |
| Female                     | > 95   | RV   | 87.18  | > 95   | RV    | 87.18  | > 95    | RV     | 87.18  | 92.31   | RV   | 87.18  | N < 10 | < 10 | 87.18  |
| Students with Disabilities | N < 10 | < 10 | 87.18  | N < 10 | < 10  | 87.18  | N < 10  | < 10   | 87.18  | N < 10  | < 10 | 87.18  | N < 10 | < 10 | 87.18  |
| Economically Disadvantaged | 94.59  | RV   | 87.18  | > 95   | RV    | 87.18  | > 95    | RV     | 87.18  | 91.43   | RV   | 87.18  | 84.21  | RV   | 87.18  |
| Non-traditional            | 90.00  | RV   | 87.18  | > 95   | RV    | 87.18  | N < 10  | < 10   | 87.18  | > 95    | RV   | 87.18  | N < 10 | < 10 | 87.18  |
| Single Parent              |        |      | 87.18  |        |       | 87.18  |         |        | 87.18  |         |      | 87.18  | N < 10 | < 10 | 87.18  |
| English Learner            |        |      | 87.18  |        |       | 87.18  |         |        | 87.18  | N < 10  | < 10 | 87.18  |        |      | 87.18  |
| Homeless                   | N < 10 | < 10 | 87.18  |        |       | 87.18  |         |        | 87.18  | N < 10  | < 10 | 87.18  | N < 10 | < 10 | 87.18  |
| Foster Care                |        |      | 87.18  |        |       | 87.18  |         |        | 87.18  |         |      | 87.18  |        |      | 87.18  |
| Military                   |        |      | 87.18  |        |       | 87.18  |         |        | 87.18  |         |      | 87.18  |        |      | 87.18  |
| Dependent                  |        |      |        |        |       |        |         |        |        |         |      |        |        |      |        |
| Migrant                    |        |      | 87.18  |        |       | 87.18  | N < 10  | < 10   | 87.18  |         |      | 87.18  |        |      | 87.18  |
|                            |        |      |        | AR EXT |       |        | STED CO |        |        | UATION  |      |        |        |      |        |
| All Students               | > 95   | RV   | 90.4   | > 95   | RV    | 90.4   | > 95    | RV     | 90.4   | > 95    | RV   | 90.4   | 94.29  | RV   | 90.4   |
| Male                       | > 95   | RV   | 90.4   | > 95   | RV    | 90.4   | > 95    | RV     | 90.4   | > 95    | RV   | 90.4   | 90.91  | RV   | 90.4   |
| Female                     | > 95   | RV   | 90.4   | > 95   | RV    | 90.4   | > 95    | RV     | 90.4   | > 95    | RV   | 90.4   | > 95   | RV   | 90.4   |
| Students with Disabilities | N < 10 | < 10 | 90.4   | N < 10 | < 10  | 90.4   | N < 10  | < 10   | 90.4   | N < 10  | < 10 | 90.4   | N < 10 | < 10 | 90.4   |
| Economically Disadvantaged | > 95   | RV   | 90.4   | > 95   | RV    | 90.4   | > 95    | RV     | 90.4   | > 95    | RV   | 90.4   | 94.29  | RV   | 90.4   |
| Non-traditional            |        |      | 90.4   | > 95   | RV    | 90.4   | > 95    | RV     | 90.4   | N < 10  | < 10 | 90.4   | > 95   | RV   | 90.4   |
| Single Parent              |        |      | 90.4   |        |       | 90.4   |         |        | 90.4   |         |      | 90.4   |        |      | 90.4   |
| English Learner            |        |      | 90.4   |        |       | 90.4   |         |        | 90.4   |         |      | 90.4   | N < 10 | < 10 | 90.4   |
| Homeless                   | N < 10 | < 10 | 90.4   | N < 10 | < 10  | 90.4   |         |        | 90.4   |         |      | 90.4   | N < 10 | < 10 | 90.4   |
| Foster Care                |        |      | 90.4   |        |       | 90.4   |         |        | 90.4   |         |      | 90.4   |        |      | 90.4   |
| Military                   |        |      | 90.4   |        |       | 90.4   |         |        | 90.4   |         |      | 90.4   |        |      | 90.4   |
| Dependent                  |        |      |        |        |       |        |         |        |        |         |      |        |        |      |        |
| Migrant                    | N < 10 | < 10 | 90.4   |        |       | 90.4   |         |        | 90.4   | N < 10  | < 10 | 90.4   |        |      | 90.4   |