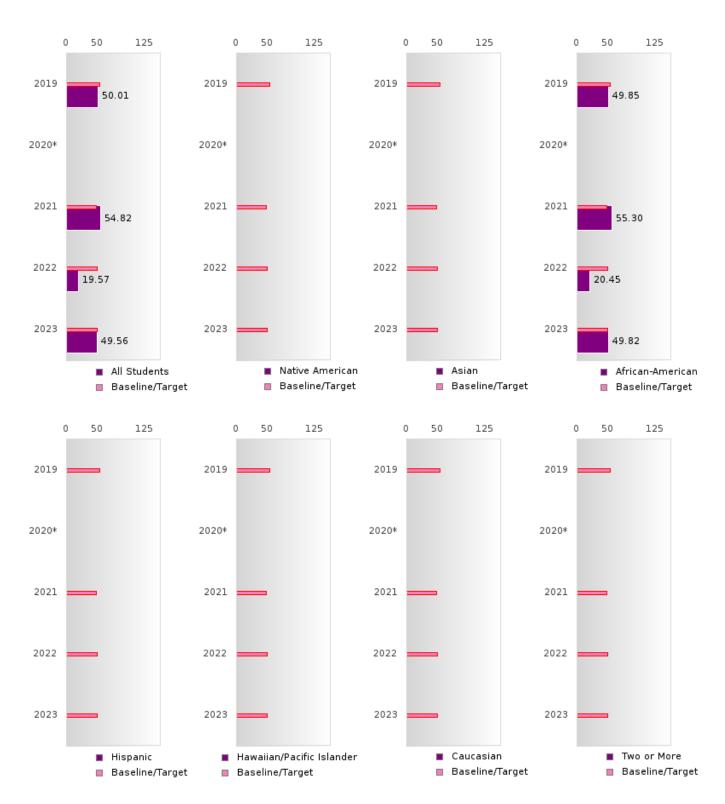

#### ACADEMIC PROFICIENCY SCORE IN SCIENCE

| YEAR  | SCORE | BASELINE/<br>TARGET | N  |
|-------|-------|---------------------|----|
| 2019  | 50.01 | 53.26               | 79 |
| 2020* |       | 53.51               |    |
| 2021  | 54.82 | 48.4                | 55 |
| 2022  | 19.57 | 48.65               | 46 |
| 2023  | 49.56 | 48.9                | 37 |

#### ACADEMIC PROFICIENCY SCORE IN SCIENCE BY RACE/ETHNICITY

<sup>\*</sup>State-required academic achievement tests were waived in 2020 due to COVID19.

EARLE SCHOOL DISTRICT Page 31/107 Table of Contents

### ACADEMIC PROFICIENCY SCORE TABLE BY SUBJECT AND RACE/ETHNICITY

| RACE                      |             | 2019       |           |            | 2020* |        |        | 2021  |        |        | 2022 |        |        | 2023 |        |
|---------------------------|-------------|------------|-----------|------------|-------|--------|--------|-------|--------|--------|------|--------|--------|------|--------|
|                           | Score       | N          | Base      | Score      | N     | Target | Score  | N     | Target | Score  | N    | Target | Score  | N    | Target |
|                           |             |            | line      |            |       | DD1G1  | ANGIL  | GE AB | <br>   |        |      |        |        |      |        |
| A 11 G 1                  | 50.65       | 70         | 50.50     |            | REA   | _      | ANGUA  |       |        | 10.04  | 4.6  | 40.5   |        | 2.7  | 40.05  |
| All Students              | 52.65       | 78         | 52.78     |            |       | 53.03  | 46.74  | 55    | 48.45  | 13.04  | 46   | 48.7   | 44.41  | 37   | 48.95  |
| Native American           |             | < 10       | 52.78     |            |       | 53.03  | N < 10 | < 10  |        | N < 10 | < 10 | 48.7   | N < 10 | < 10 | 48.95  |
| Asian                     | N < 10      | < 10       | 52.78     |            |       | 53.03  | N < 10 | < 10  |        | N < 10 | < 10 | 48.7   | N < 10 | < 10 | 48.95  |
| African-                  | 52.49       | 75         | 52.78     |            |       | 53.03  | 46.94  | 53    | 48.45  | 13.64  | 44   | 48.7   | 44.56  | 36   | 48.95  |
| American                  |             |            |           |            |       |        |        |       |        |        |      |        |        |      |        |
| Hispanic                  | N < 10      | < 10       | 52.78     |            |       |        | N < 10 | < 10  |        | N < 10 | < 10 | 48.7   | N < 10 | < 10 | 48.95  |
| Hawaiian/Pacific Islander | N < 10      | < 10       | 52.78     |            |       | 53.03  | N < 10 | < 10  | 48.45  | N < 10 | < 10 | 48.7   | N < 10 | < 10 | 48.95  |
| Caucasian                 | N < 10      | < 10       | 52.78     |            |       | 53.03  | N < 10 | < 10  | 48.45  | N < 10 | < 10 | 48.7   | N < 10 | < 10 | 48.95  |
| Two or More               | N < 10      | < 10       | 52.78     |            |       | 53.03  | N < 10 | < 10  | 48.45  | N < 10 | < 10 | 48.7   | N < 10 | < 10 | 48.95  |
|                           |             |            |           |            |       | MAT    | HEMAT: | ICS   |        |        |      |        |        |      |        |
| All Students              | 45.97       | 78         | 46.45     |            |       | 46.7   | 42.36  | 55    | 42.27  | 8.70   | 46   | 42.52  | 41.65  | 37   | 42.77  |
| Native American           | N < 10      | < 10       | 46.45     |            |       | 46.7   | N < 10 | < 10  | 42.27  | N < 10 | < 10 | 42.52  | N < 10 | < 10 | 42.77  |
| Asian                     | N < 10      | < 10       | 46.45     |            |       | 46.7   | N < 10 | < 10  | 42.27  | N < 10 | < 10 | 42.52  | N < 10 | < 10 | 42.77  |
| African-<br>American      | 45.63       | 75         | 46.45     |            |       | 46.7   | 42.48  | 53    | 42.27  | 9.09   | 44   | 42.52  | 41.78  | 36   | 42.77  |
| Hispanic                  | N < 10      | < 10       | 46.45     |            |       | 46.7   | N < 10 | < 10  | 42.27  | N < 10 | < 10 | 42.52  | N < 10 | < 10 | 42.77  |
| Hawaiian/Pacific Islander | N < 10      | < 10       | 46.45     |            |       | 46.7   | N < 10 | < 10  | 42.27  | N < 10 | < 10 | 42.52  | N < 10 | < 10 | 42.77  |
| Caucasian                 | N < 10      | < 10       | 46.45     |            |       | 46.7   | N < 10 | < 10  | 42.27  | N < 10 | < 10 | 42.52  | N < 10 | < 10 | 42.77  |
| Two or More               | N < 10      | < 10       | 46.45     |            |       | 46.7   | N < 10 | < 10  | 42.27  | N < 10 | < 10 | 42.52  | N < 10 | < 10 | 42.77  |
|                           |             |            |           |            |       | S      | CIENCE |       |        |        |      |        |        |      |        |
| All Students              | 50.01       | 79         | 53.26     |            |       | 53.51  | 54.82  | 55    | 48.4   | 19.57  | 46   | 48.65  | 49.56  | 37   | 48.9   |
| Native American           | N < 10      | < 10       | 53.26     |            |       | 53.51  | N < 10 | < 10  | 48.4   | N < 10 | < 10 | 48.65  | N < 10 | < 10 | 48.9   |
| Asian                     | N < 10      | < 10       | 53.26     |            |       | 53.51  | N < 10 | < 10  | 48.4   | N < 10 | < 10 | 48.65  | N < 10 | < 10 | 48.9   |
| African-                  | 49.85       | 76         | 53.26     |            |       | 53.51  | 55.30  | 53    | 48.4   | 20.45  | 44   | 48.65  | 49.82  | 36   | 48.9   |
| American                  |             |            |           |            |       |        |        |       |        |        |      |        |        |      |        |
| Hispanic                  | N < 10      | < 10       | 53.26     |            |       | 53.51  | N < 10 | < 10  | 48.4   | N < 10 | < 10 | 48.65  | N < 10 | < 10 | 48.9   |
| Hawaiian/Pacific          | N < 10      | < 10       | 53.26     |            |       | 53.51  | N < 10 | < 10  | 48.4   | N < 10 | < 10 | 48.65  | N < 10 | < 10 | 48.9   |
| Islander                  |             |            |           |            |       |        |        |       |        |        |      |        |        |      |        |
| Caucasian                 | N < 10      | < 10       | 53.26     |            |       | 53.51  | N < 10 | < 10  | 48.4   | N < 10 | < 10 | 48.65  | N < 10 | < 10 | 48.9   |
| Two or More               | N < 10      | < 10       | 53.26     |            |       | 53.51  | N < 10 | < 10  | 48.4   | N < 10 | < 10 | 48.65  | N < 10 | < 10 | 48.9   |
| N: Number of Concer       | trotore wit | h Tost Car | rac Inalu | dad in the | Caara |        |        |       |        |        |      |        |        |      |        |