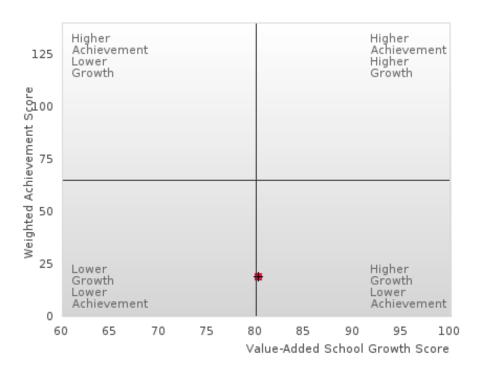

# ACADEMIC PERFORMANCE MEASURES [2S1, 2S2, 2S3]

#### EARLE SCHOOL DISTRICT

The Academic Proficiency Performance Measures (Reading/Language Arts [1S1]; Mathematics [1S2]; Science [1S3]) in Arkansas's approved Perkins V plan are designed to align with the achievement and growth measures in Arkansas's approved ESSA plan. This alignment provides schools with a unified focus on increased rigor and relevance in student learning opportunities within a student-focused learning system to improve academic proficiency and increase students' readiness for college, career, and community engagement.

#### Assessments Included:

Act Aspire (Grades 9 - 10) • Dynamic Learning Maps (Grades 9 - 10) • ACT (Grades 11 -12 [3-yr best])

Academic Proficiency Score Calculation:

- Weighted Achievement (Grades 9 12) and Value-Added Growth Scores (Grades 9 -10)
   Included in Score
- Reading/Language Arts, Mathematics, and Science calculated separately
- Calculated for all schools with Grades 9, 10, 11, and/or 12

#### General Formula for Academic Proficiency Score for Each Subject

ELA Academic Proficiency Score =

ELA Weighted Achievement Score  $\times$  (0.50) + ELA Mean Value – Added Growth Score  $\times$  (0.50)

Math Academic Proficiency Score =

 $Math\ Weighted\ Achievement\ Score \times (0.50) + Math\ Mean\ Value - Added\ Growth\ Score \times (0.50)$ 

Science Academic Proficiency Score =

Science Weighted Achievement Score  $\times$  (0.50) + Science Mean Value – Added Growth Score  $\times$  (0.50)