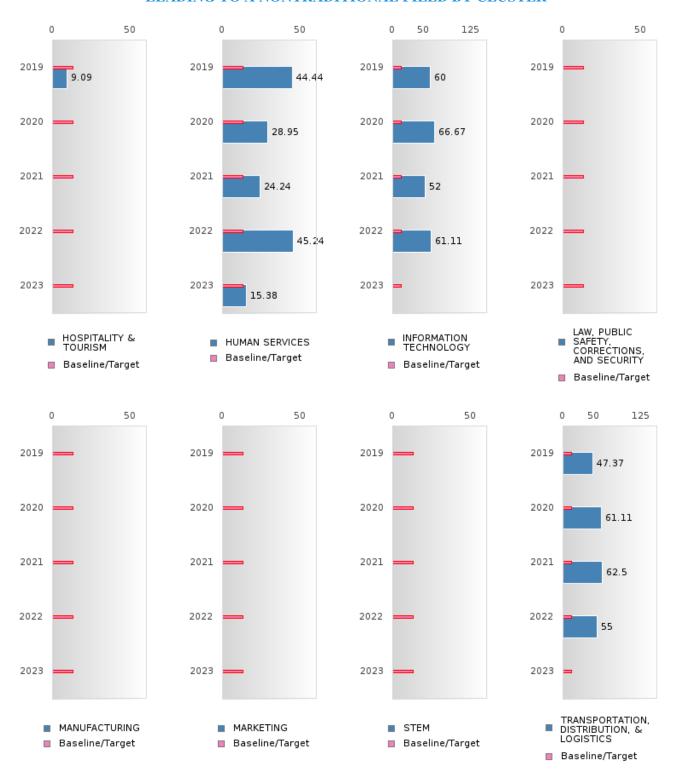

## FOUR-YEAR ADJUSTED GRADUATION RATE BY CLUSTER

| RACE          |        | 2019 |        |        | 2020 |        |        | 2021 |        |         | 2022 |        |        | 2023 |        |
|---------------|--------|------|--------|--------|------|--------|--------|------|--------|---------|------|--------|--------|------|--------|
|               | Score  | N    | Target | Score  | N    | Target | Score  | N    | Target | Score   | N    | Target | Score  | N    | Target |
|               |        |      |        |        |      |        |        |      |        | ON RATE |      |        |        |      |        |
| AGRICULTUR    |        |      | 87.18  |        |      | 87.18  |        |      | 87.18  |         |      | 87.18  |        |      | 87.18  |
| E, FOOD, &    |        |      |        |        |      |        |        |      |        |         |      |        |        |      |        |
| NATURAL       |        |      |        |        |      |        |        |      |        |         |      |        |        |      |        |
| RESOURCES     |        |      |        |        |      |        |        |      |        |         |      |        |        |      |        |
|               | N < 10 | < 10 | 87.18  | N < 10 | < 10 | 87.18  | N < 10 | < 10 | 87.18  | N < 10  | < 10 | 87.18  | N < 10 | < 10 | 87.18  |
| RE AND CONS   |        |      |        |        |      |        |        |      |        |         |      |        |        |      |        |
| TRUCTION      |        |      |        |        |      |        |        |      |        |         |      |        |        |      |        |
| ARTS, A/V,    |        |      | 87.18  |        |      | 87.18  |        |      | 87.18  |         |      | 87.18  |        |      | 87.18  |
| TECHNOLOGY    |        |      |        |        |      |        |        |      |        |         |      |        |        |      |        |
| & COMMUNIC    |        |      |        |        |      |        |        |      |        |         |      |        |        |      |        |
| ATIONS        |        |      |        |        |      |        |        |      |        |         |      |        |        |      |        |
|               | 93.00  | RV   | 87.18  | > 95   | RV   | 87.18  | > 95   | RV   | 87.18  | 89.00   | RV   | 87.18  | > 95   | RV   | 87.18  |
| NAGEMENT &    |        |      |        |        |      |        |        |      |        |         |      |        |        |      |        |
| ADMINISTRAT   |        |      |        |        |      |        |        |      |        |         |      |        |        |      |        |
| ION           |        |      |        |        |      |        |        |      |        |         |      |        |        |      |        |
| EDUCATION     |        |      | 87.18  |        |      | 87.18  |        |      | 87.18  |         |      | 87.18  |        |      | 87.18  |
| AND           |        |      |        |        |      |        |        |      |        |         |      |        |        |      |        |
| TRAINING      |        |      |        |        |      |        |        |      |        |         |      |        |        |      |        |
|               | > 95   | RV   | 87.18  | > 95   | RV   | 87.18  | > 95   | RV   | 87.18  | 93.00   | RV   | 87.18  | N < 10 | < 10 | 87.18  |
| GOVERNMEN     |        |      | 87.18  |        |      | 87.18  |        |      | 87.18  |         |      | 87.18  |        |      | 87.18  |
| T AND PUBLIC  |        |      |        |        |      |        |        |      |        |         |      |        |        |      |        |
| ADMINISTRAT   |        |      |        |        |      |        |        |      |        |         |      |        |        |      |        |
| ION           |        |      |        |        |      |        |        |      |        |         |      |        |        |      |        |
| HEALTH        |        |      | 87.18  |        |      | 87.18  |        |      | 87.18  |         |      | 87.18  |        |      | 87.18  |
| SCIENCES      |        |      |        |        |      |        |        |      |        |         |      |        |        |      |        |
| HOSPITALITY   | > 95   | RV   | 87.18  | > 95   | RV   | 87.18  | > 95   | RV   | 87.18  | 94.00   | RV   | 87.18  | N < 10 | < 10 | 87.18  |
| & TOURISM     |        |      |        |        |      |        |        |      |        |         |      |        |        |      |        |
| HUMAN         | 90.00  | RV   | 87.18  | > 95   | RV   | 87.18  | N < 10 | < 10 | 87.18  | 94.00   | RV   | 87.18  | 75.00  | RV   | 87.18  |
| SERVICES      |        |      |        |        |      |        |        |      |        |         |      |        |        |      |        |
| INFORMATIO N  | N < 10 | < 10 | 87.18  | > 95   | RV   | 87.18  | > 95   | RV   | 87.18  | 94.00   | RV   | 87.18  | N < 10 | < 10 | 87.18  |
| N             |        |      |        |        |      |        |        |      |        |         |      |        |        |      |        |
| TECHNOLOGY    |        |      |        |        |      |        |        |      |        |         |      |        |        |      |        |
| LAW, PUBLIC   |        |      | 87.18  |        |      | 87.18  |        |      | 87.18  |         |      | 87.18  |        |      | 87.18  |
| SAFETY,       |        |      |        |        |      |        |        |      |        |         |      |        |        |      |        |
| CORRECTION    |        |      |        |        |      |        |        |      |        |         |      |        |        |      |        |
| S, AND        |        |      |        |        |      |        |        |      |        |         |      |        |        |      |        |
| SECURITY      |        |      |        |        |      |        |        |      |        |         |      |        |        |      |        |
| MANUFACTU N   | N < 10 | < 10 | 87.18  | N < 10 | < 10 | 87.18  | N < 10 | < 10 | 87.18  |         |      | 87.18  |        |      | 87.18  |
| RING          |        |      |        |        |      |        |        |      |        |         |      |        |        |      |        |
| MARKETING     | > 95   | RV   | 87.18  | > 95   | RV   |        | N < 10 | < 10 | 87.18  | > 95    | RV   |        | N < 10 | < 10 | 87.18  |
| STEM          |        |      | 87.18  |        |      | 87.18  |        |      | 87.18  |         |      | 87.18  |        |      | 87.18  |
|               | N < 10 | < 10 | 87.18  | > 95   | RV   | 87.18  | > 95   | RV   | 87.18  | 93.00   | RV   | 87.18  | N < 10 | < 10 | 87.18  |
| TION, DISTRIB |        |      |        |        |      |        |        |      |        |         |      |        |        |      |        |
| UTION, &      |        |      |        |        |      |        |        |      |        |         |      |        |        |      |        |
| LOGISTICS     |        |      |        |        |      |        |        |      |        |         |      |        |        |      |        |