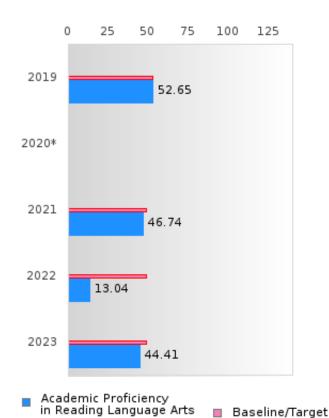

#### ACADEMIC PROFICIENCY SCORE IN READING LANGUAGE ARTS

| YEAR  | SCORE | BASELINE/<br>TARGET | N  |
|-------|-------|---------------------|----|
| 2019  | 52.65 | 52.78               | 78 |
| 2020* |       | 53.03               |    |
| 2021  | 46.74 | 48.45               | 55 |
| 2022  | 13.04 | 48.7                | 46 |
| 2023  | 44.41 | 48.95               | 37 |