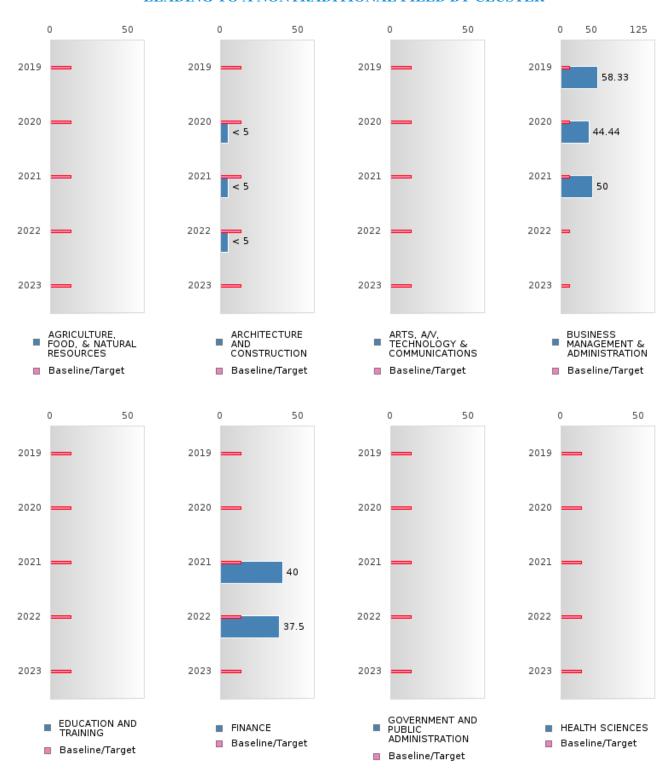

## FOUR-YEAR ADJUSTED GRADUATION RATE BY CLUSTER

| RACE          |        | 2019 |        |        | 2020 |        |        | 2021 |        |         | 2022 |        |        | 2023 |        |
|---------------|--------|------|--------|--------|------|--------|--------|------|--------|---------|------|--------|--------|------|--------|
|               | Score  | N    | Target | Score  | N    | Target | Score  | N    | Target | Score   | N    | Target | Score  | N    | Target |
|               |        |      |        |        |      |        |        |      |        | ON RATE |      |        |        |      |        |
| AGRICULTUR    |        |      | 87.18  |        |      | 87.18  |        |      | 87.18  |         |      | 87.18  |        |      | 87.18  |
| E, FOOD, &    |        |      |        |        |      |        |        |      |        |         |      |        |        |      |        |
| NATURAL       |        |      |        |        |      |        |        |      |        |         |      |        |        |      |        |
| RESOURCES     |        |      |        |        |      |        |        |      |        |         |      |        |        |      |        |
|               | N < 10 | < 10 | 87.18  | N < 10 | < 10 | 87.18  | N < 10 | < 10 | 87.18  | N < 10  | < 10 | 87.18  | N < 10 | < 10 | 87.18  |
| RE AND CONS   |        |      |        |        |      |        |        |      |        |         |      |        |        |      |        |
| TRUCTION      |        |      |        |        |      |        |        |      |        |         |      |        |        |      |        |
| ARTS, A/V,    |        |      | 87.18  |        |      | 87.18  |        |      | 87.18  |         |      | 87.18  |        |      | 87.18  |
| TECHNOLOGY    |        |      |        |        |      |        |        |      |        |         |      |        |        |      |        |
| & COMMUNIC    |        |      |        |        |      |        |        |      |        |         |      |        |        |      |        |
| ATIONS        |        |      |        |        |      |        |        |      |        |         |      |        |        |      |        |
|               | 93.00  | RV   | 87.18  | > 95   | RV   | 87.18  | > 95   | RV   | 87.18  | 89.00   | RV   | 87.18  | > 95   | RV   | 87.18  |
| NAGEMENT &    |        |      |        |        |      |        |        |      |        |         |      |        |        |      |        |
| ADMINISTRAT   |        |      |        |        |      |        |        |      |        |         |      |        |        |      |        |
| ION           |        |      |        |        |      |        |        |      |        |         |      |        |        |      |        |
| EDUCATION     |        |      | 87.18  |        |      | 87.18  |        |      | 87.18  |         |      | 87.18  |        |      | 87.18  |
| AND           |        |      |        |        |      |        |        |      |        |         |      |        |        |      |        |
| TRAINING      |        |      |        |        |      |        |        |      |        |         |      |        |        |      |        |
|               | > 95   | RV   | 87.18  | > 95   | RV   | 87.18  | > 95   | RV   | 87.18  | 93.00   | RV   | 87.18  | N < 10 | < 10 | 87.18  |
| GOVERNMEN     |        |      | 87.18  |        |      | 87.18  |        |      | 87.18  |         |      | 87.18  |        |      | 87.18  |
| T AND PUBLIC  |        |      |        |        |      |        |        |      |        |         |      |        |        |      |        |
| ADMINISTRAT   |        |      |        |        |      |        |        |      |        |         |      |        |        |      |        |
| ION           |        |      |        |        |      |        |        |      |        |         |      |        |        |      |        |
| HEALTH        |        |      | 87.18  |        |      | 87.18  |        |      | 87.18  |         |      | 87.18  |        |      | 87.18  |
| SCIENCES      |        |      |        |        |      |        |        |      |        |         |      |        |        |      |        |
| HOSPITALITY   | > 95   | RV   | 87.18  | > 95   | RV   | 87.18  | > 95   | RV   | 87.18  | 94.00   | RV   | 87.18  | N < 10 | < 10 | 87.18  |
| & TOURISM     |        |      |        |        |      |        |        |      |        |         |      |        |        |      |        |
| HUMAN         | 90.00  | RV   | 87.18  | > 95   | RV   | 87.18  | N < 10 | < 10 | 87.18  | 94.00   | RV   | 87.18  | 75.00  | RV   | 87.18  |
| SERVICES      |        |      |        |        |      |        |        |      |        |         |      |        |        |      |        |
| INFORMATIO N  | N < 10 | < 10 | 87.18  | > 95   | RV   | 87.18  | > 95   | RV   | 87.18  | 94.00   | RV   | 87.18  | N < 10 | < 10 | 87.18  |
| N             |        |      |        |        |      |        |        |      |        |         |      |        |        |      |        |
| TECHNOLOGY    |        |      |        |        |      |        |        |      |        |         |      |        |        |      |        |
| LAW, PUBLIC   |        |      | 87.18  |        |      | 87.18  |        |      | 87.18  |         |      | 87.18  |        |      | 87.18  |
| SAFETY,       |        |      |        |        |      |        |        |      |        |         |      |        |        |      |        |
| CORRECTION    |        |      |        |        |      |        |        |      |        |         |      |        |        |      |        |
| S, AND        |        |      |        |        |      |        |        |      |        |         |      |        |        |      |        |
| SECURITY      |        |      |        |        |      |        |        |      |        |         |      |        |        |      |        |
| MANUFACTU N   | N < 10 | < 10 | 87.18  | N < 10 | < 10 | 87.18  | N < 10 | < 10 | 87.18  |         |      | 87.18  |        |      | 87.18  |
| RING          |        |      |        |        |      |        |        |      |        |         |      |        |        |      |        |
| MARKETING     | > 95   | RV   | 87.18  | > 95   | RV   |        | N < 10 | < 10 | 87.18  | > 95    | RV   |        | N < 10 | < 10 | 87.18  |
| STEM          |        |      | 87.18  |        |      | 87.18  |        |      | 87.18  |         |      | 87.18  |        |      | 87.18  |
|               | N < 10 | < 10 | 87.18  | > 95   | RV   | 87.18  | > 95   | RV   | 87.18  | 93.00   | RV   | 87.18  | N < 10 | < 10 | 87.18  |
| TION, DISTRIB |        |      |        |        |      |        |        |      |        |         |      |        |        |      |        |
| UTION, &      |        |      |        |        |      |        |        |      |        |         |      |        |        |      |        |
| LOGISTICS     |        |      |        |        |      |        |        |      |        |         |      |        |        |      |        |