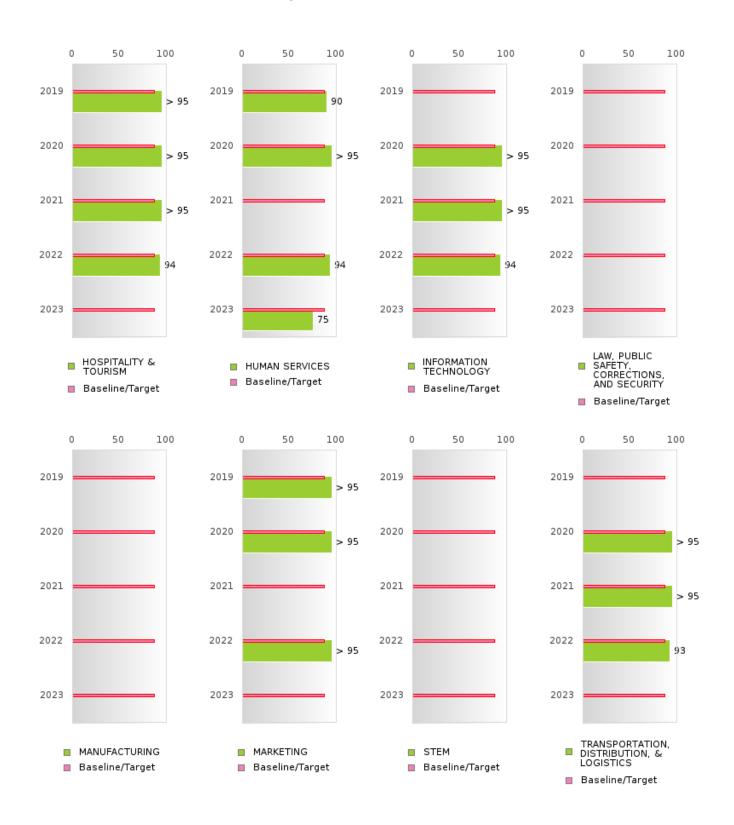

## FOUR-YEAR ADJUSTED GRADUATION RATE BY CLUSTER

| RACE          |        | 2019 |        |        | 2020 |        |        | 2021 |        |         | 2022 |        |        | 2023 |        |
|---------------|--------|------|--------|--------|------|--------|--------|------|--------|---------|------|--------|--------|------|--------|
|               | Score  | N    | Target | Score  | N    | Target | Score  | N    | Target | Score   | N    | Target | Score  | N    | Target |
|               |        |      |        |        |      |        |        |      |        | ON RATE |      |        |        |      |        |
| AGRICULTUR    |        |      | 87.18  |        |      | 87.18  |        |      | 87.18  |         |      | 87.18  |        |      | 87.18  |
| E, FOOD, &    |        |      |        |        |      |        |        |      |        |         |      |        |        |      |        |
| NATURAL       |        |      |        |        |      |        |        |      |        |         |      |        |        |      |        |
| RESOURCES     |        |      |        |        |      |        |        |      |        |         |      |        |        |      |        |
|               | N < 10 | < 10 | 87.18  | N < 10 | < 10 | 87.18  | N < 10 | < 10 | 87.18  | N < 10  | < 10 | 87.18  | N < 10 | < 10 | 87.18  |
| RE AND CONS   |        |      |        |        |      |        |        |      |        |         |      |        |        |      |        |
| TRUCTION      |        |      |        |        |      |        |        |      |        |         |      |        |        |      |        |
| ARTS, A/V,    |        |      | 87.18  |        |      | 87.18  |        |      | 87.18  |         |      | 87.18  |        |      | 87.18  |
| TECHNOLOGY    |        |      |        |        |      |        |        |      |        |         |      |        |        |      |        |
| & COMMUNIC    |        |      |        |        |      |        |        |      |        |         |      |        |        |      |        |
| ATIONS        |        |      |        |        |      |        |        |      |        |         |      |        |        |      |        |
|               | 93.00  | RV   | 87.18  | > 95   | RV   | 87.18  | > 95   | RV   | 87.18  | 89.00   | RV   | 87.18  | > 95   | RV   | 87.18  |
| NAGEMENT &    |        |      |        |        |      |        |        |      |        |         |      |        |        |      |        |
| ADMINISTRAT   |        |      |        |        |      |        |        |      |        |         |      |        |        |      |        |
| ION           |        |      |        |        |      |        |        |      |        |         |      |        |        |      |        |
| EDUCATION     |        |      | 87.18  |        |      | 87.18  |        |      | 87.18  |         |      | 87.18  |        |      | 87.18  |
| AND           |        |      |        |        |      |        |        |      |        |         |      |        |        |      |        |
| TRAINING      |        |      |        |        |      |        |        |      |        |         |      |        |        |      |        |
|               | > 95   | RV   | 87.18  | > 95   | RV   | 87.18  | > 95   | RV   | 87.18  | 93.00   | RV   | 87.18  | N < 10 | < 10 | 87.18  |
| GOVERNMEN     |        |      | 87.18  |        |      | 87.18  |        |      | 87.18  |         |      | 87.18  |        |      | 87.18  |
| T AND PUBLIC  |        |      |        |        |      |        |        |      |        |         |      |        |        |      |        |
| ADMINISTRAT   |        |      |        |        |      |        |        |      |        |         |      |        |        |      |        |
| ION           |        |      |        |        |      |        |        |      |        |         |      |        |        |      |        |
| HEALTH        |        |      | 87.18  |        |      | 87.18  |        |      | 87.18  |         |      | 87.18  |        |      | 87.18  |
| SCIENCES      |        |      |        |        |      |        |        |      |        |         |      |        |        |      |        |
| HOSPITALITY   | > 95   | RV   | 87.18  | > 95   | RV   | 87.18  | > 95   | RV   | 87.18  | 94.00   | RV   | 87.18  | N < 10 | < 10 | 87.18  |
| & TOURISM     |        |      |        |        |      |        |        |      |        |         |      |        |        |      |        |
| HUMAN         | 90.00  | RV   | 87.18  | > 95   | RV   | 87.18  | N < 10 | < 10 | 87.18  | 94.00   | RV   | 87.18  | 75.00  | RV   | 87.18  |
| SERVICES      |        |      |        |        |      |        |        |      |        |         |      |        |        |      |        |
| INFORMATIO N  | N < 10 | < 10 | 87.18  | > 95   | RV   | 87.18  | > 95   | RV   | 87.18  | 94.00   | RV   | 87.18  | N < 10 | < 10 | 87.18  |
| N             |        |      |        |        |      |        |        |      |        |         |      |        |        |      |        |
| TECHNOLOGY    |        |      |        |        |      |        |        |      |        |         |      |        |        |      |        |
| LAW, PUBLIC   |        |      | 87.18  |        |      | 87.18  |        |      | 87.18  |         |      | 87.18  |        |      | 87.18  |
| SAFETY,       |        |      |        |        |      |        |        |      |        |         |      |        |        |      |        |
| CORRECTION    |        |      |        |        |      |        |        |      |        |         |      |        |        |      |        |
| S, AND        |        |      |        |        |      |        |        |      |        |         |      |        |        |      |        |
| SECURITY      |        |      |        |        |      |        |        |      |        |         |      |        |        |      |        |
| MANUFACTU N   | N < 10 | < 10 | 87.18  | N < 10 | < 10 | 87.18  | N < 10 | < 10 | 87.18  |         |      | 87.18  |        |      | 87.18  |
| RING          |        |      |        |        |      |        |        |      |        |         |      |        |        |      |        |
| MARKETING     | > 95   | RV   | 87.18  | > 95   | RV   |        | N < 10 | < 10 | 87.18  | > 95    | RV   |        | N < 10 | < 10 | 87.18  |
| STEM          |        |      | 87.18  |        |      | 87.18  |        |      | 87.18  |         |      | 87.18  |        |      | 87.18  |
|               | N < 10 | < 10 | 87.18  | > 95   | RV   | 87.18  | > 95   | RV   | 87.18  | 93.00   | RV   | 87.18  | N < 10 | < 10 | 87.18  |
| TION, DISTRIB |        |      |        |        |      |        |        |      |        |         |      |        |        |      |        |
| UTION, &      |        |      |        |        |      |        |        |      |        |         |      |        |        |      |        |
| LOGISTICS     |        |      |        |        |      |        |        |      |        |         |      |        |        |      |        |