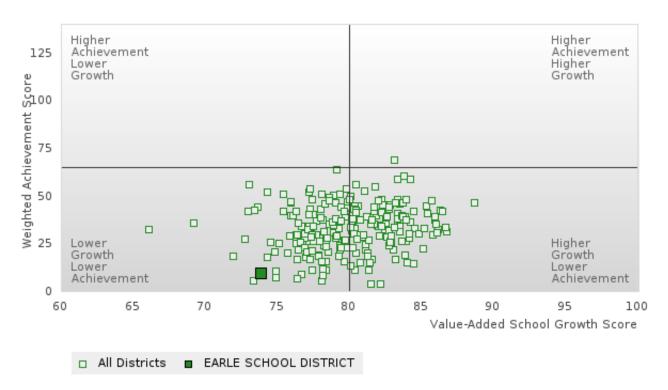

### EARLE SCHOOL DISTRICT

# CONSORTIUM FIVE-YEAR EXTENDED ADJUSTED COHORT GRADUATION RATE BY SPECIAL POPULATION

EARLE SCHOOL DISTRICT Page 16/107 Table of Contents

# CONSORTIUM FIVE-YEAR EXTENDED ADJUSTED COHORT GRADUATION RATE BY SPECIAL POPULATION

EARLE SCHOOL DISTRICT Page 17/107 Table of Contents

#### GRADUATION RATE BY SPECIAL POPULATION

| RACE                       |        | 2019 |        |        | 2020  |        |         | 2021   |        |         | 2022 |        |        | 2023 |        |
|----------------------------|--------|------|--------|--------|-------|--------|---------|--------|--------|---------|------|--------|--------|------|--------|
|                            | Score  | N    | Target | Score  | N     | Target | Score   | N      | Target | Score   | N    | Target | Score  | N    | Target |
|                            |        |      | FO     | UR-YEA | R ADJ | USTED  | COHOR   | T GRAI | DUATIO | ON RATE | Ξ    |        |        |      |        |
| All Students               | 94.59  | RV   | 87.18  | > 95   | RV    | 87.18  | > 95    | RV     | 87.18  | 91.43   | RV   | 87.18  | 84.21  | RV   | 87.18  |
| Male                       | 90.00  | RV   | 87.18  | > 95   | RV    | 87.18  | > 95    | RV     | 87.18  | 90.91   | RV   | 87.18  | > 95   | RV   | 87.18  |
| Female                     | > 95   | RV   | 87.18  | > 95   | RV    | 87.18  | > 95    | RV     | 87.18  | 92.31   | RV   | 87.18  | N < 10 | < 10 | 87.18  |
| Students with Disabilities | N < 10 | < 10 | 87.18  | N < 10 | < 10  | 87.18  | N < 10  | < 10   | 87.18  | N < 10  | < 10 | 87.18  | N < 10 | < 10 | 87.18  |
| Economically Disadvantaged | 94.59  | RV   | 87.18  | > 95   | RV    | 87.18  | > 95    | RV     | 87.18  | 91.43   | RV   | 87.18  | 84.21  | RV   | 87.18  |
| Non-traditional            | 90.00  | RV   | 87.18  | > 95   | RV    | 87.18  | N < 10  | < 10   | 87.18  | > 95    | RV   | 87.18  | N < 10 | < 10 | 87.18  |
| Single Parent              |        |      | 87.18  |        |       | 87.18  |         |        | 87.18  |         |      | 87.18  | N < 10 | < 10 | 87.18  |
| English Learner            |        |      | 87.18  |        |       | 87.18  |         |        | 87.18  | N < 10  | < 10 | 87.18  |        |      | 87.18  |
| Homeless                   | N < 10 | < 10 | 87.18  |        |       | 87.18  |         |        | 87.18  | N < 10  | < 10 | 87.18  | N < 10 | < 10 | 87.18  |
| Foster Care                |        |      | 87.18  |        |       | 87.18  |         |        | 87.18  |         |      | 87.18  |        |      | 87.18  |
| Military                   |        |      | 87.18  |        |       | 87.18  |         |        | 87.18  |         |      | 87.18  |        |      | 87.18  |
| Dependent                  |        |      |        |        |       |        |         |        |        |         |      |        |        |      |        |
| Migrant                    |        |      | 87.18  |        |       | 87.18  | N < 10  | < 10   | 87.18  |         |      | 87.18  |        |      | 87.18  |
|                            |        |      |        | AR EXT |       |        | STED CO |        |        | UATION  |      |        |        |      |        |
| All Students               | > 95   | RV   | 90.4   | > 95   | RV    | 90.4   | > 95    | RV     | 90.4   | > 95    | RV   | 90.4   | 94.29  | RV   | 90.4   |
| Male                       | > 95   | RV   | 90.4   | > 95   | RV    | 90.4   | > 95    | RV     | 90.4   | > 95    | RV   | 90.4   | 90.91  | RV   | 90.4   |
| Female                     | > 95   | RV   | 90.4   | > 95   | RV    | 90.4   | > 95    | RV     | 90.4   | > 95    | RV   | 90.4   | > 95   | RV   | 90.4   |
| Students with Disabilities | N < 10 | < 10 | 90.4   | N < 10 | < 10  | 90.4   | N < 10  | < 10   | 90.4   | N < 10  | < 10 | 90.4   | N < 10 | < 10 | 90.4   |
| Economically Disadvantaged | > 95   | RV   | 90.4   | > 95   | RV    | 90.4   | > 95    | RV     | 90.4   | > 95    | RV   | 90.4   | 94.29  | RV   | 90.4   |
| Non-traditional            |        |      | 90.4   | > 95   | RV    | 90.4   | > 95    | RV     | 90.4   | N < 10  | < 10 | 90.4   | > 95   | RV   | 90.4   |
| Single Parent              |        |      | 90.4   |        |       | 90.4   |         |        | 90.4   |         |      | 90.4   |        |      | 90.4   |
| English Learner            |        |      | 90.4   |        |       | 90.4   |         |        | 90.4   |         |      | 90.4   | N < 10 | < 10 | 90.4   |
| Homeless                   | N < 10 | < 10 | 90.4   | N < 10 | < 10  | 90.4   |         |        | 90.4   |         |      | 90.4   | N < 10 | < 10 | 90.4   |
| Foster Care                |        |      | 90.4   |        |       | 90.4   |         |        | 90.4   |         |      | 90.4   |        |      | 90.4   |
| Military                   |        |      | 90.4   |        |       | 90.4   |         |        | 90.4   |         |      | 90.4   |        |      | 90.4   |
| Dependent                  |        |      |        |        |       |        |         |        |        |         |      |        |        |      |        |
| Migrant                    | N < 10 | < 10 | 90.4   |        |       | 90.4   |         |        | 90.4   | N < 10  | < 10 | 90.4   |        |      | 90.4   |