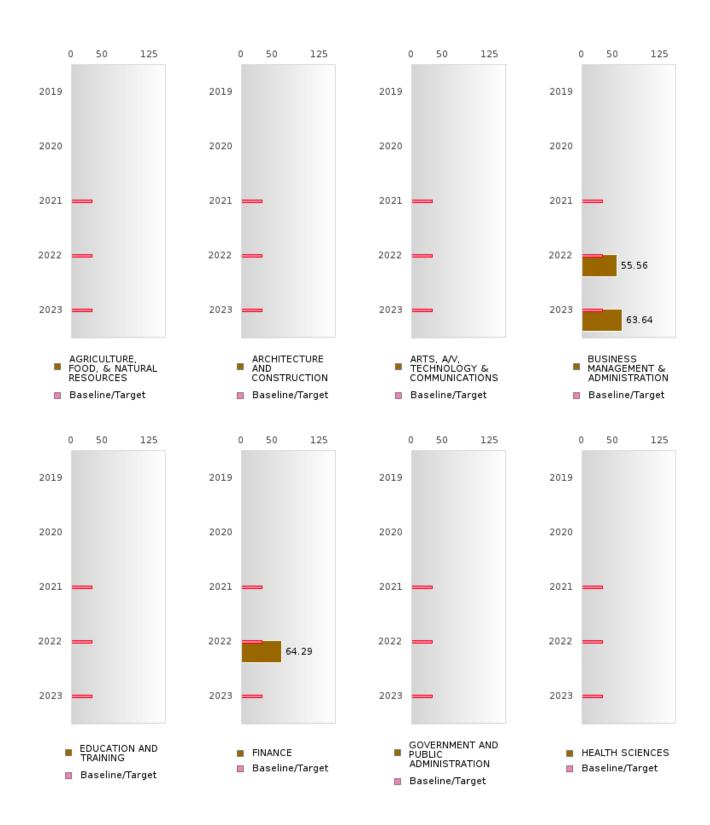

## FOUR-YEAR ADJUSTED GRADUATION RATE BY CLUSTER

| RACE          |        | 2019 |        |        | 2020 |        |        | 2021 |        |         | 2022 |        |        | 2023 |        |
|---------------|--------|------|--------|--------|------|--------|--------|------|--------|---------|------|--------|--------|------|--------|
|               | Score  | N    | Target | Score  | N    | Target | Score  | N    | Target | Score   | N    | Target | Score  | N    | Target |
|               |        |      |        |        |      |        |        |      |        | ON RATE |      |        |        |      |        |
| AGRICULTUR    |        |      | 87.18  |        |      | 87.18  |        |      | 87.18  |         |      | 87.18  |        |      | 87.18  |
| E, FOOD, &    |        |      |        |        |      |        |        |      |        |         |      |        |        |      |        |
| NATURAL       |        |      |        |        |      |        |        |      |        |         |      |        |        |      |        |
| RESOURCES     |        |      |        |        |      |        |        |      |        |         |      |        |        |      |        |
|               | N < 10 | < 10 | 87.18  | N < 10 | < 10 | 87.18  | N < 10 | < 10 | 87.18  | N < 10  | < 10 | 87.18  | N < 10 | < 10 | 87.18  |
| RE AND CONS   |        |      |        |        |      |        |        |      |        |         |      |        |        |      |        |
| TRUCTION      |        |      |        |        |      |        |        |      |        |         |      |        |        |      |        |
| ARTS, A/V,    |        |      | 87.18  |        |      | 87.18  |        |      | 87.18  |         |      | 87.18  |        |      | 87.18  |
| TECHNOLOGY    |        |      |        |        |      |        |        |      |        |         |      |        |        |      |        |
| & COMMUNIC    |        |      |        |        |      |        |        |      |        |         |      |        |        |      |        |
| ATIONS        |        |      |        |        |      |        |        |      |        |         |      |        |        |      |        |
|               | 93.00  | RV   | 87.18  | > 95   | RV   | 87.18  | > 95   | RV   | 87.18  | 89.00   | RV   | 87.18  | > 95   | RV   | 87.18  |
| NAGEMENT &    |        |      |        |        |      |        |        |      |        |         |      |        |        |      |        |
| ADMINISTRAT   |        |      |        |        |      |        |        |      |        |         |      |        |        |      |        |
| ION           |        |      |        |        |      |        |        |      |        |         |      |        |        |      |        |
| EDUCATION     |        |      | 87.18  |        |      | 87.18  |        |      | 87.18  |         |      | 87.18  |        |      | 87.18  |
| AND           |        |      |        |        |      |        |        |      |        |         |      |        |        |      |        |
| TRAINING      |        |      |        |        |      |        |        |      |        |         |      |        |        |      |        |
|               | > 95   | RV   | 87.18  | > 95   | RV   | 87.18  | > 95   | RV   | 87.18  | 93.00   | RV   | 87.18  | N < 10 | < 10 | 87.18  |
| GOVERNMEN     |        |      | 87.18  |        |      | 87.18  |        |      | 87.18  |         |      | 87.18  |        |      | 87.18  |
| T AND PUBLIC  |        |      |        |        |      |        |        |      |        |         |      |        |        |      |        |
| ADMINISTRAT   |        |      |        |        |      |        |        |      |        |         |      |        |        |      |        |
| ION           |        |      |        |        |      |        |        |      |        |         |      |        |        |      |        |
| HEALTH        |        |      | 87.18  |        |      | 87.18  |        |      | 87.18  |         |      | 87.18  |        |      | 87.18  |
| SCIENCES      |        |      |        |        |      |        |        |      |        |         |      |        |        |      |        |
| HOSPITALITY   | > 95   | RV   | 87.18  | > 95   | RV   | 87.18  | > 95   | RV   | 87.18  | 94.00   | RV   | 87.18  | N < 10 | < 10 | 87.18  |
| & TOURISM     |        |      |        |        |      |        |        |      |        |         |      |        |        |      |        |
| HUMAN         | 90.00  | RV   | 87.18  | > 95   | RV   | 87.18  | N < 10 | < 10 | 87.18  | 94.00   | RV   | 87.18  | 75.00  | RV   | 87.18  |
| SERVICES      |        |      |        |        |      |        |        |      |        |         |      |        |        |      |        |
| INFORMATIO N  | N < 10 | < 10 | 87.18  | > 95   | RV   | 87.18  | > 95   | RV   | 87.18  | 94.00   | RV   | 87.18  | N < 10 | < 10 | 87.18  |
| N             |        |      |        |        |      |        |        |      |        |         |      |        |        |      |        |
| TECHNOLOGY    |        |      |        |        |      |        |        |      |        |         |      |        |        |      |        |
| LAW, PUBLIC   |        |      | 87.18  |        |      | 87.18  |        |      | 87.18  |         |      | 87.18  |        |      | 87.18  |
| SAFETY,       |        |      |        |        |      |        |        |      |        |         |      |        |        |      |        |
| CORRECTION    |        |      |        |        |      |        |        |      |        |         |      |        |        |      |        |
| S, AND        |        |      |        |        |      |        |        |      |        |         |      |        |        |      |        |
| SECURITY      |        |      |        |        |      |        |        |      |        |         |      |        |        |      |        |
| MANUFACTU N   | N < 10 | < 10 | 87.18  | N < 10 | < 10 | 87.18  | N < 10 | < 10 | 87.18  |         |      | 87.18  |        |      | 87.18  |
| RING          |        |      |        |        |      |        |        |      |        |         |      |        |        |      |        |
| MARKETING     | > 95   | RV   | 87.18  | > 95   | RV   |        | N < 10 | < 10 | 87.18  | > 95    | RV   |        | N < 10 | < 10 | 87.18  |
| STEM          |        |      | 87.18  |        |      | 87.18  |        |      | 87.18  |         |      | 87.18  |        |      | 87.18  |
|               | N < 10 | < 10 | 87.18  | > 95   | RV   | 87.18  | > 95   | RV   | 87.18  | 93.00   | RV   | 87.18  | N < 10 | < 10 | 87.18  |
| TION, DISTRIB |        |      |        |        |      |        |        |      |        |         |      |        |        |      |        |
| UTION, &      |        |      |        |        |      |        |        |      |        |         |      |        |        |      |        |
| LOGISTICS     |        |      |        |        |      |        |        |      |        |         |      |        |        |      |        |