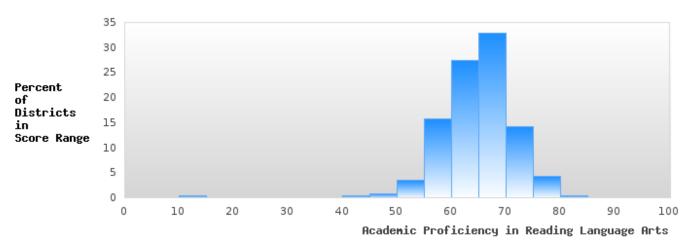

# DISTRIBUTION OF DISTRICT SCORES FOR ACADEMIC PROFICIENCY IN READING LANGUAGE ARTS

EARLE SCHOOL DISTRICT Page 26/107 Table of Contents

<sup>\*</sup>State-required academic achievement tests were waived in 2020 due to COVID19.

#### ACADEMIC PROFICIENCY SCORE IN READING LANGUAGE ARTS

| YEAR  | SCORE | BASELINE/<br>TARGET | N  |
|-------|-------|---------------------|----|
| 2019  | 52.65 | 52.78               | 78 |
| 2020* |       | 53.03               |    |
| 2021  | 46.74 | 48.45               | 55 |
| 2022  | 13.04 | 48.7                | 46 |
| 2023  | 44.41 | 48.95               | 37 |