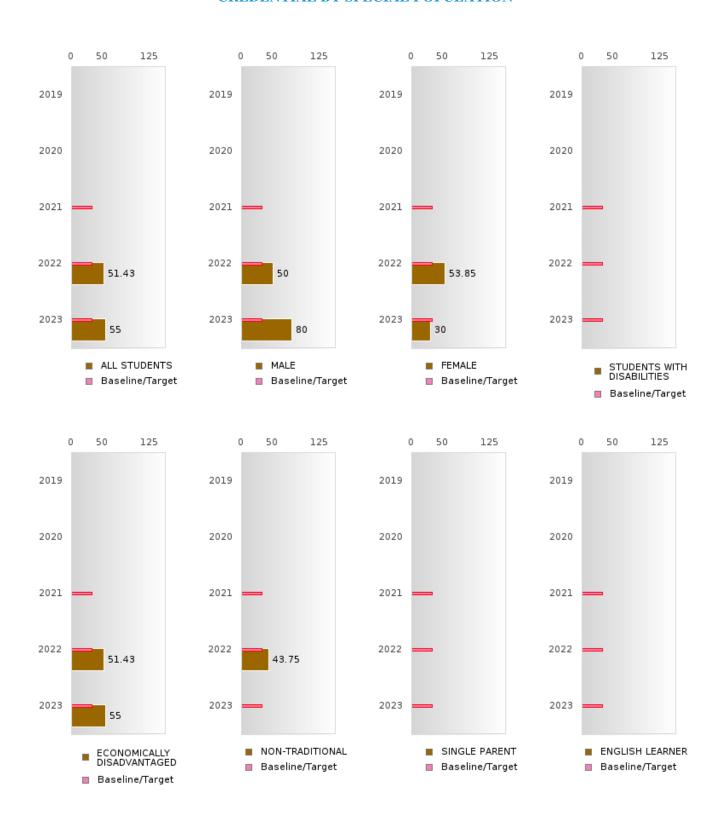

## CONSORTIUM FOUR-YEAR ADJUSTED COHORT GRADUATION RATE BY SPECIAL POPULATION

EARLE SCHOOL DISTRICT Page 14/107 Table of Contents

#### GRADUATION RATE BY SPECIAL POPULATION

| RACE                       |        | 2019 |        |        | 2020  |        |         | 2021   |        |         | 2022 |        |        | 2023 |        |
|----------------------------|--------|------|--------|--------|-------|--------|---------|--------|--------|---------|------|--------|--------|------|--------|
|                            | Score  | N    | Target | Score  | N     | Target | Score   | N      | Target | Score   | N    | Target | Score  | N    | Target |
|                            |        |      | FO     | UR-YEA | R ADJ | USTED  | COHOR   | T GRAI | DUATIO | ON RATE | Ξ    |        |        |      |        |
| All Students               | 94.59  | RV   | 87.18  | > 95   | RV    | 87.18  | > 95    | RV     | 87.18  | 91.43   | RV   | 87.18  | 84.21  | RV   | 87.18  |
| Male                       | 90.00  | RV   | 87.18  | > 95   | RV    | 87.18  | > 95    | RV     | 87.18  | 90.91   | RV   | 87.18  | > 95   | RV   | 87.18  |
| Female                     | > 95   | RV   | 87.18  | > 95   | RV    | 87.18  | > 95    | RV     | 87.18  | 92.31   | RV   | 87.18  | N < 10 | < 10 | 87.18  |
| Students with Disabilities | N < 10 | < 10 | 87.18  | N < 10 | < 10  | 87.18  | N < 10  | < 10   | 87.18  | N < 10  | < 10 | 87.18  | N < 10 | < 10 | 87.18  |
| Economically Disadvantaged | 94.59  | RV   | 87.18  | > 95   | RV    | 87.18  | > 95    | RV     | 87.18  | 91.43   | RV   | 87.18  | 84.21  | RV   | 87.18  |
| Non-traditional            | 90.00  | RV   | 87.18  | > 95   | RV    | 87.18  | N < 10  | < 10   | 87.18  | > 95    | RV   | 87.18  | N < 10 | < 10 | 87.18  |
| Single Parent              |        |      | 87.18  |        |       | 87.18  |         |        | 87.18  |         |      | 87.18  | N < 10 | < 10 | 87.18  |
| English Learner            |        |      | 87.18  |        |       | 87.18  |         |        | 87.18  | N < 10  | < 10 | 87.18  |        |      | 87.18  |
| Homeless                   | N < 10 | < 10 | 87.18  |        |       | 87.18  |         |        | 87.18  | N < 10  | < 10 | 87.18  | N < 10 | < 10 | 87.18  |
| Foster Care                |        |      | 87.18  |        |       | 87.18  |         |        | 87.18  |         |      | 87.18  |        |      | 87.18  |
| Military                   |        |      | 87.18  |        |       | 87.18  |         |        | 87.18  |         |      | 87.18  |        |      | 87.18  |
| Dependent                  |        |      |        |        |       |        |         |        |        |         |      |        |        |      |        |
| Migrant                    |        |      | 87.18  |        |       | 87.18  | N < 10  | < 10   | 87.18  |         |      | 87.18  |        |      | 87.18  |
|                            |        |      |        | AR EXT |       |        | STED CO |        |        | UATION  |      |        |        |      |        |
| All Students               | > 95   | RV   | 90.4   | > 95   | RV    | 90.4   | > 95    | RV     | 90.4   | > 95    | RV   | 90.4   | 94.29  | RV   | 90.4   |
| Male                       | > 95   | RV   | 90.4   | > 95   | RV    | 90.4   | > 95    | RV     | 90.4   | > 95    | RV   | 90.4   | 90.91  | RV   | 90.4   |
| Female                     | > 95   | RV   | 90.4   | > 95   | RV    | 90.4   | > 95    | RV     | 90.4   | > 95    | RV   | 90.4   | > 95   | RV   | 90.4   |
| Students with Disabilities | N < 10 | < 10 | 90.4   | N < 10 | < 10  | 90.4   | N < 10  | < 10   | 90.4   | N < 10  | < 10 | 90.4   | N < 10 | < 10 | 90.4   |
| Economically Disadvantaged | > 95   | RV   | 90.4   | > 95   | RV    | 90.4   | > 95    | RV     | 90.4   | > 95    | RV   | 90.4   | 94.29  | RV   | 90.4   |
| Non-traditional            |        |      | 90.4   | > 95   | RV    | 90.4   | > 95    | RV     | 90.4   | N < 10  | < 10 | 90.4   | > 95   | RV   | 90.4   |
| Single Parent              |        |      | 90.4   |        |       | 90.4   |         |        | 90.4   |         |      | 90.4   |        |      | 90.4   |
| English Learner            |        |      | 90.4   |        |       | 90.4   |         |        | 90.4   |         |      | 90.4   | N < 10 | < 10 | 90.4   |
| Homeless                   | N < 10 | < 10 | 90.4   | N < 10 | < 10  | 90.4   |         |        | 90.4   |         |      | 90.4   | N < 10 | < 10 | 90.4   |
| Foster Care                |        |      | 90.4   |        |       | 90.4   |         |        | 90.4   |         |      | 90.4   |        |      | 90.4   |
| Military                   |        |      | 90.4   |        |       | 90.4   |         |        | 90.4   |         |      | 90.4   |        |      | 90.4   |
| Dependent                  |        |      |        |        |       |        |         |        |        |         |      |        |        |      |        |
| Migrant                    | N < 10 | < 10 | 90.4   |        |       | 90.4   |         |        | 90.4   | N < 10  | < 10 | 90.4   |        |      | 90.4   |