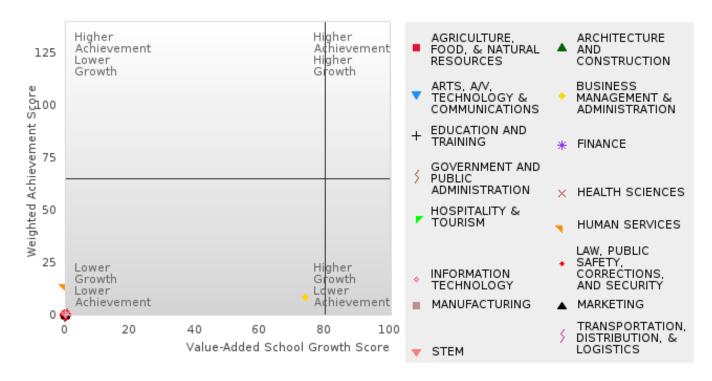

# ACADEMIC PERFORMANCE MEASURES [2S1, 2S2, 2S3]

#### EARLE SCHOOL DISTRICT

The Academic Proficiency Performance Measures (Reading/Language Arts [1S1]; Mathematics [1S2]; Science [1S3]) in Arkansas's approved Perkins V plan are designed to align with the achievement and growth measures in Arkansas's approved ESSA plan. This alignment provides schools with a unified focus on increased rigor and relevance in student learning opportunities within a student-focused learning system to improve academic proficiency and increase students' readiness for college, career, and community engagement.

#### Assessments Included:

Act Aspire (Grades 9 - 10) • Dynamic Learning Maps (Grades 9 - 10) • ACT (Grades 11 -12 [3-yr best])

Academic Proficiency Score Calculation:

- Weighted Achievement (Grades 9 12) and Value-Added Growth Scores (Grades 9 -10)
   Included in Score
- Reading/Language Arts, Mathematics, and Science calculated separately
- Calculated for all schools with Grades 9, 10, 11, and/or 12

#### General Formula for Academic Proficiency Score for Each Subject

ELA Academic Proficiency Score =

ELA Weighted Achievement Score  $\times$  (0.50) + ELA Mean Value – Added Growth Score  $\times$  (0.50)

Math Academic Proficiency Score =

 $Math\ Weighted\ Achievement\ Score \times (0.50) + Math\ Mean\ Value - Added\ Growth\ Score \times (0.50)$ 

Science Academic Proficiency Score =

Science Weighted Achievement Score  $\times$  (0.50) + Science Mean Value – Added Growth Score  $\times$  (0.50)