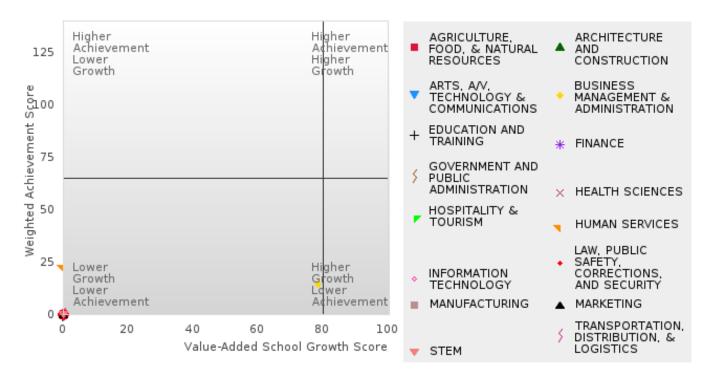

# ACADEMIC PERFORMANCE MEASURES [2S1, 2S2, 2S3]

#### EARLE SCHOOL DISTRICT

The Academic Proficiency Performance Measures (Reading/Language Arts [1S1]; Mathematics [1S2]; Science [1S3]) in Arkansas's approved Perkins V plan are designed to align with the achievement and growth measures in Arkansas's approved ESSA plan. This alignment provides schools with a unified focus on increased rigor and relevance in student learning opportunities within a student-focused learning system to improve academic proficiency and increase students' readiness for college, career, and community engagement.

#### Assessments Included:

Act Aspire (Grades 9 - 10) • Dynamic Learning Maps (Grades 9 - 10) • ACT (Grades 11 -12 [3-yr best])

Academic Proficiency Score Calculation:

- Weighted Achievement (Grades 9 12) and Value-Added Growth Scores (Grades 9 -10)
   Included in Score
- Reading/Language Arts, Mathematics, and Science calculated separately
- Calculated for all schools with Grades 9, 10, 11, and/or 12

#### General Formula for Academic Proficiency Score for Each Subject

ELA Academic Proficiency Score =

ELA Weighted Achievement Score  $\times$  (0.50) + ELA Mean Value – Added Growth Score  $\times$  (0.50)

Math Academic Proficiency Score =

 $Math\ Weighted\ Achievement\ Score \times (0.50) + Math\ Mean\ Value - Added\ Growth\ Score \times (0.50)$ 

Science Academic Proficiency Score =

Science Weighted Achievement Score  $\times$  (0.50) + Science Mean Value – Added Growth Score  $\times$  (0.50)