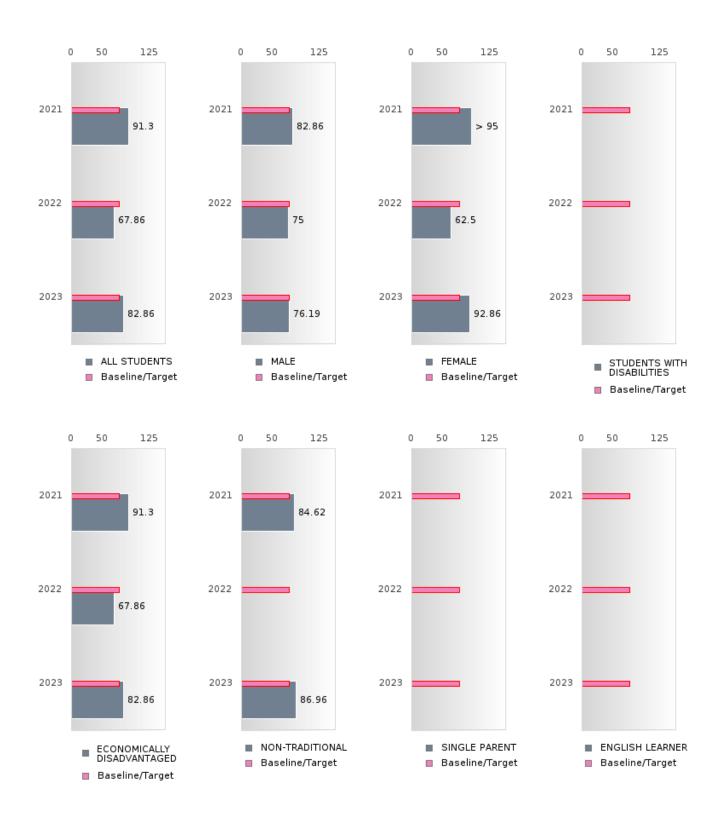

#### PERFORMANCE MEASURE SCORES FOR CONCENTRATORS ONLY

| PERFORMANCE       |       | DIS   | TRICT SCO | ORE   |       | STATE SCORE |       |       |       |       |  |  |
|-------------------|-------|-------|-----------|-------|-------|-------------|-------|-------|-------|-------|--|--|
| MEASURES          | 2019  | 2020  | 2021      | 2022  | 2023  | 2019        | 2020  | 2021  | 2022  | 2023  |  |  |
| 3S1: POST-PROGRAM |       |       | 91.30     | 67.86 | 82.86 |             |       | 81.92 | 81.38 | 82.78 |  |  |
| PLACEMENT         |       |       |           |       |       |             |       |       |       |       |  |  |
|                   |       |       |           |       |       |             |       |       |       |       |  |  |
| 4S1: NON-         | 41.27 | 44.44 | 30.36     | 60.00 | 33.33 | 31.31       | 31.34 | 30.03 | 43.00 | 39.14 |  |  |
| TRADITIONAL       |       |       |           |       |       |             |       |       |       |       |  |  |
| PROGRAM           |       |       |           |       |       |             |       |       |       |       |  |  |
| CONCENTRATION     |       |       |           |       |       |             |       |       |       |       |  |  |
| 5S1: INDUSTRY     |       |       |           | 51.43 | 55.00 |             |       | 14.46 | 47.36 | 55.22 |  |  |
| CERTIFICATIONS    |       |       |           |       |       |             |       |       |       |       |  |  |
|                   |       |       |           |       |       |             |       |       |       |       |  |  |

The placement data are lagged in this report and the CAR report. The 2022 report includes placement data on students who exited secondary education during the 2021 school year.

EARLE SCHOOL DISTRICT Page 7/107 Table of Contents