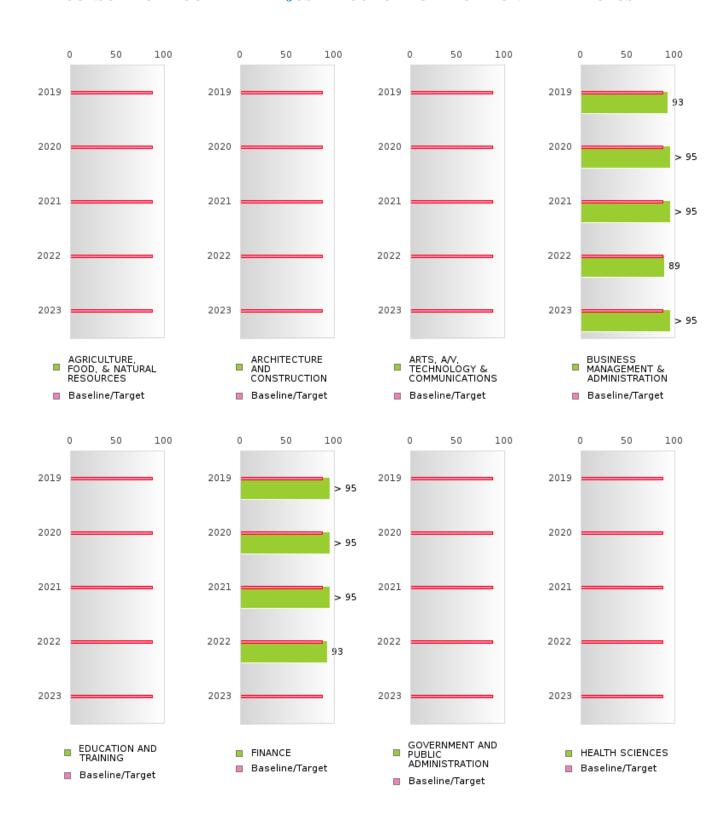

#### CONSORTIUM FOUR-YEAR ADJUSTED COHORT GRADUATION RATE BY CLUSTER

EARLE SCHOOL DISTRICT Page 19/107 Table of Contents

#### CONSORTIUM FOUR-YEAR ADJUSTED COHORT GRADUATION RATE BY CLUSTER

EARLE SCHOOL DISTRICT Page 20/107 Table of Contents