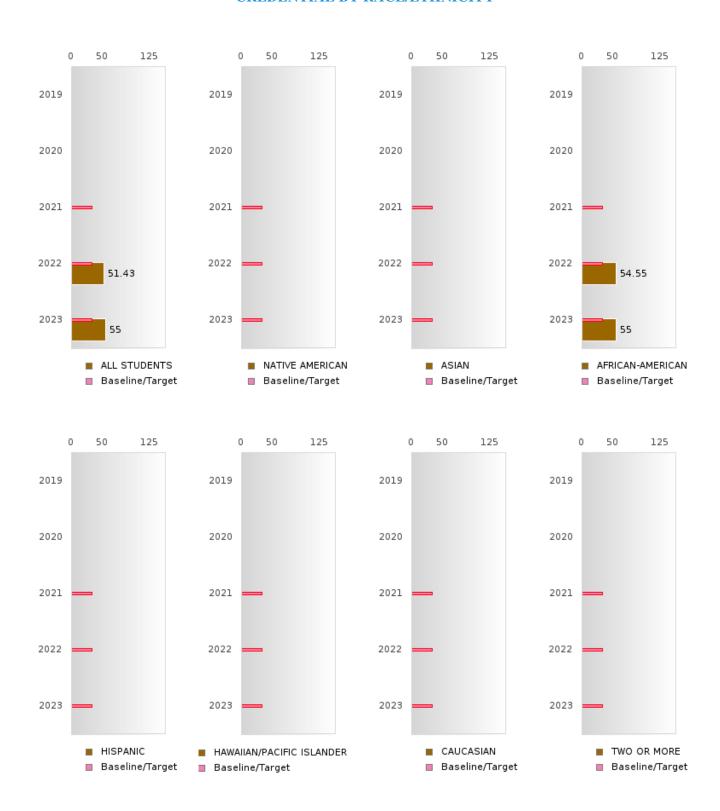

#### FOUR-YEAR ADJUSTED COHORT GRADUATION RATE BY RACE/ETHNICITY

EARLE SCHOOL DISTRICT Page 11/107 Table of Contents

#### **GRADUATION RATE BY RACE/ETHNICITY**

| RACE                |          | 2019 |        |        | 2020  |        |         | 2021  |        |         | 2022 |        |        | 2023 |        |
|---------------------|----------|------|--------|--------|-------|--------|---------|-------|--------|---------|------|--------|--------|------|--------|
|                     | Score    | N    | Target | Score  | N     | Target | Score   | N     | Target | Score   | N    | Target | Score  | N    | Target |
|                     |          |      | FO     | UR-YEA | R ADJ | USTED  | COHOR'  | T GRA | DUATIO | ON RATE | 3    |        |        |      |        |
| All Students        | 94.59    | RV   | 87.18  | > 95   | RV    | 87.18  | > 95    | RV    | 87.18  | 91.43   | RV   | 87.18  | 84.21  | RV   | 87.18  |
| Native American     |          |      | 87.18  |        |       | 87.18  |         |       | 87.18  |         |      | 87.18  |        |      | 87.18  |
| Asian               |          |      | 87.18  |        |       | 87.18  |         |       | 87.18  |         |      | 87.18  |        |      | 87.18  |
| African-            | 94.29    | RV   | 87.18  | > 95   | RV    | 87.18  | > 95    | RV    | 87.18  | 93.94   | RV   | 87.18  | 84.21  | RV   | 87.18  |
| American            |          |      |        |        |       |        |         |       |        |         |      |        |        |      |        |
| Hispanic            |          |      | 87.18  |        |       | 87.18  |         |       | 87.18  | N < 10  | < 10 | 87.18  |        |      | 87.18  |
| Hawaiian/Pacific    |          |      | 87.18  |        |       | 87.18  |         |       | 87.18  |         |      | 87.18  |        |      | 87.18  |
| Islander            |          |      |        |        |       |        |         |       |        |         |      |        |        |      |        |
| Caucasian           | N < 10   | < 10 | 87.18  | N < 10 | < 10  | 87.18  |         |       | 87.18  | N < 10  | < 10 | 87.18  |        |      | 87.18  |
| Two or More         |          |      | 87.18  |        |       | 87.18  |         |       | 87.18  |         |      | 87.18  |        |      | 87.18  |
|                     |          | F    | IVE-YE | AR EXT | ENDEI | O ADJU | STED CO | OHORT | GRAD   | UATION  | RATE |        |        |      |        |
| All Students        | > 95     | RV   | 90.4   | > 95   | RV    | 90.4   | > 95    | RV    | 90.4   | > 95    | RV   | 90.4   | 94.29  | RV   | 90.4   |
| Native American     |          |      | 90.4   |        |       | 90.4   |         |       | 90.4   |         |      | 90.4   |        |      | 90.4   |
| Asian               |          |      | 90.4   |        |       | 90.4   |         |       | 90.4   |         |      | 90.4   |        |      | 90.4   |
| African-            | > 95     | RV   | 90.4   | > 95   | RV    | 90.4   | > 95    | RV    | 90.4   | > 95    | RV   | 90.4   | > 95   | RV   | 90.4   |
| American            |          |      |        |        |       |        |         |       |        |         |      |        |        |      |        |
| Hispanic            |          |      | 90.4   |        |       | 90.4   |         |       | 90.4   |         |      | 90.4   | N < 10 | < 10 | 90.4   |
| Hawaiian/Pacific    |          |      | 90.4   |        |       | 90.4   |         |       | 90.4   |         |      | 90.4   |        |      | 90.4   |
| Islander            |          |      |        |        |       |        |         |       |        |         |      |        |        |      |        |
| Caucasian           |          |      | 90.4   | N < 10 | < 10  | 90.4   | N < 10  | < 10  | 90.4   |         |      | 90.4   | N < 10 | < 10 | 90.4   |
| Two or More         |          |      | 90.4   |        |       | 90.4   |         |       | 90.4   |         |      | 90.4   |        |      | 90.4   |
| N. Number of Evpect | - 1 C 14 |      |        |        |       |        |         |       |        |         |      |        |        |      |        |