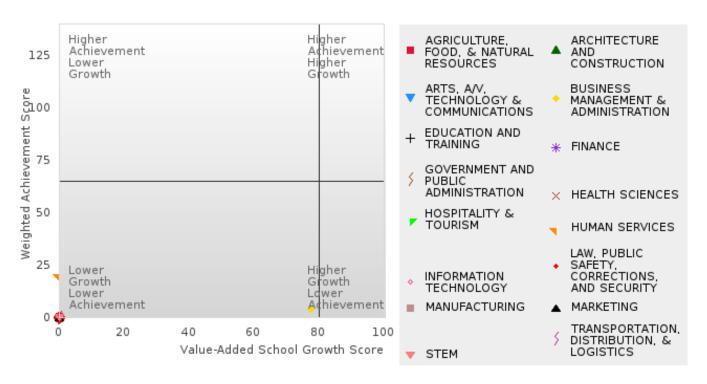

# ACADEMIC PERFORMANCE MEASURES [2S1, 2S2, 2S3]

#### EARLE SCHOOL DISTRICT

The Academic Proficiency Performance Measures (Reading/Language Arts [1S1]; Mathematics [1S2]; Science [1S3]) in Arkansas's approved Perkins V plan are designed to align with the achievement and growth measures in Arkansas's approved ESSA plan. This alignment provides schools with a unified focus on increased rigor and relevance in student learning opportunities within a student-focused learning system to improve academic proficiency and increase students' readiness for college, career, and community engagement.

#### Assessments Included:

Act Aspire (Grades 9 - 10) • Dynamic Learning Maps (Grades 9 - 10) • ACT (Grades 11 -12 [3-yr best])

Academic Proficiency Score Calculation:

- Weighted Achievement (Grades 9 12) and Value-Added Growth Scores (Grades 9 -10)
   Included in Score
- Reading/Language Arts, Mathematics, and Science calculated separately
- Calculated for all schools with Grades 9, 10, 11, and/or 12

#### General Formula for Academic Proficiency Score for Each Subject

ELA Academic Proficiency Score =

ELA Weighted Achievement Score  $\times$  (0.50) + ELA Mean Value – Added Growth Score  $\times$  (0.50)

Math Academic Proficiency Score =

 $Math\ Weighted\ Achievement\ Score \times (0.50) + Math\ Mean\ Value - Added\ Growth\ Score \times (0.50)$ 

Science Academic Proficiency Score =

Science Weighted Achievement Score  $\times$  (0.50) + Science Mean Value – Added Growth Score  $\times$  (0.50)