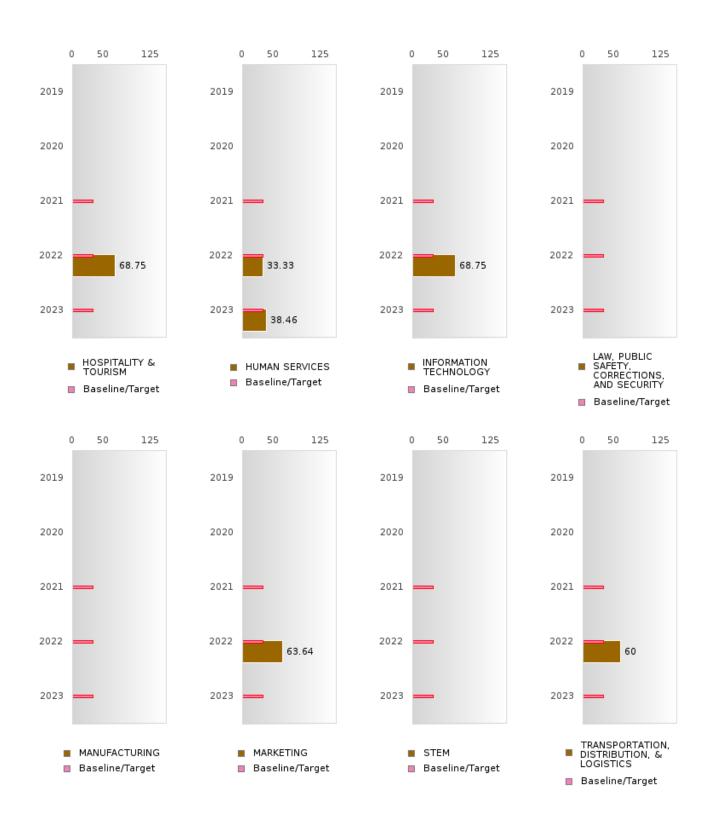

## FOUR-YEAR ADJUSTED GRADUATION RATE BY CLUSTER

| RACE          |        | 2019 |        |        | 2020 |        |        | 2021 |        |         | 2022 |        |        | 2023 |        |
|---------------|--------|------|--------|--------|------|--------|--------|------|--------|---------|------|--------|--------|------|--------|
|               | Score  | N    | Target | Score  | N    | Target | Score  | N    | Target | Score   | N    | Target | Score  | N    | Target |
|               |        |      |        |        |      |        |        |      |        | ON RATE |      |        |        |      |        |
| AGRICULTUR    |        |      | 87.18  |        |      | 87.18  |        |      | 87.18  |         |      | 87.18  |        |      | 87.18  |
| E, FOOD, &    |        |      |        |        |      |        |        |      |        |         |      |        |        |      |        |
| NATURAL       |        |      |        |        |      |        |        |      |        |         |      |        |        |      |        |
| RESOURCES     |        |      |        |        |      |        |        |      |        |         |      |        |        |      |        |
|               | N < 10 | < 10 | 87.18  | N < 10 | < 10 | 87.18  | N < 10 | < 10 | 87.18  | N < 10  | < 10 | 87.18  | N < 10 | < 10 | 87.18  |
| RE AND CONS   |        |      |        |        |      |        |        |      |        |         |      |        |        |      |        |
| TRUCTION      |        |      |        |        |      |        |        |      |        |         |      |        |        |      |        |
| ARTS, A/V,    |        |      | 87.18  |        |      | 87.18  |        |      | 87.18  |         |      | 87.18  |        |      | 87.18  |
| TECHNOLOGY    |        |      |        |        |      |        |        |      |        |         |      |        |        |      |        |
| & COMMUNIC    |        |      |        |        |      |        |        |      |        |         |      |        |        |      |        |
| ATIONS        |        |      |        |        |      |        |        |      |        |         |      |        |        |      |        |
|               | 93.00  | RV   | 87.18  | > 95   | RV   | 87.18  | > 95   | RV   | 87.18  | 89.00   | RV   | 87.18  | > 95   | RV   | 87.18  |
| NAGEMENT &    |        |      |        |        |      |        |        |      |        |         |      |        |        |      |        |
| ADMINISTRAT   |        |      |        |        |      |        |        |      |        |         |      |        |        |      |        |
| ION           |        |      |        |        |      |        |        |      |        |         |      |        |        |      |        |
| EDUCATION     |        |      | 87.18  |        |      | 87.18  |        |      | 87.18  |         |      | 87.18  |        |      | 87.18  |
| AND           |        |      |        |        |      |        |        |      |        |         |      |        |        |      |        |
| TRAINING      |        |      |        |        |      |        |        |      |        |         |      |        |        |      |        |
|               | > 95   | RV   | 87.18  | > 95   | RV   | 87.18  | > 95   | RV   | 87.18  | 93.00   | RV   | 87.18  | N < 10 | < 10 | 87.18  |
| GOVERNMEN     |        |      | 87.18  |        |      | 87.18  |        |      | 87.18  |         |      | 87.18  |        |      | 87.18  |
| T AND PUBLIC  |        |      |        |        |      |        |        |      |        |         |      |        |        |      |        |
| ADMINISTRAT   |        |      |        |        |      |        |        |      |        |         |      |        |        |      |        |
| ION           |        |      |        |        |      |        |        |      |        |         |      |        |        |      |        |
| HEALTH        |        |      | 87.18  |        |      | 87.18  |        |      | 87.18  |         |      | 87.18  |        |      | 87.18  |
| SCIENCES      |        |      |        |        |      |        |        |      |        |         |      |        |        |      |        |
| HOSPITALITY   | > 95   | RV   | 87.18  | > 95   | RV   | 87.18  | > 95   | RV   | 87.18  | 94.00   | RV   | 87.18  | N < 10 | < 10 | 87.18  |
| & TOURISM     |        |      |        |        |      |        |        |      |        |         |      |        |        |      |        |
| HUMAN         | 90.00  | RV   | 87.18  | > 95   | RV   | 87.18  | N < 10 | < 10 | 87.18  | 94.00   | RV   | 87.18  | 75.00  | RV   | 87.18  |
| SERVICES      |        |      |        |        |      |        |        |      |        |         |      |        |        |      |        |
| INFORMATIO N  | N < 10 | < 10 | 87.18  | > 95   | RV   | 87.18  | > 95   | RV   | 87.18  | 94.00   | RV   | 87.18  | N < 10 | < 10 | 87.18  |
| N             |        |      |        |        |      |        |        |      |        |         |      |        |        |      |        |
| TECHNOLOGY    |        |      |        |        |      |        |        |      |        |         |      |        |        |      |        |
| LAW, PUBLIC   |        |      | 87.18  |        |      | 87.18  |        |      | 87.18  |         |      | 87.18  |        |      | 87.18  |
| SAFETY,       |        |      |        |        |      |        |        |      |        |         |      |        |        |      |        |
| CORRECTION    |        |      |        |        |      |        |        |      |        |         |      |        |        |      |        |
| S, AND        |        |      |        |        |      |        |        |      |        |         |      |        |        |      |        |
| SECURITY      |        |      |        |        |      |        |        |      |        |         |      |        |        |      |        |
| MANUFACTU N   | N < 10 | < 10 | 87.18  | N < 10 | < 10 | 87.18  | N < 10 | < 10 | 87.18  |         |      | 87.18  |        |      | 87.18  |
| RING          |        |      |        |        |      |        |        |      |        |         |      |        |        |      |        |
| MARKETING     | > 95   | RV   | 87.18  | > 95   | RV   |        | N < 10 | < 10 | 87.18  | > 95    | RV   |        | N < 10 | < 10 | 87.18  |
| STEM          |        |      | 87.18  |        |      | 87.18  |        |      | 87.18  |         |      | 87.18  |        |      | 87.18  |
|               | N < 10 | < 10 | 87.18  | > 95   | RV   | 87.18  | > 95   | RV   | 87.18  | 93.00   | RV   | 87.18  | N < 10 | < 10 | 87.18  |
| TION, DISTRIB |        |      |        |        |      |        |        |      |        |         |      |        |        |      |        |
| UTION, &      |        |      |        |        |      |        |        |      |        |         |      |        |        |      |        |
| LOGISTICS     |        |      |        |        |      |        |        |      |        |         |      |        |        |      |        |