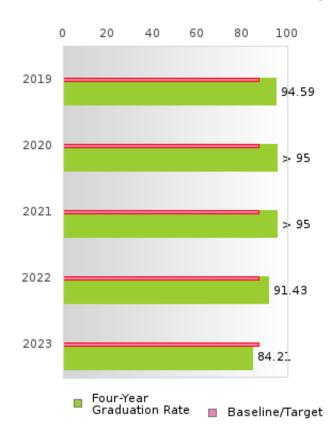

#### CONSORTIUM FOUR-YEAR ADJUSTED COHORT GRADUATION RATE

| YEAR | SCORE | BASELINE/ | N  |
|------|-------|-----------|----|
|      |       | TARGET    |    |
| 2019 | 94.59 | 87.18     | RV |
| 2020 | > 95  | 87.18     | RV |
| 2021 | > 95  | 87.18     | RV |
| 2022 | 91.43 | 87.18     | RV |
| 2023 | 84.21 | 87.18     | RV |