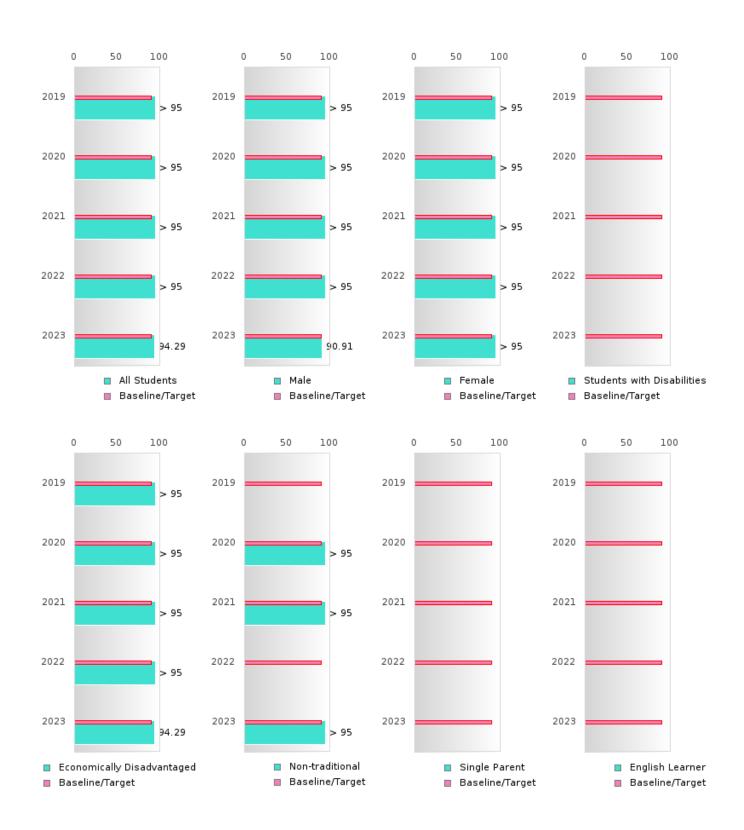

#### ACADEMIC PROFICIENCY SCORE IN READING LANGUAGE ARTS BY SPECIAL POPULATION

<sup>\*</sup>State-required academic achievement tests were waived in 2020 due to COVID19.

EARLE SCHOOL DISTRICT Page 33/107 Table of Contents

#### ACADEMIC PROFICIENCY SCORE IN READING LANGUAGE ARTS BY SPECIAL POPULATION

<sup>\*</sup>State-required academic achievement tests were waived in 2020 due to COVID19.

EARLE SCHOOL DISTRICT Page 34/107 Table of Contents

#### ACADEMIC PROFICIENCY SCORE IN MATHEMATICS BY SPECIAL POPULATION

<sup>\*</sup>State-required academic achievement tests were waived in 2020 due to COVID19.

EARLE SCHOOL DISTRICT Page 35/107 Table of Contents

#### ACADEMIC PROFICIENCY SCORE IN MATHEMATICS BY SPECIAL POPULATION

<sup>\*</sup>State-required academic achievement tests were waived in 2020 due to COVID19.

EARLE SCHOOL DISTRICT Page 36/107 Table of Contents

#### ACADEMIC PROFICIENCY SCORE IN SCIENCE BY SPECIAL POPULATION

<sup>\*</sup>State-required academic achievement tests were waived in 2020 due to COVID19.

EARLE SCHOOL DISTRICT Page 37/107 Table of Contents

#### ACADEMIC PROFICIENCY SCORE IN SCIENCE BY SPECIAL POPULATION

<sup>\*</sup>State-required academic achievement tests were waived in 2020 due to COVID19.

EARLE SCHOOL DISTRICT Page 38/107 Table of Contents

#### ACADEMIC PROFICIENCY SCORE TABLE BY SUBJECT AND SPECIAL POPULATION

| ACADEN                     | IIC PK  |      | IENCI | SCOI  |       | DLE D  | ) I SUD. |      | AND    | JI ECIA |      | TULA   | HON     |      |        |
|----------------------------|---------|------|-------|-------|-------|--------|----------|------|--------|---------|------|--------|---------|------|--------|
| RACE                       |         | 2019 |       |       | 2020* |        |          | 2021 |        |         | 2022 |        |         | 2023 |        |
|                            | Score   | N    | Base  | Score | N     | Target | Score    | N    | Target | Score   | N    | Target | Score   | N    | Target |
|                            |         |      | line  |       |       |        |          |      |        |         |      |        |         |      |        |
|                            |         | 70   |       |       | REA   | _      | LANGUA   |      | _      |         | No.  | 10.5   |         |      | 12.05  |
| All Students               | 52.65   | 78   | 52.78 |       |       | 53.03  | 46.74    | 55   | 48.45  | 13.04   | 46   | 48.7   | 44.41   | 37   | 48.95  |
| Male                       | 52.05   | 33   | 52.78 |       |       | 53.03  | 44.08    | 28   | 48.45  | 12.50   | 28   | 48.7   | 43.98   | 20   | 48.95  |
| Female                     | 52.99   | 45   | 52.78 |       |       | 53.03  | 49.43    | 27   | 48.45  | 13.89   | 18   | 48.7   | 44.93   | 17   | 48.95  |
| Students with Disabilities | N < 10  | < 10 | 52.78 |       |       | 53.03  | N < 10   | < 10 | 48.45  | N < 10  | < 10 | 48.7   | N < 10  | < 10 | 48.95  |
| Economically               | 52.65   | 78   | 52.78 |       |       | 53.03  | 46.74    | 55   | 48.45  | 13.04   | 46   | 48.7   | 44.41   | 37   | 48.95  |
| Disadvantaged              |         |      |       |       |       |        |          |      |        |         |      |        |         |      |        |
| Non-traditional            | 53.87   | 24   | 52.78 |       |       | 53.03  | 9.38     | 16   | 48.45  | 10.71   | 28   | 48.7   | N < 10  | < 10 | 48.95  |
| Single Parent              | N < 10  | < 10 | 52.78 |       |       | 53.03  | N < 10   | < 10 | 48.45  | N < 10  | < 10 | 48.7   | N < 10  | < 10 | 48.95  |
| English Learner            | N < 10  | < 10 | 52.78 |       |       | 53.03  | N < 10   | < 10 | 48.45  | N < 10  | < 10 | 48.7   | N < 10  | < 10 | 48.95  |
| Homeless                   | N < 10  | < 10 | 52.78 |       |       | 53.03  | N < 10   | < 10 | 48.45  | N < 10  | < 10 | 48.7   | N < 10  | < 10 | 48.95  |
| Foster Care                | N < 10  | < 10 | 52.78 |       |       | 53.03  | N < 10   | < 10 | 48.45  | N < 10  | < 10 | 48.7   | N < 10  | < 10 | 48.95  |
| Military<br>Dependent      | N < 10  | < 10 | 52.78 |       |       | 53.03  | N < 10   | < 10 | 48.45  | N < 10  | < 10 | 48.7   | N < 10  | < 10 | 48.95  |
| Migrant                    | N < 10  | < 10 | 52.78 |       |       | 53.03  | N < 10   | < 10 | 48.45  | N < 10  | < 10 | 48.7   | N < 10  | < 10 | 48.95  |
|                            |         |      |       |       |       |        | HEMATI   |      |        |         |      |        |         |      |        |
| All Students               | 45.97   | 78   | 46.45 |       |       | 46.7   | 42.36    | 55   | 42.27  | 8.70    | 46   | 42.52  | 41.65   | 37   | 42.77  |
| Male                       | 49.64   | 33   | 46.45 |       |       | 46.7   | 41.95    | 28   | 42.27  | 8.93    | 28   | 42.52  | 43.32   | 20   | 42.77  |
| Female                     | 43.41   | 45   | 46.45 |       |       | 46.7   | 42.79    | 27   | 42.27  | 8.33    | 18   | 42.52  | 39.46   | 17   | 42.77  |
| Students with Disabilities | N < 10  | < 10 | 46.45 |       |       | 46.7   | N < 10   | < 10 |        | N < 10  | < 10 | 42.52  | N < 10  | < 10 | 42.77  |
| Economically Disadvantaged | 45.97   | 78   | 46.45 |       |       | 46.7   | 42.36    | 55   | 42.27  | 8.70    | 46   | 42.52  | 41.65   | 37   | 42.77  |
| Non-traditional            | 55.88   | 24   | 46.45 |       |       | 46.7   | 6.25     | 16   | 42.27  | 8.93    | 28   | 42.52  | N < 10  | < 10 | 42.77  |
| Single Parent              | N < 10  | < 10 | 46.45 |       |       | 46.7   | N < 10   | < 10 |        | N < 10  | < 10 |        | N < 10  | < 10 | 42.77  |
| _                          | N < 10  | < 10 | 46.45 |       |       | 46.7   | N < 10   | < 10 |        | N < 10  | < 10 |        |         | < 10 | 42.77  |
| Homeless                   | N < 10  | < 10 | 46.45 |       |       | 46.7   | N < 10   | < 10 |        | N < 10  | < 10 |        | N < 10  | < 10 | 42.77  |
| Foster Care                | N < 10  | < 10 | 46.45 |       |       | 46.7   | N < 10   | < 10 |        | N < 10  | < 10 |        |         | < 10 | 42.77  |
| Military                   | N < 10  | < 10 | 46.45 |       |       |        | N < 10   | < 10 |        | N < 10  | < 10 |        | N < 10  | < 10 | 42.77  |
| Dependent                  |         |      |       |       |       |        |          |      |        |         |      |        |         |      |        |
| Migrant                    | N < 10  | < 10 | 46.45 |       |       |        | N < 10   | < 10 | 42.21  | N < 10  | < 10 | 42.52  | N < 10  | < 10 | 42.77  |
| All Chadents               | 50.01   | 70   | 52.26 |       |       | _      | CIENCE   | _    | 40.4   | 10.57   | 46   | 10.65  | 10.56   | 27   | 49.0   |
| All Students               | 50.01   | 79   | 53.26 |       |       | 53.51  | 54.82    | 55   | 48.4   | 19.57   | 46   | 48.65  | 49.56   | 37   | 48.9   |
| Male                       | 44.98   | 34   | 53.26 |       |       | 53.51  | 56.01    | 28   | 48.4   | 17.86   | 28   | 48.65  | 55.27   | 20   | 48.9   |
| Female                     | 53.44   | 45   | 53.26 |       |       | 53.51  | 53.71    | 27   | 48.4   | 22.22   | 18   | 48.65  | 42.41   | 17   | 48.9   |
| Students with Disabilities | 25.00   | 10   | 53.26 |       |       | 53.51  | N < 10   | < 10 | 48.4   | N < 10  | < 10 |        |         | < 10 | 48.9   |
| Economically Disadvantaged | 50.01   | 79   | 53.26 |       |       | 53.51  | 54.82    | 55   | 48.4   | 19.57   | 46   | 48.65  | 49.56   | 37   | 48.9   |
| Non-traditional            | 60.17   | 24   | 53.26 |       |       | 53.51  | 18.75    | 16   | 48.4   | 19.64   | 28   | 48.65  | N < 10  | < 10 | 48.9   |
| Single Parent              | N < 10  | < 10 | 53.26 |       |       |        | N < 10   | < 10 |        | N < 10  | < 10 |        | N < 10  | < 10 | 48.9   |
| English Learner            | N < 10  | < 10 | 53.26 |       |       |        | N < 10   | < 10 | 48.4   | N < 10  | < 10 |        | N < 10  | < 10 | 48.9   |
| Homeless                   | N < 10  | < 10 | 53.26 |       |       |        | N < 10   | < 10 | 48.4   | N < 10  | < 10 |        | N < 10  | < 10 | 48.9   |
| Foster Care                | N < 10  | < 10 | 53.26 |       |       |        | N < 10   | < 10 | 48.4   | N < 10  | < 10 |        | N < 10  | < 10 | 48.9   |
| Military                   | N < 10  | < 10 | 53.26 |       |       |        | N < 10   | < 10 | 48.4   | N < 10  | < 10 |        | N < 10  | < 10 | 48.9   |
| Dependent                  | NT . 10 | 10   | 52.06 |       |       | 50.51  | NT . 10  | 10   | 40.4   | NT - 10 | 10   | 40.65  | 37 . 10 | 10   | 10.0   |
| Migrant                    | N < 10  | < 10 | 53.26 |       |       | 53.51  | N < 10   | < 10 | 48.4   | N < 10  | < 10 | 48.65  | N < 10  | < 10 | 48.9   |