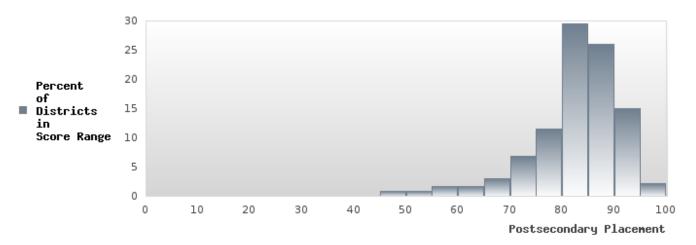

rp volunteer, or were employed — in the second quarter after exiting high school.

Number of Grade 12 CTE Concentrators who exited high school (graduated or left) during the prior school year.

EARLE SCHOOL DISTRICT Page 70/107 Table of Contents

#### EARLE SCHOOL DISTRICT

## PERCENT OF CONCENTRATORS IN POSTSECONDARY PLACEMENT 2 QUARTERS AFTER LEAVING SECONDARY EDUCATION



| YEAR | SCORE | BASELINE/ | N  |
|------|-------|-----------|----|
|      |       | TARGET    |    |
| 2021 | 91.30 | 75.75     | RV |
| 2022 | 67.86 | 76.25     | RV |
| 2023 | 82.86 | 76.75     | RV |

N: Number of Concentrators Who Left Secondary Education.

Percent Of Concentrators
 Having Placement After
 Leaving Secondary Education

Baseline/Target

#### DISTRIBUTION OF DISTRICT POSTSECONDARY PLACEMENT PERCENT



EARLE SCHOOL DISTRICT Page 71/107 Table of Contents

#### EARLE SCHOOL DISTRICT

## PERCENT OF CONCENTRATORS IN POSTSECONDARY PLACEMENT 2 QUARTERS AFTER LEAVING SECONDARY EDUCATION BY RACE/ETHNICITY



EARLE SCHOOL DISTRICT Page 72/107 Table of Contents

#### EARLE SCHOOL DISTRICT

## PERCENT OF CONCENTRATORS IN POSTSECONDARY PLACEMENT 2 QUARTERS AFTER LEAVING SECONDARY EDUCATION TABLE BY RACE/ETHNICITY

| RACE                          |        | 2021 |              |       | 2022 |        | 2023   |      |        |  |  |
|-------------------------------|--------|------|--------------|-------|------|--------|--------|------|--------|--|--|
|                               | Score  | N    | Base<br>line | Score | N    | Target | Score  | N    | Target |  |  |
| ALL STUDENTS