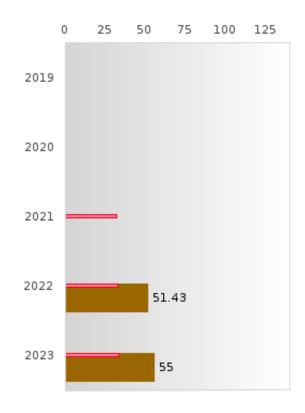

#### PERFORMANCE MEASURE SCORES FOR CONCENTRATORS ONLY

| PERFORMANCE       |       | DIS   | TRICT SCO | ORE   |       | STATE SCORE |       |       |       |       |  |  |
|-------------------|-------|-------|-----------|-------|-------|-------------|-------|-------|-------|-------|--|--|
| MEASURES          | 2019  | 2020  | 2021      | 2022  | 2023  | 2019        | 2020  | 2021  | 2022  | 2023  |  |  |
| 3S1: POST-PROGRAM |       |       | 91.30     | 67.86 | 82.86 |             |       | 81.92 | 81.38 | 82.78 |  |  |
| PLACEMENT         |       |       |           |       |       |             |       |       |       |       |  |  |
|                   |       |       |           |       |       |             |       |       |       |       |  |  |
| 4S1: NON-         | 41.27 | 44.44 | 30.36     | 60.00 | 33.33 | 31.31       | 31.34 | 30.03 | 43.00 | 39.14 |  |  |
| TRADITIONAL       |       |       |           |       |       |             |       |       |       |       |  |  |
| PROGRAM           |       |       |           |       |       |             |       |       |       |       |  |  |
| CONCENTRATION     |       |       |           |       |       |             |       |       |       |       |  |  |
| 5S1: INDUSTRY     |       |       |           | 51.43 | 55.00 |             |       | 14.46 | 47.36 | 55.22 |  |  |
| CERTIFICATIONS    |       |       |           |       |       |             |       |       |       |       |  |  |
|                   |       |       |           |       |       |             |       |       |       |       |  |  |