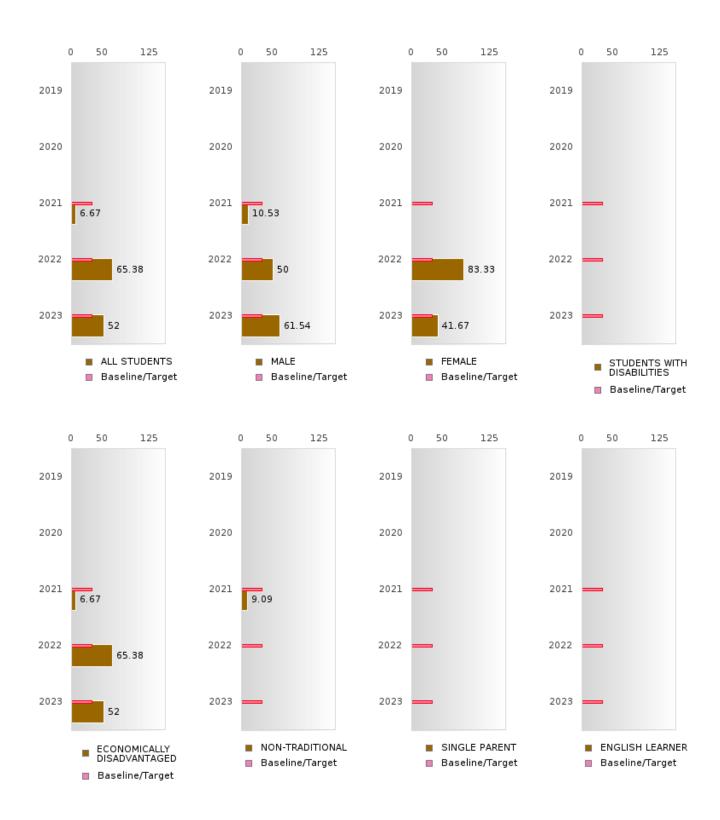

#### PERFORMANCE MEASURE SCORES FOR CONCENTRATORS ONLY

| PERFORMANCE       |       | DIS   | TRICT SCO | DRE   |       | STATE SCORE |       |       |       |       |  |  |
|-------------------|-------|-------|-----------|-------|-------|-------------|-------|-------|-------|-------|--|--|
| MEASURES          | 2019  | 2020  | 2021      | 2022  | 2023  | 2019        | 2020  | 2021  | 2022  | 2023  |  |  |
| 3S1: POST-PROGRAM |       |       | 94.44     | 65.52 | 88.00 |             |       | 81.92 | 81.38 | 82.78 |  |  |
| PLACEMENT         |       |       |           |       |       |             |       |       |       |       |  |  |
|                   |       |       |           |       |       |             |       |       |       |       |  |  |
| 4S1: NON-         | 23.08 | 19.72 | 32.43     | 25.00 | 32.76 | 31.31       | 31.34 | 30.03 | 43.00 | 39.14 |  |  |
| TRADITIONAL       |       |       |           |       |       |             |       |       |       |       |  |  |
| PROGRAM           |       |       |           |       |       |             |       |       |       |       |  |  |
| CONCENTRATION     |       |       |           |       |       |             |       |       |       |       |  |  |
| 5S1: INDUSTRY     |       |       | 6.67      | 65.38 | 52.00 |             |       | 14.46 | 47.36 | 55.22 |  |  |
| CERTIFICATIONS    |       |       |           |       |       |             |       |       |       |       |  |  |
|                   |       |       |           |       |       |             |       |       |       |       |  |  |

#### GRADUATION RATE BY SPECIAL POPULATION

| RACE                       |        | 2019 |        |         | 2020  |        |         | 2021   |        |         | 2022 |        |        | 2023 |        |
|----------------------------|--------|------|--------|---------|-------|--------|---------|--------|--------|---------|------|--------|--------|------|--------|
|                            | Score  | N    | Target | Score   | N     | Target | Score   | N      | Target | Score   | N    | Target | Score  | N    | Target |
|                            |        |      | FO     | UR-YEA  | R ADJ | USTED  | COHOR   | Γ GRAI | DUATI( | ON RATE | E    |        |        |      |        |
| All Students               | > 95   | RV   | 87.18  | > 95    | RV    | 87.18  | > 95    | RV     | 87.18  | > 95    | RV   | 87.18  | > 95   | RV   | 87.18  |
| Male                       | N < 10 | < 10 | 87.18  | > 95    | RV    | 87.18  | 94.44   | RV     | 87.18  | 92.86   | RV   | 87.18  | > 95   | RV   | 87.18  |
| Female                     | N < 10 | < 10 | 87.18  | N < 10  | < 10  | 87.18  | > 95    | RV     | 87.18  | > 95    | RV   | 87.18  | > 95   | RV   | 87.18  |
| Students with Disabilities | N < 10 | < 10 |        | N < 10  | < 10  | 87.18  | N < 10  | < 10   | 87.18  | N < 10  | < 10 | 87.18  | N < 10 | < 10 | 87.18  |
| Economically Disadvantaged | > 95   | RV   | 87.18  | > 95    | RV    | 87.18  | > 95    | RV     | 87.18  | > 95    | RV   | 87.18  | > 95   | RV   | 87.18  |
|                            | N < 10 | < 10 |        | N < 10  | < 10  | 87.18  | > 95    | RV     | 87.18  | N < 10  | < 10 | 87.18  | N < 10 | < 10 | 87.18  |
| Single Parent              |        |      | 87.18  |         |       | 87.18  |         |        | 87.18  |         |      | 87.18  | N < 10 | < 10 | 87.18  |
| English Learner            |        |      | 87.18  |         |       | 87.18  |         |        | 87.18  |         |      | 87.18  |        |      | 87.18  |
| Homeless                   | N < 10 | < 10 |        | N < 10  | < 10  | 87.18  | 91.67   | RV     | 87.18  | > 95    | RV   |        | N < 10 | < 10 | 87.18  |
| Foster Care                |        |      | 87.18  |         |       | 87.18  |         |        | 87.18  |         |      | 87.18  | N < 10 | < 10 | 87.18  |
| Military                   |        |      | 87.18  |         |       | 87.18  | N < 10  | < 10   | 87.18  |         |      | 87.18  |        |      | 87.18  |
| Dependent                  |        |      |        |         |       |        |         |        |        |         |      |        |        |      |        |
| Migrant                    |        |      | 87.18  |         |       | 87.18  |         |        | 87.18  |         |      | 87.18  |        |      | 87.18  |
|                            |        |      |        | EAR EXT |       |        | STED CC |        |        | UATION  |      |        |        |      |        |
| All Students               | > 95   | RV   | 90.4   | > 95    | RV    | 90.4   | > 95    | RV     | 90.4   | > 95    | RV   | 90.4   | > 95   | RV   | 90.4   |
| Male                       | N < 10 | < 10 | 90.4   | N < 10  | < 10  | 90.4   | > 95    | RV     | 90.4   | 94.12   | RV   | 90.4   | 92.86  | RV   | 90.4   |
| Female                     | N < 10 | < 10 | 90.4   | N < 10  | < 10  | 90.4   | N < 10  | < 10   | 90.4   | > 95    | RV   | 90.4   | > 95   | RV   | 90.4   |
| Students with Disabilities | N < 10 | < 10 | 90.4   | N < 10  | < 10  | 90.4   | N < 10  | < 10   | 90.4   | N < 10  | < 10 | 90.4   | N < 10 | < 10 | 90.4   |
| Economically Disadvantaged | > 95   | RV   | 90.4   | > 95    | RV    | 90.4   | > 95    | RV     | 90.4   | > 95    | RV   | 90.4   | > 95   | RV   | 90.4   |
| Non-traditional            |        |      | 90.4   | N < 10  | < 10  | 90.4   | N < 10  | < 10   | 90.4   | > 95    | RV   | 90.4   | N < 10 | < 10 | 90.4   |
| Single Parent              |        |      | 90.4   |         |       | 90.4   |         |        | 90.4   |         |      | 90.4   |        |      | 90.4   |
| English Learner            |        |      | 90.4   |         |       | 90.4   |         |        | 90.4   |         |      | 90.4   |        |      | 90.4   |
| Homeless                   | N < 10 | < 10 | 90.4   | N < 10  | < 10  | 90.4   | N < 10  | < 10   | 90.4   | 91.67   | RV   | 90.4   | > 95   | RV   | 90.4   |
| Foster Care                |        |      | 90.4   |         |       | 90.4   |         |        | 90.4   |         |      | 90.4   |        |      | 90.4   |
| Military                   |        |      | 90.4   |         |       | 90.4   |         |        | 90.4   |         |      | 90.4   |        |      | 90.4   |
| Dependent                  |        |      |        |         |       |        |         |        |        |         |      |        |        |      |        |
| Migrant                    |        |      | 90.4   |         |       | 90.4   |         |        | 90.4   |         |      | 90.4   |        |      | 90.4   |