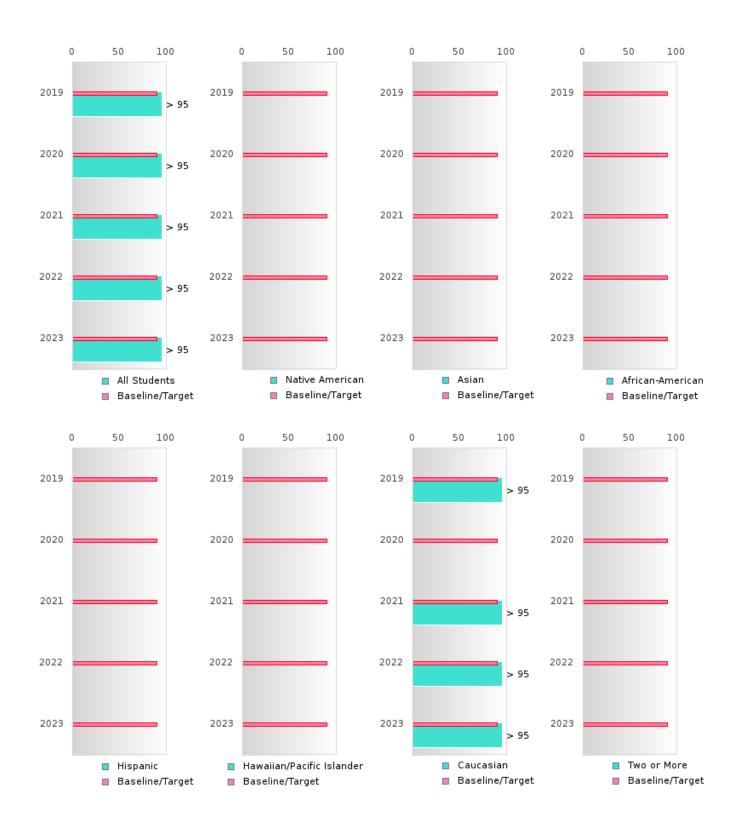

#### CONSORTIUM FOUR-YEAR ADJUSTED COHORT GRADUATION RATE

| YEAR | SCORE | BASELINE/ | N  |
|------|-------|-----------|----|
|      |       | TARGET    |    |
| 2019 | > 95  | 87.18     | RV |
| 2020 | > 95  | 87.18     | RV |
| 2021 | > 95  | 87.18     | RV |
| 2022 | > 95  | 87.18     | RV |
| 2023 | > 95  | 87.18     | RV |

#### CONSORTIUM FIVE-YEAR EXTENDED ADJUSTED COHORT GRADUATION RATE

| YEAR | SCORE | BASELINE/<br>TARGET | N  |
|------|-------|---------------------|----|
| 2019 | > 95  | 90.4                | RV |
| 2020 | > 95  | 90.4                | RV |
| 2021 | > 95  | 90.4                | RV |
| 2022 | > 95  | 90.4                | RV |
| 2023 | > 95  | 90.4                | RV |