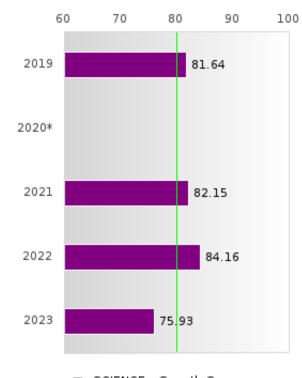

#### Assessments Included:

Act Aspire (Grades 9 - 10) • Dynamic Learning Maps (Grades 9 - 10) • ACT (Grades 11 -12 [3-yr best])

Academic Proficiency Score Calculation:

- Weighted Achievement (Grades 9 12) and Value-Added Growth Scores (Grades 9 -10)
   Included in Score
- Reading/Language Arts, Mathematics, and Science calculated separately
- Calculated for all schools with Grades 9, 10, 11, and/or 12