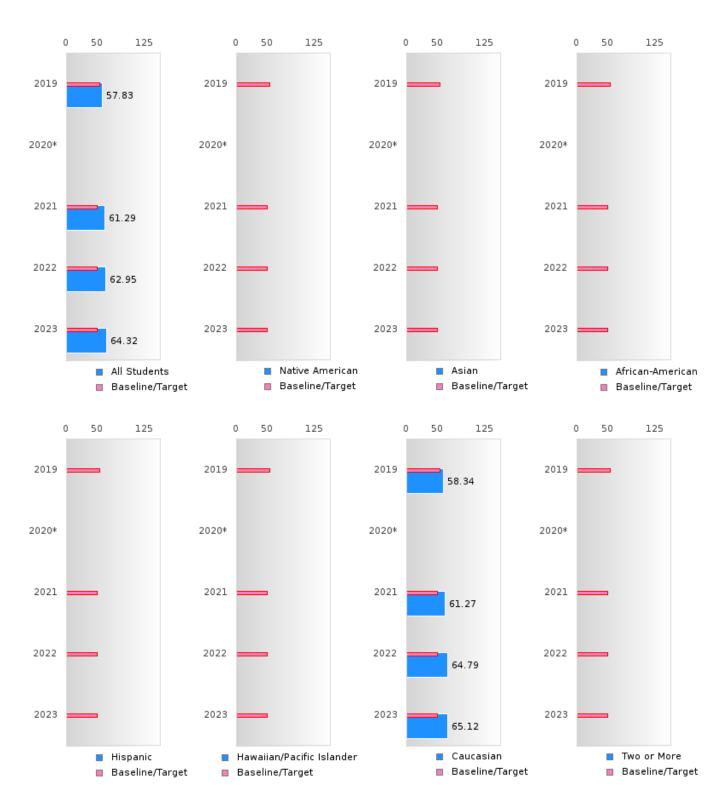

#### ACADEMIC PROFICIENCY SCORE IN READING LANGUAGE ARTS

| YEAR  | SCORE | BASELINE/ | N  |
|-------|-------|-----------|----|
|       |       | TARGET    |    |
| 2019  | 57.83 | 52.78     | 37 |
| 2020* |       | 53.03     |    |
| 2021  | 61.29 | 48.45     | 77 |
| 2022  | 62.95 | 48.7      | 63 |
| 2023  | 64.32 | 48.95     | 70 |

#### ACADEMIC PROFICIENCY SCORE TABLE BY SUBJECT AND RACE/ETHNICITY

| RACE                         |        | 2019 |              |       | 2020* |        |        | 2021  |        |        | 2022 |        |        | 2023 |        |
|------------------------------|--------|------|--------------|-------|-------|--------|--------|-------|--------|--------|------|--------|--------|------|--------|
|                              | Score  | N    | Base<br>line | Score | N     | Target | Score  | N     | Target | Score  | N    | Target | Score  | N    | Target |
|                              |        |      | Time         |       | REA   | DING L | ANGUA  | GE AR | TS     |        |      |        |        |      |        |
| All Students                 | 57.83  | 37   | 52.78        |       |       | 53.03  | 61.29  | 77    | 48.45  | 62.95  | 63   | 48.7   | 64.32  | 70   | 48.95  |
| Native American              | N < 10 | < 10 | 52.78        |       |       | 53.03  | N < 10 | < 10  | 48.45  | N < 10 | < 10 | 48.7   | N < 10 | < 10 | 48.95  |
| Asian                        | N < 10 | < 10 | 52.78        |       |       | 53.03  | N < 10 | < 10  | 48.45  | N < 10 | < 10 | 48.7   | N < 10 | < 10 | 48.95  |
| African-<br>American         | N < 10 | < 10 | 52.78        |       |       | 53.03  | N < 10 | < 10  | 48.45  | N < 10 | < 10 | 48.7   | N < 10 | < 10 | 48.95  |
| Hispanic                     | N < 10 | < 10 | 52.78        |       |       | 53.03  | N < 10 | < 10  | 48.45  | N < 10 | < 10 | 48.7   | N < 10 | < 10 | 48.95  |
| Hawaiian/Pacific Islander    | N < 10 | < 10 | 52.78        |       |       | 53.03  | N < 10 | < 10  | 48.45  | N < 10 | < 10 | 48.7   | N < 10 | < 10 | 48.95  |
| Caucasian                    | 58.34  | 34   | 52.78        |       |       | 53.03  | 61.27  | 69    | 48.45  | 64.79  | 55   | 48.7   | 65.12  | 65   | 48.95  |
| Two or More                  | N < 10 | < 10 | 52.78        |       |       | 53.03  | N < 10 | < 10  | 48.45  | N < 10 | < 10 | 48.7   | N < 10 | < 10 | 48.95  |
|                              |        |      |              |       |       | MAT    | HEMAT: | ICS   |        |        |      |        |        |      |        |
| All Students                 | 59.20  | 37   | 46.45        |       |       | 46.7   | 52.99  | 77    | 42.27  | 60.30  | 63   | 42.52  | 56.16  | 70   | 42.77  |
| Native American              | N < 10 | < 10 | 46.45        |       |       | 46.7   | N < 10 | < 10  | 42.27  | N < 10 | < 10 | 42.52  | N < 10 | < 10 | 42.77  |
| Asian                        | N < 10 | < 10 | 46.45        |       |       | 46.7   | N < 10 | < 10  | 42.27  | N < 10 | < 10 | 42.52  | N < 10 | < 10 | 42.77  |
| African-<br>American         | N < 10 | < 10 | 46.45        |       |       | 46.7   | N < 10 | < 10  | 42.27  | N < 10 | < 10 | 42.52  | N < 10 | < 10 | 42.77  |
| Hispanic                     | N < 10 | < 10 | 46.45        |       |       | 46.7   | N < 10 | < 10  | 42.27  | N < 10 | < 10 | 42.52  | N < 10 | < 10 | 42.77  |
| Hawaiian/Pacific Islander    | N < 10 | < 10 | 46.45        |       |       | 46.7   | N < 10 | < 10  | 42.27  | N < 10 | < 10 | 42.52  | N < 10 | < 10 | 42.77  |
| Caucasian                    | 58.13  | 34   | 46.45        |       |       | 46.7   | 53.92  | 69    | 42.27  | 60.59  | 55   | 42.52  | 57.01  | 65   | 42.77  |
| Two or More                  | N < 10 | < 10 | 46.45        |       |       | 46.7   | N < 10 | < 10  | 42.27  | N < 10 | < 10 | 42.52  | N < 10 | < 10 | 42.77  |
|                              |        |      |              |       |       | S      | CIENCE |       |        |        |      |        |        |      |        |
| All Students                 | 55.01  | 37   | 53.26        |       |       | 53.51  | 59.25  | 77    | 48.4   | 67.08  | 63   | 48.65  | 61.89  | 70   | 48.9   |
| Native American              | N < 10 | < 10 | 53.26        |       |       | 53.51  | N < 10 | < 10  | 48.4   | N < 10 | < 10 | 48.65  | N < 10 | < 10 | 48.9   |
| Asian                        | N < 10 | < 10 | 53.26        |       |       | 53.51  | N < 10 | < 10  | 48.4   | N < 10 | < 10 |        | N < 10 | < 10 | 48.9   |
| African-<br>American         | N < 10 | < 10 | 53.26        |       |       | 53.51  | N < 10 | < 10  | 48.4   | N < 10 | < 10 | 48.65  | N < 10 | < 10 | 48.9   |
| Hispanic                     | N < 10 | < 10 | 53.26        |       |       | 53.51  | N < 10 | < 10  | 48.4   | N < 10 | < 10 | 48.65  | N < 10 | < 10 | 48.9   |
| Hawaiian/Pacific<br>Islander | N < 10 | < 10 | 53.26        |       |       | 53.51  | N < 10 | < 10  | 48.4   | N < 10 | < 10 | 48.65  | N < 10 | < 10 | 48.9   |
| Caucasian                    | 55.58  | 34   | 53.26        |       |       | 53.51  | 58.43  | 69    | 48.4   | 66.17  | 55   | 48.65  | 61.42  | 65   | 48.9   |
| Two or More                  | N < 10 |      | 53.26        |       |       | 53.51  | N < 10 | < 10  | 48.4   | N < 10 | < 10 | 48.65  | N < 10 | < 10 | 48.9   |

N: Number of Concentrators with Test Scores Included in the Score

<sup>\*</sup>State-required academic achievement tests were waived in 2020 due to COVID19.