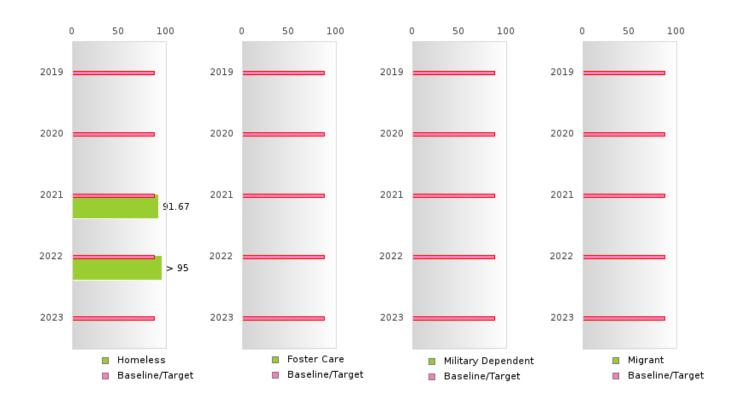

#### GRADUATION RATE BY SPECIAL POPULATION

| RACE                       |        | 2019 |        |         | 2020  |        |         | 2021   |        |         | 2022 |        |        | 2023 |        |
|----------------------------|--------|------|--------|---------|-------|--------|---------|--------|--------|---------|------|--------|--------|------|--------|
|                            | Score  | N    | Target | Score   | N     | Target | Score   | N      | Target | Score   | N    | Target | Score  | N    | Target |
|                            |        |      | FO     | UR-YEA  | R ADJ | USTED  | COHOR   | Γ GRAI | DUATI( | ON RATE | E    |        |        |      |        |
| All Students               | > 95   | RV   | 87.18  | > 95    | RV    | 87.18  | > 95    | RV     | 87.18  | > 95    | RV   | 87.18  | > 95   | RV   | 87.18  |
| Male                       | N < 10 | < 10 | 87.18  | > 95    | RV    | 87.18  | 94.44   | RV     | 87.18  | 92.86   | RV   | 87.18  | > 95   | RV   | 87.18  |
| Female                     | N < 10 | < 10 | 87.18  | N < 10  | < 10  | 87.18  | > 95    | RV     | 87.18  | > 95    | RV   | 87.18  | > 95   | RV   | 87.18  |
| Students with Disabilities | N < 10 | < 10 |        | N < 10  | < 10  | 87.18  | N < 10  | < 10   | 87.18  | N < 10  | < 10 | 87.18  | N < 10 | < 10 | 87.18  |
| Economically Disadvantaged | > 95   | RV   | 87.18  | > 95    | RV    | 87.18  | > 95    | RV     | 87.18  | > 95    | RV   | 87.18  | > 95   | RV   | 87.18  |
|                            | N < 10 | < 10 |        | N < 10  | < 10  | 87.18  | > 95    | RV     | 87.18  | N < 10  | < 10 | 87.18  | N < 10 | < 10 | 87.18  |
| Single Parent              |        |      | 87.18  |         |       | 87.18  |         |        | 87.18  |         |      | 87.18  | N < 10 | < 10 | 87.18  |
| English Learner            |        |      | 87.18  |         |       | 87.18  |         |        | 87.18  |         |      | 87.18  |        |      | 87.18  |
| Homeless                   | N < 10 | < 10 |        | N < 10  | < 10  | 87.18  | 91.67   | RV     | 87.18  | > 95    | RV   |        | N < 10 | < 10 | 87.18  |
| Foster Care                |        |      | 87.18  |         |       | 87.18  |         |        | 87.18  |         |      | 87.18  | N < 10 | < 10 | 87.18  |
| Military                   |        |      | 87.18  |         |       | 87.18  | N < 10  | < 10   | 87.18  |         |      | 87.18  |        |      | 87.18  |
| Dependent                  |        |      |        |         |       |        |         |        |        |         |      |        |        |      |        |
| Migrant                    |        |      | 87.18  |         |       | 87.18  |         |        | 87.18  |         |      | 87.18  |        |      | 87.18  |
|                            |        |      |        | EAR EXT |       |        | STED CC |        |        | UATION  |      |        |        |      |        |
| All Students               | > 95   | RV   | 90.4   | > 95    | RV    | 90.4   | > 95    | RV     | 90.4   | > 95    | RV   | 90.4   | > 95   | RV   | 90.4   |
| Male                       | N < 10 | < 10 | 90.4   | N < 10  | < 10  | 90.4   | > 95    | RV     | 90.4   | 94.12   | RV   | 90.4   | 92.86  | RV   | 90.4   |
| Female                     | N < 10 | < 10 | 90.4   | N < 10  | < 10  | 90.4   | N < 10  | < 10   | 90.4   | > 95    | RV   | 90.4   | > 95   | RV   | 90.4   |
| Students with Disabilities | N < 10 | < 10 | 90.4   | N < 10  | < 10  | 90.4   | N < 10  | < 10   | 90.4   | N < 10  | < 10 | 90.4   | N < 10 | < 10 | 90.4   |
| Economically Disadvantaged | > 95   | RV   | 90.4   | > 95    | RV    | 90.4   | > 95    | RV     | 90.4   | > 95    | RV   | 90.4   | > 95   | RV   | 90.4   |
| Non-traditional            |        |      | 90.4   | N < 10  | < 10  | 90.4   | N < 10  | < 10   | 90.4   | > 95    | RV   | 90.4   | N < 10 | < 10 | 90.4   |
| Single Parent              |        |      | 90.4   |         |       | 90.4   |         |        | 90.4   |         |      | 90.4   |        |      | 90.4   |
| English Learner            |        |      | 90.4   |         |       | 90.4   |         |        | 90.4   |         |      | 90.4   |        |      | 90.4   |
| Homeless                   | N < 10 | < 10 | 90.4   | N < 10  | < 10  | 90.4   | N < 10  | < 10   | 90.4   | 91.67   | RV   | 90.4   | > 95   | RV   | 90.4   |
| Foster Care                |        |      | 90.4   |         |       | 90.4   |         |        | 90.4   |         |      | 90.4   |        |      | 90.4   |
| Military                   |        |      | 90.4   |         |       | 90.4   |         |        | 90.4   |         |      | 90.4   |        |      | 90.4   |
| Dependent                  |        |      |        |         |       |        |         |        |        |         |      |        |        |      |        |
| Migrant                    |        |      | 90.4   |         |       | 90.4   |         |        | 90.4   |         |      | 90.4   |        |      | 90.4   |