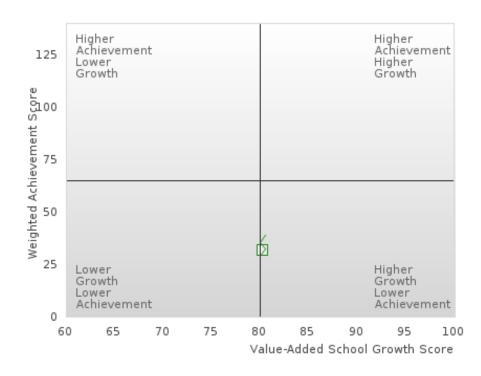

#### CROSS COUNTY SCHOOL DISTRICT

The Academic Proficiency Performance Measures (Reading/Language Arts [1S1]; Mathematics [1S2]; Science [1S3]) in Arkansas's approved Perkins V plan are designed to align with the achievement and growth measures in Arkansas's approved ESSA plan. This alignment provides schools with a unified focus on increased rigor and relevance in student learning opportunities within a student-focused learning system to improve academic proficiency and increase students' readiness for college, career, and community engagement.

#### Assessments Included:

Act Aspire (Grades 9 - 10) • Dynamic Learning Maps (Grades 9 - 10) • ACT (Grades 11 -12 [3-yr best])

Academic Proficiency Score Calculation:

- Weighted Achievement (Grades 9 12) and Value-Added Growth Scores (Grades 9 -10)
   Included in Score
- Reading/Language Arts, Mathematics, and Science calculated separately
- Calculated for all schools with Grades 9, 10, 11, and/or 12

#### General Formula for Academic Proficiency Score for Each Subject

ELA Academic Proficiency Score =

ELA Weighted Achievement Score  $\times$  (0.50) + ELA Mean Value – Added Growth Score  $\times$  (0.50)

Math Academic Proficiency Score =

 $Math\ Weighted\ Achievement\ Score \times (0.50) + Math\ Mean\ Value - Added\ Growth\ Score \times (0.50)$ 

Science Academic Proficiency Score =

Science Weighted Achievement Score  $\times$  (0.50) + Science Mean Value – Added Growth Score  $\times$  (0.50)