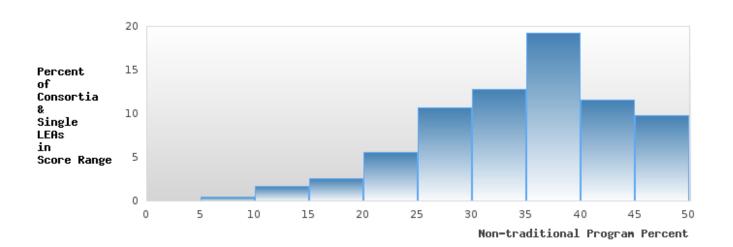

| 33.33%                                                                                                                                          |

#### CROSS COUNTY SCHOOL DISTRICT

### PERCENT OF CONCENTRATORS EARNING A CONCENTRATION IN A PROGRAM OF STUDY LEADING TO A NONTRADITIONAL FIELD



| YEAR | SCORE | BASELINE/<br>TARGET | N  |
|------|-------|---------------------|----|
| 2019 | 23.08 | 13.33               | RV |
| 2020 | 19.72 | 13.33               | 71 |
| 2021 | 32.43 | 13.33               | 74 |
| 2022 | 25.00 | 13.33               | 60 |
| 2023 | 32.76 | 13.33               | 58 |

N: Number of Concentrators in a Program of Study Leading to a Nontraditional Field

#### DISTRIBUTION OF DISTRICT NON-TRADITIONAL PROGRAM PERCENT



#### CROSS COUNTY SCHOOL DISTRICT

### PERCENT OF CONCENTRATORS EARNING A CONCENTRATION IN A PROGRAM OF STUDY LEADING TO A NONTRADITIONAL FIELD BY RACE/ETHNICITY



#### CROSS COUNTY SCHOOL DISTRICT

### PERCENT OF CONCENTRATORS EARNING A CONCENTRATION IN A PROGRAM OF STUDY LEADING TO A NONTRADITIONAL FIELD BY RACE/ETHNICITY

| RACE                         |        | 2019 |              |        | 2020 |        |        | 2021 |        |        | 2022 |        |        | 2023 |        |
|------------------------------|--------|------|--------------|--------|------|--------|--------|------|--------|--------|------|--------|--------|------|--------|
|                              | Score  | N    | Base<br>line | Score  | N    | Target |
| All Students                 | 23.08  | RV   | 13.3