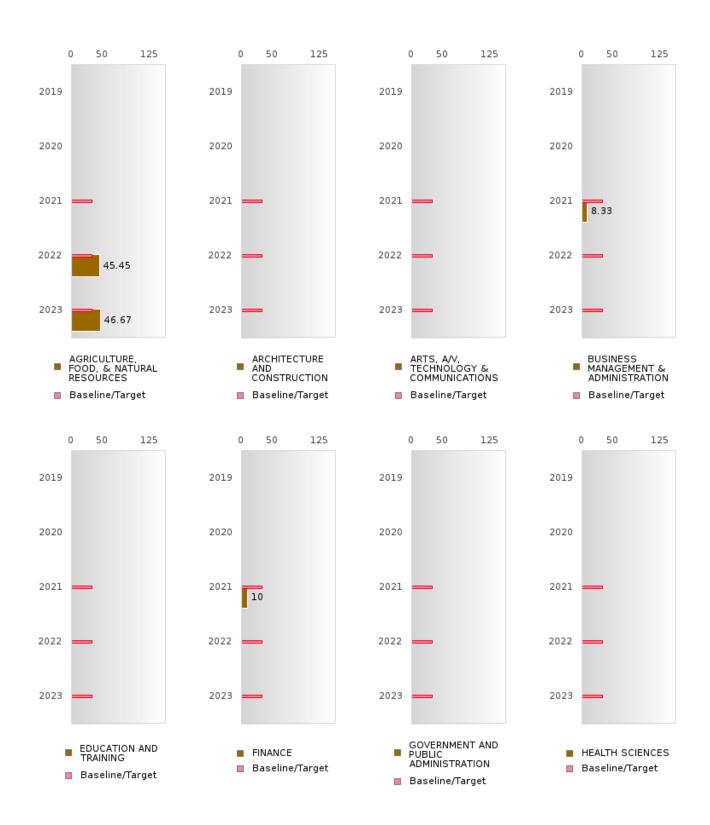

### FOUR-YEAR ADJUSTED GRADUATION RATE BY CLUSTER

| RACE          |        | 2019 |        |        | 2020 |        |        | 2021 |        |         | 2022 |         |        | 2023 |        |
|---------------|--------|------|--------|--------|------|--------|--------|------|--------|---------|------|---------|--------|------|--------|
|               | Score  | N    | Target | Score  | N    | Target | Score  | N    | Target | Score   | N    | Target  | Score  | N    | Target |
|               |        |      |        |        |      |        |        | ΓGRA |        | ON RATE | E    |         |        |      |        |
| AGRICULTUR    | N < 10 | < 10 | 87.18  | > 95   | RV   | 87.18  | 92.00  | RV   | 87.18  | 91.00   | RV   | 87.18   | > 95   | RV   | 87.18  |
| E, FOOD, &    |        |      |        |        |      |        |        |      |        |         |      |         |        |      |        |
| NATURAL       |        |      |        |        |      |        |        |      |        |         |      |         |        |      |        |
| RESOURCES     |        |      |        |        |      |        |        |      |        |         |      |         |        |      |        |
| ARCHITECTU    |        |      | 87.18  |        |      | 87.18  |        |      | 87.18  |         |      | 87.18   |        |      | 87.18  |
| RE AND CONS   |        |      |        |        |      |        |        |      |        |         |      |         |        |      |        |
| TRUCTION      |        |      |        |        |      |        |        |      |        |         |      |         |        |      | ļ      |
| ARTS, A/V,    | N < 10 | < 10 | 87.18  |        |      | 87.18  |        |      | 87.18  |         |      | 87.18   | N < 10 | < 10 | 87.18  |
| TECHNOLOGY    |        |      |        |        |      |        |        |      |        |         |      |         |        |      |        |
| & COMMUNIC    |        |      |        |        |      |        |        |      |        |         |      |         |        |      |        |
| ATIONS        |        |      |        |        |      |        |        |      |        |         |      |         |        |      |        |
| BUSINESS MA   | N < 10 | < 10 | 87.18  |        |      | 87.18  | > 95   | RV   | 87.18  | N < 10  | < 10 | 87.18   | N < 10 | < 10 | 87.18  |
| NAGEMENT &    |        |      |        |        |      |        |        |      |        |         |      |         |        |      |        |
| ADMINISTRAT   |        |      |        |        |      |        |        |      |        |         |      |         |        |      |        |
| ION           |        |      |        |        |      |        |        |      |        |         |      |         |        |      |        |
| EDUCATION     |        |      | 87.18  |        |      | 87.18  |        |      | 87.18  |         |      | 87.18   |        |      | 87.18  |
| AND           |        |      |        |        |      |        |        |      |        |         |      |         |        |      |        |
| TRAINING      |        |      |        |        |      |        |        |      |        |         |      |         |        |      |        |
| FINANCE       | N < 10 | < 10 | 87.18  |        |      | 87.18  | > 95   | RV   |        | N < 10  | < 10 | 0.1.1.0 | N < 10 | < 10 | 87.18  |
| GOVERNMEN     |        |      | 87.18  |        |      | 87.18  | N < 10 | < 10 | 87.18  |         |      | 87.18   |        |      | 87.18  |
| T AND PUBLIC  |        |      |        |        |      |        |        |      |        |         |      |         |        |      |        |
| ADMINISTRAT   |        |      |        |        |      |        |        |      |        |         |      |         |        |      |        |
| ION           |        |      | ببالله |        |      | بسلا   |        |      | بسا    |         |      |         |        |      | البلطا |
| HEALTH        | N < 10 | < 10 | 87.18  |        |      | 87.18  |        |      | 87.18  |         |      | 87.18   |        |      | 87.18  |
| SCIENCES      |        |      |        |        |      |        |        |      |        |         |      |         |        |      |        |
| HOSPITALITY   | N < 10 | < 10 | 87.18  |        |      | 87.18  | > 95   | RV   | 87.18  | > 95    | RV   | 87.18   | N < 10 | < 10 | 87.18  |
| & TOURISM     |        |      |        |        |      |        |        |      |        |         |      |         | البيطة |      |        |
| HUMAN         | N < 10 | < 10 | 87.18  | N < 10 | < 10 | 87.18  | N < 10 | < 10 | 87.18  | > 95    | RV   | 87.18   | > 95   | RV   | 87.18  |
| SERVICES      | 10     |      |        |        |      |        |        |      | 10     |         |      | 10      | 10     |      |        |
| INFORMATIO    | N < 10 | < 10 | 87.18  | N < 10 | < 10 | 87.18  | > 95   | RV   | 87.18  | N < 10  | < 10 | 87.18   | N < 10 | < 10 | 87.18  |
| N             |        |      |        |        |      |        |        |      |        |         |      |         |        |      |        |
| TECHNOLOGY    |        |      | = 10   |        |      | = 10   |        |      | := 10  |         |      | := 10   |        |      | -= 10  |
| LAW, PUBLIC   |        |      | 87.18  |        |      | 87.18  |        |      | 87.18  |         |      | 87.18   |        |      | 87.18  |
| SAFETY,       |        |      |        |        |      |        |        |      |        |         |      |         |        |      |        |
| CORRECTION    |        |      |        |        |      |        |        |      |        |         |      |         |        |      |        |
| S, AND        |        |      |        |        |      |        |        |      |        |         |      |         |        |      |        |
| SECURITY      |        |      | = 10   |        |      | = 10   |        |      | = 10   |         |      | = 10    |        |      | = 10   |
| MANUFACTU     |        |      | 87.18  |        |      | 87.18  |        |      | 87.18  |         |      | 87.18   |        |      | 87.18  |
| RING          |        |      | == 10  |        |      | == 10  | - 10   | 10   | == 10  | - 10    | 10   | == 10   |        |      | == 10  |
| MARKETING     |        |      | 87.18  |        |      |        | N < 10 | < 10 |        | N < 10  | < 10 | 87.18   |        |      | 87.18  |
| STEM          |        |      | 87.18  |        |      | 87.18  | 25     |      | 87.18  | - 10    | 10   | 87.18   |        | 10   | 87.18  |
| TRANSPORTA    |        |      | 87.18  |        |      | 87.18  | > 95   | RV   | 87.18  | N < 10  | < 10 | 87.18   | N < 10 | < 10 | 87.18  |
| TION, DISTRIB |        |      |        |        |      |        |        |      |        |         |      |         |        |      |        |
| UTION, &      |        |      |        |        |      |        |        |      |        |         |      |         |        |      |        |
| LOGISTICS     |        |      |        |        |      |        |        |      |        |         |      |         |        |      |        |