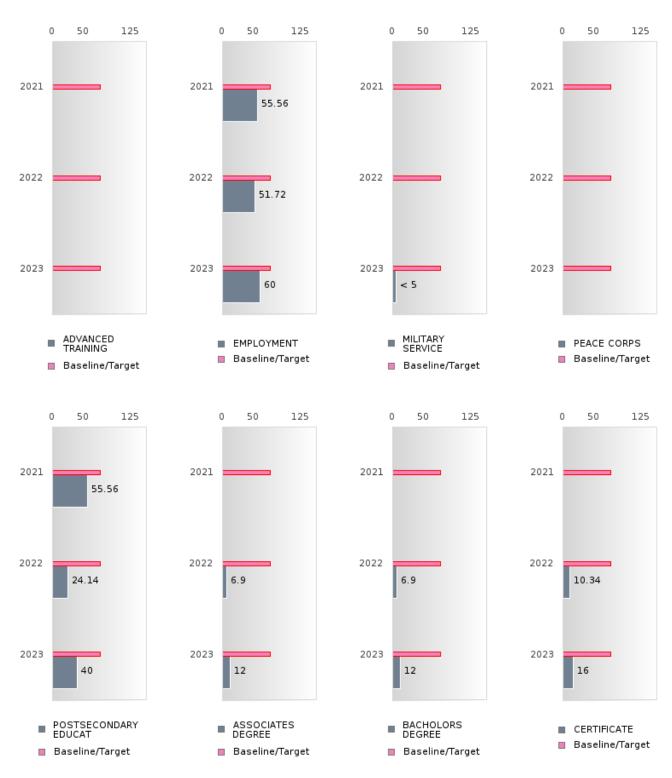

#### PERFORMANCE MEASURE SCORES FOR CONCENTRATORS ONLY

| PERFORMANCE       |       | DIS   | TRICT SCO | DRE   |       | STATE SCORE |       |       |       |       |  |  |
|-------------------|-------|-------|-----------|-------|-------|-------------|-------|-------|-------|-------|--|--|
| MEASURES          | 2019  | 2020  | 2021      | 2022  | 2023  | 2019        | 2020  | 2021  | 2022  | 2023  |  |  |
| 3S1: POST-PROGRAM |       |       | 94.44     | 65.52 | 88.00 |             |       | 81.92 | 81.38 | 82.78 |  |  |
| PLACEMENT         |       |       |           |       |       |             |       |       |       |       |  |  |
|                   |       |       |           |       |       |             |       |       |       |       |  |  |
| 4S1: NON-         | 23.08 | 19.72 | 32.43     | 25.00 | 32.76 | 31.31       | 31.34 | 30.03 | 43.00 | 39.14 |  |  |
| TRADITIONAL       |       |       |           |       |       |             |       |       |       |       |  |  |
| PROGRAM           |       |       |           |       |       |             |       |       |       |       |  |  |
| CONCENTRATION     |       |       |           |       |       |             |       |       |       |       |  |  |
| 5S1: INDUSTRY     |       |       | 6.67      | 65.38 | 52.00 |             |       | 14.46 | 47.36 | 55.22 |  |  |
| CERTIFICATIONS    |       |       |           |       |       |             |       |       |       |       |  |  |
|                   |       |       |           |       |       |             |       |       |       |       |  |  |

The placement data are lagged in this report and the CAR report. The 2022 report includes placement data on students who exited secondary education during the 2021 school year.