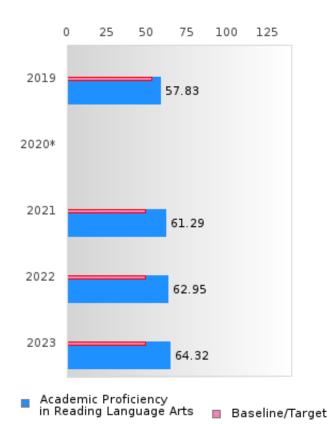

#### ACADEMIC PROFICIENCY SCORE IN READING LANGUAGE ARTS

| YEAR  | SCORE | BASELINE/ | N  |
|-------|-------|-----------|----|
|       |       | TARGET    |    |
| 2019  | 57.83 | 52.78     | 37 |
| 2020* |       | 53.03     |    |
| 2021  | 61.29 | 48.45     | 77 |
| 2022  | 62.95 | 48.7      | 63 |
| 2023  | 64.32 | 48.95     | 70 |

N: Number of Concentrators with Test Scores Included in the Score

## DISTRIBUTION OF DISTRICT SCORES FOR ACADEMIC PROFICIENCY IN READING LANGUAGE ARTS

<sup>\*</sup>State-required academic achievement tests were waived in 2020 due to COVID19.