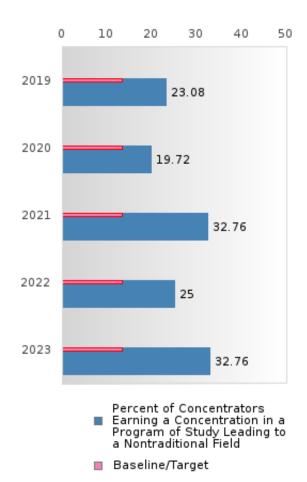

#### PERFORMANCE MEASURE SCORES FOR CONCENTRATORS ONLY

| PERFORMANCE       |       | DIS   | TRICT SCO | DRE   |       | STATE SCORE |       |       |       |       |  |  |
|-------------------|-------|-------|-----------|-------|-------|-------------|-------|-------|-------|-------|--|--|
| MEASURES          | 2019  | 2020  | 2021      | 2022  | 2023  | 2019        | 2020  | 2021  | 2022  | 2023  |  |  |
| 3S1: POST-PROGRAM |       |       | 94.44     | 65.52 | 88.00 |             |       | 81.92 | 81.38 | 82.78 |  |  |
| PLACEMENT         |       |       |           |       |       |             |       |       |       |       |  |  |
|                   |       |       |           |       |       |             |       |       |       |       |  |  |
| 4S1: NON-         | 23.08 | 19.72 | 32.43     | 25.00 | 32.76 | 31.31       | 31.34 | 30.03 | 43.00 | 39.14 |  |  |
| TRADITIONAL       |       |       |           |       |       |             |       |       |       |       |  |  |
| PROGRAM           |       |       |           |       |       |             |       |       |       |       |  |  |
| CONCENTRATION     |       |       |           |       |       |             |       |       |       |       |  |  |
| 5S1: INDUSTRY     |       |       | 6.67      | 65.38 | 52.00 |             |       | 14.46 | 47.36 | 55.22 |  |  |
| CERTIFICATIONS    |       |       |           |       |       |             |       |       |       |       |  |  |
|                   |       |       |           |       |       |             |       |       |       |       |  |  |