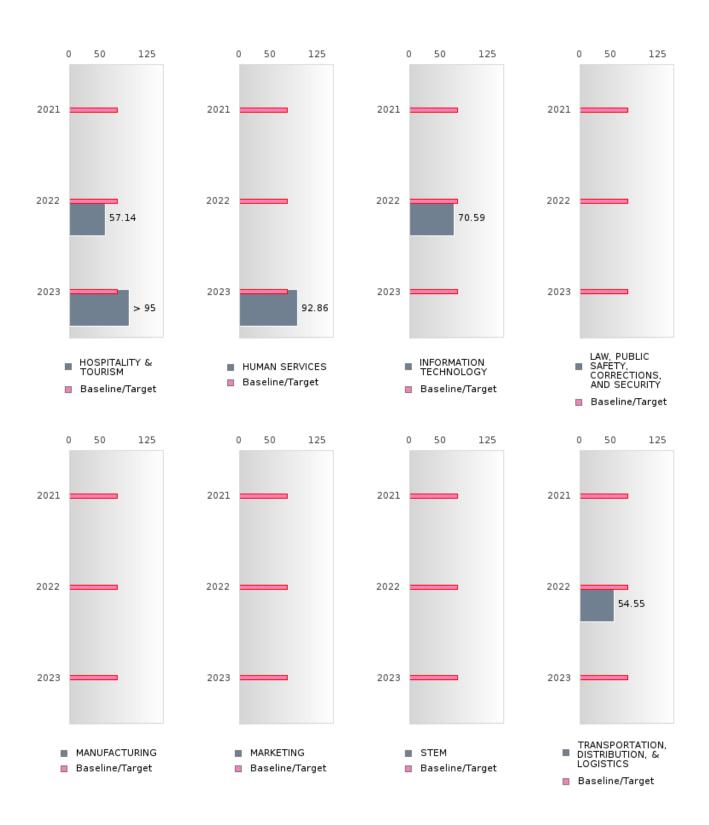

#### CONSORTIUM FOUR-YEAR ADJUSTED COHORT GRADUATION RATE BY CLUSTER

### CROSS COUNTY SCHOOL DISTRICT

### FOUR-YEAR ADJUSTED GRADUATION RATE BY CLUSTER

| RACE          |        | 2019 |        |        | 2020 |        |        | 2021 |        |         | 2022 |         |        | 2023 |        |
|---------------|--------|------|--------|--------|------|--------|--------|------|--------|---------|------|---------|--------|------|--------|
|               | Score  | N    | Target | Score  | N    | Target | Score  | N    | Target | Score   | N    | Target  | Score  | N    | Target |
|               |        |      |        |        |      |        |        | ΓGRA |        | ON RATE | E    |         |        |      |        |
| AGRICULTUR    | N < 10 | < 10 | 87.18  | > 95   | RV   | 87.18  | 92.00  | RV   | 87.18  | 91.00   | RV   | 87.18   | > 95   | RV   | 87.18  |
| E, FOOD, &    |        |      |        |        |      |        |        |      |        |         |      |         |        |      |        |
| NATURAL       |        |      |        |        |      |        |        |      |        |         |      |         |        |      |        |
| RESOURCES     |        |      |        |        |      |        |        |      |        |         |      |         |        |      |        |
| ARCHITECTU    |        |      | 87.18  |        |      | 87.18  |        |      | 87.18  |         |      | 87.18   |        |      | 87.18  |
| RE AND CONS   |        |      |        |        |      |        |        |      |        |         |      |         |        |      |        |
| TRUCTION      |        |      |        |        |      |        |        |      |        |         |      |         |        |      | ļ      |
| ARTS, A/V,    | N < 10 | < 10 | 87.18  |        |      | 87.18  |        |      | 87.18  |         |      | 87.18   | N < 10 | < 10 | 87.18  |
| TECHNOLOGY    |        |      |        |        |      |        |        |      |        |         |      |         |        |      |        |
| & COMMUNIC    |        |      |        |        |      |        |        |      |        |         |      |         |        |      |        |
| ATIONS        |        |      |        |        |      |        |        |      |        |         |      |         |        |      |        |
| BUSINESS MA   | N < 10 | < 10 | 87.18  |        |      | 87.18  | > 95   | RV   | 87.18  | N < 10  | < 10 | 87.18   | N < 10 | < 10 | 87.18  |
| NAGEMENT &    |        |      |        |        |      |        |        |      |        |         |      |         |        |      |        |
| ADMINISTRAT   |        |      |        |        |      |        |        |      |        |         |      |         |        |      |        |
| ION           |        |      |        |        |      |        |        |      |        |         |      |         |        |      |        |
| EDUCATION     |        |      | 87.18  |        |      | 87.18  |        |      | 87.18  |         |      | 87.18   |        |      | 87.18  |
| AND           |        |      |        |        |      |        |        |      |        |         |      |         |        |      |        |
| TRAINING      |        |      |        |        |      |        |        |      |        |         |      |         |        |      |        |
| FINANCE       | N < 10 | < 10 | 87.18  |        |      | 87.18  | > 95   | RV   |        | N < 10  | < 10 | 0.1.1.0 | N < 10 | < 10 | 87.18  |
| GOVERNMEN     |        |      | 87.18  |        |      | 87.18  | N < 10 | < 10 | 87.18  |         |      | 87.18   |        |      | 87.18  |
| T AND PUBLIC  |        |      |        |        |      |        |        |      |        |         |      |         |        |      |        |
| ADMINISTRAT   |        |      |        |        |      |        |        |      |        |         |      |         |        |      |        |
| ION           |        |      | ببالله |        |      | بسلا   |        |      | بسا    |         |      |         |        |      | البلطا |
| HEALTH        | N < 10 | < 10 | 87.18  |        |      | 87.18  |        |      | 87.18  |         |      | 87.18   |        |      | 87.18  |
| SCIENCES      |        |      |        |        |      |        |        |      |        |         |      |         |        |      |        |
| HOSPITALITY   | N < 10 | < 10 | 87.18  |        |      | 87.18  | > 95   | RV   | 87.18  | > 95    | RV   | 87.18   | N < 10 | < 10 | 87.18  |
| & TOURISM     |        |      |        |        |      |        |        |      |        |         |      |         | البيطة |      |        |
| HUMAN         | N < 10 | < 10 | 87.18  | N < 10 | < 10 | 87.18  | N < 10 | < 10 | 87.18  | > 95    | RV   | 87.18   | > 95   | RV   | 87.18  |
| SERVICES      | 10     |      |        |        |      |        |        |      | 10     |         |      | 10      | 10     |      |        |
| INFORMATIO    | N < 10 | < 10 | 87.18  | N < 10 | < 10 | 87.18  | > 95   | RV   | 87.18  | N < 10  | < 10 | 87.18   | N < 10 | < 10 | 87.18  |
| N             |        |      |        |        |      |        |        |      |        |         |      |         |        |      |        |
| TECHNOLOGY    |        |      | = 10   |        |      | = 10   |        |      | := 10  |         |      | := 10   |        |      | -= 10  |
| LAW, PUBLIC   |        |      | 87.18  |        |      | 87.18  |        |      | 87.18  |         |      | 87.18   |        |      | 87.18  |
| SAFETY,       |        |      |        |        |      |        |        |      |        |         |      |         |        |      |        |
| CORRECTION    |        |      |        |        |      |        |        |      |        |         |      |         |        |      |        |
| S, AND        |        |      |        |        |      |        |        |      |        |         |      |         |        |      |        |
| SECURITY      |        |      | = 10   |        |      | = 10   |        |      | = 10   |         |      | = 10    |        |      | = 10   |
| MANUFACTU     |        |      | 87.18  |        |      | 87.18  |        |      | 87.18  |         |      | 87.18   |        |      | 87.18  |
| RING          |        |      | == 10  |        |      | == 10  | - 10   | 10   | == 10  | - 10    | 10   | == 10   |        |      | == 10  |
| MARKETING     |        |      | 87.18  |        |      |        | N < 10 | < 10 |        | N < 10  | < 10 | 87.18   |        |      | 87.18  |
| STEM          |        |      | 87.18  |        |      | 87.18  | 25     |      | 87.18  | - 10    | 10   | 87.18   |        | 10   | 87.18  |
| TRANSPORTA    |        |      | 87.18  |        |      | 87.18  | > 95   | RV   | 87.18  | N < 10  | < 10 | 87.18   | N < 10 | < 10 | 87.18  |
| TION, DISTRIB |        |      |        |        |      |        |        |      |        |         |      |         |        |      |        |
| UTION, &      |        |      |        |        |      |        |        |      |        |         |      |         |        |      |        |
| LOGISTICS     |        |      |        |        |      |        |        |      |        |         |      |         |        |      |        |