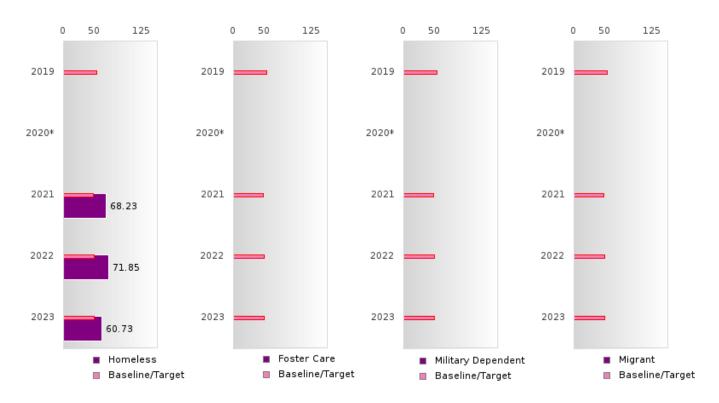

#### ACADEMIC PROFICIENCY SCORE TABLE BY SUBJECT AND SPECIAL POPULATION

| ACADEN                     | IIC PK     |          | IENCI    | SCOI  |       | DLE D  | ) I SUD    |      | AND    | JI ECIA    |      | IULA   | HON        |      |        |
|----------------------------|------------|----------|----------|-------|-------|--------|------------|------|--------|------------|------|--------|------------|------|--------|
| RACE                       |            | 2019     |          |       | 2020* |        |            | 2021 |        |            | 2022 |        |            | 2023 |        |
|                            | Score      | N        | Base     | Score | N     | Target | Score      | N    | Target | Score      | N    | Target | Score      | N    | Target |
|                            |            |          | line     |       |       |        |            |      |        |            |      |        |            |      |        |
|                            |            |          |          |       | REA   |        | LANGUA     |      | _      |            |      |        |            |      |        |
| All Students               | 57.83      | 37       | 52.78    |       |       | 53.03  | 61.29      | 77   | 48.45  | 62.95      | 63   | 48.7   | 64.32      | 70   | 48.95  |
| Male                       | 54.41      | 25       | 52.78    |       |       | 53.03  | 58.40      | 43   | 48.45  | 61.32      | 35   | 48.7   | 63.28      | 43   | 48.95  |
| Female                     | 65.25      | 12       | 52.78    |       |       | 53.03  | 64.75      | 34   | 48.45  | 65.44      | 28   | 48.7   | 65.20      | 27   | 48.95  |
| Students with Disabilities | 43.71      | 10       | 52.78    |       |       | 53.03  | 40.85      | 13   | 48.45  | 39.86      | 13   | 48.7   | 38.92      | 10   | 48.95  |
| Economically               | 57.83      | 37       | 52.78    |       |       | 53.03  | 61.29      | 77   | 48.45  | 62.95      | 63   | 48.7   | 64.32      | 70   | 48.95  |
| Disadvantaged              |            |          |          |       |       |        |            |      |        |            |      |        |            |      |        |
| Non-traditional            | N < 10     | < 10     | 52.78    |       |       | 53.03  | 57.09      | 23   | 48.45  | 46.67      | 15   | 48.7   | 69.15      | 19   | 48.95  |
| Single Parent              | N < 10     | < 10     | 52.78    |       |       | 53.03  | N < 10     | < 10 |        | N < 10     | < 10 | 48.7   | N < 10     | < 10 | 48.95  |
|                            | N < 10     | < 10     | 52.78    |       |       |        | N < 10     | < 10 |        | N < 10     | < 10 | 48.7   | N < 10     | < 10 | 48.95  |
| Homeless                   | N < 10     | < 10     | 52.78    |       |       | 53.03  | 59.46      | 15   | 48.45  | 50.18      | 15   | 48.7   | 63.42      | 14   | 48.95  |
| Foster Care                | N < 10     | < 10     | 52.78    |       |       |        | N < 10     | < 10 |        | N < 10     | < 10 | 48.7   | N < 10     | < 10 | 48.95  |
| Military                   | N < 10     | < 10     | 52.78    |       |       |        | N < 10     | < 10 |        | N < 10     | < 10 | 48.7   | N < 10     | < 10 | 48.95  |
| Dependent                  | 1, , , , , | 1.0      | 02.      |       |       |        | 1, , , , , | 1.0  |        | 1, , , , , | 1    |        | 1, , , , , | ,    | .0.,   |
| Migrant                    | N < 10     | < 10     | 52.78    |       |       | 53.03  | N < 10     | < 10 | 48.45  | N < 10     | < 10 | 48.7   | N < 10     | < 10 | 48.95  |
|                            | 1, ,,,     |          | <u> </u> |       |       |        | HEMATI     |      |        | 11 12      |      |        | 1, ,       |      | .0., 2 |
| All Students               | 59.20      | 37       | 46.45    |       |       | 46.7   | 52.99      | 77   | 42.27  | 60.30      | 63   | 42.52  | 56.16      | 70   | 42.77  |
| Male                       | 59.97      | 25       | 46.45    |       |       | 46.7   | 47.21      | 43   | 42.27  | 57.17      | 35   | 42.52  | 56.82      | 43   | 42.77  |
| Female                     | 58.89      | 12       | 46.45    |       |       | 46.7   | 60.12      | 34   | 42.27  | 65.44      | 28   | 42.52  | 54.36      | 27   | 42.77  |
| Students with              | 47.82      | 10       | 46.45    |       |       | 46.7   | 41.85      | 13   | 42.27  | 42.88      | 13   | 42.52  | 39.90      | 10   | 42.77  |
| Disabilities               |            |          |          |       |       |        |            |      |        |            |      |        |            |      |        |
| Economically Disadvantaged | 59.20      | 37       | 46.45    |       |       | 46.7   | 52.99      | 77   | 42.27  | 60.30      | 63   | 42.52  | 56.16      | 70   | 42.77  |
| Non-traditional            | N < 10     | < 10     | 46.45    |       |       | 46.7   | 49.39      | 23   | 42.27  | 23.33      | 15   | 42.52  | 55.36      | 19   | 42.77  |
| Single Parent              | N < 10     | < 10     | 46.45    |       |       | 46.7   | N < 10     | < 10 | 42.27  | N < 10     | < 10 | 42.52  | N < 10     | < 10 | 42.77  |
| English Learner            | N < 10     | < 10     | 46.45    |       |       | 46.7   | N < 10     | < 10 | 42.27  | N < 10     | < 10 | 42.52  | N < 10     | < 10 | 42.77  |
| Homeless                   | N < 10     | < 10     | 46.45    |       |       | 46.7   | 49.20      | 15   | 42.27  | 45.21      | 15   | 42.52  | 52.89      | 14   | 42.77  |
| Foster Care                | N < 10     | < 10     | 46.45    |       |       | 46.7   | N < 10     | < 10 | 42.27  | N < 10     | < 10 | 42.52  | N < 10     | < 10 | 42.77  |
| Military<br>Dependent      | N < 10     | < 10     | 46.45    |       |       | 46.7   | N < 10     | < 10 | 42.27  | N < 10     | < 10 | 42.52  | N < 10     | < 10 | 42.77  |
| Migrant                    | N < 10     | < 10     | 46.45    |       |       | 46.7   | N < 10     | < 10 | 12 27  | N < 10     | < 10 | 12.52  | N < 10     | < 10 | 42.77  |
| Iviigiani                  | IN < 10    | < 10     | 40.45    |       |       |        | CIENCE     |      | 42.21  | IN < 10    | < 10 | 42.32  | IN < 10    | < 10 | 42.11  |
| All Students               | 55.01      | 37       | 53.26    |       |       | 53.51  | 59.25      | 77   | 48.4   | 67.08      | 63   | 18 65  | 61.89      | 70   | 48.9   |
| All Students Male          | 52.06      | 37<br>25 | 53.26    |       |       | 53.51  | 55.83      | 43   | 48.4   | 70.43      | 35   | 48.65  | 64.08      | 43   | 48.9   |
| Female                     | 61.31      | 12       | 53.26    |       |       | 53.51  | 63.52      | 34   | 48.4   | 62.20      | 28   | 48.65  | 57.54      | 27   | 48.9   |
| Students with              | 44.63      | 10       | 53.26    |       |       | 53.51  | 43.02      | 13   | 48.4   | 48.84      |      | 48.65  | 47.02      | 10   | 48.9   |
| Disabilities               |            |          |          |       |       |        |            |      |        |            | 13   |        |            |      |        |
| Economically Disadvantaged | 55.01      | 37       | 53.26    |       |       | 53.51  | 59.25      | 77   | 48.4   | 67.08      | 63   | 48.65  | 61.89      | 70   | 48.9   |
| Non-traditional            | N < 10     | < 10     | 53.26    |       |       | 53.51  | 58.90      | 23   | 48.4   | 43.33      | 15   | 48.65  | 64.33      | 19   | 48.9   |
| Single Parent              | N < 10     | < 10     | 53.26    |       |       |        | N < 10     | < 10 | 48.4   | N < 10     | < 10 |        | N < 10     | < 10 | 48.9   |
| English Learner            | N < 10     | < 10     | 53.26    |       |       |        | N < 10     | < 10 | 48.4   | N < 10     | < 10 |        | N < 10     | < 10 | 48.9   |
| Homeless                   | N < 10     | < 10     | 53.26    |       |       | 53.51  | 68.23      | 15   | 48.4   | 71.85      | 15   | 48.65  | 60.73      | 14   | 48.9   |
| Foster Care                |            | < 10     |          |       |       |        | N < 10     | < 10 | 48.4   |            | < 10 |        |            | < 10 | 48.9   |
|                            | N < 10     |          | 53.26    |       |       |        |            |      |        | N < 10     |      |        |            |      |        |
| Military<br>Dependent      | N < 10     | < 10     | 53.26    |       |       |        | N < 10     | < 10 | 48.4   | N < 10     | < 10 |        | N < 10     | < 10 | 48.9   |
| Migrant                    | N < 10     | < 10     | 53.26    |       |       | 53.51  | N < 10     | < 10 | 48.4   | N < 10     | < 10 | 48.65  | N < 10     | < 10 | 48.9   |