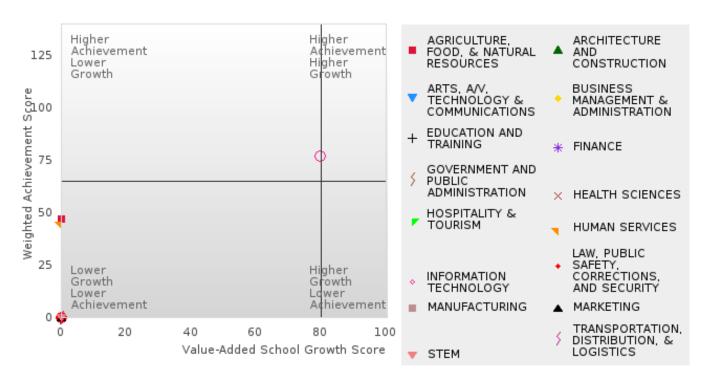

#### CROSS COUNTY SCHOOL DISTRICT

The Academic Proficiency Performance Measures (Reading/Language Arts [1S1]; Mathematics [1S2]; Science [1S3]) in Arkansas's approved Perkins V plan are designed to align with the achievement and growth measures in Arkansas's approved ESSA plan. This alignment provides schools with a unified focus on increased rigor and relevance in student learning opportunities within a student-focused learning system to improve academic proficiency and increase students' readiness for college, career, and community engagement.

#### Assessments Included:

Act Aspire (Grades 9 - 10) • Dynamic Learning Maps (Grades 9 - 10) • ACT (Grades 11 -12 [3-yr best])

Academic Proficiency Score Calculation:

- Weighted Achievement (Grades 9 12) and Value-Added Growth Scores (Grades 9 -10)
   Included in Score
- Reading/Language Arts, Mathematics, and Science calculated separately
- Calculated for all schools with Grades 9, 10, 11, and/or 12

#### General Formula for Academic Proficiency Score for Each Subject

ELA Academic Proficiency Score =

ELA Weighted Achievement Score  $\times$  (0.50) + ELA Mean Value – Added Growth Score  $\times$  (0.50)