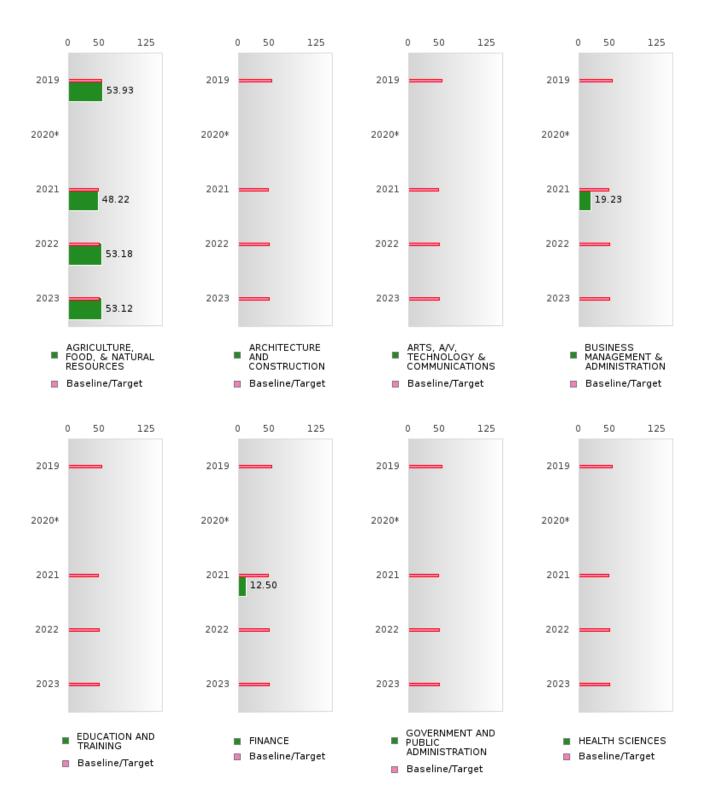

#### ACADEMIC PROFICIENCY SCORE IN READING LANGUAGE ARTS BY CLUSTER

<sup>\*</sup>State-required academic achievement tests were waived in 2020 due to COVID19.

#### CROSS COUNTY SCHOOL DISTRICT