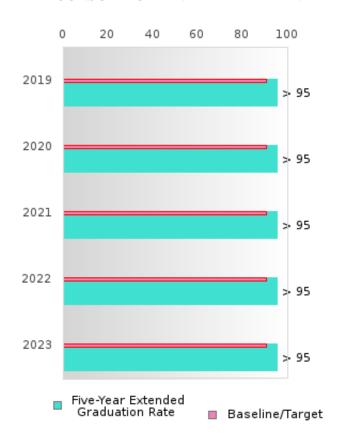

#### CONSORTIUM FIVE-YEAR EXTENDED ADJUSTED COHORT GRADUATION RATE

| YEAR | SCORE | BASELINE/<br>TARGET | N  |
|------|-------|---------------------|----|
| 2019 | > 95  | 90.4                | RV |
| 2020 | > 95  | 90.4                | RV |
| 2021 | > 95  | 90.4                | RV |
| 2022 | > 95  | 90.4                | RV |
| 2023 | > 95  | 90.4                | RV |