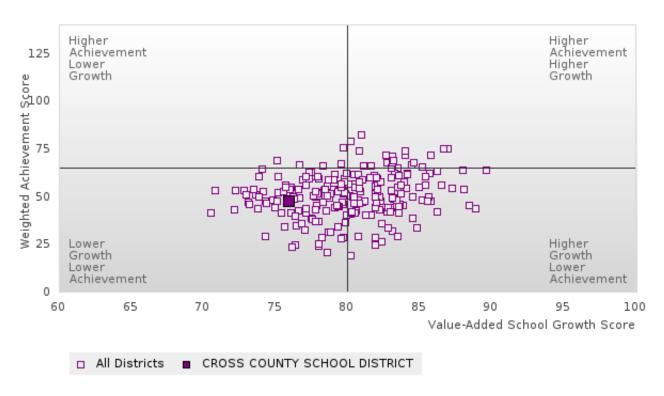

#### CROSS COUNTY SCHOOL DISTRICT

The Academic Proficiency Performance Measures (Reading/Language Arts [1S1]; Mathematics [1S2]; Science [1S3]) in Arkansas's approved Perkins V plan are designed to align with the achievement and growth measures in Arkansas's approved ESSA plan. This alignment provides schools with a unified focus on increased rigor and relevance in student learning opportunities within a student-focused learning system to improve academic proficiency and increase students' readiness for college, career, and community engagement.

#### Assessments Included:

Act Aspire (Grades 9 - 10) • Dynamic Learning Maps (Grades 9 - 10) • ACT (Grades 11 -12 [3-yr best])

Academic Proficiency Score Calculation:

- Weighted Achievement (Grades 9 12) and Value-Added Growth Scores (Grades 9 -10)
   Included in Score
- Reading/Language Arts, Mathematics, and Science calculated separately
- Calculated for all schools with Grades 9, 10, 11, and/or 12

Math Academic Proficiency Score =

 $Math\ Weighted\ Achievement\ Score \times (0.50) + Math\ Mean\ Value - Added\ Growth\ Score \times (0.50)$ 

Science Academic Proficiency Score =

Science Weighted Achievement Score  $\times$  (0.50) + Science Mean Value – Added Growth Score  $\times$  (0.50)