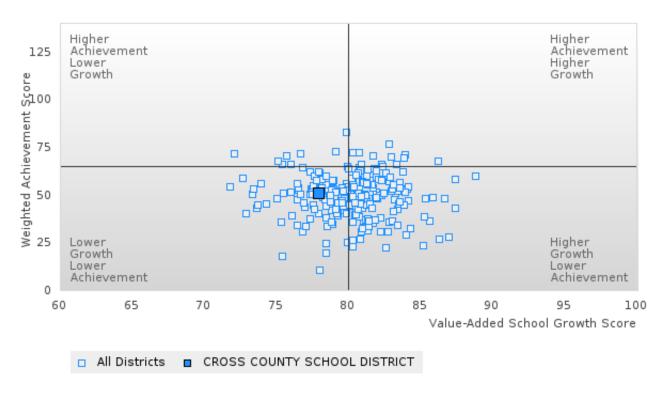

#### CROSS COUNTY SCHOOL DISTRICT

The Academic Proficiency Performance Measures (Reading/Language Arts [1S1]; Mathematics [1S2]; Science [1S3]) in Arkansas's approved Perkins V plan are designed to align with the achievement and growth measures in Arkansas's approved ESSA plan. This alignment provides schools with a unified focus on increased rigor and relevance in student learning opportunities within a student-focused learning system to improve academic proficiency and increase students' readiness for college, career, and community engagement.

#### Assessments Included:

Act Aspire (Grades 9 - 10) • Dynamic Learning Maps (Grades 9 - 10) • ACT (Grades 11 -12 [3-yr best])

Academic Proficiency Score Calculation:

- Weighted Achievement (Grades 9 12) and Value-Added Growth Scores (Grades 9 -10)
   Included in Score
- Reading/Language Arts, Mathematics, and Science calculated separately
- Calculated for all schools with Grades 9, 10, 11, and/or 12

#### General Formula for Academic Proficiency Score for Each Subject

ELA Academic Proficiency Score =

ELA Weighted Achievement Score  $\times$  (0.50) + ELA Mean Value – Added Growth Score  $\times$  (0.50)