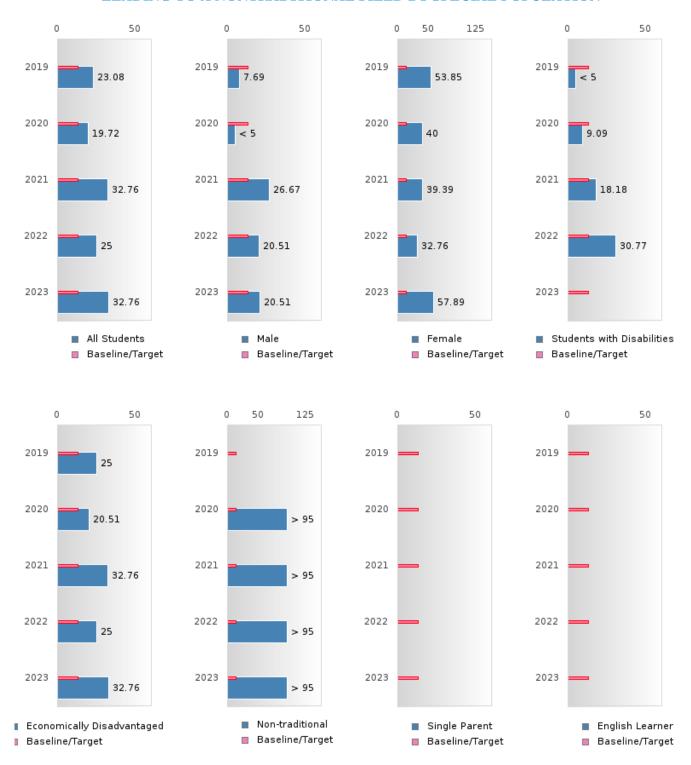

#### GRADUATION RATE BY SPECIAL POPULATION

| RACE                       |        | 2019 |        |         | 2020  |        |         | 2021   |        |         | 2022 |        |        | 2023 |        |
|----------------------------|--------|------|--------|---------|-------|--------|---------|--------|--------|---------|------|--------|--------|------|--------|
|                            | Score  | N    | Target | Score   | N     | Target | Score   | N      | Target | Score   | N    | Target | Score  | N    | Target |
|                            |        |      | FO     | UR-YEA  | R ADJ | USTED  | COHOR   | Γ GRAI | DUATI( | ON RATE | E    |        |        |      |        |
| All Students               | > 95   | RV   | 87.18  | > 95    | RV    | 87.18  | > 95    | RV     | 87.18  | > 95    | RV   | 87.18  | > 95   | RV   | 87.18  |
| Male                       | N < 10 | < 10 | 87.18  | > 95    | RV    | 87.18  | 94.44   | RV     | 87.18  | 92.86   | RV   | 87.18  | > 95   | RV   | 87.18  |
| Female                     | N < 10 | < 10 | 87.18  | N < 10  | < 10  | 87.18  | > 95    | RV     | 87.18  | > 95    | RV   | 87.18  | > 95   | RV   | 87.18  |
| Students with Disabilities | N < 10 | < 10 |        | N < 10  | < 10  | 87.18  | N < 10  | < 10   | 87.18  | N < 10  | < 10 | 87.18  | N < 10 | < 10 | 87.18  |
| Economically Disadvantaged | > 95   | RV   | 87.18  | > 95    | RV    | 87.18  | > 95    | RV     | 87.18  | > 95    | RV   | 87.18  | > 95   | RV   | 87.18  |
|                            | N < 10 | < 10 |        | N < 10  | < 10  | 87.18  | > 95    | RV     | 87.18  | N < 10  | < 10 | 87.18  | N < 10 | < 10 | 87.18  |
| Single Parent              |        |      | 87.18  |         |       | 87.18  |         |        | 87.18  |         |      | 87.18  | N < 10 | < 10 | 87.18  |
| English Learner            |        |      | 87.18  |         |       | 87.18  |         |        | 87.18  |         |      | 87.18  |        |      | 87.18  |
| Homeless                   | N < 10 | < 10 |        | N < 10  | < 10  | 87.18  | 91.67   | RV     | 87.18  | > 95    | RV   |        | N < 10 | < 10 | 87.18  |
| Foster Care                |        |      | 87.18  |         |       | 87.18  |         |        | 87.18  |         |      | 87.18  | N < 10 | < 10 | 87.18  |
| Military                   |        |      | 87.18  |         |       | 87.18  | N < 10  | < 10   | 87.18  |         |      | 87.18  |        |      | 87.18  |
| Dependent                  |        |      |        |         |       |        |         |        |        |         |      |        |        |      |        |
| Migrant                    |        |      | 87.18  |         |       | 87.18  |         |        | 87.18  |         |      | 87.18  |        |      | 87.18  |
|                            |        |      |        | EAR EXT |       |        | STED CC |        |        | UATION  |      |        |        |      |        |
| All Students               | > 95   | RV   | 90.4   | > 95    | RV    | 90.4   | > 95    | RV     | 90.4   | > 95    | RV   | 90.4   | > 95   | RV   | 90.4   |
| Male                       | N < 10 | < 10 | 90.4   | N < 10  | < 10  | 90.4   | > 95    | RV     | 90.4   | 94.12   | RV   | 90.4   | 92.86  | RV   | 90.4   |
| Female                     | N < 10 | < 10 | 90.4   | N < 10  | < 10  | 90.4   | N < 10  | < 10   | 90.4   | > 95    | RV   | 90.4   | > 95   | RV   | 90.4   |
| Students with Disabilities | N < 10 | < 10 | 90.4   | N < 10  | < 10  | 90.4   | N < 10  | < 10   | 90.4   | N < 10  | < 10 | 90.4   | N < 10 | < 10 | 90.4   |
| Economically Disadvantaged | > 95   | RV   | 90.4   | > 95    | RV    | 90.4   | > 95    | RV     | 90.4   | > 95    | RV   | 90.4   | > 95   | RV   | 90.4   |
| Non-traditional            |        |      | 90.4   | N < 10  | < 10  | 90.4   | N < 10  | < 10   | 90.4   | > 95    | RV   | 90.4   | N < 10 | < 10 | 90.4   |
| Single Parent              |        |      | 90.4   |         |       | 90.4   |         |        | 90.4   |         |      | 90.4   |        |      | 90.4   |
| English Learner            |        |      | 90.4   |         |       | 90.4   |         |        | 90.4   |         |      | 90.4   |        |      | 90.4   |
| Homeless                   | N < 10 | < 10 | 90.4   | N < 10  | < 10  | 90.4   | N < 10  | < 10   | 90.4   | 91.67   | RV   | 90.4   | > 95   | RV   | 90.4   |
| Foster Care                |        |      | 90.4   |         |       | 90.4   |         |        | 90.4   |         |      | 90.4   |        |      | 90.4   |
| Military                   |        |      | 90.4   |         |       | 90.4   |         |        | 90.4   |         |      | 90.4   |        |      | 90.4   |
| Dependent                  |        |      |        |         |       |        |         |        |        |         |      |        |        |      |        |
| Migrant                    |        |      | 90.4   |         |       | 90.4   |         |        | 90.4   |         |      | 90.4   |        |      | 90.4   |