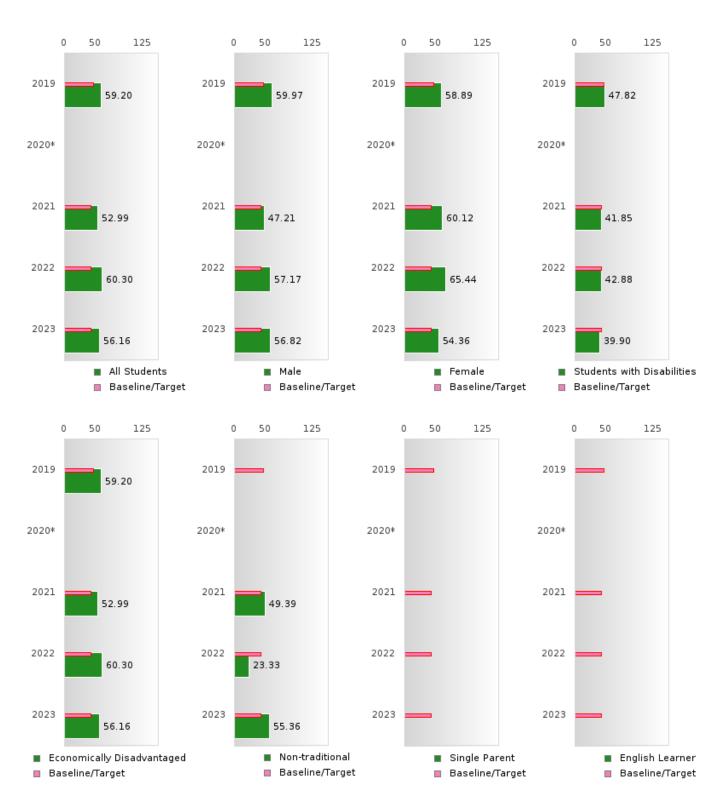

#### ACADEMIC PROFICIENCY SCORE IN MATHEMATICS BY SPECIAL POPULATION

<sup>\*</sup>State-required academic achievement tests were waived in 2020 due to COVID19.

### **CROSS COUNTY SCHOOL DISTRICT**

#### ACADEMIC PROFICIENCY SCORE TABLE BY SUBJECT AND SPECIAL POPULATION

| ACADEN                     | IIC PK     |          | IENCI    | SCOI  |       | DLE D  | ) I SUD    |      | AND    | JI ECIA    |      | IULA   | HON        |      |        |
|----------------------------|------------|----------|----------|-------|-------|--------|------------|------|--------|------------|------|--------|------------|------|--------|
| RACE                       |            | 2019     |          |       | 2020* |        |            | 2021 |        |            | 2022 |        |            | 2023 |        |
|                            | Score      | N        | Base     | Score | N     | Target | Score      | N    | Target | Score      | N    | Target | Score      | N    | Target |
|                            |            |          | line     |       |       |        |            |      |        |            |      |        |            |      |        |
|                            |            |          |          |       | REA   |        | LANGUA     |      | _      |            |      |        |            |      |        |
| All Students               | 57.83      | 37       | 52.78    |       |       | 53.03  | 61.29      | 77   | 48.45  | 62.95      | 63   | 48.7   | 64.32      | 70   | 48.95  |
| Male                       | 54.41      | 25       | 52.78    |       |       | 53.03  | 58.40      | 43   | 48.45  | 61.32      | 35   | 48.7   | 63.28      | 43   | 48.95  |
| Female                     | 65.25      | 12       | 52.78    |       |       | 53.03  | 64.75      | 34   | 48.45  | 65.44      | 28   | 48.7   | 65.20      | 27   | 48.95  |
| Students with Disabilities | 43.71      | 10       | 52.78    |       |       | 53.03  | 40.85      | 13   | 48.45  | 39.86      | 13   | 48.7   | 38.92      | 10   | 48.95  |
| Economically               | 57.83      | 37       | 52.78    |       |       | 53.03  | 61.29      | 77   | 48.45  | 62.95      | 63   | 48.7   | 64.32      | 70   | 48.95  |
| Disadvantaged              |            |          |          |       |       |        |            |      |        |            |      |        |            |      |        |
| Non-traditional            | N < 10     | < 10     | 52.78    |       |       | 53.03  | 57.09      | 23   | 48.45  | 46.67      | 15   | 48.7   | 69.15      | 19   | 48.95  |
| Single Parent              | N < 10     | < 10     | 52.78    |       |       | 53.03  | N < 10     | < 10 |        | N < 10     | < 10 | 48.7   | N < 10     | < 10 | 48.95  |
|                            | N < 10     | < 10     | 52.78    |       |       |        | N < 10     | < 10 |        | N < 10     | < 10 | 48.7   | N < 10     | < 10 | 48.95  |
| Homeless                   | N < 10     | < 10     | 52.78    |       |       | 53.03  | 59.46      | 15   | 48.45  | 50.18      | 15   | 48.7   | 63.42      | 14   | 48.95  |
| Foster Care                | N < 10     | < 10     | 52.78    |       |       |        | N < 10     | < 10 |        | N < 10     | < 10 | 48.7   | N < 10     | < 10 | 48.95  |
| Military                   | N < 10     | < 10     | 52.78    |       |       |        | N < 10     | < 10 |        | N < 10     | < 10 | 48.7   | N < 10     | < 10 | 48.95  |
| Dependent                  | 1, , , , , | 1.0      | 02.      |       |       |        | 1, , , , , | 1.0  |        | 1, , , , , | 1    |        | 1, , , , , | ,    | .0.,   |
| Migrant                    | N < 10     | < 10     | 52.78    |       |       | 53.03  | N < 10     | < 10 | 48.45  | N < 10     | < 10 | 48.7   | N < 10     | < 10 | 48.95  |
|                            | 1, ,,,     |          | <u> </u> |       |       |        | HEMATI     |      |        | 11 12      |      |        | 1, ,       |      | .0., 2 |
| All Students               | 59.20      | 37       | 46.45    |       |       | 46.7   | 52.99      | 77   | 42.27  | 60.30      | 63   | 42.52  | 56.16      | 70   | 42.77  |
| Male                       | 59.97      | 25       | 46.45    |       |       | 46.7   | 47.21      | 43   | 42.27  | 57.17      | 35   | 42.52  | 56.82      | 43   | 42.77  |
| Female                     | 58.89      | 12       | 46.45    |       |       | 46.7   | 60.12      | 34   | 42.27  | 65.44      | 28   | 42.52  | 54.36      | 27   | 42.77  |
| Students with              | 47.82      | 10       | 46.45    |       |       | 46.7   | 41.85      | 13   | 42.27  | 42.88      | 13   | 42.52  | 39.90      | 10   | 42.77  |
| Disabilities               |            |          |          |       |       |        |            |      |        |            |      |        |            |      |        |
| Economically Disadvantaged | 59.20      | 37       | 46.45    |       |       | 46.7   | 52.99      | 77   | 42.27  | 60.30      | 63   | 42.52  | 56.16      | 70   | 42.77  |
| Non-traditional            | N < 10     | < 10     | 46.45    |       |       | 46.7   | 49.39      | 23   | 42.27  | 23.33      | 15   | 42.52  | 55.36      | 19   | 42.77  |
| Single Parent              | N < 10     | < 10     | 46.45    |       |       | 46.7   | N < 10     | < 10 | 42.27  | N < 10     | < 10 | 42.52  | N < 10     | < 10 | 42.77  |
| English Learner            | N < 10     | < 10     | 46.45    |       |       | 46.7   | N < 10     | < 10 | 42.27  | N < 10     | < 10 | 42.52  | N < 10     | < 10 | 42.77  |
| Homeless                   | N < 10     | < 10     | 46.45    |       |       | 46.7   | 49.20      | 15   | 42.27  | 45.21      | 15   | 42.52  | 52.89      | 14   | 42.77  |
| Foster Care                | N < 10     | < 10     | 46.45    |       |       | 46.7   | N < 10     | < 10 | 42.27  | N < 10     | < 10 | 42.52  | N < 10     | < 10 | 42.77  |
| Military<br>Dependent      | N < 10     | < 10     | 46.45    |       |       | 46.7   | N < 10     | < 10 | 42.27  | N < 10     | < 10 | 42.52  | N < 10     | < 10 | 42.77  |
| Migrant                    | N < 10     | < 10     | 46.45    |       |       | 46.7   | N < 10     | < 10 | 12 27  | N < 10     | < 10 | 12.52  | N < 10     | < 10 | 42.77  |
| Iviigiani                  | IN < 10    | < 10     | 40.45    |       |       |        | CIENCE     |      | 42.21  | IN < 10    | < 10 | 42.32  | IN < 10    | < 10 | 42.11  |
| All Students               | 55.01      | 37       | 53.26    |       |       | 53.51  | 59.25      | 77   | 48.4   | 67.08      | 63   | 18 65  | 61.89      | 70   | 48.9   |
| All Students Male          | 52.06      | 37<br>25 | 53.26    |       |       | 53.51  | 55.83      | 43   | 48.4   | 70.43      | 35   | 48.65  | 64.08      | 43   | 48.9   |
| Female                     | 61.31      | 12       | 53.26    |       |       | 53.51  | 63.52      | 34   | 48.4   | 62.20      | 28   | 48.65  | 57.54      | 27   | 48.9   |
| Students with              | 44.63      | 10       | 53.26    |       |       | 53.51  | 43.02      | 13   | 48.4   | 48.84      |      | 48.65  | 47.02      | 10   | 48.9   |
| Disabilities               |            |          |          |       |       |        |            |      |        |            | 13   |        |            |      |        |
| Economically Disadvantaged | 55.01      | 37       | 53.26    |       |       | 53.51  | 59.25      | 77   | 48.4   | 67.08      | 63   | 48.65  | 61.89      | 70   | 48.9   |
| Non-traditional            | N < 10     | < 10     | 53.26    |       |       | 53.51  | 58.90      | 23   | 48.4   | 43.33      | 15   | 48.65  | 64.33      | 19   | 48.9   |
| Single Parent              | N < 10     | < 10     | 53.26    |       |       |        | N < 10     | < 10 | 48.4   | N < 10     | < 10 |        | N < 10     | < 10 | 48.9   |
| English Learner            | N < 10     | < 10     | 53.26    |       |       |        | N < 10     | < 10 | 48.4   | N < 10     | < 10 |        | N < 10     | < 10 | 48.9   |
| Homeless                   | N < 10     | < 10     | 53.26    |       |       | 53.51  | 68.23      | 15   | 48.4   | 71.85      | 15   | 48.65  | 60.73      | 14   | 48.9   |
| Foster Care                |            | < 10     |          |       |       |        | N < 10     | < 10 | 48.4   |            | < 10 |        |            | < 10 | 48.9   |
|                            | N < 10     |          | 53.26    |       |       |        |            |      |        | N < 10     |      |        |            |      |        |
| Military<br>Dependent      | N < 10     | < 10     | 53.26    |       |       |        | N < 10     | < 10 | 48.4   | N < 10     | < 10 |        | N < 10     | < 10 | 48.9   |
| Migrant                    | N < 10     | < 10     | 53.26    |       |       | 53.51  | N < 10     | < 10 | 48.4   | N < 10     | < 10 | 48.65  | N < 10     | < 10 | 48.9   |

N: Number of Concentrators with Test Scores Included in the Score

<sup>\*</sup>State-required academic achievement tests were waived in 2020 due to COVID19.