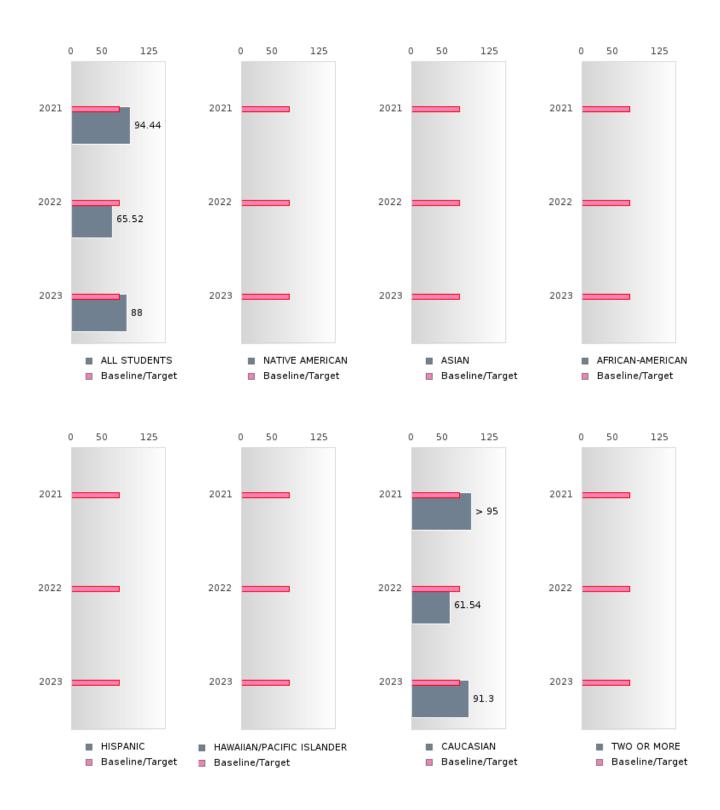

#### PERFORMANCE MEASURE SCORES FOR CONCENTRATORS ONLY

| PERFORMANCE       |       | DIS   | TRICT SCO | DRE   |       | STATE SCORE |       |       |       |       |  |  |
|-------------------|-------|-------|-----------|-------|-------|-------------|-------|-------|-------|-------|--|--|
| MEASURES          | 2019  | 2020  | 2021      | 2022  | 2023  | 2019        | 2020  | 2021  | 2022  | 2023  |  |  |
| 3S1: POST-PROGRAM |       |       | 94.44     | 65.52 | 88.00 |             |       | 81.92 | 81.38 | 82.78 |  |  |
| PLACEMENT         |       |       |           |       |       |             |       |       |       |       |  |  |
|                   |       |       |           |       |       |             |       |       |       |       |  |  |
| 4S1: NON-         | 23.08 | 19.72 | 32.43     | 25.00 | 32.76 | 31.31       | 31.34 | 30.03 | 43.00 | 39.14 |  |  |
| TRADITIONAL       |       |       |           |       |       |             |       |       |       |       |  |  |
| PROGRAM           |       |       |           |       |       |             |       |       |       |       |  |  |
| CONCENTRATION     |       |       |           |       |       |             |       |       |       |       |  |  |
| 5S1: INDUSTRY     |       |       | 6.67      | 65.38 | 52.00 |             |       | 14.46 | 47.36 | 55.22 |  |  |
| CERTIFICATIONS    |       |       |           |       |       |             |       |       |       |       |  |  |
|                   |       |       |           |       |       |             |       |       |       |       |  |  |

The placement data are lagged in this report and the CAR report. The 2022 report includes placement data on students who exited secondary education during the 2021 school year.