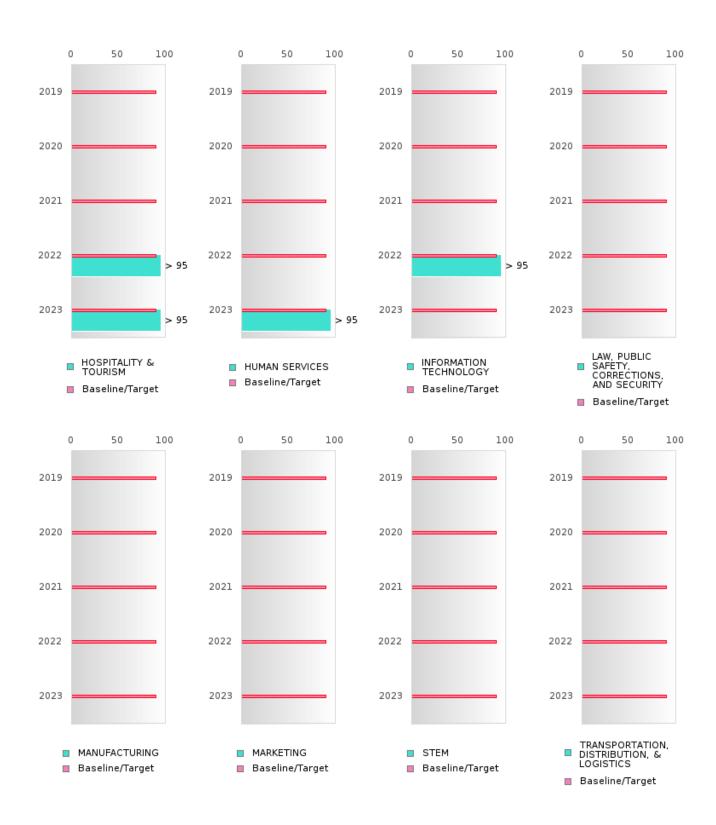

### FIVE-YEAR EXTENDED ADJUSTED GRADUATION RATE BY CLUSTER

| RACE          | 2019   |      |        | 2020    |      |        | 2021    |       |        |               | 2022 |        |        | 2023 |        |  |
|---------------|--------|------|--------|---------|------|--------|---------|-------|--------|---------------|------|--------|--------|------|--------|--|
|               | Score  | N    | Target | Score   | N    | Target | Score   | N     | Target | Score         | N    | Target | Score  | N    | Target |  |
|               |        | F    | VE-YE  | EAR EXT | ENDE | ADJU   | STED CO | DHORT | GRADI  | <b>UATION</b> | RATE |        |        |      |        |  |
| AGRICULTUR    | > 95   | RV   | 90.4   | N < 10  | < 10 | 90.4   | > 95    | RV    | 90.4   | 92.00         | RV   | 90.4   | 91.00  | RV   | 90.4   |  |
| E, FOOD, &    |        |      |        |         |      |        |         |       |        |               |      |        |        |      |        |  |
| NATURAL       |        |      |        |         |      |        |         |       |        |               |      |        |        |      |        |  |
| RESOURCES     |        |      |        |         |      |        |         |       |        |               |      |        |        |      |        |  |
| ARCHITECTU    | N < 10 | < 10 | 90.4   |         |      | 90.4   |         |       | 90.4   |               |      | 90.4   |        |      | 90.4   |  |
| RE AND CONS   |        |      |        |         |      |        |         |       |        |               |      |        |        |      |        |  |
| TRUCTION      |        |      |        |         |      |        |         |       |        |               |      |        |        |      |        |  |
| ARTS, A/V,    | N < 10 | < 10 | 90.4   | N < 10  | < 10 | 90.4   | N < 10  | < 10  | 90.4   |               |      | 90.4   |        |      | 90.4   |  |
| TECHNOLOGY    |        |      |        |         |      |        |         |       |        |               |      |        |        |      |        |  |
| & COMMUNIC    |        |      |        |         |      |        |         |       |        |               |      |        |        |      |        |  |
| ATIONS        |        |      |        |         |      |        |         |       |        |               |      |        |        |      |        |  |
| BUSINESS MA   | N < 10 | < 10 | 90.4   | N < 10  | < 10 | 90.4   |         |       | 90.4   | > 95          | RV   | 90.4   | N < 10 | < 10 | 90.4   |  |
| NAGEMENT &    |        |      |        |         |      |        |         |       |        |               |      |        |        |      |        |  |
| ADMINISTRAT   |        |      |        |         |      |        |         |       |        |               |      |        |        |      |        |  |
| ION           |        |      |        |         |      |        |         |       |        |               |      |        |        |      |        |  |
| EDUCATION     |        |      | 90.4   |         |      | 90.4   |         |       | 90.4   |               |      | 90.4   |        |      | 90.4   |  |
| AND           |        |      |        |         |      |        |         |       |        |               |      |        |        |      |        |  |
| TRAINING      |        |      |        |         |      |        |         |       |        |               |      |        |        |      |        |  |
| FINANCE       | N < 10 | < 10 | 90.4   | N < 10  | < 10 | 90.4   |         |       | 90.4   | N < 10        | < 10 | 90.4   | N < 10 | < 10 | 90.4   |  |
| GOVERNMEN     |        |      | 90.4   |         |      | 90.4   |         |       | 90.4   | N < 10        | < 10 | 90.4   |        |      | 90.4   |  |
| T AND PUBLIC  |        |      |        |         |      |        |         |       |        |               |      |        |        |      |        |  |
| ADMINISTRAT   |        |      |        |         |      |        |         |       |        |               |      |        |        |      |        |  |
| ION           |        |      |        |         |      |        |         |       |        |               |      |        |        |      |        |  |
| HEALTH        | N < 10 | < 10 | 90.4   | N < 10  | < 10 | 90.4   |         |       | 90.4   |               |      | 90.4   |        |      | 90.4   |  |
| SCIENCES      |        |      |        |         |      |        |         |       |        |               |      |        |        |      |        |  |
| HOSPITALITY   | N < 10 | < 10 | 90.4   | N < 10  | < 10 | 90.4   |         |       | 90.4   | > 95          | RV   | 90.4   | > 95   | RV   | 90.4   |  |
| & TOURISM     |        |      |        |         |      |        |         |       |        |               |      |        |        |      | Į.     |  |
|               | N < 10 | < 10 | 90.4   | N < 10  | < 10 | 90.4   | N < 10  | < 10  | 90.4   | N < 10        | < 10 | 90.4   | > 95   | RV   | 90.4   |  |
| SERVICES      |        |      |        |         |      |        |         |       |        |               |      |        |        |      |        |  |
| INFORMATIO    | N < 10 | < 10 | 90.4   | N < 10  | < 10 | 90.4   | N < 10  | < 10  | 90.4   | > 95          | RV   | 90.4   | N < 10 | < 10 | 90.4   |  |
| N             |        |      |        |         |      |        |         |       |        |               |      |        |        |      |        |  |
| TECHNOLOGY    |        |      |        |         |      |        |         |       |        |               |      |        |        |      |        |  |
| LAW, PUBLIC   |        |      | 90.4   |         |      | 90.4   |         |       | 90.4   |               |      | 90.4   |        |      | 90.4   |  |
| SAFETY,       |        |      |        |         |      |        |         |       |        |               |      |        |        |      |        |  |
| CORRECTION    |        |      |        |         |      |        |         |       |        |               |      |        |        |      |        |  |
| S, AND        |        |      |        |         |      |        |         |       |        |               |      |        |        |      |        |  |
| SECURITY      |        |      |        |         |      |        |         |       |        |               |      |        |        |      |        |  |
| MANUFACTU     |        |      | 90.4   |         |      | 90.4   |         |       | 90.4   |               |      | 90.4   |        |      | 90.4   |  |
| RING          |        |      |        |         |      |        |         |       |        |               |      |        |        |      |        |  |
|               | N < 10 | < 10 | 90.4   |         |      | 90.4   |         |       |        | N < 10        | < 10 | 90.4   | N < 10 | < 10 | 90.4   |  |
| STEM          |        |      | 90.4   |         |      | 90.4   |         |       | 90.4   |               |      | 90.4   |        |      | 90.4   |  |
| TRANSPORTA    | N < 10 | < 10 | 90.4   |         |      | 90.4   |         |       | 90.4   | N < 10        | < 10 | 90.4   | N < 10 | < 10 | 90.4   |  |
| TION, DISTRIB |        |      |        |         |      |        |         |       |        |               |      |        |        |      |        |  |
| UTION, &      |        |      |        |         |      |        |         |       |        |               |      |        |        |      |        |  |
| LOGISTICS     |        |      |        |         |      |        |         |       |        |               |      |        |        |      |        |  |