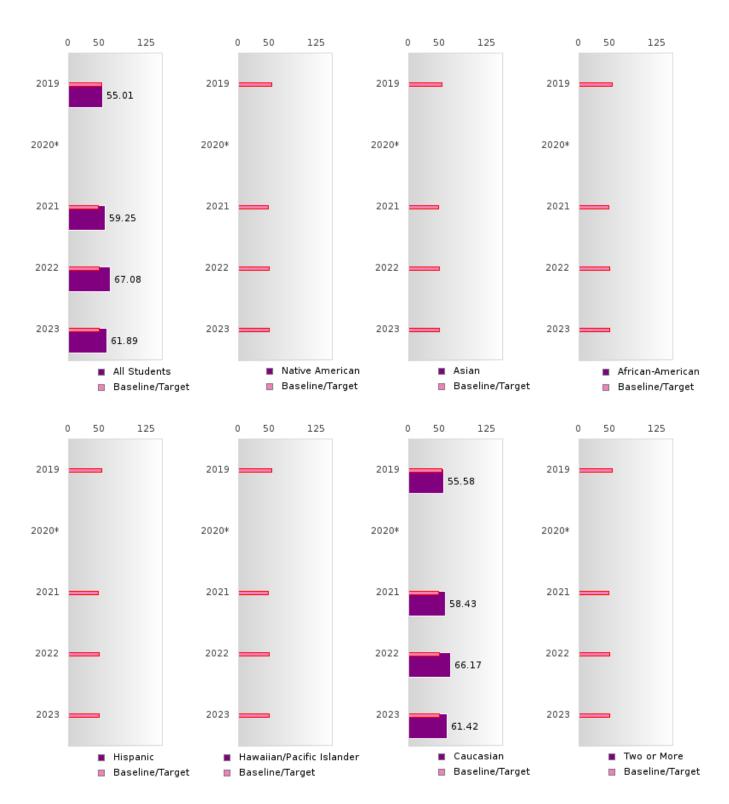

#### ACADEMIC PROFICIENCY SCORE IN SCIENCE

| YEAR  | SCORE | BASELINE/ | N  |
|-------|-------|-----------|----|
|       |       | TARGET    |    |
| 2019  | 55.01 | 53.26     | 37 |
| 2020* |       | 53.51     |    |
| 2021  | 59.25 | 48.4      | 77 |
| 2022  | 67.08 | 48.65     | 63 |
| 2023  | 61.89 | 48.9      | 70 |

#### ACADEMIC PROFICIENCY SCORE TABLE BY SUBJECT AND RACE/ETHNICITY

| RACE                         |        | 2019 |              |       | 2020* |        |        | 2021  |        |        | 2022 |        |        | 2023 |        |
|------------------------------|--------|------|--------------|-------|-------|--------|--------|-------|--------|--------|------|--------|--------|------|--------|
|                              | Score  | N    | Base<br>line | Score | N     | Target | Score  | N     | Target | Score  | N    | Target | Score  | N    | Target |
|                              |        |      | Time         |       | REA   | DING L | ANGUA  | GE AR | TS     |        |      |        |        |      |        |
| All Students                 | 57.83  | 37   | 52.78        |       |       | 53.03  | 61.29  | 77    | 48.45  | 62.95  | 63   | 48.7   | 64.32  | 70   | 48.95  |
| Native American              | N < 10 | < 10 | 52.78        |       |       | 53.03  | N < 10 | < 10  | 48.45  | N < 10 | < 10 | 48.7   | N < 10 | < 10 | 48.95  |
| Asian                        | N < 10 | < 10 | 52.78        |       |       | 53.03  | N < 10 | < 10  | 48.45  | N < 10 | < 10 | 48.7   | N < 10 | < 10 | 48.95  |
| African-<br>American         | N < 10 | < 10 | 52.78        |       |       | 53.03  | N < 10 | < 10  | 48.45  | N < 10 | < 10 | 48.7   | N < 10 | < 10 | 48.95  |
| Hispanic                     | N < 10 | < 10 | 52.78        |       |       | 53.03  | N < 10 | < 10  | 48.45  | N < 10 | < 10 | 48.7   | N < 10 | < 10 | 48.95  |
| Hawaiian/Pacific Islander    | N < 10 | < 10 | 52.78        |       |       | 53.03  | N < 10 | < 10  | 48.45  | N < 10 | < 10 | 48.7   | N < 10 | < 10 | 48.95  |
| Caucasian                    | 58.34  | 34   | 52.78        |       |       | 53.03  | 61.27  | 69    | 48.45  | 64.79  | 55   | 48.7   | 65.12  | 65   | 48.95  |
| Two or More                  | N < 10 | < 10 | 52.78        |       |       | 53.03  | N < 10 | < 10  | 48.45  | N < 10 | < 10 | 48.7   | N < 10 | < 10 | 48.95  |
|                              |        |      |              |       |       | MAT    | HEMAT: | ICS   |        |        |      |        |        |      |        |
| All Students                 | 59.20  | 37   | 46.45        |       |       | 46.7   | 52.99  | 77    | 42.27  | 60.30  | 63   | 42.52  | 56.16  | 70   | 42.77  |
| Native American              | N < 10 | < 10 | 46.45        |       |       | 46.7   | N < 10 | < 10  | 42.27  | N < 10 | < 10 | 42.52  | N < 10 | < 10 | 42.77  |
| Asian                        | N < 10 | < 10 | 46.45        |       |       | 46.7   | N < 10 | < 10  | 42.27  | N < 10 | < 10 | 42.52  | N < 10 | < 10 | 42.77  |
| African-<br>American         | N < 10 | < 10 | 46.45        |       |       | 46.7   | N < 10 | < 10  | 42.27  | N < 10 | < 10 | 42.52  | N < 10 | < 10 | 42.77  |
| Hispanic                     | N < 10 | < 10 | 46.45        |       |       | 46.7   | N < 10 | < 10  | 42.27  | N < 10 | < 10 | 42.52  | N < 10 | < 10 | 42.77  |
| Hawaiian/Pacific Islander    | N < 10 | < 10 | 46.45        |       |       | 46.7   | N < 10 | < 10  | 42.27  | N < 10 | < 10 | 42.52  | N < 10 | < 10 | 42.77  |
| Caucasian                    | 58.13  | 34   | 46.45        |       |       | 46.7   | 53.92  | 69    | 42.27  | 60.59  | 55   | 42.52  | 57.01  | 65   | 42.77  |
| Two or More                  | N < 10 | < 10 | 46.45        |       |       | 46.7   | N < 10 | < 10  | 42.27  | N < 10 | < 10 | 42.52  | N < 10 | < 10 | 42.77  |
|                              |        |      |              |       |       | S      | CIENCE |       |        |        |      |        |        |      |        |
| All Students                 | 55.01  | 37   | 53.26        |       |       | 53.51  | 59.25  | 77    | 48.4   | 67.08  | 63   | 48.65  | 61.89  | 70   | 48.9   |
| Native American              | N < 10 | < 10 | 53.26        |       |       | 53.51  | N < 10 | < 10  | 48.4   | N < 10 | < 10 | 48.65  | N < 10 | < 10 | 48.9   |
| Asian                        | N < 10 | < 10 | 53.26        |       |       | 53.51  | N < 10 | < 10  | 48.4   | N < 10 | < 10 |        | N < 10 | < 10 | 48.9   |
| African-<br>American         | N < 10 | < 10 | 53.26        |       |       | 53.51  | N < 10 | < 10  | 48.4   | N < 10 | < 10 | 48.65  | N < 10 | < 10 | 48.9   |
| Hispanic                     | N < 10 | < 10 | 53.26        |       |       | 53.51  | N < 10 | < 10  | 48.4   | N < 10 | < 10 | 48.65  | N < 10 | < 10 | 48.9   |
| Hawaiian/Pacific<br>Islander | N < 10 | < 10 | 53.26        |       |       | 53.51  | N < 10 | < 10  | 48.4   | N < 10 | < 10 | 48.65  | N < 10 | < 10 | 48.9   |
| Caucasian                    | 55.58  | 34   | 53.26        |       |       | 53.51  | 58.43  | 69    | 48.4   | 66.17  | 55   | 48.65  | 61.42  | 65   | 48.9   |
| Two or More                  | N < 10 |      | 53.26        |       |       | 53.51  | N < 10 | < 10  | 48.4   | N < 10 | < 10 | 48.65  | N < 10 | < 10 | 48.9   |

N: Number of Concentrators with Test Scores Included in the Score

<sup>\*</sup>State-required academic achievement tests were waived in 2020 due to COVID19.