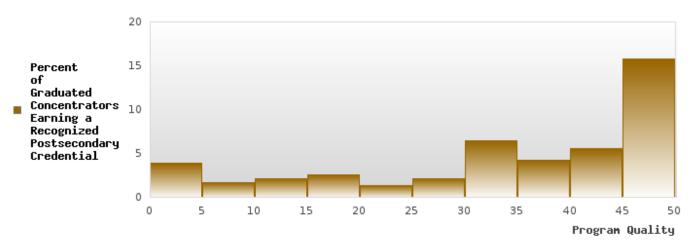

#### PERFORMANCE MEASURE SCORES FOR CONCENTRATORS ONLY

| PERFORMANCE       |       | DIS   | TRICT SCO | DRE   |       | STATE SCORE |       |       |       |       |  |  |
|-------------------|-------|-------|-----------|-------|-------|-------------|-------|-------|-------|-------|--|--|
| MEASURES          | 2019  | 2020  | 2021      | 2022  | 2023  | 2019        | 2020  | 2021  | 2022  | 2023  |  |  |
| 3S1: POST-PROGRAM |       |       | 94.44     | 65.52 | 88.00 |             |       | 81.92 | 81.38 | 82.78 |  |  |
| PLACEMENT         |       |       |           |       |       |             |       |       |       |       |  |  |
|                   |       |       |           |       |       |             |       |       |       |       |  |  |
| 4S1: NON-         | 23.08 | 19.72 | 32.43     | 25.00 | 32.76 | 31.31       | 31.34 | 30.03 | 43.00 | 39.14 |  |  |
| TRADITIONAL       |       |       |           |       |       |             |       |       |       |       |  |  |
| PROGRAM           |       |       |           |       |       |             |       |       |       |       |  |  |
| CONCENTRATION     |       |       |           |       |       |             |       |       |       |       |  |  |
| 5S1: INDUSTRY     |       |       | 6.67      | 65.38 | 52.00 |             |       | 14.46 | 47.36 | 55.22 |  |  |
| CERTIFICATIONS    |       |       |           |       |       |             |       |       |       |       |  |  |
|                   |       |       |           |       |       |             |       |       |       |       |  |  |