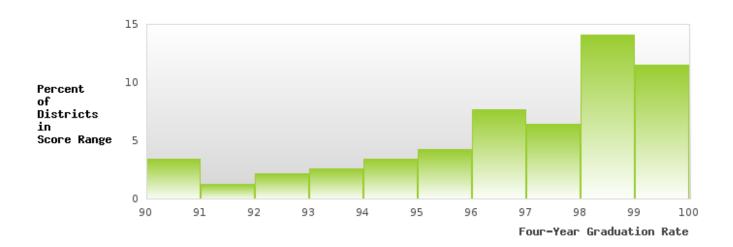

ate's Consolidated Accountability Plan pursuant to Section 1111(b)(2) of the ESEA.

#### Formula:

2023 Five-Year Adjusted Cohort Graduation Rate

CTE Concentrators in the 2023 Five — Year
Adjusted Cohort who were Actual to Graduate
CTE Concentrators in the 2023 Five — Year
Adjusted Cohort who were Expected to Graduate

### **CROSS COUNTY SCHOOL DISTRICT**

#### CONSORTIUM FOUR-YEAR ADJUSTED COHORT GRADUATION RATE



| YEAR | SCORE | BASELINE/ | N  |
|------|-------|-----------|----|
|      |       | TARGET    |    |
| 2019 | > 95  | 87.18     | RV |
| 2020 | > 95  | 87.18     | RV |
| 2021 | > 95  | 87.18     | RV |
| 2022 | > 95  | 87.18     | RV |
| 2023 | > 95  | 87.18     | RV |

N: Number of Expected Graduates

### DISTRIBUTION OF DISTRICT FOUR-YEAR ADJUSTED COHORT GRADUATION RATES



### **CROSS COUNTY SCHOOL DISTRICT**

#### CONSORTIUM FIVE-YEAR EXTENDED ADJUSTED COHORT GRADUATION RATE



| YEAR | SCORE | BASELINE/<br>TARGET | N  |
|------|-------|---------------------|----|
| 2019 | > 95  | 90.4                | RV |
| 2020 | > 95  | 90.4                | RV |
| 2021 | > 95  | 90.4                | RV |
| 2022 | > 95  | 90.4                | RV |
| 2023 | > 95  | 90.4                | RV |

N: Number of Expected Graduates

## DISTRIBUTION OF DISTRICT FIVE-YEAR EXTENDED ADJUSTED COHORT GRADUATION RATES



### CROSS COUNTY SCHOOL DISTRICT

#### FOUR-YEAR ADJUSTED COHORT GRADUATION RATE BY RACE/ETHNICITY



### CROSS COUNTY SCHOOL DISTRICT

#### FIVE-YEAR EXTENDED ADJUSTED COHORT GRADUATION RATE BY RACE/ETHNICITY



### CROSS COUNTY SCHOOL DISTRICT

#### **GRADUATION