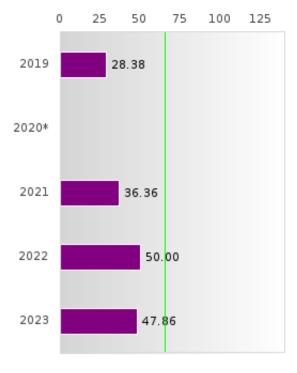

#### ACADEMIC PROFICIENCY SCORE IN SCIENCE

| YEAR  | SCORE | BASELINE/ | N  |
|-------|-------|-----------|----|
|       |       | TARGET    |    |
| 2019  | 55.01 | 53.26     | 37 |
| 2020* |       | 53.51     |    |
| 2021  | 59.25 | 48.4      | 77 |
| 2022  | 67.08 | 48.65     | 63 |
| 2023  | 61.89 | 48.9      | 70 |

N: Number of Concentrators with Test Scores Included in the Score