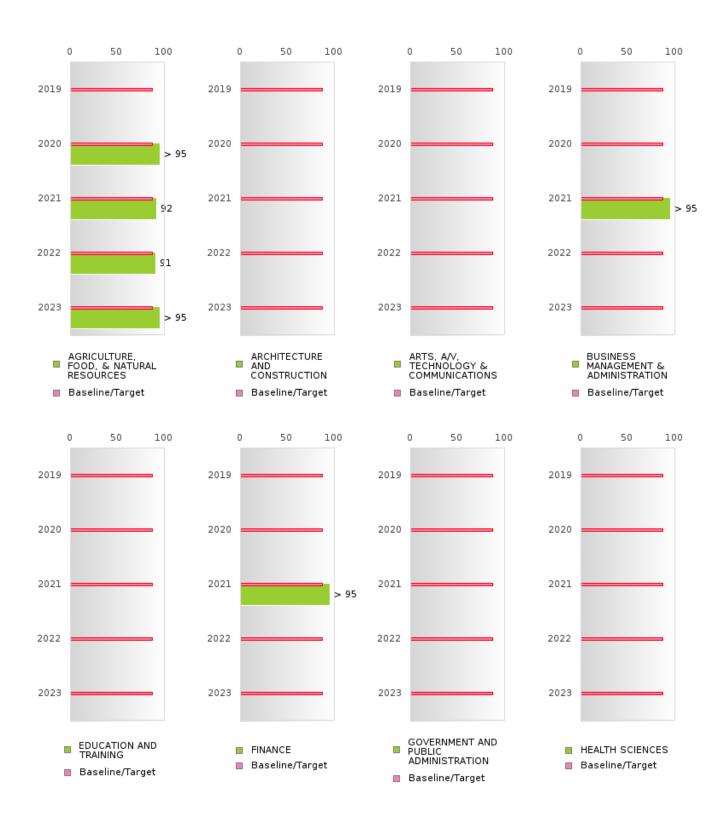

### FOUR-YEAR ADJUSTED GRADUATION RATE BY CLUSTER

| RACE          |        | 2019 |        |        | 2020 |        |        | 2021 |        |         | 2022 |         |        | 2023 |        |
|---------------|--------|------|--------|--------|------|--------|--------|------|--------|---------|------|---------|--------|------|--------|
|               | Score  | N    | Target | Score  | N    | Target | Score  | N    | Target | Score   | N    | Target  | Score  | N    | Target |
|               |        |      |        |        |      |        |        | ΓGRA |        | ON RATE | E    |         |        |      |        |
| AGRICULTUR    | N < 10 | < 10 | 87.18  | > 95   | RV   | 87.18  | 92.00  | RV   | 87.18  | 91.00   | RV   | 87.18   | > 95   | RV   | 87.18  |
| E, FOOD, &    |        |      |        |        |      |        |        |      |        |         |      |         |        |      |        |
| NATURAL       |        |      |        |        |      |        |        |      |        |         |      |         |        |      |        |
| RESOURCES     |        |      |        |        |      |        |        |      |        |         |      |         |        |      |        |
| ARCHITECTU    |        |      | 87.18  |        |      | 87.18  |        |      | 87.18  |         |      | 87.18   |        |      | 87.18  |
| RE AND CONS   |        |      |        |        |      |        |        |      |        |         |      |         |        |      |        |
| TRUCTION      |        |      |        |        |      |        |        |      |        |         |      |         |        |      | ļ      |
| ARTS, A/V,    | N < 10 | < 10 | 87.18  |        |      | 87.18  |        |      | 87.18  |         |      | 87.18   | N < 10 | < 10 | 87.18  |
| TECHNOLOGY    |        |      |        |        |      |        |        |      |        |         |      |         |        |      |        |
| & COMMUNIC    |        |      |        |        |      |        |        |      |        |         |      |         |        |      |        |
| ATIONS        |        |      |        |        |      |        |        |      |        |         |      |         |        |      |        |
| BUSINESS MA   | N < 10 | < 10 | 87.18  |        |      | 87.18  | > 95   | RV   | 87.18  | N < 10  | < 10 | 87.18   | N < 10 | < 10 | 87.18  |
| NAGEMENT &    |        |      |        |        |      |        |        |      |        |         |      |         |        |      |        |
| ADMINISTRAT   |        |      |        |        |      |        |        |      |        |         |      |         |        |      |        |
| ION           |        |      |        |        |      |        |        |      |        |         |      |         |        |      |        |
| EDUCATION     |        |      | 87.18  |        |      | 87.18  |        |      | 87.18  |         |      | 87.18   |        |      | 87.18  |
| AND           |        |      |        |        |      |        |        |      |        |         |      |         |        |      |        |
| TRAINING      |        |      |        |        |      |        |        |      |        |         |      |         |        |      |        |
| FINANCE       | N < 10 | < 10 | 87.18  |        |      | 87.18  | > 95   | RV   |        | N < 10  | < 10 | 0.1.1.0 | N < 10 | < 10 | 87.18  |
| GOVERNMEN     |        |      | 87.18  |        |      | 87.18  | N < 10 | < 10 | 87.18  |         |      | 87.18   |        |      | 87.18  |
| T AND PUBLIC  |        |      |        |        |      |        |        |      |        |         |      |         |        |      |        |
| ADMINISTRAT   |        |      |        |        |      |        |        |      |        |         |      |         |        |      |        |
| ION           |        |      | ببالله |        |      | بسلا   |        |      | بسا    |         |      |         |        |      | البلطا |
| HEALTH        | N < 10 | < 10 | 87.18  |        |      | 87.18  |        |      | 87.18  |         |      | 87.18   |        |      | 87.18  |
| SCIENCES      |        |      |        |        |      |        |        |      |        |         |      |         |        |      |        |
| HOSPITALITY   | N < 10 | < 10 | 87.18  |        |      | 87.18  | > 95   | RV   | 87.18  | > 95    | RV   | 87.18   | N < 10 | < 10 | 87.18  |
| & TOURISM     |        |      |        |        |      |        |        |      |        |         |      |         | البيطة |      |        |
| HUMAN         | N < 10 | < 10 | 87.18  | N < 10 | < 10 | 87.18  | N < 10 | < 10 | 87.18  | > 95    | RV   | 87.18   | > 95   | RV   | 87.18  |
| SERVICES      | 10     |      |        |        |      |        |        |      | 10     |         |      | 10      | 10     |      |        |
| INFORMATIO    | N < 10 | < 10 | 87.18  | N < 10 | < 10 | 87.18  | > 95   | RV   | 87.18  | N < 10  | < 10 | 87.18   | N < 10 | < 10 | 87.18  |
| N             |        |      |        |        |      |        |        |      |        |         |      |         |        |      |        |
| TECHNOLOGY    |        |      | = 10   |        |      | = 10   |        |      | := 10  |         |      | := 10   |        |      | -= 10  |
| LAW, PUBLIC   |        |      | 87.18  |        |      | 87.18  |        |      | 87.18  |         |      | 87.18   |        |      | 87.18  |
| SAFETY,       |        |      |        |        |      |        |        |      |        |         |      |         |        |      |        |
| CORRECTION    |        |      |        |        |      |        |        |      |        |         |      |         |        |      |        |
| S, AND        |        |      |        |        |      |        |        |      |        |         |      |         |        |      |        |
| SECURITY      |        |      | = 10   |        |      | = 10   |        |      | = 10   |         |      | = 10    |        |      | = 10   |
| MANUFACTU     |        |      | 87.18  |        |      | 87.18  |        |      | 87.18  |         |      | 87.18   |        |      | 87.18  |
| RING          |        |      | == 10  |        |      | == 10  | - 10   | 10   | == 10  | - 10    | 10   | == 10   |        |      | == 10  |
| MARKETING     |        |      | 87.18  |        |      |        | N < 10 | < 10 |        | N < 10  | < 10 | 87.18   |        |      | 87.18  |
| STEM          |        |      | 87.18  |        |      | 87.18  | 25     |      | 87.18  | - 10    | 10   | 87.18   |        | 10   | 87.18  |
| TRANSPORTA    |        |      | 87.18  |        |      | 87.18  | > 95   | RV   | 87.18  | N < 10  | < 10 | 87.18   | N < 10 | < 10 | 87.18  |
| TION, DISTRIB |        |      |        |        |      |        |        |      |        |         |      |         |        |      |        |
| UTION, &      |        |      |        |        |      |        |        |      |        |         |      |         |        |      |        |
| LOGISTICS     |        |      |        |        |      |        |        |      |        |         |      |         |        |      |        |