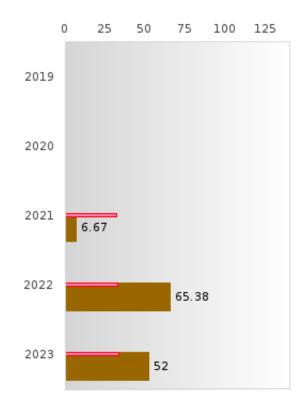

#### PERFORMANCE MEASURE SCORES FOR CONCENTRATORS ONLY

| PERFORMANCE       |       | DIS   | TRICT SCO | DRE   |       | STATE SCORE |       |       |       |       |  |  |
|-------------------|-------|-------|-----------|-------|-------|-------------|-------|-------|-------|-------|--|--|
| MEASURES          | 2019  | 2020  | 2021      | 2022  | 2023  | 2019        | 2020  | 2021  | 2022  | 2023  |  |  |
| 3S1: POST-PROGRAM |       |       | 94.44     | 65.52 | 88.00 |             |       | 81.92 | 81.38 | 82.78 |  |  |
| PLACEMENT         |       |       |           |       |       |             |       |       |       |       |  |  |
|                   |       |       |           |       |       |             |       |       |       |       |  |  |
| 4S1: NON-         | 23.08 | 19.72 | 32.43     | 25.00 | 32.76 | 31.31       | 31.34 | 30.03 | 43.00 | 39.14 |  |  |
| TRADITIONAL       |       |       |           |       |       |             |       |       |       |       |  |  |
| PROGRAM           |       |       |           |       |       |             |       |       |       |       |  |  |
| CONCENTRATION     |       |       |           |       |       |             |       |       |       |       |  |  |
| 5S1: INDUSTRY     |       |       | 6.67      | 65.38 | 52.00 |             |       | 14.46 | 47.36 | 55.22 |  |  |
| CERTIFICATIONS    |       |       |           |       |       |             |       |       |       |       |  |  |
|                   |       |       |           |       |       |             |       |       |       |       |  |  |