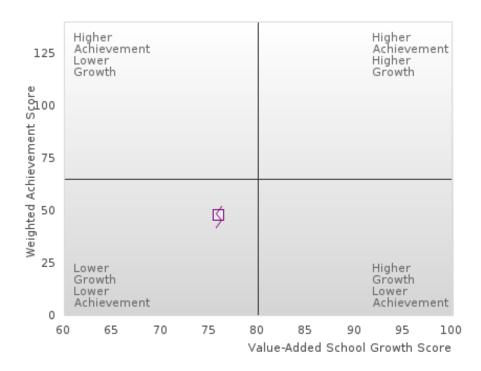

#### CROSS COUNTY SCHOOL DISTRICT

The Academic Proficiency Performance Measures (Reading/Language Arts [1S1]; Mathematics [1S2]; Science [1S3]) in Arkansas's approved Perkins V plan are designed to align with the achievement and growth measures in Arkansas's approved ESSA plan. This alignment provides schools with a unified focus on increased rigor and relevance in student learning opportunities within a student-focused learning system to improve academic proficiency and increase students' readiness for college, career, and community engagement.

#### Assessments Included:

Act Aspire (Grades 9 - 10) • Dynamic Learning Maps (Grades 9 - 10) • ACT (Grades 11 -12 [3-yr best])

Academic Proficiency Score Calculation:

- Weighted Achievement (Grades 9 12) and Value-Added Growth Scores (Grades 9 -10)
   Included in Score
- Reading/Language Arts, Mathematics, and Science calculated separately
- Calculated for all schools with Grades 9, 10, 11, and/or 12

#### General Formula for Academic Proficiency Score for Each Subject

ELA Academic Proficiency Score =

ELA Weighted Achievement Score  $\times$  (0.50) + ELA Mean Value – Added Growth Score  $\times$  (0.50)

Math Academic Proficiency Score =

 $Math\ Weighted\ Achievement\ Score \times (0.50) + Math\ Mean\ Value - Added\ Growth\ Score \times (0.50)$ 

Science Academic Proficiency Score =

Science Weighted Achievement Score  $\times$  (0.50) + Science Mean Value – Added Growth Score  $\times$  (0.50)