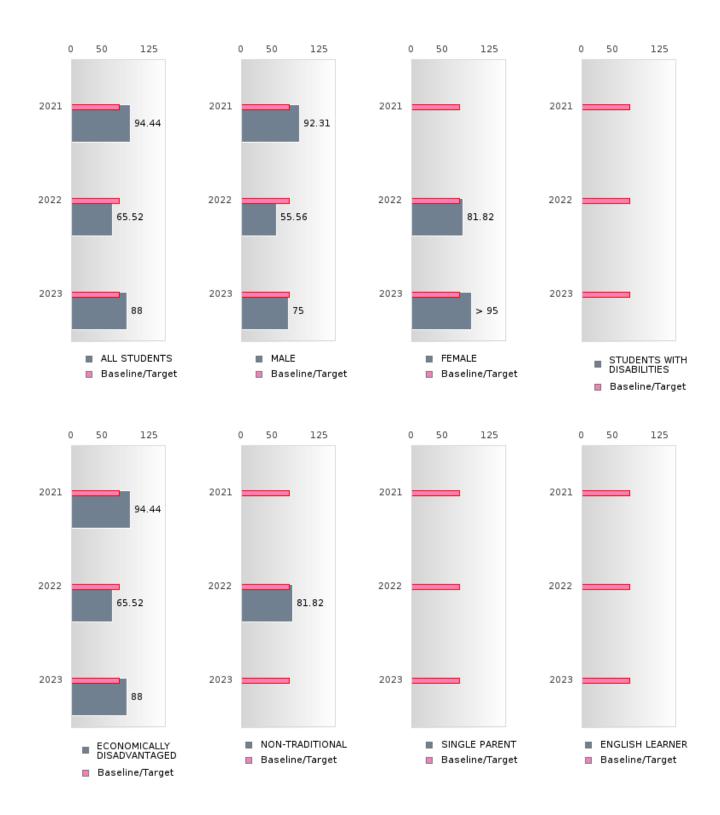

### CONSORTIUM FOUR-YEAR ADJUSTED COHORT GRADUATION RATE BY SPECIAL POPULATION

### CROSS COUNTY SCHOOL DISTRICT

## CONSORTIUM FOUR-YEAR ADJUSTED COHORT GRADUATION RATE BY SPECIAL POPULATION

#### GRADUATION RATE BY SPECIAL POPULATION

| RACE                       |        | 2019 |        |         | 2020  |        |         | 2021   |        |         | 2022 |        |        | 2023 |        |
|----------------------------|--------|------|--------|---------|-------|--------|---------|--------|--------|---------|------|--------|--------|------|--------|
|                            | Score  | N    | Target | Score   | N     | Target | Score   | N      | Target | Score   | N    | Target | Score  | N    | Target |
|                            |        |      | FO     | UR-YEA  | R ADJ | USTED  | COHOR   | Γ GRAI | DUATI( | ON RATE | E    |        |        |      |        |
| All Students               | > 95   | RV   | 87.18  | > 95    | RV    | 87.18  | > 95    | RV     | 87.18  | > 95    | RV   | 87.18  | > 95   | RV   | 87.18  |
| Male                       | N < 10 | < 10 | 87.18  | > 95    | RV    | 87.18  | 94.44   | RV     | 87.18  | 92.86   | RV   | 87.18  | > 95   | RV   | 87.18  |
| Female                     | N < 10 | < 10 | 87.18  | N < 10  | < 10  | 87.18  | > 95    | RV     | 87.18  | > 95    | RV   | 87.18  | > 95   | RV   | 87.18  |
| Students with Disabilities | N < 10 | < 10 |        | N < 10  | < 10  | 87.18  | N < 10  | < 10   | 87.18  | N < 10  | < 10 | 87.18  | N < 10 | < 10 | 87.18  |
| Economically Disadvantaged | > 95   | RV   | 87.18  | > 95    | RV    | 87.18  | > 95    | RV     | 87.18  | > 95    | RV   | 87.18  | > 95   | RV   | 87.18  |
|                            | N < 10 | < 10 |        | N < 10  | < 10  | 87.18  | > 95    | RV     | 87.18  | N < 10  | < 10 | 87.18  | N < 10 | < 10 | 87.18  |
| Single Parent              |        |      | 87.18  |         |       | 87.18  |         |        | 87.18  |         |      | 87.18  | N < 10 | < 10 | 87.18  |
| English Learner            |        |      | 87.18  |         |       | 87.18  |         |        | 87.18  |         |      | 87.18  |        |      | 87.18  |
| Homeless                   | N < 10 | < 10 |        | N < 10  | < 10  | 87.18  | 91.67   | RV     | 87.18  | > 95    | RV   |        | N < 10 | < 10 | 87.18  |
| Foster Care                |        |      | 87.18  |         |       | 87.18  |         |        | 87.18  |         |      | 87.18  | N < 10 | < 10 | 87.18  |
| Military                   |        |      | 87.18  |         |       | 87.18  | N < 10  | < 10   | 87.18  |         |      | 87.18  |        |      | 87.18  |
| Dependent                  |        |      |        |         |       |        |         |        |        |         |      |        |        |      |        |
| Migrant                    |        |      | 87.18  |         |       | 87.18  |         |        | 87.18  |         |      | 87.18  |        |      | 87.18  |
|                            |        |      |        | EAR EXT |       |        | STED CC |        |        | UATION  |      |        |        |      |        |
| All Students               | > 95   | RV   | 90.4   | > 95    | RV    | 90.4   | > 95    | RV     | 90.4   | > 95    | RV   | 90.4   | > 95   | RV   | 90.4   |
| Male                       | N < 10 | < 10 | 90.4   | N < 10  | < 10  | 90.4   | > 95    | RV     | 90.4   | 94.12   | RV   | 90.4   | 92.86  | RV   | 90.4   |
| Female                     | N < 10 | < 10 | 90.4   | N < 10  | < 10  | 90.4   | N < 10  | < 10   | 90.4   | > 95    | RV   | 90.4   | > 95   | RV   | 90.4   |
| Students with Disabilities | N < 10 | < 10 | 90.4   | N < 10  | < 10  | 90.4   | N < 10  | < 10   | 90.4   | N < 10  | < 10 | 90.4   | N < 10 | < 10 | 90.4   |
| Economically Disadvantaged | > 95   | RV   | 90.4   | > 95    | RV    | 90.4   | > 95    | RV     | 90.4   | > 95    | RV   | 90.4   | > 95   | RV   | 90.4   |
| Non-traditional            |        |      | 90.4   | N < 10  | < 10  | 90.4   | N < 10  | < 10   | 90.4   | > 95    | RV   | 90.4   | N < 10 | < 10 | 90.4   |
| Single Parent              |        |      | 90.4   |         |       | 90.4   |         |        | 90.4   |         |      | 90.4   |        |      | 90.4   |
| English Learner            |        |      | 90.4   |         |       | 90.4   |         |        | 90.4   |         |      | 90.4   |        |      | 90.4   |
| Homeless                   | N < 10 | < 10 | 90.4   | N < 10  | < 10  | 90.4   | N < 10  | < 10   | 90.4   | 91.67   | RV   | 90.4   | > 95   | RV   | 90.4   |
| Foster Care                |        |      | 90.4   |         |       | 90.4   |         |        | 90.4   |         |      | 90.4   |        |      | 90.4   |
| Military                   |        |      | 90.4   |         |       | 90.4   |         |        | 90.4   |         |      | 90.4   |        |      | 90.4   |
| Dependent                  |        |      |        |         |       |        |         |        |        |         |      |        |        |      |        |
| Migrant                    |        |      | 90.4   |         |       | 90.4   |         |        | 90.4   |         |      | 90.4   |        |      | 90.4   |