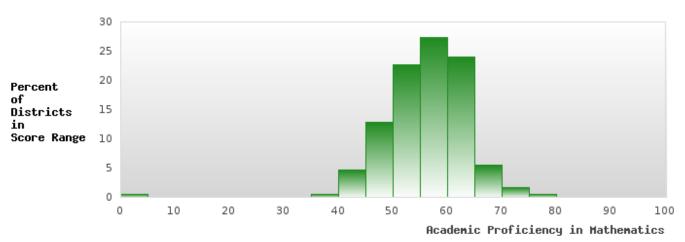

#### DISTRIBUTION OF DISTRICT SCORES FOR ACADEMIC PROFICIENCY IN MATHEMATICS

<sup>\*</sup>State-required academic achievement tests were waived in 2020 due to COVID19.

#### ACADEMIC PROFICIENCY SCORE IN MATHEMATICS

| YEAR  | SCORE | BASELINE/<br>TARGET | N  |
|-------|-------|---------------------|----|
| 2019  | 59.20 | 46.45               | 37 |
| 2020* |       | 46.7                |    |
| 2021  | 52.99 | 42.27               | 77 |
| 2022  | 60.30 | 42.52               | 63 |
| 2023  | 56.16 | 42.77               | 70 |