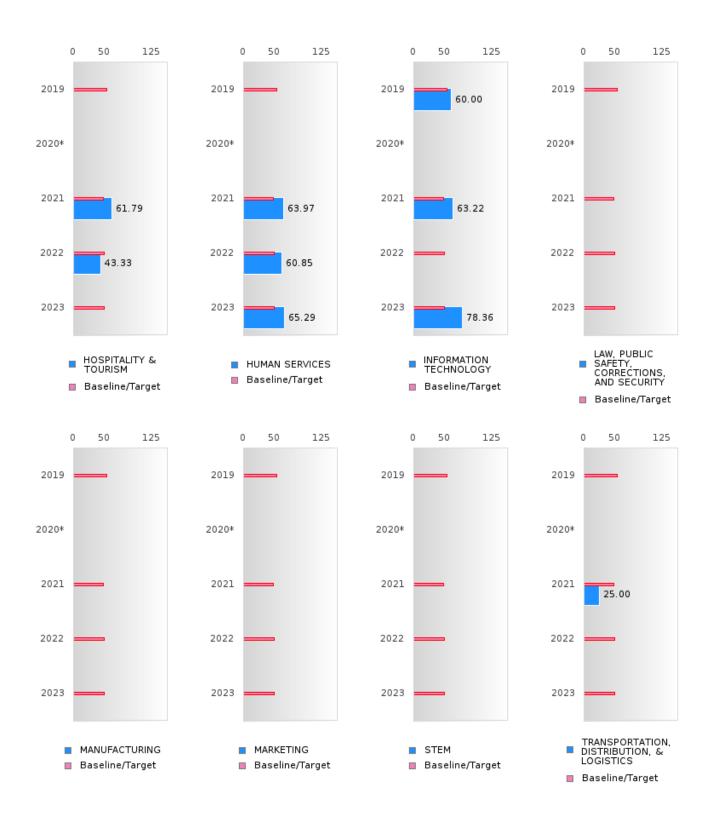

### FOUR-YEAR ADJUSTED GRADUATION RATE BY CLUSTER

| RACE          |        | 2019 |        |        | 2020 |        |        | 2021 |        |         | 2022 |         |        | 2023 |        |
|---------------|--------|------|--------|--------|------|--------|--------|------|--------|---------|------|---------|--------|------|--------|
|               | Score  | N    | Target | Score  | N    | Target | Score  | N    | Target | Score   | N    | Target  | Score  | N    | Target |
|               |        |      |        |        |      |        |        | ΓGRA |        | ON RATE | E    |         |        |      |        |
| AGRICULTUR    | N < 10 | < 10 | 87.18  | > 95   | RV   | 87.18  | 92.00  | RV   | 87.18  | 91.00   | RV   | 87.18   | > 95   | RV   | 87.18  |
| E, FOOD, &    |        |      |        |        |      |        |        |      |        |         |      |         |        |      |        |
| NATURAL       |        |      |        |        |      |        |        |      |        |         |      |         |        |      |        |
| RESOURCES     |        |      |        |        |      |        |        |      |        |         |      |         |        |      |        |
| ARCHITECTU    |        |      | 87.18  |        |      | 87.18  |        |      | 87.18  |         |      | 87.18   |        |      | 87.18  |
| RE AND CONS   |        |      |        |        |      |        |        |      |        |         |      |         |        |      |        |
| TRUCTION      |        |      |        |        |      |        |        |      |        |         |      |         |        |      | ļ      |
| ARTS, A/V,    | N < 10 | < 10 | 87.18  |        |      | 87.18  |        |      | 87.18  |         |      | 87.18   | N < 10 | < 10 | 87.18  |
| TECHNOLOGY    |        |      |        |        |      |        |        |      |        |         |      |         |        |      |        |
| & COMMUNIC    |        |      |        |        |      |        |        |      |        |         |      |         |        |      |        |
| ATIONS        |        |      |        |        |      |        |        |      |        |         |      |         |        |      |        |
| BUSINESS MA   | N < 10 | < 10 | 87.18  |        |      | 87.18  | > 95   | RV   | 87.18  | N < 10  | < 10 | 87.18   | N < 10 | < 10 | 87.18  |
| NAGEMENT &    |        |      |        |        |      |        |        |      |        |         |      |         |        |      |        |
| ADMINISTRAT   |        |      |        |        |      |        |        |      |        |         |      |         |        |      |        |
| ION           |        |      |        |        |      |        |        |      |        |         |      |         |        |      |        |
| EDUCATION     |        |      | 87.18  |        |      | 87.18  |        |      | 87.18  |         |      | 87.18   |        |      | 87.18  |
| AND           |        |      |        |        |      |        |        |      |        |         |      |         |        |      |        |
| TRAINING      |        |      |        |        |      |        |        |      |        |         |      |         |        |      |        |
| FINANCE       | N < 10 | < 10 | 87.18  |        |      | 87.18  | > 95   | RV   |        | N < 10  | < 10 | 0.1.1.0 | N < 10 | < 10 | 87.18  |
| GOVERNMEN     |        |      | 87.18  |        |      | 87.18  | N < 10 | < 10 | 87.18  |         |      | 87.18   |        |      | 87.18  |
| T AND PUBLIC  |        |      |        |        |      |        |        |      |        |         |      |         |        |      |        |
| ADMINISTRAT   |        |      |        |        |      |        |        |      |        |         |      |         |        |      |        |
| ION           |        |      | ببالله |        |      | بسلا   |        |      | بسا    |         |      |         |        |      | البلطا |
| HEALTH        | N < 10 | < 10 | 87.18  |        |      | 87.18  |        |      | 87.18  |         |      | 87.18   |        |      | 87.18  |
| SCIENCES      |        |      |        |        |      |        |        |      |        |         |      |         |        |      |        |
| HOSPITALITY   | N < 10 | < 10 | 87.18  |        |      | 87.18  | > 95   | RV   | 87.18  | > 95    | RV   | 87.18   | N < 10 | < 10 | 87.18  |
| & TOURISM     |        |      |        |        |      |        |        |      |        |         |      |         | البيطة |      |        |
| HUMAN         | N < 10 | < 10 | 87.18  | N < 10 | < 10 | 87.18  | N < 10 | < 10 | 87.18  | > 95    | RV   | 87.18   | > 95   | RV   | 87.18  |
| SERVICES      | 10     |      |        |        |      |        |        |      | 10     |         |      | 10      | 10     |      |        |
| INFORMATIO    | N < 10 | < 10 | 87.18  | N < 10 | < 10 | 87.18  | > 95   | RV   | 87.18  | N < 10  | < 10 | 87.18   | N < 10 | < 10 | 87.18  |
| N             |        |      |        |        |      |        |        |      |        |         |      |         |        |      |        |
| TECHNOLOGY    |        |      | = 10   |        |      | = 10   |        |      | := 10  |         |      | := 10   |        |      | -= 10  |
| LAW, PUBLIC   |        |      | 87.18  |        |      | 87.18  |        |      | 87.18  |         |      | 87.18   |        |      | 87.18  |
| SAFETY,       |        |      |        |        |      |        |        |      |        |         |      |         |        |      |        |
| CORRECTION    |        |      |        |        |      |        |        |      |        |         |      |         |        |      |        |
| S, AND        |        |      |        |        |      |        |        |      |        |         |      |         |        |      |        |
| SECURITY      |        |      | = 10   |        |      | = 10   |        |      | = 10   |         |      | = 10    |        |      | = 10   |
| MANUFACTU     |        |      | 87.18  |        |      | 87.18  |        |      | 87.18  |         |      | 87.18   |        |      | 87.18  |
| RING          |        |      | == 10  |        |      | == 10  | - 10   | 10   | == 10  | - 10    | 10   | == 10   |        |      | == 10  |
| MARKETING     |        |      | 87.18  |        |      |        | N < 10 | < 10 |        | N < 10  | < 10 | 87.18   |        |      | 87.18  |
| STEM          |        |      | 87.18  |        |      | 87.18  | 25     |      | 87.18  | - 10    | 10   | 87.18   |        | 10   | 87.18  |
| TRANSPORTA    |        |      | 87.18  |        |      | 87.18  | > 95   | RV   | 87.18  | N < 10  | < 10 | 87.18   | N < 10 | < 10 | 87.18  |
| TION, DISTRIB |        |      |        |        |      |        |        |      |        |         |      |         |        |      |        |
| UTION, &      |        |      |        |        |      |        |        |      |        |         |      |         |        |      |        |
| LOGISTICS     |        |      |        |        |      |        |        |      |        |         |      |         |        |      |        |