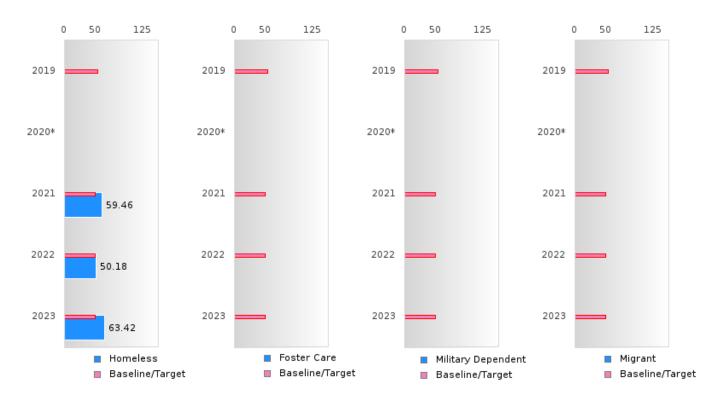

#### ACADEMIC PROFICIENCY SCORE IN READING LANGUAGE ARTS BY SPECIAL POPULATION

<sup>\*</sup>State-required academic achievement tests were waived in 2020 due to COVID19.

### **CROSS COUNTY SCHOOL DISTRICT**

### ACADEMIC PROFICIENCY SCORE IN READING LANGUAGE ARTS BY SPECIAL POPULATION

<sup>\*</sup>State-required academic achievement tests were waived in 2020 due to COVID19.

#### ACADEMIC PROFICIENCY SCORE TABLE BY SUBJECT AND SPECIAL POPULATION

| ACADEN                     | IIC PK     |          | IENCI    | SCOI  |       | DLE D  | ) I SUD    |      | AND    | JI ECIA    |      | IULA   | HON        |      |        |
|----------------------------|------------|----------|----------|-------|-------|--------|------------|------|--------|------------|------|--------|------------|------|--------|
| RACE                       |            | 2019     |          |       | 2020* |        |            | 2021 |        |            | 2022 |        |            | 2023 |        |
|                            | Score      | N        | Base     | Score | N     | Target | Score      | N    | Target | Score      | N    | Target | Score      | N    | Target |
|                            |            |          | line     |       |       |        |            |      |        |            |      |        |            |      |        |
|                            |            |          |          |       | REA   |        | LANGUA     |      | _      |            |      |        |            |      |        |
| All Students               | 57.83      | 37       | 52.78    |       |       | 53.03  | 61.29      | 77   | 48.45  | 62.95      | 63   | 48.7   | 64.32      | 70   | 48.95  |
| Male                       | 54.41      | 25       | 52.78    |       |       | 53.03  | 58.40      | 43   | 48.45  | 61.32      | 35   | 48.7   | 63.28      | 43   | 48.95  |
| Female                     | 65.25      | 12       | 52.78    |       |       | 53.03  | 64.75      | 34   | 48.45  | 65.44      | 28   | 48.7   | 65.20      | 27   | 48.95  |
| Students with Disabilities | 43.71      | 10       | 52.78    |       |       | 53.03  | 40.85      | 13   | 48.45  | 39.86      | 13   | 48.7   | 38.92      | 10   | 48.95  |
| Economically               | 57.83      | 37       | 52.78    |       |       | 53.03  | 61.29      | 77   | 48.45  | 62.95      | 63   | 48.7   | 64.32      | 70   | 48.95  |
| Disadvantaged              |            |          |          |       |       |        |            |      |        |            |      |        |            |      |        |
| Non-traditional            | N < 10     | < 10     | 52.78    |       |       | 53.03  | 57.09      | 23   | 48.45  | 46.67      | 15   | 48.7   | 69.15      | 19   | 48.95  |
| Single Parent              | N < 10     | < 10     | 52.78    |       |       | 53.03  | N < 10     | < 10 |        | N < 10     | < 10 | 48.7   | N < 10     | < 10 | 48.95  |
|                            | N < 10     | < 10     | 52.78    |       |       |        | N < 10     | < 10 |        | N < 10     | < 10 | 48.7   | N < 10     | < 10 | 48.95  |
| Homeless                   | N < 10     | < 10     | 52.78    |       |       | 53.03  | 59.46      | 15   | 48.45  | 50.18      | 15   | 48.7   | 63.42      | 14   | 48.95  |
| Foster Care                | N < 10     | < 10     | 52.78    |       |       |        | N < 10     | < 10 |        | N < 10     | < 10 | 48.7   | N < 10     | < 10 | 48.95  |
| Military                   | N < 10     | < 10     | 52.78    |       |       |        | N < 10     | < 10 |        | N < 10     | < 10 | 48.7   | N < 10     | < 10 | 48.95  |
| Dependent                  | 1, , , , , | 1.0      | 02.      |       |       |        | 1, , , , , | 1.0  |        | 1, , , , , | 1    |        | 1, , , , , | ,    | .0.,   |
| Migrant                    | N < 10     | < 10     | 52.78    |       |       | 53.03  | N < 10     | < 10 | 48.45  | N < 10     | < 10 | 48.7   | N < 10     | < 10 | 48.95  |
|                            | 1, ,,,     |          | <u> </u> |       |       |        | HEMATI     |      |        | 11 12      |      |        | 1, ,       |      | .0., 2 |
| All Students               | 59.20      | 37       | 46.45    |       |       | 46.7   | 52.99      | 77   | 42.27  | 60.30      | 63   | 42.52  | 56.16      | 70   | 42.77  |
| Male                       | 59.97      | 25       | 46.45    |       |       | 46.7   | 47.21      | 43   | 42.27  | 57.17      | 35   | 42.52  | 56.82      | 43   | 42.77  |
| Female                     | 58.89      | 12       | 46.45    |       |       | 46.7   | 60.12      | 34   | 42.27  | 65.44      | 28   | 42.52  | 54.36      | 27   | 42.77  |
| Students with              | 47.82      | 10       | 46.45    |       |       | 46.7   | 41.85      | 13   | 42.27  | 42.88      | 13   | 42.52  | 39.90      | 10   | 42.77  |
| Disabilities               |            |          |          |       |       |        |            |      |        |            |      |        |            |      |        |
| Economically Disadvantaged | 59.20      | 37       | 46.45    |       |       | 46.7   | 52.99      | 77   | 42.27  | 60.30      | 63   | 42.52  | 56.16      | 70   | 42.77  |
| Non-traditional            | N < 10     | < 10     | 46.45    |       |       | 46.7   | 49.39      | 23   | 42.27  | 23.33      | 15   | 42.52  | 55.36      | 19   | 42.77  |
| Single Parent              | N < 10     | < 10     | 46.45    |       |       | 46.7   | N < 10     | < 10 | 42.27  | N < 10     | < 10 | 42.52  | N < 10     | < 10 | 42.77  |
| English Learner            | N < 10     | < 10     | 46.45    |       |       | 46.7   | N < 10     | < 10 | 42.27  | N < 10     | < 10 | 42.52  | N < 10     | < 10 | 42.77  |
| Homeless                   | N < 10     | < 10     | 46.45    |       |       | 46.7   | 49.20      | 15   | 42.27  | 45.21      | 15   | 42.52  | 52.89      | 14   | 42.77  |
| Foster Care                | N < 10     | < 10     | 46.45    |       |       | 46.7   | N < 10     | < 10 | 42.27  | N < 10     | < 10 | 42.52  | N < 10     | < 10 | 42.77  |
| Military<br>Dependent      | N < 10     | < 10     | 46.45    |       |       | 46.7   | N < 10     | < 10 | 42.27  | N < 10     | < 10 | 42.52  | N < 10     | < 10 | 42.77  |
| Migrant                    | N < 10     | < 10     | 46.45    |       |       | 46.7   | N < 10     | < 10 | 12 27  | N < 10     | < 10 | 12.52  | N < 10     | < 10 | 42.77  |
| Iviigiani                  | IN < 10    | < 10     | 40.45    |       |       |        | CIENCE     |      | 42.21  | IN < 10    | < 10 | 42.32  | IN < 10    | < 10 | 42.11  |
| All Students               | 55.01      | 37       | 53.26    |       |       | 53.51  | 59.25      | 77   | 48.4   | 67.08      | 63   | 18 65  | 61.89      | 70   | 48.9   |
| All Students Male          | 52.06      | 37<br>25 | 53.26    |       |       | 53.51  | 55.83      | 43   | 48.4   | 70.43      | 35   | 48.65  | 64.08      | 43   | 48.9   |
| Female                     | 61.31      | 12       | 53.26    |       |       | 53.51  | 63.52      | 34   | 48.4   | 62.20      | 28   | 48.65  | 57.54      | 27   | 48.9   |
| Students with              | 44.63      | 10       | 53.26    |       |       | 53.51  | 43.02      | 13   | 48.4   | 48.84      |      | 48.65  | 47.02      | 10   | 48.9   |
| Disabilities               |            |          |          |       |       |        |            |      |        |            | 13   |        |            |      |        |
| Economically Disadvantaged | 55.01      | 37       | 53.26    |       |       | 53.51  | 59.25      | 77   | 48.4   | 67.08      | 63   | 48.65  | 61.89      | 70   | 48.9   |
| Non-traditional            | N < 10     | < 10     | 53.26    |       |       | 53.51  | 58.90      | 23   | 48.4   | 43.33      | 15   | 48.65  | 64.33      | 19   | 48.9   |
| Single Parent              | N < 10     | < 10     | 53.26    |       |       |        | N < 10     | < 10 | 48.4   | N < 10     | < 10 |        | N < 10     | < 10 | 48.9   |
| English Learner            | N < 10     | < 10     | 53.26    |       |       |        | N < 10     | < 10 | 48.4   | N < 10     | < 10 |        | N < 10     | < 10 | 48.9   |
| Homeless                   | N < 10     | < 10     | 53.26    |       |       | 53.51  | 68.23      | 15   | 48.4   | 71.85      | 15   | 48.65  | 60.73      | 14   | 48.9   |
| Foster Care                |            | < 10     |          |       |       |        | N < 10     | < 10 | 48.4   |            | < 10 |        |            | < 10 | 48.9   |
|                            | N < 10     |          | 53.26    |       |       |        |            |      |        | N < 10     |      |        |            |      |        |
| Military<br>Dependent      | N < 10     | < 10     | 53.26    |       |       |        | N < 10     | < 10 | 48.4   | N < 10     | < 10 |        | N < 10     | < 10 | 48.9   |
| Migrant                    | N < 10     | < 10     | 53.26    |       |       | 53.51  | N < 10     | < 10 | 48.4   | N < 10     | < 10 | 48.65  | N < 10     | < 10 | 48.9   |

N: Number of Concentrators with Test Scores Included in the Score

<sup>\*</sup>State-required academic achievement tests were waived in 2020 due to COVID19.