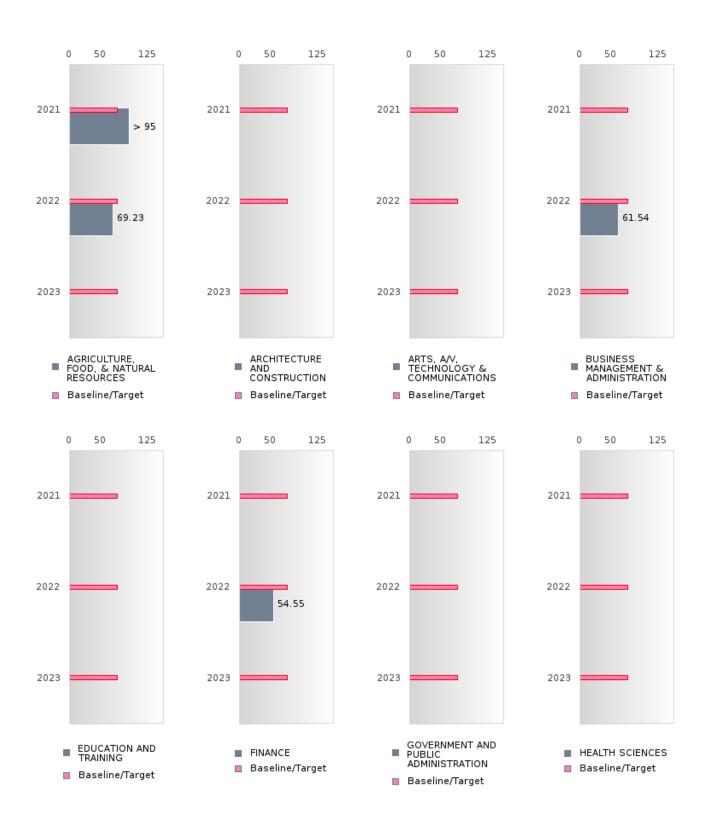

#### CONSORTIUM FOUR-YEAR ADJUSTED COHORT GRADUATION RATE BY CLUSTER

### CROSS COUNTY SCHOOL DISTRICT

### FOUR-YEAR ADJUSTED GRADUATION RATE BY CLUSTER

| RACE          |        | 2019 |        |        | 2020 |        |        | 2021 |        |         | 2022 |         |        | 2023 |        |
|---------------|--------|------|--------|--------|------|--------|--------|------|--------|---------|------|---------|--------|------|--------|
|               | Score  | N    | Target | Score  | N    | Target | Score  | N    | Target | Score   | N    | Target  | Score  | N    | Target |
|               |        |      |        |        |      |        |        | ΓGRA |        | ON RATE | E    |         |        |      |        |
| AGRICULTUR    | N < 10 | < 10 | 87.18  | > 95   | RV   | 87.18  | 92.00  | RV   | 87.18  | 91.00   | RV   | 87.18   | > 95   | RV   | 87.18  |
| E, FOOD, &    |        |      |        |        |      |        |        |      |        |         |      |         |        |      |        |
| NATURAL       |        |      |        |        |      |        |        |      |        |         |      |         |        |      |        |
| RESOURCES     |        |      |        |        |      |        |        |      |        |         |      |         |        |      |        |
| ARCHITECTU    |        |      | 87.18  |        |      | 87.18  |        |      | 87.18  |         |      | 87.18   |        |      | 87.18  |
| RE AND CONS   |        |      |        |        |      |        |        |      |        |         |      |         |        |      |        |
| TRUCTION      |        |      |        |        |      |        |        |      |        |         |      |         |        |      | ļ      |
| ARTS, A/V,    | N < 10 | < 10 | 87.18  |        |      | 87.18  |        |      | 87.18  |         |      | 87.18   | N < 10 | < 10 | 87.18  |
| TECHNOLOGY    |        |      |        |        |      |        |        |      |        |         |      |         |        |      |        |
| & COMMUNIC    |        |      |        |        |      |        |        |      |        |         |      |         |        |      |        |
| ATIONS        |        |      |        |        |      |        |        |      |        |         |      |         |        |      |        |
| BUSINESS MA   | N < 10 | < 10 | 87.18  |        |      | 87.18  | > 95   | RV   | 87.18  | N < 10  | < 10 | 87.18   | N < 10 | < 10 | 87.18  |
| NAGEMENT &    |        |      |        |        |      |        |        |      |        |         |      |         |        |      |        |
| ADMINISTRAT   |        |      |        |        |      |        |        |      |        |         |      |         |        |      |        |
| ION           |        |      |        |        |      |        |        |      |        |         |      |         |        |      |        |
| EDUCATION     |        |      | 87.18  |        |      | 87.18  |        |      | 87.18  |         |      | 87.18   |        |      | 87.18  |
| AND           |        |      |        |        |      |        |        |      |        |         |      |         |        |      |        |
| TRAINING      |        |      |        |        |      |        |        |      |        |         |      |         |        |      |        |
| FINANCE       | N < 10 | < 10 | 87.18  |        |      | 87.18  | > 95   | RV   |        | N < 10  | < 10 | 0.1.1.0 | N < 10 | < 10 | 87.18  |
| GOVERNMEN     |        |      | 87.18  |        |      | 87.18  | N < 10 | < 10 | 87.18  |         |      | 87.18   |        |      | 87.18  |
| T AND PUBLIC  |        |      |        |        |      |        |        |      |        |         |      |         |        |      |        |
| ADMINISTRAT   |        |      |        |        |      |        |        |      |        |         |      |         |        |      |        |
| ION           |        |      | ببالله |        |      | بسلا   |        |      | بسا    |         |      |         |        |      | البلطا |
| HEALTH        | N < 10 | < 10 | 87.18  |        |      | 87.18  |        |      | 87.18  |         |      | 87.18   |        |      | 87.18  |
| SCIENCES      |        |      |        |        |      |        |        |      |        |         |      |         |        |      |        |
| HOSPITALITY   | N < 10 | < 10 | 87.18  |        |      | 87.18  | > 95   | RV   | 87.18  | > 95    | RV   | 87.18   | N < 10 | < 10 | 87.18  |
| & TOURISM     |        |      |        |        |      |        |        |      |        |         |      |         | البيطة |      |        |
| HUMAN         | N < 10 | < 10 | 87.18  | N < 10 | < 10 | 87.18  | N < 10 | < 10 | 87.18  | > 95    | RV   | 87.18   | > 95   | RV   | 87.18  |
| SERVICES      | 10     |      |        |        |      |        |        |      | 10     |         |      | 10      | 10     |      |        |
| INFORMATIO    | N < 10 | < 10 | 87.18  | N < 10 | < 10 | 87.18  | > 95   | RV   | 87.18  | N < 10  | < 10 | 87.18   | N < 10 | < 10 | 87.18  |
| N             |        |      |        |        |      |        |        |      |        |         |      |         |        |      |        |
| TECHNOLOGY    |        |      | = 10   |        |      | = 10   |        |      | := 10  |         |      | := 10   |        |      | -= 10  |
| LAW, PUBLIC   |        |      | 87.18  |        |      | 87.18  |        |      | 87.18  |         |      | 87.18   |        |      | 87.18  |
| SAFETY,       |        |      |        |        |      |        |        |      |        |         |      |         |        |      |        |
| CORRECTION    |        |      |        |        |      |        |        |      |        |         |      |         |        |      |        |
| S, AND        |        |      |        |        |      |        |        |      |        |         |      |         |        |      |        |
| SECURITY      |        |      | = 10   |        |      | = 10   |        |      | = 10   |         |      | = 10    |        |      | = 10   |
| MANUFACTU     |        |      | 87.18  |        |      | 87.18  |        |      | 87.18  |         |      | 87.18   |        |      | 87.18  |
| RING          |        |      | == 10  |        |      | == 10  | - 10   | 10   | == 10  | - 10    | 10   | == 10   |        |      | == 10  |
| MARKETING     |        |      | 87.18  |        |      |        | N < 10 | < 10 |        | N < 10  | < 10 | 87.18   |        |      | 87.18  |
| STEM          |        |      | 87.18  |        |      | 87.18  | 25     |      | 87.18  | - 10    | 10   | 87.18   |        | 10   | 87.18  |
| TRANSPORTA    |        |      | 87.18  |        |      | 87.18  | > 95   | RV   | 87.18  | N < 10  | < 10 | 87.18   | N < 10 | < 10 | 87.18  |
| TION, DISTRIB |        |      |        |        |      |        |        |      |        |         |      |         |        |      |        |
| UTION, &      |        |      |        |        |      |        |        |      |        |         |      |         |        |      |        |
| LOGISTICS     |        |      |        |        |      |        |        |      |        |         |      |         |        |      |        |