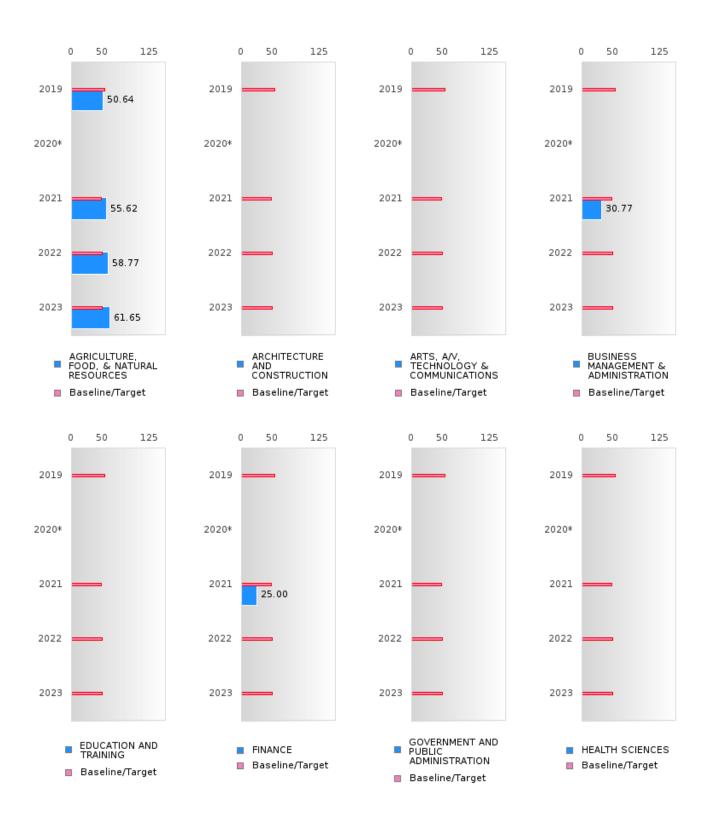

### FOUR-YEAR ADJUSTED GRADUATION RATE BY CLUSTER

| RACE          |        | 2019 |        |        | 2020 |        |        | 2021 |        |         | 2022 |         |        | 2023 |        |
|---------------|--------|------|--------|--------|------|--------|--------|------|--------|---------|------|---------|--------|------|--------|
|               | Score  | N    | Target | Score  | N    | Target | Score  | N    | Target | Score   | N    | Target  | Score  | N    | Target |
|               |        |      |        |        |      |        |        | ΓGRA |        | ON RATE | E    |         |        |      |        |
| AGRICULTUR    | N < 10 | < 10 | 87.18  | > 95   | RV   | 87.18  | 92.00  | RV   | 87.18  | 91.00   | RV   | 87.18   | > 95   | RV   | 87.18  |
| E, FOOD, &    |        |      |        |        |      |        |        |      |        |         |      |         |        |      |        |
| NATURAL       |        |      |        |        |      |        |        |      |        |         |      |         |        |      |        |
| RESOURCES     |        |      |        |        |      |        |        |      |        |         |      |         |        |      |        |
| ARCHITECTU    |        |      | 87.18  |        |      | 87.18  |        |      | 87.18  |         |      | 87.18   |        |      | 87.18  |
| RE AND CONS   |        |      |        |        |      |        |        |      |        |         |      |         |        |      |        |
| TRUCTION      |        |      |        |        |      |        |        |      |        |         |      |         |        |      | ļ      |
| ARTS, A/V,    | N < 10 | < 10 | 87.18  |        |      | 87.18  |        |      | 87.18  |         |      | 87.18   | N < 10 | < 10 | 87.18  |
| TECHNOLOGY    |        |      |        |        |      |        |        |      |        |         |      |         |        |      |        |
| & COMMUNIC    |        |      |        |        |      |        |        |      |        |         |      |         |        |      |        |
| ATIONS        |        |      |        |        |      |        |        |      |        |         |      |         |        |      |        |
| BUSINESS MA   | N < 10 | < 10 | 87.18  |        |      | 87.18  | > 95   | RV   | 87.18  | N < 10  | < 10 | 87.18   | N < 10 | < 10 | 87.18  |
| NAGEMENT &    |        |      |        |        |      |        |        |      |        |         |      |         |        |      |        |
| ADMINISTRAT   |        |      |        |        |      |        |        |      |        |         |      |         |        |      |        |
| ION           |        |      |        |        |      |        |        |      |        |         |      |         |        |      |        |
| EDUCATION     |        |      | 87.18  |        |      | 87.18  |        |      | 87.18  |         |      | 87.18   |        |      | 87.18  |
| AND           |        |      |        |        |      |        |        |      |        |         |      |         |        |      |        |
| TRAINING      |        |      |        |        |      |        |        |      |        |         |      |         |        |      |        |
| FINANCE       | N < 10 | < 10 | 87.18  |        |      | 87.18  | > 95   | RV   |        | N < 10  | < 10 | 0.1.1.0 | N < 10 | < 10 | 87.18  |
| GOVERNMEN     |        |      | 87.18  |        |      | 87.18  | N < 10 | < 10 | 87.18  |         |      | 87.18   |        |      | 87.18  |
| T AND PUBLIC  |        |      |        |        |      |        |        |      |        |         |      |         |        |      |        |
| ADMINISTRAT   |        |      |        |        |      |        |        |      |        |         |      |         |        |      |        |
| ION           |        |      | ببالله |        |      | بسلا   |        |      | بسا    |         |      |         |        |      | البلطا |
| HEALTH        | N < 10 | < 10 | 87.18  |        |      | 87.18  |        |      | 87.18  |         |      | 87.18   |        |      | 87.18  |
| SCIENCES      |        |      |        |        |      |        |        |      |        |         |      |         |        |      |        |
| HOSPITALITY   | N < 10 | < 10 | 87.18  |        |      | 87.18  | > 95   | RV   | 87.18  | > 95    | RV   | 87.18   | N < 10 | < 10 | 87.18  |
| & TOURISM     |        |      |        |        |      |        |        |      |        |         |      |         | البيطة |      |        |
| HUMAN         | N < 10 | < 10 | 87.18  | N < 10 | < 10 | 87.18  | N < 10 | < 10 | 87.18  | > 95    | RV   | 87.18   | > 95   | RV   | 87.18  |
| SERVICES      | 10     |      |        |        |      |        |        |      | 10     |         |      | 10      | 10     |      |        |
| INFORMATIO    | N < 10 | < 10 | 87.18  | N < 10 | < 10 | 87.18  | > 95   | RV   | 87.18  | N < 10  | < 10 | 87.18   | N < 10 | < 10 | 87.18  |
| N             |        |      |        |        |      |        |        |      |        |         |      |         |        |      |        |
| TECHNOLOGY    |        |      | = 10   |        |      | = 10   |        |      | := 10  |         |      | := 10   |        |      | -= 10  |
| LAW, PUBLIC   |        |      | 87.18  |        |      | 87.18  |        |      | 87.18  |         |      | 87.18   |        |      | 87.18  |
| SAFETY,       |        |      |        |        |      |        |        |      |        |         |      |         |        |      |        |
| CORRECTION    |        |      |        |        |      |        |        |      |        |         |      |         |        |      |        |
| S, AND        |        |      |        |        |      |        |        |      |        |         |      |         |        |      |        |
| SECURITY      |        |      | = 10   |        |      | = 10   |        |      | = 10   |         |      | = 10    |        |      | = 10   |
| MANUFACTU     |        |      | 87.18  |        |      | 87.18  |        |      | 87.18  |         |      | 87.18   |        |      | 87.18  |
| RING          |        |      | == 10  |        |      | == 10  | - 10   | 10   | == 10  | - 10    | 10   | == 10   |        |      | == 10  |
| MARKETING     |        |      | 87.18  |        |      |        | N < 10 | < 10 |        | N < 10  | < 10 | 87.18   |        |      | 87.18  |
| STEM          |        |      | 87.18  |        |      | 87.18  | 25     |      | 87.18  | - 10    | 10   | 87.18   |        | 10   | 87.18  |
| TRANSPORTA    |        |      | 87.18  |        |      | 87.18  | > 95   | RV   | 87.18  | N < 10  | < 10 | 87.18   | N < 10 | < 10 | 87.18  |
| TION, DISTRIB |        |      |        |        |      |        |        |      |        |         |      |         |        |      |        |
| UTION, &      |        |      |        |        |      |        |        |      |        |         |      |         |        |      |        |
| LOGISTICS     |        |      |        |        |      |        |        |      |        |         |      |         |        |      |        |