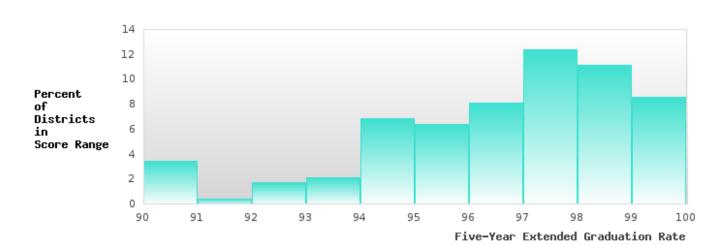

### DISTRIBUTION OF DISTRICT FOUR-YEAR ADJUSTED COHORT GRADUATION RATES

## DISTRIBUTION OF DISTRICT FIVE-YEAR EXTENDED ADJUSTED COHORT GRADUATION RATES