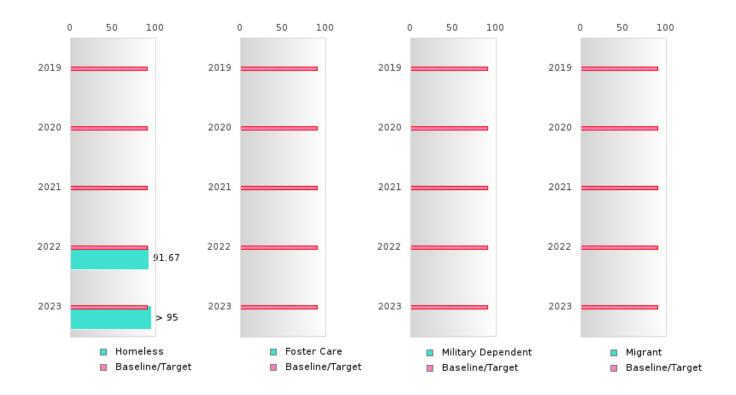

#### GRADUATION RATE BY SPECIAL POPULATION

| RACE                       |        | 2019 |        |         | 2020  |        |         | 2021   |        |         | 2022 |        |        | 2023 |        |
|----------------------------|--------|------|--------|---------|-------|--------|---------|--------|--------|---------|------|--------|--------|------|--------|
|                            | Score  | N    | Target | Score   | N     | Target | Score   | N      | Target | Score   | N    | Target | Score  | N    | Target |
|                            |        |      | FO     | UR-YEA  | R ADJ | USTED  | COHOR   | Γ GRAI | DUATI( | ON RATE | E    |        |        |      |        |
| All Students               | > 95   | RV   | 87.18  | > 95    | RV    | 87.18  | > 95    | RV     | 87.18  | > 95    | RV   | 87.18  | > 95   | RV   | 87.18  |
| Male                       | N < 10 | < 10 | 87.18  | > 95    | RV    | 87.18  | 94.44   | RV     | 87.18  | 92.86   | RV   | 87.18  | > 95   | RV   | 87.18  |
| Female                     | N < 10 | < 10 | 87.18  | N < 10  | < 10  | 87.18  | > 95    | RV     | 87.18  | > 95    | RV   | 87.18  | > 95   | RV   | 87.18  |
| Students with Disabilities | N < 10 | < 10 |        | N < 10  | < 10  | 87.18  | N < 10  | < 10   | 87.18  | N < 10  | < 10 | 87.18  | N < 10 | < 10 | 87.18  |
| Economically Disadvantaged | > 95   | RV   | 87.18  | > 95    | RV    | 87.18  | > 95    | RV     | 87.18  | > 95    | RV   | 87.18  | > 95   | RV   | 87.18  |
|                            | N < 10 | < 10 |        | N < 10  | < 10  | 87.18  | > 95    | RV     | 87.18  | N < 10  | < 10 | 87.18  | N < 10 | < 10 | 87.18  |
| Single Parent              |        |      | 87.18  |         |       | 87.18  |         |        | 87.18  |         |      | 87.18  | N < 10 | < 10 | 87.18  |
| English Learner            |        |      | 87.18  |         |       | 87.18  |         |        | 87.18  |         |      | 87.18  |        |      | 87.18  |
| Homeless                   | N < 10 | < 10 |        | N < 10  | < 10  | 87.18  | 91.67   | RV     | 87.18  | > 95    | RV   |        | N < 10 | < 10 | 87.18  |
| Foster Care                |        |      | 87.18  |         |       | 87.18  |         |        | 87.18  |         |      | 87.18  | N < 10 | < 10 | 87.18  |
| Military                   |        |      | 87.18  |         |       | 87.18  | N < 10  | < 10   | 87.18  |         |      | 87.18  |        |      | 87.18  |
| Dependent                  |        |      |        |         |       |        |         |        |        |         |      |        |        |      |        |
| Migrant                    |        |      | 87.18  |         |       | 87.18  |         |        | 87.18  |         |      | 87.18  |        |      | 87.18  |
|                            |        |      |        | EAR EXT |       |        | STED CC |        |        | UATION  |      |        |        |      |        |
| All Students               | > 95   | RV   | 90.4   | > 95    | RV    | 90.4   | > 95    | RV     | 90.4   | > 95    | RV   | 90.4   | > 95   | RV   | 90.4   |
| Male                       | N < 10 | < 10 | 90.4   | N < 10  | < 10  | 90.4   | > 95    | RV     | 90.4   | 94.12   | RV   | 90.4   | 92.86  | RV   | 90.4   |
| Female                     | N < 10 | < 10 | 90.4   | N < 10  | < 10  | 90.4   | N < 10  | < 10   | 90.4   | > 95    | RV   | 90.4   | > 95   | RV   | 90.4   |
| Students with Disabilities | N < 10 | < 10 | 90.4   | N < 10  | < 10  | 90.4   | N < 10  | < 10   | 90.4   | N < 10  | < 10 | 90.4   | N < 10 | < 10 | 90.4   |
| Economically Disadvantaged | > 95   | RV   | 90.4   | > 95    | RV    | 90.4   | > 95    | RV     | 90.4   | > 95    | RV   | 90.4   | > 95   | RV   | 90.4   |
| Non-traditional            |        |      | 90.4   | N < 10  | < 10  | 90.4   | N < 10  | < 10   | 90.4   | > 95    | RV   | 90.4   | N < 10 | < 10 | 90.4   |
| Single Parent              |        |      | 90.4   |         |       | 90.4   |         |        | 90.4   |         |      | 90.4   |        |      | 90.4   |
| English Learner            |        |      | 90.4   |         |       | 90.4   |         |        | 90.4   |         |      | 90.4   |        |      | 90.4   |
| Homeless                   | N < 10 | < 10 | 90.4   | N < 10  | < 10  | 90.4   | N < 10  | < 10   | 90.4   | 91.67   | RV   | 90.4   | > 95   | RV   | 90.4   |
| Foster Care                |        |      | 90.4   |         |       | 90.4   |         |        | 90.4   |         |      | 90.4   |        |      | 90.4   |
| Military                   |        |      | 90.4   |         |       | 90.4   |         |        | 90.4   |         |      | 90.4   |        |      | 90.4   |
| Dependent                  |        |      |        |         |       |        |         |        |        |         |      |        |        |      |        |
| Migrant                    |        |      | 90.4   |         |       | 90.4   |         |        | 90.4   |         |      | 90.4   |        |      | 90.4   |