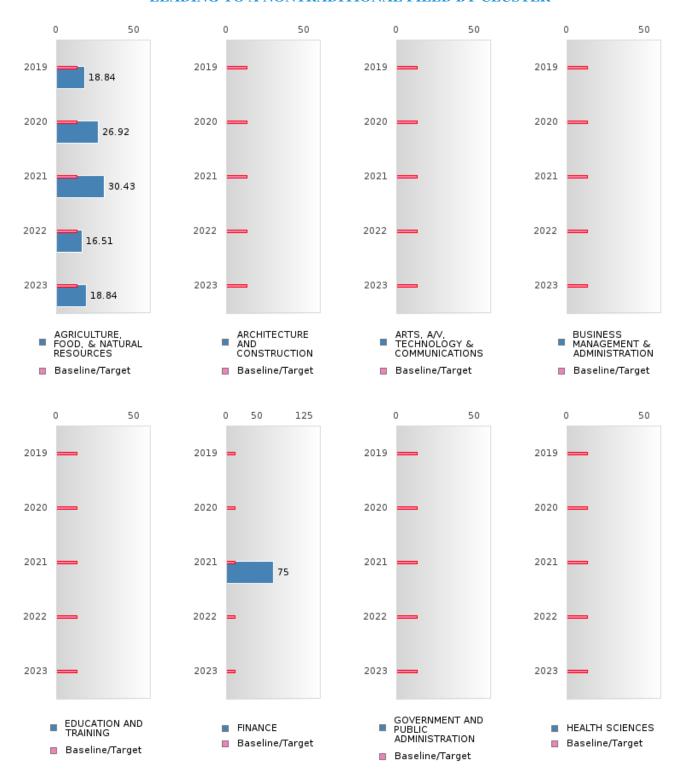

### FOUR-YEAR ADJUSTED GRADUATION RATE BY CLUSTER

| RACE          |        | 2019 |        |        | 2020 |        |        | 2021 |        |         | 2022 |         |        | 2023 |        |
|---------------|--------|------|--------|--------|------|--------|--------|------|--------|---------|------|---------|--------|------|--------|
|               | Score  | N    | Target | Score  | N    | Target | Score  | N    | Target | Score   | N    | Target  | Score  | N    | Target |
|               |        |      |        |        |      |        |        | ΓGRA |        | ON RATE | E    |         |        |      |        |
| AGRICULTUR    | N < 10 | < 10 | 87.18  | > 95   | RV   | 87.18  | 92.00  | RV   | 87.18  | 91.00   | RV   | 87.18   | > 95   | RV   | 87.18  |
| E, FOOD, &    |        |      |        |        |      |        |        |      |        |         |      |         |        |      |        |
| NATURAL       |        |      |        |        |      |        |        |      |        |         |      |         |        |      |        |
| RESOURCES     |        |      |        |        |      |        |        |      |        |         |      |         |        |      |        |
| ARCHITECTU    |        |      | 87.18  |        |      | 87.18  |        |      | 87.18  |         |      | 87.18   |        |      | 87.18  |
| RE AND CONS   |        |      |        |        |      |        |        |      |        |         |      |         |        |      |        |
| TRUCTION      |        |      |        |        |      |        |        |      |        |         |      |         |        |      | ļ      |
| ARTS, A/V,    | N < 10 | < 10 | 87.18  |        |      | 87.18  |        |      | 87.18  |         |      | 87.18   | N < 10 | < 10 | 87.18  |
| TECHNOLOGY    |        |      |        |        |      |        |        |      |        |         |      |         |        |      |        |
| & COMMUNIC    |        |      |        |        |      |        |        |      |        |         |      |         |        |      |        |
| ATIONS        |        |      |        |        |      |        |        |      |        |         |      |         |        |      |        |
| BUSINESS MA   | N < 10 | < 10 | 87.18  |        |      | 87.18  | > 95   | RV   | 87.18  | N < 10  | < 10 | 87.18   | N < 10 | < 10 | 87.18  |
| NAGEMENT &    |        |      |        |        |      |        |        |      |        |         |      |         |        |      |        |
| ADMINISTRAT   |        |      |        |        |      |        |        |      |        |         |      |         |        |      |        |
| ION           |        |      |        |        |      |        |        |      |        |         |      |         |        |      |        |
| EDUCATION     |        |      | 87.18  |        |      | 87.18  |        |      | 87.18  |         |      | 87.18   |        |      | 87.18  |
| AND           |        |      |        |        |      |        |        |      |        |         |      |         |        |      |        |
| TRAINING      |        |      |        |        |      |        |        |      |        |         |      |         |        |      |        |
| FINANCE       | N < 10 | < 10 | 87.18  |        |      | 87.18  | > 95   | RV   |        | N < 10  | < 10 | 0.1.1.0 | N < 10 | < 10 | 87.18  |
| GOVERNMEN     |        |      | 87.18  |        |      | 87.18  | N < 10 | < 10 | 87.18  |         |      | 87.18   |        |      | 87.18  |
| T AND PUBLIC  |        |      |        |        |      |        |        |      |        |         |      |         |        |      |        |
| ADMINISTRAT   |        |      |        |        |      |        |        |      |        |         |      |         |        |      |        |
| ION           |        |      | ببالله |        |      | بسلا   |        |      | بسا    |         |      |         |        |      | البلطا |
| HEALTH        | N < 10 | < 10 | 87.18  |        |      | 87.18  |        |      | 87.18  |         |      | 87.18   |        |      | 87.18  |
| SCIENCES      |        |      |        |        |      |        |        |      |        |         |      |         |        |      |        |
| HOSPITALITY   | N < 10 | < 10 | 87.18  |        |      | 87.18  | > 95   | RV   | 87.18  | > 95    | RV   | 87.18   | N < 10 | < 10 | 87.18  |
| & TOURISM     |        |      |        |        |      |        |        |      |        |         |      |         | البيطة |      |        |
| HUMAN         | N < 10 | < 10 | 87.18  | N < 10 | < 10 | 87.18  | N < 10 | < 10 | 87.18  | > 95    | RV   | 87.18   | > 95   | RV   | 87.18  |
| SERVICES      | 10     |      |        |        |      |        |        |      | 10     |         |      | 10      | 10     |      |        |
| INFORMATIO    | N < 10 | < 10 | 87.18  | N < 10 | < 10 | 87.18  | > 95   | RV   | 87.18  | N < 10  | < 10 | 87.18   | N < 10 | < 10 | 87.18  |
| N             |        |      |        |        |      |        |        |      |        |         |      |         |        |      |        |
| TECHNOLOGY    |        |      | = 10   |        |      | = 10   |        |      | := 10  |         |      | := 10   |        |      | -= 10  |
| LAW, PUBLIC   |        |      | 87.18  |        |      | 87.18  |        |      | 87.18  |         |      | 87.18   |        |      | 87.18  |
| SAFETY,       |        |      |        |        |      |        |        |      |        |         |      |         |        |      |        |
| CORRECTION    |        |      |        |        |      |        |        |      |        |         |      |         |        |      |        |
| S, AND        |        |      |        |        |      |        |        |      |        |         |      |         |        |      |        |
| SECURITY      |        |      | = 10   |        |      | = 10   |        |      | = 10   |         |      | = 10    |        |      | = 10   |
| MANUFACTU     |        |      | 87.18  |        |      | 87.18  |        |      | 87.18  |         |      | 87.18   |        |      | 87.18  |
| RING          |        |      | == 10  |        |      | == 10  | - 10   | 10   | == 10  | - 10    | 10   | == 10   |        |      | == 10  |
| MARKETING     |        |      | 87.18  |        |      |        | N < 10 | < 10 |        | N < 10  | < 10 | 87.18   |        |      | 87.18  |
| STEM          |        |      | 87.18  |        |      | 87.18  | 25     |      | 87.18  | - 10    | 10   | 87.18   |        | 10   | 87.18  |
| TRANSPORTA    |        |      | 87.18  |        |      | 87.18  | > 95   | RV   | 87.18  | N < 10  | < 10 | 87.18   | N < 10 | < 10 | 87.18  |
| TION, DISTRIB |        |      |        |        |      |        |        |      |        |         |      |         |        |      |        |
| UTION, &      |        |      |        |        |      |        |        |      |        |         |      |         |        |      |        |
| LOGISTICS     |        |      |        |        |      |        |        |      |        |         |      |         |        |      |        |