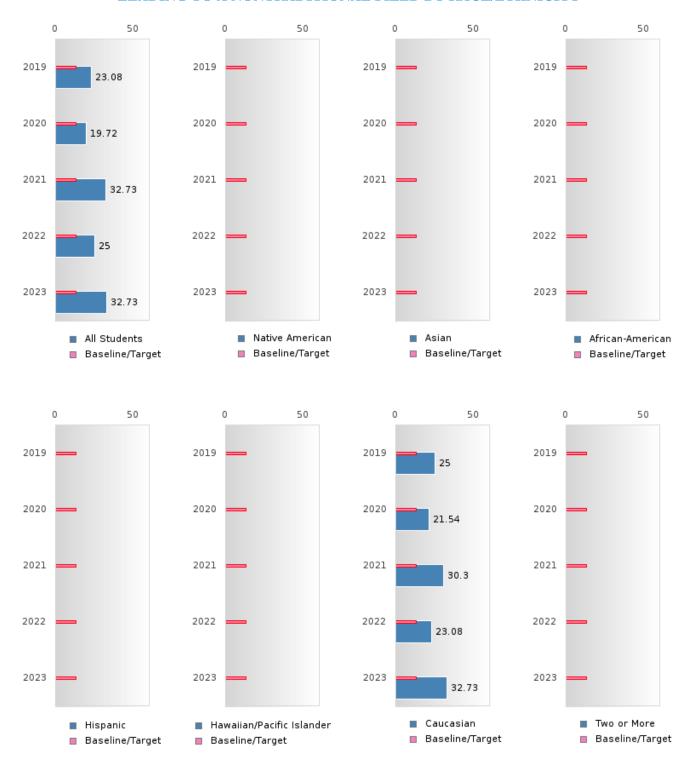

#### PERFORMANCE MEASURE SCORES FOR CONCENTRATORS ONLY

| PERFORMANCE       |       | DIS   | TRICT SCO | DRE   |       | STATE SCORE |       |       |       |       |  |  |
|-------------------|-------|-------|-----------|-------|-------|-------------|-------|-------|-------|-------|--|--|
| MEASURES          | 2019  | 2020  | 2021      | 2022  | 2023  | 2019        | 2020  | 2021  | 2022  | 2023  |  |  |
| 3S1: POST-PROGRAM |       |       | 94.44     | 65.52 | 88.00 |             |       | 81.92 | 81.38 | 82.78 |  |  |
| PLACEMENT         |       |       |           |       |       |             |       |       |       |       |  |  |
|                   |       |       |           |       |       |             |       |       |       |       |  |  |
| 4S1: NON-         | 23.08 | 19.72 | 32.43     | 25.00 | 32.76 | 31.31       | 31.34 | 30.03 | 43.00 | 39.14 |  |  |
| TRADITIONAL       |       |       |           |       |       |             |       |       |       |       |  |  |
| PROGRAM           |       |       |           |       |       |             |       |       |       |       |  |  |
| CONCENTRATION     |       |       |           |       |       |             |       |       |       |       |  |  |
| 5S1: INDUSTRY     |       |       | 6.67      | 65.38 | 52.00 |             |       | 14.46 | 47.36 | 55.22 |  |  |
| CERTIFICATIONS    |       |       |           |       |       |             |       |       |       |       |  |  |
|                   |       |       |           |       |       |             |       |       |       |       |  |  |

#### **GRADUATION RATE BY RACE/ETHNICITY**

| RACE             |        | 2019 |        |        | 2020  |        |         | 2021  |        |         | 2022 |        |        | 2023 |        |
|------------------|--------|------|--------|--------|-------|--------|---------|-------|--------|---------|------|--------|--------|------|--------|
|                  | Score  | N    | Target | Score  | N     | Target | Score   | N     | Target | Score   | N    | Target | Score  | N    | Target |
|                  |        |      | FO     | UR-YEA | R ADJ | USTED  | COHOR'  | ΓGRAI | DUATIO | ON RATE | 3    |        |        |      |        |
| All Students     | > 95   | RV   | 87.18  | > 95   | RV    | 87.18  | > 95    | RV    | 87.18  | > 95    | RV   | 87.18  | > 95   | RV   | 87.18  |
| Native American  |        |      | 87.18  |        |       | 87.18  |         |       | 87.18  |         |      | 87.18  |        |      | 87.18  |
| Asian            |        |      | 87.18  |        |       | 87.18  |         |       | 87.18  |         |      | 87.18  |        |      | 87.18  |
| African-         | N < 10 | < 10 | 87.18  | N < 10 | < 10  | 87.18  | N < 10  | < 10  | 87.18  | N < 10  | < 10 | 87.18  | N < 10 | < 10 | 87.18  |
| American         |        |      |        |        |       |        |         |       |        |         |      |        |        |      |        |
| Hispanic         |        |      | 87.18  |        |       | 87.18  |         |       | 87.18  |         |      | 87.18  |        |      | 87.18  |
| Hawaiian/Pacific |        |      | 87.18  |        |       | 87.18  |         |       | 87.18  |         |      | 87.18  |        |      | 87.18  |
| Islander         |        |      |        |        |       |        |         |       |        |         |      |        |        |      |        |
| Caucasian        | N < 10 | < 10 | 87.18  | > 95   | RV    | 87.18  | > 95    | RV    | 87.18  | > 95    | RV   | 87.18  | > 95   | RV   | 87.18  |
| Two or More      |        |      | 87.18  | N < 10 | < 10  | 87.18  |         |       | 87.18  |         |      | 87.18  |        |      | 87.18  |
|                  |        | F    | IVE-YE | AR EXT | ENDEI | ) ADJU | STED CO | DHORT | GRADI  | JATION  | RATE |        |        |      |        |
| All Students     | > 95   | RV   | 90.4   | > 95   | RV    | 90.4   | > 95    | RV    | 90.4   | > 95    | RV   | 90.4   | > 95   | RV   | 90.4   |
| Native American  |        |      | 90.4   |        |       | 90.4   |         |       | 90.4   |         |      | 90.4   |        |      | 90.4   |
| Asian            |        |      | 90.4   |        |       | 90.4   |         |       | 90.4   |         |      | 90.4   |        |      | 90.4   |
| African-         | N < 10 | < 10 | 90.4   | N < 10 | < 10  | 90.4   | N < 10  | < 10  | 90.4   | N < 10  | < 10 | 90.4   | N < 10 | < 10 | 90.4   |
| American         |        |      |        |        |       |        |         |       |        |         |      |        |        |      |        |
| Hispanic         |        |      | 90.4   |        |       | 90.4   |         |       | 90.4   |         |      | 90.4   |        |      | 90.4   |
| Hawaiian/Pacific |        |      | 90.4   |        |       | 90.4   |         |       | 90.4   |         |      | 90.4   |        |      | 90.4   |
| Islander         |        |      |        |        |       |        |         |       |        |         |      |        |        |      |        |
| Caucasian        | > 95   | RV   | 90.4   | N < 10 | < 10  | 90.4   | > 95    | RV    | 90.4   | > 95    | RV   | 90.4   | > 95   | RV   | 90.4   |
| Two or More      | 10.1   |      | 90.4   |        |       | 90.4   | N < 10  | < 10  | 90.4   |         |      | 90.4   |        |      | 90.4   |