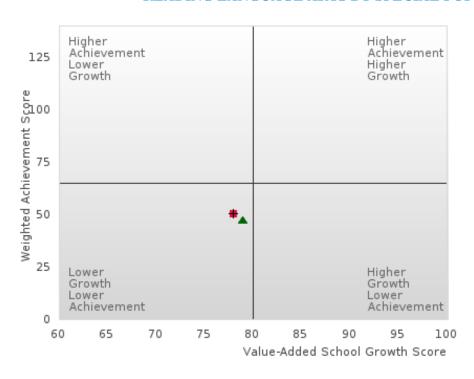

#### CROSS COUNTY SCHOOL DISTRICT

The Academic Proficiency Performance Measures (Reading/Language Arts [1S1]; Mathematics [1S2]; Science [1S3]) in Arkansas's approved Perkins V plan are designed to align with the achievement and growth measures in Arkansas's approved ESSA plan. This alignment provides schools with a unified focus on increased rigor and relevance in student learning opportunities within a student-focused learning system to improve academic proficiency and increase students' readiness for college, career, and community engagement.

#### Assessments Included:

Act Aspire (Grades 9 - 10) • Dynamic Learning Maps (Grades 9 - 10) • ACT (Grades 11 -12 [3-yr best])

Academic Proficiency Score Calculation:

- Weighted Achievement (Grades 9 12) and Value-Added Growth Scores (Grades 9 -10)
   Included in Score
- Reading/Language Arts, Mathematics, and Science calculated separately
- Calculated for all schools with Grades 9, 10, 11, and/or 12

#### General Formula for Academic Proficiency Score for Each Subject

ELA Academic Proficiency Score =

ELA Weighted Achievement Score  $\times$  (0.50) + ELA Mean Value – Added Growth Score  $\times$  (0.50)

Math Academic Proficiency Score =

 $Math\ Weighted\ Achievement\ Score \times (0.50) + Math\ Mean\ Value - Added\ Growth\ Score \times (0.50)$ 

Science Academic Proficiency Score =

Science Weighted Achievement Score  $\times$  (0.50) + Science Mean Value – Added Growth Score  $\times$  (0.50)