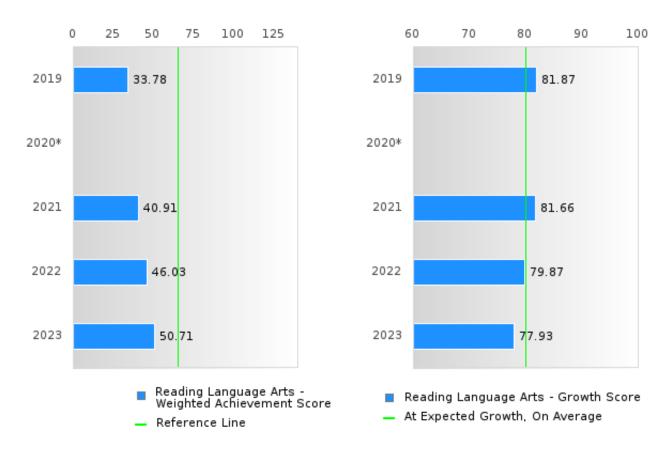

#### ACADEMIC PROFICIENCY SCORE IN READING LANGUAGE ARTS

| YEAR  | SCORE | BASELINE/ | N  |
|-------|-------|-----------|----|
|       |       | TARGET    |    |
| 2019  | 57.83 | 52.78     | 37 |
| 2020* |       | 53.03     |    |
| 2021  | 61.29 | 48.45     | 77 |
| 2022  | 62.95 | 48.7      | 63 |
| 2023  | 64.32 | 48.95     | 70 |

N: Number of Concentrators with Test Scores Included in the Score

## DISTRIBUTION OF DISTRICT SCORES FOR ACADEMIC PROFICIENCY IN READING LANGUAGE ARTS

<sup>\*</sup>State-required academic achievement tests were waived in 2020 due to COVID19.