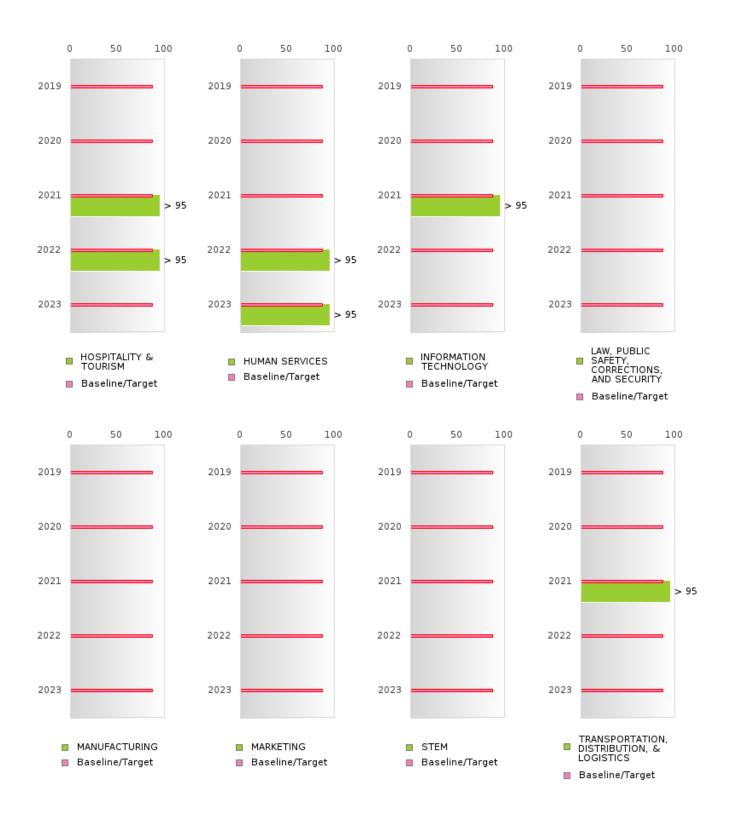

### FOUR-YEAR ADJUSTED GRADUATION RATE BY CLUSTER

| RACE          |        | 2019 |        |        | 2020 |        |        | 2021 |        |         | 2022 |         |        | 2023 |        |
|---------------|--------|------|--------|--------|------|--------|--------|------|--------|---------|------|---------|--------|------|--------|
|               | Score  | N    | Target | Score  | N    | Target | Score  | N    | Target | Score   | N    | Target  | Score  | N    | Target |
|               |        |      |        |        |      |        |        | ΓGRA |        | ON RATE | E    |         |        |      |        |
| AGRICULTUR    | N < 10 | < 10 | 87.18  | > 95   | RV   | 87.18  | 92.00  | RV   | 87.18  | 91.00   | RV   | 87.18   | > 95   | RV   | 87.18  |
| E, FOOD, &    |        |      |        |        |      |        |        |      |        |         |      |         |        |      |        |
| NATURAL       |        |      |        |        |      |        |        |      |        |         |      |         |        |      |        |
| RESOURCES     |        |      |        |        |      |        |        |      |        |         |      |         |        |      |        |
| ARCHITECTU    |        |      | 87.18  |        |      | 87.18  |        |      | 87.18  |         |      | 87.18   |        |      | 87.18  |
| RE AND CONS   |        |      |        |        |      |        |        |      |        |         |      |         |        |      |        |
| TRUCTION      |        |      |        |        |      |        |        |      |        |         |      |         |        |      | ļ      |
| ARTS, A/V,    | N < 10 | < 10 | 87.18  |        |      | 87.18  |        |      | 87.18  |         |      | 87.18   | N < 10 | < 10 | 87.18  |
| TECHNOLOGY    |        |      |        |        |      |        |        |      |        |         |      |         |        |      |        |
| & COMMUNIC    |        |      |        |        |      |        |        |      |        |         |      |         |        |      |        |
| ATIONS        |        |      |        |        |      |        |        |      |        |         |      |         |        |      |        |
| BUSINESS MA   | N < 10 | < 10 | 87.18  |        |      | 87.18  | > 95   | RV   | 87.18  | N < 10  | < 10 | 87.18   | N < 10 | < 10 | 87.18  |
| NAGEMENT &    |        |      |        |        |      |        |        |      |        |         |      |         |        |      |        |
| ADMINISTRAT   |        |      |        |        |      |        |        |      |        |         |      |         |        |      |        |
| ION           |        |      |        |        |      |        |        |      |        |         |      |         |        |      |        |
| EDUCATION     |        |      | 87.18  |        |      | 87.18  |        |      | 87.18  |         |      | 87.18   |        |      | 87.18  |
| AND           |        |      |        |        |      |        |        |      |        |         |      |         |        |      |        |
| TRAINING      |        |      |        |        |      |        |        |      |        |         |      |         |        |      |        |
| FINANCE       | N < 10 | < 10 | 87.18  |        |      | 87.18  | > 95   | RV   |        | N < 10  | < 10 | 0.1.1.0 | N < 10 | < 10 | 87.18  |
| GOVERNMEN     |        |      | 87.18  |        |      | 87.18  | N < 10 | < 10 | 87.18  |         |      | 87.18   |        |      | 87.18  |
| T AND PUBLIC  |        |      |        |        |      |        |        |      |        |         |      |         |        |      |        |
| ADMINISTRAT   |        |      |        |        |      |        |        |      |        |         |      |         |        |      |        |
| ION           |        |      | ببالله |        |      | بسلا   |        |      | بسا    |         |      |         |        |      | البلطا |
| HEALTH        | N < 10 | < 10 | 87.18  |        |      | 87.18  |        |      | 87.18  |         |      | 87.18   |        |      | 87.18  |
| SCIENCES      |        |      |        |        |      |        |        |      |        |         |      |         |        |      |        |
| HOSPITALITY   | N < 10 | < 10 | 87.18  |        |      | 87.18  | > 95   | RV   | 87.18  | > 95    | RV   | 87.18   | N < 10 | < 10 | 87.18  |
| & TOURISM     |        |      |        |        |      |        |        |      |        |         |      |         | البيطة |      |        |
| HUMAN         | N < 10 | < 10 | 87.18  | N < 10 | < 10 | 87.18  | N < 10 | < 10 | 87.18  | > 95    | RV   | 87.18   | > 95   | RV   | 87.18  |
| SERVICES      | 10     |      |        |        |      |        |        |      | 10     |         |      | 10      | 10     |      |        |
| INFORMATIO    | N < 10 | < 10 | 87.18  | N < 10 | < 10 | 87.18  | > 95   | RV   | 87.18  | N < 10  | < 10 | 87.18   | N < 10 | < 10 | 87.18  |
| N             |        |      |        |        |      |        |        |      |        |         |      |         |        |      |        |
| TECHNOLOGY    |        |      | = 10   |        |      | = 10   |        |      | := 10  |         |      | := 10   |        |      | -= 10  |
| LAW, PUBLIC   |        |      | 87.18  |        |      | 87.18  |        |      | 87.18  |         |      | 87.18   |        |      | 87.18  |
| SAFETY,       |        |      |        |        |      |        |        |      |        |         |      |         |        |      |        |
| CORRECTION    |        |      |        |        |      |        |        |      |        |         |      |         |        |      |        |
| S, AND        |        |      |        |        |      |        |        |      |        |         |      |         |        |      |        |
| SECURITY      |        |      | = 10   |        |      | = 10   |        |      | = 10   |         |      | = 10    |        |      | = 10   |
| MANUFACTU     |        |      | 87.18  |        |      | 87.18  |        |      | 87.18  |         |      | 87.18   |        |      | 87.18  |
| RING          |        |      | == 10  |        |      | == 10  | - 10   | 10   | == 10  | - 10    | 10   | == 10   |        |      | == 10  |
| MARKETING     |        |      | 87.18  |        |      |        | N < 10 | < 10 |        | N < 10  | < 10 | 87.18   |        |      | 87.18  |
| STEM          |        |      | 87.18  |        |      | 87.18  | 25     |      | 87.18  | - 10    | 10   | 87.18   |        | 10   | 87.18  |
| TRANSPORTA    |        |      | 87.18  |        |      | 87.18  | > 95   | RV   | 87.18  | N < 10  | < 10 | 87.18   | N < 10 | < 10 | 87.18  |
| TION, DISTRIB |        |      |        |        |      |        |        |      |        |         |      |         |        |      |        |
| UTION, &      |        |      |        |        |      |        |        |      |        |         |      |         |        |      |        |
| LOGISTICS     |        |      |        |        |      |        |        |      |        |         |      |         |        |      |        |