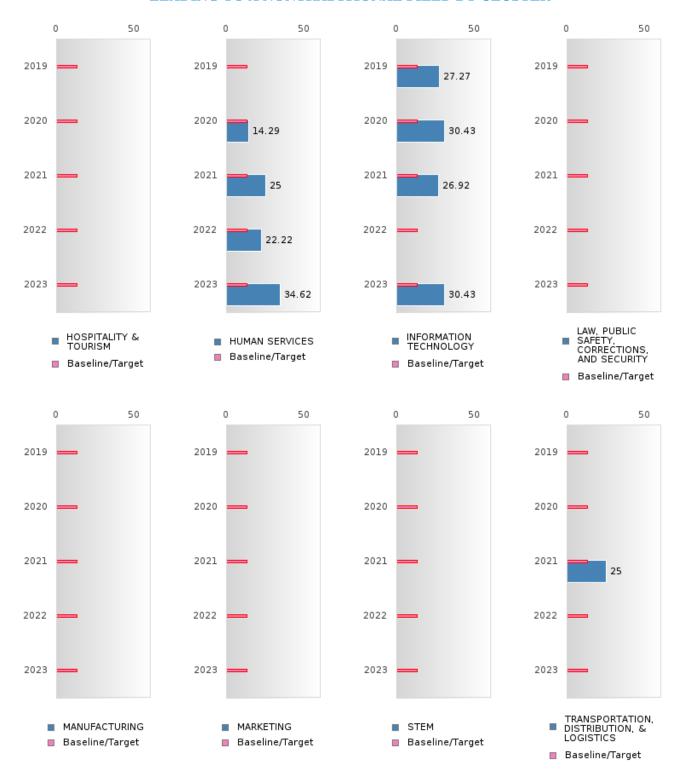

### FOUR-YEAR ADJUSTED GRADUATION RATE BY CLUSTER

| RACE          |        | 2019 |        |        | 2020 |        |        | 2021 |        |         | 2022 |         |        | 2023 |        |
|---------------|--------|------|--------|--------|------|--------|--------|------|--------|---------|------|---------|--------|------|--------|
|               | Score  | N    | Target | Score  | N    | Target | Score  | N    | Target | Score   | N    | Target  | Score  | N    | Target |
|               |        |      |        |        |      |        |        | ΓGRA |        | ON RATE | E    |         |        |      |        |
| AGRICULTUR    | N < 10 | < 10 | 87.18  | > 95   | RV   | 87.18  | 92.00  | RV   | 87.18  | 91.00   | RV   | 87.18   | > 95   | RV   | 87.18  |
| E, FOOD, &    |        |      |        |        |      |        |        |      |        |         |      |         |        |      |        |
| NATURAL       |        |      |        |        |      |        |        |      |        |         |      |         |        |      |        |
| RESOURCES     |        |      |        |        |      |        |        |      |        |         |      |         |        |      |        |
| ARCHITECTU    |        |      | 87.18  |        |      | 87.18  |        |      | 87.18  |         |      | 87.18   |        |      | 87.18  |
| RE AND CONS   |        |      |        |        |      |        |        |      |        |         |      |         |        |      |        |
| TRUCTION      |        |      |        |        |      |        |        |      |        |         |      |         |        |      | ļ      |
| ARTS, A/V,    | N < 10 | < 10 | 87.18  |        |      | 87.18  |        |      | 87.18  |         |      | 87.18   | N < 10 | < 10 | 87.18  |
| TECHNOLOGY    |        |      |        |        |      |        |        |      |        |         |      |         |        |      |        |
| & COMMUNIC    |        |      |        |        |      |        |        |      |        |         |      |         |        |      |        |
| ATIONS        |        |      |        |        |      |        |        |      |        |         |      |         |        |      |        |
| BUSINESS MA   | N < 10 | < 10 | 87.18  |        |      | 87.18  | > 95   | RV   | 87.18  | N < 10  | < 10 | 87.18   | N < 10 | < 10 | 87.18  |
| NAGEMENT &    |        |      |        |        |      |        |        |      |        |         |      |         |        |      |        |
| ADMINISTRAT   |        |      |        |        |      |        |        |      |        |         |      |         |        |      |        |
| ION           |        |      |        |        |      |        |        |      |        |         |      |         |        |      |        |
| EDUCATION     |        |      | 87.18  |        |      | 87.18  |        |      | 87.18  |         |      | 87.18   |        |      | 87.18  |
| AND           |        |      |        |        |      |        |        |      |        |         |      |         |        |      |        |
| TRAINING      |        |      |        |        |      |        |        |      |        |         |      |         |        |      |        |
| FINANCE       | N < 10 | < 10 | 87.18  |        |      | 87.18  | > 95   | RV   |        | N < 10  | < 10 | 0.1.1.0 | N < 10 | < 10 | 87.18  |
| GOVERNMEN     |        |      | 87.18  |        |      | 87.18  | N < 10 | < 10 | 87.18  |         |      | 87.18   |        |      | 87.18  |
| T AND PUBLIC  |        |      |        |        |      |        |        |      |        |         |      |         |        |      |        |
| ADMINISTRAT   |        |      |        |        |      |        |        |      |        |         |      |         |        |      |        |
| ION           |        |      | ببالله |        |      | بسلا   |        |      | بسا    |         |      |         |        |      | البلطا |
| HEALTH        | N < 10 | < 10 | 87.18  |        |      | 87.18  |        |      | 87.18  |         |      | 87.18   |        |      | 87.18  |
| SCIENCES      |        |      |        |        |      |        |        |      |        |         |      |         |        |      |        |
| HOSPITALITY   | N < 10 | < 10 | 87.18  |        |      | 87.18  | > 95   | RV   | 87.18  | > 95    | RV   | 87.18   | N < 10 | < 10 | 87.18  |
| & TOURISM     |        |      |        |        |      |        |        |      |        |         |      |         | البيطة |      |        |
| HUMAN         | N < 10 | < 10 | 87.18  | N < 10 | < 10 | 87.18  | N < 10 | < 10 | 87.18  | > 95    | RV   | 87.18   | > 95   | RV   | 87.18  |
| SERVICES      | 10     |      |        |        |      |        |        |      | 10     |         |      | 10      | 10     |      |        |
| INFORMATIO    | N < 10 | < 10 | 87.18  | N < 10 | < 10 | 87.18  | > 95   | RV   | 87.18  | N < 10  | < 10 | 87.18   | N < 10 | < 10 | 87.18  |
| N             |        |      |        |        |      |        |        |      |        |         |      |         |        |      |        |
| TECHNOLOGY    |        |      | = 10   |        |      | = 10   |        |      | := 10  |         |      | := 10   |        |      | -= 10  |
| LAW, PUBLIC   |        |      | 87.18  |        |      | 87.18  |        |      | 87.18  |         |      | 87.18   |        |      | 87.18  |
| SAFETY,       |        |      |        |        |      |        |        |      |        |         |      |         |        |      |        |
| CORRECTION    |        |      |        |        |      |        |        |      |        |         |      |         |        |      |        |
| S, AND        |        |      |        |        |      |        |        |      |        |         |      |         |        |      |        |
| SECURITY      |        |      | = 10   |        |      | = 10   |        |      | = 10   |         |      | = 10    |        |      | = 10   |
| MANUFACTU     |        |      | 87.18  |        |      | 87.18  |        |      | 87.18  |         |      | 87.18   |        |      | 87.18  |
| RING          |        |      | == 10  |        |      | == 10  | - 10   | 10   | == 10  | - 10    | 10   | == 10   |        |      | == 10  |
| MARKETING     |        |      | 87.18  |        |      |        | N < 10 | < 10 |        | N < 10  | < 10 | 87.18   |        |      | 87.18  |
| STEM          |        |      | 87.18  |        |      | 87.18  | 25     |      | 87.18  | - 10    | 10   | 87.18   |        | 10   | 87.18  |
| TRANSPORTA    |        |      | 87.18  |        |      | 87.18  | > 95   | RV   | 87.18  | N < 10  | < 10 | 87.18   | N < 10 | < 10 | 87.18  |
| TION, DISTRIB |        |      |        |        |      |        |        |      |        |         |      |         |        |      |        |
| UTION, &      |        |      |        |        |      |        |        |      |        |         |      |         |        |      |        |
| LOGISTICS     |        |      |        |        |      |        |        |      |        |         |      |         |        |      |        |