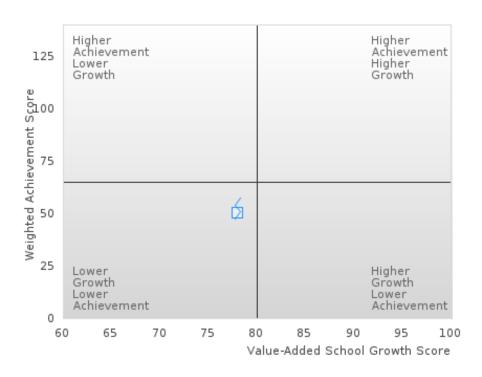

#### CROSS COUNTY SCHOOL DISTRICT

The Academic Proficiency Performance Measures (Reading/Language Arts [1S1]; Mathematics [1S2]; Science [1S3]) in Arkansas's approved Perkins V plan are designed to align with the achievement and growth measures in Arkansas's approved ESSA plan. This alignment provides schools with a unified focus on increased rigor and relevance in student learning opportunities within a student-focused learning system to improve academic proficiency and increase students' readiness for college, career, and community engagement.

#### Assessments Included:

Act Aspire (Grades 9 - 10) • Dynamic Learning Maps (Grades 9 - 10) • ACT (Grades 11 -12 [3-yr best])

Academic Proficiency Score Calculation:

- Weighted Achievement (Grades 9 12) and Value-Added Growth Scores (Grades 9 -10)
   Included in Score
- Reading/Language Arts, Mathematics, and Science calculated separately
- Calculated for all schools with Grades 9, 10, 11, and/or 12

#### General Formula for Academic Proficiency Score for Each Subject

ELA Academic Proficiency Score =

ELA Weighted Achievement Score  $\times$  (0.50) + ELA Mean Value – Added Growth Score  $\times$  (0.50)

Math Academic Proficiency Score =

 $Math\ Weighted\ Achievement\ Score \times (0.50) + Math\ Mean\ Value - Added\ Growth\ Score \times (0.50)$ 

Science Academic Proficiency Score =

Science Weighted Achievement Score  $\times$  (0.50) + Science Mean Value – Added Growth Score  $\times$  (0.50)