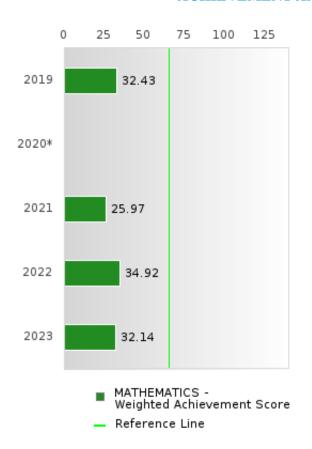

#### ACADEMIC PROFICIENCY SCORE IN MATHEMATICS

| YEAR  | SCORE | BASELINE/<br>TARGET | N  |
|-------|-------|---------------------|----|
| 2019  | 59.20 | 46.45               | 37 |
| 2020* |       | 46.7                |    |
| 2021  | 52.99 | 42.27               | 77 |
| 2022  | 60.30 | 42.52               | 63 |
| 2023  | 56.16 | 42.77               | 70 |

N: Number of Concentrators with Test Scores Included in the Score