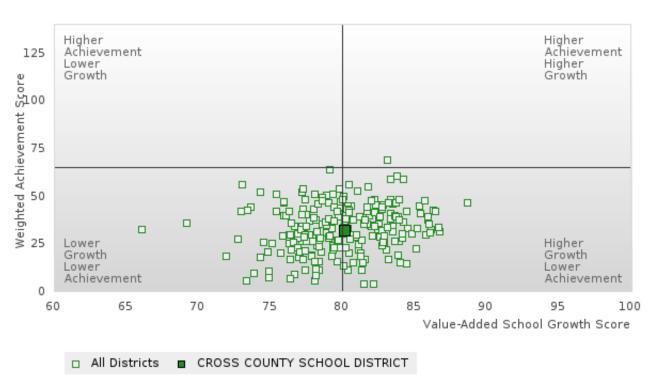

#### CROSS COUNTY SCHOOL DISTRICT

The Academic Proficiency Performance Measures (Reading/Language Arts [1S1]; Mathematics [1S2]; Science [1S3]) in Arkansas's approved Perkins V plan are designed to align with the achievement and growth measures in Arkansas's approved ESSA plan. This alignment provides schools with a unified focus on increased rigor and relevance in student learning opportunities within a student-focused learning system to improve academic proficiency and increase students' readiness for college, career, and community engagement.

#### Assessments Included:

Act Aspire (Grades 9 - 10) • Dynamic Learning Maps (Grades 9 - 10) • ACT (Grades 11 -12 [3-yr best])

Academic Proficiency Score Calculation:

- Weighted Achievement (Grades 9 12) and Value-Added Growth Scores (Grades 9 -10)
   Included in Score
- Reading/Language Arts, Mathematics, and Science calculated separately
- Calculated for all schools with Grades 9, 10, 11, and/or 12

Math Academic Proficiency Score =

 $Math\ Weighted\ Achievement\ Score \times (0.50) + Math\ Mean\ Value - Added\ Growth\ Score \times (0.50)$ 

Science Academic Proficiency Score =

Science Weighted Achievement Score  $\times$  (0.50) + Science Mean Value – Added Growth Score  $\times$  (0.50)