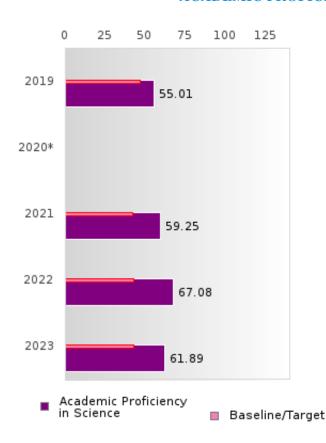

#### ACADEMIC PROFICIENCY SCORE IN SCIENCE

| YEAR  | SCORE | BASELINE/ | N  |
|-------|-------|-----------|----|
|       |       | TARGET    |    |
| 2019  | 55.01 | 53.26     | 37 |
| 2020* |       | 53.51     |    |
| 2021  | 59.25 | 48.4      | 77 |
| 2022  | 67.08 | 48.65     | 63 |
| 2023  | 61.89 | 48.9      | 70 |