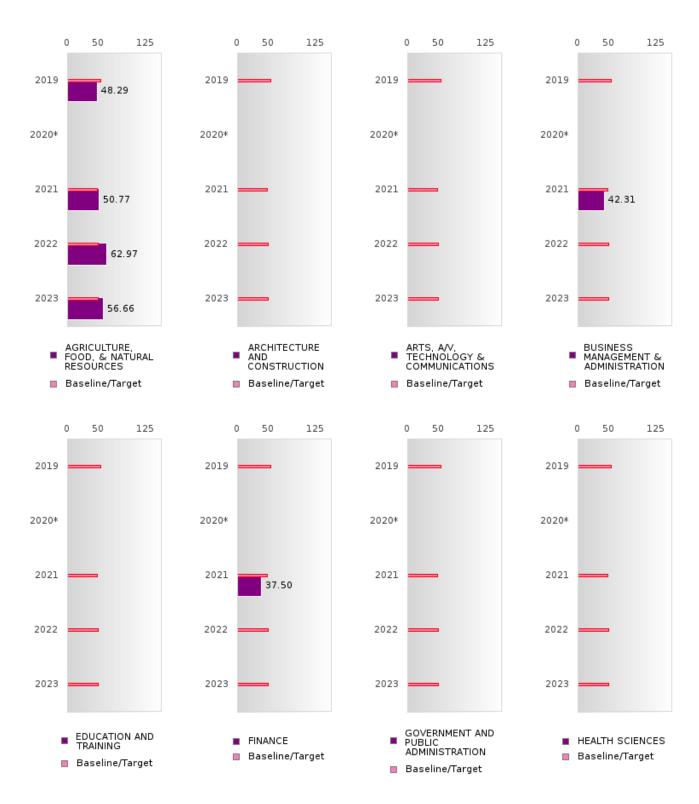

#### ACADEMIC PROFICIENCY SCORE IN MATHEMATICS BY CLUSTER

<sup>\*</sup>State-required academic achievement tests were waived in 2020 due to COVID19.

#### CROSS COUNTY SCHOOL DISTRICT