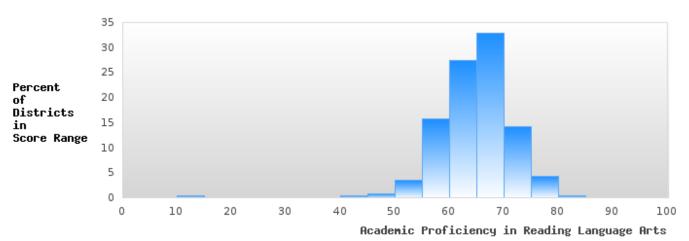

## DISTRIBUTION OF DISTRICT SCORES FOR ACADEMIC PROFICIENCY IN READING LANGUAGE ARTS

<sup>\*</sup>State-required academic achievement tests were waived in 2020 due to COVID19.

#### ACADEMIC PROFICIENCY SCORE IN READING LANGUAGE ARTS

| YEAR  | SCORE | BASELINE/ | N  |
|-------|-------|-----------|----|
|       |       | TARGET    |    |
| 2019  | 57.83 | 52.78     | 37 |
| 2020* |       | 53.03     |    |
| 2021  | 61.29 | 48.45     | 77 |
| 2022  | 62.95 | 48.7      | 63 |
| 2023  | 64.32 | 48.95     | 70 |