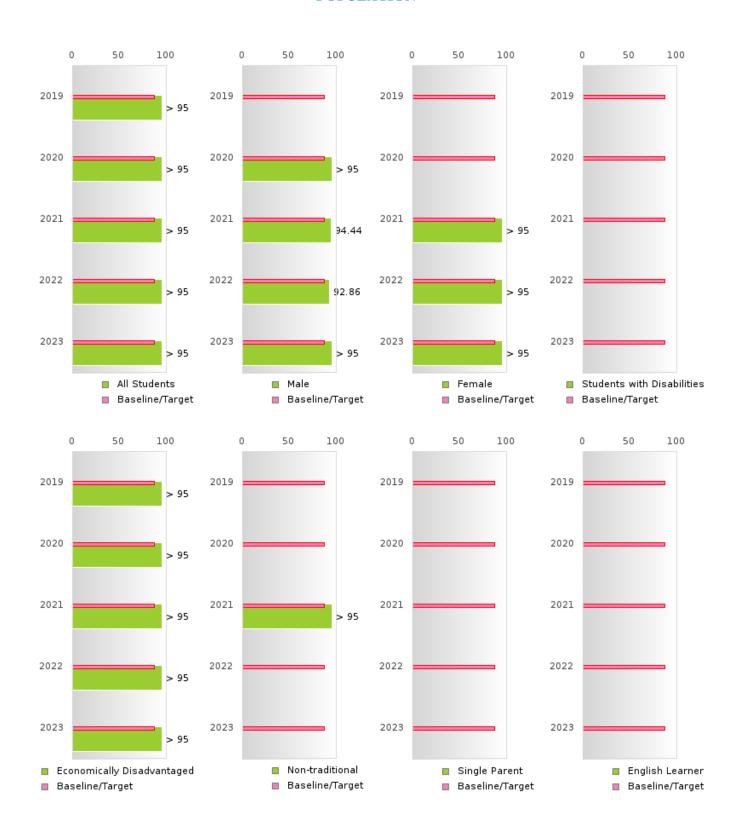

#### GRADUATION RATE BY SPECIAL POPULATION

| RACE                       |        | 2019 |        |         | 2020  |        |         | 2021   |        |         | 2022 |        |        | 2023 |        |
|----------------------------|--------|------|--------|---------|-------|--------|---------|--------|--------|---------|------|--------|--------|------|--------|
|                            | Score  | N    | Target | Score   | N     | Target | Score   | N      | Target | Score   | N    | Target | Score  | N    | Target |
|                            |        |      | FO     | UR-YEA  | R ADJ | USTED  | COHOR   | Γ GRAI | DUATI( | ON RATE | E    |        |        |      |        |
| All Students               | > 95   | RV   | 87.18  | > 95    | RV    | 87.18  | > 95    | RV     | 87.18  | > 95    | RV   | 87.18  | > 95   | RV   | 87.18  |
| Male                       | N < 10 | < 10 | 87.18  | > 95    | RV    | 87.18  | 94.44   | RV     | 87.18  | 92.86   | RV   | 87.18  | > 95   | RV   | 87.18  |
| Female                     | N < 10 | < 10 | 87.18  | N < 10  | < 10  | 87.18  | > 95    | RV     | 87.18  | > 95    | RV   | 87.18  | > 95   | RV   | 87.18  |
| Students with Disabilities | N < 10 | < 10 |        | N < 10  | < 10  | 87.18  | N < 10  | < 10   | 87.18  | N < 10  | < 10 | 87.18  | N < 10 | < 10 | 87.18  |
| Economically Disadvantaged | > 95   | RV   | 87.18  | > 95    | RV    | 87.18  | > 95    | RV     | 87.18  | > 95    | RV   | 87.18  | > 95   | RV   | 87.18  |
|                            | N < 10 | < 10 |        | N < 10  | < 10  | 87.18  | > 95    | RV     | 87.18  | N < 10  | < 10 | 87.18  | N < 10 | < 10 | 87.18  |
| Single Parent              |        |      | 87.18  |         |       | 87.18  |         |        | 87.18  |         |      | 87.18  | N < 10 | < 10 | 87.18  |
| English Learner            |        |      | 87.18  |         |       | 87.18  |         |        | 87.18  |         |      | 87.18  |        |      | 87.18  |
| Homeless                   | N < 10 | < 10 |        | N < 10  | < 10  | 87.18  | 91.67   | RV     | 87.18  | > 95    | RV   |        | N < 10 | < 10 | 87.18  |
| Foster Care                |        |      | 87.18  |         |       | 87.18  |         |        | 87.18  |         |      | 87.18  | N < 10 | < 10 | 87.18  |
| Military                   |        |      | 87.18  |         |       | 87.18  | N < 10  | < 10   | 87.18  |         |      | 87.18  |        |      | 87.18  |
| Dependent                  |        |      |        |         |       |        |         |        |        |         |      |        |        |      |        |
| Migrant                    |        |      | 87.18  |         |       | 87.18  |         |        | 87.18  |         |      | 87.18  |        |      | 87.18  |
|                            |        |      |        | EAR EXT |       |        | STED CC |        |        | UATION  |      |        |        |      |        |
| All Students               | > 95   | RV   | 90.4   | > 95    | RV    | 90.4   | > 95    | RV     | 90.4   | > 95    | RV   | 90.4   | > 95   | RV   | 90.4   |
| Male                       | N < 10 | < 10 | 90.4   | N < 10  | < 10  | 90.4   | > 95    | RV     | 90.4   | 94.12   | RV   | 90.4   | 92.86  | RV   | 90.4   |
| Female                     | N < 10 | < 10 | 90.4   | N < 10  | < 10  | 90.4   | N < 10  | < 10   | 90.4   | > 95    | RV   | 90.4   | > 95   | RV   | 90.4   |
| Students with Disabilities | N < 10 | < 10 | 90.4   | N < 10  | < 10  | 90.4   | N < 10  | < 10   | 90.4   | N < 10  | < 10 | 90.4   | N < 10 | < 10 | 90.4   |
| Economically Disadvantaged | > 95   | RV   | 90.4   | > 95    | RV    | 90.4   | > 95    | RV     | 90.4   | > 95    | RV   | 90.4   | > 95   | RV   | 90.4   |
| Non-traditional            |        |      | 90.4   | N < 10  | < 10  | 90.4   | N < 10  | < 10   | 90.4   | > 95    | RV   | 90.4   | N < 10 | < 10 | 90.4   |
| Single Parent              |        |      | 90.4   |         |       | 90.4   |         |        | 90.4   |         |      | 90.4   |        |      | 90.4   |
| English Learner            |        |      | 90.4   |         |       | 90.4   |         |        | 90.4   |         |      | 90.4   |        |      | 90.4   |
| Homeless                   | N < 10 | < 10 | 90.4   | N < 10  | < 10  | 90.4   | N < 10  | < 10   | 90.4   | 91.67   | RV   | 90.4   | > 95   | RV   | 90.4   |
| Foster Care                |        |      | 90.4   |         |       | 90.4   |         |        | 90.4   |         |      | 90.4   |        |      | 90.4   |
| Military                   |        |      | 90.4   |         |       | 90.4   |         |        | 90.4   |         |      | 90.4   |        |      | 90.4   |
| Dependent                  |        |      |        |         |       |        |         |        |        |         |      |        |        |      |        |
| Migrant                    |        |      | 90.4   |         |       | 90.4   |         |        | 90.4   |         |      | 90.4   |        |      | 90.4   |