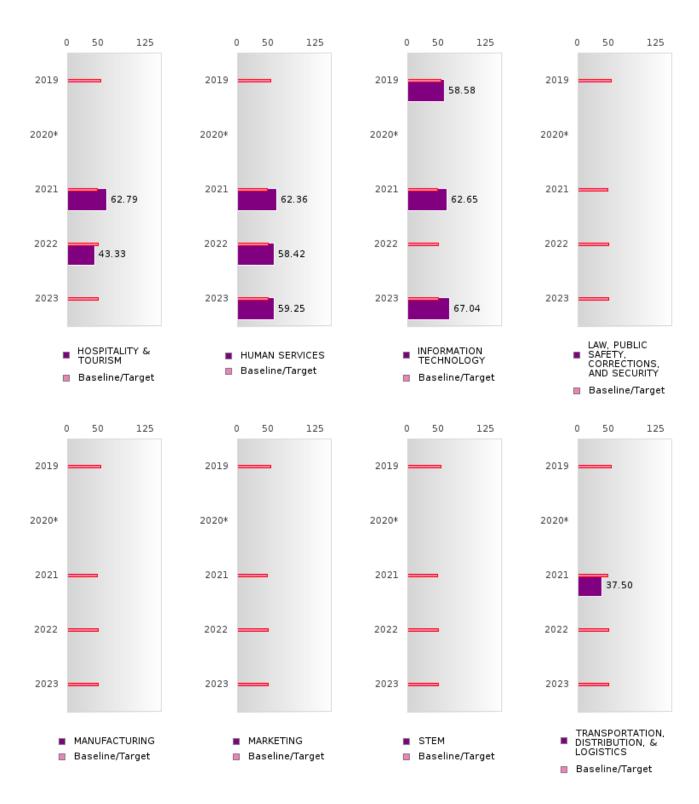

#### ACADEMIC PROFICIENCY SCORE IN MATHEMATICS BY CLUSTER

<sup>\*</sup>State-required academic achievement tests were waived in 2020 due to COVID19.

#### CROSS COUNTY SCHOOL DISTRICT