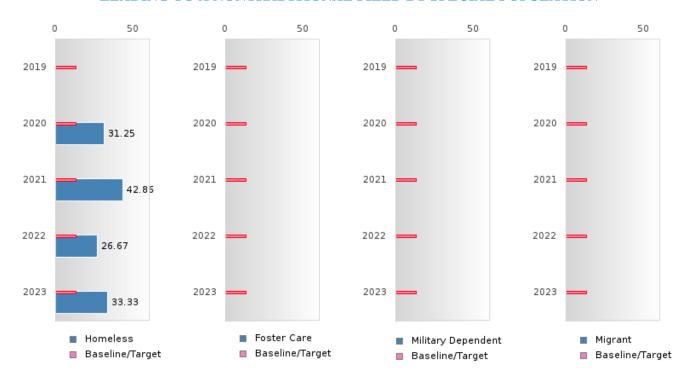

#### GRADUATION RATE BY SPECIAL POPULATION

| RACE                       |        | 2019 |        |         | 2020  |        |         | 2021   |        |         | 2022 |        |        | 2023 |        |
|----------------------------|--------|------|--------|---------|-------|--------|---------|--------|--------|---------|------|--------|--------|------|--------|
|                            | Score  | N    | Target | Score   | N     | Target | Score   | N      | Target | Score   | N    | Target | Score  | N    | Target |
|                            |        |      | FO     | UR-YEA  | R ADJ | USTED  | COHOR   | Γ GRAI | DUATI( | ON RATE | E    |        |        |      |        |
| All Students               | > 95   | RV   | 87.18  | > 95    | RV    | 87.18  | > 95    | RV     | 87.18  | > 95    | RV   | 87.18  | > 95   | RV   | 87.18  |
| Male                       | N < 10 | < 10 | 87.18  | > 95    | RV    | 87.18  | 94.44   | RV     | 87.18  | 92.86   | RV   | 87.18  | > 95   | RV   | 87.18  |
| Female                     | N < 10 | < 10 | 87.18  | N < 10  | < 10  | 87.18  | > 95    | RV     | 87.18  | > 95    | RV   | 87.18  | > 95   | RV   | 87.18  |
| Students with Disabilities | N < 10 | < 10 |        | N < 10  | < 10  | 87.18  | N < 10  | < 10   | 87.18  | N < 10  | < 10 | 87.18  | N < 10 | < 10 | 87.18  |
| Economically Disadvantaged | > 95   | RV   | 87.18  | > 95    | RV    | 87.18  | > 95    | RV     | 87.18  | > 95    | RV   | 87.18  | > 95   | RV   | 87.18  |
|                            | N < 10 | < 10 |        | N < 10  | < 10  | 87.18  | > 95    | RV     | 87.18  | N < 10  | < 10 | 87.18  | N < 10 | < 10 | 87.18  |
| Single Parent              |        |      | 87.18  |         |       | 87.18  |         |        | 87.18  |         |      | 87.18  | N < 10 | < 10 | 87.18  |
| English Learner            |        |      | 87.18  |         |       | 87.18  |         |        | 87.18  |         |      | 87.18  |        |      | 87.18  |
| Homeless                   | N < 10 | < 10 |        | N < 10  | < 10  | 87.18  | 91.67   | RV     | 87.18  | > 95    | RV   |        | N < 10 | < 10 | 87.18  |
| Foster Care                |        |      | 87.18  |         |       | 87.18  |         |        | 87.18  |         |      | 87.18  | N < 10 | < 10 | 87.18  |
| Military                   |        |      | 87.18  |         |       | 87.18  | N < 10  | < 10   | 87.18  |         |      | 87.18  |        |      | 87.18  |
| Dependent                  |        |      |        |         |       |        |         |        |        |         |      |        |        |      |        |
| Migrant                    |        |      | 87.18  |         |       | 87.18  |         |        | 87.18  |         |      | 87.18  |        |      | 87.18  |
|                            |        |      |        | EAR EXT |       |        | STED CC |        |        | UATION  |      |        |        |      |        |
| All Students               | > 95   | RV   | 90.4   | > 95    | RV    | 90.4   | > 95    | RV     | 90.4   | > 95    | RV   | 90.4   | > 95   | RV   | 90.4   |
| Male                       | N < 10 | < 10 | 90.4   | N < 10  | < 10  | 90.4   | > 95    | RV     | 90.4   | 94.12   | RV   | 90.4   | 92.86  | RV   | 90.4   |
| Female                     | N < 10 | < 10 | 90.4   | N < 10  | < 10  | 90.4   | N < 10  | < 10   | 90.4   | > 95    | RV   | 90.4   | > 95   | RV   | 90.4   |
| Students with Disabilities | N < 10 | < 10 | 90.4   | N < 10  | < 10  | 90.4   | N < 10  | < 10   | 90.4   | N < 10  | < 10 | 90.4   | N < 10 | < 10 | 90.4   |
| Economically Disadvantaged | > 95   | RV   | 90.4   | > 95    | RV    | 90.4   | > 95    | RV     | 90.4   | > 95    | RV   | 90.4   | > 95   | RV   | 90.4   |
| Non-traditional            |        |      | 90.4   | N < 10  | < 10  | 90.4   | N < 10  | < 10   | 90.4   | > 95    | RV   | 90.4   | N < 10 | < 10 | 90.4   |
| Single Parent              |        |      | 90.4   |         |       | 90.4   |         |        | 90.4   |         |      | 90.4   |        |      | 90.4   |
| English Learner            |        |      | 90.4   |         |       | 90.4   |         |        | 90.4   |         |      | 90.4   |        |      | 90.4   |
| Homeless                   | N < 10 | < 10 | 90.4   | N < 10  | < 10  | 90.4   | N < 10  | < 10   | 90.4   | 91.67   | RV   | 90.4   | > 95   | RV   | 90.4   |
| Foster Care                |        |      | 90.4   |         |       | 90.4   |         |        | 90.4   |         |      | 90.4   |        |      | 90.4   |
| Military                   |        |      | 90.4   |         |       | 90.4   |         |        | 90.4   |         |      | 90.4   |        |      | 90.4   |
| Dependent                  |        |      |        |         |       |        |         |        |        |         |      |        |        |      |        |
| Migrant                    |        |      | 90.4   |         |       | 90.4   |         |        | 90.4   |         |      | 90.4   |        |      | 90.4   |