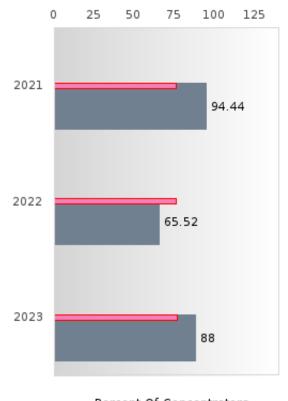

#### PERFORMANCE MEASURE SCORES FOR CONCENTRATORS ONLY

| PERFORMANCE       |       | DIS   | TRICT SCO | DRE   |       | STATE SCORE |       |       |       |       |  |  |
|-------------------|-------|-------|-----------|-------|-------|-------------|-------|-------|-------|-------|--|--|
| MEASURES          | 2019  | 2020  | 2021      | 2022  | 2023  | 2019        | 2020  | 2021  | 2022  | 2023  |  |  |
| 3S1: POST-PROGRAM |       |       | 94.44     | 65.52 | 88.00 |             |       | 81.92 | 81.38 | 82.78 |  |  |
| PLACEMENT         |       |       |           |       |       |             |       |       |       |       |  |  |
|                   |       |       |           |       |       |             |       |       |       |       |  |  |
| 4S1: NON-         | 23.08 | 19.72 | 32.43     | 25.00 | 32.76 | 31.31       | 31.34 | 30.03 | 43.00 | 39.14 |  |  |
| TRADITIONAL       |       |       |           |       |       |             |       |       |       |       |  |  |
| PROGRAM           |       |       |           |       |       |             |       |       |       |       |  |  |
| CONCENTRATION     |       |       |           |       |       |             |       |       |       |       |  |  |
| 5S1: INDUSTRY     |       |       | 6.67      | 65.38 | 52.00 |             |       | 14.46 | 47.36 | 55.22 |  |  |
| CERTIFICATIONS    |       |       |           |       |       |             |       |       |       |       |  |  |
|                   |       |       |           |       |       |             |       |       |       |       |  |  |

The placement data are lagged in this report and the CAR report. The 2022 report includes placement data on students who exited secondary education during the 2021 school year.