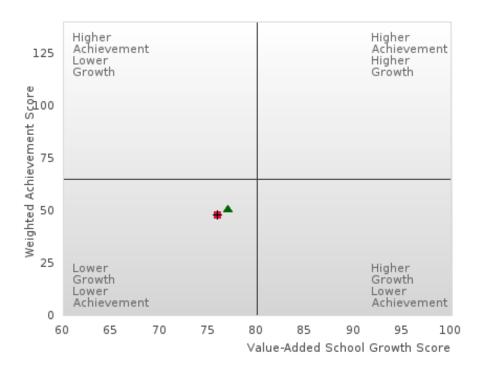

#### CROSS COUNTY SCHOOL DISTRICT

The Academic Proficiency Performance Measures (Reading/Language Arts [1S1]; Mathematics [1S2]; Science [1S3]) in Arkansas's approved Perkins V plan are designed to align with the achievement and growth measures in Arkansas's approved ESSA plan. This alignment provides schools with a unified focus on increased rigor and relevance in student learning opportunities within a student-focused learning system to improve academic proficiency and increase students' readiness for college, career, and community engagement.

#### Assessments Included:

Act Aspire (Grades 9 - 10) • Dynamic Learning Maps (Grades 9 - 10) • ACT (Grades 11 -12 [3-yr best])

Academic Proficiency Score Calculation:

- Weighted Achievement (Grades 9 12) and Value-Added Growth Scores (Grades 9 -10)
   Included in Score
- Reading/Language Arts, Mathematics, and Science calculated separately
- Calculated for all schools with Grades 9, 10, 11, and/or 12

#### General Formula for Academic Proficiency Score for Each Subject

ELA Academic Proficiency Score =

ELA Weighted Achievement Score  $\times$  (0.50) + ELA Mean Value – Added Growth Score  $\times$  (0.50)