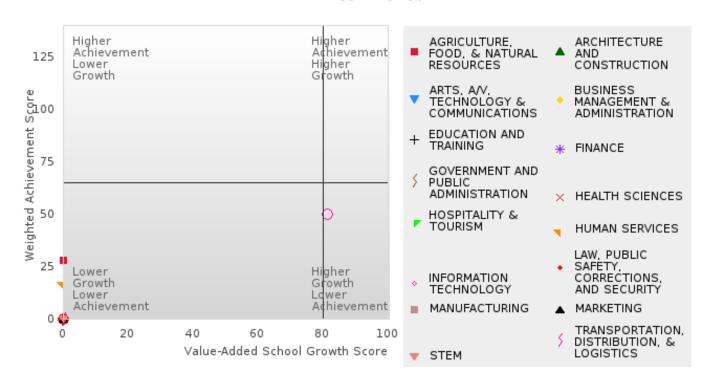

#### CROSS COUNTY SCHOOL DISTRICT

The Academic Proficiency Performance Measures (Reading/Language Arts [1S1]; Mathematics [1S2]; Science [1S3]) in Arkansas's approved Perkins V plan are designed to align with the achievement and growth measures in Arkansas's approved ESSA plan. This alignment provides schools with a unified focus on increased rigor and relevance in student learning opportunities within a student-focused learning system to improve academic proficiency and increase students' readiness for college, career, and community engagement.

#### Assessments Included:

Act Aspire (Grades 9 - 10) • Dynamic Learning Maps (Grades 9 - 10) • ACT (Grades 11 -12 [3-yr best])

Academic Proficiency Score Calculation:

- Weighted Achievement (Grades 9 12) and Value-Added Growth Scores (Grades 9 -10)
   Included in Score
- Reading/Language Arts, Mathematics, and Science calculated separately
- Calculated for all schools with Grades 9, 10, 11, and/or 12

#### General Formula for Academic Proficiency Score for Each Subject

ELA Academic Proficiency Score =

ELA Weighted Achievement Score  $\times$  (0.50) + ELA Mean Value – Added Growth Score  $\times$  (0.50)