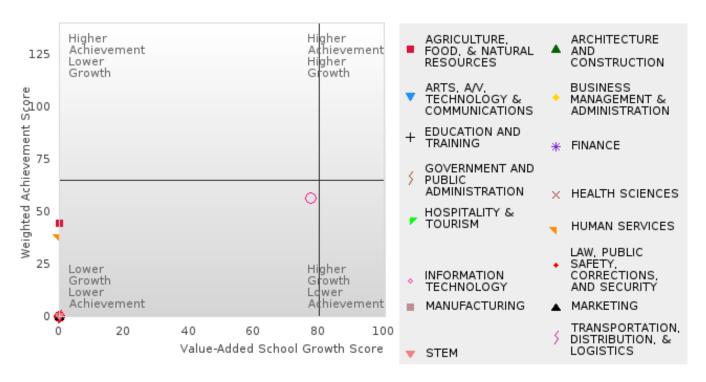

#### CROSS COUNTY SCHOOL DISTRICT

The Academic Proficiency Performance Measures (Reading/Language Arts [1S1]; Mathematics [1S2]; Science [1S3]) in Arkansas's approved Perkins V plan are designed to align with the achievement and growth measures in Arkansas's approved ESSA plan. This alignment provides schools with a unified focus on increased rigor and relevance in student learning opportunities within a student-focused learning system to improve academic proficiency and increase students' readiness for college, career, and community engagement.

The Academic Performance Measures include concentrators that are full academic year students: students who are continuously enrolled in a particular school on or before October 1 through the date of the first data pull for the regular or alternate assessment.

#### Assessments Included:

Act Aspire (Grades 9 - 10) • Dynamic Learning Maps (Grades 9 - 10) • ACT (Grades 11 -12 [3-yr best])

Academic Proficiency Score Calculation:

- Weighted Achievement (Grades 9 12) and Value-Added Growth Scores (Grades 9 -10)
   Included in Score
- Reading/Language Arts, Mathematics, and Science calculated separately
- Calculated for all schools with Grades 9, 10, 11, and/or 12

#### General Formula for Academic Proficiency Score for Each Subject

ELA Academic Proficiency Score =

ELA Weighted Achievement Score  $\times$  (0.50) + ELA Mean Value – Added Growth Score  $\times$  (0.50)

Math Academic Proficiency Score =

 $Math\ Weighted\ Achievement\ Score \times (0.50) + Math\ Mean\ Value - Added\ Growth\ Score \times (0.50)$ 

Science Academic Proficiency Score =

Science Weighted Achievement Score  $\times$  (0.50) + Science Mean Value – Added Growth Score  $\times$  (0.50)