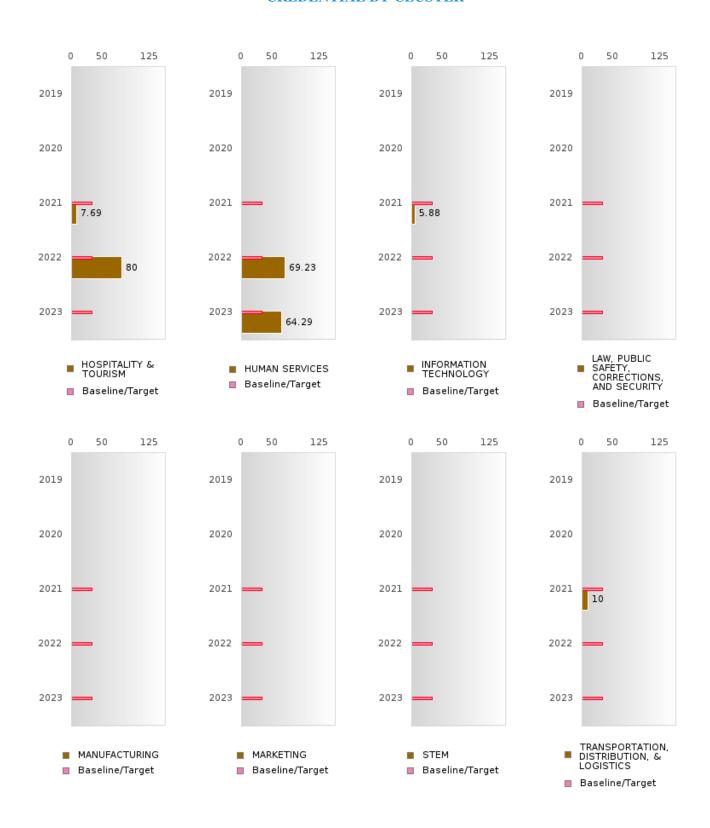

### FOUR-YEAR ADJUSTED GRADUATION RATE BY CLUSTER

| RACE          |        | 2019 |        |        | 2020 |        |        | 2021 |        |         | 2022 |         |        | 2023 |        |
|---------------|--------|------|--------|--------|------|--------|--------|------|--------|---------|------|---------|--------|------|--------|
|               | Score  | N    | Target | Score  | N    | Target | Score  | N    | Target | Score   | N    | Target  | Score  | N    | Target |
|               |        |      |        |        |      |        |        | ΓGRA |        | ON RATE | E    |         |        |      |        |
| AGRICULTUR    | N < 10 | < 10 | 87.18  | > 95   | RV   | 87.18  | 92.00  | RV   | 87.18  | 91.00   | RV   | 87.18   | > 95   | RV   | 87.18  |
| E, FOOD, &    |        |      |        |        |      |        |        |      |        |         |      |         |        |      |        |
| NATURAL       |        |      |        |        |      |        |        |      |        |         |      |         |        |      |        |
| RESOURCES     |        |      |        |        |      |        |        |      |        |         |      |         |        |      |        |
| ARCHITECTU    |        |      | 87.18  |        |      | 87.18  |        |      | 87.18  |         |      | 87.18   |        |      | 87.18  |
| RE AND CONS   |        |      |        |        |      |        |        |      |        |         |      |         |        |      |        |
| TRUCTION      |        |      |        |        |      |        |        |      |        |         |      |         |        |      | ļ      |
| ARTS, A/V,    | N < 10 | < 10 | 87.18  |        |      | 87.18  |        |      | 87.18  |         |      | 87.18   | N < 10 | < 10 | 87.18  |
| TECHNOLOGY    |        |      |        |        |      |        |        |      |        |         |      |         |        |      |        |
| & COMMUNIC    |        |      |        |        |      |        |        |      |        |         |      |         |        |      |        |
| ATIONS        |        |      |        |        |      |        |        |      |        |         |      |         |        |      |        |
| BUSINESS MA   | N < 10 | < 10 | 87.18  |        |      | 87.18  | > 95   | RV   | 87.18  | N < 10  | < 10 | 87.18   | N < 10 | < 10 | 87.18  |
| NAGEMENT &    |        |      |        |        |      |        |        |      |        |         |      |         |        |      |        |
| ADMINISTRAT   |        |      |        |        |      |        |        |      |        |         |      |         |        |      |        |
| ION           |        |      |        |        |      |        |        |      |        |         |      |         |        |      |        |
| EDUCATION     |        |      | 87.18  |        |      | 87.18  |        |      | 87.18  |         |      | 87.18   |        |      | 87.18  |
| AND           |        |      |        |        |      |        |        |      |        |         |      |         |        |      |        |
| TRAINING      |        |      |        |        |      |        |        |      |        |         |      |         |        |      |        |
| FINANCE       | N < 10 | < 10 | 87.18  |        |      | 87.18  | > 95   | RV   |        | N < 10  | < 10 | 0.1.1.0 | N < 10 | < 10 | 87.18  |
| GOVERNMEN     |        |      | 87.18  |        |      | 87.18  | N < 10 | < 10 | 87.18  |         |      | 87.18   |        |      | 87.18  |
| T AND PUBLIC  |        |      |        |        |      |        |        |      |        |         |      |         |        |      |        |
| ADMINISTRAT   |        |      |        |        |      |        |        |      |        |         |      |         |        |      |        |
| ION           |        |      | ببالله |        |      | بسلا   |        |      | بسا    |         |      |         |        |      | البلطا |
| HEALTH        | N < 10 | < 10 | 87.18  |        |      | 87.18  |        |      | 87.18  |         |      | 87.18   |        |      | 87.18  |
| SCIENCES      |        |      |        |        |      |        |        |      |        |         |      |         |        |      |        |
| HOSPITALITY   | N < 10 | < 10 | 87.18  |        |      | 87.18  | > 95   | RV   | 87.18  | > 95    | RV   | 87.18   | N < 10 | < 10 | 87.18  |
| & TOURISM     |        |      |        |        |      |        |        |      |        |         |      |         | البيطة |      |        |
| HUMAN         | N < 10 | < 10 | 87.18  | N < 10 | < 10 | 87.18  | N < 10 | < 10 | 87.18  | > 95    | RV   | 87.18   | > 95   | RV   | 87.18  |
| SERVICES      | 10     |      |        |        |      |        |        |      | 10     |         |      | 10      | 10     |      |        |
| INFORMATIO    | N < 10 | < 10 | 87.18  | N < 10 | < 10 | 87.18  | > 95   | RV   | 87.18  | N < 10  | < 10 | 87.18   | N < 10 | < 10 | 87.18  |
| N             |        |      |        |        |      |        |        |      |        |         |      |         |        |      |        |
| TECHNOLOGY    |        |      | = 10   |        |      | = 10   |        |      | := 10  |         |      | := 10   |        |      | -= 10  |
| LAW, PUBLIC   |        |      | 87.18  |        |      | 87.18  |        |      | 87.18  |         |      | 87.18   |        |      | 87.18  |
| SAFETY,       |        |      |        |        |      |        |        |      |        |         |      |         |        |      |        |
| CORRECTION    |        |      |        |        |      |        |        |      |        |         |      |         |        |      |        |
| S, AND        |        |      |        |        |      |        |        |      |        |         |      |         |        |      |        |
| SECURITY      |        |      | = 10   |        |      | = 10   |        |      | = 10   |         |      | = 10    |        |      | = 10   |
| MANUFACTU     |        |      | 87.18  |        |      | 87.18  |        |      | 87.18  |         |      | 87.18   |        |      | 87.18  |
| RING          |        |      | == 10  |        |      | == 10  | - 10   | 10   | == 10  | - 10    | 10   | == 10   |        |      | == 10  |
| MARKETING     |        |      | 87.18  |        |      |        | N < 10 | < 10 |        | N < 10  | < 10 | 87.18   |        |      | 87.18  |
| STEM          |        |      | 87.18  |        |      | 87.18  | 25     |      | 87.18  | - 10    | 10   | 87.18   |        | 10   | 87.18  |
| TRANSPORTA    |        |      | 87.18  |        |      | 87.18  | > 95   | RV   | 87.18  | N < 10  | < 10 | 87.18   | N < 10 | < 10 | 87.18  |
| TION, DISTRIB |        |      |        |        |      |        |        |      |        |         |      |         |        |      |        |
| UTION, &      |        |      |        |        |      |        |        |      |        |         |      |         |        |      |        |
| LOGISTICS     |        |      |        |        |      |        |        |      |        |         |      |         |        |      |        |