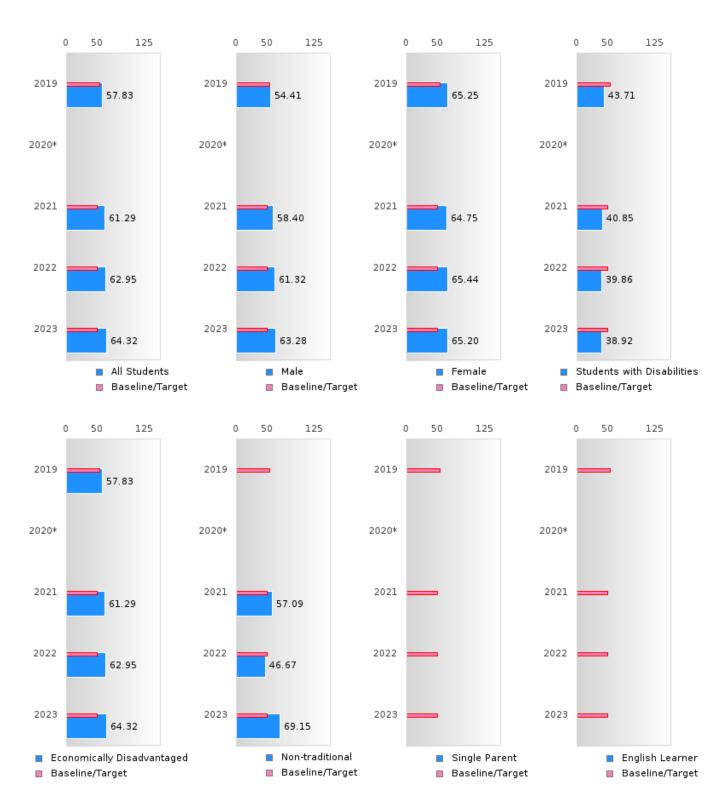

#### ACADEMIC PROFICIENCY SCORE IN READING LANGUAGE ARTS BY SPECIAL POPULATION

<sup>\*</sup>State-required academic achievement tests were waived in 2020 due to COVID19.

### **CROSS COUNTY SCHOOL DISTRICT**

### ACADEMIC PROFICIENCY SCORE IN READING LANGUAGE ARTS BY SPECIAL POPULATION

<sup>\*</sup>State-required academic achievement tests were waived in 2020 due to COVID19.

#### ACADEMIC PROFICIENCY SCORE TABLE BY SUBJECT AND SPECIAL POPULATION

| ACADEN                     | IIC PK     |          | IENCI    | SCOI  |       | DLE D  | ) I SUD    |      | AND    | JI ECIA    |      | IULA   | HON        |      |        |
|----------------------------|------------|----------|----------|-------|-------|--------|------------|------|--------|------------|------|--------|------------|------|--------|
| RACE                       |            | 2019     |          |       | 2020* |        |            | 2021 |        |            | 2022 |        |            | 2023 |        |
|                            | Score      | N        | Base     | Score | N     | Target | Score      | N    | Target | Score      | N    | Target | Score      | N    | Target |
|                            |            |          | line     |       |       |        |            |      |        |            |      |        |            |      |        |
|                            |            |          |          |       | REA   |        | LANGUA     |      | _      |            |      |        |            |      |        |
| All Students               | 57.83      | 37       | 52.78    |       |       | 53.03  | 61.29      | 77   | 48.45  | 62.95      | 63   | 48.7   | 64.32      | 70   | 48.95  |
| Male                       | 54.41      | 25       | 52.78    |       |       | 53.03  | 58.40      | 43   | 48.45  | 61.32      | 35   | 48.7   | 63.28      | 43   | 48.95  |
| Female                     | 65.25      | 12       | 52.78    |       |       | 53.03  | 64.75      | 34   | 48.45  | 65.44      | 28   | 48.7   | 65.20      | 27   | 48.95  |
| Students with Disabilities | 43.71      | 10       | 52.78    |       |       | 53.03  | 40.85      | 13   | 48.45  | 39.86      | 13   | 48.7   | 38.92      | 10   | 48.95  |
| Economically               | 57.83      | 37       | 52.78    |       |       | 53.03  | 61.29      | 77   | 48.45  | 62.95      | 63   | 48.7   | 64.32      | 70   | 48.95  |
| Disadvantaged              |            |          |          |       |       |        |            |      |        |            |      |        |            |      |        |
| Non-traditional            | N < 10     | < 10     | 52.78    |       |       | 53.03  | 57.09      | 23   | 48.45  | 46.67      | 15   | 48.7   | 69.15      | 19   | 48.95  |
| Single Parent              | N < 10     | < 10     | 52.78    |       |       | 53.03  | N < 10     | < 10 |        | N < 10     | < 10 | 48.7   | N < 10     | < 10 | 48.95  |
|                            | N < 10     | < 10     | 52.78    |       |       |        | N < 10     | < 10 |        | N < 10     | < 10 | 48.7   | N < 10     | < 10 | 48.95  |
| Homeless                   | N < 10     | < 10     | 52.78    |       |       | 53.03  | 59.46      | 15   | 48.45  | 50.18      | 15   | 48.7   | 63.42      | 14   | 48.95  |
| Foster Care                | N < 10     | < 10     | 52.78    |       |       |        | N < 10     | < 10 |        | N < 10     | < 10 | 48.7   | N < 10     | < 10 | 48.95  |
| Military                   | N < 10     | < 10     | 52.78    |       |       |        | N < 10     | < 10 |        | N < 10     | < 10 | 48.7   | N < 10     | < 10 | 48.95  |
| Dependent                  | 1, , , , , | 1.0      | 02.      |       |       |        | 1, , , , , | 1.0  |        | 1, , , , , | 1    |        | 1, , , , , | ,    | .0.,   |
| Migrant                    | N < 10     | < 10     | 52.78    |       |       | 53.03  | N < 10     | < 10 | 48.45  | N < 10     | < 10 | 48.7   | N < 10     | < 10 | 48.95  |
|                            | 1, ,,,     |          | <u> </u> |       |       |        | HEMATI     |      |        | 11 12      |      |        | 1, ,       |      | .0., 2 |
| All Students               | 59.20      | 37       | 46.45    |       |       | 46.7   | 52.99      | 77   | 42.27  | 60.30      | 63   | 42.52  | 56.16      | 70   | 42.77  |
| Male                       | 59.97      | 25       | 46.45    |       |       | 46.7   | 47.21      | 43   | 42.27  | 57.17      | 35   | 42.52  | 56.82      | 43   | 42.77  |
| Female                     | 58.89      | 12       | 46.45    |       |       | 46.7   | 60.12      | 34   | 42.27  | 65.44      | 28   | 42.52  | 54.36      | 27   | 42.77  |
| Students with              | 47.82      | 10       | 46.45    |       |       | 46.7   | 41.85      | 13   | 42.27  | 42.88      | 13   | 42.52  | 39.90      | 10   | 42.77  |
| Disabilities               |            |          |          |       |       |        |            |      |        |            |      |        |            |      |        |
| Economically Disadvantaged | 59.20      | 37       | 46.45    |       |       | 46.7   | 52.99      | 77   | 42.27  | 60.30      | 63   | 42.52  | 56.16      | 70   | 42.77  |
| Non-traditional            | N < 10     | < 10     | 46.45    |       |       | 46.7   | 49.39      | 23   | 42.27  | 23.33      | 15   | 42.52  | 55.36      | 19   | 42.77  |
| Single Parent              | N < 10     | < 10     | 46.45    |       |       | 46.7   | N < 10     | < 10 | 42.27  | N < 10     | < 10 | 42.52  | N < 10     | < 10 | 42.77  |
| English Learner            | N < 10     | < 10     | 46.45    |       |       | 46.7   | N < 10     | < 10 | 42.27  | N < 10     | < 10 | 42.52  | N < 10     | < 10 | 42.77  |
| Homeless                   | N < 10     | < 10     | 46.45    |       |       | 46.7   | 49.20      | 15   | 42.27  | 45.21      | 15   | 42.52  | 52.89      | 14   | 42.77  |
| Foster Care                | N < 10     | < 10     | 46.45    |       |       | 46.7   | N < 10     | < 10 | 42.27  | N < 10     | < 10 | 42.52  | N < 10     | < 10 | 42.77  |
| Military<br>Dependent      | N < 10     | < 10     | 46.45    |       |       | 46.7   | N < 10     | < 10 | 42.27  | N < 10     | < 10 | 42.52  | N < 10     | < 10 | 42.77  |
| Migrant                    | N < 10     | < 10     | 46.45    |       |       | 46.7   | N < 10     | < 10 | 12 27  | N < 10     | < 10 | 12.52  | N < 10     | < 10 | 42.77  |
| Iviigiani                  | IN < 10    | < 10     | 40.45    |       |       |        | CIENCE     |      | 42.21  | IN < 10    | < 10 | 42.32  | IN < 10    | < 10 | 42.11  |
| All Students               | 55.01      | 37       | 53.26    |       |       | 53.51  | 59.25      | 77   | 48.4   | 67.08      | 63   | 18 65  | 61.89      | 70   | 48.9   |
| All Students Male          | 52.06      | 37<br>25 | 53.26    |       |       | 53.51  | 55.83      | 43   | 48.4   | 70.43      | 35   | 48.65  | 64.08      | 43   | 48.9   |
| Female                     | 61.31      | 12       | 53.26    |       |       | 53.51  | 63.52      | 34   | 48.4   | 62.20      | 28   | 48.65  | 57.54      | 27   | 48.9   |
| Students with              | 44.63      | 10       | 53.26    |       |       | 53.51  | 43.02      | 13   | 48.4   | 48.84      |      | 48.65  | 47.02      | 10   | 48.9   |
| Disabilities               |            |          |          |       |       |        |            |      |        |            | 13   |        |            |      |        |
| Economically Disadvantaged | 55.01      | 37       | 53.26    |       |       | 53.51  | 59.25      | 77   | 48.4   | 67.08      | 63   | 48.65  | 61.89      | 70   | 48.9   |
| Non-traditional            | N < 10     | < 10     | 53.26    |       |       | 53.51  | 58.90      | 23   | 48.4   | 43.33      | 15   | 48.65  | 64.33      | 19   | 48.9   |
| Single Parent              | N < 10     | < 10     | 53.26    |       |       |        | N < 10     | < 10 | 48.4   | N < 10     | < 10 |        | N < 10     | < 10 | 48.9   |
| English Learner            | N < 10     | < 10     | 53.26    |       |       |        | N < 10     | < 10 | 48.4   | N < 10     | < 10 |        | N < 10     | < 10 | 48.9   |
| Homeless                   | N < 10     | < 10     | 53.26    |       |       | 53.51  | 68.23      | 15   | 48.4   | 71.85      | 15   | 48.65  | 60.73      | 14   | 48.9   |
| Foster Care                |            | < 10     |          |       |       |        | N < 10     | < 10 | 48.4   |            | < 10 |        |            | < 10 | 48.9   |
|                            | N < 10     |          | 53.26    |       |       |        |            |      |        | N < 10     |      |        |            |      |        |
| Military<br>Dependent      | N < 10     | < 10     | 53.26    |       |       |        | N < 10     | < 10 | 48.4   | N < 10     | < 10 |        | N < 10     | < 10 | 48.9   |
| Migrant                    | N < 10     | < 10     | 53.26    |       |       | 53.51  | N < 10     | < 10 | 48.4   | N < 10     | < 10 | 48.65  | N < 10     | < 10 | 48.9   |

N: Number of Concentrators with Test Scores Included in the Score

<sup>\*</sup>State-required academic achievement tests were waived in 2020 due to COVID19.