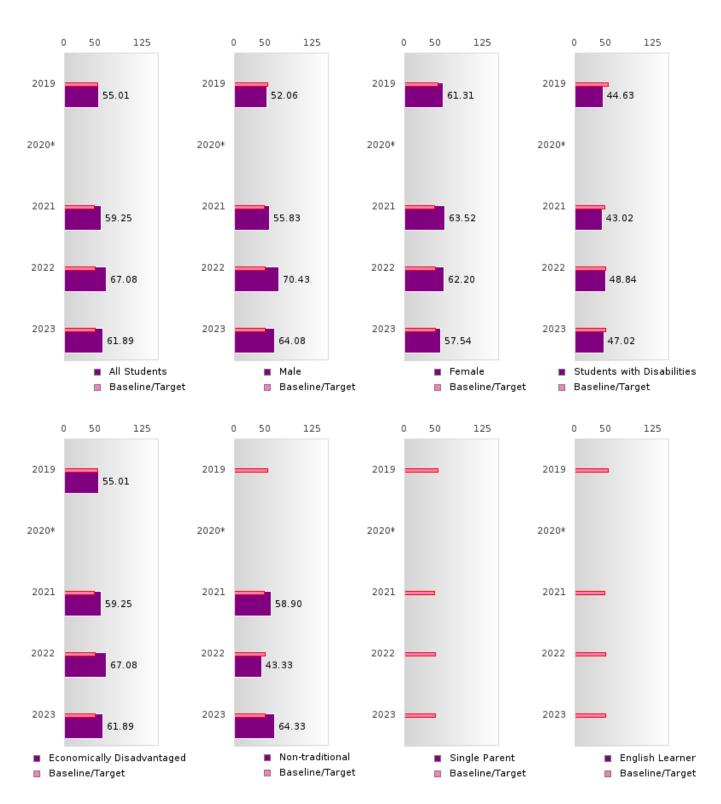

#### ACADEMIC PROFICIENCY SCORE TABLE BY SUBJECT AND SPECIAL POPULATION

| ACADEN                     | IIC PK     |          | IENCI    | SCOI  |       | DLE D  | ) I SUD    |      | AND    | JI ECIA    |      | IULA   | HON        |      |        |
|----------------------------|------------|----------|----------|-------|-------|--------|------------|------|--------|------------|------|--------|------------|------|--------|
| RACE                       |            | 2019     |          |       | 2020* |        |            | 2021 |        |            | 2022 |        |            | 2023 |        |
|                            | Score      | N        | Base     | Score | N     | Target | Score      | N    | Target | Score      | N    | Target | Score      | N    | Target |
|                            |            |          | line     |       |       |        |            |      |        |            |      |        |            |      |        |
|                            |            |          |          |       | REA   |        | LANGUA     |      | _      |            |      |        |            |      |        |
| All Students               | 57.83      | 37       | 52.78    |       |       | 53.03  | 61.29      | 77   | 48.45  | 62.95      | 63   | 48.7   | 64.32      | 70   | 48.95  |
| Male                       | 54.41      | 25       | 52.78    |       |       | 53.03  | 58.40      | 43   | 48.45  | 61.32      | 35   | 48.7   | 63.28      | 43   | 48.95  |
| Female                     | 65.25      | 12       | 52.78    |       |       | 53.03  | 64.75      | 34   | 48.45  | 65.44      | 28   | 48.7   | 65.20      | 27   | 48.95  |
| Students with Disabilities | 43.71      | 10       | 52.78    |       |       | 53.03  | 40.85      | 13   | 48.45  | 39.86      | 13   | 48.7   | 38.92      | 10   | 48.95  |
| Economically               | 57.83      | 37       | 52.78    |       |       | 53.03  | 61.29      | 77   | 48.45  | 62.95      | 63   | 48.7   | 64.32      | 70   | 48.95  |
| Disadvantaged              |            |          |          |       |       |        |            |      |        |            |      |        |            |      |        |
| Non-traditional            | N < 10     | < 10     | 52.78    |       |       | 53.03  | 57.09      | 23   | 48.45  | 46.67      | 15   | 48.7   | 69.15      | 19   | 48.95  |
| Single Parent              | N < 10     | < 10     | 52.78    |       |       | 53.03  | N < 10     | < 10 |        | N < 10     | < 10 | 48.7   | N < 10     | < 10 | 48.95  |
|                            | N < 10     | < 10     | 52.78    |       |       |        | N < 10     | < 10 |        | N < 10     | < 10 | 48.7   | N < 10     | < 10 | 48.95  |
| Homeless                   | N < 10     | < 10     | 52.78    |       |       | 53.03  | 59.46      | 15   | 48.45  | 50.18      | 15   | 48.7   | 63.42      | 14   | 48.95  |
| Foster Care                | N < 10     | < 10     | 52.78    |       |       |        | N < 10     | < 10 |        | N < 10     | < 10 | 48.7   | N < 10     | < 10 | 48.95  |
| Military                   | N < 10     | < 10     | 52.78    |       |       |        | N < 10     | < 10 |        | N < 10     | < 10 | 48.7   | N < 10     | < 10 | 48.95  |
| Dependent                  | 1, , , , , | 1.0      | 02.      |       |       |        | 1, , , , , | 1.0  |        | 1, , , , , | 1    |        | 1, , , , , | ,    | .0.,   |
| Migrant                    | N < 10     | < 10     | 52.78    |       |       | 53.03  | N < 10     | < 10 | 48.45  | N < 10     | < 10 | 48.7   | N < 10     | < 10 | 48.95  |
|                            | 1, ,,,     |          | <u> </u> |       |       |        | HEMATI     |      |        | 11 12      |      |        | 1, ,       |      | .0., 2 |
| All Students               | 59.20      | 37       | 46.45    |       |       | 46.7   | 52.99      | 77   | 42.27  | 60.30      | 63   | 42.52  | 56.16      | 70   | 42.77  |
| Male                       | 59.97      | 25       | 46.45    |       |       | 46.7   | 47.21      | 43   | 42.27  | 57.17      | 35   | 42.52  | 56.82      | 43   | 42.77  |
| Female                     | 58.89      | 12       | 46.45    |       |       | 46.7   | 60.12      | 34   | 42.27  | 65.44      | 28   | 42.52  | 54.36      | 27   | 42.77  |
| Students with              | 47.82      | 10       | 46.45    |       |       | 46.7   | 41.85      | 13   | 42.27  | 42.88      | 13   | 42.52  | 39.90      | 10   | 42.77  |
| Disabilities               |            |          |          |       |       |        |            |      |        |            |      |        |            |      |        |
| Economically Disadvantaged | 59.20      | 37       | 46.45    |       |       | 46.7   | 52.99      | 77   | 42.27  | 60.30      | 63   | 42.52  | 56.16      | 70   | 42.77  |
| Non-traditional            | N < 10     | < 10     | 46.45    |       |       | 46.7   | 49.39      | 23   | 42.27  | 23.33      | 15   | 42.52  | 55.36      | 19   | 42.77  |
| Single Parent              | N < 10     | < 10     | 46.45    |       |       | 46.7   | N < 10     | < 10 | 42.27  | N < 10     | < 10 | 42.52  | N < 10     | < 10 | 42.77  |
| English Learner            | N < 10     | < 10     | 46.45    |       |       | 46.7   | N < 10     | < 10 | 42.27  | N < 10     | < 10 | 42.52  | N < 10     | < 10 | 42.77  |
| Homeless                   | N < 10     | < 10     | 46.45    |       |       | 46.7   | 49.20      | 15   | 42.27  | 45.21      | 15   | 42.52  | 52.89      | 14   | 42.77  |
| Foster Care                | N < 10     | < 10     | 46.45    |       |       | 46.7   | N < 10     | < 10 | 42.27  | N < 10     | < 10 | 42.52  | N < 10     | < 10 | 42.77  |
| Military<br>Dependent      | N < 10     | < 10     | 46.45    |       |       | 46.7   | N < 10     | < 10 | 42.27  | N < 10     | < 10 | 42.52  | N < 10     | < 10 | 42.77  |
| Migrant                    | N < 10     | < 10     | 46.45    |       |       | 46.7   | N < 10     | < 10 | 12 27  | N < 10     | < 10 | 12.52  | N < 10     | < 10 | 42.77  |
| Iviigiani                  | IN < 10    | < 10     | 40.45    |       |       |        | CIENCE     |      | 42.21  | IN < 10    | < 10 | 42.32  | IN < 10    | < 10 | 42.11  |
| All Students               | 55.01      | 37       | 53.26    |       |       | 53.51  | 59.25      | 77   | 48.4   | 67.08      | 63   | 18 65  | 61.89      | 70   | 48.9   |
| All Students Male          | 52.06      | 37<br>25 | 53.26    |       |       | 53.51  | 55.83      | 43   | 48.4   | 70.43      | 35   | 48.65  | 64.08      | 43   | 48.9   |
| Female                     | 61.31      | 12       | 53.26    |       |       | 53.51  | 63.52      | 34   | 48.4   | 62.20      | 28   | 48.65  | 57.54      | 27   | 48.9   |
| Students with              | 44.63      | 10       | 53.26    |       |       | 53.51  | 43.02      | 13   | 48.4   | 48.84      |      | 48.65  | 47.02      | 10   | 48.9   |
| Disabilities               |            |          |          |       |       |        |            |      |        |            | 13   |        |            |      |        |
| Economically Disadvantaged | 55.01      | 37       | 53.26    |       |       | 53.51  | 59.25      | 77   | 48.4   | 67.08      | 63   | 48.65  | 61.89      | 70   | 48.9   |
| Non-traditional            | N < 10     | < 10     | 53.26    |       |       | 53.51  | 58.90      | 23   | 48.4   | 43.33      | 15   | 48.65  | 64.33      | 19   | 48.9   |
| Single Parent              | N < 10     | < 10     | 53.26    |       |       |        | N < 10     | < 10 | 48.4   | N < 10     | < 10 |        | N < 10     | < 10 | 48.9   |
| English Learner            | N < 10     | < 10     | 53.26    |       |       |        | N < 10     | < 10 | 48.4   | N < 10     | < 10 |        | N < 10     | < 10 | 48.9   |
| Homeless                   | N < 10     | < 10     | 53.26    |       |       | 53.51  | 68.23      | 15   | 48.4   | 71.85      | 15   | 48.65  | 60.73      | 14   | 48.9   |
| Foster Care                |            | < 10     |          |       |       |        | N < 10     | < 10 | 48.4   |            | < 10 |        |            | < 10 | 48.9   |
|                            | N < 10     |          | 53.26    |       |       |        |            |      |        | N < 10     |      |        |            |      |        |
| Military<br>Dependent      | N < 10     | < 10     | 53.26    |       |       |        | N < 10     | < 10 | 48.4   | N < 10     | < 10 |        | N < 10     | < 10 | 48.9   |
| Migrant                    | N < 10     | < 10     | 53.26    |       |       | 53.51  | N < 10     | < 10 | 48.4   | N < 10     | < 10 | 48.65  | N < 10     | < 10 | 48.9   |