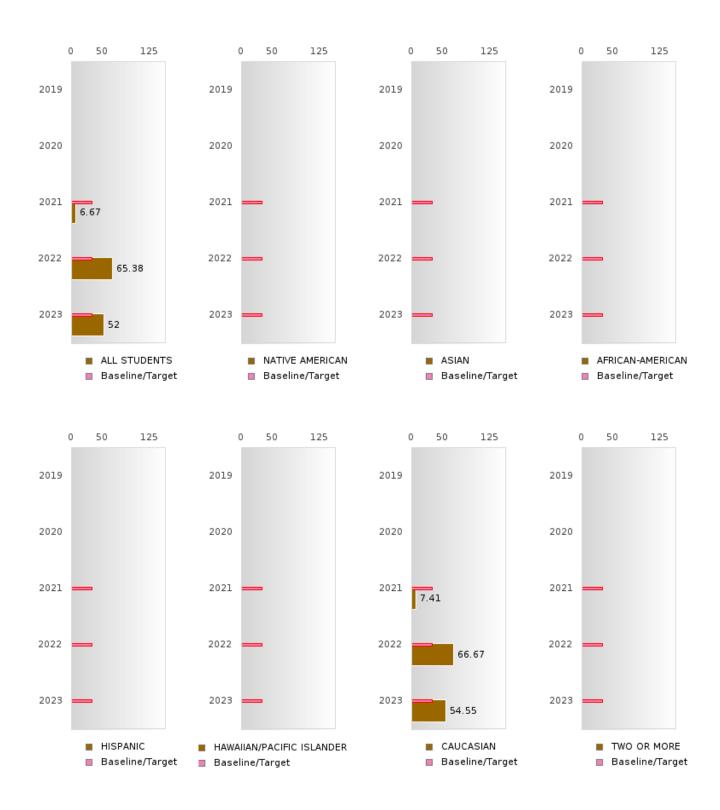

#### PERFORMANCE MEASURE SCORES FOR CONCENTRATORS ONLY

| PERFORMANCE       |       | DIS   | TRICT SCO | DRE   |       | STATE SCORE |       |       |       |       |  |  |
|-------------------|-------|-------|-----------|-------|-------|-------------|-------|-------|-------|-------|--|--|
| MEASURES          | 2019  | 2020  | 2021      | 2022  | 2023  | 2019        | 2020  | 2021  | 2022  | 2023  |  |  |
| 3S1: POST-PROGRAM |       |       | 94.44     | 65.52 | 88.00 |             |       | 81.92 | 81.38 | 82.78 |  |  |
| PLACEMENT         |       |       |           |       |       |             |       |       |       |       |  |  |
|                   |       |       |           |       |       |             |       |       |       |       |  |  |
| 4S1: NON-         | 23.08 | 19.72 | 32.43     | 25.00 | 32.76 | 31.31       | 31.34 | 30.03 | 43.00 | 39.14 |  |  |
| TRADITIONAL       |       |       |           |       |       |             |       |       |       |       |  |  |
| PROGRAM           |       |       |           |       |       |             |       |       |       |       |  |  |
| CONCENTRATION     |       |       |           |       |       |             |       |       |       |       |  |  |
| 5S1: INDUSTRY     |       |       | 6.67      | 65.38 | 52.00 |             |       | 14.46 | 47.36 | 55.22 |  |  |
| CERTIFICATIONS    |       |       |           |       |       |             |       |       |       |       |  |  |
|                   |       |       |           |       |       |             |       |       |       |       |  |  |

#### **GRADUATION RATE BY RACE/ETHNICITY**

| RACE             |        | 2019 |        |        | 2020  |        |         | 2021  |        |         | 2022 |        |        | 2023 |        |
|------------------|--------|------|--------|--------|-------|--------|---------|-------|--------|---------|------|--------|--------|------|--------|
|                  | Score  | N    | Target | Score  | N     | Target | Score   | N     | Target | Score   | N    | Target | Score  | N    | Target |
|                  |        |      | FO     | UR-YEA | R ADJ | USTED  | COHOR'  | ΓGRAI | DUATIO | ON RATE | 3    |        |        |      |        |
| All Students     | > 95   | RV   | 87.18  | > 95   | RV    | 87.18  | > 95    | RV    | 87.18  | > 95    | RV   | 87.18  | > 95   | RV   | 87.18  |
| Native American  |        |      | 87.18  |        |       | 87.18  |         |       | 87.18  |         |      | 87.18  |        |      | 87.18  |
| Asian            |        |      | 87.18  |        |       | 87.18  |         |       | 87.18  |         |      | 87.18  |        |      | 87.18  |
| African-         | N < 10 | < 10 | 87.18  | N < 10 | < 10  | 87.18  | N < 10  | < 10  | 87.18  | N < 10  | < 10 | 87.18  | N < 10 | < 10 | 87.18  |
| American         |        |      |        |        |       |        |         |       |        |         |      |        |        |      |        |
| Hispanic         |        |      | 87.18  |        |       | 87.18  |         |       | 87.18  |         |      | 87.18  |        |      | 87.18  |
| Hawaiian/Pacific |        |      | 87.18  |        |       | 87.18  |         |       | 87.18  |         |      | 87.18  |        |      | 87.18  |
| Islander         |        |      |        |        |       |        |         |       |        |         |      |        |        |      |        |
| Caucasian        | N < 10 | < 10 | 87.18  | > 95   | RV    | 87.18  | > 95    | RV    | 87.18  | > 95    | RV   | 87.18  | > 95   | RV   | 87.18  |
| Two or More      |        |      | 87.18  | N < 10 | < 10  | 87.18  |         |       | 87.18  |         |      | 87.18  |        |      | 87.18  |
|                  |        | F    | IVE-YE | AR EXT | ENDEI | ) ADJU | STED CO | DHORT | GRADI  | JATION  | RATE |        |        |      |        |
| All Students     | > 95   | RV   | 90.4   | > 95   | RV    | 90.4   | > 95    | RV    | 90.4   | > 95    | RV   | 90.4   | > 95   | RV   | 90.4   |
| Native American  |        |      | 90.4   |        |       | 90.4   |         |       | 90.4   |         |      | 90.4   |        |      | 90.4   |
| Asian            |        |      | 90.4   |        |       | 90.4   |         |       | 90.4   |         |      | 90.4   |        |      | 90.4   |
| African-         | N < 10 | < 10 | 90.4   | N < 10 | < 10  | 90.4   | N < 10  | < 10  | 90.4   | N < 10  | < 10 | 90.4   | N < 10 | < 10 | 90.4   |
| American         |        |      |        |        |       |        |         |       |        |         |      |        |        |      |        |
| Hispanic         |        |      | 90.4   |        |       | 90.4   |         |       | 90.4   |         |      | 90.4   |        |      | 90.4   |
| Hawaiian/Pacific |        |      | 90.4   |        |       | 90.4   |         |       | 90.4   |         |      | 90.4   |        |      | 90.4   |
| Islander         |        |      |        |        |       |        |         |       |        |         |      |        |        |      |        |
| Caucasian        | > 95   | RV   | 90.4   | N < 10 | < 10  | 90.4   | > 95    | RV    | 90.4   | > 95    | RV   | 90.4   | > 95   | RV   | 90.4   |
| Two or More      | 10.1   |      | 90.4   |        |       | 90.4   | N < 10  | < 10  | 90.4   |         |      | 90.4   |        |      | 90.4   |