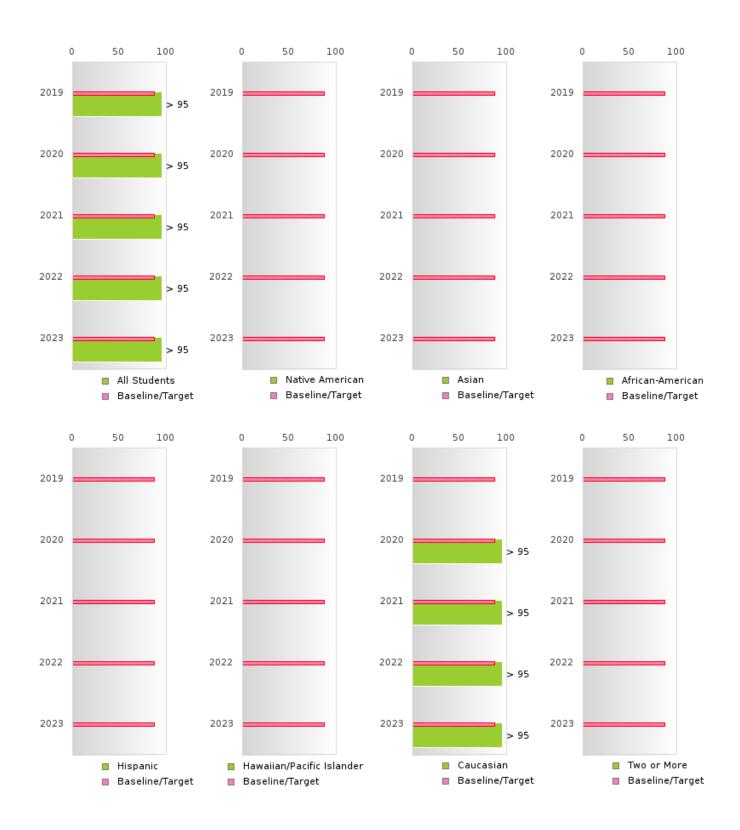

#### **GRADUATION RATE BY RACE/ETHNICITY**

| RACE             |        | 2019 |        |        | 2020  |        |         | 2021  |        |         | 2022 |        |        | 2023 |        |
|------------------|--------|------|--------|--------|-------|--------|---------|-------|--------|---------|------|--------|--------|------|--------|
|                  | Score  | N    | Target | Score  | N     | Target | Score   | N     | Target | Score   | N    | Target | Score  | N    | Target |
|                  |        |      | FO     | UR-YEA | R ADJ | USTED  | COHOR'  | ΓGRAI | DUATIO | ON RATE | 3    |        |        |      |        |
| All Students     | > 95   | RV   | 87.18  | > 95   | RV    | 87.18  | > 95    | RV    | 87.18  | > 95    | RV   | 87.18  | > 95   | RV   | 87.18  |
| Native American  |        |      | 87.18  |        |       | 87.18  |         |       | 87.18  |         |      | 87.18  |        |      | 87.18  |
| Asian            |        |      | 87.18  |        |       | 87.18  |         |       | 87.18  |         |      | 87.18  |        |      | 87.18  |
| African-         | N < 10 | < 10 | 87.18  | N < 10 | < 10  | 87.18  | N < 10  | < 10  | 87.18  | N < 10  | < 10 | 87.18  | N < 10 | < 10 | 87.18  |
| American         |        |      |        |        |       |        |         |       |        |         |      |        |        |      |        |
| Hispanic         |        |      | 87.18  |        |       | 87.18  |         |       | 87.18  |         |      | 87.18  |        |      | 87.18  |
| Hawaiian/Pacific |        |      | 87.18  |        |       | 87.18  |         |       | 87.18  |         |      | 87.18  |        |      | 87.18  |
| Islander         |        |      |        |        |       |        |         |       |        |         |      |        |        |      |        |
| Caucasian        | N < 10 | < 10 | 87.18  | > 95   | RV    | 87.18  | > 95    | RV    | 87.18  | > 95    | RV   | 87.18  | > 95   | RV   | 87.18  |
| Two or More      |        |      | 87.18  | N < 10 | < 10  | 87.18  |         |       | 87.18  |         |      | 87.18  |        |      | 87.18  |
|                  |        | F    | IVE-YE | AR EXT | ENDEI | ) ADJU | STED CO | DHORT | GRADI  | JATION  | RATE |        |        |      |        |
| All Students     | > 95   | RV   | 90.4   | > 95   | RV    | 90.4   | > 95    | RV    | 90.4   | > 95    | RV   | 90.4   | > 95   | RV   | 90.4   |
| Native American  |        |      | 90.4   |        |       | 90.4   |         |       | 90.4   |         |      | 90.4   |        |      | 90.4   |
| Asian            |        |      | 90.4   |        |       | 90.4   |         |       | 90.4   |         |      | 90.4   |        |      | 90.4   |
| African-         | N < 10 | < 10 | 90.4   | N < 10 | < 10  | 90.4   | N < 10  | < 10  | 90.4   | N < 10  | < 10 | 90.4   | N < 10 | < 10 | 90.4   |
| American         |        |      |        |        |       |        |         |       |        |         |      |        |        |      |        |
| Hispanic         |        |      | 90.4   |        |       | 90.4   |         |       | 90.4   |         |      | 90.4   |        |      | 90.4   |
| Hawaiian/Pacific |        |      | 90.4   |        |       | 90.4   |         |       | 90.4   |         |      | 90.4   |        |      | 90.4   |
| Islander         |        |      |        |        |       |        |         |       |        |         |      |        |        |      |        |
| Caucasian        | > 95   | RV   | 90.4   | N < 10 | < 10  | 90.4   | > 95    | RV    | 90.4   | > 95    | RV   | 90.4   | > 95   | RV   | 90.4   |
| Two or More      | 10.1   |      | 90.4   |        |       | 90.4   | N < 10  | < 10  | 90.4   |         |      | 90.4   |        |      | 90.4   |

#### GRADUATION RATE BY SPECIAL POPULATION

| RACE                       |        | 2019 |        |         | 2020  |        |         | 2021   |        |         | 2022 |        |        | 2023 |        |
|----------------------------|--------|------|--------|---------|-------|--------|---------|--------|--------|---------|------|--------|--------|------|--------|
|                            | Score  | N    | Target | Score   | N     | Target | Score   | N      | Target | Score   | N    | Target | Score  | N    | Target |
|                            |        |      | FO     | UR-YEA  | R ADJ | USTED  | COHOR   | Γ GRAI | DUATI( | ON RATE | E    |        |        |      |        |
| All Students               | > 95   | RV   | 87.18  | > 95    | RV    | 87.18  | > 95    | RV     | 87.18  | > 95    | RV   | 87.18  | > 95   | RV   | 87.18  |
| Male                       | N < 10 | < 10 | 87.18  | > 95    | RV    | 87.18  | 94.44   | RV     | 87.18  | 92.86   | RV   | 87.18  | > 95   | RV   | 87.18  |
| Female                     | N < 10 | < 10 | 87.18  | N < 10  | < 10  | 87.18  | > 95    | RV     | 87.18  | > 95    | RV   | 87.18  | > 95   | RV   | 87.18  |
| Students with Disabilities | N < 10 | < 10 |        | N < 10  | < 10  | 87.18  | N < 10  | < 10   | 87.18  | N < 10  | < 10 | 87.18  | N < 10 | < 10 | 87.18  |
| Economically Disadvantaged | > 95   | RV   | 87.18  | > 95    | RV    | 87.18  | > 95    | RV     | 87.18  | > 95    | RV   | 87.18  | > 95   | RV   | 87.18  |
|                            | N < 10 | < 10 |        | N < 10  | < 10  | 87.18  | > 95    | RV     | 87.18  | N < 10  | < 10 | 87.18  | N < 10 | < 10 | 87.18  |
| Single Parent              |        |      | 87.18  |         |       | 87.18  |         |        | 87.18  |         |      | 87.18  | N < 10 | < 10 | 87.18  |
| English Learner            |        |      | 87.18  |         |       | 87.18  |         |        | 87.18  |         |      | 87.18  |        |      | 87.18  |
| Homeless                   | N < 10 | < 10 |        | N < 10  | < 10  | 87.18  | 91.67   | RV     | 87.18  | > 95    | RV   |        | N < 10 | < 10 | 87.18  |
| Foster Care                |        |      | 87.18  |         |       | 87.18  |         |        | 87.18  |         |      | 87.18  | N < 10 | < 10 | 87.18  |
| Military                   |        |      | 87.18  |         |       | 87.18  | N < 10  | < 10   | 87.18  |         |      | 87.18  |        |      | 87.18  |
| Dependent                  |        |      |        |         |       |        |         |        |        |         |      |        |        |      |        |
| Migrant                    |        |      | 87.18  |         |       | 87.18  |         |        | 87.18  |         |      | 87.18  |        |      | 87.18  |
|                            |        |      |        | EAR EXT |       |        | STED CC |        |        | UATION  |      |        |        |      |        |
| All Students               | > 95   | RV   | 90.4   | > 95    | RV    | 90.4   | > 95    | RV     | 90.4   | > 95    | RV   | 90.4   | > 95   | RV   | 90.4   |
| Male                       | N < 10 | < 10 | 90.4   | N < 10  | < 10  | 90.4   | > 95    | RV     | 90.4   | 94.12   | RV   | 90.4   | 92.86  | RV   | 90.4   |
| Female                     | N < 10 | < 10 | 90.4   | N < 10  | < 10  | 90.4   | N < 10  | < 10   | 90.4   | > 95    | RV   | 90.4   | > 95   | RV   | 90.4   |
| Students with Disabilities | N < 10 | < 10 | 90.4   | N < 10  | < 10  | 90.4   | N < 10  | < 10   | 90.4   | N < 10  | < 10 | 90.4   | N < 10 | < 10 | 90.4   |
| Economically Disadvantaged | > 95   | RV   | 90.4   | > 95    | RV    | 90.4   | > 95    | RV     | 90.4   | > 95    | RV   | 90.4   | > 95   | RV   | 90.4   |
| Non-traditional            |        |      | 90.4   | N < 10  | < 10  | 90.4   | N < 10  | < 10   | 90.4   | > 95    | RV   | 90.4   | N < 10 | < 10 | 90.4   |
| Single Parent              |        |      | 90.4   |         |       | 90.4   |         |        | 90.4   |         |      | 90.4   |        |      | 90.4   |
| English Learner            |        |      | 90.4   |         |       | 90.4   |         |        | 90.4   |         |      | 90.4   |        |      | 90.4   |
| Homeless                   | N < 10 | < 10 | 90.4   | N < 10  | < 10  | 90.4   | N < 10  | < 10   | 90.4   | 91.67   | RV   | 90.4   | > 95   | RV   | 90.4   |
| Foster Care                |        |      | 90.4   |         |       | 90.4   |         |        | 90.4   |         |      | 90.4   |        |      | 90.4   |
| Military                   |        |      | 90.4   |         |       | 90.4   |         |        | 90.4   |         |      | 90.4   |        |      | 90.4   |
| Dependent                  |        |      |        |         |       |        |         |        |        |         |      |        |        |      |        |
| Migrant                    |        |      | 90.4   |         |       | 90.4   |         |        | 90.4   |         |      | 90.4   |        |      | 90.4   |