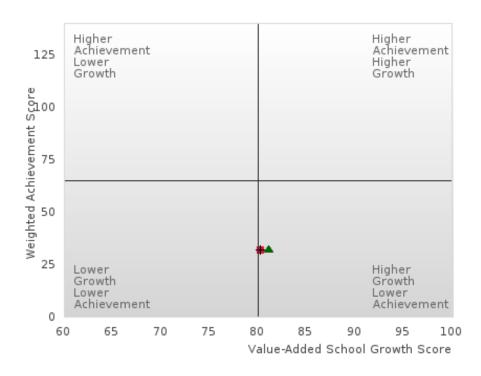

#### CROSS COUNTY SCHOOL DISTRICT

The Academic Proficiency Performance Measures (Reading/Language Arts [1S1]; Mathematics [1S2]; Science [1S3]) in Arkansas's approved Perkins V plan are designed to align with the achievement and growth measures in Arkansas's approved ESSA plan. This alignment provides schools with a unified focus on increased rigor and relevance in student learning opportunities within a student-focused learning system to improve academic proficiency and increase students' readiness for college, career, and community engagement.

#### Assessments Included:

Act Aspire (Grades 9 - 10) • Dynamic Learning Maps (Grades 9 - 10) • ACT (Grades 11 -12 [3-yr best])

Academic Proficiency Score Calculation:

- Weighted Achievement (Grades 9 12) and Value-Added Growth Scores (Grades 9 -10)
   Included in Score
- Reading/Language Arts, Mathematics, and Science calculated separately
- Calculated for all schools with Grades 9, 10, 11, and/or 12

#### General Formula for Academic Proficiency Score for Each Subject

ELA Academic Proficiency Score =

ELA Weighted Achievement Score  $\times$  (0.50) + ELA Mean Value – Added Growth Score  $\times$  (0.50)