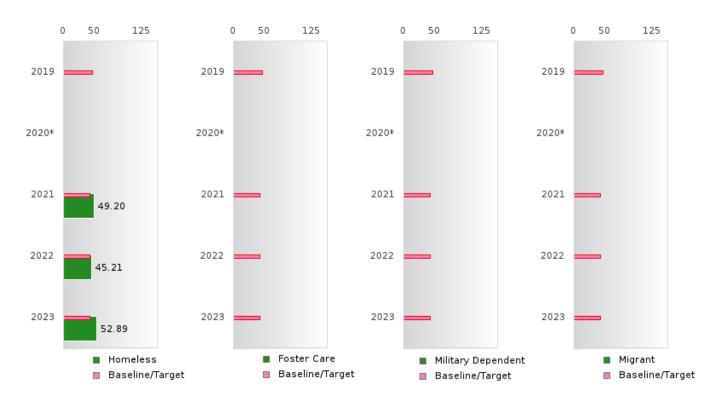

#### ACADEMIC PROFICIENCY SCORE IN MATHEMATICS BY SPECIAL POPULATION

<sup>\*</sup>State-required academic achievement tests were waived in 2020 due to COVID19.

### **CROSS COUNTY SCHOOL DISTRICT**

#### ACADEMIC PROFICIENCY SCORE TABLE BY SUBJECT AND SPECIAL POPULATION

| ACADEN                     | IIC PK     |          | IENCI    | SCOI  |       | DLE D  | ) I SUD    |      | AND    | JI ECIA    |      | IULA   | HON        |      |        |
|----------------------------|------------|----------|----------|-------|-------|--------|------------|------|--------|------------|------|--------|------------|------|--------|
| RACE                       |            | 2019     |          |       | 2020* |        |            | 2021 |        |            | 2022 |        |            | 2023 |        |
|                            | Score      | N        | Base     | Score | N     | Target | Score      | N    | Target | Score      | N    | Target | Score      | N    | Target |
|                            |            |          | line     |       |       |        |            |      |        |            |      |        |            |      |        |
|                            |            |          |          |       | REA   |        | LANGUA     |      | _      |            |      |        |            |      |        |
| All Students               | 57.83      | 37       | 52.78    |       |       | 53.03  | 61.29      | 77   | 48.45  | 62.95      | 63   | 48.7   | 64.32      | 70   | 48.95  |
| Male                       | 54.41      | 25       | 52.78    |       |       | 53.03  | 58.40      | 43   | 48.45  | 61.32      | 35   | 48.7   | 63.28      | 43   | 48.95  |
| Female                     | 65.25      | 12       | 52.78    |       |       | 53.03  | 64.75      | 34   | 48.45  | 65.44      | 28   | 48.7   | 65.20      | 27   | 48.95  |
| Students with Disabilities | 43.71      | 10       | 52.78    |       |       | 53.03  | 40.85      | 13   | 48.45  | 39.86      | 13   | 48.7   | 38.92      | 10   | 48.95  |
| Economically               | 57.83      | 37       | 52.78    |       |       | 53.03  | 61.29      | 77   | 48.45  | 62.95      | 63   | 48.7   | 64.32      | 70   | 48.95  |
| Disadvantaged              |            |          |          |       |       |        |            |      |        |            |      |        |            |      |        |
| Non-traditional            | N < 10     | < 10     | 52.78    |       |       | 53.03  | 57.09      | 23   | 48.45  | 46.67      | 15   | 48.7   | 69.15      | 19   | 48.95  |
| Single Parent              | N < 10     | < 10     | 52.78    |       |       | 53.03  | N < 10     | < 10 |        | N < 10     | < 10 | 48.7   | N < 10     | < 10 | 48.95  |
|                            | N < 10     | < 10     | 52.78    |       |       |        | N < 10     | < 10 |        | N < 10     | < 10 | 48.7   | N < 10     | < 10 | 48.95  |
| Homeless                   | N < 10     | < 10     | 52.78    |       |       | 53.03  | 59.46      | 15   | 48.45  | 50.18      | 15   | 48.7   | 63.42      | 14   | 48.95  |
| Foster Care                | N < 10     | < 10     | 52.78    |       |       |        | N < 10     | < 10 |        | N < 10     | < 10 | 48.7   | N < 10     | < 10 | 48.95  |
| Military                   | N < 10     | < 10     | 52.78    |       |       |        | N < 10     | < 10 |        | N < 10     | < 10 | 48.7   | N < 10     | < 10 | 48.95  |
| Dependent                  | 1, , , , , | 1.0      | 02.      |       |       |        | 1, , , , , | 1.0  |        | 1, , , , , | 1    |        | 1, , , , , | ,    | .0.,   |
| Migrant                    | N < 10     | < 10     | 52.78    |       |       | 53.03  | N < 10     | < 10 | 48.45  | N < 10     | < 10 | 48.7   | N < 10     | < 10 | 48.95  |
|                            | 1, ,,,     |          | <u> </u> |       |       |        | HEMATI     |      |        | 11 12      |      |        | 1, ,       |      | .0., 2 |
| All Students               | 59.20      | 37       | 46.45    |       |       | 46.7   | 52.99      | 77   | 42.27  | 60.30      | 63   | 42.52  | 56.16      | 70   | 42.77  |
| Male                       | 59.97      | 25       | 46.45    |       |       | 46.7   | 47.21      | 43   | 42.27  | 57.17      | 35   | 42.52  | 56.82      | 43   | 42.77  |
| Female                     | 58.89      | 12       | 46.45    |       |       | 46.7   | 60.12      | 34   | 42.27  | 65.44      | 28   | 42.52  | 54.36      | 27   | 42.77  |
| Students with              | 47.82      | 10       | 46.45    |       |       | 46.7   | 41.85      | 13   | 42.27  | 42.88      | 13   | 42.52  | 39.90      | 10   | 42.77  |
| Disabilities               |            |          |          |       |       |        |            |      |        |            |      |        |            |      |        |
| Economically Disadvantaged | 59.20      | 37       | 46.45    |       |       | 46.7   | 52.99      | 77   | 42.27  | 60.30      | 63   | 42.52  | 56.16      | 70   | 42.77  |
| Non-traditional            | N < 10     | < 10     | 46.45    |       |       | 46.7   | 49.39      | 23   | 42.27  | 23.33      | 15   | 42.52  | 55.36      | 19   | 42.77  |
| Single Parent              | N < 10     | < 10     | 46.45    |       |       | 46.7   | N < 10     | < 10 | 42.27  | N < 10     | < 10 | 42.52  | N < 10     | < 10 | 42.77  |
| English Learner            | N < 10     | < 10     | 46.45    |       |       | 46.7   | N < 10     | < 10 | 42.27  | N < 10     | < 10 | 42.52  | N < 10     | < 10 | 42.77  |
| Homeless                   | N < 10     | < 10     | 46.45    |       |       | 46.7   | 49.20      | 15   | 42.27  | 45.21      | 15   | 42.52  | 52.89      | 14   | 42.77  |
| Foster Care                | N < 10     | < 10     | 46.45    |       |       | 46.7   | N < 10     | < 10 | 42.27  | N < 10     | < 10 | 42.52  | N < 10     | < 10 | 42.77  |
| Military<br>Dependent      | N < 10     | < 10     | 46.45    |       |       | 46.7   | N < 10     | < 10 | 42.27  | N < 10     | < 10 | 42.52  | N < 10     | < 10 | 42.77  |
| Migrant                    | N < 10     | < 10     | 46.45    |       |       | 46.7   | N < 10     | < 10 | 12 27  | N < 10     | < 10 | 12.52  | N < 10     | < 10 | 42.77  |
| Iviigiani                  | IN < 10    | < 10     | 40.45    |       |       |        | CIENCE     |      | 42.21  | IN < 10    | < 10 | 42.32  | IN < 10    | < 10 | 42.11  |
| All Students               | 55.01      | 37       | 53.26    |       |       | 53.51  | 59.25      | 77   | 48.4   | 67.08      | 63   | 18 65  | 61.89      | 70   | 48.9   |
| All Students Male          | 52.06      | 37<br>25 | 53.26    |       |       | 53.51  | 55.83      | 43   | 48.4   | 70.43      | 35   | 48.65  | 64.08      | 43   | 48.9   |
| Female                     | 61.31      | 12       | 53.26    |       |       | 53.51  | 63.52      | 34   | 48.4   | 62.20      | 28   | 48.65  | 57.54      | 27   | 48.9   |
| Students with              | 44.63      | 10       | 53.26    |       |       | 53.51  | 43.02      | 13   | 48.4   | 48.84      |      | 48.65  | 47.02      | 10   | 48.9   |
| Disabilities               |            |          |          |       |       |        |            |      |        |            | 13   |        |            |      |        |
| Economically Disadvantaged | 55.01      | 37       | 53.26    |       |       | 53.51  | 59.25      | 77   | 48.4   | 67.08      | 63   | 48.65  | 61.89      | 70   | 48.9   |
| Non-traditional            | N < 10     | < 10     | 53.26    |       |       | 53.51  | 58.90      | 23   | 48.4   | 43.33      | 15   | 48.65  | 64.33      | 19   | 48.9   |
| Single Parent              | N < 10     | < 10     | 53.26    |       |       |        | N < 10     | < 10 | 48.4   | N < 10     | < 10 |        | N < 10     | < 10 | 48.9   |
| English Learner            | N < 10     | < 10     | 53.26    |       |       |        | N < 10     | < 10 | 48.4   | N < 10     | < 10 |        | N < 10     | < 10 | 48.9   |
| Homeless                   | N < 10     | < 10     | 53.26    |       |       | 53.51  | 68.23      | 15   | 48.4   | 71.85      | 15   | 48.65  | 60.73      | 14   | 48.9   |
| Foster Care                |            | < 10     |          |       |       |        | N < 10     | < 10 | 48.4   |            | < 10 |        |            | < 10 | 48.9   |
|                            | N < 10     |          | 53.26    |       |       |        |            |      |        | N < 10     |      |        |            |      |        |
| Military<br>Dependent      | N < 10     | < 10     | 53.26    |       |       |        | N < 10     | < 10 | 48.4   | N < 10     | < 10 |        | N < 10     | < 10 | 48.9   |
| Migrant                    | N < 10     | < 10     | 53.26    |       |       | 53.51  | N < 10     | < 10 | 48.4   | N < 10     | < 10 | 48.65  | N < 10     | < 10 | 48.9   |

N: Number of Concentrators with Test Scores Included in the Score

<sup>\*</sup>State-required academic achievement tests were waived in 2020 due to COVID19.