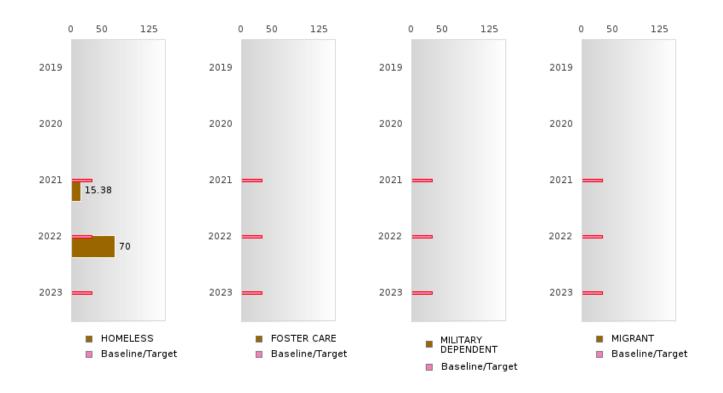

#### GRADUATION RATE BY SPECIAL POPULATION

| RACE                       |        | 2019 |        |         | 2020  |        |         | 2021   |        |         | 2022 |        |        | 2023 |        |
|----------------------------|--------|------|--------|---------|-------|--------|---------|--------|--------|---------|------|--------|--------|------|--------|
|                            | Score  | N    | Target | Score   | N     | Target | Score   | N      | Target | Score   | N    | Target | Score  | N    | Target |
|                            |        |      | FO     | UR-YEA  | R ADJ | USTED  | COHOR   | Γ GRAI | DUATI( | ON RATE | E    |        |        |      |        |
| All Students               | > 95   | RV   | 87.18  | > 95    | RV    | 87.18  | > 95    | RV     | 87.18  | > 95    | RV   | 87.18  | > 95   | RV   | 87.18  |
| Male                       | N < 10 | < 10 | 87.18  | > 95    | RV    | 87.18  | 94.44   | RV     | 87.18  | 92.86   | RV   | 87.18  | > 95   | RV   | 87.18  |
| Female                     | N < 10 | < 10 | 87.18  | N < 10  | < 10  | 87.18  | > 95    | RV     | 87.18  | > 95    | RV   | 87.18  | > 95   | RV   | 87.18  |
| Students with Disabilities | N < 10 | < 10 |        | N < 10  | < 10  | 87.18  | N < 10  | < 10   | 87.18  | N < 10  | < 10 | 87.18  | N < 10 | < 10 | 87.18  |
| Economically Disadvantaged | > 95   | RV   | 87.18  | > 95    | RV    | 87.18  | > 95    | RV     | 87.18  | > 95    | RV   | 87.18  | > 95   | RV   | 87.18  |
|                            | N < 10 | < 10 |        | N < 10  | < 10  | 87.18  | > 95    | RV     | 87.18  | N < 10  | < 10 | 87.18  | N < 10 | < 10 | 87.18  |
| Single Parent              |        |      | 87.18  |         |       | 87.18  |         |        | 87.18  |         |      | 87.18  | N < 10 | < 10 | 87.18  |
| English Learner            |        |      | 87.18  |         |       | 87.18  |         |        | 87.18  |         |      | 87.18  |        |      | 87.18  |
| Homeless                   | N < 10 | < 10 |        | N < 10  | < 10  | 87.18  | 91.67   | RV     | 87.18  | > 95    | RV   |        | N < 10 | < 10 | 87.18  |
| Foster Care                |        |      | 87.18  |         |       | 87.18  |         |        | 87.18  |         |      | 87.18  | N < 10 | < 10 | 87.18  |
| Military                   |        |      | 87.18  |         |       | 87.18  | N < 10  | < 10   | 87.18  |         |      | 87.18  |        |      | 87.18  |
| Dependent                  |        |      |        |         |       |        |         |        |        |         |      |        |        |      |        |
| Migrant                    |        |      | 87.18  |         |       | 87.18  |         |        | 87.18  |         |      | 87.18  |        |      | 87.18  |
|                            |        |      |        | EAR EXT |       |        | STED CC |        |        | UATION  |      |        |        |      |        |
| All Students               | > 95   | RV   | 90.4   | > 95    | RV    | 90.4   | > 95    | RV     | 90.4   | > 95    | RV   | 90.4   | > 95   | RV   | 90.4   |
| Male                       | N < 10 | < 10 | 90.4   | N < 10  | < 10  | 90.4   | > 95    | RV     | 90.4   | 94.12   | RV   | 90.4   | 92.86  | RV   | 90.4   |
| Female                     | N < 10 | < 10 | 90.4   | N < 10  | < 10  | 90.4   | N < 10  | < 10   | 90.4   | > 95    | RV   | 90.4   | > 95   | RV   | 90.4   |
| Students with Disabilities | N < 10 | < 10 | 90.4   | N < 10  | < 10  | 90.4   | N < 10  | < 10   | 90.4   | N < 10  | < 10 | 90.4   | N < 10 | < 10 | 90.4   |
| Economically Disadvantaged | > 95   | RV   | 90.4   | > 95    | RV    | 90.4   | > 95    | RV     | 90.4   | > 95    | RV   | 90.4   | > 95   | RV   | 90.4   |
| Non-traditional            |        |      | 90.4   | N < 10  | < 10  | 90.4   | N < 10  | < 10   | 90.4   | > 95    | RV   | 90.4   | N < 10 | < 10 | 90.4   |
| Single Parent              |        |      | 90.4   |         |       | 90.4   |         |        | 90.4   |         |      | 90.4   |        |      | 90.4   |
| English Learner            |        |      | 90.4   |         |       | 90.4   |         |        | 90.4   |         |      | 90.4   |        |      | 90.4   |
| Homeless                   | N < 10 | < 10 | 90.4   | N < 10  | < 10  | 90.4   | N < 10  | < 10   | 90.4   | 91.67   | RV   | 90.4   | > 95   | RV   | 90.4   |
| Foster Care                |        |      | 90.4   |         |       | 90.4   |         |        | 90.4   |         |      | 90.4   |        |      | 90.4   |
| Military                   |        |      | 90.4   |         |       | 90.4   |         |        | 90.4   |         |      | 90.4   |        |      | 90.4   |
| Dependent                  |        |      |        |         |       |        |         |        |        |         |      |        |        |      |        |
| Migrant                    |        |      | 90.4   |         |       | 90.4   |         |        | 90.4   |         |      | 90.4   |        |      | 90.4   |