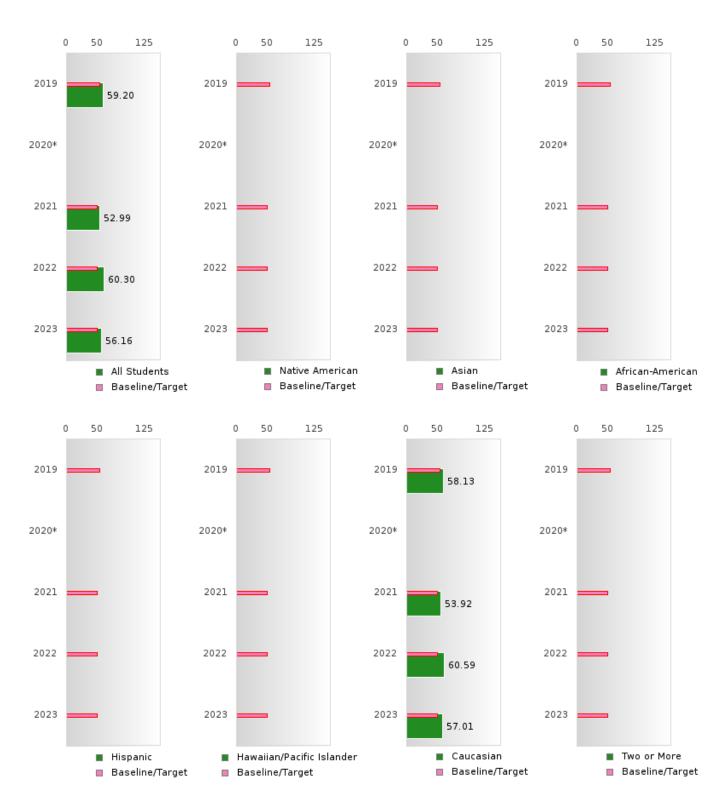

#### ACADEMIC PROFICIENCY SCORE IN MATHEMATICS

| YEAR  | SCORE | BASELINE/<br>TARGET | N  |
|-------|-------|---------------------|----|
| 2019  | 59.20 | 46.45               | 37 |
| 2020* |       | 46.7                |    |
| 2021  | 52.99 | 42.27               | 77 |
| 2022  | 60.30 | 42.52               | 63 |
| 2023  | 56.16 | 42.77               | 70 |

#### ACADEMIC PROFICIENCY SCORE TABLE BY SUBJECT AND RACE/ETHNICITY

| RACE                         |        | 2019 |              |       | 2020* |        |        | 2021  |        |        | 2022 |        |        | 2023 |        |
|------------------------------|--------|------|--------------|-------|-------|--------|--------|-------|--------|--------|------|--------|--------|------|--------|
|                              | Score  | N    | Base<br>line | Score | N     | Target | Score  | N     | Target | Score  | N    | Target | Score  | N    | Target |
|                              |        |      | Time         |       | REA   | DING L | ANGUA  | GE AR | TS     |        |      |        |        |      |        |
| All Students                 | 57.83  | 37   | 52.78        |       |       | 53.03  | 61.29  | 77    | 48.45  | 62.95  | 63   | 48.7   | 64.32  | 70   | 48.95  |
| Native American              | N < 10 | < 10 | 52.78        |       |       | 53.03  | N < 10 | < 10  | 48.45  | N < 10 | < 10 | 48.7   | N < 10 | < 10 | 48.95  |
| Asian                        | N < 10 | < 10 | 52.78        |       |       | 53.03  | N < 10 | < 10  | 48.45  | N < 10 | < 10 | 48.7   | N < 10 | < 10 | 48.95  |
| African-<br>American         | N < 10 | < 10 | 52.78        |       |       | 53.03  | N < 10 | < 10  | 48.45  | N < 10 | < 10 | 48.7   | N < 10 | < 10 | 48.95  |
| Hispanic                     | N < 10 | < 10 | 52.78        |       |       | 53.03  | N < 10 | < 10  | 48.45  | N < 10 | < 10 | 48.7   | N < 10 | < 10 | 48.95  |
| Hawaiian/Pacific Islander    | N < 10 | < 10 | 52.78        |       |       | 53.03  | N < 10 | < 10  | 48.45  | N < 10 | < 10 | 48.7   | N < 10 | < 10 | 48.95  |
| Caucasian                    | 58.34  | 34   | 52.78        |       |       | 53.03  | 61.27  | 69    | 48.45  | 64.79  | 55   | 48.7   | 65.12  | 65   | 48.95  |
| Two or More                  | N < 10 | < 10 | 52.78        |       |       | 53.03  | N < 10 | < 10  | 48.45  | N < 10 | < 10 | 48.7   | N < 10 | < 10 | 48.95  |
|                              |        |      |              |       |       | MAT    | HEMAT: | ICS   |        |        |      |        |        |      |        |
| All Students                 | 59.20  | 37   | 46.45        |       |       | 46.7   | 52.99  | 77    | 42.27  | 60.30  | 63   | 42.52  | 56.16  | 70   | 42.77  |
| Native American              | N < 10 | < 10 | 46.45        |       |       | 46.7   | N < 10 | < 10  | 42.27  | N < 10 | < 10 | 42.52  | N < 10 | < 10 | 42.77  |
| Asian                        | N < 10 | < 10 | 46.45        |       |       | 46.7   | N < 10 | < 10  | 42.27  | N < 10 | < 10 | 42.52  | N < 10 | < 10 | 42.77  |
| African-<br>American         | N < 10 | < 10 | 46.45        |       |       | 46.7   | N < 10 | < 10  | 42.27  | N < 10 | < 10 | 42.52  | N < 10 | < 10 | 42.77  |
| Hispanic                     | N < 10 | < 10 | 46.45        |       |       | 46.7   | N < 10 | < 10  | 42.27  | N < 10 | < 10 | 42.52  | N < 10 | < 10 | 42.77  |
| Hawaiian/Pacific Islander    | N < 10 | < 10 | 46.45        |       |       | 46.7   | N < 10 | < 10  | 42.27  | N < 10 | < 10 | 42.52  | N < 10 | < 10 | 42.77  |
| Caucasian                    | 58.13  | 34   | 46.45        |       |       | 46.7   | 53.92  | 69    | 42.27  | 60.59  | 55   | 42.52  | 57.01  | 65   | 42.77  |
| Two or More                  | N < 10 | < 10 | 46.45        |       |       | 46.7   | N < 10 | < 10  | 42.27  | N < 10 | < 10 | 42.52  | N < 10 | < 10 | 42.77  |
|                              |        |      |              |       |       | S      | CIENCE |       |        |        |      |        |        |      |        |
| All Students                 | 55.01  | 37   | 53.26        |       |       | 53.51  | 59.25  | 77    | 48.4   | 67.08  | 63   | 48.65  | 61.89  | 70   | 48.9   |
| Native American              | N < 10 | < 10 | 53.26        |       |       | 53.51  | N < 10 | < 10  | 48.4   | N < 10 | < 10 | 48.65  | N < 10 | < 10 | 48.9   |
| Asian                        | N < 10 | < 10 | 53.26        |       |       | 53.51  | N < 10 | < 10  | 48.4   | N < 10 | < 10 |        | N < 10 | < 10 | 48.9   |
| African-<br>American         | N < 10 | < 10 | 53.26        |       |       | 53.51  | N < 10 | < 10  | 48.4   | N < 10 | < 10 | 48.65  | N < 10 | < 10 | 48.9   |
| Hispanic                     | N < 10 | < 10 | 53.26        |       |       | 53.51  | N < 10 | < 10  | 48.4   | N < 10 | < 10 | 48.65  | N < 10 | < 10 | 48.9   |
| Hawaiian/Pacific<br>Islander | N < 10 | < 10 | 53.26        |       |       | 53.51  | N < 10 | < 10  | 48.4   | N < 10 | < 10 | 48.65  | N < 10 | < 10 | 48.9   |
| Caucasian                    | 55.58  | 34   | 53.26        |       |       | 53.51  | 58.43  | 69    | 48.4   | 66.17  | 55   | 48.65  | 61.42  | 65   | 48.9   |
| Two or More                  | N < 10 |      | 53.26        |       |       | 53.51  | N < 10 | < 10  | 48.4   | N < 10 | < 10 | 48.65  | N < 10 | < 10 | 48.9   |

N: Number of Concentrators with Test Scores Included in the Score

<sup>\*</sup>State-required academic achievement tests were waived in 2020 due to COVID19.