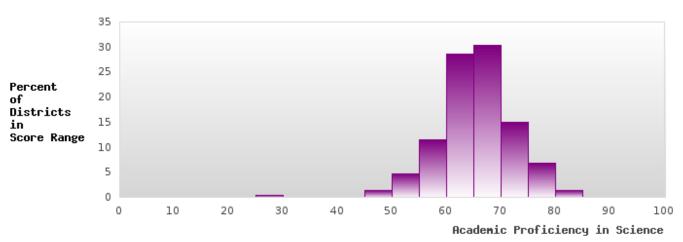

#### ACADEMIC PROFICIENCY SCORE IN SCIENCE

| YEAR  | SCORE | BASELINE/ | N  |
|-------|-------|-----------|----|
|       |       | TARGET    |    |
| 2019  | 55.01 | 53.26     | 37 |
| 2020* |       | 53.51     |    |
| 2021  | 59.25 | 48.4      | 77 |
| 2022  | 67.08 | 48.65     | 63 |
| 2023  | 61.89 | 48.9      | 70 |

N: Number of Concentrators with Test Scores Included in the Score

### DISTRIBUTION OF DISTRICT SCORES FOR ACADEMIC PROFICIENCY IN SCIENCE

<sup>\*</sup>State-required academic achievement tests were waived in 2020 due to COVID19.