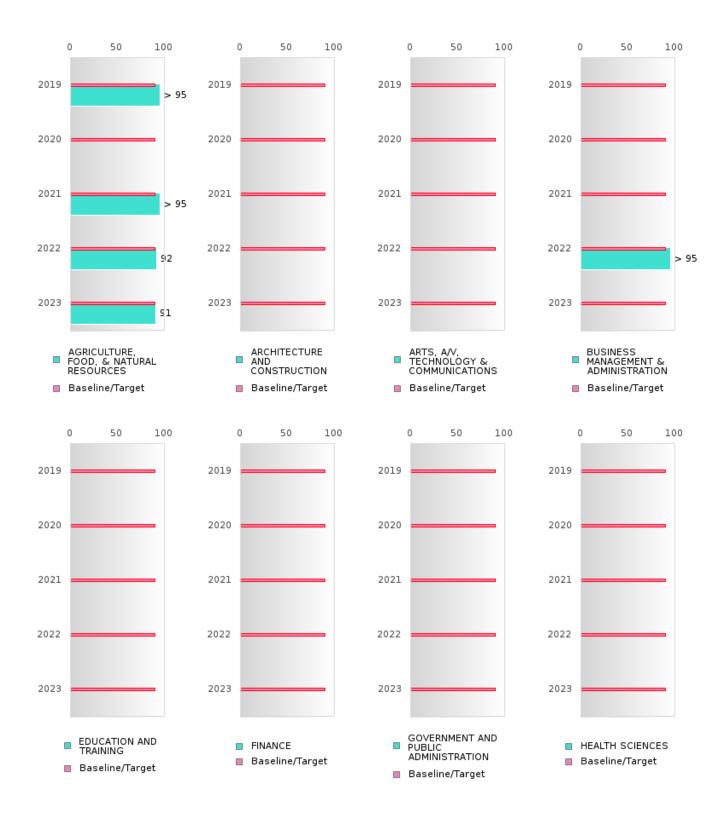

### FOUR-YEAR ADJUSTED GRADUATION RATE BY CLUSTER

| RACE          |        | 2019 |        |        | 2020 |        |        | 2021 |        |         | 2022 |         |        | 2023 |        |
|---------------|--------|------|--------|--------|------|--------|--------|------|--------|---------|------|---------|--------|------|--------|
|               | Score  | N    | Target | Score  | N    | Target | Score  | N    | Target | Score   | N    | Target  | Score  | N    | Target |
|               |        |      |        |        |      |        |        | ΓGRA |        | ON RATE | E    |         |        |      |        |
| AGRICULTUR    | N < 10 | < 10 | 87.18  | > 95   | RV   | 87.18  | 92.00  | RV   | 87.18  | 91.00   | RV   | 87.18   | > 95   | RV   | 87.18  |
| E, FOOD, &    |        |      |        |        |      |        |        |      |        |         |      |         |        |      |        |
| NATURAL       |        |      |        |        |      |        |        |      |        |         |      |         |        |      |        |
| RESOURCES     |        |      |        |        |      |        |        |      |        |         |      |         |        |      |        |
| ARCHITECTU    |        |      | 87.18  |        |      | 87.18  |        |      | 87.18  |         |      | 87.18   |        |      | 87.18  |
| RE AND CONS   |        |      |        |        |      |        |        |      |        |         |      |         |        |      |        |
| TRUCTION      |        |      |        |        |      |        |        |      |        |         |      |         |        |      | ļ      |
| ARTS, A/V,    | N < 10 | < 10 | 87.18  |        |      | 87.18  |        |      | 87.18  |         |      | 87.18   | N < 10 | < 10 | 87.18  |
| TECHNOLOGY    |        |      |        |        |      |        |        |      |        |         |      |         |        |      |        |
| & COMMUNIC    |        |      |        |        |      |        |        |      |        |         |      |         |        |      |        |
| ATIONS        |        |      |        |        |      |        |        |      |        |         |      |         |        |      |        |
| BUSINESS MA   | N < 10 | < 10 | 87.18  |        |      | 87.18  | > 95   | RV   | 87.18  | N < 10  | < 10 | 87.18   | N < 10 | < 10 | 87.18  |
| NAGEMENT &    |        |      |        |        |      |        |        |      |        |         |      |         |        |      |        |
| ADMINISTRAT   |        |      |        |        |      |        |        |      |        |         |      |         |        |      |        |
| ION           |        |      |        |        |      |        |        |      |        |         |      |         |        |      |        |
| EDUCATION     |        |      | 87.18  |        |      | 87.18  |        |      | 87.18  |         |      | 87.18   |        |      | 87.18  |
| AND           |        |      |        |        |      |        |        |      |        |         |      |         |        |      |        |
| TRAINING      |        |      |        |        |      |        |        |      |        |         |      |         |        |      |        |
| FINANCE       | N < 10 | < 10 | 87.18  |        |      | 87.18  | > 95   | RV   |        | N < 10  | < 10 | 0.1.1.0 | N < 10 | < 10 | 87.18  |
| GOVERNMEN     |        |      | 87.18  |        |      | 87.18  | N < 10 | < 10 | 87.18  |         |      | 87.18   |        |      | 87.18  |
| T AND PUBLIC  |        |      |        |        |      |        |        |      |        |         |      |         |        |      |        |
| ADMINISTRAT   |        |      |        |        |      |        |        |      |        |         |      |         |        |      |        |
| ION           |        |      | ببالله |        |      | بسلا   |        |      | بسا    |         |      |         |        |      | البلطا |
| HEALTH        | N < 10 | < 10 | 87.18  |        |      | 87.18  |        |      | 87.18  |         |      | 87.18   |        |      | 87.18  |
| SCIENCES      |        |      |        |        |      |        |        |      |        |         |      |         |        |      |        |
| HOSPITALITY   | N < 10 | < 10 | 87.18  |        |      | 87.18  | > 95   | RV   | 87.18  | > 95    | RV   | 87.18   | N < 10 | < 10 | 87.18  |
| & TOURISM     |        |      |        |        |      |        |        |      |        |         |      |         | البيطة |      |        |
| HUMAN         | N < 10 | < 10 | 87.18  | N < 10 | < 10 | 87.18  | N < 10 | < 10 | 87.18  | > 95    | RV   | 87.18   | > 95   | RV   | 87.18  |
| SERVICES      | 10     |      |        |        |      |        |        |      | 10     |         |      | 10      | 10     |      |        |
| INFORMATIO    | N < 10 | < 10 | 87.18  | N < 10 | < 10 | 87.18  | > 95   | RV   | 87.18  | N < 10  | < 10 | 87.18   | N < 10 | < 10 | 87.18  |
| N             |        |      |        |        |      |        |        |      |        |         |      |         |        |      |        |
| TECHNOLOGY    |        |      | = 10   |        |      | = 10   |        |      | := 10  |         |      | := 10   |        |      | -= 10  |
| LAW, PUBLIC   |        |      | 87.18  |        |      | 87.18  |        |      | 87.18  |         |      | 87.18   |        |      | 87.18  |
| SAFETY,       |        |      |        |        |      |        |        |      |        |         |      |         |        |      |        |
| CORRECTION    |        |      |        |        |      |        |        |      |        |         |      |         |        |      |        |
| S, AND        |        |      |        |        |      |        |        |      |        |         |      |         |        |      |        |
| SECURITY      |        |      | = 10   |        |      | = 10   |        |      | = 10   |         |      | = 10    |        |      | = 10   |
| MANUFACTU     |        |      | 87.18  |        |      | 87.18  |        |      | 87.18  |         |      | 87.18   |        |      | 87.18  |
| RING          |        |      | == 10  |        |      | == 10  | - 10   | 10   | == 10  | - 10    | 10   | == 10   |        |      | == 10  |
| MARKETING     |        |      | 87.18  |        |      |        | N < 10 | < 10 |        | N < 10  | < 10 | 87.18   |        |      | 87.18  |
| STEM          |        |      | 87.18  |        |      | 87.18  | 25     |      | 87.18  | - 10    | 10   | 87.18   |        | 10   | 87.18  |
| TRANSPORTA    |        |      | 87.18  |        |      | 87.18  | > 95   | RV   | 87.18  | N < 10  | < 10 | 87.18   | N < 10 | < 10 | 87.18  |
| TION, DISTRIB |        |      |        |        |      |        |        |      |        |         |      |         |        |      |        |
| UTION, &      |        |      |        |        |      |        |        |      |        |         |      |         |        |      |        |
| LOGISTICS     |        |      |        |        |      |        |        |      |        |         |      |         |        |      |        |

### FIVE-YEAR EXTENDED ADJUSTED GRADUATION RATE BY CLUSTER

| RACE          | 2019   |      |        | 2020    |      |        | 2021    |       |        |               | 2022 |        |        | 2023 |        |  |
|---------------|--------|------|--------|---------|------|--------|---------|-------|--------|---------------|------|--------|--------|------|--------|--|
|               | Score  | N    | Target | Score   | N    | Target | Score   | N     | Target | Score         | N    | Target | Score  | N    | Target |  |
|               |        | F    | VE-YE  | EAR EXT | ENDE | ADJU   | STED CO | DHORT | GRADI  | <b>UATION</b> | RATE |        |        |      |        |  |
| AGRICULTUR    | > 95   | RV   | 90.4   | N < 10  | < 10 | 90.4   | > 95    | RV    | 90.4   | 92.00         | RV   | 90.4   | 91.00  | RV   | 90.4   |  |
| E, FOOD, &    |        |      |        |         |      |        |         |       |        |               |      |        |        |      |        |  |
| NATURAL       |        |      |        |         |      |        |         |       |        |               |      |        |        |      |        |  |
| RESOURCES     |        |      |        |         |      |        |         |       |        |               |      |        |        |      |        |  |
| ARCHITECTU    | N < 10 | < 10 | 90.4   |         |      | 90.4   |         |       | 90.4   |               |      | 90.4   |        |      | 90.4   |  |
| RE AND CONS   |        |      |        |         |      |        |         |       |        |               |      |        |        |      |        |  |
| TRUCTION      |        |      |        |         |      |        |         |       |        |               |      |        |        |      |        |  |
| ARTS, A/V,    | N < 10 | < 10 | 90.4   | N < 10  | < 10 | 90.4   | N < 10  | < 10  | 90.4   |               |      | 90.4   |        |      | 90.4   |  |
| TECHNOLOGY    |        |      |        |         |      |        |         |       |        |               |      |        |        |      |        |  |
| & COMMUNIC    |        |      |        |         |      |        |         |       |        |               |      |        |        |      |        |  |
| ATIONS        |        |      |        |         |      |        |         |       |        |               |      |        |        |      |        |  |
| BUSINESS MA   | N < 10 | < 10 | 90.4   | N < 10  | < 10 | 90.4   |         |       | 90.4   | > 95          | RV   | 90.4   | N < 10 | < 10 | 90.4   |  |
| NAGEMENT &    |        |      |        |         |      |        |         |       |        |               |      |        |        |      |        |  |
| ADMINISTRAT   |        |      |        |         |      |        |         |       |        |               |      |        |        |      |        |  |
| ION           |        |      |        |         |      |        |         |       |        |               |      |        |        |      |        |  |
| EDUCATION     |        |      | 90.4   |         |      | 90.4   |         |       | 90.4   |               |      | 90.4   |        |      | 90.4   |  |
| AND           |        |      |        |         |      |        |         |       |        |               |      |        |        |      |        |  |
| TRAINING      |        |      |        |         |      |        |         |       |        |               |      |        |        |      |        |  |
| FINANCE       | N < 10 | < 10 | 90.4   | N < 10  | < 10 | 90.4   |         |       | 90.4   | N < 10        | < 10 | 90.4   | N < 10 | < 10 | 90.4   |  |
| GOVERNMEN     |        |      | 90.4   |         |      | 90.4   |         |       | 90.4   | N < 10        | < 10 | 90.4   |        |      | 90.4   |  |
| T AND PUBLIC  |        |      |        |         |      |        |         |       |        |               |      |        |        |      |        |  |
| ADMINISTRAT   |        |      |        |         |      |        |         |       |        |               |      |        |        |      |        |  |
| ION           |        |      |        |         |      |        |         |       |        |               |      |        |        |      |        |  |
| HEALTH        | N < 10 | < 10 | 90.4   | N < 10  | < 10 | 90.4   |         |       | 90.4   |               |      | 90.4   |        |      | 90.4   |  |
| SCIENCES      |        |      |        |         |      |        |         |       |        |               |      |        |        |      |        |  |
| HOSPITALITY   | N < 10 | < 10 | 90.4   | N < 10  | < 10 | 90.4   |         |       | 90.4   | > 95          | RV   | 90.4   | > 95   | RV   | 90.4   |  |
| & TOURISM     |        |      |        |         |      |        |         |       |        |               |      |        |        |      | Į.     |  |
|               | N < 10 | < 10 | 90.4   | N < 10  | < 10 | 90.4   | N < 10  | < 10  | 90.4   | N < 10        | < 10 | 90.4   | > 95   | RV   | 90.4   |  |
| SERVICES      |        |      |        |         |      |        |         |       |        |               |      |        |        |      |        |  |
| INFORMATIO    | N < 10 | < 10 | 90.4   | N < 10  | < 10 | 90.4   | N < 10  | < 10  | 90.4   | > 95          | RV   | 90.4   | N < 10 | < 10 | 90.4   |  |
| N             |        |      |        |         |      |        |         |       |        |               |      |        |        |      |        |  |
| TECHNOLOGY    |        |      |        |         |      |        |         |       |        |               |      |        |        |      |        |  |
| LAW, PUBLIC   |        |      | 90.4   |         |      | 90.4   |         |       | 90.4   |               |      | 90.4   |        |      | 90.4   |  |
| SAFETY,       |        |      |        |         |      |        |         |       |        |               |      |        |        |      |        |  |
| CORRECTION    |        |      |        |         |      |        |         |       |        |               |      |        |        |      |        |  |
| S, AND        |        |      |        |         |      |        |         |       |        |               |      |        |        |      |        |  |
| SECURITY      |        |      |        |         |      |        |         |       |        |               |      |        |        |      |        |  |
| MANUFACTU     |        |      | 90.4   |         |      | 90.4   |         |       | 90.4   |               |      | 90.4   |        |      | 90.4   |  |
| RING          |        |      |        |         |      |        |         |       |        |               |      |        |        |      |        |  |
|               | N < 10 | < 10 | 90.4   |         |      | 90.4   |         |       |        | N < 10        | < 10 | 90.4   | N < 10 | < 10 | 90.4   |  |
| STEM          |        |      | 90.4   |         |      | 90.4   |         |       | 90.4   |               |      | 90.4   |        |      | 90.4   |  |
| TRANSPORTA    | N < 10 | < 10 | 90.4   |         |      | 90.4   |         |       | 90.4   | N < 10        | < 10 | 90.4   | N < 10 | < 10 | 90.4   |  |
| TION, DISTRIB |        |      |        |         |      |        |         |       |        |               |      |        |        |      |        |  |
| UTION, &      |        |      |        |         |      |        |         |       |        |               |      |        |        |      |        |  |
| LOGISTICS     |        |      |        |         |      |        |         |       |        |               |      |        |        |      |        |  |