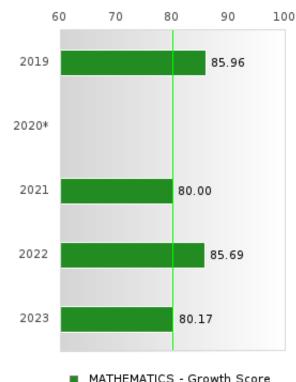

#### Assessments Included:

Act Aspire (Grades 9 - 10) • Dynamic Learning Maps (Grades 9 - 10) • ACT (Grades 11 -12 [3-yr best])

Academic Proficiency Score Calculation:

- Weighted Achievement (Grades 9 12) and Value-Added Growth Scores (Grades 9 -10)
   Included in Score
- Reading/Language Arts, Mathematics, and Science calculated separately
- Calculated for all schools with Grades 9, 10, 11, and/or 12