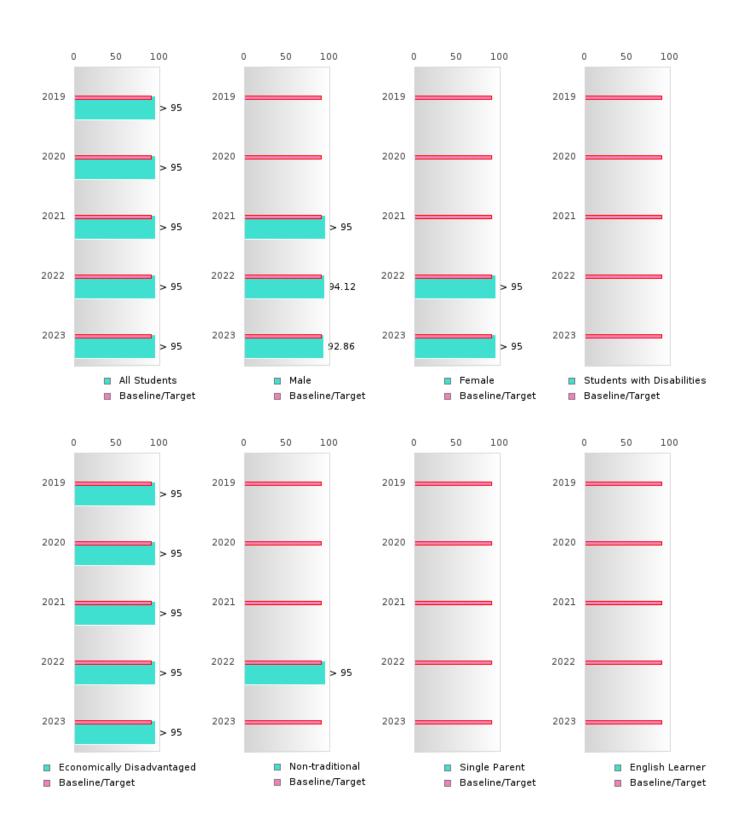

#### GRADUATION RATE BY SPECIAL POPULATION

| RACE                       |        | 2019 |        |         | 2020  |        |         | 2021   |        |         | 2022 |        |        | 2023 |        |
|----------------------------|--------|------|--------|---------|-------|--------|---------|--------|--------|---------|------|--------|--------|------|--------|
|                            | Score  | N    | Target | Score   | N     | Target | Score   | N      | Target | Score   | N    | Target | Score  | N    | Target |
|                            |        |      | FO     | UR-YEA  | R ADJ | USTED  | COHOR   | Γ GRAI | DUATI( | ON RATE | E    |        |        |      |        |
| All Students               | > 95   | RV   | 87.18  | > 95    | RV    | 87.18  | > 95    | RV     | 87.18  | > 95    | RV   | 87.18  | > 95   | RV   | 87.18  |
| Male                       | N < 10 | < 10 | 87.18  | > 95    | RV    | 87.18  | 94.44   | RV     | 87.18  | 92.86   | RV   | 87.18  | > 95   | RV   | 87.18  |
| Female                     | N < 10 | < 10 | 87.18  | N < 10  | < 10  | 87.18  | > 95    | RV     | 87.18  | > 95    | RV   | 87.18  | > 95   | RV   | 87.18  |
| Students with Disabilities | N < 10 | < 10 |        | N < 10  | < 10  | 87.18  | N < 10  | < 10   | 87.18  | N < 10  | < 10 | 87.18  | N < 10 | < 10 | 87.18  |
| Economically Disadvantaged | > 95   | RV   | 87.18  | > 95    | RV    | 87.18  | > 95    | RV     | 87.18  | > 95    | RV   | 87.18  | > 95   | RV   | 87.18  |
|                            | N < 10 | < 10 |        | N < 10  | < 10  | 87.18  | > 95    | RV     | 87.18  | N < 10  | < 10 | 87.18  | N < 10 | < 10 | 87.18  |
| Single Parent              |        |      | 87.18  |         |       | 87.18  |         |        | 87.18  |         |      | 87.18  | N < 10 | < 10 | 87.18  |
| English Learner            |        |      | 87.18  |         |       | 87.18  |         |        | 87.18  |         |      | 87.18  |        |      | 87.18  |
| Homeless                   | N < 10 | < 10 |        | N < 10  | < 10  | 87.18  | 91.67   | RV     | 87.18  | > 95    | RV   |        | N < 10 | < 10 | 87.18  |
| Foster Care                |        |      | 87.18  |         |       | 87.18  |         |        | 87.18  |         |      | 87.18  | N < 10 | < 10 | 87.18  |
| Military                   |        |      | 87.18  |         |       | 87.18  | N < 10  | < 10   | 87.18  |         |      | 87.18  |        |      | 87.18  |
| Dependent                  |        |      |        |         |       |        |         |        |        |         |      |        |        |      |        |
| Migrant                    |        |      | 87.18  |         |       | 87.18  |         |        | 87.18  |         |      | 87.18  |        |      | 87.18  |
|                            |        |      |        | EAR EXT |       |        | STED CC |        |        | UATION  |      |        |        |      |        |
| All Students               | > 95   | RV   | 90.4   | > 95    | RV    | 90.4   | > 95    | RV     | 90.4   | > 95    | RV   | 90.4   | > 95   | RV   | 90.4   |
| Male                       | N < 10 | < 10 | 90.4   | N < 10  | < 10  | 90.4   | > 95    | RV     | 90.4   | 94.12   | RV   | 90.4   | 92.86  | RV   | 90.4   |
| Female                     | N < 10 | < 10 | 90.4   | N < 10  | < 10  | 90.4   | N < 10  | < 10   | 90.4   | > 95    | RV   | 90.4   | > 95   | RV   | 90.4   |
| Students with Disabilities | N < 10 | < 10 | 90.4   | N < 10  | < 10  | 90.4   | N < 10  | < 10   | 90.4   | N < 10  | < 10 | 90.4   | N < 10 | < 10 | 90.4   |
| Economically Disadvantaged | > 95   | RV   | 90.4   | > 95    | RV    | 90.4   | > 95    | RV     | 90.4   | > 95    | RV   | 90.4   | > 95   | RV   | 90.4   |
| Non-traditional            |        |      | 90.4   | N < 10  | < 10  | 90.4   | N < 10  | < 10   | 90.4   | > 95    | RV   | 90.4   | N < 10 | < 10 | 90.4   |
| Single Parent              |        |      | 90.4   |         |       | 90.4   |         |        | 90.4   |         |      | 90.4   |        |      | 90.4   |
| English Learner            |        |      | 90.4   |         |       | 90.4   |         |        | 90.4   |         |      | 90.4   |        |      | 90.4   |
| Homeless                   | N < 10 | < 10 | 90.4   | N < 10  | < 10  | 90.4   | N < 10  | < 10   | 90.4   | 91.67   | RV   | 90.4   | > 95   | RV   | 90.4   |
| Foster Care                |        |      | 90.4   |         |       | 90.4   |         |        | 90.4   |         |      | 90.4   |        |      | 90.4   |
| Military                   |        |      | 90.4   |         |       | 90.4   |         |        | 90.4   |         |      | 90.4   |        |      | 90.4   |
| Dependent                  |        |      |        |         |       |        |         |        |        |         |      |        |        |      |        |
| Migrant                    |        |      | 90.4   |         |       | 90.4   |         |        | 90.4   |         |      | 90.4   |        |      | 90.4   |