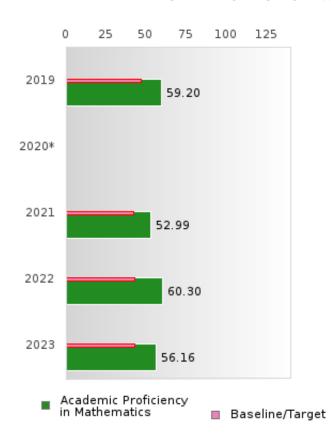

#### ACADEMIC PROFICIENCY SCORE IN MATHEMATICS

| YEAR  | SCORE | BASELINE/<br>TARGET | N  |
|-------|-------|---------------------|----|
| 2019  | 59.20 | 46.45               | 37 |
| 2020* |       | 46.7                |    |
| 2021  | 52.99 | 42.27               | 77 |
| 2022  | 60.30 | 42.52               | 63 |
| 2023  | 56.16 | 42.77               | 70 |