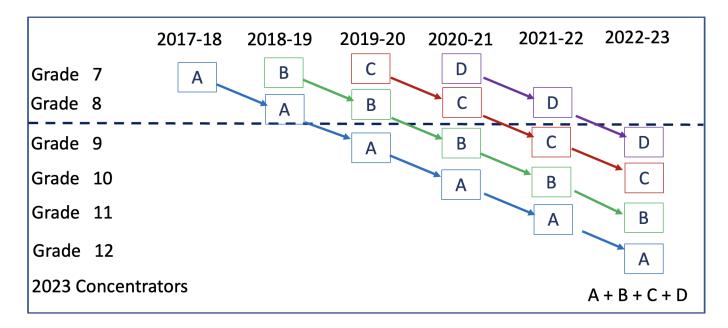

### Who is included in these reports?

Students included in these reports are Grades 9 – 12 students actively enrolled as indicated in 2022-23 school year SIS Cycle 7 who have earned a concentration in one or more programs of study. Credits may be earned starting in Grade 7 through Grade 12. An example for 2023 concentrators is provided below.

#### **Data Definitions:**

- The performance measure data in this report are from the 2022-23 school year except for postsecondary placement which is a lagged indicator. The students included in the postsecondary placement performance measure exited high school in the 2021-22 school year.
- Consortium membership and single LEA status are based on the 2022-23 school year.
- Students are included in the consortium, district, and school aggregations based on their district and school LEAs indicated in 2022-23 SIS cycle 7 and based on consortium membership and single LEA status for 2022-23.