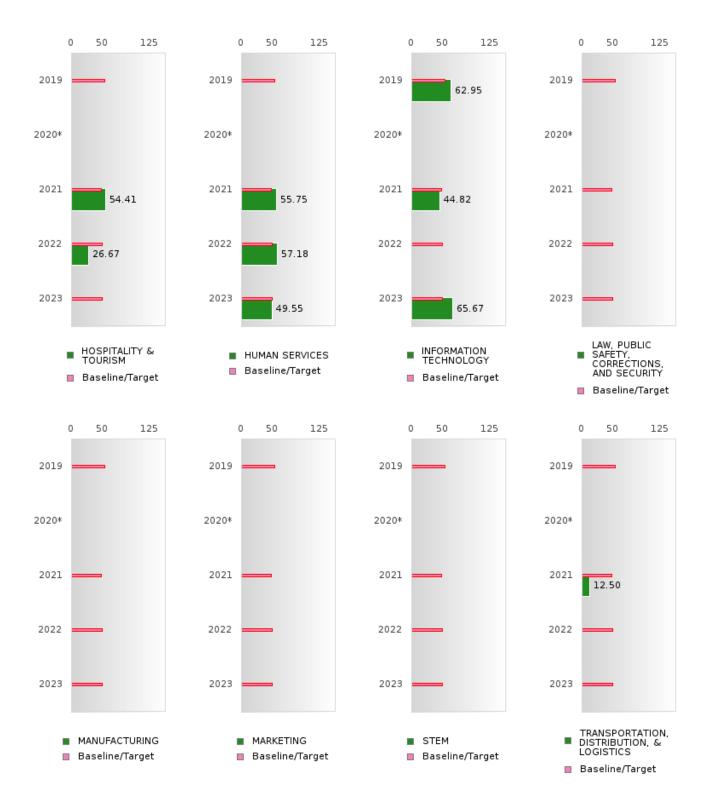

#### ACADEMIC PROFICIENCY SCORE IN READING LANGUAGE ARTS BY CLUSTER

<sup>\*</sup>State-required academic achievement tests were waived in 2020 due to COVID19.

#### CROSS COUNTY SCHOOL DISTRICT