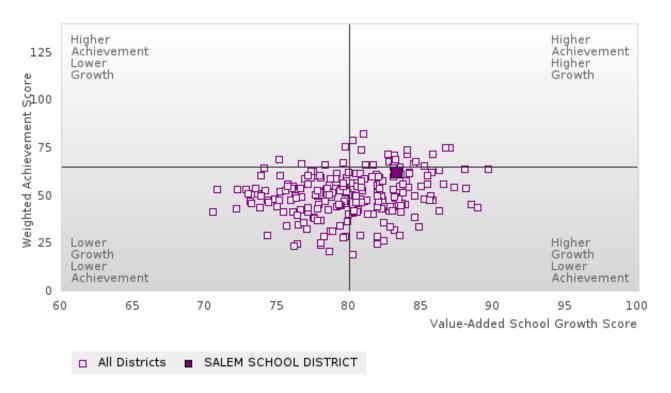

# ACADEMIC PERFORMANCE MEASURES [2S1, 2S2, 2S3]

#### SALEM SCHOOL DISTRICT

The Academic Proficiency Performance Measures (Reading/Language Arts [1S1]; Mathematics [1S2]; Science [1S3]) in Arkansas's approved Perkins V plan are designed to align with the achievement and growth measures in Arkansas's approved ESSA plan. This alignment provides schools with a unified focus on increased rigor and relevance in student learning opportunities within a student-focused learning system to improve academic proficiency and increase students' readiness for college, career, and community engagement.

#### Assessments Included:

Act Aspire (Grades 9 - 10) • Dynamic Learning Maps (Grades 9 - 10) • ACT (Grades 11 -12 [3-yr best])

Academic Proficiency Score Calculation:

- Weighted Achievement (Grades 9 12) and Value-Added Growth Scores (Grades 9 -10)
   Included in Score
- Reading/Language Arts, Mathematics, and Science calculated separately
- Calculated for all schools with Grades 9, 10, 11, and/or 12

Math Academic Proficiency Score =

 $Math\ Weighted\ Achievement\ Score \times (0.50) + Math\ Mean\ Value - Added\ Growth\ Score \times (0.50)$ 

Science Academic Proficiency Score =

Science Weighted Achievement Score  $\times$  (0.50) + Science Mean Value – Added Growth Score  $\times$  (0.50)