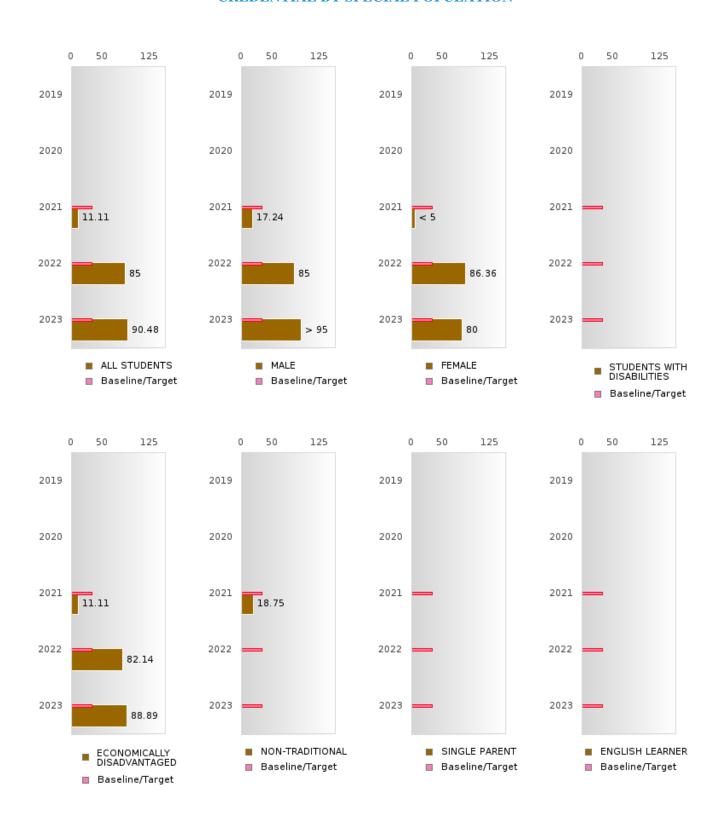

#### PERFORMANCE MEASURE SCORES FOR CONCENTRATORS ONLY

| PERFORMANCE       |       | DIS   | TRICT SCO | ORE   |       | STATE SCORE |       |       |       |       |  |  |
|-------------------|-------|-------|-----------|-------|-------|-------------|-------|-------|-------|-------|--|--|
| MEASURES          | 2019  | 2020  | 2021      | 2022  | 2023  | 2019        | 2020  | 2021  | 2022  | 2023  |  |  |
| 3S1: POST-PROGRAM |       |       | 80.43     | 64.71 | 83.72 |             |       | 81.92 | 81.38 | 82.78 |  |  |
| PLACEMENT         |       |       |           |       |       |             |       |       |       |       |  |  |
|                   |       |       |           |       |       |             |       |       |       |       |  |  |
| 4S1: NON-         | 27.88 | 24.00 | 26.67     | 25.66 | 20.45 | 31.31       | 31.34 | 30.03 | 43.00 | 39.14 |  |  |
| TRADITIONAL       |       |       |           |       |       |             |       |       |       |       |  |  |
| PROGRAM           |       |       |           |       |       |             |       |       |       |       |  |  |
| CONCENTRATION     |       |       |           |       |       |             |       |       |       |       |  |  |
| 5S1: INDUSTRY     |       |       | 11.54     | 85.71 | 90.48 |             |       | 14.46 | 47.36 | 55.22 |  |  |
| CERTIFICATIONS    |       |       |           |       |       |             |       |       |       |       |  |  |
|                   |       |       |           |       |       |             |       |       |       |       |  |  |

The placement data are lagged in this report and the CAR report. The 2022 report includes placement data on students who exited secondary education during the 2021 school year.

SALEM SCHOOL DISTRICT Page 7/107 Table of Contents