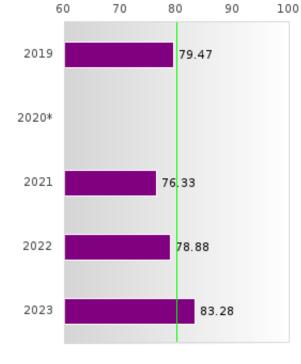

-----|-----|-----------------------------|----|
| 2019  | 58.33                            | 117 | 79.84                       | 29 |
| 2020* |                                  |     |                             |    |
| 2021  | 52.50                            | 120 | 78.88                       | 37 |
| 2022  | 55.65                            | 115 | 77.15                       | 35 |
| 2023  | 44.35                            | 115 | 73.61                       | 32 |

N: Number of Concentrators Included in Score

SALEM SCHOOL DISTRICT Page 52/107 Table of Contents

<sup>\*</sup>State-required academic achievement tests were waived in 2020 due to COVID19.

#### SALEM SCHOOL DISTRICT

## BREAKDOWN OF ACADEMIC PROFICIENCY SCORE IN SCIENCE: WEIGHTED ACHIEVEMENT AND VALUE-ADDED GROWTH





- SCIENCE Weighted Achievement Score
- Reference Line

SCIENCE - Growth Score

At Expected Growth, On Average

| YEAR  | WEIGHTED<br>ACHIEVEMENT<br>SCORE | N   | VALUE-ADDED<br>GROWTH SCORE | N  |
|-------|----------------------------------|-----|-----------------------------|----|
| 2019  | 68.53                            | 116 | 79.47                       | 29 |
| 2020* |                                  |     |                             |    |
| 2021  | 60.92                            | 119 | 76.33                       | 37 |
| 2022  | 66.96                            | 115 | 78.88                       | 35 |
| 2023  | 62.17                            | 115 | 83.28                       | 32 |

N: Number of Concentrators Included in Score

SALEM SCHOOL DISTRICT Page 53/107 Tabl