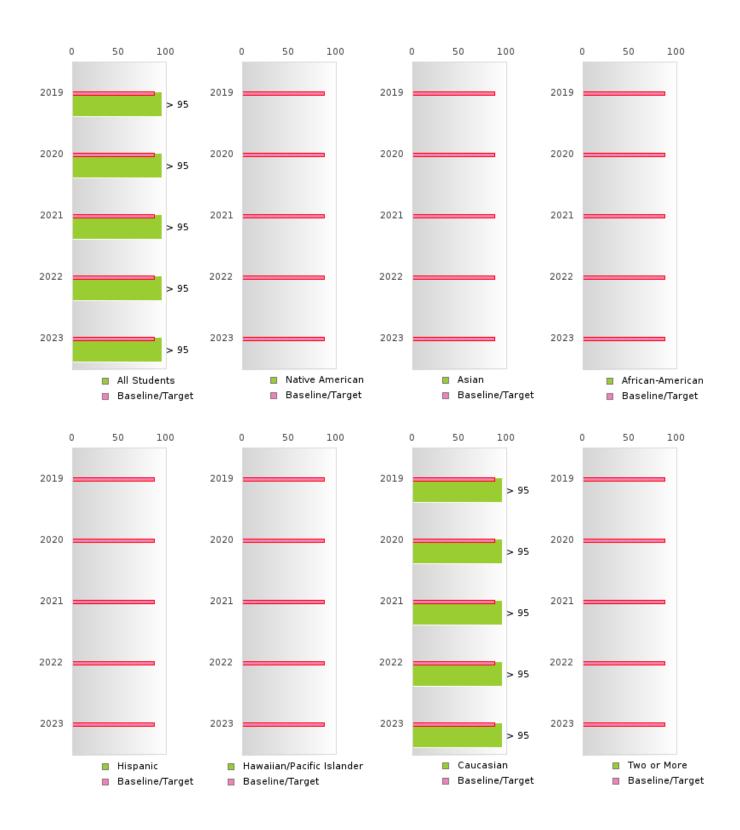

#### FOUR-YEAR ADJUSTED COHORT GRADUATION RATE BY RACE/ETHNICITY

SALEM SCHOOL DISTRICT Page 11/107 Table of Contents

### **GRADUATION RATE BY RACE/ETHNICITY**

| RACE                         |        | 2019 |        |        | 2020  |        |         | 2021  |        |         | 2022 |        |        | 2023 |        |
|------------------------------|--------|------|--------|--------|-------|--------|---------|-------|--------|---------|------|--------|--------|------|--------|
|                              | Score  | N    | Target | Score  | N     | Target | Score   | N     | Target | Score   | N    | Target | Score  | N    | Target |
|                              |        |      | FO     | UR-YEA | R ADJ | USTED  | COHOR'  | ΓGRAI | DUATIO | ON RATE | 3    |        |        |      |        |
| All Students                 | > 95   | RV   | 87.18  | > 95   | RV    | 87.18  | > 95    | RV    | 87.18  | > 95    | RV   | 87.18  | > 95   | RV   | 87.18  |
| Native American              |        |      | 87.18  |        |       | 87.18  |         |       | 87.18  | N < 10  | < 10 | 87.18  |        |      | 87.18  |
| Asian                        |        |      | 87.18  |        |       | 87.18  |         |       | 87.18  |         |      | 87.18  | N < 10 | < 10 | 87.18  |
| African-<br>American         | N < 10 | < 10 | 87.18  | N < 10 | < 10  | 87.18  | N < 10  | < 10  | 87.18  |         |      | 87.18  |        |      | 87.18  |
| Hispanic                     | N < 10 | < 10 | 87.18  | N < 10 | < 10  | 87.18  | N < 10  | < 10  | 87.18  | N < 10  | < 10 | 87.18  | N < 10 | < 10 | 87.18  |
| Hawaiian/Pacific Islander    |        |      | 87.18  |        |       | 87.18  |         |       | 87.18  |         |      | 87.18  |        |      | 87.18  |
| Caucasian                    | > 95   | RV   | 87.18  | > 95   | RV    | 87.18  | > 95    | RV    | 87.18  | > 95    | RV   | 87.18  | > 95   | RV   | 87.18  |
| Two or More                  |        |      | 87.18  |        |       | 87.18  | N < 10  | < 10  | 87.18  | N < 10  | < 10 | 87.18  |        |      | 87.18  |
|                              |        | F    | IVE-YE | AR EXT | ENDEI | ) ADJU | STED CO | DHORT | GRADI  | JATION  | RATE |        |        |      |        |
| All Students                 | > 95   | RV   | 90.4   | > 95   | RV    | 90.4   | > 95    | RV    | 90.4   | > 95    | RV   | 90.4   | > 95   | RV   | 90.4   |
| Native American              |        |      | 90.4   |        |       | 90.4   |         |       | 90.4   |         |      | 90.4   | N < 10 | < 10 | 90.4   |
| Asian                        |        |      | 90.4   |        |       | 90.4   |         |       | 90.4   |         |      | 90.4   |        |      | 90.4   |
| African-<br>American         |        |      | 90.4   | N < 10 | < 10  | 90.4   | N < 10  | < 10  | 90.4   | N < 10  | < 10 | 90.4   |        |      | 90.4   |
| Hispanic                     | N < 10 | < 10 | 90.4   | N < 10 | < 10  | 90.4   | N < 10  | < 10  | 90.4   | N < 10  | < 10 | 90.4   | N < 10 | < 10 | 90.4   |
| Hawaiian/Pacific<br>Islander |        |      | 90.4   |        |       | 90.4   |         |       | 90.4   |         |      | 90.4   |        |      | 90.4   |
| Caucasian                    | > 95   | RV   | 90.4   | > 95   | RV    | 90.4   | > 95    | RV    | 90.4   | > 95    | RV   | 90.4   | > 95   | RV   | 90.4   |
| Two or More                  | N < 10 | < 10 | 90.4   |        |       | 90.4   |         |       | 90.4   | N < 10  | < 10 | 90.4   | N < 10 | < 10 | 90.4   |