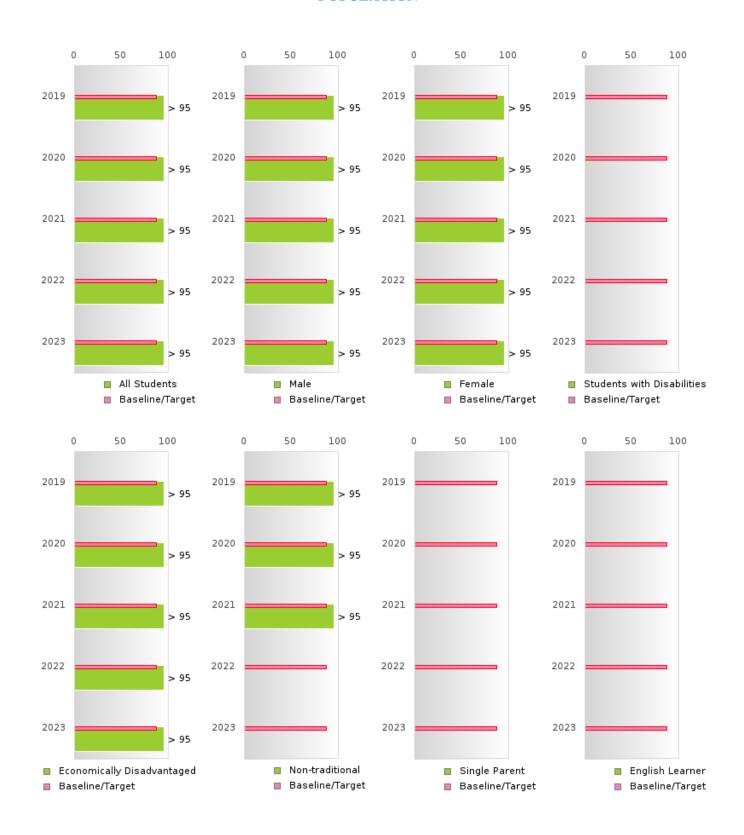

# CONSORTIUM FOUR-YEAR ADJUSTED COHORT GRADUATION RATE BY SPECIAL POPULATION

SALEM SCHOOL DISTRICT Page 14/107 Table of Contents

#### **GRADUATION RATE BY SPECIAL POPULATION**

| RACE                       |        | 2019 |        |        | 2020  |        |         | 2021  |        |         | 2022 |        |        |      | 2023   |  |  |
|----------------------------|--------|------|--------|--------|-------|--------|---------|-------|--------|---------|------|--------|--------|------|--------|--|--|
|                            | Score  | N    | Target | Score  | N     | Target | Score   | N     | Target | Score   | N    | Target | Score  | N    | Target |  |  |
|                            |        |      | FO     | UR-YEA | R ADJ | USTED  | COHOR'  | ΓGRAI | DUATIO | ON RATE | 3    |        |        |      |        |  |  |
| All Students               | > 95   | RV   | 87.18  | > 95   | RV    | 87.18  | > 95    | RV    | 87.18  | > 95    | RV   | 87.18  | > 95   | RV   | 87.18  |  |  |
| Male                       | > 95   | RV   | 87.18  | > 95   | RV    | 87.18  | > 95    | RV    | 87.18  | > 95    | RV   | 87.18  | > 95   | RV   | 87.18  |  |  |
| Female                     | > 95   | RV   | 87.18  | > 95   | RV    | 87.18  | > 95    | RV    | 87.18  | > 95    | RV   | 87.18  | > 95   | RV   | 87.18  |  |  |
| Students with Disabilities | N < 10 | < 10 | 87.18  | N < 10 | < 10  | 87.18  | N < 10  | < 10  | 87.18  | N < 10  | < 10 | 87.18  | N < 10 | < 10 | 87.18  |  |  |
| Economically Disadvantaged | > 95   | RV   | 87.18  | > 95   | RV    | 87.18  | > 95    | RV    | 87.18  | > 95    | RV   | 87.18  | > 95   | RV   | 87.18  |  |  |
| Non-traditional            | > 95   | RV   | 87.18  | > 95   | RV    | 87.18  | > 95    | RV    | 87.18  | N < 10  | < 10 | 87.18  | N < 10 | < 10 | 87.18  |  |  |
| Single Parent              |        |      | 87.18  |        |       | 87.18  |         |       | 87.18  |         |      | 87.18  |        |      | 87.18  |  |  |
| English Learner            |        |      | 87.18  |        |       | 87.18  |         |       | 87.18  |         |      | 87.18  | N < 10 | < 10 | 87.18  |  |  |
| Homeless                   | N < 10 | < 10 | 87.18  | N < 10 | < 10  | 87.18  | N < 10  | < 10  | 87.18  | N < 10  | < 10 | 87.18  | N < 10 | < 10 | 87.18  |  |  |
| Foster Care                | N < 10 | < 10 | 87.18  | N < 10 | < 10  | 87.18  | N < 10  | < 10  | 87.18  |         |      | 87.18  | N < 10 | < 10 | 87.18  |  |  |
| Military                   |        |      | 87.18  | N < 10 | < 10  | 87.18  |         |       | 87.18  |         |      | 87.18  |        |      | 87.18  |  |  |
| Dependent                  |        |      |        |        |       |        |         |       |        |         |      |        |        |      |        |  |  |
| Migrant                    | N < 10 | < 10 | 87.18  |        |       | 87.18  |         |       | 87.18  |         |      | 87.18  |        |      | 87.18  |  |  |
|                            |        |      |        |        |       | _      | STED CO |       |        | UATION  |      |        |        |      |        |  |  |
| All Students               | > 95   | RV   | 90.4   | > 95   | RV    | 90.4   | > 95    | RV    | 90.4   | > 95    | RV   | 90.4   | > 95   | RV   | 90.4   |  |  |
| Male                       | > 95   | RV   | 90.4   | > 95   | RV    | 90.4   | > 95    | RV    | 90.4   | > 95    | RV   | 90.4   | > 95   | RV   | 90.4   |  |  |
| Female                     | > 95   | RV   | 90.4   | > 95   | RV    | 90.4   | > 95    | RV    | 90.4   | > 95    | RV   | 90.4   | > 95   | RV   | 90.4   |  |  |
| Students with Disabilities | N < 10 | < 10 | 90.4   | N < 10 | < 10  | 90.4   | N < 10  | < 10  | 90.4   | N < 10  | < 10 | 90.4   | N < 10 | < 10 | 90.4   |  |  |
| Economically Disadvantaged | > 95   | RV   | 90.4   | > 95   | RV    | 90.4   | > 95    | RV    | 90.4   | > 95    | RV   | 90.4   | > 95   | RV   | 90.4   |  |  |
| Non-traditional            |        |      | 90.4   | > 95   | RV    | 90.4   | > 95    | RV    | 90.4   | > 95    | RV   | 90.4   | N < 10 | < 10 | 90.4   |  |  |
| Single Parent              |        |      | 90.4   |        |       | 90.4   |         |       | 90.4   |         |      | 90.4   |        |      | 90.4   |  |  |
| English Learner            |        |      | 90.4   |        |       | 90.4   |         |       | 90.4   |         |      | 90.4   |        |      | 90.4   |  |  |
| Homeless                   | N < 10 | < 10 | 90.4   | N < 10 | < 10  | 90.4   | N < 10  | < 10  | 90.4   | N < 10  | < 10 | 90.4   | N < 10 | < 10 | 90.4   |  |  |
| Foster Care                |        |      | 90.4   | N < 10 | < 10  | 90.4   | N < 10  | < 10  | 90.4   | N < 10  | < 10 | 90.4   |        |      | 90.4   |  |  |
| Military<br>Dependent      |        |      | 90.4   |        |       | 90.4   | N < 10  | < 10  | 90.4   |         |      | 90.4   |        |      | 90.4   |  |  |
| Migrant                    | N < 10 | < 10 | 90.4   | N < 10 | < 10  | 90.4   |         |       | 90.4   |         |      | 90.4   |        |      | 90.4   |  |  |