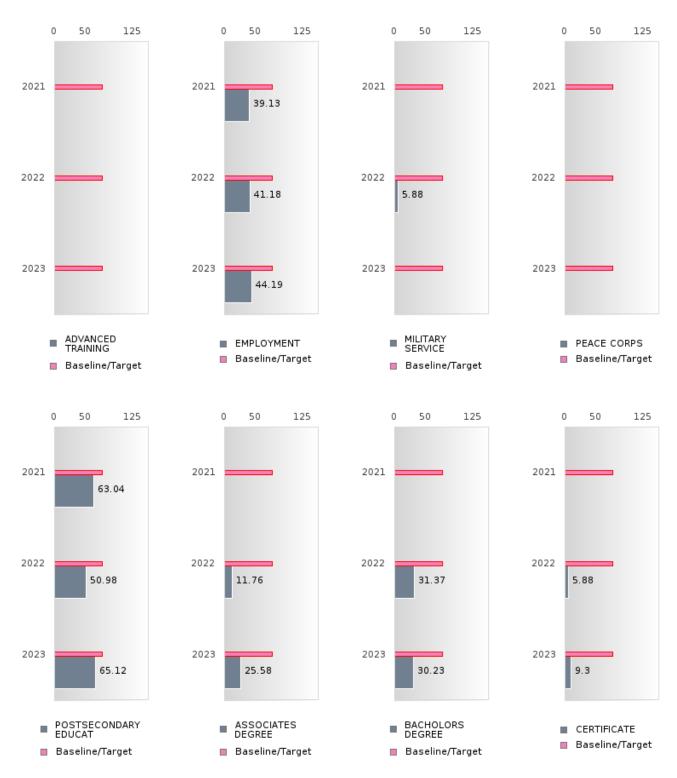

#### PERFORMANCE MEASURE SCORES FOR CONCENTRATORS ONLY

| PERFORMANCE       |       | DIS   | TRICT SCO | ORE   |       | STATE SCORE |       |       |       |       |  |  |
|-------------------|-------|-------|-----------|-------|-------|-------------|-------|-------|-------|-------|--|--|
| MEASURES          | 2019  | 2020  | 2021      | 2022  | 2023  | 2019        | 2020  | 2021  | 2022  | 2023  |  |  |
| 3S1: POST-PROGRAM |       |       | 80.43     | 64.71 | 83.72 |             |       | 81.92 | 81.38 | 82.78 |  |  |
| PLACEMENT         |       |       |           |       |       |             |       |       |       |       |  |  |
|                   |       |       |           |       |       |             |       |       |       |       |  |  |
| 4S1: NON-         | 27.88 | 24.00 | 26.67     | 25.66 | 20.45 | 31.31       | 31.34 | 30.03 | 43.00 | 39.14 |  |  |
| TRADITIONAL       |       |       |           |       |       |             |       |       |       |       |  |  |
| PROGRAM           |       |       |           |       |       |             |       |       |       |       |  |  |
| CONCENTRATION     |       |       |           |       |       |             |       |       |       |       |  |  |
| 5S1: INDUSTRY     |       |       | 11.54     | 85.71 | 90.48 |             |       | 14.46 | 47.36 | 55.22 |  |  |
| CERTIFICATIONS    |       |       |           |       |       |             |       |       |       |       |  |  |
|                   |       |       |           |       |       |             |       |       |       |       |  |  |

The placement data are lagged in this report and the CAR report. The 2022 report includes placement data on students who exited secondary education during the 2021 school year.

SALEM SCHOOL DISTRICT Page 7/107 Table of Contents