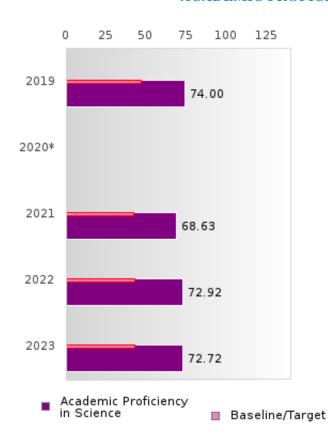

#### ACADEMIC PROFICIENCY SCORE IN SCIENCE

| YEAR  | SCORE | BASELINE/<br>TARGET | N   |
|-------|-------|---------------------|-----|
| 2019  | 74.00 | 53.26               | 116 |
| 2020* |       | 53.51               |     |
| 2021  | 68.63 | 48.4                | 119 |
| 2022  | 72.92 | 48.65               | 115 |
| 2023  | 72.72 | 48.9                | 115 |