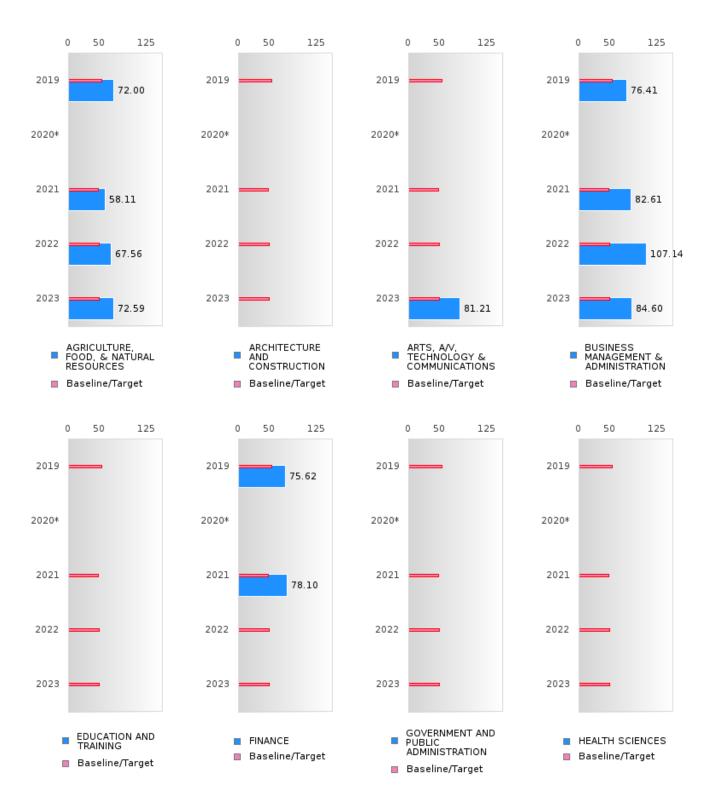

#### ACADEMIC PROFICIENCY SCORE TABLE BY READING LANGUAGE ARTS AND CLUSTER

| RACE                    | I       | 2019    | ICI BU |            | 2020* | E DI   |         | 2021        | H (GC. |         | 2022        |        |         | 2023 |        |
|-------------------------|---------|---------|--------|------------|-------|--------|---------|-------------|--------|---------|-------------|--------|---------|------|--------|
|                         | Score   | N       | Base   | Score      | N     | Target | Score   | N           | Target | Score   | N           | Target | Score   | N    | Target |
|                         |         |         | line   |            |       |        |         |             |        |         |             |        |         |      |        |
|                         |         |         |        |            | REA   |        | LANGUA  |             |        |         |             |        |         |      |        |
| AGRICULTUR              | 72.00   | 56      | 52.78  |            |       | 53.03  | 58.11   | 40          | 48.45  | 67.56   | 47          | 48.7   | 72.59   | 52   | 48.95  |
| E, FOOD, &              |         |         |        |            |       |        |         |             |        |         |             |        |         |      |        |
| NATURAL                 |         |         |        |            |       |        |         |             |        |         |             |        |         |      |        |
| RESOURCES               | N . 10  | - 10    | 52.70  |            |       | 52.02  | N . 10  | - 10        | 10.15  | NT + 10 | - 10        | 49.7   | NT + 10 | - 10 | 40.05  |
|                         | N < 10  | < 10    | 52.78  |            |       | 55.05  | N < 10  | < 10        | 48.45  | N < 10  | < 10        | 48.7   | N < 10  | < 10 | 48.95  |
| RE AND CONS<br>TRUCTION |         |         |        |            |       |        |         |             |        |         |             |        |         |      |        |
|                         | N < 10  | < 10    | 52.78  |            |       | 53.03  | N < 10  | < 10        | 48 45  | N < 10  | < 10        | 48.7   | 81.21   | 10   | 48.95  |
| TECHNOLOGY              | 14 < 10 | < 10    | 32.70  |            |       | 33.03  | 14 < 10 | <b>\</b> 10 | 70.75  | 14 < 10 | <b>\</b> 10 | 70.7   | 01.21   | 10   | 40.75  |
| & COMMUNIC              |         |         |        |            |       |        |         |             |        |         |             |        |         |      |        |
| ATIONS                  |         |         |        |            |       |        |         |             |        |         |             |        |         |      |        |
| BUSINESS MA             | 76.41   | 24      | 52.78  |            |       | 53.03  | 82.61   | 18          | 48.45  | 107.14  | 14          | 48.7   | 84.60   | 11   | 48.95  |
| NAGEMENT &              |         |         |        |            |       |        |         |             |        |         |             |        |         |      |        |
| ADMINISTRAT             |         |         |        |            |       |        |         |             |        |         |             |        |         |      |        |
| ION                     |         |         |        |            |       |        |         |             |        |         |             |        |         |      |        |
| EDUCATION               | N < 10  | < 10    | 52.78  |            |       | 53.03  | N < 10  | < 10        | 48.45  | N < 10  | < 10        | 48.7   | N < 10  | < 10 | 48.95  |
| AND                     |         |         |        |            |       |        |         |             |        |         |             |        |         |      |        |
| TRAINING                |         |         |        |            |       |        |         |             |        |         |             |        |         |      |        |
| FINANCE                 | 75.62   | 26      | 52.78  |            |       | 53.03  | 78.10   | 13          |        | N < 10  |             | 48.7   | N < 10  |      | 48.95  |
| GOVERNMEN               | N < 10  | < 10    | 52.78  |            |       | 53.03  | N < 10  | < 10        | 48.45  | N < 10  | < 10        | 48.7   | N < 10  | < 10 | 48.95  |
| T AND PUBLIC            |         |         |        |            |       |        |         |             |        |         |             |        |         |      |        |
| ADMINISTRAT             |         |         |        |            |       |        |         |             |        |         |             |        |         |      |        |
| ION                     | N - 10  | - 10    | 52.79  |            |       | 52.02  | N = 10  | - 10        | 10 15  | N < 10  | - 10        | 48.7   | N < 10  | < 10 | 48.95  |
| HEALTH<br>SCIENCES      | N < 10  | < 10    | 52.78  |            |       | 33.03  | N < 10  | < 10        | 48.43  | IN < 10 | < 10        | 48.7   | IN < 10 | < 10 | 48.93  |
| HOSPITALITY             | 71.69   | 31      | 52.78  |            |       | 53.03  | 81.81   | 36          | 48.45  | 86.66   | 24          | 48.7   | 70.00   | 10   | 48.95  |
| & TOURISM               | /1.0/   | 31      | 32.70  |            |       | 33.03  | 01.01   | 30          | 70.75  | 00.00   | 2-7         | 70.7   | 70.00   | 10   | 40.75  |
| HUMAN                   | 75.88   | 49      | 52.78  |            |       | 53.03  | 75.86   | 65          | 48.45  | 76.20   | 53          | 48.7   | 66.94   | 47   | 48.95  |
| SERVICES                | 75.00   |         | 02     |            |       | 00.00  | 75.00   | 0.5         | 10     | 70.20   |             | 10.7   | 00.2.   | .,   | 10.22  |
| INFORMATIO              | 79.48   | 23      | 52.78  |            |       | 53.03  | 78.50   | 20          | 48.45  | 85.11   | 17          | 48.7   | N < 10  | < 10 | 48.95  |
| N                       |         |         |        |            |       |        |         |             |        |         |             |        |         |      |        |
| TECHNOLOGY              |         |         |        |            |       |        |         |             |        |         |             |        |         |      |        |
| LAW, PUBLIC             | N < 10  | < 10    | 52.78  |            |       | 53.03  | N < 10  | < 10        | 48.45  | N < 10  | < 10        | 48.7   | N < 10  | < 10 | 48.95  |
| SAFETY,                 |         |         |        |            |       |        |         |             |        |         |             |        |         |      |        |
| CORRECTION              |         |         |        |            |       |        |         |             |        |         |             |        |         |      |        |
| S, AND                  |         |         |        |            |       |        |         |             |        |         |             |        |         |      |        |
| SECURITY                |         |         |        |            |       |        |         |             |        |         |             |        |         |      |        |
| MANUFACTU               | N < 10  | < 10    | 52.78  |            |       | 53.03  | N < 10  | < 10        | 48.45  | N < 10  | < 10        | 48.7   | N < 10  | < 10 | 48.95  |
| RING                    |         |         |        |            |       |        |         |             |        |         |             |        |         |      |        |
| MARKETING               | 72.76   | 15      | 52.78  |            |       | 53.03  | 79.46   | 12          |        | N < 10  | < 10        |        | N < 10  |      | 48.95  |
| STEM                    | N < 10  |         | 52.78  |            |       |        | N < 10  | < 10        |        | N < 10  | < 10        | 48.7   | N < 10  |      | 48.95  |
|                         | N < 10  | < 10    | 52.78  |            |       | 53.03  | 81.59   | 17          | 48.45  | 102.27  | 11          | 48.7   | N < 10  | < 10 | 48.95  |
| TION, DISTRIB           |         |         |        |            |       |        |         |             |        |         |             |        |         |      |        |
| UTION, &<br>LOGISTICS   |         |         |        |            |       |        |         |             |        |         |             |        |         |      |        |
| N. Number of Concer     |         | L T4 C- | To -1  | 3 - 3 ! 41 | C     |        |         |             |        |         |             |        |         |      |        |

N: Number of Concentrators with Test Scores Included in the Score

SALEM SCHOOL DISTRICT Page 46/107 Table of Contents

<sup>\*</sup>State-required academic achievement tests were waived in 2020 due to COVID19.