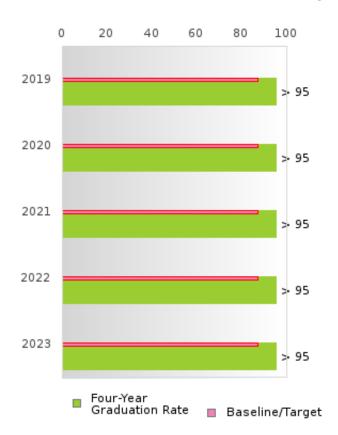

#### CONSORTIUM FOUR-YEAR ADJUSTED COHORT GRADUATION RATE

| YEAR | SCORE | BASELINE/ | N  |
|------|-------|-----------|----|
|      |       | TARGET    |    |
| 2019 | > 95  | 87.18     | RV |
| 2020 | > 95  | 87.18     | RV |
| 2021 | > 95  | 87.18     | RV |
| 2022 | > 95  | 87.18     | RV |
| 2023 | > 95  | 87.18     | RV |