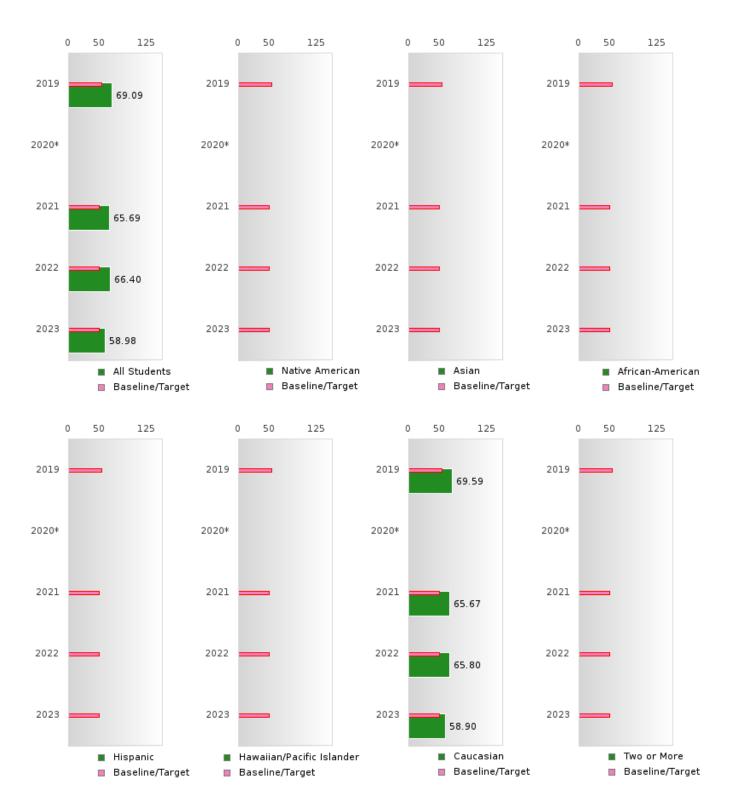

#### ACADEMIC PROFICIENCY SCORE IN MATHEMATICS

| YEAR  | SCORE | BASELINE/ | N   |
|-------|-------|-----------|-----|
|       |       | TARGET    |     |
| 2019  | 69.09 | 46.45     | 117 |
| 2020* |       | 46.7      |     |
| 2021  | 65.69 | 42.27     | 120 |
| 2022  | 66.40 | 42.52     | 115 |
| 2023  | 58.98 | 42.77     | 115 |

#### ACADEMIC PROFICIENCY SCORE IN MATHEMATICS BY RACE/ETHNICITY

<sup>\*</sup>State-required academic achievement tests were waived in 2020 due to COVID19.

SALEM SCHOOL DISTRICT Page 30/107 Table of Contents