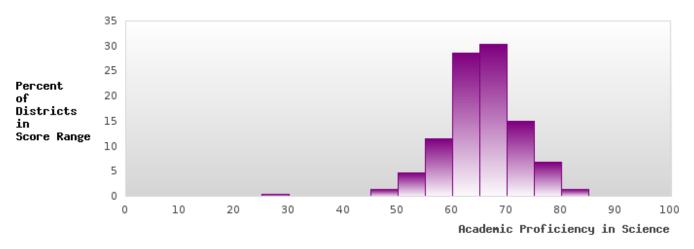

### DISTRIBUTION OF DISTRICT SCORES FOR ACADEMIC PROFICIENCY IN SCIENCE

SALEM SCHOOL DISTRICT Page 28/107 Table of Contents

<sup>\*</sup>State-required academic achievement tests were waived in 2020 due to COVID19.

#### ACADEMIC PROFICIENCY SCORE IN SCIENCE

| YEAR  | SCORE | BASELINE/<br>TARGET | N   |
|-------|-------|---------------------|-----|
| 2019  | 74.00 | 53.26               | 116 |
| 2020* |       | 53.51               |     |
| 2021  | 68.63 | 48.4                | 119 |
| 2022  | 72.92 | 48.65               | 115 |
| 2023  | 72.72 | 48.9                | 115 |