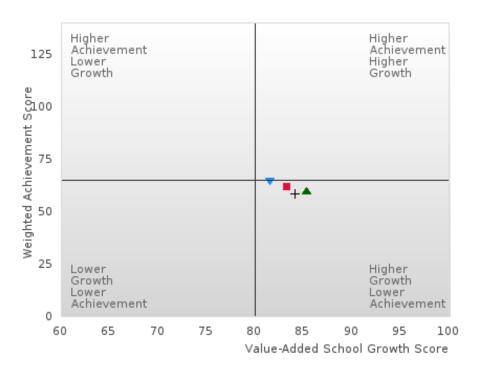

# ACADEMIC PERFORMANCE MEASURES [2S1, 2S2, 2S3]

#### SALEM SCHOOL DISTRICT

The Academic Proficiency Performance Measures (Reading/Language Arts [1S1]; Mathematics [1S2]; Science [1S3]) in Arkansas's approved Perkins V plan are designed to align with the achievement and growth measures in Arkansas's approved ESSA plan. This alignment provides schools with a unified focus on increased rigor and relevance in student learning opportunities within a student-focused learning system to improve academic proficiency and increase students' readiness for college, career, and community engagement.

#### General Formula for Academic Proficiency Score for Each Subject

ELA Academic Proficiency Score =

ELA Weighted Achievement Score  $\times$  (0.50) + ELA Mean Value – Added Growth Score  $\times$  (0.50)

Math Academic Proficiency Score =

 $Math\ Weighted\ Achievement\ Score \times (0.50) + Math\ Mean\ Value - Added\ Growth\ Score \times (0.50)$ 

Science Academic Proficiency Score =

Science Weighted Achievement Score  $\times$  (0.50) + Science Mean Value – Added Growth Score  $\times$  (0.50)