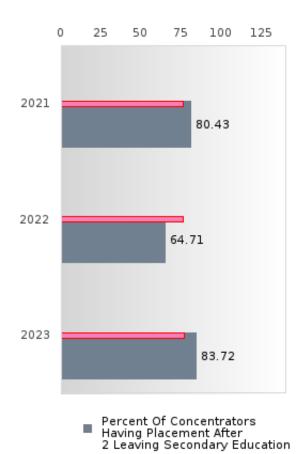

#### PERFORMANCE MEASURE SCORES FOR CONCENTRATORS ONLY

| PERFORMANCE       |       | DIS   | TRICT SCO | ORE   |       | STATE SCORE |       |       |       |       |  |  |
|-------------------|-------|-------|-----------|-------|-------|-------------|-------|-------|-------|-------|--|--|
| MEASURES          | 2019  | 2020  | 2021      | 2022  | 2023  | 2019        | 2020  | 2021  | 2022  | 2023  |  |  |
| 3S1: POST-PROGRAM |       |       | 80.43     | 64.71 | 83.72 |             |       | 81.92 | 81.38 | 82.78 |  |  |
| PLACEMENT         |       |       |           |       |       |             |       |       |       |       |  |  |
|                   |       |       |           |       |       |             |       |       |       |       |  |  |
| 4S1: NON-         | 27.88 | 24.00 | 26.67     | 25.66 | 20.45 | 31.31       | 31.34 | 30.03 | 43.00 | 39.14 |  |  |
| TRADITIONAL       |       |       |           |       |       |             |       |       |       |       |  |  |
| PROGRAM           |       |       |           |       |       |             |       |       |       |       |  |  |
| CONCENTRATION     |       |       |           |       |       |             |       |       |       |       |  |  |
| 5S1: INDUSTRY     |       |       | 11.54     | 85.71 | 90.48 |             |       | 14.46 | 47.36 | 55.22 |  |  |
| CERTIFICATIONS    |       |       |           |       |       |             |       |       |       |       |  |  |
|                   |       |       |           |       |       |             |       |       |       |       |  |  |

The placement data are lagged in this report and the CAR report. The 2022 report includes placement data on students who exited secondary education during the 2021 school year.

SALEM SCHOOL DISTRICT Page 7/107 Table of Contents