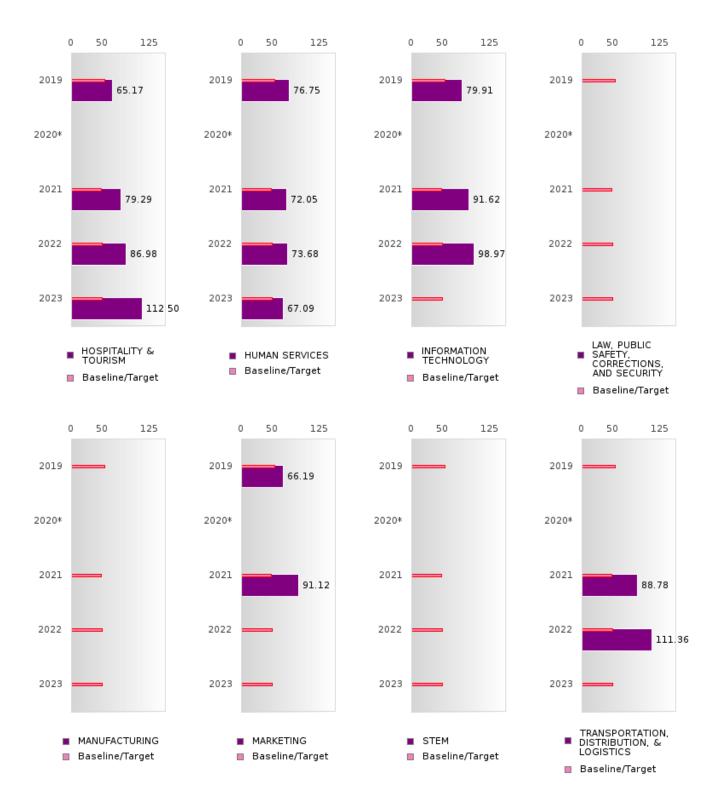

#### SALEM SCHOOL DISTRICT

#### ACADEMIC PROFICIENCY SCORE IN SCIENCE BY CLUSTER

<sup>\*</sup>State-required academic achievement tests were waived in 2020 due to COVID19.

SALEM SCHOOL DISTRICT Page 44/107 Table of Contents

#### ACADEMIC PROFICIENCY SCORE IN SCIENCE BY CLUSTER

<sup>\*</sup>State-required academic achievement tests were waived in 2020 due to COVID19.

SALEM SCHOOL DISTRICT Page 45/107 Table of Contents