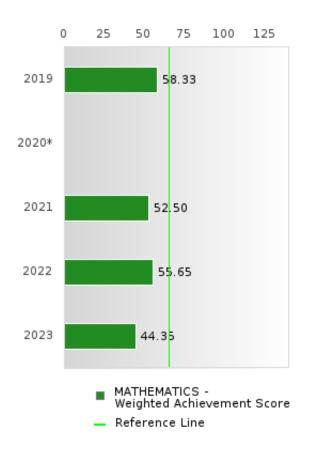

#### ACADEMIC PROFICIENCY SCORE IN MATHEMATICS

| YEAR  | SCORE | BASELINE/ | N   |
|-------|-------|-----------|-----|
|       |       | TARGET    |     |
| 2019  | 69.09 | 46.45     | 117 |
| 2020* |       | 46.7      |     |
| 2021  | 65.69 | 42.27     | 120 |
| 2022  | 66.40 | 42.52     | 115 |
| 2023  | 58.98 | 42.77     | 115 |