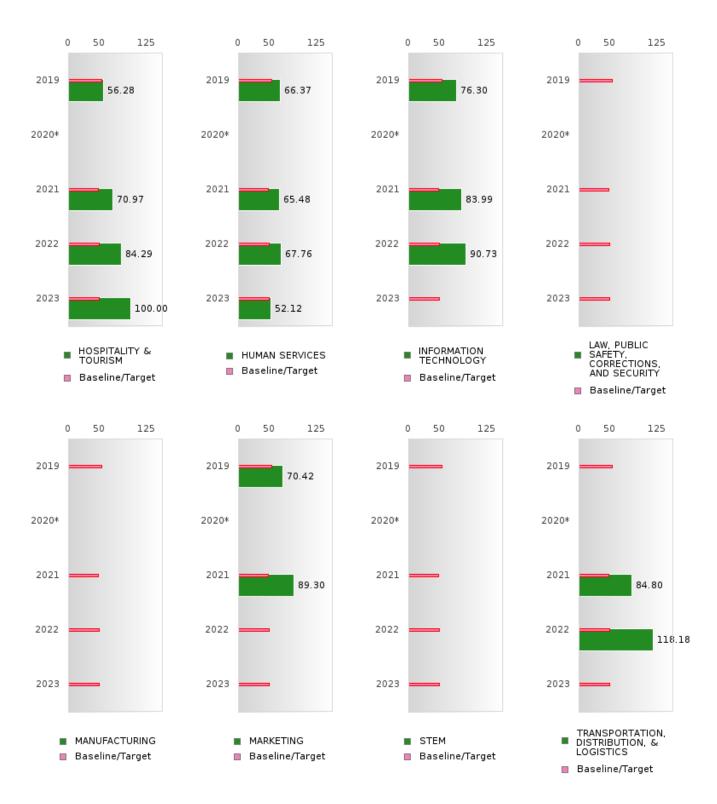

#### SALEM SCHOOL DISTRICT

#### ACADEMIC PROFICIENCY SCORE TABLE BY MATHEMATICS AND CLUSTER

| RACE                  |         | 2019 |       |       | 2020* |        |         | 2021 |        |         | 2022 |        |         | 2023 |        |
|-----------------------|---------|------|-------|-------|-------|--------|---------|------|--------|---------|------|--------|---------|------|--------|
|                       | Score   | N    | Base  | Score | N     | Target | Score   | N    | Target | Score   | N    | Target | Score   | N    | Target |
|                       |         |      | line  |       |       |        |         |      |        |         |      |        |         |      |        |
|                       |         |      |       |       |       |        | HEMAT.  |      |        |         |      |        |         |      |        |
| AGRICULTUR            | 69.15   | 56   | 46.45 |       |       | 46.7   | 61.65   | 40   | 42.27  | 59.58   | 47   | 42.52  | 58.49   | 52   | 42.77  |
| E, FOOD, &            |         |      |       |       |       |        |         |      |        |         |      |        |         |      |        |
| NATURAL               |         |      |       |       |       |        |         |      |        |         |      |        |         |      |        |
| RESOURCES             | NT 10   | 1.0  | 46.45 |       |       | 46.5   | NT 10   | 10   | 10.05  | NT 10   | 10   | 10.50  | NT 10   | 10   | 10.55  |
| ARCHITECTU            | N < 10  | < 10 | 46.45 |       |       | 46.7   | N < 10  | < 10 | 42.27  | N < 10  | < 10 | 42.52  | N < 10  | < 10 | 42.77  |
| RE AND CONS           |         |      |       |       |       |        |         |      |        |         |      |        |         |      |        |
| TRUCTION              | NT . 10 | . 10 | 16 15 |       |       | 467    | NT . 10 | . 10 | 40.07  | NT . 10 | . 10 | 40.50  | (0.20   | 10   | 10.77  |
|                       | N < 10  | < 10 | 46.45 |       |       | 46.7   | N < 10  | < 10 | 42.27  | N < 10  | < 10 | 42.52  | 60.20   | 10   | 42.77  |
| TECHNOLOGY            |         |      |       |       |       |        |         |      |        |         |      |        |         |      |        |
| & COMMUNIC ATIONS     |         |      |       |       |       |        |         |      |        |         |      |        |         |      |        |
| BUSINESS MA           | 70.11   | 24   | 46.45 |       |       | 46.7   | 85.69   | 18   | 42.27  | 117.86  | 14   | 42.52  | 88.72   | 11   | 42.77  |
| NAGEMENT &            | 70.11   | 24   | 40.43 |       |       | 40.7   | 65.09   | 10   | 42.27  | 117.00  | 14   | 42.32  | 00.72   | 11   | 42.77  |
| ADMINISTRAT           |         |      |       |       |       |        |         |      |        |         |      |        |         |      |        |
| ION                   |         |      |       |       |       |        |         |      |        |         |      |        |         |      |        |
|                       | N < 10  | < 10 | 46.45 |       |       | 46.7   | N < 10  | < 10 | 42.27  | N < 10  | < 10 | 42.52  | N < 10  | < 10 | 42.77  |
| AND                   | 11 110  | (10  | 10.15 |       |       | 10.7   | 11 110  | 110  | 12.27  | 11 110  | V 10 | 12.52  | 1, 110  | (10  | 12.77  |
| TRAINING              |         |      |       |       |       |        |         |      |        |         |      |        |         |      |        |
| FINANCE               | 71.87   | 26   | 46.45 |       |       | 46.7   | 87.30   | 13   | 42.27  | N < 10  | < 10 | 42.52  | N < 10  | < 10 | 42.77  |
| GOVERNMEN             | N < 10  | < 10 | 46.45 |       |       | 46.7   | N < 10  | < 10 |        | N < 10  |      |        | N < 10  | < 10 | 42.77  |
| T AND PUBLIC          |         |      |       |       |       |        |         |      |        |         |      |        |         |      |        |
| ADMINISTRAT           |         |      |       |       |       |        |         |      |        |         |      |        |         |      |        |
| ION                   |         |      |       |       |       |        |         |      |        |         |      |        |         |      |        |
| HEALTH                | N < 10  | < 10 | 46.45 |       |       | 46.7   | N < 10  | < 10 | 42.27  | N < 10  | < 10 | 42.52  | N < 10  | < 10 | 42.77  |
| SCIENCES              |         |      |       |       |       |        |         |      |        |         |      |        |         |      |        |
| HOSPITALITY           | 56.28   | 31   | 46.45 |       |       | 46.7   | 70.97   | 36   | 42.27  | 84.29   | 24   | 42.52  | 100.00  | 10   | 42.77  |
| & TOURISM             |         |      |       |       |       |        |         |      |        |         |      |        |         |      |        |
| HUMAN                 | 66.37   | 49   | 46.45 |       |       | 46.7   | 65.48   | 65   | 42.27  | 67.76   | 53   | 42.52  | 52.12   | 47   | 42.77  |
| SERVICES              | = < 0.0 |      |       |       |       |        | 00.00   | • •  |        | 00.50   |      |        | 17 10   | 10   | 12     |
| INFORMATIO            | 76.30   | 23   | 46.45 |       |       | 46.7   | 83.99   | 20   | 42.27  | 90.73   | 17   | 42.52  | N < 10  | < 10 | 42.77  |
| N                     |         |      |       |       |       |        |         |      |        |         |      |        |         |      |        |
| TECHNOLOGY            | NI . 10 | . 10 | 16 15 |       |       | 46.7   | NI . 10 | . 10 | 42.27  | NI 4 10 | . 10 | 12.52  | NT 4 10 | . 10 | 40.77  |
| LAW, PUBLIC           | N < 10  | < 10 | 46.45 |       |       | 46.7   | N < 10  | < 10 | 42.27  | N < 10  | < 10 | 42.52  | N < 10  | < 10 | 42.77  |
| SAFETY,<br>CORRECTION |         |      |       |       |       |        |         |      |        |         |      |        |         |      |        |
| S, AND                |         |      |       |       |       |        |         |      |        |         |      |        |         |      |        |
| SECURITY              |         |      |       |       |       |        |         |      |        |         |      |        |         |      |        |
|                       | N < 10  | < 10 | 46.45 |       |       | 46.7   | N < 10  | < 10 | 42.27  | N < 10  | < 10 | 42.52  | N < 10  | < 10 | 42.77  |
| RING                  | 11 < 10 | 10   | 10.73 |       |       | 10.7   | 11 < 10 | 10   | 12.27  | 11 10   | 10   | 12.32  | 11 10   | 10   | 12.77  |
| MARKETING             | 70.42   | 15   | 46.45 |       |       | 46.7   | 89.30   | 12   | 42.27  | N < 10  | < 10 | 42.52  | N < 10  | < 10 | 42.77  |
| STEM                  | N < 10  | < 10 | 46.45 |       |       | 46.7   | N < 10  | < 10 |        | N < 10  | < 10 |        |         | < 10 | 42.77  |
| TRANSPORTA            | N < 10  | < 10 | 46.45 |       |       | 46.7   | 84.80   | 17   | 42.27  | 118.18  | 11   |        | N < 10  | < 10 | 42.77  |
| TION, DISTRIB         |         |      |       |       |       |        |         |      |        |         |      |        |         |      |        |
| UTION, &              |         |      |       |       |       |        |         |      |        |         |      |        |         |      |        |
| LOGISTICS             |         |      |       |       |       |        |         |      |        |         |      |        |         |      |        |
|                       |         |      |       |       | ~     |        |         |      |        |         |      |        | -       |      |        |

N: Number of Concentrators with Test Scores Included in the Score

SALEM SCHOOL DISTRICT Page 47/107 Table of Contents

<sup>\*</sup>State-required academic achievement tests were waived in 2020 due to COVID19.