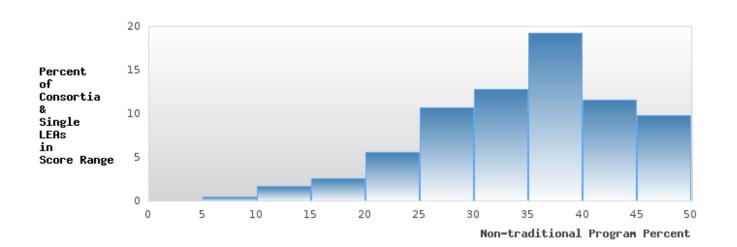

#### ACADEMIC PROFICIENCY SCORE IN READING LANGUAGE ARTS

| YEAR  | SCORE | BASELINE/<br>TARGET | N   |
|-------|-------|---------------------|-----|
| 2019  | 76.35 | 52.78               | 117 |
| 2020* |       | 53.03               |     |
| 2021  | 68.31 | 48.45               | 120 |
| 2022  | 73.78 | 48.7                | 115 |
| 2023  | 72.57 | 48.95               | 115 |

# DISTRIBUTION OF DISTRICT SCORES FOR ACADEMIC PROFICIENCY IN READING LANGUAGE ARTS

SALEM SCHOOL DISTRICT Page 26/107 Table of Contents

<sup>\*</sup>State-required academic achievement tests were waived in 2020 due to COVID19.