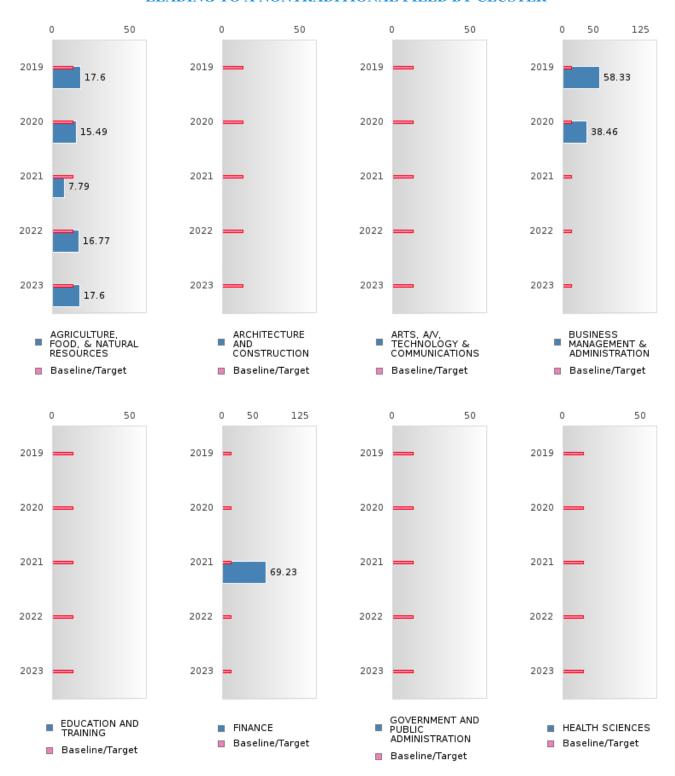

# FOUR-YEAR ADJUSTED GRADUATION RATE BY CLUSTER

| RACE               |        | 2019 |        |        | 2020  |        |        | 2021 |        |        | 2022 |        |        | 2023 |        |
|--------------------|--------|------|--------|--------|-------|--------|--------|------|--------|--------|------|--------|--------|------|--------|
|                    | Score  | N    | Target | Score  | N     | Target | Score  | N    | Target | Score  | N    | Target | Score  | N    | Target |
|                    |        |      | FO     | UR-YEA | R ADJ |        | COHOR  | ΓGRA |        |        | E    |        |        |      |        |
| AGRICULTUR         | > 95   | RV   | 87.18  | > 95   | RV    | 87.18  | > 95   | RV   | 87.18  | > 95   | RV   | 87.18  | > 95   | RV   | 87.18  |
| E, FOOD, &         |        |      |        |        |       |        |        |      |        |        |      |        |        |      |        |
| NATURAL            |        |      |        |        |       |        |        |      |        |        |      |        |        |      |        |
| RESOURCES          |        |      |        |        |       |        |        |      |        |        |      |        |        |      |        |
| ARCHITECTU         |        |      | 87.18  |        |       | 87.18  |        |      | 87.18  |        |      | 87.18  |        |      | 87.18  |
| RE AND CONS        |        |      |        |        |       |        |        |      |        |        |      |        |        |      |        |
| TRUCTION           |        |      |        |        |       |        |        |      |        |        |      |        |        |      |        |
| ARTS, A/V,         |        |      | 87.18  |        |       | 87.18  |        |      | 87.18  | N < 10 | < 10 | 87.18  | N < 10 | < 10 | 87.18  |
| TECHNOLOGY         |        |      |        |        |       |        |        |      |        |        |      |        |        |      |        |
| & COMMUNIC         |        |      |        |        |       |        |        |      |        |        |      |        |        |      |        |
| ATIONS             |        |      |        |        |       |        |        |      |        |        |      |        |        |      |        |
| <b>BUSINESS MA</b> | > 95   | RV   | 87.18  | > 95   | RV    | 87.18  | > 95   | RV   | 87.18  | N < 10 | < 10 | 87.18  | > 95   | RV   | 87.18  |
| NAGEMENT &         |        |      |        |        |       |        |        |      |        |        |      |        |        |      |        |
| ADMINISTRAT        |        |      |        |        |       |        |        |      |        |        |      |        |        |      |        |
| ION                |        |      |        |        |       |        |        |      |        |        |      |        |        |      |        |
| EDUCATION          | N < 10 | < 10 | 87.18  | N < 10 | < 10  | 87.18  |        |      | 87.18  |        |      | 87.18  |        |      | 87.18  |
| AND                |        |      |        |        |       |        |        |      |        |        |      |        |        |      |        |
| TRAINING           |        |      |        |        |       |        |        |      |        |        |      |        |        |      |        |
| FINANCE            | > 95   | RV   | 87.18  | > 95   | RV    | 87.18  | N < 10 | < 10 | 87.18  | N < 10 | < 10 | 87.18  | N < 10 | < 10 | 87.18  |
| GOVERNMEN          |        |      | 87.18  |        |       | 87.18  |        |      | 87.18  |        |      | 87.18  |        |      | 87.18  |
| T AND PUBLIC       |        |      |        |        |       |        |        |      |        |        |      |        |        |      |        |
| ADMINISTRAT        |        |      |        |        |       |        |        |      |        |        |      |        |        |      |        |
| ION                |        |      |        |        |       |        |        |      |        |        |      |        |        |      |        |
| HEALTH             |        |      | 87.18  | N < 10 | < 10  | 87.18  |        |      | 87.18  |        |      | 87.18  | N < 10 | < 10 | 87.18  |
| SCIENCES           |        |      |        |        |       |        |        |      |        |        |      |        |        |      |        |
| HOSPITALITY        | > 95   | RV   | 87.18  | > 95   | RV    | 87.18  | > 95   | RV   | 87.18  | N < 10 | < 10 | 87.18  | > 95   | RV   | 87.18  |
| & TOURISM          |        |      |        |        |       |        |        |      |        |        |      |        |        |      |        |
| HUMAN              | > 95   | RV   | 87.18  | > 95   | RV    | 87.18  | > 95   | RV   | 87.18  | > 95   | RV   | 87.18  | > 95   | RV   | 87.18  |
| SERVICES           |        |      |        |        |       |        |        |      |        |        |      |        |        |      |        |
| INFORMATIO         | > 95   | RV   | 87.18  | > 95   | RV    | 87.18  | > 95   | RV   | 87.18  | N < 10 | < 10 | 87.18  | N < 10 | < 10 | 87.18  |
| N                  |        |      |        |        |       |        |        |      |        |        |      |        |        |      |        |
| TECHNOLOGY         |        |      |        |        |       |        |        |      |        |        |      |        |        |      |        |
| LAW, PUBLIC        |        |      | 87.18  | N < 10 | < 10  | 87.18  |        |      | 87.18  |        |      | 87.18  |        |      | 87.18  |
| SAFETY,            |        |      |        |        |       |        |        |      |        |        |      |        |        |      |        |
| CORRECTION         |        |      |        |        |       |        |        |      |        |        |      |        |        |      |        |
| S, AND             |        |      |        |        |       |        |        |      |        |        |      |        |        |      |        |
| SECURITY           |        |      |        |        |       |        |        |      |        |        |      |        |        |      |        |
| MANUFACTU          |        |      | 87.18  |        |       | 87.18  |        |      | 87.18  |        |      | 87.18  |        |      | 87.18  |
| RING               |        |      |        |        |       |        |        |      |        |        |      |        |        |      |        |
|                    | N < 10 | < 10 | 87.18  | > 95   | RV    |        | N < 10 | < 10 |        | N < 10 | < 10 |        | N < 10 | < 10 | 87.18  |
| STEM               |        |      | 87.18  |        |       | 87.18  |        |      | 87.18  |        |      | 87.18  |        |      | 87.18  |
| TRANSPORTA         | N < 10 | < 10 | 87.18  | N < 10 | < 10  | 87.18  | > 95   | RV   | 87.18  | N < 10 | < 10 | 87.18  | N < 10 | < 10 | 87.18  |
| TION, DISTRIB      |        |      |        |        |       |        |        |      |        |        |      |        |        |      |        |
| UTION, &           |        |      |        |        |       |        |        |      |        |        |      |        |        |      |        |
| LOGISTICS          |        |      |        |        |       |        |        |      |        |        |      |        |        |      |        |

### FIVE-YEAR EXTENDED ADJUSTED GRADUATION RATE BY CLUSTER

| RACE          |        | 2019 |        |        | 2020  |        |        | 2021  |        |        | 2022 |        |        | 2023 |        |
|---------------|--------|------|--------|--------|-------|--------|--------|-------|--------|--------|------|--------|--------|------|--------|
| TareE         | Score  | N    | Target | Score  | N     | Target | Score  | N     | Target | Score  | N    | Target | Score  | N    | Target |
|               | Deore  |      | TVE-YE |        | ENDEL |        |        | OHORT |        | JATION |      | Turget | Beore  | - '  | Turget |
| AGRICULTUR    | N < 10 | < 10 | 90.4   | > 95   | RV    | 90.4   | > 95   | RV    | 90.4   | > 95   | RV   | 90.4   | > 95   | RV   | 90.4   |
| E, FOOD, &    |        |      |        | 1 7 7  |       |        |        |       | 7 411  |        |      |        |        |      |        |
| NATURAL       |        |      |        |        |       |        |        |       |        |        |      |        |        |      |        |
| RESOURCES     |        |      |        |        |       |        |        |       |        |        |      |        |        |      |        |
| ARCHITECTU    |        |      | 90.4   |        |       | 90.4   |        |       | 90.4   |        |      | 90.4   |        |      | 90.4   |
| RE AND CONS   |        |      |        |        |       |        |        |       |        |        |      |        |        |      |        |
| TRUCTION      |        |      |        |        |       |        |        |       |        |        |      |        |        |      |        |
| ARTS, A/V,    |        |      | 90.4   |        |       | 90.4   |        |       | 90.4   |        |      | 90.4   | N < 10 | < 10 | 90.4   |
| TECHNOLOGY    |        |      |        |        |       |        |        |       |        |        |      |        |        |      |        |
| & COMMUNIC    |        |      |        |        |       |        |        |       |        |        |      |        |        |      |        |
| ATIONS        |        |      |        |        |       |        |        |       |        |        |      |        |        |      |        |
| BUSINESS MA   | N < 10 | < 10 | 90.4   | > 95   | RV    | 90.4   | > 95   | RV    | 90.4   | N < 10 | < 10 | 90.4   | N < 10 | < 10 | 90.4   |
| NAGEMENT &    |        |      |        |        |       |        |        |       |        |        |      |        |        |      |        |
| ADMINISTRAT   |        |      |        |        |       |        |        |       |        |        |      |        |        |      |        |
| ION           |        |      |        |        |       |        |        |       |        |        |      |        |        |      |        |
| EDUCATION     | N < 10 | < 10 | 90.4   | N < 10 | < 10  | 90.4   | N < 10 | < 10  | 90.4   |        |      | 90.4   |        |      | 90.4   |
| AND           |        |      |        |        |       |        |        |       |        |        |      |        |        |      |        |
| TRAINING      |        |      |        |        |       |        |        |       |        |        |      |        |        |      |        |
| FINANCE       | > 95   | RV   | 90.4   | > 95   | RV    | 90.4   | > 95   | RV    | 90.4   | N < 10 | < 10 | 90.4   | N < 10 | < 10 | 90.4   |
| GOVERNMEN     |        |      | 90.4   |        |       | 90.4   |        |       | 90.4   |        |      | 90.4   |        |      | 90.4   |
| T AND PUBLIC  |        |      |        |        |       |        |        |       |        |        |      |        |        |      |        |
| ADMINISTRAT   |        |      |        |        |       |        |        |       |        |        |      |        |        |      |        |
| ION           |        |      |        |        |       |        |        |       |        |        |      |        |        |      |        |
| HEALTH        |        |      | 90.4   |        |       | 90.4   | N < 10 | < 10  | 90.4   |        |      | 90.4   |        |      | 90.4   |
| SCIENCES      |        |      |        |        |       |        |        |       |        |        |      |        |        |      |        |
| HOSPITALITY   | > 95   | RV   | 90.4   | > 95   | RV    | 90.4   | > 95   | RV    | 90.4   | > 95   | RV   | 90.4   | N < 10 | < 10 | 90.4   |
| & TOURISM     |        |      |        |        |       |        |        |       |        |        |      |        |        |      |        |
| HUMAN         | > 95   | RV   | 90.4   | > 95   | RV    | 90.4   | > 95   | RV    | 90.4   | > 95   | RV   | 90.4   | > 95   | RV   | 90.4   |
| SERVICES      |        |      |        |        |       |        |        |       |        |        |      |        |        |      |        |
|               | N < 10 | < 10 | 90.4   | > 95   | RV    | 90.4   | > 95   | RV    | 90.4   | > 95   | RV   | 90.4   | N < 10 | < 10 | 90.4   |
| N             |        |      |        |        |       |        |        |       |        |        |      |        |        |      |        |
| TECHNOLOGY    |        |      |        |        |       |        |        |       |        |        |      |        |        |      |        |
| LAW, PUBLIC   |        |      | 90.4   |        |       | 90.4   | N < 10 | < 10  | 90.4   |        |      | 90.4   |        |      | 90.4   |
| SAFETY,       |        |      |        |        |       |        |        |       |        |        |      |        |        |      |        |
| CORRECTION    |        |      |        |        |       |        |        |       |        |        |      |        |        |      |        |
| S, AND        |        |      |        |        |       |        |        |       |        |        |      |        |        |      |        |
| SECURITY      |        |      |        |        |       |        |        |       |        |        |      |        |        |      |        |
| MANUFACTU     |        |      | 90.4   |        |       | 90.4   |        |       | 90.4   |        |      | 90.4   |        |      | 90.4   |
| RING          |        |      |        |        |       |        |        |       |        |        |      |        |        |      |        |
| MARKETING     | N < 10 | < 10 | 90.4   | N < 10 | < 10  | 90.4   | > 95   | RV    | 90.4   | N < 10 | < 10 |        | N < 10 | < 10 | 90.4   |
| STEM          |        |      | 90.4   |        |       | 90.4   |        |       | 90.4   |        |      | 90.4   |        |      | 90.4   |
| TRANSPORTA    |        |      | 90.4   | N < 10 | < 10  | 90.4   | N < 10 | < 10  | 90.4   | N < 10 | < 10 | 90.4   | N < 10 | < 10 | 90.4   |
| TION, DISTRIB |        |      |        |        |       |        |        |       |        |        |      |        |        |      |        |
| UTION, &      |        |      |        |        |       |        |        |       |        |        |      |        |        |      |        |
| LOGISTICS     |        |      |        |        |       |        |        |       |        |        |      |        |        |      |        |