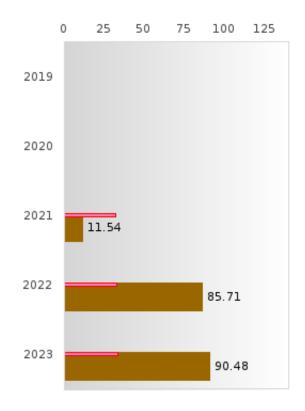

#### PERFORMANCE MEASURE SCORES FOR CONCENTRATORS ONLY

| PERFORMANCE       |       | DIS   | TRICT SCO | ORE   |       | STATE SCORE |       |       |       |       |  |  |
|-------------------|-------|-------|-----------|-------|-------|-------------|-------|-------|-------|-------|--|--|
| MEASURES          | 2019  | 2020  | 2021      | 2022  | 2023  | 2019        | 2020  | 2021  | 2022  | 2023  |  |  |
| 3S1: POST-PROGRAM |       |       | 80.43     | 64.71 | 83.72 |             |       | 81.92 | 81.38 | 82.78 |  |  |
| PLACEMENT         |       |       |           |       |       |             |       |       |       |       |  |  |
|                   |       |       |           |       |       |             |       |       |       |       |  |  |
| 4S1: NON-         | 27.88 | 24.00 | 26.67     | 25.66 | 20.45 | 31.31       | 31.34 | 30.03 | 43.00 | 39.14 |  |  |
| TRADITIONAL       |       |       |           |       |       |             |       |       |       |       |  |  |
| PROGRAM           |       |       |           |       |       |             |       |       |       |       |  |  |
| CONCENTRATION     |       |       |           |       |       |             |       |       |       |       |  |  |
| 5S1: INDUSTRY     |       |       | 11.54     | 85.71 | 90.48 |             |       | 14.46 | 47.36 | 55.22 |  |  |
| CERTIFICATIONS    |       |       |           |       |       |             |       |       |       |       |  |  |
|                   |       |       |           |       |       |             |       |       |       |       |  |  |