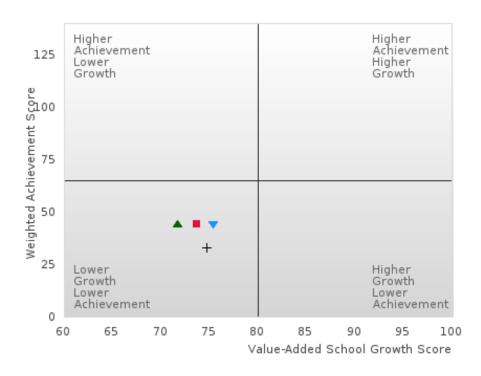

# ACADEMIC PERFORMANCE MEASURES [2S1, 2S2, 2S3]

#### SALEM SCHOOL DISTRICT

The Academic Proficiency Performance Measures (Reading/Language Arts [1S1]; Mathematics [1S2]; Science [1S3]) in Arkansas's approved Perkins V plan are designed to align with the achievement and growth measures in Arkansas's approved ESSA plan. This alignment provides schools with a unified focus on increased rigor and relevance in student learning opportunities within a student-focused learning system to improve academic proficiency and increase students' readiness for college, career, and community engagement.

#### General Formula for Academic Proficiency Score for Each Subject

ELA Academic Proficiency Score =

ELA Weighted Achievement Score  $\times$  (0.50) + ELA Mean Value – Added Growth Score  $\times$  (0.50)

Math Academic Proficiency Score =

 $Math\ Weighted\ Achievement\ Score \times (0.50) + Math\ Mean\ Value - Added\ Growth\ Score \times (0.50)$ 

Science Academic Proficiency Score =

Science Weighted Achievement Score  $\times$  (0.50) + Science Mean Value – Added Growth Score  $\times$  (0.50)