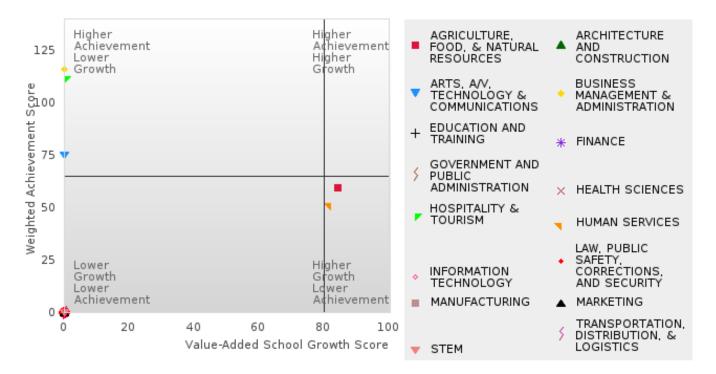

# ACADEMIC PERFORMANCE MEASURES [2S1, 2S2, 2S3]

#### SALEM SCHOOL DISTRICT

The Academic Proficiency Performance Measures (Reading/Language Arts [1S1]; Mathematics [1S2]; Science [1S3]) in Arkansas's approved Perkins V plan are designed to align with the achievement and growth measures in Arkansas's approved ESSA plan. This alignment provides schools with a unified focus on increased rigor and relevance in student learning opportunities within a student-focused learning system to improve academic proficiency and increase students' readiness for college, career, and community engagement.

The Academic Performance Measures include concentrators that are full academic year students: students who are continuously enrolled in a particular school on or before October 1 through the date of the first data pull for the regular or alternate assessment.

#### Assessments Included:

Act Aspire (Grades 9 - 10) • Dynamic Learning Maps (Grades 9 - 10) • ACT (Grades 11 -12 [3-yr best])

Academic Proficiency Score Calculation:

- Weighted Achievement (Grades 9 12) and Value-Added Growth Scores (Grades 9 -10)
   Included in Score
- Reading/Language Arts, Mathematics, and Science calculated separately
- Calculated for all schools with Grades 9, 10, 11, and/or 12