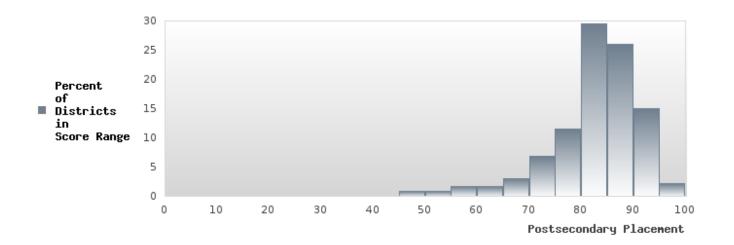

#### PERFORMANCE MEASURE SCORES FOR CONCENTRATORS ONLY

| PERFORMANCE       |       | DIS   | TRICT SCO | ORE   |       | STATE SCORE |       |       |       |       |  |  |
|-------------------|-------|-------|-----------|-------|-------|-------------|-------|-------|-------|-------|--|--|
| MEASURES          | 2019  | 2020  | 2021      | 2022  | 2023  | 2019        | 2020  | 2021  | 2022  | 2023  |  |  |
| 3S1: POST-PROGRAM |       |       | 80.43     | 64.71 | 83.72 |             |       | 81.92 | 81.38 | 82.78 |  |  |
| PLACEMENT         |       |       |           |       |       |             |       |       |       |       |  |  |
|                   |       |       |           |       |       |             |       |       |       |       |  |  |
| 4S1: NON-         | 27.88 | 24.00 | 26.67     | 25.66 | 20.45 | 31.31       | 31.34 | 30.03 | 43.00 | 39.14 |  |  |
| TRADITIONAL       |       |       |           |       |       |             |       |       |       |       |  |  |
| PROGRAM           |       |       |           |       |       |             |       |       |       |       |  |  |
| CONCENTRATION     |       |       |           |       |       |             |       |       |       |       |  |  |
| 5S1: INDUSTRY     |       |       | 11.54     | 85.71 | 90.48 |             |       | 14.46 | 47.36 | 55.22 |  |  |
| CERTIFICATIONS    |       |       |           |       |       |             |       |       |       |       |  |  |
|                   |       |       |           |       |       |             |       |       |       |       |  |  |

The placement data are lagged in this report and the CAR report. The 2022 report includes placement data on students who exited secondary education during the 2021 school year.

SALEM SCHOOL DISTRICT Page 7/107 Table of Contents