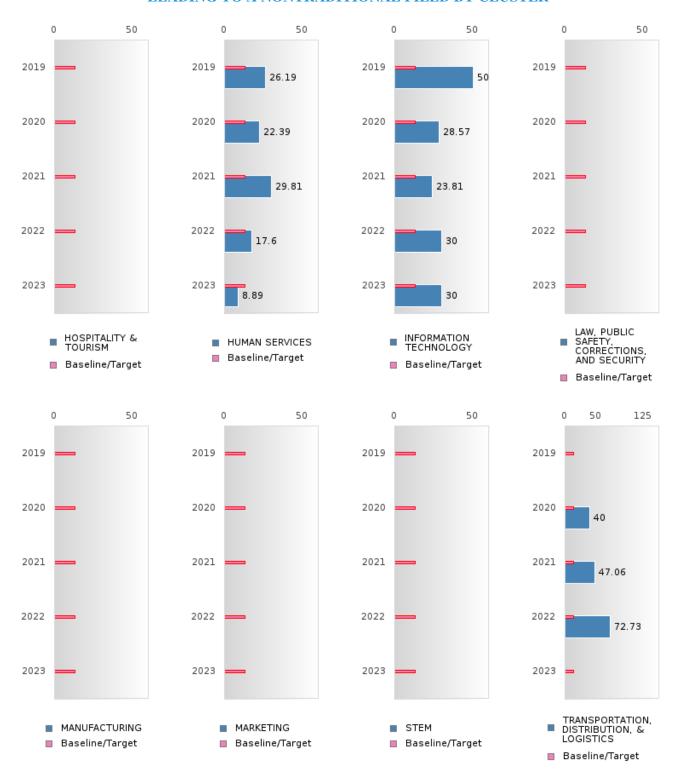

# FOUR-YEAR ADJUSTED GRADUATION RATE BY CLUSTER

| RACE               |        | 2019 |        |        | 2020  |        |        | 2021 |        |        | 2022 |        |        | 2023 |        |
|--------------------|--------|------|--------|--------|-------|--------|--------|------|--------|--------|------|--------|--------|------|--------|
|                    | Score  | N    | Target | Score  | N     | Target | Score  | N    | Target | Score  | N    | Target | Score  | N    | Target |
|                    |        |      | FO     | UR-YEA | R ADJ |        | COHOR  | ΓGRA |        |        | E    |        |        |      |        |
| AGRICULTUR         | > 95   | RV   | 87.18  | > 95   | RV    | 87.18  | > 95   | RV   | 87.18  | > 95   | RV   | 87.18  | > 95   | RV   | 87.18  |
| E, FOOD, &         |        |      |        |        |       |        |        |      |        |        |      |        |        |      |        |
| NATURAL            |        |      |        |        |       |        |        |      |        |        |      |        |        |      |        |
| RESOURCES          |        |      |        |        |       |        |        |      |        |        |      |        |        |      |        |
| ARCHITECTU         |        |      | 87.18  |        |       | 87.18  |        |      | 87.18  |        |      | 87.18  |        |      | 87.18  |
| RE AND CONS        |        |      |        |        |       |        |        |      |        |        |      |        |        |      |        |
| TRUCTION           |        |      |        |        |       |        |        |      |        |        |      |        |        |      |        |
| ARTS, A/V,         |        |      | 87.18  |        |       | 87.18  |        |      | 87.18  | N < 10 | < 10 | 87.18  | N < 10 | < 10 | 87.18  |
| TECHNOLOGY         |        |      |        |        |       |        |        |      |        |        |      |        |        |      |        |
| & COMMUNIC         |        |      |        |        |       |        |        |      |        |        |      |        |        |      |        |
| ATIONS             |        |      |        |        |       |        |        |      |        |        |      |        |        |      |        |
| <b>BUSINESS MA</b> | > 95   | RV   | 87.18  | > 95   | RV    | 87.18  | > 95   | RV   | 87.18  | N < 10 | < 10 | 87.18  | > 95   | RV   | 87.18  |
| NAGEMENT &         |        |      |        |        |       |        |        |      |        |        |      |        |        |      |        |
| ADMINISTRAT        |        |      |        |        |       |        |        |      |        |        |      |        |        |      |        |
| ION                |        |      |        |        |       |        |        |      |        |        |      |        |        |      |        |
| EDUCATION          | N < 10 | < 10 | 87.18  | N < 10 | < 10  | 87.18  |        |      | 87.18  |        |      | 87.18  |        |      | 87.18  |
| AND                |        |      |        |        |       |        |        |      |        |        |      |        |        |      |        |
| TRAINING           |        |      |        |        |       |        |        |      |        |        |      |        |        |      |        |
| FINANCE            | > 95   | RV   | 87.18  | > 95   | RV    | 87.18  | N < 10 | < 10 | 87.18  | N < 10 | < 10 | 87.18  | N < 10 | < 10 | 87.18  |
| GOVERNMEN          |        |      | 87.18  |        |       | 87.18  |        |      | 87.18  |        |      | 87.18  |        |      | 87.18  |
| T AND PUBLIC       |        |      |        |        |       |        |        |      |        |        |      |        |        |      |        |
| ADMINISTRAT        |        |      |        |        |       |        |        |      |        |        |      |        |        |      |        |
| ION                |        |      |        |        |       |        |        |      |        |        |      |        |        |      |        |
| HEALTH             |        |      | 87.18  | N < 10 | < 10  | 87.18  |        |      | 87.18  |        |      | 87.18  | N < 10 | < 10 | 87.18  |
| SCIENCES           |        |      |        |        |       |        |        |      |        |        |      |        |        |      |        |
| HOSPITALITY        | > 95   | RV   | 87.18  | > 95   | RV    | 87.18  | > 95   | RV   | 87.18  | N < 10 | < 10 | 87.18  | > 95   | RV   | 87.18  |
| & TOURISM          |        |      |        |        |       |        |        |      |        |        |      |        |        |      |        |
| HUMAN              | > 95   | RV   | 87.18  | > 95   | RV    | 87.18  | > 95   | RV   | 87.18  | > 95   | RV   | 87.18  | > 95   | RV   | 87.18  |
| SERVICES           |        |      |        |        |       |        |        |      |        |        |      |        |        |      |        |
| INFORMATIO         | > 95   | RV   | 87.18  | > 95   | RV    | 87.18  | > 95   | RV   | 87.18  | N < 10 | < 10 | 87.18  | N < 10 | < 10 | 87.18  |
| N                  |        |      |        |        |       |        |        |      |        |        |      |        |        |      |        |
| TECHNOLOGY         |        |      |        |        |       |        |        |      |        |        |      |        |        |      |        |
| LAW, PUBLIC        |        |      | 87.18  | N < 10 | < 10  | 87.18  |        |      | 87.18  |        |      | 87.18  |        |      | 87.18  |
| SAFETY,            |        |      |        |        |       |        |        |      |        |        |      |        |        |      |        |
| CORRECTION         |        |      |        |        |       |        |        |      |        |        |      |        |        |      |        |
| S, AND             |        |      |        |        |       |        |        |      |        |        |      |        |        |      |        |
| SECURITY           |        |      |        |        |       |        |        |      |        |        |      |        |        |      |        |
| MANUFACTU          |        |      | 87.18  |        |       | 87.18  |        |      | 87.18  |        |      | 87.18  |        |      | 87.18  |
| RING               |        |      |        |        |       |        |        |      |        |        |      |        |        |      |        |
|                    | N < 10 | < 10 | 87.18  | > 95   | RV    |        | N < 10 | < 10 |        | N < 10 | < 10 |        | N < 10 | < 10 | 87.18  |
| STEM               |        |      | 87.18  |        |       | 87.18  |        |      | 87.18  |        |      | 87.18  |        |      | 87.18  |
| TRANSPORTA         | N < 10 | < 10 | 87.18  | N < 10 | < 10  | 87.18  | > 95   | RV   | 87.18  | N < 10 | < 10 | 87.18  | N < 10 | < 10 | 87.18  |
| TION, DISTRIB      |        |      |        |        |       |        |        |      |        |        |      |        |        |      |        |
| UTION, &           |        |      |        |        |       |        |        |      |        |        |      |        |        |      |        |
| LOGISTICS          |        |      |        |        |       |        |        |      |        |        |      |        |        |      |        |

### FIVE-YEAR EXTENDED ADJUSTED GRADUATION RATE BY CLUSTER

| RACE          |        | 2019 |        |        | 2020  |        |        | 2021  |        |        | 2022 |        |        | 2023 |        |
|---------------|--------|------|--------|--------|-------|--------|--------|-------|--------|--------|------|--------|--------|------|--------|
| TareE         | Score  | N    | Target | Score  | N     | Target | Score  | N     | Target | Score  | N    | Target | Score  | N    | Target |
|               | Deore  |      | TVE-YE |        | ENDEL |        |        | OHORT |        | JATION |      | Turget | Beore  | - '  | Turget |
| AGRICULTUR    | N < 10 | < 10 | 90.4   | > 95   | RV    | 90.4   | > 95   | RV    | 90.4   | > 95   | RV   | 90.4   | > 95   | RV   | 90.4   |
| E, FOOD, &    |        |      |        | 1 7 7  |       |        |        |       | 7 411  |        |      |        |        |      |        |
| NATURAL       |        |      |        |        |       |        |        |       |        |        |      |        |        |      |        |
| RESOURCES     |        |      |        |        |       |        |        |       |        |        |      |        |        |      |        |
| ARCHITECTU    |        |      | 90.4   |        |       | 90.4   |        |       | 90.4   |        |      | 90.4   |        |      | 90.4   |
| RE AND CONS   |        |      |        |        |       |        |        |       |        |        |      |        |        |      |        |
| TRUCTION      |        |      |        |        |       |        |        |       |        |        |      |        |        |      |        |
| ARTS, A/V,    |        |      | 90.4   |        |       | 90.4   |        |       | 90.4   |        |      | 90.4   | N < 10 | < 10 | 90.4   |
| TECHNOLOGY    |        |      |        |        |       |        |        |       |        |        |      |        |        |      |        |
| & COMMUNIC    |        |      |        |        |       |        |        |       |        |        |      |        |        |      |        |
| ATIONS        |        |      |        |        |       |        |        |       |        |        |      |        |        |      |        |
| BUSINESS MA   | N < 10 | < 10 | 90.4   | > 95   | RV    | 90.4   | > 95   | RV    | 90.4   | N < 10 | < 10 | 90.4   | N < 10 | < 10 | 90.4   |
| NAGEMENT &    |        |      |        |        |       |        |        |       |        |        |      |        |        |      |        |
| ADMINISTRAT   |        |      |        |        |       |        |        |       |        |        |      |        |        |      |        |
| ION           |        |      |        |        |       |        |        |       |        |        |      |        |        |      |        |
| EDUCATION     | N < 10 | < 10 | 90.4   | N < 10 | < 10  | 90.4   | N < 10 | < 10  | 90.4   |        |      | 90.4   |        |      | 90.4   |
| AND           |        |      |        |        |       |        |        |       |        |        |      |        |        |      |        |
| TRAINING      |        |      |        |        |       |        |        |       |        |        |      |        |        |      |        |
| FINANCE       | > 95   | RV   | 90.4   | > 95   | RV    | 90.4   | > 95   | RV    | 90.4   | N < 10 | < 10 | 90.4   | N < 10 | < 10 | 90.4   |
| GOVERNMEN     |        |      | 90.4   |        |       | 90.4   |        |       | 90.4   |        |      | 90.4   |        |      | 90.4   |
| T AND PUBLIC  |        |      |        |        |       |        |        |       |        |        |      |        |        |      |        |
| ADMINISTRAT   |        |      |        |        |       |        |        |       |        |        |      |        |        |      |        |
| ION           |        |      |        |        |       |        |        |       |        |        |      |        |        |      |        |
| HEALTH        |        |      | 90.4   |        |       | 90.4   | N < 10 | < 10  | 90.4   |        |      | 90.4   |        |      | 90.4   |
| SCIENCES      |        |      |        |        |       |        |        |       |        |        |      |        |        |      |        |
| HOSPITALITY   | > 95   | RV   | 90.4   | > 95   | RV    | 90.4   | > 95   | RV    | 90.4   | > 95   | RV   | 90.4   | N < 10 | < 10 | 90.4   |
| & TOURISM     |        |      |        |        |       |        |        |       |        |        |      |        |        |      |        |
| HUMAN         | > 95   | RV   | 90.4   | > 95   | RV    | 90.4   | > 95   | RV    | 90.4   | > 95   | RV   | 90.4   | > 95   | RV   | 90.4   |
| SERVICES      |        |      |        |        |       |        |        |       |        |        |      |        |        |      |        |
|               | N < 10 | < 10 | 90.4   | > 95   | RV    | 90.4   | > 95   | RV    | 90.4   | > 95   | RV   | 90.4   | N < 10 | < 10 | 90.4   |
| N             |        |      |        |        |       |        |        |       |        |        |      |        |        |      |        |
| TECHNOLOGY    |        |      |        |        |       |        |        |       |        |        |      |        |        |      |        |
| LAW, PUBLIC   |        |      | 90.4   |        |       | 90.4   | N < 10 | < 10  | 90.4   |        |      | 90.4   |        |      | 90.4   |
| SAFETY,       |        |      |        |        |       |        |        |       |        |        |      |        |        |      |        |
| CORRECTION    |        |      |        |        |       |        |        |       |        |        |      |        |        |      |        |
| S, AND        |        |      |        |        |       |        |        |       |        |        |      |        |        |      |        |
| SECURITY      |        |      |        |        |       |        |        |       |        |        |      |        |        |      |        |
| MANUFACTU     |        |      | 90.4   |        |       | 90.4   |        |       | 90.4   |        |      | 90.4   |        |      | 90.4   |
| RING          |        |      |        |        |       |        |        |       |        |        |      |        |        |      |        |
| MARKETING     | N < 10 | < 10 | 90.4   | N < 10 | < 10  | 90.4   | > 95   | RV    | 90.4   | N < 10 | < 10 |        | N < 10 | < 10 | 90.4   |
| STEM          |        |      | 90.4   |        |       | 90.4   |        |       | 90.4   |        |      | 90.4   |        |      | 90.4   |
| TRANSPORTA    |        |      | 90.4   | N < 10 | < 10  | 90.4   | N < 10 | < 10  | 90.4   | N < 10 | < 10 | 90.4   | N < 10 | < 10 | 90.4   |
| TION, DISTRIB |        |      |        |        |       |        |        |       |        |        |      |        |        |      |        |
| UTION, &      |        |      |        |        |       |        |        |       |        |        |      |        |        |      |        |
| LOGISTICS     |        |      |        |        |       |        |        |       |        |        |      |        |        |      |        |