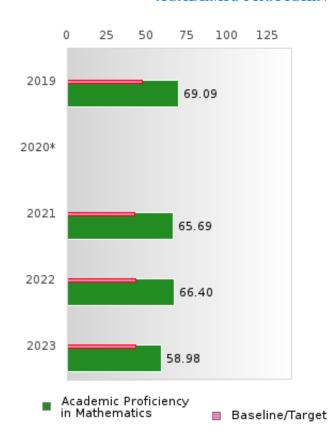

#### ACADEMIC PROFICIENCY SCORE IN MATHEMATICS

| YEAR  | SCORE | BASELINE/ | N   |
|-------|-------|-----------|-----|
|       |       | TARGET    |     |
| 2019  | 69.09 | 46.45     | 117 |
| 2020* |       | 46.7      |     |
| 2021  | 65.69 | 42.27     | 120 |
| 2022  | 66.40 | 42.52     | 115 |
| 2023  | 58.98 | 42.77     | 115 |