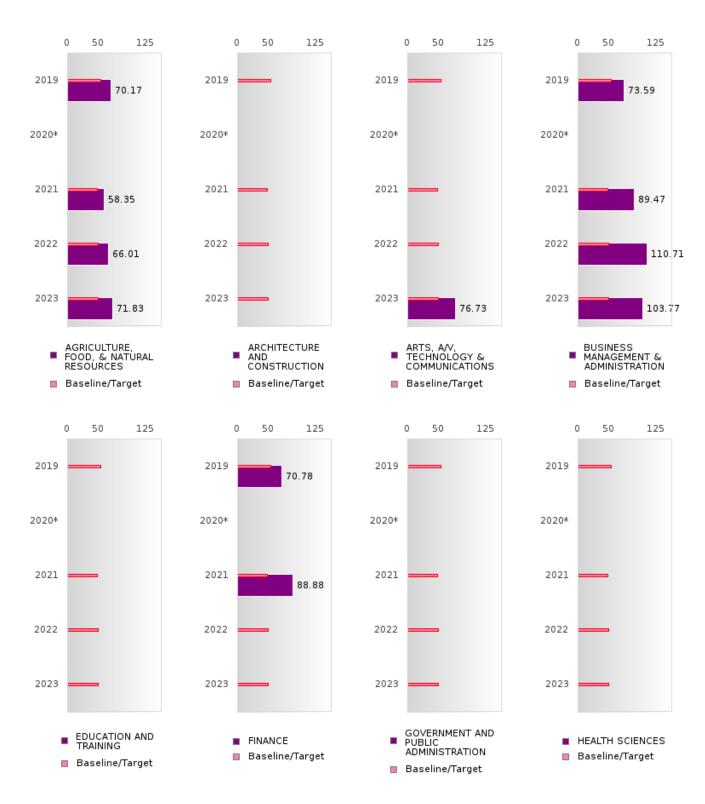

#### SALEM SCHOOL DISTRICT

#### ACADEMIC PROFICIENCY SCORE IN SCIENCE BY CLUSTER

<sup>\*</sup>State-required academic achievement tests were waived in 2020 due to COVID19.

SALEM SCHOOL DISTRICT Page 44/107 Table of Contents

#### ACADEMIC PROFICIENCY SCORE IN SCIENCE BY CLUSTER

<sup>\*</sup>State-required academic achievement tests were waived in 2020 due to COVID19.

SALEM SCHOOL DISTRICT Page 45/107 Table of Contents