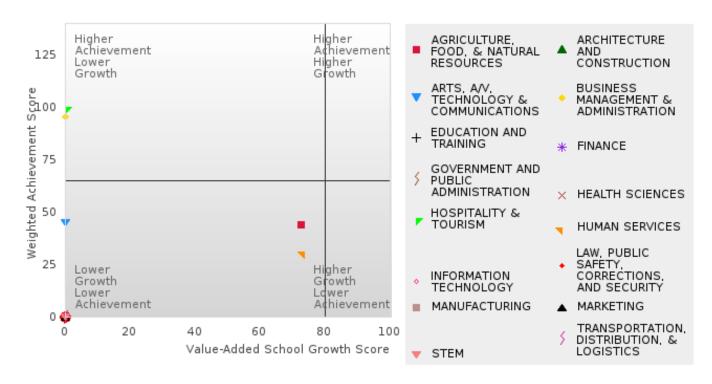

# ACADEMIC PERFORMANCE MEASURES [2S1, 2S2, 2S3]

#### SALEM SCHOOL DISTRICT

The Academic Proficiency Performance Measures (Reading/Language Arts [1S1]; Mathematics [1S2]; Science [1S3]) in Arkansas's approved Perkins V plan are designed to align with the achievement and growth measures in Arkansas's approved ESSA plan. This alignment provides schools with a unified focus on increased rigor and relevance in student learning opportunities within a student-focused learning system to improve academic proficiency and increase students' readiness for college, career, and community engagement.

The Academic Performance Measures include concentrators that are full academic year students: students who are continuously enrolled in a particular school on or before October 1 through the date of the first data pull for the regular or alternate assessment.

#### Assessments Included:

Act Aspire (Grades 9 - 10) • Dynamic Learning Maps (Grades 9 - 10) • ACT (Grades 11 -12 [3-yr best])

Academic Proficiency Score Calculation:

- Weighted Achievement (Grades 9 12) and Value-Added Growth Scores (Grades 9 -10)
   Included in Score
- Reading/Language Arts, Mathematics, and Science calculated separately
- Calculated for all schools with Grades 9, 10, 11, and/or 12