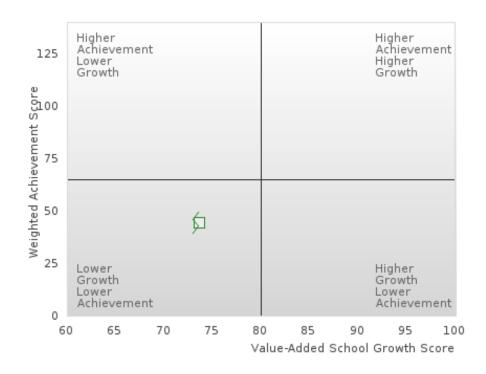

# ACADEMIC PERFORMANCE MEASURES [2S1, 2S2, 2S3]

#### SALEM SCHOOL DISTRICT

The Academic Proficiency Performance Measures (Reading/Language Arts [1S1]; Mathematics [1S2]; Science [1S3]) in Arkansas's approved Perkins V plan are designed to align with the achievement and growth measures in Arkansas's approved ESSA plan. This alignment provides schools with a unified focus on increased rigor and relevance in student learning opportunities within a student-focused learning system to improve academic proficiency and increase students' readiness for college, career, and community engagement.

#### Assessments Included:

Act Aspire (Grades 9 - 10) • Dynamic Learning Maps (Grades 9 - 10) • ACT (Grades 11 -12 [3-yr best])

Academic Proficiency Score Calculation:

- Weighted Achievement (Grades 9 12) and Value-Added Growth Scores (Grades 9 -10)
   Included in Score
- Reading/Language Arts, Mathematics, and Science calculated separately
- Calculated for all schools with Grades 9, 10, 11, and/or 12

#### General Formula for Academic Proficiency Score for Each Subject

ELA Academic Proficiency Score =

ELA Weighted Achievement Score  $\times$  (0.50) + ELA Mean Value – Added Growth Score  $\times$  (0.50)