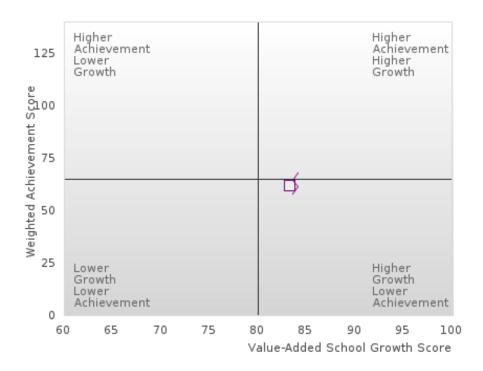

# ACADEMIC PERFORMANCE MEASURES [2S1, 2S2, 2S3]

#### SALEM SCHOOL DISTRICT

The Academic Proficiency Performance Measures (Reading/Language Arts [1S1]; Mathematics [1S2]; Science [1S3]) in Arkansas's approved Perkins V plan are designed to align with the achievement and growth measures in Arkansas's approved ESSA plan. This alignment provides schools with a unified focus on increased rigor and relevance in student learning opportunities within a student-focused learning system to improve academic proficiency and increase students' readiness for college, career, and community engagement.

#### Assessments Included:

Act Aspire (Grades 9 - 10) • Dynamic Learning Maps (Grades 9 - 10) • ACT (Grades 11 -12 [3-yr best])

Academic Proficiency Score Calculation:

- Weighted Achievement (Grades 9 12) and Value-Added Growth Scores (Grades 9 -10)
   Included in Score
- Reading/Language Arts, Mathematics, and Science calculated separately
- Calculated for all schools with Grades 9, 10, 11, and/or 12

#### General Formula for Academic Proficiency Score for Each Subject

ELA Academic Proficiency Score =

ELA Weighted Achievement Score  $\times$  (0.50) + ELA Mean Value – Added Growth Score  $\times$  (0.50)