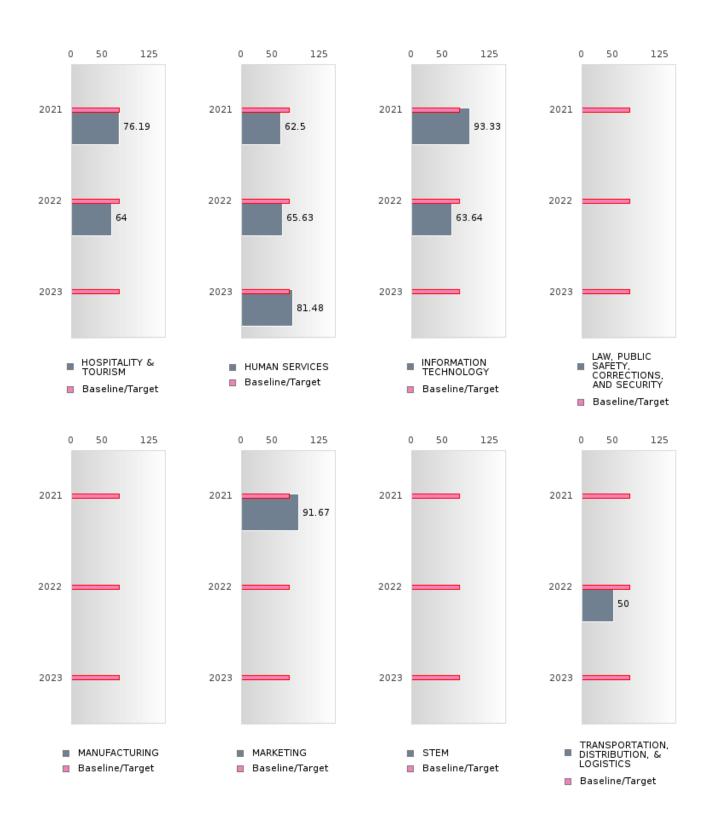

# FOUR-YEAR ADJUSTED GRADUATION RATE BY CLUSTER

| RACE               |        | 2019 |        |        | 2020  |        |        | 2021 |        |        | 2022 |        |        | 2023 |        |
|--------------------|--------|------|--------|--------|-------|--------|--------|------|--------|--------|------|--------|--------|------|--------|
|                    | Score  | N    | Target | Score  | N     | Target | Score  | N    | Target | Score  | N    | Target | Score  | N    | Target |
|                    |        |      | FO     | UR-YEA | R ADJ |        | COHOR  | ΓGRA |        |        | E    |        |        |      |        |
| AGRICULTUR         | > 95   | RV   | 87.18  | > 95   | RV    | 87.18  | > 95   | RV   | 87.18  | > 95   | RV   | 87.18  | > 95   | RV   | 87.18  |
| E, FOOD, &         |        |      |        |        |       |        |        |      |        |        |      |        |        |      |        |
| NATURAL            |        |      |        |        |       |        |        |      |        |        |      |        |        |      |        |
| RESOURCES          |        |      |        |        |       |        |        |      |        |        |      |        |        |      |        |
| ARCHITECTU         |        |      | 87.18  |        |       | 87.18  |        |      | 87.18  |        |      | 87.18  |        |      | 87.18  |
| RE AND CONS        |        |      |        |        |       |        |        |      |        |        |      |        |        |      |        |
| TRUCTION           |        |      |        |        |       |        |        |      |        |        |      |        |        |      |        |
| ARTS, A/V,         |        |      | 87.18  |        |       | 87.18  |        |      | 87.18  | N < 10 | < 10 | 87.18  | N < 10 | < 10 | 87.18  |
| TECHNOLOGY         |        |      |        |        |       |        |        |      |        |        |      |        |        |      |        |
| & COMMUNIC         |        |      |        |        |       |        |        |      |        |        |      |        |        |      |        |
| ATIONS             |        |      |        |        |       |        |        |      |        |        |      |        |        |      |        |
| <b>BUSINESS MA</b> | > 95   | RV   | 87.18  | > 95   | RV    | 87.18  | > 95   | RV   | 87.18  | N < 10 | < 10 | 87.18  | > 95   | RV   | 87.18  |
| NAGEMENT &         |        |      |        |        |       |        |        |      |        |        |      |        |        |      |        |
| ADMINISTRAT        |        |      |        |        |       |        |        |      |        |        |      |        |        |      |        |
| ION                |        |      |        |        |       |        |        |      |        |        |      |        |        |      |        |
| EDUCATION          | N < 10 | < 10 | 87.18  | N < 10 | < 10  | 87.18  |        |      | 87.18  |        |      | 87.18  |        |      | 87.18  |
| AND                |        |      |        |        |       |        |        |      |        |        |      |        |        |      |        |
| TRAINING           |        |      |        |        |       |        |        |      |        |        |      |        |        |      |        |
| FINANCE            | > 95   | RV   | 87.18  | > 95   | RV    | 87.18  | N < 10 | < 10 | 87.18  | N < 10 | < 10 | 87.18  | N < 10 | < 10 | 87.18  |
| GOVERNMEN          |        |      | 87.18  |        |       | 87.18  |        |      | 87.18  |        |      | 87.18  |        |      | 87.18  |
| T AND PUBLIC       |        |      |        |        |       |        |        |      |        |        |      |        |        |      |        |
| ADMINISTRAT        |        |      |        |        |       |        |        |      |        |        |      |        |        |      |        |
| ION                |        |      |        |        |       |        |        |      |        |        |      |        |        |      |        |
| HEALTH             |        |      | 87.18  | N < 10 | < 10  | 87.18  |        |      | 87.18  |        |      | 87.18  | N < 10 | < 10 | 87.18  |
| SCIENCES           |        |      |        |        |       |        |        |      |        |        |      |        |        |      |        |
| HOSPITALITY        | > 95   | RV   | 87.18  | > 95   | RV    | 87.18  | > 95   | RV   | 87.18  | N < 10 | < 10 | 87.18  | > 95   | RV   | 87.18  |
| & TOURISM          |        |      |        |        |       |        |        |      |        |        |      |        |        |      |        |
| HUMAN              | > 95   | RV   | 87.18  | > 95   | RV    | 87.18  | > 95   | RV   | 87.18  | > 95   | RV   | 87.18  | > 95   | RV   | 87.18  |
| SERVICES           |        |      |        |        |       |        |        |      |        |        |      |        |        |      |        |
| INFORMATIO         | > 95   | RV   | 87.18  | > 95   | RV    | 87.18  | > 95   | RV   | 87.18  | N < 10 | < 10 | 87.18  | N < 10 | < 10 | 87.18  |
| N                  |        |      |        |        |       |        |        |      |        |        |      |        |        |      |        |
| TECHNOLOGY         |        |      |        |        |       |        |        |      |        |        |      |        |        |      |        |
| LAW, PUBLIC        |        |      | 87.18  | N < 10 | < 10  | 87.18  |        |      | 87.18  |        |      | 87.18  |        |      | 87.18  |
| SAFETY,            |        |      |        |        |       |        |        |      |        |        |      |        |        |      |        |
| CORRECTION         |        |      |        |        |       |        |        |      |        |        |      |        |        |      |        |
| S, AND             |        |      |        |        |       |        |        |      |        |        |      |        |        |      |        |
| SECURITY           |        |      |        |        |       |        |        |      |        |        |      |        |        |      |        |
| MANUFACTU          |        |      | 87.18  |        |       | 87.18  |        |      | 87.18  |        |      | 87.18  |        |      | 87.18  |
| RING               |        |      |        |        |       |        |        |      |        |        |      |        |        |      |        |
|                    | N < 10 | < 10 | 87.18  | > 95   | RV    |        | N < 10 | < 10 |        | N < 10 | < 10 |        | N < 10 | < 10 | 87.18  |
| STEM               |        |      | 87.18  |        |       | 87.18  |        |      | 87.18  |        |      | 87.18  |        |      | 87.18  |
| TRANSPORTA         | N < 10 | < 10 | 87.18  | N < 10 | < 10  | 87.18  | > 95   | RV   | 87.18  | N < 10 | < 10 | 87.18  | N < 10 | < 10 | 87.18  |
| TION, DISTRIB      |        |      |        |        |       |        |        |      |        |        |      |        |        |      |        |
| UTION, &           |        |      |        |        |       |        |        |      |        |        |      |        |        |      |        |
| LOGISTICS          |        |      |        |        |       |        |        |      |        |        |      |        |        |      |        |

SALEM SCHOOL DISTRICT Page 23/107 Table of Contents