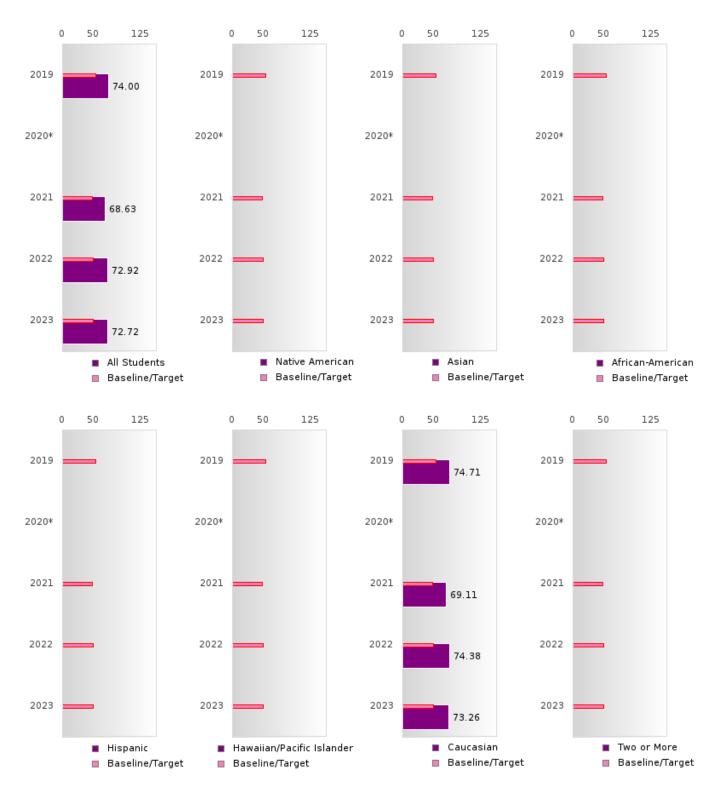

#### ACADEMIC PROFICIENCY SCORE IN SCIENCE

| YEAR  | SCORE | BASELINE/<br>TARGET | N   |
|-------|-------|---------------------|-----|
| 2019  | 74.00 | 53.26               | 116 |
| 2020* |       | 53.51               |     |
| 2021  | 68.63 | 48.4                | 119 |
| 2022  | 72.92 | 48.65               | 115 |
| 2023  | 72.72 | 48.9                | 115 |

#### ACADEMIC PROFICIENCY SCORE IN SCIENCE BY RACE/ETHNICITY

<sup>\*</sup>State-required academic achievement tests were waived in 2020 due to COVID19.

SALEM SCHOOL DISTRICT Page 31/107 Table of Contents