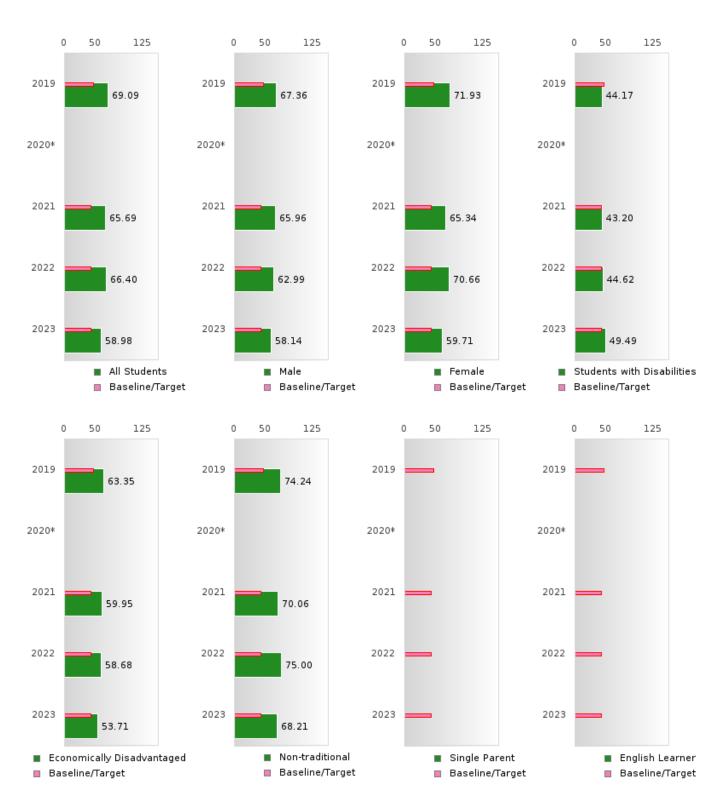

#### ACADEMIC PROFICIENCY SCORE TABLE BY SUBJECT AND SPECIAL POPULATION

| ACADEN          | MC I K |      | IEIICI | BCOI  |       | DLE D  | ) I SUD |       | AND    | SI ECIA |      | TULA   | HON    |      |        |
|-----------------|--------|------|--------|-------|-------|--------|---------|-------|--------|---------|------|--------|--------|------|--------|
| RACE            |        | 2019 |        |       | 2020* |        |         | 2021  |        |         | 2022 |        |        | 2023 |        |
|                 | Score  | N    | Base   | Score | N     | Target | Score   | N     | Target | Score   | N    | Target | Score  | N    | Target |
|                 |        |      | line   |       |       |        |         |       |        |         |      |        |        |      |        |
|                 |        |      |        |       | REA   | DING I | LANGUA  | GE AR | TS     |         |      |        |        |      |        |
| All Students    | 76.35  | 117  | 52.78  |       |       | 53.03  | 68.31   | 120   | 48.45  | 73.78   | 115  | 48.7   | 72.57  | 115  | 48.95  |
| Male            | 71.49  | 62   | 52.78  |       |       | 53.03  | 60.83   | 67    | 48.45  | 67.14   | 59   | 48.7   | 70.53  | 56   | 48.95  |
| Female          | 82.07  | 55   | 52.78  |       |       | 53.03  | 81.28   | 53    | 48.45  | 81.66   | 56   | 48.7   | 74.56  | 59   | 48.95  |
| Students with   | 47.76  | 11   | 52.78  |       |       | 53.03  | 49.67   | 14    | 48.45  | 50.18   | 10   | 48.7   | 48.88  | 13   | 48.95  |
| Disabilities    |        |      |        |       |       |        |         |       |        |         |      |        |        |      |        |
| Economically    | 69.16  | 60   | 52.78  |       |       | 53.03  | 64.06   | 67    | 48.45  | 69.51   | 56   | 48.7   | 66.80  | 58   | 48.95  |
| Disadvantaged   |        |      |        |       |       |        |         |       |        |         |      |        |        |      |        |
| Non-traditional | 82.47  | 27   | 52.78  |       |       | 53.03  | 62.86   | 32    | 48.45  | 69.98   | 28   | 48.7   | 76.95  | 18   | 48.95  |
| Single Parent   | N < 10 | < 10 | 52.78  |       |       | 53.03  | N < 10  | < 10  | 48.45  | N < 10  | < 10 | 48.7   | N < 10 | < 10 | 48.95  |
| English Learner | N < 10 | < 10 | 52.78  |       |       | 53.03  | N < 10  | < 10  | 48.45  | N < 10  | < 10 | 48.7   | N < 10 | < 10 | 48.95  |
| Homeless        | N < 10 | < 10 | 52.78  |       |       | 53.03  | N < 10  | < 10  | 48.45  | N < 10  | < 10 | 48.7   | 31.82  | 11   | 48.95  |
| Foster Care     | N < 10 | < 10 | 52.78  |       |       | 53.03  | N < 10  | < 10  | 48.45  | N < 10  | < 10 | 48.7   | N < 10 | < 10 | 48.95  |
| Military        | N < 10 | < 10 | 52.78  |       |       | 53.03  | N < 10  | < 10  | 48.45  | N < 10  | < 10 | 48.7   | N < 10 | < 10 | 48.95  |
| Dependent       |        |      |        |       |       |        |         |       |        |         |      |        |        |      |        |
| Migrant         | N < 10 | < 10 | 52.78  |       |       | 53.03  | N < 10  | < 10  | 48.45  | N < 10  | < 10 | 48.7   | N < 10 | < 10 | 48.95  |
|                 |        |      |        |       |       | MAT    | HEMATI  | iCS . |        |         |      |        |        |      |        |
| All Students    | 69.09  | 117  | 46.45  |       |       | 46.7   | 65.69   | 120   | 42.27  | 66.40   | 115  | 42.52  | 58.98  | 115  | 42.77  |
| Male            | 67.36  | 62   | 46.45  |       |       | 46.7   | 65.96   | 67    | 42.27  | 62.99   | 59   | 42.52  | 58.14  | 56   | 42.77  |
| Female          | 71.93  | 55   | 46.45  |       |       | 46.7   | 65.34   | 53    | 42.27  | 70.66   | 56   | 42.52  | 59.71  | 59   | 42.77  |
| Students with   | 44.17  | 11   | 46.45  |       |       | 46.7   | 43.20   | 14    | 42.27  | 44.62   | 10   | 42.52  | 49.49  | 13   | 42.77  |
| Disabilities    |        |      |        |       |       |        |         |       |        |         |      |        |        |      |        |
| Economically    | 63.35  | 60   | 46.45  |       |       | 46.7   | 59.95   | 67    | 42.27  | 58.68   | 56   | 42.52  | 53.71  | 58   | 42.77  |
| Disadvantaged   |        |      |        |       |       |        |         |       |        |         |      |        |        |      |        |
| Non-traditional | 74.24  | 27   | 46.45  |       |       | 46.7   | 70.06   | 32    | 42.27  | 75.00   | 28   | 42.52  | 68.21  | 18   | 42.77  |
| Single Parent   | N < 10 | < 10 | 46.45  |       |       | 46.7   | N < 10  | < 10  | 42.27  | N < 10  | < 10 | 42.52  | N < 10 | < 10 | 42.77  |
| English Learner | N < 10 | < 10 | 46.45  |       |       | 46.7   | N < 10  | < 10  | 42.27  | N < 10  | < 10 | 42.52  | N < 10 | < 10 | 42.77  |
| Homeless        | N < 10 | < 10 | 46.45  |       |       | 46.7   | N < 10  | < 10  | 42.27  | N < 10  | < 10 | 42.52  | 27.27  | 11   | 42.77  |
| Foster Care     | N < 10 | < 10 | 46.45  |       |       | 46.7   | N < 10  | < 10  | 42.27  | N < 10  | < 10 | 42.52  | N < 10 | < 10 | 42.77  |
| Military        | N < 10 | < 10 | 46.45  |       |       | 46.7   | N < 10  | < 10  | 42.27  | N < 10  | < 10 | 42.52  | N < 10 | < 10 | 42.77  |
| Dependent       |        |      |        |       |       |        |         |       |        |         |      |        |        |      |        |
| Migrant         | N < 10 | < 10 | 46.45  |       |       | 46.7   | N < 10  | < 10  | 42.27  | N < 10  | < 10 | 42.52  | N < 10 | < 10 | 42.77  |
|                 |        |      |        |       |       | S      | CIENCE  |       |        |         |      |        |        |      |        |
| All Students    | 74.00  | 116  | 53.26  |       |       | 53.51  | 68.63   | 119   | 48.4   | 72.92   | 115  | 48.65  | 72.72  | 115  | 48.9   |
| Male            | 70.13  | 62   | 53.26  |       |       | 53.51  | 64.90   | 67    | 48.4   | 68.54   | 59   | 48.65  | 72.57  | 56   | 48.9   |
| Female          | 78.98  | 54   | 53.26  |       |       | 53.51  | 74.23   | 52    | 48.4   | 77.97   | 56   | 48.65  | 72.94  | 59   | 48.9   |
| Students with   | 46.44  | 10   | 53.26  |       |       | 53.51  | 46.01   | 13    | 48.4   | 45.58   | 10   | 48.65  | 51.01  | 13   | 48.9   |
| Disabilities    |        |      |        |       |       |        |         |       |        |         |      |        |        |      |        |
| Economically    | 69.10  | 59   | 53.26  |       |       | 53.51  | 62.52   | 66    | 48.4   | 70.00   | 56   | 48.65  | 71.38  | 58   | 48.9   |
| Disadvantaged   |        |      |        |       |       |        |         |       |        |         |      |        |        |      |        |
| Non-traditional | 82.34  | 27   | 53.26  |       |       | 53.51  | 66.79   | 32    | 48.4   | 75.63   | 28   | 48.65  | 89.15  | 18   | 48.9   |
| Single Parent   | N < 10 | < 10 | 53.26  |       |       | 53.51  | N < 10  | < 10  | 48.4   | N < 10  | < 10 | 48.65  | N < 10 | < 10 | 48.9   |
| English Learner | N < 10 | < 10 | 53.26  |       |       | 53.51  | N < 10  | < 10  | 48.4   | N < 10  | < 10 | 48.65  | N < 10 | < 10 | 48.9   |
| Homeless        | N < 10 | < 10 | 53.26  |       |       | 53.51  | N < 10  | < 10  | 48.4   | N < 10  | < 10 | 48.65  | 54.55  | 11   | 48.9   |
| Foster Care     | N < 10 | < 10 | 53.26  |       |       | 53.51  | N < 10  | < 10  | 48.4   | N < 10  | < 10 | 48.65  | N < 10 | < 10 | 48.9   |
| Military        | N < 10 | < 10 | 53.26  |       |       | 53.51  | N < 10  | < 10  | 48.4   | N < 10  | < 10 | 48.65  | N < 10 | < 10 | 48.9   |
| Dependent       |        |      |        |       |       |        |         |       |        |         |      |        |        |      |        |
| Migrant         | N < 10 | < 10 | 53.26  |       |       | 53.51  | N < 10  | < 10  | 48.4   | N < 10  | < 10 | 48.65  | N < 10 | < 10 | 48.9   |
|                 |        |      |        |       |       |        |         |       |        |         |      |        |        |      |        |

N: Number of Concentrators with Test Scores Included in the Score

SALEM SCHOOL DISTRICT Page 39/107 Table of Contents

<sup>\*</sup>State-required academic achievement tests were waived in 2020 due to COVID19.