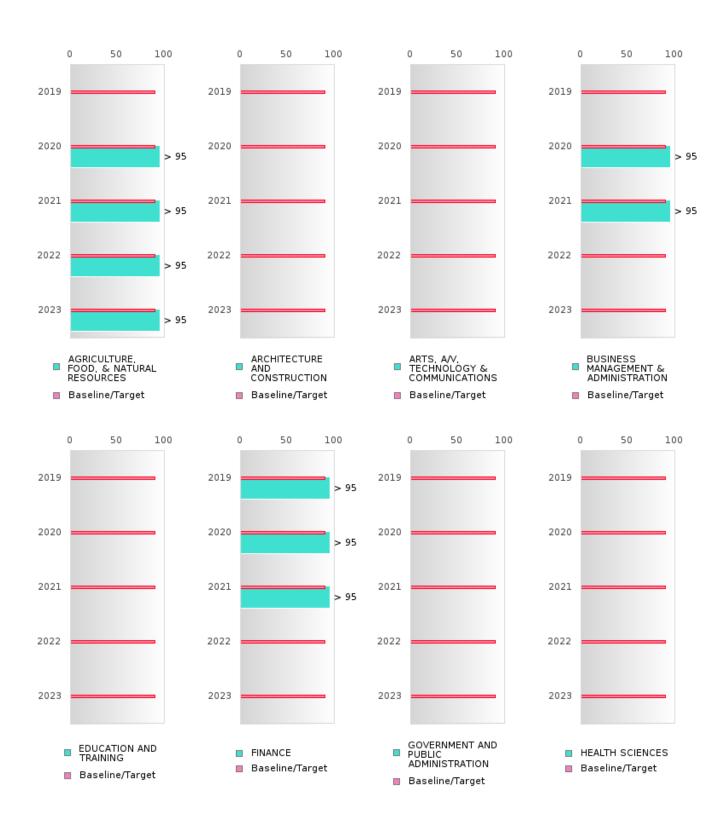

### FIVE-YEAR EXTENDED ADJUSTED GRADUATION RATE BY CLUSTER

| RACE          |        | 2019 |        |        | 2020  |        |        | 2021  |        |        | 2022 |        |        | 2023 |        |
|---------------|--------|------|--------|--------|-------|--------|--------|-------|--------|--------|------|--------|--------|------|--------|
| TareE         | Score  | N    | Target | Score  | N     | Target | Score  | N     | Target | Score  | N    | Target | Score  | N    | Target |
|               | Deore  |      | TVE-YE |        | ENDEL |        |        | OHORT |        | JATION |      | Turget | Beore  | - '  | Turget |
| AGRICULTUR    | N < 10 | < 10 | 90.4   | > 95   | RV    | 90.4   | > 95   | RV    | 90.4   | > 95   | RV   | 90.4   | > 95   | RV   | 90.4   |
| E, FOOD, &    |        |      |        | 1 7 7  |       |        |        |       | 7 411  |        |      |        |        |      |        |
| NATURAL       |        |      |        |        |       |        |        |       |        |        |      |        |        |      |        |
| RESOURCES     |        |      |        |        |       |        |        |       |        |        |      |        |        |      |        |
| ARCHITECTU    |        |      | 90.4   |        |       | 90.4   |        |       | 90.4   |        |      | 90.4   |        |      | 90.4   |
| RE AND CONS   |        |      |        |        |       |        |        |       |        |        |      |        |        |      |        |
| TRUCTION      |        |      |        |        |       |        |        |       |        |        |      |        |        |      |        |
| ARTS, A/V,    |        |      | 90.4   |        |       | 90.4   |        |       | 90.4   |        |      | 90.4   | N < 10 | < 10 | 90.4   |
| TECHNOLOGY    |        |      |        |        |       |        |        |       |        |        |      |        |        |      |        |
| & COMMUNIC    |        |      |        |        |       |        |        |       |        |        |      |        |        |      |        |
| ATIONS        |        |      |        |        |       |        |        |       |        |        |      |        |        |      |        |
| BUSINESS MA   | N < 10 | < 10 | 90.4   | > 95   | RV    | 90.4   | > 95   | RV    | 90.4   | N < 10 | < 10 | 90.4   | N < 10 | < 10 | 90.4   |
| NAGEMENT &    |        |      |        |        |       |        |        |       |        |        |      |        |        |      |        |
| ADMINISTRAT   |        |      |        |        |       |        |        |       |        |        |      |        |        |      |        |
| ION           |        |      |        |        |       |        |        |       |        |        |      |        |        |      |        |
| EDUCATION     | N < 10 | < 10 | 90.4   | N < 10 | < 10  | 90.4   | N < 10 | < 10  | 90.4   |        |      | 90.4   |        |      | 90.4   |
| AND           |        |      |        |        |       |        |        |       |        |        |      |        |        |      |        |
| TRAINING      |        |      |        |        |       |        |        |       |        |        |      |        |        |      |        |
| FINANCE       | > 95   | RV   | 90.4   | > 95   | RV    | 90.4   | > 95   | RV    | 90.4   | N < 10 | < 10 | 90.4   | N < 10 | < 10 | 90.4   |
| GOVERNMEN     |        |      | 90.4   |        |       | 90.4   |        |       | 90.4   |        |      | 90.4   |        |      | 90.4   |
| T AND PUBLIC  |        |      |        |        |       |        |        |       |        |        |      |        |        |      |        |
| ADMINISTRAT   |        |      |        |        |       |        |        |       |        |        |      |        |        |      |        |
| ION           |        |      |        |        |       |        |        |       |        |        |      |        |        |      |        |
| HEALTH        |        |      | 90.4   |        |       | 90.4   | N < 10 | < 10  | 90.4   |        |      | 90.4   |        |      | 90.4   |
| SCIENCES      |        |      |        |        |       |        |        |       |        |        |      |        |        |      |        |
| HOSPITALITY   | > 95   | RV   | 90.4   | > 95   | RV    | 90.4   | > 95   | RV    | 90.4   | > 95   | RV   | 90.4   | N < 10 | < 10 | 90.4   |
| & TOURISM     |        |      |        |        |       |        |        |       |        |        |      |        |        |      |        |
| HUMAN         | > 95   | RV   | 90.4   | > 95   | RV    | 90.4   | > 95   | RV    | 90.4   | > 95   | RV   | 90.4   | > 95   | RV   | 90.4   |
| SERVICES      |        |      |        |        |       |        |        |       |        |        |      |        |        |      |        |
|               | N < 10 | < 10 | 90.4   | > 95   | RV    | 90.4   | > 95   | RV    | 90.4   | > 95   | RV   | 90.4   | N < 10 | < 10 | 90.4   |
| N             |        |      |        |        |       |        |        |       |        |        |      |        |        |      |        |
| TECHNOLOGY    |        |      |        |        |       |        |        |       |        |        |      |        |        |      |        |
| LAW, PUBLIC   |        |      | 90.4   |        |       | 90.4   | N < 10 | < 10  | 90.4   |        |      | 90.4   |        |      | 90.4   |
| SAFETY,       |        |      |        |        |       |        |        |       |        |        |      |        |        |      |        |
| CORRECTION    |        |      |        |        |       |        |        |       |        |        |      |        |        |      |        |
| S, AND        |        |      |        |        |       |        |        |       |        |        |      |        |        |      |        |
| SECURITY      |        |      |        |        |       |        |        |       |        |        |      |        |        |      |        |
| MANUFACTU     |        |      | 90.4   |        |       | 90.4   |        |       | 90.4   |        |      | 90.4   |        |      | 90.4   |
| RING          |        |      |        |        |       |        |        |       |        |        |      |        |        |      |        |
| MARKETING     | N < 10 | < 10 | 90.4   | N < 10 | < 10  | 90.4   | > 95   | RV    | 90.4   | N < 10 | < 10 |        | N < 10 | < 10 | 90.4   |
| STEM          |        |      | 90.4   |        |       | 90.4   |        |       | 90.4   |        |      | 90.4   |        |      | 90.4   |
| TRANSPORTA    |        |      | 90.4   | N < 10 | < 10  | 90.4   | N < 10 | < 10  | 90.4   | N < 10 | < 10 | 90.4   | N < 10 | < 10 | 90.4   |
| TION, DISTRIB |        |      |        |        |       |        |        |       |        |        |      |        |        |      |        |
| UTION, &      |        |      |        |        |       |        |        |       |        |        |      |        |        |      |        |
| LOGISTICS     |        |      |        |        |       |        |        |       |        |        |      |        |        |      |        |

SALEM SCHOOL DISTRICT Page 24/107 Table of Contents