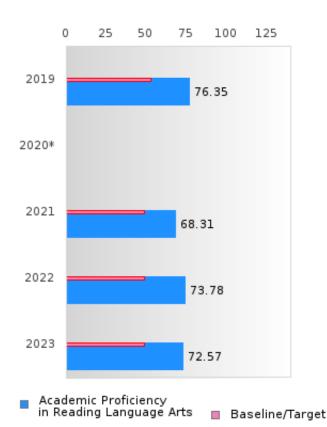

#### ACADEMIC PROFICIENCY SCORE IN READING LANGUAGE ARTS

| YEAR  | SCORE | BASELINE/<br>TARGET | N   |
|-------|-------|---------------------|-----|
| 2019  | 76.35 | 52.78               | 117 |
| 2020* |       | 53.03               |     |
| 2021  | 68.31 | 48.45               | 120 |
| 2022  | 73.78 | 48.7                | 115 |
| 2023  | 72.57 | 48.95               | 115 |

N: Number of Concentrators with Test Scores Included in the Score

# DISTRIBUTION OF DISTRICT SCORES FOR ACADEMIC PROFICIENCY IN READING LANGUAGE ARTS

SALEM SCHOOL DISTRICT Page 26/107 Table of Contents

<sup>\*</sup>State-required academic achievement tests were waived in 2020 due to COVID19.