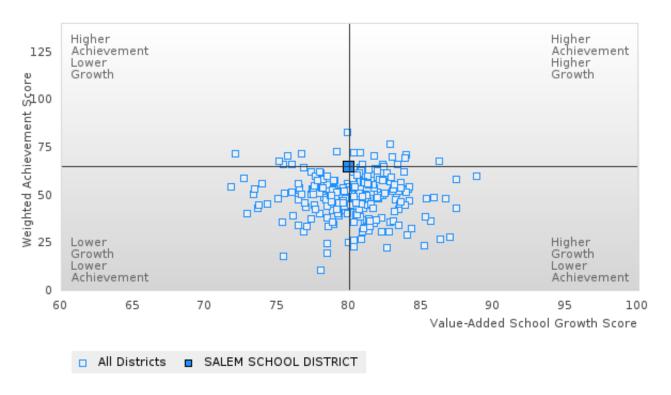

# ACADEMIC PERFORMANCE MEASURES [2S1, 2S2, 2S3]

#### SALEM SCHOOL DISTRICT

The Academic Proficiency Performance Measures (Reading/Language Arts [1S1]; Mathematics [1S2]; Science [1S3]) in Arkansas's approved Perkins V plan are designed to align with the achievement and growth measures in Arkansas's approved ESSA plan. This alignment provides schools with a unified focus on increased rigor and relevance in student learning opportunities within a student-focused learning system to improve academic proficiency and increase students' readiness for college, career, and community engagement.

#### Assessments Included:

Act Aspire (Grades 9 - 10) • Dynamic Learning Maps (Grades 9 - 10) • ACT (Grades 11 -12 [3-yr best])

Academic Proficiency Score Calculation:

- Weighted Achievement (Grades 9 12) and Value-Added Growth Scores (Grades 9 -10)
   Included in Score
- Reading/Language Arts, Mathematics, and Science calculated separately
- Calculated for all schools with Grades 9, 10, 11, and/or 12

#### General Formula for Academic Proficiency Score for Each Subject

ELA Academic Proficiency Score =

ELA Weighted Achievement Score  $\times$  (0.50) + ELA Mean Value – Added Growth Score  $\times$  (0.50)