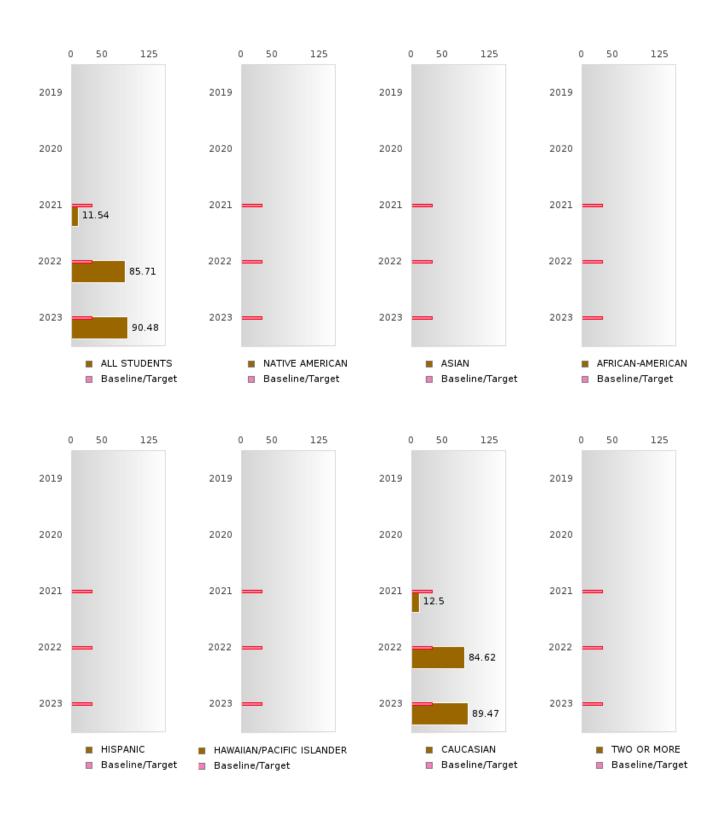

#### PERFORMANCE MEASURE SCORES FOR CONCENTRATORS ONLY

| PERFORMANCE       |       | DIS   | TRICT SCO | ORE   |       | STATE SCORE |       |       |       |       |  |  |
|-------------------|-------|-------|-----------|-------|-------|-------------|-------|-------|-------|-------|--|--|
| MEASURES          | 2019  | 2020  | 2021      | 2022  | 2023  | 2019        | 2020  | 2021  | 2022  | 2023  |  |  |
| 3S1: POST-PROGRAM |       |       | 80.43     | 64.71 | 83.72 |             |       | 81.92 | 81.38 | 82.78 |  |  |
| PLACEMENT         |       |       |           |       |       |             |       |       |       |       |  |  |
|                   |       |       |           |       |       |             |       |       |       |       |  |  |
| 4S1: NON-         | 27.88 | 24.00 | 26.67     | 25.66 | 20.45 | 31.31       | 31.34 | 30.03 | 43.00 | 39.14 |  |  |
| TRADITIONAL       |       |       |           |       |       |             |       |       |       |       |  |  |
| PROGRAM           |       |       |           |       |       |             |       |       |       |       |  |  |
| CONCENTRATION     |       |       |           |       |       |             |       |       |       |       |  |  |
| 5S1: INDUSTRY     |       |       | 11.54     | 85.71 | 90.48 |             |       | 14.46 | 47.36 | 55.22 |  |  |
| CERTIFICATIONS    |       |       |           |       |       |             |       |       |       |       |  |  |
|                   |       |       |           |       |       |             |       |       |       |       |  |  |

The placement data are lagged in this report and the CAR report. The 2022 report includes placement data on students who exited secondary education during the 2021 school year.

SALEM SCHOOL DISTRICT Page 7/107 Table of Contents