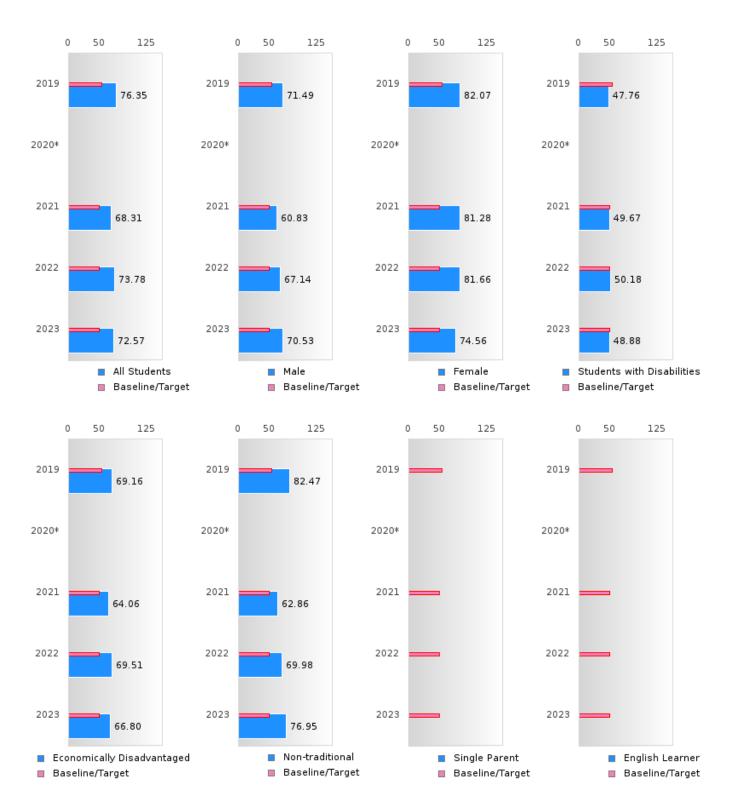

#### ACADEMIC PROFICIENCY SCORE TABLE BY SUBJECT AND SPECIAL POPULATION

| ACADEN          | MC I K |      | IEIICI | BCOI  |       | DLE D  | ) I SUD |       | AND    | SI ECIA |      | TULA   | HON    |      |        |
|-----------------|--------|------|--------|-------|-------|--------|---------|-------|--------|---------|------|--------|--------|------|--------|
| RACE            |        | 2019 |        |       | 2020* |        |         | 2021  |        |         | 2022 |        |        | 2023 |        |
|                 | Score  | N    | Base   | Score | N     | Target | Score   | N     | Target | Score   | N    | Target | Score  | N    | Target |
|                 |        |      | line   |       |       |        |         |       |        |         |      |        |        |      |        |
|                 |        |      |        |       | REA   | DING I | LANGUA  | GE AR | TS     |         |      |        |        |      |        |
| All Students    | 76.35  | 117  | 52.78  |       |       | 53.03  | 68.31   | 120   | 48.45  | 73.78   | 115  | 48.7   | 72.57  | 115  | 48.95  |
| Male            | 71.49  | 62   | 52.78  |       |       | 53.03  | 60.83   | 67    | 48.45  | 67.14   | 59   | 48.7   | 70.53  | 56   | 48.95  |
| Female          | 82.07  | 55   | 52.78  |       |       | 53.03  | 81.28   | 53    | 48.45  | 81.66   | 56   | 48.7   | 74.56  | 59   | 48.95  |
| Students with   | 47.76  | 11   | 52.78  |       |       | 53.03  | 49.67   | 14    | 48.45  | 50.18   | 10   | 48.7   | 48.88  | 13   | 48.95  |
| Disabilities    |        |      |        |       |       |        |         |       |        |         |      |        |        |      |        |
| Economically    | 69.16  | 60   | 52.78  |       |       | 53.03  | 64.06   | 67    | 48.45  | 69.51   | 56   | 48.7   | 66.80  | 58   | 48.95  |
| Disadvantaged   |        |      |        |       |       |        |         |       |        |         |      |        |        |      |        |
| Non-traditional | 82.47  | 27   | 52.78  |       |       | 53.03  | 62.86   | 32    | 48.45  | 69.98   | 28   | 48.7   | 76.95  | 18   | 48.95  |
| Single Parent   | N < 10 | < 10 | 52.78  |       |       | 53.03  | N < 10  | < 10  | 48.45  | N < 10  | < 10 | 48.7   | N < 10 | < 10 | 48.95  |
| English Learner | N < 10 | < 10 | 52.78  |       |       | 53.03  | N < 10  | < 10  | 48.45  | N < 10  | < 10 | 48.7   | N < 10 | < 10 | 48.95  |
| Homeless        | N < 10 | < 10 | 52.78  |       |       | 53.03  | N < 10  | < 10  | 48.45  | N < 10  | < 10 | 48.7   | 31.82  | 11   | 48.95  |
| Foster Care     | N < 10 | < 10 | 52.78  |       |       | 53.03  | N < 10  | < 10  | 48.45  | N < 10  | < 10 | 48.7   | N < 10 | < 10 | 48.95  |
| Military        | N < 10 | < 10 | 52.78  |       |       | 53.03  | N < 10  | < 10  | 48.45  | N < 10  | < 10 | 48.7   | N < 10 | < 10 | 48.95  |
| Dependent       |        |      |        |       |       |        |         |       |        |         |      |        |        |      |        |
| Migrant         | N < 10 | < 10 | 52.78  |       |       | 53.03  | N < 10  | < 10  | 48.45  | N < 10  | < 10 | 48.7   | N < 10 | < 10 | 48.95  |
|                 |        |      |        |       |       | MAT    | HEMATI  | iCS . |        |         |      |        |        |      |        |
| All Students    | 69.09  | 117  | 46.45  |       |       | 46.7   | 65.69   | 120   | 42.27  | 66.40   | 115  | 42.52  | 58.98  | 115  | 42.77  |
| Male            | 67.36  | 62   | 46.45  |       |       | 46.7   | 65.96   | 67    | 42.27  | 62.99   | 59   | 42.52  | 58.14  | 56   | 42.77  |
| Female          | 71.93  | 55   | 46.45  |       |       | 46.7   | 65.34   | 53    | 42.27  | 70.66   | 56   | 42.52  | 59.71  | 59   | 42.77  |
| Students with   | 44.17  | 11   | 46.45  |       |       | 46.7   | 43.20   | 14    | 42.27  | 44.62   | 10   | 42.52  | 49.49  | 13   | 42.77  |
| Disabilities    |        |      |        |       |       |        |         |       |        |         |      |        |        |      |        |
| Economically    | 63.35  | 60   | 46.45  |       |       | 46.7   | 59.95   | 67    | 42.27  | 58.68   | 56   | 42.52  | 53.71  | 58   | 42.77  |
| Disadvantaged   |        |      |        |       |       |        |         |       |        |         |      |        |        |      |        |
| Non-traditional | 74.24  | 27   | 46.45  |       |       | 46.7   | 70.06   | 32    | 42.27  | 75.00   | 28   | 42.52  | 68.21  | 18   | 42.77  |
| Single Parent   | N < 10 | < 10 | 46.45  |       |       | 46.7   | N < 10  | < 10  | 42.27  | N < 10  | < 10 | 42.52  | N < 10 | < 10 | 42.77  |
| English Learner | N < 10 | < 10 | 46.45  |       |       | 46.7   | N < 10  | < 10  | 42.27  | N < 10  | < 10 | 42.52  | N < 10 | < 10 | 42.77  |
| Homeless        | N < 10 | < 10 | 46.45  |       |       | 46.7   | N < 10  | < 10  | 42.27  | N < 10  | < 10 | 42.52  | 27.27  | 11   | 42.77  |
| Foster Care     | N < 10 | < 10 | 46.45  |       |       | 46.7   | N < 10  | < 10  | 42.27  | N < 10  | < 10 | 42.52  | N < 10 | < 10 | 42.77  |
| Military        | N < 10 | < 10 | 46.45  |       |       | 46.7   | N < 10  | < 10  | 42.27  | N < 10  | < 10 | 42.52  | N < 10 | < 10 | 42.77  |
| Dependent       |        |      |        |       |       |        |         |       |        |         |      |        |        |      |        |
| Migrant         | N < 10 | < 10 | 46.45  |       |       | 46.7   | N < 10  | < 10  | 42.27  | N < 10  | < 10 | 42.52  | N < 10 | < 10 | 42.77  |
|                 |        |      |        |       |       | S      | CIENCE  |       |        |         |      |        |        |      |        |
| All Students    | 74.00  | 116  | 53.26  |       |       | 53.51  | 68.63   | 119   | 48.4   | 72.92   | 115  | 48.65  | 72.72  | 115  | 48.9   |
| Male            | 70.13  | 62   | 53.26  |       |       | 53.51  | 64.90   | 67    | 48.4   | 68.54   | 59   | 48.65  | 72.57  | 56   | 48.9   |
| Female          | 78.98  | 54   | 53.26  |       |       | 53.51  | 74.23   | 52    | 48.4   | 77.97   | 56   | 48.65  | 72.94  | 59   | 48.9   |
| Students with   | 46.44  | 10   | 53.26  |       |       | 53.51  | 46.01   | 13    | 48.4   | 45.58   | 10   | 48.65  | 51.01  | 13   | 48.9   |
| Disabilities    |        |      |        |       |       |        |         |       |        |         |      |        |        |      |        |
| Economically    | 69.10  | 59   | 53.26  |       |       | 53.51  | 62.52   | 66    | 48.4   | 70.00   | 56   | 48.65  | 71.38  | 58   | 48.9   |
| Disadvantaged   |        |      |        |       |       |        |         |       |        |         |      |        |        |      |        |
| Non-traditional | 82.34  | 27   | 53.26  |       |       | 53.51  | 66.79   | 32    | 48.4   | 75.63   | 28   | 48.65  | 89.15  | 18   | 48.9   |
| Single Parent   | N < 10 | < 10 | 53.26  |       |       | 53.51  | N < 10  | < 10  | 48.4   | N < 10  | < 10 | 48.65  | N < 10 | < 10 | 48.9   |
| English Learner | N < 10 | < 10 | 53.26  |       |       | 53.51  | N < 10  | < 10  | 48.4   | N < 10  | < 10 | 48.65  | N < 10 | < 10 | 48.9   |
| Homeless        | N < 10 | < 10 | 53.26  |       |       | 53.51  | N < 10  | < 10  | 48.4   | N < 10  | < 10 | 48.65  | 54.55  | 11   | 48.9   |
| Foster Care     | N < 10 | < 10 | 53.26  |       |       | 53.51  | N < 10  | < 10  | 48.4   | N < 10  | < 10 | 48.65  | N < 10 | < 10 | 48.9   |
| Military        | N < 10 | < 10 | 53.26  |       |       | 53.51  | N < 10  | < 10  | 48.4   | N < 10  | < 10 | 48.65  | N < 10 | < 10 | 48.9   |
| Dependent       |        |      |        |       |       |        |         |       |        |         |      |        |        |      |        |
| Migrant         | N < 10 | < 10 | 53.26  |       |       | 53.51  | N < 10  | < 10  | 48.4   | N < 10  | < 10 | 48.65  | N < 10 | < 10 | 48.9   |
|                 |        |      |        |       |       |        |         |       |        |         |      |        |        |      |        |

N: Number of Concentrators with Test Scores Included in the Score

SALEM SCHOOL DISTRICT Page 39/107 Table of Contents

<sup>\*</sup>State-required academic achievement tests were waived in 2020 due to COVID19.