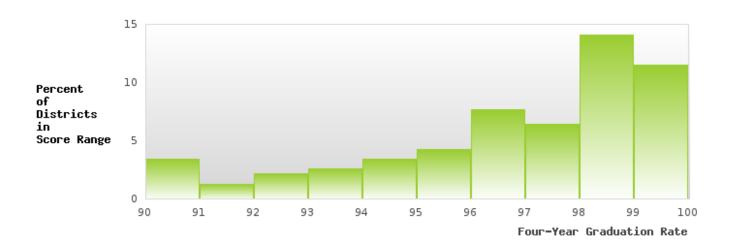

# DISTRIBUTION OF DISTRICT FOUR-YEAR ADJUSTED COHORT GRADUATION RATES

SALEM SCHOOL DISTRICT Page 9/107 Table of Contents