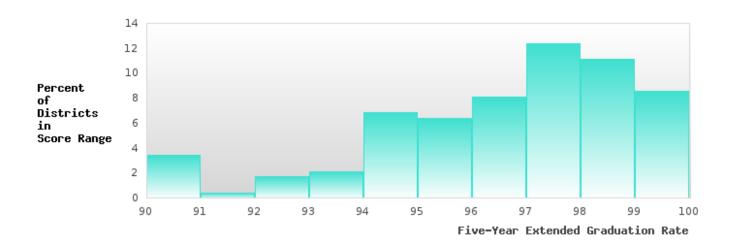

# DISTRIBUTION OF DISTRICT FOUR-YEAR ADJUSTED COHORT GRADUATION RATES

SALEM SCHOOL DISTRICT Page 9/107 Table of Contents

# DISTRIBUTION OF DISTRICT FIVE-YEAR EXTENDED ADJUSTED COHORT GRADUATION RATES

SALEM SCHOOL DISTRICT Page 10/107 Table of Contents