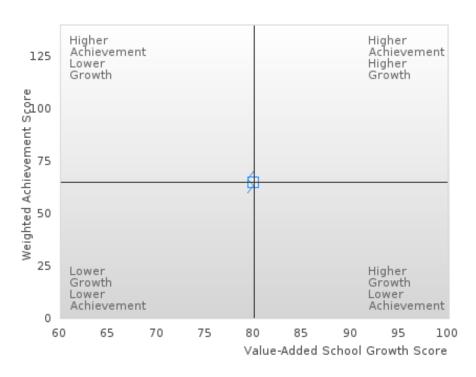

# ACADEMIC PERFORMANCE MEASURES [2S1, 2S2, 2S3]

#### SALEM SCHOOL DISTRICT

The Academic Proficiency Performance Measures (Reading/Language Arts [1S1]; Mathematics [1S2]; Science [1S3]) in Arkansas's approved Perkins V plan are designed to align with the achievement and growth measures in Arkansas's approved ESSA plan. This alignment provides schools with a unified focus on increased rigor and relevance in student learning opportunities within a student-focused learning system to improve academic proficiency and increase students' readiness for college, career, and community engagement.

#### Assessments Included:

Act Aspire (Grades 9 - 10) • Dynamic Learning Maps (Grades 9 - 10) • ACT (Grades 11 -12 [3-yr best])

Academic Proficiency Score Calculation:

- Weighted Achievement (Grades 9 12) and Value-Added Growth Scores (Grades 9 -10)
   Included in Score
- Reading/Language Arts, Mathematics, and Science calculated separately
- Calculated for all schools with Grades 9, 10, 11, and/or 12

#### General Formula for Academic Proficiency Score for Each Subject

ELA Academic Proficiency Score =

ELA Weighted Achievement Score  $\times$  (0.50) + ELA Mean Value – Added Growth Score  $\times$  (0.50)