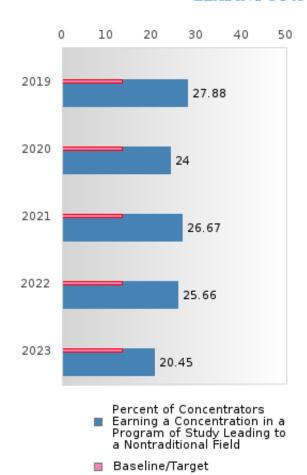

#### PERFORMANCE MEASURE SCORES FOR CONCENTRATORS ONLY

| PERFORMANCE       |       | DIS   | TRICT SCO | ORE   |       | STATE SCORE |       |       |       |       |  |  |
|-------------------|-------|-------|-----------|-------|-------|-------------|-------|-------|-------|-------|--|--|
| MEASURES          | 2019  | 2020  | 2021      | 2022  | 2023  | 2019        | 2020  | 2021  | 2022  | 2023  |  |  |
| 3S1: POST-PROGRAM |       |       | 80.43     | 64.71 | 83.72 |             |       | 81.92 | 81.38 | 82.78 |  |  |
| PLACEMENT         |       |       |           |       |       |             |       |       |       |       |  |  |
|                   |       |       |           |       |       |             |       |       |       |       |  |  |
| 4S1: NON-         | 27.88 | 24.00 | 26.67     | 25.66 | 20.45 | 31.31       | 31.34 | 30.03 | 43.00 | 39.14 |  |  |
| TRADITIONAL       |       |       |           |       |       |             |       |       |       |       |  |  |
| PROGRAM           |       |       |           |       |       |             |       |       |       |       |  |  |
| CONCENTRATION     |       |       |           |       |       |             |       |       |       |       |  |  |
| 5S1: INDUSTRY     |       |       | 11.54     | 85.71 | 90.48 |             |       | 14.46 | 47.36 | 55.22 |  |  |
| CERTIFICATIONS    |       |       |           |       |       |             |       |       |       |       |  |  |
|                   |       |       |           |       |       |             |       |       |       |       |  |  |