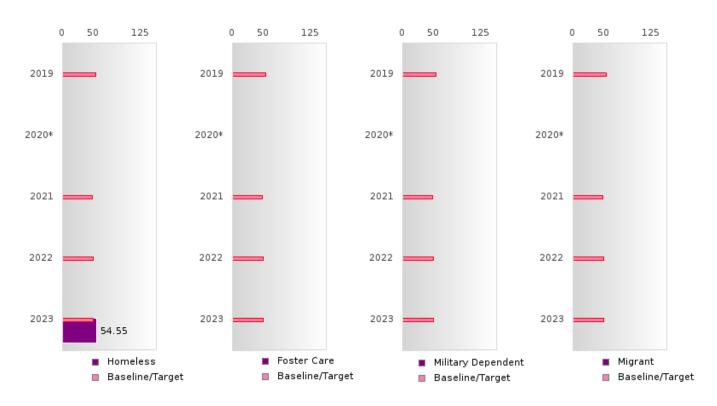

#### ACADEMIC PROFICIENCY SCORE TABLE BY SUBJECT AND SPECIAL POPULATION

| ACADEN          | MC I K |      | IEIICI | BCOI  |       | DLE D  | ) I SUD |       | AND    | SI ECIA |      | TULA   | HON    |      |        |
|-----------------|--------|------|--------|-------|-------|--------|---------|-------|--------|---------|------|--------|--------|------|--------|
| RACE            |        | 2019 |        |       | 2020* |        |         | 2021  |        |         | 2022 |        |        | 2023 |        |
|                 | Score  | N    | Base   | Score | N     | Target | Score   | N     | Target | Score   | N    | Target | Score  | N    | Target |
|                 |        |      | line   |       |       |        |         |       |        |         |      |        |        |      |        |
|                 |        |      |        |       | REA   | DING I | LANGUA  | GE AR | TS     |         |      |        |        |      |        |
| All Students    | 76.35  | 117  | 52.78  |       |       | 53.03  | 68.31   | 120   | 48.45  | 73.78   | 115  | 48.7   | 72.57  | 115  | 48.95  |
| Male            | 71.49  | 62   | 52.78  |       |       | 53.03  | 60.83   | 67    | 48.45  | 67.14   | 59   | 48.7   | 70.53  | 56   | 48.95  |
| Female          | 82.07  | 55   | 52.78  |       |       | 53.03  | 81.28   | 53    | 48.45  | 81.66   | 56   | 48.7   | 74.56  | 59   | 48.95  |
| Students with   | 47.76  | 11   | 52.78  |       |       | 53.03  | 49.67   | 14    | 48.45  | 50.18   | 10   | 48.7   | 48.88  | 13   | 48.95  |
| Disabilities    |        |      |        |       |       |        |         |       |        |         |      |        |        |      |        |
| Economically    | 69.16  | 60   | 52.78  |       |       | 53.03  | 64.06   | 67    | 48.45  | 69.51   | 56   | 48.7   | 66.80  | 58   | 48.95  |
| Disadvantaged   |        |      |        |       |       |        |         |       |        |         |      |        |        |      |        |
| Non-traditional | 82.47  | 27   | 52.78  |       |       | 53.03  | 62.86   | 32    | 48.45  | 69.98   | 28   | 48.7   | 76.95  | 18   | 48.95  |
| Single Parent   | N < 10 | < 10 | 52.78  |       |       | 53.03  | N < 10  | < 10  | 48.45  | N < 10  | < 10 | 48.7   | N < 10 | < 10 | 48.95  |
| English Learner | N < 10 | < 10 | 52.78  |       |       | 53.03  | N < 10  | < 10  | 48.45  | N < 10  | < 10 | 48.7   | N < 10 | < 10 | 48.95  |
| Homeless        | N < 10 | < 10 | 52.78  |       |       | 53.03  | N < 10  | < 10  | 48.45  | N < 10  | < 10 | 48.7   | 31.82  | 11   | 48.95  |
| Foster Care     | N < 10 | < 10 | 52.78  |       |       | 53.03  | N < 10  | < 10  | 48.45  | N < 10  | < 10 | 48.7   | N < 10 | < 10 | 48.95  |
| Military        | N < 10 | < 10 | 52.78  |       |       | 53.03  | N < 10  | < 10  | 48.45  | N < 10  | < 10 | 48.7   | N < 10 | < 10 | 48.95  |
| Dependent       |        |      |        |       |       |        |         |       |        |         |      |        |        |      |        |
| Migrant         | N < 10 | < 10 | 52.78  |       |       | 53.03  | N < 10  | < 10  | 48.45  | N < 10  | < 10 | 48.7   | N < 10 | < 10 | 48.95  |
|                 |        |      |        |       |       | MAT    | HEMATI  | iCS . |        |         |      |        |        |      |        |
| All Students    | 69.09  | 117  | 46.45  |       |       | 46.7   | 65.69   | 120   | 42.27  | 66.40   | 115  | 42.52  | 58.98  | 115  | 42.77  |
| Male            | 67.36  | 62   | 46.45  |       |       | 46.7   | 65.96   | 67    | 42.27  | 62.99   | 59   | 42.52  | 58.14  | 56   | 42.77  |
| Female          | 71.93  | 55   | 46.45  |       |       | 46.7   | 65.34   | 53    | 42.27  | 70.66   | 56   | 42.52  | 59.71  | 59   | 42.77  |
| Students with   | 44.17  | 11   | 46.45  |       |       | 46.7   | 43.20   | 14    | 42.27  | 44.62   | 10   | 42.52  | 49.49  | 13   | 42.77  |
| Disabilities    |        |      |        |       |       |        |         |       |        |         |      |        |        |      |        |
| Economically    | 63.35  | 60   | 46.45  |       |       | 46.7   | 59.95   | 67    | 42.27  | 58.68   | 56   | 42.52  | 53.71  | 58   | 42.77  |
| Disadvantaged   |        |      |        |       |       |        |         |       |        |         |      |        |        |      |        |
| Non-traditional | 74.24  | 27   | 46.45  |       |       | 46.7   | 70.06   | 32    | 42.27  | 75.00   | 28   | 42.52  | 68.21  | 18   | 42.77  |
| Single Parent   | N < 10 | < 10 | 46.45  |       |       | 46.7   | N < 10  | < 10  | 42.27  | N < 10  | < 10 | 42.52  | N < 10 | < 10 | 42.77  |
| English Learner | N < 10 | < 10 | 46.45  |       |       | 46.7   | N < 10  | < 10  | 42.27  | N < 10  | < 10 | 42.52  | N < 10 | < 10 | 42.77  |
| Homeless        | N < 10 | < 10 | 46.45  |       |       | 46.7   | N < 10  | < 10  | 42.27  | N < 10  | < 10 | 42.52  | 27.27  | 11   | 42.77  |
| Foster Care     | N < 10 | < 10 | 46.45  |       |       | 46.7   | N < 10  | < 10  | 42.27  | N < 10  | < 10 | 42.52  | N < 10 | < 10 | 42.77  |
| Military        | N < 10 | < 10 | 46.45  |       |       | 46.7   | N < 10  | < 10  | 42.27  | N < 10  | < 10 | 42.52  | N < 10 | < 10 | 42.77  |
| Dependent       |        |      |        |       |       |        |         |       |        |         |      |        |        |      |        |
| Migrant         | N < 10 | < 10 | 46.45  |       |       | 46.7   | N < 10  | < 10  | 42.27  | N < 10  | < 10 | 42.52  | N < 10 | < 10 | 42.77  |
|                 |        |      |        |       |       | S      | CIENCE  |       |        |         |      |        |        |      |        |
| All Students    | 74.00  | 116  | 53.26  |       |       | 53.51  | 68.63   | 119   | 48.4   | 72.92   | 115  | 48.65  | 72.72  | 115  | 48.9   |
| Male            | 70.13  | 62   | 53.26  |       |       | 53.51  | 64.90   | 67    | 48.4   | 68.54   | 59   | 48.65  | 72.57  | 56   | 48.9   |
| Female          | 78.98  | 54   | 53.26  |       |       | 53.51  | 74.23   | 52    | 48.4   | 77.97   | 56   | 48.65  | 72.94  | 59   | 48.9   |
| Students with   | 46.44  | 10   | 53.26  |       |       | 53.51  | 46.01   | 13    | 48.4   | 45.58   | 10   | 48.65  | 51.01  | 13   | 48.9   |
| Disabilities    |        |      |        |       |       |        |         |       |        |         |      |        |        |      |        |
| Economically    | 69.10  | 59   | 53.26  |       |       | 53.51  | 62.52   | 66    | 48.4   | 70.00   | 56   | 48.65  | 71.38  | 58   | 48.9   |
| Disadvantaged   |        |      |        |       |       |        |         |       |        |         |      |        |        |      |        |
| Non-traditional | 82.34  | 27   | 53.26  |       |       | 53.51  | 66.79   | 32    | 48.4   | 75.63   | 28   | 48.65  | 89.15  | 18   | 48.9   |
| Single Parent   | N < 10 | < 10 | 53.26  |       |       | 53.51  | N < 10  | < 10  | 48.4   | N < 10  | < 10 | 48.65  | N < 10 | < 10 | 48.9   |
| English Learner | N < 10 | < 10 | 53.26  |       |       | 53.51  | N < 10  | < 10  | 48.4   | N < 10  | < 10 | 48.65  | N < 10 | < 10 | 48.9   |
| Homeless        | N < 10 | < 10 | 53.26  |       |       | 53.51  | N < 10  | < 10  | 48.4   | N < 10  | < 10 | 48.65  | 54.55  | 11   | 48.9   |
| Foster Care     | N < 10 | < 10 | 53.26  |       |       | 53.51  | N < 10  | < 10  | 48.4   | N < 10  | < 10 | 48.65  | N < 10 | < 10 | 48.9   |
| Military        | N < 10 | < 10 | 53.26  |       |       | 53.51  | N < 10  | < 10  | 48.4   | N < 10  | < 10 | 48.65  | N < 10 | < 10 | 48.9   |
| Dependent       |        |      |        |       |       |        |         |       |        |         |      |        |        |      |        |
| Migrant         | N < 10 | < 10 | 53.26  |       |       | 53.51  | N < 10  | < 10  | 48.4   | N < 10  | < 10 | 48.65  | N < 10 | < 10 | 48.9   |
|                 |        |      |        |       |       |        |         |       |        |         |      |        |        |      |        |

N: Number of Concentrators with Test Scores Included in the Score

SALEM SCHOOL DISTRICT Page 39/107 Table of Contents

<sup>\*</sup>State-required academic achievement tests were waived in 2020 due to COVID19.