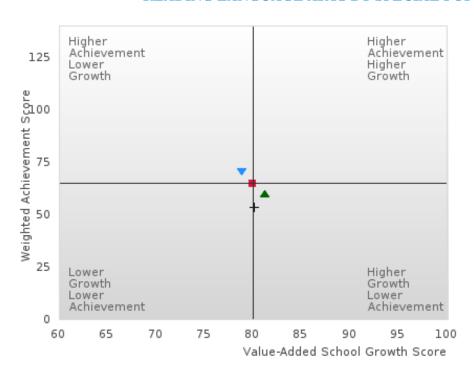

# ACADEMIC PERFORMANCE MEASURES [2S1, 2S2, 2S3]

#### SALEM SCHOOL DISTRICT

The Academic Proficiency Performance Measures (Reading/Language Arts [1S1]; Mathematics [1S2]; Science [1S3]) in Arkansas's approved Perkins V plan are designed to align with the achievement and growth measures in Arkansas's approved ESSA plan. This alignment provides schools with a unified focus on increased rigor and relevance in student learning opportunities within a student-focused learning system to improve academic proficiency and increase students' readiness for college, career, and community engagement.

#### Assessments Included:

Act Aspire (Grades 9 - 10) • Dynamic Learning Maps (Grades 9 - 10) • ACT (Grades 11 -12 [3-yr best])

Academic Proficiency Score Calculation:

- Weighted Achievement (Grades 9 12) and Value-Added Growth Scores (Grades 9 -10)
   Included in Score
- Reading/Language Arts, Mathematics, and Science calculated separately
- Calculated for all schools with Grades 9, 10, 11, and/or 12

#### General Formula for Academic Proficiency Score for Each Subject

ELA Academic Proficiency Score =

ELA Weighted Achievement Score  $\times$  (0.50) + ELA Mean Value – Added Growth Score  $\times$  (0.50)