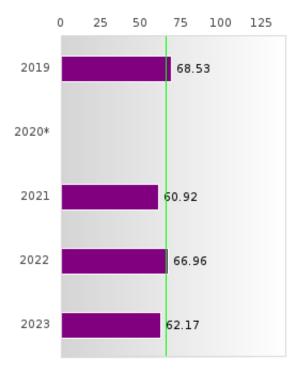

#### ACADEMIC PROFICIENCY SCORE IN READING LANGUAGE ARTS

| YEAR  | SCORE | BASELINE/<br>TARGET | N   |
|-------|-------|---------------------|-----|
| 2019  | 76.35 | 52.78               | 117 |
| 2020* |       | 53.03               |     |
| 2021  | 68.31 | 48.45               | 120 |
| 2022  | 73.78 | 48.7                | 115 |
| 2023  | 72.57 | 48.95               | 115 |