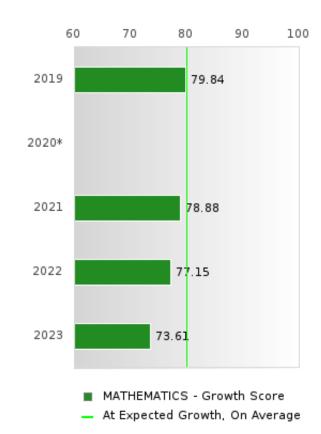

-|-----|-----------------------------|----|
| 2019  | 71.79                            | 117 | 80.91                       | 29 |
| 2020* |                                  |     |                             |    |
| 2021  | 59.17                            | 120 | 77.46                       | 37 |
| 2022  | 68.48                            | 115 | 79.08                       | 35 |
| 2023  | 65.22                            | 115 | 79.93                       | 32 |

N: Number of Concentrators Included in Score

SALEM SCHOOL DISTRICT Page 51/107 Table of Contents

<sup>\*</sup>State-required academic achievement tests were waived in 2020 due to COVID19.

#### SALEM SCHOOL DISTRICT

## BREAKDOWN OF ACADEMIC PROFICIENCY SCORE IN MATHEMATICS: WEIGHTED ACHIEVEMENT AND VALUE-ADDED GROWTH





| YEAR  | WEIGHTED<br>ACHIEVEMENT<br>SCORE | N   | VALUE-ADDED<br>GROWTH SCORE | N  |
|-------|----------------------------------|-----|-----------------------------|----|
| 2019  | 58.33                            | 117 | 79.84                       | 29 |
| 2020* |                                  |     |                             |    |
| 2021  | 52.50                            | 120 | 78.88                       | 37 |
| 2022  | 55.65                            | 115 | 77.15                       | 35 |
| 2023  | 44.35                            | 115 | 73.61                       | 32 |

N: Number of Concentrators Included in Score

SALEM SCHOOL DISTRICT Page 52/107 Table of Contents

<sup>\*</sup>State-required academic achievement tests were waived in 2020 due to COVID19.

####