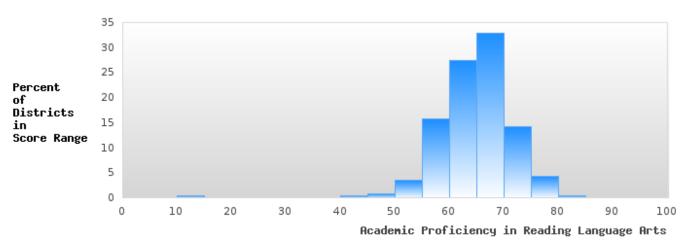

# DISTRIBUTION OF DISTRICT SCORES FOR ACADEMIC PROFICIENCY IN READING LANGUAGE ARTS

SALEM SCHOOL DISTRICT Page 26/107 Table of Contents

<sup>\*</sup>State-required academic achievement tests were waived in 2020 due to COVID19.

#### ACADEMIC PROFICIENCY SCORE IN READING LANGUAGE ARTS

| YEAR  | SCORE | BASELINE/<br>TARGET | N   |
|-------|-------|---------------------|-----|
| 2019  | 76.35 | 52.78               | 117 |
| 2020* |       | 53.03               |     |
| 2021  | 68.31 | 48.45               | 120 |
| 2022  | 73.78 | 48.7                | 115 |
| 2023  | 72.57 | 48.95               | 115 |