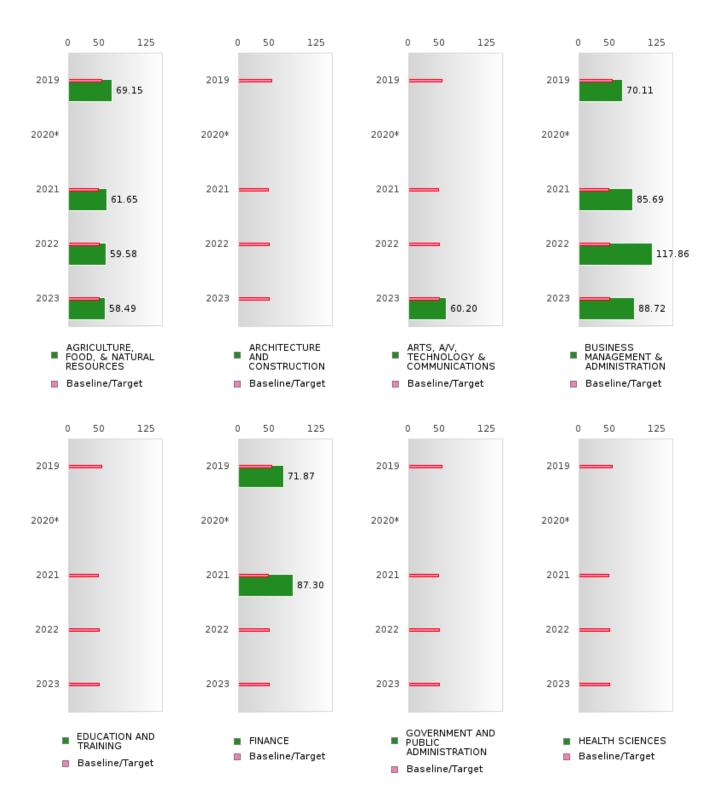

#### ACADEMIC PROFICIENCY SCORE IN READING LANGUAGE ARTS BY CLUSTER

<sup>\*</sup>State-required academic achievement tests were waived in 2020 due to COVID19.

SALEM SCHOOL DISTRICT Page 40/107 Table of Contents

#### SALEM SCHOOL DISTRICT

#### ACADEMIC PROFICIENCY SCORE IN READING LANGUAGE ARTS BY CLUSTER

<sup>\*</sup>State-required academic achievement tests were waived in 2020 due to COVID19.

SALEM SCHOOL DISTRICT Page 41/107 Table of Contents

#### ACADEMIC PROFICIENCY SCORE TABLE BY READING LANGUAGE ARTS AND CLUSTER

| RACE                    | I       | 2019    | ICI BU |            | 2020* | E DI   |         | 2021        | H (GC. |         | 2022        |        |         | 2023 |        |
|-------------------------|---------|---------|--------|------------|-------|--------|---------|-------------|--------|---------|-------------|--------|---------|------|--------|
|                         | Score   | N       | Base   | Score      | N     | Target | Score   | N           | Target | Score   | N           | Target | Score   | N    | Target |
|                         |         |         | line   |            |       |        |         |             |        |         |             |        |         |      |        |
|                         |         |         |        |            | REA   |        | LANGUA  |             |        |         |             |        |         |      |        |
| AGRICULTUR              | 72.00   | 56      | 52.78  |            |       | 53.03  | 58.11   | 40          | 48.45  | 67.56   | 47          | 48.7   | 72.59   | 52   | 48.95  |
| E, FOOD, &              |         |         |        |            |       |        |         |             |        |         |             |        |         |      |        |
| NATURAL                 |         |         |        |            |       |        |         |             |        |         |             |        |         |      |        |
| RESOURCES               | N . 10  | - 10    | 52.70  |            |       | 52.02  | N . 10  | - 10        | 10.15  | NT + 10 | - 10        | 49.7   | NT + 10 | - 10 | 40.05  |
|                         | N < 10  | < 10    | 52.78  |            |       | 55.05  | N < 10  | < 10        | 48.45  | N < 10  | < 10        | 48.7   | N < 10  | < 10 | 48.95  |
| RE AND CONS<br>TRUCTION |         |         |        |            |       |        |         |             |        |         |             |        |         |      |        |
|                         | N < 10  | < 10    | 52.78  |            |       | 53.03  | N < 10  | < 10        | 48 45  | N < 10  | < 10        | 48.7   | 81.21   | 10   | 48.95  |
| TECHNOLOGY              | 14 < 10 | < 10    | 32.70  |            |       | 33.03  | 14 < 10 | <b>\</b> 10 | 70.75  | 14 < 10 | <b>\</b> 10 | 70.7   | 01.21   | 10   | 40.75  |
| & COMMUNIC              |         |         |        |            |       |        |         |             |        |         |             |        |         |      |        |
| ATIONS                  |         |         |        |            |       |        |         |             |        |         |             |        |         |      |        |
| BUSINESS MA             | 76.41   | 24      | 52.78  |            |       | 53.03  | 82.61   | 18          | 48.45  | 107.14  | 14          | 48.7   | 84.60   | 11   | 48.95  |
| NAGEMENT &              |         |         |        |            |       |        |         |             |        |         |             |        |         |      |        |
| ADMINISTRAT             |         |         |        |            |       |        |         |             |        |         |             |        |         |      |        |
| ION                     |         |         |        |            |       |        |         |             |        |         |             |        |         |      |        |
| EDUCATION               | N < 10  | < 10    | 52.78  |            |       | 53.03  | N < 10  | < 10        | 48.45  | N < 10  | < 10        | 48.7   | N < 10  | < 10 | 48.95  |
| AND                     |         |         |        |            |       |        |         |             |        |         |             |        |         |      |        |
| TRAINING                |         |         |        |            |       |        |         |             |        |         |             |        |         |      |        |
| FINANCE                 | 75.62   | 26      | 52.78  |            |       | 53.03  | 78.10   | 13          |        | N < 10  |             | 48.7   | N < 10  |      | 48.95  |
| GOVERNMEN               | N < 10  | < 10    | 52.78  |            |       | 53.03  | N < 10  | < 10        | 48.45  | N < 10  | < 10        | 48.7   | N < 10  | < 10 | 48.95  |
| T AND PUBLIC            |         |         |        |            |       |        |         |             |        |         |             |        |         |      |        |
| ADMINISTRAT             |         |         |        |            |       |        |         |             |        |         |             |        |         |      |        |
| ION                     | N - 10  | - 10    | 52.79  |            |       | 52.02  | N = 10  | - 10        | 10 15  | N < 10  | - 10        | 48.7   | N < 10  | < 10 | 48.95  |
| HEALTH<br>SCIENCES      | N < 10  | < 10    | 52.78  |            |       | 33.03  | N < 10  | < 10        | 48.43  | IN < 10 | < 10        | 48.7   | IN < 10 | < 10 | 48.93  |
| HOSPITALITY             | 71.69   | 31      | 52.78  |            |       | 53.03  | 81.81   | 36          | 48.45  | 86.66   | 24          | 48.7   | 70.00   | 10   | 48.95  |
| & TOURISM               | /1.0/   | 31      | 32.70  |            |       | 33.03  | 01.01   | 30          | 70.75  | 00.00   | 2-7         | 70.7   | 70.00   | 10   | 40.75  |
| HUMAN                   | 75.88   | 49      | 52.78  |            |       | 53.03  | 75.86   | 65          | 48.45  | 76.20   | 53          | 48.7   | 66.94   | 47   | 48.95  |
| SERVICES                | 75.00   |         | 02     |            |       | 00.00  | 75.00   | 0.5         | 10     | 70.20   |             | 10.7   | 00.2.   | .,   | 10.22  |
| INFORMATIO              | 79.48   | 23      | 52.78  |            |       | 53.03  | 78.50   | 20          | 48.45  | 85.11   | 17          | 48.7   | N < 10  | < 10 | 48.95  |
| N                       |         |         |        |            |       |        |         |             |        |         |             |        |         |      |        |
| TECHNOLOGY              |         |         |        |            |       |        |         |             |        |         |             |        |         |      |        |
| LAW, PUBLIC             | N < 10  | < 10    | 52.78  |            |       | 53.03  | N < 10  | < 10        | 48.45  | N < 10  | < 10        | 48.7   | N < 10  | < 10 | 48.95  |
| SAFETY,                 |         |         |        |            |       |        |         |             |        |         |             |        |         |      |        |
| CORRECTION              |         |         |        |            |       |        |         |             |        |         |             |        |         |      |        |
| S, AND                  |         |         |        |            |       |        |         |             |        |         |             |        |         |      |        |
| SECURITY                |         |         |        |            |       |        |         |             |        |         |             |        |         |      |        |
| MANUFACTU               | N < 10  | < 10    | 52.78  |            |       | 53.03  | N < 10  | < 10        | 48.45  | N < 10  | < 10        | 48.7   | N < 10  | < 10 | 48.95  |
| RING                    |         |         |        |            |       |        |         |             |        |         |             |        |         |      |        |
| MARKETING               | 72.76   | 15      | 52.78  |            |       | 53.03  | 79.46   | 12          |        | N < 10  | < 10        |        | N < 10  |      | 48.95  |
| STEM                    | N < 10  |         | 52.78  |            |       |        | N < 10  | < 10        |        | N < 10  | < 10        | 48.7   | N < 10  |      | 48.95  |
|                         | N < 10  | < 10    | 52.78  |            |       | 53.03  | 81.59   | 17          | 48.45  | 102.27  | 11          | 48.7   | N < 10  | < 10 | 48.95  |
| TION, DISTRIB           |         |         |        |            |       |        |         |             |        |         |             |        |         |      |        |
| UTION, &<br>LOGISTICS   |         |         |        |            |       |        |         |             |        |         |             |        |         |      |        |
| N. Number of Concer     |         | L T4 C- | To -1  | 3 - 3 ! 41 | C     |        |         |             |        |         |             |        |         |      |        |

N: Number of Concentrators with Test Scores Included in the Score

SALEM SCHOOL DISTRICT Page 46/107 Table of Contents

<sup>\*</sup>State-required academic achievement tests were waived in 2020 due to COVID19.