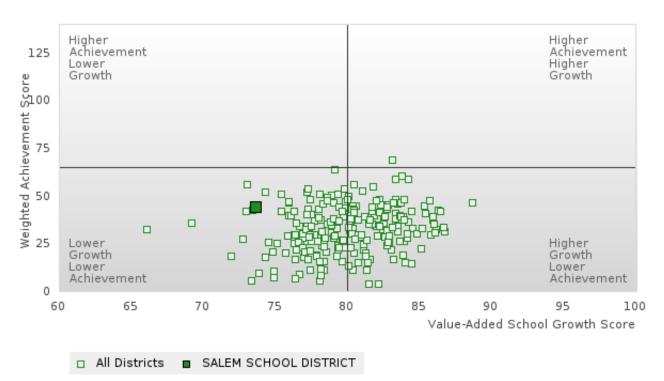

# ACADEMIC PERFORMANCE MEASURES [2S1, 2S2, 2S3]

#### SALEM SCHOOL DISTRICT

The Academic Proficiency Performance Measures (Reading/Language Arts [1S1]; Mathematics [1S2]; Science [1S3]) in Arkansas's approved Perkins V plan are designed to align with the achievement and growth measures in Arkansas's approved ESSA plan. This alignment provides schools with a unified focus on increased rigor and relevance in student learning opportunities within a student-focused learning system to improve academic proficiency and increase students' readiness for college, career, and community engagement.

#### Assessments Included:

Act Aspire (Grades 9 - 10) • Dynamic Learning Maps (Grades 9 - 10) • ACT (Grades 11 -12 [3-yr best])

Academic Proficiency Score Calculation:

- Weighted Achievement (Grades 9 12) and Value-Added Growth Scores (Grades 9 -10)
   Included in Score
- Reading/Language Arts, Mathematics, and Science calculated separately
- Calculated for all schools with Grades 9, 10, 11, and/or 12

Math Academic Proficiency Score =

 $Math\ Weighted\ Achievement\ Score \times (0.50) + Math\ Mean\ Value - Added\ Growth\ Score \times (0.50)$ 

Science Academic Proficiency Score =

Science Weighted Achievement Score  $\times$  (0.50) + Science Mean Value – Added Growth Score  $\times$  (0.50)