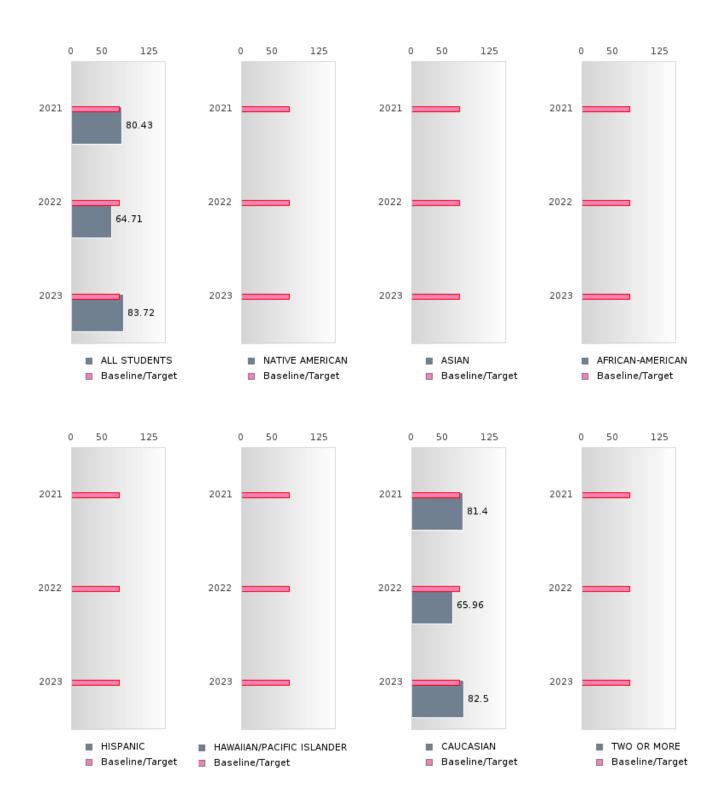

#### PERFORMANCE MEASURE SCORES FOR CONCENTRATORS ONLY

| PERFORMANCE       |       | DIS   | TRICT SCO | ORE   |       | STATE SCORE |       |       |       |       |  |  |
|-------------------|-------|-------|-----------|-------|-------|-------------|-------|-------|-------|-------|--|--|
| MEASURES          | 2019  | 2020  | 2021      | 2022  | 2023  | 2019        | 2020  | 2021  | 2022  | 2023  |  |  |
| 3S1: POST-PROGRAM |       |       | 80.43     | 64.71 | 83.72 |             |       | 81.92 | 81.38 | 82.78 |  |  |
| PLACEMENT         |       |       |           |       |       |             |       |       |       |       |  |  |
|                   |       |       |           |       |       |             |       |       |       |       |  |  |
| 4S1: NON-         | 27.88 | 24.00 | 26.67     | 25.66 | 20.45 | 31.31       | 31.34 | 30.03 | 43.00 | 39.14 |  |  |
| TRADITIONAL       |       |       |           |       |       |             |       |       |       |       |  |  |
| PROGRAM           |       |       |           |       |       |             |       |       |       |       |  |  |
| CONCENTRATION     |       |       |           |       |       |             |       |       |       |       |  |  |
| 5S1: INDUSTRY     |       |       | 11.54     | 85.71 | 90.48 |             |       | 14.46 | 47.36 | 55.22 |  |  |
| CERTIFICATIONS    |       |       |           |       |       |             |       |       |       |       |  |  |
|                   |       |       |           |       |       |             |       |       |       |       |  |  |

The placement data are lagged in this report and the CAR report. The 2022 report includes placement data on students who exited secondary education during the 2021 school year.

SALEM SCHOOL DISTRICT Page 7/107 Table of Contents

### **GRADUATION RATE BY RACE/ETHNICITY**

| RACE                         |        | 2019 |        |        | 2020  |        |         | 2021  |        |         | 2022 |        |        | 2023 |        |
|------------------------------|--------|------|--------|--------|-------|--------|---------|-------|--------|---------|------|--------|--------|------|--------|
|                              | Score  | N    | Target | Score  | N     | Target | Score   | N     | Target | Score   | N    | Target | Score  | N    | Target |
|                              |        |      | FO     | UR-YEA | R ADJ | USTED  | COHOR'  | ΓGRAI | DUATIO | ON RATE | 3    |        |        |      |        |
| All Students                 | > 95   | RV   | 87.18  | > 95   | RV    | 87.18  | > 95    | RV    | 87.18  | > 95    | RV   | 87.18  | > 95   | RV   | 87.18  |
| Native American              |        |      | 87.18  |        |       | 87.18  |         |       | 87.18  | N < 10  | < 10 | 87.18  |        |      | 87.18  |
| Asian                        |        |      | 87.18  |        |       | 87.18  |         |       | 87.18  |         |      | 87.18  | N < 10 | < 10 | 87.18  |
| African-<br>American         | N < 10 | < 10 | 87.18  | N < 10 | < 10  | 87.18  | N < 10  | < 10  | 87.18  |         |      | 87.18  |        |      | 87.18  |
| Hispanic                     | N < 10 | < 10 | 87.18  | N < 10 | < 10  | 87.18  | N < 10  | < 10  | 87.18  | N < 10  | < 10 | 87.18  | N < 10 | < 10 | 87.18  |
| Hawaiian/Pacific Islander    |        |      | 87.18  |        |       | 87.18  |         |       | 87.18  |         |      | 87.18  |        |      | 87.18  |
| Caucasian                    | > 95   | RV   | 87.18  | > 95   | RV    | 87.18  | > 95    | RV    | 87.18  | > 95    | RV   | 87.18  | > 95   | RV   | 87.18  |
| Two or More                  |        |      | 87.18  |        |       | 87.18  | N < 10  | < 10  | 87.18  | N < 10  | < 10 | 87.18  |        |      | 87.18  |
|                              |        | F    | IVE-YE | AR EXT | ENDEI | ) ADJU | STED CO | DHORT | GRADI  | JATION  | RATE |        |        |      |        |
| All Students                 | > 95   | RV   | 90.4   | > 95   | RV    | 90.4   | > 95    | RV    | 90.4   | > 95    | RV   | 90.4   | > 95   | RV   | 90.4   |
| Native American              |        |      | 90.4   |        |       | 90.4   |         |       | 90.4   |         |      | 90.4   | N < 10 | < 10 | 90.4   |
| Asian                        |        |      | 90.4   |        |       | 90.4   |         |       | 90.4   |         |      | 90.4   |        |      | 90.4   |
| African-<br>American         |        |      | 90.4   | N < 10 | < 10  | 90.4   | N < 10  | < 10  | 90.4   | N < 10  | < 10 | 90.4   |        |      | 90.4   |
| Hispanic                     | N < 10 | < 10 | 90.4   | N < 10 | < 10  | 90.4   | N < 10  | < 10  | 90.4   | N < 10  | < 10 | 90.4   | N < 10 | < 10 | 90.4   |
| Hawaiian/Pacific<br>Islander |        |      | 90.4   |        |       | 90.4   |         |       | 90.4   |         |      | 90.4   |        |      | 90.4   |
| Caucasian                    | > 95   | RV   | 90.4   | > 95   | RV    | 90.4   | > 95    | RV    | 90.4   | > 95    | RV   | 90.4   | > 95   | RV   | 90.4   |
| Two or More                  | N < 10 | < 10 | 90.4   |        |       | 90.4   |         |       | 90.4   | N < 10  | < 10 | 90.4   | N < 10 | < 10 | 90.4   |