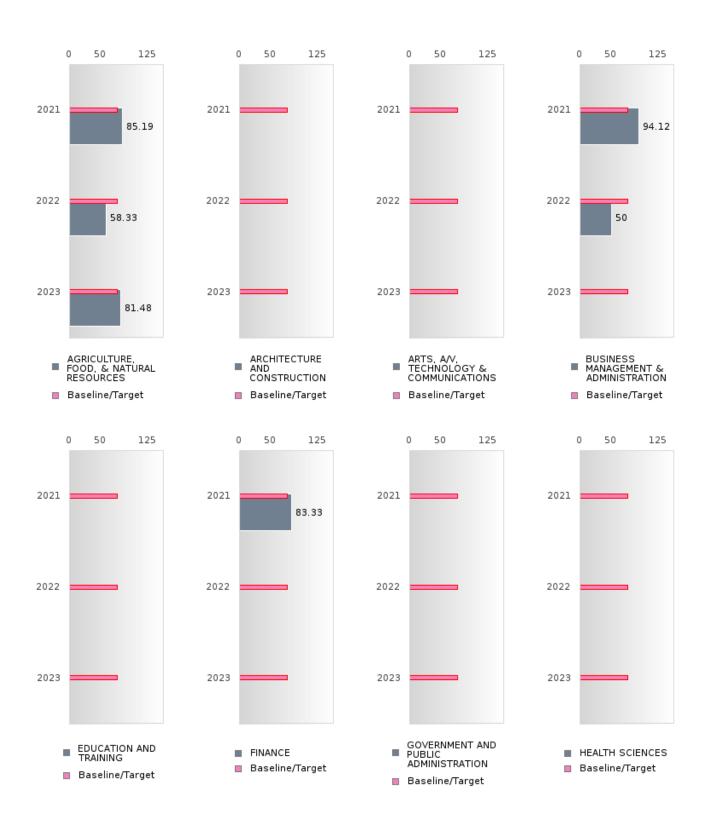

# FOUR-YEAR ADJUSTED GRADUATION RATE BY CLUSTER

| RACE               |        | 2019 |        |        | 2020  |        |        | 2021 |        |        | 2022 |        |        | 2023 |        |
|--------------------|--------|------|--------|--------|-------|--------|--------|------|--------|--------|------|--------|--------|------|--------|
|                    | Score  | N    | Target | Score  | N     | Target | Score  | N    | Target | Score  | N    | Target | Score  | N    | Target |
|                    |        |      | FO     | UR-YEA | R ADJ |        | COHOR  | ΓGRA |        |        | E    |        |        |      |        |
| AGRICULTUR         | > 95   | RV   | 87.18  | > 95   | RV    | 87.18  | > 95   | RV   | 87.18  | > 95   | RV   | 87.18  | > 95   | RV   | 87.18  |
| E, FOOD, &         |        |      |        |        |       |        |        |      |        |        |      |        |        |      |        |
| NATURAL            |        |      |        |        |       |        |        |      |        |        |      |        |        |      |        |
| RESOURCES          |        |      |        |        |       |        |        |      |        |        |      |        |        |      |        |
| ARCHITECTU         |        |      | 87.18  |        |       | 87.18  |        |      | 87.18  |        |      | 87.18  |        |      | 87.18  |
| RE AND CONS        |        |      |        |        |       |        |        |      |        |        |      |        |        |      |        |
| TRUCTION           |        |      |        |        |       |        |        |      |        |        |      |        |        |      |        |
| ARTS, A/V,         |        |      | 87.18  |        |       | 87.18  |        |      | 87.18  | N < 10 | < 10 | 87.18  | N < 10 | < 10 | 87.18  |
| TECHNOLOGY         |        |      |        |        |       |        |        |      |        |        |      |        |        |      |        |
| & COMMUNIC         |        |      |        |        |       |        |        |      |        |        |      |        |        |      |        |
| ATIONS             |        |      |        |        |       |        |        |      |        |        |      |        |        |      |        |
| <b>BUSINESS MA</b> | > 95   | RV   | 87.18  | > 95   | RV    | 87.18  | > 95   | RV   | 87.18  | N < 10 | < 10 | 87.18  | > 95   | RV   | 87.18  |
| NAGEMENT &         |        |      |        |        |       |        |        |      |        |        |      |        |        |      |        |
| ADMINISTRAT        |        |      |        |        |       |        |        |      |        |        |      |        |        |      |        |
| ION                |        |      |        |        |       |        |        |      |        |        |      |        |        |      |        |
| EDUCATION          | N < 10 | < 10 | 87.18  | N < 10 | < 10  | 87.18  |        |      | 87.18  |        |      | 87.18  |        |      | 87.18  |
| AND                |        |      |        |        |       |        |        |      |        |        |      |        |        |      |        |
| TRAINING           |        |      |        |        |       |        |        |      |        |        |      |        |        |      |        |
| FINANCE            | > 95   | RV   | 87.18  | > 95   | RV    | 87.18  | N < 10 | < 10 | 87.18  | N < 10 | < 10 | 87.18  | N < 10 | < 10 | 87.18  |
| GOVERNMEN          |        |      | 87.18  |        |       | 87.18  |        |      | 87.18  |        |      | 87.18  |        |      | 87.18  |
| T AND PUBLIC       |        |      |        |        |       |        |        |      |        |        |      |        |        |      |        |
| ADMINISTRAT        |        |      |        |        |       |        |        |      |        |        |      |        |        |      |        |
| ION                |        |      |        |        |       |        |        |      |        |        |      |        |        |      |        |
| HEALTH             |        |      | 87.18  | N < 10 | < 10  | 87.18  |        |      | 87.18  |        |      | 87.18  | N < 10 | < 10 | 87.18  |
| SCIENCES           |        |      |        |        |       |        |        |      |        |        |      |        |        |      |        |
| HOSPITALITY        | > 95   | RV   | 87.18  | > 95   | RV    | 87.18  | > 95   | RV   | 87.18  | N < 10 | < 10 | 87.18  | > 95   | RV   | 87.18  |
| & TOURISM          |        |      |        |        |       |        |        |      |        |        |      |        |        |      |        |
| HUMAN              | > 95   | RV   | 87.18  | > 95   | RV    | 87.18  | > 95   | RV   | 87.18  | > 95   | RV   | 87.18  | > 95   | RV   | 87.18  |
| SERVICES           |        |      |        |        |       |        |        |      |        |        |      |        |        |      |        |
| INFORMATIO         | > 95   | RV   | 87.18  | > 95   | RV    | 87.18  | > 95   | RV   | 87.18  | N < 10 | < 10 | 87.18  | N < 10 | < 10 | 87.18  |
| N                  |        |      |        |        |       |        |        |      |        |        |      |        |        |      |        |
| TECHNOLOGY         |        |      |        |        |       |        |        |      |        |        |      |        |        |      |        |
| LAW, PUBLIC        |        |      | 87.18  | N < 10 | < 10  | 87.18  |        |      | 87.18  |        |      | 87.18  |        |      | 87.18  |
| SAFETY,            |        |      |        |        |       |        |        |      |        |        |      |        |        |      |        |
| CORRECTION         |        |      |        |        |       |        |        |      |        |        |      |        |        |      |        |
| S, AND             |        |      |        |        |       |        |        |      |        |        |      |        |        |      |        |
| SECURITY           |        |      |        |        |       |        |        |      |        |        |      |        |        |      |        |
| MANUFACTU          |        |      | 87.18  |        |       | 87.18  |        |      | 87.18  |        |      | 87.18  |        |      | 87.18  |
| RING               |        |      |        |        |       |        |        |      |        |        |      |        |        |      |        |
|                    | N < 10 | < 10 | 87.18  | > 95   | RV    |        | N < 10 | < 10 |        | N < 10 | < 10 |        | N < 10 | < 10 | 87.18  |
| STEM               |        |      | 87.18  |        |       | 87.18  |        |      | 87.18  |        |      | 87.18  |        |      | 87.18  |
| TRANSPORTA         | N < 10 | < 10 | 87.18  | N < 10 | < 10  | 87.18  | > 95   | RV   | 87.18  | N < 10 | < 10 | 87.18  | N < 10 | < 10 | 87.18  |
| TION, DISTRIB      |        |      |        |        |       |        |        |      |        |        |      |        |        |      |        |
| UTION, &           |        |      |        |        |       |        |        |      |        |        |      |        |        |      |        |
| LOGISTICS          |        |      |        |        |       |        |        |      |        |        |      |        |        |      |        |

SALEM SCHOOL DISTRICT Page 23/107 Table of Contents