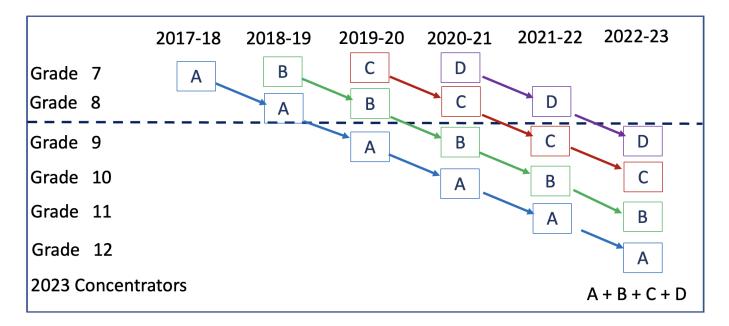

# Who is included in these reports?

Students included in these reports are Grades 9 – 12 students actively enrolled as indicated in 2022-23 school year SIS Cycle 7 who have earned a concentration in one or more programs of study. Credits may be earned starting in Grade 7 through Grade 12. An example for 2023 concentrators is provided below.