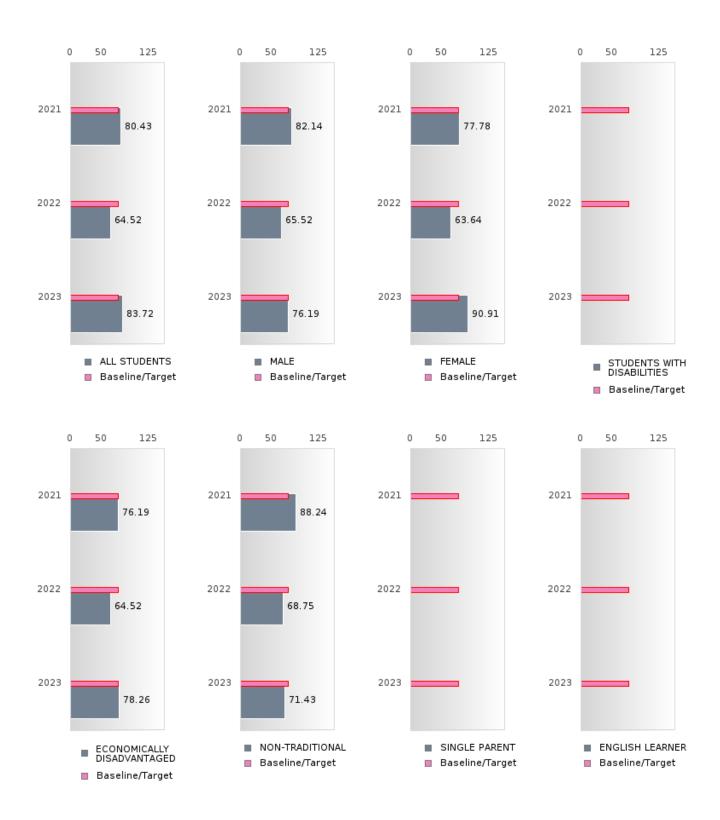

#### PERFORMANCE MEASURE SCORES FOR CONCENTRATORS ONLY

| PERFORMANCE       |       | DIS   | TRICT SCO | ORE   |       | STATE SCORE |       |       |       |       |  |  |
|-------------------|-------|-------|-----------|-------|-------|-------------|-------|-------|-------|-------|--|--|
| MEASURES          | 2019  | 2020  | 2021      | 2022  | 2023  | 2019        | 2020  | 2021  | 2022  | 2023  |  |  |
| 3S1: POST-PROGRAM |       |       | 80.43     | 64.71 | 83.72 |             |       | 81.92 | 81.38 | 82.78 |  |  |
| PLACEMENT         |       |       |           |       |       |             |       |       |       |       |  |  |
|                   |       |       |           |       |       |             |       |       |       |       |  |  |
| 4S1: NON-         | 27.88 | 24.00 | 26.67     | 25.66 | 20.45 | 31.31       | 31.34 | 30.03 | 43.00 | 39.14 |  |  |
| TRADITIONAL       |       |       |           |       |       |             |       |       |       |       |  |  |
| PROGRAM           |       |       |           |       |       |             |       |       |       |       |  |  |
| CONCENTRATION     |       |       |           |       |       |             |       |       |       |       |  |  |
| 5S1: INDUSTRY     |       |       | 11.54     | 85.71 | 90.48 |             |       | 14.46 | 47.36 | 55.22 |  |  |
| CERTIFICATIONS    |       |       |           |       |       |             |       |       |       |       |  |  |
|                   |       |       |           |       |       |             |       |       |       |       |  |  |

The placement data are lagged in this report and the CAR report. The 2022 report includes placement data on students who exited secondary education during the 2021 school year.

SALEM SCHOOL DISTRICT Page 7/107 Table of Contents

#### **GRADUATION RATE BY SPECIAL POPULATION**

| RACE                       |        | 2019 |        |        | 2020  |        |         | 2021  |        |         | 2022 |        |        |      | 2023   |  |  |
|----------------------------|--------|------|--------|--------|-------|--------|---------|-------|--------|---------|------|--------|--------|------|--------|--|--|
|                            | Score  | N    | Target | Score  | N     | Target | Score   | N     | Target | Score   | N    | Target | Score  | N    | Target |  |  |
|                            |        |      | FO     | UR-YEA | R ADJ | USTED  | COHOR'  | ΓGRAI | DUATIO | ON RATE | 3    |        |        |      |        |  |  |
| All Students               | > 95   | RV   | 87.18  | > 95   | RV    | 87.18  | > 95    | RV    | 87.18  | > 95    | RV   | 87.18  | > 95   | RV   | 87.18  |  |  |
| Male                       | > 95   | RV   | 87.18  | > 95   | RV    | 87.18  | > 95    | RV    | 87.18  | > 95    | RV   | 87.18  | > 95   | RV   | 87.18  |  |  |
| Female                     | > 95   | RV   | 87.18  | > 95   | RV    | 87.18  | > 95    | RV    | 87.18  | > 95    | RV   | 87.18  | > 95   | RV   | 87.18  |  |  |
| Students with Disabilities | N < 10 | < 10 | 87.18  | N < 10 | < 10  | 87.18  | N < 10  | < 10  | 87.18  | N < 10  | < 10 | 87.18  | N < 10 | < 10 | 87.18  |  |  |
| Economically Disadvantaged | > 95   | RV   | 87.18  | > 95   | RV    | 87.18  | > 95    | RV    | 87.18  | > 95    | RV   | 87.18  | > 95   | RV   | 87.18  |  |  |
| Non-traditional            | > 95   | RV   | 87.18  | > 95   | RV    | 87.18  | > 95    | RV    | 87.18  | N < 10  | < 10 | 87.18  | N < 10 | < 10 | 87.18  |  |  |
| Single Parent              |        |      | 87.18  |        |       | 87.18  |         |       | 87.18  |         |      | 87.18  |        |      | 87.18  |  |  |
| English Learner            |        |      | 87.18  |        |       | 87.18  |         |       | 87.18  |         |      | 87.18  | N < 10 | < 10 | 87.18  |  |  |
| Homeless                   | N < 10 | < 10 | 87.18  | N < 10 | < 10  | 87.18  | N < 10  | < 10  | 87.18  | N < 10  | < 10 | 87.18  | N < 10 | < 10 | 87.18  |  |  |
| Foster Care                | N < 10 | < 10 | 87.18  | N < 10 | < 10  | 87.18  | N < 10  | < 10  | 87.18  |         |      | 87.18  | N < 10 | < 10 | 87.18  |  |  |
| Military                   |        |      | 87.18  | N < 10 | < 10  | 87.18  |         |       | 87.18  |         |      | 87.18  |        |      | 87.18  |  |  |
| Dependent                  |        |      |        |        |       |        |         |       |        |         |      |        |        |      |        |  |  |
| Migrant                    | N < 10 | < 10 | 87.18  |        |       | 87.18  |         |       | 87.18  |         |      | 87.18  |        |      | 87.18  |  |  |
|                            |        |      |        |        |       | _      | STED CO |       |        | UATION  |      |        |        |      |        |  |  |
| All Students               | > 95   | RV   | 90.4   | > 95   | RV    | 90.4   | > 95    | RV    | 90.4   | > 95    | RV   | 90.4   | > 95   | RV   | 90.4   |  |  |
| Male                       | > 95   | RV   | 90.4   | > 95   | RV    | 90.4   | > 95    | RV    | 90.4   | > 95    | RV   | 90.4   | > 95   | RV   | 90.4   |  |  |
| Female                     | > 95   | RV   | 90.4   | > 95   | RV    | 90.4   | > 95    | RV    | 90.4   | > 95    | RV   | 90.4   | > 95   | RV   | 90.4   |  |  |
| Students with Disabilities | N < 10 | < 10 | 90.4   | N < 10 | < 10  | 90.4   | N < 10  | < 10  | 90.4   | N < 10  | < 10 | 90.4   | N < 10 | < 10 | 90.4   |  |  |
| Economically Disadvantaged | > 95   | RV   | 90.4   | > 95   | RV    | 90.4   | > 95    | RV    | 90.4   | > 95    | RV   | 90.4   | > 95   | RV   | 90.4   |  |  |
| Non-traditional            |        |      | 90.4   | > 95   | RV    | 90.4   | > 95    | RV    | 90.4   | > 95    | RV   | 90.4   | N < 10 | < 10 | 90.4   |  |  |
| Single Parent              |        |      | 90.4   |        |       | 90.4   |         |       | 90.4   |         |      | 90.4   |        |      | 90.4   |  |  |
| English Learner            |        |      | 90.4   |        |       | 90.4   |         |       | 90.4   |         |      | 90.4   |        |      | 90.4   |  |  |
| Homeless                   | N < 10 | < 10 | 90.4   | N < 10 | < 10  | 90.4   | N < 10  | < 10  | 90.4   | N < 10  | < 10 | 90.4   | N < 10 | < 10 | 90.4   |  |  |
| Foster Care                |        |      | 90.4   | N < 10 | < 10  | 90.4   | N < 10  | < 10  | 90.4   | N < 10  | < 10 | 90.4   |        |      | 90.4   |  |  |
| Military<br>Dependent      |        |      | 90.4   |        |       | 90.4   | N < 10  | < 10  | 90.4   |         |      | 90.4   |        |      | 90.4   |  |  |
| Migrant                    | N < 10 | < 10 | 90.4   | N < 10 | < 10  | 90.4   |         |       | 90.4   |         |      | 90.4   |        |      | 90.4   |  |  |