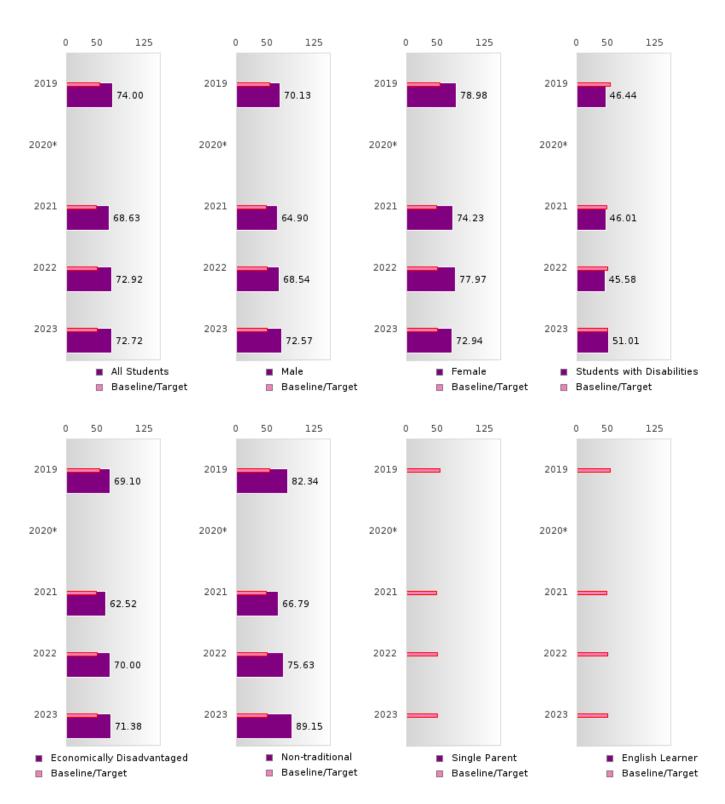

#### ACADEMIC PROFICIENCY SCORE TABLE BY SUBJECT AND SPECIAL POPULATION

| ACADEN          | MC I K |      | IEIICI | BCOI  |       | DLE D  | ) I SUD |       | AND    | SI ECIA |      | TULA   | HON    |      |        |
|-----------------|--------|------|--------|-------|-------|--------|---------|-------|--------|---------|------|--------|--------|------|--------|
| RACE            |        | 2019 |        |       | 2020* |        |         | 2021  |        |         | 2022 |        |        | 2023 |        |
|                 | Score  | N    | Base   | Score | N     | Target | Score   | N     | Target | Score   | N    | Target | Score  | N    | Target |
|                 |        |      | line   |       |       |        |         |       |        |         |      |        |        |      |        |
|                 |        |      |        |       | REA   | DING I | LANGUA  | GE AR | TS     |         |      |        |        |      |        |
| All Students    | 76.35  | 117  | 52.78  |       |       | 53.03  | 68.31   | 120   | 48.45  | 73.78   | 115  | 48.7   | 72.57  | 115  | 48.95  |
| Male            | 71.49  | 62   | 52.78  |       |       | 53.03  | 60.83   | 67    | 48.45  | 67.14   | 59   | 48.7   | 70.53  | 56   | 48.95  |
| Female          | 82.07  | 55   | 52.78  |       |       | 53.03  | 81.28   | 53    | 48.45  | 81.66   | 56   | 48.7   | 74.56  | 59   | 48.95  |
| Students with   | 47.76  | 11   | 52.78  |       |       | 53.03  | 49.67   | 14    | 48.45  | 50.18   | 10   | 48.7   | 48.88  | 13   | 48.95  |
| Disabilities    |        |      |        |       |       |        |         |       |        |         |      |        |        |      |        |
| Economically    | 69.16  | 60   | 52.78  |       |       | 53.03  | 64.06   | 67    | 48.45  | 69.51   | 56   | 48.7   | 66.80  | 58   | 48.95  |
| Disadvantaged   |        |      |        |       |       |        |         |       |        |         |      |        |        |      |        |
| Non-traditional | 82.47  | 27   | 52.78  |       |       | 53.03  | 62.86   | 32    | 48.45  | 69.98   | 28   | 48.7   | 76.95  | 18   | 48.95  |
| Single Parent   | N < 10 | < 10 | 52.78  |       |       | 53.03  | N < 10  | < 10  | 48.45  | N < 10  | < 10 | 48.7   | N < 10 | < 10 | 48.95  |
| English Learner | N < 10 | < 10 | 52.78  |       |       | 53.03  | N < 10  | < 10  | 48.45  | N < 10  | < 10 | 48.7   | N < 10 | < 10 | 48.95  |
| Homeless        | N < 10 | < 10 | 52.78  |       |       | 53.03  | N < 10  | < 10  | 48.45  | N < 10  | < 10 | 48.7   | 31.82  | 11   | 48.95  |
| Foster Care     | N < 10 | < 10 | 52.78  |       |       | 53.03  | N < 10  | < 10  | 48.45  | N < 10  | < 10 | 48.7   | N < 10 | < 10 | 48.95  |
| Military        | N < 10 | < 10 | 52.78  |       |       | 53.03  | N < 10  | < 10  | 48.45  | N < 10  | < 10 | 48.7   | N < 10 | < 10 | 48.95  |
| Dependent       |        |      |        |       |       |        |         |       |        |         |      |        |        |      |        |
| Migrant         | N < 10 | < 10 | 52.78  |       |       | 53.03  | N < 10  | < 10  | 48.45  | N < 10  | < 10 | 48.7   | N < 10 | < 10 | 48.95  |
|                 |        |      |        |       |       | MAT    | HEMATI  | iCS . |        |         |      |        |        |      |        |
| All Students    | 69.09  | 117  | 46.45  |       |       | 46.7   | 65.69   | 120   | 42.27  | 66.40   | 115  | 42.52  | 58.98  | 115  | 42.77  |
| Male            | 67.36  | 62   | 46.45  |       |       | 46.7   | 65.96   | 67    | 42.27  | 62.99   | 59   | 42.52  | 58.14  | 56   | 42.77  |
| Female          | 71.93  | 55   | 46.45  |       |       | 46.7   | 65.34   | 53    | 42.27  | 70.66   | 56   | 42.52  | 59.71  | 59   | 42.77  |
| Students with   | 44.17  | 11   | 46.45  |       |       | 46.7   | 43.20   | 14    | 42.27  | 44.62   | 10   | 42.52  | 49.49  | 13   | 42.77  |
| Disabilities    |        |      |        |       |       |        |         |       |        |         |      |        |        |      |        |
| Economically    | 63.35  | 60   | 46.45  |       |       | 46.7   | 59.95   | 67    | 42.27  | 58.68   | 56   | 42.52  | 53.71  | 58   | 42.77  |
| Disadvantaged   |        |      |        |       |       |        |         |       |        |         |      |        |        |      |        |
| Non-traditional | 74.24  | 27   | 46.45  |       |       | 46.7   | 70.06   | 32    | 42.27  | 75.00   | 28   | 42.52  | 68.21  | 18   | 42.77  |
| Single Parent   | N < 10 | < 10 | 46.45  |       |       | 46.7   | N < 10  | < 10  | 42.27  | N < 10  | < 10 | 42.52  | N < 10 | < 10 | 42.77  |
| English Learner | N < 10 | < 10 | 46.45  |       |       | 46.7   | N < 10  | < 10  | 42.27  | N < 10  | < 10 | 42.52  | N < 10 | < 10 | 42.77  |
| Homeless        | N < 10 | < 10 | 46.45  |       |       | 46.7   | N < 10  | < 10  | 42.27  | N < 10  | < 10 | 42.52  | 27.27  | 11   | 42.77  |
| Foster Care     | N < 10 | < 10 | 46.45  |       |       | 46.7   | N < 10  | < 10  | 42.27  | N < 10  | < 10 | 42.52  | N < 10 | < 10 | 42.77  |
| Military        | N < 10 | < 10 | 46.45  |       |       | 46.7   | N < 10  | < 10  | 42.27  | N < 10  | < 10 | 42.52  | N < 10 | < 10 | 42.77  |
| Dependent       |        |      |        |       |       |        |         |       |        |         |      |        |        |      |        |
| Migrant         | N < 10 | < 10 | 46.45  |       |       | 46.7   | N < 10  | < 10  | 42.27  | N < 10  | < 10 | 42.52  | N < 10 | < 10 | 42.77  |
|                 |        |      |        |       |       | S      | CIENCE  |       |        |         |      |        |        |      |        |
| All Students    | 74.00  | 116  | 53.26  |       |       | 53.51  | 68.63   | 119   | 48.4   | 72.92   | 115  | 48.65  | 72.72  | 115  | 48.9   |
| Male            | 70.13  | 62   | 53.26  |       |       | 53.51  | 64.90   | 67    | 48.4   | 68.54   | 59   | 48.65  | 72.57  | 56   | 48.9   |
| Female          | 78.98  | 54   | 53.26  |       |       | 53.51  | 74.23   | 52    | 48.4   | 77.97   | 56   | 48.65  | 72.94  | 59   | 48.9   |
| Students with   | 46.44  | 10   | 53.26  |       |       | 53.51  | 46.01   | 13    | 48.4   | 45.58   | 10   | 48.65  | 51.01  | 13   | 48.9   |
| Disabilities    |        |      |        |       |       |        |         |       |        |         |      |        |        |      |        |
| Economically    | 69.10  | 59   | 53.26  |       |       | 53.51  | 62.52   | 66    | 48.4   | 70.00   | 56   | 48.65  | 71.38  | 58   | 48.9   |
| Disadvantaged   |        |      |        |       |       |        |         |       |        |         |      |        |        |      |        |
| Non-traditional | 82.34  | 27   | 53.26  |       |       | 53.51  | 66.79   | 32    | 48.4   | 75.63   | 28   | 48.65  | 89.15  | 18   | 48.9   |
| Single Parent   | N < 10 | < 10 | 53.26  |       |       | 53.51  | N < 10  | < 10  | 48.4   | N < 10  | < 10 | 48.65  | N < 10 | < 10 | 48.9   |
| English Learner | N < 10 | < 10 | 53.26  |       |       | 53.51  | N < 10  | < 10  | 48.4   | N < 10  | < 10 | 48.65  | N < 10 | < 10 | 48.9   |
| Homeless        | N < 10 | < 10 | 53.26  |       |       | 53.51  | N < 10  | < 10  | 48.4   | N < 10  | < 10 | 48.65  | 54.55  | 11   | 48.9   |
| Foster Care     | N < 10 | < 10 | 53.26  |       |       | 53.51  | N < 10  | < 10  | 48.4   | N < 10  | < 10 | 48.65  | N < 10 | < 10 | 48.9   |
| Military        | N < 10 | < 10 | 53.26  |       |       | 53.51  | N < 10  | < 10  | 48.4   | N < 10  | < 10 | 48.65  | N < 10 | < 10 | 48.9   |
| Dependent       |        |      |        |       |       |        |         |       |        |         |      |        |        |      |        |
| Migrant         | N < 10 | < 10 | 53.26  |       |       | 53.51  | N < 10  | < 10  | 48.4   | N < 10  | < 10 | 48.65  | N < 10 | < 10 | 48.9   |
|                 |        |      |        |       |       |        |         |       |        |         |      |        |        |      |        |

N: Number of Concentrators with Test Scores Included in the Score

SALEM SCHOOL DISTRICT Page 39/107 Table of Contents

<sup>\*</sup>State-required academic achievement tests were waived in 2020 due to COVID19.