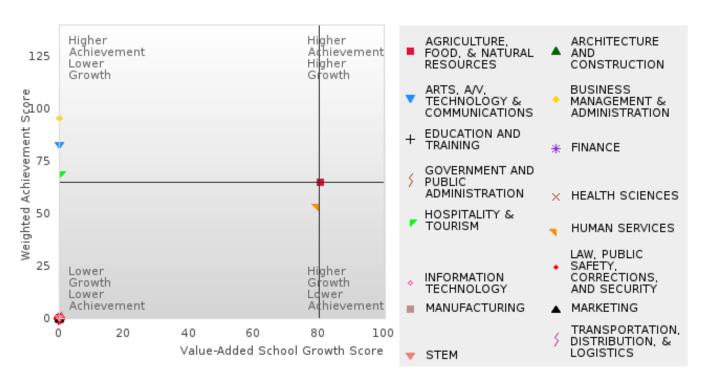

# ACADEMIC PERFORMANCE MEASURES [2S1, 2S2, 2S3]

#### SALEM SCHOOL DISTRICT

The Academic Proficiency Performance Measures (Reading/Language Arts [1S1]; Mathematics [1S2]; Science [1S3]) in Arkansas's approved Perkins V plan are designed to align with the achievement and growth measures in Arkansas's approved ESSA plan. This alignment provides schools with a unified focus on increased rigor and relevance in student learning opportunities within a student-focused learning system to improve academic proficiency and increase students' readiness for college, career, and community engagement.

The Academic Performance Measures include concentrators that are full academic year students: students who are continuously enrolled in a particular school on or before October 1 through the date of the first data pull for the regular or alternate assessment.

#### Assessments Included:

Act Aspire (Grades 9 - 10) • Dynamic Learning Maps (Grades 9 - 10) • ACT (Grades 11 -12 [3-yr best])

Academic Proficiency Score Calculation:

- Weighted Achievement (Grades 9 12) and Value-Added Growth Scores (Grades 9 -10)
   Included in Score
- Reading/Language Arts, Mathematics, and Science calculated separately
- Calculated for all schools with Grades 9, 10, 11, and/or 12