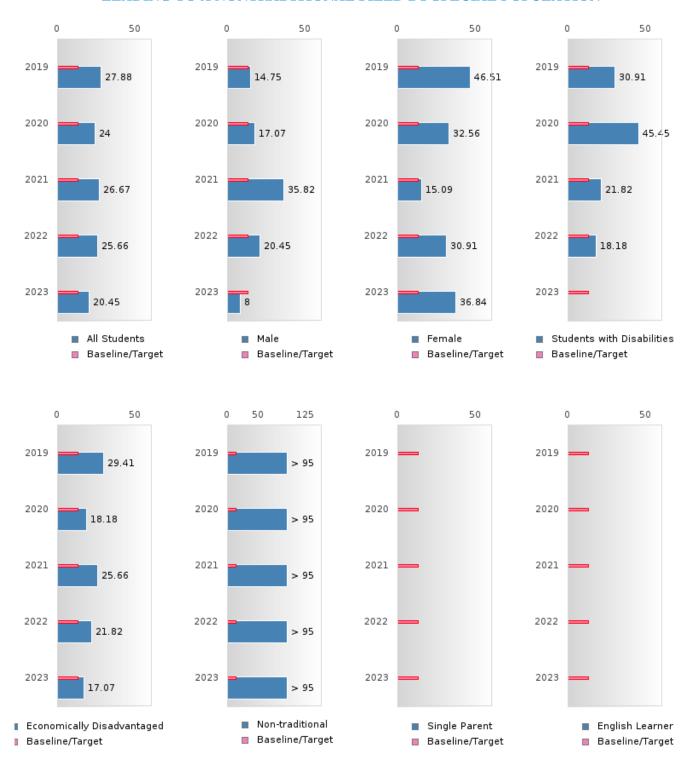

#### PERFORMANCE MEASURE SCORES FOR CONCENTRATORS ONLY

| PERFORMANCE       |       | DIS   | TRICT SCO | ORE   |       | STATE SCORE |       |       |       |       |  |  |
|-------------------|-------|-------|-----------|-------|-------|-------------|-------|-------|-------|-------|--|--|
| MEASURES          | 2019  | 2020  | 2021      | 2022  | 2023  | 2019        | 2020  | 2021  | 2022  | 2023  |  |  |
| 3S1: POST-PROGRAM |       |       | 80.43     | 64.71 | 83.72 |             |       | 81.92 | 81.38 | 82.78 |  |  |
| PLACEMENT         |       |       |           |       |       |             |       |       |       |       |  |  |
|                   |       |       |           |       |       |             |       |       |       |       |  |  |
| 4S1: NON-         | 27.88 | 24.00 | 26.67     | 25.66 | 20.45 | 31.31       | 31.34 | 30.03 | 43.00 | 39.14 |  |  |
| TRADITIONAL       |       |       |           |       |       |             |       |       |       |       |  |  |
| PROGRAM           |       |       |           |       |       |             |       |       |       |       |  |  |
| CONCENTRATION     |       |       |           |       |       |             |       |       |       |       |  |  |
| 5S1: INDUSTRY     |       |       | 11.54     | 85.71 | 90.48 |             |       | 14.46 | 47.36 | 55.22 |  |  |
| CERTIFICATIONS    |       |       |           |       |       |             |       |       |       |       |  |  |
|                   |       |       |           |       |       |             |       |       |       |       |  |  |

#### **GRADUATION RATE BY SPECIAL POPULATION**

| RACE                       |        | 2019 |        |        | 2020  |        |         | 2021  |        |         | 2022 |        |        |      | 2023   |  |  |
|----------------------------|--------|------|--------|--------|-------|--------|---------|-------|--------|---------|------|--------|--------|------|--------|--|--|
|                            | Score  | N    | Target | Score  | N     | Target | Score   | N     | Target | Score   | N    | Target | Score  | N    | Target |  |  |
|                            |        |      | FO     | UR-YEA | R ADJ | USTED  | COHOR'  | ΓGRAI | DUATIO | ON RATE | 3    |        |        |      |        |  |  |
| All Students               | > 95   | RV   | 87.18  | > 95   | RV    | 87.18  | > 95    | RV    | 87.18  | > 95    | RV   | 87.18  | > 95   | RV   | 87.18  |  |  |
| Male                       | > 95   | RV   | 87.18  | > 95   | RV    | 87.18  | > 95    | RV    | 87.18  | > 95    | RV   | 87.18  | > 95   | RV   | 87.18  |  |  |
| Female                     | > 95   | RV   | 87.18  | > 95   | RV    | 87.18  | > 95    | RV    | 87.18  | > 95    | RV   | 87.18  | > 95   | RV   | 87.18  |  |  |
| Students with Disabilities | N < 10 | < 10 | 87.18  | N < 10 | < 10  | 87.18  | N < 10  | < 10  | 87.18  | N < 10  | < 10 | 87.18  | N < 10 | < 10 | 87.18  |  |  |
| Economically Disadvantaged | > 95   | RV   | 87.18  | > 95   | RV    | 87.18  | > 95    | RV    | 87.18  | > 95    | RV   | 87.18  | > 95   | RV   | 87.18  |  |  |
| Non-traditional            | > 95   | RV   | 87.18  | > 95   | RV    | 87.18  | > 95    | RV    | 87.18  | N < 10  | < 10 | 87.18  | N < 10 | < 10 | 87.18  |  |  |
| Single Parent              |        |      | 87.18  |        |       | 87.18  |         |       | 87.18  |         |      | 87.18  |        |      | 87.18  |  |  |
| English Learner            |        |      | 87.18  |        |       | 87.18  |         |       | 87.18  |         |      | 87.18  | N < 10 | < 10 | 87.18  |  |  |
| Homeless                   | N < 10 | < 10 | 87.18  | N < 10 | < 10  | 87.18  | N < 10  | < 10  | 87.18  | N < 10  | < 10 | 87.18  | N < 10 | < 10 | 87.18  |  |  |
| Foster Care                | N < 10 | < 10 | 87.18  | N < 10 | < 10  | 87.18  | N < 10  | < 10  | 87.18  |         |      | 87.18  | N < 10 | < 10 | 87.18  |  |  |
| Military                   |        |      | 87.18  | N < 10 | < 10  | 87.18  |         |       | 87.18  |         |      | 87.18  |        |      | 87.18  |  |  |
| Dependent                  |        |      |        |        |       |        |         |       |        |         |      |        |        |      |        |  |  |
| Migrant                    | N < 10 | < 10 | 87.18  |        |       | 87.18  |         |       | 87.18  |         |      | 87.18  |        |      | 87.18  |  |  |
|                            |        |      |        |        |       | _      | STED CO |       |        | UATION  |      |        |        |      |        |  |  |
| All Students               | > 95   | RV   | 90.4   | > 95   | RV    | 90.4   | > 95    | RV    | 90.4   | > 95    | RV   | 90.4   | > 95   | RV   | 90.4   |  |  |
| Male                       | > 95   | RV   | 90.4   | > 95   | RV    | 90.4   | > 95    | RV    | 90.4   | > 95    | RV   | 90.4   | > 95   | RV   | 90.4   |  |  |
| Female                     | > 95   | RV   | 90.4   | > 95   | RV    | 90.4   | > 95    | RV    | 90.4   | > 95    | RV   | 90.4   | > 95   | RV   | 90.4   |  |  |
| Students with Disabilities | N < 10 | < 10 | 90.4   | N < 10 | < 10  | 90.4   | N < 10  | < 10  | 90.4   | N < 10  | < 10 | 90.4   | N < 10 | < 10 | 90.4   |  |  |
| Economically Disadvantaged | > 95   | RV   | 90.4   | > 95   | RV    | 90.4   | > 95    | RV    | 90.4   | > 95    | RV   | 90.4   | > 95   | RV   | 90.4   |  |  |
| Non-traditional            |        |      | 90.4   | > 95   | RV    | 90.4   | > 95    | RV    | 90.4   | > 95    | RV   | 90.4   | N < 10 | < 10 | 90.4   |  |  |
| Single Parent              |        |      | 90.4   |        |       | 90.4   |         |       | 90.4   |         |      | 90.4   |        |      | 90.4   |  |  |
| English Learner            |        |      | 90.4   |        |       | 90.4   |         |       | 90.4   |         |      | 90.4   |        |      | 90.4   |  |  |
| Homeless                   | N < 10 | < 10 | 90.4   | N < 10 | < 10  | 90.4   | N < 10  | < 10  | 90.4   | N < 10  | < 10 | 90.4   | N < 10 | < 10 | 90.4   |  |  |
| Foster Care                |        |      | 90.4   | N < 10 | < 10  | 90.4   | N < 10  | < 10  | 90.4   | N < 10  | < 10 | 90.4   |        |      | 90.4   |  |  |
| Military<br>Dependent      |        |      | 90.4   |        |       | 90.4   | N < 10  | < 10  | 90.4   |         |      | 90.4   |        |      | 90.4   |  |  |
| Migrant                    | N < 10 | < 10 | 90.4   | N < 10 | < 10  | 90.4   |         |       | 90.4   |         |      | 90.4   |        |      | 90.4   |  |  |