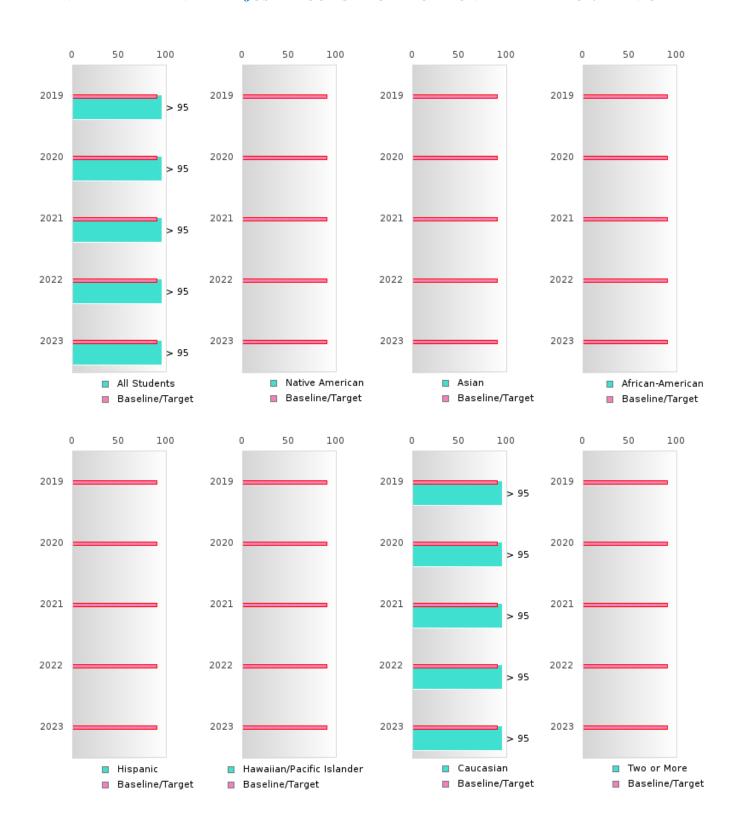

#### FIVE-YEAR EXTENDED ADJUSTED COHORT GRADUATION RATE BY RACE/ETHNICITY

SALEM SCHOOL DISTRICT Page 12/107 Table of Contents

### **GRADUATION RATE BY RACE/ETHNICITY**

| RACE                         |        | 2019 |        |        | 2020  |        |         | 2021  |        |         | 2022 |        |        | 2023 |        |
|------------------------------|--------|------|--------|--------|-------|--------|---------|-------|--------|---------|------|--------|--------|------|--------|
|                              | Score  | N    | Target | Score  | N     | Target | Score   | N     | Target | Score   | N    | Target | Score  | N    | Target |
|                              |        |      | FO     | UR-YEA | R ADJ | USTED  | COHOR'  | ΓGRAI | DUATIO | ON RATE | 3    |        |        |      |        |
| All Students                 | > 95   | RV   | 87.18  | > 95   | RV    | 87.18  | > 95    | RV    | 87.18  | > 95    | RV   | 87.18  | > 95   | RV   | 87.18  |
| Native American              |        |      | 87.18  |        |       | 87.18  |         |       | 87.18  | N < 10  | < 10 | 87.18  |        |      | 87.18  |
| Asian                        |        |      | 87.18  |        |       | 87.18  |         |       | 87.18  |         |      | 87.18  | N < 10 | < 10 | 87.18  |
| African-<br>American         | N < 10 | < 10 | 87.18  | N < 10 | < 10  | 87.18  | N < 10  | < 10  | 87.18  |         |      | 87.18  |        |      | 87.18  |
| Hispanic                     | N < 10 | < 10 | 87.18  | N < 10 | < 10  | 87.18  | N < 10  | < 10  | 87.18  | N < 10  | < 10 | 87.18  | N < 10 | < 10 | 87.18  |
| Hawaiian/Pacific Islander    |        |      | 87.18  |        |       | 87.18  |         |       | 87.18  |         |      | 87.18  |        |      | 87.18  |
| Caucasian                    | > 95   | RV   | 87.18  | > 95   | RV    | 87.18  | > 95    | RV    | 87.18  | > 95    | RV   | 87.18  | > 95   | RV   | 87.18  |
| Two or More                  |        |      | 87.18  |        |       | 87.18  | N < 10  | < 10  | 87.18  | N < 10  | < 10 | 87.18  |        |      | 87.18  |
|                              |        | F    | IVE-YE | AR EXT | ENDEI | ) ADJU | STED CO | DHORT | GRADI  | JATION  | RATE |        |        |      |        |
| All Students                 | > 95   | RV   | 90.4   | > 95   | RV    | 90.4   | > 95    | RV    | 90.4   | > 95    | RV   | 90.4   | > 95   | RV   | 90.4   |
| Native American              |        |      | 90.4   |        |       | 90.4   |         |       | 90.4   |         |      | 90.4   | N < 10 | < 10 | 90.4   |
| Asian                        |        |      | 90.4   |        |       | 90.4   |         |       | 90.4   |         |      | 90.4   |        |      | 90.4   |
| African-<br>American         |        |      | 90.4   | N < 10 | < 10  | 90.4   | N < 10  | < 10  | 90.4   | N < 10  | < 10 | 90.4   |        |      | 90.4   |
| Hispanic                     | N < 10 | < 10 | 90.4   | N < 10 | < 10  | 90.4   | N < 10  | < 10  | 90.4   | N < 10  | < 10 | 90.4   | N < 10 | < 10 | 90.4   |
| Hawaiian/Pacific<br>Islander |        |      | 90.4   |        |       | 90.4   |         |       | 90.4   |         |      | 90.4   |        |      | 90.4   |
| Caucasian                    | > 95   | RV   | 90.4   | > 95   | RV    | 90.4   | > 95    | RV    | 90.4   | > 95    | RV   | 90.4   | > 95   | RV   | 90.4   |
| Two or More                  | N < 10 | < 10 | 90.4   |        |       | 90.4   |         |       | 90.4   | N < 10  | < 10 | 90.4   | N < 10 | < 10 | 90.4   |