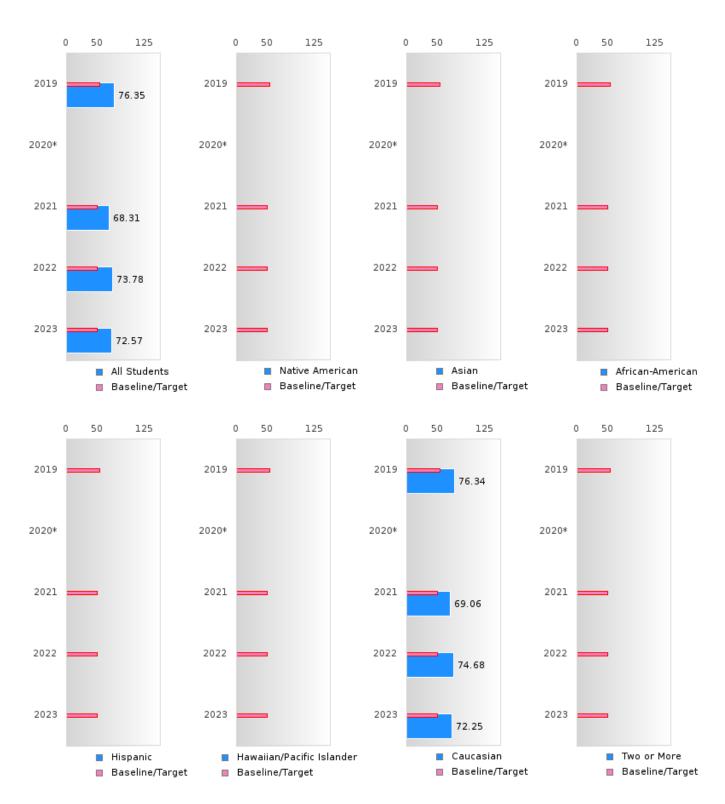

#### ACADEMIC PROFICIENCY SCORE IN READING LANGUAGE ARTS

| YEAR  | SCORE | BASELINE/<br>TARGET | N   |
|-------|-------|---------------------|-----|
| 2019  | 76.35 | 52.78               | 117 |
| 2020* |       | 53.03               |     |
| 2021  | 68.31 | 48.45               | 120 |
| 2022  | 73.78 | 48.7                | 115 |
| 2023  | 72.57 | 48.95               | 115 |

#### ACADEMIC PROFICIENCY SCORE IN READING LANGUAGE ARTS BY RACE/ETHNICITY

<sup>\*</sup>State-required academic achievement tests were waived in 2020 due to COVID19.

SALEM SCHOOL DISTRICT Page 29/107 Table of Contents