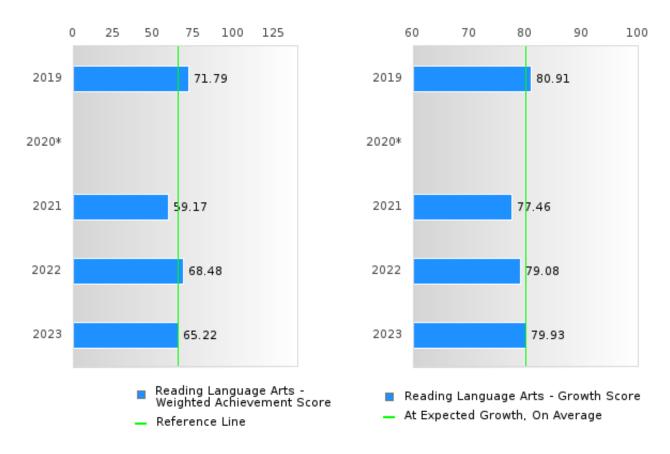

#### ACADEMIC PROFICIENCY SCORE IN READING LANGUAGE ARTS

| YEAR  | SCORE | BASELINE/<br>TARGET | N   |
|-------|-------|---------------------|-----|
| 2019  | 76.35 | 52.78               | 117 |
| 2020* |       | 53.03               |     |
| 2021  | 68.31 | 48.45               | 120 |
| 2022  | 73.78 | 48.7                | 115 |
| 2023  | 72.57 | 48.95               | 115 |

N: Number of Concentrators with Test Scores Included in the Score