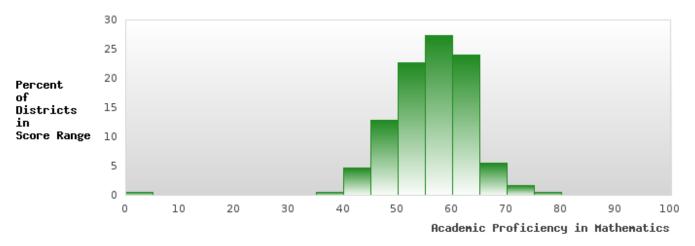

### DISTRIBUTION OF DISTRICT SCORES FOR ACADEMIC PROFICIENCY IN MATHEMATICS

SALEM SCHOOL DISTRICT Page 27/107 Table of Contents

<sup>\*</sup>State-required academic achievement tests were waived in 2020 due to COVID19.

#### ACADEMIC PROFICIENCY SCORE IN MATHEMATICS

| YEAR  | SCORE | BASELINE/ | N   |
|-------|-------|-----------|-----|
|       |       | TARGET    |     |
| 2019  | 69.09 | 46.45     | 117 |
| 2020* |       | 46.7      |     |
| 2021  | 65.69 | 42.27     | 120 |
| 2022  | 66.40 | 42.52     | 115 |
| 2023  | 58.98 | 42.77     | 115 |