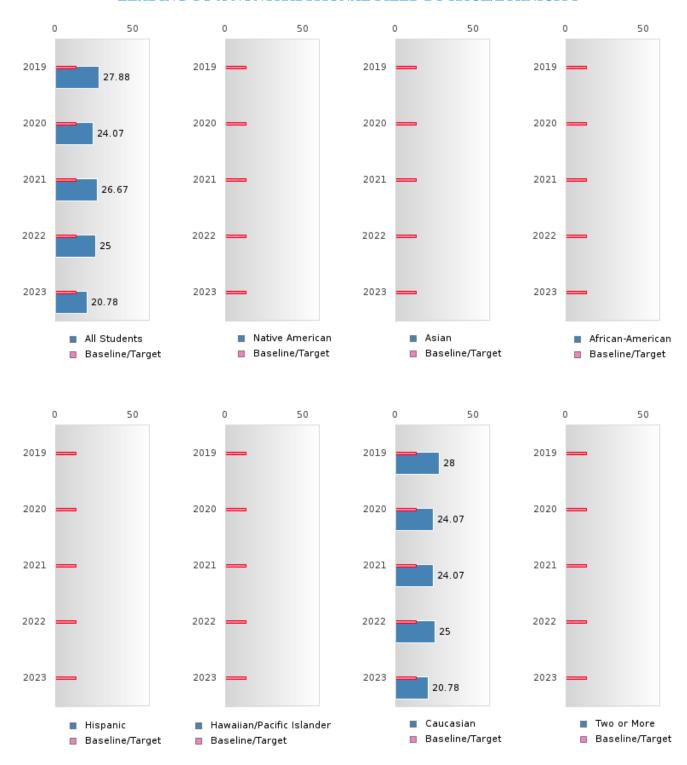

#### PERFORMANCE MEASURE SCORES FOR CONCENTRATORS ONLY

| PERFORMANCE       |       | DIS   | TRICT SCO | ORE   |       | STATE SCORE |       |       |       |       |  |  |
|-------------------|-------|-------|-----------|-------|-------|-------------|-------|-------|-------|-------|--|--|
| MEASURES          | 2019  | 2020  | 2021      | 2022  | 2023  | 2019        | 2020  | 2021  | 2022  | 2023  |  |  |
| 3S1: POST-PROGRAM |       |       | 80.43     | 64.71 | 83.72 |             |       | 81.92 | 81.38 | 82.78 |  |  |
| PLACEMENT         |       |       |           |       |       |             |       |       |       |       |  |  |
|                   |       |       |           |       |       |             |       |       |       |       |  |  |
| 4S1: NON-         | 27.88 | 24.00 | 26.67     | 25.66 | 20.45 | 31.31       | 31.34 | 30.03 | 43.00 | 39.14 |  |  |
| TRADITIONAL       |       |       |           |       |       |             |       |       |       |       |  |  |
| PROGRAM           |       |       |           |       |       |             |       |       |       |       |  |  |
| CONCENTRATION     |       |       |           |       |       |             |       |       |       |       |  |  |
| 5S1: INDUSTRY     |       |       | 11.54     | 85.71 | 90.48 |             |       | 14.46 | 47.36 | 55.22 |  |  |
| CERTIFICATIONS    |       |       |           |       |       |             |       |       |       |       |  |  |
|                   |       |       |           |       |       |             |       |       |       |       |  |  |

### **GRADUATION RATE BY RACE/ETHNICITY**

| RACE                         |        | 2019 |        |        | 2020  |        |         | 2021  |        |         | 2022 |        |        | 2023 |        |
|------------------------------|--------|------|--------|--------|-------|--------|---------|-------|--------|---------|------|--------|--------|------|--------|
|                              | Score  | N    | Target | Score  | N     | Target | Score   | N     | Target | Score   | N    | Target | Score  | N    | Target |
|                              |        |      | FO     | UR-YEA | R ADJ | USTED  | COHOR'  | ΓGRAI | DUATIO | ON RATE | 3    |        |        |      |        |
| All Students                 | > 95   | RV   | 87.18  | > 95   | RV    | 87.18  | > 95    | RV    | 87.18  | > 95    | RV   | 87.18  | > 95   | RV   | 87.18  |
| Native American              |        |      | 87.18  |        |       | 87.18  |         |       | 87.18  | N < 10  | < 10 | 87.18  |        |      | 87.18  |
| Asian                        |        |      | 87.18  |        |       | 87.18  |         |       | 87.18  |         |      | 87.18  | N < 10 | < 10 | 87.18  |
| African-<br>American         | N < 10 | < 10 | 87.18  | N < 10 | < 10  | 87.18  | N < 10  | < 10  | 87.18  |         |      | 87.18  |        |      | 87.18  |
| Hispanic                     | N < 10 | < 10 | 87.18  | N < 10 | < 10  | 87.18  | N < 10  | < 10  | 87.18  | N < 10  | < 10 | 87.18  | N < 10 | < 10 | 87.18  |
| Hawaiian/Pacific Islander    |        |      | 87.18  |        |       | 87.18  |         |       | 87.18  |         |      | 87.18  |        |      | 87.18  |
| Caucasian                    | > 95   | RV   | 87.18  | > 95   | RV    | 87.18  | > 95    | RV    | 87.18  | > 95    | RV   | 87.18  | > 95   | RV   | 87.18  |
| Two or More                  |        |      | 87.18  |        |       | 87.18  | N < 10  | < 10  | 87.18  | N < 10  | < 10 | 87.18  |        |      | 87.18  |
|                              |        | F    | IVE-YE | AR EXT | ENDEI | ) ADJU | STED CO | DHORT | GRADI  | JATION  | RATE |        |        |      |        |
| All Students                 | > 95   | RV   | 90.4   | > 95   | RV    | 90.4   | > 95    | RV    | 90.4   | > 95    | RV   | 90.4   | > 95   | RV   | 90.4   |
| Native American              |        |      | 90.4   |        |       | 90.4   |         |       | 90.4   |         |      | 90.4   | N < 10 | < 10 | 90.4   |
| Asian                        |        |      | 90.4   |        |       | 90.4   |         |       | 90.4   |         |      | 90.4   |        |      | 90.4   |
| African-<br>American         |        |      | 90.4   | N < 10 | < 10  | 90.4   | N < 10  | < 10  | 90.4   | N < 10  | < 10 | 90.4   |        |      | 90.4   |
| Hispanic                     | N < 10 | < 10 | 90.4   | N < 10 | < 10  | 90.4   | N < 10  | < 10  | 90.4   | N < 10  | < 10 | 90.4   | N < 10 | < 10 | 90.4   |
| Hawaiian/Pacific<br>Islander |        |      | 90.4   |        |       | 90.4   |         |       | 90.4   |         |      | 90.4   |        |      | 90.4   |
| Caucasian                    | > 95   | RV   | 90.4   | > 95   | RV    | 90.4   | > 95    | RV    | 90.4   | > 95    | RV   | 90.4   | > 95   | RV   | 90.4   |
| Two or More                  | N < 10 | < 10 | 90.4   |        |       | 90.4   |         |       | 90.4   | N < 10  | < 10 | 90.4   | N < 10 | < 10 | 90.4   |

#### **GRADUATION RATE BY SPECIAL POPULATION**

| RACE                       |        | 2019 |        |        | 2020  |        |         | 2021  |        |         | 2022 |        |        |      | 2023   |  |  |
|----------------------------|--------|------|--------|--------|-------|--------|---------|-------|--------|---------|------|--------|--------|------|--------|--|--|
|                            | Score  | N    | Target | Score  | N     | Target | Score   | N     | Target | Score   | N    | Target | Score  | N    | Target |  |  |
|                            |        |      | FO     | UR-YEA | R ADJ | USTED  | COHOR'  | ΓGRAI | DUATIO | ON RATE | 3    |        |        |      |        |  |  |
| All Students               | > 95   | RV   | 87.18  | > 95   | RV    | 87.18  | > 95    | RV    | 87.18  | > 95    | RV   | 87.18  | > 95   | RV   | 87.18  |  |  |
| Male                       | > 95   | RV   | 87.18  | > 95   | RV    | 87.18  | > 95    | RV    | 87.18  | > 95    | RV   | 87.18  | > 95   | RV   | 87.18  |  |  |
| Female                     | > 95   | RV   | 87.18  | > 95   | RV    | 87.18  | > 95    | RV    | 87.18  | > 95    | RV   | 87.18  | > 95   | RV   | 87.18  |  |  |
| Students with Disabilities | N < 10 | < 10 | 87.18  | N < 10 | < 10  | 87.18  | N < 10  | < 10  | 87.18  | N < 10  | < 10 | 87.18  | N < 10 | < 10 | 87.18  |  |  |
| Economically Disadvantaged | > 95   | RV   | 87.18  | > 95   | RV    | 87.18  | > 95    | RV    | 87.18  | > 95    | RV   | 87.18  | > 95   | RV   | 87.18  |  |  |
| Non-traditional            | > 95   | RV   | 87.18  | > 95   | RV    | 87.18  | > 95    | RV    | 87.18  | N < 10  | < 10 | 87.18  | N < 10 | < 10 | 87.18  |  |  |
| Single Parent              |        |      | 87.18  |        |       | 87.18  |         |       | 87.18  |         |      | 87.18  |        |      | 87.18  |  |  |
| English Learner            |        |      | 87.18  |        |       | 87.18  |         |       | 87.18  |         |      | 87.18  | N < 10 | < 10 | 87.18  |  |  |
| Homeless                   | N < 10 | < 10 | 87.18  | N < 10 | < 10  | 87.18  | N < 10  | < 10  | 87.18  | N < 10  | < 10 | 87.18  | N < 10 | < 10 | 87.18  |  |  |
| Foster Care                | N < 10 | < 10 | 87.18  | N < 10 | < 10  | 87.18  | N < 10  | < 10  | 87.18  |         |      | 87.18  | N < 10 | < 10 | 87.18  |  |  |
| Military                   |        |      | 87.18  | N < 10 | < 10  | 87.18  |         |       | 87.18  |         |      | 87.18  |        |      | 87.18  |  |  |
| Dependent                  |        |      |        |        |       |        |         |       |        |         |      |        |        |      |        |  |  |
| Migrant                    | N < 10 | < 10 | 87.18  |        |       | 87.18  |         |       | 87.18  |         |      | 87.18  |        |      | 87.18  |  |  |
|                            |        |      |        |        |       | _      | STED CO |       |        | UATION  |      |        |        |      |        |  |  |
| All Students               | > 95   | RV   | 90.4   | > 95   | RV    | 90.4   | > 95    | RV    | 90.4   | > 95    | RV   | 90.4   | > 95   | RV   | 90.4   |  |  |
| Male                       | > 95   | RV   | 90.4   | > 95   | RV    | 90.4   | > 95    | RV    | 90.4   | > 95    | RV   | 90.4   | > 95   | RV   | 90.4   |  |  |
| Female                     | > 95   | RV   | 90.4   | > 95   | RV    | 90.4   | > 95    | RV    | 90.4   | > 95    | RV   | 90.4   | > 95   | RV   | 90.4   |  |  |
| Students with Disabilities | N < 10 | < 10 | 90.4   | N < 10 | < 10  | 90.4   | N < 10  | < 10  | 90.4   | N < 10  | < 10 | 90.4   | N < 10 | < 10 | 90.4   |  |  |
| Economically Disadvantaged | > 95   | RV   | 90.4   | > 95   | RV    | 90.4   | > 95    | RV    | 90.4   | > 95    | RV   | 90.4   | > 95   | RV   | 90.4   |  |  |
| Non-traditional            |        |      | 90.4   | > 95   | RV    | 90.4   | > 95    | RV    | 90.4   | > 95    | RV   | 90.4   | N < 10 | < 10 | 90.4   |  |  |
| Single Parent              |        |      | 90.4   |        |       | 90.4   |         |       | 90.4   |         |      | 90.4   |        |      | 90.4   |  |  |
| English Learner            |        |      | 90.4   |        |       | 90.4   |         |       | 90.4   |         |      | 90.4   |        |      | 90.4   |  |  |
| Homeless                   | N < 10 | < 10 | 90.4   | N < 10 | < 10  | 90.4   | N < 10  | < 10  | 90.4   | N < 10  | < 10 | 90.4   | N < 10 | < 10 | 90.4   |  |  |
| Foster Care                |        |      | 90.4   | N < 10 | < 10  | 90.4   | N < 10  | < 10  | 90.4   | N < 10  | < 10 | 90.4   |        |      | 90.4   |  |  |
| Military<br>Dependent      |        |      | 90.4   |        |       | 90.4   | N < 10  | < 10  | 90.4   |         |      | 90.4   |        |      | 90.4   |  |  |
| Migrant                    | N < 10 | < 10 | 90.4   | N < 10 | < 10  | 90.4   |         |       | 90.4   |         |      | 90.4   |        |      | 90.4   |  |  |