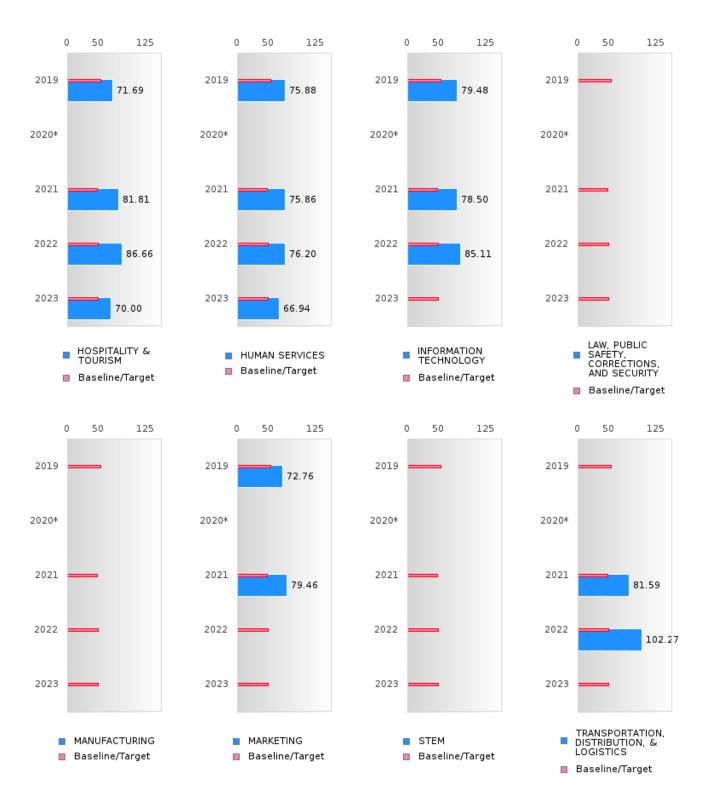

#### ACADEMIC PROFICIENCY SCORE TABLE BY READING LANGUAGE ARTS AND CLUSTER

| RACE                    | I       | 2019    | ICI BU |            | 2020* | E DI   |         | 2021        | H (GC. |         | 2022        |        |         | 2023 |        |
|-------------------------|---------|---------|--------|------------|-------|--------|---------|-------------|--------|---------|-------------|--------|---------|------|--------|
|                         | Score   | N       | Base   | Score      | N     | Target | Score   | N           | Target | Score   | N           | Target | Score   | N    | Target |
|                         |         |         | line   |            |       |        |         |             |        |         |             |        |         |      |        |
|                         |         |         |        |            | REA   |        | LANGUA  |             |        |         |             |        |         |      |        |
| AGRICULTUR              | 72.00   | 56      | 52.78  |            |       | 53.03  | 58.11   | 40          | 48.45  | 67.56   | 47          | 48.7   | 72.59   | 52   | 48.95  |
| E, FOOD, &              |         |         |        |            |       |        |         |             |        |         |             |        |         |      |        |
| NATURAL                 |         |         |        |            |       |        |         |             |        |         |             |        |         |      |        |
| RESOURCES               | N . 10  | - 10    | 52.70  |            |       | 52.02  | N . 10  | - 10        | 10.15  | NT + 10 | - 10        | 49.7   | NT + 10 | - 10 | 40.05  |
|                         | N < 10  | < 10    | 52.78  |            |       | 55.05  | N < 10  | < 10        | 48.45  | N < 10  | < 10        | 48.7   | N < 10  | < 10 | 48.95  |
| RE AND CONS<br>TRUCTION |         |         |        |            |       |        |         |             |        |         |             |        |         |      |        |
|                         | N < 10  | < 10    | 52.78  |            |       | 53.03  | N < 10  | < 10        | 48 45  | N < 10  | < 10        | 48.7   | 81.21   | 10   | 48.95  |
| TECHNOLOGY              | 14 < 10 | < 10    | 32.70  |            |       | 33.03  | 14 < 10 | <b>\</b> 10 | 70.75  | 14 < 10 | <b>\</b> 10 | 70.7   | 01.21   | 10   | 40.75  |
| & COMMUNIC              |         |         |        |            |       |        |         |             |        |         |             |        |         |      |        |
| ATIONS                  |         |         |        |            |       |        |         |             |        |         |             |        |         |      |        |
| BUSINESS MA             | 76.41   | 24      | 52.78  |            |       | 53.03  | 82.61   | 18          | 48.45  | 107.14  | 14          | 48.7   | 84.60   | 11   | 48.95  |
| NAGEMENT &              |         |         |        |            |       |        |         |             |        |         |             |        |         |      |        |
| ADMINISTRAT             |         |         |        |            |       |        |         |             |        |         |             |        |         |      |        |
| ION                     |         |         |        |            |       |        |         |             |        |         |             |        |         |      |        |
| EDUCATION               | N < 10  | < 10    | 52.78  |            |       | 53.03  | N < 10  | < 10        | 48.45  | N < 10  | < 10        | 48.7   | N < 10  | < 10 | 48.95  |
| AND                     |         |         |        |            |       |        |         |             |        |         |             |        |         |      |        |
| TRAINING                |         |         |        |            |       |        |         |             |        |         |             |        |         |      |        |
| FINANCE                 | 75.62   | 26      | 52.78  |            |       | 53.03  | 78.10   | 13          |        | N < 10  |             | 48.7   | N < 10  |      | 48.95  |
| GOVERNMEN               | N < 10  | < 10    | 52.78  |            |       | 53.03  | N < 10  | < 10        | 48.45  | N < 10  | < 10        | 48.7   | N < 10  | < 10 | 48.95  |
| T AND PUBLIC            |         |         |        |            |       |        |         |             |        |         |             |        |         |      |        |
| ADMINISTRAT             |         |         |        |            |       |        |         |             |        |         |             |        |         |      |        |
| ION                     | N - 10  | - 10    | 52.79  |            |       | 52.02  | N = 10  | - 10        | 10 15  | N < 10  | - 10        | 48.7   | N < 10  | < 10 | 48.95  |
| HEALTH<br>SCIENCES      | N < 10  | < 10    | 52.78  |            |       | 33.03  | N < 10  | < 10        | 48.43  | IN < 10 | < 10        | 48.7   | IN < 10 | < 10 | 48.93  |
| HOSPITALITY             | 71.69   | 31      | 52.78  |            |       | 53.03  | 81.81   | 36          | 48.45  | 86.66   | 24          | 48.7   | 70.00   | 10   | 48.95  |
| & TOURISM               | /1.0/   | 31      | 32.70  |            |       | 33.03  | 01.01   | 30          | 70.75  | 00.00   | 2-7         | 70.7   | 70.00   | 10   | 40.75  |
| HUMAN                   | 75.88   | 49      | 52.78  |            |       | 53.03  | 75.86   | 65          | 48.45  | 76.20   | 53          | 48.7   | 66.94   | 47   | 48.95  |
| SERVICES                | 75.00   |         | 02     |            |       | 00.00  | 75.00   | 0.5         | 10     | 70.20   |             | 10.7   | 00.2.   | .,   | 10.22  |
| INFORMATIO              | 79.48   | 23      | 52.78  |            |       | 53.03  | 78.50   | 20          | 48.45  | 85.11   | 17          | 48.7   | N < 10  | < 10 | 48.95  |
| N                       |         |         |        |            |       |        |         |             |        |         |             |        |         |      |        |
| TECHNOLOGY              |         |         |        |            |       |        |         |             |        |         |             |        |         |      |        |
| LAW, PUBLIC             | N < 10  | < 10    | 52.78  |            |       | 53.03  | N < 10  | < 10        | 48.45  | N < 10  | < 10        | 48.7   | N < 10  | < 10 | 48.95  |
| SAFETY,                 |         |         |        |            |       |        |         |             |        |         |             |        |         |      |        |
| CORRECTION              |         |         |        |            |       |        |         |             |        |         |             |        |         |      |        |
| S, AND                  |         |         |        |            |       |        |         |             |        |         |             |        |         |      |        |
| SECURITY                |         |         |        |            |       |        |         |             |        |         |             |        |         |      |        |
| MANUFACTU               | N < 10  | < 10    | 52.78  |            |       | 53.03  | N < 10  | < 10        | 48.45  | N < 10  | < 10        | 48.7   | N < 10  | < 10 | 48.95  |
| RING                    |         |         |        |            |       |        |         |             |        |         |             |        |         |      |        |
| MARKETING               | 72.76   | 15      | 52.78  |            |       | 53.03  | 79.46   | 12          |        | N < 10  | < 10        |        | N < 10  |      | 48.95  |
| STEM                    | N < 10  |         | 52.78  |            |       |        | N < 10  | < 10        |        | N < 10  | < 10        | 48.7   | N < 10  |      | 48.95  |
|                         | N < 10  | < 10    | 52.78  |            |       | 53.03  | 81.59   | 17          | 48.45  | 102.27  | 11          | 48.7   | N < 10  | < 10 | 48.95  |
| TION, DISTRIB           |         |         |        |            |       |        |         |             |        |         |             |        |         |      |        |
| UTION, &<br>LOGISTICS   |         |         |        |            |       |        |         |             |        |         |             |        |         |      |        |
| N. Number of Concer     |         | L T4 C- | To -1  | 3 - 3 ! 41 | C     |        |         |             |        |         |             |        |         |      |        |

N: Number of Concentrators with Test Scores Included in the Score

SALEM SCHOOL DISTRICT Page 46/107 Table of Contents

<sup>\*</sup>State-required academic achievement tests were waived in 2020 due to COVID19.