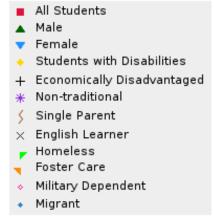

# ACADEMIC PERFORMANCE MEASURES [2S1, 2S2, 2S3]

#### POYEN SCHOOL DISTRICT

The Academic Proficiency Performance Measures (Reading/Language Arts [1S1]; Mathematics [1S2]; Science [1S3]) in Arkansas's approved Perkins V plan are designed to align with the achievement and growth measures in Arkansas's approved ESSA plan. This alignment provides schools with a unified focus on increased rigor and relevance in student learning opportunities within a student-focused learning system to improve academic proficiency and increase students' readiness for college, career, and community engagement.

#### Assessments Included:

Act Aspire (Grades 9 - 10) • Dynamic Learning Maps (Grades 9 - 10) • ACT (Grades 11 -12 [3-yr best])

Academic Proficiency Score Calculation:

- Weighted Achievement (Grades 9 12) and Value-Added Growth Scores (Grades 9 -10)
   Included in Score
- Reading/Language Arts, Mathematics, and Science calculated separately
- Calculated for all schools with Grades 9, 10, 11, and/or 12

#### General Formula for Academic Proficiency Score for Each Subject

ELA Academic Proficiency Score =

ELA Weighted Achievement Score  $\times$  (0.50) + ELA Mean Value – Added Growth Score  $\times$  (0.50)

Math Academic Proficiency Score =

 $Math\ Weighted\ Achievement\ Score \times (0.50) + Math\ Mean\ Value - Added\ Growth\ Score \times (0.50)$ 

Science Academic Proficiency Score =

Science Weighted Achievement Score  $\times$  (0.50) + Science Mean Value – Added Growth Score  $\times$  (0.50)