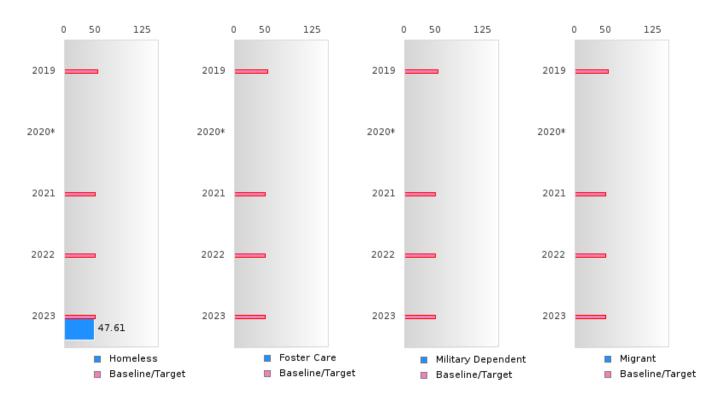

#### GRADUATION RATE BY SPECIAL POPULATION

| RACE                       |        | 2019 |        |        | 2020  |        |         | 2021  |        |         | 2022 |        |        | 2023 |        |
|----------------------------|--------|------|--------|--------|-------|--------|---------|-------|--------|---------|------|--------|--------|------|--------|
|                            | Score  | N    | Target |        | N     | Target |         | N     |        | Score   | N    | Target | Score  | N    | Target |
|                            |        |      | FO     | UR-YEA | R ADJ | USTED  | COHOR'  | ΓGRAI | DUATIO | ON RATE | Ξ    |        |        |      |        |
| All Students               | > 95   | RV   | 87.18  | > 95   | RV    | 87.18  | > 95    | RV    | 87.18  | > 95    | RV   | 87.18  | 94.74  | RV   | 87.18  |
| Male                       | > 95   | RV   | 87.18  | > 95   | RV    | 87.18  | > 95    | RV    | 87.18  | > 95    | RV   | 87.18  | 90.00  | RV   | 87.18  |
| Female                     | 94.12  | RV   | 87.18  | > 95   | RV    | 87.18  | 91.67   | RV    | 87.18  | > 95    | RV   | 87.18  | N < 10 | < 10 | 87.18  |
| Students with Disabilities | N < 10 | < 10 | 87.18  | N < 10 | < 10  | 87.18  | N < 10  | < 10  | 87.18  | N < 10  | < 10 | 87.18  | N < 10 | < 10 | 87.18  |
| Economically Disadvantaged | > 95   | RV   | 87.18  | > 95   | RV    | 87.18  | 94.44   | RV    | 87.18  | > 95    | RV   | 87.18  | 93.33  | RV   | 87.18  |
| Non-traditional            | > 95   | RV   | 87.18  | > 95   | RV    | 87.18  | > 95    | RV    | 87.18  | > 95    | RV   | 87.18  | N < 10 | < 10 | 87.18  |
| Single Parent              |        |      | 87.18  |        |       | 87.18  |         |       | 87.18  |         |      | 87.18  |        |      | 87.18  |
| English Learner            |        |      | 87.18  |        |       | 87.18  | N < 10  | < 10  | 87.18  |         |      | 87.18  |        |      | 87.18  |
| Homeless                   | N < 10 | < 10 | 87.18  | N < 10 | < 10  | 87.18  | N < 10  | < 10  | 87.18  | N < 10  | < 10 | 87.18  | N < 10 | < 10 | 87.18  |
| Foster Care                |        |      | 87.18  |        |       | 87.18  |         |       | 87.18  |         |      | 87.18  |        |      | 87.18  |
| Military                   |        |      | 87.18  |        |       | 87.18  |         |       | 87.18  |         |      | 87.18  |        |      | 87.18  |
| Dependent                  |        |      |        |        |       |        |         |       |        |         |      |        |        |      |        |
| Migrant                    |        |      | 87.18  |        |       | 87.18  |         |       | 87.18  |         |      | 87.18  |        |      | 87.18  |
|                            |        |      |        | AR EXT |       |        | STED CO |       |        | UATION  |      |        |        |      |        |
| All Students               | 93.10  | RV   | 90.4   | > 95   | RV    | 90.4   | > 95    | RV    | 90.4   | > 95    | RV   | 90.4   | > 95   | RV   | 90.4   |
| Male                       | 93.75  | RV   | 90.4   | > 95   | RV    | 90.4   | > 95    | RV    | 90.4   | > 95    | RV   | 90.4   | > 95   | RV   | 90.4   |
| Female                     | 92.31  | RV   | 90.4   | 94.12  | RV    | 90.4   | > 95    | RV    | 90.4   | 91.67   | RV   | 90.4   | > 95   | RV   | 90.4   |
| Students with Disabilities | N < 10 | < 10 | 90.4   | N < 10 | < 10  | 90.4   | N < 10  | < 10  | 90.4   | N < 10  | < 10 | 90.4   | N < 10 | < 10 | 90.4   |
| Economically Disadvantaged | 90.48  | RV   | 90.4   | > 95   | RV    | 90.4   | > 95    | RV    | 90.4   | 94.44   | RV   | 90.4   | > 95   | RV   | 90.4   |
| Non-traditional            |        |      | 90.4   | > 95   | RV    | 90.4   | > 95    | RV    | 90.4   | > 95    | RV   | 90.4   | > 95   | RV   | 90.4   |
| Single Parent              |        |      | 90.4   |        |       | 90.4   |         |       | 90.4   |         |      | 90.4   |        |      | 90.4   |
| English Learner            |        |      | 90.4   |        |       | 90.4   |         |       | 90.4   | N < 10  | < 10 | 90.4   |        |      | 90.4   |
| Homeless                   | N < 10 | < 10 | 90.4   | N < 10 | < 10  | 90.4   | N < 10  | < 10  | 90.4   | N < 10  | < 10 | 90.4   | N < 10 | < 10 | 90.4   |
| Foster Care                |        |      | 90.4   |        |       | 90.4   |         |       | 90.4   |         |      | 90.4   |        |      | 90.4   |
| Military                   |        |      | 90.4   |        |       | 90.4   |         |       | 90.4   |         |      | 90.4   |        |      | 90.4   |
| Dependent                  |        |      |        |        |       |        |         |       |        |         |      |        |        |      |        |
| Migrant                    |        |      | 90.4   |        |       | 90.4   |         |       | 90.4   |         |      | 90.4   |        |      | 90.4   |