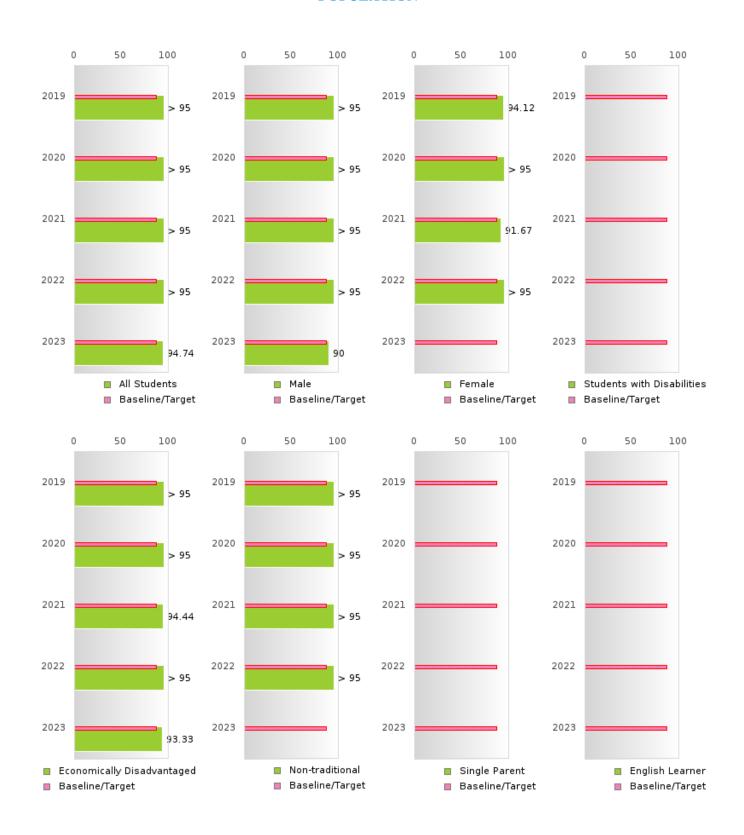

#### GRADUATION RATE BY SPECIAL POPULATION

| RACE                       |        | 2019 |        |        | 2020  |        |         | 2021  |        |         | 2022 |        |        | 2023 |        |
|----------------------------|--------|------|--------|--------|-------|--------|---------|-------|--------|---------|------|--------|--------|------|--------|
|                            | Score  | N    | Target |        | N     | Target |         | N     |        | Score   | N    | Target | Score  | N    | Target |
|                            |        |      | FO     | UR-YEA | R ADJ | USTED  | COHOR'  | ΓGRAI | DUATIO | ON RATE | Ξ    |        |        |      |        |
| All Students               | > 95   | RV   | 87.18  | > 95   | RV    | 87.18  | > 95    | RV    | 87.18  | > 95    | RV   | 87.18  | 94.74  | RV   | 87.18  |
| Male                       | > 95   | RV   | 87.18  | > 95   | RV    | 87.18  | > 95    | RV    | 87.18  | > 95    | RV   | 87.18  | 90.00  | RV   | 87.18  |
| Female                     | 94.12  | RV   | 87.18  | > 95   | RV    | 87.18  | 91.67   | RV    | 87.18  | > 95    | RV   | 87.18  | N < 10 | < 10 | 87.18  |
| Students with Disabilities | N < 10 | < 10 | 87.18  | N < 10 | < 10  | 87.18  | N < 10  | < 10  | 87.18  | N < 10  | < 10 | 87.18  | N < 10 | < 10 | 87.18  |
| Economically Disadvantaged | > 95   | RV   | 87.18  | > 95   | RV    | 87.18  | 94.44   | RV    | 87.18  | > 95    | RV   | 87.18  | 93.33  | RV   | 87.18  |
| Non-traditional            | > 95   | RV   | 87.18  | > 95   | RV    | 87.18  | > 95    | RV    | 87.18  | > 95    | RV   | 87.18  | N < 10 | < 10 | 87.18  |
| Single Parent              |        |      | 87.18  |        |       | 87.18  |         |       | 87.18  |         |      | 87.18  |        |      | 87.18  |
| English Learner            |        |      | 87.18  |        |       | 87.18  | N < 10  | < 10  | 87.18  |         |      | 87.18  |        |      | 87.18  |
| Homeless                   | N < 10 | < 10 | 87.18  | N < 10 | < 10  | 87.18  | N < 10  | < 10  | 87.18  | N < 10  | < 10 | 87.18  | N < 10 | < 10 | 87.18  |
| Foster Care                |        |      | 87.18  |        |       | 87.18  |         |       | 87.18  |         |      | 87.18  |        |      | 87.18  |
| Military                   |        |      | 87.18  |        |       | 87.18  |         |       | 87.18  |         |      | 87.18  |        |      | 87.18  |
| Dependent                  |        |      |        |        |       |        |         |       |        |         |      |        |        |      |        |
| Migrant                    |        |      | 87.18  |        |       | 87.18  |         |       | 87.18  |         |      | 87.18  |        |      | 87.18  |
|                            |        |      |        | AR EXT |       |        | STED CO |       |        | UATION  |      |        |        |      |        |
| All Students               | 93.10  | RV   | 90.4   | > 95   | RV    | 90.4   | > 95    | RV    | 90.4   | > 95    | RV   | 90.4   | > 95   | RV   | 90.4   |
| Male                       | 93.75  | RV   | 90.4   | > 95   | RV    | 90.4   | > 95    | RV    | 90.4   | > 95    | RV   | 90.4   | > 95   | RV   | 90.4   |
| Female                     | 92.31  | RV   | 90.4   | 94.12  | RV    | 90.4   | > 95    | RV    | 90.4   | 91.67   | RV   | 90.4   | > 95   | RV   | 90.4   |
| Students with Disabilities | N < 10 | < 10 | 90.4   | N < 10 | < 10  | 90.4   | N < 10  | < 10  | 90.4   | N < 10  | < 10 | 90.4   | N < 10 | < 10 | 90.4   |
| Economically Disadvantaged | 90.48  | RV   | 90.4   | > 95   | RV    | 90.4   | > 95    | RV    | 90.4   | 94.44   | RV   | 90.4   | > 95   | RV   | 90.4   |
| Non-traditional            |        |      | 90.4   | > 95   | RV    | 90.4   | > 95    | RV    | 90.4   | > 95    | RV   | 90.4   | > 95   | RV   | 90.4   |
| Single Parent              |        |      | 90.4   |        |       | 90.4   |         |       | 90.4   |         |      | 90.4   |        |      | 90.4   |
| English Learner            |        |      | 90.4   |        |       | 90.4   |         |       | 90.4   | N < 10  | < 10 | 90.4   |        |      | 90.4   |
| Homeless                   | N < 10 | < 10 | 90.4   | N < 10 | < 10  | 90.4   | N < 10  | < 10  | 90.4   | N < 10  | < 10 | 90.4   | N < 10 | < 10 | 90.4   |
| Foster Care                |        |      | 90.4   |        |       | 90.4   |         |       | 90.4   |         |      | 90.4   |        |      | 90.4   |
| Military                   |        |      | 90.4   |        |       | 90.4   |         |       | 90.4   |         |      | 90.4   |        |      | 90.4   |
| Dependent                  |        |      |        |        |       |        |         |       |        |         |      |        |        |      |        |
| Migrant                    |        |      | 90.4   |        |       | 90.4   |         |       | 90.4   |         |      | 90.4   |        |      | 90.4   |

POYEN SCHOOL DISTRICT Page 18/107 Table of Contents