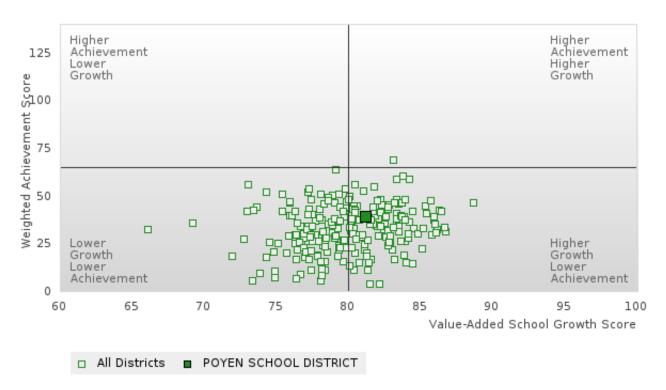

### POYEN SCHOOL DISTRICT

#### GRADUATION RATE BY SPECIAL POPULATION

| RACE                       |        | 2019 |        |        | 2020  |        |         | 2021  |        |         | 2022 |        |        | 2023 |        |
|----------------------------|--------|------|--------|--------|-------|--------|---------|-------|--------|---------|------|--------|--------|------|--------|
|                            | Score  | N    | Target |        | N     | Target |         | N     |        | Score   | N    | Target | Score  | N    | Target |
|                            |        |      | FO     | UR-YEA | R ADJ | USTED  | COHOR'  | ΓGRAI | DUATIO | ON RATE | Ξ    |        |        |      |        |
| All Students               | > 95   | RV   | 87.18  | > 95   | RV    | 87.18  | > 95    | RV    | 87.18  | > 95    | RV   | 87.18  | 94.74  | RV   | 87.18  |
| Male                       | > 95   | RV   | 87.18  | > 95   | RV    | 87.18  | > 95    | RV    | 87.18  | > 95    | RV   | 87.18  | 90.00  | RV   | 87.18  |
| Female                     | 94.12  | RV   | 87.18  | > 95   | RV    | 87.18  | 91.67   | RV    | 87.18  | > 95    | RV   | 87.18  | N < 10 | < 10 | 87.18  |
| Students with Disabilities | N < 10 | < 10 | 87.18  | N < 10 | < 10  | 87.18  | N < 10  | < 10  | 87.18  | N < 10  | < 10 | 87.18  | N < 10 | < 10 | 87.18  |
| Economically Disadvantaged | > 95   | RV   | 87.18  | > 95   | RV    | 87.18  | 94.44   | RV    | 87.18  | > 95    | RV   | 87.18  | 93.33  | RV   | 87.18  |
| Non-traditional            | > 95   | RV   | 87.18  | > 95   | RV    | 87.18  | > 95    | RV    | 87.18  | > 95    | RV   | 87.18  | N < 10 | < 10 | 87.18  |
| Single Parent              |        |      | 87.18  |        |       | 87.18  |         |       | 87.18  |         |      | 87.18  |        |      | 87.18  |
| English Learner            |        |      | 87.18  |        |       | 87.18  | N < 10  | < 10  | 87.18  |         |      | 87.18  |        |      | 87.18  |
| Homeless                   | N < 10 | < 10 | 87.18  | N < 10 | < 10  | 87.18  | N < 10  | < 10  | 87.18  | N < 10  | < 10 | 87.18  | N < 10 | < 10 | 87.18  |
| Foster Care                |        |      | 87.18  |        |       | 87.18  |         |       | 87.18  |         |      | 87.18  |        |      | 87.18  |
| Military                   |        |      | 87.18  |        |       | 87.18  |         |       | 87.18  |         |      | 87.18  |        |      | 87.18  |
| Dependent                  |        |      |        |        |       |        |         |       |        |         |      |        |        |      |        |
| Migrant                    |        |      | 87.18  |        |       | 87.18  |         |       | 87.18  |         |      | 87.18  |        |      | 87.18  |
|                            |        |      |        | AR EXT |       |        | STED CO |       |        | UATION  |      |        |        |      |        |
| All Students               | 93.10  | RV   | 90.4   | > 95   | RV    | 90.4   | > 95    | RV    | 90.4   | > 95    | RV   | 90.4   | > 95   | RV   | 90.4   |
| Male                       | 93.75  | RV   | 90.4   | > 95   | RV    | 90.4   | > 95    | RV    | 90.4   | > 95    | RV   | 90.4   | > 95   | RV   | 90.4   |
| Female                     | 92.31  | RV   | 90.4   | 94.12  | RV    | 90.4   | > 95    | RV    | 90.4   | 91.67   | RV   | 90.4   | > 95   | RV   | 90.4   |
| Students with Disabilities | N < 10 | < 10 | 90.4   | N < 10 | < 10  | 90.4   | N < 10  | < 10  | 90.4   | N < 10  | < 10 | 90.4   | N < 10 | < 10 | 90.4   |
| Economically Disadvantaged | 90.48  | RV   | 90.4   | > 95   | RV    | 90.4   | > 95    | RV    | 90.4   | 94.44   | RV   | 90.4   | > 95   | RV   | 90.4   |
| Non-traditional            |        |      | 90.4   | > 95   | RV    | 90.4   | > 95    | RV    | 90.4   | > 95    | RV   | 90.4   | > 95   | RV   | 90.4   |
| Single Parent              |        |      | 90.4   |        |       | 90.4   |         |       | 90.4   |         |      | 90.4   |        |      | 90.4   |
| English Learner            |        |      | 90.4   |        |       | 90.4   |         |       | 90.4   | N < 10  | < 10 | 90.4   |        |      | 90.4   |
| Homeless                   | N < 10 | < 10 | 90.4   | N < 10 | < 10  | 90.4   | N < 10  | < 10  | 90.4   | N < 10  | < 10 | 90.4   | N < 10 | < 10 | 90.4   |
| Foster Care                |        |      | 90.4   |        |       | 90.4   |         |       | 90.4   |         |      | 90.4   |        |      | 90.4   |
| Military                   |        |      | 90.4   |        |       | 90.4   |         |       | 90.4   |         |      | 90.4   |        |      | 90.4   |
| Dependent                  |        |      |        |        |       |        |         |       |        |         |      |        |        |      |        |
| Migrant                    |        |      | 90.4   |        |       | 90.4   |         |       | 90.4   |         |      | 90.4   |        |      | 90.4   |