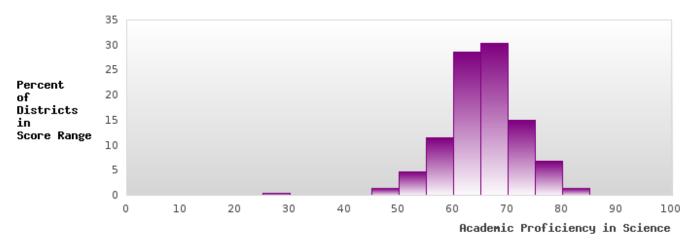

#### ACADEMIC PROFICIENCY SCORE IN SCIENCE

| YEAR  | SCORE | BASELINE/ | N  |
|-------|-------|-----------|----|
|       |       | TARGET    |    |
| 2019  | 68.09 | 53.26     | 61 |
| 2020* |       | 53.51     |    |
| 2021  | 68.21 | 48.4      | 71 |
| 2022  | 62.21 | 48.65     | 75 |
| 2023  | 66.60 | 48.9      | 79 |

N: Number of Concentrators with Test Scores Included in the Score

### DISTRIBUTION OF DISTRICT SCORES FOR ACADEMIC PROFICIENCY IN SCIENCE

POYEN SCHOOL DISTRICT Page 28/107 Table of Contents

<sup>\*</sup>State-required academic achievement tests were waived in 2020 due to COVID19.