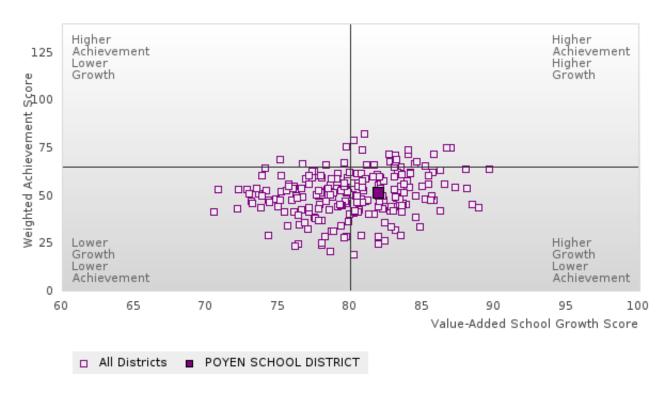

### POYEN SCHOOL DISTRICT

#### GRADUATION RATE BY SPECIAL POPULATION

| RACE                       |        | 2019 |        |        | 2020  |        |         | 2021  |        |         | 2022 |        |        | 2023 |        |
|----------------------------|--------|------|--------|--------|-------|--------|---------|-------|--------|---------|------|--------|--------|------|--------|
|                            | Score  | N    | Target |        | N     | Target |         | N     |        | Score   | N    | Target | Score  | N    | Target |
|                            |        |      | FO     | UR-YEA | R ADJ | USTED  | COHOR'  | ΓGRAI | DUATIO | ON RATE | Ξ    |        |        |      |        |
| All Students               | > 95   | RV   | 87.18  | > 95   | RV    | 87.18  | > 95    | RV    | 87.18  | > 95    | RV   | 87.18  | 94.74  | RV   | 87.18  |
| Male                       | > 95   | RV   | 87.18  | > 95   | RV    | 87.18  | > 95    | RV    | 87.18  | > 95    | RV   | 87.18  | 90.00  | RV   | 87.18  |
| Female                     | 94.12  | RV   | 87.18  | > 95   | RV    | 87.18  | 91.67   | RV    | 87.18  | > 95    | RV   | 87.18  | N < 10 | < 10 | 87.18  |
| Students with Disabilities | N < 10 | < 10 | 87.18  | N < 10 | < 10  | 87.18  | N < 10  | < 10  | 87.18  | N < 10  | < 10 | 87.18  | N < 10 | < 10 | 87.18  |
| Economically Disadvantaged | > 95   | RV   | 87.18  | > 95   | RV    | 87.18  | 94.44   | RV    | 87.18  | > 95    | RV   | 87.18  | 93.33  | RV   | 87.18  |
| Non-traditional            | > 95   | RV   | 87.18  | > 95   | RV    | 87.18  | > 95    | RV    | 87.18  | > 95    | RV   | 87.18  | N < 10 | < 10 | 87.18  |
| Single Parent              |        |      | 87.18  |        |       | 87.18  |         |       | 87.18  |         |      | 87.18  |        |      | 87.18  |
| English Learner            |        |      | 87.18  |        |       | 87.18  | N < 10  | < 10  | 87.18  |         |      | 87.18  |        |      | 87.18  |
| Homeless                   | N < 10 | < 10 | 87.18  | N < 10 | < 10  | 87.18  | N < 10  | < 10  | 87.18  | N < 10  | < 10 | 87.18  | N < 10 | < 10 | 87.18  |
| Foster Care                |        |      | 87.18  |        |       | 87.18  |         |       | 87.18  |         |      | 87.18  |        |      | 87.18  |
| Military                   |        |      | 87.18  |        |       | 87.18  |         |       | 87.18  |         |      | 87.18  |        |      | 87.18  |
| Dependent                  |        |      |        |        |       |        |         |       |        |         |      |        |        |      |        |
| Migrant                    |        |      | 87.18  |        |       | 87.18  |         |       | 87.18  |         |      | 87.18  |        |      | 87.18  |
|                            |        |      |        | AR EXT |       |        | STED CO |       |        | UATION  |      |        |        |      |        |
| All Students               | 93.10  | RV   | 90.4   | > 95   | RV    | 90.4   | > 95    | RV    | 90.4   | > 95    | RV   | 90.4   | > 95   | RV   | 90.4   |
| Male                       | 93.75  | RV   | 90.4   | > 95   | RV    | 90.4   | > 95    | RV    | 90.4   | > 95    | RV   | 90.4   | > 95   | RV   | 90.4   |
| Female                     | 92.31  | RV   | 90.4   | 94.12  | RV    | 90.4   | > 95    | RV    | 90.4   | 91.67   | RV   | 90.4   | > 95   | RV   | 90.4   |
| Students with Disabilities | N < 10 | < 10 | 90.4   | N < 10 | < 10  | 90.4   | N < 10  | < 10  | 90.4   | N < 10  | < 10 | 90.4   | N < 10 | < 10 | 90.4   |
| Economically Disadvantaged | 90.48  | RV   | 90.4   | > 95   | RV    | 90.4   | > 95    | RV    | 90.4   | 94.44   | RV   | 90.4   | > 95   | RV   | 90.4   |
| Non-traditional            |        |      | 90.4   | > 95   | RV    | 90.4   | > 95    | RV    | 90.4   | > 95    | RV   | 90.4   | > 95   | RV   | 90.4   |
| Single Parent              |        |      | 90.4   |        |       | 90.4   |         |       | 90.4   |         |      | 90.4   |        |      | 90.4   |
| English Learner            |        |      | 90.4   |        |       | 90.4   |         |       | 90.4   | N < 10  | < 10 | 90.4   |        |      | 90.4   |
| Homeless                   | N < 10 | < 10 | 90.4   | N < 10 | < 10  | 90.4   | N < 10  | < 10  | 90.4   | N < 10  | < 10 | 90.4   | N < 10 | < 10 | 90.4   |
| Foster Care                |        |      | 90.4   |        |       | 90.4   |         |       | 90.4   |         |      | 90.4   |        |      | 90.4   |
| Military                   |        |      | 90.4   |        |       | 90.4   |         |       | 90.4   |         |      | 90.4   |        |      | 90.4   |
| Dependent                  |        |      |        |        |       |        |         |       |        |         |      |        |        |      |        |
| Migrant                    |        |      | 90.4   |        |       | 90.4   |         |       | 90.4   |         |      | 90.4   |        |      | 90.4   |