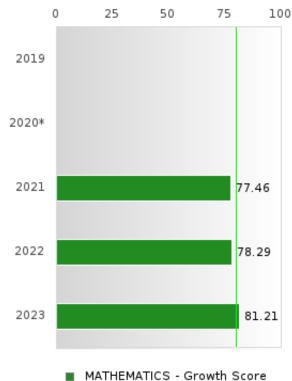

|-----------------------------|------|
| 2019  | 44.26                            | 61 | N < 10                      | < 10 |
| 2020* |                                  |    |                             |      |
| 2021  | 51.43                            | 70 | 75.60                       | 10   |
| 2022  | 48.00                            | 75 | 77.60                       | 27   |
| 2023  | 50.00                            | 79 | 82.16                       | 30   |

N: Number of Concentrators Included in Score

POYEN SCHOOL DISTRICT Page 51/107 Table of Contents

<sup>\*</sup>State-required academic achievement tests were waived in 2020 due to COVID19.

### POYEN SCHOOL DISTRICT

### BREAKDOWN OF ACADEMIC PROFICIENCY SCORE IN MATHEMATICS: WEIGHTED ACHIEVEMENT AND VALUE-ADDED GROWTH





- At Expected Growth, On Average

| YEAR  | WEIGHTED    | N  | VALUE-ADDED  | N    |
|-------|-------------|----|--------------|------|
|       | ACHIEVEMENT |    | GROWTH SCORE |      |
|       | SCORE       |    |              |      |
| 2019  | 44.26       | 61 | N < 10       | < 10 |
| 2020* |             |    |              |      |
| 2021  | 50.70       | 71 | 77.46        | 11   |
| 2022  | 40.67       | 75 | 78.29        | 27   |
| 2023  | 39.24       | 79 | 81.21        | 30   |

N: Number of Concentrators Included in Score

POYEN SCHOOL DISTRICT Page 52/107 Table of Contents

<sup>\*</sup>State-required academic achievement tests were waived in 2020 due to COVID19.

### POYEN SCHOOL DISTRICT

## BREAKDOWN OF ACADEMIC PROFICIENCY SCORE IN SCIENCE: WEIGHTED ACHIEVEMENT AND VALUE-