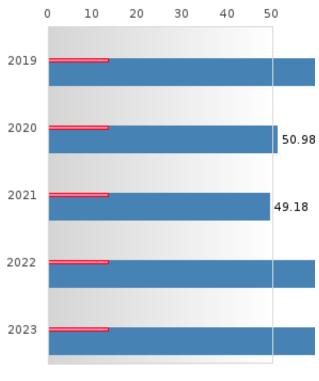

#### PERFORMANCE MEASURE SCORES FOR CONCENTRATORS ONLY

| PERFORMANCE       |       | DIS   | TRICT SCO | DRE   |       | STATE SCORE |       |       |       |       |  |  |
|-------------------|-------|-------|-----------|-------|-------|-------------|-------|-------|-------|-------|--|--|
| MEASURES          | 2019  | 2020  | 2021      | 2022  | 2023  | 2019        | 2020  | 2021  | 2022  | 2023  |  |  |
| 3S1: POST-PROGRAM |       |       | 74.19     | 88.89 | 87.88 |             |       | 81.92 | 81.38 | 82.78 |  |  |
| PLACEMENT         |       |       |           |       |       |             |       |       |       |       |  |  |
|                   |       |       |           |       |       |             |       |       |       |       |  |  |
| 4S1: NON-         | 61.76 | 50.98 | 49.18     | 73.97 | 66.67 | 31.31       | 31.34 | 30.03 | 43.00 | 39.14 |  |  |
| TRADITIONAL       |       |       |           |       |       |             |       |       |       |       |  |  |
| PROGRAM           |       |       |           |       |       |             |       |       |       |       |  |  |
| CONCENTRATION     |       |       |           |       |       |             |       |       |       |       |  |  |
| 5S1: INDUSTRY     |       |       | < 5       | < 5   | 31.58 |             |       | 14.46 | 47.36 | 55.22 |  |  |
| CERTIFICATIONS    |       |       |           |       |       |             |       |       |       |       |  |  |
|                   |       |       |           |       |       |             |       |       |       |       |  |  |

#### CONSORTIUM FOUR-YEAR ADJUSTED COHORT GRADUATION RATE

| YEAR | SCORE | BASELINE/ | N  |
|------|-------|-----------|----|
|      |       | TARGET    |    |
| 2019 | > 95  | 87.18     | RV |
| 2020 | > 95  | 87.18     | RV |
| 2021 | > 95  | 87.18     | RV |
| 2022 | > 95  | 87.18     | RV |
| 2023 | 94.74 | 87.18     | RV |