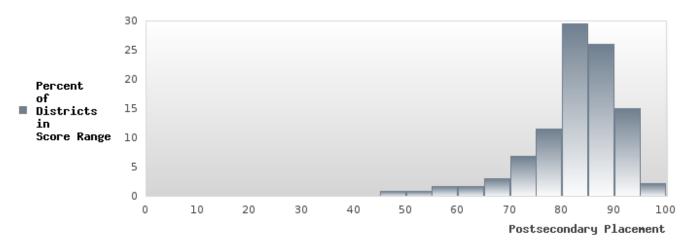

cation, advanced training, military service, a service program, a Peace Corp volunteer, or were employed — in the second quarter after exiting high school.

Number of Grade 12 CTE Concentrators who exited high school (graduated or left) during the prior school year.

POYEN SCHOOL DISTRICT Page 70/107 Table of Contents

### POYEN SCHOOL DISTRICT

## PERCENT OF CONCENTRATORS IN POSTSECONDARY PLACEMENT 2 QUARTERS AFTER LEAVING SECONDARY EDUCATION



| YEAR | SCORE | BASELINE/ | N  |
|------|-------|-----------|----|
|      |       | TARGET    |    |
| 2021 | 74.19 | 75.75     | RV |
| 2022 | 88.89 | 76.25     | RV |
| 2023 | 87.88 | 76.75     | RV |

N: Number of Concentrators Who Left Secondary Education.

### ■ Baseline/Target

#### DISTRIBUTION OF DISTRICT POSTSECONDARY PLACEMENT PERCENT



POYEN SCHOOL DISTRICT Page 71/107 Table of Contents

### POYEN SCHOOL DISTRICT

## PERCENT OF CONCENTRATORS IN POSTSECONDARY PLACEMENT 2 QUARTERS AFTER LEAVING SECONDARY EDUCATION BY RACE/ETHNICITY



POYEN SCHOOL DISTRICT Page 72/107 Table of Contents

### POYEN SCHOOL DISTRICT

## PERCENT OF CONCENTRATORS IN POSTSECONDARY PLACEMENT 2 QUARTERS AFTER LEAVING SECONDARY EDUCATION TABLE BY RACE/ETHNICITY

| RACE                          |        | 2021 |              |        | 2022 |        |        | 2023 |        |
|-------------------------------|--------|------|--------------|--------|------|--------|--------|------|--------|
|                               | Score  | N    | Base<br>line | Score  | N    | Target | Score  | N    | Target |
| ALL STUDENTS                  | 74.19  | RV