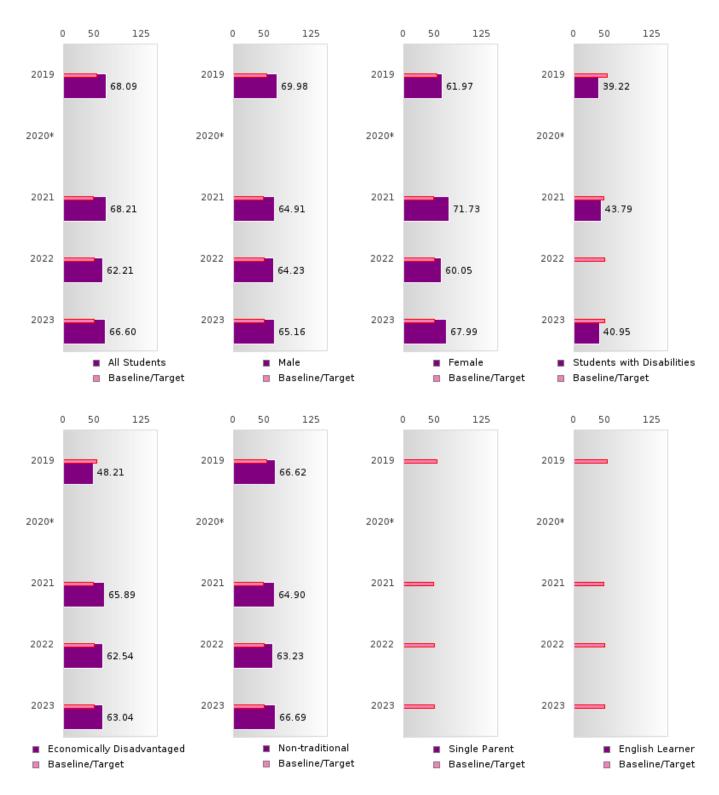

#### ACADEMIC PROFICIENCY SCORE IN SCIENCE

| YEAR  | SCORE | BASELINE/ | N  |
|-------|-------|-----------|----|
|       |       | TARGET    |    |
| 2019  | 68.09 | 53.26     | 61 |
| 2020* |       | 53.51     |    |
| 2021  | 68.21 | 48.4      | 71 |
| 2022  | 62.21 | 48.65     | 75 |
| 2023  | 66.60 | 48.9      | 79 |

N: Number of Concentrators with Test Scores Included in the Score

### DISTRIBUTION OF DISTRICT SCORES FOR ACADEMIC PROFICIENCY IN SCIENCE

POYEN SCHOOL DISTRICT Page 28/107 Table of Contents

<sup>\*</sup>State-required academic achievement tests were waived in 2020 due to COVID19.