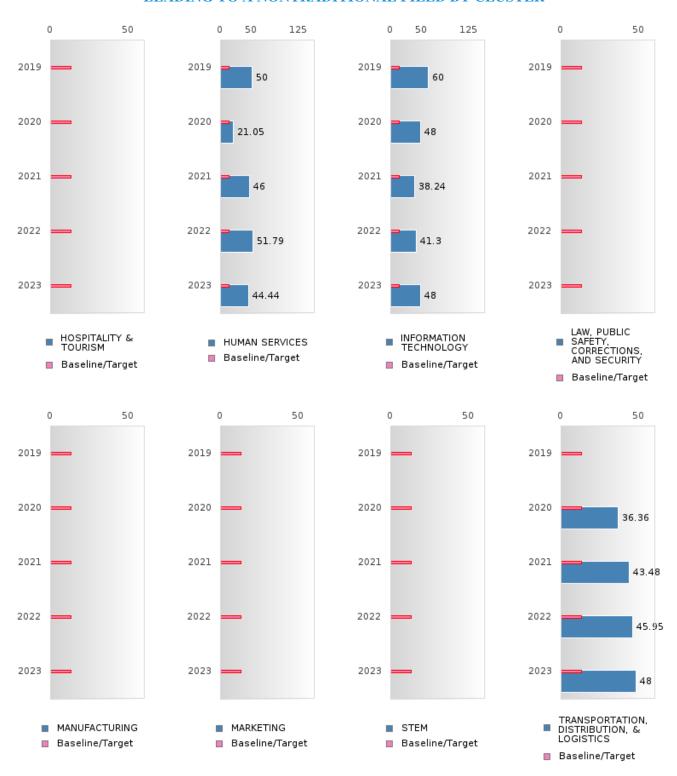

#### CONSORTIUM FOUR-YEAR ADJUSTED COHORT GRADUATION RATE BY CLUSTER

POYEN SCHOOL DISTRICT Page 19/107 Table of Contents

#### CONSORTIUM FOUR-YEAR ADJUSTED COHORT GRADUATION RATE BY CLUSTER

POYEN SCHOOL DISTRICT Page 20/107 Table of Contents

## FOUR-YEAR ADJUSTED GRADUATION RATE BY CLUSTER

| RACE          |        | 2019 |        |        | 2020 |        |        | 2021 |        |         | 2022 |        |        | 2023 |        |
|---------------|--------|------|--------|--------|------|--------|--------|------|--------|---------|------|--------|--------|------|--------|
|               | Score  | N    | Target | Score  | N    | Target | Score  | N    | Target | Score   | N    | Target | Score  | N    | Target |
|               |        |      |        |        |      |        |        |      |        | ON RATE |      |        |        |      |        |
| AGRICULTUR    |        |      | 87.18  |        |      | 87.18  |        |      | 87.18  |         |      | 87.18  |        |      | 87.18  |
| E, FOOD, &    |        |      |        |        |      |        |        |      |        |         |      |        |        |      |        |
| NATURAL       |        |      |        |        |      |        |        |      |        |         |      |        |        |      |        |
| RESOURCES     |        |      |        |        |      |        |        |      |        |         |      |        |        |      |        |
| ARCHITECTU    |        |      | 87.18  |        |      | 87.18  |        |      | 87.18  |         |      | 87.18  |        |      | 87.18  |
| RE AND CONS   |        |      |        |        |      |        |        |      |        |         |      |        |        |      |        |
| TRUCTION      |        |      |        |        |      |        |        |      |        |         |      |        |        |      |        |
| ARTS, A/V,    | N < 10 | < 10 | 87.18  | N < 10 | < 10 | 87.18  |        |      | 87.18  | N < 10  | < 10 | 87.18  |        |      | 87.18  |
| TECHNOLOGY    |        |      |        |        |      |        |        |      |        |         |      |        |        |      |        |
| & COMMUNIC    |        |      |        |        |      |        |        |      |        |         |      |        |        |      |        |
| ATIONS        |        |      |        |        |      |        |        |      |        |         |      |        |        |      |        |
| BUSINESS MA   | > 95   | RV   | 87.18  | > 95   | RV   | 87.18  | > 95   | RV   | 87.18  | > 95    | RV   | 87.18  | N < 10 | < 10 | 87.18  |
| NAGEMENT &    |        |      |        |        |      |        |        |      |        |         |      |        |        |      |        |
| ADMINISTRAT   |        |      |        |        |      |        |        |      |        |         |      |        |        |      |        |
| ION           |        |      |        |        |      |        |        |      |        |         |      |        |        |      |        |
| EDUCATION     |        |      | 87.18  |        |      | 87.18  |        |      | 87.18  |         |      | 87.18  |        |      | 87.18  |
| AND           |        |      |        |        |      |        |        |      |        |         |      |        |        |      |        |
| TRAINING      |        |      |        |        |      |        |        |      |        |         |      |        |        |      |        |
| FINANCE       | > 95   | RV   | 87.18  | > 95   | RV   | 87.18  | > 95   | RV   | 87.18  | > 95    | RV   |        | N < 10 | < 10 | 87.18  |
| GOVERNMEN     |        |      | 87.18  |        |      | 87.18  |        |      | 87.18  |         |      | 87.18  |        |      | 87.18  |
| T AND PUBLIC  |        |      |        |        |      |        |        |      |        |         |      |        |        |      |        |
| ADMINISTRAT   |        |      |        |        |      |        |        |      |        |         |      |        |        |      |        |
| ION           |        |      |        |        |      |        |        |      |        |         |      |        |        |      |        |
| HEALTH        |        |      | 87.18  |        |      | 87.18  |        |      | 87.18  |         |      | 87.18  |        |      | 87.18  |
| SCIENCES      |        |      |        |        |      |        |        |      |        |         |      |        |        |      |        |
| HOSPITALITY   | > 95   | RV   | 87.18  | > 95   | RV   | 87.18  | > 95   | RV   | 87.18  | > 95    | RV   | 87.18  | > 95   | RV   | 87.18  |
| & TOURISM     |        |      | بسلا   |        |      | بسا    |        |      | بحالا  |         |      |        | ببالله |      |        |
| HUMAN         | > 95   | RV   | 87.18  | > 95   | RV   | 87.18  | N < 10 | < 10 | 87.18  | > 95    | RV   | 87.18  | 93.00  | RV   | 87.18  |
| SERVICES      |        |      |        |        |      |        |        |      |        |         |      |        |        |      |        |
|               | N < 10 | < 10 | 87.18  | > 95   | RV   | 87.18  | > 95   | RV   | 87.18  | > 95    | RV   | 87.18  | N < 10 | < 10 | 87.18  |
| N             |        |      |        |        |      |        |        |      |        |         |      |        |        |      |        |
| TECHNOLOGY    |        |      |        |        |      |        |        |      |        |         |      |        |        |      |        |
| LAW, PUBLIC   |        |      | 87.18  |        |      | 87.18  |        |      | 87.18  |         |      | 87.18  |        |      | 87.18  |
| SAFETY,       |        |      |        |        |      |        |        |      |        |         |      |        |        |      |        |
| CORRECTION    |        |      |        |        |      |        |        |      |        |         |      |        |        |      |        |
| S, AND        |        |      |        |        |      |        |        |      |        |         |      |        |        |      |        |
| SECURITY      |        |      | = 10   |        |      | = 10   |        |      | = 10   |         |      | = 10   |        |      | = 10   |
| MANUFACTU     |        |      | 87.18  |        |      | 87.18  |        |      | 87.18  |         |      | 87.18  |        |      | 87.18  |
| RING          |        |      | -= 10  |        |      | 37.10  |        |      | 77.10  |         |      | 17.10  | 10     | 10   | := 10  |
| MARKETING     |        |      | 87.18  |        |      | 87.18  |        |      | 87.18  |         |      |        | N < 10 |      | 87.18  |
| STEM          |        |      | 87.18  |        |      | 87.18  | 2.     |      | 87.18  | 2.      |      |        | N < 10 |      | 87.18  |
| TRANSPORTA    |        |      | 87.18  |        |      | 87.18  | > 95   | RV   | 87.18  | > 95    | RV   | 87.18  | N < 10 | < 10 | 87.18  |
| TION, DISTRIB |        |      |        |        |      |        |        |      |        |         |      |        |        |      |        |
| UTION, &      |        |      |        |        |      |        |        |      |        |         |      |        |        |      |        |
| LOGISTICS     |        |      |        |        |      |        |        |      |        |         |      |        |        |      |        |