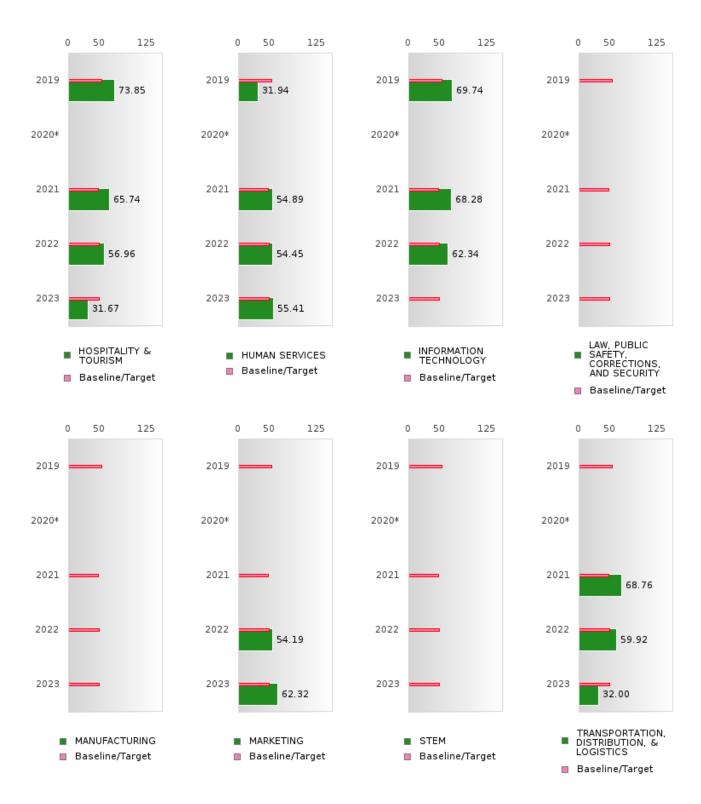

## FOUR-YEAR ADJUSTED GRADUATION RATE BY CLUSTER

| RACE          |        | 2019 |        |        | 2020 |        |        | 2021 |        |         | 2022 |        |        | 2023 |        |
|---------------|--------|------|--------|--------|------|--------|--------|------|--------|---------|------|--------|--------|------|--------|
|               | Score  | N    | Target | Score  | N    | Target | Score  | N    | Target | Score   | N    | Target | Score  | N    | Target |
|               |        |      |        |        |      |        |        |      |        | ON RATE |      |        |        |      |        |
| AGRICULTUR    |        |      | 87.18  |        |      | 87.18  |        |      | 87.18  |         |      | 87.18  |        |      | 87.18  |
| E, FOOD, &    |        |      |        |        |      |        |        |      |        |         |      |        |        |      |        |
| NATURAL       |        |      |        |        |      |        |        |      |        |         |      |        |        |      |        |
| RESOURCES     |        |      |        |        |      |        |        |      |        |         |      |        |        |      |        |
| ARCHITECTU    |        |      | 87.18  |        |      | 87.18  |        |      | 87.18  |         |      | 87.18  |        |      | 87.18  |
| RE AND CONS   |        |      |        |        |      |        |        |      |        |         |      |        |        |      |        |
| TRUCTION      |        |      |        |        |      |        |        |      |        |         |      |        |        |      |        |
| ARTS, A/V,    | N < 10 | < 10 | 87.18  | N < 10 | < 10 | 87.18  |        |      | 87.18  | N < 10  | < 10 | 87.18  |        |      | 87.18  |
| TECHNOLOGY    |        |      |        |        |      |        |        |      |        |         |      |        |        |      |        |
| & COMMUNIC    |        |      |        |        |      |        |        |      |        |         |      |        |        |      |        |
| ATIONS        |        |      |        |        |      |        |        |      |        |         |      |        |        |      |        |
| BUSINESS MA   | > 95   | RV   | 87.18  | > 95   | RV   | 87.18  | > 95   | RV   | 87.18  | > 95    | RV   | 87.18  | N < 10 | < 10 | 87.18  |
| NAGEMENT &    |        |      |        |        |      |        |        |      |        |         |      |        |        |      |        |
| ADMINISTRAT   |        |      |        |        |      |        |        |      |        |         |      |        |        |      |        |
| ION           |        |      |        |        |      |        |        |      |        |         |      |        |        |      |        |
| EDUCATION     |        |      | 87.18  |        |      | 87.18  |        |      | 87.18  |         |      | 87.18  |        |      | 87.18  |
| AND           |        |      |        |        |      |        |        |      |        |         |      |        |        |      |        |
| TRAINING      |        |      |        |        |      |        |        |      |        |         |      |        |        |      |        |
| FINANCE       | > 95   | RV   | 87.18  | > 95   | RV   | 87.18  | > 95   | RV   | 87.18  | > 95    | RV   |        | N < 10 | < 10 | 87.18  |
| GOVERNMEN     |        |      | 87.18  |        |      | 87.18  |        |      | 87.18  |         |      | 87.18  |        |      | 87.18  |
| T AND PUBLIC  |        |      |        |        |      |        |        |      |        |         |      |        |        |      |        |
| ADMINISTRAT   |        |      |        |        |      |        |        |      |        |         |      |        |        |      |        |
| ION           |        |      |        |        |      |        |        |      |        |         |      |        |        |      |        |
| HEALTH        |        |      | 87.18  |        |      | 87.18  |        |      | 87.18  |         |      | 87.18  |        |      | 87.18  |
| SCIENCES      |        |      |        |        |      |        |        |      |        |         |      |        |        |      |        |
| HOSPITALITY   | > 95   | RV   | 87.18  | > 95   | RV   | 87.18  | > 95   | RV   | 87.18  | > 95    | RV   | 87.18  | > 95   | RV   | 87.18  |
| & TOURISM     |        |      | بسلا   |        |      | بسا    |        |      | بحالا  |         |      |        | ببالله |      |        |
| HUMAN         | > 95   | RV   | 87.18  | > 95   | RV   | 87.18  | N < 10 | < 10 | 87.18  | > 95    | RV   | 87.18  | 93.00  | RV   | 87.18  |
| SERVICES      |        |      |        |        |      |        |        |      |        |         |      |        |        |      |        |
|               | N < 10 | < 10 | 87.18  | > 95   | RV   | 87.18  | > 95   | RV   | 87.18  | > 95    | RV   | 87.18  | N < 10 | < 10 | 87.18  |
| N             |        |      |        |        |      |        |        |      |        |         |      |        |        |      |        |
| TECHNOLOGY    |        |      |        |        |      |        |        |      |        |         |      |        |        |      |        |
| LAW, PUBLIC   |        |      | 87.18  |        |      | 87.18  |        |      | 87.18  |         |      | 87.18  |        |      | 87.18  |
| SAFETY,       |        |      |        |        |      |        |        |      |        |         |      |        |        |      |        |
| CORRECTION    |        |      |        |        |      |        |        |      |        |         |      |        |        |      |        |
| S, AND        |        |      |        |        |      |        |        |      |        |         |      |        |        |      |        |
| SECURITY      |        |      | = 10   |        |      | = 10   |        |      | = 10   |         |      | = 10   |        |      | = 10   |
| MANUFACTU     |        |      | 87.18  |        |      | 87.18  |        |      | 87.18  |         |      | 87.18  |        |      | 87.18  |
| RING          |        |      | -= 10  |        |      | 37.10  |        |      | 77.10  |         |      | 17.10  | 10     | 10   | := 10  |
| MARKETING     |        |      | 87.18  |        |      | 87.18  |        |      | 87.18  |         |      |        | N < 10 |      | 87.18  |
| STEM          |        |      | 87.18  |        |      | 87.18  | 2.     |      | 87.18  | 2.      |      |        | N < 10 |      | 87.18  |
| TRANSPORTA    |        |      | 87.18  |        |      | 87.18  | > 95   | RV   | 87.18  | > 95    | RV   | 87.18  | N < 10 | < 10 | 87.18  |
| TION, DISTRIB |        |      |        |        |      |        |        |      |        |         |      |        |        |      |        |
| UTION, &      |        |      |        |        |      |        |        |      |        |         |      |        |        |      |        |
| LOGISTICS     |        |      |        |        |      |        |        |      |        |         |      |        |        |      |        |