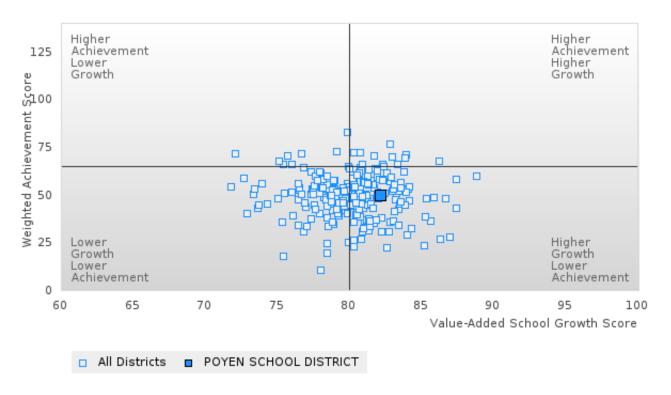

### POYEN SCHOOL DISTRICT

#### GRADUATION RATE BY SPECIAL POPULATION

| RACE                       |        | 2019 |        |        | 2020  |        |         | 2021  |        |         | 2022 |        |        | 2023 |        |
|----------------------------|--------|------|--------|--------|-------|--------|---------|-------|--------|---------|------|--------|--------|------|--------|
|                            | Score  | N    | Target |        | N     | Target |         | N     |        | Score   | N    | Target | Score  | N    | Target |
|                            |        |      | FO     | UR-YEA | R ADJ | USTED  | COHOR'  | ΓGRAI | DUATIO | ON RATE | Ξ    |        |        |      |        |
| All Students               | > 95   | RV   | 87.18  | > 95   | RV    | 87.18  | > 95    | RV    | 87.18  | > 95    | RV   | 87.18  | 94.74  | RV   | 87.18  |
| Male                       | > 95   | RV   | 87.18  | > 95   | RV    | 87.18  | > 95    | RV    | 87.18  | > 95    | RV   | 87.18  | 90.00  | RV   | 87.18  |
| Female                     | 94.12  | RV   | 87.18  | > 95   | RV    | 87.18  | 91.67   | RV    | 87.18  | > 95    | RV   | 87.18  | N < 10 | < 10 | 87.18  |
| Students with Disabilities | N < 10 | < 10 | 87.18  | N < 10 | < 10  | 87.18  | N < 10  | < 10  | 87.18  | N < 10  | < 10 | 87.18  | N < 10 | < 10 | 87.18  |
| Economically Disadvantaged | > 95   | RV   | 87.18  | > 95   | RV    | 87.18  | 94.44   | RV    | 87.18  | > 95    | RV   | 87.18  | 93.33  | RV   | 87.18  |
| Non-traditional            | > 95   | RV   | 87.18  | > 95   | RV    | 87.18  | > 95    | RV    | 87.18  | > 95    | RV   | 87.18  | N < 10 | < 10 | 87.18  |
| Single Parent              |        |      | 87.18  |        |       | 87.18  |         |       | 87.18  |         |      | 87.18  |        |      | 87.18  |
| English Learner            |        |      | 87.18  |        |       | 87.18  | N < 10  | < 10  | 87.18  |         |      | 87.18  |        |      | 87.18  |
| Homeless                   | N < 10 | < 10 | 87.18  | N < 10 | < 10  | 87.18  | N < 10  | < 10  | 87.18  | N < 10  | < 10 | 87.18  | N < 10 | < 10 | 87.18  |
| Foster Care                |        |      | 87.18  |        |       | 87.18  |         |       | 87.18  |         |      | 87.18  |        |      | 87.18  |
| Military                   |        |      | 87.18  |        |       | 87.18  |         |       | 87.18  |         |      | 87.18  |        |      | 87.18  |
| Dependent                  |        |      |        |        |       |        |         |       |        |         |      |        |        |      |        |
| Migrant                    |        |      | 87.18  |        |       | 87.18  |         |       | 87.18  |         |      | 87.18  |        |      | 87.18  |
|                            |        |      |        | AR EXT |       |        | STED CO |       |        | UATION  |      |        |        |      |        |
| All Students               | 93.10  | RV   | 90.4   | > 95   | RV    | 90.4   | > 95    | RV    | 90.4   | > 95    | RV   | 90.4   | > 95   | RV   | 90.4   |
| Male                       | 93.75  | RV   | 90.4   | > 95   | RV    | 90.4   | > 95    | RV    | 90.4   | > 95    | RV   | 90.4   | > 95   | RV   | 90.4   |
| Female                     | 92.31  | RV   | 90.4   | 94.12  | RV    | 90.4   | > 95    | RV    | 90.4   | 91.67   | RV   | 90.4   | > 95   | RV   | 90.4   |
| Students with Disabilities | N < 10 | < 10 | 90.4   | N < 10 | < 10  | 90.4   | N < 10  | < 10  | 90.4   | N < 10  | < 10 | 90.4   | N < 10 | < 10 | 90.4   |
| Economically Disadvantaged | 90.48  | RV   | 90.4   | > 95   | RV    | 90.4   | > 95    | RV    | 90.4   | 94.44   | RV   | 90.4   | > 95   | RV   | 90.4   |
| Non-traditional            |        |      | 90.4   | > 95   | RV    | 90.4   | > 95    | RV    | 90.4   | > 95    | RV   | 90.4   | > 95   | RV   | 90.4   |
| Single Parent              |        |      | 90.4   |        |       | 90.4   |         |       | 90.4   |         |      | 90.4   |        |      | 90.4   |
| English Learner            |        |      | 90.4   |        |       | 90.4   |         |       | 90.4   | N < 10  | < 10 | 90.4   |        |      | 90.4   |
| Homeless                   | N < 10 | < 10 | 90.4   | N < 10 | < 10  | 90.4   | N < 10  | < 10  | 90.4   | N < 10  | < 10 | 90.4   | N < 10 | < 10 | 90.4   |
| Foster Care                |        |      | 90.4   |        |       | 90.4   |         |       | 90.4   |         |      | 90.4   |        |      | 90.4   |
| Military                   |        |      | 90.4   |        |       | 90.4   |         |       | 90.4   |         |      | 90.4   |        |      | 90.4   |
| Dependent                  |        |      |        |        |       |        |         |       |        |         |      |        |        |      |        |
| Migrant                    |        |      | 90.4   |        |       | 90.4   |         |       | 90.4   |         |      | 90.4   |        |      | 90.4   |