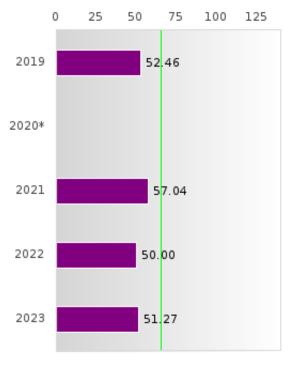

#### ACADEMIC PROFICIENCY SCORE IN READING LANGUAGE ARTS

| YEAR  | SCORE | BASELINE/<br>TARGET | N  |
|-------|-------|---------------------|----|
| 2019  | 63.55 | 52.78               | 61 |
| 2020* |       | 53.03               |    |
| 2021  | 63.51 | 48.45               | 70 |
| 2022  | 62.80 | 48.7                | 75 |
| 2023  | 66.08 | 48.95               | 79 |

N: Number of Concentrators with Test Scores Included in the Score