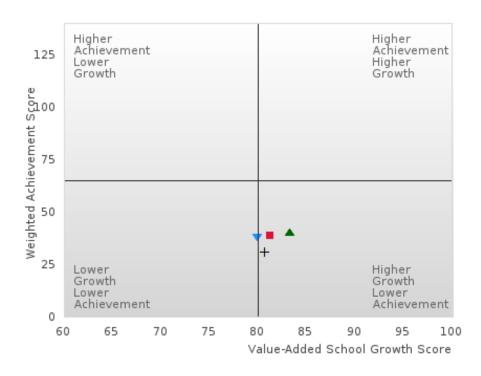

# ACADEMIC PERFORMANCE MEASURES [2S1, 2S2, 2S3]

#### POYEN SCHOOL DISTRICT

The Academic Proficiency Performance Measures (Reading/Language Arts [1S1]; Mathematics [1S2]; Science [1S3]) in Arkansas's approved Perkins V plan are designed to align with the achievement and growth measures in Arkansas's approved ESSA plan. This alignment provides schools with a unified focus on increased rigor and relevance in student learning opportunities within a student-focused learning system to improve academic proficiency and increase students' readiness for college, career, and community engagement.

#### Assessments Included:

Act Aspire (Grades 9 - 10) • Dynamic Learning Maps (Grades 9 - 10) • ACT (Grades 11 -12 [3-yr best])

Academic Proficiency Score Calculation:

- Weighted Achievement (Grades 9 12) and Value-Added Growth Scores (Grades 9 -10)
   Included in Score
- Reading/Language Arts, Mathematics, and Science calculated separately
- Calculated for all schools with Grades 9, 10, 11, and/or 12

#### General Formula for Academic Proficiency Score for Each Subject

ELA Academic Proficiency Score =

ELA Weighted Achievement Score  $\times$  (0.50) + ELA Mean Value – Added Growth Score  $\times$  (0.50)

Math Academic Proficiency Score =

 $Math\ Weighted\ Achievement\ Score \times (0.50) + Math\ Mean\ Value - Added\ Growth\ Score \times (0.50)$ 

Science Academic Proficiency Score =

Science Weighted Achievement Score  $\times$  (0.50) + Science Mean Value – Added Growth Score  $\times$  (0.50)