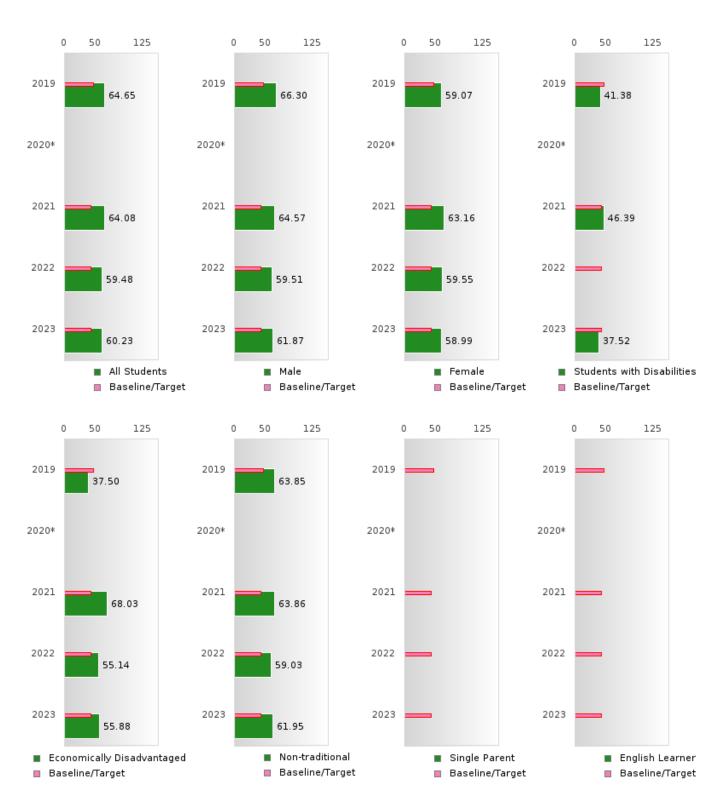

#### ACADEMIC PROFICIENCY SCORE IN READING LANGUAGE ARTS

| YEAR  | SCORE | BASELINE/<br>TARGET | N  |
|-------|-------|---------------------|----|
| 2019  | 63.55 | 52.78               | 61 |
| 2020* |       | 53.03               |    |
| 2021  | 63.51 | 48.45               | 70 |
| 2022  | 62.80 | 48.7                | 75 |
| 2023  | 66.08 | 48.95               | 79 |

#### ACADEMIC PROFICIENCY SCORE IN MATHEMATICS

| YEAR  | SCORE | BASELINE/<br>TARGET | N  |
|-------|-------|---------------------|----|
| 2019  | 64.65 | 46.45               | 61 |
| 2020* |       | 46.7                |    |
| 2021  | 64.08 | 42.27               | 71 |
| 2022  | 59.48 | 42.52               | 75 |
| 2023  | 60.23 | 42.77               | 79 |

#### ACADEMIC PROFICIENCY SCORE IN SCIENCE

| YEAR  | SCORE | BASELINE/ | N  |
|-------|-------|-----------|----|
|       |       | TARGET    |    |
| 2019  | 68.09 | 53.26     | 61 |
| 2020* |       | 53.51     |    |
| 2021  | 68.21 | 48.4      | 71 |
| 2022  | 62.21 | 48.65     | 75 |
| 2023  | 66.60 | 48.9      | 79 |