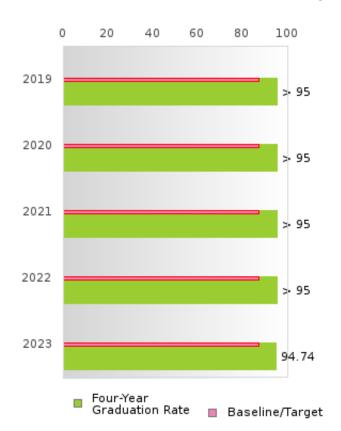

#### CONSORTIUM FOUR-YEAR ADJUSTED COHORT GRADUATION RATE

| YEAR | SCORE | BASELINE/ | N  |
|------|-------|-----------|----|
|      |       | TARGET    |    |
| 2019 | > 95  | 87.18     | RV |
| 2020 | > 95  | 87.18     | RV |
| 2021 | > 95  | 87.18     | RV |
| 2022 | > 95  | 87.18     | RV |
| 2023 | 94.74 | 87.18     | RV |