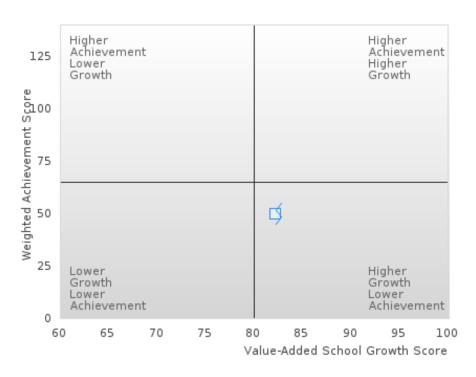

# ACADEMIC PERFORMANCE MEASURES [2S1, 2S2, 2S3]

#### POYEN SCHOOL DISTRICT

The Academic Proficiency Performance Measures (Reading/Language Arts [1S1]; Mathematics [1S2]; Science [1S3]) in Arkansas's approved Perkins V plan are designed to align with the achievement and growth measures in Arkansas's approved ESSA plan. This alignment provides schools with a unified focus on increased rigor and relevance in student learning opportunities within a student-focused learning system to improve academic proficiency and increase students' readiness for college, career, and community engagement.

#### General Formula for Academic Proficiency Score for Each Subject

ELA Academic Proficiency Score =

ELA Weighted Achievement Score  $\times$  (0.50) + ELA Mean Value – Added Growth Score  $\times$  (0.50)