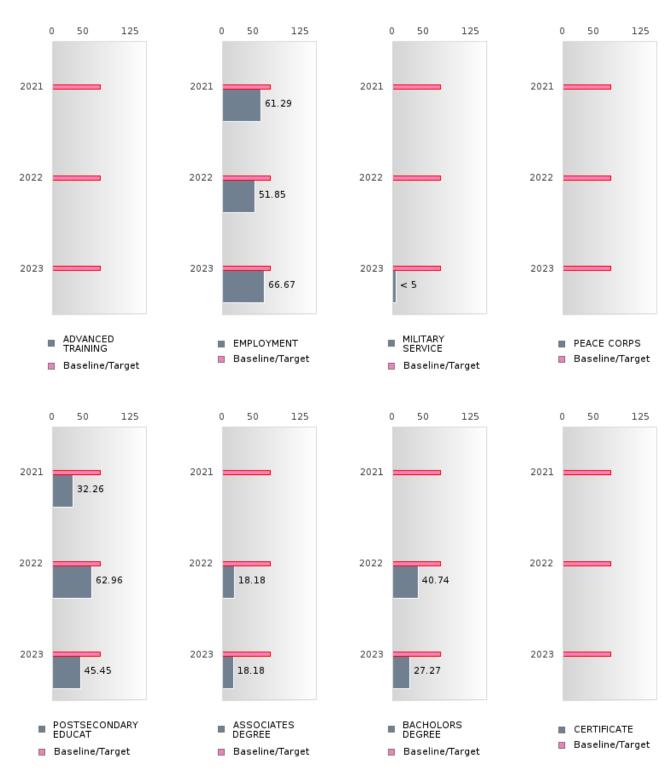

#### PERFORMANCE MEASURE SCORES FOR CONCENTRATORS ONLY

| PERFORMANCE       |       | DIS   | TRICT SCO | DRE   |       | STATE SCORE |       |       |       |       |  |  |
|-------------------|-------|-------|-----------|-------|-------|-------------|-------|-------|-------|-------|--|--|
| MEASURES          | 2019  | 2020  | 2021      | 2022  | 2023  | 2019        | 2020  | 2021  | 2022  | 2023  |  |  |
| 3S1: POST-PROGRAM |       |       | 74.19     | 88.89 | 87.88 |             |       | 81.92 | 81.38 | 82.78 |  |  |
| PLACEMENT         |       |       |           |       |       |             |       |       |       |       |  |  |
|                   |       |       |           |       |       |             |       |       |       |       |  |  |
| 4S1: NON-         | 61.76 | 50.98 | 49.18     | 73.97 | 66.67 | 31.31       | 31.34 | 30.03 | 43.00 | 39.14 |  |  |
| TRADITIONAL       |       |       |           |       |       |             |       |       |       |       |  |  |
| PROGRAM           |       |       |           |       |       |             |       |       |       |       |  |  |
| CONCENTRATION     |       |       |           |       |       |             |       |       |       |       |  |  |
| 5S1: INDUSTRY     |       |       | < 5       | < 5   | 31.58 |             |       | 14.46 | 47.36 | 55.22 |  |  |
| CERTIFICATIONS    |       |       |           |       |       |             |       |       |       |       |  |  |
|                   |       |       |           |       |       |             |       |       |       |       |  |  |