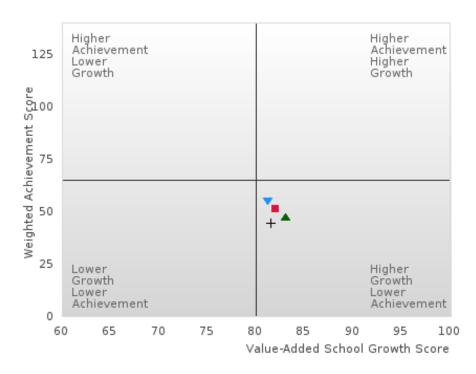

# ACADEMIC PERFORMANCE MEASURES [2S1, 2S2, 2S3]

#### POYEN SCHOOL DISTRICT

The Academic Proficiency Performance Measures (Reading/Language Arts [1S1]; Mathematics [1S2]; Science [1S3]) in Arkansas's approved Perkins V plan are designed to align with the achievement and growth measures in Arkansas's approved ESSA plan. This alignment provides schools with a unified focus on increased rigor and relevance in student learning opportunities within a student-focused learning system to improve academic proficiency and increase students' readiness for college, career, and community engagement.

#### Assessments Included:

Act Aspire (Grades 9 - 10) • Dynamic Learning Maps (Grades 9 - 10) • ACT (Grades 11 -12 [3-yr best])

Academic Proficiency Score Calculation:

- Weighted Achievement (Grades 9 12) and Value-Added Growth Scores (Grades 9 -10)
   Included in Score
- Reading/Language Arts, Mathematics, and Science calculated separately
- Calculated for all schools with Grades 9, 10, 11, and/or 12

#### General Formula for Academic Proficiency Score for Each Subject

ELA Academic Proficiency Score =

ELA Weighted Achievement Score  $\times$  (0.50) + ELA Mean Value – Added Growth Score  $\times$  (0.50)

Math Academic Proficiency Score =

 $Math\ Weighted\ Achievement\ Score \times (0.50) + Math\ Mean\ Value - Added\ Growth\ Score \times (0.50)$ 

Science Academic Proficiency Score =

Science Weighted Achievement Score  $\times$  (0.50) + Science Mean Value – Added Growth Score  $\times$  (0.50)