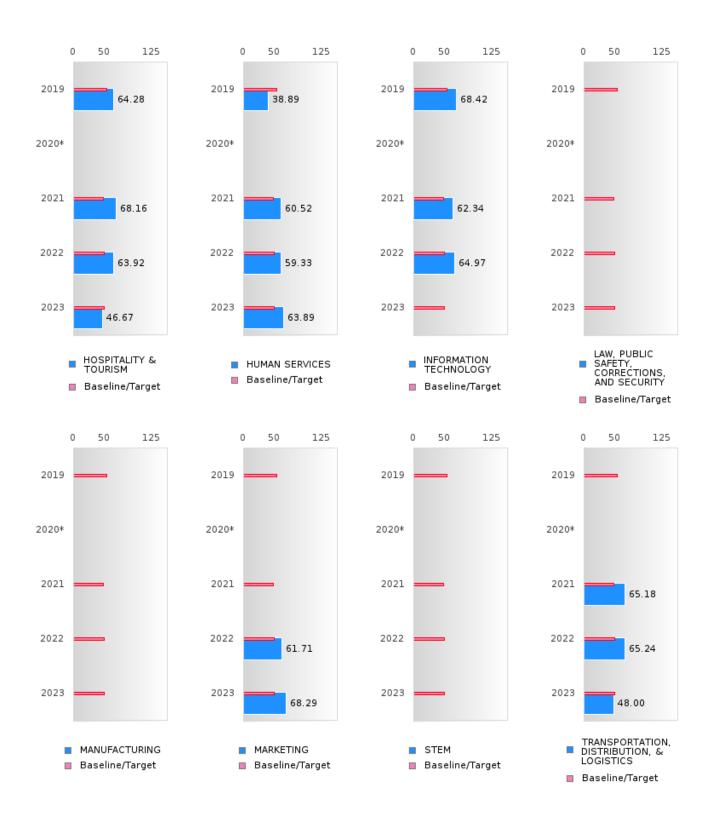

## FOUR-YEAR ADJUSTED GRADUATION RATE BY CLUSTER

| RACE          |        | 2019 |        |        | 2020 |        |        | 2021 |        |         | 2022 |        |        | 2023 |        |
|---------------|--------|------|--------|--------|------|--------|--------|------|--------|---------|------|--------|--------|------|--------|
|               | Score  | N    | Target | Score  | N    | Target | Score  | N    | Target | Score   | N    | Target | Score  | N    | Target |
|               |        |      |        |        |      |        |        |      |        | ON RATE |      |        |        |      |        |
| AGRICULTUR    |        |      | 87.18  |        |      | 87.18  |        |      | 87.18  |         |      | 87.18  |        |      | 87.18  |
| E, FOOD, &    |        |      |        |        |      |        |        |      |        |         |      |        |        |      |        |
| NATURAL       |        |      |        |        |      |        |        |      |        |         |      |        |        |      |        |
| RESOURCES     |        |      |        |        |      |        |        |      |        |         |      |        |        |      |        |
| ARCHITECTU    |        |      | 87.18  |        |      | 87.18  |        |      | 87.18  |         |      | 87.18  |        |      | 87.18  |
| RE AND CONS   |        |      |        |        |      |        |        |      |        |         |      |        |        |      |        |
| TRUCTION      |        |      |        |        |      |        |        |      |        |         |      |        |        |      |        |
| ARTS, A/V,    | N < 10 | < 10 | 87.18  | N < 10 | < 10 | 87.18  |        |      | 87.18  | N < 10  | < 10 | 87.18  |        |      | 87.18  |
| TECHNOLOGY    |        |      |        |        |      |        |        |      |        |         |      |        |        |      |        |
| & COMMUNIC    |        |      |        |        |      |        |        |      |        |         |      |        |        |      |        |
| ATIONS        |        |      |        |        |      |        |        |      |        |         |      |        |        |      |        |
| BUSINESS MA   | > 95   | RV   | 87.18  | > 95   | RV   | 87.18  | > 95   | RV   | 87.18  | > 95    | RV   | 87.18  | N < 10 | < 10 | 87.18  |
| NAGEMENT &    |        |      |        |        |      |        |        |      |        |         |      |        |        |      |        |
| ADMINISTRAT   |        |      |        |        |      |        |        |      |        |         |      |        |        |      |        |
| ION           |        |      |        |        |      |        |        |      |        |         |      |        |        |      |        |
| EDUCATION     |        |      | 87.18  |        |      | 87.18  |        |      | 87.18  |         |      | 87.18  |        |      | 87.18  |
| AND           |        |      |        |        |      |        |        |      |        |         |      |        |        |      |        |
| TRAINING      |        |      |        |        |      |        |        |      |        |         |      |        |        |      |        |
| FINANCE       | > 95   | RV   | 87.18  | > 95   | RV   | 87.18  | > 95   | RV   | 87.18  | > 95    | RV   |        | N < 10 | < 10 | 87.18  |
| GOVERNMEN     |        |      | 87.18  |        |      | 87.18  |        |      | 87.18  |         |      | 87.18  |        |      | 87.18  |
| T AND PUBLIC  |        |      |        |        |      |        |        |      |        |         |      |        |        |      |        |
| ADMINISTRAT   |        |      |        |        |      |        |        |      |        |         |      |        |        |      |        |
| ION           |        |      |        |        |      |        |        |      |        |         |      |        |        |      |        |
| HEALTH        |        |      | 87.18  |        |      | 87.18  |        |      | 87.18  |         |      | 87.18  |        |      | 87.18  |
| SCIENCES      |        |      |        |        |      |        |        |      |        |         |      |        |        |      |        |
| HOSPITALITY   | > 95   | RV   | 87.18  | > 95   | RV   | 87.18  | > 95   | RV   | 87.18  | > 95    | RV   | 87.18  | > 95   | RV   | 87.18  |
| & TOURISM     |        |      | بسلا   |        |      | بسا    |        |      | بحالا  |         |      |        | ببالله |      |        |
| HUMAN         | > 95   | RV   | 87.18  | > 95   | RV   | 87.18  | N < 10 | < 10 | 87.18  | > 95    | RV   | 87.18  | 93.00  | RV   | 87.18  |
| SERVICES      |        |      |        |        |      |        |        |      |        |         |      |        |        |      |        |
|               | N < 10 | < 10 | 87.18  | > 95   | RV   | 87.18  | > 95   | RV   | 87.18  | > 95    | RV   | 87.18  | N < 10 | < 10 | 87.18  |
| N             |        |      |        |        |      |        |        |      |        |         |      |        |        |      |        |
| TECHNOLOGY    |        |      |        |        |      |        |        |      |        |         |      |        |        |      |        |
| LAW, PUBLIC   |        |      | 87.18  |        |      | 87.18  |        |      | 87.18  |         |      | 87.18  |        |      | 87.18  |
| SAFETY,       |        |      |        |        |      |        |        |      |        |         |      |        |        |      |        |
| CORRECTION    |        |      |        |        |      |        |        |      |        |         |      |        |        |      |        |
| S, AND        |        |      |        |        |      |        |        |      |        |         |      |        |        |      |        |
| SECURITY      |        |      | = 10   |        |      | = 10   |        |      | = 10   |         |      | = 10   |        |      | = 10   |
| MANUFACTU     |        |      | 87.18  |        |      | 87.18  |        |      | 87.18  |         |      | 87.18  |        |      | 87.18  |
| RING          |        |      | -= 10  |        |      | 37.10  |        |      | 77.10  |         |      | 17.10  | 10     | 10   | := 10  |
| MARKETING     |        |      | 87.18  |        |      | 87.18  |        |      | 87.18  |         |      |        | N < 10 |      | 87.18  |
| STEM          |        |      | 87.18  |        |      | 87.18  | 2.     |      | 87.18  | 2.      |      |        | N < 10 |      | 87.18  |
| TRANSPORTA    |        |      | 87.18  |        |      | 87.18  | > 95   | RV   | 87.18  | > 95    | RV   | 87.18  | N < 10 | < 10 | 87.18  |
| TION, DISTRIB |        |      |        |        |      |        |        |      |        |         |      |        |        |      |        |
| UTION, &      |        |      |        |        |      |        |        |      |        |         |      |        |        |      |        |
| LOGISTICS     |        |      |        |        |      |        |        |      |        |         |      |        |        |      |        |