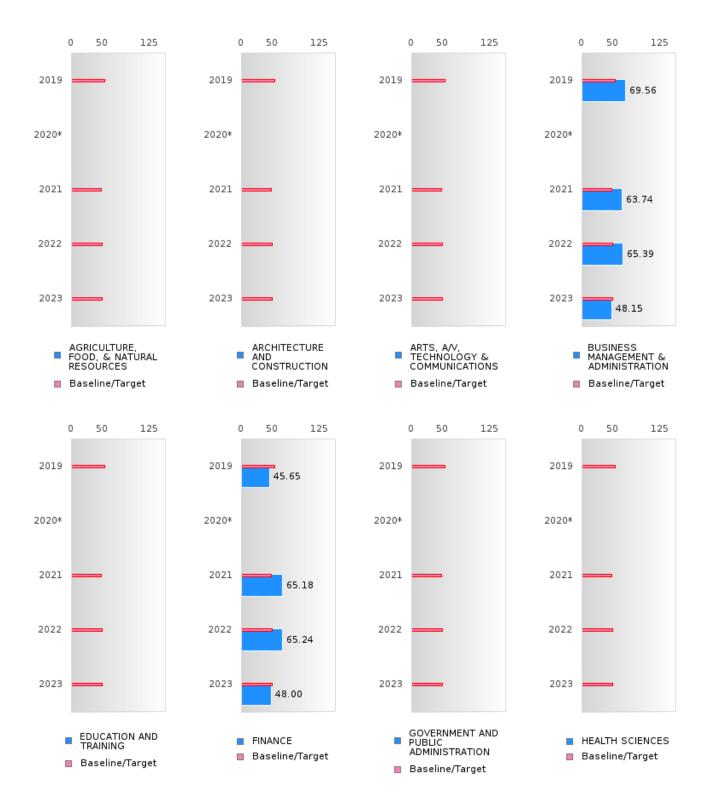

## FOUR-YEAR ADJUSTED GRADUATION RATE BY CLUSTER

| RACE          |        | 2019 |        |        | 2020 |        |        | 2021 |        |         | 2022 |        |        | 2023 |        |
|---------------|--------|------|--------|--------|------|--------|--------|------|--------|---------|------|--------|--------|------|--------|
|               | Score  | N    | Target | Score  | N    | Target | Score  | N    | Target | Score   | N    | Target | Score  | N    | Target |
|               |        |      |        |        |      |        |        |      |        | ON RATE |      |        |        |      |        |
| AGRICULTUR    |        |      | 87.18  |        |      | 87.18  |        |      | 87.18  |         |      | 87.18  |        |      | 87.18  |
| E, FOOD, &    |        |      |        |        |      |        |        |      |        |         |      |        |        |      |        |
| NATURAL       |        |      |        |        |      |        |        |      |        |         |      |        |        |      |        |
| RESOURCES     |        |      |        |        |      |        |        |      |        |         |      |        |        |      |        |
| ARCHITECTU    |        |      | 87.18  |        |      | 87.18  |        |      | 87.18  |         |      | 87.18  |        |      | 87.18  |
| RE AND CONS   |        |      |        |        |      |        |        |      |        |         |      |        |        |      |        |
| TRUCTION      |        |      |        |        |      |        |        |      |        |         |      |        |        |      |        |
| ARTS, A/V,    | N < 10 | < 10 | 87.18  | N < 10 | < 10 | 87.18  |        |      | 87.18  | N < 10  | < 10 | 87.18  |        |      | 87.18  |
| TECHNOLOGY    |        |      |        |        |      |        |        |      |        |         |      |        |        |      |        |
| & COMMUNIC    |        |      |        |        |      |        |        |      |        |         |      |        |        |      |        |
| ATIONS        |        |      |        |        |      |        |        |      |        |         |      |        |        |      |        |
| BUSINESS MA   | > 95   | RV   | 87.18  | > 95   | RV   | 87.18  | > 95   | RV   | 87.18  | > 95    | RV   | 87.18  | N < 10 | < 10 | 87.18  |
| NAGEMENT &    |        |      |        |        |      |        |        |      |        |         |      |        |        |      |        |
| ADMINISTRAT   |        |      |        |        |      |        |        |      |        |         |      |        |        |      |        |
| ION           |        |      |        |        |      |        |        |      |        |         |      |        |        |      |        |
| EDUCATION     |        |      | 87.18  |        |      | 87.18  |        |      | 87.18  |         |      | 87.18  |        |      | 87.18  |
| AND           |        |      |        |        |      |        |        |      |        |         |      |        |        |      |        |
| TRAINING      |        |      |        |        |      |        |        |      |        |         |      |        |        |      |        |
| FINANCE       | > 95   | RV   | 87.18  | > 95   | RV   | 87.18  | > 95   | RV   | 87.18  | > 95    | RV   |        | N < 10 | < 10 | 87.18  |
| GOVERNMEN     |        |      | 87.18  |        |      | 87.18  |        |      | 87.18  |         |      | 87.18  |        |      | 87.18  |
| T AND PUBLIC  |        |      |        |        |      |        |        |      |        |         |      |        |        |      |        |
| ADMINISTRAT   |        |      |        |        |      |        |        |      |        |         |      |        |        |      |        |
| ION           |        |      |        |        |      |        |        |      |        |         |      |        |        |      |        |
| HEALTH        |        |      | 87.18  |        |      | 87.18  |        |      | 87.18  |         |      | 87.18  |        |      | 87.18  |
| SCIENCES      |        |      |        |        |      |        |        |      |        |         |      |        |        |      |        |
| HOSPITALITY   | > 95   | RV   | 87.18  | > 95   | RV   | 87.18  | > 95   | RV   | 87.18  | > 95    | RV   | 87.18  | > 95   | RV   | 87.18  |
| & TOURISM     |        |      | بسلا   |        |      | بسا    |        |      | بحالا  |         |      |        | ببالله |      |        |
| HUMAN         | > 95   | RV   | 87.18  | > 95   | RV   | 87.18  | N < 10 | < 10 | 87.18  | > 95    | RV   | 87.18  | 93.00  | RV   | 87.18  |
| SERVICES      |        |      |        |        |      |        |        |      |        |         |      |        |        |      |        |
|               | N < 10 | < 10 | 87.18  | > 95   | RV   | 87.18  | > 95   | RV   | 87.18  | > 95    | RV   | 87.18  | N < 10 | < 10 | 87.18  |
| N             |        |      |        |        |      |        |        |      |        |         |      |        |        |      |        |
| TECHNOLOGY    |        |      |        |        |      |        |        |      |        |         |      |        |        |      |        |
| LAW, PUBLIC   |        |      | 87.18  |        |      | 87.18  |        |      | 87.18  |         |      | 87.18  |        |      | 87.18  |
| SAFETY,       |        |      |        |        |      |        |        |      |        |         |      |        |        |      |        |
| CORRECTION    |        |      |        |        |      |        |        |      |        |         |      |        |        |      |        |
| S, AND        |        |      |        |        |      |        |        |      |        |         |      |        |        |      |        |
| SECURITY      |        |      | = 10   |        |      | = 10   |        |      | = 10   |         |      | = 10   |        |      | = 10   |
| MANUFACTU     |        |      | 87.18  |        |      | 87.18  |        |      | 87.18  |         |      | 87.18  |        |      | 87.18  |
| RING          |        |      | -= 10  |        |      | 37.10  |        |      | 77.10  |         |      | 17.10  | 10     | 10   | := 10  |
| MARKETING     |        |      | 87.18  |        |      | 87.18  |        |      | 87.18  |         |      |        | N < 10 |      | 87.18  |
| STEM          |        |      | 87.18  |        |      | 87.18  | 2.     |      | 87.18  | 2.      |      |        | N < 10 |      | 87.18  |
| TRANSPORTA    |        |      | 87.18  |        |      | 87.18  | > 95   | RV   | 87.18  | > 95    | RV   | 87.18  | N < 10 | < 10 | 87.18  |
| TION, DISTRIB |        |      |        |        |      |        |        |      |        |         |      |        |        |      |        |
| UTION, &      |        |      |        |        |      |        |        |      |        |         |      |        |        |      |        |
| LOGISTICS     |        |      |        |        |      |        |        |      |        |         |      |        |        |      |        |