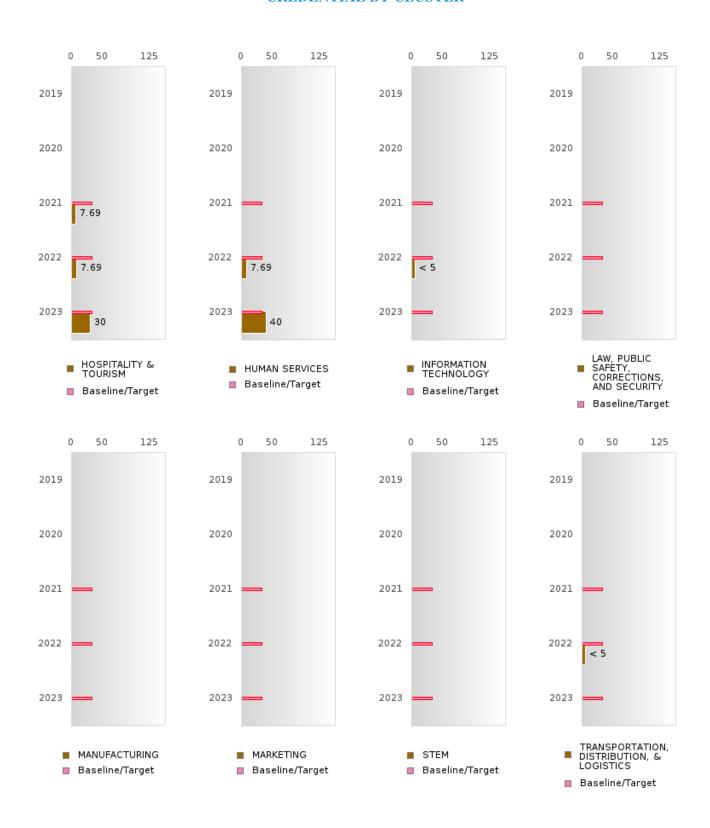

## FOUR-YEAR ADJUSTED GRADUATION RATE BY CLUSTER

| RACE          |        | 2019 |        |        | 2020 |        |        | 2021 |        |         | 2022 |        |        | 2023 |        |
|---------------|--------|------|--------|--------|------|--------|--------|------|--------|---------|------|--------|--------|------|--------|
|               | Score  | N    | Target | Score  | N    | Target | Score  | N    | Target | Score   | N    | Target | Score  | N    | Target |
|               |        |      |        |        |      |        |        |      |        | ON RATE |      |        |        |      |        |
| AGRICULTUR    |        |      | 87.18  |        |      | 87.18  |        |      | 87.18  |         |      | 87.18  |        |      | 87.18  |
| E, FOOD, &    |        |      |        |        |      |        |        |      |        |         |      |        |        |      |        |
| NATURAL       |        |      |        |        |      |        |        |      |        |         |      |        |        |      |        |
| RESOURCES     |        |      |        |        |      |        |        |      |        |         |      |        |        |      |        |
| ARCHITECTU    |        |      | 87.18  |        |      | 87.18  |        |      | 87.18  |         |      | 87.18  |        |      | 87.18  |
| RE AND CONS   |        |      |        |        |      |        |        |      |        |         |      |        |        |      |        |
| TRUCTION      |        |      |        |        |      |        |        |      |        |         |      |        |        |      |        |
| ARTS, A/V,    | N < 10 | < 10 | 87.18  | N < 10 | < 10 | 87.18  |        |      | 87.18  | N < 10  | < 10 | 87.18  |        |      | 87.18  |
| TECHNOLOGY    |        |      |        |        |      |        |        |      |        |         |      |        |        |      |        |
| & COMMUNIC    |        |      |        |        |      |        |        |      |        |         |      |        |        |      |        |
| ATIONS        |        |      |        |        |      |        |        |      |        |         |      |        |        |      |        |
| BUSINESS MA   | > 95   | RV   | 87.18  | > 95   | RV   | 87.18  | > 95   | RV   | 87.18  | > 95    | RV   | 87.18  | N < 10 | < 10 | 87.18  |
| NAGEMENT &    |        |      |        |        |      |        |        |      |        |         |      |        |        |      |        |
| ADMINISTRAT   |        |      |        |        |      |        |        |      |        |         |      |        |        |      |        |
| ION           |        |      |        |        |      |        |        |      |        |         |      |        |        |      |        |
| EDUCATION     |        |      | 87.18  |        |      | 87.18  |        |      | 87.18  |         |      | 87.18  |        |      | 87.18  |
| AND           |        |      |        |        |      |        |        |      |        |         |      |        |        |      |        |
| TRAINING      |        |      |        |        |      |        |        |      |        |         |      |        |        |      |        |
| FINANCE       | > 95   | RV   | 87.18  | > 95   | RV   | 87.18  | > 95   | RV   | 87.18  | > 95    | RV   |        | N < 10 | < 10 | 87.18  |
| GOVERNMEN     |        |      | 87.18  |        |      | 87.18  |        |      | 87.18  |         |      | 87.18  |        |      | 87.18  |
| T AND PUBLIC  |        |      |        |        |      |        |        |      |        |         |      |        |        |      |        |
| ADMINISTRAT   |        |      |        |        |      |        |        |      |        |         |      |        |        |      |        |
| ION           |        |      |        |        |      |        |        |      |        |         |      |        |        |      |        |
| HEALTH        |        |      | 87.18  |        |      | 87.18  |        |      | 87.18  |         |      | 87.18  |        |      | 87.18  |
| SCIENCES      |        |      |        |        |      |        |        |      |        |         |      |        |        |      |        |
| HOSPITALITY   | > 95   | RV   | 87.18  | > 95   | RV   | 87.18  | > 95   | RV   | 87.18  | > 95    | RV   | 87.18  | > 95   | RV   | 87.18  |
| & TOURISM     |        |      | بسلا   |        |      | بسا    |        |      | بحالا  |         |      |        | ببالله |      |        |
| HUMAN         | > 95   | RV   | 87.18  | > 95   | RV   | 87.18  | N < 10 | < 10 | 87.18  | > 95    | RV   | 87.18  | 93.00  | RV   | 87.18  |
| SERVICES      |        |      |        |        |      |        |        |      |        |         |      |        |        |      |        |
|               | N < 10 | < 10 | 87.18  | > 95   | RV   | 87.18  | > 95   | RV   | 87.18  | > 95    | RV   | 87.18  | N < 10 | < 10 | 87.18  |
| N             |        |      |        |        |      |        |        |      |        |         |      |        |        |      |        |
| TECHNOLOGY    |        |      |        |        |      |        |        |      |        |         |      |        |        |      |        |
| LAW, PUBLIC   |        |      | 87.18  |        |      | 87.18  |        |      | 87.18  |         |      | 87.18  |        |      | 87.18  |
| SAFETY,       |        |      |        |        |      |        |        |      |        |         |      |        |        |      |        |
| CORRECTION    |        |      |        |        |      |        |        |      |        |         |      |        |        |      |        |
| S, AND        |        |      |        |        |      |        |        |      |        |         |      |        |        |      |        |
| SECURITY      |        |      | = 10   |        |      | = 10   |        |      | = 10   |         |      | = 10   |        |      | = 10   |
| MANUFACTU     |        |      | 87.18  |        |      | 87.18  |        |      | 87.18  |         |      | 87.18  |        |      | 87.18  |
| RING          |        |      | -= 10  |        |      | 37.10  |        |      | 77.10  |         |      | 17.10  | 10     | 10   | := 10  |
| MARKETING     |        |      | 87.18  |        |      | 87.18  |        |      | 87.18  |         |      |        | N < 10 |      | 87.18  |
| STEM          |        |      | 87.18  |        |      | 87.18  | 2.     |      | 87.18  | 2.      |      |        | N < 10 |      | 87.18  |
| TRANSPORTA    |        |      | 87.18  |        |      | 87.18  | > 95   | RV   | 87.18  | > 95    | RV   | 87.18  | N < 10 | < 10 | 87.18  |
| TION, DISTRIB |        |      |        |        |      |        |        |      |        |         |      |        |        |      |        |
| UTION, &      |        |      |        |        |      |        |        |      |        |         |      |        |        |      |        |
| LOGISTICS     |        |      |        |        |      |        |        |      |        |         |      |        |        |      |        |