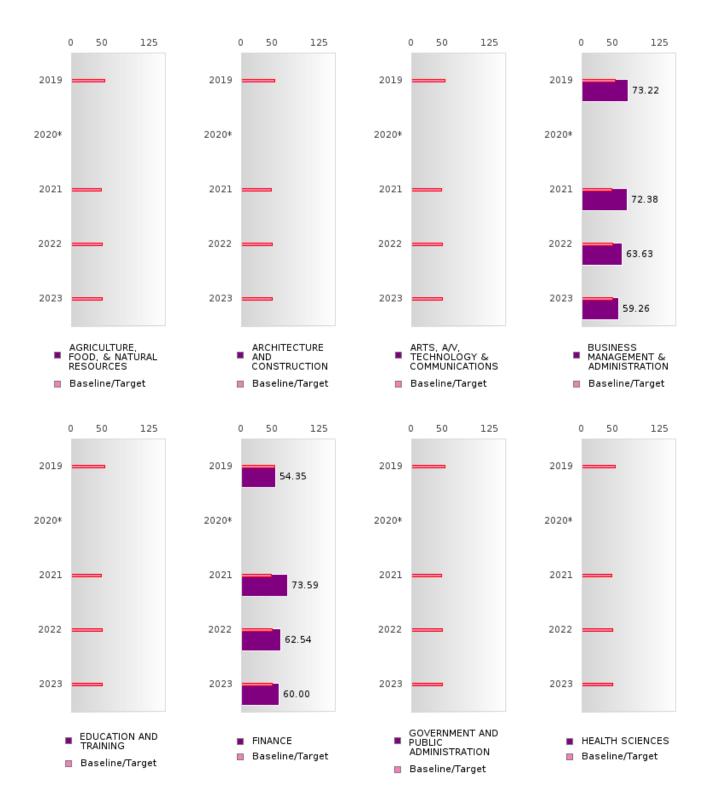

#### FIVE-YEAR EXTENDED ADJUSTED GRADUATION RATE BY CLUSTER

| RACE          |        | 2019 |          |        | 2020 |         |        | 2021 |         |        | 2022 |         |        | 2023 |         |
|---------------|--------|------|----------|--------|------|---------|--------|------|---------|--------|------|---------|--------|------|---------|
| TuteE         | Score  | N    | Target   | Score  | N    | Target  | Score  | N    | Target  | Score  | N    | Target  | Score  | N    | Target  |
|               | Deore  |      | <u> </u> | AR EXT |      |         |        |      |         | JATION |      | Turget  | Beore  | - '  | Turget  |
| AGRICULTUR    |        |      | 90.4     |        |      | 90.4    |        |      | 90.4    |        |      | 90.4    |        |      | 90.4    |
| E, FOOD, &    |        |      |          |        |      |         |        |      |         |        |      |         |        |      |         |
| NATURAL       |        |      |          |        |      |         |        |      |         |        |      |         |        |      |         |
| RESOURCES     |        |      |          |        |      |         |        |      |         |        |      |         |        |      |         |
| ARCHITECTU    |        |      | 90.4     |        |      | 90.4    |        |      | 90.4    |        |      | 90.4    |        |      | 90.4    |
| RE AND CONS   |        |      | 70       |        |      | , , , , |        |      | , , , , |        |      | , , , , |        |      | , , , , |
| TRUCTION      |        |      |          |        |      |         |        |      |         |        |      |         |        |      |         |
| ARTS, A/V,    | N < 10 | < 10 | 90.4     | N < 10 | < 10 | 90.4    | N < 10 | < 10 | 90.4    |        |      | 90.4    | N < 10 | < 10 | 90.4    |
| TECHNOLOGY    | 11 110 | 110  | , , , ,  | 11 110 | 110  | , , , , | 11 110 | 110  | , , , , |        |      | , , , , | 1, 110 | 110  | , , , , |
| & COMMUNIC    |        |      |          |        |      |         |        |      |         |        |      |         |        |      |         |
| ATIONS        |        |      |          |        |      |         |        |      |         |        |      |         |        |      |         |
| BUSINESS MA   | N < 10 | < 10 | 90.4     | > 95   | RV   | 90.4    | > 95   | RV   | 90.4    | > 95   | RV   | 90.4    | > 95   | RV   | 90.4    |
| NAGEMENT &    | 11 110 | 110  | 70       | , , ,  | 11,  | , , , , | - >0   | 11,  | , , , , |        | 10,  | 7011    |        | 11,  | , , , , |
| ADMINISTRAT   |        |      |          |        |      |         |        |      |         |        |      |         |        |      |         |
| ION           |        |      |          |        |      |         |        |      |         |        |      |         |        |      |         |
| EDUCATION     |        |      | 90.4     |        |      | 90.4    |        |      | 90.4    |        |      | 90.4    |        |      | 90.4    |
| AND           |        |      | , , , ,  |        |      | , , , , |        |      | , , , , |        |      | , , , , |        |      | , , , , |
| TRAINING      |        |      |          |        |      |         |        |      |         |        |      |         |        |      |         |
| FINANCE       | N < 10 | < 10 | 90.4     | > 95   | RV   | 90.4    | > 95   | RV   | 90.4    | > 95   | RV   | 90.4    | > 95   | RV   | 90.4    |
| GOVERNMEN     | 11 110 | 110  | 90.4     |        | 111  | 90.4    | , , ,  | 111  | 90.4    | . , ,  | 10,  | 90.4    | - 70   |      | 90.4    |
| T AND PUBLIC  |        |      |          |        |      |         |        |      |         |        |      |         |        |      |         |
| ADMINISTRAT   |        |      |          |        |      |         |        |      |         |        |      |         |        |      |         |
| ION           |        |      |          |        |      |         |        |      |         |        |      |         |        |      |         |
| HEALTH        | N < 10 | < 10 | 90.4     |        |      | 90.4    |        |      | 90.4    |        |      | 90.4    |        |      | 90.4    |
| SCIENCES      |        |      |          |        |      |         |        |      |         |        |      |         |        |      |         |
| HOSPITALITY   | N < 10 | < 10 | 90.4     | > 95   | RV   | 90.4    | > 95   | RV   | 90.4    | > 95   | RV   | 90.4    | > 95   | RV   | 90.4    |
| & TOURISM     |        |      |          |        |      |         |        |      |         |        |      |         |        |      |         |
| HUMAN         | 93.00  | RV   | 90.4     | > 95   | RV   | 90.4    | > 95   | RV   | 90.4    | N < 10 | < 10 | 90.4    | > 95   | RV   | 90.4    |
| SERVICES      |        |      |          |        |      |         |        |      |         |        |      |         |        |      |         |
| INFORMATIO    | N < 10 | < 10 | 90.4     | N < 10 | < 10 | 90.4    | > 95   | RV   | 90.4    | > 95   | RV   | 90.4    | > 95   | RV   | 90.4    |
| N             |        |      |          |        |      |         |        |      |         |        |      |         |        |      |         |
| TECHNOLOGY    |        |      |          |        |      |         |        |      |         |        |      |         |        |      |         |
| LAW, PUBLIC   | N < 10 | < 10 | 90.4     |        |      | 90.4    |        |      | 90.4    |        |      | 90.4    |        |      | 90.4    |
| SAFETY,       |        |      |          |        |      |         |        |      |         |        |      |         |        |      |         |
| CORRECTION    |        |      |          |        |      |         |        |      |         |        |      |         |        |      |         |
| S, AND        |        |      |          |        |      |         |        |      |         |        |      |         |        |      |         |
| SECURITY      |        |      |          |        |      |         |        |      |         |        |      |         |        |      |         |
| MANUFACTU     |        |      | 90.4     |        |      | 90.4    |        |      | 90.4    |        |      | 90.4    |        |      | 90.4    |
| RING          |        |      |          |        |      |         |        |      |         |        |      |         |        |      |         |
| MARKETING     |        |      | 90.4     |        |      | 90.4    |        |      | 90.4    |        |      | 90.4    |        |      | 90.4    |
| STEM          |        |      | 90.4     |        |      | 90.4    |        |      | 90.4    |        |      | 90.4    |        |      | 90.4    |
| TRANSPORTA    | N < 10 | < 10 | 90.4     |        |      | 90.4    |        |      | 90.4    | > 95   | RV   | 90.4    | > 95   | RV   | 90.4    |
| TION, DISTRIB |        |      |          |        |      |         |        |      |         |        |      |         |        |      |         |
| UTION, &      |        |      |          |        |      |         |        |      |         |        |      |         |        |      |         |
| LOGISTICS     |        |      |          |        |      |         |        |      |         |        |      |         |        |      |         |