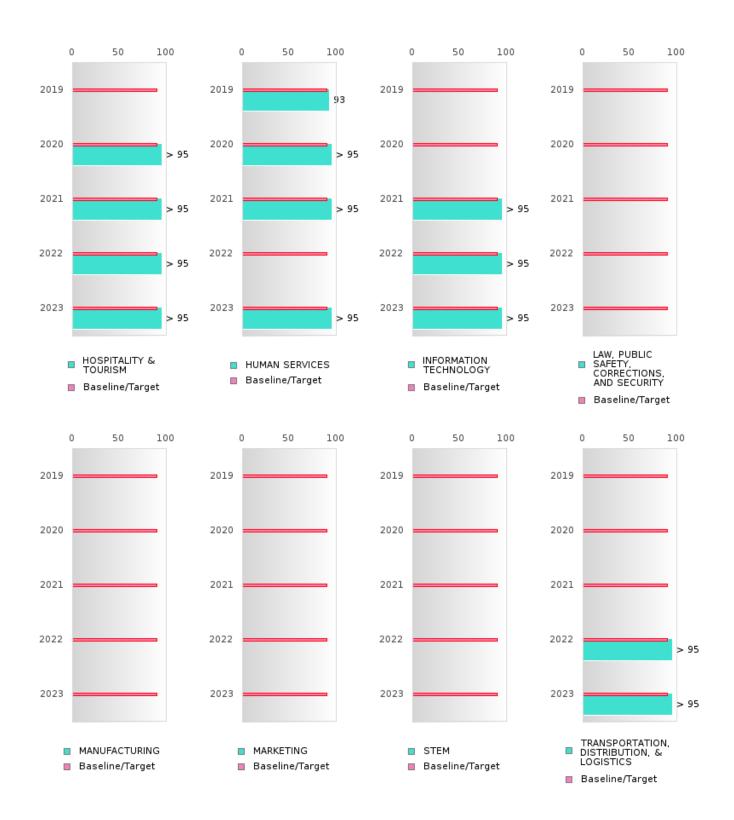

#### FIVE-YEAR EXTENDED ADJUSTED GRADUATION RATE BY CLUSTER

| RACE          |        | 2019 |          |        | 2020 |         |        | 2021 |         |        | 2022 |         |        | 2023 |         |
|---------------|--------|------|----------|--------|------|---------|--------|------|---------|--------|------|---------|--------|------|---------|
| TuteE         | Score  | N    | Target   | Score  | N    | Target  | Score  | N    | Target  | Score  | N    | Target  | Score  | N    | Target  |
|               | Deore  |      | <u> </u> | AR EXT |      |         |        |      |         | JATION |      | Turget  | Beore  | - '  | Turget  |
| AGRICULTUR    |        |      | 90.4     |        |      | 90.4    |        |      | 90.4    |        |      | 90.4    |        |      | 90.4    |
| E, FOOD, &    |        |      |          |        |      |         |        |      |         |        |      |         |        |      |         |
| NATURAL       |        |      |          |        |      |         |        |      |         |        |      |         |        |      |         |
| RESOURCES     |        |      |          |        |      |         |        |      |         |        |      |         |        |      |         |
| ARCHITECTU    |        |      | 90.4     |        |      | 90.4    |        |      | 90.4    |        |      | 90.4    |        |      | 90.4    |
| RE AND CONS   |        |      | 70       |        |      | , , , , |        |      | , , , , |        |      | , , , , |        |      | , , , , |
| TRUCTION      |        |      |          |        |      |         |        |      |         |        |      |         |        |      |         |
| ARTS, A/V,    | N < 10 | < 10 | 90.4     | N < 10 | < 10 | 90.4    | N < 10 | < 10 | 90.4    |        |      | 90.4    | N < 10 | < 10 | 90.4    |
| TECHNOLOGY    | 11 110 | 110  | , , , ,  | 11 110 | 110  | , , , , | 11 110 | 110  | , , , , |        |      | , , , , | 1, 110 | 110  | , , , , |
| & COMMUNIC    |        |      |          |        |      |         |        |      |         |        |      |         |        |      |         |
| ATIONS        |        |      |          |        |      |         |        |      |         |        |      |         |        |      |         |
| BUSINESS MA   | N < 10 | < 10 | 90.4     | > 95   | RV   | 90.4    | > 95   | RV   | 90.4    | > 95   | RV   | 90.4    | > 95   | RV   | 90.4    |
| NAGEMENT &    | 11 110 | 110  | 70       | , , ,  | 11,  | , , , , | - >0   | 11,  | , , , , |        | 10,  | 7011    |        | 11,  | , , , , |
| ADMINISTRAT   |        |      |          |        |      |         |        |      |         |        |      |         |        |      |         |
| ION           |        |      |          |        |      |         |        |      |         |        |      |         |        |      |         |
| EDUCATION     |        |      | 90.4     |        |      | 90.4    |        |      | 90.4    |        |      | 90.4    |        |      | 90.4    |
| AND           |        |      | , , , ,  |        |      | , , , , |        |      | , , , , |        |      | , , , , |        |      | , , , , |
| TRAINING      |        |      |          |        |      |         |        |      |         |        |      |         |        |      |         |
| FINANCE       | N < 10 | < 10 | 90.4     | > 95   | RV   | 90.4    | > 95   | RV   | 90.4    | > 95   | RV   | 90.4    | > 95   | RV   | 90.4    |
| GOVERNMEN     | 11 110 | 110  | 90.4     |        | 111  | 90.4    | , , ,  | 111  | 90.4    | . , ,  | 10,  | 90.4    | - 70   |      | 90.4    |
| T AND PUBLIC  |        |      |          |        |      |         |        |      |         |        |      |         |        |      |         |
| ADMINISTRAT   |        |      |          |        |      |         |        |      |         |        |      |         |        |      |         |
| ION           |        |      |          |        |      |         |        |      |         |        |      |         |        |      |         |
| HEALTH        | N < 10 | < 10 | 90.4     |        |      | 90.4    |        |      | 90.4    |        |      | 90.4    |        |      | 90.4    |
| SCIENCES      |        |      |          |        |      |         |        |      |         |        |      |         |        |      |         |
| HOSPITALITY   | N < 10 | < 10 | 90.4     | > 95   | RV   | 90.4    | > 95   | RV   | 90.4    | > 95   | RV   | 90.4    | > 95   | RV   | 90.4    |
| & TOURISM     |        |      |          |        |      |         |        |      |         |        |      |         |        |      |         |
| HUMAN         | 93.00  | RV   | 90.4     | > 95   | RV   | 90.4    | > 95   | RV   | 90.4    | N < 10 | < 10 | 90.4    | > 95   | RV   | 90.4    |
| SERVICES      |        |      |          |        |      |         |        |      |         |        |      |         |        |      |         |
| INFORMATIO    | N < 10 | < 10 | 90.4     | N < 10 | < 10 | 90.4    | > 95   | RV   | 90.4    | > 95   | RV   | 90.4    | > 95   | RV   | 90.4    |
| N             |        |      |          |        |      |         |        |      |         |        |      |         |        |      |         |
| TECHNOLOGY    |        |      |          |        |      |         |        |      |         |        |      |         |        |      |         |
| LAW, PUBLIC   | N < 10 | < 10 | 90.4     |        |      | 90.4    |        |      | 90.4    |        |      | 90.4    |        |      | 90.4    |
| SAFETY,       |        |      |          |        |      |         |        |      |         |        |      |         |        |      |         |
| CORRECTION    |        |      |          |        |      |         |        |      |         |        |      |         |        |      |         |
| S, AND        |        |      |          |        |      |         |        |      |         |        |      |         |        |      |         |
| SECURITY      |        |      |          |        |      |         |        |      |         |        |      |         |        |      |         |
| MANUFACTU     |        |      | 90.4     |        |      | 90.4    |        |      | 90.4    |        |      | 90.4    |        |      | 90.4    |
| RING          |        |      |          |        |      |         |        |      |         |        |      |         |        |      |         |
| MARKETING     |        |      | 90.4     |        |      | 90.4    |        |      | 90.4    |        |      | 90.4    |        |      | 90.4    |
| STEM          |        |      | 90.4     |        |      | 90.4    |        |      | 90.4    |        |      | 90.4    |        |      | 90.4    |
| TRANSPORTA    | N < 10 | < 10 | 90.4     |        |      | 90.4    |        |      | 90.4    | > 95   | RV   | 90.4    | > 95   | RV   | 90.4    |
| TION, DISTRIB |        |      |          |        |      |         |        |      |         |        |      |         |        |      |         |
| UTION, &      |        |      |          |        |      |         |        |      |         |        |      |         |        |      |         |
| LOGISTICS     |        |      |          |        |      |         |        |      |         |        |      |         |        |      |         |