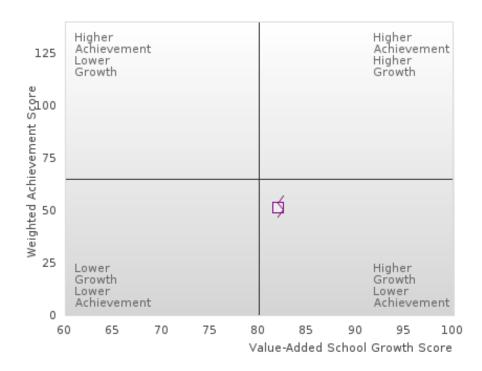

# ACADEMIC PERFORMANCE MEASURES [2S1, 2S2, 2S3]

#### POYEN SCHOOL DISTRICT

The Academic Proficiency Performance Measures (Reading/Language Arts [1S1]; Mathematics [1S2]; Science [1S3]) in Arkansas's approved Perkins V plan are designed to align with the achievement and growth measures in Arkansas's approved ESSA plan. This alignment provides schools with a unified focus on increased rigor and relevance in student learning opportunities within a student-focused learning system to improve academic proficiency and increase students' readiness for college, career, and community engagement.

Math Academic Proficiency Score =

 $Math\ Weighted\ Achievement\ Score \times (0.50) + Math\ Mean\ Value - Added\ Growth\ Score \times (0.50)$ 

Science Academic Proficiency Score =

Science Weighted Achievement Score  $\times$  (0.50) + Science Mean Value – Added Growth Score  $\times$  (0.50)