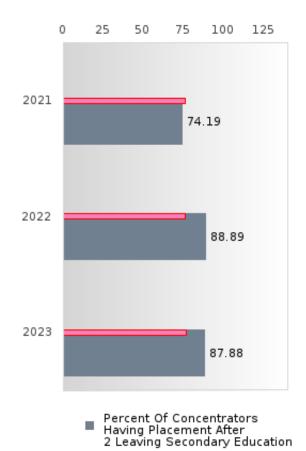

#### PERFORMANCE MEASURE SCORES FOR CONCENTRATORS ONLY

| PERFORMANCE       |       | DIS   | TRICT SCO | DRE   |       | STATE SCORE |       |       |       |       |  |  |
|-------------------|-------|-------|-----------|-------|-------|-------------|-------|-------|-------|-------|--|--|
| MEASURES          | 2019  | 2020  | 2021      | 2022  | 2023  | 2019        | 2020  | 2021  | 2022  | 2023  |  |  |
| 3S1: POST-PROGRAM |       |       | 74.19     | 88.89 | 87.88 |             |       | 81.92 | 81.38 | 82.78 |  |  |
| PLACEMENT         |       |       |           |       |       |             |       |       |       |       |  |  |
|                   |       |       |           |       |       |             |       |       |       |       |  |  |
| 4S1: NON-         | 61.76 | 50.98 | 49.18     | 73.97 | 66.67 | 31.31       | 31.34 | 30.03 | 43.00 | 39.14 |  |  |
| TRADITIONAL       |       |       |           |       |       |             |       |       |       |       |  |  |
| PROGRAM           |       |       |           |       |       |             |       |       |       |       |  |  |
| CONCENTRATION     |       |       |           |       |       |             |       |       |       |       |  |  |
| 5S1: INDUSTRY     |       |       | < 5       | < 5   | 31.58 |             |       | 14.46 | 47.36 | 55.22 |  |  |
| CERTIFICATIONS    |       |       |           |       |       |             |       |       |       |       |  |  |
|                   |       |       |           |       |       |             |       |       |       |       |  |  |

The placement data are lagged in this report and the CAR report. The 2022 report includes placement data on students who exited secondary education during the 2021 school year.

POYEN SCHOOL DISTRICT Page 7/107 Table of Contents