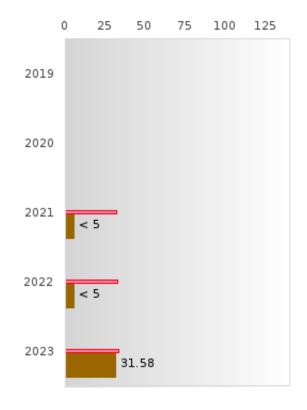

#### PERFORMANCE MEASURE SCORES FOR CONCENTRATORS ONLY

| PERFORMANCE       |       | DIS   | TRICT SCO | DRE   |       | STATE SCORE |       |       |       |       |  |  |
|-------------------|-------|-------|-----------|-------|-------|-------------|-------|-------|-------|-------|--|--|
| MEASURES          | 2019  | 2020  | 2021      | 2022  | 2023  | 2019        | 2020  | 2021  | 2022  | 2023  |  |  |
| 3S1: POST-PROGRAM |       |       | 74.19     | 88.89 | 87.88 |             |       | 81.92 | 81.38 | 82.78 |  |  |
| PLACEMENT         |       |       |           |       |       |             |       |       |       |       |  |  |
|                   |       |       |           |       |       |             |       |       |       |       |  |  |
| 4S1: NON-         | 61.76 | 50.98 | 49.18     | 73.97 | 66.67 | 31.31       | 31.34 | 30.03 | 43.00 | 39.14 |  |  |
| TRADITIONAL       |       |       |           |       |       |             |       |       |       |       |  |  |
| PROGRAM           |       |       |           |       |       |             |       |       |       |       |  |  |
| CONCENTRATION     |       |       |           |       |       |             |       |       |       |       |  |  |
| 5S1: INDUSTRY     |       |       | < 5       | < 5   | 31.58 |             |       | 14.46 | 47.36 | 55.22 |  |  |
| CERTIFICATIONS    |       |       |           |       |       |             |       |       |       |       |  |  |
|                   |       |       |           |       |       |             |       |       |       |       |  |  |