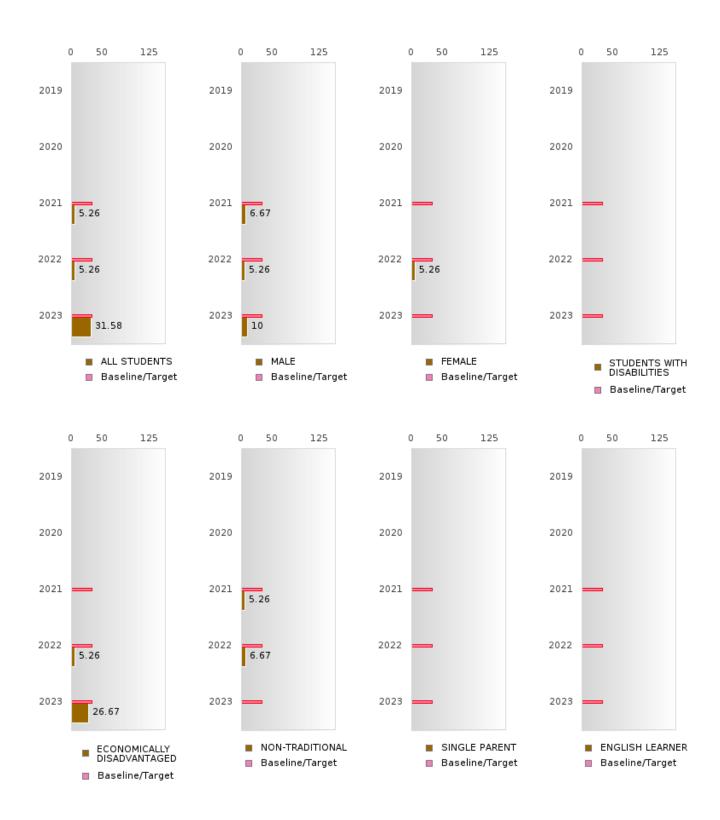

#### PERFORMANCE MEASURE SCORES FOR CONCENTRATORS ONLY

| PERFORMANCE       |       | DIS   | TRICT SCO | DRE   |       | STATE SCORE |       |       |       |       |  |  |
|-------------------|-------|-------|-----------|-------|-------|-------------|-------|-------|-------|-------|--|--|
| MEASURES          | 2019  | 2020  | 2021      | 2022  | 2023  | 2019        | 2020  | 2021  | 2022  | 2023  |  |  |
| 3S1: POST-PROGRAM |       |       | 74.19     | 88.89 | 87.88 |             |       | 81.92 | 81.38 | 82.78 |  |  |
| PLACEMENT         |       |       |           |       |       |             |       |       |       |       |  |  |
|                   |       |       |           |       |       |             |       |       |       |       |  |  |
| 4S1: NON-         | 61.76 | 50.98 | 49.18     | 73.97 | 66.67 | 31.31       | 31.34 | 30.03 | 43.00 | 39.14 |  |  |
| TRADITIONAL       |       |       |           |       |       |             |       |       |       |       |  |  |
| PROGRAM           |       |       |           |       |       |             |       |       |       |       |  |  |
| CONCENTRATION     |       |       |           |       |       |             |       |       |       |       |  |  |
| 5S1: INDUSTRY     |       |       | < 5       | < 5   | 31.58 |             |       | 14.46 | 47.36 | 55.22 |  |  |
| CERTIFICATIONS    |       |       |           |       |       |             |       |       |       |       |  |  |
|                   |       |       |           |       |       |             |       |       |       |       |  |  |

#### GRADUATION RATE BY SPECIAL POPULATION

| RACE                       |        | 2019 |        |        | 2020  |        |         | 2021  |        |         | 2022 |        |        | 2023 |        |
|----------------------------|--------|------|--------|--------|-------|--------|---------|-------|--------|---------|------|--------|--------|------|--------|
|                            | Score  | N    | Target |        | N     | Target |         | N     |        | Score   | N    | Target | Score  | N    | Target |
|                            |        |      | FO     | UR-YEA | R ADJ | USTED  | COHOR'  | ΓGRAI | DUATIO | ON RATE | Ξ    |        |        |      |        |
| All Students               | > 95   | RV   | 87.18  | > 95   | RV    | 87.18  | > 95    | RV    | 87.18  | > 95    | RV   | 87.18  | 94.74  | RV   | 87.18  |
| Male                       | > 95   | RV   | 87.18  | > 95   | RV    | 87.18  | > 95    | RV    | 87.18  | > 95    | RV   | 87.18  | 90.00  | RV   | 87.18  |
| Female                     | 94.12  | RV   | 87.18  | > 95   | RV    | 87.18  | 91.67   | RV    | 87.18  | > 95    | RV   | 87.18  | N < 10 | < 10 | 87.18  |
| Students with Disabilities | N < 10 | < 10 | 87.18  | N < 10 | < 10  | 87.18  | N < 10  | < 10  | 87.18  | N < 10  | < 10 | 87.18  | N < 10 | < 10 | 87.18  |
| Economically Disadvantaged | > 95   | RV   | 87.18  | > 95   | RV    | 87.18  | 94.44   | RV    | 87.18  | > 95    | RV   | 87.18  | 93.33  | RV   | 87.18  |
| Non-traditional            | > 95   | RV   | 87.18  | > 95   | RV    | 87.18  | > 95    | RV    | 87.18  | > 95    | RV   | 87.18  | N < 10 | < 10 | 87.18  |
| Single Parent              |        |      | 87.18  |        |       | 87.18  |         |       | 87.18  |         |      | 87.18  |        |      | 87.18  |
| English Learner            |        |      | 87.18  |        |       | 87.18  | N < 10  | < 10  | 87.18  |         |      | 87.18  |        |      | 87.18  |
| Homeless                   | N < 10 | < 10 | 87.18  | N < 10 | < 10  | 87.18  | N < 10  | < 10  | 87.18  | N < 10  | < 10 | 87.18  | N < 10 | < 10 | 87.18  |
| Foster Care                |        |      | 87.18  |        |       | 87.18  |         |       | 87.18  |         |      | 87.18  |        |      | 87.18  |
| Military                   |        |      | 87.18  |        |       | 87.18  |         |       | 87.18  |         |      | 87.18  |        |      | 87.18  |
| Dependent                  |        |      |        |        |       |        |         |       |        |         |      |        |        |      |        |
| Migrant                    |        |      | 87.18  |        |       | 87.18  |         |       | 87.18  |         |      | 87.18  |        |      | 87.18  |
|                            |        |      |        | AR EXT |       |        | STED CO |       |        | UATION  |      |        |        |      |        |
| All Students               | 93.10  | RV   | 90.4   | > 95   | RV    | 90.4   | > 95    | RV    | 90.4   | > 95    | RV   | 90.4   | > 95   | RV   | 90.4   |
| Male                       | 93.75  | RV   | 90.4   | > 95   | RV    | 90.4   | > 95    | RV    | 90.4   | > 95    | RV   | 90.4   | > 95   | RV   | 90.4   |
| Female                     | 92.31  | RV   | 90.4   | 94.12  | RV    | 90.4   | > 95    | RV    | 90.4   | 91.67   | RV   | 90.4   | > 95   | RV   | 90.4   |
| Students with Disabilities | N < 10 | < 10 | 90.4   | N < 10 | < 10  | 90.4   | N < 10  | < 10  | 90.4   | N < 10  | < 10 | 90.4   | N < 10 | < 10 | 90.4   |
| Economically Disadvantaged | 90.48  | RV   | 90.4   | > 95   | RV    | 90.4   | > 95    | RV    | 90.4   | 94.44   | RV   | 90.4   | > 95   | RV   | 90.4   |
| Non-traditional            |        |      | 90.4   | > 95   | RV    | 90.4   | > 95    | RV    | 90.4   | > 95    | RV   | 90.4   | > 95   | RV   | 90.4   |
| Single Parent              |        |      | 90.4   |        |       | 90.4   |         |       | 90.4   |         |      | 90.4   |        |      | 90.4   |
| English Learner            |        |      | 90.4   |        |       | 90.4   |         |       | 90.4   | N < 10  | < 10 | 90.4   |        |      | 90.4   |
| Homeless                   | N < 10 | < 10 | 90.4   | N < 10 | < 10  | 90.4   | N < 10  | < 10  | 90.4   | N < 10  | < 10 | 90.4   | N < 10 | < 10 | 90.4   |
| Foster Care                |        |      | 90.4   |        |       | 90.4   |         |       | 90.4   |         |      | 90.4   |        |      | 90.4   |
| Military                   |        |      | 90.4   |        |       | 90.4   |         |       | 90.4   |         |      | 90.4   |        |      | 90.4   |
| Dependent                  |        |      |        |        |       |        |         |       |        |         |      |        |        |      |        |
| Migrant                    |        |      | 90.4   |        |       | 90.4   |         |       | 90.4   |         |      | 90.4   |        |      | 90.4   |