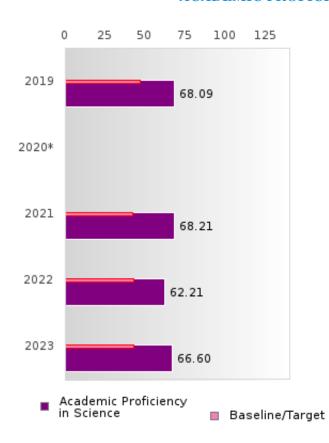

#### ACADEMIC PROFICIENCY SCORE IN SCIENCE

| YEAR  | SCORE | BASELINE/ | N  |
|-------|-------|-----------|----|
|       |       | TARGET    |    |
| 2019  | 68.09 | 53.26     | 61 |
| 2020* |       | 53.51     |    |
| 2021  | 68.21 | 48.4      | 71 |
| 2022  | 62.21 | 48.65     | 75 |
| 2023  | 66.60 | 48.9      | 79 |