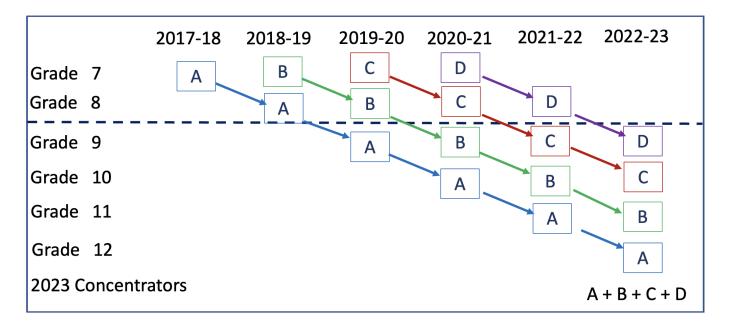

### Who is included in these reports?

Students included in these reports are Grades 9 – 12 students actively enrolled as indicated in 2022-23 school year SIS Cycle 7 who have earned a concentration in one or more programs of study. Credits may be earned starting in Grade 7 through Grade 12. An example for 2023 concentrators is provided below.

### POYEN SCHOOL DISTRICT

**CTE Concentrator** -A student who has completed one foundational CTE credit and one additional CTE credit for a total of two CTE credits within the same approved CTE program of study.

Any two levels must sum to two (2) credits within a program of study. Concentrators must have 1.0 credit in Level 1. Level 1 includes the foundational courses. Levels progress in specificity as required (Section 3(41)(D-E)).

**Non-Concentrator** -All other students. Non-concentrators may include students who have completed one or more CTE credits that were not within the same program of study or in the progressive levels of specificity. Non-concentrators may include students who have never completed a CTE credit.