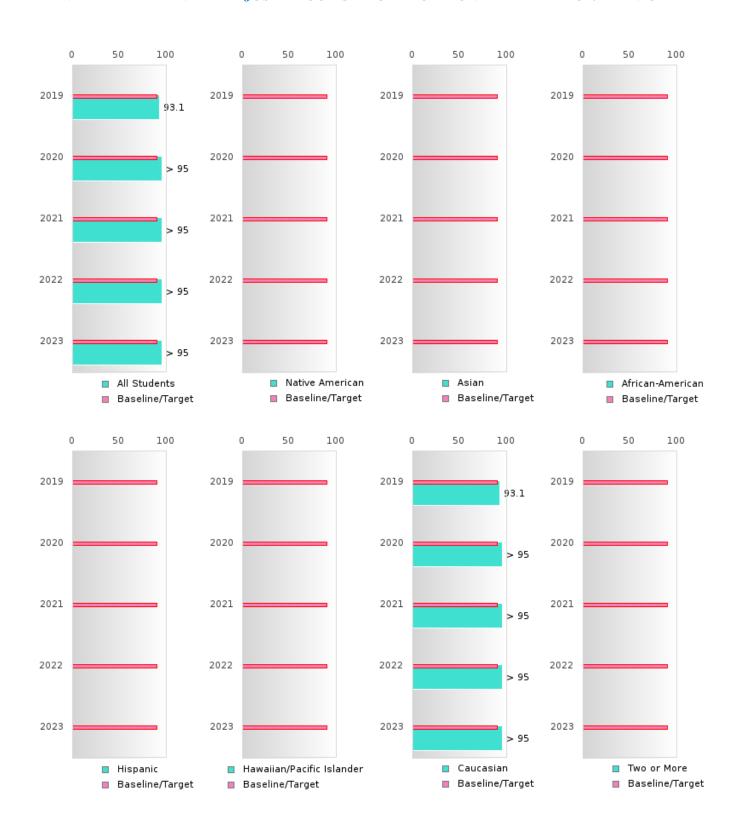

#### **GRADUATION RATE BY RACE/ETHNICITY**

| RACE                |          | 2019 |        |        | 2020  |        |         | 2021  |        |         | 2022 |        |        | 2023 |        |
|---------------------|----------|------|--------|--------|-------|--------|---------|-------|--------|---------|------|--------|--------|------|--------|
|                     | Score    | N    | Target | Score  | N     | Target | Score   | N     | Target | Score   | N    | Target | Score  | N    | Target |
|                     |          |      | FO     | UR-YEA | R ADJ | USTED  | COHOR'  | T GRA | DUATIO | ON RATE | Ξ    |        |        |      |        |
| All Students        | > 95     | RV   | 87.18  | > 95   | RV    | 87.18  | > 95    | RV    | 87.18  | > 95    | RV   | 87.18  | 94.74  | RV   | 87.18  |
| Native American     |          |      | 87.18  |        |       | 87.18  |         |       | 87.18  |         |      | 87.18  |        |      | 87.18  |
| Asian               |          |      | 87.18  |        |       | 87.18  |         |       | 87.18  |         |      | 87.18  |        |      | 87.18  |
| African-            |          |      | 87.18  |        |       | 87.18  |         |       | 87.18  |         |      | 87.18  |        |      | 87.18  |
| American            |          |      |        |        |       |        |         |       |        |         |      |        |        |      |        |
| Hispanic            |          |      | 87.18  | N < 10 | < 10  | 87.18  | N < 10  | < 10  | 87.18  | N < 10  | < 10 | 87.18  |        |      | 87.18  |
| Hawaiian/Pacific    |          |      | 87.18  |        |       | 87.18  |         |       | 87.18  |         |      | 87.18  |        |      | 87.18  |
| Islander            |          |      |        |        |       |        |         |       |        |         |      |        |        |      |        |
| Caucasian           | > 95     | RV   | 87.18  | > 95   | RV    | 87.18  | > 95    | RV    | 87.18  | > 95    | RV   | 87.18  | 94.74  | RV   | 87.18  |
| Two or More         |          |      | 87.18  |        |       | 87.18  | N < 10  | < 10  | 87.18  |         |      | 87.18  |        |      | 87.18  |
|                     |          | F    | IVE-YE | AR EXT | ENDEI | O ADJU | STED CO | DHORT | GRAD   | UATION  | RATE |        |        |      |        |
| All Students        | 93.10    | RV   | 90.4   | > 95   | RV    | 90.4   | > 95    | RV    | 90.4   | > 95    | RV   | 90.4   | > 95   | RV   | 90.4   |
| Native American     |          |      | 90.4   |        |       | 90.4   |         |       | 90.4   |         |      | 90.4   |        |      | 90.4   |
| Asian               |          |      | 90.4   |        |       | 90.4   |         |       | 90.4   |         |      | 90.4   |        |      | 90.4   |
| African-            |          |      | 90.4   |        |       | 90.4   |         |       | 90.4   |         |      | 90.4   |        |      | 90.4   |
| American            |          |      |        |        |       |        |         |       |        |         |      |        |        |      |        |
| Hispanic            |          |      | 90.4   |        |       | 90.4   | N < 10  | < 10  | 90.4   | N < 10  | < 10 | 90.4   | N < 10 | < 10 | 90.4   |
| Hawaiian/Pacific    |          |      | 90.4   |        |       | 90.4   |         |       | 90.4   |         |      | 90.4   |        |      | 90.4   |
| Islander            |          |      |        |        |       |        |         |       |        |         |      |        |        |      |        |
| Caucasian           | 93.10    | RV   | 90.4   | > 95   | RV    | 90.4   | > 95    | RV    | 90.4   | > 95    | RV   | 90.4   | > 95   | RV   | 90.4   |
| Two or More         |          |      | 90.4   |        |       | 90.4   |         |       | 90.4   | N < 10  | < 10 | 90.4   |        |      | 90.4   |
| N. Number of Expect | - 1 C 14 |      |        |        |       |        |         |       |        |         |      |        |        |      |        |

N: Number of Expected Graduates

POYEN SCHOOL DISTRICT Page 13/107 Table of Contents