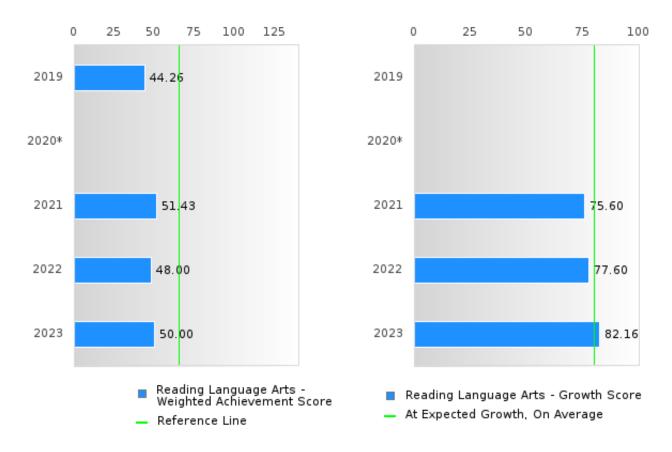

#### ACADEMIC PROFICIENCY SCORE IN READING LANGUAGE ARTS

| YEAR  | SCORE | BASELINE/<br>TARGET | N  |
|-------|-------|---------------------|----|
| 2019  | 63.55 | 52.78               | 61 |
| 2020* |       | 53.03               |    |
| 2021  | 63.51 | 48.45               | 70 |
| 2022  | 62.80 | 48.7                | 75 |
| 2023  | 66.08 | 48.95               | 79 |

N: Number of Concentrators with Test Scores Included in the Score

# DISTRIBUTION OF DISTRICT SCORES FOR ACADEMIC PROFICIENCY IN READING LANGUAGE ARTS

POYEN SCHOOL DISTRICT Page 26/107 Table of Contents

<sup>\*</sup>State-required academic achievement tests were waived in 2020 due to COVID19.