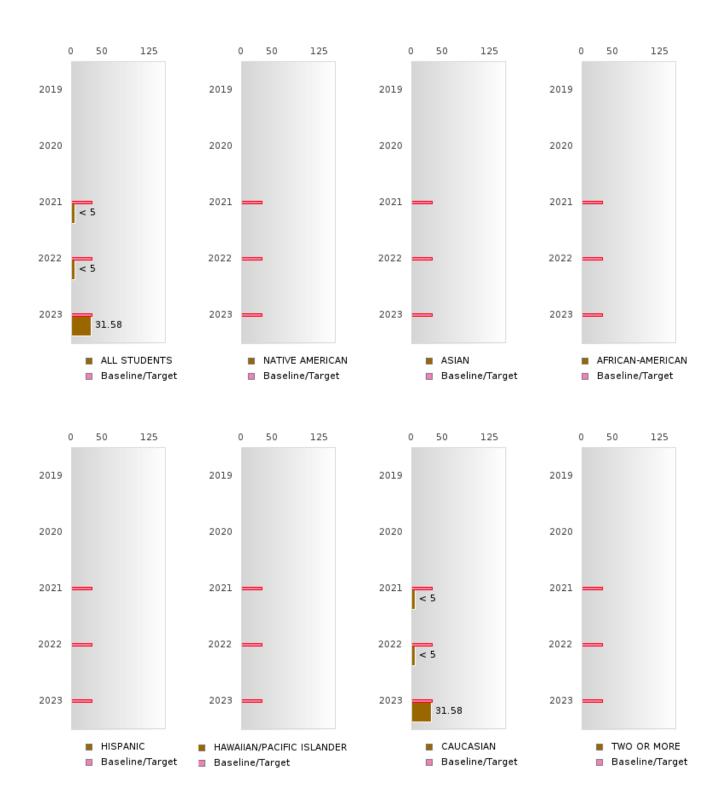

#### PERFORMANCE MEASURE SCORES FOR CONCENTRATORS ONLY

| PERFORMANCE       |       | DIS   | TRICT SCO | DRE   |       | STATE SCORE |       |       |       |       |  |  |
|-------------------|-------|-------|-----------|-------|-------|-------------|-------|-------|-------|-------|--|--|
| MEASURES          | 2019  | 2020  | 2021      | 2022  | 2023  | 2019        | 2020  | 2021  | 2022  | 2023  |  |  |
| 3S1: POST-PROGRAM |       |       | 74.19     | 88.89 | 87.88 |             |       | 81.92 | 81.38 | 82.78 |  |  |
| PLACEMENT         |       |       |           |       |       |             |       |       |       |       |  |  |
|                   |       |       |           |       |       |             |       |       |       |       |  |  |
| 4S1: NON-         | 61.76 | 50.98 | 49.18     | 73.97 | 66.67 | 31.31       | 31.34 | 30.03 | 43.00 | 39.14 |  |  |
| TRADITIONAL       |       |       |           |       |       |             |       |       |       |       |  |  |
| PROGRAM           |       |       |           |       |       |             |       |       |       |       |  |  |
| CONCENTRATION     |       |       |           |       |       |             |       |       |       |       |  |  |
| 5S1: INDUSTRY     |       |       | < 5       | < 5   | 31.58 |             |       | 14.46 | 47.36 | 55.22 |  |  |
| CERTIFICATIONS    |       |       |           |       |       |             |       |       |       |       |  |  |
|                   |       |       |           |       |       |             |       |       |       |       |  |  |