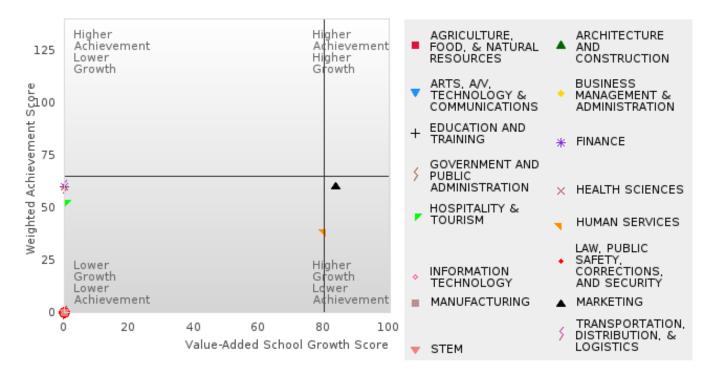

## FOUR-YEAR ADJUSTED GRADUATION RATE BY CLUSTER

| RACE          |        | 2019 |        |        | 2020 |        |        | 2021 |        |         | 2022 |        |        | 2023 |        |
|---------------|--------|------|--------|--------|------|--------|--------|------|--------|---------|------|--------|--------|------|--------|
|               | Score  | N    | Target | Score  | N    | Target | Score  | N    | Target | Score   | N    | Target | Score  | N    | Target |
|               |        |      |        |        |      |        |        |      |        | ON RATE |      |        |        |      |        |
| AGRICULTUR    |        |      | 87.18  |        |      | 87.18  |        |      | 87.18  |         |      | 87.18  |        |      | 87.18  |
| E, FOOD, &    |        |      |        |        |      |        |        |      |        |         |      |        |        |      |        |
| NATURAL       |        |      |        |        |      |        |        |      |        |         |      |        |        |      |        |
| RESOURCES     |        |      |        |        |      |        |        |      |        |         |      |        |        |      |        |
| ARCHITECTU    |        |      | 87.18  |        |      | 87.18  |        |      | 87.18  |         |      | 87.18  |        |      | 87.18  |
| RE AND CONS   |        |      |        |        |      |        |        |      |        |         |      |        |        |      |        |
| TRUCTION      |        |      |        |        |      |        |        |      |        |         |      |        |        |      |        |
| ARTS, A/V,    | N < 10 | < 10 | 87.18  | N < 10 | < 10 | 87.18  |        |      | 87.18  | N < 10  | < 10 | 87.18  |        |      | 87.18  |
| TECHNOLOGY    |        |      |        |        |      |        |        |      |        |         |      |        |        |      |        |
| & COMMUNIC    |        |      |        |        |      |        |        |      |        |         |      |        |        |      |        |
| ATIONS        |        |      |        |        |      |        |        |      |        |         |      |        |        |      |        |
| BUSINESS MA   | > 95   | RV   | 87.18  | > 95   | RV   | 87.18  | > 95   | RV   | 87.18  | > 95    | RV   | 87.18  | N < 10 | < 10 | 87.18  |
| NAGEMENT &    |        |      |        |        |      |        |        |      |        |         |      |        |        |      |        |
| ADMINISTRAT   |        |      |        |        |      |        |        |      |        |         |      |        |        |      |        |
| ION           |        |      |        |        |      |        |        |      |        |         |      |        |        |      |        |
| EDUCATION     |        |      | 87.18  |        |      | 87.18  |        |      | 87.18  |         |      | 87.18  |        |      | 87.18  |
| AND           |        |      |        |        |      |        |        |      |        |         |      |        |        |      |        |
| TRAINING      |        |      |        |        |      |        |        |      |        |         |      |        |        |      |        |
| FINANCE       | > 95   | RV   | 87.18  | > 95   | RV   | 87.18  | > 95   | RV   | 87.18  | > 95    | RV   |        | N < 10 | < 10 | 87.18  |
| GOVERNMEN     |        |      | 87.18  |        |      | 87.18  |        |      | 87.18  |         |      | 87.18  |        |      | 87.18  |
| T AND PUBLIC  |        |      |        |        |      |        |        |      |        |         |      |        |        |      |        |
| ADMINISTRAT   |        |      |        |        |      |        |        |      |        |         |      |        |        |      |        |
| ION           |        |      |        |        |      |        |        |      |        |         |      |        |        |      |        |
| HEALTH        |        |      | 87.18  |        |      | 87.18  |        |      | 87.18  |         |      | 87.18  |        |      | 87.18  |
| SCIENCES      |        |      |        |        |      |        |        |      |        |         |      |        |        |      |        |
| HOSPITALITY   | > 95   | RV   | 87.18  | > 95   | RV   | 87.18  | > 95   | RV   | 87.18  | > 95    | RV   | 87.18  | > 95   | RV   | 87.18  |
| & TOURISM     |        |      | بسلا   |        |      | بسا    |        |      | بحالا  |         |      |        | ببالله |      |        |
| HUMAN         | > 95   | RV   | 87.18  | > 95   | RV   | 87.18  | N < 10 | < 10 | 87.18  | > 95    | RV   | 87.18  | 93.00  | RV   | 87.18  |
| SERVICES      |        |      |        |        |      |        |        |      |        |         |      |        |        |      |        |
|               | N < 10 | < 10 | 87.18  | > 95   | RV   | 87.18  | > 95   | RV   | 87.18  | > 95    | RV   | 87.18  | N < 10 | < 10 | 87.18  |
| N             |        |      |        |        |      |        |        |      |        |         |      |        |        |      |        |
| TECHNOLOGY    |        |      |        |        |      |        |        |      |        |         |      |        |        |      |        |
| LAW, PUBLIC   |        |      | 87.18  |        |      | 87.18  |        |      | 87.18  |         |      | 87.18  |        |      | 87.18  |
| SAFETY,       |        |      |        |        |      |        |        |      |        |         |      |        |        |      |        |
| CORRECTION    |        |      |        |        |      |        |        |      |        |         |      |        |        |      |        |
| S, AND        |        |      |        |        |      |        |        |      |        |         |      |        |        |      |        |
| SECURITY      |        |      | = 10   |        |      | = 10   |        |      | = 10   |         |      | = 10   |        |      | = 10   |
| MANUFACTU     |        |      | 87.18  |        |      | 87.18  |        |      | 87.18  |         |      | 87.18  |        |      | 87.18  |
| RING          |        |      | -= 10  |        |      | 37.10  |        |      | 77.10  |         |      | 17.10  | 10     | 10   | := 10  |
| MARKETING     |        |      | 87.18  |        |      | 87.18  |        |      | 87.18  |         |      |        | N < 10 |      | 87.18  |
| STEM          |        |      | 87.18  |        |      | 87.18  | 2.     |      | 87.18  | 2.      |      |        | N < 10 |      | 87.18  |
| TRANSPORTA    |        |      | 87.18  |        |      | 87.18  | > 95   | RV   | 87.18  | > 95    | RV   | 87.18  | N < 10 | < 10 | 87.18  |
| TION, DISTRIB |        |      |        |        |      |        |        |      |        |         |      |        |        |      |        |
| UTION, &      |        |      |        |        |      |        |        |      |        |         |      |        |        |      |        |
| LOGISTICS     |        |      |        |        |      |        |        |      |        |         |      |        |        |      |        |