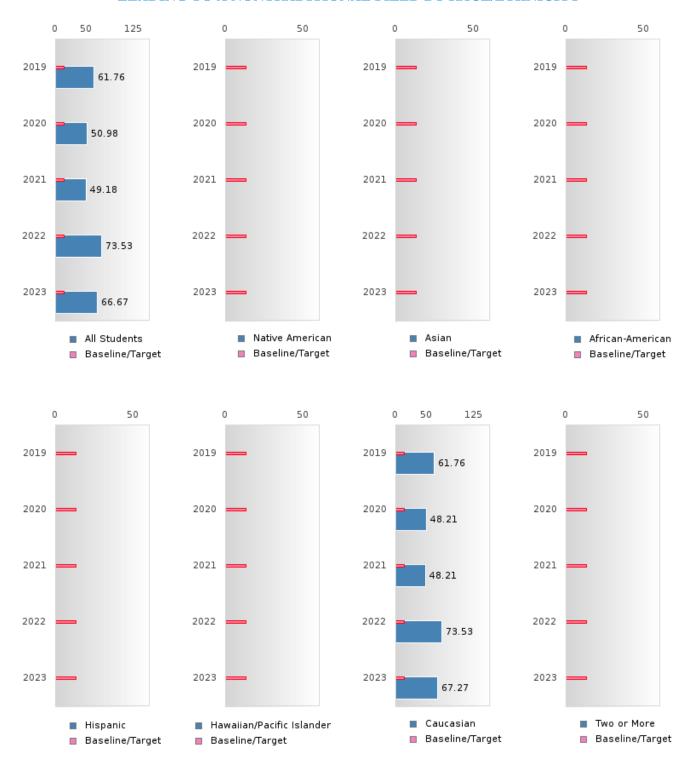

#### PERFORMANCE MEASURE SCORES FOR CONCENTRATORS ONLY

| PERFORMANCE       |       | DIS   | TRICT SCO | DRE   |       | STATE SCORE |       |       |       |       |  |  |
|-------------------|-------|-------|-----------|-------|-------|-------------|-------|-------|-------|-------|--|--|
| MEASURES          | 2019  | 2020  | 2021      | 2022  | 2023  | 2019        | 2020  | 2021  | 2022  | 2023  |  |  |
| 3S1: POST-PROGRAM |       |       | 74.19     | 88.89 | 87.88 |             |       | 81.92 | 81.38 | 82.78 |  |  |
| PLACEMENT         |       |       |           |       |       |             |       |       |       |       |  |  |
|                   |       |       |           |       |       |             |       |       |       |       |  |  |
| 4S1: NON-         | 61.76 | 50.98 | 49.18     | 73.97 | 66.67 | 31.31       | 31.34 | 30.03 | 43.00 | 39.14 |  |  |
| TRADITIONAL       |       |       |           |       |       |             |       |       |       |       |  |  |
| PROGRAM           |       |       |           |       |       |             |       |       |       |       |  |  |
| CONCENTRATION     |       |       |           |       |       |             |       |       |       |       |  |  |
| 5S1: INDUSTRY     |       |       | < 5       | < 5   | 31.58 |             |       | 14.46 | 47.36 | 55.22 |  |  |
| CERTIFICATIONS    |       |       |           |       |       |             |       |       |       |       |  |  |
|                   |       |       |           |       |       |             |       |       |       |       |  |  |