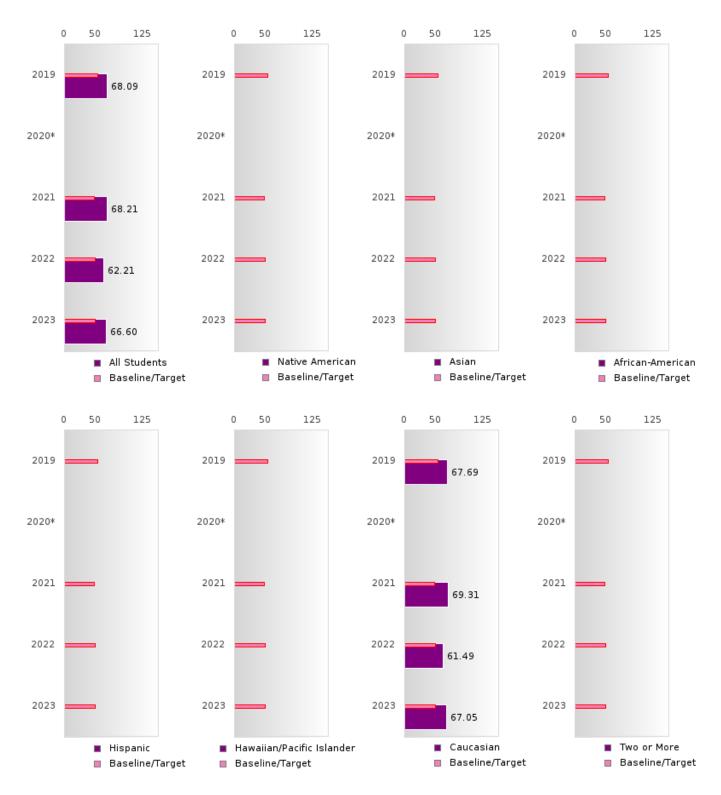

#### ACADEMIC PROFICIENCY SCORE IN SCIENCE

| YEAR  | SCORE | BASELINE/ | N  |
|-------|-------|-----------|----|
|       |       | TARGET    |    |
| 2019  | 68.09 | 53.26     | 61 |
| 2020* |       | 53.51     |    |
| 2021  | 68.21 | 48.4      | 71 |
| 2022  | 62.21 | 48.65     | 75 |
| 2023  | 66.60 | 48.9      | 79 |

#### ACADEMIC PROFICIENCY SCORE IN SCIENCE BY RACE/ETHNICITY

<sup>\*</sup>State-required academic achievement tests were waived in 2020 due to COVID19.

POYEN SCHOOL DISTRICT Page 31/107 Table of Contents