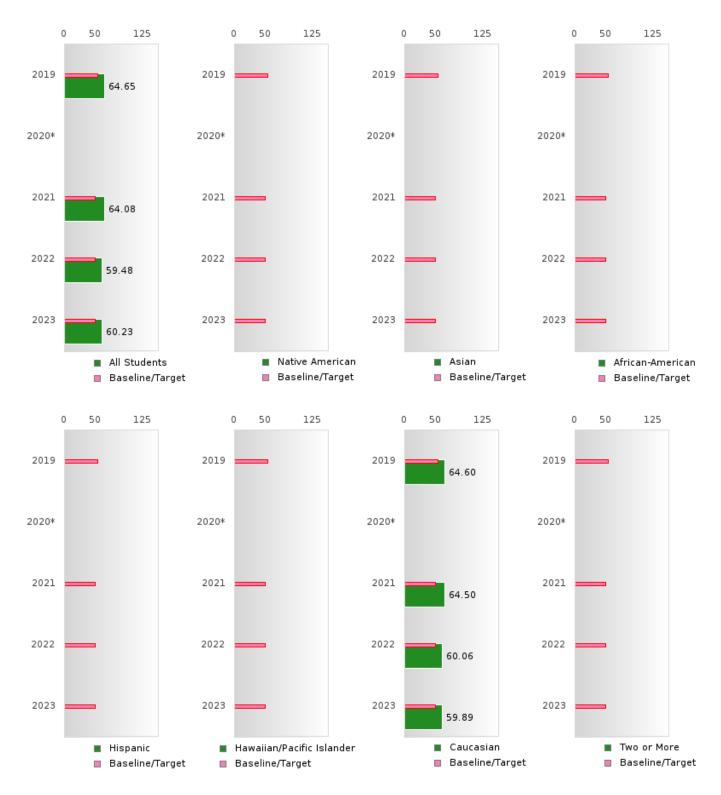

#### ACADEMIC PROFICIENCY SCORE IN MATHEMATICS

| YEAR  | SCORE | BASELINE/<br>TARGET | N  |
|-------|-------|---------------------|----|
| 2019  | 64.65 | 46.45               | 61 |
| 2020* |       | 46.7                |    |
| 2021  | 64.08 | 42.27               | 71 |
| 2022  | 59.48 | 42.52               | 75 |
| 2023  | 60.23 | 42.77               | 79 |

#### ACADEMIC PROFICIENCY SCORE IN MATHEMATICS BY RACE/ETHNICITY

<sup>\*</sup>State-required academic achievement tests were waived in 2020 due to COVID19.

POYEN SCHOOL DISTRICT Page 30/107 Table of Contents