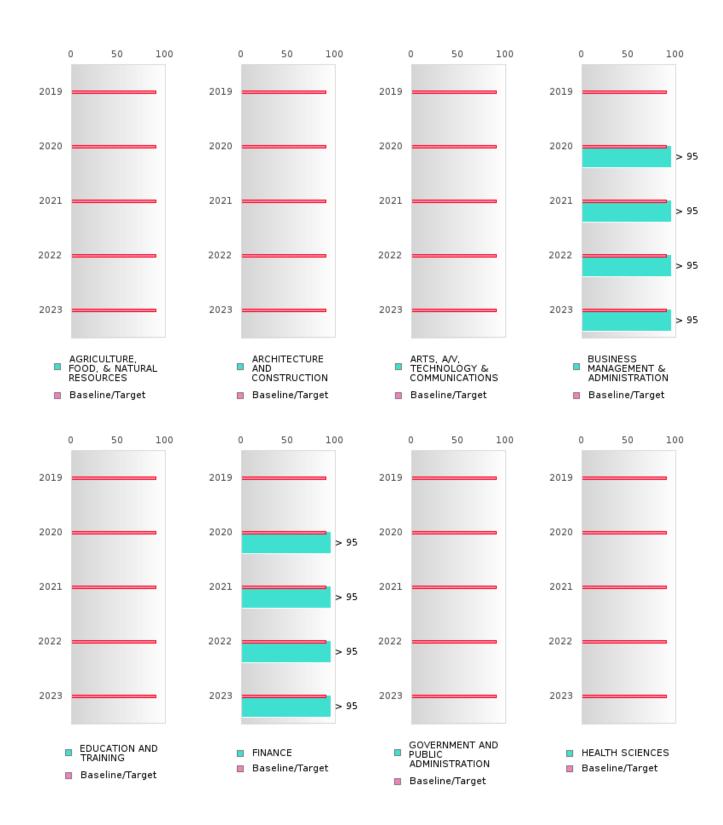

## FOUR-YEAR ADJUSTED GRADUATION RATE BY CLUSTER

| RACE          |        | 2019 |        |        | 2020 |        |        | 2021 |        |         | 2022 |        |        | 2023 |        |
|---------------|--------|------|--------|--------|------|--------|--------|------|--------|---------|------|--------|--------|------|--------|
|               | Score  | N    | Target | Score  | N    | Target | Score  | N    | Target | Score   | N    | Target | Score  | N    | Target |
|               |        |      |        |        |      |        |        |      |        | ON RATE |      |        |        |      |        |
| AGRICULTUR    |        |      | 87.18  |        |      | 87.18  |        |      | 87.18  |         |      | 87.18  |        |      | 87.18  |
| E, FOOD, &    |        |      |        |        |      |        |        |      |        |         |      |        |        |      |        |
| NATURAL       |        |      |        |        |      |        |        |      |        |         |      |        |        |      |        |
| RESOURCES     |        |      |        |        |      |        |        |      |        |         |      |        |        |      |        |
| ARCHITECTU    |        |      | 87.18  |        |      | 87.18  |        |      | 87.18  |         |      | 87.18  |        |      | 87.18  |
| RE AND CONS   |        |      |        |        |      |        |        |      |        |         |      |        |        |      |        |
| TRUCTION      |        |      |        |        |      |        |        |      |        |         |      |        |        |      |        |
| ARTS, A/V,    | N < 10 | < 10 | 87.18  | N < 10 | < 10 | 87.18  |        |      | 87.18  | N < 10  | < 10 | 87.18  |        |      | 87.18  |
| TECHNOLOGY    |        |      |        |        |      |        |        |      |        |         |      |        |        |      |        |
| & COMMUNIC    |        |      |        |        |      |        |        |      |        |         |      |        |        |      |        |
| ATIONS        |        |      |        |        |      |        |        |      |        |         |      |        |        |      |        |
| BUSINESS MA   | > 95   | RV   | 87.18  | > 95   | RV   | 87.18  | > 95   | RV   | 87.18  | > 95    | RV   | 87.18  | N < 10 | < 10 | 87.18  |
| NAGEMENT &    |        |      |        |        |      |        |        |      |        |         |      |        |        |      |        |
| ADMINISTRAT   |        |      |        |        |      |        |        |      |        |         |      |        |        |      |        |
| ION           |        |      |        |        |      |        |        |      |        |         |      |        |        |      |        |
| EDUCATION     |        |      | 87.18  |        |      | 87.18  |        |      | 87.18  |         |      | 87.18  |        |      | 87.18  |
| AND           |        |      |        |        |      |        |        |      |        |         |      |        |        |      |        |
| TRAINING      |        |      |        |        |      |        |        |      |        |         |      |        |        |      |        |
| FINANCE       | > 95   | RV   | 87.18  | > 95   | RV   | 87.18  | > 95   | RV   | 87.18  | > 95    | RV   |        | N < 10 | < 10 | 87.18  |
| GOVERNMEN     |        |      | 87.18  |        |      | 87.18  |        |      | 87.18  |         |      | 87.18  |        |      | 87.18  |
| T AND PUBLIC  |        |      |        |        |      |        |        |      |        |         |      |        |        |      |        |
| ADMINISTRAT   |        |      |        |        |      |        |        |      |        |         |      |        |        |      |        |
| ION           |        |      |        |        |      |        |        |      |        |         |      |        |        |      |        |
| HEALTH        |        |      | 87.18  |        |      | 87.18  |        |      | 87.18  |         |      | 87.18  |        |      | 87.18  |
| SCIENCES      |        |      |        |        |      |        |        |      |        |         |      |        |        |      |        |
| HOSPITALITY   | > 95   | RV   | 87.18  | > 95   | RV   | 87.18  | > 95   | RV   | 87.18  | > 95    | RV   | 87.18  | > 95   | RV   | 87.18  |
| & TOURISM     |        |      | بسلا   |        |      | بسا    |        |      | بحالا  |         |      |        | ببالله |      |        |
| HUMAN         | > 95   | RV   | 87.18  | > 95   | RV   | 87.18  | N < 10 | < 10 | 87.18  | > 95    | RV   | 87.18  | 93.00  | RV   | 87.18  |
| SERVICES      |        |      |        |        |      |        |        |      |        |         |      |        |        |      |        |
|               | N < 10 | < 10 | 87.18  | > 95   | RV   | 87.18  | > 95   | RV   | 87.18  | > 95    | RV   | 87.18  | N < 10 | < 10 | 87.18  |
| N             |        |      |        |        |      |        |        |      |        |         |      |        |        |      |        |
| TECHNOLOGY    |        |      |        |        |      |        |        |      |        |         |      |        |        |      |        |
| LAW, PUBLIC   |        |      | 87.18  |        |      | 87.18  |        |      | 87.18  |         |      | 87.18  |        |      | 87.18  |
| SAFETY,       |        |      |        |        |      |        |        |      |        |         |      |        |        |      |        |
| CORRECTION    |        |      |        |        |      |        |        |      |        |         |      |        |        |      |        |
| S, AND        |        |      |        |        |      |        |        |      |        |         |      |        |        |      |        |
| SECURITY      |        |      | = 10   |        |      | = 10   |        |      | = 10   |         |      | = 10   |        |      | = 10   |
| MANUFACTU     |        |      | 87.18  |        |      | 87.18  |        |      | 87.18  |         |      | 87.18  |        |      | 87.18  |
| RING          |        |      | -= 10  |        |      | 37.10  |        |      | 77.10  |         |      | 17.10  | 10     | 10   | := 10  |
| MARKETING     |        |      | 87.18  |        |      | 87.18  |        |      | 87.18  |         |      |        | N < 10 |      | 87.18  |
| STEM          |        |      | 87.18  |        |      | 87.18  | 2.     |      | 87.18  | 2.      |      |        | N < 10 |      | 87.18  |
| TRANSPORTA    |        |      | 87.18  |        |      | 87.18  | > 95   | RV   | 87.18  | > 95    | RV   | 87.18  | N < 10 | < 10 | 87.18  |
| TION, DISTRIB |        |      |        |        |      |        |        |      |        |         |      |        |        |      |        |
| UTION, &      |        |      |        |        |      |        |        |      |        |         |      |        |        |      |        |
| LOGISTICS     |        |      |        |        |      |        |        |      |        |         |      |        |        |      |        |