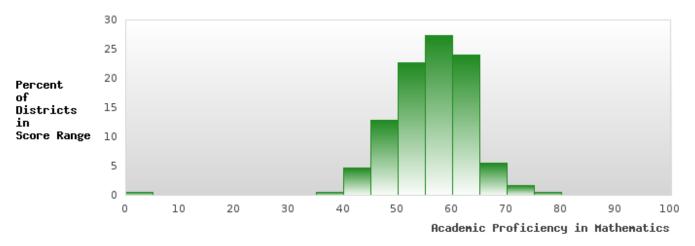

### DISTRIBUTION OF DISTRICT SCORES FOR ACADEMIC PROFICIENCY IN MATHEMATICS

POYEN SCHOOL DISTRICT Page 27/107 Table of Contents

<sup>\*</sup>State-required academic achievement tests were waived in 2020 due to COVID19.

#### ACADEMIC PROFICIENCY SCORE IN MATHEMATICS

| YEAR  | SCORE | BASELINE/<br>TARGET | N  |
|-------|-------|---------------------|----|
| 2019  | 64.65 | 46.45               | 61 |
| 2020* |       | 46.7                |    |
| 2021  | 64.08 | 42.27               | 71 |
| 2022  | 59.48 | 42.52               | 75 |
| 2023  | 60.23 | 42.77               | 79 |