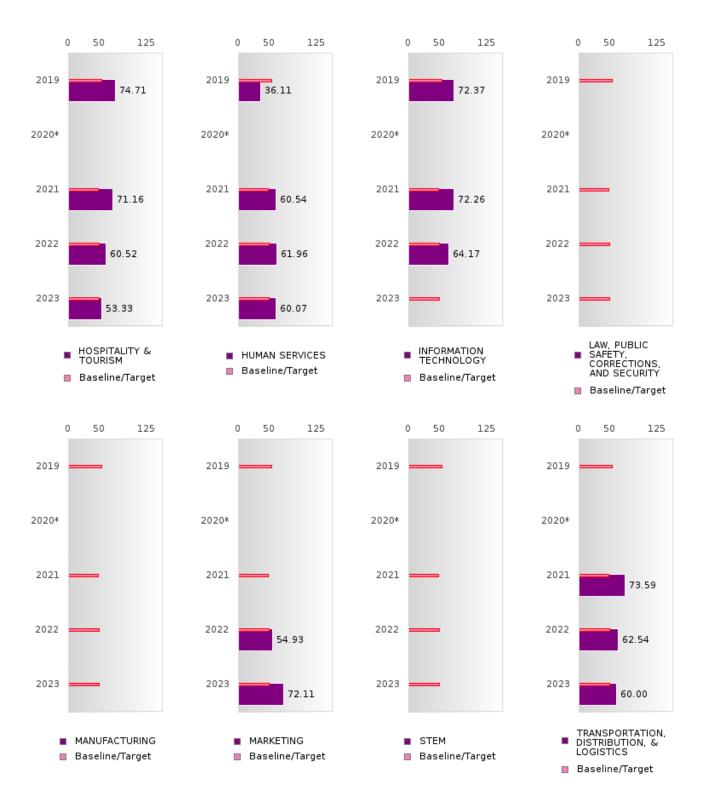

#### FIVE-YEAR EXTENDED ADJUSTED GRADUATION RATE BY CLUSTER

| RACE          |        | 2019 |          |        | 2020 |         |        | 2021 |         |        | 2022 |         |        | 2023 |         |
|---------------|--------|------|----------|--------|------|---------|--------|------|---------|--------|------|---------|--------|------|---------|
| TuteE         | Score  | N    | Target   | Score  | N    | Target  | Score  | N    | Target  | Score  | N    | Target  | Score  | N    | Target  |
|               | Deore  |      | <u> </u> | AR EXT |      |         |        |      |         | JATION |      | Turget  | Beore  | - '  | Turget  |
| AGRICULTUR    |        |      | 90.4     |        |      | 90.4    |        |      | 90.4    |        |      | 90.4    |        |      | 90.4    |
| E, FOOD, &    |        |      |          |        |      |         |        |      |         |        |      |         |        |      |         |
| NATURAL       |        |      |          |        |      |         |        |      |         |        |      |         |        |      |         |
| RESOURCES     |        |      |          |        |      |         |        |      |         |        |      |         |        |      |         |
| ARCHITECTU    |        |      | 90.4     |        |      | 90.4    |        |      | 90.4    |        |      | 90.4    |        |      | 90.4    |
| RE AND CONS   |        |      | 70       |        |      | , , , , |        |      | , , , , |        |      | , , , , |        |      | , , , , |
| TRUCTION      |        |      |          |        |      |         |        |      |         |        |      |         |        |      |         |
| ARTS, A/V,    | N < 10 | < 10 | 90.4     | N < 10 | < 10 | 90.4    | N < 10 | < 10 | 90.4    |        |      | 90.4    | N < 10 | < 10 | 90.4    |
| TECHNOLOGY    | 11 110 | 110  | , , , ,  | 11 110 | 110  | , , , , | 11 110 | 110  | , , , , |        |      | , , , , | 1, 110 | 110  | , , , , |
| & COMMUNIC    |        |      |          |        |      |         |        |      |         |        |      |         |        |      |         |
| ATIONS        |        |      |          |        |      |         |        |      |         |        |      |         |        |      |         |
| BUSINESS MA   | N < 10 | < 10 | 90.4     | > 95   | RV   | 90.4    | > 95   | RV   | 90.4    | > 95   | RV   | 90.4    | > 95   | RV   | 90.4    |
| NAGEMENT &    | 11 110 | 110  | 70       | , , ,  | 11,  | , , , , | - >0   | 11,  | , , , , |        | 10,  | 7011    |        | 11,  | , , , , |
| ADMINISTRAT   |        |      |          |        |      |         |        |      |         |        |      |         |        |      |         |
| ION           |        |      |          |        |      |         |        |      |         |        |      |         |        |      |         |
| EDUCATION     |        |      | 90.4     |        |      | 90.4    |        |      | 90.4    |        |      | 90.4    |        |      | 90.4    |
| AND           |        |      | , , , ,  |        |      | , , , , |        |      | , , , , |        |      | , , , , |        |      | , , , , |
| TRAINING      |        |      |          |        |      |         |        |      |         |        |      |         |        |      |         |
| FINANCE       | N < 10 | < 10 | 90.4     | > 95   | RV   | 90.4    | > 95   | RV   | 90.4    | > 95   | RV   | 90.4    | > 95   | RV   | 90.4    |
| GOVERNMEN     | 11 110 | 110  | 90.4     |        | 111  | 90.4    | , , ,  | 111  | 90.4    | . , ,  | 10,  | 90.4    | - 70   |      | 90.4    |
| T AND PUBLIC  |        |      |          |        |      |         |        |      |         |        |      |         |        |      |         |
| ADMINISTRAT   |        |      |          |        |      |         |        |      |         |        |      |         |        |      |         |
| ION           |        |      |          |        |      |         |        |      |         |        |      |         |        |      |         |
| HEALTH        | N < 10 | < 10 | 90.4     |        |      | 90.4    |        |      | 90.4    |        |      | 90.4    |        |      | 90.4    |
| SCIENCES      |        |      |          |        |      |         |        |      |         |        |      |         |        |      |         |
| HOSPITALITY   | N < 10 | < 10 | 90.4     | > 95   | RV   | 90.4    | > 95   | RV   | 90.4    | > 95   | RV   | 90.4    | > 95   | RV   | 90.4    |
| & TOURISM     |        |      |          |        |      |         |        |      |         |        |      |         |        |      |         |
| HUMAN         | 93.00  | RV   | 90.4     | > 95   | RV   | 90.4    | > 95   | RV   | 90.4    | N < 10 | < 10 | 90.4    | > 95   | RV   | 90.4    |
| SERVICES      |        |      |          |        |      |         |        |      |         |        |      |         |        |      |         |
| INFORMATIO    | N < 10 | < 10 | 90.4     | N < 10 | < 10 | 90.4    | > 95   | RV   | 90.4    | > 95   | RV   | 90.4    | > 95   | RV   | 90.4    |
| N             |        |      |          |        |      |         |        |      |         |        |      |         |        |      |         |
| TECHNOLOGY    |        |      |          |        |      |         |        |      |         |        |      |         |        |      |         |
| LAW, PUBLIC   | N < 10 | < 10 | 90.4     |        |      | 90.4    |        |      | 90.4    |        |      | 90.4    |        |      | 90.4    |
| SAFETY,       |        |      |          |        |      |         |        |      |         |        |      |         |        |      |         |
| CORRECTION    |        |      |          |        |      |         |        |      |         |        |      |         |        |      |         |
| S, AND        |        |      |          |        |      |         |        |      |         |        |      |         |        |      |         |
| SECURITY      |        |      |          |        |      |         |        |      |         |        |      |         |        |      |         |
| MANUFACTU     |        |      | 90.4     |        |      | 90.4    |        |      | 90.4    |        |      | 90.4    |        |      | 90.4    |
| RING          |        |      |          |        |      |         |        |      |         |        |      |         |        |      |         |
| MARKETING     |        |      | 90.4     |        |      | 90.4    |        |      | 90.4    |        |      | 90.4    |        |      | 90.4    |
| STEM          |        |      | 90.4     |        |      | 90.4    |        |      | 90.4    |        |      | 90.4    |        |      | 90.4    |
| TRANSPORTA    | N < 10 | < 10 | 90.4     |        |      | 90.4    |        |      | 90.4    | > 95   | RV   | 90.4    | > 95   | RV   | 90.4    |
| TION, DISTRIB |        |      |          |        |      |         |        |      |         |        |      |         |        |      |         |
| UTION, &      |        |      |          |        |      |         |        |      |         |        |      |         |        |      |         |
| LOGISTICS     |        |      |          |        |      |         |        |      |         |        |      |         |        |      |         |