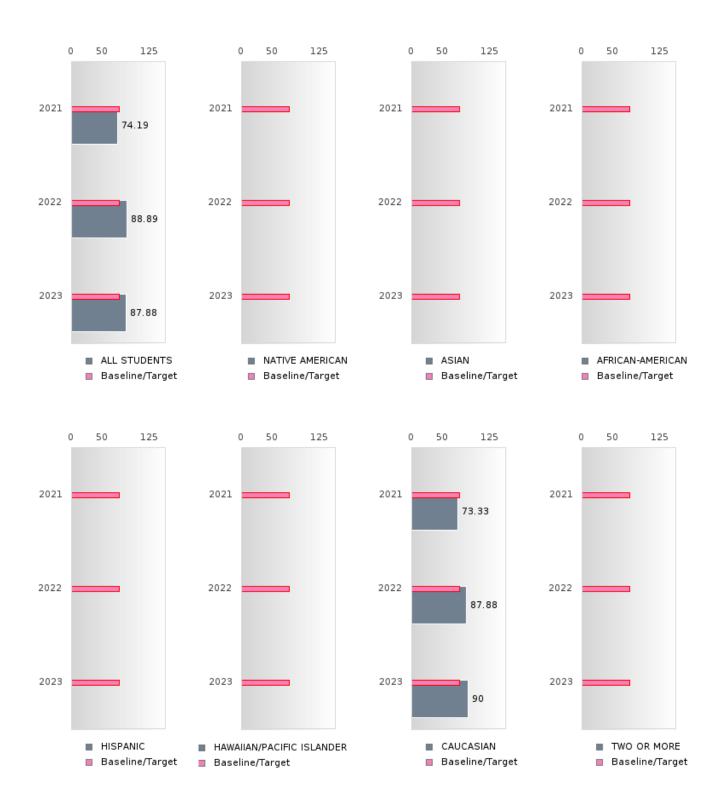

#### PERFORMANCE MEASURE SCORES FOR CONCENTRATORS ONLY

| PERFORMANCE       |       | DIS   | TRICT SCO | DRE   |       | STATE SCORE |       |       |       |       |  |  |
|-------------------|-------|-------|-----------|-------|-------|-------------|-------|-------|-------|-------|--|--|
| MEASURES          | 2019  | 2020  | 2021      | 2022  | 2023  | 2019        | 2020  | 2021  | 2022  | 2023  |  |  |
| 3S1: POST-PROGRAM |       |       | 74.19     | 88.89 | 87.88 |             |       | 81.92 | 81.38 | 82.78 |  |  |
| PLACEMENT         |       |       |           |       |       |             |       |       |       |       |  |  |
|                   |       |       |           |       |       |             |       |       |       |       |  |  |
| 4S1: NON-         | 61.76 | 50.98 | 49.18     | 73.97 | 66.67 | 31.31       | 31.34 | 30.03 | 43.00 | 39.14 |  |  |
| TRADITIONAL       |       |       |           |       |       |             |       |       |       |       |  |  |
| PROGRAM           |       |       |           |       |       |             |       |       |       |       |  |  |
| CONCENTRATION     |       |       |           |       |       |             |       |       |       |       |  |  |
| 5S1: INDUSTRY     |       |       | < 5       | < 5   | 31.58 |             |       | 14.46 | 47.36 | 55.22 |  |  |
| CERTIFICATIONS    |       |       |           |       |       |             |       |       |       |       |  |  |
|                   |       |       |           |       |       |             |       |       |       |       |  |  |

#### **GRADUATION RATE BY RACE/ETHNICITY**

| RACE                |          | 2019 |        |        | 2020  |        |         | 2021  |        |         | 2022 |        |        | 2023 |        |
|---------------------|----------|------|--------|--------|-------|--------|---------|-------|--------|---------|------|--------|--------|------|--------|
|                     | Score    | N    | Target | Score  | N     | Target | Score   | N     | Target | Score   | N    | Target | Score  | N    | Target |
|                     |          |      | FO     | UR-YEA | R ADJ | USTED  | COHOR'  | T GRA | DUATIO | ON RATE | Ξ    |        |        |      |        |
| All Students        | > 95     | RV   | 87.18  | > 95   | RV    | 87.18  | > 95    | RV    | 87.18  | > 95    | RV   | 87.18  | 94.74  | RV   | 87.18  |
| Native American     |          |      | 87.18  |        |       | 87.18  |         |       | 87.18  |         |      | 87.18  |        |      | 87.18  |
| Asian               |          |      | 87.18  |        |       | 87.18  |         |       | 87.18  |         |      | 87.18  |        |      | 87.18  |
| African-            |          |      | 87.18  |        |       | 87.18  |         |       | 87.18  |         |      | 87.18  |        |      | 87.18  |
| American            |          |      |        |        |       |        |         |       |        |         |      |        |        |      |        |
| Hispanic            |          |      | 87.18  | N < 10 | < 10  | 87.18  | N < 10  | < 10  | 87.18  | N < 10  | < 10 | 87.18  |        |      | 87.18  |
| Hawaiian/Pacific    |          |      | 87.18  |        |       | 87.18  |         |       | 87.18  |         |      | 87.18  |        |      | 87.18  |
| Islander            |          |      |        |        |       |        |         |       |        |         |      |        |        |      |        |
| Caucasian           | > 95     | RV   | 87.18  | > 95   | RV    | 87.18  | > 95    | RV    | 87.18  | > 95    | RV   | 87.18  | 94.74  | RV   | 87.18  |
| Two or More         |          |      | 87.18  |        |       | 87.18  | N < 10  | < 10  | 87.18  |         |      | 87.18  |        |      | 87.18  |
|                     |          | F    | IVE-YE | AR EXT | ENDEI | O ADJU | STED CO | DHORT | GRAD   | UATION  | RATE |        |        |      |        |
| All Students        | 93.10    | RV   | 90.4   | > 95   | RV    | 90.4   | > 95    | RV    | 90.4   | > 95    | RV   | 90.4   | > 95   | RV   | 90.4   |
| Native American     |          |      | 90.4   |        |       | 90.4   |         |       | 90.4   |         |      | 90.4   |        |      | 90.4   |
| Asian               |          |      | 90.4   |        |       | 90.4   |         |       | 90.4   |         |      | 90.4   |        |      | 90.4   |
| African-            |          |      | 90.4   |        |       | 90.4   |         |       | 90.4   |         |      | 90.4   |        |      | 90.4   |
| American            |          |      |        |        |       |        |         |       |        |         |      |        |        |      |        |
| Hispanic            |          |      | 90.4   |        |       | 90.4   | N < 10  | < 10  | 90.4   | N < 10  | < 10 | 90.4   | N < 10 | < 10 | 90.4   |
| Hawaiian/Pacific    |          |      | 90.4   |        |       | 90.4   |         |       | 90.4   |         |      | 90.4   |        |      | 90.4   |
| Islander            |          |      |        |        |       |        |         |       |        |         |      |        |        |      |        |
| Caucasian           | 93.10    | RV   | 90.4   | > 95   | RV    | 90.4   | > 95    | RV    | 90.4   | > 95    | RV   | 90.4   | > 95   | RV   | 90.4   |
| Two or More         |          |      | 90.4   |        |       | 90.4   |         |       | 90.4   | N < 10  | < 10 | 90.4   |        |      | 90.4   |
| N. Number of Expect | - 1 C 14 |      |        |        |       |        |         |       |        |         |      |        |        |      |        |