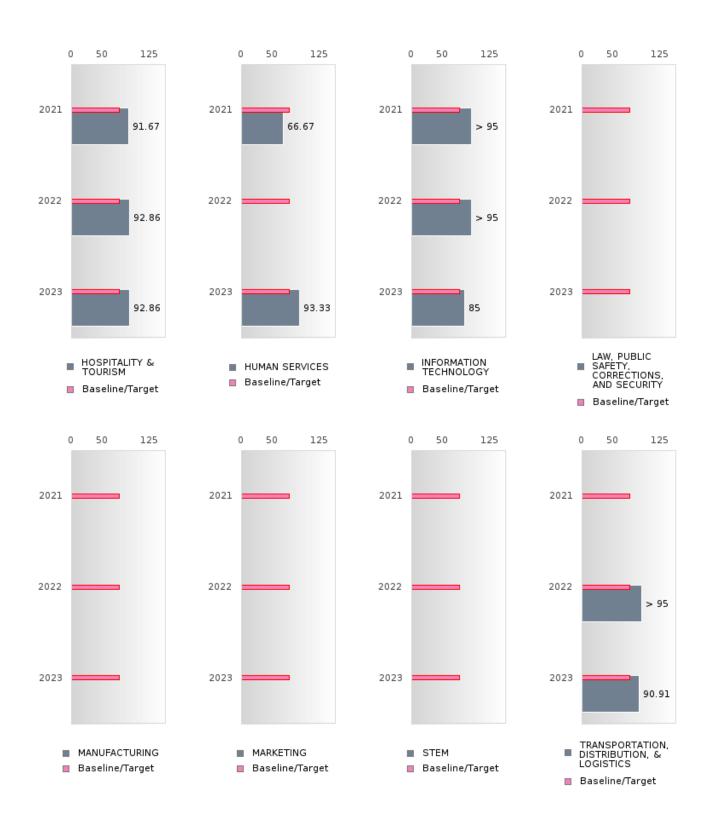

## FOUR-YEAR ADJUSTED GRADUATION RATE BY CLUSTER

| RACE          |        | 2019 |        |        | 2020 |        |        | 2021 |        |         | 2022 |        |        | 2023 |        |
|---------------|--------|------|--------|--------|------|--------|--------|------|--------|---------|------|--------|--------|------|--------|
|               | Score  | N    | Target | Score  | N    | Target | Score  | N    | Target | Score   | N    | Target | Score  | N    | Target |
|               |        |      |        |        |      |        |        |      |        | ON RATE |      |        |        |      |        |
| AGRICULTUR    |        |      | 87.18  |        |      | 87.18  |        |      | 87.18  |         |      | 87.18  |        |      | 87.18  |
| E, FOOD, &    |        |      |        |        |      |        |        |      |        |         |      |        |        |      |        |
| NATURAL       |        |      |        |        |      |        |        |      |        |         |      |        |        |      |        |
| RESOURCES     |        |      |        |        |      |        |        |      |        |         |      |        |        |      |        |
| ARCHITECTU    |        |      | 87.18  |        |      | 87.18  |        |      | 87.18  |         |      | 87.18  |        |      | 87.18  |
| RE AND CONS   |        |      |        |        |      |        |        |      |        |         |      |        |        |      |        |
| TRUCTION      |        |      |        |        |      |        |        |      |        |         |      |        |        |      |        |
| ARTS, A/V,    | N < 10 | < 10 | 87.18  | N < 10 | < 10 | 87.18  |        |      | 87.18  | N < 10  | < 10 | 87.18  |        |      | 87.18  |
| TECHNOLOGY    |        |      |        |        |      |        |        |      |        |         |      |        |        |      |        |
| & COMMUNIC    |        |      |        |        |      |        |        |      |        |         |      |        |        |      |        |
| ATIONS        |        |      |        |        |      |        |        |      |        |         |      |        |        |      |        |
| BUSINESS MA   | > 95   | RV   | 87.18  | > 95   | RV   | 87.18  | > 95   | RV   | 87.18  | > 95    | RV   | 87.18  | N < 10 | < 10 | 87.18  |
| NAGEMENT &    |        |      |        |        |      |        |        |      |        |         |      |        |        |      |        |
| ADMINISTRAT   |        |      |        |        |      |        |        |      |        |         |      |        |        |      |        |
| ION           |        |      |        |        |      |        |        |      |        |         |      |        |        |      |        |
| EDUCATION     |        |      | 87.18  |        |      | 87.18  |        |      | 87.18  |         |      | 87.18  |        |      | 87.18  |
| AND           |        |      |        |        |      |        |        |      |        |         |      |        |        |      |        |
| TRAINING      |        |      |        |        |      |        |        |      |        |         |      |        |        |      |        |
| FINANCE       | > 95   | RV   | 87.18  | > 95   | RV   | 87.18  | > 95   | RV   | 87.18  | > 95    | RV   |        | N < 10 | < 10 | 87.18  |
| GOVERNMEN     |        |      | 87.18  |        |      | 87.18  |        |      | 87.18  |         |      | 87.18  |        |      | 87.18  |
| T AND PUBLIC  |        |      |        |        |      |        |        |      |        |         |      |        |        |      |        |
| ADMINISTRAT   |        |      |        |        |      |        |        |      |        |         |      |        |        |      |        |
| ION           |        |      |        |        |      |        |        |      |        |         |      |        |        |      |        |
| HEALTH        |        |      | 87.18  |        |      | 87.18  |        |      | 87.18  |         |      | 87.18  |        |      | 87.18  |
| SCIENCES      |        |      |        |        |      |        |        |      |        |         |      |        |        |      |        |
| HOSPITALITY   | > 95   | RV   | 87.18  | > 95   | RV   | 87.18  | > 95   | RV   | 87.18  | > 95    | RV   | 87.18  | > 95   | RV   | 87.18  |
| & TOURISM     |        |      | بسلا   |        |      | بسا    |        |      | بحالا  |         |      |        | ببالله |      |        |
| HUMAN         | > 95   | RV   | 87.18  | > 95   | RV   | 87.18  | N < 10 | < 10 | 87.18  | > 95    | RV   | 87.18  | 93.00  | RV   | 87.18  |
| SERVICES      |        |      |        |        |      |        |        |      |        |         |      |        |        |      |        |
|               | N < 10 | < 10 | 87.18  | > 95   | RV   | 87.18  | > 95   | RV   | 87.18  | > 95    | RV   | 87.18  | N < 10 | < 10 | 87.18  |
| N             |        |      |        |        |      |        |        |      |        |         |      |        |        |      |        |
| TECHNOLOGY    |        |      |        |        |      |        |        |      |        |         |      |        |        |      |        |
| LAW, PUBLIC   |        |      | 87.18  |        |      | 87.18  |        |      | 87.18  |         |      | 87.18  |        |      | 87.18  |
| SAFETY,       |        |      |        |        |      |        |        |      |        |         |      |        |        |      |        |
| CORRECTION    |        |      |        |        |      |        |        |      |        |         |      |        |        |      |        |
| S, AND        |        |      |        |        |      |        |        |      |        |         |      |        |        |      |        |
| SECURITY      |        |      | = 10   |        |      | = 10   |        |      | = 10   |         |      | = 10   |        |      | = 10   |
| MANUFACTU     |        |      | 87.18  |        |      | 87.18  |        |      | 87.18  |         |      | 87.18  |        |      | 87.18  |
| RING          |        |      | -= 10  |        |      | 37.10  |        |      | 77.10  |         |      | 17.10  | 10     | 10   | := 10  |
| MARKETING     |        |      | 87.18  |        |      | 87.18  |        |      | 87.18  |         |      |        | N < 10 |      | 87.18  |
| STEM          |        |      | 87.18  |        |      | 87.18  | 2.     |      | 87.18  | 2.      |      |        | N < 10 |      | 87.18  |
| TRANSPORTA    |        |      | 87.18  |        |      | 87.18  | > 95   | RV   | 87.18  | > 95    | RV   | 87.18  | N < 10 | < 10 | 87.18  |
| TION, DISTRIB |        |      |        |        |      |        |        |      |        |         |      |        |        |      |        |
| UTION, &      |        |      |        |        |      |        |        |      |        |         |      |        |        |      |        |
| LOGISTICS     |        |      |        |        |      |        |        |      |        |         |      |        |        |      |        |