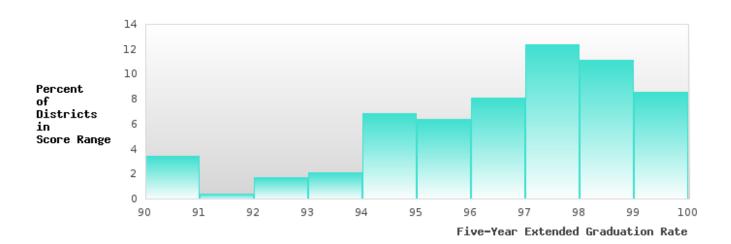

# DISTRIBUTION OF DISTRICT FIVE-YEAR EXTENDED ADJUSTED COHORT GRADUATION RATES

POYEN SCHOOL DISTRICT Page 10/107 Table of Contents

#### CONSORTIUM FIVE-YEAR EXTENDED ADJUSTED COHORT GRADUATION RATE

| YEAR | SCORE | BASELINE/ | N  |
|------|-------|-----------|----|
|      |       | TARGET    |    |
| 2019 | 93.10 | 90.4      | RV |
| 2020 | > 95  | 90.4      | RV |
| 2021 | > 95  | 90.4      | RV |
| 2022 | > 95  | 90.4      | RV |
| 2023 | > 95  | 90.4      | RV |