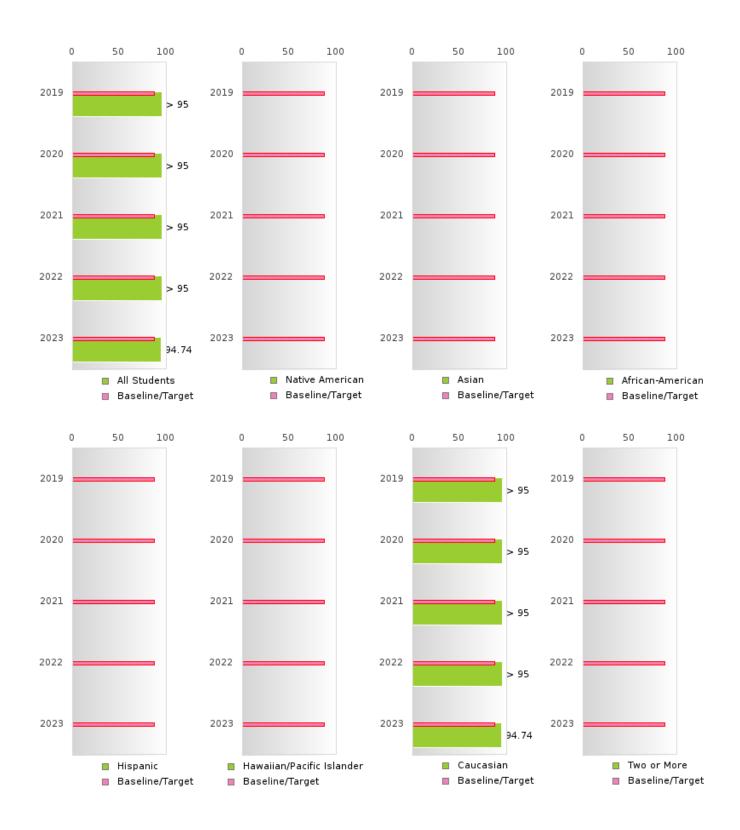

#### **GRADUATION RATE BY RACE/ETHNICITY**

| RACE                |          | 2019 |        |        | 2020  |        |         | 2021  |        |         | 2022 |        |        | 2023 |        |
|---------------------|----------|------|--------|--------|-------|--------|---------|-------|--------|---------|------|--------|--------|------|--------|
|                     | Score    | N    | Target | Score  | N     | Target | Score   | N     | Target | Score   | N    | Target | Score  | N    | Target |
|                     |          |      | FO     | UR-YEA | R ADJ | USTED  | COHOR'  | T GRA | DUATIO | ON RATE | Ξ    |        |        |      |        |
| All Students        | > 95     | RV   | 87.18  | > 95   | RV    | 87.18  | > 95    | RV    | 87.18  | > 95    | RV   | 87.18  | 94.74  | RV   | 87.18  |
| Native American     |          |      | 87.18  |        |       | 87.18  |         |       | 87.18  |         |      | 87.18  |        |      | 87.18  |
| Asian               |          |      | 87.18  |        |       | 87.18  |         |       | 87.18  |         |      | 87.18  |        |      | 87.18  |
| African-            |          |      | 87.18  |        |       | 87.18  |         |       | 87.18  |         |      | 87.18  |        |      | 87.18  |
| American            |          |      |        |        |       |        |         |       |        |         |      |        |        |      |        |
| Hispanic            |          |      | 87.18  | N < 10 | < 10  | 87.18  | N < 10  | < 10  | 87.18  | N < 10  | < 10 | 87.18  |        |      | 87.18  |
| Hawaiian/Pacific    |          |      | 87.18  |        |       | 87.18  |         |       | 87.18  |         |      | 87.18  |        |      | 87.18  |
| Islander            |          |      |        |        |       |        |         |       |        |         |      |        |        |      |        |
| Caucasian           | > 95     | RV   | 87.18  | > 95   | RV    | 87.18  | > 95    | RV    | 87.18  | > 95    | RV   | 87.18  | 94.74  | RV   | 87.18  |
| Two or More         |          |      | 87.18  |        |       | 87.18  | N < 10  | < 10  | 87.18  |         |      | 87.18  |        |      | 87.18  |
|                     |          | F    | IVE-YE | AR EXT | ENDEI | O ADJU | STED CO | DHORT | GRAD   | UATION  | RATE |        |        |      |        |
| All Students        | 93.10    | RV   | 90.4   | > 95   | RV    | 90.4   | > 95    | RV    | 90.4   | > 95    | RV   | 90.4   | > 95   | RV   | 90.4   |
| Native American     |          |      | 90.4   |        |       | 90.4   |         |       | 90.4   |         |      | 90.4   |        |      | 90.4   |
| Asian               |          |      | 90.4   |        |       | 90.4   |         |       | 90.4   |         |      | 90.4   |        |      | 90.4   |
| African-            |          |      | 90.4   |        |       | 90.4   |         |       | 90.4   |         |      | 90.4   |        |      | 90.4   |
| American            |          |      |        |        |       |        |         |       |        |         |      |        |        |      |        |
| Hispanic            |          |      | 90.4   |        |       | 90.4   | N < 10  | < 10  | 90.4   | N < 10  | < 10 | 90.4   | N < 10 | < 10 | 90.4   |
| Hawaiian/Pacific    |          |      | 90.4   |        |       | 90.4   |         |       | 90.4   |         |      | 90.4   |        |      | 90.4   |
| Islander            |          |      |        |        |       |        |         |       |        |         |      |        |        |      |        |
| Caucasian           | 93.10    | RV   | 90.4   | > 95   | RV    | 90.4   | > 95    | RV    | 90.4   | > 95    | RV   | 90.4   | > 95   | RV   | 90.4   |
| Two or More         |          |      | 90.4   |        |       | 90.4   |         |       | 90.4   | N < 10  | < 10 | 90.4   |        |      | 90.4   |
| N. Number of Expect | - 1 C 14 |      |        |        |       |        |         |       |        |         |      |        |        |      |        |

N: Number of Expected Graduates

POYEN SCHOOL DISTRICT Page 13/107 Table of Contents