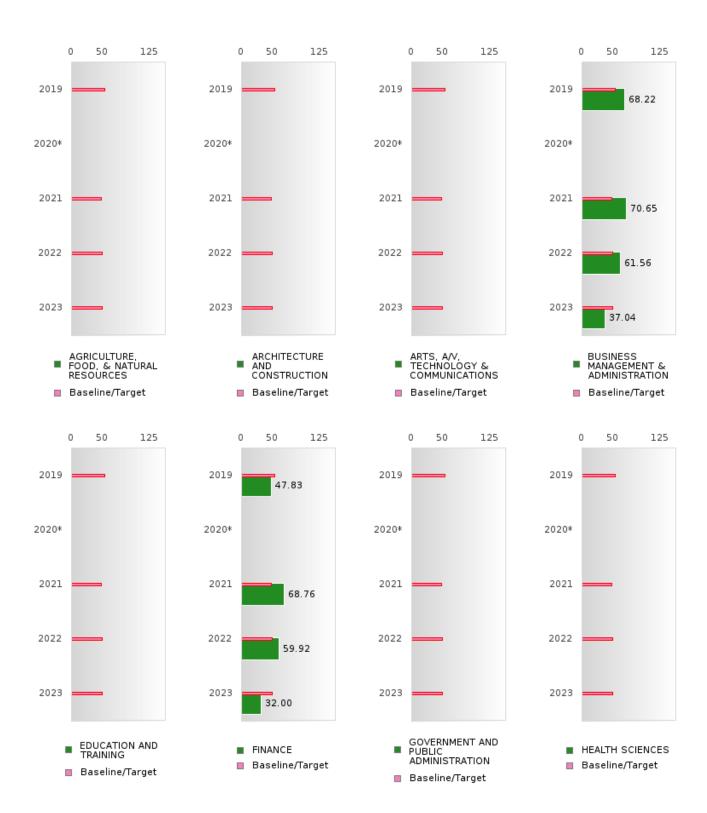

## FOUR-YEAR ADJUSTED GRADUATION RATE BY CLUSTER

| RACE          |        | 2019 |        |        | 2020 |        |        | 2021 |        |         | 2022 |        |        | 2023 |        |
|---------------|--------|------|--------|--------|------|--------|--------|------|--------|---------|------|--------|--------|------|--------|
|               | Score  | N    | Target | Score  | N    | Target | Score  | N    | Target | Score   | N    | Target | Score  | N    | Target |
|               |        |      |        |        |      |        |        |      |        | ON RATE |      |        |        |      |        |
| AGRICULTUR    |        |      | 87.18  |        |      | 87.18  |        |      | 87.18  |         |      | 87.18  |        |      | 87.18  |
| E, FOOD, &    |        |      |        |        |      |        |        |      |        |         |      |        |        |      |        |
| NATURAL       |        |      |        |        |      |        |        |      |        |         |      |        |        |      |        |
| RESOURCES     |        |      |        |        |      |        |        |      |        |         |      |        |        |      |        |
| ARCHITECTU    |        |      | 87.18  |        |      | 87.18  |        |      | 87.18  |         |      | 87.18  |        |      | 87.18  |
| RE AND CONS   |        |      |        |        |      |        |        |      |        |         |      |        |        |      |        |
| TRUCTION      |        |      |        |        |      |        |        |      |        |         |      |        |        |      |        |
| ARTS, A/V,    | N < 10 | < 10 | 87.18  | N < 10 | < 10 | 87.18  |        |      | 87.18  | N < 10  | < 10 | 87.18  |        |      | 87.18  |
| TECHNOLOGY    |        |      |        |        |      |        |        |      |        |         |      |        |        |      |        |
| & COMMUNIC    |        |      |        |        |      |        |        |      |        |         |      |        |        |      |        |
| ATIONS        |        |      |        |        |      |        |        |      |        |         |      |        |        |      |        |
| BUSINESS MA   | > 95   | RV   | 87.18  | > 95   | RV   | 87.18  | > 95   | RV   | 87.18  | > 95    | RV   | 87.18  | N < 10 | < 10 | 87.18  |
| NAGEMENT &    |        |      |        |        |      |        |        |      |        |         |      |        |        |      |        |
| ADMINISTRAT   |        |      |        |        |      |        |        |      |        |         |      |        |        |      |        |
| ION           |        |      |        |        |      |        |        |      |        |         |      |        |        |      |        |
| EDUCATION     |        |      | 87.18  |        |      | 87.18  |        |      | 87.18  |         |      | 87.18  |        |      | 87.18  |
| AND           |        |      |        |        |      |        |        |      |        |         |      |        |        |      |        |
| TRAINING      |        |      |        |        |      |        |        |      |        |         |      |        |        |      |        |
| FINANCE       | > 95   | RV   | 87.18  | > 95   | RV   | 87.18  | > 95   | RV   | 87.18  | > 95    | RV   |        | N < 10 | < 10 | 87.18  |
| GOVERNMEN     |        |      | 87.18  |        |      | 87.18  |        |      | 87.18  |         |      | 87.18  |        |      | 87.18  |
| T AND PUBLIC  |        |      |        |        |      |        |        |      |        |         |      |        |        |      |        |
| ADMINISTRAT   |        |      |        |        |      |        |        |      |        |         |      |        |        |      |        |
| ION           |        |      |        |        |      |        |        |      |        |         |      |        |        |      |        |
| HEALTH        |        |      | 87.18  |        |      | 87.18  |        |      | 87.18  |         |      | 87.18  |        |      | 87.18  |
| SCIENCES      |        |      |        |        |      |        |        |      |        |         |      |        |        |      |        |
| HOSPITALITY   | > 95   | RV   | 87.18  | > 95   | RV   | 87.18  | > 95   | RV   | 87.18  | > 95    | RV   | 87.18  | > 95   | RV   | 87.18  |
| & TOURISM     |        |      | بسلا   |        |      | بسا    |        |      | بحالا  |         |      |        | ببالله |      |        |
| HUMAN         | > 95   | RV   | 87.18  | > 95   | RV   | 87.18  | N < 10 | < 10 | 87.18  | > 95    | RV   | 87.18  | 93.00  | RV   | 87.18  |
| SERVICES      |        |      |        |        |      |        |        |      |        |         |      |        |        |      |        |
|               | N < 10 | < 10 | 87.18  | > 95   | RV   | 87.18  | > 95   | RV   | 87.18  | > 95    | RV   | 87.18  | N < 10 | < 10 | 87.18  |
| N             |        |      |        |        |      |        |        |      |        |         |      |        |        |      |        |
| TECHNOLOGY    |        |      |        |        |      |        |        |      |        |         |      |        |        |      |        |
| LAW, PUBLIC   |        |      | 87.18  |        |      | 87.18  |        |      | 87.18  |         |      | 87.18  |        |      | 87.18  |
| SAFETY,       |        |      |        |        |      |        |        |      |        |         |      |        |        |      |        |
| CORRECTION    |        |      |        |        |      |        |        |      |        |         |      |        |        |      |        |
| S, AND        |        |      |        |        |      |        |        |      |        |         |      |        |        |      |        |
| SECURITY      |        |      | = 10   |        |      | = 10   |        |      | = 10   |         |      | = 10   |        |      | = 10   |
| MANUFACTU     |        |      | 87.18  |        |      | 87.18  |        |      | 87.18  |         |      | 87.18  |        |      | 87.18  |
| RING          |        |      | -= 10  |        |      | 37.10  |        |      | 77.10  |         |      | 17.10  | 10     | 10   | := 10  |
| MARKETING     |        |      | 87.18  |        |      | 87.18  |        |      | 87.18  |         |      |        | N < 10 |      | 87.18  |
| STEM          |        |      | 87.18  |        |      | 87.18  | 2.     |      | 87.18  | 2.      |      |        | N < 10 |      | 87.18  |
| TRANSPORTA    |        |      | 87.18  |        |      | 87.18  | > 95   | RV   | 87.18  | > 95    | RV   | 87.18  | N < 10 | < 10 | 87.18  |
| TION, DISTRIB |        |      |        |        |      |        |        |      |        |         |      |        |        |      |        |
| UTION, &      |        |      |        |        |      |        |        |      |        |         |      |        |        |      |        |
| LOGISTICS     |        |      |        |        |      |        |        |      |        |         |      |        |        |      |        |