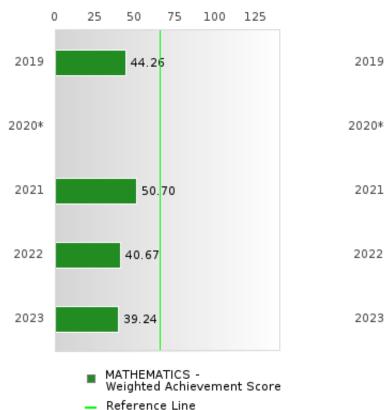

#### ACADEMIC PROFICIENCY SCORE IN MATHEMATICS

| YEAR  | SCORE | BASELINE/<br>TARGET | N  |
|-------|-------|---------------------|----|
| 2019  | 64.65 | 46.45               | 61 |
| 2020* |       | 46.7                |    |
| 2021  | 64.08 | 42.27               | 71 |
| 2022  | 59.48 | 42.52               | 75 |
| 2023  | 60.23 | 42.77               | 79 |

N: Number of Concentrators with Test Scores Included in the Score