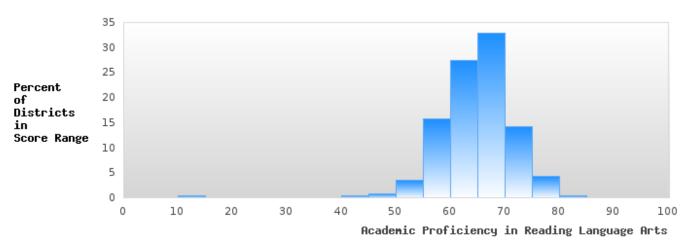

# DISTRIBUTION OF DISTRICT SCORES FOR ACADEMIC PROFICIENCY IN READING LANGUAGE ARTS

POYEN SCHOOL DISTRICT Page 26/107 Table of Contents

<sup>\*</sup>State-required academic achievement tests were waived in 2020 due to COVID19.

#### ACADEMIC PROFICIENCY SCORE IN READING LANGUAGE ARTS

| YEAR  | SCORE | BASELINE/<br>TARGET | N  |
|-------|-------|---------------------|----|
| 2019  | 63.55 | 52.78               | 61 |
| 2020* |       | 53.03               |    |
| 2021  | 63.51 | 48.45               | 70 |
| 2022  | 62.80 | 48.7                | 75 |
| 2023  | 66.08 | 48.95               | 79 |