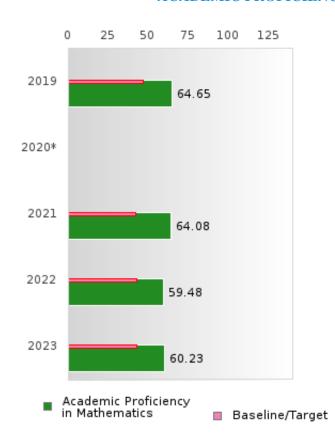

#### ACADEMIC PROFICIENCY SCORE IN MATHEMATICS

| YEAR  | SCORE | BASELINE/<br>TARGET | N  |
|-------|-------|---------------------|----|
| 2019  | 64.65 | 46.45               | 61 |
| 2020* |       | 46.7                |    |
| 2021  | 64.08 | 42.27               | 71 |
| 2022  | 59.48 | 42.52               | 75 |
| 2023  | 60.23 | 42.77               | 79 |