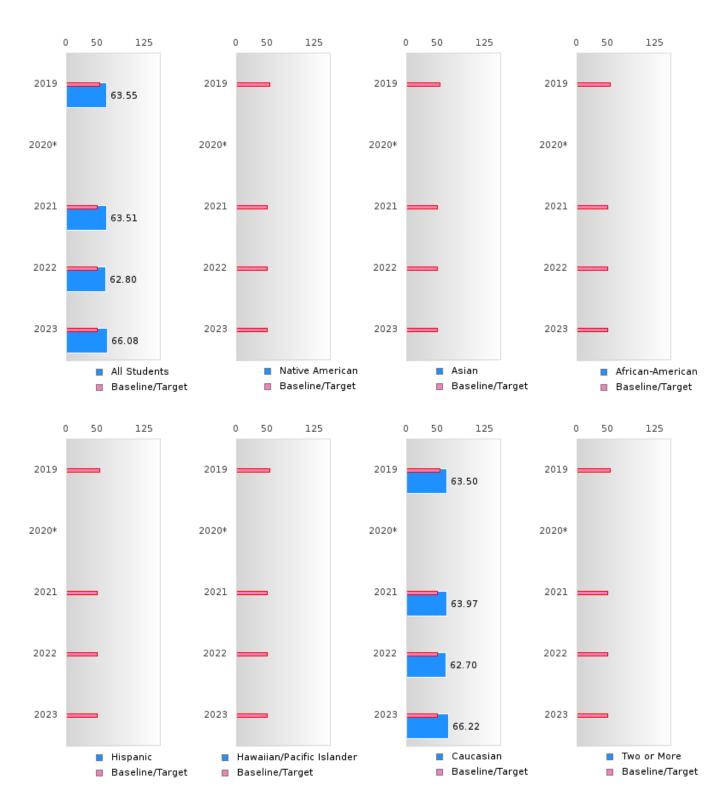

#### ACADEMIC PROFICIENCY SCORE IN READING LANGUAGE ARTS

| YEAR  | SCORE | BASELINE/<br>TARGET | N  |
|-------|-------|---------------------|----|
| 2019  | 63.55 | 52.78               | 61 |
| 2020* |       | 53.03               |    |
| 2021  | 63.51 | 48.45               | 70 |
| 2022  | 62.80 | 48.7                | 75 |
| 2023  | 66.08 | 48.95               | 79 |

#### ACADEMIC PROFICIENCY SCORE IN READING LANGUAGE ARTS BY RACE/ETHNICITY

<sup>\*</sup>State-required academic achievement tests were waived in 2020 due to COVID19.

POYEN SCHOOL DISTRICT Page 29/107 Table of Contents