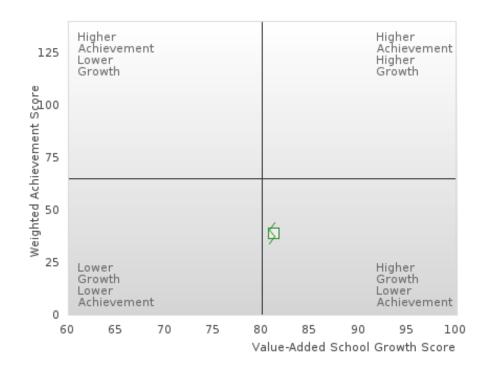

# ACADEMIC PERFORMANCE MEASURES [2S1, 2S2, 2S3]

#### POYEN SCHOOL DISTRICT

The Academic Proficiency Performance Measures (Reading/Language Arts [1S1]; Mathematics [1S2]; Science [1S3]) in Arkansas's approved Perkins V plan are designed to align with the achievement and growth measures in Arkansas's approved ESSA plan. This alignment provides schools with a unified focus on increased rigor and relevance in student learning opportunities within a student-focused learning system to improve academic proficiency and increase students' readiness for college, career, and community engagement.

Math Academic Proficiency Score =

 $Math\ Weighted\ Achievement\ Score \times (0.50) + Math\ Mean\ Value - Added\ Growth\ Score \times (0.50)$ 

Science Academic Proficiency Score =

Science Weighted Achievement Score  $\times$  (0.50) + Science Mean Value – Added Growth Score  $\times$  (0.50)