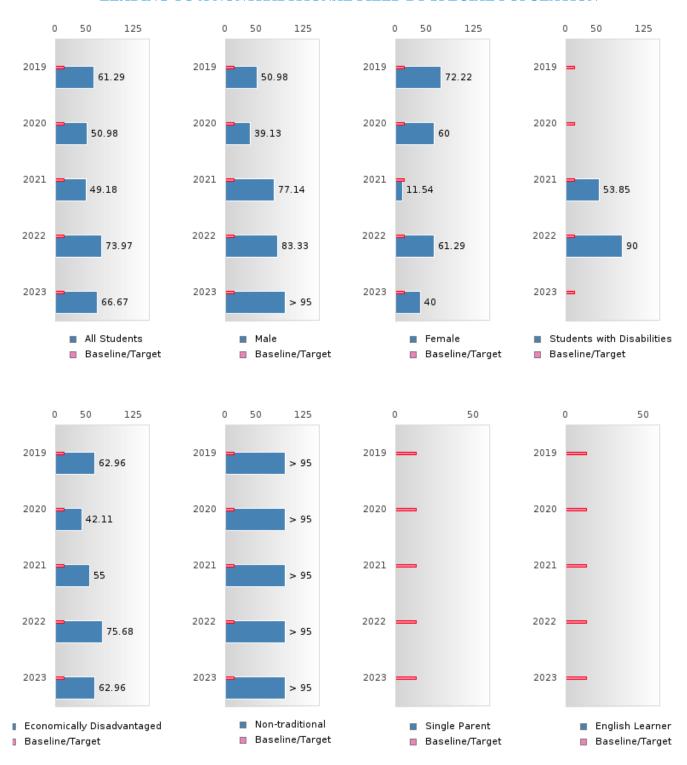

#### PERFORMANCE MEASURE SCORES FOR CONCENTRATORS ONLY

| PERFORMANCE       |       | DIS   | TRICT SCO | DRE   |       | STATE SCORE |       |       |       |       |  |  |
|-------------------|-------|-------|-----------|-------|-------|-------------|-------|-------|-------|-------|--|--|
| MEASURES          | 2019  | 2020  | 2021      | 2022  | 2023  | 2019        | 2020  | 2021  | 2022  | 2023  |  |  |
| 3S1: POST-PROGRAM |       |       | 74.19     | 88.89 | 87.88 |             |       | 81.92 | 81.38 | 82.78 |  |  |
| PLACEMENT         |       |       |           |       |       |             |       |       |       |       |  |  |
|                   |       |       |           |       |       |             |       |       |       |       |  |  |
| 4S1: NON-         | 61.76 | 50.98 | 49.18     | 73.97 | 66.67 | 31.31       | 31.34 | 30.03 | 43.00 | 39.14 |  |  |
| TRADITIONAL       |       |       |           |       |       |             |       |       |       |       |  |  |
| PROGRAM           |       |       |           |       |       |             |       |       |       |       |  |  |
| CONCENTRATION     |       |       |           |       |       |             |       |       |       |       |  |  |
| 5S1: INDUSTRY     |       |       | < 5       | < 5   | 31.58 |             |       | 14.46 | 47.36 | 55.22 |  |  |
| CERTIFICATIONS    |       |       |           |       |       |             |       |       |       |       |  |  |
|                   |       |       |           |       |       |             |       |       |       |       |  |  |