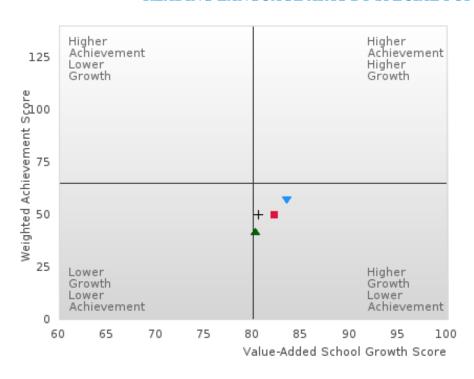

# ACADEMIC PERFORMANCE MEASURES [2S1, 2S2, 2S3]

#### POYEN SCHOOL DISTRICT

The Academic Proficiency Performance Measures (Reading/Language Arts [1S1]; Mathematics [1S2]; Science [1S3]) in Arkansas's approved Perkins V plan are designed to align with the achievement and growth measures in Arkansas's approved ESSA plan. This alignment provides schools with a unified focus on increased rigor and relevance in student learning opportunities within a student-focused learning system to improve academic proficiency and increase students' readiness for college, career, and community engagement.