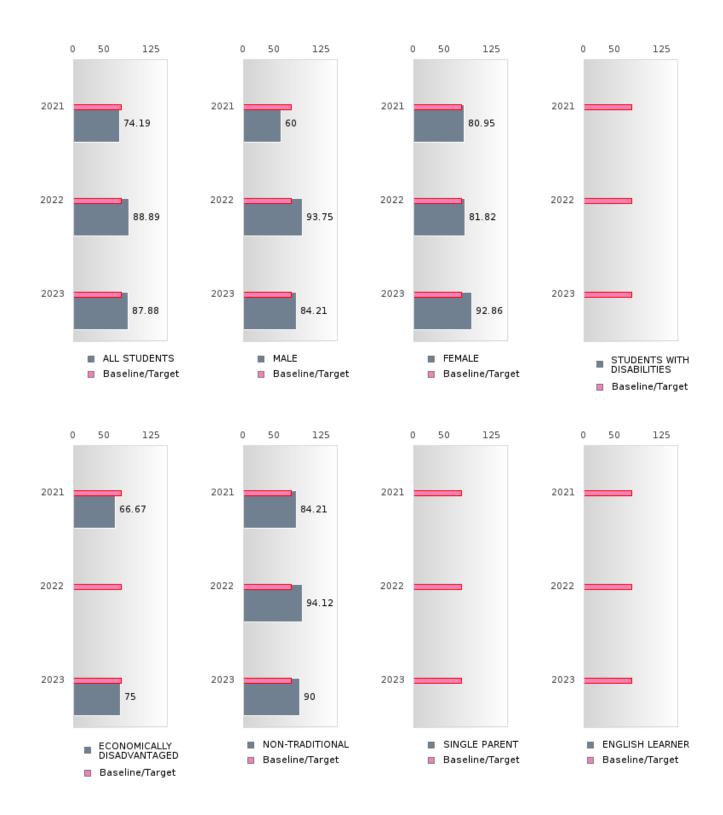

#### PERFORMANCE MEASURE SCORES FOR CONCENTRATORS ONLY

| PERFORMANCE       |       | DIS   | TRICT SCO | DRE   |       | STATE SCORE |       |       |       |       |  |  |
|-------------------|-------|-------|-----------|-------|-------|-------------|-------|-------|-------|-------|--|--|
| MEASURES          | 2019  | 2020  | 2021      | 2022  | 2023  | 2019        | 2020  | 2021  | 2022  | 2023  |  |  |
| 3S1: POST-PROGRAM |       |       | 74.19     | 88.89 | 87.88 |             |       | 81.92 | 81.38 | 82.78 |  |  |
| PLACEMENT         |       |       |           |       |       |             |       |       |       |       |  |  |
|                   |       |       |           |       |       |             |       |       |       |       |  |  |
| 4S1: NON-         | 61.76 | 50.98 | 49.18     | 73.97 | 66.67 | 31.31       | 31.34 | 30.03 | 43.00 | 39.14 |  |  |
| TRADITIONAL       |       |       |           |       |       |             |       |       |       |       |  |  |
| PROGRAM           |       |       |           |       |       |             |       |       |       |       |  |  |
| CONCENTRATION     |       |       |           |       |       |             |       |       |       |       |  |  |
| 5S1: INDUSTRY     |       |       | < 5       | < 5   | 31.58 |             |       | 14.46 | 47.36 | 55.22 |  |  |
| CERTIFICATIONS    |       |       |           |       |       |             |       |       |       |       |  |  |
|                   |       |       |           |       |       |             |       |       |       |       |  |  |

#### GRADUATION RATE BY SPECIAL POPULATION

| RACE                       |        | 2019 |        |        | 2020  |        |         | 2021  |        |         | 2022 |        |        | 2023 |        |
|----------------------------|--------|------|--------|--------|-------|--------|---------|-------|--------|---------|------|--------|--------|------|--------|
|                            | Score  | N    | Target |        | N     | Target |         | N     |        | Score   | N    | Target | Score  | N    | Target |
|                            |        |      | FO     | UR-YEA | R ADJ | USTED  | COHOR'  | ΓGRAI | DUATIO | ON RATE | Ξ    |        |        |      |        |
| All Students               | > 95   | RV   | 87.18  | > 95   | RV    | 87.18  | > 95    | RV    | 87.18  | > 95    | RV   | 87.18  | 94.74  | RV   | 87.18  |
| Male                       | > 95   | RV   | 87.18  | > 95   | RV    | 87.18  | > 95    | RV    | 87.18  | > 95    | RV   | 87.18  | 90.00  | RV   | 87.18  |
| Female                     | 94.12  | RV   | 87.18  | > 95   | RV    | 87.18  | 91.67   | RV    | 87.18  | > 95    | RV   | 87.18  | N < 10 | < 10 | 87.18  |
| Students with Disabilities | N < 10 | < 10 | 87.18  | N < 10 | < 10  | 87.18  | N < 10  | < 10  | 87.18  | N < 10  | < 10 | 87.18  | N < 10 | < 10 | 87.18  |
| Economically Disadvantaged | > 95   | RV   | 87.18  | > 95   | RV    | 87.18  | 94.44   | RV    | 87.18  | > 95    | RV   | 87.18  | 93.33  | RV   | 87.18  |
| Non-traditional            | > 95   | RV   | 87.18  | > 95   | RV    | 87.18  | > 95    | RV    | 87.18  | > 95    | RV   | 87.18  | N < 10 | < 10 | 87.18  |
| Single Parent              |        |      | 87.18  |        |       | 87.18  |         |       | 87.18  |         |      | 87.18  |        |      | 87.18  |
| English Learner            |        |      | 87.18  |        |       | 87.18  | N < 10  | < 10  | 87.18  |         |      | 87.18  |        |      | 87.18  |
| Homeless                   | N < 10 | < 10 | 87.18  | N < 10 | < 10  | 87.18  | N < 10  | < 10  | 87.18  | N < 10  | < 10 | 87.18  | N < 10 | < 10 | 87.18  |
| Foster Care                |        |      | 87.18  |        |       | 87.18  |         |       | 87.18  |         |      | 87.18  |        |      | 87.18  |
| Military                   |        |      | 87.18  |        |       | 87.18  |         |       | 87.18  |         |      | 87.18  |        |      | 87.18  |
| Dependent                  |        |      |        |        |       |        |         |       |        |         |      |        |        |      |        |
| Migrant                    |        |      | 87.18  |        |       | 87.18  |         |       | 87.18  |         |      | 87.18  |        |      | 87.18  |
|                            |        |      |        | AR EXT |       |        | STED CO |       |        | UATION  |      |        |        |      |        |
| All Students               | 93.10  | RV   | 90.4   | > 95   | RV    | 90.4   | > 95    | RV    | 90.4   | > 95    | RV   | 90.4   | > 95   | RV   | 90.4   |
| Male                       | 93.75  | RV   | 90.4   | > 95   | RV    | 90.4   | > 95    | RV    | 90.4   | > 95    | RV   | 90.4   | > 95   | RV   | 90.4   |
| Female                     | 92.31  | RV   | 90.4   | 94.12  | RV    | 90.4   | > 95    | RV    | 90.4   | 91.67   | RV   | 90.4   | > 95   | RV   | 90.4   |
| Students with Disabilities | N < 10 | < 10 | 90.4   | N < 10 | < 10  | 90.4   | N < 10  | < 10  | 90.4   | N < 10  | < 10 | 90.4   | N < 10 | < 10 | 90.4   |
| Economically Disadvantaged | 90.48  | RV   | 90.4   | > 95   | RV    | 90.4   | > 95    | RV    | 90.4   | 94.44   | RV   | 90.4   | > 95   | RV   | 90.4   |
| Non-traditional            |        |      | 90.4   | > 95   | RV    | 90.4   | > 95    | RV    | 90.4   | > 95    | RV   | 90.4   | > 95   | RV   | 90.4   |
| Single Parent              |        |      | 90.4   |        |       | 90.4   |         |       | 90.4   |         |      | 90.4   |        |      | 90.4   |
| English Learner            |        |      | 90.4   |        |       | 90.4   |         |       | 90.4   | N < 10  | < 10 | 90.4   |        |      | 90.4   |
| Homeless                   | N < 10 | < 10 | 90.4   | N < 10 | < 10  | 90.4   | N < 10  | < 10  | 90.4   | N < 10  | < 10 | 90.4   | N < 10 | < 10 | 90.4   |
| Foster Care                |        |      | 90.4   |        |       | 90.4   |         |       | 90.4   |         |      | 90.4   |        |      | 90.4   |
| Military                   |        |      | 90.4   |        |       | 90.4   |         |       | 90.4   |         |      | 90.4   |        |      | 90.4   |
| Dependent                  |        |      |        |        |       |        |         |       |        |         |      |        |        |      |        |
| Migrant                    |        |      | 90.4   |        |       | 90.4   |         |       | 90.4   |         |      | 90.4   |        |      | 90.4   |