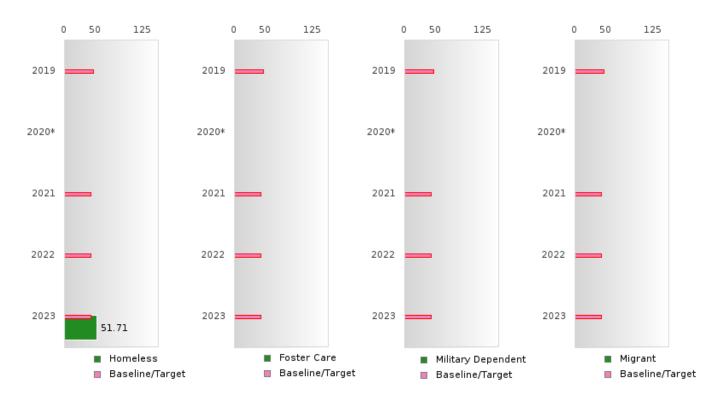

#### GRADUATION RATE BY SPECIAL POPULATION

| RACE                       |        | 2019 |        |        | 2020  |        |         | 2021  |        |         | 2022 |        |        | 2023 |        |
|----------------------------|--------|------|--------|--------|-------|--------|---------|-------|--------|---------|------|--------|--------|------|--------|
|                            | Score  | N    | Target |        | N     | Target |         | N     |        | Score   | N    | Target | Score  | N    | Target |
|                            |        |      | FO     | UR-YEA | R ADJ | USTED  | COHOR'  | ΓGRAI | DUATIO | ON RATE | Ξ    |        |        |      |        |
| All Students               | > 95   | RV   | 87.18  | > 95   | RV    | 87.18  | > 95    | RV    | 87.18  | > 95    | RV   | 87.18  | 94.74  | RV   | 87.18  |
| Male                       | > 95   | RV   | 87.18  | > 95   | RV    | 87.18  | > 95    | RV    | 87.18  | > 95    | RV   | 87.18  | 90.00  | RV   | 87.18  |
| Female                     | 94.12  | RV   | 87.18  | > 95   | RV    | 87.18  | 91.67   | RV    | 87.18  | > 95    | RV   | 87.18  | N < 10 | < 10 | 87.18  |
| Students with Disabilities | N < 10 | < 10 | 87.18  | N < 10 | < 10  | 87.18  | N < 10  | < 10  | 87.18  | N < 10  | < 10 | 87.18  | N < 10 | < 10 | 87.18  |
| Economically Disadvantaged | > 95   | RV   | 87.18  | > 95   | RV    | 87.18  | 94.44   | RV    | 87.18  | > 95    | RV   | 87.18  | 93.33  | RV   | 87.18  |
| Non-traditional            | > 95   | RV   | 87.18  | > 95   | RV    | 87.18  | > 95    | RV    | 87.18  | > 95    | RV   | 87.18  | N < 10 | < 10 | 87.18  |
| Single Parent              |        |      | 87.18  |        |       | 87.18  |         |       | 87.18  |         |      | 87.18  |        |      | 87.18  |
| English Learner            |        |      | 87.18  |        |       | 87.18  | N < 10  | < 10  | 87.18  |         |      | 87.18  |        |      | 87.18  |
| Homeless                   | N < 10 | < 10 | 87.18  | N < 10 | < 10  | 87.18  | N < 10  | < 10  | 87.18  | N < 10  | < 10 | 87.18  | N < 10 | < 10 | 87.18  |
| Foster Care                |        |      | 87.18  |        |       | 87.18  |         |       | 87.18  |         |      | 87.18  |        |      | 87.18  |
| Military                   |        |      | 87.18  |        |       | 87.18  |         |       | 87.18  |         |      | 87.18  |        |      | 87.18  |
| Dependent                  |        |      |        |        |       |        |         |       |        |         |      |        |        |      |        |
| Migrant                    |        |      | 87.18  |        |       | 87.18  |         |       | 87.18  |         |      | 87.18  |        |      | 87.18  |
|                            |        |      |        | AR EXT |       |        | STED CO |       |        | UATION  |      |        |        |      |        |
| All Students               | 93.10  | RV   | 90.4   | > 95   | RV    | 90.4   | > 95    | RV    | 90.4   | > 95    | RV   | 90.4   | > 95   | RV   | 90.4   |
| Male                       | 93.75  | RV   | 90.4   | > 95   | RV    | 90.4   | > 95    | RV    | 90.4   | > 95    | RV   | 90.4   | > 95   | RV   | 90.4   |
| Female                     | 92.31  | RV   | 90.4   | 94.12  | RV    | 90.4   | > 95    | RV    | 90.4   | 91.67   | RV   | 90.4   | > 95   | RV   | 90.4   |
| Students with Disabilities | N < 10 | < 10 | 90.4   | N < 10 | < 10  | 90.4   | N < 10  | < 10  | 90.4   | N < 10  | < 10 | 90.4   | N < 10 | < 10 | 90.4   |
| Economically Disadvantaged | 90.48  | RV   | 90.4   | > 95   | RV    | 90.4   | > 95    | RV    | 90.4   | 94.44   | RV   | 90.4   | > 95   | RV   | 90.4   |
| Non-traditional            |        |      | 90.4   | > 95   | RV    | 90.4   | > 95    | RV    | 90.4   | > 95    | RV   | 90.4   | > 95   | RV   | 90.4   |
| Single Parent              |        |      | 90.4   |        |       | 90.4   |         |       | 90.4   |         |      | 90.4   |        |      | 90.4   |
| English Learner            |        |      | 90.4   |        |       | 90.4   |         |       | 90.4   | N < 10  | < 10 | 90.4   |        |      | 90.4   |
| Homeless                   | N < 10 | < 10 | 90.4   | N < 10 | < 10  | 90.4   | N < 10  | < 10  | 90.4   | N < 10  | < 10 | 90.4   | N < 10 | < 10 | 90.4   |
| Foster Care                |        |      | 90.4   |        |       | 90.4   |         |       | 90.4   |         |      | 90.4   |        |      | 90.4   |
| Military                   |        |      | 90.4   |        |       | 90.4   |         |       | 90.4   |         |      | 90.4   |        |      | 90.4   |
| Dependent                  |        |      |        |        |       |        |         |       |        |         |      |        |        |      |        |
| Migrant                    |        |      | 90.4   |        |       | 90.4   |         |       | 90.4   |         |      | 90.4   |        |      | 90.4   |