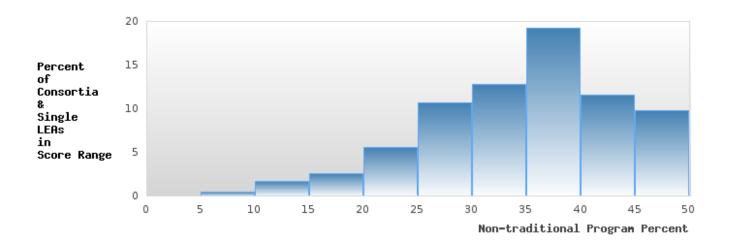

### DISTRIBUTION OF DISTRICT FOUR-YEAR ADJUSTED COHORT GRADUATION RATES

POYEN SCHOOL DISTRICT Page 9/107 Table of Contents