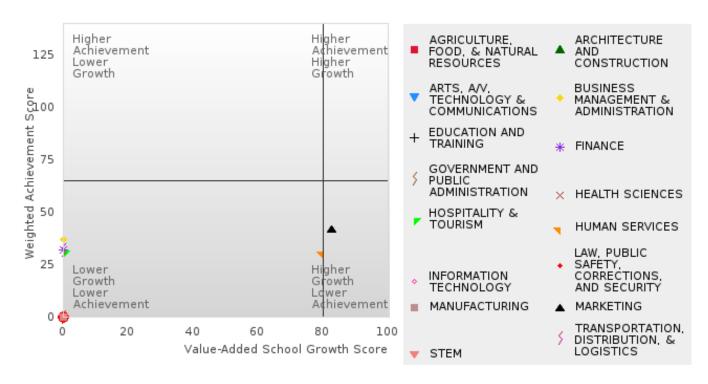

## FOUR-YEAR ADJUSTED GRADUATION RATE BY CLUSTER

| RACE          |        | 2019 |        |        | 2020 |        |        | 2021 |        |         | 2022 |        |        | 2023 |        |
|---------------|--------|------|--------|--------|------|--------|--------|------|--------|---------|------|--------|--------|------|--------|
|               | Score  | N    | Target | Score  | N    | Target | Score  | N    | Target | Score   | N    | Target | Score  | N    | Target |
|               |        |      |        |        |      |        |        |      |        | ON RATE |      |        |        |      |        |
| AGRICULTUR    |        |      | 87.18  |        |      | 87.18  |        |      | 87.18  |         |      | 87.18  |        |      | 87.18  |
| E, FOOD, &    |        |      |        |        |      |        |        |      |        |         |      |        |        |      |        |
| NATURAL       |        |      |        |        |      |        |        |      |        |         |      |        |        |      |        |
| RESOURCES     |        |      |        |        |      |        |        |      |        |         |      |        |        |      |        |
| ARCHITECTU    |        |      | 87.18  |        |      | 87.18  |        |      | 87.18  |         |      | 87.18  |        |      | 87.18  |
| RE AND CONS   |        |      |        |        |      |        |        |      |        |         |      |        |        |      |        |
| TRUCTION      |        |      |        |        |      |        |        |      |        |         |      |        |        |      |        |
| ARTS, A/V,    | N < 10 | < 10 | 87.18  | N < 10 | < 10 | 87.18  |        |      | 87.18  | N < 10  | < 10 | 87.18  |        |      | 87.18  |
| TECHNOLOGY    |        |      |        |        |      |        |        |      |        |         |      |        |        |      |        |
| & COMMUNIC    |        |      |        |        |      |        |        |      |        |         |      |        |        |      |        |
| ATIONS        |        |      |        |        |      |        |        |      |        |         |      |        |        |      |        |
| BUSINESS MA   | > 95   | RV   | 87.18  | > 95   | RV   | 87.18  | > 95   | RV   | 87.18  | > 95    | RV   | 87.18  | N < 10 | < 10 | 87.18  |
| NAGEMENT &    |        |      |        |        |      |        |        |      |        |         |      |        |        |      |        |
| ADMINISTRAT   |        |      |        |        |      |        |        |      |        |         |      |        |        |      |        |
| ION           |        |      |        |        |      |        |        |      |        |         |      |        |        |      |        |
| EDUCATION     |        |      | 87.18  |        |      | 87.18  |        |      | 87.18  |         |      | 87.18  |        |      | 87.18  |
| AND           |        |      |        |        |      |        |        |      |        |         |      |        |        |      |        |
| TRAINING      |        |      |        |        |      |        |        |      |        |         |      |        |        |      |        |
| FINANCE       | > 95   | RV   | 87.18  | > 95   | RV   | 87.18  | > 95   | RV   | 87.18  | > 95    | RV   |        | N < 10 | < 10 | 87.18  |
| GOVERNMEN     |        |      | 87.18  |        |      | 87.18  |        |      | 87.18  |         |      | 87.18  |        |      | 87.18  |
| T AND PUBLIC  |        |      |        |        |      |        |        |      |        |         |      |        |        |      |        |
| ADMINISTRAT   |        |      |        |        |      |        |        |      |        |         |      |        |        |      |        |
| ION           |        |      |        |        |      |        |        |      |        |         |      |        |        |      |        |
| HEALTH        |        |      | 87.18  |        |      | 87.18  |        |      | 87.18  |         |      | 87.18  |        |      | 87.18  |
| SCIENCES      |        |      |        |        |      |        |        |      |        |         |      |        |        |      |        |
| HOSPITALITY   | > 95   | RV   | 87.18  | > 95   | RV   | 87.18  | > 95   | RV   | 87.18  | > 95    | RV   | 87.18  | > 95   | RV   | 87.18  |
| & TOURISM     |        |      | بسلا   |        |      | بسا    |        |      | بحالا  |         |      |        | ببالله |      |        |
| HUMAN         | > 95   | RV   | 87.18  | > 95   | RV   | 87.18  | N < 10 | < 10 | 87.18  | > 95    | RV   | 87.18  | 93.00  | RV   | 87.18  |
| SERVICES      |        |      |        |        |      |        |        |      |        |         |      |        |        |      |        |
|               | N < 10 | < 10 | 87.18  | > 95   | RV   | 87.18  | > 95   | RV   | 87.18  | > 95    | RV   | 87.18  | N < 10 | < 10 | 87.18  |
| N             |        |      |        |        |      |        |        |      |        |         |      |        |        |      |        |
| TECHNOLOGY    |        |      |        |        |      |        |        |      |        |         |      |        |        |      |        |
| LAW, PUBLIC   |        |      | 87.18  |        |      | 87.18  |        |      | 87.18  |         |      | 87.18  |        |      | 87.18  |
| SAFETY,       |        |      |        |        |      |        |        |      |        |         |      |        |        |      |        |
| CORRECTION    |        |      |        |        |      |        |        |      |        |         |      |        |        |      |        |
| S, AND        |        |      |        |        |      |        |        |      |        |         |      |        |        |      |        |
| SECURITY      |        |      | = 10   |        |      | = 10   |        |      | = 10   |         |      | = 10   |        |      | = 10   |
| MANUFACTU     |        |      | 87.18  |        |      | 87.18  |        |      | 87.18  |         |      | 87.18  |        |      | 87.18  |
| RING          |        |      | -= 10  |        |      | 37.10  |        |      | 77.10  |         |      | 17.10  | 10     | 10   | := 10  |
| MARKETING     |        |      | 87.18  |        |      | 87.18  |        |      | 87.18  |         |      |        | N < 10 |      | 87.18  |
| STEM          |        |      | 87.18  |        |      | 87.18  | 2.     |      | 87.18  | 2.      |      |        | N < 10 |      | 87.18  |
| TRANSPORTA    |        |      | 87.18  |        |      | 87.18  | > 95   | RV   | 87.18  | > 95    | RV   | 87.18  | N < 10 | < 10 | 87.18  |
| TION, DISTRIB |        |      |        |        |      |        |        |      |        |         |      |        |        |      |        |
| UTION, &      |        |      |        |        |      |        |        |      |        |         |      |        |        |      |        |
| LOGISTICS     |        |      |        |        |      |        |        |      |        |         |      |        |        |      |        |