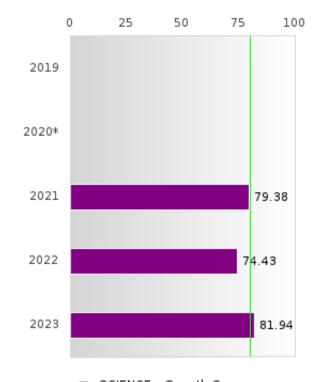

| YEAR  | WEIGHTED    | N  | VALUE-ADDED  | N    |
|-------|-------------|----|--------------|------|
|       | ACHIEVEMENT |    | GROWTH SCORE |      |
|       | SCORE       |    |              |      |
| 2019  | 44.26       | 61 | N < 10       | < 10 |
| 2020* |             |    |              |      |
| 2021  | 50.70       | 71 | 77.46        | 11   |
| 2022  | 40.67       | 75 | 78.29        | 27   |
| 2023  | 39.24       | 79 | 81.21        | 30   |

N: Number of Concentrators Included in Score

POYEN SCHOOL DISTRICT Page 52/107 Table of Contents

<sup>\*</sup>State-required academic achievement tests were waived in 2020 due to COVID19.

### POYEN SCHOOL DISTRICT

## BREAKDOWN OF ACADEMIC PROFICIENCY SCORE IN SCIENCE: WEIGHTED ACHIEVEMENT AND VALUE-ADDED GROWTH





Reference Line



SCIENCE - Growth Score

At Expected Growth, On Average

| YEAR  | WEIGHTED<br>ACHIEVEMENT<br>SCORE | N  | VALUE-ADDED<br>GROWTH SCORE | N    |
|-------|----------------------------------|----|-----------------------------|------|
| 2019  | 52.46                            | 61 | N < 10                      | < 10 |
| 2020* |                                  |    |                             |      |
| 2021  | 57.04                            | 71 | 79.38                       | 11   |
| 2022  | 50.00                            | 75 | 74.43                       | 27   |
| 2023  | 51.27                            | 79 | 81.94                       | 30   |

N: Number of Concentrators Included in Score

POYEN SCHOOL DISTRICT Page 53/107 Table of Contents

<sup>\*</sup>State-required acade