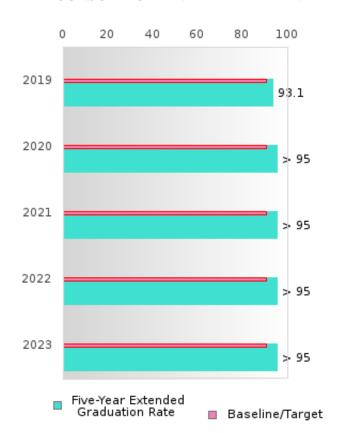

#### CONSORTIUM FIVE-YEAR EXTENDED ADJUSTED COHORT GRADUATION RATE

| YEAR | SCORE | BASELINE/ | N  |
|------|-------|-----------|----|
|      |       | TARGET    |    |
| 2019 | 93.10 | 90.4      | RV |
| 2020 | > 95  | 90.4      | RV |
| 2021 | > 95  | 90.4      | RV |
| 2022 | > 95  | 90.4      | RV |
| 2023 | > 95  | 90.4      | RV |