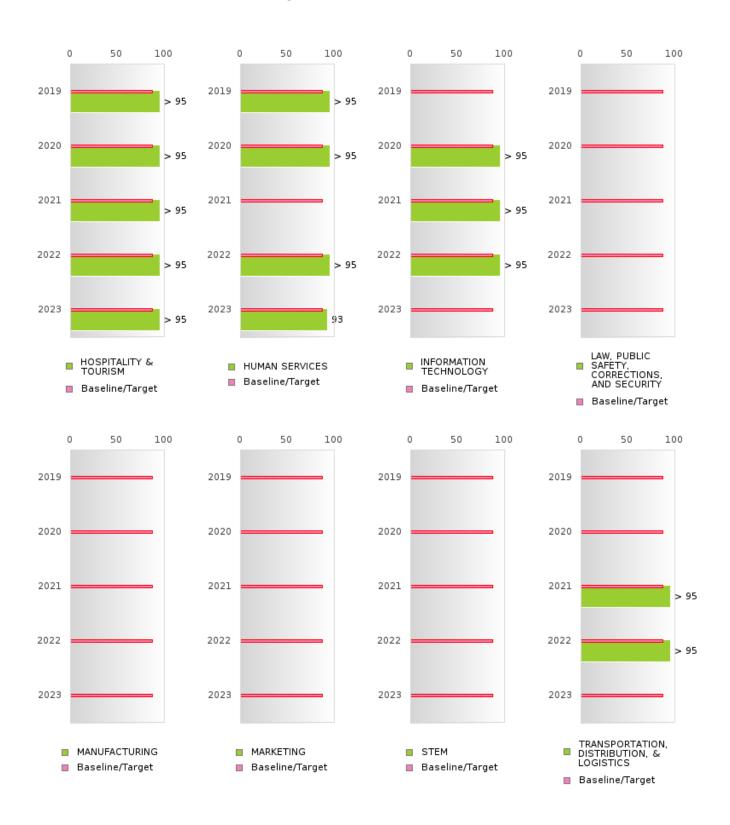

## FOUR-YEAR ADJUSTED GRADUATION RATE BY CLUSTER

| RACE          |        | 2019 |        |        | 2020 |        |        | 2021 |        |         | 2022 |        |        | 2023 |        |
|---------------|--------|------|--------|--------|------|--------|--------|------|--------|---------|------|--------|--------|------|--------|
|               | Score  | N    | Target | Score  | N    | Target | Score  | N    | Target | Score   | N    | Target | Score  | N    | Target |
|               |        |      |        |        |      |        |        |      |        | ON RATE |      |        |        |      |        |
| AGRICULTUR    |        |      | 87.18  |        |      | 87.18  |        |      | 87.18  |         |      | 87.18  |        |      | 87.18  |
| E, FOOD, &    |        |      |        |        |      |        |        |      |        |         |      |        |        |      |        |
| NATURAL       |        |      |        |        |      |        |        |      |        |         |      |        |        |      |        |
| RESOURCES     |        |      |        |        |      |        |        |      |        |         |      |        |        |      |        |
| ARCHITECTU    |        |      | 87.18  |        |      | 87.18  |        |      | 87.18  |         |      | 87.18  |        |      | 87.18  |
| RE AND CONS   |        |      |        |        |      |        |        |      |        |         |      |        |        |      |        |
| TRUCTION      |        |      |        |        |      |        |        |      |        |         |      |        |        |      |        |
| ARTS, A/V,    | N < 10 | < 10 | 87.18  | N < 10 | < 10 | 87.18  |        |      | 87.18  | N < 10  | < 10 | 87.18  |        |      | 87.18  |
| TECHNOLOGY    |        |      |        |        |      |        |        |      |        |         |      |        |        |      |        |
| & COMMUNIC    |        |      |        |        |      |        |        |      |        |         |      |        |        |      |        |
| ATIONS        |        |      |        |        |      |        |        |      |        |         |      |        |        |      |        |
| BUSINESS MA   | > 95   | RV   | 87.18  | > 95   | RV   | 87.18  | > 95   | RV   | 87.18  | > 95    | RV   | 87.18  | N < 10 | < 10 | 87.18  |
| NAGEMENT &    |        |      |        |        |      |        |        |      |        |         |      |        |        |      |        |
| ADMINISTRAT   |        |      |        |        |      |        |        |      |        |         |      |        |        |      |        |
| ION           |        |      |        |        |      |        |        |      |        |         |      |        |        |      |        |
| EDUCATION     |        |      | 87.18  |        |      | 87.18  |        |      | 87.18  |         |      | 87.18  |        |      | 87.18  |
| AND           |        |      |        |        |      |        |        |      |        |         |      |        |        |      |        |
| TRAINING      |        |      |        |        |      |        |        |      |        |         |      |        |        |      |        |
| FINANCE       | > 95   | RV   | 87.18  | > 95   | RV   | 87.18  | > 95   | RV   | 87.18  | > 95    | RV   |        | N < 10 | < 10 | 87.18  |
| GOVERNMEN     |        |      | 87.18  |        |      | 87.18  |        |      | 87.18  |         |      | 87.18  |        |      | 87.18  |
| T AND PUBLIC  |        |      |        |        |      |        |        |      |        |         |      |        |        |      |        |
| ADMINISTRAT   |        |      |        |        |      |        |        |      |        |         |      |        |        |      |        |
| ION           |        |      |        |        |      |        |        |      |        |         |      |        |        |      |        |
| HEALTH        |        |      | 87.18  |        |      | 87.18  |        |      | 87.18  |         |      | 87.18  |        |      | 87.18  |
| SCIENCES      |        |      |        |        |      |        |        |      |        |         |      |        |        |      |        |
| HOSPITALITY   | > 95   | RV   | 87.18  | > 95   | RV   | 87.18  | > 95   | RV   | 87.18  | > 95    | RV   | 87.18  | > 95   | RV   | 87.18  |
| & TOURISM     |        |      | بسلا   |        |      | بسا    |        |      | بحالا  |         |      |        | ببالله |      |        |
| HUMAN         | > 95   | RV   | 87.18  | > 95   | RV   | 87.18  | N < 10 | < 10 | 87.18  | > 95    | RV   | 87.18  | 93.00  | RV   | 87.18  |
| SERVICES      |        |      |        |        |      |        |        |      |        |         |      |        |        |      |        |
|               | N < 10 | < 10 | 87.18  | > 95   | RV   | 87.18  | > 95   | RV   | 87.18  | > 95    | RV   | 87.18  | N < 10 | < 10 | 87.18  |
| N             |        |      |        |        |      |        |        |      |        |         |      |        |        |      |        |
| TECHNOLOGY    |        |      |        |        |      |        |        |      |        |         |      |        |        |      |        |
| LAW, PUBLIC   |        |      | 87.18  |        |      | 87.18  |        |      | 87.18  |         |      | 87.18  |        |      | 87.18  |
| SAFETY,       |        |      |        |        |      |        |        |      |        |         |      |        |        |      |        |
| CORRECTION    |        |      |        |        |      |        |        |      |        |         |      |        |        |      |        |
| S, AND        |        |      |        |        |      |        |        |      |        |         |      |        |        |      |        |
| SECURITY      |        |      | = 10   |        |      | = 10   |        |      | = 10   |         |      | = 10   |        |      | = 10   |
| MANUFACTU     |        |      | 87.18  |        |      | 87.18  |        |      | 87.18  |         |      | 87.18  |        |      | 87.18  |
| RING          |        |      | -= 10  |        |      | 37.10  |        |      | 77.10  |         |      | 17.10  | 10     | 10   | := 10  |
| MARKETING     |        |      | 87.18  |        |      | 87.18  |        |      | 87.18  |         |      |        | N < 10 |      | 87.18  |
| STEM          |        |      | 87.18  |        |      | 87.18  | 2.     |      | 87.18  | 2.      |      |        | N < 10 |      | 87.18  |
| TRANSPORTA    |        |      | 87.18  |        |      | 87.18  | > 95   | RV   | 87.18  | > 95    | RV   | 87.18  | N < 10 | < 10 | 87.18  |
| TION, DISTRIB |        |      |        |        |      |        |        |      |        |         |      |        |        |      |        |
| UTION, &      |        |      |        |        |      |        |        |      |        |         |      |        |        |      |        |
| LOGISTICS     |        |      |        |        |      |        |        |      |        |         |      |        |        |      |        |