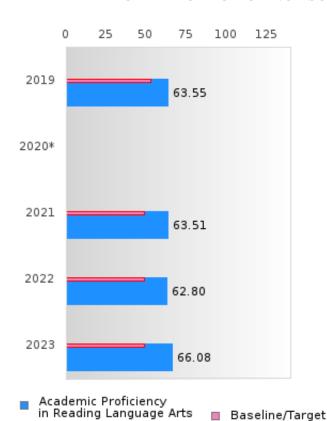

#### ACADEMIC PROFICIENCY SCORE IN READING LANGUAGE ARTS

| YEAR  | SCORE | BASELINE/<br>TARGET | N  |
|-------|-------|---------------------|----|
| 2019  | 63.55 | 52.78               | 61 |
| 2020* |       | 53.03               |    |
| 2021  | 63.51 | 48.45               | 70 |
| 2022  | 62.80 | 48.7                | 75 |
| 2023  | 66.08 | 48.95               | 79 |

N: Number of Concentrators with Test Scores Included in the Score

# DISTRIBUTION OF DISTRICT SCORES FOR ACADEMIC PROFICIENCY IN READING LANGUAGE ARTS

POYEN SCHOOL DISTRICT Page 26/107 Table of Contents

<sup>\*</sup>State-required academic achievement tests were waived in 2020 due to COVID19.