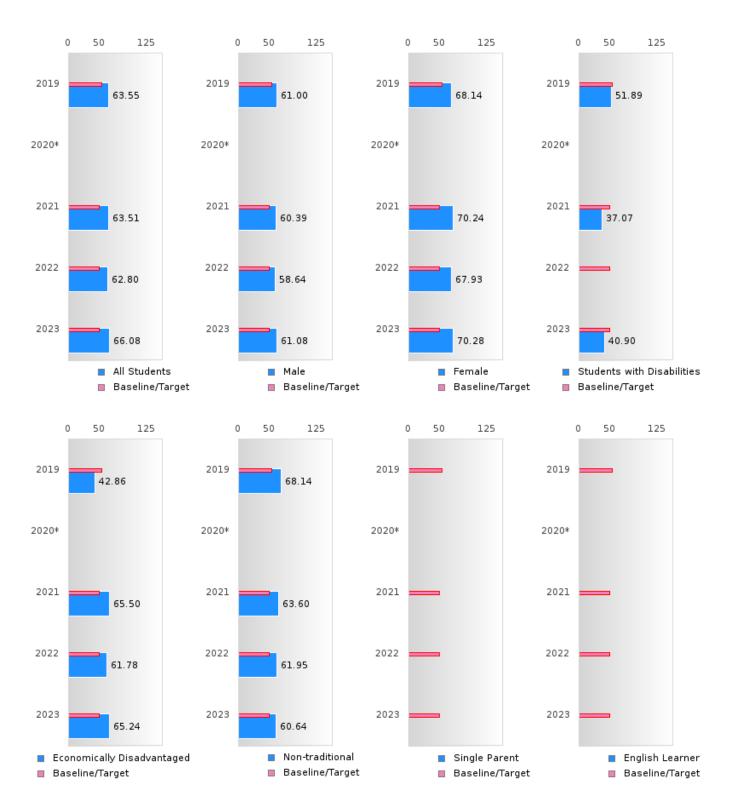

#### ACADEMIC PROFICIENCY SCORE IN READING LANGUAGE ARTS

| YEAR  | SCORE | BASELINE/<br>TARGET | N  |
|-------|-------|---------------------|----|
| 2019  | 63.55 | 52.78               | 61 |
| 2020* |       | 53.03               |    |
| 2021  | 63.51 | 48.45               | 70 |
| 2022  | 62.80 | 48.7                | 75 |
| 2023  | 66.08 | 48.95               | 79 |

#### ACADEMIC PROFICIENCY SCORE IN MATHEMATICS

| YEAR  | SCORE | BASELINE/<br>TARGET | N  |
|-------|-------|---------------------|----|
| 2019  | 64.65 | 46.45               | 61 |
| 2020* |       | 46.7                |    |
| 2021  | 64.08 | 42.27               | 71 |
| 2022  | 59.48 | 42.52               | 75 |
| 2023  | 60.23 | 42.77               | 79 |

#### ACADEMIC PROFICIENCY SCORE IN SCIENCE

| YEAR  | SCORE | BASELINE/ | N  |
|-------|-------|-----------|----|
|       |       | TARGET    |    |
| 2019  | 68.09 | 53.26     | 61 |
| 2020* |       | 53.51     |    |
| 2021  | 68.21 | 48.4      | 71 |
| 2022  | 62.21 | 48.65     | 75 |
| 2023  | 66.60 | 48.9      | 79 |