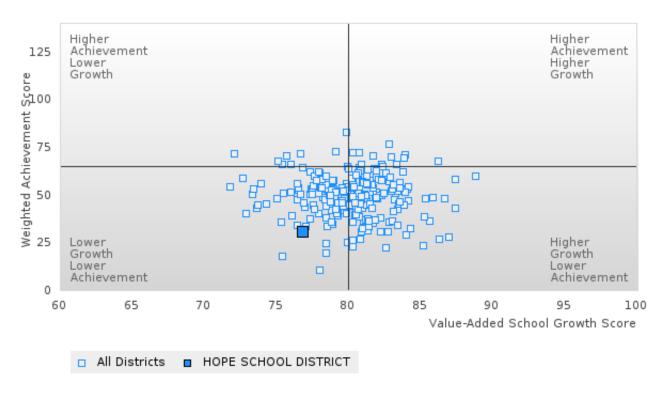

### DISTRIBUTION OF DISTRICT FOUR-YEAR ADJUSTED COHORT GRADUATION RATES

HOPE SCHOOL DISTRICT Page 9/107 Table of Contents