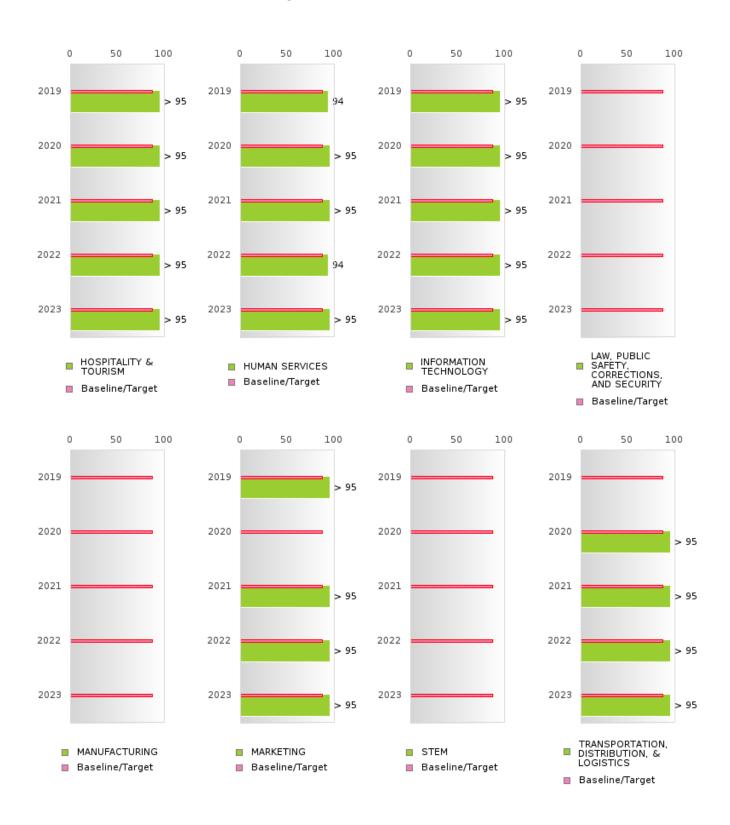

### CONCENTRATORS' PERKINS V PERFORMANCE MEASURE SCORES

| PERFORMANCE                                                        |       | DIST | TRICT SCO | ORE   |       |       | ST    | ATE SCO | RE    |       |
|--------------------------------------------------------------------|-------|------|-----------|-------|-------|-------|-------|---------|-------|-------|
| MEASURES                                                           | 2019  | 2020 | 2021      | 2022  | 2023  | 2019  | 2020  | 2021    | 2022  | 2023  |
| 1S1: FOUR-YEAR<br>GRADUATION RATE                                  | 94.87 | > 95 | > 95      | 93.58 | > 95  | 96.89 | 97.53 | 96.22   | 96.59 | 97.23 |
| 1S2: FIVE-YEAR EXTENDED GRADUATION RATE                            | 91.59 | > 95 | > 95      | > 95  | 93.58 | 97.50 | 97.46 | 97.99   | 96.93 | 97.07 |
| 2S1: ACADEMIC<br>PROFICIENCY SCORE<br>IN READING<br>LANGUAGE ARTS* | 56.53 |      | 53.92     | 54.25 | 53.68 | 67.19 |       | 65.7    | 65.93 | 65.92 |
| 2S2: ACADEMIC<br>PROFICIENCY SCORE<br>IN MATHEMATICS*              | 46.43 |      | 46.13     | 45.66 | 44.89 | 61.23 |       | 59.94   | 59.53 | 58.53 |
| 2S3: ACADEMIC<br>PROFICIENCY IN<br>SCIENCE*                        | 53.78 |      | 50.47     | 50.98 | 53.33 | 67.67 |       | 67.08   | 67.06 | 66.57 |

#### PERFORMANCE MEASURE SCORES FOR CONCENTRATORS ONLY

| PERFORMANCE       |       | DIS   | TRICT SCO | ORE   |       | STATE SCORE |       |       |       |       |  |  |
|-------------------|-------|-------|-----------|-------|-------|-------------|-------|-------|-------|-------|--|--|
| MEASURES          | 2019  | 2020  | 2021      | 2022  | 2023  | 2019        | 2020  | 2021  | 2022  | 2023  |  |  |
| 3S1: POST-PROGRAM |       |       | 80.31     | 70.21 | 77.78 |             |       | 81.92 | 81.38 | 82.78 |  |  |
| PLACEMENT         |       |       |           |       |       |             |       |       |       |       |  |  |
|                   |       |       |           |       |       |             |       |       |       |       |  |  |
| 4S1: NON-         | 27.04 | 31.07 | 34.30     | 54.39 | 54.50 | 31.31       | 31.34 | 30.03 | 43.00 | 39.14 |  |  |
| TRADITIONAL       |       |       |           |       |       |             |       |       |       |       |  |  |
| PROGRAM           |       |       |           |       |       |             |       |       |       |       |  |  |
| CONCENTRATION     |       |       |           |       |       |             |       |       |       |       |  |  |
| 5S1: INDUSTRY     |       |       | 10.75     | 35.78 | 64.42 |             |       | 14.46 | 47.36 | 55.22 |  |  |
| CERTIFICATIONS    |       |       |           |       |       |             |       |       |       |       |  |  |
|                   |       |       |           |       |       |             |       |       |       |       |  |  |