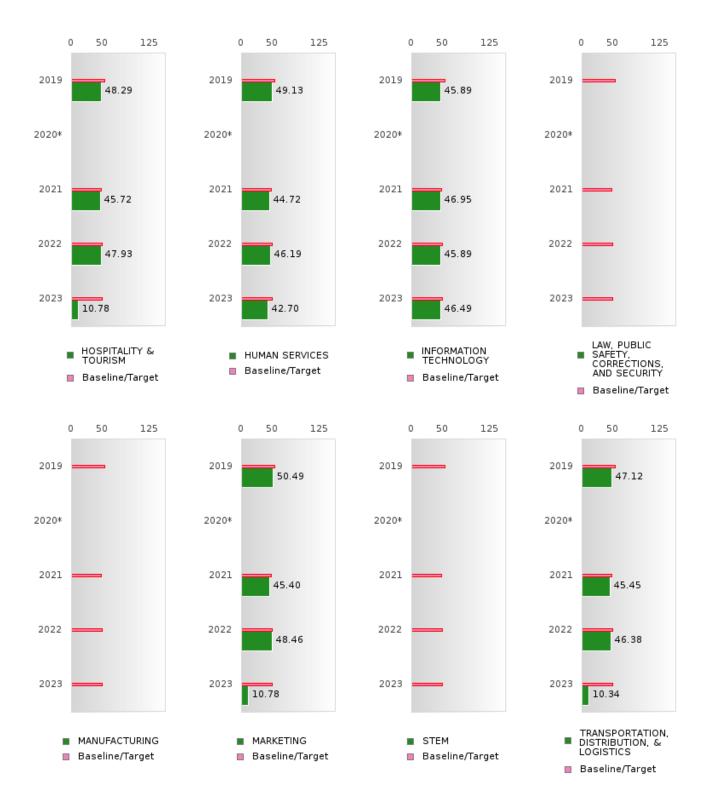

## GRADUATION PERFORMANCE MEASURES [1S1, 1S2]

#### **HOPE SCHOOL DISTRICT**

Performance Measures for Graduation Rate consist of a Four-Year Adjusted Cohort Graduation Rate (1S1) and a Five-Year Extended Adjusted Cohort Graduation Rate (1S2). In both cases, only concentrators are included in the measure and concentrators are only counted once.

### Four-Year Adjusted Cohort Graduation Rate [1S1]

- Numerator: The percentage of CTE concentrators who graduate high school, as measured by the fouryear adjusted cohort graduation rate (defined in section 8101 of the Elementary and Secondary Education Act of 1965).
- Denominator: Number of CTE concentrators who, in the reporting year, were included in the State's computation of its graduation rate as defined in the State's Consolidated Accountability Plan pursuant to Section 1111(b)(2) of the ESSA.

### Formula:

2023 Four-Year Adjusted Cohort Graduation Rate

CTE Concentrators in the 2023 Four — Year
Adjusted Cohort who were Actual to Graduate
CTE Concentrators in the 2023 Four — Year
Adjusted Cohort who were Expected to Graduate

### Five-Year Extended Adjusted Cohort Graduation Rate [1S2]

- Numerator: The number of CTE concentrators who graduate high school, as measured by extended-year adjusted cohort graduation rate defined in such section 8101.
- Denominator: Number of CTE concentrators who, in the reporting year, were included in the State's computation of its extended-year cohort graduation rate as defined in the State's Consolidated Accountability Plan pursuant to Section 1111(b)(2) of the ESEA.

#### Formula:

2023 Five-Year Adjusted Cohort Graduation Rate

CTE Concentrators in the 2023 Five — Year
Adjusted Cohort who were Actual to Graduate
CTE Concentrators in the 2023 Five — Year
Adjusted Cohort who were Expected to Graduate

#### CONSORTIUM FOUR-YEAR ADJUSTED COHORT GRADUATION RATE

| YEAR | SCORE | BASELINE/ | N  |
|------|-------|-----------|----|
|      |       | TARGET    |    |
| 2019 | 94.87 | 87.18     | RV |
| 2020 | > 95  | 87.18     | RV |
| 2021 | > 95  | 87.18     | RV |
| 2022 | 93.58 | 87.18     | RV |
| 2023 | > 95  | 87.18     | RV |

#### CONSORTIUM FIVE-YEAR EXTENDED ADJUSTED COHORT GRADUATION RATE

| YEAR | SCORE | BASELINE/<br>TARGET | N  |
|------|-------|---------------------|----|
| 2019 | 91.59 | 90.4                | RV |
| 2020 | > 95  | 90.4                | RV |
| 2021 | > 95  | 90.4                | RV |
| 2022 | > 95  | 90.4                | RV |
| 2023 | 93.58 | 90.4                | RV |