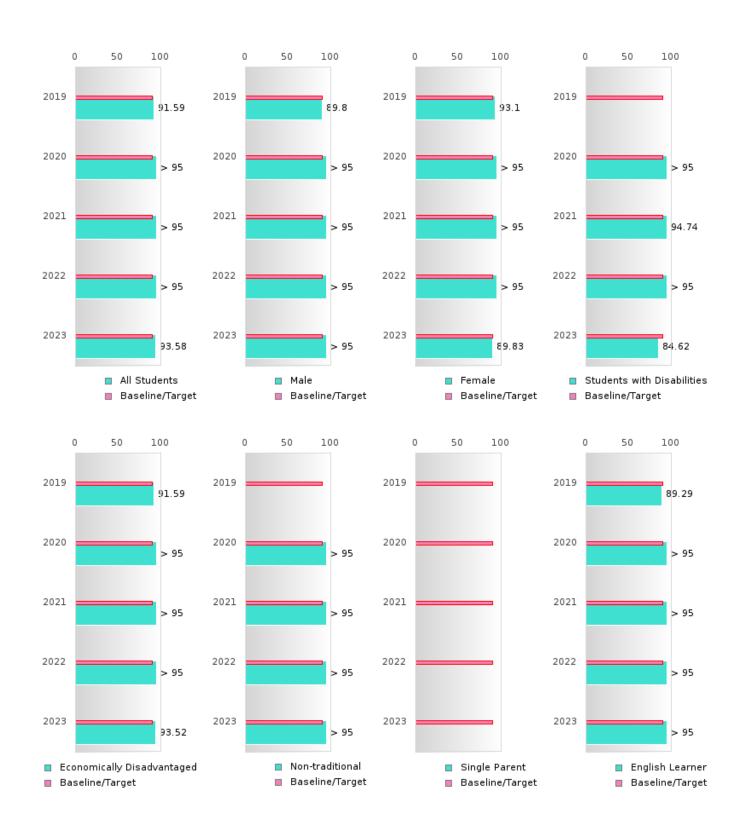

#### CONSORTIUM FOUR-YEAR ADJUSTED COHORT GRADUATION RATE

| YEAR | SCORE | BASELINE/ | N  |
|------|-------|-----------|----|
|      |       | TARGET    |    |
| 2019 | 94.87 | 87.18     | RV |
| 2020 | > 95  | 87.18     | RV |
| 2021 | > 95  | 87.18     | RV |
| 2022 | 93.58 | 87.18     | RV |
| 2023 | > 95  | 87.18     | RV |

#### CONSORTIUM FIVE-YEAR EXTENDED ADJUSTED COHORT GRADUATION RATE

| YEAR | SCORE | BASELINE/<br>TARGET | N  |
|------|-------|---------------------|----|
| 2019 | 91.59 | 90.4                | RV |
| 2020 | > 95  | 90.4                | RV |
| 2021 | > 95  | 90.4                | RV |
| 2022 | > 95  | 90.4                | RV |
| 2023 | 93.58 | 90.4                | RV |