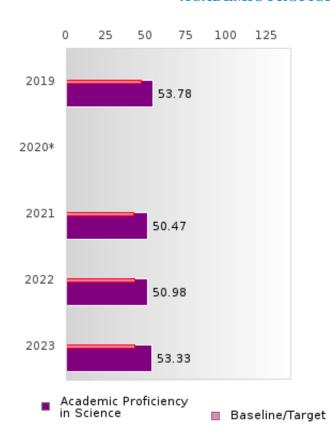

### CONCENTRATORS' PERKINS V PERFORMANCE MEASURE SCORES

| PERFORMANCE                                                        |       | DIST | TRICT SCO | ORE   |       |       | ST    | ATE SCO | RE    |       |
|--------------------------------------------------------------------|-------|------|-----------|-------|-------|-------|-------|---------|-------|-------|
| MEASURES                                                           | 2019  | 2020 | 2021      | 2022  | 2023  | 2019  | 2020  | 2021    | 2022  | 2023  |
| 1S1: FOUR-YEAR<br>GRADUATION RATE                                  | 94.87 | > 95 | > 95      | 93.58 | > 95  | 96.89 | 97.53 | 96.22   | 96.59 | 97.23 |
| 1S2: FIVE-YEAR EXTENDED GRADUATION RATE                            | 91.59 | > 95 | > 95      | > 95  | 93.58 | 97.50 | 97.46 | 97.99   | 96.93 | 97.07 |
| 2S1: ACADEMIC<br>PROFICIENCY SCORE<br>IN READING<br>LANGUAGE ARTS* | 56.53 |      | 53.92     | 54.25 | 53.68 | 67.19 |       | 65.7    | 65.93 | 65.92 |
| 2S2: ACADEMIC<br>PROFICIENCY SCORE<br>IN MATHEMATICS*              | 46.43 |      | 46.13     | 45.66 | 44.89 | 61.23 |       | 59.94   | 59.53 | 58.53 |
| 2S3: ACADEMIC<br>PROFICIENCY IN<br>SCIENCE*                        | 53.78 |      | 50.47     | 50.98 | 53.33 | 67.67 |       | 67.08   | 67.06 | 66.57 |