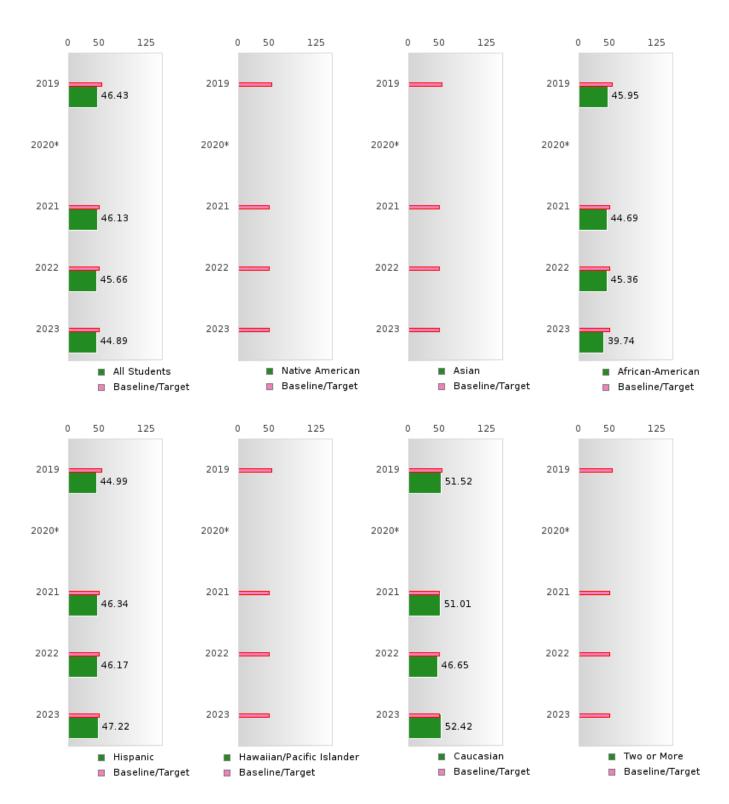

### CONCENTRATORS' PERKINS V PERFORMANCE MEASURE SCORES

| PERFORMANCE                                                        |       | DIST | TRICT SCO | ORE   |       |       | ST    | ATE SCO | RE    |       |
|--------------------------------------------------------------------|-------|------|-----------|-------|-------|-------|-------|---------|-------|-------|
| MEASURES                                                           | 2019  | 2020 | 2021      | 2022  | 2023  | 2019  | 2020  | 2021    | 2022  | 2023  |
| 1S1: FOUR-YEAR<br>GRADUATION RATE                                  | 94.87 | > 95 | > 95      | 93.58 | > 95  | 96.89 | 97.53 | 96.22   | 96.59 | 97.23 |
| 1S2: FIVE-YEAR EXTENDED GRADUATION RATE                            | 91.59 | > 95 | > 95      | > 95  | 93.58 | 97.50 | 97.46 | 97.99   | 96.93 | 97.07 |
| 2S1: ACADEMIC<br>PROFICIENCY SCORE<br>IN READING<br>LANGUAGE ARTS* | 56.53 |      | 53.92     | 54.25 | 53.68 | 67.19 |       | 65.7    | 65.93 | 65.92 |
| 2S2: ACADEMIC<br>PROFICIENCY SCORE<br>IN MATHEMATICS*              | 46.43 |      | 46.13     | 45.66 | 44.89 | 61.23 |       | 59.94   | 59.53 | 58.53 |
| 2S3: ACADEMIC<br>PROFICIENCY IN<br>SCIENCE*                        | 53.78 |      | 50.47     | 50.98 | 53.33 | 67.67 |       | 67.08   | 67.06 | 66.57 |