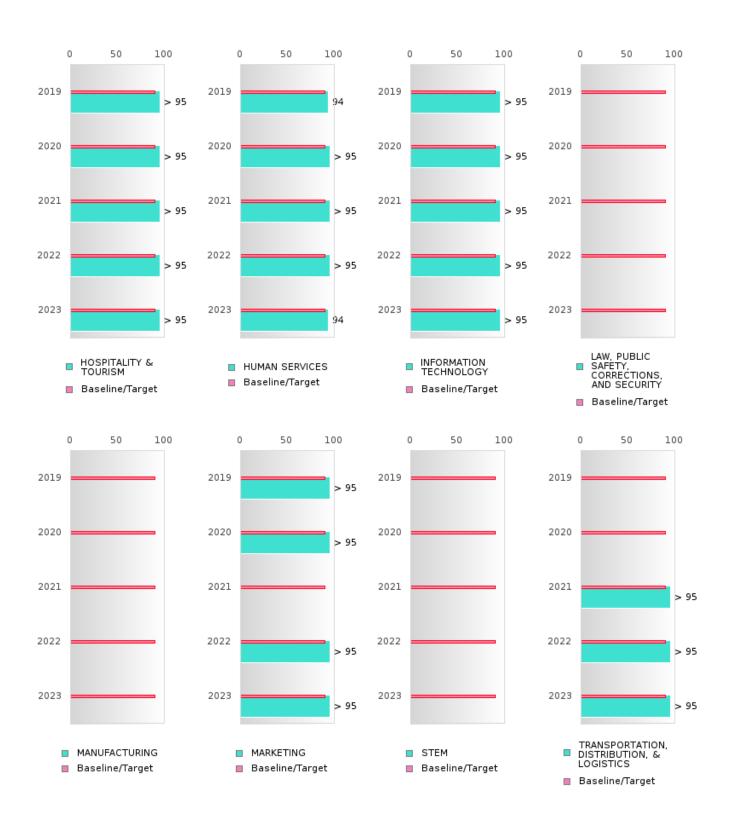

### CONCENTRATORS' PERKINS V PERFORMANCE MEASURE SCORES

| PERFORMANCE                                                        |       | DIST | TRICT SCO | ORE   |       |       | ST    | ATE SCO | RE    |       |
|--------------------------------------------------------------------|-------|------|-----------|-------|-------|-------|-------|---------|-------|-------|
| MEASURES                                                           | 2019  | 2020 | 2021      | 2022  | 2023  | 2019  | 2020  | 2021    | 2022  | 2023  |
| 1S1: FOUR-YEAR<br>GRADUATION RATE                                  | 94.87 | > 95 | > 95      | 93.58 | > 95  | 96.89 | 97.53 | 96.22   | 96.59 | 97.23 |
| 1S2: FIVE-YEAR EXTENDED GRADUATION RATE                            | 91.59 | > 95 | > 95      | > 95  | 93.58 | 97.50 | 97.46 | 97.99   | 96.93 | 97.07 |
| 2S1: ACADEMIC<br>PROFICIENCY SCORE<br>IN READING<br>LANGUAGE ARTS* | 56.53 |      | 53.92     | 54.25 | 53.68 | 67.19 |       | 65.7    | 65.93 | 65.92 |
| 2S2: ACADEMIC<br>PROFICIENCY SCORE<br>IN MATHEMATICS*              | 46.43 |      | 46.13     | 45.66 | 44.89 | 61.23 |       | 59.94   | 59.53 | 58.53 |
| 2S3: ACADEMIC<br>PROFICIENCY IN<br>SCIENCE*                        | 53.78 |      | 50.47     | 50.98 | 53.33 | 67.67 |       | 67.08   | 67.06 | 66.57 |

#### PERFORMANCE MEASURE SCORES FOR CONCENTRATORS ONLY

| PERFORMANCE       |       | DIS   | TRICT SCO | ORE   |       | STATE SCORE |       |       |       |       |  |  |
|-------------------|-------|-------|-----------|-------|-------|-------------|-------|-------|-------|-------|--|--|
| MEASURES          | 2019  | 2020  | 2021      | 2022  | 2023  | 2019        | 2020  | 2021  | 2022  | 2023  |  |  |
| 3S1: POST-PROGRAM |       |       | 80.31     | 70.21 | 77.78 |             |       | 81.92 | 81.38 | 82.78 |  |  |
| PLACEMENT         |       |       |           |       |       |             |       |       |       |       |  |  |
|                   |       |       |           |       |       |             |       |       |       |       |  |  |
| 4S1: NON-         | 27.04 | 31.07 | 34.30     | 54.39 | 54.50 | 31.31       | 31.34 | 30.03 | 43.00 | 39.14 |  |  |
| TRADITIONAL       |       |       |           |       |       |             |       |       |       |       |  |  |
| PROGRAM           |       |       |           |       |       |             |       |       |       |       |  |  |
| CONCENTRATION     |       |       |           |       |       |             |       |       |       |       |  |  |
| 5S1: INDUSTRY     |       |       | 10.75     | 35.78 | 64.42 |             |       | 14.46 | 47.36 | 55.22 |  |  |
| CERTIFICATIONS    |       |       |           |       |       |             |       |       |       |       |  |  |
|                   |       |       |           |       |       |             |       |       |       |       |  |  |