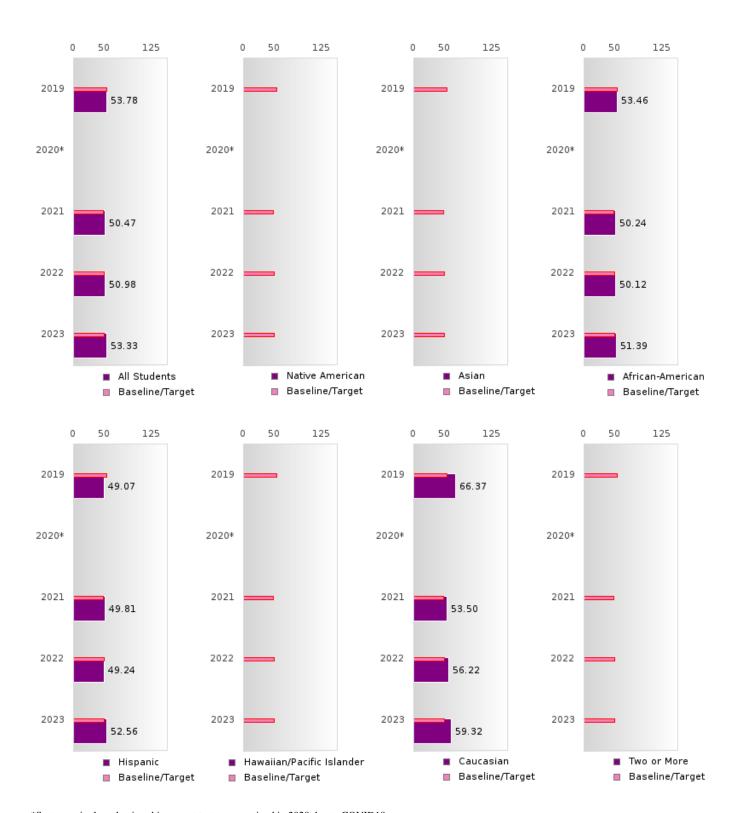

### CONCENTRATORS' PERKINS V PERFORMANCE MEASURE SCORES

| PERFORMANCE                                                        |       | DIST | TRICT SCO | ORE   |       |       | ST    | ATE SCO | RE    |       |
|--------------------------------------------------------------------|-------|------|-----------|-------|-------|-------|-------|---------|-------|-------|
| MEASURES                                                           | 2019  | 2020 | 2021      | 2022  | 2023  | 2019  | 2020  | 2021    | 2022  | 2023  |
| 1S1: FOUR-YEAR<br>GRADUATION RATE                                  | 94.87 | > 95 | > 95      | 93.58 | > 95  | 96.89 | 97.53 | 96.22   | 96.59 | 97.23 |
| 1S2: FIVE-YEAR EXTENDED GRADUATION RATE                            | 91.59 | > 95 | > 95      | > 95  | 93.58 | 97.50 | 97.46 | 97.99   | 96.93 | 97.07 |
| 2S1: ACADEMIC<br>PROFICIENCY SCORE<br>IN READING<br>LANGUAGE ARTS* | 56.53 |      | 53.92     | 54.25 | 53.68 | 67.19 |       | 65.7    | 65.93 | 65.92 |
| 2S2: ACADEMIC<br>PROFICIENCY SCORE<br>IN MATHEMATICS*              | 46.43 |      | 46.13     | 45.66 | 44.89 | 61.23 |       | 59.94   | 59.53 | 58.53 |
| 2S3: ACADEMIC<br>PROFICIENCY IN<br>SCIENCE*                        | 53.78 |      | 50.47     | 50.98 | 53.33 | 67.67 |       | 67.08   | 67.06 | 66.57 |