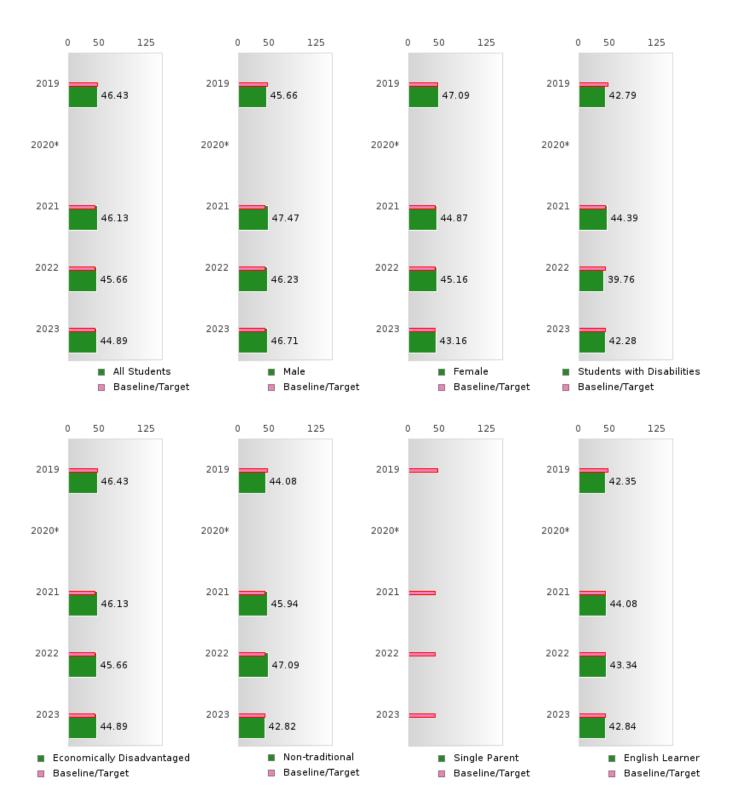

### CONCENTRATORS' PERKINS V PERFORMANCE MEASURE SCORES

| PERFORMANCE                                                        |       | DIST | TRICT SCO | ORE   |       |       | ST    | ATE SCO | RE    |       |
|--------------------------------------------------------------------|-------|------|-----------|-------|-------|-------|-------|---------|-------|-------|
| MEASURES                                                           | 2019  | 2020 | 2021      | 2022  | 2023  | 2019  | 2020  | 2021    | 2022  | 2023  |
| 1S1: FOUR-YEAR<br>GRADUATION RATE                                  | 94.87 | > 95 | > 95      | 93.58 | > 95  | 96.89 | 97.53 | 96.22   | 96.59 | 97.23 |
| 1S2: FIVE-YEAR EXTENDED GRADUATION RATE                            | 91.59 | > 95 | > 95      | > 95  | 93.58 | 97.50 | 97.46 | 97.99   | 96.93 | 97.07 |
| 2S1: ACADEMIC<br>PROFICIENCY SCORE<br>IN READING<br>LANGUAGE ARTS* | 56.53 |      | 53.92     | 54.25 | 53.68 | 67.19 |       | 65.7    | 65.93 | 65.92 |
| 2S2: ACADEMIC<br>PROFICIENCY SCORE<br>IN MATHEMATICS*              | 46.43 |      | 46.13     | 45.66 | 44.89 | 61.23 |       | 59.94   | 59.53 | 58.53 |
| 2S3: ACADEMIC<br>PROFICIENCY IN<br>SCIENCE*                        | 53.78 |      | 50.47     | 50.98 | 53.33 | 67.67 |       | 67.08   | 67.06 | 66.57 |

### NON-CONCENTRATORS' PERKINS V PERFORMANCE MEASURE SCORES

| PERFORMANCE                                                        |       | DIST  | TRICT SCO | DRE   |       |       | ST    | ATE SCO | RE    |       |
|--------------------------------------------------------------------|-------|-------|-----------|-------|-------|-------|-------|---------|-------|-------|
| MEASURES                                                           | 2019  | 2020  | 2021      | 2022  | 2023  | 2019  | 2020  | 2021    | 2022  | 2023  |
| 1S1: FOUR-YEAR<br>GRADUATION RATE                                  | 28.57 | 46.88 | 65.63     | 84.91 | 75.00 | 77.34 | 78.22 | 79.87   | 78.97 | 81.70 |
| 1S2: FIVE-YEAR EXTENDED GRADUATION RATE                            | 44.00 | 33.33 | 51.61     | 68.75 | 86.27 | 82.18 | 79.62 | 80.68   | 82.22 | 81.31 |
| 2S1: ACADEMIC<br>PROFICIENCY SCORE<br>IN READING<br>LANGUAGE ARTS* | 58.96 |       | 56.83     | 57.39 | 56.85 | 67.4  |       | 64.35   | 64.77 | 65.72 |
| 2S2: ACADEMIC<br>PROFICIENCY SCORE<br>IN MATHEMATICS*              | 51.75 |       | 50.68     | 51.08 | 50.52 | 63.01 |       | 58.66   | 58.82 | 57.95 |
| 2S3: ACADEMIC<br>PROFICIENCY IN<br>SCIENCE*                        | 57.20 |       | 50.94     | 53.88 | 52.14 | 65.52 |       | 63.02   | 62.93 | 62.96 |

<sup>\*</sup>State-required academic achievement tests were waived in 2020 due to COVID19.

HOPE SCHOOL DISTRICT Page 6/107 Table of Contents