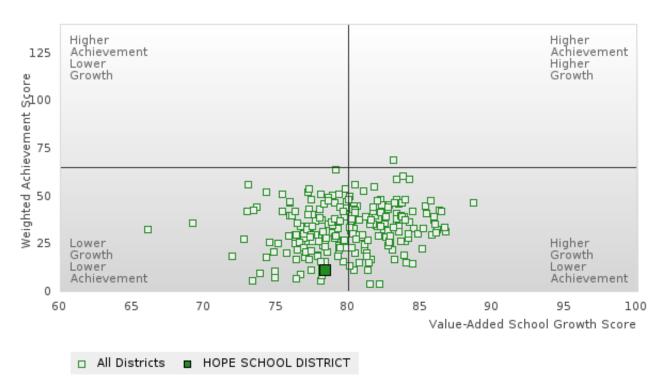

### DISTRIBUTION OF DISTRICT FIVE-YEAR EXTENDED ADJUSTED COHORT GRADUATION RATES

HOPE SCHOOL DISTRICT Page 10/107 Table of Contents