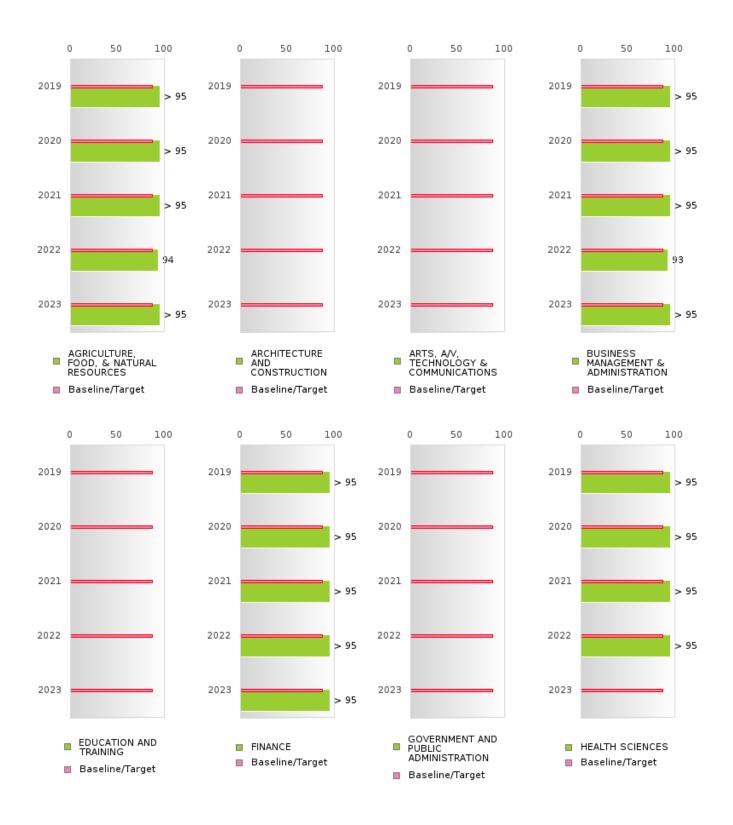

90.4   |
| Homeless                   | N < 10 | < 10 | 90.4   | > 95   | RV    | 90.4   | 90.91   | RV    | 90.4   | N < 10  | < 10 | 90.4   | 80.00  | RV   | 90.4   |
| Foster Care                | N < 10 | < 10 | 90.4   |        |       | 90.4   | N < 10  | < 10  | 90.4   |         |      | 90.4   |        |      | 90.4   |
| Military<br>Dependent      |        |      | 90.4   |        |       | 90.4   |         |       | 90.4   |         |      | 90.4   |        |      | 90.4   |
| Migrant                    | N < 10 | < 10 | 90.4   | N < 10 | < 10  | 90.4   | N < 10  | < 10  | 90.4   |         |      | 90.4   |        |      | 90.4   |

HOPE SCHOOL DISTRICT Page 18/107 Table of Contents

#### HOPE SCHOOL DISTRICT

#### CONSORTIUM FOUR-YEAR ADJUSTED COHORT GRADUATION RATE BY CLUSTER



HOPE SCHOOL DISTRICT Page 19/107 Table of Contents

#### HOPE SCHOOL DISTRICT

#### CONSORTIUM FOUR-YEAR ADJUSTED COHORT GRADUATION RATE BY CLUSTER



HOPE SCHOOL DISTRICT Page 20/107 Table of Contents

#### HOPE SCHOOL DISTRICT

### CONSORTIUM FIVE-YEAR EXTENDED ADJUSTED COHORT GRADUATION RATE BY CLUSTER



HOPE SCHOOL DISTRICT Page 21/107 Table of Contents

#### HOPE SCHOOL DISTRICT

### CONSORTIUM FIVE-YEAR EXTENDED ADJUSTED COHORT GRADUATION RATE BY CLUSTER



HOPE SCHOOL DISTRICT Page 22/107 Table of Contents

### HOPE SCHOOL DISTRICT

### FOUR-YEAR ADJUSTED GRADUATION RATE BY CLUSTER

| RACE          |        | 2019 |        |        | 2020  |        |        | 2021 |        |         | 2022 |        |        | 2023 |        |
|---------------|--------|------|--------|--------|----