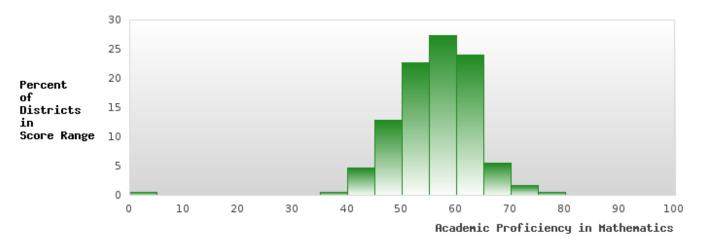

### CONCENTRATORS' PERKINS V PERFORMANCE MEASURE SCORES

| PERFORMANCE                                                        |       | DIST | TRICT SCO | ORE   |       |       | ST    | ATE SCO | RE    |       |
|--------------------------------------------------------------------|-------|------|-----------|-------|-------|-------|-------|---------|-------|-------|
| MEASURES                                                           | 2019  | 2020 | 2021      | 2022  | 2023  | 2019  | 2020  | 2021    | 2022  | 2023  |
| 1S1: FOUR-YEAR<br>GRADUATION RATE                                  | 94.87 | > 95 | > 95      | 93.58 | > 95  | 96.89 | 97.53 | 96.22   | 96.59 | 97.23 |
| 1S2: FIVE-YEAR EXTENDED GRADUATION RATE                            | 91.59 | > 95 | > 95      | > 95  | 93.58 | 97.50 | 97.46 | 97.99   | 96.93 | 97.07 |
| 2S1: ACADEMIC<br>PROFICIENCY SCORE<br>IN READING<br>LANGUAGE ARTS* | 56.53 |      | 53.92     | 54.25 | 53.68 | 67.19 |       | 65.7    | 65.93 | 65.92 |
| 2S2: ACADEMIC<br>PROFICIENCY SCORE<br>IN MATHEMATICS*              | 46.43 |      | 46.13     | 45.66 | 44.89 | 61.23 |       | 59.94   | 59.53 | 58.53 |
| 2S3: ACADEMIC<br>PROFICIENCY IN<br>SCIENCE*                        | 53.78 |      | 50.47     | 50.98 | 53.33 | 67.67 |       | 67.08   | 67.06 | 66.57 |

<sup>\*</sup>State-required academic achievement tests were waived in 2020 due to COVID19.

HOPE SCHOOL DISTRICT Page 6/107 Table of Contents