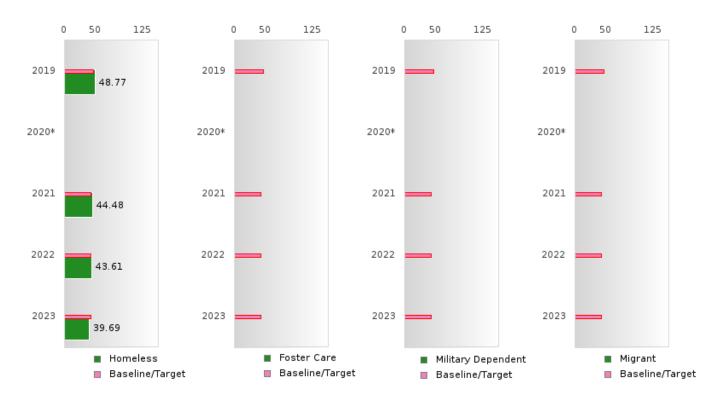

#### PERFORMANCE MEASURE SCORES FOR CONCENTRATORS ONLY

| PERFORMANCE       |       | DIS   | TRICT SCO | ORE   |       | STATE SCORE |       |       |       |       |  |  |
|-------------------|-------|-------|-----------|-------|-------|-------------|-------|-------|-------|-------|--|--|
| MEASURES          | 2019  | 2020  | 2021      | 2022  | 2023  | 2019        | 2020  | 2021  | 2022  | 2023  |  |  |
| 3S1: POST-PROGRAM |       |       | 80.31     | 70.21 | 77.78 |             |       | 81.92 | 81.38 | 82.78 |  |  |
| PLACEMENT         |       |       |           |       |       |             |       |       |       |       |  |  |
|                   |       |       |           |       |       |             |       |       |       |       |  |  |
| 4S1: NON-         | 27.04 | 31.07 | 34.30     | 54.39 | 54.50 | 31.31       | 31.34 | 30.03 | 43.00 | 39.14 |  |  |
| TRADITIONAL       |       |       |           |       |       |             |       |       |       |       |  |  |
| PROGRAM           |       |       |           |       |       |             |       |       |       |       |  |  |
| CONCENTRATION     |       |       |           |       |       |             |       |       |       |       |  |  |
| 5S1: INDUSTRY     |       |       | 10.75     | 35.78 | 64.42 |             |       | 14.46 | 47.36 | 55.22 |  |  |
| CERTIFICATIONS    |       |       |           |       |       |             |       |       |       |       |  |  |
|                   |       |       |           |       |       |             |       |       |       |       |  |  |

The placement data are lagged in this report and the CAR report. The 2022 report includes placement data on students who exited secondary education during the 2021 school year.

HOPE SCHOOL DISTRICT Page 7/107 Table of Contents