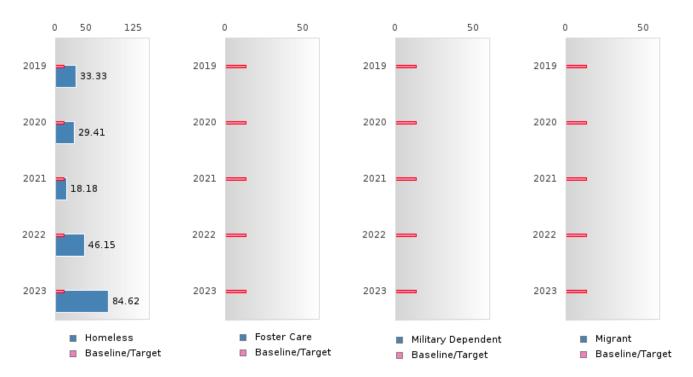

#### PERFORMANCE MEASURE SCORES FOR CONCENTRATORS ONLY

| PERFORMANCE       |       | DIS   | TRICT SCO | ORE   |       | STATE SCORE |       |       |       |       |  |  |
|-------------------|-------|-------|-----------|-------|-------|-------------|-------|-------|-------|-------|--|--|
| MEASURES          | 2019  | 2020  | 2021      | 2022  | 2023  | 2019        | 2020  | 2021  | 2022  | 2023  |  |  |
| 3S1: POST-PROGRAM |       |       | 80.31     | 70.21 | 77.78 |             |       | 81.92 | 81.38 | 82.78 |  |  |
| PLACEMENT         |       |       |           |       |       |             |       |       |       |       |  |  |
|                   |       |       |           |       |       |             |       |       |       |       |  |  |
| 4S1: NON-         | 27.04 | 31.07 | 34.30     | 54.39 | 54.50 | 31.31       | 31.34 | 30.03 | 43.00 | 39.14 |  |  |
| TRADITIONAL       |       |       |           |       |       |             |       |       |       |       |  |  |
| PROGRAM           |       |       |           |       |       |             |       |       |       |       |  |  |
| CONCENTRATION     |       |       |           |       |       |             |       |       |       |       |  |  |
| 5S1: INDUSTRY     |       |       | 10.75     | 35.78 | 64.42 |             |       | 14.46 | 47.36 | 55.22 |  |  |
| CERTIFICATIONS    |       |       |           |       |       |             |       |       |       |       |  |  |
|                   |       |       |           |       |       |             |       |       |       |       |  |  |