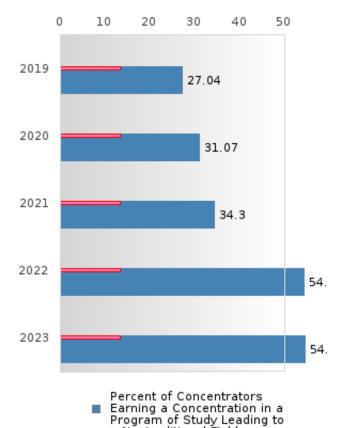

#### PERFORMANCE MEASURE SCORES FOR CONCENTRATORS ONLY

| PERFORMANCE       |       | DIS   | TRICT SCO | ORE   |       | STATE SCORE |       |       |       |       |  |  |
|-------------------|-------|-------|-----------|-------|-------|-------------|-------|-------|-------|-------|--|--|
| MEASURES          | 2019  | 2020  | 2021      | 2022  | 2023  | 2019        | 2020  | 2021  | 2022  | 2023  |  |  |
| 3S1: POST-PROGRAM |       |       | 80.31     | 70.21 | 77.78 |             |       | 81.92 | 81.38 | 82.78 |  |  |
| PLACEMENT         |       |       |           |       |       |             |       |       |       |       |  |  |
|                   |       |       |           |       |       |             |       |       |       |       |  |  |
| 4S1: NON-         | 27.04 | 31.07 | 34.30     | 54.39 | 54.50 | 31.31       | 31.34 | 30.03 | 43.00 | 39.14 |  |  |
| TRADITIONAL       |       |       |           |       |       |             |       |       |       |       |  |  |
| PROGRAM           |       |       |           |       |       |             |       |       |       |       |  |  |
| CONCENTRATION     |       |       |           |       |       |             |       |       |       |       |  |  |
| 5S1: INDUSTRY     |       |       | 10.75     | 35.78 | 64.42 |             |       | 14.46 | 47.36 | 55.22 |  |  |
| CERTIFICATIONS    |       |       |           |       |       |             |       |       |       |       |  |  |
|                   |       |       |           |       |       |             |       |       |       |       |  |  |