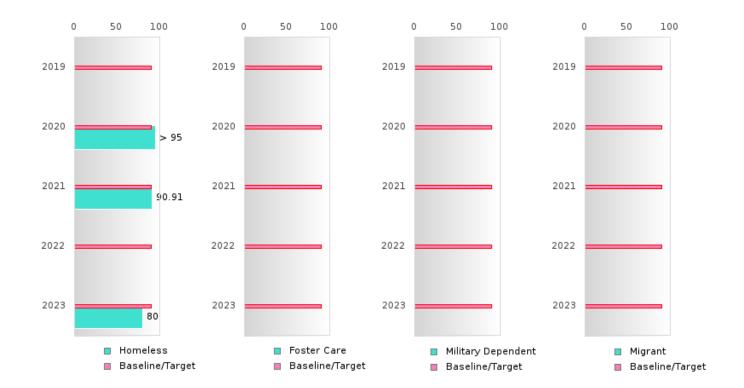

#### CONSORTIUM FOUR-YEAR ADJUSTED COHORT GRADUATION RATE

| YEAR | SCORE | BASELINE/ | N  |
|------|-------|-----------|----|
|      |       | TARGET    |    |
| 2019 | 94.87 | 87.18     | RV |
| 2020 | > 95  | 87.18     | RV |
| 2021 | > 95  | 87.18     | RV |
| 2022 | 93.58 | 87.18     | RV |
| 2023 | > 95  | 87.18     | RV |

#### CONSORTIUM FIVE-YEAR EXTENDED ADJUSTED COHORT GRADUATION RATE

| YEAR | SCORE | BASELINE/<br>TARGET | N  |
|------|-------|---------------------|----|
| 2019 | 91.59 | 90.4                | RV |
| 2020 | > 95  | 90.4                | RV |
| 2021 | > 95  | 90.4                | RV |
| 2022 | > 95  | 90.4                | RV |
| 2023 | 93.58 | 90.4                | RV |