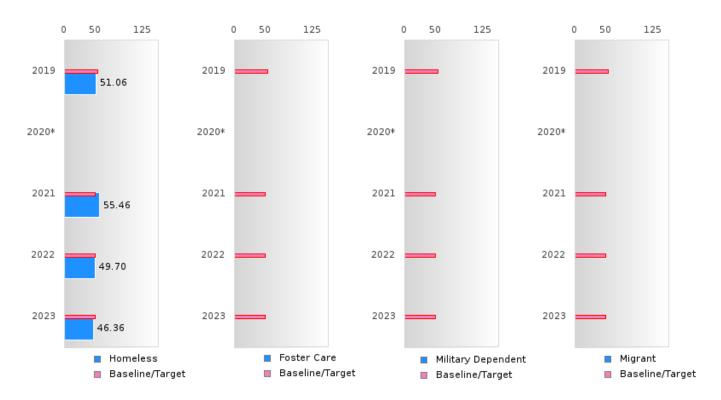

#### PERFORMANCE MEASURE SCORES FOR CONCENTRATORS ONLY

| PERFORMANCE       |       | DIS   | TRICT SCO | ORE   |       | STATE SCORE |       |       |       |       |  |  |
|-------------------|-------|-------|-----------|-------|-------|-------------|-------|-------|-------|-------|--|--|
| MEASURES          | 2019  | 2020  | 2021      | 2022  | 2023  | 2019        | 2020  | 2021  | 2022  | 2023  |  |  |
| 3S1: POST-PROGRAM |       |       | 80.31     | 70.21 | 77.78 |             |       | 81.92 | 81.38 | 82.78 |  |  |
| PLACEMENT         |       |       |           |       |       |             |       |       |       |       |  |  |
|                   |       |       |           |       |       |             |       |       |       |       |  |  |
| 4S1: NON-         | 27.04 | 31.07 | 34.30     | 54.39 | 54.50 | 31.31       | 31.34 | 30.03 | 43.00 | 39.14 |  |  |
| TRADITIONAL       |       |       |           |       |       |             |       |       |       |       |  |  |
| PROGRAM           |       |       |           |       |       |             |       |       |       |       |  |  |
| CONCENTRATION     |       |       |           |       |       |             |       |       |       |       |  |  |
| 5S1: INDUSTRY     |       |       | 10.75     | 35.78 | 64.42 |             |       | 14.46 | 47.36 | 55.22 |  |  |
| CERTIFICATIONS    |       |       |           |       |       |             |       |       |       |       |  |  |
|                   |       |       |           |       |       |             |       |       |       |       |  |  |

The placement data are lagged in this report and the CAR report. The 2022 report includes placement data on students who exited secondary education during the 2021 school year.

HOPE SCHOOL DISTRICT Page 7/107 Table of Contents