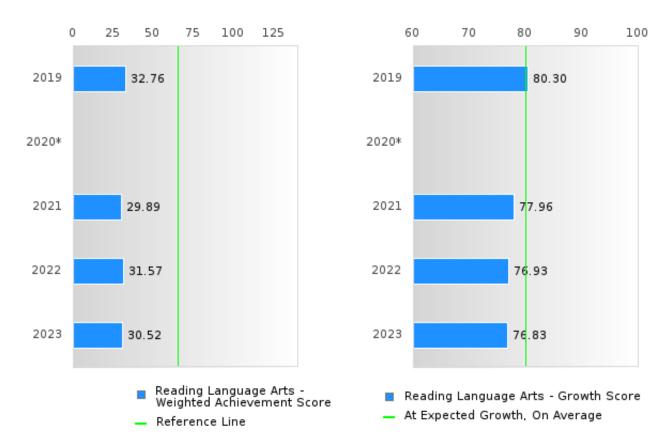

### CONCENTRATORS' PERKINS V PERFORMANCE MEASURE SCORES

| PERFORMANCE                                                        |       | DIST | TRICT SCO | ORE   |       |       | ST    | ATE SCO | RE    |       |
|--------------------------------------------------------------------|-------|------|-----------|-------|-------|-------|-------|---------|-------|-------|
| MEASURES                                                           | 2019  | 2020 | 2021      | 2022  | 2023  | 2019  | 2020  | 2021    | 2022  | 2023  |
| 1S1: FOUR-YEAR<br>GRADUATION RATE                                  | 94.87 | > 95 | > 95      | 93.58 | > 95  | 96.89 | 97.53 | 96.22   | 96.59 | 97.23 |
| 1S2: FIVE-YEAR EXTENDED GRADUATION RATE                            | 91.59 | > 95 | > 95      | > 95  | 93.58 | 97.50 | 97.46 | 97.99   | 96.93 | 97.07 |
| 2S1: ACADEMIC<br>PROFICIENCY SCORE<br>IN READING<br>LANGUAGE ARTS* | 56.53 |      | 53.92     | 54.25 | 53.68 | 67.19 |       | 65.7    | 65.93 | 65.92 |
| 2S2: ACADEMIC<br>PROFICIENCY SCORE<br>IN MATHEMATICS*              | 46.43 |      | 46.13     | 45.66 | 44.89 | 61.23 |       | 59.94   | 59.53 | 58.53 |
| 2S3: ACADEMIC<br>PROFICIENCY IN<br>SCIENCE*                        | 53.78 |      | 50.47     | 50.98 | 53.33 | 67.67 |       | 67.08   | 67.06 | 66.57 |