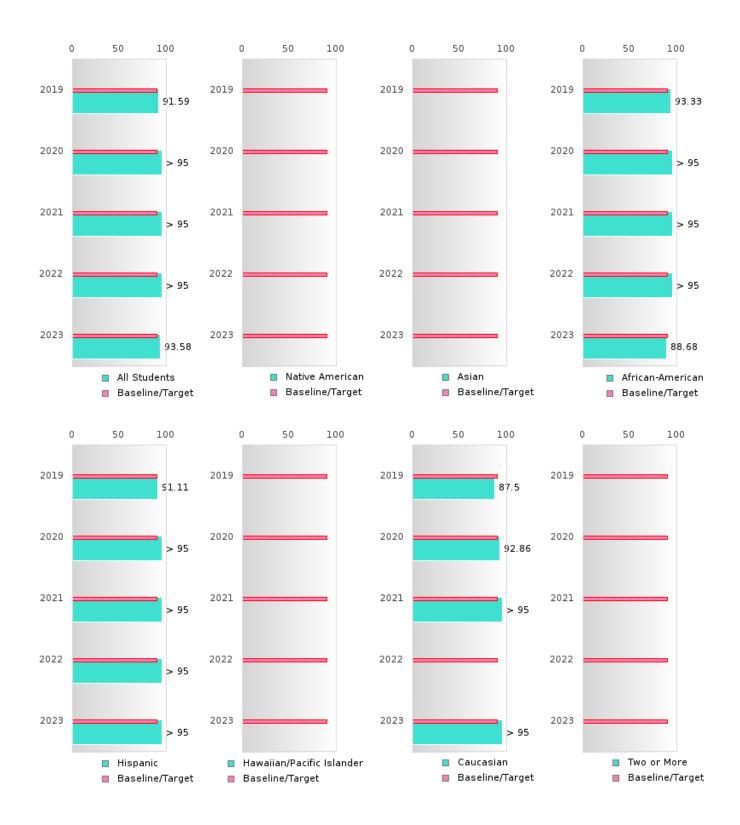

#### FIVE-YEAR EXTENDED ADJUSTED COHORT GRADUATION RATE BY RACE/ETHNICITY

HOPE SCHOOL DISTRICT Page 12/107 Table of Contents