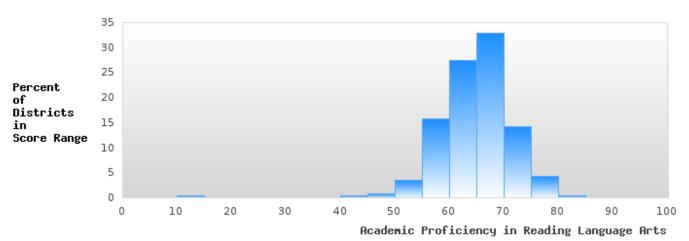

### CONCENTRATORS' PERKINS V PERFORMANCE MEASURE SCORES

| PERFORMANCE                                                        |       | DIST | TRICT SCO | ORE   |       |       | ST    | ATE SCO | RE    |       |
|--------------------------------------------------------------------|-------|------|-----------|-------|-------|-------|-------|---------|-------|-------|
| MEASURES                                                           | 2019  | 2020 | 2021      | 2022  | 2023  | 2019  | 2020  | 2021    | 2022  | 2023  |
| 1S1: FOUR-YEAR<br>GRADUATION RATE                                  | 94.87 | > 95 | > 95      | 93.58 | > 95  | 96.89 | 97.53 | 96.22   | 96.59 | 97.23 |
| 1S2: FIVE-YEAR EXTENDED GRADUATION RATE                            | 91.59 | > 95 | > 95      | > 95  | 93.58 | 97.50 | 97.46 | 97.99   | 96.93 | 97.07 |
| 2S1: ACADEMIC<br>PROFICIENCY SCORE<br>IN READING<br>LANGUAGE ARTS* | 56.53 |      | 53.92     | 54.25 | 53.68 | 67.19 |       | 65.7    | 65.93 | 65.92 |
| 2S2: ACADEMIC<br>PROFICIENCY SCORE<br>IN MATHEMATICS*              | 46.43 |      | 46.13     | 45.66 | 44.89 | 61.23 |       | 59.94   | 59.53 | 58.53 |
| 2S3: ACADEMIC<br>PROFICIENCY IN<br>SCIENCE*                        | 53.78 |      | 50.47     | 50.98 | 53.33 | 67.67 |       | 67.08   | 67.06 | 66.57 |

<sup>\*</sup>State-required academic achievement tests were waived in 2020 due to COVID19.

HOPE SCHOOL DISTRICT Page 6/107 Table of Contents