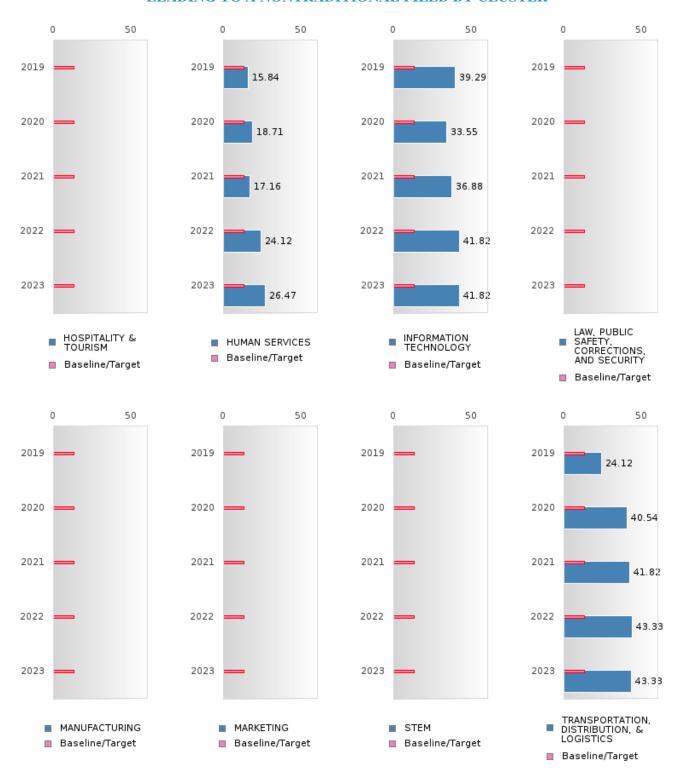

#### PERFORMANCE MEASURE SCORES FOR CONCENTRATORS ONLY

| PERFORMANCE       |       | DIS   | TRICT SCO | ORE   |       | STATE SCORE |       |       |       |       |  |  |
|-------------------|-------|-------|-----------|-------|-------|-------------|-------|-------|-------|-------|--|--|
| MEASURES          | 2019  | 2020  | 2021      | 2022  | 2023  | 2019        | 2020  | 2021  | 2022  | 2023  |  |  |
| 3S1: POST-PROGRAM |       |       | 80.31     | 70.21 | 77.78 |             |       | 81.92 | 81.38 | 82.78 |  |  |
| PLACEMENT         |       |       |           |       |       |             |       |       |       |       |  |  |
|                   |       |       |           |       |       |             |       |       |       |       |  |  |
| 4S1: NON-         | 27.04 | 31.07 | 34.30     | 54.39 | 54.50 | 31.31       | 31.34 | 30.03 | 43.00 | 39.14 |  |  |
| TRADITIONAL       |       |       |           |       |       |             |       |       |       |       |  |  |
| PROGRAM           |       |       |           |       |       |             |       |       |       |       |  |  |
| CONCENTRATION     |       |       |           |       |       |             |       |       |       |       |  |  |
| 5S1: INDUSTRY     |       |       | 10.75     | 35.78 | 64.42 |             |       | 14.46 | 47.36 | 55.22 |  |  |
| CERTIFICATIONS    |       |       |           |       |       |             |       |       |       |       |  |  |
|                   |       |       |           |       |       |             |       |       |       |       |  |  |