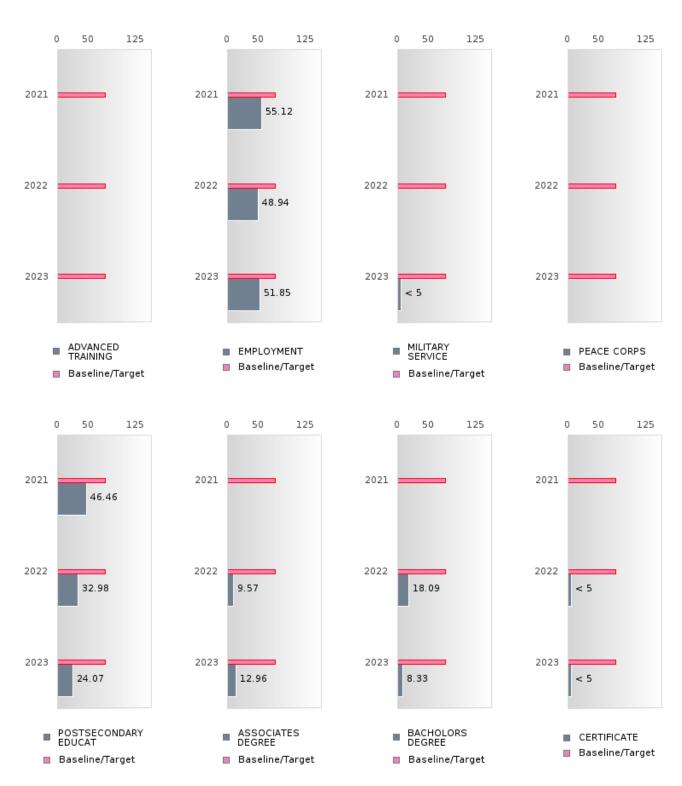

#### PERFORMANCE MEASURE SCORES FOR CONCENTRATORS ONLY

| PERFORMANCE       |       | DIS   | TRICT SCO | ORE   |       | STATE SCORE |       |       |       |       |  |  |
|-------------------|-------|-------|-----------|-------|-------|-------------|-------|-------|-------|-------|--|--|
| MEASURES          | 2019  | 2020  | 2021      | 2022  | 2023  | 2019        | 2020  | 2021  | 2022  | 2023  |  |  |
| 3S1: POST-PROGRAM |       |       | 80.31     | 70.21 | 77.78 |             |       | 81.92 | 81.38 | 82.78 |  |  |
| PLACEMENT         |       |       |           |       |       |             |       |       |       |       |  |  |
|                   |       |       |           |       |       |             |       |       |       |       |  |  |
| 4S1: NON-         | 27.04 | 31.07 | 34.30     | 54.39 | 54.50 | 31.31       | 31.34 | 30.03 | 43.00 | 39.14 |  |  |
| TRADITIONAL       |       |       |           |       |       |             |       |       |       |       |  |  |
| PROGRAM           |       |       |           |       |       |             |       |       |       |       |  |  |
| CONCENTRATION     |       |       |           |       |       |             |       |       |       |       |  |  |
| 5S1: INDUSTRY     |       |       | 10.75     | 35.78 | 64.42 |             |       | 14.46 | 47.36 | 55.22 |  |  |
| CERTIFICATIONS    |       |       |           |       |       |             |       |       |       |       |  |  |
|                   |       |       |           |       |       |             |       |       |       |       |  |  |