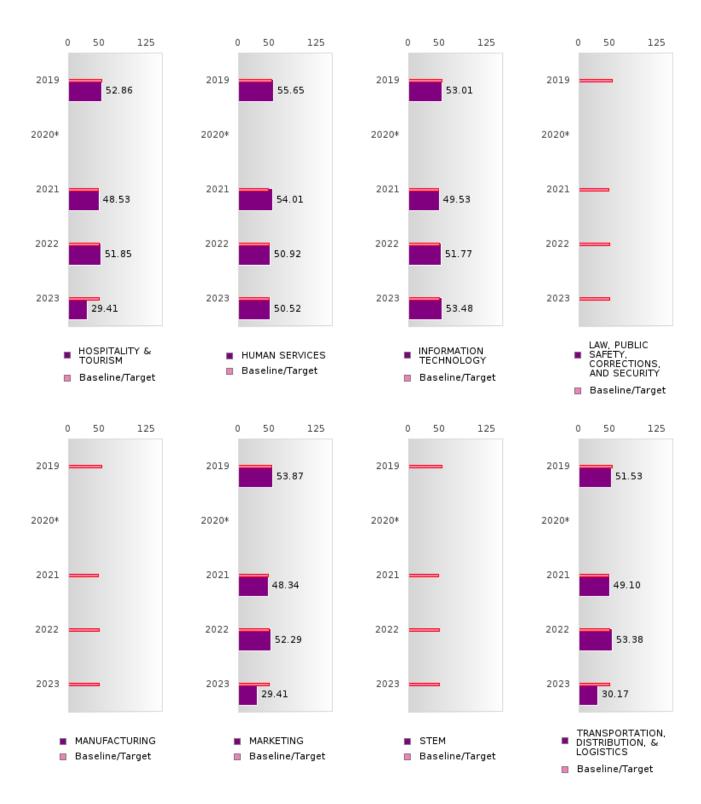

## GRADUATION PERFORMANCE MEASURES [1S1, 1S2]

#### **HOPE SCHOOL DISTRICT**

Performance Measures for Graduation Rate consist of a Four-Year Adjusted Cohort Graduation Rate (1S1) and a Five-Year Extended Adjusted Cohort Graduation Rate (1S2). In both cases, only concentrators are included in the measure and concentrators are only counted once.

### Four-Year Adjusted Cohort Graduation Rate [1S1]

- Numerator: The percentage of CTE concentrators who graduate high school, as measured by the fouryear adjusted cohort graduation rate (defined in section 8101 of the Elementary and Secondary Education Act of 1965).
- Denominator: Number of CTE concentrators who, in the reporting year, were included in the State's computation of its graduation rate as defined in the State's Consolidated Accountability Plan pursuant to Section 1111(b)(2) of the ESSA.

### Formula:

2023 Four-Year Adjusted Cohort Graduation Rate

CTE Concentrators in the 2023 Four — Year
Adjusted Cohort who were Actual to Graduate
CTE Concentrators in the 2023 Four — Year
Adjusted Cohort who were Expected to Graduate

### Five-Year Extended Adjusted Cohort Graduation Rate [1S2]

- Numerator: The number of CTE concentrators who graduate high school, as measured by extended-year adjusted cohort graduation rate defined in such section 8101.
- Denominator: Number of CTE concentrators who, in the reporting year, were included in the State's computation of its extended-year cohort graduation rate as defined in the State's Consolidated Accountability Plan pursuant to Section 1111(b)(2) of the ESEA.

#### Formula:

2023 Five-Year Adjusted Cohort Graduation Rate

CTE Concentrators in the 2023 Five — Year
Adjusted Cohort who were Actual to Graduate
CTE Concentrators in the 2023 Five — Year
Adjusted Cohort who were Expected to Graduate

#### CONSORTIUM FOUR-YEAR ADJUSTED COHORT GRADUATION RATE

| YEAR | SCORE | BASELINE/ | N  |
|------|-------|-----------|----|
|      |       | TARGET    |    |
| 2019 | 94.87 | 87.18     | RV |
| 2020 | > 95  | 87.18     | RV |
| 2021 | > 95  | 87.18     | RV |
| 2022 | 93.58 | 87.18     | RV |
| 2023 | > 95  | 87.18     | RV |

#### CONSORTIUM FIVE-YEAR EXTENDED ADJUSTED COHORT GRADUATION RATE

| YEAR | SCORE | BASELINE/<br>TARGET | N  |
|------|-------|---------------------|----|
| 2019 | 91.59 | 90.4                | RV |
| 2020 | > 95  | 90.4                | RV |
| 2021 | > 95  | 90.4                | RV |
| 2022 | > 95  | 90.4                | RV |
| 2023 | 93.58 | 90.4                | RV |