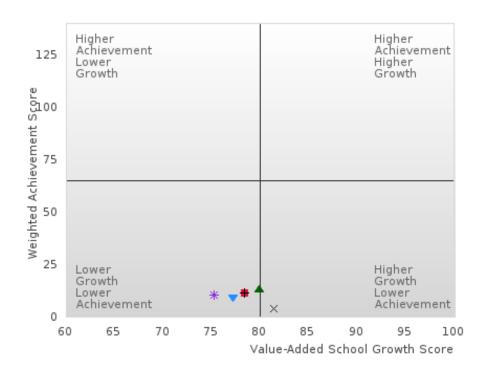

## GRADUATION PERFORMANCE MEASURES [1S1, 1S2]

#### **HOPE SCHOOL DISTRICT**

Performance Measures for Graduation Rate consist of a Four-Year Adjusted Cohort Graduation Rate (1S1) and a Five-Year Extended Adjusted Cohort Graduation Rate (1S2). In both cases, only concentrators are included in the measure and concentrators are only counted once.