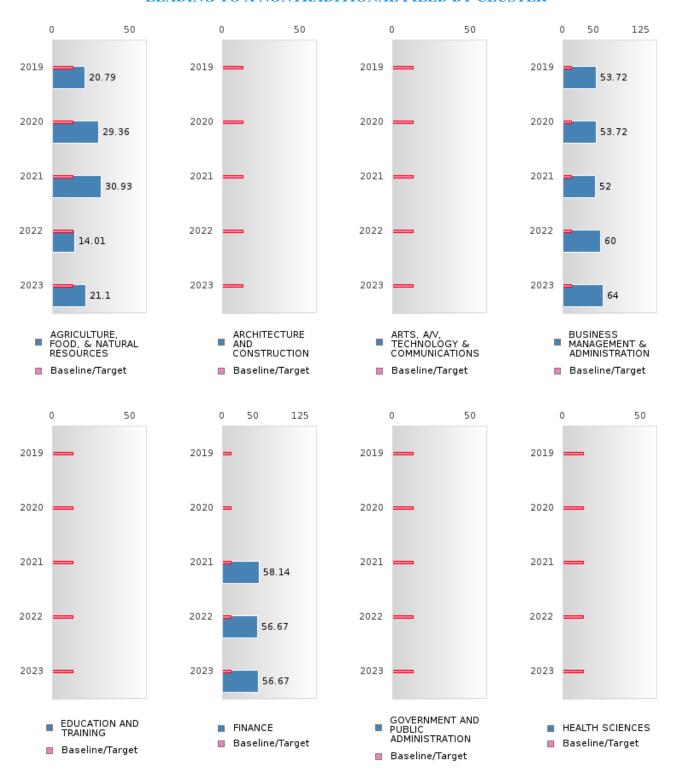

#### PERFORMANCE MEASURE SCORES FOR CONCENTRATORS ONLY

| PERFORMANCE       |       | DIS   | TRICT SCO | ORE   |       | STATE SCORE |       |       |       |       |  |  |
|-------------------|-------|-------|-----------|-------|-------|-------------|-------|-------|-------|-------|--|--|
| MEASURES          | 2019  | 2020  | 2021      | 2022  | 2023  | 2019        | 2020  | 2021  | 2022  | 2023  |  |  |
| 3S1: POST-PROGRAM |       |       | 80.31     | 70.21 | 77.78 |             |       | 81.92 | 81.38 | 82.78 |  |  |
| PLACEMENT         |       |       |           |       |       |             |       |       |       |       |  |  |
|                   |       |       |           |       |       |             |       |       |       |       |  |  |
| 4S1: NON-         | 27.04 | 31.07 | 34.30     | 54.39 | 54.50 | 31.31       | 31.34 | 30.03 | 43.00 | 39.14 |  |  |
| TRADITIONAL       |       |       |           |       |       |             |       |       |       |       |  |  |
| PROGRAM           |       |       |           |       |       |             |       |       |       |       |  |  |
| CONCENTRATION     |       |       |           |       |       |             |       |       |       |       |  |  |
| 5S1: INDUSTRY     |       |       | 10.75     | 35.78 | 64.42 |             |       | 14.46 | 47.36 | 55.22 |  |  |
| CERTIFICATIONS    |       |       |           |       |       |             |       |       |       |       |  |  |
|                   |       |       |           |       |       |             |       |       |       |       |  |  |