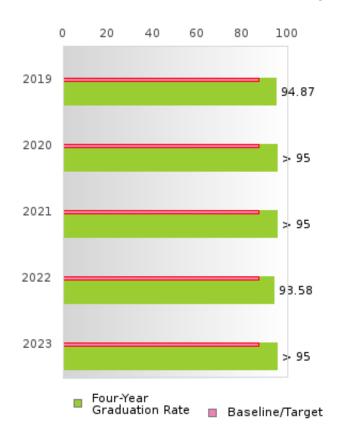

#### CONSORTIUM FOUR-YEAR ADJUSTED COHORT GRADUATION RATE

| YEAR | SCORE | BASELINE/ | N  |
|------|-------|-----------|----|
|      |       | TARGET    |    |
| 2019 | 94.87 | 87.18     | RV |
| 2020 | > 95  | 87.18     | RV |
| 2021 | > 95  | 87.18     | RV |
| 2022 | 93.58 | 87.18     | RV |
| 2023 | > 95  | 87.18     | RV |