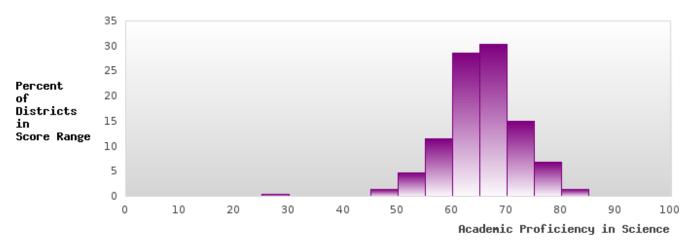

### DISTRIBUTION OF DISTRICT FOUR-YEAR ADJUSTED COHORT GRADUATION RATES

HOPE SCHOOL DISTRICT Page 9/107 Table of Contents