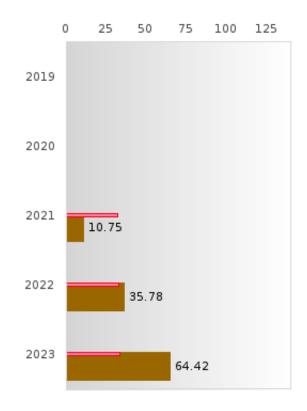

#### PERFORMANCE MEASURE SCORES FOR CONCENTRATORS ONLY

| PERFORMANCE       |       | DIS   | TRICT SCO | ORE   |       | STATE SCORE |       |       |       |       |  |  |
|-------------------|-------|-------|-----------|-------|-------|-------------|-------|-------|-------|-------|--|--|
| MEASURES          | 2019  | 2020  | 2021      | 2022  | 2023  | 2019        | 2020  | 2021  | 2022  | 2023  |  |  |
| 3S1: POST-PROGRAM |       |       | 80.31     | 70.21 | 77.78 |             |       | 81.92 | 81.38 | 82.78 |  |  |
| PLACEMENT         |       |       |           |       |       |             |       |       |       |       |  |  |
|                   |       |       |           |       |       |             |       |       |       |       |  |  |
| 4S1: NON-         | 27.04 | 31.07 | 34.30     | 54.39 | 54.50 | 31.31       | 31.34 | 30.03 | 43.00 | 39.14 |  |  |
| TRADITIONAL       |       |       |           |       |       |             |       |       |       |       |  |  |
| PROGRAM           |       |       |           |       |       |             |       |       |       |       |  |  |
| CONCENTRATION     |       |       |           |       |       |             |       |       |       |       |  |  |
| 5S1: INDUSTRY     |       |       | 10.75     | 35.78 | 64.42 |             |       | 14.46 | 47.36 | 55.22 |  |  |
| CERTIFICATIONS    |       |       |           |       |       |             |       |       |       |       |  |  |
|                   |       |       |           |       |       |             |       |       |       |       |  |  |