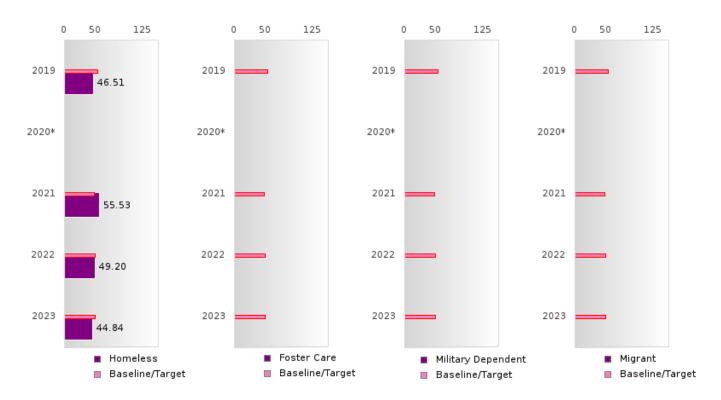

### CONCENTRATORS' PERKINS V PERFORMANCE MEASURE SCORES

| PERFORMANCE                                                        |       | DIST | TRICT SCO | ORE   |       |       | ST    | ATE SCO | RE    |       |
|--------------------------------------------------------------------|-------|------|-----------|-------|-------|-------|-------|---------|-------|-------|
| MEASURES                                                           | 2019  | 2020 | 2021      | 2022  | 2023  | 2019  | 2020  | 2021    | 2022  | 2023  |
| 1S1: FOUR-YEAR<br>GRADUATION RATE                                  | 94.87 | > 95 | > 95      | 93.58 | > 95  | 96.89 | 97.53 | 96.22   | 96.59 | 97.23 |
| 1S2: FIVE-YEAR EXTENDED GRADUATION RATE                            | 91.59 | > 95 | > 95      | > 95  | 93.58 | 97.50 | 97.46 | 97.99   | 96.93 | 97.07 |
| 2S1: ACADEMIC<br>PROFICIENCY SCORE<br>IN READING<br>LANGUAGE ARTS* | 56.53 |      | 53.92     | 54.25 | 53.68 | 67.19 |       | 65.7    | 65.93 | 65.92 |
| 2S2: ACADEMIC<br>PROFICIENCY SCORE<br>IN MATHEMATICS*              | 46.43 |      | 46.13     | 45.66 | 44.89 | 61.23 |       | 59.94   | 59.53 | 58.53 |
| 2S3: ACADEMIC<br>PROFICIENCY IN<br>SCIENCE*                        | 53.78 |      | 50.47     | 50.98 | 53.33 | 67.67 |       | 67.08   | 67.06 | 66.57 |

### NON-CONCENTRATORS' PERKINS V PERFORMANCE MEASURE SCORES

| PERFORMANCE                                                        |       | DIST  | TRICT SCO | DRE   |       |       | ST    | ATE SCO | RE    |       |
|--------------------------------------------------------------------|-------|-------|-----------|-------|-------|-------|-------|---------|-------|-------|
| MEASURES                                                           | 2019  | 2020  | 2021      | 2022  | 2023  | 2019  | 2020  | 2021    | 2022  | 2023  |
| 1S1: FOUR-YEAR<br>GRADUATION RATE                                  | 28.57 | 46.88 | 65.63     | 84.91 | 75.00 | 77.34 | 78.22 | 79.87   | 78.97 | 81.70 |
| 1S2: FIVE-YEAR EXTENDED GRADUATION RATE                            | 44.00 | 33.33 | 51.61     | 68.75 | 86.27 | 82.18 | 79.62 | 80.68   | 82.22 | 81.31 |
| 2S1: ACADEMIC<br>PROFICIENCY SCORE<br>IN READING<br>LANGUAGE ARTS* | 58.96 |       | 56.83     | 57.39 | 56.85 | 67.4  |       | 64.35   | 64.77 | 65.72 |
| 2S2: ACADEMIC<br>PROFICIENCY SCORE<br>IN MATHEMATICS*              | 51.75 |       | 50.68     | 51.08 | 50.52 | 63.01 |       | 58.66   | 58.82 | 57.95 |
| 2S3: ACADEMIC<br>PROFICIENCY IN<br>SCIENCE*                        | 57.20 |       | 50.94     | 53.88 | 52.14 | 65.52 |       | 63.02   | 62.93 | 62.96 |