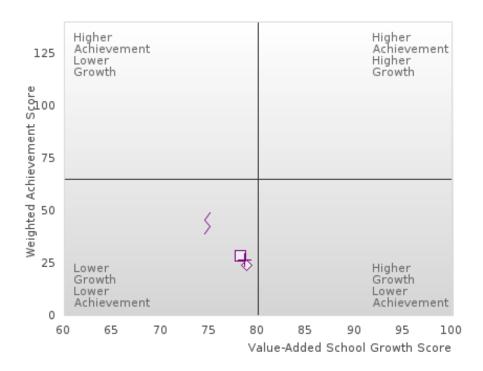

### **Table Of Contents**

| Definitions                                              | 4  |
|----------------------------------------------------------|----|
| Perkins V Performance Measure Scores                     | 6  |
| 1S: Graduation Performance Measures                      | 8  |
| By All Students                                          | 9  |
| By Race/Ethnicity                                        | 11 |
| By Special Population                                    | 14 |
| By Cluster                                               | 19 |
| 2S: Academic Performance Measures                        | 25 |
| By All Students                                          | 26 |
| By Race/Ethnicity                                        | 29 |
| By Special Population                                    | 33 |
| By Cluster                                               | 40 |
| Scatterplot of Weighted Achievement & Value-Added Growth | 49 |
| By All Students                                          | 51 |
| By Race                                                  | 54 |
| By Special Population                                    | 58 |
| By Cluster                                               | 62 |
| 3S1: Postsecondary Placement                             | 70 |
| By All Students                                          | 71 |
| By Race/Ethnicity                                        | 72 |
| By Special Population                                    | 74 |
| By Cluster                                               | 77 |
| By Type                                                  | 80 |
| 4S1: Non-traditional Program Concentration               | 82 |
| By All Students                                          | 83 |
| By Race/Ethnicity                                        | 84 |
| By Special Population                                    | 86 |
| By Cluster                                               | 89 |
| 5S1: Industry Certifications                             | 92 |