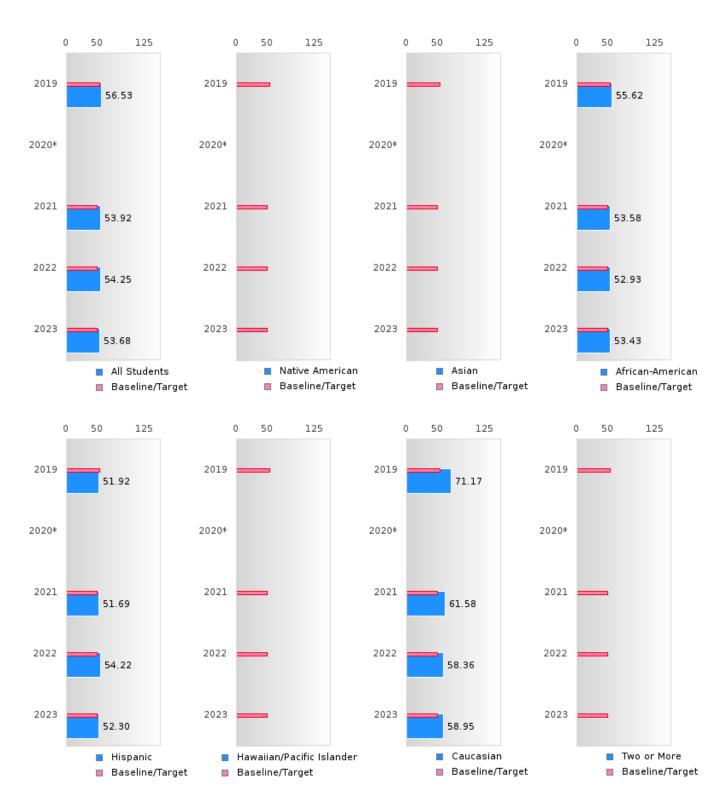

### CONCENTRATORS' PERKINS V PERFORMANCE MEASURE SCORES

| PERFORMANCE                                                        |       | DIST | TRICT SCO | ORE   |       |       | ST    | ATE SCO | RE    |       |
|--------------------------------------------------------------------|-------|------|-----------|-------|-------|-------|-------|---------|-------|-------|
| MEASURES                                                           | 2019  | 2020 | 2021      | 2022  | 2023  | 2019  | 2020  | 2021    | 2022  | 2023  |
| 1S1: FOUR-YEAR<br>GRADUATION RATE                                  | 94.87 | > 95 | > 95      | 93.58 | > 95  | 96.89 | 97.53 | 96.22   | 96.59 | 97.23 |
| 1S2: FIVE-YEAR EXTENDED GRADUATION RATE                            | 91.59 | > 95 | > 95      | > 95  | 93.58 | 97.50 | 97.46 | 97.99   | 96.93 | 97.07 |
| 2S1: ACADEMIC<br>PROFICIENCY SCORE<br>IN READING<br>LANGUAGE ARTS* | 56.53 |      | 53.92     | 54.25 | 53.68 | 67.19 |       | 65.7    | 65.93 | 65.92 |
| 2S2: ACADEMIC<br>PROFICIENCY SCORE<br>IN MATHEMATICS*              | 46.43 |      | 46.13     | 45.66 | 44.89 | 61.23 |       | 59.94   | 59.53 | 58.53 |
| 2S3: ACADEMIC<br>PROFICIENCY IN<br>SCIENCE*                        | 53.78 |      | 50.47     | 50.98 | 53.33 | 67.67 |       | 67.08   | 67.06 | 66.57 |