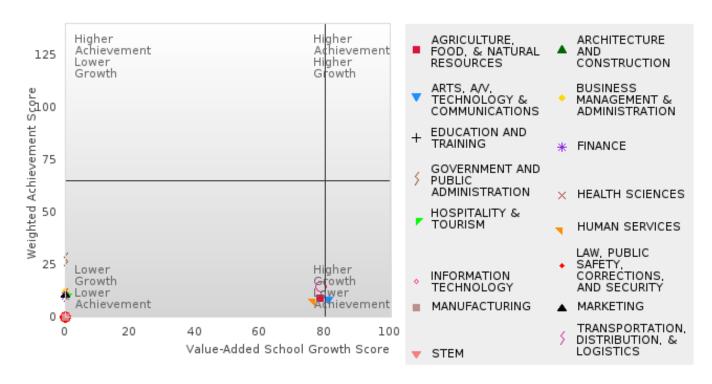

|
| Military Dependent         | N < 10 | < 10 |       |              | N < 10   | < 10       | N < 10 | < 10 | N < 10 | < 10 |
| Migrant                    | N < 10 | < 10 |       |              | N < 10   | < 10       | N < 10 | < 10 | N < 10 | < 10 |
| N: Number of Concentr      |        |      |       |              |          |            | 110    |      |        |      |

N: Number of Concentrators Included in Score

HOPE SCHOOL DISTRICT Page 61/107 Table of Contents

<sup>\*</sup>State-required academic achievement tests were waived in 2020 due to COVID19.

#### HOPE SCHOOL DISTRICT

## SCATTERPLOT OF WEIGHTED ACHIEVEMENT & VALUE-ADDED GROWTH SCORES FOR READING LANGUAGE ARTS BY CLUSTER



## SCATTERPLOT OF WEIGHTED ACHIEVEMENT & VALUE-ADDED GROWTH SCORES FOR MATHEMATICS BY CLUSTER



HOPE SCHOOL DISTRICT Page 62/107 Table of Contents

#### HOPE SCHOOL DISTRICT

## SCATTERPLOT OF WEIGHTED ACHIEVEMENT & VALUE-ADDED GROWTH SCORES FOR SCIENCE BY CLUSTER



HOPE SCHOOL DISTRICT Page 63/107 Table of Contents

### HOPE SCHOOL DISTRICT

#### WEIGHTED ACHIEVEMENT FOR READING LANGUAGE ARTS BY CLUSTER

| SUBGROUP                                               | 20     |      | 2020* |          | 2021   |      | 2022   |      | 202    | 23   |
|--------------------------------------------------------|--------|------|-------|----------|--------|------|--------|------|--------|------|
|                                                        | Score  | N    | Score | N        | Score  | N    | Score  | N    | Score  | N    |
|                                                        |