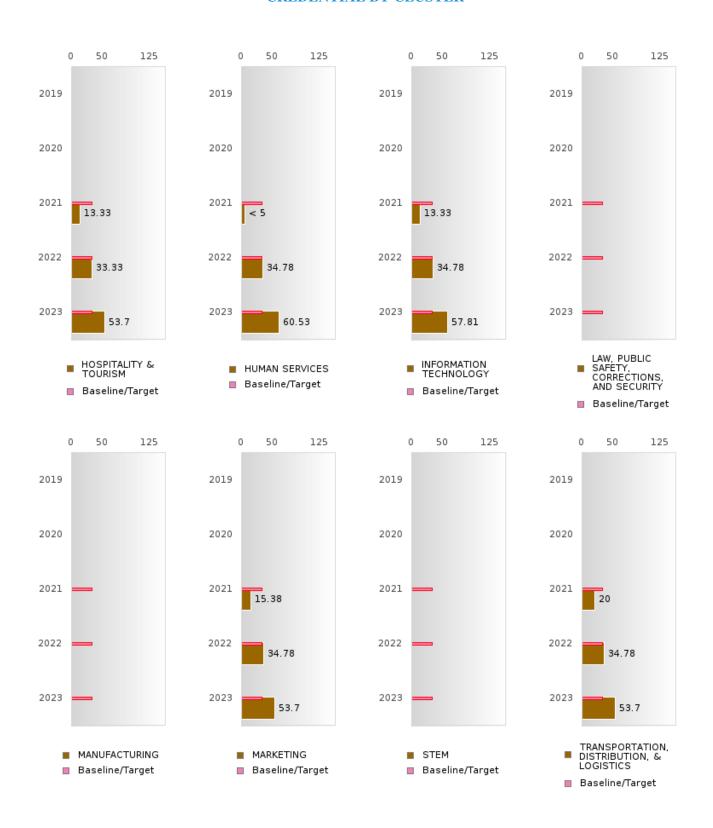

|      | 32.29  |       |      | 32.79  | N < 10 | < 10 | 33.29  |
| MILITARY<br>DEPENDENT              |       |      | 48.91        |       |      | 48.91  |       |      | 32.29  |       |      | 32.79  |        |      | 33.29  |
| MIGRANT                            |       |      | 48.91        |       |      | 48.91  |       |      | 32.29  |       |      | 32.79  | N < 10 | < 10 | 33.29  |

N: Number of Concentrators Who Graduated.

HOPE SCHOOL DISTRICT Page 98/107 Table of Contents

### HOPE SCHOOL DISTRICT

## PERCENT OF GRADUATED CONCENTRATORS EARNING A RECONGIZED POSTSECONDARY CREDENTIAL BY CLUSTER



HOPE SCHOOL DISTRICT Page 99/107 Table of Contents

### HOPE SCHOOL DISTRICT

## PERCENT OF GRADUATED CONCENTRATORS EARNING A RECONGIZED POSTSECONDARY CREDENTIAL BY CLUSTER



HOPE SCHOOL DISTRICT Page 100/107 Table of Contents

### HOPE SCHOOL DISTRICT

## PERCENT OF GRADUATED CONCENTRATORS EARNING A RECONGIZED POSTSECONDARY CREDENTIAL TABLE BY CLUSTER

| RACE                    |       | 2019 | -     |       | 2020 | -      |        | 2021  | -      |        | 2022 | -      |                 | 2023       |        |
|-------------------------|-------|------|-------|-------|------|--------|--------|-------|--------|--------|------|--------|-----------------|------------|--------|
|                         | Score | N    | Base  | Score | N    | Target | Score  | N     | Target | Score  | N    | Target | Score           | N          | Target |
| A CIDICILII TILID       |       |      | line  |       |      | 40.01  | 11.51  | DII   | 22.20  | 25.40  | 2.1  | 22