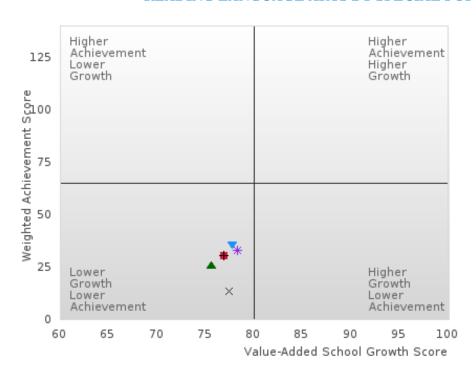

### **Table Of Contents**

| Definitions                                              | 4  |
|----------------------------------------------------------|----|
| Perkins V Performance Measure Scores                     | 6  |
| 1S: Graduation Performance Measures                      | 8  |
| By All Students                                          | 9  |
| By Race/Ethnicity                                        | 11 |
| By Special Population                                    | 14 |
| By Cluster                                               | 19 |
| 2S: Academic Performance Measures                        | 25 |
| By All Students                                          | 26 |
| By Race/Ethnicity                                        | 29 |
| By Special Population                                    | 33 |
| By Cluster                                               | 40 |
| Scatterplot of Weighted Achievement & Value-Added Growth | 49 |
| By All Students                                          | 51 |
| By Race                                                  | 54 |
| By Special Population                                    | 58 |
| By Cluster                                               | 62 |
| 3S1: Postsecondary Placement                             | 70 |
| By All Students                                          | 71 |
| By Race/Ethnicity                                        | 72 |
| By Special Population                                    | 74 |
| By Cluster                                               | 77 |
| By Type                                                  | 80 |
| 4S1: Non-traditional Program Concentration               | 82 |
| By All Students                                          | 83 |
| By Race/Ethnicity                                        | 84 |
| By Special Population                                    | 86 |
| By Cluster                                               | 89 |
| 5S1: Industry Certifications                             | 92 |