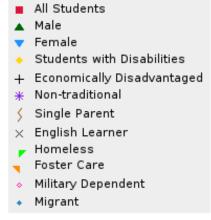

## GRADUATION PERFORMANCE MEASURES [1S1, 1S2]

#### **HOPE SCHOOL DISTRICT**

Performance Measures for Graduation Rate consist of a Four-Year Adjusted Cohort Graduation Rate (1S1) and a Five-Year Extended Adjusted Cohort Graduation Rate (1S2). In both cases, only concentrators are included in the measure and concentrators are only counted once.