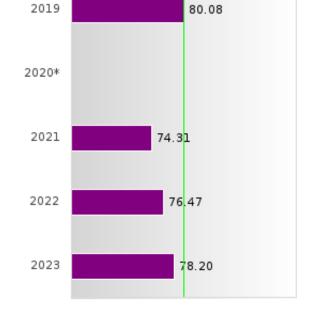

### NON-CONCENTRATORS' PERKINS V PERFORMANCE MEASURE SCORES

| PERFORMANCE                                                        |       | DIST  | TRICT SCO | DRE   |       |       | ST    | ATE SCO | RE    |       |
|--------------------------------------------------------------------|-------|-------|-----------|-------|-------|-------|-------|---------|-------|-------|
| MEASURES                                                           | 2019  | 2020  | 2021      | 2022  | 2023  | 2019  | 2020  | 2021    | 2022  | 2023  |
| 1S1: FOUR-YEAR<br>GRADUATION RATE                                  | 28.57 | 46.88 | 65.63     | 84.91 | 75.00 | 77.34 | 78.22 | 79.87   | 78.97 | 81.70 |
| 1S2: FIVE-YEAR EXTENDED GRADUATION RATE                            | 44.00 | 33.33 | 51.61     | 68.75 | 86.27 | 82.18 | 79.62 | 80.68   | 82.22 | 81.31 |
| 2S1: ACADEMIC<br>PROFICIENCY SCORE<br>IN READING<br>LANGUAGE ARTS* | 58.96 |       | 56.83     | 57.39 | 56.85 | 67.4  |       | 64.35   | 64.77 | 65.72 |
| 2S2: ACADEMIC<br>PROFICIENCY SCORE<br>IN MATHEMATICS*              | 51.75 |       | 50.68     | 51.08 | 50.52 | 63.01 |       | 58.66   | 58.82 | 57.95 |
| 2S3: ACADEMIC<br>PROFICIENCY IN<br>SCIENCE*                        | 57.20 |       | 50.94     | 53.88 | 52.14 | 65.52 |       | 63.02   | 62.93 | 62.96 |