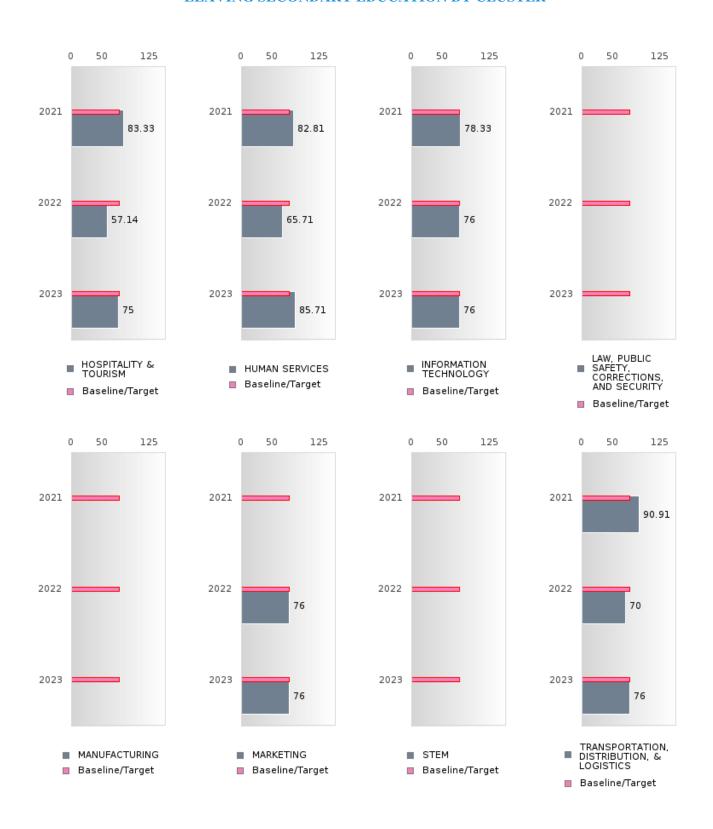

## GRADUATION PERFORMANCE MEASURES [1S1, 1S2]

#### **HOPE SCHOOL DISTRICT**

Performance Measures for Graduation Rate consist of a Four-Year Adjusted Cohort Graduation Rate (1S1) and a Five-Year Extended Adjusted Cohort Graduation Rate (1S2). In both cases, only concentrators are included in the measure and concentrators are only counted once.