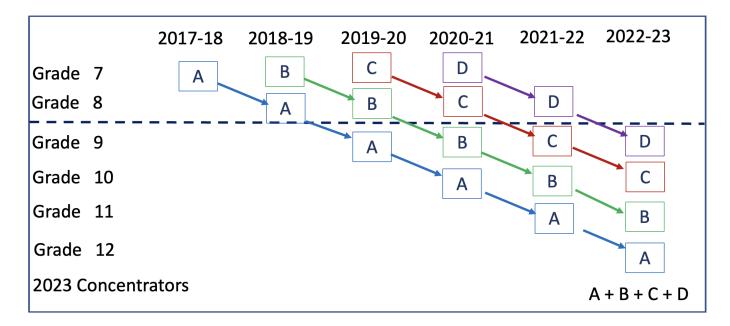

### Who is included in these reports?

Students included in these reports are Grades 9 – 12 students actively enrolled as indicated in 2022-23 school year SIS Cycle 7 who have earned a concentration in one or more programs of study. Credits may be earned starting in Grade 7 through Grade 12. An example for 2023 concentrators is provided below.