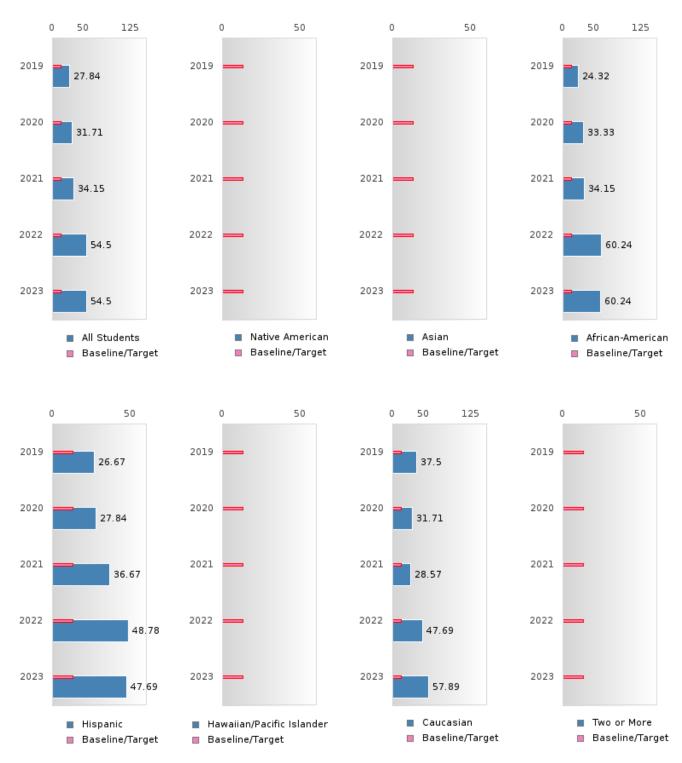

#### PERFORMANCE MEASURE SCORES FOR CONCENTRATORS ONLY

| PERFORMANCE       |       | DIS   | TRICT SCO | ORE   |       | STATE SCORE |       |       |       |       |  |  |
|-------------------|-------|-------|-----------|-------|-------|-------------|-------|-------|-------|-------|--|--|
| MEASURES          | 2019  | 2020  | 2021      | 2022  | 2023  | 2019        | 2020  | 2021  | 2022  | 2023  |  |  |
| 3S1: POST-PROGRAM |       |       | 80.31     | 70.21 | 77.78 |             |       | 81.92 | 81.38 | 82.78 |  |  |
| PLACEMENT         |       |       |           |       |       |             |       |       |       |       |  |  |
|                   |       |       |           |       |       |             |       |       |       |       |  |  |
| 4S1: NON-         | 27.04 | 31.07 | 34.30     | 54.39 | 54.50 | 31.31       | 31.34 | 30.03 | 43.00 | 39.14 |  |  |
| TRADITIONAL       |       |       |           |       |       |             |       |       |       |       |  |  |
| PROGRAM           |       |       |           |       |       |             |       |       |       |       |  |  |
| CONCENTRATION     |       |       |           |       |       |             |       |       |       |       |  |  |
| 5S1: INDUSTRY     |       |       | 10.75     | 35.78 | 64.42 |             |       | 14.46 | 47.36 | 55.22 |  |  |
| CERTIFICATIONS    |       |       |           |       |       |             |       |       |       |       |  |  |
|                   |       |       |           |       |       |             |       |       |       |       |  |  |