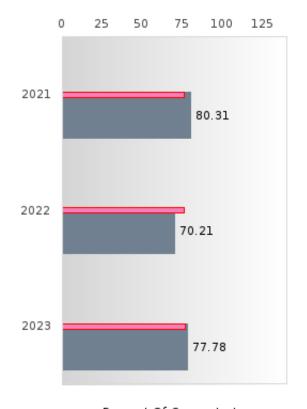

#### PERFORMANCE MEASURE SCORES FOR CONCENTRATORS ONLY

| PERFORMANCE       |       | DIS   | TRICT SCO | ORE   |       | STATE SCORE |       |       |       |       |  |  |
|-------------------|-------|-------|-----------|-------|-------|-------------|-------|-------|-------|-------|--|--|
| MEASURES          | 2019  | 2020  | 2021      | 2022  | 2023  | 2019        | 2020  | 2021  | 2022  | 2023  |  |  |
| 3S1: POST-PROGRAM |       |       | 80.31     | 70.21 | 77.78 |             |       | 81.92 | 81.38 | 82.78 |  |  |
| PLACEMENT         |       |       |           |       |       |             |       |       |       |       |  |  |
|                   |       |       |           |       |       |             |       |       |       |       |  |  |
| 4S1: NON-         | 27.04 | 31.07 | 34.30     | 54.39 | 54.50 | 31.31       | 31.34 | 30.03 | 43.00 | 39.14 |  |  |
| TRADITIONAL       |       |       |           |       |       |             |       |       |       |       |  |  |
| PROGRAM           |       |       |           |       |       |             |       |       |       |       |  |  |
| CONCENTRATION     |       |       |           |       |       |             |       |       |       |       |  |  |
| 5S1: INDUSTRY     |       |       | 10.75     | 35.78 | 64.42 |             |       | 14.46 | 47.36 | 55.22 |  |  |
| CERTIFICATIONS    |       |       |           |       |       |             |       |       |       |       |  |  |
|                   |       |       |           |       |       |             |       |       |       |       |  |  |

The placement data are lagged in this report and the CAR report. The 2022 report includes placement data on students who exited secondary education during the 2021 school year.

HOPE SCHOOL DISTRICT Page 7/107 Table of Contents