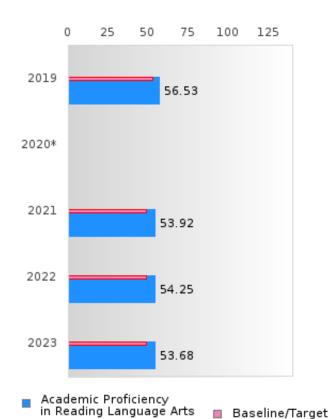

### CONCENTRATORS' PERKINS V PERFORMANCE MEASURE SCORES

| PERFORMANCE                                                        |       | DIST | TRICT SCO | ORE   |       |       | ST    | ATE SCO | RE    |       |
|--------------------------------------------------------------------|-------|------|-----------|-------|-------|-------|-------|---------|-------|-------|
| MEASURES                                                           | 2019  | 2020 | 2021      | 2022  | 2023  | 2019  | 2020  | 2021    | 2022  | 2023  |
| 1S1: FOUR-YEAR<br>GRADUATION RATE                                  | 94.87 | > 95 | > 95      | 93.58 | > 95  | 96.89 | 97.53 | 96.22   | 96.59 | 97.23 |
| 1S2: FIVE-YEAR EXTENDED GRADUATION RATE                            | 91.59 | > 95 | > 95      | > 95  | 93.58 | 97.50 | 97.46 | 97.99   | 96.93 | 97.07 |
| 2S1: ACADEMIC<br>PROFICIENCY SCORE<br>IN READING<br>LANGUAGE ARTS* | 56.53 |      | 53.92     | 54.25 | 53.68 | 67.19 |       | 65.7    | 65.93 | 65.92 |
| 2S2: ACADEMIC<br>PROFICIENCY SCORE<br>IN MATHEMATICS*              | 46.43 |      | 46.13     | 45.66 | 44.89 | 61.23 |       | 59.94   | 59.53 | 58.53 |
| 2S3: ACADEMIC<br>PROFICIENCY IN<br>SCIENCE*                        | 53.78 |      | 50.47     | 50.98 | 53.33 | 67.67 |       | 67.08   | 67.06 | 66.57 |

<sup>\*</sup>State-required academic achievement tests were waived in 2020 due to COVID19.

HOPE SCHOOL DISTRICT Page 6/107 Table of Contents