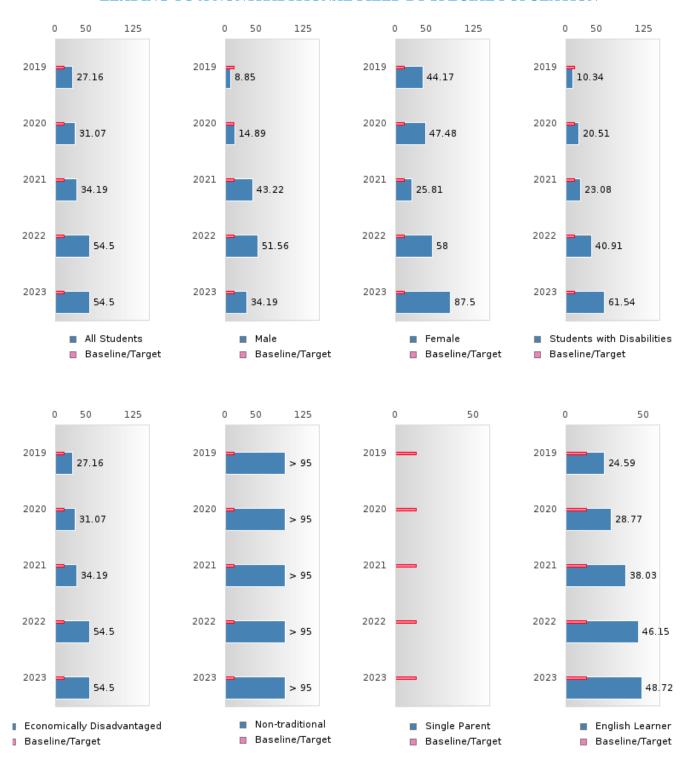

#### PERFORMANCE MEASURE SCORES FOR CONCENTRATORS ONLY

| PERFORMANCE       |       | DIS   | TRICT SCO | ORE   |       | STATE SCORE |       |       |       |       |  |  |
|-------------------|-------|-------|-----------|-------|-------|-------------|-------|-------|-------|-------|--|--|
| MEASURES          | 2019  | 2020  | 2021      | 2022  | 2023  | 2019        | 2020  | 2021  | 2022  | 2023  |  |  |
| 3S1: POST-PROGRAM |       |       | 80.31     | 70.21 | 77.78 |             |       | 81.92 | 81.38 | 82.78 |  |  |
| PLACEMENT         |       |       |           |       |       |             |       |       |       |       |  |  |
|                   |       |       |           |       |       |             |       |       |       |       |  |  |
| 4S1: NON-         | 27.04 | 31.07 | 34.30     | 54.39 | 54.50 | 31.31       | 31.34 | 30.03 | 43.00 | 39.14 |  |  |
| TRADITIONAL       |       |       |           |       |       |             |       |       |       |       |  |  |
| PROGRAM           |       |       |           |       |       |             |       |       |       |       |  |  |
| CONCENTRATION     |       |       |           |       |       |             |       |       |       |       |  |  |
| 5S1: INDUSTRY     |       |       | 10.75     | 35.78 | 64.42 |             |       | 14.46 | 47.36 | 55.22 |  |  |
| CERTIFICATIONS    |       |       |           |       |       |             |       |       |       |       |  |  |
|                   |       |       |           |       |       |             |       |       |       |       |  |  |