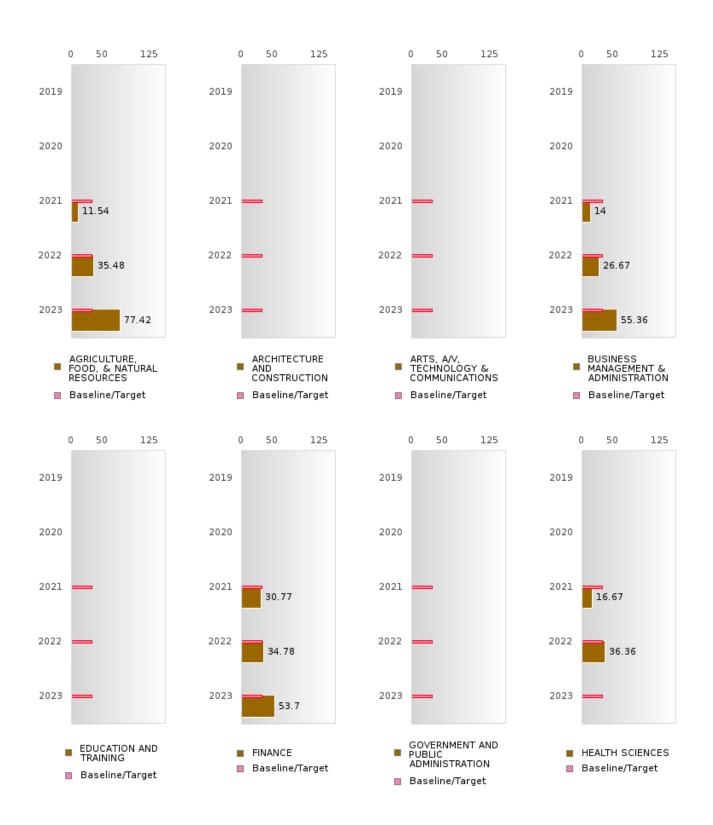

| 48.91  |       |      | 32.29  | 30.00 | RV   | 32.79  | N < 10 | < 10 | 33.29  |
| FOSTER CARE                        |       |      | 48.91        |       |      | 48.91  |       |      | 32.29  |       |      | 32.79  | N < 10 | < 10 | 33.29  |
| MILITARY<br>DEPENDENT              |       |      | 48.91        |       |      | 48.91  |       |      | 32.29  |       |      | 32.79  |        |      | 33.29  |
| MIGRANT                            |       |      | 48.91        |       |      | 48.91  |       |      | 32.29  |       |      | 32.79  | N < 10 | < 10 | 33.29  |

N: Number of Concentrators Who Graduated.

HOPE SCHOOL DISTRICT Page 98/107 Table of Contents

### HOPE SCHOOL DISTRICT

## PERCENT OF GRADUATED CONCENTRATORS EARNING A RECONGIZED POSTSECONDARY CREDENTIAL BY CLUSTER



HOPE SCHOOL DISTRICT Page 99/107 Table of Contents

### HOPE SCHOOL DISTRICT

## PERCENT OF GRADUATED CONCENTRATORS EARNING A RECONGIZED POSTSECONDARY CREDENTIAL BY CLUSTER



HOPE SCHOOL DISTRICT Page 100/107 Table of Contents

### HOPE SCHOOL DISTRICT

## PERCENT OF GRADUATED CONCENTRATORS EARNING A RECONGIZED POSTSECONDARY CREDENTIAL TABLE BY CLUSTER

| RACE                    |       | 2019 | -     |       | 2020 | -      |        | 2021  | -      |        | 2022 | -      |                 | 2023       |        |
|-------------------------|-------|------|-------|-------|------|--------|--------|-------|--------|--------|------|--------|-----------------|------------|--------|
|                         | Score | N    | Base  | Score | N    | Target | Score  | N     | Target | Score  |