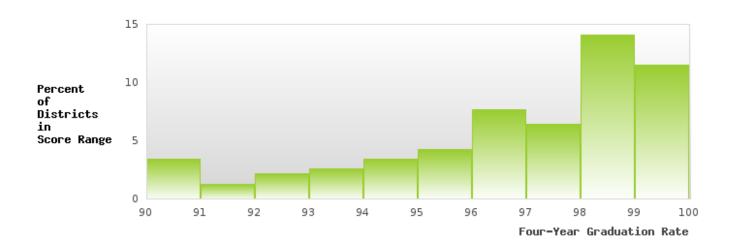

### DISTRIBUTION OF DISTRICT FOUR-YEAR ADJUSTED COHORT GRADUATION RATES

HOPE SCHOOL DISTRICT Page 9/107 Table of Contents