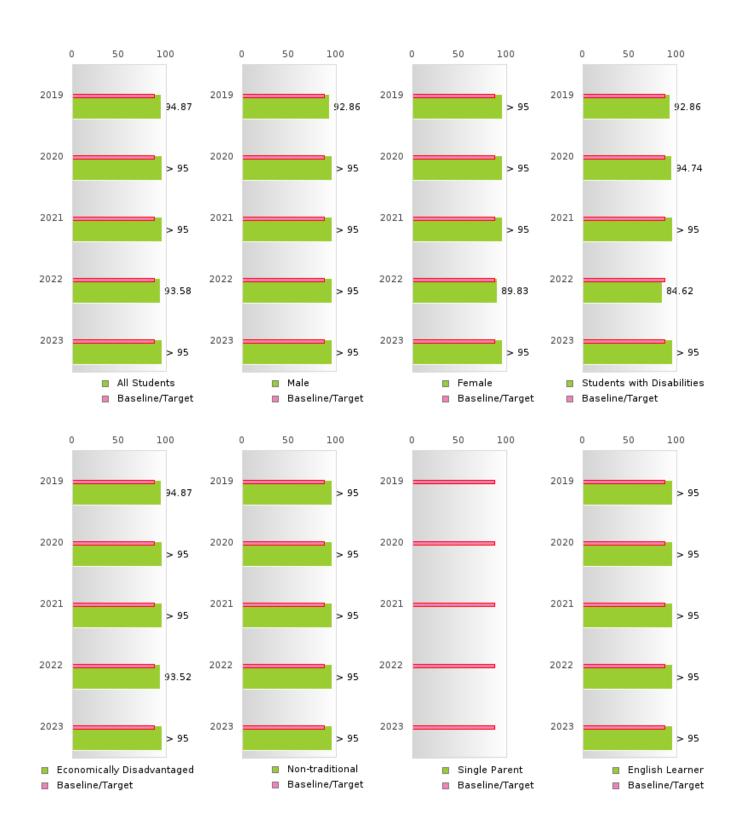

### CONCENTRATORS' PERKINS V PERFORMANCE MEASURE SCORES

| PERFORMANCE                                                        |       | DIST | TRICT SCO | ORE   |       |       | ST    | ATE SCO | RE    |       |
|--------------------------------------------------------------------|-------|------|-----------|-------|-------|-------|-------|---------|-------|-------|
| MEASURES                                                           | 2019  | 2020 | 2021      | 2022  | 2023  | 2019  | 2020  | 2021    | 2022  | 2023  |
| 1S1: FOUR-YEAR<br>GRADUATION RATE                                  | 94.87 | > 95 | > 95      | 93.58 | > 95  | 96.89 | 97.53 | 96.22   | 96.59 | 97.23 |
| 1S2: FIVE-YEAR EXTENDED GRADUATION RATE                            | 91.59 | > 95 | > 95      | > 95  | 93.58 | 97.50 | 97.46 | 97.99   | 96.93 | 97.07 |
| 2S1: ACADEMIC<br>PROFICIENCY SCORE<br>IN READING<br>LANGUAGE ARTS* | 56.53 |      | 53.92     | 54.25 | 53.68 | 67.19 |       | 65.7    | 65.93 | 65.92 |
| 2S2: ACADEMIC<br>PROFICIENCY SCORE<br>IN MATHEMATICS*              | 46.43 |      | 46.13     | 45.66 | 44.89 | 61.23 |       | 59.94   | 59.53 | 58.53 |
| 2S3: ACADEMIC<br>PROFICIENCY IN<br>SCIENCE*                        | 53.78 |      | 50.47     | 50.98 | 53.33 | 67.67 |       | 67.08   | 67.06 | 66.57 |