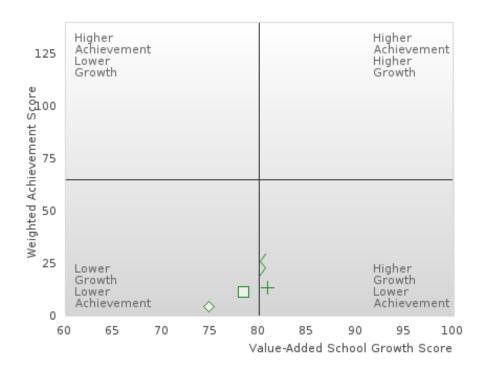

### **Table Of Contents**

| Definitions                                              | 4  |
|----------------------------------------------------------|----|
| Perkins V Performance Measure Scores                     | 6  |
| 1S: Graduation Performance Measures                      | 8  |
| By All Students                                          | 9  |
| By Race/Ethnicity                                        | 11 |
| By Special Population                                    | 14 |
| By Cluster                                               | 19 |
| 2S: Academic Performance Measures                        | 25 |
| By All Students                                          | 26 |
| By Race/Ethnicity                                        | 29 |
| By Special Population                                    | 33 |
| By Cluster                                               | 40 |
| Scatterplot of Weighted Achievement & Value-Added Growth | 49 |
| By All Students                                          | 51 |
| By Race                                                  | 54 |
| By Special Population                                    | 58 |
| By Cluster                                               | 62 |
| 3S1: Postsecondary Placement                             | 70 |
| By All Students                                          | 71 |
| By Race/Ethnicity                                        | 72 |
| By Special Population                                    | 74 |
| By Cluster                                               | 77 |
| By Type                                                  | 80 |
| 4S1: Non-traditional Program Concentration               | 82 |
| By All Students                                          | 83 |
| By Race/Ethnicity                                        | 84 |
| By Special Population                                    | 86 |
| By Cluster                                               | 89 |
| 5S1: Industry Certifications                             | 92 |