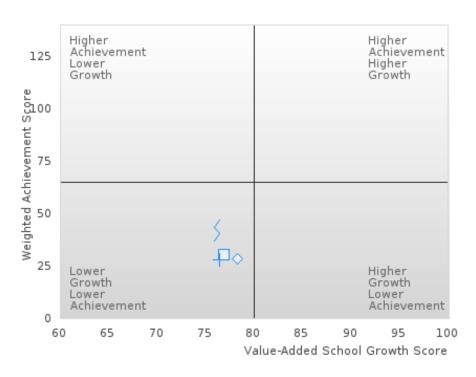

### **Table Of Contents**

| Definitions                                              | 4  |
|----------------------------------------------------------|----|
| Perkins V Performance Measure Scores                     | 6  |
| 1S: Graduation Performance Measures                      | 8  |
| By All Students                                          | 9  |
| By Race/Ethnicity                                        | 11 |
| By Special Population                                    | 14 |
| By Cluster                                               | 19 |
| 2S: Academic Performance Measures                        | 25 |
| By All Students                                          | 26 |
| By Race/Ethnicity                                        | 29 |
| By Special Population                                    | 33 |
| By Cluster                                               | 40 |
| Scatterplot of Weighted Achievement & Value-Added Growth | 49 |
| By All Students                                          | 51 |
| By Race                                                  | 54 |
| By Special Population                                    | 58 |
| By Cluster                                               | 62 |
| 3S1: Postsecondary Placement                             | 70 |
| By All Students                                          | 71 |
| By Race/Ethnicity                                        | 72 |
| By Special Population                                    | 74 |
| By Cluster                                               | 77 |
| By Type                                                  | 80 |
| 4S1: Non-traditional Program Concentration               | 82 |
| By All Students                                          | 83 |
| By Race/Ethnicity                                        | 84 |
| By Special Population                                    | 86 |
| By Cluster                                               | 89 |
| 5S1: Industry Certifications                             | 92 |