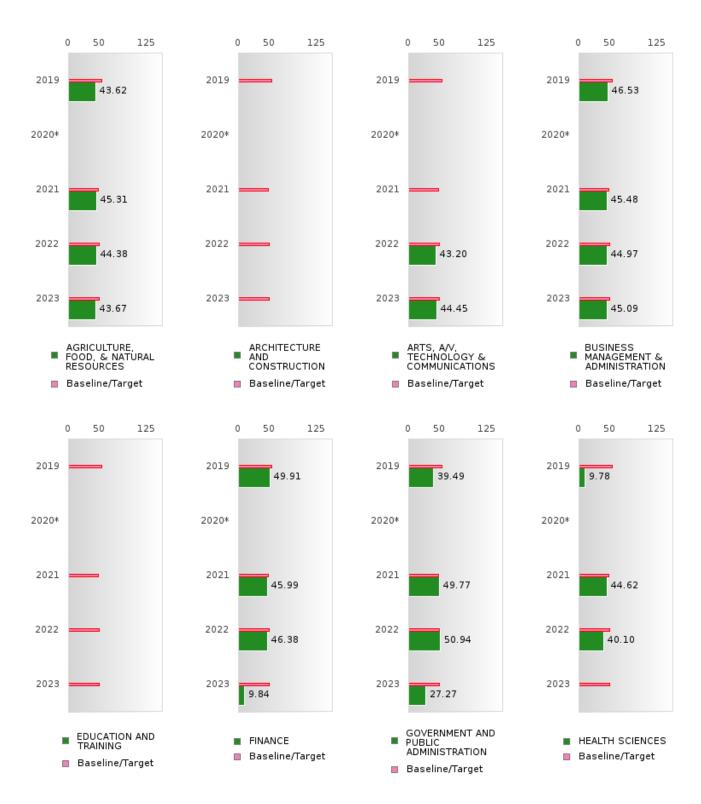

## GRADUATION PERFORMANCE MEASURES [1S1, 1S2]

#### **HOPE SCHOOL DISTRICT**

Performance Measures for Graduation Rate consist of a Four-Year Adjusted Cohort Graduation Rate (1S1) and a Five-Year Extended Adjusted Cohort Graduation Rate (1S2). In both cases, only concentrators are included in the measure and concentrators are only counted once.

### Four-Year Adjusted Cohort Graduation Rate [1S1]

- Numerator: The percentage of CTE concentrators who graduate high school, as measured by the fouryear adjusted cohort graduation rate (defined in section 8101 of the Elementary and Secondary Education Act of 1965).
- Denominator: Number of CTE concentrators who, in the reporting year, were included in the State's computation of its graduation rate as defined in the State's Consolidated Accountability Plan pursuant to Section 1111(b)(2) of the ESSA.

### Formula:

2023 Four-Year Adjusted Cohort Graduation Rate

CTE Concentrators in the 2023 Four — Year
Adjusted Cohort who were Actual to Graduate
CTE Concentrators in the 2023 Four — Year
Adjusted Cohort who were Expected to Graduate

### Five-Year Extended Adjusted Cohort Graduation Rate [1S2]

- Numerator: The number of CTE concentrators who graduate high school, as measured by extended-year adjusted cohort graduation rate defined in such section 8101.
- Denominator: Number of CTE concentrators who, in the reporting year, were included in the State's computation of its extended-year cohort graduation rate as defined in the State's Consolidated Accountability Plan pursuant to Section 1111(b)(2) of the ESEA.

#### Formula:

2023 Five-Year Adjusted Cohort Graduation Rate

CTE Concentrators in the 2023 Five — Year
Adjusted Cohort who were Actual to Graduate
CTE Concentrators in the 2023 Five — Year
Adjusted Cohort who were Expected to Graduate

#### CONSORTIUM FOUR-YEAR ADJUSTED COHORT GRADUATION RATE

| YEAR | SCORE | BASELINE/ | N  |
|------|-------|-----------|----|
|      |       | TARGET    |    |
| 2019 | 94.87 | 87.18     | RV |
| 2020 | > 95  | 87.18     | RV |
| 2021 | > 95  | 87.18     | RV |
| 2022 | 93.58 | 87.18     | RV |
| 2023 | > 95  | 87.18     | RV |

#### CONSORTIUM FIVE-YEAR EXTENDED ADJUSTED COHORT GRADUATION RATE

| YEAR | SCORE | BASELINE/<br>TARGET | N  |
|------|-------|---------------------|----|
| 2019 | 91.59 | 90.4                | RV |
| 2020 | > 95  | 90.4                | RV |
| 2021 | > 95  | 90.4                | RV |
| 2022 | > 95  | 90.4                | RV |
| 2023 | 93.58 | 90.4                | RV |