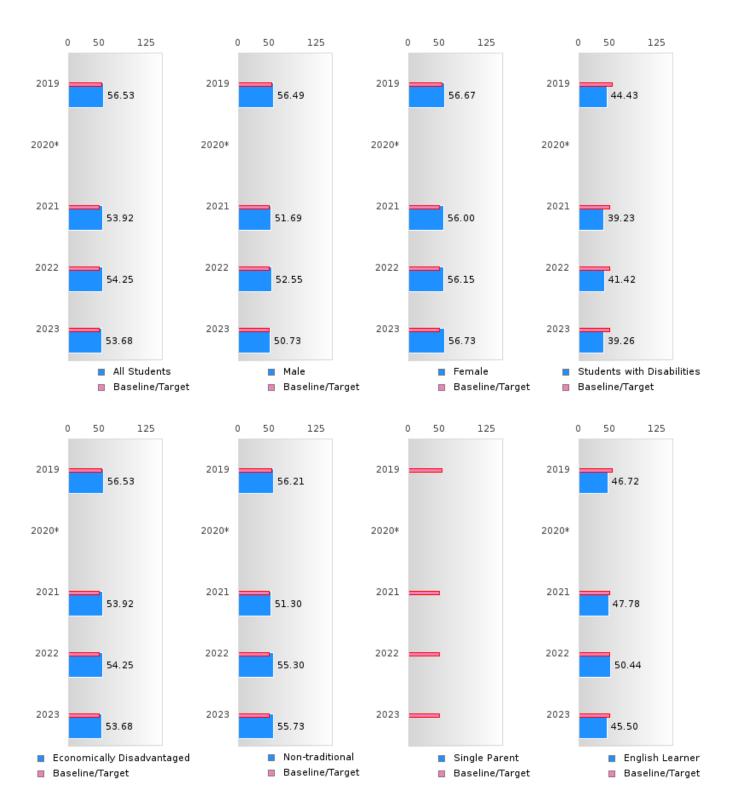

### CONCENTRATORS' PERKINS V PERFORMANCE MEASURE SCORES

| PERFORMANCE                                                        |       | DIST | TRICT SCO | ORE   |       |       | ST    | ATE SCO | RE    |       |
|--------------------------------------------------------------------|-------|------|-----------|-------|-------|-------|-------|---------|-------|-------|
| MEASURES                                                           | 2019  | 2020 | 2021      | 2022  | 2023  | 2019  | 2020  | 2021    | 2022  | 2023  |
| 1S1: FOUR-YEAR<br>GRADUATION RATE                                  | 94.87 | > 95 | > 95      | 93.58 | > 95  | 96.89 | 97.53 | 96.22   | 96.59 | 97.23 |
| 1S2: FIVE-YEAR EXTENDED GRADUATION RATE                            | 91.59 | > 95 | > 95      | > 95  | 93.58 | 97.50 | 97.46 | 97.99   | 96.93 | 97.07 |
| 2S1: ACADEMIC<br>PROFICIENCY SCORE<br>IN READING<br>LANGUAGE ARTS* | 56.53 |      | 53.92     | 54.25 | 53.68 | 67.19 |       | 65.7    | 65.93 | 65.92 |
| 2S2: ACADEMIC<br>PROFICIENCY SCORE<br>IN MATHEMATICS*              | 46.43 |      | 46.13     | 45.66 | 44.89 | 61.23 |       | 59.94   | 59.53 | 58.53 |
| 2S3: ACADEMIC<br>PROFICIENCY IN<br>SCIENCE*                        | 53.78 |      | 50.47     | 50.98 | 53.33 | 67.67 |       | 67.08   | 67.06 | 66.57 |

### NON-CONCENTRATORS' PERKINS V PERFORMANCE MEASURE SCORES

| PERFORMANCE                                                        |       | DIST  | TRICT SCO | DRE   |       |       | ST    | ATE SCO | RE    |       |
|--------------------------------------------------------------------|-------|-------|-----------|-------|-------|-------|-------|---------|-------|-------|
| MEASURES                                                           | 2019  | 2020  | 2021      | 2022  | 2023  | 2019  | 2020  | 2021    | 2022  | 2023  |
| 1S1: FOUR-YEAR<br>GRADUATION RATE                                  | 28.57 | 46.88 | 65.63     | 84.91 | 75.00 | 77.34 | 78.22 | 79.87   | 78.97 | 81.70 |
| 1S2: FIVE-YEAR EXTENDED GRADUATION RATE                            | 44.00 | 33.33 | 51.61     | 68.75 | 86.27 | 82.18 | 79.62 | 80.68   | 82.22 | 81.31 |
| 2S1: ACADEMIC<br>PROFICIENCY SCORE<br>IN READING<br>LANGUAGE ARTS* | 58.96 |       | 56.83     | 57.39 | 56.85 | 67.4  |       | 64.35   | 64.77 | 65.72 |
| 2S2: ACADEMIC<br>PROFICIENCY SCORE<br>IN MATHEMATICS*              | 51.75 |       | 50.68     | 51.08 | 50.52 | 63.01 |       | 58.66   | 58.82 | 57.95 |
| 2S3: ACADEMIC<br>PROFICIENCY IN<br>SCIENCE*                        | 57.20 |       | 50.94     | 53.88 | 52.14 | 65.52 |       | 63.02   | 62.93 | 62.96 |

<sup>\*</sup>State-required academic achievement tests were waived in 2020 due to COVID19.

HOPE SCHOOL DISTRICT Page 6/107 Table of Contents