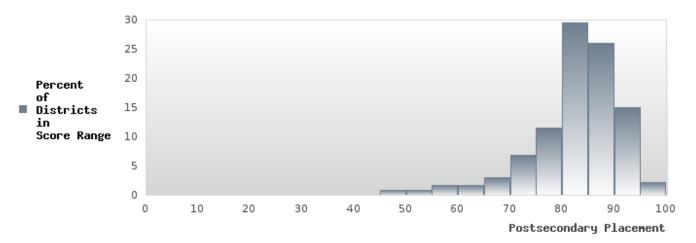

#### PERFORMANCE MEASURE SCORES FOR CONCENTRATORS ONLY

| PERFORMANCE       |       | DIS   | TRICT SCO | ORE   |       | STATE SCORE |       |       |       |       |  |  |
|-------------------|-------|-------|-----------|-------|-------|-------------|-------|-------|-------|-------|--|--|
| MEASURES          | 2019  | 2020  | 2021      | 2022  | 2023  | 2019        | 2020  | 2021  | 2022  | 2023  |  |  |
| 3S1: POST-PROGRAM |       |       | 80.31     | 70.21 | 77.78 |             |       | 81.92 | 81.38 | 82.78 |  |  |
| PLACEMENT         |       |       |           |       |       |             |       |       |       |       |  |  |
|                   |       |       |           |       |       |             |       |       |       |       |  |  |
| 4S1: NON-         | 27.04 | 31.07 | 34.30     | 54.39 | 54.50 | 31.31       | 31.34 | 30.03 | 43.00 | 39.14 |  |  |
| TRADITIONAL       |       |       |           |       |       |             |       |       |       |       |  |  |
| PROGRAM           |       |       |           |       |       |             |       |       |       |       |  |  |
| CONCENTRATION     |       |       |           |       |       |             |       |       |       |       |  |  |
| 5S1: INDUSTRY     |       |       | 10.75     | 35.78 | 64.42 |             |       | 14.46 | 47.36 | 55.22 |  |  |
| CERTIFICATIONS    |       |       |           |       |       |             |       |       |       |       |  |  |
|                   |       |       |           |       |       |             |       |       |       |       |  |  |

The placement data are lagged in this report and the CAR report. The 2022 report includes placement data on students who exited secondary education during the 2021 school year.

HOPE SCHOOL DISTRICT Page 7/107 Table of Contents