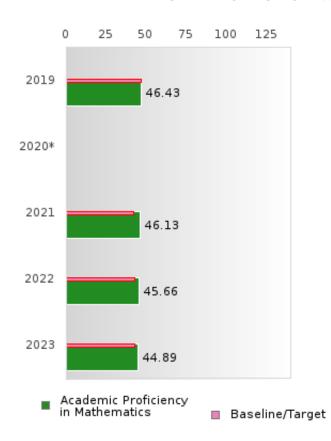

### CONCENTRATORS' PERKINS V PERFORMANCE MEASURE SCORES

| PERFORMANCE                                                        |       | DIST | TRICT SCO | ORE   |       |       | ST    | ATE SCO | RE    |       |
|--------------------------------------------------------------------|-------|------|-----------|-------|-------|-------|-------|---------|-------|-------|
| MEASURES                                                           | 2019  | 2020 | 2021      | 2022  | 2023  | 2019  | 2020  | 2021    | 2022  | 2023  |
| 1S1: FOUR-YEAR<br>GRADUATION RATE                                  | 94.87 | > 95 | > 95      | 93.58 | > 95  | 96.89 | 97.53 | 96.22   | 96.59 | 97.23 |
| 1S2: FIVE-YEAR EXTENDED GRADUATION RATE                            | 91.59 | > 95 | > 95      | > 95  | 93.58 | 97.50 | 97.46 | 97.99   | 96.93 | 97.07 |
| 2S1: ACADEMIC<br>PROFICIENCY SCORE<br>IN READING<br>LANGUAGE ARTS* | 56.53 |      | 53.92     | 54.25 | 53.68 | 67.19 |       | 65.7    | 65.93 | 65.92 |
| 2S2: ACADEMIC<br>PROFICIENCY SCORE<br>IN MATHEMATICS*              | 46.43 |      | 46.13     | 45.66 | 44.89 | 61.23 |       | 59.94   | 59.53 | 58.53 |
| 2S3: ACADEMIC<br>PROFICIENCY IN<br>SCIENCE*                        | 53.78 |      | 50.47     | 50.98 | 53.33 | 67.67 |       | 67.08   | 67.06 | 66.57 |