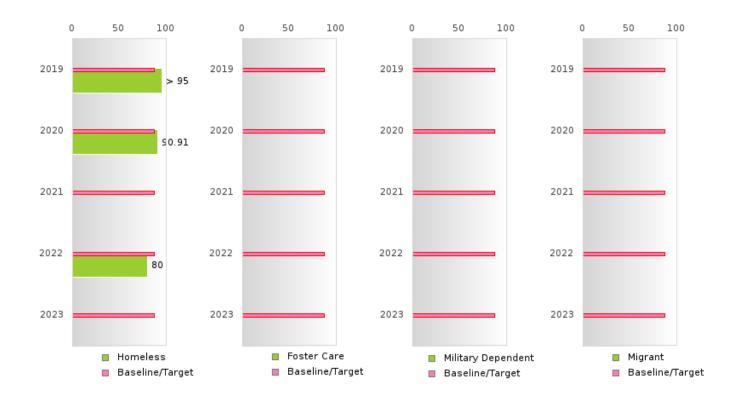

### FOUR-YEAR ADJUSTED COHORT GRADUATION RATE BY RACE/ETHNICITY

HOPE SCHOOL DISTRICT Page 11/107 Table of Contents

#### FIVE-YEAR EXTENDED ADJUSTED COHORT GRADUATION RATE BY RACE/ETHNICITY

HOPE SCHOOL DISTRICT Page 12/107 Table of Contents