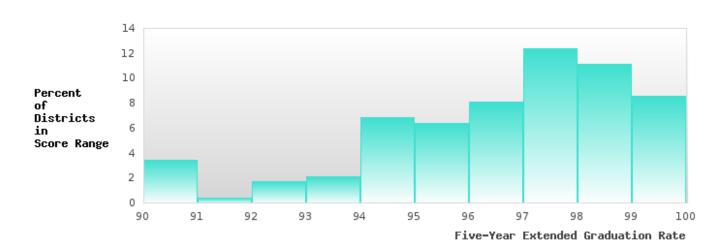

### DISTRIBUTION OF DISTRICT FIVE-YEAR EXTENDED ADJUSTED COHORT GRADUATION RATES

HOPE SCHOOL DISTRICT Page 10/107 Table of Contents