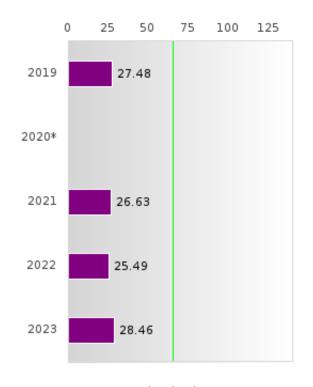

### NON-CONCENTRATORS' PERKINS V PERFORMANCE MEASURE SCORES

| PERFORMANCE                                                        |       | DIST  | TRICT SCO | DRE   |       |       | ST    | ATE SCO | RE    |       |
|--------------------------------------------------------------------|-------|-------|-----------|-------|-------|-------|-------|---------|-------|-------|
| MEASURES                                                           | 2019  | 2020  | 2021      | 2022  | 2023  | 2019  | 2020  | 2021    | 2022  | 2023  |
| 1S1: FOUR-YEAR<br>GRADUATION RATE                                  | 28.57 | 46.88 | 65.63     | 84.91 | 75.00 | 77.34 | 78.22 | 79.87   | 78.97 | 81.70 |
| 1S2: FIVE-YEAR EXTENDED GRADUATION RATE                            | 44.00 | 33.33 | 51.61     | 68.75 | 86.27 | 82.18 | 79.62 | 80.68   | 82.22 | 81.31 |
| 2S1: ACADEMIC<br>PROFICIENCY SCORE<br>IN READING<br>LANGUAGE ARTS* | 58.96 |       | 56.83     | 57.39 | 56.85 | 67.4  |       | 64.35   | 64.77 | 65.72 |
| 2S2: ACADEMIC<br>PROFICIENCY SCORE<br>IN MATHEMATICS*              | 51.75 |       | 50.68     | 51.08 | 50.52 | 63.01 |       | 58.66   | 58.82 | 57.95 |
| 2S3: ACADEMIC<br>PROFICIENCY IN<br>SCIENCE*                        | 57.20 |       | 50.94     | 53.88 | 52.14 | 65.52 |       | 63.02   | 62.93 | 62.96 |