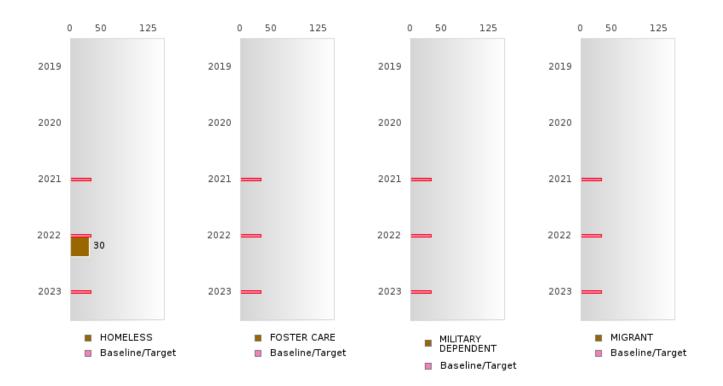

32.29  |       |      | 32.79  |       |      | 33.29  |
| CAUCASIAN                        |       |      | 48.91        |       |      | 48.91  |       |      | 32.29  | 61.54 | RV   | 32.79  | 75.00 | RV   | 33.29  |
| TWO OR<br>MORE                   |       |      | 48.91        |       |      | 48.91  |       |      | 32.29  |       |      | 32.79  |       |      | 33.29  |

N: Number of Concentrators Who Graduated.

HOPE SCHOOL DISTRICT Page 95/107 Table of Contents

### HOPE SCHOOL DISTRICT

## PERCENT OF GRADUATED CONCENTRATORS EARNING A RECONGIZED POSTSECONDARY CREDENTIAL BY SPECIAL POPULATION



HOPE SCHOOL DISTRICT Page 96/107 Table of Contents

### HOPE SCHOOL DISTRICT

## PERCENT OF GRADUATED CONCENTRATORS EARNING A RECONGIZED POSTSECONDARY CREDENTIAL BY SPECIAL POPULATION



HOPE SCHOOL DISTRICT Page 97/107 Table of Contents

### HOPE SCHOOL DISTRICT

## PERCENT OF GRADUATED CONCENTRATORS EARNING A RECONGIZED POSTSECONDARY CREDENTIAL TABLE BY SPECIAL POPULATION

| RACE                               |       | 2019 |              |       | 2020 |        |       | 2021 |        |       | 2022 |        |        | 2023 |        |
|------------------------------------|-------|------|--------------|-------|------|--------|-------|------|--------|-------|------|--------|--------|------|--------|
|                                    | Score | N    | Base<br>line | Score | N    | Target | Score | N    | Target | Score | N    | Target | Score  | N    | Target |
| ALL<br>STUDENTS                    |       |      | 48.91        |       |      | 48.91  | 10.75 | 93   | 3