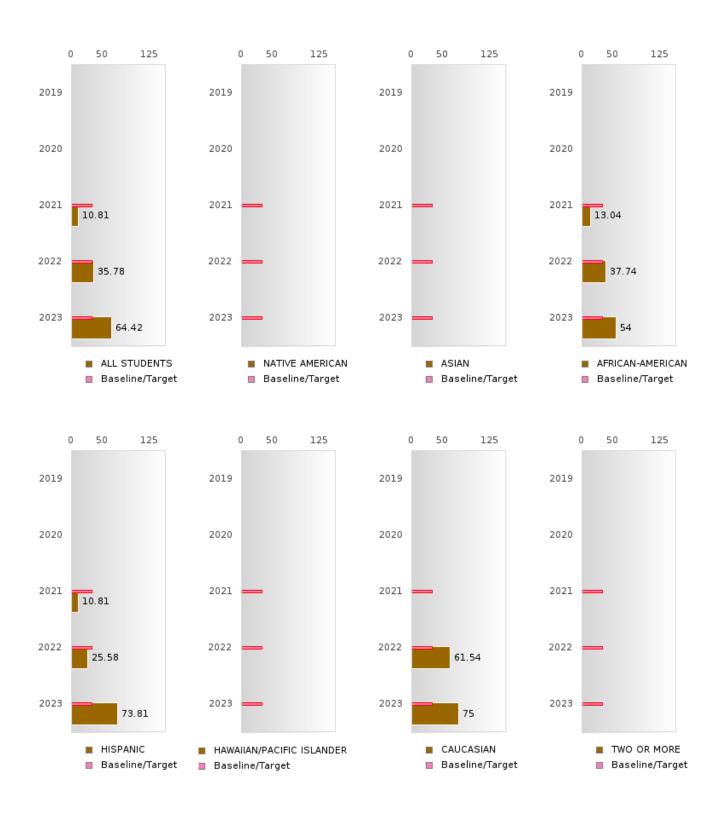

#### PERFORMANCE MEASURE SCORES FOR CONCENTRATORS ONLY

| PERFORMANCE       |       | DIS   | TRICT SCO | ORE   |       | STATE SCORE |       |       |       |       |  |  |
|-------------------|-------|-------|-----------|-------|-------|-------------|-------|-------|-------|-------|--|--|
| MEASURES          | 2019  | 2020  | 2021      | 2022  | 2023  | 2019        | 2020  | 2021  | 2022  | 2023  |  |  |
| 3S1: POST-PROGRAM |       |       | 80.31     | 70.21 | 77.78 |             |       | 81.92 | 81.38 | 82.78 |  |  |
| PLACEMENT         |       |       |           |       |       |             |       |       |       |       |  |  |
|                   |       |       |           |       |       |             |       |       |       |       |  |  |
| 4S1: NON-         | 27.04 | 31.07 | 34.30     | 54.39 | 54.50 | 31.31       | 31.34 | 30.03 | 43.00 | 39.14 |  |  |
| TRADITIONAL       |       |       |           |       |       |             |       |       |       |       |  |  |
| PROGRAM           |       |       |           |       |       |             |       |       |       |       |  |  |
| CONCENTRATION     |       |       |           |       |       |             |       |       |       |       |  |  |
| 5S1: INDUSTRY     |       |       | 10.75     | 35.78 | 64.42 |             |       | 14.46 | 47.36 | 55.22 |  |  |
| CERTIFICATIONS    |       |       |           |       |       |             |       |       |       |       |  |  |
|                   |       |       |           |       |       |             |       |       |       |       |  |  |