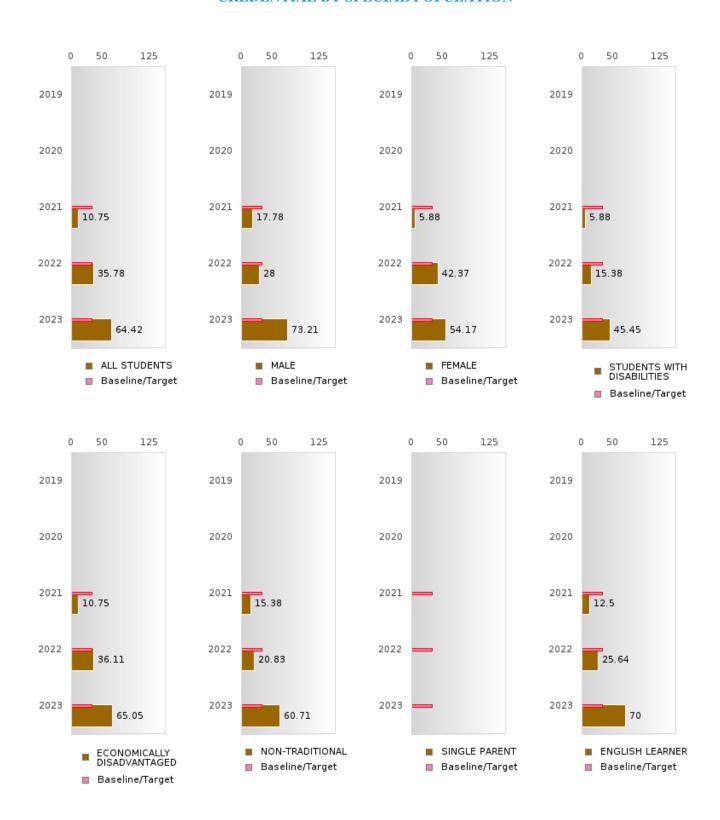

#### PERFORMANCE MEASURE SCORES FOR CONCENTRATORS ONLY

| PERFORMANCE       |       | DIS   | TRICT SCO | ORE   |       | STATE SCORE |       |       |       |       |  |  |
|-------------------|-------|-------|-----------|-------|-------|-------------|-------|-------|-------|-------|--|--|
| MEASURES          | 2019  | 2020  | 2021      | 2022  | 2023  | 2019        | 2020  | 2021  | 2022  | 2023  |  |  |
| 3S1: POST-PROGRAM |       |       | 80.31     | 70.21 | 77.78 |             |       | 81.92 | 81.38 | 82.78 |  |  |
| PLACEMENT         |       |       |           |       |       |             |       |       |       |       |  |  |
|                   |       |       |           |       |       |             |       |       |       |       |  |  |
| 4S1: NON-         | 27.04 | 31.07 | 34.30     | 54.39 | 54.50 | 31.31       | 31.34 | 30.03 | 43.00 | 39.14 |  |  |
| TRADITIONAL       |       |       |           |       |       |             |       |       |       |       |  |  |
| PROGRAM           |       |       |           |       |       |             |       |       |       |       |  |  |
| CONCENTRATION     |       |       |           |       |       |             |       |       |       |       |  |  |
| 5S1: INDUSTRY     |       |       | 10.75     | 35.78 | 64.42 |             |       | 14.46 | 47.36 | 55.22 |  |  |
| CERTIFICATIONS    |       |       |           |       |       |             |       |       |       |       |  |  |
|                   |       |       |           |       |       |             |       |       |       |       |  |  |