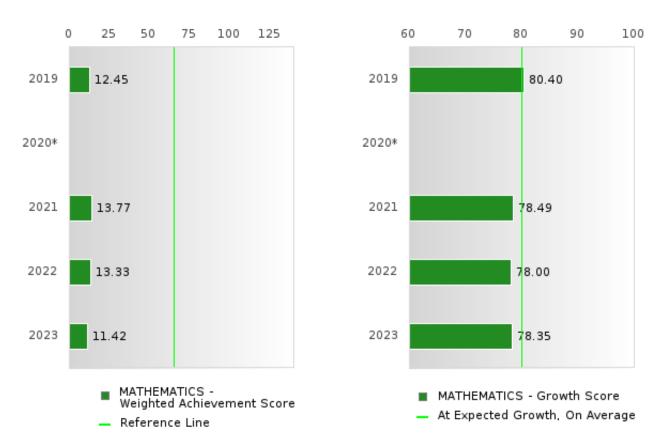

### CONCENTRATORS' PERKINS V PERFORMANCE MEASURE SCORES

| PERFORMANCE                                                        |       | DIST | TRICT SCO | ORE   |       |       | ST    | ATE SCO | RE    |       |
|--------------------------------------------------------------------|-------|------|-----------|-------|-------|-------|-------|---------|-------|-------|
| MEASURES                                                           | 2019  | 2020 | 2021      | 2022  | 2023  | 2019  | 2020  | 2021    | 2022  | 2023  |
| 1S1: FOUR-YEAR<br>GRADUATION RATE                                  | 94.87 | > 95 | > 95      | 93.58 | > 95  | 96.89 | 97.53 | 96.22   | 96.59 | 97.23 |
| 1S2: FIVE-YEAR EXTENDED GRADUATION RATE                            | 91.59 | > 95 | > 95      | > 95  | 93.58 | 97.50 | 97.46 | 97.99   | 96.93 | 97.07 |
| 2S1: ACADEMIC<br>PROFICIENCY SCORE<br>IN READING<br>LANGUAGE ARTS* | 56.53 |      | 53.92     | 54.25 | 53.68 | 67.19 |       | 65.7    | 65.93 | 65.92 |
| 2S2: ACADEMIC<br>PROFICIENCY SCORE<br>IN MATHEMATICS*              | 46.43 |      | 46.13     | 45.66 | 44.89 | 61.23 |       | 59.94   | 59.53 | 58.53 |
| 2S3: ACADEMIC<br>PROFICIENCY IN<br>SCIENCE*                        | 53.78 |      | 50.47     | 50.98 | 53.33 | 67.67 |       | 67.08   | 67.06 | 66.57 |

#### PERFORMANCE MEASURE SCORES FOR CONCENTRATORS ONLY

| PERFORMANCE       |       | DIS   | TRICT SCO | ORE   |       | STATE SCORE |       |       |       |       |  |  |
|-------------------|-------|-------|-----------|-------|-------|-------------|-------|-------|-------|-------|--|--|
| MEASURES          | 2019  | 2020  | 2021      | 2022  | 2023  | 2019        | 2020  | 2021  | 2022  | 2023  |  |  |
| 3S1: POST-PROGRAM |       |       | 80.31     | 70.21 | 77.78 |             |       | 81.92 | 81.38 | 82.78 |  |  |
| PLACEMENT         |       |       |           |       |       |             |       |       |       |       |  |  |
|                   |       |       |           |       |       |             |       |       |       |       |  |  |
| 4S1: NON-         | 27.04 | 31.07 | 34.30     | 54.39 | 54.50 | 31.31       | 31.34 | 30.03 | 43.00 | 39.14 |  |  |
| TRADITIONAL       |       |       |           |       |       |             |       |       |       |       |  |  |
| PROGRAM           |       |       |           |       |       |             |       |       |       |       |  |  |
| CONCENTRATION     |       |       |           |       |       |             |       |       |       |       |  |  |
| 5S1: INDUSTRY     |       |       | 10.75     | 35.78 | 64.42 |             |       | 14.46 | 47.36 | 55.22 |  |  |
| CERTIFICATIONS    |       |       |           |       |       |             |       |       |       |       |  |  |
|                   |       |       |           |       |       |             |       |       |       |       |  |  |