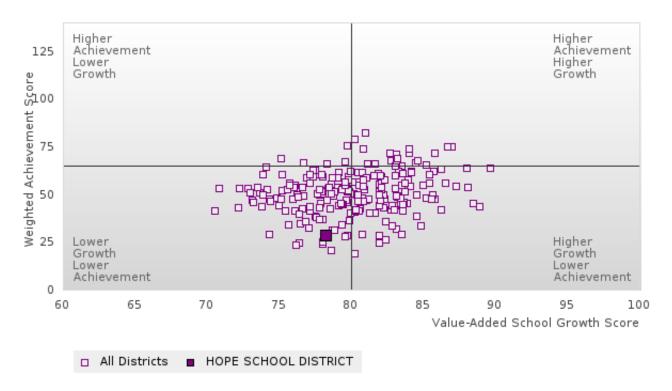

### FOUR-YEAR ADJUSTED COHORT GRADUATION RATE BY RACE/ETHNICITY

HOPE SCHOOL DISTRICT Page 11/107 Table of Contents