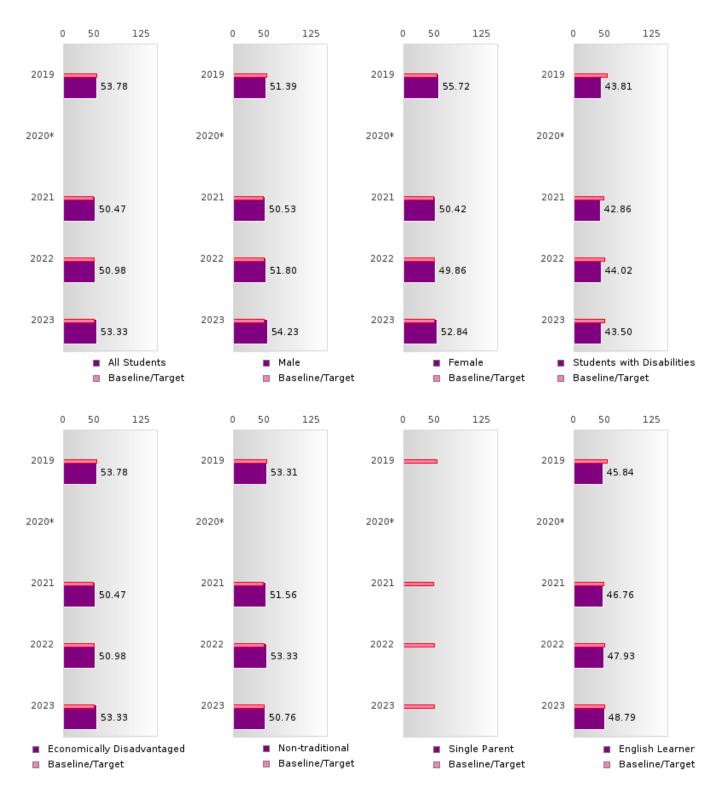

### CONCENTRATORS' PERKINS V PERFORMANCE MEASURE SCORES

| PERFORMANCE                                                        |       | DIST | TRICT SCO | ORE   |       |       | ST    | ATE SCO | RE    |       |
|--------------------------------------------------------------------|-------|------|-----------|-------|-------|-------|-------|---------|-------|-------|
| MEASURES                                                           | 2019  | 2020 | 2021      | 2022  | 2023  | 2019  | 2020  | 2021    | 2022  | 2023  |
| 1S1: FOUR-YEAR<br>GRADUATION RATE                                  | 94.87 | > 95 | > 95      | 93.58 | > 95  | 96.89 | 97.53 | 96.22   | 96.59 | 97.23 |
| 1S2: FIVE-YEAR EXTENDED GRADUATION RATE                            | 91.59 | > 95 | > 95      | > 95  | 93.58 | 97.50 | 97.46 | 97.99   | 96.93 | 97.07 |
| 2S1: ACADEMIC<br>PROFICIENCY SCORE<br>IN READING<br>LANGUAGE ARTS* | 56.53 |      | 53.92     | 54.25 | 53.68 | 67.19 |       | 65.7    | 65.93 | 65.92 |
| 2S2: ACADEMIC<br>PROFICIENCY SCORE<br>IN MATHEMATICS*              | 46.43 |      | 46.13     | 45.66 | 44.89 | 61.23 |       | 59.94   | 59.53 | 58.53 |
| 2S3: ACADEMIC<br>PROFICIENCY IN<br>SCIENCE*                        | 53.78 |      | 50.47     | 50.98 | 53.33 | 67.67 |       | 67.08   | 67.06 | 66.57 |

### NON-CONCENTRATORS' PERKINS V PERFORMANCE MEASURE SCORES

| PERFORMANCE                                                        |       | DIST  | TRICT SCO | DRE   |       |       | ST    | ATE SCO | RE    |       |
|--------------------------------------------------------------------|-------|-------|-----------|-------|-------|-------|-------|---------|-------|-------|
| MEASURES                                                           | 2019  | 2020  | 2021      | 2022  | 2023  | 2019  | 2020  | 2021    | 2022  | 2023  |
| 1S1: FOUR-YEAR<br>GRADUATION RATE                                  | 28.57 | 46.88 | 65.63     | 84.91 | 75.00 | 77.34 | 78.22 | 79.87   | 78.97 | 81.70 |
| 1S2: FIVE-YEAR EXTENDED GRADUATION RATE                            | 44.00 | 33.33 | 51.61     | 68.75 | 86.27 | 82.18 | 79.62 | 80.68   | 82.22 | 81.31 |
| 2S1: ACADEMIC<br>PROFICIENCY SCORE<br>IN READING<br>LANGUAGE ARTS* | 58.96 |       | 56.83     | 57.39 | 56.85 | 67.4  |       | 64.35   | 64.77 | 65.72 |
| 2S2: ACADEMIC<br>PROFICIENCY SCORE<br>IN MATHEMATICS*              | 51.75 |       | 50.68     | 51.08 | 50.52 | 63.01 |       | 58.66   | 58.82 | 57.95 |
| 2S3: ACADEMIC<br>PROFICIENCY IN<br>SCIENCE*                        | 57.20 |       | 50.94     | 53.88 | 52.14 | 65.52 |       | 63.02   | 62.93 | 62.96 |