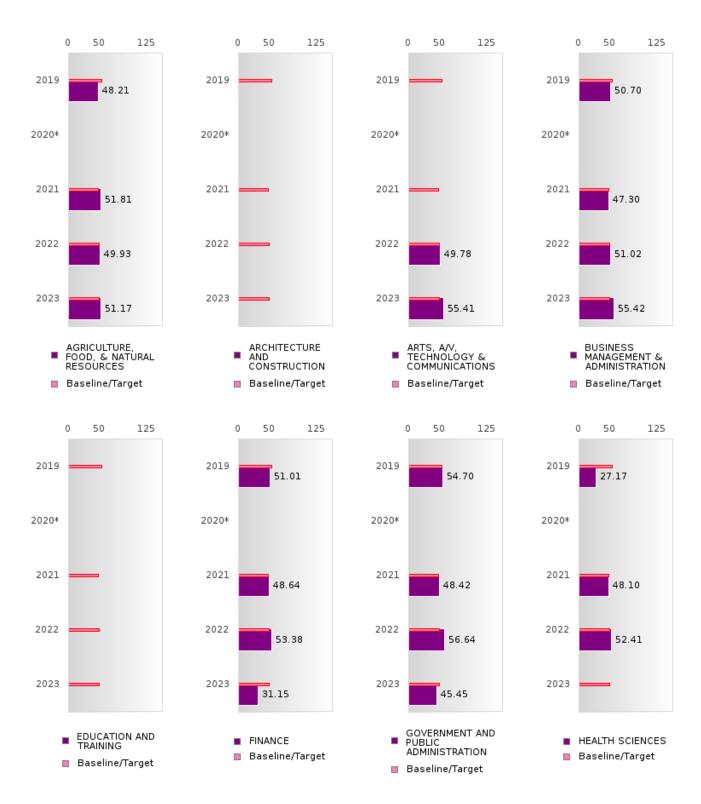

## GRADUATION PERFORMANCE MEASURES [1S1, 1S2]

#### **HOPE SCHOOL DISTRICT**

Performance Measures for Graduation Rate consist of a Four-Year Adjusted Cohort Graduation Rate (1S1) and a Five-Year Extended Adjusted Cohort Graduation Rate (1S2). In both cases, only concentrators are included in the measure and concentrators are only counted once.

### Four-Year Adjusted Cohort Graduation Rate [1S1]

- Numerator: The percentage of CTE concentrators who graduate high school, as measured by the fouryear adjusted cohort graduation rate (defined in section 8101 of the Elementary and Secondary Education Act of 1965).
- Denominator: Number of CTE concentrators who, in the reporting year, were included in the State's computation of its graduation rate as defined in the State's Consolidated Accountability Plan pursuant to Section 1111(b)(2) of the ESSA.

### Formula:

2023 Four-Year Adjusted Cohort Graduation Rate

CTE Concentrators in the 2023 Four — Year
Adjusted Cohort who were Actual to Graduate
CTE Concentrators in the 2023 Four — Year
Adjusted Cohort who were Expected to Graduate

### Five-Year Extended Adjusted Cohort Graduation Rate [1S2]

- Numerator: The number of CTE concentrators who graduate high school, as measured by extended-year adjusted cohort graduation rate defined in such section 8101.
- Denominator: Number of CTE concentrators who, in the reporting year, were included in the State's computation of its extended-year cohort graduation rate as defined in the State's Consolidated Accountability Plan pursuant to Section 1111(b)(2) of the ESEA.

#### Formula:

2023 Five-Year Adjusted Cohort Graduation Rate

CTE Concentrators in the 2023 Five — Year
Adjusted Cohort who were Actual to Graduate
CTE Concentrators in the 2023 Five — Year
Adjusted Cohort who were Expected to Graduate

#### CONSORTIUM FOUR-YEAR ADJUSTED COHORT GRADUATION RATE

| YEAR | SCORE | BASELINE/ | N  |
|------|-------|-----------|----|
|      |       | TARGET    |    |
| 2019 | 94.87 | 87.18     | RV |
| 2020 | > 95  | 87.18     | RV |
| 2021 | > 95  | 87.18     | RV |
| 2022 | 93.58 | 87.18     | RV |
| 2023 | > 95  | 87.18     | RV |

#### CONSORTIUM FIVE-YEAR EXTENDED ADJUSTED COHORT GRADUATION RATE

| YEAR | SCORE | BASELINE/<br>TARGET | N  |
|------|-------|---------------------|----|
| 2019 | 91.59 | 90.4                | RV |
| 2020 | > 95  | 90.4                | RV |
| 2021 | > 95  | 90.4                | RV |
| 2022 | > 95  | 90.4                | RV |
| 2023 | 93.58 | 90.4                | RV |