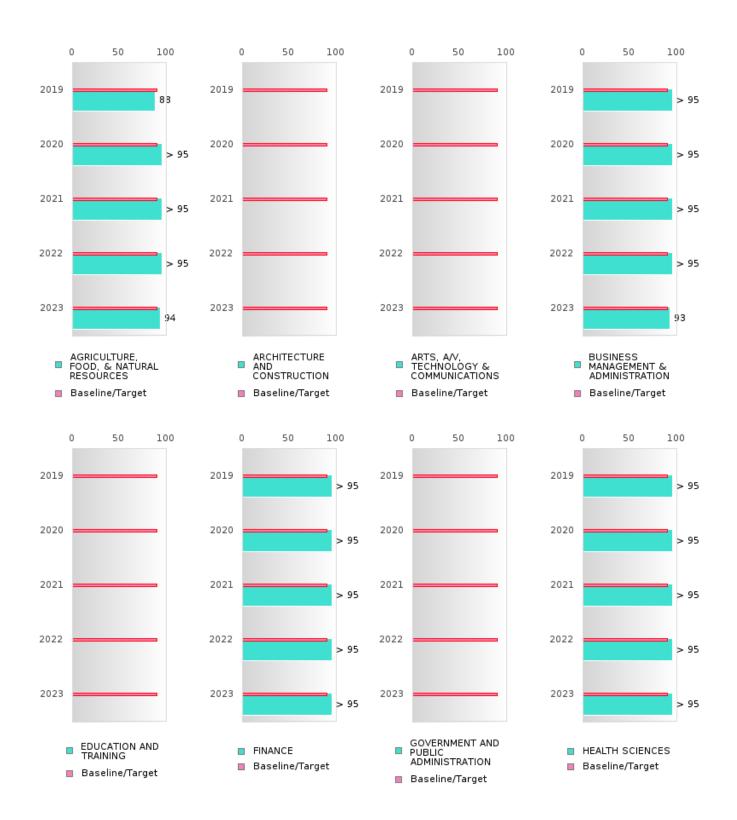

### CONCENTRATORS' PERKINS V PERFORMANCE MEASURE SCORES

| PERFORMANCE                                                        |       | DIST | TRICT SCO | ORE   |       |       | ST    | ATE SCO | RE    |       |
|--------------------------------------------------------------------|-------|------|-----------|-------|-------|-------|-------|---------|-------|-------|
| MEASURES                                                           | 2019  | 2020 | 2021      | 2022  | 2023  | 2019  | 2020  | 2021    | 2022  | 2023  |
| 1S1: FOUR-YEAR<br>GRADUATION RATE                                  | 94.87 | > 95 | > 95      | 93.58 | > 95  | 96.89 | 97.53 | 96.22   | 96.59 | 97.23 |
| 1S2: FIVE-YEAR EXTENDED GRADUATION RATE                            | 91.59 | > 95 | > 95      | > 95  | 93.58 | 97.50 | 97.46 | 97.99   | 96.93 | 97.07 |
| 2S1: ACADEMIC<br>PROFICIENCY SCORE<br>IN READING<br>LANGUAGE ARTS* | 56.53 |      | 53.92     | 54.25 | 53.68 | 67.19 |       | 65.7    | 65.93 | 65.92 |
| 2S2: ACADEMIC<br>PROFICIENCY SCORE<br>IN MATHEMATICS*              | 46.43 |      | 46.13     | 45.66 | 44.89 | 61.23 |       | 59.94   | 59.53 | 58.53 |
| 2S3: ACADEMIC<br>PROFICIENCY IN<br>SCIENCE*                        | 53.78 |      | 50.47     | 50.98 | 53.33 | 67.67 |       | 67.08   | 67.06 | 66.57 |

#### PERFORMANCE MEASURE SCORES FOR CONCENTRATORS ONLY

| PERFORMANCE       |       | DIS   | TRICT SCO | ORE   |       | STATE SCORE |       |       |       |       |  |  |
|-------------------|-------|-------|-----------|-------|-------|-------------|-------|-------|-------|-------|--|--|
| MEASURES          | 2019  | 2020  | 2021      | 2022  | 2023  | 2019        | 2020  | 2021  | 2022  | 2023  |  |  |
| 3S1: POST-PROGRAM |       |       | 80.31     | 70.21 | 77.78 |             |       | 81.92 | 81.38 | 82.78 |  |  |
| PLACEMENT         |       |       |           |       |       |             |       |       |       |       |  |  |
|                   |       |       |           |       |       |             |       |       |       |       |  |  |
| 4S1: NON-         | 27.04 | 31.07 | 34.30     | 54.39 | 54.50 | 31.31       | 31.34 | 30.03 | 43.00 | 39.14 |  |  |
| TRADITIONAL       |       |       |           |       |       |             |       |       |       |       |  |  |
| PROGRAM           |       |       |           |       |       |             |       |       |       |       |  |  |
| CONCENTRATION     |       |       |           |       |       |             |       |       |       |       |  |  |
| 5S1: INDUSTRY     |       |       | 10.75     | 35.78 | 64.42 |             |       | 14.46 | 47.36 | 55.22 |  |  |
| CERTIFICATIONS    |       |       |           |       |       |             |       |       |       |       |  |  |
|                   |       |       |           |       |       |             |       |       |       |       |  |  |