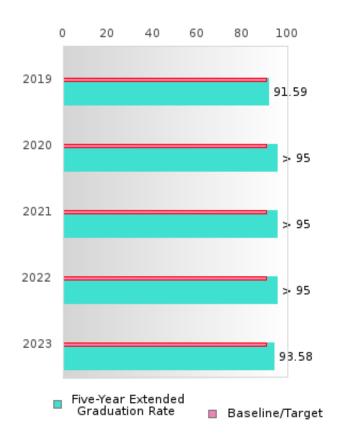

#### CONSORTIUM FIVE-YEAR EXTENDED ADJUSTED COHORT GRADUATION RATE

| YEAR | SCORE | BASELINE/<br>TARGET | N  |
|------|-------|---------------------|----|
| 2019 | 91.59 | 90.4                | RV |
| 2020 | > 95  | 90.4                | RV |
| 2021 | > 95  | 90.4                | RV |
| 2022 | > 95  | 90.4                | RV |
| 2023 | 93.58 | 90.4                | RV |