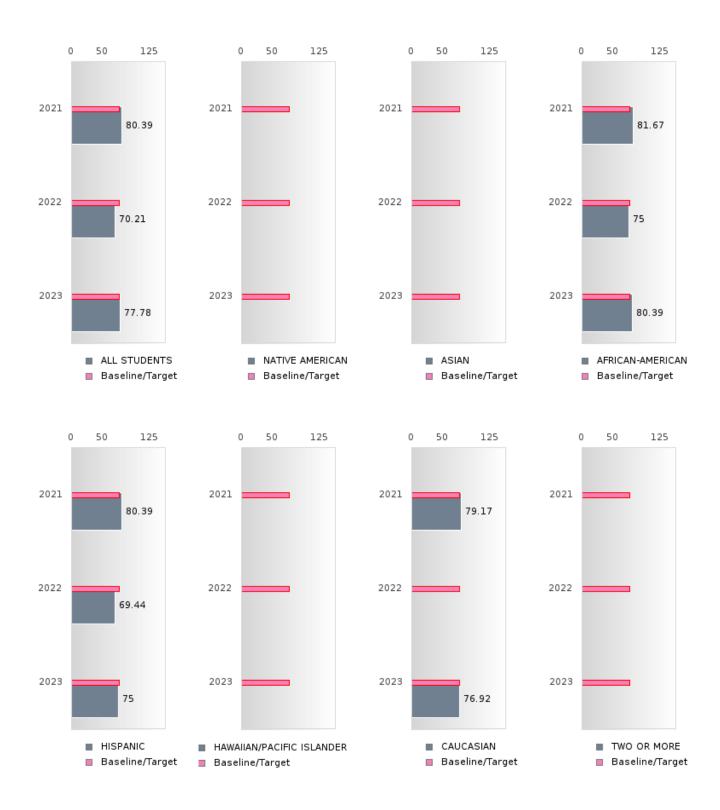

#### PERFORMANCE MEASURE SCORES FOR CONCENTRATORS ONLY

| PERFORMANCE       |       | DIS   | TRICT SCO | ORE   |       | STATE SCORE |       |       |       |       |  |  |
|-------------------|-------|-------|-----------|-------|-------|-------------|-------|-------|-------|-------|--|--|
| MEASURES          | 2019  | 2020  | 2021      | 2022  | 2023  | 2019        | 2020  | 2021  | 2022  | 2023  |  |  |
| 3S1: POST-PROGRAM |       |       | 80.31     | 70.21 | 77.78 |             |       | 81.92 | 81.38 | 82.78 |  |  |
| PLACEMENT         |       |       |           |       |       |             |       |       |       |       |  |  |
|                   |       |       |           |       |       |             |       |       |       |       |  |  |
| 4S1: NON-         | 27.04 | 31.07 | 34.30     | 54.39 | 54.50 | 31.31       | 31.34 | 30.03 | 43.00 | 39.14 |  |  |
| TRADITIONAL       |       |       |           |       |       |             |       |       |       |       |  |  |
| PROGRAM           |       |       |           |       |       |             |       |       |       |       |  |  |
| CONCENTRATION     |       |       |           |       |       |             |       |       |       |       |  |  |
| 5S1: INDUSTRY     |       |       | 10.75     | 35.78 | 64.42 |             |       | 14.46 | 47.36 | 55.22 |  |  |
| CERTIFICATIONS    |       |       |           |       |       |             |       |       |       |       |  |  |
|                   |       |       |           |       |       |             |       |       |       |       |  |  |

The placement data are lagged in this report and the CAR report. The 2022 report includes placement data on students who exited secondary education during the 2021 school year.

HOPE SCHOOL DISTRICT Page 7/107 Table of Contents