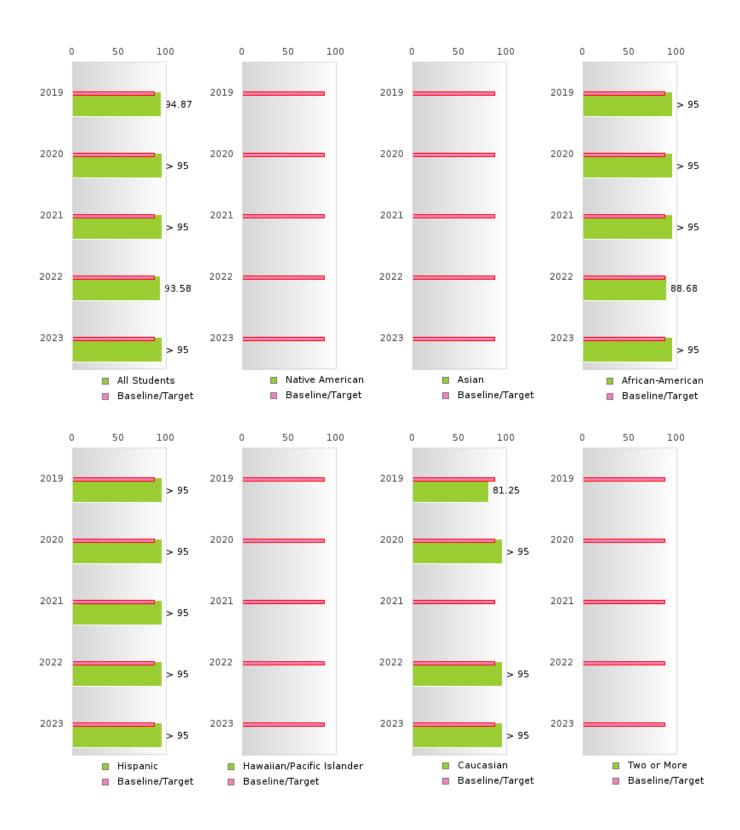

### FOUR-YEAR ADJUSTED COHORT GRADUATION RATE BY RACE/ETHNICITY

HOPE SCHOOL DISTRICT Page 11/107 Table of Contents