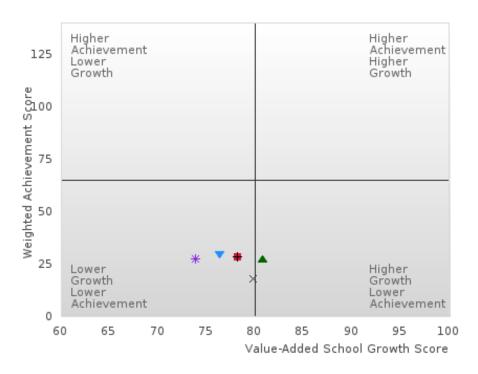

## GRADUATION PERFORMANCE MEASURES [1S1, 1S2]

#### **HOPE SCHOOL DISTRICT**

Performance Measures for Graduation Rate consist of a Four-Year Adjusted Cohort Graduation Rate (1S1) and a Five-Year Extended Adjusted Cohort Graduation Rate (1S2). In both cases, only concentrators are included in the measure and concentrators are only counted once.