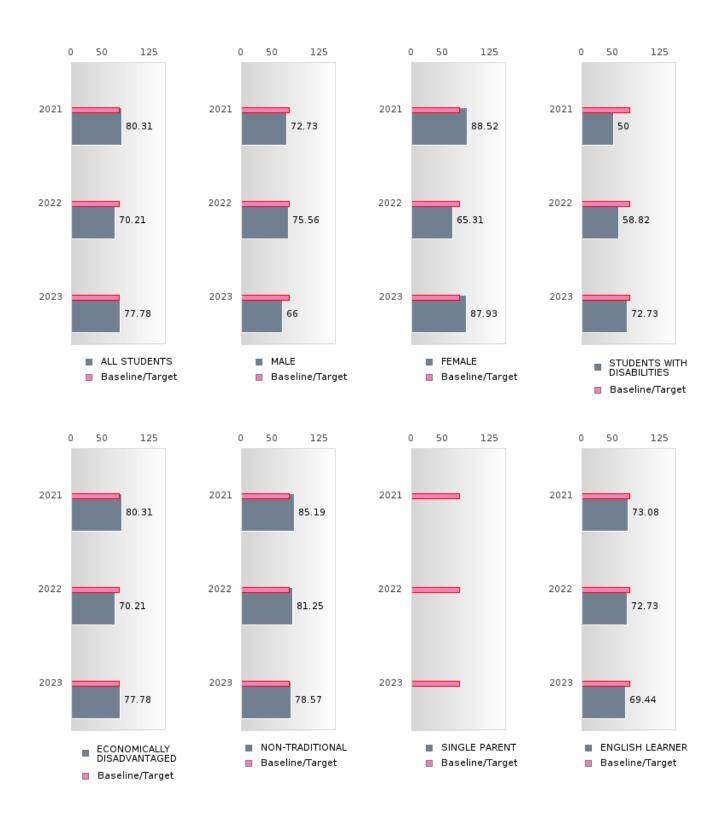

#### PERFORMANCE MEASURE SCORES FOR CONCENTRATORS ONLY

| PERFORMANCE       |       | DIS   | TRICT SCO | ORE   |       | STATE SCORE |       |       |       |       |  |  |
|-------------------|-------|-------|-----------|-------|-------|-------------|-------|-------|-------|-------|--|--|
| MEASURES          | 2019  | 2020  | 2021      | 2022  | 2023  | 2019        | 2020  | 2021  | 2022  | 2023  |  |  |
| 3S1: POST-PROGRAM |       |       | 80.31     | 70.21 | 77.78 |             |       | 81.92 | 81.38 | 82.78 |  |  |
| PLACEMENT         |       |       |           |       |       |             |       |       |       |       |  |  |
|                   |       |       |           |       |       |             |       |       |       |       |  |  |
| 4S1: NON-         | 27.04 | 31.07 | 34.30     | 54.39 | 54.50 | 31.31       | 31.34 | 30.03 | 43.00 | 39.14 |  |  |
| TRADITIONAL       |       |       |           |       |       |             |       |       |       |       |  |  |
| PROGRAM           |       |       |           |       |       |             |       |       |       |       |  |  |
| CONCENTRATION     |       |       |           |       |       |             |       |       |       |       |  |  |
| 5S1: INDUSTRY     |       |       | 10.75     | 35.78 | 64.42 |             |       | 14.46 | 47.36 | 55.22 |  |  |
| CERTIFICATIONS    |       |       |           |       |       |             |       |       |       |       |  |  |
|                   |       |       |           |       |       |             |       |       |       |       |  |  |

The placement data are lagged in this report and the CAR report. The 2022 report includes placement data on students who exited secondary education during the 2021 school year.

HOPE SCHOOL DISTRICT Page 7/107 Table of Contents