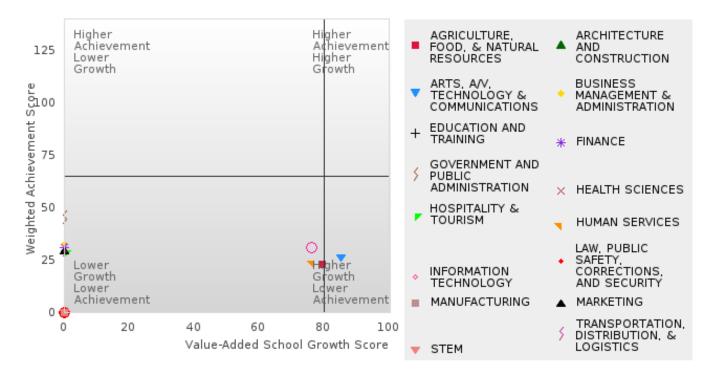

|       |              | N < 10   | < 10       | N < 10 | < 10 | N < 10 | < 10 |
| N: Number of Concentr      |        |      |       |              |          |            | 110    |      |        |      |

N: Number of Concentrators Included in Score

HOPE SCHOOL DISTRICT Page 61/107 Table of Contents

<sup>\*</sup>State-required academic achievement tests were waived in 2020 due to COVID19.

#### HOPE SCHOOL DISTRICT

## SCATTERPLOT OF WEIGHTED ACHIEVEMENT & VALUE-ADDED GROWTH SCORES FOR READING LANGUAGE ARTS BY CLUSTER



## SCATTERPLOT OF WEIGHTED ACHIEVEMENT & VALUE-ADDED GROWTH SCORES FOR MATHEMATICS BY CLUSTER



HOPE SCHOOL DISTRICT Page 62/107 Table of Contents

#### HOPE SCHOOL DISTRICT

## SCATTERPLOT OF WEIGHTED ACHIEVEMENT & VALUE-ADDED GROWTH SCORES FOR SCIENCE BY CLUSTER



HOPE SCHOOL DISTRICT Page 63/107 Table of Contents

### HOPE SCHOOL DISTRICT

#### WEIGHTED ACHIEVEMENT FOR READING LANGUAGE ARTS BY CLUSTER

| SUBGROUP                                               | 20     |      | 2020* |          | 2021   |      | 2022   |      | 202    | 23   |
|--------------------------------------------------------|--------|------|-------|----------|--------|------|--------|------|--------|------|
|                                                        | Score  | N    | Score | N        | Score  | N    | Score  | N    | Score  | N    |
|                                                        |        |      |       | ADING LA |        |      |        |      |        |      |
| AGRICULTURE,<br>FOOD, &<br>NATURAL<br>RESOURCES        | 23.21  | 84   |       |