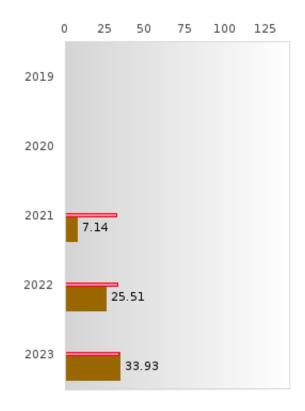

#### PERFORMANCE MEASURE SCORES FOR CONCENTRATORS ONLY

| PERFORMANCE       |       | DIS   | TRICT SCO | DRE   |       | STATE SCORE |       |       |       |       |  |  |
|-------------------|-------|-------|-----------|-------|-------|-------------|-------|-------|-------|-------|--|--|
| MEASURES          | 2019  | 2020  | 2021      | 2022  | 2023  | 2019        | 2020  | 2021  | 2022  | 2023  |  |  |
| 3S1: POST-PROGRAM |       |       | 85.11     | 84.47 | 84.31 |             |       | 81.92 | 81.38 | 82.78 |  |  |
| PLACEMENT         |       |       |           |       |       |             |       |       |       |       |  |  |
|                   |       |       |           |       |       |             |       |       |       |       |  |  |
| 4S1: NON-         | 25.62 | 26.59 | 26.18     | 37.20 | 38.52 | 31.31       | 31.34 | 30.03 | 43.00 | 39.14 |  |  |
| TRADITIONAL       |       |       |           |       |       |             |       |       |       |       |  |  |
| PROGRAM           |       |       |           |       |       |             |       |       |       |       |  |  |
| CONCENTRATION     |       |       |           |       |       |             |       |       |       |       |  |  |
| 5S1: INDUSTRY     |       |       | 7.14      | 25.51 | 33.93 |             |       | 14.46 | 47.36 | 55.22 |  |  |
| CERTIFICATIONS    |       |       |           |       |       |             |       |       |       |       |  |  |
|                   |       |       |           |       |       |             |       |       |       |       |  |  |