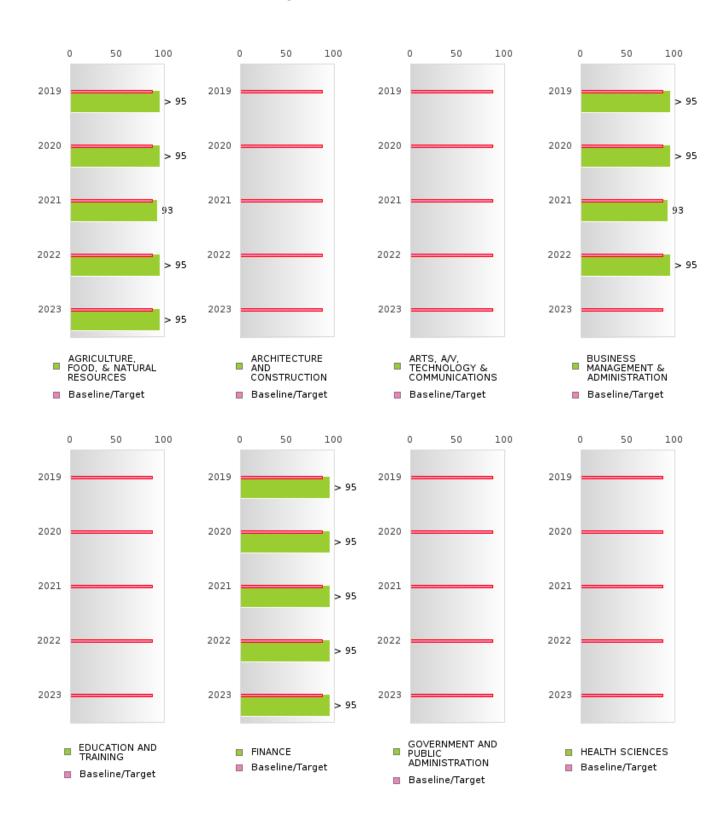

#### FOUR-YEAR ADJUSTED GRADUATION RATE BY CLUSTER

| RACE          |        | 2019 | -      |        | 2020 | -      |        | 2021 | -        |        | 2022 | -      |        | 2023  |        |
|---------------|--------|------|--------|--------|------|--------|--------|------|----------|--------|------|--------|--------|-------|--------|
| 10102         | Score  | N    | Target | Score  | N    | Target | Score  | N    | Target   | Score  | N    | Target | Score  | N     | Target |
|               | Beere  | - 1  |        | UR-YEA |      |        | COHOR' |      | <u> </u> | N RATE |      | Target | Beore  | - 1 1 | Targot |
| AGRICULTUR    | > 95   | RV   | 87.18  | > 95   | RV   | 87.18  | 93.00  | RV   | 87.18    | > 95   | RV   | 87.18  | > 95   | RV    | 87.18  |
| E, FOOD, &    |        |      |        |        |      |        |        |      | 0        |        |      |        |        |       |        |
| NATURAL       |        |      |        |        |      |        |        |      |          |        |      |        |        |       |        |
| RESOURCES     |        |      |        |        |      |        |        |      |          |        |      |        |        |       |        |
| ARCHITECTU    |        |      | 87.18  |        |      | 87.18  |        |      | 87.18    |        |      | 87.18  |        |       | 87.18  |
| RE AND CONS   |        |      |        |        |      |        |        |      |          |        |      |        |        |       |        |
| TRUCTION      |        |      |        |        |      |        |        |      |          |        |      |        |        |       |        |
| ARTS, A/V,    |        |      | 87.18  | N < 10 | < 10 | 87.18  |        |      | 87.18    |        |      | 87.18  |        |       | 87.18  |
| TECHNOLOGY    |        |      |        |        |      |        |        |      |          |        |      |        |        |       |        |
| & COMMUNIC    |        |      |        |        |      |        |        |      |          |        |      |        |        |       |        |
| ATIONS        |        |      |        |        |      |        |        |      |          |        |      |        |        |       |        |
| BUSINESS MA   | > 95   | RV   | 87.18  | > 95   | RV   | 87.18  | 93.00  | RV   | 87.18    | > 95   | RV   | 87.18  | N < 10 | < 10  | 87.18  |
| NAGEMENT &    |        |      |        |        |      |        |        |      |          |        |      |        |        |       |        |
| ADMINISTRAT   |        |      |        |        |      |        |        |      |          |        |      |        |        |       |        |
| ION           |        |      |        |        |      |        |        |      |          |        |      |        |        |       |        |
| EDUCATION     |        |      | 87.18  |        |      | 87.18  |        |      | 87.18    |        |      | 87.18  | N < 10 | < 10  | 87.18  |
| AND           |        |      |        |        |      |        |        |      |          |        |      |        |        |       |        |
| TRAINING      |        |      |        |        |      |        |        |      |          |        |      |        |        |       |        |
| FINANCE       | > 95   | RV   | 87.18  | > 95   | RV   | 87.18  | 95.00  | RV   | 87.18    | > 95   | RV   | 87.18  | > 95   | RV    | 87.18  |
| GOVERNMEN     |        |      | 87.18  |        |      | 87.18  |        |      | 87.18    |        |      | 87.18  |        |       | 87.18  |
| T AND PUBLIC  |        |      |        |        |      |        |        |      |          |        |      |        |        |       |        |
| ADMINISTRAT   |        |      |        |        |      |        |        |      |          |        |      |        |        |       |        |
| ION           |        |      |        |        |      |        |        |      |          |        |      |        |        |       |        |
| HEALTH        | N < 10 | < 10 | 87.18  | N < 10 | < 10 | 87.18  | N < 10 | < 10 | 87.18    | N < 10 | < 10 | 87.18  | N < 10 | < 10  | 87.18  |
| SCIENCES      |        |      |        |        |      |        |        |      |          |        |      |        |        |       |        |
| HOSPITALITY   | > 95   | RV   | 87.18  | > 95   | RV   | 87.18  | > 95   | RV   | 87.18    | > 95   | RV   | 87.18  | N < 10 | < 10  | 87.18  |
| & TOURISM     |        |      |        |        |      |        |        |      |          |        |      |        |        |       |        |
| HUMAN         | 95.00  | RV   | 87.18  | > 95   | RV   | 87.18  | > 95   | RV   | 87.18    | > 95   | RV   | 87.18  | > 95   | RV    | 87.18  |
| SERVICES      |        |      |        |        |      |        |        |      |          |        |      |        |        |       |        |
| INFORMATIO    | > 95   | RV   | 87.18  | > 95   | RV   | 87.18  | > 95   | RV   | 87.18    | > 95   | RV   | 87.18  | N < 10 | < 10  | 87.18  |
| N             |        |      |        |        |      |        |        |      |          |        |      |        |        |       |        |
| TECHNOLOGY    |        |      |        |        |      |        |        |      |          |        |      |        |        |       |        |
| · /           | N < 10 | < 10 | 87.18  |        |      | 87.18  | N < 10 | < 10 | 87.18    |        |      | 87.18  |        |       | 87.18  |
| SAFETY,       |        |      |        |        |      |        |        |      |          |        |      |        |        |       |        |
| CORRECTION    |        |      |        |        |      |        |        |      |          |        |      |        |        |       |        |
| S, AND        |        |      |        |        |      |        |        |      |          |        |      |        |        |       |        |
| SECURITY      |        |      |        |        |      |        |        |      |          |        |      |        |        |       |        |
| MANUFACTU     |        |      | 87.18  |        |      | 87.18  |        |      | 87.18    |        |      | 87.18  |        |       | 87.18  |
| RING          |        |      |        |        |      |        |        |      |          |        |      |        |        |       |        |
| MARKETING     | N < 10 | < 10 | 87.18  | > 95   | RV   | 87.18  | 95.00  | RV   | 87.18    | > 95   | RV   |        | N < 10 | < 10  | 87.18  |
| STEM          |        |      | 87.18  |        |      | 87.18  |        |      | 87.18    |        |      | 87.18  |        |       | 87.18  |
| TRANSPORTA    | N < 10 | < 10 | 87.18  | > 95   | RV   | 87.18  | 95.00  | RV   | 87.18    | > 95   | RV   | 87.18  | > 95   | RV    | 87.18  |
| TION, DISTRIB |        |      |        |        |      |        |        |      |          |        |      |        |        |       |        |
| UTION, &      |        |      |        |        |      |        |        |      |          |        |      |        |        |       |        |
| LOGISTICS     |        |      |        |        |      |        |        |      |          |        |      |        |        |       |        |