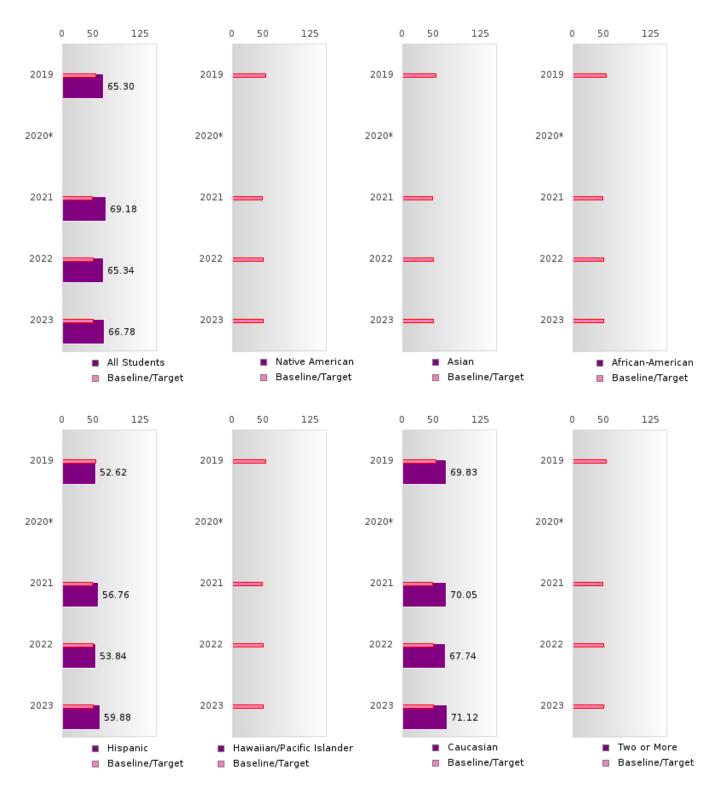

#### ACADEMIC PROFICIENCY SCORE IN SCIENCE BY RACE/ETHNICITY

<sup>\*</sup>State-required academic achievement tests were waived in 2020 due to COVID19.

#### ACADEMIC PROFICIENCY SCORE IN SCIENCE

| YEAR  | SCORE | BASELINE/ | N   |  |  |
|-------|-------|-----------|-----|--|--|
|       |       | TARGET    |     |  |  |
| 2019  | 65.30 | 53.26     | 228 |  |  |
| 2020* |       | 53.51     |     |  |  |
| 2021  | 69.18 | 48.4      | 192 |  |  |
| 2022  | 65.34 | 48.65     | 164 |  |  |
| 2023  | 66.78 | 48.9      | 153 |  |  |

N: Number of Concentrators with Test Scores Included in the Score