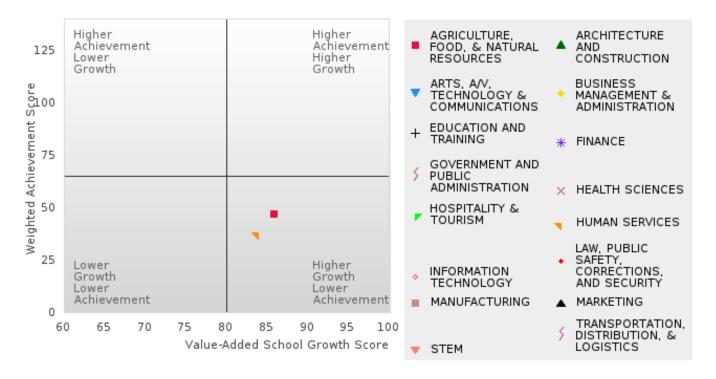

### ACADEMIC PERFORMANCE MEASURES [2S1, 2S2, 2S3]

#### BATESVILLE SCHOOL DISTRICT

The Academic Proficiency Performance Measures (Reading/Language Arts [1S1]; Mathematics [1S2]; Science [1S3]) in Arkansas's approved Perkins V plan are designed to align with the achievement and growth measures in Arkansas's approved ESSA plan. This alignment provides schools with a unified focus on increased rigor and relevance in student learning opportunities within a student-focused learning system to improve academic proficiency and increase students' readiness for college, career, and community engagement.

#### Assessments Included:

Act Aspire (Grades 9 - 10) • Dynamic Learning Maps (Grades 9 - 10) • ACT (Grades 11 -12 [3-yr best])

Academic Proficiency Score Calculation:

- Weighted Achievement (Grades 9 12) and Value-Added Growth Scores (Grades 9 -10)
   Included in Score
- Reading/Language Arts, Mathematics, and Science calculated separately
- Calculated for all schools with Grades 9, 10, 11, and/or 12

#### General Formula for Academic Proficiency Score for Each Subject

ELA Academic Proficiency Score =

ELA Weighted Achievement Score  $\times$  (0.50) + ELA Mean Value – Added Growth Score  $\times$  (0.50)