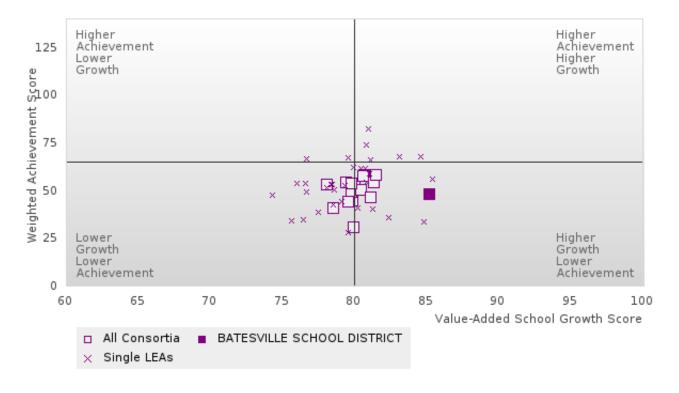

### DISTRIBUTION OF CONSORTIA AND SINGLE LEA SCORES FOR ACADEMIC PROFICIENCY IN SCIENCE

<sup>\*</sup>State-required academic achievement tests were waived in 2020 due to COVID19.