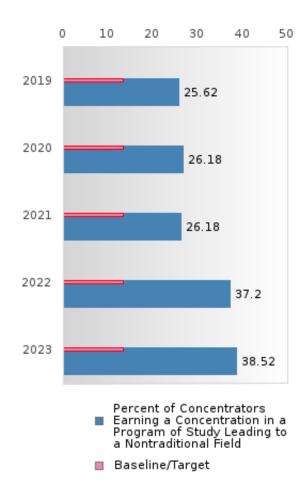

#### PERFORMANCE MEASURE SCORES FOR CONCENTRATORS ONLY

| PERFORMANCE       |       | DIS   | TRICT SCO | DRE   |       | STATE SCORE |       |       |       |       |  |  |
|-------------------|-------|-------|-----------|-------|-------|-------------|-------|-------|-------|-------|--|--|
| MEASURES          | 2019  | 2020  | 2021      | 2022  | 2023  | 2019        | 2020  | 2021  | 2022  | 2023  |  |  |
| 3S1: POST-PROGRAM |       |       | 85.11     | 84.47 | 84.31 |             |       | 81.92 | 81.38 | 82.78 |  |  |
| PLACEMENT         |       |       |           |       |       |             |       |       |       |       |  |  |
|                   |       |       |           |       |       |             |       |       |       |       |  |  |
| 4S1: NON-         | 25.62 | 26.59 | 26.18     | 37.20 | 38.52 | 31.31       | 31.34 | 30.03 | 43.00 | 39.14 |  |  |
| TRADITIONAL       |       |       |           |       |       |             |       |       |       |       |  |  |
| PROGRAM           |       |       |           |       |       |             |       |       |       |       |  |  |
| CONCENTRATION     |       |       |           |       |       |             |       |       |       |       |  |  |
| 5S1: INDUSTRY     |       |       | 7.14      | 25.51 | 33.93 |             |       | 14.46 | 47.36 | 55.22 |  |  |
| CERTIFICATIONS    |       |       |           |       |       |             |       |       |       |       |  |  |
|                   |       |       |           |       |       |             |       |       |       |       |  |  |