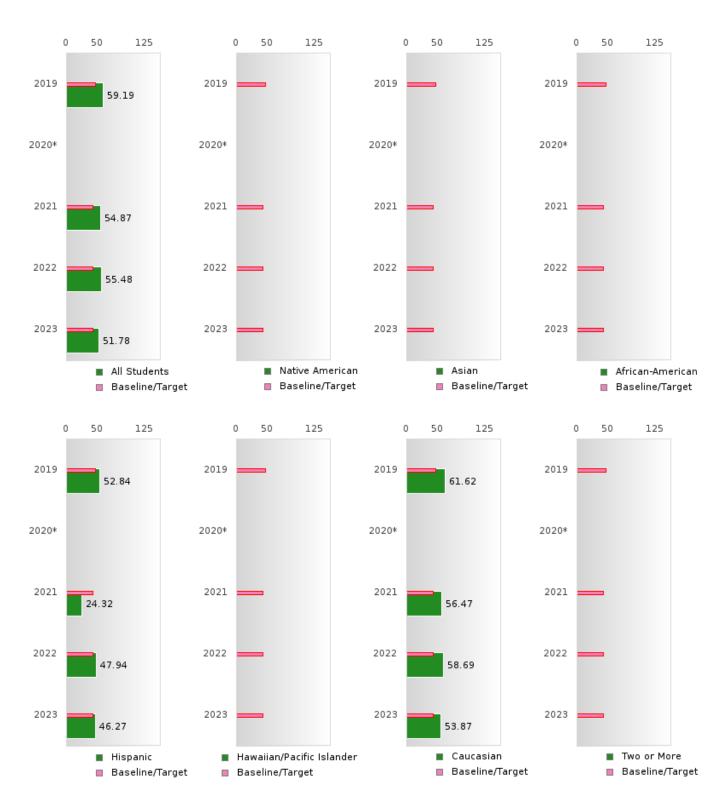

#### ACADEMIC PROFICIENCY SCORE IN MATHEMATICS BY RACE/ETHNICITY

<sup>\*</sup>State-required academic achievement tests were waived in 2020 due to COVID19.

#### ACADEMIC PROFICIENCY SCORE IN MATHEMATICS

| YEAR  | SCORE | BASELINE/<br>TARGET | N   |
|-------|-------|---------------------|-----|
|       |       | TARGET              |     |
| 2019  | 59.19 | 46.45               | 228 |
| 2020* |       | 46.7                |     |
| 2021  | 54.87 | 42.27               | 192 |
| 2022  | 55.48 | 42.52               | 164 |
| 2023  | 51.78 | 42.77               | 153 |

N: Number of Concentrators with Test Scores Included in the Score