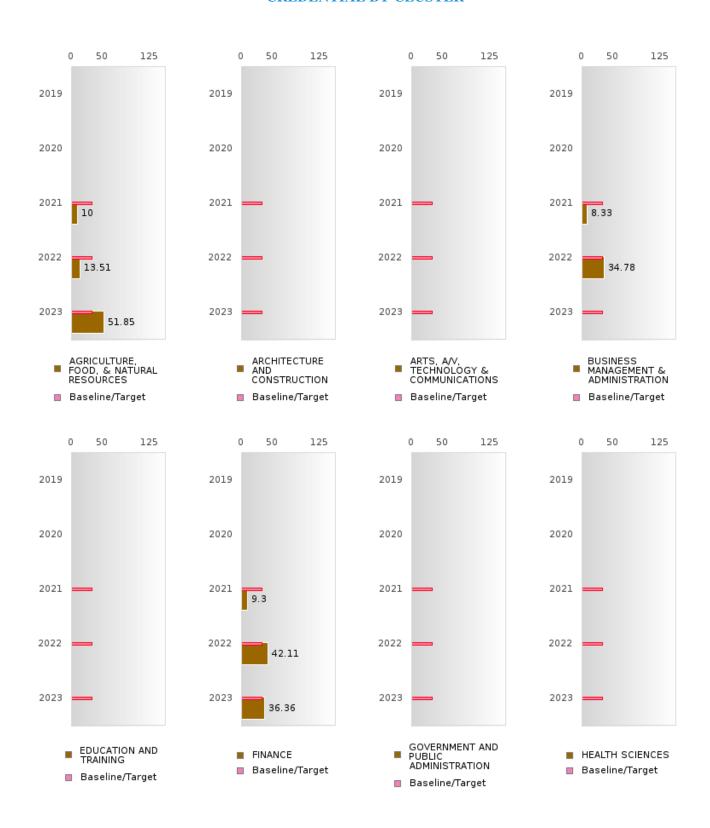

#### CONSORTIUM FOUR-YEAR ADJUSTED COHORT GRADUATION RATE BY CLUSTER

#### BATESVILLE SCHOOL DISTRICT