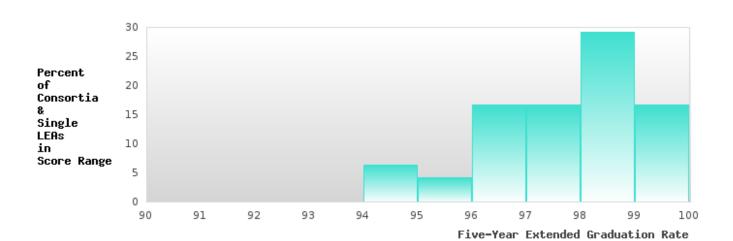

### DISTRIBUTION OF CONSORTIA AND SINGLE LEA FOUR-YEAR ADJUSTED COHORT GRADUATION RATES

#### CONSORTIUM FIVE-YEAR EXTENDED ADJUSTED COHORT GRADUATION RATE

| YEAR | SCORE | BASELINE/<br>TARGET | N  |
|------|-------|---------------------|----|
|      |       |                     |    |
| 2019 | > 95  | 90.4                | RV |
| 2020 | > 95  | 90.4                | RV |
| 2021 | > 95  | 90.4                | RV |
| 2022 | > 95  | 90.4                | RV |
| 2023 | > 95  | 90.4                | RV |

### DISTRIBUTION OF CONSORTIA AND SINGLE LEA FIVE-YEAR EXTENDED ADJUSTED COHORT GRADUATION RATES