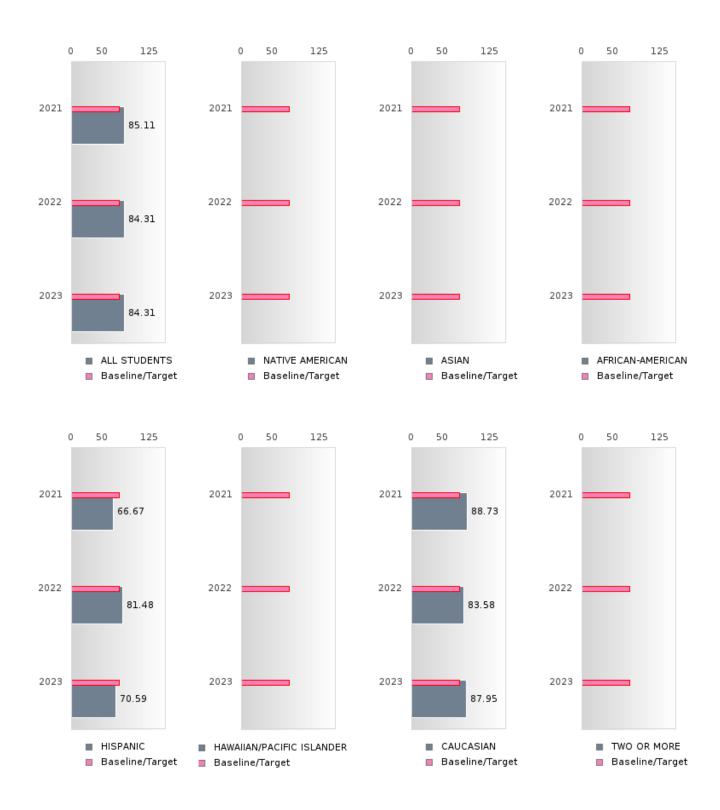

#### PERFORMANCE MEASURE SCORES FOR CONCENTRATORS ONLY

| PERFORMANCE       |       | DIS   | TRICT SCO | DRE   |       | STATE SCORE |       |       |       |       |  |  |
|-------------------|-------|-------|-----------|-------|-------|-------------|-------|-------|-------|-------|--|--|
| MEASURES          | 2019  | 2020  | 2021      | 2022  | 2023  | 2019        | 2020  | 2021  | 2022  | 2023  |  |  |
| 3S1: POST-PROGRAM |       |       | 85.11     | 84.47 | 84.31 |             |       | 81.92 | 81.38 | 82.78 |  |  |
| PLACEMENT         |       |       |           |       |       |             |       |       |       |       |  |  |
|                   |       |       |           |       |       |             |       |       |       |       |  |  |
| 4S1: NON-         | 25.62 | 26.59 | 26.18     | 37.20 | 38.52 | 31.31       | 31.34 | 30.03 | 43.00 | 39.14 |  |  |
| TRADITIONAL       |       |       |           |       |       |             |       |       |       |       |  |  |
| PROGRAM           |       |       |           |       |       |             |       |       |       |       |  |  |
| CONCENTRATION     |       |       |           |       |       |             |       |       |       |       |  |  |
| 5S1: INDUSTRY     |       |       | 7.14      | 25.51 | 33.93 |             |       | 14.46 | 47.36 | 55.22 |  |  |
| CERTIFICATIONS    |       |       |           |       |       |             |       |       |       |       |  |  |
|                   |       |       |           |       |       |             |       |       |       |       |  |  |

#### **GRADUATION RATE BY RACE/ETHNICITY**

| RACE                      |        | 2019 |        |        | 2020  |        |         | 2021  |        |         | 2022 |        |        | 2023 |        |
|---------------------------|--------|------|--------|--------|-------|--------|---------|-------|--------|---------|------|--------|--------|------|--------|
|                           | Score  | N    | Target | Score  | N     | Target | Score   | N     | Target | Score   | N    | Target | Score  | N    | Target |
|                           |        |      | FO     | UR-YEA | R ADJ | USTED  | COHOR'  | ΓGRAI | DUATIO | ON RATE | 3    |        |        |      |        |
| All Students              | > 95   | RV   | 87.18  | > 95   | RV    | 87.18  | 94.44   | RV    | 87.18  | > 95    | RV   | 87.18  | > 95   | RV   | 87.18  |
| Native American           |        |      | 87.18  | N < 10 | < 10  | 87.18  | N < 10  | < 10  | 87.18  |         |      | 87.18  | N < 10 | < 10 | 87.18  |
| Asian                     | N < 10 | < 10 | 87.18  | N < 10 | < 10  | 87.18  | N < 10  | < 10  | 87.18  |         |      | 87.18  |        |      | 87.18  |
| African-                  | N < 10 | < 10 | 87.18  | N < 10 | < 10  | 87.18  | N < 10  | < 10  | 87.18  | N < 10  | < 10 | 87.18  | N < 10 | < 10 | 87.18  |
| American                  |        |      |        |        |       |        |         |       |        |         |      |        |        |      |        |
| Hispanic                  | 95.00  | RV   | 87.18  | > 95   | RV    | 87.18  | > 95    | RV    | 87.18  | > 95    | RV   | 87.18  | > 95   | RV   | 87.18  |
| Hawaiian/Pacific          |        |      | 87.18  |        |       | 87.18  | N < 10  | < 10  | 87.18  |         |      | 87.18  | N < 10 | < 10 | 87.18  |
| Islander                  |        |      |        |        |       |        |         |       |        |         |      |        |        |      |        |
| Caucasian                 | > 95   | RV   | 87.18  | > 95   | RV    | 87.18  | 93.06   | RV    | 87.18  | > 95    | RV   | 87.18  | > 95   | RV   | 87.18  |
| Two or More               |        |      | 87.18  |        |       | 87.18  | N < 10  | < 10  | 87.18  |         |      | 87.18  | N < 10 | < 10 | 87.18  |
|                           |        | F    | IVE-YE | AR EXT | ENDEI | ) ADJU | STED CO | DHORT | GRADI  | UATION  | RATE |        |        |      |        |
| All Students              | > 95   | RV   | 90.4   | > 95   | RV    | 90.4   | > 95    | RV    | 90.4   | > 95    | RV   | 90.4   | > 95   | RV   | 90.4   |
| Native American           |        |      | 90.4   |        |       | 90.4   | N < 10  | < 10  | 90.4   | N < 10  | < 10 | 90.4   |        |      | 90.4   |
| Asian                     | N < 10 | < 10 | 90.4   | N < 10 | < 10  | 90.4   | N < 10  | < 10  | 90.4   | N < 10  | < 10 | 90.4   |        |      | 90.4   |
| African-                  | N < 10 | < 10 | 90.4   | N < 10 | < 10  | 90.4   | N < 10  | < 10  | 90.4   | N < 10  | < 10 | 90.4   | N < 10 | < 10 | 90.4   |
| American                  |        |      |        |        |       |        |         |       |        |         |      |        |        |      |        |
| Hispanic                  | > 95   | RV   | 90.4   | 95.00  | RV    | 90.4   | > 95    | RV    | 90.4   | > 95    | RV   | 90.4   | > 95   | RV   | 90.4   |
| Hawaiian/Pacific Islander |        |      | 90.4   |        |       | 90.4   |         |       | 90.4   | N < 10  | < 10 | 90.4   |        |      | 90.4   |
| Caucasian                 | > 95   | RV   | 90.4   | > 95   | RV    | 90.4   | > 95    | RV    | 90.4   | > 95    | RV   | 90.4   | > 95   | RV   | 90.4   |
| Two or More               | 10 1   |      | 90.4   |        |       | 90.4   |         |       | 90.4   | N < 10  | < 10 | 90.4   |        |      | 90.4   |