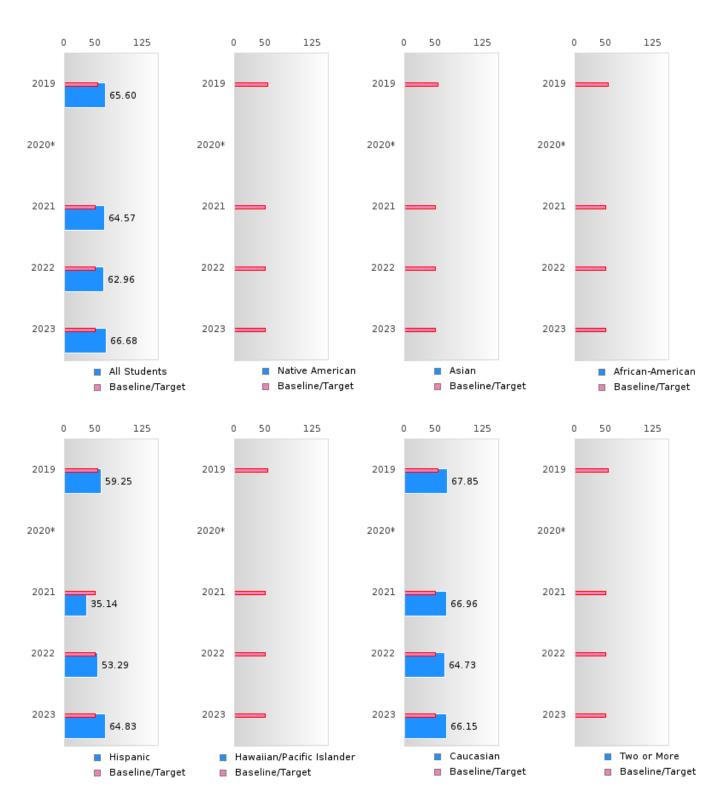

#### ACADEMIC PROFICIENCY SCORE IN READING LANGUAGE ARTS BY RACE/ETHNICITY

<sup>\*</sup>State-required academic achievement tests were waived in 2020 due to COVID19.

#### ACADEMIC PROFICIENCY SCORE IN READING LANGUAGE ARTS

| YEAR  | SCORE |        |     |  |  |  |  |  |
|-------|-------|--------|-----|--|--|--|--|--|
|       |       | TARGET |     |  |  |  |  |  |
| 2019  | 65.60 | 52.78  | 228 |  |  |  |  |  |
| 2020* |       | 53.03  |     |  |  |  |  |  |
| 2021  | 64.57 | 48.45  | 192 |  |  |  |  |  |
| 2022  | 62.96 | 48.7   | 164 |  |  |  |  |  |
| 2023  | 66.68 | 48.95  | 153 |  |  |  |  |  |

N: Number of Concentrators with Test Scores Included in the Score