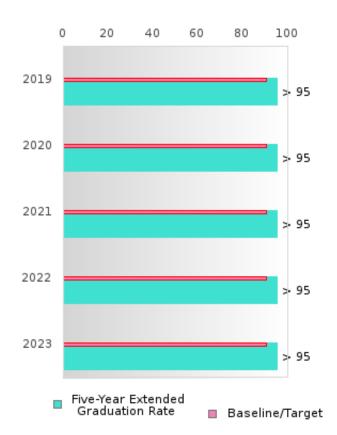

#### CONSORTIUM FIVE-YEAR EXTENDED ADJUSTED COHORT GRADUATION RATE

| YEAR | SCORE | BASELINE/<br>TARGET | N  |
|------|-------|---------------------|----|
|      |       |                     |    |
| 2019 | > 95  | 90.4                | RV |
| 2020 | > 95  | 90.4                | RV |
| 2021 | > 95  | 90.4                | RV |
| 2022 | > 95  | 90.4                | RV |
| 2023 | > 95  | 90.4                | RV |