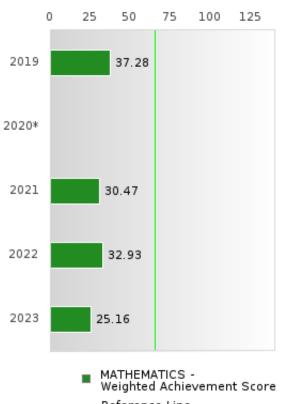

#### ACADEMIC PROFICIENCY SCORE IN MATHEMATICS

| YEAR  | SCORE | BASELINE/<br>TARGET | N   |
|-------|-------|---------------------|-----|
|       |       | TARGET              |     |
| 2019  | 59.19 | 46.45               | 228 |
| 2020* |       | 46.7                |     |
| 2021  | 54.87 | 42.27               | 192 |
| 2022  | 55.48 | 42.52               | 164 |
| 2023  | 51.78 | 42.77               | 153 |

N: Number of Concentrators with Test Scores Included in the Score