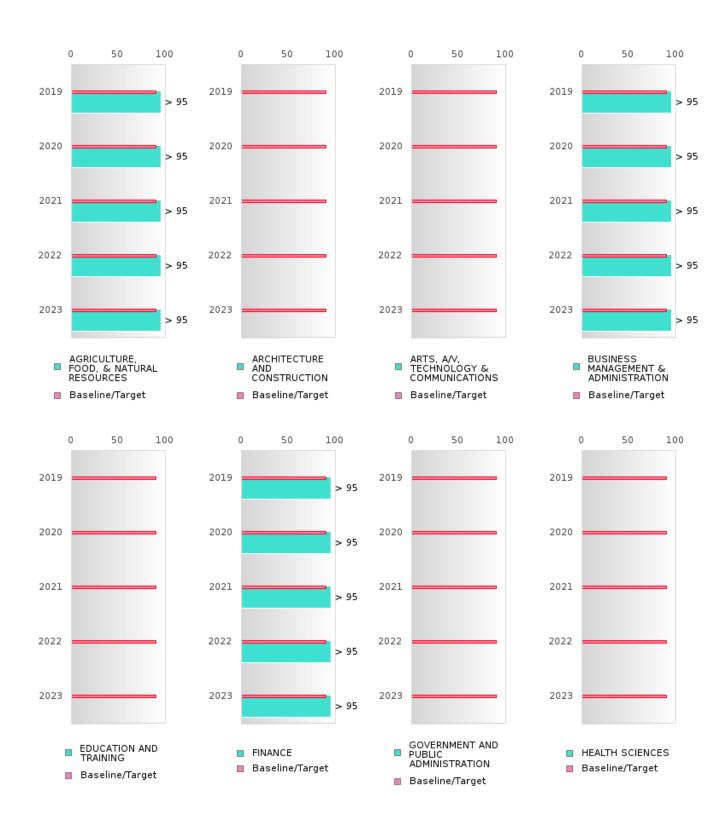

#### FOUR-YEAR ADJUSTED GRADUATION RATE BY CLUSTER

| RACE          |        | 2019 | -      |        | 2020 | -      |        | 2021 | -        |        | 2022 | -      |        | 2023  |        |
|---------------|--------|------|--------|--------|------|--------|--------|------|----------|--------|------|--------|--------|-------|--------|
| 10102         | Score  | N    | Target | Score  | N    | Target | Score  | N    | Target   | Score  | N    | Target | Score  | N     | Target |
|               | Beere  | - 1  |        | UR-YEA |      |        | COHOR' |      | <u> </u> | N RATE |      | Target | Beore  | - 1 1 | Targot |
| AGRICULTUR    | > 95   | RV   | 87.18  | > 95   | RV   | 87.18  | 93.00  | RV   | 87.18    | > 95   | RV   | 87.18  | > 95   | RV    | 87.18  |
| E, FOOD, &    |        |      |        |        |      |        |        |      | 0        |        |      |        |        |       |        |
| NATURAL       |        |      |        |        |      |        |        |      |          |        |      |        |        |       |        |
| RESOURCES     |        |      |        |        |      |        |        |      |          |        |      |        |        |       |        |
| ARCHITECTU    |        |      | 87.18  |        |      | 87.18  |        |      | 87.18    |        |      | 87.18  |        |       | 87.18  |
| RE AND CONS   |        |      |        |        |      |        |        |      |          |        |      |        |        |       |        |
| TRUCTION      |        |      |        |        |      |        |        |      |          |        |      |        |        |       |        |
| ARTS, A/V,    |        |      | 87.18  | N < 10 | < 10 | 87.18  |        |      | 87.18    |        |      | 87.18  |        |       | 87.18  |
| TECHNOLOGY    |        |      |        |        |      |        |        |      |          |        |      |        |        |       |        |
| & COMMUNIC    |        |      |        |        |      |        |        |      |          |        |      |        |        |       |        |
| ATIONS        |        |      |        |        |      |        |        |      |          |        |      |        |        |       |        |
| BUSINESS MA   | > 95   | RV   | 87.18  | > 95   | RV   | 87.18  | 93.00  | RV   | 87.18    | > 95   | RV   | 87.18  | N < 10 | < 10  | 87.18  |
| NAGEMENT &    |        |      |        |        |      |        |        |      |          |        |      |        |        |       |        |
| ADMINISTRAT   |        |      |        |        |      |        |        |      |          |        |      |        |        |       |        |
| ION           |        |      |        |        |      |        |        |      |          |        |      |        |        |       |        |
| EDUCATION     |        |      | 87.18  |        |      | 87.18  |        |      | 87.18    |        |      | 87.18  | N < 10 | < 10  | 87.18  |
| AND           |        |      |        |        |      |        |        |      |          |        |      |        |        |       |        |
| TRAINING      |        |      |        |        |      |        |        |      |          |        |      |        |        |       |        |
| FINANCE       | > 95   | RV   | 87.18  | > 95   | RV   | 87.18  | 95.00  | RV   | 87.18    | > 95   | RV   | 87.18  | > 95   | RV    | 87.18  |
| GOVERNMEN     |        |      | 87.18  |        |      | 87.18  |        |      | 87.18    |        |      | 87.18  |        |       | 87.18  |
| T AND PUBLIC  |        |      |        |        |      |        |        |      |          |        |      |        |        |       |        |
| ADMINISTRAT   |        |      |        |        |      |        |        |      |          |        |      |        |        |       |        |
| ION           |        |      |        |        |      |        |        |      |          |        |      |        |        |       |        |
| HEALTH        | N < 10 | < 10 | 87.18  | N < 10 | < 10 | 87.18  | N < 10 | < 10 | 87.18    | N < 10 | < 10 | 87.18  | N < 10 | < 10  | 87.18  |
| SCIENCES      |        |      |        |        |      |        |        |      |          |        |      |        |        |       |        |
| HOSPITALITY   | > 95   | RV   | 87.18  | > 95   | RV   | 87.18  | > 95   | RV   | 87.18    | > 95   | RV   | 87.18  | N < 10 | < 10  | 87.18  |
| & TOURISM     |        |      |        |        |      |        |        |      |          |        |      |        |        |       |        |
| HUMAN         | 95.00  | RV   | 87.18  | > 95   | RV   | 87.18  | > 95   | RV   | 87.18    | > 95   | RV   | 87.18  | > 95   | RV    | 87.18  |
| SERVICES      |        |      |        |        |      |        |        |      |          |        |      |        |        |       |        |
| INFORMATIO    | > 95   | RV   | 87.18  | > 95   | RV   | 87.18  | > 95   | RV   | 87.18    | > 95   | RV   | 87.18  | N < 10 | < 10  | 87.18  |
| N             |        |      |        |        |      |        |        |      |          |        |      |        |        |       |        |
| TECHNOLOGY    |        |      |        |        |      |        |        |      |          |        |      |        |        |       |        |
| · /           | N < 10 | < 10 | 87.18  |        |      | 87.18  | N < 10 | < 10 | 87.18    |        |      | 87.18  |        |       | 87.18  |
| SAFETY,       |        |      |        |        |      |        |        |      |          |        |      |        |        |       |        |
| CORRECTION    |        |      |        |        |      |        |        |      |          |        |      |        |        |       |        |
| S, AND        |        |      |        |        |      |        |        |      |          |        |      |        |        |       |        |
| SECURITY      |        |      |        |        |      |        |        |      |          |        |      |        |        |       |        |
| MANUFACTU     |        |      | 87.18  |        |      | 87.18  |        |      | 87.18    |        |      | 87.18  |        |       | 87.18  |
| RING          |        |      |        |        |      |        |        |      |          |        |      |        |        |       |        |
| MARKETING     | N < 10 | < 10 | 87.18  | > 95   | RV   | 87.18  | 95.00  | RV   | 87.18    | > 95   | RV   |        | N < 10 | < 10  | 87.18  |
| STEM          |        |      | 87.18  |        |      | 87.18  |        |      | 87.18    |        |      | 87.18  |        |       | 87.18  |
| TRANSPORTA    | N < 10 | < 10 | 87.18  | > 95   | RV   | 87.18  | 95.00  | RV   | 87.18    | > 95   | RV   | 87.18  | > 95   | RV    | 87.18  |
| TION, DISTRIB |        |      |        |        |      |        |        |      |          |        |      |        |        |       |        |
| UTION, &      |        |      |        |        |      |        |        |      |          |        |      |        |        |       |        |
| LOGISTICS     |        |      |        |        |      |        |        |      |          |        |      |        |        |       |        |