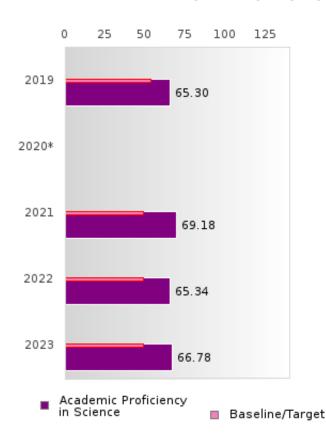

#### CONCENTRATORS' PERKINS V PERFORMANCE MEASURE SCORES

| PERFORMANCE                                                        |       | DIS  | TRICT SCO | ORE   |       | STATE SCORE |       |       |       |       |  |  |  |
|--------------------------------------------------------------------|-------|------|-----------|-------|-------|-------------|-------|-------|-------|-------|--|--|--|
| MEASURES                                                           | 2019  | 2020 | 2021      | 2022  | 2023  | 2019        | 2020  | 2021  | 2022  | 2023  |  |  |  |
| 1S1: FOUR-YEAR<br>GRADUATION RATE                                  | > 95  | > 95 | 94.44     | > 95  | > 95  | 96.89       | 97.53 | 96.22 | 96.59 | 97.23 |  |  |  |
| 1S2: FIVE-YEAR EXTENDED GRADUATION RATE                            | > 95  | > 95 | > 95      | > 95  | > 95  | 97.50       | 97.46 | 97.99 | 96.93 | 97.07 |  |  |  |
| 2S1: ACADEMIC<br>PROFICIENCY SCORE<br>IN READING<br>LANGUAGE ARTS* | 65.60 |      | 64.57     | 62.96 | 66.68 | 67.19       |       | 65.7  | 65.93 | 65.92 |  |  |  |
| 2S2: ACADEMIC<br>PROFICIENCY SCORE<br>IN MATHEMATICS*              | 59.19 |      | 54.87     | 55.48 | 51.78 | 61.23       |       | 59.94 | 59.53 | 58.53 |  |  |  |
| 2S3: ACADEMIC<br>PROFICIENCY IN<br>SCIENCE*                        | 65.30 |      | 69.18     | 65.34 | 66.78 | 67.67       |       | 67.08 | 67.06 | 66.57 |  |  |  |

#### ACADEMIC PROFICIENCY SCORE IN SCIENCE

| YEAR  | SCORE | BASELINE/ | N   |  |  |
|-------|-------|-----------|-----|--|--|
|       |       | TARGET    |     |  |  |
| 2019  | 65.30 | 53.26     | 228 |  |  |
| 2020* |       | 53.51     |     |  |  |
| 2021  | 69.18 | 48.4      | 192 |  |  |
| 2022  | 65.34 | 48.65     | 164 |  |  |
| 2023  | 66.78 | 48.9      | 153 |  |  |