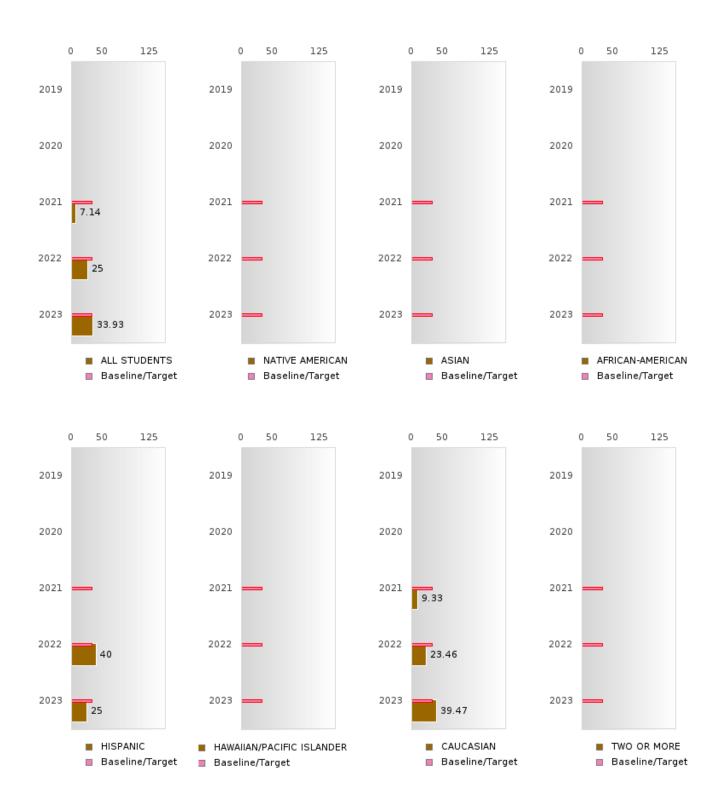

#### PERFORMANCE MEASURE SCORES FOR CONCENTRATORS ONLY

| PERFORMANCE       |       | DIS   | TRICT SCO | DRE   |       | STATE SCORE |       |       |       |       |  |  |
|-------------------|-------|-------|-----------|-------|-------|-------------|-------|-------|-------|-------|--|--|
| MEASURES          | 2019  | 2020  | 2021      | 2022  | 2023  | 2019        | 2020  | 2021  | 2022  | 2023  |  |  |
| 3S1: POST-PROGRAM |       |       | 85.11     | 84.47 | 84.31 |             |       | 81.92 | 81.38 | 82.78 |  |  |
| PLACEMENT         |       |       |           |       |       |             |       |       |       |       |  |  |
|                   |       |       |           |       |       |             |       |       |       |       |  |  |
| 4S1: NON-         | 25.62 | 26.59 | 26.18     | 37.20 | 38.52 | 31.31       | 31.34 | 30.03 | 43.00 | 39.14 |  |  |
| TRADITIONAL       |       |       |           |       |       |             |       |       |       |       |  |  |
| PROGRAM           |       |       |           |       |       |             |       |       |       |       |  |  |
| CONCENTRATION     |       |       |           |       |       |             |       |       |       |       |  |  |
| 5S1: INDUSTRY     |       |       | 7.14      | 25.51 | 33.93 |             |       | 14.46 | 47.36 | 55.22 |  |  |
| CERTIFICATIONS    |       |       |           |       |       |             |       |       |       |       |  |  |
|                   |       |       |           |       |       |             |       |       |       |       |  |  |