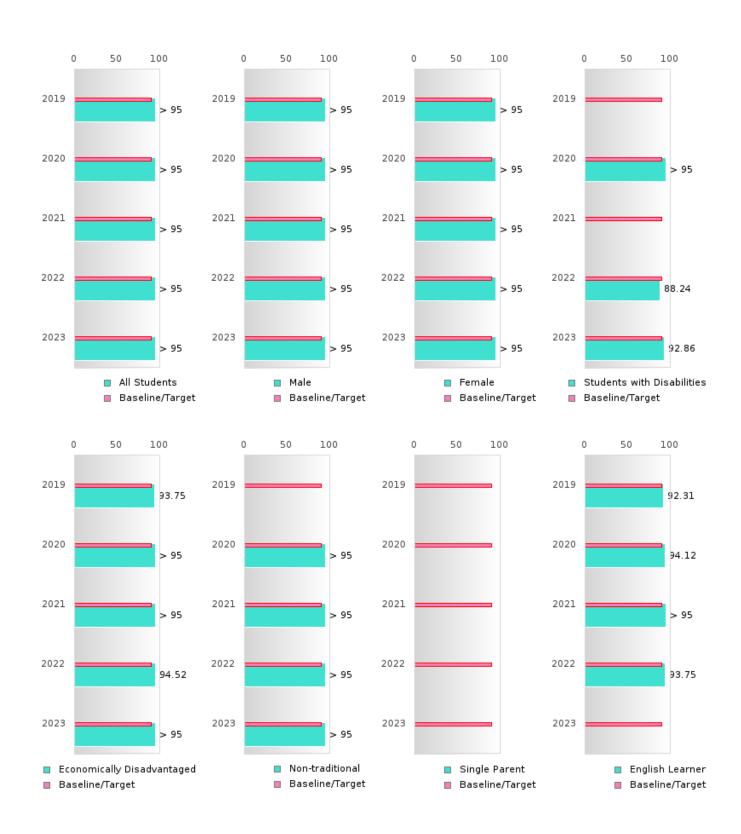

#### GRADUATION RATE BY SPECIAL POPULATION

| RACE                       |        | 2019 |        |        | 2020  |        |         | 2021  |        |         | 2022 |        |        | 2023 |        |
|----------------------------|--------|------|--------|--------|-------|--------|---------|-------|--------|---------|------|--------|--------|------|--------|
|                            | Score  | N    | Target | Score  | N     | Target | Score   | N     | Target | Score   | N    | Target | Score  | N    | Target |
|                            |        |      | FO     | UR-YEA | R ADJ | USTED  | COHOR'  | ΓGRAI | DUATIO | ON RATE | Ξ    |        |        |      |        |
| All Students               | > 95   | RV   | 87.18  | > 95   | RV    | 87.18  | 94.44   | RV    | 87.18  | > 95    | RV   | 87.18  | > 95   | RV   | 87.18  |
| Male                       | > 95   | RV   | 87.18  | > 95   | RV    | 87.18  | > 95    | RV    | 87.18  | > 95    | RV   | 87.18  | > 95   | RV   | 87.18  |
| Female                     | > 95   | RV   | 87.18  | > 95   | RV    | 87.18  | 92.31   | RV    | 87.18  | > 95    | RV   | 87.18  | > 95   | RV   | 87.18  |
| Students with Disabilities | > 95   | RV   | 87.18  | N < 10 | < 10  | 87.18  | 88.24   | RV    | 87.18  | 92.86   | RV   | 87.18  | N < 10 | < 10 | 87.18  |
| Economically Disadvantaged | > 95   | RV   | 87.18  | > 95   | RV    | 87.18  | 93.24   | RV    | 87.18  | > 95    | RV   | 87.18  | > 95   | RV   | 87.18  |
| Non-traditional            | > 95   | RV   | 87.18  | > 95   | RV    | 87.18  | > 95    | RV    | 87.18  | > 95    | RV   | 87.18  | > 95   | RV   | 87.18  |
| Single Parent              |        |      | 87.18  |        |       | 87.18  |         |       | 87.18  |         |      | 87.18  | N < 10 | < 10 | 87.18  |
| English Learner            | 94.12  | RV   | 87.18  | > 95   | RV    | 87.18  | 93.75   | RV    | 87.18  | N < 10  | < 10 | 87.18  | > 95   | RV   | 87.18  |
| Homeless                   | N < 10 | < 10 | 87.18  | N < 10 | < 10  | 87.18  | N < 10  | < 10  | 87.18  | N < 10  | < 10 | 87.18  | N < 10 | < 10 | 87.18  |
| Foster Care                | N < 10 | < 10 | 87.18  | N < 10 | < 10  | 87.18  | N < 10  | < 10  | 87.18  | N < 10  | < 10 | 87.18  | N < 10 | < 10 | 87.18  |
| Military                   |        |      | 87.18  |        |       | 87.18  |         |       | 87.18  | N < 10  | < 10 | 87.18  | N < 10 | < 10 | 87.18  |
| Dependent                  |        |      |        |        |       |        |         |       |        |         |      |        |        |      |        |
| Migrant                    | N < 10 | < 10 | 87.18  | N < 10 | < 10  | 87.18  | N < 10  | < 10  | 87.18  | N < 10  | < 10 | 87.18  | N < 10 | < 10 | 87.18  |
|                            |        | F    |        |        |       |        | STED CO |       |        | UATION  | RATE |        |        |      |        |
| All Students               | > 95   | RV   | 90.4   | > 95   | RV    | 90.4   | > 95    | RV    | 90.4   | > 95    | RV   | 90.4   | > 95   | RV   | 90.4   |
| Male                       | > 95   | RV   | 90.4   | > 95   | RV    | 90.4   | > 95    | RV    | 90.4   | > 95    | RV   | 90.4   | > 95   | RV   | 90.4   |
| Female                     | > 95   | RV   | 90.4   | > 95   | RV    | 90.4   | > 95    | RV    | 90.4   | > 95    | RV   | 90.4   | > 95   | RV   | 90.4   |
| Students with Disabilities | N < 10 | < 10 | 90.4   | > 95   | RV    | 90.4   | N < 10  | < 10  | 90.4   | 88.24   | RV   | 90.4   | 92.86  | RV   | 90.4   |
| Economically Disadvantaged | 93.75  | RV   | 90.4   | > 95   | RV    | 90.4   | > 95    | RV    | 90.4   | 94.52   | RV   | 90.4   | > 95   | RV   | 90.4   |
| Non-traditional            |        |      | 90.4   | > 95   | RV    | 90.4   | > 95    | RV    | 90.4   | > 95    | RV   | 90.4   | > 95   | RV   | 90.4   |
| Single Parent              |        |      | 90.4   |        |       | 90.4   |         |       | 90.4   |         |      | 90.4   |        |      | 90.4   |
| English Learner            | 92.31  | RV   | 90.4   | 94.12  | RV    | 90.4   | > 95    | RV    | 90.4   | 93.75   | RV   | 90.4   | N < 10 | < 10 | 90.4   |
| Homeless                   | N < 10 | < 10 | 90.4   | N < 10 | < 10  | 90.4   | N < 10  | < 10  | 90.4   | N < 10  | < 10 | 90.4   | N < 10 | < 10 | 90.4   |
| Foster Care                | N < 10 | < 10 | 90.4   | N < 10 | < 10  | 90.4   | N < 10  | < 10  | 90.4   | N < 10  | < 10 | 90.4   | N < 10 | < 10 | 90.4   |
| Military<br>Dependent      |        |      | 90.4   |        |       | 90.4   |         |       | 90.4   |         |      | 90.4   | N < 10 | < 10 | 90.4   |
| Migrant                    | N < 10 | < 10 | 90.4   | N < 10 | < 10  | 90.4   | N < 10  | < 10  | 90.4   | N < 10  | < 10 | 90.4   | N < 10 | < 10 | 90.4   |