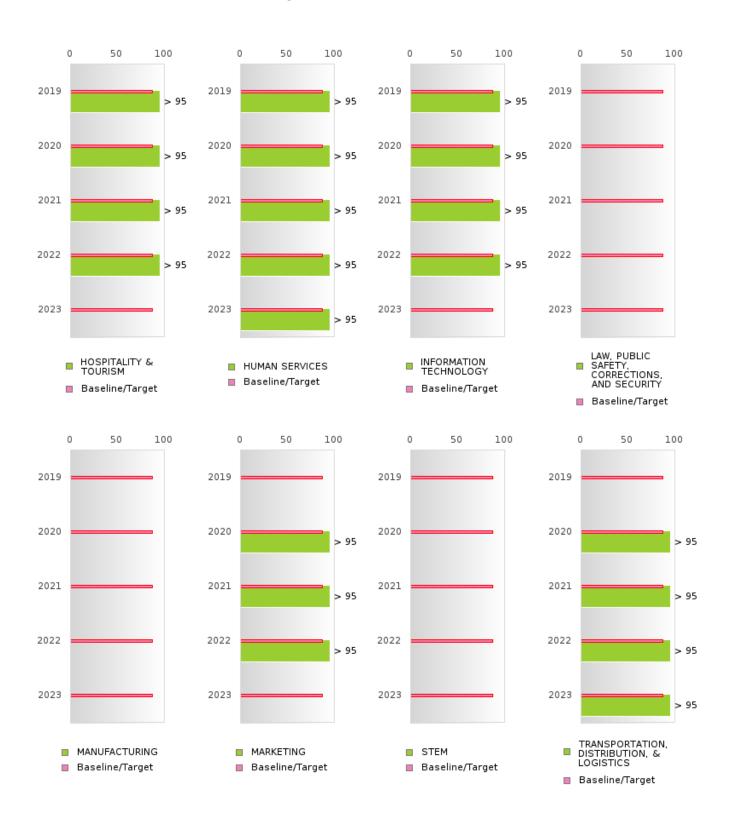

#### FOUR-YEAR ADJUSTED GRADUATION RATE BY CLUSTER

| RACE          |        | 2019 | -      |        | 2020 | -      |        | 2021 | -        |        | 2022 | -      |        | 2023  |        |
|---------------|--------|------|--------|--------|------|--------|--------|------|----------|--------|------|--------|--------|-------|--------|
| 10102         | Score  | N    | Target | Score  | N    | Target | Score  | N    | Target   | Score  | N    | Target | Score  | N     | Target |
|               | Beere  | - 1  |        | UR-YEA |      |        | COHOR' |      | <u> </u> | N RATE |      | Target | Beore  | - 1 1 | Targot |
| AGRICULTUR    | > 95   | RV   | 87.18  | > 95   | RV   | 87.18  | 93.00  | RV   | 87.18    | > 95   | RV   | 87.18  | > 95   | RV    | 87.18  |
| E, FOOD, &    |        |      |        |        |      |        |        |      | 0        |        |      |        |        |       |        |
| NATURAL       |        |      |        |        |      |        |        |      |          |        |      |        |        |       |        |
| RESOURCES     |        |      |        |        |      |        |        |      |          |        |      |        |        |       |        |
| ARCHITECTU    |        |      | 87.18  |        |      | 87.18  |        |      | 87.18    |        |      | 87.18  |        |       | 87.18  |
| RE AND CONS   |        |      |        |        |      |        |        |      |          |        |      |        |        |       |        |
| TRUCTION      |        |      |        |        |      |        |        |      |          |        |      |        |        |       |        |
| ARTS, A/V,    |        |      | 87.18  | N < 10 | < 10 | 87.18  |        |      | 87.18    |        |      | 87.18  |        |       | 87.18  |
| TECHNOLOGY    |        |      |        |        |      |        |        |      |          |        |      |        |        |       |        |
| & COMMUNIC    |        |      |        |        |      |        |        |      |          |        |      |        |        |       |        |
| ATIONS        |        |      |        |        |      |        |        |      |          |        |      |        |        |       |        |
| BUSINESS MA   | > 95   | RV   | 87.18  | > 95   | RV   | 87.18  | 93.00  | RV   | 87.18    | > 95   | RV   | 87.18  | N < 10 | < 10  | 87.18  |
| NAGEMENT &    |        |      |        |        |      |        |        |      |          |        |      |        |        |       |        |
| ADMINISTRAT   |        |      |        |        |      |        |        |      |          |        |      |        |        |       |        |
| ION           |        |      |        |        |      |        |        |      |          |        |      |        |        |       |        |
| EDUCATION     |        |      | 87.18  |        |      | 87.18  |        |      | 87.18    |        |      | 87.18  | N < 10 | < 10  | 87.18  |
| AND           |        |      |        |        |      |        |        |      |          |        |      |        |        |       |        |
| TRAINING      |        |      |        |        |      |        |        |      |          |        |      |        |        |       |        |
| FINANCE       | > 95   | RV   | 87.18  | > 95   | RV   | 87.18  | 95.00  | RV   | 87.18    | > 95   | RV   | 87.18  | > 95   | RV    | 87.18  |
| GOVERNMEN     |        |      | 87.18  |        |      | 87.18  |        |      | 87.18    |        |      | 87.18  |        |       | 87.18  |
| T AND PUBLIC  |        |      |        |        |      |        |        |      |          |        |      |        |        |       |        |
| ADMINISTRAT   |        |      |        |        |      |        |        |      |          |        |      |        |        |       |        |
| ION           |        |      |        |        |      |        |        |      |          |        |      |        |        |       |        |
| HEALTH        | N < 10 | < 10 | 87.18  | N < 10 | < 10 | 87.18  | N < 10 | < 10 | 87.18    | N < 10 | < 10 | 87.18  | N < 10 | < 10  | 87.18  |
| SCIENCES      |        |      |        |        |      |        |        |      |          |        |      |        |        |       |        |
| HOSPITALITY   | > 95   | RV   | 87.18  | > 95   | RV   | 87.18  | > 95   | RV   | 87.18    | > 95   | RV   | 87.18  | N < 10 | < 10  | 87.18  |
| & TOURISM     |        |      |        |        |      |        |        |      |          |        |      |        |        |       |        |
| HUMAN         | 95.00  | RV   | 87.18  | > 95   | RV   | 87.18  | > 95   | RV   | 87.18    | > 95   | RV   | 87.18  | > 95   | RV    | 87.18  |
| SERVICES      |        |      |        |        |      |        |        |      |          |        |      |        |        |       |        |
| INFORMATIO    | > 95   | RV   | 87.18  | > 95   | RV   | 87.18  | > 95   | RV   | 87.18    | > 95   | RV   | 87.18  | N < 10 | < 10  | 87.18  |
| N             |        |      |        |        |      |        |        |      |          |        |      |        |        |       |        |
| TECHNOLOGY    |        |      |        |        |      |        |        |      |          |        |      |        |        |       |        |
| · /           | N < 10 | < 10 | 87.18  |        |      | 87.18  | N < 10 | < 10 | 87.18    |        |      | 87.18  |        |       | 87.18  |
| SAFETY,       |        |      |        |        |      |        |        |      |          |        |      |        |        |       |        |
| CORRECTION    |        |      |        |        |      |        |        |      |          |        |      |        |        |       |        |
| S, AND        |        |      |        |        |      |        |        |      |          |        |      |        |        |       |        |
| SECURITY      |        |      |        |        |      |        |        |      |          |        |      |        |        |       |        |
| MANUFACTU     |        |      | 87.18  |        |      | 87.18  |        |      | 87.18    |        |      | 87.18  |        |       | 87.18  |
| RING          |        |      |        |        |      |        |        |      |          |        |      |        |        |       |        |
| MARKETING     | N < 10 | < 10 | 87.18  | > 95   | RV   | 87.18  | 95.00  | RV   | 87.18    | > 95   | RV   |        | N < 10 | < 10  | 87.18  |
| STEM          |        |      | 87.18  |        |      | 87.18  |        |      | 87.18    |        |      | 87.18  |        |       | 87.18  |
| TRANSPORTA    | N < 10 | < 10 | 87.18  | > 95   | RV   | 87.18  | 95.00  | RV   | 87.18    | > 95   | RV   | 87.18  | > 95   | RV    | 87.18  |
| TION, DISTRIB |        |      |        |        |      |        |        |      |          |        |      |        |        |       |        |
| UTION, &      |        |      |        |        |      |        |        |      |          |        |      |        |        |       |        |
| LOGISTICS     |        |      |        |        |      |        |        |      |          |        |      |        |        |       |        |