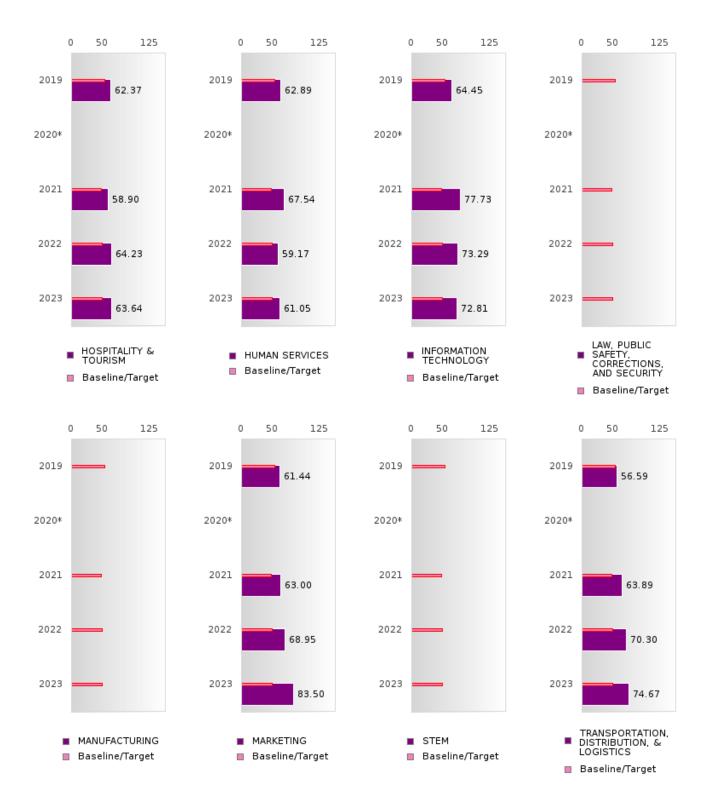

#### FIVE-YEAR EXTENDED ADJUSTED GRADUATION RATE BY CLUSTER

| RACE                                                       |        | 2019 |        |        | 2020 |        |         | 2021 |        |        | 2022 |        |        | 2023 |        |
|------------------------------------------------------------|--------|------|--------|--------|------|--------|---------|------|--------|--------|------|--------|--------|------|--------|
|                                                            | Score  | N    | Target | Score  | N    | Target | Score   | N    | Target | Score  | N    | Target | Score  | N    | Target |
|                                                            |        |      |        |        |      |        | STED CO |      |        | JATION |      | 1 0    |        |      |        |
| AGRICULTUR<br>E, FOOD, &<br>NATURAL<br>RESOURCES           | > 95   | RV   | 90.4   | > 95   | RV   | 90.4   | > 95    | RV   | 90.4   | 95.00  | RV   | 90.4   | > 95   | RV   | 90.4   |
| ARCHITECTU<br>RE AND CONS<br>TRUCTION                      |        |      | 90.4   |        |      | 90.4   |         |      | 90.4   |        |      | 90.4   |        |      | 90.4   |
| ARTS, A/V,<br>TECHNOLOGY<br>& COMMUNIC<br>ATIONS           | N < 10 | < 10 | 90.4   |        |      | 90.4   | N < 10  | < 10 | 90.4   |        |      | 90.4   |        |      | 90.4   |
| BUSINESS MA<br>NAGEMENT &<br>ADMINISTRAT<br>ION            | > 95   | RV   | 90.4   | > 95   | RV   | 90.4   | > 95    | RV   | 90.4   | 95.00  | RV   | 90.4   | > 95   | RV   | 90.4   |
| EDUCATION<br>AND<br>TRAINING                               |        |      | 90.4   |        |      | 90.4   |         |      | 90.4   |        |      | 90.4   |        |      | 90.4   |
| FINANCE                                                    | > 95   | RV   | 90.4   | > 95   | RV   | 90.4   | > 95    | RV   | 90.4   | 95.00  | RV   | 90.4   | > 95   | RV   | 90.4   |
| GOVERNMEN<br>T AND PUBLIC<br>ADMINISTRAT<br>ION            |        |      | 90.4   |        |      | 90.4   |         |      | 90.4   |        |      | 90.4   |        |      | 90.4   |
| HEALTH<br>SCIENCES                                         | N < 10 | < 10 | 90.4   | N < 10 | < 10 | 90.4   | N < 10  | < 10 | 90.4   | N < 10 | < 10 | 90.4   | N < 10 | < 10 | 90.4   |
| HOSPITALITY & TOURISM                                      | 94.00  | RV   | 90.4   | > 95   | RV   | 90.4   | > 95    | RV   | 90.4   | > 95   | RV   | 90.4   | > 95   | RV   | 90.4   |
| HUMAN<br>SERVICES                                          | > 95   | RV   | 90.4   | 95.00  | RV   | 90.4   | > 95    | RV   | 90.4   | > 95   | RV   | 90.4   | > 95   | RV   | 90.4   |
| INFORMATIO<br>N<br>TECHNOLOGY                              | > 95   | RV   | 90.4   | > 95   | RV   | 90.4   | > 95    | RV   | 90.4   | > 95   | RV   | 90.4   | > 95   | RV   | 90.4   |
| LAW, PUBLIC<br>SAFETY,<br>CORRECTION<br>S, AND<br>SECURITY |        |      | 90.4   | N < 10 | < 10 | 90.4   |         |      | 90.4   | N < 10 | < 10 | 90.4   |        |      | 90.4   |
| MANUFACTU<br>RING                                          |        |      | 90.4   |        |      | 90.4   |         |      | 90.4   |        |      | 90.4   |        |      | 90.4   |
| MARKETING                                                  |        |      | 90.4   | N < 10 | < 10 | 90.4   | > 95    | RV   | 90.4   | 95.00  | RV   | 90.4   | > 95   | RV   | 90.4   |
| STEM                                                       |        |      | 90.4   |        |      | 90.4   |         |      | 90.4   |        |      | 90.4   |        |      | 90.4   |
| TRANSPORTA<br>TION, DISTRIB<br>UTION, &<br>LOGISTICS       | N < 10 | < 10 | 90.4   | N < 10 | < 10 | 90.4   | > 95    | RV   | 90.4   | 95.00  | RV   | 90.4   | > 95   | RV   | 90.4   |