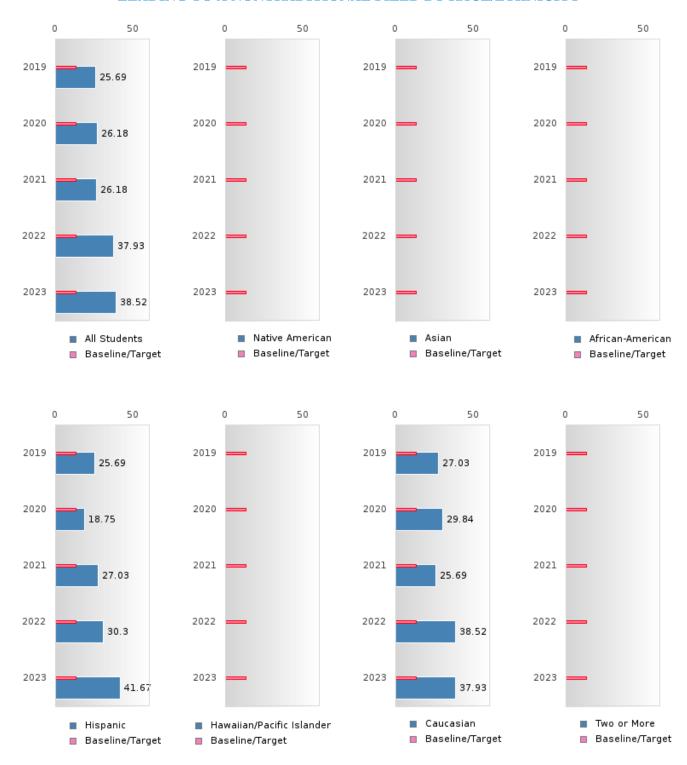

#### PERFORMANCE MEASURE SCORES FOR CONCENTRATORS ONLY

| PERFORMANCE       |       | DIS   | TRICT SCO | DRE   |       | STATE SCORE |       |       |       |       |  |  |
|-------------------|-------|-------|-----------|-------|-------|-------------|-------|-------|-------|-------|--|--|
| MEASURES          | 2019  | 2020  | 2021      | 2022  | 2023  | 2019        | 2020  | 2021  | 2022  | 2023  |  |  |
| 3S1: POST-PROGRAM |       |       | 85.11     | 84.47 | 84.31 |             |       | 81.92 | 81.38 | 82.78 |  |  |
| PLACEMENT         |       |       |           |       |       |             |       |       |       |       |  |  |
|                   |       |       |           |       |       |             |       |       |       |       |  |  |
| 4S1: NON-         | 25.62 | 26.59 | 26.18     | 37.20 | 38.52 | 31.31       | 31.34 | 30.03 | 43.00 | 39.14 |  |  |
| TRADITIONAL       |       |       |           |       |       |             |       |       |       |       |  |  |
| PROGRAM           |       |       |           |       |       |             |       |       |       |       |  |  |
| CONCENTRATION     |       |       |           |       |       |             |       |       |       |       |  |  |
| 5S1: INDUSTRY     |       |       | 7.14      | 25.51 | 33.93 |             |       | 14.46 | 47.36 | 55.22 |  |  |
| CERTIFICATIONS    |       |       |           |       |       |             |       |       |       |       |  |  |
|                   |       |       |           |       |       |             |       |       |       |       |  |  |

#### **GRADUATION RATE BY RACE/ETHNICITY**

| RACE                      |        | 2019 |        |        | 2020  |        |         | 2021  |        |         | 2022 |        |        | 2023 |        |
|---------------------------|--------|------|--------|--------|-------|--------|---------|-------|--------|---------|------|--------|--------|------|--------|
|                           | Score  | N    | Target | Score  | N     | Target | Score   | N     | Target | Score   | N    | Target | Score  | N    | Target |
|                           |        |      | FO     | UR-YEA | R ADJ | USTED  | COHOR'  | ΓGRAI | DUATIO | ON RATE | 3    |        |        |      |        |
| All Students              | > 95   | RV   | 87.18  | > 95   | RV    | 87.18  | 94.44   | RV    | 87.18  | > 95    | RV   | 87.18  | > 95   | RV   | 87.18  |
| Native American           |        |      | 87.18  | N < 10 | < 10  | 87.18  | N < 10  | < 10  | 87.18  |         |      | 87.18  | N < 10 | < 10 | 87.18  |
| Asian                     | N < 10 | < 10 | 87.18  | N < 10 | < 10  | 87.18  | N < 10  | < 10  | 87.18  |         |      | 87.18  |        |      | 87.18  |
| African-                  | N < 10 | < 10 | 87.18  | N < 10 | < 10  | 87.18  | N < 10  | < 10  | 87.18  | N < 10  | < 10 | 87.18  | N < 10 | < 10 | 87.18  |
| American                  |        |      |        |        |       |        |         |       |        |         |      |        |        |      |        |
| Hispanic                  | 95.00  | RV   | 87.18  | > 95   | RV    | 87.18  | > 95    | RV    | 87.18  | > 95    | RV   | 87.18  | > 95   | RV   | 87.18  |
| Hawaiian/Pacific          |        |      | 87.18  |        |       | 87.18  | N < 10  | < 10  | 87.18  |         |      | 87.18  | N < 10 | < 10 | 87.18  |
| Islander                  |        |      |        |        |       |        |         |       |        |         |      |        |        |      |        |
| Caucasian                 | > 95   | RV   | 87.18  | > 95   | RV    | 87.18  | 93.06   | RV    | 87.18  | > 95    | RV   | 87.18  | > 95   | RV   | 87.18  |
| Two or More               |        |      | 87.18  |        |       | 87.18  | N < 10  | < 10  | 87.18  |         |      | 87.18  | N < 10 | < 10 | 87.18  |
|                           |        | F    | IVE-YE | AR EXT | ENDEI | ) ADJU | STED CO | DHORT | GRADI  | UATION  | RATE |        |        |      |        |
| All Students              | > 95   | RV   | 90.4   | > 95   | RV    | 90.4   | > 95    | RV    | 90.4   | > 95    | RV   | 90.4   | > 95   | RV   | 90.4   |
| Native American           |        |      | 90.4   |        |       | 90.4   | N < 10  | < 10  | 90.4   | N < 10  | < 10 | 90.4   |        |      | 90.4   |
| Asian                     | N < 10 | < 10 | 90.4   | N < 10 | < 10  | 90.4   | N < 10  | < 10  | 90.4   | N < 10  | < 10 | 90.4   |        |      | 90.4   |
| African-                  | N < 10 | < 10 | 90.4   | N < 10 | < 10  | 90.4   | N < 10  | < 10  | 90.4   | N < 10  | < 10 | 90.4   | N < 10 | < 10 | 90.4   |
| American                  |        |      |        |        |       |        |         |       |        |         |      |        |        |      |        |
| Hispanic                  | > 95   | RV   | 90.4   | 95.00  | RV    | 90.4   | > 95    | RV    | 90.4   | > 95    | RV   | 90.4   | > 95   | RV   | 90.4   |
| Hawaiian/Pacific Islander |        |      | 90.4   |        |       | 90.4   |         |       | 90.4   | N < 10  | < 10 | 90.4   |        |      | 90.4   |
| Caucasian                 | > 95   | RV   | 90.4   | > 95   | RV    | 90.4   | > 95    | RV    | 90.4   | > 95    | RV   | 90.4   | > 95   | RV   | 90.4   |
| Two or More               | 10 1   |      | 90.4   |        |       | 90.4   |         |       | 90.4   | N < 10  | < 10 | 90.4   |        |      | 90.4   |