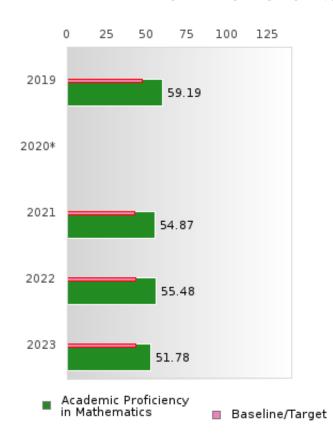

#### CONCENTRATORS' PERKINS V PERFORMANCE MEASURE SCORES

| PERFORMANCE                                                        |       | DIS  | TRICT SCO | ORE   |       | STATE SCORE |       |       |       |       |  |  |  |
|--------------------------------------------------------------------|-------|------|-----------|-------|-------|-------------|-------|-------|-------|-------|--|--|--|
| MEASURES                                                           | 2019  | 2020 | 2021      | 2022  | 2023  | 2019        | 2020  | 2021  | 2022  | 2023  |  |  |  |
| 1S1: FOUR-YEAR<br>GRADUATION RATE                                  | > 95  | > 95 | 94.44     | > 95  | > 95  | 96.89       | 97.53 | 96.22 | 96.59 | 97.23 |  |  |  |
| 1S2: FIVE-YEAR EXTENDED GRADUATION RATE                            | > 95  | > 95 | > 95      | > 95  | > 95  | 97.50       | 97.46 | 97.99 | 96.93 | 97.07 |  |  |  |
| 2S1: ACADEMIC<br>PROFICIENCY SCORE<br>IN READING<br>LANGUAGE ARTS* | 65.60 |      | 64.57     | 62.96 | 66.68 | 67.19       |       | 65.7  | 65.93 | 65.92 |  |  |  |
| 2S2: ACADEMIC<br>PROFICIENCY SCORE<br>IN MATHEMATICS*              | 59.19 |      | 54.87     | 55.48 | 51.78 | 61.23       |       | 59.94 | 59.53 | 58.53 |  |  |  |
| 2S3: ACADEMIC<br>PROFICIENCY IN<br>SCIENCE*                        | 65.30 |      | 69.18     | 65.34 | 66.78 | 67.67       |       | 67.08 | 67.06 | 66.57 |  |  |  |

#### ACADEMIC PROFICIENCY SCORE IN MATHEMATICS

| YEAR  | SCORE | BASELINE/<br>TARGET | N   |
|-------|-------|---------------------|-----|
|       |       | TARGET              |     |
| 2019  | 59.19 | 46.45               | 228 |
| 2020* |       | 46.7                |     |
| 2021  | 54.87 | 42.27               | 192 |
| 2022  | 55.48 | 42.52               | 164 |
| 2023  | 51.78 | 42.77               | 153 |