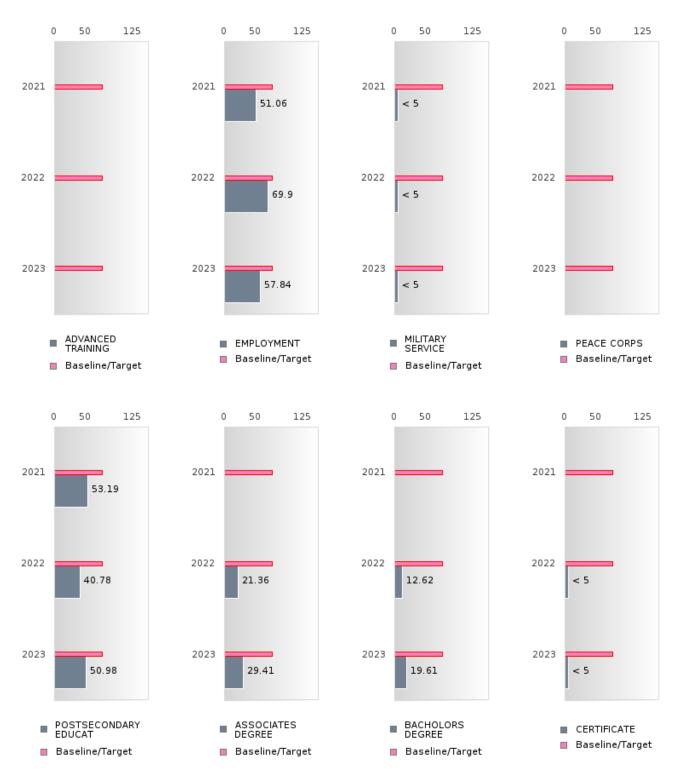

#### PERFORMANCE MEASURE SCORES FOR CONCENTRATORS ONLY

| PERFORMANCE       |       | DIS   | TRICT SCO | DRE   |       | STATE SCORE |       |       |       |       |  |  |
|-------------------|-------|-------|-----------|-------|-------|-------------|-------|-------|-------|-------|--|--|
| MEASURES          | 2019  | 2020  | 2021      | 2022  | 2023  | 2019        | 2020  | 2021  | 2022  | 2023  |  |  |
| 3S1: POST-PROGRAM |       |       | 85.11     | 84.47 | 84.31 |             |       | 81.92 | 81.38 | 82.78 |  |  |
| PLACEMENT         |       |       |           |       |       |             |       |       |       |       |  |  |
|                   |       |       |           |       |       |             |       |       |       |       |  |  |
| 4S1: NON-         | 25.62 | 26.59 | 26.18     | 37.20 | 38.52 | 31.31       | 31.34 | 30.03 | 43.00 | 39.14 |  |  |
| TRADITIONAL       |       |       |           |       |       |             |       |       |       |       |  |  |
| PROGRAM           |       |       |           |       |       |             |       |       |       |       |  |  |
| CONCENTRATION     |       |       |           |       |       |             |       |       |       |       |  |  |
| 5S1: INDUSTRY     |       |       | 7.14      | 25.51 | 33.93 |             |       | 14.46 | 47.36 | 55.22 |  |  |
| CERTIFICATIONS    |       |       |           |       |       |             |       |       |       |       |  |  |
|                   |       |       |           |       |       |             |       |       |       |       |  |  |

The placement data are lagged in this report and the CAR report. The 2022 report includes placement data on students who exited secondary education during the 2021 school year.