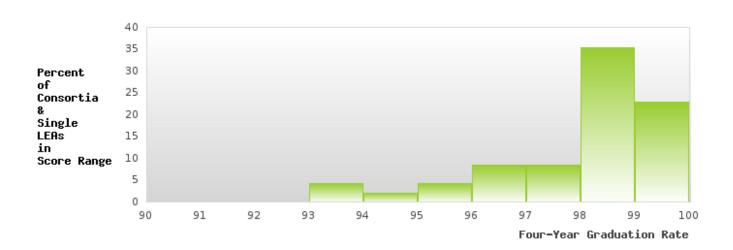

### DISTRIBUTION OF CONSORTIA AND SINGLE LEA FOUR-YEAR ADJUSTED COHORT GRADUATION RATES