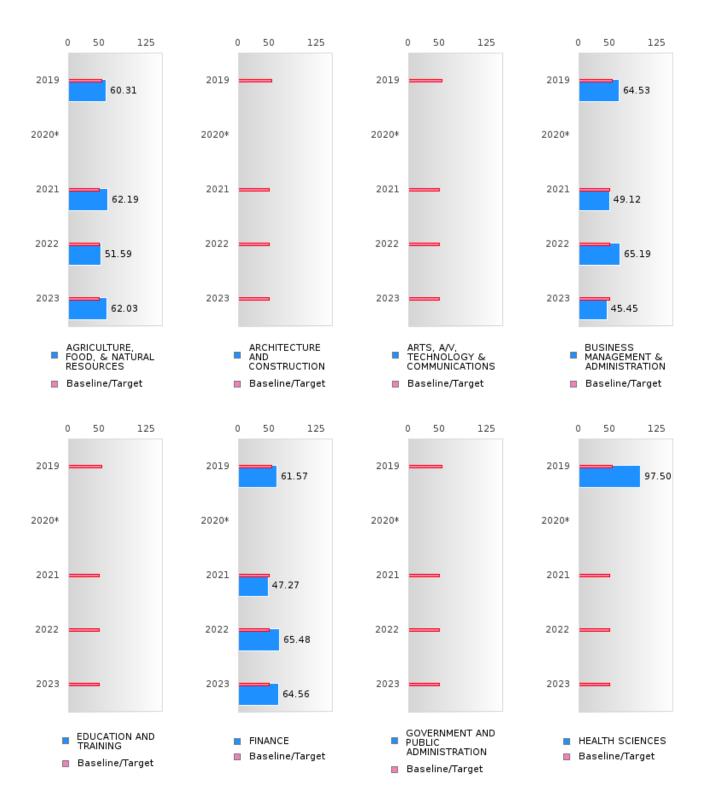

#### FOUR-YEAR ADJUSTED GRADUATION RATE BY CLUSTER

| RACE          |        | 2019 | -      |        | 2020 | -      |        | 2021 | -        |        | 2022 | -      |        | 2023  |        |
|---------------|--------|------|--------|--------|------|--------|--------|------|----------|--------|------|--------|--------|-------|--------|
| 10102         | Score  | N    | Target | Score  | N    | Target | Score  | N    | Target   | Score  | N    | Target | Score  | N     | Target |
|               | Beere  | - 1  |        | UR-YEA |      |        | COHOR' |      | <u> </u> | N RATE |      | Target | Beore  | - 1 1 | Targot |
| AGRICULTUR    | > 95   | RV   | 87.18  | > 95   | RV   | 87.18  | 93.00  | RV   | 87.18    | > 95   | RV   | 87.18  | > 95   | RV    | 87.18  |
| E, FOOD, &    |        |      |        |        |      |        |        |      | 0        |        |      |        |        |       |        |
| NATURAL       |        |      |        |        |      |        |        |      |          |        |      |        |        |       |        |
| RESOURCES     |        |      |        |        |      |        |        |      |          |        |      |        |        |       |        |
| ARCHITECTU    |        |      | 87.18  |        |      | 87.18  |        |      | 87.18    |        |      | 87.18  |        |       | 87.18  |
| RE AND CONS   |        |      |        |        |      |        |        |      |          |        |      |        |        |       |        |
| TRUCTION      |        |      |        |        |      |        |        |      |          |        |      |        |        |       |        |
| ARTS, A/V,    |        |      | 87.18  | N < 10 | < 10 | 87.18  |        |      | 87.18    |        |      | 87.18  |        |       | 87.18  |
| TECHNOLOGY    |        |      |        |        |      |        |        |      |          |        |      |        |        |       |        |
| & COMMUNIC    |        |      |        |        |      |        |        |      |          |        |      |        |        |       |        |
| ATIONS        |        |      |        |        |      |        |        |      |          |        |      |        |        |       |        |
| BUSINESS MA   | > 95   | RV   | 87.18  | > 95   | RV   | 87.18  | 93.00  | RV   | 87.18    | > 95   | RV   | 87.18  | N < 10 | < 10  | 87.18  |
| NAGEMENT &    |        |      |        |        |      |        |        |      |          |        |      |        |        |       |        |
| ADMINISTRAT   |        |      |        |        |      |        |        |      |          |        |      |        |        |       |        |
| ION           |        |      |        |        |      |        |        |      |          |        |      |        |        |       |        |
| EDUCATION     |        |      | 87.18  |        |      | 87.18  |        |      | 87.18    |        |      | 87.18  | N < 10 | < 10  | 87.18  |
| AND           |        |      |        |        |      |        |        |      |          |        |      |        |        |       |        |
| TRAINING      |        |      |        |        |      |        |        |      |          |        |      |        |        |       |        |
| FINANCE       | > 95   | RV   | 87.18  | > 95   | RV   | 87.18  | 95.00  | RV   | 87.18    | > 95   | RV   | 87.18  | > 95   | RV    | 87.18  |
| GOVERNMEN     |        |      | 87.18  |        |      | 87.18  |        |      | 87.18    |        |      | 87.18  |        |       | 87.18  |
| T AND PUBLIC  |        |      |        |        |      |        |        |      |          |        |      |        |        |       |        |
| ADMINISTRAT   |        |      |        |        |      |        |        |      |          |        |      |        |        |       |        |
| ION           |        |      |        |        |      |        |        |      |          |        |      |        |        |       |        |
| HEALTH        | N < 10 | < 10 | 87.18  | N < 10 | < 10 | 87.18  | N < 10 | < 10 | 87.18    | N < 10 | < 10 | 87.18  | N < 10 | < 10  | 87.18  |
| SCIENCES      |        |      |        |        |      |        |        |      |          |        |      |        |        |       |        |
| HOSPITALITY   | > 95   | RV   | 87.18  | > 95   | RV   | 87.18  | > 95   | RV   | 87.18    | > 95   | RV   | 87.18  | N < 10 | < 10  | 87.18  |
| & TOURISM     |        |      |        |        |      |        |        |      |          |        |      |        |        |       |        |
| HUMAN         | 95.00  | RV   | 87.18  | > 95   | RV   | 87.18  | > 95   | RV   | 87.18    | > 95   | RV   | 87.18  | > 95   | RV    | 87.18  |
| SERVICES      |        |      |        |        |      |        |        |      |          |        |      |        |        |       |        |
| INFORMATIO    | > 95   | RV   | 87.18  | > 95   | RV   | 87.18  | > 95   | RV   | 87.18    | > 95   | RV   | 87.18  | N < 10 | < 10  | 87.18  |
| N             |        |      |        |        |      |        |        |      |          |        |      |        |        |       |        |
| TECHNOLOGY    |        |      |        |        |      |        |        |      |          |        |      |        |        |       |        |
| · /           | N < 10 | < 10 | 87.18  |        |      | 87.18  | N < 10 | < 10 | 87.18    |        |      | 87.18  |        |       | 87.18  |
| SAFETY,       |        |      |        |        |      |        |        |      |          |        |      |        |        |       |        |
| CORRECTION    |        |      |        |        |      |        |        |      |          |        |      |        |        |       |        |
| S, AND        |        |      |        |        |      |        |        |      |          |        |      |        |        |       |        |
| SECURITY      |        |      |        |        |      |        |        |      |          |        |      |        |        |       |        |
| MANUFACTU     |        |      | 87.18  |        |      | 87.18  |        |      | 87.18    |        |      | 87.18  |        |       | 87.18  |
| RING          |        |      |        |        |      |        |        |      |          |        |      |        |        |       |        |
| MARKETING     | N < 10 | < 10 | 87.18  | > 95   | RV   | 87.18  | 95.00  | RV   | 87.18    | > 95   | RV   |        | N < 10 | < 10  | 87.18  |
| STEM          |        |      | 87.18  |        |      | 87.18  |        |      | 87.18    |        |      | 87.18  |        |       | 87.18  |
| TRANSPORTA    | N < 10 | < 10 | 87.18  | > 95   | RV   | 87.18  | 95.00  | RV   | 87.18    | > 95   | RV   | 87.18  | > 95   | RV    | 87.18  |
| TION, DISTRIB |        |      |        |        |      |        |        |      |          |        |      |        |        |       |        |
| UTION, &      |        |      |        |        |      |        |        |      |          |        |      |        |        |       |        |
| LOGISTICS     |        |      |        |        |      |        |        |      |          |        |      |        |        |       |        |