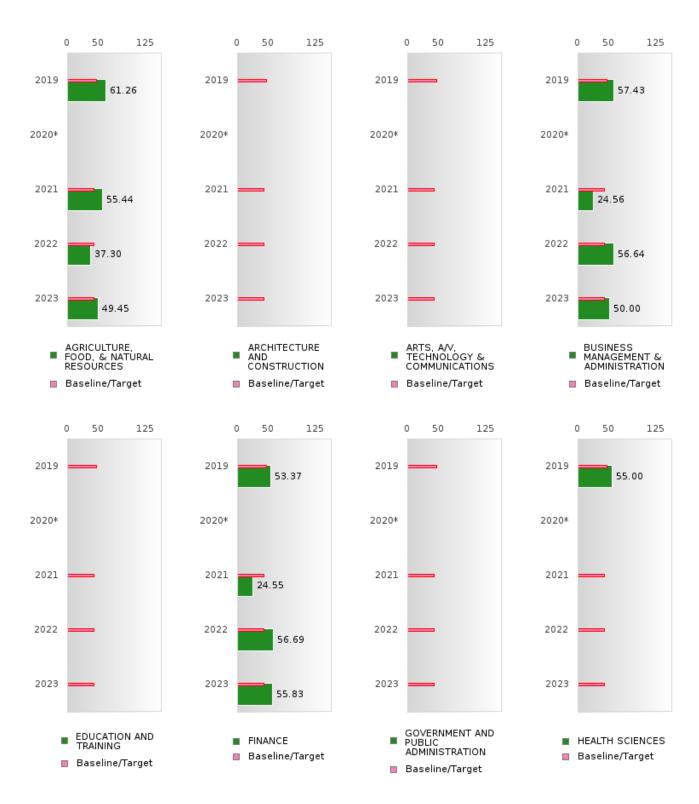

#### FOUR-YEAR ADJUSTED GRADUATION RATE BY CLUSTER

| RACE          |        | 2019 | -      |        | 2020 | -      |        | 2021 | -        |        | 2022 | -      |        | 2023  |        |
|---------------|--------|------|--------|--------|------|--------|--------|------|----------|--------|------|--------|--------|-------|--------|
| 10102         | Score  | N    | Target | Score  | N    | Target | Score  | N    | Target   | Score  | N    | Target | Score  | N     | Target |
|               | Beere  | - 1  |        | UR-YEA |      |        | COHOR' |      | <u> </u> | N RATE |      | Target | Beore  | - 1 1 | Targot |
| AGRICULTUR    | > 95   | RV   | 87.18  | > 95   | RV   | 87.18  | 93.00  | RV   | 87.18    | > 95   | RV   | 87.18  | > 95   | RV    | 87.18  |
| E, FOOD, &    |        |      |        |        |      |        |        |      | 0        |        |      |        |        |       |        |
| NATURAL       |        |      |        |        |      |        |        |      |          |        |      |        |        |       |        |
| RESOURCES     |        |      |        |        |      |        |        |      |          |        |      |        |        |       |        |
| ARCHITECTU    |        |      | 87.18  |        |      | 87.18  |        |      | 87.18    |        |      | 87.18  |        |       | 87.18  |
| RE AND CONS   |        |      |        |        |      |        |        |      |          |        |      |        |        |       |        |
| TRUCTION      |        |      |        |        |      |        |        |      |          |        |      |        |        |       |        |
| ARTS, A/V,    |        |      | 87.18  | N < 10 | < 10 | 87.18  |        |      | 87.18    |        |      | 87.18  |        |       | 87.18  |
| TECHNOLOGY    |        |      |        |        |      |        |        |      |          |        |      |        |        |       |        |
| & COMMUNIC    |        |      |        |        |      |        |        |      |          |        |      |        |        |       |        |
| ATIONS        |        |      |        |        |      |        |        |      |          |        |      |        |        |       |        |
| BUSINESS MA   | > 95   | RV   | 87.18  | > 95   | RV   | 87.18  | 93.00  | RV   | 87.18    | > 95   | RV   | 87.18  | N < 10 | < 10  | 87.18  |
| NAGEMENT &    |        |      |        |        |      |        |        |      |          |        |      |        |        |       |        |
| ADMINISTRAT   |        |      |        |        |      |        |        |      |          |        |      |        |        |       |        |
| ION           |        |      |        |        |      |        |        |      |          |        |      |        |        |       |        |
| EDUCATION     |        |      | 87.18  |        |      | 87.18  |        |      | 87.18    |        |      | 87.18  | N < 10 | < 10  | 87.18  |
| AND           |        |      |        |        |      |        |        |      |          |        |      |        |        |       |        |
| TRAINING      |        |      |        |        |      |        |        |      |          |        |      |        |        |       |        |
| FINANCE       | > 95   | RV   | 87.18  | > 95   | RV   | 87.18  | 95.00  | RV   | 87.18    | > 95   | RV   | 87.18  | > 95   | RV    | 87.18  |
| GOVERNMEN     |        |      | 87.18  |        |      | 87.18  |        |      | 87.18    |        |      | 87.18  |        |       | 87.18  |
| T AND PUBLIC  |        |      |        |        |      |        |        |      |          |        |      |        |        |       |        |
| ADMINISTRAT   |        |      |        |        |      |        |        |      |          |        |      |        |        |       |        |
| ION           |        |      |        |        |      |        |        |      |          |        |      |        |        |       |        |
| HEALTH        | N < 10 | < 10 | 87.18  | N < 10 | < 10 | 87.18  | N < 10 | < 10 | 87.18    | N < 10 | < 10 | 87.18  | N < 10 | < 10  | 87.18  |
| SCIENCES      |        |      |        |        |      |        |        |      |          |        |      |        |        |       |        |
| HOSPITALITY   | > 95   | RV   | 87.18  | > 95   | RV   | 87.18  | > 95   | RV   | 87.18    | > 95   | RV   | 87.18  | N < 10 | < 10  | 87.18  |
| & TOURISM     |        |      |        |        |      |        |        |      |          |        |      |        |        |       |        |
| HUMAN         | 95.00  | RV   | 87.18  | > 95   | RV   | 87.18  | > 95   | RV   | 87.18    | > 95   | RV   | 87.18  | > 95   | RV    | 87.18  |
| SERVICES      |        |      |        |        |      |        |        |      |          |        |      |        |        |       |        |
| INFORMATIO    | > 95   | RV   | 87.18  | > 95   | RV   | 87.18  | > 95   | RV   | 87.18    | > 95   | RV   | 87.18  | N < 10 | < 10  | 87.18  |
| N             |        |      |        |        |      |        |        |      |          |        |      |        |        |       |        |
| TECHNOLOGY    |        |      |        |        |      |        |        |      |          |        |      |        |        |       |        |
| · /           | N < 10 | < 10 | 87.18  |        |      | 87.18  | N < 10 | < 10 | 87.18    |        |      | 87.18  |        |       | 87.18  |
| SAFETY,       |        |      |        |        |      |        |        |      |          |        |      |        |        |       |        |
| CORRECTION    |        |      |        |        |      |        |        |      |          |        |      |        |        |       |        |
| S, AND        |        |      |        |        |      |        |        |      |          |        |      |        |        |       |        |
| SECURITY      |        |      |        |        |      |        |        |      |          |        |      |        |        |       |        |
| MANUFACTU     |        |      | 87.18  |        |      | 87.18  |        |      | 87.18    |        |      | 87.18  |        |       | 87.18  |
| RING          |        |      |        |        |      |        |        |      |          |        |      |        |        |       |        |
| MARKETING     | N < 10 | < 10 | 87.18  | > 95   | RV   | 87.18  | 95.00  | RV   | 87.18    | > 95   | RV   |        | N < 10 | < 10  | 87.18  |
| STEM          |        |      | 87.18  |        |      | 87.18  |        |      | 87.18    |        |      | 87.18  |        |       | 87.18  |
| TRANSPORTA    | N < 10 | < 10 | 87.18  | > 95   | RV   | 87.18  | 95.00  | RV   | 87.18    | > 95   | RV   | 87.18  | > 95   | RV    | 87.18  |
| TION, DISTRIB |        |      |        |        |      |        |        |      |          |        |      |        |        |       |        |
| UTION, &      |        |      |        |        |      |        |        |      |          |        |      |        |        |       |        |
| LOGISTICS     |        |      |        |        |      |        |        |      |          |        |      |        |        |       |        |