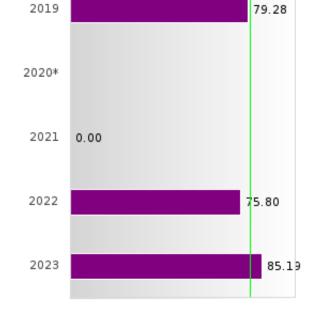

----------------------|-----|-----------------------------|------|
| 2019  | 37.28                            | 228 | 81.09                       | 68   |
| 2020* |                                  |     |                             |      |
| 2021  | 30.47                            | 192 | N < 10                      | < 10 |
| 2022  | 32.93                            | 164 | 78.02                       | 13   |
| 2023  | 25.16                            | 153 | 78.40                       | 48   |

N: Number of Concentrators Included in Score

<sup>\*</sup>State-required academic achievement tests were waived in 2020 due to COVID19.

### BATESVILLE SCHOOL DISTRICT

## BREAKDOWN OF ACADEMIC PROFICIENCY SCORE IN SCIENCE: WEIGHTED ACHIEVEMENT AND VALUE-ADDED GROWTH

0

25

50

100

75





- SCIENCE Weighted Achievement Score
- Reference Line

- SCIENCE Growth Score
- At Expected Growth, On Average

| YEAR  | WEIGHTED    | N   | VALUE-ADDED  | N    |
|-------|-------------|-----|--------------|------|
|       | ACHIEVEMENT |     | GROWTH SCORE |      |
|       | SCORE       |     |              |      |
| 2019  | 51.32       | 228 | 79.28        | 68   |
| 2020* |             |     |              |      |
| 2021  | 59.38       | 192 | N < 10       | < 10 |
| 2022  | 54.88       | 164 | 75.80        | 13   |
| 2023  | 48.37       | 153 | 85.19        | 48   |

N: Number of Concentrators Included in Score

<sup>\*</sup>State-required academic achievement tests were waived in 2020 due to COVID19.

#### BATESVILLE SCHOOL DISTRICT

## SCATTERPLOT OF WEIGHTED ACHIEVEMENT & VALUE