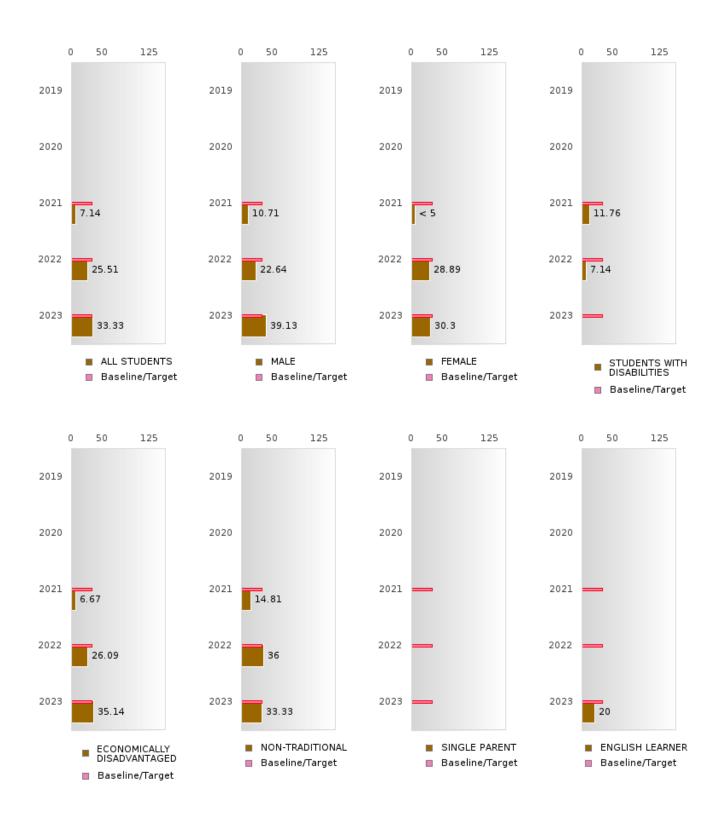

### CONSORTIUM FOUR-YEAR ADJUSTED COHORT GRADUATION RATE BY SPECIAL POPULATION

### **BATESVILLE SCHOOL DISTRICT**