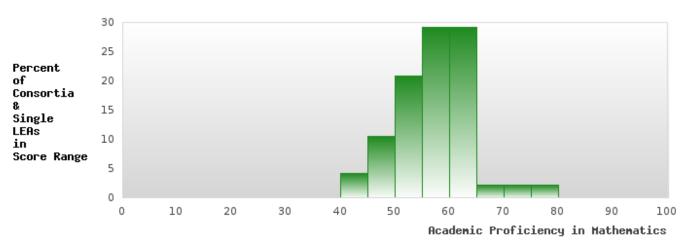

### DISTRIBUTION OF CONSORTIA AND SINGLE LEA SCORES FOR ACADEMIC PROFICIENCY IN MATHEMATICS

<sup>\*</sup>State-required academic achievement tests were waived in 2020 due to COVID19.

#### ACADEMIC PROFICIENCY SCORE IN MATHEMATICS

| YEAR  | SCORE | BASELINE/<br>TARGET | N   |
|-------|-------|---------------------|-----|
|       |       | TARGET              |     |
| 2019  | 59.19 | 46.45               | 228 |
| 2020* |       | 46.7                |     |
| 2021  | 54.87 | 42.27               | 192 |
| 2022  | 55.48 | 42.52               | 164 |
| 2023  | 51.78 | 42.77               | 153 |