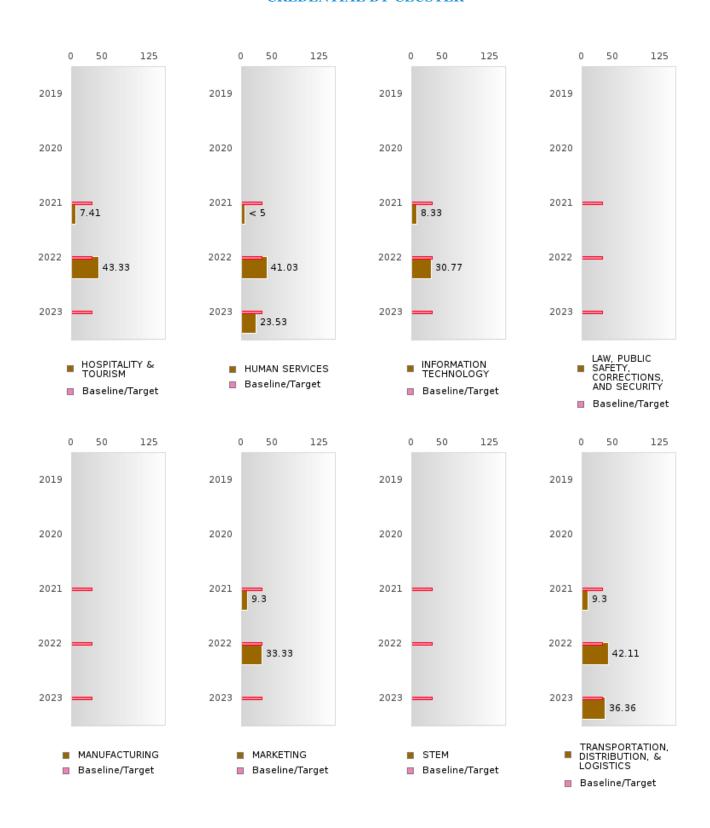

#### CONSORTIUM FOUR-YEAR ADJUSTED COHORT GRADUATION RATE BY CLUSTER

#### BATESVILLE SCHOOL DISTRICT