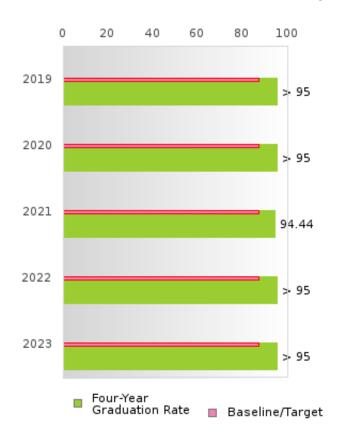

#### CONSORTIUM FOUR-YEAR ADJUSTED COHORT GRADUATION RATE

| YEAR | SCORE | BASELINE/ | N  |
|------|-------|-----------|----|
|      |       | TARGET    |    |
| 2019 | > 95  | 87.18     | RV |
| 2020 | > 95  | 87.18     | RV |
| 2021 | 94.44 | 87.18     | RV |
| 2022 | > 95  | 87.18     | RV |
| 2023 | > 95  | 87.18     | RV |