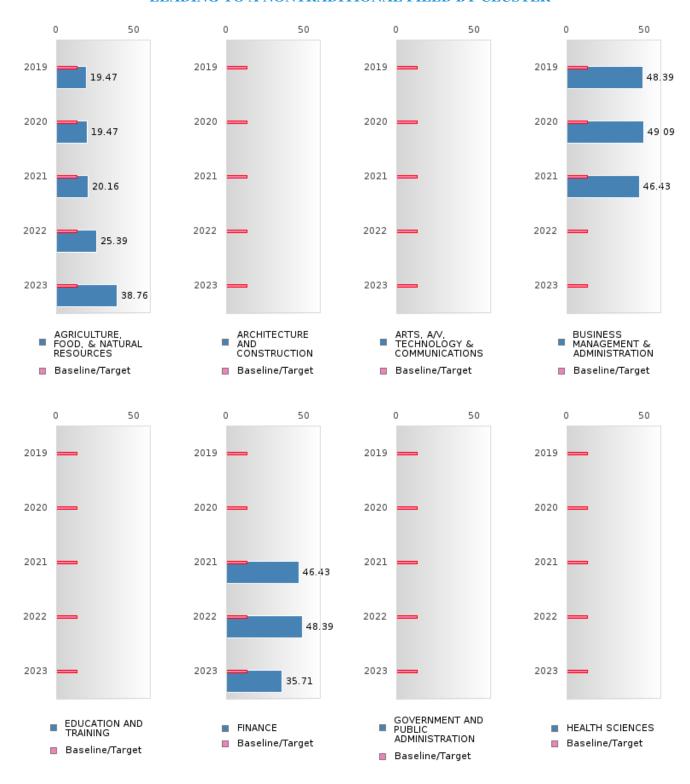

#### FOUR-YEAR ADJUSTED GRADUATION RATE BY CLUSTER

| RACE          |        | 2019 | -      |        | 2020 | -      |        | 2021 | -        |        | 2022 | -      |        | 2023  |        |
|---------------|--------|------|--------|--------|------|--------|--------|------|----------|--------|------|--------|--------|-------|--------|
| 10102         | Score  | N    | Target | Score  | N    | Target | Score  | N    | Target   | Score  | N    | Target | Score  | N     | Target |
|               | Beere  | - 1  |        | UR-YEA |      |        | COHOR' |      | <u> </u> | N RATE |      | Target | Beore  | - 1 1 | Targot |
| AGRICULTUR    | > 95   | RV   | 87.18  | > 95   | RV   | 87.18  | 93.00  | RV   | 87.18    | > 95   | RV   | 87.18  | > 95   | RV    | 87.18  |
| E, FOOD, &    |        |      |        |        |      |        |        |      | 0        |        |      |        |        |       |        |
| NATURAL       |        |      |        |        |      |        |        |      |          |        |      |        |        |       |        |
| RESOURCES     |        |      |        |        |      |        |        |      |          |        |      |        |        |       |        |
| ARCHITECTU    |        |      | 87.18  |        |      | 87.18  |        |      | 87.18    |        |      | 87.18  |        |       | 87.18  |
| RE AND CONS   |        |      |        |        |      |        |        |      |          |        |      |        |        |       |        |
| TRUCTION      |        |      |        |        |      |        |        |      |          |        |      |        |        |       |        |
| ARTS, A/V,    |        |      | 87.18  | N < 10 | < 10 | 87.18  |        |      | 87.18    |        |      | 87.18  |        |       | 87.18  |
| TECHNOLOGY    |        |      |        |        |      |        |        |      |          |        |      |        |        |       |        |
| & COMMUNIC    |        |      |        |        |      |        |        |      |          |        |      |        |        |       |        |
| ATIONS        |        |      |        |        |      |        |        |      |          |        |      |        |        |       |        |
| BUSINESS MA   | > 95   | RV   | 87.18  | > 95   | RV   | 87.18  | 93.00  | RV   | 87.18    | > 95   | RV   | 87.18  | N < 10 | < 10  | 87.18  |
| NAGEMENT &    |        |      |        |        |      |        |        |      |          |        |      |        |        |       |        |
| ADMINISTRAT   |        |      |        |        |      |        |        |      |          |        |      |        |        |       |        |
| ION           |        |      |        |        |      |        |        |      |          |        |      |        |        |       |        |
| EDUCATION     |        |      | 87.18  |        |      | 87.18  |        |      | 87.18    |        |      | 87.18  | N < 10 | < 10  | 87.18  |
| AND           |        |      |        |        |      |        |        |      |          |        |      |        |        |       |        |
| TRAINING      |        |      |        |        |      |        |        |      |          |        |      |        |        |       |        |
| FINANCE       | > 95   | RV   | 87.18  | > 95   | RV   | 87.18  | 95.00  | RV   | 87.18    | > 95   | RV   | 87.18  | > 95   | RV    | 87.18  |
| GOVERNMEN     |        |      | 87.18  |        |      | 87.18  |        |      | 87.18    |        |      | 87.18  |        |       | 87.18  |
| T AND PUBLIC  |        |      |        |        |      |        |        |      |          |        |      |        |        |       |        |
| ADMINISTRAT   |        |      |        |        |      |        |        |      |          |        |      |        |        |       |        |
| ION           |        |      |        |        |      |        |        |      |          |        |      |        |        |       |        |
| HEALTH        | N < 10 | < 10 | 87.18  | N < 10 | < 10 | 87.18  | N < 10 | < 10 | 87.18    | N < 10 | < 10 | 87.18  | N < 10 | < 10  | 87.18  |
| SCIENCES      |        |      |        |        |      |        |        |      |          |        |      |        |        |       |        |
| HOSPITALITY   | > 95   | RV   | 87.18  | > 95   | RV   | 87.18  | > 95   | RV   | 87.18    | > 95   | RV   | 87.18  | N < 10 | < 10  | 87.18  |
| & TOURISM     |        |      |        |        |      |        |        |      |          |        |      |        |        |       |        |
| HUMAN         | 95.00  | RV   | 87.18  | > 95   | RV   | 87.18  | > 95   | RV   | 87.18    | > 95   | RV   | 87.18  | > 95   | RV    | 87.18  |
| SERVICES      |        |      |        |        |      |        |        |      |          |        |      |        |        |       |        |
| INFORMATIO    | > 95   | RV   | 87.18  | > 95   | RV   | 87.18  | > 95   | RV   | 87.18    | > 95   | RV   | 87.18  | N < 10 | < 10  | 87.18  |
| N             |        |      |        |        |      |        |        |      |          |        |      |        |        |       |        |
| TECHNOLOGY    |        |      |        |        |      |        |        |      |          |        |      |        |        |       |        |
| · /           | N < 10 | < 10 | 87.18  |        |      | 87.18  | N < 10 | < 10 | 87.18    |        |      | 87.18  |        |       | 87.18  |
| SAFETY,       |        |      |        |        |      |        |        |      |          |        |      |        |        |       |        |
| CORRECTION    |        |      |        |        |      |        |        |      |          |        |      |        |        |       |        |
| S, AND        |        |      |        |        |      |        |        |      |          |        |      |        |        |       |        |
| SECURITY      |        |      |        |        |      |        |        |      |          |        |      |        |        |       |        |
| MANUFACTU     |        |      | 87.18  |        |      | 87.18  |        |      | 87.18    |        |      | 87.18  |        |       | 87.18  |
| RING          |        |      |        |        |      |        |        |      |          |        |      |        |        |       |        |
| MARKETING     | N < 10 | < 10 | 87.18  | > 95   | RV   | 87.18  | 95.00  | RV   | 87.18    | > 95   | RV   |        | N < 10 | < 10  | 87.18  |
| STEM          |        |      | 87.18  |        |      | 87.18  |        |      | 87.18    |        |      | 87.18  |        |       | 87.18  |
| TRANSPORTA    | N < 10 | < 10 | 87.18  | > 95   | RV   | 87.18  | 95.00  | RV   | 87.18    | > 95   | RV   | 87.18  | > 95   | RV    | 87.18  |
| TION, DISTRIB |        |      |        |        |      |        |        |      |          |        |      |        |        |       |        |
| UTION, &      |        |      |        |        |      |        |        |      |          |        |      |        |        |       |        |
| LOGISTICS     |        |      |        |        |      |        |        |      |          |        |      |        |        |       |        |