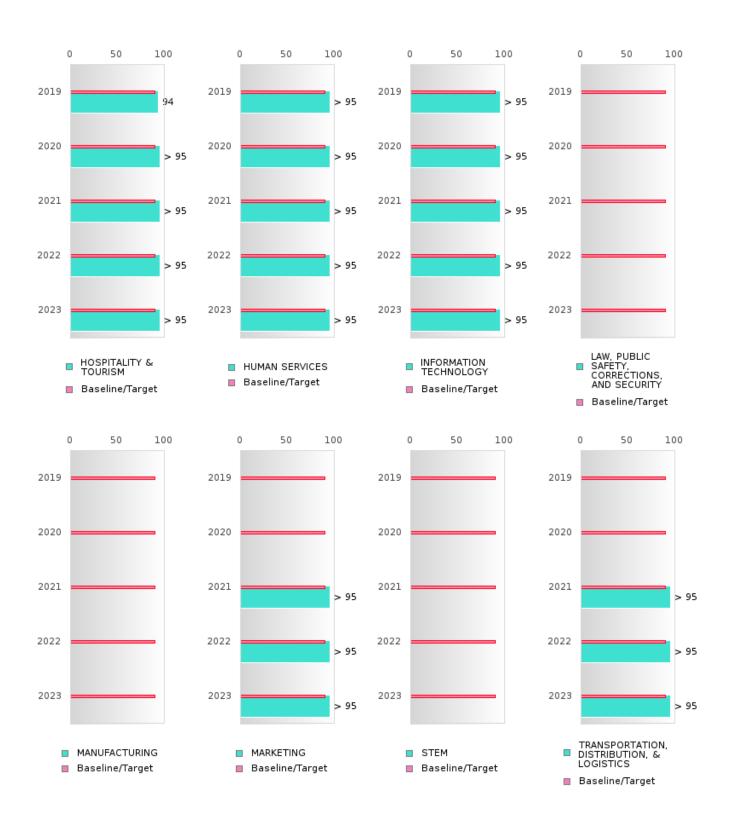

#### FIVE-YEAR EXTENDED ADJUSTED GRADUATION RATE BY CLUSTER

| RACE                                                       |        | 2019 |        |        | 2020 |        |         | 2021 |        |        | 2022 |        |        | 2023 |        |
|------------------------------------------------------------|--------|------|--------|--------|------|--------|---------|------|--------|--------|------|--------|--------|------|--------|
|                                                            | Score  | N    | Target | Score  | N    | Target | Score   | N    | Target | Score  | N    | Target | Score  | N    | Target |
|                                                            |        |      |        |        |      |        | STED CO |      |        | JATION |      | 1 0    |        |      |        |
| AGRICULTUR<br>E, FOOD, &<br>NATURAL<br>RESOURCES           | > 95   | RV   | 90.4   | > 95   | RV   | 90.4   | > 95    | RV   | 90.4   | 95.00  | RV   | 90.4   | > 95   | RV   | 90.4   |
| ARCHITECTU<br>RE AND CONS<br>TRUCTION                      |        |      | 90.4   |        |      | 90.4   |         |      | 90.4   |        |      | 90.4   |        |      | 90.4   |
| ARTS, A/V,<br>TECHNOLOGY<br>& COMMUNIC<br>ATIONS           | N < 10 | < 10 | 90.4   |        |      | 90.4   | N < 10  | < 10 | 90.4   |        |      | 90.4   |        |      | 90.4   |
| BUSINESS MA<br>NAGEMENT &<br>ADMINISTRAT<br>ION            | > 95   | RV   | 90.4   | > 95   | RV   | 90.4   | > 95    | RV   | 90.4   | 95.00  | RV   | 90.4   | > 95   | RV   | 90.4   |
| EDUCATION<br>AND<br>TRAINING                               |        |      | 90.4   |        |      | 90.4   |         |      | 90.4   |        |      | 90.4   |        |      | 90.4   |
| FINANCE                                                    | > 95   | RV   | 90.4   | > 95   | RV   | 90.4   | > 95    | RV   | 90.4   | 95.00  | RV   | 90.4   | > 95   | RV   | 90.4   |
| GOVERNMEN<br>T AND PUBLIC<br>ADMINISTRAT<br>ION            |        |      | 90.4   |        |      | 90.4   |         |      | 90.4   |        |      | 90.4   |        |      | 90.4   |
| HEALTH<br>SCIENCES                                         | N < 10 | < 10 | 90.4   | N < 10 | < 10 | 90.4   | N < 10  | < 10 | 90.4   | N < 10 | < 10 | 90.4   | N < 10 | < 10 | 90.4   |
| HOSPITALITY & TOURISM                                      | 94.00  | RV   | 90.4   | > 95   | RV   | 90.4   | > 95    | RV   | 90.4   | > 95   | RV   | 90.4   | > 95   | RV   | 90.4   |
| HUMAN<br>SERVICES                                          | > 95   | RV   | 90.4   | 95.00  | RV   | 90.4   | > 95    | RV   | 90.4   | > 95   | RV   | 90.4   | > 95   | RV   | 90.4   |
| INFORMATIO<br>N<br>TECHNOLOGY                              | > 95   | RV   | 90.4   | > 95   | RV   | 90.4   | > 95    | RV   | 90.4   | > 95   | RV   | 90.4   | > 95   | RV   | 90.4   |
| LAW, PUBLIC<br>SAFETY,<br>CORRECTION<br>S, AND<br>SECURITY |        |      | 90.4   | N < 10 | < 10 | 90.4   |         |      | 90.4   | N < 10 | < 10 | 90.4   |        |      | 90.4   |
| MANUFACTU<br>RING                                          |        |      | 90.4   |        |      | 90.4   |         |      | 90.4   |        |      | 90.4   |        |      | 90.4   |
| MARKETING                                                  |        |      | 90.4   | N < 10 | < 10 | 90.4   | > 95    | RV   | 90.4   | 95.00  | RV   | 90.4   | > 95   | RV   | 90.4   |
| STEM                                                       |        |      | 90.4   |        |      | 90.4   |         |      | 90.4   |        |      | 90.4   |        |      | 90.4   |
| TRANSPORTA<br>TION, DISTRIB<br>UTION, &<br>LOGISTICS       | N < 10 | < 10 | 90.4   | N < 10 | < 10 | 90.4   | > 95    | RV   | 90.4   | 95.00  | RV   | 90.4   | > 95   | RV   | 90.4   |