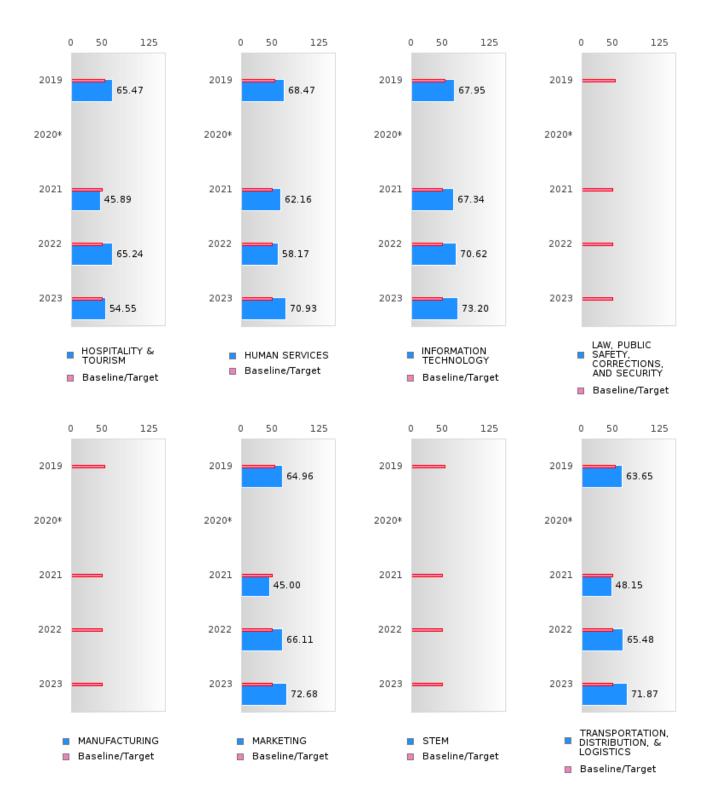

#### FOUR-YEAR ADJUSTED GRADUATION RATE BY CLUSTER

| RACE          |        | 2019 | -      |        | 2020 | -      |        | 2021 | -        |        | 2022 | -      |        | 2023  |        |
|---------------|--------|------|--------|--------|------|--------|--------|------|----------|--------|------|--------|--------|-------|--------|
| 10102         | Score  | N    | Target | Score  | N    | Target | Score  | N    | Target   | Score  | N    | Target | Score  | N     | Target |
|               | Beere  | - 1  |        | UR-YEA |      |        | COHOR' |      | <u> </u> | N RATE |      | Target | Beore  | - 1 1 | Targot |
| AGRICULTUR    | > 95   | RV   | 87.18  | > 95   | RV   | 87.18  | 93.00  | RV   | 87.18    | > 95   | RV   | 87.18  | > 95   | RV    | 87.18  |
| E, FOOD, &    |        |      |        |        |      |        |        |      | 0        |        |      |        |        |       |        |
| NATURAL       |        |      |        |        |      |        |        |      |          |        |      |        |        |       |        |
| RESOURCES     |        |      |        |        |      |        |        |      |          |        |      |        |        |       |        |
| ARCHITECTU    |        |      | 87.18  |        |      | 87.18  |        |      | 87.18    |        |      | 87.18  |        |       | 87.18  |
| RE AND CONS   |        |      |        |        |      |        |        |      |          |        |      |        |        |       |        |
| TRUCTION      |        |      |        |        |      |        |        |      |          |        |      |        |        |       |        |
| ARTS, A/V,    |        |      | 87.18  | N < 10 | < 10 | 87.18  |        |      | 87.18    |        |      | 87.18  |        |       | 87.18  |
| TECHNOLOGY    |        |      |        |        |      |        |        |      |          |        |      |        |        |       |        |
| & COMMUNIC    |        |      |        |        |      |        |        |      |          |        |      |        |        |       |        |
| ATIONS        |        |      |        |        |      |        |        |      |          |        |      |        |        |       |        |
| BUSINESS MA   | > 95   | RV   | 87.18  | > 95   | RV   | 87.18  | 93.00  | RV   | 87.18    | > 95   | RV   | 87.18  | N < 10 | < 10  | 87.18  |
| NAGEMENT &    |        |      |        |        |      |        |        |      |          |        |      |        |        |       |        |
| ADMINISTRAT   |        |      |        |        |      |        |        |      |          |        |      |        |        |       |        |
| ION           |        |      |        |        |      |        |        |      |          |        |      |        |        |       |        |
| EDUCATION     |        |      | 87.18  |        |      | 87.18  |        |      | 87.18    |        |      | 87.18  | N < 10 | < 10  | 87.18  |
| AND           |        |      |        |        |      |        |        |      |          |        |      |        |        |       |        |
| TRAINING      |        |      |        |        |      |        |        |      |          |        |      |        |        |       |        |
| FINANCE       | > 95   | RV   | 87.18  | > 95   | RV   | 87.18  | 95.00  | RV   | 87.18    | > 95   | RV   | 87.18  | > 95   | RV    | 87.18  |
| GOVERNMEN     |        |      | 87.18  |        |      | 87.18  |        |      | 87.18    |        |      | 87.18  |        |       | 87.18  |
| T AND PUBLIC  |        |      |        |        |      |        |        |      |          |        |      |        |        |       |        |
| ADMINISTRAT   |        |      |        |        |      |        |        |      |          |        |      |        |        |       |        |
| ION           |        |      |        |        |      |        |        |      |          |        |      |        |        |       |        |
| HEALTH        | N < 10 | < 10 | 87.18  | N < 10 | < 10 | 87.18  | N < 10 | < 10 | 87.18    | N < 10 | < 10 | 87.18  | N < 10 | < 10  | 87.18  |
| SCIENCES      |        |      |        |        |      |        |        |      |          |        |      |        |        |       |        |
| HOSPITALITY   | > 95   | RV   | 87.18  | > 95   | RV   | 87.18  | > 95   | RV   | 87.18    | > 95   | RV   | 87.18  | N < 10 | < 10  | 87.18  |
| & TOURISM     |        |      |        |        |      |        |        |      |          |        |      |        |        |       |        |
| HUMAN         | 95.00  | RV   | 87.18  | > 95   | RV   | 87.18  | > 95   | RV   | 87.18    | > 95   | RV   | 87.18  | > 95   | RV    | 87.18  |
| SERVICES      |        |      |        |        |      |        |        |      |          |        |      |        |        |       |        |
| INFORMATIO    | > 95   | RV   | 87.18  | > 95   | RV   | 87.18  | > 95   | RV   | 87.18    | > 95   | RV   | 87.18  | N < 10 | < 10  | 87.18  |
| N             |        |      |        |        |      |        |        |      |          |        |      |        |        |       |        |
| TECHNOLOGY    |        |      |        |        |      |        |        |      |          |        |      |        |        |       |        |
| · /           | N < 10 | < 10 | 87.18  |        |      | 87.18  | N < 10 | < 10 | 87.18    |        |      | 87.18  |        |       | 87.18  |
| SAFETY,       |        |      |        |        |      |        |        |      |          |        |      |        |        |       |        |
| CORRECTION    |        |      |        |        |      |        |        |      |          |        |      |        |        |       |        |
| S, AND        |        |      |        |        |      |        |        |      |          |        |      |        |        |       |        |
| SECURITY      |        |      |        |        |      |        |        |      |          |        |      |        |        |       |        |
| MANUFACTU     |        |      | 87.18  |        |      | 87.18  |        |      | 87.18    |        |      | 87.18  |        |       | 87.18  |
| RING          |        |      |        |        |      |        |        |      |          |        |      |        |        |       |        |
| MARKETING     | N < 10 | < 10 | 87.18  | > 95   | RV   | 87.18  | 95.00  | RV   | 87.18    | > 95   | RV   |        | N < 10 | < 10  | 87.18  |
| STEM          |        |      | 87.18  |        |      | 87.18  |        |      | 87.18    |        |      | 87.18  |        |       | 87.18  |
| TRANSPORTA    | N < 10 | < 10 | 87.18  | > 95   | RV   | 87.18  | 95.00  | RV   | 87.18    | > 95   | RV   | 87.18  | > 95   | RV    | 87.18  |
| TION, DISTRIB |        |      |        |        |      |        |        |      |          |        |      |        |        |       |        |
| UTION, &      |        |      |        |        |      |        |        |      |          |        |      |        |        |       |        |
| LOGISTICS     |        |      |        |        |      |        |        |      |          |        |      |        |        |       |        |