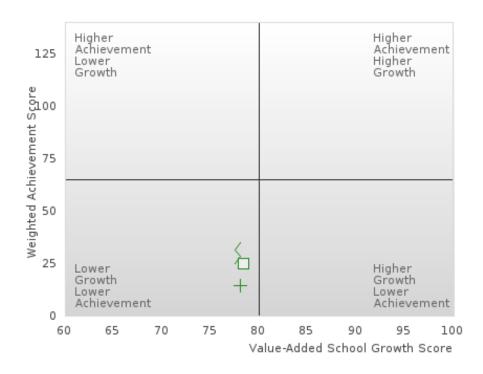

### ACADEMIC PERFORMANCE MEASURES [2S1, 2S2, 2S3]

#### BATESVILLE SCHOOL DISTRICT

The Academic Proficiency Performance Measures (Reading/Language Arts [1S1]; Mathematics [1S2]; Science [1S3]) in Arkansas's approved Perkins V plan are designed to align with the achievement and growth measures in Arkansas's approved ESSA plan. This alignment provides schools with a unified focus on increased rigor and relevance in student learning opportunities within a student-focused learning system to improve academic proficiency and increase students' readiness for college, career, and community engagement.

#### Assessments Included:

Act Aspire (Grades 9 - 10) • Dynamic Learning Maps (Grades 9 - 10) • ACT (Grades 11 -12 [3-yr best])

Academic Proficiency Score Calculation:

- Weighted Achievement (Grades 9 12) and Value-Added Growth Scores (Grades 9 -10)
   Included in Score
- Reading/Language Arts, Mathematics, and Science calculated separately
- Calculated for all schools with Grades 9, 10, 11, and/or 12

#### General Formula for Academic Proficiency Score for Each Subject

ELA Academic Proficiency Score =

ELA Weighted Achievement Score  $\times$  (0.50) + ELA Mean Value – Added Growth Score  $\times$  (0.50)

Math Academic Proficiency Score =

 $Math\ Weighted\ Achievement\ Score \times (0.50) + Math\ Mean\ Value - Added\ Growth\ Score \times (0.50)$ 

Science Academic Proficiency Score =

Science Weighted Achievement Score  $\times$  (0.50) + Science Mean Value - Added Growth Score  $\times$  (0.50)