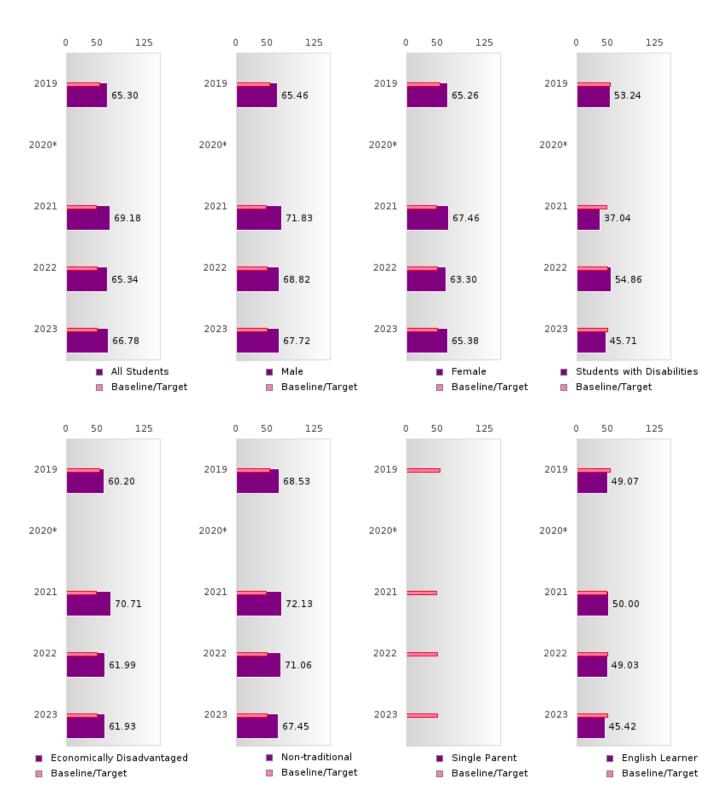

#### ACADEMIC PROFICIENCY SCORE IN SCIENCE

| YEAR  | SCORE | BASELINE/ | N   |  |  |
|-------|-------|-----------|-----|--|--|
|       |       | TARGET    |     |  |  |
| 2019  | 65.30 | 53.26     | 228 |  |  |
| 2020* |       | 53.51     |     |  |  |
| 2021  | 69.18 | 48.4      | 192 |  |  |
| 2022  | 65.34 | 48.65     | 164 |  |  |
| 2023  | 66.78 | 48.9      | 153 |  |  |

N: Number of Concentrators with Test Scores Included in the Score

### DISTRIBUTION OF CONSORTIA AND SINGLE LEA SCORES FOR ACADEMIC PROFICIENCY IN SCIENCE

<sup>\*</sup>State-required academic achievement tests were waived in 2020 due to COVID19.