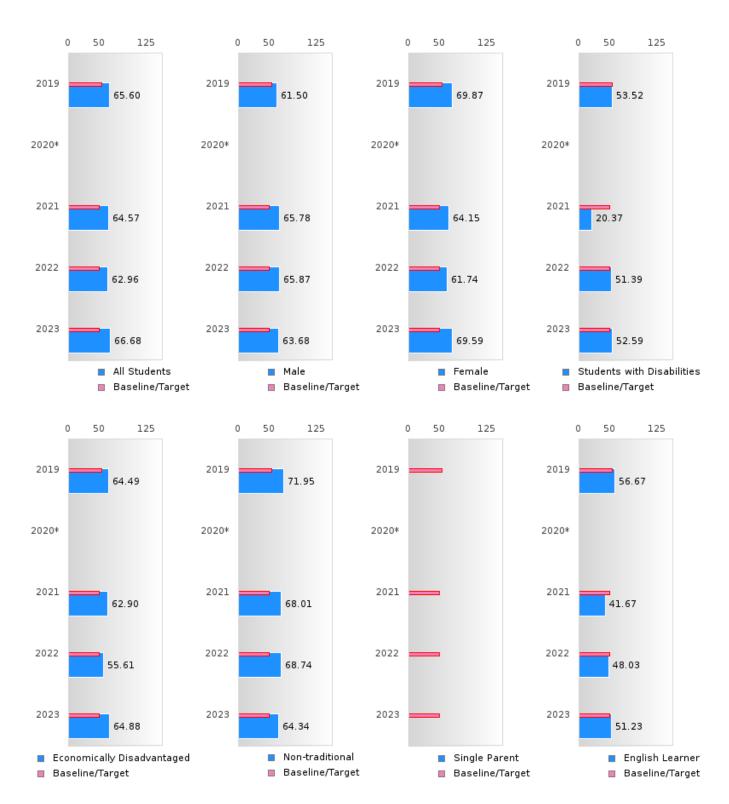

#### ACADEMIC PROFICIENCY SCORE IN READING LANGUAGE ARTS

| YEAR  | SCORE |        |     |  |  |  |  |  |
|-------|-------|--------|-----|--|--|--|--|--|
|       |       | TARGET |     |  |  |  |  |  |
| 2019  | 65.60 | 52.78  | 228 |  |  |  |  |  |
| 2020* |       | 53.03  |     |  |  |  |  |  |
| 2021  | 64.57 | 48.45  | 192 |  |  |  |  |  |
| 2022  | 62.96 | 48.7   | 164 |  |  |  |  |  |
| 2023  | 66.68 | 48.95  | 153 |  |  |  |  |  |

N: Number of Concentrators with Test Scores Included in the Score