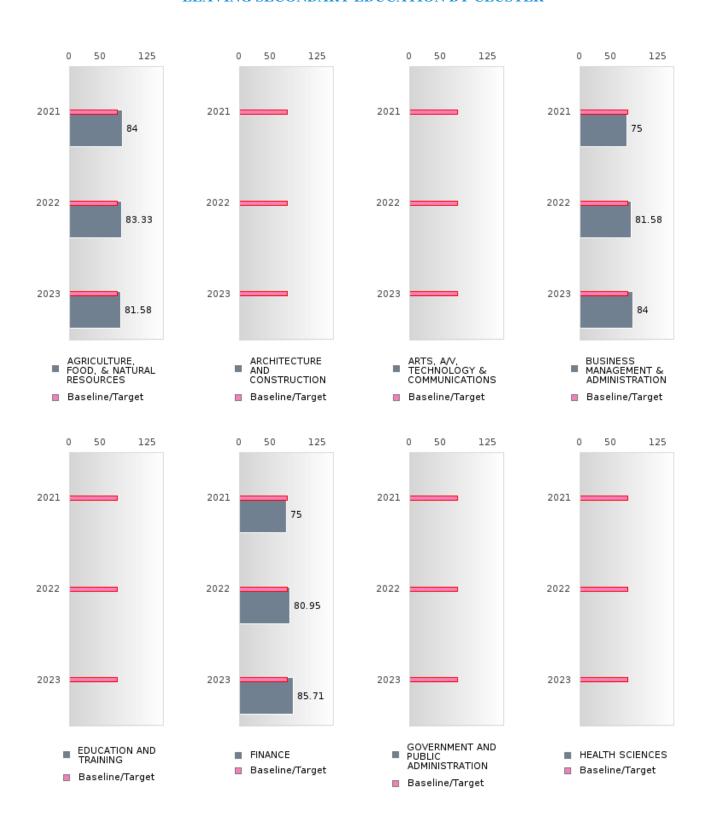

#### FOUR-YEAR ADJUSTED GRADUATION RATE BY CLUSTER

| RACE          |        | 2019 | -      |        | 2020 | -      |        | 2021 | -        |        | 2022 | -      |        | 2023  |        |
|---------------|--------|------|--------|--------|------|--------|--------|------|----------|--------|------|--------|--------|-------|--------|
| 10102         | Score  | N    | Target | Score  | N    | Target | Score  | N    | Target   | Score  | N    | Target | Score  | N     | Target |
|               | Beere  | - 1  |        | UR-YEA |      |        | COHOR' |      | <u> </u> | N RATE |      | Target | Beore  | - 1 1 | Targot |
| AGRICULTUR    | > 95   | RV   | 87.18  | > 95   | RV   | 87.18  | 93.00  | RV   | 87.18    | > 95   | RV   | 87.18  | > 95   | RV    | 87.18  |
| E, FOOD, &    |        |      |        |        |      |        |        |      | 0        |        |      |        |        |       |        |
| NATURAL       |        |      |        |        |      |        |        |      |          |        |      |        |        |       |        |
| RESOURCES     |        |      |        |        |      |        |        |      |          |        |      |        |        |       |        |
| ARCHITECTU    |        |      | 87.18  |        |      | 87.18  |        |      | 87.18    |        |      | 87.18  |        |       | 87.18  |
| RE AND CONS   |        |      |        |        |      |        |        |      |          |        |      |        |        |       |        |
| TRUCTION      |        |      |        |        |      |        |        |      |          |        |      |        |        |       |        |
| ARTS, A/V,    |        |      | 87.18  | N < 10 | < 10 | 87.18  |        |      | 87.18    |        |      | 87.18  |        |       | 87.18  |
| TECHNOLOGY    |        |      |        |        |      |        |        |      |          |        |      |        |        |       |        |
| & COMMUNIC    |        |      |        |        |      |        |        |      |          |        |      |        |        |       |        |
| ATIONS        |        |      |        |        |      |        |        |      |          |        |      |        |        |       |        |
| BUSINESS MA   | > 95   | RV   | 87.18  | > 95   | RV   | 87.18  | 93.00  | RV   | 87.18    | > 95   | RV   | 87.18  | N < 10 | < 10  | 87.18  |
| NAGEMENT &    |        |      |        |        |      |        |        |      |          |        |      |        |        |       |        |
| ADMINISTRAT   |        |      |        |        |      |        |        |      |          |        |      |        |        |       |        |
| ION           |        |      |        |        |      |        |        |      |          |        |      |        |        |       |        |
| EDUCATION     |        |      | 87.18  |        |      | 87.18  |        |      | 87.18    |        |      | 87.18  | N < 10 | < 10  | 87.18  |
| AND           |        |      |        |        |      |        |        |      |          |        |      |        |        |       |        |
| TRAINING      |        |      |        |        |      |        |        |      |          |        |      |        |        |       |        |
| FINANCE       | > 95   | RV   | 87.18  | > 95   | RV   | 87.18  | 95.00  | RV   | 87.18    | > 95   | RV   | 87.18  | > 95   | RV    | 87.18  |
| GOVERNMEN     |        |      | 87.18  |        |      | 87.18  |        |      | 87.18    |        |      | 87.18  |        |       | 87.18  |
| T AND PUBLIC  |        |      |        |        |      |        |        |      |          |        |      |        |        |       |        |
| ADMINISTRAT   |        |      |        |        |      |        |        |      |          |        |      |        |        |       |        |
| ION           |        |      |        |        |      |        |        |      |          |        |      |        |        |       |        |
| HEALTH        | N < 10 | < 10 | 87.18  | N < 10 | < 10 | 87.18  | N < 10 | < 10 | 87.18    | N < 10 | < 10 | 87.18  | N < 10 | < 10  | 87.18  |
| SCIENCES      |        |      |        |        |      |        |        |      |          |        |      |        |        |       |        |
| HOSPITALITY   | > 95   | RV   | 87.18  | > 95   | RV   | 87.18  | > 95   | RV   | 87.18    | > 95   | RV   | 87.18  | N < 10 | < 10  | 87.18  |
| & TOURISM     |        |      |        |        |      |        |        |      |          |        |      |        |        |       |        |
| HUMAN         | 95.00  | RV   | 87.18  | > 95   | RV   | 87.18  | > 95   | RV   | 87.18    | > 95   | RV   | 87.18  | > 95   | RV    | 87.18  |
| SERVICES      |        |      |        |        |      |        |        |      |          |        |      |        |        |       |        |
| INFORMATIO    | > 95   | RV   | 87.18  | > 95   | RV   | 87.18  | > 95   | RV   | 87.18    | > 95   | RV   | 87.18  | N < 10 | < 10  | 87.18  |
| N             |        |      |        |        |      |        |        |      |          |        |      |        |        |       |        |
| TECHNOLOGY    |        |      |        |        |      |        |        |      |          |        |      |        |        |       |        |
| · /           | N < 10 | < 10 | 87.18  |        |      | 87.18  | N < 10 | < 10 | 87.18    |        |      | 87.18  |        |       | 87.18  |
| SAFETY,       |        |      |        |        |      |        |        |      |          |        |      |        |        |       |        |
| CORRECTION    |        |      |        |        |      |        |        |      |          |        |      |        |        |       |        |
| S, AND        |        |      |        |        |      |        |        |      |          |        |      |        |        |       |        |
| SECURITY      |        |      |        |        |      |        |        |      |          |        |      |        |        |       |        |
| MANUFACTU     |        |      | 87.18  |        |      | 87.18  |        |      | 87.18    |        |      | 87.18  |        |       | 87.18  |
| RING          |        |      |        |        |      |        |        |      |          |        |      |        |        |       |        |
| MARKETING     | N < 10 | < 10 | 87.18  | > 95   | RV   | 87.18  | 95.00  | RV   | 87.18    | > 95   | RV   |        | N < 10 | < 10  | 87.18  |
| STEM          |        |      | 87.18  |        |      | 87.18  |        |      | 87.18    |        |      | 87.18  |        |       | 87.18  |
| TRANSPORTA    | N < 10 | < 10 | 87.18  | > 95   | RV   | 87.18  | 95.00  | RV   | 87.18    | > 95   | RV   | 87.18  | > 95   | RV    | 87.18  |
| TION, DISTRIB |        |      |        |        |      |        |        |      |          |        |      |        |        |       |        |
| UTION, &      |        |      |        |        |      |        |        |      |          |        |      |        |        |       |        |
| LOGISTICS     |        |      |        |        |      |        |        |      |          |        |      |        |        |       |        |