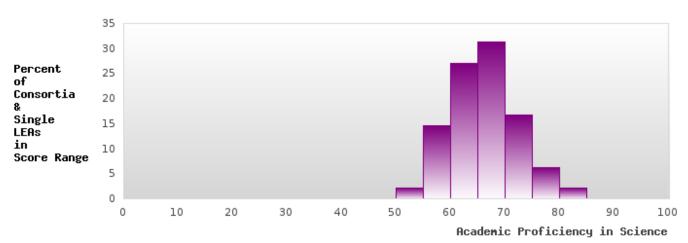

### DISTRIBUTION OF CONSORTIA AND SINGLE LEA SCORES FOR ACADEMIC PROFICIENCY IN SCIENCE

<sup>\*</sup>State-required academic achievement tests were waived in 2020 due to COVID19.

#### ACADEMIC PROFICIENCY SCORE IN SCIENCE

| YEAR  | SCORE | BASELINE/ | N   |  |  |
|-------|-------|-----------|-----|--|--|
|       |       | TARGET    |     |  |  |
| 2019  | 65.30 | 53.26     | 228 |  |  |
| 2020* |       | 53.51     |     |  |  |
| 2021  | 69.18 | 48.4      | 192 |  |  |
| 2022  | 65.34 | 48.65     | 164 |  |  |
| 2023  | 66.78 | 48.9      | 153 |  |  |

N: Number of Concentrators with Test Scores Included in the Score