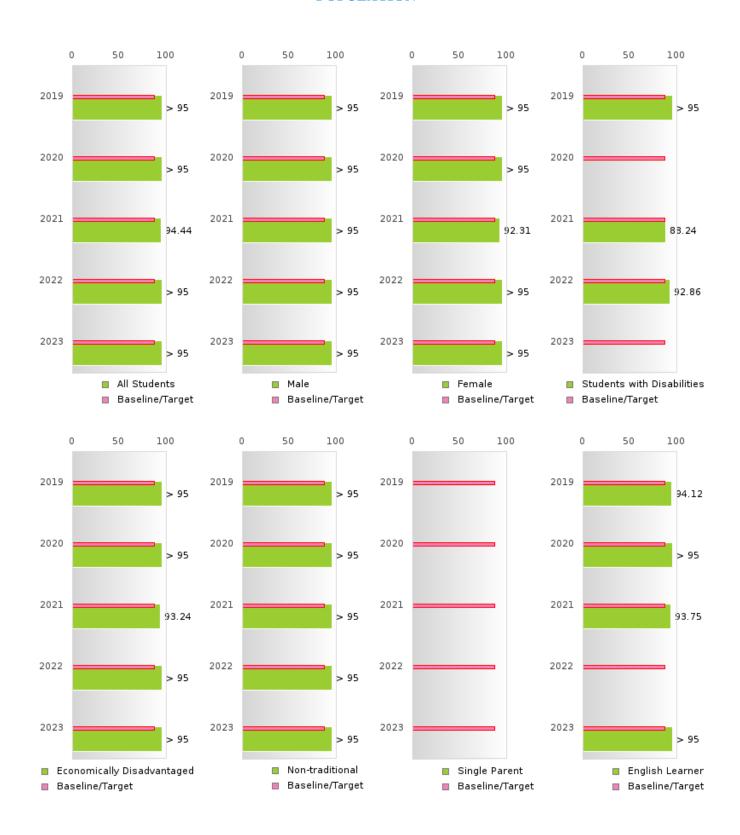

### CONSORTIUM FOUR-YEAR ADJUSTED COHORT GRADUATION RATE BY SPECIAL POPULATION

#### GRADUATION RATE BY SPECIAL POPULATION

| RACE                       |        | 2019 |        |        | 2020  |        |         | 2021  |        |         | 2022 |        |        | 2023 |        |
|----------------------------|--------|------|--------|--------|-------|--------|---------|-------|--------|---------|------|--------|--------|------|--------|
|                            | Score  | N    | Target | Score  | N     | Target | Score   | N     | Target | Score   | N    | Target | Score  | N    | Target |
|                            |        |      | FO     | UR-YEA | R ADJ | USTED  | COHOR'  | ΓGRAI | DUATIO | ON RATE | Ξ    |        |        |      |        |
| All Students               | > 95   | RV   | 87.18  | > 95   | RV    | 87.18  | 94.44   | RV    | 87.18  | > 95    | RV   | 87.18  | > 95   | RV   | 87.18  |
| Male                       | > 95   | RV   | 87.18  | > 95   | RV    | 87.18  | > 95    | RV    | 87.18  | > 95    | RV   | 87.18  | > 95   | RV   | 87.18  |
| Female                     | > 95   | RV   | 87.18  | > 95   | RV    | 87.18  | 92.31   | RV    | 87.18  | > 95    | RV   | 87.18  | > 95   | RV   | 87.18  |
| Students with Disabilities | > 95   | RV   | 87.18  | N < 10 | < 10  | 87.18  | 88.24   | RV    | 87.18  | 92.86   | RV   | 87.18  | N < 10 | < 10 | 87.18  |
| Economically Disadvantaged | > 95   | RV   | 87.18  | > 95   | RV    | 87.18  | 93.24   | RV    | 87.18  | > 95    | RV   | 87.18  | > 95   | RV   | 87.18  |
| Non-traditional            | > 95   | RV   | 87.18  | > 95   | RV    | 87.18  | > 95    | RV    | 87.18  | > 95    | RV   | 87.18  | > 95   | RV   | 87.18  |
| Single Parent              |        |      | 87.18  |        |       | 87.18  |         |       | 87.18  |         |      | 87.18  | N < 10 | < 10 | 87.18  |
| English Learner            | 94.12  | RV   | 87.18  | > 95   | RV    | 87.18  | 93.75   | RV    | 87.18  | N < 10  | < 10 | 87.18  | > 95   | RV   | 87.18  |
| Homeless                   | N < 10 | < 10 | 87.18  | N < 10 | < 10  | 87.18  | N < 10  | < 10  | 87.18  | N < 10  | < 10 | 87.18  | N < 10 | < 10 | 87.18  |
| Foster Care                | N < 10 | < 10 | 87.18  | N < 10 | < 10  | 87.18  | N < 10  | < 10  | 87.18  | N < 10  | < 10 | 87.18  | N < 10 | < 10 | 87.18  |
| Military                   |        |      | 87.18  |        |       | 87.18  |         |       | 87.18  | N < 10  | < 10 | 87.18  | N < 10 | < 10 | 87.18  |
| Dependent                  |        |      |        |        |       |        |         |       |        |         |      |        |        |      |        |
| Migrant                    | N < 10 | < 10 | 87.18  | N < 10 | < 10  | 87.18  | N < 10  | < 10  | 87.18  | N < 10  | < 10 | 87.18  | N < 10 | < 10 | 87.18  |
|                            |        | F    |        |        |       |        | STED CO |       |        | UATION  | RATE |        |        |      |        |
| All Students               | > 95   | RV   | 90.4   | > 95   | RV    | 90.4   | > 95    | RV    | 90.4   | > 95    | RV   | 90.4   | > 95   | RV   | 90.4   |
| Male                       | > 95   | RV   | 90.4   | > 95   | RV    | 90.4   | > 95    | RV    | 90.4   | > 95    | RV   | 90.4   | > 95   | RV   | 90.4   |
| Female                     | > 95   | RV   | 90.4   | > 95   | RV    | 90.4   | > 95    | RV    | 90.4   | > 95    | RV   | 90.4   | > 95   | RV   | 90.4   |
| Students with Disabilities | N < 10 | < 10 | 90.4   | > 95   | RV    | 90.4   | N < 10  | < 10  | 90.4   | 88.24   | RV   | 90.4   | 92.86  | RV   | 90.4   |
| Economically Disadvantaged | 93.75  | RV   | 90.4   | > 95   | RV    | 90.4   | > 95    | RV    | 90.4   | 94.52   | RV   | 90.4   | > 95   | RV   | 90.4   |
| Non-traditional            |        |      | 90.4   | > 95   | RV    | 90.4   | > 95    | RV    | 90.4   | > 95    | RV   | 90.4   | > 95   | RV   | 90.4   |
| Single Parent              |        |      | 90.4   |        |       | 90.4   |         |       | 90.4   |         |      | 90.4   |        |      | 90.4   |
| English Learner            | 92.31  | RV   | 90.4   | 94.12  | RV    | 90.4   | > 95    | RV    | 90.4   | 93.75   | RV   | 90.4   | N < 10 | < 10 | 90.4   |
| Homeless                   | N < 10 | < 10 | 90.4   | N < 10 | < 10  | 90.4   | N < 10  | < 10  | 90.4   | N < 10  | < 10 | 90.4   | N < 10 | < 10 | 90.4   |
| Foster Care                | N < 10 | < 10 | 90.4   | N < 10 | < 10  | 90.4   | N < 10  | < 10  | 90.4   | N < 10  | < 10 | 90.4   | N < 10 | < 10 | 90.4   |
| Military<br>Dependent      |        |      | 90.4   |        |       | 90.4   |         |       | 90.4   |         |      | 90.4   | N < 10 | < 10 | 90.4   |
| Migrant                    | N < 10 | < 10 | 90.4   | N < 10 | < 10  | 90.4   | N < 10  | < 10  | 90.4   | N < 10  | < 10 | 90.4   | N < 10 | < 10 | 90.4   |