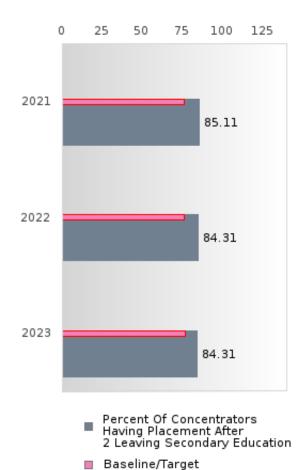

#### PERFORMANCE MEASURE SCORES FOR CONCENTRATORS ONLY

| PERFORMANCE       |       | DIS   | TRICT SCO | DRE   |       | STATE SCORE |       |       |       |       |  |  |
|-------------------|-------|-------|-----------|-------|-------|-------------|-------|-------|-------|-------|--|--|
| MEASURES          | 2019  | 2020  | 2021      | 2022  | 2023  | 2019        | 2020  | 2021  | 2022  | 2023  |  |  |
| 3S1: POST-PROGRAM |       |       | 85.11     | 84.47 | 84.31 |             |       | 81.92 | 81.38 | 82.78 |  |  |
| PLACEMENT         |       |       |           |       |       |             |       |       |       |       |  |  |
|                   |       |       |           |       |       |             |       |       |       |       |  |  |
| 4S1: NON-         | 25.62 | 26.59 | 26.18     | 37.20 | 38.52 | 31.31       | 31.34 | 30.03 | 43.00 | 39.14 |  |  |
| TRADITIONAL       |       |       |           |       |       |             |       |       |       |       |  |  |
| PROGRAM           |       |       |           |       |       |             |       |       |       |       |  |  |
| CONCENTRATION     |       |       |           |       |       |             |       |       |       |       |  |  |
| 5S1: INDUSTRY     |       |       | 7.14      | 25.51 | 33.93 |             |       | 14.46 | 47.36 | 55.22 |  |  |
| CERTIFICATIONS    |       |       |           |       |       |             |       |       |       |       |  |  |
|                   |       |       |           |       |       |             |       |       |       |       |  |  |

The placement data are lagged in this report and the CAR report. The 2022 report includes placement data on students who exited secondary education during the 2021 school year.