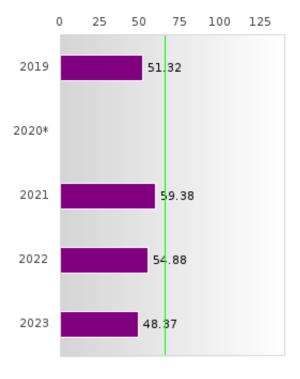

------------------------|-----|-----------------------------|------|
| 2019  | 37.28                            | 228 | 81.09                       | 68   |
| 2020* |                                  |     |                             |      |
| 2021  | 30.47                            | 192 | N < 10                      | < 10 |
| 2022  | 32.93                            | 164 | 78.02                       | 13   |
| 2023  | 25.16                            | 153 | 78.40                       | 48   |

N: Number of Concentrators Included in Score

<sup>\*</sup>State-required academic achievement tests were waived in 2020 due to COVID19.

### BATESVILLE SCHOOL DISTRICT

## BREAKDOWN OF ACADEMIC PROFICIENCY SCORE IN SCIENCE: WEIGHTED ACHIEVEMENT AND VALUE-ADDED GROWTH

0

25

50

100

75





- SCIENCE Weighted Achievement Score
- Reference Line

- SCIENCE Growth Score
- At Expected Growth, On Average

| YEAR  | WEIGHTED    | N   | VALUE-ADDED  | N    |
|-------|-------------|-----|--------------|------|
|       | ACHIEVEMENT |     | GROWTH SCORE |      |
|       | SCORE       |     |              |      |
| 2019  | 51.32       | 228 | 79.28        | 68   |
| 2020* |             |     |              |      |
| 2021  | 59.38       | 192 | N < 10       | < 10 |
| 2022  | 54.88       | 164 | 75.80        | 13   |
| 2023  | 48.37       | 153 | 85.19        | 48   |

N: Number of Concentrators Included in Score

<sup>\*</sup>State-required academic achievement tests were waived in 2020 due to COVID19.

#### BATESVILLE SCHOOL DISTRICT

## SCATTERPLOT OF WEIGHTED ACHIEVEMENT & VAL