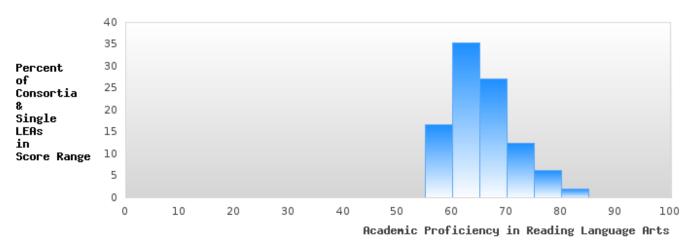

### DISTRIBUTION OF CONSORTIA AND SINGLE LEA SCORES FOR ACADEMIC PROFICIENCY IN READING LANGUAGE ARTS

<sup>\*</sup>State-required academic achievement tests were waived in 2020 due to COVID19.

#### ACADEMIC PROFICIENCY SCORE IN READING LANGUAGE ARTS

| YEAR  | SCORE |        |     |  |  |  |  |  |
|-------|-------|--------|-----|--|--|--|--|--|
|       |       | TARGET |     |  |  |  |  |  |
| 2019  | 65.60 | 52.78  | 228 |  |  |  |  |  |
| 2020* |       | 53.03  |     |  |  |  |  |  |
| 2021  | 64.57 | 48.45  | 192 |  |  |  |  |  |
| 2022  | 62.96 | 48.7   | 164 |  |  |  |  |  |
| 2023  | 66.68 | 48.95  | 153 |  |  |  |  |  |