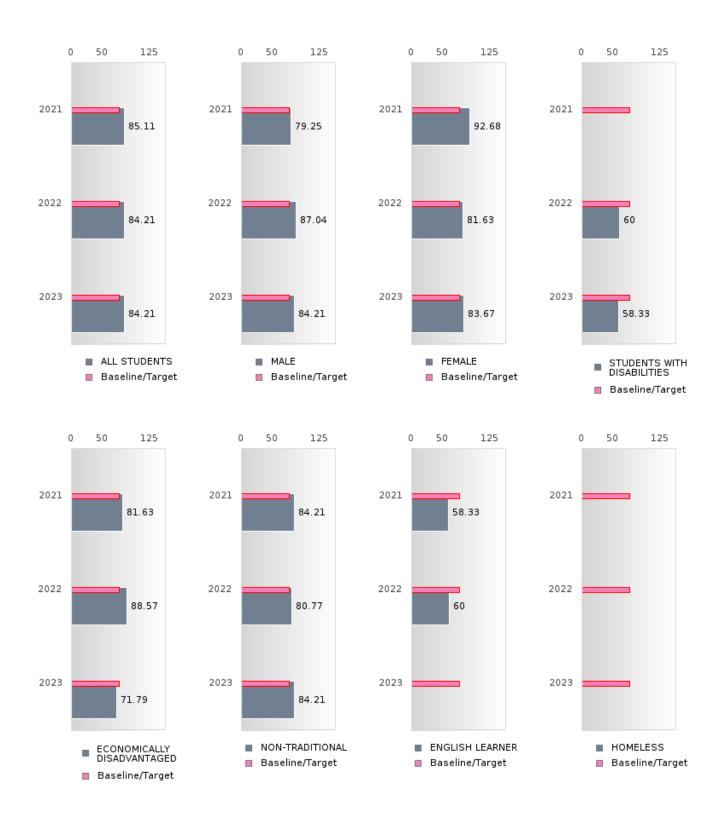

#### PERFORMANCE MEASURE SCORES FOR CONCENTRATORS ONLY

| PERFORMANCE       |       | DIS   | TRICT SCO | DRE   |       | STATE SCORE |       |       |       |       |  |  |
|-------------------|-------|-------|-----------|-------|-------|-------------|-------|-------|-------|-------|--|--|
| MEASURES          | 2019  | 2020  | 2021      | 2022  | 2023  | 2019        | 2020  | 2021  | 2022  | 2023  |  |  |
| 3S1: POST-PROGRAM |       |       | 85.11     | 84.47 | 84.31 |             |       | 81.92 | 81.38 | 82.78 |  |  |
| PLACEMENT         |       |       |           |       |       |             |       |       |       |       |  |  |
|                   |       |       |           |       |       |             |       |       |       |       |  |  |
| 4S1: NON-         | 25.62 | 26.59 | 26.18     | 37.20 | 38.52 | 31.31       | 31.34 | 30.03 | 43.00 | 39.14 |  |  |
| TRADITIONAL       |       |       |           |       |       |             |       |       |       |       |  |  |
| PROGRAM           |       |       |           |       |       |             |       |       |       |       |  |  |
| CONCENTRATION     |       |       |           |       |       |             |       |       |       |       |  |  |
| 5S1: INDUSTRY     |       |       | 7.14      | 25.51 | 33.93 |             |       | 14.46 | 47.36 | 55.22 |  |  |
| CERTIFICATIONS    |       |       |           |       |       |             |       |       |       |       |  |  |
|                   |       |       |           |       |       |             |       |       |       |       |  |  |

#### GRADUATION RATE BY SPECIAL POPULATION

| RACE                       |        | 2019 |        |        | 2020  |        |         | 2021  |        |         | 2022 |        |        | 2023 |        |
|----------------------------|--------|------|--------|--------|-------|--------|---------|-------|--------|---------|------|--------|--------|------|--------|
|                            | Score  | N    | Target | Score  | N     | Target | Score   | N     | Target | Score   | N    | Target | Score  | N    | Target |
|                            |        |      | FO     | UR-YEA | R ADJ | USTED  | COHOR'  | ΓGRAI | DUATIO | ON RATE | Ξ    |        |        |      |        |
| All Students               | > 95   | RV   | 87.18  | > 95   | RV    | 87.18  | 94.44   | RV    | 87.18  | > 95    | RV   | 87.18  | > 95   | RV   | 87.18  |
| Male                       | > 95   | RV   | 87.18  | > 95   | RV    | 87.18  | > 95    | RV    | 87.18  | > 95    | RV   | 87.18  | > 95   | RV   | 87.18  |
| Female                     | > 95   | RV   | 87.18  | > 95   | RV    | 87.18  | 92.31   | RV    | 87.18  | > 95    | RV   | 87.18  | > 95   | RV   | 87.18  |
| Students with Disabilities | > 95   | RV   | 87.18  | N < 10 | < 10  | 87.18  | 88.24   | RV    | 87.18  | 92.86   | RV   | 87.18  | N < 10 | < 10 | 87.18  |
| Economically Disadvantaged | > 95   | RV   | 87.18  | > 95   | RV    | 87.18  | 93.24   | RV    | 87.18  | > 95    | RV   | 87.18  | > 95   | RV   | 87.18  |
| Non-traditional            | > 95   | RV   | 87.18  | > 95   | RV    | 87.18  | > 95    | RV    | 87.18  | > 95    | RV   | 87.18  | > 95   | RV   | 87.18  |
| Single Parent              |        |      | 87.18  |        |       | 87.18  |         |       | 87.18  |         |      | 87.18  | N < 10 | < 10 | 87.18  |
| English Learner            | 94.12  | RV   | 87.18  | > 95   | RV    | 87.18  | 93.75   | RV    | 87.18  | N < 10  | < 10 | 87.18  | > 95   | RV   | 87.18  |
| Homeless                   | N < 10 | < 10 | 87.18  | N < 10 | < 10  | 87.18  | N < 10  | < 10  | 87.18  | N < 10  | < 10 | 87.18  | N < 10 | < 10 | 87.18  |
| Foster Care                | N < 10 | < 10 | 87.18  | N < 10 | < 10  | 87.18  | N < 10  | < 10  | 87.18  | N < 10  | < 10 | 87.18  | N < 10 | < 10 | 87.18  |
| Military                   |        |      | 87.18  |        |       | 87.18  |         |       | 87.18  | N < 10  | < 10 | 87.18  | N < 10 | < 10 | 87.18  |
| Dependent                  |        |      |        |        |       |        |         |       |        |         |      |        |        |      |        |
| Migrant                    | N < 10 | < 10 | 87.18  | N < 10 | < 10  | 87.18  | N < 10  | < 10  | 87.18  | N < 10  | < 10 | 87.18  | N < 10 | < 10 | 87.18  |
|                            |        | F    |        |        |       |        | STED CO |       |        | UATION  | RATE |        |        |      |        |
| All Students               | > 95   | RV   | 90.4   | > 95   | RV    | 90.4   | > 95    | RV    | 90.4   | > 95    | RV   | 90.4   | > 95   | RV   | 90.4   |
| Male                       | > 95   | RV   | 90.4   | > 95   | RV    | 90.4   | > 95    | RV    | 90.4   | > 95    | RV   | 90.4   | > 95   | RV   | 90.4   |
| Female                     | > 95   | RV   | 90.4   | > 95   | RV    | 90.4   | > 95    | RV    | 90.4   | > 95    | RV   | 90.4   | > 95   | RV   | 90.4   |
| Students with Disabilities | N < 10 | < 10 | 90.4   | > 95   | RV    | 90.4   | N < 10  | < 10  | 90.4   | 88.24   | RV   | 90.4   | 92.86  | RV   | 90.4   |
| Economically Disadvantaged | 93.75  | RV   | 90.4   | > 95   | RV    | 90.4   | > 95    | RV    | 90.4   | 94.52   | RV   | 90.4   | > 95   | RV   | 90.4   |
| Non-traditional            |        |      | 90.4   | > 95   | RV    | 90.4   | > 95    | RV    | 90.4   | > 95    | RV   | 90.4   | > 95   | RV   | 90.4   |
| Single Parent              |        |      | 90.4   |        |       | 90.4   |         |       | 90.4   |         |      | 90.4   |        |      | 90.4   |
| English Learner            | 92.31  | RV   | 90.4   | 94.12  | RV    | 90.4   | > 95    | RV    | 90.4   | 93.75   | RV   | 90.4   | N < 10 | < 10 | 90.4   |
| Homeless                   | N < 10 | < 10 | 90.4   | N < 10 | < 10  | 90.4   | N < 10  | < 10  | 90.4   | N < 10  | < 10 | 90.4   | N < 10 | < 10 | 90.4   |
| Foster Care                | N < 10 | < 10 | 90.4   | N < 10 | < 10  | 90.4   | N < 10  | < 10  | 90.4   | N < 10  | < 10 | 90.4   | N < 10 | < 10 | 90.4   |
| Military<br>Dependent      |        |      | 90.4   |        |       | 90.4   |         |       | 90.4   |         |      | 90.4   | N < 10 | < 10 | 90.4   |
| Migrant                    | N < 10 | < 10 | 90.4   | N < 10 | < 10  | 90.4   | N < 10  | < 10  | 90.4   | N < 10  | < 10 | 90.4   | N < 10 | < 10 | 90.4   |