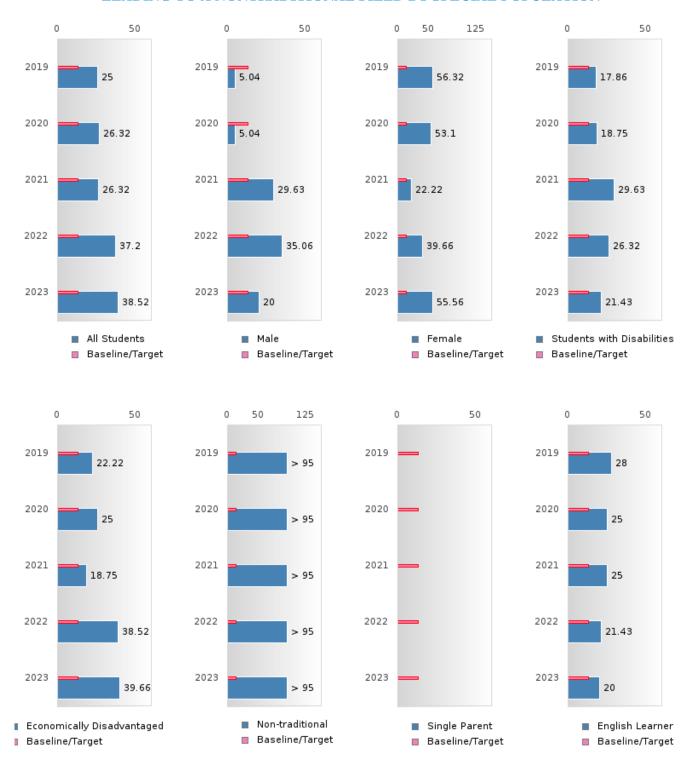

#### CONCENTRATORS' PERKINS V PERFORMANCE MEASURE SCORES

| PERFORMANCE                                                        |       | DIS  | TRICT SCO | ORE   |       | STATE SCORE |       |       |       |       |  |  |  |
|--------------------------------------------------------------------|-------|------|-----------|-------|-------|-------------|-------|-------|-------|-------|--|--|--|
| MEASURES                                                           | 2019  | 2020 | 2021      | 2022  | 2023  | 2019        | 2020  | 2021  | 2022  | 2023  |  |  |  |
| 1S1: FOUR-YEAR<br>GRADUATION RATE                                  | > 95  | > 95 | 94.44     | > 95  | > 95  | 96.89       | 97.53 | 96.22 | 96.59 | 97.23 |  |  |  |
| 1S2: FIVE-YEAR EXTENDED GRADUATION RATE                            | > 95  | > 95 | > 95      | > 95  | > 95  | 97.50       | 97.46 | 97.99 | 96.93 | 97.07 |  |  |  |
| 2S1: ACADEMIC<br>PROFICIENCY SCORE<br>IN READING<br>LANGUAGE ARTS* | 65.60 |      | 64.57     | 62.96 | 66.68 | 67.19       |       | 65.7  | 65.93 | 65.92 |  |  |  |
| 2S2: ACADEMIC<br>PROFICIENCY SCORE<br>IN MATHEMATICS*              | 59.19 |      | 54.87     | 55.48 | 51.78 | 61.23       |       | 59.94 | 59.53 | 58.53 |  |  |  |
| 2S3: ACADEMIC<br>PROFICIENCY IN<br>SCIENCE*                        | 65.30 |      | 69.18     | 65.34 | 66.78 | 67.67       |       | 67.08 | 67.06 | 66.57 |  |  |  |

### NON-CONCENTRATORS' PERKINS V PERFORMANCE MEASURE SCORES

| PERFORMANCE                                                        |       | DIST  | TRICT SCO | ORE   |       | STATE SCORE |       |       |       |       |  |  |  |
|--------------------------------------------------------------------|-------|-------|-----------|-------|-------|-------------|-------|-------|-------|-------|--|--|--|
| MEASURES                                                           | 2019  | 2020  | 2021      | 2022  | 2023  | 2019        | 2020  | 2021  | 2022  | 2023  |  |  |  |
| 1S1: FOUR-YEAR<br>GRADUATION RATE                                  | 88.00 | 88.89 | 91.30     | 92.25 | > 95  | 77.34       | 78.22 | 79.87 | 78.97 | 81.70 |  |  |  |
| 1S2: FIVE-YEAR<br>EXTENDED<br>GRADUATION RATE                      | 91.67 | 88.80 | 89.31     | 93.81 | 92.19 | 82.18       | 79.62 | 80.68 | 82.22 | 81.31 |  |  |  |
| 2S1: ACADEMIC<br>PROFICIENCY SCORE<br>IN READING<br>LANGUAGE ARTS* | 69.80 |       | 64.56     | 65.16 | 67.31 | 67.4        |       | 64.35 | 64.77 | 65.72 |  |  |  |
| 2S2: ACADEMIC<br>PROFICIENCY SCORE<br>IN MATHEMATICS*              | 62.66 |       | 56.22     | 56.68 | 55.81 | 63.01       |       | 58.66 | 58.82 | 57.95 |  |  |  |
| 2S3: ACADEMIC<br>PROFICIENCY IN<br>SCIENCE*                        | 67.43 |       | 62.56     | 63.84 | 66.91 | 65.52       |       | 63.02 | 62.93 | 62.96 |  |  |  |

#### GRADUATION RATE BY SPECIAL POPULATION

| RACE                       |        | 2019 |        |        | 2020  |        |         | 2021  |        |         | 2022 |        |        | 2023 |        |
|----------------------------|--------|------|--------|--------|-------|--------|---------|-------|--------|---------|------|--------|--------|------|--------|
|                            | Score  | N    | Target | Score  | N     | Target | Score   | N     | Target | Score   | N    | Target | Score  | N    | Target |
|                            |        |      | FO     | UR-YEA | R ADJ | USTED  | COHOR'  | ΓGRAI | DUATIO | ON RATE | Ξ    |        |        |      |        |
| All Students               | > 95   | RV   | 87.18  | > 95   | RV    | 87.18  | 94.44   | RV    | 87.18  | > 95    | RV   | 87.18  | > 95   | RV   | 87.18  |
| Male                       | > 95   | RV   | 87.18  | > 95   | RV    | 87.18  | > 95    | RV    | 87.18  | > 95    | RV   | 87.18  | > 95   | RV   | 87.18  |
| Female                     | > 95   | RV   | 87.18  | > 95   | RV    | 87.18  | 92.31   | RV    | 87.18  | > 95    | RV   | 87.18  | > 95   | RV   | 87.18  |
| Students with Disabilities | > 95   | RV   | 87.18  | N < 10 | < 10  | 87.18  | 88.24   | RV    | 87.18  | 92.86   | RV   | 87.18  | N < 10 | < 10 | 87.18  |
| Economically Disadvantaged | > 95   | RV   | 87.18  | > 95   | RV    | 87.18  | 93.24   | RV    | 87.18  | > 95    | RV   | 87.18  | > 95   | RV   | 87.18  |
| Non-traditional            | > 95   | RV   | 87.18  | > 95   | RV    | 87.18  | > 95    | RV    | 87.18  | > 95    | RV   | 87.18  | > 95   | RV   | 87.18  |
| Single Parent              |        |      | 87.18  |        |       | 87.18  |         |       | 87.18  |         |      | 87.18  | N < 10 | < 10 | 87.18  |
| English Learner            | 94.12  | RV   | 87.18  | > 95   | RV    | 87.18  | 93.75   | RV    | 87.18  | N < 10  | < 10 | 87.18  | > 95   | RV   | 87.18  |
| Homeless                   | N < 10 | < 10 | 87.18  | N < 10 | < 10  | 87.18  | N < 10  | < 10  | 87.18  | N < 10  | < 10 | 87.18  | N < 10 | < 10 | 87.18  |
| Foster Care                | N < 10 | < 10 | 87.18  | N < 10 | < 10  | 87.18  | N < 10  | < 10  | 87.18  | N < 10  | < 10 | 87.18  | N < 10 | < 10 | 87.18  |
| Military                   |        |      | 87.18  |        |       | 87.18  |         |       | 87.18  | N < 10  | < 10 | 87.18  | N < 10 | < 10 | 87.18  |
| Dependent                  |        |      |        |        |       |        |         |       |        |         |      |        |        |      |        |
| Migrant                    | N < 10 | < 10 | 87.18  | N < 10 | < 10  | 87.18  | N < 10  | < 10  | 87.18  | N < 10  | < 10 | 87.18  | N < 10 | < 10 | 87.18  |
|                            |        | F    |        |        |       |        | STED CO |       |        | UATION  | RATE |        |        |      |        |
| All Students               | > 95   | RV   | 90.4   | > 95   | RV    | 90.4   | > 95    | RV    | 90.4   | > 95    | RV   | 90.4   | > 95   | RV   | 90.4   |
| Male                       | > 95   | RV   | 90.4   | > 95   | RV    | 90.4   | > 95    | RV    | 90.4   | > 95    | RV   | 90.4   | > 95   | RV   | 90.4   |
| Female                     | > 95   | RV   | 90.4   | > 95   | RV    | 90.4   | > 95    | RV    | 90.4   | > 95    | RV   | 90.4   | > 95   | RV   | 90.4   |
| Students with Disabilities | N < 10 | < 10 | 90.4   | > 95   | RV    | 90.4   | N < 10  | < 10  | 90.4   | 88.24   | RV   | 90.4   | 92.86  | RV   | 90.4   |
| Economically Disadvantaged | 93.75  | RV   | 90.4   | > 95   | RV    | 90.4   | > 95    | RV    | 90.4   | 94.52   | RV   | 90.4   | > 95   | RV   | 90.4   |
| Non-traditional            |        |      | 90.4   | > 95   | RV    | 90.4   | > 95    | RV    | 90.4   | > 95    | RV   | 90.4   | > 95   | RV   | 90.4   |
| Single Parent              |        |      | 90.4   |        |       | 90.4   |         |       | 90.4   |         |      | 90.4   |        |      | 90.4   |
| English Learner            | 92.31  | RV   | 90.4   | 94.12  | RV    | 90.4   | > 95    | RV    | 90.4   | 93.75   | RV   | 90.4   | N < 10 | < 10 | 90.4   |
| Homeless                   | N < 10 | < 10 | 90.4   | N < 10 | < 10  | 90.4   | N < 10  | < 10  | 90.4   | N < 10  | < 10 | 90.4   | N < 10 | < 10 | 90.4   |
| Foster Care                | N < 10 | < 10 | 90.4   | N < 10 | < 10  | 90.4   | N < 10  | < 10  | 90.4   | N < 10  | < 10 | 90.4   | N < 10 | < 10 | 90.4   |
| Military<br>Dependent      |        |      | 90.4   |        |       | 90.4   |         |       | 90.4   |         |      | 90.4   | N < 10 | < 10 | 90.4   |
| Migrant                    | N < 10 | < 10 | 90.4   | N < 10 | < 10  | 90.4   | N < 10  | < 10  | 90.4   | N < 10  | < 10 | 90.4   | N < 10 | < 10 | 90.4   |