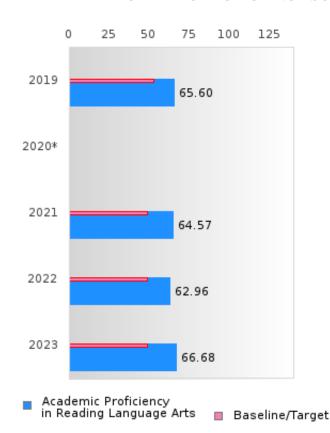

#### ACADEMIC PROFICIENCY SCORE IN READING LANGUAGE ARTS

| YEAR  | SCORE |        |     |  |  |  |  |  |
|-------|-------|--------|-----|--|--|--|--|--|
|       |       | TARGET |     |  |  |  |  |  |
| 2019  | 65.60 | 52.78  | 228 |  |  |  |  |  |
| 2020* |       | 53.03  |     |  |  |  |  |  |
| 2021  | 64.57 | 48.45  | 192 |  |  |  |  |  |
| 2022  | 62.96 | 48.7   | 164 |  |  |  |  |  |
| 2023  | 66.68 | 48.95  | 153 |  |  |  |  |  |

N: Number of Concentrators with Test Scores Included in the Score

### DISTRIBUTION OF CONSORTIA AND SINGLE LEA SCORES FOR ACADEMIC PROFICIENCY IN READING LANGUAGE ARTS

<sup>\*</sup>State-required academic achievement tests were waived in 2020 due to COVID19.