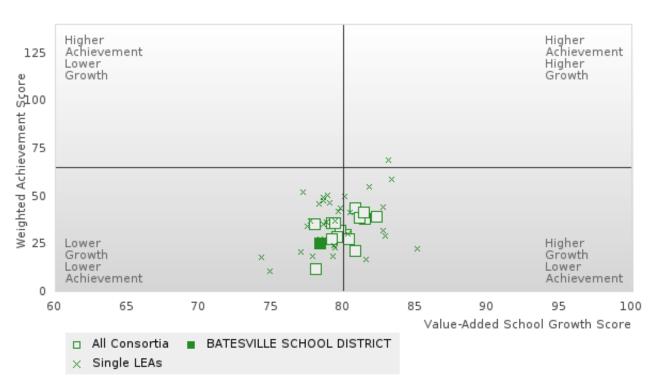

### DISTRIBUTION OF CONSORTIA AND SINGLE LEA SCORES FOR ACADEMIC PROFICIENCY IN MATHEMATICS

<sup>\*</sup>State-required academic achievement tests were waived in 2020 due to COVID19.