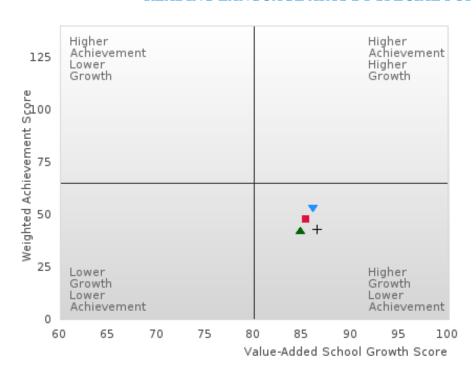

### ACADEMIC PERFORMANCE MEASURES [2S1, 2S2, 2S3]

#### BATESVILLE SCHOOL DISTRICT

The Academic Proficiency Performance Measures (Reading/Language Arts [1S1]; Mathematics [1S2]; Science [1S3]) in Arkansas's approved Perkins V plan are designed to align with the achievement and growth measures in Arkansas's approved ESSA plan. This alignment provides schools with a unified focus on increased rigor and relevance in student learning opportunities within a student-focused learning system to improve academic proficiency and increase students' readiness for college, career, and community engagement.

#### Assessments Included:

Act Aspire (Grades 9 - 10) • Dynamic Learning Maps (Grades 9 - 10) • ACT (Grades 11 -12 [3-yr best])

Academic Proficiency Score Calculation:

- Weighted Achievement (Grades 9 12) and Value-Added Growth Scores (Grades 9 -10)
   Included in Score
- Reading/Language Arts, Mathematics, and Science calculated separately
- Calculated for all schools with Grades 9, 10, 11, and/or 12

#### General Formula for Academic Proficiency Score for Each Subject

ELA Academic Proficiency Score =

ELA Weighted Achievement Score  $\times$  (0.50) + ELA Mean Value – Added Growth Score  $\times$  (0.50)

Math Academic Proficiency Score =

 $Math\ Weighted\ Achievement\ Score \times (0.50) + Math\ Mean\ Value - Added\ Growth\ Score \times (0.50)$ 

Science Academic Proficiency Score =

Science Weighted Achievement Score  $\times$  (0.50) + Science Mean Value - Added Growth Score  $\times$  (0.50)