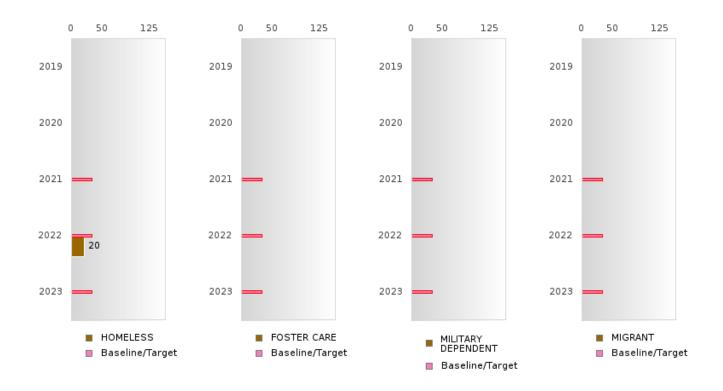

### CONSORTIUM FOUR-YEAR ADJUSTED COHORT GRADUATION RATE BY SPECIAL POPULATION

### **BATESVILLE SCHOOL DISTRICT**