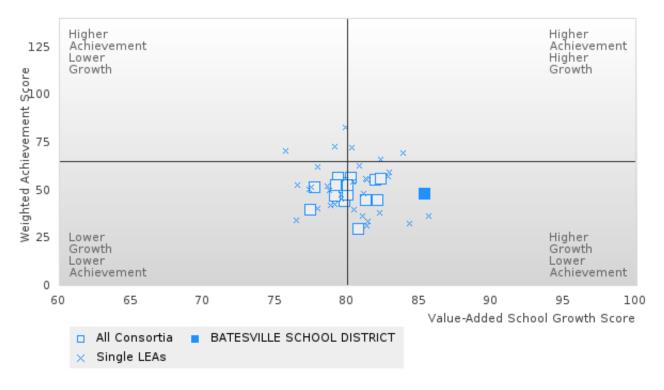

### DISTRIBUTION OF CONSORTIA AND SINGLE LEA SCORES FOR ACADEMIC PROFICIENCY IN READING LANGUAGE ARTS

<sup>\*</sup>State-required academic achievement tests were waived in 2020 due to COVID19.