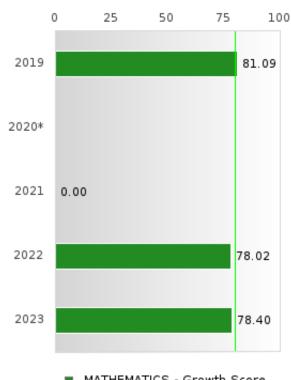

--|----------------------------------|-----|-----------------------------|------|
| 2019  | 50.00                            | 228 | 81.20                       | 68   |
| 2020* |                                  |     |                             |      |
| 2021  | 48.70                            | 192 | N < 10                      | < 10 |
| 2022  | 49.09                            | 164 | 76.83                       | 13   |
| 2023  | 48.04                            | 153 | 85.33                       | 48   |

N: Number of Concentrators Included in Score

<sup>\*</sup>State-required academic achievement tests were waived in 2020 due to COVID19.

### BATESVILLE SCHOOL DISTRICT

### BREAKDOWN OF ACADEMIC PROFICIENCY SCORE IN MATHEMATICS: WEIGHTED ACHIEVEMENT AND VALUE-ADDED GROWTH





 MATHEMATICS - Growth Score At Expected Growth, On Average

Reference Line

| YEAR  | WEIGHTED<br>ACHIEVEMENT<br>SCORE | N   | VALUE-ADDED<br>GROWTH SCORE | N    |
|-------|----------------------------------|-----|-----------------------------|------|
| 2019  | 37.28                            | 228 | 81.09                       | 68   |
| 2020* |                                  |     |                             |      |
| 2021  | 30.47                            | 192 | N < 10                      | < 10 |
| 2022  | 32.93                            | 164 | 78.02                       | 13   |
| 2023  | 25.16                            | 153 | 78.40                       | 48   |

N: Number of Concentrators Included in Score

<sup>\*</sup>State-required academic achievement tests were