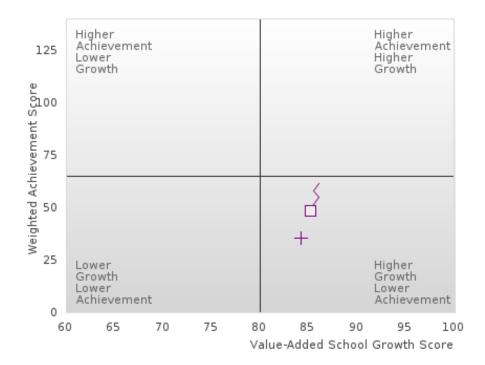

### ACADEMIC PERFORMANCE MEASURES [2S1, 2S2, 2S3]

#### BATESVILLE SCHOOL DISTRICT

The Academic Proficiency Performance Measures (Reading/Language Arts [1S1]; Mathematics [1S2]; Science [1S3]) in Arkansas's approved Perkins V plan are designed to align with the achievement and growth measures in Arkansas's approved ESSA plan. This alignment provides schools with a unified focus on increased rigor and relevance in student learning opportunities within a student-focused learning system to improve academic proficiency and increase students' readiness for college, career, and community engagement.

#### Assessments Included:

Act Aspire (Grades 9 - 10) • Dynamic Learning Maps (Grades 9 - 10) • ACT (Grades 11 -12 [3-yr best])

Academic Proficiency Score Calculation:

- Weighted Achievement (Grades 9 12) and Value-Added Growth Scores (Grades 9 -10)
   Included in Score
- Reading/Language Arts, Mathematics, and Science calculated separately
- Calculated for all schools with Grades 9, 10, 11, and/or 12

#### General Formula for Academic Proficiency Score for Each Subject

ELA Academic Proficiency Score =

ELA Weighted Achievement Score  $\times$  (0.50) + ELA Mean Value – Added Growth Score  $\times$  (0.50)

Math Academic Proficiency Score =

 $Math\ Weighted\ Achievement\ Score \times (0.50) + Math\ Mean\ Value - Added\ Growth\ Score \times (0.50)$ 

Science Academic Proficiency Score =

Science Weighted Achievement Score  $\times$  (0.50) + Science Mean Value - Added Growth Score  $\times$  (0.50)