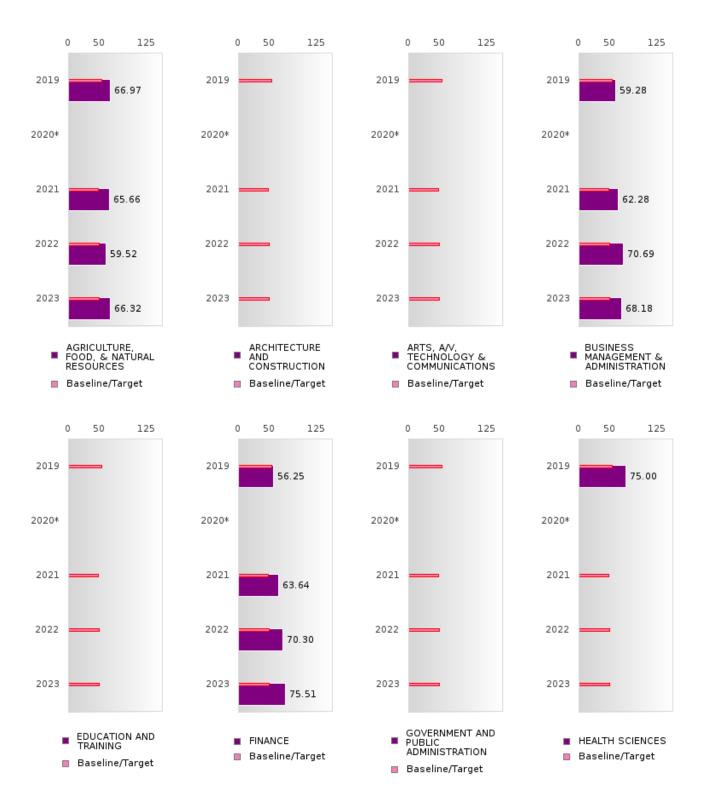

#### FIVE-YEAR EXTENDED ADJUSTED GRADUATION RATE BY CLUSTER

| RACE                                                       |        | 2019 |        |        | 2020 |        |         | 2021 |        |        | 2022 |        |        | 2023 |        |
|------------------------------------------------------------|--------|------|--------|--------|------|--------|---------|------|--------|--------|------|--------|--------|------|--------|
|                                                            | Score  | N    | Target | Score  | N    | Target | Score   | N    | Target | Score  | N    | Target | Score  | N    | Target |
|                                                            |        |      |        |        |      |        | STED CO |      |        | JATION |      | 1 0    |        |      |        |
| AGRICULTUR<br>E, FOOD, &<br>NATURAL<br>RESOURCES           | > 95   | RV   | 90.4   | > 95   | RV   | 90.4   | > 95    | RV   | 90.4   | 95.00  | RV   | 90.4   | > 95   | RV   | 90.4   |
| ARCHITECTU<br>RE AND CONS<br>TRUCTION                      |        |      | 90.4   |        |      | 90.4   |         |      | 90.4   |        |      | 90.4   |        |      | 90.4   |
| ARTS, A/V,<br>TECHNOLOGY<br>& COMMUNIC<br>ATIONS           | N < 10 | < 10 | 90.4   |        |      | 90.4   | N < 10  | < 10 | 90.4   |        |      | 90.4   |        |      | 90.4   |
| BUSINESS MA<br>NAGEMENT &<br>ADMINISTRAT<br>ION            | > 95   | RV   | 90.4   | > 95   | RV   | 90.4   | > 95    | RV   | 90.4   | 95.00  | RV   | 90.4   | > 95   | RV   | 90.4   |
| EDUCATION<br>AND<br>TRAINING                               |        |      | 90.4   |        |      | 90.4   |         |      | 90.4   |        |      | 90.4   |        |      | 90.4   |
| FINANCE                                                    | > 95   | RV   | 90.4   | > 95   | RV   | 90.4   | > 95    | RV   | 90.4   | 95.00  | RV   | 90.4   | > 95   | RV   | 90.4   |
| GOVERNMEN<br>T AND PUBLIC<br>ADMINISTRAT<br>ION            |        |      | 90.4   |        |      | 90.4   |         |      | 90.4   |        |      | 90.4   |        |      | 90.4   |
| HEALTH<br>SCIENCES                                         | N < 10 | < 10 | 90.4   | N < 10 | < 10 | 90.4   | N < 10  | < 10 | 90.4   | N < 10 | < 10 | 90.4   | N < 10 | < 10 | 90.4   |
| HOSPITALITY & TOURISM                                      | 94.00  | RV   | 90.4   | > 95   | RV   | 90.4   | > 95    | RV   | 90.4   | > 95   | RV   | 90.4   | > 95   | RV   | 90.4   |
| HUMAN<br>SERVICES                                          | > 95   | RV   | 90.4   | 95.00  | RV   | 90.4   | > 95    | RV   | 90.4   | > 95   | RV   | 90.4   | > 95   | RV   | 90.4   |
| INFORMATIO<br>N<br>TECHNOLOGY                              | > 95   | RV   | 90.4   | > 95   | RV   | 90.4   | > 95    | RV   | 90.4   | > 95   | RV   | 90.4   | > 95   | RV   | 90.4   |
| LAW, PUBLIC<br>SAFETY,<br>CORRECTION<br>S, AND<br>SECURITY |        |      | 90.4   | N < 10 | < 10 | 90.4   |         |      | 90.4   | N < 10 | < 10 | 90.4   |        |      | 90.4   |
| MANUFACTU<br>RING                                          |        |      | 90.4   |        |      | 90.4   |         |      | 90.4   |        |      | 90.4   |        |      | 90.4   |
| MARKETING                                                  |        |      | 90.4   | N < 10 | < 10 | 90.4   | > 95    | RV   | 90.4   | 95.00  | RV   | 90.4   | > 95   | RV   | 90.4   |
| STEM                                                       |        |      | 90.4   |        |      | 90.4   |         |      | 90.4   |        |      | 90.4   |        |      | 90.4   |
| TRANSPORTA<br>TION, DISTRIB<br>UTION, &<br>LOGISTICS       | N < 10 | < 10 | 90.4   | N < 10 | < 10 | 90.4   | > 95    | RV   | 90.4   | 95.00  | RV   | 90.4   | > 95   | RV   | 90.4   |