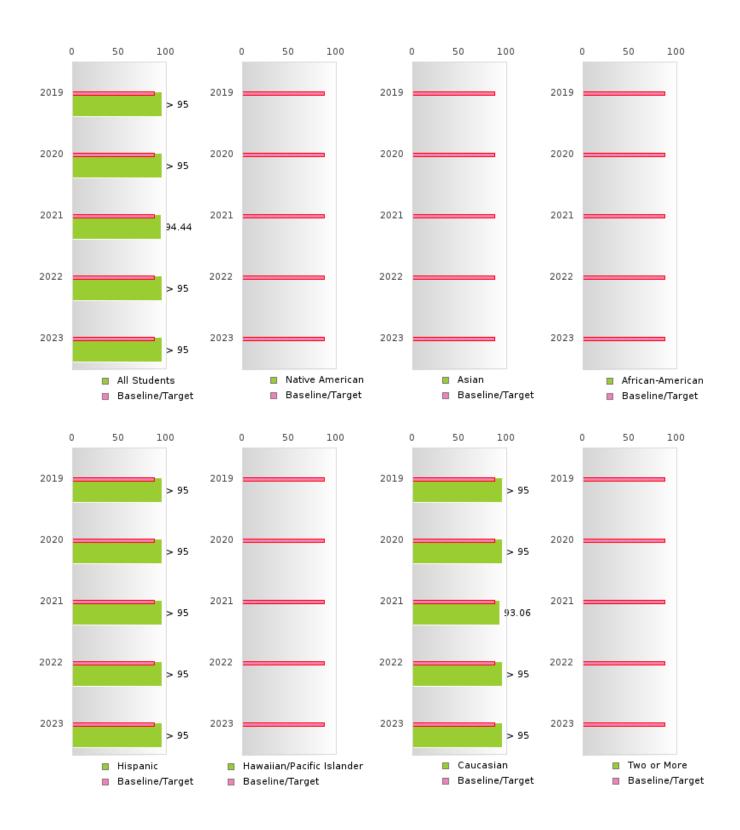

#### CONSORTIUM FOUR-YEAR ADJUSTED COHORT GRADUATION RATE BY RACE/ETHNICITY

### CONSORTIUM FIVE-YEAR EXTENDED ADJUSTED COHORT GRADUATION RATE BY RACE/ETHNICITY

#### **GRADUATION RATE BY RACE/ETHNICITY**

| RACE                      |        | 2019 |        |        | 2020  |        |         | 2021  |        |         | 2022 |        |        | 2023 |        |
|---------------------------|--------|------|--------|--------|-------|--------|---------|-------|--------|---------|------|--------|--------|------|--------|
|                           | Score  | N    | Target | Score  | N     | Target | Score   | N     | Target | Score   | N    | Target | Score  | N    | Target |
|                           |        |      | FO     | UR-YEA | R ADJ | USTED  | COHOR'  | ΓGRAI | DUATIO | ON RATE | 3    |        |        |      |        |
| All Students              | > 95   | RV   | 87.18  | > 95   | RV    | 87.18  | 94.44   | RV    | 87.18  | > 95    | RV   | 87.18  | > 95   | RV   | 87.18  |
| Native American           |        |      | 87.18  | N < 10 | < 10  | 87.18  | N < 10  | < 10  | 87.18  |         |      | 87.18  | N < 10 | < 10 | 87.18  |
| Asian                     | N < 10 | < 10 | 87.18  | N < 10 | < 10  | 87.18  | N < 10  | < 10  | 87.18  |         |      | 87.18  |        |      | 87.18  |
| African-                  | N < 10 | < 10 | 87.18  | N < 10 | < 10  | 87.18  | N < 10  | < 10  | 87.18  | N < 10  | < 10 | 87.18  | N < 10 | < 10 | 87.18  |
| American                  |        |      |        |        |       |        |         |       |        |         |      |        |        |      |        |
| Hispanic                  | 95.00  | RV   | 87.18  | > 95   | RV    | 87.18  | > 95    | RV    | 87.18  | > 95    | RV   | 87.18  | > 95   | RV   | 87.18  |
| Hawaiian/Pacific          |        |      | 87.18  |        |       | 87.18  | N < 10  | < 10  | 87.18  |         |      | 87.18  | N < 10 | < 10 | 87.18  |
| Islander                  |        |      |        |        |       |        |         |       |        |         |      |        |        |      |        |
| Caucasian                 | > 95   | RV   | 87.18  | > 95   | RV    | 87.18  | 93.06   | RV    | 87.18  | > 95    | RV   | 87.18  | > 95   | RV   | 87.18  |
| Two or More               |        |      | 87.18  |        |       | 87.18  | N < 10  | < 10  | 87.18  |         |      | 87.18  | N < 10 | < 10 | 87.18  |
|                           |        | F    | IVE-YE | AR EXT | ENDEI | ) ADJU | STED CO | DHORT | GRADI  | UATION  | RATE |        |        |      |        |
| All Students              | > 95   | RV   | 90.4   | > 95   | RV    | 90.4   | > 95    | RV    | 90.4   | > 95    | RV   | 90.4   | > 95   | RV   | 90.4   |
| Native American           |        |      | 90.4   |        |       | 90.4   | N < 10  | < 10  | 90.4   | N < 10  | < 10 | 90.4   |        |      | 90.4   |
| Asian                     | N < 10 | < 10 | 90.4   | N < 10 | < 10  | 90.4   | N < 10  | < 10  | 90.4   | N < 10  | < 10 | 90.4   |        |      | 90.4   |
| African-                  | N < 10 | < 10 | 90.4   | N < 10 | < 10  | 90.4   | N < 10  | < 10  | 90.4   | N < 10  | < 10 | 90.4   | N < 10 | < 10 | 90.4   |
| American                  |        |      |        |        |       |        |         |       |        |         |      |        |        |      |        |
| Hispanic                  | > 95   | RV   | 90.4   | 95.00  | RV    | 90.4   | > 95    | RV    | 90.4   | > 95    | RV   | 90.4   | > 95   | RV   | 90.4   |
| Hawaiian/Pacific Islander |        |      | 90.4   |        |       | 90.4   |         |       | 90.4   | N < 10  | < 10 | 90.4   |        |      | 90.4   |
| Caucasian                 | > 95   | RV   | 90.4   | > 95   | RV    | 90.4   | > 95    | RV    | 90.4   | > 95    | RV   | 90.4   | > 95   | RV   | 90.4   |
| Two or More               | 10 1   |      | 90.4   |        |       | 90.4   |         |       | 90.4   | N < 10  | < 10 | 90.4   |        |      | 90.4   |