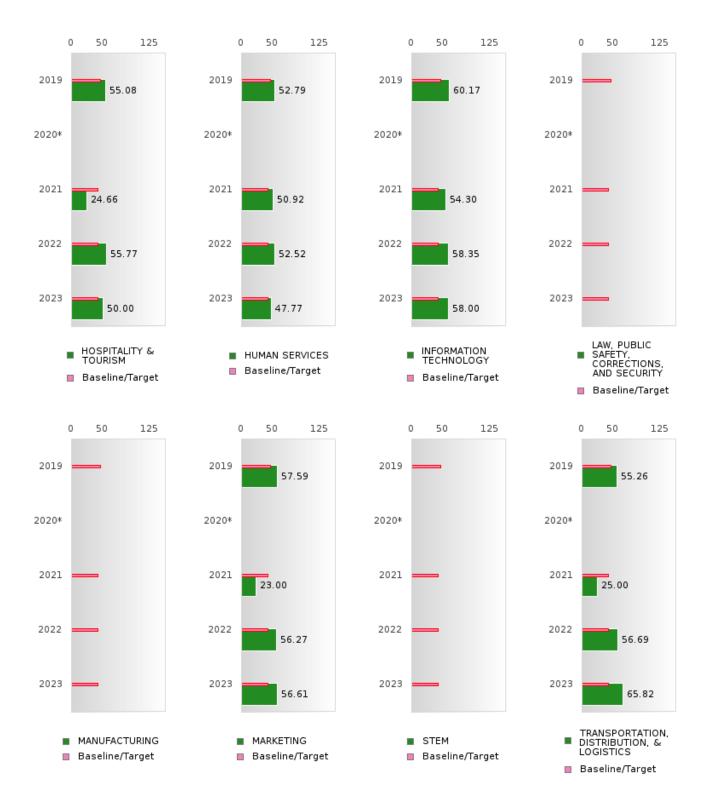

#### FOUR-YEAR ADJUSTED GRADUATION RATE BY CLUSTER

| RACE          |        | 2019 | -      |        | 2020 | -      |        | 2021 | -        |        | 2022 | -      |        | 2023  |        |
|---------------|--------|------|--------|--------|------|--------|--------|------|----------|--------|------|--------|--------|-------|--------|
| 10102         | Score  | N    | Target | Score  | N    | Target | Score  | N    | Target   | Score  | N    | Target | Score  | N     | Target |
|               | Beere  | - 1  |        | UR-YEA |      |        | COHOR' |      | <u> </u> | N RATE |      | Target | Beore  | - 1 1 | Targot |
| AGRICULTUR    | > 95   | RV   | 87.18  | > 95   | RV   | 87.18  | 93.00  | RV   | 87.18    | > 95   | RV   | 87.18  | > 95   | RV    | 87.18  |
| E, FOOD, &    |        |      |        |        |      |        |        |      | 0        |        |      |        |        |       |        |
| NATURAL       |        |      |        |        |      |        |        |      |          |        |      |        |        |       |        |
| RESOURCES     |        |      |        |        |      |        |        |      |          |        |      |        |        |       |        |
| ARCHITECTU    |        |      | 87.18  |        |      | 87.18  |        |      | 87.18    |        |      | 87.18  |        |       | 87.18  |
| RE AND CONS   |        |      |        |        |      |        |        |      |          |        |      |        |        |       |        |
| TRUCTION      |        |      |        |        |      |        |        |      |          |        |      |        |        |       |        |
| ARTS, A/V,    |        |      | 87.18  | N < 10 | < 10 | 87.18  |        |      | 87.18    |        |      | 87.18  |        |       | 87.18  |
| TECHNOLOGY    |        |      |        |        |      |        |        |      |          |        |      |        |        |       |        |
| & COMMUNIC    |        |      |        |        |      |        |        |      |          |        |      |        |        |       |        |
| ATIONS        |        |      |        |        |      |        |        |      |          |        |      |        |        |       |        |
| BUSINESS MA   | > 95   | RV   | 87.18  | > 95   | RV   | 87.18  | 93.00  | RV   | 87.18    | > 95   | RV   | 87.18  | N < 10 | < 10  | 87.18  |
| NAGEMENT &    |        |      |        |        |      |        |        |      |          |        |      |        |        |       |        |
| ADMINISTRAT   |        |      |        |        |      |        |        |      |          |        |      |        |        |       |        |
| ION           |        |      |        |        |      |        |        |      |          |        |      |        |        |       |        |
| EDUCATION     |        |      | 87.18  |        |      | 87.18  |        |      | 87.18    |        |      | 87.18  | N < 10 | < 10  | 87.18  |
| AND           |        |      |        |        |      |        |        |      |          |        |      |        |        |       |        |
| TRAINING      |        |      |        |        |      |        |        |      |          |        |      |        |        |       |        |
| FINANCE       | > 95   | RV   | 87.18  | > 95   | RV   | 87.18  | 95.00  | RV   | 87.18    | > 95   | RV   | 87.18  | > 95   | RV    | 87.18  |
| GOVERNMEN     |        |      | 87.18  |        |      | 87.18  |        |      | 87.18    |        |      | 87.18  |        |       | 87.18  |
| T AND PUBLIC  |        |      |        |        |      |        |        |      |          |        |      |        |        |       |        |
| ADMINISTRAT   |        |      |        |        |      |        |        |      |          |        |      |        |        |       |        |
| ION           |        |      |        |        |      |        |        |      |          |        |      |        |        |       |        |
| HEALTH        | N < 10 | < 10 | 87.18  | N < 10 | < 10 | 87.18  | N < 10 | < 10 | 87.18    | N < 10 | < 10 | 87.18  | N < 10 | < 10  | 87.18  |
| SCIENCES      |        |      |        |        |      |        |        |      |          |        |      |        |        |       |        |
| HOSPITALITY   | > 95   | RV   | 87.18  | > 95   | RV   | 87.18  | > 95   | RV   | 87.18    | > 95   | RV   | 87.18  | N < 10 | < 10  | 87.18  |
| & TOURISM     |        |      |        |        |      |        |        |      |          |        |      |        |        |       |        |
| HUMAN         | 95.00  | RV   | 87.18  | > 95   | RV   | 87.18  | > 95   | RV   | 87.18    | > 95   | RV   | 87.18  | > 95   | RV    | 87.18  |
| SERVICES      |        |      |        |        |      |        |        |      |          |        |      |        |        |       |        |
| INFORMATIO    | > 95   | RV   | 87.18  | > 95   | RV   | 87.18  | > 95   | RV   | 87.18    | > 95   | RV   | 87.18  | N < 10 | < 10  | 87.18  |
| N             |        |      |        |        |      |        |        |      |          |        |      |        |        |       |        |
| TECHNOLOGY    |        |      |        |        |      |        |        |      |          |        |      |        |        |       |        |
| · /           | N < 10 | < 10 | 87.18  |        |      | 87.18  | N < 10 | < 10 | 87.18    |        |      | 87.18  |        |       | 87.18  |
| SAFETY,       |        |      |        |        |      |        |        |      |          |        |      |        |        |       |        |
| CORRECTION    |        |      |        |        |      |        |        |      |          |        |      |        |        |       |        |
| S, AND        |        |      |        |        |      |        |        |      |          |        |      |        |        |       |        |
| SECURITY      |        |      |        |        |      |        |        |      |          |        |      |        |        |       |        |
| MANUFACTU     |        |      | 87.18  |        |      | 87.18  |        |      | 87.18    |        |      | 87.18  |        |       | 87.18  |
| RING          |        |      |        |        |      |        |        |      |          |        |      |        |        |       |        |
| MARKETING     | N < 10 | < 10 | 87.18  | > 95   | RV   | 87.18  | 95.00  | RV   | 87.18    | > 95   | RV   |        | N < 10 | < 10  | 87.18  |
| STEM          |        |      | 87.18  |        |      | 87.18  |        |      | 87.18    |        |      | 87.18  |        |       | 87.18  |
| TRANSPORTA    | N < 10 | < 10 | 87.18  | > 95   | RV   | 87.18  | 95.00  | RV   | 87.18    | > 95   | RV   | 87.18  | > 95   | RV    | 87.18  |
| TION, DISTRIB |        |      |        |        |      |        |        |      |          |        |      |        |        |       |        |
| UTION, &      |        |      |        |        |      |        |        |      |          |        |      |        |        |       |        |
| LOGISTICS     |        |      |        |        |      |        |        |      |          |        |      |        |        |       |        |