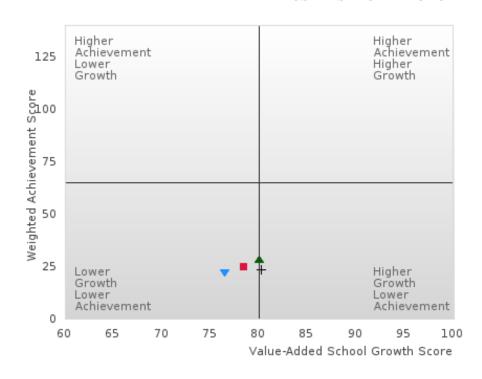

#### GRADUATION RATE BY SPECIAL POPULATION

| RACE                       |        | 2019 |        |        | 2020  |        |         | 2021  |        |         | 2022 |        |        | 2023 |        |
|----------------------------|--------|------|--------|--------|-------|--------|---------|-------|--------|---------|------|--------|--------|------|--------|
|                            | Score  | N    | Target | Score  | N     | Target | Score   | N     | Target | Score   | N    | Target | Score  | N    | Target |
|                            |        |      | FO     | UR-YEA | R ADJ | USTED  | COHOR'  | ΓGRAI | DUATIO | ON RATE | Ξ    |        |        |      |        |
| All Students               | > 95   | RV   | 87.18  | > 95   | RV    | 87.18  | 94.44   | RV    | 87.18  | > 95    | RV   | 87.18  | > 95   | RV   | 87.18  |
| Male                       | > 95   | RV   | 87.18  | > 95   | RV    | 87.18  | > 95    | RV    | 87.18  | > 95    | RV   | 87.18  | > 95   | RV   | 87.18  |
| Female                     | > 95   | RV   | 87.18  | > 95   | RV    | 87.18  | 92.31   | RV    | 87.18  | > 95    | RV   | 87.18  | > 95   | RV   | 87.18  |
| Students with Disabilities | > 95   | RV   | 87.18  | N < 10 | < 10  | 87.18  | 88.24   | RV    | 87.18  | 92.86   | RV   | 87.18  | N < 10 | < 10 | 87.18  |
| Economically Disadvantaged | > 95   | RV   | 87.18  | > 95   | RV    | 87.18  | 93.24   | RV    | 87.18  | > 95    | RV   | 87.18  | > 95   | RV   | 87.18  |
| Non-traditional            | > 95   | RV   | 87.18  | > 95   | RV    | 87.18  | > 95    | RV    | 87.18  | > 95    | RV   | 87.18  | > 95   | RV   | 87.18  |
| Single Parent              |        |      | 87.18  |        |       | 87.18  |         |       | 87.18  |         |      | 87.18  | N < 10 | < 10 | 87.18  |
| English Learner            | 94.12  | RV   | 87.18  | > 95   | RV    | 87.18  | 93.75   | RV    | 87.18  | N < 10  | < 10 | 87.18  | > 95   | RV   | 87.18  |
| Homeless                   | N < 10 | < 10 | 87.18  | N < 10 | < 10  | 87.18  | N < 10  | < 10  | 87.18  | N < 10  | < 10 | 87.18  | N < 10 | < 10 | 87.18  |
| Foster Care                | N < 10 | < 10 | 87.18  | N < 10 | < 10  | 87.18  | N < 10  | < 10  | 87.18  | N < 10  | < 10 | 87.18  | N < 10 | < 10 | 87.18  |
| Military                   |        |      | 87.18  |        |       | 87.18  |         |       | 87.18  | N < 10  | < 10 | 87.18  | N < 10 | < 10 | 87.18  |
| Dependent                  |        |      |        |        |       |        |         |       |        |         |      |        |        |      |        |
| Migrant                    | N < 10 | < 10 | 87.18  | N < 10 | < 10  | 87.18  | N < 10  | < 10  | 87.18  | N < 10  | < 10 | 87.18  | N < 10 | < 10 | 87.18  |
|                            |        | F    |        |        |       |        | STED CO |       |        | UATION  | RATE |        |        |      |        |
| All Students               | > 95   | RV   | 90.4   | > 95   | RV    | 90.4   | > 95    | RV    | 90.4   | > 95    | RV   | 90.4   | > 95   | RV   | 90.4   |
| Male                       | > 95   | RV   | 90.4   | > 95   | RV    | 90.4   | > 95    | RV    | 90.4   | > 95    | RV   | 90.4   | > 95   | RV   | 90.4   |
| Female                     | > 95   | RV   | 90.4   | > 95   | RV    | 90.4   | > 95    | RV    | 90.4   | > 95    | RV   | 90.4   | > 95   | RV   | 90.4   |
| Students with Disabilities | N < 10 | < 10 | 90.4   | > 95   | RV    | 90.4   | N < 10  | < 10  | 90.4   | 88.24   | RV   | 90.4   | 92.86  | RV   | 90.4   |
| Economically Disadvantaged | 93.75  | RV   | 90.4   | > 95   | RV    | 90.4   | > 95    | RV    | 90.4   | 94.52   | RV   | 90.4   | > 95   | RV   | 90.4   |
| Non-traditional            |        |      | 90.4   | > 95   | RV    | 90.4   | > 95    | RV    | 90.4   | > 95    | RV   | 90.4   | > 95   | RV   | 90.4   |
| Single Parent              |        |      | 90.4   |        |       | 90.4   |         |       | 90.4   |         |      | 90.4   |        |      | 90.4   |
| English Learner            | 92.31  | RV   | 90.4   | 94.12  | RV    | 90.4   | > 95    | RV    | 90.4   | 93.75   | RV   | 90.4   | N < 10 | < 10 | 90.4   |
| Homeless                   | N < 10 | < 10 | 90.4   | N < 10 | < 10  | 90.4   | N < 10  | < 10  | 90.4   | N < 10  | < 10 | 90.4   | N < 10 | < 10 | 90.4   |
| Foster Care                | N < 10 | < 10 | 90.4   | N < 10 | < 10  | 90.4   | N < 10  | < 10  | 90.4   | N < 10  | < 10 | 90.4   | N < 10 | < 10 | 90.4   |
| Military<br>Dependent      |        |      | 90.4   |        |       | 90.4   |         |       | 90.4   |         |      | 90.4   | N < 10 | < 10 | 90.4   |
| Migrant                    | N < 10 | < 10 | 90.4   | N < 10 | < 10  | 90.4   | N < 10  | < 10  | 90.4   | N < 10  | < 10 | 90.4   | N < 10 | < 10 | 90.4   |