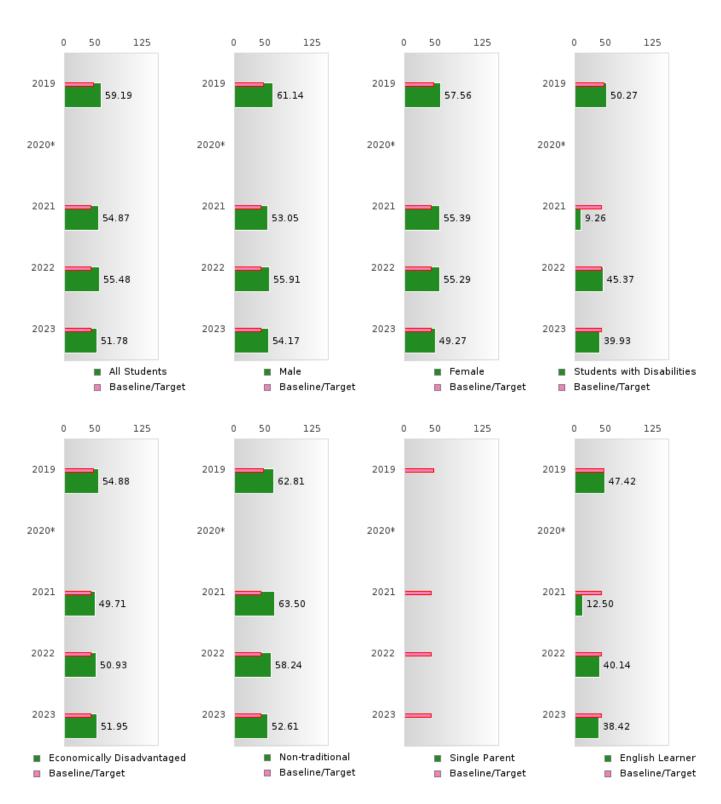

#### ACADEMIC PROFICIENCY SCORE IN MATHEMATICS

| YEAR  | SCORE | BASELINE/<br>TARGET | N   |
|-------|-------|---------------------|-----|
|       |       | TARGET              |     |
| 2019  | 59.19 | 46.45               | 228 |
| 2020* |       | 46.7                |     |
| 2021  | 54.87 | 42.27               | 192 |
| 2022  | 55.48 | 42.52               | 164 |
| 2023  | 51.78 | 42.77               | 153 |

N: Number of Concentrators with Test Scores Included in the Score