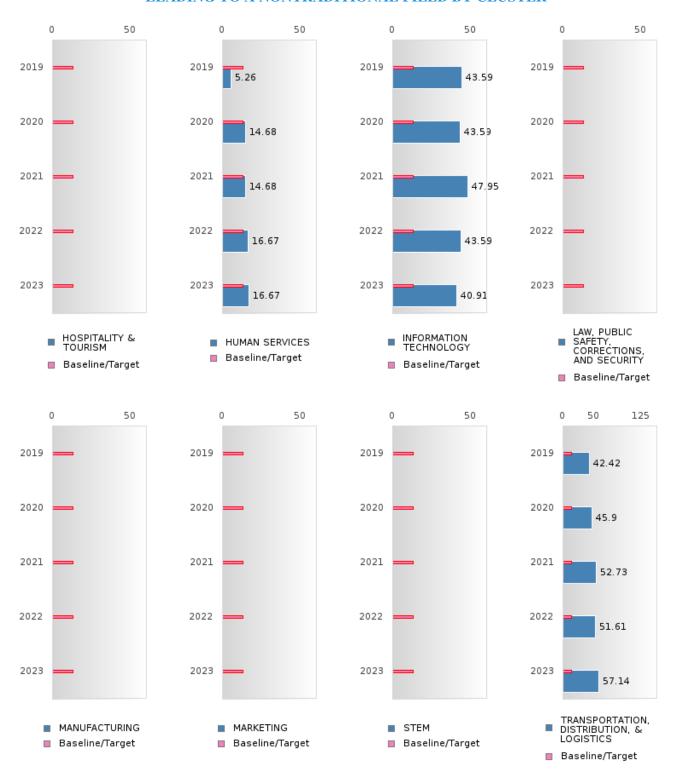

#### FOUR-YEAR ADJUSTED GRADUATION RATE BY CLUSTER

| RACE          |        | 2019 | -      |        | 2020 | -      |        | 2021 | -        |        | 2022 | -      |        | 2023  |        |
|---------------|--------|------|--------|--------|------|--------|--------|------|----------|--------|------|--------|--------|-------|--------|
| 10102         | Score  | N    | Target | Score  | N    | Target | Score  | N    | Target   | Score  | N    | Target | Score  | N     | Target |
|               | Beere  | - 1  |        | UR-YEA |      |        | COHOR' |      | <u> </u> | N RATE |      | Target | Beore  | - 1 1 | Targot |
| AGRICULTUR    | > 95   | RV   | 87.18  | > 95   | RV   | 87.18  | 93.00  | RV   | 87.18    | > 95   | RV   | 87.18  | > 95   | RV    | 87.18  |
| E, FOOD, &    |        |      |        |        |      |        |        |      | 0        |        |      |        |        |       |        |
| NATURAL       |        |      |        |        |      |        |        |      |          |        |      |        |        |       |        |
| RESOURCES     |        |      |        |        |      |        |        |      |          |        |      |        |        |       |        |
| ARCHITECTU    |        |      | 87.18  |        |      | 87.18  |        |      | 87.18    |        |      | 87.18  |        |       | 87.18  |
| RE AND CONS   |        |      |        |        |      |        |        |      |          |        |      |        |        |       |        |
| TRUCTION      |        |      |        |        |      |        |        |      |          |        |      |        |        |       |        |
| ARTS, A/V,    |        |      | 87.18  | N < 10 | < 10 | 87.18  |        |      | 87.18    |        |      | 87.18  |        |       | 87.18  |
| TECHNOLOGY    |        |      |        |        |      |        |        |      |          |        |      |        |        |       |        |
| & COMMUNIC    |        |      |        |        |      |        |        |      |          |        |      |        |        |       |        |
| ATIONS        |        |      |        |        |      |        |        |      |          |        |      |        |        |       |        |
| BUSINESS MA   | > 95   | RV   | 87.18  | > 95   | RV   | 87.18  | 93.00  | RV   | 87.18    | > 95   | RV   | 87.18  | N < 10 | < 10  | 87.18  |
| NAGEMENT &    |        |      |        |        |      |        |        |      |          |        |      |        |        |       |        |
| ADMINISTRAT   |        |      |        |        |      |        |        |      |          |        |      |        |        |       |        |
| ION           |        |      |        |        |      |        |        |      |          |        |      |        |        |       |        |
| EDUCATION     |        |      | 87.18  |        |      | 87.18  |        |      | 87.18    |        |      | 87.18  | N < 10 | < 10  | 87.18  |
| AND           |        |      |        |        |      |        |        |      |          |        |      |        |        |       |        |
| TRAINING      |        |      |        |        |      |        |        |      |          |        |      |        |        |       |        |
| FINANCE       | > 95   | RV   | 87.18  | > 95   | RV   | 87.18  | 95.00  | RV   | 87.18    | > 95   | RV   | 87.18  | > 95   | RV    | 87.18  |
| GOVERNMEN     |        |      | 87.18  |        |      | 87.18  |        |      | 87.18    |        |      | 87.18  |        |       | 87.18  |
| T AND PUBLIC  |        |      |        |        |      |        |        |      |          |        |      |        |        |       |        |
| ADMINISTRAT   |        |      |        |        |      |        |        |      |          |        |      |        |        |       |        |
| ION           |        |      |        |        |      |        |        |      |          |        |      |        |        |       |        |
| HEALTH        | N < 10 | < 10 | 87.18  | N < 10 | < 10 | 87.18  | N < 10 | < 10 | 87.18    | N < 10 | < 10 | 87.18  | N < 10 | < 10  | 87.18  |
| SCIENCES      |        |      |        |        |      |        |        |      |          |        |      |        |        |       |        |
| HOSPITALITY   | > 95   | RV   | 87.18  | > 95   | RV   | 87.18  | > 95   | RV   | 87.18    | > 95   | RV   | 87.18  | N < 10 | < 10  | 87.18  |
| & TOURISM     |        |      |        |        |      |        |        |      |          |        |      |        |        |       |        |
| HUMAN         | 95.00  | RV   | 87.18  | > 95   | RV   | 87.18  | > 95   | RV   | 87.18    | > 95   | RV   | 87.18  | > 95   | RV    | 87.18  |
| SERVICES      |        |      |        |        |      |        |        |      |          |        |      |        |        |       |        |
| INFORMATIO    | > 95   | RV   | 87.18  | > 95   | RV   | 87.18  | > 95   | RV   | 87.18    | > 95   | RV   | 87.18  | N < 10 | < 10  | 87.18  |
| N             |        |      |        |        |      |        |        |      |          |        |      |        |        |       |        |
| TECHNOLOGY    |        |      |        |        |      |        |        |      |          |        |      |        |        |       |        |
| · /           | N < 10 | < 10 | 87.18  |        |      | 87.18  | N < 10 | < 10 | 87.18    |        |      | 87.18  |        |       | 87.18  |
| SAFETY,       |        |      |        |        |      |        |        |      |          |        |      |        |        |       |        |
| CORRECTION    |        |      |        |        |      |        |        |      |          |        |      |        |        |       |        |
| S, AND        |        |      |        |        |      |        |        |      |          |        |      |        |        |       |        |
| SECURITY      |        |      |        |        |      |        |        |      |          |        |      |        |        |       |        |
| MANUFACTU     |        |      | 87.18  |        |      | 87.18  |        |      | 87.18    |        |      | 87.18  |        |       | 87.18  |
| RING          |        |      |        |        |      |        |        |      |          |        |      |        |        |       |        |
| MARKETING     | N < 10 | < 10 | 87.18  | > 95   | RV   | 87.18  | 95.00  | RV   | 87.18    | > 95   | RV   |        | N < 10 | < 10  | 87.18  |
| STEM          |        |      | 87.18  |        |      | 87.18  |        |      | 87.18    |        |      | 87.18  |        |       | 87.18  |
| TRANSPORTA    | N < 10 | < 10 | 87.18  | > 95   | RV   | 87.18  | 95.00  | RV   | 87.18    | > 95   | RV   | 87.18  | > 95   | RV    | 87.18  |
| TION, DISTRIB |        |      |        |        |      |        |        |      |          |        |      |        |        |       |        |
| UTION, &      |        |      |        |        |      |        |        |      |          |        |      |        |        |       |        |
| LOGISTICS     |        |      |        |        |      |        |        |      |          |        |      |        |        |       |        |

#### FIVE-YEAR EXTENDED ADJUSTED GRADUATION RATE BY CLUSTER

| RACE                                                       |        | 2019 |        |        | 2020 |        |         | 2021 |        |        | 2022 |        |        | 2023 |        |
|------------------------------------------------------------|--------|------|--------|--------|------|--------|---------|------|--------|--------|------|--------|--------|------|--------|
|                                                            | Score  | N    | Target | Score  | N    | Target | Score   | N    | Target | Score  | N    | Target | Score  | N    | Target |
|                                                            |        |      |        |        |      |        | STED CO |      |        | JATION |      | 1 0    |        |      |        |
| AGRICULTUR<br>E, FOOD, &<br>NATURAL<br>RESOURCES           | > 95   | RV   | 90.4   | > 95   | RV   | 90.4   | > 95    | RV   | 90.4   | 95.00  | RV   | 90.4   | > 95   | RV   | 90.4   |
| ARCHITECTU<br>RE AND CONS<br>TRUCTION                      |        |      | 90.4   |        |      | 90.4   |         |      | 90.4   |        |      | 90.4   |        |      | 90.4   |
| ARTS, A/V,<br>TECHNOLOGY<br>& COMMUNIC<br>ATIONS           | N < 10 | < 10 | 90.4   |        |      | 90.4   | N < 10  | < 10 | 90.4   |        |      | 90.4   |        |      | 90.4   |
| BUSINESS MA<br>NAGEMENT &<br>ADMINISTRAT<br>ION            | > 95   | RV   | 90.4   | > 95   | RV   | 90.4   | > 95    | RV   | 90.4   | 95.00  | RV   | 90.4   | > 95   | RV   | 90.4   |
| EDUCATION<br>AND<br>TRAINING                               |        |      | 90.4   |        |      | 90.4   |         |      | 90.4   |        |      | 90.4   |        |      | 90.4   |
| FINANCE                                                    | > 95   | RV   | 90.4   | > 95   | RV   | 90.4   | > 95    | RV   | 90.4   | 95.00  | RV   | 90.4   | > 95   | RV   | 90.4   |
| GOVERNMEN<br>T AND PUBLIC<br>ADMINISTRAT<br>ION            |        |      | 90.4   |        |      | 90.4   |         |      | 90.4   |        |      | 90.4   |        |      | 90.4   |
| HEALTH<br>SCIENCES                                         | N < 10 | < 10 | 90.4   | N < 10 | < 10 | 90.4   | N < 10  | < 10 | 90.4   | N < 10 | < 10 | 90.4   | N < 10 | < 10 | 90.4   |
| HOSPITALITY & TOURISM                                      | 94.00  | RV   | 90.4   | > 95   | RV   | 90.4   | > 95    | RV   | 90.4   | > 95   | RV   | 90.4   | > 95   | RV   | 90.4   |
| HUMAN<br>SERVICES                                          | > 95   | RV   | 90.4   | 95.00  | RV   | 90.4   | > 95    | RV   | 90.4   | > 95   | RV   | 90.4   | > 95   | RV   | 90.4   |
| INFORMATIO<br>N<br>TECHNOLOGY                              | > 95   | RV   | 90.4   | > 95   | RV   | 90.4   | > 95    | RV   | 90.4   | > 95   | RV   | 90.4   | > 95   | RV   | 90.4   |
| LAW, PUBLIC<br>SAFETY,<br>CORRECTION<br>S, AND<br>SECURITY |        |      | 90.4   | N < 10 | < 10 | 90.4   |         |      | 90.4   | N < 10 | < 10 | 90.4   |        |      | 90.4   |
| MANUFACTU<br>RING                                          |        |      | 90.4   |        |      | 90.4   |         |      | 90.4   |        |      | 90.4   |        |      | 90.4   |
| MARKETING                                                  |        |      | 90.4   | N < 10 | < 10 | 90.4   | > 95    | RV   | 90.4   | 95.00  | RV   | 90.4   | > 95   | RV   | 90.4   |
| STEM                                                       |        |      | 90.4   |        |      | 90.4   |         |      | 90.4   |        |      | 90.4   |        |      | 90.4   |
| TRANSPORTA<br>TION, DISTRIB<br>UTION, &<br>LOGISTICS       | N < 10 | < 10 | 90.4   | N < 10 | < 10 | 90.4   | > 95    | RV   | 90.4   | 95.00  | RV   | 90.4   | > 95   | RV   | 90.4   |