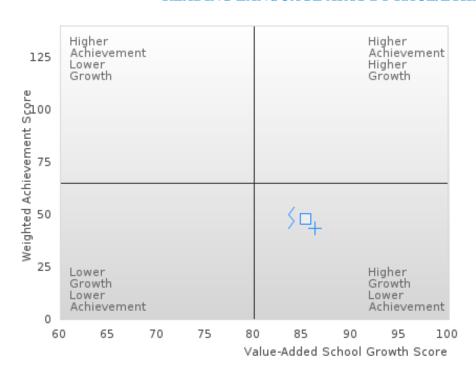

### ACADEMIC PERFORMANCE MEASURES [2S1, 2S2, 2S3]

#### BATESVILLE SCHOOL DISTRICT

The Academic Proficiency Performance Measures (Reading/Language Arts [1S1]; Mathematics [1S2]; Science [1S3]) in Arkansas's approved Perkins V plan are designed to align with the achievement and growth measures in Arkansas's approved ESSA plan. This alignment provides schools with a unified focus on increased rigor and relevance in student learning opportunities within a student-focused learning system to improve academic proficiency and increase students' readiness for college, career, and community engagement.

#### Assessments Included:

Act Aspire (Grades 9 - 10) • Dynamic Learning Maps (Grades 9 - 10) • ACT (Grades 11 -12 [3-yr best])

Academic Proficiency Score Calculation:

- Weighted Achievement (Grades 9 12) and Value-Added Growth Scores (Grades 9 -10)
   Included in Score
- Reading/Language Arts, Mathematics, and Science calculated separately
- Calculated for all schools with Grades 9, 10, 11, and/or 12

#### General Formula for Academic Proficiency Score for Each Subject

ELA Academic Proficiency Score =

ELA Weighted Achievement Score  $\times$  (0.50) + ELA Mean Value – Added Growth Score  $\times$  (0.50)

Math Academic Proficiency Score =

 $Math\ Weighted\ Achievement\ Score \times (0.50) + Math\ Mean\ Value - Added\ Growth\ Score \times (0.50)$ 

Science Academic Proficiency Score =

Science Weighted Achievement Score  $\times$  (0.50) + Science Mean Value - Added Growth Score  $\times$  (0.50)