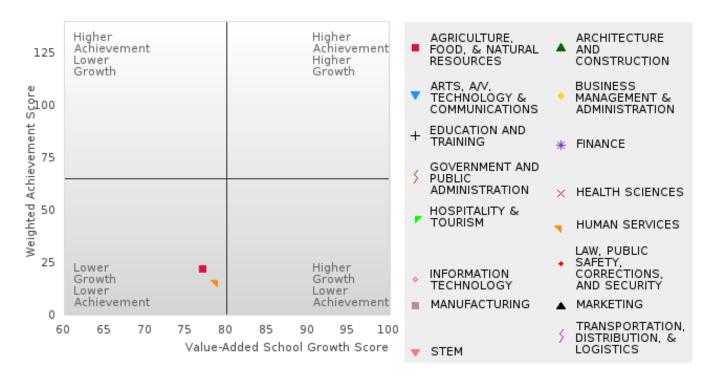

### ACADEMIC PERFORMANCE MEASURES [2S1, 2S2, 2S3]

#### BATESVILLE SCHOOL DISTRICT

The Academic Proficiency Performance Measures (Reading/Language Arts [1S1]; Mathematics [1S2]; Science [1S3]) in Arkansas's approved Perkins V plan are designed to align with the achievement and growth measures in Arkansas's approved ESSA plan. This alignment provides schools with a unified focus on increased rigor and relevance in student learning opportunities within a student-focused learning system to improve academic proficiency and increase students' readiness for college, career, and community engagement.

#### Assessments Included:

Act Aspire (Grades 9 - 10) • Dynamic Learning Maps (Grades 9 - 10) • ACT (Grades 11 -12 [3-yr best])

Academic Proficiency Score Calculation:

- Weighted Achievement (Grades 9 12) and Value-Added Growth Scores (Grades 9 -10)
   Included in Score
- Reading/Language Arts, Mathematics, and Science calculated separately
- Calculated for all schools with Grades 9, 10, 11, and/or 12

#### General Formula for Academic Proficiency Score for Each Subject

ELA Academic Proficiency Score =

ELA Weighted Achievement Score  $\times$  (0.50) + ELA Mean Value – Added Growth Score  $\times$  (0.50)