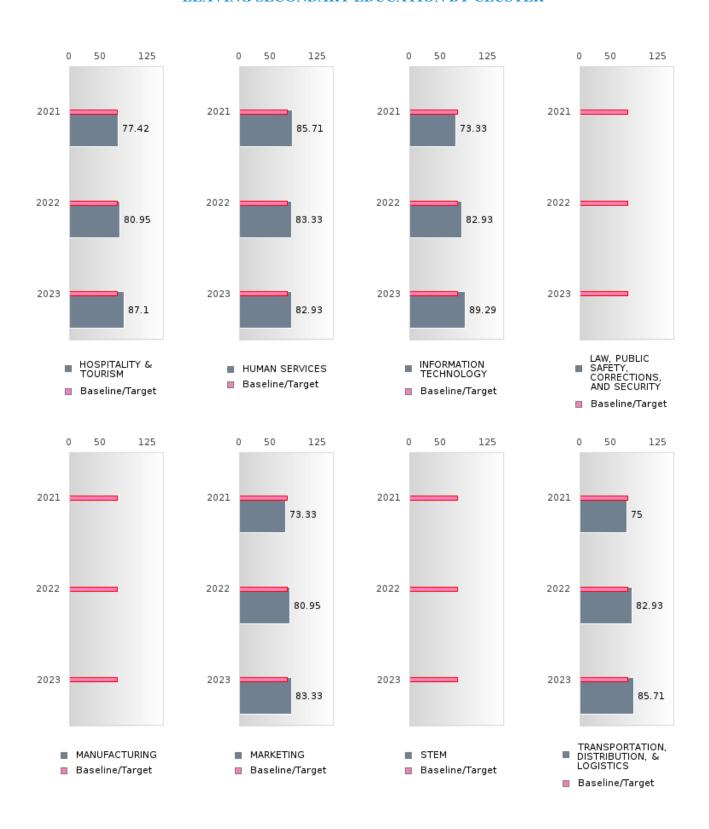

#### FOUR-YEAR ADJUSTED GRADUATION RATE BY CLUSTER

| RACE          |        | 2019 | -      |        | 2020 | -      |        | 2021 | -        |        | 2022 | -      |        | 2023  |        |
|---------------|--------|------|--------|--------|------|--------|--------|------|----------|--------|------|--------|--------|-------|--------|
| 10102         | Score  | N    | Target | Score  | N    | Target | Score  | N    | Target   | Score  | N    | Target | Score  | N     | Target |
|               | Beere  | - 1  |        | UR-YEA |      |        | COHOR' |      | <u> </u> | N RATE |      | Target | Beore  | - 1 1 | Targot |
| AGRICULTUR    | > 95   | RV   | 87.18  | > 95   | RV   | 87.18  | 93.00  | RV   | 87.18    | > 95   | RV   | 87.18  | > 95   | RV    | 87.18  |
| E, FOOD, &    |        |      |        |        |      |        |        |      | 0        |        |      |        |        |       |        |
| NATURAL       |        |      |        |        |      |        |        |      |          |        |      |        |        |       |        |
| RESOURCES     |        |      |        |        |      |        |        |      |          |        |      |        |        |       |        |
| ARCHITECTU    |        |      | 87.18  |        |      | 87.18  |        |      | 87.18    |        |      | 87.18  |        |       | 87.18  |
| RE AND CONS   |        |      |        |        |      |        |        |      |          |        |      |        |        |       |        |
| TRUCTION      |        |      |        |        |      |        |        |      |          |        |      |        |        |       |        |
| ARTS, A/V,    |        |      | 87.18  | N < 10 | < 10 | 87.18  |        |      | 87.18    |        |      | 87.18  |        |       | 87.18  |
| TECHNOLOGY    |        |      |        |        |      |        |        |      |          |        |      |        |        |       |        |
| & COMMUNIC    |        |      |        |        |      |        |        |      |          |        |      |        |        |       |        |
| ATIONS        |        |      |        |        |      |        |        |      |          |        |      |        |        |       |        |
| BUSINESS MA   | > 95   | RV   | 87.18  | > 95   | RV   | 87.18  | 93.00  | RV   | 87.18    | > 95   | RV   | 87.18  | N < 10 | < 10  | 87.18  |
| NAGEMENT &    |        |      |        |        |      |        |        |      |          |        |      |        |        |       |        |
| ADMINISTRAT   |        |      |        |        |      |        |        |      |          |        |      |        |        |       |        |
| ION           |        |      |        |        |      |        |        |      |          |        |      |        |        |       |        |
| EDUCATION     |        |      | 87.18  |        |      | 87.18  |        |      | 87.18    |        |      | 87.18  | N < 10 | < 10  | 87.18  |
| AND           |        |      |        |        |      |        |        |      |          |        |      |        |        |       |        |
| TRAINING      |        |      |        |        |      |        |        |      |          |        |      |        |        |       |        |
| FINANCE       | > 95   | RV   | 87.18  | > 95   | RV   | 87.18  | 95.00  | RV   | 87.18    | > 95   | RV   | 87.18  | > 95   | RV    | 87.18  |
| GOVERNMEN     |        |      | 87.18  |        |      | 87.18  |        |      | 87.18    |        |      | 87.18  |        |       | 87.18  |
| T AND PUBLIC  |        |      |        |        |      |        |        |      |          |        |      |        |        |       |        |
| ADMINISTRAT   |        |      |        |        |      |        |        |      |          |        |      |        |        |       |        |
| ION           |        |      |        |        |      |        |        |      |          |        |      |        |        |       |        |
| HEALTH        | N < 10 | < 10 | 87.18  | N < 10 | < 10 | 87.18  | N < 10 | < 10 | 87.18    | N < 10 | < 10 | 87.18  | N < 10 | < 10  | 87.18  |
| SCIENCES      |        |      |        |        |      |        |        |      |          |        |      |        |        |       |        |
| HOSPITALITY   | > 95   | RV   | 87.18  | > 95   | RV   | 87.18  | > 95   | RV   | 87.18    | > 95   | RV   | 87.18  | N < 10 | < 10  | 87.18  |
| & TOURISM     |        |      |        |        |      |        |        |      |          |        |      |        |        |       |        |
| HUMAN         | 95.00  | RV   | 87.18  | > 95   | RV   | 87.18  | > 95   | RV   | 87.18    | > 95   | RV   | 87.18  | > 95   | RV    | 87.18  |
| SERVICES      |        |      |        |        |      |        |        |      |          |        |      |        |        |       |        |
| INFORMATIO    | > 95   | RV   | 87.18  | > 95   | RV   | 87.18  | > 95   | RV   | 87.18    | > 95   | RV   | 87.18  | N < 10 | < 10  | 87.18  |
| N             |        |      |        |        |      |        |        |      |          |        |      |        |        |       |        |
| TECHNOLOGY    |        |      |        |        |      |        |        |      |          |        |      |        |        |       |        |
| · /           | N < 10 | < 10 | 87.18  |        |      | 87.18  | N < 10 | < 10 | 87.18    |        |      | 87.18  |        |       | 87.18  |
| SAFETY,       |        |      |        |        |      |        |        |      |          |        |      |        |        |       |        |
| CORRECTION    |        |      |        |        |      |        |        |      |          |        |      |        |        |       |        |
| S, AND        |        |      |        |        |      |        |        |      |          |        |      |        |        |       |        |
| SECURITY      |        |      |        |        |      |        |        |      |          |        |      |        |        |       |        |
| MANUFACTU     |        |      | 87.18  |        |      | 87.18  |        |      | 87.18    |        |      | 87.18  |        |       | 87.18  |
| RING          |        |      |        |        |      |        |        |      |          |        |      |        |        |       |        |
| MARKETING     | N < 10 | < 10 | 87.18  | > 95   | RV   | 87.18  | 95.00  | RV   | 87.18    | > 95   | RV   |        | N < 10 | < 10  | 87.18  |
| STEM          |        |      | 87.18  |        |      | 87.18  |        |      | 87.18    |        |      | 87.18  |        |       | 87.18  |
| TRANSPORTA    | N < 10 | < 10 | 87.18  | > 95   | RV   | 87.18  | 95.00  | RV   | 87.18    | > 95   | RV   | 87.18  | > 95   | RV    | 87.18  |
| TION, DISTRIB |        |      |        |        |      |        |        |      |          |        |      |        |        |       |        |
| UTION, &      |        |      |        |        |      |        |        |      |          |        |      |        |        |       |        |
| LOGISTICS     |        |      |        |        |      |        |        |      |          |        |      |        |        |       |        |