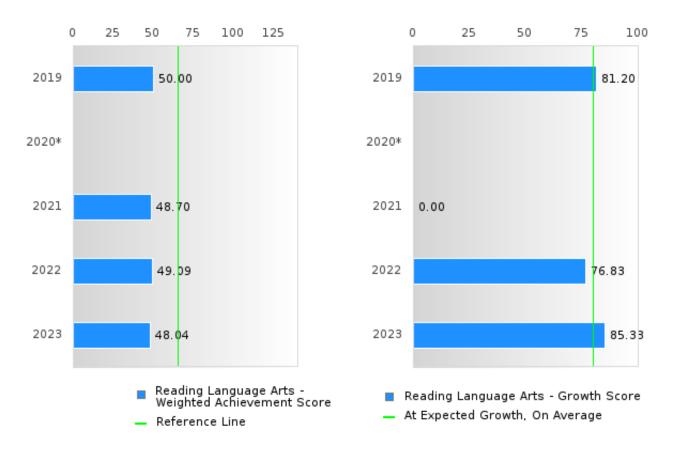

#### ACADEMIC PROFICIENCY SCORE IN READING LANGUAGE ARTS

| YEAR  | SCORE |        |     |  |  |  |  |  |
|-------|-------|--------|-----|--|--|--|--|--|
|       |       | TARGET |     |  |  |  |  |  |
| 2019  | 65.60 | 52.78  | 228 |  |  |  |  |  |
| 2020* |       | 53.03  |     |  |  |  |  |  |
| 2021  | 64.57 | 48.45  | 192 |  |  |  |  |  |
| 2022  | 62.96 | 48.7   | 164 |  |  |  |  |  |
| 2023  | 66.68 | 48.95  | 153 |  |  |  |  |  |