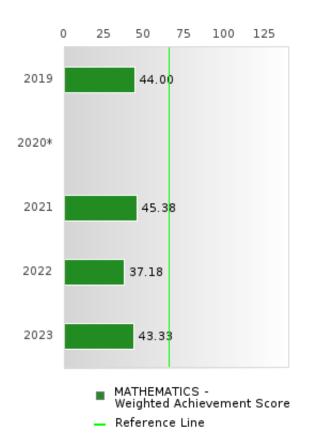

### BREAKDOWN OF ACADEMIC PROFICIENCY SCORE IN MATHEMATICS: WEIGHTED ACHIEVEMENT AND VALUE-ADDED GROWTH

| YEAR  | WEIGHTED    | N  | VALUE-ADDED  | N    |
|-------|-------------|----|--------------|------|
|       | ACHIEVEMENT |    | GROWTH SCORE |      |
|       | SCORE       |    |              |      |
| 2019  | 44.00       | 75 | 77.69        | 24   |
| 2020* |             |    |              |      |
| 2021  | 45.38       | 65 | 83.53        | 14   |
| 2022  | 37.18       | 39 | N < 10       | < 10 |
| 2023  | 43.33       | 30 | 82.72        | 10   |

N: Number of Concentrators Included in Score

<sup>\*</sup>State-required academic achievement tests were waived in 2020 due to COVID19.