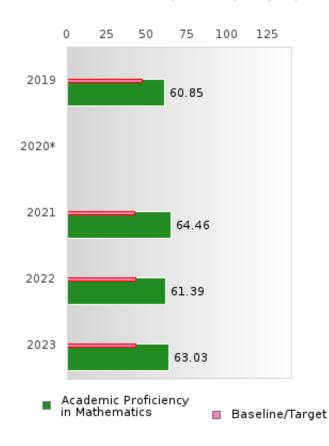

#### ACADEMIC PROFICIENCY SCORE IN MATHEMATICS

| YEAR  | SCORE | BASELINE/<br>TARGET | N  |
|-------|-------|---------------------|----|
| 2019  | 60.85 | 46.45               | 75 |
| 2020* |       | 46.7                |    |
| 2021  | 64.46 | 42.27               | 65 |
| 2022  | 61.39 | 42.52               | 39 |
| 2023  | 63.03 | 42.77               | 30 |