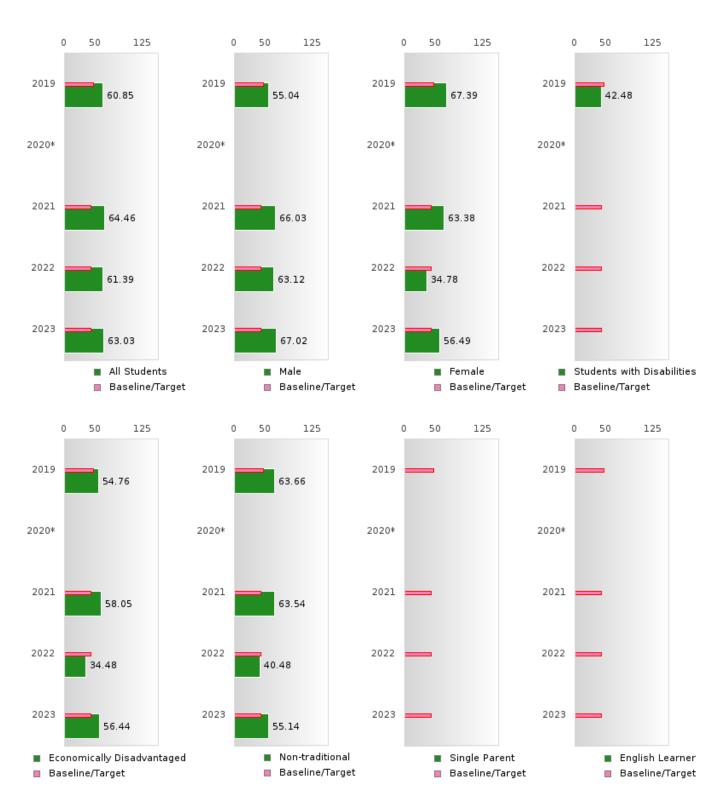

#### ACADEMIC PROFICIENCY SCORE TABLE BY SUBJECT AND RACE/ETHNICITY

| RACE                         | 2019   |      | 2020*        |       | 2021 |        | 2022   |       |        | 2023   |      |                                                |        |      |        |
|------------------------------|--------|------|--------------|-------|------|--------|--------|-------|--------|--------|------|------------------------------------------------|--------|------|--------|
|                              | Score  | N    | Base<br>line | Score | N    | Target | Score  | N     | Target | Score  | N    | Target                                         | Score  | N    | Target |
|                              |        |      |              |       | REA  | DING L | ANGUA  | GE AR | TS     |        |      | <u>'                                      </u> |        |      |        |
| All Students                 | 62.16  | 75   | 52.78        |       |      | 53.03  | 62.72  | 65    | 48.45  | 62.88  | 39   | 48.7                                           | 65.58  | 30   | 48.95  |
| Native American              | N < 10 | < 10 | 52.78        |       |      | 53.03  | N < 10 | < 10  | 48.45  | N < 10 | < 10 | 48.7                                           | N < 10 | < 10 | 48.95  |
| Asian                        | N < 10 | < 10 | 52.78        |       |      | 53.03  | N < 10 | < 10  | 48.45  | N < 10 | < 10 | 48.7                                           | N < 10 | < 10 | 48.95  |
| African-<br>American         | N < 10 | < 10 | 52.78        |       |      | 53.03  | N < 10 | < 10  | 48.45  | N < 10 | < 10 | 48.7                                           | N < 10 | < 10 | 48.95  |
| Hispanic                     | N < 10 | < 10 | 52.78        |       |      | 53.03  | N < 10 | < 10  | 48.45  | N < 10 | < 10 | 48.7                                           | N < 10 | < 10 | 48.95  |
| Hawaiian/Pacific Islander    | N < 10 | < 10 | 52.78        |       |      | 53.03  | N < 10 | < 10  | 48.45  | N < 10 | < 10 | 48.7                                           | N < 10 | < 10 | 48.95  |
| Caucasian                    | 61.33  | 68   | 52.78        |       |      | 53.03  | 60.68  | 57    | 48.45  | 63.50  | 38   | 48.7                                           | 66.44  | 29   | 48.95  |
| Two or More                  | N < 10 | < 10 | 52.78        |       |      | 53.03  | N < 10 | < 10  | 48.45  | N < 10 | < 10 | 48.7                                           | N < 10 | < 10 | 48.95  |
|                              |        |      |              |       |      | MAT    | HEMAT  | [CS   |        |        |      |                                                |        |      |        |
| All Students                 | 60.85  | 75   | 46.45        |       |      | 46.7   | 64.46  | 65    | 42.27  | 61.39  | 39   | 42.52                                          | 63.03  | 30   | 42.77  |
| Native American              | N < 10 | < 10 | 46.45        |       |      | 46.7   | N < 10 | < 10  | 42.27  | N < 10 | < 10 | 42.52                                          | N < 10 | < 10 | 42.77  |
| Asian                        | N < 10 | < 10 | 46.45        |       |      | 46.7   | N < 10 | < 10  | 42.27  | N < 10 | < 10 | 42.52                                          | N < 10 | < 10 | 42.77  |
| African-<br>American         | N < 10 | < 10 | 46.45        |       |      | 46.7   | N < 10 | < 10  | 42.27  | N < 10 | < 10 | 42.52                                          | N < 10 | < 10 | 42.77  |
| Hispanic                     | N < 10 | < 10 | 46.45        |       |      | 46.7   | N < 10 | < 10  | 42.27  | N < 10 | < 10 | 42.52                                          | N < 10 | < 10 | 42.77  |
| Hawaiian/Pacific<br>Islander | N < 10 | < 10 | 46.45        |       |      | 46.7   | N < 10 | < 10  | 42.27  | N < 10 | < 10 | 42.52                                          | N < 10 | < 10 | 42.77  |
| Caucasian                    | 61.82  | 68   | 46.45        |       |      | 46.7   | 64.76  | 57    | 42.27  | 61.88  | 38   | 42.52                                          | 63.77  | 29   | 42.77  |
| Two or More                  | N < 10 | < 10 | 46.45        |       |      | 46.7   | N < 10 | < 10  | 42.27  | N < 10 | < 10 | 42.52                                          | N < 10 | < 10 | 42.77  |
| SCIENCE                      |        |      |              |       |      |        |        |       |        |        |      |                                                |        |      |        |
| All Students                 | 64.05  | 75   | 53.26        |       |      | 53.51  | 62.99  | 65    | 48.4   | 61.25  | 39   | 48.65                                          | 72.91  | 30   | 48.9   |
| Native American              | N < 10 | < 10 | 53.26        |       |      |        | N < 10 | < 10  | 48.4   | N < 10 | < 10 | 48.65                                          | N < 10 | < 10 | 48.9   |
| Asian                        | N < 10 | < 10 | 53.26        |       |      |        | N < 10 | < 10  | 48.4   | N < 10 | < 10 |                                                | N < 10 | < 10 | 48.9   |
| African-<br>American         | N < 10 | < 10 | 53.26        |       |      | 53.51  | N < 10 | < 10  | 48.4   | N < 10 | < 10 | 48.65                                          | N < 10 | < 10 | 48.9   |
| Hispanic                     | N < 10 | < 10 | 53.26        |       |      | 53.51  | N < 10 | < 10  | 48.4   | N < 10 | < 10 | 48.65                                          | N < 10 | < 10 | 48.9   |
| Hawaiian/Pacific<br>Islander | N < 10 | < 10 | 53.26        |       |      | 53.51  | N < 10 | < 10  | 48.4   | N < 10 | < 10 | 48.65                                          | N < 10 | < 10 | 48.9   |
| Caucasian                    | 63.94  | 68   | 53.26        |       |      | 53.51  | 63.22  | 57    | 48.4   | 61.91  | 38   | 48.65                                          | 73.97  | 29   | 48.9   |
| Two or More                  | N < 10 | < 10 | 53.26        |       |      | 53.51  | N < 10 | < 10  | 48.4   | N < 10 | < 10 | 48.65                                          | N < 10 | < 10 | 48.9   |

#### ACADEMIC PROFICIENCY SCORE TABLE BY SUBJECT AND SPECIAL POPULATION

|                            | EMIC PROFICIENCY SCORE TABLE BY SUBJECT AND SPECIA |      |       |       |       |        |        |      |        |        |      |        |        |      |        |
|----------------------------|----------------------------------------------------|------|-------|-------|-------|--------|--------|------|--------|--------|------|--------|--------|------|--------|
| RACE                       |                                                    | 2019 |       |       | 2020* |        |        | 2021 |        |        | 2022 |        |        | 2023 |        |
|                            | Score                                              | N    | Base  | Score | N     | Target | Score  | N    | Target | Score  | N    | Target | Score  | N    | Target |
|                            |                                                    |      | line  |       |       |        |        |      |        |        |      |        |        |      |        |
|                            |                                                    |      |       |       | REA   |        | ANGUA  |      |        |        |      |        |        |      |        |
| All Students               | 62.16                                              | 75   | 52.78 |       |       | 53.03  | 62.72  | 65   | 48.45  | 62.88  | 39   | 48.7   | 65.58  | 30   | 48.95  |
| Male                       | 59.68                                              | 38   | 52.78 |       |       | 53.03  | 64.06  | 25   | 48.45  | 61.04  | 16   | 48.7   | 61.34  | 18   | 48.95  |
| Female                     | 64.78                                              | 37   | 52.78 |       |       | 53.03  | 61.52  | 40   | 48.45  | 50.00  | 23   | 48.7   | 73.17  | 12   | 48.95  |
| Students with Disabilities | 55.69                                              | 11   | 52.78 |       |       | 53.03  | N < 10 | < 10 | 48.45  | N < 10 | < 10 | 48.7   | N < 10 | < 10 | 48.95  |
| Economically Disadvantaged | 56.80                                              | 52   | 52.78 |       |       | 53.03  | 57.73  | 43   | 48.45  | 46.55  | 29   | 48.7   | 65.24  | 20   | 48.95  |
| Non-traditional            | 58.89                                              | 27   | 52.78 |       |       | 53.03  | 61.29  | 27   | 48.45  | 45.24  | 21   | 48.7   | 69.78  | 11   | 48.95  |
| Single Parent              | N < 10                                             | < 10 | 52.78 |       |       |        | N < 10 | < 10 |        | N < 10 | < 10 | 48.7   | N < 10 | < 10 | 48.95  |
| _                          | N < 10                                             | < 10 | 52.78 |       |       |        | N < 10 | < 10 |        | N < 10 | < 10 | 48.7   | N < 10 | < 10 | 48.95  |
| Homeless                   | N < 10                                             | < 10 | 52.78 |       |       |        | N < 10 | < 10 |        | N < 10 | < 10 | 48.7   | N < 10 | < 10 | 48.95  |
| Foster Care                | N < 10                                             | < 10 | 52.78 |       |       |        | N < 10 | < 10 |        | N < 10 | < 10 | 48.7   | N < 10 | < 10 | 48.95  |
| Military<br>Dependent      | N < 10                                             | < 10 | 52.78 |       |       |        | N < 10 | < 10 |        | N < 10 | < 10 | 48.7   | N < 10 | < 10 | 48.95  |
| Migrant                    | N < 10                                             | < 10 | 52.78 |       |       | 53,03  | N < 10 | < 10 | 48,45  | N < 10 | < 10 | 48.7   | N < 10 | < 10 | 48.95  |
|                            | 1, , , ,                                           |      | 02    |       |       |        | HEMATI |      |        | 1, ,   |      |        | 1, ,   |      | .0.22  |
| All Students               | 60.85                                              | 75   | 46.45 |       |       | 46.7   | 64.46  | 65   | 42.27  | 61.39  | 39   | 42.52  | 63.03  | 30   | 42.77  |
| Male                       | 55.04                                              | 38   | 46.45 |       |       | 46.7   | 66.03  | 25   | 42.27  | 63.12  | 16   | 42.52  | 67.02  | 18   | 42.77  |
| Female                     | 67.39                                              | 37   | 46.45 |       |       | 46.7   | 63.38  | 40   | 42.27  | 34.78  | 23   | 42.52  | 56.49  | 12   | 42.77  |
| Students with Disabilities | 42.48                                              | 11   | 46.45 |       |       | 46.7   | N < 10 | < 10 | 42.27  | N < 10 | < 10 | 42.52  | N < 10 | < 10 | 42.77  |
| Economically Disadvantaged | 54.76                                              | 52   | 46.45 |       |       | 46.7   | 58.05  | 43   | 42.27  | 34.48  | 29   | 42.52  | 56.44  | 20   | 42.77  |
| Non-traditional            | 63.66                                              | 27   | 46.45 |       |       | 46.7   | 63.54  | 27   | 42.27  | 40.48  | 21   | 42.52  | 55.14  | 11   | 42.77  |
| Single Parent              | N < 10                                             | < 10 | 46.45 |       |       | 46.7   | N < 10 | < 10 |        | N < 10 | < 10 |        | N < 10 | < 10 | 42.77  |
| -                          | N < 10                                             | < 10 | 46.45 |       |       | 46.7   | N < 10 | < 10 |        | N < 10 | < 10 |        | N < 10 | < 10 | 42.77  |
| Homeless                   | N < 10                                             | < 10 | 46.45 |       |       | 46.7   | N < 10 | < 10 |        | N < 10 | < 10 |        | N < 10 | < 10 | 42.77  |
| Foster Care                | N < 10                                             | < 10 | 46.45 |       |       | 46.7   | N < 10 | < 10 |        | N < 10 | < 10 |        | N < 10 | < 10 | 42.77  |
| Military Dependent         | N < 10                                             | < 10 | 46.45 |       |       | 46.7   | N < 10 | < 10 |        | N < 10 | < 10 |        | N < 10 | < 10 | 42.77  |
| Migrant                    | N < 10                                             | < 10 | 46.45 |       |       | 46.7   | N < 10 | < 10 | 42.27  | N < 10 | < 10 | 42.52  | N < 10 | < 10 | 42.77  |
| Wigitalit                  | 11 110                                             | V 10 | 10.15 |       |       |        | CIENCE | (10  | 12.27  | 1, 410 | V 10 | 12.52  | 11 110 | V 10 | 12.77  |
| All Students               | 64.05                                              | 75   | 53.26 |       |       | 53.51  | 62.99  | 65   | 48.4   | 61.25  | 39   | 48.65  | 72.91  | 30   | 48.9   |
| Male                       | 64.61                                              | 38   | 53.26 |       |       | 53.51  | 68.32  | 25   | 48.4   | 64.38  | 16   | 48.65  | 72.93  | 18   | 48.9   |
| Female                     | 63.02                                              | 37   | 53.26 |       |       | 53.51  | 59.06  | 40   | 48.4   | 45.65  | 23   | 48.65  | 73.68  | 12   | 48.9   |
| Students with Disabilities | 46.72                                              | 11   | 53.26 |       |       |        | N < 10 | < 10 | 48.4   | N < 10 | < 10 | 48.65  | N < 10 | < 10 | 48.9   |
| Economically               | 57.74                                              | 52   | 53.26 |       |       | 53.51  | 60.88  | 43   | 48.4   | 50.00  | 29   | 48.65  | 68.83  | 20   | 48.9   |
| Disadvantaged              | 56.24                                              | 27   | 52.26 |       |       | 52.51  | 55.00  | 27   | 40.4   | 42.96  | 21   | 10.65  | 74.00  | 1.1  | 40.0   |
| Non-traditional            | 56.24                                              | 27   | 53.26 |       |       | 53.51  | 55.89  | 27   | 48.4   | 42.86  | 21   | 48.65  | 74.98  | 11   | 48.9   |
| Single Parent              | N < 10                                             | < 10 | 53.26 |       |       |        | N < 10 | < 10 | 48.4   | N < 10 | < 10 |        | N < 10 | < 10 | 48.9   |
| English Learner            | N < 10                                             | < 10 | 53.26 |       |       |        | N < 10 | < 10 | 48.4   | N < 10 | < 10 |        | N < 10 | < 10 | 48.9   |
| Homeless                   | N < 10                                             | < 10 | 53.26 |       |       |        | N < 10 | < 10 | 48.4   | N < 10 | < 10 |        | N < 10 | < 10 | 48.9   |
| Foster Care                | N < 10                                             | < 10 | 53.26 |       |       |        | N < 10 | < 10 | 48.4   | N < 10 | < 10 |        | N < 10 | < 10 | 48.9   |
| Military<br>Dependent      | N < 10                                             | < 10 | 53.26 |       |       |        | N < 10 | < 10 | 48.4   | N < 10 | < 10 |        | N < 10 | < 10 | 48.9   |
| Migrant                    | N < 10                                             | < 10 | 53.26 |       |       | 53.51  | N < 10 | < 10 | 48.4   | N < 10 | < 10 | 48.65  | N < 10 | < 10 | 48.9   |