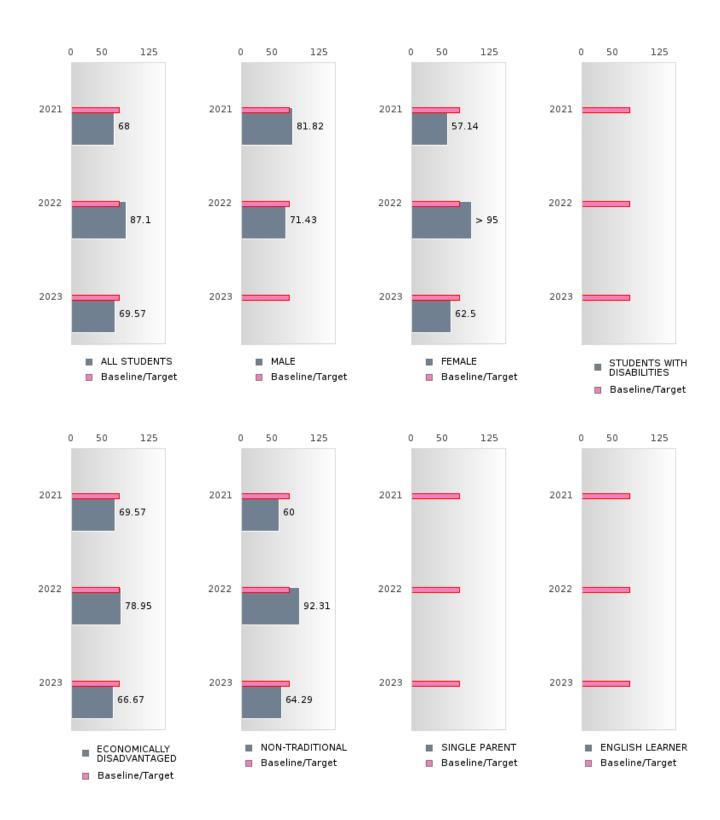

#### PERFORMANCE MEASURE SCORES FOR CONCENTRATORS ONLY

| PERFORMANCE       |       | DIS   | TRICT SCO | DRE   |       | STATE SCORE |       |       |       |       |  |  |
|-------------------|-------|-------|-----------|-------|-------|-------------|-------|-------|-------|-------|--|--|
| MEASURES          | 2019  | 2020  | 2021      | 2022  | 2023  | 2019        | 2020  | 2021  | 2022  | 2023  |  |  |
| 3S1: POST-PROGRAM |       |       | 68.00     | 87.10 | 69.57 |             |       | 81.92 | 81.38 | 82.78 |  |  |
| PLACEMENT         |       |       |           |       |       |             |       |       |       |       |  |  |
|                   |       |       |           |       |       |             |       |       |       |       |  |  |
| 4S1: NON-         | 38.57 | 40.30 | 47.37     | 56.76 | 39.29 | 31.31       | 31.34 | 30.03 | 43.00 | 39.14 |  |  |
| TRADITIONAL       |       |       |           |       |       |             |       |       |       |       |  |  |
| PROGRAM           |       |       |           |       |       |             |       |       |       |       |  |  |
| CONCENTRATION     |       |       |           |       |       |             |       |       |       |       |  |  |
| 5S1: INDUSTRY     |       |       | 18.18     | 62.50 | 81.25 |             |       | 14.46 | 47.36 | 55.22 |  |  |
| CERTIFICATIONS    |       |       |           |       |       |             |       |       |       |       |  |  |
|                   |       |       |           |       |       |             |       |       |       |       |  |  |

The placement data are lagged in this report and the CAR report. The 2022 report includes placement data on students who exited secondary education during the 2021 school year.