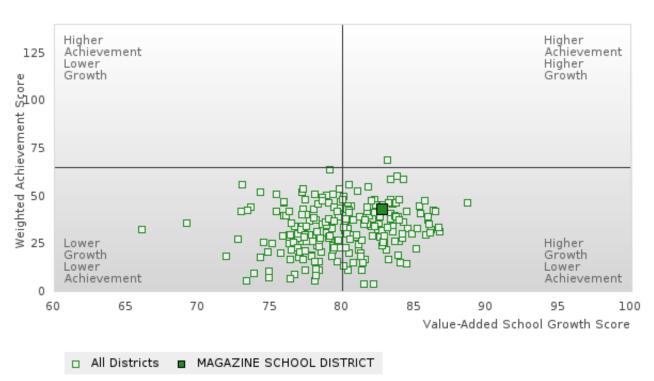

### SCATTERPLOT OF WEIGHTED ACHIEVEMENT & VALUE-ADDED GROWTH FOR MATHEMATICS

### BREAKDOWN OF ACADEMIC PROFICIENCY SCORE IN MATHEMATICS: WEIGHTED ACHIEVEMENT AND VALUE-ADDED GROWTH

| YEAR  | WEIGHTED    | N  | VALUE-ADDED  | N    |
|-------|-------------|----|--------------|------|
|       | ACHIEVEMENT |    | GROWTH SCORE |      |
|       | SCORE       |    |              |      |
| 2019  | 44.00       | 75 | 77.69        | 24   |
| 2020* |             |    |              |      |
| 2021  | 45.38       | 65 | 83.53        | 14   |
| 2022  | 37.18       | 39 | N < 10       | < 10 |
| 2023  | 43.33       | 30 | 82.72        | 10   |

N: Number of Concentrators Included in Score

<sup>\*</sup>State-required academic achievement tests were waived in 2020 due to COVID19.