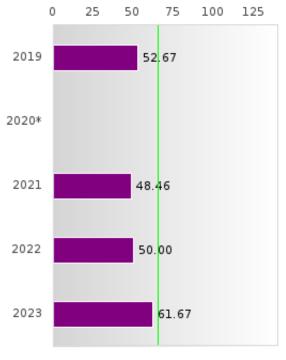

| YEAR  | WEIGHTED    | N  | VALUE-ADDED  | N    |
|-------|-------------|----|--------------|------|
|       | ACHIEVEMENT |    | GROWTH SCORE |      |
|       | SCORE       |    |              |      |
| 2019  | 52.67       | 75 | 75.44        | 24   |
| 2020* |             |    |              |      |
| 2021  | 48.46       | 65 | 77.51        | 14   |
| 2022  | 50.00       | 39 | N < 10       | < 10 |
| 2023  | 61.67       | 30 | 84.15        | 10   |

N: Number of Concentrators Included in Score

<sup>\*</sup>State-required academic achievement tests were waived in 2020 due to COVID19.