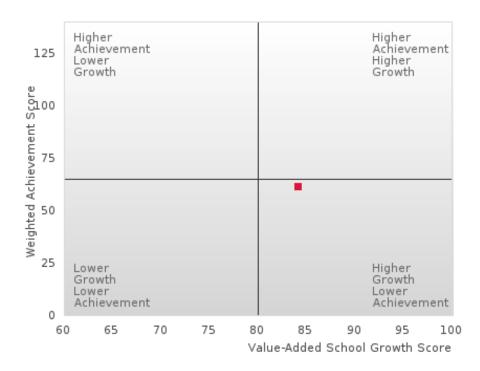

### SCATTERPLOT OF WEIGHTED ACHIEVEMENT & VALUE-ADDED GROWTH FOR MATHEMATICS

### BREAKDOWN OF ACADEMIC PROFICIENCY SCORE IN MATHEMATICS: WEIGHTED ACHIEVEMENT AND VALUE-ADDED GROWTH

| YEAR  | WEIGHTED    | N  | VALUE-ADDED  | N    |
|-------|-------------|----|--------------|------|
|       | ACHIEVEMENT |    | GROWTH SCORE |      |
|       | SCORE       |    |              |      |
| 2019  | 44.00       | 75 | 77.69        | 24   |
| 2020* |             |    |              |      |
| 2021  | 45.38       | 65 | 83.53        | 14   |
| 2022  | 37.18       | 39 | N < 10       | < 10 |
| 2023  | 43.33       | 30 | 82.72        | 10   |

N: Number of Concentrators Included in Score

<sup>\*</sup>State-required academic achievement tests were waived in 2020 due to COVID19.