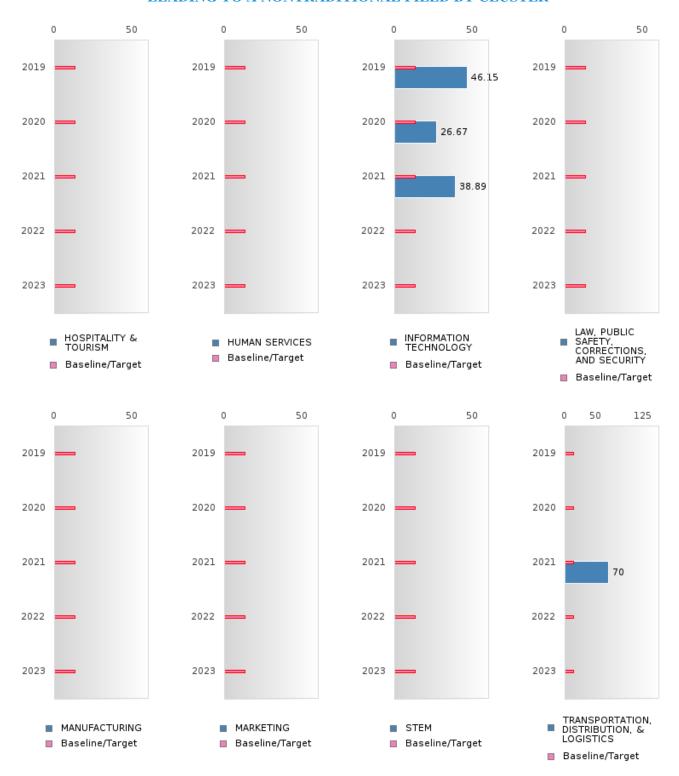

#### FOUR-YEAR ADJUSTED GRADUATION RATE BY CLUSTER

| RACE                  |         | 2019 |        |         | 2020 |        |         | 2021 |          |         | 2022 |        |         | 2023 |        |
|-----------------------|---------|------|--------|---------|------|--------|---------|------|----------|---------|------|--------|---------|------|--------|
|                       | Score   | N    | Target | Score   | N    | Target | Score   | N    | Target   | Score   | N    | Target | Score   | N    | Target |
|                       |         |      |        | UR-YEA  |      |        | COHOR   |      | <u> </u> | ON RATE |      |        |         |      |        |
| AGRICULTUR            | > 95    | RV   | 87.18  | 93.00   | RV   | 87.18  | > 95    | RV   | 87.18    | > 95    | RV   | 87.18  | > 95    | RV   | 87.18  |
| E, FOOD, &            |         |      |        |         |      |        |         |      |          |         |      |        |         |      |        |
| NATURAL               |         |      |        |         |      |        |         |      |          |         |      |        |         |      |        |
| RESOURCES             |         |      |        |         |      |        |         |      |          |         |      |        |         |      |        |
| ARCHITECTU            | N < 10  | < 10 | 87.18  | N < 10  | < 10 | 87.18  | N < 10  | < 10 | 87.18    | N < 10  | < 10 | 87.18  |         |      | 87.18  |
| RE AND CONS           |         |      |        |         |      |        |         |      |          |         |      |        |         |      |        |
| TRUCTION              |         |      |        |         |      |        |         |      |          |         |      |        |         |      |        |
| ARTS, A/V,            |         |      | 87.18  |         |      | 87.18  |         |      | 87.18    |         |      | 87.18  |         |      | 87.18  |
| TECHNOLOGY            |         |      |        |         |      |        |         |      |          |         |      |        |         |      |        |
| & COMMUNIC            |         |      |        |         |      |        |         |      |          |         |      |        |         |      |        |
| ATIONS                |         |      |        |         |      |        |         |      |          |         |      |        |         |      |        |
| BUSINESS MA           | N < 10  | < 10 | 87.18  | N < 10  | < 10 | 87.18  | > 95    | RV   | 87.18    | N < 10  | < 10 | 87.18  | N < 10  | < 10 | 87.18  |
| NAGEMENT &            |         |      |        |         |      |        |         |      |          |         |      |        |         |      |        |
| ADMINISTRAT           |         |      |        |         |      |        |         |      |          |         |      |        |         |      |        |
| ION                   |         |      |        |         |      |        |         |      |          |         |      |        |         |      |        |
|                       | N < 10  | < 10 | 87.18  | N < 10  | < 10 | 87.18  | N < 10  | < 10 | 87.18    |         |      | 87.18  | N < 10  | < 10 | 87.18  |
| AND                   |         |      |        |         |      |        |         |      |          |         |      |        |         |      |        |
| TRAINING              |         |      | 4      |         |      | 4      |         |      | 4        |         |      |        |         |      | 4      |
| FINANCE               | N < 10  | < 10 |        | N < 10  | < 10 |        | N < 10  | < 10 | 0,,,,,   | N < 10  | < 10 |        | N < 10  | < 10 | 87.18  |
| GOVERNMEN             |         |      | 87.18  |         |      | 87.18  |         |      | 87.18    |         |      | 87.18  |         |      | 87.18  |
| T AND PUBLIC          |         |      |        |         |      |        |         |      |          |         |      |        |         |      |        |
| ADMINISTRAT           |         |      |        |         |      |        |         |      |          |         |      |        |         |      |        |
| ION                   | 37 : 10 | 10   | 27.10  | 37 : 10 | 10   | 27.10  | 37 : 10 | 10   | 27.10    | 37 - 10 | 10   | 27.10  |         |      | 27.10  |
| HEALTH                | N < 10  | < 10 | 87.18  | N < 10  | < 10 | 87.18  | N < 10  | < 10 | 87.18    | N < 10  | < 10 | 87.18  |         |      | 87.18  |
| SCIENCES              | N < 10  | < 10 | 97.18  | N < 10  | < 10 | 97.18  | N < 10  | < 10 | 97.18    | N < 10  | < 10 | 97.18  | N < 10  | - 10 | 87.18  |
| HOSPITALITY & TOURISM | N < 10  | < 10 | 87.16  | N < 10  | < 10 | 87.10  | N < 10  | < 10 | 87.10    | N < 10  | < 10 | 87.10  | N < 10  | < 10 | 87.10  |
| HUMAN                 |         |      | 87.18  |         |      | 87.18  |         |      | 87.18    |         |      | 87.18  |         |      | 87.18  |
| SERVICES              |         |      | 8/.10  |         |      | 87.10  |         |      | 87.10    |         |      | 87.10  |         |      | 8/.10  |
| INFORMATIO            | N < 10  | < 10 | 27 18  | N < 10  | < 10 | 87.18  | N < 10  | < 10 | 27 18    | N < 10  | < 10 | 97 18  | N < 10  | < 10 | 87.18  |
| N                     | 14 < 10 | < 10 | 07.10  | 14 < 10 | < 10 | 07.10  | 14 < 10 | < 10 | 07.10    | 14 < 10 | < 10 | 07.10  | 14 < 10 | < 10 | 07.10  |
| TECHNOLOGY            |         |      |        |         |      |        |         |      |          |         |      |        |         |      |        |
| LAW, PUBLIC           |         |      | 87.18  |         |      | 87.18  | N < 10  | < 10 | 87.18    |         |      | 87.18  |         |      | 87.18  |
| SAFETY,               |         |      | 07.10  |         |      | 07.10  | 11 3 20 |      | 07.10    |         |      | 07.10  |         |      | 07.10  |
| CORRECTION            |         |      |        |         |      |        |         |      |          |         |      |        |         |      |        |
| S, AND                |         |      |        |         |      |        |         |      |          |         |      |        |         |      |        |
| SECURITY              |         |      |        |         |      |        |         |      |          |         |      |        |         |      |        |
| MANUFACTU             |         |      | 87.18  |         |      | 87.18  |         |      | 87.18    |         |      | 87.18  |         |      | 87.18  |
| RING                  |         |      |        |         |      |        |         |      |          |         |      |        |         |      |        |
| MARKETING             |         |      | 87.18  |         |      | 87.18  | N < 10  | < 10 | 87.18    | N < 10  | < 10 | 87.18  | N < 10  | < 10 | 87.18  |
| STEM                  |         |      | 87.18  |         |      | 87.18  |         |      | 87.18    |         |      | 87.18  |         |      | 87.18  |
| TRANSPORTA            | N < 10  | < 10 | 87.18  |         |      | 87.18  | N < 10  | < 10 | 87.18    | N < 10  | < 10 | 87.18  | N < 10  | < 10 | 87.18  |
| TION, DISTRIB         |         |      |        |         |      |        |         |      |          |         |      |        |         |      |        |
| UTION, &              |         |      |        |         |      |        |         |      |          |         |      |        |         |      |        |
| LOGISTICS             |         |      |        |         |      |        |         |      |          |         |      |        |         |      |        |