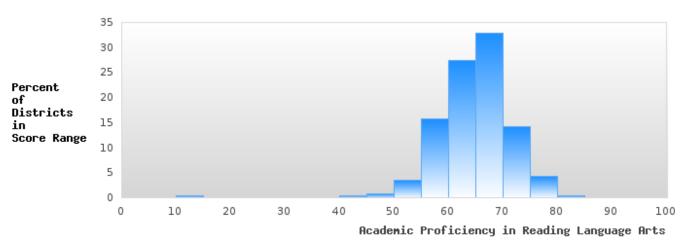

## DISTRIBUTION OF DISTRICT SCORES FOR ACADEMIC PROFICIENCY IN READING LANGUAGE ARTS

<sup>\*</sup>State-required academic achievement tests were waived in 2020 due to COVID19.

#### ACADEMIC PROFICIENCY SCORE IN READING LANGUAGE ARTS

| YEAR  | SCORE | BASELINE/<br>TARGET | N  |
|-------|-------|---------------------|----|
| 2019  | 62.16 | 52.78               | 75 |
| 2020* |       | 53.03               |    |
| 2021  | 62.72 | 48.45               | 65 |
| 2022  | 62.88 | 48.7                | 39 |
| 2023  | 65.58 | 48.95               | 30 |