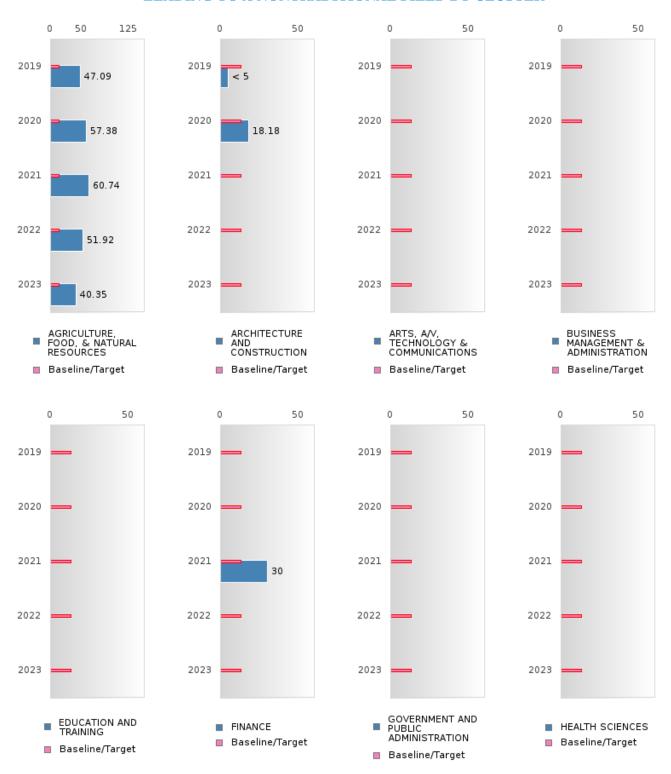

#### FOUR-YEAR ADJUSTED GRADUATION RATE BY CLUSTER

| RACE                  |         | 2019 |        |         | 2020 |        |         | 2021 |          |         | 2022 |        |         | 2023 |        |
|-----------------------|---------|------|--------|---------|------|--------|---------|------|----------|---------|------|--------|---------|------|--------|
|                       | Score   | N    | Target | Score   | N    | Target | Score   | N    | Target   | Score   | N    | Target | Score   | N    | Target |
|                       |         |      |        | UR-YEA  |      |        | COHOR   |      | <u> </u> | ON RATE |      |        |         |      |        |
| AGRICULTUR            | > 95    | RV   | 87.18  | 93.00   | RV   | 87.18  | > 95    | RV   | 87.18    | > 95    | RV   | 87.18  | > 95    | RV   | 87.18  |
| E, FOOD, &            |         |      |        |         |      |        |         |      |          |         |      |        |         |      |        |
| NATURAL               |         |      |        |         |      |        |         |      |          |         |      |        |         |      |        |
| RESOURCES             |         |      |        |         |      |        |         |      |          |         |      |        |         |      |        |
| ARCHITECTU            | N < 10  | < 10 | 87.18  | N < 10  | < 10 | 87.18  | N < 10  | < 10 | 87.18    | N < 10  | < 10 | 87.18  |         |      | 87.18  |
| RE AND CONS           |         |      |        |         |      |        |         |      |          |         |      |        |         |      |        |
| TRUCTION              |         |      |        |         |      |        |         |      |          |         |      |        |         |      |        |
| ARTS, A/V,            |         |      | 87.18  |         |      | 87.18  |         |      | 87.18    |         |      | 87.18  |         |      | 87.18  |
| TECHNOLOGY            |         |      |        |         |      |        |         |      |          |         |      |        |         |      |        |
| & COMMUNIC            |         |      |        |         |      |        |         |      |          |         |      |        |         |      |        |
| ATIONS                |         |      |        |         |      |        |         |      |          |         |      |        |         |      |        |
| BUSINESS MA           | N < 10  | < 10 | 87.18  | N < 10  | < 10 | 87.18  | > 95    | RV   | 87.18    | N < 10  | < 10 | 87.18  | N < 10  | < 10 | 87.18  |
| NAGEMENT &            |         |      |        |         |      |        |         |      |          |         |      |        |         |      |        |
| ADMINISTRAT           |         |      |        |         |      |        |         |      |          |         |      |        |         |      |        |
| ION                   |         |      |        |         |      |        |         |      |          |         |      |        |         |      |        |
|                       | N < 10  | < 10 | 87.18  | N < 10  | < 10 | 87.18  | N < 10  | < 10 | 87.18    |         |      | 87.18  | N < 10  | < 10 | 87.18  |
| AND                   |         |      |        |         |      |        |         |      |          |         |      |        |         |      |        |
| TRAINING              |         |      | 4      |         |      | 4      |         |      | 4        |         |      |        |         |      | 4      |
| FINANCE               | N < 10  | < 10 |        | N < 10  | < 10 |        | N < 10  | < 10 | 0,,,,,   | N < 10  | < 10 |        | N < 10  | < 10 | 87.18  |
| GOVERNMEN             |         |      | 87.18  |         |      | 87.18  |         |      | 87.18    |         |      | 87.18  |         |      | 87.18  |
| T AND PUBLIC          |         |      |        |         |      |        |         |      |          |         |      |        |         |      |        |
| ADMINISTRAT           |         |      |        |         |      |        |         |      |          |         |      |        |         |      |        |
| ION                   | 37 : 10 | 10   | 27.10  | 37 : 10 | 10   | 27.10  | 37 : 10 | 10   | 27.10    | 37 - 10 | 10   | 27.10  |         |      | 27.10  |
| HEALTH                | N < 10  | < 10 | 87.18  | N < 10  | < 10 | 87.18  | N < 10  | < 10 | 87.18    | N < 10  | < 10 | 87.18  |         |      | 87.18  |
| SCIENCES              | N < 10  | < 10 | 97.18  | N < 10  | < 10 | 97.18  | N < 10  | < 10 | 97.18    | N < 10  | < 10 | 97.18  | N < 10  | - 10 | 87.18  |
| HOSPITALITY & TOURISM | N < 10  | < 10 | 87.16  | N < 10  | < 10 | 87.10  | N < 10  | < 10 | 87.10    | N < 10  | < 10 | 87.10  | N < 10  | < 10 | 87.10  |
| HUMAN                 |         |      | 87.18  |         |      | 87.18  |         |      | 87.18    |         |      | 87.18  |         |      | 87.18  |
| SERVICES              |         |      | 8/.10  |         |      | 87.10  |         |      | 87.10    |         |      | 87.10  |         |      | 8/.10  |
| INFORMATIO            | N < 10  | < 10 | 27 18  | N < 10  | < 10 | 87.18  | N < 10  | < 10 | 27 18    | N < 10  | < 10 | 97 18  | N < 10  | < 10 | 87.18  |
| N                     | 14 < 10 | < 10 | 07.10  | 14 < 10 | < 10 | 07.10  | 14 < 10 | < 10 | 07.10    | 14 < 10 | < 10 | 07.10  | 14 < 10 | < 10 | 07.10  |
| TECHNOLOGY            |         |      |        |         |      |        |         |      |          |         |      |        |         |      |        |
| LAW, PUBLIC           |         |      | 87.18  |         |      | 87.18  | N < 10  | < 10 | 87.18    |         |      | 87.18  |         |      | 87.18  |
| SAFETY,               |         |      | 07.10  |         |      | 07.10  | 11 3 20 |      | 07.10    |         |      | 07.10  |         |      | 07.10  |
| CORRECTION            |         |      |        |         |      |        |         |      |          |         |      |        |         |      |        |
| S, AND                |         |      |        |         |      |        |         |      |          |         |      |        |         |      |        |
| SECURITY              |         |      |        |         |      |        |         |      |          |         |      |        |         |      |        |
| MANUFACTU             |         |      | 87.18  |         |      | 87.18  |         |      | 87.18    |         |      | 87.18  |         |      | 87.18  |
| RING                  |         |      |        |         |      |        |         |      |          |         |      |        |         |      |        |
| MARKETING             |         |      | 87.18  |         |      | 87.18  | N < 10  | < 10 | 87.18    | N < 10  | < 10 | 87.18  | N < 10  | < 10 | 87.18  |
| STEM                  |         |      | 87.18  |         |      | 87.18  |         |      | 87.18    |         |      | 87.18  |         |      | 87.18  |
| TRANSPORTA            | N < 10  | < 10 | 87.18  |         |      | 87.18  | N < 10  | < 10 | 87.18    | N < 10  | < 10 | 87.18  | N < 10  | < 10 | 87.18  |
| TION, DISTRIB         |         |      |        |         |      |        |         |      |          |         |      |        |         |      |        |
| UTION, &              |         |      |        |         |      |        |         |      |          |         |      |        |         |      |        |
| LOGISTICS             |         |      |        |         |      |        |         |      |          |         |      |        |         |      |        |