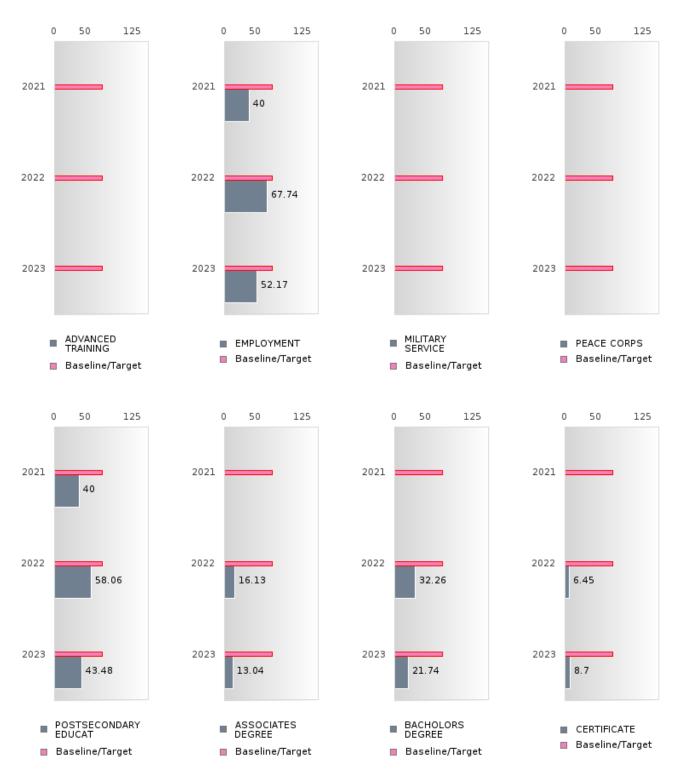

#### PERFORMANCE MEASURE SCORES FOR CONCENTRATORS ONLY

| PERFORMANCE       |       | DIS   | TRICT SCO | DRE   |       | STATE SCORE |       |       |       |       |  |  |
|-------------------|-------|-------|-----------|-------|-------|-------------|-------|-------|-------|-------|--|--|
| MEASURES          | 2019  | 2020  | 2021      | 2022  | 2023  | 2019        | 2020  | 2021  | 2022  | 2023  |  |  |
| 3S1: POST-PROGRAM |       |       | 68.00     | 87.10 | 69.57 |             |       | 81.92 | 81.38 | 82.78 |  |  |
| PLACEMENT         |       |       |           |       |       |             |       |       |       |       |  |  |
|                   |       |       |           |       |       |             |       |       |       |       |  |  |
| 4S1: NON-         | 38.57 | 40.30 | 47.37     | 56.76 | 39.29 | 31.31       | 31.34 | 30.03 | 43.00 | 39.14 |  |  |
| TRADITIONAL       |       |       |           |       |       |             |       |       |       |       |  |  |
| PROGRAM           |       |       |           |       |       |             |       |       |       |       |  |  |
| CONCENTRATION     |       |       |           |       |       |             |       |       |       |       |  |  |
| 5S1: INDUSTRY     |       |       | 18.18     | 62.50 | 81.25 |             |       | 14.46 | 47.36 | 55.22 |  |  |
| CERTIFICATIONS    |       |       |           |       |       |             |       |       |       |       |  |  |
|                   |       |       |           |       |       |             |       |       |       |       |  |  |

The placement data are lagged in this report and the CAR report. The 2022 report includes placement data on students who exited secondary education during the 2021 school year.