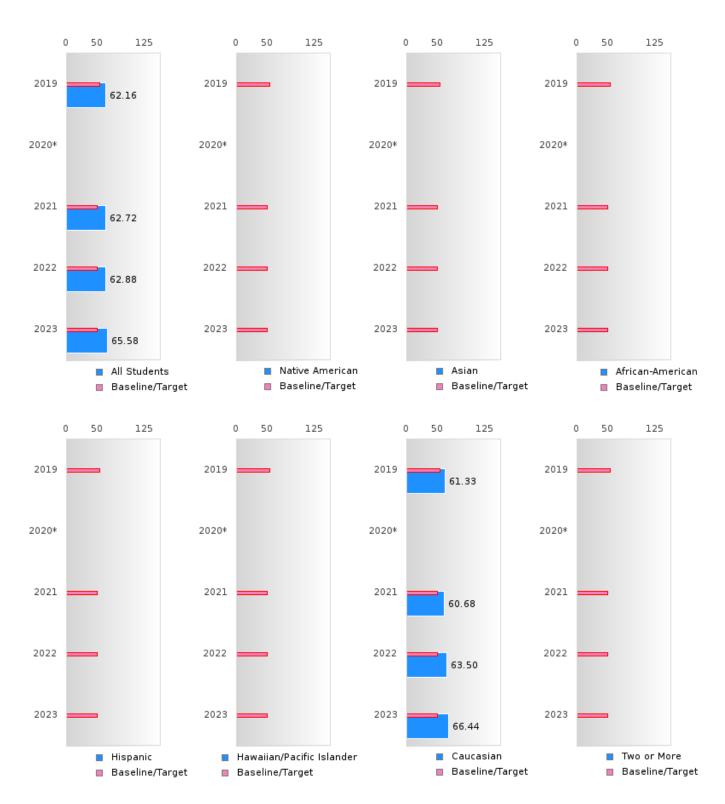

#### ACADEMIC PROFICIENCY SCORE IN READING LANGUAGE ARTS

| YEAR  | SCORE | BASELINE/<br>TARGET | N  |
|-------|-------|---------------------|----|
| 2019  | 62.16 | 52.78               | 75 |
| 2020* |       | 53.03               |    |
| 2021  | 62.72 | 48.45               | 65 |
| 2022  | 62.88 | 48.7                | 39 |
| 2023  | 65.58 | 48.95               | 30 |

#### ACADEMIC PROFICIENCY SCORE TABLE BY SUBJECT AND RACE/ETHNICITY

| RACE                         | 2019   |      | 2020*        |       | 2021 |        | 2022   |       |        | 2023   |      |                                                |        |      |        |
|------------------------------|--------|------|--------------|-------|------|--------|--------|-------|--------|--------|------|------------------------------------------------|--------|------|--------|
|                              | Score  | N    | Base<br>line | Score | N    | Target | Score  | N     | Target | Score  | N    | Target                                         | Score  | N    | Target |
|                              |        |      |              |       | REA  | DING L | ANGUA  | GE AR | TS     |        |      | <u>'                                      </u> |        |      |        |
| All Students                 | 62.16  | 75   | 52.78        |       |      | 53.03  | 62.72  | 65    | 48.45  | 62.88  | 39   | 48.7                                           | 65.58  | 30   | 48.95  |
| Native American              | N < 10 | < 10 | 52.78        |       |      | 53.03  | N < 10 | < 10  | 48.45  | N < 10 | < 10 | 48.7                                           | N < 10 | < 10 | 48.95  |
| Asian                        | N < 10 | < 10 | 52.78        |       |      | 53.03  | N < 10 | < 10  | 48.45  | N < 10 | < 10 | 48.7                                           | N < 10 | < 10 | 48.95  |
| African-<br>American         | N < 10 | < 10 | 52.78        |       |      | 53.03  | N < 10 | < 10  | 48.45  | N < 10 | < 10 | 48.7                                           | N < 10 | < 10 | 48.95  |
| Hispanic                     | N < 10 | < 10 | 52.78        |       |      | 53.03  | N < 10 | < 10  | 48.45  | N < 10 | < 10 | 48.7                                           | N < 10 | < 10 | 48.95  |
| Hawaiian/Pacific Islander    | N < 10 | < 10 | 52.78        |       |      | 53.03  | N < 10 | < 10  | 48.45  | N < 10 | < 10 | 48.7                                           | N < 10 | < 10 | 48.95  |
| Caucasian                    | 61.33  | 68   | 52.78        |       |      | 53.03  | 60.68  | 57    | 48.45  | 63.50  | 38   | 48.7                                           | 66.44  | 29   | 48.95  |
| Two or More                  | N < 10 | < 10 | 52.78        |       |      | 53.03  | N < 10 | < 10  | 48.45  | N < 10 | < 10 | 48.7                                           | N < 10 | < 10 | 48.95  |
|                              |        |      |              |       |      | MAT    | HEMAT  | [CS   |        |        |      |                                                |        |      |        |
| All Students                 | 60.85  | 75   | 46.45        |       |      | 46.7   | 64.46  | 65    | 42.27  | 61.39  | 39   | 42.52                                          | 63.03  | 30   | 42.77  |
| Native American              | N < 10 | < 10 | 46.45        |       |      | 46.7   | N < 10 | < 10  | 42.27  | N < 10 | < 10 | 42.52                                          | N < 10 | < 10 | 42.77  |
| Asian                        | N < 10 | < 10 | 46.45        |       |      | 46.7   | N < 10 | < 10  | 42.27  | N < 10 | < 10 | 42.52                                          | N < 10 | < 10 | 42.77  |
| African-<br>American         | N < 10 | < 10 | 46.45        |       |      | 46.7   | N < 10 | < 10  | 42.27  | N < 10 | < 10 | 42.52                                          | N < 10 | < 10 | 42.77  |
| Hispanic                     | N < 10 | < 10 | 46.45        |       |      | 46.7   | N < 10 | < 10  | 42.27  | N < 10 | < 10 | 42.52                                          | N < 10 | < 10 | 42.77  |
| Hawaiian/Pacific<br>Islander | N < 10 | < 10 | 46.45        |       |      | 46.7   | N < 10 | < 10  | 42.27  | N < 10 | < 10 | 42.52                                          | N < 10 | < 10 | 42.77  |
| Caucasian                    | 61.82  | 68   | 46.45        |       |      | 46.7   | 64.76  | 57    | 42.27  | 61.88  | 38   | 42.52                                          | 63.77  | 29   | 42.77  |
| Two or More                  | N < 10 | < 10 | 46.45        |       |      | 46.7   | N < 10 | < 10  | 42.27  | N < 10 | < 10 | 42.52                                          | N < 10 | < 10 | 42.77  |
| SCIENCE                      |        |      |              |       |      |        |        |       |        |        |      |                                                |        |      |        |
| All Students                 | 64.05  | 75   | 53.26        |       |      | 53.51  | 62.99  | 65    | 48.4   | 61.25  | 39   | 48.65                                          | 72.91  | 30   | 48.9   |
| Native American              | N < 10 | < 10 | 53.26        |       |      |        | N < 10 | < 10  | 48.4   | N < 10 | < 10 | 48.65                                          | N < 10 | < 10 | 48.9   |
| Asian                        | N < 10 | < 10 | 53.26        |       |      |        | N < 10 | < 10  | 48.4   | N < 10 | < 10 |                                                | N < 10 | < 10 | 48.9   |
| African-<br>American         | N < 10 | < 10 | 53.26        |       |      | 53.51  | N < 10 | < 10  | 48.4   | N < 10 | < 10 | 48.65                                          | N < 10 | < 10 | 48.9   |
| Hispanic                     | N < 10 | < 10 | 53.26        |       |      | 53.51  | N < 10 | < 10  | 48.4   | N < 10 | < 10 | 48.65                                          | N < 10 | < 10 | 48.9   |
| Hawaiian/Pacific<br>Islander | N < 10 | < 10 | 53.26        |       |      | 53.51  | N < 10 | < 10  | 48.4   | N < 10 | < 10 | 48.65                                          | N < 10 | < 10 | 48.9   |
| Caucasian                    | 63.94  | 68   | 53.26        |       |      | 53.51  | 63.22  | 57    | 48.4   | 61.91  | 38   | 48.65                                          | 73.97  | 29   | 48.9   |
| Two or More                  | N < 10 | < 10 | 53.26        |       |      | 53.51  | N < 10 | < 10  | 48.4   | N < 10 | < 10 | 48.65                                          | N < 10 | < 10 | 48.9   |