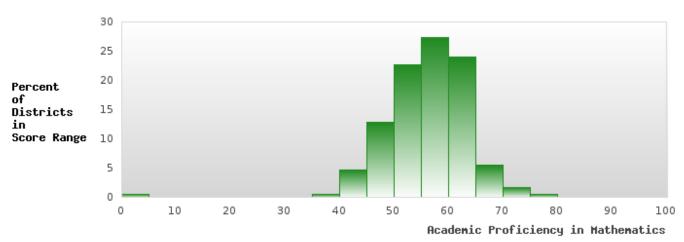

### DISTRIBUTION OF DISTRICT SCORES FOR ACADEMIC PROFICIENCY IN MATHEMATICS

<sup>\*</sup>State-required academic achievement tests were waived in 2020 due to COVID19.

#### ACADEMIC PROFICIENCY SCORE IN MATHEMATICS

| YEAR  | SCORE | BASELINE/<br>TARGET | N  |
|-------|-------|---------------------|----|
| 2019  | 60.85 | 46.45               | 75 |
| 2020* |       | 46.7                |    |
| 2021  | 64.46 | 42.27               | 65 |
| 2022  | 61.39 | 42.52               | 39 |
| 2023  | 63.03 | 42.77               | 30 |