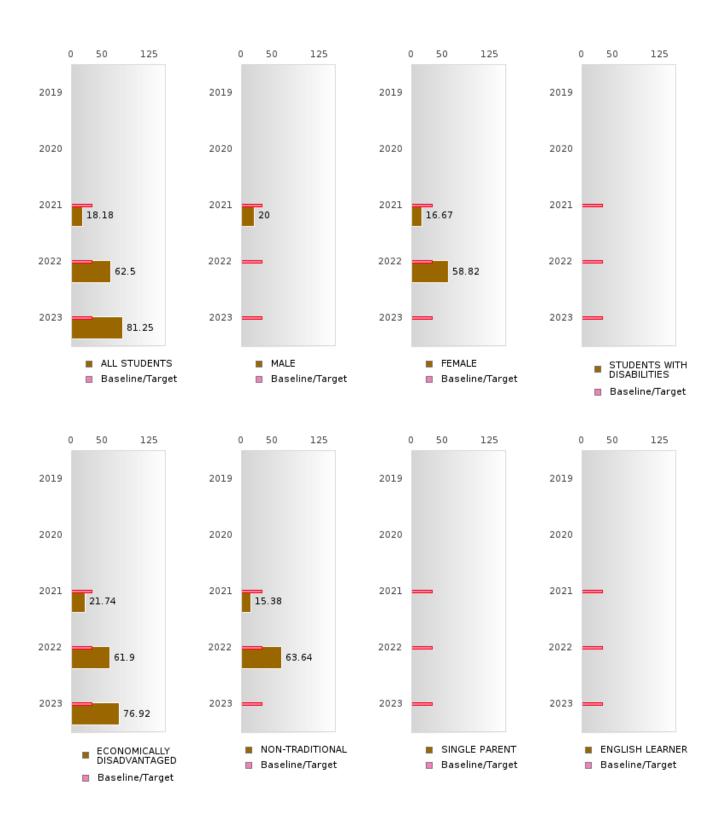

#### PERFORMANCE MEASURE SCORES FOR CONCENTRATORS ONLY

| PERFORMANCE       |       | DIS   | TRICT SCO | DRE   |       | STATE SCORE |       |       |       |       |  |  |
|-------------------|-------|-------|-----------|-------|-------|-------------|-------|-------|-------|-------|--|--|
| MEASURES          | 2019  | 2020  | 2021      | 2022  | 2023  | 2019        | 2020  | 2021  | 2022  | 2023  |  |  |
| 3S1: POST-PROGRAM |       |       | 68.00     | 87.10 | 69.57 |             |       | 81.92 | 81.38 | 82.78 |  |  |
| PLACEMENT         |       |       |           |       |       |             |       |       |       |       |  |  |
|                   |       |       |           |       |       |             |       |       |       |       |  |  |
| 4S1: NON-         | 38.57 | 40.30 | 47.37     | 56.76 | 39.29 | 31.31       | 31.34 | 30.03 | 43.00 | 39.14 |  |  |
| TRADITIONAL       |       |       |           |       |       |             |       |       |       |       |  |  |
| PROGRAM           |       |       |           |       |       |             |       |       |       |       |  |  |
| CONCENTRATION     |       |       |           |       |       |             |       |       |       |       |  |  |
| 5S1: INDUSTRY     |       |       | 18.18     | 62.50 | 81.25 |             |       | 14.46 | 47.36 | 55.22 |  |  |
| CERTIFICATIONS    |       |       |           |       |       |             |       |       |       |       |  |  |
|                   |       |       |           |       |       |             |       |       |       |       |  |  |

The placement data are lagged in this report and the CAR report. The 2022 report includes placement data on students who exited secondary education during the 2021 school year.