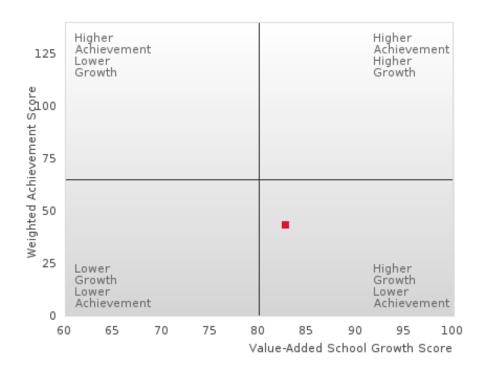

### SCATTERPLOT OF WEIGHTED ACHIEVEMENT & VALUE-ADDED GROWTH FOR READING LANGUAGE ARTS

### BREAKDOWN OF ACADEMIC PROFICIENCY SCORE IN READING LANGUAGE ARTS: WEIGHTED ACHIEVEMENT AND VALUE-ADDED GROWTH

| YEAR  | WEIGHTED<br>ACHIEVEMENT<br>SCORE | N  | VALUE-ADDED<br>GROWTH SCORE | N    |
|-------|----------------------------------|----|-----------------------------|------|
| 2019  | 48.00                            | 75 | 76.32                       | 24   |
| 2020* |                                  |    |                             |      |
| 2021  | 49.23                            | 65 | 76.20                       | 14   |
| 2022  | 47.44                            | 39 | N < 10                      | < 10 |
| 2023  | 50.00                            | 30 | 81.17                       | 10   |

N: Number of Concentrators Included in Score

<sup>\*</sup>State-required academic achievement tests were waived in 2020 due to COVID19.