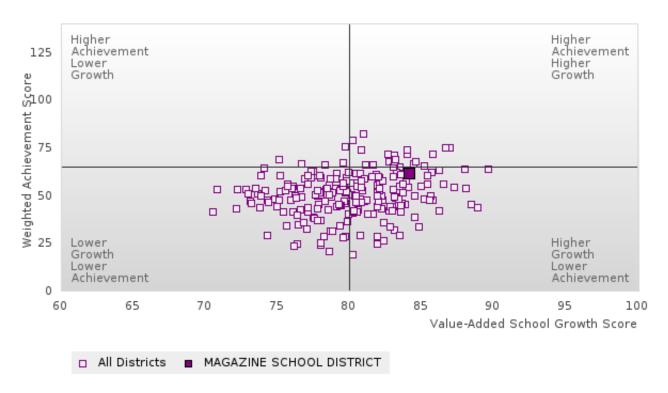

#### SCATTERPLOT OF WEIGHTED ACHIEVEMENT & VALUE-ADDED GROWTH FOR SCIENCE

### BREAKDOWN OF ACADEMIC PROFICIENCY SCORE IN SCIENCE: WEIGHTED ACHIEVEMENT AND VALUE-ADDED GROWTH

| _ | Αt | Expected | Growth, | On | Average |
|---|----|----------|---------|----|---------|
|---|----|----------|---------|----|---------|

| YEAR  | WEIGHTED    | N  | VALUE-ADDED  | N    |
|-------|-------------|----|--------------|------|
|       | ACHIEVEMENT |    | GROWTH SCORE |      |
|       | SCORE       |    |              |      |
| 2019  | 52.67       | 75 | 75.44        | 24   |
| 2020* |             |    |              |      |
| 2021  | 48.46       | 65 | 77.51        | 14   |
| 2022  | 50.00       | 39 | N < 10       | < 10 |
| 2023  | 61.67       | 30 | 84.15        | 10   |

N: Number of Concentrators Included in Score

<sup>\*</sup>State-required academic achievement tests were waived in 2020 due to COVID19.