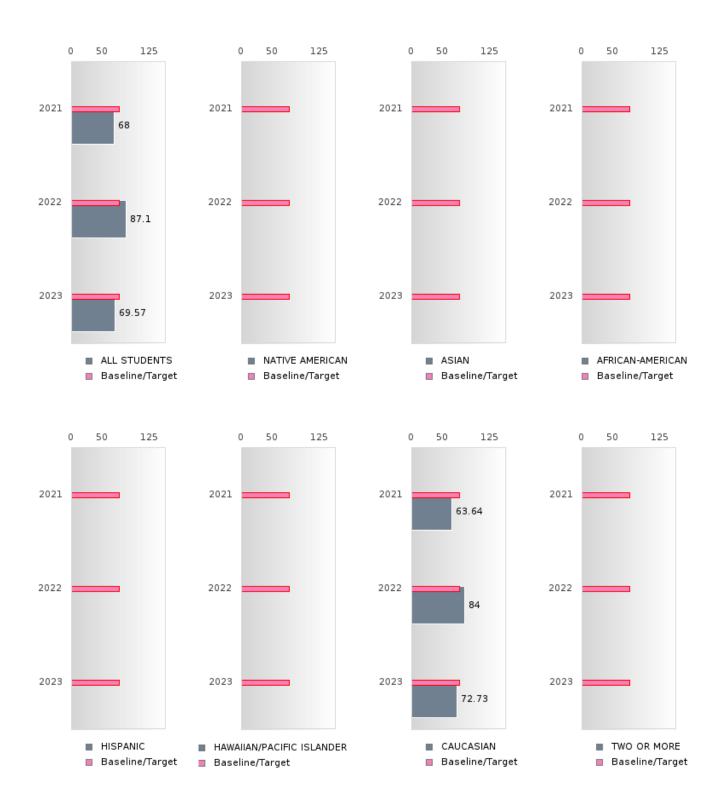

#### PERFORMANCE MEASURE SCORES FOR CONCENTRATORS ONLY

| PERFORMANCE       |       | DIS   | TRICT SCO | DRE   |       | STATE SCORE |       |       |       |       |  |  |
|-------------------|-------|-------|-----------|-------|-------|-------------|-------|-------|-------|-------|--|--|
| MEASURES          | 2019  | 2020  | 2021      | 2022  | 2023  | 2019        | 2020  | 2021  | 2022  | 2023  |  |  |
| 3S1: POST-PROGRAM |       |       | 68.00     | 87.10 | 69.57 |             |       | 81.92 | 81.38 | 82.78 |  |  |
| PLACEMENT         |       |       |           |       |       |             |       |       |       |       |  |  |
|                   |       |       |           |       |       |             |       |       |       |       |  |  |
| 4S1: NON-         | 38.57 | 40.30 | 47.37     | 56.76 | 39.29 | 31.31       | 31.34 | 30.03 | 43.00 | 39.14 |  |  |
| TRADITIONAL       |       |       |           |       |       |             |       |       |       |       |  |  |
| PROGRAM           |       |       |           |       |       |             |       |       |       |       |  |  |
| CONCENTRATION     |       |       |           |       |       |             |       |       |       |       |  |  |
| 5S1: INDUSTRY     |       |       | 18.18     | 62.50 | 81.25 |             |       | 14.46 | 47.36 | 55.22 |  |  |
| CERTIFICATIONS    |       |       |           |       |       |             |       |       |       |       |  |  |
|                   |       |       |           |       |       |             |       |       |       |       |  |  |

The placement data are lagged in this report and the CAR report. The 2022 report includes placement data on students who exited secondary education during the 2021 school year.