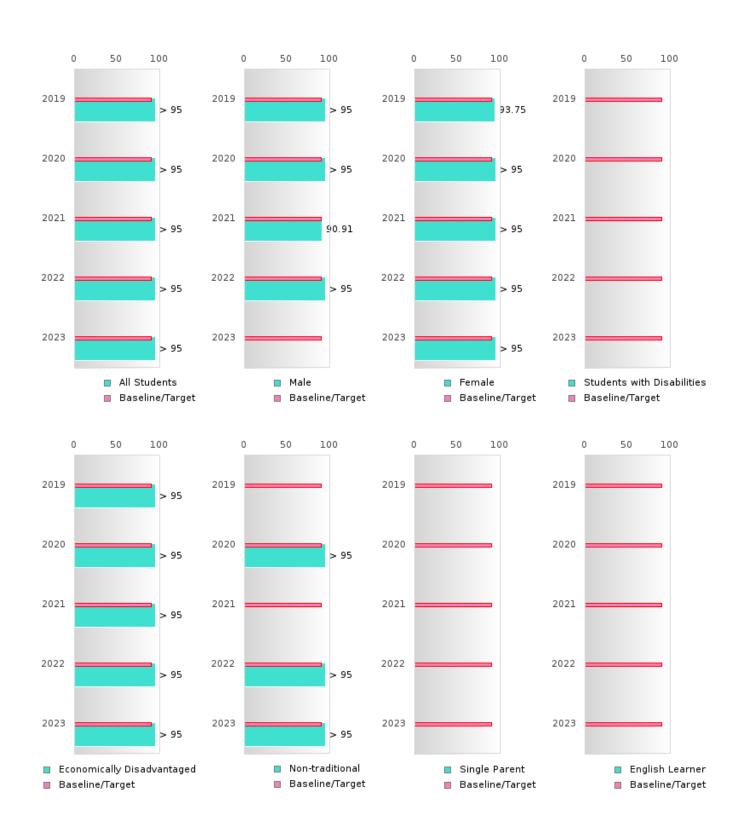

#### GRADUATION RATE BY SPECIAL POPULATION

| RACE                       |        | 2019 |        |         | 2020  |        | 2021   |       |        | 2022    |          |        | 2023   |      |        |
|----------------------------|--------|------|--------|---------|-------|--------|--------|-------|--------|---------|----------|--------|--------|------|--------|
|                            | Score  | N    | Target | Score   | N     | Target | Score  | N     | Target | Score   | N        | Target | Score  | N    | Target |
|                            |        |      | FO     | UR-YEA  | R ADJ | USTED  | COHOR  | Γ GRA | DUATI( | ON RATI | <u>E</u> |        |        |      |        |
| All Students               | > 95   | RV   | 87.18  | > 95    | RV    | 87.18  | > 95   | RV    | 87.18  | > 95    | RV       | 87.18  | > 95   | RV   | 87.18  |
| Male                       | > 95   | RV   | 87.18  | 90.91   | RV    | 87.18  | > 95   | RV    | 87.18  | N < 10  | < 10     | 87.18  | N < 10 | < 10 | 87.18  |
| Female                     | > 95   | RV   | 87.18  | > 95    | RV    | 87.18  | > 95   | RV    | 87.18  | > 95    | RV       | 87.18  | N < 10 | < 10 | 87.18  |
| Students with Disabilities | N < 10 | < 10 | 87.18  | N < 10  | < 10  | 87.18  | N < 10 | < 10  | 87.18  | N < 10  | < 10     | 87.18  | N < 10 | < 10 | 87.18  |
| Economically Disadvantaged | > 95   | RV   | 87.18  | > 95    | RV    | 87.18  | > 95   | RV    | 87.18  | > 95    | RV       | 87.18  | > 95   | RV   | 87.18  |
| Non-traditional            | > 95   | RV   |        | N < 10  | < 10  | 87.18  | > 95   | RV    | 87.18  | > 95    | RV       | 87.18  | N < 10 | < 10 | 87.18  |
| Single Parent              |        |      | 87.18  |         |       | 87.18  |        |       | 87.18  | N < 10  | < 10     | 87.18  |        |      | 87.18  |
| English Learner            | N < 10 | < 10 | 87.18  |         |       | 87.18  |        |       | 87.18  | N < 10  | < 10     | 87.18  |        |      | 87.18  |
| Homeless                   | N < 10 | < 10 | 87.18  | N < 10  | < 10  |        | N < 10 | < 10  |        | N < 10  | < 10     | 87.18  | N < 10 | < 10 | 87.18  |
| Foster Care                |        |      | 87.18  |         |       | 87.18  |        |       | 87.18  |         |          | 87.18  | N < 10 | < 10 | 87.18  |
| 5                          | N < 10 | < 10 | 87.18  | N < 10  | < 10  | 87.18  |        |       | 87.18  | N < 10  | < 10     | 87.18  |        |      | 87.18  |
| Dependent                  |        |      |        |         |       |        |        |       |        |         |          |        |        |      |        |
| Migrant                    |        |      | 87.18  | N < 10  | < 10  | 87.18  |        |       | 87.18  |         |          | 87.18  | N < 10 | < 10 | 87.18  |
|                            |        | F    |        | EAR EXT |       |        |        |       |        | UATION  | RATE     |        |        |      |        |
| All Students               | > 95   | RV   | 90.4   | > 95    | RV    | 90.4   | > 95   | RV    | 90.4   | > 95    | RV       | 90.4   | > 95   | RV   | 90.4   |
| Male                       | > 95   | RV   | 90.4   | > 95    | RV    | 90.4   | 90.91  | RV    | 90.4   | > 95    | RV       | 90.4   | N < 10 | < 10 | 90.4   |
| Female                     | 93.75  | RV   | 90.4   | > 95    | RV    | 90.4   | > 95   | RV    | 90.4   | > 95    | RV       | 90.4   | > 95   | RV   | 90.4   |
| Students with Disabilities | N < 10 | < 10 | 90.4   | N < 10  | < 10  | 90.4   | N < 10 | < 10  | 90.4   | N < 10  | < 10     | 90.4   | N < 10 | < 10 | 90.4   |
| Economically Disadvantaged | > 95   | RV   | 90.4   | > 95    | RV    | 90.4   | > 95   | RV    | 90.4   | > 95    | RV       | 90.4   | > 95   | RV   | 90.4   |
| Non-traditional            |        |      | 90.4   | > 95    | RV    | 90.4   | N < 10 | < 10  | 90.4   | > 95    | RV       | 90.4   | > 95   | RV   | 90.4   |
| Single Parent              |        |      | 90.4   |         |       | 90.4   |        |       | 90.4   |         |          | 90.4   | N < 10 | < 10 | 90.4   |
| English Learner            |        |      | 90.4   | N < 10  | < 10  | 90.4   |        |       | 90.4   |         |          | 90.4   | N < 10 | < 10 | 90.4   |
| Homeless                   |        |      | 90.4   | N < 10  | < 10  | 90.4   | N < 10 | < 10  | 90.4   | N < 10  | < 10     | 90.4   | N < 10 | < 10 | 90.4   |
| Foster Care                |        |      | 90.4   |         |       | 90.4   |        |       | 90.4   |         |          | 90.4   |        |      | 90.4   |
| Military                   | N < 10 | < 10 | 90.4   | N < 10  | < 10  | 90.4   | N < 10 | < 10  | 90.4   |         |          | 90.4   | N < 10 | < 10 | 90.4   |
| Dependent                  |        |      |        |         |       |        |        |       |        |         |          |        |        |      |        |
| Migrant                    |        |      | 90.4   |         |       | 90.4   | N < 10 | < 10  | 90.4   |         |          | 90.4   |        |      | 90.4   |