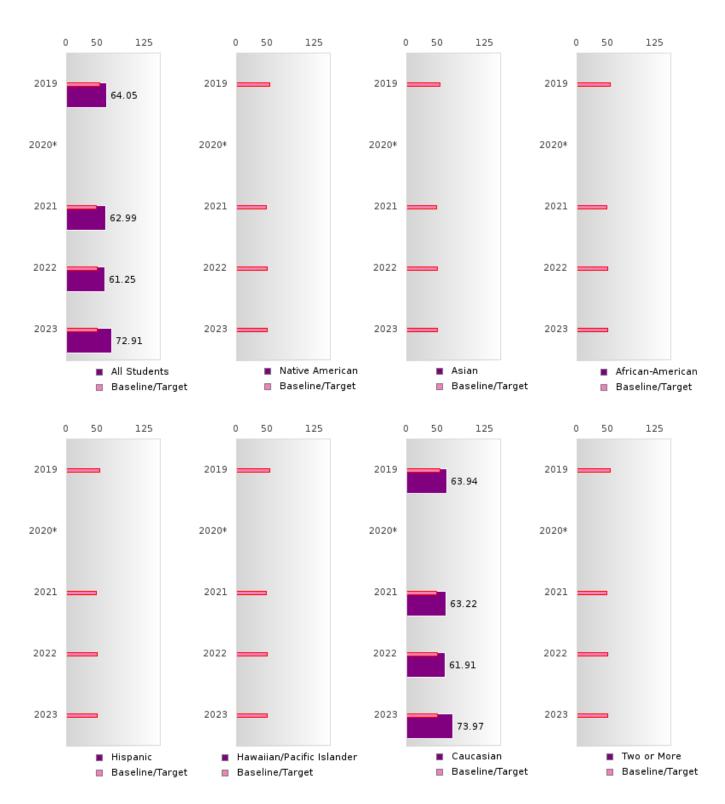

#### ACADEMIC PROFICIENCY SCORE IN SCIENCE

| YEAR  | SCORE | BASELINE/<br>TARGET | N  |
|-------|-------|---------------------|----|
| 2019  | 64.05 | 53.26               | 75 |
| 2020* |       | 53.51               |    |
| 2021  | 62.99 | 48.4                | 65 |
| 2022  | 61.25 | 48.65               | 39 |
| 2023  | 72.91 | 48.9                | 30 |

#### ACADEMIC PROFICIENCY SCORE TABLE BY SUBJECT AND RACE/ETHNICITY

| RACE                         | 2019   |      | 2020*        |       | 2021 |        | 2022   |       |        | 2023   |      |                                                |        |      |        |
|------------------------------|--------|------|--------------|-------|------|--------|--------|-------|--------|--------|------|------------------------------------------------|--------|------|--------|
|                              | Score  | N    | Base<br>line | Score | N    | Target | Score  | N     | Target | Score  | N    | Target                                         | Score  | N    | Target |
|                              |        |      |              |       | REA  | DING L | ANGUA  | GE AR | TS     |        |      | <u>'                                      </u> |        |      |        |
| All Students                 | 62.16  | 75   | 52.78        |       |      | 53.03  | 62.72  | 65    | 48.45  | 62.88  | 39   | 48.7                                           | 65.58  | 30   | 48.95  |
| Native American              | N < 10 | < 10 | 52.78        |       |      | 53.03  | N < 10 | < 10  | 48.45  | N < 10 | < 10 | 48.7                                           | N < 10 | < 10 | 48.95  |
| Asian                        | N < 10 | < 10 | 52.78        |       |      | 53.03  | N < 10 | < 10  | 48.45  | N < 10 | < 10 | 48.7                                           | N < 10 | < 10 | 48.95  |
| African-<br>American         | N < 10 | < 10 | 52.78        |       |      | 53.03  | N < 10 | < 10  | 48.45  | N < 10 | < 10 | 48.7                                           | N < 10 | < 10 | 48.95  |
| Hispanic                     | N < 10 | < 10 | 52.78        |       |      | 53.03  | N < 10 | < 10  | 48.45  | N < 10 | < 10 | 48.7                                           | N < 10 | < 10 | 48.95  |
| Hawaiian/Pacific Islander    | N < 10 | < 10 | 52.78        |       |      | 53.03  | N < 10 | < 10  | 48.45  | N < 10 | < 10 | 48.7                                           | N < 10 | < 10 | 48.95  |
| Caucasian                    | 61.33  | 68   | 52.78        |       |      | 53.03  | 60.68  | 57    | 48.45  | 63.50  | 38   | 48.7                                           | 66.44  | 29   | 48.95  |
| Two or More                  | N < 10 | < 10 | 52.78        |       |      | 53.03  | N < 10 | < 10  | 48.45  | N < 10 | < 10 | 48.7                                           | N < 10 | < 10 | 48.95  |
|                              |        |      |              |       |      | MAT    | HEMAT  | [CS   |        |        |      |                                                |        |      |        |
| All Students                 | 60.85  | 75   | 46.45        |       |      | 46.7   | 64.46  | 65    | 42.27  | 61.39  | 39   | 42.52                                          | 63.03  | 30   | 42.77  |
| Native American              | N < 10 | < 10 | 46.45        |       |      | 46.7   | N < 10 | < 10  | 42.27  | N < 10 | < 10 | 42.52                                          | N < 10 | < 10 | 42.77  |
| Asian                        | N < 10 | < 10 | 46.45        |       |      | 46.7   | N < 10 | < 10  | 42.27  | N < 10 | < 10 | 42.52                                          | N < 10 | < 10 | 42.77  |
| African-<br>American         | N < 10 | < 10 | 46.45        |       |      | 46.7   | N < 10 | < 10  | 42.27  | N < 10 | < 10 | 42.52                                          | N < 10 | < 10 | 42.77  |
| Hispanic                     | N < 10 | < 10 | 46.45        |       |      | 46.7   | N < 10 | < 10  | 42.27  | N < 10 | < 10 | 42.52                                          | N < 10 | < 10 | 42.77  |
| Hawaiian/Pacific<br>Islander | N < 10 | < 10 | 46.45        |       |      | 46.7   | N < 10 | < 10  | 42.27  | N < 10 | < 10 | 42.52                                          | N < 10 | < 10 | 42.77  |
| Caucasian                    | 61.82  | 68   | 46.45        |       |      | 46.7   | 64.76  | 57    | 42.27  | 61.88  | 38   | 42.52                                          | 63.77  | 29   | 42.77  |
| Two or More                  | N < 10 | < 10 | 46.45        |       |      | 46.7   | N < 10 | < 10  | 42.27  | N < 10 | < 10 | 42.52                                          | N < 10 | < 10 | 42.77  |
| SCIENCE                      |        |      |              |       |      |        |        |       |        |        |      |                                                |        |      |        |
| All Students                 | 64.05  | 75   | 53.26        |       |      | 53.51  | 62.99  | 65    | 48.4   | 61.25  | 39   | 48.65                                          | 72.91  | 30   | 48.9   |
| Native American              | N < 10 | < 10 | 53.26        |       |      |        | N < 10 | < 10  | 48.4   | N < 10 | < 10 | 48.65                                          | N < 10 | < 10 | 48.9   |
| Asian                        | N < 10 | < 10 | 53.26        |       |      |        | N < 10 | < 10  | 48.4   | N < 10 | < 10 |                                                | N < 10 | < 10 | 48.9   |
| African-<br>American         | N < 10 | < 10 | 53.26        |       |      | 53.51  | N < 10 | < 10  | 48.4   | N < 10 | < 10 | 48.65                                          | N < 10 | < 10 | 48.9   |
| Hispanic                     | N < 10 | < 10 | 53.26        |       |      | 53.51  | N < 10 | < 10  | 48.4   | N < 10 | < 10 | 48.65                                          | N < 10 | < 10 | 48.9   |
| Hawaiian/Pacific<br>Islander | N < 10 | < 10 | 53.26        |       |      | 53.51  | N < 10 | < 10  | 48.4   | N < 10 | < 10 | 48.65                                          | N < 10 | < 10 | 48.9   |
| Caucasian                    | 63.94  | 68   | 53.26        |       |      | 53.51  | 63.22  | 57    | 48.4   | 61.91  | 38   | 48.65                                          | 73.97  | 29   | 48.9   |
| Two or More                  | N < 10 | < 10 | 53.26        |       |      | 53.51  | N < 10 | < 10  | 48.4   | N < 10 | < 10 | 48.65                                          | N < 10 | < 10 | 48.9   |