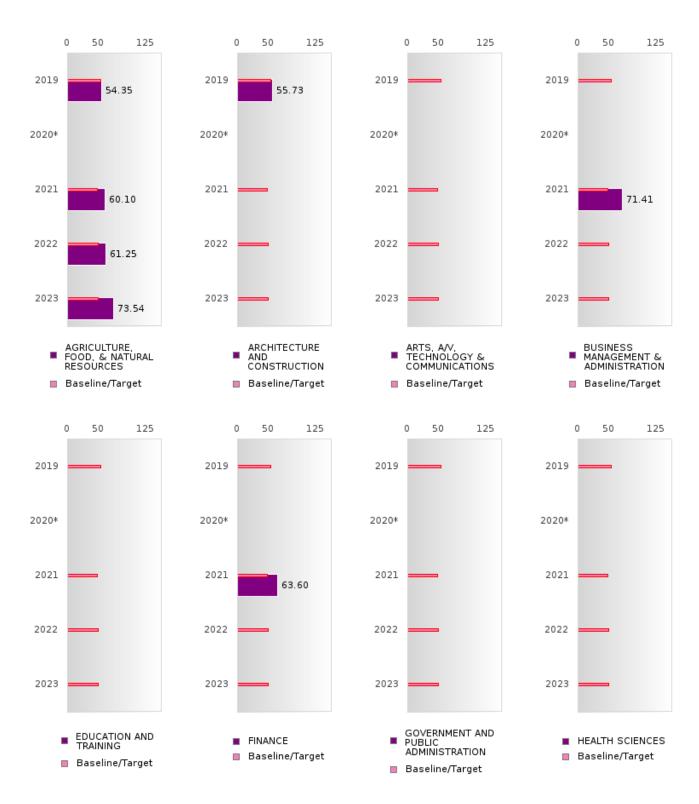

#### ACADEMIC PROFICIENCY SCORE TABLE BY SCIENCE AND CLUSTER

|                                                            | ACADEMIC PROFICIENCY SCORE TA |      |                |       |       |        |        | ·    |        |        |      |        |        |      |        |
|------------------------------------------------------------|-------------------------------|------|----------------|-------|-------|--------|--------|------|--------|--------|------|--------|--------|------|--------|
| RACE                                                       |                               | 2019 | l a            | α     | 2020* | l      |        | 2021 | l      |        | 2022 | les    | α      | 2023 | -      |
|                                                            | Score                         | N    | Base<br>  line | Score | N     | Target |        | N    | Target | Score  | N    | Target | Score  | N    | Target |
| A CDICIII TUD                                              | 54.25                         | 15   | 52.26          |       |       |        | CIENCE | 40   | 40.4   | (1.05  | 20   | 10.65  | 72.54  | 24   | 49.0   |
| AGRICULTUR<br>E, FOOD, &<br>NATURAL<br>RESOURCES           | 54.35                         | 45   | 53.26          |       |       | 53.51  |        | 40   | 48.4   | 61.25  | 28   | 48.65  | 73.54  | 24   | 48.9   |
| ARCHITECTU<br>RE AND CONS<br>TRUCTION                      | 55.73                         | 12   | 53.26          |       |       |        | N < 10 | < 10 | 48.4   | N < 10 | < 10 | 48.65  | N < 10 | < 10 | 48.9   |
| ARTS, A/V,<br>TECHNOLOGY<br>& COMMUNIC<br>ATIONS           | N < 10                        | < 10 | 53.26          |       |       | 53.51  | N < 10 | < 10 | 48.4   | N < 10 | < 10 | 48.65  | N < 10 | < 10 | 48.9   |
| BUSINESS MA<br>NAGEMENT &<br>ADMINISTRAT<br>ION            | N < 10                        | < 10 | 53.26          |       |       | 53.51  | 71.41  | 16   | 48.4   | N < 10 | < 10 | 48.65  | N < 10 | < 10 | 48.9   |
| EDUCATION<br>AND<br>TRAINING                               | N < 10                        | < 10 | 53.26          |       |       | 53.51  | N < 10 | < 10 |        | N < 10 | < 10 |        | N < 10 | < 10 | 48.9   |
| FINANCE                                                    | N < 10                        | < 10 | 53.26          |       |       | 53.51  | 63.60  | 10   | 48.4   | N < 10 | < 10 | 48.65  | N < 10 | < 10 | 48.9   |
| GOVERNMEN<br>T AND PUBLIC<br>ADMINISTRAT<br>ION            | N < 10                        | < 10 | 53.26          |       |       | 53.51  | N < 10 | < 10 | 48.4   | N < 10 | < 10 | 48.65  | N < 10 | < 10 | 48.9   |
| HEALTH<br>SCIENCES                                         | N < 10                        |      | 53.26          |       |       | 53.51  | N < 10 | < 10 | 48.4   | N < 10 | < 10 |        | N < 10 | < 10 | 48.9   |
| HOSPITALITY & TOURISM                                      | N < 10                        |      | 53.26          |       |       | 53.51  | 63.60  | 10   | 48.4   | N < 10 | < 10 |        | N < 10 | < 10 | 48.9   |
| HUMAN<br>SERVICES                                          | N < 10                        |      | 53.26          |       |       |        | N < 10 | < 10 | 48.4   | N < 10 | < 10 |        | N < 10 | < 10 | 48.9   |
| INFORMATIO<br>N<br>TECHNOLOGY                              | 84.07                         | 16   | 53.26          |       |       | 53.51  | 61.94  | 15   | 48.4   | N < 10 | < 10 | 48.65  | N < 10 | < 10 | 48.9   |
| LAW, PUBLIC<br>SAFETY,<br>CORRECTION<br>S, AND<br>SECURITY | N < 10                        | < 10 | 53.26          |       |       | 53.51  | N < 10 | < 10 | 48.4   | N < 10 | < 10 | 48.65  | N < 10 | < 10 | 48.9   |
| MANUFACTU<br>RING                                          |                               |      | 53.26          |       |       |        | N < 10 | < 10 |        | N < 10 |      |        | N < 10 |      | 48.9   |
| MARKETING                                                  | N < 10                        |      | 53.26          |       |       |        | N < 10 | < 10 |        | N < 10 |      |        | N < 10 |      | 48.9   |
| STEM                                                       | N < 10                        |      | 53.26          |       |       |        | N < 10 | < 10 |        | N < 10 | < 10 |        | N < 10 |      | 48.9   |
| TRANSPORTA<br>TION, DISTRIB<br>UTION, &<br>LOGISTICS       | N < 10                        | < 10 | 53.26          |       |       | 53.51  | 63.60  | 10   | 48.4   | N < 10 | < 10 | 48.65  | N < 10 | < 10 | 48.9   |

N: Number of Concentrators with Test Scores Included in the Score

<sup>\*</sup>State-required academic achievement tests were waived in 2020 due to COVID19.