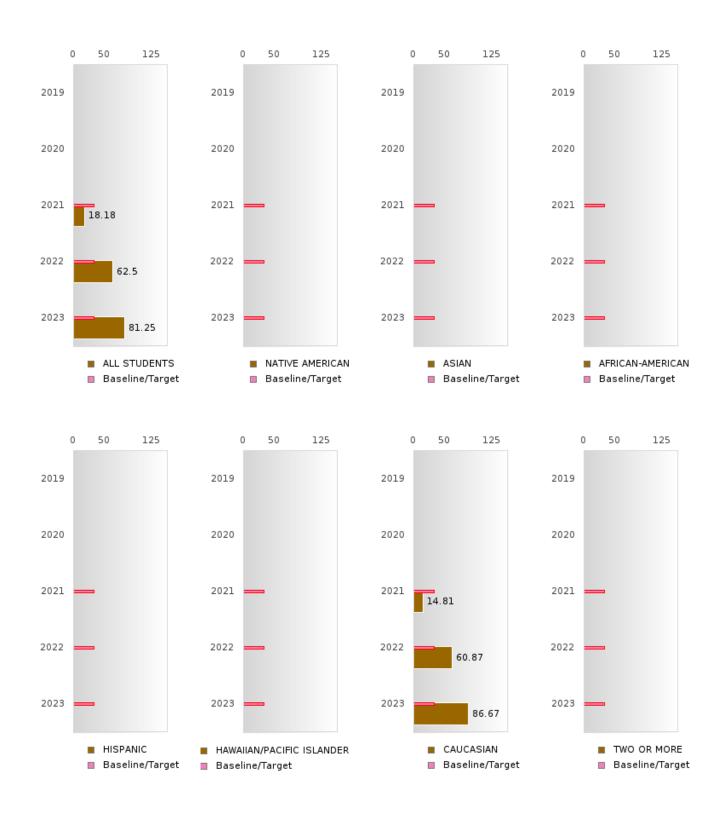

#### PERFORMANCE MEASURE SCORES FOR CONCENTRATORS ONLY

| PERFORMANCE       |       | DIS   | TRICT SCO | DRE   |       | STATE SCORE |       |       |       |       |  |  |
|-------------------|-------|-------|-----------|-------|-------|-------------|-------|-------|-------|-------|--|--|
| MEASURES          | 2019  | 2020  | 2021      | 2022  | 2023  | 2019        | 2020  | 2021  | 2022  | 2023  |  |  |
| 3S1: POST-PROGRAM |       |       | 68.00     | 87.10 | 69.57 |             |       | 81.92 | 81.38 | 82.78 |  |  |
| PLACEMENT         |       |       |           |       |       |             |       |       |       |       |  |  |
|                   |       |       |           |       |       |             |       |       |       |       |  |  |
| 4S1: NON-         | 38.57 | 40.30 | 47.37     | 56.76 | 39.29 | 31.31       | 31.34 | 30.03 | 43.00 | 39.14 |  |  |
| TRADITIONAL       |       |       |           |       |       |             |       |       |       |       |  |  |
| PROGRAM           |       |       |           |       |       |             |       |       |       |       |  |  |
| CONCENTRATION     |       |       |           |       |       |             |       |       |       |       |  |  |
| 5S1: INDUSTRY     |       |       | 18.18     | 62.50 | 81.25 |             |       | 14.46 | 47.36 | 55.22 |  |  |
| CERTIFICATIONS    |       |       |           |       |       |             |       |       |       |       |  |  |
|                   |       |       |           |       |       |             |       |       |       |       |  |  |

The placement data are lagged in this report and the CAR report. The 2022 report includes placement data on students who exited secondary education during the 2021 school year.