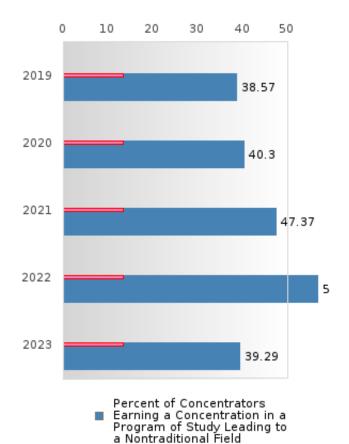

#### PERFORMANCE MEASURE SCORES FOR CONCENTRATORS ONLY

| PERFORMANCE       |       | DIS   | TRICT SCO | DRE   |       | STATE SCORE |       |       |       |       |  |  |
|-------------------|-------|-------|-----------|-------|-------|-------------|-------|-------|-------|-------|--|--|
| MEASURES          | 2019  | 2020  | 2021      | 2022  | 2023  | 2019        | 2020  | 2021  | 2022  | 2023  |  |  |
| 3S1: POST-PROGRAM |       |       | 68.00     | 87.10 | 69.57 |             |       | 81.92 | 81.38 | 82.78 |  |  |
| PLACEMENT         |       |       |           |       |       |             |       |       |       |       |  |  |
|                   |       |       |           |       |       |             |       |       |       |       |  |  |
| 4S1: NON-         | 38.57 | 40.30 | 47.37     | 56.76 | 39.29 | 31.31       | 31.34 | 30.03 | 43.00 | 39.14 |  |  |
| TRADITIONAL       |       |       |           |       |       |             |       |       |       |       |  |  |
| PROGRAM           |       |       |           |       |       |             |       |       |       |       |  |  |
| CONCENTRATION     |       |       |           |       |       |             |       |       |       |       |  |  |
| 5S1: INDUSTRY     |       |       | 18.18     | 62.50 | 81.25 |             |       | 14.46 | 47.36 | 55.22 |  |  |
| CERTIFICATIONS    |       |       |           |       |       |             |       |       |       |       |  |  |
|                   |       |       |           |       |       |             |       |       |       |       |  |  |