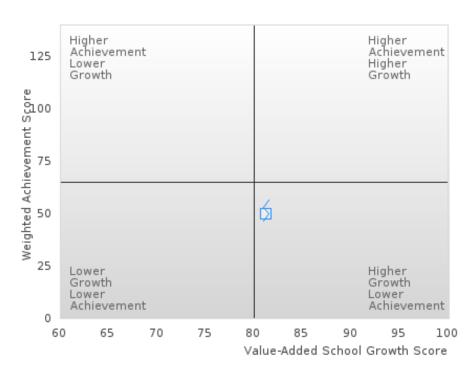

### SCATTERPLOT OF WEIGHTED ACHIEVEMENT & VALUE-ADDED GROWTH FOR READING LANGUAGE ARTS

### BREAKDOWN OF ACADEMIC PROFICIENCY SCORE IN READING LANGUAGE ARTS: WEIGHTED ACHIEVEMENT AND VALUE-ADDED GROWTH

| YEAR  | WEIGHTED<br>ACHIEVEMENT<br>SCORE | N  | VALUE-ADDED<br>GROWTH SCORE | N    |
|-------|----------------------------------|----|-----------------------------|------|
| 2019  | 48.00                            | 75 | 76.32                       | 24   |
| 2020* |                                  |    |                             |      |
| 2021  | 49.23                            | 65 | 76.20                       | 14   |
| 2022  | 47.44                            | 39 | N < 10                      | < 10 |
| 2023  | 50.00                            | 30 | 81.17                       | 10   |

N: Number of Concentrators Included in Score

<sup>\*</sup>State-required academic achievement tests were waived in 2020 due to COVID19.