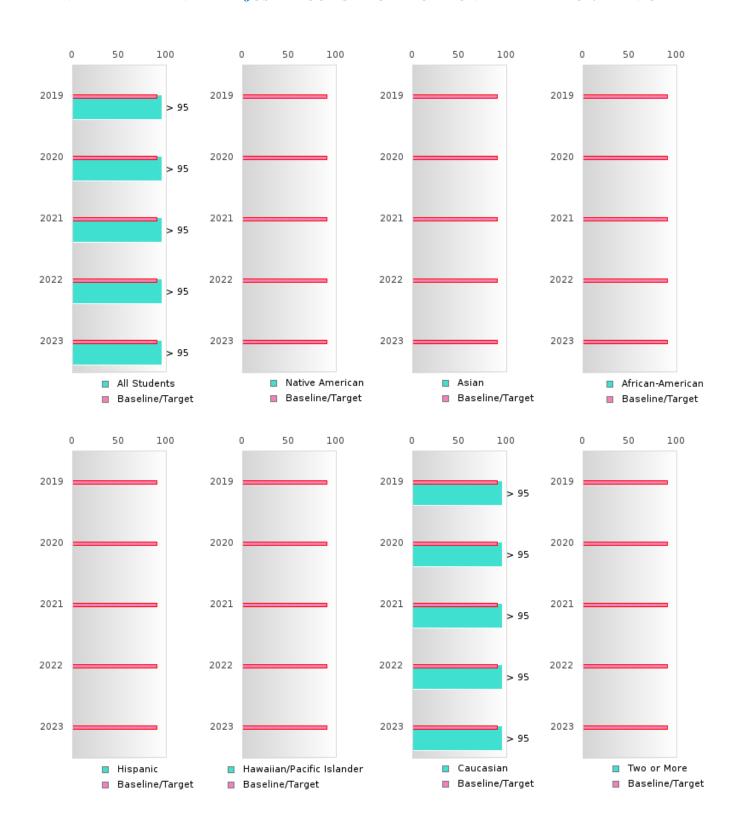

#### FIVE-YEAR EXTENDED ADJUSTED COHORT GRADUATION RATE BY RACE/ETHNICITY

#### **GRADUATION RATE BY RACE/ETHNICITY**

| RACE             |        | 2019 |        |        | 2020  |        |         | 2021  |        |         | 2022 |        |        | 2023 |        |
|------------------|--------|------|--------|--------|-------|--------|---------|-------|--------|---------|------|--------|--------|------|--------|
|                  | Score  | N    | Target | Score  | N     | Target | Score   | N     | Target | Score   | N    | Target | Score  | N    | Target |
|                  |        |      | FO     | UR-YEA | R ADJ | USTED  | COHOR'  | ΓGRAI | DUATIO | ON RATE | 3    |        |        |      |        |
| All Students     | > 95   | RV   | 87.18  | > 95   | RV    | 87.18  | > 95    | RV    | 87.18  | > 95    | RV   | 87.18  | > 95   | RV   | 87.18  |
| Native American  |        |      | 87.18  | N < 10 | < 10  | 87.18  |         |       | 87.18  |         |      | 87.18  |        |      | 87.18  |
| Asian            | N < 10 | < 10 | 87.18  | N < 10 | < 10  | 87.18  | N < 10  | < 10  | 87.18  | N < 10  | < 10 | 87.18  |        |      | 87.18  |
| African-         |        |      | 87.18  |        |       | 87.18  | N < 10  | < 10  | 87.18  |         |      | 87.18  |        |      | 87.18  |
| American         |        |      |        |        |       |        |         |       |        |         |      |        |        |      |        |
| Hispanic         |        |      | 87.18  |        |       | 87.18  | N < 10  | < 10  | 87.18  |         |      | 87.18  | N < 10 | < 10 | 87.18  |
| Hawaiian/Pacific |        |      | 87.18  |        |       | 87.18  |         |       | 87.18  |         |      | 87.18  |        |      | 87.18  |
| Islander         |        |      |        |        |       |        |         |       |        |         |      |        |        |      |        |
| Caucasian        | > 95   | RV   | 87.18  | > 95   | RV    | 87.18  | > 95    | RV    | 87.18  | > 95    | RV   | 87.18  | > 95   | RV   | 87.18  |
| Two or More      |        |      | 87.18  |        |       | 87.18  |         |       | 87.18  |         |      | 87.18  |        |      | 87.18  |
|                  |        | F    | IVE-YE | AR EXT | ENDEI | ) ADJU | STED CO | DHORT | GRADI  | UATION  | RATE |        |        |      |        |
| All Students     | > 95   | RV   | 90.4   | > 95   | RV    | 90.4   | > 95    | RV    | 90.4   | > 95    | RV   | 90.4   | > 95   | RV   | 90.4   |
| Native American  | N < 10 | < 10 | 90.4   |        |       | 90.4   | N < 10  | < 10  | 90.4   |         |      | 90.4   |        |      | 90.4   |
| Asian            |        |      | 90.4   | N < 10 | < 10  | 90.4   | N < 10  | < 10  | 90.4   | N < 10  | < 10 | 90.4   | N < 10 | < 10 | 90.4   |
| African-         | N < 10 | < 10 | 90.4   |        |       | 90.4   |         |       | 90.4   |         |      | 90.4   |        |      | 90.4   |
| American         |        |      |        |        |       |        |         |       |        |         |      |        |        |      |        |
| Hispanic         |        |      | 90.4   |        |       | 90.4   |         |       | 90.4   | N < 10  | < 10 | 90.4   |        |      | 90.4   |
| Hawaiian/Pacific |        |      | 90.4   |        |       | 90.4   |         |       | 90.4   |         |      | 90.4   |        |      | 90.4   |
| Islander         |        |      |        |        |       |        |         |       |        |         |      |        |        |      |        |
| Caucasian        | > 95   | RV   | 90.4   | > 95   | RV    | 90.4   | > 95    | RV    | 90.4   | > 95    | RV   | 90.4   | > 95   | RV   | 90.4   |
| Two or More      | N < 10 | < 10 | 90.4   |        |       | 90.4   |         |       | 90.4   |         |      | 90.4   |        |      | 90.4   |