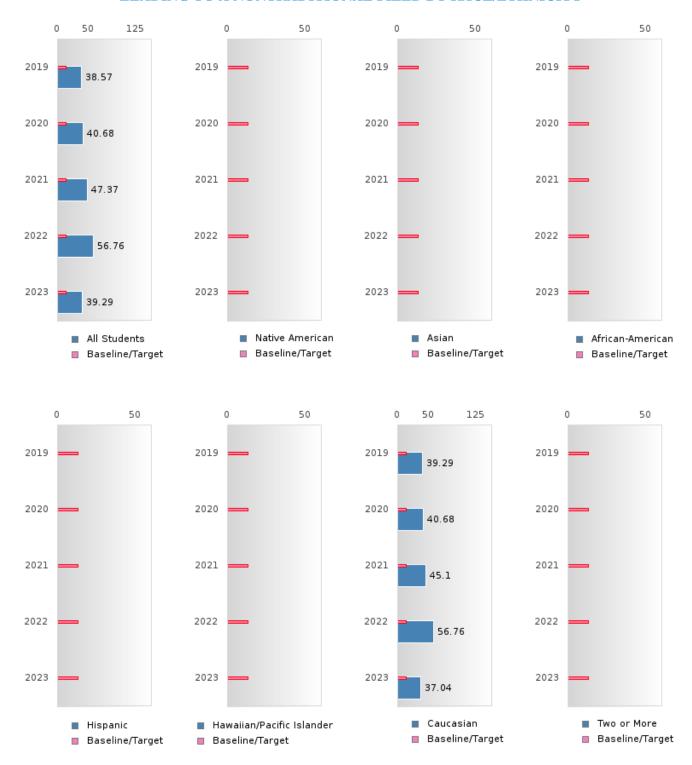

#### PERFORMANCE MEASURE SCORES FOR CONCENTRATORS ONLY

| PERFORMANCE       |       | DIS   | TRICT SCO | DRE   |       | STATE SCORE |       |       |       |       |  |  |
|-------------------|-------|-------|-----------|-------|-------|-------------|-------|-------|-------|-------|--|--|
| MEASURES          | 2019  | 2020  | 2021      | 2022  | 2023  | 2019        | 2020  | 2021  | 2022  | 2023  |  |  |
| 3S1: POST-PROGRAM |       |       | 68.00     | 87.10 | 69.57 |             |       | 81.92 | 81.38 | 82.78 |  |  |
| PLACEMENT         |       |       |           |       |       |             |       |       |       |       |  |  |
|                   |       |       |           |       |       |             |       |       |       |       |  |  |
| 4S1: NON-         | 38.57 | 40.30 | 47.37     | 56.76 | 39.29 | 31.31       | 31.34 | 30.03 | 43.00 | 39.14 |  |  |
| TRADITIONAL       |       |       |           |       |       |             |       |       |       |       |  |  |
| PROGRAM           |       |       |           |       |       |             |       |       |       |       |  |  |
| CONCENTRATION     |       |       |           |       |       |             |       |       |       |       |  |  |
| 5S1: INDUSTRY     |       |       | 18.18     | 62.50 | 81.25 |             |       | 14.46 | 47.36 | 55.22 |  |  |
| CERTIFICATIONS    |       |       |           |       |       |             |       |       |       |       |  |  |
|                   |       |       |           |       |       |             |       |       |       |       |  |  |