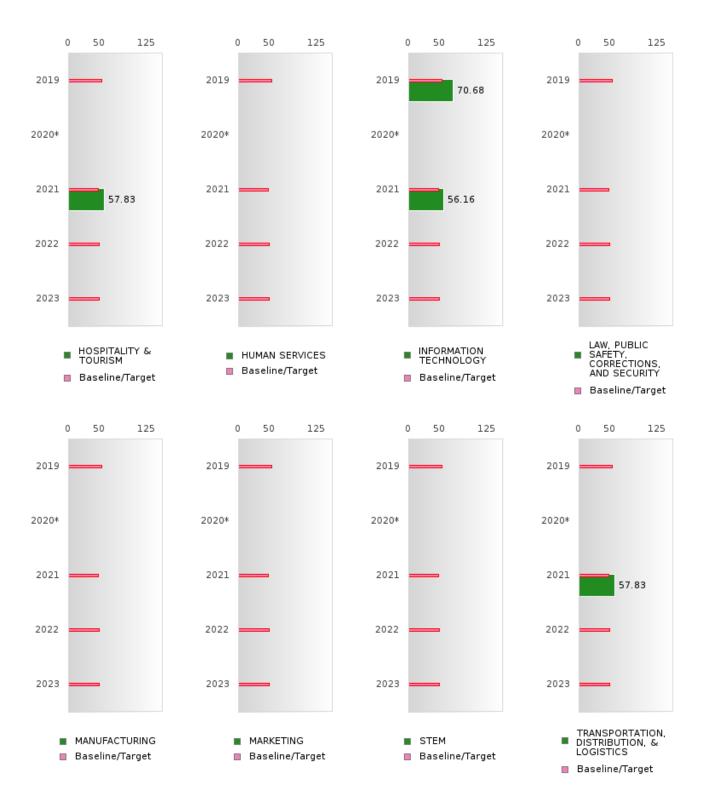

#### ACADEMIC PROFICIENCY SCORE TABLE BY READING LANGUAGE ARTS AND CLUSTER

| RACE                      | 2019 2020*    |            |             |             |      |       | 2021 2022 2023 |      |        |                  |      |        |         |             |        |
|---------------------------|---------------|------------|-------------|-------------|------|-------|----------------|------|--------|------------------|------|--------|---------|-------------|--------|
|                           | Score         | N          | Base        | Score       | N    |       | Score          | N    | Target | Score            | N    | Target | Score   | N           | Target |
|                           |               |            | line        |             |      |       |                |      |        |                  |      |        |         |             |        |
|                           |               |            |             |             | REA  | _     | LANGUA         | _    | _      |                  |      |        |         |             |        |
| AGRICULTUR                | 53.43         | 45         | 52.78       |             |      | 53.03 | 61.18          | 40   | 48.45  | 63.27            | 28   | 48.7   | 62.79   | 24          | 48.95  |
| E, FOOD, &                |               |            |             |             |      |       |                |      |        |                  |      |        |         |             |        |
| NATURAL                   |               |            |             |             |      |       |                |      |        |                  |      |        |         |             |        |
| RESOURCES                 | 57.25         | 12         | 52.79       |             |      | 52.02 | NT < 10        | : 10 | 10.15  | NT < 10          | - 10 | 40.7   | N < 10  | - 10        | 49.05  |
| ARCHITECTU<br>RE AND CONS | 57.35         | 12         | 52.78       |             |      | 55.05 | N < 10         | < 10 | 48.45  | N < 10           | < 10 | 48.7   | N < 10  | < 10        | 48.95  |
| TRUCTION                  |               |            |             |             |      |       |                |      |        |                  |      |        |         |             |        |
|                           | N < 10        | - 10       | 52.78       |             |      | 53.03 | N < 10         | - 10 | 19 15  | N < 10           | - 10 | 187    | N < 10  | - 10        | 48.95  |
| TECHNOLOGY                |               | < 10       | 32.70       |             |      | 33.03 | N < 10         | < 10 | 40.43  | IN < 10          | < 10 | 40.7   | N < 10  | < 10        | 40.93  |
| & COMMUNIC                |               |            |             |             |      |       |                |      |        |                  |      |        |         |             |        |
| ATIONS                    |               |            |             |             |      |       |                |      |        |                  |      |        |         |             |        |
| BUSINESS MA               | N < 10        | < 10       | 52.78       |             |      | 53.03 | 71.62          | 16   | 48 45  | N < 10           | < 10 | 48.7   | N < 10  | < 10        | 48.95  |
| NAGEMENT &                | 14 < 10       | 10         | 32.10       |             |      | 33.03 | /1.02          | 10   | 70.75  | 14 < 10          | 10   | 70.7   | 11 < 10 | 10          | 40.75  |
| ADMINISTRAT               |               |            |             |             |      |       |                |      |        |                  |      |        |         |             |        |
| ION                       |               |            |             |             |      |       |                |      |        |                  |      |        |         |             |        |
| EDUCATION                 | N < 10        | < 10       | 52.78       |             |      | 53.03 | N < 10         | < 10 | 48.45  | N < 10           | < 10 | 48.7   | N < 10  | < 10        | 48.95  |
| AND                       |               |            |             |             |      |       |                |      |        |                  |      |        |         |             | 101.   |
| TRAINING                  |               |            |             |             |      |       |                |      |        |                  |      |        |         |             |        |
|                           | N < 10        | < 10       | 52.78       |             |      | 53.03 | 64.59          | 10   | 48.45  | N < 10           | < 10 | 48.7   | N < 10  | < 10        | 48.95  |
| GOVERNMEN                 | N < 10        | < 10       | 52.78       |             |      | 53.03 | N < 10         | < 10 |        | N < 10           |      | 48.7   | N < 10  | < 10        | 48.95  |
| T AND PUBLIC              |               |            |             |             |      |       |                |      |        |                  |      |        |         |             |        |
| ADMINISTRAT               |               |            |             |             |      |       |                |      |        |                  |      |        |         |             |        |
| ION                       |               |            |             |             |      |       |                |      |        |                  |      |        |         |             |        |
| HEALTH                    | N < 10        | < 10       | 52.78       |             |      | 53.03 | N < 10         | < 10 | 48.45  | N < 10           | < 10 | 48.7   | N < 10  | < 10        | 48.95  |
| SCIENCES                  |               |            |             |             |      |       |                |      |        |                  |      |        |         |             |        |
| HOSPITALITY               | N < 10        | < 10       | 52.78       |             |      | 53.03 | 64.59          | 10   | 48.45  | N < 10           | < 10 | 48.7   | N < 10  | < 10        | 48.95  |
| & TOURISM                 |               |            | 4           |             |      |       |                |      |        | 4                |      | 4      |         |             |        |
| HUMAN                     | N < 10        | < 10       | 52.78       |             |      | 53.03 | N < 10         | < 10 | 48.45  | N < 10           | < 10 | 48.7   | N < 10  | < 10        | 48.95  |
| SERVICES                  |               |            |             |             |      |       |                | 1    | 12.45  | 10               | 10   |        | 10      | 10          | 10.05  |
| INFORMATIO                | 77.13         | 16         | 52.78       |             |      | 53.03 | 59.59          | 15   | 48.45  | N < 10           | < 10 | 48.7   | N < 10  | < 10        | 48.95  |
| N                         |               |            |             |             |      |       |                |      |        |                  |      |        |         |             |        |
| TECHNOLOGY                |               | 10         | 50.70       |             |      | 52.02 | 37 . 10        | 10   | 40.45  | 37 . 10          | 10   | 40.7   | NT - 10 | 10          | 40.05  |
| LAW, PUBLIC               | N < 10        | < 10       | 52.78       |             |      | 53.03 | N < 10         | < 10 | 48.45  | N < 10           | < 10 | 48.7   | N < 10  | < 10        | 48.95  |
| SAFETY,                   |               |            |             |             |      |       |                |      |        |                  |      |        |         |             |        |
| CORRECTION                |               |            |             |             |      |       |                |      |        |                  |      |        |         |             |        |
| S, AND                    |               |            |             |             |      |       |                |      |        |                  |      |        |         |             |        |
| SECURITY<br>MANUFACTU     | N < 10        | < 10       | 52.78       |             |      | 53.03 | N < 10         | < 10 | 10 15  | N < 10           | < 10 | 19.7   | N < 10  | - 10        | 48.95  |
| RING                      | N < 10        | < 10       | 32.70       |             |      | 33.03 | N < 10         | < 10 | 48.43  | N < 10           | < 10 | 48.7   | N < 10  | < 10        | 48.93  |
|                           | N < 10        | < 10       | 52.78       |             |      | 53.03 | N < 10         | < 10 | 18 45  | N < 10           | < 10 | 48.7   | N < 10  | - 10        | 48.95  |
| STEM                      | N < 10        |            | 52.78       |             |      |       | N < 10         | < 10 |        | N < 10<br>N < 10 |      |        | N < 10  |             | 48.95  |
|                           |               |            | 52.78       |             |      | 53.03 |                | 10   |        | N < 10           |      |        | N < 10  |             | 48.95  |
| TION, DISTRIB             |               | < 10       | 34.10       |             |      | 33.03 | 04.57          | 10   | 40.75  | 14 < 10          | < 10 | 40.7   | 14 < 10 | <b>\</b> 10 | 40.73  |
| UTION, &                  |               |            |             |             |      |       |                |      |        |                  |      |        |         |             |        |
| LOGISTICS                 |               |            |             |             |      |       |                |      |        |                  |      |        |         |             |        |
| N. Number of Concer       | ntentana vvid | th Tost Sa | orac Inali: | idad in the | Core |       |                |      |        |                  |      |        |         |             |        |

N: Number of Concentrators with Test Scores Included in the Score

<sup>\*</sup>State-required academic achievement tests were waived in 2020 due to COVID19.