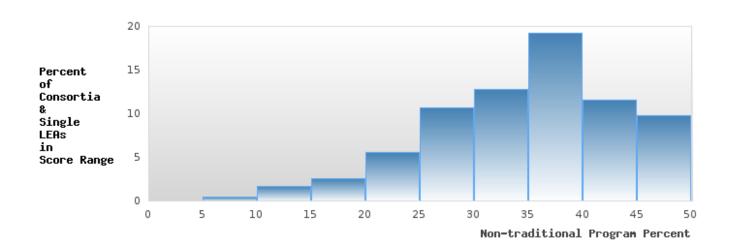

#### PERFORMANCE MEASURE SCORES FOR CONCENTRATORS ONLY

| PERFORMANCE       |       | DIS   | TRICT SCO | DRE   |       | STATE SCORE |       |       |       |       |  |  |
|-------------------|-------|-------|-----------|-------|-------|-------------|-------|-------|-------|-------|--|--|
| MEASURES          | 2019  | 2020  | 2021      | 2022  | 2023  | 2019        | 2020  | 2021  | 2022  | 2023  |  |  |
| 3S1: POST-PROGRAM |       |       | 68.00     | 87.10 | 69.57 |             |       | 81.92 | 81.38 | 82.78 |  |  |
| PLACEMENT         |       |       |           |       |       |             |       |       |       |       |  |  |
|                   |       |       |           |       |       |             |       |       |       |       |  |  |
| 4S1: NON-         | 38.57 | 40.30 | 47.37     | 56.76 | 39.29 | 31.31       | 31.34 | 30.03 | 43.00 | 39.14 |  |  |
| TRADITIONAL       |       |       |           |       |       |             |       |       |       |       |  |  |
| PROGRAM           |       |       |           |       |       |             |       |       |       |       |  |  |
| CONCENTRATION     |       |       |           |       |       |             |       |       |       |       |  |  |
| 5S1: INDUSTRY     |       |       | 18.18     | 62.50 | 81.25 |             |       | 14.46 | 47.36 | 55.22 |  |  |
| CERTIFICATIONS    |       |       |           |       |       |             |       |       |       |       |  |  |
|                   |       |       |           |       |       |             |       |       |       |       |  |  |