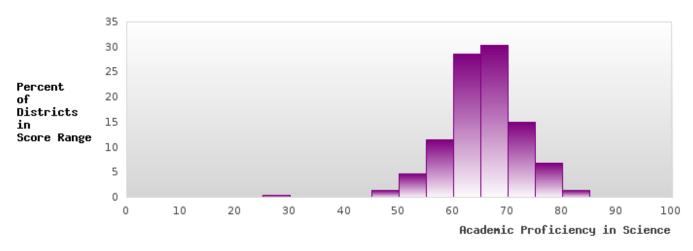

#### ACADEMIC PROFICIENCY SCORE IN SCIENCE

| YEAR  | SCORE | BASELINE/<br>TARGET | N  |
|-------|-------|---------------------|----|
| 2019  | 64.05 | 53.26               | 75 |
| 2020* |       | 53.51               |    |
| 2021  | 62.99 | 48.4                | 65 |
| 2022  | 61.25 | 48.65               | 39 |
| 2023  | 72.91 | 48.9                | 30 |

### DISTRIBUTION OF DISTRICT SCORES FOR ACADEMIC PROFICIENCY IN SCIENCE

<sup>\*</sup>State-required academic achievement tests were waived in 2020 due to COVID19.