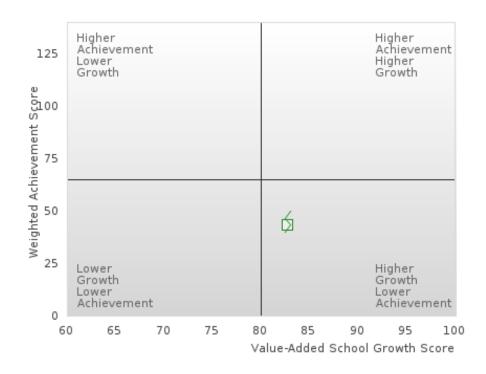

### SCATTERPLOT OF WEIGHTED ACHIEVEMENT & VALUE-ADDED GROWTH FOR MATHEMATICS

### BREAKDOWN OF ACADEMIC PROFICIENCY SCORE IN MATHEMATICS: WEIGHTED ACHIEVEMENT AND VALUE-ADDED GROWTH

| YEAR  | WEIGHTED    | N  | VALUE-ADDED  | N    |
|-------|-------------|----|--------------|------|
|       | ACHIEVEMENT |    | GROWTH SCORE |      |
|       | SCORE       |    |              |      |
| 2019  | 44.00       | 75 | 77.69        | 24   |
| 2020* |             |    |              |      |
| 2021  | 45.38       | 65 | 83.53        | 14   |
| 2022  | 37.18       | 39 | N < 10       | < 10 |
| 2023  | 43.33       | 30 | 82.72        | 10   |

N: Number of Concentrators Included in Score

<sup>\*</sup>State-required academic achievement tests were waived in 2020 due to COVID19.