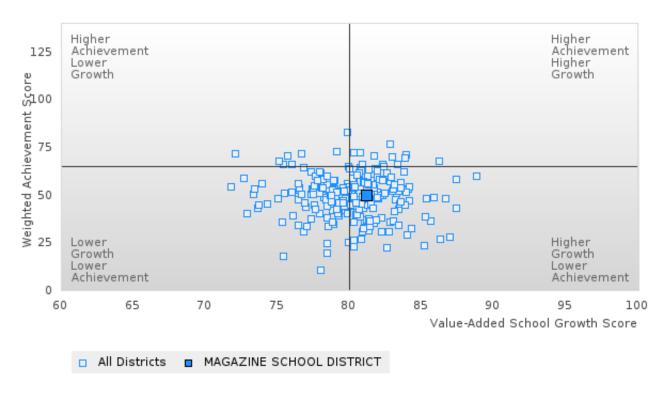

### SCATTERPLOT OF WEIGHTED ACHIEVEMENT & VALUE-ADDED GROWTH FOR READING LANGUAGE ARTS

### BREAKDOWN OF ACADEMIC PROFICIENCY SCORE IN READING LANGUAGE ARTS: WEIGHTED ACHIEVEMENT AND VALUE-ADDED GROWTH

| YEAR  | WEIGHTED<br>ACHIEVEMENT<br>SCORE | N  | VALUE-ADDED<br>GROWTH SCORE | N    |
|-------|----------------------------------|----|-----------------------------|------|
| 2019  | 48.00                            | 75 | 76.32                       | 24   |
| 2020* |                                  |    |                             |      |
| 2021  | 49.23                            | 65 | 76.20                       | 14   |
| 2022  | 47.44                            | 39 | N < 10                      | < 10 |
| 2023  | 50.00                            | 30 | 81.17                       | 10   |

N: Number of Concentrators Included in Score

<sup>\*</sup>State-required academic achievement tests were waived in 2020 due to COVID19.