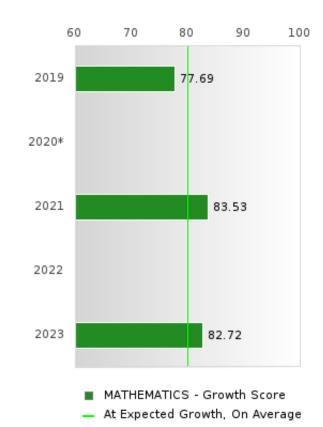

### BREAKDOWN OF ACADEMIC PROFICIENCY SCORE IN MATHEMATICS: WEIGHTED ACHIEVEMENT AND VALUE-ADDED GROWTH

| YEAR  | WEIGHTED    | N  | VALUE-ADDED  | N    |
|-------|-------------|----|--------------|------|
|       | ACHIEVEMENT |    | GROWTH SCORE |      |
|       | SCORE       |    |              |      |
| 2019  | 44.00       | 75 | 77.69        | 24   |
| 2020* |             |    |              |      |
| 2021  | 45.38       | 65 | 83.53        | 14   |
| 2022  | 37.18       | 39 | N < 10       | < 10 |
| 2023  | 43.33       | 30 | 82.72        | 10   |

N: Number of Concentrators Included in Score

<sup>\*</sup>State-required academic achievement tests were waived in 2020 due to COVID19.