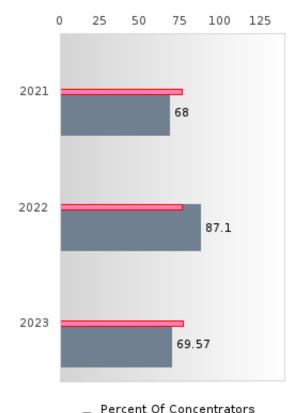

#### PERFORMANCE MEASURE SCORES FOR CONCENTRATORS ONLY

| PERFORMANCE       |       | DIS   | TRICT SCO | DRE   |       | STATE SCORE |       |       |       |       |  |  |
|-------------------|-------|-------|-----------|-------|-------|-------------|-------|-------|-------|-------|--|--|
| MEASURES          | 2019  | 2020  | 2021      | 2022  | 2023  | 2019        | 2020  | 2021  | 2022  | 2023  |  |  |
| 3S1: POST-PROGRAM |       |       | 68.00     | 87.10 | 69.57 |             |       | 81.92 | 81.38 | 82.78 |  |  |
| PLACEMENT         |       |       |           |       |       |             |       |       |       |       |  |  |
|                   |       |       |           |       |       |             |       |       |       |       |  |  |
| 4S1: NON-         | 38.57 | 40.30 | 47.37     | 56.76 | 39.29 | 31.31       | 31.34 | 30.03 | 43.00 | 39.14 |  |  |
| TRADITIONAL       |       |       |           |       |       |             |       |       |       |       |  |  |
| PROGRAM           |       |       |           |       |       |             |       |       |       |       |  |  |
| CONCENTRATION     |       |       |           |       |       |             |       |       |       |       |  |  |
| 5S1: INDUSTRY     |       |       | 18.18     | 62.50 | 81.25 |             |       | 14.46 | 47.36 | 55.22 |  |  |
| CERTIFICATIONS    |       |       |           |       |       |             |       |       |       |       |  |  |
|                   |       |       |           |       |       |             |       |       |       |       |  |  |

The placement data are lagged in this report and the CAR report. The 2022 report includes placement data on students who exited secondary education during the 2021 school year.