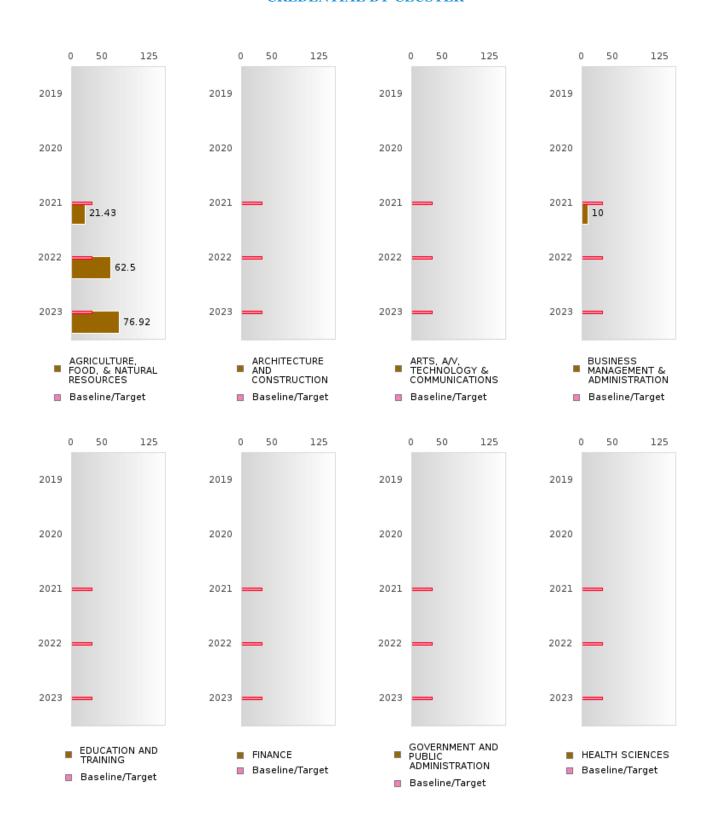

#### FOUR-YEAR ADJUSTED GRADUATION RATE BY CLUSTER

| RACE                  |         | 2019 |        |         | 2020 |        |         | 2021 |          |         | 2022 |        |         | 2023 |        |
|-----------------------|---------|------|--------|---------|------|--------|---------|------|----------|---------|------|--------|---------|------|--------|
|                       | Score   | N    | Target | Score   | N    | Target | Score   | N    | Target   | Score   | N    | Target | Score   | N    | Target |
|                       |         |      |        | UR-YEA  |      |        | COHOR   |      | <u> </u> | ON RATE |      |        |         |      |        |
| AGRICULTUR            | > 95    | RV   | 87.18  | 93.00   | RV   | 87.18  | > 95    | RV   | 87.18    | > 95    | RV   | 87.18  | > 95    | RV   | 87.18  |
| E, FOOD, &            |         |      |        |         |      |        |         |      |          |         |      |        |         |      |        |
| NATURAL               |         |      |        |         |      |        |         |      |          |         |      |        |         |      |        |
| RESOURCES             |         |      |        |         |      |        |         |      |          |         |      |        |         |      |        |
| ARCHITECTU            | N < 10  | < 10 | 87.18  | N < 10  | < 10 | 87.18  | N < 10  | < 10 | 87.18    | N < 10  | < 10 | 87.18  |         |      | 87.18  |
| RE AND CONS           |         |      |        |         |      |        |         |      |          |         |      |        |         |      |        |
| TRUCTION              |         |      |        |         |      |        |         |      |          |         |      |        |         |      |        |
| ARTS, A/V,            |         |      | 87.18  |         |      | 87.18  |         |      | 87.18    |         |      | 87.18  |         |      | 87.18  |
| TECHNOLOGY            |         |      |        |         |      |        |         |      |          |         |      |        |         |      |        |
| & COMMUNIC            |         |      |        |         |      |        |         |      |          |         |      |        |         |      |        |
| ATIONS                |         |      |        |         |      |        |         |      |          |         |      |        |         |      |        |
| BUSINESS MA           | N < 10  | < 10 | 87.18  | N < 10  | < 10 | 87.18  | > 95    | RV   | 87.18    | N < 10  | < 10 | 87.18  | N < 10  | < 10 | 87.18  |
| NAGEMENT &            |         |      |        |         |      |        |         |      |          |         |      |        |         |      |        |
| ADMINISTRAT           |         |      |        |         |      |        |         |      |          |         |      |        |         |      |        |
| ION                   |         |      |        |         |      |        |         |      |          |         |      |        |         |      |        |
|                       | N < 10  | < 10 | 87.18  | N < 10  | < 10 | 87.18  | N < 10  | < 10 | 87.18    |         |      | 87.18  | N < 10  | < 10 | 87.18  |
| AND                   |         |      |        |         |      |        |         |      |          |         |      |        |         |      |        |
| TRAINING              |         |      | 4      |         |      | 4      |         |      | 4        |         |      |        |         |      | 4      |
| FINANCE               | N < 10  | < 10 |        | N < 10  | < 10 |        | N < 10  | < 10 | 0,,,,,   | N < 10  | < 10 |        | N < 10  | < 10 | 87.18  |
| GOVERNMEN             |         |      | 87.18  |         |      | 87.18  |         |      | 87.18    |         |      | 87.18  |         |      | 87.18  |
| T AND PUBLIC          |         |      |        |         |      |        |         |      |          |         |      |        |         |      |        |
| ADMINISTRAT           |         |      |        |         |      |        |         |      |          |         |      |        |         |      |        |
| ION                   | 37 : 10 | 10   | 27.10  | 37 : 10 | 10   | 27.10  | 37 : 10 | 10   | 27.10    | 37 - 10 | 10   | 27.10  |         |      | 27.10  |
| HEALTH                | N < 10  | < 10 | 87.18  | N < 10  | < 10 | 87.18  | N < 10  | < 10 | 87.18    | N < 10  | < 10 | 87.18  |         |      | 87.18  |
| SCIENCES              | N < 10  | < 10 | 97.18  | N < 10  | < 10 | 97.18  | N < 10  | < 10 | 97.18    | N < 10  | < 10 | 97.18  | N < 10  | - 10 | 87.18  |
| HOSPITALITY & TOURISM | N < 10  | < 10 | 87.16  | N < 10  | < 10 | 87.10  | N < 10  | < 10 | 87.10    | N < 10  | < 10 | 87.10  | N < 10  | < 10 | 87.10  |
| HUMAN                 |         |      | 87.18  |         |      | 87.18  |         |      | 87.18    |         |      | 87.18  |         |      | 87.18  |
| SERVICES              |         |      | 8/.10  |         |      | 87.10  |         |      | 87.10    |         |      | 87.10  |         |      | 8/.10  |
| INFORMATIO            | N < 10  | < 10 | 27 18  | N < 10  | < 10 | 87.18  | N < 10  | < 10 | 27 18    | N < 10  | < 10 | 97 18  | N < 10  | < 10 | 87.18  |
| N                     | 14 < 10 | < 10 | 07.10  | 14 < 10 | < 10 | 07.10  | 14 < 10 | < 10 | 07.10    | 14 < 10 | < 10 | 07.10  | 14 < 10 | < 10 | 07.10  |
| TECHNOLOGY            |         |      |        |         |      |        |         |      |          |         |      |        |         |      |        |
| LAW, PUBLIC           |         |      | 87.18  |         |      | 87.18  | N < 10  | < 10 | 87.18    |         |      | 87.18  |         |      | 87.18  |
| SAFETY,               |         |      | 07.10  |         |      | 07.10  | 11 3 20 |      | 07.10    |         |      | 07.10  |         |      | 07.10  |
| CORRECTION            |         |      |        |         |      |        |         |      |          |         |      |        |         |      |        |
| S, AND                |         |      |        |         |      |        |         |      |          |         |      |        |         |      |        |
| SECURITY              |         |      |        |         |      |        |         |      |          |         |      |        |         |      |        |
| MANUFACTU             |         |      | 87.18  |         |      | 87.18  |         |      | 87.18    |         |      | 87.18  |         |      | 87.18  |
| RING                  |         |      |        |         |      |        |         |      |          |         |      |        |         |      |        |
| MARKETING             |         |      | 87.18  |         |      | 87.18  | N < 10  | < 10 | 87.18    | N < 10  | < 10 | 87.18  | N < 10  | < 10 | 87.18  |
| STEM                  |         |      | 87.18  |         |      | 87.18  |         |      | 87.18    |         |      | 87.18  |         |      | 87.18  |
| TRANSPORTA            | N < 10  | < 10 | 87.18  |         |      | 87.18  | N < 10  | < 10 | 87.18    | N < 10  | < 10 | 87.18  | N < 10  | < 10 | 87.18  |
| TION, DISTRIB         |         |      |        |         |      |        |         |      |          |         |      |        |         |      |        |
| UTION, &              |         |      |        |         |      |        |         |      |          |         |      |        |         |      |        |
| LOGISTICS             |         |      |        |         |      |        |         |      |          |         |      |        |         |      |        |