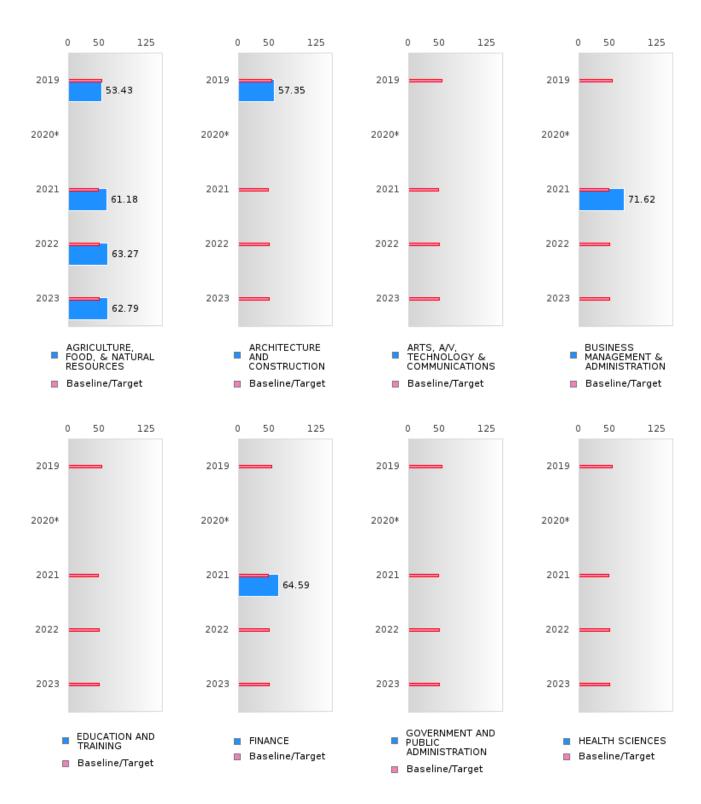

#### ACADEMIC PROFICIENCY SCORE TABLE BY READING LANGUAGE ARTS AND CLUSTER

| RACE                      | 2019 2020*    |            |             |             |      |       | 2021 2022 2023 |      |        |                  |      |        |         |             |        |
|---------------------------|---------------|------------|-------------|-------------|------|-------|----------------|------|--------|------------------|------|--------|---------|-------------|--------|
|                           | Score         | N          | Base        | Score       | N    |       | Score          | N    | Target | Score            | N    | Target | Score   | N           | Target |
|                           |               |            | line        |             |      |       |                |      |        |                  |      |        |         |             |        |
|                           |               |            |             |             | REA  | _     | LANGUA         | _    | _      |                  |      |        |         |             |        |
| AGRICULTUR                | 53.43         | 45         | 52.78       |             |      | 53.03 | 61.18          | 40   | 48.45  | 63.27            | 28   | 48.7   | 62.79   | 24          | 48.95  |
| E, FOOD, &                |               |            |             |             |      |       |                |      |        |                  |      |        |         |             |        |
| NATURAL                   |               |            |             |             |      |       |                |      |        |                  |      |        |         |             |        |
| RESOURCES                 | 57.25         | 12         | 52.79       |             |      | 52.02 | NT < 10        | : 10 | 10.15  | NT < 10          | - 10 | 40.7   | N < 10  | - 10        | 49.05  |
| ARCHITECTU<br>RE AND CONS | 57.35         | 12         | 52.78       |             |      | 55.05 | N < 10         | < 10 | 48.45  | N < 10           | < 10 | 48.7   | N < 10  | < 10        | 48.95  |
| TRUCTION                  |               |            |             |             |      |       |                |      |        |                  |      |        |         |             |        |
|                           | N < 10        | - 10       | 52.78       |             |      | 53.03 | N < 10         | - 10 | 19 15  | N < 10           | - 10 | 187    | N < 10  | - 10        | 48.95  |
| TECHNOLOGY                |               | < 10       | 32.70       |             |      | 33.03 | N < 10         | < 10 | 40.43  | IN < 10          | < 10 | 40.7   | N < 10  | < 10        | 40.93  |
| & COMMUNIC                |               |            |             |             |      |       |                |      |        |                  |      |        |         |             |        |
| ATIONS                    |               |            |             |             |      |       |                |      |        |                  |      |        |         |             |        |
| BUSINESS MA               | N < 10        | < 10       | 52.78       |             |      | 53.03 | 71.62          | 16   | 48 45  | N < 10           | < 10 | 48.7   | N < 10  | < 10        | 48.95  |
| NAGEMENT &                | 14 < 10       | 10         | 32.10       |             |      | 33.03 | /1.02          | 10   | 70.75  | 14 < 10          | 10   | 70.7   | 11 < 10 | 10          | 40.75  |
| ADMINISTRAT               |               |            |             |             |      |       |                |      |        |                  |      |        |         |             |        |
| ION                       |               |            |             |             |      |       |                |      |        |                  |      |        |         |             |        |
| EDUCATION                 | N < 10        | < 10       | 52.78       |             |      | 53.03 | N < 10         | < 10 | 48.45  | N < 10           | < 10 | 48.7   | N < 10  | < 10        | 48.95  |
| AND                       |               |            |             |             |      |       |                |      |        |                  |      |        |         |             | 101.   |
| TRAINING                  |               |            |             |             |      |       |                |      |        |                  |      |        |         |             |        |
|                           | N < 10        | < 10       | 52.78       |             |      | 53.03 | 64.59          | 10   | 48.45  | N < 10           | < 10 | 48.7   | N < 10  | < 10        | 48.95  |
| GOVERNMEN                 | N < 10        | < 10       | 52.78       |             |      | 53.03 | N < 10         | < 10 |        | N < 10           |      | 48.7   | N < 10  | < 10        | 48.95  |
| T AND PUBLIC              |               |            |             |             |      |       |                |      |        |                  |      |        |         |             |        |
| ADMINISTRAT               |               |            |             |             |      |       |                |      |        |                  |      |        |         |             |        |
| ION                       |               |            |             |             |      |       |                |      |        |                  |      |        |         |             |        |
| HEALTH                    | N < 10        | < 10       | 52.78       |             |      | 53.03 | N < 10         | < 10 | 48.45  | N < 10           | < 10 | 48.7   | N < 10  | < 10        | 48.95  |
| SCIENCES                  |               |            |             |             |      |       |                |      |        |                  |      |        |         |             |        |
| HOSPITALITY               | N < 10        | < 10       | 52.78       |             |      | 53.03 | 64.59          | 10   | 48.45  | N < 10           | < 10 | 48.7   | N < 10  | < 10        | 48.95  |
| & TOURISM                 |               |            | 4           |             |      |       |                |      |        | 4                |      | 4      |         |             |        |
| HUMAN                     | N < 10        | < 10       | 52.78       |             |      | 53.03 | N < 10         | < 10 | 48.45  | N < 10           | < 10 | 48.7   | N < 10  | < 10        | 48.95  |
| SERVICES                  |               |            |             |             |      |       |                | 1    | 12.45  | 10               | 10   |        | 10      | 10          | 10.05  |
| INFORMATIO                | 77.13         | 16         | 52.78       |             |      | 53.03 | 59.59          | 15   | 48.45  | N < 10           | < 10 | 48.7   | N < 10  | < 10        | 48.95  |
| N                         |               |            |             |             |      |       |                |      |        |                  |      |        |         |             |        |
| TECHNOLOGY                |               | 10         | 50.70       |             |      | 52.02 | 37 . 10        | 10   | 40.45  | 37 . 10          | 10   | 40.7   | NT - 10 | 10          | 40.05  |
| LAW, PUBLIC               | N < 10        | < 10       | 52.78       |             |      | 53.03 | N < 10         | < 10 | 48.45  | N < 10           | < 10 | 48.7   | N < 10  | < 10        | 48.95  |
| SAFETY,                   |               |            |             |             |      |       |                |      |        |                  |      |        |         |             |        |
| CORRECTION                |               |            |             |             |      |       |                |      |        |                  |      |        |         |             |        |
| S, AND                    |               |            |             |             |      |       |                |      |        |                  |      |        |         |             |        |
| SECURITY<br>MANUFACTU     | N < 10        | < 10       | 52.78       |             |      | 53.03 | N < 10         | < 10 | 10 15  | N < 10           | < 10 | 19.7   | N < 10  | - 10        | 48.95  |
| RING                      | N < 10        | < 10       | 32.70       |             |      | 33.03 | N < 10         | < 10 | 48.43  | N < 10           | < 10 | 48.7   | N < 10  | < 10        | 48.93  |
|                           | N < 10        | < 10       | 52.78       |             |      | 53.03 | N < 10         | < 10 | 18 45  | N < 10           | < 10 | 48.7   | N < 10  | - 10        | 48.95  |
| STEM                      | N < 10        |            | 52.78       |             |      |       | N < 10         | < 10 |        | N < 10<br>N < 10 |      |        | N < 10  |             | 48.95  |
|                           |               |            | 52.78       |             |      | 53.03 |                | 10   |        | N < 10           |      |        | N < 10  |             | 48.95  |
| TION, DISTRIB             |               | < 10       | 34.10       |             |      | 33.03 | 04.57          | 10   | 40.75  | 14 < 10          | < 10 | 40.7   | 14 < 10 | <b>\</b> 10 | 40.73  |
| UTION, &                  |               |            |             |             |      |       |                |      |        |                  |      |        |         |             |        |
| LOGISTICS                 |               |            |             |             |      |       |                |      |        |                  |      |        |         |             |        |
| N. Number of Concer       | ntentana vvid | th Tost Sa | orac Inali: | idad in the | Core |       |                |      |        |                  |      |        |         |             |        |

#### ACADEMIC PROFICIENCY SCORE TABLE BY SCIENCE AND CLUSTER

|                                                            | ACADEMIC PROFICIENCY SCORE TA |      |                |       |       |        |        | ·    |        |        |      |        |        |      |        |
|------------------------------------------------------------|-------------------------------|------|----------------|-------|-------|--------|--------|------|--------|--------|------|--------|--------|------|--------|
| RACE                                                       |                               | 2019 | l a            | α     | 2020* | l      |        | 2021 | l      |        | 2022 | les    | α      | 2023 | -      |
|                                                            | Score                         | N    | Base<br>  line | Score | N     | Target |        | N    | Target | Score  | N    | Target | Score  | N    | Target |
| A CDICIII TUD                                              | 54.25                         | 15   | 52.26          |       |       |        | CIENCE | 40   | 40.4   | (1.05  | 20   | 10.65  | 72.54  | 24   | 49.0   |
| AGRICULTUR<br>E, FOOD, &<br>NATURAL<br>RESOURCES           | 54.35                         | 45   | 53.26          |       |       | 53.51  |        | 40   | 48.4   | 61.25  | 28   | 48.65  | 73.54  | 24   | 48.9   |
| ARCHITECTU<br>RE AND CONS<br>TRUCTION                      | 55.73                         | 12   | 53.26          |       |       |        | N < 10 | < 10 | 48.4   | N < 10 | < 10 | 48.65  | N < 10 | < 10 | 48.9   |
| ARTS, A/V,<br>TECHNOLOGY<br>& COMMUNIC<br>ATIONS           | N < 10                        | < 10 | 53.26          |       |       | 53.51  | N < 10 | < 10 | 48.4   | N < 10 | < 10 | 48.65  | N < 10 | < 10 | 48.9   |
| BUSINESS MA<br>NAGEMENT &<br>ADMINISTRAT<br>ION            | N < 10                        | < 10 | 53.26          |       |       | 53.51  | 71.41  | 16   | 48.4   | N < 10 | < 10 | 48.65  | N < 10 | < 10 | 48.9   |
| EDUCATION<br>AND<br>TRAINING                               | N < 10                        | < 10 | 53.26          |       |       | 53.51  | N < 10 | < 10 |        | N < 10 | < 10 |        | N < 10 | < 10 | 48.9   |
| FINANCE                                                    | N < 10                        | < 10 | 53.26          |       |       | 53.51  | 63.60  | 10   | 48.4   | N < 10 | < 10 | 48.65  | N < 10 | < 10 | 48.9   |
| GOVERNMEN<br>T AND PUBLIC<br>ADMINISTRAT<br>ION            | N < 10                        | < 10 | 53.26          |       |       | 53.51  | N < 10 | < 10 | 48.4   | N < 10 | < 10 | 48.65  | N < 10 | < 10 | 48.9   |
| HEALTH<br>SCIENCES                                         | N < 10                        |      | 53.26          |       |       | 53.51  | N < 10 | < 10 | 48.4   | N < 10 | < 10 |        | N < 10 | < 10 | 48.9   |
| HOSPITALITY & TOURISM                                      | N < 10                        |      | 53.26          |       |       | 53.51  | 63.60  | 10   | 48.4   | N < 10 | < 10 |        | N < 10 | < 10 | 48.9   |
| HUMAN<br>SERVICES                                          | N < 10                        |      | 53.26          |       |       |        | N < 10 | < 10 | 48.4   | N < 10 | < 10 |        | N < 10 | < 10 | 48.9   |
| INFORMATIO<br>N<br>TECHNOLOGY                              | 84.07                         | 16   | 53.26          |       |       | 53.51  | 61.94  | 15   | 48.4   | N < 10 | < 10 | 48.65  | N < 10 | < 10 | 48.9   |
| LAW, PUBLIC<br>SAFETY,<br>CORRECTION<br>S, AND<br>SECURITY | N < 10                        | < 10 | 53.26          |       |       | 53.51  | N < 10 | < 10 | 48.4   | N < 10 | < 10 | 48.65  | N < 10 | < 10 | 48.9   |
| MANUFACTU<br>RING                                          |                               |      | 53.26          |       |       |        | N < 10 | < 10 |        | N < 10 |      |        | N < 10 |      | 48.9   |
| MARKETING                                                  | N < 10                        |      | 53.26          |       |       |        | N < 10 | < 10 |        | N < 10 |      |        | N < 10 |      | 48.9   |
| STEM                                                       | N < 10                        |      | 53.26          |       |       |        | N < 10 | < 10 |        | N < 10 | < 10 |        | N < 10 |      | 48.9   |
| TRANSPORTA<br>TION, DISTRIB<br>UTION, &<br>LOGISTICS       | N < 10                        | < 10 | 53.26          |       |       | 53.51  | 63.60  | 10   | 48.4   | N < 10 | < 10 | 48.65  | N < 10 | < 10 | 48.9   |