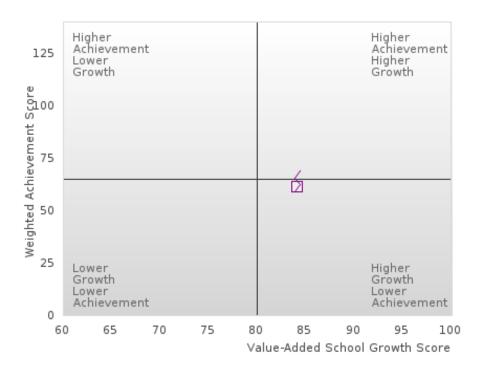

#### SCATTERPLOT OF WEIGHTED ACHIEVEMENT & VALUE-ADDED GROWTH FOR SCIENCE

### BREAKDOWN OF ACADEMIC PROFICIENCY SCORE IN SCIENCE: WEIGHTED ACHIEVEMENT AND VALUE-ADDED GROWTH

| _ | Αt | Expected | Growth, | On | Average |
|---|----|----------|---------|----|---------|
|---|----|----------|---------|----|---------|

| YEAR  | WEIGHTED    | N  | VALUE-ADDED  | N    |
|-------|-------------|----|--------------|------|
|       | ACHIEVEMENT |    | GROWTH SCORE |      |
|       | SCORE       |    |              |      |
| 2019  | 52.67       | 75 | 75.44        | 24   |
| 2020* |             |    |              |      |
| 2021  | 48.46       | 65 | 77.51        | 14   |
| 2022  | 50.00       | 39 | N < 10       | < 10 |
| 2023  | 61.67       | 30 | 84.15        | 10   |

N: Number of Concentrators Included in Score

<sup>\*</sup>State-required academic achievement tests were waived in 2020 due to COVID19.