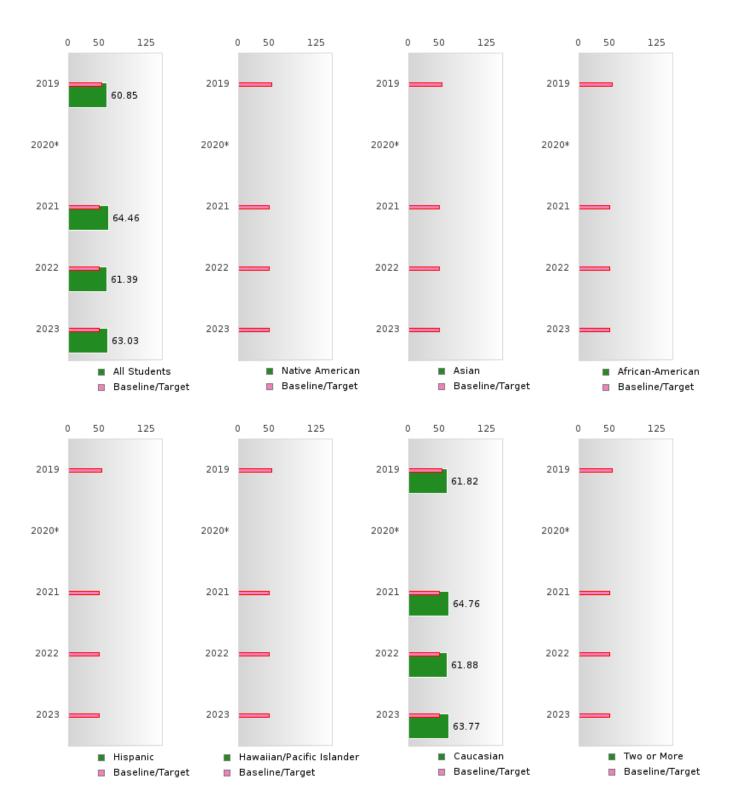

#### ACADEMIC PROFICIENCY SCORE IN MATHEMATICS

| YEAR  | SCORE | BASELINE/<br>TARGET | N  |
|-------|-------|---------------------|----|
| 2019  | 60.85 | 46.45               | 75 |
| 2020* |       | 46.7                |    |
| 2021  | 64.46 | 42.27               | 65 |
| 2022  | 61.39 | 42.52               | 39 |
| 2023  | 63.03 | 42.77               | 30 |

#### ACADEMIC PROFICIENCY SCORE TABLE BY SUBJECT AND RACE/ETHNICITY

| RACE                         | 2019   |      | 2020*        |       | 2021 |        | 2022   |       |        | 2023   |      |                                                |        |      |        |
|------------------------------|--------|------|--------------|-------|------|--------|--------|-------|--------|--------|------|------------------------------------------------|--------|------|--------|
|                              | Score  | N    | Base<br>line | Score | N    | Target | Score  | N     | Target | Score  | N    | Target                                         | Score  | N    | Target |
|                              |        |      |              |       | REA  | DING L | ANGUA  | GE AR | TS     |        |      | <u>'                                      </u> |        |      |        |
| All Students                 | 62.16  | 75   | 52.78        |       |      | 53.03  | 62.72  | 65    | 48.45  | 62.88  | 39   | 48.7                                           | 65.58  | 30   | 48.95  |
| Native American              | N < 10 | < 10 | 52.78        |       |      | 53.03  | N < 10 | < 10  | 48.45  | N < 10 | < 10 | 48.7                                           | N < 10 | < 10 | 48.95  |
| Asian                        | N < 10 | < 10 | 52.78        |       |      | 53.03  | N < 10 | < 10  | 48.45  | N < 10 | < 10 | 48.7                                           | N < 10 | < 10 | 48.95  |
| African-<br>American         | N < 10 | < 10 | 52.78        |       |      | 53.03  | N < 10 | < 10  | 48.45  | N < 10 | < 10 | 48.7                                           | N < 10 | < 10 | 48.95  |
| Hispanic                     | N < 10 | < 10 | 52.78        |       |      | 53.03  | N < 10 | < 10  | 48.45  | N < 10 | < 10 | 48.7                                           | N < 10 | < 10 | 48.95  |
| Hawaiian/Pacific Islander    | N < 10 | < 10 | 52.78        |       |      | 53.03  | N < 10 | < 10  | 48.45  | N < 10 | < 10 | 48.7                                           | N < 10 | < 10 | 48.95  |
| Caucasian                    | 61.33  | 68   | 52.78        |       |      | 53.03  | 60.68  | 57    | 48.45  | 63.50  | 38   | 48.7                                           | 66.44  | 29   | 48.95  |
| Two or More                  | N < 10 | < 10 | 52.78        |       |      | 53.03  | N < 10 | < 10  | 48.45  | N < 10 | < 10 | 48.7                                           | N < 10 | < 10 | 48.95  |
|                              |        |      |              |       |      | MAT    | HEMAT  | [CS   |        |        |      |                                                |        |      |        |
| All Students                 | 60.85  | 75   | 46.45        |       |      | 46.7   | 64.46  | 65    | 42.27  | 61.39  | 39   | 42.52                                          | 63.03  | 30   | 42.77  |
| Native American              | N < 10 | < 10 | 46.45        |       |      | 46.7   | N < 10 | < 10  | 42.27  | N < 10 | < 10 | 42.52                                          | N < 10 | < 10 | 42.77  |
| Asian                        | N < 10 | < 10 | 46.45        |       |      | 46.7   | N < 10 | < 10  | 42.27  | N < 10 | < 10 | 42.52                                          | N < 10 | < 10 | 42.77  |
| African-<br>American         | N < 10 | < 10 | 46.45        |       |      | 46.7   | N < 10 | < 10  | 42.27  | N < 10 | < 10 | 42.52                                          | N < 10 | < 10 | 42.77  |
| Hispanic                     | N < 10 | < 10 | 46.45        |       |      | 46.7   | N < 10 | < 10  | 42.27  | N < 10 | < 10 | 42.52                                          | N < 10 | < 10 | 42.77  |
| Hawaiian/Pacific<br>Islander | N < 10 | < 10 | 46.45        |       |      | 46.7   | N < 10 | < 10  | 42.27  | N < 10 | < 10 | 42.52                                          | N < 10 | < 10 | 42.77  |
| Caucasian                    | 61.82  | 68   | 46.45        |       |      | 46.7   | 64.76  | 57    | 42.27  | 61.88  | 38   | 42.52                                          | 63.77  | 29   | 42.77  |
| Two or More                  | N < 10 | < 10 | 46.45        |       |      | 46.7   | N < 10 | < 10  | 42.27  | N < 10 | < 10 | 42.52                                          | N < 10 | < 10 | 42.77  |
| SCIENCE                      |        |      |              |       |      |        |        |       |        |        |      |                                                |        |      |        |
| All Students                 | 64.05  | 75   | 53.26        |       |      | 53.51  | 62.99  | 65    | 48.4   | 61.25  | 39   | 48.65                                          | 72.91  | 30   | 48.9   |
| Native American              | N < 10 | < 10 | 53.26        |       |      |        | N < 10 | < 10  | 48.4   | N < 10 | < 10 | 48.65                                          | N < 10 | < 10 | 48.9   |
| Asian                        | N < 10 | < 10 | 53.26        |       |      |        | N < 10 | < 10  | 48.4   | N < 10 | < 10 |                                                | N < 10 | < 10 | 48.9   |
| African-<br>American         | N < 10 | < 10 | 53.26        |       |      | 53.51  | N < 10 | < 10  | 48.4   | N < 10 | < 10 | 48.65                                          | N < 10 | < 10 | 48.9   |
| Hispanic                     | N < 10 | < 10 | 53.26        |       |      | 53.51  | N < 10 | < 10  | 48.4   | N < 10 | < 10 | 48.65                                          | N < 10 | < 10 | 48.9   |
| Hawaiian/Pacific<br>Islander | N < 10 | < 10 | 53.26        |       |      | 53.51  | N < 10 | < 10  | 48.4   | N < 10 | < 10 | 48.65                                          | N < 10 | < 10 | 48.9   |
| Caucasian                    | 63.94  | 68   | 53.26        |       |      | 53.51  | 63.22  | 57    | 48.4   | 61.91  | 38   | 48.65                                          | 73.97  | 29   | 48.9   |
| Two or More                  | N < 10 | < 10 | 53.26        |       |      | 53.51  | N < 10 | < 10  | 48.4   | N < 10 | < 10 | 48.65                                          | N < 10 | < 10 | 48.9   |