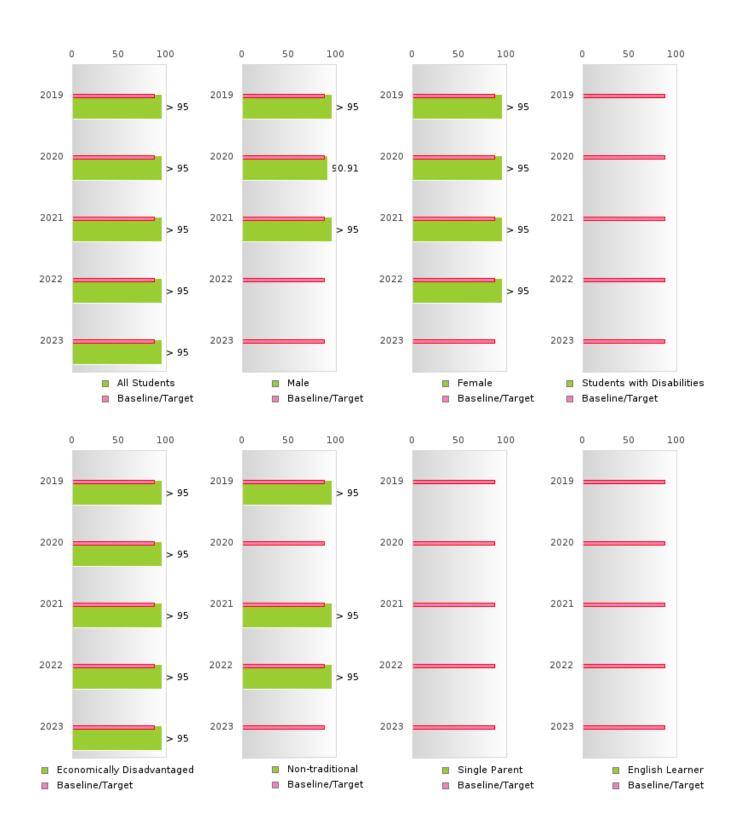

## CONSORTIUM FOUR-YEAR ADJUSTED COHORT GRADUATION RATE BY SPECIAL POPULATION

#### GRADUATION RATE BY SPECIAL POPULATION

| RACE                       |        | 2019 |        |         | 2020  |        | 2021   |       |        | 2022    |          |        | 2023   |      |        |
|----------------------------|--------|------|--------|---------|-------|--------|--------|-------|--------|---------|----------|--------|--------|------|--------|
|                            | Score  | N    | Target | Score   | N     | Target | Score  | N     | Target | Score   | N        | Target | Score  | N    | Target |
|                            |        |      | FO     | UR-YEA  | R ADJ | USTED  | COHOR  | Γ GRA | DUATI( | ON RATI | <u>E</u> |        |        |      |        |
| All Students               | > 95   | RV   | 87.18  | > 95    | RV    | 87.18  | > 95   | RV    | 87.18  | > 95    | RV       | 87.18  | > 95   | RV   | 87.18  |
| Male                       | > 95   | RV   | 87.18  | 90.91   | RV    | 87.18  | > 95   | RV    | 87.18  | N < 10  | < 10     | 87.18  | N < 10 | < 10 | 87.18  |
| Female                     | > 95   | RV   | 87.18  | > 95    | RV    | 87.18  | > 95   | RV    | 87.18  | > 95    | RV       | 87.18  | N < 10 | < 10 | 87.18  |
| Students with Disabilities | N < 10 | < 10 | 87.18  | N < 10  | < 10  | 87.18  | N < 10 | < 10  | 87.18  | N < 10  | < 10     | 87.18  | N < 10 | < 10 | 87.18  |
| Economically Disadvantaged | > 95   | RV   | 87.18  | > 95    | RV    | 87.18  | > 95   | RV    | 87.18  | > 95    | RV       | 87.18  | > 95   | RV   | 87.18  |
| Non-traditional            | > 95   | RV   |        | N < 10  | < 10  | 87.18  | > 95   | RV    | 87.18  | > 95    | RV       | 87.18  | N < 10 | < 10 | 87.18  |
| Single Parent              |        |      | 87.18  |         |       | 87.18  |        |       | 87.18  | N < 10  | < 10     | 87.18  |        |      | 87.18  |
| English Learner            | N < 10 | < 10 | 87.18  |         |       | 87.18  |        |       | 87.18  | N < 10  | < 10     | 87.18  |        |      | 87.18  |
| Homeless                   | N < 10 | < 10 | 87.18  | N < 10  | < 10  |        | N < 10 | < 10  |        | N < 10  | < 10     | 87.18  | N < 10 | < 10 | 87.18  |
| Foster Care                |        |      | 87.18  |         |       | 87.18  |        |       | 87.18  |         |          | 87.18  | N < 10 | < 10 | 87.18  |
| 5                          | N < 10 | < 10 | 87.18  | N < 10  | < 10  | 87.18  |        |       | 87.18  | N < 10  | < 10     | 87.18  |        |      | 87.18  |
| Dependent                  |        |      |        |         |       |        |        |       |        |         |          |        |        |      |        |
| Migrant                    |        |      | 87.18  | N < 10  | < 10  | 87.18  |        |       | 87.18  |         |          | 87.18  | N < 10 | < 10 | 87.18  |
|                            |        | F    |        | EAR EXT |       |        |        |       |        | UATION  | RATE     |        |        |      |        |
| All Students               | > 95   | RV   | 90.4   | > 95    | RV    | 90.4   | > 95   | RV    | 90.4   | > 95    | RV       | 90.4   | > 95   | RV   | 90.4   |
| Male                       | > 95   | RV   | 90.4   | > 95    | RV    | 90.4   | 90.91  | RV    | 90.4   | > 95    | RV       | 90.4   | N < 10 | < 10 | 90.4   |
| Female                     | 93.75  | RV   | 90.4   | > 95    | RV    | 90.4   | > 95   | RV    | 90.4   | > 95    | RV       | 90.4   | > 95   | RV   | 90.4   |
| Students with Disabilities | N < 10 | < 10 | 90.4   | N < 10  | < 10  | 90.4   | N < 10 | < 10  | 90.4   | N < 10  | < 10     | 90.4   | N < 10 | < 10 | 90.4   |
| Economically Disadvantaged | > 95   | RV   | 90.4   | > 95    | RV    | 90.4   | > 95   | RV    | 90.4   | > 95    | RV       | 90.4   | > 95   | RV   | 90.4   |
| Non-traditional            |        |      | 90.4   | > 95    | RV    | 90.4   | N < 10 | < 10  | 90.4   | > 95    | RV       | 90.4   | > 95   | RV   | 90.4   |
| Single Parent              |        |      | 90.4   |         |       | 90.4   |        |       | 90.4   |         |          | 90.4   | N < 10 | < 10 | 90.4   |
| English Learner            |        |      | 90.4   | N < 10  | < 10  | 90.4   |        |       | 90.4   |         |          | 90.4   | N < 10 | < 10 | 90.4   |
| Homeless                   |        |      | 90.4   | N < 10  | < 10  | 90.4   | N < 10 | < 10  | 90.4   | N < 10  | < 10     | 90.4   | N < 10 | < 10 | 90.4   |
| Foster Care                |        |      | 90.4   |         |       | 90.4   |        |       | 90.4   |         |          | 90.4   |        |      | 90.4   |
| Military                   | N < 10 | < 10 | 90.4   | N < 10  | < 10  | 90.4   | N < 10 | < 10  | 90.4   |         |          | 90.4   | N < 10 | < 10 | 90.4   |
| Dependent                  |        |      |        |         |       |        |        |       |        |         |          |        |        |      |        |
| Migrant                    |        |      | 90.4   |         |       | 90.4   | N < 10 | < 10  | 90.4   |         |          | 90.4   |        |      | 90.4   |