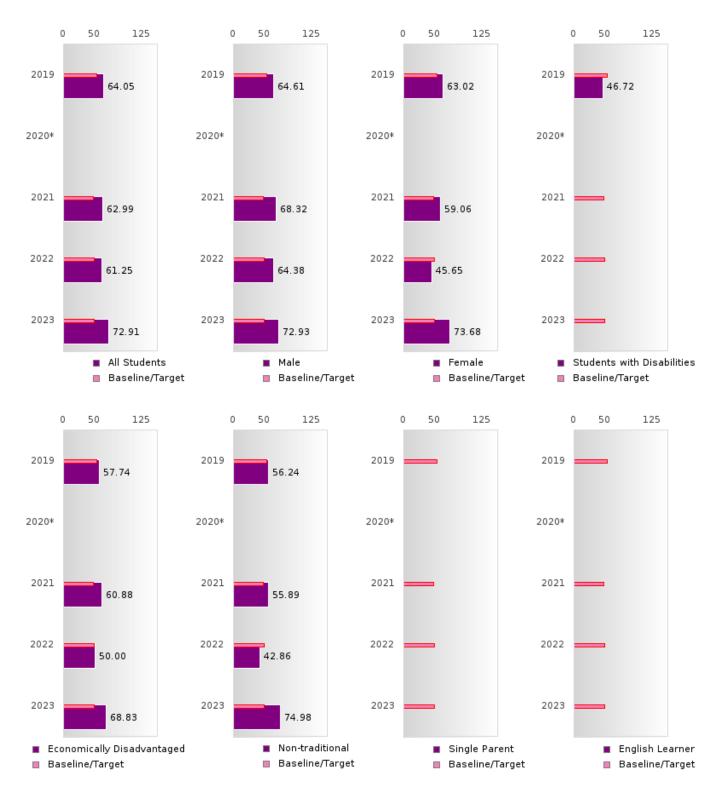

#### ACADEMIC PROFICIENCY SCORE TABLE BY SUBJECT AND RACE/ETHNICITY

| RACE                         | 2019   |      | 2020*        |       | 2021 |        | 2022   |       |        | 2023   |      |                                                |        |      |        |
|------------------------------|--------|------|--------------|-------|------|--------|--------|-------|--------|--------|------|------------------------------------------------|--------|------|--------|
|                              | Score  | N    | Base<br>line | Score | N    | Target | Score  | N     | Target | Score  | N    | Target                                         | Score  | N    | Target |
|                              |        |      |              |       | REA  | DING L | ANGUA  | GE AR | TS     |        |      | <u>'                                      </u> |        |      |        |
| All Students                 | 62.16  | 75   | 52.78        |       |      | 53.03  | 62.72  | 65    | 48.45  | 62.88  | 39   | 48.7                                           | 65.58  | 30   | 48.95  |
| Native American              | N < 10 | < 10 | 52.78        |       |      | 53.03  | N < 10 | < 10  | 48.45  | N < 10 | < 10 | 48.7                                           | N < 10 | < 10 | 48.95  |
| Asian                        | N < 10 | < 10 | 52.78        |       |      | 53.03  | N < 10 | < 10  | 48.45  | N < 10 | < 10 | 48.7                                           | N < 10 | < 10 | 48.95  |
| African-<br>American         | N < 10 | < 10 | 52.78        |       |      | 53.03  | N < 10 | < 10  | 48.45  | N < 10 | < 10 | 48.7                                           | N < 10 | < 10 | 48.95  |
| Hispanic                     | N < 10 | < 10 | 52.78        |       |      | 53.03  | N < 10 | < 10  | 48.45  | N < 10 | < 10 | 48.7                                           | N < 10 | < 10 | 48.95  |
| Hawaiian/Pacific Islander    | N < 10 | < 10 | 52.78        |       |      | 53.03  | N < 10 | < 10  | 48.45  | N < 10 | < 10 | 48.7                                           | N < 10 | < 10 | 48.95  |
| Caucasian                    | 61.33  | 68   | 52.78        |       |      | 53.03  | 60.68  | 57    | 48.45  | 63.50  | 38   | 48.7                                           | 66.44  | 29   | 48.95  |
| Two or More                  | N < 10 | < 10 | 52.78        |       |      | 53.03  | N < 10 | < 10  | 48.45  | N < 10 | < 10 | 48.7                                           | N < 10 | < 10 | 48.95  |
|                              |        |      |              |       |      | MAT    | HEMAT  | [CS   |        |        |      |                                                |        |      |        |
| All Students                 | 60.85  | 75   | 46.45        |       |      | 46.7   | 64.46  | 65    | 42.27  | 61.39  | 39   | 42.52                                          | 63.03  | 30   | 42.77  |
| Native American              | N < 10 | < 10 | 46.45        |       |      | 46.7   | N < 10 | < 10  | 42.27  | N < 10 | < 10 | 42.52                                          | N < 10 | < 10 | 42.77  |
| Asian                        | N < 10 | < 10 | 46.45        |       |      | 46.7   | N < 10 | < 10  | 42.27  | N < 10 | < 10 | 42.52                                          | N < 10 | < 10 | 42.77  |
| African-<br>American         | N < 10 | < 10 | 46.45        |       |      | 46.7   | N < 10 | < 10  | 42.27  | N < 10 | < 10 | 42.52                                          | N < 10 | < 10 | 42.77  |
| Hispanic                     | N < 10 | < 10 | 46.45        |       |      | 46.7   | N < 10 | < 10  | 42.27  | N < 10 | < 10 | 42.52                                          | N < 10 | < 10 | 42.77  |
| Hawaiian/Pacific<br>Islander | N < 10 | < 10 | 46.45        |       |      | 46.7   | N < 10 | < 10  | 42.27  | N < 10 | < 10 | 42.52                                          | N < 10 | < 10 | 42.77  |
| Caucasian                    | 61.82  | 68   | 46.45        |       |      | 46.7   | 64.76  | 57    | 42.27  | 61.88  | 38   | 42.52                                          | 63.77  | 29   | 42.77  |
| Two or More                  | N < 10 | < 10 | 46.45        |       |      | 46.7   | N < 10 | < 10  | 42.27  | N < 10 | < 10 | 42.52                                          | N < 10 | < 10 | 42.77  |
| SCIENCE                      |        |      |              |       |      |        |        |       |        |        |      |                                                |        |      |        |
| All Students                 | 64.05  | 75   | 53.26        |       |      | 53.51  | 62.99  | 65    | 48.4   | 61.25  | 39   | 48.65                                          | 72.91  | 30   | 48.9   |
| Native American              | N < 10 | < 10 | 53.26        |       |      |        | N < 10 | < 10  | 48.4   | N < 10 | < 10 | 48.65                                          | N < 10 | < 10 | 48.9   |
| Asian                        | N < 10 | < 10 | 53.26        |       |      |        | N < 10 | < 10  | 48.4   | N < 10 | < 10 |                                                | N < 10 | < 10 | 48.9   |
| African-<br>American         | N < 10 | < 10 | 53.26        |       |      | 53.51  | N < 10 | < 10  | 48.4   | N < 10 | < 10 | 48.65                                          | N < 10 | < 10 | 48.9   |
| Hispanic                     | N < 10 | < 10 | 53.26        |       |      | 53.51  | N < 10 | < 10  | 48.4   | N < 10 | < 10 | 48.65                                          | N < 10 | < 10 | 48.9   |
| Hawaiian/Pacific<br>Islander | N < 10 | < 10 | 53.26        |       |      | 53.51  | N < 10 | < 10  | 48.4   | N < 10 | < 10 | 48.65                                          | N < 10 | < 10 | 48.9   |
| Caucasian                    | 63.94  | 68   | 53.26        |       |      | 53.51  | 63.22  | 57    | 48.4   | 61.91  | 38   | 48.65                                          | 73.97  | 29   | 48.9   |
| Two or More                  | N < 10 | < 10 | 53.26        |       |      | 53.51  | N < 10 | < 10  | 48.4   | N < 10 | < 10 | 48.65                                          | N < 10 | < 10 | 48.9   |

#### ACADEMIC PROFICIENCY SCORE TABLE BY SUBJECT AND SPECIAL POPULATION

|                            | EMIC PROFICIENCY SCORE TABLE BY SUBJECT AND SPECIA |      |       |       |       |        |        |      |        |        |      |        |        |      |        |
|----------------------------|----------------------------------------------------|------|-------|-------|-------|--------|--------|------|--------|--------|------|--------|--------|------|--------|
| RACE                       |                                                    | 2019 |       |       | 2020* |        |        | 2021 |        |        | 2022 |        |        | 2023 |        |
|                            | Score                                              | N    | Base  | Score | N     | Target | Score  | N    | Target | Score  | N    | Target | Score  | N    | Target |
|                            |                                                    |      | line  |       |       |        |        |      |        |        |      |        |        |      |        |
|                            |                                                    |      |       |       | REA   |        | ANGUA  |      |        |        |      |        |        |      |        |
| All Students               | 62.16                                              | 75   | 52.78 |       |       | 53.03  | 62.72  | 65   | 48.45  | 62.88  | 39   | 48.7   | 65.58  | 30   | 48.95  |
| Male                       | 59.68                                              | 38   | 52.78 |       |       | 53.03  | 64.06  | 25   | 48.45  | 61.04  | 16   | 48.7   | 61.34  | 18   | 48.95  |
| Female                     | 64.78                                              | 37   | 52.78 |       |       | 53.03  | 61.52  | 40   | 48.45  | 50.00  | 23   | 48.7   | 73.17  | 12   | 48.95  |
| Students with Disabilities | 55.69                                              | 11   | 52.78 |       |       | 53.03  | N < 10 | < 10 | 48.45  | N < 10 | < 10 | 48.7   | N < 10 | < 10 | 48.95  |
| Economically Disadvantaged | 56.80                                              | 52   | 52.78 |       |       | 53.03  | 57.73  | 43   | 48.45  | 46.55  | 29   | 48.7   | 65.24  | 20   | 48.95  |
| Non-traditional            | 58.89                                              | 27   | 52.78 |       |       | 53.03  | 61.29  | 27   | 48.45  | 45.24  | 21   | 48.7   | 69.78  | 11   | 48.95  |
| Single Parent              | N < 10                                             | < 10 | 52.78 |       |       |        | N < 10 | < 10 |        | N < 10 | < 10 | 48.7   | N < 10 | < 10 | 48.95  |
| _                          | N < 10                                             | < 10 | 52.78 |       |       |        | N < 10 | < 10 |        | N < 10 | < 10 | 48.7   | N < 10 | < 10 | 48.95  |
| Homeless                   | N < 10                                             | < 10 | 52.78 |       |       |        | N < 10 | < 10 |        | N < 10 | < 10 | 48.7   | N < 10 | < 10 | 48.95  |
| Foster Care                | N < 10                                             | < 10 | 52.78 |       |       |        | N < 10 | < 10 |        | N < 10 | < 10 | 48.7   | N < 10 | < 10 | 48.95  |
| Military<br>Dependent      | N < 10                                             | < 10 | 52.78 |       |       |        | N < 10 | < 10 |        | N < 10 | < 10 | 48.7   | N < 10 | < 10 | 48.95  |
| Migrant                    | N < 10                                             | < 10 | 52.78 |       |       | 53,03  | N < 10 | < 10 | 48,45  | N < 10 | < 10 | 48.7   | N < 10 | < 10 | 48.95  |
|                            | 1, , , ,                                           |      | 02    |       |       |        | HEMATI |      |        | 1, ,   |      |        | 1, ,   |      | .0.22  |
| All Students               | 60.85                                              | 75   | 46.45 |       |       | 46.7   | 64.46  | 65   | 42.27  | 61.39  | 39   | 42.52  | 63.03  | 30   | 42.77  |
| Male                       | 55.04                                              | 38   | 46.45 |       |       | 46.7   | 66.03  | 25   | 42.27  | 63.12  | 16   | 42.52  | 67.02  | 18   | 42.77  |
| Female                     | 67.39                                              | 37   | 46.45 |       |       | 46.7   | 63.38  | 40   | 42.27  | 34.78  | 23   | 42.52  | 56.49  | 12   | 42.77  |
| Students with Disabilities | 42.48                                              | 11   | 46.45 |       |       | 46.7   | N < 10 | < 10 | 42.27  | N < 10 | < 10 | 42.52  | N < 10 | < 10 | 42.77  |
| Economically Disadvantaged | 54.76                                              | 52   | 46.45 |       |       | 46.7   | 58.05  | 43   | 42.27  | 34.48  | 29   | 42.52  | 56.44  | 20   | 42.77  |
| Non-traditional            | 63.66                                              | 27   | 46.45 |       |       | 46.7   | 63.54  | 27   | 42.27  | 40.48  | 21   | 42.52  | 55.14  | 11   | 42.77  |
| Single Parent              | N < 10                                             | < 10 | 46.45 |       |       | 46.7   | N < 10 | < 10 |        | N < 10 | < 10 |        | N < 10 | < 10 | 42.77  |
| -                          | N < 10                                             | < 10 | 46.45 |       |       | 46.7   | N < 10 | < 10 |        | N < 10 | < 10 |        | N < 10 | < 10 | 42.77  |
| Homeless                   | N < 10                                             | < 10 | 46.45 |       |       | 46.7   | N < 10 | < 10 |        | N < 10 | < 10 |        | N < 10 | < 10 | 42.77  |
| Foster Care                | N < 10                                             | < 10 | 46.45 |       |       | 46.7   | N < 10 | < 10 |        | N < 10 | < 10 |        | N < 10 | < 10 | 42.77  |
| Military Dependent         | N < 10                                             | < 10 | 46.45 |       |       | 46.7   | N < 10 | < 10 |        | N < 10 | < 10 |        | N < 10 | < 10 | 42.77  |
| Migrant                    | N < 10                                             | < 10 | 46.45 |       |       | 46.7   | N < 10 | < 10 | 42.27  | N < 10 | < 10 | 42.52  | N < 10 | < 10 | 42.77  |
| Wigitalit                  | 11 110                                             | V 10 | 10.15 |       |       |        | CIENCE | (10  | 12.27  | 1, 410 | V 10 | 12.52  | 11 110 | V 10 | 12.77  |
| All Students               | 64.05                                              | 75   | 53.26 |       |       | 53.51  | 62.99  | 65   | 48.4   | 61.25  | 39   | 48.65  | 72.91  | 30   | 48.9   |
| Male                       | 64.61                                              | 38   | 53.26 |       |       | 53.51  | 68.32  | 25   | 48.4   | 64.38  | 16   | 48.65  | 72.93  | 18   | 48.9   |
| Female                     | 63.02                                              | 37   | 53.26 |       |       | 53.51  | 59.06  | 40   | 48.4   | 45.65  | 23   | 48.65  | 73.68  | 12   | 48.9   |
| Students with Disabilities | 46.72                                              | 11   | 53.26 |       |       |        | N < 10 | < 10 | 48.4   | N < 10 | < 10 | 48.65  | N < 10 | < 10 | 48.9   |
| Economically               | 57.74                                              | 52   | 53.26 |       |       | 53.51  | 60.88  | 43   | 48.4   | 50.00  | 29   | 48.65  | 68.83  | 20   | 48.9   |
| Disadvantaged              | 56.24                                              | 27   | 52.26 |       |       | 52.51  | 55.00  | 27   | 40.4   | 42.96  | 21   | 10.65  | 74.00  | 1.1  | 40.0   |
| Non-traditional            | 56.24                                              | 27   | 53.26 |       |       | 53.51  | 55.89  | 27   | 48.4   | 42.86  | 21   | 48.65  | 74.98  | 11   | 48.9   |
| Single Parent              | N < 10                                             | < 10 | 53.26 |       |       |        | N < 10 | < 10 | 48.4   | N < 10 | < 10 |        | N < 10 | < 10 | 48.9   |
| English Learner            | N < 10                                             | < 10 | 53.26 |       |       |        | N < 10 | < 10 | 48.4   | N < 10 | < 10 |        | N < 10 | < 10 | 48.9   |
| Homeless                   | N < 10                                             | < 10 | 53.26 |       |       |        | N < 10 | < 10 | 48.4   | N < 10 | < 10 |        | N < 10 | < 10 | 48.9   |
| Foster Care                | N < 10                                             | < 10 | 53.26 |       |       |        | N < 10 | < 10 | 48.4   | N < 10 | < 10 |        | N < 10 | < 10 | 48.9   |
| Military<br>Dependent      | N < 10                                             | < 10 | 53.26 |       |       |        | N < 10 | < 10 | 48.4   | N < 10 | < 10 |        | N < 10 | < 10 | 48.9   |
| Migrant                    | N < 10                                             | < 10 | 53.26 |       |       | 53.51  | N < 10 | < 10 | 48.4   | N < 10 | < 10 | 48.65  | N < 10 | < 10 | 48.9   |