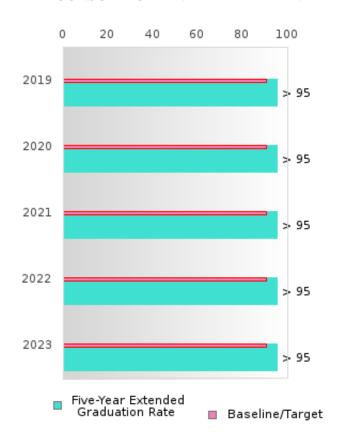

### CONSORTIUM FIVE-YEAR EXTENDED ADJUSTED COHORT GRADUATION RATE

| YEAR | SCORE | BASELINE/<br>TARGET | N  |
|------|-------|---------------------|----|
|      |       | TAROLI              |    |
| 2019 | > 95  | 90.4                | RV |
| 2020 | > 95  | 90.4                | RV |
| 2021 | > 95  | 90.4                | RV |
| 2022 | > 95  | 90.4                | RV |
| 2023 | > 95  | 90.4                | RV |