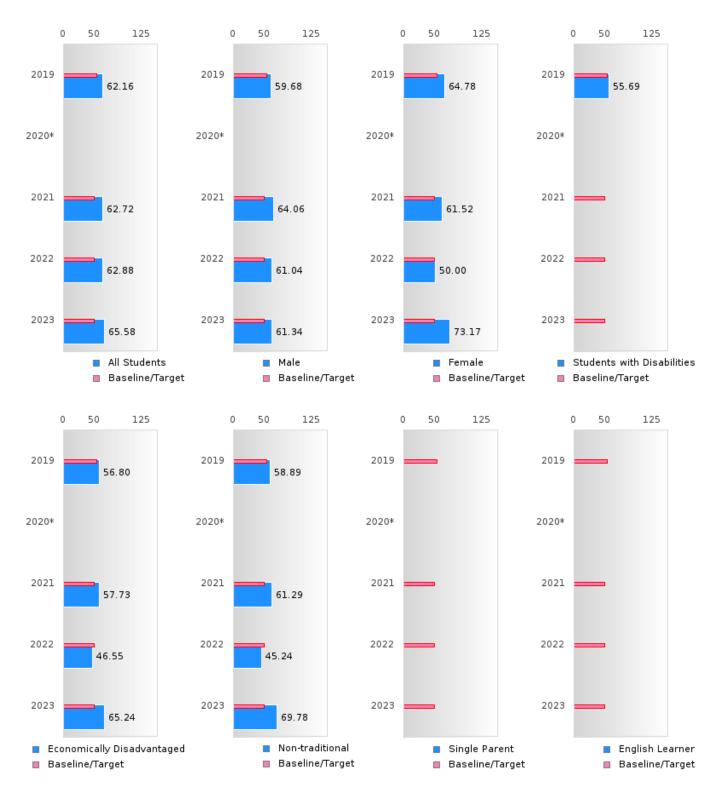

#### ACADEMIC PROFICIENCY SCORE TABLE BY SUBJECT AND RACE/ETHNICITY

| RACE                         | 2019   |      | 2020*        |       | 2021 |        | 2022   |       |        | 2023   |      |                                                |        |      |        |
|------------------------------|--------|------|--------------|-------|------|--------|--------|-------|--------|--------|------|------------------------------------------------|--------|------|--------|
|                              | Score  | N    | Base<br>line | Score | N    | Target | Score  | N     | Target | Score  | N    | Target                                         | Score  | N    | Target |
|                              |        |      |              |       | REA  | DING L | ANGUA  | GE AR | TS     |        |      | <u>'                                      </u> |        |      |        |
| All Students                 | 62.16  | 75   | 52.78        |       |      | 53.03  | 62.72  | 65    | 48.45  | 62.88  | 39   | 48.7                                           | 65.58  | 30   | 48.95  |
| Native American              | N < 10 | < 10 | 52.78        |       |      | 53.03  | N < 10 | < 10  | 48.45  | N < 10 | < 10 | 48.7                                           | N < 10 | < 10 | 48.95  |
| Asian                        | N < 10 | < 10 | 52.78        |       |      | 53.03  | N < 10 | < 10  | 48.45  | N < 10 | < 10 | 48.7                                           | N < 10 | < 10 | 48.95  |
| African-<br>American         | N < 10 | < 10 | 52.78        |       |      | 53.03  | N < 10 | < 10  | 48.45  | N < 10 | < 10 | 48.7                                           | N < 10 | < 10 | 48.95  |
| Hispanic                     | N < 10 | < 10 | 52.78        |       |      | 53.03  | N < 10 | < 10  | 48.45  | N < 10 | < 10 | 48.7                                           | N < 10 | < 10 | 48.95  |
| Hawaiian/Pacific Islander    | N < 10 | < 10 | 52.78        |       |      | 53.03  | N < 10 | < 10  | 48.45  | N < 10 | < 10 | 48.7                                           | N < 10 | < 10 | 48.95  |
| Caucasian                    | 61.33  | 68   | 52.78        |       |      | 53.03  | 60.68  | 57    | 48.45  | 63.50  | 38   | 48.7                                           | 66.44  | 29   | 48.95  |
| Two or More                  | N < 10 | < 10 | 52.78        |       |      | 53.03  | N < 10 | < 10  | 48.45  | N < 10 | < 10 | 48.7                                           | N < 10 | < 10 | 48.95  |
|                              |        |      |              |       |      | MAT    | HEMAT  | [CS   |        |        |      |                                                |        |      |        |
| All Students                 | 60.85  | 75   | 46.45        |       |      | 46.7   | 64.46  | 65    | 42.27  | 61.39  | 39   | 42.52                                          | 63.03  | 30   | 42.77  |
| Native American              | N < 10 | < 10 | 46.45        |       |      | 46.7   | N < 10 | < 10  | 42.27  | N < 10 | < 10 | 42.52                                          | N < 10 | < 10 | 42.77  |
| Asian                        | N < 10 | < 10 | 46.45        |       |      | 46.7   | N < 10 | < 10  | 42.27  | N < 10 | < 10 | 42.52                                          | N < 10 | < 10 | 42.77  |
| African-<br>American         | N < 10 | < 10 | 46.45        |       |      | 46.7   | N < 10 | < 10  | 42.27  | N < 10 | < 10 | 42.52                                          | N < 10 | < 10 | 42.77  |
| Hispanic                     | N < 10 | < 10 | 46.45        |       |      | 46.7   | N < 10 | < 10  | 42.27  | N < 10 | < 10 | 42.52                                          | N < 10 | < 10 | 42.77  |
| Hawaiian/Pacific<br>Islander | N < 10 | < 10 | 46.45        |       |      | 46.7   | N < 10 | < 10  | 42.27  | N < 10 | < 10 | 42.52                                          | N < 10 | < 10 | 42.77  |
| Caucasian                    | 61.82  | 68   | 46.45        |       |      | 46.7   | 64.76  | 57    | 42.27  | 61.88  | 38   | 42.52                                          | 63.77  | 29   | 42.77  |
| Two or More                  | N < 10 | < 10 | 46.45        |       |      | 46.7   | N < 10 | < 10  | 42.27  | N < 10 | < 10 | 42.52                                          | N < 10 | < 10 | 42.77  |
| SCIENCE                      |        |      |              |       |      |        |        |       |        |        |      |                                                |        |      |        |
| All Students                 | 64.05  | 75   | 53.26        |       |      | 53.51  | 62.99  | 65    | 48.4   | 61.25  | 39   | 48.65                                          | 72.91  | 30   | 48.9   |
| Native American              | N < 10 | < 10 | 53.26        |       |      |        | N < 10 | < 10  | 48.4   | N < 10 | < 10 | 48.65                                          | N < 10 | < 10 | 48.9   |
| Asian                        | N < 10 | < 10 | 53.26        |       |      |        | N < 10 | < 10  | 48.4   | N < 10 | < 10 |                                                | N < 10 | < 10 | 48.9   |
| African-<br>American         | N < 10 | < 10 | 53.26        |       |      | 53.51  | N < 10 | < 10  | 48.4   | N < 10 | < 10 | 48.65                                          | N < 10 | < 10 | 48.9   |
| Hispanic                     | N < 10 | < 10 | 53.26        |       |      | 53.51  | N < 10 | < 10  | 48.4   | N < 10 | < 10 | 48.65                                          | N < 10 | < 10 | 48.9   |
| Hawaiian/Pacific<br>Islander | N < 10 | < 10 | 53.26        |       |      | 53.51  | N < 10 | < 10  | 48.4   | N < 10 | < 10 | 48.65                                          | N < 10 | < 10 | 48.9   |
| Caucasian                    | 63.94  | 68   | 53.26        |       |      | 53.51  | 63.22  | 57    | 48.4   | 61.91  | 38   | 48.65                                          | 73.97  | 29   | 48.9   |
| Two or More                  | N < 10 | < 10 | 53.26        |       |      | 53.51  | N < 10 | < 10  | 48.4   | N < 10 | < 10 | 48.65                                          | N < 10 | < 10 | 48.9   |

#### ACADEMIC PROFICIENCY SCORE TABLE BY SUBJECT AND SPECIAL POPULATION

|                            | EMIC PROFICIENCY SCORE TABLE BY SUBJECT AND SPECIA |      |       |       |       |        |        |      |        |        |      |        |        |      |        |
|----------------------------|----------------------------------------------------|------|-------|-------|-------|--------|--------|------|--------|--------|------|--------|--------|------|--------|
| RACE                       |                                                    | 2019 |       |       | 2020* |        |        | 2021 |        |        | 2022 |        |        | 2023 |        |
|                            | Score                                              | N    | Base  | Score | N     | Target | Score  | N    | Target | Score  | N    | Target | Score  | N    | Target |
|                            |                                                    |      | line  |       |       |        |        |      |        |        |      |        |        |      |        |
|                            |                                                    |      |       |       | REA   |        | ANGUA  |      |        |        |      |        |        |      |        |
| All Students               | 62.16                                              | 75   | 52.78 |       |       | 53.03  | 62.72  | 65   | 48.45  | 62.88  | 39   | 48.7   | 65.58  | 30   | 48.95  |
| Male                       | 59.68                                              | 38   | 52.78 |       |       | 53.03  | 64.06  | 25   | 48.45  | 61.04  | 16   | 48.7   | 61.34  | 18   | 48.95  |
| Female                     | 64.78                                              | 37   | 52.78 |       |       | 53.03  | 61.52  | 40   | 48.45  | 50.00  | 23   | 48.7   | 73.17  | 12   | 48.95  |
| Students with Disabilities | 55.69                                              | 11   | 52.78 |       |       | 53.03  | N < 10 | < 10 | 48.45  | N < 10 | < 10 | 48.7   | N < 10 | < 10 | 48.95  |
| Economically Disadvantaged | 56.80                                              | 52   | 52.78 |       |       | 53.03  | 57.73  | 43   | 48.45  | 46.55  | 29   | 48.7   | 65.24  | 20   | 48.95  |
| Non-traditional            | 58.89                                              | 27   | 52.78 |       |       | 53.03  | 61.29  | 27   | 48.45  | 45.24  | 21   | 48.7   | 69.78  | 11   | 48.95  |
| Single Parent              | N < 10                                             | < 10 | 52.78 |       |       |        | N < 10 | < 10 |        | N < 10 | < 10 | 48.7   | N < 10 | < 10 | 48.95  |
| _                          | N < 10                                             | < 10 | 52.78 |       |       |        | N < 10 | < 10 |        | N < 10 | < 10 | 48.7   | N < 10 | < 10 | 48.95  |
| Homeless                   | N < 10                                             | < 10 | 52.78 |       |       |        | N < 10 | < 10 |        | N < 10 | < 10 | 48.7   | N < 10 | < 10 | 48.95  |
| Foster Care                | N < 10                                             | < 10 | 52.78 |       |       |        | N < 10 | < 10 |        | N < 10 | < 10 | 48.7   | N < 10 | < 10 | 48.95  |
| Military<br>Dependent      | N < 10                                             | < 10 | 52.78 |       |       |        | N < 10 | < 10 |        | N < 10 | < 10 | 48.7   | N < 10 | < 10 | 48.95  |
| Migrant                    | N < 10                                             | < 10 | 52.78 |       |       | 53,03  | N < 10 | < 10 | 48,45  | N < 10 | < 10 | 48.7   | N < 10 | < 10 | 48.95  |
|                            | 1, , , ,                                           |      | 02    |       |       |        | HEMATI |      |        | 1, ,   |      |        | 1, ,   |      | .0.22  |
| All Students               | 60.85                                              | 75   | 46.45 |       |       | 46.7   | 64.46  | 65   | 42.27  | 61.39  | 39   | 42.52  | 63.03  | 30   | 42.77  |
| Male                       | 55.04                                              | 38   | 46.45 |       |       | 46.7   | 66.03  | 25   | 42.27  | 63.12  | 16   | 42.52  | 67.02  | 18   | 42.77  |
| Female                     | 67.39                                              | 37   | 46.45 |       |       | 46.7   | 63.38  | 40   | 42.27  | 34.78  | 23   | 42.52  | 56.49  | 12   | 42.77  |
| Students with Disabilities | 42.48                                              | 11   | 46.45 |       |       | 46.7   | N < 10 | < 10 | 42.27  | N < 10 | < 10 | 42.52  | N < 10 | < 10 | 42.77  |
| Economically Disadvantaged | 54.76                                              | 52   | 46.45 |       |       | 46.7   | 58.05  | 43   | 42.27  | 34.48  | 29   | 42.52  | 56.44  | 20   | 42.77  |
| Non-traditional            | 63.66                                              | 27   | 46.45 |       |       | 46.7   | 63.54  | 27   | 42.27  | 40.48  | 21   | 42.52  | 55.14  | 11   | 42.77  |
| Single Parent              | N < 10                                             | < 10 | 46.45 |       |       | 46.7   | N < 10 | < 10 |        | N < 10 | < 10 |        | N < 10 | < 10 | 42.77  |
| -                          | N < 10                                             | < 10 | 46.45 |       |       | 46.7   | N < 10 | < 10 |        | N < 10 | < 10 |        | N < 10 | < 10 | 42.77  |
| Homeless                   | N < 10                                             | < 10 | 46.45 |       |       | 46.7   | N < 10 | < 10 |        | N < 10 | < 10 |        | N < 10 | < 10 | 42.77  |
| Foster Care                | N < 10                                             | < 10 | 46.45 |       |       | 46.7   | N < 10 | < 10 |        | N < 10 | < 10 |        | N < 10 | < 10 | 42.77  |
| Military Dependent         | N < 10                                             | < 10 | 46.45 |       |       | 46.7   | N < 10 | < 10 |        | N < 10 | < 10 |        | N < 10 | < 10 | 42.77  |
| Migrant                    | N < 10                                             | < 10 | 46.45 |       |       | 46.7   | N < 10 | < 10 | 42.27  | N < 10 | < 10 | 42.52  | N < 10 | < 10 | 42.77  |
| Wigitalit                  | 11 110                                             | V 10 | 10.15 |       |       |        | CIENCE | (10  | 12.27  | 1, 410 | V 10 | 12.52  | 11 110 | V 10 | 12.77  |
| All Students               | 64.05                                              | 75   | 53.26 |       |       | 53.51  | 62.99  | 65   | 48.4   | 61.25  | 39   | 48.65  | 72.91  | 30   | 48.9   |
| Male                       | 64.61                                              | 38   | 53.26 |       |       | 53.51  | 68.32  | 25   | 48.4   | 64.38  | 16   | 48.65  | 72.93  | 18   | 48.9   |
| Female                     | 63.02                                              | 37   | 53.26 |       |       | 53.51  | 59.06  | 40   | 48.4   | 45.65  | 23   | 48.65  | 73.68  | 12   | 48.9   |
| Students with Disabilities | 46.72                                              | 11   | 53.26 |       |       |        | N < 10 | < 10 | 48.4   | N < 10 | < 10 | 48.65  | N < 10 | < 10 | 48.9   |
| Economically               | 57.74                                              | 52   | 53.26 |       |       | 53.51  | 60.88  | 43   | 48.4   | 50.00  | 29   | 48.65  | 68.83  | 20   | 48.9   |
| Disadvantaged              | 56.24                                              | 27   | 52.26 |       |       | 52.51  | 55.00  | 27   | 40.4   | 42.96  | 21   | 10.65  | 74.00  | 1.1  | 40.0   |
| Non-traditional            | 56.24                                              | 27   | 53.26 |       |       | 53.51  | 55.89  | 27   | 48.4   | 42.86  | 21   | 48.65  | 74.98  | 11   | 48.9   |
| Single Parent              | N < 10                                             | < 10 | 53.26 |       |       |        | N < 10 | < 10 | 48.4   | N < 10 | < 10 |        | N < 10 | < 10 | 48.9   |
| English Learner            | N < 10                                             | < 10 | 53.26 |       |       |        | N < 10 | < 10 | 48.4   | N < 10 | < 10 |        | N < 10 | < 10 | 48.9   |
| Homeless                   | N < 10                                             | < 10 | 53.26 |       |       |        | N < 10 | < 10 | 48.4   | N < 10 | < 10 |        | N < 10 | < 10 | 48.9   |
| Foster Care                | N < 10                                             | < 10 | 53.26 |       |       |        | N < 10 | < 10 | 48.4   | N < 10 | < 10 |        | N < 10 | < 10 | 48.9   |
| Military<br>Dependent      | N < 10                                             | < 10 | 53.26 |       |       |        | N < 10 | < 10 | 48.4   | N < 10 | < 10 |        | N < 10 | < 10 | 48.9   |
| Migrant                    | N < 10                                             | < 10 | 53.26 |       |       | 53.51  | N < 10 | < 10 | 48.4   | N < 10 | < 10 | 48.65  | N < 10 | < 10 | 48.9   |