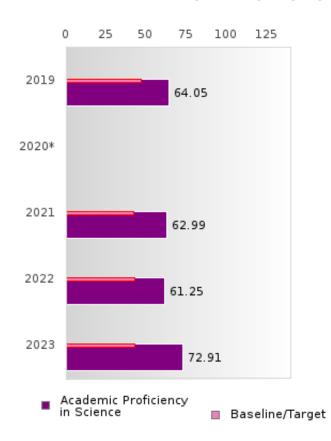

#### ACADEMIC PROFICIENCY SCORE IN SCIENCE

| YEAR  | SCORE | BASELINE/<br>TARGET | N  |
|-------|-------|---------------------|----|
| 2019  | 64.05 | 53.26               | 75 |
| 2020* |       | 53.51               |    |
| 2021  | 62.99 | 48.4                | 65 |
| 2022  | 61.25 | 48.65               | 39 |
| 2023  | 72.91 | 48.9                | 30 |