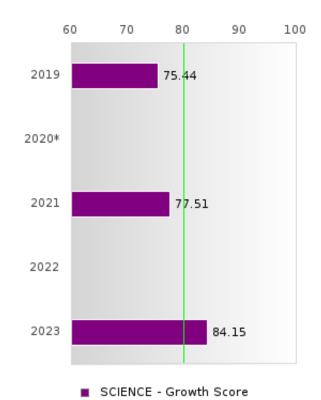

| YEAR  | WEIGHTED    | N  | VALUE-ADDED  | N    |
|-------|-------------|----|--------------|------|
|       | ACHIEVEMENT |    | GROWTH SCORE |      |
|       | SCORE       |    |              |      |
| 2019  | 52.67       | 75 | 75.44        | 24   |
| 2020* |             |    |              |      |
| 2021  | 48.46       | 65 | 77.51        | 14   |
| 2022  | 50.00       | 39 | N < 10       | < 10 |
| 2023  | 61.67       | 30 | 84.15        | 10   |

N: Number of Concentrators Included in Score

<sup>\*</sup>State-required academic achievement tests were waived in 2020 due to COVID19.