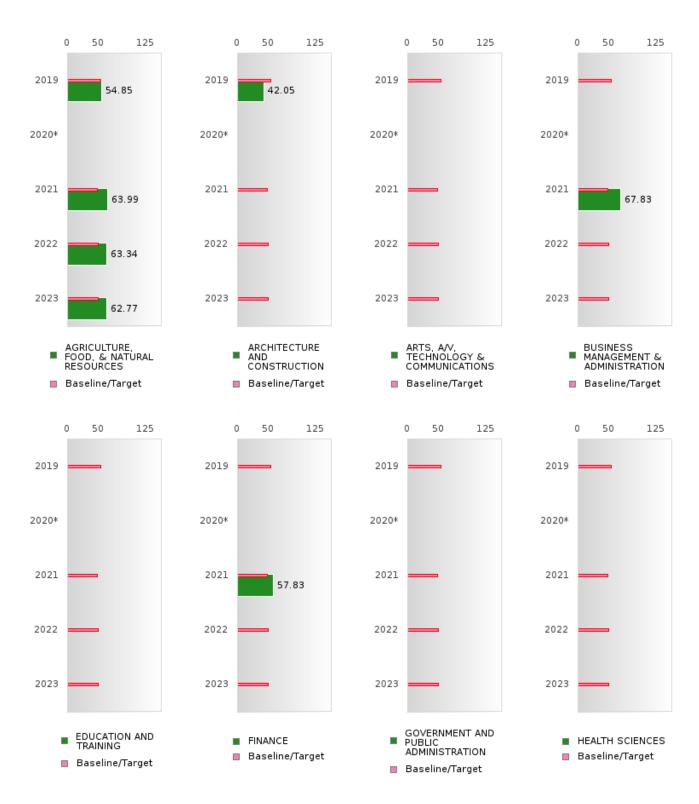

#### ACADEMIC PROFICIENCY SCORE TABLE BY READING LANGUAGE ARTS AND CLUSTER

| RACE                      | 2019 2020*    |            |             |             |      |       | 2021 2022 2023 |      |        |                  |      |        |         |             |        |
|---------------------------|---------------|------------|-------------|-------------|------|-------|----------------|------|--------|------------------|------|--------|---------|-------------|--------|
|                           | Score         | N          | Base        | Score       | N    |       | Score          | N    | Target | Score            | N    | Target | Score   | N           | Target |
|                           |               |            | line        |             |      |       |                |      |        |                  |      |        |         |             |        |
|                           |               |            |             |             | REA  | _     | LANGUA         | _    | _      |                  |      |        |         |             |        |
| AGRICULTUR                | 53.43         | 45         | 52.78       |             |      | 53.03 | 61.18          | 40   | 48.45  | 63.27            | 28   | 48.7   | 62.79   | 24          | 48.95  |
| E, FOOD, &                |               |            |             |             |      |       |                |      |        |                  |      |        |         |             |        |
| NATURAL                   |               |            |             |             |      |       |                |      |        |                  |      |        |         |             |        |
| RESOURCES                 | 57.25         | 12         | 52.79       |             |      | 52.02 | NT < 10        | : 10 | 10.15  | NT < 10          | - 10 | 40.7   | N < 10  | - 10        | 49.05  |
| ARCHITECTU<br>RE AND CONS | 57.35         | 12         | 52.78       |             |      | 55.05 | N < 10         | < 10 | 48.45  | N < 10           | < 10 | 48.7   | N < 10  | < 10        | 48.95  |
| TRUCTION                  |               |            |             |             |      |       |                |      |        |                  |      |        |         |             |        |
|                           | N < 10        | - 10       | 52.78       |             |      | 53.03 | N < 10         | - 10 | 19 15  | N < 10           | - 10 | 187    | N < 10  | - 10        | 48.95  |
| TECHNOLOGY                |               | < 10       | 32.70       |             |      | 33.03 | N < 10         | < 10 | 40.43  | IN < 10          | < 10 | 40.7   | N < 10  | < 10        | 40.93  |
| & COMMUNIC                |               |            |             |             |      |       |                |      |        |                  |      |        |         |             |        |
| ATIONS                    |               |            |             |             |      |       |                |      |        |                  |      |        |         |             |        |
| BUSINESS MA               | N < 10        | < 10       | 52.78       |             |      | 53.03 | 71.62          | 16   | 48 45  | N < 10           | < 10 | 48.7   | N < 10  | < 10        | 48.95  |
| NAGEMENT &                | 14 < 10       | 10         | 32.10       |             |      | 33.03 | /1.02          | 10   | 70.75  | 14 < 10          | 10   | 70.7   | 11 < 10 | 10          | 40.75  |
| ADMINISTRAT               |               |            |             |             |      |       |                |      |        |                  |      |        |         |             |        |
| ION                       |               |            |             |             |      |       |                |      |        |                  |      |        |         |             |        |
| EDUCATION                 | N < 10        | < 10       | 52.78       |             |      | 53.03 | N < 10         | < 10 | 48.45  | N < 10           | < 10 | 48.7   | N < 10  | < 10        | 48.95  |
| AND                       |               |            |             |             |      |       |                |      |        |                  |      |        |         |             | 101.   |
| TRAINING                  |               |            |             |             |      |       |                |      |        |                  |      |        |         |             |        |
|                           | N < 10        | < 10       | 52.78       |             |      | 53.03 | 64.59          | 10   | 48.45  | N < 10           | < 10 | 48.7   | N < 10  | < 10        | 48.95  |
| GOVERNMEN                 | N < 10        | < 10       | 52.78       |             |      | 53.03 | N < 10         | < 10 |        | N < 10           |      | 48.7   | N < 10  | < 10        | 48.95  |
| T AND PUBLIC              |               |            |             |             |      |       |                |      |        |                  |      |        |         |             |        |
| ADMINISTRAT               |               |            |             |             |      |       |                |      |        |                  |      |        |         |             |        |
| ION                       |               |            |             |             |      |       |                |      |        |                  |      |        |         |             |        |
| HEALTH                    | N < 10        | < 10       | 52.78       |             |      | 53.03 | N < 10         | < 10 | 48.45  | N < 10           | < 10 | 48.7   | N < 10  | < 10        | 48.95  |
| SCIENCES                  |               |            |             |             |      |       |                |      |        |                  |      |        |         |             |        |
| HOSPITALITY               | N < 10        | < 10       | 52.78       |             |      | 53.03 | 64.59          | 10   | 48.45  | N < 10           | < 10 | 48.7   | N < 10  | < 10        | 48.95  |
| & TOURISM                 |               |            | 4           |             |      |       |                |      |        | 4                |      | 4      |         |             |        |
| HUMAN                     | N < 10        | < 10       | 52.78       |             |      | 53.03 | N < 10         | < 10 | 48.45  | N < 10           | < 10 | 48.7   | N < 10  | < 10        | 48.95  |
| SERVICES                  |               |            |             |             |      |       |                | 1    | 12.45  | 10               | 10   |        | 10      | 10          | 10.05  |
| INFORMATIO                | 77.13         | 16         | 52.78       |             |      | 53.03 | 59.59          | 15   | 48.45  | N < 10           | < 10 | 48.7   | N < 10  | < 10        | 48.95  |
| N                         |               |            |             |             |      |       |                |      |        |                  |      |        |         |             |        |
| TECHNOLOGY                |               | 10         | 50.70       |             |      | 52.02 | 37 . 10        | 10   | 40.45  | 37 . 10          | 10   | 40.7   | NT - 10 | 10          | 40.05  |
| LAW, PUBLIC               | N < 10        | < 10       | 52.78       |             |      | 53.03 | N < 10         | < 10 | 48.45  | N < 10           | < 10 | 48.7   | N < 10  | < 10        | 48.95  |
| SAFETY,                   |               |            |             |             |      |       |                |      |        |                  |      |        |         |             |        |
| CORRECTION                |               |            |             |             |      |       |                |      |        |                  |      |        |         |             |        |
| S, AND                    |               |            |             |             |      |       |                |      |        |                  |      |        |         |             |        |
| SECURITY<br>MANUFACTU     | N < 10        | < 10       | 52.78       |             |      | 53.03 | N < 10         | < 10 | 10 15  | N < 10           | < 10 | 19.7   | N < 10  | - 10        | 48.95  |
| RING                      | N < 10        | < 10       | 32.70       |             |      | 33.03 | N < 10         | < 10 | 48.43  | N < 10           | < 10 | 48.7   | N < 10  | < 10        | 48.93  |
|                           | N < 10        | < 10       | 52.78       |             |      | 53.03 | N < 10         | < 10 | 18 45  | N < 10           | < 10 | 48.7   | N < 10  | - 10        | 48.95  |
| STEM                      | N < 10        |            | 52.78       |             |      |       | N < 10         | < 10 |        | N < 10<br>N < 10 |      |        | N < 10  |             | 48.95  |
|                           |               |            | 52.78       |             |      | 53.03 |                | 10   |        | N < 10           |      |        | N < 10  |             | 48.95  |
| TION, DISTRIB             |               | < 10       | 34.10       |             |      | 33.03 | 04.57          | 10   | 40.75  | 14 < 10          | < 10 | 40.7   | 14 < 10 | <b>\</b> 10 | 40.73  |
| UTION, &                  |               |            |             |             |      |       |                |      |        |                  |      |        |         |             |        |
| LOGISTICS                 |               |            |             |             |      |       |                |      |        |                  |      |        |         |             |        |
| N. Number of Concer       | ntentana vvid | th Tost Sa | orac Inali: | idad in the | Core |       |                |      |        |                  |      |        |         |             |        |

N: Number of Concentrators with Test Scores Included in the Score

<sup>\*</sup>State-required academic achievement tests were waived in 2020 due to COVID19.