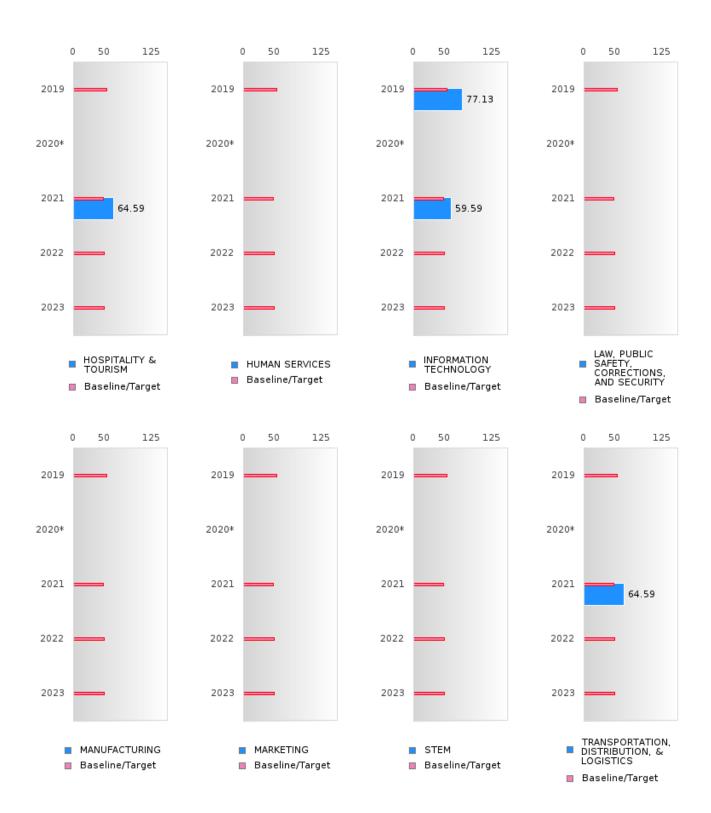

#### ACADEMIC PROFICIENCY SCORE TABLE BY READING LANGUAGE ARTS AND CLUSTER

| RACE                      | 2019 2020*    |            |             |             |      |       | 2021 2022 2023 |      |        |                  |      |        |         |             |        |
|---------------------------|---------------|------------|-------------|-------------|------|-------|----------------|------|--------|------------------|------|--------|---------|-------------|--------|
|                           | Score         | N          | Base        | Score       | N    |       | Score          | N    | Target | Score            | N    | Target | Score   | N           | Target |
|                           |               |            | line        |             |      |       |                |      |        |                  |      |        |         |             |        |
|                           |               |            |             |             | REA  | _     | LANGUA         | _    | _      |                  |      |        |         |             |        |
| AGRICULTUR                | 53.43         | 45         | 52.78       |             |      | 53.03 | 61.18          | 40   | 48.45  | 63.27            | 28   | 48.7   | 62.79   | 24          | 48.95  |
| E, FOOD, &                |               |            |             |             |      |       |                |      |        |                  |      |        |         |             |        |
| NATURAL                   |               |            |             |             |      |       |                |      |        |                  |      |        |         |             |        |
| RESOURCES                 | 57.25         | 12         | 52.79       |             |      | 52.02 | NT < 10        | : 10 | 10.15  | NT < 10          | - 10 | 40.7   | N < 10  | - 10        | 49.05  |
| ARCHITECTU<br>RE AND CONS | 57.35         | 12         | 52.78       |             |      | 55.05 | N < 10         | < 10 | 48.45  | N < 10           | < 10 | 48.7   | N < 10  | < 10        | 48.95  |
| TRUCTION                  |               |            |             |             |      |       |                |      |        |                  |      |        |         |             |        |
|                           | N < 10        | - 10       | 52.78       |             |      | 53.03 | N < 10         | - 10 | 19 15  | N < 10           | - 10 | 187    | N < 10  | - 10        | 48.95  |
| TECHNOLOGY                |               | < 10       | 32.70       |             |      | 33.03 | N < 10         | < 10 | 40.43  | IN < 10          | < 10 | 40.7   | N < 10  | < 10        | 40.93  |
| & COMMUNIC                |               |            |             |             |      |       |                |      |        |                  |      |        |         |             |        |
| ATIONS                    |               |            |             |             |      |       |                |      |        |                  |      |        |         |             |        |
| BUSINESS MA               | N < 10        | < 10       | 52.78       |             |      | 53.03 | 71.62          | 16   | 48 45  | N < 10           | < 10 | 48.7   | N < 10  | < 10        | 48.95  |
| NAGEMENT &                | 14 < 10       | 10         | 32.10       |             |      | 33.03 | /1.02          | 10   | 70.75  | 14 < 10          | 10   | 70.7   | 11 < 10 | 10          | 40.75  |
| ADMINISTRAT               |               |            |             |             |      |       |                |      |        |                  |      |        |         |             |        |
| ION                       |               |            |             |             |      |       |                |      |        |                  |      |        |         |             |        |
| EDUCATION                 | N < 10        | < 10       | 52.78       |             |      | 53.03 | N < 10         | < 10 | 48.45  | N < 10           | < 10 | 48.7   | N < 10  | < 10        | 48.95  |
| AND                       |               |            |             |             |      |       |                |      |        |                  |      |        |         |             | 101.   |
| TRAINING                  |               |            |             |             |      |       |                |      |        |                  |      |        |         |             |        |
|                           | N < 10        | < 10       | 52.78       |             |      | 53.03 | 64.59          | 10   | 48.45  | N < 10           | < 10 | 48.7   | N < 10  | < 10        | 48.95  |
| GOVERNMEN                 | N < 10        | < 10       | 52.78       |             |      | 53.03 | N < 10         | < 10 |        | N < 10           |      | 48.7   | N < 10  | < 10        | 48.95  |
| T AND PUBLIC              |               |            |             |             |      |       |                |      |        |                  |      |        |         |             |        |
| ADMINISTRAT               |               |            |             |             |      |       |                |      |        |                  |      |        |         |             |        |
| ION                       |               |            |             |             |      |       |                |      |        |                  |      |        |         |             |        |
| HEALTH                    | N < 10        | < 10       | 52.78       |             |      | 53.03 | N < 10         | < 10 | 48.45  | N < 10           | < 10 | 48.7   | N < 10  | < 10        | 48.95  |
| SCIENCES                  |               |            |             |             |      |       |                |      |        |                  |      |        |         |             |        |
| HOSPITALITY               | N < 10        | < 10       | 52.78       |             |      | 53.03 | 64.59          | 10   | 48.45  | N < 10           | < 10 | 48.7   | N < 10  | < 10        | 48.95  |
| & TOURISM                 |               |            | 4           |             |      |       |                |      |        | 4                |      | 4      |         |             |        |
| HUMAN                     | N < 10        | < 10       | 52.78       |             |      | 53.03 | N < 10         | < 10 | 48.45  | N < 10           | < 10 | 48.7   | N < 10  | < 10        | 48.95  |
| SERVICES                  |               |            |             |             |      |       |                | 1    | 12.45  | 10               | 10   |        | 10      | 10          | 10.05  |
| INFORMATIO                | 77.13         | 16         | 52.78       |             |      | 53.03 | 59.59          | 15   | 48.45  | N < 10           | < 10 | 48.7   | N < 10  | < 10        | 48.95  |
| N                         |               |            |             |             |      |       |                |      |        |                  |      |        |         |             |        |
| TECHNOLOGY                |               | 10         | 50.70       |             |      | 52.02 | 37 . 10        | 10   | 40.45  | 37 . 10          | 10   | 40.7   | NT - 10 | 10          | 40.05  |
| LAW, PUBLIC               | N < 10        | < 10       | 52.78       |             |      | 53.03 | N < 10         | < 10 | 48.45  | N < 10           | < 10 | 48.7   | N < 10  | < 10        | 48.95  |
| SAFETY,                   |               |            |             |             |      |       |                |      |        |                  |      |        |         |             |        |
| CORRECTION                |               |            |             |             |      |       |                |      |        |                  |      |        |         |             |        |
| S, AND                    |               |            |             |             |      |       |                |      |        |                  |      |        |         |             |        |
| SECURITY<br>MANUFACTU     | N < 10        | < 10       | 52.78       |             |      | 53.03 | N < 10         | < 10 | 10 15  | N < 10           | < 10 | 19.7   | N < 10  | - 10        | 48.95  |
| RING                      | N < 10        | < 10       | 32.70       |             |      | 33.03 | N < 10         | < 10 | 48.43  | N < 10           | < 10 | 48.7   | N < 10  | < 10        | 48.93  |
|                           | N < 10        | < 10       | 52.78       |             |      | 53.03 | N < 10         | < 10 | 18 45  | N < 10           | < 10 | 48.7   | N < 10  | - 10        | 48.95  |
| STEM                      | N < 10        |            | 52.78       |             |      |       | N < 10         | < 10 |        | N < 10<br>N < 10 |      |        | N < 10  |             | 48.95  |
|                           |               |            | 52.78       |             |      | 53.03 |                | 10   |        | N < 10           |      |        | N < 10  |             | 48.95  |
| TION, DISTRIB             |               | < 10       | 34.10       |             |      | 33.03 | 04.57          | 10   | 40.75  | 14 < 10          | < 10 | 40.7   | 14 < 10 | <b>\</b> 10 | 40.73  |
| UTION, &                  |               |            |             |             |      |       |                |      |        |                  |      |        |         |             |        |
| LOGISTICS                 |               |            |             |             |      |       |                |      |        |                  |      |        |         |             |        |
| N. Number of Concer       | ntentana vvid | th Tost Sa | orac Inali: | idad in the | Core |       |                |      |        |                  |      |        |         |             |        |

#### ACADEMIC PROFICIENCY SCORE TABLE BY SCIENCE AND CLUSTER

|                                                            | ACADEMIC PROFICIENCY SCORE TA |      |                |       |       |        |        | ·    |        |        |      |        |        |      |        |
|------------------------------------------------------------|-------------------------------|------|----------------|-------|-------|--------|--------|------|--------|--------|------|--------|--------|------|--------|
| RACE                                                       |                               | 2019 | l a            | α     | 2020* | l      |        | 2021 | l      |        | 2022 | les    | α      | 2023 | -      |
|                                                            | Score                         | N    | Base<br>  line | Score | N     | Target |        | N    | Target | Score  | N    | Target | Score  | N    | Target |
| A CDICIII TUD                                              | 54.25                         | 15   | 52.26          |       |       |        | CIENCE | 40   | 40.4   | (1.05  | 20   | 10.65  | 72.54  | 24   | 49.0   |
| AGRICULTUR<br>E, FOOD, &<br>NATURAL<br>RESOURCES           | 54.35                         | 45   | 53.26          |       |       | 53.51  |        | 40   | 48.4   | 61.25  | 28   | 48.65  | 73.54  | 24   | 48.9   |
| ARCHITECTU<br>RE AND CONS<br>TRUCTION                      | 55.73                         | 12   | 53.26          |       |       |        | N < 10 | < 10 | 48.4   | N < 10 | < 10 | 48.65  | N < 10 | < 10 | 48.9   |
| ARTS, A/V,<br>TECHNOLOGY<br>& COMMUNIC<br>ATIONS           | N < 10                        | < 10 | 53.26          |       |       | 53.51  | N < 10 | < 10 | 48.4   | N < 10 | < 10 | 48.65  | N < 10 | < 10 | 48.9   |
| BUSINESS MA<br>NAGEMENT &<br>ADMINISTRAT<br>ION            | N < 10                        | < 10 | 53.26          |       |       | 53.51  | 71.41  | 16   | 48.4   | N < 10 | < 10 | 48.65  | N < 10 | < 10 | 48.9   |
| EDUCATION<br>AND<br>TRAINING                               | N < 10                        | < 10 | 53.26          |       |       | 53.51  | N < 10 | < 10 |        | N < 10 | < 10 |        | N < 10 | < 10 | 48.9   |
| FINANCE                                                    | N < 10                        | < 10 | 53.26          |       |       | 53.51  | 63.60  | 10   | 48.4   | N < 10 | < 10 | 48.65  | N < 10 | < 10 | 48.9   |
| GOVERNMEN<br>T AND PUBLIC<br>ADMINISTRAT<br>ION            | N < 10                        | < 10 | 53.26          |       |       | 53.51  | N < 10 | < 10 | 48.4   | N < 10 | < 10 | 48.65  | N < 10 | < 10 | 48.9   |
| HEALTH<br>SCIENCES                                         | N < 10                        |      | 53.26          |       |       | 53.51  | N < 10 | < 10 | 48.4   | N < 10 | < 10 |        | N < 10 | < 10 | 48.9   |
| HOSPITALITY & TOURISM                                      | N < 10                        |      | 53.26          |       |       | 53.51  | 63.60  | 10   | 48.4   | N < 10 | < 10 |        | N < 10 | < 10 | 48.9   |
| HUMAN<br>SERVICES                                          | N < 10                        |      | 53.26          |       |       |        | N < 10 | < 10 | 48.4   | N < 10 | < 10 |        | N < 10 | < 10 | 48.9   |
| INFORMATIO<br>N<br>TECHNOLOGY                              | 84.07                         | 16   | 53.26          |       |       | 53.51  | 61.94  | 15   | 48.4   | N < 10 | < 10 | 48.65  | N < 10 | < 10 | 48.9   |
| LAW, PUBLIC<br>SAFETY,<br>CORRECTION<br>S, AND<br>SECURITY | N < 10                        | < 10 | 53.26          |       |       | 53.51  | N < 10 | < 10 | 48.4   | N < 10 | < 10 | 48.65  | N < 10 | < 10 | 48.9   |
| MANUFACTU<br>RING                                          |                               |      | 53.26          |       |       |        | N < 10 | < 10 |        | N < 10 |      |        | N < 10 |      | 48.9   |
| MARKETING                                                  | N < 10                        |      | 53.26          |       |       |        | N < 10 | < 10 |        | N < 10 |      |        | N < 10 |      | 48.9   |
| STEM                                                       | N < 10                        |      | 53.26          |       |       |        | N < 10 | < 10 |        | N < 10 | < 10 |        | N < 10 |      | 48.9   |
| TRANSPORTA<br>TION, DISTRIB<br>UTION, &<br>LOGISTICS       | N < 10                        | < 10 | 53.26          |       |       | 53.51  | 63.60  | 10   | 48.4   | N < 10 | < 10 | 48.65  | N < 10 | < 10 | 48.9   |