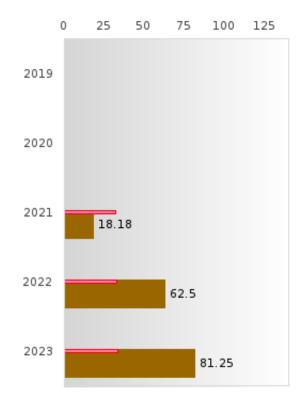

#### PERFORMANCE MEASURE SCORES FOR CONCENTRATORS ONLY

| PERFORMANCE       |       | DIS   | TRICT SCO | DRE   |       | STATE SCORE |       |       |       |       |  |  |
|-------------------|-------|-------|-----------|-------|-------|-------------|-------|-------|-------|-------|--|--|
| MEASURES          | 2019  | 2020  | 2021      | 2022  | 2023  | 2019        | 2020  | 2021  | 2022  | 2023  |  |  |
| 3S1: POST-PROGRAM |       |       | 68.00     | 87.10 | 69.57 |             |       | 81.92 | 81.38 | 82.78 |  |  |
| PLACEMENT         |       |       |           |       |       |             |       |       |       |       |  |  |
|                   |       |       |           |       |       |             |       |       |       |       |  |  |
| 4S1: NON-         | 38.57 | 40.30 | 47.37     | 56.76 | 39.29 | 31.31       | 31.34 | 30.03 | 43.00 | 39.14 |  |  |
| TRADITIONAL       |       |       |           |       |       |             |       |       |       |       |  |  |
| PROGRAM           |       |       |           |       |       |             |       |       |       |       |  |  |
| CONCENTRATION     |       |       |           |       |       |             |       |       |       |       |  |  |
| 5S1: INDUSTRY     |       |       | 18.18     | 62.50 | 81.25 |             |       | 14.46 | 47.36 | 55.22 |  |  |
| CERTIFICATIONS    |       |       |           |       |       |             |       |       |       |       |  |  |
|                   |       |       |           |       |       |             |       |       |       |       |  |  |

The placement data are lagged in this report and the CAR report. The 2022 report includes placement data on students who exited secondary education during the 2021 school year.