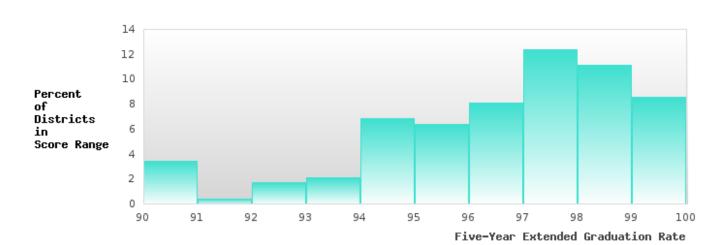

### DISTRIBUTION OF DISTRICT FOUR-YEAR ADJUSTED COHORT GRADUATION RATES

### CONSORTIUM FIVE-YEAR EXTENDED ADJUSTED COHORT GRADUATION RATE

| YEAR | SCORE | BASELINE/<br>TARGET | N  |
|------|-------|---------------------|----|
|      |       | TAROLI              |    |
| 2019 | > 95  | 90.4                | RV |
| 2020 | > 95  | 90.4                | RV |
| 2021 | > 95  | 90.4                | RV |
| 2022 | > 95  | 90.4                | RV |
| 2023 | > 95  | 90.4                | RV |

## DISTRIBUTION OF DISTRICT FIVE-YEAR EXTENDED ADJUSTED COHORT GRADUATION RATES