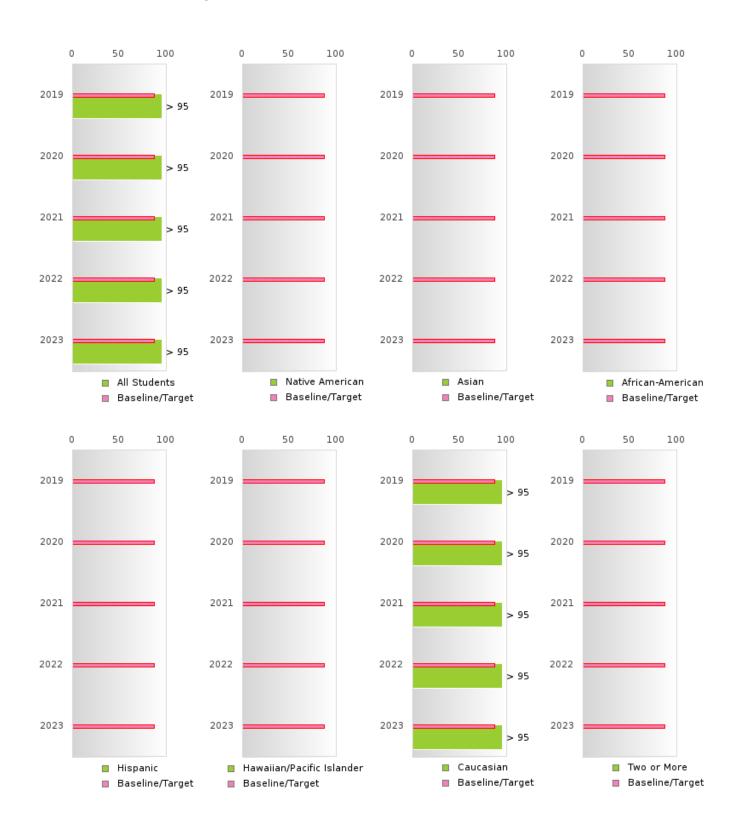

#### FOUR-YEAR ADJUSTED COHORT GRADUATION RATE BY RACE/ETHNICITY

#### **GRADUATION RATE BY RACE/ETHNICITY**

| RACE             |        | 2019 |        |        | 2020  |        |         | 2021  |        |         | 2022 |        |        | 2023 |        |
|------------------|--------|------|--------|--------|-------|--------|---------|-------|--------|---------|------|--------|--------|------|--------|
|                  | Score  | N    | Target | Score  | N     | Target | Score   | N     | Target | Score   | N    | Target | Score  | N    | Target |
|                  |        |      | FO     | UR-YEA | R ADJ | USTED  | COHOR'  | ΓGRAI | DUATIO | ON RATE | 3    |        |        |      |        |
| All Students     | > 95   | RV   | 87.18  | > 95   | RV    | 87.18  | > 95    | RV    | 87.18  | > 95    | RV   | 87.18  | > 95   | RV   | 87.18  |
| Native American  |        |      | 87.18  | N < 10 | < 10  | 87.18  |         |       | 87.18  |         |      | 87.18  |        |      | 87.18  |
| Asian            | N < 10 | < 10 | 87.18  | N < 10 | < 10  | 87.18  | N < 10  | < 10  | 87.18  | N < 10  | < 10 | 87.18  |        |      | 87.18  |
| African-         |        |      | 87.18  |        |       | 87.18  | N < 10  | < 10  | 87.18  |         |      | 87.18  |        |      | 87.18  |
| American         |        |      |        |        |       |        |         |       |        |         |      |        |        |      |        |
| Hispanic         |        |      | 87.18  |        |       | 87.18  | N < 10  | < 10  | 87.18  |         |      | 87.18  | N < 10 | < 10 | 87.18  |
| Hawaiian/Pacific |        |      | 87.18  |        |       | 87.18  |         |       | 87.18  |         |      | 87.18  |        |      | 87.18  |
| Islander         |        |      |        |        |       |        |         |       |        |         |      |        |        |      |        |
| Caucasian        | > 95   | RV   | 87.18  | > 95   | RV    | 87.18  | > 95    | RV    | 87.18  | > 95    | RV   | 87.18  | > 95   | RV   | 87.18  |
| Two or More      |        |      | 87.18  |        |       | 87.18  |         |       | 87.18  |         |      | 87.18  |        |      | 87.18  |
|                  |        | F    | IVE-YE | AR EXT | ENDEI | ) ADJU | STED CO | DHORT | GRADI  | UATION  | RATE |        |        |      |        |
| All Students     | > 95   | RV   | 90.4   | > 95   | RV    | 90.4   | > 95    | RV    | 90.4   | > 95    | RV   | 90.4   | > 95   | RV   | 90.4   |
| Native American  | N < 10 | < 10 | 90.4   |        |       | 90.4   | N < 10  | < 10  | 90.4   |         |      | 90.4   |        |      | 90.4   |
| Asian            |        |      | 90.4   | N < 10 | < 10  | 90.4   | N < 10  | < 10  | 90.4   | N < 10  | < 10 | 90.4   | N < 10 | < 10 | 90.4   |
| African-         | N < 10 | < 10 | 90.4   |        |       | 90.4   |         |       | 90.4   |         |      | 90.4   |        |      | 90.4   |
| American         |        |      |        |        |       |        |         |       |        |         |      |        |        |      |        |
| Hispanic         |        |      | 90.4   |        |       | 90.4   |         |       | 90.4   | N < 10  | < 10 | 90.4   |        |      | 90.4   |
| Hawaiian/Pacific |        |      | 90.4   |        |       | 90.4   |         |       | 90.4   |         |      | 90.4   |        |      | 90.4   |
| Islander         |        |      |        |        |       |        |         |       |        |         |      |        |        |      |        |
| Caucasian        | > 95   | RV   | 90.4   | > 95   | RV    | 90.4   | > 95    | RV    | 90.4   | > 95    | RV   | 90.4   | > 95   | RV   | 90.4   |
| Two or More      | N < 10 | < 10 | 90.4   |        |       | 90.4   |         |       | 90.4   |         |      | 90.4   |        |      | 90.4   |