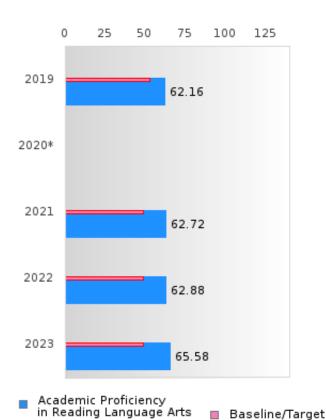

#### ACADEMIC PROFICIENCY SCORE IN READING LANGUAGE ARTS

| YEAR  | SCORE | BASELINE/<br>TARGET | N  |
|-------|-------|---------------------|----|
| 2019  | 62.16 | 52.78               | 75 |
| 2020* |       | 53.03               |    |
| 2021  | 62.72 | 48.45               | 65 |
| 2022  | 62.88 | 48.7                | 39 |
| 2023  | 65.58 | 48.95               | 30 |