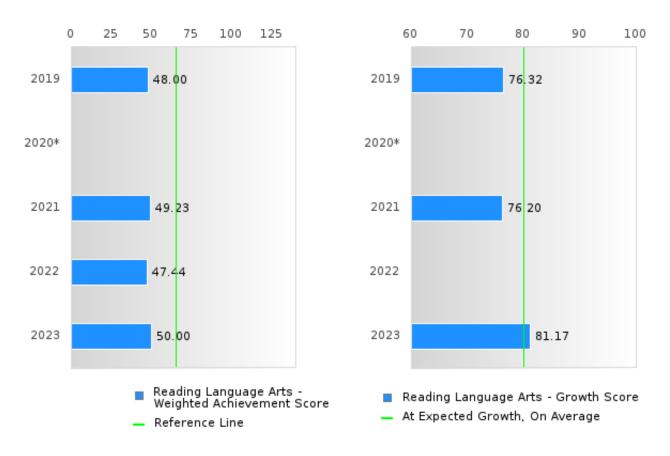

### BREAKDOWN OF ACADEMIC PROFICIENCY SCORE IN READING LANGUAGE ARTS: WEIGHTED ACHIEVEMENT AND VALUE-ADDED GROWTH

| YEAR  | WEIGHTED<br>ACHIEVEMENT<br>SCORE | N  | VALUE-ADDED<br>GROWTH SCORE | N    |
|-------|----------------------------------|----|-----------------------------|------|
| 2019  | 48.00                            | 75 | 76.32                       | 24   |
| 2020* |                                  |    |                             |      |
| 2021  | 49.23                            | 65 | 76.20                       | 14   |
| 2022  | 47.44                            | 39 | N < 10                      | < 10 |
| 2023  | 50.00                            | 30 | 81.17                       | 10   |

N: Number of Concentrators Included in Score

<sup>\*</sup>State-required academic achievement tests were waived in 2020 due to COVID19.