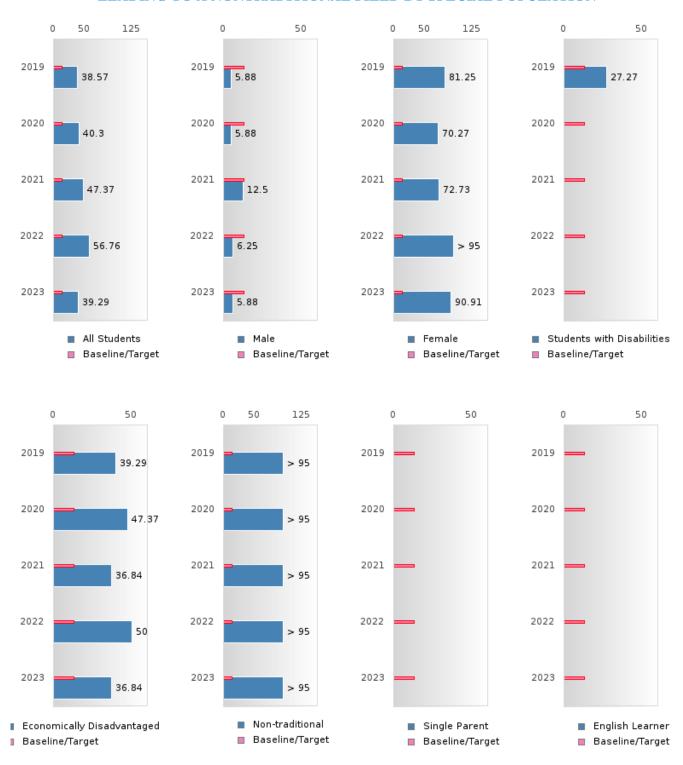

#### PERFORMANCE MEASURE SCORES FOR CONCENTRATORS ONLY

| PERFORMANCE       |       | DIS   | TRICT SCO | DRE   |       | STATE SCORE |       |       |       |       |  |  |
|-------------------|-------|-------|-----------|-------|-------|-------------|-------|-------|-------|-------|--|--|
| MEASURES          | 2019  | 2020  | 2021      | 2022  | 2023  | 2019        | 2020  | 2021  | 2022  | 2023  |  |  |
| 3S1: POST-PROGRAM |       |       | 68.00     | 87.10 | 69.57 |             |       | 81.92 | 81.38 | 82.78 |  |  |
| PLACEMENT         |       |       |           |       |       |             |       |       |       |       |  |  |
|                   |       |       |           |       |       |             |       |       |       |       |  |  |
| 4S1: NON-         | 38.57 | 40.30 | 47.37     | 56.76 | 39.29 | 31.31       | 31.34 | 30.03 | 43.00 | 39.14 |  |  |
| TRADITIONAL       |       |       |           |       |       |             |       |       |       |       |  |  |
| PROGRAM           |       |       |           |       |       |             |       |       |       |       |  |  |
| CONCENTRATION     |       |       |           |       |       |             |       |       |       |       |  |  |
| 5S1: INDUSTRY     |       |       | 18.18     | 62.50 | 81.25 |             |       | 14.46 | 47.36 | 55.22 |  |  |
| CERTIFICATIONS    |       |       |           |       |       |             |       |       |       |       |  |  |
|                   |       |       |           |       |       |             |       |       |       |       |  |  |