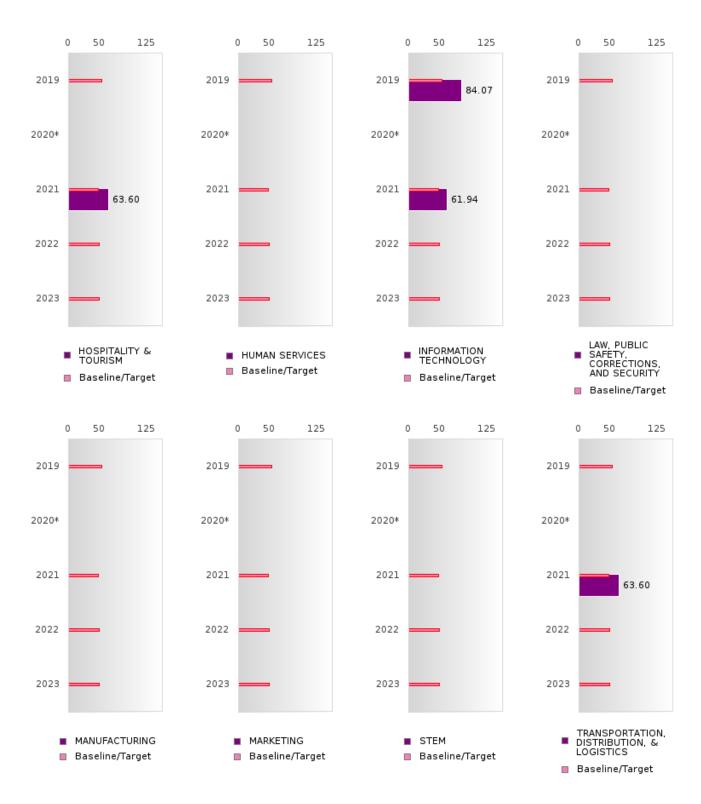

#### ACADEMIC PROFICIENCY SCORE TABLE BY SCIENCE AND CLUSTER

|                                                            | ACADEMIC PROFICIENCY SCORE TA |      |                |       |       |        |        | ·    |        |        |      |        |        |      |        |
|------------------------------------------------------------|-------------------------------|------|----------------|-------|-------|--------|--------|------|--------|--------|------|--------|--------|------|--------|
| RACE                                                       |                               | 2019 | l a            | α     | 2020* | l      |        | 2021 | l      |        | 2022 | les    | α      | 2023 | -      |
|                                                            | Score                         | N    | Base<br>  line | Score | N     | Target |        | N    | Target | Score  | N    | Target | Score  | N    | Target |
| A CDICIII TUD                                              | 54.25                         | 15   | 52.26          |       |       |        | CIENCE | 40   | 40.4   | (1.05  | 20   | 10.65  | 72.54  | 24   | 49.0   |
| AGRICULTUR<br>E, FOOD, &<br>NATURAL<br>RESOURCES           | 54.35                         | 45   | 53.26          |       |       | 53.51  |        | 40   | 48.4   | 61.25  | 28   | 48.65  | 73.54  | 24   | 48.9   |
| ARCHITECTU<br>RE AND CONS<br>TRUCTION                      | 55.73                         | 12   | 53.26          |       |       |        | N < 10 | < 10 | 48.4   | N < 10 | < 10 | 48.65  | N < 10 | < 10 | 48.9   |
| ARTS, A/V,<br>TECHNOLOGY<br>& COMMUNIC<br>ATIONS           | N < 10                        | < 10 | 53.26          |       |       | 53.51  | N < 10 | < 10 | 48.4   | N < 10 | < 10 | 48.65  | N < 10 | < 10 | 48.9   |
| BUSINESS MA<br>NAGEMENT &<br>ADMINISTRAT<br>ION            | N < 10                        | < 10 | 53.26          |       |       | 53.51  | 71.41  | 16   | 48.4   | N < 10 | < 10 | 48.65  | N < 10 | < 10 | 48.9   |
| EDUCATION<br>AND<br>TRAINING                               | N < 10                        | < 10 | 53.26          |       |       | 53.51  | N < 10 | < 10 |        | N < 10 | < 10 |        | N < 10 | < 10 | 48.9   |
| FINANCE                                                    | N < 10                        | < 10 | 53.26          |       |       | 53.51  | 63.60  | 10   | 48.4   | N < 10 | < 10 | 48.65  | N < 10 | < 10 | 48.9   |
| GOVERNMEN<br>T AND PUBLIC<br>ADMINISTRAT<br>ION            | N < 10                        | < 10 | 53.26          |       |       | 53.51  | N < 10 | < 10 | 48.4   | N < 10 | < 10 | 48.65  | N < 10 | < 10 | 48.9   |
| HEALTH<br>SCIENCES                                         | N < 10                        |      | 53.26          |       |       | 53.51  | N < 10 | < 10 | 48.4   | N < 10 | < 10 |        | N < 10 | < 10 | 48.9   |
| HOSPITALITY & TOURISM                                      | N < 10                        |      | 53.26          |       |       | 53.51  | 63.60  | 10   | 48.4   | N < 10 | < 10 |        | N < 10 | < 10 | 48.9   |
| HUMAN<br>SERVICES                                          | N < 10                        |      | 53.26          |       |       |        | N < 10 | < 10 | 48.4   | N < 10 | < 10 |        | N < 10 | < 10 | 48.9   |
| INFORMATIO<br>N<br>TECHNOLOGY                              | 84.07                         | 16   | 53.26          |       |       | 53.51  | 61.94  | 15   | 48.4   | N < 10 | < 10 | 48.65  | N < 10 | < 10 | 48.9   |
| LAW, PUBLIC<br>SAFETY,<br>CORRECTION<br>S, AND<br>SECURITY | N < 10                        | < 10 | 53.26          |       |       | 53.51  | N < 10 | < 10 | 48.4   | N < 10 | < 10 | 48.65  | N < 10 | < 10 | 48.9   |
| MANUFACTU<br>RING                                          |                               |      | 53.26          |       |       |        | N < 10 | < 10 |        | N < 10 |      |        | N < 10 |      | 48.9   |
| MARKETING                                                  | N < 10                        |      | 53.26          |       |       |        | N < 10 | < 10 |        | N < 10 |      |        | N < 10 |      | 48.9   |
| STEM                                                       | N < 10                        |      | 53.26          |       |       |        | N < 10 | < 10 |        | N < 10 | < 10 |        | N < 10 |      | 48.9   |
| TRANSPORTA<br>TION, DISTRIB<br>UTION, &<br>LOGISTICS       | N < 10                        | < 10 | 53.26          |       |       | 53.51  | 63.60  | 10   | 48.4   | N < 10 | < 10 | 48.65  | N < 10 | < 10 | 48.9   |

N: Number of Concentrators with Test Scores Included in the Score

<sup>\*</sup>State-required academic achievement tests were waived in 2020 due to COVID19.