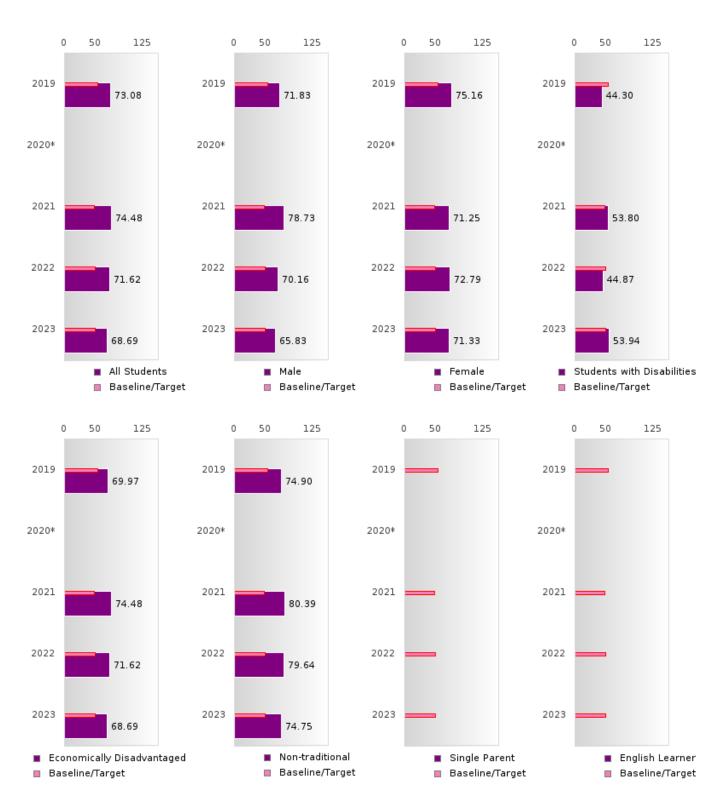

### ACADEMIC PROFICIENCY SCORE TABLE BY SUBJECT AND SPECIAL POPULATION

| ACADEA          | VIICIN  |             |       | BCOI  |       | DLEL   | I SUD   |             | AND    | JI ECIA |             | TULA   | HON     |             |              |
|-----------------|---------|-------------|-------|-------|-------|--------|---------|-------------|--------|---------|-------------|--------|---------|-------------|--------------|
| RACE            |         | 2019        |       |       | 2020* |        |         | 2021        |        | ļ       | 2022        |        |         | 2023        |              |
|                 | Score   | N           | Base  | Score | N     | Target | Score   | N           | Target | Score   | N           | Target | Score   | N           | Target       |
|                 |         |             | line  |       |       |        |         |             |        |         |             |        |         |             |              |
|                 |         |             |       |       | REA   | DING I | ANGUA   | GE AR       | TS     |         |             |        |         |             |              |
| All Students    | 70.48   | 108         | 52.78 |       |       | 53.03  | 70.18   | 106         | 48.45  | 68.25   | 124         | 48.7   | 65.30   | 132         | 48.95        |
| Male            | 71.96   | 60          | 52.78 |       |       | 53.03  | 71.50   | 54          | 48.45  | 65.70   | 58          | 48.7   | 61.30   | 63          | 48.95        |
| Female          | 68.63   | 48          | 52.78 |       |       | 53.03  | 68.80   | 52          | 48.45  | 71.41   | 66          | 48.7   | 69.25   | 69          | 48.95        |
| Students with   | 43.59   | 16          | 52.78 |       |       | 53.03  | 57.48   | 20          | 48.45  | 47.24   | 17          | 48.7   | 51.08   | 18          | 48.95        |
| Disabilities    |         |             |       |       |       |        |         |             |        |         |             |        |         |             |              |
| Economically    | 69.43   | 69          | 52.78 |       |       | 53.03  | 70.18   | 106         | 48.45  | 68.25   | 124         | 48.7   | 65.30   | 132         | 48.95        |
| Disadvantaged   |         |             |       |       |       |        |         |             |        |         |             |        |         |             |              |
| Non-traditional | 77.58   | 24          | 52.78 |       |       | 53.03  | 74.53   | 33          | 48.45  | 70.01   | 53          | 48.7   | 64.59   | 41          | 48.95        |
| Single Parent   | N < 10  | < 10        | 52.78 |       |       | 53.03  | N < 10  | < 10        |        | N < 10  | < 10        | 48.7   | N < 10  | < 10        | 48.95        |
| _               | N < 10  | < 10        | 52.78 |       |       |        |         | < 10        |        | N < 10  | < 10        | 48.7   | N < 10  | < 10        | 48.95        |
| Homeless        | 53.85   | 13          | 52.78 |       |       |        | N < 10  | < 10        |        | N < 10  | < 10        | 48.7   | N < 10  | < 10        | 48.95        |
| Foster Care     | N < 10  | < 10        | 52.78 |       |       |        | N < 10  | < 10        |        | N < 10  | < 10        | 48.7   | N < 10  | < 10        | 48.95        |
| Military        | N < 10  | < 10        | 52.78 |       |       |        | N < 10  | < 10        |        | N < 10  | < 10        | 48.7   | N < 10  | < 10        | 48.95        |
| Dependent       | 11 < 10 | V 10        | 32.70 |       |       | 55.05  | 11 < 10 | 10          | 10.43  | 11 < 10 | 10          | 10.7   | 11 < 10 | 10          | 10.75        |
| Migrant         | N < 10  | < 10        | 52.78 |       |       | 53.03  | N < 10  | < 10        | 18.15  | N < 10  | < 10        | 48.7   | N < 10  | < 10        | 48.95        |
| Wiigiant        | 11 < 10 | < 10        | 32.70 |       |       |        | HEMAT   |             | 40.43  | 11 < 10 | < 10        | 40.7   | 11 < 10 | < 10        | 40.73        |
| All Students    | 65.53   | 108         | 46.45 |       |       | 46.7   | 64.10   | 106         | 42.27  | 64.03   | 124         | 42.52  | 61.72   | 132         | 42.77        |
| Male            | 66.26   | 60          | 46.45 |       |       | 46.7   | 70.94   | 54          | 42.27  | 66.59   | 58          | 42.52  | 62.59   | 63          | 42.77        |
| Female          | 64.62   | 48          |       |       |       | 46.7   | 57.00   | 52          | 42.27  |         |             |        |         | 69          |              |
|                 |         |             | 46.45 |       |       |        |         |             |        | 62.11   | 66          | 42.52  | 60.91   |             | 42.77        |
| Students with   | 41.73   | 16          | 46.45 |       |       | 46.7   | 42.51   | 20          | 42.27  | 42.34   | 17          | 42.52  | 44.52   | 18          | 42.77        |
| Disabilities    | 50.15   | (0)         | 16.15 |       |       | 167    | (110    | 106         | 40.07  | (4.02   | 104         | 10.50  | (1.70   | 122         | 40.77        |
| Economically    | 59.15   | 69          | 46.45 |       |       | 46.7   | 64.10   | 106         | 42.27  | 64.03   | 124         | 42.52  | 61.72   | 132         | 42.77        |
| Disadvantaged   | 66.02   | 2.4         | 46.45 |       |       | 46.7   | 76.05   | 22          | 10.07  | 60.00   | 50          | 10.50  | 64.70   | 41          | 10.77        |
| Non-traditional | 66.93   | 24          | 46.45 |       |       | 46.7   | 76.95   | 33          | 42.27  | 69.89   | 53          | 42.52  | 64.78   | 41          | 42.77        |
| Single Parent   | N < 10  | < 10        | 46.45 |       |       | 46.7   | N < 10  | < 10        |        | N < 10  | < 10        |        | N < 10  | < 10        | 42.77        |
|                 | N < 10  | < 10        | 46.45 |       |       | 46.7   | N < 10  | < 10        |        | N < 10  | < 10        |        | N < 10  | < 10        | 42.77        |
| Homeless        | 23.08   | 13          | 46.45 |       |       | 46.7   | N < 10  | < 10        |        | N < 10  | < 10        |        | N < 10  | < 10        | 42.77        |
| Foster Care     | N < 10  | < 10        | 46.45 |       |       | 46.7   | N < 10  | < 10        |        | N < 10  | < 10        |        | N < 10  | < 10        | 42.77        |
| Military        | N < 10  | < 10        | 46.45 |       |       | 46.7   | N < 10  | < 10        | 42.27  | N < 10  | < 10        | 42.52  | N < 10  | < 10        | 42.77        |
| Dependent       |         |             |       |       |       |        |         |             |        |         |             |        |         |             |              |
| Migrant         | N < 10  | < 10        | 46.45 |       |       | 46.7   | N < 10  | < 10        | 42.27  | N < 10  | < 10        | 42.52  | N < 10  | < 10        | 42.77        |
|                 |         |             |       |       |       | S      | CIENCE  |             |        |         |             |        |         |             |              |
| All Students    | 73.08   | 108         | 53.26 |       |       | 53.51  | 74.48   | 106         | 48.4   | 71.62   | 124         | 48.65  | 68.69   | 132         | 48.9         |
| Male            | 71.83   | 60          | 53.26 |       |       | 53.51  | 78.73   | 54          | 48.4   | 70.16   | 58          | 48.65  | 65.83   | 63          | 48.9         |
| Female          | 75.16   | 48          | 53.26 |       |       | 53.51  | 71.25   | 52          | 48.4   | 72.79   | 66          | 48.65  | 71.33   | 69          | 48.9         |
| Students with   | 44.30   | 16          | 53.26 |       |       | 53.51  | 53.80   | 20          | 48.4   | 44.87   | 17          | 48.65  | 53.94   | 18          | 48.9         |
| Disabilities    |         |             |       |       |       |        |         |             |        |         |             |        |         |             |              |
| Economically    | 69.97   | 69          | 53.26 |       |       | 53.51  | 74.48   | 106         | 48.4   | 71.62   | 124         | 48.65  | 68.69   | 132         | 48.9         |
| Disadvantaged   |         |             |       |       |       |        |         |             |        |         |             |        |         |             |              |
| Non-traditional | 74.90   | 24          | 53.26 |       |       | 53.51  | 80.39   | 33          | 48.4   | 79.64   | 53          | 48.65  | 74.75   | 41          | 48.9         |
| Single Parent   | N < 10  | < 10        | 53.26 |       |       |        | N < 10  | < 10        | 48.4   | N < 10  | < 10        |        | N < 10  | < 10        | 48.9         |
| English Learner | N < 10  | < 10        | 53.26 |       |       |        | N < 10  | < 10        | 48.4   | N < 10  | < 10        |        | N < 10  | < 10        | 48.9         |
| Homeless        | 53.85   | 13          | 53.26 |       |       |        | N < 10  | < 10        | 48.4   | N < 10  | < 10        |        | N < 10  | < 10        | 48.9         |
| Foster Care     | N < 10  | < 10        | 53.26 |       |       |        | N < 10  | < 10        | 48.4   | N < 10  | < 10        |        | N < 10  | < 10        | 48.9         |
| Military        | N < 10  | < 10        | 53.26 |       |       |        | N < 10  | < 10        | 48.4   | N < 10  | < 10        |        | N < 10  | < 10        | 48.9         |
| Dependent       | 1, 10   | 10          | 55.20 |       |       | 00.01  | 1, 110  | 10          | 10.1   | 1, 110  | . 10        | 10.03  | 1, 110  | . 10        | 10.7         |
| Migrant         | N < 10  | < 10        | 53.26 |       |       | 53 51  | N < 10  | < 10        | 48.4   | N < 10  | < 10        | 48 65  | N < 10  | < 10        | 48.9         |
| iviigialit      | 11 < 10 | <b>\ 10</b> | 33.20 |       |       | 33.31  | 14 < 10 | <b>\ 10</b> | 70.4   | 11 < 10 | <b>\ 10</b> | 70.05  | 11 < 10 | <b>\</b> 10 | <b>⊤</b> 0.∄ |

N: Number of Concentrators with Test Scores Included in the Score

<sup>\*</sup>State-required academic achievement tests were waived in 2020 due to COVID19.