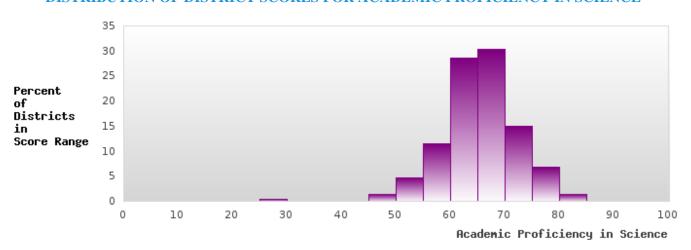

### DISTRIBUTION OF DISTRICT SCORES FOR ACADEMIC PROFICIENCY IN SCIENCE

<sup>\*</sup>State-required academic achievement tests were waived in 2020 due to COVID19.

#### ACADEMIC PROFICIENCY SCORE IN SCIENCE

| YEAR  | SCORE | BASELINE/ | N   |
|-------|-------|-----------|-----|
|       |       | TARGET    |     |
| 2019  | 73.08 | 53.26     | 108 |
| 2020* |       | 53.51     |     |
| 2021  | 74.48 | 48.4      | 106 |
| 2022  | 71.62 | 48.65     | 124 |
| 2023  | 68.69 | 48.9      | 132 |

N: Number of Concentrators with Test Scores Included in the Score