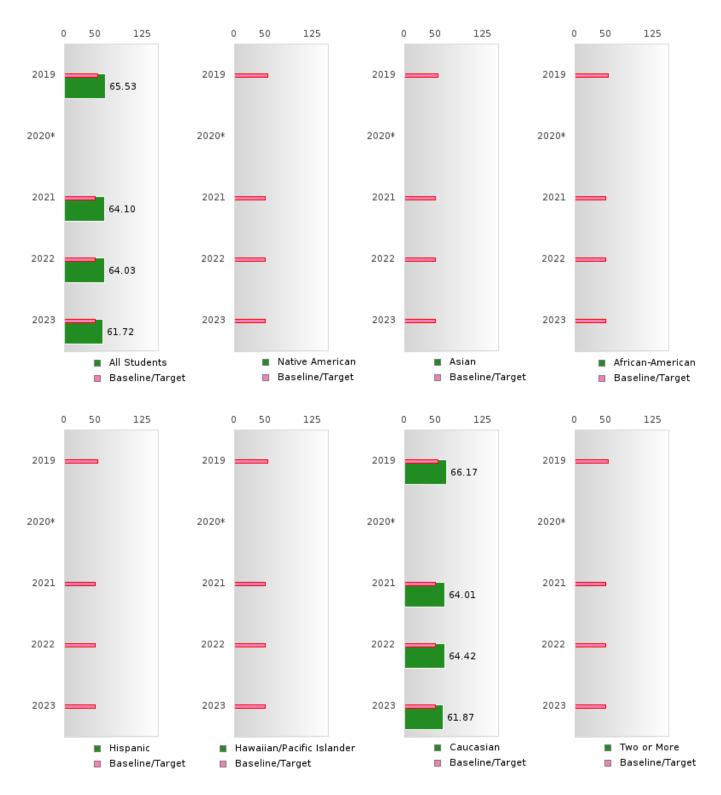

### ACADEMIC PROFICIENCY SCORE TABLE BY SUBJECT AND RACE/ETHNICITY

| RACE                         | 2019   |      | 2020*        |       | 2021 |        | 2022   |       |        | 2023   |      |                                                |        |      |        |
|------------------------------|--------|------|--------------|-------|------|--------|--------|-------|--------|--------|------|------------------------------------------------|--------|------|--------|
|                              | Score  | N    | Base<br>line | Score | N    | Target | Score  | N     | Target | Score  | N    | Target                                         | Score  | N    | Target |
|                              |        |      |              |       | REA  | DING L | ANGUA  | GE AR | TS     |        |      | <u>'                                      </u> |        |      |        |
| All Students                 | 70.48  | 108  | 52.78        |       |      | 53.03  | 70.18  | 106   | 48.45  | 68.25  | 124  | 48.7                                           | 65.30  | 132  | 48.95  |
| Native American              | N < 10 | < 10 | 52.78        |       |      | 53.03  | N < 10 | < 10  | 48.45  | N < 10 | < 10 | 48.7                                           | N < 10 | < 10 | 48.95  |
| Asian                        | N < 10 | < 10 | 52.78        |       |      | 53.03  | N < 10 | < 10  | 48.45  | N < 10 | < 10 | 48.7                                           | N < 10 | < 10 | 48.95  |
| African-<br>American         | N < 10 | < 10 | 52.78        |       |      | 53.03  | N < 10 | < 10  | 48.45  | N < 10 | < 10 | 48.7                                           | N < 10 | < 10 | 48.95  |
| Hispanic                     | N < 10 | < 10 | 52.78        |       |      | 53.03  | N < 10 | < 10  | 48.45  | N < 10 | < 10 | 48.7                                           | N < 10 | < 10 | 48.95  |
| Hawaiian/Pacific Islander    | N < 10 | < 10 | 52.78        |       |      | 53.03  | N < 10 | < 10  | 48.45  | N < 10 | < 10 | 48.7                                           | N < 10 | < 10 | 48.95  |
| Caucasian                    | 70.39  | 105  | 52.78        |       |      | 53.03  | 69.64  | 103   | 48.45  | 67.70  | 117  | 48.7                                           | 64.56  | 125  | 48.95  |
| Two or More                  | N < 10 | < 10 | 52.78        |       |      | 53.03  | N < 10 | < 10  | 48.45  | N < 10 | < 10 | 48.7                                           | N < 10 | < 10 | 48.95  |
|                              |        |      |              |       |      | MAT    | HEMAT  | [CS   |        |        |      |                                                |        |      |        |
| All Students                 | 65.53  | 108  | 46.45        |       |      | 46.7   | 64.10  | 106   | 42.27  | 64.03  | 124  | 42.52                                          | 61.72  | 132  | 42.77  |
| Native American              | N < 10 | < 10 | 46.45        |       |      | 46.7   | N < 10 | < 10  | 42.27  | N < 10 | < 10 | 42.52                                          | N < 10 | < 10 | 42.77  |
| Asian                        | N < 10 | < 10 | 46.45        |       |      | 46.7   | N < 10 | < 10  | 42.27  | N < 10 | < 10 | 42.52                                          | N < 10 | < 10 | 42.77  |
| African-<br>American         | N < 10 | < 10 | 46.45        |       |      | 46.7   | N < 10 | < 10  | 42.27  | N < 10 | < 10 | 42.52                                          | N < 10 | < 10 | 42.77  |
| Hispanic                     | N < 10 | < 10 | 46.45        |       |      | 46.7   | N < 10 | < 10  | 42.27  | N < 10 | < 10 | 42.52                                          | N < 10 | < 10 | 42.77  |
| Hawaiian/Pacific<br>Islander | N < 10 | < 10 | 46.45        |       |      | 46.7   | N < 10 | < 10  | 42.27  | N < 10 | < 10 | 42.52                                          | N < 10 | < 10 | 42.77  |
| Caucasian                    | 66.17  | 105  | 46.45        |       |      | 46.7   | 64.01  | 103   | 42.27  | 64.42  | 117  | 42.52                                          | 61.87  | 125  | 42.77  |
| Two or More                  | N < 10 | < 10 | 46.45        |       |      | 46.7   | N < 10 | < 10  | 42.27  | N < 10 | < 10 | 42.52                                          | N < 10 | < 10 | 42.77  |
| SCIENCE                      |        |      |              |       |      |        |        |       |        |        |      |                                                |        |      |        |
| All Students                 | 73.08  | 108  | 53.26        |       |      | 53.51  | 74.48  | 106   | 48.4   | 71.62  | 124  | 48.65                                          | 68.69  | 132  | 48.9   |
| Native American              | N < 10 | < 10 | 53.26        |       |      | 53.51  | N < 10 | < 10  | 48.4   | N < 10 | < 10 | 48.65                                          | N < 10 | < 10 | 48.9   |
|                              | N < 10 | < 10 | 53.26        |       |      |        | N < 10 | < 10  | 48.4   | N < 10 | < 10 |                                                | N < 10 | < 10 | 48.9   |
| African-<br>American         | N < 10 | < 10 | 53.26        |       |      | 53.51  | N < 10 | < 10  | 48.4   | N < 10 | < 10 | 48.65                                          | N < 10 | < 10 | 48.9   |
| Hispanic                     | N < 10 | < 10 | 53.26        |       |      | 53.51  | N < 10 | < 10  | 48.4   | N < 10 | < 10 | 48.65                                          | N < 10 | < 10 | 48.9   |
| Hawaiian/Pacific Islander    | N < 10 | < 10 | 53.26        |       |      | 53.51  | N < 10 | < 10  | 48.4   | N < 10 | < 10 | 48.65                                          | N < 10 | < 10 | 48.9   |
| Caucasian                    | 73.27  | 105  | 53.26        |       |      | 53.51  | 74.13  | 103   | 48.4   | 70.66  | 117  | 48.65                                          | 67.79  | 125  | 48.9   |
| Two or More                  | N < 10 | < 10 | 53.26        |       |      | 53.51  | N < 10 | < 10  | 48.4   | N < 10 | < 10 | 48.65                                          | N < 10 | < 10 | 48.9   |