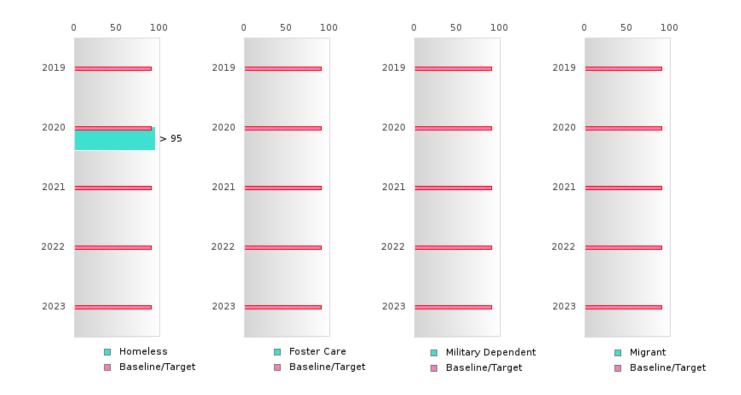

#### GRADUATION RATE BY SPECIAL POPULATION

| RACE                       |        | 2019 |        |         | 2020  |        |         | 2021 |        |         | 2022 |        | 2023   |      |        |
|----------------------------|--------|------|--------|---------|-------|--------|---------|------|--------|---------|------|--------|--------|------|--------|
|                            | Score  | N    | Target | Score   | N     | Target | Score   | N    | Target | Score   | N    | Target | Score  | N    | Target |
|                            |        |      | FO     | UR-YEA  | R ADJ | USTED  | COHOR'  | ΓGRA | DUATIO | ON RATI | E    |        |        |      |        |
| All Students               | > 95   | RV   | 87.18  | > 95    | RV    | 87.18  | 94.12   | RV   | 87.18  | > 95    | RV   | 87.18  | > 95   | RV   | 87.18  |
| Male                       | > 95   | RV   | 87.18  | 95.00   | RV    | 87.18  | 89.47   | RV   | 87.18  | 90.91   | RV   | 87.18  | > 95   | RV   | 87.18  |
| Female                     | > 95   | RV   | 87.18  | > 95    | RV    | 87.18  | > 95    | RV   | 87.18  | > 95    | RV   | 87.18  | 94.74  | RV   | 87.18  |
| Students with Disabilities | N < 10 | < 10 | 87.18  | N < 10  | < 10  | 87.18  | N < 10  | < 10 | 87.18  | N < 10  | < 10 | 87.18  | > 95   | RV   | 87.18  |
| Economically Disadvantaged | > 95   | RV   | 87.18  | > 95    | RV    | 87.18  | 94.12   | RV   | 87.18  | > 95    | RV   | 87.18  | > 95   | RV   | 87.18  |
|                            | N < 10 | < 10 |        | N < 10  | < 10  | 87.18  | 92.31   | RV   | 87.18  | > 95    | RV   | 87.18  | > 95   | RV   | 87.18  |
| Single Parent              |        |      | 87.18  |         |       | 87.18  |         |      | 87.18  | N < 10  | < 10 | 87.18  | N < 10 | < 10 | 87.18  |
| English Learner            |        |      | 87.18  |         |       | 87.18  |         |      | 87.18  |         |      | 87.18  |        |      | 87.18  |
| Homeless                   | > 95   | RV   |        | N < 10  | < 10  |        | N < 10  | < 10 |        | N < 10  | < 10 |        | N < 10 | < 10 | 87.18  |
| Foster Care                | N < 10 | < 10 | 87.18  | N < 10  | < 10  | 87.18  | N < 10  | < 10 | 87.18  |         |      | 87.18  |        |      | 87.18  |
| Military                   |        |      | 87.18  |         |       | 87.18  |         |      | 87.18  |         |      | 87.18  |        |      | 87.18  |
| Dependent                  |        |      |        |         |       |        |         |      |        |         |      |        |        |      |        |
| Migrant                    |        |      | 87.18  |         |       | 87.18  |         |      | 87.18  |         |      | 87.18  |        |      | 87.18  |
|                            |        |      |        | EAR EXT |       |        | STED CC |      |        | UATION  |      |        |        |      |        |
| All Students               | > 95   | RV   | 90.4   | > 95    | RV    | 90.4   | > 95    | RV   | 90.4   | > 95    | RV   | 90.4   | > 95   | RV   | 90.4   |
| Male                       | > 95   | RV   | 90.4   | > 95    | RV    | 90.4   | > 95    | RV   | 90.4   | 94.74   | RV   | 90.4   | > 95   | RV   | 90.4   |
| Female                     | > 95   | RV   | 90.4   | > 95    | RV    | 90.4   | > 95    | RV   | 90.4   | > 95    | RV   | 90.4   | > 95   | RV   | 90.4   |
| Students with Disabilities | N < 10 | < 10 | 90.4   | N < 10  | < 10  | 90.4   | N < 10  | < 10 | 90.4   | N < 10  | < 10 | 90.4   | N < 10 | < 10 | 90.4   |
| Economically Disadvantaged | > 95   | RV   | 90.4   | > 95    | RV    | 90.4   | > 95    | RV   | 90.4   | > 95    | RV   | 90.4   | > 95   | RV   | 90.4   |
| Non-traditional            |        |      | 90.4   | N < 10  | < 10  | 90.4   | N < 10  | < 10 | 90.4   | > 95    | RV   | 90.4   | > 95   | RV   | 90.4   |
| Single Parent              |        |      | 90.4   |         |       | 90.4   |         |      | 90.4   |         |      | 90.4   | N < 10 | < 10 | 90.4   |
| English Learner            |        |      | 90.4   |         |       | 90.4   |         |      | 90.4   |         |      | 90.4   |        |      | 90.4   |
| Homeless                   | N < 10 | < 10 | 90.4   | > 95    | RV    | 90.4   | N < 10  | < 10 | 90.4   | N < 10  | < 10 | 90.4   | N < 10 | < 10 | 90.4   |
| Foster Care                | N < 10 | < 10 | 90.4   | N < 10  | < 10  | 90.4   | N < 10  | < 10 | 90.4   | N < 10  | < 10 | 90.4   |        |      | 90.4   |
| Military                   |        |      | 90.4   |         |       | 90.4   |         |      | 90.4   |         |      | 90.4   |        |      | 90.4   |
| Dependent                  |        |      |        |         |       |        |         |      |        |         |      |        |        |      |        |
| Migrant                    |        |      | 90.4   |         |       | 90.4   |         |      | 90.4   |         |      | 90.4   |        |      | 90.4   |