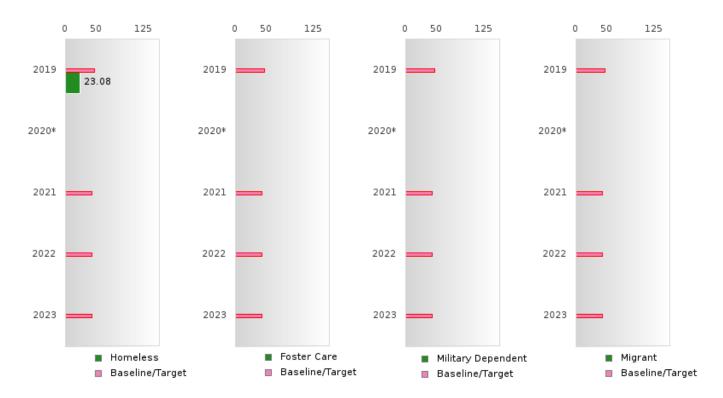

#### ACADEMIC PROFICIENCY SCORE IN MATHEMATICS BY SPECIAL POPULATION

<sup>\*</sup>State-required academic achievement tests were waived in 2020 due to COVID19.

### ACADEMIC PROFICIENCY SCORE TABLE BY SUBJECT AND SPECIAL POPULATION

| ACADEA          | VIICIN  |             |       | BCOI  |       | DLEL   | I SUD   |             | AND    | JI ECIA |             | TULA   | HON     |             |              |
|-----------------|---------|-------------|-------|-------|-------|--------|---------|-------------|--------|---------|-------------|--------|---------|-------------|--------------|
| RACE            |         | 2019        |       |       | 2020* |        |         | 2021        |        | ļ       | 2022        |        |         | 2023        |              |
|                 | Score   | N           | Base  | Score | N     | Target | Score   | N           | Target | Score   | N           | Target | Score   | N           | Target       |
|                 |         |             | line  |       |       |        |         |             |        |         |             |        |         |             |              |
|                 |         |             |       |       | REA   | DING I | ANGUA   | GE AR       | TS     |         |             |        |         |             |              |
| All Students    | 70.48   | 108         | 52.78 |       |       | 53.03  | 70.18   | 106         | 48.45  | 68.25   | 124         | 48.7   | 65.30   | 132         | 48.95        |
| Male            | 71.96   | 60          | 52.78 |       |       | 53.03  | 71.50   | 54          | 48.45  | 65.70   | 58          | 48.7   | 61.30   | 63          | 48.95        |
| Female          | 68.63   | 48          | 52.78 |       |       | 53.03  | 68.80   | 52          | 48.45  | 71.41   | 66          | 48.7   | 69.25   | 69          | 48.95        |
| Students with   | 43.59   | 16          | 52.78 |       |       | 53.03  | 57.48   | 20          | 48.45  | 47.24   | 17          | 48.7   | 51.08   | 18          | 48.95        |
| Disabilities    |         |             |       |       |       |        |         |             |        |         |             |        |         |             |              |
| Economically    | 69.43   | 69          | 52.78 |       |       | 53.03  | 70.18   | 106         | 48.45  | 68.25   | 124         | 48.7   | 65.30   | 132         | 48.95        |
| Disadvantaged   |         |             |       |       |       |        |         |             |        |         |             |        |         |             |              |
| Non-traditional | 77.58   | 24          | 52.78 |       |       | 53.03  | 74.53   | 33          | 48.45  | 70.01   | 53          | 48.7   | 64.59   | 41          | 48.95        |
| Single Parent   | N < 10  | < 10        | 52.78 |       |       | 53.03  | N < 10  | < 10        |        | N < 10  | < 10        | 48.7   | N < 10  | < 10        | 48.95        |
| _               | N < 10  | < 10        | 52.78 |       |       |        |         | < 10        |        | N < 10  | < 10        | 48.7   | N < 10  | < 10        | 48.95        |
| Homeless        | 53.85   | 13          | 52.78 |       |       |        | N < 10  | < 10        |        | N < 10  | < 10        | 48.7   | N < 10  | < 10        | 48.95        |
| Foster Care     | N < 10  | < 10        | 52.78 |       |       |        | N < 10  | < 10        |        | N < 10  | < 10        | 48.7   | N < 10  | < 10        | 48.95        |
| Military        | N < 10  | < 10        | 52.78 |       |       |        | N < 10  | < 10        |        | N < 10  | < 10        | 48.7   | N < 10  | < 10        | 48.95        |
| Dependent       | 11 < 10 | V 10        | 32.70 |       |       | 55.05  | 11 < 10 | 10          | 10.43  | 11 < 10 | 10          | 10.7   | 11 < 10 | 10          | 10.75        |
| Migrant         | N < 10  | < 10        | 52.78 |       |       | 53.03  | N < 10  | < 10        | 18.15  | N < 10  | < 10        | 48.7   | N < 10  | < 10        | 48.95        |
| Wiigiant        | 11 < 10 | < 10        | 32.70 |       |       |        | HEMAT   |             | 40.43  | 11 < 10 | < 10        | 40.7   | 11 < 10 | < 10        | 40.73        |
| All Students    | 65.53   | 108         | 46.45 |       |       | 46.7   | 64.10   | 106         | 42.27  | 64.03   | 124         | 42.52  | 61.72   | 132         | 42.77        |
| Male            | 66.26   | 60          | 46.45 |       |       | 46.7   | 70.94   | 54          | 42.27  | 66.59   | 58          | 42.52  | 62.59   | 63          | 42.77        |
| Female          | 64.62   | 48          |       |       |       | 46.7   | 57.00   | 52          | 42.27  |         |             |        |         | 69          |              |
|                 |         |             | 46.45 |       |       |        |         |             |        | 62.11   | 66          | 42.52  | 60.91   |             | 42.77        |
| Students with   | 41.73   | 16          | 46.45 |       |       | 46.7   | 42.51   | 20          | 42.27  | 42.34   | 17          | 42.52  | 44.52   | 18          | 42.77        |
| Disabilities    | 50.15   | (0)         | 16.15 |       |       | 167    | (110    | 106         | 40.07  | (4.02   | 104         | 10.50  | (1.70   | 122         | 40.77        |
| Economically    | 59.15   | 69          | 46.45 |       |       | 46.7   | 64.10   | 106         | 42.27  | 64.03   | 124         | 42.52  | 61.72   | 132         | 42.77        |
| Disadvantaged   | 66.02   | 2.4         | 46.45 |       |       | 46.7   | 76.05   | 22          | 10.07  | 60.00   | 50          | 10.50  | 64.70   | 41          | 10.77        |
| Non-traditional | 66.93   | 24          | 46.45 |       |       | 46.7   | 76.95   | 33          | 42.27  | 69.89   | 53          | 42.52  | 64.78   | 41          | 42.77        |
| Single Parent   | N < 10  | < 10        | 46.45 |       |       | 46.7   | N < 10  | < 10        |        | N < 10  | < 10        |        | N < 10  | < 10        | 42.77        |
|                 | N < 10  | < 10        | 46.45 |       |       | 46.7   | N < 10  | < 10        |        | N < 10  | < 10        |        | N < 10  | < 10        | 42.77        |
| Homeless        | 23.08   | 13          | 46.45 |       |       | 46.7   | N < 10  | < 10        |        | N < 10  | < 10        |        | N < 10  | < 10        | 42.77        |
| Foster Care     | N < 10  | < 10        | 46.45 |       |       | 46.7   | N < 10  | < 10        |        | N < 10  | < 10        |        | N < 10  | < 10        | 42.77        |
| Military        | N < 10  | < 10        | 46.45 |       |       | 46.7   | N < 10  | < 10        | 42.27  | N < 10  | < 10        | 42.52  | N < 10  | < 10        | 42.77        |
| Dependent       |         |             |       |       |       |        |         |             |        |         |             |        |         |             |              |
| Migrant         | N < 10  | < 10        | 46.45 |       |       | 46.7   | N < 10  | < 10        | 42.27  | N < 10  | < 10        | 42.52  | N < 10  | < 10        | 42.77        |
|                 |         |             |       |       |       | S      | CIENCE  |             |        |         |             |        |         |             |              |
| All Students    | 73.08   | 108         | 53.26 |       |       | 53.51  | 74.48   | 106         | 48.4   | 71.62   | 124         | 48.65  | 68.69   | 132         | 48.9         |
| Male            | 71.83   | 60          | 53.26 |       |       | 53.51  | 78.73   | 54          | 48.4   | 70.16   | 58          | 48.65  | 65.83   | 63          | 48.9         |
| Female          | 75.16   | 48          | 53.26 |       |       | 53.51  | 71.25   | 52          | 48.4   | 72.79   | 66          | 48.65  | 71.33   | 69          | 48.9         |
| Students with   | 44.30   | 16          | 53.26 |       |       | 53.51  | 53.80   | 20          | 48.4   | 44.87   | 17          | 48.65  | 53.94   | 18          | 48.9         |
| Disabilities    |         |             |       |       |       |        |         |             |        |         |             |        |         |             |              |
| Economically    | 69.97   | 69          | 53.26 |       |       | 53.51  | 74.48   | 106         | 48.4   | 71.62   | 124         | 48.65  | 68.69   | 132         | 48.9         |
| Disadvantaged   |         |             |       |       |       |        |         |             |        |         |             |        |         |             |              |
| Non-traditional | 74.90   | 24          | 53.26 |       |       | 53.51  | 80.39   | 33          | 48.4   | 79.64   | 53          | 48.65  | 74.75   | 41          | 48.9         |
| Single Parent   | N < 10  | < 10        | 53.26 |       |       |        | N < 10  | < 10        | 48.4   | N < 10  | < 10        |        | N < 10  | < 10        | 48.9         |
| English Learner | N < 10  | < 10        | 53.26 |       |       |        | N < 10  | < 10        | 48.4   | N < 10  | < 10        |        | N < 10  | < 10        | 48.9         |
| Homeless        | 53.85   | 13          | 53.26 |       |       |        | N < 10  | < 10        | 48.4   | N < 10  | < 10        |        | N < 10  | < 10        | 48.9         |
| Foster Care     | N < 10  | < 10        | 53.26 |       |       |        | N < 10  | < 10        | 48.4   | N < 10  | < 10        |        | N < 10  | < 10        | 48.9         |
| Military        | N < 10  | < 10        | 53.26 |       |       |        | N < 10  | < 10        | 48.4   | N < 10  | < 10        |        | N < 10  | < 10        | 48.9         |
| Dependent       | 1, 10   | 10          | 55.20 |       |       | 00.01  | 1, 110  | 10          | 10.1   | 1, 110  | . 10        | 10.03  | 1, 110  | . 10        | 10.7         |
| Migrant         | N < 10  | < 10        | 53.26 |       |       | 53 51  | N < 10  | < 10        | 48.4   | N < 10  | < 10        | 48 65  | N < 10  | < 10        | 48.9         |
| iviigialit      | 11 < 10 | <b>\ 10</b> | 33.20 |       |       | 33.31  | 14 < 10 | <b>\ 10</b> | 70.4   | 11 < 10 | <b>\ 10</b> | 70.05  | 11 < 10 | <b>\</b> 10 | <b>⊤</b> 0.∄ |