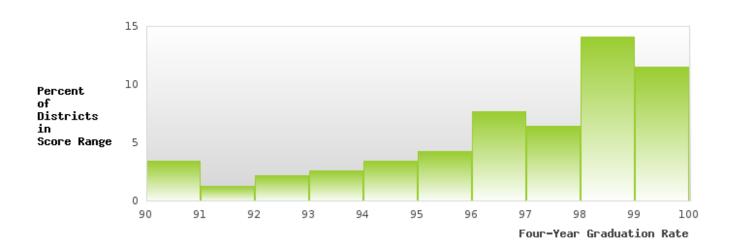

State's Consolidated Accountability Plan pursuant to Section 1111(b)(2) of the ESEA.

#### Formula:

2023 Five-Year Adjusted Cohort Graduation Rate

CTE Concentrators in the 2023 Five — Year
Adjusted Cohort who were Actual to Graduate
CTE Concentrators in the 2023 Five — Year
Adjusted Cohort who were Expected to Graduate

### YELLVILLE-SUMMIT SCHOOL DIST.

#### CONSORTIUM FOUR-YEAR ADJUSTED COHORT GRADUATION RATE



| YEAR | SCORE | BASELINE/ | N  |
|------|-------|-----------|----|
|      |       | TARGET    |    |
| 2019 | > 95  | 87.18     | RV |
| 2020 | > 95  | 87.18     | RV |
| 2021 | 94.12 | 87.18     | RV |
| 2022 | > 95  | 87.18     | RV |
| 2023 | > 95  | 87.18     | RV |

N: Number of Expected Graduates

### DISTRIBUTION OF DISTRICT FOUR-YEAR ADJUSTED COHORT GRADUATION RATES



### YELLVILLE-SUMMIT SCHOOL DIST.

#### CONSORTIUM FIVE-YEAR EXTENDED ADJUSTED COHORT GRADUATION RATE



| YEAR | SCORE | BASELINE/<br>TARGET | N  |
|------|-------|---------------------|----|
| 2019 | > 95  | 90.4                | RV |
| 2020 | > 95  | 90.4                | RV |
| 2021 | > 95  | 90.4                | RV |
| 2022 | > 95  | 90.4                | RV |
| 2023 | > 95  | 90.4                | RV |

N: Number of Expected Graduates

### DISTRIBUTION OF DISTRICT FIVE-YEAR EXTENDED ADJUSTED COHORT GRADUATION RATES



### YELLVILLE-SUMMIT SCHOOL DIST.

#### FOUR-YEAR ADJUSTED COHORT GRADUATION RATE BY RACE/ETHNICITY



### YELLVILLE-SUMMIT SCHOOL DIST.

#### FIVE-YEAR EXTENDED ADJUSTED COHORT GRADUATION RATE BY RACE/ETHNICITY



### YELLVILLE-SUMMIT SCHOOL DIST.

#### **GRADUATION