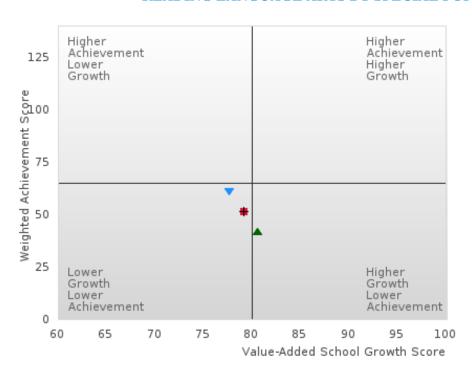

### YELLVILLE-SUMMIT SCHOOL DIST.

#### GRADUATION RATE BY SPECIAL POPULATION

| RACE                       |        | 2019 |        |         | 2020  |        |         | 2021 |        |         | 2022 |        | 2023   |      |        |
|----------------------------|--------|------|--------|---------|-------|--------|---------|------|--------|---------|------|--------|--------|------|--------|
|                            | Score  | N    | Target | Score   | N     | Target | Score   | N    | Target | Score   | N    | Target | Score  | N    | Target |
|                            |        |      | FO     | UR-YEA  | R ADJ | USTED  | COHOR'  | ΓGRA | DUATIO | ON RATI | E    |        |        |      |        |
| All Students               | > 95   | RV   | 87.18  | > 95    | RV    | 87.18  | 94.12   | RV   | 87.18  | > 95    | RV   | 87.18  | > 95   | RV   | 87.18  |
| Male                       | > 95   | RV   | 87.18  | 95.00   | RV    | 87.18  | 89.47   | RV   | 87.18  | 90.91   | RV   | 87.18  | > 95   | RV   | 87.18  |
| Female                     | > 95   | RV   | 87.18  | > 95    | RV    | 87.18  | > 95    | RV   | 87.18  | > 95    | RV   | 87.18  | 94.74  | RV   | 87.18  |
| Students with Disabilities | N < 10 | < 10 | 87.18  | N < 10  | < 10  | 87.18  | N < 10  | < 10 | 87.18  | N < 10  | < 10 | 87.18  | > 95   | RV   | 87.18  |
| Economically Disadvantaged | > 95   | RV   | 87.18  | > 95    | RV    | 87.18  | 94.12   | RV   | 87.18  | > 95    | RV   | 87.18  | > 95   | RV   | 87.18  |
|                            | N < 10 | < 10 |        | N < 10  | < 10  | 87.18  | 92.31   | RV   | 87.18  | > 95    | RV   | 87.18  | > 95   | RV   | 87.18  |
| Single Parent              |        |      | 87.18  |         |       | 87.18  |         |      | 87.18  | N < 10  | < 10 | 87.18  | N < 10 | < 10 | 87.18  |
| English Learner            |        |      | 87.18  |         |       | 87.18  |         |      | 87.18  |         |      | 87.18  |        |      | 87.18  |
| Homeless                   | > 95   | RV   |        | N < 10  | < 10  |        | N < 10  | < 10 |        | N < 10  | < 10 |        | N < 10 | < 10 | 87.18  |
| Foster Care                | N < 10 | < 10 | 87.18  | N < 10  | < 10  | 87.18  | N < 10  | < 10 | 87.18  |         |      | 87.18  |        |      | 87.18  |
| Military                   |        |      | 87.18  |         |       | 87.18  |         |      | 87.18  |         |      | 87.18  |        |      | 87.18  |
| Dependent                  |        |      |        |         |       |        |         |      |        |         |      |        |        |      |        |
| Migrant                    |        |      | 87.18  |         |       | 87.18  |         |      | 87.18  |         |      | 87.18  |        |      | 87.18  |
|                            |        |      |        | EAR EXT |       |        | STED CC |      |        | UATION  |      |        |        |      |        |
| All Students               | > 95   | RV   | 90.4   | > 95    | RV    | 90.4   | > 95    | RV   | 90.4   | > 95    | RV   | 90.4   | > 95   | RV   | 90.4   |
| Male                       | > 95   | RV   | 90.4   | > 95    | RV    | 90.4   | > 95    | RV   | 90.4   | 94.74   | RV   | 90.4   | > 95   | RV   | 90.4   |
| Female                     | > 95   | RV   | 90.4   | > 95    | RV    | 90.4   | > 95    | RV   | 90.4   | > 95    | RV   | 90.4   | > 95   | RV   | 90.4   |
| Students with Disabilities | N < 10 | < 10 | 90.4   | N < 10  | < 10  | 90.4   | N < 10  | < 10 | 90.4   | N < 10  | < 10 | 90.4   | N < 10 | < 10 | 90.4   |
| Economically Disadvantaged | > 95   | RV   | 90.4   | > 95    | RV    | 90.4   | > 95    | RV   | 90.4   | > 95    | RV   | 90.4   | > 95   | RV   | 90.4   |
| Non-traditional            |        |      | 90.4   | N < 10  | < 10  | 90.4   | N < 10  | < 10 | 90.4   | > 95    | RV   | 90.4   | > 95   | RV   | 90.4   |
| Single Parent              |        |      | 90.4   |         |       | 90.4   |         |      | 90.4   |         |      | 90.4   | N < 10 | < 10 | 90.4   |
| English Learner            |        |      | 90.4   |         |       | 90.4   |         |      | 90.4   |         |      | 90.4   |        |      | 90.4   |
| Homeless                   | N < 10 | < 10 | 90.4   | > 95    | RV    | 90.4   | N < 10  | < 10 | 90.4   | N < 10  | < 10 | 90.4   | N < 10 | < 10 | 90.4   |
| Foster Care                | N < 10 | < 10 | 90.4   | N < 10  | < 10  | 90.4   | N < 10  | < 10 | 90.4   | N < 10  | < 10 | 90.4   |        |      | 90.4   |
| Military                   |        |      | 90.4   |         |       | 90.4   |         |      | 90.4   |         |      | 90.4   |        |      | 90.4   |
| Dependent                  |        |      |        |         |       |        |         |      |        |         |      |        |        |      |        |
| Migrant                    |        |      | 90.4   |         |       | 90.4   |         |      | 90.4   |         |      | 90.4   |        |      | 90.4   |