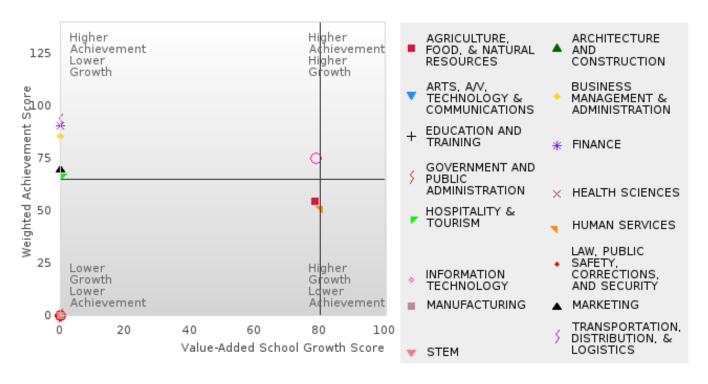

### ACADEMIC PERFORMANCE MEASURES [2S1, 2S2, 2S3]

#### YELLVILLE-SUMMIT SCHOOL DIST.

The Academic Proficiency Performance Measures (Reading/Language Arts [1S1]; Mathematics [1S2]; Science [1S3]) in Arkansas's approved Perkins V plan are designed to align with the achievement and growth measures in Arkansas's approved ESSA plan. This alignment provides schools with a unified focus on increased rigor and relevance in student learning opportunities within a student-focused learning system to improve academic proficiency and increase students' readiness for college, career, and community engagement.

#### General Formula for Academic Proficiency Score for Each Subject

ELA Academic Proficiency Score =

ELA Weighted Achievement Score  $\times$  (0.50) + ELA Mean Value – Added Growth Score  $\times$  (0.50)

Math Academic Proficiency Score =

Math Weighted Achievement Score  $\times$  (0.50) + Math Mean Value - Added Growth Score  $\times$  (0.50)

Science Academic Proficiency Score =

Science Weighted Achievement Score  $\times$  (0.50) + Science Mean Value – Added Growth Score  $\times$  (0.50)