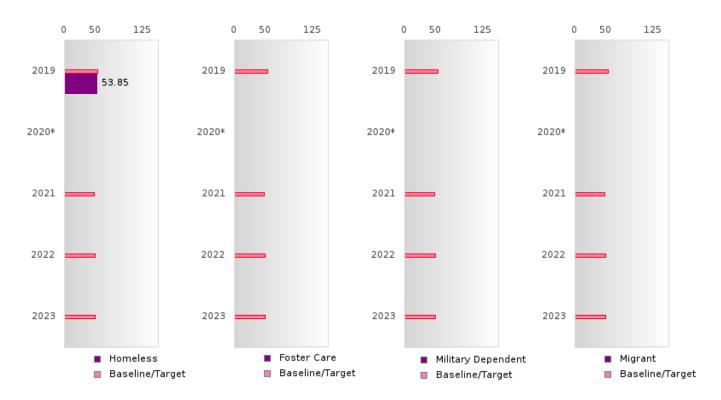

### ACADEMIC PROFICIENCY SCORE TABLE BY SUBJECT AND SPECIAL POPULATION

| ACADEA          | VIICIN  |             |       | BCOI  |       | DLEL   | I SUD   |             | AND    | JI ECIA |             | TULA   | HON     |             |              |
|-----------------|---------|-------------|-------|-------|-------|--------|---------|-------------|--------|---------|-------------|--------|---------|-------------|--------------|
| RACE            |         | 2019        |       |       | 2020* |        |         | 2021        |        | ļ       | 2022        |        |         | 2023        |              |
|                 | Score   | N           | Base  | Score | N     | Target | Score   | N           | Target | Score   | N           | Target | Score   | N           | Target       |
|                 |         |             | line  |       |       |        |         |             |        |         |             |        |         |             |              |
|                 |         |             |       |       | REA   | DING I | ANGUA   | GE AR       | TS     |         |             |        |         |             |              |
| All Students    | 70.48   | 108         | 52.78 |       |       | 53.03  | 70.18   | 106         | 48.45  | 68.25   | 124         | 48.7   | 65.30   | 132         | 48.95        |
| Male            | 71.96   | 60          | 52.78 |       |       | 53.03  | 71.50   | 54          | 48.45  | 65.70   | 58          | 48.7   | 61.30   | 63          | 48.95        |
| Female          | 68.63   | 48          | 52.78 |       |       | 53.03  | 68.80   | 52          | 48.45  | 71.41   | 66          | 48.7   | 69.25   | 69          | 48.95        |
| Students with   | 43.59   | 16          | 52.78 |       |       | 53.03  | 57.48   | 20          | 48.45  | 47.24   | 17          | 48.7   | 51.08   | 18          | 48.95        |
| Disabilities    |         |             |       |       |       |        |         |             |        |         |             |        |         |             |              |
| Economically    | 69.43   | 69          | 52.78 |       |       | 53.03  | 70.18   | 106         | 48.45  | 68.25   | 124         | 48.7   | 65.30   | 132         | 48.95        |
| Disadvantaged   |         |             |       |       |       |        |         |             |        |         |             |        |         |             |              |
| Non-traditional | 77.58   | 24          | 52.78 |       |       | 53.03  | 74.53   | 33          | 48.45  | 70.01   | 53          | 48.7   | 64.59   | 41          | 48.95        |
| Single Parent   | N < 10  | < 10        | 52.78 |       |       | 53.03  | N < 10  | < 10        |        | N < 10  | < 10        | 48.7   | N < 10  | < 10        | 48.95        |
| _               | N < 10  | < 10        | 52.78 |       |       |        |         | < 10        |        | N < 10  | < 10        | 48.7   | N < 10  | < 10        | 48.95        |
| Homeless        | 53.85   | 13          | 52.78 |       |       |        | N < 10  | < 10        |        | N < 10  | < 10        | 48.7   | N < 10  | < 10        | 48.95        |
| Foster Care     | N < 10  | < 10        | 52.78 |       |       |        | N < 10  | < 10        |        | N < 10  | < 10        | 48.7   | N < 10  | < 10        | 48.95        |
| Military        | N < 10  | < 10        | 52.78 |       |       |        | N < 10  | < 10        |        | N < 10  | < 10        | 48.7   | N < 10  | < 10        | 48.95        |
| Dependent       | 11 < 10 | V 10        | 32.70 |       |       | 55.05  | 11 < 10 | 10          | 10.43  | 11 < 10 | 10          | 10.7   | 11 < 10 | 10          | 10.75        |
| Migrant         | N < 10  | < 10        | 52.78 |       |       | 53.03  | N < 10  | < 10        | 18.15  | N < 10  | < 10        | 48.7   | N < 10  | < 10        | 48.95        |
| Wiigiant        | 11 < 10 | < 10        | 32.70 |       |       |        | HEMAT   |             | 40.43  | 11 < 10 | < 10        | 40.7   | 11 < 10 | < 10        | 40.73        |
| All Students    | 65.53   | 108         | 46.45 |       |       | 46.7   | 64.10   | 106         | 42.27  | 64.03   | 124         | 42.52  | 61.72   | 132         | 42.77        |
| Male            | 66.26   | 60          | 46.45 |       |       | 46.7   | 70.94   | 54          | 42.27  | 66.59   | 58          | 42.52  | 62.59   | 63          | 42.77        |
| Female          | 64.62   | 48          |       |       |       | 46.7   | 57.00   | 52          | 42.27  |         |             |        |         | 69          |              |
|                 |         |             | 46.45 |       |       |        |         |             |        | 62.11   | 66          | 42.52  | 60.91   |             | 42.77        |
| Students with   | 41.73   | 16          | 46.45 |       |       | 46.7   | 42.51   | 20          | 42.27  | 42.34   | 17          | 42.52  | 44.52   | 18          | 42.77        |
| Disabilities    | 50.15   | (0)         | 16.15 |       |       | 167    | (110    | 106         | 40.07  | (4.02   | 104         | 10.50  | (1.70   | 122         | 40.77        |
| Economically    | 59.15   | 69          | 46.45 |       |       | 46.7   | 64.10   | 106         | 42.27  | 64.03   | 124         | 42.52  | 61.72   | 132         | 42.77        |
| Disadvantaged   | 66.02   | 2.4         | 46.45 |       |       | 46.7   | 76.05   | 22          | 10.07  | 60.00   | 50          | 10.50  | 64.70   | 41          | 10.77        |
| Non-traditional | 66.93   | 24          | 46.45 |       |       | 46.7   | 76.95   | 33          | 42.27  | 69.89   | 53          | 42.52  | 64.78   | 41          | 42.77        |
| Single Parent   | N < 10  | < 10        | 46.45 |       |       | 46.7   | N < 10  | < 10        |        | N < 10  | < 10        |        | N < 10  | < 10        | 42.77        |
|                 | N < 10  | < 10        | 46.45 |       |       | 46.7   | N < 10  | < 10        |        | N < 10  | < 10        |        | N < 10  | < 10        | 42.77        |
| Homeless        | 23.08   | 13          | 46.45 |       |       | 46.7   | N < 10  | < 10        |        | N < 10  | < 10        |        | N < 10  | < 10        | 42.77        |
| Foster Care     | N < 10  | < 10        | 46.45 |       |       | 46.7   | N < 10  | < 10        |        | N < 10  | < 10        |        | N < 10  | < 10        | 42.77        |
| Military        | N < 10  | < 10        | 46.45 |       |       | 46.7   | N < 10  | < 10        | 42.27  | N < 10  | < 10        | 42.52  | N < 10  | < 10        | 42.77        |
| Dependent       |         |             |       |       |       |        |         |             |        |         |             |        |         |             |              |
| Migrant         | N < 10  | < 10        | 46.45 |       |       | 46.7   | N < 10  | < 10        | 42.27  | N < 10  | < 10        | 42.52  | N < 10  | < 10        | 42.77        |
|                 |         |             |       |       |       | S      | CIENCE  |             |        |         |             |        |         |             |              |
| All Students    | 73.08   | 108         | 53.26 |       |       | 53.51  | 74.48   | 106         | 48.4   | 71.62   | 124         | 48.65  | 68.69   | 132         | 48.9         |
| Male            | 71.83   | 60          | 53.26 |       |       | 53.51  | 78.73   | 54          | 48.4   | 70.16   | 58          | 48.65  | 65.83   | 63          | 48.9         |
| Female          | 75.16   | 48          | 53.26 |       |       | 53.51  | 71.25   | 52          | 48.4   | 72.79   | 66          | 48.65  | 71.33   | 69          | 48.9         |
| Students with   | 44.30   | 16          | 53.26 |       |       | 53.51  | 53.80   | 20          | 48.4   | 44.87   | 17          | 48.65  | 53.94   | 18          | 48.9         |
| Disabilities    |         |             |       |       |       |        |         |             |        |         |             |        |         |             |              |
| Economically    | 69.97   | 69          | 53.26 |       |       | 53.51  | 74.48   | 106         | 48.4   | 71.62   | 124         | 48.65  | 68.69   | 132         | 48.9         |
| Disadvantaged   |         |             |       |       |       |        |         |             |        |         |             |        |         |             |              |
| Non-traditional | 74.90   | 24          | 53.26 |       |       | 53.51  | 80.39   | 33          | 48.4   | 79.64   | 53          | 48.65  | 74.75   | 41          | 48.9         |
| Single Parent   | N < 10  | < 10        | 53.26 |       |       |        | N < 10  | < 10        | 48.4   | N < 10  | < 10        |        | N < 10  | < 10        | 48.9         |
| English Learner | N < 10  | < 10        | 53.26 |       |       |        | N < 10  | < 10        | 48.4   | N < 10  | < 10        |        | N < 10  | < 10        | 48.9         |
| Homeless        | 53.85   | 13          | 53.26 |       |       |        | N < 10  | < 10        | 48.4   | N < 10  | < 10        |        | N < 10  | < 10        | 48.9         |
| Foster Care     | N < 10  | < 10        | 53.26 |       |       |        | N < 10  | < 10        | 48.4   | N < 10  | < 10        |        | N < 10  | < 10        | 48.9         |
| Military        | N < 10  | < 10        | 53.26 |       |       |        | N < 10  | < 10        | 48.4   | N < 10  | < 10        |        | N < 10  | < 10        | 48.9         |
| Dependent       | 1, 10   | 10          | 55.20 |       |       | 00.01  | 1, 110  | 10          | 10.1   | 1, 110  | . 10        | 10.03  | 1, 110  | . 10        | 10.7         |
| Migrant         | N < 10  | < 10        | 53.26 |       |       | 53 51  | N < 10  | < 10        | 48.4   | N < 10  | < 10        | 48 65  | N < 10  | < 10        | 48.9         |
| iviigialit      | 11 < 10 | <b>\ 10</b> | 33.20 |       |       | 33.31  | 14 < 10 | <b>\ 10</b> | 70.4   | 11 < 10 | <b>\ 10</b> | 70.05  | 11 < 10 | <b>\</b> 10 | <b>⊤</b> 0.∄ |

N: Number of Concentrators with Test Scores Included in the Score

<sup>\*</sup>State-required academic achievement tests were waived in 2020 due to COVID19.