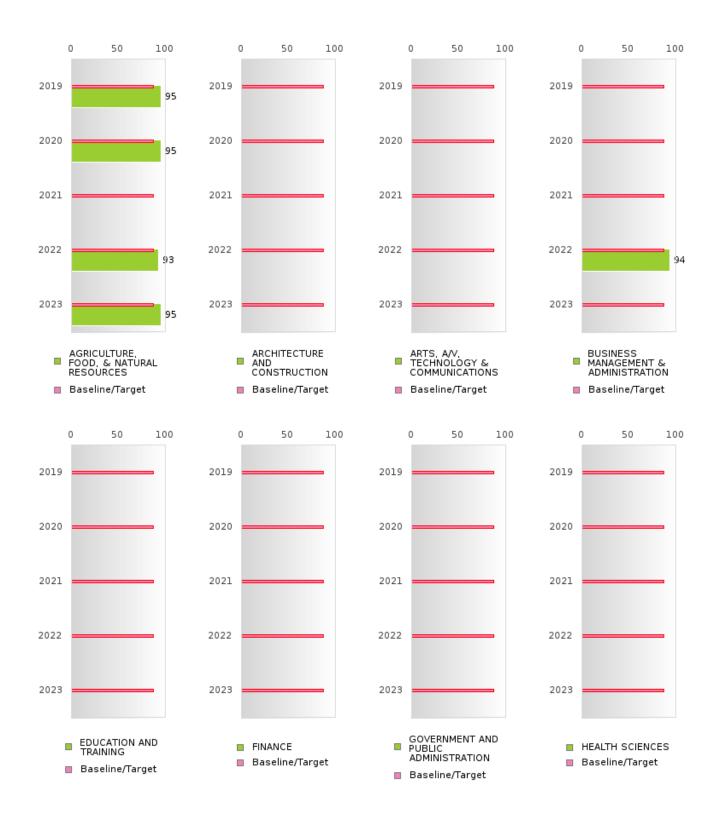

#### FOUR-YEAR ADJUSTED GRADUATION RATE BY CLUSTER

| RACE          |        | 2019 |        |        | 2020 |        |        | 2021 |        |         | 2022 |        |        | 2023 |        |
|---------------|--------|------|--------|--------|------|--------|--------|------|--------|---------|------|--------|--------|------|--------|
|               | Score  | N    | Target | Score  | N    | Target | Score  | N    | Target | Score   | N    | Target | Score  | N    | Target |
|               |        |      | FO     | UR-YEA |      |        |        | ΓGRA |        | ON RATE | E    |        |        |      |        |
| AGRICULTUR    | > 95   | RV   | 87.18  | > 95   | RV   | 87.18  | N < 10 | < 10 | 87.18  | 93.00   | RV   | 87.18  | > 95   | RV   | 87.18  |
| E, FOOD, &    |        |      |        |        |      |        |        |      |        |         |      |        |        |      |        |
| NATURAL       |        |      |        |        |      |        |        |      |        |         |      |        |        |      |        |
| RESOURCES     |        |      |        |        |      |        |        |      |        |         |      |        |        |      |        |
| ARCHITECTU    |        |      | 87.18  |        |      | 87.18  |        |      | 87.18  |         |      | 87.18  |        |      | 87.18  |
| RE AND CONS   |        |      |        |        |      |        |        |      |        |         |      |        |        |      |        |
| TRUCTION      |        |      |        |        |      |        |        |      |        |         |      |        |        |      |        |
| ARTS, A/V,    |        |      | 87.18  |        |      | 87.18  |        |      | 87.18  |         |      | 87.18  |        |      | 87.18  |
| TECHNOLOGY    |        |      |        |        |      |        |        |      |        |         |      |        |        |      |        |
| & COMMUNIC    |        |      |        |        |      |        |        |      |        |         |      |        |        |      |        |
| ATIONS        |        |      |        |        |      |        |        |      |        |         |      |        |        |      |        |
| BUSINESS MA   | N < 10 | < 10 | 87.18  | N < 10 | < 10 | 87.18  | N < 10 | < 10 | 87.18  | 94.00   | RV   | 87.18  | N < 10 | < 10 | 87.18  |
| NAGEMENT &    |        |      |        |        |      |        |        |      |        |         |      |        |        |      |        |
| ADMINISTRAT   |        |      |        |        |      |        |        |      |        |         |      |        |        |      |        |
| ION           |        |      |        |        |      |        |        |      |        |         |      |        |        |      |        |
| EDUCATION     |        |      | 87.18  |        |      | 87.18  |        |      | 87.18  |         |      | 87.18  | N < 10 | < 10 | 87.18  |
| AND           |        |      |        |        |      |        |        |      |        |         |      |        |        |      |        |
| TRAINING      |        |      |        |        |      |        |        |      |        |         |      |        |        |      |        |
|               | N < 10 | < 10 | 87.18  | N < 10 | < 10 | 87.18  | N < 10 | < 10 | 87.18  | N < 10  | < 10 | 87.18  | N < 10 | < 10 | 87.18  |
| GOVERNMEN     |        |      | 87.18  |        |      | 87.18  |        |      | 87.18  |         |      | 87.18  |        |      | 87.18  |
| T AND PUBLIC  |        |      |        |        |      |        |        |      |        |         |      |        |        |      |        |
| ADMINISTRAT   |        |      |        |        |      |        |        |      |        |         |      |        |        |      |        |
| ION           |        |      |        |        |      |        |        |      |        |         |      |        |        |      |        |
| HEALTH        | N < 10 | < 10 | 87.18  |        |      | 87.18  |        |      | 87.18  |         |      | 87.18  |        |      | 87.18  |
| SCIENCES      |        |      |        |        |      |        |        |      |        |         |      |        |        |      |        |
| HOSPITALITY   | > 95   | RV   | 87.18  | 94.00  | RV   | 87.18  | > 95   | RV   | 87.18  | > 95    | RV   | 87.18  | > 95   | RV   | 87.18  |
| & TOURISM     |        |      |        |        |      |        |        |      |        |         |      |        |        |      |        |
| HUMAN         | > 95   | RV   | 87.18  | 95.00  | RV   | 87.18  | > 95   | RV   | 87.18  | > 95    | RV   | 87.18  | 95.00  | RV   | 87.18  |
| SERVICES      |        |      |        |        |      |        |        |      |        |         |      |        |        |      |        |
| INFORMATIO    | > 95   | RV   | 87.18  | N < 10 | < 10 | 87.18  | N < 10 | < 10 | 87.18  | 93.00   | RV   | 87.18  | N < 10 | < 10 | 87.18  |
| N             |        |      |        |        |      |        |        |      |        |         |      |        |        |      |        |
| TECHNOLOGY    |        |      |        |        |      |        |        |      |        |         |      |        |        |      |        |
| LAW, PUBLIC   |        |      | 87.18  |        |      | 87.18  |        |      | 87.18  |         |      | 87.18  |        |      | 87.18  |
| SAFETY,       |        |      |        |        |      |        |        |      |        |         |      |        |        |      |        |
| CORRECTION    |        |      |        |        |      |        |        |      |        |         |      |        |        |      |        |
| S, AND        |        |      |        |        |      |        |        |      |        |         |      |        |        |      |        |
| SECURITY      |        |      |        |        |      |        |        |      |        |         |      |        |        |      |        |
| MANUFACTU     |        |      | 87.18  |        |      | 87.18  |        |      | 87.18  |         |      | 87.18  |        |      | 87.18  |
| RING          |        |      |        |        |      |        |        |      |        |         |      |        |        |      |        |
| MARKETING     | N < 10 | < 10 |        | N < 10 | < 10 |        | N < 10 | < 10 |        | N < 10  | < 10 |        | N < 10 | < 10 | 87.18  |
| STEM          |        |      | 87.18  |        |      | 87.18  |        |      | 87.18  |         |      | 87.18  |        |      | 87.18  |
| TRANSPORTA    |        |      | 87.18  |        |      | 87.18  | N < 10 | < 10 | 87.18  | N < 10  | < 10 | 87.18  | N < 10 | < 10 | 87.18  |
| TION, DISTRIB |        |      |        |        |      |        |        |      |        |         |      |        |        |      |        |
| UTION, &      |        |      |        |        |      |        |        |      |        |         |      |        |        |      |        |
| LOGISTICS     |        |      |        |        |      |        |        |      |        |         |      |        |        |      |        |