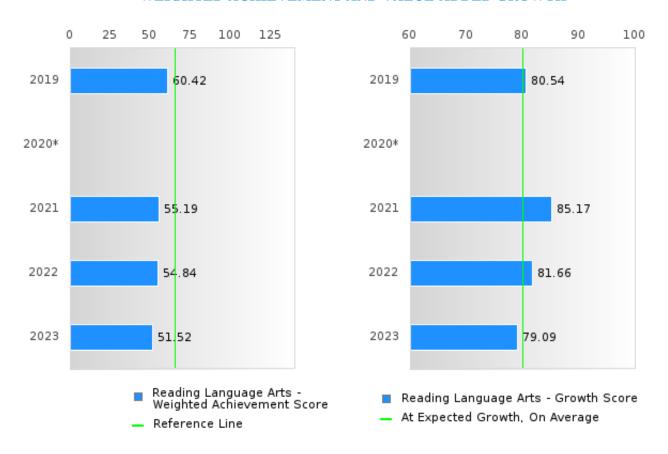

#### ACADEMIC PROFICIENCY SCORE IN READING LANGUAGE ARTS

| YEAR  | SCORE | BASELINE/<br>TARGET | N   |
|-------|-------|---------------------|-----|
| 2019  | 70.48 | 52.78               | 108 |
| 2020* |       | 53.03               |     |
| 2021  | 70.18 | 48.45               | 106 |
| 2022  | 68.25 | 48.7                | 124 |
| 2023  | 65.30 | 48.95               | 132 |