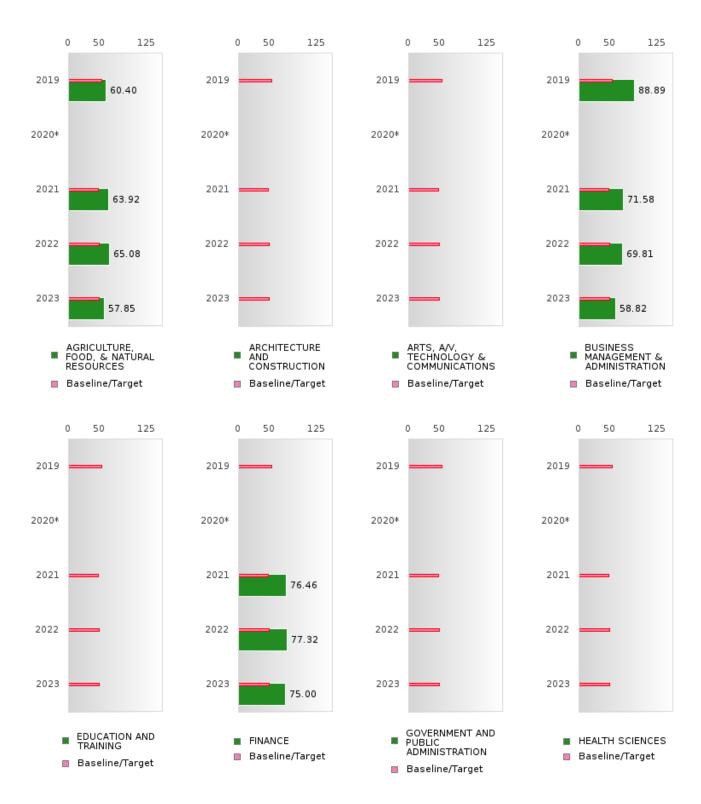

#### ACADEMIC PROFICIENCY SCORE IN READING LANGUAGE ARTS BY CLUSTER

<sup>\*</sup>State-required academic achievement tests were waived in 2020 due to COVID19.

### ACADEMIC PROFICIENCY SCORE TABLE BY READING LANGUAGE ARTS AND CLUSTER

| ACADEMIC                                                   | PROF   |      | ICY S        | CORE  |       | E BY   | KEADI  |      | ANGU.  | AGE A  |      | ND C   | LUSIE  |      |        |
|------------------------------------------------------------|--------|------|--------------|-------|-------|--------|--------|------|--------|--------|------|--------|--------|------|--------|
| RACE                                                       |        | 2019 |              |       | 2020* |        |        | 2021 |        |        | 2022 |        |        | 2023 |        |
|                                                            | Score  | N    | Base<br>line | Score | N     | Target | Score  | N    | Target | Score  | N    | Target | Score  | N    | Target |
|                                                            |        |      |              |       | REA   |        | ANGUA  |      |        |        |      |        |        |      |        |
| AGRICULTUR<br>E, FOOD, &<br>NATURAL<br>RESOURCES           | 69.60  | 44   | 52.78        |       |       | 53.03  | 72.63  | 30   | 48.45  | 68.66  | 47   | 48.7   | 64.07  | 56   | 48.95  |
| ARCHITECTU<br>RE AND CONS<br>TRUCTION                      | N < 10 | < 10 | 52.78        |       |       | 53.03  | N < 10 | < 10 | 48.45  | N < 10 | < 10 | 48.7   | N < 10 | < 10 | 48.95  |
| ARTS, A/V,<br>TECHNOLOGY<br>& COMMUNIC<br>ATIONS           | N < 10 | < 10 | 52.78        |       |       | 53.03  | N < 10 | < 10 | 48.45  | N < 10 | < 10 | 48.7   | N < 10 | < 10 | 48.95  |
| BUSINESS MA<br>NAGEMENT &<br>ADMINISTRAT<br>ION            | 78.80  | 11   | 52.78        |       |       | 53.03  | 75.18  | 21   | 48.45  | 72.83  | 32   | 48.7   | 52.94  | 17   | 48.95  |
| EDUCATION<br>AND<br>TRAINING                               | N < 10 | < 10 | 52.78        |       |       | 53.03  | N < 10 | < 10 |        | N < 10 | < 10 | 48.7   | N < 10 | < 10 | 48.95  |
| FINANCE                                                    | N < 10 | < 10 | 52.78        |       |       | 53.03  | 80.30  | 15   | 48.45  | 71.97  | 22   | 48.7   | 50.00  | 13   | 48.95  |
| GOVERNMEN<br>T AND PUBLIC<br>ADMINISTRAT<br>ION            | N < 10 | < 10 | 52.78        |       |       | 53.03  | N < 10 | < 10 | 48.45  | N < 10 | < 10 | 48.7   | N < 10 | < 10 | 48.95  |
| HEALTH<br>SCIENCES                                         | N < 10 | < 10 | 52.78        |       |       | 53.03  | N < 10 | < 10 | 48.45  | N < 10 | < 10 | 48.7   | N < 10 | < 10 | 48.95  |
| HOSPITALITY & TOURISM                                      | 71.26  | 37   | 52.78        |       |       | 53.03  | 68.88  | 60   | 48.45  | 69.04  | 59   | 48.7   | 50.00  | 24   | 48.95  |
| HUMAN<br>SERVICES                                          | 68.21  | 52   | 52.78        |       |       | 53.03  | 66.66  | 67   | 48.45  | 64.53  | 61   | 48.7   | 64.85  | 50   | 48.95  |
| INFORMATIO<br>N<br>TECHNOLOGY                              | 82.08  | 27   | 52.78        |       |       | 53.03  | 81.47  | 25   | 48.45  | 73.88  | 32   | 48.7   | 66.99  | 21   | 48.95  |
| LAW, PUBLIC<br>SAFETY,<br>CORRECTION<br>S, AND<br>SECURITY | N < 10 | < 10 | 52.78        |       |       | 53.03  | N < 10 | < 10 | 48.45  | N < 10 | < 10 | 48.7   | N < 10 | < 10 | 48.95  |
| MANUFACTU<br>RING                                          | N < 10 | < 10 | 52.78        |       |       | 53.03  | N < 10 | < 10 | 48.45  | N < 10 | < 10 | 48.7   | N < 10 | < 10 | 48.95  |
| MARKETING                                                  | N < 10 |      | 52.78        |       |       |        | N < 10 | < 10 | 48.45  | 85.74  | 13   | 48.7   | 71.28  | 25   | 48.95  |
| STEM                                                       | N < 10 | < 10 | 52.78        |       |       | 53.03  | N < 10 | < 10 | 48.45  | N < 10 | < 10 | 48.7   | N < 10 | < 10 | 48.95  |
| TRANSPORTA<br>TION, DISTRIB<br>UTION, &<br>LOGISTICS       | N < 10 | < 10 | 52.78        |       |       | 53.03  | 76.97  | 16   | 48.45  | 71.36  | 24   | 48.7   | 53.57  | 14   | 48.95  |

N: Number of Concentrators with Test Scores Included in the Score

<sup>\*</sup>State-required academic achievement tests were waived in 2020 due to COVID19.