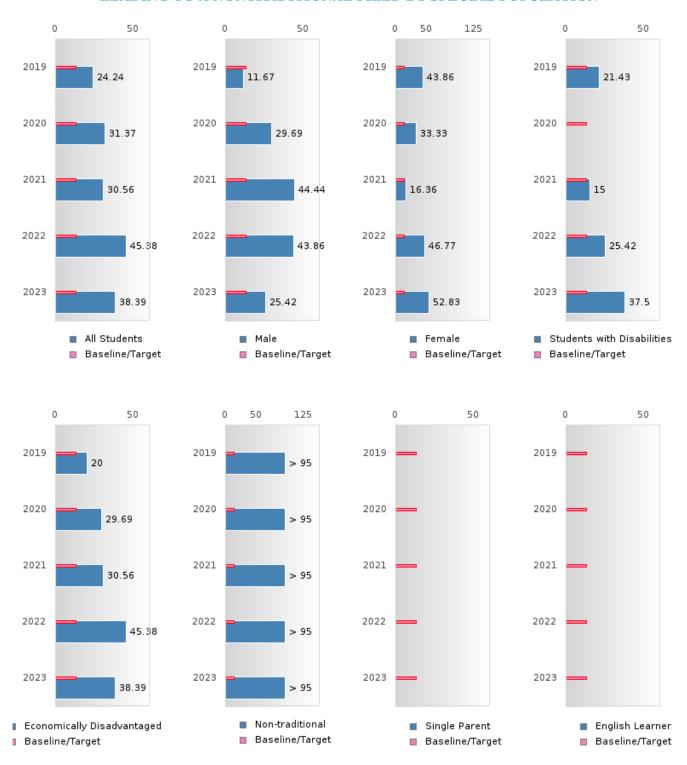

### PERFORMANCE MEASURE SCORES FOR CONCENTRATORS ONLY

| PERFORMANCE       |       | DIS   | TRICT SCO | ORE   |       | STATE SCORE |       |       |       |       |  |  |
|-------------------|-------|-------|-----------|-------|-------|-------------|-------|-------|-------|-------|--|--|
| MEASURES          | 2019  | 2020  | 2021      | 2022  | 2023  | 2019        | 2020  | 2021  | 2022  | 2023  |  |  |
| 3S1: POST-PROGRAM |       |       | 79.49     | 73.53 | 84.44 |             |       | 81.92 | 81.38 | 82.78 |  |  |
| PLACEMENT         |       |       |           |       |       |             |       |       |       |       |  |  |
|                   |       |       |           |       |       |             |       |       |       |       |  |  |
| 4S1: NON-         | 24.24 | 31.37 | 30.28     | 45.38 | 38.39 | 31.31       | 31.34 | 30.03 | 43.00 | 39.14 |  |  |
| TRADITIONAL       |       |       |           |       |       |             |       |       |       |       |  |  |
| PROGRAM           |       |       |           |       |       |             |       |       |       |       |  |  |
| CONCENTRATION     |       |       |           |       |       |             |       |       |       |       |  |  |
| 5S1: INDUSTRY     |       |       | 22.86     | 91.30 | 87.80 |             |       | 14.46 | 47.36 | 55.22 |  |  |
| CERTIFICATIONS    |       |       |           |       |       |             |       |       |       |       |  |  |
|                   |       |       |           |       |       |             |       |       |       |       |  |  |

#### GRADUATION RATE BY SPECIAL POPULATION

| RACE                       |        | 2019 |        |         | 2020  |        |         | 2021 |        |         | 2022 |        | 2023   |      |        |
|----------------------------|--------|------|--------|---------|-------|--------|---------|------|--------|---------|------|--------|--------|------|--------|
|                            | Score  | N    | Target | Score   | N     | Target | Score   | N    | Target | Score   | N    | Target | Score  | N    | Target |
|                            |        |      | FO     | UR-YEA  | R ADJ | USTED  | COHOR'  | ΓGRA | DUATIO | ON RATI | E    |        |        |      |        |
| All Students               | > 95   | RV   | 87.18  | > 95    | RV    | 87.18  | 94.12   | RV   | 87.18  | > 95    | RV   | 87.18  | > 95   | RV   | 87.18  |
| Male                       | > 95   | RV   | 87.18  | 95.00   | RV    | 87.18  | 89.47   | RV   | 87.18  | 90.91   | RV   | 87.18  | > 95   | RV   | 87.18  |
| Female                     | > 95   | RV   | 87.18  | > 95    | RV    | 87.18  | > 95    | RV   | 87.18  | > 95    | RV   | 87.18  | 94.74  | RV   | 87.18  |
| Students with Disabilities | N < 10 | < 10 | 87.18  | N < 10  | < 10  | 87.18  | N < 10  | < 10 | 87.18  | N < 10  | < 10 | 87.18  | > 95   | RV   | 87.18  |
| Economically Disadvantaged | > 95   | RV   | 87.18  | > 95    | RV    | 87.18  | 94.12   | RV   | 87.18  | > 95    | RV   | 87.18  | > 95   | RV   | 87.18  |
|                            | N < 10 | < 10 |        | N < 10  | < 10  | 87.18  | 92.31   | RV   | 87.18  | > 95    | RV   | 87.18  | > 95   | RV   | 87.18  |
| Single Parent              |        |      | 87.18  |         |       | 87.18  |         |      | 87.18  | N < 10  | < 10 | 87.18  | N < 10 | < 10 | 87.18  |
| English Learner            |        |      | 87.18  |         |       | 87.18  |         |      | 87.18  |         |      | 87.18  |        |      | 87.18  |
| Homeless                   | > 95   | RV   |        | N < 10  | < 10  |        | N < 10  | < 10 |        | N < 10  | < 10 |        | N < 10 | < 10 | 87.18  |
| Foster Care                | N < 10 | < 10 | 87.18  | N < 10  | < 10  | 87.18  | N < 10  | < 10 | 87.18  |         |      | 87.18  |        |      | 87.18  |
| Military                   |        |      | 87.18  |         |       | 87.18  |         |      | 87.18  |         |      | 87.18  |        |      | 87.18  |
| Dependent                  |        |      |        |         |       |        |         |      |        |         |      |        |        |      |        |
| Migrant                    |        |      | 87.18  |         |       | 87.18  |         |      | 87.18  |         |      | 87.18  |        |      | 87.18  |
|                            |        |      |        | EAR EXT |       |        | STED CC |      |        | UATION  |      |        |        |      |        |
| All Students               | > 95   | RV   | 90.4   | > 95    | RV    | 90.4   | > 95    | RV   | 90.4   | > 95    | RV   | 90.4   | > 95   | RV   | 90.4   |
| Male                       | > 95   | RV   | 90.4   | > 95    | RV    | 90.4   | > 95    | RV   | 90.4   | 94.74   | RV   | 90.4   | > 95   | RV   | 90.4   |
| Female                     | > 95   | RV   | 90.4   | > 95    | RV    | 90.4   | > 95    | RV   | 90.4   | > 95    | RV   | 90.4   | > 95   | RV   | 90.4   |
| Students with Disabilities | N < 10 | < 10 | 90.4   | N < 10  | < 10  | 90.4   | N < 10  | < 10 | 90.4   | N < 10  | < 10 | 90.4   | N < 10 | < 10 | 90.4   |
| Economically Disadvantaged | > 95   | RV   | 90.4   | > 95    | RV    | 90.4   | > 95    | RV   | 90.4   | > 95    | RV   | 90.4   | > 95   | RV   | 90.4   |
| Non-traditional            |        |      | 90.4   | N < 10  | < 10  | 90.4   | N < 10  | < 10 | 90.4   | > 95    | RV   | 90.4   | > 95   | RV   | 90.4   |
| Single Parent              |        |      | 90.4   |         |       | 90.4   |         |      | 90.4   |         |      | 90.4   | N < 10 | < 10 | 90.4   |
| English Learner            |        |      | 90.4   |         |       | 90.4   |         |      | 90.4   |         |      | 90.4   |        |      | 90.4   |
| Homeless                   | N < 10 | < 10 | 90.4   | > 95    | RV    | 90.4   | N < 10  | < 10 | 90.4   | N < 10  | < 10 | 90.4   | N < 10 | < 10 | 90.4   |
| Foster Care                | N < 10 | < 10 | 90.4   | N < 10  | < 10  | 90.4   | N < 10  | < 10 | 90.4   | N < 10  | < 10 | 90.4   |        |      | 90.4   |
| Military                   |        |      | 90.4   |         |       | 90.4   |         |      | 90.4   |         |      | 90.4   |        |      | 90.4   |
| Dependent                  |        |      |        |         |       |        |         |      |        |         |      |        |        |      |        |
| Migrant                    |        |      | 90.4   |         |       | 90.4   |         |      | 90.4   |         |      | 90.4   |        |      | 90.4   |