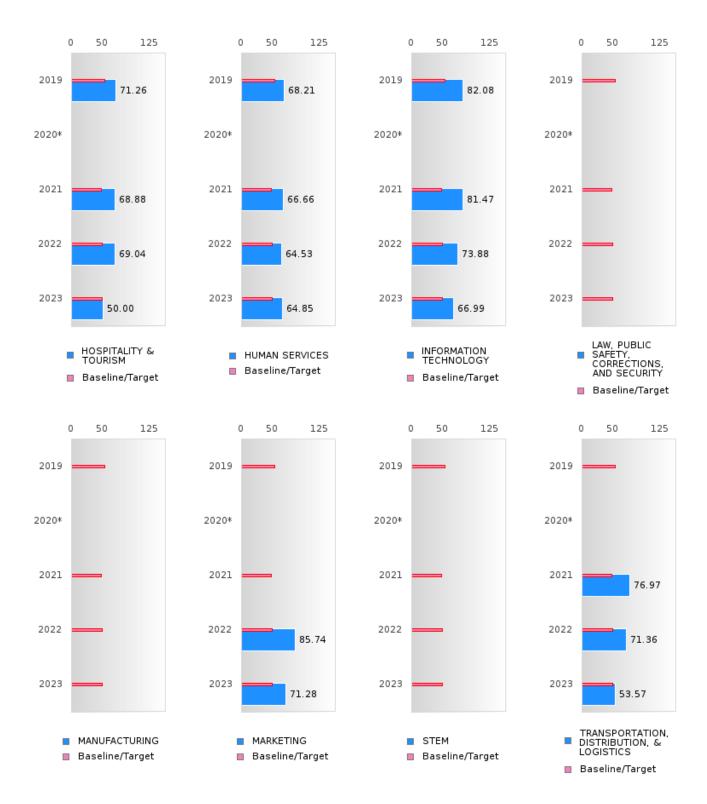

### ACADEMIC PROFICIENCY SCORE TABLE BY READING LANGUAGE ARTS AND CLUSTER

| ACADEMIC                                                   | PROF   |      | ICY S        | CORE  |       | E BY   | KEADI  |      | ANGU.  | AGE A  |      | ND C   | LUSIE  |      |        |
|------------------------------------------------------------|--------|------|--------------|-------|-------|--------|--------|------|--------|--------|------|--------|--------|------|--------|
| RACE                                                       |        | 2019 |              |       | 2020* |        |        | 2021 |        |        | 2022 |        |        | 2023 |        |
|                                                            | Score  | N    | Base<br>line | Score | N     | Target | Score  | N    | Target | Score  | N    | Target | Score  | N    | Target |
|                                                            |        |      |              |       | REA   |        | ANGUA  |      |        |        |      |        |        |      |        |
| AGRICULTUR<br>E, FOOD, &<br>NATURAL<br>RESOURCES           | 69.60  | 44   | 52.78        |       |       | 53.03  | 72.63  | 30   | 48.45  | 68.66  | 47   | 48.7   | 64.07  | 56   | 48.95  |
| ARCHITECTU<br>RE AND CONS<br>TRUCTION                      | N < 10 | < 10 | 52.78        |       |       | 53.03  | N < 10 | < 10 | 48.45  | N < 10 | < 10 | 48.7   | N < 10 | < 10 | 48.95  |
| ARTS, A/V,<br>TECHNOLOGY<br>& COMMUNIC<br>ATIONS           | N < 10 | < 10 | 52.78        |       |       | 53.03  | N < 10 | < 10 | 48.45  | N < 10 | < 10 | 48.7   | N < 10 | < 10 | 48.95  |
| BUSINESS MA<br>NAGEMENT &<br>ADMINISTRAT<br>ION            | 78.80  | 11   | 52.78        |       |       | 53.03  | 75.18  | 21   | 48.45  | 72.83  | 32   | 48.7   | 52.94  | 17   | 48.95  |
| EDUCATION<br>AND<br>TRAINING                               | N < 10 | < 10 | 52.78        |       |       | 53.03  | N < 10 | < 10 |        | N < 10 | < 10 | 48.7   | N < 10 | < 10 | 48.95  |
| FINANCE                                                    | N < 10 | < 10 | 52.78        |       |       | 53.03  | 80.30  | 15   | 48.45  | 71.97  | 22   | 48.7   | 50.00  | 13   | 48.95  |
| GOVERNMEN<br>T AND PUBLIC<br>ADMINISTRAT<br>ION            | N < 10 | < 10 | 52.78        |       |       | 53.03  | N < 10 | < 10 | 48.45  | N < 10 | < 10 | 48.7   | N < 10 | < 10 | 48.95  |
| HEALTH<br>SCIENCES                                         | N < 10 | < 10 | 52.78        |       |       | 53.03  | N < 10 | < 10 | 48.45  | N < 10 | < 10 | 48.7   | N < 10 | < 10 | 48.95  |
| HOSPITALITY & TOURISM                                      | 71.26  | 37   | 52.78        |       |       | 53.03  | 68.88  | 60   | 48.45  | 69.04  | 59   | 48.7   | 50.00  | 24   | 48.95  |
| HUMAN<br>SERVICES                                          | 68.21  | 52   | 52.78        |       |       | 53.03  | 66.66  | 67   | 48.45  | 64.53  | 61   | 48.7   | 64.85  | 50   | 48.95  |
| INFORMATIO<br>N<br>TECHNOLOGY                              | 82.08  | 27   | 52.78        |       |       | 53.03  | 81.47  | 25   | 48.45  | 73.88  | 32   | 48.7   | 66.99  | 21   | 48.95  |
| LAW, PUBLIC<br>SAFETY,<br>CORRECTION<br>S, AND<br>SECURITY | N < 10 | < 10 | 52.78        |       |       | 53.03  | N < 10 | < 10 | 48.45  | N < 10 | < 10 | 48.7   | N < 10 | < 10 | 48.95  |
| MANUFACTU<br>RING                                          | N < 10 | < 10 | 52.78        |       |       | 53.03  | N < 10 | < 10 | 48.45  | N < 10 | < 10 | 48.7   | N < 10 | < 10 | 48.95  |
| MARKETING                                                  | N < 10 |      | 52.78        |       |       |        | N < 10 | < 10 | 48.45  | 85.74  | 13   | 48.7   | 71.28  | 25   | 48.95  |
| STEM                                                       | N < 10 | < 10 | 52.78        |       |       | 53.03  | N < 10 | < 10 | 48.45  | N < 10 | < 10 | 48.7   | N < 10 | < 10 | 48.95  |
| TRANSPORTA<br>TION, DISTRIB<br>UTION, &<br>LOGISTICS       | N < 10 | < 10 | 52.78        |       |       | 53.03  | 76.97  | 16   | 48.45  | 71.36  | 24   | 48.7   | 53.57  | 14   | 48.95  |

N: Number of Concentrators with Test Scores Included in the Score

<sup>\*</sup>State-required academic achievement tests were waived in 2020 due to COVID19.