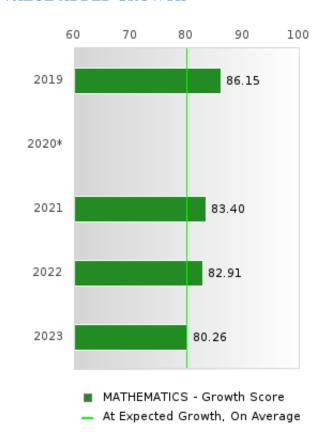

#### Assessments Included:

Act Aspire (Grades 9 - 10) • Dynamic Learning Maps (Grades 9 - 10) • ACT (Grades 11 -12 [3-yr best])

Academic Proficiency Score Calculation:

- Weighted Achievement (Grades 9 12) and Value-Added Growth Scores (Grades 9 -10)
   Included in Score
- Reading/Language Arts, Mathematics, and Science calculated separately
- Calculated for all schools with Grades 9, 10, 11, and/or 12

Math Academic Proficiency Score =

Math Weighted Achievement Score  $\times$  (0.50) + Math Mean Value - Added Growth Score  $\times$  (0.50)

Science Academic Proficiency Score =

Science Weighted Achievement Score  $\times$  (0.50) + Science Mean Value – Added Growth Score  $\times$  (0.50)