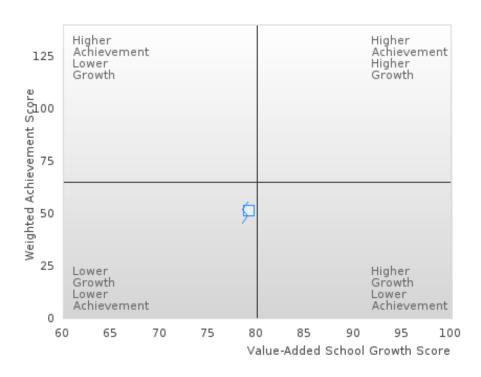

### YELLVILLE-SUMMIT SCHOOL DIST.

#### GRADUATION RATE BY SPECIAL POPULATION

| RACE                       |        | 2019 |        |         | 2020  |        |         | 2021 |        |         | 2022 |        | 2023   |      |        |
|----------------------------|--------|------|--------|---------|-------|--------|---------|------|--------|---------|------|--------|--------|------|--------|
|                            | Score  | N    | Target | Score   | N     | Target | Score   | N    | Target | Score   | N    | Target | Score  | N    | Target |
|                            |        |      | FO     | UR-YEA  | R ADJ | USTED  | COHOR'  | ΓGRA | DUATIO | ON RATI | E    |        |        |      |        |
| All Students               | > 95   | RV   | 87.18  | > 95    | RV    | 87.18  | 94.12   | RV   | 87.18  | > 95    | RV   | 87.18  | > 95   | RV   | 87.18  |
| Male                       | > 95   | RV   | 87.18  | 95.00   | RV    | 87.18  | 89.47   | RV   | 87.18  | 90.91   | RV   | 87.18  | > 95   | RV   | 87.18  |
| Female                     | > 95   | RV   | 87.18  | > 95    | RV    | 87.18  | > 95    | RV   | 87.18  | > 95    | RV   | 87.18  | 94.74  | RV   | 87.18  |
| Students with Disabilities | N < 10 | < 10 | 87.18  | N < 10  | < 10  | 87.18  | N < 10  | < 10 | 87.18  | N < 10  | < 10 | 87.18  | > 95   | RV   | 87.18  |
| Economically Disadvantaged | > 95   | RV   | 87.18  | > 95    | RV    | 87.18  | 94.12   | RV   | 87.18  | > 95    | RV   | 87.18  | > 95   | RV   | 87.18  |
|                            | N < 10 | < 10 |        | N < 10  | < 10  | 87.18  | 92.31   | RV   | 87.18  | > 95    | RV   | 87.18  | > 95   | RV   | 87.18  |
| Single Parent              |        |      | 87.18  |         |       | 87.18  |         |      | 87.18  | N < 10  | < 10 | 87.18  | N < 10 | < 10 | 87.18  |
| English Learner            |        |      | 87.18  |         |       | 87.18  |         |      | 87.18  |         |      | 87.18  |        |      | 87.18  |
| Homeless                   | > 95   | RV   |        | N < 10  | < 10  |        | N < 10  | < 10 |        | N < 10  | < 10 |        | N < 10 | < 10 | 87.18  |
| Foster Care                | N < 10 | < 10 | 87.18  | N < 10  | < 10  | 87.18  | N < 10  | < 10 | 87.18  |         |      | 87.18  |        |      | 87.18  |
| Military                   |        |      | 87.18  |         |       | 87.18  |         |      | 87.18  |         |      | 87.18  |        |      | 87.18  |
| Dependent                  |        |      |        |         |       |        |         |      |        |         |      |        |        |      |        |
| Migrant                    |        |      | 87.18  |         |       | 87.18  |         |      | 87.18  |         |      | 87.18  |        |      | 87.18  |
|                            |        |      |        | EAR EXT |       |        | STED CC |      |        | UATION  |      |        |        |      |        |
| All Students               | > 95   | RV   | 90.4   | > 95    | RV    | 90.4   | > 95    | RV   | 90.4   | > 95    | RV   | 90.4   | > 95   | RV   | 90.4   |
| Male                       | > 95   | RV   | 90.4   | > 95    | RV    | 90.4   | > 95    | RV   | 90.4   | 94.74   | RV   | 90.4   | > 95   | RV   | 90.4   |
| Female                     | > 95   | RV   | 90.4   | > 95    | RV    | 90.4   | > 95    | RV   | 90.4   | > 95    | RV   | 90.4   | > 95   | RV   | 90.4   |
| Students with Disabilities | N < 10 | < 10 | 90.4   | N < 10  | < 10  | 90.4   | N < 10  | < 10 | 90.4   | N < 10  | < 10 | 90.4   | N < 10 | < 10 | 90.4   |
| Economically Disadvantaged | > 95   | RV   | 90.4   | > 95    | RV    | 90.4   | > 95    | RV   | 90.4   | > 95    | RV   | 90.4   | > 95   | RV   | 90.4   |
| Non-traditional            |        |      | 90.4   | N < 10  | < 10  | 90.4   | N < 10  | < 10 | 90.4   | > 95    | RV   | 90.4   | > 95   | RV   | 90.4   |
| Single Parent              |        |      | 90.4   |         |       | 90.4   |         |      | 90.4   |         |      | 90.4   | N < 10 | < 10 | 90.4   |
| English Learner            |        |      | 90.4   |         |       | 90.4   |         |      | 90.4   |         |      | 90.4   |        |      | 90.4   |
| Homeless                   | N < 10 | < 10 | 90.4   | > 95    | RV    | 90.4   | N < 10  | < 10 | 90.4   | N < 10  | < 10 | 90.4   | N < 10 | < 10 | 90.4   |
| Foster Care                | N < 10 | < 10 | 90.4   | N < 10  | < 10  | 90.4   | N < 10  | < 10 | 90.4   | N < 10  | < 10 | 90.4   |        |      | 90.4   |
| Military                   |        |      | 90.4   |         |       | 90.4   |         |      | 90.4   |         |      | 90.4   |        |      | 90.4   |
| Dependent                  |        |      |        |         |       |        |         |      |        |         |      |        |        |      |        |
| Migrant                    |        |      | 90.4   |         |       | 90.4   |         |      | 90.4   |         |      | 90.4   |        |      | 90.4   |