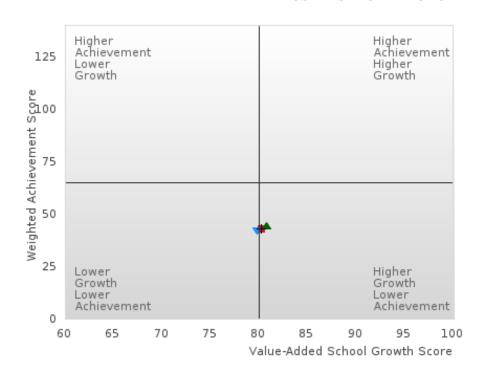

#### GRADUATION RATE BY SPECIAL POPULATION

| RACE                       |        | 2019 |        |         | 2020  |        |         | 2021 |        |         | 2022 |        | 2023   |      |        |
|----------------------------|--------|------|--------|---------|-------|--------|---------|------|--------|---------|------|--------|--------|------|--------|
|                            | Score  | N    | Target | Score   | N     | Target | Score   | N    | Target | Score   | N    | Target | Score  | N    | Target |
|                            |        |      | FO     | UR-YEA  | R ADJ | USTED  | COHOR'  | ΓGRA | DUATIO | ON RATI | E    |        |        |      |        |
| All Students               | > 95   | RV   | 87.18  | > 95    | RV    | 87.18  | 94.12   | RV   | 87.18  | > 95    | RV   | 87.18  | > 95   | RV   | 87.18  |
| Male                       | > 95   | RV   | 87.18  | 95.00   | RV    | 87.18  | 89.47   | RV   | 87.18  | 90.91   | RV   | 87.18  | > 95   | RV   | 87.18  |
| Female                     | > 95   | RV   | 87.18  | > 95    | RV    | 87.18  | > 95    | RV   | 87.18  | > 95    | RV   | 87.18  | 94.74  | RV   | 87.18  |
| Students with Disabilities | N < 10 | < 10 | 87.18  | N < 10  | < 10  | 87.18  | N < 10  | < 10 | 87.18  | N < 10  | < 10 | 87.18  | > 95   | RV   | 87.18  |
| Economically Disadvantaged | > 95   | RV   | 87.18  | > 95    | RV    | 87.18  | 94.12   | RV   | 87.18  | > 95    | RV   | 87.18  | > 95   | RV   | 87.18  |
|                            | N < 10 | < 10 |        | N < 10  | < 10  | 87.18  | 92.31   | RV   | 87.18  | > 95    | RV   | 87.18  | > 95   | RV   | 87.18  |
| Single Parent              |        |      | 87.18  |         |       | 87.18  |         |      | 87.18  | N < 10  | < 10 | 87.18  | N < 10 | < 10 | 87.18  |
| English Learner            |        |      | 87.18  |         |       | 87.18  |         |      | 87.18  |         |      | 87.18  |        |      | 87.18  |
| Homeless                   | > 95   | RV   |        | N < 10  | < 10  |        | N < 10  | < 10 |        | N < 10  | < 10 |        | N < 10 | < 10 | 87.18  |
| Foster Care                | N < 10 | < 10 | 87.18  | N < 10  | < 10  | 87.18  | N < 10  | < 10 | 87.18  |         |      | 87.18  |        |      | 87.18  |
| Military                   |        |      | 87.18  |         |       | 87.18  |         |      | 87.18  |         |      | 87.18  |        |      | 87.18  |
| Dependent                  |        |      |        |         |       |        |         |      |        |         |      |        |        |      |        |
| Migrant                    |        |      | 87.18  |         |       | 87.18  |         |      | 87.18  |         |      | 87.18  |        |      | 87.18  |
|                            |        |      |        | EAR EXT |       |        | STED CC |      |        | UATION  |      |        |        |      |        |
| All Students               | > 95   | RV   | 90.4   | > 95    | RV    | 90.4   | > 95    | RV   | 90.4   | > 95    | RV   | 90.4   | > 95   | RV   | 90.4   |
| Male                       | > 95   | RV   | 90.4   | > 95    | RV    | 90.4   | > 95    | RV   | 90.4   | 94.74   | RV   | 90.4   | > 95   | RV   | 90.4   |
| Female                     | > 95   | RV   | 90.4   | > 95    | RV    | 90.4   | > 95    | RV   | 90.4   | > 95    | RV   | 90.4   | > 95   | RV   | 90.4   |
| Students with Disabilities | N < 10 | < 10 | 90.4   | N < 10  | < 10  | 90.4   | N < 10  | < 10 | 90.4   | N < 10  | < 10 | 90.4   | N < 10 | < 10 | 90.4   |
| Economically Disadvantaged | > 95   | RV   | 90.4   | > 95    | RV    | 90.4   | > 95    | RV   | 90.4   | > 95    | RV   | 90.4   | > 95   | RV   | 90.4   |
| Non-traditional            |        |      | 90.4   | N < 10  | < 10  | 90.4   | N < 10  | < 10 | 90.4   | > 95    | RV   | 90.4   | > 95   | RV   | 90.4   |
| Single Parent              |        |      | 90.4   |         |       | 90.4   |         |      | 90.4   |         |      | 90.4   | N < 10 | < 10 | 90.4   |
| English Learner            |        |      | 90.4   |         |       | 90.4   |         |      | 90.4   |         |      | 90.4   |        |      | 90.4   |
| Homeless                   | N < 10 | < 10 | 90.4   | > 95    | RV    | 90.4   | N < 10  | < 10 | 90.4   | N < 10  | < 10 | 90.4   | N < 10 | < 10 | 90.4   |
| Foster Care                | N < 10 | < 10 | 90.4   | N < 10  | < 10  | 90.4   | N < 10  | < 10 | 90.4   | N < 10  | < 10 | 90.4   |        |      | 90.4   |
| Military                   |        |      | 90.4   |         |       | 90.4   |         |      | 90.4   |         |      | 90.4   |        |      | 90.4   |
| Dependent                  |        |      |        |         |       |        |         |      |        |         |      |        |        |      |        |
| Migrant                    |        |      | 90.4   |         |       | 90.4   |         |      | 90.4   |         |      | 90.4   |        |      | 90.4   |