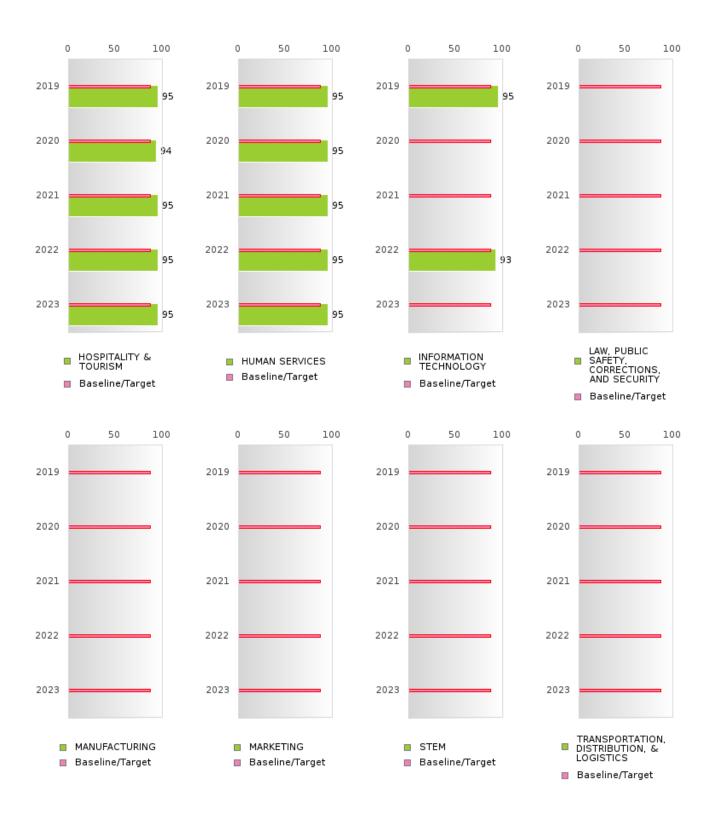

#### FOUR-YEAR ADJUSTED GRADUATION RATE BY CLUSTER

| RACE          |        | 2019 |        |        | 2020 |        |        | 2021 |        |         | 2022 |        |        | 2023 |        |
|---------------|--------|------|--------|--------|------|--------|--------|------|--------|---------|------|--------|--------|------|--------|
|               | Score  | N    | Target | Score  | N    | Target | Score  | N    | Target | Score   | N    | Target | Score  | N    | Target |
|               |        |      | FO     | UR-YEA |      |        |        | ΓGRA |        | ON RATE | E    |        |        |      |        |
| AGRICULTUR    | > 95   | RV   | 87.18  | > 95   | RV   | 87.18  | N < 10 | < 10 | 87.18  | 93.00   | RV   | 87.18  | > 95   | RV   | 87.18  |
| E, FOOD, &    |        |      |        |        |      |        |        |      |        |         |      |        |        |      |        |
| NATURAL       |        |      |        |        |      |        |        |      |        |         |      |        |        |      |        |
| RESOURCES     |        |      |        |        |      |        |        |      |        |         |      |        |        |      |        |
| ARCHITECTU    |        |      | 87.18  |        |      | 87.18  |        |      | 87.18  |         |      | 87.18  |        |      | 87.18  |
| RE AND CONS   |        |      |        |        |      |        |        |      |        |         |      |        |        |      |        |
| TRUCTION      |        |      |        |        |      |        |        |      |        |         |      |        |        |      |        |
| ARTS, A/V,    |        |      | 87.18  |        |      | 87.18  |        |      | 87.18  |         |      | 87.18  |        |      | 87.18  |
| TECHNOLOGY    |        |      |        |        |      |        |        |      |        |         |      |        |        |      |        |
| & COMMUNIC    |        |      |        |        |      |        |        |      |        |         |      |        |        |      |        |
| ATIONS        |        |      |        |        |      |        |        |      |        |         |      |        |        |      |        |
| BUSINESS MA   | N < 10 | < 10 | 87.18  | N < 10 | < 10 | 87.18  | N < 10 | < 10 | 87.18  | 94.00   | RV   | 87.18  | N < 10 | < 10 | 87.18  |
| NAGEMENT &    |        |      |        |        |      |        |        |      |        |         |      |        |        |      |        |
| ADMINISTRAT   |        |      |        |        |      |        |        |      |        |         |      |        |        |      |        |
| ION           |        |      |        |        |      |        |        |      |        |         |      |        |        |      |        |
| EDUCATION     |        |      | 87.18  |        |      | 87.18  |        |      | 87.18  |         |      | 87.18  | N < 10 | < 10 | 87.18  |
| AND           |        |      |        |        |      |        |        |      |        |         |      |        |        |      |        |
| TRAINING      |        |      |        |        |      |        |        |      |        |         |      |        |        |      |        |
|               | N < 10 | < 10 | 87.18  | N < 10 | < 10 | 87.18  | N < 10 | < 10 | 87.18  | N < 10  | < 10 | 87.18  | N < 10 | < 10 | 87.18  |
| GOVERNMEN     |        |      | 87.18  |        |      | 87.18  |        |      | 87.18  |         |      | 87.18  |        |      | 87.18  |
| T AND PUBLIC  |        |      |        |        |      |        |        |      |        |         |      |        |        |      |        |
| ADMINISTRAT   |        |      |        |        |      |        |        |      |        |         |      |        |        |      |        |
| ION           |        |      |        |        |      |        |        |      |        |         |      |        |        |      |        |
| HEALTH        | N < 10 | < 10 | 87.18  |        |      | 87.18  |        |      | 87.18  |         |      | 87.18  |        |      | 87.18  |
| SCIENCES      |        |      |        |        |      |        |        |      |        |         |      |        |        |      |        |
| HOSPITALITY   | > 95   | RV   | 87.18  | 94.00  | RV   | 87.18  | > 95   | RV   | 87.18  | > 95    | RV   | 87.18  | > 95   | RV   | 87.18  |
| & TOURISM     |        |      |        |        |      |        |        |      |        |         |      |        |        |      |        |
| HUMAN         | > 95   | RV   | 87.18  | 95.00  | RV   | 87.18  | > 95   | RV   | 87.18  | > 95    | RV   | 87.18  | 95.00  | RV   | 87.18  |
| SERVICES      |        |      |        |        |      |        |        |      |        |         |      |        |        |      |        |
| INFORMATIO    | > 95   | RV   | 87.18  | N < 10 | < 10 | 87.18  | N < 10 | < 10 | 87.18  | 93.00   | RV   | 87.18  | N < 10 | < 10 | 87.18  |
| N             |        |      |        |        |      |        |        |      |        |         |      |        |        |      |        |
| TECHNOLOGY    |        |      |        |        |      |        |        |      |        |         |      |        |        |      |        |
| LAW, PUBLIC   |        |      | 87.18  |        |      | 87.18  |        |      | 87.18  |         |      | 87.18  |        |      | 87.18  |
| SAFETY,       |        |      |        |        |      |        |        |      |        |         |      |        |        |      |        |
| CORRECTION    |        |      |        |        |      |        |        |      |        |         |      |        |        |      |        |
| S, AND        |        |      |        |        |      |        |        |      |        |         |      |        |        |      |        |
| SECURITY      |        |      |        |        |      |        |        |      |        |         |      |        |        |      |        |
| MANUFACTU     |        |      | 87.18  |        |      | 87.18  |        |      | 87.18  |         |      | 87.18  |        |      | 87.18  |
| RING          |        |      |        |        |      |        |        |      |        |         |      |        |        |      |        |
| MARKETING     | N < 10 | < 10 |        | N < 10 | < 10 |        | N < 10 | < 10 |        | N < 10  | < 10 |        | N < 10 | < 10 | 87.18  |
| STEM          |        |      | 87.18  |        |      | 87.18  |        |      | 87.18  |         |      | 87.18  |        |      | 87.18  |
| TRANSPORTA    |        |      | 87.18  |        |      | 87.18  | N < 10 | < 10 | 87.18  | N < 10  | < 10 | 87.18  | N < 10 | < 10 | 87.18  |
| TION, DISTRIB |        |      |        |        |      |        |        |      |        |         |      |        |        |      |        |
| UTION, &      |        |      |        |        |      |        |        |      |        |         |      |        |        |      |        |
| LOGISTICS     |        |      |        |        |      |        |        |      |        |         |      |        |        |      |        |