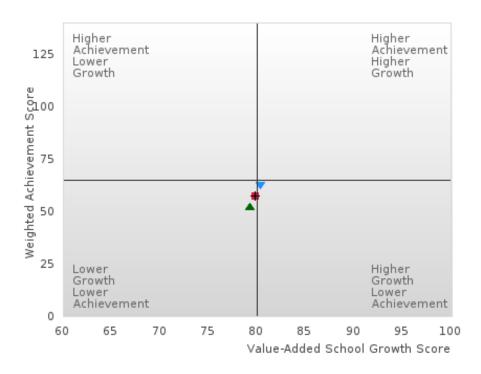

#### GRADUATION RATE BY SPECIAL POPULATION

| RACE                       |        | 2019 |        |         | 2020  |        |         | 2021 |        |         | 2022 |        | 2023   |      |        |
|----------------------------|--------|------|--------|---------|-------|--------|---------|------|--------|---------|------|--------|--------|------|--------|
|                            | Score  | N    | Target | Score   | N     | Target | Score   | N    | Target | Score   | N    | Target | Score  | N    | Target |
|                            |        |      | FO     | UR-YEA  | R ADJ | USTED  | COHOR'  | ΓGRA | DUATIO | ON RATI | E    |        |        |      |        |
| All Students               | > 95   | RV   | 87.18  | > 95    | RV    | 87.18  | 94.12   | RV   | 87.18  | > 95    | RV   | 87.18  | > 95   | RV   | 87.18  |
| Male                       | > 95   | RV   | 87.18  | 95.00   | RV    | 87.18  | 89.47   | RV   | 87.18  | 90.91   | RV   | 87.18  | > 95   | RV   | 87.18  |
| Female                     | > 95   | RV   | 87.18  | > 95    | RV    | 87.18  | > 95    | RV   | 87.18  | > 95    | RV   | 87.18  | 94.74  | RV   | 87.18  |
| Students with Disabilities | N < 10 | < 10 | 87.18  | N < 10  | < 10  | 87.18  | N < 10  | < 10 | 87.18  | N < 10  | < 10 | 87.18  | > 95   | RV   | 87.18  |
| Economically Disadvantaged | > 95   | RV   | 87.18  | > 95    | RV    | 87.18  | 94.12   | RV   | 87.18  | > 95    | RV   | 87.18  | > 95   | RV   | 87.18  |
|                            | N < 10 | < 10 |        | N < 10  | < 10  | 87.18  | 92.31   | RV   | 87.18  | > 95    | RV   | 87.18  | > 95   | RV   | 87.18  |
| Single Parent              |        |      | 87.18  |         |       | 87.18  |         |      | 87.18  | N < 10  | < 10 | 87.18  | N < 10 | < 10 | 87.18  |
| English Learner            |        |      | 87.18  |         |       | 87.18  |         |      | 87.18  |         |      | 87.18  |        |      | 87.18  |
| Homeless                   | > 95   | RV   |        | N < 10  | < 10  |        | N < 10  | < 10 |        | N < 10  | < 10 |        | N < 10 | < 10 | 87.18  |
| Foster Care                | N < 10 | < 10 | 87.18  | N < 10  | < 10  | 87.18  | N < 10  | < 10 | 87.18  |         |      | 87.18  |        |      | 87.18  |
| Military                   |        |      | 87.18  |         |       | 87.18  |         |      | 87.18  |         |      | 87.18  |        |      | 87.18  |
| Dependent                  |        |      |        |         |       |        |         |      |        |         |      |        |        |      |        |
| Migrant                    |        |      | 87.18  |         |       | 87.18  |         |      | 87.18  |         |      | 87.18  |        |      | 87.18  |
|                            |        |      |        | EAR EXT |       |        | STED CC |      |        | UATION  |      |        |        |      |        |
| All Students               | > 95   | RV   | 90.4   | > 95    | RV    | 90.4   | > 95    | RV   | 90.4   | > 95    | RV   | 90.4   | > 95   | RV   | 90.4   |
| Male                       | > 95   | RV   | 90.4   | > 95    | RV    | 90.4   | > 95    | RV   | 90.4   | 94.74   | RV   | 90.4   | > 95   | RV   | 90.4   |
| Female                     | > 95   | RV   | 90.4   | > 95    | RV    | 90.4   | > 95    | RV   | 90.4   | > 95    | RV   | 90.4   | > 95   | RV   | 90.4   |
| Students with Disabilities | N < 10 | < 10 | 90.4   | N < 10  | < 10  | 90.4   | N < 10  | < 10 | 90.4   | N < 10  | < 10 | 90.4   | N < 10 | < 10 | 90.4   |
| Economically Disadvantaged | > 95   | RV   | 90.4   | > 95    | RV    | 90.4   | > 95    | RV   | 90.4   | > 95    | RV   | 90.4   | > 95   | RV   | 90.4   |
| Non-traditional            |        |      | 90.4   | N < 10  | < 10  | 90.4   | N < 10  | < 10 | 90.4   | > 95    | RV   | 90.4   | > 95   | RV   | 90.4   |
| Single Parent              |        |      | 90.4   |         |       | 90.4   |         |      | 90.4   |         |      | 90.4   | N < 10 | < 10 | 90.4   |
| English Learner            |        |      | 90.4   |         |       | 90.4   |         |      | 90.4   |         |      | 90.4   |        |      | 90.4   |
| Homeless                   | N < 10 | < 10 | 90.4   | > 95    | RV    | 90.4   | N < 10  | < 10 | 90.4   | N < 10  | < 10 | 90.4   | N < 10 | < 10 | 90.4   |
| Foster Care                | N < 10 | < 10 | 90.4   | N < 10  | < 10  | 90.4   | N < 10  | < 10 | 90.4   | N < 10  | < 10 | 90.4   |        |      | 90.4   |
| Military                   |        |      | 90.4   |         |       | 90.4   |         |      | 90.4   |         |      | 90.4   |        |      | 90.4   |
| Dependent                  |        |      |        |         |       |        |         |      |        |         |      |        |        |      |        |
| Migrant                    |        |      | 90.4   |         |       | 90.4   |         |      | 90.4   |         |      | 90.4   |        |      | 90.4   |