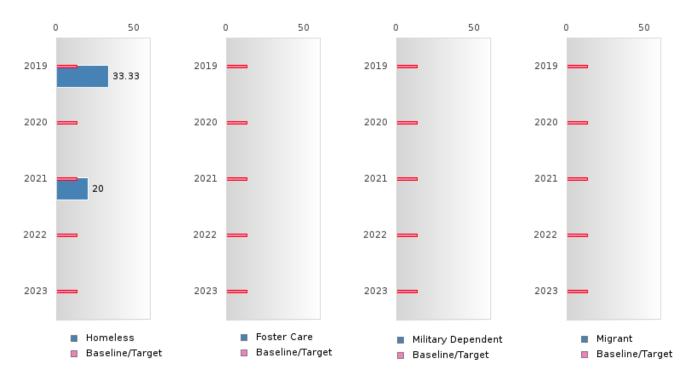

#### GRADUATION RATE BY SPECIAL POPULATION

| RACE                       |        | 2019 |        |         | 2020  |        |         | 2021 |        |         | 2022 |        | 2023   |      |        |
|----------------------------|--------|------|--------|---------|-------|--------|---------|------|--------|---------|------|--------|--------|------|--------|
|                            | Score  | N    | Target | Score   | N     | Target | Score   | N    | Target | Score   | N    | Target | Score  | N    | Target |
|                            |        |      | FO     | UR-YEA  | R ADJ | USTED  | COHOR'  | ΓGRA | DUATIO | ON RATI | E    |        |        |      |        |
| All Students               | > 95   | RV   | 87.18  | > 95    | RV    | 87.18  | 94.12   | RV   | 87.18  | > 95    | RV   | 87.18  | > 95   | RV   | 87.18  |
| Male                       | > 95   | RV   | 87.18  | 95.00   | RV    | 87.18  | 89.47   | RV   | 87.18  | 90.91   | RV   | 87.18  | > 95   | RV   | 87.18  |
| Female                     | > 95   | RV   | 87.18  | > 95    | RV    | 87.18  | > 95    | RV   | 87.18  | > 95    | RV   | 87.18  | 94.74  | RV   | 87.18  |
| Students with Disabilities | N < 10 | < 10 | 87.18  | N < 10  | < 10  | 87.18  | N < 10  | < 10 | 87.18  | N < 10  | < 10 | 87.18  | > 95   | RV   | 87.18  |
| Economically Disadvantaged | > 95   | RV   | 87.18  | > 95    | RV    | 87.18  | 94.12   | RV   | 87.18  | > 95    | RV   | 87.18  | > 95   | RV   | 87.18  |
|                            | N < 10 | < 10 |        | N < 10  | < 10  | 87.18  | 92.31   | RV   | 87.18  | > 95    | RV   | 87.18  | > 95   | RV   | 87.18  |
| Single Parent              |        |      | 87.18  |         |       | 87.18  |         |      | 87.18  | N < 10  | < 10 | 87.18  | N < 10 | < 10 | 87.18  |
| English Learner            |        |      | 87.18  |         |       | 87.18  |         |      | 87.18  |         |      | 87.18  |        |      | 87.18  |
| Homeless                   | > 95   | RV   |        | N < 10  | < 10  |        | N < 10  | < 10 |        | N < 10  | < 10 |        | N < 10 | < 10 | 87.18  |
| Foster Care                | N < 10 | < 10 | 87.18  | N < 10  | < 10  | 87.18  | N < 10  | < 10 | 87.18  |         |      | 87.18  |        |      | 87.18  |
| Military                   |        |      | 87.18  |         |       | 87.18  |         |      | 87.18  |         |      | 87.18  |        |      | 87.18  |
| Dependent                  |        |      |        |         |       |        |         |      |        |         |      |        |        |      |        |
| Migrant                    |        |      | 87.18  |         |       | 87.18  |         |      | 87.18  |         |      | 87.18  |        |      | 87.18  |
|                            |        |      |        | EAR EXT |       |        | STED CC |      |        | UATION  |      |        |        |      |        |
| All Students               | > 95   | RV   | 90.4   | > 95    | RV    | 90.4   | > 95    | RV   | 90.4   | > 95    | RV   | 90.4   | > 95   | RV   | 90.4   |
| Male                       | > 95   | RV   | 90.4   | > 95    | RV    | 90.4   | > 95    | RV   | 90.4   | 94.74   | RV   | 90.4   | > 95   | RV   | 90.4   |
| Female                     | > 95   | RV   | 90.4   | > 95    | RV    | 90.4   | > 95    | RV   | 90.4   | > 95    | RV   | 90.4   | > 95   | RV   | 90.4   |
| Students with Disabilities | N < 10 | < 10 | 90.4   | N < 10  | < 10  | 90.4   | N < 10  | < 10 | 90.4   | N < 10  | < 10 | 90.4   | N < 10 | < 10 | 90.4   |
| Economically Disadvantaged | > 95   | RV   | 90.4   | > 95    | RV    | 90.4   | > 95    | RV   | 90.4   | > 95    | RV   | 90.4   | > 95   | RV   | 90.4   |
| Non-traditional            |        |      | 90.4   | N < 10  | < 10  | 90.4   | N < 10  | < 10 | 90.4   | > 95    | RV   | 90.4   | > 95   | RV   | 90.4   |
| Single Parent              |        |      | 90.4   |         |       | 90.4   |         |      | 90.4   |         |      | 90.4   | N < 10 | < 10 | 90.4   |
| English Learner            |        |      | 90.4   |         |       | 90.4   |         |      | 90.4   |         |      | 90.4   |        |      | 90.4   |
| Homeless                   | N < 10 | < 10 | 90.4   | > 95    | RV    | 90.4   | N < 10  | < 10 | 90.4   | N < 10  | < 10 | 90.4   | N < 10 | < 10 | 90.4   |
| Foster Care                | N < 10 | < 10 | 90.4   | N < 10  | < 10  | 90.4   | N < 10  | < 10 | 90.4   | N < 10  | < 10 | 90.4   |        |      | 90.4   |
| Military                   |        |      | 90.4   |         |       | 90.4   |         |      | 90.4   |         |      | 90.4   |        |      | 90.4   |
| Dependent                  |        |      |        |         |       |        |         |      |        |         |      |        |        |      |        |
| Migrant                    |        |      | 90.4   |         |       | 90.4   |         |      | 90.4   |         |      | 90.4   |        |      | 90.4   |