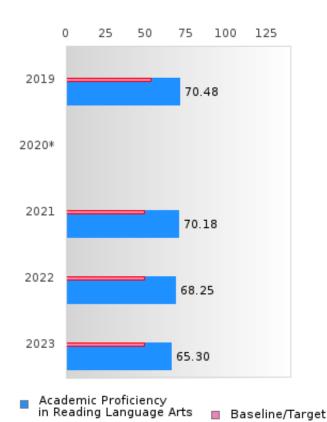

#### ACADEMIC PROFICIENCY SCORE IN READING LANGUAGE ARTS

| YEAR  | SCORE | BASELINE/<br>TARGET | N   |
|-------|-------|---------------------|-----|
| 2019  | 70.48 | 52.78               | 108 |
| 2020* |       | 53.03               |     |
| 2021  | 70.18 | 48.45               | 106 |
| 2022  | 68.25 | 48.7                | 124 |
| 2023  | 65.30 | 48.95               | 132 |

N: Number of Concentrators with Test Scores Included in the Score

### DISTRIBUTION OF DISTRICT SCORES FOR ACADEMIC PROFICIENCY IN READING LANGUAGE ARTS

<sup>\*</sup>State-required academic achievement tests were waived in 2020 due to COVID19.