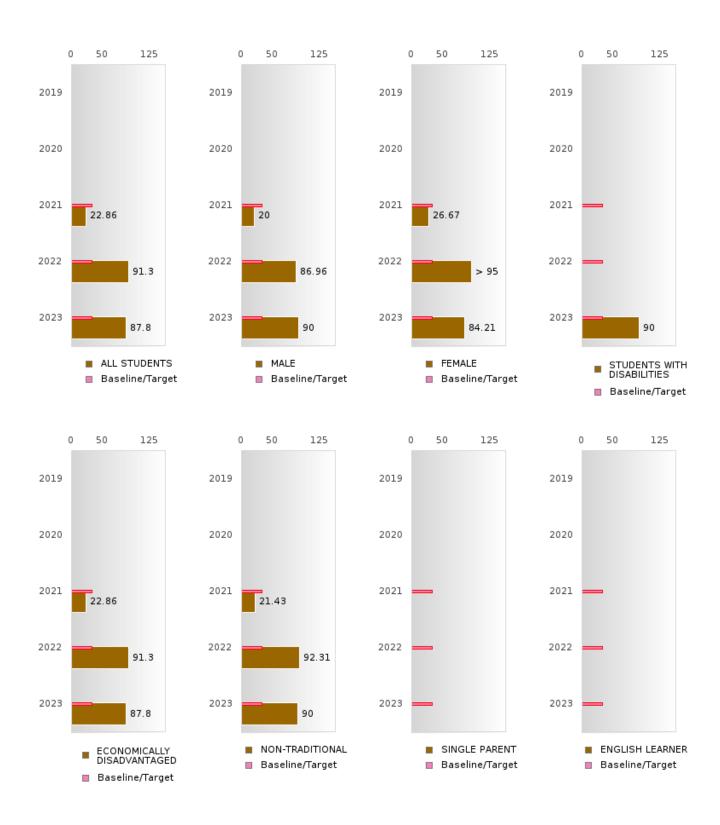

### PERFORMANCE MEASURE SCORES FOR CONCENTRATORS ONLY

| PERFORMANCE       |       | DIS   | TRICT SCO | ORE   |       | STATE SCORE |       |       |       |       |  |  |
|-------------------|-------|-------|-----------|-------|-------|-------------|-------|-------|-------|-------|--|--|
| MEASURES          | 2019  | 2020  | 2021      | 2022  | 2023  | 2019        | 2020  | 2021  | 2022  | 2023  |  |  |
| 3S1: POST-PROGRAM |       |       | 79.49     | 73.53 | 84.44 |             |       | 81.92 | 81.38 | 82.78 |  |  |
| PLACEMENT         |       |       |           |       |       |             |       |       |       |       |  |  |
|                   |       |       |           |       |       |             |       |       |       |       |  |  |
| 4S1: NON-         | 24.24 | 31.37 | 30.28     | 45.38 | 38.39 | 31.31       | 31.34 | 30.03 | 43.00 | 39.14 |  |  |
| TRADITIONAL       |       |       |           |       |       |             |       |       |       |       |  |  |
| PROGRAM           |       |       |           |       |       |             |       |       |       |       |  |  |
| CONCENTRATION     |       |       |           |       |       |             |       |       |       |       |  |  |
| 5S1: INDUSTRY     |       |       | 22.86     | 91.30 | 87.80 |             |       | 14.46 | 47.36 | 55.22 |  |  |
| CERTIFICATIONS    |       |       |           |       |       |             |       |       |       |       |  |  |
|                   |       |       |           |       |       |             |       |       |       |       |  |  |

#### GRADUATION RATE BY SPECIAL POPULATION

| RACE                       |        | 2019 |        |         | 2020  |        |         | 2021 |        |         | 2022 |        | 2023   |      |        |
|----------------------------|--------|------|--------|---------|-------|--------|---------|------|--------|---------|------|--------|--------|------|--------|
|                            | Score  | N    | Target | Score   | N     | Target | Score   | N    | Target | Score   | N    | Target | Score  | N    | Target |
|                            |        |      | FO     | UR-YEA  | R ADJ | USTED  | COHOR'  | ΓGRA | DUATIO | ON RATI | E    |        |        |      |        |
| All Students               | > 95   | RV   | 87.18  | > 95    | RV    | 87.18  | 94.12   | RV   | 87.18  | > 95    | RV   | 87.18  | > 95   | RV   | 87.18  |
| Male                       | > 95   | RV   | 87.18  | 95.00   | RV    | 87.18  | 89.47   | RV   | 87.18  | 90.91   | RV   | 87.18  | > 95   | RV   | 87.18  |
| Female                     | > 95   | RV   | 87.18  | > 95    | RV    | 87.18  | > 95    | RV   | 87.18  | > 95    | RV   | 87.18  | 94.74  | RV   | 87.18  |
| Students with Disabilities | N < 10 | < 10 | 87.18  | N < 10  | < 10  | 87.18  | N < 10  | < 10 | 87.18  | N < 10  | < 10 | 87.18  | > 95   | RV   | 87.18  |
| Economically Disadvantaged | > 95   | RV   | 87.18  | > 95    | RV    | 87.18  | 94.12   | RV   | 87.18  | > 95    | RV   | 87.18  | > 95   | RV   | 87.18  |
|                            | N < 10 | < 10 |        | N < 10  | < 10  | 87.18  | 92.31   | RV   | 87.18  | > 95    | RV   | 87.18  | > 95   | RV   | 87.18  |
| Single Parent              |        |      | 87.18  |         |       | 87.18  |         |      | 87.18  | N < 10  | < 10 | 87.18  | N < 10 | < 10 | 87.18  |
| English Learner            |        |      | 87.18  |         |       | 87.18  |         |      | 87.18  |         |      | 87.18  |        |      | 87.18  |
| Homeless                   | > 95   | RV   |        | N < 10  | < 10  |        | N < 10  | < 10 |        | N < 10  | < 10 |        | N < 10 | < 10 | 87.18  |
| Foster Care                | N < 10 | < 10 | 87.18  | N < 10  | < 10  | 87.18  | N < 10  | < 10 | 87.18  |         |      | 87.18  |        |      | 87.18  |
| Military                   |        |      | 87.18  |         |       | 87.18  |         |      | 87.18  |         |      | 87.18  |        |      | 87.18  |
| Dependent                  |        |      |        |         |       |        |         |      |        |         |      |        |        |      |        |
| Migrant                    |        |      | 87.18  |         |       | 87.18  |         |      | 87.18  |         |      | 87.18  |        |      | 87.18  |
|                            |        |      |        | EAR EXT |       |        | STED CC |      |        | UATION  |      |        |        |      |        |
| All Students               | > 95   | RV   | 90.4   | > 95    | RV    | 90.4   | > 95    | RV   | 90.4   | > 95    | RV   | 90.4   | > 95   | RV   | 90.4   |
| Male                       | > 95   | RV   | 90.4   | > 95    | RV    | 90.4   | > 95    | RV   | 90.4   | 94.74   | RV   | 90.4   | > 95   | RV   | 90.4   |
| Female                     | > 95   | RV   | 90.4   | > 95    | RV    | 90.4   | > 95    | RV   | 90.4   | > 95    | RV   | 90.4   | > 95   | RV   | 90.4   |
| Students with Disabilities | N < 10 | < 10 | 90.4   | N < 10  | < 10  | 90.4   | N < 10  | < 10 | 90.4   | N < 10  | < 10 | 90.4   | N < 10 | < 10 | 90.4   |
| Economically Disadvantaged | > 95   | RV   | 90.4   | > 95    | RV    | 90.4   | > 95    | RV   | 90.4   | > 95    | RV   | 90.4   | > 95   | RV   | 90.4   |
| Non-traditional            |        |      | 90.4   | N < 10  | < 10  | 90.4   | N < 10  | < 10 | 90.4   | > 95    | RV   | 90.4   | > 95   | RV   | 90.4   |
| Single Parent              |        |      | 90.4   |         |       | 90.4   |         |      | 90.4   |         |      | 90.4   | N < 10 | < 10 | 90.4   |
| English Learner            |        |      | 90.4   |         |       | 90.4   |         |      | 90.4   |         |      | 90.4   |        |      | 90.4   |
| Homeless                   | N < 10 | < 10 | 90.4   | > 95    | RV    | 90.4   | N < 10  | < 10 | 90.4   | N < 10  | < 10 | 90.4   | N < 10 | < 10 | 90.4   |
| Foster Care                | N < 10 | < 10 | 90.4   | N < 10  | < 10  | 90.4   | N < 10  | < 10 | 90.4   | N < 10  | < 10 | 90.4   |        |      | 90.4   |
| Military                   |        |      | 90.4   |         |       | 90.4   |         |      | 90.4   |         |      | 90.4   |        |      | 90.4   |
| Dependent                  |        |      |        |         |       |        |         |      |        |         |      |        |        |      |        |
| Migrant                    |        |      | 90.4   |         |       | 90.4   |         |      | 90.4   |         |      | 90.4   |        |      | 90.4   |