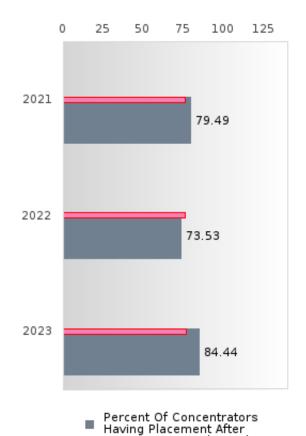

### PERFORMANCE MEASURE SCORES FOR CONCENTRATORS ONLY

| PERFORMANCE       |       | DIS   | TRICT SCO | ORE   |       | STATE SCORE |       |       |       |       |  |  |
|-------------------|-------|-------|-----------|-------|-------|-------------|-------|-------|-------|-------|--|--|
| MEASURES          | 2019  | 2020  | 2021      | 2022  | 2023  | 2019        | 2020  | 2021  | 2022  | 2023  |  |  |
| 3S1: POST-PROGRAM |       |       | 79.49     | 73.53 | 84.44 |             |       | 81.92 | 81.38 | 82.78 |  |  |
| PLACEMENT         |       |       |           |       |       |             |       |       |       |       |  |  |
|                   |       |       |           |       |       |             |       |       |       |       |  |  |
| 4S1: NON-         | 24.24 | 31.37 | 30.28     | 45.38 | 38.39 | 31.31       | 31.34 | 30.03 | 43.00 | 39.14 |  |  |
| TRADITIONAL       |       |       |           |       |       |             |       |       |       |       |  |  |
| PROGRAM           |       |       |           |       |       |             |       |       |       |       |  |  |
| CONCENTRATION     |       |       |           |       |       |             |       |       |       |       |  |  |
| 5S1: INDUSTRY     |       |       | 22.86     | 91.30 | 87.80 |             |       | 14.46 | 47.36 | 55.22 |  |  |
| CERTIFICATIONS    |       |       |           |       |       |             |       |       |       |       |  |  |
|                   |       |       |           |       |       |             |       |       |       |       |  |  |

The placement data are lagged in this report and the CAR report. The 2022 report includes placement data on students who exited secondary education during the 2021 school year.