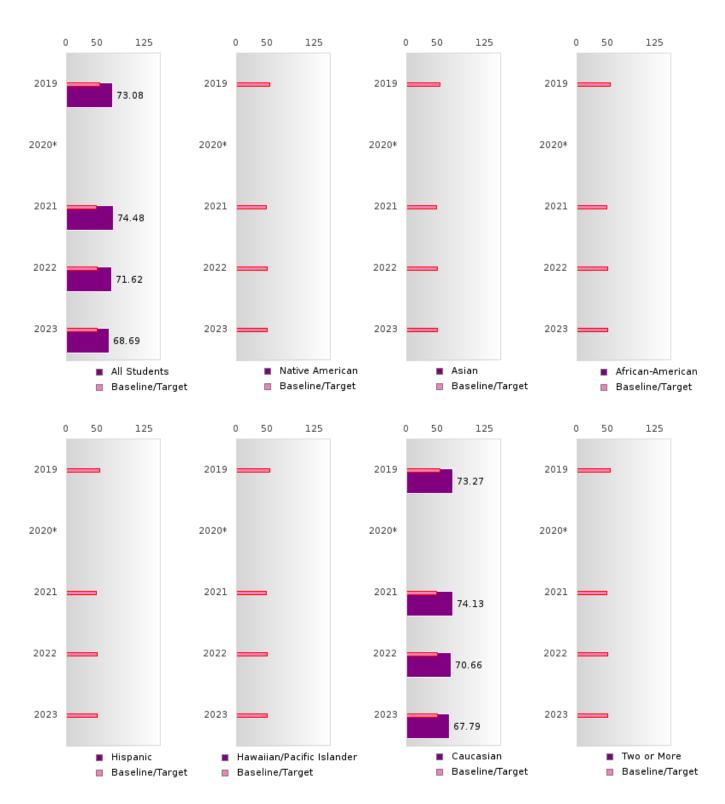

### ACADEMIC PROFICIENCY SCORE TABLE BY SUBJECT AND RACE/ETHNICITY

| RACE                         | 2019   |      | 2020*        |       | 2021 |        | 2022   |       |        | 2023   |      |                                                |        |      |        |
|------------------------------|--------|------|--------------|-------|------|--------|--------|-------|--------|--------|------|------------------------------------------------|--------|------|--------|
|                              | Score  | N    | Base<br>line | Score | N    | Target | Score  | N     | Target | Score  | N    | Target                                         | Score  | N    | Target |
|                              |        |      |              |       | REA  | DING L | ANGUA  | GE AR | TS     |        |      | <u>'                                      </u> |        |      |        |
| All Students                 | 70.48  | 108  | 52.78        |       |      | 53.03  | 70.18  | 106   | 48.45  | 68.25  | 124  | 48.7                                           | 65.30  | 132  | 48.95  |
| Native American              | N < 10 | < 10 | 52.78        |       |      | 53.03  | N < 10 | < 10  | 48.45  | N < 10 | < 10 | 48.7                                           | N < 10 | < 10 | 48.95  |
| Asian                        | N < 10 | < 10 | 52.78        |       |      | 53.03  | N < 10 | < 10  | 48.45  | N < 10 | < 10 | 48.7                                           | N < 10 | < 10 | 48.95  |
| African-<br>American         | N < 10 | < 10 | 52.78        |       |      | 53.03  | N < 10 | < 10  | 48.45  | N < 10 | < 10 | 48.7                                           | N < 10 | < 10 | 48.95  |
| Hispanic                     | N < 10 | < 10 | 52.78        |       |      | 53.03  | N < 10 | < 10  | 48.45  | N < 10 | < 10 | 48.7                                           | N < 10 | < 10 | 48.95  |
| Hawaiian/Pacific Islander    | N < 10 | < 10 | 52.78        |       |      | 53.03  | N < 10 | < 10  | 48.45  | N < 10 | < 10 | 48.7                                           | N < 10 | < 10 | 48.95  |
| Caucasian                    | 70.39  | 105  | 52.78        |       |      | 53.03  | 69.64  | 103   | 48.45  | 67.70  | 117  | 48.7                                           | 64.56  | 125  | 48.95  |
| Two or More                  | N < 10 | < 10 | 52.78        |       |      | 53.03  | N < 10 | < 10  | 48.45  | N < 10 | < 10 | 48.7                                           | N < 10 | < 10 | 48.95  |
|                              |        |      |              |       |      | MAT    | HEMAT  | [CS   |        |        |      |                                                |        |      |        |
| All Students                 | 65.53  | 108  | 46.45        |       |      | 46.7   | 64.10  | 106   | 42.27  | 64.03  | 124  | 42.52                                          | 61.72  | 132  | 42.77  |
| Native American              | N < 10 | < 10 | 46.45        |       |      | 46.7   | N < 10 | < 10  | 42.27  | N < 10 | < 10 | 42.52                                          | N < 10 | < 10 | 42.77  |
| Asian                        | N < 10 | < 10 | 46.45        |       |      | 46.7   | N < 10 | < 10  | 42.27  | N < 10 | < 10 | 42.52                                          | N < 10 | < 10 | 42.77  |
| African-<br>American         | N < 10 | < 10 | 46.45        |       |      | 46.7   | N < 10 | < 10  | 42.27  | N < 10 | < 10 | 42.52                                          | N < 10 | < 10 | 42.77  |
| Hispanic                     | N < 10 | < 10 | 46.45        |       |      | 46.7   | N < 10 | < 10  | 42.27  | N < 10 | < 10 | 42.52                                          | N < 10 | < 10 | 42.77  |
| Hawaiian/Pacific<br>Islander | N < 10 | < 10 | 46.45        |       |      | 46.7   | N < 10 | < 10  | 42.27  | N < 10 | < 10 | 42.52                                          | N < 10 | < 10 | 42.77  |
| Caucasian                    | 66.17  | 105  | 46.45        |       |      | 46.7   | 64.01  | 103   | 42.27  | 64.42  | 117  | 42.52                                          | 61.87  | 125  | 42.77  |
| Two or More                  | N < 10 | < 10 | 46.45        |       |      | 46.7   | N < 10 | < 10  | 42.27  | N < 10 | < 10 | 42.52                                          | N < 10 | < 10 | 42.77  |
| SCIENCE                      |        |      |              |       |      |        |        |       |        |        |      |                                                |        |      |        |
| All Students                 | 73.08  | 108  | 53.26        |       |      | 53.51  | 74.48  | 106   | 48.4   | 71.62  | 124  | 48.65                                          | 68.69  | 132  | 48.9   |
| Native American              | N < 10 | < 10 | 53.26        |       |      | 53.51  | N < 10 | < 10  | 48.4   | N < 10 | < 10 | 48.65                                          | N < 10 | < 10 | 48.9   |
|                              | N < 10 | < 10 | 53.26        |       |      |        | N < 10 | < 10  | 48.4   | N < 10 | < 10 |                                                | N < 10 | < 10 | 48.9   |
| African-<br>American         | N < 10 | < 10 | 53.26        |       |      | 53.51  | N < 10 | < 10  | 48.4   | N < 10 | < 10 | 48.65                                          | N < 10 | < 10 | 48.9   |
| Hispanic                     | N < 10 | < 10 | 53.26        |       |      | 53.51  | N < 10 | < 10  | 48.4   | N < 10 | < 10 | 48.65                                          | N < 10 | < 10 | 48.9   |
| Hawaiian/Pacific Islander    | N < 10 | < 10 | 53.26        |       |      | 53.51  | N < 10 | < 10  | 48.4   | N < 10 | < 10 | 48.65                                          | N < 10 | < 10 | 48.9   |
| Caucasian                    | 73.27  | 105  | 53.26        |       |      | 53.51  | 74.13  | 103   | 48.4   | 70.66  | 117  | 48.65                                          | 67.79  | 125  | 48.9   |
| Two or More                  | N < 10 | < 10 | 53.26        |       |      | 53.51  | N < 10 | < 10  | 48.4   | N < 10 | < 10 | 48.65                                          | N < 10 | < 10 | 48.9   |