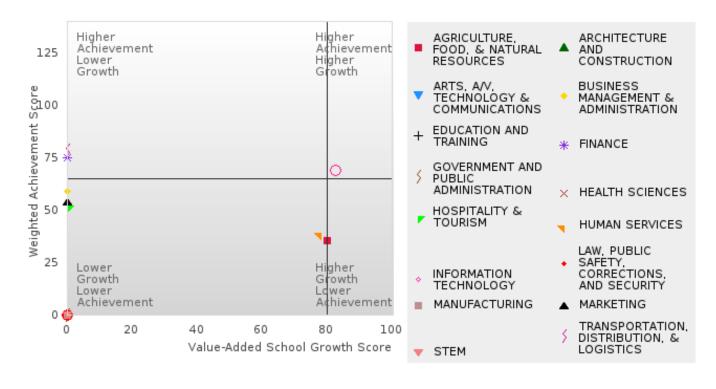

#### FIVE-YEAR EXTENDED ADJUSTED GRADUATION RATE BY CLUSTER

| RACE          |        | 2019 |         |        | 2020    |        |        | 2021    |        |        | 2022   |        |        | 2023   |        |
|---------------|--------|------|---------|--------|---------|--------|--------|---------|--------|--------|--------|--------|--------|--------|--------|
|               | Score  | N    | Target  | Score  | <br>  N | Target | Score  | <br>  N | Target | Score  | N 2022 | Target | Score  | N 2023 | Target |
|               | 566.6  |      | FIVE-YE | AR EXT | TENDEL  |        |        | OHORT   |        | UATION |        |        | 500.0  |        | 14.50. |
| AGRICULTUR    | > 95   | RV   | 90.4    | > 95   | RV      | 90.4   | > 95   | RV      | 90.4   | N < 10 | < 10   | 90.4   | > 95   | RV     | 90.4   |
| E, FOOD, &    |        |      | 70      | 1      | **      | 10.    |        |         | 10.    |        |        | 1      |        |        | 10.    |
| NATURAL       |        |      |         |        |         |        |        |         |        |        |        |        |        |        |        |
| RESOURCES     |        |      |         |        |         |        |        |         |        |        |        |        |        |        |        |
| ARCHITECTU    |        |      | 90.4    |        |         | 90.4   |        |         | 90.4   |        |        | 90.4   |        |        | 90.4   |
| RE AND CONS   |        |      | 7 7     |        |         |        |        |         |        |        |        |        |        |        |        |
| TRUCTION      |        |      |         |        |         |        |        |         |        |        |        |        |        |        |        |
| ARTS, A/V,    |        |      | 90.4    |        |         | 90.4   |        |         | 90.4   |        |        | 90.4   |        |        | 90.4   |
| TECHNOLOGY    |        |      |         |        |         |        |        |         |        |        |        |        |        |        |        |
| & COMMUNIC    |        |      |         |        |         |        |        |         |        |        |        |        |        |        |        |
| ATIONS        |        |      |         |        |         |        |        |         |        |        |        |        |        |        |        |
| BUSINESS MA   | N < 10 | < 10 | 90.4    | N < 10 | < 10    | 90.4   | N < 10 | < 10    | 90.4   | N < 10 | < 10   | 90.4   | 94.00  | RV     | 90.4   |
| NAGEMENT &    |        |      |         |        |         |        |        |         |        |        |        |        |        |        |        |
| ADMINISTRAT   |        |      |         |        |         |        |        |         |        |        |        |        |        |        |        |
| ION           |        |      |         |        |         |        |        |         |        |        |        |        |        |        |        |
| EDUCATION     |        |      | 90.4    |        |         | 90.4   |        |         | 90.4   |        |        | 90.4   |        |        | 90.4   |
| AND           |        |      |         |        |         |        |        |         |        |        |        |        |        |        |        |
| TRAINING      |        |      |         |        |         |        |        |         |        |        |        |        |        |        |        |
| FINANCE       | N < 10 | < 10 | 90.4    | N < 10 | < 10    | 90.4   | N < 10 | < 10    | 90.4   | N < 10 | < 10   | 90.4   | N < 10 | < 10   | 90.4   |
| GOVERNMEN     |        |      | 90.4    |        |         | 90.4   |        |         | 90.4   |        |        | 90.4   |        |        | 90.4   |
| T AND PUBLIC  |        |      |         |        |         |        |        |         |        |        |        |        |        |        |        |
| ADMINISTRAT   |        |      |         |        |         |        |        |         |        |        |        |        |        |        |        |
| ION           |        |      |         |        |         |        |        |         |        |        |        |        |        |        |        |
| HEALTH        |        |      | 90.4    | N < 10 | < 10    | 90.4   |        |         | 90.4   |        |        | 90.4   |        |        | 90.4   |
| SCIENCES      |        |      |         |        |         |        |        |         |        |        |        |        |        |        |        |
| HOSPITALITY   | N < 10 | < 10 | 90.4    | > 95   | RV      | 90.4   | > 95   | RV      | 90.4   | > 95   | RV     | 90.4   | > 95   | RV     | 90.4   |
| & TOURISM     |        |      |         |        |         |        |        |         |        |        |        |        |        |        |        |
| HUMAN         | > 95   | RV   | 90.4    | > 95   | RV      | 90.4   | > 95   | RV      | 90.4   | > 95   | RV     | 90.4   | > 95   | RV     | 90.4   |
| SERVICES      |        |      |         |        |         |        |        |         |        |        |        |        |        |        |        |
| INFORMATIO    | > 95   | RV   | 90.4    | > 95   | RV      | 90.4   | N < 10 | < 10    | 90.4   | N < 10 | < 10   | 90.4   | 92.00  | RV     | 90.4   |
| N             |        |      |         |        |         |        |        |         |        |        |        |        |        |        |        |
| TECHNOLOGY    |        |      |         |        |         |        |        |         |        |        |        |        |        |        |        |
| LAW, PUBLIC   |        |      | 90.4    |        |         | 90.4   |        |         | 90.4   |        |        | 90.4   |        |        | 90.4   |
| SAFETY,       |        |      |         |        |         |        |        |         |        |        |        |        |        |        |        |
| CORRECTION    |        |      |         |        |         |        |        |         |        |        |        |        |        |        |        |
| S, AND        |        |      |         |        |         |        |        |         |        |        |        |        |        |        |        |
| SECURITY      |        |      |         |        |         |        |        |         |        |        |        |        |        |        |        |
| MANUFACTU     |        |      | 90.4    |        |         | 90.4   |        |         | 90.4   |        |        | 90.4   |        |        | 90.4   |
| RING          |        |      |         |        |         |        |        |         |        |        |        |        |        |        |        |
| MARKETING     |        |      | 90.4    | N < 10 | < 10    | 90.4   | N < 10 | < 10    | 90.4   | N < 10 | < 10   |        | N < 10 | < 10   | 90.4   |
| STEM          |        |      | 90.4    |        |         | 90.4   |        |         | 90.4   |        |        | 90.4   |        |        | 90.4   |
| TRANSPORTA    |        |      | 90.4    |        |         | 90.4   |        |         | 90.4   | N < 10 | < 10   | 90.4   | N < 10 | < 10   | 90.4   |
| TION, DISTRIB |        |      |         |        |         |        |        |         |        |        |        |        |        |        |        |
| UTION, &      |        |      |         |        |         |        |        |         |        |        |        |        |        |        |        |
| LOGISTICS     |        |      |         |        |         |        |        |         |        |        |        |        |        |        |        |