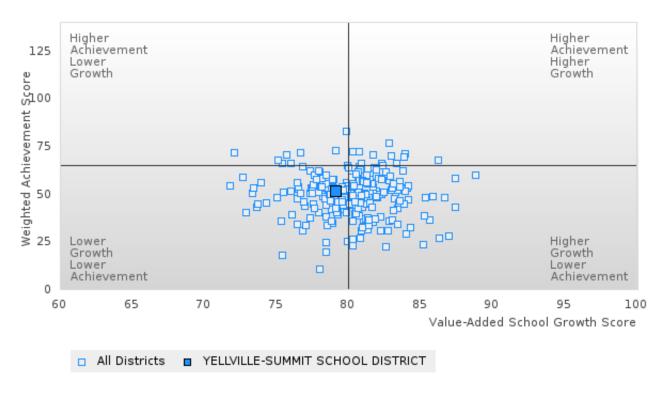

#### ACADEMIC PROFICIENCY SCORE IN READING LANGUAGE ARTS

| YEAR  | SCORE | BASELINE/<br>TARGET | N   |
|-------|-------|---------------------|-----|
| 2019  | 70.48 | 52.78               | 108 |
| 2020* |       | 53.03               |     |
| 2021  | 70.18 | 48.45               | 106 |
| 2022  | 68.25 | 48.7                | 124 |
| 2023  | 65.30 | 48.95               | 132 |

### DISTRIBUTION OF DISTRICT SCORES FOR ACADEMIC PROFICIENCY IN READING LANGUAGE ARTS

<sup>\*</sup>State-required academic achievement tests were waived in 2020 due to COVID19.