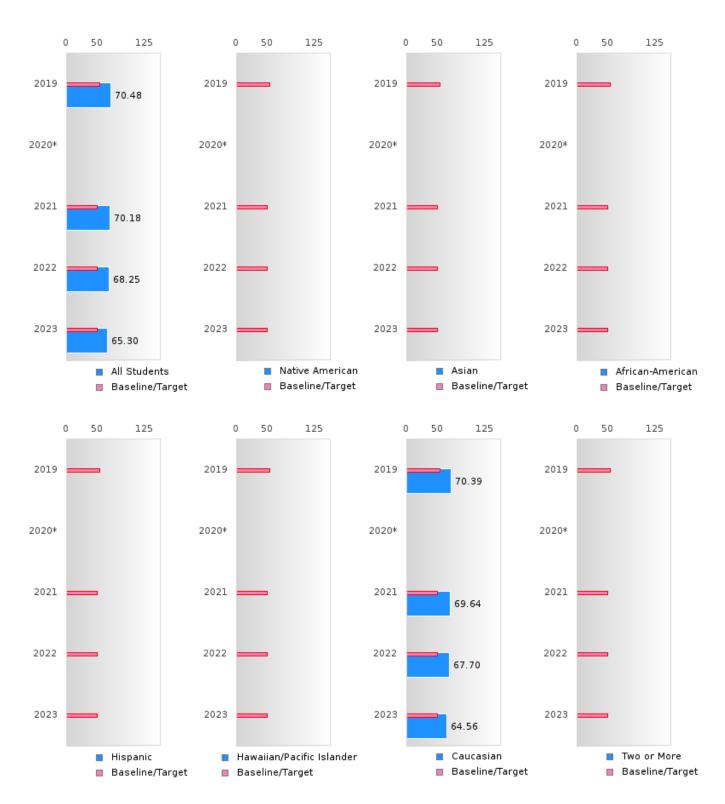

### ACADEMIC PROFICIENCY SCORE TABLE BY SUBJECT AND RACE/ETHNICITY

| RACE                         | 2019   |      | 2020*        |       | 2021 |        | 2022   |       |        | 2023   |      |                                                |        |      |        |
|------------------------------|--------|------|--------------|-------|------|--------|--------|-------|--------|--------|------|------------------------------------------------|--------|------|--------|
|                              | Score  | N    | Base<br>line | Score | N    | Target | Score  | N     | Target | Score  | N    | Target                                         | Score  | N    | Target |
|                              |        |      |              |       | REA  | DING L | ANGUA  | GE AR | TS     |        |      | <u>'                                      </u> |        |      |        |
| All Students                 | 70.48  | 108  | 52.78        |       |      | 53.03  | 70.18  | 106   | 48.45  | 68.25  | 124  | 48.7                                           | 65.30  | 132  | 48.95  |
| Native American              | N < 10 | < 10 | 52.78        |       |      | 53.03  | N < 10 | < 10  | 48.45  | N < 10 | < 10 | 48.7                                           | N < 10 | < 10 | 48.95  |
| Asian                        | N < 10 | < 10 | 52.78        |       |      | 53.03  | N < 10 | < 10  | 48.45  | N < 10 | < 10 | 48.7                                           | N < 10 | < 10 | 48.95  |
| African-<br>American         | N < 10 | < 10 | 52.78        |       |      | 53.03  | N < 10 | < 10  | 48.45  | N < 10 | < 10 | 48.7                                           | N < 10 | < 10 | 48.95  |
| Hispanic                     | N < 10 | < 10 | 52.78        |       |      | 53.03  | N < 10 | < 10  | 48.45  | N < 10 | < 10 | 48.7                                           | N < 10 | < 10 | 48.95  |
| Hawaiian/Pacific Islander    | N < 10 | < 10 | 52.78        |       |      | 53.03  | N < 10 | < 10  | 48.45  | N < 10 | < 10 | 48.7                                           | N < 10 | < 10 | 48.95  |
| Caucasian                    | 70.39  | 105  | 52.78        |       |      | 53.03  | 69.64  | 103   | 48.45  | 67.70  | 117  | 48.7                                           | 64.56  | 125  | 48.95  |
| Two or More                  | N < 10 | < 10 | 52.78        |       |      | 53.03  | N < 10 | < 10  | 48.45  | N < 10 | < 10 | 48.7                                           | N < 10 | < 10 | 48.95  |
|                              |        |      |              |       |      | MAT    | HEMAT  | [CS   |        |        |      |                                                |        |      |        |
| All Students                 | 65.53  | 108  | 46.45        |       |      | 46.7   | 64.10  | 106   | 42.27  | 64.03  | 124  | 42.52                                          | 61.72  | 132  | 42.77  |
| Native American              | N < 10 | < 10 | 46.45        |       |      | 46.7   | N < 10 | < 10  | 42.27  | N < 10 | < 10 | 42.52                                          | N < 10 | < 10 | 42.77  |
| Asian                        | N < 10 | < 10 | 46.45        |       |      | 46.7   | N < 10 | < 10  | 42.27  | N < 10 | < 10 | 42.52                                          | N < 10 | < 10 | 42.77  |
| African-<br>American         | N < 10 | < 10 | 46.45        |       |      | 46.7   | N < 10 | < 10  | 42.27  | N < 10 | < 10 | 42.52                                          | N < 10 | < 10 | 42.77  |
| Hispanic                     | N < 10 | < 10 | 46.45        |       |      | 46.7   | N < 10 | < 10  | 42.27  | N < 10 | < 10 | 42.52                                          | N < 10 | < 10 | 42.77  |
| Hawaiian/Pacific<br>Islander | N < 10 | < 10 | 46.45        |       |      | 46.7   | N < 10 | < 10  | 42.27  | N < 10 | < 10 | 42.52                                          | N < 10 | < 10 | 42.77  |
| Caucasian                    | 66.17  | 105  | 46.45        |       |      | 46.7   | 64.01  | 103   | 42.27  | 64.42  | 117  | 42.52                                          | 61.87  | 125  | 42.77  |
| Two or More                  | N < 10 | < 10 | 46.45        |       |      | 46.7   | N < 10 | < 10  | 42.27  | N < 10 | < 10 | 42.52                                          | N < 10 | < 10 | 42.77  |
| SCIENCE                      |        |      |              |       |      |        |        |       |        |        |      |                                                |        |      |        |
| All Students                 | 73.08  | 108  | 53.26        |       |      | 53.51  | 74.48  | 106   | 48.4   | 71.62  | 124  | 48.65                                          | 68.69  | 132  | 48.9   |
| Native American              | N < 10 | < 10 | 53.26        |       |      | 53.51  | N < 10 | < 10  | 48.4   | N < 10 | < 10 | 48.65                                          | N < 10 | < 10 | 48.9   |
|                              | N < 10 | < 10 | 53.26        |       |      |        | N < 10 | < 10  | 48.4   | N < 10 | < 10 |                                                | N < 10 | < 10 | 48.9   |
| African-<br>American         | N < 10 | < 10 | 53.26        |       |      | 53.51  | N < 10 | < 10  | 48.4   | N < 10 | < 10 | 48.65                                          | N < 10 | < 10 | 48.9   |
| Hispanic                     | N < 10 | < 10 | 53.26        |       |      | 53.51  | N < 10 | < 10  | 48.4   | N < 10 | < 10 | 48.65                                          | N < 10 | < 10 | 48.9   |
| Hawaiian/Pacific Islander    | N < 10 | < 10 | 53.26        |       |      | 53.51  | N < 10 | < 10  | 48.4   | N < 10 | < 10 | 48.65                                          | N < 10 | < 10 | 48.9   |
| Caucasian                    | 73.27  | 105  | 53.26        |       |      | 53.51  | 74.13  | 103   | 48.4   | 70.66  | 117  | 48.65                                          | 67.79  | 125  | 48.9   |
| Two or More                  | N < 10 | < 10 | 53.26        |       |      | 53.51  | N < 10 | < 10  | 48.4   | N < 10 | < 10 | 48.65                                          | N < 10 | < 10 | 48.9   |