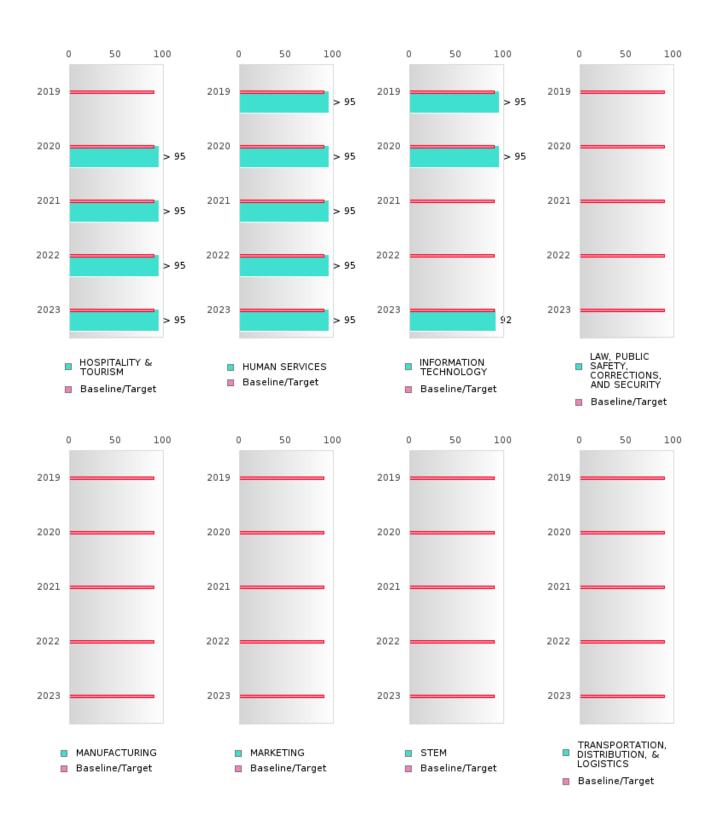

#### FIVE-YEAR EXTENDED ADJUSTED GRADUATION RATE BY CLUSTER

| RACE          |        | 2019 |         |        | 2020    |        |        | 2021    |        |        | 2022   |        |        | 2023   |        |
|---------------|--------|------|---------|--------|---------|--------|--------|---------|--------|--------|--------|--------|--------|--------|--------|
|               | Score  | N    | Target  | Score  | <br>  N | Target | Score  | <br>  N | Target | Score  | N 2022 | Target | Score  | N 2023 | Target |
|               | 566.6  |      | FIVE-YE | AR EXT | TENDEL  |        |        | OHORT   |        | UATION |        |        | 500.0  |        | 14.50. |
| AGRICULTUR    | > 95   | RV   | 90.4    | > 95   | RV      | 90.4   | > 95   | RV      | 90.4   | N < 10 | < 10   | 90.4   | > 95   | RV     | 90.4   |
| E, FOOD, &    |        |      | 70      | 1      | **      | 10.    |        |         | 10.    |        |        | 1      |        |        | 10.    |
| NATURAL       |        |      |         |        |         |        |        |         |        |        |        |        |        |        |        |
| RESOURCES     |        |      |         |        |         |        |        |         |        |        |        |        |        |        |        |
| ARCHITECTU    |        |      | 90.4    |        |         | 90.4   |        |         | 90.4   |        |        | 90.4   |        |        | 90.4   |
| RE AND CONS   |        |      | 7 7     |        |         |        |        |         |        |        |        |        |        |        |        |
| TRUCTION      |        |      |         |        |         |        |        |         |        |        |        |        |        |        |        |
| ARTS, A/V,    |        |      | 90.4    |        |         | 90.4   |        |         | 90.4   |        |        | 90.4   |        |        | 90.4   |
| TECHNOLOGY    |        |      |         |        |         |        |        |         |        |        |        |        |        |        |        |
| & COMMUNIC    |        |      |         |        |         |        |        |         |        |        |        |        |        |        |        |
| ATIONS        |        |      |         |        |         |        |        |         |        |        |        |        |        |        |        |
| BUSINESS MA   | N < 10 | < 10 | 90.4    | N < 10 | < 10    | 90.4   | N < 10 | < 10    | 90.4   | N < 10 | < 10   | 90.4   | 94.00  | RV     | 90.4   |
| NAGEMENT &    |        |      |         |        |         |        |        |         |        |        |        |        |        |        |        |
| ADMINISTRAT   |        |      |         |        |         |        |        |         |        |        |        |        |        |        |        |
| ION           |        |      |         |        |         |        |        |         |        |        |        |        |        |        |        |
| EDUCATION     |        |      | 90.4    |        |         | 90.4   |        |         | 90.4   |        |        | 90.4   |        |        | 90.4   |
| AND           |        |      |         |        |         |        |        |         |        |        |        |        |        |        |        |
| TRAINING      |        |      |         |        |         |        |        |         |        |        |        |        |        |        |        |
| FINANCE       | N < 10 | < 10 | 90.4    | N < 10 | < 10    | 90.4   | N < 10 | < 10    | 90.4   | N < 10 | < 10   | 90.4   | N < 10 | < 10   | 90.4   |
| GOVERNMEN     |        |      | 90.4    |        |         | 90.4   |        |         | 90.4   |        |        | 90.4   |        |        | 90.4   |
| T AND PUBLIC  |        |      |         |        |         |        |        |         |        |        |        |        |        |        |        |
| ADMINISTRAT   |        |      |         |        |         |        |        |         |        |        |        |        |        |        |        |
| ION           |        |      |         |        |         |        |        |         |        |        |        |        |        |        |        |
| HEALTH        |        |      | 90.4    | N < 10 | < 10    | 90.4   |        |         | 90.4   |        |        | 90.4   |        |        | 90.4   |
| SCIENCES      |        |      |         |        |         |        |        |         |        |        |        |        |        |        |        |
| HOSPITALITY   | N < 10 | < 10 | 90.4    | > 95   | RV      | 90.4   | > 95   | RV      | 90.4   | > 95   | RV     | 90.4   | > 95   | RV     | 90.4   |
| & TOURISM     |        |      |         |        |         |        |        |         |        |        |        |        |        |        |        |
| HUMAN         | > 95   | RV   | 90.4    | > 95   | RV      | 90.4   | > 95   | RV      | 90.4   | > 95   | RV     | 90.4   | > 95   | RV     | 90.4   |
| SERVICES      |        |      |         |        |         |        |        |         |        |        |        |        |        |        |        |
| INFORMATIO    | > 95   | RV   | 90.4    | > 95   | RV      | 90.4   | N < 10 | < 10    | 90.4   | N < 10 | < 10   | 90.4   | 92.00  | RV     | 90.4   |
| N             |        |      |         |        |         |        |        |         |        |        |        |        |        |        |        |
| TECHNOLOGY    |        |      |         |        |         |        |        |         |        |        |        |        |        |        |        |
| LAW, PUBLIC   |        |      | 90.4    |        |         | 90.4   |        |         | 90.4   |        |        | 90.4   |        |        | 90.4   |
| SAFETY,       |        |      |         |        |         |        |        |         |        |        |        |        |        |        |        |
| CORRECTION    |        |      |         |        |         |        |        |         |        |        |        |        |        |        |        |
| S, AND        |        |      |         |        |         |        |        |         |        |        |        |        |        |        |        |
| SECURITY      |        |      |         |        |         |        |        |         |        |        |        |        |        |        |        |
| MANUFACTU     |        |      | 90.4    |        |         | 90.4   |        |         | 90.4   |        |        | 90.4   |        |        | 90.4   |
| RING          |        |      |         |        |         |        |        |         |        |        |        |        |        |        |        |
| MARKETING     |        |      | 90.4    | N < 10 | < 10    | 90.4   | N < 10 | < 10    | 90.4   | N < 10 | < 10   |        | N < 10 | < 10   | 90.4   |
| STEM          |        |      | 90.4    |        |         | 90.4   |        |         | 90.4   |        |        | 90.4   |        |        | 90.4   |
| TRANSPORTA    |        |      | 90.4    |        |         | 90.4   |        |         | 90.4   | N < 10 | < 10   | 90.4   | N < 10 | < 10   | 90.4   |
| TION, DISTRIB |        |      |         |        |         |        |        |         |        |        |        |        |        |        |        |
| UTION, &      |        |      |         |        |         |        |        |         |        |        |        |        |        |        |        |
| LOGISTICS     |        |      |         |        |         |        |        |         |        |        |        |        |        |        |        |