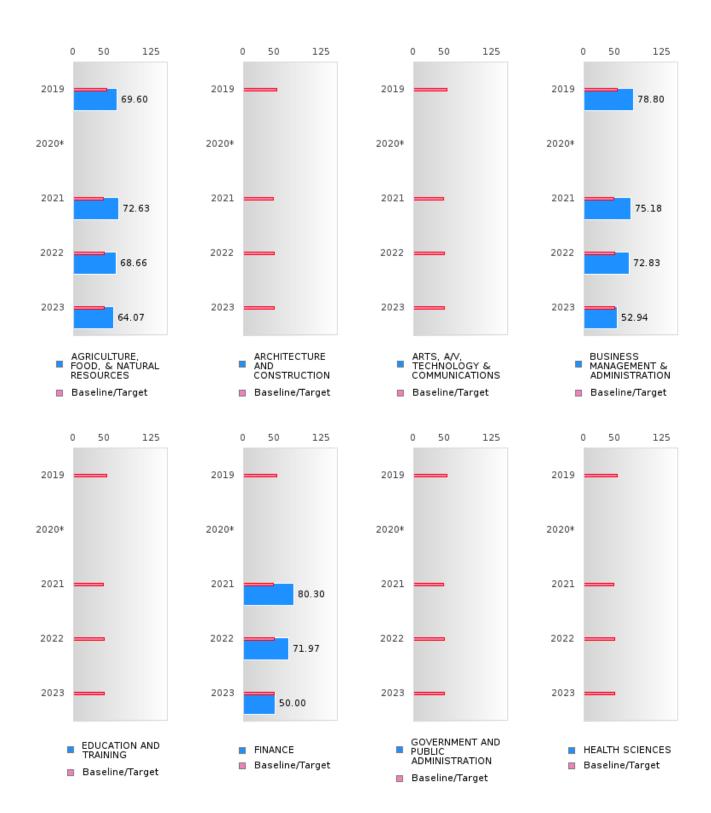

### ACADEMIC PROFICIENCY SCORE TABLE BY READING LANGUAGE ARTS AND CLUSTER

| ACADEMIC                                                   | PROF   |      | ICY S        | CORE  |       | E BY   | KEADI  |      | ANGU.  | AGE A  |      | ND C   | LUSIE  |      |        |
|------------------------------------------------------------|--------|------|--------------|-------|-------|--------|--------|------|--------|--------|------|--------|--------|------|--------|
| RACE                                                       |        | 2019 |              |       | 2020* |        |        | 2021 |        |        | 2022 |        |        | 2023 |        |
|                                                            | Score  | N    | Base<br>line | Score | N     | Target | Score  | N    | Target | Score  | N    | Target | Score  | N    | Target |
|                                                            |        |      |              |       | REA   |        | ANGUA  |      |        |        |      |        |        |      |        |
| AGRICULTUR<br>E, FOOD, &<br>NATURAL<br>RESOURCES           | 69.60  | 44   | 52.78        |       |       | 53.03  | 72.63  | 30   | 48.45  | 68.66  | 47   | 48.7   | 64.07  | 56   | 48.95  |
| ARCHITECTU<br>RE AND CONS<br>TRUCTION                      | N < 10 | < 10 | 52.78        |       |       | 53.03  | N < 10 | < 10 | 48.45  | N < 10 | < 10 | 48.7   | N < 10 | < 10 | 48.95  |
| ARTS, A/V,<br>TECHNOLOGY<br>& COMMUNIC<br>ATIONS           | N < 10 | < 10 | 52.78        |       |       | 53.03  | N < 10 | < 10 | 48.45  | N < 10 | < 10 | 48.7   | N < 10 | < 10 | 48.95  |
| BUSINESS MA<br>NAGEMENT &<br>ADMINISTRAT<br>ION            | 78.80  | 11   | 52.78        |       |       | 53.03  | 75.18  | 21   | 48.45  | 72.83  | 32   | 48.7   | 52.94  | 17   | 48.95  |
| EDUCATION<br>AND<br>TRAINING                               | N < 10 | < 10 | 52.78        |       |       | 53.03  | N < 10 | < 10 |        | N < 10 | < 10 | 48.7   | N < 10 | < 10 | 48.95  |
| FINANCE                                                    | N < 10 | < 10 | 52.78        |       |       | 53.03  | 80.30  | 15   | 48.45  | 71.97  | 22   | 48.7   | 50.00  | 13   | 48.95  |
| GOVERNMEN<br>T AND PUBLIC<br>ADMINISTRAT<br>ION            | N < 10 | < 10 | 52.78        |       |       | 53.03  | N < 10 | < 10 | 48.45  | N < 10 | < 10 | 48.7   | N < 10 | < 10 | 48.95  |
| HEALTH<br>SCIENCES                                         | N < 10 | < 10 | 52.78        |       |       | 53.03  | N < 10 | < 10 | 48.45  | N < 10 | < 10 | 48.7   | N < 10 | < 10 | 48.95  |
| HOSPITALITY & TOURISM                                      | 71.26  | 37   | 52.78        |       |       | 53.03  | 68.88  | 60   | 48.45  | 69.04  | 59   | 48.7   | 50.00  | 24   | 48.95  |
| HUMAN<br>SERVICES                                          | 68.21  | 52   | 52.78        |       |       | 53.03  | 66.66  | 67   | 48.45  | 64.53  | 61   | 48.7   | 64.85  | 50   | 48.95  |
| INFORMATIO<br>N<br>TECHNOLOGY                              | 82.08  | 27   | 52.78        |       |       | 53.03  | 81.47  | 25   | 48.45  | 73.88  | 32   | 48.7   | 66.99  | 21   | 48.95  |
| LAW, PUBLIC<br>SAFETY,<br>CORRECTION<br>S, AND<br>SECURITY | N < 10 | < 10 | 52.78        |       |       | 53.03  | N < 10 | < 10 | 48.45  | N < 10 | < 10 | 48.7   | N < 10 | < 10 | 48.95  |
| MANUFACTU<br>RING                                          | N < 10 | < 10 | 52.78        |       |       | 53.03  | N < 10 | < 10 | 48.45  | N < 10 | < 10 | 48.7   | N < 10 | < 10 | 48.95  |
| MARKETING                                                  | N < 10 |      | 52.78        |       |       |        | N < 10 | < 10 | 48.45  | 85.74  | 13   | 48.7   | 71.28  | 25   | 48.95  |
| STEM                                                       | N < 10 | < 10 | 52.78        |       |       | 53.03  | N < 10 | < 10 | 48.45  | N < 10 | < 10 | 48.7   | N < 10 | < 10 | 48.95  |
| TRANSPORTA<br>TION, DISTRIB<br>UTION, &<br>LOGISTICS       | N < 10 | < 10 | 52.78        |       |       | 53.03  | 76.97  | 16   | 48.45  | 71.36  | 24   | 48.7   | 53.57  | 14   | 48.95  |

N: Number of Concentrators with Test Scores Included in the Score

<sup>\*</sup>State-required academic achievement tests were waived in 2020 due to COVID19.