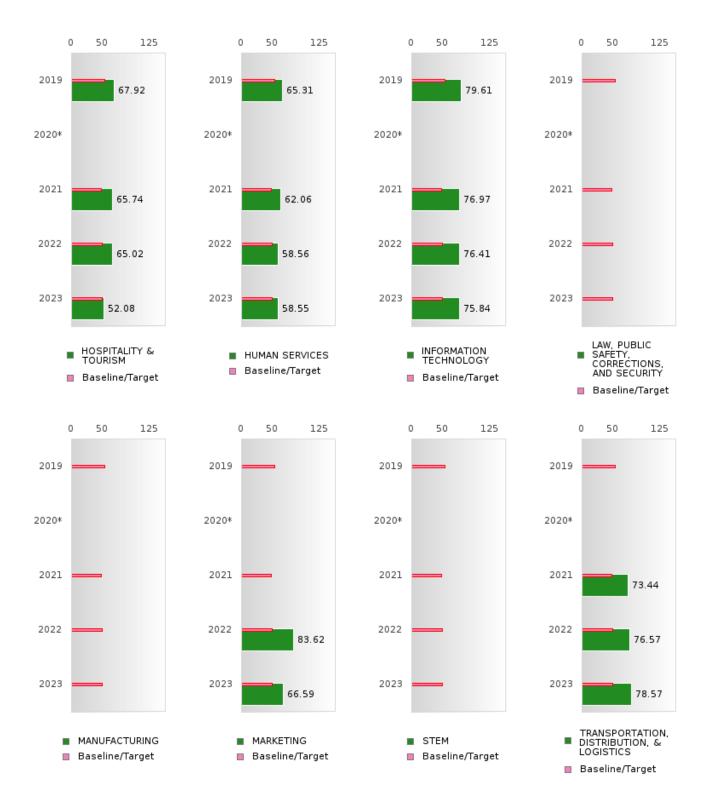

#### ACADEMIC PROFICIENCY SCORE IN READING LANGUAGE ARTS BY CLUSTER

<sup>\*</sup>State-required academic achievement tests were waived in 2020 due to COVID19.

### ACADEMIC PROFICIENCY SCORE TABLE BY READING LANGUAGE ARTS AND CLUSTER

| ACADEMIC                                                   | PROF   |      | ICY S        | CORE  |       | E BY   | KEADI  |      | ANGU.  | AGE A  |      | ND C   | LUSIE  |      |        |
|------------------------------------------------------------|--------|------|--------------|-------|-------|--------|--------|------|--------|--------|------|--------|--------|------|--------|
| RACE                                                       |        | 2019 |              |       | 2020* |        |        | 2021 |        |        | 2022 |        |        | 2023 |        |
|                                                            | Score  | N    | Base<br>line | Score | N     | Target | Score  | N    | Target | Score  | N    | Target | Score  | N    | Target |
|                                                            |        |      |              |       | REA   |        | ANGUA  |      |        |        |      |        |        |      |        |
| AGRICULTUR<br>E, FOOD, &<br>NATURAL<br>RESOURCES           | 69.60  | 44   | 52.78        |       |       | 53.03  | 72.63  | 30   | 48.45  | 68.66  | 47   | 48.7   | 64.07  | 56   | 48.95  |
| ARCHITECTU<br>RE AND CONS<br>TRUCTION                      | N < 10 | < 10 | 52.78        |       |       | 53.03  | N < 10 | < 10 | 48.45  | N < 10 | < 10 | 48.7   | N < 10 | < 10 | 48.95  |
| ARTS, A/V,<br>TECHNOLOGY<br>& COMMUNIC<br>ATIONS           | N < 10 | < 10 | 52.78        |       |       | 53.03  | N < 10 | < 10 | 48.45  | N < 10 | < 10 | 48.7   | N < 10 | < 10 | 48.95  |
| BUSINESS MA<br>NAGEMENT &<br>ADMINISTRAT<br>ION            | 78.80  | 11   | 52.78        |       |       | 53.03  | 75.18  | 21   | 48.45  | 72.83  | 32   | 48.7   | 52.94  | 17   | 48.95  |
| EDUCATION<br>AND<br>TRAINING                               | N < 10 | < 10 | 52.78        |       |       | 53.03  | N < 10 | < 10 |        | N < 10 | < 10 | 48.7   | N < 10 | < 10 | 48.95  |
| FINANCE                                                    | N < 10 | < 10 | 52.78        |       |       | 53.03  | 80.30  | 15   | 48.45  | 71.97  | 22   | 48.7   | 50.00  | 13   | 48.95  |
| GOVERNMEN<br>T AND PUBLIC<br>ADMINISTRAT<br>ION            | N < 10 | < 10 | 52.78        |       |       | 53.03  | N < 10 | < 10 | 48.45  | N < 10 | < 10 | 48.7   | N < 10 | < 10 | 48.95  |
| HEALTH<br>SCIENCES                                         | N < 10 | < 10 | 52.78        |       |       | 53.03  | N < 10 | < 10 | 48.45  | N < 10 | < 10 | 48.7   | N < 10 | < 10 | 48.95  |
| HOSPITALITY & TOURISM                                      | 71.26  | 37   | 52.78        |       |       | 53.03  | 68.88  | 60   | 48.45  | 69.04  | 59   | 48.7   | 50.00  | 24   | 48.95  |
| HUMAN<br>SERVICES                                          | 68.21  | 52   | 52.78        |       |       | 53.03  | 66.66  | 67   | 48.45  | 64.53  | 61   | 48.7   | 64.85  | 50   | 48.95  |
| INFORMATIO<br>N<br>TECHNOLOGY                              | 82.08  | 27   | 52.78        |       |       | 53.03  | 81.47  | 25   | 48.45  | 73.88  | 32   | 48.7   | 66.99  | 21   | 48.95  |
| LAW, PUBLIC<br>SAFETY,<br>CORRECTION<br>S, AND<br>SECURITY | N < 10 | < 10 | 52.78        |       |       | 53.03  | N < 10 | < 10 | 48.45  | N < 10 | < 10 | 48.7   | N < 10 | < 10 | 48.95  |
| MANUFACTU<br>RING                                          | N < 10 | < 10 | 52.78        |       |       | 53.03  | N < 10 | < 10 | 48.45  | N < 10 | < 10 | 48.7   | N < 10 | < 10 | 48.95  |
| MARKETING                                                  | N < 10 |      | 52.78        |       |       |        | N < 10 | < 10 | 48.45  | 85.74  | 13   | 48.7   | 71.28  | 25   | 48.95  |
| STEM                                                       | N < 10 | < 10 | 52.78        |       |       | 53.03  | N < 10 | < 10 | 48.45  | N < 10 | < 10 | 48.7   | N < 10 | < 10 | 48.95  |
| TRANSPORTA<br>TION, DISTRIB<br>UTION, &<br>LOGISTICS       | N < 10 | < 10 | 52.78        |       |       | 53.03  | 76.97  | 16   | 48.45  | 71.36  | 24   | 48.7   | 53.57  | 14   | 48.95  |

N: Number of Concentrators with Test Scores Included in the Score

<sup>\*</sup>State-required academic achievement tests were waived in 2020 due to COVID19.