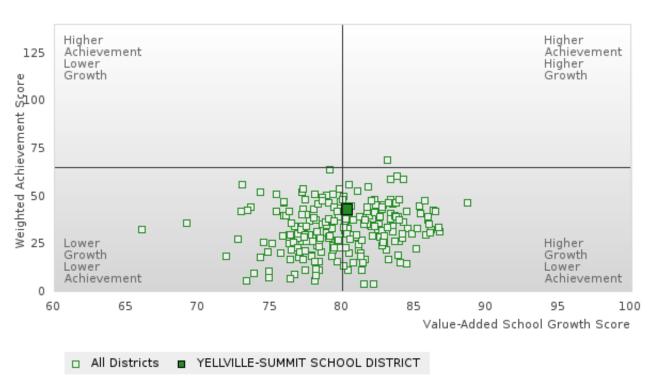

#### ACADEMIC PROFICIENCY SCORE IN MATHEMATICS

| YEAR  | SCORE | BASELINE/<br>TARGET | N   |
|-------|-------|---------------------|-----|
| 2019  | 65.53 | 46.45               | 108 |
| 2020* |       | 46.7                |     |
| 2021  | 64.10 | 42.27               | 106 |
| 2022  | 64.03 | 42.52               | 124 |
| 2023  | 61.72 | 42.77               | 132 |

### DISTRIBUTION OF DISTRICT SCORES FOR ACADEMIC PROFICIENCY IN MATHEMATICS

<sup>\*</sup>State-required academic achievement tests were waived in 2020 due to COVID19.