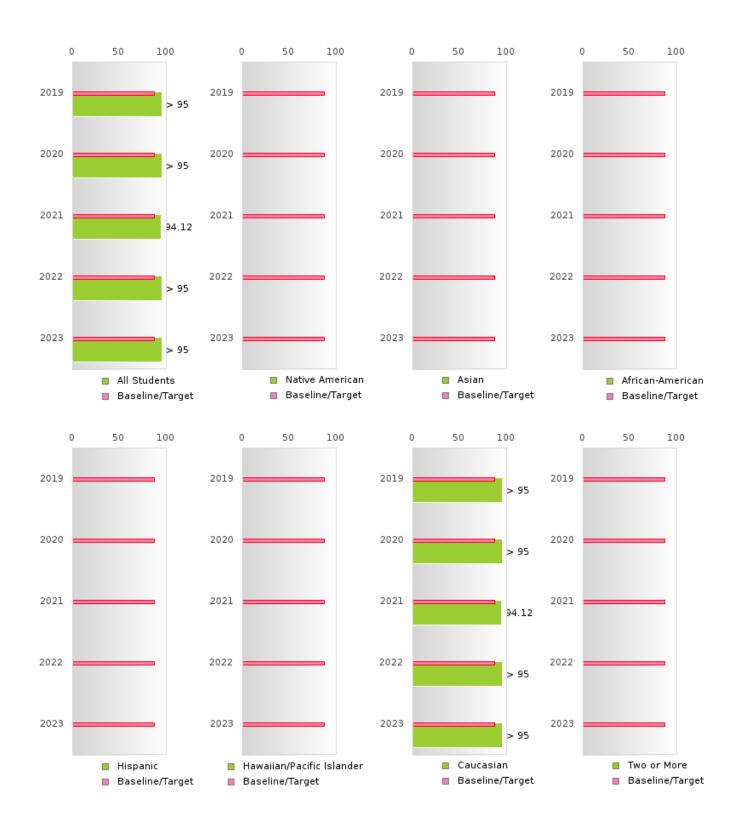

#### FOUR-YEAR ADJUSTED COHORT GRADUATION RATE BY RACE/ETHNICITY

#### **GRADUATION RATE BY RACE/ETHNICITY**

| RACE             | 2019   |      |        |        | 2020  |         | 2021    |       |        | 2022    |      |        | 2023   |      |        |
|------------------|--------|------|--------|--------|-------|---------|---------|-------|--------|---------|------|--------|--------|------|--------|
|                  | Score  | N    | Target | Score  | N     | Target  | Score   | N     | Target | Score   | N    | Target | Score  | N    | Target |
|                  |        |      | FO     | UR-YEA | R ADJ | USTED ( | COHOR   | T GRA | DUATIO | ON RATE | 3    |        |        |      |        |
| All Students     | > 95   | RV   | 87.18  | > 95   | RV    | 87.18   | 94.12   | RV    | 87.18  | > 95    | RV   | 87.18  | > 95   | RV   | 87.18  |
| Native American  | N < 10 | < 10 | 87.18  |        |       | 87.18   |         |       | 87.18  |         |      | 87.18  | N < 10 | < 10 | 87.18  |
| Asian            |        |      | 87.18  |        |       | 87.18   |         |       | 87.18  |         |      | 87.18  | N < 10 | < 10 | 87.18  |
| African-         |        |      | 87.18  |        |       | 87.18   |         |       | 87.18  |         |      | 87.18  | N < 10 | < 10 | 87.18  |
| American         |        |      |        |        |       |         |         |       |        |         |      |        |        |      |        |
| Hispanic         | N < 10 | < 10 | 87.18  |        |       | 87.18   |         |       | 87.18  | N < 10  | < 10 | 87.18  |        |      | 87.18  |
| Hawaiian/Pacific | N < 10 | < 10 | 87.18  |        |       | 87.18   |         |       | 87.18  |         |      | 87.18  |        |      | 87.18  |
| Islander         |        |      |        |        |       |         |         |       |        |         |      |        |        |      |        |
| Caucasian        | > 95   | RV   | 87.18  | > 95   | RV    | 87.18   | 94.12   | RV    | 87.18  | > 95    | RV   | 87.18  | > 95   | RV   | 87.18  |
| Two or More      |        |      | 87.18  |        |       | 87.18   |         |       | 87.18  |         |      | 87.18  | N < 10 | < 10 | 87.18  |
|                  |        | F    | IVE-YE | AR EXT | ENDEI | O ADJUS | STED CO | DHORT | 'GRADI | JATION  | RATE |        |        |      |        |
| All Students     | > 95   | RV   | 90.4   | > 95   | RV    | 90.4    | > 95    | RV    | 90.4   | > 95    | RV   | 90.4   | > 95   | RV   | 90.4   |
| Native American  |        |      | 90.4   | N < 10 | < 10  | 90.4    |         |       | 90.4   |         |      | 90.4   |        |      | 90.4   |
| Asian            |        |      | 90.4   |        |       | 90.4    |         |       | 90.4   |         |      | 90.4   |        |      | 90.4   |
| African-         |        |      | 90.4   |        |       | 90.4    |         |       | 90.4   |         |      | 90.4   |        |      | 90.4   |
| American         |        |      |        |        |       |         |         |       |        |         |      |        |        |      |        |
| Hispanic         | N < 10 | < 10 | 90.4   | N < 10 | < 10  | 90.4    |         |       | 90.4   |         |      | 90.4   | N < 10 | < 10 | 90.4   |
| Hawaiian/Pacific |        |      | 90.4   | N < 10 | < 10  | 90.4    |         |       | 90.4   |         |      | 90.4   |        |      | 90.4   |
| Islander         |        |      |        |        |       |         |         |       |        |         |      |        |        |      |        |
| Caucasian        | > 95   | RV   | 90.4   | > 95   | RV    | 90.4    | > 95    | RV    | 90.4   | > 95    | RV   | 90.4   | > 95   | RV   | 90.4   |
| Two or More      | N < 10 | < 10 | 90.4   |        |       | 90.4    |         |       | 90.4   |         |      | 90.4   |        |      | 90.4   |