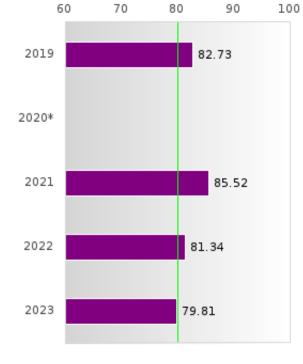

#### Assessments Included:

Act Aspire (Grades 9 - 10) • Dynamic Learning Maps (Grades 9 - 10) • ACT (Grades 11 -12 [3-yr best])

Academic Proficiency Score Calculation:

- Weighted Achievement (Grades 9 12) and Value-Added Growth Scores (Grades 9 -10)
   Included in Score
- Reading/Language Arts, Mathematics, and Science calculated separately
- Calculated for all schools with Grades 9, 10, 11, and/or 12

#### General Formula for Academic Proficiency Score for Each Subject

ELA Academic Proficiency Score =

ELA Weighted Achievement Score  $\times$  (0.50) + ELA Mean Value – Added Growth Score  $\times$  (0.50)