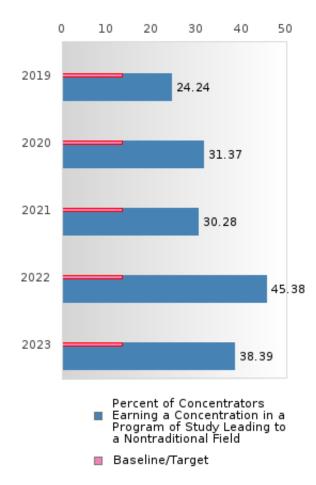

### PERFORMANCE MEASURE SCORES FOR CONCENTRATORS ONLY

| PERFORMANCE       |       | DIS   | TRICT SCO | ORE   |       | STATE SCORE |       |       |       |       |  |  |
|-------------------|-------|-------|-----------|-------|-------|-------------|-------|-------|-------|-------|--|--|
| MEASURES          | 2019  | 2020  | 2021      | 2022  | 2023  | 2019        | 2020  | 2021  | 2022  | 2023  |  |  |
| 3S1: POST-PROGRAM |       |       | 79.49     | 73.53 | 84.44 |             |       | 81.92 | 81.38 | 82.78 |  |  |
| PLACEMENT         |       |       |           |       |       |             |       |       |       |       |  |  |
|                   |       |       |           |       |       |             |       |       |       |       |  |  |
| 4S1: NON-         | 24.24 | 31.37 | 30.28     | 45.38 | 38.39 | 31.31       | 31.34 | 30.03 | 43.00 | 39.14 |  |  |
| TRADITIONAL       |       |       |           |       |       |             |       |       |       |       |  |  |
| PROGRAM           |       |       |           |       |       |             |       |       |       |       |  |  |
| CONCENTRATION     |       |       |           |       |       |             |       |       |       |       |  |  |
| 5S1: INDUSTRY     |       |       | 22.86     | 91.30 | 87.80 |             |       | 14.46 | 47.36 | 55.22 |  |  |
| CERTIFICATIONS    |       |       |           |       |       |             |       |       |       |       |  |  |
|                   |       |       |           |       |       |             |       |       |       |       |  |  |