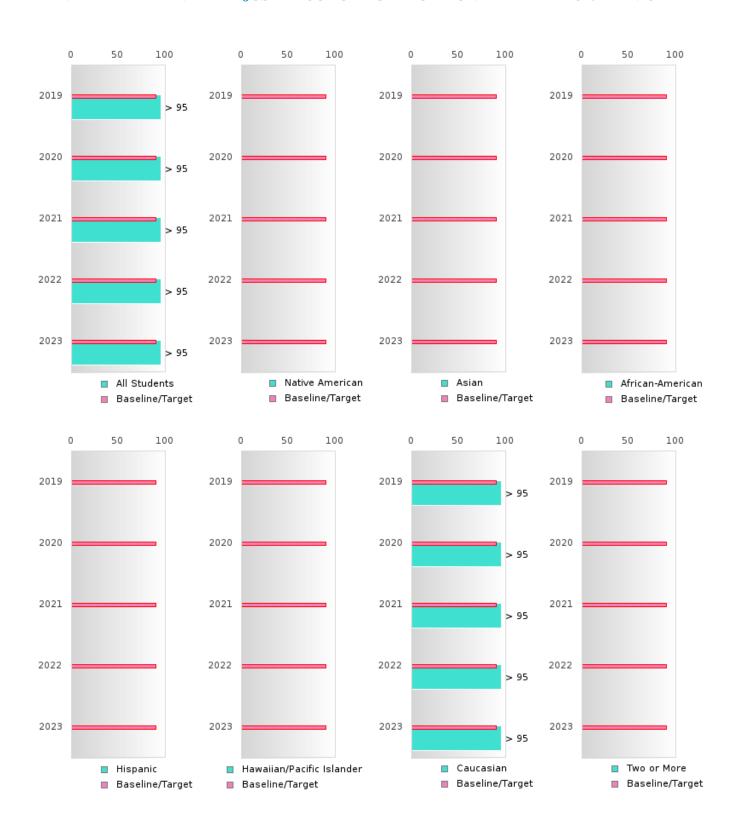

#### FIVE-YEAR EXTENDED ADJUSTED COHORT GRADUATION RATE BY RACE/ETHNICITY

#### **GRADUATION RATE BY RACE/ETHNICITY**

| RACE             | 2019   |      |        |        | 2020  |         | 2021    |       |        | 2022    |      |        | 2023   |      |        |
|------------------|--------|------|--------|--------|-------|---------|---------|-------|--------|---------|------|--------|--------|------|--------|
|                  | Score  | N    | Target | Score  | N     | Target  | Score   | N     | Target | Score   | N    | Target | Score  | N    | Target |
|                  |        |      | FO     | UR-YEA | R ADJ | USTED ( | COHOR   | T GRA | DUATIO | ON RATE | 3    |        |        |      |        |
| All Students     | > 95   | RV   | 87.18  | > 95   | RV    | 87.18   | 94.12   | RV    | 87.18  | > 95    | RV   | 87.18  | > 95   | RV   | 87.18  |
| Native American  | N < 10 | < 10 | 87.18  |        |       | 87.18   |         |       | 87.18  |         |      | 87.18  | N < 10 | < 10 | 87.18  |
| Asian            |        |      | 87.18  |        |       | 87.18   |         |       | 87.18  |         |      | 87.18  | N < 10 | < 10 | 87.18  |
| African-         |        |      | 87.18  |        |       | 87.18   |         |       | 87.18  |         |      | 87.18  | N < 10 | < 10 | 87.18  |
| American         |        |      |        |        |       |         |         |       |        |         |      |        |        |      |        |
| Hispanic         | N < 10 | < 10 | 87.18  |        |       | 87.18   |         |       | 87.18  | N < 10  | < 10 | 87.18  |        |      | 87.18  |
| Hawaiian/Pacific | N < 10 | < 10 | 87.18  |        |       | 87.18   |         |       | 87.18  |         |      | 87.18  |        |      | 87.18  |
| Islander         |        |      |        |        |       |         |         |       |        |         |      |        |        |      |        |
| Caucasian        | > 95   | RV   | 87.18  | > 95   | RV    | 87.18   | 94.12   | RV    | 87.18  | > 95    | RV   | 87.18  | > 95   | RV   | 87.18  |
| Two or More      |        |      | 87.18  |        |       | 87.18   |         |       | 87.18  |         |      | 87.18  | N < 10 | < 10 | 87.18  |
|                  |        | F    | IVE-YE | AR EXT | ENDEI | O ADJUS | STED CO | DHORT | 'GRADI | JATION  | RATE |        |        |      |        |
| All Students     | > 95   | RV   | 90.4   | > 95   | RV    | 90.4    | > 95    | RV    | 90.4   | > 95    | RV   | 90.4   | > 95   | RV   | 90.4   |
| Native American  |        |      | 90.4   | N < 10 | < 10  | 90.4    |         |       | 90.4   |         |      | 90.4   |        |      | 90.4   |
| Asian            |        |      | 90.4   |        |       | 90.4    |         |       | 90.4   |         |      | 90.4   |        |      | 90.4   |
| African-         |        |      | 90.4   |        |       | 90.4    |         |       | 90.4   |         |      | 90.4   |        |      | 90.4   |
| American         |        |      |        |        |       |         |         |       |        |         |      |        |        |      |        |
| Hispanic         | N < 10 | < 10 | 90.4   | N < 10 | < 10  | 90.4    |         |       | 90.4   |         |      | 90.4   | N < 10 | < 10 | 90.4   |
| Hawaiian/Pacific |        |      | 90.4   | N < 10 | < 10  | 90.4    |         |       | 90.4   |         |      | 90.4   |        |      | 90.4   |
| Islander         |        |      |        |        |       |         |         |       |        |         |      |        |        |      |        |
| Caucasian        | > 95   | RV   | 90.4   | > 95   | RV    | 90.4    | > 95    | RV    | 90.4   | > 95    | RV   | 90.4   | > 95   | RV   | 90.4   |
| Two or More      | N < 10 | < 10 | 90.4   |        |       | 90.4    |         |       | 90.4   |         |      | 90.4   |        |      | 90.4   |