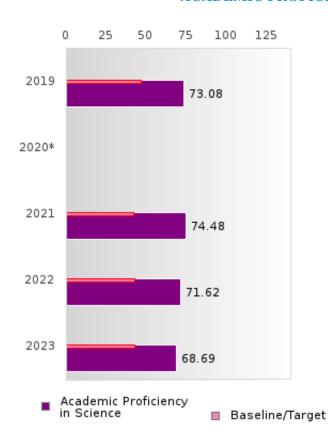

#### ACADEMIC PROFICIENCY SCORE IN SCIENCE

| YEAR  | SCORE | BASELINE/ | N   |
|-------|-------|-----------|-----|
|       |       | TARGET    |     |
| 2019  | 73.08 | 53.26     | 108 |
| 2020* |       | 53.51     |     |
| 2021  | 74.48 | 48.4      | 106 |
| 2022  | 71.62 | 48.65     | 124 |
| 2023  | 68.69 | 48.9      | 132 |