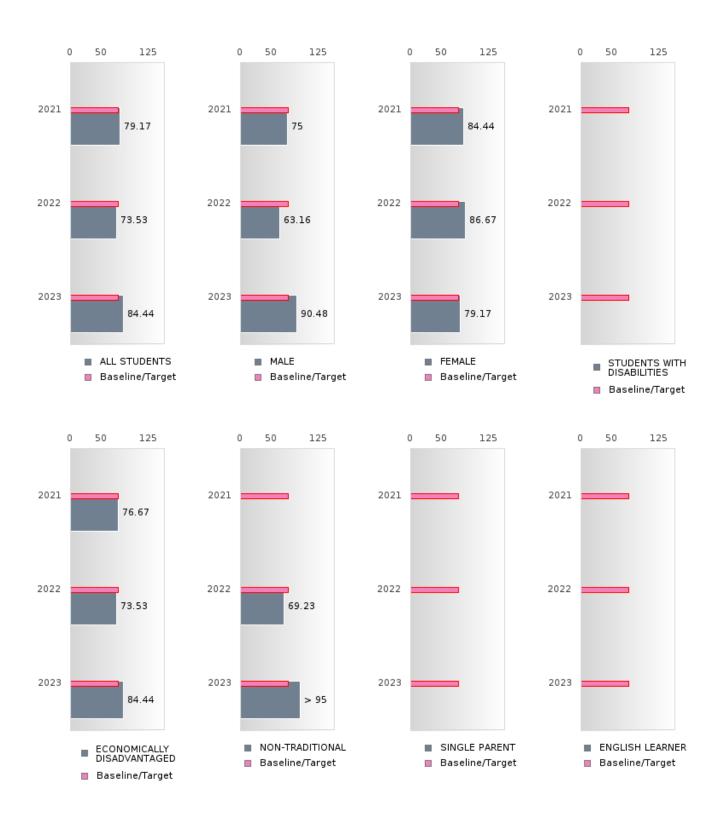

#### GRADUATION RATE BY SPECIAL POPULATION

| RACE                       |        | 2019 |        |         | 2020  |        |         | 2021 |        |         | 2022 |        | 2023   |      |        |
|----------------------------|--------|------|--------|---------|-------|--------|---------|------|--------|---------|------|--------|--------|------|--------|
|                            | Score  | N    | Target | Score   | N     | Target | Score   | N    | Target | Score   | N    | Target | Score  | N    | Target |
|                            |        |      | FO     | UR-YEA  | R ADJ | USTED  | COHOR'  | ΓGRA | DUATIO | ON RATI | E    |        |        |      |        |
| All Students               | > 95   | RV   | 87.18  | > 95    | RV    | 87.18  | 94.12   | RV   | 87.18  | > 95    | RV   | 87.18  | > 95   | RV   | 87.18  |
| Male                       | > 95   | RV   | 87.18  | 95.00   | RV    | 87.18  | 89.47   | RV   | 87.18  | 90.91   | RV   | 87.18  | > 95   | RV   | 87.18  |
| Female                     | > 95   | RV   | 87.18  | > 95    | RV    | 87.18  | > 95    | RV   | 87.18  | > 95    | RV   | 87.18  | 94.74  | RV   | 87.18  |
| Students with Disabilities | N < 10 | < 10 | 87.18  | N < 10  | < 10  | 87.18  | N < 10  | < 10 | 87.18  | N < 10  | < 10 | 87.18  | > 95   | RV   | 87.18  |
| Economically Disadvantaged | > 95   | RV   | 87.18  | > 95    | RV    | 87.18  | 94.12   | RV   | 87.18  | > 95    | RV   | 87.18  | > 95   | RV   | 87.18  |
|                            | N < 10 | < 10 |        | N < 10  | < 10  | 87.18  | 92.31   | RV   | 87.18  | > 95    | RV   | 87.18  | > 95   | RV   | 87.18  |
| Single Parent              |        |      | 87.18  |         |       | 87.18  |         |      | 87.18  | N < 10  | < 10 | 87.18  | N < 10 | < 10 | 87.18  |
| English Learner            |        |      | 87.18  |         |       | 87.18  |         |      | 87.18  |         |      | 87.18  |        |      | 87.18  |
| Homeless                   | > 95   | RV   |        | N < 10  | < 10  |        | N < 10  | < 10 |        | N < 10  | < 10 |        | N < 10 | < 10 | 87.18  |
| Foster Care                | N < 10 | < 10 | 87.18  | N < 10  | < 10  | 87.18  | N < 10  | < 10 | 87.18  |         |      | 87.18  |        |      | 87.18  |
| Military                   |        |      | 87.18  |         |       | 87.18  |         |      | 87.18  |         |      | 87.18  |        |      | 87.18  |
| Dependent                  |        |      |        |         |       |        |         |      |        |         |      |        |        |      |        |
| Migrant                    |        |      | 87.18  |         |       | 87.18  |         |      | 87.18  |         |      | 87.18  |        |      | 87.18  |
|                            |        |      |        | EAR EXT |       |        | STED CC |      |        | UATION  |      |        |        |      |        |
| All Students               | > 95   | RV   | 90.4   | > 95    | RV    | 90.4   | > 95    | RV   | 90.4   | > 95    | RV   | 90.4   | > 95   | RV   | 90.4   |
| Male                       | > 95   | RV   | 90.4   | > 95    | RV    | 90.4   | > 95    | RV   | 90.4   | 94.74   | RV   | 90.4   | > 95   | RV   | 90.4   |
| Female                     | > 95   | RV   | 90.4   | > 95    | RV    | 90.4   | > 95    | RV   | 90.4   | > 95    | RV   | 90.4   | > 95   | RV   | 90.4   |
| Students with Disabilities | N < 10 | < 10 | 90.4   | N < 10  | < 10  | 90.4   | N < 10  | < 10 | 90.4   | N < 10  | < 10 | 90.4   | N < 10 | < 10 | 90.4   |
| Economically Disadvantaged | > 95   | RV   | 90.4   | > 95    | RV    | 90.4   | > 95    | RV   | 90.4   | > 95    | RV   | 90.4   | > 95   | RV   | 90.4   |
| Non-traditional            |        |      | 90.4   | N < 10  | < 10  | 90.4   | N < 10  | < 10 | 90.4   | > 95    | RV   | 90.4   | > 95   | RV   | 90.4   |
| Single Parent              |        |      | 90.4   |         |       | 90.4   |         |      | 90.4   |         |      | 90.4   | N < 10 | < 10 | 90.4   |
| English Learner            |        |      | 90.4   |         |       | 90.4   |         |      | 90.4   |         |      | 90.4   |        |      | 90.4   |
| Homeless                   | N < 10 | < 10 | 90.4   | > 95    | RV    | 90.4   | N < 10  | < 10 | 90.4   | N < 10  | < 10 | 90.4   | N < 10 | < 10 | 90.4   |
| Foster Care                | N < 10 | < 10 | 90.4   | N < 10  | < 10  | 90.4   | N < 10  | < 10 | 90.4   | N < 10  | < 10 | 90.4   |        |      | 90.4   |
| Military                   |        |      | 90.4   |         |       | 90.4   |         |      | 90.4   |         |      | 90.4   |        |      | 90.4   |
| Dependent                  |        |      |        |         |       |        |         |      |        |         |      |        |        |      |        |
| Migrant                    |        |      | 90.4   |         |       | 90.4   |         |      | 90.4   |         |      | 90.4   |        |      | 90.4   |