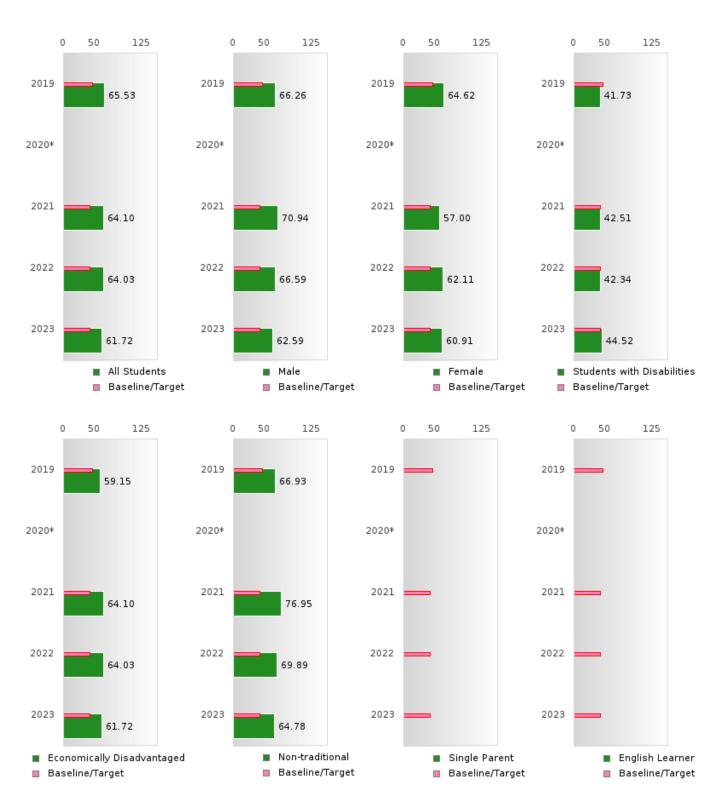

#### ACADEMIC PROFICIENCY SCORE IN MATHEMATICS

| YEAR  | SCORE | BASELINE/<br>TARGET | N   |
|-------|-------|---------------------|-----|
| 2019  | 65.53 | 46.45               | 108 |
| 2020* |       | 46.7                |     |
| 2021  | 64.10 | 42.27               | 106 |
| 2022  | 64.03 | 42.52               | 124 |
| 2023  | 61.72 | 42.77               | 132 |

#### ACADEMIC PROFICIENCY SCORE IN MATHEMATICS BY SPECIAL POPULATION

<sup>\*</sup>State-required academic achievement tests were waived in 2020 due to COVID19.

### ACADEMIC PROFICIENCY SCORE TABLE BY SUBJECT AND SPECIAL POPULATION

| ACADEA          | VIICIN  |             |       | BCOI  |       | DLEL   | I SUD   |             | AND    | JI ECIA |             | TULA   | HON     |             |              |
|-----------------|---------|-------------|-------|-------|-------|--------|---------|-------------|--------|---------|-------------|--------|---------|-------------|--------------|
| RACE            |         | 2019        |       |       | 2020* |        |         | 2021        |        | ļ       | 2022        |        |         | 2023        |              |
|                 | Score   | N           | Base  | Score | N     | Target | Score   | N           | Target | Score   | N           | Target | Score   | N           | Target       |
|                 |         |             | line  |       |       |        |         |             |        |         |             |        |         |             |              |
|                 |         |             |       |       | REA   | DING I | ANGUA   | GE AR       | TS     |         |             |        |         |             |              |
| All Students    | 70.48   | 108         | 52.78 |       |       | 53.03  | 70.18   | 106         | 48.45  | 68.25   | 124         | 48.7   | 65.30   | 132         | 48.95        |
| Male            | 71.96   | 60          | 52.78 |       |       | 53.03  | 71.50   | 54          | 48.45  | 65.70   | 58          | 48.7   | 61.30   | 63          | 48.95        |
| Female          | 68.63   | 48          | 52.78 |       |       | 53.03  | 68.80   | 52          | 48.45  | 71.41   | 66          | 48.7   | 69.25   | 69          | 48.95        |
| Students with   | 43.59   | 16          | 52.78 |       |       | 53.03  | 57.48   | 20          | 48.45  | 47.24   | 17          | 48.7   | 51.08   | 18          | 48.95        |
| Disabilities    |         |             |       |       |       |        |         |             |        |         |             |        |         |             |              |
| Economically    | 69.43   | 69          | 52.78 |       |       | 53.03  | 70.18   | 106         | 48.45  | 68.25   | 124         | 48.7   | 65.30   | 132         | 48.95        |
| Disadvantaged   |         |             |       |       |       |        |         |             |        |         |             |        |         |             |              |
| Non-traditional | 77.58   | 24          | 52.78 |       |       | 53.03  | 74.53   | 33          | 48.45  | 70.01   | 53          | 48.7   | 64.59   | 41          | 48.95        |
| Single Parent   | N < 10  | < 10        | 52.78 |       |       | 53.03  | N < 10  | < 10        |        | N < 10  | < 10        | 48.7   | N < 10  | < 10        | 48.95        |
| _               | N < 10  | < 10        | 52.78 |       |       |        |         | < 10        |        | N < 10  | < 10        | 48.7   | N < 10  | < 10        | 48.95        |
| Homeless        | 53.85   | 13          | 52.78 |       |       |        | N < 10  | < 10        |        | N < 10  | < 10        | 48.7   | N < 10  | < 10        | 48.95        |
| Foster Care     | N < 10  | < 10        | 52.78 |       |       |        | N < 10  | < 10        |        | N < 10  | < 10        | 48.7   | N < 10  | < 10        | 48.95        |
| Military        | N < 10  | < 10        | 52.78 |       |       |        | N < 10  | < 10        |        | N < 10  | < 10        | 48.7   | N < 10  | < 10        | 48.95        |
| Dependent       | 11 < 10 | V 10        | 32.70 |       |       | 55.05  | 11 < 10 | 10          | 10.43  | 11 < 10 | 10          | 10.7   | 11 < 10 | 10          | 10.75        |
| Migrant         | N < 10  | < 10        | 52.78 |       |       | 53.03  | N < 10  | < 10        | 18.15  | N < 10  | < 10        | 48.7   | N < 10  | < 10        | 48.95        |
| Wiigiant        | 11 < 10 | < 10        | 32.70 |       |       |        | HEMAT   |             | 40.43  | 11 < 10 | < 10        | 40.7   | 11 < 10 | < 10        | 40.73        |
| All Students    | 65.53   | 108         | 46.45 |       |       | 46.7   | 64.10   | 106         | 42.27  | 64.03   | 124         | 42.52  | 61.72   | 132         | 42.77        |
| Male            | 66.26   | 60          | 46.45 |       |       | 46.7   | 70.94   | 54          | 42.27  | 66.59   | 58          | 42.52  | 62.59   | 63          | 42.77        |
| Female          | 64.62   | 48          |       |       |       | 46.7   | 57.00   | 52          | 42.27  |         |             |        |         | 69          |              |
|                 |         |             | 46.45 |       |       |        |         |             |        | 62.11   | 66          | 42.52  | 60.91   |             | 42.77        |
| Students with   | 41.73   | 16          | 46.45 |       |       | 46.7   | 42.51   | 20          | 42.27  | 42.34   | 17          | 42.52  | 44.52   | 18          | 42.77        |
| Disabilities    | 50.15   | (0)         | 16.15 |       |       | 167    | (110    | 106         | 40.07  | (4.02   | 104         | 10.50  | (1.70   | 122         | 40.77        |
| Economically    | 59.15   | 69          | 46.45 |       |       | 46.7   | 64.10   | 106         | 42.27  | 64.03   | 124         | 42.52  | 61.72   | 132         | 42.77        |
| Disadvantaged   | 66.02   | 2.4         | 46.45 |       |       | 46.7   | 76.05   | 22          | 10.07  | 60.00   | 50          | 10.50  | 64.70   | 41          | 10.77        |
| Non-traditional | 66.93   | 24          | 46.45 |       |       | 46.7   | 76.95   | 33          | 42.27  | 69.89   | 53          | 42.52  | 64.78   | 41          | 42.77        |
| Single Parent   | N < 10  | < 10        | 46.45 |       |       | 46.7   | N < 10  | < 10        |        | N < 10  | < 10        |        | N < 10  | < 10        | 42.77        |
|                 | N < 10  | < 10        | 46.45 |       |       | 46.7   | N < 10  | < 10        |        | N < 10  | < 10        |        | N < 10  | < 10        | 42.77        |
| Homeless        | 23.08   | 13          | 46.45 |       |       | 46.7   | N < 10  | < 10        |        | N < 10  | < 10        |        | N < 10  | < 10        | 42.77        |
| Foster Care     | N < 10  | < 10        | 46.45 |       |       | 46.7   | N < 10  | < 10        |        | N < 10  | < 10        |        | N < 10  | < 10        | 42.77        |
| Military        | N < 10  | < 10        | 46.45 |       |       | 46.7   | N < 10  | < 10        | 42.27  | N < 10  | < 10        | 42.52  | N < 10  | < 10        | 42.77        |
| Dependent       |         |             |       |       |       |        |         |             |        |         |             |        |         |             |              |
| Migrant         | N < 10  | < 10        | 46.45 |       |       | 46.7   | N < 10  | < 10        | 42.27  | N < 10  | < 10        | 42.52  | N < 10  | < 10        | 42.77        |
|                 |         |             |       |       |       | S      | CIENCE  |             |        |         |             |        |         |             |              |
| All Students    | 73.08   | 108         | 53.26 |       |       | 53.51  | 74.48   | 106         | 48.4   | 71.62   | 124         | 48.65  | 68.69   | 132         | 48.9         |
| Male            | 71.83   | 60          | 53.26 |       |       | 53.51  | 78.73   | 54          | 48.4   | 70.16   | 58          | 48.65  | 65.83   | 63          | 48.9         |
| Female          | 75.16   | 48          | 53.26 |       |       | 53.51  | 71.25   | 52          | 48.4   | 72.79   | 66          | 48.65  | 71.33   | 69          | 48.9         |
| Students with   | 44.30   | 16          | 53.26 |       |       | 53.51  | 53.80   | 20          | 48.4   | 44.87   | 17          | 48.65  | 53.94   | 18          | 48.9         |
| Disabilities    |         |             |       |       |       |        |         |             |        |         |             |        |         |             |              |
| Economically    | 69.97   | 69          | 53.26 |       |       | 53.51  | 74.48   | 106         | 48.4   | 71.62   | 124         | 48.65  | 68.69   | 132         | 48.9         |
| Disadvantaged   |         |             |       |       |       |        |         |             |        |         |             |        |         |             |              |
| Non-traditional | 74.90   | 24          | 53.26 |       |       | 53.51  | 80.39   | 33          | 48.4   | 79.64   | 53          | 48.65  | 74.75   | 41          | 48.9         |
| Single Parent   | N < 10  | < 10        | 53.26 |       |       |        | N < 10  | < 10        | 48.4   | N < 10  | < 10        |        | N < 10  | < 10        | 48.9         |
| English Learner | N < 10  | < 10        | 53.26 |       |       |        | N < 10  | < 10        | 48.4   | N < 10  | < 10        |        | N < 10  | < 10        | 48.9         |
| Homeless        | 53.85   | 13          | 53.26 |       |       |        | N < 10  | < 10        | 48.4   | N < 10  | < 10        |        | N < 10  | < 10        | 48.9         |
| Foster Care     | N < 10  | < 10        | 53.26 |       |       |        | N < 10  | < 10        | 48.4   | N < 10  | < 10        |        | N < 10  | < 10        | 48.9         |
| Military        | N < 10  | < 10        | 53.26 |       |       |        | N < 10  | < 10        | 48.4   | N < 10  | < 10        |        | N < 10  | < 10        | 48.9         |
| Dependent       | 1, 10   | 10          | 55.20 |       |       | 00.01  | 1, 110  | 10          | 10.1   | 1, 110  | . 10        | 10.03  | 1, 110  | . 10        | 10.7         |
| Migrant         | N < 10  | < 10        | 53.26 |       |       | 53 51  | N < 10  | < 10        | 48.4   | N < 10  | < 10        | 48 65  | N < 10  | < 10        | 48.9         |
| iviigialit      | 11 < 10 | <b>\ 10</b> | 33.20 |       |       | 33.31  | 14 < 10 | <b>\ 10</b> | 70.4   | 11 < 10 | <b>\ 10</b> | 70.05  | 11 < 10 | <b>\</b> 10 | <b>⊤</b> 0.∄ |