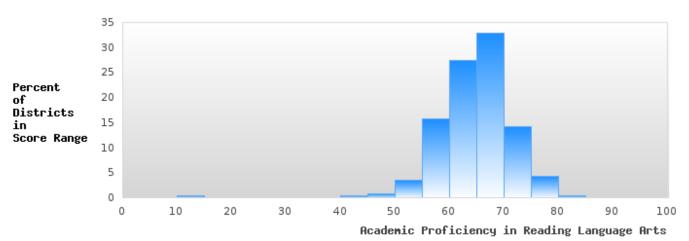

### DISTRIBUTION OF DISTRICT SCORES FOR ACADEMIC PROFICIENCY IN READING LANGUAGE ARTS

<sup>\*</sup>State-required academic achievement tests were waived in 2020 due to COVID19.

#### ACADEMIC PROFICIENCY SCORE IN READING LANGUAGE ARTS

| YEAR  | SCORE | BASELINE/<br>TARGET | N   |
|-------|-------|---------------------|-----|
| 2019  | 70.48 | 52.78               | 108 |
| 2020* |       | 53.03               |     |
| 2021  | 70.18 | 48.45               | 106 |
| 2022  | 68.25 | 48.7                | 124 |
| 2023  | 65.30 | 48.95               | 132 |