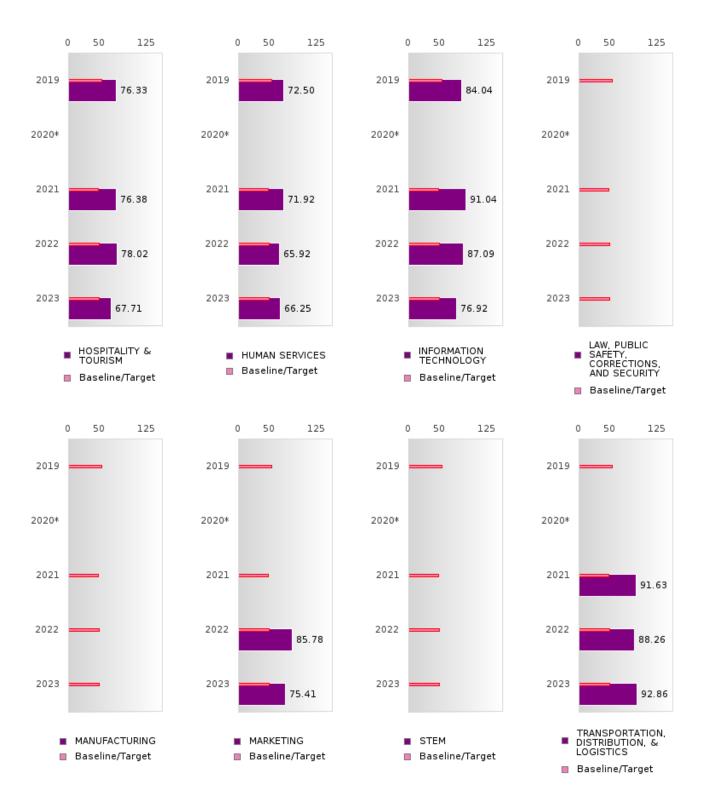

#### ACADEMIC PROFICIENCY SCORE IN MATHEMATICS BY CLUSTER

<sup>\*</sup>State-required academic achievement tests were waived in 2020 due to COVID19.