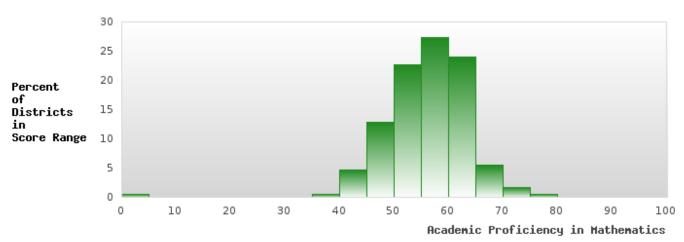

### DISTRIBUTION OF DISTRICT SCORES FOR ACADEMIC PROFICIENCY IN MATHEMATICS

<sup>\*</sup>State-required academic achievement tests were waived in 2020 due to COVID19.

#### ACADEMIC PROFICIENCY SCORE IN MATHEMATICS

| YEAR  | SCORE | BASELINE/<br>TARGET | N   |
|-------|-------|---------------------|-----|
| 2019  | 65.53 | 46.45               | 108 |
| 2020* |       | 46.7                |     |
| 2021  | 64.10 | 42.27               | 106 |
| 2022  | 64.03 | 42.52               | 124 |
| 2023  | 61.72 | 42.77               | 132 |