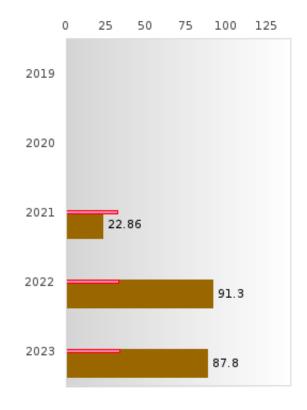

### PERFORMANCE MEASURE SCORES FOR CONCENTRATORS ONLY

| PERFORMANCE       |       | DIS   | TRICT SCO | ORE   |       | STATE SCORE |       |       |       |       |  |  |
|-------------------|-------|-------|-----------|-------|-------|-------------|-------|-------|-------|-------|--|--|
| MEASURES          | 2019  | 2020  | 2021      | 2022  | 2023  | 2019        | 2020  | 2021  | 2022  | 2023  |  |  |
| 3S1: POST-PROGRAM |       |       | 79.49     | 73.53 | 84.44 |             |       | 81.92 | 81.38 | 82.78 |  |  |
| PLACEMENT         |       |       |           |       |       |             |       |       |       |       |  |  |
|                   |       |       |           |       |       |             |       |       |       |       |  |  |
| 4S1: NON-         | 24.24 | 31.37 | 30.28     | 45.38 | 38.39 | 31.31       | 31.34 | 30.03 | 43.00 | 39.14 |  |  |
| TRADITIONAL       |       |       |           |       |       |             |       |       |       |       |  |  |
| PROGRAM           |       |       |           |       |       |             |       |       |       |       |  |  |
| CONCENTRATION     |       |       |           |       |       |             |       |       |       |       |  |  |
| 5S1: INDUSTRY     |       |       | 22.86     | 91.30 | 87.80 |             |       | 14.46 | 47.36 | 55.22 |  |  |
| CERTIFICATIONS    |       |       |           |       |       |             |       |       |       |       |  |  |
|                   |       |       |           |       |       |             |       |       |       |       |  |  |