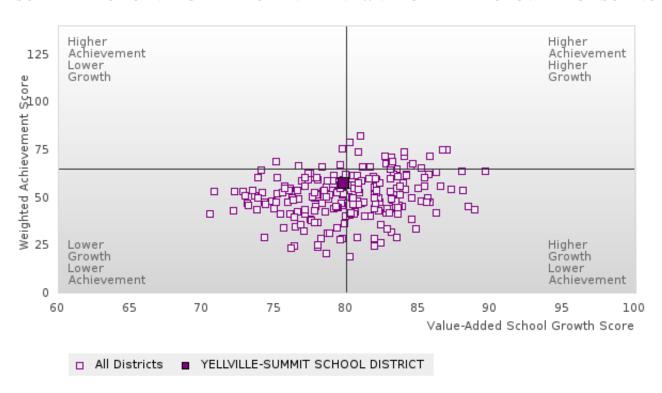

#### ACADEMIC PROFICIENCY SCORE IN SCIENCE

| YEAR  | SCORE | BASELINE/ | N   |
|-------|-------|-----------|-----|
|       |       | TARGET    |     |
| 2019  | 73.08 | 53.26     | 108 |
| 2020* |       | 53.51     |     |
| 2021  | 74.48 | 48.4      | 106 |
| 2022  | 71.62 | 48.65     | 124 |
| 2023  | 68.69 | 48.9      | 132 |

### DISTRIBUTION OF DISTRICT SCORES FOR ACADEMIC PROFICIENCY IN SCIENCE

<sup>\*</sup>State-required academic achievement tests were waived in 2020 due to COVID19.