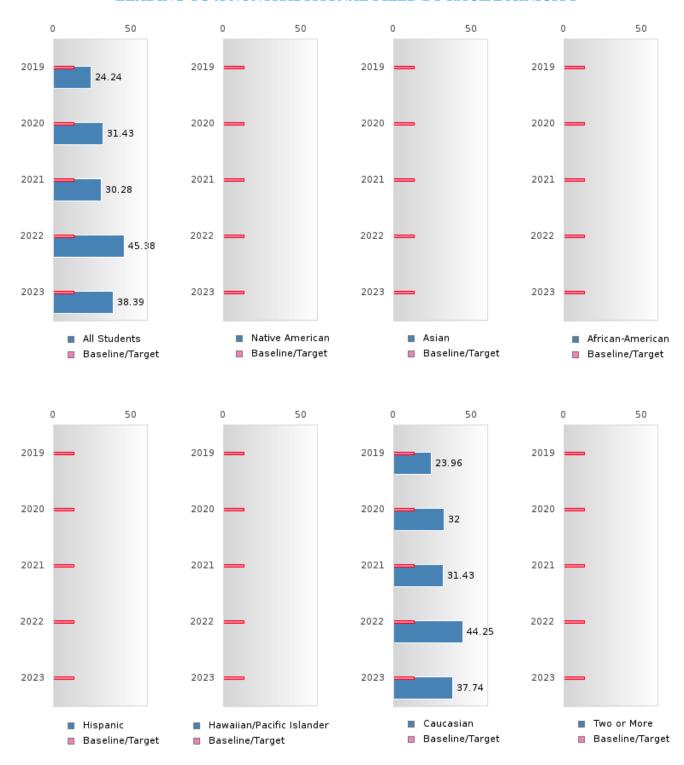

### PERFORMANCE MEASURE SCORES FOR CONCENTRATORS ONLY

| PERFORMANCE       |       | DIS   | TRICT SCO | ORE   |       | STATE SCORE |       |       |       |       |  |  |
|-------------------|-------|-------|-----------|-------|-------|-------------|-------|-------|-------|-------|--|--|
| MEASURES          | 2019  | 2020  | 2021      | 2022  | 2023  | 2019        | 2020  | 2021  | 2022  | 2023  |  |  |
| 3S1: POST-PROGRAM |       |       | 79.49     | 73.53 | 84.44 |             |       | 81.92 | 81.38 | 82.78 |  |  |
| PLACEMENT         |       |       |           |       |       |             |       |       |       |       |  |  |
|                   |       |       |           |       |       |             |       |       |       |       |  |  |
| 4S1: NON-         | 24.24 | 31.37 | 30.28     | 45.38 | 38.39 | 31.31       | 31.34 | 30.03 | 43.00 | 39.14 |  |  |
| TRADITIONAL       |       |       |           |       |       |             |       |       |       |       |  |  |
| PROGRAM           |       |       |           |       |       |             |       |       |       |       |  |  |
| CONCENTRATION     |       |       |           |       |       |             |       |       |       |       |  |  |
| 5S1: INDUSTRY     |       |       | 22.86     | 91.30 | 87.80 |             |       | 14.46 | 47.36 | 55.22 |  |  |
| CERTIFICATIONS    |       |       |           |       |       |             |       |       |       |       |  |  |
|                   |       |       |           |       |       |             |       |       |       |       |  |  |