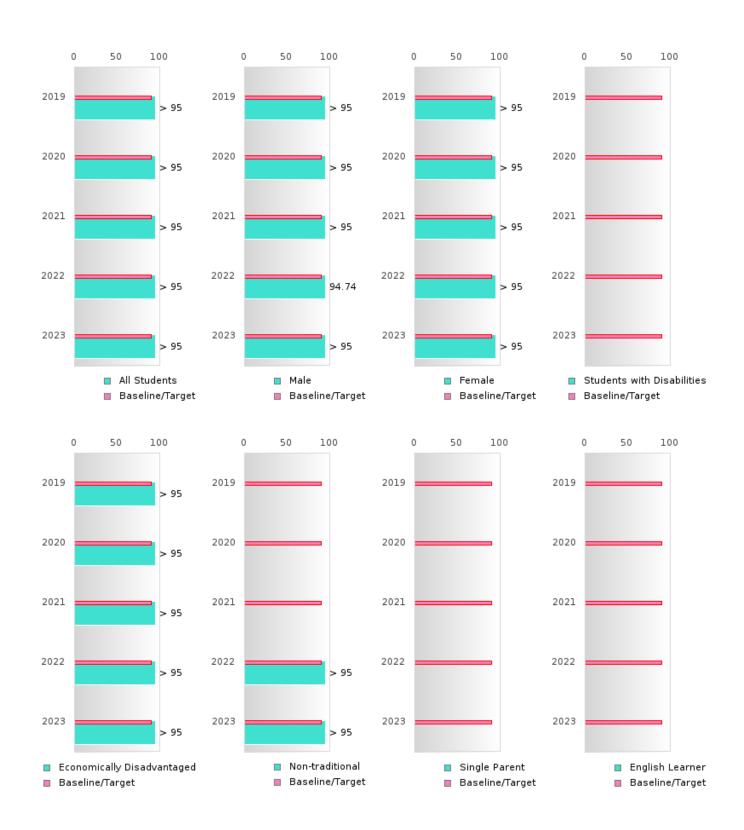

#### GRADUATION RATE BY SPECIAL POPULATION

| RACE                       |        | 2019 |        |         | 2020  |        |         | 2021 |        |         | 2022 |        | 2023   |      |        |
|----------------------------|--------|------|--------|---------|-------|--------|---------|------|--------|---------|------|--------|--------|------|--------|
|                            | Score  | N    | Target | Score   | N     | Target | Score   | N    | Target | Score   | N    | Target | Score  | N    | Target |
|                            |        |      | FO     | UR-YEA  | R ADJ | USTED  | COHOR'  | ΓGRA | DUATIO | ON RATI | E    |        |        |      |        |
| All Students               | > 95   | RV   | 87.18  | > 95    | RV    | 87.18  | 94.12   | RV   | 87.18  | > 95    | RV   | 87.18  | > 95   | RV   | 87.18  |
| Male                       | > 95   | RV   | 87.18  | 95.00   | RV    | 87.18  | 89.47   | RV   | 87.18  | 90.91   | RV   | 87.18  | > 95   | RV   | 87.18  |
| Female                     | > 95   | RV   | 87.18  | > 95    | RV    | 87.18  | > 95    | RV   | 87.18  | > 95    | RV   | 87.18  | 94.74  | RV   | 87.18  |
| Students with Disabilities | N < 10 | < 10 | 87.18  | N < 10  | < 10  | 87.18  | N < 10  | < 10 | 87.18  | N < 10  | < 10 | 87.18  | > 95   | RV   | 87.18  |
| Economically Disadvantaged | > 95   | RV   | 87.18  | > 95    | RV    | 87.18  | 94.12   | RV   | 87.18  | > 95    | RV   | 87.18  | > 95   | RV   | 87.18  |
|                            | N < 10 | < 10 |        | N < 10  | < 10  | 87.18  | 92.31   | RV   | 87.18  | > 95    | RV   | 87.18  | > 95   | RV   | 87.18  |
| Single Parent              |        |      | 87.18  |         |       | 87.18  |         |      | 87.18  | N < 10  | < 10 | 87.18  | N < 10 | < 10 | 87.18  |
| English Learner            |        |      | 87.18  |         |       | 87.18  |         |      | 87.18  |         |      | 87.18  |        |      | 87.18  |
| Homeless                   | > 95   | RV   |        | N < 10  | < 10  |        | N < 10  | < 10 |        | N < 10  | < 10 |        | N < 10 | < 10 | 87.18  |
| Foster Care                | N < 10 | < 10 | 87.18  | N < 10  | < 10  | 87.18  | N < 10  | < 10 | 87.18  |         |      | 87.18  |        |      | 87.18  |
| Military                   |        |      | 87.18  |         |       | 87.18  |         |      | 87.18  |         |      | 87.18  |        |      | 87.18  |
| Dependent                  |        |      |        |         |       |        |         |      |        |         |      |        |        |      |        |
| Migrant                    |        |      | 87.18  |         |       | 87.18  |         |      | 87.18  |         |      | 87.18  |        |      | 87.18  |
|                            |        |      |        | EAR EXT |       |        | STED CC |      |        | UATION  |      |        |        |      |        |
| All Students               | > 95   | RV   | 90.4   | > 95    | RV    | 90.4   | > 95    | RV   | 90.4   | > 95    | RV   | 90.4   | > 95   | RV   | 90.4   |
| Male                       | > 95   | RV   | 90.4   | > 95    | RV    | 90.4   | > 95    | RV   | 90.4   | 94.74   | RV   | 90.4   | > 95   | RV   | 90.4   |
| Female                     | > 95   | RV   | 90.4   | > 95    | RV    | 90.4   | > 95    | RV   | 90.4   | > 95    | RV   | 90.4   | > 95   | RV   | 90.4   |
| Students with Disabilities | N < 10 | < 10 | 90.4   | N < 10  | < 10  | 90.4   | N < 10  | < 10 | 90.4   | N < 10  | < 10 | 90.4   | N < 10 | < 10 | 90.4   |
| Economically Disadvantaged | > 95   | RV   | 90.4   | > 95    | RV    | 90.4   | > 95    | RV   | 90.4   | > 95    | RV   | 90.4   | > 95   | RV   | 90.4   |
| Non-traditional            |        |      | 90.4   | N < 10  | < 10  | 90.4   | N < 10  | < 10 | 90.4   | > 95    | RV   | 90.4   | > 95   | RV   | 90.4   |
| Single Parent              |        |      | 90.4   |         |       | 90.4   |         |      | 90.4   |         |      | 90.4   | N < 10 | < 10 | 90.4   |
| English Learner            |        |      | 90.4   |         |       | 90.4   |         |      | 90.4   |         |      | 90.4   |        |      | 90.4   |
| Homeless                   | N < 10 | < 10 | 90.4   | > 95    | RV    | 90.4   | N < 10  | < 10 | 90.4   | N < 10  | < 10 | 90.4   | N < 10 | < 10 | 90.4   |
| Foster Care                | N < 10 | < 10 | 90.4   | N < 10  | < 10  | 90.4   | N < 10  | < 10 | 90.4   | N < 10  | < 10 | 90.4   |        |      | 90.4   |
| Military                   |        |      | 90.4   |         |       | 90.4   |         |      | 90.4   |         |      | 90.4   |        |      | 90.4   |
| Dependent                  |        |      |        |         |       |        |         |      |        |         |      |        |        |      |        |
| Migrant                    |        |      | 90.4   |         |       | 90.4   |         |      | 90.4   |         |      | 90.4   |        |      | 90.4   |