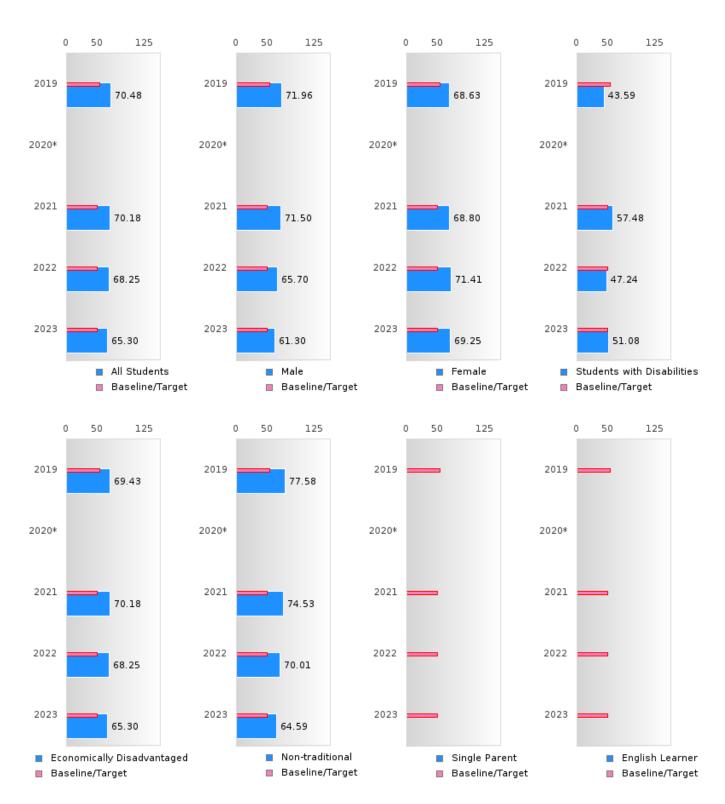

#### ACADEMIC PROFICIENCY SCORE IN READING LANGUAGE ARTS

| YEAR  | SCORE | BASELINE/<br>TARGET | N   |
|-------|-------|---------------------|-----|
| 2019  | 70.48 | 52.78               | 108 |
| 2020* |       | 53.03               |     |
| 2021  | 70.18 | 48.45               | 106 |
| 2022  | 68.25 | 48.7                | 124 |
| 2023  | 65.30 | 48.95               | 132 |

#### ACADEMIC PROFICIENCY SCORE IN READING LANGUAGE ARTS BY SPECIAL POPULATION

<sup>\*</sup>State-required academic achievement tests were waived in 2020 due to COVID19.

### ACADEMIC PROFICIENCY SCORE TABLE BY SUBJECT AND SPECIAL POPULATION

| ACADEA          | VIICIN  |             |       | BCOI  |       | DLEL   | I SUD   |             | AND    | JI ECIA |             | TULA   | HON     |             |              |
|-----------------|---------|-------------|-------|-------|-------|--------|---------|-------------|--------|---------|-------------|--------|---------|-------------|--------------|
| RACE            |         | 2019        |       |       | 2020* |        |         | 2021        |        | ļ       | 2022        |        |         | 2023        |              |
|                 | Score   | N           | Base  | Score | N     | Target | Score   | N           | Target | Score   | N           | Target | Score   | N           | Target       |
|                 |         |             | line  |       |       |        |         |             |        |         |             |        |         |             |              |
|                 |         |             |       |       | REA   | DING I | ANGUA   | GE AR       | TS     |         |             |        |         |             |              |
| All Students    | 70.48   | 108         | 52.78 |       |       | 53.03  | 70.18   | 106         | 48.45  | 68.25   | 124         | 48.7   | 65.30   | 132         | 48.95        |
| Male            | 71.96   | 60          | 52.78 |       |       | 53.03  | 71.50   | 54          | 48.45  | 65.70   | 58          | 48.7   | 61.30   | 63          | 48.95        |
| Female          | 68.63   | 48          | 52.78 |       |       | 53.03  | 68.80   | 52          | 48.45  | 71.41   | 66          | 48.7   | 69.25   | 69          | 48.95        |
| Students with   | 43.59   | 16          | 52.78 |       |       | 53.03  | 57.48   | 20          | 48.45  | 47.24   | 17          | 48.7   | 51.08   | 18          | 48.95        |
| Disabilities    |         |             |       |       |       |        |         |             |        |         |             |        |         |             |              |
| Economically    | 69.43   | 69          | 52.78 |       |       | 53.03  | 70.18   | 106         | 48.45  | 68.25   | 124         | 48.7   | 65.30   | 132         | 48.95        |
| Disadvantaged   |         |             |       |       |       |        |         |             |        |         |             |        |         |             |              |
| Non-traditional | 77.58   | 24          | 52.78 |       |       | 53.03  | 74.53   | 33          | 48.45  | 70.01   | 53          | 48.7   | 64.59   | 41          | 48.95        |
| Single Parent   | N < 10  | < 10        | 52.78 |       |       | 53.03  | N < 10  | < 10        |        | N < 10  | < 10        | 48.7   | N < 10  | < 10        | 48.95        |
| _               | N < 10  | < 10        | 52.78 |       |       |        |         | < 10        |        | N < 10  | < 10        | 48.7   | N < 10  | < 10        | 48.95        |
| Homeless        | 53.85   | 13          | 52.78 |       |       |        | N < 10  | < 10        |        | N < 10  | < 10        | 48.7   | N < 10  | < 10        | 48.95        |
| Foster Care     | N < 10  | < 10        | 52.78 |       |       |        | N < 10  | < 10        |        | N < 10  | < 10        | 48.7   | N < 10  | < 10        | 48.95        |
| Military        | N < 10  | < 10        | 52.78 |       |       |        | N < 10  | < 10        |        | N < 10  | < 10        | 48.7   | N < 10  | < 10        | 48.95        |
| Dependent       | 11 < 10 | V 10        | 32.70 |       |       | 55.05  | 11 < 10 | 10          | 10.43  | 11 < 10 | 10          | 10.7   | 11 < 10 | 10          | 10.75        |
| Migrant         | N < 10  | < 10        | 52.78 |       |       | 53.03  | N < 10  | < 10        | 18.15  | N < 10  | < 10        | 48.7   | N < 10  | < 10        | 48.95        |
| Wiigiant        | 11 < 10 | < 10        | 32.70 |       |       |        | HEMAT   |             | 40.43  | 11 < 10 | < 10        | 40.7   | 11 < 10 | < 10        | 40.73        |
| All Students    | 65.53   | 108         | 46.45 |       |       | 46.7   | 64.10   | 106         | 42.27  | 64.03   | 124         | 42.52  | 61.72   | 132         | 42.77        |
| Male            | 66.26   | 60          | 46.45 |       |       | 46.7   | 70.94   | 54          | 42.27  | 66.59   | 58          | 42.52  | 62.59   | 63          | 42.77        |
| Female          | 64.62   | 48          |       |       |       | 46.7   | 57.00   | 52          | 42.27  |         |             |        |         | 69          |              |
|                 |         |             | 46.45 |       |       |        |         |             |        | 62.11   | 66          | 42.52  | 60.91   |             | 42.77        |
| Students with   | 41.73   | 16          | 46.45 |       |       | 46.7   | 42.51   | 20          | 42.27  | 42.34   | 17          | 42.52  | 44.52   | 18          | 42.77        |
| Disabilities    | 50.15   | (0)         | 16.15 |       |       | 167    | (110    | 106         | 40.07  | (4.02   | 104         | 10.50  | (1.70   | 122         | 40.77        |
| Economically    | 59.15   | 69          | 46.45 |       |       | 46.7   | 64.10   | 106         | 42.27  | 64.03   | 124         | 42.52  | 61.72   | 132         | 42.77        |
| Disadvantaged   | 66.02   | 2.4         | 46.45 |       |       | 46.7   | 76.05   | 22          | 10.07  | 60.00   | 50          | 10.50  | 64.70   | 41          | 10.77        |
| Non-traditional | 66.93   | 24          | 46.45 |       |       | 46.7   | 76.95   | 33          | 42.27  | 69.89   | 53          | 42.52  | 64.78   | 41          | 42.77        |
| Single Parent   | N < 10  | < 10        | 46.45 |       |       | 46.7   | N < 10  | < 10        |        | N < 10  | < 10        |        | N < 10  | < 10        | 42.77        |
|                 | N < 10  | < 10        | 46.45 |       |       | 46.7   | N < 10  | < 10        |        | N < 10  | < 10        |        | N < 10  | < 10        | 42.77        |
| Homeless        | 23.08   | 13          | 46.45 |       |       | 46.7   | N < 10  | < 10        |        | N < 10  | < 10        |        | N < 10  | < 10        | 42.77        |
| Foster Care     | N < 10  | < 10        | 46.45 |       |       | 46.7   | N < 10  | < 10        |        | N < 10  | < 10        |        | N < 10  | < 10        | 42.77        |
| Military        | N < 10  | < 10        | 46.45 |       |       | 46.7   | N < 10  | < 10        | 42.27  | N < 10  | < 10        | 42.52  | N < 10  | < 10        | 42.77        |
| Dependent       |         |             |       |       |       |        |         |             |        |         |             |        |         |             |              |
| Migrant         | N < 10  | < 10        | 46.45 |       |       | 46.7   | N < 10  | < 10        | 42.27  | N < 10  | < 10        | 42.52  | N < 10  | < 10        | 42.77        |
|                 |         |             |       |       |       | S      | CIENCE  |             |        |         |             |        |         |             |              |
| All Students    | 73.08   | 108         | 53.26 |       |       | 53.51  | 74.48   | 106         | 48.4   | 71.62   | 124         | 48.65  | 68.69   | 132         | 48.9         |
| Male            | 71.83   | 60          | 53.26 |       |       | 53.51  | 78.73   | 54          | 48.4   | 70.16   | 58          | 48.65  | 65.83   | 63          | 48.9         |
| Female          | 75.16   | 48          | 53.26 |       |       | 53.51  | 71.25   | 52          | 48.4   | 72.79   | 66          | 48.65  | 71.33   | 69          | 48.9         |
| Students with   | 44.30   | 16          | 53.26 |       |       | 53.51  | 53.80   | 20          | 48.4   | 44.87   | 17          | 48.65  | 53.94   | 18          | 48.9         |
| Disabilities    |         |             |       |       |       |        |         |             |        |         |             |        |         |             |              |
| Economically    | 69.97   | 69          | 53.26 |       |       | 53.51  | 74.48   | 106         | 48.4   | 71.62   | 124         | 48.65  | 68.69   | 132         | 48.9         |
| Disadvantaged   |         |             |       |       |       |        |         |             |        |         |             |        |         |             |              |
| Non-traditional | 74.90   | 24          | 53.26 |       |       | 53.51  | 80.39   | 33          | 48.4   | 79.64   | 53          | 48.65  | 74.75   | 41          | 48.9         |
| Single Parent   | N < 10  | < 10        | 53.26 |       |       |        | N < 10  | < 10        | 48.4   | N < 10  | < 10        |        | N < 10  | < 10        | 48.9         |
| English Learner | N < 10  | < 10        | 53.26 |       |       |        | N < 10  | < 10        | 48.4   | N < 10  | < 10        |        | N < 10  | < 10        | 48.9         |
| Homeless        | 53.85   | 13          | 53.26 |       |       |        | N < 10  | < 10        | 48.4   | N < 10  | < 10        |        | N < 10  | < 10        | 48.9         |
| Foster Care     | N < 10  | < 10        | 53.26 |       |       |        | N < 10  | < 10        | 48.4   | N < 10  | < 10        |        | N < 10  | < 10        | 48.9         |
| Military        | N < 10  | < 10        | 53.26 |       |       |        | N < 10  | < 10        | 48.4   | N < 10  | < 10        |        | N < 10  | < 10        | 48.9         |
| Dependent       | 1, 10   | 10          | 55.20 |       |       | 00.01  | 1, 110  | 10          | 10.1   | 1, 110  | . 10        | 10.03  | 1, 110  | . 10        | 10.7         |
| Migrant         | N < 10  | < 10        | 53.26 |       |       | 53 51  | N < 10  | < 10        | 48.4   | N < 10  | < 10        | 48 65  | N < 10  | < 10        | 48.9         |
| iviigialit      | 11 < 10 | <b>\ 10</b> | 33.20 |       |       | 33.31  | 14 < 10 | <b>\ 10</b> | 70.4   | 11 < 10 | <b>\ 10</b> | 70.05  | 11 < 10 | <b>\</b> 10 | <b>⊤</b> 0.∄ |