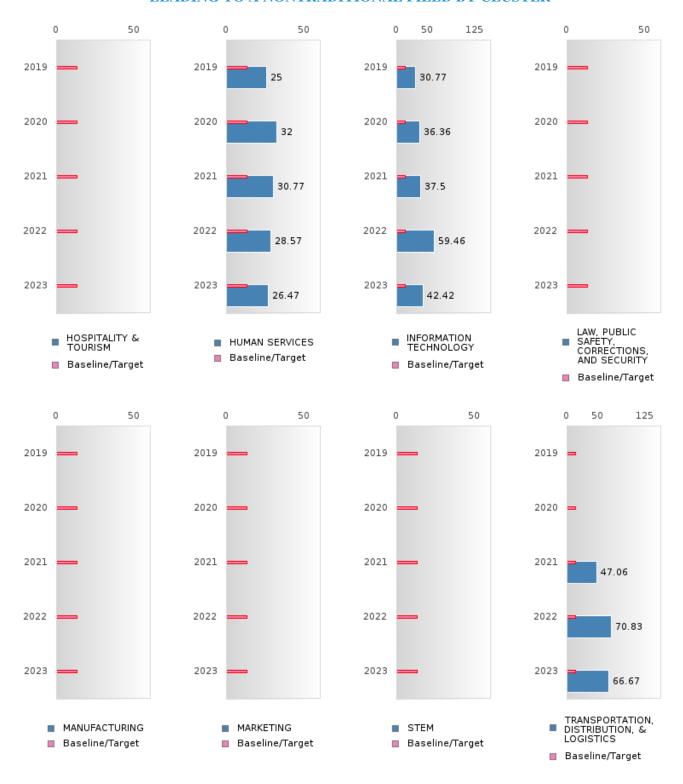

#### FOUR-YEAR ADJUSTED GRADUATION RATE BY CLUSTER

| RACE          |        | 2019 |        |        | 2020 |        |        | 2021 |        |         | 2022 |        |        | 2023 |        |
|---------------|--------|------|--------|--------|------|--------|--------|------|--------|---------|------|--------|--------|------|--------|
|               | Score  | N    | Target | Score  | N    | Target | Score  | N    | Target | Score   | N    | Target | Score  | N    | Target |
|               |        |      | FO     | UR-YEA |      |        |        | ΓGRA |        | ON RATE | E    |        |        |      |        |
| AGRICULTUR    | > 95   | RV   | 87.18  | > 95   | RV   | 87.18  | N < 10 | < 10 | 87.18  | 93.00   | RV   | 87.18  | > 95   | RV   | 87.18  |
| E, FOOD, &    |        |      |        |        |      |        |        |      |        |         |      |        |        |      |        |
| NATURAL       |        |      |        |        |      |        |        |      |        |         |      |        |        |      |        |
| RESOURCES     |        |      |        |        |      |        |        |      |        |         |      |        |        |      |        |
| ARCHITECTU    |        |      | 87.18  |        |      | 87.18  |        |      | 87.18  |         |      | 87.18  |        |      | 87.18  |
| RE AND CONS   |        |      |        |        |      |        |        |      |        |         |      |        |        |      |        |
| TRUCTION      |        |      |        |        |      |        |        |      |        |         |      |        |        |      |        |
| ARTS, A/V,    |        |      | 87.18  |        |      | 87.18  |        |      | 87.18  |         |      | 87.18  |        |      | 87.18  |
| TECHNOLOGY    |        |      |        |        |      |        |        |      |        |         |      |        |        |      |        |
| & COMMUNIC    |        |      |        |        |      |        |        |      |        |         |      |        |        |      |        |
| ATIONS        |        |      |        |        |      |        |        |      |        |         |      |        |        |      |        |
| BUSINESS MA   | N < 10 | < 10 | 87.18  | N < 10 | < 10 | 87.18  | N < 10 | < 10 | 87.18  | 94.00   | RV   | 87.18  | N < 10 | < 10 | 87.18  |
| NAGEMENT &    |        |      |        |        |      |        |        |      |        |         |      |        |        |      |        |
| ADMINISTRAT   |        |      |        |        |      |        |        |      |        |         |      |        |        |      |        |
| ION           |        |      |        |        |      |        |        |      |        |         |      |        |        |      |        |
| EDUCATION     |        |      | 87.18  |        |      | 87.18  |        |      | 87.18  |         |      | 87.18  | N < 10 | < 10 | 87.18  |
| AND           |        |      |        |        |      |        |        |      |        |         |      |        |        |      |        |
| TRAINING      |        |      |        |        |      |        |        |      |        |         |      |        |        |      |        |
|               | N < 10 | < 10 | 87.18  | N < 10 | < 10 | 87.18  | N < 10 | < 10 | 87.18  | N < 10  | < 10 | 87.18  | N < 10 | < 10 | 87.18  |
| GOVERNMEN     |        |      | 87.18  |        |      | 87.18  |        |      | 87.18  |         |      | 87.18  |        |      | 87.18  |
| T AND PUBLIC  |        |      |        |        |      |        |        |      |        |         |      |        |        |      |        |
| ADMINISTRAT   |        |      |        |        |      |        |        |      |        |         |      |        |        |      |        |
| ION           |        |      |        |        |      |        |        |      |        |         |      |        |        |      |        |
| HEALTH        | N < 10 | < 10 | 87.18  |        |      | 87.18  |        |      | 87.18  |         |      | 87.18  |        |      | 87.18  |
| SCIENCES      |        |      |        |        |      |        |        |      |        |         |      |        |        |      |        |
| HOSPITALITY   | > 95   | RV   | 87.18  | 94.00  | RV   | 87.18  | > 95   | RV   | 87.18  | > 95    | RV   | 87.18  | > 95   | RV   | 87.18  |
| & TOURISM     |        |      |        |        |      |        |        |      |        |         |      |        |        |      |        |
| HUMAN         | > 95   | RV   | 87.18  | 95.00  | RV   | 87.18  | > 95   | RV   | 87.18  | > 95    | RV   | 87.18  | 95.00  | RV   | 87.18  |
| SERVICES      |        |      |        |        |      |        |        |      |        |         |      |        |        |      |        |
| INFORMATIO    | > 95   | RV   | 87.18  | N < 10 | < 10 | 87.18  | N < 10 | < 10 | 87.18  | 93.00   | RV   | 87.18  | N < 10 | < 10 | 87.18  |
| N             |        |      |        |        |      |        |        |      |        |         |      |        |        |      |        |
| TECHNOLOGY    |        |      |        |        |      |        |        |      |        |         |      |        |        |      |        |
| LAW, PUBLIC   |        |      | 87.18  |        |      | 87.18  |        |      | 87.18  |         |      | 87.18  |        |      | 87.18  |
| SAFETY,       |        |      |        |        |      |        |        |      |        |         |      |        |        |      |        |
| CORRECTION    |        |      |        |        |      |        |        |      |        |         |      |        |        |      |        |
| S, AND        |        |      |        |        |      |        |        |      |        |         |      |        |        |      |        |
| SECURITY      |        |      |        |        |      |        |        |      |        |         |      |        |        |      |        |
| MANUFACTU     |        |      | 87.18  |        |      | 87.18  |        |      | 87.18  |         |      | 87.18  |        |      | 87.18  |
| RING          |        |      |        |        |      |        |        |      |        |         |      |        |        |      |        |
| MARKETING     | N < 10 | < 10 |        | N < 10 | < 10 |        | N < 10 | < 10 |        | N < 10  | < 10 |        | N < 10 | < 10 | 87.18  |
| STEM          |        |      | 87.18  |        |      | 87.18  |        |      | 87.18  |         |      | 87.18  |        |      | 87.18  |
| TRANSPORTA    |        |      | 87.18  |        |      | 87.18  | N < 10 | < 10 | 87.18  | N < 10  | < 10 | 87.18  | N < 10 | < 10 | 87.18  |
| TION, DISTRIB |        |      |        |        |      |        |        |      |        |         |      |        |        |      |        |
| UTION, &      |        |      |        |        |      |        |        |      |        |         |      |        |        |      |        |
| LOGISTICS     |        |      |        |        |      |        |        |      |        |         |      |        |        |      |        |