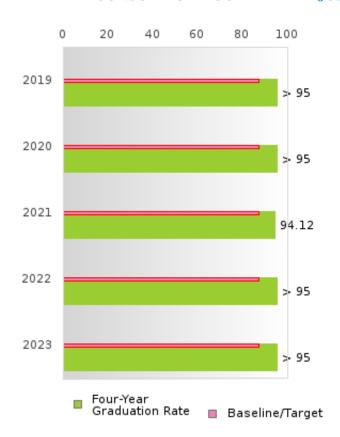

#### CONSORTIUM FOUR-YEAR ADJUSTED COHORT GRADUATION RATE

| YEAR | SCORE | BASELINE/ | N  |
|------|-------|-----------|----|
|      |       | TARGET    |    |
| 2019 | > 95  | 87.18     | RV |
| 2020 | > 95  | 87.18     | RV |
| 2021 | 94.12 | 87.18     | RV |
| 2022 | > 95  | 87.18     | RV |
| 2023 | > 95  | 87.18     | RV |