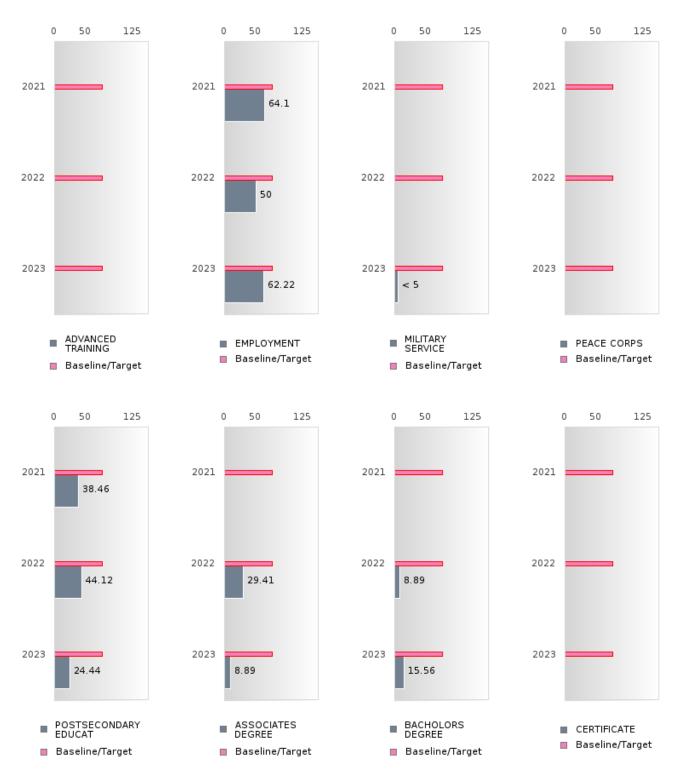

### PERFORMANCE MEASURE SCORES FOR CONCENTRATORS ONLY

| PERFORMANCE       |       | DIS   | TRICT SCO | ORE   |       | STATE SCORE |       |       |       |       |  |  |
|-------------------|-------|-------|-----------|-------|-------|-------------|-------|-------|-------|-------|--|--|
| MEASURES          | 2019  | 2020  | 2021      | 2022  | 2023  | 2019        | 2020  | 2021  | 2022  | 2023  |  |  |
| 3S1: POST-PROGRAM |       |       | 79.49     | 73.53 | 84.44 |             |       | 81.92 | 81.38 | 82.78 |  |  |
| PLACEMENT         |       |       |           |       |       |             |       |       |       |       |  |  |
|                   |       |       |           |       |       |             |       |       |       |       |  |  |
| 4S1: NON-         | 24.24 | 31.37 | 30.28     | 45.38 | 38.39 | 31.31       | 31.34 | 30.03 | 43.00 | 39.14 |  |  |
| TRADITIONAL       |       |       |           |       |       |             |       |       |       |       |  |  |
| PROGRAM           |       |       |           |       |       |             |       |       |       |       |  |  |
| CONCENTRATION     |       |       |           |       |       |             |       |       |       |       |  |  |
| 5S1: INDUSTRY     |       |       | 22.86     | 91.30 | 87.80 |             |       | 14.46 | 47.36 | 55.22 |  |  |
| CERTIFICATIONS    |       |       |           |       |       |             |       |       |       |       |  |  |
|                   |       |       |           |       |       |             |       |       |       |       |  |  |

The placement data are lagged in this report and the CAR report. The 2022 report includes placement data on students who exited secondary education during the 2021 school year.