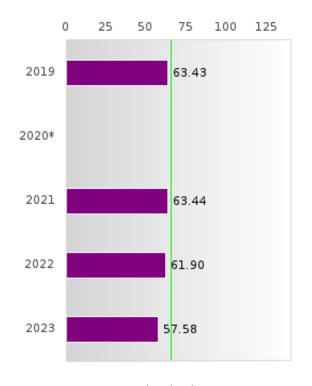

#### ACADEMIC PROFICIENCY SCORE IN READING LANGUAGE ARTS

| YEAR  | SCORE | BASELINE/<br>TARGET | N   |
|-------|-------|---------------------|-----|
| 2019  | 70.48 | 52.78               | 108 |
| 2020* |       | 53.03               |     |
| 2021  | 70.18 | 48.45               | 106 |
| 2022  | 68.25 | 48.7                | 124 |
| 2023  | 65.30 | 48.95               | 132 |