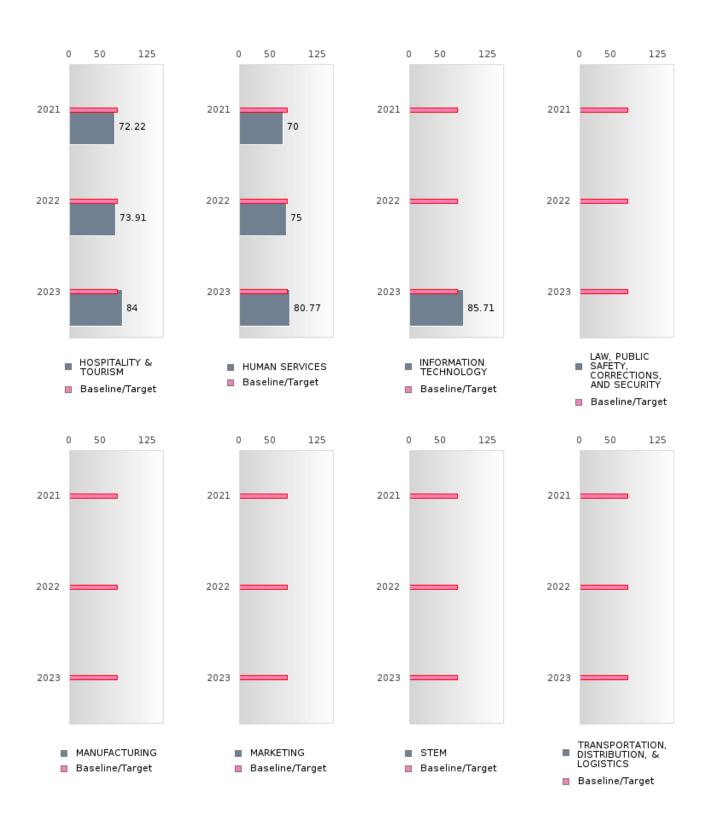

#### FOUR-YEAR ADJUSTED GRADUATION RATE BY CLUSTER

| RACE          |        | 2019 |        |        | 2020 |        |        | 2021 |        |         | 2022 |        |        | 2023 |        |
|---------------|--------|------|--------|--------|------|--------|--------|------|--------|---------|------|--------|--------|------|--------|
|               | Score  | N    | Target | Score  | N    | Target | Score  | N    | Target | Score   | N    | Target | Score  | N    | Target |
|               |        |      | FO     | UR-YEA |      |        |        | ΓGRA |        | ON RATE | E    |        |        |      |        |
| AGRICULTUR    | > 95   | RV   | 87.18  | > 95   | RV   | 87.18  | N < 10 | < 10 | 87.18  | 93.00   | RV   | 87.18  | > 95   | RV   | 87.18  |
| E, FOOD, &    |        |      |        |        |      |        |        |      |        |         |      |        |        |      |        |
| NATURAL       |        |      |        |        |      |        |        |      |        |         |      |        |        |      |        |
| RESOURCES     |        |      |        |        |      |        |        |      |        |         |      |        |        |      |        |
| ARCHITECTU    |        |      | 87.18  |        |      | 87.18  |        |      | 87.18  |         |      | 87.18  |        |      | 87.18  |
| RE AND CONS   |        |      |        |        |      |        |        |      |        |         |      |        |        |      |        |
| TRUCTION      |        |      |        |        |      |        |        |      |        |         |      |        |        |      |        |
| ARTS, A/V,    |        |      | 87.18  |        |      | 87.18  |        |      | 87.18  |         |      | 87.18  |        |      | 87.18  |
| TECHNOLOGY    |        |      |        |        |      |        |        |      |        |         |      |        |        |      |        |
| & COMMUNIC    |        |      |        |        |      |        |        |      |        |         |      |        |        |      |        |
| ATIONS        |        |      |        |        |      |        |        |      |        |         |      |        |        |      |        |
| BUSINESS MA   | N < 10 | < 10 | 87.18  | N < 10 | < 10 | 87.18  | N < 10 | < 10 | 87.18  | 94.00   | RV   | 87.18  | N < 10 | < 10 | 87.18  |
| NAGEMENT &    |        |      |        |        |      |        |        |      |        |         |      |        |        |      |        |
| ADMINISTRAT   |        |      |        |        |      |        |        |      |        |         |      |        |        |      |        |
| ION           |        |      |        |        |      |        |        |      |        |         |      |        |        |      |        |
| EDUCATION     |        |      | 87.18  |        |      | 87.18  |        |      | 87.18  |         |      | 87.18  | N < 10 | < 10 | 87.18  |
| AND           |        |      |        |        |      |        |        |      |        |         |      |        |        |      |        |
| TRAINING      |        |      |        |        |      |        |        |      |        |         |      |        |        |      |        |
|               | N < 10 | < 10 | 87.18  | N < 10 | < 10 | 87.18  | N < 10 | < 10 | 87.18  | N < 10  | < 10 | 87.18  | N < 10 | < 10 | 87.18  |
| GOVERNMEN     |        |      | 87.18  |        |      | 87.18  |        |      | 87.18  |         |      | 87.18  |        |      | 87.18  |
| T AND PUBLIC  |        |      |        |        |      |        |        |      |        |         |      |        |        |      |        |
| ADMINISTRAT   |        |      |        |        |      |        |        |      |        |         |      |        |        |      |        |
| ION           |        |      |        |        |      |        |        |      |        |         |      |        |        |      |        |
| HEALTH        | N < 10 | < 10 | 87.18  |        |      | 87.18  |        |      | 87.18  |         |      | 87.18  |        |      | 87.18  |
| SCIENCES      |        |      |        |        |      |        |        |      |        |         |      |        |        |      |        |
| HOSPITALITY   | > 95   | RV   | 87.18  | 94.00  | RV   | 87.18  | > 95   | RV   | 87.18  | > 95    | RV   | 87.18  | > 95   | RV   | 87.18  |
| & TOURISM     |        |      |        |        |      |        |        |      |        |         |      |        |        |      |        |
| HUMAN         | > 95   | RV   | 87.18  | 95.00  | RV   | 87.18  | > 95   | RV   | 87.18  | > 95    | RV   | 87.18  | 95.00  | RV   | 87.18  |
| SERVICES      |        |      |        |        |      |        |        |      |        |         |      |        |        |      |        |
| INFORMATIO    | > 95   | RV   | 87.18  | N < 10 | < 10 | 87.18  | N < 10 | < 10 | 87.18  | 93.00   | RV   | 87.18  | N < 10 | < 10 | 87.18  |
| N             |        |      |        |        |      |        |        |      |        |         |      |        |        |      |        |
| TECHNOLOGY    |        |      |        |        |      |        |        |      |        |         |      |        |        |      |        |
| LAW, PUBLIC   |        |      | 87.18  |        |      | 87.18  |        |      | 87.18  |         |      | 87.18  |        |      | 87.18  |
| SAFETY,       |        |      |        |        |      |        |        |      |        |         |      |        |        |      |        |
| CORRECTION    |        |      |        |        |      |        |        |      |        |         |      |        |        |      |        |
| S, AND        |        |      |        |        |      |        |        |      |        |         |      |        |        |      |        |
| SECURITY      |        |      |        |        |      |        |        |      |        |         |      |        |        |      |        |
| MANUFACTU     |        |      | 87.18  |        |      | 87.18  |        |      | 87.18  |         |      | 87.18  |        |      | 87.18  |
| RING          |        |      |        |        |      |        |        |      |        |         |      |        |        |      |        |
| MARKETING     | N < 10 | < 10 |        | N < 10 | < 10 |        | N < 10 | < 10 |        | N < 10  | < 10 |        | N < 10 | < 10 | 87.18  |
| STEM          |        |      | 87.18  |        |      | 87.18  |        |      | 87.18  |         |      | 87.18  |        |      | 87.18  |
| TRANSPORTA    |        |      | 87.18  |        |      | 87.18  | N < 10 | < 10 | 87.18  | N < 10  | < 10 | 87.18  | N < 10 | < 10 | 87.18  |
| TION, DISTRIB |        |      |        |        |      |        |        |      |        |         |      |        |        |      |        |
| UTION, &      |        |      |        |        |      |        |        |      |        |         |      |        |        |      |        |
| LOGISTICS     |        |      |        |        |      |        |        |      |        |         |      |        |        |      |        |