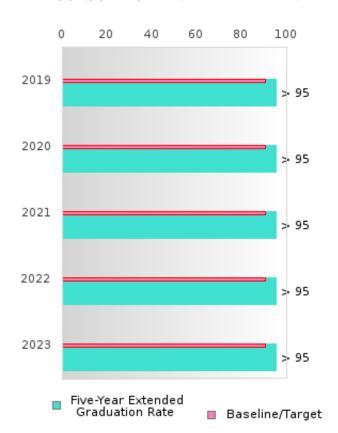

#### CONSORTIUM FIVE-YEAR EXTENDED ADJUSTED COHORT GRADUATION RATE

| YEAR | SCORE | BASELINE/<br>TARGET | N  |
|------|-------|---------------------|----|
| 2019 | > 95  | 90.4                | RV |
| 2020 | > 95  | 90.4                | RV |
| 2021 | > 95  | 90.4                | RV |
| 2022 | > 95  | 90.4                | RV |
| 2023 | > 95  | 90.4                | RV |