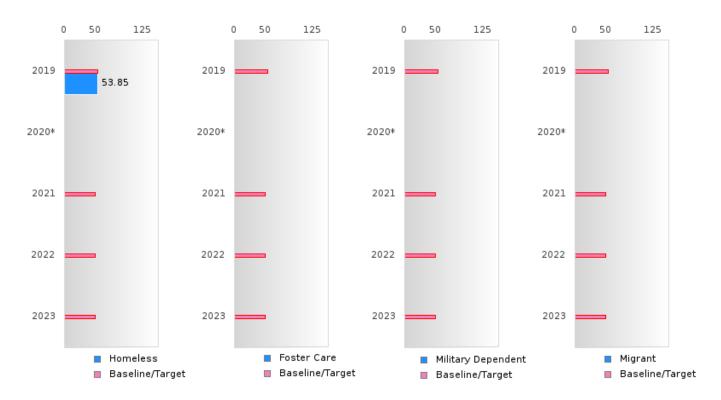

#### ACADEMIC PROFICIENCY SCORE IN READING LANGUAGE ARTS BY SPECIAL POPULATION

<sup>\*</sup>State-required academic achievement tests were waived in 2020 due to COVID19.

### ACADEMIC PROFICIENCY SCORE TABLE BY SUBJECT AND SPECIAL POPULATION

| ACADEA          | VIICIN  |             |       | BCOI  |       | DLEL   | I SUD   |             | AND    | JI ECIA |             | TULA   | HON     |             |              |
|-----------------|---------|-------------|-------|-------|-------|--------|---------|-------------|--------|---------|-------------|--------|---------|-------------|--------------|
| RACE            |         | 2019        |       |       | 2020* |        |         | 2021        |        | ļ       | 2022        |        |         | 2023        |              |
|                 | Score   | N           | Base  | Score | N     | Target | Score   | N           | Target | Score   | N           | Target | Score   | N           | Target       |
|                 |         |             | line  |       |       |        |         |             |        |         |             |        |         |             |              |
|                 |         |             |       |       | REA   | DING I | ANGUA   | GE AR       | TS     |         |             |        |         |             |              |
| All Students    | 70.48   | 108         | 52.78 |       |       | 53.03  | 70.18   | 106         | 48.45  | 68.25   | 124         | 48.7   | 65.30   | 132         | 48.95        |
| Male            | 71.96   | 60          | 52.78 |       |       | 53.03  | 71.50   | 54          | 48.45  | 65.70   | 58          | 48.7   | 61.30   | 63          | 48.95        |
| Female          | 68.63   | 48          | 52.78 |       |       | 53.03  | 68.80   | 52          | 48.45  | 71.41   | 66          | 48.7   | 69.25   | 69          | 48.95        |
| Students with   | 43.59   | 16          | 52.78 |       |       | 53.03  | 57.48   | 20          | 48.45  | 47.24   | 17          | 48.7   | 51.08   | 18          | 48.95        |
| Disabilities    |         |             |       |       |       |        |         |             |        |         |             |        |         |             |              |
| Economically    | 69.43   | 69          | 52.78 |       |       | 53.03  | 70.18   | 106         | 48.45  | 68.25   | 124         | 48.7   | 65.30   | 132         | 48.95        |
| Disadvantaged   |         |             |       |       |       |        |         |             |        |         |             |        |         |             |              |
| Non-traditional | 77.58   | 24          | 52.78 |       |       | 53.03  | 74.53   | 33          | 48.45  | 70.01   | 53          | 48.7   | 64.59   | 41          | 48.95        |
| Single Parent   | N < 10  | < 10        | 52.78 |       |       | 53.03  | N < 10  | < 10        |        | N < 10  | < 10        | 48.7   | N < 10  | < 10        | 48.95        |
| _               | N < 10  | < 10        | 52.78 |       |       |        |         | < 10        |        | N < 10  | < 10        | 48.7   | N < 10  | < 10        | 48.95        |
| Homeless        | 53.85   | 13          | 52.78 |       |       |        | N < 10  | < 10        |        | N < 10  | < 10        | 48.7   | N < 10  | < 10        | 48.95        |
| Foster Care     | N < 10  | < 10        | 52.78 |       |       |        | N < 10  | < 10        |        | N < 10  | < 10        | 48.7   | N < 10  | < 10        | 48.95        |
| Military        | N < 10  | < 10        | 52.78 |       |       |        | N < 10  | < 10        |        | N < 10  | < 10        | 48.7   | N < 10  | < 10        | 48.95        |
| Dependent       | 11 < 10 | V 10        | 32.70 |       |       | 55.05  | 11 < 10 | 10          | 10.43  | 11 < 10 | 10          | 10.7   | 11 < 10 | 10          | 10.75        |
| Migrant         | N < 10  | < 10        | 52.78 |       |       | 53.03  | N < 10  | < 10        | 18.15  | N < 10  | < 10        | 48.7   | N < 10  | < 10        | 48.95        |
| Wiigiant        | 11 < 10 | < 10        | 32.70 |       |       |        | HEMAT   |             | 40.43  | 11 < 10 | < 10        | 40.7   | 11 < 10 | < 10        | 40.73        |
| All Students    | 65.53   | 108         | 46.45 |       |       | 46.7   | 64.10   | 106         | 42.27  | 64.03   | 124         | 42.52  | 61.72   | 132         | 42.77        |
| Male            | 66.26   | 60          | 46.45 |       |       | 46.7   | 70.94   | 54          | 42.27  | 66.59   | 58          | 42.52  | 62.59   | 63          | 42.77        |
| Female          | 64.62   | 48          |       |       |       | 46.7   | 57.00   | 52          | 42.27  |         |             |        |         | 69          |              |
|                 |         |             | 46.45 |       |       |        |         |             |        | 62.11   | 66          | 42.52  | 60.91   |             | 42.77        |
| Students with   | 41.73   | 16          | 46.45 |       |       | 46.7   | 42.51   | 20          | 42.27  | 42.34   | 17          | 42.52  | 44.52   | 18          | 42.77        |
| Disabilities    | 50.15   | (0)         | 16.15 |       |       | 167    | (110    | 106         | 40.07  | (4.02   | 104         | 10.50  | (1.70   | 122         | 40.77        |
| Economically    | 59.15   | 69          | 46.45 |       |       | 46.7   | 64.10   | 106         | 42.27  | 64.03   | 124         | 42.52  | 61.72   | 132         | 42.77        |
| Disadvantaged   | 66.02   | 2.4         | 46.45 |       |       | 46.7   | 76.05   | 22          | 10.07  | 60.00   | 50          | 10.50  | 64.70   | 41          | 10.77        |
| Non-traditional | 66.93   | 24          | 46.45 |       |       | 46.7   | 76.95   | 33          | 42.27  | 69.89   | 53          | 42.52  | 64.78   | 41          | 42.77        |
| Single Parent   | N < 10  | < 10        | 46.45 |       |       | 46.7   | N < 10  | < 10        |        | N < 10  | < 10        |        | N < 10  | < 10        | 42.77        |
|                 | N < 10  | < 10        | 46.45 |       |       | 46.7   | N < 10  | < 10        |        | N < 10  | < 10        |        | N < 10  | < 10        | 42.77        |
| Homeless        | 23.08   | 13          | 46.45 |       |       | 46.7   | N < 10  | < 10        |        | N < 10  | < 10        |        | N < 10  | < 10        | 42.77        |
| Foster Care     | N < 10  | < 10        | 46.45 |       |       | 46.7   | N < 10  | < 10        |        | N < 10  | < 10        |        | N < 10  | < 10        | 42.77        |
| Military        | N < 10  | < 10        | 46.45 |       |       | 46.7   | N < 10  | < 10        | 42.27  | N < 10  | < 10        | 42.52  | N < 10  | < 10        | 42.77        |
| Dependent       |         |             |       |       |       |        |         |             |        |         |             |        |         |             |              |
| Migrant         | N < 10  | < 10        | 46.45 |       |       | 46.7   | N < 10  | < 10        | 42.27  | N < 10  | < 10        | 42.52  | N < 10  | < 10        | 42.77        |
|                 |         |             |       |       |       | S      | CIENCE  |             |        |         |             |        |         |             |              |
| All Students    | 73.08   | 108         | 53.26 |       |       | 53.51  | 74.48   | 106         | 48.4   | 71.62   | 124         | 48.65  | 68.69   | 132         | 48.9         |
| Male            | 71.83   | 60          | 53.26 |       |       | 53.51  | 78.73   | 54          | 48.4   | 70.16   | 58          | 48.65  | 65.83   | 63          | 48.9         |
| Female          | 75.16   | 48          | 53.26 |       |       | 53.51  | 71.25   | 52          | 48.4   | 72.79   | 66          | 48.65  | 71.33   | 69          | 48.9         |
| Students with   | 44.30   | 16          | 53.26 |       |       | 53.51  | 53.80   | 20          | 48.4   | 44.87   | 17          | 48.65  | 53.94   | 18          | 48.9         |
| Disabilities    |         |             |       |       |       |        |         |             |        |         |             |        |         |             |              |
| Economically    | 69.97   | 69          | 53.26 |       |       | 53.51  | 74.48   | 106         | 48.4   | 71.62   | 124         | 48.65  | 68.69   | 132         | 48.9         |
| Disadvantaged   |         |             |       |       |       |        |         |             |        |         |             |        |         |             |              |
| Non-traditional | 74.90   | 24          | 53.26 |       |       | 53.51  | 80.39   | 33          | 48.4   | 79.64   | 53          | 48.65  | 74.75   | 41          | 48.9         |
| Single Parent   | N < 10  | < 10        | 53.26 |       |       |        | N < 10  | < 10        | 48.4   | N < 10  | < 10        |        | N < 10  | < 10        | 48.9         |
| English Learner | N < 10  | < 10        | 53.26 |       |       |        | N < 10  | < 10        | 48.4   | N < 10  | < 10        |        | N < 10  | < 10        | 48.9         |
| Homeless        | 53.85   | 13          | 53.26 |       |       |        | N < 10  | < 10        | 48.4   | N < 10  | < 10        |        | N < 10  | < 10        | 48.9         |
| Foster Care     | N < 10  | < 10        | 53.26 |       |       |        | N < 10  | < 10        | 48.4   | N < 10  | < 10        |        | N < 10  | < 10        | 48.9         |
| Military        | N < 10  | < 10        | 53.26 |       |       |        | N < 10  | < 10        | 48.4   | N < 10  | < 10        |        | N < 10  | < 10        | 48.9         |
| Dependent       | 1, 10   | 10          | 55.20 |       |       | 00.01  | 1, 110  | 10          | 10.1   | 1, 110  | . 10        | 10.03  | 1, 110  | . 10        | 10.7         |
| Migrant         | N < 10  | < 10        | 53.26 |       |       | 53 51  | N < 10  | < 10        | 48.4   | N < 10  | < 10        | 48 65  | N < 10  | < 10        | 48.9         |
| iviigialit      | 11 < 10 | <b>\ 10</b> | 33.20 |       |       | 33.31  | 14 < 10 | <b>\ 10</b> | 70.4   | 11 < 10 | <b>\ 10</b> | 70.05  | 11 < 10 | <b>\</b> 10 | <b>⊤</b> 0.∄ |