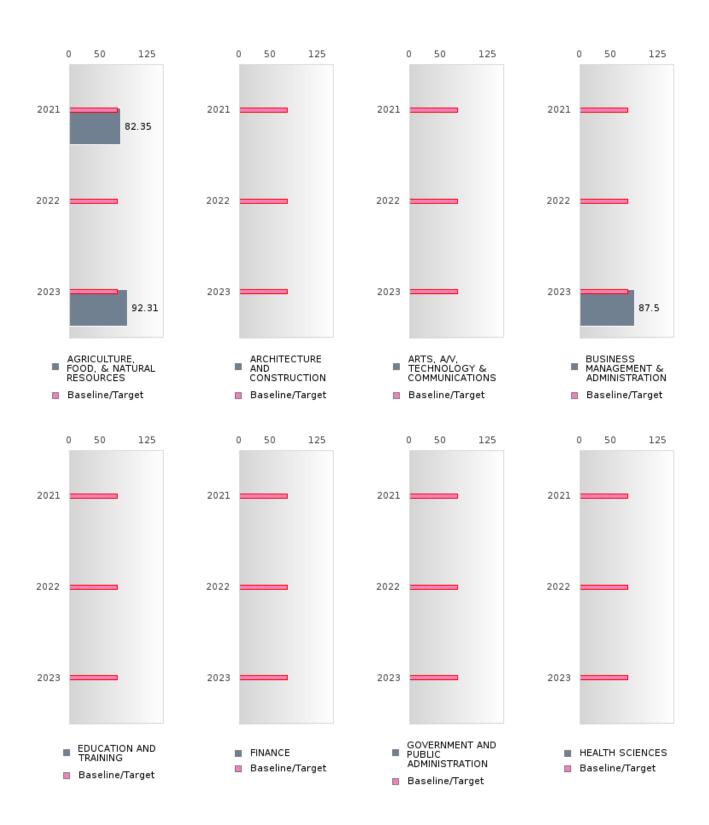

#### FOUR-YEAR ADJUSTED GRADUATION RATE BY CLUSTER

| RACE          |        | 2019 |        |        | 2020 |        |        | 2021 |        |         | 2022 |        |        | 2023 |        |
|---------------|--------|------|--------|--------|------|--------|--------|------|--------|---------|------|--------|--------|------|--------|
|               | Score  | N    | Target | Score  | N    | Target | Score  | N    | Target | Score   | N    | Target | Score  | N    | Target |
|               |        |      | FO     | UR-YEA |      |        |        | ΓGRA |        | ON RATE | E    |        |        |      |        |
| AGRICULTUR    | > 95   | RV   | 87.18  | > 95   | RV   | 87.18  | N < 10 | < 10 | 87.18  | 93.00   | RV   | 87.18  | > 95   | RV   | 87.18  |
| E, FOOD, &    |        |      |        |        |      |        |        |      |        |         |      |        |        |      |        |
| NATURAL       |        |      |        |        |      |        |        |      |        |         |      |        |        |      |        |
| RESOURCES     |        |      |        |        |      |        |        |      |        |         |      |        |        |      |        |
| ARCHITECTU    |        |      | 87.18  |        |      | 87.18  |        |      | 87.18  |         |      | 87.18  |        |      | 87.18  |
| RE AND CONS   |        |      |        |        |      |        |        |      |        |         |      |        |        |      |        |
| TRUCTION      |        |      |        |        |      |        |        |      |        |         |      |        |        |      |        |
| ARTS, A/V,    |        |      | 87.18  |        |      | 87.18  |        |      | 87.18  |         |      | 87.18  |        |      | 87.18  |
| TECHNOLOGY    |        |      |        |        |      |        |        |      |        |         |      |        |        |      |        |
| & COMMUNIC    |        |      |        |        |      |        |        |      |        |         |      |        |        |      |        |
| ATIONS        |        |      |        |        |      |        |        |      |        |         |      |        |        |      |        |
| BUSINESS MA   | N < 10 | < 10 | 87.18  | N < 10 | < 10 | 87.18  | N < 10 | < 10 | 87.18  | 94.00   | RV   | 87.18  | N < 10 | < 10 | 87.18  |
| NAGEMENT &    |        |      |        |        |      |        |        |      |        |         |      |        |        |      |        |
| ADMINISTRAT   |        |      |        |        |      |        |        |      |        |         |      |        |        |      |        |
| ION           |        |      |        |        |      |        |        |      |        |         |      |        |        |      |        |
| EDUCATION     |        |      | 87.18  |        |      | 87.18  |        |      | 87.18  |         |      | 87.18  | N < 10 | < 10 | 87.18  |
| AND           |        |      |        |        |      |        |        |      |        |         |      |        |        |      |        |
| TRAINING      |        |      |        |        |      |        |        |      |        |         |      |        |        |      |        |
|               | N < 10 | < 10 | 87.18  | N < 10 | < 10 | 87.18  | N < 10 | < 10 | 87.18  | N < 10  | < 10 | 87.18  | N < 10 | < 10 | 87.18  |
| GOVERNMEN     |        |      | 87.18  |        |      | 87.18  |        |      | 87.18  |         |      | 87.18  |        |      | 87.18  |
| T AND PUBLIC  |        |      |        |        |      |        |        |      |        |         |      |        |        |      |        |
| ADMINISTRAT   |        |      |        |        |      |        |        |      |        |         |      |        |        |      |        |
| ION           |        |      |        |        |      |        |        |      |        |         |      |        |        |      |        |
| HEALTH        | N < 10 | < 10 | 87.18  |        |      | 87.18  |        |      | 87.18  |         |      | 87.18  |        |      | 87.18  |
| SCIENCES      |        |      |        |        |      |        |        |      |        |         |      |        |        |      |        |
| HOSPITALITY   | > 95   | RV   | 87.18  | 94.00  | RV   | 87.18  | > 95   | RV   | 87.18  | > 95    | RV   | 87.18  | > 95   | RV   | 87.18  |
| & TOURISM     |        |      |        |        |      |        |        |      |        |         |      |        |        |      |        |
| HUMAN         | > 95   | RV   | 87.18  | 95.00  | RV   | 87.18  | > 95   | RV   | 87.18  | > 95    | RV   | 87.18  | 95.00  | RV   | 87.18  |
| SERVICES      |        |      |        |        |      |        |        |      |        |         |      |        |        |      |        |
| INFORMATIO    | > 95   | RV   | 87.18  | N < 10 | < 10 | 87.18  | N < 10 | < 10 | 87.18  | 93.00   | RV   | 87.18  | N < 10 | < 10 | 87.18  |
| N             |        |      |        |        |      |        |        |      |        |         |      |        |        |      |        |
| TECHNOLOGY    |        |      |        |        |      |        |        |      |        |         |      |        |        |      |        |
| LAW, PUBLIC   |        |      | 87.18  |        |      | 87.18  |        |      | 87.18  |         |      | 87.18  |        |      | 87.18  |
| SAFETY,       |        |      |        |        |      |        |        |      |        |         |      |        |        |      |        |
| CORRECTION    |        |      |        |        |      |        |        |      |        |         |      |        |        |      |        |
| S, AND        |        |      |        |        |      |        |        |      |        |         |      |        |        |      |        |
| SECURITY      |        |      |        |        |      |        |        |      |        |         |      |        |        |      |        |
| MANUFACTU     |        |      | 87.18  |        |      | 87.18  |        |      | 87.18  |         |      | 87.18  |        |      | 87.18  |
| RING          |        |      |        |        |      |        |        |      |        |         |      |        |        |      |        |
| MARKETING     | N < 10 | < 10 |        | N < 10 | < 10 |        | N < 10 | < 10 |        | N < 10  | < 10 |        | N < 10 | < 10 | 87.18  |
| STEM          |        |      | 87.18  |        |      | 87.18  |        |      | 87.18  |         |      | 87.18  |        |      | 87.18  |
| TRANSPORTA    |        |      | 87.18  |        |      | 87.18  | N < 10 | < 10 | 87.18  | N < 10  | < 10 | 87.18  | N < 10 | < 10 | 87.18  |
| TION, DISTRIB |        |      |        |        |      |        |        |      |        |         |      |        |        |      |        |
| UTION, &      |        |      |        |        |      |        |        |      |        |         |      |        |        |      |        |
| LOGISTICS     |        |      |        |        |      |        |        |      |        |         |      |        |        |      |        |