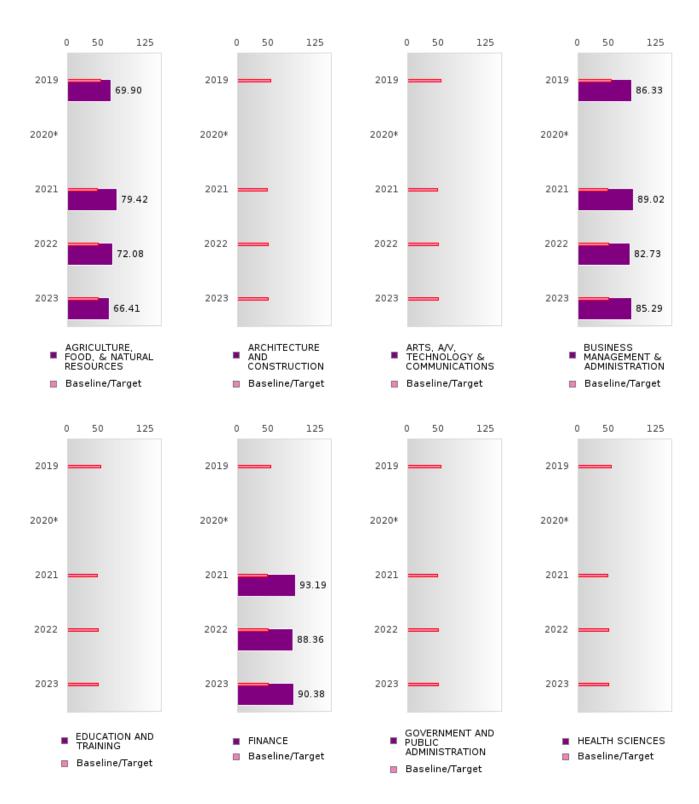

#### ACADEMIC PROFICIENCY SCORE IN MATHEMATICS BY CLUSTER

<sup>\*</sup>State-required academic achievement tests were waived in 2020 due to COVID19.