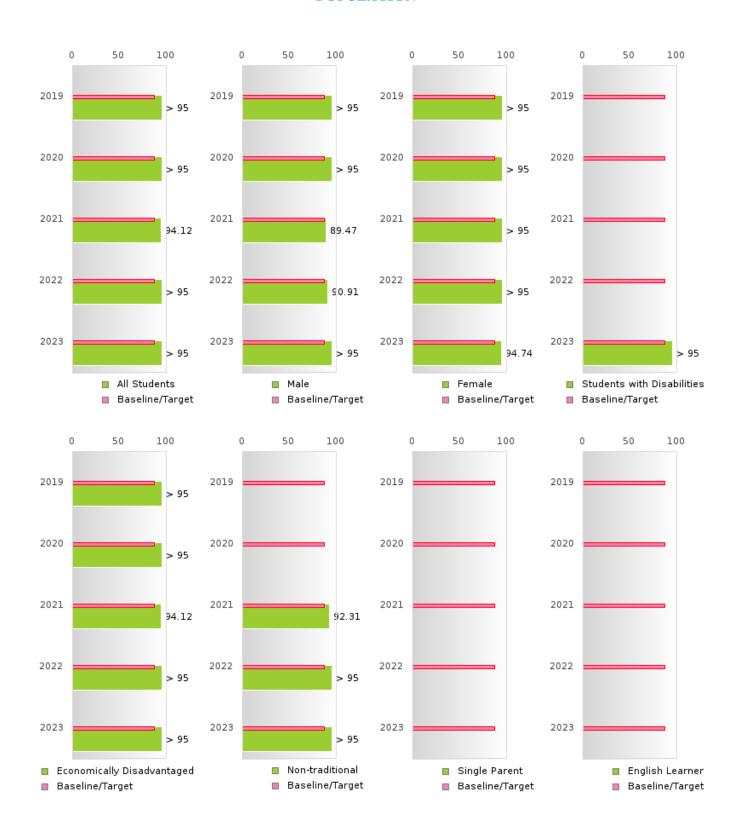

### CONSORTIUM FOUR-YEAR ADJUSTED COHORT GRADUATION RATE BY SPECIAL POPULATION

#### GRADUATION RATE BY SPECIAL POPULATION

| RACE                       |        | 2019 |        |         | 2020  |        |         | 2021 |        |         | 2022 |        | 2023   |      |        |
|----------------------------|--------|------|--------|---------|-------|--------|---------|------|--------|---------|------|--------|--------|------|--------|
|                            | Score  | N    | Target | Score   | N     | Target | Score   | N    | Target | Score   | N    | Target | Score  | N    | Target |
|                            |        |      | FO     | UR-YEA  | R ADJ | USTED  | COHOR'  | ΓGRA | DUATIO | ON RATI | E    |        |        |      |        |
| All Students               | > 95   | RV   | 87.18  | > 95    | RV    | 87.18  | 94.12   | RV   | 87.18  | > 95    | RV   | 87.18  | > 95   | RV   | 87.18  |
| Male                       | > 95   | RV   | 87.18  | 95.00   | RV    | 87.18  | 89.47   | RV   | 87.18  | 90.91   | RV   | 87.18  | > 95   | RV   | 87.18  |
| Female                     | > 95   | RV   | 87.18  | > 95    | RV    | 87.18  | > 95    | RV   | 87.18  | > 95    | RV   | 87.18  | 94.74  | RV   | 87.18  |
| Students with Disabilities | N < 10 | < 10 | 87.18  | N < 10  | < 10  | 87.18  | N < 10  | < 10 | 87.18  | N < 10  | < 10 | 87.18  | > 95   | RV   | 87.18  |
| Economically Disadvantaged | > 95   | RV   | 87.18  | > 95    | RV    | 87.18  | 94.12   | RV   | 87.18  | > 95    | RV   | 87.18  | > 95   | RV   | 87.18  |
|                            | N < 10 | < 10 |        | N < 10  | < 10  | 87.18  | 92.31   | RV   | 87.18  | > 95    | RV   | 87.18  | > 95   | RV   | 87.18  |
| Single Parent              |        |      | 87.18  |         |       | 87.18  |         |      | 87.18  | N < 10  | < 10 | 87.18  | N < 10 | < 10 | 87.18  |
| English Learner            |        |      | 87.18  |         |       | 87.18  |         |      | 87.18  |         |      | 87.18  |        |      | 87.18  |
| Homeless                   | > 95   | RV   |        | N < 10  | < 10  |        | N < 10  | < 10 |        | N < 10  | < 10 |        | N < 10 | < 10 | 87.18  |
| Foster Care                | N < 10 | < 10 | 87.18  | N < 10  | < 10  | 87.18  | N < 10  | < 10 | 87.18  |         |      | 87.18  |        |      | 87.18  |
| Military                   |        |      | 87.18  |         |       | 87.18  |         |      | 87.18  |         |      | 87.18  |        |      | 87.18  |
| Dependent                  |        |      |        |         |       |        |         |      |        |         |      |        |        |      |        |
| Migrant                    |        |      | 87.18  |         |       | 87.18  |         |      | 87.18  |         |      | 87.18  |        |      | 87.18  |
|                            |        |      |        | EAR EXT |       |        | STED CC |      |        | UATION  |      |        |        |      |        |
| All Students               | > 95   | RV   | 90.4   | > 95    | RV    | 90.4   | > 95    | RV   | 90.4   | > 95    | RV   | 90.4   | > 95   | RV   | 90.4   |
| Male                       | > 95   | RV   | 90.4   | > 95    | RV    | 90.4   | > 95    | RV   | 90.4   | 94.74   | RV   | 90.4   | > 95   | RV   | 90.4   |
| Female                     | > 95   | RV   | 90.4   | > 95    | RV    | 90.4   | > 95    | RV   | 90.4   | > 95    | RV   | 90.4   | > 95   | RV   | 90.4   |
| Students with Disabilities | N < 10 | < 10 | 90.4   | N < 10  | < 10  | 90.4   | N < 10  | < 10 | 90.4   | N < 10  | < 10 | 90.4   | N < 10 | < 10 | 90.4   |
| Economically Disadvantaged | > 95   | RV   | 90.4   | > 95    | RV    | 90.4   | > 95    | RV   | 90.4   | > 95    | RV   | 90.4   | > 95   | RV   | 90.4   |
| Non-traditional            |        |      | 90.4   | N < 10  | < 10  | 90.4   | N < 10  | < 10 | 90.4   | > 95    | RV   | 90.4   | > 95   | RV   | 90.4   |
| Single Parent              |        |      | 90.4   |         |       | 90.4   |         |      | 90.4   |         |      | 90.4   | N < 10 | < 10 | 90.4   |
| English Learner            |        |      | 90.4   |         |       | 90.4   |         |      | 90.4   |         |      | 90.4   |        |      | 90.4   |
| Homeless                   | N < 10 | < 10 | 90.4   | > 95    | RV    | 90.4   | N < 10  | < 10 | 90.4   | N < 10  | < 10 | 90.4   | N < 10 | < 10 | 90.4   |
| Foster Care                | N < 10 | < 10 | 90.4   | N < 10  | < 10  | 90.4   | N < 10  | < 10 | 90.4   | N < 10  | < 10 | 90.4   |        |      | 90.4   |
| Military                   |        |      | 90.4   |         |       | 90.4   |         |      | 90.4   |         |      | 90.4   |        |      | 90.4   |
| Dependent                  |        |      |        |         |       |        |         |      |        |         |      |        |        |      |        |
| Migrant                    |        |      | 90.4   |         |       | 90.4   |         |      | 90.4   |         |      | 90.4   |        |      | 90.4   |