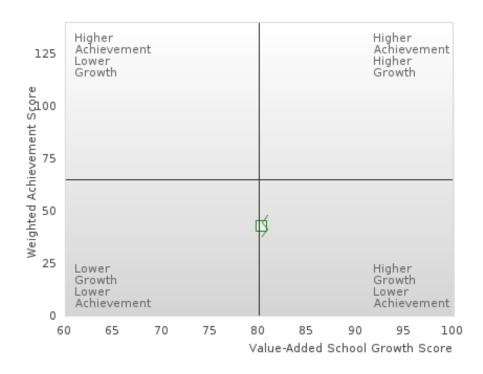

### YELLVILLE-SUMMIT SCHOOL DIST.

#### GRADUATION RATE BY SPECIAL POPULATION

| RACE                       |        | 2019 |        |         | 2020  |        |         | 2021 |        |         | 2022 |        | 2023   |      |        |
|----------------------------|--------|------|--------|---------|-------|--------|---------|------|--------|---------|------|--------|--------|------|--------|
|                            | Score  | N    | Target | Score   | N     | Target | Score   | N    | Target | Score   | N    | Target | Score  | N    | Target |
|                            |        |      | FO     | UR-YEA  | R ADJ | USTED  | COHOR'  | ΓGRA | DUATIO | ON RATI | E    |        |        |      |        |
| All Students               | > 95   | RV   | 87.18  | > 95    | RV    | 87.18  | 94.12   | RV   | 87.18  | > 95    | RV   | 87.18  | > 95   | RV   | 87.18  |
| Male                       | > 95   | RV   | 87.18  | 95.00   | RV    | 87.18  | 89.47   | RV   | 87.18  | 90.91   | RV   | 87.18  | > 95   | RV   | 87.18  |
| Female                     | > 95   | RV   | 87.18  | > 95    | RV    | 87.18  | > 95    | RV   | 87.18  | > 95    | RV   | 87.18  | 94.74  | RV   | 87.18  |
| Students with Disabilities | N < 10 | < 10 | 87.18  | N < 10  | < 10  | 87.18  | N < 10  | < 10 | 87.18  | N < 10  | < 10 | 87.18  | > 95   | RV   | 87.18  |
| Economically Disadvantaged | > 95   | RV   | 87.18  | > 95    | RV    | 87.18  | 94.12   | RV   | 87.18  | > 95    | RV   | 87.18  | > 95   | RV   | 87.18  |
|                            | N < 10 | < 10 |        | N < 10  | < 10  | 87.18  | 92.31   | RV   | 87.18  | > 95    | RV   | 87.18  | > 95   | RV   | 87.18  |
| Single Parent              |        |      | 87.18  |         |       | 87.18  |         |      | 87.18  | N < 10  | < 10 | 87.18  | N < 10 | < 10 | 87.18  |
| English Learner            |        |      | 87.18  |         |       | 87.18  |         |      | 87.18  |         |      | 87.18  |        |      | 87.18  |
| Homeless                   | > 95   | RV   |        | N < 10  | < 10  |        | N < 10  | < 10 |        | N < 10  | < 10 |        | N < 10 | < 10 | 87.18  |
| Foster Care                | N < 10 | < 10 | 87.18  | N < 10  | < 10  | 87.18  | N < 10  | < 10 | 87.18  |         |      | 87.18  |        |      | 87.18  |
| Military                   |        |      | 87.18  |         |       | 87.18  |         |      | 87.18  |         |      | 87.18  |        |      | 87.18  |
| Dependent                  |        |      |        |         |       |        |         |      |        |         |      |        |        |      |        |
| Migrant                    |        |      | 87.18  |         |       | 87.18  |         |      | 87.18  |         |      | 87.18  |        |      | 87.18  |
|                            |        |      |        | EAR EXT |       |        | STED CC |      |        | UATION  |      |        |        |      |        |
| All Students               | > 95   | RV   | 90.4   | > 95    | RV    | 90.4   | > 95    | RV   | 90.4   | > 95    | RV   | 90.4   | > 95   | RV   | 90.4   |
| Male                       | > 95   | RV   | 90.4   | > 95    | RV    | 90.4   | > 95    | RV   | 90.4   | 94.74   | RV   | 90.4   | > 95   | RV   | 90.4   |
| Female                     | > 95   | RV   | 90.4   | > 95    | RV    | 90.4   | > 95    | RV   | 90.4   | > 95    | RV   | 90.4   | > 95   | RV   | 90.4   |
| Students with Disabilities | N < 10 | < 10 | 90.4   | N < 10  | < 10  | 90.4   | N < 10  | < 10 | 90.4   | N < 10  | < 10 | 90.4   | N < 10 | < 10 | 90.4   |
| Economically Disadvantaged | > 95   | RV   | 90.4   | > 95    | RV    | 90.4   | > 95    | RV   | 90.4   | > 95    | RV   | 90.4   | > 95   | RV   | 90.4   |
| Non-traditional            |        |      | 90.4   | N < 10  | < 10  | 90.4   | N < 10  | < 10 | 90.4   | > 95    | RV   | 90.4   | > 95   | RV   | 90.4   |
| Single Parent              |        |      | 90.4   |         |       | 90.4   |         |      | 90.4   |         |      | 90.4   | N < 10 | < 10 | 90.4   |
| English Learner            |        |      | 90.4   |         |       | 90.4   |         |      | 90.4   |         |      | 90.4   |        |      | 90.4   |
| Homeless                   | N < 10 | < 10 | 90.4   | > 95    | RV    | 90.4   | N < 10  | < 10 | 90.4   | N < 10  | < 10 | 90.4   | N < 10 | < 10 | 90.4   |
| Foster Care                | N < 10 | < 10 | 90.4   | N < 10  | < 10  | 90.4   | N < 10  | < 10 | 90.4   | N < 10  | < 10 | 90.4   |        |      | 90.4   |
| Military                   |        |      | 90.4   |         |       | 90.4   |         |      | 90.4   |         |      | 90.4   |        |      | 90.4   |
| Dependent                  |        |      |        |         |       |        |         |      |        |         |      |        |        |      |        |
| Migrant                    |        |      | 90.4   |         |       | 90.4   |         |      | 90.4   |         |      | 90.4   |        |      | 90.4   |