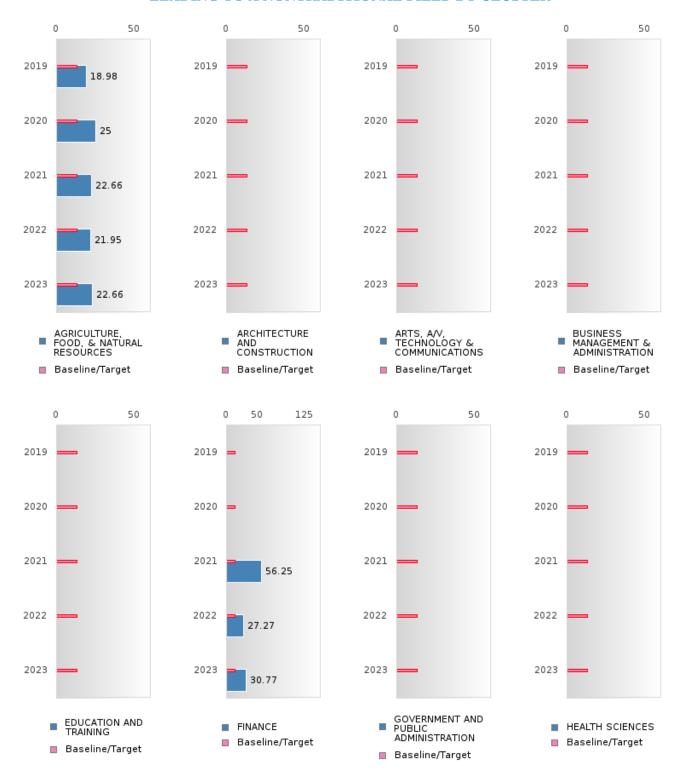

#### FOUR-YEAR ADJUSTED GRADUATION RATE BY CLUSTER

| RACE          |        | 2019 |        |        | 2020 |        |        | 2021 |        |         | 2022 |        |        | 2023 |        |
|---------------|--------|------|--------|--------|------|--------|--------|------|--------|---------|------|--------|--------|------|--------|
|               | Score  | N    | Target | Score  | N    | Target | Score  | N    | Target | Score   | N    | Target | Score  | N    | Target |
|               |        |      | FO     | UR-YEA |      |        |        | ΓGRA |        | ON RATE | E    |        |        |      |        |
| AGRICULTUR    | > 95   | RV   | 87.18  | > 95   | RV   | 87.18  | N < 10 | < 10 | 87.18  | 93.00   | RV   | 87.18  | > 95   | RV   | 87.18  |
| E, FOOD, &    |        |      |        |        |      |        |        |      |        |         |      |        |        |      |        |
| NATURAL       |        |      |        |        |      |        |        |      |        |         |      |        |        |      |        |
| RESOURCES     |        |      |        |        |      |        |        |      |        |         |      |        |        |      |        |
| ARCHITECTU    |        |      | 87.18  |        |      | 87.18  |        |      | 87.18  |         |      | 87.18  |        |      | 87.18  |
| RE AND CONS   |        |      |        |        |      |        |        |      |        |         |      |        |        |      |        |
| TRUCTION      |        |      |        |        |      |        |        |      |        |         |      |        |        |      |        |
| ARTS, A/V,    |        |      | 87.18  |        |      | 87.18  |        |      | 87.18  |         |      | 87.18  |        |      | 87.18  |
| TECHNOLOGY    |        |      |        |        |      |        |        |      |        |         |      |        |        |      |        |
| & COMMUNIC    |        |      |        |        |      |        |        |      |        |         |      |        |        |      |        |
| ATIONS        |        |      |        |        |      |        |        |      |        |         |      |        |        |      |        |
| BUSINESS MA   | N < 10 | < 10 | 87.18  | N < 10 | < 10 | 87.18  | N < 10 | < 10 | 87.18  | 94.00   | RV   | 87.18  | N < 10 | < 10 | 87.18  |
| NAGEMENT &    |        |      |        |        |      |        |        |      |        |         |      |        |        |      |        |
| ADMINISTRAT   |        |      |        |        |      |        |        |      |        |         |      |        |        |      |        |
| ION           |        |      |        |        |      |        |        |      |        |         |      |        |        |      |        |
| EDUCATION     |        |      | 87.18  |        |      | 87.18  |        |      | 87.18  |         |      | 87.18  | N < 10 | < 10 | 87.18  |
| AND           |        |      |        |        |      |        |        |      |        |         |      |        |        |      |        |
| TRAINING      |        |      |        |        |      |        |        |      |        |         |      |        |        |      |        |
|               | N < 10 | < 10 | 87.18  | N < 10 | < 10 | 87.18  | N < 10 | < 10 | 87.18  | N < 10  | < 10 | 87.18  | N < 10 | < 10 | 87.18  |
| GOVERNMEN     |        |      | 87.18  |        |      | 87.18  |        |      | 87.18  |         |      | 87.18  |        |      | 87.18  |
| T AND PUBLIC  |        |      |        |        |      |        |        |      |        |         |      |        |        |      |        |
| ADMINISTRAT   |        |      |        |        |      |        |        |      |        |         |      |        |        |      |        |
| ION           |        |      |        |        |      |        |        |      |        |         |      |        |        |      |        |
| HEALTH        | N < 10 | < 10 | 87.18  |        |      | 87.18  |        |      | 87.18  |         |      | 87.18  |        |      | 87.18  |
| SCIENCES      |        |      |        |        |      |        |        |      |        |         |      |        |        |      |        |
| HOSPITALITY   | > 95   | RV   | 87.18  | 94.00  | RV   | 87.18  | > 95   | RV   | 87.18  | > 95    | RV   | 87.18  | > 95   | RV   | 87.18  |
| & TOURISM     |        |      |        |        |      |        |        |      |        |         |      |        |        |      |        |
| HUMAN         | > 95   | RV   | 87.18  | 95.00  | RV   | 87.18  | > 95   | RV   | 87.18  | > 95    | RV   | 87.18  | 95.00  | RV   | 87.18  |
| SERVICES      |        |      |        |        |      |        |        |      |        |         |      |        |        |      |        |
| INFORMATIO    | > 95   | RV   | 87.18  | N < 10 | < 10 | 87.18  | N < 10 | < 10 | 87.18  | 93.00   | RV   | 87.18  | N < 10 | < 10 | 87.18  |
| N             |        |      |        |        |      |        |        |      |        |         |      |        |        |      |        |
| TECHNOLOGY    |        |      |        |        |      |        |        |      |        |         |      |        |        |      |        |
| LAW, PUBLIC   |        |      | 87.18  |        |      | 87.18  |        |      | 87.18  |         |      | 87.18  |        |      | 87.18  |
| SAFETY,       |        |      |        |        |      |        |        |      |        |         |      |        |        |      |        |
| CORRECTION    |        |      |        |        |      |        |        |      |        |         |      |        |        |      |        |
| S, AND        |        |      |        |        |      |        |        |      |        |         |      |        |        |      |        |
| SECURITY      |        |      |        |        |      |        |        |      |        |         |      |        |        |      |        |
| MANUFACTU     |        |      | 87.18  |        |      | 87.18  |        |      | 87.18  |         |      | 87.18  |        |      | 87.18  |
| RING          |        |      |        |        |      |        |        |      |        |         |      |        |        |      |        |
| MARKETING     | N < 10 | < 10 |        | N < 10 | < 10 |        | N < 10 | < 10 |        | N < 10  | < 10 |        | N < 10 | < 10 | 87.18  |
| STEM          |        |      | 87.18  |        |      | 87.18  |        |      | 87.18  |         |      | 87.18  |        |      | 87.18  |
| TRANSPORTA    |        |      | 87.18  |        |      | 87.18  | N < 10 | < 10 | 87.18  | N < 10  | < 10 | 87.18  | N < 10 | < 10 | 87.18  |
| TION, DISTRIB |        |      |        |        |      |        |        |      |        |         |      |        |        |      |        |
| UTION, &      |        |      |        |        |      |        |        |      |        |         |      |        |        |      |        |
| LOGISTICS     |        |      |        |        |      |        |        |      |        |         |      |        |        |      |        |