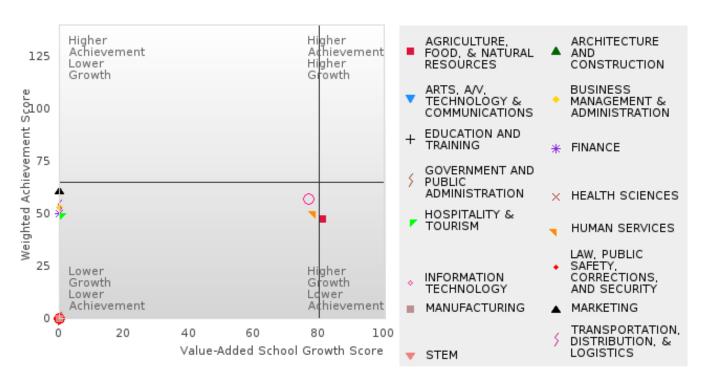

#### FOUR-YEAR ADJUSTED GRADUATION RATE BY CLUSTER

| RACE          |        | 2019 |        |        | 2020 |        |        | 2021 |        |         | 2022 |        |        | 2023 |        |
|---------------|--------|------|--------|--------|------|--------|--------|------|--------|---------|------|--------|--------|------|--------|
|               | Score  | N    | Target | Score  | N    | Target | Score  | N    | Target | Score   | N    | Target | Score  | N    | Target |
|               |        |      | FO     | UR-YEA |      |        |        | ΓGRA |        | ON RATE | E    |        |        |      |        |
| AGRICULTUR    | > 95   | RV   | 87.18  | > 95   | RV   | 87.18  | N < 10 | < 10 | 87.18  | 93.00   | RV   | 87.18  | > 95   | RV   | 87.18  |
| E, FOOD, &    |        |      |        |        |      |        |        |      |        |         |      |        |        |      |        |
| NATURAL       |        |      |        |        |      |        |        |      |        |         |      |        |        |      |        |
| RESOURCES     |        |      |        |        |      |        |        |      |        |         |      |        |        |      |        |
| ARCHITECTU    |        |      | 87.18  |        |      | 87.18  |        |      | 87.18  |         |      | 87.18  |        |      | 87.18  |
| RE AND CONS   |        |      |        |        |      |        |        |      |        |         |      |        |        |      |        |
| TRUCTION      |        |      |        |        |      |        |        |      |        |         |      |        |        |      |        |
| ARTS, A/V,    |        |      | 87.18  |        |      | 87.18  |        |      | 87.18  |         |      | 87.18  |        |      | 87.18  |
| TECHNOLOGY    |        |      |        |        |      |        |        |      |        |         |      |        |        |      |        |
| & COMMUNIC    |        |      |        |        |      |        |        |      |        |         |      |        |        |      |        |
| ATIONS        |        |      |        |        |      |        |        |      |        |         |      |        |        |      |        |
| BUSINESS MA   | N < 10 | < 10 | 87.18  | N < 10 | < 10 | 87.18  | N < 10 | < 10 | 87.18  | 94.00   | RV   | 87.18  | N < 10 | < 10 | 87.18  |
| NAGEMENT &    |        |      |        |        |      |        |        |      |        |         |      |        |        |      |        |
| ADMINISTRAT   |        |      |        |        |      |        |        |      |        |         |      |        |        |      |        |
| ION           |        |      |        |        |      |        |        |      |        |         |      |        |        |      |        |
| EDUCATION     |        |      | 87.18  |        |      | 87.18  |        |      | 87.18  |         |      | 87.18  | N < 10 | < 10 | 87.18  |
| AND           |        |      |        |        |      |        |        |      |        |         |      |        |        |      |        |
| TRAINING      |        |      |        |        |      |        |        |      |        |         |      |        |        |      |        |
|               | N < 10 | < 10 | 87.18  | N < 10 | < 10 | 87.18  | N < 10 | < 10 | 87.18  | N < 10  | < 10 | 87.18  | N < 10 | < 10 | 87.18  |
| GOVERNMEN     |        |      | 87.18  |        |      | 87.18  |        |      | 87.18  |         |      | 87.18  |        |      | 87.18  |
| T AND PUBLIC  |        |      |        |        |      |        |        |      |        |         |      |        |        |      |        |
| ADMINISTRAT   |        |      |        |        |      |        |        |      |        |         |      |        |        |      |        |
| ION           |        |      |        |        |      |        |        |      |        |         |      |        |        |      |        |
| HEALTH        | N < 10 | < 10 | 87.18  |        |      | 87.18  |        |      | 87.18  |         |      | 87.18  |        |      | 87.18  |
| SCIENCES      |        |      |        |        |      |        |        |      |        |         |      |        |        |      |        |
| HOSPITALITY   | > 95   | RV   | 87.18  | 94.00  | RV   | 87.18  | > 95   | RV   | 87.18  | > 95    | RV   | 87.18  | > 95   | RV   | 87.18  |
| & TOURISM     |        |      |        |        |      |        |        |      |        |         |      |        |        |      |        |
| HUMAN         | > 95   | RV   | 87.18  | 95.00  | RV   | 87.18  | > 95   | RV   | 87.18  | > 95    | RV   | 87.18  | 95.00  | RV   | 87.18  |
| SERVICES      |        |      |        |        |      |        |        |      |        |         |      |        |        |      |        |
| INFORMATIO    | > 95   | RV   | 87.18  | N < 10 | < 10 | 87.18  | N < 10 | < 10 | 87.18  | 93.00   | RV   | 87.18  | N < 10 | < 10 | 87.18  |
| N             |        |      |        |        |      |        |        |      |        |         |      |        |        |      |        |
| TECHNOLOGY    |        |      |        |        |      |        |        |      |        |         |      |        |        |      |        |
| LAW, PUBLIC   |        |      | 87.18  |        |      | 87.18  |        |      | 87.18  |         |      | 87.18  |        |      | 87.18  |
| SAFETY,       |        |      |        |        |      |        |        |      |        |         |      |        |        |      |        |
| CORRECTION    |        |      |        |        |      |        |        |      |        |         |      |        |        |      |        |
| S, AND        |        |      |        |        |      |        |        |      |        |         |      |        |        |      |        |
| SECURITY      |        |      |        |        |      |        |        |      |        |         |      |        |        |      |        |
| MANUFACTU     |        |      | 87.18  |        |      | 87.18  |        |      | 87.18  |         |      | 87.18  |        |      | 87.18  |
| RING          |        |      |        |        |      |        |        |      |        |         |      |        |        |      |        |
| MARKETING     | N < 10 | < 10 |        | N < 10 | < 10 |        | N < 10 | < 10 |        | N < 10  | < 10 |        | N < 10 | < 10 | 87.18  |
| STEM          |        |      | 87.18  |        |      | 87.18  |        |      | 87.18  |         |      | 87.18  |        |      | 87.18  |
| TRANSPORTA    |        |      | 87.18  |        |      | 87.18  | N < 10 | < 10 | 87.18  | N < 10  | < 10 | 87.18  | N < 10 | < 10 | 87.18  |
| TION, DISTRIB |        |      |        |        |      |        |        |      |        |         |      |        |        |      |        |
| UTION, &      |        |      |        |        |      |        |        |      |        |         |      |        |        |      |        |
| LOGISTICS     |        |      |        |        |      |        |        |      |        |         |      |        |        |      |        |