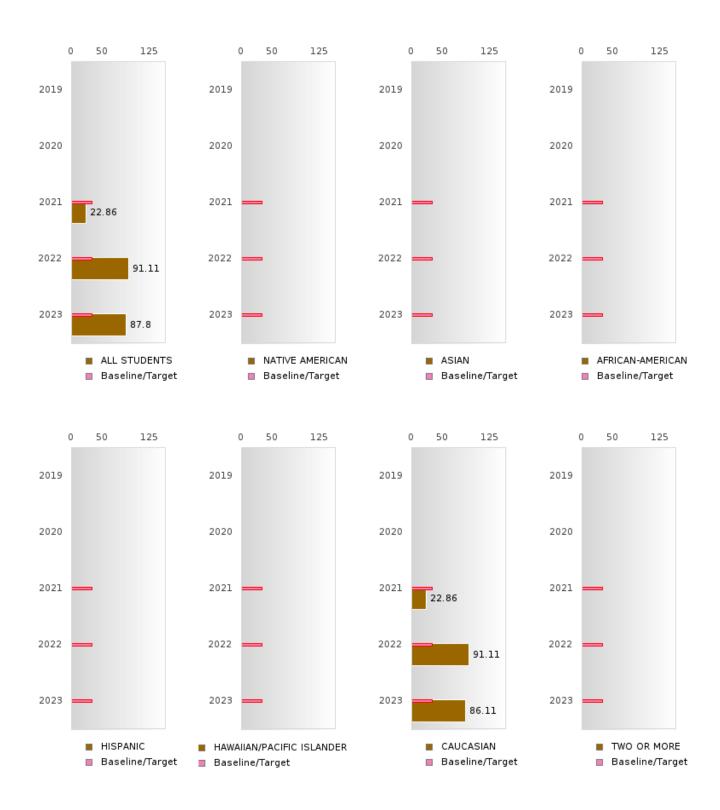

### PERFORMANCE MEASURE SCORES FOR CONCENTRATORS ONLY

| PERFORMANCE       |       | DIS   | TRICT SCO | ORE   |       | STATE SCORE |       |       |       |       |  |  |
|-------------------|-------|-------|-----------|-------|-------|-------------|-------|-------|-------|-------|--|--|
| MEASURES          | 2019  | 2020  | 2021      | 2022  | 2023  | 2019        | 2020  | 2021  | 2022  | 2023  |  |  |
| 3S1: POST-PROGRAM |       |       | 79.49     | 73.53 | 84.44 |             |       | 81.92 | 81.38 | 82.78 |  |  |
| PLACEMENT         |       |       |           |       |       |             |       |       |       |       |  |  |
|                   |       |       |           |       |       |             |       |       |       |       |  |  |
| 4S1: NON-         | 24.24 | 31.37 | 30.28     | 45.38 | 38.39 | 31.31       | 31.34 | 30.03 | 43.00 | 39.14 |  |  |
| TRADITIONAL       |       |       |           |       |       |             |       |       |       |       |  |  |
| PROGRAM           |       |       |           |       |       |             |       |       |       |       |  |  |
| CONCENTRATION     |       |       |           |       |       |             |       |       |       |       |  |  |
| 5S1: INDUSTRY     |       |       | 22.86     | 91.30 | 87.80 |             |       | 14.46 | 47.36 | 55.22 |  |  |
| CERTIFICATIONS    |       |       |           |       |       |             |       |       |       |       |  |  |
|                   |       |       |           |       |       |             |       |       |       |       |  |  |

#### **GRADUATION RATE BY RACE/ETHNICITY**

| RACE             | 2019   |      |        |        | 2020  |         | 2021    |       |        | 2022    |      |        | 2023   |      |        |
|------------------|--------|------|--------|--------|-------|---------|---------|-------|--------|---------|------|--------|--------|------|--------|
|                  | Score  | N    | Target | Score  | N     | Target  | Score   | N     | Target | Score   | N    | Target | Score  | N    | Target |
|                  |        |      | FO     | UR-YEA | R ADJ | USTED ( | COHOR   | T GRA | DUATIO | ON RATE | 3    |        |        |      |        |
| All Students     | > 95   | RV   | 87.18  | > 95   | RV    | 87.18   | 94.12   | RV    | 87.18  | > 95    | RV   | 87.18  | > 95   | RV   | 87.18  |
| Native American  | N < 10 | < 10 | 87.18  |        |       | 87.18   |         |       | 87.18  |         |      | 87.18  | N < 10 | < 10 | 87.18  |
| Asian            |        |      | 87.18  |        |       | 87.18   |         |       | 87.18  |         |      | 87.18  | N < 10 | < 10 | 87.18  |
| African-         |        |      | 87.18  |        |       | 87.18   |         |       | 87.18  |         |      | 87.18  | N < 10 | < 10 | 87.18  |
| American         |        |      |        |        |       |         |         |       |        |         |      |        |        |      |        |
| Hispanic         | N < 10 | < 10 | 87.18  |        |       | 87.18   |         |       | 87.18  | N < 10  | < 10 | 87.18  |        |      | 87.18  |
| Hawaiian/Pacific | N < 10 | < 10 | 87.18  |        |       | 87.18   |         |       | 87.18  |         |      | 87.18  |        |      | 87.18  |
| Islander         |        |      |        |        |       |         |         |       |        |         |      |        |        |      |        |
| Caucasian        | > 95   | RV   | 87.18  | > 95   | RV    | 87.18   | 94.12   | RV    | 87.18  | > 95    | RV   | 87.18  | > 95   | RV   | 87.18  |
| Two or More      |        |      | 87.18  |        |       | 87.18   |         |       | 87.18  |         |      | 87.18  | N < 10 | < 10 | 87.18  |
|                  |        | F    | IVE-YE | AR EXT | ENDEI | O ADJUS | STED CO | DHORT | 'GRADI | JATION  | RATE |        |        |      |        |
| All Students     | > 95   | RV   | 90.4   | > 95   | RV    | 90.4    | > 95    | RV    | 90.4   | > 95    | RV   | 90.4   | > 95   | RV   | 90.4   |
| Native American  |        |      | 90.4   | N < 10 | < 10  | 90.4    |         |       | 90.4   |         |      | 90.4   |        |      | 90.4   |
| Asian            |        |      | 90.4   |        |       | 90.4    |         |       | 90.4   |         |      | 90.4   |        |      | 90.4   |
| African-         |        |      | 90.4   |        |       | 90.4    |         |       | 90.4   |         |      | 90.4   |        |      | 90.4   |
| American         |        |      |        |        |       |         |         |       |        |         |      |        |        |      |        |
| Hispanic         | N < 10 | < 10 | 90.4   | N < 10 | < 10  | 90.4    |         |       | 90.4   |         |      | 90.4   | N < 10 | < 10 | 90.4   |
| Hawaiian/Pacific |        |      | 90.4   | N < 10 | < 10  | 90.4    |         |       | 90.4   |         |      | 90.4   |        |      | 90.4   |
| Islander         |        |      |        |        |       |         |         |       |        |         |      |        |        |      |        |
| Caucasian        | > 95   | RV   | 90.4   | > 95   | RV    | 90.4    | > 95    | RV    | 90.4   | > 95    | RV   | 90.4   | > 95   | RV   | 90.4   |
| Two or More      | N < 10 | < 10 | 90.4   |        |       | 90.4    |         |       | 90.4   |         |      | 90.4   |        |      | 90.4   |