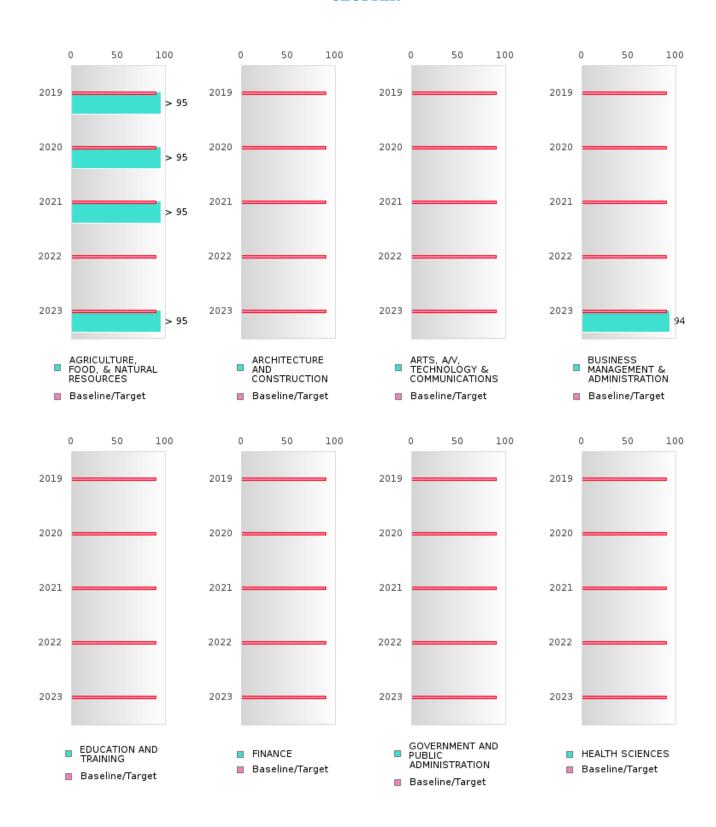

#### FIVE-YEAR EXTENDED ADJUSTED GRADUATION RATE BY CLUSTER

| RACE          |        | 2019 |         |        | 2020    |        |        | 2021    |        |        | 2022   |        |        | 2023   |        |
|---------------|--------|------|---------|--------|---------|--------|--------|---------|--------|--------|--------|--------|--------|--------|--------|
|               | Score  | N    | Target  | Score  | <br>  N | Target | Score  | <br>  N | Target | Score  | N 2022 | Target | Score  | N 2023 | Target |
|               | 566.6  |      | FIVE-YE | AR EXT | TENDEL  |        |        | OHORT   |        | UATION |        |        | 500.0  |        | 14.50. |
| AGRICULTUR    | > 95   | RV   | 90.4    | > 95   | RV      | 90.4   | > 95   | RV      | 90.4   | N < 10 | < 10   | 90.4   | > 95   | RV     | 90.4   |
| E, FOOD, &    |        |      | 70      | 1      | **      | 10.    |        |         | 10.    |        |        | 1      |        |        | 10.    |
| NATURAL       |        |      |         |        |         |        |        |         |        |        |        |        |        |        |        |
| RESOURCES     |        |      |         |        |         |        |        |         |        |        |        |        |        |        |        |
| ARCHITECTU    |        |      | 90.4    |        |         | 90.4   |        |         | 90.4   |        |        | 90.4   |        |        | 90.4   |
| RE AND CONS   |        |      | 7 7     |        |         |        |        |         |        |        |        |        |        |        |        |
| TRUCTION      |        |      |         |        |         |        |        |         |        |        |        |        |        |        |        |
| ARTS, A/V,    |        |      | 90.4    |        |         | 90.4   |        |         | 90.4   |        |        | 90.4   |        |        | 90.4   |
| TECHNOLOGY    |        |      |         |        |         |        |        |         |        |        |        |        |        |        |        |
| & COMMUNIC    |        |      |         |        |         |        |        |         |        |        |        |        |        |        |        |
| ATIONS        |        |      |         |        |         |        |        |         |        |        |        |        |        |        |        |
| BUSINESS MA   | N < 10 | < 10 | 90.4    | N < 10 | < 10    | 90.4   | N < 10 | < 10    | 90.4   | N < 10 | < 10   | 90.4   | 94.00  | RV     | 90.4   |
| NAGEMENT &    |        |      |         |        |         |        |        |         |        |        |        |        |        |        |        |
| ADMINISTRAT   |        |      |         |        |         |        |        |         |        |        |        |        |        |        |        |
| ION           |        |      |         |        |         |        |        |         |        |        |        |        |        |        |        |
| EDUCATION     |        |      | 90.4    |        |         | 90.4   |        |         | 90.4   |        |        | 90.4   |        |        | 90.4   |
| AND           |        |      |         |        |         |        |        |         |        |        |        |        |        |        |        |
| TRAINING      |        |      |         |        |         |        |        |         |        |        |        |        |        |        |        |
| FINANCE       | N < 10 | < 10 | 90.4    | N < 10 | < 10    | 90.4   | N < 10 | < 10    | 90.4   | N < 10 | < 10   | 90.4   | N < 10 | < 10   | 90.4   |
| GOVERNMEN     |        |      | 90.4    |        |         | 90.4   |        |         | 90.4   |        |        | 90.4   |        |        | 90.4   |
| T AND PUBLIC  |        |      |         |        |         |        |        |         |        |        |        |        |        |        |        |
| ADMINISTRAT   |        |      |         |        |         |        |        |         |        |        |        |        |        |        |        |
| ION           |        |      |         |        |         |        |        |         |        |        |        |        |        |        |        |
| HEALTH        |        |      | 90.4    | N < 10 | < 10    | 90.4   |        |         | 90.4   |        |        | 90.4   |        |        | 90.4   |
| SCIENCES      |        |      |         |        |         |        |        |         |        |        |        |        |        |        |        |
| HOSPITALITY   | N < 10 | < 10 | 90.4    | > 95   | RV      | 90.4   | > 95   | RV      | 90.4   | > 95   | RV     | 90.4   | > 95   | RV     | 90.4   |
| & TOURISM     |        |      |         |        |         |        |        |         |        |        |        |        |        |        |        |
| HUMAN         | > 95   | RV   | 90.4    | > 95   | RV      | 90.4   | > 95   | RV      | 90.4   | > 95   | RV     | 90.4   | > 95   | RV     | 90.4   |
| SERVICES      |        |      |         |        |         |        |        |         |        |        |        |        |        |        |        |
| INFORMATIO    | > 95   | RV   | 90.4    | > 95   | RV      | 90.4   | N < 10 | < 10    | 90.4   | N < 10 | < 10   | 90.4   | 92.00  | RV     | 90.4   |
| N             |        |      |         |        |         |        |        |         |        |        |        |        |        |        |        |
| TECHNOLOGY    |        |      |         |        |         |        |        |         |        |        |        |        |        |        |        |
| LAW, PUBLIC   |        |      | 90.4    |        |         | 90.4   |        |         | 90.4   |        |        | 90.4   |        |        | 90.4   |
| SAFETY,       |        |      |         |        |         |        |        |         |        |        |        |        |        |        |        |
| CORRECTION    |        |      |         |        |         |        |        |         |        |        |        |        |        |        |        |
| S, AND        |        |      |         |        |         |        |        |         |        |        |        |        |        |        |        |
| SECURITY      |        |      |         |        |         |        |        |         |        |        |        |        |        |        |        |
| MANUFACTU     |        |      | 90.4    |        |         | 90.4   |        |         | 90.4   |        |        | 90.4   |        |        | 90.4   |
| RING          |        |      |         |        |         |        |        |         |        |        |        |        |        |        |        |
| MARKETING     |        |      | 90.4    | N < 10 | < 10    | 90.4   | N < 10 | < 10    | 90.4   | N < 10 | < 10   |        | N < 10 | < 10   | 90.4   |
| STEM          |        |      | 90.4    |        |         | 90.4   |        |         | 90.4   |        |        | 90.4   |        |        | 90.4   |
| TRANSPORTA    |        |      | 90.4    |        |         | 90.4   |        |         | 90.4   | N < 10 | < 10   | 90.4   | N < 10 | < 10   | 90.4   |
| TION, DISTRIB |        |      |         |        |         |        |        |         |        |        |        |        |        |        |        |
| UTION, &      |        |      |         |        |         |        |        |         |        |        |        |        |        |        |        |
| LOGISTICS     |        |      |         |        |         |        |        |         |        |        |        |        |        |        |        |