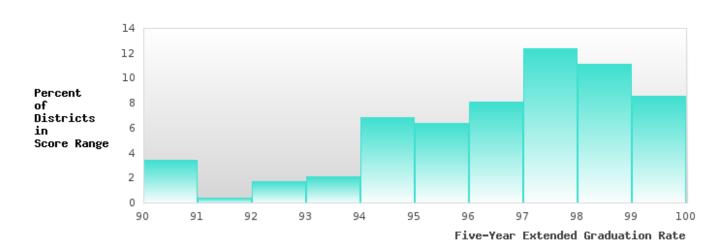

### DISTRIBUTION OF DISTRICT FOUR-YEAR ADJUSTED COHORT GRADUATION RATES

#### CONSORTIUM FIVE-YEAR EXTENDED ADJUSTED COHORT GRADUATION RATE

| YEAR | SCORE | BASELINE/<br>TARGET | N  |
|------|-------|---------------------|----|
| 2019 | > 95  | 90.4                | RV |
| 2020 | > 95  | 90.4                | RV |
| 2021 | > 95  | 90.4                | RV |
| 2022 | > 95  | 90.4                | RV |
| 2023 | > 95  | 90.4                | RV |

### DISTRIBUTION OF DISTRICT FIVE-YEAR EXTENDED ADJUSTED COHORT GRADUATION RATES