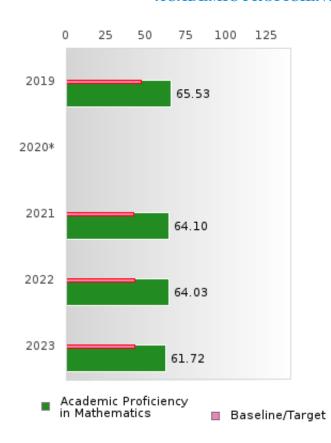

#### ACADEMIC PROFICIENCY SCORE IN MATHEMATICS

| YEAR  | SCORE | BASELINE/<br>TARGET | N   |
|-------|-------|---------------------|-----|
| 2019  | 65.53 | 46.45               | 108 |
| 2020* |       | 46.7                |     |
| 2021  | 64.10 | 42.27               | 106 |
| 2022  | 64.03 | 42.52               | 124 |
| 2023  | 61.72 | 42.77               | 132 |