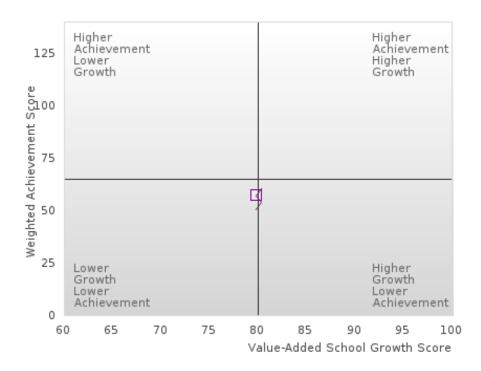

### YELLVILLE-SUMMIT SCHOOL DIST.

#### GRADUATION RATE BY SPECIAL POPULATION

| RACE                       |        | 2019 |        |         | 2020  |        |         | 2021 |        |         | 2022 |        | 2023   |      |        |
|----------------------------|--------|------|--------|---------|-------|--------|---------|------|--------|---------|------|--------|--------|------|--------|
|                            | Score  | N    | Target | Score   | N     | Target | Score   | N    | Target | Score   | N    | Target | Score  | N    | Target |
|                            |        |      | FO     | UR-YEA  | R ADJ | USTED  | COHOR'  | ΓGRA | DUATIO | ON RATI | E    |        |        |      |        |
| All Students               | > 95   | RV   | 87.18  | > 95    | RV    | 87.18  | 94.12   | RV   | 87.18  | > 95    | RV   | 87.18  | > 95   | RV   | 87.18  |
| Male                       | > 95   | RV   | 87.18  | 95.00   | RV    | 87.18  | 89.47   | RV   | 87.18  | 90.91   | RV   | 87.18  | > 95   | RV   | 87.18  |
| Female                     | > 95   | RV   | 87.18  | > 95    | RV    | 87.18  | > 95    | RV   | 87.18  | > 95    | RV   | 87.18  | 94.74  | RV   | 87.18  |
| Students with Disabilities | N < 10 | < 10 | 87.18  | N < 10  | < 10  | 87.18  | N < 10  | < 10 | 87.18  | N < 10  | < 10 | 87.18  | > 95   | RV   | 87.18  |
| Economically Disadvantaged | > 95   | RV   | 87.18  | > 95    | RV    | 87.18  | 94.12   | RV   | 87.18  | > 95    | RV   | 87.18  | > 95   | RV   | 87.18  |
|                            | N < 10 | < 10 |        | N < 10  | < 10  | 87.18  | 92.31   | RV   | 87.18  | > 95    | RV   | 87.18  | > 95   | RV   | 87.18  |
| Single Parent              |        |      | 87.18  |         |       | 87.18  |         |      | 87.18  | N < 10  | < 10 | 87.18  | N < 10 | < 10 | 87.18  |
| English Learner            |        |      | 87.18  |         |       | 87.18  |         |      | 87.18  |         |      | 87.18  |        |      | 87.18  |
| Homeless                   | > 95   | RV   |        | N < 10  | < 10  |        | N < 10  | < 10 |        | N < 10  | < 10 |        | N < 10 | < 10 | 87.18  |
| Foster Care                | N < 10 | < 10 | 87.18  | N < 10  | < 10  | 87.18  | N < 10  | < 10 | 87.18  |         |      | 87.18  |        |      | 87.18  |
| Military                   |        |      | 87.18  |         |       | 87.18  |         |      | 87.18  |         |      | 87.18  |        |      | 87.18  |
| Dependent                  |        |      |        |         |       |        |         |      |        |         |      |        |        |      |        |
| Migrant                    |        |      | 87.18  |         |       | 87.18  |         |      | 87.18  |         |      | 87.18  |        |      | 87.18  |
|                            |        |      |        | EAR EXT |       |        | STED CC |      |        | UATION  |      |        |        |      |        |
| All Students               | > 95   | RV   | 90.4   | > 95    | RV    | 90.4   | > 95    | RV   | 90.4   | > 95    | RV   | 90.4   | > 95   | RV   | 90.4   |
| Male                       | > 95   | RV   | 90.4   | > 95    | RV    | 90.4   | > 95    | RV   | 90.4   | 94.74   | RV   | 90.4   | > 95   | RV   | 90.4   |
| Female                     | > 95   | RV   | 90.4   | > 95    | RV    | 90.4   | > 95    | RV   | 90.4   | > 95    | RV   | 90.4   | > 95   | RV   | 90.4   |
| Students with Disabilities | N < 10 | < 10 | 90.4   | N < 10  | < 10  | 90.4   | N < 10  | < 10 | 90.4   | N < 10  | < 10 | 90.4   | N < 10 | < 10 | 90.4   |
| Economically Disadvantaged | > 95   | RV   | 90.4   | > 95    | RV    | 90.4   | > 95    | RV   | 90.4   | > 95    | RV   | 90.4   | > 95   | RV   | 90.4   |
| Non-traditional            |        |      | 90.4   | N < 10  | < 10  | 90.4   | N < 10  | < 10 | 90.4   | > 95    | RV   | 90.4   | > 95   | RV   | 90.4   |
| Single Parent              |        |      | 90.4   |         |       | 90.4   |         |      | 90.4   |         |      | 90.4   | N < 10 | < 10 | 90.4   |
| English Learner            |        |      | 90.4   |         |       | 90.4   |         |      | 90.4   |         |      | 90.4   |        |      | 90.4   |
| Homeless                   | N < 10 | < 10 | 90.4   | > 95    | RV    | 90.4   | N < 10  | < 10 | 90.4   | N < 10  | < 10 | 90.4   | N < 10 | < 10 | 90.4   |
| Foster Care                | N < 10 | < 10 | 90.4   | N < 10  | < 10  | 90.4   | N < 10  | < 10 | 90.4   | N < 10  | < 10 | 90.4   |        |      | 90.4   |
| Military                   |        |      | 90.4   |         |       | 90.4   |         |      | 90.4   |         |      | 90.4   |        |      | 90.4   |
| Dependent                  |        |      |        |         |       |        |         |      |        |         |      |        |        |      |        |
| Migrant                    |        |      | 90.4   |         |       | 90.4   |         |      | 90.4   |         |      | 90.4   |        |      | 90.4   |