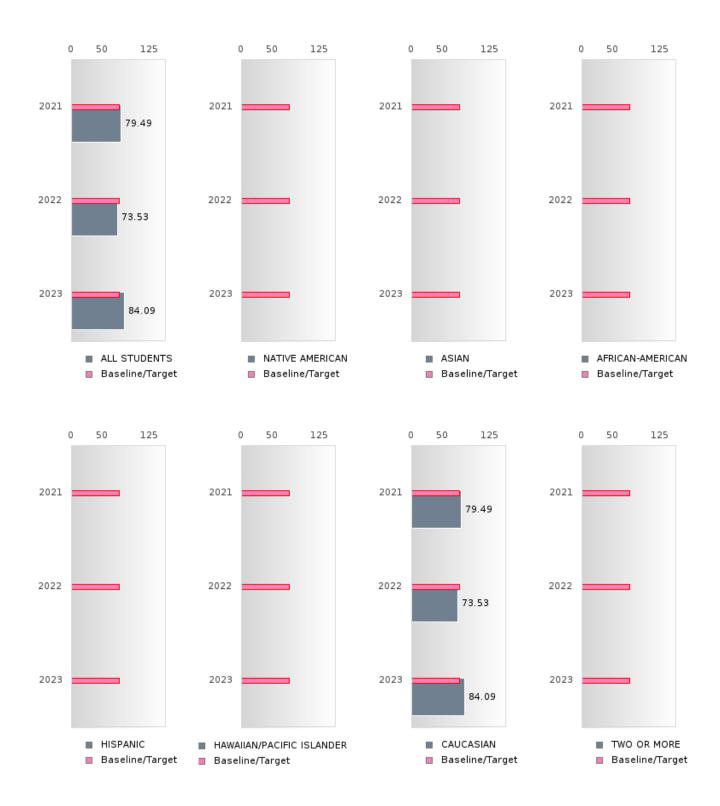

### PERFORMANCE MEASURE SCORES FOR CONCENTRATORS ONLY

| PERFORMANCE       |       | DIS   | TRICT SCO | ORE   |       | STATE SCORE |       |       |       |       |  |  |
|-------------------|-------|-------|-----------|-------|-------|-------------|-------|-------|-------|-------|--|--|
| MEASURES          | 2019  | 2020  | 2021      | 2022  | 2023  | 2019        | 2020  | 2021  | 2022  | 2023  |  |  |
| 3S1: POST-PROGRAM |       |       | 79.49     | 73.53 | 84.44 |             |       | 81.92 | 81.38 | 82.78 |  |  |
| PLACEMENT         |       |       |           |       |       |             |       |       |       |       |  |  |
|                   |       |       |           |       |       |             |       |       |       |       |  |  |
| 4S1: NON-         | 24.24 | 31.37 | 30.28     | 45.38 | 38.39 | 31.31       | 31.34 | 30.03 | 43.00 | 39.14 |  |  |
| TRADITIONAL       |       |       |           |       |       |             |       |       |       |       |  |  |
| PROGRAM           |       |       |           |       |       |             |       |       |       |       |  |  |
| CONCENTRATION     |       |       |           |       |       |             |       |       |       |       |  |  |
| 5S1: INDUSTRY     |       |       | 22.86     | 91.30 | 87.80 |             |       | 14.46 | 47.36 | 55.22 |  |  |
| CERTIFICATIONS    |       |       |           |       |       |             |       |       |       |       |  |  |
|                   |       |       |           |       |       |             |       |       |       |       |  |  |

The placement data are lagged in this report and the CAR report. The 2022 report includes placement data on students who exited secondary education during the 2021 school year.