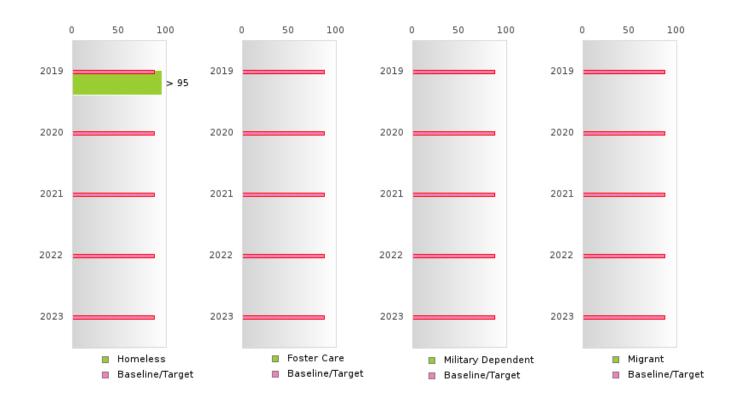

#### GRADUATION RATE BY SPECIAL POPULATION

| RACE                       |        | 2019 |        |         | 2020  |        |         | 2021 |        |         | 2022 |        | 2023   |      |        |
|----------------------------|--------|------|--------|---------|-------|--------|---------|------|--------|---------|------|--------|--------|------|--------|
|                            | Score  | N    | Target | Score   | N     | Target | Score   | N    | Target | Score   | N    | Target | Score  | N    | Target |
|                            |        |      | FO     | UR-YEA  | R ADJ | USTED  | COHOR'  | ΓGRA | DUATIO | ON RATI | E    |        |        |      |        |
| All Students               | > 95   | RV   | 87.18  | > 95    | RV    | 87.18  | 94.12   | RV   | 87.18  | > 95    | RV   | 87.18  | > 95   | RV   | 87.18  |
| Male                       | > 95   | RV   | 87.18  | 95.00   | RV    | 87.18  | 89.47   | RV   | 87.18  | 90.91   | RV   | 87.18  | > 95   | RV   | 87.18  |
| Female                     | > 95   | RV   | 87.18  | > 95    | RV    | 87.18  | > 95    | RV   | 87.18  | > 95    | RV   | 87.18  | 94.74  | RV   | 87.18  |
| Students with Disabilities | N < 10 | < 10 | 87.18  | N < 10  | < 10  | 87.18  | N < 10  | < 10 | 87.18  | N < 10  | < 10 | 87.18  | > 95   | RV   | 87.18  |
| Economically Disadvantaged | > 95   | RV   | 87.18  | > 95    | RV    | 87.18  | 94.12   | RV   | 87.18  | > 95    | RV   | 87.18  | > 95   | RV   | 87.18  |
|                            | N < 10 | < 10 |        | N < 10  | < 10  | 87.18  | 92.31   | RV   | 87.18  | > 95    | RV   | 87.18  | > 95   | RV   | 87.18  |
| Single Parent              |        |      | 87.18  |         |       | 87.18  |         |      | 87.18  | N < 10  | < 10 | 87.18  | N < 10 | < 10 | 87.18  |
| English Learner            |        |      | 87.18  |         |       | 87.18  |         |      | 87.18  |         |      | 87.18  |        |      | 87.18  |
| Homeless                   | > 95   | RV   |        | N < 10  | < 10  |        | N < 10  | < 10 |        | N < 10  | < 10 |        | N < 10 | < 10 | 87.18  |
| Foster Care                | N < 10 | < 10 | 87.18  | N < 10  | < 10  | 87.18  | N < 10  | < 10 | 87.18  |         |      | 87.18  |        |      | 87.18  |
| Military                   |        |      | 87.18  |         |       | 87.18  |         |      | 87.18  |         |      | 87.18  |        |      | 87.18  |
| Dependent                  |        |      |        |         |       |        |         |      |        |         |      |        |        |      |        |
| Migrant                    |        |      | 87.18  |         |       | 87.18  |         |      | 87.18  |         |      | 87.18  |        |      | 87.18  |
|                            |        |      |        | EAR EXT |       |        | STED CC |      |        | UATION  |      |        |        |      |        |
| All Students               | > 95   | RV   | 90.4   | > 95    | RV    | 90.4   | > 95    | RV   | 90.4   | > 95    | RV   | 90.4   | > 95   | RV   | 90.4   |
| Male                       | > 95   | RV   | 90.4   | > 95    | RV    | 90.4   | > 95    | RV   | 90.4   | 94.74   | RV   | 90.4   | > 95   | RV   | 90.4   |
| Female                     | > 95   | RV   | 90.4   | > 95    | RV    | 90.4   | > 95    | RV   | 90.4   | > 95    | RV   | 90.4   | > 95   | RV   | 90.4   |
| Students with Disabilities | N < 10 | < 10 | 90.4   | N < 10  | < 10  | 90.4   | N < 10  | < 10 | 90.4   | N < 10  | < 10 | 90.4   | N < 10 | < 10 | 90.4   |
| Economically Disadvantaged | > 95   | RV   | 90.4   | > 95    | RV    | 90.4   | > 95    | RV   | 90.4   | > 95    | RV   | 90.4   | > 95   | RV   | 90.4   |
| Non-traditional            |        |      | 90.4   | N < 10  | < 10  | 90.4   | N < 10  | < 10 | 90.4   | > 95    | RV   | 90.4   | > 95   | RV   | 90.4   |
| Single Parent              |        |      | 90.4   |         |       | 90.4   |         |      | 90.4   |         |      | 90.4   | N < 10 | < 10 | 90.4   |
| English Learner            |        |      | 90.4   |         |       | 90.4   |         |      | 90.4   |         |      | 90.4   |        |      | 90.4   |
| Homeless                   | N < 10 | < 10 | 90.4   | > 95    | RV    | 90.4   | N < 10  | < 10 | 90.4   | N < 10  | < 10 | 90.4   | N < 10 | < 10 | 90.4   |
| Foster Care                | N < 10 | < 10 | 90.4   | N < 10  | < 10  | 90.4   | N < 10  | < 10 | 90.4   | N < 10  | < 10 | 90.4   |        |      | 90.4   |
| Military                   |        |      | 90.4   |         |       | 90.4   |         |      | 90.4   |         |      | 90.4   |        |      | 90.4   |
| Dependent                  |        |      |        |         |       |        |         |      |        |         |      |        |        |      |        |
| Migrant                    |        |      | 90.4   |         |       | 90.4   |         |      | 90.4   |         |      | 90.4   |        |      | 90.4   |