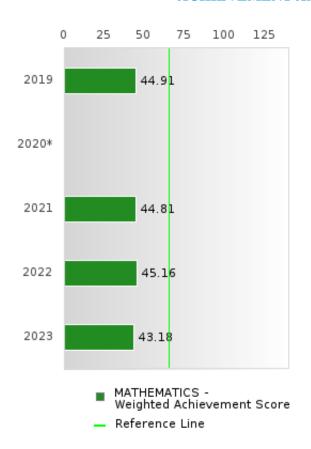

#### ACADEMIC PROFICIENCY SCORE IN MATHEMATICS

| YEAR  | SCORE | BASELINE/<br>TARGET | N   |
|-------|-------|---------------------|-----|
| 2019  | 65.53 | 46.45               | 108 |
| 2020* |       | 46.7                |     |
| 2021  | 64.10 | 42.27               | 106 |
| 2022  | 64.03 | 42.52               | 124 |
| 2023  | 61.72 | 42.77               | 132 |