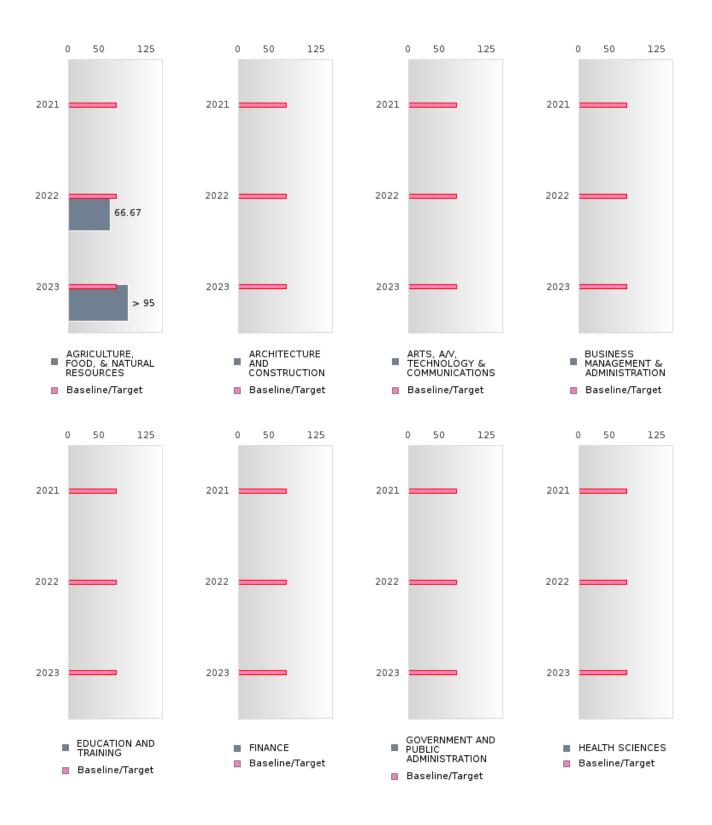

#### FOUR-YEAR ADJUSTED GRADUATION RATE BY CLUSTER

| RACE                      |        | 2019 |       |         | 2020  |        |        | 2021   |        |         | 2022 |        |        | 2023 |        |
|---------------------------|--------|------|-------|---------|-------|--------|--------|--------|--------|---------|------|--------|--------|------|--------|
|                           | Score  | N    |       | Score   | N     | Target |        | N      |        | Score   | N    | Target | Score  | N    | Target |
|                           |        |      |       |         | R ADJ | USTED  | COHOR  | T GRAI | DUATIO | ON RATE | Ξ    |        |        |      |        |
| AGRICULTUR                | 88.00  | RV   | 87.18 | N < 10  | < 10  | 87.18  | 79.00  | RV     | 87.18  | 94.00   | RV   | 87.18  | 92.00  | RV   | 87.18  |
| E, FOOD, &                |        |      |       |         |       |        |        |        |        |         |      |        |        |      |        |
| NATURAL<br>RESOURCES      |        |      |       |         |       |        |        |        |        |         |      |        |        |      |        |
| ARCHITECTU                |        |      | 87.18 | N < 10  | < 10  | 87.18  | _      |        | 87.18  |         |      | 87.18  |        |      | 87.18  |
| RE AND CONS               |        |      | 07.10 | 11 2 10 | < 10  | 07.10  |        |        | 07.10  |         |      | 07.10  |        |      | 07.10  |
| TRUCTION                  |        |      |       |         |       |        |        |        |        |         |      |        |        |      |        |
| ARTS, A/V,                |        |      | 87.18 |         |       | 87.18  |        |        | 87.18  |         |      | 87.18  |        |      | 87.18  |
| TECHNOLOGY                |        |      |       |         |       |        |        |        |        |         |      |        |        |      |        |
| & COMMUNIC                |        |      |       |         |       |        |        |        |        |         |      |        |        |      |        |
| ATIONS                    |        |      |       |         |       |        |        |        |        |         |      |        |        |      |        |
| BUSINESS MA               | N < 10 | < 10 | 87.18 | N < 10  | < 10  | 87.18  | N < 10 | < 10   | 87.18  | N < 10  | < 10 | 87.18  | N < 10 | < 10 | 87.18  |
| NAGEMENT & ADMINISTRAT    |        |      |       |         |       |        |        |        |        |         |      |        |        |      |        |
| ION                       |        |      |       |         |       |        |        |        |        |         |      |        |        |      |        |
| EDUCATION                 |        |      | 87.18 |         |       | 87.18  |        |        | 87.18  |         |      | 87.18  |        |      | 87.18  |
| AND                       |        |      |       |         |       |        |        |        |        |         |      |        |        |      |        |
| TRAINING                  |        |      |       |         |       |        |        |        |        |         |      |        |        |      |        |
| FINANCE                   | N < 10 | < 10 | 87.18 | N < 10  | < 10  | 87.18  |        |        | 87.18  | N < 10  | < 10 | 87.18  | N < 10 | < 10 | 87.18  |
| GOVERNMEN                 |        |      | 87.18 |         |       | 87.18  |        |        | 87.18  |         |      | 87.18  |        |      | 87.18  |
| T AND PUBLIC              |        |      |       |         |       |        |        |        |        |         |      |        |        |      |        |
| ADMINISTRAT               |        |      |       |         |       |        |        |        |        |         |      |        |        |      |        |
| ION                       | N < 10 | < 10 | 07 10 |         |       | 07 10  |        |        | 07 10  |         |      | 07 10  |        |      | 07 10  |
| HEALTH<br>SCIENCES        | N < 10 | < 10 | 87.18 |         |       | 87.18  |        |        | 87.18  |         |      | 87.18  |        |      | 87.18  |
| HOSPITALITY               | N < 10 | < 10 | 87.18 |         |       | 87.18  |        |        | 87.18  | N < 10  | < 10 | 87.18  |        |      | 87.18  |
| & TOURISM                 | 1. 110 |      | 0,110 |         |       | 0,110  |        |        | 0,110  | 1, 110  |      | 0,110  |        |      | 0,110  |
| HUMAN                     | 90.00  | RV   | 87.18 | N < 10  | < 10  | 87.18  | N < 10 | < 10   | 87.18  | N < 10  | < 10 | 87.18  | N < 10 | < 10 | 87.18  |
| SERVICES                  |        |      |       |         |       |        |        |        |        |         |      |        |        |      |        |
| INFORMATIO                | N < 10 | < 10 | 87.18 | N < 10  | < 10  | 87.18  | N < 10 | < 10   | 87.18  | N < 10  | < 10 | 87.18  | N < 10 | < 10 | 87.18  |
| N                         |        |      |       |         |       |        |        |        |        |         |      |        |        |      |        |
| TECHNOLOGY                |        |      | 07.10 |         |       | 07.10  |        |        | 07 10  |         |      | 07 10  |        |      | 07.10  |
| LAW, PUBLIC<br>SAFETY,    |        |      | 87.18 |         |       | 87.18  |        |        | 87.18  |         |      | 87.18  |        |      | 87.18  |
| CORRECTION                |        |      |       |         |       |        |        |        |        |         |      |        |        |      |        |
| S, AND                    |        |      |       |         |       |        |        |        |        |         |      |        |        |      |        |
| SECURITY                  |        |      |       |         |       |        |        |        |        |         |      |        |        |      |        |
| MANUFACTU                 | N < 10 | < 10 | 87.18 |         |       | 87.18  | N < 10 | < 10   | 87.18  |         |      | 87.18  |        |      | 87.18  |
| RING                      |        |      |       |         |       |        |        |        |        |         |      |        |        |      |        |
| MARKETING                 |        |      | 87.18 |         |       | 87.18  |        |        |        | N < 10  | < 10 | 87.18  |        |      | 87.18  |
| STEM                      |        |      | 87.18 |         |       | 87.18  | N. 10  | 10     | 87.18  | N. 10   | 10   | 87.18  | N. 10  | 10   | 87.18  |
| TRANSPORTA                |        |      | 87.18 |         |       | 87.18  | N < 10 | < 10   | 87.18  | N < 10  | < 10 | 87.18  | N < 10 | < 10 | 87.18  |
| TION, DISTRIB<br>UTION, & |        |      |       |         |       |        |        |        |        |         |      |        |        |      |        |
| LOGISTICS                 |        |      |       |         |       |        |        |        |        |         |      |        |        |      |        |
| LOOBTICS                  |        |      |       | -       |       |        |        |        |        |         |      |        |        |      |        |