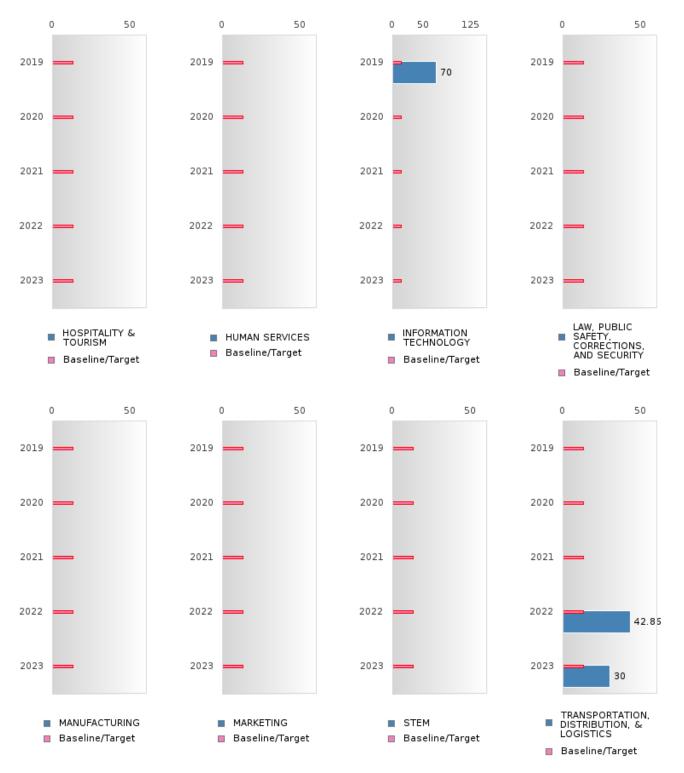

#### FOUR-YEAR ADJUSTED GRADUATION RATE BY CLUSTER

| RACE                      |        | 2019 |       |         | 2020  |        |        | 2021   |        |         | 2022 |        |        | 2023 |        |
|---------------------------|--------|------|-------|---------|-------|--------|--------|--------|--------|---------|------|--------|--------|------|--------|
|                           | Score  | N    |       | Score   | N     | Target |        | N      |        | Score   | N    | Target | Score  | N    | Target |
|                           |        |      |       |         | R ADJ | USTED  | COHOR  | T GRAI | DUATIO | ON RATE | Ξ    |        |        |      |        |
| AGRICULTUR                | 88.00  | RV   | 87.18 | N < 10  | < 10  | 87.18  | 79.00  | RV     | 87.18  | 94.00   | RV   | 87.18  | 92.00  | RV   | 87.18  |
| E, FOOD, &                |        |      |       |         |       |        |        |        |        |         |      |        |        |      |        |
| NATURAL<br>RESOURCES      |        |      |       |         |       |        |        |        |        |         |      |        |        |      |        |
| ARCHITECTU                |        |      | 87.18 | N < 10  | < 10  | 87.18  | _      |        | 87.18  |         |      | 87.18  |        |      | 87.18  |
| RE AND CONS               |        |      | 07.10 | 11 2 10 | < 10  | 07.10  |        |        | 07.10  |         |      | 07.10  |        |      | 07.10  |
| TRUCTION                  |        |      |       |         |       |        |        |        |        |         |      |        |        |      |        |
| ARTS, A/V,                |        |      | 87.18 |         |       | 87.18  |        |        | 87.18  |         |      | 87.18  |        |      | 87.18  |
| TECHNOLOGY                |        |      |       |         |       |        |        |        |        |         |      |        |        |      |        |
| & COMMUNIC                |        |      |       |         |       |        |        |        |        |         |      |        |        |      |        |
| ATIONS                    |        |      |       |         |       |        |        |        |        |         |      |        |        |      |        |
| BUSINESS MA               | N < 10 | < 10 | 87.18 | N < 10  | < 10  | 87.18  | N < 10 | < 10   | 87.18  | N < 10  | < 10 | 87.18  | N < 10 | < 10 | 87.18  |
| NAGEMENT & ADMINISTRAT    |        |      |       |         |       |        |        |        |        |         |      |        |        |      |        |
| ION                       |        |      |       |         |       |        |        |        |        |         |      |        |        |      |        |
| EDUCATION                 |        |      | 87.18 |         |       | 87.18  |        |        | 87.18  |         |      | 87.18  |        |      | 87.18  |
| AND                       |        |      |       |         |       |        |        |        |        |         |      |        |        |      |        |
| TRAINING                  |        |      |       |         |       |        |        |        |        |         |      |        |        |      |        |
| FINANCE                   | N < 10 | < 10 | 87.18 | N < 10  | < 10  | 87.18  |        |        | 87.18  | N < 10  | < 10 | 87.18  | N < 10 | < 10 | 87.18  |
| GOVERNMEN                 |        |      | 87.18 |         |       | 87.18  |        |        | 87.18  |         |      | 87.18  |        |      | 87.18  |
| T AND PUBLIC              |        |      |       |         |       |        |        |        |        |         |      |        |        |      |        |
| ADMINISTRAT               |        |      |       |         |       |        |        |        |        |         |      |        |        |      |        |
| ION                       | N < 10 | < 10 | 07 10 |         |       | 07 10  |        |        | 07 10  |         |      | 07 10  |        |      | 07 10  |
| HEALTH<br>SCIENCES        | N < 10 | < 10 | 87.18 |         |       | 87.18  |        |        | 87.18  |         |      | 87.18  |        |      | 87.18  |
| HOSPITALITY               | N < 10 | < 10 | 87.18 |         |       | 87.18  |        |        | 87.18  | N < 10  | < 10 | 87.18  |        |      | 87.18  |
| & TOURISM                 | 1. 110 |      | 0,110 |         |       | 0,110  |        |        | 0,110  | 1, 110  |      | 0,110  |        |      | 0,110  |
| HUMAN                     | 90.00  | RV   | 87.18 | N < 10  | < 10  | 87.18  | N < 10 | < 10   | 87.18  | N < 10  | < 10 | 87.18  | N < 10 | < 10 | 87.18  |
| SERVICES                  |        |      |       |         |       |        |        |        |        |         |      |        |        |      |        |
| INFORMATIO                | N < 10 | < 10 | 87.18 | N < 10  | < 10  | 87.18  | N < 10 | < 10   | 87.18  | N < 10  | < 10 | 87.18  | N < 10 | < 10 | 87.18  |
| N                         |        |      |       |         |       |        |        |        |        |         |      |        |        |      |        |
| TECHNOLOGY                |        |      | 07.10 |         |       | 07.10  |        |        | 07 10  |         |      | 07 10  |        |      | 07.10  |
| LAW, PUBLIC<br>SAFETY,    |        |      | 87.18 |         |       | 87.18  |        |        | 87.18  |         |      | 87.18  |        |      | 87.18  |
| CORRECTION                |        |      |       |         |       |        |        |        |        |         |      |        |        |      |        |
| S, AND                    |        |      |       |         |       |        |        |        |        |         |      |        |        |      |        |
| SECURITY                  |        |      |       |         |       |        |        |        |        |         |      |        |        |      |        |
| MANUFACTU                 | N < 10 | < 10 | 87.18 |         |       | 87.18  | N < 10 | < 10   | 87.18  |         |      | 87.18  |        |      | 87.18  |
| RING                      |        |      |       |         |       |        |        |        |        |         |      |        |        |      |        |
| MARKETING                 |        |      | 87.18 |         |       | 87.18  |        |        |        | N < 10  | < 10 | 87.18  |        |      | 87.18  |
| STEM                      |        |      | 87.18 |         |       | 87.18  | N. 10  | 10     | 87.18  | N. 10   | 10   | 87.18  | N. 10  | 10   | 87.18  |
| TRANSPORTA                |        |      | 87.18 |         |       | 87.18  | N < 10 | < 10   | 87.18  | N < 10  | < 10 | 87.18  | N < 10 | < 10 | 87.18  |
| TION, DISTRIB<br>UTION, & |        |      |       |         |       |        |        |        |        |         |      |        |        |      |        |
| LOGISTICS                 |        |      |       |         |       |        |        |        |        |         |      |        |        |      |        |
| LOOBTICS                  |        |      |       | -       |       |        |        |        |        |         |      |        |        |      |        |

### **BRINKLEY SCHOOL DISTRICT**

#### FIVE-YEAR EXTENDED ADJUSTED GRADUATION RATE BY CLUSTER

| RACE                      |        | 2019 |        |         | 2020  |        |         | 2021  |        |         | 2022 |        |         | 2023 |        |
|---------------------------|--------|------|--------|---------|-------|--------|---------|-------|--------|---------|------|--------|---------|------|--------|
|                           | Score  | N    | Target | Score   | N     | Target | Score   | N     | Target | Score   | N    | Target | Score   | N    | Target |
|                           |        | F    | IVE-YE | AR EXT  | ENDEI | O ADJU | STED CO | OHORT | GRAD   | UATION  | RATE |        |         |      |        |
| AGRICULTUR                | > 95   | RV   | 90.4   | 88.00   | RV    | 90.4   | N < 10  | < 10  | 90.4   | 92.00   | RV   | 90.4   | 94.00   | RV   | 90.4   |
| E, FOOD, &                |        |      |        |         |       |        |         |       |        |         |      |        |         |      |        |
| NATURAL                   |        |      |        |         |       |        |         |       |        |         |      |        |         |      |        |
| RESOURCES                 |        |      |        |         |       |        |         |       |        |         |      |        |         |      |        |
| ARCHITECTU                |        |      | 90.4   |         |       | 90.4   | N < 10  | < 10  | 90.4   |         |      | 90.4   |         |      | 90.4   |
| RE AND CONS               |        |      |        |         |       |        |         |       |        |         |      |        |         |      |        |
| TRUCTION                  |        |      |        |         |       |        |         |       |        |         |      |        |         |      |        |
| ARTS, A/V,                |        |      | 90.4   |         |       | 90.4   |         |       | 90.4   |         |      | 90.4   |         |      | 90.4   |
| TECHNOLOGY                |        |      |        |         |       |        |         |       |        |         |      |        |         |      |        |
| & COMMUNIC                |        |      |        |         |       |        |         |       |        |         |      |        |         |      |        |
| ATIONS                    |        |      |        |         |       |        |         |       |        |         |      |        |         |      |        |
| BUSINESS MA               |        |      | 90.4   | N < 10  | < 10  | 90.4   | N < 10  | < 10  | 90.4   | N < 10  | < 10 | 90.4   | N < 10  | < 10 | 90.4   |
| NAGEMENT &                |        |      |        |         |       |        |         |       |        |         |      |        |         |      |        |
| ADMINISTRAT               |        |      |        |         |       |        |         |       |        |         |      |        |         |      |        |
| ION                       |        |      |        |         |       |        |         |       |        |         |      |        |         |      |        |
| EDUCATION                 |        |      | 90.4   |         |       | 90.4   |         |       | 90.4   |         |      | 90.4   |         |      | 90.4   |
| AND                       |        |      |        |         |       |        |         |       |        |         |      |        |         |      |        |
| TRAINING                  |        |      |        |         |       |        |         |       |        |         |      |        |         |      |        |
| FINANCE                   |        |      | 90.4   | N < 10  | < 10  | 90.4   | N < 10  | < 10  | 90.4   |         |      | 90.4   | N < 10  | < 10 | 90.4   |
| GOVERNMEN                 |        |      | 90.4   |         |       | 90.4   |         |       | 90.4   |         |      | 90.4   |         |      | 90.4   |
| T AND PUBLIC              |        |      |        |         |       |        |         |       |        |         |      |        |         |      |        |
| ADMINISTRAT               |        |      |        |         |       |        |         |       |        |         |      |        |         |      |        |
| ION                       |        |      | 00.4   | NT 10   | 10    | 00.4   |         |       | 00.4   |         |      | 00.4   |         |      | 00.4   |
| HEALTH                    |        |      | 90.4   | N < 10  | < 10  | 90.4   |         |       | 90.4   |         |      | 90.4   |         |      | 90.4   |
| SCIENCES                  |        |      | 00.4   | NL 10   | . 10  | 00.4   |         |       | 00.4   |         |      | 00.4   | NL 10   | . 10 | 00.4   |
| HOSPITALITY               |        |      | 90.4   | N < 10  | < 10  | 90.4   |         |       | 90.4   |         |      | 90.4   | N < 10  | < 10 | 90.4   |
| & TOURISM                 | N + 10 | . 10 | 00.4   | 00.00   | DV    | 00.4   | N + 10  | + 10  | 00.4   | N + 10  | . 10 | 00.4   | N < 10  | + 10 | 00.4   |
| HUMAN                     | N < 10 | < 10 | 90.4   | 90.00   | RV    | 90.4   | N < 10  | < 10  | 90.4   | N < 10  | < 10 | 90.4   | N < 10  | < 10 | 90.4   |
| SERVICES                  | > 05   | DV   | 00.4   | N < 10  | < 10  | 00.4   | N < 10  | < 10  | 00.4   | N < 10  | < 10 | 00.4   | N < 10  | < 10 | 00.4   |
| INFORMATIO<br>N           | > 95   | RV   | 90.4   | N < 10  | < 10  | 90.4   | N < 10  | < 10  | 90.4   | N < 10  | < 10 | 90.4   | N < 10  | < 10 | 90.4   |
|                           |        |      |        |         |       |        |         |       |        |         |      |        |         |      |        |
| TECHNOLOGY<br>LAW, PUBLIC |        |      | 90.4   |         |       | 90.4   |         |       | 90.4   |         |      | 90.4   |         |      | 90.4   |
| SAFETY,                   |        |      | 90.4   |         |       | 90.4   |         |       | 90.4   |         |      | 90.4   |         |      | 90.4   |
| CORRECTION                |        |      |        |         |       |        |         |       |        |         |      |        |         |      |        |
| S, AND                    |        |      |        |         |       |        |         |       |        |         |      |        |         |      |        |
| SECURITY                  |        |      |        |         |       |        |         |       |        |         |      |        |         |      |        |
| MANUFACTU                 |        |      | 00.4   | N < 10  | < 10  | 90.4   |         |       | 00.4   | N < 10  | < 10 | 90.4   |         |      | 90.4   |
| RING                      |        |      | 90.4   | IN < 10 | < 10  | 90.4   |         |       | 90.4   | IN < 10 | < 10 | 90.4   |         |      | 90.4   |
| MARKETING                 |        |      | 90.4   |         |       | 90.4   |         |       | 90.4   |         |      | 90.4   | N < 10  | < 10 | 90.4   |
| STEM                      |        |      | 90.4   |         |       | 90.4   |         |       | 90.4   |         |      | 90.4   | 14 < 10 | < 10 | 90.4   |
| TRANSPORTA                |        |      | 90.4   |         |       | 90.4   |         |       | 90.4   | N < 10  | < 10 | 90.4   | N < 10  | < 10 | 90.4   |
| TION, DISTRIB             |        |      | 70.7   |         |       | 70.7   |         |       | JU.T   | 11 10   | < 10 | JU.T   | 11 < 10 | < 10 | 70.7   |
| UTION, &                  |        |      |        |         |       |        |         |       |        |         |      |        |         |      |        |
| LOGISTICS                 |        |      |        |         |       |        |         |       |        |         |      |        |         |      |        |
| 100101100                 |        |      |        |         |       |        |         |       |        |         |      |        |         |      |        |