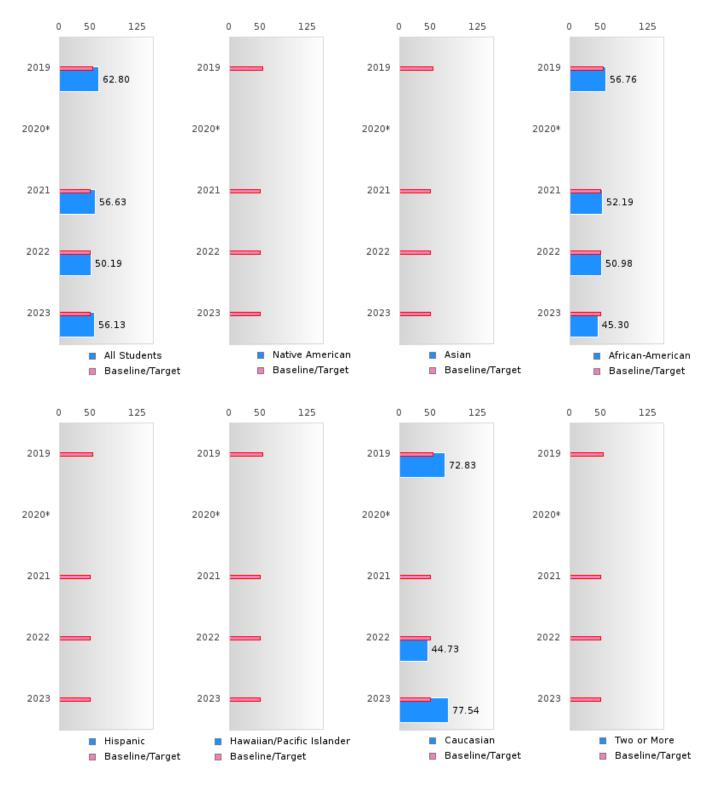

#### ACADEMIC PROFICIENCY SCORE IN READING LANGUAGE ARTS

| YEAR  | SCORE | BASELINE/<br>TARGET | Ν  |
|-------|-------|---------------------|----|
| 2019  | 62.80 | 52.78               | 43 |
| 2020* |       | 53.03               |    |
| 2021  | 56.63 | 48.45               | 39 |
| 2022  | 50.19 | 48.7                | 42 |
| 2023  | 56.13 | 48.95               | 43 |

N: Number of Concentrators with Test Scores Included in the Score

\*State-required academic achievement tests were waived in 2020 due to COVID19.

Academic Proficiency in Reading Language Arts Baseline/Target

#### ACADEMIC PROFICIENCY SCORE IN READING LANGUAGE ARTS BY RACE/ETHNICITY