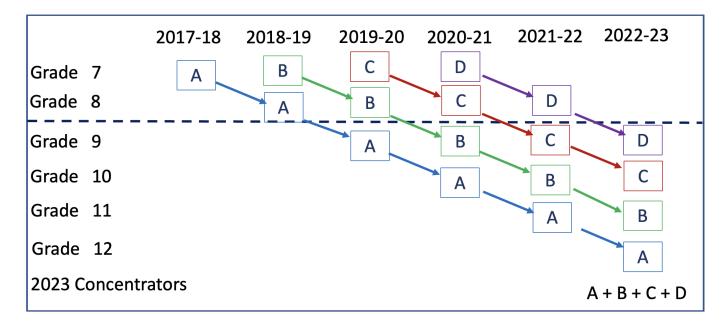

#### Who is included in these reports?

Students included in these reports are Grades 9 - 12 students actively enrolled as indicated in 2022-23 school year SIS Cycle 7 who have earned a concentration in one or more programs of study. Credits may be earned starting in Grade 7 through Grade 12. An example for 2023 concentrators is provided below.

#### **BRINKLEY SCHOOL DISTRICT**

**CTE Concentrator** -A student who has completed one foundational CTE credit and one additional CTE credit for a total of two CTE credits within the same approved CTE program of study. Any two levels must sum to two (2) credits within a program of study. Concentrators must have 1.0 credit in Level 1. Level 1 includes the foundational courses. Levels progress in specificity as required (Section 3(41)(D-E)).

**Non-Concentrator** -All other students. Non-concentrators may include students who have completed one or more CTE credits that were not within the same program of study or in the progressive levels of specificity. Non-concentrators may include students who have never completed a CTE credit.