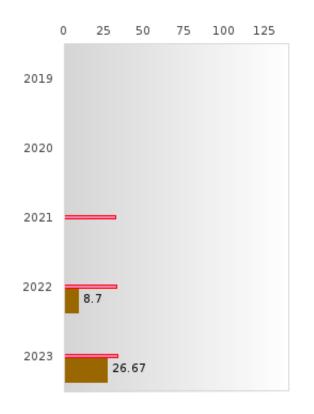

#### PERFORMANCE MEASURE SCORES FOR CONCENTRATORS ONLY

| PERFORMANCE       |       | DIS   | FRICT SCO | ORE   |       |       | ST    | ATE SCOF | RE    |       |
|-------------------|-------|-------|-----------|-------|-------|-------|-------|----------|-------|-------|
| MEASURES          | 2019  | 2020  | 2021      | 2022  | 2023  | 2019  | 2020  | 2021     | 2022  | 2023  |
| 3S1: POST-PROGRAM |       |       | 66.67     | 77.78 | 90.48 |       |       | 81.92    | 81.38 | 82.78 |
| PLACEMENT         |       |       |           |       |       |       |       |          |       |       |
|                   |       |       |           |       |       |       |       |          |       |       |
| 4S1: NON-         | 43.24 | 46.67 | 48.84     | 58.70 | 48.65 | 31.31 | 31.34 | 30.03    | 43.00 | 39.14 |
| TRADITIONAL       | 73.27 | +0.07 | -0.0-     | 50.70 | +0.05 | 51.51 | 51.54 | 50.05    | 45.00 | 57.14 |
| PROGRAM           |       |       |           |       |       |       |       |          |       |       |
| CONCENTRATION     |       |       |           |       |       |       |       |          |       |       |
| 5S1: INDUSTRY     |       |       |           | 8.70  | 26.67 |       |       | 14.46    | 47.36 | 55.22 |
| CERTIFICATIONS    |       |       |           | 0.70  | 20.07 |       |       | 14.40    | 47.50 | 55.22 |
| CERTIFICATIONS    |       |       |           |       |       |       |       |          |       |       |
|                   |       |       |           |       |       |       |       |          |       |       |