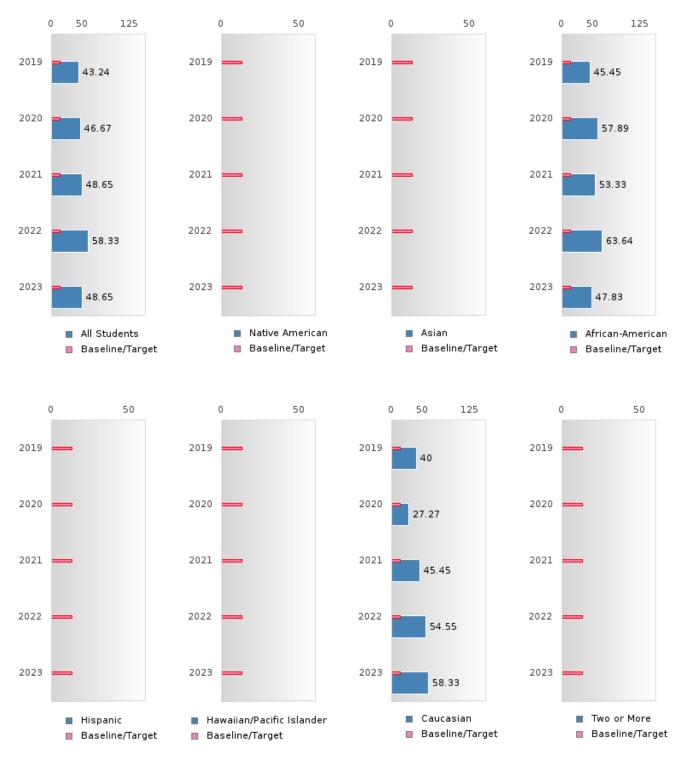

#### PERFORMANCE MEASURE SCORES FOR CONCENTRATORS ONLY

| PERFORMANCE       |       | DIS   | FRICT SCO | ORE   |       |       | ST    | ATE SCOF | RE    |       |
|-------------------|-------|-------|-----------|-------|-------|-------|-------|----------|-------|-------|
| MEASURES          | 2019  | 2020  | 2021      | 2022  | 2023  | 2019  | 2020  | 2021     | 2022  | 2023  |
| 3S1: POST-PROGRAM |       |       | 66.67     | 77.78 | 90.48 |       |       | 81.92    | 81.38 | 82.78 |
| PLACEMENT         |       |       |           |       |       |       |       |          |       |       |
|                   |       |       |           |       |       |       |       |          |       |       |
| 4S1: NON-         | 43.24 | 46.67 | 48.84     | 58.70 | 48.65 | 31.31 | 31.34 | 30.03    | 43.00 | 39.14 |
| TRADITIONAL       | 73.27 | +0.07 | -0.0-     | 50.70 | +0.05 | 51.51 | 51.54 | 50.05    | 45.00 | 57.14 |
| PROGRAM           |       |       |           |       |       |       |       |          |       |       |
| CONCENTRATION     |       |       |           |       |       |       |       |          |       |       |
| 5S1: INDUSTRY     |       |       |           | 8.70  | 26.67 |       |       | 14.46    | 47.36 | 55.22 |
| CERTIFICATIONS    |       |       |           | 0.70  | 20.07 |       |       | 14.40    | 47.50 | 55.22 |
| CERTIFICATIONS    |       |       |           |       |       |       |       |          |       |       |
|                   |       |       |           |       |       |       |       |          |       |       |

#### **GRADUATION RATE BY RACE/ETHNICITY**

| RACE                |            | 2019 |           |        | 2020  |         | 2021    |        |           |         | 2022 |        | 2023   |      |        |
|---------------------|------------|------|-----------|--------|-------|---------|---------|--------|-----------|---------|------|--------|--------|------|--------|
|                     | Score      | N    | Target    | Score  | N     | Target  | Score   | N      | Target    | Score   | N    | Target | Score  | N    | Target |
|                     |            |      | FO        | UR-YEA | R ADJ | USTED   | COHOR   | T GRAI | DUATIO    | ON RATE | 3    |        |        |      |        |
| All Students        | 89.66      | RV   | 87.18     | > 95   | RV    | 87.18   | 80.00   | RV     | 87.18     | > 95    | RV   | 87.18  | 93.33  | RV   | 87.18  |
| Native American     |            |      | 87.18     |        |       | 87.18   |         |        | 87.18     |         |      | 87.18  | N < 10 | < 10 | 87.18  |
| Asian               |            |      | 87.18     |        |       | 87.18   |         |        | 87.18     |         |      | 87.18  |        |      | 87.18  |
| African-            | 94.44      | RV   | 87.18     | N < 10 | < 10  | 87.18   | 78.57   | RV     | 87.18     | 93.75   | RV   | 87.18  | 90.91  | RV   | 87.18  |
| American            |            |      |           |        |       |         |         |        |           |         |      |        |        |      |        |
| Hispanic            |            |      | 87.18     |        |       | 87.18   |         |        | 87.18     |         |      | 87.18  |        |      | 87.18  |
| Hawaiian/Pacific    |            |      | 87.18     |        |       | 87.18   |         |        | 87.18     |         |      | 87.18  |        |      | 87.18  |
| Islander            |            |      |           |        |       |         |         |        |           |         |      |        |        |      |        |
| Caucasian           | 81.82      | RV   | 87.18     | N < 10 | < 10  | 87.18   | N < 10  | < 10   | 87.18     | N < 10  | < 10 | 87.18  | N < 10 | < 10 | 87.18  |
| Two or More         |            |      | 87.18     |        |       | 87.18   |         |        | 87.18     | N < 10  | < 10 | 87.18  |        |      | 87.18  |
|                     |            | F    | IVE-YE    | AR EXT | ENDE  | O ADJUS | STED CO | DHORT  | GRAD      | UATION  | RATE |        |        |      |        |
| All Students        | > 95       | RV   | 90.4      | 89.66  | RV    | 90.4    | > 95    | RV     | 90.4      | 89.47   | RV   | 90.4   | > 95   | RV   | 90.4   |
| Native American     |            |      | 90.4      |        |       | 90.4    |         |        | 90.4      |         |      | 90.4   |        |      | 90.4   |
| Asian               |            |      | 90.4      |        |       | 90.4    |         |        | 90.4      |         |      | 90.4   |        |      | 90.4   |
| African-            | > 95       | RV   | 90.4      | 94.44  | RV    | 90.4    | N < 10  | < 10   | 90.4      | 92.31   | RV   | 90.4   | 93.75  | RV   | 90.4   |
| American            |            |      |           |        |       |         |         |        |           |         |      |        |        |      |        |
| Hispanic            | N < 10     | < 10 | 90.4      |        |       | 90.4    |         |        | 90.4      |         |      | 90.4   |        |      | 90.4   |
| Hawaiian/Pacific    |            |      | 90.4      |        |       | 90.4    |         |        | 90.4      |         |      | 90.4   |        |      | 90.4   |
| Islander            |            |      |           |        |       |         |         |        |           |         |      |        |        |      |        |
| Caucasian           | N < 10     | < 10 | 90.4      | 81.82  | RV    | 90.4    | N < 10  | < 10   | 90.4      | N < 10  | < 10 | 90.4   | N < 10 | < 10 | 90.4   |
| Two or More         |            |      | 90.4      |        |       | 90.4    |         |        | 90.4      |         |      | 90.4   | N < 10 | < 10 | 90.4   |
| N: Number of Expect | ad Graduat | 00   | , , , , , | 1      |       |         |         |        | , , , , , |         |      |        |        |      |        |