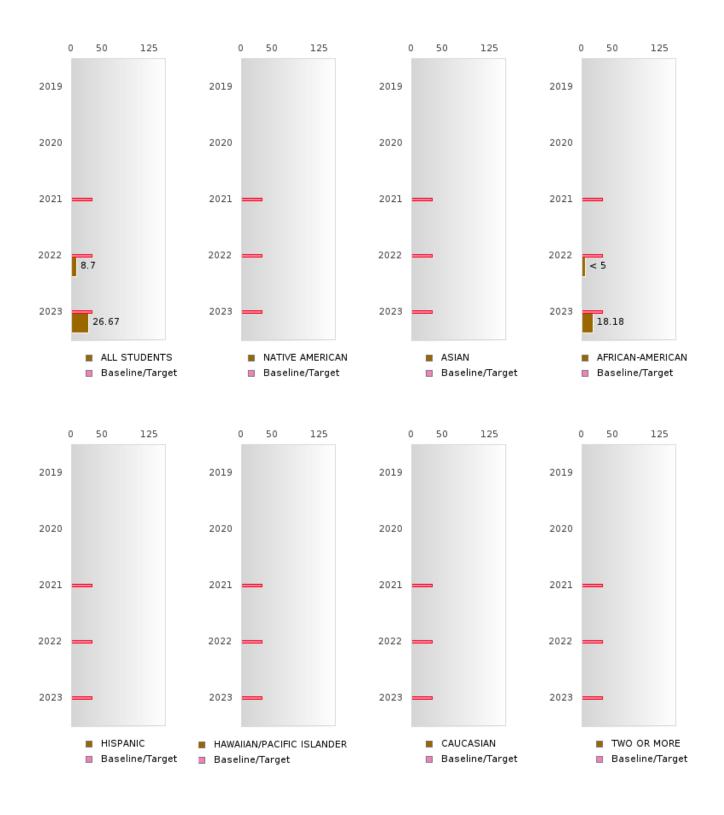

#### PERFORMANCE MEASURE SCORES FOR CONCENTRATORS ONLY

| PERFORMANCE       |       | DIS   | FRICT SCO | ORE   |       |       | ST    | ATE SCOF | RE    |       |
|-------------------|-------|-------|-----------|-------|-------|-------|-------|----------|-------|-------|
| MEASURES          | 2019  | 2020  | 2021      | 2022  | 2023  | 2019  | 2020  | 2021     | 2022  | 2023  |
| 3S1: POST-PROGRAM |       |       | 66.67     | 77.78 | 90.48 |       |       | 81.92    | 81.38 | 82.78 |
| PLACEMENT         |       |       |           |       |       |       |       |          |       |       |
|                   |       |       |           |       |       |       |       |          |       |       |
| 4S1: NON-         | 43.24 | 46.67 | 48.84     | 58.70 | 48.65 | 31.31 | 31.34 | 30.03    | 43.00 | 39.14 |
| TRADITIONAL       | 73.27 | +0.07 | -0.0-     | 50.70 | +0.05 | 51.51 | 51.54 | 50.05    | 45.00 | 57.14 |
| PROGRAM           |       |       |           |       |       |       |       |          |       |       |
| CONCENTRATION     |       |       |           |       |       |       |       |          |       |       |
| 5S1: INDUSTRY     |       |       |           | 8.70  | 26.67 |       |       | 14.46    | 47.36 | 55.22 |
| CERTIFICATIONS    |       |       |           | 0.70  | 20.07 |       |       | 14.40    | 47.50 | 55.22 |
| CERTIFICATIONS    |       |       |           |       |       |       |       |          |       |       |
|                   |       |       |           |       |       |       |       |          |       |       |

#### **GRADUATION RATE BY RACE/ETHNICITY**

| RACE                |            | 2019 |           |        | 2020  |         | 2021    |        |           |         | 2022 |        | 2023   |      |        |
|---------------------|------------|------|-----------|--------|-------|---------|---------|--------|-----------|---------|------|--------|--------|------|--------|
|                     | Score      | N    | Target    | Score  | N     | Target  | Score   | N      | Target    | Score   | N    | Target | Score  | N    | Target |
|                     |            |      | FO        | UR-YEA | R ADJ | USTED   | COHOR   | T GRAI | DUATIO    | ON RATE | 3    |        |        |      |        |
| All Students        | 89.66      | RV   | 87.18     | > 95   | RV    | 87.18   | 80.00   | RV     | 87.18     | > 95    | RV   | 87.18  | 93.33  | RV   | 87.18  |
| Native American     |            |      | 87.18     |        |       | 87.18   |         |        | 87.18     |         |      | 87.18  | N < 10 | < 10 | 87.18  |
| Asian               |            |      | 87.18     |        |       | 87.18   |         |        | 87.18     |         |      | 87.18  |        |      | 87.18  |
| African-            | 94.44      | RV   | 87.18     | N < 10 | < 10  | 87.18   | 78.57   | RV     | 87.18     | 93.75   | RV   | 87.18  | 90.91  | RV   | 87.18  |
| American            |            |      |           |        |       |         |         |        |           |         |      |        |        |      |        |
| Hispanic            |            |      | 87.18     |        |       | 87.18   |         |        | 87.18     |         |      | 87.18  |        |      | 87.18  |
| Hawaiian/Pacific    |            |      | 87.18     |        |       | 87.18   |         |        | 87.18     |         |      | 87.18  |        |      | 87.18  |
| Islander            |            |      |           |        |       |         |         |        |           |         |      |        |        |      |        |
| Caucasian           | 81.82      | RV   | 87.18     | N < 10 | < 10  | 87.18   | N < 10  | < 10   | 87.18     | N < 10  | < 10 | 87.18  | N < 10 | < 10 | 87.18  |
| Two or More         |            |      | 87.18     |        |       | 87.18   |         |        | 87.18     | N < 10  | < 10 | 87.18  |        |      | 87.18  |
|                     |            | F    | IVE-YE    | AR EXT | ENDE  | O ADJUS | STED CO | DHORT  | GRAD      | UATION  | RATE |        |        |      |        |
| All Students        | > 95       | RV   | 90.4      | 89.66  | RV    | 90.4    | > 95    | RV     | 90.4      | 89.47   | RV   | 90.4   | > 95   | RV   | 90.4   |
| Native American     |            |      | 90.4      |        |       | 90.4    |         |        | 90.4      |         |      | 90.4   |        |      | 90.4   |
| Asian               |            |      | 90.4      |        |       | 90.4    |         |        | 90.4      |         |      | 90.4   |        |      | 90.4   |
| African-            | > 95       | RV   | 90.4      | 94.44  | RV    | 90.4    | N < 10  | < 10   | 90.4      | 92.31   | RV   | 90.4   | 93.75  | RV   | 90.4   |
| American            |            |      |           |        |       |         |         |        |           |         |      |        |        |      |        |
| Hispanic            | N < 10     | < 10 | 90.4      |        |       | 90.4    |         |        | 90.4      |         |      | 90.4   |        |      | 90.4   |
| Hawaiian/Pacific    |            |      | 90.4      |        |       | 90.4    |         |        | 90.4      |         |      | 90.4   |        |      | 90.4   |
| Islander            |            |      |           |        |       |         |         |        |           |         |      |        |        |      |        |
| Caucasian           | N < 10     | < 10 | 90.4      | 81.82  | RV    | 90.4    | N < 10  | < 10   | 90.4      | N < 10  | < 10 | 90.4   | N < 10 | < 10 | 90.4   |
| Two or More         |            |      | 90.4      |        |       | 90.4    |         |        | 90.4      |         |      | 90.4   | N < 10 | < 10 | 90.4   |
| N: Number of Expect | ad Graduat | 00   | , , , , , | 1      |       |         |         |        | , , , , , |         |      |        |        |      |        |