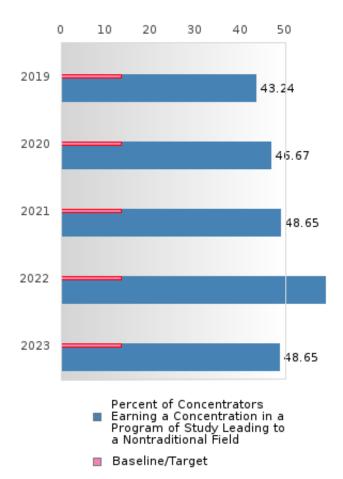

#### PERFORMANCE MEASURE SCORES FOR CONCENTRATORS ONLY

| PERFORMANCE       |       | DIS   | FRICT SCO | ORE   |       |       | ST    | ATE SCOF | RE    |       |
|-------------------|-------|-------|-----------|-------|-------|-------|-------|----------|-------|-------|
| MEASURES          | 2019  | 2020  | 2021      | 2022  | 2023  | 2019  | 2020  | 2021     | 2022  | 2023  |
| 3S1: POST-PROGRAM |       |       | 66.67     | 77.78 | 90.48 |       |       | 81.92    | 81.38 | 82.78 |
| PLACEMENT         |       |       |           |       |       |       |       |          |       |       |
|                   |       |       |           |       |       |       |       |          |       |       |
| 4S1: NON-         | 43.24 | 46.67 | 48.84     | 58.70 | 48.65 | 31.31 | 31.34 | 30.03    | 43.00 | 39.14 |
| TRADITIONAL       | 73.27 | +0.07 | -0.0-     | 50.70 | +0.05 | 51.51 | 51.54 | 50.05    | 45.00 | 57.14 |
| PROGRAM           |       |       |           |       |       |       |       |          |       |       |
| CONCENTRATION     |       |       |           |       |       |       |       |          |       |       |
| 5S1: INDUSTRY     |       |       |           | 8.70  | 26.67 |       |       | 14.46    | 47.36 | 55.22 |
| CERTIFICATIONS    |       |       |           | 0.70  | 20.07 |       |       | 14.40    | 47.50 | 55.22 |
| CERTIFICATIONS    |       |       |           |       |       |       |       |          |       |       |
|                   |       |       |           |       |       |       |       |          |       |       |