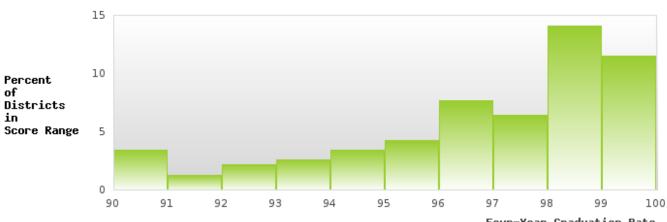

#### DISTRIBUTION OF DISTRICT FOUR-YEAR ADJUSTED COHORT GRADUATION RATES

Four-Year Graduation Rate