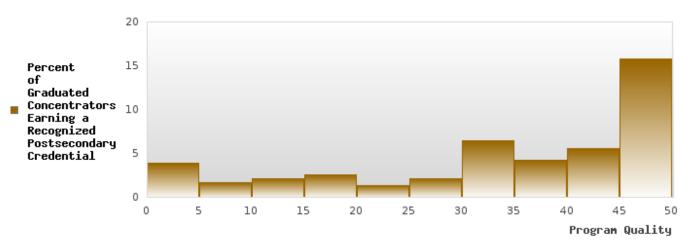

#### ACADEMIC PROFICIENCY SCORE IN READING LANGUAGE ARTS

| YEAR  | SCORE | BASELINE/<br>TARGET | Ν  |
|-------|-------|---------------------|----|
| 2019  | 62.80 | 52.78               | 43 |
| 2020* |       | 53.03               |    |
| 2021  | 56.63 | 48.45               | 39 |
| 2022  | 50.19 | 48.7                | 42 |
| 2023  | 56.13 | 48.95               | 43 |

N: Number of Concentrators with Test Scores Included in the Score

\*State-required academic achievement tests were waived in 2020 due to COVID19.

Academic Proficiency in Reading Language Arts Baseline/Target

#### DISTRIBUTION OF DISTRICT SCORES FOR ACADEMIC PROFICIENCY IN READING LANGUAGE ARTS