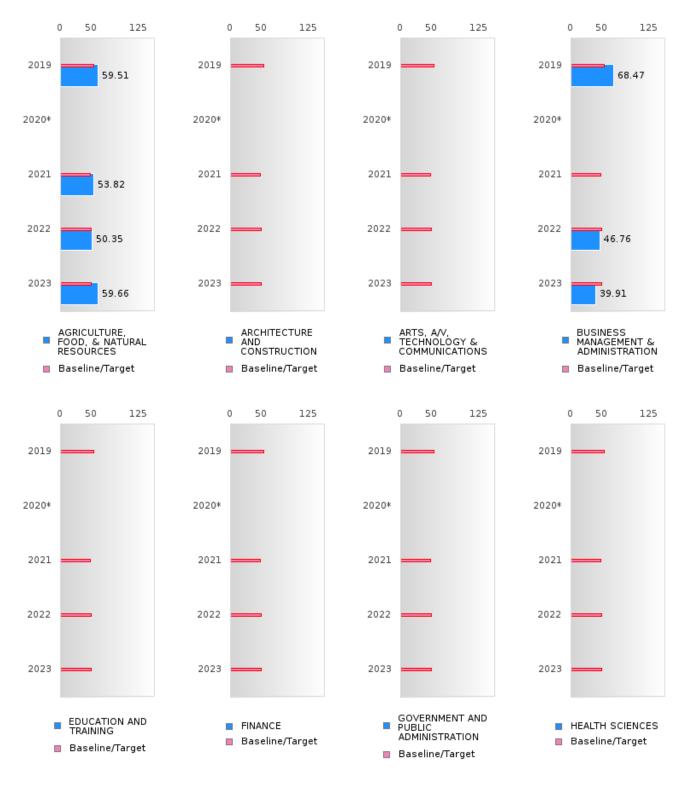

#### FOUR-YEAR ADJUSTED GRADUATION RATE BY CLUSTER

| RACE                      |        | 2019 |       |         | 2020  |        |        | 2021   |        |         | 2022 |        |        | 2023 |        |
|---------------------------|--------|------|-------|---------|-------|--------|--------|--------|--------|---------|------|--------|--------|------|--------|
|                           | Score  | N    |       | Score   | N     | Target |        | N      |        | Score   | N    | Target | Score  | N    | Target |
|                           |        |      |       |         | R ADJ | USTED  | COHOR  | T GRAI | DUATIO | ON RATE | Ξ    |        |        |      |        |
| AGRICULTUR                | 88.00  | RV   | 87.18 | N < 10  | < 10  | 87.18  | 79.00  | RV     | 87.18  | 94.00   | RV   | 87.18  | 92.00  | RV   | 87.18  |
| E, FOOD, &                |        |      |       |         |       |        |        |        |        |         |      |        |        |      |        |
| NATURAL<br>RESOURCES      |        |      |       |         |       |        |        |        |        |         |      |        |        |      |        |
| ARCHITECTU                |        |      | 87.18 | N < 10  | < 10  | 87.18  | _      |        | 87.18  |         |      | 87.18  |        |      | 87.18  |
| RE AND CONS               |        |      | 07.10 | 11 2 10 | < 10  | 07.10  |        |        | 07.10  |         |      | 07.10  |        |      | 07.10  |
| TRUCTION                  |        |      |       |         |       |        |        |        |        |         |      |        |        |      |        |
| ARTS, A/V,                |        |      | 87.18 |         |       | 87.18  |        |        | 87.18  |         |      | 87.18  |        |      | 87.18  |
| TECHNOLOGY                |        |      |       |         |       |        |        |        |        |         |      |        |        |      |        |
| & COMMUNIC                |        |      |       |         |       |        |        |        |        |         |      |        |        |      |        |
| ATIONS                    |        |      |       |         |       |        |        |        |        |         |      |        |        |      |        |
| BUSINESS MA               | N < 10 | < 10 | 87.18 | N < 10  | < 10  | 87.18  | N < 10 | < 10   | 87.18  | N < 10  | < 10 | 87.18  | N < 10 | < 10 | 87.18  |
| NAGEMENT & ADMINISTRAT    |        |      |       |         |       |        |        |        |        |         |      |        |        |      |        |
| ION                       |        |      |       |         |       |        |        |        |        |         |      |        |        |      |        |
| EDUCATION                 |        |      | 87.18 |         |       | 87.18  |        |        | 87.18  |         |      | 87.18  |        |      | 87.18  |
| AND                       |        |      |       |         |       |        |        |        |        |         |      |        |        |      |        |
| TRAINING                  |        |      |       |         |       |        |        |        |        |         |      |        |        |      |        |
| FINANCE                   | N < 10 | < 10 | 87.18 | N < 10  | < 10  | 87.18  |        |        | 87.18  | N < 10  | < 10 | 87.18  | N < 10 | < 10 | 87.18  |
| GOVERNMEN                 |        |      | 87.18 |         |       | 87.18  |        |        | 87.18  |         |      | 87.18  |        |      | 87.18  |
| T AND PUBLIC              |        |      |       |         |       |        |        |        |        |         |      |        |        |      |        |
| ADMINISTRAT               |        |      |       |         |       |        |        |        |        |         |      |        |        |      |        |
| ION                       | N < 10 | < 10 | 07 10 |         |       | 07 10  |        |        | 07 10  |         |      | 07 10  |        |      | 07 10  |
| HEALTH<br>SCIENCES        | N < 10 | < 10 | 87.18 |         |       | 87.18  |        |        | 87.18  |         |      | 87.18  |        |      | 87.18  |
| HOSPITALITY               | N < 10 | < 10 | 87.18 |         |       | 87.18  |        |        | 87.18  | N < 10  | < 10 | 87.18  |        |      | 87.18  |
| & TOURISM                 | 1. 110 |      | 0,110 |         |       | 0,110  |        |        | 0,110  | 1, 110  |      | 0,110  |        |      | 0,110  |
| HUMAN                     | 90.00  | RV   | 87.18 | N < 10  | < 10  | 87.18  | N < 10 | < 10   | 87.18  | N < 10  | < 10 | 87.18  | N < 10 | < 10 | 87.18  |
| SERVICES                  |        |      |       |         |       |        |        |        |        |         |      |        |        |      |        |
| INFORMATIO                | N < 10 | < 10 | 87.18 | N < 10  | < 10  | 87.18  | N < 10 | < 10   | 87.18  | N < 10  | < 10 | 87.18  | N < 10 | < 10 | 87.18  |
| N                         |        |      |       |         |       |        |        |        |        |         |      |        |        |      |        |
| TECHNOLOGY                |        |      | 07.10 |         |       | 07.10  |        |        | 07 10  |         |      | 07 10  |        |      | 07.10  |
| LAW, PUBLIC<br>SAFETY,    |        |      | 87.18 |         |       | 87.18  |        |        | 87.18  |         |      | 87.18  |        |      | 87.18  |
| CORRECTION                |        |      |       |         |       |        |        |        |        |         |      |        |        |      |        |
| S, AND                    |        |      |       |         |       |        |        |        |        |         |      |        |        |      |        |
| SECURITY                  |        |      |       |         |       |        |        |        |        |         |      |        |        |      |        |
| MANUFACTU                 | N < 10 | < 10 | 87.18 |         |       | 87.18  | N < 10 | < 10   | 87.18  |         |      | 87.18  |        |      | 87.18  |
| RING                      |        |      |       |         |       |        |        |        |        |         |      |        |        |      |        |
| MARKETING                 |        |      | 87.18 |         |       | 87.18  |        |        |        | N < 10  | < 10 | 87.18  |        |      | 87.18  |
| STEM                      |        |      | 87.18 |         |       | 87.18  | N. 10  | 10     | 87.18  | N. 10   | 10   | 87.18  | N. 10  | 10   | 87.18  |
| TRANSPORTA                |        |      | 87.18 |         |       | 87.18  | N < 10 | < 10   | 87.18  | N < 10  | < 10 | 87.18  | N < 10 | < 10 | 87.18  |
| TION, DISTRIB<br>UTION, & |        |      |       |         |       |        |        |        |        |         |      |        |        |      |        |
| LOGISTICS                 |        |      |       |         |       |        |        |        |        |         |      |        |        |      |        |
| LOOBTICS                  |        |      |       | -       |       |        |        |        |        |         |      |        |        |      |        |