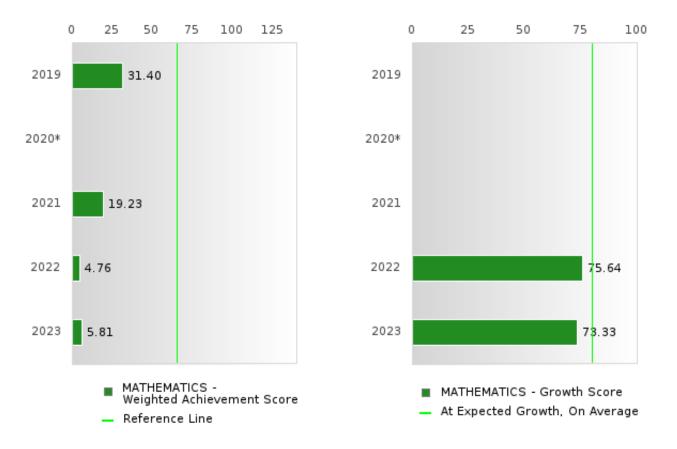

#### ACADEMIC PROFICIENCY SCORE IN MATHEMATICS

| YEAR  | SCORE | BASELINE/<br>TARGET | Ν  |
|-------|-------|---------------------|----|
| 2019  | 52.92 | 46.45               | 43 |
| 2020* |       | 46.7                |    |
| 2021  | 50.33 | 42.27               | 39 |
| 2022  | 40.20 | 42.52               | 42 |
| 2023  | 39.57 | 42.77               | 43 |

N: Number of Concentrators with Test Scores Included in the Score

\*State-required academic achievement tests were waived in 2020 due to COVID19.

#### DISTRIBUTION OF DISTRICT SCORES FOR ACADEMIC PROFICIENCY IN MATHEMATICS

#### ACADEMIC PROFICIENCY SCORE IN SCIENCE

| YEAR  | SCORE | BASELINE/<br>TARGET | Ν  |
|-------|-------|---------------------|----|
| 2019  | 61.31 | 53.26               | 43 |
| 2020* |       | 53.51               |    |
| 2021  | 56.04 | 48.4                | 39 |
| 2022  | 47.73 | 48.65               | 42 |
| 2023  | 49.69 | 48.9                | 43 |

#### DISTRIBUTION OF DISTRICT SCORES FOR ACADEMIC PROFICIENCY IN SCIENCE