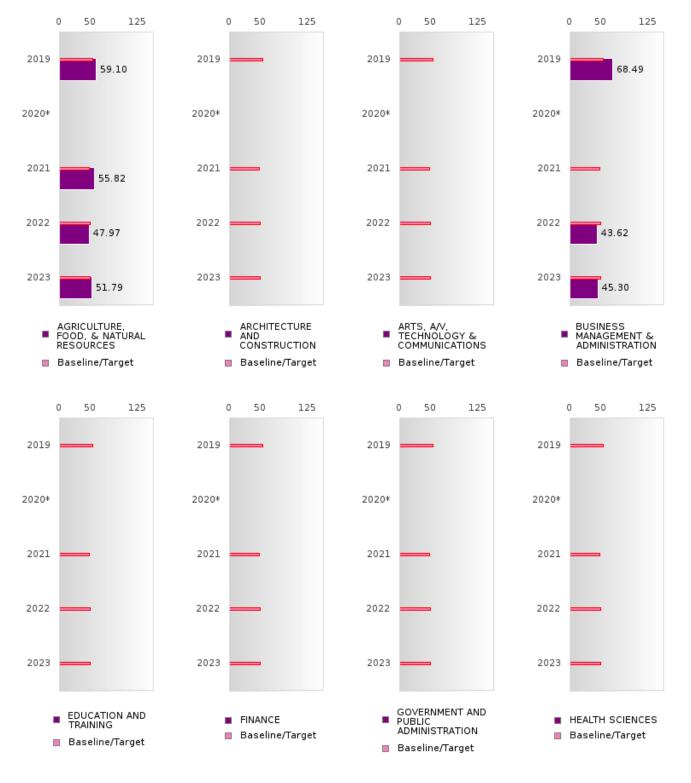

#### CONSORTIUM FIVE-YEAR EXTENDED ADJUSTED COHORT GRADUATION RATE BY CLUSTER

#### FIVE-YEAR EXTENDED ADJUSTED GRADUATION RATE BY CLUSTER

| RACE                      |        | 2019 |        |         | 2020  |        |         | 2021  |        |         | 2022 |        |         | 2023 |        |
|---------------------------|--------|------|--------|---------|-------|--------|---------|-------|--------|---------|------|--------|---------|------|--------|
|                           | Score  | N    | Target | Score   | N     | Target | Score   | N     | Target | Score   | N    | Target | Score   | N    | Target |
|                           |        | F    | IVE-YE | AR EXT  | ENDEI | O ADJU | STED CO | OHORT | GRAD   | UATION  | RATE |        |         |      |        |
| AGRICULTUR                | > 95   | RV   | 90.4   | 88.00   | RV    | 90.4   | N < 10  | < 10  | 90.4   | 92.00   | RV   | 90.4   | 94.00   | RV   | 90.4   |
| E, FOOD, &                |        |      |        |         |       |        |         |       |        |         |      |        |         |      |        |
| NATURAL                   |        |      |        |         |       |        |         |       |        |         |      |        |         |      |        |
| RESOURCES                 |        |      |        |         |       |        |         |       |        |         |      |        |         |      |        |
| ARCHITECTU                |        |      | 90.4   |         |       | 90.4   | N < 10  | < 10  | 90.4   |         |      | 90.4   |         |      | 90.4   |
| RE AND CONS               |        |      |        |         |       |        |         |       |        |         |      |        |         |      |        |
| TRUCTION                  |        |      |        |         |       |        |         |       |        |         |      |        |         |      |        |
| ARTS, A/V,                |        |      | 90.4   |         |       | 90.4   |         |       | 90.4   |         |      | 90.4   |         |      | 90.4   |
| TECHNOLOGY                |        |      |        |         |       |        |         |       |        |         |      |        |         |      |        |
| & COMMUNIC                |        |      |        |         |       |        |         |       |        |         |      |        |         |      |        |
| ATIONS                    |        |      |        |         |       |        |         |       |        |         |      |        |         |      |        |
| BUSINESS MA               |        |      | 90.4   | N < 10  | < 10  | 90.4   | N < 10  | < 10  | 90.4   | N < 10  | < 10 | 90.4   | N < 10  | < 10 | 90.4   |
| NAGEMENT &                |        |      |        |         |       |        |         |       |        |         |      |        |         |      |        |
| ADMINISTRAT               |        |      |        |         |       |        |         |       |        |         |      |        |         |      |        |
| ION                       |        |      |        |         |       |        |         |       |        |         |      |        |         |      |        |
| EDUCATION                 |        |      | 90.4   |         |       | 90.4   |         |       | 90.4   |         |      | 90.4   |         |      | 90.4   |
| AND                       |        |      |        |         |       |        |         |       |        |         |      |        |         |      |        |
| TRAINING                  |        |      |        |         |       |        |         |       |        |         |      |        |         |      |        |
| FINANCE                   |        |      | 90.4   | N < 10  | < 10  | 90.4   | N < 10  | < 10  | 90.4   |         |      | 90.4   | N < 10  | < 10 | 90.4   |
| GOVERNMEN                 |        |      | 90.4   |         |       | 90.4   |         |       | 90.4   |         |      | 90.4   |         |      | 90.4   |
| T AND PUBLIC              |        |      |        |         |       |        |         |       |        |         |      |        |         |      |        |
| ADMINISTRAT               |        |      |        |         |       |        |         |       |        |         |      |        |         |      |        |
| ION                       |        |      | 00.4   | NT 10   | 10    | 00.4   |         |       | 00.4   |         |      | 00.4   |         |      | 00.4   |
| HEALTH                    |        |      | 90.4   | N < 10  | < 10  | 90.4   |         |       | 90.4   |         |      | 90.4   |         |      | 90.4   |
| SCIENCES                  |        |      | 00.4   | NL 10   | . 10  | 00.4   |         |       | 00.4   |         |      | 00.4   | NL 10   | . 10 | 00.4   |
| HOSPITALITY               |        |      | 90.4   | N < 10  | < 10  | 90.4   |         |       | 90.4   |         |      | 90.4   | N < 10  | < 10 | 90.4   |
| & TOURISM                 | N + 10 | . 10 | 00.4   | 00.00   | DV    | 00.4   | N + 10  | + 10  | 00.4   | N + 10  | . 10 | 00.4   | N < 10  | + 10 | 00.4   |
| HUMAN                     | N < 10 | < 10 | 90.4   | 90.00   | RV    | 90.4   | N < 10  | < 10  | 90.4   | N < 10  | < 10 | 90.4   | N < 10  | < 10 | 90.4   |
| SERVICES                  | > 05   | DV   | 00.4   | N < 10  | < 10  | 00.4   | N < 10  | < 10  | 00.4   | N < 10  | < 10 | 00.4   | N < 10  | < 10 | 00.4   |
| INFORMATIO<br>N           | > 95   | RV   | 90.4   | N < 10  | < 10  | 90.4   | N < 10  | < 10  | 90.4   | N < 10  | < 10 | 90.4   | N < 10  | < 10 | 90.4   |
|                           |        |      |        |         |       |        |         |       |        |         |      |        |         |      |        |
| TECHNOLOGY<br>LAW, PUBLIC |        |      | 90.4   |         |       | 90.4   |         |       | 90.4   |         |      | 90.4   |         |      | 90.4   |
| SAFETY,                   |        |      | 90.4   |         |       | 90.4   |         |       | 90.4   |         |      | 90.4   |         |      | 90.4   |
| CORRECTION                |        |      |        |         |       |        |         |       |        |         |      |        |         |      |        |
| S, AND                    |        |      |        |         |       |        |         |       |        |         |      |        |         |      |        |
| SECURITY                  |        |      |        |         |       |        |         |       |        |         |      |        |         |      |        |
| MANUFACTU                 |        |      | 00.4   | N < 10  | < 10  | 90.4   |         |       | 00.4   | N < 10  | < 10 | 90.4   |         |      | 90.4   |
| RING                      |        |      | 90.4   | IN < 10 | < 10  | 90.4   |         |       | 90.4   | IN < 10 | < 10 | 90.4   |         |      | 90.4   |
| MARKETING                 |        |      | 90.4   |         |       | 90.4   |         |       | 90.4   |         |      | 90.4   | N < 10  | < 10 | 90.4   |
| STEM                      |        |      | 90.4   |         |       | 90.4   |         |       | 90.4   |         |      | 90.4   | 14 < 10 | < 10 | 90.4   |
| TRANSPORTA                |        |      | 90.4   |         |       | 90.4   |         |       | 90.4   | N < 10  | < 10 | 90.4   | N < 10  | < 10 | 90.4   |
| TION, DISTRIB             |        |      | 70.7   |         |       | 70.7   |         |       | JU.T   | 11 10   | < 10 | JU.T   | 11 < 10 | < 10 | 70.7   |
| UTION, &                  |        |      |        |         |       |        |         |       |        |         |      |        |         |      |        |
| LOGISTICS                 |        |      |        |         |       |        |         |       |        |         |      |        |         |      |        |
| 100101100                 |        |      |        |         |       |        |         |       |        |         |      |        |         |      |        |