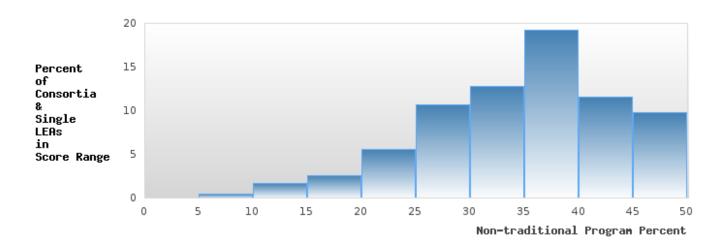

#### DISTRIBUTION OF DISTRICT FOUR-YEAR ADJUSTED COHORT GRADUATION RATES

Four-Year Graduation Rate