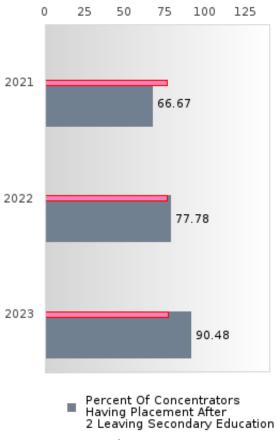

#### PERFORMANCE MEASURE SCORES FOR CONCENTRATORS ONLY

| PERFORMANCE       |       | DIS   | FRICT SCO | ORE   |       |       | ST    | ATE SCOF | RE    |       |
|-------------------|-------|-------|-----------|-------|-------|-------|-------|----------|-------|-------|
| MEASURES          | 2019  | 2020  | 2021      | 2022  | 2023  | 2019  | 2020  | 2021     | 2022  | 2023  |
| 3S1: POST-PROGRAM |       |       | 66.67     | 77.78 | 90.48 |       |       | 81.92    | 81.38 | 82.78 |
| PLACEMENT         |       |       |           |       |       |       |       |          |       |       |
|                   |       |       |           |       |       |       |       |          |       |       |
| 4S1: NON-         | 43.24 | 46.67 | 48.84     | 58.70 | 48.65 | 31.31 | 31.34 | 30.03    | 43.00 | 39.14 |
| TRADITIONAL       | 73.27 | +0.07 | -0.0-     | 50.70 | +0.05 | 51.51 | 51.54 | 50.05    | 45.00 | 57.14 |
| PROGRAM           |       |       |           |       |       |       |       |          |       |       |
| CONCENTRATION     |       |       |           |       |       |       |       |          |       |       |
| 5S1: INDUSTRY     |       |       |           | 8.70  | 26.67 |       |       | 14.46    | 47.36 | 55.22 |
| CERTIFICATIONS    |       |       |           | 0.70  | 20.07 |       |       | 14.40    | 47.50 | 55.22 |
| CERTIFICATIONS    |       |       |           |       |       |       |       |          |       |       |
|                   |       |       |           |       |       |       |       |          |       |       |

The placement data are lagged in this report and the CAR report. The 2022 report includes placement data on students who exited secondary education during the 2021 school year.