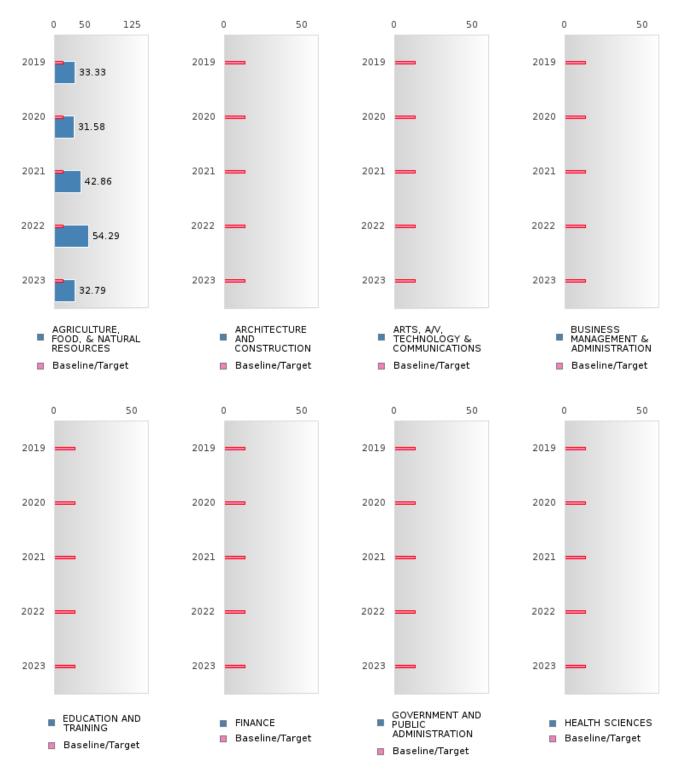

#### FOUR-YEAR ADJUSTED GRADUATION RATE BY CLUSTER

| RACE                      |        | 2019 |       |         | 2020  |        |        | 2021   |        |         | 2022 |        |        | 2023 |        |
|---------------------------|--------|------|-------|---------|-------|--------|--------|--------|--------|---------|------|--------|--------|------|--------|
|                           | Score  | N    |       | Score   | N     | Target |        | N      |        | Score   | N    | Target | Score  | N    | Target |
|                           |        |      |       |         | R ADJ | USTED  | COHOR  | T GRAI | DUATIO | ON RATE | Ξ    |        |        |      |        |
| AGRICULTUR                | 88.00  | RV   | 87.18 | N < 10  | < 10  | 87.18  | 79.00  | RV     | 87.18  | 94.00   | RV   | 87.18  | 92.00  | RV   | 87.18  |
| E, FOOD, &                |        |      |       |         |       |        |        |        |        |         |      |        |        |      |        |
| NATURAL<br>RESOURCES      |        |      |       |         |       |        |        |        |        |         |      |        |        |      |        |
| ARCHITECTU                |        |      | 87.18 | N < 10  | < 10  | 87.18  | _      |        | 87.18  |         |      | 87.18  |        |      | 87.18  |
| RE AND CONS               |        |      | 07.10 | 11 2 10 | < 10  | 07.10  |        |        | 07.10  |         |      | 07.10  |        |      | 07.10  |
| TRUCTION                  |        |      |       |         |       |        |        |        |        |         |      |        |        |      |        |
| ARTS, A/V,                |        |      | 87.18 |         |       | 87.18  |        |        | 87.18  |         |      | 87.18  |        |      | 87.18  |
| TECHNOLOGY                |        |      |       |         |       |        |        |        |        |         |      |        |        |      |        |
| & COMMUNIC                |        |      |       |         |       |        |        |        |        |         |      |        |        |      |        |
| ATIONS                    |        |      |       |         |       |        |        |        |        |         |      |        |        |      |        |
| BUSINESS MA               | N < 10 | < 10 | 87.18 | N < 10  | < 10  | 87.18  | N < 10 | < 10   | 87.18  | N < 10  | < 10 | 87.18  | N < 10 | < 10 | 87.18  |
| NAGEMENT & ADMINISTRAT    |        |      |       |         |       |        |        |        |        |         |      |        |        |      |        |
| ION                       |        |      |       |         |       |        |        |        |        |         |      |        |        |      |        |
| EDUCATION                 |        |      | 87.18 |         |       | 87.18  |        |        | 87.18  |         |      | 87.18  |        |      | 87.18  |
| AND                       |        |      |       |         |       |        |        |        |        |         |      |        |        |      |        |
| TRAINING                  |        |      |       |         |       |        |        |        |        |         |      |        |        |      |        |
| FINANCE                   | N < 10 | < 10 | 87.18 | N < 10  | < 10  | 87.18  |        |        | 87.18  | N < 10  | < 10 | 87.18  | N < 10 | < 10 | 87.18  |
| GOVERNMEN                 |        |      | 87.18 |         |       | 87.18  |        |        | 87.18  |         |      | 87.18  |        |      | 87.18  |
| T AND PUBLIC              |        |      |       |         |       |        |        |        |        |         |      |        |        |      |        |
| ADMINISTRAT               |        |      |       |         |       |        |        |        |        |         |      |        |        |      |        |
| ION                       | N < 10 | < 10 | 07 10 |         |       | 07 10  |        |        | 07 10  |         |      | 07 10  |        |      | 07 10  |
| HEALTH<br>SCIENCES        | N < 10 | < 10 | 87.18 |         |       | 87.18  |        |        | 87.18  |         |      | 87.18  |        |      | 87.18  |
| HOSPITALITY               | N < 10 | < 10 | 87.18 |         |       | 87.18  |        |        | 87.18  | N < 10  | < 10 | 87.18  |        |      | 87.18  |
| & TOURISM                 | 1. 110 |      | 0,110 |         |       | 0,110  |        |        | 0,110  | 1, 110  |      | 0,110  |        |      | 0,110  |
| HUMAN                     | 90.00  | RV   | 87.18 | N < 10  | < 10  | 87.18  | N < 10 | < 10   | 87.18  | N < 10  | < 10 | 87.18  | N < 10 | < 10 | 87.18  |
| SERVICES                  |        |      |       |         |       |        |        |        |        |         |      |        |        |      |        |
| INFORMATIO                | N < 10 | < 10 | 87.18 | N < 10  | < 10  | 87.18  | N < 10 | < 10   | 87.18  | N < 10  | < 10 | 87.18  | N < 10 | < 10 | 87.18  |
| N                         |        |      |       |         |       |        |        |        |        |         |      |        |        |      |        |
| TECHNOLOGY                |        |      | 07.10 |         |       | 07.10  |        |        | 07 10  |         |      | 07 10  |        |      | 07.10  |
| LAW, PUBLIC<br>SAFETY,    |        |      | 87.18 |         |       | 87.18  |        |        | 87.18  |         |      | 87.18  |        |      | 87.18  |
| CORRECTION                |        |      |       |         |       |        |        |        |        |         |      |        |        |      |        |
| S, AND                    |        |      |       |         |       |        |        |        |        |         |      |        |        |      |        |
| SECURITY                  |        |      |       |         |       |        |        |        |        |         |      |        |        |      |        |
| MANUFACTU                 | N < 10 | < 10 | 87.18 |         |       | 87.18  | N < 10 | < 10   | 87.18  |         |      | 87.18  |        |      | 87.18  |
| RING                      |        |      |       |         |       |        |        |        |        |         |      |        |        |      |        |
| MARKETING                 |        |      | 87.18 |         |       | 87.18  |        |        |        | N < 10  | < 10 | 87.18  |        |      | 87.18  |
| STEM                      |        |      | 87.18 |         |       | 87.18  | N. 10  | 10     | 87.18  | N. 10   | 10   | 87.18  | N. 10  | 10   | 87.18  |
| TRANSPORTA                |        |      | 87.18 |         |       | 87.18  | N < 10 | < 10   | 87.18  | N < 10  | < 10 | 87.18  | N < 10 | < 10 | 87.18  |
| TION, DISTRIB<br>UTION, & |        |      |       |         |       |        |        |        |        |         |      |        |        |      |        |
| LOGISTICS                 |        |      |       |         |       |        |        |        |        |         |      |        |        |      |        |
| LOOBTICS                  |        |      |       | -       |       |        |        |        |        |         |      |        |        |      |        |