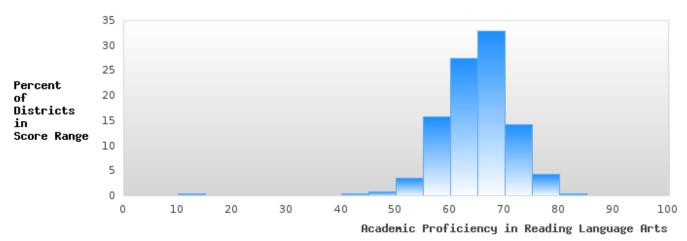

#### DISTRIBUTION OF DISTRICT SCORES FOR ACADEMIC PROFICIENCY IN READING LANGUAGE ARTS

#### ACADEMIC PROFICIENCY SCORE IN READING LANGUAGE ARTS

| YEAR  | SCORE | BASELINE/<br>TARGET | Ν  |
|-------|-------|---------------------|----|
| 2019  | 62.80 | 52.78               | 43 |
| 2020* |       | 53.03               |    |
| 2021  | 56.63 | 48.45               | 39 |
| 2022  | 50.19 | 48.7                | 42 |
| 2023  | 56.13 | 48.95               | 43 |