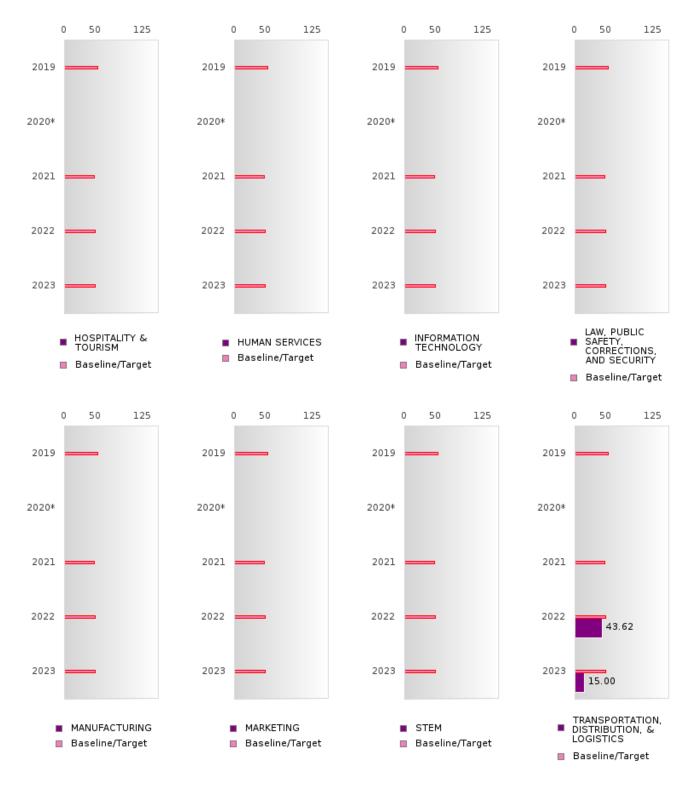

#### CONSORTIUM FIVE-YEAR EXTENDED ADJUSTED COHORT GRADUATION RATE BY CLUSTER

#### FIVE-YEAR EXTENDED ADJUSTED GRADUATION RATE BY CLUSTER

| RACE                      |        | 2019 |        |         | 2020  |        |         | 2021  |        |         | 2022 |        |         | 2023 |        |
|---------------------------|--------|------|--------|---------|-------|--------|---------|-------|--------|---------|------|--------|---------|------|--------|
|                           | Score  | N    | Target | Score   | N     | Target | Score   | N     | Target | Score   | N    | Target | Score   | N    | Target |
|                           |        | F    | IVE-YE | AR EXT  | ENDEI | O ADJU | STED CO | OHORT | GRAD   | UATION  | RATE |        |         |      |        |
| AGRICULTUR                | > 95   | RV   | 90.4   | 88.00   | RV    | 90.4   | N < 10  | < 10  | 90.4   | 92.00   | RV   | 90.4   | 94.00   | RV   | 90.4   |
| E, FOOD, &                |        |      |        |         |       |        |         |       |        |         |      |        |         |      |        |
| NATURAL                   |        |      |        |         |       |        |         |       |        |         |      |        |         |      |        |
| RESOURCES                 |        |      |        |         |       |        |         |       |        |         |      |        |         |      |        |
| ARCHITECTU                |        |      | 90.4   |         |       | 90.4   | N < 10  | < 10  | 90.4   |         |      | 90.4   |         |      | 90.4   |
| RE AND CONS               |        |      |        |         |       |        |         |       |        |         |      |        |         |      |        |
| TRUCTION                  |        |      |        |         |       |        |         |       |        |         |      |        |         |      |        |
| ARTS, A/V,                |        |      | 90.4   |         |       | 90.4   |         |       | 90.4   |         |      | 90.4   |         |      | 90.4   |
| TECHNOLOGY                |        |      |        |         |       |        |         |       |        |         |      |        |         |      |        |
| & COMMUNIC                |        |      |        |         |       |        |         |       |        |         |      |        |         |      |        |
| ATIONS                    |        |      |        |         |       |        |         |       |        |         |      |        |         |      |        |
| BUSINESS MA               |        |      | 90.4   | N < 10  | < 10  | 90.4   | N < 10  | < 10  | 90.4   | N < 10  | < 10 | 90.4   | N < 10  | < 10 | 90.4   |
| NAGEMENT &                |        |      |        |         |       |        |         |       |        |         |      |        |         |      |        |
| ADMINISTRAT               |        |      |        |         |       |        |         |       |        |         |      |        |         |      |        |
| ION                       |        |      |        |         |       |        |         |       |        |         |      |        |         |      |        |
| EDUCATION                 |        |      | 90.4   |         |       | 90.4   |         |       | 90.4   |         |      | 90.4   |         |      | 90.4   |
| AND                       |        |      |        |         |       |        |         |       |        |         |      |        |         |      |        |
| TRAINING                  |        |      |        |         |       |        |         |       |        |         |      |        |         |      |        |
| FINANCE                   |        |      | 90.4   | N < 10  | < 10  | 90.4   | N < 10  | < 10  | 90.4   |         |      | 90.4   | N < 10  | < 10 | 90.4   |
| GOVERNMEN                 |        |      | 90.4   |         |       | 90.4   |         |       | 90.4   |         |      | 90.4   |         |      | 90.4   |
| T AND PUBLIC              |        |      |        |         |       |        |         |       |        |         |      |        |         |      |        |
| ADMINISTRAT               |        |      |        |         |       |        |         |       |        |         |      |        |         |      |        |
| ION                       |        |      | 00.4   | NT 10   | 10    | 00.4   |         |       | 00.4   |         |      | 00.4   |         |      | 00.4   |
| HEALTH                    |        |      | 90.4   | N < 10  | < 10  | 90.4   |         |       | 90.4   |         |      | 90.4   |         |      | 90.4   |
| SCIENCES                  |        |      | 00.4   | NL 10   | . 10  | 00.4   |         |       | 00.4   |         |      | 00.4   | NL 10   | . 10 | 00.4   |
| HOSPITALITY               |        |      | 90.4   | N < 10  | < 10  | 90.4   |         |       | 90.4   |         |      | 90.4   | N < 10  | < 10 | 90.4   |
| & TOURISM                 | N + 10 | . 10 | 00.4   | 00.00   | DV    | 00.4   | N + 10  | + 10  | 00.4   | N + 10  | . 10 | 00.4   | N < 10  | + 10 | 00.4   |
| HUMAN                     | N < 10 | < 10 | 90.4   | 90.00   | RV    | 90.4   | N < 10  | < 10  | 90.4   | N < 10  | < 10 | 90.4   | N < 10  | < 10 | 90.4   |
| SERVICES                  | > 05   | DV   | 00.4   | N < 10  | < 10  | 00.4   | N < 10  | < 10  | 00.4   | N < 10  | < 10 | 00.4   | N < 10  | < 10 | 00.4   |
| INFORMATIO<br>N           | > 95   | RV   | 90.4   | N < 10  | < 10  | 90.4   | N < 10  | < 10  | 90.4   | N < 10  | < 10 | 90.4   | N < 10  | < 10 | 90.4   |
|                           |        |      |        |         |       |        |         |       |        |         |      |        |         |      |        |
| TECHNOLOGY<br>LAW, PUBLIC |        |      | 90.4   |         |       | 90.4   |         |       | 90.4   |         |      | 90.4   |         |      | 90.4   |
| SAFETY,                   |        |      | 90.4   |         |       | 90.4   |         |       | 90.4   |         |      | 90.4   |         |      | 90.4   |
| CORRECTION                |        |      |        |         |       |        |         |       |        |         |      |        |         |      |        |
| S, AND                    |        |      |        |         |       |        |         |       |        |         |      |        |         |      |        |
| SECURITY                  |        |      |        |         |       |        |         |       |        |         |      |        |         |      |        |
| MANUFACTU                 |        |      | 00.4   | N < 10  | < 10  | 90.4   |         |       | 00.4   | N < 10  | < 10 | 90.4   |         |      | 90.4   |
| RING                      |        |      | 90.4   | IN < 10 | < 10  | 90.4   |         |       | 90.4   | IN < 10 | < 10 | 90.4   |         |      | 90.4   |
| MARKETING                 |        |      | 90.4   |         |       | 90.4   |         |       | 90.4   |         |      | 90.4   | N < 10  | < 10 | 90.4   |
| STEM                      |        |      | 90.4   |         |       | 90.4   |         |       | 90.4   |         |      | 90.4   | 14 < 10 | < 10 | 90.4   |
| TRANSPORTA                |        |      | 90.4   |         |       | 90.4   |         |       | 90.4   | N < 10  | < 10 | 90.4   | N < 10  | < 10 | 90.4   |
| TION, DISTRIB             |        |      | 70.7   |         |       | 70.7   |         |       | JU.T   | 11 10   | < 10 | JU.T   | 11 < 10 | < 10 | 70.7   |
| UTION, &                  |        |      |        |         |       |        |         |       |        |         |      |        |         |      |        |
| LOGISTICS                 |        |      |        |         |       |        |         |       |        |         |      |        |         |      |        |
| 100101100                 |        |      |        |         |       |        |         |       |        |         |      |        |         |      |        |