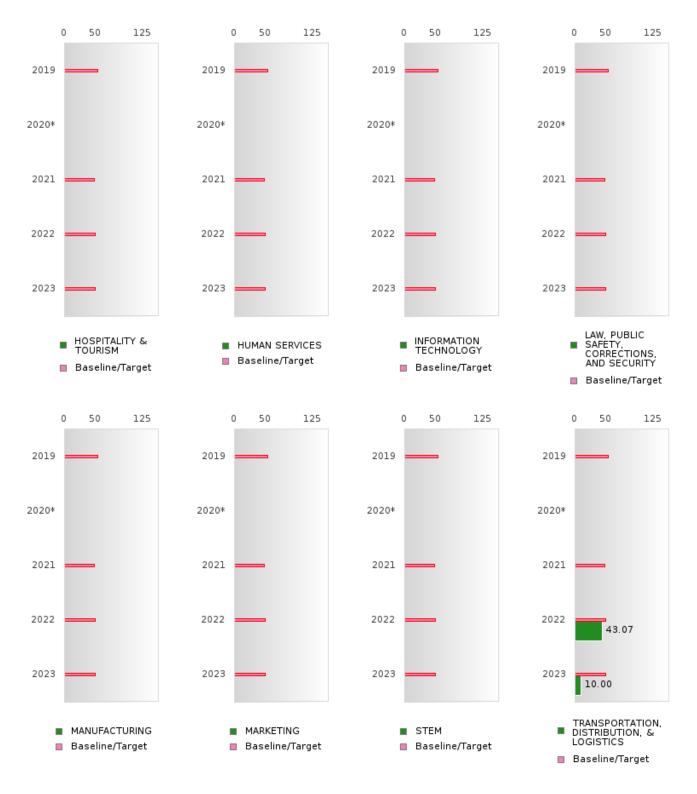

### CONSORTIUM FOUR-YEAR ADJUSTED COHORT GRADUATION RATE BY CLUSTER

#### FOUR-YEAR ADJUSTED GRADUATION RATE BY CLUSTER

| RACE                      |        | 2019 |       |         | 2020  |        |        | 2021   |        |         | 2022 |        |        | 2023 |        |
|---------------------------|--------|------|-------|---------|-------|--------|--------|--------|--------|---------|------|--------|--------|------|--------|
|                           | Score  | N    |       | Score   | N     | Target |        | N      |        | Score   | N    | Target | Score  | N    | Target |
|                           |        |      |       |         | R ADJ | USTED  | COHOR  | T GRAI | DUATIO | ON RATE | Ξ    |        |        |      |        |
| AGRICULTUR                | 88.00  | RV   | 87.18 | N < 10  | < 10  | 87.18  | 79.00  | RV     | 87.18  | 94.00   | RV   | 87.18  | 92.00  | RV   | 87.18  |
| E, FOOD, &                |        |      |       |         |       |        |        |        |        |         |      |        |        |      |        |
| NATURAL<br>RESOURCES      |        |      |       |         |       |        |        |        |        |         |      |        |        |      |        |
| ARCHITECTU                |        |      | 87.18 | N < 10  | < 10  | 87.18  | _      |        | 87.18  |         |      | 87.18  |        |      | 87.18  |
| RE AND CONS               |        |      | 07.10 | 11 2 10 | < 10  | 07.10  |        |        | 07.10  |         |      | 07.10  |        |      | 07.10  |
| TRUCTION                  |        |      |       |         |       |        |        |        |        |         |      |        |        |      |        |
| ARTS, A/V,                |        |      | 87.18 |         |       | 87.18  |        |        | 87.18  |         |      | 87.18  |        |      | 87.18  |
| TECHNOLOGY                |        |      |       |         |       |        |        |        |        |         |      |        |        |      |        |
| & COMMUNIC                |        |      |       |         |       |        |        |        |        |         |      |        |        |      |        |
| ATIONS                    |        |      |       |         |       |        |        |        |        |         |      |        |        |      |        |
| BUSINESS MA               | N < 10 | < 10 | 87.18 | N < 10  | < 10  | 87.18  | N < 10 | < 10   | 87.18  | N < 10  | < 10 | 87.18  | N < 10 | < 10 | 87.18  |
| NAGEMENT & ADMINISTRAT    |        |      |       |         |       |        |        |        |        |         |      |        |        |      |        |
| ION                       |        |      |       |         |       |        |        |        |        |         |      |        |        |      |        |
| EDUCATION                 |        |      | 87.18 |         |       | 87.18  |        |        | 87.18  |         |      | 87.18  |        |      | 87.18  |
| AND                       |        |      |       |         |       |        |        |        |        |         |      |        |        |      |        |
| TRAINING                  |        |      |       |         |       |        |        |        |        |         |      |        |        |      |        |
| FINANCE                   | N < 10 | < 10 | 87.18 | N < 10  | < 10  | 87.18  |        |        | 87.18  | N < 10  | < 10 | 87.18  | N < 10 | < 10 | 87.18  |
| GOVERNMEN                 |        |      | 87.18 |         |       | 87.18  |        |        | 87.18  |         |      | 87.18  |        |      | 87.18  |
| T AND PUBLIC              |        |      |       |         |       |        |        |        |        |         |      |        |        |      |        |
| ADMINISTRAT               |        |      |       |         |       |        |        |        |        |         |      |        |        |      |        |
| ION                       | N < 10 | < 10 | 07 10 |         |       | 07 10  |        |        | 07 10  |         |      | 07 10  |        |      | 07 10  |
| HEALTH<br>SCIENCES        | N < 10 | < 10 | 87.18 |         |       | 87.18  |        |        | 87.18  |         |      | 87.18  |        |      | 87.18  |
| HOSPITALITY               | N < 10 | < 10 | 87.18 |         |       | 87.18  |        |        | 87.18  | N < 10  | < 10 | 87.18  |        |      | 87.18  |
| & TOURISM                 | 1. 110 |      | 0,110 |         |       | 0,110  |        |        | 0,110  | 1, 110  |      | 0,110  |        |      | 0,110  |
| HUMAN                     | 90.00  | RV   | 87.18 | N < 10  | < 10  | 87.18  | N < 10 | < 10   | 87.18  | N < 10  | < 10 | 87.18  | N < 10 | < 10 | 87.18  |
| SERVICES                  |        |      |       |         |       |        |        |        |        |         |      |        |        |      |        |
| INFORMATIO                | N < 10 | < 10 | 87.18 | N < 10  | < 10  | 87.18  | N < 10 | < 10   | 87.18  | N < 10  | < 10 | 87.18  | N < 10 | < 10 | 87.18  |
| N                         |        |      |       |         |       |        |        |        |        |         |      |        |        |      |        |
| TECHNOLOGY                |        |      | 07.10 |         |       | 07.10  |        |        | 07 10  |         |      | 07 10  |        |      | 07.10  |
| LAW, PUBLIC<br>SAFETY,    |        |      | 87.18 |         |       | 87.18  |        |        | 87.18  |         |      | 87.18  |        |      | 87.18  |
| CORRECTION                |        |      |       |         |       |        |        |        |        |         |      |        |        |      |        |
| S, AND                    |        |      |       |         |       |        |        |        |        |         |      |        |        |      |        |
| SECURITY                  |        |      |       |         |       |        |        |        |        |         |      |        |        |      |        |
| MANUFACTU                 | N < 10 | < 10 | 87.18 |         |       | 87.18  | N < 10 | < 10   | 87.18  |         |      | 87.18  |        |      | 87.18  |
| RING                      |        |      |       |         |       |        |        |        |        |         |      |        |        |      |        |
| MARKETING                 |        |      | 87.18 |         |       | 87.18  |        |        |        | N < 10  | < 10 | 87.18  |        |      | 87.18  |
| STEM                      |        |      | 87.18 |         |       | 87.18  | N. 10  | 10     | 87.18  | N. 10   | 10   | 87.18  | N. 10  | 10   | 87.18  |
| TRANSPORTA                |        |      | 87.18 |         |       | 87.18  | N < 10 | < 10   | 87.18  | N < 10  | < 10 | 87.18  | N < 10 | < 10 | 87.18  |
| TION, DISTRIB<br>UTION, & |        |      |       |         |       |        |        |        |        |         |      |        |        |      |        |
| LOGISTICS                 |        |      |       |         |       |        |        |        |        |         |      |        |        |      |        |
| LOOBTICS                  |        |      |       | -       |       |        |        |        |        |         |      |        |        |      |        |