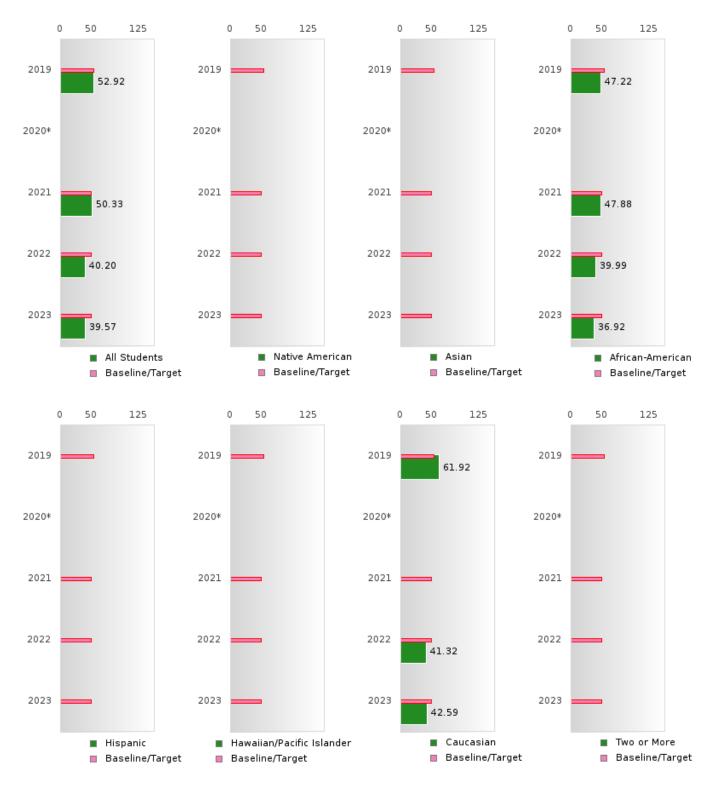

#### ACADEMIC PROFICIENCY SCORE IN MATHEMATICS

| YEAR  | SCORE | BASELINE/<br>TARGET | Ν  |
|-------|-------|---------------------|----|
| 2019  | 52.92 | 46.45               | 43 |
| 2020* |       | 46.7                |    |
| 2021  | 50.33 | 42.27               | 39 |
| 2022  | 40.20 | 42.52               | 42 |
| 2023  | 39.57 | 42.77               | 43 |

N: Number of Concentrators with Test Scores Included in the Score

\*State-required academic achievement tests were waived in 2020 due to COVID19.

#### ACADEMIC PROFICIENCY SCORE IN MATHEMATICS BY RACE/ETHNICITY