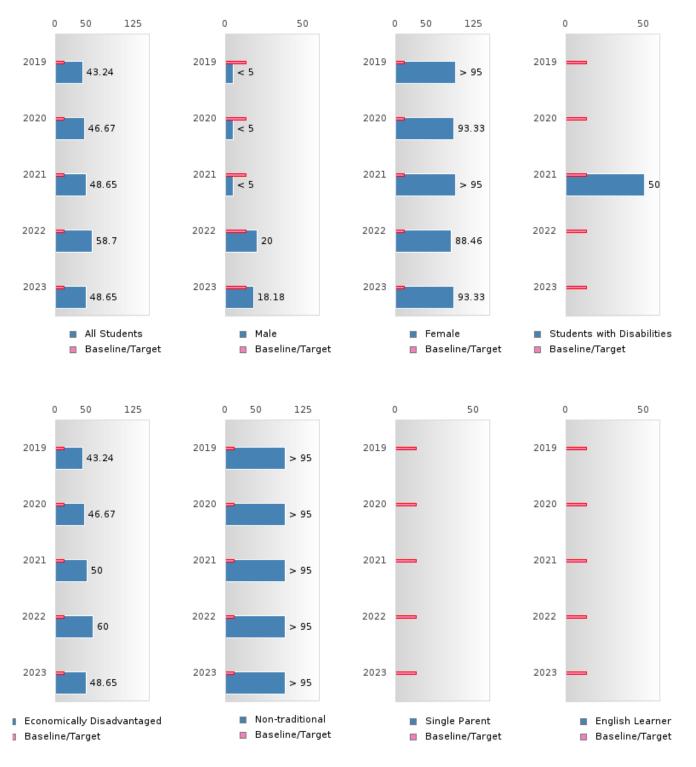

#### **GRADUATION RATE BY SPECIAL POPULATION**

| RACE            | 2019   |      |        |        | 2020  |        |         | 2021   |        |         | 2022 |        | 2023   |      |        |
|-----------------|--------|------|--------|--------|-------|--------|---------|--------|--------|---------|------|--------|--------|------|--------|
|                 | Score  | N    | Target | Score  | N     | Target | Score   | N      | Target | Score   | N    | Target | Score  | N    | Target |
|                 |        |      | FO     | UR-YEA | R ADJ | USTED  | COHOR   | T GRAI | DUATIC | ON RATE |      |        |        |      |        |
| All Students    | 89.66  | RV   | 87.18  | > 95   | RV    | 87.18  | 80.00   | RV     | 87.18  | > 95    | RV   | 87.18  | 93.33  | RV   | 87.18  |
| Male            | 93.33  | RV   | 87.18  | N < 10 | < 10  | 87.18  | N < 10  | < 10   | 87.18  | N < 10  | < 10 | 87.18  | 90.00  | RV   | 87.18  |
| Female          | 85.71  | RV   | 87.18  | N < 10 | < 10  | 87.18  | 90.91   | RV     | 87.18  | > 95    | RV   | 87.18  | N < 10 | < 10 | 87.18  |
| Students with   | N < 10 | < 10 | 87.18  |        |       | 87.18  | N < 10  | < 10   | 87.18  | N < 10  | < 10 | 87.18  | N < 10 | < 10 | 87.18  |
| Disabilities    |        |      |        |        |       |        |         |        |        |         |      |        |        |      |        |
| Economically    | 89.66  | RV   | 87.18  | > 95   | RV    | 87.18  | 80.00   | RV     | 87.18  | > 95    | RV   | 87.18  | 93.33  | RV   | 87.18  |
| Disadvantaged   |        |      |        |        |       |        |         |        |        |         |      |        |        |      |        |
| Non-traditional | N < 10 | < 10 | 87.18  | N < 10 | < 10  | 87.18  | 90.00   | RV     | 87.18  | > 95    | RV   | 87.18  | N < 10 | < 10 | 87.18  |
| Single Parent   |        |      | 87.18  |        |       | 87.18  |         |        | 87.18  | N < 10  | < 10 | 87.18  |        |      | 87.18  |
| English Learner |        |      | 87.18  |        |       | 87.18  |         |        | 87.18  |         |      | 87.18  |        |      | 87.18  |
| Homeless        | N < 10 | < 10 | 87.18  | N < 10 | < 10  | 87.18  | N < 10  | < 10   | 87.18  | N < 10  | < 10 | 87.18  | N < 10 | < 10 | 87.18  |
| Foster Care     |        |      | 87.18  |        |       | 87.18  | N < 10  | < 10   | 87.18  |         |      | 87.18  | N < 10 | < 10 | 87.18  |
| Military        |        |      | 87.18  |        |       | 87.18  |         |        | 87.18  |         |      | 87.18  |        |      | 87.18  |
| Dependent       |        |      |        |        |       |        |         |        |        |         |      |        |        |      |        |
| Migrant         | N < 10 | < 10 | 87.18  | N < 10 | < 10  | 87.18  | N < 10  | < 10   | 87.18  | N < 10  | < 10 | 87.18  |        |      | 87.18  |
|                 |        |      |        | AR EXT |       |        | STED CO |        | -      | JATION  |      |        |        |      |        |
| All Students    | > 95   | RV   | 90.4   | 89.66  | RV    | 90.4   | > 95    | RV     | 90.4   | 89.47   | RV   | 90.4   | > 95   | RV   | 90.4   |
| Male            | N < 10 | < 10 | 90.4   | 93.33  | RV    | 90.4   | N < 10  | < 10   | 90.4   | N < 10  | < 10 | 90.4   | N < 10 | < 10 | 90.4   |
| Female          | > 95   | RV   | 90.4   | 85.71  | RV    | 90.4   | N < 10  | < 10   | 90.4   | > 95    | RV   | 90.4   | > 95   | RV   | 90.4   |
| Students with   |        |      | 90.4   | N < 10 | < 10  | 90.4   |         |        | 90.4   | N < 10  | < 10 | 90.4   | N < 10 | < 10 | 90.4   |
| Disabilities    |        |      |        |        |       |        |         |        |        |         |      |        |        |      |        |
| Economically    | > 95   | RV   | 90.4   | 89.66  | RV    | 90.4   | > 95    | RV     | 90.4   | 88.89   | RV   | 90.4   | > 95   | RV   | 90.4   |
| Disadvantaged   |        |      |        |        |       |        |         |        |        |         |      |        |        |      |        |
| Non-traditional |        |      | 90.4   | N < 10 | < 10  | 90.4   | N < 10  | < 10   | 90.4   | N < 10  | < 10 | 90.4   | > 95   | RV   | 90.4   |
| Single Parent   |        |      | 90.4   |        |       | 90.4   |         |        | 90.4   |         |      | 90.4   | N < 10 | < 10 | 90.4   |
| English Learner |        |      | 90.4   |        |       | 90.4   |         |        | 90.4   |         |      | 90.4   |        |      | 90.4   |
| Homeless        | N < 10 | < 10 | 90.4   | N < 10 | < 10  | 90.4   | N < 10  | < 10   | 90.4   | N < 10  | < 10 | 90.4   | N < 10 | < 10 | 90.4   |
| Foster Care     |        |      | 90.4   |        |       | 90.4   |         |        | 90.4   | N < 10  | < 10 | 90.4   |        |      | 90.4   |
| Military        |        |      | 90.4   |        |       | 90.4   |         |        | 90.4   |         |      | 90.4   |        |      | 90.4   |
| Dependent       |        |      |        |        |       |        |         |        |        |         |      |        |        |      |        |
| Migrant         | N < 10 | < 10 | 90.4   | N < 10 | < 10  | 90.4   | N < 10  | < 10   | 90.4   | N < 10  | < 10 | 90.4   | N < 10 | < 10 | 90.4   |