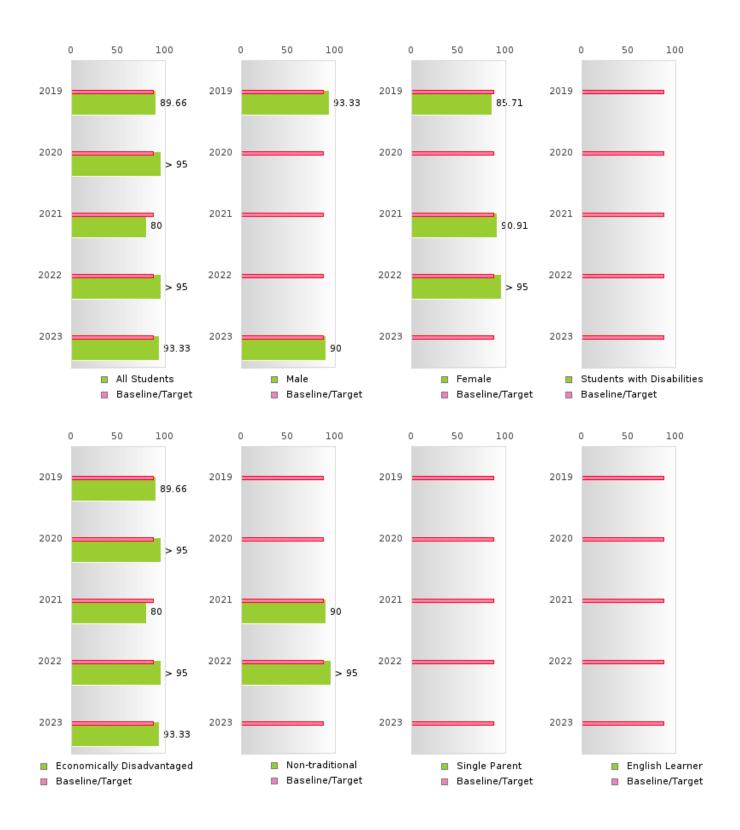

#### **GRADUATION RATE BY SPECIAL POPULATION**

| RACE            | 2019   |      |        |        | 2020  |        |         | 2021   |        |         | 2022 |        | 2023   |      |        |
|-----------------|--------|------|--------|--------|-------|--------|---------|--------|--------|---------|------|--------|--------|------|--------|
|                 | Score  | N    | Target | Score  | N     | Target | Score   | N      | Target | Score   | N    | Target | Score  | N    | Target |
|                 |        |      | FO     | UR-YEA | R ADJ | USTED  | COHOR   | T GRAI | DUATIC | ON RATE |      |        |        |      |        |
| All Students    | 89.66  | RV   | 87.18  | > 95   | RV    | 87.18  | 80.00   | RV     | 87.18  | > 95    | RV   | 87.18  | 93.33  | RV   | 87.18  |
| Male            | 93.33  | RV   | 87.18  | N < 10 | < 10  | 87.18  | N < 10  | < 10   | 87.18  | N < 10  | < 10 | 87.18  | 90.00  | RV   | 87.18  |
| Female          | 85.71  | RV   | 87.18  | N < 10 | < 10  | 87.18  | 90.91   | RV     | 87.18  | > 95    | RV   | 87.18  | N < 10 | < 10 | 87.18  |
| Students with   | N < 10 | < 10 | 87.18  |        |       | 87.18  | N < 10  | < 10   | 87.18  | N < 10  | < 10 | 87.18  | N < 10 | < 10 | 87.18  |
| Disabilities    |        |      |        |        |       |        |         |        |        |         |      |        |        |      |        |
| Economically    | 89.66  | RV   | 87.18  | > 95   | RV    | 87.18  | 80.00   | RV     | 87.18  | > 95    | RV   | 87.18  | 93.33  | RV   | 87.18  |
| Disadvantaged   |        |      |        |        |       |        |         |        |        |         |      |        |        |      |        |
| Non-traditional | N < 10 | < 10 | 87.18  | N < 10 | < 10  | 87.18  | 90.00   | RV     | 87.18  | > 95    | RV   | 87.18  | N < 10 | < 10 | 87.18  |
| Single Parent   |        |      | 87.18  |        |       | 87.18  |         |        | 87.18  | N < 10  | < 10 | 87.18  |        |      | 87.18  |
| English Learner |        |      | 87.18  |        |       | 87.18  |         |        | 87.18  |         |      | 87.18  |        |      | 87.18  |
| Homeless        | N < 10 | < 10 | 87.18  | N < 10 | < 10  | 87.18  | N < 10  | < 10   | 87.18  | N < 10  | < 10 | 87.18  | N < 10 | < 10 | 87.18  |
| Foster Care     |        |      | 87.18  |        |       | 87.18  | N < 10  | < 10   | 87.18  |         |      | 87.18  | N < 10 | < 10 | 87.18  |
| Military        |        |      | 87.18  |        |       | 87.18  |         |        | 87.18  |         |      | 87.18  |        |      | 87.18  |
| Dependent       |        |      |        |        |       |        |         |        |        |         |      |        |        |      |        |
| Migrant         | N < 10 | < 10 | 87.18  | N < 10 | < 10  | 87.18  | N < 10  | < 10   | 87.18  | N < 10  | < 10 | 87.18  |        |      | 87.18  |
|                 |        |      |        | AR EXT |       |        | STED CO |        | -      | JATION  |      |        |        |      |        |
| All Students    | > 95   | RV   | 90.4   | 89.66  | RV    | 90.4   | > 95    | RV     | 90.4   | 89.47   | RV   | 90.4   | > 95   | RV   | 90.4   |
| Male            | N < 10 | < 10 | 90.4   | 93.33  | RV    | 90.4   | N < 10  | < 10   | 90.4   | N < 10  | < 10 | 90.4   | N < 10 | < 10 | 90.4   |
| Female          | > 95   | RV   | 90.4   | 85.71  | RV    | 90.4   | N < 10  | < 10   | 90.4   | > 95    | RV   | 90.4   | > 95   | RV   | 90.4   |
| Students with   |        |      | 90.4   | N < 10 | < 10  | 90.4   |         |        | 90.4   | N < 10  | < 10 | 90.4   | N < 10 | < 10 | 90.4   |
| Disabilities    |        |      |        |        |       |        |         |        |        |         |      |        |        |      |        |
| Economically    | > 95   | RV   | 90.4   | 89.66  | RV    | 90.4   | > 95    | RV     | 90.4   | 88.89   | RV   | 90.4   | > 95   | RV   | 90.4   |
| Disadvantaged   |        |      |        |        |       |        |         |        |        |         |      |        |        |      |        |
| Non-traditional |        |      | 90.4   | N < 10 | < 10  | 90.4   | N < 10  | < 10   | 90.4   | N < 10  | < 10 | 90.4   | > 95   | RV   | 90.4   |
| Single Parent   |        |      | 90.4   |        |       | 90.4   |         |        | 90.4   |         |      | 90.4   | N < 10 | < 10 | 90.4   |
| English Learner |        |      | 90.4   |        |       | 90.4   |         |        | 90.4   |         |      | 90.4   |        |      | 90.4   |
| Homeless        | N < 10 | < 10 | 90.4   | N < 10 | < 10  | 90.4   | N < 10  | < 10   | 90.4   | N < 10  | < 10 | 90.4   | N < 10 | < 10 | 90.4   |
| Foster Care     |        |      | 90.4   |        |       | 90.4   |         |        | 90.4   | N < 10  | < 10 | 90.4   |        |      | 90.4   |
| Military        |        |      | 90.4   |        |       | 90.4   |         |        | 90.4   |         |      | 90.4   |        |      | 90.4   |
| Dependent       |        |      |        |        |       |        |         |        |        |         |      |        |        |      |        |
| Migrant         | N < 10 | < 10 | 90.4   | N < 10 | < 10  | 90.4   | N < 10  | < 10   | 90.4   | N < 10  | < 10 | 90.4   | N < 10 | < 10 | 90.4   |