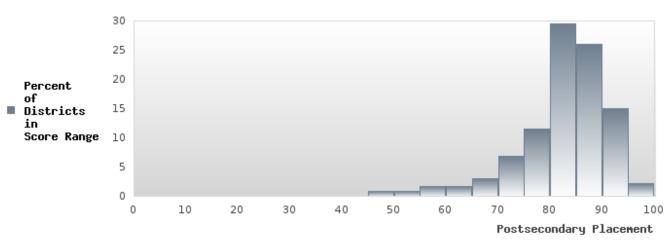

#### DISTRIBUTION OF DISTRICT FOUR-YEAR ADJUSTED COHORT GRADUATION RATES

Four-Year Graduation Rate