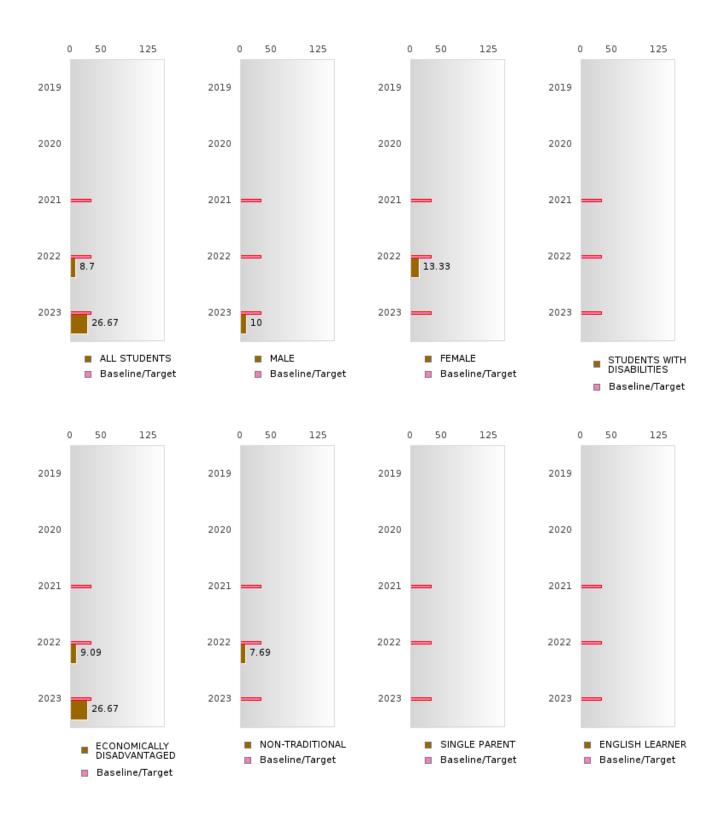

#### PERFORMANCE MEASURE SCORES FOR CONCENTRATORS ONLY

| PERFORMANCE       |       | DIS   | FRICT SCO | ORE   |       |       | ST    | ATE SCOF | RE    |       |
|-------------------|-------|-------|-----------|-------|-------|-------|-------|----------|-------|-------|
| MEASURES          | 2019  | 2020  | 2021      | 2022  | 2023  | 2019  | 2020  | 2021     | 2022  | 2023  |
| 3S1: POST-PROGRAM |       |       | 66.67     | 77.78 | 90.48 |       |       | 81.92    | 81.38 | 82.78 |
| PLACEMENT         |       |       |           |       |       |       |       |          |       |       |
|                   |       |       |           |       |       |       |       |          |       |       |
| 4S1: NON-         | 43.24 | 46.67 | 48.84     | 58.70 | 48.65 | 31.31 | 31.34 | 30.03    | 43.00 | 39.14 |
| TRADITIONAL       | 73.27 | +0.07 | -0.0-     | 50.70 | +0.05 | 51.51 | 51.54 | 50.05    | 45.00 | 57.14 |
| PROGRAM           |       |       |           |       |       |       |       |          |       |       |
| CONCENTRATION     |       |       |           |       |       |       |       |          |       |       |
| 5S1: INDUSTRY     |       |       |           | 8.70  | 26.67 |       |       | 14.46    | 47.36 | 55.22 |
| CERTIFICATIONS    |       |       |           | 0.70  | 20.07 |       |       | 14.40    | 47.50 | 55.22 |
| CERTIFICATIONS    |       |       |           |       |       |       |       |          |       |       |
|                   |       |       |           |       |       |       |       |          |       |       |

#### **GRADUATION RATE BY SPECIAL POPULATION**

| RACE            | 2019   |      |        |        | 2020  |        |         | 2021   |        |         | 2022 |        | 2023   |      |        |
|-----------------|--------|------|--------|--------|-------|--------|---------|--------|--------|---------|------|--------|--------|------|--------|
|                 | Score  | N    | Target | Score  | N     | Target | Score   | N      | Target | Score   | N    | Target | Score  | N    | Target |
|                 |        |      | FO     | UR-YEA | R ADJ | USTED  | COHOR   | T GRAI | DUATIC | ON RATE |      |        |        |      |        |
| All Students    | 89.66  | RV   | 87.18  | > 95   | RV    | 87.18  | 80.00   | RV     | 87.18  | > 95    | RV   | 87.18  | 93.33  | RV   | 87.18  |
| Male            | 93.33  | RV   | 87.18  | N < 10 | < 10  | 87.18  | N < 10  | < 10   | 87.18  | N < 10  | < 10 | 87.18  | 90.00  | RV   | 87.18  |
| Female          | 85.71  | RV   | 87.18  | N < 10 | < 10  | 87.18  | 90.91   | RV     | 87.18  | > 95    | RV   | 87.18  | N < 10 | < 10 | 87.18  |
| Students with   | N < 10 | < 10 | 87.18  |        |       | 87.18  | N < 10  | < 10   | 87.18  | N < 10  | < 10 | 87.18  | N < 10 | < 10 | 87.18  |
| Disabilities    |        |      |        |        |       |        |         |        |        |         |      |        |        |      |        |
| Economically    | 89.66  | RV   | 87.18  | > 95   | RV    | 87.18  | 80.00   | RV     | 87.18  | > 95    | RV   | 87.18  | 93.33  | RV   | 87.18  |
| Disadvantaged   |        |      |        |        |       |        |         |        |        |         |      |        |        |      |        |
| Non-traditional | N < 10 | < 10 | 87.18  | N < 10 | < 10  | 87.18  | 90.00   | RV     | 87.18  | > 95    | RV   | 87.18  | N < 10 | < 10 | 87.18  |
| Single Parent   |        |      | 87.18  |        |       | 87.18  |         |        | 87.18  | N < 10  | < 10 | 87.18  |        |      | 87.18  |
| English Learner |        |      | 87.18  |        |       | 87.18  |         |        | 87.18  |         |      | 87.18  |        |      | 87.18  |
| Homeless        | N < 10 | < 10 | 87.18  | N < 10 | < 10  | 87.18  | N < 10  | < 10   | 87.18  | N < 10  | < 10 | 87.18  | N < 10 | < 10 | 87.18  |
| Foster Care     |        |      | 87.18  |        |       | 87.18  | N < 10  | < 10   | 87.18  |         |      | 87.18  | N < 10 | < 10 | 87.18  |
| Military        |        |      | 87.18  |        |       | 87.18  |         |        | 87.18  |         |      | 87.18  |        |      | 87.18  |
| Dependent       |        |      |        |        |       |        |         |        |        |         |      |        |        |      |        |
| Migrant         | N < 10 | < 10 | 87.18  | N < 10 | < 10  | 87.18  | N < 10  | < 10   | 87.18  | N < 10  | < 10 | 87.18  |        |      | 87.18  |
|                 |        |      |        | AR EXT |       |        | STED CO |        | -      | JATION  |      |        |        |      |        |
| All Students    | > 95   | RV   | 90.4   | 89.66  | RV    | 90.4   | > 95    | RV     | 90.4   | 89.47   | RV   | 90.4   | > 95   | RV   | 90.4   |
| Male            | N < 10 | < 10 | 90.4   | 93.33  | RV    | 90.4   | N < 10  | < 10   | 90.4   | N < 10  | < 10 | 90.4   | N < 10 | < 10 | 90.4   |
| Female          | > 95   | RV   | 90.4   | 85.71  | RV    | 90.4   | N < 10  | < 10   | 90.4   | > 95    | RV   | 90.4   | > 95   | RV   | 90.4   |
| Students with   |        |      | 90.4   | N < 10 | < 10  | 90.4   |         |        | 90.4   | N < 10  | < 10 | 90.4   | N < 10 | < 10 | 90.4   |
| Disabilities    |        |      |        |        |       |        |         |        |        |         |      |        |        |      |        |
| Economically    | > 95   | RV   | 90.4   | 89.66  | RV    | 90.4   | > 95    | RV     | 90.4   | 88.89   | RV   | 90.4   | > 95   | RV   | 90.4   |
| Disadvantaged   |        |      |        |        |       |        |         |        |        |         |      |        |        |      |        |
| Non-traditional |        |      | 90.4   | N < 10 | < 10  | 90.4   | N < 10  | < 10   | 90.4   | N < 10  | < 10 | 90.4   | > 95   | RV   | 90.4   |
| Single Parent   |        |      | 90.4   |        |       | 90.4   |         |        | 90.4   |         |      | 90.4   | N < 10 | < 10 | 90.4   |
| English Learner |        |      | 90.4   |        |       | 90.4   |         |        | 90.4   |         |      | 90.4   |        |      | 90.4   |
| Homeless        | N < 10 | < 10 | 90.4   | N < 10 | < 10  | 90.4   | N < 10  | < 10   | 90.4   | N < 10  | < 10 | 90.4   | N < 10 | < 10 | 90.4   |
| Foster Care     |        |      | 90.4   |        |       | 90.4   |         |        | 90.4   | N < 10  | < 10 | 90.4   |        |      | 90.4   |
| Military        |        |      | 90.4   |        |       | 90.4   |         |        | 90.4   |         |      | 90.4   |        |      | 90.4   |
| Dependent       |        |      |        |        |       |        |         |        |        |         |      |        |        |      |        |
| Migrant         | N < 10 | < 10 | 90.4   | N < 10 | < 10  | 90.4   | N < 10  | < 10   | 90.4   | N < 10  | < 10 | 90.4   | N < 10 | < 10 | 90.4   |