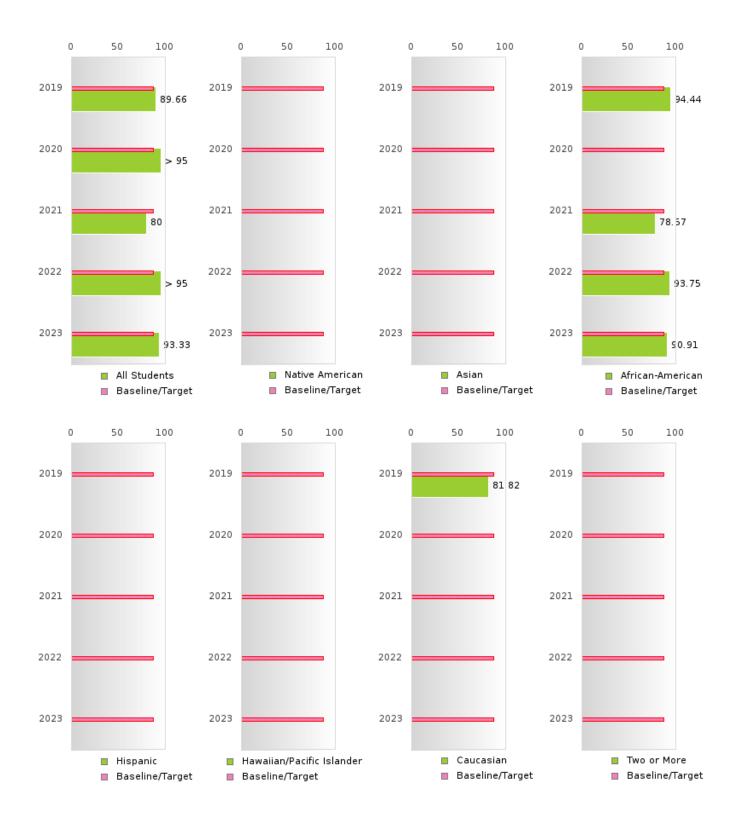

#### **GRADUATION RATE BY RACE/ETHNICITY**

| RACE                |            | 2019 |           |        | 2020  |         | 2021    |        |           |         | 2022 |        | 2023   |      |        |
|---------------------|------------|------|-----------|--------|-------|---------|---------|--------|-----------|---------|------|--------|--------|------|--------|
|                     | Score      | N    | Target    | Score  | N     | Target  | Score   | N      | Target    | Score   | N    | Target | Score  | N    | Target |
|                     |            |      | FO        | UR-YEA | R ADJ | USTED   | COHOR   | T GRAI | DUATIO    | ON RATE | 3    |        |        |      |        |
| All Students        | 89.66      | RV   | 87.18     | > 95   | RV    | 87.18   | 80.00   | RV     | 87.18     | > 95    | RV   | 87.18  | 93.33  | RV   | 87.18  |
| Native American     |            |      | 87.18     |        |       | 87.18   |         |        | 87.18     |         |      | 87.18  | N < 10 | < 10 | 87.18  |
| Asian               |            |      | 87.18     |        |       | 87.18   |         |        | 87.18     |         |      | 87.18  |        |      | 87.18  |
| African-            | 94.44      | RV   | 87.18     | N < 10 | < 10  | 87.18   | 78.57   | RV     | 87.18     | 93.75   | RV   | 87.18  | 90.91  | RV   | 87.18  |
| American            |            |      |           |        |       |         |         |        |           |         |      |        |        |      |        |
| Hispanic            |            |      | 87.18     |        |       | 87.18   |         |        | 87.18     |         |      | 87.18  |        |      | 87.18  |
| Hawaiian/Pacific    |            |      | 87.18     |        |       | 87.18   |         |        | 87.18     |         |      | 87.18  |        |      | 87.18  |
| Islander            |            |      |           |        |       |         |         |        |           |         |      |        |        |      |        |
| Caucasian           | 81.82      | RV   | 87.18     | N < 10 | < 10  | 87.18   | N < 10  | < 10   | 87.18     | N < 10  | < 10 | 87.18  | N < 10 | < 10 | 87.18  |
| Two or More         |            |      | 87.18     |        |       | 87.18   |         |        | 87.18     | N < 10  | < 10 | 87.18  |        |      | 87.18  |
|                     |            | F    | IVE-YE    | AR EXT | ENDE  | O ADJUS | STED CO | DHORT  | GRAD      | UATION  | RATE |        |        |      |        |
| All Students        | > 95       | RV   | 90.4      | 89.66  | RV    | 90.4    | > 95    | RV     | 90.4      | 89.47   | RV   | 90.4   | > 95   | RV   | 90.4   |
| Native American     |            |      | 90.4      |        |       | 90.4    |         |        | 90.4      |         |      | 90.4   |        |      | 90.4   |
| Asian               |            |      | 90.4      |        |       | 90.4    |         |        | 90.4      |         |      | 90.4   |        |      | 90.4   |
| African-            | > 95       | RV   | 90.4      | 94.44  | RV    | 90.4    | N < 10  | < 10   | 90.4      | 92.31   | RV   | 90.4   | 93.75  | RV   | 90.4   |
| American            |            |      |           |        |       |         |         |        |           |         |      |        |        |      |        |
| Hispanic            | N < 10     | < 10 | 90.4      |        |       | 90.4    |         |        | 90.4      |         |      | 90.4   |        |      | 90.4   |
| Hawaiian/Pacific    |            |      | 90.4      |        |       | 90.4    |         |        | 90.4      |         |      | 90.4   |        |      | 90.4   |
| Islander            |            |      |           |        |       |         |         |        |           |         |      |        |        |      |        |
| Caucasian           | N < 10     | < 10 | 90.4      | 81.82  | RV    | 90.4    | N < 10  | < 10   | 90.4      | N < 10  | < 10 | 90.4   | N < 10 | < 10 | 90.4   |
| Two or More         |            |      | 90.4      |        |       | 90.4    |         |        | 90.4      |         |      | 90.4   | N < 10 | < 10 | 90.4   |
| N: Number of Expect | ad Graduat | 00   | , , , , , | 1      |       |         |         |        | , , , , , |         |      |        |        |      |        |