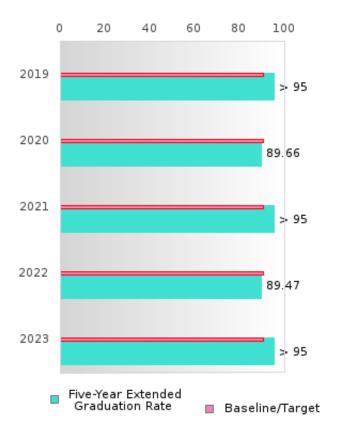

#### CONSORTIUM FIVE-YEAR EXTENDED ADJUSTED COHORT GRADUATION RATE

| YEAR              | SCORE          | BASELINE/<br>TARGET | Ν  |
|-------------------|----------------|---------------------|----|
| 2019              | > 95           | 90.4                | RV |
| 2020              | 89.66          | 90.4                | RV |
| 2021              | > 95           | 90.4                | RV |
| 2022              | 89.47          | 90.4                | RV |
| 2023              | > 95           | 90.4                | RV |
| N: Number of Evne | atad Graduatas |                     |    |

N: Number of Expected Graduates