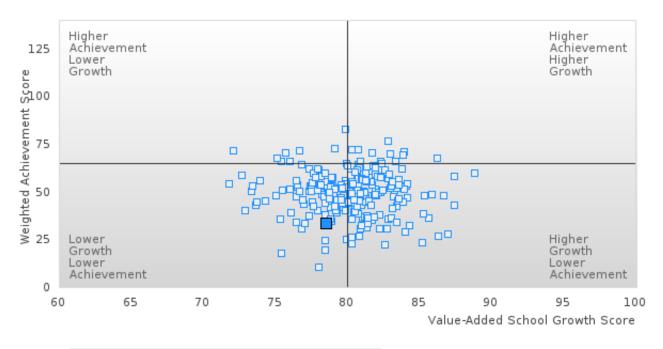

# ACADEMIC PERFORMANCE MEASURES [2S1, 2S2, 2S3]

#### **BRINKLEY SCHOOL DISTRICT**

The Academic Proficiency Performance Measures (Reading/Language Arts [1S1]; Mathematics [1S2]; Science [1S3]) in Arkansas's approved Perkins V plan are designed to align with the achievement and growth measures in Arkansas's approved ESSA plan. This alignment provides schools with a unified focus on increased rigor and relevance in student learning opportunities within a student-focused learning system to improve academic proficiency and increase students' readiness for college, career, and community engagement.

#### Assessments Included: Act Aspire (Grades 9 - 10) • Dynamic Learning Maps (Grades 9 - 10) • ACT (Grades 11 -12 [3-yr best])

Academic Proficiency Score Calculation:

- Weighted Achievement (Grades 9 12) and Value-Added Growth Scores (Grades 9 -10) Included in Score
- Reading/Language Arts, Mathematics, and Science calculated separately
- Calculated for all schools with Grades 9, 10, 11, and/or 12

#### General Formula for Academic Proficiency Score for Each Subject

ELA Academic Proficiency Score = ELA Weighted Achievement Score  $\times$  (0.50) + ELA Mean Value – Added Growth Score  $\times$  (0.50)