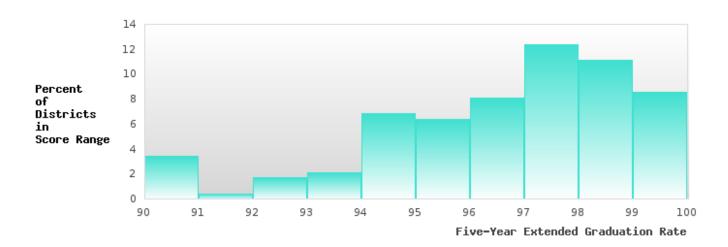

#### DISTRIBUTION OF DISTRICT FOUR-YEAR ADJUSTED COHORT GRADUATION RATES

Four-Year Graduation Rate

| SCORE | BASELINE/<br>TARGET            | Ν                                                                                                                            |
|-------|--------------------------------|------------------------------------------------------------------------------------------------------------------------------|
| 89.66 | 87.18                          | RV                                                                                                                           |
| > 95  | 87.18                          | RV                                                                                                                           |
| 80.00 | 87.18                          | RV                                                                                                                           |
| > 95  | 87.18                          | RV                                                                                                                           |
| 93.33 | 87.18                          | RV                                                                                                                           |
|       | 89.66<br>> 95<br>80.00<br>> 95 | TARGET           89.66         87.18           > 95         87.18           80.00         87.18           > 95         87.18 |