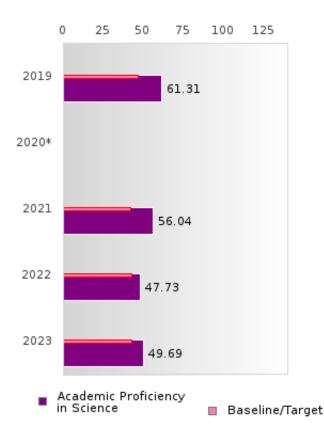

#### ACADEMIC PROFICIENCY SCORE IN SCIENCE

| YEAR  | SCORE | BASELINE/<br>TARGET | Ν  |
|-------|-------|---------------------|----|
| 2019  | 61.31 | 53.26               | 43 |
| 2020* |       | 53.51               |    |
| 2021  | 56.04 | 48.4                | 39 |
| 2022  | 47.73 | 48.65               | 42 |
| 2023  | 49.69 | 48.9                | 43 |

N: Number of Concentrators with Test Scores Included in the Score

\*State-required academic achievement tests were waived in 2020 due to COVID19.