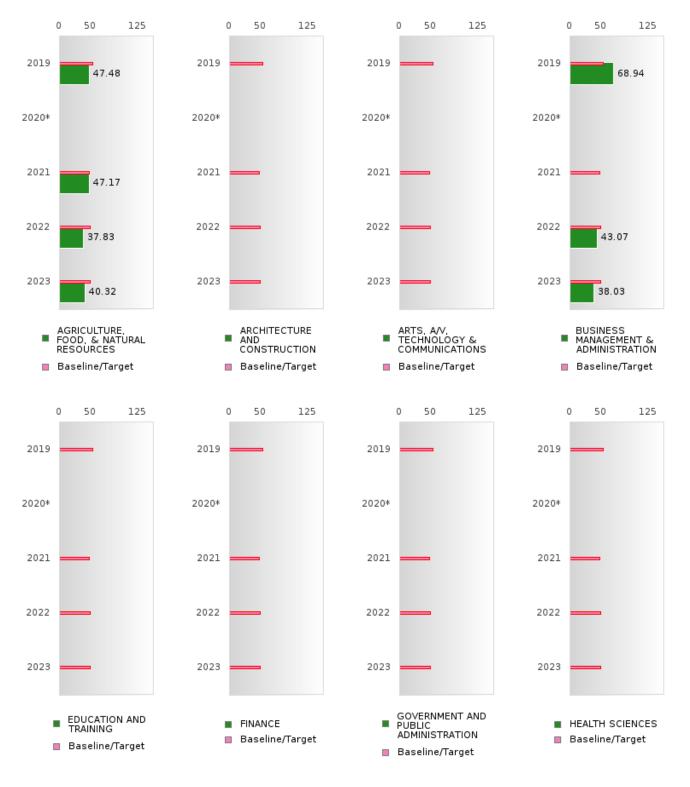

### CONSORTIUM FOUR-YEAR ADJUSTED COHORT GRADUATION RATE BY CLUSTER

#### FOUR-YEAR ADJUSTED GRADUATION RATE BY CLUSTER

| RACE                      |        | 2019 |       |         | 2020  |        |        | 2021   |        |         | 2022 |        |        | 2023 |        |
|---------------------------|--------|------|-------|---------|-------|--------|--------|--------|--------|---------|------|--------|--------|------|--------|
|                           | Score  | N    |       | Score   | N     | Target |        | N      |        | Score   | N    | Target | Score  | N    | Target |
|                           |        |      |       |         | R ADJ | USTED  | COHOR  | T GRAI | DUATIO | ON RATE | Ξ    |        |        |      |        |
| AGRICULTUR                | 88.00  | RV   | 87.18 | N < 10  | < 10  | 87.18  | 79.00  | RV     | 87.18  | 94.00   | RV   | 87.18  | 92.00  | RV   | 87.18  |
| E, FOOD, &                |        |      |       |         |       |        |        |        |        |         |      |        |        |      |        |
| NATURAL<br>RESOURCES      |        |      |       |         |       |        |        |        |        |         |      |        |        |      |        |
| ARCHITECTU                |        |      | 87.18 | N < 10  | < 10  | 87.18  | _      |        | 87.18  |         |      | 87.18  |        |      | 87.18  |
| RE AND CONS               |        |      | 07.10 | 11 2 10 | < 10  | 07.10  |        |        | 07.10  |         |      | 07.10  |        |      | 07.10  |
| TRUCTION                  |        |      |       |         |       |        |        |        |        |         |      |        |        |      |        |
| ARTS, A/V,                |        |      | 87.18 |         |       | 87.18  |        |        | 87.18  |         |      | 87.18  |        |      | 87.18  |
| TECHNOLOGY                |        |      |       |         |       |        |        |        |        |         |      |        |        |      |        |
| & COMMUNIC                |        |      |       |         |       |        |        |        |        |         |      |        |        |      |        |
| ATIONS                    |        |      |       |         |       |        |        |        |        |         |      |        |        |      |        |
| BUSINESS MA               | N < 10 | < 10 | 87.18 | N < 10  | < 10  | 87.18  | N < 10 | < 10   | 87.18  | N < 10  | < 10 | 87.18  | N < 10 | < 10 | 87.18  |
| NAGEMENT & ADMINISTRAT    |        |      |       |         |       |        |        |        |        |         |      |        |        |      |        |
| ION                       |        |      |       |         |       |        |        |        |        |         |      |        |        |      |        |
| EDUCATION                 |        |      | 87.18 |         |       | 87.18  |        |        | 87.18  |         |      | 87.18  |        |      | 87.18  |
| AND                       |        |      |       |         |       |        |        |        |        |         |      |        |        |      |        |
| TRAINING                  |        |      |       |         |       |        |        |        |        |         |      |        |        |      |        |
| FINANCE                   | N < 10 | < 10 | 87.18 | N < 10  | < 10  | 87.18  |        |        | 87.18  | N < 10  | < 10 | 87.18  | N < 10 | < 10 | 87.18  |
| GOVERNMEN                 |        |      | 87.18 |         |       | 87.18  |        |        | 87.18  |         |      | 87.18  |        |      | 87.18  |
| T AND PUBLIC              |        |      |       |         |       |        |        |        |        |         |      |        |        |      |        |
| ADMINISTRAT               |        |      |       |         |       |        |        |        |        |         |      |        |        |      |        |
| ION                       | N < 10 | < 10 | 07 10 |         |       | 07 10  |        |        | 07 10  |         |      | 07 10  |        |      | 07 10  |
| HEALTH<br>SCIENCES        | N < 10 | < 10 | 87.18 |         |       | 87.18  |        |        | 87.18  |         |      | 87.18  |        |      | 87.18  |
| HOSPITALITY               | N < 10 | < 10 | 87.18 |         |       | 87.18  |        |        | 87.18  | N < 10  | < 10 | 87.18  |        |      | 87.18  |
| & TOURISM                 | 1. 110 |      | 0,110 |         |       | 0,110  |        |        | 0,110  | 1, 110  |      | 0,110  |        |      | 0,110  |
| HUMAN                     | 90.00  | RV   | 87.18 | N < 10  | < 10  | 87.18  | N < 10 | < 10   | 87.18  | N < 10  | < 10 | 87.18  | N < 10 | < 10 | 87.18  |
| SERVICES                  |        |      |       |         |       |        |        |        |        |         |      |        |        |      |        |
| INFORMATIO                | N < 10 | < 10 | 87.18 | N < 10  | < 10  | 87.18  | N < 10 | < 10   | 87.18  | N < 10  | < 10 | 87.18  | N < 10 | < 10 | 87.18  |
| N                         |        |      |       |         |       |        |        |        |        |         |      |        |        |      |        |
| TECHNOLOGY                |        |      | 07.10 |         |       | 07.10  |        |        | 07 10  |         |      | 07 10  |        |      | 07.10  |
| LAW, PUBLIC<br>SAFETY,    |        |      | 87.18 |         |       | 87.18  |        |        | 87.18  |         |      | 87.18  |        |      | 87.18  |
| CORRECTION                |        |      |       |         |       |        |        |        |        |         |      |        |        |      |        |
| S, AND                    |        |      |       |         |       |        |        |        |        |         |      |        |        |      |        |
| SECURITY                  |        |      |       |         |       |        |        |        |        |         |      |        |        |      |        |
| MANUFACTU                 | N < 10 | < 10 | 87.18 |         |       | 87.18  | N < 10 | < 10   | 87.18  |         |      | 87.18  |        |      | 87.18  |
| RING                      |        |      |       |         |       |        |        |        |        |         |      |        |        |      |        |
| MARKETING                 |        |      | 87.18 |         |       | 87.18  |        |        |        | N < 10  | < 10 | 87.18  |        |      | 87.18  |
| STEM                      |        |      | 87.18 |         |       | 87.18  | N. 10  | 10     | 87.18  | N. 10   | 10   | 87.18  | N. 10  | 10   | 87.18  |
| TRANSPORTA                |        |      | 87.18 |         |       | 87.18  | N < 10 | < 10   | 87.18  | N < 10  | < 10 | 87.18  | N < 10 | < 10 | 87.18  |
| TION, DISTRIB<br>UTION, & |        |      |       |         |       |        |        |        |        |         |      |        |        |      |        |
| LOGISTICS                 |        |      |       |         |       |        |        |        |        |         |      |        |        |      |        |
| LOOBTICS                  |        |      |       | -       |       |        |        |        |        |         |      |        |        |      |        |