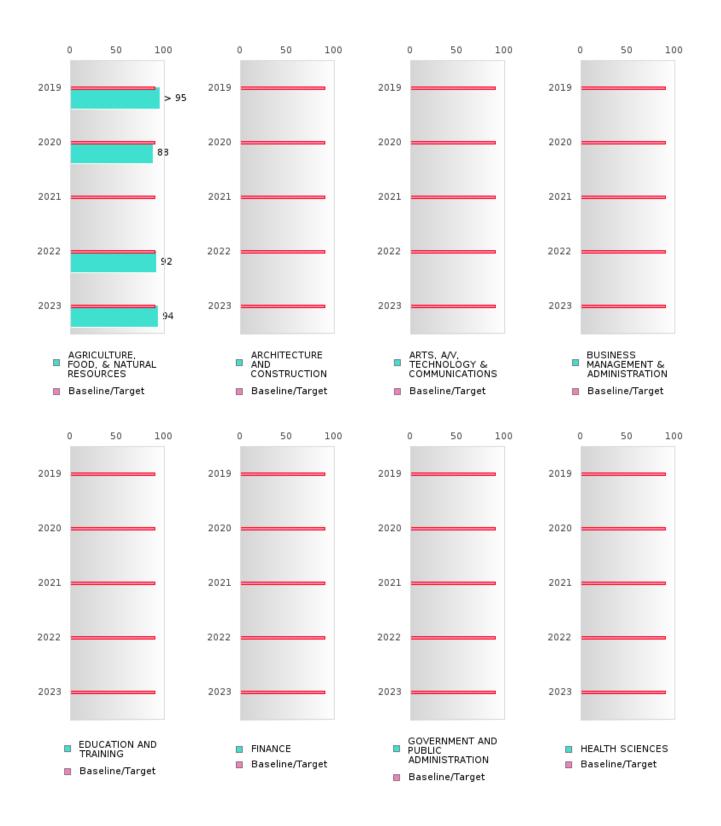

#### **GRADUATION RATE BY RACE/ETHNICITY**

| RACE                |            | 2019 |           |        | 2020  |         | 2021    |        |           |         | 2022 |        | 2023   |      |        |
|---------------------|------------|------|-----------|--------|-------|---------|---------|--------|-----------|---------|------|--------|--------|------|--------|
|                     | Score      | N    | Target    | Score  | N     | Target  | Score   | N      | Target    | Score   | N    | Target | Score  | N    | Target |
|                     |            |      | FO        | UR-YEA | R ADJ | USTED   | COHOR   | T GRAI | DUATIO    | ON RATE | 3    |        |        |      |        |
| All Students        | 89.66      | RV   | 87.18     | > 95   | RV    | 87.18   | 80.00   | RV     | 87.18     | > 95    | RV   | 87.18  | 93.33  | RV   | 87.18  |
| Native American     |            |      | 87.18     |        |       | 87.18   |         |        | 87.18     |         |      | 87.18  | N < 10 | < 10 | 87.18  |
| Asian               |            |      | 87.18     |        |       | 87.18   |         |        | 87.18     |         |      | 87.18  |        |      | 87.18  |
| African-            | 94.44      | RV   | 87.18     | N < 10 | < 10  | 87.18   | 78.57   | RV     | 87.18     | 93.75   | RV   | 87.18  | 90.91  | RV   | 87.18  |
| American            |            |      |           |        |       |         |         |        |           |         |      |        |        |      |        |
| Hispanic            |            |      | 87.18     |        |       | 87.18   |         |        | 87.18     |         |      | 87.18  |        |      | 87.18  |
| Hawaiian/Pacific    |            |      | 87.18     |        |       | 87.18   |         |        | 87.18     |         |      | 87.18  |        |      | 87.18  |
| Islander            |            |      |           |        |       |         |         |        |           |         |      |        |        |      |        |
| Caucasian           | 81.82      | RV   | 87.18     | N < 10 | < 10  | 87.18   | N < 10  | < 10   | 87.18     | N < 10  | < 10 | 87.18  | N < 10 | < 10 | 87.18  |
| Two or More         |            |      | 87.18     |        |       | 87.18   |         |        | 87.18     | N < 10  | < 10 | 87.18  |        |      | 87.18  |
|                     |            | F    | IVE-YE    | AR EXT | ENDE  | O ADJUS | STED CO | DHORT  | GRAD      | UATION  | RATE |        |        |      |        |
| All Students        | > 95       | RV   | 90.4      | 89.66  | RV    | 90.4    | > 95    | RV     | 90.4      | 89.47   | RV   | 90.4   | > 95   | RV   | 90.4   |
| Native American     |            |      | 90.4      |        |       | 90.4    |         |        | 90.4      |         |      | 90.4   |        |      | 90.4   |
| Asian               |            |      | 90.4      |        |       | 90.4    |         |        | 90.4      |         |      | 90.4   |        |      | 90.4   |
| African-            | > 95       | RV   | 90.4      | 94.44  | RV    | 90.4    | N < 10  | < 10   | 90.4      | 92.31   | RV   | 90.4   | 93.75  | RV   | 90.4   |
| American            |            |      |           |        |       |         |         |        |           |         |      |        |        |      |        |
| Hispanic            | N < 10     | < 10 | 90.4      |        |       | 90.4    |         |        | 90.4      |         |      | 90.4   |        |      | 90.4   |
| Hawaiian/Pacific    |            |      | 90.4      |        |       | 90.4    |         |        | 90.4      |         |      | 90.4   |        |      | 90.4   |
| Islander            |            |      |           |        |       |         |         |        |           |         |      |        |        |      |        |
| Caucasian           | N < 10     | < 10 | 90.4      | 81.82  | RV    | 90.4    | N < 10  | < 10   | 90.4      | N < 10  | < 10 | 90.4   | N < 10 | < 10 | 90.4   |
| Two or More         |            |      | 90.4      |        |       | 90.4    |         |        | 90.4      |         |      | 90.4   | N < 10 | < 10 | 90.4   |
| N: Number of Expect | ad Graduat | 00   | , , , , , | 1      |       |         |         |        | , , , , , |         |      |        |        |      |        |