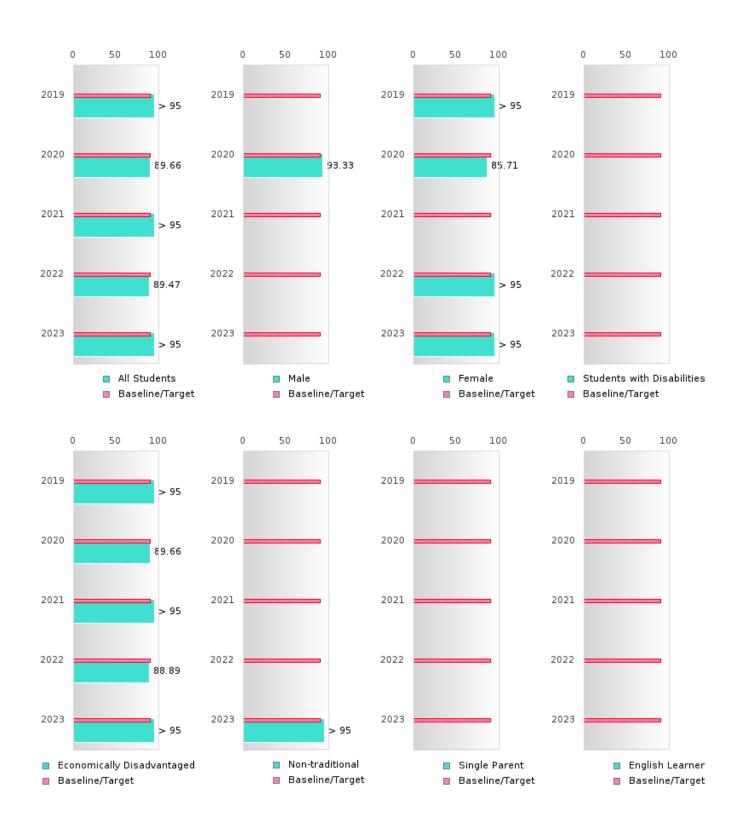

#### **GRADUATION RATE BY RACE/ETHNICITY**

| RACE                |            | 2019 |           |        | 2020  |         | 2021    |        |           |         | 2022 |        | 2023   |      |        |
|---------------------|------------|------|-----------|--------|-------|---------|---------|--------|-----------|---------|------|--------|--------|------|--------|
|                     | Score      | N    | Target    | Score  | N     | Target  | Score   | N      | Target    | Score   | N    | Target | Score  | N    | Target |
|                     |            |      | FO        | UR-YEA | R ADJ | USTED   | COHOR   | T GRAI | DUATIO    | ON RATE | 3    |        |        |      |        |
| All Students        | 89.66      | RV   | 87.18     | > 95   | RV    | 87.18   | 80.00   | RV     | 87.18     | > 95    | RV   | 87.18  | 93.33  | RV   | 87.18  |
| Native American     |            |      | 87.18     |        |       | 87.18   |         |        | 87.18     |         |      | 87.18  | N < 10 | < 10 | 87.18  |
| Asian               |            |      | 87.18     |        |       | 87.18   |         |        | 87.18     |         |      | 87.18  |        |      | 87.18  |
| African-            | 94.44      | RV   | 87.18     | N < 10 | < 10  | 87.18   | 78.57   | RV     | 87.18     | 93.75   | RV   | 87.18  | 90.91  | RV   | 87.18  |
| American            |            |      |           |        |       |         |         |        |           |         |      |        |        |      |        |
| Hispanic            |            |      | 87.18     |        |       | 87.18   |         |        | 87.18     |         |      | 87.18  |        |      | 87.18  |
| Hawaiian/Pacific    |            |      | 87.18     |        |       | 87.18   |         |        | 87.18     |         |      | 87.18  |        |      | 87.18  |
| Islander            |            |      |           |        |       |         |         |        |           |         |      |        |        |      |        |
| Caucasian           | 81.82      | RV   | 87.18     | N < 10 | < 10  | 87.18   | N < 10  | < 10   | 87.18     | N < 10  | < 10 | 87.18  | N < 10 | < 10 | 87.18  |
| Two or More         |            |      | 87.18     |        |       | 87.18   |         |        | 87.18     | N < 10  | < 10 | 87.18  |        |      | 87.18  |
|                     |            | F    | IVE-YE    | AR EXT | ENDE  | O ADJUS | STED CO | DHORT  | GRAD      | UATION  | RATE |        |        |      |        |
| All Students        | > 95       | RV   | 90.4      | 89.66  | RV    | 90.4    | > 95    | RV     | 90.4      | 89.47   | RV   | 90.4   | > 95   | RV   | 90.4   |
| Native American     |            |      | 90.4      |        |       | 90.4    |         |        | 90.4      |         |      | 90.4   |        |      | 90.4   |
| Asian               |            |      | 90.4      |        |       | 90.4    |         |        | 90.4      |         |      | 90.4   |        |      | 90.4   |
| African-            | > 95       | RV   | 90.4      | 94.44  | RV    | 90.4    | N < 10  | < 10   | 90.4      | 92.31   | RV   | 90.4   | 93.75  | RV   | 90.4   |
| American            |            |      |           |        |       |         |         |        |           |         |      |        |        |      |        |
| Hispanic            | N < 10     | < 10 | 90.4      |        |       | 90.4    |         |        | 90.4      |         |      | 90.4   |        |      | 90.4   |
| Hawaiian/Pacific    |            |      | 90.4      |        |       | 90.4    |         |        | 90.4      |         |      | 90.4   |        |      | 90.4   |
| Islander            |            |      |           |        |       |         |         |        |           |         |      |        |        |      |        |
| Caucasian           | N < 10     | < 10 | 90.4      | 81.82  | RV    | 90.4    | N < 10  | < 10   | 90.4      | N < 10  | < 10 | 90.4   | N < 10 | < 10 | 90.4   |
| Two or More         |            |      | 90.4      |        |       | 90.4    |         |        | 90.4      |         |      | 90.4   | N < 10 | < 10 | 90.4   |
| N: Number of Expect | ad Graduat | 00   | , , , , , | 1      |       |         |         |        | , , , , , |         |      |        |        |      |        |

#### **GRADUATION RATE BY SPECIAL POPULATION**

| RACE            | 2019   |      |        |        | 2020  |        |         | 2021   |        |         | 2022 |        | 2023   |      |        |
|-----------------|--------|------|--------|--------|-------|--------|---------|--------|--------|---------|------|--------|--------|------|--------|
|                 | Score  | N    | Target | Score  | N     | Target | Score   | N      | Target | Score   | N    | Target | Score  | N    | Target |
|                 |        |      | FO     | UR-YEA | R ADJ | USTED  | COHOR   | T GRAI | DUATIC | ON RATE |      |        |        |      |        |
| All Students    | 89.66  | RV   | 87.18  | > 95   | RV    | 87.18  | 80.00   | RV     | 87.18  | > 95    | RV   | 87.18  | 93.33  | RV   | 87.18  |
| Male            | 93.33  | RV   | 87.18  | N < 10 | < 10  | 87.18  | N < 10  | < 10   | 87.18  | N < 10  | < 10 | 87.18  | 90.00  | RV   | 87.18  |
| Female          | 85.71  | RV   | 87.18  | N < 10 | < 10  | 87.18  | 90.91   | RV     | 87.18  | > 95    | RV   | 87.18  | N < 10 | < 10 | 87.18  |
| Students with   | N < 10 | < 10 | 87.18  |        |       | 87.18  | N < 10  | < 10   | 87.18  | N < 10  | < 10 | 87.18  | N < 10 | < 10 | 87.18  |
| Disabilities    |        |      |        |        |       |        |         |        |        |         |      |        |        |      |        |
| Economically    | 89.66  | RV   | 87.18  | > 95   | RV    | 87.18  | 80.00   | RV     | 87.18  | > 95    | RV   | 87.18  | 93.33  | RV   | 87.18  |
| Disadvantaged   |        |      |        |        |       |        |         |        |        |         |      |        |        |      |        |
| Non-traditional | N < 10 | < 10 | 87.18  | N < 10 | < 10  | 87.18  | 90.00   | RV     | 87.18  | > 95    | RV   | 87.18  | N < 10 | < 10 | 87.18  |
| Single Parent   |        |      | 87.18  |        |       | 87.18  |         |        | 87.18  | N < 10  | < 10 | 87.18  |        |      | 87.18  |
| English Learner |        |      | 87.18  |        |       | 87.18  |         |        | 87.18  |         |      | 87.18  |        |      | 87.18  |
| Homeless        | N < 10 | < 10 | 87.18  | N < 10 | < 10  | 87.18  | N < 10  | < 10   | 87.18  | N < 10  | < 10 | 87.18  | N < 10 | < 10 | 87.18  |
| Foster Care     |        |      | 87.18  |        |       | 87.18  | N < 10  | < 10   | 87.18  |         |      | 87.18  | N < 10 | < 10 | 87.18  |
| Military        |        |      | 87.18  |        |       | 87.18  |         |        | 87.18  |         |      | 87.18  |        |      | 87.18  |
| Dependent       |        |      |        |        |       |        |         |        |        |         |      |        |        |      |        |
| Migrant         | N < 10 | < 10 | 87.18  | N < 10 | < 10  | 87.18  | N < 10  | < 10   | 87.18  | N < 10  | < 10 | 87.18  |        |      | 87.18  |
|                 |        |      |        | AR EXT |       |        | STED CO |        | -      | JATION  |      |        |        |      |        |
| All Students    | > 95   | RV   | 90.4   | 89.66  | RV    | 90.4   | > 95    | RV     | 90.4   | 89.47   | RV   | 90.4   | > 95   | RV   | 90.4   |
| Male            | N < 10 | < 10 | 90.4   | 93.33  | RV    | 90.4   | N < 10  | < 10   | 90.4   | N < 10  | < 10 | 90.4   | N < 10 | < 10 | 90.4   |
| Female          | > 95   | RV   | 90.4   | 85.71  | RV    | 90.4   | N < 10  | < 10   | 90.4   | > 95    | RV   | 90.4   | > 95   | RV   | 90.4   |
| Students with   |        |      | 90.4   | N < 10 | < 10  | 90.4   |         |        | 90.4   | N < 10  | < 10 | 90.4   | N < 10 | < 10 | 90.4   |
| Disabilities    |        |      |        |        |       |        |         |        |        |         |      |        |        |      |        |
| Economically    | > 95   | RV   | 90.4   | 89.66  | RV    | 90.4   | > 95    | RV     | 90.4   | 88.89   | RV   | 90.4   | > 95   | RV   | 90.4   |
| Disadvantaged   |        |      |        |        |       |        |         |        |        |         |      |        |        |      |        |
| Non-traditional |        |      | 90.4   | N < 10 | < 10  | 90.4   | N < 10  | < 10   | 90.4   | N < 10  | < 10 | 90.4   | > 95   | RV   | 90.4   |
| Single Parent   |        |      | 90.4   |        |       | 90.4   |         |        | 90.4   |         |      | 90.4   | N < 10 | < 10 | 90.4   |
| English Learner |        |      | 90.4   |        |       | 90.4   |         |        | 90.4   |         |      | 90.4   |        |      | 90.4   |
| Homeless        | N < 10 | < 10 | 90.4   | N < 10 | < 10  | 90.4   | N < 10  | < 10   | 90.4   | N < 10  | < 10 | 90.4   | N < 10 | < 10 | 90.4   |
| Foster Care     |        |      | 90.4   |        |       | 90.4   |         |        | 90.4   | N < 10  | < 10 | 90.4   |        |      | 90.4   |
| Military        |        |      | 90.4   |        |       | 90.4   |         |        | 90.4   |         |      | 90.4   |        |      | 90.4   |
| Dependent       |        |      |        |        |       |        |         |        |        |         |      |        |        |      |        |
| Migrant         | N < 10 | < 10 | 90.4   | N < 10 | < 10  | 90.4   | N < 10  | < 10   | 90.4   | N < 10  | < 10 | 90.4   | N < 10 | < 10 | 90.4   |