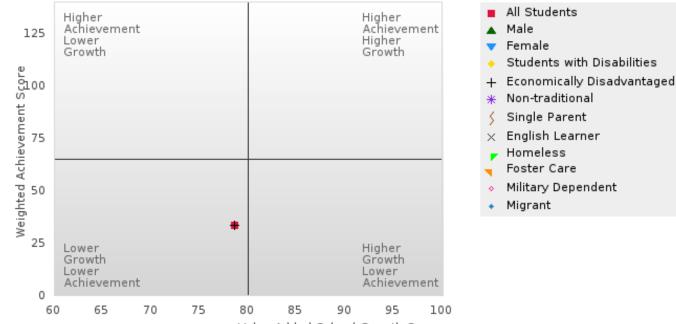

#### **GRADUATION RATE BY SPECIAL POPULATION**

| RACE            | 2019   |      |        |        | 2020  |        |         | 2021   |        |         | 2022 |        | 2023   |      |        |
|-----------------|--------|------|--------|--------|-------|--------|---------|--------|--------|---------|------|--------|--------|------|--------|
|                 | Score  | N    | Target | Score  | N     | Target | Score   | N      | Target | Score   | N    | Target | Score  | N    | Target |
|                 |        |      | FO     | UR-YEA | R ADJ | USTED  | COHOR   | T GRAI | DUATIC | ON RATE |      |        |        |      |        |
| All Students    | 89.66  | RV   | 87.18  | > 95   | RV    | 87.18  | 80.00   | RV     | 87.18  | > 95    | RV   | 87.18  | 93.33  | RV   | 87.18  |
| Male            | 93.33  | RV   | 87.18  | N < 10 | < 10  | 87.18  | N < 10  | < 10   | 87.18  | N < 10  | < 10 | 87.18  | 90.00  | RV   | 87.18  |
| Female          | 85.71  | RV   | 87.18  | N < 10 | < 10  | 87.18  | 90.91   | RV     | 87.18  | > 95    | RV   | 87.18  | N < 10 | < 10 | 87.18  |
| Students with   | N < 10 | < 10 | 87.18  |        |       | 87.18  | N < 10  | < 10   | 87.18  | N < 10  | < 10 | 87.18  | N < 10 | < 10 | 87.18  |
| Disabilities    |        |      |        |        |       |        |         |        |        |         |      |        |        |      |        |
| Economically    | 89.66  | RV   | 87.18  | > 95   | RV    | 87.18  | 80.00   | RV     | 87.18  | > 95    | RV   | 87.18  | 93.33  | RV   | 87.18  |
| Disadvantaged   |        |      |        |        |       |        |         |        |        |         |      |        |        |      |        |
| Non-traditional | N < 10 | < 10 | 87.18  | N < 10 | < 10  | 87.18  | 90.00   | RV     | 87.18  | > 95    | RV   | 87.18  | N < 10 | < 10 | 87.18  |
| Single Parent   |        |      | 87.18  |        |       | 87.18  |         |        | 87.18  | N < 10  | < 10 | 87.18  |        |      | 87.18  |
| English Learner |        |      | 87.18  |        |       | 87.18  |         |        | 87.18  |         |      | 87.18  |        |      | 87.18  |
| Homeless        | N < 10 | < 10 | 87.18  | N < 10 | < 10  | 87.18  | N < 10  | < 10   | 87.18  | N < 10  | < 10 | 87.18  | N < 10 | < 10 | 87.18  |
| Foster Care     |        |      | 87.18  |        |       | 87.18  | N < 10  | < 10   | 87.18  |         |      | 87.18  | N < 10 | < 10 | 87.18  |
| Military        |        |      | 87.18  |        |       | 87.18  |         |        | 87.18  |         |      | 87.18  |        |      | 87.18  |
| Dependent       |        |      |        |        |       |        |         |        |        |         |      |        |        |      |        |
| Migrant         | N < 10 | < 10 | 87.18  | N < 10 | < 10  | 87.18  | N < 10  | < 10   | 87.18  | N < 10  | < 10 | 87.18  |        |      | 87.18  |
|                 |        |      |        | AR EXT |       |        | STED CO |        | -      | JATION  |      |        |        |      |        |
| All Students    | > 95   | RV   | 90.4   | 89.66  | RV    | 90.4   | > 95    | RV     | 90.4   | 89.47   | RV   | 90.4   | > 95   | RV   | 90.4   |
| Male            | N < 10 | < 10 | 90.4   | 93.33  | RV    | 90.4   | N < 10  | < 10   | 90.4   | N < 10  | < 10 | 90.4   | N < 10 | < 10 | 90.4   |
| Female          | > 95   | RV   | 90.4   | 85.71  | RV    | 90.4   | N < 10  | < 10   | 90.4   | > 95    | RV   | 90.4   | > 95   | RV   | 90.4   |
| Students with   |        |      | 90.4   | N < 10 | < 10  | 90.4   |         |        | 90.4   | N < 10  | < 10 | 90.4   | N < 10 | < 10 | 90.4   |
| Disabilities    |        |      |        |        |       |        |         |        |        |         |      |        |        |      |        |
| Economically    | > 95   | RV   | 90.4   | 89.66  | RV    | 90.4   | > 95    | RV     | 90.4   | 88.89   | RV   | 90.4   | > 95   | RV   | 90.4   |
| Disadvantaged   |        |      |        |        |       |        |         |        |        |         |      |        |        |      |        |
| Non-traditional |        |      | 90.4   | N < 10 | < 10  | 90.4   | N < 10  | < 10   | 90.4   | N < 10  | < 10 | 90.4   | > 95   | RV   | 90.4   |
| Single Parent   |        |      | 90.4   |        |       | 90.4   |         |        | 90.4   |         |      | 90.4   | N < 10 | < 10 | 90.4   |
| English Learner |        |      | 90.4   |        |       | 90.4   |         |        | 90.4   |         |      | 90.4   |        |      | 90.4   |
| Homeless        | N < 10 | < 10 | 90.4   | N < 10 | < 10  | 90.4   | N < 10  | < 10   | 90.4   | N < 10  | < 10 | 90.4   | N < 10 | < 10 | 90.4   |
| Foster Care     |        |      | 90.4   |        |       | 90.4   |         |        | 90.4   | N < 10  | < 10 | 90.4   |        |      | 90.4   |
| Military        |        |      | 90.4   |        |       | 90.4   |         |        | 90.4   |         |      | 90.4   |        |      | 90.4   |
| Dependent       |        |      |        |        |       |        |         |        |        |         |      |        |        |      |        |
| Migrant         | N < 10 | < 10 | 90.4   | N < 10 | < 10  | 90.4   | N < 10  | < 10   | 90.4   | N < 10  | < 10 | 90.4   | N < 10 | < 10 | 90.4   |