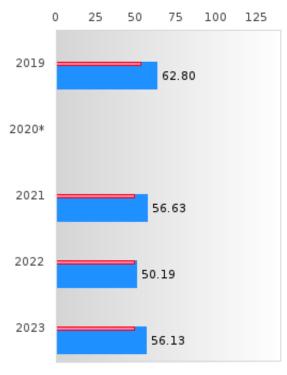

#### ACADEMIC PROFICIENCY SCORE IN READING LANGUAGE ARTS

| YEAR  | SCORE | BASELINE/<br>TARGET | Ν  |
|-------|-------|---------------------|----|
| 2019  | 62.80 | 52.78               | 43 |
| 2020* |       | 53.03               |    |
| 2021  | 56.63 | 48.45               | 39 |
| 2022  | 50.19 | 48.7                | 42 |
| 2023  | 56.13 | 48.95               | 43 |

N: Number of Concentrators with Test Scores Included in the Score

\*State-required academic achievement tests were waived in 2020 due to COVID19.

Academic Proficiency in Reading Language Arts Baseline/Target