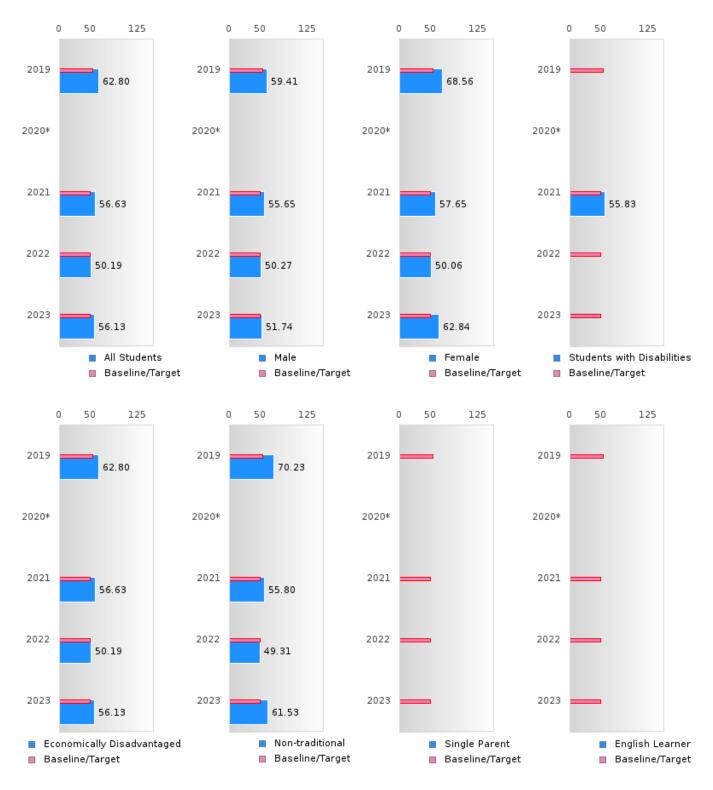

#### ACADEMIC PROFICIENCY SCORE IN READING LANGUAGE ARTS

| YEAR  | SCORE | BASELINE/<br>TARGET | Ν  |
|-------|-------|---------------------|----|
| 2019  | 62.80 | 52.78               | 43 |
| 2020* |       | 53.03               |    |
| 2021  | 56.63 | 48.45               | 39 |
| 2022  | 50.19 | 48.7                | 42 |
| 2023  | 56.13 | 48.95               | 43 |