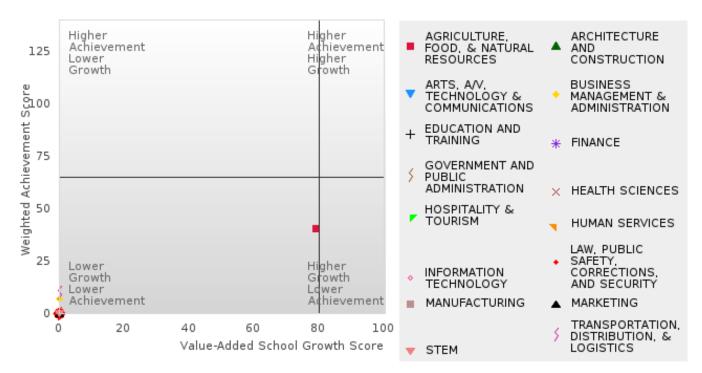

# ACADEMIC PERFORMANCE MEASURES [2S1, 2S2, 2S3]

#### **BRINKLEY SCHOOL DISTRICT**

The Academic Proficiency Performance Measures (Reading/Language Arts [1S1]; Mathematics [1S2]; Science [1S3]) in Arkansas's approved Perkins V plan are designed to align with the achievement and growth measures in Arkansas's approved ESSA plan. This alignment provides schools with a unified focus on increased rigor and relevance in student learning opportunities within a student-focused learning system to improve academic proficiency and increase students' readiness for college, career, and community engagement.

#### Assessments Included: Act Aspire (Grades 9 - 10) • Dynamic Learning Maps (Grades 9 - 10) • ACT (Grades 11 -12 [3-yr best])

Academic Proficiency Score Calculation:

- Weighted Achievement (Grades 9 12) and Value-Added Growth Scores (Grades 9 -10) Included in Score
- Reading/Language Arts, Mathematics, and Science calculated separately
- Calculated for all schools with Grades 9, 10, 11, and/or 12

#### General Formula for Academic Proficiency Score for Each Subject

ELA Academic Proficiency Score = ELA Weighted Achievement Score  $\times$  (0.50) + ELA Mean Value – Added Growth Score  $\times$  (0.50)