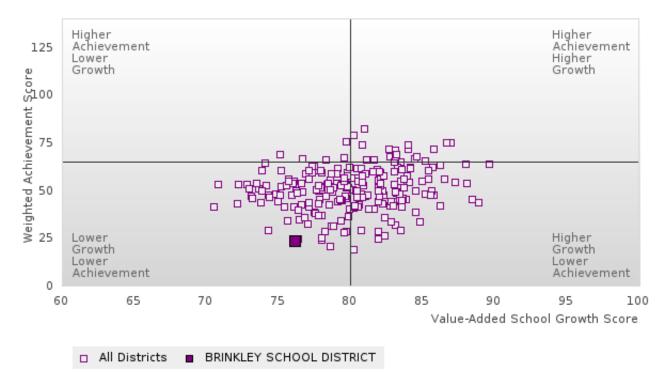

# ACADEMIC PERFORMANCE MEASURES [2S1, 2S2, 2S3]

#### **BRINKLEY SCHOOL DISTRICT**

The Academic Proficiency Performance Measures (Reading/Language Arts [1S1]; Mathematics [1S2]; Science [1S3]) in Arkansas's approved Perkins V plan are designed to align with the achievement and growth measures in Arkansas's approved ESSA plan. This alignment provides schools with a unified focus on increased rigor and relevance in student learning opportunities within a student-focused learning system to improve academic proficiency and increase students' readiness for college, career, and community engagement.

#### Assessments Included: Act Aspire (Grades 9 - 10) • Dynamic Learning Maps (Grades 9 - 10) • ACT (Grades 11 -12 [3-yr best])

Academic Proficiency Score Calculation:

- Weighted Achievement (Grades 9 12) and Value-Added Growth Scores (Grades 9 -10) Included in Score
- Reading/Language Arts, Mathematics, and Science calculated separately
- Calculated for all schools with Grades 9, 10, 11, and/or 12

#### General Formula for Academic Proficiency Score for Each Subject

ELA Academic Proficiency Score = ELA Weighted Achievement Score  $\times$  (0.50) + ELA Mean Value – Added Growth Score  $\times$  (0.50)