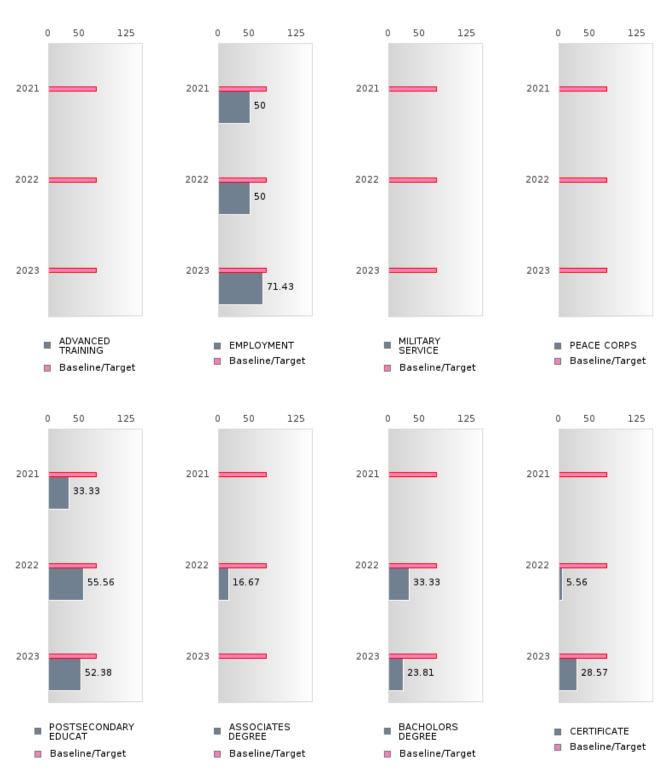

#### PERFORMANCE MEASURE SCORES FOR CONCENTRATORS ONLY

| PERFORMANCE       |       | DIS   | FRICT SCO | ORE   |       |       | ST    | ATE SCOF | RE    |       |
|-------------------|-------|-------|-----------|-------|-------|-------|-------|----------|-------|-------|
| MEASURES          | 2019  | 2020  | 2021      | 2022  | 2023  | 2019  | 2020  | 2021     | 2022  | 2023  |
| 3S1: POST-PROGRAM |       |       | 66.67     | 77.78 | 90.48 |       |       | 81.92    | 81.38 | 82.78 |
| PLACEMENT         |       |       |           |       |       |       |       |          |       |       |
|                   |       |       |           |       |       |       |       |          |       |       |
| 4S1: NON-         | 43.24 | 46.67 | 48.84     | 58.70 | 48.65 | 31.31 | 31.34 | 30.03    | 43.00 | 39.14 |
| TRADITIONAL       | 73.27 | +0.07 | -0.0-     | 50.70 | +0.05 | 51.51 | 51.54 | 50.05    | 45.00 | 57.14 |
| PROGRAM           |       |       |           |       |       |       |       |          |       |       |
| CONCENTRATION     |       |       |           |       |       |       |       |          |       |       |
| 5S1: INDUSTRY     |       |       |           | 8.70  | 26.67 |       |       | 14.46    | 47.36 | 55.22 |
| CERTIFICATIONS    |       |       |           | 0.70  | 20.07 |       |       | 14.40    | 47.50 | 55.22 |
| CERTIFICATIONS    |       |       |           |       |       |       |       |          |       |       |
|                   |       |       |           |       |       |       |       |          |       |       |

The placement data are lagged in this report and the CAR report. The 2022 report includes placement data on students who exited secondary education during the 2021 school year.