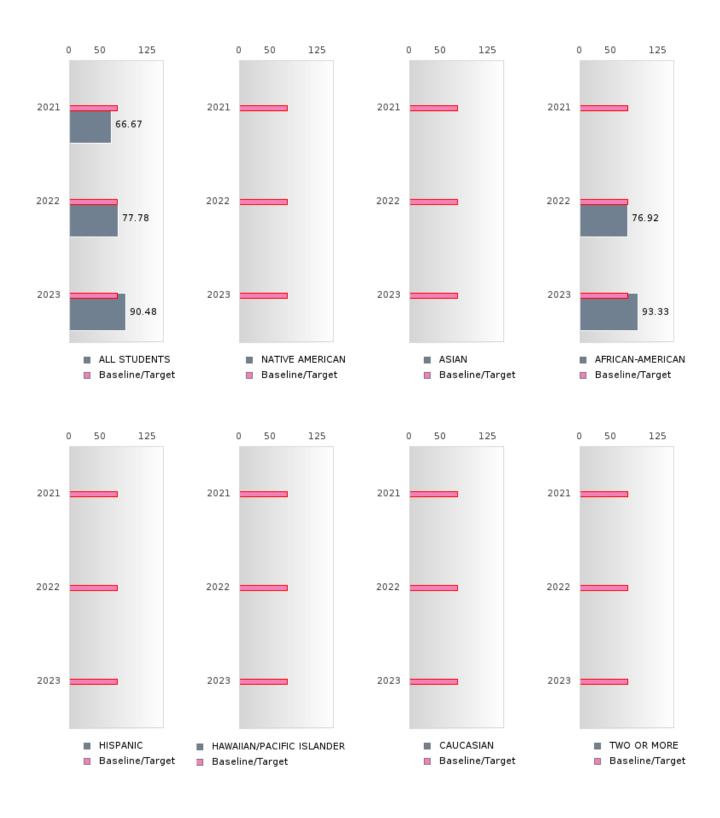

#### PERFORMANCE MEASURE SCORES FOR CONCENTRATORS ONLY

| PERFORMANCE       |       | DIS   | FRICT SCO | ORE   |       |       | ST    | ATE SCOF | RE    |       |
|-------------------|-------|-------|-----------|-------|-------|-------|-------|----------|-------|-------|
| MEASURES          | 2019  | 2020  | 2021      | 2022  | 2023  | 2019  | 2020  | 2021     | 2022  | 2023  |
| 3S1: POST-PROGRAM |       |       | 66.67     | 77.78 | 90.48 |       |       | 81.92    | 81.38 | 82.78 |
| PLACEMENT         |       |       |           |       |       |       |       |          |       |       |
|                   |       |       |           |       |       |       |       |          |       |       |
| 4S1: NON-         | 43.24 | 46.67 | 48.84     | 58.70 | 48.65 | 31.31 | 31.34 | 30.03    | 43.00 | 39.14 |
| TRADITIONAL       | 73.27 | +0.07 | -0.0-     | 50.70 | +0.05 | 51.51 | 51.54 | 50.05    | 45.00 | 57.14 |
| PROGRAM           |       |       |           |       |       |       |       |          |       |       |
| CONCENTRATION     |       |       |           |       |       |       |       |          |       |       |
| 5S1: INDUSTRY     |       |       |           | 8.70  | 26.67 |       |       | 14.46    | 47.36 | 55.22 |
| CERTIFICATIONS    |       |       |           | 0.70  | 20.07 |       |       | 14.40    | 47.50 | 55.22 |
| CERTIFICATIONS    |       |       |           |       |       |       |       |          |       |       |
|                   |       |       |           |       |       |       |       |          |       |       |

#### **GRADUATION RATE BY RACE/ETHNICITY**

| RACE                |            | 2019 |           |        | 2020  |         | 2021    |        |           |         | 2022 |        | 2023   |      |        |
|---------------------|------------|------|-----------|--------|-------|---------|---------|--------|-----------|---------|------|--------|--------|------|--------|
|                     | Score      | N    | Target    | Score  | N     | Target  | Score   | N      | Target    | Score   | N    | Target | Score  | N    | Target |
|                     |            |      | FO        | UR-YEA | R ADJ | USTED   | COHOR   | T GRAI | DUATIO    | ON RATE | 3    |        |        |      |        |
| All Students        | 89.66      | RV   | 87.18     | > 95   | RV    | 87.18   | 80.00   | RV     | 87.18     | > 95    | RV   | 87.18  | 93.33  | RV   | 87.18  |
| Native American     |            |      | 87.18     |        |       | 87.18   |         |        | 87.18     |         |      | 87.18  | N < 10 | < 10 | 87.18  |
| Asian               |            |      | 87.18     |        |       | 87.18   |         |        | 87.18     |         |      | 87.18  |        |      | 87.18  |
| African-            | 94.44      | RV   | 87.18     | N < 10 | < 10  | 87.18   | 78.57   | RV     | 87.18     | 93.75   | RV   | 87.18  | 90.91  | RV   | 87.18  |
| American            |            |      |           |        |       |         |         |        |           |         |      |        |        |      |        |
| Hispanic            |            |      | 87.18     |        |       | 87.18   |         |        | 87.18     |         |      | 87.18  |        |      | 87.18  |
| Hawaiian/Pacific    |            |      | 87.18     |        |       | 87.18   |         |        | 87.18     |         |      | 87.18  |        |      | 87.18  |
| Islander            |            |      |           |        |       |         |         |        |           |         |      |        |        |      |        |
| Caucasian           | 81.82      | RV   | 87.18     | N < 10 | < 10  | 87.18   | N < 10  | < 10   | 87.18     | N < 10  | < 10 | 87.18  | N < 10 | < 10 | 87.18  |
| Two or More         |            |      | 87.18     |        |       | 87.18   |         |        | 87.18     | N < 10  | < 10 | 87.18  |        |      | 87.18  |
|                     |            | F    | IVE-YE    | AR EXT | ENDE  | O ADJUS | STED CO | DHORT  | GRAD      | UATION  | RATE |        |        |      |        |
| All Students        | > 95       | RV   | 90.4      | 89.66  | RV    | 90.4    | > 95    | RV     | 90.4      | 89.47   | RV   | 90.4   | > 95   | RV   | 90.4   |
| Native American     |            |      | 90.4      |        |       | 90.4    |         |        | 90.4      |         |      | 90.4   |        |      | 90.4   |
| Asian               |            |      | 90.4      |        |       | 90.4    |         |        | 90.4      |         |      | 90.4   |        |      | 90.4   |
| African-            | > 95       | RV   | 90.4      | 94.44  | RV    | 90.4    | N < 10  | < 10   | 90.4      | 92.31   | RV   | 90.4   | 93.75  | RV   | 90.4   |
| American            |            |      |           |        |       |         |         |        |           |         |      |        |        |      |        |
| Hispanic            | N < 10     | < 10 | 90.4      |        |       | 90.4    |         |        | 90.4      |         |      | 90.4   |        |      | 90.4   |
| Hawaiian/Pacific    |            |      | 90.4      |        |       | 90.4    |         |        | 90.4      |         |      | 90.4   |        |      | 90.4   |
| Islander            |            |      |           |        |       |         |         |        |           |         |      |        |        |      |        |
| Caucasian           | N < 10     | < 10 | 90.4      | 81.82  | RV    | 90.4    | N < 10  | < 10   | 90.4      | N < 10  | < 10 | 90.4   | N < 10 | < 10 | 90.4   |
| Two or More         |            |      | 90.4      |        |       | 90.4    |         |        | 90.4      |         |      | 90.4   | N < 10 | < 10 | 90.4   |
| N: Number of Expect | ad Graduat | 00   | , , , , , | 1      |       |         |         |        | , , , , , |         |      |        |        |      |        |