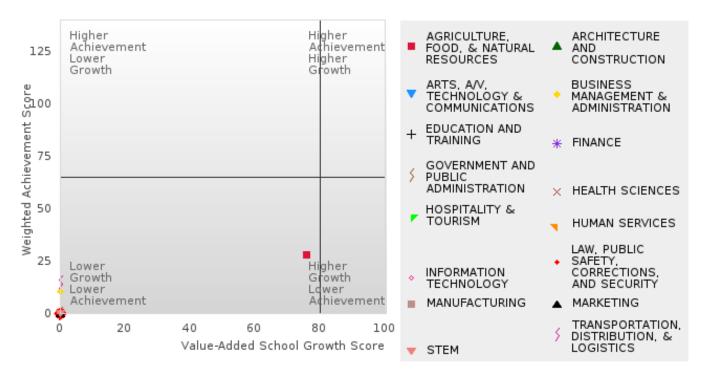

# ACADEMIC PERFORMANCE MEASURES [2S1, 2S2, 2S3]

#### **BRINKLEY SCHOOL DISTRICT**

The Academic Proficiency Performance Measures (Reading/Language Arts [1S1]; Mathematics [1S2]; Science [1S3]) in Arkansas's approved Perkins V plan are designed to align with the achievement and growth measures in Arkansas's approved ESSA plan. This alignment provides schools with a unified focus on increased rigor and relevance in student learning opportunities within a student-focused learning system to improve academic proficiency and increase students' readiness for college, career, and community engagement.

#### Assessments Included: Act Aspire (Grades 9 - 10) • Dynamic Learning Maps (Grades 9 - 10) • ACT (Grades 11 -12 [3-yr best])

Academic Proficiency Score Calculation:

- Weighted Achievement (Grades 9 12) and Value-Added Growth Scores (Grades 9 -10) Included in Score
- Reading/Language Arts, Mathematics, and Science calculated separately
- Calculated for all schools with Grades 9, 10, 11, and/or 12

#### General Formula for Academic Proficiency Score for Each Subject

ELA Academic Proficiency Score = ELA Weighted Achievement Score  $\times$  (0.50) + ELA Mean Value – Added Growth Score  $\times$  (0.50)