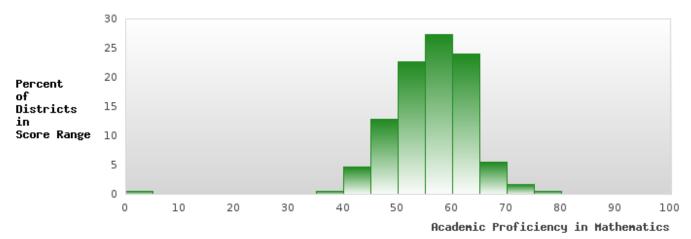

#### DISTRIBUTION OF DISTRICT SCORES FOR ACADEMIC PROFICIENCY IN MATHEMATICS

#### ACADEMIC PROFICIENCY SCORE IN MATHEMATICS

| YEAR  | SCORE | BASELINE/<br>TARGET | Ν  |
|-------|-------|---------------------|----|
| 2019  | 52.92 | 46.45               | 43 |
| 2020* |       | 46.7                |    |
| 2021  | 50.33 | 42.27               | 39 |
| 2022  | 40.20 | 42.52               | 42 |
| 2023  | 39.57 | 42.77               | 43 |