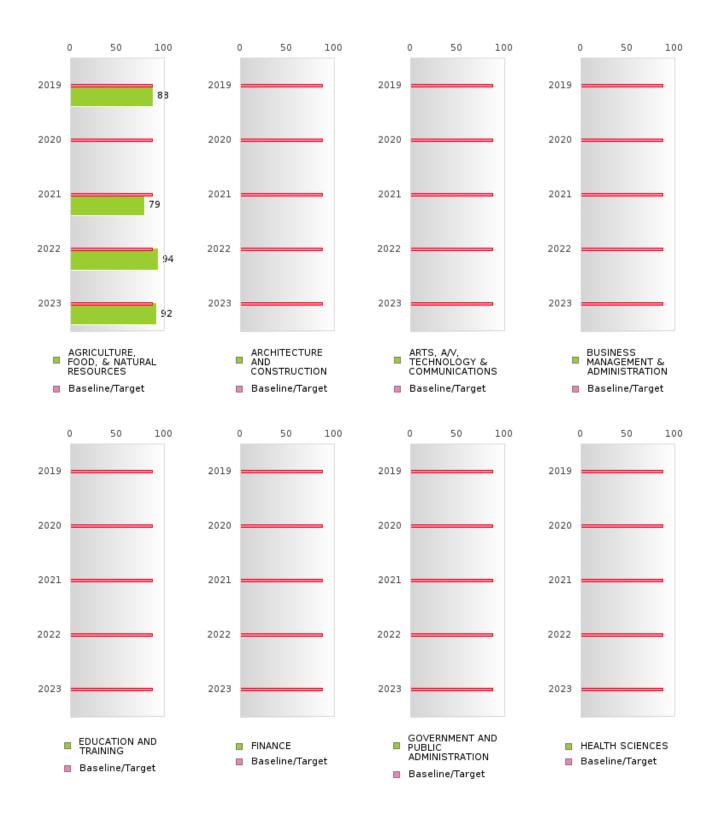

#### FOUR-YEAR ADJUSTED GRADUATION RATE BY CLUSTER

| RACE                      |        | 2019 |       |         | 2020  |        |        | 2021   |        |         | 2022 |        |        | 2023 |        |
|---------------------------|--------|------|-------|---------|-------|--------|--------|--------|--------|---------|------|--------|--------|------|--------|
|                           | Score  | N    |       | Score   | N     | Target |        | N      |        | Score   | N    | Target | Score  | N    | Target |
|                           |        |      |       |         | R ADJ | USTED  | COHOR  | T GRAI | DUATIO | ON RATE | Ξ    |        |        |      |        |
| AGRICULTUR                | 88.00  | RV   | 87.18 | N < 10  | < 10  | 87.18  | 79.00  | RV     | 87.18  | 94.00   | RV   | 87.18  | 92.00  | RV   | 87.18  |
| E, FOOD, &                |        |      |       |         |       |        |        |        |        |         |      |        |        |      |        |
| NATURAL<br>RESOURCES      |        |      |       |         |       |        |        |        |        |         |      |        |        |      |        |
| ARCHITECTU                |        |      | 87.18 | N < 10  | < 10  | 87.18  | _      |        | 87.18  |         |      | 87.18  |        |      | 87.18  |
| RE AND CONS               |        |      | 07.10 | 11 2 10 | < 10  | 07.10  |        |        | 07.10  |         |      | 07.10  |        |      | 07.10  |
| TRUCTION                  |        |      |       |         |       |        |        |        |        |         |      |        |        |      |        |
| ARTS, A/V,                |        |      | 87.18 |         |       | 87.18  |        |        | 87.18  |         |      | 87.18  |        |      | 87.18  |
| TECHNOLOGY                |        |      |       |         |       |        |        |        |        |         |      |        |        |      |        |
| & COMMUNIC                |        |      |       |         |       |        |        |        |        |         |      |        |        |      |        |
| ATIONS                    |        |      |       |         |       |        |        |        |        |         |      |        |        |      |        |
| BUSINESS MA               | N < 10 | < 10 | 87.18 | N < 10  | < 10  | 87.18  | N < 10 | < 10   | 87.18  | N < 10  | < 10 | 87.18  | N < 10 | < 10 | 87.18  |
| NAGEMENT & ADMINISTRAT    |        |      |       |         |       |        |        |        |        |         |      |        |        |      |        |
| ION                       |        |      |       |         |       |        |        |        |        |         |      |        |        |      |        |
| EDUCATION                 |        |      | 87.18 |         |       | 87.18  |        |        | 87.18  |         |      | 87.18  |        |      | 87.18  |
| AND                       |        |      |       |         |       |        |        |        |        |         |      |        |        |      |        |
| TRAINING                  |        |      |       |         |       |        |        |        |        |         |      |        |        |      |        |
| FINANCE                   | N < 10 | < 10 | 87.18 | N < 10  | < 10  | 87.18  |        |        | 87.18  | N < 10  | < 10 | 87.18  | N < 10 | < 10 | 87.18  |
| GOVERNMEN                 |        |      | 87.18 |         |       | 87.18  |        |        | 87.18  |         |      | 87.18  |        |      | 87.18  |
| T AND PUBLIC              |        |      |       |         |       |        |        |        |        |         |      |        |        |      |        |
| ADMINISTRAT               |        |      |       |         |       |        |        |        |        |         |      |        |        |      |        |
| ION                       | N < 10 | < 10 | 07 10 |         |       | 07 10  |        |        | 07 10  |         |      | 07 10  |        |      | 07 10  |
| HEALTH<br>SCIENCES        | N < 10 | < 10 | 87.18 |         |       | 87.18  |        |        | 87.18  |         |      | 87.18  |        |      | 87.18  |
| HOSPITALITY               | N < 10 | < 10 | 87.18 |         |       | 87.18  |        |        | 87.18  | N < 10  | < 10 | 87.18  |        |      | 87.18  |
| & TOURISM                 | 1. 110 |      | 0,110 |         |       | 0,110  |        |        | 0,110  | 1, 110  |      | 0,110  |        |      | 0,110  |
| HUMAN                     | 90.00  | RV   | 87.18 | N < 10  | < 10  | 87.18  | N < 10 | < 10   | 87.18  | N < 10  | < 10 | 87.18  | N < 10 | < 10 | 87.18  |
| SERVICES                  |        |      |       |         |       |        |        |        |        |         |      |        |        |      |        |
| INFORMATIO                | N < 10 | < 10 | 87.18 | N < 10  | < 10  | 87.18  | N < 10 | < 10   | 87.18  | N < 10  | < 10 | 87.18  | N < 10 | < 10 | 87.18  |
| N                         |        |      |       |         |       |        |        |        |        |         |      |        |        |      |        |
| TECHNOLOGY                |        |      | 07.10 |         |       | 07.10  |        |        | 07 10  |         |      | 07 10  |        |      | 07.10  |
| LAW, PUBLIC<br>SAFETY,    |        |      | 87.18 |         |       | 87.18  |        |        | 87.18  |         |      | 87.18  |        |      | 87.18  |
| CORRECTION                |        |      |       |         |       |        |        |        |        |         |      |        |        |      |        |
| S, AND                    |        |      |       |         |       |        |        |        |        |         |      |        |        |      |        |
| SECURITY                  |        |      |       |         |       |        |        |        |        |         |      |        |        |      |        |
| MANUFACTU                 | N < 10 | < 10 | 87.18 |         |       | 87.18  | N < 10 | < 10   | 87.18  |         |      | 87.18  |        |      | 87.18  |
| RING                      |        |      |       |         |       |        |        |        |        |         |      |        |        |      |        |
| MARKETING                 |        |      | 87.18 |         |       | 87.18  |        |        |        | N < 10  | < 10 | 87.18  |        |      | 87.18  |
| STEM                      |        |      | 87.18 |         |       | 87.18  | N. 10  | 10     | 87.18  | N. 10   | 10   | 87.18  | N. 10  | 10   | 87.18  |
| TRANSPORTA                |        |      | 87.18 |         |       | 87.18  | N < 10 | < 10   | 87.18  | N < 10  | < 10 | 87.18  | N < 10 | < 10 | 87.18  |
| TION, DISTRIB<br>UTION, & |        |      |       |         |       |        |        |        |        |         |      |        |        |      |        |
| LOGISTICS                 |        |      |       |         |       |        |        |        |        |         |      |        |        |      |        |
| LOOBTICS                  |        |      |       | -       |       |        |        |        |        |         |      |        |        |      |        |