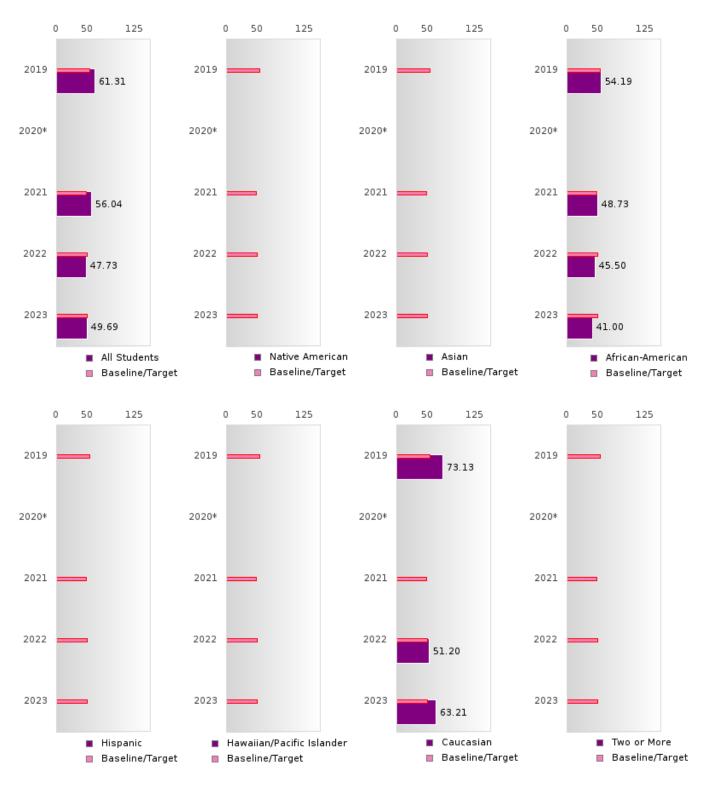

#### ACADEMIC PROFICIENCY SCORE IN SCIENCE

| YEAR  | SCORE | BASELINE/<br>TARGET | Ν  |
|-------|-------|---------------------|----|
| 2019  | 61.31 | 53.26               | 43 |
| 2020* |       | 53.51               |    |
| 2021  | 56.04 | 48.4                | 39 |
| 2022  | 47.73 | 48.65               | 42 |
| 2023  | 49.69 | 48.9                | 43 |

N: Number of Concentrators with Test Scores Included in the Score

\*State-required academic achievement tests were waived in 2020 due to COVID19.

#### ACADEMIC PROFICIENCY SCORE IN SCIENCE BY RACE/ETHNICITY