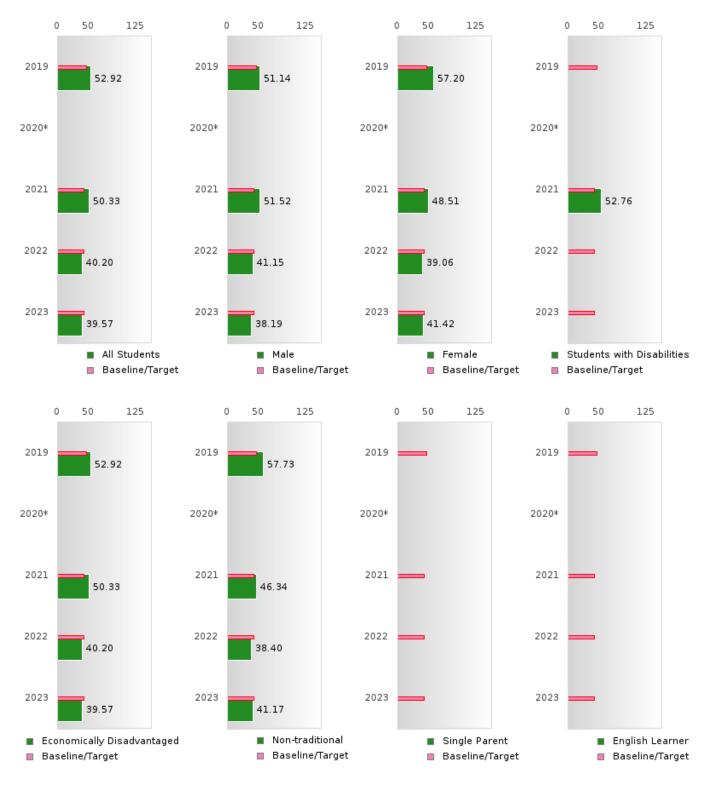

#### ACADEMIC PROFICIENCY SCORE IN MATHEMATICS

| YEAR  | SCORE | BASELINE/<br>TARGET | Ν  |
|-------|-------|---------------------|----|
| 2019  | 52.92 | 46.45               | 43 |
| 2020* |       | 46.7                |    |
| 2021  | 50.33 | 42.27               | 39 |
| 2022  | 40.20 | 42.52               | 42 |
| 2023  | 39.57 | 42.77               | 43 |