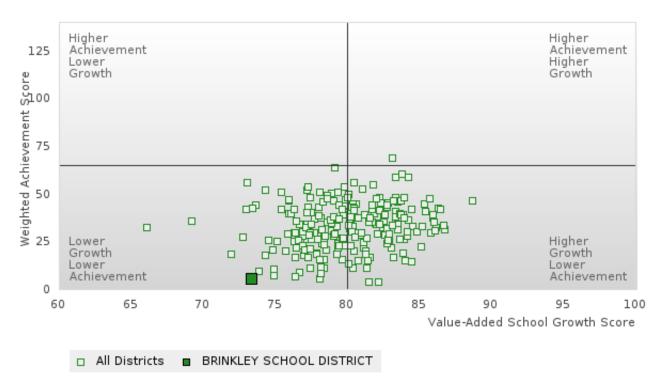

# ACADEMIC PERFORMANCE MEASURES [2S1, 2S2, 2S3]

#### **BRINKLEY SCHOOL DISTRICT**

The Academic Proficiency Performance Measures (Reading/Language Arts [1S1]; Mathematics [1S2]; Science [1S3]) in Arkansas's approved Perkins V plan are designed to align with the achievement and growth measures in Arkansas's approved ESSA plan. This alignment provides schools with a unified focus on increased rigor and relevance in student learning opportunities within a student-focused learning system to improve academic proficiency and increase students' readiness for college, career, and community engagement.

#### Assessments Included: Act Aspire (Grades 9 - 10) • Dynamic Learning Maps (Grades 9 - 10) • ACT (Grades 11 -12 [3-yr best])

Academic Proficiency Score Calculation:

- Weighted Achievement (Grades 9 12) and Value-Added Growth Scores (Grades 9 -10) Included in Score
- Reading/Language Arts, Mathematics, and Science calculated separately
- Calculated for all schools with Grades 9, 10, 11, and/or 12

#### General Formula for Academic Proficiency Score for Each Subject

ELA Academic Proficiency Score = ELA Weighted Achievement Score  $\times$  (0.50) + ELA Mean Value – Added Growth Score  $\times$  (0.50)