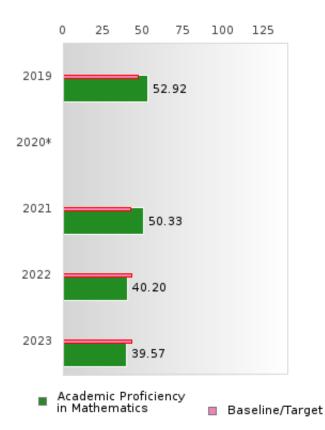

#### ACADEMIC PROFICIENCY SCORE IN MATHEMATICS

| YEAR  | SCORE | BASELINE/<br>TARGET | Ν  |
|-------|-------|---------------------|----|
| 2019  | 52.92 | 46.45               | 43 |
| 2020* |       | 46.7                |    |
| 2021  | 50.33 | 42.27               | 39 |
| 2022  | 40.20 | 42.52               | 42 |
| 2023  | 39.57 | 42.77               | 43 |

N: Number of Concentrators with Test Scores Included in the Score

\*State-required academic achievement tests were waived in 2020 due to COVID19.