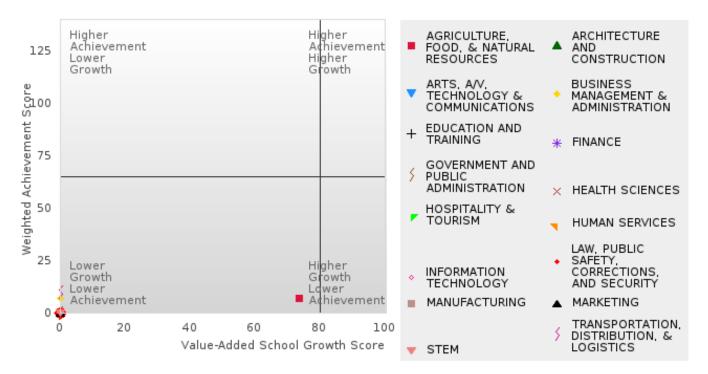

# ACADEMIC PERFORMANCE MEASURES [2S1, 2S2, 2S3]

#### **BRINKLEY SCHOOL DISTRICT**

The Academic Proficiency Performance Measures (Reading/Language Arts [1S1]; Mathematics [1S2]; Science [1S3]) in Arkansas's approved Perkins V plan are designed to align with the achievement and growth measures in Arkansas's approved ESSA plan. This alignment provides schools with a unified focus on increased rigor and relevance in student learning opportunities within a student-focused learning system to improve academic proficiency and increase students' readiness for college, career, and community engagement.

#### Assessments Included: Act Aspire (Grades 9 - 10) • Dynamic Learning Maps (Grades 9 - 10) • ACT (Grades 11 -12 [3-yr best])

Academic Proficiency Score Calculation:

- Weighted Achievement (Grades 9 12) and Value-Added Growth Scores (Grades 9 -10) Included in Score
- Reading/Language Arts, Mathematics, and Science calculated separately
- Calculated for all schools with Grades 9, 10, 11, and/or 12

#### General Formula for Academic Proficiency Score for Each Subject

ELA Academic Proficiency Score = ELA Weighted Achievement Score  $\times$  (0.50) + ELA Mean Value – Added Growth Score  $\times$  (0.50)