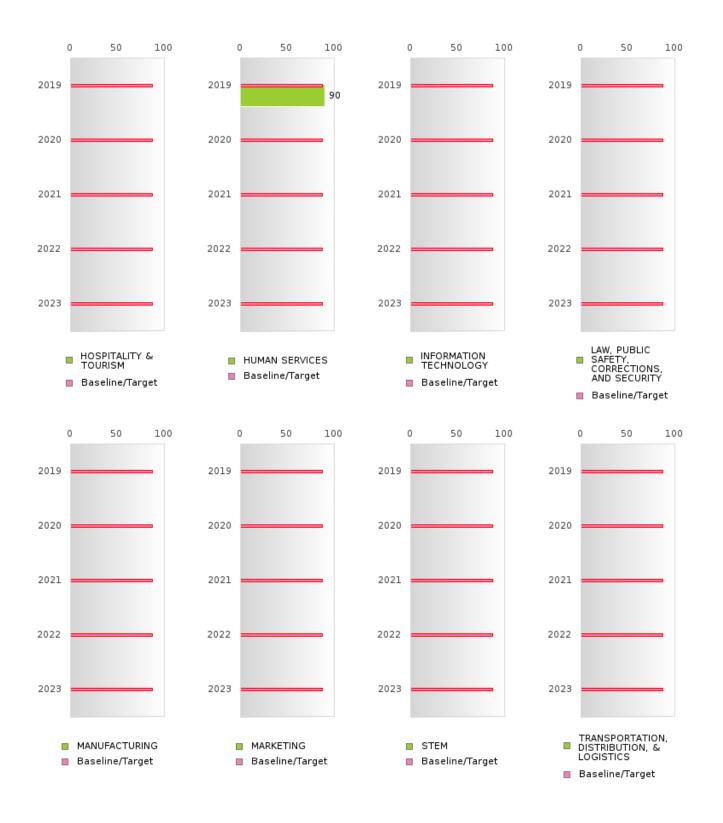

#### FOUR-YEAR ADJUSTED GRADUATION RATE BY CLUSTER

| RACE                      |        | 2019 |       |         | 2020  |        |        | 2021   |        |         | 2022 |        |        | 2023 |        |
|---------------------------|--------|------|-------|---------|-------|--------|--------|--------|--------|---------|------|--------|--------|------|--------|
|                           | Score  | N    |       | Score   | N     | Target |        | N      |        | Score   | N    | Target | Score  | N    | Target |
|                           |        |      |       |         | R ADJ | USTED  | COHOR  | T GRAI | DUATIO | ON RATE | Ξ    |        |        |      |        |
| AGRICULTUR                | 88.00  | RV   | 87.18 | N < 10  | < 10  | 87.18  | 79.00  | RV     | 87.18  | 94.00   | RV   | 87.18  | 92.00  | RV   | 87.18  |
| E, FOOD, &                |        |      |       |         |       |        |        |        |        |         |      |        |        |      |        |
| NATURAL<br>RESOURCES      |        |      |       |         |       |        |        |        |        |         |      |        |        |      |        |
| ARCHITECTU                |        |      | 87.18 | N < 10  | < 10  | 87.18  | _      |        | 87.18  |         |      | 87.18  |        |      | 87.18  |
| RE AND CONS               |        |      | 07.10 | 11 2 10 | < 10  | 07.10  |        |        | 07.10  |         |      | 07.10  |        |      | 07.10  |
| TRUCTION                  |        |      |       |         |       |        |        |        |        |         |      |        |        |      |        |
| ARTS, A/V,                |        |      | 87.18 |         |       | 87.18  |        |        | 87.18  |         |      | 87.18  |        |      | 87.18  |
| TECHNOLOGY                |        |      |       |         |       |        |        |        |        |         |      |        |        |      |        |
| & COMMUNIC                |        |      |       |         |       |        |        |        |        |         |      |        |        |      |        |
| ATIONS                    |        |      |       |         |       |        |        |        |        |         |      |        |        |      |        |
| BUSINESS MA               | N < 10 | < 10 | 87.18 | N < 10  | < 10  | 87.18  | N < 10 | < 10   | 87.18  | N < 10  | < 10 | 87.18  | N < 10 | < 10 | 87.18  |
| NAGEMENT & ADMINISTRAT    |        |      |       |         |       |        |        |        |        |         |      |        |        |      |        |
| ION                       |        |      |       |         |       |        |        |        |        |         |      |        |        |      |        |
| EDUCATION                 |        |      | 87.18 |         |       | 87.18  |        |        | 87.18  |         |      | 87.18  |        |      | 87.18  |
| AND                       |        |      |       |         |       |        |        |        |        |         |      |        |        |      |        |
| TRAINING                  |        |      |       |         |       |        |        |        |        |         |      |        |        |      |        |
| FINANCE                   | N < 10 | < 10 | 87.18 | N < 10  | < 10  | 87.18  |        |        | 87.18  | N < 10  | < 10 | 87.18  | N < 10 | < 10 | 87.18  |
| GOVERNMEN                 |        |      | 87.18 |         |       | 87.18  |        |        | 87.18  |         |      | 87.18  |        |      | 87.18  |
| T AND PUBLIC              |        |      |       |         |       |        |        |        |        |         |      |        |        |      |        |
| ADMINISTRAT               |        |      |       |         |       |        |        |        |        |         |      |        |        |      |        |
| ION                       | N < 10 | < 10 | 07 10 |         |       | 07 10  |        |        | 07 10  |         |      | 07 10  |        |      | 07 10  |
| HEALTH<br>SCIENCES        | N < 10 | < 10 | 87.18 |         |       | 87.18  |        |        | 87.18  |         |      | 87.18  |        |      | 87.18  |
| HOSPITALITY               | N < 10 | < 10 | 87.18 |         |       | 87.18  |        |        | 87.18  | N < 10  | < 10 | 87.18  |        |      | 87.18  |
| & TOURISM                 | 1. 110 |      | 0,110 |         |       | 0,110  |        |        | 0,110  | 1, 110  |      | 0,110  |        |      | 0,110  |
| HUMAN                     | 90.00  | RV   | 87.18 | N < 10  | < 10  | 87.18  | N < 10 | < 10   | 87.18  | N < 10  | < 10 | 87.18  | N < 10 | < 10 | 87.18  |
| SERVICES                  |        |      |       |         |       |        |        |        |        |         |      |        |        |      |        |
| INFORMATIO                | N < 10 | < 10 | 87.18 | N < 10  | < 10  | 87.18  | N < 10 | < 10   | 87.18  | N < 10  | < 10 | 87.18  | N < 10 | < 10 | 87.18  |
| N                         |        |      |       |         |       |        |        |        |        |         |      |        |        |      |        |
| TECHNOLOGY                |        |      | 07.10 |         |       | 07.10  |        |        | 07 10  |         |      | 07 10  |        |      | 07.10  |
| LAW, PUBLIC<br>SAFETY,    |        |      | 87.18 |         |       | 87.18  |        |        | 87.18  |         |      | 87.18  |        |      | 87.18  |
| CORRECTION                |        |      |       |         |       |        |        |        |        |         |      |        |        |      |        |
| S, AND                    |        |      |       |         |       |        |        |        |        |         |      |        |        |      |        |
| SECURITY                  |        |      |       |         |       |        |        |        |        |         |      |        |        |      |        |
| MANUFACTU                 | N < 10 | < 10 | 87.18 |         |       | 87.18  | N < 10 | < 10   | 87.18  |         |      | 87.18  |        |      | 87.18  |
| RING                      |        |      |       |         |       |        |        |        |        |         |      |        |        |      |        |
| MARKETING                 |        |      | 87.18 |         |       | 87.18  |        |        |        | N < 10  | < 10 | 87.18  |        |      | 87.18  |
| STEM                      |        |      | 87.18 |         |       | 87.18  | N. 10  | 10     | 87.18  | N. 10   | 10   | 87.18  | N. 10  | 10   | 87.18  |
| TRANSPORTA                |        |      | 87.18 |         |       | 87.18  | N < 10 | < 10   | 87.18  | N < 10  | < 10 | 87.18  | N < 10 | < 10 | 87.18  |
| TION, DISTRIB<br>UTION, & |        |      |       |         |       |        |        |        |        |         |      |        |        |      |        |
| LOGISTICS                 |        |      |       |         |       |        |        |        |        |         |      |        |        |      |        |
| LOOBTICS                  |        |      |       | -       |       |        |        |        |        |         |      |        |        |      |        |