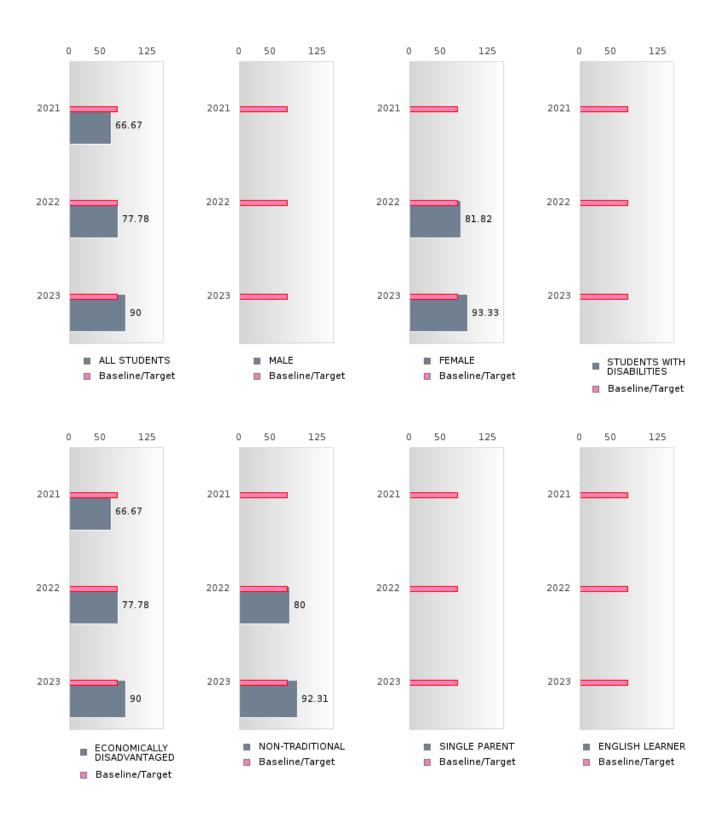

#### PERFORMANCE MEASURE SCORES FOR CONCENTRATORS ONLY

| PERFORMANCE       |       | DIS   | FRICT SCO | ORE   |       |       | ST    | ATE SCOF | RE    |       |
|-------------------|-------|-------|-----------|-------|-------|-------|-------|----------|-------|-------|
| MEASURES          | 2019  | 2020  | 2021      | 2022  | 2023  | 2019  | 2020  | 2021     | 2022  | 2023  |
| 3S1: POST-PROGRAM |       |       | 66.67     | 77.78 | 90.48 |       |       | 81.92    | 81.38 | 82.78 |
| PLACEMENT         |       |       |           |       |       |       |       |          |       |       |
|                   |       |       |           |       |       |       |       |          |       |       |
| 4S1: NON-         | 43.24 | 46.67 | 48.84     | 58.70 | 48.65 | 31.31 | 31.34 | 30.03    | 43.00 | 39.14 |
| TRADITIONAL       | 73.27 | +0.07 | -0.0-     | 50.70 | +0.05 | 51.51 | 51.54 | 50.05    | 45.00 | 57.14 |
| PROGRAM           |       |       |           |       |       |       |       |          |       |       |
| CONCENTRATION     |       |       |           |       |       |       |       |          |       |       |
| 5S1: INDUSTRY     |       |       |           | 8.70  | 26.67 |       |       | 14.46    | 47.36 | 55.22 |
| CERTIFICATIONS    |       |       |           | 0.70  | 20.07 |       |       | 14.40    | 47.50 | 55.22 |
| CERTIFICATIONS    |       |       |           |       |       |       |       |          |       |       |
|                   |       |       |           |       |       |       |       |          |       |       |

#### **GRADUATION RATE BY SPECIAL POPULATION**

| RACE            | 2019   |      |        |        | 2020  |        |         | 2021   |        |         | 2022 |        | 2023   |      |        |
|-----------------|--------|------|--------|--------|-------|--------|---------|--------|--------|---------|------|--------|--------|------|--------|
|                 | Score  | N    | Target | Score  | N     | Target | Score   | N      | Target | Score   | N    | Target | Score  | N    | Target |
|                 |        |      | FO     | UR-YEA | R ADJ | USTED  | COHOR   | T GRAI | DUATIC | ON RATE |      |        |        |      |        |
| All Students    | 89.66  | RV   | 87.18  | > 95   | RV    | 87.18  | 80.00   | RV     | 87.18  | > 95    | RV   | 87.18  | 93.33  | RV   | 87.18  |
| Male            | 93.33  | RV   | 87.18  | N < 10 | < 10  | 87.18  | N < 10  | < 10   | 87.18  | N < 10  | < 10 | 87.18  | 90.00  | RV   | 87.18  |
| Female          | 85.71  | RV   | 87.18  | N < 10 | < 10  | 87.18  | 90.91   | RV     | 87.18  | > 95    | RV   | 87.18  | N < 10 | < 10 | 87.18  |
| Students with   | N < 10 | < 10 | 87.18  |        |       | 87.18  | N < 10  | < 10   | 87.18  | N < 10  | < 10 | 87.18  | N < 10 | < 10 | 87.18  |
| Disabilities    |        |      |        |        |       |        |         |        |        |         |      |        |        |      |        |
| Economically    | 89.66  | RV   | 87.18  | > 95   | RV    | 87.18  | 80.00   | RV     | 87.18  | > 95    | RV   | 87.18  | 93.33  | RV   | 87.18  |
| Disadvantaged   |        |      |        |        |       |        |         |        |        |         |      |        |        |      |        |
| Non-traditional | N < 10 | < 10 | 87.18  | N < 10 | < 10  | 87.18  | 90.00   | RV     | 87.18  | > 95    | RV   | 87.18  | N < 10 | < 10 | 87.18  |
| Single Parent   |        |      | 87.18  |        |       | 87.18  |         |        | 87.18  | N < 10  | < 10 | 87.18  |        |      | 87.18  |
| English Learner |        |      | 87.18  |        |       | 87.18  |         |        | 87.18  |         |      | 87.18  |        |      | 87.18  |
| Homeless        | N < 10 | < 10 | 87.18  | N < 10 | < 10  | 87.18  | N < 10  | < 10   | 87.18  | N < 10  | < 10 | 87.18  | N < 10 | < 10 | 87.18  |
| Foster Care     |        |      | 87.18  |        |       | 87.18  | N < 10  | < 10   | 87.18  |         |      | 87.18  | N < 10 | < 10 | 87.18  |
| Military        |        |      | 87.18  |        |       | 87.18  |         |        | 87.18  |         |      | 87.18  |        |      | 87.18  |
| Dependent       |        |      |        |        |       |        |         |        |        |         |      |        |        |      |        |
| Migrant         | N < 10 | < 10 | 87.18  | N < 10 | < 10  | 87.18  | N < 10  | < 10   | 87.18  | N < 10  | < 10 | 87.18  |        |      | 87.18  |
|                 |        |      |        | AR EXT |       |        | STED CO |        | -      | JATION  |      |        |        |      |        |
| All Students    | > 95   | RV   | 90.4   | 89.66  | RV    | 90.4   | > 95    | RV     | 90.4   | 89.47   | RV   | 90.4   | > 95   | RV   | 90.4   |
| Male            | N < 10 | < 10 | 90.4   | 93.33  | RV    | 90.4   | N < 10  | < 10   | 90.4   | N < 10  | < 10 | 90.4   | N < 10 | < 10 | 90.4   |
| Female          | > 95   | RV   | 90.4   | 85.71  | RV    | 90.4   | N < 10  | < 10   | 90.4   | > 95    | RV   | 90.4   | > 95   | RV   | 90.4   |
| Students with   |        |      | 90.4   | N < 10 | < 10  | 90.4   |         |        | 90.4   | N < 10  | < 10 | 90.4   | N < 10 | < 10 | 90.4   |
| Disabilities    |        |      |        |        |       |        |         |        |        |         |      |        |        |      |        |
| Economically    | > 95   | RV   | 90.4   | 89.66  | RV    | 90.4   | > 95    | RV     | 90.4   | 88.89   | RV   | 90.4   | > 95   | RV   | 90.4   |
| Disadvantaged   |        |      |        |        |       |        |         |        |        |         |      |        |        |      |        |
| Non-traditional |        |      | 90.4   | N < 10 | < 10  | 90.4   | N < 10  | < 10   | 90.4   | N < 10  | < 10 | 90.4   | > 95   | RV   | 90.4   |
| Single Parent   |        |      | 90.4   |        |       | 90.4   |         |        | 90.4   |         |      | 90.4   | N < 10 | < 10 | 90.4   |
| English Learner |        |      | 90.4   |        |       | 90.4   |         |        | 90.4   |         |      | 90.4   |        |      | 90.4   |
| Homeless        | N < 10 | < 10 | 90.4   | N < 10 | < 10  | 90.4   | N < 10  | < 10   | 90.4   | N < 10  | < 10 | 90.4   | N < 10 | < 10 | 90.4   |
| Foster Care     |        |      | 90.4   |        |       | 90.4   |         |        | 90.4   | N < 10  | < 10 | 90.4   |        |      | 90.4   |
| Military        |        |      | 90.4   |        |       | 90.4   |         |        | 90.4   |         |      | 90.4   |        |      | 90.4   |
| Dependent       |        |      |        |        |       |        |         |        |        |         |      |        |        |      |        |
| Migrant         | N < 10 | < 10 | 90.4   | N < 10 | < 10  | 90.4   | N < 10  | < 10   | 90.4   | N < 10  | < 10 | 90.4   | N < 10 | < 10 | 90.4   |