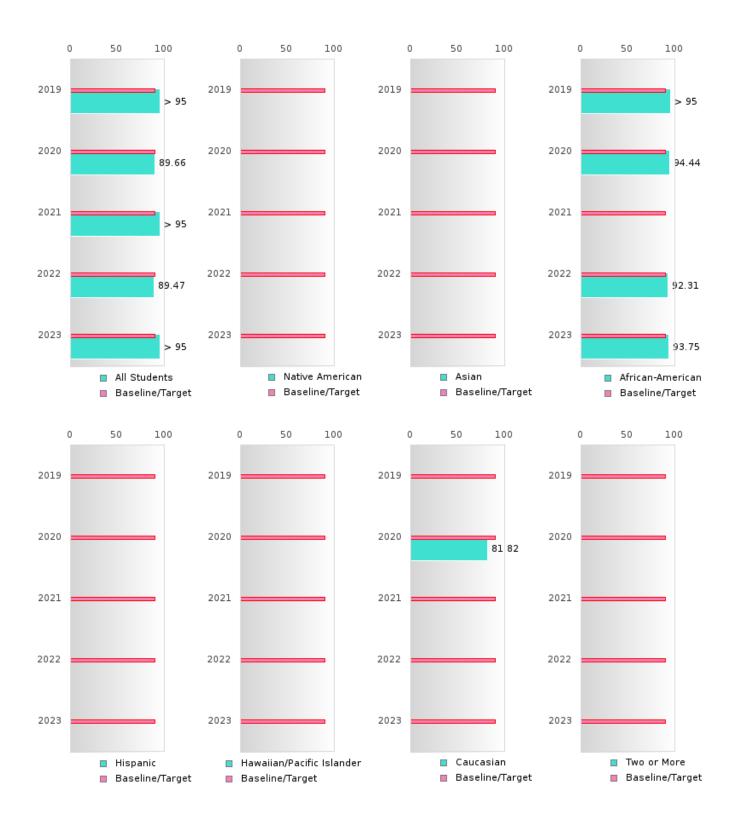

#### **GRADUATION RATE BY RACE/ETHNICITY**

| RACE                |            | 2019 |           |        | 2020  |         | 2021    |        |           |         | 2022 |        | 2023   |      |        |
|---------------------|------------|------|-----------|--------|-------|---------|---------|--------|-----------|---------|------|--------|--------|------|--------|
|                     | Score      | N    | Target    | Score  | N     | Target  | Score   | N      | Target    | Score   | N    | Target | Score  | N    | Target |
|                     |            |      | FO        | UR-YEA | R ADJ | USTED   | COHOR   | T GRAI | DUATIO    | ON RATE | 3    |        |        |      |        |
| All Students        | 89.66      | RV   | 87.18     | > 95   | RV    | 87.18   | 80.00   | RV     | 87.18     | > 95    | RV   | 87.18  | 93.33  | RV   | 87.18  |
| Native American     |            |      | 87.18     |        |       | 87.18   |         |        | 87.18     |         |      | 87.18  | N < 10 | < 10 | 87.18  |
| Asian               |            |      | 87.18     |        |       | 87.18   |         |        | 87.18     |         |      | 87.18  |        |      | 87.18  |
| African-            | 94.44      | RV   | 87.18     | N < 10 | < 10  | 87.18   | 78.57   | RV     | 87.18     | 93.75   | RV   | 87.18  | 90.91  | RV   | 87.18  |
| American            |            |      |           |        |       |         |         |        |           |         |      |        |        |      |        |
| Hispanic            |            |      | 87.18     |        |       | 87.18   |         |        | 87.18     |         |      | 87.18  |        |      | 87.18  |
| Hawaiian/Pacific    |            |      | 87.18     |        |       | 87.18   |         |        | 87.18     |         |      | 87.18  |        |      | 87.18  |
| Islander            |            |      |           |        |       |         |         |        |           |         |      |        |        |      |        |
| Caucasian           | 81.82      | RV   | 87.18     | N < 10 | < 10  | 87.18   | N < 10  | < 10   | 87.18     | N < 10  | < 10 | 87.18  | N < 10 | < 10 | 87.18  |
| Two or More         |            |      | 87.18     |        |       | 87.18   |         |        | 87.18     | N < 10  | < 10 | 87.18  |        |      | 87.18  |
|                     |            | F    | IVE-YE    | AR EXT | ENDE  | O ADJUS | STED CO | DHORT  | GRAD      | UATION  | RATE |        |        |      |        |
| All Students        | > 95       | RV   | 90.4      | 89.66  | RV    | 90.4    | > 95    | RV     | 90.4      | 89.47   | RV   | 90.4   | > 95   | RV   | 90.4   |
| Native American     |            |      | 90.4      |        |       | 90.4    |         |        | 90.4      |         |      | 90.4   |        |      | 90.4   |
| Asian               |            |      | 90.4      |        |       | 90.4    |         |        | 90.4      |         |      | 90.4   |        |      | 90.4   |
| African-            | > 95       | RV   | 90.4      | 94.44  | RV    | 90.4    | N < 10  | < 10   | 90.4      | 92.31   | RV   | 90.4   | 93.75  | RV   | 90.4   |
| American            |            |      |           |        |       |         |         |        |           |         |      |        |        |      |        |
| Hispanic            | N < 10     | < 10 | 90.4      |        |       | 90.4    |         |        | 90.4      |         |      | 90.4   |        |      | 90.4   |
| Hawaiian/Pacific    |            |      | 90.4      |        |       | 90.4    |         |        | 90.4      |         |      | 90.4   |        |      | 90.4   |
| Islander            |            |      |           |        |       |         |         |        |           |         |      |        |        |      |        |
| Caucasian           | N < 10     | < 10 | 90.4      | 81.82  | RV    | 90.4    | N < 10  | < 10   | 90.4      | N < 10  | < 10 | 90.4   | N < 10 | < 10 | 90.4   |
| Two or More         |            |      | 90.4      |        |       | 90.4    |         |        | 90.4      |         |      | 90.4   | N < 10 | < 10 | 90.4   |
| N: Number of Expect | ad Graduat | 00   | , , , , , | 1      |       |         |         |        | , , , , , |         |      |        |        |      |        |