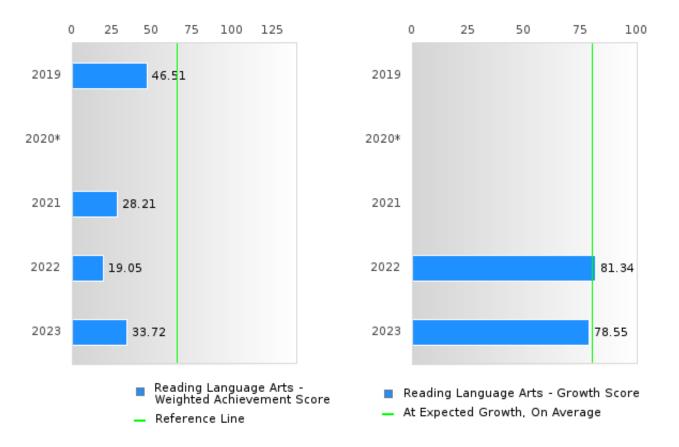

#### ACADEMIC PROFICIENCY SCORE IN READING LANGUAGE ARTS

| YEAR  | SCORE | BASELINE/<br>TARGET | Ν  |
|-------|-------|---------------------|----|
| 2019  | 62.80 | 52.78               | 43 |
| 2020* |       | 53.03               |    |
| 2021  | 56.63 | 48.45               | 39 |
| 2022  | 50.19 | 48.7                | 42 |
| 2023  | 56.13 | 48.95               | 43 |

N: Number of Concentrators with Test Scores Included in the Score

\*State-required academic achievement tests were waived in 2020 due to COVID19.

Academic Proficiency in Reading Language Arts Baseline/Target