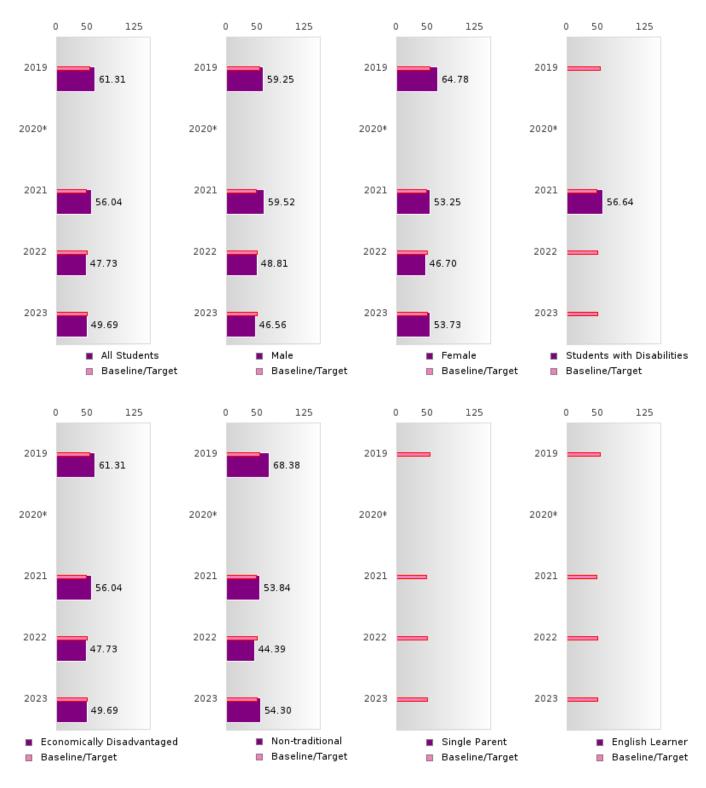

#### ACADEMIC PROFICIENCY SCORE IN SCIENCE

| YEAR  | SCORE | BASELINE/<br>TARGET | Ν  |
|-------|-------|---------------------|----|
| 2019  | 61.31 | 53.26               | 43 |
| 2020* |       | 53.51               |    |
| 2021  | 56.04 | 48.4                | 39 |
| 2022  | 47.73 | 48.65               | 42 |
| 2023  | 49.69 | 48.9                | 43 |

N: Number of Concentrators with Test Scores Included in the Score

\*State-required academic achievement tests were waived in 2020 due to COVID19.

#### ACADEMIC PROFICIENCY SCORE IN SCIENCE BY RACE/ETHNICITY