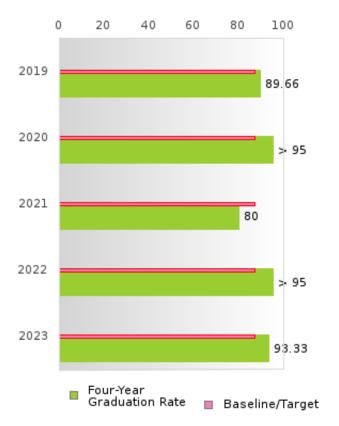

### **BRINKLEY SCHOOL DISTRICT**

| <b>CONSORTIUM FOUR-YEAR</b> | ADJUSTED C | <b>OHORT</b> | GRADUATION RATE |
|-----------------------------|------------|--------------|-----------------|
|                             |            |              |                 |

| SCORE | BASELINE/<br>TARGET            | Ν                                                                                                                            |
|-------|--------------------------------|------------------------------------------------------------------------------------------------------------------------------|
| 89.66 | 87.18                          | RV                                                                                                                           |
| > 95  | 87.18                          | RV                                                                                                                           |
| 80.00 | 87.18                          | RV                                                                                                                           |
| > 95  | 87.18                          | RV                                                                                                                           |
| 93.33 | 87.18                          | RV                                                                                                                           |
|       | 89.66<br>> 95<br>80.00<br>> 95 | TARGET           89.66         87.18           > 95         87.18           80.00         87.18           > 95         87.18 |

N: Number of Expected Graduates