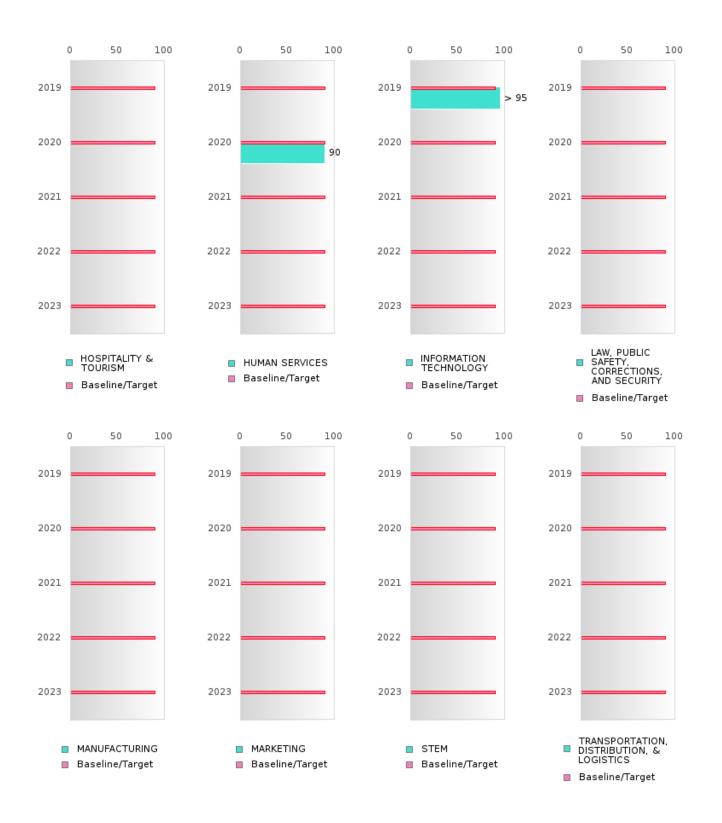

#### FOUR-YEAR ADJUSTED GRADUATION RATE BY CLUSTER

| RACE                      |        | 2019 |       |         | 2020  |        |        | 2021   |        |         | 2022 |        |        | 2023 |        |
|---------------------------|--------|------|-------|---------|-------|--------|--------|--------|--------|---------|------|--------|--------|------|--------|
|                           | Score  | N    |       | Score   | N     | Target |        | N      |        | Score   | N    | Target | Score  | N    | Target |
|                           |        |      |       |         | R ADJ | USTED  | COHOR  | T GRAI | DUATIO | ON RATE | Ξ    |        |        |      |        |
| AGRICULTUR                | 88.00  | RV   | 87.18 | N < 10  | < 10  | 87.18  | 79.00  | RV     | 87.18  | 94.00   | RV   | 87.18  | 92.00  | RV   | 87.18  |
| E, FOOD, &                |        |      |       |         |       |        |        |        |        |         |      |        |        |      |        |
| NATURAL<br>RESOURCES      |        |      |       |         |       |        |        |        |        |         |      |        |        |      |        |
| ARCHITECTU                |        |      | 87.18 | N < 10  | < 10  | 87.18  | _      |        | 87.18  |         |      | 87.18  |        |      | 87.18  |
| RE AND CONS               |        |      | 07.10 | 11 2 10 | < 10  | 07.10  |        |        | 07.10  |         |      | 07.10  |        |      | 07.10  |
| TRUCTION                  |        |      |       |         |       |        |        |        |        |         |      |        |        |      |        |
| ARTS, A/V,                |        |      | 87.18 |         |       | 87.18  |        |        | 87.18  |         |      | 87.18  |        |      | 87.18  |
| TECHNOLOGY                |        |      |       |         |       |        |        |        |        |         |      |        |        |      |        |
| & COMMUNIC                |        |      |       |         |       |        |        |        |        |         |      |        |        |      |        |
| ATIONS                    |        |      |       |         |       |        |        |        |        |         |      |        |        |      |        |
| BUSINESS MA               | N < 10 | < 10 | 87.18 | N < 10  | < 10  | 87.18  | N < 10 | < 10   | 87.18  | N < 10  | < 10 | 87.18  | N < 10 | < 10 | 87.18  |
| NAGEMENT & ADMINISTRAT    |        |      |       |         |       |        |        |        |        |         |      |        |        |      |        |
| ION                       |        |      |       |         |       |        |        |        |        |         |      |        |        |      |        |
| EDUCATION                 |        |      | 87.18 |         |       | 87.18  |        |        | 87.18  |         |      | 87.18  |        |      | 87.18  |
| AND                       |        |      |       |         |       |        |        |        |        |         |      |        |        |      |        |
| TRAINING                  |        |      |       |         |       |        |        |        |        |         |      |        |        |      |        |
| FINANCE                   | N < 10 | < 10 | 87.18 | N < 10  | < 10  | 87.18  |        |        | 87.18  | N < 10  | < 10 | 87.18  | N < 10 | < 10 | 87.18  |
| GOVERNMEN                 |        |      | 87.18 |         |       | 87.18  |        |        | 87.18  |         |      | 87.18  |        |      | 87.18  |
| T AND PUBLIC              |        |      |       |         |       |        |        |        |        |         |      |        |        |      |        |
| ADMINISTRAT               |        |      |       |         |       |        |        |        |        |         |      |        |        |      |        |
| ION                       | N < 10 | < 10 | 07 10 |         |       | 07 10  |        |        | 07 10  |         |      | 07 10  |        |      | 07 10  |
| HEALTH<br>SCIENCES        | N < 10 | < 10 | 87.18 |         |       | 87.18  |        |        | 87.18  |         |      | 87.18  |        |      | 87.18  |
| HOSPITALITY               | N < 10 | < 10 | 87.18 |         |       | 87.18  |        |        | 87.18  | N < 10  | < 10 | 87.18  |        |      | 87.18  |
| & TOURISM                 | 1. 110 |      | 0,110 |         |       | 0,110  |        |        | 0,110  | 1, 110  |      | 0,110  |        |      | 0,110  |
| HUMAN                     | 90.00  | RV   | 87.18 | N < 10  | < 10  | 87.18  | N < 10 | < 10   | 87.18  | N < 10  | < 10 | 87.18  | N < 10 | < 10 | 87.18  |
| SERVICES                  |        |      |       |         |       |        |        |        |        |         |      |        |        |      |        |
| INFORMATIO                | N < 10 | < 10 | 87.18 | N < 10  | < 10  | 87.18  | N < 10 | < 10   | 87.18  | N < 10  | < 10 | 87.18  | N < 10 | < 10 | 87.18  |
| N                         |        |      |       |         |       |        |        |        |        |         |      |        |        |      |        |
| TECHNOLOGY                |        |      | 07.10 |         |       | 07.10  |        |        | 07 10  |         |      | 07 10  |        |      | 07.10  |
| LAW, PUBLIC<br>SAFETY,    |        |      | 87.18 |         |       | 87.18  |        |        | 87.18  |         |      | 87.18  |        |      | 87.18  |
| CORRECTION                |        |      |       |         |       |        |        |        |        |         |      |        |        |      |        |
| S, AND                    |        |      |       |         |       |        |        |        |        |         |      |        |        |      |        |
| SECURITY                  |        |      |       |         |       |        |        |        |        |         |      |        |        |      |        |
| MANUFACTU                 | N < 10 | < 10 | 87.18 |         |       | 87.18  | N < 10 | < 10   | 87.18  |         |      | 87.18  |        |      | 87.18  |
| RING                      |        |      |       |         |       |        |        |        |        |         |      |        |        |      |        |
| MARKETING                 |        |      | 87.18 |         |       | 87.18  |        |        |        | N < 10  | < 10 | 87.18  |        |      | 87.18  |
| STEM                      |        |      | 87.18 |         |       | 87.18  | N. 10  | 10     | 87.18  | N. 10   | 10   | 87.18  | N. 10  | 10   | 87.18  |
| TRANSPORTA                |        |      | 87.18 |         |       | 87.18  | N < 10 | < 10   | 87.18  | N < 10  | < 10 | 87.18  | N < 10 | < 10 | 87.18  |
| TION, DISTRIB<br>UTION, & |        |      |       |         |       |        |        |        |        |         |      |        |        |      |        |
| LOGISTICS                 |        |      |       |         |       |        |        |        |        |         |      |        |        |      |        |
| LOOBTICS                  |        |      |       | -       |       |        |        |        |        |         |      |        |        |      |        |

#### FIVE-YEAR EXTENDED ADJUSTED GRADUATION RATE BY CLUSTER

| RACE                      |        | 2019 |        |         | 2020  |        |         | 2021  |        |         | 2022 |        |         | 2023 |        |
|---------------------------|--------|------|--------|---------|-------|--------|---------|-------|--------|---------|------|--------|---------|------|--------|
|                           | Score  | N    | Target | Score   | N     | Target | Score   | N     | Target | Score   | N    | Target | Score   | N    | Target |
|                           |        | F    | IVE-YE | AR EXT  | ENDEI | O ADJU | STED CO | OHORT | GRAD   | UATION  | RATE |        |         |      |        |
| AGRICULTUR                | > 95   | RV   | 90.4   | 88.00   | RV    | 90.4   | N < 10  | < 10  | 90.4   | 92.00   | RV   | 90.4   | 94.00   | RV   | 90.4   |
| E, FOOD, &                |        |      |        |         |       |        |         |       |        |         |      |        |         |      |        |
| NATURAL                   |        |      |        |         |       |        |         |       |        |         |      |        |         |      |        |
| RESOURCES                 |        |      |        |         |       |        |         |       |        |         |      |        |         |      |        |
| ARCHITECTU                |        |      | 90.4   |         |       | 90.4   | N < 10  | < 10  | 90.4   |         |      | 90.4   |         |      | 90.4   |
| RE AND CONS               |        |      |        |         |       |        |         |       |        |         |      |        |         |      |        |
| TRUCTION                  |        |      |        |         |       |        |         |       |        |         |      |        |         |      |        |
| ARTS, A/V,                |        |      | 90.4   |         |       | 90.4   |         |       | 90.4   |         |      | 90.4   |         |      | 90.4   |
| TECHNOLOGY                |        |      |        |         |       |        |         |       |        |         |      |        |         |      |        |
| & COMMUNIC                |        |      |        |         |       |        |         |       |        |         |      |        |         |      |        |
| ATIONS                    |        |      |        |         |       |        |         |       |        |         |      |        |         |      |        |
| BUSINESS MA               |        |      | 90.4   | N < 10  | < 10  | 90.4   | N < 10  | < 10  | 90.4   | N < 10  | < 10 | 90.4   | N < 10  | < 10 | 90.4   |
| NAGEMENT &                |        |      |        |         |       |        |         |       |        |         |      |        |         |      |        |
| ADMINISTRAT               |        |      |        |         |       |        |         |       |        |         |      |        |         |      |        |
| ION                       |        |      |        |         |       |        |         |       |        |         |      |        |         |      |        |
| EDUCATION                 |        |      | 90.4   |         |       | 90.4   |         |       | 90.4   |         |      | 90.4   |         |      | 90.4   |
| AND                       |        |      |        |         |       |        |         |       |        |         |      |        |         |      |        |
| TRAINING                  |        |      |        |         |       |        |         |       |        |         |      |        |         |      |        |
| FINANCE                   |        |      | 90.4   | N < 10  | < 10  | 90.4   | N < 10  | < 10  | 90.4   |         |      | 90.4   | N < 10  | < 10 | 90.4   |
| GOVERNMEN                 |        |      | 90.4   |         |       | 90.4   |         |       | 90.4   |         |      | 90.4   |         |      | 90.4   |
| T AND PUBLIC              |        |      |        |         |       |        |         |       |        |         |      |        |         |      |        |
| ADMINISTRAT               |        |      |        |         |       |        |         |       |        |         |      |        |         |      |        |
| ION                       |        |      | 00.4   | NT 10   | 10    | 00.4   |         |       | 00.4   |         |      | 00.4   |         |      | 00.4   |
| HEALTH                    |        |      | 90.4   | N < 10  | < 10  | 90.4   |         |       | 90.4   |         |      | 90.4   |         |      | 90.4   |
| SCIENCES                  |        |      | 00.4   | NL 10   | . 10  | 00.4   |         |       | 00.4   |         |      | 00.4   | NL 10   | . 10 | 00.4   |
| HOSPITALITY               |        |      | 90.4   | N < 10  | < 10  | 90.4   |         |       | 90.4   |         |      | 90.4   | N < 10  | < 10 | 90.4   |
| & TOURISM                 | N + 10 | . 10 | 00.4   | 00.00   | DV    | 00.4   | N + 10  | + 10  | 00.4   | N + 10  | . 10 | 00.4   | N < 10  | + 10 | 00.4   |
| HUMAN                     | N < 10 | < 10 | 90.4   | 90.00   | RV    | 90.4   | N < 10  | < 10  | 90.4   | N < 10  | < 10 | 90.4   | N < 10  | < 10 | 90.4   |
| SERVICES                  | > 05   | DV   | 00.4   | N < 10  | < 10  | 00.4   | N < 10  | < 10  | 00.4   | N < 10  | < 10 | 00.4   | N < 10  | < 10 | 00.4   |
| INFORMATIO<br>N           | > 95   | RV   | 90.4   | N < 10  | < 10  | 90.4   | N < 10  | < 10  | 90.4   | N < 10  | < 10 | 90.4   | N < 10  | < 10 | 90.4   |
|                           |        |      |        |         |       |        |         |       |        |         |      |        |         |      |        |
| TECHNOLOGY<br>LAW, PUBLIC |        |      | 90.4   |         |       | 90.4   |         |       | 90.4   |         |      | 90.4   |         |      | 90.4   |
| SAFETY,                   |        |      | 90.4   |         |       | 90.4   |         |       | 90.4   |         |      | 90.4   |         |      | 90.4   |
| CORRECTION                |        |      |        |         |       |        |         |       |        |         |      |        |         |      |        |
| S, AND                    |        |      |        |         |       |        |         |       |        |         |      |        |         |      |        |
| SECURITY                  |        |      |        |         |       |        |         |       |        |         |      |        |         |      |        |
| MANUFACTU                 |        |      | 00.4   | N < 10  | < 10  | 90.4   |         |       | 00.4   | N < 10  | < 10 | 90.4   |         |      | 90.4   |
| RING                      |        |      | 90.4   | IN < 10 | < 10  | 90.4   |         |       | 90.4   | IN < 10 | < 10 | 90.4   |         |      | 90.4   |
| MARKETING                 |        |      | 90.4   |         |       | 90.4   |         |       | 90.4   |         |      | 90.4   | N < 10  | < 10 | 90.4   |
| STEM                      |        |      | 90.4   |         |       | 90.4   |         |       | 90.4   |         |      | 90.4   | 14 < 10 | < 10 | 90.4   |
| TRANSPORTA                |        |      | 90.4   |         |       | 90.4   |         |       | 90.4   | N < 10  | < 10 | 90.4   | N < 10  | < 10 | 90.4   |
| TION, DISTRIB             |        |      | 70.7   |         |       | 70.7   |         |       | JU.T   | 11 10   | < 10 | JU.T   | 11 < 10 | < 10 | 70.7   |
| UTION, &                  |        |      |        |         |       |        |         |       |        |         |      |        |         |      |        |
| LOGISTICS                 |        |      |        |         |       |        |         |       |        |         |      |        |         |      |        |
| 100101100                 |        |      |        |         |       |        |         |       |        |         |      |        |         |      |        |