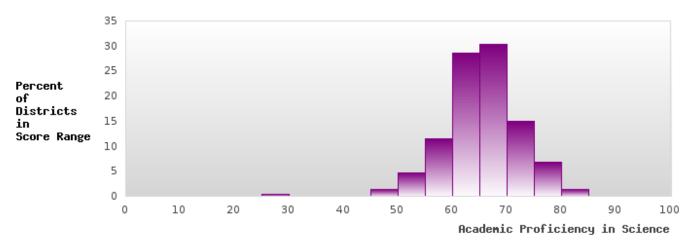

#### ACADEMIC PROFICIENCY SCORE IN SCIENCE

| YEAR  | SCORE | BASELINE/<br>TARGET | Ν  |
|-------|-------|---------------------|----|
| 2019  | 61.31 | 53.26               | 43 |
| 2020* |       | 53.51               |    |
| 2021  | 56.04 | 48.4                | 39 |
| 2022  | 47.73 | 48.65               | 42 |
| 2023  | 49.69 | 48.9                | 43 |

N: Number of Concentrators with Test Scores Included in the Score

\*State-required academic achievement tests were waived in 2020 due to COVID19.

#### DISTRIBUTION OF DISTRICT SCORES FOR ACADEMIC PROFICIENCY IN SCIENCE