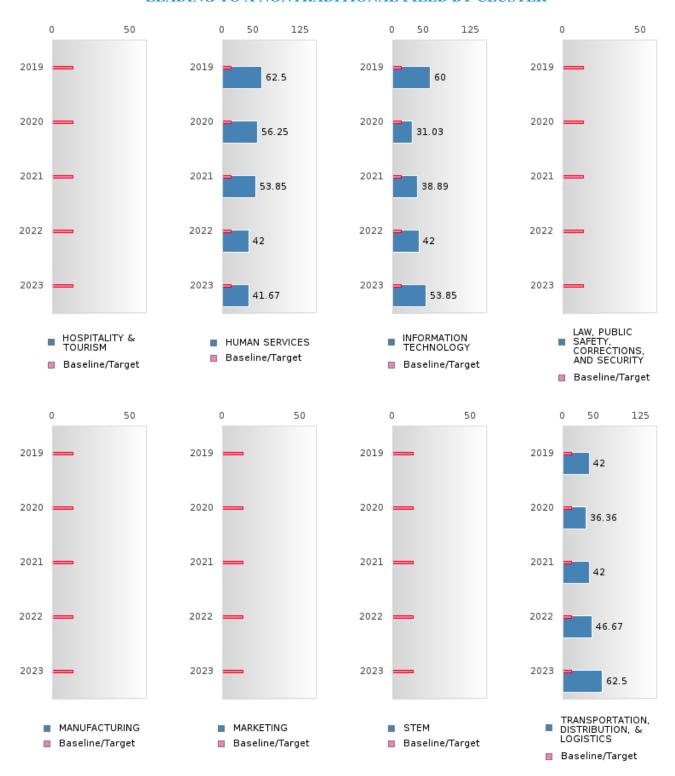

#### CONSORTIUM FOUR-YEAR ADJUSTED COHORT GRADUATION RATE BY CLUSTER

BEARDEN SCHOOL DISTRICT Page 19/107 Table of Contents

#### CONSORTIUM FOUR-YEAR ADJUSTED COHORT GRADUATION RATE BY CLUSTER

BEARDEN SCHOOL DISTRICT Page 20/107 Table of Contents

### CONSORTIUM FIVE-YEAR EXTENDED ADJUSTED COHORT GRADUATION RATE BY CLUSTER

BEARDEN SCHOOL DISTRICT Page 21/107 Table of Contents

### CONSORTIUM FIVE-YEAR EXTENDED ADJUSTED COHORT GRADUATION RATE BY CLUSTER

BEARDEN SCHOOL DISTRICT Page 22/107 Table of Contents

#### FOUR-YEAR ADJUSTED GRADUATION RATE BY CLUSTER

| RACE          |        | 2019 | -      |        | 2020 | -      |        | 2021 | -      |        | 2022 | -      |        | 2023 |        |
|---------------|--------|------|--------|--------|------|--------|--------|------|--------|--------|------|--------|--------|------|--------|
| 10102         | Score  | N    | Target |
|               | Beere  | - 1  |        |        |      |        |        |      |        | N RATE |      | Target | Beere  | - '  | Turgot |
| AGRICULTUR    | N < 10 | < 10 | 87.18  |        |      | 87.18  |        |      |        | N < 10 |      | 87.18  |        |      | 87.18  |
| E, FOOD, &    |        |      | 0,,,,  |        |      |        |        |      |        |        |      |        |        |      |        |
| NATURAL       |        |      |        |        |      |        |        |      |        |        |      |        |        |      |        |
| RESOURCES     |        |      |        |        |      |        |        |      |        |        |      |        |        |      |        |
| ARCHITECTU    |        |      | 87.18  |        |      | 87.18  |        |      | 87.18  |        |      | 87.18  |        |      | 87.18  |
| RE AND CONS   |        |      |        |        |      |        |        |      |        |        |      |        |        |      |        |
| TRUCTION      |        |      |        |        |      |        |        |      |        |        |      |        |        |      |        |
|               | N < 10 | < 10 | 87.18  | N < 10 | < 10 | 87.18  |        |      | 87.18  |        |      | 87.18  |        |      | 87.18  |
| TECHNOLOGY    |        |      |        |        |      |        |        |      |        |        |      |        |        |      |        |
| & COMMUNIC    |        |      |        |        |      |        |        |      |        |        |      |        |        |      |        |
| ATIONS        |        |      |        |        |      |        |        |      |        |        |      |        |        |      |        |
| BUSINESS MA   | > 95   | RV   | 87.18  |
| NAGEMENT &    |        |      |        |        |      |        |        |      |        |        |      |        |        |      |        |
| ADMINISTRAT   |        |      |        |        |      |        |        |      |        |        |      |        |        |      |        |
| ION           |        |      |        |        |      |        |        |      |        |        |      |        |        |      |        |
| EDUCATION     | N < 10 | < 10 | 87.18  | N < 10 | < 10 | 87.18  | > 95   | RV   | 87.18  | N < 10 | < 10 | 87.18  | N < 10 | < 10 | 87.18  |
| AND           |        |      |        |        |      |        |        |      |        |        |      |        |        |      |        |
| TRAINING      |        |      |        |        |      |        |        |      |        |        |      |        |        |      |        |
| FINANCE       | > 95   | RV   | 87.18  |
| GOVERNMEN     |        |      | 87.18  |        |      | 87.18  |        |      | 87.18  |        |      | 87.18  |        |      | 87.18  |
| T AND PUBLIC  |        |      |        |        |      |        |        |      |        |        |      |        |        |      |        |
| ADMINISTRAT   |        |      |        |        |      |        |        |      |        |        |      |        |        |      |        |
| ION           |        |      |        |        |      |        |        |      |        |        |      |        |        |      |        |
| HEALTH        | N < 10 | < 10 | 87.18  |        |      | 87.18  |        |      | 87.18  | N < 10 | < 10 | 87.18  |        |      | 87.18  |
| SCIENCES      |        |      |        |        |      |        |        |      |        |        |      |        |        |      |        |
| HOSPITALITY   | > 95   | RV   | 87.18  |
| & TOURISM     |        |      |        |        |      |        |        |      |        |        |      |        |        |      |        |
| HUMAN         | > 95   | RV   | 87.18  |
| SERVICES      |        |      |        |        |      |        |        |      |        |        |      |        |        |      |        |
| INFORMATIO    | > 95   | RV   | 87.18  | N < 10 | < 10 | 87.18  | > 95   | RV   | 87.18  | > 95   | RV   | 87.18  | > 95   | RV   | 87.18  |
| N             |        |      |        |        |      |        |        |      |        |        |      |        |        |      |        |
| TECHNOLOGY    |        |      |        |        |      |        |        |      |        |        |      |        |        |      |        |
| LAW, PUBLIC   |        |      | 87.18  |        |      | 87.18  |        |      | 87.18  |        |      | 87.18  |        |      | 87.18  |
| SAFETY,       |        |      |        |        |      |        |        |      |        |        |      |        |        |      |        |
| CORRECTION    |        |      |        |        |      |        |        |      |        |        |      |        |        |      |        |
| S, AND        |        |      |        |        |      |        |        |      |        |        |      |        |        |      |        |
| SECURITY      |        |      |        |        |      |        |        |      |        |        |      |        |        |      |        |
| MANUFACTU     |        |      | 87.18  |        |      | 87.18  |        |      | 87.18  |        |      | 87.18  |        |      | 87.18  |
| RING          |        |      |        |        |      |        |        |      |        |        |      |        |        |      |        |
| MARKETING     | N < 10 | < 10 | 87.18  | N < 10 | < 10 | 87.18  | N < 10 | < 10 | 87.18  | > 95   | RV   | 87.18  | > 95   | RV   | 87.18  |
| STEM          |        |      | 87.18  |        |      | 87.18  |        |      | 87.18  |        |      | 87.18  |        |      | 87.18  |
| TRANSPORTA    | N < 10 | < 10 | 87.18  | 83.00  | RV   | 87.18  | > 95   | RV   | 87.18  | > 95   | RV   | 87.18  | > 95   | RV   | 87.18  |
| TION, DISTRIB |        |      |        |        |      |        |        |      |        |        |      |        |        |      |        |
| UTION, &      |        |      |        |        |      |        |        |      |        |        |      |        |        |      |        |
| LOGISTICS     |        |      |        |        |      |        |        |      |        |        |      |        |        |      |        |

#### FIVE-YEAR EXTENDED ADJUSTED GRADUATION RATE BY CLUSTER

| RACE          |        | 2019 |        |        | 2020 |        |         | 2021 |        |        | 2022 |        |        | 2023 |        |
|---------------|--------|------|--------|--------|------|--------|---------|------|--------|--------|------|--------|--------|------|--------|
|               | Score  | N    | Target | Score  | N    | Target | Score   | N    | Target | Score  | N    | Target | Score  | N    | Target |
|               |        |      |        |        |      |        | STED CO |      |        | UATION |      |        |        |      |        |
| AGRICULTUR    |        |      | 90.4   | N < 10 | < 10 | 90.4   |         |      | 90.4   |        |      | 90.4   | N < 10 | < 10 | 90.4   |
| E, FOOD, &    |        |      |        |        |      |        |         |      |        |        |      |        |        |      |        |
| NATURAL       |        |      |        |        |      |        |         |      |        |        |      |        |        |      |        |
| RESOURCES     |        |      |        |        |      |        |         |      |        |        |      |        |        |      |        |
| ARCHITECTU    |        |      | 90.4   |        |      | 90.4   |         |      | 90.4   |        |      | 90.4   |        |      | 90.4   |
| RE AND CONS   |        |      |        |        |      |        |         |      |        |        |      |        |        |      |        |
| TRUCTION      |        |      |        |        |      |        |         |      |        |        |      |        |        |      |        |
| ARTS, A/V,    | N < 10 | < 10 | 90.4   | N < 10 | < 10 | 90.4   | N < 10  | < 10 | 90.4   |        |      | 90.4   |        |      | 90.4   |
| TECHNOLOGY    |        |      |        |        |      |        |         |      |        |        |      |        |        |      |        |
| & COMMUNIC    |        |      |        |        |      |        |         |      |        |        |      |        |        |      |        |
| ATIONS        |        |      |        |        |      |        |         |      |        |        |      |        |        |      |        |
| BUSINESS MA   | > 95   | RV   | 90.4   | > 95   | RV   | 90.4   | > 95    | RV   | 90.4   | > 95   | RV   | 90.4   | > 95   | RV   | 90.4   |
| NAGEMENT &    |        |      |        |        |      |        |         |      |        |        |      |        |        |      |        |
| ADMINISTRAT   |        |      |        |        |      |        |         |      |        |        |      |        |        |      |        |
| ION           |        |      |        |        |      |        |         |      |        |        |      |        |        |      |        |
| EDUCATION     | N < 10 | < 10 | 90.4   | N < 10 | < 10 | 90.4   | N < 10  | < 10 | 90.4   | > 95   | RV   | 90.4   | N < 10 | < 10 | 90.4   |
| AND           |        |      |        |        |      |        |         |      |        |        |      |        |        |      |        |
| TRAINING      |        |      |        |        |      |        |         |      |        |        |      |        |        |      |        |
| FINANCE       | > 95   | RV   | 90.4   | > 95   | RV   | 90.4   | > 95    | RV   | 90.4   | > 95   | RV   | 90.4   | > 95   | RV   | 90.4   |
| GOVERNMEN     |        |      | 90.4   |        |      | 90.4   |         |      | 90.4   |        |      | 90.4   |        |      | 90.4   |
| T AND PUBLIC  |        |      |        |        |      |        |         |      |        |        |      |        |        |      |        |
| ADMINISTRAT   |        |      |        |        |      |        |         |      |        |        |      |        |        |      |        |
| ION           |        |      |        |        |      |        |         |      |        |        |      |        |        |      |        |
| HEALTH        |        |      | 90.4   | N < 10 | < 10 | 90.4   |         |      | 90.4   |        |      | 90.4   | N < 10 | < 10 | 90.4   |
| SCIENCES      |        |      |        |        |      |        |         |      |        |        |      |        |        |      |        |
| HOSPITALITY   | N < 10 | < 10 | 90.4   | > 95   | RV   | 90.4   | > 95    | RV   | 90.4   | > 95   | RV   | 90.4   | > 95   | RV   | 90.4   |
| & TOURISM     |        |      |        |        |      |        |         |      |        |        |      |        |        |      |        |
| HUMAN         | > 95   | RV   | 90.4   | > 95   | RV   | 90.4   | > 95    | RV   | 90.4   | > 95   | RV   | 90.4   | > 95   | RV   | 90.4   |
| SERVICES      |        |      |        |        |      |        |         |      |        |        |      |        |        |      |        |
| INFORMATIO    | > 95   | RV   | 90.4   | > 95   | RV   | 90.4   | N < 10  | < 10 | 90.4   | > 95   | RV   | 90.4   | > 95   | RV   | 90.4   |
| N             |        |      |        |        |      |        |         |      |        |        |      |        |        |      |        |
| TECHNOLOGY    |        |      |        |        |      |        |         |      |        |        |      |        |        |      |        |
| LAW, PUBLIC   |        |      | 90.4   |        |      | 90.4   |         |      | 90.4   |        |      | 90.4   |        |      | 90.4   |
| SAFETY,       |        |      |        |        |      |        |         |      |        |        |      |        |        |      |        |
| CORRECTION    |        |      |        |        |      |        |         |      |        |        |      |        |        |      |        |
| S, AND        |        |      |        |        |      |        |         |      |        |        |      |        |        |      |        |
| SECURITY      |        |      |        |        |      |        |         |      |        |        |      |        |        |      |        |
| MANUFACTU     |        |      | 90.4   |        |      | 90.4   |         |      | 90.4   |        |      | 90.4   |        |      | 90.4   |
| RING          |        |      |        |        |      |        |         |      |        |        |      |        |        |      |        |
| MARKETING     |        |      | 90.4   | N < 10 | < 10 | 90.4   | N < 10  | < 10 | 90.4   | N < 10 | < 10 | 90.4   | > 95   | RV   | 90.4   |
| STEM          |        |      | 90.4   |        |      | 90.4   |         |      | 90.4   |        |      | 90.4   |        |      | 90.4   |
| TRANSPORTA    |        |      | 90.4   | N < 10 | < 10 | 90.4   | 83.00   | RV   | 90.4   | > 95   | RV   | 90.4   | > 95   | RV   | 90.4   |
| TION, DISTRIB |        |      |        |        |      |        |         |      |        |        |      |        |        |      |        |
| UTION, &      |        |      |        |        |      |        |         |      |        |        |      |        |        |      |        |
| LOGISTICS     |        |      |        |        |      |        |         |      |        |        |      |        |        |      |        |