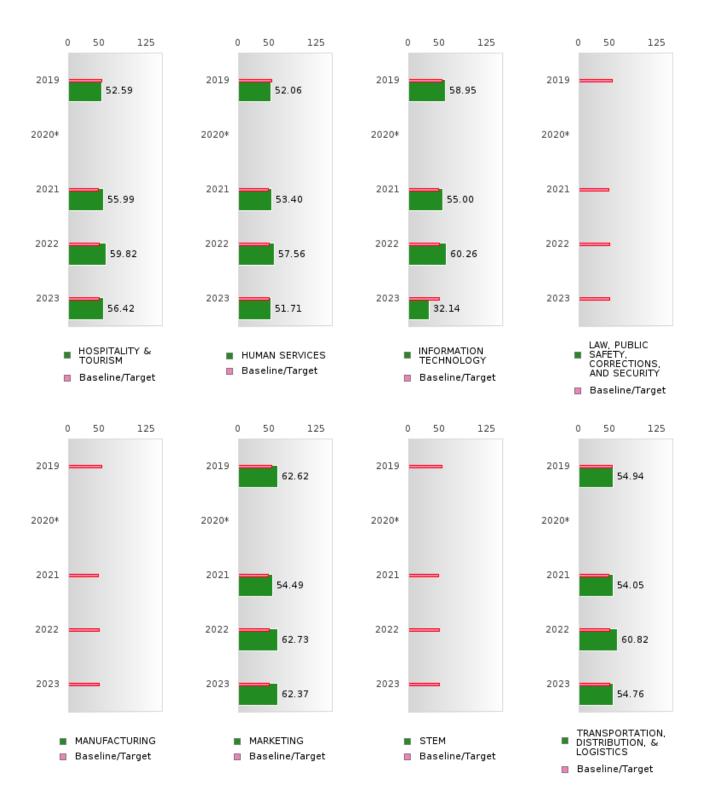

#### CONSORTIUM FOUR-YEAR ADJUSTED COHORT GRADUATION RATE BY CLUSTER

BEARDEN SCHOOL DISTRICT Page 19/107 Table of Contents

### BEARDEN SCHOOL DISTRICT

#### CONSORTIUM FOUR-YEAR ADJUSTED COHORT GRADUATION RATE BY CLUSTER

BEARDEN SCHOOL DISTRICT Page 20/107 Table of Contents

#### FOUR-YEAR ADJUSTED GRADUATION RATE BY CLUSTER

| RACE          |        | 2019 | -      |        | 2020 | -      |        | 2021 | -      |        | 2022 | -      |        | 2023 |        |
|---------------|--------|------|--------|--------|------|--------|--------|------|--------|--------|------|--------|--------|------|--------|
| 10102         | Score  | N    | Target |
|               | Beere  | - 1  |        |        |      |        |        |      |        | N RATE |      | Target | Beere  | - '  | Turgot |
| AGRICULTUR    | N < 10 | < 10 | 87.18  |        |      | 87.18  |        |      |        | N < 10 |      | 87.18  |        |      | 87.18  |
| E, FOOD, &    |        |      | 0,,,,  |        |      |        |        |      |        |        |      |        |        |      |        |
| NATURAL       |        |      |        |        |      |        |        |      |        |        |      |        |        |      |        |
| RESOURCES     |        |      |        |        |      |        |        |      |        |        |      |        |        |      |        |
| ARCHITECTU    |        |      | 87.18  |        |      | 87.18  |        |      | 87.18  |        |      | 87.18  |        |      | 87.18  |
| RE AND CONS   |        |      |        |        |      |        |        |      |        |        |      |        |        |      |        |
| TRUCTION      |        |      |        |        |      |        |        |      |        |        |      |        |        |      |        |
|               | N < 10 | < 10 | 87.18  | N < 10 | < 10 | 87.18  |        |      | 87.18  |        |      | 87.18  |        |      | 87.18  |
| TECHNOLOGY    |        |      |        |        |      |        |        |      |        |        |      |        |        |      |        |
| & COMMUNIC    |        |      |        |        |      |        |        |      |        |        |      |        |        |      |        |
| ATIONS        |        |      |        |        |      |        |        |      |        |        |      |        |        |      |        |
| BUSINESS MA   | > 95   | RV   | 87.18  |
| NAGEMENT &    |        |      |        |        |      |        |        |      |        |        |      |        |        |      |        |
| ADMINISTRAT   |        |      |        |        |      |        |        |      |        |        |      |        |        |      |        |
| ION           |        |      |        |        |      |        |        |      |        |        |      |        |        |      |        |
| EDUCATION     | N < 10 | < 10 | 87.18  | N < 10 | < 10 | 87.18  | > 95   | RV   | 87.18  | N < 10 | < 10 | 87.18  | N < 10 | < 10 | 87.18  |
| AND           |        |      |        |        |      |        |        |      |        |        |      |        |        |      |        |
| TRAINING      |        |      |        |        |      |        |        |      |        |        |      |        |        |      |        |
| FINANCE       | > 95   | RV   | 87.18  |
| GOVERNMEN     |        |      | 87.18  |        |      | 87.18  |        |      | 87.18  |        |      | 87.18  |        |      | 87.18  |
| T AND PUBLIC  |        |      |        |        |      |        |        |      |        |        |      |        |        |      |        |
| ADMINISTRAT   |        |      |        |        |      |        |        |      |        |        |      |        |        |      |        |
| ION           |        |      |        |        |      |        |        |      |        |        |      |        |        |      |        |
| HEALTH        | N < 10 | < 10 | 87.18  |        |      | 87.18  |        |      | 87.18  | N < 10 | < 10 | 87.18  |        |      | 87.18  |
| SCIENCES      |        |      |        |        |      |        |        |      |        |        |      |        |        |      |        |
| HOSPITALITY   | > 95   | RV   | 87.18  |
| & TOURISM     |        |      |        |        |      |        |        |      |        |        |      |        |        |      |        |
| HUMAN         | > 95   | RV   | 87.18  |
| SERVICES      |        |      |        |        |      |        |        |      |        |        |      |        |        |      |        |
| INFORMATIO    | > 95   | RV   | 87.18  | N < 10 | < 10 | 87.18  | > 95   | RV   | 87.18  | > 95   | RV   | 87.18  | > 95   | RV   | 87.18  |
| N             |        |      |        |        |      |        |        |      |        |        |      |        |        |      |        |
| TECHNOLOGY    |        |      |        |        |      |        |        |      |        |        |      |        |        |      |        |
| LAW, PUBLIC   |        |      | 87.18  |        |      | 87.18  |        |      | 87.18  |        |      | 87.18  |        |      | 87.18  |
| SAFETY,       |        |      |        |        |      |        |        |      |        |        |      |        |        |      |        |
| CORRECTION    |        |      |        |        |      |        |        |      |        |        |      |        |        |      |        |
| S, AND        |        |      |        |        |      |        |        |      |        |        |      |        |        |      |        |
| SECURITY      |        |      |        |        |      |        |        |      |        |        |      |        |        |      |        |
| MANUFACTU     |        |      | 87.18  |        |      | 87.18  |        |      | 87.18  |        |      | 87.18  |        |      | 87.18  |
| RING          |        |      |        |        |      |        |        |      |        |        |      |        |        |      |        |
| MARKETING     | N < 10 | < 10 | 87.18  | N < 10 | < 10 | 87.18  | N < 10 | < 10 | 87.18  | > 95   | RV   | 87.18  | > 95   | RV   | 87.18  |
| STEM          |        |      | 87.18  |        |      | 87.18  |        |      | 87.18  |        |      | 87.18  |        |      | 87.18  |
| TRANSPORTA    | N < 10 | < 10 | 87.18  | 83.00  | RV   | 87.18  | > 95   | RV   | 87.18  | > 95   | RV   | 87.18  | > 95   | RV   | 87.18  |
| TION, DISTRIB |        |      |        |        |      |        |        |      |        |        |      |        |        |      |        |
| UTION, &      |        |      |        |        |      |        |        |      |        |        |      |        |        |      |        |
| LOGISTICS     |        |      |        |        |      |        |        |      |        |        |      |        |        |      |        |