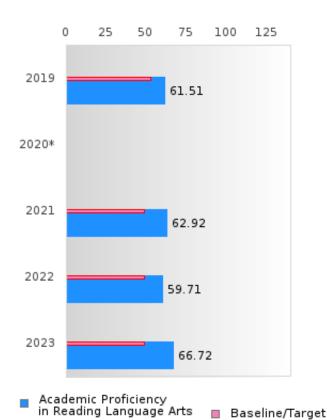

#### ACADEMIC PROFICIENCY SCORE IN READING LANGUAGE ARTS

| YEAR  | SCORE | BASELINE/<br>TARGET | N  |
|-------|-------|---------------------|----|
| 2019  | 61.51 | 52.78               | 82 |
| 2020* |       | 53.03               |    |
| 2021  | 62.92 | 48.45               | 78 |
| 2022  | 59.71 | 48.7                | 70 |
| 2023  | 66.72 | 48.95               | 52 |

### DISTRIBUTION OF DISTRICT SCORES FOR ACADEMIC PROFICIENCY IN READING LANGUAGE ARTS

BEARDEN SCHOOL DISTRICT Page 26/107 Table of Contents

<sup>\*</sup>State-required academic achievement tests were waived in 2020 due to COVID19.