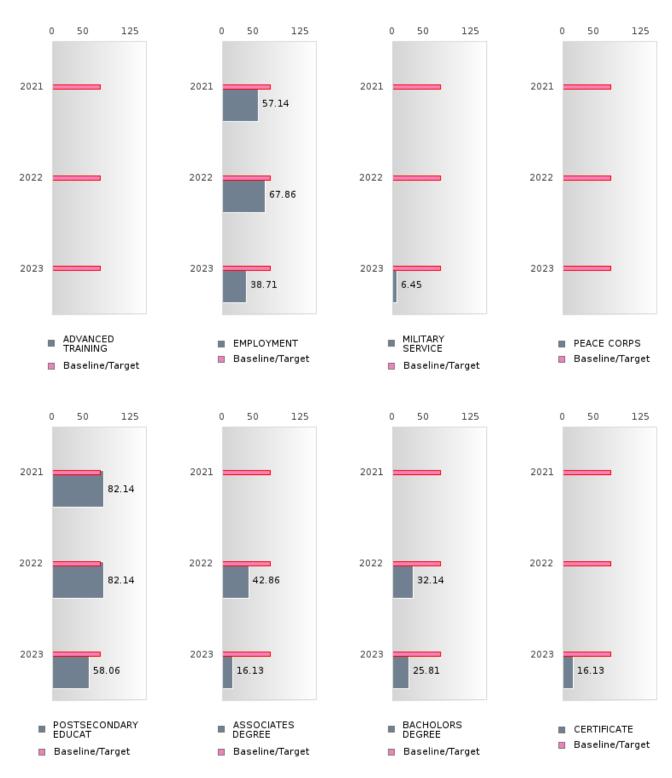

#### PERFORMANCE MEASURE SCORES FOR CONCENTRATORS ONLY

| PERFORMANCE       |       | DIS   | TRICT SCO | ORE   |       | STATE SCORE |       |       |       |       |  |  |
|-------------------|-------|-------|-----------|-------|-------|-------------|-------|-------|-------|-------|--|--|
| MEASURES          | 2019  | 2020  | 2021      | 2022  | 2023  | 2019        | 2020  | 2021  | 2022  | 2023  |  |  |
| 3S1: POST-PROGRAM |       |       | > 95      | > 95  | 83.87 |             |       | 81.92 | 81.38 | 82.78 |  |  |
| PLACEMENT         |       |       |           |       |       |             |       |       |       |       |  |  |
|                   |       |       |           |       |       |             |       |       |       |       |  |  |
| 4S1: NON-         | 55.56 | 35.21 | 50.63     | 73.61 | 68.75 | 31.31       | 31.34 | 30.03 | 43.00 | 39.14 |  |  |
| TRADITIONAL       |       |       |           |       |       |             |       |       |       |       |  |  |
| PROGRAM           |       |       |           |       |       |             |       |       |       |       |  |  |
| CONCENTRATION     |       |       |           |       |       |             |       |       |       |       |  |  |
| 5S1: INDUSTRY     |       |       | 26.92     | 63.33 | 70.97 |             |       | 14.46 | 47.36 | 55.22 |  |  |
| CERTIFICATIONS    |       |       |           |       |       |             |       |       |       |       |  |  |
|                   |       |       |           |       |       |             |       |       |       |       |  |  |

The placement data are lagged in this report and the CAR report. The 2022 report includes placement data on students who exited secondary education during the 2021 school year.

BEARDEN SCHOOL DISTRICT Page 7/107 Table of Contents