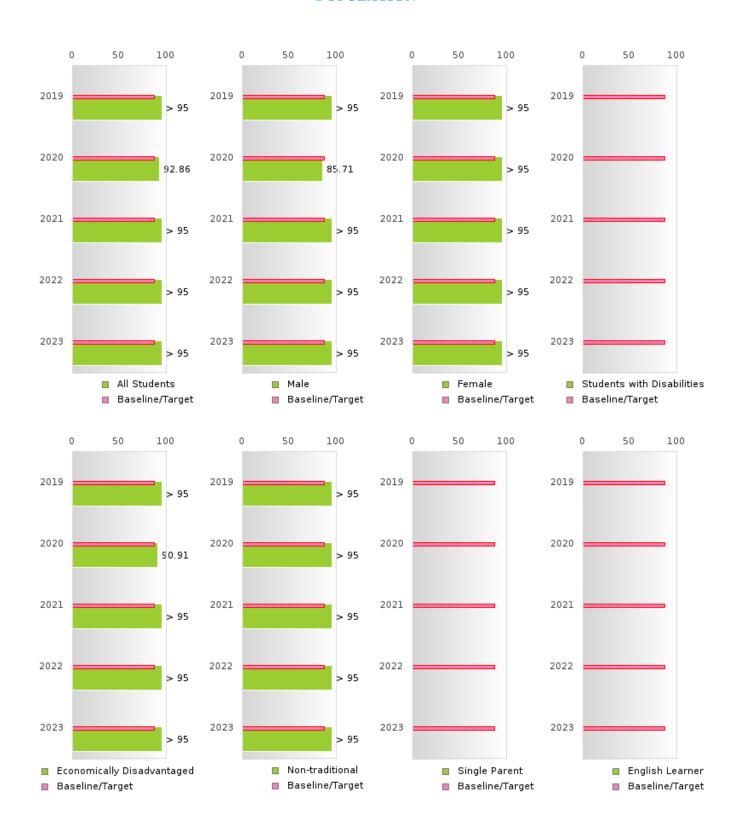

#### GRADUATION RATE BY SPECIAL POPULATION

| RACE                       |        | 2019 |        |        | 2020   |        |         | 2021  |        |        | 2022 |        |        | 2023 |        |
|----------------------------|--------|------|--------|--------|--------|--------|---------|-------|--------|--------|------|--------|--------|------|--------|
|                            | Score  | N    | Target | Score  | N      | Target | Score   | N     | Target | Score  | N    | Target | Score  | N    | Target |
|                            |        |      | FO     | UR-YEA | R ADJU | JSTED  | COHOR'  | ΓGRAI | DUATIO | N RATE | Ξ    |        |        |      |        |
| All Students               | > 95   | RV   | 87.18  | 92.86  | RV     | 87.18  | > 95    | RV    | 87.18  | > 95   | RV   | 87.18  | > 95   | RV   | 87.18  |
| Male                       | > 95   | RV   | 87.18  | 85.71  | RV     | 87.18  | > 95    | RV    | 87.18  | > 95   | RV   | 87.18  | > 95   | RV   | 87.18  |
| Female                     | > 95   | RV   | 87.18  | > 95   | RV     | 87.18  | > 95    | RV    | 87.18  | > 95   | RV   | 87.18  | > 95   | RV   | 87.18  |
| Students with              | N < 10 | < 10 | 87.18  | N < 10 | < 10   | 87.18  | N < 10  | < 10  | 87.18  | N < 10 | < 10 | 87.18  | N < 10 | < 10 | 87.18  |
| Disabilities               | 0.5    | DII  | 07.10  | 00.01  | DI     | 07.10  | 0.5     | DII   | 07.10  | 0.5    | DII  | 07.10  | 0.5    | DII  | 07.10  |
| Economically Disadvantaged | > 95   | RV   | 87.18  | 90.91  | RV     | 87.18  | > 95    | RV    | 87.18  | > 95   | RV   | 87.18  | > 95   | RV   | 87.18  |
| Non-traditional            | > 95   | RV   | 87.18  | > 95   | RV     | 87.18  | > 95    | RV    | 87.18  | > 95   | RV   | 87.18  | > 95   | RV   | 87.18  |
| Single Parent              |        |      | 87.18  |        |        | 87.18  |         |       | 87.18  | N < 10 | < 10 | 87.18  |        |      | 87.18  |
| English Learner            |        |      | 87.18  |        |        | 87.18  |         |       | 87.18  |        |      | 87.18  |        |      | 87.18  |
| Homeless                   | N < 10 | < 10 | 87.18  |        |        | 87.18  | N < 10  | < 10  | 87.18  | N < 10 | < 10 | 87.18  | N < 10 | < 10 | 87.18  |
| Foster Care                |        |      | 87.18  |        |        | 87.18  |         |       | 87.18  | N < 10 | < 10 | 87.18  |        |      | 87.18  |
| Military                   |        |      | 87.18  |        |        | 87.18  |         |       | 87.18  | N < 10 | < 10 | 87.18  |        |      | 87.18  |
| Dependent                  |        |      |        |        |        |        |         |       |        |        |      |        |        |      |        |
| Migrant                    |        |      | 87.18  |        |        | 87.18  |         |       | 87.18  |        |      | 87.18  |        |      | 87.18  |
|                            |        | F    | IVE-YE | AR EXT | ENDED  | ADJU:  | STED CO | DHORT | GRAD   | UATION | RATE |        |        |      |        |
| All Students               | > 95   | RV   | 90.4   | > 95   | RV     | 90.4   | 92.86   | RV    | 90.4   | > 95   | RV   | 90.4   | > 95   | RV   | 90.4   |
| Male                       | 94.44  | RV   | 90.4   | > 95   | RV     | 90.4   | 85.71   | RV    | 90.4   | > 95   | RV   | 90.4   | > 95   | RV   | 90.4   |
| Female                     | > 95   | RV   | 90.4   | > 95   | RV     | 90.4   | > 95    | RV    | 90.4   | > 95   | RV   | 90.4   | > 95   | RV   | 90.4   |
| Students with Disabilities | N < 10 | < 10 | 90.4   | N < 10 | < 10   | 90.4   | N < 10  | < 10  | 90.4   | N < 10 | < 10 | 90.4   | N < 10 | < 10 | 90.4   |
| Economically               | > 95   | RV   | 90.4   | > 95   | RV     | 90.4   | 90.91   | RV    | 90.4   | > 95   | RV   | 90.4   | > 95   | RV   | 90.4   |
| Disadvantaged              | 293    | ΚV   | 90.4   | 293    | ΚV     | 90.4   | 90.91   | ΚV    | 90.4   | 293    | ΚV   | 90.4   | 293    | ΚV   | 90.4   |
| Non-traditional            |        |      | 90.4   | > 95   | RV     | 90.4   | > 95    | RV    | 90.4   | > 95   | RV   | 90.4   | > 95   | RV   | 90.4   |
| Single Parent              |        |      | 90.4   |        |        | 90.4   |         |       | 90.4   |        |      | 90.4   | N < 10 | < 10 | 90.4   |
| English Learner            |        |      | 90.4   |        |        | 90.4   |         |       | 90.4   |        |      | 90.4   |        |      | 90.4   |
| Homeless                   | N < 10 | < 10 | 90.4   | N < 10 | < 10   | 90.4   |         |       | 90.4   | N < 10 | < 10 | 90.4   | N < 10 | < 10 | 90.4   |
| Foster Care                |        |      | 90.4   |        |        | 90.4   |         |       | 90.4   |        |      | 90.4   | N < 10 | < 10 | 90.4   |
| Military                   |        |      | 90.4   |        |        | 90.4   |         |       | 90.4   |        |      | 90.4   | N < 10 | < 10 | 90.4   |
| Dependent                  |        |      |        |        |        |        |         |       |        |        |      |        |        |      |        |
| Migrant                    |        |      | 90.4   |        |        | 90.4   |         |       | 90.4   |        |      | 90.4   |        |      | 90.4   |