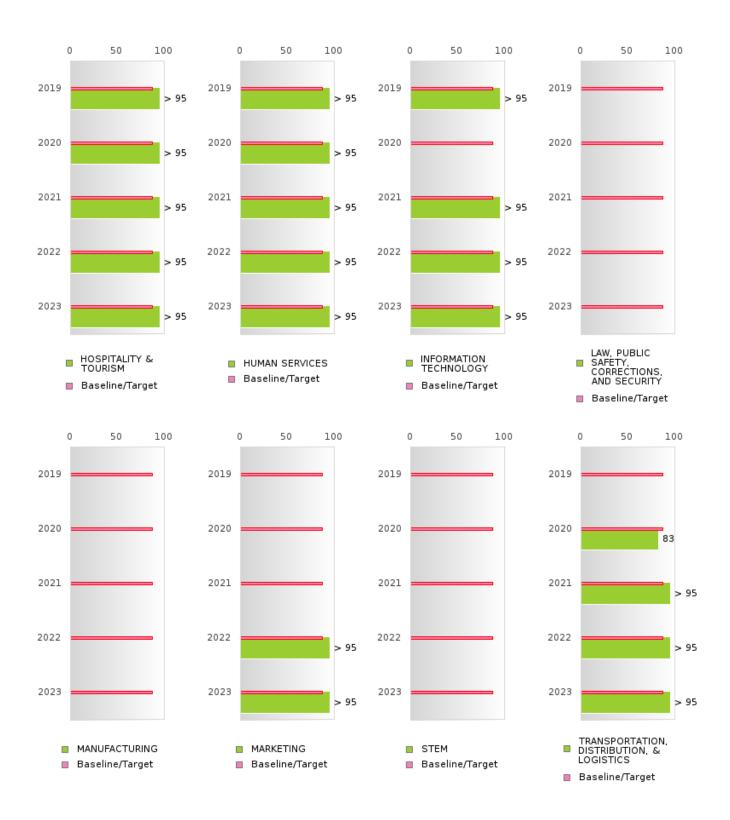

#### CONSORTIUM FOUR-YEAR ADJUSTED COHORT GRADUATION RATE BY CLUSTER

BEARDEN SCHOOL DISTRICT Page 19/107 Table of Contents

### BEARDEN SCHOOL DISTRICT

#### CONSORTIUM FOUR-YEAR ADJUSTED COHORT GRADUATION RATE BY CLUSTER

BEARDEN SCHOOL DISTRICT Page 20/107 Table of Contents

#### FOUR-YEAR ADJUSTED GRADUATION RATE BY CLUSTER

| RACE          |        | 2019 | -      |        | 2020 | -      |        | 2021 | -      |        | 2022 | -      |        | 2023 |        |
|---------------|--------|------|--------|--------|------|--------|--------|------|--------|--------|------|--------|--------|------|--------|
| 10102         | Score  | N    | Target |
|               | Beere  | - 1  |        |        |      |        |        |      |        | N RATE |      | Target | Beere  | - '  | Turgot |
| AGRICULTUR    | N < 10 | < 10 | 87.18  |        |      | 87.18  |        |      |        | N < 10 |      | 87.18  |        |      | 87.18  |
| E, FOOD, &    |        |      | 0,,,,  |        |      |        |        |      |        |        |      |        |        |      |        |
| NATURAL       |        |      |        |        |      |        |        |      |        |        |      |        |        |      |        |
| RESOURCES     |        |      |        |        |      |        |        |      |        |        |      |        |        |      |        |
| ARCHITECTU    |        |      | 87.18  |        |      | 87.18  |        |      | 87.18  |        |      | 87.18  |        |      | 87.18  |
| RE AND CONS   |        |      |        |        |      |        |        |      |        |        |      |        |        |      |        |
| TRUCTION      |        |      |        |        |      |        |        |      |        |        |      |        |        |      |        |
|               | N < 10 | < 10 | 87.18  | N < 10 | < 10 | 87.18  |        |      | 87.18  |        |      | 87.18  |        |      | 87.18  |
| TECHNOLOGY    |        |      |        |        |      |        |        |      |        |        |      |        |        |      |        |
| & COMMUNIC    |        |      |        |        |      |        |        |      |        |        |      |        |        |      |        |
| ATIONS        |        |      |        |        |      |        |        |      |        |        |      |        |        |      |        |
| BUSINESS MA   | > 95   | RV   | 87.18  |
| NAGEMENT &    |        |      |        |        |      |        |        |      |        |        |      |        |        |      |        |
| ADMINISTRAT   |        |      |        |        |      |        |        |      |        |        |      |        |        |      |        |
| ION           |        |      |        |        |      |        |        |      |        |        |      |        |        |      |        |
| EDUCATION     | N < 10 | < 10 | 87.18  | N < 10 | < 10 | 87.18  | > 95   | RV   | 87.18  | N < 10 | < 10 | 87.18  | N < 10 | < 10 | 87.18  |
| AND           |        |      |        |        |      |        |        |      |        |        |      |        |        |      |        |
| TRAINING      |        |      |        |        |      |        |        |      |        |        |      |        |        |      |        |
| FINANCE       | > 95   | RV   | 87.18  |
| GOVERNMEN     |        |      | 87.18  |        |      | 87.18  |        |      | 87.18  |        |      | 87.18  |        |      | 87.18  |
| T AND PUBLIC  |        |      |        |        |      |        |        |      |        |        |      |        |        |      |        |
| ADMINISTRAT   |        |      |        |        |      |        |        |      |        |        |      |        |        |      |        |
| ION           |        |      |        |        |      |        |        |      |        |        |      |        |        |      |        |
| HEALTH        | N < 10 | < 10 | 87.18  |        |      | 87.18  |        |      | 87.18  | N < 10 | < 10 | 87.18  |        |      | 87.18  |
| SCIENCES      |        |      |        |        |      |        |        |      |        |        |      |        |        |      |        |
| HOSPITALITY   | > 95   | RV   | 87.18  |
| & TOURISM     |        |      |        |        |      |        |        |      |        |        |      |        |        |      |        |
| HUMAN         | > 95   | RV   | 87.18  |
| SERVICES      |        |      |        |        |      |        |        |      |        |        |      |        |        |      |        |
| INFORMATIO    | > 95   | RV   | 87.18  | N < 10 | < 10 | 87.18  | > 95   | RV   | 87.18  | > 95   | RV   | 87.18  | > 95   | RV   | 87.18  |
| N             |        |      |        |        |      |        |        |      |        |        |      |        |        |      |        |
| TECHNOLOGY    |        |      |        |        |      |        |        |      |        |        |      |        |        |      |        |
| LAW, PUBLIC   |        |      | 87.18  |        |      | 87.18  |        |      | 87.18  |        |      | 87.18  |        |      | 87.18  |
| SAFETY,       |        |      |        |        |      |        |        |      |        |        |      |        |        |      |        |
| CORRECTION    |        |      |        |        |      |        |        |      |        |        |      |        |        |      |        |
| S, AND        |        |      |        |        |      |        |        |      |        |        |      |        |        |      |        |
| SECURITY      |        |      |        |        |      |        |        |      |        |        |      |        |        |      |        |
| MANUFACTU     |        |      | 87.18  |        |      | 87.18  |        |      | 87.18  |        |      | 87.18  |        |      | 87.18  |
| RING          |        |      |        |        |      |        |        |      |        |        |      |        |        |      |        |
| MARKETING     | N < 10 | < 10 | 87.18  | N < 10 | < 10 | 87.18  | N < 10 | < 10 | 87.18  | > 95   | RV   | 87.18  | > 95   | RV   | 87.18  |
| STEM          |        |      | 87.18  |        |      | 87.18  |        |      | 87.18  |        |      | 87.18  |        |      | 87.18  |
| TRANSPORTA    | N < 10 | < 10 | 87.18  | 83.00  | RV   | 87.18  | > 95   | RV   | 87.18  | > 95   | RV   | 87.18  | > 95   | RV   | 87.18  |
| TION, DISTRIB |        |      |        |        |      |        |        |      |        |        |      |        |        |      |        |
| UTION, &      |        |      |        |        |      |        |        |      |        |        |      |        |        |      |        |
| LOGISTICS     |        |      |        |        |      |        |        |      |        |        |      |        |        |      |        |