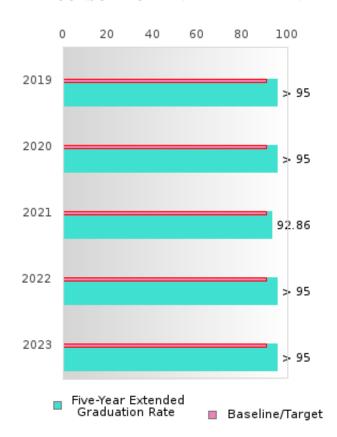

### CONSORTIUM FIVE-YEAR EXTENDED ADJUSTED COHORT GRADUATION RATE

| YEAR | SCORE | BASELINE/<br>TARGET | N   |
|------|-------|---------------------|-----|
| 2019 | > 95  | 90.4                | RV  |
| 2020 | > 95  | 90.4                | RV  |
| 2020 |       |                     | RV  |
| 2021 | 92.86 | 90.4                | 111 |
| 2022 | > 95  | 90.4                | RV  |
| 2023 | > 95  | 90.4                | RV  |