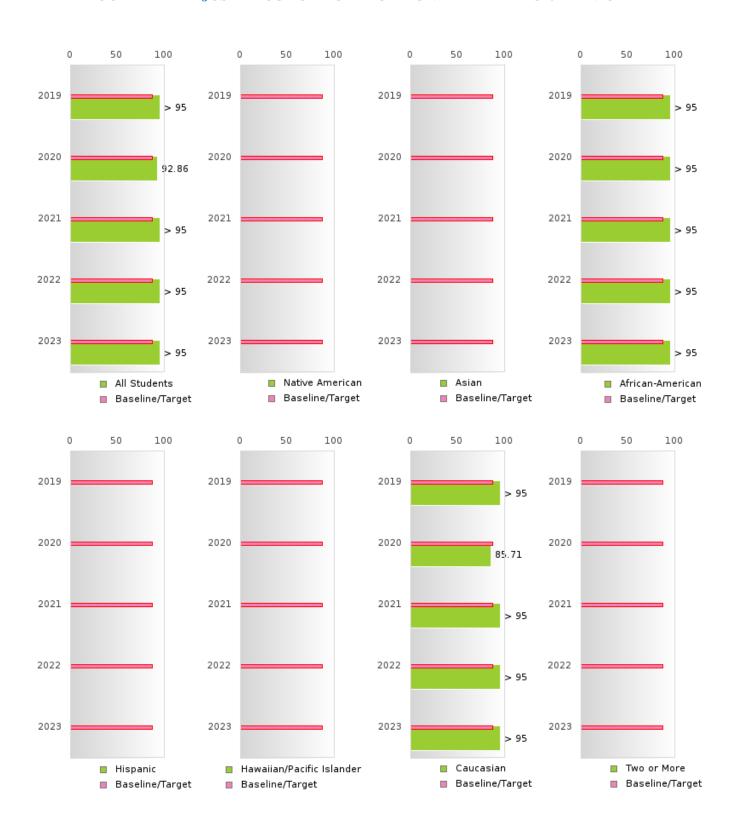

#### **GRADUATION RATE BY RACE/ETHNICITY**

| RACE             | 2019   |      |        | 2020   |       |         | 2021    |       |        | 2022   |      |        | 2023   |      |        |
|------------------|--------|------|--------|--------|-------|---------|---------|-------|--------|--------|------|--------|--------|------|--------|
|                  | Score  | N    | Target | Score  | N     | Target  | Score   | N     | Target | Score  | N    | Target | Score  | N    | Target |
|                  |        |      | FO     | UR-YEA | R ADJ | USTED   | COHOR'  | T GRA | DUATIO | N RATE | Ξ    |        |        |      |        |
| All Students     | > 95   | RV   | 87.18  | 92.86  | RV    | 87.18   | > 95    | RV    | 87.18  | > 95   | RV   | 87.18  | > 95   | RV   | 87.18  |
| Native American  |        |      | 87.18  |        |       | 87.18   |         |       | 87.18  |        |      | 87.18  |        |      | 87.18  |
| Asian            |        |      | 87.18  |        |       | 87.18   |         |       | 87.18  |        |      | 87.18  |        |      | 87.18  |
| African-         | > 95   | RV   | 87.18  | > 95   | RV    | 87.18   | > 95    | RV    | 87.18  | > 95   | RV   | 87.18  | > 95   | RV   | 87.18  |
| American         |        |      |        |        |       |         |         |       |        |        |      |        |        |      |        |
| Hispanic         |        |      | 87.18  |        |       | 87.18   |         |       | 87.18  | N < 10 | < 10 | 87.18  | N < 10 | < 10 | 87.18  |
| Hawaiian/Pacific |        |      | 87.18  |        |       | 87.18   |         |       | 87.18  |        |      | 87.18  |        |      | 87.18  |
| Islander         |        |      |        |        |       |         |         |       |        |        |      |        |        |      |        |
| Caucasian        | > 95   | RV   | 87.18  | 85.71  | RV    | 87.18   | > 95    | RV    | 87.18  | > 95   | RV   | 87.18  | > 95   | RV   | 87.18  |
| Two or More      | N < 10 | < 10 | 87.18  |        |       | 87.18   |         |       | 87.18  |        |      | 87.18  | N < 10 | < 10 | 87.18  |
|                  |        | F    | IVE-YE | AR EXT | ENDEI | O ADJUS | STED CO | DHORT | GRAD   | JATION | RATE |        |        |      |        |
| All Students     | > 95   | RV   | 90.4   | > 95   | RV    | 90.4    | 92.86   | RV    | 90.4   | > 95   | RV   | 90.4   | > 95   | RV   | 90.4   |
| Native American  |        |      | 90.4   |        |       | 90.4    |         |       | 90.4   |        |      | 90.4   |        |      | 90.4   |
| Asian            |        |      | 90.4   |        |       | 90.4    |         |       | 90.4   |        |      | 90.4   |        |      | 90.4   |
| African-         | > 95   | RV   | 90.4   | > 95   | RV    | 90.4    | > 95    | RV    | 90.4   | > 95   | RV   | 90.4   | > 95   | RV   | 90.4   |
| American         |        |      |        |        |       |         |         |       |        |        |      |        |        |      |        |
| Hispanic         |        |      | 90.4   |        |       | 90.4    |         |       | 90.4   |        |      | 90.4   | N < 10 | < 10 | 90.4   |
| Hawaiian/Pacific |        |      | 90.4   |        |       | 90.4    |         |       | 90.4   |        |      | 90.4   |        |      | 90.4   |
| Islander         |        |      |        |        |       |         |         |       |        |        |      |        |        |      |        |
| Caucasian        | > 95   | RV   | 90.4   | > 95   | RV    | 90.4    | 85.71   | RV    | 90.4   | > 95   | RV   | 90.4   | > 95   | RV   | 90.4   |
| Two or More      |        |      | 90.4   | N < 10 | < 10  | 90.4    |         |       | 90.4   |        |      | 90.4   |        |      | 90.4   |