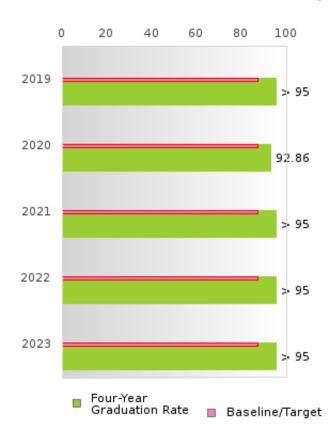

#### CONSORTIUM FOUR-YEAR ADJUSTED COHORT GRADUATION RATE

| YEAR | SCORE | BASELINE/ | N  |
|------|-------|-----------|----|
|      |       | TARGET    |    |
| 2019 | > 95  | 87.18     | RV |
| 2020 | 92.86 | 87.18     | RV |
| 2021 | > 95  | 87.18     | RV |
| 2022 | > 95  | 87.18     | RV |
| 2023 | > 95  | 87.18     | RV |