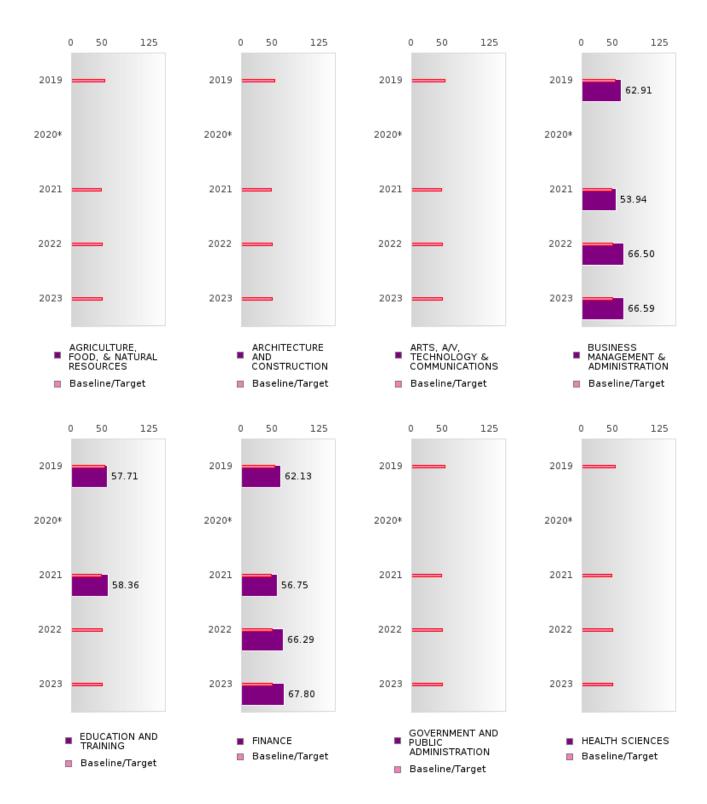

### CONSORTIUM FIVE-YEAR EXTENDED ADJUSTED COHORT GRADUATION RATE BY CLUSTER

BEARDEN SCHOOL DISTRICT Page 21/107 Table of Contents

#### BEARDEN SCHOOL DISTRICT

### CONSORTIUM FIVE-YEAR EXTENDED ADJUSTED COHORT GRADUATION RATE BY CLUSTER

BEARDEN SCHOOL DISTRICT Page 22/107 Table of Contents

#### FIVE-YEAR EXTENDED ADJUSTED GRADUATION RATE BY CLUSTER

| RACE          |        | 2019 |        |        | 2020 |        |         | 2021 |        |        | 2022 |        |        | 2023 |        |
|---------------|--------|------|--------|--------|------|--------|---------|------|--------|--------|------|--------|--------|------|--------|
|               | Score  | N    | Target | Score  | N    | Target | Score   | N    | Target | Score  | N    | Target | Score  | N    | Target |
|               |        |      |        |        |      |        | STED CO |      |        | UATION |      |        |        |      |        |
| AGRICULTUR    |        |      | 90.4   | N < 10 | < 10 | 90.4   |         |      | 90.4   |        |      | 90.4   | N < 10 | < 10 | 90.4   |
| E, FOOD, &    |        |      |        |        |      |        |         |      |        |        |      |        |        |      |        |
| NATURAL       |        |      |        |        |      |        |         |      |        |        |      |        |        |      |        |
| RESOURCES     |        |      |        |        |      |        |         |      |        |        |      |        |        |      |        |
| ARCHITECTU    |        |      | 90.4   |        |      | 90.4   |         |      | 90.4   |        |      | 90.4   |        |      | 90.4   |
| RE AND CONS   |        |      |        |        |      |        |         |      |        |        |      |        |        |      |        |
| TRUCTION      |        |      |        |        |      |        |         |      |        |        |      |        |        |      |        |
| ARTS, A/V,    | N < 10 | < 10 | 90.4   | N < 10 | < 10 | 90.4   | N < 10  | < 10 | 90.4   |        |      | 90.4   |        |      | 90.4   |
| TECHNOLOGY    |        |      |        |        |      |        |         |      |        |        |      |        |        |      |        |
| & COMMUNIC    |        |      |        |        |      |        |         |      |        |        |      |        |        |      |        |
| ATIONS        |        |      |        |        |      |        |         |      |        |        |      |        |        |      |        |
| BUSINESS MA   | > 95   | RV   | 90.4   | > 95   | RV   | 90.4   | > 95    | RV   | 90.4   | > 95   | RV   | 90.4   | > 95   | RV   | 90.4   |
| NAGEMENT &    |        |      |        |        |      |        |         |      |        |        |      |        |        |      |        |
| ADMINISTRAT   |        |      |        |        |      |        |         |      |        |        |      |        |        |      |        |
| ION           |        |      |        |        |      |        |         |      |        |        |      |        |        |      |        |
| EDUCATION     | N < 10 | < 10 | 90.4   | N < 10 | < 10 | 90.4   | N < 10  | < 10 | 90.4   | > 95   | RV   | 90.4   | N < 10 | < 10 | 90.4   |
| AND           |        |      |        |        |      |        |         |      |        |        |      |        |        |      |        |
| TRAINING      |        |      |        |        |      |        |         |      |        |        |      |        |        |      |        |
| FINANCE       | > 95   | RV   | 90.4   | > 95   | RV   | 90.4   | > 95    | RV   | 90.4   | > 95   | RV   | 90.4   | > 95   | RV   | 90.4   |
| GOVERNMEN     |        |      | 90.4   |        |      | 90.4   |         |      | 90.4   |        |      | 90.4   |        |      | 90.4   |
| T AND PUBLIC  |        |      |        |        |      |        |         |      |        |        |      |        |        |      |        |
| ADMINISTRAT   |        |      |        |        |      |        |         |      |        |        |      |        |        |      |        |
| ION           |        |      |        |        |      |        |         |      |        |        |      |        |        |      |        |
| HEALTH        |        |      | 90.4   | N < 10 | < 10 | 90.4   |         |      | 90.4   |        |      | 90.4   | N < 10 | < 10 | 90.4   |
| SCIENCES      |        |      |        |        |      |        |         |      |        |        |      |        |        |      |        |
| HOSPITALITY   | N < 10 | < 10 | 90.4   | > 95   | RV   | 90.4   | > 95    | RV   | 90.4   | > 95   | RV   | 90.4   | > 95   | RV   | 90.4   |
| & TOURISM     |        |      |        |        |      |        |         |      |        |        |      |        |        |      |        |
| HUMAN         | > 95   | RV   | 90.4   | > 95   | RV   | 90.4   | > 95    | RV   | 90.4   | > 95   | RV   | 90.4   | > 95   | RV   | 90.4   |
| SERVICES      |        |      |        |        |      |        |         |      |        |        |      |        |        |      |        |
| INFORMATIO    | > 95   | RV   | 90.4   | > 95   | RV   | 90.4   | N < 10  | < 10 | 90.4   | > 95   | RV   | 90.4   | > 95   | RV   | 90.4   |
| N             |        |      |        |        |      |        |         |      |        |        |      |        |        |      |        |
| TECHNOLOGY    |        |      |        |        |      |        |         |      |        |        |      |        |        |      |        |
| LAW, PUBLIC   |        |      | 90.4   |        |      | 90.4   |         |      | 90.4   |        |      | 90.4   |        |      | 90.4   |
| SAFETY,       |        |      |        |        |      |        |         |      |        |        |      |        |        |      |        |
| CORRECTION    |        |      |        |        |      |        |         |      |        |        |      |        |        |      |        |
| S, AND        |        |      |        |        |      |        |         |      |        |        |      |        |        |      |        |
| SECURITY      |        |      |        |        |      |        |         |      |        |        |      |        |        |      |        |
| MANUFACTU     |        |      | 90.4   |        |      | 90.4   |         |      | 90.4   |        |      | 90.4   |        |      | 90.4   |
| RING          |        |      |        |        |      |        |         |      |        |        |      |        |        |      |        |
| MARKETING     |        |      | 90.4   | N < 10 | < 10 | 90.4   | N < 10  | < 10 | 90.4   | N < 10 | < 10 | 90.4   | > 95   | RV   | 90.4   |
| STEM          |        |      | 90.4   |        |      | 90.4   |         |      | 90.4   |        |      | 90.4   |        |      | 90.4   |
| TRANSPORTA    |        |      | 90.4   | N < 10 | < 10 | 90.4   | 83.00   | RV   | 90.4   | > 95   | RV   | 90.4   | > 95   | RV   | 90.4   |
| TION, DISTRIB |        |      |        |        |      |        |         |      |        |        |      |        |        |      |        |
| UTION, &      |        |      |        |        |      |        |         |      |        |        |      |        |        |      |        |
| LOGISTICS     |        |      |        |        |      |        |         |      |        |        |      |        |        |      |        |