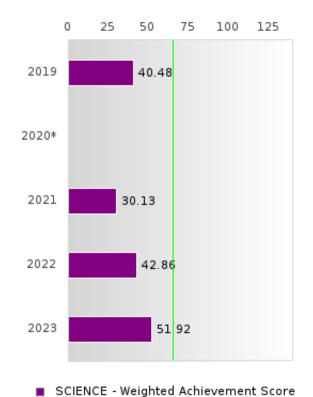

#### ACADEMIC PROFICIENCY SCORE IN SCIENCE

| YEAR  | SCORE | BASELINE/<br>TARGET | N  |
|-------|-------|---------------------|----|
| 2019  | 59.94 | 53.26               | 84 |
| 2020* |       | 53.51               |    |
| 2021  | 53.04 | 48.4                | 78 |
| 2022  | 62.12 | 48.65               | 70 |
| 2023  | 63.54 | 48.9                | 52 |