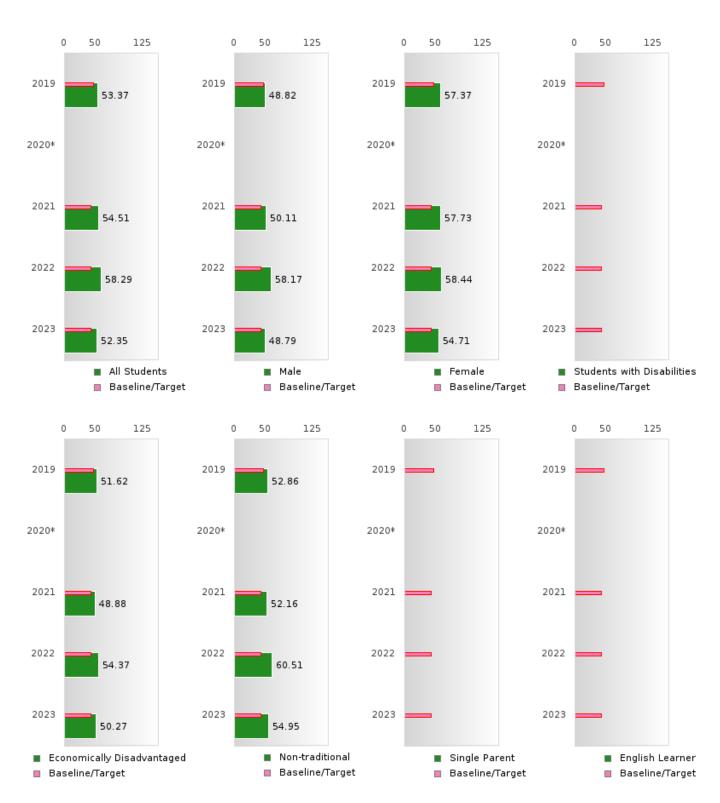

### ACADEMIC PROFICIENCY SCORE TABLE BY SUBJECT AND SPECIAL POPULATION

| ACADEN                     | IIC PK           |      | IENCI | SCOP   |       | DLE D  | ) I SUD |      | AND    | SPECIA |      | PULA   | HON    |      |        |
|----------------------------|------------------|------|-------|--------|-------|--------|---------|------|--------|--------|------|--------|--------|------|--------|
| RACE                       |                  | 2019 |       |        | 2020* |        |         | 2021 |        |        | 2022 |        |        | 2023 |        |
|                            | Score            | N    | Base  | Score  | N     | Target | Score   | N    | Target | Score  | N    | Target | Score  | N    | Target |
|                            |                  |      | line  |        |       |        |         |      |        |        |      |        |        |      |        |
|                            |                  |      |       |        | REA   |        | LANGUA  |      | _      |        |      |        |        |      |        |
| All Students               | 61.51            | 82   | 52.78 |        |       | 53.03  | 62.92   | 78   | 48.45  | 59.71  | 70   | 48.7   | 66.72  | 52   | 48.95  |
| Male                       | 55.27            | 38   | 52.78 |        |       | 53.03  | 60.07   | 38   | 48.45  | 55.78  | 34   | 48.7   | 60.18  | 21   | 48.95  |
| Female                     | 67.03            | 44   | 52.78 |        |       | 53.03  | 64.51   | 40   | 48.45  | 63.41  | 36   | 48.7   | 71.19  | 31   | 48.95  |
| Students with Disabilities | N < 10           | < 10 | 52.78 |        |       | 53.03  | N < 10  | < 10 | 48.45  | N < 10 | < 10 | 48.7   | N < 10 | < 10 | 48.95  |
| Economically Disadvantaged | 57.86            | 52   | 52.78 |        |       | 53.03  | 55.36   | 51   | 48.45  | 55.57  | 51   | 48.7   | 64.14  | 34   | 48.95  |
| Non-traditional            | 59.53            | 38   | 52.78 |        |       | 53.03  | 61.32   | 39   | 48.45  | 61.32  | 53   | 48.7   | 69.48  | 32   | 48.95  |
| Single Parent              | N < 10           | < 10 | 52.78 |        |       |        | N < 10  | < 10 |        | N < 10 | < 10 | 48.7   | N < 10 | < 10 | 48.95  |
| English Learner            | N < 10           | < 10 | 52.78 |        |       |        |         | < 10 |        | N < 10 | < 10 | 48.7   | N < 10 | < 10 | 48.95  |
| Homeless                   | N < 10           | < 10 | 52.78 |        |       |        | N < 10  | < 10 |        | N < 10 | < 10 | 48.7   | N < 10 | < 10 | 48.95  |
| Foster Care                | N < 10           | < 10 | 52.78 |        |       |        | N < 10  | < 10 |        | N < 10 | < 10 | 48.7   | N < 10 | < 10 | 48.95  |
| Military<br>Dependent      | N < 10           | < 10 | 52.78 |        |       |        | N < 10  | < 10 |        | N < 10 | < 10 | 48.7   | N < 10 | < 10 | 48.95  |
| Migrant                    | N < 10           | < 10 | 52.78 |        |       | 53.03  | N < 10  | < 10 | 48,45  | N < 10 | < 10 | 48.7   | N < 10 | < 10 | 48.95  |
|                            | 11 122           |      | 525   |        |       |        | HEMATI  |      | 10.12  | 1, ,   |      |        | 1, ,   |      | .0.22  |
| All Students               | 53.37            | 81   | 46.45 |        |       | 46.7   | 54.51   | 78   | 42.27  | 58.29  | 70   | 42.52  | 52.35  | 52   | 42.77  |
| Male                       | 48.82            | 37   | 46.45 |        |       | 46.7   | 50.11   | 38   | 42.27  | 58.17  | 34   | 42.52  | 48.79  | 21   | 42.77  |
| Female                     | 57.37            | 44   | 46.45 |        |       | 46.7   | 57.73   | 40   | 42.27  | 58.44  | 36   | 42.52  | 54.71  | 31   | 42.77  |
| Students with Disabilities | N < 10           | < 10 | 46.45 |        |       | 46.7   | N < 10  | < 10 | 42.27  | N < 10 | < 10 | 42.52  | N < 10 | < 10 | 42.77  |
| Economically Disadvantaged | 51.62            | 52   | 46.45 |        |       | 46.7   | 48.88   | 51   | 42.27  | 54.37  | 51   | 42.52  | 50.27  | 34   | 42.77  |
| Non-traditional            | 52.86            | 37   | 46.45 |        |       | 46.7   | 52.16   | 39   | 42.27  | 60.51  | 53   | 42.52  | 54.95  | 32   | 42.77  |
| Single Parent              | N < 10           | < 10 | 46.45 |        |       | 46.7   | N < 10  | < 10 |        | N < 10 | < 10 |        | N < 10 | < 10 | 42.77  |
| English Learner            | N < 10           | < 10 | 46.45 |        |       | 46.7   | N < 10  | < 10 |        | N < 10 | < 10 |        | N < 10 | < 10 | 42.77  |
| Homeless                   | N < 10           | < 10 | 46.45 |        |       | 46.7   | N < 10  | < 10 |        | N < 10 | < 10 |        | N < 10 | < 10 | 42.77  |
| Foster Care                | N < 10           | < 10 | 46.45 |        |       | 46.7   | N < 10  | < 10 |        | N < 10 | < 10 |        | N < 10 | < 10 | 42.77  |
| Military Dependent         | N < 10           | < 10 | 46.45 |        |       | 46.7   | N < 10  | < 10 |        | N < 10 | < 10 |        | N < 10 | < 10 | 42.77  |
| Migrant                    | N < 10           | < 10 | 46.45 |        |       | 46.7   | N < 10  | < 10 | 42.27  | N < 10 | < 10 | 42.52  | N < 10 | < 10 | 42.77  |
| TAIGIMIN                   | 11 110           |      | 101.0 |        |       |        | CIENCE  |      | 12127  | 1, 110 | 110  | 12.02  | 11 110 |      | 12177  |
| All Students               | 59.94            | 84   | 53.26 |        |       | 53.51  | 53.04   | 78   | 48.4   | 62.12  | 70   | 48.65  | 63.54  | 52   | 48.9   |
| Male                       | 59.88            | 40   | 53.26 |        |       | 53.51  | 53.91   | 38   | 48.4   | 55.89  | 34   | 48.65  | 51.72  | 21   | 48.9   |
| Female                     | 59.86            | 44   | 53.26 |        |       | 53.51  | 51.98   | 40   | 48.4   | 68.02  | 36   | 48.65  | 71.98  | 31   | 48.9   |
| Students with Disabilities | 64.05            | 10   | 53.26 |        |       |        | N < 10  | < 10 | 48.4   | N < 10 | < 10 | 48.65  | N < 10 | < 10 | 48.9   |
| Economically Disadvantaged | 61.98            | 54   | 53.26 |        |       | 53.51  | 47.32   | 51   | 48.4   | 61.66  | 51   | 48.65  | 63.18  | 34   | 48.9   |
| Non-traditional            | 56.14            | 39   | 53.26 |        |       | 53.51  | 55.57   | 39   | 48.4   | 61.96  | 53   | 48.65  | 66.35  | 32   | 48.9   |
| Single Parent              | N < 10           | < 10 | 53.26 |        |       |        | N < 10  | < 10 | 48.4   | N < 10 | < 10 |        | N < 10 | < 10 | 48.9   |
| English Learner            | N < 10           | < 10 | 53.26 |        |       |        |         | < 10 | 48.4   | N < 10 | < 10 |        | N < 10 | < 10 | 48.9   |
| Homeless                   | N < 10           | < 10 | 53.26 |        |       |        | N < 10  | < 10 | 48.4   | N < 10 | < 10 |        | N < 10 | < 10 | 48.9   |
| Foster Care                | N < 10           | < 10 | 53.26 |        |       |        | N < 10  | < 10 | 48.4   | N < 10 | < 10 |        | N < 10 | < 10 | 48.9   |
| Military                   | N < 10<br>N < 10 | < 10 | 53.26 |        |       |        | N < 10  | < 10 | 48.4   | N < 10 | < 10 |        | N < 10 | < 10 | 48.9   |
| Dependent                  |                  |      |       |        |       |        |         |      |        |        |      |        |        |      |        |
| Migrant                    | N < 10           | < 10 | 53.26 | 1 11 1 | 2     | 55.51  | N < 10  | < 10 | 48.4   | N < 10 | < 10 | 48.65  | N < 10 | < 10 | 48.9   |

N: Number of Concentrators with Test Scores Included in the Score

BEARDEN SCHOOL DISTRICT Page 39/107 Table of Contents

<sup>\*</sup>State-required academic achievement tests were waived in 2020 due to COVID19.