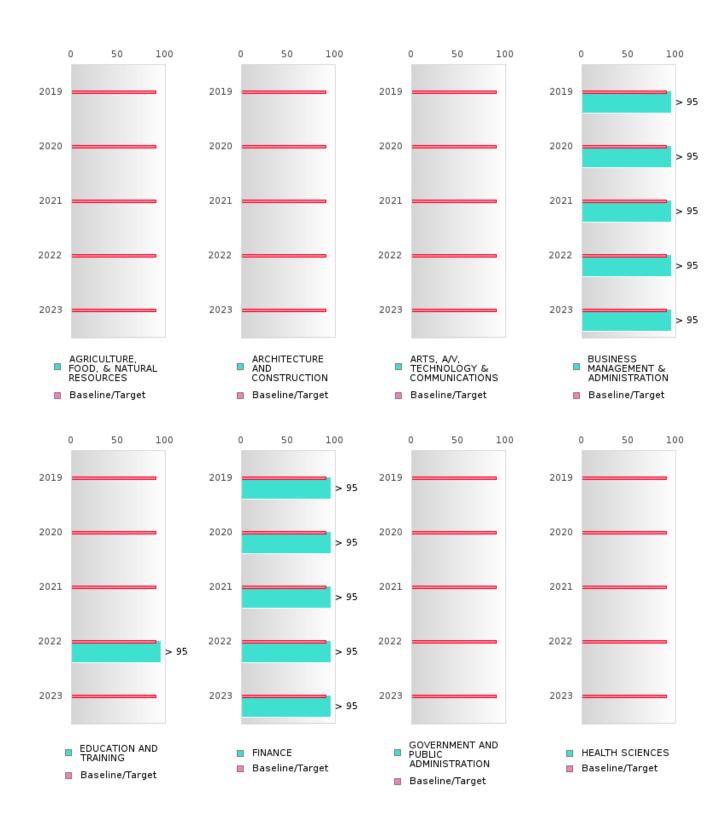

### CONSORTIUM FIVE-YEAR EXTENDED ADJUSTED COHORT GRADUATION RATE BY CLUSTER

BEARDEN SCHOOL DISTRICT Page 21/107 Table of Contents

#### BEARDEN SCHOOL DISTRICT

### CONSORTIUM FIVE-YEAR EXTENDED ADJUSTED COHORT GRADUATION RATE BY CLUSTER

BEARDEN SCHOOL DISTRICT Page 22/107 Table of Contents

#### FIVE-YEAR EXTENDED ADJUSTED GRADUATION RATE BY CLUSTER

| RACE          |        | 2019 |        |        | 2020 |        |         | 2021 |        |        | 2022 |        |        | 2023 |        |
|---------------|--------|------|--------|--------|------|--------|---------|------|--------|--------|------|--------|--------|------|--------|
|               | Score  | N    | Target | Score  | N    | Target | Score   | N    | Target | Score  | N    | Target | Score  | N    | Target |
|               |        |      |        |        |      |        | STED CO |      |        | UATION |      |        |        |      |        |
| AGRICULTUR    |        |      | 90.4   | N < 10 | < 10 | 90.4   |         |      | 90.4   |        |      | 90.4   | N < 10 | < 10 | 90.4   |
| E, FOOD, &    |        |      |        |        |      |        |         |      |        |        |      |        |        |      |        |
| NATURAL       |        |      |        |        |      |        |         |      |        |        |      |        |        |      |        |
| RESOURCES     |        |      |        |        |      |        |         |      |        |        |      |        |        |      |        |
| ARCHITECTU    |        |      | 90.4   |        |      | 90.4   |         |      | 90.4   |        |      | 90.4   |        |      | 90.4   |
| RE AND CONS   |        |      |        |        |      |        |         |      |        |        |      |        |        |      |        |
| TRUCTION      |        |      |        |        |      |        |         |      |        |        |      |        |        |      |        |
| ARTS, A/V,    | N < 10 | < 10 | 90.4   | N < 10 | < 10 | 90.4   | N < 10  | < 10 | 90.4   |        |      | 90.4   |        |      | 90.4   |
| TECHNOLOGY    |        |      |        |        |      |        |         |      |        |        |      |        |        |      |        |
| & COMMUNIC    |        |      |        |        |      |        |         |      |        |        |      |        |        |      |        |
| ATIONS        |        |      |        |        |      |        |         |      |        |        |      |        |        |      |        |
| BUSINESS MA   | > 95   | RV   | 90.4   | > 95   | RV   | 90.4   | > 95    | RV   | 90.4   | > 95   | RV   | 90.4   | > 95   | RV   | 90.4   |
| NAGEMENT &    |        |      |        |        |      |        |         |      |        |        |      |        |        |      |        |
| ADMINISTRAT   |        |      |        |        |      |        |         |      |        |        |      |        |        |      |        |
| ION           |        |      |        |        |      |        |         |      |        |        |      |        |        |      |        |
| EDUCATION     | N < 10 | < 10 | 90.4   | N < 10 | < 10 | 90.4   | N < 10  | < 10 | 90.4   | > 95   | RV   | 90.4   | N < 10 | < 10 | 90.4   |
| AND           |        |      |        |        |      |        |         |      |        |        |      |        |        |      |        |
| TRAINING      |        |      |        |        |      |        |         |      |        |        |      |        |        |      |        |
| FINANCE       | > 95   | RV   | 90.4   | > 95   | RV   | 90.4   | > 95    | RV   | 90.4   | > 95   | RV   | 90.4   | > 95   | RV   | 90.4   |
| GOVERNMEN     |        |      | 90.4   |        |      | 90.4   |         |      | 90.4   |        |      | 90.4   |        |      | 90.4   |
| T AND PUBLIC  |        |      |        |        |      |        |         |      |        |        |      |        |        |      |        |
| ADMINISTRAT   |        |      |        |        |      |        |         |      |        |        |      |        |        |      |        |
| ION           |        |      |        |        |      |        |         |      |        |        |      |        |        |      |        |
| HEALTH        |        |      | 90.4   | N < 10 | < 10 | 90.4   |         |      | 90.4   |        |      | 90.4   | N < 10 | < 10 | 90.4   |
| SCIENCES      |        |      |        |        |      |        |         |      |        |        |      |        |        |      |        |
| HOSPITALITY   | N < 10 | < 10 | 90.4   | > 95   | RV   | 90.4   | > 95    | RV   | 90.4   | > 95   | RV   | 90.4   | > 95   | RV   | 90.4   |
| & TOURISM     |        |      |        |        |      |        |         |      |        |        |      |        |        |      |        |
| HUMAN         | > 95   | RV   | 90.4   | > 95   | RV   | 90.4   | > 95    | RV   | 90.4   | > 95   | RV   | 90.4   | > 95   | RV   | 90.4   |
| SERVICES      |        |      |        |        |      |        |         |      |        |        |      |        |        |      |        |
| INFORMATIO    | > 95   | RV   | 90.4   | > 95   | RV   | 90.4   | N < 10  | < 10 | 90.4   | > 95   | RV   | 90.4   | > 95   | RV   | 90.4   |
| N             |        |      |        |        |      |        |         |      |        |        |      |        |        |      |        |
| TECHNOLOGY    |        |      |        |        |      |        |         |      |        |        |      |        |        |      |        |
| LAW, PUBLIC   |        |      | 90.4   |        |      | 90.4   |         |      | 90.4   |        |      | 90.4   |        |      | 90.4   |
| SAFETY,       |        |      |        |        |      |        |         |      |        |        |      |        |        |      |        |
| CORRECTION    |        |      |        |        |      |        |         |      |        |        |      |        |        |      |        |
| S, AND        |        |      |        |        |      |        |         |      |        |        |      |        |        |      |        |
| SECURITY      |        |      |        |        |      |        |         |      |        |        |      |        |        |      |        |
| MANUFACTU     |        |      | 90.4   |        |      | 90.4   |         |      | 90.4   |        |      | 90.4   |        |      | 90.4   |
| RING          |        |      |        |        |      |        |         |      |        |        |      |        |        |      |        |
| MARKETING     |        |      | 90.4   | N < 10 | < 10 | 90.4   | N < 10  | < 10 | 90.4   | N < 10 | < 10 | 90.4   | > 95   | RV   | 90.4   |
| STEM          |        |      | 90.4   |        |      | 90.4   |         |      | 90.4   |        |      | 90.4   |        |      | 90.4   |
| TRANSPORTA    |        |      | 90.4   | N < 10 | < 10 | 90.4   | 83.00   | RV   | 90.4   | > 95   | RV   | 90.4   | > 95   | RV   | 90.4   |
| TION, DISTRIB |        |      |        |        |      |        |         |      |        |        |      |        |        |      |        |
| UTION, &      |        |      |        |        |      |        |         |      |        |        |      |        |        |      |        |
| LOGISTICS     |        |      |        |        |      |        |         |      |        |        |      |        |        |      |        |