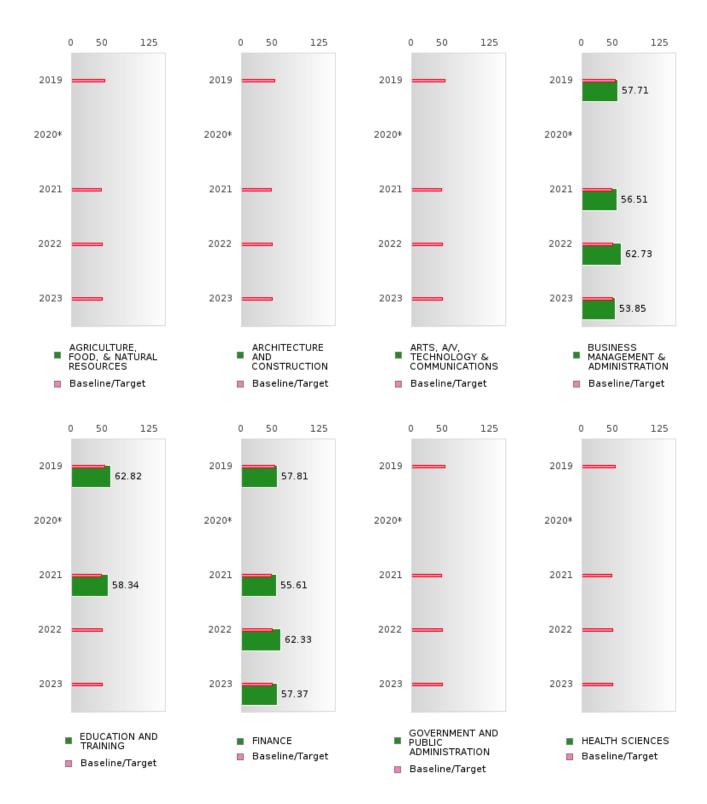

#### CONSORTIUM FOUR-YEAR ADJUSTED COHORT GRADUATION RATE BY CLUSTER

BEARDEN SCHOOL DISTRICT Page 19/107 Table of Contents

### BEARDEN SCHOOL DISTRICT

#### CONSORTIUM FOUR-YEAR ADJUSTED COHORT GRADUATION RATE BY CLUSTER

BEARDEN SCHOOL DISTRICT Page 20/107 Table of Contents

#### FOUR-YEAR ADJUSTED GRADUATION RATE BY CLUSTER

| RACE          |        | 2019 | -      |        | 2020 | -      |        | 2021 | -      |        | 2022 | -      |        | 2023 |        |
|---------------|--------|------|--------|--------|------|--------|--------|------|--------|--------|------|--------|--------|------|--------|
| 10102         | Score  | N    | Target |
|               | Beere  | - 1  |        |        |      |        |        |      |        | N RATE |      | Target | Beere  | - '  | Turgot |
| AGRICULTUR    | N < 10 | < 10 | 87.18  |        |      | 87.18  |        |      |        | N < 10 |      | 87.18  |        |      | 87.18  |
| E, FOOD, &    |        |      | 0,,,,  |        |      |        |        |      |        |        |      |        |        |      |        |
| NATURAL       |        |      |        |        |      |        |        |      |        |        |      |        |        |      |        |
| RESOURCES     |        |      |        |        |      |        |        |      |        |        |      |        |        |      |        |
| ARCHITECTU    |        |      | 87.18  |        |      | 87.18  |        |      | 87.18  |        |      | 87.18  |        |      | 87.18  |
| RE AND CONS   |        |      |        |        |      |        |        |      |        |        |      |        |        |      |        |
| TRUCTION      |        |      |        |        |      |        |        |      |        |        |      |        |        |      |        |
|               | N < 10 | < 10 | 87.18  | N < 10 | < 10 | 87.18  |        |      | 87.18  |        |      | 87.18  |        |      | 87.18  |
| TECHNOLOGY    |        |      |        |        |      |        |        |      |        |        |      |        |        |      |        |
| & COMMUNIC    |        |      |        |        |      |        |        |      |        |        |      |        |        |      |        |
| ATIONS        |        |      |        |        |      |        |        |      |        |        |      |        |        |      |        |
| BUSINESS MA   | > 95   | RV   | 87.18  |
| NAGEMENT &    |        |      |        |        |      |        |        |      |        |        |      |        |        |      |        |
| ADMINISTRAT   |        |      |        |        |      |        |        |      |        |        |      |        |        |      |        |
| ION           |        |      |        |        |      |        |        |      |        |        |      |        |        |      |        |
| EDUCATION     | N < 10 | < 10 | 87.18  | N < 10 | < 10 | 87.18  | > 95   | RV   | 87.18  | N < 10 | < 10 | 87.18  | N < 10 | < 10 | 87.18  |
| AND           |        |      |        |        |      |        |        |      |        |        |      |        |        |      |        |
| TRAINING      |        |      |        |        |      |        |        |      |        |        |      |        |        |      |        |
| FINANCE       | > 95   | RV   | 87.18  |
| GOVERNMEN     |        |      | 87.18  |        |      | 87.18  |        |      | 87.18  |        |      | 87.18  |        |      | 87.18  |
| T AND PUBLIC  |        |      |        |        |      |        |        |      |        |        |      |        |        |      |        |
| ADMINISTRAT   |        |      |        |        |      |        |        |      |        |        |      |        |        |      |        |
| ION           |        |      |        |        |      |        |        |      |        |        |      |        |        |      |        |
| HEALTH        | N < 10 | < 10 | 87.18  |        |      | 87.18  |        |      | 87.18  | N < 10 | < 10 | 87.18  |        |      | 87.18  |
| SCIENCES      |        |      |        |        |      |        |        |      |        |        |      |        |        |      |        |
| HOSPITALITY   | > 95   | RV   | 87.18  |
| & TOURISM     |        |      |        |        |      |        |        |      |        |        |      |        |        |      |        |
| HUMAN         | > 95   | RV   | 87.18  |
| SERVICES      |        |      |        |        |      |        |        |      |        |        |      |        |        |      |        |
| INFORMATIO    | > 95   | RV   | 87.18  | N < 10 | < 10 | 87.18  | > 95   | RV   | 87.18  | > 95   | RV   | 87.18  | > 95   | RV   | 87.18  |
| N             |        |      |        |        |      |        |        |      |        |        |      |        |        |      |        |
| TECHNOLOGY    |        |      |        |        |      |        |        |      |        |        |      |        |        |      |        |
| LAW, PUBLIC   |        |      | 87.18  |        |      | 87.18  |        |      | 87.18  |        |      | 87.18  |        |      | 87.18  |
| SAFETY,       |        |      |        |        |      |        |        |      |        |        |      |        |        |      |        |
| CORRECTION    |        |      |        |        |      |        |        |      |        |        |      |        |        |      |        |
| S, AND        |        |      |        |        |      |        |        |      |        |        |      |        |        |      |        |
| SECURITY      |        |      |        |        |      |        |        |      |        |        |      |        |        |      |        |
| MANUFACTU     |        |      | 87.18  |        |      | 87.18  |        |      | 87.18  |        |      | 87.18  |        |      | 87.18  |
| RING          |        |      |        |        |      |        |        |      |        |        |      |        |        |      |        |
| MARKETING     | N < 10 | < 10 | 87.18  | N < 10 | < 10 | 87.18  | N < 10 | < 10 | 87.18  | > 95   | RV   | 87.18  | > 95   | RV   | 87.18  |
| STEM          |        |      | 87.18  |        |      | 87.18  |        |      | 87.18  |        |      | 87.18  |        |      | 87.18  |
| TRANSPORTA    | N < 10 | < 10 | 87.18  | 83.00  | RV   | 87.18  | > 95   | RV   | 87.18  | > 95   | RV   | 87.18  | > 95   | RV   | 87.18  |
| TION, DISTRIB |        |      |        |        |      |        |        |      |        |        |      |        |        |      |        |
| UTION, &      |        |      |        |        |      |        |        |      |        |        |      |        |        |      |        |
| LOGISTICS     |        |      |        |        |      |        |        |      |        |        |      |        |        |      |        |