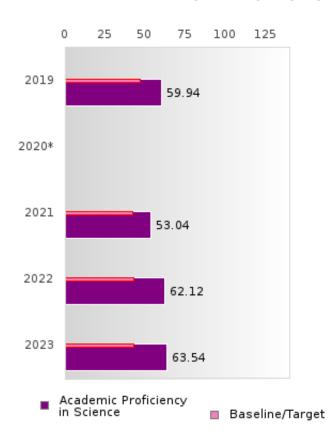

#### ACADEMIC PROFICIENCY SCORE IN SCIENCE

| YEAR  | SCORE | BASELINE/<br>TARGET | N  |
|-------|-------|---------------------|----|
| 2019  | 59.94 | 53.26               | 84 |
| 2020* |       | 53.51               |    |
| 2021  | 53.04 | 48.4                | 78 |
| 2022  | 62.12 | 48.65               | 70 |
| 2023  | 63.54 | 48.9                | 52 |