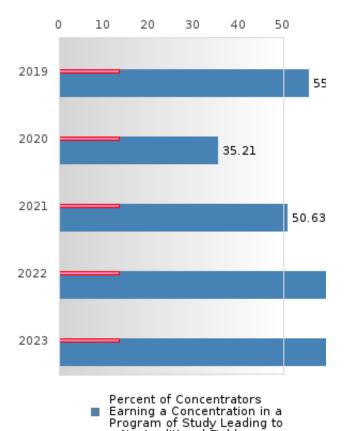

#### PERFORMANCE MEASURE SCORES FOR CONCENTRATORS ONLY

| PERFORMANCE       |       | DIS   | TRICT SCO | ORE   |       | STATE SCORE |       |       |       |       |  |  |
|-------------------|-------|-------|-----------|-------|-------|-------------|-------|-------|-------|-------|--|--|
| MEASURES          | 2019  | 2020  | 2021      | 2022  | 2023  | 2019        | 2020  | 2021  | 2022  | 2023  |  |  |
| 3S1: POST-PROGRAM |       |       | > 95      | > 95  | 83.87 |             |       | 81.92 | 81.38 | 82.78 |  |  |
| PLACEMENT         |       |       |           |       |       |             |       |       |       |       |  |  |
|                   |       |       |           |       |       |             |       |       |       |       |  |  |
| 4S1: NON-         | 55.56 | 35.21 | 50.63     | 73.61 | 68.75 | 31.31       | 31.34 | 30.03 | 43.00 | 39.14 |  |  |
| TRADITIONAL       |       |       |           |       |       |             |       |       |       |       |  |  |
| PROGRAM           |       |       |           |       |       |             |       |       |       |       |  |  |
| CONCENTRATION     |       |       |           |       |       |             |       |       |       |       |  |  |
| 5S1: INDUSTRY     |       |       | 26.92     | 63.33 | 70.97 |             |       | 14.46 | 47.36 | 55.22 |  |  |
| CERTIFICATIONS    |       |       |           |       |       |             |       |       |       |       |  |  |
|                   |       |       |           |       |       |             |       |       |       |       |  |  |