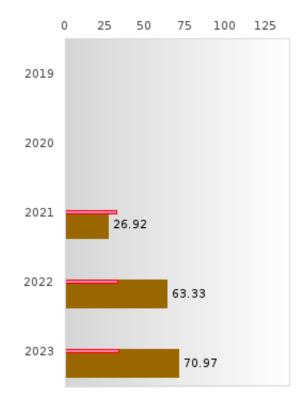

#### PERFORMANCE MEASURE SCORES FOR CONCENTRATORS ONLY

| PERFORMANCE       |       | DIS   | TRICT SCO | ORE   |       | STATE SCORE |       |       |       |       |  |  |
|-------------------|-------|-------|-----------|-------|-------|-------------|-------|-------|-------|-------|--|--|
| MEASURES          | 2019  | 2020  | 2021      | 2022  | 2023  | 2019        | 2020  | 2021  | 2022  | 2023  |  |  |
| 3S1: POST-PROGRAM |       |       | > 95      | > 95  | 83.87 |             |       | 81.92 | 81.38 | 82.78 |  |  |
| PLACEMENT         |       |       |           |       |       |             |       |       |       |       |  |  |
|                   |       |       |           |       |       |             |       |       |       |       |  |  |
| 4S1: NON-         | 55.56 | 35.21 | 50.63     | 73.61 | 68.75 | 31.31       | 31.34 | 30.03 | 43.00 | 39.14 |  |  |
| TRADITIONAL       |       |       |           |       |       |             |       |       |       |       |  |  |
| PROGRAM           |       |       |           |       |       |             |       |       |       |       |  |  |
| CONCENTRATION     |       |       |           |       |       |             |       |       |       |       |  |  |
| 5S1: INDUSTRY     |       |       | 26.92     | 63.33 | 70.97 |             |       | 14.46 | 47.36 | 55.22 |  |  |
| CERTIFICATIONS    |       |       |           |       |       |             |       |       |       |       |  |  |
|                   |       |       |           |       |       |             |       |       |       |       |  |  |