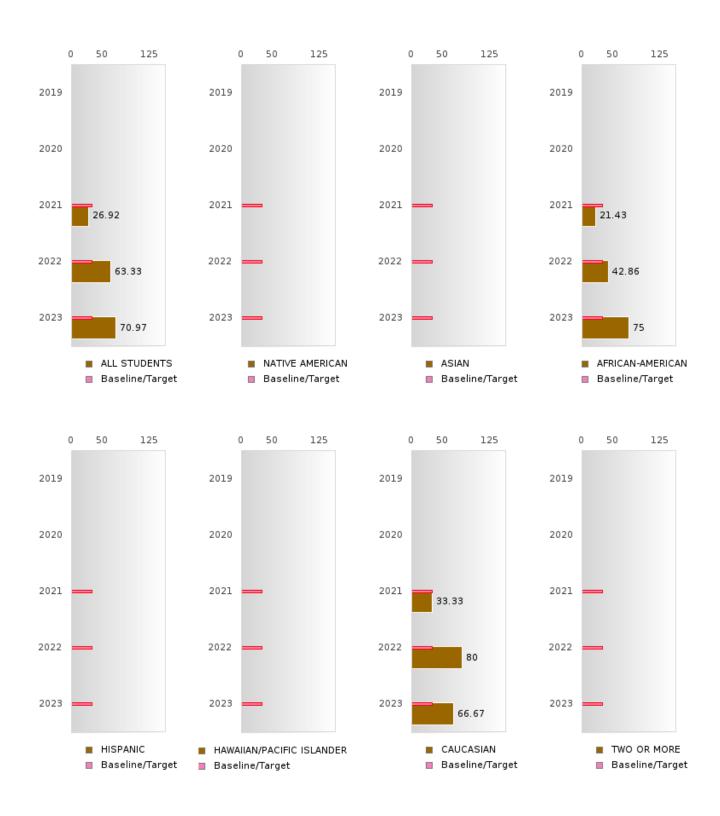

#### PERFORMANCE MEASURE SCORES FOR CONCENTRATORS ONLY

| PERFORMANCE       |       | DIS   | TRICT SCO | ORE   |       | STATE SCORE |       |       |       |       |  |  |
|-------------------|-------|-------|-----------|-------|-------|-------------|-------|-------|-------|-------|--|--|
| MEASURES          | 2019  | 2020  | 2021      | 2022  | 2023  | 2019        | 2020  | 2021  | 2022  | 2023  |  |  |
| 3S1: POST-PROGRAM |       |       | > 95      | > 95  | 83.87 |             |       | 81.92 | 81.38 | 82.78 |  |  |
| PLACEMENT         |       |       |           |       |       |             |       |       |       |       |  |  |
|                   |       |       |           |       |       |             |       |       |       |       |  |  |
| 4S1: NON-         | 55.56 | 35.21 | 50.63     | 73.61 | 68.75 | 31.31       | 31.34 | 30.03 | 43.00 | 39.14 |  |  |
| TRADITIONAL       |       |       |           |       |       |             |       |       |       |       |  |  |
| PROGRAM           |       |       |           |       |       |             |       |       |       |       |  |  |
| CONCENTRATION     |       |       |           |       |       |             |       |       |       |       |  |  |
| 5S1: INDUSTRY     |       |       | 26.92     | 63.33 | 70.97 |             |       | 14.46 | 47.36 | 55.22 |  |  |
| CERTIFICATIONS    |       |       |           |       |       |             |       |       |       |       |  |  |
|                   |       |       |           |       |       |             |       |       |       |       |  |  |