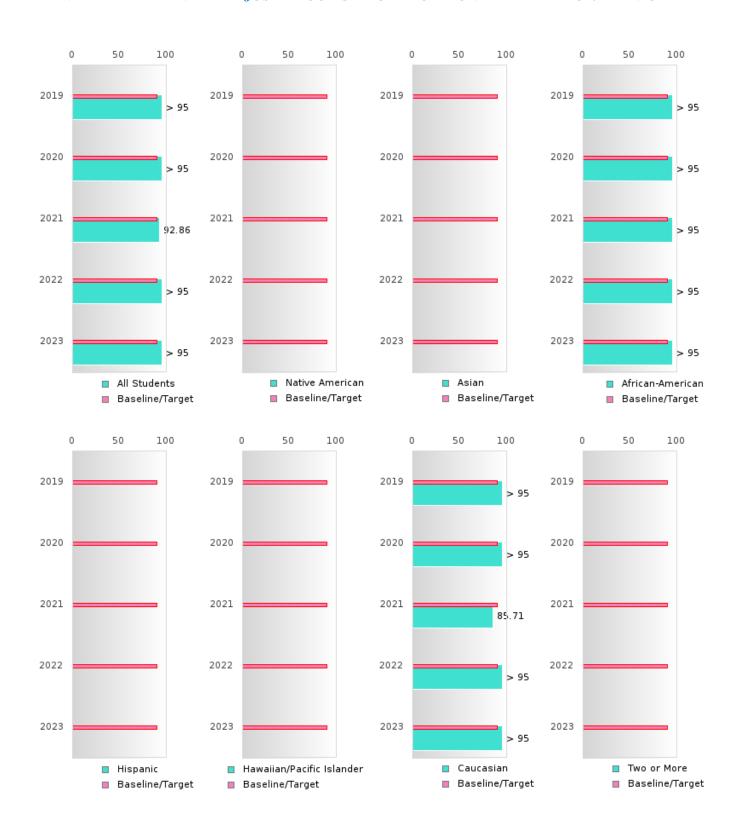

#### **GRADUATION RATE BY RACE/ETHNICITY**

| RACE             | 2019   |      |        | 2020   |       |         | 2021    |       |        | 2022   |      |        | 2023   |      |        |
|------------------|--------|------|--------|--------|-------|---------|---------|-------|--------|--------|------|--------|--------|------|--------|
|                  | Score  | N    | Target | Score  | N     | Target  | Score   | N     | Target | Score  | N    | Target | Score  | N    | Target |
|                  |        |      | FO     | UR-YEA | R ADJ | USTED   | COHOR'  | T GRA | DUATIO | N RATE | Ξ    |        |        |      |        |
| All Students     | > 95   | RV   | 87.18  | 92.86  | RV    | 87.18   | > 95    | RV    | 87.18  | > 95   | RV   | 87.18  | > 95   | RV   | 87.18  |
| Native American  |        |      | 87.18  |        |       | 87.18   |         |       | 87.18  |        |      | 87.18  |        |      | 87.18  |
| Asian            |        |      | 87.18  |        |       | 87.18   |         |       | 87.18  |        |      | 87.18  |        |      | 87.18  |
| African-         | > 95   | RV   | 87.18  | > 95   | RV    | 87.18   | > 95    | RV    | 87.18  | > 95   | RV   | 87.18  | > 95   | RV   | 87.18  |
| American         |        |      |        |        |       |         |         |       |        |        |      |        |        |      |        |
| Hispanic         |        |      | 87.18  |        |       | 87.18   |         |       | 87.18  | N < 10 | < 10 | 87.18  | N < 10 | < 10 | 87.18  |
| Hawaiian/Pacific |        |      | 87.18  |        |       | 87.18   |         |       | 87.18  |        |      | 87.18  |        |      | 87.18  |
| Islander         |        |      |        |        |       |         |         |       |        |        |      |        |        |      |        |
| Caucasian        | > 95   | RV   | 87.18  | 85.71  | RV    | 87.18   | > 95    | RV    | 87.18  | > 95   | RV   | 87.18  | > 95   | RV   | 87.18  |
| Two or More      | N < 10 | < 10 | 87.18  |        |       | 87.18   |         |       | 87.18  |        |      | 87.18  | N < 10 | < 10 | 87.18  |
|                  |        | F    | IVE-YE | AR EXT | ENDEI | O ADJUS | STED CO | DHORT | GRAD   | JATION | RATE |        |        |      |        |
| All Students     | > 95   | RV   | 90.4   | > 95   | RV    | 90.4    | 92.86   | RV    | 90.4   | > 95   | RV   | 90.4   | > 95   | RV   | 90.4   |
| Native American  |        |      | 90.4   |        |       | 90.4    |         |       | 90.4   |        |      | 90.4   |        |      | 90.4   |
| Asian            |        |      | 90.4   |        |       | 90.4    |         |       | 90.4   |        |      | 90.4   |        |      | 90.4   |
| African-         | > 95   | RV   | 90.4   | > 95   | RV    | 90.4    | > 95    | RV    | 90.4   | > 95   | RV   | 90.4   | > 95   | RV   | 90.4   |
| American         |        |      |        |        |       |         |         |       |        |        |      |        |        |      |        |
| Hispanic         |        |      | 90.4   |        |       | 90.4    |         |       | 90.4   |        |      | 90.4   | N < 10 | < 10 | 90.4   |
| Hawaiian/Pacific |        |      | 90.4   |        |       | 90.4    |         |       | 90.4   |        |      | 90.4   |        |      | 90.4   |
| Islander         |        |      |        |        |       |         |         |       |        |        |      |        |        |      |        |
| Caucasian        | > 95   | RV   | 90.4   | > 95   | RV    | 90.4    | 85.71   | RV    | 90.4   | > 95   | RV   | 90.4   | > 95   | RV   | 90.4   |
| Two or More      |        |      | 90.4   | N < 10 | < 10  | 90.4    |         |       | 90.4   |        |      | 90.4   |        |      | 90.4   |