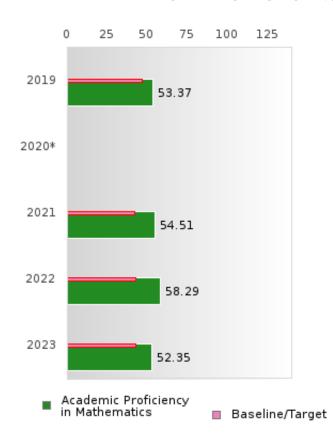

#### ACADEMIC PROFICIENCY SCORE IN MATHEMATICS

| YEAR  | SCORE | BASELINE/<br>TARGET | N  |
|-------|-------|---------------------|----|
| 2019  | 53.37 | 46.45               | 81 |
| 2020* |       | 46.7                |    |
| 2021  | 54.51 | 42.27               | 78 |
| 2022  | 58.29 | 42.52               | 70 |
| 2023  | 52.35 | 42.77               | 52 |