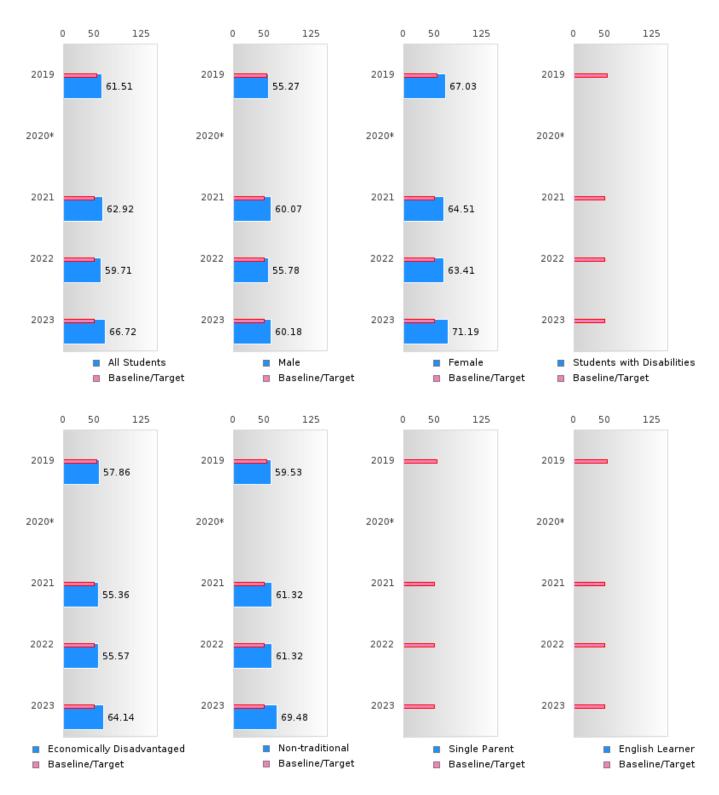

#### ACADEMIC PROFICIENCY SCORE IN READING LANGUAGE ARTS BY SPECIAL POPULATION

<sup>\*</sup>State-required academic achievement tests were waived in 2020 due to COVID19.

BEARDEN SCHOOL DISTRICT Page 33/107 Table of Contents

### BEARDEN SCHOOL DISTRICT

#### ACADEMIC PROFICIENCY SCORE IN READING LANGUAGE ARTS BY SPECIAL POPULATION

<sup>\*</sup>State-required academic achievement tests were waived in 2020 due to COVID19.

BEARDEN SCHOOL DISTRICT Page 34/107 Table of Contents

#### ACADEMIC PROFICIENCY SCORE IN MATHEMATICS BY SPECIAL POPULATION

<sup>\*</sup>State-required academic achievement tests were waived in 2020 due to COVID19.

BEARDEN SCHOOL DISTRICT Page 35/107 Table of Contents

#### ACADEMIC PROFICIENCY SCORE IN MATHEMATICS BY SPECIAL POPULATION

<sup>\*</sup>State-required academic achievement tests were waived in 2020 due to COVID19.

BEARDEN SCHOOL DISTRICT Page 36/107 Table of Contents

#### ACADEMIC PROFICIENCY SCORE IN SCIENCE BY SPECIAL POPULATION

<sup>\*</sup>State-required academic achievement tests were waived in 2020 due to COVID19.

BEARDEN SCHOOL DISTRICT Page 37/107 Table of Contents

#### ACADEMIC PROFICIENCY SCORE IN SCIENCE BY SPECIAL POPULATION

<sup>\*</sup>State-required academic achievement tests were waived in 2020 due to COVID19.

BEARDEN SCHOOL DISTRICT Page 38/107 Table of Contents

### ACADEMIC PROFICIENCY SCORE TABLE BY SUBJECT AND SPECIAL POPULATION

| ACADEN                     | IIC PK           |      | IENCI | SCOP   |       | DLE D  | ) I SUD |      | AND    | SPECIA |      | PULA   | HON    |      |        |
|----------------------------|------------------|------|-------|--------|-------|--------|---------|------|--------|--------|------|--------|--------|------|--------|
| RACE                       |                  | 2019 |       |        | 2020* |        |         | 2021 |        |        | 2022 |        |        | 2023 |        |
|                            | Score            | N    | Base  | Score  | N     | Target | Score   | N    | Target | Score  | N    | Target | Score  | N    | Target |
|                            |                  |      | line  |        |       |        |         |      |        |        |      |        |        |      |        |
|                            |                  |      |       |        | REA   |        | LANGUA  |      | _      |        |      |        |        |      |        |
| All Students               | 61.51            | 82   | 52.78 |        |       | 53.03  | 62.92   | 78   | 48.45  | 59.71  | 70   | 48.7   | 66.72  | 52   | 48.95  |
| Male                       | 55.27            | 38   | 52.78 |        |       | 53.03  | 60.07   | 38   | 48.45  | 55.78  | 34   | 48.7   | 60.18  | 21   | 48.95  |
| Female                     | 67.03            | 44   | 52.78 |        |       | 53.03  | 64.51   | 40   | 48.45  | 63.41  | 36   | 48.7   | 71.19  | 31   | 48.95  |
| Students with Disabilities | N < 10           | < 10 | 52.78 |        |       | 53.03  | N < 10  | < 10 | 48.45  | N < 10 | < 10 | 48.7   | N < 10 | < 10 | 48.95  |
| Economically Disadvantaged | 57.86            | 52   | 52.78 |        |       | 53.03  | 55.36   | 51   | 48.45  | 55.57  | 51   | 48.7   | 64.14  | 34   | 48.95  |
| Non-traditional            | 59.53            | 38   | 52.78 |        |       | 53.03  | 61.32   | 39   | 48.45  | 61.32  | 53   | 48.7   | 69.48  | 32   | 48.95  |
| Single Parent              | N < 10           | < 10 | 52.78 |        |       |        | N < 10  | < 10 |        | N < 10 | < 10 | 48.7   | N < 10 | < 10 | 48.95  |
| English Learner            | N < 10           | < 10 | 52.78 |        |       |        |         | < 10 |        | N < 10 | < 10 | 48.7   | N < 10 | < 10 | 48.95  |
| Homeless                   | N < 10           | < 10 | 52.78 |        |       |        | N < 10  | < 10 |        | N < 10 | < 10 | 48.7   | N < 10 | < 10 | 48.95  |
| Foster Care                | N < 10           | < 10 | 52.78 |        |       |        | N < 10  | < 10 |        | N < 10 | < 10 | 48.7   | N < 10 | < 10 | 48.95  |
| Military<br>Dependent      | N < 10           | < 10 | 52.78 |        |       |        | N < 10  | < 10 |        | N < 10 | < 10 | 48.7   | N < 10 | < 10 | 48.95  |
| Migrant                    | N < 10           | < 10 | 52.78 |        |       | 53.03  | N < 10  | < 10 | 48,45  | N < 10 | < 10 | 48.7   | N < 10 | < 10 | 48.95  |
|                            | 11 122           |      | 525   |        |       |        | HEMATI  |      | 10.12  | 1, ,   |      |        | 1, ,   |      | .0.22  |
| All Students               | 53.37            | 81   | 46.45 |        |       | 46.7   | 54.51   | 78   | 42.27  | 58.29  | 70   | 42.52  | 52.35  | 52   | 42.77  |
| Male                       | 48.82            | 37   | 46.45 |        |       | 46.7   | 50.11   | 38   | 42.27  | 58.17  | 34   | 42.52  | 48.79  | 21   | 42.77  |
| Female                     | 57.37            | 44   | 46.45 |        |       | 46.7   | 57.73   | 40   | 42.27  | 58.44  | 36   | 42.52  | 54.71  | 31   | 42.77  |
| Students with Disabilities | N < 10           | < 10 | 46.45 |        |       | 46.7   | N < 10  | < 10 | 42.27  | N < 10 | < 10 | 42.52  | N < 10 | < 10 | 42.77  |
| Economically Disadvantaged | 51.62            | 52   | 46.45 |        |       | 46.7   | 48.88   | 51   | 42.27  | 54.37  | 51   | 42.52  | 50.27  | 34   | 42.77  |
| Non-traditional            | 52.86            | 37   | 46.45 |        |       | 46.7   | 52.16   | 39   | 42.27  | 60.51  | 53   | 42.52  | 54.95  | 32   | 42.77  |
| Single Parent              | N < 10           | < 10 | 46.45 |        |       | 46.7   | N < 10  | < 10 |        | N < 10 | < 10 |        | N < 10 | < 10 | 42.77  |
| English Learner            | N < 10           | < 10 | 46.45 |        |       | 46.7   | N < 10  | < 10 |        | N < 10 | < 10 |        | N < 10 | < 10 | 42.77  |
| Homeless                   | N < 10           | < 10 | 46.45 |        |       | 46.7   | N < 10  | < 10 |        | N < 10 | < 10 |        | N < 10 | < 10 | 42.77  |
| Foster Care                | N < 10           | < 10 | 46.45 |        |       | 46.7   | N < 10  | < 10 |        | N < 10 | < 10 |        | N < 10 | < 10 | 42.77  |
| Military Dependent         | N < 10           | < 10 | 46.45 |        |       | 46.7   | N < 10  | < 10 |        | N < 10 | < 10 |        | N < 10 | < 10 | 42.77  |
| Migrant                    | N < 10           | < 10 | 46.45 |        |       | 46.7   | N < 10  | < 10 | 42.27  | N < 10 | < 10 | 42.52  | N < 10 | < 10 | 42.77  |
| TAIGIMIN                   | 11 110           |      | 101.0 |        |       |        | CIENCE  |      | 12127  | 1, 110 | 110  | 12.02  | 11 110 |      | 12177  |
| All Students               | 59.94            | 84   | 53.26 |        |       | 53.51  | 53.04   | 78   | 48.4   | 62.12  | 70   | 48.65  | 63.54  | 52   | 48.9   |
| Male                       | 59.88            | 40   | 53.26 |        |       | 53.51  | 53.91   | 38   | 48.4   | 55.89  | 34   | 48.65  | 51.72  | 21   | 48.9   |
| Female                     | 59.86            | 44   | 53.26 |        |       | 53.51  | 51.98   | 40   | 48.4   | 68.02  | 36   | 48.65  | 71.98  | 31   | 48.9   |
| Students with Disabilities | 64.05            | 10   | 53.26 |        |       |        | N < 10  | < 10 | 48.4   | N < 10 | < 10 | 48.65  | N < 10 | < 10 | 48.9   |
| Economically Disadvantaged | 61.98            | 54   | 53.26 |        |       | 53.51  | 47.32   | 51   | 48.4   | 61.66  | 51   | 48.65  | 63.18  | 34   | 48.9   |
| Non-traditional            | 56.14            | 39   | 53.26 |        |       | 53.51  | 55.57   | 39   | 48.4   | 61.96  | 53   | 48.65  | 66.35  | 32   | 48.9   |
| Single Parent              | N < 10           | < 10 | 53.26 |        |       |        | N < 10  | < 10 | 48.4   | N < 10 | < 10 |        | N < 10 | < 10 | 48.9   |
| English Learner            | N < 10           | < 10 | 53.26 |        |       |        |         | < 10 | 48.4   | N < 10 | < 10 |        | N < 10 | < 10 | 48.9   |
| Homeless                   | N < 10           | < 10 | 53.26 |        |       |        | N < 10  | < 10 | 48.4   | N < 10 | < 10 |        | N < 10 | < 10 | 48.9   |
| Foster Care                | N < 10           | < 10 | 53.26 |        |       |        | N < 10  | < 10 | 48.4   | N < 10 | < 10 |        | N < 10 | < 10 | 48.9   |
| Military                   | N < 10<br>N < 10 | < 10 | 53.26 |        |       |        | N < 10  | < 10 | 48.4   | N < 10 | < 10 |        | N < 10 | < 10 | 48.9   |
| Dependent                  |                  |      |       |        |       |        |         |      |        |        |      |        |        |      |        |
| Migrant                    | N < 10           | < 10 | 53.26 | 1 11 1 | 2     | 55.51  | N < 10  | < 10 | 48.4   | N < 10 | < 10 | 48.65  | N < 10 | < 10 | 48.9   |

N: Number of Concentrators with Test Scores Included in the Score

BEARDEN SCHOOL DISTRICT Page 39/107 Table of Contents

<sup>\*</sup>State-required academic achievement tests were waived in 2020 due to COVID19.