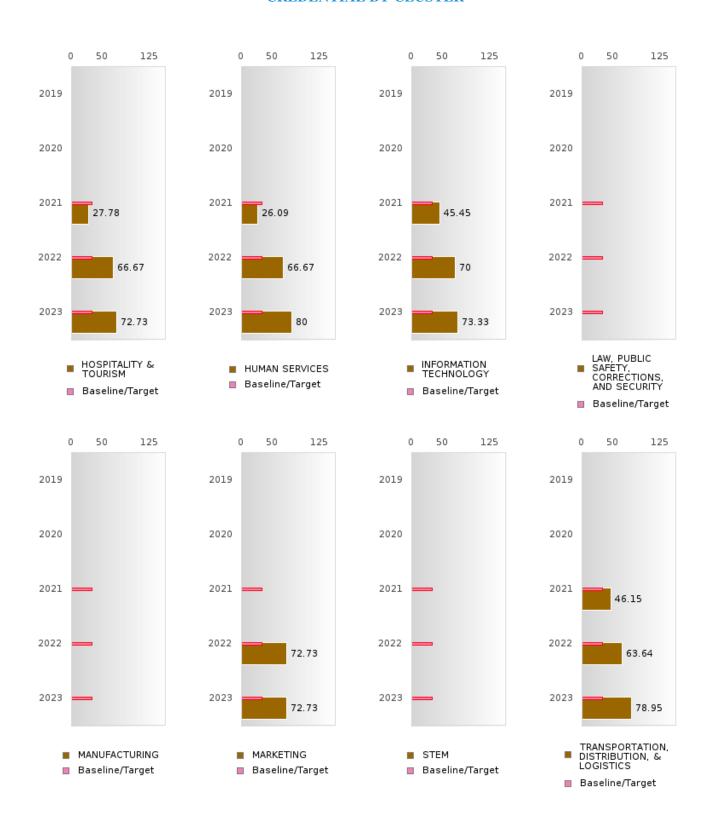

#### FOUR-YEAR ADJUSTED GRADUATION RATE BY CLUSTER

| RACE          |        | 2019 | -      |        | 2020 | -      |        | 2021 | -      |        | 2022 | -      |        | 2023 |        |
|---------------|--------|------|--------|--------|------|--------|--------|------|--------|--------|------|--------|--------|------|--------|
| 10102         | Score  | N    | Target |
|               | Beere  | - 1  |        |        |      |        |        |      |        | N RATE |      | Target | Beere  | - '  | Turgot |
| AGRICULTUR    | N < 10 | < 10 | 87.18  |        |      | 87.18  |        |      |        | N < 10 |      | 87.18  |        |      | 87.18  |
| E, FOOD, &    |        |      | 0,,,,  |        |      |        |        |      |        |        |      |        |        |      |        |
| NATURAL       |        |      |        |        |      |        |        |      |        |        |      |        |        |      |        |
| RESOURCES     |        |      |        |        |      |        |        |      |        |        |      |        |        |      |        |
| ARCHITECTU    |        |      | 87.18  |        |      | 87.18  |        |      | 87.18  |        |      | 87.18  |        |      | 87.18  |
| RE AND CONS   |        |      |        |        |      |        |        |      |        |        |      |        |        |      |        |
| TRUCTION      |        |      |        |        |      |        |        |      |        |        |      |        |        |      |        |
|               | N < 10 | < 10 | 87.18  | N < 10 | < 10 | 87.18  |        |      | 87.18  |        |      | 87.18  |        |      | 87.18  |
| TECHNOLOGY    |        |      |        |        |      |        |        |      |        |        |      |        |        |      |        |
| & COMMUNIC    |        |      |        |        |      |        |        |      |        |        |      |        |        |      |        |
| ATIONS        |        |      |        |        |      |        |        |      |        |        |      |        |        |      |        |
| BUSINESS MA   | > 95   | RV   | 87.18  |
| NAGEMENT &    |        |      |        |        |      |        |        |      |        |        |      |        |        |      |        |
| ADMINISTRAT   |        |      |        |        |      |        |        |      |        |        |      |        |        |      |        |
| ION           |        |      |        |        |      |        |        |      |        |        |      |        |        |      |        |
| EDUCATION     | N < 10 | < 10 | 87.18  | N < 10 | < 10 | 87.18  | > 95   | RV   | 87.18  | N < 10 | < 10 | 87.18  | N < 10 | < 10 | 87.18  |
| AND           |        |      |        |        |      |        |        |      |        |        |      |        |        |      |        |
| TRAINING      |        |      |        |        |      |        |        |      |        |        |      |        |        |      |        |
| FINANCE       | > 95   | RV   | 87.18  |
| GOVERNMEN     |        |      | 87.18  |        |      | 87.18  |        |      | 87.18  |        |      | 87.18  |        |      | 87.18  |
| T AND PUBLIC  |        |      |        |        |      |        |        |      |        |        |      |        |        |      |        |
| ADMINISTRAT   |        |      |        |        |      |        |        |      |        |        |      |        |        |      |        |
| ION           |        |      |        |        |      |        |        |      |        |        |      |        |        |      |        |
| HEALTH        | N < 10 | < 10 | 87.18  |        |      | 87.18  |        |      | 87.18  | N < 10 | < 10 | 87.18  |        |      | 87.18  |
| SCIENCES      |        |      |        |        |      |        |        |      |        |        |      |        |        |      |        |
| HOSPITALITY   | > 95   | RV   | 87.18  |
| & TOURISM     |        |      |        |        |      |        |        |      |        |        |      |        |        |      |        |
| HUMAN         | > 95   | RV   | 87.18  |
| SERVICES      |        |      |        |        |      |        |        |      |        |        |      |        |        |      |        |
| INFORMATIO    | > 95   | RV   | 87.18  | N < 10 | < 10 | 87.18  | > 95   | RV   | 87.18  | > 95   | RV   | 87.18  | > 95   | RV   | 87.18  |
| N             |        |      |        |        |      |        |        |      |        |        |      |        |        |      |        |
| TECHNOLOGY    |        |      |        |        |      |        |        |      |        |        |      |        |        |      |        |
| LAW, PUBLIC   |        |      | 87.18  |        |      | 87.18  |        |      | 87.18  |        |      | 87.18  |        |      | 87.18  |
| SAFETY,       |        |      |        |        |      |        |        |      |        |        |      |        |        |      |        |
| CORRECTION    |        |      |        |        |      |        |        |      |        |        |      |        |        |      |        |
| S, AND        |        |      |        |        |      |        |        |      |        |        |      |        |        |      |        |
| SECURITY      |        |      |        |        |      |        |        |      |        |        |      |        |        |      |        |
| MANUFACTU     |        |      | 87.18  |        |      | 87.18  |        |      | 87.18  |        |      | 87.18  |        |      | 87.18  |
| RING          |        |      |        |        |      |        |        |      |        |        |      |        |        |      |        |
| MARKETING     | N < 10 | < 10 | 87.18  | N < 10 | < 10 | 87.18  | N < 10 | < 10 | 87.18  | > 95   | RV   | 87.18  | > 95   | RV   | 87.18  |
| STEM          |        |      | 87.18  |        |      | 87.18  |        |      | 87.18  |        |      | 87.18  |        |      | 87.18  |
| TRANSPORTA    | N < 10 | < 10 | 87.18  | 83.00  | RV   | 87.18  | > 95   | RV   | 87.18  | > 95   | RV   | 87.18  | > 95   | RV   | 87.18  |
| TION, DISTRIB |        |      |        |        |      |        |        |      |        |        |      |        |        |      |        |
| UTION, &      |        |      |        |        |      |        |        |      |        |        |      |        |        |      |        |
| LOGISTICS     |        |      |        |        |      |        |        |      |        |        |      |        |        |      |        |