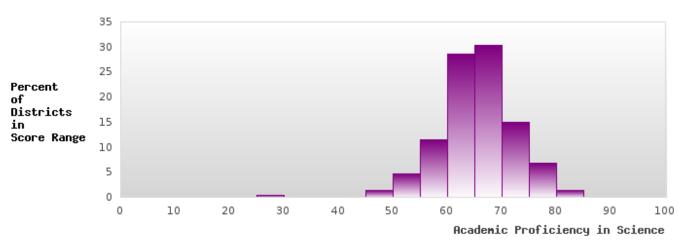

#### ACADEMIC PROFICIENCY SCORE IN SCIENCE

| YEAR  | SCORE | BASELINE/<br>TARGET | N  |
|-------|-------|---------------------|----|
| 2019  | 59.94 | 53.26               | 84 |
| 2020* |       | 53.51               |    |
| 2021  | 53.04 | 48.4                | 78 |
| 2022  | 62.12 | 48.65               | 70 |
| 2023  | 63.54 | 48.9                | 52 |

### DISTRIBUTION OF DISTRICT SCORES FOR ACADEMIC PROFICIENCY IN SCIENCE

BEARDEN SCHOOL DISTRICT Page 28/107 Table of Contents

<sup>\*</sup>State-required academic achievement tests were waived in 2020 due to COVID19.