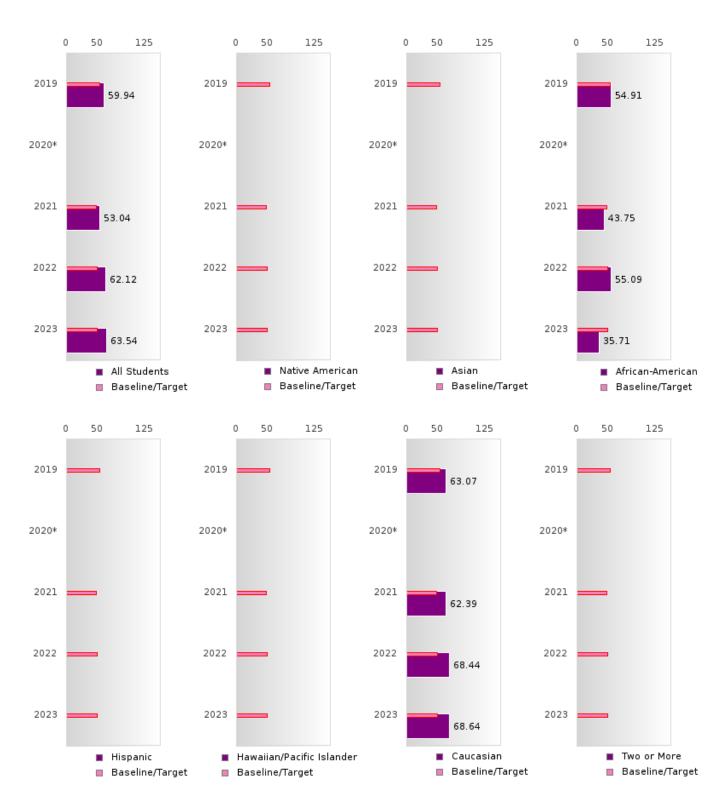

#### ACADEMIC PROFICIENCY SCORE IN SCIENCE

| YEAR  | SCORE | BASELINE/<br>TARGET | N  |
|-------|-------|---------------------|----|
| 2019  | 59.94 | 53.26               | 84 |
| 2020* |       | 53.51               |    |
| 2021  | 53.04 | 48.4                | 78 |
| 2022  | 62.12 | 48.65               | 70 |
| 2023  | 63.54 | 48.9                | 52 |

#### ACADEMIC PROFICIENCY SCORE IN SCIENCE BY RACE/ETHNICITY

<sup>\*</sup>State-required academic achievement tests were waived in 2020 due to COVID19.

BEARDEN SCHOOL DISTRICT Page 31/107 Table of Contents

### ACADEMIC PROFICIENCY SCORE TABLE BY SUBJECT AND RACE/ETHNICITY

| RACE                         |                | 2019       |              |            | 2020* |        |            | 2021  |        |         | 2022 |        |              | 2023 |        |
|------------------------------|----------------|------------|--------------|------------|-------|--------|------------|-------|--------|---------|------|--------|--------------|------|--------|
|                              | Score          | N          | Base<br>line | Score      | N     | Target | Score      | N     | Target | Score   | N    | Target | Score        | N    | Target |
|                              |                |            | IIIIC        |            | REA   | DING I | L<br>ANGUA | GE AR | TS     |         |      |        | <del>'</del> |      |        |
| All Students                 | 61.51          | 82         | 52.78        |            |       | 53.03  | 62.92      | 78    | 48.45  | 59.71   | 70   | 48.7   | 66.72        | 52   | 48.95  |
| Native American              | N < 10         | < 10       | 52.78        |            |       | 53.03  | N < 10     | < 10  | 48.45  | N < 10  | < 10 | 48.7   | N < 10       | < 10 | 48.95  |
| Asian                        | N < 10         | < 10       | 52.78        |            |       | 53.03  | N < 10     | < 10  | 48.45  | N < 10  | < 10 | 48.7   | N < 10       | < 10 | 48.95  |
| African-                     | 48.96          | 34         | 52.78        |            |       | 53.03  | 54.78      | 37    | 48.45  | 61.25   | 24   | 48.7   | 46.43        | 14   | 48.95  |
| American                     |                |            |              |            |       |        |            |       |        |         |      |        |              |      |        |
| Hispanic                     | N < 10         | < 10       | 52.78        |            |       | 53.03  | N < 10     | < 10  | 48.45  | N < 10  | < 10 | 48.7   | N < 10       | < 10 | 48.95  |
| Hawaiian/Pacific Islander    | N < 10         | < 10       | 52.78        |            |       | 53.03  | N < 10     | < 10  | 48.45  | N < 10  | < 10 | 48.7   | N < 10       | < 10 | 48.95  |
| Caucasian                    | 69.96          | 46         | 52.78        |            |       | 53.03  | 71.90      | 37    | 48.45  | 63.78   | 40   | 48.7   | 69.27        | 33   | 48.95  |
| Two or More                  | N < 10         | < 10       | 52.78        |            |       | 53.03  | N < 10     | < 10  | 48.45  | N < 10  | < 10 | 48.7   | N < 10       | < 10 | 48.95  |
| 1 WO OI WIOIC                | 10 < 10        | < 10       | 32.76        |            |       |        | HEMAT      |       | 40.43  | 11 < 10 | < 10 | 40.7   | 11 < 10      | < 10 | 40.93  |
| All Students                 | 53.37          | 81         | 46.45        |            |       | 46.7   | 54.51      | 78    | 42.27  | 58.29   | 70   | 42.52  | 52.35        | 52   | 42.77  |
| Native American              | N < 10         | < 10       | 46.45        |            |       | 46.7   | N < 10     | < 10  | 42.27  | N < 10  | < 10 | 42.52  | N < 10       | < 10 | 42.77  |
| Asian                        | N < 10         | < 10       | 46.45        |            |       | 46.7   | N < 10     | < 10  | 42.27  | N < 10  | < 10 |        | N < 10       | < 10 | 42.77  |
| African-<br>American         | 45.27          | 34         | 46.45        |            |       | 46.7   | 51.16      | 37    | 42.27  | 52.97   | 24   | 42.52  | 10.71        | 14   | 42.77  |
| Hispanic                     | N < 10         | < 10       | 46.45        |            |       | 46.7   | N < 10     | < 10  | 42.27  | N < 10  | < 10 | 42.52  | N < 10       | < 10 | 42.77  |
| Hawaiian/Pacific Islander    | N < 10         | < 10       | 46.45        |            |       | 46.7   | N < 10     | < 10  | 42.27  | N < 10  | < 10 | 42.52  | N < 10       | < 10 | 42.77  |
| Caucasian                    | 59.28          | 45         | 46.45        |            |       | 46.7   | 59.71      | 37    | 42.27  | 62.86   | 40   | 42.52  | 56.86        | 33   | 42.77  |
| Two or More                  | N < 10         | < 10       | 46.45        |            |       | 46.7   | N < 10     | < 10  | 42.27  | N < 10  | < 10 | 42.52  | N < 10       | < 10 | 42.77  |
|                              |                |            |              |            |       | S      | CIENCE     |       |        |         |      |        |              |      |        |
| All Students                 | 59.94          | 84         | 53.26        |            |       | 53.51  | 53.04      | 78    | 48.4   | 62.12   | 70   | 48.65  | 63.54        | 52   | 48.9   |
| Native American              | N < 10         | < 10       | 53.26        |            |       | 53.51  | N < 10     | < 10  | 48.4   | N < 10  | < 10 | 48.65  | N < 10       | < 10 | 48.9   |
| Asian                        | N < 10         | < 10       | 53.26        |            |       | 53.51  | N < 10     | < 10  | 48.4   | N < 10  | < 10 | 48.65  | N < 10       | < 10 | 48.9   |
| African-<br>American         | 54.91          | 36         | 53.26        |            |       | 53.51  | 43.75      | 37    | 48.4   | 55.09   | 24   | 48.65  | 35.71        | 14   | 48.9   |
| Hispanic                     | N < 10         | < 10       | 53.26        |            |       | 53.51  | N < 10     | < 10  | 48.4   | N < 10  | < 10 | 48.65  | N < 10       | < 10 | 48.9   |
| Hawaiian/Pacific<br>Islander | N < 10         | < 10       | 53.26        |            |       | 53.51  | N < 10     | < 10  | 48.4   | N < 10  | < 10 | 48.65  | N < 10       | < 10 | 48.9   |
| Caucasian                    | 63.07          | 46         | 53.26        |            |       | 53.51  | 62.39      | 37    | 48.4   | 68.44   | 40   | 48.65  | 68.64        | 33   | 48.9   |
| Two or More                  | N < 10         | < 10       | 53.26        |            |       | 53.51  | N < 10     | < 10  | 48.4   | N < 10  | < 10 | 48.65  | N < 10       | < 10 | 48.9   |
| N: Number of Concer          | tuotomo vriiti | h Toot Co. | maa Imalii   | dad in the | Caama |        |            |       |        |         |      |        |              |      |        |