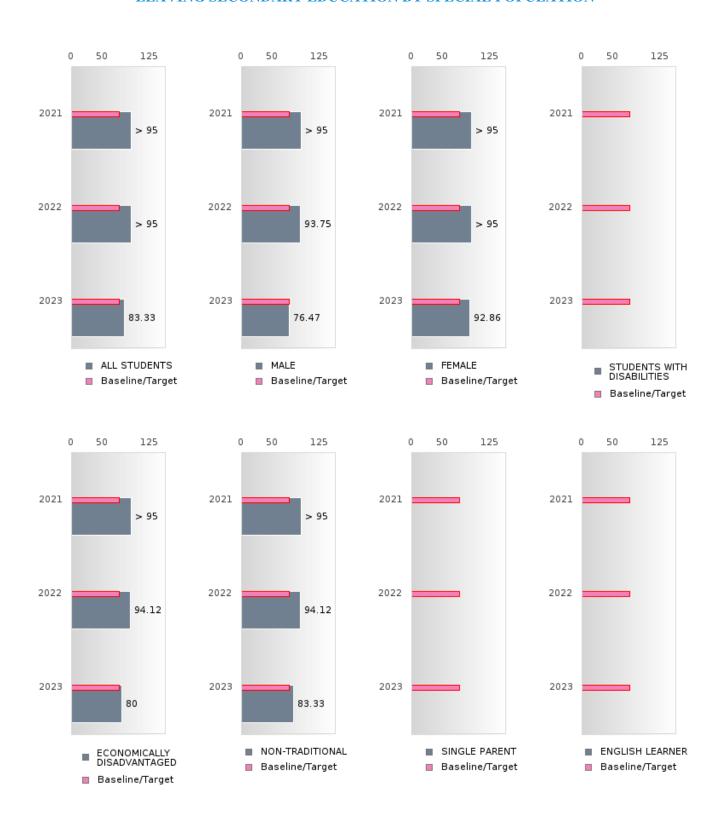

#### GRADUATION RATE BY SPECIAL POPULATION

| RACE                       |        | 2019 |        |        | 2020   |        |         | 2021  |        |        | 2022 |        |        | 2023 |        |
|----------------------------|--------|------|--------|--------|--------|--------|---------|-------|--------|--------|------|--------|--------|------|--------|
|                            | Score  | N    | Target | Score  | N      | Target | Score   | N     | Target | Score  | N    | Target | Score  | N    | Target |
|                            |        |      | FO     | UR-YEA | R ADJU | JSTED  | COHOR'  | ΓGRAI | DUATIO | N RATE | Ξ    |        |        |      |        |
| All Students               | > 95   | RV   | 87.18  | 92.86  | RV     | 87.18  | > 95    | RV    | 87.18  | > 95   | RV   | 87.18  | > 95   | RV   | 87.18  |
| Male                       | > 95   | RV   | 87.18  | 85.71  | RV     | 87.18  | > 95    | RV    | 87.18  | > 95   | RV   | 87.18  | > 95   | RV   | 87.18  |
| Female                     | > 95   | RV   | 87.18  | > 95   | RV     | 87.18  | > 95    | RV    | 87.18  | > 95   | RV   | 87.18  | > 95   | RV   | 87.18  |
| Students with              | N < 10 | < 10 | 87.18  | N < 10 | < 10   | 87.18  | N < 10  | < 10  | 87.18  | N < 10 | < 10 | 87.18  | N < 10 | < 10 | 87.18  |
| Disabilities               | 0.5    | DII  | 07.10  | 00.01  | DI     | 07.10  | 0.5     | DII   | 07.10  | 0.5    | DII  | 07.10  | 0.5    | DII  | 07.10  |
| Economically Disadvantaged | > 95   | RV   | 87.18  | 90.91  | RV     | 87.18  | > 95    | RV    | 87.18  | > 95   | RV   | 87.18  | > 95   | RV   | 87.18  |
| Non-traditional            | > 95   | RV   | 87.18  | > 95   | RV     | 87.18  | > 95    | RV    | 87.18  | > 95   | RV   | 87.18  | > 95   | RV   | 87.18  |
| Single Parent              |        |      | 87.18  |        |        | 87.18  |         |       | 87.18  | N < 10 | < 10 | 87.18  |        |      | 87.18  |
| English Learner            |        |      | 87.18  |        |        | 87.18  |         |       | 87.18  |        |      | 87.18  |        |      | 87.18  |
| Homeless                   | N < 10 | < 10 | 87.18  |        |        | 87.18  | N < 10  | < 10  | 87.18  | N < 10 | < 10 | 87.18  | N < 10 | < 10 | 87.18  |
| Foster Care                |        |      | 87.18  |        |        | 87.18  |         |       | 87.18  | N < 10 | < 10 | 87.18  |        |      | 87.18  |
| Military                   |        |      | 87.18  |        |        | 87.18  |         |       | 87.18  | N < 10 | < 10 | 87.18  |        |      | 87.18  |
| Dependent                  |        |      |        |        |        |        |         |       |        |        |      |        |        |      |        |
| Migrant                    |        |      | 87.18  |        |        | 87.18  |         |       | 87.18  |        |      | 87.18  |        |      | 87.18  |
|                            |        | F    | IVE-YE | AR EXT | ENDED  | ADJU:  | STED CO | DHORT | GRAD   | UATION | RATE |        |        |      |        |
| All Students               | > 95   | RV   | 90.4   | > 95   | RV     | 90.4   | 92.86   | RV    | 90.4   | > 95   | RV   | 90.4   | > 95   | RV   | 90.4   |
| Male                       | 94.44  | RV   | 90.4   | > 95   | RV     | 90.4   | 85.71   | RV    | 90.4   | > 95   | RV   | 90.4   | > 95   | RV   | 90.4   |
| Female                     | > 95   | RV   | 90.4   | > 95   | RV     | 90.4   | > 95    | RV    | 90.4   | > 95   | RV   | 90.4   | > 95   | RV   | 90.4   |
| Students with Disabilities | N < 10 | < 10 | 90.4   | N < 10 | < 10   | 90.4   | N < 10  | < 10  | 90.4   | N < 10 | < 10 | 90.4   | N < 10 | < 10 | 90.4   |
| Economically               | > 95   | RV   | 90.4   | > 95   | RV     | 90.4   | 90.91   | RV    | 90.4   | > 95   | RV   | 90.4   | > 95   | RV   | 90.4   |
| Disadvantaged              | 293    | ΚV   | 90.4   | 293    | ΚV     | 90.4   | 90.91   | ΚV    | 90.4   | 293    | ΚV   | 90.4   | 293    | ΚV   | 90.4   |
| Non-traditional            |        |      | 90.4   | > 95   | RV     | 90.4   | > 95    | RV    | 90.4   | > 95   | RV   | 90.4   | > 95   | RV   | 90.4   |
| Single Parent              |        |      | 90.4   |        |        | 90.4   |         |       | 90.4   |        |      | 90.4   | N < 10 | < 10 | 90.4   |
| English Learner            |        |      | 90.4   |        |        | 90.4   |         |       | 90.4   |        |      | 90.4   |        |      | 90.4   |
| Homeless                   | N < 10 | < 10 | 90.4   | N < 10 | < 10   | 90.4   |         |       | 90.4   | N < 10 | < 10 | 90.4   | N < 10 | < 10 | 90.4   |
| Foster Care                |        |      | 90.4   |        |        | 90.4   |         |       | 90.4   |        |      | 90.4   | N < 10 | < 10 | 90.4   |
| Military                   |        |      | 90.4   |        |        | 90.4   |         |       | 90.4   |        |      | 90.4   | N < 10 | < 10 | 90.4   |
| Dependent                  |        |      |        |        |        |        |         |       |        |        |      |        |        |      |        |
| Migrant                    |        |      | 90.4   |        |        | 90.4   |         |       | 90.4   |        |      | 90.4   |        |      | 90.4   |