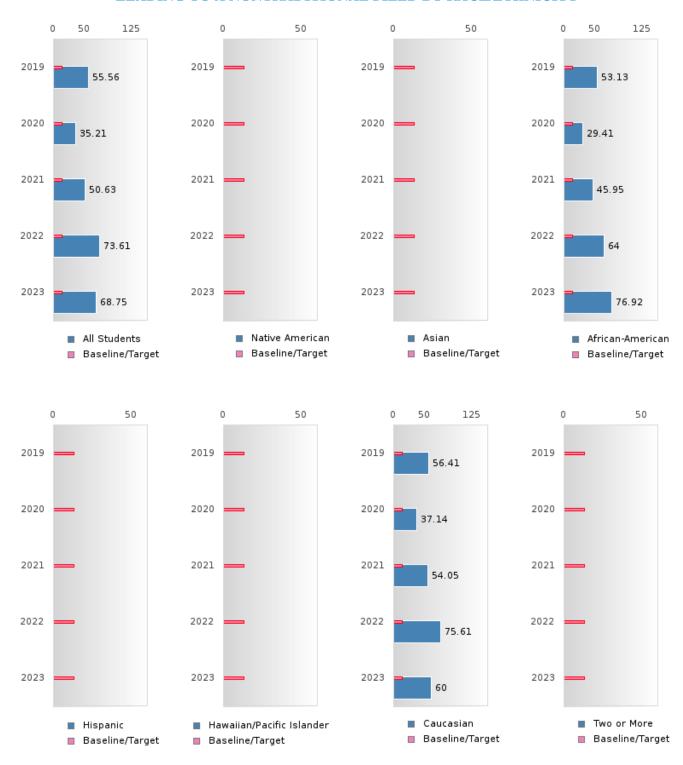

#### PERFORMANCE MEASURE SCORES FOR CONCENTRATORS ONLY

| PERFORMANCE       |       | DIS   | TRICT SCO | ORE   |       | STATE SCORE |       |       |       |       |  |  |
|-------------------|-------|-------|-----------|-------|-------|-------------|-------|-------|-------|-------|--|--|
| MEASURES          | 2019  | 2020  | 2021      | 2022  | 2023  | 2019        | 2020  | 2021  | 2022  | 2023  |  |  |
| 3S1: POST-PROGRAM |       |       | > 95      | > 95  | 83.87 |             |       | 81.92 | 81.38 | 82.78 |  |  |
| PLACEMENT         |       |       |           |       |       |             |       |       |       |       |  |  |
|                   |       |       |           |       |       |             |       |       |       |       |  |  |
| 4S1: NON-         | 55.56 | 35.21 | 50.63     | 73.61 | 68.75 | 31.31       | 31.34 | 30.03 | 43.00 | 39.14 |  |  |
| TRADITIONAL       |       |       |           |       |       |             |       |       |       |       |  |  |
| PROGRAM           |       |       |           |       |       |             |       |       |       |       |  |  |
| CONCENTRATION     |       |       |           |       |       |             |       |       |       |       |  |  |
| 5S1: INDUSTRY     |       |       | 26.92     | 63.33 | 70.97 |             |       | 14.46 | 47.36 | 55.22 |  |  |
| CERTIFICATIONS    |       |       |           |       |       |             |       |       |       |       |  |  |
|                   |       |       |           |       |       |             |       |       |       |       |  |  |

#### **GRADUATION RATE BY RACE/ETHNICITY**

| RACE             | 2019   |      |        | 2020   |       |         | 2021    |       |        | 2022   |      |        | 2023   |      |        |
|------------------|--------|------|--------|--------|-------|---------|---------|-------|--------|--------|------|--------|--------|------|--------|
|                  | Score  | N    | Target | Score  | N     | Target  | Score   | N     | Target | Score  | N    | Target | Score  | N    | Target |
|                  |        |      | FO     | UR-YEA | R ADJ | USTED   | COHOR'  | T GRA | DUATIO | N RATE | Ξ    |        |        |      |        |
| All Students     | > 95   | RV   | 87.18  | 92.86  | RV    | 87.18   | > 95    | RV    | 87.18  | > 95   | RV   | 87.18  | > 95   | RV   | 87.18  |
| Native American  |        |      | 87.18  |        |       | 87.18   |         |       | 87.18  |        |      | 87.18  |        |      | 87.18  |
| Asian            |        |      | 87.18  |        |       | 87.18   |         |       | 87.18  |        |      | 87.18  |        |      | 87.18  |
| African-         | > 95   | RV   | 87.18  | > 95   | RV    | 87.18   | > 95    | RV    | 87.18  | > 95   | RV   | 87.18  | > 95   | RV   | 87.18  |
| American         |        |      |        |        |       |         |         |       |        |        |      |        |        |      |        |
| Hispanic         |        |      | 87.18  |        |       | 87.18   |         |       | 87.18  | N < 10 | < 10 | 87.18  | N < 10 | < 10 | 87.18  |
| Hawaiian/Pacific |        |      | 87.18  |        |       | 87.18   |         |       | 87.18  |        |      | 87.18  |        |      | 87.18  |
| Islander         |        |      |        |        |       |         |         |       |        |        |      |        |        |      |        |
| Caucasian        | > 95   | RV   | 87.18  | 85.71  | RV    | 87.18   | > 95    | RV    | 87.18  | > 95   | RV   | 87.18  | > 95   | RV   | 87.18  |
| Two or More      | N < 10 | < 10 | 87.18  |        |       | 87.18   |         |       | 87.18  |        |      | 87.18  | N < 10 | < 10 | 87.18  |
|                  |        | F    | IVE-YE | AR EXT | ENDEI | O ADJUS | STED CO | DHORT | GRAD   | JATION | RATE |        |        |      |        |
| All Students     | > 95   | RV   | 90.4   | > 95   | RV    | 90.4    | 92.86   | RV    | 90.4   | > 95   | RV   | 90.4   | > 95   | RV   | 90.4   |
| Native American  |        |      | 90.4   |        |       | 90.4    |         |       | 90.4   |        |      | 90.4   |        |      | 90.4   |
| Asian            |        |      | 90.4   |        |       | 90.4    |         |       | 90.4   |        |      | 90.4   |        |      | 90.4   |
| African-         | > 95   | RV   | 90.4   | > 95   | RV    | 90.4    | > 95    | RV    | 90.4   | > 95   | RV   | 90.4   | > 95   | RV   | 90.4   |
| American         |        |      |        |        |       |         |         |       |        |        |      |        |        |      |        |
| Hispanic         |        |      | 90.4   |        |       | 90.4    |         |       | 90.4   |        |      | 90.4   | N < 10 | < 10 | 90.4   |
| Hawaiian/Pacific |        |      | 90.4   |        |       | 90.4    |         |       | 90.4   |        |      | 90.4   |        |      | 90.4   |
| Islander         |        |      |        |        |       |         |         |       |        |        |      |        |        |      |        |
| Caucasian        | > 95   | RV   | 90.4   | > 95   | RV    | 90.4    | 85.71   | RV    | 90.4   | > 95   | RV   | 90.4   | > 95   | RV   | 90.4   |
| Two or More      |        |      | 90.4   | N < 10 | < 10  | 90.4    |         |       | 90.4   |        |      | 90.4   |        |      | 90.4   |