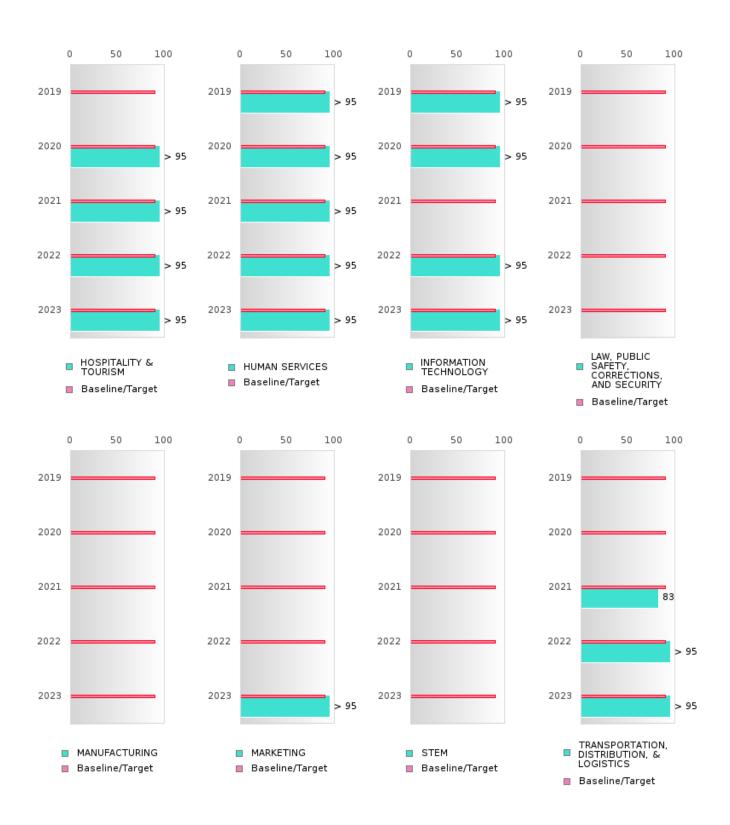

### CONSORTIUM FIVE-YEAR EXTENDED ADJUSTED COHORT GRADUATION RATE BY CLUSTER

BEARDEN SCHOOL DISTRICT Page 21/107 Table of Contents

#### BEARDEN SCHOOL DISTRICT

### CONSORTIUM FIVE-YEAR EXTENDED ADJUSTED COHORT GRADUATION RATE BY CLUSTER

BEARDEN SCHOOL DISTRICT Page 22/107 Table of Contents

#### FIVE-YEAR EXTENDED ADJUSTED GRADUATION RATE BY CLUSTER

| RACE          |        | 2019 |        |        | 2020 |        |         | 2021 |        |        | 2022 |        |        | 2023 |        |
|---------------|--------|------|--------|--------|------|--------|---------|------|--------|--------|------|--------|--------|------|--------|
|               | Score  | N    | Target | Score  | N    | Target | Score   | N    | Target | Score  | N    | Target | Score  | N    | Target |
|               |        |      |        |        |      |        | STED CO |      |        | UATION |      |        |        |      |        |
| AGRICULTUR    |        |      | 90.4   | N < 10 | < 10 | 90.4   |         |      | 90.4   |        |      | 90.4   | N < 10 | < 10 | 90.4   |
| E, FOOD, &    |        |      |        |        |      |        |         |      |        |        |      |        |        |      |        |
| NATURAL       |        |      |        |        |      |        |         |      |        |        |      |        |        |      |        |
| RESOURCES     |        |      |        |        |      |        |         |      |        |        |      |        |        |      |        |
| ARCHITECTU    |        |      | 90.4   |        |      | 90.4   |         |      | 90.4   |        |      | 90.4   |        |      | 90.4   |
| RE AND CONS   |        |      |        |        |      |        |         |      |        |        |      |        |        |      |        |
| TRUCTION      |        |      |        |        |      |        |         |      |        |        |      |        |        |      |        |
| ARTS, A/V,    | N < 10 | < 10 | 90.4   | N < 10 | < 10 | 90.4   | N < 10  | < 10 | 90.4   |        |      | 90.4   |        |      | 90.4   |
| TECHNOLOGY    |        |      |        |        |      |        |         |      |        |        |      |        |        |      |        |
| & COMMUNIC    |        |      |        |        |      |        |         |      |        |        |      |        |        |      |        |
| ATIONS        |        |      |        |        |      |        |         |      |        |        |      |        |        |      |        |
| BUSINESS MA   | > 95   | RV   | 90.4   | > 95   | RV   | 90.4   | > 95    | RV   | 90.4   | > 95   | RV   | 90.4   | > 95   | RV   | 90.4   |
| NAGEMENT &    |        |      |        |        |      |        |         |      |        |        |      |        |        |      |        |
| ADMINISTRAT   |        |      |        |        |      |        |         |      |        |        |      |        |        |      |        |
| ION           |        |      |        |        |      |        |         |      |        |        |      |        |        |      |        |
| EDUCATION     | N < 10 | < 10 | 90.4   | N < 10 | < 10 | 90.4   | N < 10  | < 10 | 90.4   | > 95   | RV   | 90.4   | N < 10 | < 10 | 90.4   |
| AND           |        |      |        |        |      |        |         |      |        |        |      |        |        |      |        |
| TRAINING      |        |      |        |        |      |        |         |      |        |        |      |        |        |      |        |
| FINANCE       | > 95   | RV   | 90.4   | > 95   | RV   | 90.4   | > 95    | RV   | 90.4   | > 95   | RV   | 90.4   | > 95   | RV   | 90.4   |
| GOVERNMEN     |        |      | 90.4   |        |      | 90.4   |         |      | 90.4   |        |      | 90.4   |        |      | 90.4   |
| T AND PUBLIC  |        |      |        |        |      |        |         |      |        |        |      |        |        |      |        |
| ADMINISTRAT   |        |      |        |        |      |        |         |      |        |        |      |        |        |      |        |
| ION           |        |      |        |        |      |        |         |      |        |        |      |        |        |      |        |
| HEALTH        |        |      | 90.4   | N < 10 | < 10 | 90.4   |         |      | 90.4   |        |      | 90.4   | N < 10 | < 10 | 90.4   |
| SCIENCES      |        |      |        |        |      |        |         |      |        |        |      |        |        |      |        |
| HOSPITALITY   | N < 10 | < 10 | 90.4   | > 95   | RV   | 90.4   | > 95    | RV   | 90.4   | > 95   | RV   | 90.4   | > 95   | RV   | 90.4   |
| & TOURISM     |        |      |        |        |      |        |         |      |        |        |      |        |        |      |        |
| HUMAN         | > 95   | RV   | 90.4   | > 95   | RV   | 90.4   | > 95    | RV   | 90.4   | > 95   | RV   | 90.4   | > 95   | RV   | 90.4   |
| SERVICES      |        |      |        |        |      |        |         |      |        |        |      |        |        |      |        |
| INFORMATIO    | > 95   | RV   | 90.4   | > 95   | RV   | 90.4   | N < 10  | < 10 | 90.4   | > 95   | RV   | 90.4   | > 95   | RV   | 90.4   |
| N             |        |      |        |        |      |        |         |      |        |        |      |        |        |      |        |
| TECHNOLOGY    |        |      |        |        |      |        |         |      |        |        |      |        |        |      |        |
| LAW, PUBLIC   |        |      | 90.4   |        |      | 90.4   |         |      | 90.4   |        |      | 90.4   |        |      | 90.4   |
| SAFETY,       |        |      |        |        |      |        |         |      |        |        |      |        |        |      |        |
| CORRECTION    |        |      |        |        |      |        |         |      |        |        |      |        |        |      |        |
| S, AND        |        |      |        |        |      |        |         |      |        |        |      |        |        |      |        |
| SECURITY      |        |      |        |        |      |        |         |      |        |        |      |        |        |      |        |
| MANUFACTU     |        |      | 90.4   |        |      | 90.4   |         |      | 90.4   |        |      | 90.4   |        |      | 90.4   |
| RING          |        |      |        |        |      |        |         |      |        |        |      |        |        |      |        |
| MARKETING     |        |      | 90.4   | N < 10 | < 10 | 90.4   | N < 10  | < 10 | 90.4   | N < 10 | < 10 | 90.4   | > 95   | RV   | 90.4   |
| STEM          |        |      | 90.4   |        |      | 90.4   |         |      | 90.4   |        |      | 90.4   |        |      | 90.4   |
| TRANSPORTA    |        |      | 90.4   | N < 10 | < 10 | 90.4   | 83.00   | RV   | 90.4   | > 95   | RV   | 90.4   | > 95   | RV   | 90.4   |
| TION, DISTRIB |        |      |        |        |      |        |         |      |        |        |      |        |        |      |        |
| UTION, &      |        |      |        |        |      |        |         |      |        |        |      |        |        |      |        |
| LOGISTICS     |        |      |        |        |      |        |         |      |        |        |      |        |        |      |        |