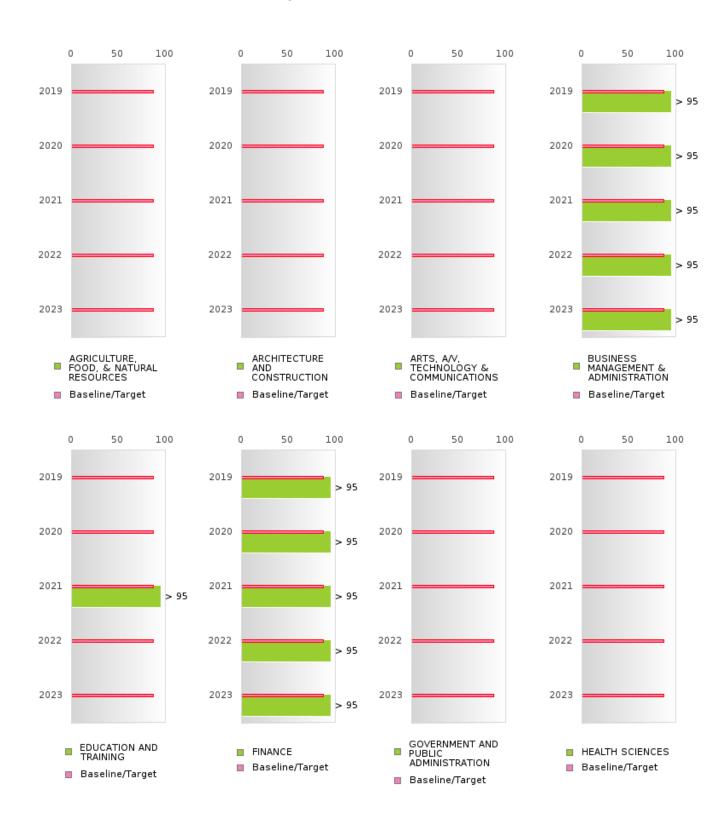

#### FOUR-YEAR ADJUSTED GRADUATION RATE BY CLUSTER

| RACE          |        | 2019 | -      |        | 2020 | -      |        | 2021 | -      |        | 2022 | -      |        | 2023 |        |
|---------------|--------|------|--------|--------|------|--------|--------|------|--------|--------|------|--------|--------|------|--------|
| 10102         | Score  | N    | Target |
|               | Beere  | - 1  |        |        |      |        |        |      |        | N RATE |      | Target | Beere  | - '  | Turgot |
| AGRICULTUR    | N < 10 | < 10 | 87.18  |        |      | 87.18  |        |      |        | N < 10 |      | 87.18  |        |      | 87.18  |
| E, FOOD, &    |        |      | 0,,,,  |        |      |        |        |      |        |        |      |        |        |      |        |
| NATURAL       |        |      |        |        |      |        |        |      |        |        |      |        |        |      |        |
| RESOURCES     |        |      |        |        |      |        |        |      |        |        |      |        |        |      |        |
| ARCHITECTU    |        |      | 87.18  |        |      | 87.18  |        |      | 87.18  |        |      | 87.18  |        |      | 87.18  |
| RE AND CONS   |        |      |        |        |      |        |        |      |        |        |      |        |        |      |        |
| TRUCTION      |        |      |        |        |      |        |        |      |        |        |      |        |        |      |        |
|               | N < 10 | < 10 | 87.18  | N < 10 | < 10 | 87.18  |        |      | 87.18  |        |      | 87.18  |        |      | 87.18  |
| TECHNOLOGY    |        |      |        |        |      |        |        |      |        |        |      |        |        |      |        |
| & COMMUNIC    |        |      |        |        |      |        |        |      |        |        |      |        |        |      |        |
| ATIONS        |        |      |        |        |      |        |        |      |        |        |      |        |        |      |        |
| BUSINESS MA   | > 95   | RV   | 87.18  |
| NAGEMENT &    |        |      |        |        |      |        |        |      |        |        |      |        |        |      |        |
| ADMINISTRAT   |        |      |        |        |      |        |        |      |        |        |      |        |        |      |        |
| ION           |        |      |        |        |      |        |        |      |        |        |      |        |        |      |        |
| EDUCATION     | N < 10 | < 10 | 87.18  | N < 10 | < 10 | 87.18  | > 95   | RV   | 87.18  | N < 10 | < 10 | 87.18  | N < 10 | < 10 | 87.18  |
| AND           |        |      |        |        |      |        |        |      |        |        |      |        |        |      |        |
| TRAINING      |        |      |        |        |      |        |        |      |        |        |      |        |        |      |        |
| FINANCE       | > 95   | RV   | 87.18  |
| GOVERNMEN     |        |      | 87.18  |        |      | 87.18  |        |      | 87.18  |        |      | 87.18  |        |      | 87.18  |
| T AND PUBLIC  |        |      |        |        |      |        |        |      |        |        |      |        |        |      |        |
| ADMINISTRAT   |        |      |        |        |      |        |        |      |        |        |      |        |        |      |        |
| ION           |        |      |        |        |      |        |        |      |        |        |      |        |        |      |        |
| HEALTH        | N < 10 | < 10 | 87.18  |        |      | 87.18  |        |      | 87.18  | N < 10 | < 10 | 87.18  |        |      | 87.18  |
| SCIENCES      |        |      |        |        |      |        |        |      |        |        |      |        |        |      |        |
| HOSPITALITY   | > 95   | RV   | 87.18  |
| & TOURISM     |        |      |        |        |      |        |        |      |        |        |      |        |        |      |        |
| HUMAN         | > 95   | RV   | 87.18  |
| SERVICES      |        |      |        |        |      |        |        |      |        |        |      |        |        |      |        |
| INFORMATIO    | > 95   | RV   | 87.18  | N < 10 | < 10 | 87.18  | > 95   | RV   | 87.18  | > 95   | RV   | 87.18  | > 95   | RV   | 87.18  |
| N             |        |      |        |        |      |        |        |      |        |        |      |        |        |      |        |
| TECHNOLOGY    |        |      |        |        |      |        |        |      |        |        |      |        |        |      |        |
| LAW, PUBLIC   |        |      | 87.18  |        |      | 87.18  |        |      | 87.18  |        |      | 87.18  |        |      | 87.18  |
| SAFETY,       |        |      |        |        |      |        |        |      |        |        |      |        |        |      |        |
| CORRECTION    |        |      |        |        |      |        |        |      |        |        |      |        |        |      |        |
| S, AND        |        |      |        |        |      |        |        |      |        |        |      |        |        |      |        |
| SECURITY      |        |      |        |        |      |        |        |      |        |        |      |        |        |      |        |
| MANUFACTU     |        |      | 87.18  |        |      | 87.18  |        |      | 87.18  |        |      | 87.18  |        |      | 87.18  |
| RING          |        |      |        |        |      |        |        |      |        |        |      |        |        |      |        |
| MARKETING     | N < 10 | < 10 | 87.18  | N < 10 | < 10 | 87.18  | N < 10 | < 10 | 87.18  | > 95   | RV   | 87.18  | > 95   | RV   | 87.18  |
| STEM          |        |      | 87.18  |        |      | 87.18  |        |      | 87.18  |        |      | 87.18  |        |      | 87.18  |
| TRANSPORTA    | N < 10 | < 10 | 87.18  | 83.00  | RV   | 87.18  | > 95   | RV   | 87.18  | > 95   | RV   | 87.18  | > 95   | RV   | 87.18  |
| TION, DISTRIB |        |      |        |        |      |        |        |      |        |        |      |        |        |      |        |
| UTION, &      |        |      |        |        |      |        |        |      |        |        |      |        |        |      |        |
| LOGISTICS     |        |      |        |        |      |        |        |      |        |        |      |        |        |      |        |