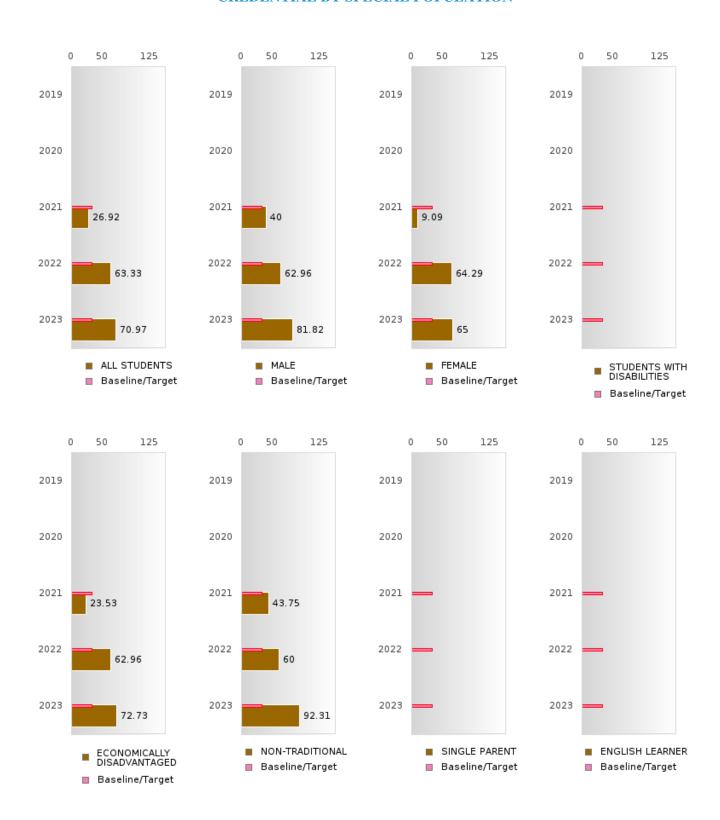

#### PERFORMANCE MEASURE SCORES FOR CONCENTRATORS ONLY

| PERFORMANCE       |       | DIS   | TRICT SCO | ORE   |       | STATE SCORE |       |       |       |       |  |  |
|-------------------|-------|-------|-----------|-------|-------|-------------|-------|-------|-------|-------|--|--|
| MEASURES          | 2019  | 2020  | 2021      | 2022  | 2023  | 2019        | 2020  | 2021  | 2022  | 2023  |  |  |
| 3S1: POST-PROGRAM |       |       | > 95      | > 95  | 83.87 |             |       | 81.92 | 81.38 | 82.78 |  |  |
| PLACEMENT         |       |       |           |       |       |             |       |       |       |       |  |  |
|                   |       |       |           |       |       |             |       |       |       |       |  |  |
| 4S1: NON-         | 55.56 | 35.21 | 50.63     | 73.61 | 68.75 | 31.31       | 31.34 | 30.03 | 43.00 | 39.14 |  |  |
| TRADITIONAL       |       |       |           |       |       |             |       |       |       |       |  |  |
| PROGRAM           |       |       |           |       |       |             |       |       |       |       |  |  |
| CONCENTRATION     |       |       |           |       |       |             |       |       |       |       |  |  |
| 5S1: INDUSTRY     |       |       | 26.92     | 63.33 | 70.97 |             |       | 14.46 | 47.36 | 55.22 |  |  |
| CERTIFICATIONS    |       |       |           |       |       |             |       |       |       |       |  |  |
|                   |       |       |           |       |       |             |       |       |       |       |  |  |