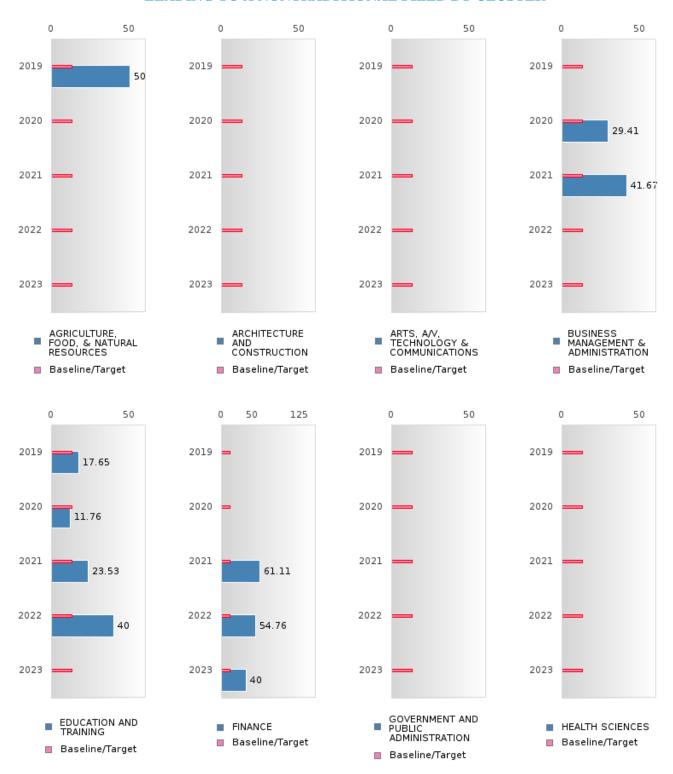

#### FOUR-YEAR ADJUSTED GRADUATION RATE BY CLUSTER

| RACE          |        | 2019 | -      |        | 2020 | -      |        | 2021 | -      |        | 2022 | -      |        | 2023 |        |
|---------------|--------|------|--------|--------|------|--------|--------|------|--------|--------|------|--------|--------|------|--------|
| 10102         | Score  | N    | Target |
|               | Beere  | - 1  |        |        |      |        |        |      |        | N RATE |      | Target | Beere  | - '  | Turgot |
| AGRICULTUR    | N < 10 | < 10 | 87.18  |        |      | 87.18  |        |      |        | N < 10 |      | 87.18  |        |      | 87.18  |
| E, FOOD, &    |        |      | 0,,,,  |        |      |        |        |      |        |        |      |        |        |      |        |
| NATURAL       |        |      |        |        |      |        |        |      |        |        |      |        |        |      |        |
| RESOURCES     |        |      |        |        |      |        |        |      |        |        |      |        |        |      |        |
| ARCHITECTU    |        |      | 87.18  |        |      | 87.18  |        |      | 87.18  |        |      | 87.18  |        |      | 87.18  |
| RE AND CONS   |        |      |        |        |      |        |        |      |        |        |      |        |        |      |        |
| TRUCTION      |        |      |        |        |      |        |        |      |        |        |      |        |        |      |        |
|               | N < 10 | < 10 | 87.18  | N < 10 | < 10 | 87.18  |        |      | 87.18  |        |      | 87.18  |        |      | 87.18  |
| TECHNOLOGY    |        |      |        |        |      |        |        |      |        |        |      |        |        |      |        |
| & COMMUNIC    |        |      |        |        |      |        |        |      |        |        |      |        |        |      |        |
| ATIONS        |        |      |        |        |      |        |        |      |        |        |      |        |        |      |        |
| BUSINESS MA   | > 95   | RV   | 87.18  |
| NAGEMENT &    |        |      |        |        |      |        |        |      |        |        |      |        |        |      |        |
| ADMINISTRAT   |        |      |        |        |      |        |        |      |        |        |      |        |        |      |        |
| ION           |        |      |        |        |      |        |        |      |        |        |      |        |        |      |        |
| EDUCATION     | N < 10 | < 10 | 87.18  | N < 10 | < 10 | 87.18  | > 95   | RV   | 87.18  | N < 10 | < 10 | 87.18  | N < 10 | < 10 | 87.18  |
| AND           |        |      |        |        |      |        |        |      |        |        |      |        |        |      |        |
| TRAINING      |        |      |        |        |      |        |        |      |        |        |      |        |        |      |        |
| FINANCE       | > 95   | RV   | 87.18  |
| GOVERNMEN     |        |      | 87.18  |        |      | 87.18  |        |      | 87.18  |        |      | 87.18  |        |      | 87.18  |
| T AND PUBLIC  |        |      |        |        |      |        |        |      |        |        |      |        |        |      |        |
| ADMINISTRAT   |        |      |        |        |      |        |        |      |        |        |      |        |        |      |        |
| ION           |        |      |        |        |      |        |        |      |        |        |      |        |        |      |        |
| HEALTH        | N < 10 | < 10 | 87.18  |        |      | 87.18  |        |      | 87.18  | N < 10 | < 10 | 87.18  |        |      | 87.18  |
| SCIENCES      |        |      |        |        |      |        |        |      |        |        |      |        |        |      |        |
| HOSPITALITY   | > 95   | RV   | 87.18  |
| & TOURISM     |        |      |        |        |      |        |        |      |        |        |      |        |        |      |        |
| HUMAN         | > 95   | RV   | 87.18  |
| SERVICES      |        |      |        |        |      |        |        |      |        |        |      |        |        |      |        |
| INFORMATIO    | > 95   | RV   | 87.18  | N < 10 | < 10 | 87.18  | > 95   | RV   | 87.18  | > 95   | RV   | 87.18  | > 95   | RV   | 87.18  |
| N             |        |      |        |        |      |        |        |      |        |        |      |        |        |      |        |
| TECHNOLOGY    |        |      |        |        |      |        |        |      |        |        |      |        |        |      |        |
| LAW, PUBLIC   |        |      | 87.18  |        |      | 87.18  |        |      | 87.18  |        |      | 87.18  |        |      | 87.18  |
| SAFETY,       |        |      |        |        |      |        |        |      |        |        |      |        |        |      |        |
| CORRECTION    |        |      |        |        |      |        |        |      |        |        |      |        |        |      |        |
| S, AND        |        |      |        |        |      |        |        |      |        |        |      |        |        |      |        |
| SECURITY      |        |      |        |        |      |        |        |      |        |        |      |        |        |      |        |
| MANUFACTU     |        |      | 87.18  |        |      | 87.18  |        |      | 87.18  |        |      | 87.18  |        |      | 87.18  |
| RING          |        |      |        |        |      |        |        |      |        |        |      |        |        |      |        |
| MARKETING     | N < 10 | < 10 | 87.18  | N < 10 | < 10 | 87.18  | N < 10 | < 10 | 87.18  | > 95   | RV   | 87.18  | > 95   | RV   | 87.18  |
| STEM          |        |      | 87.18  |        |      | 87.18  |        |      | 87.18  |        |      | 87.18  |        |      | 87.18  |
| TRANSPORTA    | N < 10 | < 10 | 87.18  | 83.00  | RV   | 87.18  | > 95   | RV   | 87.18  | > 95   | RV   | 87.18  | > 95   | RV   | 87.18  |
| TION, DISTRIB |        |      |        |        |      |        |        |      |        |        |      |        |        |      |        |
| UTION, &      |        |      |        |        |      |        |        |      |        |        |      |        |        |      |        |
| LOGISTICS     |        |      |        |        |      |        |        |      |        |        |      |        |        |      |        |