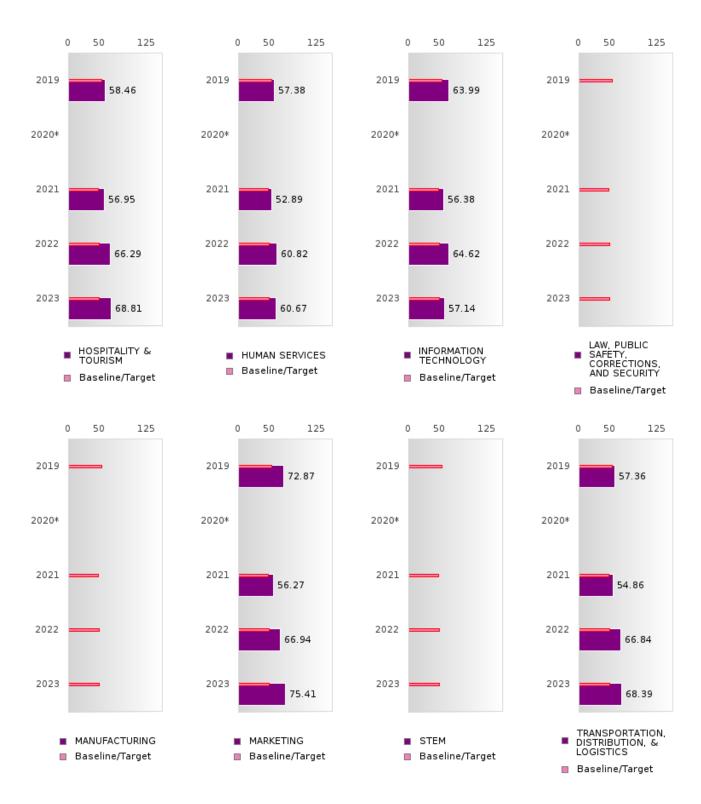

### CONSORTIUM FIVE-YEAR EXTENDED ADJUSTED COHORT GRADUATION RATE BY CLUSTER

BEARDEN SCHOOL DISTRICT Page 21/107 Table of Contents

#### BEARDEN SCHOOL DISTRICT

### CONSORTIUM FIVE-YEAR EXTENDED ADJUSTED COHORT GRADUATION RATE BY CLUSTER

BEARDEN SCHOOL DISTRICT Page 22/107 Table of Contents

#### FIVE-YEAR EXTENDED ADJUSTED GRADUATION RATE BY CLUSTER

| RACE          |        | 2019 |        |        | 2020 |        |         | 2021 |        |        | 2022 |        |        | 2023 |        |
|---------------|--------|------|--------|--------|------|--------|---------|------|--------|--------|------|--------|--------|------|--------|
|               | Score  | N    | Target | Score  | N    | Target | Score   | N    | Target | Score  | N    | Target | Score  | N    | Target |
|               |        |      |        |        |      |        | STED CO |      |        | UATION |      |        |        |      |        |
| AGRICULTUR    |        |      | 90.4   | N < 10 | < 10 | 90.4   |         |      | 90.4   |        |      | 90.4   | N < 10 | < 10 | 90.4   |
| E, FOOD, &    |        |      |        |        |      |        |         |      |        |        |      |        |        |      |        |
| NATURAL       |        |      |        |        |      |        |         |      |        |        |      |        |        |      |        |
| RESOURCES     |        |      |        |        |      |        |         |      |        |        |      |        |        |      |        |
| ARCHITECTU    |        |      | 90.4   |        |      | 90.4   |         |      | 90.4   |        |      | 90.4   |        |      | 90.4   |
| RE AND CONS   |        |      |        |        |      |        |         |      |        |        |      |        |        |      |        |
| TRUCTION      |        |      |        |        |      |        |         |      |        |        |      |        |        |      |        |
| ARTS, A/V,    | N < 10 | < 10 | 90.4   | N < 10 | < 10 | 90.4   | N < 10  | < 10 | 90.4   |        |      | 90.4   |        |      | 90.4   |
| TECHNOLOGY    |        |      |        |        |      |        |         |      |        |        |      |        |        |      |        |
| & COMMUNIC    |        |      |        |        |      |        |         |      |        |        |      |        |        |      |        |
| ATIONS        |        |      |        |        |      |        |         |      |        |        |      |        |        |      |        |
| BUSINESS MA   | > 95   | RV   | 90.4   | > 95   | RV   | 90.4   | > 95    | RV   | 90.4   | > 95   | RV   | 90.4   | > 95   | RV   | 90.4   |
| NAGEMENT &    |        |      |        |        |      |        |         |      |        |        |      |        |        |      |        |
| ADMINISTRAT   |        |      |        |        |      |        |         |      |        |        |      |        |        |      |        |
| ION           |        |      |        |        |      |        |         |      |        |        |      |        |        |      |        |
| EDUCATION     | N < 10 | < 10 | 90.4   | N < 10 | < 10 | 90.4   | N < 10  | < 10 | 90.4   | > 95   | RV   | 90.4   | N < 10 | < 10 | 90.4   |
| AND           |        |      |        |        |      |        |         |      |        |        |      |        |        |      |        |
| TRAINING      |        |      |        |        |      |        |         |      |        |        |      |        |        |      |        |
| FINANCE       | > 95   | RV   | 90.4   | > 95   | RV   | 90.4   | > 95    | RV   | 90.4   | > 95   | RV   | 90.4   | > 95   | RV   | 90.4   |
| GOVERNMEN     |        |      | 90.4   |        |      | 90.4   |         |      | 90.4   |        |      | 90.4   |        |      | 90.4   |
| T AND PUBLIC  |        |      |        |        |      |        |         |      |        |        |      |        |        |      |        |
| ADMINISTRAT   |        |      |        |        |      |        |         |      |        |        |      |        |        |      |        |
| ION           |        |      |        |        |      |        |         |      |        |        |      |        |        |      |        |
| HEALTH        |        |      | 90.4   | N < 10 | < 10 | 90.4   |         |      | 90.4   |        |      | 90.4   | N < 10 | < 10 | 90.4   |
| SCIENCES      |        |      |        |        |      |        |         |      |        |        |      |        |        |      |        |
| HOSPITALITY   | N < 10 | < 10 | 90.4   | > 95   | RV   | 90.4   | > 95    | RV   | 90.4   | > 95   | RV   | 90.4   | > 95   | RV   | 90.4   |
| & TOURISM     |        |      |        |        |      |        |         |      |        |        |      |        |        |      |        |
| HUMAN         | > 95   | RV   | 90.4   | > 95   | RV   | 90.4   | > 95    | RV   | 90.4   | > 95   | RV   | 90.4   | > 95   | RV   | 90.4   |
| SERVICES      |        |      |        |        |      |        |         |      |        |        |      |        |        |      |        |
| INFORMATIO    | > 95   | RV   | 90.4   | > 95   | RV   | 90.4   | N < 10  | < 10 | 90.4   | > 95   | RV   | 90.4   | > 95   | RV   | 90.4   |
| N             |        |      |        |        |      |        |         |      |        |        |      |        |        |      |        |
| TECHNOLOGY    |        |      |        |        |      |        |         |      |        |        |      |        |        |      |        |
| LAW, PUBLIC   |        |      | 90.4   |        |      | 90.4   |         |      | 90.4   |        |      | 90.4   |        |      | 90.4   |
| SAFETY,       |        |      |        |        |      |        |         |      |        |        |      |        |        |      |        |
| CORRECTION    |        |      |        |        |      |        |         |      |        |        |      |        |        |      |        |
| S, AND        |        |      |        |        |      |        |         |      |        |        |      |        |        |      |        |
| SECURITY      |        |      |        |        |      |        |         |      |        |        |      |        |        |      |        |
| MANUFACTU     |        |      | 90.4   |        |      | 90.4   |         |      | 90.4   |        |      | 90.4   |        |      | 90.4   |
| RING          |        |      |        |        |      |        |         |      |        |        |      |        |        |      |        |
| MARKETING     |        |      | 90.4   | N < 10 | < 10 | 90.4   | N < 10  | < 10 | 90.4   | N < 10 | < 10 | 90.4   | > 95   | RV   | 90.4   |
| STEM          |        |      | 90.4   |        |      | 90.4   |         |      | 90.4   |        |      | 90.4   |        |      | 90.4   |
| TRANSPORTA    |        |      | 90.4   | N < 10 | < 10 | 90.4   | 83.00   | RV   | 90.4   | > 95   | RV   | 90.4   | > 95   | RV   | 90.4   |
| TION, DISTRIB |        |      |        |        |      |        |         |      |        |        |      |        |        |      |        |
| UTION, &      |        |      |        |        |      |        |         |      |        |        |      |        |        |      |        |
| LOGISTICS     |        |      |        |        |      |        |         |      |        |        |      |        |        |      |        |