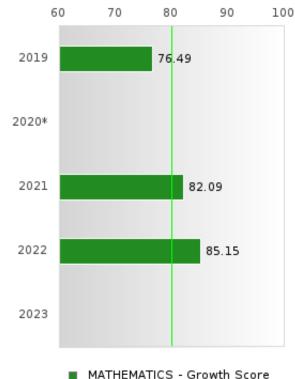

Math Academic Proficiency Score =

 $Math\ Weighted\ Achievement\ Score \times (0.50) + Math\ Mean\ Value - Added\ Growth\ Score \times (0.50)$ 

Science Academic Proficiency Score =

Science Weighted Achievement Score  $\times$  (0.50) + Science Mean Value – Added Growth Score  $\times$  (0.50)