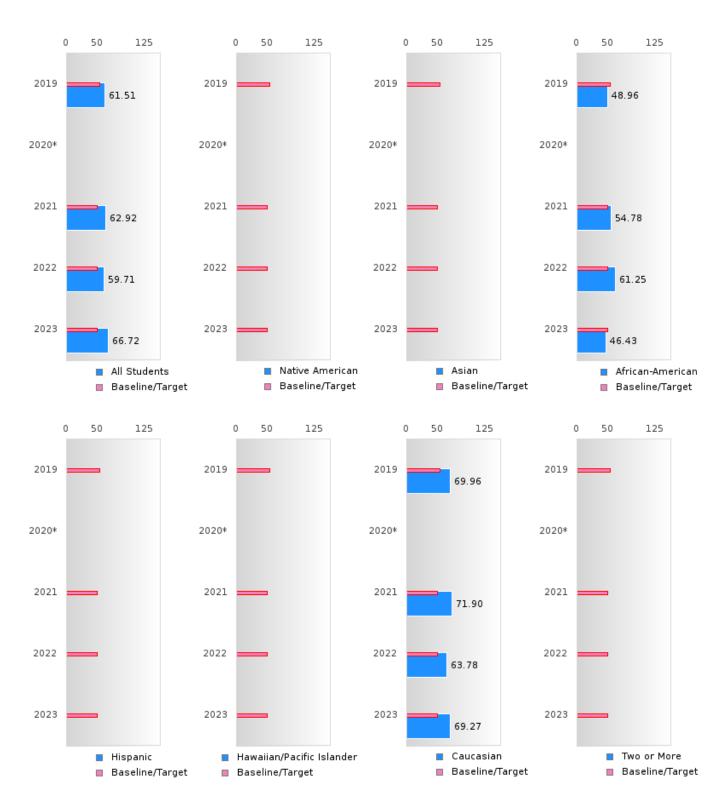

#### ACADEMIC PROFICIENCY SCORE IN READING LANGUAGE ARTS

| YEAR  | SCORE | BASELINE/<br>TARGET | N  |
|-------|-------|---------------------|----|
| 2019  | 61.51 | 52.78               | 82 |
| 2020* |       | 53.03               |    |
| 2021  | 62.92 | 48.45               | 78 |
| 2022  | 59.71 | 48.7                | 70 |
| 2023  | 66.72 | 48.95               | 52 |

#### ACADEMIC PROFICIENCY SCORE IN READING LANGUAGE ARTS BY RACE/ETHNICITY

<sup>\*</sup>State-required academic achievement tests were waived in 2020 due to COVID19.

BEARDEN SCHOOL DISTRICT Page 29/107 Table of Contents

### ACADEMIC PROFICIENCY SCORE TABLE BY SUBJECT AND RACE/ETHNICITY

| RACE                         |                | 2019       |              |            | 2020* |        |            | 2021  |        |         | 2022 |        |              | 2023 |        |
|------------------------------|----------------|------------|--------------|------------|-------|--------|------------|-------|--------|---------|------|--------|--------------|------|--------|
|                              | Score          | N          | Base<br>line | Score      | N     | Target | Score      | N     | Target | Score   | N    | Target | Score        | N    | Target |
|                              |                |            | IIIIC        |            | REA   | DING I | L<br>ANGUA | GE AR | TS     |         |      |        | <del>'</del> |      |        |
| All Students                 | 61.51          | 82         | 52.78        |            |       | 53.03  | 62.92      | 78    | 48.45  | 59.71   | 70   | 48.7   | 66.72        | 52   | 48.95  |
| Native American              | N < 10         | < 10       | 52.78        |            |       | 53.03  | N < 10     | < 10  | 48.45  | N < 10  | < 10 | 48.7   | N < 10       | < 10 | 48.95  |
| Asian                        | N < 10         | < 10       | 52.78        |            |       | 53.03  | N < 10     | < 10  | 48.45  | N < 10  | < 10 | 48.7   | N < 10       | < 10 | 48.95  |
| African-                     | 48.96          | 34         | 52.78        |            |       | 53.03  | 54.78      | 37    | 48.45  | 61.25   | 24   | 48.7   | 46.43        | 14   | 48.95  |
| American                     |                |            |              |            |       |        |            |       |        |         |      |        |              |      |        |
| Hispanic                     | N < 10         | < 10       | 52.78        |            |       | 53.03  | N < 10     | < 10  | 48.45  | N < 10  | < 10 | 48.7   | N < 10       | < 10 | 48.95  |
| Hawaiian/Pacific Islander    | N < 10         | < 10       | 52.78        |            |       | 53.03  | N < 10     | < 10  | 48.45  | N < 10  | < 10 | 48.7   | N < 10       | < 10 | 48.95  |
| Caucasian                    | 69.96          | 46         | 52.78        |            |       | 53.03  | 71.90      | 37    | 48.45  | 63.78   | 40   | 48.7   | 69.27        | 33   | 48.95  |
| Two or More                  | N < 10         | < 10       | 52.78        |            |       | 53.03  | N < 10     | < 10  | 48.45  | N < 10  | < 10 | 48.7   | N < 10       | < 10 | 48.95  |
| 1 WO OI WIOIC                | 10 < 10        | < 10       | 32.76        |            |       |        | HEMAT      |       | 40.43  | 11 < 10 | < 10 | 40.7   | 11 < 10      | < 10 | 40.93  |
| All Students                 | 53.37          | 81         | 46.45        |            |       | 46.7   | 54.51      | 78    | 42.27  | 58.29   | 70   | 42.52  | 52.35        | 52   | 42.77  |
| Native American              | N < 10         | < 10       | 46.45        |            |       | 46.7   | N < 10     | < 10  | 42.27  | N < 10  | < 10 | 42.52  | N < 10       | < 10 | 42.77  |
| Asian                        | N < 10         | < 10       | 46.45        |            |       | 46.7   | N < 10     | < 10  | 42.27  | N < 10  | < 10 |        | N < 10       | < 10 | 42.77  |
| African-<br>American         | 45.27          | 34         | 46.45        |            |       | 46.7   | 51.16      | 37    | 42.27  | 52.97   | 24   | 42.52  | 10.71        | 14   | 42.77  |
| Hispanic                     | N < 10         | < 10       | 46.45        |            |       | 46.7   | N < 10     | < 10  | 42.27  | N < 10  | < 10 | 42.52  | N < 10       | < 10 | 42.77  |
| Hawaiian/Pacific Islander    | N < 10         | < 10       | 46.45        |            |       | 46.7   | N < 10     | < 10  | 42.27  | N < 10  | < 10 | 42.52  | N < 10       | < 10 | 42.77  |
| Caucasian                    | 59.28          | 45         | 46.45        |            |       | 46.7   | 59.71      | 37    | 42.27  | 62.86   | 40   | 42.52  | 56.86        | 33   | 42.77  |
| Two or More                  | N < 10         | < 10       | 46.45        |            |       | 46.7   | N < 10     | < 10  | 42.27  | N < 10  | < 10 | 42.52  | N < 10       | < 10 | 42.77  |
|                              |                |            |              |            |       | S      | CIENCE     |       |        |         |      |        |              |      |        |
| All Students                 | 59.94          | 84         | 53.26        |            |       | 53.51  | 53.04      | 78    | 48.4   | 62.12   | 70   | 48.65  | 63.54        | 52   | 48.9   |
| Native American              | N < 10         | < 10       | 53.26        |            |       | 53.51  | N < 10     | < 10  | 48.4   | N < 10  | < 10 | 48.65  | N < 10       | < 10 | 48.9   |
| Asian                        | N < 10         | < 10       | 53.26        |            |       | 53.51  | N < 10     | < 10  | 48.4   | N < 10  | < 10 | 48.65  | N < 10       | < 10 | 48.9   |
| African-<br>American         | 54.91          | 36         | 53.26        |            |       | 53.51  | 43.75      | 37    | 48.4   | 55.09   | 24   | 48.65  | 35.71        | 14   | 48.9   |
| Hispanic                     | N < 10         | < 10       | 53.26        |            |       | 53.51  | N < 10     | < 10  | 48.4   | N < 10  | < 10 | 48.65  | N < 10       | < 10 | 48.9   |
| Hawaiian/Pacific<br>Islander | N < 10         | < 10       | 53.26        |            |       | 53.51  | N < 10     | < 10  | 48.4   | N < 10  | < 10 | 48.65  | N < 10       | < 10 | 48.9   |
| Caucasian                    | 63.07          | 46         | 53.26        |            |       | 53.51  | 62.39      | 37    | 48.4   | 68.44   | 40   | 48.65  | 68.64        | 33   | 48.9   |
| Two or More                  | N < 10         | < 10       | 53.26        |            |       | 53.51  | N < 10     | < 10  | 48.4   | N < 10  | < 10 | 48.65  | N < 10       | < 10 | 48.9   |
| N: Number of Concer          | tuotomo vriiti | h Toot Co. | maa Imalii   | dad in the | Caama |        |            |       |        |         |      |        |              |      |        |