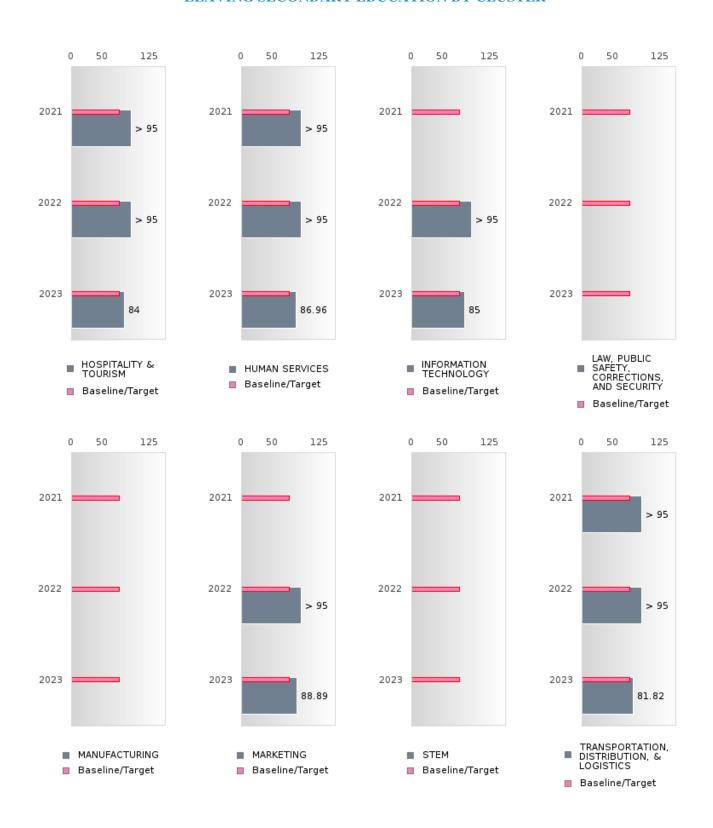

#### CONSORTIUM FOUR-YEAR ADJUSTED COHORT GRADUATION RATE BY CLUSTER

BEARDEN SCHOOL DISTRICT Page 19/107 Table of Contents

### BEARDEN SCHOOL DISTRICT

#### CONSORTIUM FOUR-YEAR ADJUSTED COHORT GRADUATION RATE BY CLUSTER

BEARDEN SCHOOL DISTRICT Page 20/107 Table of Contents

#### FOUR-YEAR ADJUSTED GRADUATION RATE BY CLUSTER

| RACE          |        | 2019 | -      |        | 2020 | -      |        | 2021 | -      |        | 2022 | -      |        | 2023 |        |
|---------------|--------|------|--------|--------|------|--------|--------|------|--------|--------|------|--------|--------|------|--------|
| 10102         | Score  | N    | Target |
|               | Beere  | - 1  |        |        |      |        |        |      |        | N RATE |      | Target | Beere  | - '  | Turgot |
| AGRICULTUR    | N < 10 | < 10 | 87.18  |        |      | 87.18  |        |      |        | N < 10 |      | 87.18  |        |      | 87.18  |
| E, FOOD, &    |        |      | 0,,,,  |        |      |        |        |      |        |        |      |        |        |      |        |
| NATURAL       |        |      |        |        |      |        |        |      |        |        |      |        |        |      |        |
| RESOURCES     |        |      |        |        |      |        |        |      |        |        |      |        |        |      |        |
| ARCHITECTU    |        |      | 87.18  |        |      | 87.18  |        |      | 87.18  |        |      | 87.18  |        |      | 87.18  |
| RE AND CONS   |        |      |        |        |      |        |        |      |        |        |      |        |        |      |        |
| TRUCTION      |        |      |        |        |      |        |        |      |        |        |      |        |        |      |        |
|               | N < 10 | < 10 | 87.18  | N < 10 | < 10 | 87.18  |        |      | 87.18  |        |      | 87.18  |        |      | 87.18  |
| TECHNOLOGY    |        |      |        |        |      |        |        |      |        |        |      |        |        |      |        |
| & COMMUNIC    |        |      |        |        |      |        |        |      |        |        |      |        |        |      |        |
| ATIONS        |        |      |        |        |      |        |        |      |        |        |      |        |        |      |        |
| BUSINESS MA   | > 95   | RV   | 87.18  |
| NAGEMENT &    |        |      |        |        |      |        |        |      |        |        |      |        |        |      |        |
| ADMINISTRAT   |        |      |        |        |      |        |        |      |        |        |      |        |        |      |        |
| ION           |        |      |        |        |      |        |        |      |        |        |      |        |        |      |        |
| EDUCATION     | N < 10 | < 10 | 87.18  | N < 10 | < 10 | 87.18  | > 95   | RV   | 87.18  | N < 10 | < 10 | 87.18  | N < 10 | < 10 | 87.18  |
| AND           |        |      |        |        |      |        |        |      |        |        |      |        |        |      |        |
| TRAINING      |        |      |        |        |      |        |        |      |        |        |      |        |        |      |        |
| FINANCE       | > 95   | RV   | 87.18  |
| GOVERNMEN     |        |      | 87.18  |        |      | 87.18  |        |      | 87.18  |        |      | 87.18  |        |      | 87.18  |
| T AND PUBLIC  |        |      |        |        |      |        |        |      |        |        |      |        |        |      |        |
| ADMINISTRAT   |        |      |        |        |      |        |        |      |        |        |      |        |        |      |        |
| ION           |        |      |        |        |      |        |        |      |        |        |      |        |        |      |        |
| HEALTH        | N < 10 | < 10 | 87.18  |        |      | 87.18  |        |      | 87.18  | N < 10 | < 10 | 87.18  |        |      | 87.18  |
| SCIENCES      |        |      |        |        |      |        |        |      |        |        |      |        |        |      |        |
| HOSPITALITY   | > 95   | RV   | 87.18  |
| & TOURISM     |        |      |        |        |      |        |        |      |        |        |      |        |        |      |        |
| HUMAN         | > 95   | RV   | 87.18  |
| SERVICES      |        |      |        |        |      |        |        |      |        |        |      |        |        |      |        |
| INFORMATIO    | > 95   | RV   | 87.18  | N < 10 | < 10 | 87.18  | > 95   | RV   | 87.18  | > 95   | RV   | 87.18  | > 95   | RV   | 87.18  |
| N             |        |      |        |        |      |        |        |      |        |        |      |        |        |      |        |
| TECHNOLOGY    |        |      |        |        |      |        |        |      |        |        |      |        |        |      |        |
| LAW, PUBLIC   |        |      | 87.18  |        |      | 87.18  |        |      | 87.18  |        |      | 87.18  |        |      | 87.18  |
| SAFETY,       |        |      |        |        |      |        |        |      |        |        |      |        |        |      |        |
| CORRECTION    |        |      |        |        |      |        |        |      |        |        |      |        |        |      |        |
| S, AND        |        |      |        |        |      |        |        |      |        |        |      |        |        |      |        |
| SECURITY      |        |      |        |        |      |        |        |      |        |        |      |        |        |      |        |
| MANUFACTU     |        |      | 87.18  |        |      | 87.18  |        |      | 87.18  |        |      | 87.18  |        |      | 87.18  |
| RING          |        |      |        |        |      |        |        |      |        |        |      |        |        |      |        |
| MARKETING     | N < 10 | < 10 | 87.18  | N < 10 | < 10 | 87.18  | N < 10 | < 10 | 87.18  | > 95   | RV   | 87.18  | > 95   | RV   | 87.18  |
| STEM          |        |      | 87.18  |        |      | 87.18  |        |      | 87.18  |        |      | 87.18  |        |      | 87.18  |
| TRANSPORTA    | N < 10 | < 10 | 87.18  | 83.00  | RV   | 87.18  | > 95   | RV   | 87.18  | > 95   | RV   | 87.18  | > 95   | RV   | 87.18  |
| TION, DISTRIB |        |      |        |        |      |        |        |      |        |        |      |        |        |      |        |
| UTION, &      |        |      |        |        |      |        |        |      |        |        |      |        |        |      |        |
| LOGISTICS     |        |      |        |        |      |        |        |      |        |        |      |        |        |      |        |