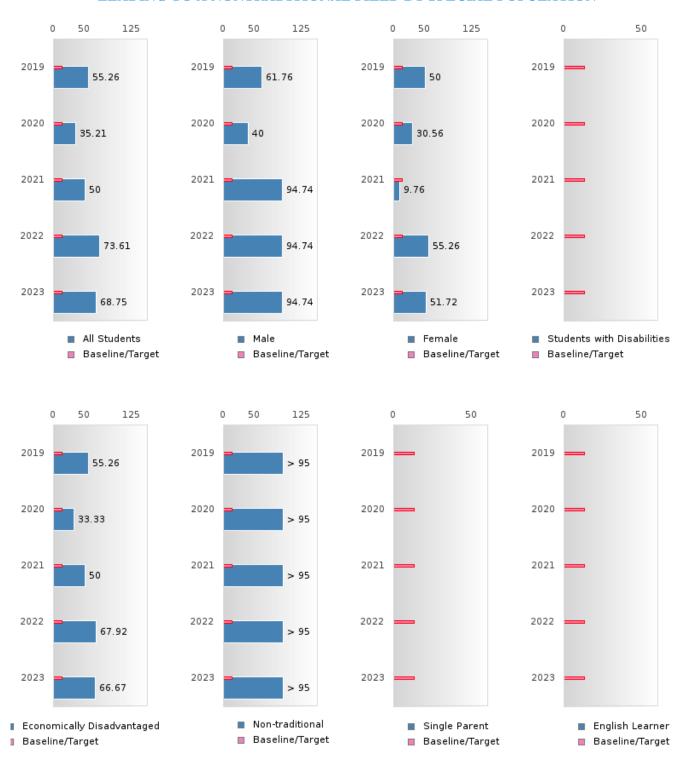

#### PERFORMANCE MEASURE SCORES FOR CONCENTRATORS ONLY

| PERFORMANCE       |       | DIS   | TRICT SCO | ORE   |       | STATE SCORE |       |       |       |       |  |  |
|-------------------|-------|-------|-----------|-------|-------|-------------|-------|-------|-------|-------|--|--|
| MEASURES          | 2019  | 2020  | 2021      | 2022  | 2023  | 2019        | 2020  | 2021  | 2022  | 2023  |  |  |
| 3S1: POST-PROGRAM |       |       | > 95      | > 95  | 83.87 |             |       | 81.92 | 81.38 | 82.78 |  |  |
| PLACEMENT         |       |       |           |       |       |             |       |       |       |       |  |  |
|                   |       |       |           |       |       |             |       |       |       |       |  |  |
| 4S1: NON-         | 55.56 | 35.21 | 50.63     | 73.61 | 68.75 | 31.31       | 31.34 | 30.03 | 43.00 | 39.14 |  |  |
| TRADITIONAL       |       |       |           |       |       |             |       |       |       |       |  |  |
| PROGRAM           |       |       |           |       |       |             |       |       |       |       |  |  |
| CONCENTRATION     |       |       |           |       |       |             |       |       |       |       |  |  |
| 5S1: INDUSTRY     |       |       | 26.92     | 63.33 | 70.97 |             |       | 14.46 | 47.36 | 55.22 |  |  |
| CERTIFICATIONS    |       |       |           |       |       |             |       |       |       |       |  |  |
|                   |       |       |           |       |       |             |       |       |       |       |  |  |

#### GRADUATION RATE BY SPECIAL POPULATION

| RACE                       |        | 2019 |        |        | 2020   |        |         | 2021  |        |        | 2022 |        |        | 2023 |        |
|----------------------------|--------|------|--------|--------|--------|--------|---------|-------|--------|--------|------|--------|--------|------|--------|
|                            | Score  | N    | Target | Score  | N      | Target | Score   | N     | Target | Score  | N    | Target | Score  | N    | Target |
|                            |        |      | FO     | UR-YEA | R ADJU | JSTED  | COHOR'  | ΓGRAI | DUATIO | N RATE | Ξ    |        |        |      |        |
| All Students               | > 95   | RV   | 87.18  | 92.86  | RV     | 87.18  | > 95    | RV    | 87.18  | > 95   | RV   | 87.18  | > 95   | RV   | 87.18  |
| Male                       | > 95   | RV   | 87.18  | 85.71  | RV     | 87.18  | > 95    | RV    | 87.18  | > 95   | RV   | 87.18  | > 95   | RV   | 87.18  |
| Female                     | > 95   | RV   | 87.18  | > 95   | RV     | 87.18  | > 95    | RV    | 87.18  | > 95   | RV   | 87.18  | > 95   | RV   | 87.18  |
| Students with              | N < 10 | < 10 | 87.18  | N < 10 | < 10   | 87.18  | N < 10  | < 10  | 87.18  | N < 10 | < 10 | 87.18  | N < 10 | < 10 | 87.18  |
| Disabilities               | 0.5    | DII  | 07.10  | 00.01  | DI     | 07.10  | 0.5     | DII   | 07.10  | 0.5    | DII  | 07.10  | 0.5    | DII  | 07.10  |
| Economically Disadvantaged | > 95   | RV   | 87.18  | 90.91  | RV     | 87.18  | > 95    | RV    | 87.18  | > 95   | RV   | 87.18  | > 95   | RV   | 87.18  |
| Non-traditional            | > 95   | RV   | 87.18  | > 95   | RV     | 87.18  | > 95    | RV    | 87.18  | > 95   | RV   | 87.18  | > 95   | RV   | 87.18  |
| Single Parent              |        |      | 87.18  |        |        | 87.18  |         |       | 87.18  | N < 10 | < 10 | 87.18  |        |      | 87.18  |
| English Learner            |        |      | 87.18  |        |        | 87.18  |         |       | 87.18  |        |      | 87.18  |        |      | 87.18  |
| Homeless                   | N < 10 | < 10 | 87.18  |        |        | 87.18  | N < 10  | < 10  | 87.18  | N < 10 | < 10 | 87.18  | N < 10 | < 10 | 87.18  |
| Foster Care                |        |      | 87.18  |        |        | 87.18  |         |       | 87.18  | N < 10 | < 10 | 87.18  |        |      | 87.18  |
| Military                   |        |      | 87.18  |        |        | 87.18  |         |       | 87.18  | N < 10 | < 10 | 87.18  |        |      | 87.18  |
| Dependent                  |        |      |        |        |        |        |         |       |        |        |      |        |        |      |        |
| Migrant                    |        |      | 87.18  |        |        | 87.18  |         |       | 87.18  |        |      | 87.18  |        |      | 87.18  |
|                            |        | F    | IVE-YE | AR EXT | ENDED  | ADJU:  | STED CO | DHORT | GRAD   | UATION | RATE |        |        |      |        |
| All Students               | > 95   | RV   | 90.4   | > 95   | RV     | 90.4   | 92.86   | RV    | 90.4   | > 95   | RV   | 90.4   | > 95   | RV   | 90.4   |
| Male                       | 94.44  | RV   | 90.4   | > 95   | RV     | 90.4   | 85.71   | RV    | 90.4   | > 95   | RV   | 90.4   | > 95   | RV   | 90.4   |
| Female                     | > 95   | RV   | 90.4   | > 95   | RV     | 90.4   | > 95    | RV    | 90.4   | > 95   | RV   | 90.4   | > 95   | RV   | 90.4   |
| Students with Disabilities | N < 10 | < 10 | 90.4   | N < 10 | < 10   | 90.4   | N < 10  | < 10  | 90.4   | N < 10 | < 10 | 90.4   | N < 10 | < 10 | 90.4   |
| Economically               | > 95   | RV   | 90.4   | > 95   | RV     | 90.4   | 90.91   | RV    | 90.4   | > 95   | RV   | 90.4   | > 95   | RV   | 90.4   |
| Disadvantaged              | 293    | ΚV   | 90.4   | 293    | ΚV     | 90.4   | 90.91   | ΚV    | 90.4   | 293    | ΚV   | 90.4   | 293    | ΚV   | 90.4   |
| Non-traditional            |        |      | 90.4   | > 95   | RV     | 90.4   | > 95    | RV    | 90.4   | > 95   | RV   | 90.4   | > 95   | RV   | 90.4   |
| Single Parent              |        |      | 90.4   |        |        | 90.4   |         |       | 90.4   |        |      | 90.4   | N < 10 | < 10 | 90.4   |
| English Learner            |        |      | 90.4   |        |        | 90.4   |         |       | 90.4   |        |      | 90.4   |        |      | 90.4   |
| Homeless                   | N < 10 | < 10 | 90.4   | N < 10 | < 10   | 90.4   |         |       | 90.4   | N < 10 | < 10 | 90.4   | N < 10 | < 10 | 90.4   |
| Foster Care                |        |      | 90.4   |        |        | 90.4   |         |       | 90.4   |        |      | 90.4   | N < 10 | < 10 | 90.4   |
| Military                   |        |      | 90.4   |        |        | 90.4   |         |       | 90.4   |        |      | 90.4   | N < 10 | < 10 | 90.4   |
| Dependent                  |        |      |        |        |        |        |         |       |        |        |      |        |        |      |        |
| Migrant                    |        |      | 90.4   |        |        | 90.4   |         |       | 90.4   |        |      | 90.4   |        |      | 90.4   |