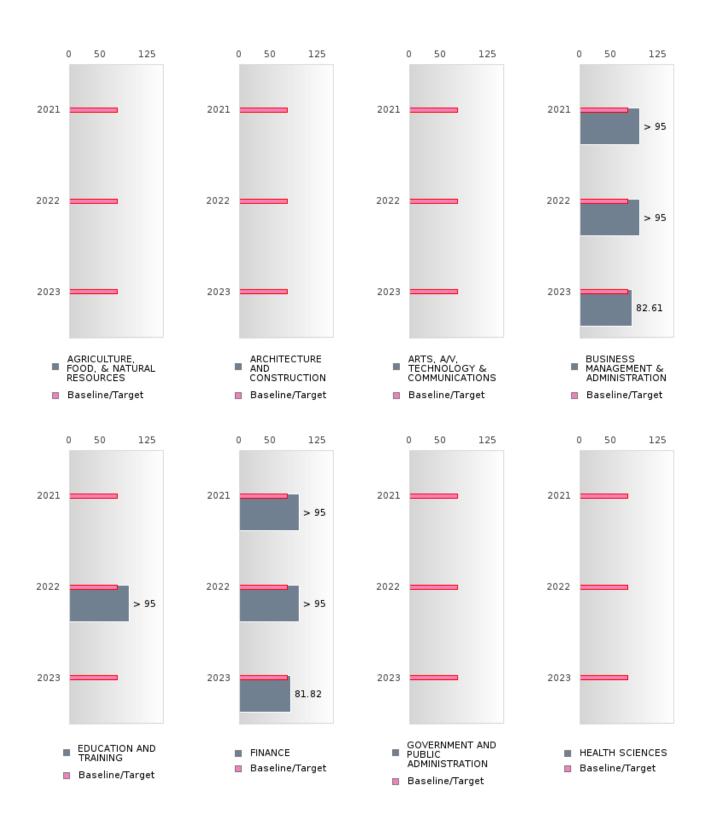

#### FOUR-YEAR ADJUSTED GRADUATION RATE BY CLUSTER

| RACE          |        | 2019 | -      |        | 2020 | -      |        | 2021 | -      |        | 2022 | -      |        | 2023 |        |
|---------------|--------|------|--------|--------|------|--------|--------|------|--------|--------|------|--------|--------|------|--------|
| 10102         | Score  | N    | Target |
|               | Beere  | - 1  |        |        |      |        |        |      |        | N RATE |      | Target | Beere  | - '  | Turgot |
| AGRICULTUR    | N < 10 | < 10 | 87.18  |        |      | 87.18  |        |      |        | N < 10 |      | 87.18  |        |      | 87.18  |
| E, FOOD, &    |        |      | 0,,,,  |        |      |        |        |      |        |        |      |        |        |      |        |
| NATURAL       |        |      |        |        |      |        |        |      |        |        |      |        |        |      |        |
| RESOURCES     |        |      |        |        |      |        |        |      |        |        |      |        |        |      |        |
| ARCHITECTU    |        |      | 87.18  |        |      | 87.18  |        |      | 87.18  |        |      | 87.18  |        |      | 87.18  |
| RE AND CONS   |        |      |        |        |      |        |        |      |        |        |      |        |        |      |        |
| TRUCTION      |        |      |        |        |      |        |        |      |        |        |      |        |        |      |        |
|               | N < 10 | < 10 | 87.18  | N < 10 | < 10 | 87.18  |        |      | 87.18  |        |      | 87.18  |        |      | 87.18  |
| TECHNOLOGY    |        |      |        |        |      |        |        |      |        |        |      |        |        |      |        |
| & COMMUNIC    |        |      |        |        |      |        |        |      |        |        |      |        |        |      |        |
| ATIONS        |        |      |        |        |      |        |        |      |        |        |      |        |        |      |        |
| BUSINESS MA   | > 95   | RV   | 87.18  |
| NAGEMENT &    |        |      |        |        |      |        |        |      |        |        |      |        |        |      |        |
| ADMINISTRAT   |        |      |        |        |      |        |        |      |        |        |      |        |        |      |        |
| ION           |        |      |        |        |      |        |        |      |        |        |      |        |        |      |        |
| EDUCATION     | N < 10 | < 10 | 87.18  | N < 10 | < 10 | 87.18  | > 95   | RV   | 87.18  | N < 10 | < 10 | 87.18  | N < 10 | < 10 | 87.18  |
| AND           |        |      |        |        |      |        |        |      |        |        |      |        |        |      |        |
| TRAINING      |        |      |        |        |      |        |        |      |        |        |      |        |        |      |        |
| FINANCE       | > 95   | RV   | 87.18  |
| GOVERNMEN     |        |      | 87.18  |        |      | 87.18  |        |      | 87.18  |        |      | 87.18  |        |      | 87.18  |
| T AND PUBLIC  |        |      |        |        |      |        |        |      |        |        |      |        |        |      |        |
| ADMINISTRAT   |        |      |        |        |      |        |        |      |        |        |      |        |        |      |        |
| ION           |        |      |        |        |      |        |        |      |        |        |      |        |        |      |        |
| HEALTH        | N < 10 | < 10 | 87.18  |        |      | 87.18  |        |      | 87.18  | N < 10 | < 10 | 87.18  |        |      | 87.18  |
| SCIENCES      |        |      |        |        |      |        |        |      |        |        |      |        |        |      |        |
| HOSPITALITY   | > 95   | RV   | 87.18  |
| & TOURISM     |        |      |        |        |      |        |        |      |        |        |      |        |        |      |        |
| HUMAN         | > 95   | RV   | 87.18  |
| SERVICES      |        |      |        |        |      |        |        |      |        |        |      |        |        |      |        |
| INFORMATIO    | > 95   | RV   | 87.18  | N < 10 | < 10 | 87.18  | > 95   | RV   | 87.18  | > 95   | RV   | 87.18  | > 95   | RV   | 87.18  |
| N             |        |      |        |        |      |        |        |      |        |        |      |        |        |      |        |
| TECHNOLOGY    |        |      |        |        |      |        |        |      |        |        |      |        |        |      |        |
| LAW, PUBLIC   |        |      | 87.18  |        |      | 87.18  |        |      | 87.18  |        |      | 87.18  |        |      | 87.18  |
| SAFETY,       |        |      |        |        |      |        |        |      |        |        |      |        |        |      |        |
| CORRECTION    |        |      |        |        |      |        |        |      |        |        |      |        |        |      |        |
| S, AND        |        |      |        |        |      |        |        |      |        |        |      |        |        |      |        |
| SECURITY      |        |      |        |        |      |        |        |      |        |        |      |        |        |      |        |
| MANUFACTU     |        |      | 87.18  |        |      | 87.18  |        |      | 87.18  |        |      | 87.18  |        |      | 87.18  |
| RING          |        |      |        |        |      |        |        |      |        |        |      |        |        |      |        |
| MARKETING     | N < 10 | < 10 | 87.18  | N < 10 | < 10 | 87.18  | N < 10 | < 10 | 87.18  | > 95   | RV   | 87.18  | > 95   | RV   | 87.18  |
| STEM          |        |      | 87.18  |        |      | 87.18  |        |      | 87.18  |        |      | 87.18  |        |      | 87.18  |
| TRANSPORTA    | N < 10 | < 10 | 87.18  | 83.00  | RV   | 87.18  | > 95   | RV   | 87.18  | > 95   | RV   | 87.18  | > 95   | RV   | 87.18  |
| TION, DISTRIB |        |      |        |        |      |        |        |      |        |        |      |        |        |      |        |
| UTION, &      |        |      |        |        |      |        |        |      |        |        |      |        |        |      |        |
| LOGISTICS     |        |      |        |        |      |        |        |      |        |        |      |        |        |      |        |