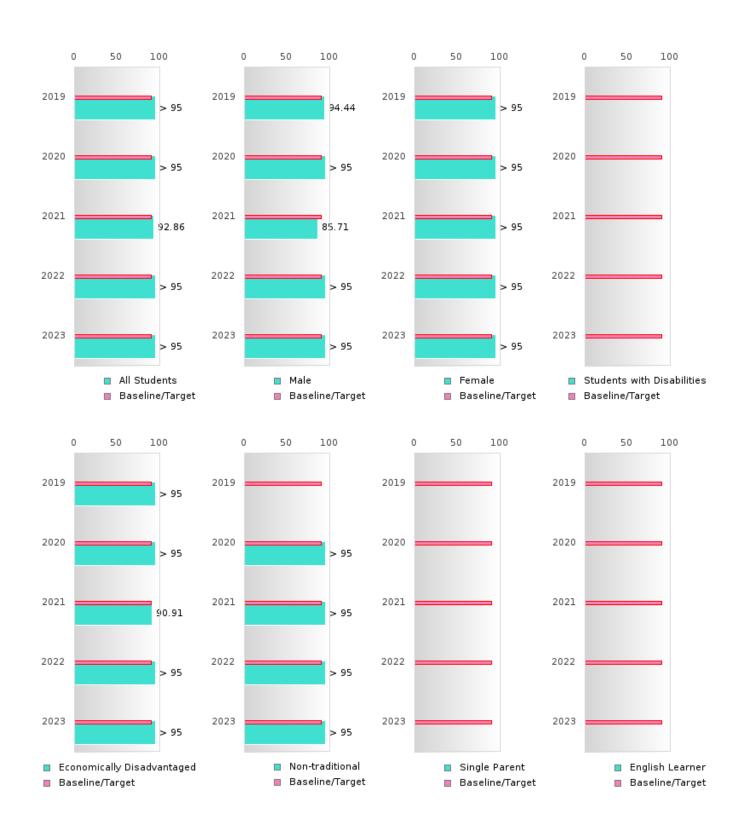

#### GRADUATION RATE BY SPECIAL POPULATION

| RACE                       |        | 2019 |        |        | 2020   |        |         | 2021  |        |        | 2022 |        |        | 2023 |        |
|----------------------------|--------|------|--------|--------|--------|--------|---------|-------|--------|--------|------|--------|--------|------|--------|
|                            | Score  | N    | Target | Score  | N      | Target | Score   | N     | Target | Score  | N    | Target | Score  | N    | Target |
|                            |        |      | FO     | UR-YEA | R ADJU | JSTED  | COHOR'  | ΓGRAI | DUATIO | N RATE | Ξ    |        |        |      |        |
| All Students               | > 95   | RV   | 87.18  | 92.86  | RV     | 87.18  | > 95    | RV    | 87.18  | > 95   | RV   | 87.18  | > 95   | RV   | 87.18  |
| Male                       | > 95   | RV   | 87.18  | 85.71  | RV     | 87.18  | > 95    | RV    | 87.18  | > 95   | RV   | 87.18  | > 95   | RV   | 87.18  |
| Female                     | > 95   | RV   | 87.18  | > 95   | RV     | 87.18  | > 95    | RV    | 87.18  | > 95   | RV   | 87.18  | > 95   | RV   | 87.18  |
| Students with              | N < 10 | < 10 | 87.18  | N < 10 | < 10   | 87.18  | N < 10  | < 10  | 87.18  | N < 10 | < 10 | 87.18  | N < 10 | < 10 | 87.18  |
| Disabilities               | 0.5    | DII  | 07.10  | 00.01  | DI     | 07.10  | 0.5     | DII   | 07.10  | 0.5    | DII  | 07.10  | 0.5    | DII  | 07.10  |
| Economically Disadvantaged | > 95   | RV   | 87.18  | 90.91  | RV     | 87.18  | > 95    | RV    | 87.18  | > 95   | RV   | 87.18  | > 95   | RV   | 87.18  |
| Non-traditional            | > 95   | RV   | 87.18  | > 95   | RV     | 87.18  | > 95    | RV    | 87.18  | > 95   | RV   | 87.18  | > 95   | RV   | 87.18  |
| Single Parent              |        |      | 87.18  |        |        | 87.18  |         |       | 87.18  | N < 10 | < 10 | 87.18  |        |      | 87.18  |
| English Learner            |        |      | 87.18  |        |        | 87.18  |         |       | 87.18  |        |      | 87.18  |        |      | 87.18  |
| Homeless                   | N < 10 | < 10 | 87.18  |        |        | 87.18  | N < 10  | < 10  | 87.18  | N < 10 | < 10 | 87.18  | N < 10 | < 10 | 87.18  |
| Foster Care                |        |      | 87.18  |        |        | 87.18  |         |       | 87.18  | N < 10 | < 10 | 87.18  |        |      | 87.18  |
| Military                   |        |      | 87.18  |        |        | 87.18  |         |       | 87.18  | N < 10 | < 10 | 87.18  |        |      | 87.18  |
| Dependent                  |        |      |        |        |        |        |         |       |        |        |      |        |        |      |        |
| Migrant                    |        |      | 87.18  |        |        | 87.18  |         |       | 87.18  |        |      | 87.18  |        |      | 87.18  |
|                            |        | F    | IVE-YE | AR EXT | ENDED  | ADJU:  | STED CO | DHORT | GRAD   | UATION | RATE |        |        |      |        |
| All Students               | > 95   | RV   | 90.4   | > 95   | RV     | 90.4   | 92.86   | RV    | 90.4   | > 95   | RV   | 90.4   | > 95   | RV   | 90.4   |
| Male                       | 94.44  | RV   | 90.4   | > 95   | RV     | 90.4   | 85.71   | RV    | 90.4   | > 95   | RV   | 90.4   | > 95   | RV   | 90.4   |
| Female                     | > 95   | RV   | 90.4   | > 95   | RV     | 90.4   | > 95    | RV    | 90.4   | > 95   | RV   | 90.4   | > 95   | RV   | 90.4   |
| Students with Disabilities | N < 10 | < 10 | 90.4   | N < 10 | < 10   | 90.4   | N < 10  | < 10  | 90.4   | N < 10 | < 10 | 90.4   | N < 10 | < 10 | 90.4   |
| Economically               | > 95   | RV   | 90.4   | > 95   | RV     | 90.4   | 90.91   | RV    | 90.4   | > 95   | RV   | 90.4   | > 95   | RV   | 90.4   |
| Disadvantaged              | 293    | ΚV   | 90.4   | 293    | ΚV     | 90.4   | 90.91   | ΚV    | 90.4   | 293    | ΚV   | 90.4   | 293    | ΚV   | 90.4   |
| Non-traditional            |        |      | 90.4   | > 95   | RV     | 90.4   | > 95    | RV    | 90.4   | > 95   | RV   | 90.4   | > 95   | RV   | 90.4   |
| Single Parent              |        |      | 90.4   |        |        | 90.4   |         |       | 90.4   |        |      | 90.4   | N < 10 | < 10 | 90.4   |
| English Learner            |        |      | 90.4   |        |        | 90.4   |         |       | 90.4   |        |      | 90.4   |        |      | 90.4   |
| Homeless                   | N < 10 | < 10 | 90.4   | N < 10 | < 10   | 90.4   |         |       | 90.4   | N < 10 | < 10 | 90.4   | N < 10 | < 10 | 90.4   |
| Foster Care                |        |      | 90.4   |        |        | 90.4   |         |       | 90.4   |        |      | 90.4   | N < 10 | < 10 | 90.4   |
| Military                   |        |      | 90.4   |        |        | 90.4   |         |       | 90.4   |        |      | 90.4   | N < 10 | < 10 | 90.4   |
| Dependent                  |        |      |        |        |        |        |         |       |        |        |      |        |        |      |        |
| Migrant                    |        |      | 90.4   |        |        | 90.4   |         |       | 90.4   |        |      | 90.4   |        |      | 90.4   |