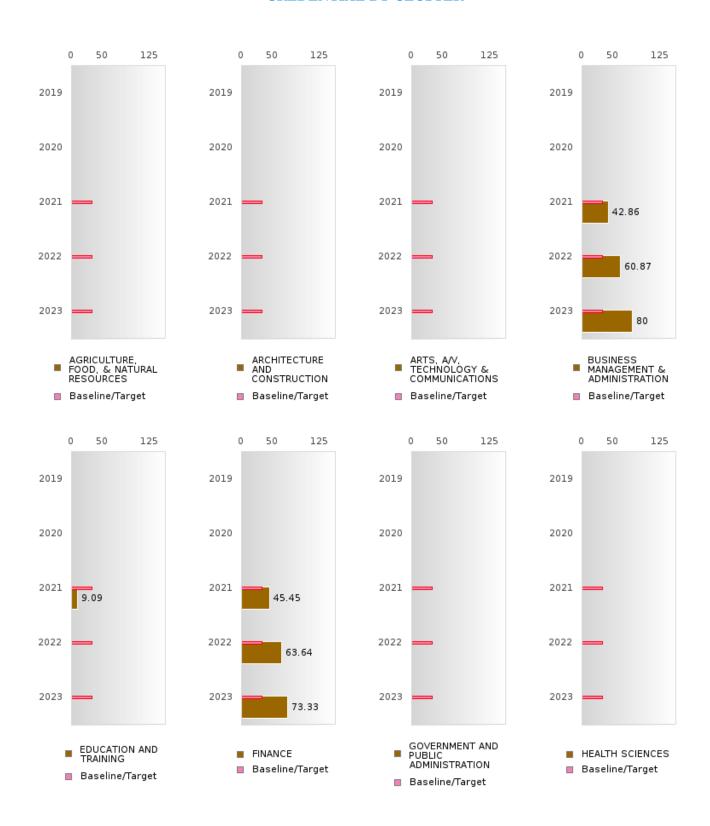

#### FOUR-YEAR ADJUSTED GRADUATION RATE BY CLUSTER

| RACE          |        | 2019 | -      |        | 2020 | -      |        | 2021 | -      |        | 2022 | -      |        | 2023 |        |
|---------------|--------|------|--------|--------|------|--------|--------|------|--------|--------|------|--------|--------|------|--------|
| 10102         | Score  | N    | Target |
|               | Beere  | - 1  |        |        |      |        |        |      |        | N RATE |      | Target | Beere  | - '  | Turgot |
| AGRICULTUR    | N < 10 | < 10 | 87.18  |        |      | 87.18  |        |      |        | N < 10 |      | 87.18  |        |      | 87.18  |
| E, FOOD, &    |        |      | 0,,,,  |        |      |        |        |      |        |        |      |        |        |      |        |
| NATURAL       |        |      |        |        |      |        |        |      |        |        |      |        |        |      |        |
| RESOURCES     |        |      |        |        |      |        |        |      |        |        |      |        |        |      |        |
| ARCHITECTU    |        |      | 87.18  |        |      | 87.18  |        |      | 87.18  |        |      | 87.18  |        |      | 87.18  |
| RE AND CONS   |        |      |        |        |      |        |        |      |        |        |      |        |        |      |        |
| TRUCTION      |        |      |        |        |      |        |        |      |        |        |      |        |        |      |        |
|               | N < 10 | < 10 | 87.18  | N < 10 | < 10 | 87.18  |        |      | 87.18  |        |      | 87.18  |        |      | 87.18  |
| TECHNOLOGY    |        |      |        |        |      |        |        |      |        |        |      |        |        |      |        |
| & COMMUNIC    |        |      |        |        |      |        |        |      |        |        |      |        |        |      |        |
| ATIONS        |        |      |        |        |      |        |        |      |        |        |      |        |        |      |        |
| BUSINESS MA   | > 95   | RV   | 87.18  |
| NAGEMENT &    |        |      |        |        |      |        |        |      |        |        |      |        |        |      |        |
| ADMINISTRAT   |        |      |        |        |      |        |        |      |        |        |      |        |        |      |        |
| ION           |        |      |        |        |      |        |        |      |        |        |      |        |        |      |        |
| EDUCATION     | N < 10 | < 10 | 87.18  | N < 10 | < 10 | 87.18  | > 95   | RV   | 87.18  | N < 10 | < 10 | 87.18  | N < 10 | < 10 | 87.18  |
| AND           |        |      |        |        |      |        |        |      |        |        |      |        |        |      |        |
| TRAINING      |        |      |        |        |      |        |        |      |        |        |      |        |        |      |        |
| FINANCE       | > 95   | RV   | 87.18  |
| GOVERNMEN     |        |      | 87.18  |        |      | 87.18  |        |      | 87.18  |        |      | 87.18  |        |      | 87.18  |
| T AND PUBLIC  |        |      |        |        |      |        |        |      |        |        |      |        |        |      |        |
| ADMINISTRAT   |        |      |        |        |      |        |        |      |        |        |      |        |        |      |        |
| ION           |        |      |        |        |      |        |        |      |        |        |      |        |        |      |        |
| HEALTH        | N < 10 | < 10 | 87.18  |        |      | 87.18  |        |      | 87.18  | N < 10 | < 10 | 87.18  |        |      | 87.18  |
| SCIENCES      |        |      |        |        |      |        |        |      |        |        |      |        |        |      |        |
| HOSPITALITY   | > 95   | RV   | 87.18  |
| & TOURISM     |        |      |        |        |      |        |        |      |        |        |      |        |        |      |        |
| HUMAN         | > 95   | RV   | 87.18  |
| SERVICES      |        |      |        |        |      |        |        |      |        |        |      |        |        |      |        |
| INFORMATIO    | > 95   | RV   | 87.18  | N < 10 | < 10 | 87.18  | > 95   | RV   | 87.18  | > 95   | RV   | 87.18  | > 95   | RV   | 87.18  |
| N             |        |      |        |        |      |        |        |      |        |        |      |        |        |      |        |
| TECHNOLOGY    |        |      |        |        |      |        |        |      |        |        |      |        |        |      |        |
| LAW, PUBLIC   |        |      | 87.18  |        |      | 87.18  |        |      | 87.18  |        |      | 87.18  |        |      | 87.18  |
| SAFETY,       |        |      |        |        |      |        |        |      |        |        |      |        |        |      |        |
| CORRECTION    |        |      |        |        |      |        |        |      |        |        |      |        |        |      |        |
| S, AND        |        |      |        |        |      |        |        |      |        |        |      |        |        |      |        |
| SECURITY      |        |      |        |        |      |        |        |      |        |        |      |        |        |      |        |
| MANUFACTU     |        |      | 87.18  |        |      | 87.18  |        |      | 87.18  |        |      | 87.18  |        |      | 87.18  |
| RING          |        |      |        |        |      |        |        |      |        |        |      |        |        |      |        |
| MARKETING     | N < 10 | < 10 | 87.18  | N < 10 | < 10 | 87.18  | N < 10 | < 10 | 87.18  | > 95   | RV   | 87.18  | > 95   | RV   | 87.18  |
| STEM          |        |      | 87.18  |        |      | 87.18  |        |      | 87.18  |        |      | 87.18  |        |      | 87.18  |
| TRANSPORTA    | N < 10 | < 10 | 87.18  | 83.00  | RV   | 87.18  | > 95   | RV   | 87.18  | > 95   | RV   | 87.18  | > 95   | RV   | 87.18  |
| TION, DISTRIB |        |      |        |        |      |        |        |      |        |        |      |        |        |      |        |
| UTION, &      |        |      |        |        |      |        |        |      |        |        |      |        |        |      |        |
| LOGISTICS     |        |      |        |        |      |        |        |      |        |        |      |        |        |      |        |