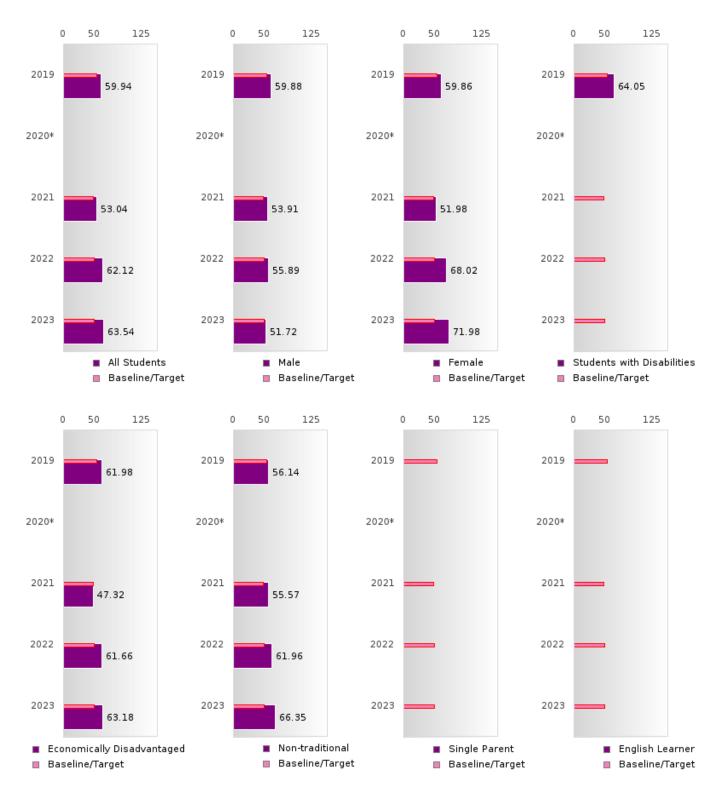

### ACADEMIC PROFICIENCY SCORE TABLE BY SUBJECT AND SPECIAL POPULATION

| ACADEN                     | IIC PK           |      | IENCI | SCOP   |       | DLE D  | ) I SUD |      | AND    | SPECIA |      | PULA   | HON    |      |        |
|----------------------------|------------------|------|-------|--------|-------|--------|---------|------|--------|--------|------|--------|--------|------|--------|
| RACE                       |                  | 2019 |       |        | 2020* |        |         | 2021 |        |        | 2022 |        |        | 2023 |        |
|                            | Score            | N    | Base  | Score  | N     | Target | Score   | N    | Target | Score  | N    | Target | Score  | N    | Target |
|                            |                  |      | line  |        |       |        |         |      |        |        |      |        |        |      |        |
|                            |                  |      |       |        | REA   |        | LANGUA  |      | _      |        |      |        |        |      |        |
| All Students               | 61.51            | 82   | 52.78 |        |       | 53.03  | 62.92   | 78   | 48.45  | 59.71  | 70   | 48.7   | 66.72  | 52   | 48.95  |
| Male                       | 55.27            | 38   | 52.78 |        |       | 53.03  | 60.07   | 38   | 48.45  | 55.78  | 34   | 48.7   | 60.18  | 21   | 48.95  |
| Female                     | 67.03            | 44   | 52.78 |        |       | 53.03  | 64.51   | 40   | 48.45  | 63.41  | 36   | 48.7   | 71.19  | 31   | 48.95  |
| Students with Disabilities | N < 10           | < 10 | 52.78 |        |       | 53.03  | N < 10  | < 10 | 48.45  | N < 10 | < 10 | 48.7   | N < 10 | < 10 | 48.95  |
| Economically Disadvantaged | 57.86            | 52   | 52.78 |        |       | 53.03  | 55.36   | 51   | 48.45  | 55.57  | 51   | 48.7   | 64.14  | 34   | 48.95  |
| Non-traditional            | 59.53            | 38   | 52.78 |        |       | 53.03  | 61.32   | 39   | 48.45  | 61.32  | 53   | 48.7   | 69.48  | 32   | 48.95  |
| Single Parent              | N < 10           | < 10 | 52.78 |        |       |        | N < 10  | < 10 |        | N < 10 | < 10 | 48.7   | N < 10 | < 10 | 48.95  |
| English Learner            | N < 10           | < 10 | 52.78 |        |       |        |         | < 10 |        | N < 10 | < 10 | 48.7   | N < 10 | < 10 | 48.95  |
| Homeless                   | N < 10           | < 10 | 52.78 |        |       |        | N < 10  | < 10 |        | N < 10 | < 10 | 48.7   | N < 10 | < 10 | 48.95  |
| Foster Care                | N < 10           | < 10 | 52.78 |        |       |        | N < 10  | < 10 |        | N < 10 | < 10 | 48.7   | N < 10 | < 10 | 48.95  |
| Military<br>Dependent      | N < 10           | < 10 | 52.78 |        |       |        | N < 10  | < 10 |        | N < 10 | < 10 | 48.7   | N < 10 | < 10 | 48.95  |
| Migrant                    | N < 10           | < 10 | 52.78 |        |       | 53.03  | N < 10  | < 10 | 48,45  | N < 10 | < 10 | 48.7   | N < 10 | < 10 | 48.95  |
|                            | 11 122           |      | 525   |        |       |        | HEMATI  |      | 10.12  | 1, ,   |      |        | 1, ,   |      | .0.22  |
| All Students               | 53.37            | 81   | 46.45 |        |       | 46.7   | 54.51   | 78   | 42.27  | 58.29  | 70   | 42.52  | 52.35  | 52   | 42.77  |
| Male                       | 48.82            | 37   | 46.45 |        |       | 46.7   | 50.11   | 38   | 42.27  | 58.17  | 34   | 42.52  | 48.79  | 21   | 42.77  |
| Female                     | 57.37            | 44   | 46.45 |        |       | 46.7   | 57.73   | 40   | 42.27  | 58.44  | 36   | 42.52  | 54.71  | 31   | 42.77  |
| Students with Disabilities | N < 10           | < 10 | 46.45 |        |       | 46.7   | N < 10  | < 10 | 42.27  | N < 10 | < 10 | 42.52  | N < 10 | < 10 | 42.77  |
| Economically Disadvantaged | 51.62            | 52   | 46.45 |        |       | 46.7   | 48.88   | 51   | 42.27  | 54.37  | 51   | 42.52  | 50.27  | 34   | 42.77  |
| Non-traditional            | 52.86            | 37   | 46.45 |        |       | 46.7   | 52.16   | 39   | 42.27  | 60.51  | 53   | 42.52  | 54.95  | 32   | 42.77  |
| Single Parent              | N < 10           | < 10 | 46.45 |        |       | 46.7   | N < 10  | < 10 |        | N < 10 | < 10 |        | N < 10 | < 10 | 42.77  |
| English Learner            | N < 10           | < 10 | 46.45 |        |       | 46.7   | N < 10  | < 10 |        | N < 10 | < 10 |        | N < 10 | < 10 | 42.77  |
| Homeless                   | N < 10           | < 10 | 46.45 |        |       | 46.7   | N < 10  | < 10 |        | N < 10 | < 10 |        | N < 10 | < 10 | 42.77  |
| Foster Care                | N < 10           | < 10 | 46.45 |        |       | 46.7   | N < 10  | < 10 |        | N < 10 | < 10 |        | N < 10 | < 10 | 42.77  |
| Military Dependent         | N < 10           | < 10 | 46.45 |        |       | 46.7   | N < 10  | < 10 |        | N < 10 | < 10 |        | N < 10 | < 10 | 42.77  |
| Migrant                    | N < 10           | < 10 | 46.45 |        |       | 46.7   | N < 10  | < 10 | 42.27  | N < 10 | < 10 | 42.52  | N < 10 | < 10 | 42.77  |
| TAIGIMIN                   | 11 110           |      | 101.0 |        |       |        | CIENCE  |      | 12127  | 1, 110 | 110  | 12.02  | 11 110 |      | 12177  |
| All Students               | 59.94            | 84   | 53.26 |        |       | 53.51  | 53.04   | 78   | 48.4   | 62.12  | 70   | 48.65  | 63.54  | 52   | 48.9   |
| Male                       | 59.88            | 40   | 53.26 |        |       | 53.51  | 53.91   | 38   | 48.4   | 55.89  | 34   | 48.65  | 51.72  | 21   | 48.9   |
| Female                     | 59.86            | 44   | 53.26 |        |       | 53.51  | 51.98   | 40   | 48.4   | 68.02  | 36   | 48.65  | 71.98  | 31   | 48.9   |
| Students with Disabilities | 64.05            | 10   | 53.26 |        |       |        | N < 10  | < 10 | 48.4   | N < 10 | < 10 | 48.65  | N < 10 | < 10 | 48.9   |
| Economically Disadvantaged | 61.98            | 54   | 53.26 |        |       | 53.51  | 47.32   | 51   | 48.4   | 61.66  | 51   | 48.65  | 63.18  | 34   | 48.9   |
| Non-traditional            | 56.14            | 39   | 53.26 |        |       | 53.51  | 55.57   | 39   | 48.4   | 61.96  | 53   | 48.65  | 66.35  | 32   | 48.9   |
| Single Parent              | N < 10           | < 10 | 53.26 |        |       |        | N < 10  | < 10 | 48.4   | N < 10 | < 10 |        | N < 10 | < 10 | 48.9   |
| English Learner            | N < 10           | < 10 | 53.26 |        |       |        |         | < 10 | 48.4   | N < 10 | < 10 |        | N < 10 | < 10 | 48.9   |
| Homeless                   | N < 10           | < 10 | 53.26 |        |       |        | N < 10  | < 10 | 48.4   | N < 10 | < 10 |        | N < 10 | < 10 | 48.9   |
| Foster Care                | N < 10           | < 10 | 53.26 |        |       |        | N < 10  | < 10 | 48.4   | N < 10 | < 10 |        | N < 10 | < 10 | 48.9   |
| Military                   | N < 10<br>N < 10 | < 10 | 53.26 |        |       |        | N < 10  | < 10 | 48.4   | N < 10 | < 10 |        | N < 10 | < 10 | 48.9   |
| Dependent                  |                  |      |       |        |       |        |         |      |        |        |      |        |        |      |        |
| Migrant                    | N < 10           | < 10 | 53.26 | 1 11 1 | 2     | 55.51  | N < 10  | < 10 | 48.4   | N < 10 | < 10 | 48.65  | N < 10 | < 10 | 48.9   |