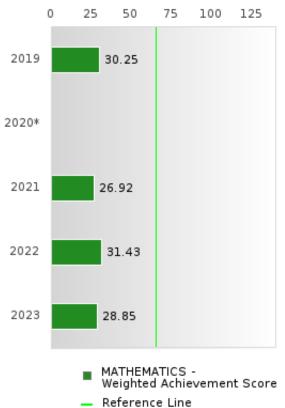

#### ACADEMIC PROFICIENCY SCORE IN MATHEMATICS

| YEAR  | SCORE | BASELINE/<br>TARGET | N  |
|-------|-------|---------------------|----|
| 2019  | 53.37 | 46.45               | 81 |
| 2020* |       | 46.7                |    |
| 2021  | 54.51 | 42.27               | 78 |
| 2022  | 58.29 | 42.52               | 70 |
| 2023  | 52.35 | 42.77               | 52 |