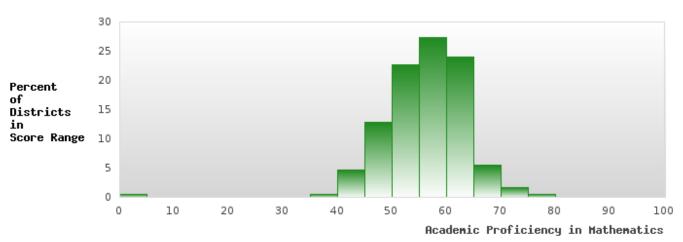

#### ACADEMIC PROFICIENCY SCORE IN MATHEMATICS

| YEAR  | SCORE | BASELINE/<br>TARGET | N  |
|-------|-------|---------------------|----|
| 2019  | 53.37 | 46.45               | 81 |
| 2020* |       | 46.7                |    |
| 2021  | 54.51 | 42.27               | 78 |
| 2022  | 58.29 | 42.52               | 70 |
| 2023  | 52.35 | 42.77               | 52 |

### DISTRIBUTION OF DISTRICT SCORES FOR ACADEMIC PROFICIENCY IN MATHEMATICS

BEARDEN SCHOOL DISTRICT Page 27/107 Table of Contents

<sup>\*</sup>State-required academic achievement tests were waived in 2020 due to COVID19.