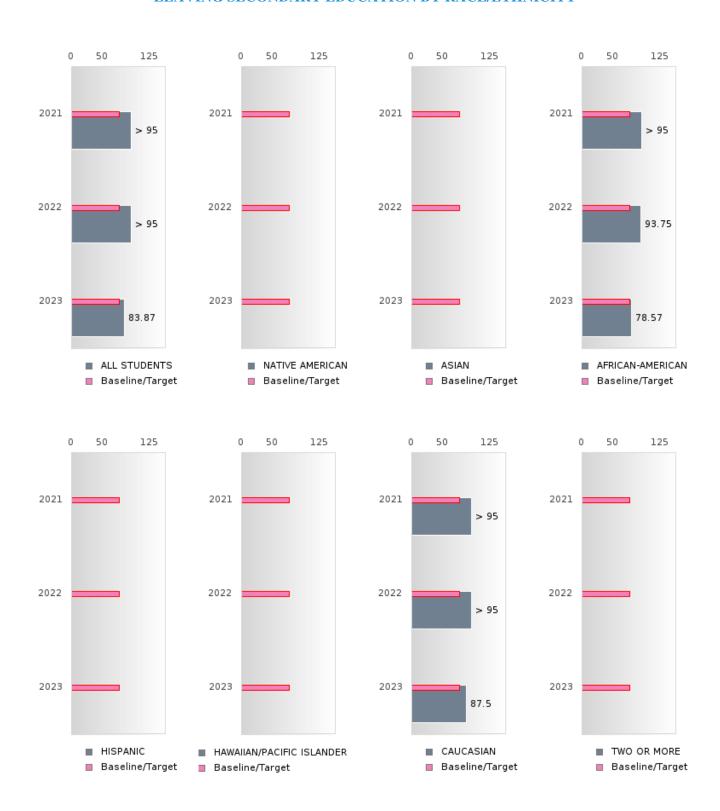

#### **GRADUATION RATE BY RACE/ETHNICITY**

| RACE             | 2019   |      |        | 2020   |       |         | 2021    |       |        | 2022   |      |        | 2023   |      |        |
|------------------|--------|------|--------|--------|-------|---------|---------|-------|--------|--------|------|--------|--------|------|--------|
|                  | Score  | N    | Target | Score  | N     | Target  | Score   | N     | Target | Score  | N    | Target | Score  | N    | Target |
|                  |        |      | FO     | UR-YEA | R ADJ | USTED   | COHOR'  | T GRA | DUATIO | N RATE | Ξ    |        |        |      |        |
| All Students     | > 95   | RV   | 87.18  | 92.86  | RV    | 87.18   | > 95    | RV    | 87.18  | > 95   | RV   | 87.18  | > 95   | RV   | 87.18  |
| Native American  |        |      | 87.18  |        |       | 87.18   |         |       | 87.18  |        |      | 87.18  |        |      | 87.18  |
| Asian            |        |      | 87.18  |        |       | 87.18   |         |       | 87.18  |        |      | 87.18  |        |      | 87.18  |
| African-         | > 95   | RV   | 87.18  | > 95   | RV    | 87.18   | > 95    | RV    | 87.18  | > 95   | RV   | 87.18  | > 95   | RV   | 87.18  |
| American         |        |      |        |        |       |         |         |       |        |        |      |        |        |      |        |
| Hispanic         |        |      | 87.18  |        |       | 87.18   |         |       | 87.18  | N < 10 | < 10 | 87.18  | N < 10 | < 10 | 87.18  |
| Hawaiian/Pacific |        |      | 87.18  |        |       | 87.18   |         |       | 87.18  |        |      | 87.18  |        |      | 87.18  |
| Islander         |        |      |        |        |       |         |         |       |        |        |      |        |        |      |        |
| Caucasian        | > 95   | RV   | 87.18  | 85.71  | RV    | 87.18   | > 95    | RV    | 87.18  | > 95   | RV   | 87.18  | > 95   | RV   | 87.18  |
| Two or More      | N < 10 | < 10 | 87.18  |        |       | 87.18   |         |       | 87.18  |        |      | 87.18  | N < 10 | < 10 | 87.18  |
|                  |        | F    | IVE-YE | AR EXT | ENDEI | O ADJUS | STED CO | DHORT | GRAD   | JATION | RATE |        |        |      |        |
| All Students     | > 95   | RV   | 90.4   | > 95   | RV    | 90.4    | 92.86   | RV    | 90.4   | > 95   | RV   | 90.4   | > 95   | RV   | 90.4   |
| Native American  |        |      | 90.4   |        |       | 90.4    |         |       | 90.4   |        |      | 90.4   |        |      | 90.4   |
| Asian            |        |      | 90.4   |        |       | 90.4    |         |       | 90.4   |        |      | 90.4   |        |      | 90.4   |
| African-         | > 95   | RV   | 90.4   | > 95   | RV    | 90.4    | > 95    | RV    | 90.4   | > 95   | RV   | 90.4   | > 95   | RV   | 90.4   |
| American         |        |      |        |        |       |         |         |       |        |        |      |        |        |      |        |
| Hispanic         |        |      | 90.4   |        |       | 90.4    |         |       | 90.4   |        |      | 90.4   | N < 10 | < 10 | 90.4   |
| Hawaiian/Pacific |        |      | 90.4   |        |       | 90.4    |         |       | 90.4   |        |      | 90.4   |        |      | 90.4   |
| Islander         |        |      |        |        |       |         |         |       |        |        |      |        |        |      |        |
| Caucasian        | > 95   | RV   | 90.4   | > 95   | RV    | 90.4    | 85.71   | RV    | 90.4   | > 95   | RV   | 90.4   | > 95   | RV   | 90.4   |
| Two or More      |        |      | 90.4   | N < 10 | < 10  | 90.4    |         |       | 90.4   |        |      | 90.4   |        |      | 90.4   |