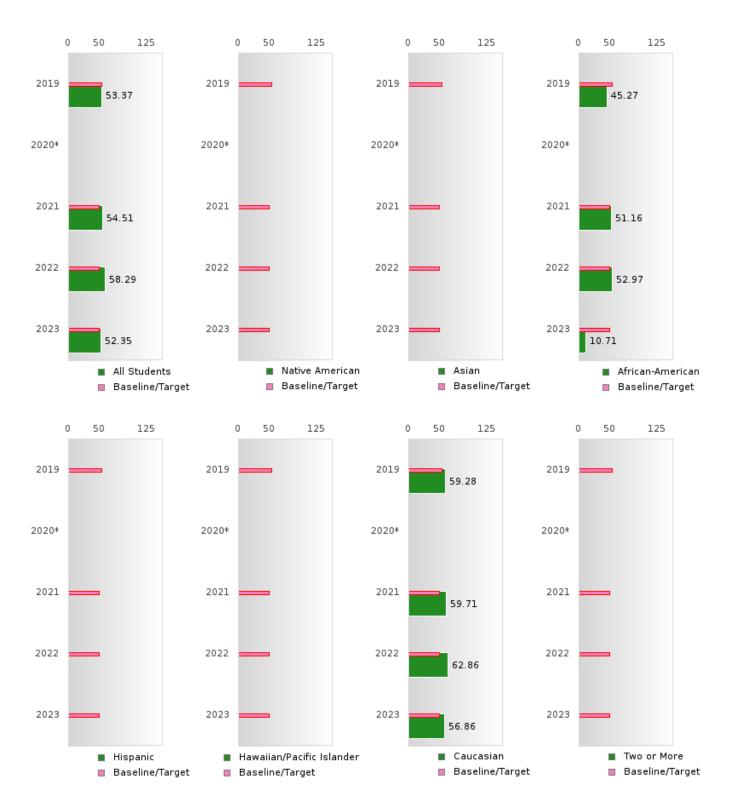

#### ACADEMIC PROFICIENCY SCORE IN MATHEMATICS

| YEAR  | SCORE | BASELINE/<br>TARGET | N  |
|-------|-------|---------------------|----|
| 2019  | 53.37 | 46.45               | 81 |
| 2020* |       | 46.7                |    |
| 2021  | 54.51 | 42.27               | 78 |
| 2022  | 58.29 | 42.52               | 70 |
| 2023  | 52.35 | 42.77               | 52 |

#### ACADEMIC PROFICIENCY SCORE IN MATHEMATICS BY RACE/ETHNICITY

<sup>\*</sup>State-required academic achievement tests were waived in 2020 due to COVID19.

BEARDEN SCHOOL DISTRICT Page 30/107 Table of Contents

### ACADEMIC PROFICIENCY SCORE TABLE BY SUBJECT AND RACE/ETHNICITY

| RACE                         |                | 2019       |              |            | 2020* |        |            | 2021  |        |         | 2022 |        |              | 2023 |        |
|------------------------------|----------------|------------|--------------|------------|-------|--------|------------|-------|--------|---------|------|--------|--------------|------|--------|
|                              | Score          | N          | Base<br>line | Score      | N     | Target | Score      | N     | Target | Score   | N    | Target | Score        | N    | Target |
|                              |                |            | IIIIC        |            | REA   | DING I | L<br>ANGUA | GE AR | TS     |         |      |        | <del>'</del> |      |        |
| All Students                 | 61.51          | 82         | 52.78        |            |       | 53.03  | 62.92      | 78    | 48.45  | 59.71   | 70   | 48.7   | 66.72        | 52   | 48.95  |
| Native American              | N < 10         | < 10       | 52.78        |            |       | 53.03  | N < 10     | < 10  | 48.45  | N < 10  | < 10 | 48.7   | N < 10       | < 10 | 48.95  |
| Asian                        | N < 10         | < 10       | 52.78        |            |       | 53.03  | N < 10     | < 10  | 48.45  | N < 10  | < 10 | 48.7   | N < 10       | < 10 | 48.95  |
| African-                     | 48.96          | 34         | 52.78        |            |       | 53.03  | 54.78      | 37    | 48.45  | 61.25   | 24   | 48.7   | 46.43        | 14   | 48.95  |
| American                     |                |            |              |            |       |        |            |       |        |         |      |        |              |      |        |
| Hispanic                     | N < 10         | < 10       | 52.78        |            |       | 53.03  | N < 10     | < 10  | 48.45  | N < 10  | < 10 | 48.7   | N < 10       | < 10 | 48.95  |
| Hawaiian/Pacific Islander    | N < 10         | < 10       | 52.78        |            |       | 53.03  | N < 10     | < 10  | 48.45  | N < 10  | < 10 | 48.7   | N < 10       | < 10 | 48.95  |
| Caucasian                    | 69.96          | 46         | 52.78        |            |       | 53.03  | 71.90      | 37    | 48.45  | 63.78   | 40   | 48.7   | 69.27        | 33   | 48.95  |
| Two or More                  | N < 10         | < 10       | 52.78        |            |       | 53.03  | N < 10     | < 10  | 48.45  | N < 10  | < 10 | 48.7   | N < 10       | < 10 | 48.95  |
| 1 WO OI WIOIC                | 10 < 10        | < 10       | 32.76        |            |       |        | HEMAT      |       | 40.43  | 11 < 10 | < 10 | 40.7   | 11 < 10      | < 10 | 40.93  |
| All Students                 | 53.37          | 81         | 46.45        |            |       | 46.7   | 54.51      | 78    | 42.27  | 58.29   | 70   | 42.52  | 52.35        | 52   | 42.77  |
| Native American              | N < 10         | < 10       | 46.45        |            |       | 46.7   | N < 10     | < 10  | 42.27  | N < 10  | < 10 | 42.52  | N < 10       | < 10 | 42.77  |
| Asian                        | N < 10         | < 10       | 46.45        |            |       | 46.7   | N < 10     | < 10  | 42.27  | N < 10  | < 10 |        | N < 10       | < 10 | 42.77  |
| African-<br>American         | 45.27          | 34         | 46.45        |            |       | 46.7   | 51.16      | 37    | 42.27  | 52.97   | 24   | 42.52  | 10.71        | 14   | 42.77  |
| Hispanic                     | N < 10         | < 10       | 46.45        |            |       | 46.7   | N < 10     | < 10  | 42.27  | N < 10  | < 10 | 42.52  | N < 10       | < 10 | 42.77  |
| Hawaiian/Pacific Islander    | N < 10         | < 10       | 46.45        |            |       | 46.7   | N < 10     | < 10  | 42.27  | N < 10  | < 10 | 42.52  | N < 10       | < 10 | 42.77  |
| Caucasian                    | 59.28          | 45         | 46.45        |            |       | 46.7   | 59.71      | 37    | 42.27  | 62.86   | 40   | 42.52  | 56.86        | 33   | 42.77  |
| Two or More                  | N < 10         | < 10       | 46.45        |            |       | 46.7   | N < 10     | < 10  | 42.27  | N < 10  | < 10 | 42.52  | N < 10       | < 10 | 42.77  |
|                              |                |            |              |            |       | S      | CIENCE     |       |        |         |      |        |              |      |        |
| All Students                 | 59.94          | 84         | 53.26        |            |       | 53.51  | 53.04      | 78    | 48.4   | 62.12   | 70   | 48.65  | 63.54        | 52   | 48.9   |
| Native American              | N < 10         | < 10       | 53.26        |            |       | 53.51  | N < 10     | < 10  | 48.4   | N < 10  | < 10 | 48.65  | N < 10       | < 10 | 48.9   |
| Asian                        | N < 10         | < 10       | 53.26        |            |       | 53.51  | N < 10     | < 10  | 48.4   | N < 10  | < 10 | 48.65  | N < 10       | < 10 | 48.9   |
| African-<br>American         | 54.91          | 36         | 53.26        |            |       | 53.51  | 43.75      | 37    | 48.4   | 55.09   | 24   | 48.65  | 35.71        | 14   | 48.9   |
| Hispanic                     | N < 10         | < 10       | 53.26        |            |       | 53.51  | N < 10     | < 10  | 48.4   | N < 10  | < 10 | 48.65  | N < 10       | < 10 | 48.9   |
| Hawaiian/Pacific<br>Islander | N < 10         | < 10       | 53.26        |            |       | 53.51  | N < 10     | < 10  | 48.4   | N < 10  | < 10 | 48.65  | N < 10       | < 10 | 48.9   |
| Caucasian                    | 63.07          | 46         | 53.26        |            |       | 53.51  | 62.39      | 37    | 48.4   | 68.44   | 40   | 48.65  | 68.64        | 33   | 48.9   |
| Two or More                  | N < 10         | < 10       | 53.26        |            |       | 53.51  | N < 10     | < 10  | 48.4   | N < 10  | < 10 | 48.65  | N < 10       | < 10 | 48.9   |
| N: Number of Concer          | tuotomo vriiti | h Toot Co. | maa Imalii   | dad in the | Caama |        |            |       |        |         |      |        |              |      |        |