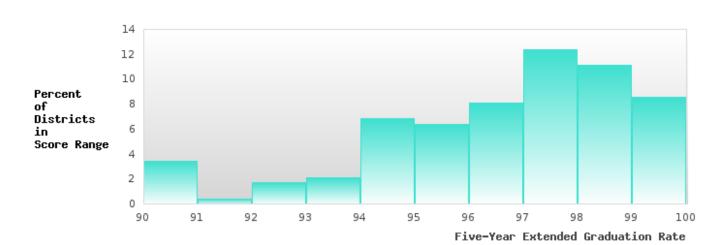

### DISTRIBUTION OF DISTRICT FOUR-YEAR ADJUSTED COHORT GRADUATION RATES

BEARDEN SCHOOL DISTRICT Page 9/107 Table of Contents

### DISTRIBUTION OF DISTRICT FIVE-YEAR EXTENDED ADJUSTED COHORT GRADUATION RATES

BEARDEN SCHOOL DISTRICT Page 10/107 Table of Contents

### CONSORTIUM FIVE-YEAR EXTENDED ADJUSTED COHORT GRADUATION RATE

| YEAR | SCORE | BASELINE/<br>TARGET | N   |
|------|-------|---------------------|-----|
| 2019 | > 95  | 90.4                | RV  |
| 2020 | > 95  | 90.4                | RV  |
| 2020 |       |                     | RV  |
| 2021 | 92.86 | 90.4                | 111 |
| 2022 | > 95  | 90.4                | RV  |
| 2023 | > 95  | 90.4                | RV  |