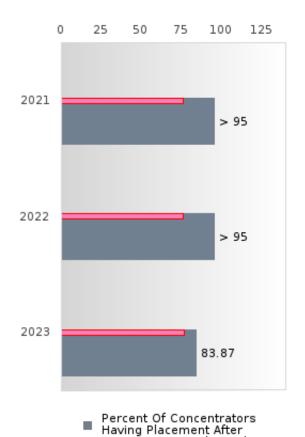

#### PERFORMANCE MEASURE SCORES FOR CONCENTRATORS ONLY

| PERFORMANCE       |       | DIS   | TRICT SCO | ORE   |       | STATE SCORE |       |       |       |       |  |  |
|-------------------|-------|-------|-----------|-------|-------|-------------|-------|-------|-------|-------|--|--|
| MEASURES          | 2019  | 2020  | 2021      | 2022  | 2023  | 2019        | 2020  | 2021  | 2022  | 2023  |  |  |
| 3S1: POST-PROGRAM |       |       | > 95      | > 95  | 83.87 |             |       | 81.92 | 81.38 | 82.78 |  |  |
| PLACEMENT         |       |       |           |       |       |             |       |       |       |       |  |  |
|                   |       |       |           |       |       |             |       |       |       |       |  |  |
| 4S1: NON-         | 55.56 | 35.21 | 50.63     | 73.61 | 68.75 | 31.31       | 31.34 | 30.03 | 43.00 | 39.14 |  |  |
| TRADITIONAL       |       |       |           |       |       |             |       |       |       |       |  |  |
| PROGRAM           |       |       |           |       |       |             |       |       |       |       |  |  |
| CONCENTRATION     |       |       |           |       |       |             |       |       |       |       |  |  |
| 5S1: INDUSTRY     |       |       | 26.92     | 63.33 | 70.97 |             |       | 14.46 | 47.36 | 55.22 |  |  |
| CERTIFICATIONS    |       |       |           |       |       |             |       |       |       |       |  |  |
|                   |       |       |           |       |       |             |       |       |       |       |  |  |

The placement data are lagged in this report and the CAR report. The 2022 report includes placement data on students who exited secondary education during the 2021 school year.

BEARDEN SCHOOL DISTRICT Page 7/107 Table of Contents