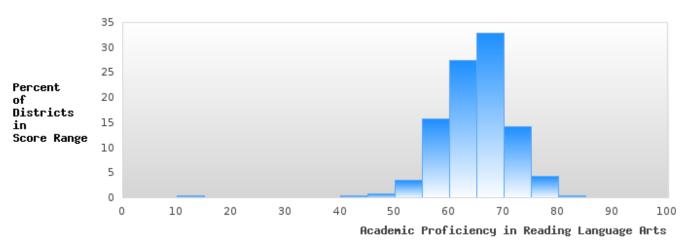

#### ACADEMIC PROFICIENCY SCORE IN READING LANGUAGE ARTS

| YEAR  | SCORE | BASELINE/<br>TARGET | N  |
|-------|-------|---------------------|----|
| 2019  | 61.51 | 52.78               | 82 |
| 2020* |       | 53.03               |    |
| 2021  | 62.92 | 48.45               | 78 |
| 2022  | 59.71 | 48.7                | 70 |
| 2023  | 66.72 | 48.95               | 52 |

### DISTRIBUTION OF DISTRICT SCORES FOR ACADEMIC PROFICIENCY IN READING LANGUAGE ARTS

BEARDEN SCHOOL DISTRICT Page 26/107 Table of Contents

<sup>\*</sup>State-required academic achievement tests were waived in 2020 due to COVID19.