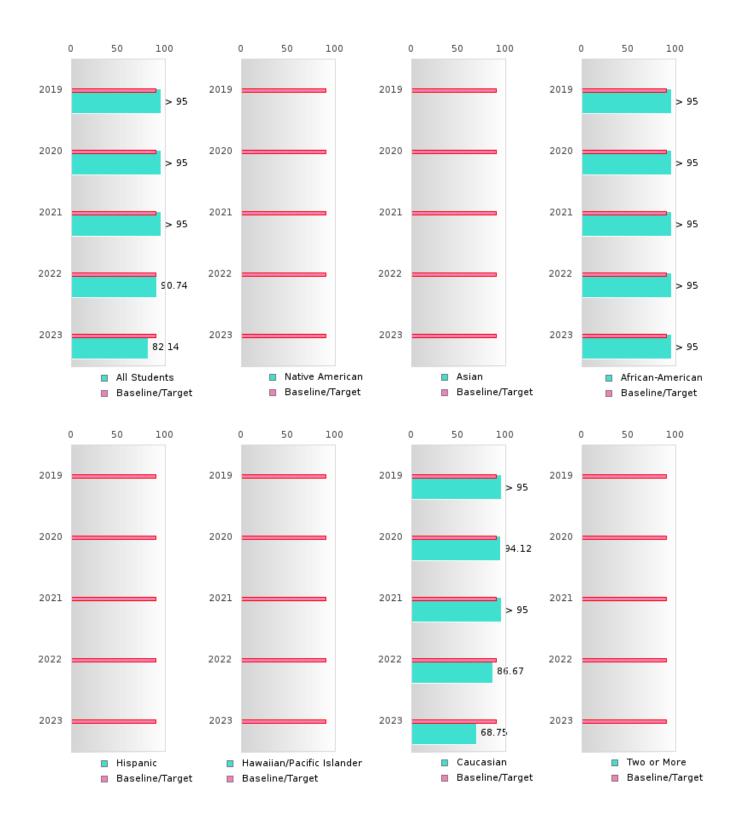

#### FOUR-YEAR ADJUSTED COHORT GRADUATION RATE BY RACE/ETHNICITY

#### **GRADUATION RATE BY RACE/ETHNICITY**

| RACE                 | 2019       |      |        |         | 2020   |         |         | 2021  |        |         | 2022 |        |        | 2023 |        |
|----------------------|------------|------|--------|---------|--------|---------|---------|-------|--------|---------|------|--------|--------|------|--------|
|                      | Score      | N    | Target | Score   | N      | Target  | Score   | N     | Target | Score   | N    | Target | Score  | N    | Target |
|                      |            |      | FO     | UR-YEA  | AR ADJ | USTED   | COHOR   | Γ GRA | DUATIC | ON RATE |      |        |        |      |        |
| All Students         | > 95       | RV   | 87.18  | > 95    | RV     | 87.18   | 87.27   | RV    | 87.18  | 77.78   | RV   | 87.18  | 86.21  | RV   | 87.18  |
| Native American      |            |      | 87.18  |         |        | 87.18   | N < 10  | < 10  | 87.18  |         |      | 87.18  |        |      | 87.18  |
| Asian                | N < 10     | < 10 | 87.18  | N < 10  | < 10   | 87.18   | N < 10  | < 10  | 87.18  | N < 10  | < 10 | 87.18  |        |      | 87.18  |
| African-             | > 95       | RV   | 87.18  | > 95    | RV     | 87.18   | 95.00   | RV    | 87.18  | N < 10  | < 10 | 87.18  | > 95   | RV   | 87.18  |
| American             |            |      |        |         |        |         |         |       |        |         |      |        |        |      |        |
| Hispanic             |            |      | 87.18  | N < 10  | < 10   | 87.18   | N < 10  | < 10  | 87.18  | N < 10  | < 10 | 87.18  | N < 10 | < 10 | 87.18  |
| Hawaiian/Pacific     |            |      | 87.18  |         |        | 87.18   |         |       | 87.18  |         |      | 87.18  |        |      | 87.18  |
| Islander             |            |      |        |         |        |         |         |       |        |         |      |        |        |      |        |
| Caucasian            | 94.12      | RV   | 87.18  | > 95    | RV     | 87.18   | 83.87   | RV    | 87.18  | 62.50   | RV   | 87.18  | 78.57  | RV   | 87.18  |
| Two or More          |            |      | 87.18  |         |        | 87.18   |         |       | 87.18  |         |      | 87.18  |        |      | 87.18  |
|                      |            | F    | IVE-YE | EAR EXT | 'ENDEI | D ADJUS | STED CO | OHORT | GRADU  | UATION  | RATE |        |        |      |        |
| All Students         | > 95       | RV   | 90.4   | > 95    | RV     | 90.4    | > 95    | RV    | 90.4   | 90.74   | RV   | 90.4   | 82.14  | RV   | 90.4   |
| Native American      |            |      | 90.4   |         |        | 90.4    |         |       | 90.4   | N < 10  | < 10 | 90.4   |        |      | 90.4   |
| Asian                |            |      | 90.4   | N < 10  | < 10   | 90.4    | N < 10  | < 10  | 90.4   | N < 10  | < 10 | 90.4   | N < 10 | < 10 | 90.4   |
| African-             | > 95       | RV   | 90.4   | > 95    | RV     | 90.4    | > 95    | RV    | 90.4   | 95.00   | RV   | 90.4   | > 95   | RV   | 90.4   |
| American             |            |      |        |         |        |         |         |       |        |         |      |        |        |      |        |
| Hispanic             |            |      | 90.4   |         |        | 90.4    | N < 10  | < 10  | 90.4   | N < 10  | < 10 | 90.4   | N < 10 | < 10 | 90.4   |
| Hawaiian/Pacific     |            |      | 90.4   |         |        | 90.4    |         |       | 90.4   |         |      | 90.4   |        |      | 90.4   |
| Islander             |            |      |        |         |        |         |         |       |        |         |      |        |        |      |        |
| Caucasian            | > 95       | RV   | 90.4   | 94.12   | RV     | 90.4    | > 95    | RV    | 90.4   | 86.67   | RV   | 90.4   | 68.75  | RV   | 90.4   |
| Two or More          |            |      | 90.4   |         |        | 90.4    |         |       | 90.4   |         |      | 90.4   |        |      | 90.4   |
| N: Number of Expecte | ad Graduat | ac   |        |         |        |         |         |       |        |         |      |        |        |      |        |