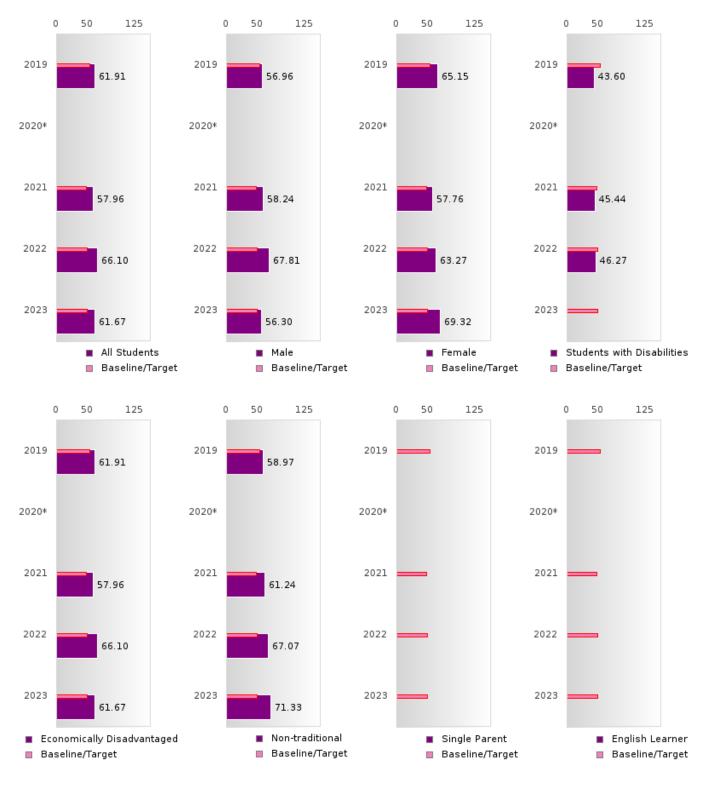

#### **CONCENTRATORS' PERKINS V PERFORMANCE MEASURE SCORES**

| PERFORMANCE                                                        |       | DIST | FRICT SCO | ORE   |       |       | ST    | ATE SCO | RE    |       |
|--------------------------------------------------------------------|-------|------|-----------|-------|-------|-------|-------|---------|-------|-------|
| MEASURES                                                           | 2019  | 2020 | 2021      | 2022  | 2023  | 2019  | 2020  | 2021    | 2022  | 2023  |
| 1S1: FOUR-YEAR<br>GRADUATION RATE                                  | > 95  | > 95 | 87.27     | 77.78 | 86.21 | 96.89 | 97.53 | 96.22   | 96.59 | 97.23 |
| 1S2: FIVE-YEAR<br>EXTENDED<br>GRADUATION RATE                      | > 95  | > 95 | > 95      | 90.74 | 82.14 | 97.50 | 97.46 | 97.99   | 96.93 | 97.07 |
| 2S1: ACADEMIC<br>PROFICIENCY SCORE<br>IN READING<br>LANGUAGE ARTS* | 62.28 |      | 56.29     | 57.19 | 56.86 | 67.19 |       | 65.7    | 65.93 | 65.92 |
| 2S2: ACADEMIC<br>PROFICIENCY SCORE<br>IN MATHEMATICS*              | 55.56 |      | 48.08     | 56.14 | 49.14 | 61.23 |       | 59.94   | 59.53 | 58.53 |
| 2S3: ACADEMIC<br>PROFICIENCY IN<br>SCIENCE*                        | 61.91 |      | 57.96     | 66.10 | 61.67 | 67.67 |       | 67.08   | 67.06 | 66.57 |

#### **GRADUATION RATE BY RACE/ETHNICITY**

| RACE                 | 2019       |      |        |         | 2020   |         |         | 2021  |        |         | 2022 |        |        | 2023 |        |
|----------------------|------------|------|--------|---------|--------|---------|---------|-------|--------|---------|------|--------|--------|------|--------|
|                      | Score      | N    | Target | Score   | N      | Target  | Score   | N     | Target | Score   | N    | Target | Score  | N    | Target |
|                      |            |      | FO     | UR-YEA  | AR ADJ | USTED   | COHOR   | Γ GRA | DUATIC | ON RATE |      |        |        |      |        |
| All Students         | > 95       | RV   | 87.18  | > 95    | RV     | 87.18   | 87.27   | RV    | 87.18  | 77.78   | RV   | 87.18  | 86.21  | RV   | 87.18  |
| Native American      |            |      | 87.18  |         |        | 87.18   | N < 10  | < 10  | 87.18  |         |      | 87.18  |        |      | 87.18  |
| Asian                | N < 10     | < 10 | 87.18  | N < 10  | < 10   | 87.18   | N < 10  | < 10  | 87.18  | N < 10  | < 10 | 87.18  |        |      | 87.18  |
| African-             | > 95       | RV   | 87.18  | > 95    | RV     | 87.18   | 95.00   | RV    | 87.18  | N < 10  | < 10 | 87.18  | > 95   | RV   | 87.18  |
| American             |            |      |        |         |        |         |         |       |        |         |      |        |        |      |        |
| Hispanic             |            |      | 87.18  | N < 10  | < 10   | 87.18   | N < 10  | < 10  | 87.18  | N < 10  | < 10 | 87.18  | N < 10 | < 10 | 87.18  |
| Hawaiian/Pacific     |            |      | 87.18  |         |        | 87.18   |         |       | 87.18  |         |      | 87.18  |        |      | 87.18  |
| Islander             |            |      |        |         |        |         |         |       |        |         |      |        |        |      |        |
| Caucasian            | 94.12      | RV   | 87.18  | > 95    | RV     | 87.18   | 83.87   | RV    | 87.18  | 62.50   | RV   | 87.18  | 78.57  | RV   | 87.18  |
| Two or More          |            |      | 87.18  |         |        | 87.18   |         |       | 87.18  |         |      | 87.18  |        |      | 87.18  |
|                      |            | F    | IVE-YE | EAR EXT | 'ENDEI | D ADJUS | STED CO | OHORT | GRADU  | UATION  | RATE |        |        |      |        |
| All Students         | > 95       | RV   | 90.4   | > 95    | RV     | 90.4    | > 95    | RV    | 90.4   | 90.74   | RV   | 90.4   | 82.14  | RV   | 90.4   |
| Native American      |            |      | 90.4   |         |        | 90.4    |         |       | 90.4   | N < 10  | < 10 | 90.4   |        |      | 90.4   |
| Asian                |            |      | 90.4   | N < 10  | < 10   | 90.4    | N < 10  | < 10  | 90.4   | N < 10  | < 10 | 90.4   | N < 10 | < 10 | 90.4   |
| African-             | > 95       | RV   | 90.4   | > 95    | RV     | 90.4    | > 95    | RV    | 90.4   | 95.00   | RV   | 90.4   | > 95   | RV   | 90.4   |
| American             |            |      |        |         |        |         |         |       |        |         |      |        |        |      |        |
| Hispanic             |            |      | 90.4   |         |        | 90.4    | N < 10  | < 10  | 90.4   | N < 10  | < 10 | 90.4   | N < 10 | < 10 | 90.4   |
| Hawaiian/Pacific     |            |      | 90.4   |         |        | 90.4    |         |       | 90.4   |         |      | 90.4   |        |      | 90.4   |
| Islander             |            |      |        |         |        |         |         |       |        |         |      |        |        |      |        |
| Caucasian            | > 95       | RV   | 90.4   | 94.12   | RV     | 90.4    | > 95    | RV    | 90.4   | 86.67   | RV   | 90.4   | 68.75  | RV   | 90.4   |
| Two or More          |            |      | 90.4   |         |        | 90.4    |         |       | 90.4   |         |      | 90.4   |        |      | 90.4   |
| N: Number of Expecte | ad Graduat | ac   |        |         |        |         |         |       |        |         |      |        |        |      |        |

#### **GRADUATION RATE BY SPECIAL POPULATION**

| RACE                          |        | 2019 |        |        | 2020  |         |         | 2021   |        |         | 2022 |        |        | 2023 |        |
|-------------------------------|--------|------|--------|--------|-------|---------|---------|--------|--------|---------|------|--------|--------|------|--------|
|                               | Score  | N    | Target | Score  | N     | Target  | Score   | N      | Target | Score   | N    | Target | Score  | N    | Target |
|                               |        |      | FO     | UR-YEA | R ADJ | USTED   | COHOR   | Г GRAI | DUATIO | ON RATE | 3    |        |        |      |        |
| All Students                  | > 95   | RV   | 87.18  | > 95   | RV    | 87.18   | 87.27   | RV     | 87.18  | 77.78   | RV   | 87.18  | 86.21  | RV   | 87.18  |
| Male                          | > 95   | RV   | 87.18  | 93.75  | RV    | 87.18   | 77.27   | RV     | 87.18  | 68.75   | RV   | 87.18  | 78.57  | RV   | 87.18  |
| Female                        | > 95   | RV   | 87.18  | > 95   | RV    | 87.18   | 93.94   | RV     | 87.18  | 90.91   | RV   | 87.18  | 93.33  | RV   | 87.18  |
| Students with                 | N < 10 | < 10 | 87.18  | N < 10 | < 10  | 87.18   | 90.00   | RV     | 87.18  | N < 10  | < 10 | 87.18  | N < 10 | < 10 | 87.18  |
| Disabilities                  |        |      |        |        |       |         |         |        |        |         |      |        |        |      |        |
| Economically<br>Disadvantaged | > 95   | RV   | 87.18  | > 95   | RV    | 87.18   | 87.27   | RV     | 87.18  | 77.78   | RV   | 87.18  | 86.21  | RV   | 87.18  |
| Non-traditional               | > 95   | RV   | 87.18  | 92.31  | RV    | 87.18   | 82.35   | RV     | 87.18  | 75.00   | RV   | 87.18  | N < 10 | < 10 | 87.18  |
| Single Parent                 |        |      | 87.18  |        |       | 87.18   |         |        | 87.18  |         |      | 87.18  | N < 10 | < 10 | 87.18  |
| English Learner               |        |      | 87.18  |        |       | 87.18   | N < 10  | < 10   | 87.18  | N < 10  | < 10 | 87.18  |        |      | 87.18  |
| Homeless                      | N < 10 | < 10 | 87.18  |        |       | 87.18   | N < 10  | < 10   | 87.18  | N < 10  | < 10 | 87.18  | N < 10 | < 10 | 87.18  |
| Foster Care                   |        |      | 87.18  | N < 10 | < 10  | 87.18   | N < 10  | < 10   | 87.18  |         |      | 87.18  |        |      | 87.18  |
| Military                      |        |      | 87.18  |        |       | 87.18   |         |        | 87.18  |         |      | 87.18  |        |      | 87.18  |
| Dependent                     |        |      |        |        |       |         |         |        |        |         |      |        |        |      |        |
| Migrant                       | N < 10 | < 10 | 87.18  | N < 10 | < 10  | 87.18   | N < 10  | < 10   | 87.18  | N < 10  | < 10 | 87.18  | N < 10 | < 10 | 87.18  |
|                               |        | F    | IVE-YE | AR EXT | ENDE  | ) ADJUS | STED CO | DHORT  | GRAD   | JATION  | RATE |        |        |      |        |
| All Students                  | > 95   | RV   | 90.4   | > 95   | RV    | 90.4    | > 95    | RV     | 90.4   | 90.74   | RV   | 90.4   | 82.14  | RV   | 90.4   |
| Male                          | > 95   | RV   | 90.4   | > 95   | RV    | 90.4    | 93.33   | RV     | 90.4   | 80.95   | RV   | 90.4   | 76.47  | RV   | 90.4   |
| Female                        | > 95   | RV   | 90.4   | > 95   | RV    | 90.4    | > 95    | RV     | 90.4   | > 95    | RV   | 90.4   | 90.91  | RV   | 90.4   |
| Students with<br>Disabilities | N < 10 | < 10 | 90.4   | N < 10 | < 10  | 90.4    | N < 10  | < 10   | 90.4   | 90.00   | RV   | 90.4   | N < 10 | < 10 | 90.4   |
| Economically<br>Disadvantaged | > 95   | RV   | 90.4   | > 95   | RV    | 90.4    | > 95    | RV     | 90.4   | 90.74   | RV   | 90.4   | 82.14  | RV   | 90.4   |
| Non-traditional               |        |      | 90.4   | > 95   | RV    | 90.4    | 91.67   | RV     | 90.4   | 87.50   | RV   | 90.4   | 83.33  | RV   | 90.4   |
| Single Parent                 |        |      | 90.4   |        |       | 90.4    |         |        | 90.4   |         |      | 90.4   |        |      | 90.4   |
| English Learner               |        |      | 90.4   |        |       | 90.4    |         |        | 90.4   | N < 10  | < 10 | 90.4   | N < 10 | < 10 | 90.4   |
| Homeless                      |        |      | 90.4   | N < 10 | < 10  | 90.4    |         |        | 90.4   | N < 10  | < 10 | 90.4   | N < 10 | < 10 | 90.4   |
| Foster Care                   |        |      | 90.4   |        |       | 90.4    | N < 10  | < 10   | 90.4   | N < 10  | < 10 | 90.4   |        |      | 90.4   |
| Military                      |        |      | 90.4   |        |       | 90.4    |         |        | 90.4   |         |      | 90.4   |        |      | 90.4   |
| Dependent                     |        |      |        |        |       |         |         |        |        |         |      |        |        |      |        |
| Migrant                       | N < 10 | < 10 | 90.4   | N < 10 | < 10  | 90.4    | N < 10  | < 10   | 90.4   | N < 10  | < 10 | 90.4   | N < 10 | < 10 | 90.4   |