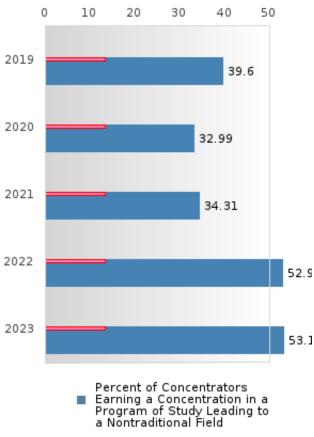

#### PERFORMANCE MEASURE SCORES FOR CONCENTRATORS ONLY

| PERFORMANCE       |       | DIST  | FRICT SCO | ORE   |       |       | STATE SCORE           2019         2020         2021         2022         2023           81.92         81.38         82.78           31.31         31.34         30.03         43.00         39.14 |       |       |       |  |  |  |
|-------------------|-------|-------|-----------|-------|-------|-------|----------------------------------------------------------------------------------------------------------------------------------------------------------------------------------------------------|-------|-------|-------|--|--|--|
| MEASURES          | 2019  | 2020  | 2021      | 2022  | 2023  | 2019  | 2020                                                                                                                                                                                               | 2021  | 2022  | 2023  |  |  |  |
| 3S1: POST-PROGRAM |       |       | 79.07     | 79.59 | 57.69 |       |                                                                                                                                                                                                    | 81.92 | 81.38 | 82.78 |  |  |  |
| PLACEMENT         |       |       |           |       |       |       |                                                                                                                                                                                                    |       |       |       |  |  |  |
|                   |       |       |           |       |       |       |                                                                                                                                                                                                    |       |       |       |  |  |  |
| 4S1: NON-         | 39.60 | 32.99 | 34.31     | 52.94 | 53.19 | 31 31 | 31 34                                                                                                                                                                                              | 30.03 | 43.00 | 39.14 |  |  |  |
| TRADITIONAL       | 57.00 | 52.77 | 51.51     | 52.71 | 55.17 | 51.51 | 51.51                                                                                                                                                                                              | 50.05 | 15.00 | 57.11 |  |  |  |
| PROGRAM           |       |       |           |       |       |       |                                                                                                                                                                                                    |       |       |       |  |  |  |
| CONCENTRATION     |       |       |           |       |       |       |                                                                                                                                                                                                    |       |       |       |  |  |  |
| 5S1: INDUSTRY     |       |       |           | < 5   | < 5   |       |                                                                                                                                                                                                    | 14.46 | 47.36 | 55.22 |  |  |  |
| CERTIFICATIONS    |       |       |           |       |       |       |                                                                                                                                                                                                    | 17.40 | т7.50 | 33.22 |  |  |  |
| CERTIFICATIONS    |       |       |           |       |       |       |                                                                                                                                                                                                    |       |       |       |  |  |  |
|                   |       |       |           |       |       |       |                                                                                                                                                                                                    |       |       |       |  |  |  |