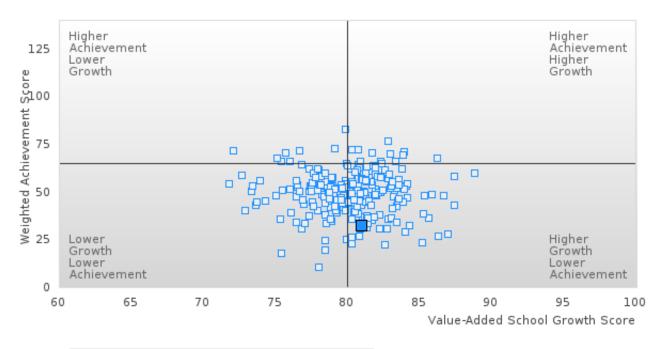

#### DISTRIBUTION OF DISTRICT FOUR-YEAR ADJUSTED COHORT GRADUATION RATES

Four-Year Graduation Rate