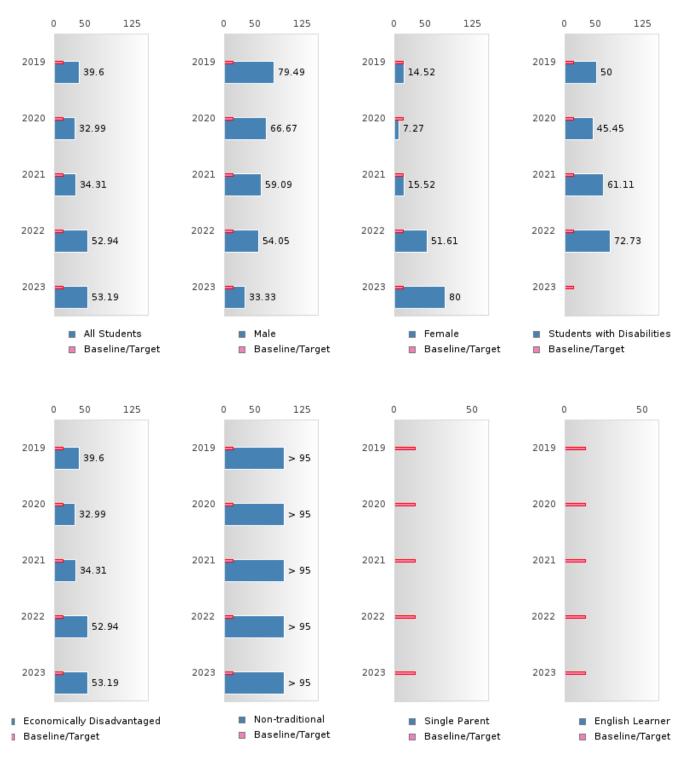

#### PERFORMANCE MEASURE SCORES FOR CONCENTRATORS ONLY

| PERFORMANCE       |       | DIST  | FRICT SCO | ORE   |       |       | STATE SCORE           2019         2020         2021         2022         2023           81.92         81.38         82.78           31.31         31.34         30.03         43.00         39.14 |       |       |       |  |  |  |
|-------------------|-------|-------|-----------|-------|-------|-------|----------------------------------------------------------------------------------------------------------------------------------------------------------------------------------------------------|-------|-------|-------|--|--|--|
| MEASURES          | 2019  | 2020  | 2021      | 2022  | 2023  | 2019  | 2020                                                                                                                                                                                               | 2021  | 2022  | 2023  |  |  |  |
| 3S1: POST-PROGRAM |       |       | 79.07     | 79.59 | 57.69 |       |                                                                                                                                                                                                    | 81.92 | 81.38 | 82.78 |  |  |  |
| PLACEMENT         |       |       |           |       |       |       |                                                                                                                                                                                                    |       |       |       |  |  |  |
|                   |       |       |           |       |       |       |                                                                                                                                                                                                    |       |       |       |  |  |  |
| 4S1: NON-         | 39.60 | 32.99 | 34.31     | 52.94 | 53.19 | 31 31 | 31 34                                                                                                                                                                                              | 30.03 | 43.00 | 39.14 |  |  |  |
| TRADITIONAL       | 57.00 | 52.77 | 51.51     | 52.71 | 55.17 | 51.51 | 51.51                                                                                                                                                                                              | 50.05 | 15.00 | 57.11 |  |  |  |
| PROGRAM           |       |       |           |       |       |       |                                                                                                                                                                                                    |       |       |       |  |  |  |
| CONCENTRATION     |       |       |           |       |       |       |                                                                                                                                                                                                    |       |       |       |  |  |  |
| 5S1: INDUSTRY     |       |       |           | < 5   | < 5   |       |                                                                                                                                                                                                    | 14.46 | 47.36 | 55.22 |  |  |  |
| CERTIFICATIONS    |       |       |           |       |       |       |                                                                                                                                                                                                    | 17.40 | т7.50 | 33.22 |  |  |  |
| CERTIFICATIONS    |       |       |           |       |       |       |                                                                                                                                                                                                    |       |       |       |  |  |  |
|                   |       |       |           |       |       |       |                                                                                                                                                                                                    |       |       |       |  |  |  |

#### **GRADUATION RATE BY SPECIAL POPULATION**

| RACE                          |        | 2019 |        |        | 2020  |         |         | 2021   |        |         | 2022 |        |        | 2023 |        |
|-------------------------------|--------|------|--------|--------|-------|---------|---------|--------|--------|---------|------|--------|--------|------|--------|
|                               | Score  | N    | Target | Score  | N     | Target  | Score   | N      | Target | Score   | N    | Target | Score  | N    | Target |
|                               |        |      | FO     | UR-YEA | R ADJ | USTED   | COHOR   | Г GRAI | DUATIO | ON RATE | 3    |        |        |      |        |
| All Students                  | > 95   | RV   | 87.18  | > 95   | RV    | 87.18   | 87.27   | RV     | 87.18  | 77.78   | RV   | 87.18  | 86.21  | RV   | 87.18  |
| Male                          | > 95   | RV   | 87.18  | 93.75  | RV    | 87.18   | 77.27   | RV     | 87.18  | 68.75   | RV   | 87.18  | 78.57  | RV   | 87.18  |
| Female                        | > 95   | RV   | 87.18  | > 95   | RV    | 87.18   | 93.94   | RV     | 87.18  | 90.91   | RV   | 87.18  | 93.33  | RV   | 87.18  |
| Students with                 | N < 10 | < 10 | 87.18  | N < 10 | < 10  | 87.18   | 90.00   | RV     | 87.18  | N < 10  | < 10 | 87.18  | N < 10 | < 10 | 87.18  |
| Disabilities                  |        |      |        |        |       |         |         |        |        |         |      |        |        |      |        |
| Economically<br>Disadvantaged | > 95   | RV   | 87.18  | > 95   | RV    | 87.18   | 87.27   | RV     | 87.18  | 77.78   | RV   | 87.18  | 86.21  | RV   | 87.18  |
| Non-traditional               | > 95   | RV   | 87.18  | 92.31  | RV    | 87.18   | 82.35   | RV     | 87.18  | 75.00   | RV   | 87.18  | N < 10 | < 10 | 87.18  |
| Single Parent                 |        |      | 87.18  |        |       | 87.18   |         |        | 87.18  |         |      | 87.18  | N < 10 | < 10 | 87.18  |
| English Learner               |        |      | 87.18  |        |       | 87.18   | N < 10  | < 10   | 87.18  | N < 10  | < 10 | 87.18  |        |      | 87.18  |
| Homeless                      | N < 10 | < 10 | 87.18  |        |       | 87.18   | N < 10  | < 10   | 87.18  | N < 10  | < 10 | 87.18  | N < 10 | < 10 | 87.18  |
| Foster Care                   |        |      | 87.18  | N < 10 | < 10  | 87.18   | N < 10  | < 10   | 87.18  |         |      | 87.18  |        |      | 87.18  |
| Military                      |        |      | 87.18  |        |       | 87.18   |         |        | 87.18  |         |      | 87.18  |        |      | 87.18  |
| Dependent                     |        |      |        |        |       |         |         |        |        |         |      |        |        |      |        |
| Migrant                       | N < 10 | < 10 | 87.18  | N < 10 | < 10  | 87.18   | N < 10  | < 10   | 87.18  | N < 10  | < 10 | 87.18  | N < 10 | < 10 | 87.18  |
|                               |        | F    | IVE-YE | AR EXT | ENDE  | ) ADJUS | STED CO | DHORT  | GRAD   | JATION  | RATE |        |        |      |        |
| All Students                  | > 95   | RV   | 90.4   | > 95   | RV    | 90.4    | > 95    | RV     | 90.4   | 90.74   | RV   | 90.4   | 82.14  | RV   | 90.4   |
| Male                          | > 95   | RV   | 90.4   | > 95   | RV    | 90.4    | 93.33   | RV     | 90.4   | 80.95   | RV   | 90.4   | 76.47  | RV   | 90.4   |
| Female                        | > 95   | RV   | 90.4   | > 95   | RV    | 90.4    | > 95    | RV     | 90.4   | > 95    | RV   | 90.4   | 90.91  | RV   | 90.4   |
| Students with<br>Disabilities | N < 10 | < 10 | 90.4   | N < 10 | < 10  | 90.4    | N < 10  | < 10   | 90.4   | 90.00   | RV   | 90.4   | N < 10 | < 10 | 90.4   |
| Economically<br>Disadvantaged | > 95   | RV   | 90.4   | > 95   | RV    | 90.4    | > 95    | RV     | 90.4   | 90.74   | RV   | 90.4   | 82.14  | RV   | 90.4   |
| Non-traditional               |        |      | 90.4   | > 95   | RV    | 90.4    | 91.67   | RV     | 90.4   | 87.50   | RV   | 90.4   | 83.33  | RV   | 90.4   |
| Single Parent                 |        |      | 90.4   |        |       | 90.4    |         |        | 90.4   |         |      | 90.4   |        |      | 90.4   |
| English Learner               |        |      | 90.4   |        |       | 90.4    |         |        | 90.4   | N < 10  | < 10 | 90.4   | N < 10 | < 10 | 90.4   |
| Homeless                      |        |      | 90.4   | N < 10 | < 10  | 90.4    |         |        | 90.4   | N < 10  | < 10 | 90.4   | N < 10 | < 10 | 90.4   |
| Foster Care                   |        |      | 90.4   |        |       | 90.4    | N < 10  | < 10   | 90.4   | N < 10  | < 10 | 90.4   |        |      | 90.4   |
| Military                      |        |      | 90.4   |        |       | 90.4    |         |        | 90.4   |         |      | 90.4   |        |      | 90.4   |
| Dependent                     |        |      |        |        |       |         |         |        |        |         |      |        |        |      |        |
| Migrant                       | N < 10 | < 10 | 90.4   | N < 10 | < 10  | 90.4    | N < 10  | < 10   | 90.4   | N < 10  | < 10 | 90.4   | N < 10 | < 10 | 90.4   |