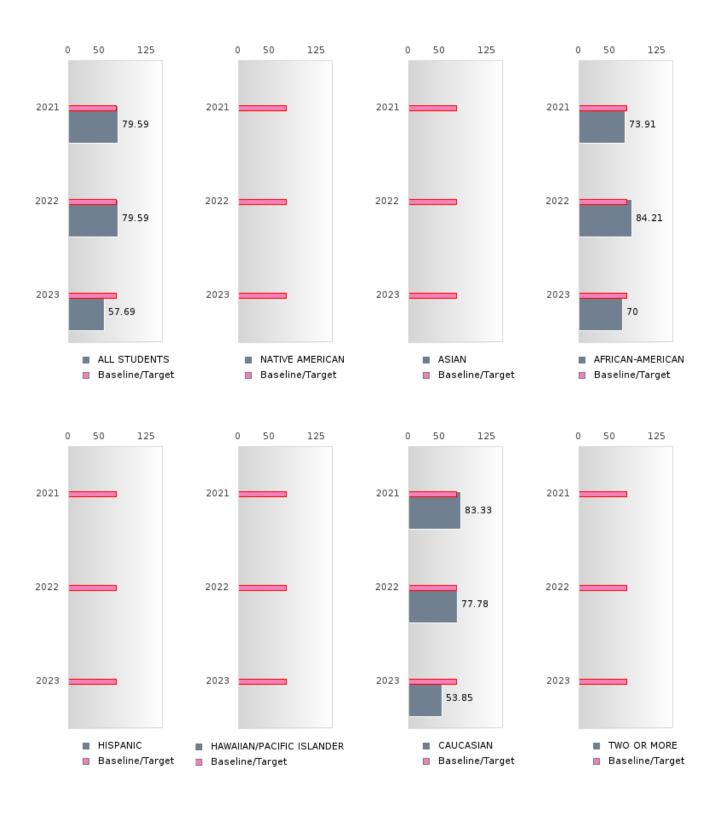

#### PERFORMANCE MEASURE SCORES FOR CONCENTRATORS ONLY

| PERFORMANCE       |       | DIST  | FRICT SCO | ORE   |       |       | STATE SCORE           2019         2020         2021         2022         2023           81.92         81.38         82.78           31.31         31.34         30.03         43.00         39.14 |       |       |       |  |  |  |
|-------------------|-------|-------|-----------|-------|-------|-------|----------------------------------------------------------------------------------------------------------------------------------------------------------------------------------------------------|-------|-------|-------|--|--|--|
| MEASURES          | 2019  | 2020  | 2021      | 2022  | 2023  | 2019  | 2020                                                                                                                                                                                               | 2021  | 2022  | 2023  |  |  |  |
| 3S1: POST-PROGRAM |       |       | 79.07     | 79.59 | 57.69 |       |                                                                                                                                                                                                    | 81.92 | 81.38 | 82.78 |  |  |  |
| PLACEMENT         |       |       |           |       |       |       |                                                                                                                                                                                                    |       |       |       |  |  |  |
|                   |       |       |           |       |       |       |                                                                                                                                                                                                    |       |       |       |  |  |  |
| 4S1: NON-         | 39.60 | 32.99 | 34.31     | 52.94 | 53.19 | 31 31 | 31 34                                                                                                                                                                                              | 30.03 | 43.00 | 39.14 |  |  |  |
| TRADITIONAL       | 57.00 | 52.77 | 51.51     | 52.71 | 55.17 | 51.51 | 51.51                                                                                                                                                                                              | 50.05 | 15.00 | 57.11 |  |  |  |
| PROGRAM           |       |       |           |       |       |       |                                                                                                                                                                                                    |       |       |       |  |  |  |
| CONCENTRATION     |       |       |           |       |       |       |                                                                                                                                                                                                    |       |       |       |  |  |  |
| 5S1: INDUSTRY     |       |       |           | < 5   | < 5   |       |                                                                                                                                                                                                    | 14.46 | 47.36 | 55.22 |  |  |  |
| CERTIFICATIONS    |       |       |           |       |       |       |                                                                                                                                                                                                    | 17.40 | т7.50 | 33.22 |  |  |  |
| CERTIFICATIONS    |       |       |           |       |       |       |                                                                                                                                                                                                    |       |       |       |  |  |  |
|                   |       |       |           |       |       |       |                                                                                                                                                                                                    |       |       |       |  |  |  |

The placement data are lagged in this report and the CAR report. The 2022 report includes placement data on students who exited secondary education during the 2021 school year.