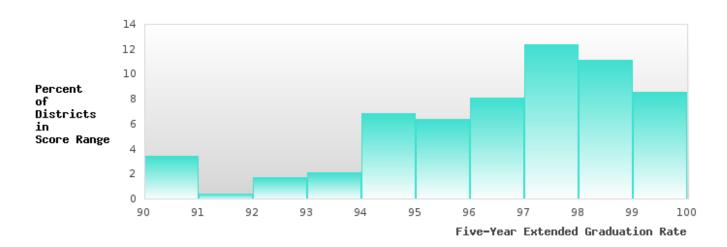

#### DISTRIBUTION OF DISTRICT FIVE-YEAR EXTENDED ADJUSTED COHORT GRADUATION RATES