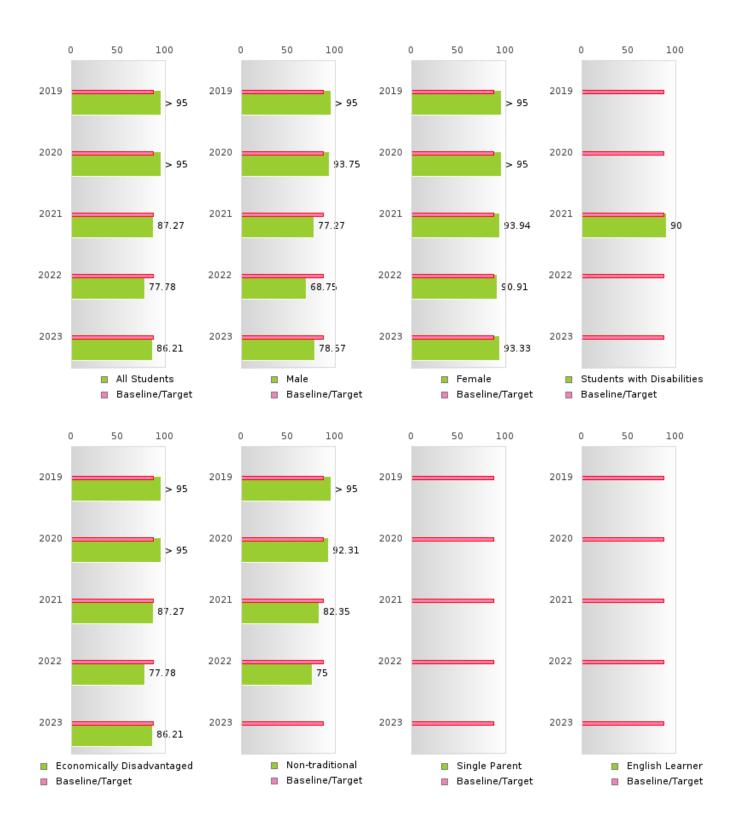

## CONSORTIUM FOUR-YEAR ADJUSTED COHORT GRADUATION RATE BY SPECIAL POPULATION

#### **GRADUATION RATE BY SPECIAL POPULATION**

| RACE                          |        | 2019 |        |        | 2020  |         |         | 2021   |        |         | 2022 |        |        | 2023 |        |
|-------------------------------|--------|------|--------|--------|-------|---------|---------|--------|--------|---------|------|--------|--------|------|--------|
|                               | Score  | N    | Target | Score  | N     | Target  | Score   | N      | Target | Score   | N    | Target | Score  | N    | Target |
|                               |        |      | FO     | UR-YEA | R ADJ | USTED   | COHOR   | Г GRAI | DUATIO | ON RATE | 3    |        |        |      |        |
| All Students                  | > 95   | RV   | 87.18  | > 95   | RV    | 87.18   | 87.27   | RV     | 87.18  | 77.78   | RV   | 87.18  | 86.21  | RV   | 87.18  |
| Male                          | > 95   | RV   | 87.18  | 93.75  | RV    | 87.18   | 77.27   | RV     | 87.18  | 68.75   | RV   | 87.18  | 78.57  | RV   | 87.18  |
| Female                        | > 95   | RV   | 87.18  | > 95   | RV    | 87.18   | 93.94   | RV     | 87.18  | 90.91   | RV   | 87.18  | 93.33  | RV   | 87.18  |
| Students with                 | N < 10 | < 10 | 87.18  | N < 10 | < 10  | 87.18   | 90.00   | RV     | 87.18  | N < 10  | < 10 | 87.18  | N < 10 | < 10 | 87.18  |
| Disabilities                  |        |      |        |        |       |         |         |        |        |         |      |        |        |      |        |
| Economically<br>Disadvantaged | > 95   | RV   | 87.18  | > 95   | RV    | 87.18   | 87.27   | RV     | 87.18  | 77.78   | RV   | 87.18  | 86.21  | RV   | 87.18  |
| Non-traditional               | > 95   | RV   | 87.18  | 92.31  | RV    | 87.18   | 82.35   | RV     | 87.18  | 75.00   | RV   | 87.18  | N < 10 | < 10 | 87.18  |
| Single Parent                 |        |      | 87.18  |        |       | 87.18   |         |        | 87.18  |         |      | 87.18  | N < 10 | < 10 | 87.18  |
| English Learner               |        |      | 87.18  |        |       | 87.18   | N < 10  | < 10   | 87.18  | N < 10  | < 10 | 87.18  |        |      | 87.18  |
| Homeless                      | N < 10 | < 10 | 87.18  |        |       | 87.18   | N < 10  | < 10   | 87.18  | N < 10  | < 10 | 87.18  | N < 10 | < 10 | 87.18  |
| Foster Care                   |        |      | 87.18  | N < 10 | < 10  | 87.18   | N < 10  | < 10   | 87.18  |         |      | 87.18  |        |      | 87.18  |
| Military                      |        |      | 87.18  |        |       | 87.18   |         |        | 87.18  |         |      | 87.18  |        |      | 87.18  |
| Dependent                     |        |      |        |        |       |         |         |        |        |         |      |        |        |      |        |
| Migrant                       | N < 10 | < 10 | 87.18  | N < 10 | < 10  | 87.18   | N < 10  | < 10   | 87.18  | N < 10  | < 10 | 87.18  | N < 10 | < 10 | 87.18  |
|                               |        | F    | IVE-YE | AR EXT | ENDE  | ) ADJUS | STED CO | DHORT  | GRAD   | JATION  | RATE |        |        |      |        |
| All Students                  | > 95   | RV   | 90.4   | > 95   | RV    | 90.4    | > 95    | RV     | 90.4   | 90.74   | RV   | 90.4   | 82.14  | RV   | 90.4   |
| Male                          | > 95   | RV   | 90.4   | > 95   | RV    | 90.4    | 93.33   | RV     | 90.4   | 80.95   | RV   | 90.4   | 76.47  | RV   | 90.4   |
| Female                        | > 95   | RV   | 90.4   | > 95   | RV    | 90.4    | > 95    | RV     | 90.4   | > 95    | RV   | 90.4   | 90.91  | RV   | 90.4   |
| Students with<br>Disabilities | N < 10 | < 10 | 90.4   | N < 10 | < 10  | 90.4    | N < 10  | < 10   | 90.4   | 90.00   | RV   | 90.4   | N < 10 | < 10 | 90.4   |
| Economically<br>Disadvantaged | > 95   | RV   | 90.4   | > 95   | RV    | 90.4    | > 95    | RV     | 90.4   | 90.74   | RV   | 90.4   | 82.14  | RV   | 90.4   |
| Non-traditional               |        |      | 90.4   | > 95   | RV    | 90.4    | 91.67   | RV     | 90.4   | 87.50   | RV   | 90.4   | 83.33  | RV   | 90.4   |
| Single Parent                 |        |      | 90.4   |        |       | 90.4    |         |        | 90.4   |         |      | 90.4   |        |      | 90.4   |
| English Learner               |        |      | 90.4   |        |       | 90.4    |         |        | 90.4   | N < 10  | < 10 | 90.4   | N < 10 | < 10 | 90.4   |
| Homeless                      |        |      | 90.4   | N < 10 | < 10  | 90.4    |         |        | 90.4   | N < 10  | < 10 | 90.4   | N < 10 | < 10 | 90.4   |
| Foster Care                   |        |      | 90.4   |        |       | 90.4    | N < 10  | < 10   | 90.4   | N < 10  | < 10 | 90.4   |        |      | 90.4   |
| Military                      |        |      | 90.4   |        |       | 90.4    |         |        | 90.4   |         |      | 90.4   |        |      | 90.4   |
| Dependent                     |        |      |        |        |       |         |         |        |        |         |      |        |        |      |        |
| Migrant                       | N < 10 | < 10 | 90.4   | N < 10 | < 10  | 90.4    | N < 10  | < 10   | 90.4   | N < 10  | < 10 | 90.4   | N < 10 | < 10 | 90.4   |