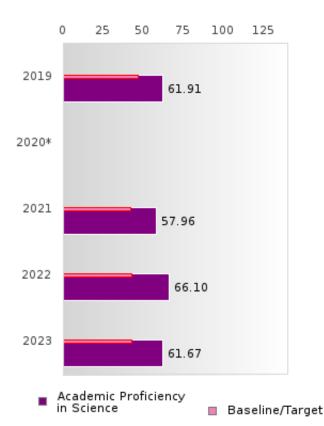

#### **CONCENTRATORS' PERKINS V PERFORMANCE MEASURE SCORES**

| PERFORMANCE                                                        |       | DIST | FRICT SCO | ORE   |       |       | ST    | ATE SCO | RE    |       |
|--------------------------------------------------------------------|-------|------|-----------|-------|-------|-------|-------|---------|-------|-------|
| MEASURES                                                           | 2019  | 2020 | 2021      | 2022  | 2023  | 2019  | 2020  | 2021    | 2022  | 2023  |
| 1S1: FOUR-YEAR<br>GRADUATION RATE                                  | > 95  | > 95 | 87.27     | 77.78 | 86.21 | 96.89 | 97.53 | 96.22   | 96.59 | 97.23 |
| 1S2: FIVE-YEAR<br>EXTENDED<br>GRADUATION RATE                      | > 95  | > 95 | > 95      | 90.74 | 82.14 | 97.50 | 97.46 | 97.99   | 96.93 | 97.07 |
| 2S1: ACADEMIC<br>PROFICIENCY SCORE<br>IN READING<br>LANGUAGE ARTS* | 62.28 |      | 56.29     | 57.19 | 56.86 | 67.19 |       | 65.7    | 65.93 | 65.92 |
| 2S2: ACADEMIC<br>PROFICIENCY SCORE<br>IN MATHEMATICS*              | 55.56 |      | 48.08     | 56.14 | 49.14 | 61.23 |       | 59.94   | 59.53 | 58.53 |
| 2S3: ACADEMIC<br>PROFICIENCY IN<br>SCIENCE*                        | 61.91 |      | 57.96     | 66.10 | 61.67 | 67.67 |       | 67.08   | 67.06 | 66.57 |