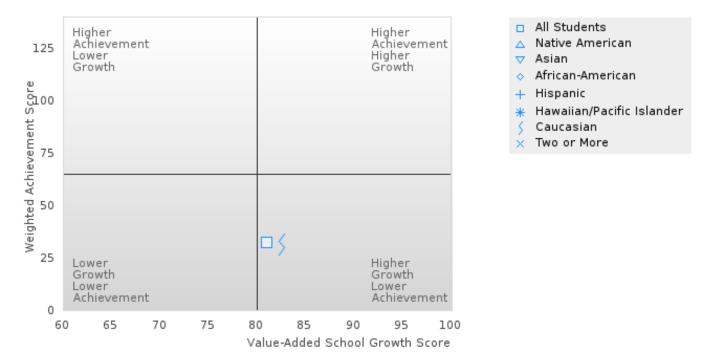

#### **GRADUATION RATE BY RACE/ETHNICITY**

| RACE                 | 2019       |      |        |         | 2020   |         |         | 2021  |        |         | 2022 |        |        | 2023 |        |
|----------------------|------------|------|--------|---------|--------|---------|---------|-------|--------|---------|------|--------|--------|------|--------|
|                      | Score      | N    | Target | Score   | N      | Target  | Score   | N     | Target | Score   | N    | Target | Score  | N    | Target |
|                      |            |      | FO     | UR-YEA  | AR ADJ | USTED   | COHOR   | Γ GRA | DUATIC | ON RATE |      |        |        |      |        |
| All Students         | > 95       | RV   | 87.18  | > 95    | RV     | 87.18   | 87.27   | RV    | 87.18  | 77.78   | RV   | 87.18  | 86.21  | RV   | 87.18  |
| Native American      |            |      | 87.18  |         |        | 87.18   | N < 10  | < 10  | 87.18  |         |      | 87.18  |        |      | 87.18  |
| Asian                | N < 10     | < 10 | 87.18  | N < 10  | < 10   | 87.18   | N < 10  | < 10  | 87.18  | N < 10  | < 10 | 87.18  |        |      | 87.18  |
| African-             | > 95       | RV   | 87.18  | > 95    | RV     | 87.18   | 95.00   | RV    | 87.18  | N < 10  | < 10 | 87.18  | > 95   | RV   | 87.18  |
| American             |            |      |        |         |        |         |         |       |        |         |      |        |        |      |        |
| Hispanic             |            |      | 87.18  | N < 10  | < 10   | 87.18   | N < 10  | < 10  | 87.18  | N < 10  | < 10 | 87.18  | N < 10 | < 10 | 87.18  |
| Hawaiian/Pacific     |            |      | 87.18  |         |        | 87.18   |         |       | 87.18  |         |      | 87.18  |        |      | 87.18  |
| Islander             |            |      |        |         |        |         |         |       |        |         |      |        |        |      |        |
| Caucasian            | 94.12      | RV   | 87.18  | > 95    | RV     | 87.18   | 83.87   | RV    | 87.18  | 62.50   | RV   | 87.18  | 78.57  | RV   | 87.18  |
| Two or More          |            |      | 87.18  |         |        | 87.18   |         |       | 87.18  |         |      | 87.18  |        |      | 87.18  |
|                      |            | F    | IVE-YE | EAR EXT | 'ENDEI | D ADJUS | STED CO | OHORT | GRADU  | UATION  | RATE |        |        |      |        |
| All Students         | > 95       | RV   | 90.4   | > 95    | RV     | 90.4    | > 95    | RV    | 90.4   | 90.74   | RV   | 90.4   | 82.14  | RV   | 90.4   |
| Native American      |            |      | 90.4   |         |        | 90.4    |         |       | 90.4   | N < 10  | < 10 | 90.4   |        |      | 90.4   |
| Asian                |            |      | 90.4   | N < 10  | < 10   | 90.4    | N < 10  | < 10  | 90.4   | N < 10  | < 10 | 90.4   | N < 10 | < 10 | 90.4   |
| African-             | > 95       | RV   | 90.4   | > 95    | RV     | 90.4    | > 95    | RV    | 90.4   | 95.00   | RV   | 90.4   | > 95   | RV   | 90.4   |
| American             |            |      |        |         |        |         |         |       |        |         |      |        |        |      |        |
| Hispanic             |            |      | 90.4   |         |        | 90.4    | N < 10  | < 10  | 90.4   | N < 10  | < 10 | 90.4   | N < 10 | < 10 | 90.4   |
| Hawaiian/Pacific     |            |      | 90.4   |         |        | 90.4    |         |       | 90.4   |         |      | 90.4   |        |      | 90.4   |
| Islander             |            |      |        |         |        |         |         |       |        |         |      |        |        |      |        |
| Caucasian            | > 95       | RV   | 90.4   | 94.12   | RV     | 90.4    | > 95    | RV    | 90.4   | 86.67   | RV   | 90.4   | 68.75  | RV   | 90.4   |
| Two or More          |            |      | 90.4   |         |        | 90.4    |         |       | 90.4   |         |      | 90.4   |        |      | 90.4   |
| N: Number of Expecte | ad Graduat | ac   |        |         |        |         |         |       |        |         |      |        |        |      |        |