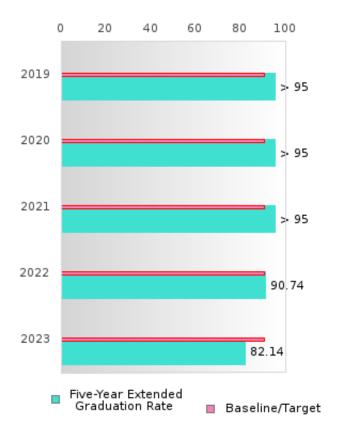

#### CONSORTIUM FIVE-YEAR EXTENDED ADJUSTED COHORT GRADUATION RATE

| YEAR              | SCORE          | BASELINE/<br>TARGET | Ν  |
|-------------------|----------------|---------------------|----|
| 2019              | > 95           | 90.4                | RV |
| 2020              | > 95           | 90.4                | RV |
| 2021              | > 95           | 90.4                | RV |
| 2022              | 90.74          | 90.4                | RV |
| 2023              | 82.14          | 90.4                | RV |
| N: Number of Expe | atad Craduatas |                     |    |

N: Number of Expected Graduates