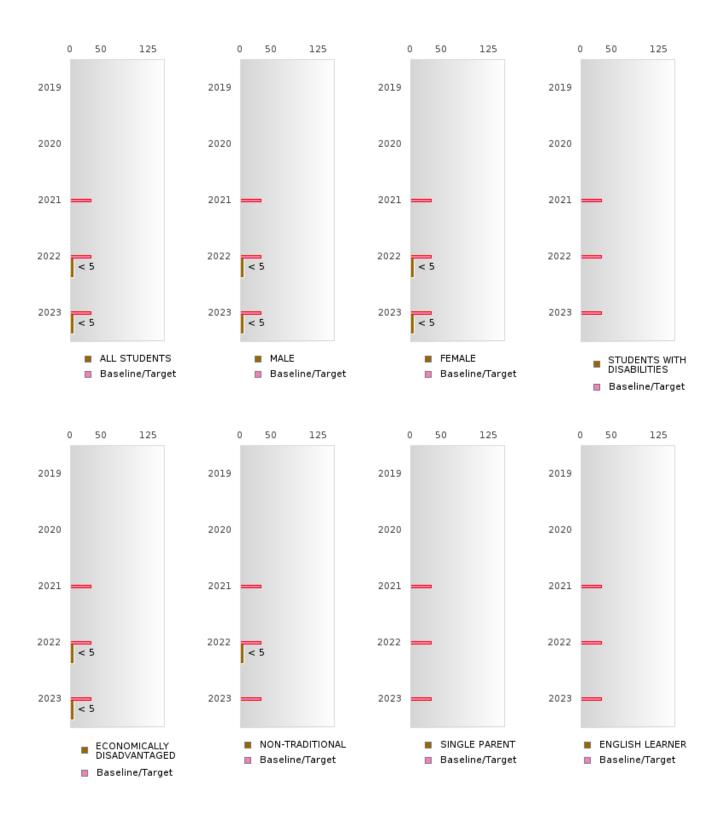

#### **GRADUATION RATE BY SPECIAL POPULATION**

| RACE                          |        | 2019 |        |        | 2020  |         |         | 2021   |        |         | 2022 |        |        | 2023 |        |
|-------------------------------|--------|------|--------|--------|-------|---------|---------|--------|--------|---------|------|--------|--------|------|--------|
|                               | Score  | N    | Target | Score  | N     | Target  | Score   | N      | Target | Score   | N    | Target | Score  | N    | Target |
|                               |        |      | FO     | UR-YEA | R ADJ | USTED   | COHOR   | Г GRAI | DUATIO | ON RATE | 3    |        |        |      |        |
| All Students                  | > 95   | RV   | 87.18  | > 95   | RV    | 87.18   | 87.27   | RV     | 87.18  | 77.78   | RV   | 87.18  | 86.21  | RV   | 87.18  |
| Male                          | > 95   | RV   | 87.18  | 93.75  | RV    | 87.18   | 77.27   | RV     | 87.18  | 68.75   | RV   | 87.18  | 78.57  | RV   | 87.18  |
| Female                        | > 95   | RV   | 87.18  | > 95   | RV    | 87.18   | 93.94   | RV     | 87.18  | 90.91   | RV   | 87.18  | 93.33  | RV   | 87.18  |
| Students with                 | N < 10 | < 10 | 87.18  | N < 10 | < 10  | 87.18   | 90.00   | RV     | 87.18  | N < 10  | < 10 | 87.18  | N < 10 | < 10 | 87.18  |
| Disabilities                  |        |      |        |        |       |         |         |        |        |         |      |        |        |      |        |
| Economically<br>Disadvantaged | > 95   | RV   | 87.18  | > 95   | RV    | 87.18   | 87.27   | RV     | 87.18  | 77.78   | RV   | 87.18  | 86.21  | RV   | 87.18  |
| Non-traditional               | > 95   | RV   | 87.18  | 92.31  | RV    | 87.18   | 82.35   | RV     | 87.18  | 75.00   | RV   | 87.18  | N < 10 | < 10 | 87.18  |
| Single Parent                 |        |      | 87.18  |        |       | 87.18   |         |        | 87.18  |         |      | 87.18  | N < 10 | < 10 | 87.18  |
| English Learner               |        |      | 87.18  |        |       | 87.18   | N < 10  | < 10   | 87.18  | N < 10  | < 10 | 87.18  |        |      | 87.18  |
| Homeless                      | N < 10 | < 10 | 87.18  |        |       | 87.18   | N < 10  | < 10   | 87.18  | N < 10  | < 10 | 87.18  | N < 10 | < 10 | 87.18  |
| Foster Care                   |        |      | 87.18  | N < 10 | < 10  | 87.18   | N < 10  | < 10   | 87.18  |         |      | 87.18  |        |      | 87.18  |
| Military                      |        |      | 87.18  |        |       | 87.18   |         |        | 87.18  |         |      | 87.18  |        |      | 87.18  |
| Dependent                     |        |      |        |        |       |         |         |        |        |         |      |        |        |      |        |
| Migrant                       | N < 10 | < 10 | 87.18  | N < 10 | < 10  | 87.18   | N < 10  | < 10   | 87.18  | N < 10  | < 10 | 87.18  | N < 10 | < 10 | 87.18  |
|                               |        | F    | IVE-YE | AR EXT | ENDE  | ) ADJUS | STED CO | DHORT  | GRAD   | JATION  | RATE |        |        |      |        |
| All Students                  | > 95   | RV   | 90.4   | > 95   | RV    | 90.4    | > 95    | RV     | 90.4   | 90.74   | RV   | 90.4   | 82.14  | RV   | 90.4   |
| Male                          | > 95   | RV   | 90.4   | > 95   | RV    | 90.4    | 93.33   | RV     | 90.4   | 80.95   | RV   | 90.4   | 76.47  | RV   | 90.4   |
| Female                        | > 95   | RV   | 90.4   | > 95   | RV    | 90.4    | > 95    | RV     | 90.4   | > 95    | RV   | 90.4   | 90.91  | RV   | 90.4   |
| Students with<br>Disabilities | N < 10 | < 10 | 90.4   | N < 10 | < 10  | 90.4    | N < 10  | < 10   | 90.4   | 90.00   | RV   | 90.4   | N < 10 | < 10 | 90.4   |
| Economically<br>Disadvantaged | > 95   | RV   | 90.4   | > 95   | RV    | 90.4    | > 95    | RV     | 90.4   | 90.74   | RV   | 90.4   | 82.14  | RV   | 90.4   |
| Non-traditional               |        |      | 90.4   | > 95   | RV    | 90.4    | 91.67   | RV     | 90.4   | 87.50   | RV   | 90.4   | 83.33  | RV   | 90.4   |
| Single Parent                 |        |      | 90.4   |        |       | 90.4    |         |        | 90.4   |         |      | 90.4   |        |      | 90.4   |
| English Learner               |        |      | 90.4   |        |       | 90.4    |         |        | 90.4   | N < 10  | < 10 | 90.4   | N < 10 | < 10 | 90.4   |
| Homeless                      |        |      | 90.4   | N < 10 | < 10  | 90.4    |         |        | 90.4   | N < 10  | < 10 | 90.4   | N < 10 | < 10 | 90.4   |
| Foster Care                   |        |      | 90.4   |        |       | 90.4    | N < 10  | < 10   | 90.4   | N < 10  | < 10 | 90.4   |        |      | 90.4   |
| Military                      |        |      | 90.4   |        |       | 90.4    |         |        | 90.4   |         |      | 90.4   |        |      | 90.4   |
| Dependent                     |        |      |        |        |       |         |         |        |        |         |      |        |        |      |        |
| Migrant                       | N < 10 | < 10 | 90.4   | N < 10 | < 10  | 90.4    | N < 10  | < 10   | 90.4   | N < 10  | < 10 | 90.4   | N < 10 | < 10 | 90.4   |