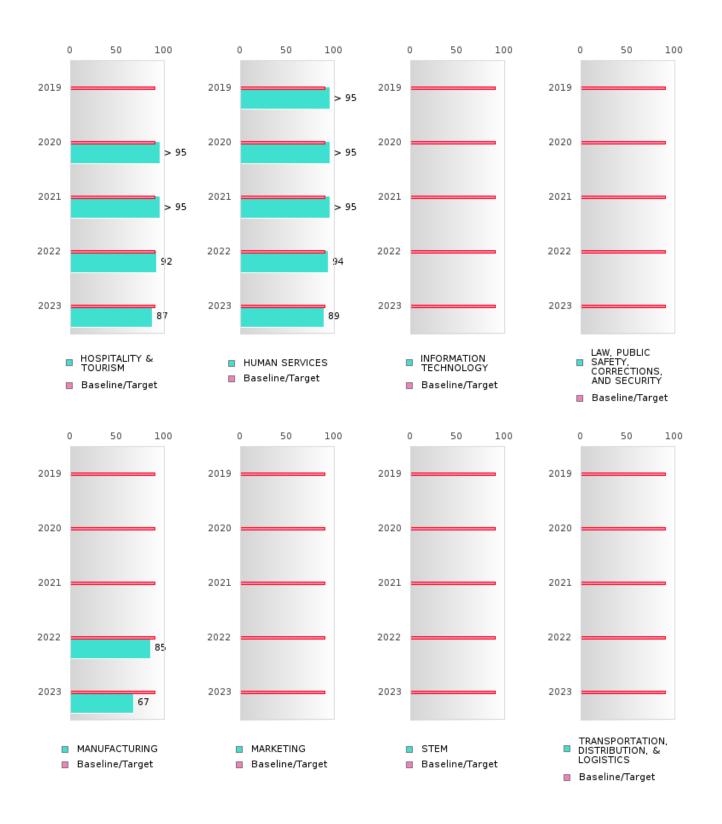

#### CONSORTIUM FOUR-YEAR ADJUSTED COHORT GRADUATION RATE BY CLUSTER

#### **BARTON-LEXA SCHOOL DISTRICT**

#### CONSORTIUM FIVE-YEAR EXTENDED ADJUSTED COHORT GRADUATION RATE BY CLUSTER