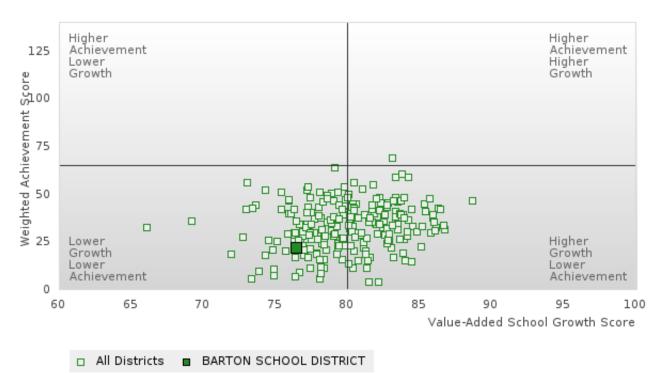

#### DISTRIBUTION OF DISTRICT FOUR-YEAR ADJUSTED COHORT GRADUATION RATES

Four-Year Graduation Rate