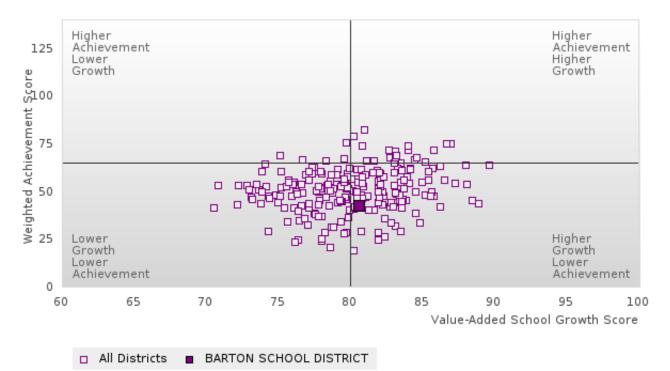

#### DISTRIBUTION OF DISTRICT FOUR-YEAR ADJUSTED COHORT GRADUATION RATES

Four-Year Graduation Rate