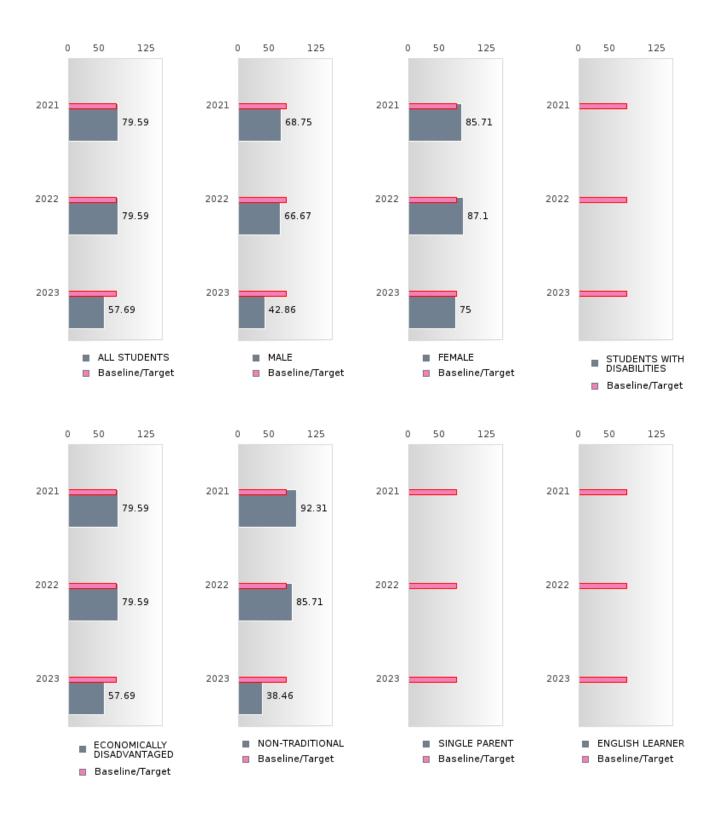

#### PERFORMANCE MEASURE SCORES FOR CONCENTRATORS ONLY

| PERFORMANCE       |       | DIST  | FRICT SCO | ORE   |       |       | STATE SCORE           2019         2020         2021         2022         2023           81.92         81.38         82.78           31.31         31.34         30.03         43.00         39.14 |       |       |       |  |  |  |
|-------------------|-------|-------|-----------|-------|-------|-------|----------------------------------------------------------------------------------------------------------------------------------------------------------------------------------------------------|-------|-------|-------|--|--|--|
| MEASURES          | 2019  | 2020  | 2021      | 2022  | 2023  | 2019  | 2020                                                                                                                                                                                               | 2021  | 2022  | 2023  |  |  |  |
| 3S1: POST-PROGRAM |       |       | 79.07     | 79.59 | 57.69 |       |                                                                                                                                                                                                    | 81.92 | 81.38 | 82.78 |  |  |  |
| PLACEMENT         |       |       |           |       |       |       |                                                                                                                                                                                                    |       |       |       |  |  |  |
|                   |       |       |           |       |       |       |                                                                                                                                                                                                    |       |       |       |  |  |  |
| 4S1: NON-         | 39.60 | 32.99 | 34.31     | 52.94 | 53.19 | 31 31 | 31 34                                                                                                                                                                                              | 30.03 | 43.00 | 39.14 |  |  |  |
| TRADITIONAL       | 57.00 | 52.77 | 51.51     | 52.71 | 55.17 | 51.51 | 51.51                                                                                                                                                                                              | 50.05 | 15.00 | 57.11 |  |  |  |
| PROGRAM           |       |       |           |       |       |       |                                                                                                                                                                                                    |       |       |       |  |  |  |
| CONCENTRATION     |       |       |           |       |       |       |                                                                                                                                                                                                    |       |       |       |  |  |  |
| 5S1: INDUSTRY     |       |       |           | < 5   | < 5   |       |                                                                                                                                                                                                    | 14.46 | 47.36 | 55.22 |  |  |  |
| CERTIFICATIONS    |       |       |           |       |       |       |                                                                                                                                                                                                    | 17.40 | т7.50 | 33.22 |  |  |  |
| CERTIFICATIONS    |       |       |           |       |       |       |                                                                                                                                                                                                    |       |       |       |  |  |  |
|                   |       |       |           |       |       |       |                                                                                                                                                                                                    |       |       |       |  |  |  |

The placement data are lagged in this report and the CAR report. The 2022 report includes placement data on students who exited secondary education during the 2021 school year.