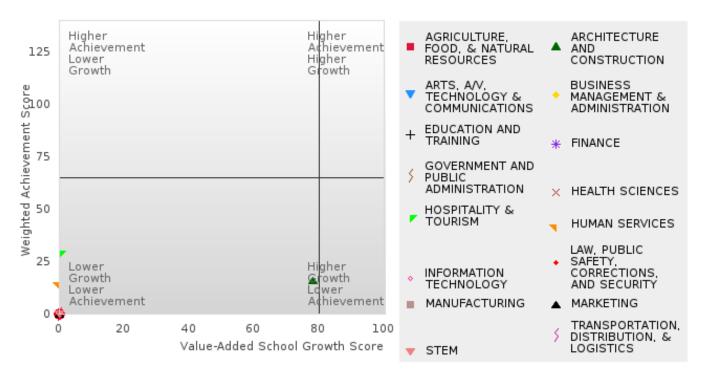

#### CONSORTIUM FOUR-YEAR ADJUSTED COHORT GRADUATION RATE BY CLUSTER

#### **BARTON-LEXA SCHOOL DISTRICT**