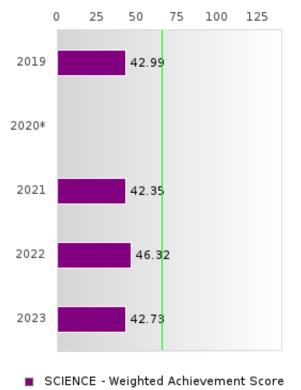

#### **CONCENTRATORS' PERKINS V PERFORMANCE MEASURE SCORES**

| PERFORMANCE                                                        |       | DIST | FRICT SCO | ORE   |       |       | ST    | ATE SCO | RE    |       |
|--------------------------------------------------------------------|-------|------|-----------|-------|-------|-------|-------|---------|-------|-------|
| MEASURES                                                           | 2019  | 2020 | 2021      | 2022  | 2023  | 2019  | 2020  | 2021    | 2022  | 2023  |
| 1S1: FOUR-YEAR<br>GRADUATION RATE                                  | > 95  | > 95 | 87.27     | 77.78 | 86.21 | 96.89 | 97.53 | 96.22   | 96.59 | 97.23 |
| 1S2: FIVE-YEAR<br>EXTENDED<br>GRADUATION RATE                      | > 95  | > 95 | > 95      | 90.74 | 82.14 | 97.50 | 97.46 | 97.99   | 96.93 | 97.07 |
| 2S1: ACADEMIC<br>PROFICIENCY SCORE<br>IN READING<br>LANGUAGE ARTS* | 62.28 |      | 56.29     | 57.19 | 56.86 | 67.19 |       | 65.7    | 65.93 | 65.92 |
| 2S2: ACADEMIC<br>PROFICIENCY SCORE<br>IN MATHEMATICS*              | 55.56 |      | 48.08     | 56.14 | 49.14 | 61.23 |       | 59.94   | 59.53 | 58.53 |
| 2S3: ACADEMIC<br>PROFICIENCY IN<br>SCIENCE*                        | 61.91 |      | 57.96     | 66.10 | 61.67 | 67.67 |       | 67.08   | 67.06 | 66.57 |

#### NON-CONCENTRATORS' PERKINS V PERFORMANCE MEASURE SCORES

| PERFORMANCE                                                        |       | DIST  | FRICT SCO | ORE   |       |       | ST    | ATE SCOI | RE    | 97       81.70         22       81.31         77       65.72         82       57.95 |  |  |  |  |  |  |
|--------------------------------------------------------------------|-------|-------|-----------|-------|-------|-------|-------|----------|-------|-------------------------------------------------------------------------------------|--|--|--|--|--|--|
| MEASURES                                                           | 2019  | 2020  | 2021      | 2022  | 2023  | 2019  | 2020  | 2021     | 2022  | 2023                                                                                |  |  |  |  |  |  |
| ISI: FOUR-YEAR<br>GRADUATION RATE                                  | 61.90 | 61.54 | 23.08     | 50.00 | 44.00 | 77.34 | 78.22 | 79.87    | 78.97 | 81.70                                                                               |  |  |  |  |  |  |
| 1S2: FIVE-YEAR<br>EXTENDED<br>GRADUATION RATE                      | 77.14 | 61.90 | 64.29     | 25.00 | 53.33 | 82.18 | 79.62 | 80.68    | 82.22 | 81.31                                                                               |  |  |  |  |  |  |
| 2S1: ACADEMIC<br>PROFICIENCY SCORE<br>IN READING<br>LANGUAGE ARTS* | 62.49 |       | 49.50     | 56.60 | 61.39 | 67.4  |       | 64.35    | 64.77 | 65.72                                                                               |  |  |  |  |  |  |
| 2S2: ACADEMIC<br>PROFICIENCY SCORE<br>IN MATHEMATICS*              | 60.84 |       | 45.63     | 53.40 | 46.21 | 63.01 |       | 58.66    | 58.82 | 57.95                                                                               |  |  |  |  |  |  |
| 2S3: ACADEMIC<br>PROFICIENCY IN<br>SCIENCE*                        | 64.21 |       | 50.23     | 54.80 | 53.02 | 65.52 |       | 63.02    | 62.93 | 62.96                                                                               |  |  |  |  |  |  |