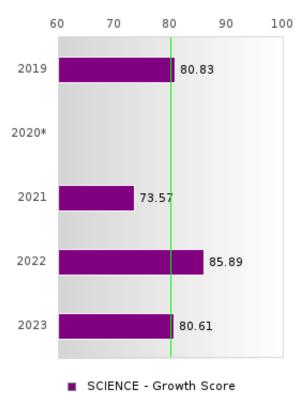

#### **CONCENTRATORS' PERKINS V PERFORMANCE MEASURE SCORES**

| PERFORMANCE                                                        |       | DIST | FRICT SCO | ORE   |       |       | ST    | ATE SCO | RE    |       |
|--------------------------------------------------------------------|-------|------|-----------|-------|-------|-------|-------|---------|-------|-------|
| MEASURES                                                           | 2019  | 2020 | 2021      | 2022  | 2023  | 2019  | 2020  | 2021    | 2022  | 2023  |
| 1S1: FOUR-YEAR<br>GRADUATION RATE                                  | > 95  | > 95 | 87.27     | 77.78 | 86.21 | 96.89 | 97.53 | 96.22   | 96.59 | 97.23 |
| 1S2: FIVE-YEAR<br>EXTENDED<br>GRADUATION RATE                      | > 95  | > 95 | > 95      | 90.74 | 82.14 | 97.50 | 97.46 | 97.99   | 96.93 | 97.07 |
| 2S1: ACADEMIC<br>PROFICIENCY SCORE<br>IN READING<br>LANGUAGE ARTS* | 62.28 |      | 56.29     | 57.19 | 56.86 | 67.19 |       | 65.7    | 65.93 | 65.92 |
| 2S2: ACADEMIC<br>PROFICIENCY SCORE<br>IN MATHEMATICS*              | 55.56 |      | 48.08     | 56.14 | 49.14 | 61.23 |       | 59.94   | 59.53 | 58.53 |
| 2S3: ACADEMIC<br>PROFICIENCY IN<br>SCIENCE*                        | 61.91 |      | 57.96     | 66.10 | 61.67 | 67.67 |       | 67.08   | 67.06 | 66.57 |

#### NON-CONCENTRATORS' PERKINS V PERFORMANCE MEASURE SCORES

| PERFORMANCE                                                        |       | DIST  | FRICT SCO | ORE   |       |       | ST    | ATE SCOI | RE    | 97       81.70         22       81.31         77       65.72         82       57.95 |  |  |  |  |  |  |
|--------------------------------------------------------------------|-------|-------|-----------|-------|-------|-------|-------|----------|-------|-------------------------------------------------------------------------------------|--|--|--|--|--|--|
| MEASURES                                                           | 2019  | 2020  | 2021      | 2022  | 2023  | 2019  | 2020  | 2021     | 2022  | 2023                                                                                |  |  |  |  |  |  |
| ISI: FOUR-YEAR<br>GRADUATION RATE                                  | 61.90 | 61.54 | 23.08     | 50.00 | 44.00 | 77.34 | 78.22 | 79.87    | 78.97 | 81.70                                                                               |  |  |  |  |  |  |
| 1S2: FIVE-YEAR<br>EXTENDED<br>GRADUATION RATE                      | 77.14 | 61.90 | 64.29     | 25.00 | 53.33 | 82.18 | 79.62 | 80.68    | 82.22 | 81.31                                                                               |  |  |  |  |  |  |
| 2S1: ACADEMIC<br>PROFICIENCY SCORE<br>IN READING<br>LANGUAGE ARTS* | 62.49 |       | 49.50     | 56.60 | 61.39 | 67.4  |       | 64.35    | 64.77 | 65.72                                                                               |  |  |  |  |  |  |
| 2S2: ACADEMIC<br>PROFICIENCY SCORE<br>IN MATHEMATICS*              | 60.84 |       | 45.63     | 53.40 | 46.21 | 63.01 |       | 58.66    | 58.82 | 57.95                                                                               |  |  |  |  |  |  |
| 2S3: ACADEMIC<br>PROFICIENCY IN<br>SCIENCE*                        | 64.21 |       | 50.23     | 54.80 | 53.02 | 65.52 |       | 63.02    | 62.93 | 62.96                                                                               |  |  |  |  |  |  |