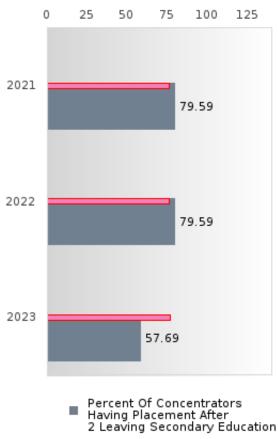

#### PERFORMANCE MEASURE SCORES FOR CONCENTRATORS ONLY

| PERFORMANCE       |       | DIST  | FRICT SCO | ORE   |       |       | STATE SCORE           2019         2020         2021         2022         2023           81.92         81.38         82.78           31.31         31.34         30.03         43.00         39.14 |       |       |       |  |  |  |
|-------------------|-------|-------|-----------|-------|-------|-------|----------------------------------------------------------------------------------------------------------------------------------------------------------------------------------------------------|-------|-------|-------|--|--|--|
| MEASURES          | 2019  | 2020  | 2021      | 2022  | 2023  | 2019  | 2020                                                                                                                                                                                               | 2021  | 2022  | 2023  |  |  |  |
| 3S1: POST-PROGRAM |       |       | 79.07     | 79.59 | 57.69 |       |                                                                                                                                                                                                    | 81.92 | 81.38 | 82.78 |  |  |  |
| PLACEMENT         |       |       |           |       |       |       |                                                                                                                                                                                                    |       |       |       |  |  |  |
|                   |       |       |           |       |       |       |                                                                                                                                                                                                    |       |       |       |  |  |  |
| 4S1: NON-         | 39.60 | 32.99 | 34.31     | 52.94 | 53.19 | 31 31 | 31 34                                                                                                                                                                                              | 30.03 | 43.00 | 39.14 |  |  |  |
| TRADITIONAL       | 57.00 | 52.77 | 51.51     | 52.71 | 55.17 | 51.51 | 51.51                                                                                                                                                                                              | 50.05 | 15.00 | 57.11 |  |  |  |
| PROGRAM           |       |       |           |       |       |       |                                                                                                                                                                                                    |       |       |       |  |  |  |
| CONCENTRATION     |       |       |           |       |       |       |                                                                                                                                                                                                    |       |       |       |  |  |  |
| 5S1: INDUSTRY     |       |       |           | < 5   | < 5   |       |                                                                                                                                                                                                    | 14.46 | 47.36 | 55.22 |  |  |  |
| CERTIFICATIONS    |       |       |           |       |       |       |                                                                                                                                                                                                    | 17.40 | т7.50 | 33.22 |  |  |  |
| CERTIFICATIONS    |       |       |           |       |       |       |                                                                                                                                                                                                    |       |       |       |  |  |  |
|                   |       |       |           |       |       |       |                                                                                                                                                                                                    |       |       |       |  |  |  |

The placement data are lagged in this report and the CAR report. The 2022 report includes placement data on students who exited secondary education during the 2021 school year.