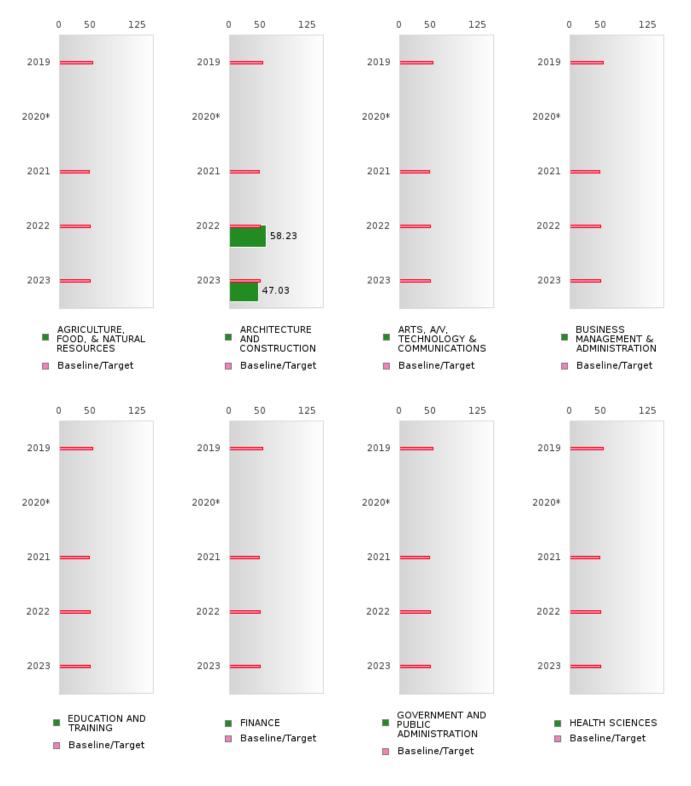

#### CONSORTIUM FOUR-YEAR ADJUSTED COHORT GRADUATION RATE BY CLUSTER

#### **BARTON-LEXA SCHOOL DISTRICT**