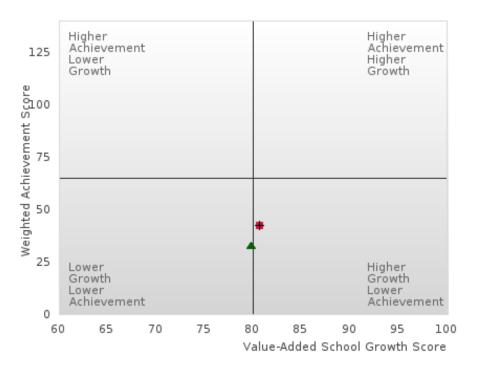

#### **BARTON-LEXA SCHOOL DISTRICT**

#### **GRADUATION RATE BY SPECIAL POPULATION**

| RACE                          |        | 2019 |        |        | 2020  |         |         | 2021   |        |         | 2022 |        |        | 2023 |        |
|-------------------------------|--------|------|--------|--------|-------|---------|---------|--------|--------|---------|------|--------|--------|------|--------|
|                               | Score  | N    | Target | Score  | N     | Target  | Score   | N      | Target | Score   | N    | Target | Score  | N    | Target |
|                               |        |      | FO     | UR-YEA | R ADJ | USTED   | COHOR   | Г GRAI | DUATIO | ON RATE | 3    |        |        |      |        |
| All Students                  | > 95   | RV   | 87.18  | > 95   | RV    | 87.18   | 87.27   | RV     | 87.18  | 77.78   | RV   | 87.18  | 86.21  | RV   | 87.18  |
| Male                          | > 95   | RV   | 87.18  | 93.75  | RV    | 87.18   | 77.27   | RV     | 87.18  | 68.75   | RV   | 87.18  | 78.57  | RV   | 87.18  |
| Female                        | > 95   | RV   | 87.18  | > 95   | RV    | 87.18   | 93.94   | RV     | 87.18  | 90.91   | RV   | 87.18  | 93.33  | RV   | 87.18  |
| Students with                 | N < 10 | < 10 | 87.18  | N < 10 | < 10  | 87.18   | 90.00   | RV     | 87.18  | N < 10  | < 10 | 87.18  | N < 10 | < 10 | 87.18  |
| Disabilities                  |        |      |        |        |       |         |         |        |        |         |      |        |        |      |        |
| Economically<br>Disadvantaged | > 95   | RV   | 87.18  | > 95   | RV    | 87.18   | 87.27   | RV     | 87.18  | 77.78   | RV   | 87.18  | 86.21  | RV   | 87.18  |
| Non-traditional               | > 95   | RV   | 87.18  | 92.31  | RV    | 87.18   | 82.35   | RV     | 87.18  | 75.00   | RV   | 87.18  | N < 10 | < 10 | 87.18  |
| Single Parent                 |        |      | 87.18  |        |       | 87.18   |         |        | 87.18  |         |      | 87.18  | N < 10 | < 10 | 87.18  |
| English Learner               |        |      | 87.18  |        |       | 87.18   | N < 10  | < 10   | 87.18  | N < 10  | < 10 | 87.18  |        |      | 87.18  |
| Homeless                      | N < 10 | < 10 | 87.18  |        |       | 87.18   | N < 10  | < 10   | 87.18  | N < 10  | < 10 | 87.18  | N < 10 | < 10 | 87.18  |
| Foster Care                   |        |      | 87.18  | N < 10 | < 10  | 87.18   | N < 10  | < 10   | 87.18  |         |      | 87.18  |        |      | 87.18  |
| Military                      |        |      | 87.18  |        |       | 87.18   |         |        | 87.18  |         |      | 87.18  |        |      | 87.18  |
| Dependent                     |        |      |        |        |       |         |         |        |        |         |      |        |        |      |        |
| Migrant                       | N < 10 | < 10 | 87.18  | N < 10 | < 10  | 87.18   | N < 10  | < 10   | 87.18  | N < 10  | < 10 | 87.18  | N < 10 | < 10 | 87.18  |
|                               |        | F    | IVE-YE | AR EXT | ENDE  | ) ADJUS | STED CO | DHORT  | GRAD   | JATION  | RATE |        |        |      |        |
| All Students                  | > 95   | RV   | 90.4   | > 95   | RV    | 90.4    | > 95    | RV     | 90.4   | 90.74   | RV   | 90.4   | 82.14  | RV   | 90.4   |
| Male                          | > 95   | RV   | 90.4   | > 95   | RV    | 90.4    | 93.33   | RV     | 90.4   | 80.95   | RV   | 90.4   | 76.47  | RV   | 90.4   |
| Female                        | > 95   | RV   | 90.4   | > 95   | RV    | 90.4    | > 95    | RV     | 90.4   | > 95    | RV   | 90.4   | 90.91  | RV   | 90.4   |
| Students with<br>Disabilities | N < 10 | < 10 | 90.4   | N < 10 | < 10  | 90.4    | N < 10  | < 10   | 90.4   | 90.00   | RV   | 90.4   | N < 10 | < 10 | 90.4   |
| Economically<br>Disadvantaged | > 95   | RV   | 90.4   | > 95   | RV    | 90.4    | > 95    | RV     | 90.4   | 90.74   | RV   | 90.4   | 82.14  | RV   | 90.4   |
| Non-traditional               |        |      | 90.4   | > 95   | RV    | 90.4    | 91.67   | RV     | 90.4   | 87.50   | RV   | 90.4   | 83.33  | RV   | 90.4   |
| Single Parent                 |        |      | 90.4   |        |       | 90.4    |         |        | 90.4   |         |      | 90.4   |        |      | 90.4   |
| English Learner               |        |      | 90.4   |        |       | 90.4    |         |        | 90.4   | N < 10  | < 10 | 90.4   | N < 10 | < 10 | 90.4   |
| Homeless                      |        |      | 90.4   | N < 10 | < 10  | 90.4    |         |        | 90.4   | N < 10  | < 10 | 90.4   | N < 10 | < 10 | 90.4   |
| Foster Care                   |        |      | 90.4   |        |       | 90.4    | N < 10  | < 10   | 90.4   | N < 10  | < 10 | 90.4   |        |      | 90.4   |
| Military                      |        |      | 90.4   |        |       | 90.4    |         |        | 90.4   |         |      | 90.4   |        |      | 90.4   |
| Dependent                     |        |      |        |        |       |         |         |        |        |         |      |        |        |      |        |
| Migrant                       | N < 10 | < 10 | 90.4   | N < 10 | < 10  | 90.4    | N < 10  | < 10   | 90.4   | N < 10  | < 10 | 90.4   | N < 10 | < 10 | 90.4   |