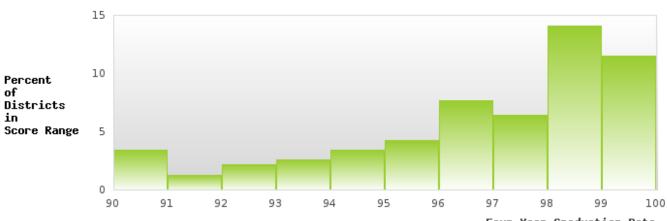

#### DISTRIBUTION OF DISTRICT FOUR-YEAR ADJUSTED COHORT GRADUATION RATES

Four-Year Graduation Rate