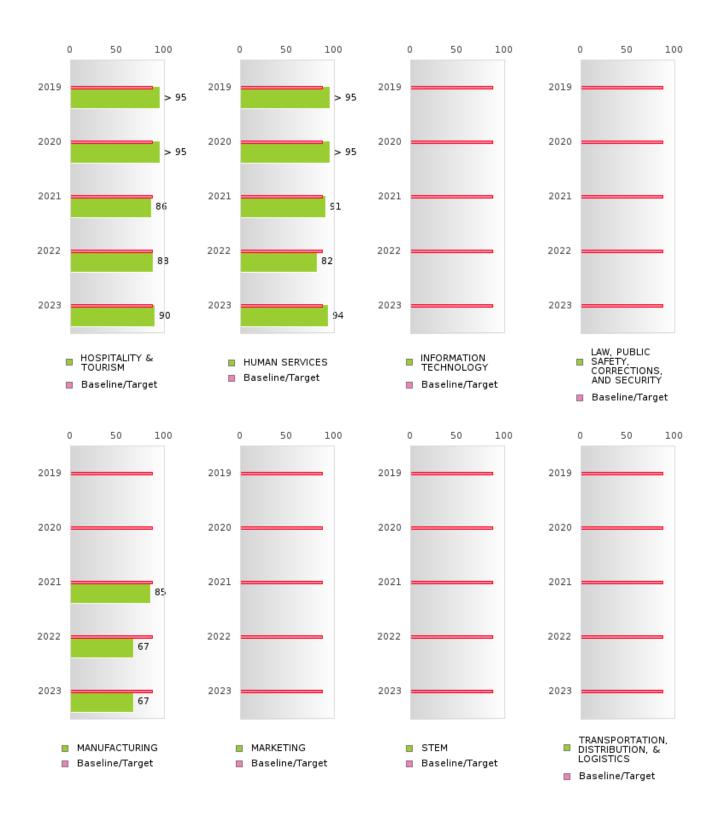

4    | N < 10  | < 10   | 90.4   | N < 10  | < 10 | 90.4   |        |      | 90.4   |
| Military                      |        |      | 90.4   |        |       | 90.4    |         |        | 90.4   |         |      | 90.4   |        |      | 90.4   |
| Dependent                     |        |      |        |        |       |         |         |        |        |         |      |        |        |      |        |
| Migrant                       | N < 10 | < 10 | 90.4   | N < 10 | < 10  | 90.4    | N < 10  | < 10   | 90.4   | N < 10  | < 10 | 90.4   | N < 10 | < 10 | 90.4   |

#### **BARTON-LEXA SCHOOL DISTRICT**

#### CONSORTIUM FOUR-YEAR ADJUSTED COHORT GRADUATION RATE BY CLUSTER



#### **BARTON-LEXA SCHOOL DISTRICT**

#### CONSORTIUM FOUR-YEAR ADJUSTED COHORT GRADUATION RATE BY CLUSTER



#### **BARTON-LEXA SCHOOL DISTRICT**

#### CONSORTIUM FIVE-YEAR EXTENDED ADJUSTED COHORT GRADUATION RATE BY CLUSTER



#### **BARTON-LEXA SCHOOL DISTRICT**

#### CONSORTIUM FIVE-YEAR EXTENDED ADJUSTED COHORT GRADUATION RATE BY CLUSTER



#### **BARTON-LEXA SCHOOL DISTRICT**

#### FOUR-YEAR ADJUSTED GRADUATION RATE BY CLUSTER

| Stone         N         Target         Score         N         Target         Score         N         Target         Score         N         Target           AGRICULTUR         F7.18         S7.18