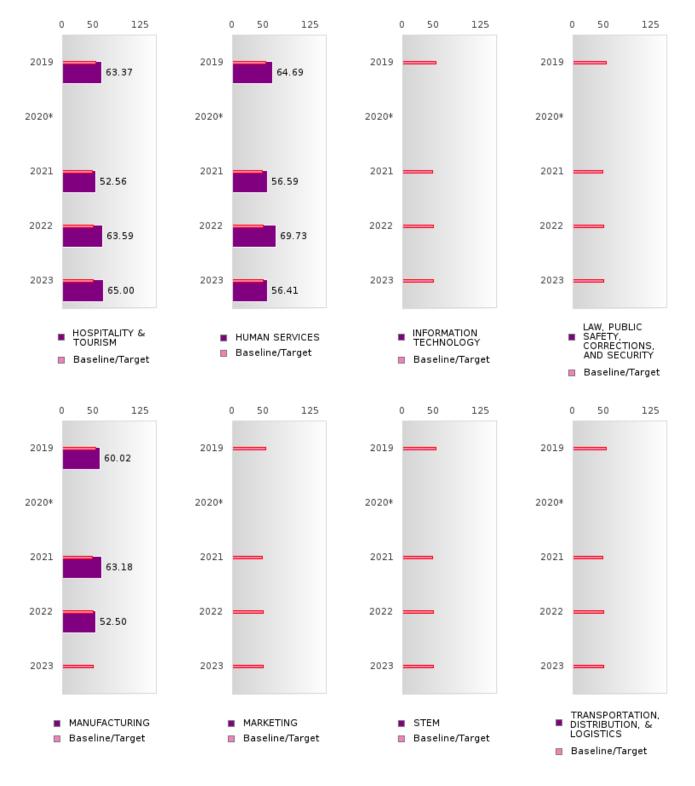

#### CONSORTIUM FOUR-YEAR ADJUSTED COHORT GRADUATION RATE BY CLUSTER

#### **BARTON-LEXA SCHOOL DISTRICT**