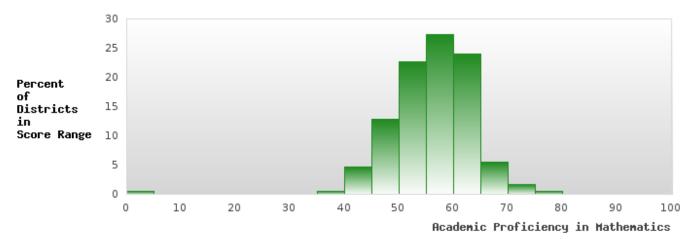

#### DISTRIBUTION OF DISTRICT FOUR-YEAR ADJUSTED COHORT GRADUATION RATES

Four-Year Graduation Rate