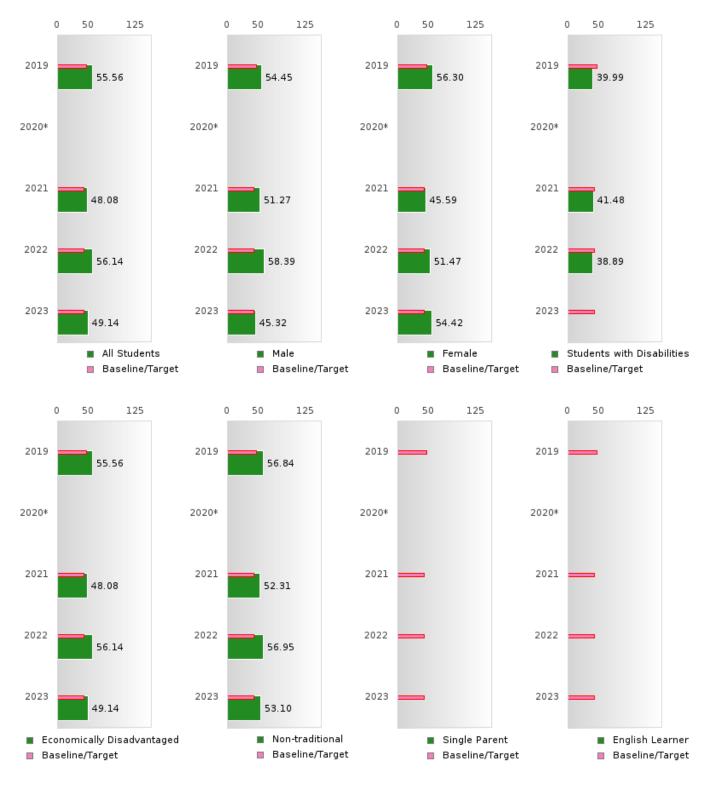

#### **CONCENTRATORS' PERKINS V PERFORMANCE MEASURE SCORES**

| PERFORMANCE                                                        |       | DIST | FRICT SCO | ORE   |       |       | ST    | ATE SCO | RE    |       |
|--------------------------------------------------------------------|-------|------|-----------|-------|-------|-------|-------|---------|-------|-------|
| MEASURES                                                           | 2019  | 2020 | 2021      | 2022  | 2023  | 2019  | 2020  | 2021    | 2022  | 2023  |
| 1S1: FOUR-YEAR<br>GRADUATION RATE                                  | > 95  | > 95 | 87.27     | 77.78 | 86.21 | 96.89 | 97.53 | 96.22   | 96.59 | 97.23 |
| 1S2: FIVE-YEAR<br>EXTENDED<br>GRADUATION RATE                      | > 95  | > 95 | > 95      | 90.74 | 82.14 | 97.50 | 97.46 | 97.99   | 96.93 | 97.07 |
| 2S1: ACADEMIC<br>PROFICIENCY SCORE<br>IN READING<br>LANGUAGE ARTS* | 62.28 |      | 56.29     | 57.19 | 56.86 | 67.19 |       | 65.7    | 65.93 | 65.92 |
| 2S2: ACADEMIC<br>PROFICIENCY SCORE<br>IN MATHEMATICS*              | 55.56 |      | 48.08     | 56.14 | 49.14 | 61.23 |       | 59.94   | 59.53 | 58.53 |
| 2S3: ACADEMIC<br>PROFICIENCY IN<br>SCIENCE*                        | 61.91 |      | 57.96     | 66.10 | 61.67 | 67.67 |       | 67.08   | 67.06 | 66.57 |

#### **GRADUATION RATE BY SPECIAL POPULATION**

| RACE                          |        | 2019 |        |        | 2020  |         |         | 2021   |        |         | 2022 |        |        | 2023 |        |
|-------------------------------|--------|------|--------|--------|-------|---------|---------|--------|--------|---------|------|--------|--------|------|--------|
|                               | Score  | N    | Target | Score  | N     | Target  | Score   | N      | Target | Score   | N    | Target | Score  | N    | Target |
|                               |        |      | FO     | UR-YEA | R ADJ | USTED   | COHOR   | Г GRAI | DUATIO | ON RATE | 3    |        |        |      |        |
| All Students                  | > 95   | RV   | 87.18  | > 95   | RV    | 87.18   | 87.27   | RV     | 87.18  | 77.78   | RV   | 87.18  | 86.21  | RV   | 87.18  |
| Male                          | > 95   | RV   | 87.18  | 93.75  | RV    | 87.18   | 77.27   | RV     | 87.18  | 68.75   | RV   | 87.18  | 78.57  | RV   | 87.18  |
| Female                        | > 95   | RV   | 87.18  | > 95   | RV    | 87.18   | 93.94   | RV     | 87.18  | 90.91   | RV   | 87.18  | 93.33  | RV   | 87.18  |
| Students with                 | N < 10 | < 10 | 87.18  | N < 10 | < 10  | 87.18   | 90.00   | RV     | 87.18  | N < 10  | < 10 | 87.18  | N < 10 | < 10 | 87.18  |
| Disabilities                  |        |      |        |        |       |         |         |        |        |         |      |        |        |      |        |
| Economically<br>Disadvantaged | > 95   | RV   | 87.18  | > 95   | RV    | 87.18   | 87.27   | RV     | 87.18  | 77.78   | RV   | 87.18  | 86.21  | RV   | 87.18  |
| Non-traditional               | > 95   | RV   | 87.18  | 92.31  | RV    | 87.18   | 82.35   | RV     | 87.18  | 75.00   | RV   | 87.18  | N < 10 | < 10 | 87.18  |
| Single Parent                 |        |      | 87.18  |        |       | 87.18   |         |        | 87.18  |         |      | 87.18  | N < 10 | < 10 | 87.18  |
| English Learner               |        |      | 87.18  |        |       | 87.18   | N < 10  | < 10   | 87.18  | N < 10  | < 10 | 87.18  |        |      | 87.18  |
| Homeless                      | N < 10 | < 10 | 87.18  |        |       | 87.18   | N < 10  | < 10   | 87.18  | N < 10  | < 10 | 87.18  | N < 10 | < 10 | 87.18  |
| Foster Care                   |        |      | 87.18  | N < 10 | < 10  | 87.18   | N < 10  | < 10   | 87.18  |         |      | 87.18  |        |      | 87.18  |
| Military                      |        |      | 87.18  |        |       | 87.18   |         |        | 87.18  |         |      | 87.18  |        |      | 87.18  |
| Dependent                     |        |      |        |        |       |         |         |        |        |         |      |        |        |      |        |
| Migrant                       | N < 10 | < 10 | 87.18  | N < 10 | < 10  | 87.18   | N < 10  | < 10   | 87.18  | N < 10  | < 10 | 87.18  | N < 10 | < 10 | 87.18  |
|                               |        | F    | IVE-YE | AR EXT | ENDE  | ) ADJUS | STED CO | DHORT  | GRAD   | JATION  | RATE |        |        |      |        |
| All Students                  | > 95   | RV   | 90.4   | > 95   | RV    | 90.4    | > 95    | RV     | 90.4   | 90.74   | RV   | 90.4   | 82.14  | RV   | 90.4   |
| Male                          | > 95   | RV   | 90.4   | > 95   | RV    | 90.4    | 93.33   | RV     | 90.4   | 80.95   | RV   | 90.4   | 76.47  | RV   | 90.4   |
| Female                        | > 95   | RV   | 90.4   | > 95   | RV    | 90.4    | > 95    | RV     | 90.4   | > 95    | RV   | 90.4   | 90.91  | RV   | 90.4   |
| Students with<br>Disabilities | N < 10 | < 10 | 90.4   | N < 10 | < 10  | 90.4    | N < 10  | < 10   | 90.4   | 90.00   | RV   | 90.4   | N < 10 | < 10 | 90.4   |
| Economically<br>Disadvantaged | > 95   | RV   | 90.4   | > 95   | RV    | 90.4    | > 95    | RV     | 90.4   | 90.74   | RV   | 90.4   | 82.14  | RV   | 90.4   |
| Non-traditional               |        |      | 90.4   | > 95   | RV    | 90.4    | 91.67   | RV     | 90.4   | 87.50   | RV   | 90.4   | 83.33  | RV   | 90.4   |
| Single Parent                 |        |      | 90.4   |        |       | 90.4    |         |        | 90.4   |         |      | 90.4   |        |      | 90.4   |
| English Learner               |        |      | 90.4   |        |       | 90.4    |         |        | 90.4   | N < 10  | < 10 | 90.4   | N < 10 | < 10 | 90.4   |
| Homeless                      |        |      | 90.4   | N < 10 | < 10  | 90.4    |         |        | 90.4   | N < 10  | < 10 | 90.4   | N < 10 | < 10 | 90.4   |
| Foster Care                   |        |      | 90.4   |        |       | 90.4    | N < 10  | < 10   | 90.4   | N < 10  | < 10 | 90.4   |        |      | 90.4   |
| Military                      |        |      | 90.4   |        |       | 90.4    |         |        | 90.4   |         |      | 90.4   |        |      | 90.4   |
| Dependent                     |        |      |        |        |       |         |         |        |        |         |      |        |        |      |        |
| Migrant                       | N < 10 | < 10 | 90.4   | N < 10 | < 10  | 90.4    | N < 10  | < 10   | 90.4   | N < 10  | < 10 | 90.4   | N < 10 | < 10 | 90.4   |