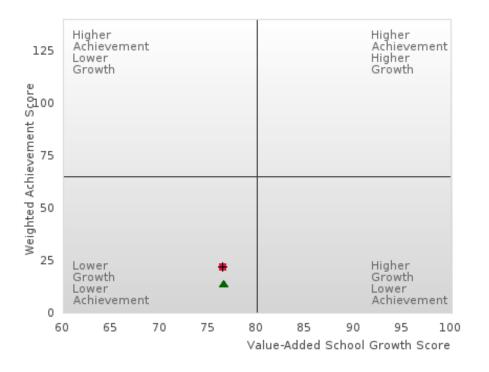

#### **BARTON-LEXA SCHOOL DISTRICT**

#### **GRADUATION RATE BY SPECIAL POPULATION**

| RACE                          |        | 2019 |        |        | 2020  |         |         | 2021   |        |         | 2022 |        |        | 2023 |        |
|-------------------------------|--------|------|--------|--------|-------|---------|---------|--------|--------|---------|------|--------|--------|------|--------|
|                               | Score  | N    | Target | Score  | N     | Target  | Score   | N      | Target | Score   | N    | Target | Score  | N    | Target |
|                               |        |      | FO     | UR-YEA | R ADJ | USTED   | COHOR   | Г GRAI | DUATIO | ON RATE | 3    |        |        |      |        |
| All Students                  | > 95   | RV   | 87.18  | > 95   | RV    | 87.18   | 87.27   | RV     | 87.18  | 77.78   | RV   | 87.18  | 86.21  | RV   | 87.18  |
| Male                          | > 95   | RV   | 87.18  | 93.75  | RV    | 87.18   | 77.27   | RV     | 87.18  | 68.75   | RV   | 87.18  | 78.57  | RV   | 87.18  |
| Female                        | > 95   | RV   | 87.18  | > 95   | RV    | 87.18   | 93.94   | RV     | 87.18  | 90.91   | RV   | 87.18  | 93.33  | RV   | 87.18  |
| Students with                 | N < 10 | < 10 | 87.18  | N < 10 | < 10  | 87.18   | 90.00   | RV     | 87.18  | N < 10  | < 10 | 87.18  | N < 10 | < 10 | 87.18  |
| Disabilities                  |        |      |        |        |       |         |         |        |        |         |      |        |        |      |        |
| Economically<br>Disadvantaged | > 95   | RV   | 87.18  | > 95   | RV    | 87.18   | 87.27   | RV     | 87.18  | 77.78   | RV   | 87.18  | 86.21  | RV   | 87.18  |
| Non-traditional               | > 95   | RV   | 87.18  | 92.31  | RV    | 87.18   | 82.35   | RV     | 87.18  | 75.00   | RV   | 87.18  | N < 10 | < 10 | 87.18  |
| Single Parent                 |        |      | 87.18  |        |       | 87.18   |         |        | 87.18  |         |      | 87.18  | N < 10 | < 10 | 87.18  |
| English Learner               |        |      | 87.18  |        |       | 87.18   | N < 10  | < 10   | 87.18  | N < 10  | < 10 | 87.18  |        |      | 87.18  |
| Homeless                      | N < 10 | < 10 | 87.18  |        |       | 87.18   | N < 10  | < 10   | 87.18  | N < 10  | < 10 | 87.18  | N < 10 | < 10 | 87.18  |
| Foster Care                   |        |      | 87.18  | N < 10 | < 10  | 87.18   | N < 10  | < 10   | 87.18  |         |      | 87.18  |        |      | 87.18  |
| Military                      |        |      | 87.18  |        |       | 87.18   |         |        | 87.18  |         |      | 87.18  |        |      | 87.18  |
| Dependent                     |        |      |        |        |       |         |         |        |        |         |      |        |        |      |        |
| Migrant                       | N < 10 | < 10 | 87.18  | N < 10 | < 10  | 87.18   | N < 10  | < 10   | 87.18  | N < 10  | < 10 | 87.18  | N < 10 | < 10 | 87.18  |
|                               |        | F    | IVE-YE | AR EXT | ENDE  | ) ADJUS | STED CO | DHORT  | GRAD   | JATION  | RATE |        |        |      |        |
| All Students                  | > 95   | RV   | 90.4   | > 95   | RV    | 90.4    | > 95    | RV     | 90.4   | 90.74   | RV   | 90.4   | 82.14  | RV   | 90.4   |
| Male                          | > 95   | RV   | 90.4   | > 95   | RV    | 90.4    | 93.33   | RV     | 90.4   | 80.95   | RV   | 90.4   | 76.47  | RV   | 90.4   |
| Female                        | > 95   | RV   | 90.4   | > 95   | RV    | 90.4    | > 95    | RV     | 90.4   | > 95    | RV   | 90.4   | 90.91  | RV   | 90.4   |
| Students with<br>Disabilities | N < 10 | < 10 | 90.4   | N < 10 | < 10  | 90.4    | N < 10  | < 10   | 90.4   | 90.00   | RV   | 90.4   | N < 10 | < 10 | 90.4   |
| Economically<br>Disadvantaged | > 95   | RV   | 90.4   | > 95   | RV    | 90.4    | > 95    | RV     | 90.4   | 90.74   | RV   | 90.4   | 82.14  | RV   | 90.4   |
| Non-traditional               |        |      | 90.4   | > 95   | RV    | 90.4    | 91.67   | RV     | 90.4   | 87.50   | RV   | 90.4   | 83.33  | RV   | 90.4   |
| Single Parent                 |        |      | 90.4   |        |       | 90.4    |         |        | 90.4   |         |      | 90.4   |        |      | 90.4   |
| English Learner               |        |      | 90.4   |        |       | 90.4    |         |        | 90.4   | N < 10  | < 10 | 90.4   | N < 10 | < 10 | 90.4   |
| Homeless                      |        |      | 90.4   | N < 10 | < 10  | 90.4    |         |        | 90.4   | N < 10  | < 10 | 90.4   | N < 10 | < 10 | 90.4   |
| Foster Care                   |        |      | 90.4   |        |       | 90.4    | N < 10  | < 10   | 90.4   | N < 10  | < 10 | 90.4   |        |      | 90.4   |
| Military                      |        |      | 90.4   |        |       | 90.4    |         |        | 90.4   |         |      | 90.4   |        |      | 90.4   |
| Dependent                     |        |      |        |        |       |         |         |        |        |         |      |        |        |      |        |
| Migrant                       | N < 10 | < 10 | 90.4   | N < 10 | < 10  | 90.4    | N < 10  | < 10   | 90.4   | N < 10  | < 10 | 90.4   | N < 10 | < 10 | 90.4   |