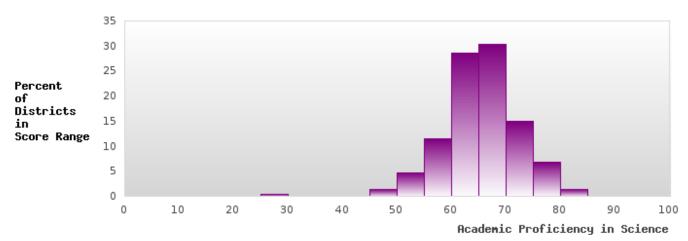

#### **CONCENTRATORS' PERKINS V PERFORMANCE MEASURE SCORES**

| PERFORMANCE                                                        |       | DIST | FRICT SCO | ORE   |       |       | ST    | ATE SCO | RE    |       |
|--------------------------------------------------------------------|-------|------|-----------|-------|-------|-------|-------|---------|-------|-------|
| MEASURES                                                           | 2019  | 2020 | 2021      | 2022  | 2023  | 2019  | 2020  | 2021    | 2022  | 2023  |
| 1S1: FOUR-YEAR<br>GRADUATION RATE                                  | > 95  | > 95 | 87.27     | 77.78 | 86.21 | 96.89 | 97.53 | 96.22   | 96.59 | 97.23 |
| 1S2: FIVE-YEAR<br>EXTENDED<br>GRADUATION RATE                      | > 95  | > 95 | > 95      | 90.74 | 82.14 | 97.50 | 97.46 | 97.99   | 96.93 | 97.07 |
| 2S1: ACADEMIC<br>PROFICIENCY SCORE<br>IN READING<br>LANGUAGE ARTS* | 62.28 |      | 56.29     | 57.19 | 56.86 | 67.19 |       | 65.7    | 65.93 | 65.92 |
| 2S2: ACADEMIC<br>PROFICIENCY SCORE<br>IN MATHEMATICS*              | 55.56 |      | 48.08     | 56.14 | 49.14 | 61.23 |       | 59.94   | 59.53 | 58.53 |
| 2S3: ACADEMIC<br>PROFICIENCY IN<br>SCIENCE*                        | 61.91 |      | 57.96     | 66.10 | 61.67 | 67.67 |       | 67.08   | 67.06 | 66.57 |