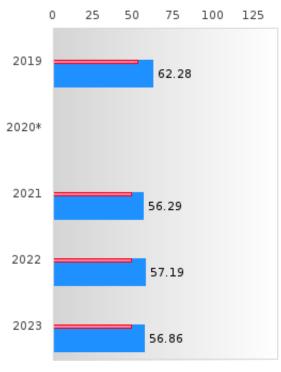

#### **CONCENTRATORS' PERKINS V PERFORMANCE MEASURE SCORES**

| PERFORMANCE                                                        |       | DIST | FRICT SCO | ORE   |       |       | ST    | ATE SCO | RE    |       |
|--------------------------------------------------------------------|-------|------|-----------|-------|-------|-------|-------|---------|-------|-------|
| MEASURES                                                           | 2019  | 2020 | 2021      | 2022  | 2023  | 2019  | 2020  | 2021    | 2022  | 2023  |
| 1S1: FOUR-YEAR<br>GRADUATION RATE                                  | > 95  | > 95 | 87.27     | 77.78 | 86.21 | 96.89 | 97.53 | 96.22   | 96.59 | 97.23 |
| 1S2: FIVE-YEAR<br>EXTENDED<br>GRADUATION RATE                      | > 95  | > 95 | > 95      | 90.74 | 82.14 | 97.50 | 97.46 | 97.99   | 96.93 | 97.07 |
| 2S1: ACADEMIC<br>PROFICIENCY SCORE<br>IN READING<br>LANGUAGE ARTS* | 62.28 |      | 56.29     | 57.19 | 56.86 | 67.19 |       | 65.7    | 65.93 | 65.92 |
| 2S2: ACADEMIC<br>PROFICIENCY SCORE<br>IN MATHEMATICS*              | 55.56 |      | 48.08     | 56.14 | 49.14 | 61.23 |       | 59.94   | 59.53 | 58.53 |
| 2S3: ACADEMIC<br>PROFICIENCY IN<br>SCIENCE*                        | 61.91 |      | 57.96     | 66.10 | 61.67 | 67.67 |       | 67.08   | 67.06 | 66.57 |