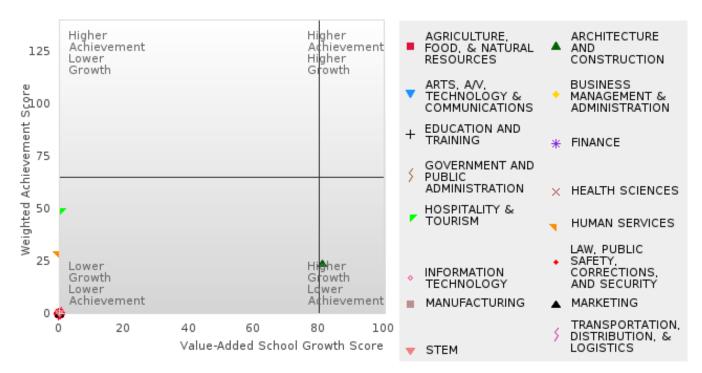

#### CONSORTIUM FOUR-YEAR ADJUSTED COHORT GRADUATION RATE BY CLUSTER

#### **BARTON-LEXA SCHOOL DISTRICT**