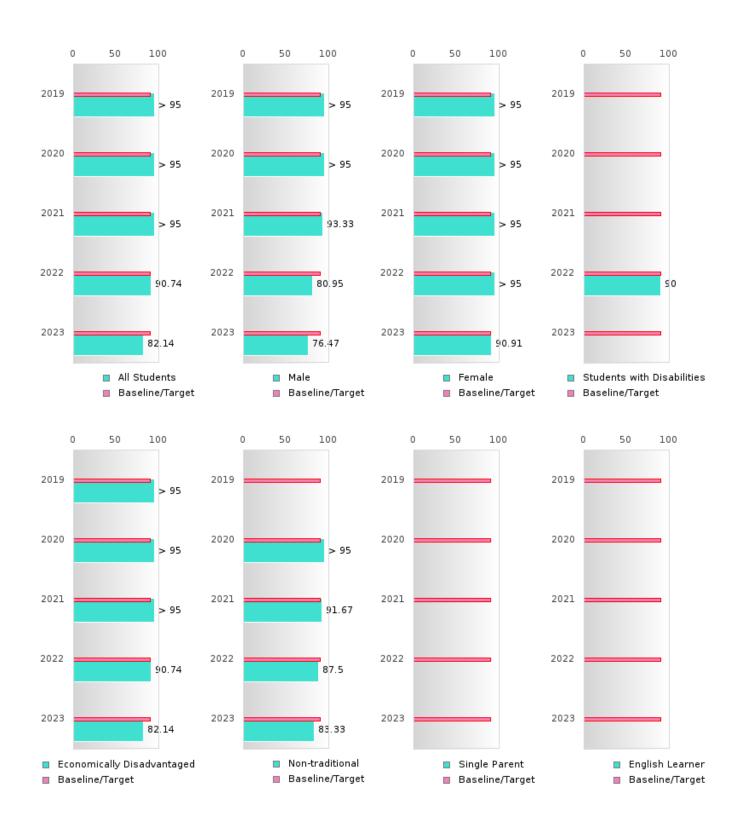

#### CONSORTIUM FIVE-YEAR EXTENDED ADJUSTED COHORT GRADUATION RATE BY SPECIAL POPULATION

#### **GRADUATION RATE BY SPECIAL POPULATION**

| RACE                          |        | 2019 |        |        | 2020  |         |         | 2021   |        |         | 2022 |        |        | 2023 |        |
|-------------------------------|--------|------|--------|--------|-------|---------|---------|--------|--------|---------|------|--------|--------|------|--------|
|                               | Score  | N    | Target | Score  | N     | Target  | Score   | N      | Target | Score   | N    | Target | Score  | N    | Target |
|                               |        |      | FO     | UR-YEA | R ADJ | USTED   | COHOR   | Г GRAI | DUATIO | ON RATE | 3    |        |        |      |        |
| All Students                  | > 95   | RV   | 87.18  | > 95   | RV    | 87.18   | 87.27   | RV     | 87.18  | 77.78   | RV   | 87.18  | 86.21  | RV   | 87.18  |
| Male                          | > 95   | RV   | 87.18  | 93.75  | RV    | 87.18   | 77.27   | RV     | 87.18  | 68.75   | RV   | 87.18  | 78.57  | RV   | 87.18  |
| Female                        | > 95   | RV   | 87.18  | > 95   | RV    | 87.18   | 93.94   | RV     | 87.18  | 90.91   | RV   | 87.18  | 93.33  | RV   | 87.18  |
| Students with                 | N < 10 | < 10 | 87.18  | N < 10 | < 10  | 87.18   | 90.00   | RV     | 87.18  | N < 10  | < 10 | 87.18  | N < 10 | < 10 | 87.18  |
| Disabilities                  |        |      |        |        |       |         |         |        |        |         |      |        |        |      |        |
| Economically<br>Disadvantaged | > 95   | RV   | 87.18  | > 95   | RV    | 87.18   | 87.27   | RV     | 87.18  | 77.78   | RV   | 87.18  | 86.21  | RV   | 87.18  |
| Non-traditional               | > 95   | RV   | 87.18  | 92.31  | RV    | 87.18   | 82.35   | RV     | 87.18  | 75.00   | RV   | 87.18  | N < 10 | < 10 | 87.18  |
| Single Parent                 |        |      | 87.18  |        |       | 87.18   |         |        | 87.18  |         |      | 87.18  | N < 10 | < 10 | 87.18  |
| English Learner               |        |      | 87.18  |        |       | 87.18   | N < 10  | < 10   | 87.18  | N < 10  | < 10 | 87.18  |        |      | 87.18  |
| Homeless                      | N < 10 | < 10 | 87.18  |        |       | 87.18   | N < 10  | < 10   | 87.18  | N < 10  | < 10 | 87.18  | N < 10 | < 10 | 87.18  |
| Foster Care                   |        |      | 87.18  | N < 10 | < 10  | 87.18   | N < 10  | < 10   | 87.18  |         |      | 87.18  |        |      | 87.18  |
| Military                      |        |      | 87.18  |        |       | 87.18   |         |        | 87.18  |         |      | 87.18  |        |      | 87.18  |
| Dependent                     |        |      |        |        |       |         |         |        |        |         |      |        |        |      |        |
| Migrant                       | N < 10 | < 10 | 87.18  | N < 10 | < 10  | 87.18   | N < 10  | < 10   | 87.18  | N < 10  | < 10 | 87.18  | N < 10 | < 10 | 87.18  |
|                               |        | F    | IVE-YE | AR EXT | ENDE  | ) ADJUS | STED CO | DHORT  | GRAD   | JATION  | RATE |        |        |      |        |
| All Students                  | > 95   | RV   | 90.4   | > 95   | RV    | 90.4    | > 95    | RV     | 90.4   | 90.74   | RV   | 90.4   | 82.14  | RV   | 90.4   |
| Male                          | > 95   | RV   | 90.4   | > 95   | RV    | 90.4    | 93.33   | RV     | 90.4   | 80.95   | RV   | 90.4   | 76.47  | RV   | 90.4   |
| Female                        | > 95   | RV   | 90.4   | > 95   | RV    | 90.4    | > 95    | RV     | 90.4   | > 95    | RV   | 90.4   | 90.91  | RV   | 90.4   |
| Students with<br>Disabilities | N < 10 | < 10 | 90.4   | N < 10 | < 10  | 90.4    | N < 10  | < 10   | 90.4   | 90.00   | RV   | 90.4   | N < 10 | < 10 | 90.4   |
| Economically<br>Disadvantaged | > 95   | RV   | 90.4   | > 95   | RV    | 90.4    | > 95    | RV     | 90.4   | 90.74   | RV   | 90.4   | 82.14  | RV   | 90.4   |
| Non-traditional               |        |      | 90.4   | > 95   | RV    | 90.4    | 91.67   | RV     | 90.4   | 87.50   | RV   | 90.4   | 83.33  | RV   | 90.4   |
| Single Parent                 |        |      | 90.4   |        |       | 90.4    |         |        | 90.4   |         |      | 90.4   |        |      | 90.4   |
| English Learner               |        |      | 90.4   |        |       | 90.4    |         |        | 90.4   | N < 10  | < 10 | 90.4   | N < 10 | < 10 | 90.4   |
| Homeless                      |        |      | 90.4   | N < 10 | < 10  | 90.4    |         |        | 90.4   | N < 10  | < 10 | 90.4   | N < 10 | < 10 | 90.4   |
| Foster Care                   |        |      | 90.4   |        |       | 90.4    | N < 10  | < 10   | 90.4   | N < 10  | < 10 | 90.4   |        |      | 90.4   |
| Military                      |        |      | 90.4   |        |       | 90.4    |         |        | 90.4   |         |      | 90.4   |        |      | 90.4   |
| Dependent                     |        |      |        |        |       |         |         |        |        |         |      |        |        |      |        |
| Migrant                       | N < 10 | < 10 | 90.4   | N < 10 | < 10  | 90.4    | N < 10  | < 10   | 90.4   | N < 10  | < 10 | 90.4   | N < 10 | < 10 | 90.4   |