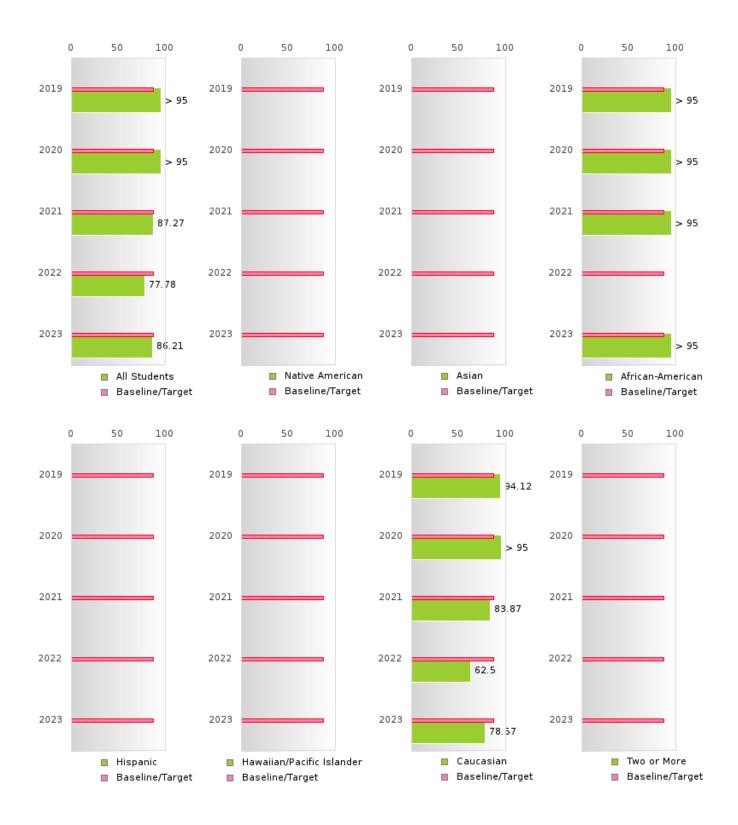

#### **GRADUATION RATE BY RACE/ETHNICITY**

| RACE                 | 2019       |      |        |         | 2020   |         |         | 2021  |        |         | 2022 |        |        | 2023 |        |
|----------------------|------------|------|--------|---------|--------|---------|---------|-------|--------|---------|------|--------|--------|------|--------|
|                      | Score      | N    | Target | Score   | N      | Target  | Score   | N     | Target | Score   | N    | Target | Score  | N    | Target |
|                      |            |      | FO     | UR-YEA  | AR ADJ | USTED   | COHOR   | Γ GRA | DUATIC | ON RATE |      |        |        |      |        |
| All Students         | > 95       | RV   | 87.18  | > 95    | RV     | 87.18   | 87.27   | RV    | 87.18  | 77.78   | RV   | 87.18  | 86.21  | RV   | 87.18  |
| Native American      |            |      | 87.18  |         |        | 87.18   | N < 10  | < 10  | 87.18  |         |      | 87.18  |        |      | 87.18  |
| Asian                | N < 10     | < 10 | 87.18  | N < 10  | < 10   | 87.18   | N < 10  | < 10  | 87.18  | N < 10  | < 10 | 87.18  |        |      | 87.18  |
| African-             | > 95       | RV   | 87.18  | > 95    | RV     | 87.18   | 95.00   | RV    | 87.18  | N < 10  | < 10 | 87.18  | > 95   | RV   | 87.18  |
| American             |            |      |        |         |        |         |         |       |        |         |      |        |        |      |        |
| Hispanic             |            |      | 87.18  | N < 10  | < 10   | 87.18   | N < 10  | < 10  | 87.18  | N < 10  | < 10 | 87.18  | N < 10 | < 10 | 87.18  |
| Hawaiian/Pacific     |            |      | 87.18  |         |        | 87.18   |         |       | 87.18  |         |      | 87.18  |        |      | 87.18  |
| Islander             |            |      |        |         |        |         |         |       |        |         |      |        |        |      |        |
| Caucasian            | 94.12      | RV   | 87.18  | > 95    | RV     | 87.18   | 83.87   | RV    | 87.18  | 62.50   | RV   | 87.18  | 78.57  | RV   | 87.18  |
| Two or More          |            |      | 87.18  |         |        | 87.18   |         |       | 87.18  |         |      | 87.18  |        |      | 87.18  |
|                      |            | F    | IVE-YE | EAR EXT | 'ENDEI | D ADJUS | STED CO | OHORT | GRADU  | UATION  | RATE |        |        |      |        |
| All Students         | > 95       | RV   | 90.4   | > 95    | RV     | 90.4    | > 95    | RV    | 90.4   | 90.74   | RV   | 90.4   | 82.14  | RV   | 90.4   |
| Native American      |            |      | 90.4   |         |        | 90.4    |         |       | 90.4   | N < 10  | < 10 | 90.4   |        |      | 90.4   |
| Asian                |            |      | 90.4   | N < 10  | < 10   | 90.4    | N < 10  | < 10  | 90.4   | N < 10  | < 10 | 90.4   | N < 10 | < 10 | 90.4   |
| African-             | > 95       | RV   | 90.4   | > 95    | RV     | 90.4    | > 95    | RV    | 90.4   | 95.00   | RV   | 90.4   | > 95   | RV   | 90.4   |
| American             |            |      |        |         |        |         |         |       |        |         |      |        |        |      |        |
| Hispanic             |            |      | 90.4   |         |        | 90.4    | N < 10  | < 10  | 90.4   | N < 10  | < 10 | 90.4   | N < 10 | < 10 | 90.4   |
| Hawaiian/Pacific     |            |      | 90.4   |         |        | 90.4    |         |       | 90.4   |         |      | 90.4   |        |      | 90.4   |
| Islander             |            |      |        |         |        |         |         |       |        |         |      |        |        |      |        |
| Caucasian            | > 95       | RV   | 90.4   | 94.12   | RV     | 90.4    | > 95    | RV    | 90.4   | 86.67   | RV   | 90.4   | 68.75  | RV   | 90.4   |
| Two or More          |            |      | 90.4   |         |        | 90.4    |         |       | 90.4   |         |      | 90.4   |        |      | 90.4   |
| N: Number of Expecte | ad Graduat | ac   |        |         |        |         |         |       |        |         |      |        |        |      |        |