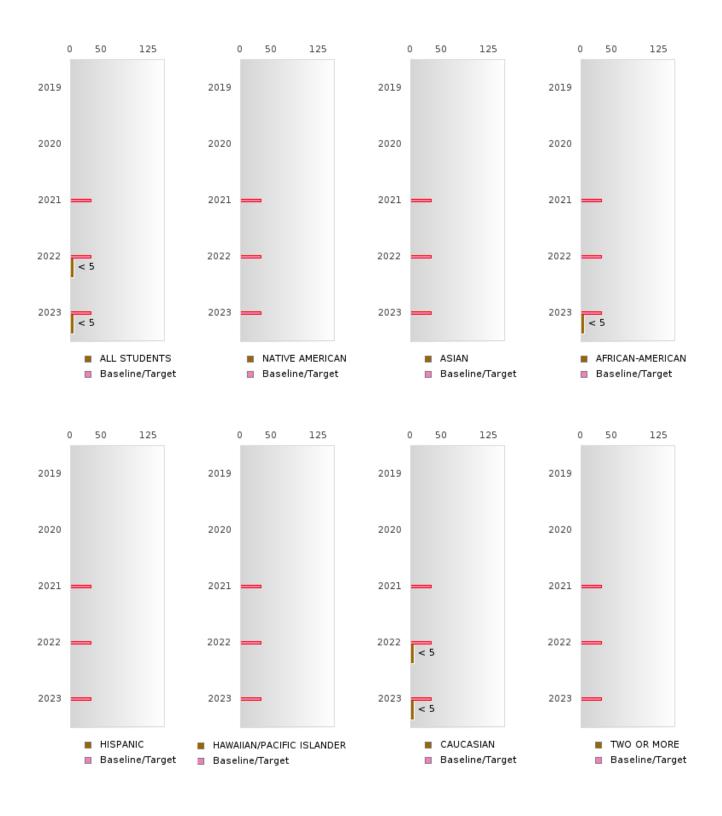

#### **GRADUATION RATE BY RACE/ETHNICITY**

| RACE                 | 2019       |      |        |         | 2020   |         |         | 2021  |        |         | 2022 |        |        | 2023 |        |
|----------------------|------------|------|--------|---------|--------|---------|---------|-------|--------|---------|------|--------|--------|------|--------|
|                      | Score      | N    | Target | Score   | N      | Target  | Score   | N     | Target | Score   | N    | Target | Score  | N    | Target |
|                      |            |      | FO     | UR-YEA  | AR ADJ | USTED   | COHOR   | Γ GRA | DUATIC | ON RATE |      |        |        |      |        |
| All Students         | > 95       | RV   | 87.18  | > 95    | RV     | 87.18   | 87.27   | RV    | 87.18  | 77.78   | RV   | 87.18  | 86.21  | RV   | 87.18  |
| Native American      |            |      | 87.18  |         |        | 87.18   | N < 10  | < 10  | 87.18  |         |      | 87.18  |        |      | 87.18  |
| Asian                | N < 10     | < 10 | 87.18  | N < 10  | < 10   | 87.18   | N < 10  | < 10  | 87.18  | N < 10  | < 10 | 87.18  |        |      | 87.18  |
| African-             | > 95       | RV   | 87.18  | > 95    | RV     | 87.18   | 95.00   | RV    | 87.18  | N < 10  | < 10 | 87.18  | > 95   | RV   | 87.18  |
| American             |            |      |        |         |        |         |         |       |        |         |      |        |        |      |        |
| Hispanic             |            |      | 87.18  | N < 10  | < 10   | 87.18   | N < 10  | < 10  | 87.18  | N < 10  | < 10 | 87.18  | N < 10 | < 10 | 87.18  |
| Hawaiian/Pacific     |            |      | 87.18  |         |        | 87.18   |         |       | 87.18  |         |      | 87.18  |        |      | 87.18  |
| Islander             |            |      |        |         |        |         |         |       |        |         |      |        |        |      |        |
| Caucasian            | 94.12      | RV   | 87.18  | > 95    | RV     | 87.18   | 83.87   | RV    | 87.18  | 62.50   | RV   | 87.18  | 78.57  | RV   | 87.18  |
| Two or More          |            |      | 87.18  |         |        | 87.18   |         |       | 87.18  |         |      | 87.18  |        |      | 87.18  |
|                      |            | F    | IVE-YE | EAR EXT | 'ENDEI | D ADJUS | STED CO | OHORT | GRADU  | UATION  | RATE |        |        |      |        |
| All Students         | > 95       | RV   | 90.4   | > 95    | RV     | 90.4    | > 95    | RV    | 90.4   | 90.74   | RV   | 90.4   | 82.14  | RV   | 90.4   |
| Native American      |            |      | 90.4   |         |        | 90.4    |         |       | 90.4   | N < 10  | < 10 | 90.4   |        |      | 90.4   |
| Asian                |            |      | 90.4   | N < 10  | < 10   | 90.4    | N < 10  | < 10  | 90.4   | N < 10  | < 10 | 90.4   | N < 10 | < 10 | 90.4   |
| African-             | > 95       | RV   | 90.4   | > 95    | RV     | 90.4    | > 95    | RV    | 90.4   | 95.00   | RV   | 90.4   | > 95   | RV   | 90.4   |
| American             |            |      |        |         |        |         |         |       |        |         |      |        |        |      |        |
| Hispanic             |            |      | 90.4   |         |        | 90.4    | N < 10  | < 10  | 90.4   | N < 10  | < 10 | 90.4   | N < 10 | < 10 | 90.4   |
| Hawaiian/Pacific     |            |      | 90.4   |         |        | 90.4    |         |       | 90.4   |         |      | 90.4   |        |      | 90.4   |
| Islander             |            |      |        |         |        |         |         |       |        |         |      |        |        |      |        |
| Caucasian            | > 95       | RV   | 90.4   | 94.12   | RV     | 90.4    | > 95    | RV    | 90.4   | 86.67   | RV   | 90.4   | 68.75  | RV   | 90.4   |
| Two or More          |            |      | 90.4   |         |        | 90.4    |         |       | 90.4   |         |      | 90.4   |        |      | 90.4   |
| N: Number of Expecte | ad Graduat | ac   |        |         |        |         |         |       |        |         |      |        |        |      |        |