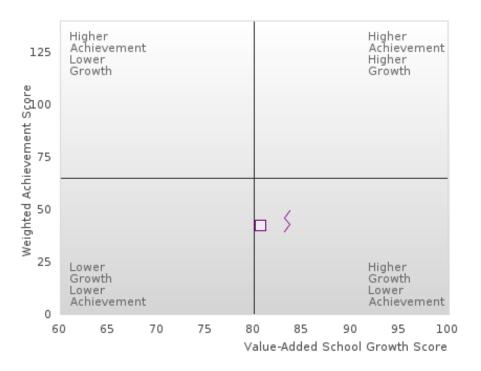

#### **GRADUATION RATE BY RACE/ETHNICITY**

| RACE                 | 2019       |      |        |         | 2020   |         |         | 2021  |        |         | 2022 |        |        | 2023 |        |
|----------------------|------------|------|--------|---------|--------|---------|---------|-------|--------|---------|------|--------|--------|------|--------|
|                      | Score      | N    | Target | Score   | N      | Target  | Score   | N     | Target | Score   | N    | Target | Score  | N    | Target |
|                      |            |      | FO     | UR-YEA  | AR ADJ | USTED   | COHOR   | Γ GRA | DUATIC | ON RATE |      |        |        |      |        |
| All Students         | > 95       | RV   | 87.18  | > 95    | RV     | 87.18   | 87.27   | RV    | 87.18  | 77.78   | RV   | 87.18  | 86.21  | RV   | 87.18  |
| Native American      |            |      | 87.18  |         |        | 87.18   | N < 10  | < 10  | 87.18  |         |      | 87.18  |        |      | 87.18  |
| Asian                | N < 10     | < 10 | 87.18  | N < 10  | < 10   | 87.18   | N < 10  | < 10  | 87.18  | N < 10  | < 10 | 87.18  |        |      | 87.18  |
| African-             | > 95       | RV   | 87.18  | > 95    | RV     | 87.18   | 95.00   | RV    | 87.18  | N < 10  | < 10 | 87.18  | > 95   | RV   | 87.18  |
| American             |            |      |        |         |        |         |         |       |        |         |      |        |        |      |        |
| Hispanic             |            |      | 87.18  | N < 10  | < 10   | 87.18   | N < 10  | < 10  | 87.18  | N < 10  | < 10 | 87.18  | N < 10 | < 10 | 87.18  |
| Hawaiian/Pacific     |            |      | 87.18  |         |        | 87.18   |         |       | 87.18  |         |      | 87.18  |        |      | 87.18  |
| Islander             |            |      |        |         |        |         |         |       |        |         |      |        |        |      |        |
| Caucasian            | 94.12      | RV   | 87.18  | > 95    | RV     | 87.18   | 83.87   | RV    | 87.18  | 62.50   | RV   | 87.18  | 78.57  | RV   | 87.18  |
| Two or More          |            |      | 87.18  |         |        | 87.18   |         |       | 87.18  |         |      | 87.18  |        |      | 87.18  |
|                      |            | F    | IVE-YE | EAR EXT | 'ENDEI | D ADJUS | STED CO | OHORT | GRADU  | UATION  | RATE |        |        |      |        |
| All Students         | > 95       | RV   | 90.4   | > 95    | RV     | 90.4    | > 95    | RV    | 90.4   | 90.74   | RV   | 90.4   | 82.14  | RV   | 90.4   |
| Native American      |            |      | 90.4   |         |        | 90.4    |         |       | 90.4   | N < 10  | < 10 | 90.4   |        |      | 90.4   |
| Asian                |            |      | 90.4   | N < 10  | < 10   | 90.4    | N < 10  | < 10  | 90.4   | N < 10  | < 10 | 90.4   | N < 10 | < 10 | 90.4   |
| African-             | > 95       | RV   | 90.4   | > 95    | RV     | 90.4    | > 95    | RV    | 90.4   | 95.00   | RV   | 90.4   | > 95   | RV   | 90.4   |
| American             |            |      |        |         |        |         |         |       |        |         |      |        |        |      |        |
| Hispanic             |            |      | 90.4   |         |        | 90.4    | N < 10  | < 10  | 90.4   | N < 10  | < 10 | 90.4   | N < 10 | < 10 | 90.4   |
| Hawaiian/Pacific     |            |      | 90.4   |         |        | 90.4    |         |       | 90.4   |         |      | 90.4   |        |      | 90.4   |
| Islander             |            |      |        |         |        |         |         |       |        |         |      |        |        |      |        |
| Caucasian            | > 95       | RV   | 90.4   | 94.12   | RV     | 90.4    | > 95    | RV    | 90.4   | 86.67   | RV   | 90.4   | 68.75  | RV   | 90.4   |
| Two or More          |            |      | 90.4   |         |        | 90.4    |         |       | 90.4   |         |      | 90.4   |        |      | 90.4   |
| N: Number of Expecte | ad Graduat | ac   |        |         |        |         |         |       |        |         |      |        |        |      |        |