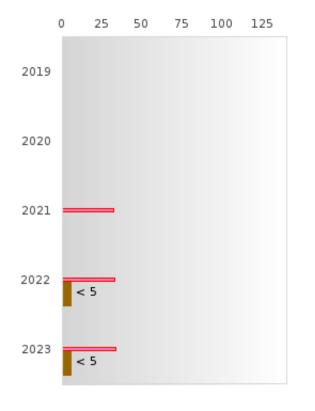

#### PERFORMANCE MEASURE SCORES FOR CONCENTRATORS ONLY

| PERFORMANCE       |       | DIST  | FRICT SCO | ORE   |       |       | STATE SCORE           2019         2020         2021         2022         2023           81.92         81.38         82.78           31.31         31.34         30.03         43.00         39.14 |       |       |       |  |  |  |
|-------------------|-------|-------|-----------|-------|-------|-------|----------------------------------------------------------------------------------------------------------------------------------------------------------------------------------------------------|-------|-------|-------|--|--|--|
| MEASURES          | 2019  | 2020  | 2021      | 2022  | 2023  | 2019  | 2020                                                                                                                                                                                               | 2021  | 2022  | 2023  |  |  |  |
| 3S1: POST-PROGRAM |       |       | 79.07     | 79.59 | 57.69 |       |                                                                                                                                                                                                    | 81.92 | 81.38 | 82.78 |  |  |  |
| PLACEMENT         |       |       |           |       |       |       |                                                                                                                                                                                                    |       |       |       |  |  |  |
|                   |       |       |           |       |       |       |                                                                                                                                                                                                    |       |       |       |  |  |  |
| 4S1: NON-         | 39.60 | 32.99 | 34.31     | 52.94 | 53.19 | 31 31 | 31 34                                                                                                                                                                                              | 30.03 | 43.00 | 39.14 |  |  |  |
| TRADITIONAL       | 57.00 | 52.77 | 51.51     | 52.71 | 55.17 | 51.51 | 51.51                                                                                                                                                                                              | 50.05 | 15.00 | 57.11 |  |  |  |
| PROGRAM           |       |       |           |       |       |       |                                                                                                                                                                                                    |       |       |       |  |  |  |
| CONCENTRATION     |       |       |           |       |       |       |                                                                                                                                                                                                    |       |       |       |  |  |  |
| 5S1: INDUSTRY     |       |       |           | < 5   | < 5   |       |                                                                                                                                                                                                    | 14.46 | 47.36 | 55.22 |  |  |  |
| CERTIFICATIONS    |       |       |           |       |       |       |                                                                                                                                                                                                    | 17.40 | т7.50 | 33.22 |  |  |  |
| CERTIFICATIONS    |       |       |           |       |       |       |                                                                                                                                                                                                    |       |       |       |  |  |  |
|                   |       |       |           |       |       |       |                                                                                                                                                                                                    |       |       |       |  |  |  |

The placement data are lagged in this report and the CAR report. The 2022 report includes placement data on students who exited secondary education during the 2021 school year.