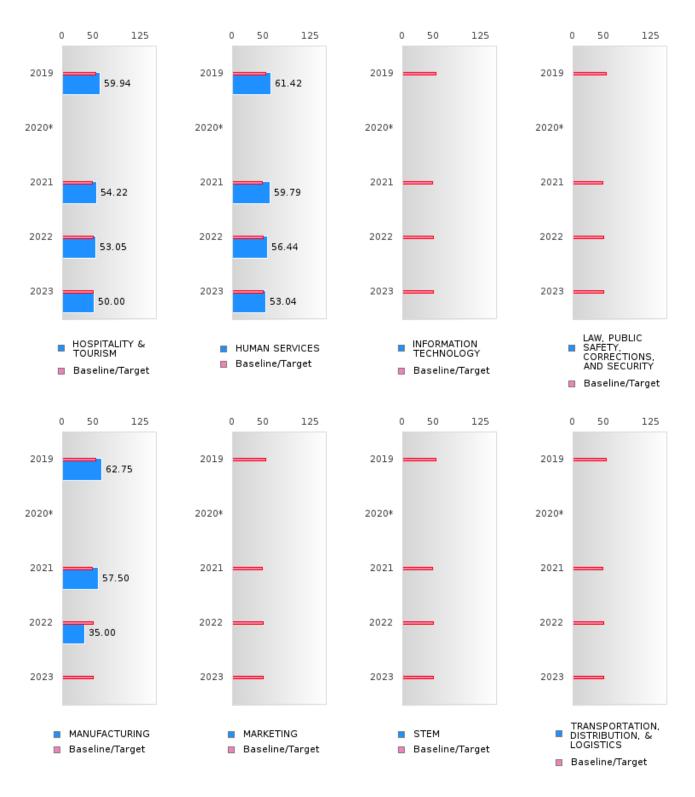

#### CONSORTIUM FOUR-YEAR ADJUSTED COHORT GRADUATION RATE BY CLUSTER

#### **BARTON-LEXA SCHOOL DISTRICT**