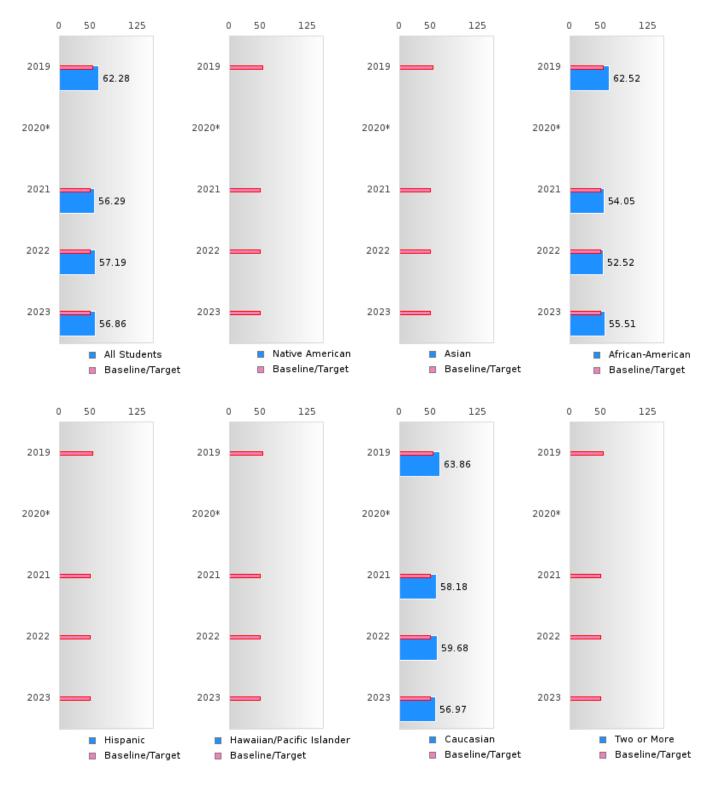

#### **GRADUATION RATE BY RACE/ETHNICITY**

| RACE                 | 2019       |      |        |         | 2020   |         |         | 2021  |        |         | 2022 |        |        | 2023 |        |
|----------------------|------------|------|--------|---------|--------|---------|---------|-------|--------|---------|------|--------|--------|------|--------|
|                      | Score      | N    | Target | Score   | N      | Target  | Score   | N     | Target | Score   | N    | Target | Score  | N    | Target |
|                      |            |      | FO     | UR-YEA  | AR ADJ | USTED   | COHOR   | Γ GRA | DUATIC | ON RATE |      |        |        |      |        |
| All Students         | > 95       | RV   | 87.18  | > 95    | RV     | 87.18   | 87.27   | RV    | 87.18  | 77.78   | RV   | 87.18  | 86.21  | RV   | 87.18  |
| Native American      |            |      | 87.18  |         |        | 87.18   | N < 10  | < 10  | 87.18  |         |      | 87.18  |        |      | 87.18  |
| Asian                | N < 10     | < 10 | 87.18  | N < 10  | < 10   | 87.18   | N < 10  | < 10  | 87.18  | N < 10  | < 10 | 87.18  |        |      | 87.18  |
| African-             | > 95       | RV   | 87.18  | > 95    | RV     | 87.18   | 95.00   | RV    | 87.18  | N < 10  | < 10 | 87.18  | > 95   | RV   | 87.18  |
| American             |            |      |        |         |        |         |         |       |        |         |      |        |        |      |        |
| Hispanic             |            |      | 87.18  | N < 10  | < 10   | 87.18   | N < 10  | < 10  | 87.18  | N < 10  | < 10 | 87.18  | N < 10 | < 10 | 87.18  |
| Hawaiian/Pacific     |            |      | 87.18  |         |        | 87.18   |         |       | 87.18  |         |      | 87.18  |        |      | 87.18  |
| Islander             |            |      |        |         |        |         |         |       |        |         |      |        |        |      |        |
| Caucasian            | 94.12      | RV   | 87.18  | > 95    | RV     | 87.18   | 83.87   | RV    | 87.18  | 62.50   | RV   | 87.18  | 78.57  | RV   | 87.18  |
| Two or More          |            |      | 87.18  |         |        | 87.18   |         |       | 87.18  |         |      | 87.18  |        |      | 87.18  |
|                      |            | F    | IVE-YE | EAR EXT | 'ENDEI | D ADJUS | STED CO | OHORT | GRADU  | UATION  | RATE |        |        |      |        |
| All Students         | > 95       | RV   | 90.4   | > 95    | RV     | 90.4    | > 95    | RV    | 90.4   | 90.74   | RV   | 90.4   | 82.14  | RV   | 90.4   |
| Native American      |            |      | 90.4   |         |        | 90.4    |         |       | 90.4   | N < 10  | < 10 | 90.4   |        |      | 90.4   |
| Asian                |            |      | 90.4   | N < 10  | < 10   | 90.4    | N < 10  | < 10  | 90.4   | N < 10  | < 10 | 90.4   | N < 10 | < 10 | 90.4   |
| African-             | > 95       | RV   | 90.4   | > 95    | RV     | 90.4    | > 95    | RV    | 90.4   | 95.00   | RV   | 90.4   | > 95   | RV   | 90.4   |
| American             |            |      |        |         |        |         |         |       |        |         |      |        |        |      |        |
| Hispanic             |            |      | 90.4   |         |        | 90.4    | N < 10  | < 10  | 90.4   | N < 10  | < 10 | 90.4   | N < 10 | < 10 | 90.4   |
| Hawaiian/Pacific     |            |      | 90.4   |         |        | 90.4    |         |       | 90.4   |         |      | 90.4   |        |      | 90.4   |
| Islander             |            |      |        |         |        |         |         |       |        |         |      |        |        |      |        |
| Caucasian            | > 95       | RV   | 90.4   | 94.12   | RV     | 90.4    | > 95    | RV    | 90.4   | 86.67   | RV   | 90.4   | 68.75  | RV   | 90.4   |
| Two or More          |            |      | 90.4   |         |        | 90.4    |         |       | 90.4   |         |      | 90.4   |        |      | 90.4   |
| N: Number of Expecte | ad Graduat | ac   |        |         |        |         |         |       |        |         |      |        |        |      |        |