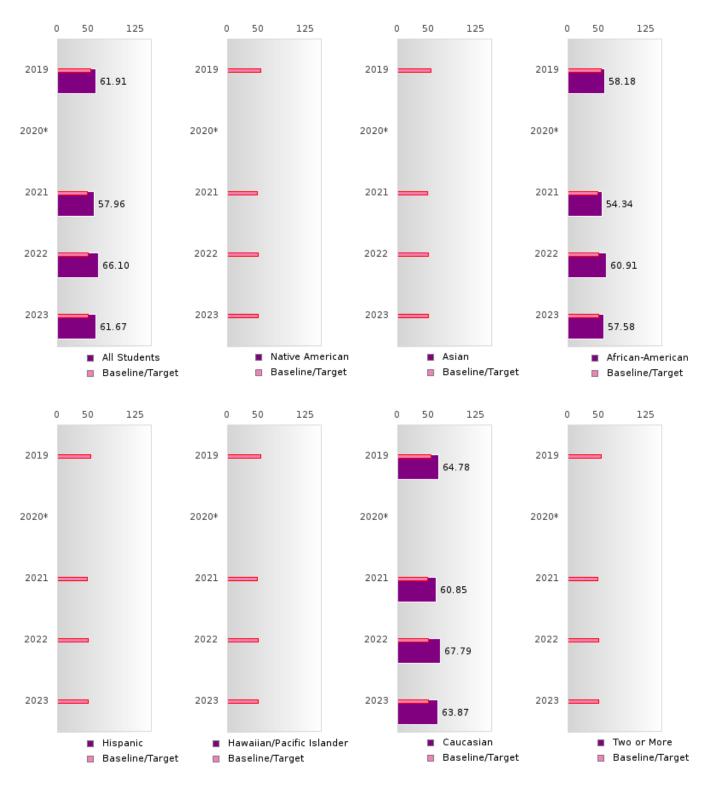

#### FOUR-YEAR ADJUSTED COHORT GRADUATION RATE BY RACE/ETHNICITY

#### **GRADUATION RATE BY RACE/ETHNICITY**

| RACE                 | 2019       |      |        |         | 2020   |         |         | 2021  |        |         | 2022 |        |        | 2023 |        |
|----------------------|------------|------|--------|---------|--------|---------|---------|-------|--------|---------|------|--------|--------|------|--------|
|                      | Score      | N    | Target | Score   | N      | Target  | Score   | N     | Target | Score   | N    | Target | Score  | N    | Target |
|                      |            |      | FO     | UR-YEA  | AR ADJ | USTED   | COHOR   | Γ GRA | DUATIC | ON RATE |      |        |        |      |        |
| All Students         | > 95       | RV   | 87.18  | > 95    | RV     | 87.18   | 87.27   | RV    | 87.18  | 77.78   | RV   | 87.18  | 86.21  | RV   | 87.18  |
| Native American      |            |      | 87.18  |         |        | 87.18   | N < 10  | < 10  | 87.18  |         |      | 87.18  |        |      | 87.18  |
| Asian                | N < 10     | < 10 | 87.18  | N < 10  | < 10   | 87.18   | N < 10  | < 10  | 87.18  | N < 10  | < 10 | 87.18  |        |      | 87.18  |
| African-             | > 95       | RV   | 87.18  | > 95    | RV     | 87.18   | 95.00   | RV    | 87.18  | N < 10  | < 10 | 87.18  | > 95   | RV   | 87.18  |
| American             |            |      |        |         |        |         |         |       |        |         |      |        |        |      |        |
| Hispanic             |            |      | 87.18  | N < 10  | < 10   | 87.18   | N < 10  | < 10  | 87.18  | N < 10  | < 10 | 87.18  | N < 10 | < 10 | 87.18  |
| Hawaiian/Pacific     |            |      | 87.18  |         |        | 87.18   |         |       | 87.18  |         |      | 87.18  |        |      | 87.18  |
| Islander             |            |      |        |         |        |         |         |       |        |         |      |        |        |      |        |
| Caucasian            | 94.12      | RV   | 87.18  | > 95    | RV     | 87.18   | 83.87   | RV    | 87.18  | 62.50   | RV   | 87.18  | 78.57  | RV   | 87.18  |
| Two or More          |            |      | 87.18  |         |        | 87.18   |         |       | 87.18  |         |      | 87.18  |        |      | 87.18  |
|                      |            | F    | IVE-YE | EAR EXT | 'ENDEI | D ADJUS | STED CO | OHORT | GRADU  | UATION  | RATE |        |        |      |        |
| All Students         | > 95       | RV   | 90.4   | > 95    | RV     | 90.4    | > 95    | RV    | 90.4   | 90.74   | RV   | 90.4   | 82.14  | RV   | 90.4   |
| Native American      |            |      | 90.4   |         |        | 90.4    |         |       | 90.4   | N < 10  | < 10 | 90.4   |        |      | 90.4   |
| Asian                |            |      | 90.4   | N < 10  | < 10   | 90.4    | N < 10  | < 10  | 90.4   | N < 10  | < 10 | 90.4   | N < 10 | < 10 | 90.4   |
| African-             | > 95       | RV   | 90.4   | > 95    | RV     | 90.4    | > 95    | RV    | 90.4   | 95.00   | RV   | 90.4   | > 95   | RV   | 90.4   |
| American             |            |      |        |         |        |         |         |       |        |         |      |        |        |      |        |
| Hispanic             |            |      | 90.4   |         |        | 90.4    | N < 10  | < 10  | 90.4   | N < 10  | < 10 | 90.4   | N < 10 | < 10 | 90.4   |
| Hawaiian/Pacific     |            |      | 90.4   |         |        | 90.4    |         |       | 90.4   |         |      | 90.4   |        |      | 90.4   |
| Islander             |            |      |        |         |        |         |         |       |        |         |      |        |        |      |        |
| Caucasian            | > 95       | RV   | 90.4   | 94.12   | RV     | 90.4    | > 95    | RV    | 90.4   | 86.67   | RV   | 90.4   | 68.75  | RV   | 90.4   |
| Two or More          |            |      | 90.4   |         |        | 90.4    |         |       | 90.4   |         |      | 90.4   |        |      | 90.4   |
| N: Number of Expecte | ad Graduat | ac   |        |         |        |         |         |       |        |         |      |        |        |      |        |