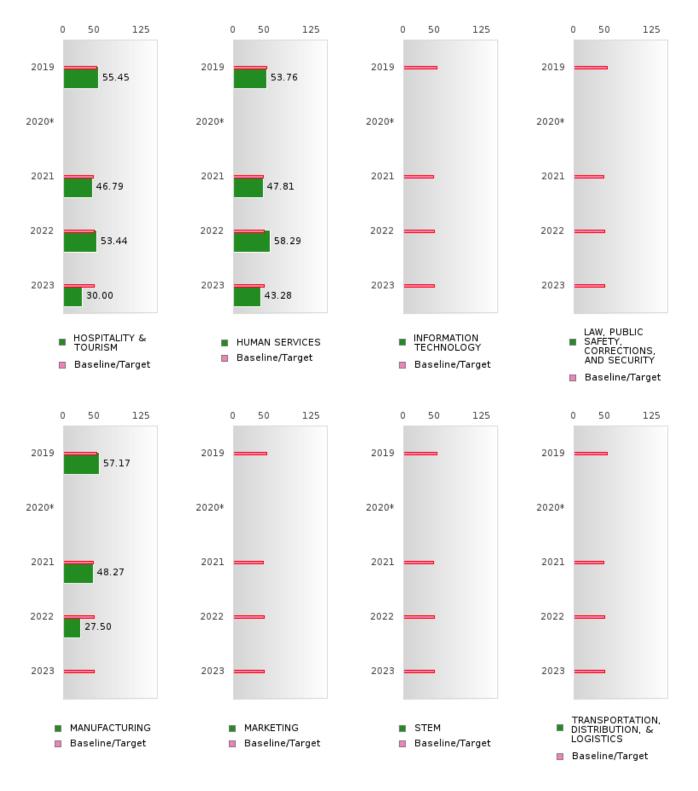

#### CONSORTIUM FIVE-YEAR EXTENDED ADJUSTED COHORT GRADUATION RATE BY CLUSTER

#### **BARTON-LEXA SCHOOL DISTRICT**