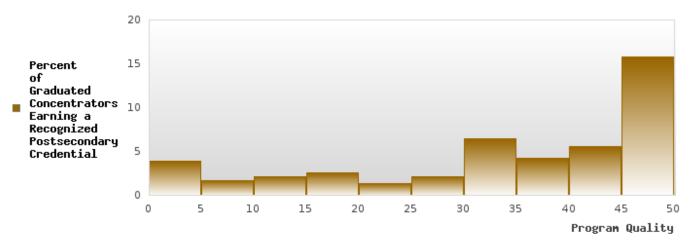

#### DISTRIBUTION OF DISTRICT FOUR-YEAR ADJUSTED COHORT GRADUATION RATES

Four-Year Graduation Rate