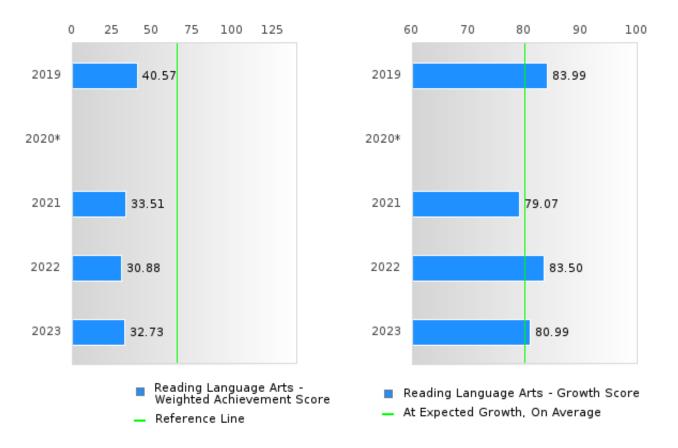

#### **CONCENTRATORS' PERKINS V PERFORMANCE MEASURE SCORES**

| PERFORMANCE                                                        |       | DIST | FRICT SCO | ORE   |       |       | ST    | ATE SCO | RE    |       |
|--------------------------------------------------------------------|-------|------|-----------|-------|-------|-------|-------|---------|-------|-------|
| MEASURES                                                           | 2019  | 2020 | 2021      | 2022  | 2023  | 2019  | 2020  | 2021    | 2022  | 2023  |
| 1S1: FOUR-YEAR<br>GRADUATION RATE                                  | > 95  | > 95 | 87.27     | 77.78 | 86.21 | 96.89 | 97.53 | 96.22   | 96.59 | 97.23 |
| 1S2: FIVE-YEAR<br>EXTENDED<br>GRADUATION RATE                      | > 95  | > 95 | > 95      | 90.74 | 82.14 | 97.50 | 97.46 | 97.99   | 96.93 | 97.07 |
| 2S1: ACADEMIC<br>PROFICIENCY SCORE<br>IN READING<br>LANGUAGE ARTS* | 62.28 |      | 56.29     | 57.19 | 56.86 | 67.19 |       | 65.7    | 65.93 | 65.92 |
| 2S2: ACADEMIC<br>PROFICIENCY SCORE<br>IN MATHEMATICS*              | 55.56 |      | 48.08     | 56.14 | 49.14 | 61.23 |       | 59.94   | 59.53 | 58.53 |
| 2S3: ACADEMIC<br>PROFICIENCY IN<br>SCIENCE*                        | 61.91 |      | 57.96     | 66.10 | 61.67 | 67.67 |       | 67.08   | 67.06 | 66.57 |

#### NON-CONCENTRATORS' PERKINS V PERFORMANCE MEASURE SCORES

| PERFORMANCE                                                        |       | DIST  | FRICT SCO | ORE   |       |       | ST    | ATE SCOI | RE    | 97       81.70         22       81.31         77       65.72         82       57.95 |  |  |  |  |  |  |
|--------------------------------------------------------------------|-------|-------|-----------|-------|-------|-------|-------|----------|-------|-------------------------------------------------------------------------------------|--|--|--|--|--|--|
| MEASURES                                                           | 2019  | 2020  | 2021      | 2022  | 2023  | 2019  | 2020  | 2021     | 2022  | 2023                                                                                |  |  |  |  |  |  |
| ISI: FOUR-YEAR<br>GRADUATION RATE                                  | 61.90 | 61.54 | 23.08     | 50.00 | 44.00 | 77.34 | 78.22 | 79.87    | 78.97 | 81.70                                                                               |  |  |  |  |  |  |
| 1S2: FIVE-YEAR<br>EXTENDED<br>GRADUATION RATE                      | 77.14 | 61.90 | 64.29     | 25.00 | 53.33 | 82.18 | 79.62 | 80.68    | 82.22 | 81.31                                                                               |  |  |  |  |  |  |
| 2S1: ACADEMIC<br>PROFICIENCY SCORE<br>IN READING<br>LANGUAGE ARTS* | 62.49 |       | 49.50     | 56.60 | 61.39 | 67.4  |       | 64.35    | 64.77 | 65.72                                                                               |  |  |  |  |  |  |
| 2S2: ACADEMIC<br>PROFICIENCY SCORE<br>IN MATHEMATICS*              | 60.84 |       | 45.63     | 53.40 | 46.21 | 63.01 |       | 58.66    | 58.82 | 57.95                                                                               |  |  |  |  |  |  |
| 2S3: ACADEMIC<br>PROFICIENCY IN<br>SCIENCE*                        | 64.21 |       | 50.23     | 54.80 | 53.02 | 65.52 |       | 63.02    | 62.93 | 62.96                                                                               |  |  |  |  |  |  |