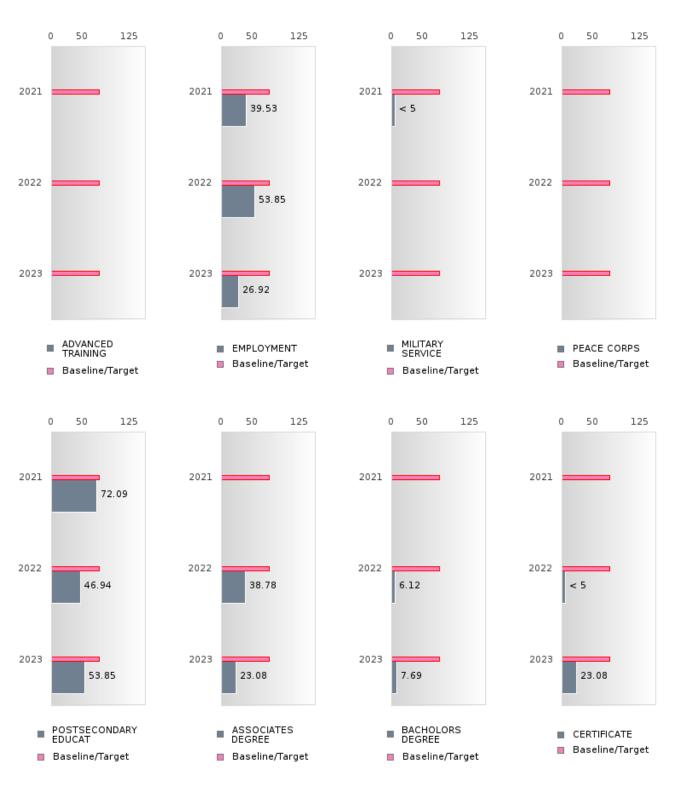

#### PERFORMANCE MEASURE SCORES FOR CONCENTRATORS ONLY

| PERFORMANCE       |       | DIST  | FRICT SCO | ORE   |       |       | STATE SCORE           2019         2020         2021         2022         2023           81.92         81.38         82.78           31.31         31.34         30.03         43.00         39.14 |       |       |       |  |  |  |
|-------------------|-------|-------|-----------|-------|-------|-------|----------------------------------------------------------------------------------------------------------------------------------------------------------------------------------------------------|-------|-------|-------|--|--|--|
| MEASURES          | 2019  | 2020  | 2021      | 2022  | 2023  | 2019  | 2020                                                                                                                                                                                               | 2021  | 2022  | 2023  |  |  |  |
| 3S1: POST-PROGRAM |       |       | 79.07     | 79.59 | 57.69 |       |                                                                                                                                                                                                    | 81.92 | 81.38 | 82.78 |  |  |  |
| PLACEMENT         |       |       |           |       |       |       |                                                                                                                                                                                                    |       |       |       |  |  |  |
|                   |       |       |           |       |       |       |                                                                                                                                                                                                    |       |       |       |  |  |  |
| 4S1: NON-         | 39.60 | 32.99 | 34.31     | 52.94 | 53.19 | 31 31 | 31 34                                                                                                                                                                                              | 30.03 | 43.00 | 39.14 |  |  |  |
| TRADITIONAL       | 57.00 | 52.77 | 51.51     | 52.71 | 55.17 | 51.51 | 51.51                                                                                                                                                                                              | 50.05 | 15.00 | 57.11 |  |  |  |
| PROGRAM           |       |       |           |       |       |       |                                                                                                                                                                                                    |       |       |       |  |  |  |
| CONCENTRATION     |       |       |           |       |       |       |                                                                                                                                                                                                    |       |       |       |  |  |  |
| 5S1: INDUSTRY     |       |       |           | < 5   | < 5   |       |                                                                                                                                                                                                    | 14.46 | 47.36 | 55.22 |  |  |  |
| CERTIFICATIONS    |       |       |           |       |       |       |                                                                                                                                                                                                    | 17.40 | т7.50 | 33.22 |  |  |  |
| CERTIFICATIONS    |       |       |           |       |       |       |                                                                                                                                                                                                    |       |       |       |  |  |  |
|                   |       |       |           |       |       |       |                                                                                                                                                                                                    |       |       |       |  |  |  |

The placement data are lagged in this report and the CAR report. The 2022 report includes placement data on students who exited secondary education during the 2021 school year.