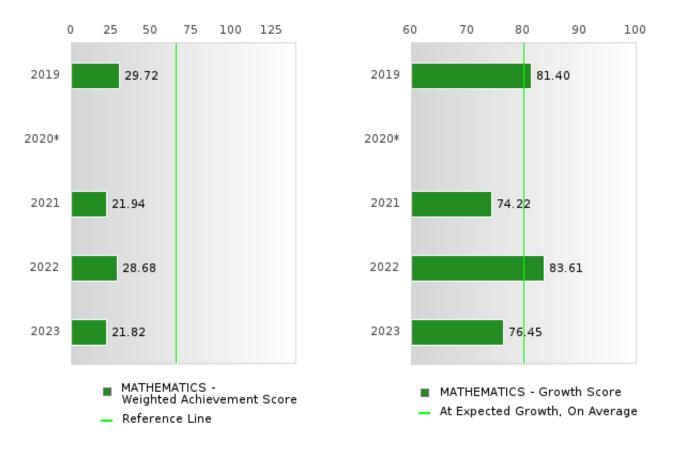

#### **CONCENTRATORS' PERKINS V PERFORMANCE MEASURE SCORES**

| PERFORMANCE                                                        |       | DIST | FRICT SCO | ORE   |       |       | ST    | ATE SCO | RE    |       |
|--------------------------------------------------------------------|-------|------|-----------|-------|-------|-------|-------|---------|-------|-------|
| MEASURES                                                           | 2019  | 2020 | 2021      | 2022  | 2023  | 2019  | 2020  | 2021    | 2022  | 2023  |
| 1S1: FOUR-YEAR<br>GRADUATION RATE                                  | > 95  | > 95 | 87.27     | 77.78 | 86.21 | 96.89 | 97.53 | 96.22   | 96.59 | 97.23 |
| 1S2: FIVE-YEAR<br>EXTENDED<br>GRADUATION RATE                      | > 95  | > 95 | > 95      | 90.74 | 82.14 | 97.50 | 97.46 | 97.99   | 96.93 | 97.07 |
| 2S1: ACADEMIC<br>PROFICIENCY SCORE<br>IN READING<br>LANGUAGE ARTS* | 62.28 |      | 56.29     | 57.19 | 56.86 | 67.19 |       | 65.7    | 65.93 | 65.92 |
| 2S2: ACADEMIC<br>PROFICIENCY SCORE<br>IN MATHEMATICS*              | 55.56 |      | 48.08     | 56.14 | 49.14 | 61.23 |       | 59.94   | 59.53 | 58.53 |
| 2S3: ACADEMIC<br>PROFICIENCY IN<br>SCIENCE*                        | 61.91 |      | 57.96     | 66.10 | 61.67 | 67.67 |       | 67.08   | 67.06 | 66.57 |

#### NON-CONCENTRATORS' PERKINS V PERFORMANCE MEASURE SCORES

| PERFORMANCE                                                        |       | DIST  | FRICT SCO | ORE   |       |       | ST    | ATE SCOI | RE    | 97       81.70         22       81.31         77       65.72         82       57.95 |  |  |  |  |  |  |
|--------------------------------------------------------------------|-------|-------|-----------|-------|-------|-------|-------|----------|-------|-------------------------------------------------------------------------------------|--|--|--|--|--|--|
| MEASURES                                                           | 2019  | 2020  | 2021      | 2022  | 2023  | 2019  | 2020  | 2021     | 2022  | 2023                                                                                |  |  |  |  |  |  |
| ISI: FOUR-YEAR<br>GRADUATION RATE                                  | 61.90 | 61.54 | 23.08     | 50.00 | 44.00 | 77.34 | 78.22 | 79.87    | 78.97 | 81.70                                                                               |  |  |  |  |  |  |
| 1S2: FIVE-YEAR<br>EXTENDED<br>GRADUATION RATE                      | 77.14 | 61.90 | 64.29     | 25.00 | 53.33 | 82.18 | 79.62 | 80.68    | 82.22 | 81.31                                                                               |  |  |  |  |  |  |
| 2S1: ACADEMIC<br>PROFICIENCY SCORE<br>IN READING<br>LANGUAGE ARTS* | 62.49 |       | 49.50     | 56.60 | 61.39 | 67.4  |       | 64.35    | 64.77 | 65.72                                                                               |  |  |  |  |  |  |
| 2S2: ACADEMIC<br>PROFICIENCY SCORE<br>IN MATHEMATICS*              | 60.84 |       | 45.63     | 53.40 | 46.21 | 63.01 |       | 58.66    | 58.82 | 57.95                                                                               |  |  |  |  |  |  |
| 2S3: ACADEMIC<br>PROFICIENCY IN<br>SCIENCE*                        | 64.21 |       | 50.23     | 54.80 | 53.02 | 65.52 |       | 63.02    | 62.93 | 62.96                                                                               |  |  |  |  |  |  |