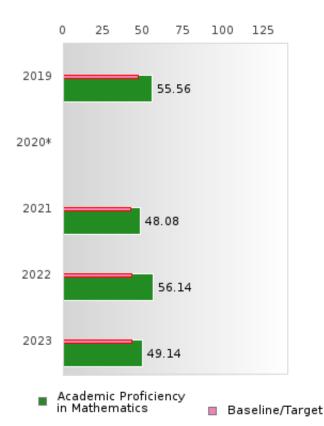

#### **CONCENTRATORS' PERKINS V PERFORMANCE MEASURE SCORES**

| PERFORMANCE                                                        |       | DIST | FRICT SCO | ORE   |       |       | ST    | ATE SCO | RE    |       |
|--------------------------------------------------------------------|-------|------|-----------|-------|-------|-------|-------|---------|-------|-------|
| MEASURES                                                           | 2019  | 2020 | 2021      | 2022  | 2023  | 2019  | 2020  | 2021    | 2022  | 2023  |
| 1S1: FOUR-YEAR<br>GRADUATION RATE                                  | > 95  | > 95 | 87.27     | 77.78 | 86.21 | 96.89 | 97.53 | 96.22   | 96.59 | 97.23 |
| 1S2: FIVE-YEAR<br>EXTENDED<br>GRADUATION RATE                      | > 95  | > 95 | > 95      | 90.74 | 82.14 | 97.50 | 97.46 | 97.99   | 96.93 | 97.07 |
| 2S1: ACADEMIC<br>PROFICIENCY SCORE<br>IN READING<br>LANGUAGE ARTS* | 62.28 |      | 56.29     | 57.19 | 56.86 | 67.19 |       | 65.7    | 65.93 | 65.92 |
| 2S2: ACADEMIC<br>PROFICIENCY SCORE<br>IN MATHEMATICS*              | 55.56 |      | 48.08     | 56.14 | 49.14 | 61.23 |       | 59.94   | 59.53 | 58.53 |
| 2S3: ACADEMIC<br>PROFICIENCY IN<br>SCIENCE*                        | 61.91 |      | 57.96     | 66.10 | 61.67 | 67.67 |       | 67.08   | 67.06 | 66.57 |