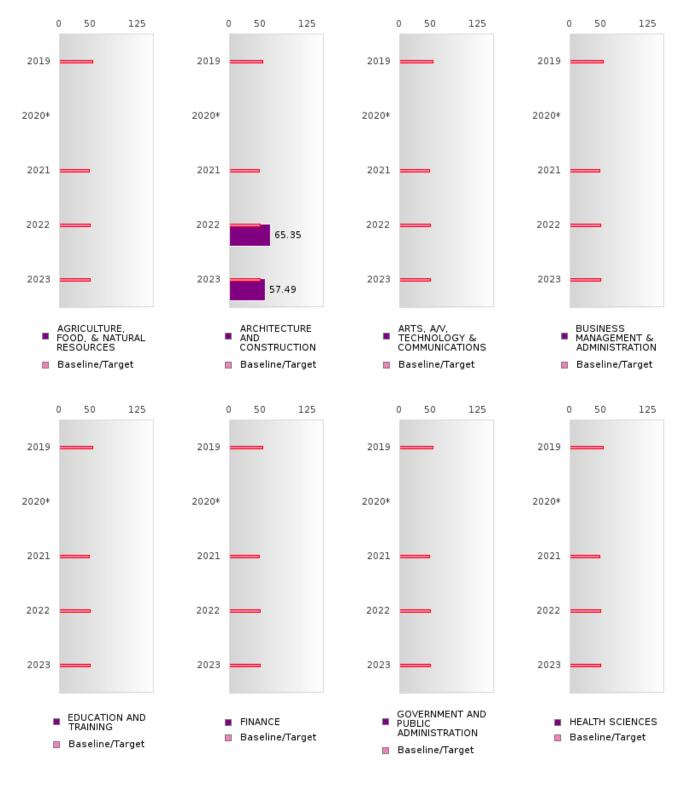

#### CONSORTIUM FIVE-YEAR EXTENDED ADJUSTED COHORT GRADUATION RATE BY CLUSTER

#### **BARTON-LEXA SCHOOL DISTRICT**