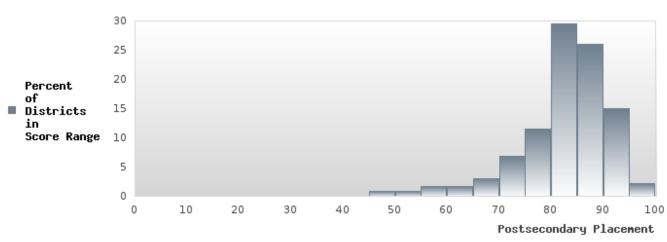

#### DISTRIBUTION OF DISTRICT FOUR-YEAR ADJUSTED COHORT GRADUATION RATES

Four-Year Graduation Rate