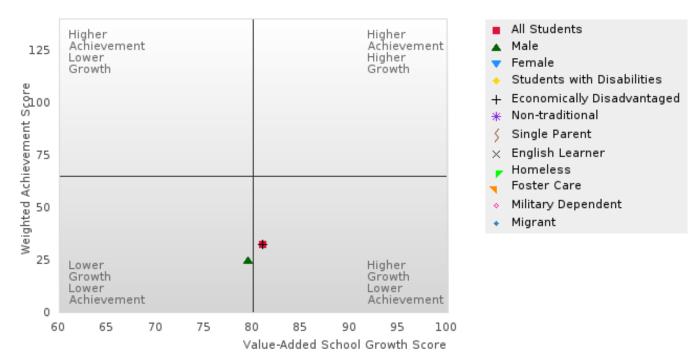

#### **GRADUATION RATE BY SPECIAL POPULATION**

| RACE                          |        | 2019 |        |        | 2020  |         |         | 2021   |        |         | 2022 |        |        | 2023 |        |
|-------------------------------|--------|------|--------|--------|-------|---------|---------|--------|--------|---------|------|--------|--------|------|--------|
|                               | Score  | N    | Target | Score  | N     | Target  | Score   | N      | Target | Score   | N    | Target | Score  | N    | Target |
|                               |        |      | FO     | UR-YEA | R ADJ | USTED   | COHOR   | Г GRAI | DUATIO | ON RATE | 3    |        |        |      |        |
| All Students                  | > 95   | RV   | 87.18  | > 95   | RV    | 87.18   | 87.27   | RV     | 87.18  | 77.78   | RV   | 87.18  | 86.21  | RV   | 87.18  |
| Male                          | > 95   | RV   | 87.18  | 93.75  | RV    | 87.18   | 77.27   | RV     | 87.18  | 68.75   | RV   | 87.18  | 78.57  | RV   | 87.18  |
| Female                        | > 95   | RV   | 87.18  | > 95   | RV    | 87.18   | 93.94   | RV     | 87.18  | 90.91   | RV   | 87.18  | 93.33  | RV   | 87.18  |
| Students with                 | N < 10 | < 10 | 87.18  | N < 10 | < 10  | 87.18   | 90.00   | RV     | 87.18  | N < 10  | < 10 | 87.18  | N < 10 | < 10 | 87.18  |
| Disabilities                  |        |      |        |        |       |         |         |        |        |         |      |        |        |      |        |
| Economically<br>Disadvantaged | > 95   | RV   | 87.18  | > 95   | RV    | 87.18   | 87.27   | RV     | 87.18  | 77.78   | RV   | 87.18  | 86.21  | RV   | 87.18  |
| Non-traditional               | > 95   | RV   | 87.18  | 92.31  | RV    | 87.18   | 82.35   | RV     | 87.18  | 75.00   | RV   | 87.18  | N < 10 | < 10 | 87.18  |
| Single Parent                 |        |      | 87.18  |        |       | 87.18   |         |        | 87.18  |         |      | 87.18  | N < 10 | < 10 | 87.18  |
| English Learner               |        |      | 87.18  |        |       | 87.18   | N < 10  | < 10   | 87.18  | N < 10  | < 10 | 87.18  |        |      | 87.18  |
| Homeless                      | N < 10 | < 10 | 87.18  |        |       | 87.18   | N < 10  | < 10   | 87.18  | N < 10  | < 10 | 87.18  | N < 10 | < 10 | 87.18  |
| Foster Care                   |        |      | 87.18  | N < 10 | < 10  | 87.18   | N < 10  | < 10   | 87.18  |         |      | 87.18  |        |      | 87.18  |
| Military                      |        |      | 87.18  |        |       | 87.18   |         |        | 87.18  |         |      | 87.18  |        |      | 87.18  |
| Dependent                     |        |      |        |        |       |         |         |        |        |         |      |        |        |      |        |
| Migrant                       | N < 10 | < 10 | 87.18  | N < 10 | < 10  | 87.18   | N < 10  | < 10   | 87.18  | N < 10  | < 10 | 87.18  | N < 10 | < 10 | 87.18  |
|                               |        | F    | IVE-YE | AR EXT | ENDE  | ) ADJUS | STED CO | DHORT  | GRAD   | JATION  | RATE |        |        |      |        |
| All Students                  | > 95   | RV   | 90.4   | > 95   | RV    | 90.4    | > 95    | RV     | 90.4   | 90.74   | RV   | 90.4   | 82.14  | RV   | 90.4   |
| Male                          | > 95   | RV   | 90.4   | > 95   | RV    | 90.4    | 93.33   | RV     | 90.4   | 80.95   | RV   | 90.4   | 76.47  | RV   | 90.4   |
| Female                        | > 95   | RV   | 90.4   | > 95   | RV    | 90.4    | > 95    | RV     | 90.4   | > 95    | RV   | 90.4   | 90.91  | RV   | 90.4   |
| Students with<br>Disabilities | N < 10 | < 10 | 90.4   | N < 10 | < 10  | 90.4    | N < 10  | < 10   | 90.4   | 90.00   | RV   | 90.4   | N < 10 | < 10 | 90.4   |
| Economically<br>Disadvantaged | > 95   | RV   | 90.4   | > 95   | RV    | 90.4    | > 95    | RV     | 90.4   | 90.74   | RV   | 90.4   | 82.14  | RV   | 90.4   |
| Non-traditional               |        |      | 90.4   | > 95   | RV    | 90.4    | 91.67   | RV     | 90.4   | 87.50   | RV   | 90.4   | 83.33  | RV   | 90.4   |
| Single Parent                 |        |      | 90.4   |        |       | 90.4    |         |        | 90.4   |         |      | 90.4   |        |      | 90.4   |
| English Learner               |        |      | 90.4   |        |       | 90.4    |         |        | 90.4   | N < 10  | < 10 | 90.4   | N < 10 | < 10 | 90.4   |
| Homeless                      |        |      | 90.4   | N < 10 | < 10  | 90.4    |         |        | 90.4   | N < 10  | < 10 | 90.4   | N < 10 | < 10 | 90.4   |
| Foster Care                   |        |      | 90.4   |        |       | 90.4    | N < 10  | < 10   | 90.4   | N < 10  | < 10 | 90.4   |        |      | 90.4   |
| Military                      |        |      | 90.4   |        |       | 90.4    |         |        | 90.4   |         |      | 90.4   |        |      | 90.4   |
| Dependent                     |        |      |        |        |       |         |         |        |        |         |      |        |        |      |        |
| Migrant                       | N < 10 | < 10 | 90.4   | N < 10 | < 10  | 90.4    | N < 10  | < 10   | 90.4   | N < 10  | < 10 | 90.4   | N < 10 | < 10 | 90.4   |