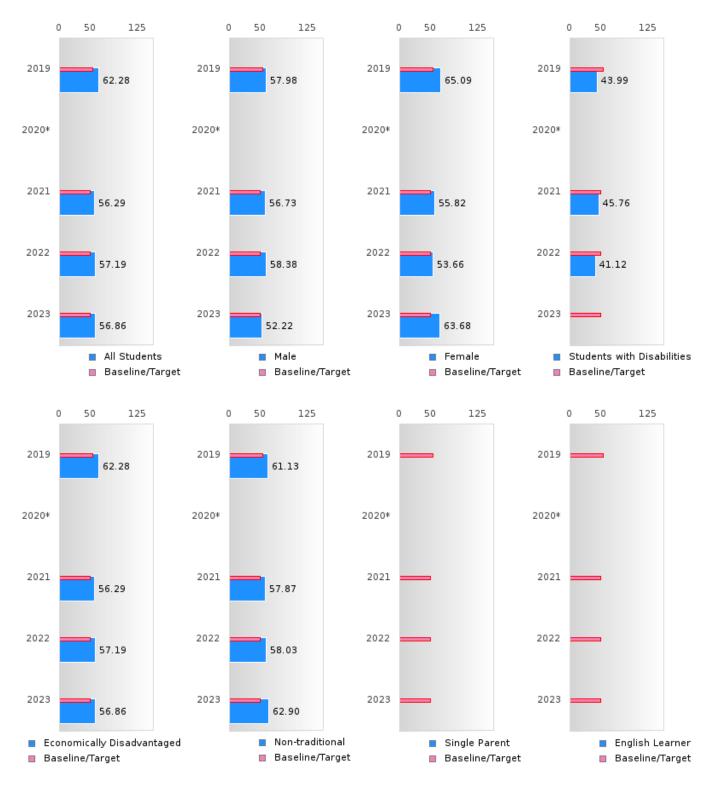

#### **CONCENTRATORS' PERKINS V PERFORMANCE MEASURE SCORES**

| PERFORMANCE                                                        |       | DIST | FRICT SCO | ORE   |       |       | ST    | ATE SCO | RE    |       |
|--------------------------------------------------------------------|-------|------|-----------|-------|-------|-------|-------|---------|-------|-------|
| MEASURES                                                           | 2019  | 2020 | 2021      | 2022  | 2023  | 2019  | 2020  | 2021    | 2022  | 2023  |
| 1S1: FOUR-YEAR<br>GRADUATION RATE                                  | > 95  | > 95 | 87.27     | 77.78 | 86.21 | 96.89 | 97.53 | 96.22   | 96.59 | 97.23 |
| 1S2: FIVE-YEAR<br>EXTENDED<br>GRADUATION RATE                      | > 95  | > 95 | > 95      | 90.74 | 82.14 | 97.50 | 97.46 | 97.99   | 96.93 | 97.07 |
| 2S1: ACADEMIC<br>PROFICIENCY SCORE<br>IN READING<br>LANGUAGE ARTS* | 62.28 |      | 56.29     | 57.19 | 56.86 | 67.19 |       | 65.7    | 65.93 | 65.92 |
| 2S2: ACADEMIC<br>PROFICIENCY SCORE<br>IN MATHEMATICS*              | 55.56 |      | 48.08     | 56.14 | 49.14 | 61.23 |       | 59.94   | 59.53 | 58.53 |
| 2S3: ACADEMIC<br>PROFICIENCY IN<br>SCIENCE*                        | 61.91 |      | 57.96     | 66.10 | 61.67 | 67.67 |       | 67.08   | 67.06 | 66.57 |

#### **GRADUATION RATE BY SPECIAL POPULATION**

| RACE                          |        | 2019 |        |        | 2020  |         |         | 2021   |        |         | 2022 |        |        | 2023 |        |
|-------------------------------|--------|------|--------|--------|-------|---------|---------|--------|--------|---------|------|--------|--------|------|--------|
|                               | Score  | N    | Target | Score  | N     | Target  | Score   | N      | Target | Score   | N    | Target | Score  | N    | Target |
|                               |        |      | FO     | UR-YEA | R ADJ | USTED   | COHOR   | Г GRAI | DUATIO | ON RATE | 3    |        |        |      |        |
| All Students                  | > 95   | RV   | 87.18  | > 95   | RV    | 87.18   | 87.27   | RV     | 87.18  | 77.78   | RV   | 87.18  | 86.21  | RV   | 87.18  |
| Male                          | > 95   | RV   | 87.18  | 93.75  | RV    | 87.18   | 77.27   | RV     | 87.18  | 68.75   | RV   | 87.18  | 78.57  | RV   | 87.18  |
| Female                        | > 95   | RV   | 87.18  | > 95   | RV    | 87.18   | 93.94   | RV     | 87.18  | 90.91   | RV   | 87.18  | 93.33  | RV   | 87.18  |
| Students with                 | N < 10 | < 10 | 87.18  | N < 10 | < 10  | 87.18   | 90.00   | RV     | 87.18  | N < 10  | < 10 | 87.18  | N < 10 | < 10 | 87.18  |
| Disabilities                  |        |      |        |        |       |         |         |        |        |         |      |        |        |      |        |
| Economically<br>Disadvantaged | > 95   | RV   | 87.18  | > 95   | RV    | 87.18   | 87.27   | RV     | 87.18  | 77.78   | RV   | 87.18  | 86.21  | RV   | 87.18  |
| Non-traditional               | > 95   | RV   | 87.18  | 92.31  | RV    | 87.18   | 82.35   | RV     | 87.18  | 75.00   | RV   | 87.18  | N < 10 | < 10 | 87.18  |
| Single Parent                 |        |      | 87.18  |        |       | 87.18   |         |        | 87.18  |         |      | 87.18  | N < 10 | < 10 | 87.18  |
| English Learner               |        |      | 87.18  |        |       | 87.18   | N < 10  | < 10   | 87.18  | N < 10  | < 10 | 87.18  |        |      | 87.18  |
| Homeless                      | N < 10 | < 10 | 87.18  |        |       | 87.18   | N < 10  | < 10   | 87.18  | N < 10  | < 10 | 87.18  | N < 10 | < 10 | 87.18  |
| Foster Care                   |        |      | 87.18  | N < 10 | < 10  | 87.18   | N < 10  | < 10   | 87.18  |         |      | 87.18  |        |      | 87.18  |
| Military                      |        |      | 87.18  |        |       | 87.18   |         |        | 87.18  |         |      | 87.18  |        |      | 87.18  |
| Dependent                     |        |      |        |        |       |         |         |        |        |         |      |        |        |      |        |
| Migrant                       | N < 10 | < 10 | 87.18  | N < 10 | < 10  | 87.18   | N < 10  | < 10   | 87.18  | N < 10  | < 10 | 87.18  | N < 10 | < 10 | 87.18  |
|                               |        | F    | IVE-YE | AR EXT | ENDE  | ) ADJUS | STED CO | DHORT  | GRAD   | JATION  | RATE |        |        |      |        |
| All Students                  | > 95   | RV   | 90.4   | > 95   | RV    | 90.4    | > 95    | RV     | 90.4   | 90.74   | RV   | 90.4   | 82.14  | RV   | 90.4   |
| Male                          | > 95   | RV   | 90.4   | > 95   | RV    | 90.4    | 93.33   | RV     | 90.4   | 80.95   | RV   | 90.4   | 76.47  | RV   | 90.4   |
| Female                        | > 95   | RV   | 90.4   | > 95   | RV    | 90.4    | > 95    | RV     | 90.4   | > 95    | RV   | 90.4   | 90.91  | RV   | 90.4   |
| Students with<br>Disabilities | N < 10 | < 10 | 90.4   | N < 10 | < 10  | 90.4    | N < 10  | < 10   | 90.4   | 90.00   | RV   | 90.4   | N < 10 | < 10 | 90.4   |
| Economically<br>Disadvantaged | > 95   | RV   | 90.4   | > 95   | RV    | 90.4    | > 95    | RV     | 90.4   | 90.74   | RV   | 90.4   | 82.14  | RV   | 90.4   |
| Non-traditional               |        |      | 90.4   | > 95   | RV    | 90.4    | 91.67   | RV     | 90.4   | 87.50   | RV   | 90.4   | 83.33  | RV   | 90.4   |
| Single Parent                 |        |      | 90.4   |        |       | 90.4    |         |        | 90.4   |         |      | 90.4   |        |      | 90.4   |
| English Learner               |        |      | 90.4   |        |       | 90.4    |         |        | 90.4   | N < 10  | < 10 | 90.4   | N < 10 | < 10 | 90.4   |
| Homeless                      |        |      | 90.4   | N < 10 | < 10  | 90.4    |         |        | 90.4   | N < 10  | < 10 | 90.4   | N < 10 | < 10 | 90.4   |
| Foster Care                   |        |      | 90.4   |        |       | 90.4    | N < 10  | < 10   | 90.4   | N < 10  | < 10 | 90.4   |        |      | 90.4   |
| Military                      |        |      | 90.4   |        |       | 90.4    |         |        | 90.4   |         |      | 90.4   |        |      | 90.4   |
| Dependent                     |        |      |        |        |       |         |         |        |        |         |      |        |        |      |        |
| Migrant                       | N < 10 | < 10 | 90.4   | N < 10 | < 10  | 90.4    | N < 10  | < 10   | 90.4   | N < 10  | < 10 | 90.4   | N < 10 | < 10 | 90.4   |