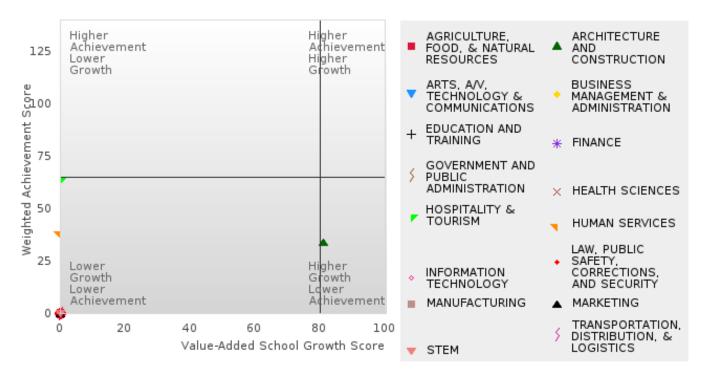

#### PERFORMANCE MEASURE SCORES FOR CONCENTRATORS ONLY

| PERFORMANCE       |       | DIST  | FRICT SCO | ORE   |       |       | STATE SCORE           2019         2020         2021         2022         2023           81.92         81.38         82.78           31.31         31.34         30.03         43.00         39.14 |       |       |       |  |  |  |
|-------------------|-------|-------|-----------|-------|-------|-------|----------------------------------------------------------------------------------------------------------------------------------------------------------------------------------------------------|-------|-------|-------|--|--|--|
| MEASURES          | 2019  | 2020  | 2021      | 2022  | 2023  | 2019  | 2020                                                                                                                                                                                               | 2021  | 2022  | 2023  |  |  |  |
| 3S1: POST-PROGRAM |       |       | 79.07     | 79.59 | 57.69 |       |                                                                                                                                                                                                    | 81.92 | 81.38 | 82.78 |  |  |  |
| PLACEMENT         |       |       |           |       |       |       |                                                                                                                                                                                                    |       |       |       |  |  |  |
|                   |       |       |           |       |       |       |                                                                                                                                                                                                    |       |       |       |  |  |  |
| 4S1: NON-         | 39.60 | 32.99 | 34.31     | 52.94 | 53.19 | 31 31 | 31 34                                                                                                                                                                                              | 30.03 | 43.00 | 39.14 |  |  |  |
| TRADITIONAL       | 57.00 | 52.77 | 51.51     | 52.71 | 55.17 | 51.51 | 51.51                                                                                                                                                                                              | 50.05 | 15.00 | 57.11 |  |  |  |
| PROGRAM           |       |       |           |       |       |       |                                                                                                                                                                                                    |       |       |       |  |  |  |
| CONCENTRATION     |       |       |           |       |       |       |                                                                                                                                                                                                    |       |       |       |  |  |  |
| 5S1: INDUSTRY     |       |       |           | < 5   | < 5   |       |                                                                                                                                                                                                    | 14.46 | 47.36 | 55.22 |  |  |  |
| CERTIFICATIONS    |       |       |           |       |       |       |                                                                                                                                                                                                    | 17.40 | т7.50 | 33.22 |  |  |  |
| CERTIFICATIONS    |       |       |           |       |       |       |                                                                                                                                                                                                    |       |       |       |  |  |  |
|                   |       |       |           |       |       |       |                                                                                                                                                                                                    |       |       |       |  |  |  |

The placement data are lagged in this report and the CAR report. The 2022 report includes placement data on students who exited secondary education during the 2021 school year.