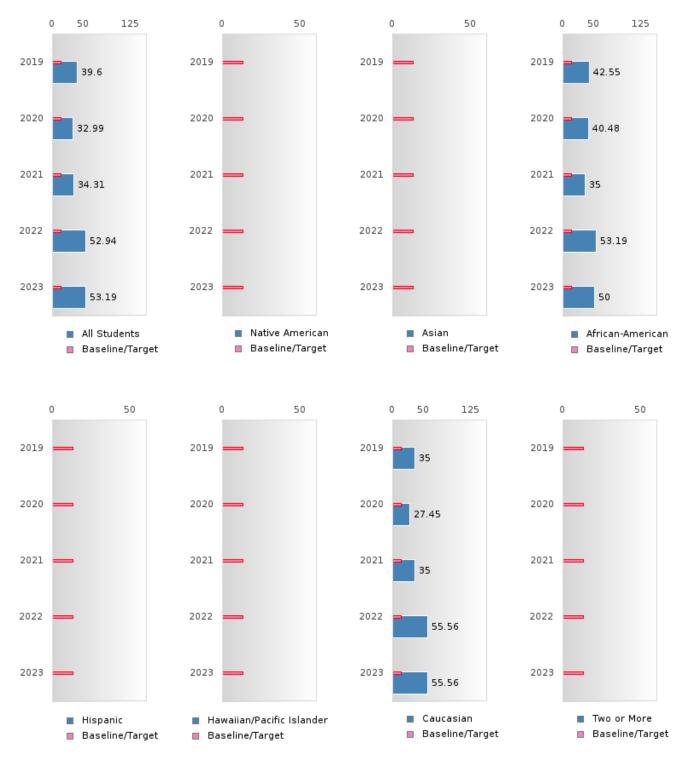

#### PERFORMANCE MEASURE SCORES FOR CONCENTRATORS ONLY

| PERFORMANCE       |       | DIST  | FRICT SCO | ORE   |       |       | STATE SCORE           2019         2020         2021         2022         2023           81.92         81.38         82.78           31.31         31.34         30.03         43.00         39.14 |       |       |       |  |  |  |
|-------------------|-------|-------|-----------|-------|-------|-------|----------------------------------------------------------------------------------------------------------------------------------------------------------------------------------------------------|-------|-------|-------|--|--|--|
| MEASURES          | 2019  | 2020  | 2021      | 2022  | 2023  | 2019  | 2020                                                                                                                                                                                               | 2021  | 2022  | 2023  |  |  |  |
| 3S1: POST-PROGRAM |       |       | 79.07     | 79.59 | 57.69 |       |                                                                                                                                                                                                    | 81.92 | 81.38 | 82.78 |  |  |  |
| PLACEMENT         |       |       |           |       |       |       |                                                                                                                                                                                                    |       |       |       |  |  |  |
|                   |       |       |           |       |       |       |                                                                                                                                                                                                    |       |       |       |  |  |  |
| 4S1: NON-         | 39.60 | 32.99 | 34.31     | 52.94 | 53.19 | 31 31 | 31 34                                                                                                                                                                                              | 30.03 | 43.00 | 39.14 |  |  |  |
| TRADITIONAL       | 57.00 | 52.77 | 51.51     | 52.71 | 55.17 | 51.51 | 51.51                                                                                                                                                                                              | 50.05 | 15.00 | 57.11 |  |  |  |
| PROGRAM           |       |       |           |       |       |       |                                                                                                                                                                                                    |       |       |       |  |  |  |
| CONCENTRATION     |       |       |           |       |       |       |                                                                                                                                                                                                    |       |       |       |  |  |  |
| 5S1: INDUSTRY     |       |       |           | < 5   | < 5   |       |                                                                                                                                                                                                    | 14.46 | 47.36 | 55.22 |  |  |  |
| CERTIFICATIONS    |       |       |           |       |       |       |                                                                                                                                                                                                    | 17.40 | т7.50 | 33.22 |  |  |  |
| CERTIFICATIONS    |       |       |           |       |       |       |                                                                                                                                                                                                    |       |       |       |  |  |  |
|                   |       |       |           |       |       |       |                                                                                                                                                                                                    |       |       |       |  |  |  |

#### **GRADUATION RATE BY RACE/ETHNICITY**

| RACE                 | 2019       |      |        |         | 2020   |         |         | 2021  |        |         | 2022 |        |        | 2023 |        |
|----------------------|------------|------|--------|---------|--------|---------|---------|-------|--------|---------|------|--------|--------|------|--------|
|                      | Score      | N    | Target | Score   | N      | Target  | Score   | N     | Target | Score   | N    | Target | Score  | N    | Target |
|                      |            |      | FO     | UR-YEA  | AR ADJ | USTED   | COHOR   | Γ GRA | DUATIC | ON RATE |      |        |        |      |        |
| All Students         | > 95       | RV   | 87.18  | > 95    | RV     | 87.18   | 87.27   | RV    | 87.18  | 77.78   | RV   | 87.18  | 86.21  | RV   | 87.18  |
| Native American      |            |      | 87.18  |         |        | 87.18   | N < 10  | < 10  | 87.18  |         |      | 87.18  |        |      | 87.18  |
| Asian                | N < 10     | < 10 | 87.18  | N < 10  | < 10   | 87.18   | N < 10  | < 10  | 87.18  | N < 10  | < 10 | 87.18  |        |      | 87.18  |
| African-             | > 95       | RV   | 87.18  | > 95    | RV     | 87.18   | 95.00   | RV    | 87.18  | N < 10  | < 10 | 87.18  | > 95   | RV   | 87.18  |
| American             |            |      |        |         |        |         |         |       |        |         |      |        |        |      |        |
| Hispanic             |            |      | 87.18  | N < 10  | < 10   | 87.18   | N < 10  | < 10  | 87.18  | N < 10  | < 10 | 87.18  | N < 10 | < 10 | 87.18  |
| Hawaiian/Pacific     |            |      | 87.18  |         |        | 87.18   |         |       | 87.18  |         |      | 87.18  |        |      | 87.18  |
| Islander             |            |      |        |         |        |         |         |       |        |         |      |        |        |      |        |
| Caucasian            | 94.12      | RV   | 87.18  | > 95    | RV     | 87.18   | 83.87   | RV    | 87.18  | 62.50   | RV   | 87.18  | 78.57  | RV   | 87.18  |
| Two or More          |            |      | 87.18  |         |        | 87.18   |         |       | 87.18  |         |      | 87.18  |        |      | 87.18  |
|                      |            | F    | IVE-YE | EAR EXT | 'ENDEI | D ADJUS | STED CO | OHORT | GRADU  | UATION  | RATE |        |        |      |        |
| All Students         | > 95       | RV   | 90.4   | > 95    | RV     | 90.4    | > 95    | RV    | 90.4   | 90.74   | RV   | 90.4   | 82.14  | RV   | 90.4   |
| Native American      |            |      | 90.4   |         |        | 90.4    |         |       | 90.4   | N < 10  | < 10 | 90.4   |        |      | 90.4   |
| Asian                |            |      | 90.4   | N < 10  | < 10   | 90.4    | N < 10  | < 10  | 90.4   | N < 10  | < 10 | 90.4   | N < 10 | < 10 | 90.4   |
| African-             | > 95       | RV   | 90.4   | > 95    | RV     | 90.4    | > 95    | RV    | 90.4   | 95.00   | RV   | 90.4   | > 95   | RV   | 90.4   |
| American             |            |      |        |         |        |         |         |       |        |         |      |        |        |      |        |
| Hispanic             |            |      | 90.4   |         |        | 90.4    | N < 10  | < 10  | 90.4   | N < 10  | < 10 | 90.4   | N < 10 | < 10 | 90.4   |
| Hawaiian/Pacific     |            |      | 90.4   |         |        | 90.4    |         |       | 90.4   |         |      | 90.4   |        |      | 90.4   |
| Islander             |            |      |        |         |        |         |         |       |        |         |      |        |        |      |        |
| Caucasian            | > 95       | RV   | 90.4   | 94.12   | RV     | 90.4    | > 95    | RV    | 90.4   | 86.67   | RV   | 90.4   | 68.75  | RV   | 90.4   |
| Two or More          |            |      | 90.4   |         |        | 90.4    |         |       | 90.4   |         |      | 90.4   |        |      | 90.4   |
| N: Number of Expecte | ad Graduat | ac   |        |         |        |         |         |       |        |         |      |        |        |      |        |