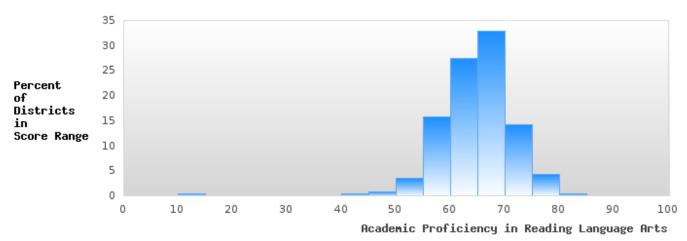

#### DISTRIBUTION OF DISTRICT FOUR-YEAR ADJUSTED COHORT GRADUATION RATES

Four-Year Graduation Rate