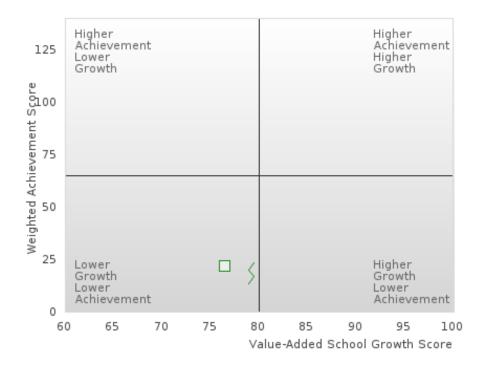

#### **GRADUATION RATE BY RACE/ETHNICITY**

| RACE                 | 2019       |      |        |         | 2020   |         |         | 2021  |        |         | 2022 |        |        | 2023 |        |
|----------------------|------------|------|--------|---------|--------|---------|---------|-------|--------|---------|------|--------|--------|------|--------|
|                      | Score      | N    | Target | Score   | N      | Target  | Score   | N     | Target | Score   | N    | Target | Score  | N    | Target |
|                      |            |      | FO     | UR-YEA  | AR ADJ | USTED   | COHOR   | Γ GRA | DUATIC | ON RATE |      |        |        |      |        |
| All Students         | > 95       | RV   | 87.18  | > 95    | RV     | 87.18   | 87.27   | RV    | 87.18  | 77.78   | RV   | 87.18  | 86.21  | RV   | 87.18  |
| Native American      |            |      | 87.18  |         |        | 87.18   | N < 10  | < 10  | 87.18  |         |      | 87.18  |        |      | 87.18  |
| Asian                | N < 10     | < 10 | 87.18  | N < 10  | < 10   | 87.18   | N < 10  | < 10  | 87.18  | N < 10  | < 10 | 87.18  |        |      | 87.18  |
| African-             | > 95       | RV   | 87.18  | > 95    | RV     | 87.18   | 95.00   | RV    | 87.18  | N < 10  | < 10 | 87.18  | > 95   | RV   | 87.18  |
| American             |            |      |        |         |        |         |         |       |        |         |      |        |        |      |        |
| Hispanic             |            |      | 87.18  | N < 10  | < 10   | 87.18   | N < 10  | < 10  | 87.18  | N < 10  | < 10 | 87.18  | N < 10 | < 10 | 87.18  |
| Hawaiian/Pacific     |            |      | 87.18  |         |        | 87.18   |         |       | 87.18  |         |      | 87.18  |        |      | 87.18  |
| Islander             |            |      |        |         |        |         |         |       |        |         |      |        |        |      |        |
| Caucasian            | 94.12      | RV   | 87.18  | > 95    | RV     | 87.18   | 83.87   | RV    | 87.18  | 62.50   | RV   | 87.18  | 78.57  | RV   | 87.18  |
| Two or More          |            |      | 87.18  |         |        | 87.18   |         |       | 87.18  |         |      | 87.18  |        |      | 87.18  |
|                      |            | F    | IVE-YE | EAR EXT | 'ENDEI | D ADJUS | STED CO | OHORT | GRADU  | UATION  | RATE |        |        |      |        |
| All Students         | > 95       | RV   | 90.4   | > 95    | RV     | 90.4    | > 95    | RV    | 90.4   | 90.74   | RV   | 90.4   | 82.14  | RV   | 90.4   |
| Native American      |            |      | 90.4   |         |        | 90.4    |         |       | 90.4   | N < 10  | < 10 | 90.4   |        |      | 90.4   |
| Asian                |            |      | 90.4   | N < 10  | < 10   | 90.4    | N < 10  | < 10  | 90.4   | N < 10  | < 10 | 90.4   | N < 10 | < 10 | 90.4   |
| African-             | > 95       | RV   | 90.4   | > 95    | RV     | 90.4    | > 95    | RV    | 90.4   | 95.00   | RV   | 90.4   | > 95   | RV   | 90.4   |
| American             |            |      |        |         |        |         |         |       |        |         |      |        |        |      |        |
| Hispanic             |            |      | 90.4   |         |        | 90.4    | N < 10  | < 10  | 90.4   | N < 10  | < 10 | 90.4   | N < 10 | < 10 | 90.4   |
| Hawaiian/Pacific     |            |      | 90.4   |         |        | 90.4    |         |       | 90.4   |         |      | 90.4   |        |      | 90.4   |
| Islander             |            |      |        |         |        |         |         |       |        |         |      |        |        |      |        |
| Caucasian            | > 95       | RV   | 90.4   | 94.12   | RV     | 90.4    | > 95    | RV    | 90.4   | 86.67   | RV   | 90.4   | 68.75  | RV   | 90.4   |
| Two or More          |            |      | 90.4   |         |        | 90.4    |         |       | 90.4   |         |      | 90.4   |        |      | 90.4   |
| N: Number of Expecte | ad Graduat | ac   |        |         |        |         |         |       |        |         |      |        |        |      |        |