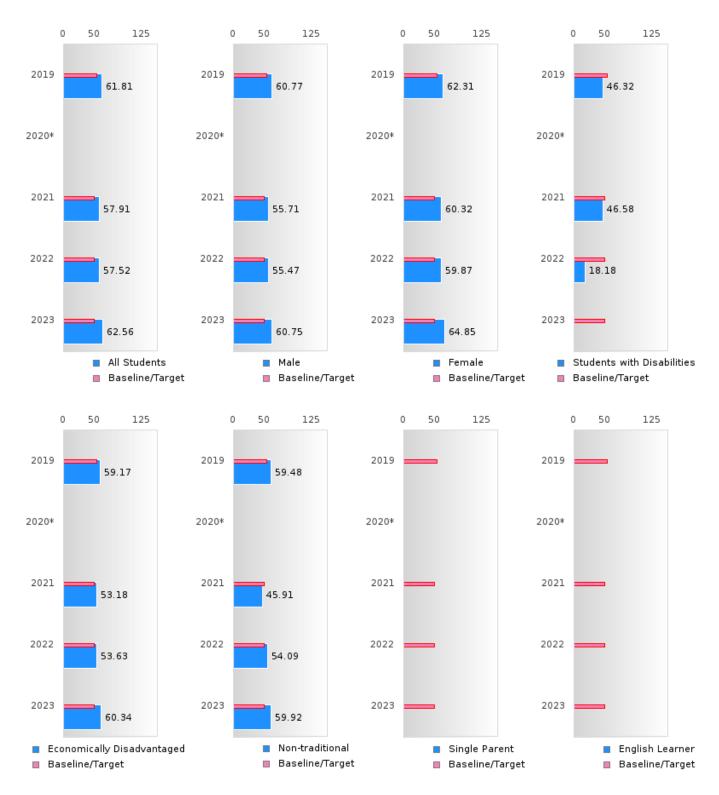

#### ACADEMIC PROFICIENCY SCORE IN READING LANGUAGE ARTS BY SPECIAL POPULATION

<sup>\*</sup>State-required academic achievement tests were waived in 2020 due to COVID19.

HAZEN SCHOOL DISTRICT Page 33/107 Table of Contents

#### ACADEMIC PROFICIENCY SCORE IN READING LANGUAGE ARTS BY SPECIAL POPULATION

<sup>\*</sup>State-required academic achievement tests were waived in 2020 due to COVID19.

HAZEN SCHOOL DISTRICT Page 34/107 Table of Contents

#### ACADEMIC PROFICIENCY SCORE IN MATHEMATICS BY SPECIAL POPULATION

<sup>\*</sup>State-required academic achievement tests were waived in 2020 due to COVID19.

HAZEN SCHOOL DISTRICT Page 35/107 Table of Contents

### ACADEMIC PROFICIENCY SCORE IN MATHEMATICS BY SPECIAL POPULATION

<sup>\*</sup>State-required academic achievement tests were waived in 2020 due to COVID19.

HAZEN SCHOOL DISTRICT Page 36/107 Table of Contents

#### ACADEMIC PROFICIENCY SCORE IN SCIENCE BY SPECIAL POPULATION

<sup>\*</sup>State-required academic achievement tests were waived in 2020 due to COVID19.

HAZEN SCHOOL DISTRICT Page 37/107 Table of Contents

#### ACADEMIC PROFICIENCY SCORE IN SCIENCE BY SPECIAL POPULATION

<sup>\*</sup>State-required academic achievement tests were waived in 2020 due to COVID19.

HAZEN SCHOOL DISTRICT Page 38/107 Table of Contents