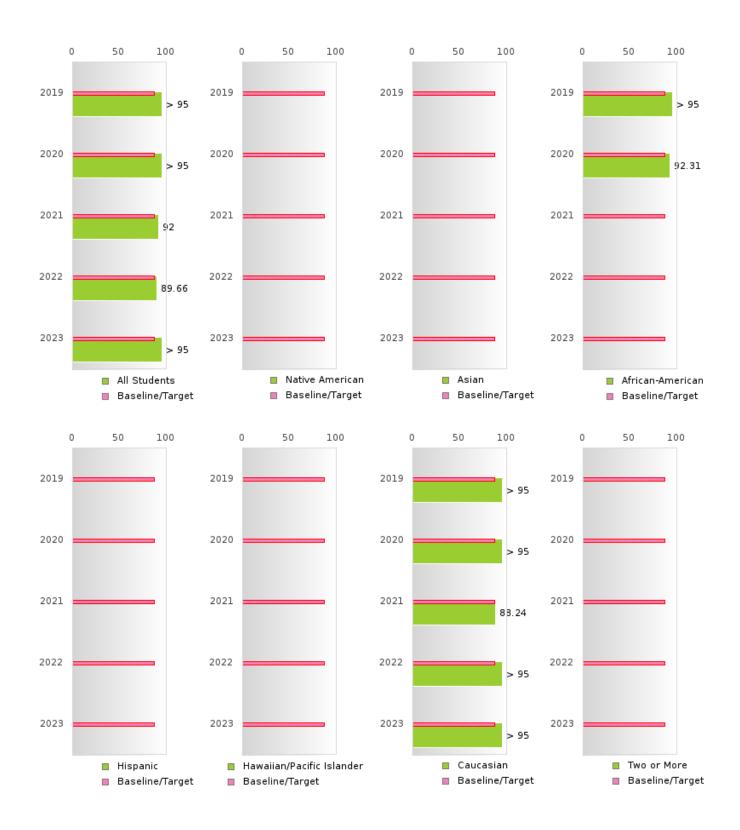

#### FOUR-YEAR ADJUSTED COHORT GRADUATION RATE BY RACE/ETHNICITY

HAZEN SCHOOL DISTRICT Page 11/107 Table of Contents

#### **GRADUATION RATE BY RACE/ETHNICITY**

| RACE                |            | 2019 |        |        | 2020  |        |         | 2021  |        |        | 2022 |        |        | 2023 |        |
|---------------------|------------|------|--------|--------|-------|--------|---------|-------|--------|--------|------|--------|--------|------|--------|
|                     | Score      | N    | Target | Score  | N     | Target | Score   | N     | Target | Score  | N    | Target | Score  | N    | Target |
|                     |            |      | FO     | UR-YEA | R ADJ | USTED  | COHOR'  | T GRA | DUATIO | N RATI | 3    |        |        |      |        |
| All Students        | > 95       | RV   | 87.18  | > 95   | RV    | 87.18  | 92.00   | RV    | 87.18  | 89.66  | RV   | 87.18  | > 95   | RV   | 87.18  |
| Native American     |            |      | 87.18  |        |       | 87.18  |         |       | 87.18  |        |      | 87.18  |        |      | 87.18  |
| Asian               |            |      | 87.18  |        |       | 87.18  |         |       | 87.18  |        |      | 87.18  |        |      | 87.18  |
| African-            | > 95       | RV   | 87.18  | 92.31  | RV    | 87.18  | N < 10  | < 10  | 87.18  | N < 10 | < 10 | 87.18  | N < 10 | < 10 | 87.18  |
| American            |            |      |        |        |       |        |         |       |        |        |      |        |        |      |        |
| Hispanic            |            |      | 87.18  | N < 10 | < 10  | 87.18  |         |       | 87.18  |        |      | 87.18  | N < 10 | < 10 | 87.18  |
| Hawaiian/Pacific    |            |      | 87.18  |        |       | 87.18  |         |       | 87.18  |        |      | 87.18  |        |      | 87.18  |
| Islander            |            |      |        |        |       |        |         |       |        |        |      |        |        |      |        |
| Caucasian           | > 95       | RV   | 87.18  | > 95   | RV    | 87.18  | 88.24   | RV    | 87.18  | > 95   | RV   | 87.18  | > 95   | RV   | 87.18  |
| Two or More         |            |      | 87.18  |        |       | 87.18  | N < 10  | < 10  | 87.18  |        |      | 87.18  |        |      | 87.18  |
|                     |            | F    | IVE-YE | AR EXT | ENDEI | O ADJU | STED CO | OHORT | GRAD   | UATION | RATE |        |        |      |        |
| All Students        | 88.46      | RV   | 90.4   | > 95   | RV    | 90.4   | > 95    | RV    | 90.4   | 92.00  | RV   | 90.4   | 92.59  | RV   | 90.4   |
| Native American     |            |      | 90.4   |        |       | 90.4   |         |       | 90.4   |        |      | 90.4   |        |      | 90.4   |
| Asian               |            |      | 90.4   |        |       | 90.4   |         |       | 90.4   |        |      | 90.4   |        |      | 90.4   |
| African-            | N < 10     | < 10 | 90.4   | > 95   | RV    | 90.4   | 92.31   | RV    | 90.4   | N < 10 | < 10 | 90.4   | N < 10 | < 10 | 90.4   |
| American            |            |      |        |        |       |        |         |       |        |        |      |        |        |      |        |
| Hispanic            |            |      | 90.4   |        |       | 90.4   | N < 10  | < 10  | 90.4   |        |      | 90.4   |        |      | 90.4   |
| Hawaiian/Pacific    |            |      | 90.4   |        |       | 90.4   |         |       | 90.4   |        |      | 90.4   |        |      | 90.4   |
| Islander            |            |      |        |        |       |        |         |       |        |        |      |        |        |      |        |
| Caucasian           | 89.47      | RV   | 90.4   | > 95   | RV    | 90.4   | > 95    | RV    | 90.4   | 88.24  | RV   | 90.4   | > 95   | RV   | 90.4   |
| Two or More         |            |      | 90.4   |        |       | 90.4   |         |       | 90.4   | N < 10 | < 10 | 90.4   |        |      | 90.4   |
| N. Number of Expect | ad Candunt |      |        |        |       |        |         |       |        |        |      |        |        |      |        |