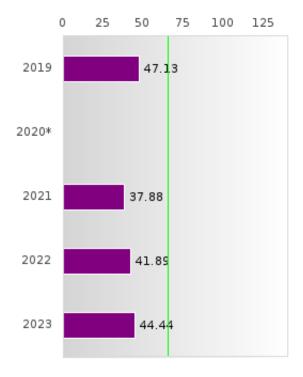

#### ACADEMIC PROFICIENCY SCORE IN READING LANGUAGE ARTS

| YEAR  | SCORE | BASELINE/<br>TARGET | N  |
|-------|-------|---------------------|----|
| 2019  | 61.81 | 52.78               | 86 |
| 2020* |       | 53.03               |    |
| 2021  | 57.91 | 48.45               | 66 |
| 2022  | 57.52 | 48.7                | 74 |
| 2023  | 62.56 | 48.95               | 72 |