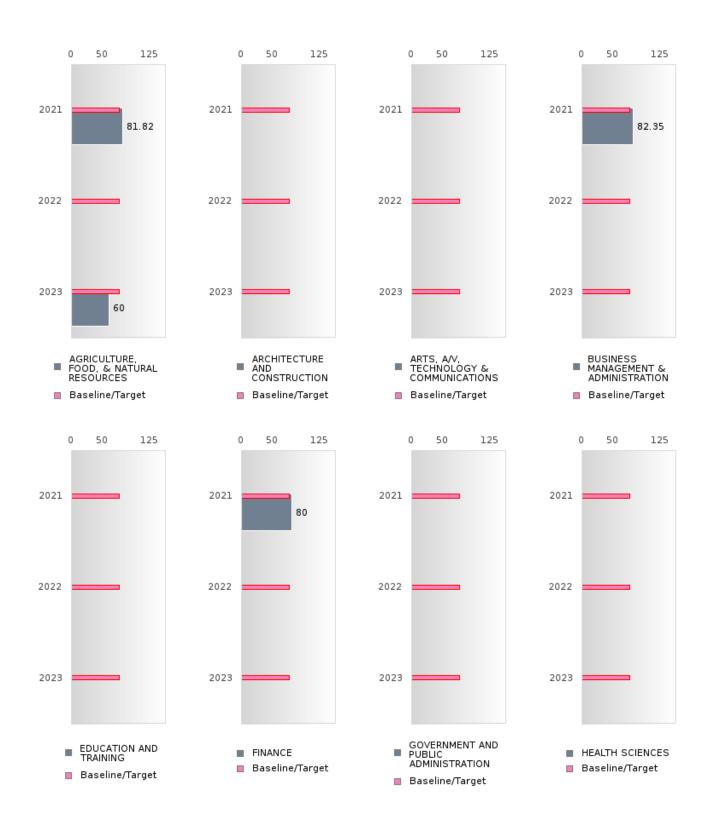

### FOUR-YEAR ADJUSTED GRADUATION RATE BY CLUSTER

| RACE          |        | 2019 |        |        | 2020 |        |        | 2021 |        |        | 2022 |        |        | 2023  |        |
|---------------|--------|------|--------|--------|------|--------|--------|------|--------|--------|------|--------|--------|-------|--------|
| 10102         | Score  | N    | Target | Score  | N     | Target |
|               | Beere  | - 1  |        |        |      |        | COHOR' |      |        |        |      | Targot | Beere  | - 1 1 | Targot |
| AGRICULTUR    | > 95   | RV   | 87.18  | > 95   | RV   | 87.18  | N < 10 | < 10 | 87.18  | 90.00  | RV   | 87.18  | 94.00  | RV    | 87.18  |
| E, FOOD, &    |        |      |        |        |      |        |        |      |        |        |      |        | 7 1100 |       | 0      |
| NATURAL       |        |      |        |        |      |        |        |      |        |        |      |        |        |       |        |
| RESOURCES     |        |      |        |        |      |        |        |      |        |        |      |        |        |       |        |
| ARCHITECTU    |        |      | 87.18  |        |      | 87.18  |        |      | 87.18  | N < 10 | < 10 | 87.18  |        |       | 87.18  |
| RE AND CONS   |        |      |        |        |      |        |        |      |        |        |      |        |        |       |        |
| TRUCTION      |        |      |        |        |      |        |        |      |        |        |      |        |        |       |        |
|               | N < 10 | < 10 | 87.18  |        |      | 87.18  |        |      | 87.18  |        |      | 87.18  |        |       | 87.18  |
| TECHNOLOGY    |        |      |        |        |      |        |        |      |        |        |      |        |        |       |        |
| & COMMUNIC    |        |      |        |        |      |        |        |      |        |        |      |        |        |       |        |
| ATIONS        |        |      |        |        |      |        |        |      |        |        |      |        |        |       |        |
| BUSINESS MA   | > 95   | RV   | 87.18  | > 95   | RV   | 87.18  | N < 10 | < 10 | 87.18  | 82.00  | RV   | 87.18  | N < 10 | < 10  | 87.18  |
| NAGEMENT &    |        |      |        |        |      |        |        |      |        |        |      |        |        |       |        |
| ADMINISTRAT   |        |      |        |        |      |        |        |      |        |        |      |        |        |       |        |
| ION           |        |      |        |        |      |        |        |      |        |        |      |        |        |       |        |
| EDUCATION     | N < 10 | < 10 | 87.18  | N < 10 | < 10 | 87.18  | N < 10 | < 10 | 87.18  | N < 10 | < 10 | 87.18  |        |       | 87.18  |
| AND           |        |      |        |        |      |        |        |      |        |        |      |        |        |       |        |
| TRAINING      |        |      |        |        |      |        |        |      |        |        |      |        |        |       |        |
| FINANCE       | > 95   | RV   | 87.18  | 95.00  | RV   | 87.18  | N < 10 | < 10 | 87.18  | N < 10 | < 10 | 87.18  | N < 10 | < 10  | 87.18  |
| GOVERNMEN     |        |      | 87.18  |        |      | 87.18  |        |      | 87.18  |        |      | 87.18  |        |       | 87.18  |
| T AND PUBLIC  |        |      |        |        |      |        |        |      |        |        |      |        |        |       |        |
| ADMINISTRAT   |        |      |        |        |      |        |        |      |        |        |      |        |        |       |        |
| ION           |        |      |        |        |      |        |        |      |        |        |      |        |        |       |        |
| HEALTH        | N < 10 | < 10 | 87.18  | N < 10 | < 10 | 87.18  |        |      | 87.18  |        |      | 87.18  |        |       | 87.18  |
| SCIENCES      |        |      |        |        |      |        |        |      |        |        |      |        |        |       |        |
| HOSPITALITY   | > 95   | RV   | 87.18  | 95.00  | RV   | 87.18  | 88.00  | RV   | 87.18  | N < 10 | < 10 | 87.18  | N < 10 | < 10  | 87.18  |
| & TOURISM     |        |      |        |        |      |        |        |      |        |        |      |        |        |       |        |
| HUMAN         | > 95   | RV   | 87.18  | 94.00  | RV   | 87.18  | 94.00  | RV   | 87.18  | 93.00  | RV   | 87.18  | > 95   | RV    | 87.18  |
| SERVICES      |        |      |        |        |      |        |        |      |        |        |      |        |        |       |        |
| INFORMATIO    | > 95   | RV   | 87.18  | > 95   | RV   | 87.18  | N < 10 | < 10 | 87.18  | N < 10 | < 10 | 87.18  | N < 10 | < 10  | 87.18  |
| N             |        |      |        |        |      |        |        |      |        |        |      |        |        |       |        |
| TECHNOLOGY    |        |      |        |        |      |        |        |      |        |        |      |        |        |       |        |
| LAW, PUBLIC   | N < 10 | < 10 | 87.18  |        |      | 87.18  |        |      | 87.18  |        |      | 87.18  |        |       | 87.18  |
| SAFETY,       |        |      |        |        |      |        |        |      |        |        |      |        |        |       |        |
| CORRECTION    |        |      |        |        |      |        |        |      |        |        |      |        |        |       |        |
| S, AND        |        |      |        |        |      |        |        |      |        |        |      |        |        |       |        |
| SECURITY      |        |      |        |        |      |        |        |      |        |        |      |        |        |       |        |
| MANUFACTU     |        |      | 87.18  |        |      | 87.18  |        |      | 87.18  |        |      | 87.18  |        |       | 87.18  |
| RING          |        |      |        |        |      |        |        |      |        |        |      |        |        |       |        |
| MARKETING     | > 95   | RV   | 87.18  | > 95   | RV   | 87.18  | N < 10 | < 10 | 87.18  | N < 10 | < 10 | 87.18  | N < 10 | < 10  | 87.18  |
| STEM          |        |      | 87.18  |        |      | 87.18  |        |      | 87.18  |        |      | 87.18  |        |       | 87.18  |
| TRANSPORTA    | N < 10 | < 10 | 87.18  | N < 10 | < 10 | 87.18  | N < 10 | < 10 | 87.18  | 80.00  | RV   | 87.18  | N < 10 | < 10  | 87.18  |
| TION, DISTRIB |        |      |        |        |      |        |        |      |        |        |      |        |        |       |        |
| UTION, &      |        |      |        |        |      |        |        |      |        |        |      |        |        |       |        |
| LOGISTICS     |        |      |        |        |      |        |        |      |        |        |      |        |        |       |        |