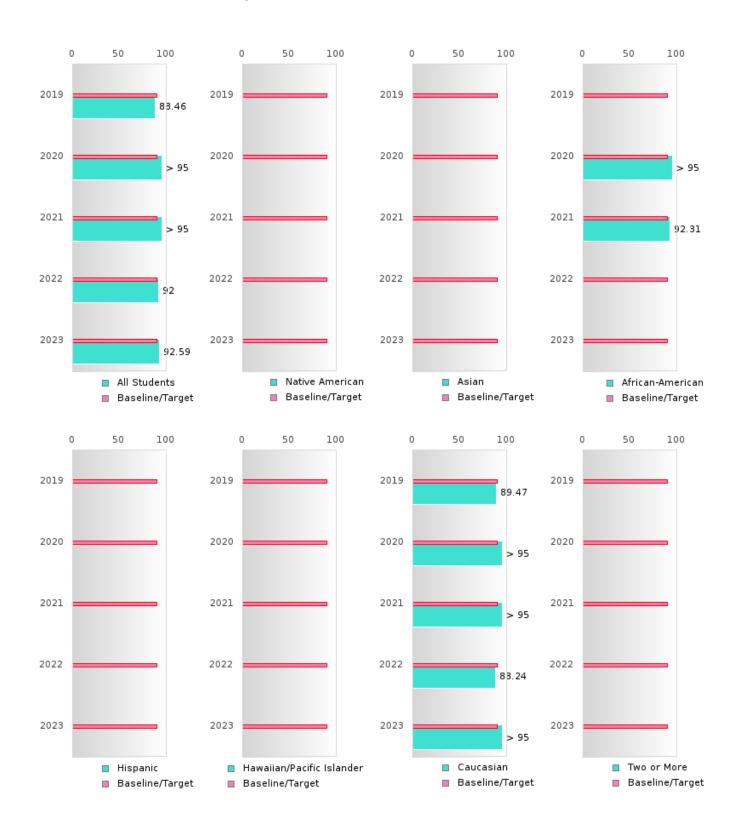

#### FIVE-YEAR EXTENDED ADJUSTED COHORT GRADUATION RATE BY RACE/ETHNICITY

HAZEN SCHOOL DISTRICT Page 12/107 Table of Contents

#### **GRADUATION RATE BY RACE/ETHNICITY**

| RACE                |            | 2019 |        |        | 2020  |        |         | 2021  |        |        | 2022 |        |        | 2023 |        |
|---------------------|------------|------|--------|--------|-------|--------|---------|-------|--------|--------|------|--------|--------|------|--------|
|                     | Score      | N    | Target | Score  | N     | Target | Score   | N     | Target | Score  | N    | Target | Score  | N    | Target |
|                     |            |      | FO     | UR-YEA | R ADJ | USTED  | COHOR'  | T GRA | DUATIO | N RATI | 3    |        |        |      |        |
| All Students        | > 95       | RV   | 87.18  | > 95   | RV    | 87.18  | 92.00   | RV    | 87.18  | 89.66  | RV   | 87.18  | > 95   | RV   | 87.18  |
| Native American     |            |      | 87.18  |        |       | 87.18  |         |       | 87.18  |        |      | 87.18  |        |      | 87.18  |
| Asian               |            |      | 87.18  |        |       | 87.18  |         |       | 87.18  |        |      | 87.18  |        |      | 87.18  |
| African-            | > 95       | RV   | 87.18  | 92.31  | RV    | 87.18  | N < 10  | < 10  | 87.18  | N < 10 | < 10 | 87.18  | N < 10 | < 10 | 87.18  |
| American            |            |      |        |        |       |        |         |       |        |        |      |        |        |      |        |
| Hispanic            |            |      | 87.18  | N < 10 | < 10  | 87.18  |         |       | 87.18  |        |      | 87.18  | N < 10 | < 10 | 87.18  |
| Hawaiian/Pacific    |            |      | 87.18  |        |       | 87.18  |         |       | 87.18  |        |      | 87.18  |        |      | 87.18  |
| Islander            |            |      |        |        |       |        |         |       |        |        |      |        |        |      |        |
| Caucasian           | > 95       | RV   | 87.18  | > 95   | RV    | 87.18  | 88.24   | RV    | 87.18  | > 95   | RV   | 87.18  | > 95   | RV   | 87.18  |
| Two or More         |            |      | 87.18  |        |       | 87.18  | N < 10  | < 10  | 87.18  |        |      | 87.18  |        |      | 87.18  |
|                     |            | F    | IVE-YE | AR EXT | ENDEI | O ADJU | STED CO | OHORT | GRAD   | UATION | RATE |        |        |      |        |
| All Students        | 88.46      | RV   | 90.4   | > 95   | RV    | 90.4   | > 95    | RV    | 90.4   | 92.00  | RV   | 90.4   | 92.59  | RV   | 90.4   |
| Native American     |            |      | 90.4   |        |       | 90.4   |         |       | 90.4   |        |      | 90.4   |        |      | 90.4   |
| Asian               |            |      | 90.4   |        |       | 90.4   |         |       | 90.4   |        |      | 90.4   |        |      | 90.4   |
| African-            | N < 10     | < 10 | 90.4   | > 95   | RV    | 90.4   | 92.31   | RV    | 90.4   | N < 10 | < 10 | 90.4   | N < 10 | < 10 | 90.4   |
| American            |            |      |        |        |       |        |         |       |        |        |      |        |        |      |        |
| Hispanic            |            |      | 90.4   |        |       | 90.4   | N < 10  | < 10  | 90.4   |        |      | 90.4   |        |      | 90.4   |
| Hawaiian/Pacific    |            |      | 90.4   |        |       | 90.4   |         |       | 90.4   |        |      | 90.4   |        |      | 90.4   |
| Islander            |            |      |        |        |       |        |         |       |        |        |      |        |        |      |        |
| Caucasian           | 89.47      | RV   | 90.4   | > 95   | RV    | 90.4   | > 95    | RV    | 90.4   | 88.24  | RV   | 90.4   | > 95   | RV   | 90.4   |
| Two or More         |            |      | 90.4   |        |       | 90.4   |         |       | 90.4   | N < 10 | < 10 | 90.4   |        |      | 90.4   |
| N. Number of Expect | ad Candunt |      |        |        |       |        |         |       |        |        |      |        |        |      |        |