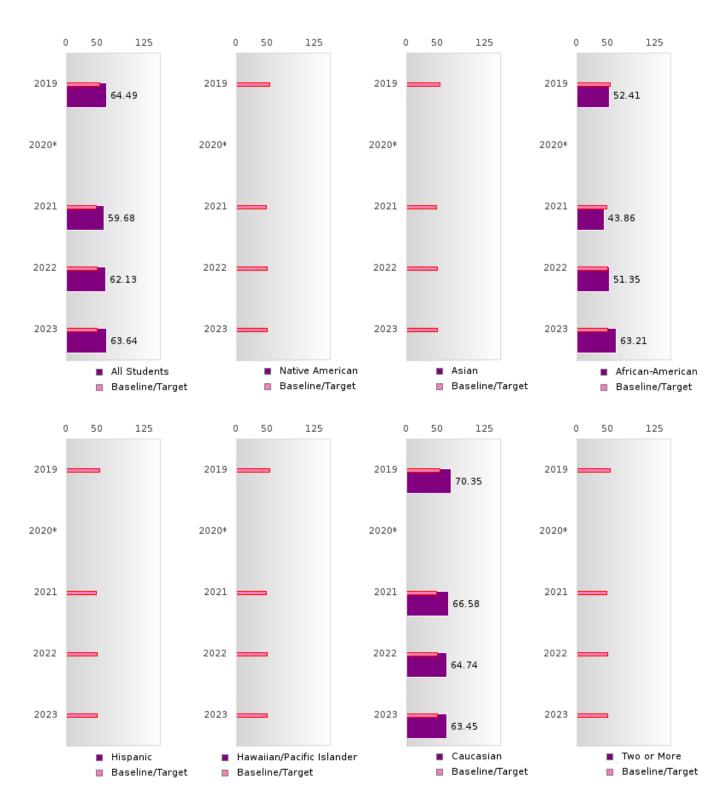

#### ACADEMIC PROFICIENCY SCORE IN SCIENCE BY RACE/ETHNICITY

<sup>\*</sup>State-required academic achievement tests were waived in 2020 due to COVID19.

HAZEN SCHOOL DISTRICT Page 31/107 Table of Contents

### ACADEMIC PROFICIENCY SCORE TABLE BY SUBJECT AND RACE/ETHNICITY

| RACE                         |                       | 2019 |       |       | 2020* |        |        | 2021 |        |        | 2022 |        |        | 2023 |        |
|------------------------------|-----------------------|------|-------|-------|-------|--------|--------|------|--------|--------|------|--------|--------|------|--------|
|                              | Score                 | N    | Base  | Score | N     | Target | Score  | N    | Target | Score  | N    | Target | Score  | N    | Target |
|                              | READING LANGUAGE ARTS |      |       |       |       |        |        |      |        |        |      |        |        |      |        |
| All Students                 | 61.81                 | 86   | 52.78 |       | KLI   | 53.03  | 57.91  | 66   | 48.45  | 57.52  | 74   | 48.7   | 62.56  | 72   | 48.95  |
| Native American              |                       | < 10 | 52.78 |       |       | 53.03  | N < 10 | < 10 | 48.45  | N < 10 | < 10 | 48.7   | N < 10 | < 10 | 48.95  |
| Asian                        | N < 10                | < 10 | 52.78 |       |       | 53.03  | N < 10 | < 10 |        | N < 10 | < 10 | 48.7   | N < 10 | < 10 | 48.95  |
| African-                     | 49.38                 | 25   | 52.78 |       |       | 53.03  | 44.67  | 20   | 48.45  | 41.85  | 16   | 48.7   | 45.85  | 11   | 48.95  |
| American                     |                       |      |       |       |       |        |        |      |        |        |      |        |        |      |        |
| Hispanic                     | N < 10                | < 10 | 52.78 |       |       | 53.03  | N < 10 | < 10 | 48.45  | N < 10 | < 10 | 48.7   | N < 10 | < 10 | 48.95  |
| Hawaiian/Pacific             | N < 10                | < 10 | 52.78 |       |       | 53.03  | N < 10 | < 10 | 48.45  | N < 10 | < 10 | 48.7   | N < 10 | < 10 | 48.95  |
| Islander                     |                       |      |       |       |       |        |        |      |        |        |      |        |        |      |        |
| Caucasian                    | 67.80                 | 59   | 52.78 |       |       | 53.03  | 63.70  | 44   | 48.45  | 61.39  | 57   | 48.7   | 64.78  | 58   | 48.95  |
| Two or More                  | N < 10                | < 10 | 52.78 |       |       | 53.03  | N < 10 | < 10 | 48.45  | N < 10 | < 10 | 48.7   | N < 10 | < 10 | 48.95  |
|                              |                       |      |       |       |       | MAT    | HEMAT. | ICS  |        |        |      |        |        |      |        |
| All Students                 | 60.54                 | 86   | 46.45 |       |       | 46.7   | 52.52  | 66   | 42.27  | 58.27  | 74   | 42.52  | 58.43  | 72   | 42.77  |
| Native American              | N < 10                | < 10 | 46.45 |       |       | 46.7   | N < 10 | < 10 | 42.27  | N < 10 | < 10 | 42.52  | N < 10 | < 10 | 42.77  |
| Asian                        | N < 10                | < 10 | 46.45 |       |       | 46.7   | N < 10 | < 10 | 42.27  | N < 10 | < 10 |        | N < 10 | < 10 | 42.77  |
| African-<br>American         | 48.67                 | 25   | 46.45 |       |       | 46.7   | 43.74  | 20   | 42.27  | 51.25  | 16   | 42.52  | 43.67  | 11   | 42.77  |
| Hispanic                     | N < 10                | < 10 | 46.45 |       |       | 46.7   | N < 10 | < 10 | 42.27  | N < 10 | < 10 | 42.52  | N < 10 | < 10 | 42.77  |
| Hawaiian/Pacific<br>Islander | N < 10                | < 10 | 46.45 |       |       | 46.7   | N < 10 | < 10 | 42.27  | N < 10 | < 10 | 42.52  | N < 10 | < 10 | 42.77  |
| Caucasian                    | 65.90                 | 59   | 46.45 |       |       | 46.7   | 55.06  | 44   | 42.27  | 60.02  | 57   | 42.52  | 61.06  | 58   | 42.77  |
| Two or More                  | N < 10                | < 10 | 46.45 |       |       | 46.7   | N < 10 | < 10 | 42.27  | N < 10 | < 10 | 42.52  | N < 10 | < 10 | 42.77  |
|                              |                       |      |       |       |       | S      | CIENCE |      |        |        |      |        |        |      |        |
| All Students                 | 64.49                 | 87   | 53.26 |       |       | 53.51  | 59.68  | 66   | 48.4   | 62.13  | 74   | 48.65  | 63.64  | 72   | 48.9   |
| Native American              | N < 10                | < 10 | 53.26 |       |       | 53.51  | N < 10 | < 10 | 48.4   | N < 10 | < 10 | 48.65  | N < 10 | < 10 | 48.9   |
| Asian                        | N < 10                | < 10 | 53.26 |       |       | 53.51  | N < 10 | < 10 | 48.4   | N < 10 | < 10 | 48.65  | N < 10 | < 10 | 48.9   |
| African-                     | 52.41                 | 25   | 53.26 |       |       | 53.51  | 43.86  | 20   | 48.4   | 51.35  | 16   | 48.65  | 63.21  | 11   | 48.9   |
| American                     |                       |      |       |       |       |        |        |      |        |        |      |        |        |      |        |
| Hispanic                     | N < 10                | < 10 | 53.26 |       |       |        | N < 10 | < 10 | 48.4   | N < 10 | < 10 | 48.65  | N < 10 | < 10 | 48.9   |
| Hawaiian/Pacific<br>Islander | N < 10                | < 10 | 53.26 |       |       | 53.51  | N < 10 | < 10 | 48.4   | N < 10 | < 10 | 48.65  | N < 10 | < 10 | 48.9   |
| Caucasian                    | 70.35                 | 60   | 53.26 |       |       | 53.51  | 66.58  | 44   | 48.4   | 64.74  | 57   | 48.65  | 63.45  | 58   | 48.9   |
| Two or More                  | N < 10                | < 10 | 53.26 |       |       | 53.51  | N < 10 | < 10 | 48.4   | N < 10 | < 10 | 48.65  | N < 10 | < 10 | 48.9   |

N: Number of Concentrators with Test Scores Included in the Score

HAZEN SCHOOL DISTRICT Page 32/107 Table of Contents

<sup>\*</sup>State-required academic achievement tests were waived in 2020 due to COVID19.