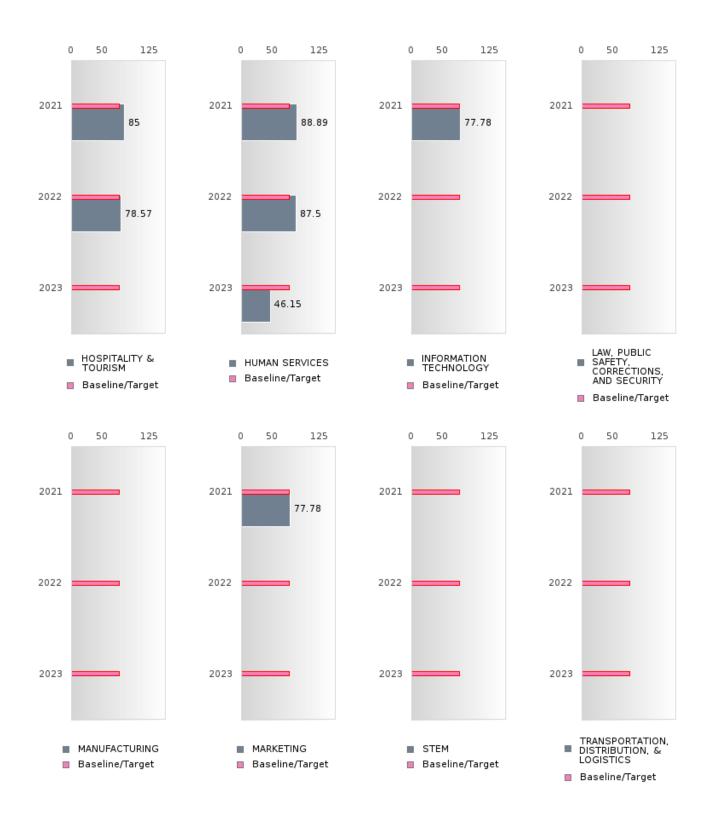

### FOUR-YEAR ADJUSTED GRADUATION RATE BY CLUSTER

| RACE          |        | 2019 |        |        | 2020 |        |        | 2021 |        |        | 2022 |        |        | 2023  |        |
|---------------|--------|------|--------|--------|------|--------|--------|------|--------|--------|------|--------|--------|-------|--------|
| 10102         | Score  | N    | Target | Score  | N     | Target |
|               | Beere  | - 1  |        |        |      |        | COHOR' |      |        |        |      | Targot | Beere  | - 1 1 | Targot |
| AGRICULTUR    | > 95   | RV   | 87.18  | > 95   | RV   | 87.18  | N < 10 | < 10 | 87.18  | 90.00  | RV   | 87.18  | 94.00  | RV    | 87.18  |
| E, FOOD, &    |        |      |        |        |      |        |        |      |        |        |      |        | 7 1100 |       | 0      |
| NATURAL       |        |      |        |        |      |        |        |      |        |        |      |        |        |       |        |
| RESOURCES     |        |      |        |        |      |        |        |      |        |        |      |        |        |       |        |
| ARCHITECTU    |        |      | 87.18  |        |      | 87.18  |        |      | 87.18  | N < 10 | < 10 | 87.18  |        |       | 87.18  |
| RE AND CONS   |        |      |        |        |      |        |        |      |        |        |      |        |        |       |        |
| TRUCTION      |        |      |        |        |      |        |        |      |        |        |      |        |        |       |        |
|               | N < 10 | < 10 | 87.18  |        |      | 87.18  |        |      | 87.18  |        |      | 87.18  |        |       | 87.18  |
| TECHNOLOGY    |        |      |        |        |      |        |        |      |        |        |      |        |        |       |        |
| & COMMUNIC    |        |      |        |        |      |        |        |      |        |        |      |        |        |       |        |
| ATIONS        |        |      |        |        |      |        |        |      |        |        |      |        |        |       |        |
| BUSINESS MA   | > 95   | RV   | 87.18  | > 95   | RV   | 87.18  | N < 10 | < 10 | 87.18  | 82.00  | RV   | 87.18  | N < 10 | < 10  | 87.18  |
| NAGEMENT &    |        |      |        |        |      |        |        |      |        |        |      |        |        |       |        |
| ADMINISTRAT   |        |      |        |        |      |        |        |      |        |        |      |        |        |       |        |
| ION           |        |      |        |        |      |        |        |      |        |        |      |        |        |       |        |
| EDUCATION     | N < 10 | < 10 | 87.18  | N < 10 | < 10 | 87.18  | N < 10 | < 10 | 87.18  | N < 10 | < 10 | 87.18  |        |       | 87.18  |
| AND           |        |      |        |        |      |        |        |      |        |        |      |        |        |       |        |
| TRAINING      |        |      |        |        |      |        |        |      |        |        |      |        |        |       |        |
| FINANCE       | > 95   | RV   | 87.18  | 95.00  | RV   | 87.18  | N < 10 | < 10 | 87.18  | N < 10 | < 10 | 87.18  | N < 10 | < 10  | 87.18  |
| GOVERNMEN     |        |      | 87.18  |        |      | 87.18  |        |      | 87.18  |        |      | 87.18  |        |       | 87.18  |
| T AND PUBLIC  |        |      |        |        |      |        |        |      |        |        |      |        |        |       |        |
| ADMINISTRAT   |        |      |        |        |      |        |        |      |        |        |      |        |        |       |        |
| ION           |        |      |        |        |      |        |        |      |        |        |      |        |        |       |        |
| HEALTH        | N < 10 | < 10 | 87.18  | N < 10 | < 10 | 87.18  |        |      | 87.18  |        |      | 87.18  |        |       | 87.18  |
| SCIENCES      |        |      |        |        |      |        |        |      |        |        |      |        |        |       |        |
| HOSPITALITY   | > 95   | RV   | 87.18  | 95.00  | RV   | 87.18  | 88.00  | RV   | 87.18  | N < 10 | < 10 | 87.18  | N < 10 | < 10  | 87.18  |
| & TOURISM     |        |      |        |        |      |        |        |      |        |        |      |        |        |       |        |
| HUMAN         | > 95   | RV   | 87.18  | 94.00  | RV   | 87.18  | 94.00  | RV   | 87.18  | 93.00  | RV   | 87.18  | > 95   | RV    | 87.18  |
| SERVICES      |        |      |        |        |      |        |        |      |        |        |      |        |        |       |        |
| INFORMATIO    | > 95   | RV   | 87.18  | > 95   | RV   | 87.18  | N < 10 | < 10 | 87.18  | N < 10 | < 10 | 87.18  | N < 10 | < 10  | 87.18  |
| N             |        |      |        |        |      |        |        |      |        |        |      |        |        |       |        |
| TECHNOLOGY    |        |      |        |        |      |        |        |      |        |        |      |        |        |       |        |
| LAW, PUBLIC   | N < 10 | < 10 | 87.18  |        |      | 87.18  |        |      | 87.18  |        |      | 87.18  |        |       | 87.18  |
| SAFETY,       |        |      |        |        |      |        |        |      |        |        |      |        |        |       |        |
| CORRECTION    |        |      |        |        |      |        |        |      |        |        |      |        |        |       |        |
| S, AND        |        |      |        |        |      |        |        |      |        |        |      |        |        |       |        |
| SECURITY      |        |      |        |        |      |        |        |      |        |        |      |        |        |       |        |
| MANUFACTU     |        |      | 87.18  |        |      | 87.18  |        |      | 87.18  |        |      | 87.18  |        |       | 87.18  |
| RING          |        |      |        |        |      |        |        |      |        |        |      |        |        |       |        |
| MARKETING     | > 95   | RV   | 87.18  | > 95   | RV   | 87.18  | N < 10 | < 10 | 87.18  | N < 10 | < 10 | 87.18  | N < 10 | < 10  | 87.18  |
| STEM          |        |      | 87.18  |        |      | 87.18  |        |      | 87.18  |        |      | 87.18  |        |       | 87.18  |
| TRANSPORTA    | N < 10 | < 10 | 87.18  | N < 10 | < 10 | 87.18  | N < 10 | < 10 | 87.18  | 80.00  | RV   | 87.18  | N < 10 | < 10  | 87.18  |
| TION, DISTRIB |        |      |        |        |      |        |        |      |        |        |      |        |        |       |        |
| UTION, &      |        |      |        |        |      |        |        |      |        |        |      |        |        |       |        |
| LOGISTICS     |        |      |        |        |      |        |        |      |        |        |      |        |        |       |        |