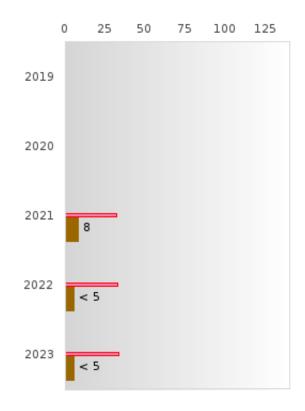

#### PERFORMANCE MEASURE SCORES FOR CONCENTRATORS ONLY

| PERFORMANCE       |       | DIS   | TRICT SCO | DRE   |       | STATE SCORE |       |       |       |       |  |  |
|-------------------|-------|-------|-----------|-------|-------|-------------|-------|-------|-------|-------|--|--|
| MEASURES          | 2019  | 2020  | 2021      | 2022  | 2023  | 2019        | 2020  | 2021  | 2022  | 2023  |  |  |
| 3S1: POST-PROGRAM |       |       | 80.95     | 81.82 | 48.15 |             |       | 81.92 | 81.38 | 82.78 |  |  |
| PLACEMENT         |       |       |           |       |       |             |       |       |       |       |  |  |
|                   |       |       |           |       |       |             |       |       |       |       |  |  |
| 4S1: NON-         | 24.36 | 30.86 | 45.16     | 45.57 | 55.17 | 31.31       | 31.34 | 30.03 | 43.00 | 39.14 |  |  |
| TRADITIONAL       |       |       |           |       |       |             |       |       |       |       |  |  |
| PROGRAM           |       |       |           |       |       |             |       |       |       |       |  |  |
| CONCENTRATION     |       |       |           |       |       |             |       |       |       |       |  |  |
| 5S1: INDUSTRY     |       |       | 8.00      | < 5   | < 5   |             |       | 14.46 | 47.36 | 55.22 |  |  |
| CERTIFICATIONS    |       |       |           |       |       |             |       |       |       |       |  |  |
|                   |       |       |           |       |       |             |       |       |       |       |  |  |