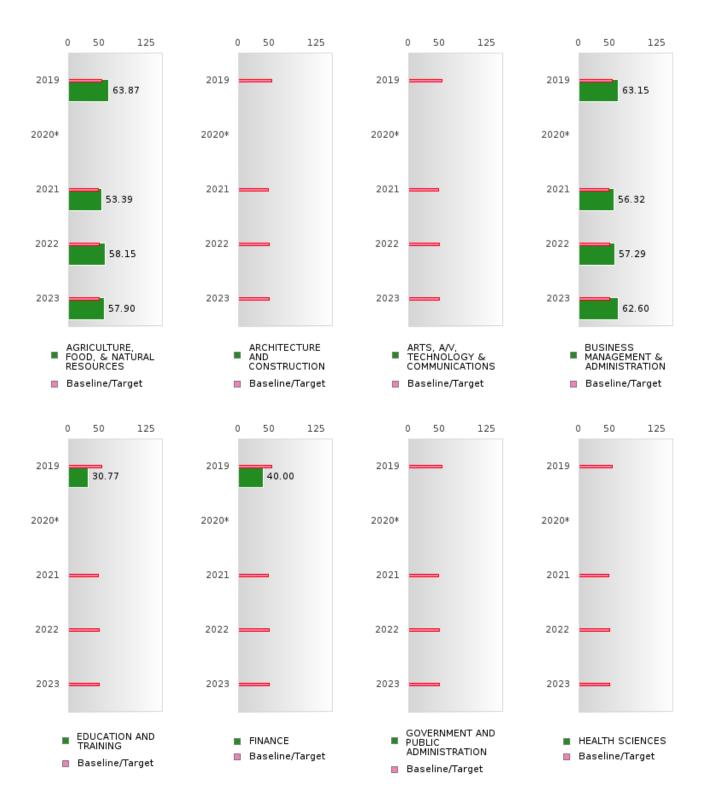

### FOUR-YEAR ADJUSTED GRADUATION RATE BY CLUSTER

| RACE          |        | 2019 |        |        | 2020 |        |        | 2021 |        |        | 2022 |        |        | 2023  |        |
|---------------|--------|------|--------|--------|------|--------|--------|------|--------|--------|------|--------|--------|-------|--------|
| 10102         | Score  | N    | Target | Score  | N     | Target |
|               | Beere  | - 1  |        |        |      |        | COHOR' |      |        |        |      | Targot | Beere  | - 1 1 | Targot |
| AGRICULTUR    | > 95   | RV   | 87.18  | > 95   | RV   | 87.18  | N < 10 | < 10 | 87.18  | 90.00  | RV   | 87.18  | 94.00  | RV    | 87.18  |
| E, FOOD, &    |        |      |        |        |      |        |        |      |        |        |      |        | 7 1100 |       | 0      |
| NATURAL       |        |      |        |        |      |        |        |      |        |        |      |        |        |       |        |
| RESOURCES     |        |      |        |        |      |        |        |      |        |        |      |        |        |       |        |
| ARCHITECTU    |        |      | 87.18  |        |      | 87.18  |        |      | 87.18  | N < 10 | < 10 | 87.18  |        |       | 87.18  |
| RE AND CONS   |        |      |        |        |      |        |        |      |        |        |      |        |        |       |        |
| TRUCTION      |        |      |        |        |      |        |        |      |        |        |      |        |        |       |        |
|               | N < 10 | < 10 | 87.18  |        |      | 87.18  |        |      | 87.18  |        |      | 87.18  |        |       | 87.18  |
| TECHNOLOGY    |        |      |        |        |      |        |        |      |        |        |      |        |        |       |        |
| & COMMUNIC    |        |      |        |        |      |        |        |      |        |        |      |        |        |       |        |
| ATIONS        |        |      |        |        |      |        |        |      |        |        |      |        |        |       |        |
| BUSINESS MA   | > 95   | RV   | 87.18  | > 95   | RV   | 87.18  | N < 10 | < 10 | 87.18  | 82.00  | RV   | 87.18  | N < 10 | < 10  | 87.18  |
| NAGEMENT &    |        |      |        |        |      |        |        |      |        |        |      |        |        |       |        |
| ADMINISTRAT   |        |      |        |        |      |        |        |      |        |        |      |        |        |       |        |
| ION           |        |      |        |        |      |        |        |      |        |        |      |        |        |       |        |
| EDUCATION     | N < 10 | < 10 | 87.18  | N < 10 | < 10 | 87.18  | N < 10 | < 10 | 87.18  | N < 10 | < 10 | 87.18  |        |       | 87.18  |
| AND           |        |      |        |        |      |        |        |      |        |        |      |        |        |       |        |
| TRAINING      |        |      |        |        |      |        |        |      |        |        |      |        |        |       |        |
| FINANCE       | > 95   | RV   | 87.18  | 95.00  | RV   | 87.18  | N < 10 | < 10 | 87.18  | N < 10 | < 10 | 87.18  | N < 10 | < 10  | 87.18  |
| GOVERNMEN     |        |      | 87.18  |        |      | 87.18  |        |      | 87.18  |        |      | 87.18  |        |       | 87.18  |
| T AND PUBLIC  |        |      |        |        |      |        |        |      |        |        |      |        |        |       |        |
| ADMINISTRAT   |        |      |        |        |      |        |        |      |        |        |      |        |        |       |        |
| ION           |        |      |        |        |      |        |        |      |        |        |      |        |        |       |        |
| HEALTH        | N < 10 | < 10 | 87.18  | N < 10 | < 10 | 87.18  |        |      | 87.18  |        |      | 87.18  |        |       | 87.18  |
| SCIENCES      |        |      |        |        |      |        |        |      |        |        |      |        |        |       |        |
| HOSPITALITY   | > 95   | RV   | 87.18  | 95.00  | RV   | 87.18  | 88.00  | RV   | 87.18  | N < 10 | < 10 | 87.18  | N < 10 | < 10  | 87.18  |
| & TOURISM     |        |      |        |        |      |        |        |      |        |        |      |        |        |       |        |
| HUMAN         | > 95   | RV   | 87.18  | 94.00  | RV   | 87.18  | 94.00  | RV   | 87.18  | 93.00  | RV   | 87.18  | > 95   | RV    | 87.18  |
| SERVICES      |        |      |        |        |      |        |        |      |        |        |      |        |        |       |        |
| INFORMATIO    | > 95   | RV   | 87.18  | > 95   | RV   | 87.18  | N < 10 | < 10 | 87.18  | N < 10 | < 10 | 87.18  | N < 10 | < 10  | 87.18  |
| N             |        |      |        |        |      |        |        |      |        |        |      |        |        |       |        |
| TECHNOLOGY    |        |      |        |        |      |        |        |      |        |        |      |        |        |       |        |
| LAW, PUBLIC   | N < 10 | < 10 | 87.18  |        |      | 87.18  |        |      | 87.18  |        |      | 87.18  |        |       | 87.18  |
| SAFETY,       |        |      |        |        |      |        |        |      |        |        |      |        |        |       |        |
| CORRECTION    |        |      |        |        |      |        |        |      |        |        |      |        |        |       |        |
| S, AND        |        |      |        |        |      |        |        |      |        |        |      |        |        |       |        |
| SECURITY      |        |      |        |        |      |        |        |      |        |        |      |        |        |       |        |
| MANUFACTU     |        |      | 87.18  |        |      | 87.18  |        |      | 87.18  |        |      | 87.18  |        |       | 87.18  |
| RING          |        |      |        |        |      |        |        |      |        |        |      |        |        |       |        |
| MARKETING     | > 95   | RV   | 87.18  | > 95   | RV   | 87.18  | N < 10 | < 10 | 87.18  | N < 10 | < 10 | 87.18  | N < 10 | < 10  | 87.18  |
| STEM          |        |      | 87.18  |        |      | 87.18  |        |      | 87.18  |        |      | 87.18  |        |       | 87.18  |
| TRANSPORTA    | N < 10 | < 10 | 87.18  | N < 10 | < 10 | 87.18  | N < 10 | < 10 | 87.18  | 80.00  | RV   | 87.18  | N < 10 | < 10  | 87.18  |
| TION, DISTRIB |        |      |        |        |      |        |        |      |        |        |      |        |        |       |        |
| UTION, &      |        |      |        |        |      |        |        |      |        |        |      |        |        |       |        |
| LOGISTICS     |        |      |        |        |      |        |        |      |        |        |      |        |        |       |        |