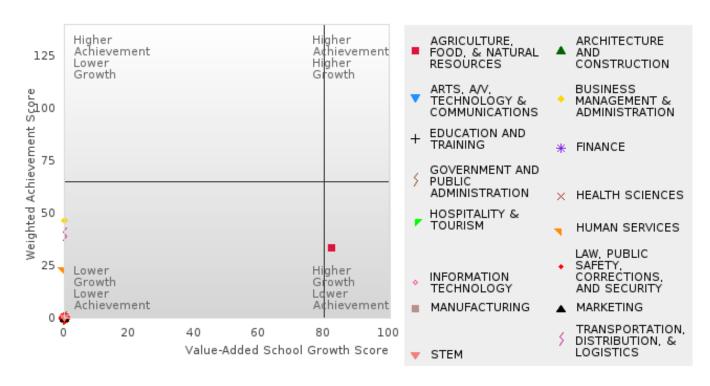

### ACADEMIC PERFORMANCE MEASURES [2S1, 2S2, 2S3]

#### HAZEN SCHOOL DISTRICT

The Academic Proficiency Performance Measures (Reading/Language Arts [1S1]; Mathematics [1S2]; Science [1S3]) in Arkansas's approved Perkins V plan are designed to align with the achievement and growth measures in Arkansas's approved ESSA plan. This alignment provides schools with a unified focus on increased rigor and relevance in student learning opportunities within a student-focused learning system to improve academic proficiency and increase students' readiness for college, career, and community engagement.

#### Assessments Included:

Act Aspire (Grades 9 - 10) • Dynamic Learning Maps (Grades 9 - 10) • ACT (Grades 11 -12 [3-yr best])

Academic Proficiency Score Calculation:

- Weighted Achievement (Grades 9 12) and Value-Added Growth Scores (Grades 9 -10)
   Included in Score
- Reading/Language Arts, Mathematics, and Science calculated separately
- Calculated for all schools with Grades 9, 10, 11, and/or 12

#### General Formula for Academic Proficiency Score for Each Subject

ELA Academic Proficiency Score =

ELA Weighted Achievement Score  $\times$  (0.50) + ELA Mean Value – Added Growth Score  $\times$  (0.50)