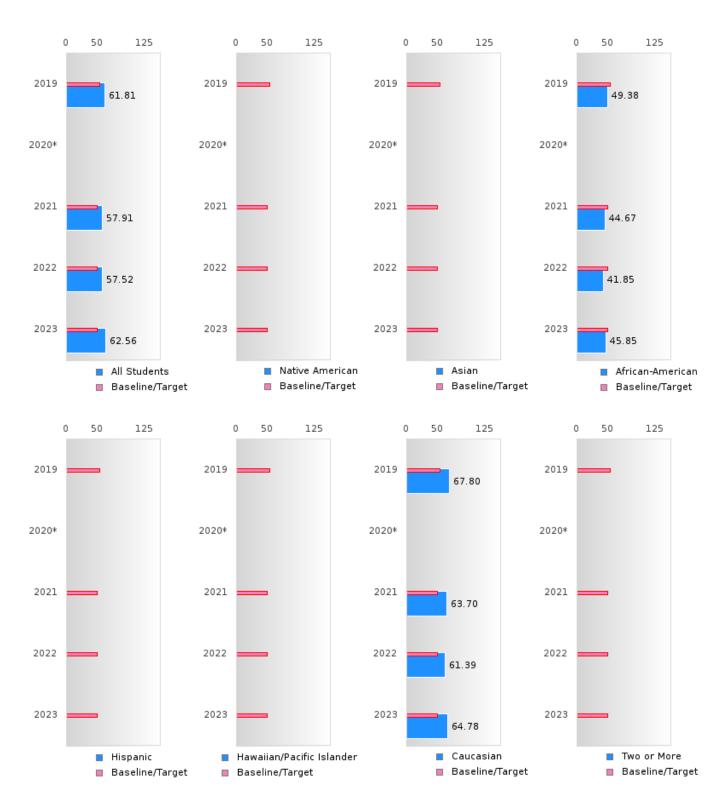

#### ACADEMIC PROFICIENCY SCORE IN READING LANGUAGE ARTS BY RACE/ETHNICITY

<sup>\*</sup>State-required academic achievement tests were waived in 2020 due to COVID19.

HAZEN SCHOOL DISTRICT Page 29/107 Table of Contents

### ACADEMIC PROFICIENCY SCORE TABLE BY SUBJECT AND RACE/ETHNICITY

| RACE                         |                       | 2019 |       |       | 2020* |        |        | 2021 |        |        | 2022 |        |        | 2023 |        |
|------------------------------|-----------------------|------|-------|-------|-------|--------|--------|------|--------|--------|------|--------|--------|------|--------|
|                              | Score                 | N    | Base  | Score | N     | Target | Score  | N    | Target | Score  | N    | Target | Score  | N    | Target |
|                              | READING LANGUAGE ARTS |      |       |       |       |        |        |      |        |        |      |        |        |      |        |
| All Students                 | 61.81                 | 86   | 52.78 |       | KLI   | 53.03  | 57.91  | 66   | 48.45  | 57.52  | 74   | 48.7   | 62.56  | 72   | 48.95  |
| Native American              |                       | < 10 | 52.78 |       |       | 53.03  | N < 10 | < 10 | 48.45  | N < 10 | < 10 | 48.7   | N < 10 | < 10 | 48.95  |
| Asian                        | N < 10                | < 10 | 52.78 |       |       | 53.03  | N < 10 | < 10 |        | N < 10 | < 10 | 48.7   | N < 10 | < 10 | 48.95  |
| African-                     | 49.38                 | 25   | 52.78 |       |       | 53.03  | 44.67  | 20   | 48.45  | 41.85  | 16   | 48.7   | 45.85  | 11   | 48.95  |
| American                     |                       |      |       |       |       |        |        |      |        |        |      |        |        |      |        |
| Hispanic                     | N < 10                | < 10 | 52.78 |       |       | 53.03  | N < 10 | < 10 | 48.45  | N < 10 | < 10 | 48.7   | N < 10 | < 10 | 48.95  |
| Hawaiian/Pacific             | N < 10                | < 10 | 52.78 |       |       | 53.03  | N < 10 | < 10 | 48.45  | N < 10 | < 10 | 48.7   | N < 10 | < 10 | 48.95  |
| Islander                     |                       |      |       |       |       |        |        |      |        |        |      |        |        |      |        |
| Caucasian                    | 67.80                 | 59   | 52.78 |       |       | 53.03  | 63.70  | 44   | 48.45  | 61.39  | 57   | 48.7   | 64.78  | 58   | 48.95  |
| Two or More                  | N < 10                | < 10 | 52.78 |       |       | 53.03  | N < 10 | < 10 | 48.45  | N < 10 | < 10 | 48.7   | N < 10 | < 10 | 48.95  |
|                              |                       |      |       |       |       | MAT    | HEMAT. | ICS  |        |        |      |        |        |      |        |
| All Students                 | 60.54                 | 86   | 46.45 |       |       | 46.7   | 52.52  | 66   | 42.27  | 58.27  | 74   | 42.52  | 58.43  | 72   | 42.77  |
| Native American              | N < 10                | < 10 | 46.45 |       |       | 46.7   | N < 10 | < 10 | 42.27  | N < 10 | < 10 | 42.52  | N < 10 | < 10 | 42.77  |
| Asian                        | N < 10                | < 10 | 46.45 |       |       | 46.7   | N < 10 | < 10 | 42.27  | N < 10 | < 10 |        | N < 10 | < 10 | 42.77  |
| African-<br>American         | 48.67                 | 25   | 46.45 |       |       | 46.7   | 43.74  | 20   | 42.27  | 51.25  | 16   | 42.52  | 43.67  | 11   | 42.77  |
| Hispanic                     | N < 10                | < 10 | 46.45 |       |       | 46.7   | N < 10 | < 10 | 42.27  | N < 10 | < 10 | 42.52  | N < 10 | < 10 | 42.77  |
| Hawaiian/Pacific<br>Islander | N < 10                | < 10 | 46.45 |       |       | 46.7   | N < 10 | < 10 | 42.27  | N < 10 | < 10 | 42.52  | N < 10 | < 10 | 42.77  |
| Caucasian                    | 65.90                 | 59   | 46.45 |       |       | 46.7   | 55.06  | 44   | 42.27  | 60.02  | 57   | 42.52  | 61.06  | 58   | 42.77  |
| Two or More                  | N < 10                | < 10 | 46.45 |       |       | 46.7   | N < 10 | < 10 | 42.27  | N < 10 | < 10 | 42.52  | N < 10 | < 10 | 42.77  |
|                              |                       |      |       |       |       | S      | CIENCE |      |        |        |      |        |        |      |        |
| All Students                 | 64.49                 | 87   | 53.26 |       |       | 53.51  | 59.68  | 66   | 48.4   | 62.13  | 74   | 48.65  | 63.64  | 72   | 48.9   |
| Native American              | N < 10                | < 10 | 53.26 |       |       | 53.51  | N < 10 | < 10 | 48.4   | N < 10 | < 10 | 48.65  | N < 10 | < 10 | 48.9   |
| Asian                        | N < 10                | < 10 | 53.26 |       |       | 53.51  | N < 10 | < 10 | 48.4   | N < 10 | < 10 | 48.65  | N < 10 | < 10 | 48.9   |
| African-                     | 52.41                 | 25   | 53.26 |       |       | 53.51  | 43.86  | 20   | 48.4   | 51.35  | 16   | 48.65  | 63.21  | 11   | 48.9   |
| American                     |                       |      |       |       |       |        |        |      |        |        |      |        |        |      |        |
| Hispanic                     | N < 10                | < 10 | 53.26 |       |       |        | N < 10 | < 10 | 48.4   | N < 10 | < 10 | 48.65  | N < 10 | < 10 | 48.9   |
| Hawaiian/Pacific<br>Islander | N < 10                | < 10 | 53.26 |       |       | 53.51  | N < 10 | < 10 | 48.4   | N < 10 | < 10 | 48.65  | N < 10 | < 10 | 48.9   |
| Caucasian                    | 70.35                 | 60   | 53.26 |       |       | 53.51  | 66.58  | 44   | 48.4   | 64.74  | 57   | 48.65  | 63.45  | 58   | 48.9   |
| Two or More                  | N < 10                | < 10 | 53.26 |       |       | 53.51  | N < 10 | < 10 | 48.4   | N < 10 | < 10 | 48.65  | N < 10 | < 10 | 48.9   |

N: Number of Concentrators with Test Scores Included in the Score

HAZEN SCHOOL DISTRICT Page 32/107 Table of Contents

<sup>\*</sup>State-required academic achievement tests were waived in 2020 due to COVID19.