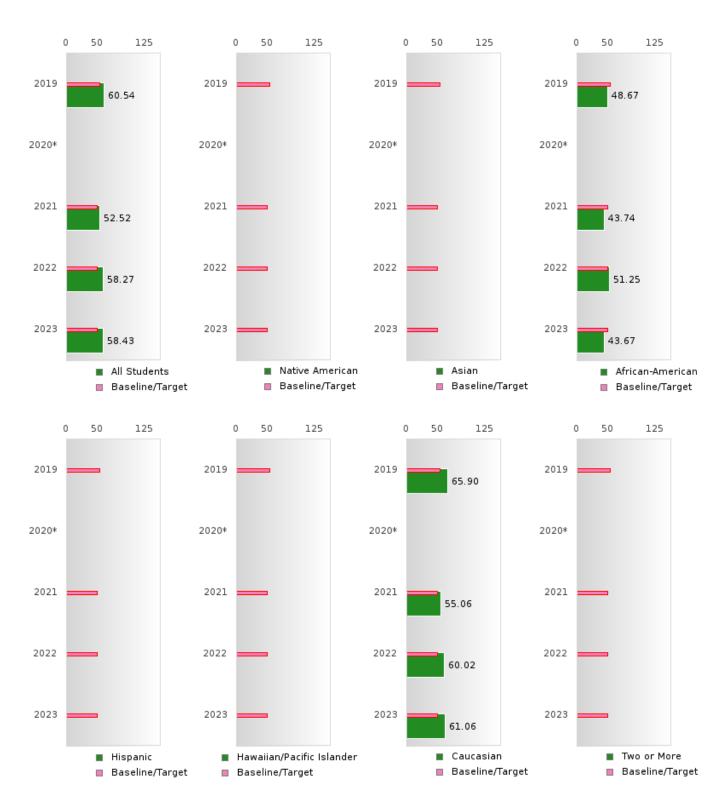

#### ACADEMIC PROFICIENCY SCORE IN MATHEMATICS BY RACE/ETHNICITY

<sup>\*</sup>State-required academic achievement tests were waived in 2020 due to COVID19.

HAZEN SCHOOL DISTRICT Page 30/107 Table of Contents

### ACADEMIC PROFICIENCY SCORE TABLE BY SUBJECT AND RACE/ETHNICITY

| RACE                         |                       | 2019 |       |       | 2020* |        |        | 2021 |        |        | 2022 |        |        | 2023 |        |
|------------------------------|-----------------------|------|-------|-------|-------|--------|--------|------|--------|--------|------|--------|--------|------|--------|
|                              | Score                 | N    | Base  | Score | N     | Target | Score  | N    | Target | Score  | N    | Target | Score  | N    | Target |
|                              | READING LANGUAGE ARTS |      |       |       |       |        |        |      |        |        |      |        |        |      |        |
| All Students                 | 61.81                 | 86   | 52.78 |       | KLI   | 53.03  | 57.91  | 66   | 48.45  | 57.52  | 74   | 48.7   | 62.56  | 72   | 48.95  |
| Native American              |                       | < 10 | 52.78 |       |       | 53.03  | N < 10 | < 10 | 48.45  | N < 10 | < 10 | 48.7   | N < 10 | < 10 | 48.95  |
| Asian                        | N < 10                | < 10 | 52.78 |       |       | 53.03  | N < 10 | < 10 |        | N < 10 | < 10 | 48.7   | N < 10 | < 10 | 48.95  |
| African-                     | 49.38                 | 25   | 52.78 |       |       | 53.03  | 44.67  | 20   | 48.45  | 41.85  | 16   | 48.7   | 45.85  | 11   | 48.95  |
| American                     |                       |      |       |       |       |        |        |      |        |        |      |        |        |      |        |
| Hispanic                     | N < 10                | < 10 | 52.78 |       |       | 53.03  | N < 10 | < 10 | 48.45  | N < 10 | < 10 | 48.7   | N < 10 | < 10 | 48.95  |
| Hawaiian/Pacific             | N < 10                | < 10 | 52.78 |       |       | 53.03  | N < 10 | < 10 | 48.45  | N < 10 | < 10 | 48.7   | N < 10 | < 10 | 48.95  |
| Islander                     |                       |      |       |       |       |        |        |      |        |        |      |        |        |      |        |
| Caucasian                    | 67.80                 | 59   | 52.78 |       |       | 53.03  | 63.70  | 44   | 48.45  | 61.39  | 57   | 48.7   | 64.78  | 58   | 48.95  |
| Two or More                  | N < 10                | < 10 | 52.78 |       |       | 53.03  | N < 10 | < 10 | 48.45  | N < 10 | < 10 | 48.7   | N < 10 | < 10 | 48.95  |
|                              |                       |      |       |       |       | MAT    | HEMAT. | ICS  |        |        |      |        |        |      |        |
| All Students                 | 60.54                 | 86   | 46.45 |       |       | 46.7   | 52.52  | 66   | 42.27  | 58.27  | 74   | 42.52  | 58.43  | 72   | 42.77  |
| Native American              | N < 10                | < 10 | 46.45 |       |       | 46.7   | N < 10 | < 10 | 42.27  | N < 10 | < 10 | 42.52  | N < 10 | < 10 | 42.77  |
| Asian                        | N < 10                | < 10 | 46.45 |       |       | 46.7   | N < 10 | < 10 | 42.27  | N < 10 | < 10 |        | N < 10 | < 10 | 42.77  |
| African-<br>American         | 48.67                 | 25   | 46.45 |       |       | 46.7   | 43.74  | 20   | 42.27  | 51.25  | 16   | 42.52  | 43.67  | 11   | 42.77  |
| Hispanic                     | N < 10                | < 10 | 46.45 |       |       | 46.7   | N < 10 | < 10 | 42.27  | N < 10 | < 10 | 42.52  | N < 10 | < 10 | 42.77  |
| Hawaiian/Pacific<br>Islander | N < 10                | < 10 | 46.45 |       |       | 46.7   | N < 10 | < 10 | 42.27  | N < 10 | < 10 | 42.52  | N < 10 | < 10 | 42.77  |
| Caucasian                    | 65.90                 | 59   | 46.45 |       |       | 46.7   | 55.06  | 44   | 42.27  | 60.02  | 57   | 42.52  | 61.06  | 58   | 42.77  |
| Two or More                  | N < 10                | < 10 | 46.45 |       |       | 46.7   | N < 10 | < 10 | 42.27  | N < 10 | < 10 | 42.52  | N < 10 | < 10 | 42.77  |
|                              |                       |      |       |       |       | S      | CIENCE |      |        |        |      |        |        |      |        |
| All Students                 | 64.49                 | 87   | 53.26 |       |       | 53.51  | 59.68  | 66   | 48.4   | 62.13  | 74   | 48.65  | 63.64  | 72   | 48.9   |
| Native American              | N < 10                | < 10 | 53.26 |       |       | 53.51  | N < 10 | < 10 | 48.4   | N < 10 | < 10 | 48.65  | N < 10 | < 10 | 48.9   |
| Asian                        | N < 10                | < 10 | 53.26 |       |       | 53.51  | N < 10 | < 10 | 48.4   | N < 10 | < 10 | 48.65  | N < 10 | < 10 | 48.9   |
| African-                     | 52.41                 | 25   | 53.26 |       |       | 53.51  | 43.86  | 20   | 48.4   | 51.35  | 16   | 48.65  | 63.21  | 11   | 48.9   |
| American                     |                       |      |       |       |       |        |        |      |        |        |      |        |        |      |        |
| Hispanic                     | N < 10                | < 10 | 53.26 |       |       |        | N < 10 | < 10 | 48.4   | N < 10 | < 10 | 48.65  | N < 10 | < 10 | 48.9   |
| Hawaiian/Pacific<br>Islander | N < 10                | < 10 | 53.26 |       |       | 53.51  | N < 10 | < 10 | 48.4   | N < 10 | < 10 | 48.65  | N < 10 | < 10 | 48.9   |
| Caucasian                    | 70.35                 | 60   | 53.26 |       |       | 53.51  | 66.58  | 44   | 48.4   | 64.74  | 57   | 48.65  | 63.45  | 58   | 48.9   |
| Two or More                  | N < 10                | < 10 | 53.26 |       |       | 53.51  | N < 10 | < 10 | 48.4   | N < 10 | < 10 | 48.65  | N < 10 | < 10 | 48.9   |

N: Number of Concentrators with Test Scores Included in the Score

HAZEN SCHOOL DISTRICT Page 32/107 Table of Contents

<sup>\*</sup>State-required academic achievement tests were waived in 2020 due to COVID19.