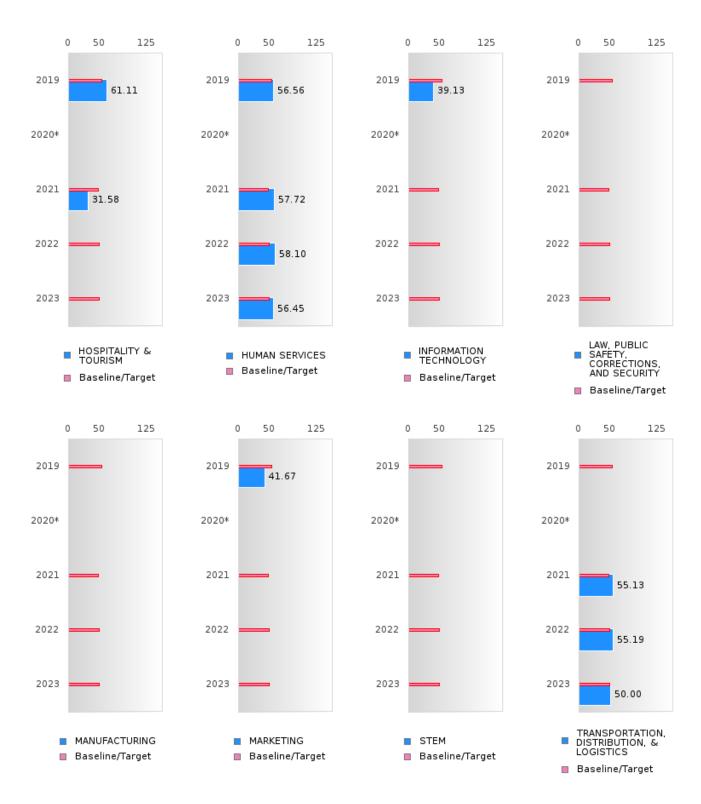

### FOUR-YEAR ADJUSTED GRADUATION RATE BY CLUSTER

| RACE          |        | 2019 |        |        | 2020 |        |        | 2021 |        |        | 2022 |        |        | 2023  |        |
|---------------|--------|------|--------|--------|------|--------|--------|------|--------|--------|------|--------|--------|-------|--------|
| 10102         | Score  | N    | Target | Score  | N     | Target |
|               | Beere  | - 1  |        |        |      |        | COHOR' |      |        |        |      | Targot | Beere  | - 1 1 | Targot |
| AGRICULTUR    | > 95   | RV   | 87.18  | > 95   | RV   | 87.18  | N < 10 | < 10 | 87.18  | 90.00  | RV   | 87.18  | 94.00  | RV    | 87.18  |
| E, FOOD, &    |        |      |        |        |      |        |        |      |        |        |      |        | 7 1100 |       | 0      |
| NATURAL       |        |      |        |        |      |        |        |      |        |        |      |        |        |       |        |
| RESOURCES     |        |      |        |        |      |        |        |      |        |        |      |        |        |       |        |
| ARCHITECTU    |        |      | 87.18  |        |      | 87.18  |        |      | 87.18  | N < 10 | < 10 | 87.18  |        |       | 87.18  |
| RE AND CONS   |        |      |        |        |      |        |        |      |        |        |      |        |        |       |        |
| TRUCTION      |        |      |        |        |      |        |        |      |        |        |      |        |        |       |        |
|               | N < 10 | < 10 | 87.18  |        |      | 87.18  |        |      | 87.18  |        |      | 87.18  |        |       | 87.18  |
| TECHNOLOGY    |        |      |        |        |      |        |        |      |        |        |      |        |        |       |        |
| & COMMUNIC    |        |      |        |        |      |        |        |      |        |        |      |        |        |       |        |
| ATIONS        |        |      |        |        |      |        |        |      |        |        |      |        |        |       |        |
| BUSINESS MA   | > 95   | RV   | 87.18  | > 95   | RV   | 87.18  | N < 10 | < 10 | 87.18  | 82.00  | RV   | 87.18  | N < 10 | < 10  | 87.18  |
| NAGEMENT &    |        |      |        |        |      |        |        |      |        |        |      |        |        |       |        |
| ADMINISTRAT   |        |      |        |        |      |        |        |      |        |        |      |        |        |       |        |
| ION           |        |      |        |        |      |        |        |      |        |        |      |        |        |       |        |
| EDUCATION     | N < 10 | < 10 | 87.18  | N < 10 | < 10 | 87.18  | N < 10 | < 10 | 87.18  | N < 10 | < 10 | 87.18  |        |       | 87.18  |
| AND           |        |      |        |        |      |        |        |      |        |        |      |        |        |       |        |
| TRAINING      |        |      |        |        |      |        |        |      |        |        |      |        |        |       |        |
| FINANCE       | > 95   | RV   | 87.18  | 95.00  | RV   | 87.18  | N < 10 | < 10 | 87.18  | N < 10 | < 10 | 87.18  | N < 10 | < 10  | 87.18  |
| GOVERNMEN     |        |      | 87.18  |        |      | 87.18  |        |      | 87.18  |        |      | 87.18  |        |       | 87.18  |
| T AND PUBLIC  |        |      |        |        |      |        |        |      |        |        |      |        |        |       |        |
| ADMINISTRAT   |        |      |        |        |      |        |        |      |        |        |      |        |        |       |        |
| ION           |        |      |        |        |      |        |        |      |        |        |      |        |        |       |        |
| HEALTH        | N < 10 | < 10 | 87.18  | N < 10 | < 10 | 87.18  |        |      | 87.18  |        |      | 87.18  |        |       | 87.18  |
| SCIENCES      |        |      |        |        |      |        |        |      |        |        |      |        |        |       |        |
| HOSPITALITY   | > 95   | RV   | 87.18  | 95.00  | RV   | 87.18  | 88.00  | RV   | 87.18  | N < 10 | < 10 | 87.18  | N < 10 | < 10  | 87.18  |
| & TOURISM     |        |      |        |        |      |        |        |      |        |        |      |        |        |       |        |
| HUMAN         | > 95   | RV   | 87.18  | 94.00  | RV   | 87.18  | 94.00  | RV   | 87.18  | 93.00  | RV   | 87.18  | > 95   | RV    | 87.18  |
| SERVICES      |        |      |        |        |      |        |        |      |        |        |      |        |        |       |        |
| INFORMATIO    | > 95   | RV   | 87.18  | > 95   | RV   | 87.18  | N < 10 | < 10 | 87.18  | N < 10 | < 10 | 87.18  | N < 10 | < 10  | 87.18  |
| N             |        |      |        |        |      |        |        |      |        |        |      |        |        |       |        |
| TECHNOLOGY    |        |      |        |        |      |        |        |      |        |        |      |        |        |       |        |
| LAW, PUBLIC   | N < 10 | < 10 | 87.18  |        |      | 87.18  |        |      | 87.18  |        |      | 87.18  |        |       | 87.18  |
| SAFETY,       |        |      |        |        |      |        |        |      |        |        |      |        |        |       |        |
| CORRECTION    |        |      |        |        |      |        |        |      |        |        |      |        |        |       |        |
| S, AND        |        |      |        |        |      |        |        |      |        |        |      |        |        |       |        |
| SECURITY      |        |      |        |        |      |        |        |      |        |        |      |        |        |       |        |
| MANUFACTU     |        |      | 87.18  |        |      | 87.18  |        |      | 87.18  |        |      | 87.18  |        |       | 87.18  |
| RING          |        |      |        |        |      |        |        |      |        |        |      |        |        |       |        |
| MARKETING     | > 95   | RV   | 87.18  | > 95   | RV   | 87.18  | N < 10 | < 10 | 87.18  | N < 10 | < 10 | 87.18  | N < 10 | < 10  | 87.18  |
| STEM          |        |      | 87.18  |        |      | 87.18  |        |      | 87.18  |        |      | 87.18  |        |       | 87.18  |
| TRANSPORTA    | N < 10 | < 10 | 87.18  | N < 10 | < 10 | 87.18  | N < 10 | < 10 | 87.18  | 80.00  | RV   | 87.18  | N < 10 | < 10  | 87.18  |
| TION, DISTRIB |        |      |        |        |      |        |        |      |        |        |      |        |        |       |        |
| UTION, &      |        |      |        |        |      |        |        |      |        |        |      |        |        |       |        |
| LOGISTICS     |        |      |        |        |      |        |        |      |        |        |      |        |        |       |        |

#### FIVE-YEAR EXTENDED ADJUSTED GRADUATION RATE BY CLUSTER

| RACE               |        | 2019 |        |        | 2020  |        |         | 2021 |        |        | 2022 |        |        | 2023 |        |
|--------------------|--------|------|--------|--------|-------|--------|---------|------|--------|--------|------|--------|--------|------|--------|
|                    | Score  | N    | Target | Score  | N     | Target | Score   | N    | Target | Score  | N    | Target | Score  | N    | Target |
|                    |        | F    | VE-YE  | AR EXT | ENDED | ADJU   | STED CO | HORT | GRADI  | UATION | RATE |        |        |      |        |
| AGRICULTUR         | 80.00  | RV   | 90.4   | > 95   | RV    | 90.4   | > 95    | RV   | 90.4   | N < 10 | < 10 | 90.4   | 90.00  | RV   | 90.4   |
| E, FOOD, &         |        |      |        |        |       |        |         |      |        |        |      |        |        |      |        |
| NATURAL            |        |      |        |        |       |        |         |      |        |        |      |        |        |      |        |
| RESOURCES          |        |      |        |        |       |        |         |      |        |        |      |        |        |      |        |
| ARCHITECTU         |        |      | 90.4   |        |       | 90.4   |         |      | 90.4   |        |      | 90.4   | N < 10 | < 10 | 90.4   |
| RE AND CONS        |        |      |        |        |       |        |         |      |        |        |      |        |        |      |        |
| TRUCTION           |        |      |        |        |       |        |         |      |        |        |      |        |        |      |        |
| ARTS, A/V,         | N < 10 | < 10 | 90.4   | N < 10 | < 10  | 90.4   |         |      | 90.4   |        |      | 90.4   |        |      | 90.4   |
| TECHNOLOGY         |        |      |        |        |       |        |         |      |        |        |      |        |        |      |        |
| & COMMUNIC         |        |      |        |        |       |        |         |      |        |        |      |        |        |      |        |
| ATIONS             |        |      |        |        |       |        |         |      |        |        |      |        |        |      |        |
| <b>BUSINESS MA</b> | N < 10 | < 10 | 90.4   | > 95   | RV    | 90.4   | > 95    | RV   | 90.4   | N < 10 | < 10 | 90.4   | 82.00  | RV   | 90.4   |
| NAGEMENT &         |        |      |        |        |       |        |         |      |        |        |      |        |        |      |        |
| ADMINISTRAT        |        |      |        |        |       |        |         |      |        |        |      |        |        |      |        |
| ION                |        |      |        |        |       |        |         |      |        |        |      |        |        |      |        |
| EDUCATION          | N < 10 | < 10 | 90.4   | N < 10 | < 10  | 90.4   | N < 10  | < 10 | 90.4   | N < 10 | < 10 | 90.4   | N < 10 | < 10 | 90.4   |
| AND                |        |      |        |        |       |        |         |      |        |        |      |        |        |      |        |
| TRAINING           |        |      |        |        |       |        |         |      |        |        |      |        |        |      |        |
| FINANCE            | > 95   | RV   | 90.4   | > 95   | RV    | 90.4   | 95.00   | RV   | 90.4   | N < 10 | < 10 | 90.4   | N < 10 | < 10 | 90.4   |
| GOVERNMEN          |        |      | 90.4   |        |       | 90.4   |         |      | 90.4   |        |      | 90.4   |        |      | 90.4   |
| T AND PUBLIC       |        |      |        |        |       |        |         |      |        |        |      |        |        |      |        |
| ADMINISTRAT        |        |      |        |        |       |        |         |      |        |        |      |        |        |      |        |
| ION                |        |      |        |        |       |        |         |      |        |        |      |        |        |      |        |
| HEALTH             | N < 10 | < 10 | 90.4   | N < 10 | < 10  | 90.4   | N < 10  | < 10 | 90.4   |        |      | 90.4   |        |      | 90.4   |
| SCIENCES           |        |      |        |        |       |        |         |      |        |        |      |        |        |      |        |
| HOSPITALITY        | N < 10 | < 10 | 90.4   | > 95   | RV    | 90.4   | 95.00   | RV   | 90.4   | 88.00  | RV   | 90.4   | N < 10 | < 10 | 90.4   |
| & TOURISM          |        |      |        |        |       |        |         |      |        |        |      |        |        |      |        |
| HUMAN              | 94.00  | RV   | 90.4   | > 95   | RV    | 90.4   | 94.00   | RV   | 90.4   | 94.00  | RV   | 90.4   | > 95   | RV   | 90.4   |
| SERVICES           |        |      |        |        |       |        |         |      |        |        |      |        |        |      |        |
| INFORMATIO         | N < 10 | < 10 | 90.4   | > 95   | RV    | 90.4   | > 95    | RV   | 90.4   | N < 10 | < 10 | 90.4   | N < 10 | < 10 | 90.4   |
| N                  |        |      |        |        |       |        |         |      |        |        |      |        |        |      |        |
| TECHNOLOGY         |        |      |        |        |       |        |         |      |        |        |      |        |        |      |        |
| LAW, PUBLIC        |        |      | 90.4   | N < 10 | < 10  | 90.4   |         |      | 90.4   |        |      | 90.4   |        |      | 90.4   |
| SAFETY,            |        |      |        |        |       |        |         |      |        |        |      |        |        |      |        |
| CORRECTION         |        |      |        |        |       |        |         |      |        |        |      |        |        |      |        |
| S, AND             |        |      |        |        |       |        |         |      |        |        |      |        |        |      |        |
| SECURITY           |        |      |        |        |       |        |         |      |        |        |      |        |        |      |        |
| MANUFACTU          |        |      | 90.4   |        |       | 90.4   |         |      | 90.4   |        |      | 90.4   |        |      | 90.4   |
| RING               |        |      |        |        |       |        |         |      |        |        |      |        |        |      |        |
| MARKETING          | N < 10 | < 10 | 90.4   | > 95   | RV    | 90.4   | > 95    | RV   | 90.4   | N < 10 | < 10 | 90.4   | N < 10 | < 10 | 90.4   |
| STEM               |        |      | 90.4   |        |       | 90.4   |         |      | 90.4   |        |      | 90.4   |        |      | 90.4   |
| TRANSPORTA         |        |      | 90.4   | N < 10 | < 10  | 90.4   | N < 10  | < 10 | 90.4   | N < 10 | < 10 | 90.4   | 80.00  | RV   | 90.4   |
| TION, DISTRIB      |        |      |        |        |       |        |         |      |        |        |      |        |        |      |        |
| UTION, &           |        |      |        |        |       |        |         |      |        |        |      |        |        |      |        |
| LOGISTICS          |        |      |        |        |       |        |         |      |        |        |      |        |        |      |        |