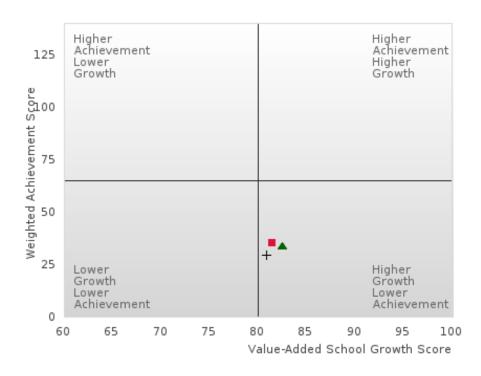

### ACADEMIC PERFORMANCE MEASURES [2S1, 2S2, 2S3]

#### HAZEN SCHOOL DISTRICT

The Academic Proficiency Performance Measures (Reading/Language Arts [1S1]; Mathematics [1S2]; Science [1S3]) in Arkansas's approved Perkins V plan are designed to align with the achievement and growth measures in Arkansas's approved ESSA plan. This alignment provides schools with a unified focus on increased rigor and relevance in student learning opportunities within a student-focused learning system to improve academic proficiency and increase students' readiness for college, career, and community engagement.

#### Assessments Included:

Act Aspire (Grades 9 - 10) • Dynamic Learning Maps (Grades 9 - 10) • ACT (Grades 11 -12 [3-yr best])

Academic Proficiency Score Calculation:

- Weighted Achievement (Grades 9 12) and Value-Added Growth Scores (Grades 9 -10)
   Included in Score
- Reading/Language Arts, Mathematics, and Science calculated separately
- Calculated for all schools with Grades 9, 10, 11, and/or 12

#### General Formula for Academic Proficiency Score for Each Subject

ELA Academic Proficiency Score =

ELA Weighted Achievement Score  $\times$  (0.50) + ELA Mean Value – Added Growth Score  $\times$  (0.50)