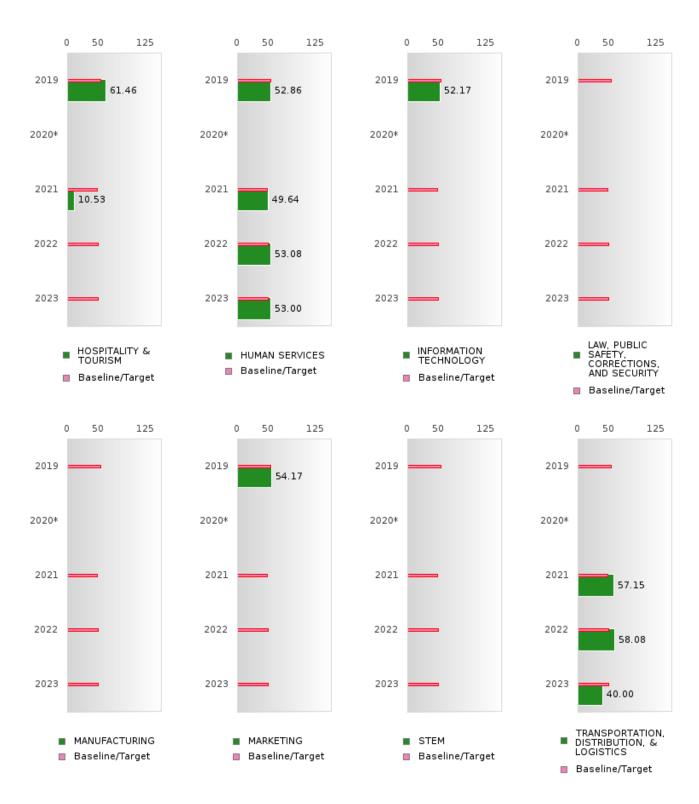

### FOUR-YEAR ADJUSTED GRADUATION RATE BY CLUSTER

| RACE          |        | 2019 |        |        | 2020 |        |        | 2021 |        |        | 2022 |        |        | 2023  |        |
|---------------|--------|------|--------|--------|------|--------|--------|------|--------|--------|------|--------|--------|-------|--------|
| 10102         | Score  | N    | Target | Score  | N     | Target |
|               | Beere  | - 1  |        |        |      |        | COHOR' |      |        |        |      | Targot | Beere  | - 1 1 | Targot |
| AGRICULTUR    | > 95   | RV   | 87.18  | > 95   | RV   | 87.18  | N < 10 | < 10 | 87.18  | 90.00  | RV   | 87.18  | 94.00  | RV    | 87.18  |
| E, FOOD, &    |        |      |        |        |      |        |        |      |        |        |      |        | 7 1100 |       | 0      |
| NATURAL       |        |      |        |        |      |        |        |      |        |        |      |        |        |       |        |
| RESOURCES     |        |      |        |        |      |        |        |      |        |        |      |        |        |       |        |
| ARCHITECTU    |        |      | 87.18  |        |      | 87.18  |        |      | 87.18  | N < 10 | < 10 | 87.18  |        |       | 87.18  |
| RE AND CONS   |        |      |        |        |      |        |        |      |        |        |      |        |        |       |        |
| TRUCTION      |        |      |        |        |      |        |        |      |        |        |      |        |        |       |        |
|               | N < 10 | < 10 | 87.18  |        |      | 87.18  |        |      | 87.18  |        |      | 87.18  |        |       | 87.18  |
| TECHNOLOGY    |        |      |        |        |      |        |        |      |        |        |      |        |        |       |        |
| & COMMUNIC    |        |      |        |        |      |        |        |      |        |        |      |        |        |       |        |
| ATIONS        |        |      |        |        |      |        |        |      |        |        |      |        |        |       |        |
| BUSINESS MA   | > 95   | RV   | 87.18  | > 95   | RV   | 87.18  | N < 10 | < 10 | 87.18  | 82.00  | RV   | 87.18  | N < 10 | < 10  | 87.18  |
| NAGEMENT &    |        |      |        |        |      |        |        |      |        |        |      |        |        |       |        |
| ADMINISTRAT   |        |      |        |        |      |        |        |      |        |        |      |        |        |       |        |
| ION           |        |      |        |        |      |        |        |      |        |        |      |        |        |       |        |
| EDUCATION     | N < 10 | < 10 | 87.18  | N < 10 | < 10 | 87.18  | N < 10 | < 10 | 87.18  | N < 10 | < 10 | 87.18  |        |       | 87.18  |
| AND           |        |      |        |        |      |        |        |      |        |        |      |        |        |       |        |
| TRAINING      |        |      |        |        |      |        |        |      |        |        |      |        |        |       |        |
| FINANCE       | > 95   | RV   | 87.18  | 95.00  | RV   | 87.18  | N < 10 | < 10 | 87.18  | N < 10 | < 10 | 87.18  | N < 10 | < 10  | 87.18  |
| GOVERNMEN     |        |      | 87.18  |        |      | 87.18  |        |      | 87.18  |        |      | 87.18  |        |       | 87.18  |
| T AND PUBLIC  |        |      |        |        |      |        |        |      |        |        |      |        |        |       |        |
| ADMINISTRAT   |        |      |        |        |      |        |        |      |        |        |      |        |        |       |        |
| ION           |        |      |        |        |      |        |        |      |        |        |      |        |        |       |        |
| HEALTH        | N < 10 | < 10 | 87.18  | N < 10 | < 10 | 87.18  |        |      | 87.18  |        |      | 87.18  |        |       | 87.18  |
| SCIENCES      |        |      |        |        |      |        |        |      |        |        |      |        |        |       |        |
| HOSPITALITY   | > 95   | RV   | 87.18  | 95.00  | RV   | 87.18  | 88.00  | RV   | 87.18  | N < 10 | < 10 | 87.18  | N < 10 | < 10  | 87.18  |
| & TOURISM     |        |      |        |        |      |        |        |      |        |        |      |        |        |       |        |
| HUMAN         | > 95   | RV   | 87.18  | 94.00  | RV   | 87.18  | 94.00  | RV   | 87.18  | 93.00  | RV   | 87.18  | > 95   | RV    | 87.18  |
| SERVICES      |        |      |        |        |      |        |        |      |        |        |      |        |        |       |        |
| INFORMATIO    | > 95   | RV   | 87.18  | > 95   | RV   | 87.18  | N < 10 | < 10 | 87.18  | N < 10 | < 10 | 87.18  | N < 10 | < 10  | 87.18  |
| N             |        |      |        |        |      |        |        |      |        |        |      |        |        |       |        |
| TECHNOLOGY    |        |      |        |        |      |        |        |      |        |        |      |        |        |       |        |
| LAW, PUBLIC   | N < 10 | < 10 | 87.18  |        |      | 87.18  |        |      | 87.18  |        |      | 87.18  |        |       | 87.18  |
| SAFETY,       |        |      |        |        |      |        |        |      |        |        |      |        |        |       |        |
| CORRECTION    |        |      |        |        |      |        |        |      |        |        |      |        |        |       |        |
| S, AND        |        |      |        |        |      |        |        |      |        |        |      |        |        |       |        |
| SECURITY      |        |      |        |        |      |        |        |      |        |        |      |        |        |       |        |
| MANUFACTU     |        |      | 87.18  |        |      | 87.18  |        |      | 87.18  |        |      | 87.18  |        |       | 87.18  |
| RING          |        |      |        |        |      |        |        |      |        |        |      |        |        |       |        |
| MARKETING     | > 95   | RV   | 87.18  | > 95   | RV   | 87.18  | N < 10 | < 10 | 87.18  | N < 10 | < 10 | 87.18  | N < 10 | < 10  | 87.18  |
| STEM          |        |      | 87.18  |        |      | 87.18  |        |      | 87.18  |        |      | 87.18  |        |       | 87.18  |
| TRANSPORTA    | N < 10 | < 10 | 87.18  | N < 10 | < 10 | 87.18  | N < 10 | < 10 | 87.18  | 80.00  | RV   | 87.18  | N < 10 | < 10  | 87.18  |
| TION, DISTRIB |        |      |        |        |      |        |        |      |        |        |      |        |        |       |        |
| UTION, &      |        |      |        |        |      |        |        |      |        |        |      |        |        |       |        |
| LOGISTICS     |        |      |        |        |      |        |        |      |        |        |      |        |        |       |        |