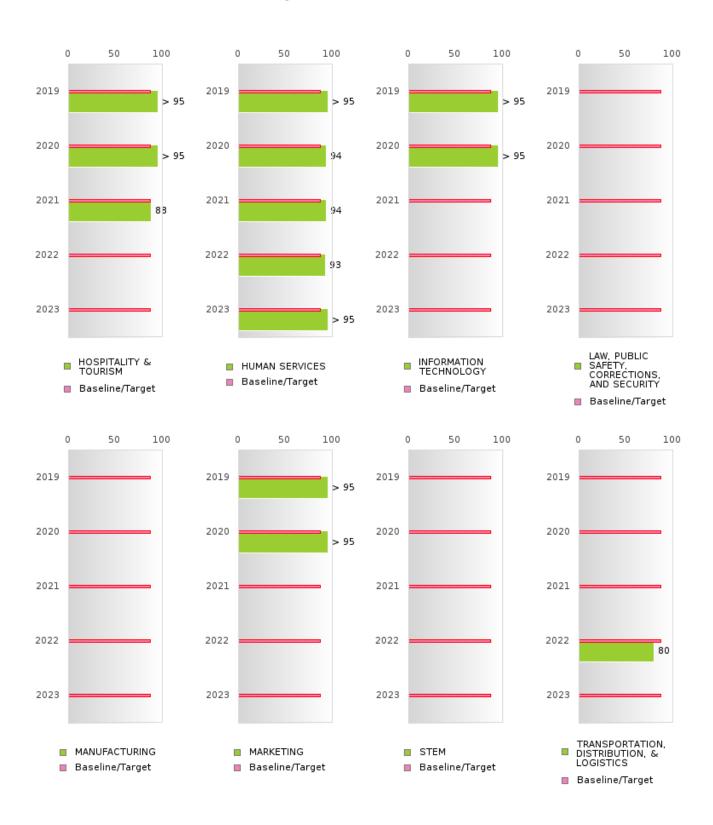

### FOUR-YEAR ADJUSTED GRADUATION RATE BY CLUSTER

| RACE          |        | 2019 |        |        | 2020 |        |        | 2021 |        |        | 2022 |        |        | 2023  |        |
|---------------|--------|------|--------|--------|------|--------|--------|------|--------|--------|------|--------|--------|-------|--------|
| 10102         | Score  | N    | Target | Score  | N     | Target |
|               | Beere  | - 1  |        |        |      |        | COHOR' |      |        |        |      | Targot | Beere  | - 1 1 | Targot |
| AGRICULTUR    | > 95   | RV   | 87.18  | > 95   | RV   | 87.18  | N < 10 | < 10 | 87.18  | 90.00  | RV   | 87.18  | 94.00  | RV    | 87.18  |
| E, FOOD, &    |        |      |        |        |      |        |        |      |        |        |      |        | 7 1100 |       | 0      |
| NATURAL       |        |      |        |        |      |        |        |      |        |        |      |        |        |       |        |
| RESOURCES     |        |      |        |        |      |        |        |      |        |        |      |        |        |       |        |
| ARCHITECTU    |        |      | 87.18  |        |      | 87.18  |        |      | 87.18  | N < 10 | < 10 | 87.18  |        |       | 87.18  |
| RE AND CONS   |        |      |        |        |      |        |        |      |        |        |      |        |        |       |        |
| TRUCTION      |        |      |        |        |      |        |        |      |        |        |      |        |        |       |        |
|               | N < 10 | < 10 | 87.18  |        |      | 87.18  |        |      | 87.18  |        |      | 87.18  |        |       | 87.18  |
| TECHNOLOGY    |        |      |        |        |      |        |        |      |        |        |      |        |        |       |        |
| & COMMUNIC    |        |      |        |        |      |        |        |      |        |        |      |        |        |       |        |
| ATIONS        |        |      |        |        |      |        |        |      |        |        |      |        |        |       |        |
| BUSINESS MA   | > 95   | RV   | 87.18  | > 95   | RV   | 87.18  | N < 10 | < 10 | 87.18  | 82.00  | RV   | 87.18  | N < 10 | < 10  | 87.18  |
| NAGEMENT &    |        |      |        |        |      |        |        |      |        |        |      |        |        |       |        |
| ADMINISTRAT   |        |      |        |        |      |        |        |      |        |        |      |        |        |       |        |
| ION           |        |      |        |        |      |        |        |      |        |        |      |        |        |       |        |
| EDUCATION     | N < 10 | < 10 | 87.18  | N < 10 | < 10 | 87.18  | N < 10 | < 10 | 87.18  | N < 10 | < 10 | 87.18  |        |       | 87.18  |
| AND           |        |      |        |        |      |        |        |      |        |        |      |        |        |       |        |
| TRAINING      |        |      |        |        |      |        |        |      |        |        |      |        |        |       |        |
| FINANCE       | > 95   | RV   | 87.18  | 95.00  | RV   | 87.18  | N < 10 | < 10 | 87.18  | N < 10 | < 10 | 87.18  | N < 10 | < 10  | 87.18  |
| GOVERNMEN     |        |      | 87.18  |        |      | 87.18  |        |      | 87.18  |        |      | 87.18  |        |       | 87.18  |
| T AND PUBLIC  |        |      |        |        |      |        |        |      |        |        |      |        |        |       |        |
| ADMINISTRAT   |        |      |        |        |      |        |        |      |        |        |      |        |        |       |        |
| ION           |        |      |        |        |      |        |        |      |        |        |      |        |        |       |        |
| HEALTH        | N < 10 | < 10 | 87.18  | N < 10 | < 10 | 87.18  |        |      | 87.18  |        |      | 87.18  |        |       | 87.18  |
| SCIENCES      |        |      |        |        |      |        |        |      |        |        |      |        |        |       |        |
| HOSPITALITY   | > 95   | RV   | 87.18  | 95.00  | RV   | 87.18  | 88.00  | RV   | 87.18  | N < 10 | < 10 | 87.18  | N < 10 | < 10  | 87.18  |
| & TOURISM     |        |      |        |        |      |        |        |      |        |        |      |        |        |       |        |
| HUMAN         | > 95   | RV   | 87.18  | 94.00  | RV   | 87.18  | 94.00  | RV   | 87.18  | 93.00  | RV   | 87.18  | > 95   | RV    | 87.18  |
| SERVICES      |        |      |        |        |      |        |        |      |        |        |      |        |        |       |        |
| INFORMATIO    | > 95   | RV   | 87.18  | > 95   | RV   | 87.18  | N < 10 | < 10 | 87.18  | N < 10 | < 10 | 87.18  | N < 10 | < 10  | 87.18  |
| N             |        |      |        |        |      |        |        |      |        |        |      |        |        |       |        |
| TECHNOLOGY    |        |      |        |        |      |        |        |      |        |        |      |        |        |       |        |
| LAW, PUBLIC   | N < 10 | < 10 | 87.18  |        |      | 87.18  |        |      | 87.18  |        |      | 87.18  |        |       | 87.18  |
| SAFETY,       |        |      |        |        |      |        |        |      |        |        |      |        |        |       |        |
| CORRECTION    |        |      |        |        |      |        |        |      |        |        |      |        |        |       |        |
| S, AND        |        |      |        |        |      |        |        |      |        |        |      |        |        |       |        |
| SECURITY      |        |      |        |        |      |        |        |      |        |        |      |        |        |       |        |
| MANUFACTU     |        |      | 87.18  |        |      | 87.18  |        |      | 87.18  |        |      | 87.18  |        |       | 87.18  |
| RING          |        |      |        |        |      |        |        |      |        |        |      |        |        |       |        |
| MARKETING     | > 95   | RV   | 87.18  | > 95   | RV   | 87.18  | N < 10 | < 10 | 87.18  | N < 10 | < 10 | 87.18  | N < 10 | < 10  | 87.18  |
| STEM          |        |      | 87.18  |        |      | 87.18  |        |      | 87.18  |        |      | 87.18  |        |       | 87.18  |
| TRANSPORTA    | N < 10 | < 10 | 87.18  | N < 10 | < 10 | 87.18  | N < 10 | < 10 | 87.18  | 80.00  | RV   | 87.18  | N < 10 | < 10  | 87.18  |
| TION, DISTRIB |        |      |        |        |      |        |        |      |        |        |      |        |        |       |        |
| UTION, &      |        |      |        |        |      |        |        |      |        |        |      |        |        |       |        |
| LOGISTICS     |        |      |        |        |      |        |        |      |        |        |      |        |        |       |        |