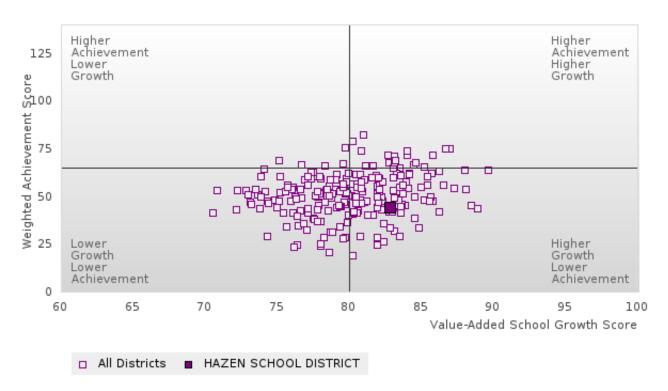

### ACADEMIC PERFORMANCE MEASURES [2S1, 2S2, 2S3]

#### HAZEN SCHOOL DISTRICT

The Academic Proficiency Performance Measures (Reading/Language Arts [1S1]; Mathematics [1S2]; Science [1S3]) in Arkansas's approved Perkins V plan are designed to align with the achievement and growth measures in Arkansas's approved ESSA plan. This alignment provides schools with a unified focus on increased rigor and relevance in student learning opportunities within a student-focused learning system to improve academic proficiency and increase students' readiness for college, career, and community engagement.

#### Assessments Included:

Act Aspire (Grades 9 - 10) • Dynamic Learning Maps (Grades 9 - 10) • ACT (Grades 11 -12 [3-yr best])

Academic Proficiency Score Calculation:

- Weighted Achievement (Grades 9 12) and Value-Added Growth Scores (Grades 9 -10)
   Included in Score
- Reading/Language Arts, Mathematics, and Science calculated separately
- Calculated for all schools with Grades 9, 10, 11, and/or 12

Math Academic Proficiency Score =

 $Math\ Weighted\ Achievement\ Score \times (0.50) + Math\ Mean\ Value - Added\ Growth\ Score \times (0.50)$ 

Science Academic Proficiency Score =

Science Weighted Achievement Score  $\times$  (0.50) + Science Mean Value – Added Growth Score  $\times$  (0.50)