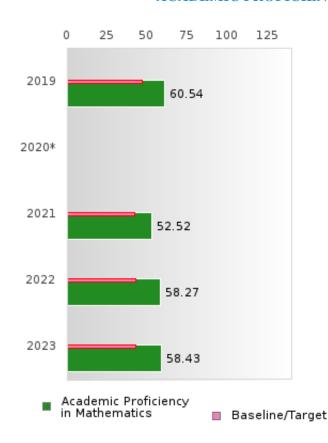

#### ACADEMIC PROFICIENCY SCORE IN MATHEMATICS

| YEAR  | SCORE | BASELINE/<br>TARGET | N  |
|-------|-------|---------------------|----|
| 2019  | 60.54 | 46.45               | 86 |
| 2020* |       | 46.7                |    |
| 2021  | 52.52 | 42.27               | 66 |
| 2022  | 58.27 | 42.52               | 74 |
| 2023  | 58.43 | 42.77               | 72 |