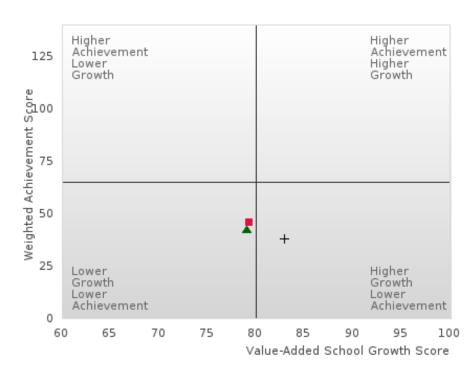

### ACADEMIC PERFORMANCE MEASURES [2S1, 2S2, 2S3]

#### HAZEN SCHOOL DISTRICT

The Academic Proficiency Performance Measures (Reading/Language Arts [1S1]; Mathematics [1S2]; Science [1S3]) in Arkansas's approved Perkins V plan are designed to align with the achievement and growth measures in Arkansas's approved ESSA plan. This alignment provides schools with a unified focus on increased rigor and relevance in student learning opportunities within a student-focused learning system to improve academic proficiency and increase students' readiness for college, career, and community engagement.

#### Assessments Included:

Act Aspire (Grades 9 - 10) • Dynamic Learning Maps (Grades 9 - 10) • ACT (Grades 11 -12 [3-yr best])

Academic Proficiency Score Calculation:

- Weighted Achievement (Grades 9 12) and Value-Added Growth Scores (Grades 9 -10)
   Included in Score
- Reading/Language Arts, Mathematics, and Science calculated separately
- Calculated for all schools with Grades 9, 10, 11, and/or 12

#### General Formula for Academic Proficiency Score for Each Subject

ELA Academic Proficiency Score =

ELA Weighted Achievement Score  $\times$  (0.50) + ELA Mean Value – Added Growth Score  $\times$  (0.50)