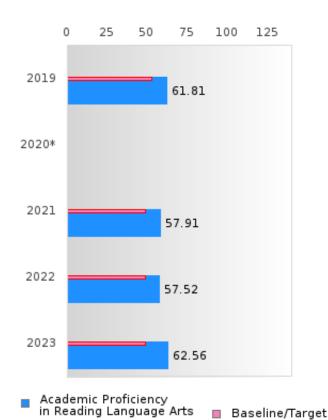

#### ACADEMIC PROFICIENCY SCORE IN READING LANGUAGE ARTS

| YEAR  | SCORE | BASELINE/<br>TARGET | N  |
|-------|-------|---------------------|----|
| 2019  | 61.81 | 52.78               | 86 |
| 2020* |       | 53.03               |    |
| 2021  | 57.91 | 48.45               | 66 |
| 2022  | 57.52 | 48.7                | 74 |
| 2023  | 62.56 | 48.95               | 72 |