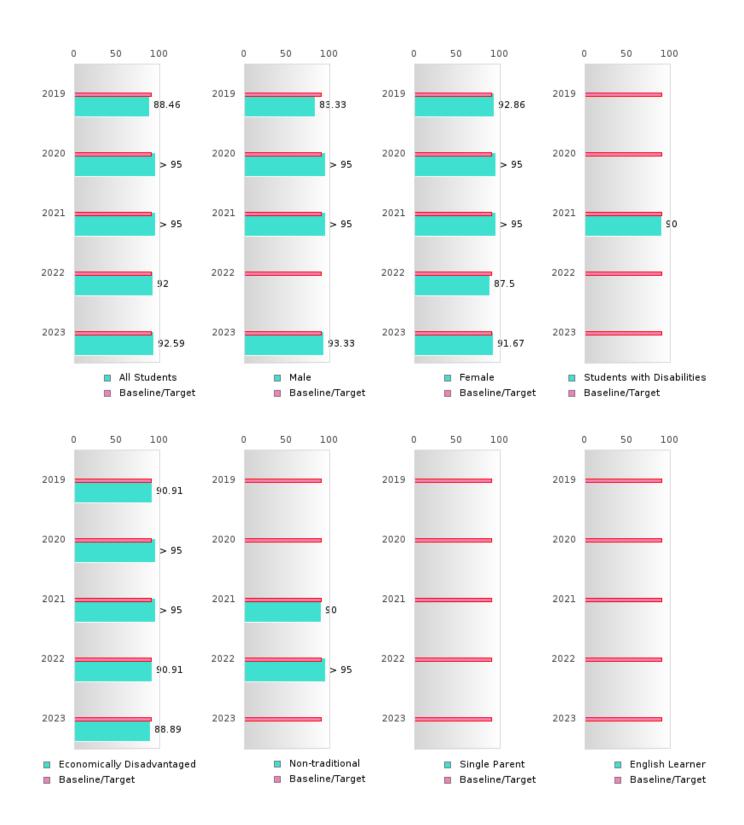

#### GRADUATION RATE BY SPECIAL POPULATION

| RACE                       |        | 2019 |        |         | 2020  |        |         | 2021 |        |         | 2022 |        | 2023   |      |        |
|----------------------------|--------|------|--------|---------|-------|--------|---------|------|--------|---------|------|--------|--------|------|--------|
|                            | Score  | N    | Target | Score   | N     | Target | Score   | N    | Target | Score   | N    | Target | Score  | N    | Target |
|                            |        |      | FO     | UR-YEA  | R ADJ | USTED  | COHOR   | ΓGRA | DUATIO | ON RATE | 3    |        |        |      |        |
| All Students               | > 95   | RV   | 87.18  | > 95    | RV    | 87.18  | 92.00   | RV   | 87.18  | 89.66   | RV   | 87.18  | > 95   | RV   | 87.18  |
| Male                       | > 95   | RV   | 87.18  | > 95    | RV    | 87.18  | N < 10  | < 10 | 87.18  | 93.75   | RV   | 87.18  | 94.44  | RV   | 87.18  |
| Female                     | > 95   | RV   | 87.18  | > 95    | RV    | 87.18  | 87.50   | RV   | 87.18  | 84.62   | RV   | 87.18  | > 95   | RV   | 87.18  |
| Students with Disabilities | N < 10 | < 10 | 87.18  | 90.00   | RV    | 87.18  | N < 10  | < 10 | 87.18  | N < 10  | < 10 | 87.18  | N < 10 | < 10 | 87.18  |
| Economically Disadvantaged | > 95   | RV   | 87.18  | > 95    | RV    | 87.18  | 90.91   | RV   | 87.18  | 84.21   | RV   | 87.18  | > 95   | RV   | 87.18  |
| Non-traditional            | N < 10 | < 10 | 87.18  | 90.00   | RV    | 87.18  | > 95    | RV   | 87.18  | N < 10  | < 10 | 87.18  | > 95   | RV   | 87.18  |
| Single Parent              |        |      | 87.18  |         |       | 87.18  |         |      | 87.18  |         |      | 87.18  |        |      | 87.18  |
| English Learner            |        |      | 87.18  |         |       | 87.18  |         |      | 87.18  |         |      | 87.18  |        |      | 87.18  |
| Homeless                   | N < 10 | < 10 |        | N < 10  | < 10  | 87.18  |         |      |        | N < 10  | < 10 | 87.18  |        |      | 87.18  |
| Foster Care                |        |      | 87.18  |         |       | 87.18  |         |      | 87.18  |         |      | 87.18  |        |      | 87.18  |
| Military                   |        |      | 87.18  |         |       | 87.18  |         |      | 87.18  |         |      | 87.18  |        |      | 87.18  |
| Dependent                  |        |      |        |         |       |        |         |      |        |         |      |        |        |      |        |
| Migrant                    | N < 10 | < 10 |        | N < 10  | < 10  | 87.18  |         |      | 87.18  |         |      | 87.18  |        |      | 87.18  |
|                            |        |      |        | EAR EXT |       |        | STED CC |      |        | UATION  |      |        |        |      |        |
| All Students               | 88.46  | RV   | 90.4   | > 95    | RV    | 90.4   | > 95    | RV   | 90.4   | 92.00   | RV   | 90.4   | 92.59  | RV   | 90.4   |
| Male                       | 83.33  | RV   | 90.4   | > 95    | RV    | 90.4   | > 95    | RV   | 90.4   | N < 10  | < 10 | 90.4   | 93.33  | RV   | 90.4   |
| Female                     | 92.86  | RV   | 90.4   | > 95    | RV    | 90.4   | > 95    | RV   | 90.4   | 87.50   | RV   | 90.4   | 91.67  | RV   | 90.4   |
| Students with Disabilities | N < 10 | < 10 | 90.4   | N < 10  | < 10  | 90.4   | 90.00   | RV   | 90.4   | N < 10  | < 10 | 90.4   | N < 10 | < 10 | 90.4   |
| Economically Disadvantaged | 90.91  | RV   | 90.4   | > 95    | RV    | 90.4   | > 95    | RV   | 90.4   | 90.91   | RV   | 90.4   | 88.89  | RV   | 90.4   |
| Non-traditional            |        |      | 90.4   | N < 10  | < 10  | 90.4   | 90.00   | RV   | 90.4   | > 95    | RV   | 90.4   | N < 10 | < 10 | 90.4   |
| Single Parent              |        |      | 90.4   |         |       | 90.4   |         |      | 90.4   |         |      | 90.4   |        |      | 90.4   |
| English Learner            |        |      | 90.4   |         |       | 90.4   |         |      | 90.4   |         |      | 90.4   |        |      | 90.4   |
| Homeless                   |        |      | 90.4   | N < 10  | < 10  | 90.4   | N < 10  | < 10 | 90.4   |         |      | 90.4   | N < 10 | < 10 | 90.4   |
| Foster Care                |        |      | 90.4   |         |       | 90.4   |         |      | 90.4   |         |      | 90.4   |        |      | 90.4   |
| Military                   |        |      | 90.4   |         |       | 90.4   |         |      | 90.4   |         |      | 90.4   |        |      | 90.4   |
| Dependent                  |        |      |        |         |       |        |         |      |        |         |      |        |        |      |        |
| Migrant                    |        |      | 90.4   | N < 10  | < 10  | 90.4   | N < 10  | < 10 | 90.4   |         |      | 90.4   |        |      | 90.4   |