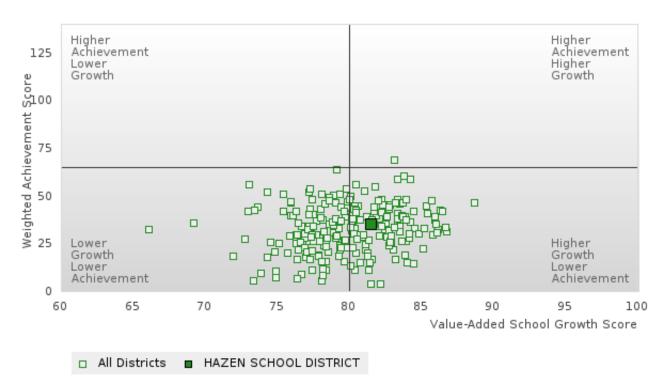

### ACADEMIC PERFORMANCE MEASURES [2S1, 2S2, 2S3]

#### HAZEN SCHOOL DISTRICT

The Academic Proficiency Performance Measures (Reading/Language Arts [1S1]; Mathematics [1S2]; Science [1S3]) in Arkansas's approved Perkins V plan are designed to align with the achievement and growth measures in Arkansas's approved ESSA plan. This alignment provides schools with a unified focus on increased rigor and relevance in student learning opportunities within a student-focused learning system to improve academic proficiency and increase students' readiness for college, career, and community engagement.

#### Assessments Included:

Act Aspire (Grades 9 - 10) • Dynamic Learning Maps (Grades 9 - 10) • ACT (Grades 11 -12 [3-yr best])

Academic Proficiency Score Calculation:

- Weighted Achievement (Grades 9 12) and Value-Added Growth Scores (Grades 9 -10)
   Included in Score
- Reading/Language Arts, Mathematics, and Science calculated separately
- Calculated for all schools with Grades 9, 10, 11, and/or 12

Math Academic Proficiency Score =

 $Math\ Weighted\ Achievement\ Score \times (0.50) + Math\ Mean\ Value - Added\ Growth\ Score \times (0.50)$ 

Science Academic Proficiency Score =

Science Weighted Achievement Score  $\times$  (0.50) + Science Mean Value – Added Growth Score  $\times$  (0.50)