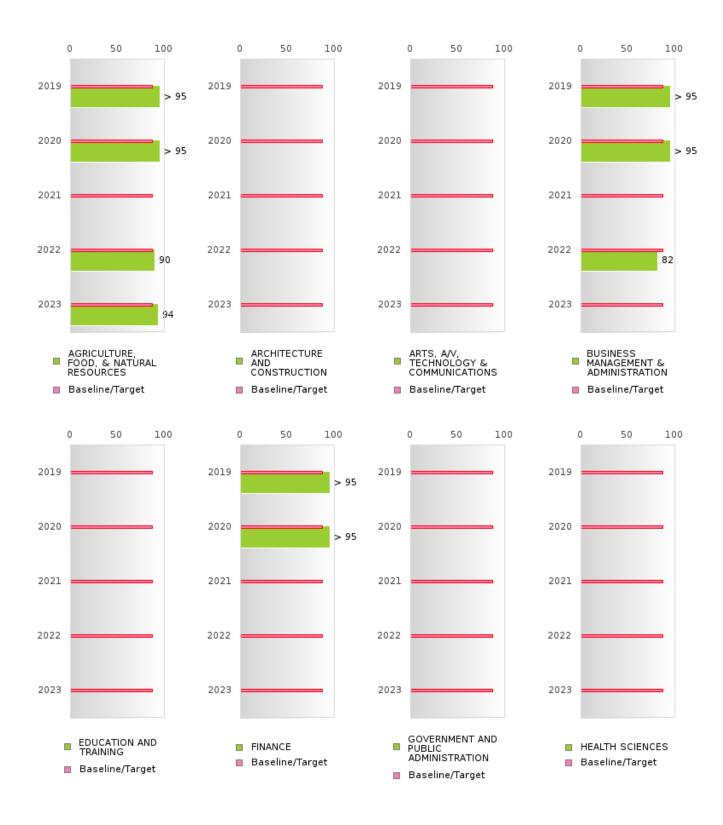

### FOUR-YEAR ADJUSTED GRADUATION RATE BY CLUSTER

| RACE          |        | 2019 |        |        | 2020 |        |        | 2021 |        |        | 2022 |        |        | 2023  |        |
|---------------|--------|------|--------|--------|------|--------|--------|------|--------|--------|------|--------|--------|-------|--------|
| 10102         | Score  | N    | Target | Score  | N     | Target |
|               | Beere  | - 1  |        |        |      |        | COHOR' |      |        |        |      | Targot | Beere  | - 1 1 | Targot |
| AGRICULTUR    | > 95   | RV   | 87.18  | > 95   | RV   | 87.18  | N < 10 | < 10 | 87.18  | 90.00  | RV   | 87.18  | 94.00  | RV    | 87.18  |
| E, FOOD, &    |        |      |        |        |      |        |        |      |        |        |      |        | 7 1100 |       | 0      |
| NATURAL       |        |      |        |        |      |        |        |      |        |        |      |        |        |       |        |
| RESOURCES     |        |      |        |        |      |        |        |      |        |        |      |        |        |       |        |
| ARCHITECTU    |        |      | 87.18  |        |      | 87.18  |        |      | 87.18  | N < 10 | < 10 | 87.18  |        |       | 87.18  |
| RE AND CONS   |        |      |        |        |      |        |        |      |        |        |      |        |        |       |        |
| TRUCTION      |        |      |        |        |      |        |        |      |        |        |      |        |        |       |        |
|               | N < 10 | < 10 | 87.18  |        |      | 87.18  |        |      | 87.18  |        |      | 87.18  |        |       | 87.18  |
| TECHNOLOGY    |        |      |        |        |      |        |        |      |        |        |      |        |        |       |        |
| & COMMUNIC    |        |      |        |        |      |        |        |      |        |        |      |        |        |       |        |
| ATIONS        |        |      |        |        |      |        |        |      |        |        |      |        |        |       |        |
| BUSINESS MA   | > 95   | RV   | 87.18  | > 95   | RV   | 87.18  | N < 10 | < 10 | 87.18  | 82.00  | RV   | 87.18  | N < 10 | < 10  | 87.18  |
| NAGEMENT &    |        |      |        |        |      |        |        |      |        |        |      |        |        |       |        |
| ADMINISTRAT   |        |      |        |        |      |        |        |      |        |        |      |        |        |       |        |
| ION           |        |      |        |        |      |        |        |      |        |        |      |        |        |       |        |
| EDUCATION     | N < 10 | < 10 | 87.18  | N < 10 | < 10 | 87.18  | N < 10 | < 10 | 87.18  | N < 10 | < 10 | 87.18  |        |       | 87.18  |
| AND           |        |      |        |        |      |        |        |      |        |        |      |        |        |       |        |
| TRAINING      |        |      |        |        |      |        |        |      |        |        |      |        |        |       |        |
| FINANCE       | > 95   | RV   | 87.18  | 95.00  | RV   | 87.18  | N < 10 | < 10 | 87.18  | N < 10 | < 10 | 87.18  | N < 10 | < 10  | 87.18  |
| GOVERNMEN     |        |      | 87.18  |        |      | 87.18  |        |      | 87.18  |        |      | 87.18  |        |       | 87.18  |
| T AND PUBLIC  |        |      |        |        |      |        |        |      |        |        |      |        |        |       |        |
| ADMINISTRAT   |        |      |        |        |      |        |        |      |        |        |      |        |        |       |        |
| ION           |        |      |        |        |      |        |        |      |        |        |      |        |        |       |        |
| HEALTH        | N < 10 | < 10 | 87.18  | N < 10 | < 10 | 87.18  |        |      | 87.18  |        |      | 87.18  |        |       | 87.18  |
| SCIENCES      |        |      |        |        |      |        |        |      |        |        |      |        |        |       |        |
| HOSPITALITY   | > 95   | RV   | 87.18  | 95.00  | RV   | 87.18  | 88.00  | RV   | 87.18  | N < 10 | < 10 | 87.18  | N < 10 | < 10  | 87.18  |
| & TOURISM     |        |      |        |        |      |        |        |      |        |        |      |        |        |       |        |
| HUMAN         | > 95   | RV   | 87.18  | 94.00  | RV   | 87.18  | 94.00  | RV   | 87.18  | 93.00  | RV   | 87.18  | > 95   | RV    | 87.18  |
| SERVICES      |        |      |        |        |      |        |        |      |        |        |      |        |        |       |        |
| INFORMATIO    | > 95   | RV   | 87.18  | > 95   | RV   | 87.18  | N < 10 | < 10 | 87.18  | N < 10 | < 10 | 87.18  | N < 10 | < 10  | 87.18  |
| N             |        |      |        |        |      |        |        |      |        |        |      |        |        |       |        |
| TECHNOLOGY    |        |      |        |        |      |        |        |      |        |        |      |        |        |       |        |
| LAW, PUBLIC   | N < 10 | < 10 | 87.18  |        |      | 87.18  |        |      | 87.18  |        |      | 87.18  |        |       | 87.18  |
| SAFETY,       |        |      |        |        |      |        |        |      |        |        |      |        |        |       |        |
| CORRECTION    |        |      |        |        |      |        |        |      |        |        |      |        |        |       |        |
| S, AND        |        |      |        |        |      |        |        |      |        |        |      |        |        |       |        |
| SECURITY      |        |      |        |        |      |        |        |      |        |        |      |        |        |       |        |
| MANUFACTU     |        |      | 87.18  |        |      | 87.18  |        |      | 87.18  |        |      | 87.18  |        |       | 87.18  |
| RING          |        |      |        |        |      |        |        |      |        |        |      |        |        |       |        |
| MARKETING     | > 95   | RV   | 87.18  | > 95   | RV   | 87.18  | N < 10 | < 10 | 87.18  | N < 10 | < 10 | 87.18  | N < 10 | < 10  | 87.18  |
| STEM          |        |      | 87.18  |        |      | 87.18  |        |      | 87.18  |        |      | 87.18  |        |       | 87.18  |
| TRANSPORTA    | N < 10 | < 10 | 87.18  | N < 10 | < 10 | 87.18  | N < 10 | < 10 | 87.18  | 80.00  | RV   | 87.18  | N < 10 | < 10  | 87.18  |
| TION, DISTRIB |        |      |        |        |      |        |        |      |        |        |      |        |        |       |        |
| UTION, &      |        |      |        |        |      |        |        |      |        |        |      |        |        |       |        |
| LOGISTICS     |        |      |        |        |      |        |        |      |        |        |      |        |        |       |        |