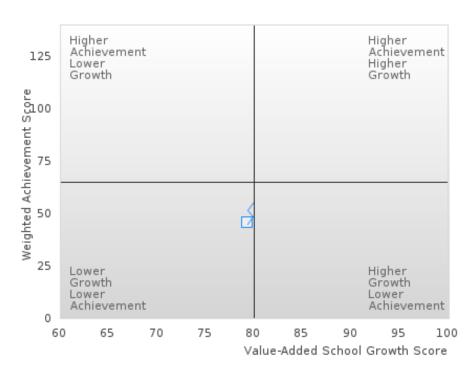

### ACADEMIC PERFORMANCE MEASURES [2S1, 2S2, 2S3]

#### HAZEN SCHOOL DISTRICT

The Academic Proficiency Performance Measures (Reading/Language Arts [1S1]; Mathematics [1S2]; Science [1S3]) in Arkansas's approved Perkins V plan are designed to align with the achievement and growth measures in Arkansas's approved ESSA plan. This alignment provides schools with a unified focus on increased rigor and relevance in student learning opportunities within a student-focused learning system to improve academic proficiency and increase students' readiness for college, career, and community engagement.

#### Assessments Included:

Act Aspire (Grades 9 - 10) • Dynamic Learning Maps (Grades 9 - 10) • ACT (Grades 11 -12 [3-yr best])

Academic Proficiency Score Calculation:

- Weighted Achievement (Grades 9 12) and Value-Added Growth Scores (Grades 9 -10)
   Included in Score
- Reading/Language Arts, Mathematics, and Science calculated separately
- Calculated for all schools with Grades 9, 10, 11, and/or 12

#### General Formula for Academic Proficiency Score for Each Subject

ELA Academic Proficiency Score =

ELA Weighted Achievement Score  $\times$  (0.50) + ELA Mean Value – Added Growth Score  $\times$  (0.50)