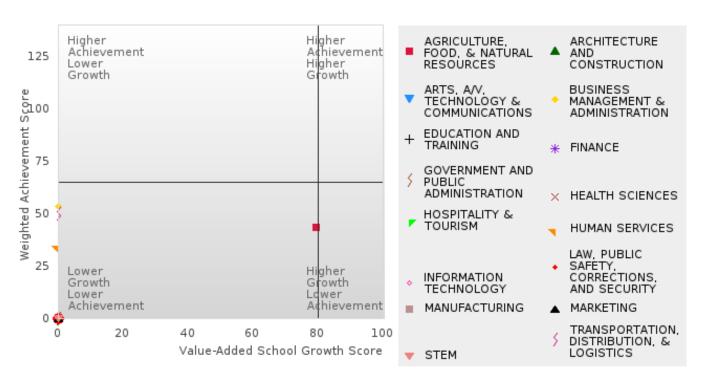

### ACADEMIC PERFORMANCE MEASURES [2S1, 2S2, 2S3]

#### HAZEN SCHOOL DISTRICT

The Academic Proficiency Performance Measures (Reading/Language Arts [1S1]; Mathematics [1S2]; Science [1S3]) in Arkansas's approved Perkins V plan are designed to align with the achievement and growth measures in Arkansas's approved ESSA plan. This alignment provides schools with a unified focus on increased rigor and relevance in student learning opportunities within a student-focused learning system to improve academic proficiency and increase students' readiness for college, career, and community engagement.

#### Assessments Included:

Act Aspire (Grades 9 - 10) • Dynamic Learning Maps (Grades 9 - 10) • ACT (Grades 11 -12 [3-yr best])

Academic Proficiency Score Calculation:

- Weighted Achievement (Grades 9 12) and Value-Added Growth Scores (Grades 9 -10)
   Included in Score
- Reading/Language Arts, Mathematics, and Science calculated separately
- Calculated for all schools with Grades 9, 10, 11, and/or 12

#### General Formula for Academic Proficiency Score for Each Subject

ELA Academic Proficiency Score =

ELA Weighted Achievement Score  $\times$  (0.50) + ELA Mean Value – Added Growth Score  $\times$  (0.50)