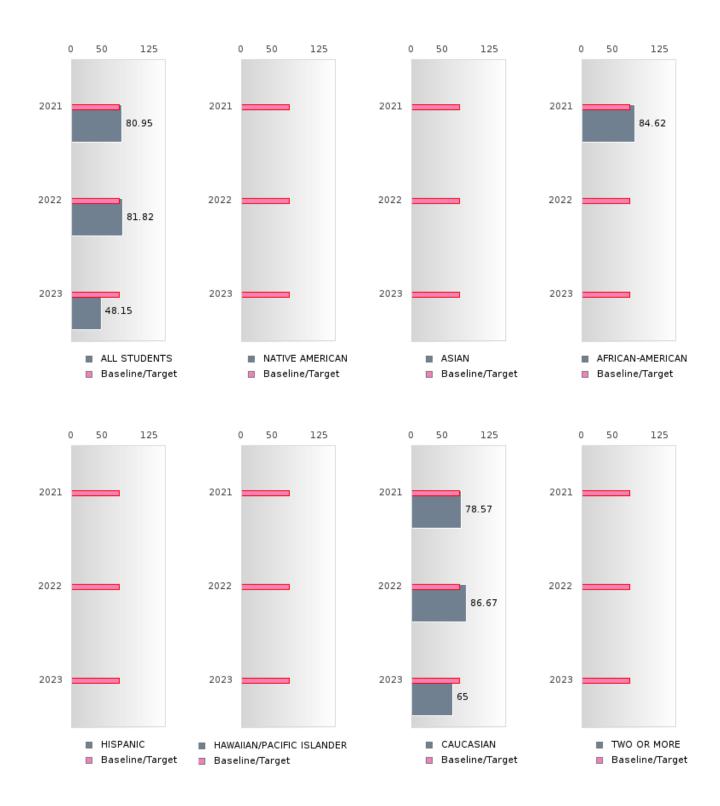

#### PERFORMANCE MEASURE SCORES FOR CONCENTRATORS ONLY

| PERFORMANCE       |       | DIS   | TRICT SCO | DRE   |       | STATE SCORE |       |       |       |       |  |  |
|-------------------|-------|-------|-----------|-------|-------|-------------|-------|-------|-------|-------|--|--|
| MEASURES          | 2019  | 2020  | 2021      | 2022  | 2023  | 2019        | 2020  | 2021  | 2022  | 2023  |  |  |
| 3S1: POST-PROGRAM |       |       | 80.95     | 81.82 | 48.15 |             |       | 81.92 | 81.38 | 82.78 |  |  |
| PLACEMENT         |       |       |           |       |       |             |       |       |       |       |  |  |
|                   |       |       |           |       |       |             |       |       |       |       |  |  |
| 4S1: NON-         | 24.36 | 30.86 | 45.16     | 45.57 | 55.17 | 31.31       | 31.34 | 30.03 | 43.00 | 39.14 |  |  |
| TRADITIONAL       |       |       |           |       |       |             |       |       |       |       |  |  |
| PROGRAM           |       |       |           |       |       |             |       |       |       |       |  |  |
| CONCENTRATION     |       |       |           |       |       |             |       |       |       |       |  |  |
| 5S1: INDUSTRY     |       |       | 8.00      | < 5   | < 5   |             |       | 14.46 | 47.36 | 55.22 |  |  |
| CERTIFICATIONS    |       |       |           |       |       |             |       |       |       |       |  |  |
|                   |       |       |           |       |       |             |       |       |       |       |  |  |

The placement data are lagged in this report and the CAR report. The 2022 report includes placement data on students who exited secondary education during the 2021 school year.

HAZEN SCHOOL DISTRICT Page 7/107 Table of Contents