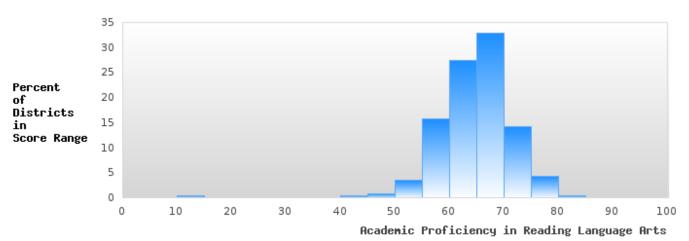

### DISTRIBUTION OF DISTRICT SCORES FOR ACADEMIC PROFICIENCY IN READING LANGUAGE ARTS

HAZEN SCHOOL DISTRICT Page 26/107 Table of Contents

<sup>\*</sup>State-required academic achievement tests were waived in 2020 due to COVID19.

#### ACADEMIC PROFICIENCY SCORE IN READING LANGUAGE ARTS

| YEAR  | SCORE | BASELINE/<br>TARGET | N  |
|-------|-------|---------------------|----|
| 2019  | 61.81 | 52.78               | 86 |
| 2020* |       | 53.03               |    |
| 2021  | 57.91 | 48.45               | 66 |
| 2022  | 57.52 | 48.7                | 74 |
| 2023  | 62.56 | 48.95               | 72 |