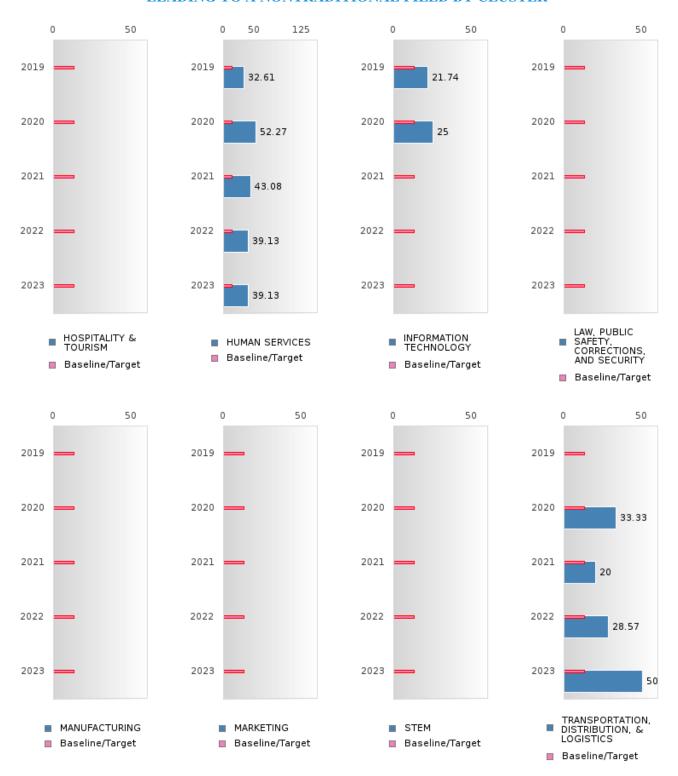

### FOUR-YEAR ADJUSTED GRADUATION RATE BY CLUSTER

| RACE          |        | 2019 |        |        | 2020 |        |        | 2021 |        |        | 2022 |        |        | 2023  |        |
|---------------|--------|------|--------|--------|------|--------|--------|------|--------|--------|------|--------|--------|-------|--------|
| 10102         | Score  | N    | Target | Score  | N     | Target |
|               | Beere  | - 1  |        |        |      |        | COHOR' |      |        |        |      | Targot | Beere  | - 1 1 | Targot |
| AGRICULTUR    | > 95   | RV   | 87.18  | > 95   | RV   | 87.18  | N < 10 | < 10 | 87.18  | 90.00  | RV   | 87.18  | 94.00  | RV    | 87.18  |
| E, FOOD, &    |        |      |        |        |      |        |        |      |        |        |      |        | 7 1100 |       | 0      |
| NATURAL       |        |      |        |        |      |        |        |      |        |        |      |        |        |       |        |
| RESOURCES     |        |      |        |        |      |        |        |      |        |        |      |        |        |       |        |
| ARCHITECTU    |        |      | 87.18  |        |      | 87.18  |        |      | 87.18  | N < 10 | < 10 | 87.18  |        |       | 87.18  |
| RE AND CONS   |        |      |        |        |      |        |        |      |        |        |      |        |        |       |        |
| TRUCTION      |        |      |        |        |      |        |        |      |        |        |      |        |        |       |        |
|               | N < 10 | < 10 | 87.18  |        |      | 87.18  |        |      | 87.18  |        |      | 87.18  |        |       | 87.18  |
| TECHNOLOGY    |        |      |        |        |      |        |        |      |        |        |      |        |        |       |        |
| & COMMUNIC    |        |      |        |        |      |        |        |      |        |        |      |        |        |       |        |
| ATIONS        |        |      |        |        |      |        |        |      |        |        |      |        |        |       |        |
| BUSINESS MA   | > 95   | RV   | 87.18  | > 95   | RV   | 87.18  | N < 10 | < 10 | 87.18  | 82.00  | RV   | 87.18  | N < 10 | < 10  | 87.18  |
| NAGEMENT &    |        |      |        |        |      |        |        |      |        |        |      |        |        |       |        |
| ADMINISTRAT   |        |      |        |        |      |        |        |      |        |        |      |        |        |       |        |
| ION           |        |      |        |        |      |        |        |      |        |        |      |        |        |       |        |
| EDUCATION     | N < 10 | < 10 | 87.18  | N < 10 | < 10 | 87.18  | N < 10 | < 10 | 87.18  | N < 10 | < 10 | 87.18  |        |       | 87.18  |
| AND           |        |      |        |        |      |        |        |      |        |        |      |        |        |       |        |
| TRAINING      |        |      |        |        |      |        |        |      |        |        |      |        |        |       |        |
| FINANCE       | > 95   | RV   | 87.18  | 95.00  | RV   | 87.18  | N < 10 | < 10 | 87.18  | N < 10 | < 10 | 87.18  | N < 10 | < 10  | 87.18  |
| GOVERNMEN     |        |      | 87.18  |        |      | 87.18  |        |      | 87.18  |        |      | 87.18  |        |       | 87.18  |
| T AND PUBLIC  |        |      |        |        |      |        |        |      |        |        |      |        |        |       |        |
| ADMINISTRAT   |        |      |        |        |      |        |        |      |        |        |      |        |        |       |        |
| ION           |        |      |        |        |      |        |        |      |        |        |      |        |        |       |        |
| HEALTH        | N < 10 | < 10 | 87.18  | N < 10 | < 10 | 87.18  |        |      | 87.18  |        |      | 87.18  |        |       | 87.18  |
| SCIENCES      |        |      |        |        |      |        |        |      |        |        |      |        |        |       |        |
| HOSPITALITY   | > 95   | RV   | 87.18  | 95.00  | RV   | 87.18  | 88.00  | RV   | 87.18  | N < 10 | < 10 | 87.18  | N < 10 | < 10  | 87.18  |
| & TOURISM     |        |      |        |        |      |        |        |      |        |        |      |        |        |       |        |
| HUMAN         | > 95   | RV   | 87.18  | 94.00  | RV   | 87.18  | 94.00  | RV   | 87.18  | 93.00  | RV   | 87.18  | > 95   | RV    | 87.18  |
| SERVICES      |        |      |        |        |      |        |        |      |        |        |      |        |        |       |        |
| INFORMATIO    | > 95   | RV   | 87.18  | > 95   | RV   | 87.18  | N < 10 | < 10 | 87.18  | N < 10 | < 10 | 87.18  | N < 10 | < 10  | 87.18  |
| N             |        |      |        |        |      |        |        |      |        |        |      |        |        |       |        |
| TECHNOLOGY    |        |      |        |        |      |        |        |      |        |        |      |        |        |       |        |
| LAW, PUBLIC   | N < 10 | < 10 | 87.18  |        |      | 87.18  |        |      | 87.18  |        |      | 87.18  |        |       | 87.18  |
| SAFETY,       |        |      |        |        |      |        |        |      |        |        |      |        |        |       |        |
| CORRECTION    |        |      |        |        |      |        |        |      |        |        |      |        |        |       |        |
| S, AND        |        |      |        |        |      |        |        |      |        |        |      |        |        |       |        |
| SECURITY      |        |      |        |        |      |        |        |      |        |        |      |        |        |       |        |
| MANUFACTU     |        |      | 87.18  |        |      | 87.18  |        |      | 87.18  |        |      | 87.18  |        |       | 87.18  |
| RING          |        |      |        |        |      |        |        |      |        |        |      |        |        |       |        |
| MARKETING     | > 95   | RV   | 87.18  | > 95   | RV   | 87.18  | N < 10 | < 10 | 87.18  | N < 10 | < 10 | 87.18  | N < 10 | < 10  | 87.18  |
| STEM          |        |      | 87.18  |        |      | 87.18  |        |      | 87.18  |        |      | 87.18  |        |       | 87.18  |
| TRANSPORTA    | N < 10 | < 10 | 87.18  | N < 10 | < 10 | 87.18  | N < 10 | < 10 | 87.18  | 80.00  | RV   | 87.18  | N < 10 | < 10  | 87.18  |
| TION, DISTRIB |        |      |        |        |      |        |        |      |        |        |      |        |        |       |        |
| UTION, &      |        |      |        |        |      |        |        |      |        |        |      |        |        |       |        |
| LOGISTICS     |        |      |        |        |      |        |        |      |        |        |      |        |        |       |        |