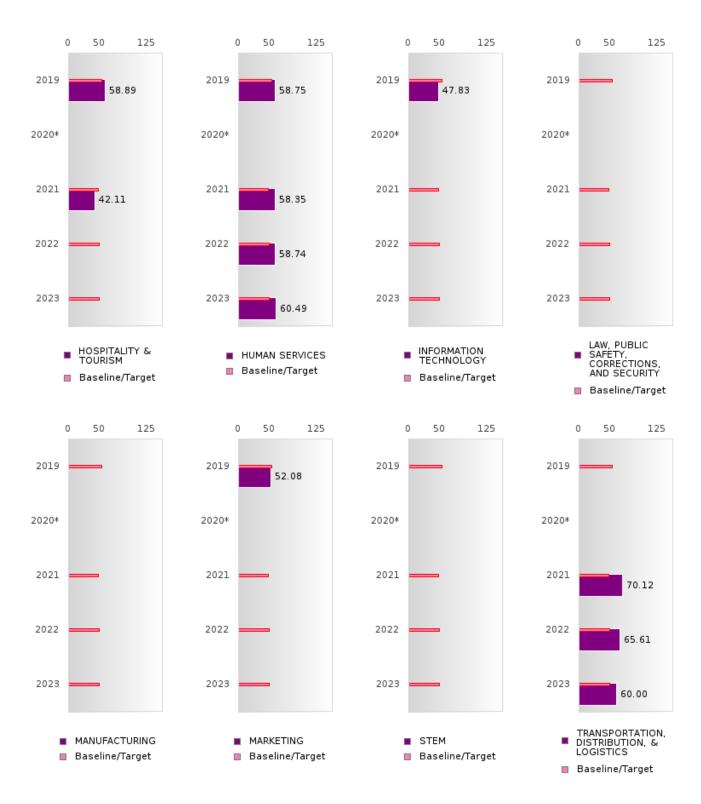

#### FIVE-YEAR EXTENDED ADJUSTED GRADUATION RATE BY CLUSTER

| RACE               |        | 2019 |        |        | 2020  |        |         | 2021 |        |        | 2022 |        |        | 2023 |        |
|--------------------|--------|------|--------|--------|-------|--------|---------|------|--------|--------|------|--------|--------|------|--------|
|                    | Score  | N    | Target | Score  | N     | Target | Score   | N    | Target | Score  | N    | Target | Score  | N    | Target |
|                    |        | F    | VE-YE  | AR EXT | ENDED | ADJU   | STED CO | HORT | GRADI  | UATION | RATE |        |        |      |        |
| AGRICULTUR         | 80.00  | RV   | 90.4   | > 95   | RV    | 90.4   | > 95    | RV   | 90.4   | N < 10 | < 10 | 90.4   | 90.00  | RV   | 90.4   |
| E, FOOD, &         |        |      |        |        |       |        |         |      |        |        |      |        |        |      |        |
| NATURAL            |        |      |        |        |       |        |         |      |        |        |      |        |        |      |        |
| RESOURCES          |        |      |        |        |       |        |         |      |        |        |      |        |        |      |        |
| ARCHITECTU         |        |      | 90.4   |        |       | 90.4   |         |      | 90.4   |        |      | 90.4   | N < 10 | < 10 | 90.4   |
| RE AND CONS        |        |      |        |        |       |        |         |      |        |        |      |        |        |      |        |
| TRUCTION           |        |      |        |        |       |        |         |      |        |        |      |        |        |      |        |
| ARTS, A/V,         | N < 10 | < 10 | 90.4   | N < 10 | < 10  | 90.4   |         |      | 90.4   |        |      | 90.4   |        |      | 90.4   |
| TECHNOLOGY         |        |      |        |        |       |        |         |      |        |        |      |        |        |      |        |
| & COMMUNIC         |        |      |        |        |       |        |         |      |        |        |      |        |        |      |        |
| ATIONS             |        |      |        |        |       |        |         |      |        |        |      |        |        |      |        |
| <b>BUSINESS MA</b> | N < 10 | < 10 | 90.4   | > 95   | RV    | 90.4   | > 95    | RV   | 90.4   | N < 10 | < 10 | 90.4   | 82.00  | RV   | 90.4   |
| NAGEMENT &         |        |      |        |        |       |        |         |      |        |        |      |        |        |      |        |
| ADMINISTRAT        |        |      |        |        |       |        |         |      |        |        |      |        |        |      |        |
| ION                |        |      |        |        |       |        |         |      |        |        |      |        |        |      |        |
| EDUCATION          | N < 10 | < 10 | 90.4   | N < 10 | < 10  | 90.4   | N < 10  | < 10 | 90.4   | N < 10 | < 10 | 90.4   | N < 10 | < 10 | 90.4   |
| AND                |        |      |        |        |       |        |         |      |        |        |      |        |        |      |        |
| TRAINING           |        |      |        |        |       |        |         |      |        |        |      |        |        |      |        |
| FINANCE            | > 95   | RV   | 90.4   | > 95   | RV    | 90.4   | 95.00   | RV   | 90.4   | N < 10 | < 10 | 90.4   | N < 10 | < 10 | 90.4   |
| GOVERNMEN          |        |      | 90.4   |        |       | 90.4   |         |      | 90.4   |        |      | 90.4   |        |      | 90.4   |
| T AND PUBLIC       |        |      |        |        |       |        |         |      |        |        |      |        |        |      |        |
| ADMINISTRAT        |        |      |        |        |       |        |         |      |        |        |      |        |        |      |        |
| ION                |        |      |        |        |       |        |         |      |        |        |      |        |        |      |        |
| HEALTH             | N < 10 | < 10 | 90.4   | N < 10 | < 10  | 90.4   | N < 10  | < 10 | 90.4   |        |      | 90.4   |        |      | 90.4   |
| SCIENCES           |        |      |        |        |       |        |         |      |        |        |      |        |        |      |        |
| HOSPITALITY        | N < 10 | < 10 | 90.4   | > 95   | RV    | 90.4   | 95.00   | RV   | 90.4   | 88.00  | RV   | 90.4   | N < 10 | < 10 | 90.4   |
| & TOURISM          |        |      |        |        |       |        |         |      |        |        |      |        |        |      |        |
| HUMAN              | 94.00  | RV   | 90.4   | > 95   | RV    | 90.4   | 94.00   | RV   | 90.4   | 94.00  | RV   | 90.4   | > 95   | RV   | 90.4   |
| SERVICES           |        |      |        |        |       |        |         |      |        |        |      |        |        |      |        |
| INFORMATIO         | N < 10 | < 10 | 90.4   | > 95   | RV    | 90.4   | > 95    | RV   | 90.4   | N < 10 | < 10 | 90.4   | N < 10 | < 10 | 90.4   |
| N                  |        |      |        |        |       |        |         |      |        |        |      |        |        |      |        |
| TECHNOLOGY         |        |      |        |        |       |        |         |      |        |        |      |        |        |      |        |
| LAW, PUBLIC        |        |      | 90.4   | N < 10 | < 10  | 90.4   |         |      | 90.4   |        |      | 90.4   |        |      | 90.4   |
| SAFETY,            |        |      |        |        |       |        |         |      |        |        |      |        |        |      |        |
| CORRECTION         |        |      |        |        |       |        |         |      |        |        |      |        |        |      |        |
| S, AND             |        |      |        |        |       |        |         |      |        |        |      |        |        |      |        |
| SECURITY           |        |      |        |        |       |        |         |      |        |        |      |        |        |      |        |
| MANUFACTU          |        |      | 90.4   |        |       | 90.4   |         |      | 90.4   |        |      | 90.4   |        |      | 90.4   |
| RING               |        |      |        |        |       |        |         |      |        |        |      |        |        |      |        |
| MARKETING          | N < 10 | < 10 | 90.4   | > 95   | RV    | 90.4   | > 95    | RV   | 90.4   | N < 10 | < 10 | 90.4   | N < 10 | < 10 | 90.4   |
| STEM               |        |      | 90.4   |        |       | 90.4   |         |      | 90.4   |        |      | 90.4   |        |      | 90.4   |
| TRANSPORTA         |        |      | 90.4   | N < 10 | < 10  | 90.4   | N < 10  | < 10 | 90.4   | N < 10 | < 10 | 90.4   | 80.00  | RV   | 90.4   |
| TION, DISTRIB      |        |      |        |        |       |        |         |      |        |        |      |        |        |      |        |
| UTION, &           |        |      |        |        |       |        |         |      |        |        |      |        |        |      |        |
| LOGISTICS          |        |      |        |        |       |        |         |      |        |        |      |        |        |      |        |