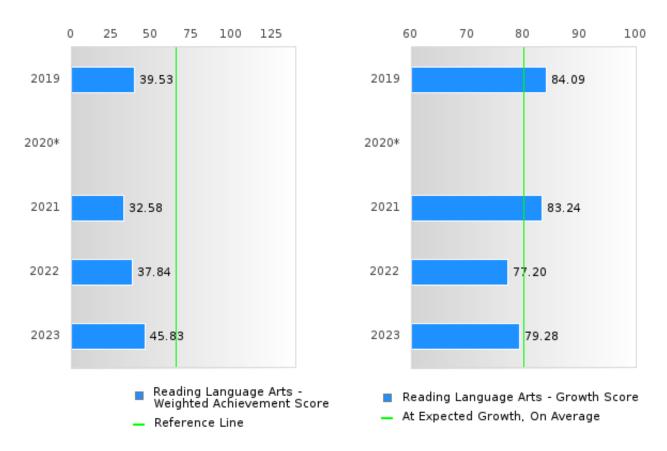

#### ACADEMIC PROFICIENCY SCORE IN READING LANGUAGE ARTS

| YEAR  | SCORE | BASELINE/<br>TARGET | N  |
|-------|-------|---------------------|----|
| 2019  | 61.81 | 52.78               | 86 |
| 2020* |       | 53.03               |    |
| 2021  | 57.91 | 48.45               | 66 |
| 2022  | 57.52 | 48.7                | 74 |
| 2023  | 62.56 | 48.95               | 72 |

N: Number of Concentrators with Test Scores Included in the Score

### DISTRIBUTION OF DISTRICT SCORES FOR ACADEMIC PROFICIENCY IN READING LANGUAGE ARTS

HAZEN SCHOOL DISTRICT Page 26/107 Table of Contents

<sup>\*</sup>State-required academic achievement tests were waived in 2020 due to COVID19.