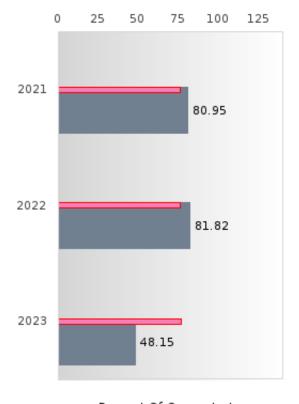

#### PERFORMANCE MEASURE SCORES FOR CONCENTRATORS ONLY

| PERFORMANCE       |       | DIS   | TRICT SCO | DRE   |       | STATE SCORE |       |       |       |       |  |  |
|-------------------|-------|-------|-----------|-------|-------|-------------|-------|-------|-------|-------|--|--|
| MEASURES          | 2019  | 2020  | 2021      | 2022  | 2023  | 2019        | 2020  | 2021  | 2022  | 2023  |  |  |
| 3S1: POST-PROGRAM |       |       | 80.95     | 81.82 | 48.15 |             |       | 81.92 | 81.38 | 82.78 |  |  |
| PLACEMENT         |       |       |           |       |       |             |       |       |       |       |  |  |
|                   |       |       |           |       |       |             |       |       |       |       |  |  |
| 4S1: NON-         | 24.36 | 30.86 | 45.16     | 45.57 | 55.17 | 31.31       | 31.34 | 30.03 | 43.00 | 39.14 |  |  |
| TRADITIONAL       |       |       |           |       |       |             |       |       |       |       |  |  |
| PROGRAM           |       |       |           |       |       |             |       |       |       |       |  |  |
| CONCENTRATION     |       |       |           |       |       |             |       |       |       |       |  |  |
| 5S1: INDUSTRY     |       |       | 8.00      | < 5   | < 5   |             |       | 14.46 | 47.36 | 55.22 |  |  |
| CERTIFICATIONS    |       |       |           |       |       |             |       |       |       |       |  |  |
|                   |       |       |           |       |       |             |       |       |       |       |  |  |

The placement data are lagged in this report and the CAR report. The 2022 report includes placement data on students who exited secondary education during the 2021 school year.

HAZEN SCHOOL DISTRICT Page 7/107 Table of Contents