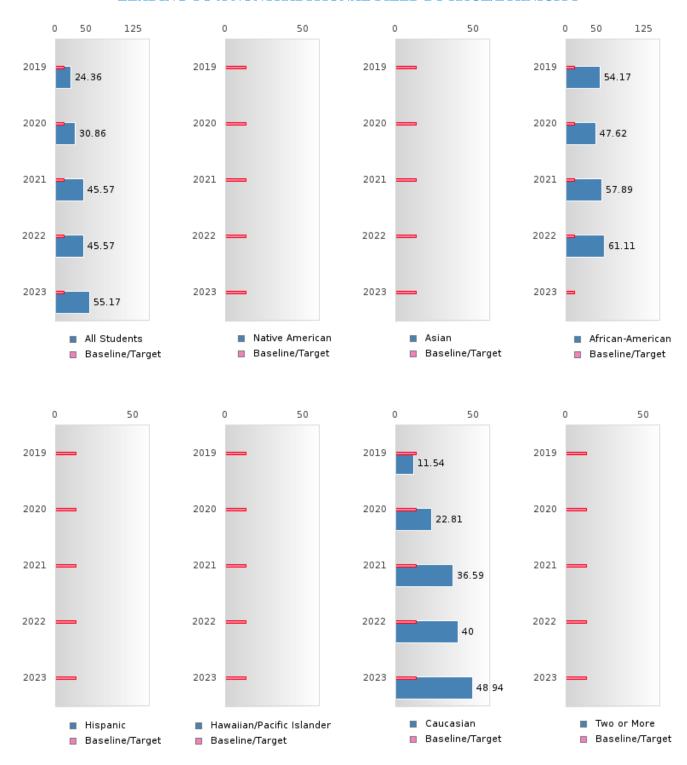

#### PERFORMANCE MEASURE SCORES FOR CONCENTRATORS ONLY

| PERFORMANCE       |       | DIS   | TRICT SCO | DRE   |       | STATE SCORE |       |       |       |       |  |  |
|-------------------|-------|-------|-----------|-------|-------|-------------|-------|-------|-------|-------|--|--|
| MEASURES          | 2019  | 2020  | 2021      | 2022  | 2023  | 2019        | 2020  | 2021  | 2022  | 2023  |  |  |
| 3S1: POST-PROGRAM |       |       | 80.95     | 81.82 | 48.15 |             |       | 81.92 | 81.38 | 82.78 |  |  |
| PLACEMENT         |       |       |           |       |       |             |       |       |       |       |  |  |
|                   |       |       |           |       |       |             |       |       |       |       |  |  |
| 4S1: NON-         | 24.36 | 30.86 | 45.16     | 45.57 | 55.17 | 31.31       | 31.34 | 30.03 | 43.00 | 39.14 |  |  |
| TRADITIONAL       |       |       |           |       |       |             |       |       |       |       |  |  |
| PROGRAM           |       |       |           |       |       |             |       |       |       |       |  |  |
| CONCENTRATION     |       |       |           |       |       |             |       |       |       |       |  |  |
| 5S1: INDUSTRY     |       |       | 8.00      | < 5   | < 5   |             |       | 14.46 | 47.36 | 55.22 |  |  |
| CERTIFICATIONS    |       |       |           |       |       |             |       |       |       |       |  |  |
|                   |       |       |           |       |       |             |       |       |       |       |  |  |

#### **GRADUATION RATE BY RACE/ETHNICITY**

| RACE                |            | 2019 |        |        | 2020  |        |         | 2021  |        |        | 2022 |        |        | 2023 |        |
|---------------------|------------|------|--------|--------|-------|--------|---------|-------|--------|--------|------|--------|--------|------|--------|
|                     | Score      | N    | Target | Score  | N     | Target | Score   | N     | Target | Score  | N    | Target | Score  | N    | Target |
|                     |            |      | FO     | UR-YEA | R ADJ | USTED  | COHOR'  | T GRA | DUATIO | N RATI | 3    |        |        |      |        |
| All Students        | > 95       | RV   | 87.18  | > 95   | RV    | 87.18  | 92.00   | RV    | 87.18  | 89.66  | RV   | 87.18  | > 95   | RV   | 87.18  |
| Native American     |            |      | 87.18  |        |       | 87.18  |         |       | 87.18  |        |      | 87.18  |        |      | 87.18  |
| Asian               |            |      | 87.18  |        |       | 87.18  |         |       | 87.18  |        |      | 87.18  |        |      | 87.18  |
| African-            | > 95       | RV   | 87.18  | 92.31  | RV    | 87.18  | N < 10  | < 10  | 87.18  | N < 10 | < 10 | 87.18  | N < 10 | < 10 | 87.18  |
| American            |            |      |        |        |       |        |         |       |        |        |      |        |        |      |        |
| Hispanic            |            |      | 87.18  | N < 10 | < 10  | 87.18  |         |       | 87.18  |        |      | 87.18  | N < 10 | < 10 | 87.18  |
| Hawaiian/Pacific    |            |      | 87.18  |        |       | 87.18  |         |       | 87.18  |        |      | 87.18  |        |      | 87.18  |
| Islander            |            |      |        |        |       |        |         |       |        |        |      |        |        |      |        |
| Caucasian           | > 95       | RV   | 87.18  | > 95   | RV    | 87.18  | 88.24   | RV    | 87.18  | > 95   | RV   | 87.18  | > 95   | RV   | 87.18  |
| Two or More         |            |      | 87.18  |        |       | 87.18  | N < 10  | < 10  | 87.18  |        |      | 87.18  |        |      | 87.18  |
|                     |            | F    | IVE-YE | AR EXT | ENDEI | O ADJU | STED CO | OHORT | GRAD   | UATION | RATE |        |        |      |        |
| All Students        | 88.46      | RV   | 90.4   | > 95   | RV    | 90.4   | > 95    | RV    | 90.4   | 92.00  | RV   | 90.4   | 92.59  | RV   | 90.4   |
| Native American     |            |      | 90.4   |        |       | 90.4   |         |       | 90.4   |        |      | 90.4   |        |      | 90.4   |
| Asian               |            |      | 90.4   |        |       | 90.4   |         |       | 90.4   |        |      | 90.4   |        |      | 90.4   |
| African-            | N < 10     | < 10 | 90.4   | > 95   | RV    | 90.4   | 92.31   | RV    | 90.4   | N < 10 | < 10 | 90.4   | N < 10 | < 10 | 90.4   |
| American            |            |      |        |        |       |        |         |       |        |        |      |        |        |      |        |
| Hispanic            |            |      | 90.4   |        |       | 90.4   | N < 10  | < 10  | 90.4   |        |      | 90.4   |        |      | 90.4   |
| Hawaiian/Pacific    |            |      | 90.4   |        |       | 90.4   |         |       | 90.4   |        |      | 90.4   |        |      | 90.4   |
| Islander            |            |      |        |        |       |        |         |       |        |        |      |        |        |      |        |
| Caucasian           | 89.47      | RV   | 90.4   | > 95   | RV    | 90.4   | > 95    | RV    | 90.4   | 88.24  | RV   | 90.4   | > 95   | RV   | 90.4   |
| Two or More         |            |      | 90.4   |        |       | 90.4   |         |       | 90.4   | N < 10 | < 10 | 90.4   |        |      | 90.4   |
| N. Number of Expect | ad Candunt |      |        |        |       |        |         |       |        |        |      |        |        |      |        |