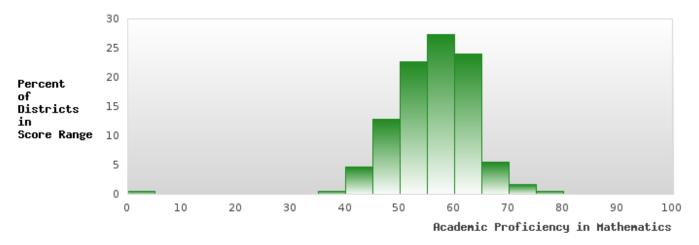

### DISTRIBUTION OF DISTRICT SCORES FOR ACADEMIC PROFICIENCY IN MATHEMATICS

HAZEN SCHOOL DISTRICT Page 27/107 Table of Contents

<sup>\*</sup>State-required academic achievement tests were waived in 2020 due to COVID19.

#### ACADEMIC PROFICIENCY SCORE IN MATHEMATICS

| YEAR  | SCORE | BASELINE/<br>TARGET | N  |
|-------|-------|---------------------|----|
| 2019  | 60.54 | 46.45               | 86 |
| 2020* |       | 46.7                |    |
| 2021  | 52.52 | 42.27               | 66 |
| 2022  | 58.27 | 42.52               | 74 |
| 2023  | 58.43 | 42.77               | 72 |