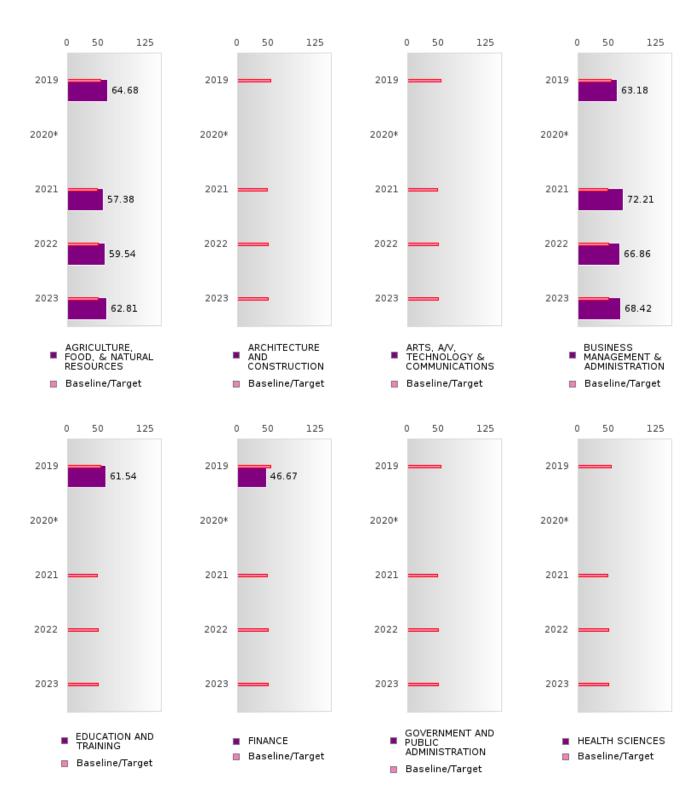

#### FIVE-YEAR EXTENDED ADJUSTED GRADUATION RATE BY CLUSTER

| RACE               |        | 2019 |        |        | 2020  |        |         | 2021 |        |        | 2022 |        |        | 2023 |        |
|--------------------|--------|------|--------|--------|-------|--------|---------|------|--------|--------|------|--------|--------|------|--------|
|                    | Score  | N    | Target | Score  | N     | Target | Score   | N    | Target | Score  | N    | Target | Score  | N    | Target |
|                    |        | F    | VE-YE  | AR EXT | ENDED | ADJU   | STED CO | HORT | GRADI  | UATION | RATE |        |        |      |        |
| AGRICULTUR         | 80.00  | RV   | 90.4   | > 95   | RV    | 90.4   | > 95    | RV   | 90.4   | N < 10 | < 10 | 90.4   | 90.00  | RV   | 90.4   |
| E, FOOD, &         |        |      |        |        |       |        |         |      |        |        |      |        |        |      |        |
| NATURAL            |        |      |        |        |       |        |         |      |        |        |      |        |        |      |        |
| RESOURCES          |        |      |        |        |       |        |         |      |        |        |      |        |        |      |        |
| ARCHITECTU         |        |      | 90.4   |        |       | 90.4   |         |      | 90.4   |        |      | 90.4   | N < 10 | < 10 | 90.4   |
| RE AND CONS        |        |      |        |        |       |        |         |      |        |        |      |        |        |      |        |
| TRUCTION           |        |      |        |        |       |        |         |      |        |        |      |        |        |      |        |
| ARTS, A/V,         | N < 10 | < 10 | 90.4   | N < 10 | < 10  | 90.4   |         |      | 90.4   |        |      | 90.4   |        |      | 90.4   |
| TECHNOLOGY         |        |      |        |        |       |        |         |      |        |        |      |        |        |      |        |
| & COMMUNIC         |        |      |        |        |       |        |         |      |        |        |      |        |        |      |        |
| ATIONS             |        |      |        |        |       |        |         |      |        |        |      |        |        |      |        |
| <b>BUSINESS MA</b> | N < 10 | < 10 | 90.4   | > 95   | RV    | 90.4   | > 95    | RV   | 90.4   | N < 10 | < 10 | 90.4   | 82.00  | RV   | 90.4   |
| NAGEMENT &         |        |      |        |        |       |        |         |      |        |        |      |        |        |      |        |
| ADMINISTRAT        |        |      |        |        |       |        |         |      |        |        |      |        |        |      |        |
| ION                |        |      |        |        |       |        |         |      |        |        |      |        |        |      |        |
| EDUCATION          | N < 10 | < 10 | 90.4   | N < 10 | < 10  | 90.4   | N < 10  | < 10 | 90.4   | N < 10 | < 10 | 90.4   | N < 10 | < 10 | 90.4   |
| AND                |        |      |        |        |       |        |         |      |        |        |      |        |        |      |        |
| TRAINING           |        |      |        |        |       |        |         |      |        |        |      |        |        |      |        |
| FINANCE            | > 95   | RV   | 90.4   | > 95   | RV    | 90.4   | 95.00   | RV   | 90.4   | N < 10 | < 10 | 90.4   | N < 10 | < 10 | 90.4   |
| GOVERNMEN          |        |      | 90.4   |        |       | 90.4   |         |      | 90.4   |        |      | 90.4   |        |      | 90.4   |
| T AND PUBLIC       |        |      |        |        |       |        |         |      |        |        |      |        |        |      |        |
| ADMINISTRAT        |        |      |        |        |       |        |         |      |        |        |      |        |        |      |        |
| ION                |        |      |        |        |       |        |         |      |        |        |      |        |        |      |        |
| HEALTH             | N < 10 | < 10 | 90.4   | N < 10 | < 10  | 90.4   | N < 10  | < 10 | 90.4   |        |      | 90.4   |        |      | 90.4   |
| SCIENCES           |        |      |        |        |       |        |         |      |        |        |      |        |        |      |        |
| HOSPITALITY        | N < 10 | < 10 | 90.4   | > 95   | RV    | 90.4   | 95.00   | RV   | 90.4   | 88.00  | RV   | 90.4   | N < 10 | < 10 | 90.4   |
| & TOURISM          |        |      |        |        |       |        |         |      |        |        |      |        |        |      |        |
| HUMAN              | 94.00  | RV   | 90.4   | > 95   | RV    | 90.4   | 94.00   | RV   | 90.4   | 94.00  | RV   | 90.4   | > 95   | RV   | 90.4   |
| SERVICES           |        |      |        |        |       |        |         |      |        |        |      |        |        |      |        |
| INFORMATIO         | N < 10 | < 10 | 90.4   | > 95   | RV    | 90.4   | > 95    | RV   | 90.4   | N < 10 | < 10 | 90.4   | N < 10 | < 10 | 90.4   |
| N                  |        |      |        |        |       |        |         |      |        |        |      |        |        |      |        |
| TECHNOLOGY         |        |      |        |        |       |        |         |      |        |        |      |        |        |      |        |
| LAW, PUBLIC        |        |      | 90.4   | N < 10 | < 10  | 90.4   |         |      | 90.4   |        |      | 90.4   |        |      | 90.4   |
| SAFETY,            |        |      |        |        |       |        |         |      |        |        |      |        |        |      |        |
| CORRECTION         |        |      |        |        |       |        |         |      |        |        |      |        |        |      |        |
| S, AND             |        |      |        |        |       |        |         |      |        |        |      |        |        |      |        |
| SECURITY           |        |      |        |        |       |        |         |      |        |        |      |        |        |      |        |
| MANUFACTU          |        |      | 90.4   |        |       | 90.4   |         |      | 90.4   |        |      | 90.4   |        |      | 90.4   |
| RING               |        |      |        |        |       |        |         |      |        |        |      |        |        |      |        |
| MARKETING          | N < 10 | < 10 | 90.4   | > 95   | RV    | 90.4   | > 95    | RV   | 90.4   | N < 10 | < 10 | 90.4   | N < 10 | < 10 | 90.4   |
| STEM               |        |      | 90.4   |        |       | 90.4   |         |      | 90.4   |        |      | 90.4   |        |      | 90.4   |
| TRANSPORTA         |        |      | 90.4   | N < 10 | < 10  | 90.4   | N < 10  | < 10 | 90.4   | N < 10 | < 10 | 90.4   | 80.00  | RV   | 90.4   |
| TION, DISTRIB      |        |      |        |        |       |        |         |      |        |        |      |        |        |      |        |
| UTION, &           |        |      |        |        |       |        |         |      |        |        |      |        |        |      |        |
| LOGISTICS          |        |      |        |        |       |        |         |      |        |        |      |        |        |      |        |