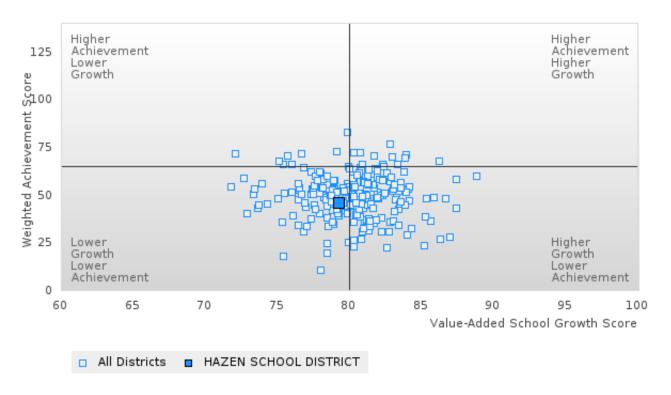

### ACADEMIC PERFORMANCE MEASURES [2S1, 2S2, 2S3]

#### HAZEN SCHOOL DISTRICT

The Academic Proficiency Performance Measures (Reading/Language Arts [1S1]; Mathematics [1S2]; Science [1S3]) in Arkansas's approved Perkins V plan are designed to align with the achievement and growth measures in Arkansas's approved ESSA plan. This alignment provides schools with a unified focus on increased rigor and relevance in student learning opportunities within a student-focused learning system to improve academic proficiency and increase students' readiness for college, career, and community engagement.

#### Assessments Included:

Act Aspire (Grades 9 - 10) • Dynamic Learning Maps (Grades 9 - 10) • ACT (Grades 11 -12 [3-yr best])

Academic Proficiency Score Calculation:

- Weighted Achievement (Grades 9 12) and Value-Added Growth Scores (Grades 9 -10)
   Included in Score
- Reading/Language Arts, Mathematics, and Science calculated separately
- Calculated for all schools with Grades 9, 10, 11, and/or 12

#### General Formula for Academic Proficiency Score for Each Subject

ELA Academic Proficiency Score =

ELA Weighted Achievement Score  $\times$  (0.50) + ELA Mean Value – Added Growth Score  $\times$  (0.50)