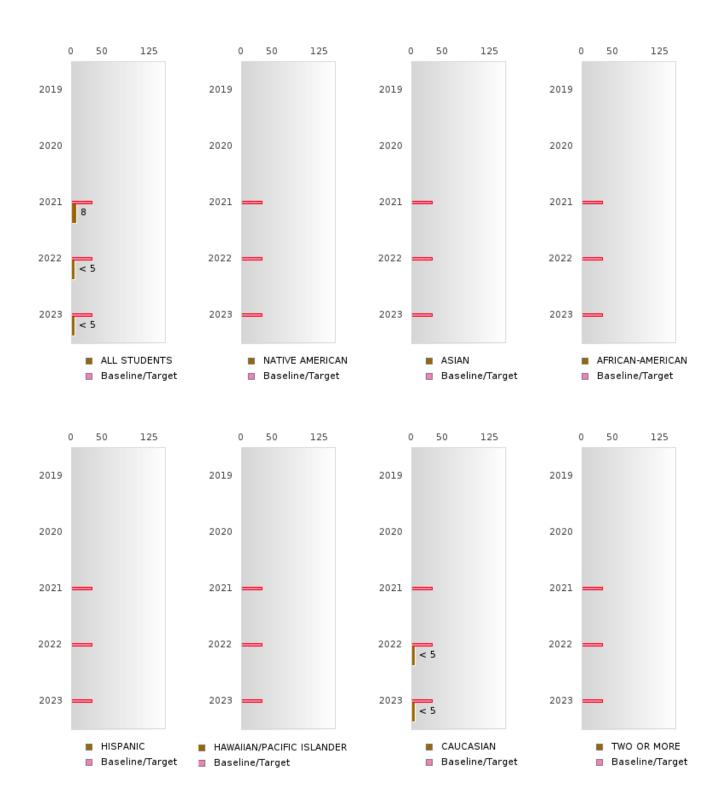

#### PERFORMANCE MEASURE SCORES FOR CONCENTRATORS ONLY

| PERFORMANCE       |       | DIS   | TRICT SCO | DRE   |       | STATE SCORE |       |       |       |       |  |  |
|-------------------|-------|-------|-----------|-------|-------|-------------|-------|-------|-------|-------|--|--|
| MEASURES          | 2019  | 2020  | 2021      | 2022  | 2023  | 2019        | 2020  | 2021  | 2022  | 2023  |  |  |
| 3S1: POST-PROGRAM |       |       | 80.95     | 81.82 | 48.15 |             |       | 81.92 | 81.38 | 82.78 |  |  |
| PLACEMENT         |       |       |           |       |       |             |       |       |       |       |  |  |
|                   |       |       |           |       |       |             |       |       |       |       |  |  |
| 4S1: NON-         | 24.36 | 30.86 | 45.16     | 45.57 | 55.17 | 31.31       | 31.34 | 30.03 | 43.00 | 39.14 |  |  |
| TRADITIONAL       |       |       |           |       |       |             |       |       |       |       |  |  |
| PROGRAM           |       |       |           |       |       |             |       |       |       |       |  |  |
| CONCENTRATION     |       |       |           |       |       |             |       |       |       |       |  |  |
| 5S1: INDUSTRY     |       |       | 8.00      | < 5   | < 5   |             |       | 14.46 | 47.36 | 55.22 |  |  |
| CERTIFICATIONS    |       |       |           |       |       |             |       |       |       |       |  |  |
|                   |       |       |           |       |       |             |       |       |       |       |  |  |