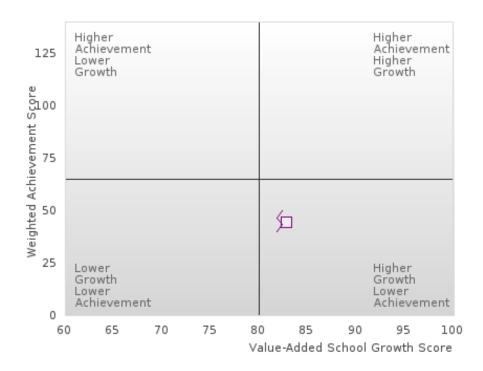

### ACADEMIC PERFORMANCE MEASURES [2S1, 2S2, 2S3]

#### HAZEN SCHOOL DISTRICT

The Academic Proficiency Performance Measures (Reading/Language Arts [1S1]; Mathematics [1S2]; Science [1S3]) in Arkansas's approved Perkins V plan are designed to align with the achievement and growth measures in Arkansas's approved ESSA plan. This alignment provides schools with a unified focus on increased rigor and relevance in student learning opportunities within a student-focused learning system to improve academic proficiency and increase students' readiness for college, career, and community engagement.

#### Assessments Included:

Act Aspire (Grades 9 - 10) • Dynamic Learning Maps (Grades 9 - 10) • ACT (Grades 11 -12 [3-yr best])

Academic Proficiency Score Calculation:

- Weighted Achievement (Grades 9 12) and Value-Added Growth Scores (Grades 9 -10)
   Included in Score
- Reading/Language Arts, Mathematics, and Science calculated separately
- Calculated for all schools with Grades 9, 10, 11, and/or 12

#### General Formula for Academic Proficiency Score for Each Subject

ELA Academic Proficiency Score =

ELA Weighted Achievement Score  $\times$  (0.50) + ELA Mean Value – Added Growth Score  $\times$  (0.50)