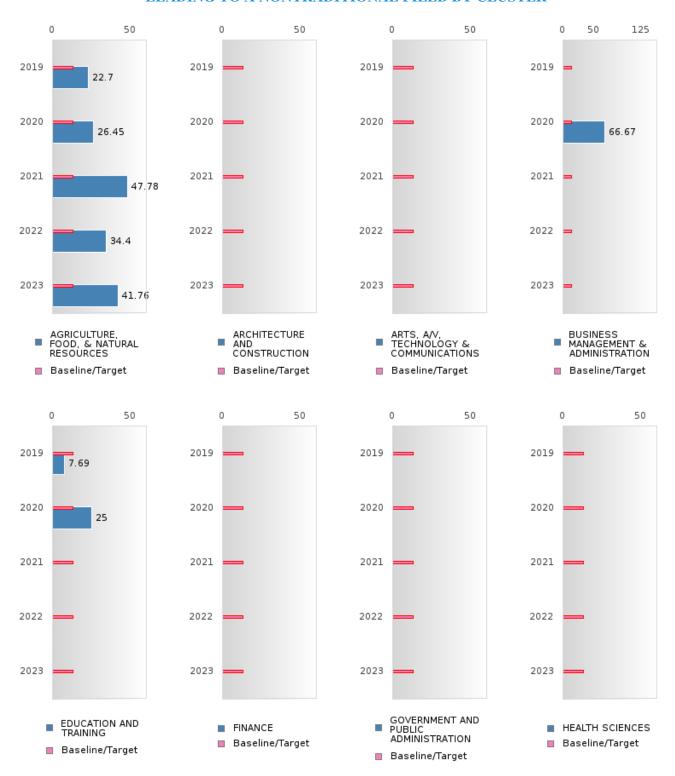

### FOUR-YEAR ADJUSTED GRADUATION RATE BY CLUSTER

| RACE          |        | 2019 |        |        | 2020 |        |        | 2021 |        |        | 2022 |        |        | 2023  |        |
|---------------|--------|------|--------|--------|------|--------|--------|------|--------|--------|------|--------|--------|-------|--------|
| 10102         | Score  | N    | Target | Score  | N     | Target |
|               | Beere  | - 1  |        |        |      |        | COHOR' |      |        |        |      | Targot | Beere  | - 1 1 | Targot |
| AGRICULTUR    | > 95   | RV   | 87.18  | > 95   | RV   | 87.18  | N < 10 | < 10 | 87.18  | 90.00  | RV   | 87.18  | 94.00  | RV    | 87.18  |
| E, FOOD, &    |        |      |        |        |      |        |        |      |        |        |      |        | 7 1100 |       | 0      |
| NATURAL       |        |      |        |        |      |        |        |      |        |        |      |        |        |       |        |
| RESOURCES     |        |      |        |        |      |        |        |      |        |        |      |        |        |       |        |
| ARCHITECTU    |        |      | 87.18  |        |      | 87.18  |        |      | 87.18  | N < 10 | < 10 | 87.18  |        |       | 87.18  |
| RE AND CONS   |        |      |        |        |      |        |        |      |        |        |      |        |        |       |        |
| TRUCTION      |        |      |        |        |      |        |        |      |        |        |      |        |        |       |        |
|               | N < 10 | < 10 | 87.18  |        |      | 87.18  |        |      | 87.18  |        |      | 87.18  |        |       | 87.18  |
| TECHNOLOGY    |        |      |        |        |      |        |        |      |        |        |      |        |        |       |        |
| & COMMUNIC    |        |      |        |        |      |        |        |      |        |        |      |        |        |       |        |
| ATIONS        |        |      |        |        |      |        |        |      |        |        |      |        |        |       |        |
| BUSINESS MA   | > 95   | RV   | 87.18  | > 95   | RV   | 87.18  | N < 10 | < 10 | 87.18  | 82.00  | RV   | 87.18  | N < 10 | < 10  | 87.18  |
| NAGEMENT &    |        |      |        |        |      |        |        |      |        |        |      |        |        |       |        |
| ADMINISTRAT   |        |      |        |        |      |        |        |      |        |        |      |        |        |       |        |
| ION           |        |      |        |        |      |        |        |      |        |        |      |        |        |       |        |
| EDUCATION     | N < 10 | < 10 | 87.18  | N < 10 | < 10 | 87.18  | N < 10 | < 10 | 87.18  | N < 10 | < 10 | 87.18  |        |       | 87.18  |
| AND           |        |      |        |        |      |        |        |      |        |        |      |        |        |       |        |
| TRAINING      |        |      |        |        |      |        |        |      |        |        |      |        |        |       |        |
| FINANCE       | > 95   | RV   | 87.18  | 95.00  | RV   | 87.18  | N < 10 | < 10 | 87.18  | N < 10 | < 10 | 87.18  | N < 10 | < 10  | 87.18  |
| GOVERNMEN     |        |      | 87.18  |        |      | 87.18  |        |      | 87.18  |        |      | 87.18  |        |       | 87.18  |
| T AND PUBLIC  |        |      |        |        |      |        |        |      |        |        |      |        |        |       |        |
| ADMINISTRAT   |        |      |        |        |      |        |        |      |        |        |      |        |        |       |        |
| ION           |        |      |        |        |      |        |        |      |        |        |      |        |        |       |        |
| HEALTH        | N < 10 | < 10 | 87.18  | N < 10 | < 10 | 87.18  |        |      | 87.18  |        |      | 87.18  |        |       | 87.18  |
| SCIENCES      |        |      |        |        |      |        |        |      |        |        |      |        |        |       |        |
| HOSPITALITY   | > 95   | RV   | 87.18  | 95.00  | RV   | 87.18  | 88.00  | RV   | 87.18  | N < 10 | < 10 | 87.18  | N < 10 | < 10  | 87.18  |
| & TOURISM     |        |      |        |        |      |        |        |      |        |        |      |        |        |       |        |
| HUMAN         | > 95   | RV   | 87.18  | 94.00  | RV   | 87.18  | 94.00  | RV   | 87.18  | 93.00  | RV   | 87.18  | > 95   | RV    | 87.18  |
| SERVICES      |        |      |        |        |      |        |        |      |        |        |      |        |        |       |        |
| INFORMATIO    | > 95   | RV   | 87.18  | > 95   | RV   | 87.18  | N < 10 | < 10 | 87.18  | N < 10 | < 10 | 87.18  | N < 10 | < 10  | 87.18  |
| N             |        |      |        |        |      |        |        |      |        |        |      |        |        |       |        |
| TECHNOLOGY    |        |      |        |        |      |        |        |      |        |        |      |        |        |       |        |
| LAW, PUBLIC   | N < 10 | < 10 | 87.18  |        |      | 87.18  |        |      | 87.18  |        |      | 87.18  |        |       | 87.18  |
| SAFETY,       |        |      |        |        |      |        |        |      |        |        |      |        |        |       |        |
| CORRECTION    |        |      |        |        |      |        |        |      |        |        |      |        |        |       |        |
| S, AND        |        |      |        |        |      |        |        |      |        |        |      |        |        |       |        |
| SECURITY      |        |      |        |        |      |        |        |      |        |        |      |        |        |       |        |
| MANUFACTU     |        |      | 87.18  |        |      | 87.18  |        |      | 87.18  |        |      | 87.18  |        |       | 87.18  |
| RING          |        |      |        |        |      |        |        |      |        |        |      |        |        |       |        |
| MARKETING     | > 95   | RV   | 87.18  | > 95   | RV   | 87.18  | N < 10 | < 10 | 87.18  | N < 10 | < 10 | 87.18  | N < 10 | < 10  | 87.18  |
| STEM          |        |      | 87.18  |        |      | 87.18  |        |      | 87.18  |        |      | 87.18  |        |       | 87.18  |
| TRANSPORTA    | N < 10 | < 10 | 87.18  | N < 10 | < 10 | 87.18  | N < 10 | < 10 | 87.18  | 80.00  | RV   | 87.18  | N < 10 | < 10  | 87.18  |
| TION, DISTRIB |        |      |        |        |      |        |        |      |        |        |      |        |        |       |        |
| UTION, &      |        |      |        |        |      |        |        |      |        |        |      |        |        |       |        |
| LOGISTICS     |        |      |        |        |      |        |        |      |        |        |      |        |        |       |        |