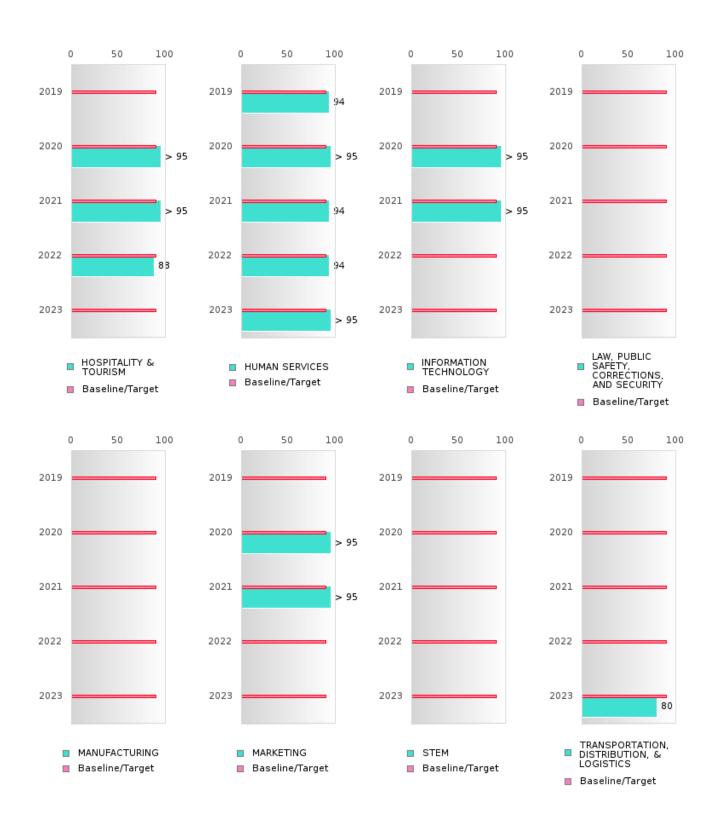

#### FIVE-YEAR EXTENDED ADJUSTED GRADUATION RATE BY CLUSTER

| RACE               |        | 2019 |        |        | 2020  |        |         | 2021 |        |        | 2022 |        |        | 2023 |        |
|--------------------|--------|------|--------|--------|-------|--------|---------|------|--------|--------|------|--------|--------|------|--------|
|                    | Score  | N    | Target | Score  | N     | Target | Score   | N    | Target | Score  | N    | Target | Score  | N    | Target |
|                    |        | F    | VE-YE  | AR EXT | ENDED | ADJU   | STED CO | HORT | GRADI  | UATION | RATE |        |        |      |        |
| AGRICULTUR         | 80.00  | RV   | 90.4   | > 95   | RV    | 90.4   | > 95    | RV   | 90.4   | N < 10 | < 10 | 90.4   | 90.00  | RV   | 90.4   |
| E, FOOD, &         |        |      |        |        |       |        |         |      |        |        |      |        |        |      |        |
| NATURAL            |        |      |        |        |       |        |         |      |        |        |      |        |        |      |        |
| RESOURCES          |        |      |        |        |       |        |         |      |        |        |      |        |        |      |        |
| ARCHITECTU         |        |      | 90.4   |        |       | 90.4   |         |      | 90.4   |        |      | 90.4   | N < 10 | < 10 | 90.4   |
| RE AND CONS        |        |      |        |        |       |        |         |      |        |        |      |        |        |      |        |
| TRUCTION           |        |      |        |        |       |        |         |      |        |        |      |        |        |      |        |
| ARTS, A/V,         | N < 10 | < 10 | 90.4   | N < 10 | < 10  | 90.4   |         |      | 90.4   |        |      | 90.4   |        |      | 90.4   |
| TECHNOLOGY         |        |      |        |        |       |        |         |      |        |        |      |        |        |      |        |
| & COMMUNIC         |        |      |        |        |       |        |         |      |        |        |      |        |        |      |        |
| ATIONS             |        |      |        |        |       |        |         |      |        |        |      |        |        |      |        |
| <b>BUSINESS MA</b> | N < 10 | < 10 | 90.4   | > 95   | RV    | 90.4   | > 95    | RV   | 90.4   | N < 10 | < 10 | 90.4   | 82.00  | RV   | 90.4   |
| NAGEMENT &         |        |      |        |        |       |        |         |      |        |        |      |        |        |      |        |
| ADMINISTRAT        |        |      |        |        |       |        |         |      |        |        |      |        |        |      |        |
| ION                |        |      |        |        |       |        |         |      |        |        |      |        |        |      |        |
| EDUCATION          | N < 10 | < 10 | 90.4   | N < 10 | < 10  | 90.4   | N < 10  | < 10 | 90.4   | N < 10 | < 10 | 90.4   | N < 10 | < 10 | 90.4   |
| AND                |        |      |        |        |       |        |         |      |        |        |      |        |        |      |        |
| TRAINING           |        |      |        |        |       |        |         |      |        |        |      |        |        |      |        |
| FINANCE            | > 95   | RV   | 90.4   | > 95   | RV    | 90.4   | 95.00   | RV   | 90.4   | N < 10 | < 10 | 90.4   | N < 10 | < 10 | 90.4   |
| GOVERNMEN          |        |      | 90.4   |        |       | 90.4   |         |      | 90.4   |        |      | 90.4   |        |      | 90.4   |
| T AND PUBLIC       |        |      |        |        |       |        |         |      |        |        |      |        |        |      |        |
| ADMINISTRAT        |        |      |        |        |       |        |         |      |        |        |      |        |        |      |        |
| ION                |        |      |        |        |       |        |         |      |        |        |      |        |        |      |        |
| HEALTH             | N < 10 | < 10 | 90.4   | N < 10 | < 10  | 90.4   | N < 10  | < 10 | 90.4   |        |      | 90.4   |        |      | 90.4   |
| SCIENCES           |        |      |        |        |       |        |         |      |        |        |      |        |        |      |        |
| HOSPITALITY        | N < 10 | < 10 | 90.4   | > 95   | RV    | 90.4   | 95.00   | RV   | 90.4   | 88.00  | RV   | 90.4   | N < 10 | < 10 | 90.4   |
| & TOURISM          |        |      |        |        |       |        |         |      |        |        |      |        |        |      |        |
| HUMAN              | 94.00  | RV   | 90.4   | > 95   | RV    | 90.4   | 94.00   | RV   | 90.4   | 94.00  | RV   | 90.4   | > 95   | RV   | 90.4   |
| SERVICES           |        |      |        |        |       |        |         |      |        |        |      |        |        |      |        |
| INFORMATIO         | N < 10 | < 10 | 90.4   | > 95   | RV    | 90.4   | > 95    | RV   | 90.4   | N < 10 | < 10 | 90.4   | N < 10 | < 10 | 90.4   |
| N                  |        |      |        |        |       |        |         |      |        |        |      |        |        |      |        |
| TECHNOLOGY         |        |      |        |        |       |        |         |      |        |        |      |        |        |      |        |
| LAW, PUBLIC        |        |      | 90.4   | N < 10 | < 10  | 90.4   |         |      | 90.4   |        |      | 90.4   |        |      | 90.4   |
| SAFETY,            |        |      |        |        |       |        |         |      |        |        |      |        |        |      |        |
| CORRECTION         |        |      |        |        |       |        |         |      |        |        |      |        |        |      |        |
| S, AND             |        |      |        |        |       |        |         |      |        |        |      |        |        |      |        |
| SECURITY           |        |      |        |        |       |        |         |      |        |        |      |        |        |      |        |
| MANUFACTU          |        |      | 90.4   |        |       | 90.4   |         |      | 90.4   |        |      | 90.4   |        |      | 90.4   |
| RING               |        |      |        |        |       |        |         |      |        |        |      |        |        |      |        |
| MARKETING          | N < 10 | < 10 | 90.4   | > 95   | RV    | 90.4   | > 95    | RV   | 90.4   | N < 10 | < 10 | 90.4   | N < 10 | < 10 | 90.4   |
| STEM               |        |      | 90.4   |        |       | 90.4   |         |      | 90.4   |        |      | 90.4   |        |      | 90.4   |
| TRANSPORTA         |        |      | 90.4   | N < 10 | < 10  | 90.4   | N < 10  | < 10 | 90.4   | N < 10 | < 10 | 90.4   | 80.00  | RV   | 90.4   |
| TION, DISTRIB      |        |      |        |        |       |        |         |      |        |        |      |        |        |      |        |
| UTION, &           |        |      |        |        |       |        |         |      |        |        |      |        |        |      |        |
| LOGISTICS          |        |      |        |        |       |        |         |      |        |        |      |        |        |      |        |