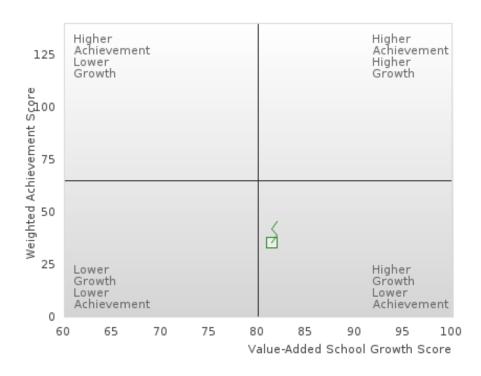

### ACADEMIC PERFORMANCE MEASURES [2S1, 2S2, 2S3]

#### HAZEN SCHOOL DISTRICT

The Academic Proficiency Performance Measures (Reading/Language Arts [1S1]; Mathematics [1S2]; Science [1S3]) in Arkansas's approved Perkins V plan are designed to align with the achievement and growth measures in Arkansas's approved ESSA plan. This alignment provides schools with a unified focus on increased rigor and relevance in student learning opportunities within a student-focused learning system to improve academic proficiency and increase students' readiness for college, career, and community engagement.

#### Assessments Included:

Act Aspire (Grades 9 - 10) • Dynamic Learning Maps (Grades 9 - 10) • ACT (Grades 11 -12 [3-yr best])

Academic Proficiency Score Calculation:

- Weighted Achievement (Grades 9 12) and Value-Added Growth Scores (Grades 9 -10)
   Included in Score
- Reading/Language Arts, Mathematics, and Science calculated separately
- Calculated for all schools with Grades 9, 10, 11, and/or 12

#### General Formula for Academic Proficiency Score for Each Subject

ELA Academic Proficiency Score =

ELA Weighted Achievement Score  $\times$  (0.50) + ELA Mean Value – Added Growth Score  $\times$  (0.50)