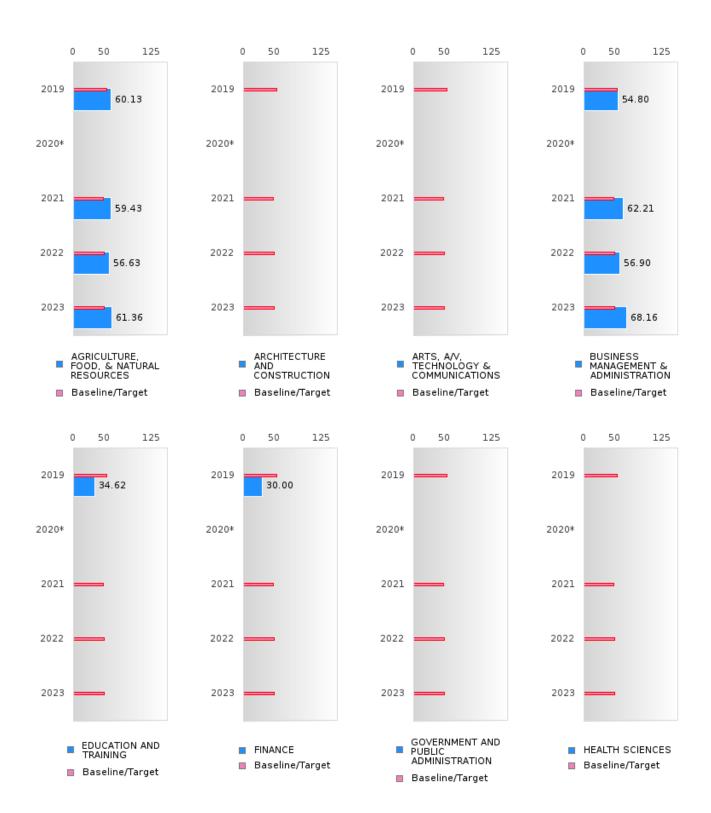

### FOUR-YEAR ADJUSTED GRADUATION RATE BY CLUSTER

| RACE          |        | 2019 |        |        | 2020 |        |        | 2021 |        |        | 2022 |        |        | 2023  |        |
|---------------|--------|------|--------|--------|------|--------|--------|------|--------|--------|------|--------|--------|-------|--------|
| 10102         | Score  | N    | Target | Score  | N     | Target |
|               | Beere  | - 1  |        |        |      |        | COHOR' |      |        |        |      | Targot | Beere  | - 1 1 | Targot |
| AGRICULTUR    | > 95   | RV   | 87.18  | > 95   | RV   | 87.18  | N < 10 | < 10 | 87.18  | 90.00  | RV   | 87.18  | 94.00  | RV    | 87.18  |
| E, FOOD, &    |        |      |        |        |      |        |        |      |        |        |      |        | 7 1100 |       | 0      |
| NATURAL       |        |      |        |        |      |        |        |      |        |        |      |        |        |       |        |
| RESOURCES     |        |      |        |        |      |        |        |      |        |        |      |        |        |       |        |
| ARCHITECTU    |        |      | 87.18  |        |      | 87.18  |        |      | 87.18  | N < 10 | < 10 | 87.18  |        |       | 87.18  |
| RE AND CONS   |        |      |        |        |      |        |        |      |        |        |      |        |        |       |        |
| TRUCTION      |        |      |        |        |      |        |        |      |        |        |      |        |        |       |        |
|               | N < 10 | < 10 | 87.18  |        |      | 87.18  |        |      | 87.18  |        |      | 87.18  |        |       | 87.18  |
| TECHNOLOGY    |        |      |        |        |      |        |        |      |        |        |      |        |        |       |        |
| & COMMUNIC    |        |      |        |        |      |        |        |      |        |        |      |        |        |       |        |
| ATIONS        |        |      |        |        |      |        |        |      |        |        |      |        |        |       |        |
| BUSINESS MA   | > 95   | RV   | 87.18  | > 95   | RV   | 87.18  | N < 10 | < 10 | 87.18  | 82.00  | RV   | 87.18  | N < 10 | < 10  | 87.18  |
| NAGEMENT &    |        |      |        |        |      |        |        |      |        |        |      |        |        |       |        |
| ADMINISTRAT   |        |      |        |        |      |        |        |      |        |        |      |        |        |       |        |
| ION           |        |      |        |        |      |        |        |      |        |        |      |        |        |       |        |
| EDUCATION     | N < 10 | < 10 | 87.18  | N < 10 | < 10 | 87.18  | N < 10 | < 10 | 87.18  | N < 10 | < 10 | 87.18  |        |       | 87.18  |
| AND           |        |      |        |        |      |        |        |      |        |        |      |        |        |       |        |
| TRAINING      |        |      |        |        |      |        |        |      |        |        |      |        |        |       |        |
| FINANCE       | > 95   | RV   | 87.18  | 95.00  | RV   | 87.18  | N < 10 | < 10 | 87.18  | N < 10 | < 10 | 87.18  | N < 10 | < 10  | 87.18  |
| GOVERNMEN     |        |      | 87.18  |        |      | 87.18  |        |      | 87.18  |        |      | 87.18  |        |       | 87.18  |
| T AND PUBLIC  |        |      |        |        |      |        |        |      |        |        |      |        |        |       |        |
| ADMINISTRAT   |        |      |        |        |      |        |        |      |        |        |      |        |        |       |        |
| ION           |        |      |        |        |      |        |        |      |        |        |      |        |        |       |        |
| HEALTH        | N < 10 | < 10 | 87.18  | N < 10 | < 10 | 87.18  |        |      | 87.18  |        |      | 87.18  |        |       | 87.18  |
| SCIENCES      |        |      |        |        |      |        |        |      |        |        |      |        |        |       |        |
| HOSPITALITY   | > 95   | RV   | 87.18  | 95.00  | RV   | 87.18  | 88.00  | RV   | 87.18  | N < 10 | < 10 | 87.18  | N < 10 | < 10  | 87.18  |
| & TOURISM     |        |      |        |        |      |        |        |      |        |        |      |        |        |       |        |
| HUMAN         | > 95   | RV   | 87.18  | 94.00  | RV   | 87.18  | 94.00  | RV   | 87.18  | 93.00  | RV   | 87.18  | > 95   | RV    | 87.18  |
| SERVICES      |        |      |        |        |      |        |        |      |        |        |      |        |        |       |        |
| INFORMATIO    | > 95   | RV   | 87.18  | > 95   | RV   | 87.18  | N < 10 | < 10 | 87.18  | N < 10 | < 10 | 87.18  | N < 10 | < 10  | 87.18  |
| N             |        |      |        |        |      |        |        |      |        |        |      |        |        |       |        |
| TECHNOLOGY    |        |      |        |        |      |        |        |      |        |        |      |        |        |       |        |
| LAW, PUBLIC   | N < 10 | < 10 | 87.18  |        |      | 87.18  |        |      | 87.18  |        |      | 87.18  |        |       | 87.18  |
| SAFETY,       |        |      |        |        |      |        |        |      |        |        |      |        |        |       |        |
| CORRECTION    |        |      |        |        |      |        |        |      |        |        |      |        |        |       |        |
| S, AND        |        |      |        |        |      |        |        |      |        |        |      |        |        |       |        |
| SECURITY      |        |      |        |        |      |        |        |      |        |        |      |        |        |       |        |
| MANUFACTU     |        |      | 87.18  |        |      | 87.18  |        |      | 87.18  |        |      | 87.18  |        |       | 87.18  |
| RING          |        |      |        |        |      |        |        |      |        |        |      |        |        |       |        |
| MARKETING     | > 95   | RV   | 87.18  | > 95   | RV   | 87.18  | N < 10 | < 10 | 87.18  | N < 10 | < 10 | 87.18  | N < 10 | < 10  | 87.18  |
| STEM          |        |      | 87.18  |        |      | 87.18  |        |      | 87.18  |        |      | 87.18  |        |       | 87.18  |
| TRANSPORTA    | N < 10 | < 10 | 87.18  | N < 10 | < 10 | 87.18  | N < 10 | < 10 | 87.18  | 80.00  | RV   | 87.18  | N < 10 | < 10  | 87.18  |
| TION, DISTRIB |        |      |        |        |      |        |        |      |        |        |      |        |        |       |        |
| UTION, &      |        |      |        |        |      |        |        |      |        |        |      |        |        |       |        |
| LOGISTICS     |        |      |        |        |      |        |        |      |        |        |      |        |        |       |        |

#### FIVE-YEAR EXTENDED ADJUSTED GRADUATION RATE BY CLUSTER

| RACE               |        | 2019 |        |        | 2020  |        |         | 2021 |        |        | 2022 |        |        | 2023 |        |
|--------------------|--------|------|--------|--------|-------|--------|---------|------|--------|--------|------|--------|--------|------|--------|
|                    | Score  | N    | Target | Score  | N     | Target | Score   | N    | Target | Score  | N    | Target | Score  | N    | Target |
|                    |        | F    | VE-YE  | AR EXT | ENDED | ADJU   | STED CO | HORT | GRADI  | UATION | RATE |        |        |      |        |
| AGRICULTUR         | 80.00  | RV   | 90.4   | > 95   | RV    | 90.4   | > 95    | RV   | 90.4   | N < 10 | < 10 | 90.4   | 90.00  | RV   | 90.4   |
| E, FOOD, &         |        |      |        |        |       |        |         |      |        |        |      |        |        |      |        |
| NATURAL            |        |      |        |        |       |        |         |      |        |        |      |        |        |      |        |
| RESOURCES          |        |      |        |        |       |        |         |      |        |        |      |        |        |      |        |
| ARCHITECTU         |        |      | 90.4   |        |       | 90.4   |         |      | 90.4   |        |      | 90.4   | N < 10 | < 10 | 90.4   |
| RE AND CONS        |        |      |        |        |       |        |         |      |        |        |      |        |        |      |        |
| TRUCTION           |        |      |        |        |       |        |         |      |        |        |      |        |        |      |        |
| ARTS, A/V,         | N < 10 | < 10 | 90.4   | N < 10 | < 10  | 90.4   |         |      | 90.4   |        |      | 90.4   |        |      | 90.4   |
| TECHNOLOGY         |        |      |        |        |       |        |         |      |        |        |      |        |        |      |        |
| & COMMUNIC         |        |      |        |        |       |        |         |      |        |        |      |        |        |      |        |
| ATIONS             |        |      |        |        |       |        |         |      |        |        |      |        |        |      |        |
| <b>BUSINESS MA</b> | N < 10 | < 10 | 90.4   | > 95   | RV    | 90.4   | > 95    | RV   | 90.4   | N < 10 | < 10 | 90.4   | 82.00  | RV   | 90.4   |
| NAGEMENT &         |        |      |        |        |       |        |         |      |        |        |      |        |        |      |        |
| ADMINISTRAT        |        |      |        |        |       |        |         |      |        |        |      |        |        |      |        |
| ION                |        |      |        |        |       |        |         |      |        |        |      |        |        |      |        |
| EDUCATION          | N < 10 | < 10 | 90.4   | N < 10 | < 10  | 90.4   | N < 10  | < 10 | 90.4   | N < 10 | < 10 | 90.4   | N < 10 | < 10 | 90.4   |
| AND                |        |      |        |        |       |        |         |      |        |        |      |        |        |      |        |
| TRAINING           |        |      |        |        |       |        |         |      |        |        |      |        |        |      |        |
| FINANCE            | > 95   | RV   | 90.4   | > 95   | RV    | 90.4   | 95.00   | RV   | 90.4   | N < 10 | < 10 | 90.4   | N < 10 | < 10 | 90.4   |
| GOVERNMEN          |        |      | 90.4   |        |       | 90.4   |         |      | 90.4   |        |      | 90.4   |        |      | 90.4   |
| T AND PUBLIC       |        |      |        |        |       |        |         |      |        |        |      |        |        |      |        |
| ADMINISTRAT        |        |      |        |        |       |        |         |      |        |        |      |        |        |      |        |
| ION                |        |      |        |        |       |        |         |      |        |        |      |        |        |      |        |
| HEALTH             | N < 10 | < 10 | 90.4   | N < 10 | < 10  | 90.4   | N < 10  | < 10 | 90.4   |        |      | 90.4   |        |      | 90.4   |
| SCIENCES           |        |      |        |        |       |        |         |      |        |        |      |        |        |      |        |
| HOSPITALITY        | N < 10 | < 10 | 90.4   | > 95   | RV    | 90.4   | 95.00   | RV   | 90.4   | 88.00  | RV   | 90.4   | N < 10 | < 10 | 90.4   |
| & TOURISM          |        |      |        |        |       |        |         |      |        |        |      |        |        |      |        |
| HUMAN              | 94.00  | RV   | 90.4   | > 95   | RV    | 90.4   | 94.00   | RV   | 90.4   | 94.00  | RV   | 90.4   | > 95   | RV   | 90.4   |
| SERVICES           |        |      |        |        |       |        |         |      |        |        |      |        |        |      |        |
| INFORMATIO         | N < 10 | < 10 | 90.4   | > 95   | RV    | 90.4   | > 95    | RV   | 90.4   | N < 10 | < 10 | 90.4   | N < 10 | < 10 | 90.4   |
| N                  |        |      |        |        |       |        |         |      |        |        |      |        |        |      |        |
| TECHNOLOGY         |        |      |        |        |       |        |         |      |        |        |      |        |        |      |        |
| LAW, PUBLIC        |        |      | 90.4   | N < 10 | < 10  | 90.4   |         |      | 90.4   |        |      | 90.4   |        |      | 90.4   |
| SAFETY,            |        |      |        |        |       |        |         |      |        |        |      |        |        |      |        |
| CORRECTION         |        |      |        |        |       |        |         |      |        |        |      |        |        |      |        |
| S, AND             |        |      |        |        |       |        |         |      |        |        |      |        |        |      |        |
| SECURITY           |        |      |        |        |       |        |         |      |        |        |      |        |        |      |        |
| MANUFACTU          |        |      | 90.4   |        |       | 90.4   |         |      | 90.4   |        |      | 90.4   |        |      | 90.4   |
| RING               |        |      |        |        |       |        |         |      |        |        |      |        |        |      |        |
| MARKETING          | N < 10 | < 10 | 90.4   | > 95   | RV    | 90.4   | > 95    | RV   | 90.4   | N < 10 | < 10 | 90.4   | N < 10 | < 10 | 90.4   |
| STEM               |        |      | 90.4   |        |       | 90.4   |         |      | 90.4   |        |      | 90.4   |        |      | 90.4   |
| TRANSPORTA         |        |      | 90.4   | N < 10 | < 10  | 90.4   | N < 10  | < 10 | 90.4   | N < 10 | < 10 | 90.4   | 80.00  | RV   | 90.4   |
| TION, DISTRIB      |        |      |        |        |       |        |         |      |        |        |      |        |        |      |        |
| UTION, &           |        |      |        |        |       |        |         |      |        |        |      |        |        |      |        |
| LOGISTICS          |        |      |        |        |       |        |         |      |        |        |      |        |        |      |        |