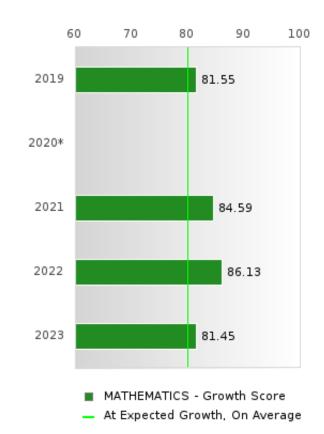

Math Academic Proficiency Score =

 $Math\ Weighted\ Achievement\ Score \times (0.50) + Math\ Mean\ Value - Added\ Growth\ Score \times (0.50)$ 

Science Academic Proficiency Score =

Science Weighted Achievement Score  $\times$  (0.50) + Science Mean Value – Added Growth Score  $\times$  (0.50)