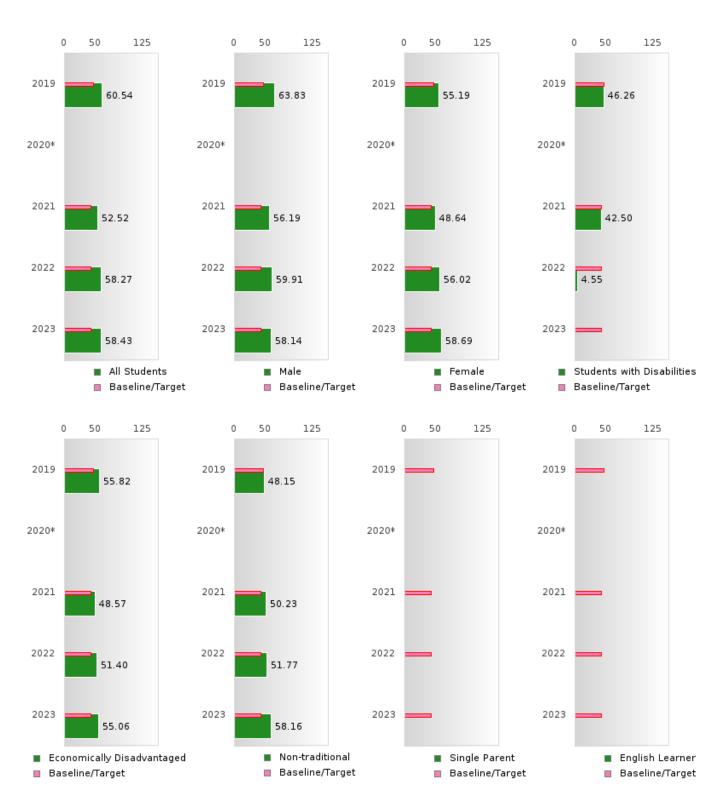

### ACADEMIC PROFICIENCY SCORE TABLE BY SUBJECT AND RACE/ETHNICITY

| RACE                         |                       | 2019 |       |       | 2020* |        |        | 2021 |        |        | 2022 |        |        | 2023 |        |
|------------------------------|-----------------------|------|-------|-------|-------|--------|--------|------|--------|--------|------|--------|--------|------|--------|
|                              | Score                 | N    | Base  | Score | N     | Target | Score  | N    | Target | Score  | N    | Target | Score  | N    | Target |
|                              | READING LANGUAGE ARTS |      |       |       |       |        |        |      |        |        |      |        |        |      |        |
| All Students                 | 61.81                 | 86   | 52.78 |       | KLI   | 53.03  | 57.91  | 66   | 48.45  | 57.52  | 74   | 48.7   | 62.56  | 72   | 48.95  |
| Native American              |                       | < 10 | 52.78 |       |       | 53.03  | N < 10 | < 10 | 48.45  | N < 10 | < 10 | 48.7   | N < 10 | < 10 | 48.95  |
| Asian                        | N < 10                | < 10 | 52.78 |       |       | 53.03  | N < 10 | < 10 |        | N < 10 | < 10 | 48.7   | N < 10 | < 10 | 48.95  |
| African-                     | 49.38                 | 25   | 52.78 |       |       | 53.03  | 44.67  | 20   | 48.45  | 41.85  | 16   | 48.7   | 45.85  | 11   | 48.95  |
| American                     |                       |      |       |       |       |        |        |      |        |        |      |        |        |      |        |
| Hispanic                     | N < 10                | < 10 | 52.78 |       |       | 53.03  | N < 10 | < 10 | 48.45  | N < 10 | < 10 | 48.7   | N < 10 | < 10 | 48.95  |
| Hawaiian/Pacific             | N < 10                | < 10 | 52.78 |       |       | 53.03  | N < 10 | < 10 | 48.45  | N < 10 | < 10 | 48.7   | N < 10 | < 10 | 48.95  |
| Islander                     |                       |      |       |       |       |        |        |      |        |        |      |        |        |      |        |
| Caucasian                    | 67.80                 | 59   | 52.78 |       |       | 53.03  | 63.70  | 44   | 48.45  | 61.39  | 57   | 48.7   | 64.78  | 58   | 48.95  |
| Two or More                  | N < 10                | < 10 | 52.78 |       |       | 53.03  | N < 10 | < 10 | 48.45  | N < 10 | < 10 | 48.7   | N < 10 | < 10 | 48.95  |
|                              |                       |      |       |       |       | MAT    | HEMAT. | ICS  |        |        |      |        |        |      |        |
| All Students                 | 60.54                 | 86   | 46.45 |       |       | 46.7   | 52.52  | 66   | 42.27  | 58.27  | 74   | 42.52  | 58.43  | 72   | 42.77  |
| Native American              | N < 10                | < 10 | 46.45 |       |       | 46.7   | N < 10 | < 10 | 42.27  | N < 10 | < 10 | 42.52  | N < 10 | < 10 | 42.77  |
| Asian                        | N < 10                | < 10 | 46.45 |       |       | 46.7   | N < 10 | < 10 | 42.27  | N < 10 | < 10 |        | N < 10 | < 10 | 42.77  |
| African-<br>American         | 48.67                 | 25   | 46.45 |       |       | 46.7   | 43.74  | 20   | 42.27  | 51.25  | 16   | 42.52  | 43.67  | 11   | 42.77  |
| Hispanic                     | N < 10                | < 10 | 46.45 |       |       | 46.7   | N < 10 | < 10 | 42.27  | N < 10 | < 10 | 42.52  | N < 10 | < 10 | 42.77  |
| Hawaiian/Pacific<br>Islander | N < 10                | < 10 | 46.45 |       |       | 46.7   | N < 10 | < 10 | 42.27  | N < 10 | < 10 | 42.52  | N < 10 | < 10 | 42.77  |
| Caucasian                    | 65.90                 | 59   | 46.45 |       |       | 46.7   | 55.06  | 44   | 42.27  | 60.02  | 57   | 42.52  | 61.06  | 58   | 42.77  |
| Two or More                  | N < 10                | < 10 | 46.45 |       |       | 46.7   | N < 10 | < 10 | 42.27  | N < 10 | < 10 | 42.52  | N < 10 | < 10 | 42.77  |
|                              |                       |      |       |       |       | S      | CIENCE |      |        |        |      |        |        |      |        |
| All Students                 | 64.49                 | 87   | 53.26 |       |       | 53.51  | 59.68  | 66   | 48.4   | 62.13  | 74   | 48.65  | 63.64  | 72   | 48.9   |
| Native American              | N < 10                | < 10 | 53.26 |       |       | 53.51  | N < 10 | < 10 | 48.4   | N < 10 | < 10 | 48.65  | N < 10 | < 10 | 48.9   |
| Asian                        | N < 10                | < 10 | 53.26 |       |       | 53.51  | N < 10 | < 10 | 48.4   | N < 10 | < 10 | 48.65  | N < 10 | < 10 | 48.9   |
| African-                     | 52.41                 | 25   | 53.26 |       |       | 53.51  | 43.86  | 20   | 48.4   | 51.35  | 16   | 48.65  | 63.21  | 11   | 48.9   |
| American                     |                       |      |       |       |       |        |        |      |        |        |      |        |        |      |        |
| Hispanic                     | N < 10                | < 10 | 53.26 |       |       |        | N < 10 | < 10 | 48.4   | N < 10 | < 10 | 48.65  | N < 10 | < 10 | 48.9   |
| Hawaiian/Pacific<br>Islander | N < 10                | < 10 | 53.26 |       |       | 53.51  | N < 10 | < 10 | 48.4   | N < 10 | < 10 | 48.65  | N < 10 | < 10 | 48.9   |
| Caucasian                    | 70.35                 | 60   | 53.26 |       |       | 53.51  | 66.58  | 44   | 48.4   | 64.74  | 57   | 48.65  | 63.45  | 58   | 48.9   |
| Two or More                  | N < 10                | < 10 | 53.26 |       |       | 53.51  | N < 10 | < 10 | 48.4   | N < 10 | < 10 | 48.65  | N < 10 | < 10 | 48.9   |