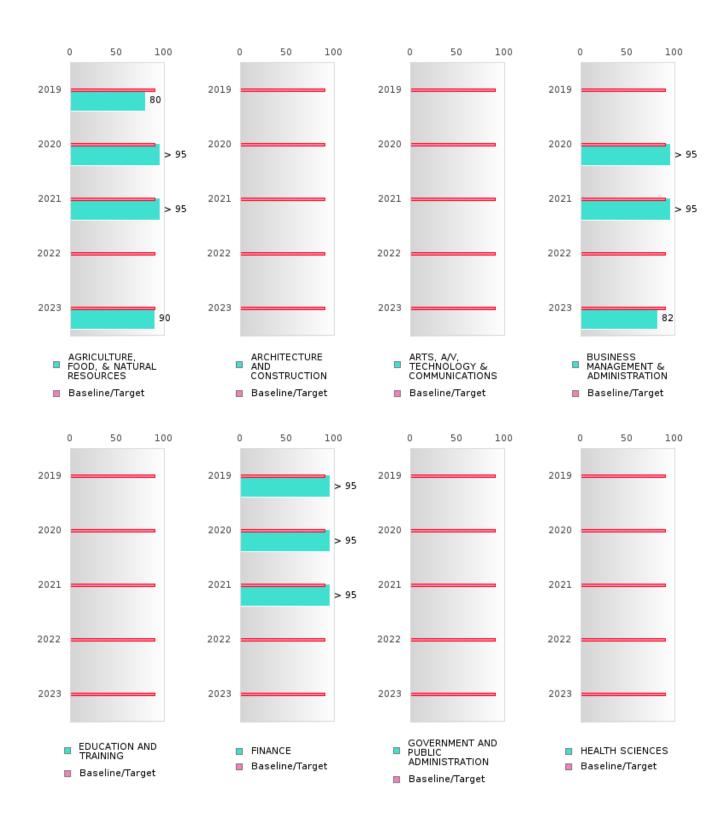

### ACADEMIC PROFICIENCY SCORE TABLE BY SUBJECT AND RACE/ETHNICITY

| RACE                         |                       | 2019 |       |       | 2020* |        |        | 2021 |        |        | 2022 |        |        | 2023 |        |
|------------------------------|-----------------------|------|-------|-------|-------|--------|--------|------|--------|--------|------|--------|--------|------|--------|
|                              | Score                 | N    | Base  | Score | N     | Target | Score  | N    | Target | Score  | N    | Target | Score  | N    | Target |
|                              | READING LANGUAGE ARTS |      |       |       |       |        |        |      |        |        |      |        |        |      |        |
| All Students                 | 61.81                 | 86   | 52.78 |       | KLI   | 53.03  | 57.91  | 66   | 48.45  | 57.52  | 74   | 48.7   | 62.56  | 72   | 48.95  |
| Native American              |                       | < 10 | 52.78 |       |       | 53.03  | N < 10 | < 10 | 48.45  | N < 10 | < 10 | 48.7   | N < 10 | < 10 | 48.95  |
| Asian                        | N < 10                | < 10 | 52.78 |       |       | 53.03  | N < 10 | < 10 |        | N < 10 | < 10 | 48.7   | N < 10 | < 10 | 48.95  |
| African-                     | 49.38                 | 25   | 52.78 |       |       | 53.03  | 44.67  | 20   | 48.45  | 41.85  | 16   | 48.7   | 45.85  | 11   | 48.95  |
| American                     |                       |      |       |       |       |        |        |      |        |        |      |        |        |      |        |
| Hispanic                     | N < 10                | < 10 | 52.78 |       |       | 53.03  | N < 10 | < 10 | 48.45  | N < 10 | < 10 | 48.7   | N < 10 | < 10 | 48.95  |
| Hawaiian/Pacific             | N < 10                | < 10 | 52.78 |       |       | 53.03  | N < 10 | < 10 | 48.45  | N < 10 | < 10 | 48.7   | N < 10 | < 10 | 48.95  |
| Islander                     |                       |      |       |       |       |        |        |      |        |        |      |        |        |      |        |
| Caucasian                    | 67.80                 | 59   | 52.78 |       |       | 53.03  | 63.70  | 44   | 48.45  | 61.39  | 57   | 48.7   | 64.78  | 58   | 48.95  |
| Two or More                  | N < 10                | < 10 | 52.78 |       |       | 53.03  | N < 10 | < 10 | 48.45  | N < 10 | < 10 | 48.7   | N < 10 | < 10 | 48.95  |
|                              |                       |      |       |       |       | MAT    | HEMAT. | ICS  |        |        |      |        |        |      |        |
| All Students                 | 60.54                 | 86   | 46.45 |       |       | 46.7   | 52.52  | 66   | 42.27  | 58.27  | 74   | 42.52  | 58.43  | 72   | 42.77  |
| Native American              | N < 10                | < 10 | 46.45 |       |       | 46.7   | N < 10 | < 10 | 42.27  | N < 10 | < 10 | 42.52  | N < 10 | < 10 | 42.77  |
| Asian                        | N < 10                | < 10 | 46.45 |       |       | 46.7   | N < 10 | < 10 | 42.27  | N < 10 | < 10 |        | N < 10 | < 10 | 42.77  |
| African-<br>American         | 48.67                 | 25   | 46.45 |       |       | 46.7   | 43.74  | 20   | 42.27  | 51.25  | 16   | 42.52  | 43.67  | 11   | 42.77  |
| Hispanic                     | N < 10                | < 10 | 46.45 |       |       | 46.7   | N < 10 | < 10 | 42.27  | N < 10 | < 10 | 42.52  | N < 10 | < 10 | 42.77  |
| Hawaiian/Pacific<br>Islander | N < 10                | < 10 | 46.45 |       |       | 46.7   | N < 10 | < 10 | 42.27  | N < 10 | < 10 | 42.52  | N < 10 | < 10 | 42.77  |
| Caucasian                    | 65.90                 | 59   | 46.45 |       |       | 46.7   | 55.06  | 44   | 42.27  | 60.02  | 57   | 42.52  | 61.06  | 58   | 42.77  |
| Two or More                  | N < 10                | < 10 | 46.45 |       |       | 46.7   | N < 10 | < 10 | 42.27  | N < 10 | < 10 | 42.52  | N < 10 | < 10 | 42.77  |
|                              |                       |      |       |       |       | S      | CIENCE |      |        |        |      |        |        |      |        |
| All Students                 | 64.49                 | 87   | 53.26 |       |       | 53.51  | 59.68  | 66   | 48.4   | 62.13  | 74   | 48.65  | 63.64  | 72   | 48.9   |
| Native American              | N < 10                | < 10 | 53.26 |       |       | 53.51  | N < 10 | < 10 | 48.4   | N < 10 | < 10 | 48.65  | N < 10 | < 10 | 48.9   |
| Asian                        | N < 10                | < 10 | 53.26 |       |       | 53.51  | N < 10 | < 10 | 48.4   | N < 10 | < 10 | 48.65  | N < 10 | < 10 | 48.9   |
| African-                     | 52.41                 | 25   | 53.26 |       |       | 53.51  | 43.86  | 20   | 48.4   | 51.35  | 16   | 48.65  | 63.21  | 11   | 48.9   |
| American                     |                       |      |       |       |       |        |        |      |        |        |      |        |        |      |        |
| Hispanic                     | N < 10                | < 10 | 53.26 |       |       |        | N < 10 | < 10 | 48.4   | N < 10 | < 10 | 48.65  | N < 10 | < 10 | 48.9   |
| Hawaiian/Pacific<br>Islander | N < 10                | < 10 | 53.26 |       |       | 53.51  | N < 10 | < 10 | 48.4   | N < 10 | < 10 | 48.65  | N < 10 | < 10 | 48.9   |
| Caucasian                    | 70.35                 | 60   | 53.26 |       |       | 53.51  | 66.58  | 44   | 48.4   | 64.74  | 57   | 48.65  | 63.45  | 58   | 48.9   |
| Two or More                  | N < 10                | < 10 | 53.26 |       |       | 53.51  | N < 10 | < 10 | 48.4   | N < 10 | < 10 | 48.65  | N < 10 | < 10 | 48.9   |