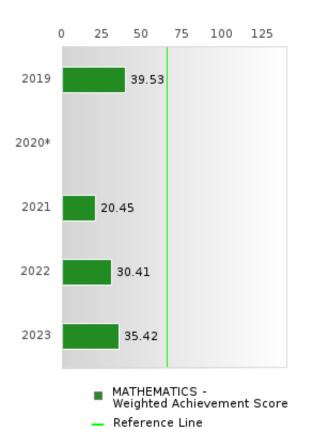

#### ACADEMIC PROFICIENCY SCORE IN MATHEMATICS

| YEAR  | SCORE | BASELINE/<br>TARGET | N  |
|-------|-------|---------------------|----|
| 2019  | 60.54 | 46.45               | 86 |
| 2020* |       | 46.7                |    |
| 2021  | 52.52 | 42.27               | 66 |
| 2022  | 58.27 | 42.52               | 74 |
| 2023  | 58.43 | 42.77               | 72 |