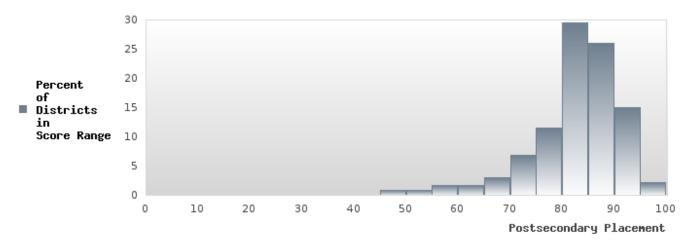

#### PERFORMANCE MEASURE SCORES FOR CONCENTRATORS ONLY

| PERFORMANCE       |       | DIS   | TRICT SCO | DRE   |       | STATE SCORE |       |       |       |       |  |  |
|-------------------|-------|-------|-----------|-------|-------|-------------|-------|-------|-------|-------|--|--|
| MEASURES          | 2019  | 2020  | 2021      | 2022  | 2023  | 2019        | 2020  | 2021  | 2022  | 2023  |  |  |
| 3S1: POST-PROGRAM |       |       | 80.95     | 81.82 | 48.15 |             |       | 81.92 | 81.38 | 82.78 |  |  |
| PLACEMENT         |       |       |           |       |       |             |       |       |       |       |  |  |
|                   |       |       |           |       |       |             |       |       |       |       |  |  |
| 4S1: NON-         | 24.36 | 30.86 | 45.16     | 45.57 | 55.17 | 31.31       | 31.34 | 30.03 | 43.00 | 39.14 |  |  |
| TRADITIONAL       |       |       |           |       |       |             |       |       |       |       |  |  |
| PROGRAM           |       |       |           |       |       |             |       |       |       |       |  |  |
| CONCENTRATION     |       |       |           |       |       |             |       |       |       |       |  |  |
| 5S1: INDUSTRY     |       |       | 8.00      | < 5   | < 5   |             |       | 14.46 | 47.36 | 55.22 |  |  |
| CERTIFICATIONS    |       |       |           |       |       |             |       |       |       |       |  |  |
|                   |       |       |           |       |       |             |       |       |       |       |  |  |

The placement data are lagged in this report and the CAR report. The 2022 report includes placement data on students who exited secondary education during the 2021 school year.

HAZEN SCHOOL DISTRICT Page 7/107 Table of Contents