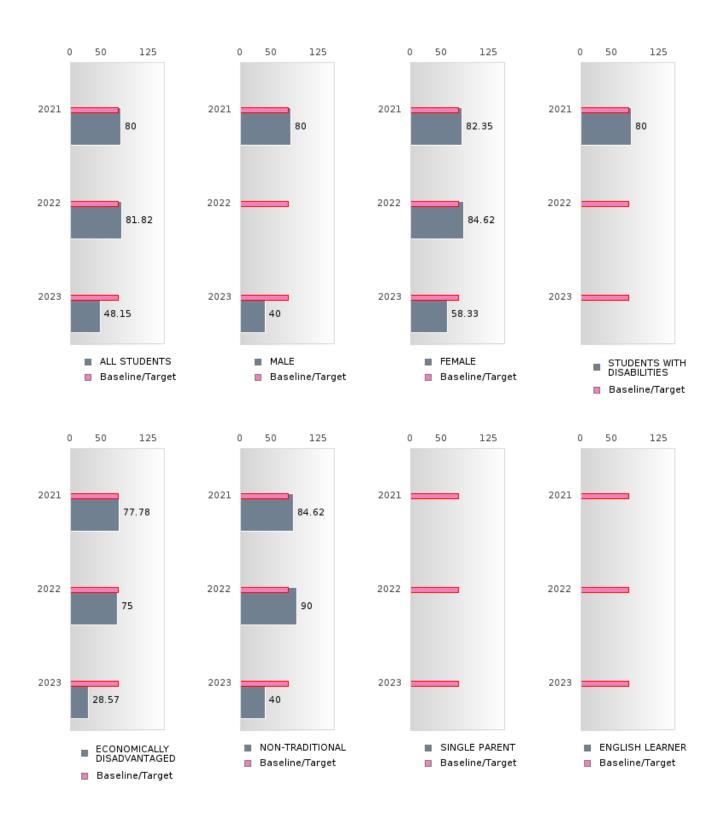

#### PERFORMANCE MEASURE SCORES FOR CONCENTRATORS ONLY

| PERFORMANCE       |       | DIS   | TRICT SCO | DRE   |       | STATE SCORE |       |       |       |       |  |  |
|-------------------|-------|-------|-----------|-------|-------|-------------|-------|-------|-------|-------|--|--|
| MEASURES          | 2019  | 2020  | 2021      | 2022  | 2023  | 2019        | 2020  | 2021  | 2022  | 2023  |  |  |
| 3S1: POST-PROGRAM |       |       | 80.95     | 81.82 | 48.15 |             |       | 81.92 | 81.38 | 82.78 |  |  |
| PLACEMENT         |       |       |           |       |       |             |       |       |       |       |  |  |
|                   |       |       |           |       |       |             |       |       |       |       |  |  |
| 4S1: NON-         | 24.36 | 30.86 | 45.16     | 45.57 | 55.17 | 31.31       | 31.34 | 30.03 | 43.00 | 39.14 |  |  |
| TRADITIONAL       |       |       |           |       |       |             |       |       |       |       |  |  |
| PROGRAM           |       |       |           |       |       |             |       |       |       |       |  |  |
| CONCENTRATION     |       |       |           |       |       |             |       |       |       |       |  |  |
| 5S1: INDUSTRY     |       |       | 8.00      | < 5   | < 5   |             |       | 14.46 | 47.36 | 55.22 |  |  |
| CERTIFICATIONS    |       |       |           |       |       |             |       |       |       |       |  |  |
|                   |       |       |           |       |       |             |       |       |       |       |  |  |

The placement data are lagged in this report and the CAR report. The 2022 report includes placement data on students who exited secondary education during the 2021 school year.

HAZEN SCHOOL DISTRICT Page 7/107 Table of Contents