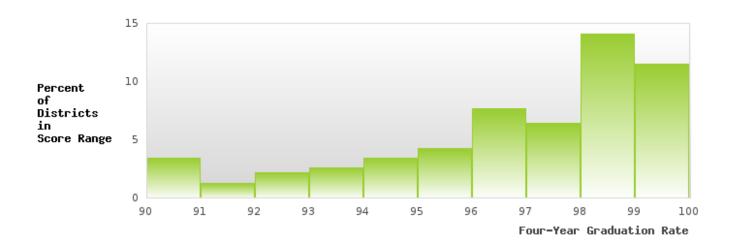

### DISTRIBUTION OF DISTRICT FOUR-YEAR ADJUSTED COHORT GRADUATION RATES

HAZEN SCHOOL DISTRICT Page 9/107 Table of Contents