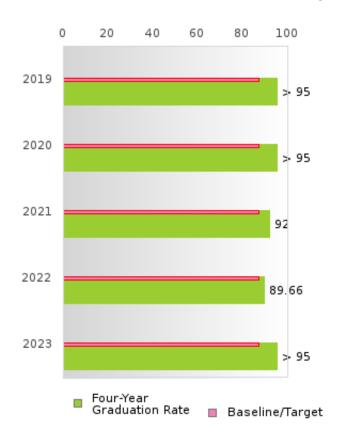

#### CONSORTIUM FOUR-YEAR ADJUSTED COHORT GRADUATION RATE

| YEAR | SCORE | BASELINE/ | N  |
|------|-------|-----------|----|
|      |       | TARGET    |    |
| 2019 | > 95  | 87.18     | RV |
| 2020 | > 95  | 87.18     | RV |
| 2021 | 92.00 | 87.18     | RV |
| 2022 | 89.66 | 87.18     | RV |
| 2023 | > 95  | 87.18     | RV |

### DISTRIBUTION OF DISTRICT FOUR-YEAR ADJUSTED COHORT GRADUATION RATES

HAZEN SCHOOL DISTRICT Page 9/107 Table of Contents