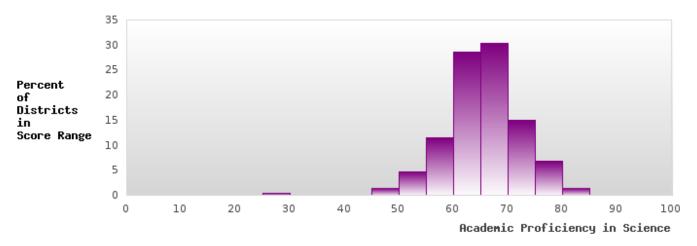

#### ACADEMIC PROFICIENCY SCORE IN SCIENCE

| YEAR  | SCORE | BASELINE/ | N  |
|-------|-------|-----------|----|
|       |       | TARGET    |    |
| 2019  | 64.49 | 53.26     | 87 |
| 2020* |       | 53.51     |    |
| 2021  | 59.68 | 48.4      | 66 |
| 2022  | 62.13 | 48.65     | 74 |
| 2023  | 63.64 | 48.9      | 72 |

N: Number of Concentrators with Test Scores Included in the Score

### DISTRIBUTION OF DISTRICT SCORES FOR ACADEMIC PROFICIENCY IN SCIENCE

HAZEN SCHOOL DISTRICT Page 28/107 Table of Contents

<sup>\*</sup>State-required academic achievement tests were waived in 2020 due to COVID19.