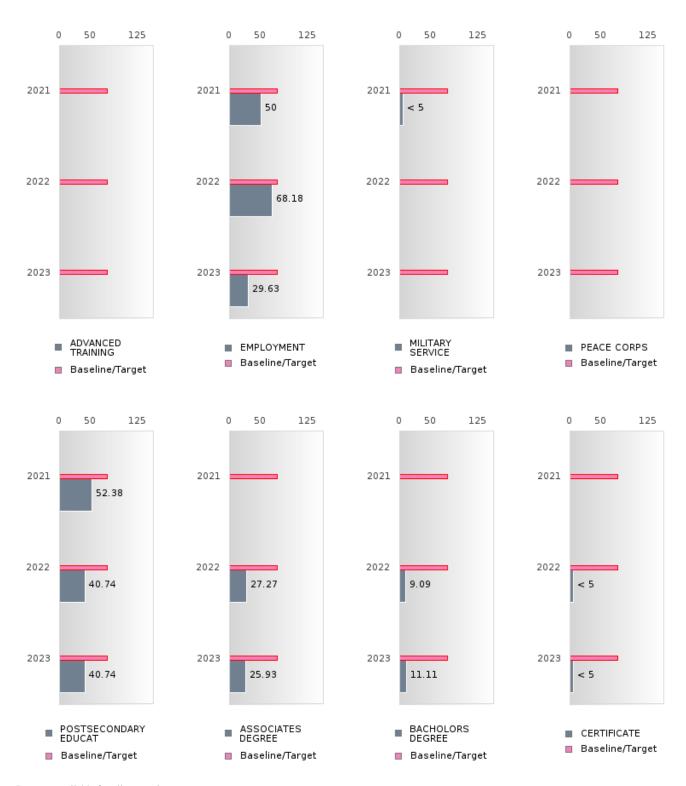

#### PERFORMANCE MEASURE SCORES FOR CONCENTRATORS ONLY

| PERFORMANCE       |       | DIS   | TRICT SCO | DRE   |       | STATE SCORE |       |       |       |       |  |  |
|-------------------|-------|-------|-----------|-------|-------|-------------|-------|-------|-------|-------|--|--|
| MEASURES          | 2019  | 2020  | 2021      | 2022  | 2023  | 2019        | 2020  | 2021  | 2022  | 2023  |  |  |
| 3S1: POST-PROGRAM |       |       | 80.95     | 81.82 | 48.15 |             |       | 81.92 | 81.38 | 82.78 |  |  |
| PLACEMENT         |       |       |           |       |       |             |       |       |       |       |  |  |
|                   |       |       |           |       |       |             |       |       |       |       |  |  |
| 4S1: NON-         | 24.36 | 30.86 | 45.16     | 45.57 | 55.17 | 31.31       | 31.34 | 30.03 | 43.00 | 39.14 |  |  |
| TRADITIONAL       |       |       |           |       |       |             |       |       |       |       |  |  |
| PROGRAM           |       |       |           |       |       |             |       |       |       |       |  |  |
| CONCENTRATION     |       |       |           |       |       |             |       |       |       |       |  |  |
| 5S1: INDUSTRY     |       |       | 8.00      | < 5   | < 5   |             |       | 14.46 | 47.36 | 55.22 |  |  |
| CERTIFICATIONS    |       |       |           |       |       |             |       |       |       |       |  |  |
|                   |       |       |           |       |       |             |       |       |       |       |  |  |

The placement data are lagged in this report and the CAR report. The 2022 report includes placement data on students who exited secondary education during the 2021 school year.

HAZEN SCHOOL DISTRICT Page 7/107 Table of Contents