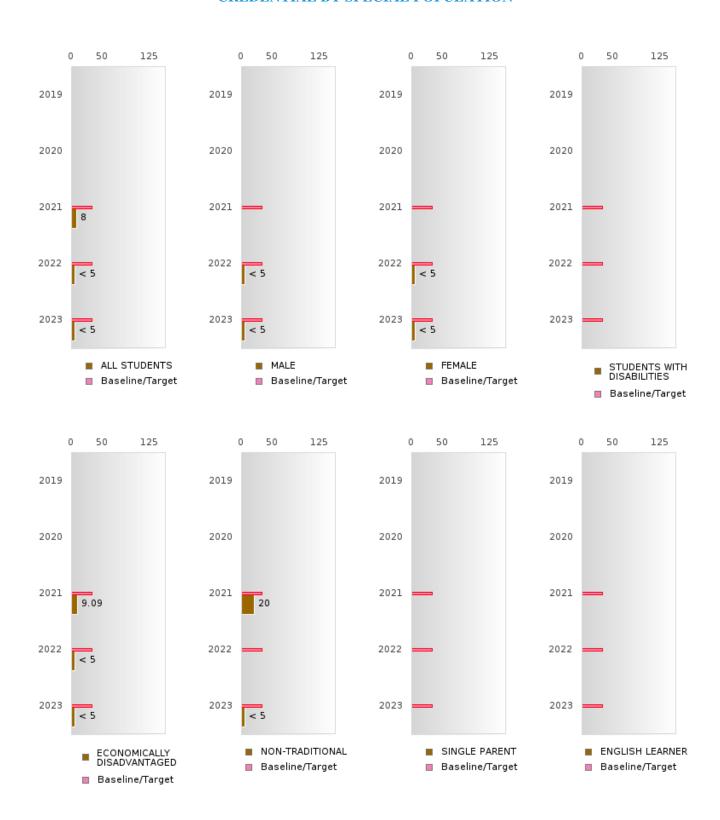

#### PERFORMANCE MEASURE SCORES FOR CONCENTRATORS ONLY

| PERFORMANCE       |       | DIS   | TRICT SCO | DRE   |       | STATE SCORE |       |       |       |       |  |  |
|-------------------|-------|-------|-----------|-------|-------|-------------|-------|-------|-------|-------|--|--|
| MEASURES          | 2019  | 2020  | 2021      | 2022  | 2023  | 2019        | 2020  | 2021  | 2022  | 2023  |  |  |
| 3S1: POST-PROGRAM |       |       | 80.95     | 81.82 | 48.15 |             |       | 81.92 | 81.38 | 82.78 |  |  |
| PLACEMENT         |       |       |           |       |       |             |       |       |       |       |  |  |
|                   |       |       |           |       |       |             |       |       |       |       |  |  |
| 4S1: NON-         | 24.36 | 30.86 | 45.16     | 45.57 | 55.17 | 31.31       | 31.34 | 30.03 | 43.00 | 39.14 |  |  |
| TRADITIONAL       |       |       |           |       |       |             |       |       |       |       |  |  |
| PROGRAM           |       |       |           |       |       |             |       |       |       |       |  |  |
| CONCENTRATION     |       |       |           |       |       |             |       |       |       |       |  |  |
| 5S1: INDUSTRY     |       |       | 8.00      | < 5   | < 5   |             |       | 14.46 | 47.36 | 55.22 |  |  |
| CERTIFICATIONS    |       |       |           |       |       |             |       |       |       |       |  |  |
|                   |       |       |           |       |       |             |       |       |       |       |  |  |