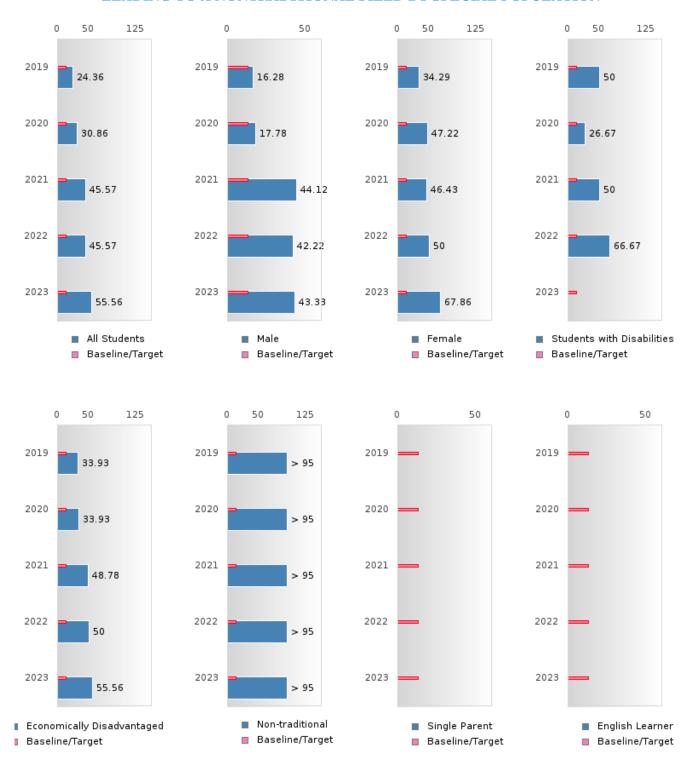

#### GRADUATION RATE BY SPECIAL POPULATION

| RACE                       |        | 2019 |        |         | 2020  |        |         | 2021 |        |         | 2022 |        | 2023   |      |        |
|----------------------------|--------|------|--------|---------|-------|--------|---------|------|--------|---------|------|--------|--------|------|--------|
|                            | Score  | N    | Target | Score   | N     | Target | Score   | N    | Target | Score   | N    | Target | Score  | N    | Target |
|                            |        |      | FO     | UR-YEA  | R ADJ | USTED  | COHOR   | ΓGRA | DUATIO | ON RATE | 3    |        |        |      |        |
| All Students               | > 95   | RV   | 87.18  | > 95    | RV    | 87.18  | 92.00   | RV   | 87.18  | 89.66   | RV   | 87.18  | > 95   | RV   | 87.18  |
| Male                       | > 95   | RV   | 87.18  | > 95    | RV    | 87.18  | N < 10  | < 10 | 87.18  | 93.75   | RV   | 87.18  | 94.44  | RV   | 87.18  |
| Female                     | > 95   | RV   | 87.18  | > 95    | RV    | 87.18  | 87.50   | RV   | 87.18  | 84.62   | RV   | 87.18  | > 95   | RV   | 87.18  |
| Students with Disabilities | N < 10 | < 10 | 87.18  | 90.00   | RV    | 87.18  | N < 10  | < 10 | 87.18  | N < 10  | < 10 | 87.18  | N < 10 | < 10 | 87.18  |
| Economically Disadvantaged | > 95   | RV   | 87.18  | > 95    | RV    | 87.18  | 90.91   | RV   | 87.18  | 84.21   | RV   | 87.18  | > 95   | RV   | 87.18  |
| Non-traditional            | N < 10 | < 10 | 87.18  | 90.00   | RV    | 87.18  | > 95    | RV   | 87.18  | N < 10  | < 10 | 87.18  | > 95   | RV   | 87.18  |
| Single Parent              |        |      | 87.18  |         |       | 87.18  |         |      | 87.18  |         |      | 87.18  |        |      | 87.18  |
| English Learner            |        |      | 87.18  |         |       | 87.18  |         |      | 87.18  |         |      | 87.18  |        |      | 87.18  |
| Homeless                   | N < 10 | < 10 |        | N < 10  | < 10  | 87.18  |         |      |        | N < 10  | < 10 | 87.18  |        |      | 87.18  |
| Foster Care                |        |      | 87.18  |         |       | 87.18  |         |      | 87.18  |         |      | 87.18  |        |      | 87.18  |
| Military                   |        |      | 87.18  |         |       | 87.18  |         |      | 87.18  |         |      | 87.18  |        |      | 87.18  |
| Dependent                  |        |      |        |         |       |        |         |      |        |         |      |        |        |      |        |
| Migrant                    | N < 10 | < 10 |        | N < 10  | < 10  | 87.18  |         |      | 87.18  |         |      | 87.18  |        |      | 87.18  |
|                            |        |      |        | EAR EXT |       |        | STED CC |      |        | UATION  |      |        |        |      |        |
| All Students               | 88.46  | RV   | 90.4   | > 95    | RV    | 90.4   | > 95    | RV   | 90.4   | 92.00   | RV   | 90.4   | 92.59  | RV   | 90.4   |
| Male                       | 83.33  | RV   | 90.4   | > 95    | RV    | 90.4   | > 95    | RV   | 90.4   | N < 10  | < 10 | 90.4   | 93.33  | RV   | 90.4   |
| Female                     | 92.86  | RV   | 90.4   | > 95    | RV    | 90.4   | > 95    | RV   | 90.4   | 87.50   | RV   | 90.4   | 91.67  | RV   | 90.4   |
| Students with Disabilities | N < 10 | < 10 | 90.4   | N < 10  | < 10  | 90.4   | 90.00   | RV   | 90.4   | N < 10  | < 10 | 90.4   | N < 10 | < 10 | 90.4   |
| Economically Disadvantaged | 90.91  | RV   | 90.4   | > 95    | RV    | 90.4   | > 95    | RV   | 90.4   | 90.91   | RV   | 90.4   | 88.89  | RV   | 90.4   |
| Non-traditional            |        |      | 90.4   | N < 10  | < 10  | 90.4   | 90.00   | RV   | 90.4   | > 95    | RV   | 90.4   | N < 10 | < 10 | 90.4   |
| Single Parent              |        |      | 90.4   |         |       | 90.4   |         |      | 90.4   |         |      | 90.4   |        |      | 90.4   |
| English Learner            |        |      | 90.4   |         |       | 90.4   |         |      | 90.4   |         |      | 90.4   |        |      | 90.4   |
| Homeless                   |        |      | 90.4   | N < 10  | < 10  | 90.4   | N < 10  | < 10 | 90.4   |         |      | 90.4   | N < 10 | < 10 | 90.4   |
| Foster Care                |        |      | 90.4   |         |       | 90.4   |         |      | 90.4   |         |      | 90.4   |        |      | 90.4   |
| Military                   |        |      | 90.4   |         |       | 90.4   |         |      | 90.4   |         |      | 90.4   |        |      | 90.4   |
| Dependent                  |        |      |        |         |       |        |         |      |        |         |      |        |        |      |        |
| Migrant                    |        |      | 90.4   | N < 10  | < 10  | 90.4   | N < 10  | < 10 | 90.4   |         |      | 90.4   |        |      | 90.4   |