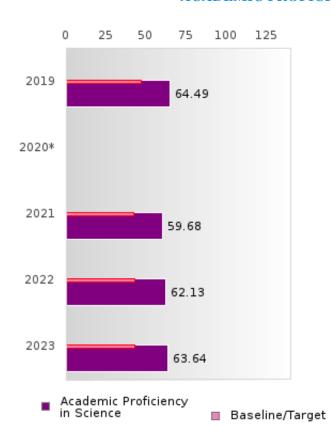

#### ACADEMIC PROFICIENCY SCORE IN SCIENCE

| YEAR  | SCORE | BASELINE/ | N  |
|-------|-------|-----------|----|
|       |       | TARGET    |    |
| 2019  | 64.49 | 53.26     | 87 |
| 2020* |       | 53.51     |    |
| 2021  | 59.68 | 48.4      | 66 |
| 2022  | 62.13 | 48.65     | 74 |
| 2023  | 63.64 | 48.9      | 72 |