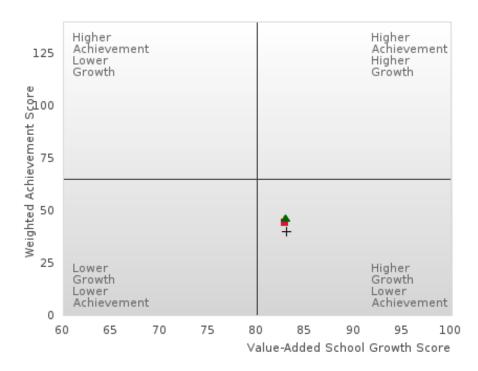

### ACADEMIC PERFORMANCE MEASURES [2S1, 2S2, 2S3]

#### HAZEN SCHOOL DISTRICT

The Academic Proficiency Performance Measures (Reading/Language Arts [1S1]; Mathematics [1S2]; Science [1S3]) in Arkansas's approved Perkins V plan are designed to align with the achievement and growth measures in Arkansas's approved ESSA plan. This alignment provides schools with a unified focus on increased rigor and relevance in student learning opportunities within a student-focused learning system to improve academic proficiency and increase students' readiness for college, career, and community engagement.

#### Assessments Included:

Act Aspire (Grades 9 - 10) • Dynamic Learning Maps (Grades 9 - 10) • ACT (Grades 11 -12 [3-yr best])

Academic Proficiency Score Calculation:

- Weighted Achievement (Grades 9 12) and Value-Added Growth Scores (Grades 9 -10)
   Included in Score
- Reading/Language Arts, Mathematics, and Science calculated separately
- Calculated for all schools with Grades 9, 10, 11, and/or 12

#### General Formula for Academic Proficiency Score for Each Subject

ELA Academic Proficiency Score =

ELA Weighted Achievement Score  $\times$  (0.50) + ELA Mean Value – Added Growth Score  $\times$  (0.50)