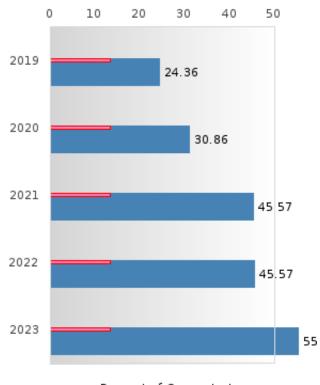

#### PERFORMANCE MEASURE SCORES FOR CONCENTRATORS ONLY

| PERFORMANCE       |       | DIS   | TRICT SCO | DRE   |       | STATE SCORE |       |       |       |       |  |  |
|-------------------|-------|-------|-----------|-------|-------|-------------|-------|-------|-------|-------|--|--|
| MEASURES          | 2019  | 2020  | 2021      | 2022  | 2023  | 2019        | 2020  | 2021  | 2022  | 2023  |  |  |
| 3S1: POST-PROGRAM |       |       | 80.95     | 81.82 | 48.15 |             |       | 81.92 | 81.38 | 82.78 |  |  |
| PLACEMENT         |       |       |           |       |       |             |       |       |       |       |  |  |
|                   |       |       |           |       |       |             |       |       |       |       |  |  |
| 4S1: NON-         | 24.36 | 30.86 | 45.16     | 45.57 | 55.17 | 31.31       | 31.34 | 30.03 | 43.00 | 39.14 |  |  |
| TRADITIONAL       |       |       |           |       |       |             |       |       |       |       |  |  |
| PROGRAM           |       |       |           |       |       |             |       |       |       |       |  |  |
| CONCENTRATION     |       |       |           |       |       |             |       |       |       |       |  |  |
| 5S1: INDUSTRY     |       |       | 8.00      | < 5   | < 5   |             |       | 14.46 | 47.36 | 55.22 |  |  |
| CERTIFICATIONS    |       |       |           |       |       |             |       |       |       |       |  |  |
|                   |       |       |           |       |       |             |       |       |       |       |  |  |