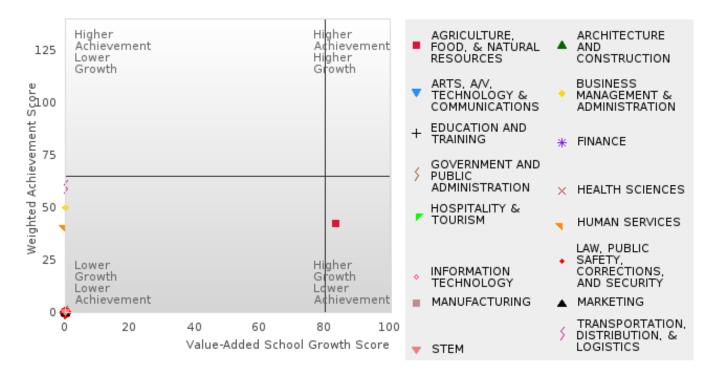

### ACADEMIC PERFORMANCE MEASURES [2S1, 2S2, 2S3]

#### HAZEN SCHOOL DISTRICT

The Academic Proficiency Performance Measures (Reading/Language Arts [1S1]; Mathematics [1S2]; Science [1S3]) in Arkansas's approved Perkins V plan are designed to align with the achievement and growth measures in Arkansas's approved ESSA plan. This alignment provides schools with a unified focus on increased rigor and relevance in student learning opportunities within a student-focused learning system to improve academic proficiency and increase students' readiness for college, career, and community engagement.

#### General Formula for Academic Proficiency Score for Each Subject

ELA Academic Proficiency Score =

ELA Weighted Achievement Score  $\times$  (0.50) + ELA Mean Value – Added Growth Score  $\times$  (0.50)

Math Academic Proficiency Score =

 $Math\ Weighted\ Achievement\ Score \times (0.50) + Math\ Mean\ Value - Added\ Growth\ Score \times (0.50)$ 

Science Academic Proficiency Score =

Science Weighted Achievement Score  $\times$  (0.50) + Science Mean Value – Added Growth Score  $\times$  (0.50)