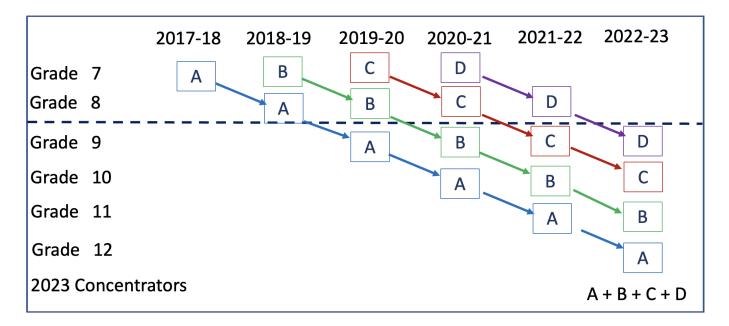

### Who is included in these reports?

Students included in these reports are Grades 9 – 12 students actively enrolled as indicated in 2022-23 school year SIS Cycle 7 who have earned a concentration in one or more programs of study. Credits may be earned starting in Grade 7 through Grade 12. An example for 2023 concentrators is provided below.

### HAZEN SCHOOL DISTRICT

**CTE Concentrator** -A student who has completed one foundational CTE credit and one additional CTE credit for a total of two CTE credits within the same approved CTE program of study.

Any two levels must sum to two (2) credits within a program of study. Concentrators must have 1.0 credit in Level 1. Level 1 includes the foundational courses. Levels progress in specificity as required (Section 3(41)(D-E)).

**Non-Concentrator** -All other students. Non-concentrators may include students who have completed one or more CTE credits that were not within the same program of study or in the progressive levels of specificity. Non-concentrators may include students who have never completed a CTE credit.