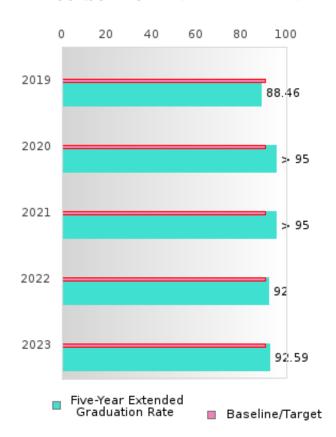

### CONSORTIUM FIVE-YEAR EXTENDED ADJUSTED COHORT GRADUATION RATE

| YEAR | SCORE | BASELINE/<br>TARGET | N  |
|------|-------|---------------------|----|
| 2019 | 88.46 | 90.4                | RV |
| 2020 | > 95  | 90.4                | RV |
| 2021 | > 95  | 90.4                | RV |
| 2022 | 92.00 | 90.4                | RV |
| 2023 | 92.59 | 90.4                | RV |

### DISTRIBUTION OF DISTRICT FIVE-YEAR EXTENDED ADJUSTED COHORT GRADUATION RATES

HAZEN SCHOOL DISTRICT Page 10/107 Table of Contents