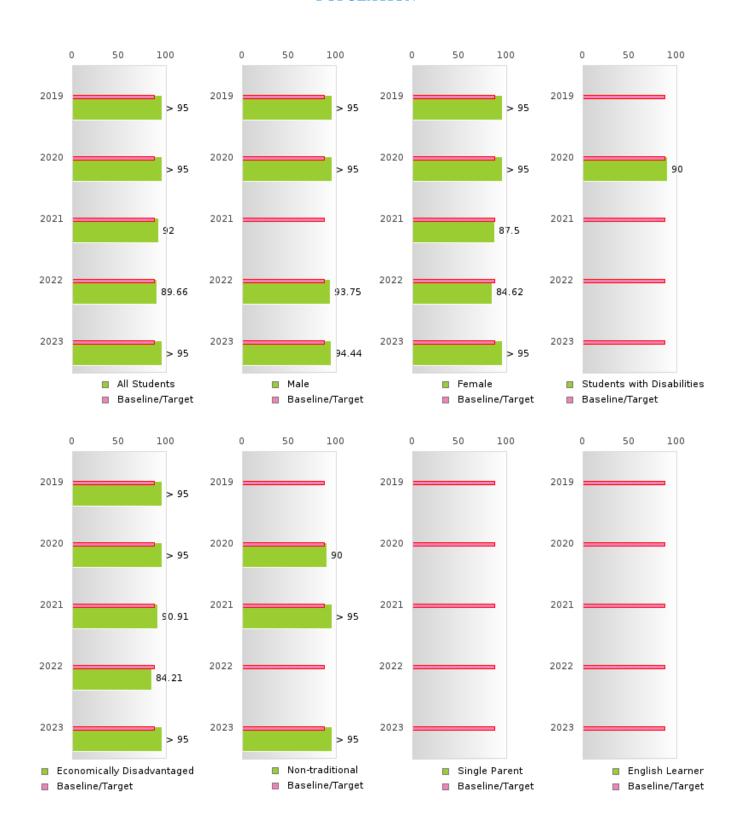

### CONSORTIUM FOUR-YEAR ADJUSTED COHORT GRADUATION RATE BY SPECIAL POPULATION

HAZEN SCHOOL DISTRICT Page 14/107 Table of Contents

#### GRADUATION RATE BY SPECIAL POPULATION

| RACE                       |        | 2019 |        |         | 2020  |        |         | 2021 |        |         | 2022 |        | 2023   |      |        |
|----------------------------|--------|------|--------|---------|-------|--------|---------|------|--------|---------|------|--------|--------|------|--------|
|                            | Score  | N    | Target | Score   | N     | Target | Score   | N    | Target | Score   | N    | Target | Score  | N    | Target |
|                            |        |      | FO     | UR-YEA  | R ADJ | USTED  | COHOR   | ΓGRA | DUATIO | ON RATE | 3    |        |        |      |        |
| All Students               | > 95   | RV   | 87.18  | > 95    | RV    | 87.18  | 92.00   | RV   | 87.18  | 89.66   | RV   | 87.18  | > 95   | RV   | 87.18  |
| Male                       | > 95   | RV   | 87.18  | > 95    | RV    | 87.18  | N < 10  | < 10 | 87.18  | 93.75   | RV   | 87.18  | 94.44  | RV   | 87.18  |
| Female                     | > 95   | RV   | 87.18  | > 95    | RV    | 87.18  | 87.50   | RV   | 87.18  | 84.62   | RV   | 87.18  | > 95   | RV   | 87.18  |
| Students with Disabilities | N < 10 | < 10 | 87.18  | 90.00   | RV    | 87.18  | N < 10  | < 10 | 87.18  | N < 10  | < 10 | 87.18  | N < 10 | < 10 | 87.18  |
| Economically Disadvantaged | > 95   | RV   | 87.18  | > 95    | RV    | 87.18  | 90.91   | RV   | 87.18  | 84.21   | RV   | 87.18  | > 95   | RV   | 87.18  |
| Non-traditional            | N < 10 | < 10 | 87.18  | 90.00   | RV    | 87.18  | > 95    | RV   | 87.18  | N < 10  | < 10 | 87.18  | > 95   | RV   | 87.18  |
| Single Parent              |        |      | 87.18  |         |       | 87.18  |         |      | 87.18  |         |      | 87.18  |        |      | 87.18  |
| English Learner            |        |      | 87.18  |         |       | 87.18  |         |      | 87.18  |         |      | 87.18  |        |      | 87.18  |
| Homeless                   | N < 10 | < 10 |        | N < 10  | < 10  | 87.18  |         |      |        | N < 10  | < 10 | 87.18  |        |      | 87.18  |
| Foster Care                |        |      | 87.18  |         |       | 87.18  |         |      | 87.18  |         |      | 87.18  |        |      | 87.18  |
| Military                   |        |      | 87.18  |         |       | 87.18  |         |      | 87.18  |         |      | 87.18  |        |      | 87.18  |
| Dependent                  |        |      |        |         |       |        |         |      |        |         |      |        |        |      |        |
| Migrant                    | N < 10 | < 10 |        | N < 10  | < 10  | 87.18  |         |      | 87.18  |         |      | 87.18  |        |      | 87.18  |
|                            |        |      |        | EAR EXT |       |        | STED CC |      |        | UATION  |      |        |        |      |        |
| All Students               | 88.46  | RV   | 90.4   | > 95    | RV    | 90.4   | > 95    | RV   | 90.4   | 92.00   | RV   | 90.4   | 92.59  | RV   | 90.4   |
| Male                       | 83.33  | RV   | 90.4   | > 95    | RV    | 90.4   | > 95    | RV   | 90.4   | N < 10  | < 10 | 90.4   | 93.33  | RV   | 90.4   |
| Female                     | 92.86  | RV   | 90.4   | > 95    | RV    | 90.4   | > 95    | RV   | 90.4   | 87.50   | RV   | 90.4   | 91.67  | RV   | 90.4   |
| Students with Disabilities | N < 10 | < 10 | 90.4   | N < 10  | < 10  | 90.4   | 90.00   | RV   | 90.4   | N < 10  | < 10 | 90.4   | N < 10 | < 10 | 90.4   |
| Economically Disadvantaged | 90.91  | RV   | 90.4   | > 95    | RV    | 90.4   | > 95    | RV   | 90.4   | 90.91   | RV   | 90.4   | 88.89  | RV   | 90.4   |
| Non-traditional            |        |      | 90.4   | N < 10  | < 10  | 90.4   | 90.00   | RV   | 90.4   | > 95    | RV   | 90.4   | N < 10 | < 10 | 90.4   |
| Single Parent              |        |      | 90.4   |         |       | 90.4   |         |      | 90.4   |         |      | 90.4   |        |      | 90.4   |
| English Learner            |        |      | 90.4   |         |       | 90.4   |         |      | 90.4   |         |      | 90.4   |        |      | 90.4   |
| Homeless                   |        |      | 90.4   | N < 10  | < 10  | 90.4   | N < 10  | < 10 | 90.4   |         |      | 90.4   | N < 10 | < 10 | 90.4   |
| Foster Care                |        |      | 90.4   |         |       | 90.4   |         |      | 90.4   |         |      | 90.4   |        |      | 90.4   |
| Military                   |        |      | 90.4   |         |       | 90.4   |         |      | 90.4   |         |      | 90.4   |        |      | 90.4   |
| Dependent                  |        |      |        |         |       |        |         |      |        |         |      |        |        |      |        |
| Migrant                    |        |      | 90.4   | N < 10  | < 10  | 90.4   | N < 10  | < 10 | 90.4   |         |      | 90.4   |        |      | 90.4   |