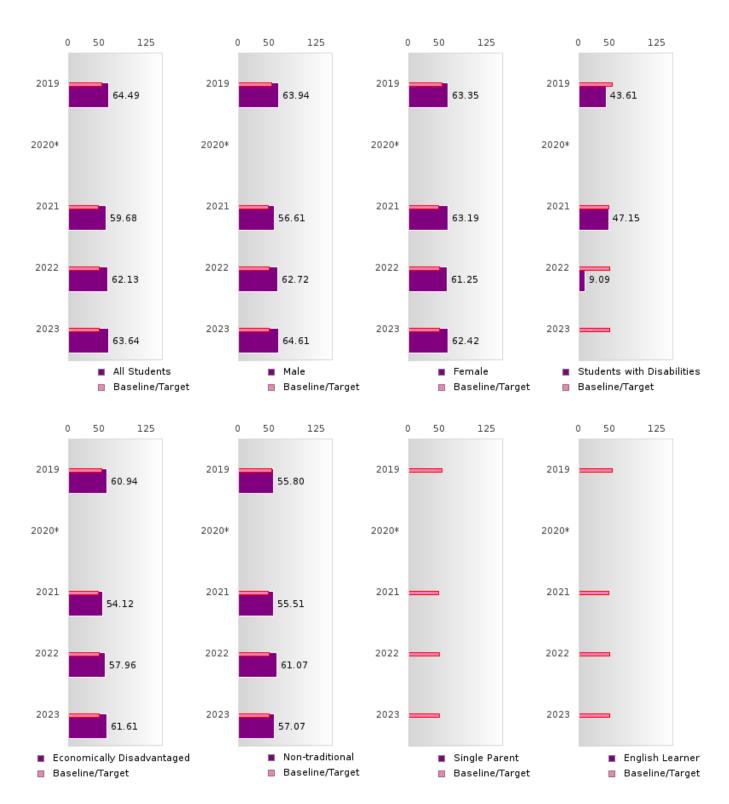

#### ACADEMIC PROFICIENCY SCORE IN SCIENCE

| YEAR  | SCORE | BASELINE/ | N  |
|-------|-------|-----------|----|
|       |       | TARGET    |    |
| 2019  | 64.49 | 53.26     | 87 |
| 2020* |       | 53.51     |    |
| 2021  | 59.68 | 48.4      | 66 |
| 2022  | 62.13 | 48.65     | 74 |
| 2023  | 63.64 | 48.9      | 72 |

#### ACADEMIC PROFICIENCY SCORE IN SCIENCE BY RACE/ETHNICITY

<sup>\*</sup>State-required academic achievement tests were waived in 2020 due to COVID19.

HAZEN SCHOOL DISTRICT Page 31/107 Table of Contents

#### ACADEMIC PROFICIENCY SCORE IN SCIENCE BY SPECIAL POPULATION

<sup>\*</sup>State-required academic achievement tests were waived in 2020 due to COVID19.

HAZEN SCHOOL DISTRICT Page 37/107 Table of Contents

#### ACADEMIC PROFICIENCY SCORE IN SCIENCE BY SPECIAL POPULATION

<sup>\*</sup>State-required academic achievement tests were waived in 2020 due to COVID19.

HAZEN SCHOOL DISTRICT Page 38/107 Table of Contents