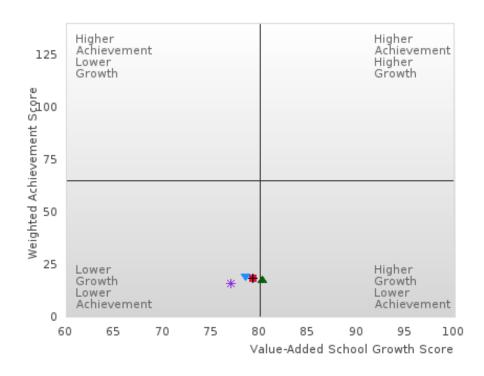

### ACADEMIC PERFORMANCE MEASURES [2S1, 2S2, 2S3]

#### JACKSONVILLE-NORTH PULASKI SCHOOL DISTRICT

The Academic Proficiency Performance Measures (Reading/Language Arts [1S1]; Mathematics [1S2]; Science [1S3]) in Arkansas's approved Perkins V plan are designed to align with the achievement and growth measures in Arkansas's approved ESSA plan. This alignment provides schools with a unified focus on increased rigor and relevance in student learning opportunities within a student-focused learning system to improve academic proficiency and increase students' readiness for college, career, and community engagement.

#### Assessments Included:

Act Aspire (Grades 9 - 10) • Dynamic Learning Maps (Grades 9 - 10) • ACT (Grades 11 -12 [3-yr best])

Academic Proficiency Score Calculation:

- Weighted Achievement (Grades 9 12) and Value-Added Growth Scores (Grades 9 -10)
   Included in Score
- Reading/Language Arts, Mathematics, and Science calculated separately
- Calculated for all schools with Grades 9, 10, 11, and/or 12

#### General Formula for Academic Proficiency Score for Each Subject

ELA Academic Proficiency Score =

ELA Weighted Achievement Score  $\times$  (0.50) + ELA Mean Value – Added Growth Score  $\times$  (0.50)

Math Academic Proficiency Score =

Math Weighted Achievement Score  $\times$  (0.50) + Math Mean Value - Added Growth Score  $\times$  (0.50)

Science Academic Proficiency Score =

Science Weighted Achievement Score  $\times$  (0.50) + Science Mean Value – Added Growth Score  $\times$  (0.50)