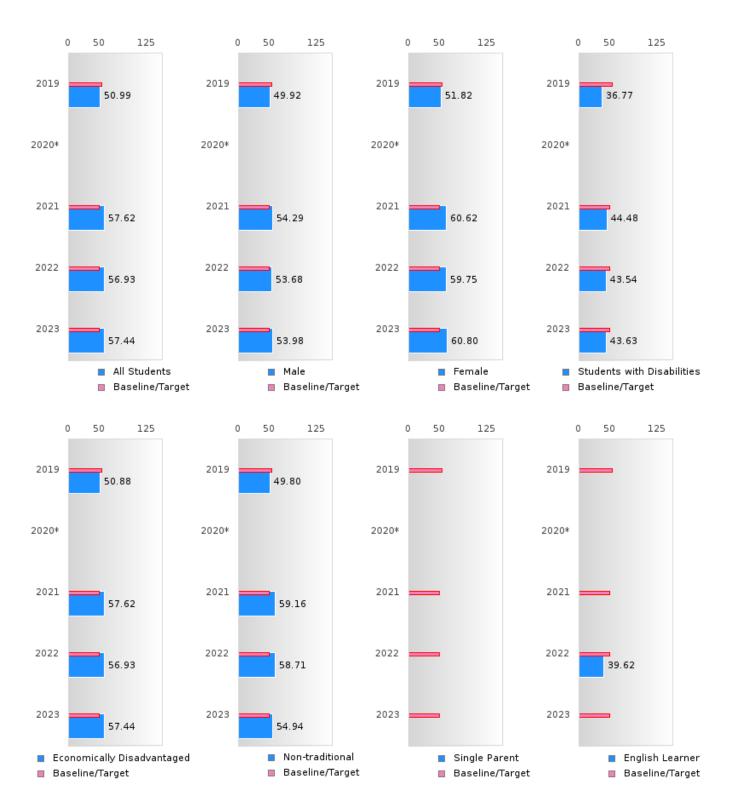

#### ACADEMIC PROFICIENCY SCORE IN READING LANGUAGE ARTS

| YEAR  | SCORE | BASELINE/ | N   |
|-------|-------|-----------|-----|
|       |       | TARGET    |     |
| 2019  | 50.99 | 52.78     | 225 |
| 2020* |       | 53.03     |     |
| 2021  | 57.62 | 48.45     | 360 |
| 2022  | 56.93 | 48.7      | 347 |
| 2023  | 57.44 | 48.95     | 287 |

N: Number of Concentrators with Test Scores Included in the Score