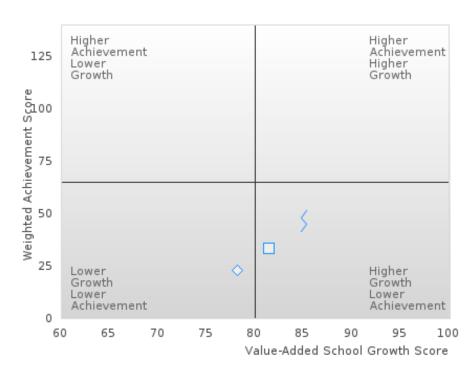

#### JACKSONVILLE-NORTH PULASKI SCHOOL DISTRICT

The Academic Proficiency Performance Measures (Reading/Language Arts [1S1]; Mathematics [1S2]; Science [1S3]) in Arkansas's approved Perkins V plan are designed to align with the achievement and growth measures in Arkansas's approved ESSA plan. This alignment provides schools with a unified focus on increased rigor and relevance in student learning opportunities within a student-focused learning system to improve academic proficiency and increase students' readiness for college, career, and community engagement.

#### Assessments Included:

Act Aspire (Grades 9 - 10) • Dynamic Learning Maps (Grades 9 - 10) • ACT (Grades 11 -12 [3-yr best])

Academic Proficiency Score Calculation:

- Weighted Achievement (Grades 9 12) and Value-Added Growth Scores (Grades 9 -10)
   Included in Score
- Reading/Language Arts, Mathematics, and Science calculated separately
- Calculated for all schools with Grades 9, 10, 11, and/or 12

#### General Formula for Academic Proficiency Score for Each Subject

ELA Academic Proficiency Score =

ELA Weighted Achievement Score  $\times$  (0.50) + ELA Mean Value – Added Growth Score  $\times$  (0.50)