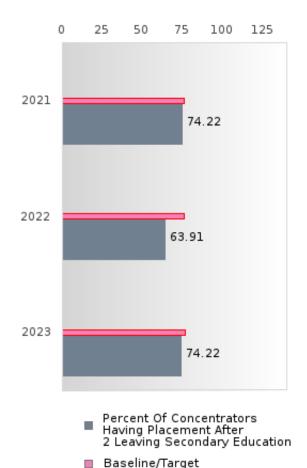

#### PERFORMANCE MEASURE SCORES FOR CONCENTRATORS ONLY

| PERFORMANCE       |       | DIS   | TRICT SCO | ORE   |       | STATE SCORE |       |       |       |       |  |  |
|-------------------|-------|-------|-----------|-------|-------|-------------|-------|-------|-------|-------|--|--|
| MEASURES          | 2019  | 2020  | 2021      | 2022  | 2023  | 2019        | 2020  | 2021  | 2022  | 2023  |  |  |
| 3S1: POST-PROGRAM |       |       | 74.69     | 63.91 | 74.22 |             |       | 81.92 | 81.38 | 82.78 |  |  |
| PLACEMENT         |       |       |           |       |       |             |       |       |       |       |  |  |
|                   |       |       |           |       |       |             |       |       |       |       |  |  |
| 4S1: NON-         | 29.59 | 33.24 | 34.88     | 42.25 | 52.19 | 31.31       | 31.34 | 30.03 | 43.00 | 39.14 |  |  |
| TRADITIONAL       |       |       |           |       |       |             |       |       |       |       |  |  |
| PROGRAM           |       |       |           |       |       |             |       |       |       |       |  |  |
| CONCENTRATION     |       |       |           |       |       |             |       |       |       |       |  |  |
| 5S1: INDUSTRY     |       |       |           | 32.85 | < 5   |             |       | 14.46 | 47.36 | 55.22 |  |  |
| CERTIFICATIONS    |       |       |           |       |       |             |       |       |       |       |  |  |
|                   |       |       |           |       |       |             |       |       |       |       |  |  |

The placement data are lagged in this report and the CAR report. The 2022 report includes placement data on students who exited secondary education during the 2021 school year.