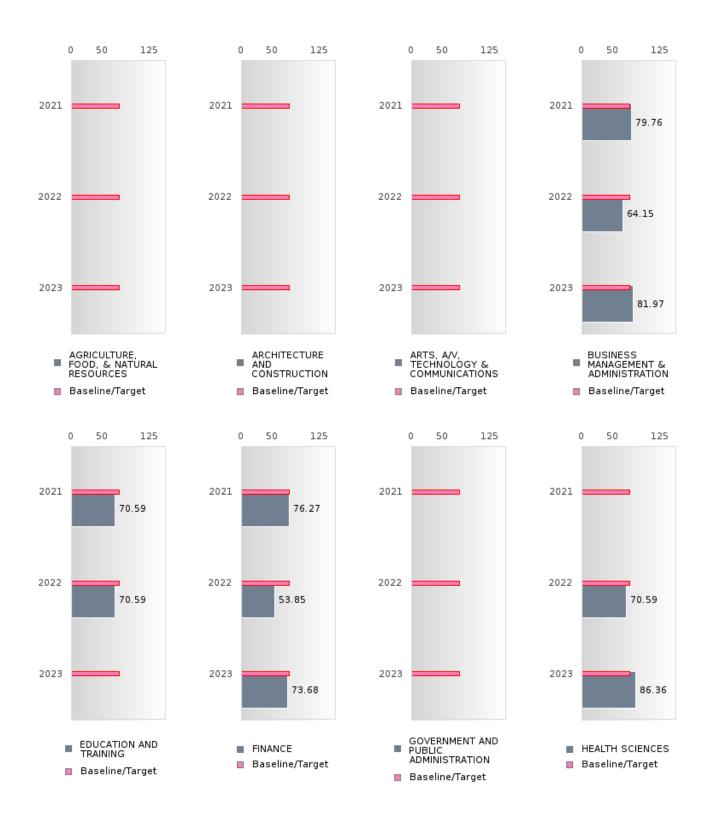

### FOUR-YEAR ADJUSTED GRADUATION RATE BY CLUSTER

| RACE                                                       |         | 2019 | -      |         | 2020 | -      |         | 2021  | -      |         | 2022 | -      |        | 2023 |        |
|------------------------------------------------------------|---------|------|--------|---------|------|--------|---------|-------|--------|---------|------|--------|--------|------|--------|
|                                                            | Score   | N    | Target | Score   | N    | Target | Score   | N     | Target | Score   | N    | Target | Score  | N    | Target |
|                                                            |         |      |        |         |      |        |         | ΓGRAI |        | N RATE  |      |        |        |      |        |
| AGRICULTUR<br>E, FOOD, &<br>NATURAL                        | N < 10  | < 10 | 87.18  | N < 10  | < 10 | 87.18  |         |       | 87.18  | N < 10  | < 10 | 87.18  |        |      | 87.18  |
| RESOURCES                                                  | NI . 10 | . 10 | 07.10  | NT - 10 | . 10 | 07.10  | NT . 10 | . 10  | 07.10  | NT . 10 | . 10 | 07.10  | . 05   | DM   | 07.10  |
| ARCHITECTU<br>RE AND CONS<br>TRUCTION                      | N < 10  | < 10 | 87.18  | N < 10  | < 10 | 87.18  | N < 10  | < 10  | 87.18  | N < 10  | < 10 | 87.18  | > 95   | RV   | 87.18  |
| ARTS, A/V,<br>TECHNOLOGY<br>& COMMUNIC<br>ATIONS           | N < 10  | < 10 | 87.18  | N < 10  | < 10 | 87.18  |         |       | 87.18  |         |      | 87.18  | N < 10 | < 10 | 87.18  |
| BUSINESS MA<br>NAGEMENT &<br>ADMINISTRAT<br>ION            | > 95    | RV   | 87.18  | > 95    | RV   | 87.18  | 94.00   | RV    | 87.18  | 92.00   | RV   | 87.18  | > 95   | RV   | 87.18  |
| AND<br>TRAINING                                            | N < 10  | < 10 | 87.18  | > 95    | RV   |        | N < 10  | < 10  |        | N < 10  | < 10 |        | N < 10 | < 10 | 87.18  |
| FINANCE                                                    | > 95    | RV   | 87.18  | > 95    | RV   | 87.18  | 92.00   | RV    | 87.18  | 90.00   | RV   | 87.18  | 87.00  | RV   | 87.18  |
| GOVERNMEN<br>T AND PUBLIC<br>ADMINISTRAT<br>ION            | N < 10  | < 10 | 87.18  | N < 10  | < 10 | 87.18  | N < 10  | < 10  | 87.18  | N < 10  | < 10 | 87.18  |        |      | 87.18  |
| HEALTH<br>SCIENCES                                         | N < 10  | < 10 | 87.18  | N < 10  | < 10 | 87.18  | > 95    | RV    | 87.18  | > 95    | RV   | 87.18  | > 95   | RV   | 87.18  |
| HOSPITALITY & TOURISM                                      | > 95    | RV   | 87.18  | > 95    | RV   | 87.18  | 95.00   | RV    | 87.18  | 95.00   | RV   | 87.18  | 94.00  | RV   | 87.18  |
| HUMAN<br>SERVICES                                          | > 95    | RV   | 87.18  | > 95    | RV   | 87.18  | > 95    | RV    | 87.18  | > 95    | RV   | 87.18  | > 95   | RV   | 87.18  |
| INFORMATIO<br>N<br>TECHNOLOGY                              | > 95    | RV   | 87.18  | > 95    | RV   | 87.18  | 93.00   | RV    | 87.18  | 86.00   | RV   | 87.18  | > 95   | RV   | 87.18  |
| LAW, PUBLIC<br>SAFETY,<br>CORRECTION<br>S, AND<br>SECURITY |         |      | 87.18  | > 95    | RV   | 87.18  | > 95    | RV    | 87.18  | > 95    | RV   | 87.18  | > 95   | RV   | 87.18  |
| MANUFACTU<br>RING                                          |         |      | 87.18  |         |      | 87.18  | N < 10  | < 10  | 87.18  |         |      | 87.18  |        |      | 87.18  |
| MARKETING                                                  | > 95    | RV   | 87.18  | > 95    | RV   | 87.18  | 92.00   | RV    | 87.18  | 92.00   | RV   | 87.18  | 95.00  | RV   | 87.18  |
| STEM                                                       | N < 10  | < 10 |        | N < 10  | < 10 |        | N < 10  | < 10  | 87.18  |         |      | 87.18  |        |      | 87.18  |
| TRANSPORTA<br>TION, DISTRIB<br>UTION, &<br>LOGISTICS       | > 95    | RV   | 87.18  | > 95    | RV   | 87.18  | 92.00   | RV    | 87.18  | 87.00   | RV   | 87.18  | 84.00  | RV   | 87.18  |