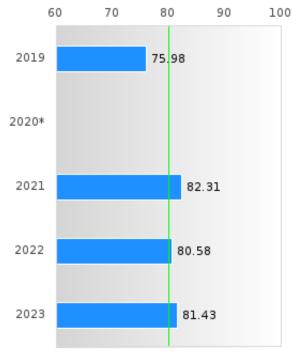

#### ACADEMIC PROFICIENCY SCORE IN READING LANGUAGE ARTS

| YEAR  | SCORE | BASELINE/ | N   |
|-------|-------|-----------|-----|
|       |       | TARGET    |     |
| 2019  | 50.99 | 52.78     | 225 |
| 2020* |       | 53.03     |     |
| 2021  | 57.62 | 48.45     | 360 |
| 2022  | 56.93 | 48.7      | 347 |
| 2023  | 57.44 | 48.95     | 287 |

N: Number of Concentrators with Test Scores Included in the Score