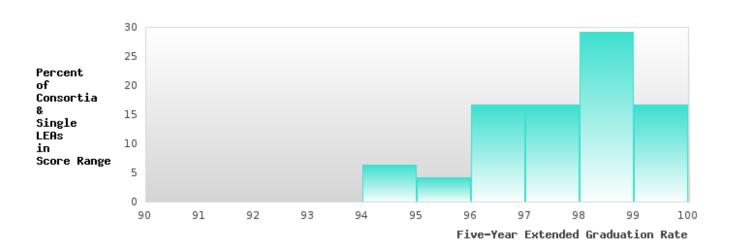

### DISTRIBUTION OF CONSORTIA AND SINGLE LEA FOUR-YEAR ADJUSTED COHORT GRADUATION RATES

### CONSORTIUM FIVE-YEAR EXTENDED ADJUSTED COHORT GRADUATION RATE

| YEAR | SCORE | BASELINE/<br>TARGET | N  |
|------|-------|---------------------|----|
| 2019 | > 95  | 90.4                | RV |
| 2020 | > 95  | 90.4                | RV |
| 2021 | > 95  | 90.4                | RV |
| 2022 | > 95  | 90.4                | RV |
| 2023 | 93.18 | 90.4                | RV |

### DISTRIBUTION OF CONSORTIA AND SINGLE LEA FIVE-YEAR EXTENDED ADJUSTED COHORT GRADUATION RATES