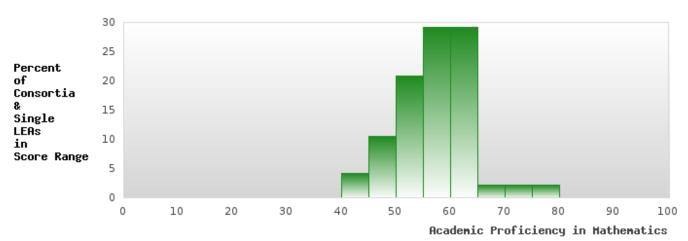

### DISTRIBUTION OF CONSORTIA AND SINGLE LEA SCORES FOR ACADEMIC PROFICIENCY IN MATHEMATICS

<sup>\*</sup>State-required academic achievement tests were waived in 2020 due to COVID19.

#### ACADEMIC PROFICIENCY SCORE IN MATHEMATICS

| YEAR  | SCORE | BASELINE/ | N   |  |  |
|-------|-------|-----------|-----|--|--|
|       |       | TARGET    |     |  |  |
| 2019  | 49.88 | 46.45     | 225 |  |  |
| 2020* |       | 46.7      |     |  |  |
| 2021  | 51.98 | 42.27     | 360 |  |  |
| 2022  | 50.12 | 42.52     | 347 |  |  |
| 2023  | 48.87 | 42.77     | 287 |  |  |