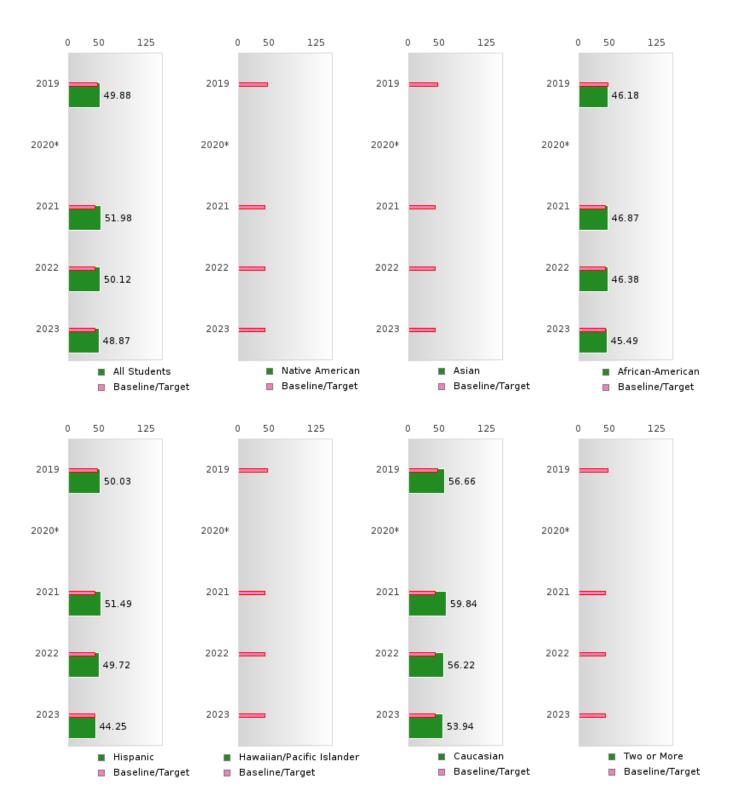

#### ACADEMIC PROFICIENCY SCORE IN MATHEMATICS

| YEAR  | SCORE | BASELINE/ | N   |  |  |
|-------|-------|-----------|-----|--|--|
|       |       | TARGET    |     |  |  |
| 2019  | 49.88 | 46.45     | 225 |  |  |
| 2020* |       | 46.7      |     |  |  |
| 2021  | 51.98 | 42.27     | 360 |  |  |
| 2022  | 50.12 | 42.52     | 347 |  |  |
| 2023  | 48.87 | 42.77     | 287 |  |  |

#### ACADEMIC PROFICIENCY SCORE IN MATHEMATICS BY RACE/ETHNICITY

<sup>\*</sup>State-required academic achievement tests were waived in 2020 due to COVID19.