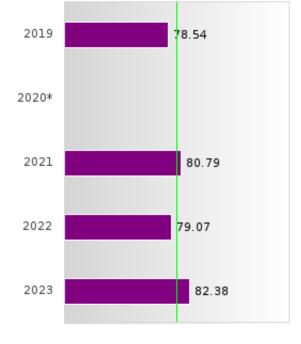

#### ACADEMIC PROFICIENCY SCORE IN READING LANGUAGE ARTS

| YEAR  | SCORE | BASELINE/ | N   |
|-------|-------|-----------|-----|
|       |       | TARGET    |     |
| 2019  | 50.99 | 52.78     | 225 |
| 2020* |       | 53.03     |     |
| 2021  | 57.62 | 48.45     | 360 |
| 2022  | 56.93 | 48.7      | 347 |
| 2023  | 57.44 | 48.95     | 287 |

N: Number of Concentrators with Test Scores Included in the Score

### DISTRIBUTION OF CONSORTIA AND SINGLE LEA SCORES FOR ACADEMIC PROFICIENCY IN READING LANGUAGE ARTS

<sup>\*</sup>State-required academic achievement tests were waived in 2020 due to COVID19.