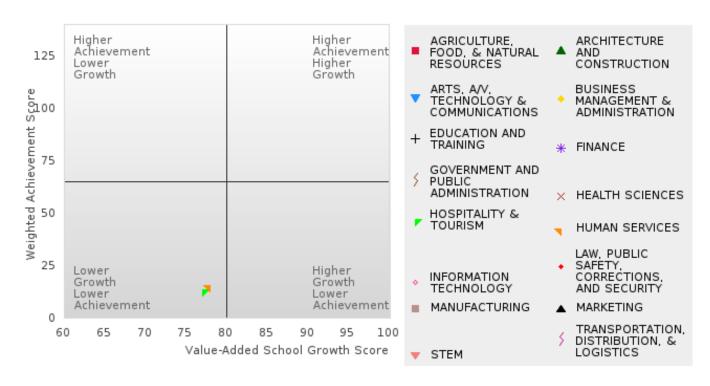

### FOUR-YEAR ADJUSTED GRADUATION RATE BY CLUSTER

| RACE                                                       |         | 2019 | -      |         | 2020 | -      |         | 2021  | -      |         | 2022 | -      |        | 2023 |        |
|------------------------------------------------------------|---------|------|--------|---------|------|--------|---------|-------|--------|---------|------|--------|--------|------|--------|
|                                                            | Score   | N    | Target | Score   | N    | Target | Score   | N     | Target | Score   | N    | Target | Score  | N    | Target |
|                                                            |         |      |        |         |      |        |         | ΓGRAI |        | N RATE  |      |        |        |      |        |
| AGRICULTUR<br>E, FOOD, &<br>NATURAL                        | N < 10  | < 10 | 87.18  | N < 10  | < 10 | 87.18  |         |       | 87.18  | N < 10  | < 10 | 87.18  |        |      | 87.18  |
| RESOURCES                                                  | NI . 10 | . 10 | 07.10  | NT - 10 | . 10 | 07.10  | NT . 10 | . 10  | 07.10  | NT . 10 | . 10 | 07.10  | . 05   | DM   | 07.10  |
| ARCHITECTU<br>RE AND CONS<br>TRUCTION                      | N < 10  | < 10 | 87.18  | N < 10  | < 10 | 87.18  | N < 10  | < 10  | 87.18  | N < 10  | < 10 | 87.18  | > 95   | RV   | 87.18  |
| ARTS, A/V,<br>TECHNOLOGY<br>& COMMUNIC<br>ATIONS           | N < 10  | < 10 | 87.18  | N < 10  | < 10 | 87.18  |         |       | 87.18  |         |      | 87.18  | N < 10 | < 10 | 87.18  |
| BUSINESS MA<br>NAGEMENT &<br>ADMINISTRAT<br>ION            | > 95    | RV   | 87.18  | > 95    | RV   | 87.18  | 94.00   | RV    | 87.18  | 92.00   | RV   | 87.18  | > 95   | RV   | 87.18  |
| AND<br>TRAINING                                            | N < 10  | < 10 | 87.18  | > 95    | RV   |        | N < 10  | < 10  |        | N < 10  | < 10 |        | N < 10 | < 10 | 87.18  |
| FINANCE                                                    | > 95    | RV   | 87.18  | > 95    | RV   | 87.18  | 92.00   | RV    | 87.18  | 90.00   | RV   | 87.18  | 87.00  | RV   | 87.18  |
| GOVERNMEN<br>T AND PUBLIC<br>ADMINISTRAT<br>ION            | N < 10  | < 10 | 87.18  | N < 10  | < 10 | 87.18  | N < 10  | < 10  | 87.18  | N < 10  | < 10 | 87.18  |        |      | 87.18  |
| HEALTH<br>SCIENCES                                         | N < 10  | < 10 | 87.18  | N < 10  | < 10 | 87.18  | > 95    | RV    | 87.18  | > 95    | RV   | 87.18  | > 95   | RV   | 87.18  |
| HOSPITALITY & TOURISM                                      | > 95    | RV   | 87.18  | > 95    | RV   | 87.18  | 95.00   | RV    | 87.18  | 95.00   | RV   | 87.18  | 94.00  | RV   | 87.18  |
| HUMAN<br>SERVICES                                          | > 95    | RV   | 87.18  | > 95    | RV   | 87.18  | > 95    | RV    | 87.18  | > 95    | RV   | 87.18  | > 95   | RV   | 87.18  |
| INFORMATIO<br>N<br>TECHNOLOGY                              | > 95    | RV   | 87.18  | > 95    | RV   | 87.18  | 93.00   | RV    | 87.18  | 86.00   | RV   | 87.18  | > 95   | RV   | 87.18  |
| LAW, PUBLIC<br>SAFETY,<br>CORRECTION<br>S, AND<br>SECURITY |         |      | 87.18  | > 95    | RV   | 87.18  | > 95    | RV    | 87.18  | > 95    | RV   | 87.18  | > 95   | RV   | 87.18  |
| MANUFACTU<br>RING                                          |         |      | 87.18  |         |      | 87.18  | N < 10  | < 10  | 87.18  |         |      | 87.18  |        |      | 87.18  |
| MARKETING                                                  | > 95    | RV   | 87.18  | > 95    | RV   | 87.18  | 92.00   | RV    | 87.18  | 92.00   | RV   | 87.18  | 95.00  | RV   | 87.18  |
| STEM                                                       | N < 10  | < 10 |        | N < 10  | < 10 |        | N < 10  | < 10  | 87.18  |         |      | 87.18  |        |      | 87.18  |
| TRANSPORTA<br>TION, DISTRIB<br>UTION, &<br>LOGISTICS       | > 95    | RV   | 87.18  | > 95    | RV   | 87.18  | 92.00   | RV    | 87.18  | 87.00   | RV   | 87.18  | 84.00  | RV   | 87.18  |

#### FIVE-YEAR EXTENDED ADJUSTED GRADUATION RATE BY CLUSTER

| 90.4<br>90.4<br>90.4 |
|----------------------|
| 90.4                 |
| 90.4                 |
|                      |
|                      |
|                      |
|                      |
| 90.4                 |
| 90.4                 |
| 90.4                 |
|                      |
|                      |
|                      |
|                      |
| 90.4                 |
|                      |
|                      |
|                      |
| 90.4                 |
|                      |
|                      |
| 90.4                 |
| 90.4                 |
|                      |
|                      |
|                      |
| 90.4                 |
|                      |
| 90.4                 |
|                      |
| 90.4                 |
|                      |
| 90.4                 |
|                      |
|                      |
| 90.4                 |
|                      |
|                      |
|                      |
|                      |
|                      |
| 90.4                 |
| 90.4                 |
| 90.4                 |
|                      |
| 90.4                 |
| 90.4<br>90.4         |
| 90.4<br>90.4         |
|                      |