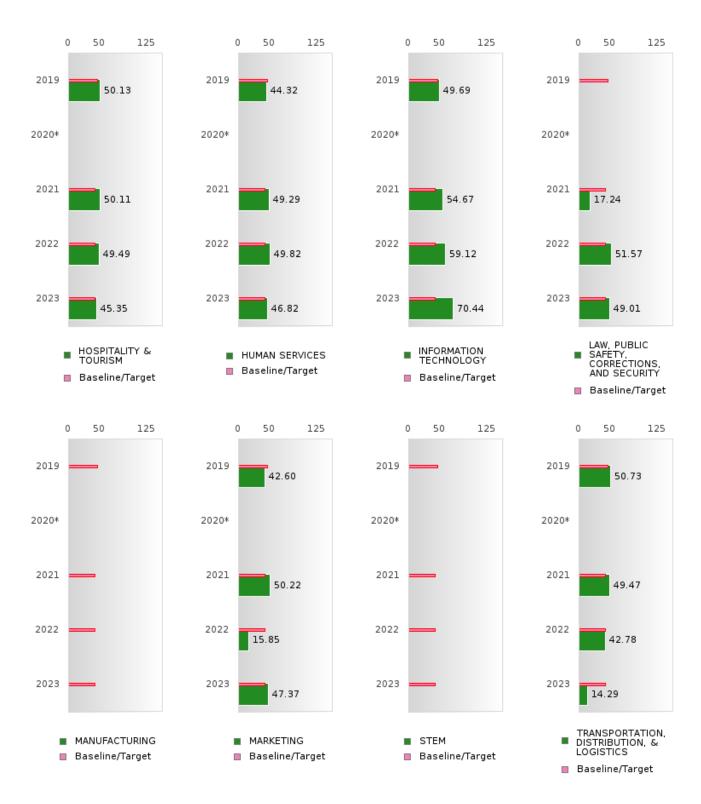

### FOUR-YEAR ADJUSTED GRADUATION RATE BY CLUSTER

| RACE                                                       |         | 2019 | -      |         | 2020 | -      |         | 2021  | -      |         | 2022 | -      |        | 2023 |        |
|------------------------------------------------------------|---------|------|--------|---------|------|--------|---------|-------|--------|---------|------|--------|--------|------|--------|
|                                                            | Score   | N    | Target | Score   | N    | Target | Score   | N     | Target | Score   | N    | Target | Score  | N    | Target |
|                                                            |         |      |        |         |      |        |         | ΓGRAI |        | N RATE  |      |        |        |      |        |
| AGRICULTUR<br>E, FOOD, &<br>NATURAL                        | N < 10  | < 10 | 87.18  | N < 10  | < 10 | 87.18  |         |       | 87.18  | N < 10  | < 10 | 87.18  |        |      | 87.18  |
| RESOURCES                                                  | NI . 10 | . 10 | 07.10  | NT - 10 | . 10 | 07.10  | NT . 10 | . 10  | 07.10  | NT . 10 | . 10 | 07.10  | . 05   | DM   | 07.10  |
| ARCHITECTU<br>RE AND CONS<br>TRUCTION                      | N < 10  | < 10 | 87.18  | N < 10  | < 10 | 87.18  | N < 10  | < 10  | 87.18  | N < 10  | < 10 | 87.18  | > 95   | RV   | 87.18  |
| ARTS, A/V,<br>TECHNOLOGY<br>& COMMUNIC<br>ATIONS           | N < 10  | < 10 | 87.18  | N < 10  | < 10 | 87.18  |         |       | 87.18  |         |      | 87.18  | N < 10 | < 10 | 87.18  |
| BUSINESS MA<br>NAGEMENT &<br>ADMINISTRAT<br>ION            | > 95    | RV   | 87.18  | > 95    | RV   | 87.18  | 94.00   | RV    | 87.18  | 92.00   | RV   | 87.18  | > 95   | RV   | 87.18  |
| AND<br>TRAINING                                            | N < 10  | < 10 | 87.18  | > 95    | RV   |        | N < 10  | < 10  |        | N < 10  | < 10 |        | N < 10 | < 10 | 87.18  |
| FINANCE                                                    | > 95    | RV   | 87.18  | > 95    | RV   | 87.18  | 92.00   | RV    | 87.18  | 90.00   | RV   | 87.18  | 87.00  | RV   | 87.18  |
| GOVERNMEN<br>T AND PUBLIC<br>ADMINISTRAT<br>ION            | N < 10  | < 10 | 87.18  | N < 10  | < 10 | 87.18  | N < 10  | < 10  | 87.18  | N < 10  | < 10 | 87.18  |        |      | 87.18  |
| HEALTH<br>SCIENCES                                         | N < 10  | < 10 | 87.18  | N < 10  | < 10 | 87.18  | > 95    | RV    | 87.18  | > 95    | RV   | 87.18  | > 95   | RV   | 87.18  |
| HOSPITALITY & TOURISM                                      | > 95    | RV   | 87.18  | > 95    | RV   | 87.18  | 95.00   | RV    | 87.18  | 95.00   | RV   | 87.18  | 94.00  | RV   | 87.18  |
| HUMAN<br>SERVICES                                          | > 95    | RV   | 87.18  | > 95    | RV   | 87.18  | > 95    | RV    | 87.18  | > 95    | RV   | 87.18  | > 95   | RV   | 87.18  |
| INFORMATIO<br>N<br>TECHNOLOGY                              | > 95    | RV   | 87.18  | > 95    | RV   | 87.18  | 93.00   | RV    | 87.18  | 86.00   | RV   | 87.18  | > 95   | RV   | 87.18  |
| LAW, PUBLIC<br>SAFETY,<br>CORRECTION<br>S, AND<br>SECURITY |         |      | 87.18  | > 95    | RV   | 87.18  | > 95    | RV    | 87.18  | > 95    | RV   | 87.18  | > 95   | RV   | 87.18  |
| MANUFACTU<br>RING                                          |         |      | 87.18  |         |      | 87.18  | N < 10  | < 10  | 87.18  |         |      | 87.18  |        |      | 87.18  |
| MARKETING                                                  | > 95    | RV   | 87.18  | > 95    | RV   | 87.18  | 92.00   | RV    | 87.18  | 92.00   | RV   | 87.18  | 95.00  | RV   | 87.18  |
| STEM                                                       | N < 10  | < 10 |        | N < 10  | < 10 |        | N < 10  | < 10  | 87.18  |         |      | 87.18  |        |      | 87.18  |
| TRANSPORTA<br>TION, DISTRIB<br>UTION, &<br>LOGISTICS       | > 95    | RV   | 87.18  | > 95    | RV   | 87.18  | 92.00   | RV    | 87.18  | 87.00   | RV   | 87.18  | 84.00  | RV   | 87.18  |