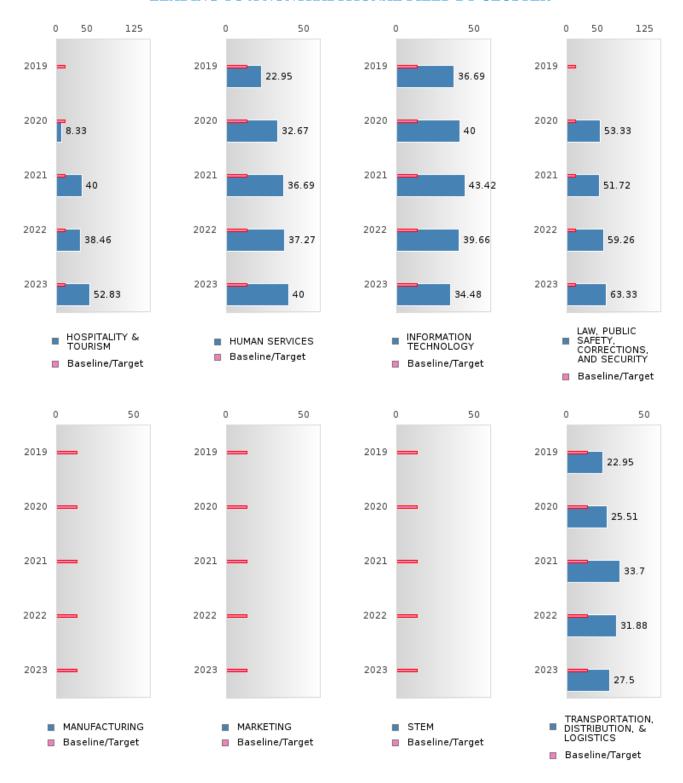

### FOUR-YEAR ADJUSTED GRADUATION RATE BY CLUSTER

| RACE                                                       |         | 2019 | -      |         | 2020 | -      |         | 2021  | -      |         | 2022 | -      |        | 2023 |        |
|------------------------------------------------------------|---------|------|--------|---------|------|--------|---------|-------|--------|---------|------|--------|--------|------|--------|
|                                                            | Score   | N    | Target | Score   | N    | Target | Score   | N     | Target | Score   | N    | Target | Score  | N    | Target |
|                                                            |         |      |        |         |      |        |         | ΓGRAI |        | N RATE  |      |        |        |      |        |
| AGRICULTUR<br>E, FOOD, &<br>NATURAL                        | N < 10  | < 10 | 87.18  | N < 10  | < 10 | 87.18  |         |       | 87.18  | N < 10  | < 10 | 87.18  |        |      | 87.18  |
| RESOURCES                                                  | NI . 10 | . 10 | 07.10  | NT - 10 | . 10 | 07.10  | NT . 10 | . 10  | 07.10  | NT . 10 | . 10 | 07.10  | . 05   | DM   | 07.10  |
| ARCHITECTU<br>RE AND CONS<br>TRUCTION                      | N < 10  | < 10 | 87.18  | N < 10  | < 10 | 87.18  | N < 10  | < 10  | 87.18  | N < 10  | < 10 | 87.18  | > 95   | RV   | 87.18  |
| ARTS, A/V,<br>TECHNOLOGY<br>& COMMUNIC<br>ATIONS           | N < 10  | < 10 | 87.18  | N < 10  | < 10 | 87.18  |         |       | 87.18  |         |      | 87.18  | N < 10 | < 10 | 87.18  |
| BUSINESS MA<br>NAGEMENT &<br>ADMINISTRAT<br>ION            | > 95    | RV   | 87.18  | > 95    | RV   | 87.18  | 94.00   | RV    | 87.18  | 92.00   | RV   | 87.18  | > 95   | RV   | 87.18  |
| AND<br>TRAINING                                            | N < 10  | < 10 | 87.18  | > 95    | RV   |        | N < 10  | < 10  |        | N < 10  | < 10 |        | N < 10 | < 10 | 87.18  |
| FINANCE                                                    | > 95    | RV   | 87.18  | > 95    | RV   | 87.18  | 92.00   | RV    | 87.18  | 90.00   | RV   | 87.18  | 87.00  | RV   | 87.18  |
| GOVERNMEN<br>T AND PUBLIC<br>ADMINISTRAT<br>ION            | N < 10  | < 10 | 87.18  | N < 10  | < 10 | 87.18  | N < 10  | < 10  | 87.18  | N < 10  | < 10 | 87.18  |        |      | 87.18  |
| HEALTH<br>SCIENCES                                         | N < 10  | < 10 | 87.18  | N < 10  | < 10 | 87.18  | > 95    | RV    | 87.18  | > 95    | RV   | 87.18  | > 95   | RV   | 87.18  |
| HOSPITALITY & TOURISM                                      | > 95    | RV   | 87.18  | > 95    | RV   | 87.18  | 95.00   | RV    | 87.18  | 95.00   | RV   | 87.18  | 94.00  | RV   | 87.18  |
| HUMAN<br>SERVICES                                          | > 95    | RV   | 87.18  | > 95    | RV   | 87.18  | > 95    | RV    | 87.18  | > 95    | RV   | 87.18  | > 95   | RV   | 87.18  |
| INFORMATIO<br>N<br>TECHNOLOGY                              | > 95    | RV   | 87.18  | > 95    | RV   | 87.18  | 93.00   | RV    | 87.18  | 86.00   | RV   | 87.18  | > 95   | RV   | 87.18  |
| LAW, PUBLIC<br>SAFETY,<br>CORRECTION<br>S, AND<br>SECURITY |         |      | 87.18  | > 95    | RV   | 87.18  | > 95    | RV    | 87.18  | > 95    | RV   | 87.18  | > 95   | RV   | 87.18  |
| MANUFACTU<br>RING                                          |         |      | 87.18  |         |      | 87.18  | N < 10  | < 10  | 87.18  |         |      | 87.18  |        |      | 87.18  |
| MARKETING                                                  | > 95    | RV   | 87.18  | > 95    | RV   | 87.18  | 92.00   | RV    | 87.18  | 92.00   | RV   | 87.18  | 95.00  | RV   | 87.18  |
| STEM                                                       | N < 10  | < 10 |        | N < 10  | < 10 |        | N < 10  | < 10  | 87.18  |         |      | 87.18  |        |      | 87.18  |
| TRANSPORTA<br>TION, DISTRIB<br>UTION, &<br>LOGISTICS       | > 95    | RV   | 87.18  | > 95    | RV   | 87.18  | 92.00   | RV    | 87.18  | 87.00   | RV   | 87.18  | 84.00  | RV   | 87.18  |