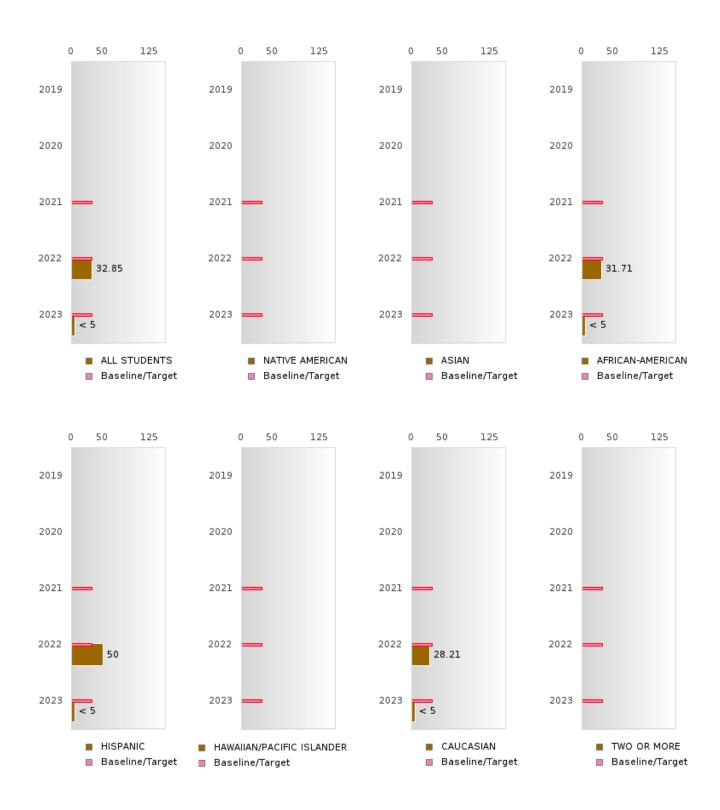

#### PERFORMANCE MEASURE SCORES FOR CONCENTRATORS ONLY

| PERFORMANCE       |       | DIS   | TRICT SCO | ORE   |       | STATE SCORE |       |       |       |       |  |  |
|-------------------|-------|-------|-----------|-------|-------|-------------|-------|-------|-------|-------|--|--|
| MEASURES          | 2019  | 2020  | 2021      | 2022  | 2023  | 2019        | 2020  | 2021  | 2022  | 2023  |  |  |
| 3S1: POST-PROGRAM |       |       | 74.69     | 63.91 | 74.22 |             |       | 81.92 | 81.38 | 82.78 |  |  |
| PLACEMENT         |       |       |           |       |       |             |       |       |       |       |  |  |
|                   |       |       |           |       |       |             |       |       |       |       |  |  |
| 4S1: NON-         | 29.59 | 33.24 | 34.88     | 42.25 | 52.19 | 31.31       | 31.34 | 30.03 | 43.00 | 39.14 |  |  |
| TRADITIONAL       |       |       |           |       |       |             |       |       |       |       |  |  |
| PROGRAM           |       |       |           |       |       |             |       |       |       |       |  |  |
| CONCENTRATION     |       |       |           |       |       |             |       |       |       |       |  |  |
| 5S1: INDUSTRY     |       |       |           | 32.85 | < 5   |             |       | 14.46 | 47.36 | 55.22 |  |  |
| CERTIFICATIONS    |       |       |           |       |       |             |       |       |       |       |  |  |
|                   |       |       |           |       |       |             |       |       |       |       |  |  |