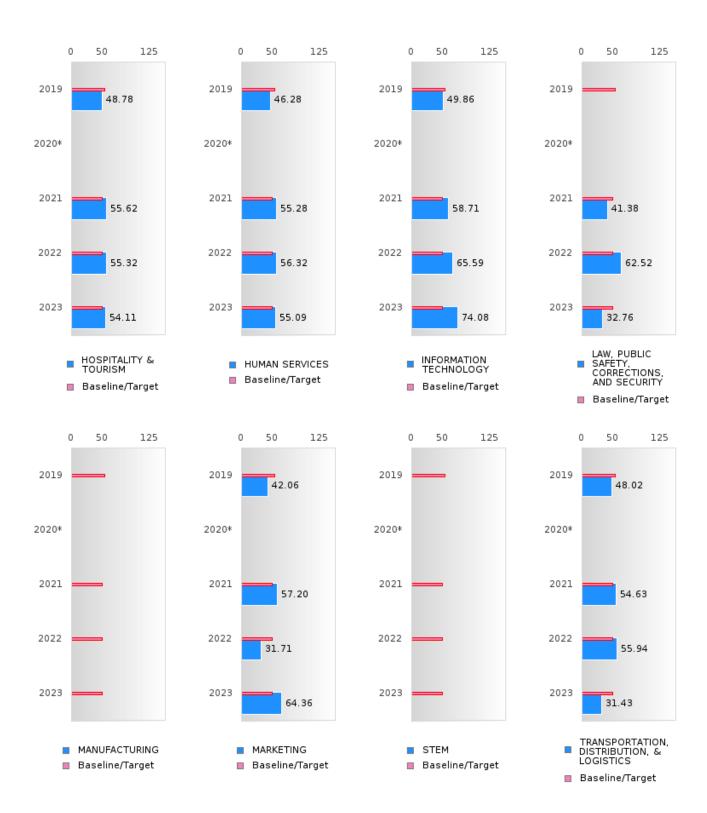

### FOUR-YEAR ADJUSTED GRADUATION RATE BY CLUSTER

| RACE                                                       |         | 2019 | -      |         | 2020 | -      |         | 2021  | -      |         | 2022 | -      |        | 2023 |        |
|------------------------------------------------------------|---------|------|--------|---------|------|--------|---------|-------|--------|---------|------|--------|--------|------|--------|
|                                                            | Score   | N    | Target | Score   | N    | Target | Score   | N     | Target | Score   | N    | Target | Score  | N    | Target |
|                                                            |         |      |        |         |      |        |         | ΓGRAI |        | N RATE  |      |        |        |      |        |
| AGRICULTUR<br>E, FOOD, &<br>NATURAL                        | N < 10  | < 10 | 87.18  | N < 10  | < 10 | 87.18  |         |       | 87.18  | N < 10  | < 10 | 87.18  |        |      | 87.18  |
| RESOURCES                                                  | NI . 10 | . 10 | 07.10  | NT - 10 | . 10 | 07.10  | NT . 10 | . 10  | 07.10  | NT . 10 | . 10 | 07.10  | . 05   | DM   | 07.10  |
| ARCHITECTU<br>RE AND CONS<br>TRUCTION                      | N < 10  | < 10 | 87.18  | N < 10  | < 10 | 87.18  | N < 10  | < 10  | 87.18  | N < 10  | < 10 | 87.18  | > 95   | RV   | 87.18  |
| ARTS, A/V,<br>TECHNOLOGY<br>& COMMUNIC<br>ATIONS           | N < 10  | < 10 | 87.18  | N < 10  | < 10 | 87.18  |         |       | 87.18  |         |      | 87.18  | N < 10 | < 10 | 87.18  |
| BUSINESS MA<br>NAGEMENT &<br>ADMINISTRAT<br>ION            | > 95    | RV   | 87.18  | > 95    | RV   | 87.18  | 94.00   | RV    | 87.18  | 92.00   | RV   | 87.18  | > 95   | RV   | 87.18  |
| AND<br>TRAINING                                            | N < 10  | < 10 | 87.18  | > 95    | RV   |        | N < 10  | < 10  |        | N < 10  | < 10 |        | N < 10 | < 10 | 87.18  |
| FINANCE                                                    | > 95    | RV   | 87.18  | > 95    | RV   | 87.18  | 92.00   | RV    | 87.18  | 90.00   | RV   | 87.18  | 87.00  | RV   | 87.18  |
| GOVERNMEN<br>T AND PUBLIC<br>ADMINISTRAT<br>ION            | N < 10  | < 10 | 87.18  | N < 10  | < 10 | 87.18  | N < 10  | < 10  | 87.18  | N < 10  | < 10 | 87.18  |        |      | 87.18  |
| HEALTH<br>SCIENCES                                         | N < 10  | < 10 | 87.18  | N < 10  | < 10 | 87.18  | > 95    | RV    | 87.18  | > 95    | RV   | 87.18  | > 95   | RV   | 87.18  |
| HOSPITALITY & TOURISM                                      | > 95    | RV   | 87.18  | > 95    | RV   | 87.18  | 95.00   | RV    | 87.18  | 95.00   | RV   | 87.18  | 94.00  | RV   | 87.18  |
| HUMAN<br>SERVICES                                          | > 95    | RV   | 87.18  | > 95    | RV   | 87.18  | > 95    | RV    | 87.18  | > 95    | RV   | 87.18  | > 95   | RV   | 87.18  |
| INFORMATIO<br>N<br>TECHNOLOGY                              | > 95    | RV   | 87.18  | > 95    | RV   | 87.18  | 93.00   | RV    | 87.18  | 86.00   | RV   | 87.18  | > 95   | RV   | 87.18  |
| LAW, PUBLIC<br>SAFETY,<br>CORRECTION<br>S, AND<br>SECURITY |         |      | 87.18  | > 95    | RV   | 87.18  | > 95    | RV    | 87.18  | > 95    | RV   | 87.18  | > 95   | RV   | 87.18  |
| MANUFACTU<br>RING                                          |         |      | 87.18  |         |      | 87.18  | N < 10  | < 10  | 87.18  |         |      | 87.18  |        |      | 87.18  |
| MARKETING                                                  | > 95    | RV   | 87.18  | > 95    | RV   | 87.18  | 92.00   | RV    | 87.18  | 92.00   | RV   | 87.18  | 95.00  | RV   | 87.18  |
| STEM                                                       | N < 10  | < 10 |        | N < 10  | < 10 |        | N < 10  | < 10  | 87.18  |         |      | 87.18  |        |      | 87.18  |
| TRANSPORTA<br>TION, DISTRIB<br>UTION, &<br>LOGISTICS       | > 95    | RV   | 87.18  | > 95    | RV   | 87.18  | 92.00   | RV    | 87.18  | 87.00   | RV   | 87.18  | 84.00  | RV   | 87.18  |