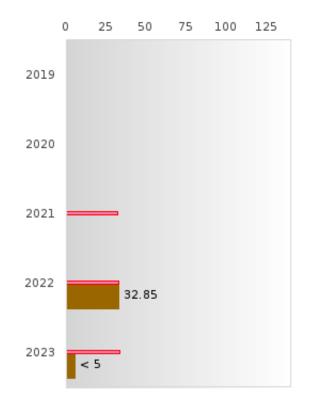

#### PERFORMANCE MEASURE SCORES FOR CONCENTRATORS ONLY

| PERFORMANCE       |       | DIS   | TRICT SCO | ORE   |       | STATE SCORE |       |       |       |       |  |  |
|-------------------|-------|-------|-----------|-------|-------|-------------|-------|-------|-------|-------|--|--|
| MEASURES          | 2019  | 2020  | 2021      | 2022  | 2023  | 2019        | 2020  | 2021  | 2022  | 2023  |  |  |
| 3S1: POST-PROGRAM |       |       | 74.69     | 63.91 | 74.22 |             |       | 81.92 | 81.38 | 82.78 |  |  |
| PLACEMENT         |       |       |           |       |       |             |       |       |       |       |  |  |
|                   |       |       |           |       |       |             |       |       |       |       |  |  |
| 4S1: NON-         | 29.59 | 33.24 | 34.88     | 42.25 | 52.19 | 31.31       | 31.34 | 30.03 | 43.00 | 39.14 |  |  |
| TRADITIONAL       |       |       |           |       |       |             |       |       |       |       |  |  |
| PROGRAM           |       |       |           |       |       |             |       |       |       |       |  |  |
| CONCENTRATION     |       |       |           |       |       |             |       |       |       |       |  |  |
| 5S1: INDUSTRY     |       |       |           | 32.85 | < 5   |             |       | 14.46 | 47.36 | 55.22 |  |  |
| CERTIFICATIONS    |       |       |           |       |       |             |       |       |       |       |  |  |
|                   |       |       |           |       |       |             |       |       |       |       |  |  |