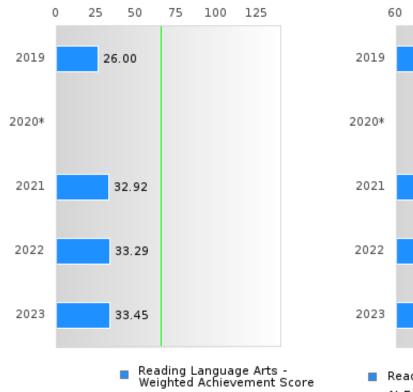

#### ACADEMIC PROFICIENCY SCORE IN READING LANGUAGE ARTS

| YEAR  | SCORE | BASELINE/ | N   |
|-------|-------|-----------|-----|
|       |       | TARGET    |     |
| 2019  | 50.99 | 52.78     | 225 |
| 2020* |       | 53.03     |     |
| 2021  | 57.62 | 48.45     | 360 |
| 2022  | 56.93 | 48.7      | 347 |
| 2023  | 57.44 | 48.95     | 287 |