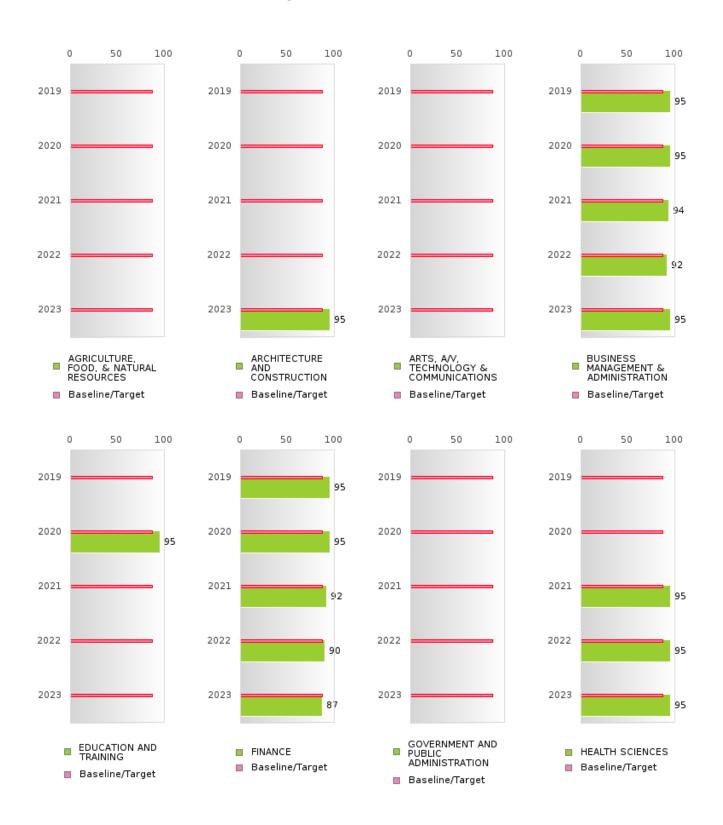

### FOUR-YEAR ADJUSTED GRADUATION RATE BY CLUSTER

| RACE                                                       |         | 2019 | -      |         | 2020 | -      |         | 2021  | -      |         | 2022 | -      |        | 2023 |        |
|------------------------------------------------------------|---------|------|--------|---------|------|--------|---------|-------|--------|---------|------|--------|--------|------|--------|
|                                                            | Score   | N    | Target | Score   | N    | Target | Score   | N     | Target | Score   | N    | Target | Score  | N    | Target |
|                                                            |         |      |        |         |      |        |         | ΓGRAI |        | N RATE  |      |        |        |      |        |
| AGRICULTUR<br>E, FOOD, &<br>NATURAL                        | N < 10  | < 10 | 87.18  | N < 10  | < 10 | 87.18  |         |       | 87.18  | N < 10  | < 10 | 87.18  |        |      | 87.18  |
| RESOURCES                                                  | NI . 10 | . 10 | 07.10  | NT - 10 | . 10 | 07.10  | NT . 10 | . 10  | 07.10  | NT . 10 | . 10 | 07.10  | . 05   | DM   | 07.10  |
| ARCHITECTU<br>RE AND CONS<br>TRUCTION                      | N < 10  | < 10 | 87.18  | N < 10  | < 10 | 87.18  | N < 10  | < 10  | 87.18  | N < 10  | < 10 | 87.18  | > 95   | RV   | 87.18  |
| ARTS, A/V,<br>TECHNOLOGY<br>& COMMUNIC<br>ATIONS           | N < 10  | < 10 | 87.18  | N < 10  | < 10 | 87.18  |         |       | 87.18  |         |      | 87.18  | N < 10 | < 10 | 87.18  |
| BUSINESS MA<br>NAGEMENT &<br>ADMINISTRAT<br>ION            | > 95    | RV   | 87.18  | > 95    | RV   | 87.18  | 94.00   | RV    | 87.18  | 92.00   | RV   | 87.18  | > 95   | RV   | 87.18  |
| AND<br>TRAINING                                            | N < 10  | < 10 | 87.18  | > 95    | RV   |        | N < 10  | < 10  |        | N < 10  | < 10 |        | N < 10 | < 10 | 87.18  |
| FINANCE                                                    | > 95    | RV   | 87.18  | > 95    | RV   | 87.18  | 92.00   | RV    | 87.18  | 90.00   | RV   | 87.18  | 87.00  | RV   | 87.18  |
| GOVERNMEN<br>T AND PUBLIC<br>ADMINISTRAT<br>ION            | N < 10  | < 10 | 87.18  | N < 10  | < 10 | 87.18  | N < 10  | < 10  | 87.18  | N < 10  | < 10 | 87.18  |        |      | 87.18  |
| HEALTH<br>SCIENCES                                         | N < 10  | < 10 | 87.18  | N < 10  | < 10 | 87.18  | > 95    | RV    | 87.18  | > 95    | RV   | 87.18  | > 95   | RV   | 87.18  |
| HOSPITALITY & TOURISM                                      | > 95    | RV   | 87.18  | > 95    | RV   | 87.18  | 95.00   | RV    | 87.18  | 95.00   | RV   | 87.18  | 94.00  | RV   | 87.18  |
| HUMAN<br>SERVICES                                          | > 95    | RV   | 87.18  | > 95    | RV   | 87.18  | > 95    | RV    | 87.18  | > 95    | RV   | 87.18  | > 95   | RV   | 87.18  |
| INFORMATIO<br>N<br>TECHNOLOGY                              | > 95    | RV   | 87.18  | > 95    | RV   | 87.18  | 93.00   | RV    | 87.18  | 86.00   | RV   | 87.18  | > 95   | RV   | 87.18  |
| LAW, PUBLIC<br>SAFETY,<br>CORRECTION<br>S, AND<br>SECURITY |         |      | 87.18  | > 95    | RV   | 87.18  | > 95    | RV    | 87.18  | > 95    | RV   | 87.18  | > 95   | RV   | 87.18  |
| MANUFACTU<br>RING                                          |         |      | 87.18  |         |      | 87.18  | N < 10  | < 10  | 87.18  |         |      | 87.18  |        |      | 87.18  |
| MARKETING                                                  | > 95    | RV   | 87.18  | > 95    | RV   | 87.18  | 92.00   | RV    | 87.18  | 92.00   | RV   | 87.18  | 95.00  | RV   | 87.18  |
| STEM                                                       | N < 10  | < 10 |        | N < 10  | < 10 |        | N < 10  | < 10  | 87.18  |         |      | 87.18  |        |      | 87.18  |
| TRANSPORTA<br>TION, DISTRIB<br>UTION, &<br>LOGISTICS       | > 95    | RV   | 87.18  | > 95    | RV   | 87.18  | 92.00   | RV    | 87.18  | 87.00   | RV   | 87.18  | 84.00  | RV   | 87.18  |