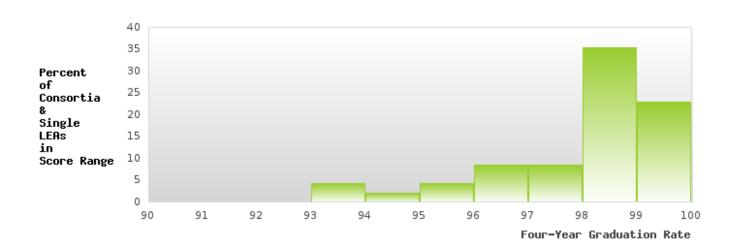

### DISTRIBUTION OF CONSORTIA AND SINGLE LEA FOUR-YEAR ADJUSTED COHORT GRADUATION RATES