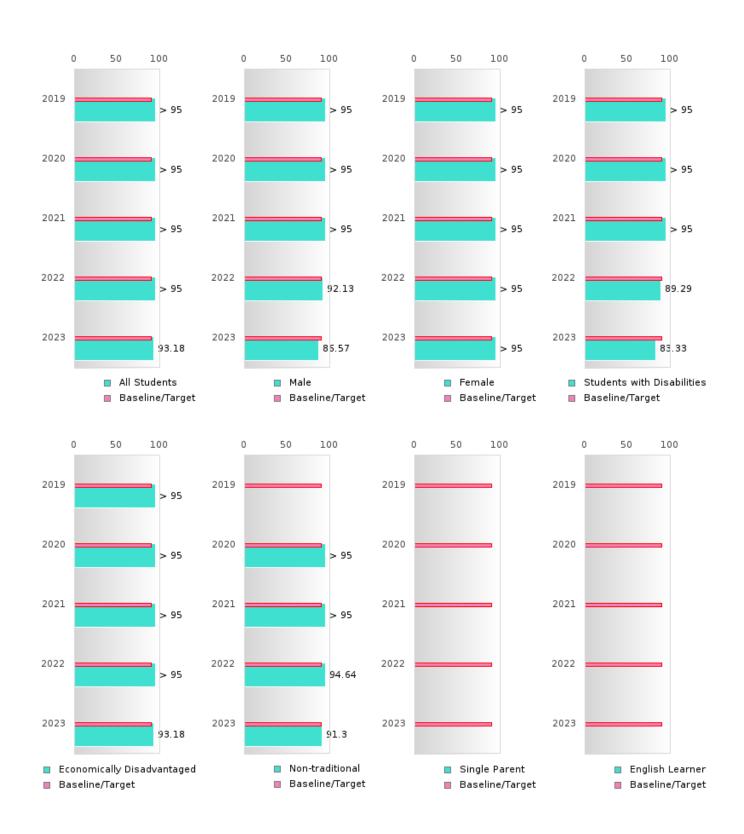

#### GRADUATION RATE BY SPECIAL POPULATION

| RACE                       |        | 2019 |        |        | 2020  |        |         | 2021  |        |         | 2022 |        |        | 2023 |        |
|----------------------------|--------|------|--------|--------|-------|--------|---------|-------|--------|---------|------|--------|--------|------|--------|
|                            | Score  | N    | Target | Score  | N     | Target | Score   | N     | Target | Score   | N    | Target | Score  | N    | Target |
|                            |        |      | FO     | UR-YEA | R ADJ | USTED  | COHOR'  | ΓGRAI | DUATIO | ON RATE | 3    |        |        |      |        |
| All Students               | > 95   | RV   | 87.18  | > 95   | RV    | 87.18  | 92.35   | 170   | 87.18  | 92.59   | 135  | 87.18  | 95.00  | RV   | 87.18  |
| Male                       | > 95   | RV   | 87.18  | > 95   | RV    | 87.18  | 89.01   | 91    | 87.18  | 85.07   | 67   | 87.18  | 91.89  | RV   | 87.18  |
| Female                     | > 95   | RV   | 87.18  | > 95   | RV    | 87.18  | > 95    | RV    | 87.18  | > 95    | RV   | 87.18  | > 95   | RV   | 87.18  |
| Students with Disabilities | > 95   | RV   | 87.18  | > 95   | RV    | 87.18  | 86.21   | RV    | 87.18  | 83.33   | RV   | 87.18  | > 95   | RV   | 87.18  |
| Economically Disadvantaged | > 95   | RV   | 87.18  | > 95   | RV    | 87.18  | 92.35   | 170   | 87.18  | 92.59   | 135  | 87.18  | 95.00  | RV   | 87.18  |
| Non-traditional            | > 95   | RV   | 87.18  | > 95   | RV    | 87.18  | 93.10   | RV    | 87.18  | 91.30   | RV   | 87.18  | 93.02  | RV   | 87.18  |
| Single Parent              |        |      | 87.18  |        |       | 87.18  |         |       | 87.18  |         |      | 87.18  | N < 10 | < 10 | 87.18  |
| English Learner            | N < 10 | < 10 | 87.18  | N < 10 | < 10  | 87.18  | N < 10  | < 10  | 87.18  | N < 10  | < 10 | 87.18  | N < 10 | < 10 | 87.18  |
| Homeless                   | N < 10 | < 10 | 87.18  | N < 10 | < 10  | 87.18  | N < 10  | < 10  | 87.18  | N < 10  | < 10 | 87.18  | N < 10 | < 10 | 87.18  |
| Foster Care                | N < 10 | < 10 | 87.18  |        |       | 87.18  | N < 10  | < 10  | 87.18  |         |      | 87.18  |        |      | 87.18  |
| Military                   | N < 10 | < 10 | 87.18  | N < 10 | < 10  | 87.18  | N < 10  | < 10  | 87.18  | N < 10  | < 10 | 87.18  | N < 10 | < 10 | 87.18  |
| Dependent                  |        |      |        |        |       |        |         |       |        |         |      |        |        |      |        |
| Migrant                    |        |      | 87.18  | N < 10 | < 10  | 87.18  | N < 10  | < 10  | 87.18  |         |      | 87.18  | N < 10 | < 10 | 87.18  |
|                            |        | F    | IVE-YE | _      |       |        | STED CO |       |        | UATION  | RATE |        |        |      |        |
| All Students               | > 95   | RV   | 90.4   | > 95   | RV    | 90.4   | > 95    | RV    | 90.4   | > 95    | RV   | 90.4   | 93.18  | RV   | 90.4   |
| Male                       | > 95   | RV   | 90.4   | > 95   | RV    | 90.4   | > 95    | RV    | 90.4   | 92.13   | RV   | 90.4   | 86.57  | RV   | 90.4   |
| Female                     | > 95   | RV   | 90.4   | > 95   | RV    | 90.4   | > 95    | RV    | 90.4   | > 95    | RV   | 90.4   | > 95   | RV   | 90.4   |
| Students with Disabilities | > 95   | RV   | 90.4   | > 95   | RV    | 90.4   | > 95    | RV    | 90.4   | 89.29   | RV   | 90.4   | 83.33  | RV   | 90.4   |
| Economically Disadvantaged | > 95   | RV   | 90.4   | > 95   | RV    | 90.4   | > 95    | RV    | 90.4   | > 95    | RV   | 90.4   | 93.18  | RV   | 90.4   |
| Non-traditional            |        |      | 90.4   | > 95   | RV    | 90.4   | > 95    | RV    | 90.4   | 94.64   | RV   | 90.4   | 91.30  | RV   | 90.4   |
| Single Parent              |        |      | 90.4   |        |       | 90.4   |         |       | 90.4   |         |      | 90.4   |        |      | 90.4   |
| English Learner            | N < 10 | < 10 | 90.4   | N < 10 | < 10  | 90.4   | N < 10  | < 10  | 90.4   | N < 10  | < 10 | 90.4   | N < 10 | < 10 | 90.4   |
| Homeless                   | N < 10 | < 10 | 90.4   | N < 10 | < 10  | 90.4   | N < 10  | < 10  | 90.4   | N < 10  | < 10 | 90.4   | N < 10 | < 10 | 90.4   |
| Foster Care                |        |      | 90.4   | N < 10 | < 10  | 90.4   |         |       | 90.4   | N < 10  | < 10 | 90.4   |        |      | 90.4   |
| Military<br>Dependent      | N < 10 | < 10 | 90.4   | N < 10 | < 10  | 90.4   | N < 10  | < 10  | 90.4   | N < 10  | < 10 | 90.4   | N < 10 | < 10 | 90.4   |
| Migrant                    | N < 10 | < 10 | 90.4   |        |       | 90.4   | N < 10  | < 10  | 90.4   | N < 10  | < 10 | 90.4   |        |      | 90.4   |