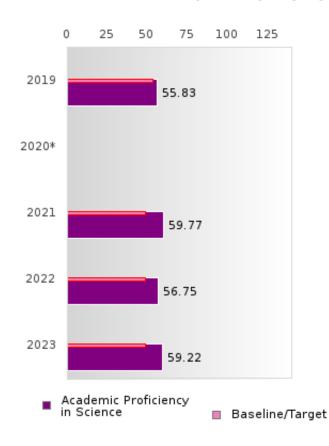

#### ACADEMIC PROFICIENCY SCORE IN SCIENCE

| YEAR  | SCORE | BASELINE/<br>TARGET | N   |  |  |
|-------|-------|---------------------|-----|--|--|
|       |       | TAROLI              |     |  |  |
| 2019  | 55.83 | 53.26               | 225 |  |  |
| 2020* |       | 53.51               |     |  |  |
| 2021  | 59.77 | 48.4                | 360 |  |  |
| 2022  | 56.75 | 48.65               | 347 |  |  |
| 2023  | 59.22 | 48.9                | 287 |  |  |