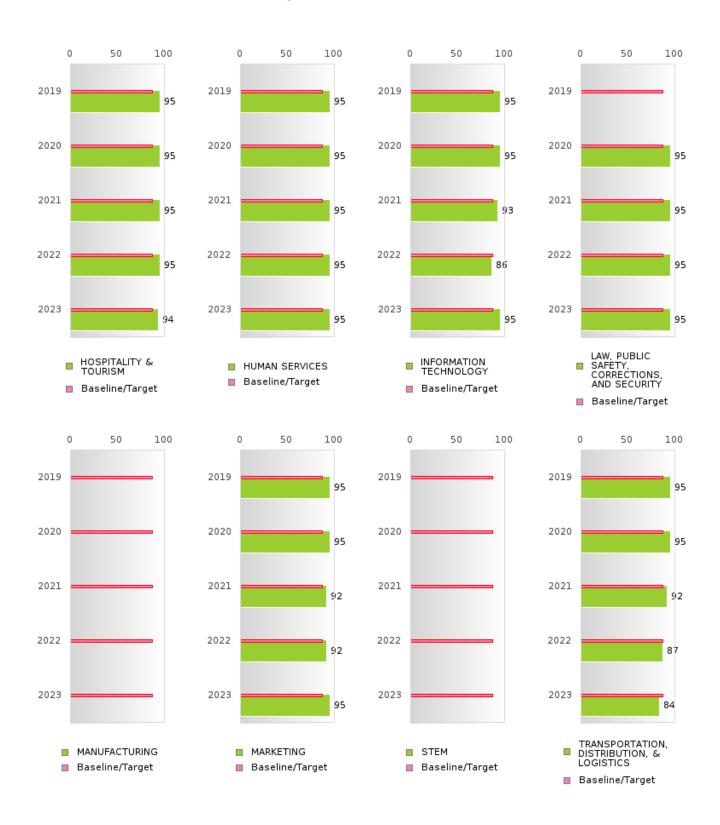

### FOUR-YEAR ADJUSTED GRADUATION RATE BY CLUSTER

| RACE                                                       |         | 2019 | -      |         | 2020 | -      |         | 2021  | -      |         | 2022 | -      |        | 2023 |        |
|------------------------------------------------------------|---------|------|--------|---------|------|--------|---------|-------|--------|---------|------|--------|--------|------|--------|
|                                                            | Score   | N    | Target | Score   | N    | Target | Score   | N     | Target | Score   | N    | Target | Score  | N    | Target |
|                                                            |         |      |        |         |      |        |         | ΓGRAI |        | N RATE  |      |        |        |      |        |
| AGRICULTUR<br>E, FOOD, &<br>NATURAL                        | N < 10  | < 10 | 87.18  | N < 10  | < 10 | 87.18  |         |       | 87.18  | N < 10  | < 10 | 87.18  |        |      | 87.18  |
| RESOURCES                                                  | NI . 10 | . 10 | 07.10  | NT - 10 | . 10 | 07.10  | NT . 10 | . 10  | 07.10  | NT . 10 | . 10 | 07.10  | . 05   | DM   | 07.10  |
| ARCHITECTU<br>RE AND CONS<br>TRUCTION                      | N < 10  | < 10 | 87.18  | N < 10  | < 10 | 87.18  | N < 10  | < 10  | 87.18  | N < 10  | < 10 | 87.18  | > 95   | RV   | 87.18  |
| ARTS, A/V,<br>TECHNOLOGY<br>& COMMUNIC<br>ATIONS           | N < 10  | < 10 | 87.18  | N < 10  | < 10 | 87.18  |         |       | 87.18  |         |      | 87.18  | N < 10 | < 10 | 87.18  |
| BUSINESS MA<br>NAGEMENT &<br>ADMINISTRAT<br>ION            | > 95    | RV   | 87.18  | > 95    | RV   | 87.18  | 94.00   | RV    | 87.18  | 92.00   | RV   | 87.18  | > 95   | RV   | 87.18  |
| AND<br>TRAINING                                            | N < 10  | < 10 | 87.18  | > 95    | RV   |        | N < 10  | < 10  |        | N < 10  | < 10 |        | N < 10 | < 10 | 87.18  |
| FINANCE                                                    | > 95    | RV   | 87.18  | > 95    | RV   | 87.18  | 92.00   | RV    | 87.18  | 90.00   | RV   | 87.18  | 87.00  | RV   | 87.18  |
| GOVERNMEN<br>T AND PUBLIC<br>ADMINISTRAT<br>ION            | N < 10  | < 10 | 87.18  | N < 10  | < 10 | 87.18  | N < 10  | < 10  | 87.18  | N < 10  | < 10 | 87.18  |        |      | 87.18  |
| HEALTH<br>SCIENCES                                         | N < 10  | < 10 | 87.18  | N < 10  | < 10 | 87.18  | > 95    | RV    | 87.18  | > 95    | RV   | 87.18  | > 95   | RV   | 87.18  |
| HOSPITALITY & TOURISM                                      | > 95    | RV   | 87.18  | > 95    | RV   | 87.18  | 95.00   | RV    | 87.18  | 95.00   | RV   | 87.18  | 94.00  | RV   | 87.18  |
| HUMAN<br>SERVICES                                          | > 95    | RV   | 87.18  | > 95    | RV   | 87.18  | > 95    | RV    | 87.18  | > 95    | RV   | 87.18  | > 95   | RV   | 87.18  |
| INFORMATIO<br>N<br>TECHNOLOGY                              | > 95    | RV   | 87.18  | > 95    | RV   | 87.18  | 93.00   | RV    | 87.18  | 86.00   | RV   | 87.18  | > 95   | RV   | 87.18  |
| LAW, PUBLIC<br>SAFETY,<br>CORRECTION<br>S, AND<br>SECURITY |         |      | 87.18  | > 95    | RV   | 87.18  | > 95    | RV    | 87.18  | > 95    | RV   | 87.18  | > 95   | RV   | 87.18  |
| MANUFACTU<br>RING                                          |         |      | 87.18  |         |      | 87.18  | N < 10  | < 10  | 87.18  |         |      | 87.18  |        |      | 87.18  |
| MARKETING                                                  | > 95    | RV   | 87.18  | > 95    | RV   | 87.18  | 92.00   | RV    | 87.18  | 92.00   | RV   | 87.18  | 95.00  | RV   | 87.18  |
| STEM                                                       | N < 10  | < 10 |        | N < 10  | < 10 |        | N < 10  | < 10  | 87.18  |         |      | 87.18  |        |      | 87.18  |
| TRANSPORTA<br>TION, DISTRIB<br>UTION, &<br>LOGISTICS       | > 95    | RV   | 87.18  | > 95    | RV   | 87.18  | 92.00   | RV    | 87.18  | 87.00   | RV   | 87.18  | 84.00  | RV   | 87.18  |