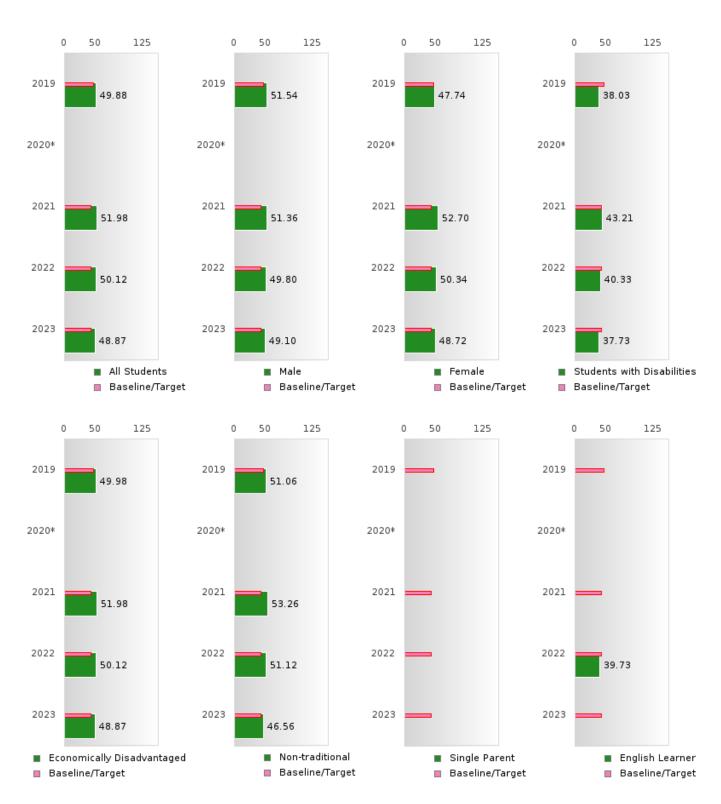

#### ACADEMIC PROFICIENCY SCORE IN MATHEMATICS

| YEAR  | SCORE | BASELINE/ | N   |  |  |
|-------|-------|-----------|-----|--|--|
|       |       | TARGET    |     |  |  |
| 2019  | 49.88 | 46.45     | 225 |  |  |
| 2020* |       | 46.7      |     |  |  |
| 2021  | 51.98 | 42.27     | 360 |  |  |
| 2022  | 50.12 | 42.52     | 347 |  |  |
| 2023  | 48.87 | 42.77     | 287 |  |  |

N: Number of Concentrators with Test Scores Included in the Score