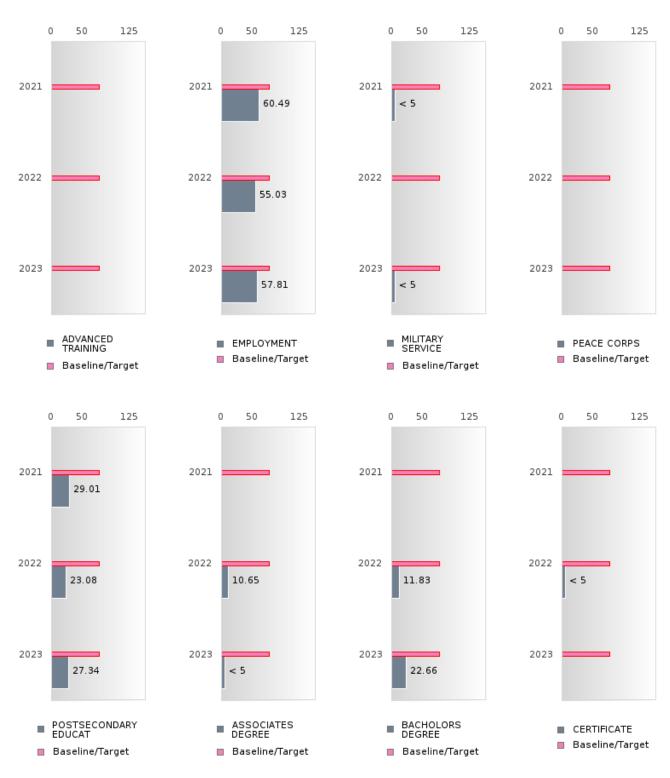

#### PERFORMANCE MEASURE SCORES FOR CONCENTRATORS ONLY

| PERFORMANCE       |       | DIS   | TRICT SCO | ORE   |       | STATE SCORE |       |       |       |       |  |  |
|-------------------|-------|-------|-----------|-------|-------|-------------|-------|-------|-------|-------|--|--|
| MEASURES          | 2019  | 2020  | 2021      | 2022  | 2023  | 2019        | 2020  | 2021  | 2022  | 2023  |  |  |
| 3S1: POST-PROGRAM |       |       | 74.69     | 63.91 | 74.22 |             |       | 81.92 | 81.38 | 82.78 |  |  |
| PLACEMENT         |       |       |           |       |       |             |       |       |       |       |  |  |
|                   |       |       |           |       |       |             |       |       |       |       |  |  |
| 4S1: NON-         | 29.59 | 33.24 | 34.88     | 42.25 | 52.19 | 31.31       | 31.34 | 30.03 | 43.00 | 39.14 |  |  |
| TRADITIONAL       |       |       |           |       |       |             |       |       |       |       |  |  |
| PROGRAM           |       |       |           |       |       |             |       |       |       |       |  |  |
| CONCENTRATION     |       |       |           |       |       |             |       |       |       |       |  |  |
| 5S1: INDUSTRY     |       |       |           | 32.85 | < 5   |             |       | 14.46 | 47.36 | 55.22 |  |  |
| CERTIFICATIONS    |       |       |           |       |       |             |       |       |       |       |  |  |
|                   |       |       |           |       |       |             |       |       |       |       |  |  |