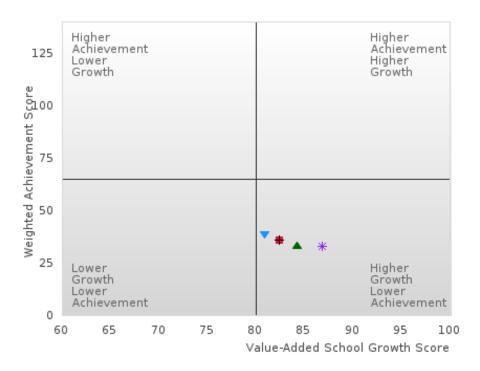

### ACADEMIC PERFORMANCE MEASURES [2S1, 2S2, 2S3]

#### JACKSONVILLE-NORTH PULASKI SCHOOL DISTRICT

The Academic Proficiency Performance Measures (Reading/Language Arts [1S1]; Mathematics [1S2]; Science [1S3]) in Arkansas's approved Perkins V plan are designed to align with the achievement and growth measures in Arkansas's approved ESSA plan. This alignment provides schools with a unified focus on increased rigor and relevance in student learning opportunities within a student-focused learning system to improve academic proficiency and increase students' readiness for college, career, and community engagement.

#### Assessments Included:

Act Aspire (Grades 9 - 10) • Dynamic Learning Maps (Grades 9 - 10) • ACT (Grades 11 -12 [3-yr best])

Academic Proficiency Score Calculation:

- Weighted Achievement (Grades 9 12) and Value-Added Growth Scores (Grades 9 -10)
   Included in Score
- Reading/Language Arts, Mathematics, and Science calculated separately
- Calculated for all schools with Grades 9, 10, 11, and/or 12

#### General Formula for Academic Proficiency Score for Each Subject

ELA Academic Proficiency Score =

ELA Weighted Achievement Score  $\times$  (0.50) + ELA Mean Value – Added Growth Score  $\times$  (0.50)

Math Academic Proficiency Score =

Math Weighted Achievement Score  $\times$  (0.50) + Math Mean Value - Added Growth Score  $\times$  (0.50)

Science Academic Proficiency Score =

Science Weighted Achievement Score  $\times$  (0.50) + Science Mean Value – Added Growth Score  $\times$  (0.50)