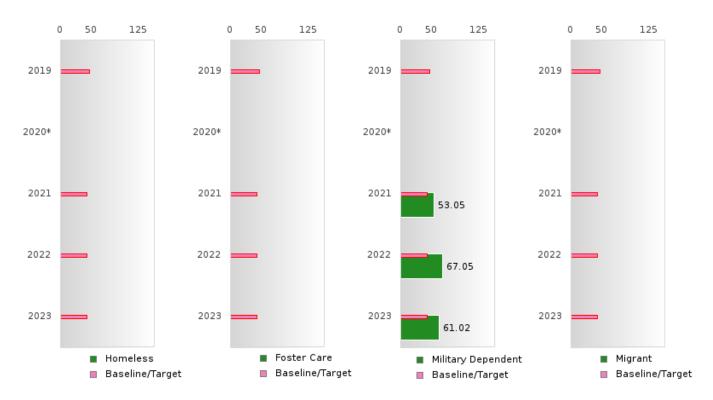

#### GRADUATION RATE BY SPECIAL POPULATION

| RACE                       |        | 2019 |        |        | 2020  |        |         | 2021  |        |         | 2022 |        |        | 2023 |        |
|----------------------------|--------|------|--------|--------|-------|--------|---------|-------|--------|---------|------|--------|--------|------|--------|
|                            | Score  | N    | Target | Score  | N     | Target | Score   | N     | Target | Score   | N    | Target | Score  | N    | Target |
|                            |        |      | FO     | UR-YEA | R ADJ | USTED  | COHOR'  | ΓGRAI | DUATIO | ON RATE | 3    |        |        |      |        |
| All Students               | > 95   | RV   | 87.18  | > 95   | RV    | 87.18  | 92.35   | 170   | 87.18  | 92.59   | 135  | 87.18  | 95.00  | RV   | 87.18  |
| Male                       | > 95   | RV   | 87.18  | > 95   | RV    | 87.18  | 89.01   | 91    | 87.18  | 85.07   | 67   | 87.18  | 91.89  | RV   | 87.18  |
| Female                     | > 95   | RV   | 87.18  | > 95   | RV    | 87.18  | > 95    | RV    | 87.18  | > 95    | RV   | 87.18  | > 95   | RV   | 87.18  |
| Students with Disabilities | > 95   | RV   | 87.18  | > 95   | RV    | 87.18  | 86.21   | RV    | 87.18  | 83.33   | RV   | 87.18  | > 95   | RV   | 87.18  |
| Economically Disadvantaged | > 95   | RV   | 87.18  | > 95   | RV    | 87.18  | 92.35   | 170   | 87.18  | 92.59   | 135  | 87.18  | 95.00  | RV   | 87.18  |
| Non-traditional            | > 95   | RV   | 87.18  | > 95   | RV    | 87.18  | 93.10   | RV    | 87.18  | 91.30   | RV   | 87.18  | 93.02  | RV   | 87.18  |
| Single Parent              |        |      | 87.18  |        |       | 87.18  |         |       | 87.18  |         |      | 87.18  | N < 10 | < 10 | 87.18  |
| English Learner            | N < 10 | < 10 | 87.18  | N < 10 | < 10  | 87.18  | N < 10  | < 10  | 87.18  | N < 10  | < 10 | 87.18  | N < 10 | < 10 | 87.18  |
| Homeless                   | N < 10 | < 10 | 87.18  | N < 10 | < 10  | 87.18  | N < 10  | < 10  | 87.18  | N < 10  | < 10 | 87.18  | N < 10 | < 10 | 87.18  |
| Foster Care                | N < 10 | < 10 | 87.18  |        |       | 87.18  | N < 10  | < 10  | 87.18  |         |      | 87.18  |        |      | 87.18  |
| Military                   | N < 10 | < 10 | 87.18  | N < 10 | < 10  | 87.18  | N < 10  | < 10  | 87.18  | N < 10  | < 10 | 87.18  | N < 10 | < 10 | 87.18  |
| Dependent                  |        |      |        |        |       |        |         |       |        |         |      |        |        |      |        |
| Migrant                    |        |      | 87.18  | N < 10 | < 10  | 87.18  | N < 10  | < 10  | 87.18  |         |      | 87.18  | N < 10 | < 10 | 87.18  |
|                            |        | F    | IVE-YE | _      |       |        | STED CO |       |        | UATION  | RATE |        |        |      |        |
| All Students               | > 95   | RV   | 90.4   | > 95   | RV    | 90.4   | > 95    | RV    | 90.4   | > 95    | RV   | 90.4   | 93.18  | RV   | 90.4   |
| Male                       | > 95   | RV   | 90.4   | > 95   | RV    | 90.4   | > 95    | RV    | 90.4   | 92.13   | RV   | 90.4   | 86.57  | RV   | 90.4   |
| Female                     | > 95   | RV   | 90.4   | > 95   | RV    | 90.4   | > 95    | RV    | 90.4   | > 95    | RV   | 90.4   | > 95   | RV   | 90.4   |
| Students with Disabilities | > 95   | RV   | 90.4   | > 95   | RV    | 90.4   | > 95    | RV    | 90.4   | 89.29   | RV   | 90.4   | 83.33  | RV   | 90.4   |
| Economically Disadvantaged | > 95   | RV   | 90.4   | > 95   | RV    | 90.4   | > 95    | RV    | 90.4   | > 95    | RV   | 90.4   | 93.18  | RV   | 90.4   |
| Non-traditional            |        |      | 90.4   | > 95   | RV    | 90.4   | > 95    | RV    | 90.4   | 94.64   | RV   | 90.4   | 91.30  | RV   | 90.4   |
| Single Parent              |        |      | 90.4   |        |       | 90.4   |         |       | 90.4   |         |      | 90.4   |        |      | 90.4   |
| English Learner            | N < 10 | < 10 | 90.4   | N < 10 | < 10  | 90.4   | N < 10  | < 10  | 90.4   | N < 10  | < 10 | 90.4   | N < 10 | < 10 | 90.4   |
| Homeless                   | N < 10 | < 10 | 90.4   | N < 10 | < 10  | 90.4   | N < 10  | < 10  | 90.4   | N < 10  | < 10 | 90.4   | N < 10 | < 10 | 90.4   |
| Foster Care                |        |      | 90.4   | N < 10 | < 10  | 90.4   |         |       | 90.4   | N < 10  | < 10 | 90.4   |        |      | 90.4   |
| Military<br>Dependent      | N < 10 | < 10 | 90.4   | N < 10 | < 10  | 90.4   | N < 10  | < 10  | 90.4   | N < 10  | < 10 | 90.4   | N < 10 | < 10 | 90.4   |
| Migrant                    | N < 10 | < 10 | 90.4   |        |       | 90.4   | N < 10  | < 10  | 90.4   | N < 10  | < 10 | 90.4   |        |      | 90.4   |