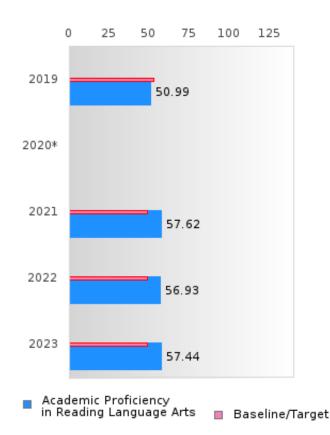

#### ACADEMIC PROFICIENCY SCORE IN READING LANGUAGE ARTS

| YEAR  | SCORE | BASELINE/ | N   |
|-------|-------|-----------|-----|
|       |       | TARGET    |     |
| 2019  | 50.99 | 52.78     | 225 |
| 2020* |       | 53.03     |     |
| 2021  | 57.62 | 48.45     | 360 |
| 2022  | 56.93 | 48.7      | 347 |
| 2023  | 57.44 | 48.95     | 287 |

N: Number of Concentrators with Test Scores Included in the Score

### DISTRIBUTION OF CONSORTIA AND SINGLE LEA SCORES FOR ACADEMIC PROFICIENCY IN READING LANGUAGE ARTS

<sup>\*</sup>State-required academic achievement tests were waived in 2020 due to COVID19.