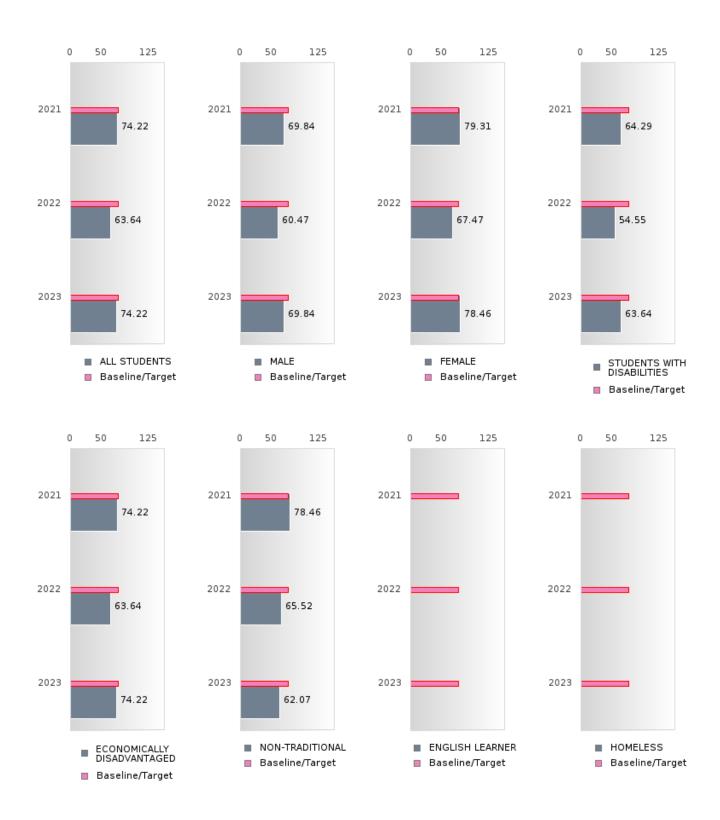

#### GRADUATION RATE BY SPECIAL POPULATION

| RACE                       |        | 2019 |        |        | 2020  |        |         | 2021  |        |         | 2022 |        |        | 2023 |        |
|----------------------------|--------|------|--------|--------|-------|--------|---------|-------|--------|---------|------|--------|--------|------|--------|
|                            | Score  | N    | Target | Score  | N     | Target | Score   | N     | Target | Score   | N    | Target | Score  | N    | Target |
|                            |        |      | FO     | UR-YEA | R ADJ | USTED  | COHOR'  | ΓGRAI | DUATIO | ON RATE | 3    |        |        |      |        |
| All Students               | > 95   | RV   | 87.18  | > 95   | RV    | 87.18  | 92.35   | 170   | 87.18  | 92.59   | 135  | 87.18  | 95.00  | RV   | 87.18  |
| Male                       | > 95   | RV   | 87.18  | > 95   | RV    | 87.18  | 89.01   | 91    | 87.18  | 85.07   | 67   | 87.18  | 91.89  | RV   | 87.18  |
| Female                     | > 95   | RV   | 87.18  | > 95   | RV    | 87.18  | > 95    | RV    | 87.18  | > 95    | RV   | 87.18  | > 95   | RV   | 87.18  |
| Students with Disabilities | > 95   | RV   | 87.18  | > 95   | RV    | 87.18  | 86.21   | RV    | 87.18  | 83.33   | RV   | 87.18  | > 95   | RV   | 87.18  |
| Economically Disadvantaged | > 95   | RV   | 87.18  | > 95   | RV    | 87.18  | 92.35   | 170   | 87.18  | 92.59   | 135  | 87.18  | 95.00  | RV   | 87.18  |
| Non-traditional            | > 95   | RV   | 87.18  | > 95   | RV    | 87.18  | 93.10   | RV    | 87.18  | 91.30   | RV   | 87.18  | 93.02  | RV   | 87.18  |
| Single Parent              |        |      | 87.18  |        |       | 87.18  |         |       | 87.18  |         |      | 87.18  | N < 10 | < 10 | 87.18  |
| English Learner            | N < 10 | < 10 | 87.18  | N < 10 | < 10  | 87.18  | N < 10  | < 10  | 87.18  | N < 10  | < 10 | 87.18  | N < 10 | < 10 | 87.18  |
| Homeless                   | N < 10 | < 10 | 87.18  | N < 10 | < 10  | 87.18  | N < 10  | < 10  | 87.18  | N < 10  | < 10 | 87.18  | N < 10 | < 10 | 87.18  |
| Foster Care                | N < 10 | < 10 | 87.18  |        |       | 87.18  | N < 10  | < 10  | 87.18  |         |      | 87.18  |        |      | 87.18  |
| Military                   | N < 10 | < 10 | 87.18  | N < 10 | < 10  | 87.18  | N < 10  | < 10  | 87.18  | N < 10  | < 10 | 87.18  | N < 10 | < 10 | 87.18  |
| Dependent                  |        |      |        |        |       |        |         |       |        |         |      |        |        |      |        |
| Migrant                    |        |      | 87.18  | N < 10 | < 10  | 87.18  | N < 10  | < 10  | 87.18  |         |      | 87.18  | N < 10 | < 10 | 87.18  |
|                            |        | F    | IVE-YE | _      |       |        | STED CO |       |        | UATION  | RATE |        |        |      |        |
| All Students               | > 95   | RV   | 90.4   | > 95   | RV    | 90.4   | > 95    | RV    | 90.4   | > 95    | RV   | 90.4   | 93.18  | RV   | 90.4   |
| Male                       | > 95   | RV   | 90.4   | > 95   | RV    | 90.4   | > 95    | RV    | 90.4   | 92.13   | RV   | 90.4   | 86.57  | RV   | 90.4   |
| Female                     | > 95   | RV   | 90.4   | > 95   | RV    | 90.4   | > 95    | RV    | 90.4   | > 95    | RV   | 90.4   | > 95   | RV   | 90.4   |
| Students with Disabilities | > 95   | RV   | 90.4   | > 95   | RV    | 90.4   | > 95    | RV    | 90.4   | 89.29   | RV   | 90.4   | 83.33  | RV   | 90.4   |
| Economically Disadvantaged | > 95   | RV   | 90.4   | > 95   | RV    | 90.4   | > 95    | RV    | 90.4   | > 95    | RV   | 90.4   | 93.18  | RV   | 90.4   |
| Non-traditional            |        |      | 90.4   | > 95   | RV    | 90.4   | > 95    | RV    | 90.4   | 94.64   | RV   | 90.4   | 91.30  | RV   | 90.4   |
| Single Parent              |        |      | 90.4   |        |       | 90.4   |         |       | 90.4   |         |      | 90.4   |        |      | 90.4   |
| English Learner            | N < 10 | < 10 | 90.4   | N < 10 | < 10  | 90.4   | N < 10  | < 10  | 90.4   | N < 10  | < 10 | 90.4   | N < 10 | < 10 | 90.4   |
| Homeless                   | N < 10 | < 10 | 90.4   | N < 10 | < 10  | 90.4   | N < 10  | < 10  | 90.4   | N < 10  | < 10 | 90.4   | N < 10 | < 10 | 90.4   |
| Foster Care                |        |      | 90.4   | N < 10 | < 10  | 90.4   |         |       | 90.4   | N < 10  | < 10 | 90.4   |        |      | 90.4   |
| Military<br>Dependent      | N < 10 | < 10 | 90.4   | N < 10 | < 10  | 90.4   | N < 10  | < 10  | 90.4   | N < 10  | < 10 | 90.4   | N < 10 | < 10 | 90.4   |
| Migrant                    | N < 10 | < 10 | 90.4   |        |       | 90.4   | N < 10  | < 10  | 90.4   | N < 10  | < 10 | 90.4   |        |      | 90.4   |