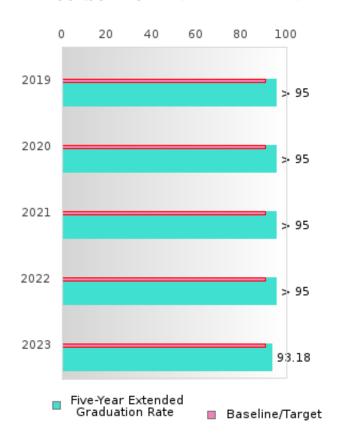

### CONSORTIUM FIVE-YEAR EXTENDED ADJUSTED COHORT GRADUATION RATE

| YEAR | SCORE | BASELINE/<br>TARGET | N  |
|------|-------|---------------------|----|
| 2019 | > 95  | 90.4                | RV |
| 2020 | > 95  | 90.4                | RV |
| 2021 | > 95  | 90.4                | RV |
| 2022 | > 95  | 90.4                | RV |
| 2023 | 93.18 | 90.4                | RV |