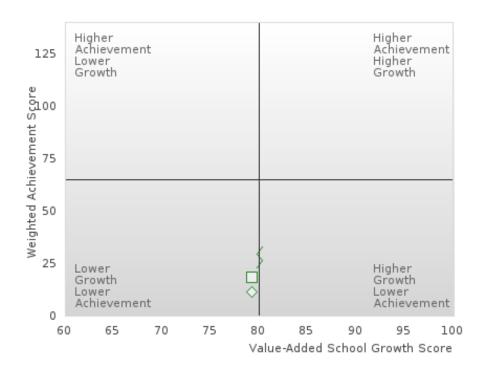

#### JACKSONVILLE-NORTH PULASKI SCHOOL DISTRICT

The Academic Proficiency Performance Measures (Reading/Language Arts [1S1]; Mathematics [1S2]; Science [1S3]) in Arkansas's approved Perkins V plan are designed to align with the achievement and growth measures in Arkansas's approved ESSA plan. This alignment provides schools with a unified focus on increased rigor and relevance in student learning opportunities within a student-focused learning system to improve academic proficiency and increase students' readiness for college, career, and community engagement.

#### Assessments Included:

Act Aspire (Grades 9 - 10) • Dynamic Learning Maps (Grades 9 - 10) • ACT (Grades 11 -12 [3-yr best])

Academic Proficiency Score Calculation:

- Weighted Achievement (Grades 9 12) and Value-Added Growth Scores (Grades 9 -10)
   Included in Score
- Reading/Language Arts, Mathematics, and Science calculated separately
- Calculated for all schools with Grades 9, 10, 11, and/or 12

#### General Formula for Academic Proficiency Score for Each Subject

ELA Academic Proficiency Score =

ELA Weighted Achievement Score  $\times$  (0.50) + ELA Mean Value – Added Growth Score  $\times$  (0.50)