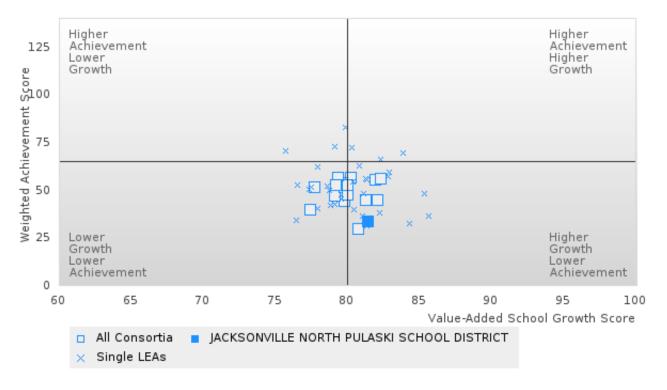

### DISTRIBUTION OF CONSORTIA AND SINGLE LEA FOUR-YEAR ADJUSTED COHORT GRADUATION RATES