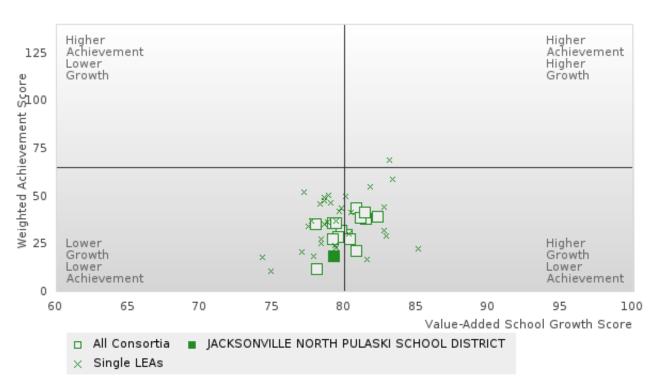

### DISTRIBUTION OF CONSORTIA AND SINGLE LEA FIVE-YEAR EXTENDED ADJUSTED COHORT GRADUATION RATES