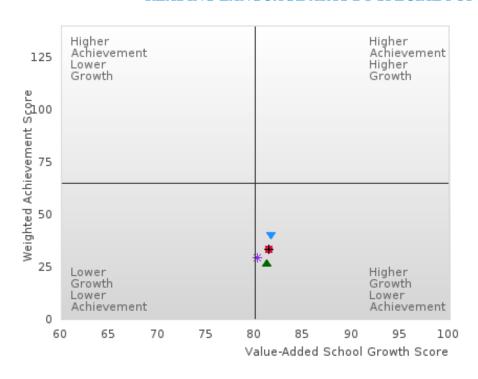

### ACADEMIC PERFORMANCE MEASURES [2S1, 2S2, 2S3]

#### JACKSONVILLE-NORTH PULASKI SCHOOL DISTRICT

The Academic Proficiency Performance Measures (Reading/Language Arts [1S1]; Mathematics [1S2]; Science [1S3]) in Arkansas's approved Perkins V plan are designed to align with the achievement and growth measures in Arkansas's approved ESSA plan. This alignment provides schools with a unified focus on increased rigor and relevance in student learning opportunities within a student-focused learning system to improve academic proficiency and increase students' readiness for college, career, and community engagement.

#### Assessments Included:

Act Aspire (Grades 9 - 10) • Dynamic Learning Maps (Grades 9 - 10) • ACT (Grades 11 -12 [3-yr best])

Academic Proficiency Score Calculation:

- Weighted Achievement (Grades 9 12) and Value-Added Growth Scores (Grades 9 -10)
   Included in Score
- Reading/Language Arts, Mathematics, and Science calculated separately
- Calculated for all schools with Grades 9, 10, 11, and/or 12

#### General Formula for Academic Proficiency Score for Each Subject

ELA Academic Proficiency Score =

ELA Weighted Achievement Score  $\times$  (0.50) + ELA Mean Value – Added Growth Score  $\times$  (0.50)

Math Academic Proficiency Score =

Math Weighted Achievement Score  $\times$  (0.50) + Math Mean Value - Added Growth Score  $\times$  (0.50)

Science Academic Proficiency Score =

Science Weighted Achievement Score  $\times$  (0.50) + Science Mean Value – Added Growth Score  $\times$  (0.50)