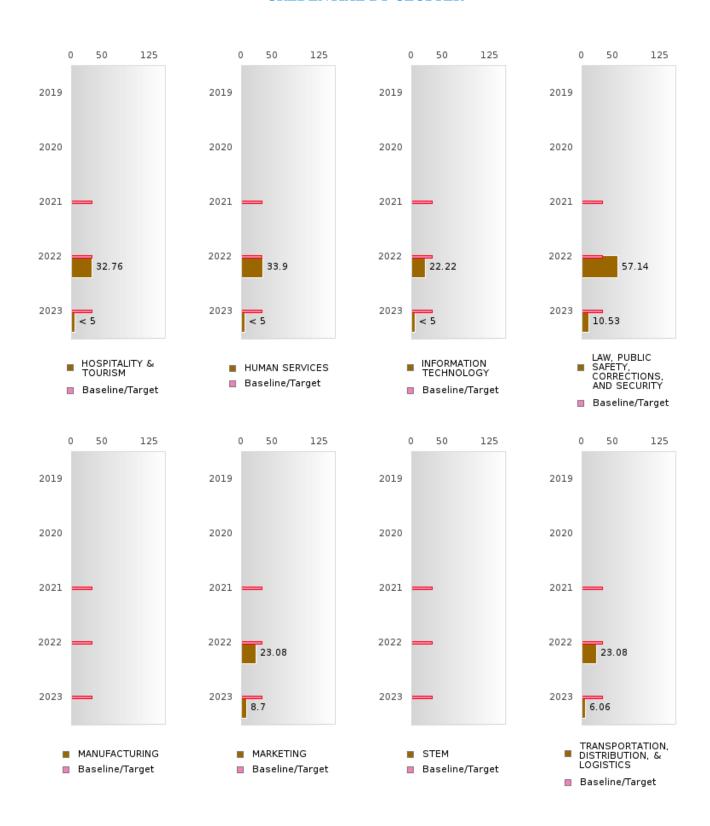

### FOUR-YEAR ADJUSTED GRADUATION RATE BY CLUSTER

| RACE                                                       |         | 2019 | -      |         | 2020 | -      |         | 2021  | -      |         | 2022 | -      |        | 2023 |        |
|------------------------------------------------------------|---------|------|--------|---------|------|--------|---------|-------|--------|---------|------|--------|--------|------|--------|
|                                                            | Score   | N    | Target | Score   | N    | Target | Score   | N     | Target | Score   | N    | Target | Score  | N    | Target |
|                                                            |         |      |        |         |      |        |         | ΓGRAI |        | N RATE  |      |        |        |      |        |
| AGRICULTUR<br>E, FOOD, &<br>NATURAL                        | N < 10  | < 10 | 87.18  | N < 10  | < 10 | 87.18  |         |       | 87.18  | N < 10  | < 10 | 87.18  |        |      | 87.18  |
| RESOURCES                                                  | NI . 10 | . 10 | 07.10  | NT - 10 | . 10 | 07.10  | NT . 10 | . 10  | 07.10  | NT . 10 | . 10 | 07.10  | . 05   | DM   | 07.10  |
| ARCHITECTU<br>RE AND CONS<br>TRUCTION                      | N < 10  | < 10 | 87.18  | N < 10  | < 10 | 87.18  | N < 10  | < 10  | 87.18  | N < 10  | < 10 | 87.18  | > 95   | RV   | 87.18  |
| ARTS, A/V,<br>TECHNOLOGY<br>& COMMUNIC<br>ATIONS           | N < 10  | < 10 | 87.18  | N < 10  | < 10 | 87.18  |         |       | 87.18  |         |      | 87.18  | N < 10 | < 10 | 87.18  |
| BUSINESS MA<br>NAGEMENT &<br>ADMINISTRAT<br>ION            | > 95    | RV   | 87.18  | > 95    | RV   | 87.18  | 94.00   | RV    | 87.18  | 92.00   | RV   | 87.18  | > 95   | RV   | 87.18  |
| AND<br>TRAINING                                            | N < 10  | < 10 | 87.18  | > 95    | RV   |        | N < 10  | < 10  |        | N < 10  | < 10 |        | N < 10 | < 10 | 87.18  |
| FINANCE                                                    | > 95    | RV   | 87.18  | > 95    | RV   | 87.18  | 92.00   | RV    | 87.18  | 90.00   | RV   | 87.18  | 87.00  | RV   | 87.18  |
| GOVERNMEN<br>T AND PUBLIC<br>ADMINISTRAT<br>ION            | N < 10  | < 10 | 87.18  | N < 10  | < 10 | 87.18  | N < 10  | < 10  | 87.18  | N < 10  | < 10 | 87.18  |        |      | 87.18  |
| HEALTH<br>SCIENCES                                         | N < 10  | < 10 | 87.18  | N < 10  | < 10 | 87.18  | > 95    | RV    | 87.18  | > 95    | RV   | 87.18  | > 95   | RV   | 87.18  |
| HOSPITALITY & TOURISM                                      | > 95    | RV   | 87.18  | > 95    | RV   | 87.18  | 95.00   | RV    | 87.18  | 95.00   | RV   | 87.18  | 94.00  | RV   | 87.18  |
| HUMAN<br>SERVICES                                          | > 95    | RV   | 87.18  | > 95    | RV   | 87.18  | > 95    | RV    | 87.18  | > 95    | RV   | 87.18  | > 95   | RV   | 87.18  |
| INFORMATIO<br>N<br>TECHNOLOGY                              | > 95    | RV   | 87.18  | > 95    | RV   | 87.18  | 93.00   | RV    | 87.18  | 86.00   | RV   | 87.18  | > 95   | RV   | 87.18  |
| LAW, PUBLIC<br>SAFETY,<br>CORRECTION<br>S, AND<br>SECURITY |         |      | 87.18  | > 95    | RV   | 87.18  | > 95    | RV    | 87.18  | > 95    | RV   | 87.18  | > 95   | RV   | 87.18  |
| MANUFACTU<br>RING                                          |         |      | 87.18  |         |      | 87.18  | N < 10  | < 10  | 87.18  |         |      | 87.18  |        |      | 87.18  |
| MARKETING                                                  | > 95    | RV   | 87.18  | > 95    | RV   | 87.18  | 92.00   | RV    | 87.18  | 92.00   | RV   | 87.18  | 95.00  | RV   | 87.18  |
| STEM                                                       | N < 10  | < 10 |        | N < 10  | < 10 |        | N < 10  | < 10  | 87.18  |         |      | 87.18  |        |      | 87.18  |
| TRANSPORTA<br>TION, DISTRIB<br>UTION, &<br>LOGISTICS       | > 95    | RV   | 87.18  | > 95    | RV   | 87.18  | 92.00   | RV    | 87.18  | 87.00   | RV   | 87.18  | 84.00  | RV   | 87.18  |