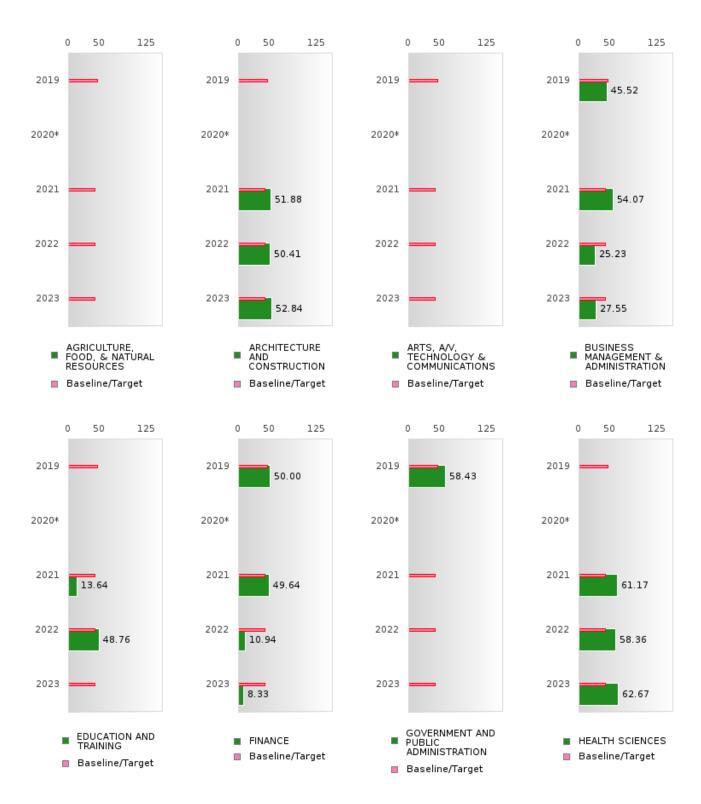

### FOUR-YEAR ADJUSTED GRADUATION RATE BY CLUSTER

| RACE                                                       |         | 2019 | -      |         | 2020 | -      |         | 2021  | -      |         | 2022 | -      |        | 2023 |        |
|------------------------------------------------------------|---------|------|--------|---------|------|--------|---------|-------|--------|---------|------|--------|--------|------|--------|
|                                                            | Score   | N    | Target | Score   | N    | Target | Score   | N     | Target | Score   | N    | Target | Score  | N    | Target |
|                                                            |         |      |        |         |      |        |         | ΓGRAI |        | N RATE  |      |        |        |      |        |
| AGRICULTUR<br>E, FOOD, &<br>NATURAL                        | N < 10  | < 10 | 87.18  | N < 10  | < 10 | 87.18  |         |       | 87.18  | N < 10  | < 10 | 87.18  |        |      | 87.18  |
| RESOURCES                                                  | NI . 10 | . 10 | 07.10  | NT - 10 | . 10 | 07.10  | NT . 10 | . 10  | 07.10  | NT . 10 | . 10 | 07.10  | . 05   | DM   | 07.10  |
| ARCHITECTU<br>RE AND CONS<br>TRUCTION                      | N < 10  | < 10 | 87.18  | N < 10  | < 10 | 87.18  | N < 10  | < 10  | 87.18  | N < 10  | < 10 | 87.18  | > 95   | RV   | 87.18  |
| ARTS, A/V,<br>TECHNOLOGY<br>& COMMUNIC<br>ATIONS           | N < 10  | < 10 | 87.18  | N < 10  | < 10 | 87.18  |         |       | 87.18  |         |      | 87.18  | N < 10 | < 10 | 87.18  |
| BUSINESS MA<br>NAGEMENT &<br>ADMINISTRAT<br>ION            | > 95    | RV   | 87.18  | > 95    | RV   | 87.18  | 94.00   | RV    | 87.18  | 92.00   | RV   | 87.18  | > 95   | RV   | 87.18  |
| AND<br>TRAINING                                            | N < 10  | < 10 | 87.18  | > 95    | RV   |        | N < 10  | < 10  |        | N < 10  | < 10 |        | N < 10 | < 10 | 87.18  |
| FINANCE                                                    | > 95    | RV   | 87.18  | > 95    | RV   | 87.18  | 92.00   | RV    | 87.18  | 90.00   | RV   | 87.18  | 87.00  | RV   | 87.18  |
| GOVERNMEN<br>T AND PUBLIC<br>ADMINISTRAT<br>ION            | N < 10  | < 10 | 87.18  | N < 10  | < 10 | 87.18  | N < 10  | < 10  | 87.18  | N < 10  | < 10 | 87.18  |        |      | 87.18  |
| HEALTH<br>SCIENCES                                         | N < 10  | < 10 | 87.18  | N < 10  | < 10 | 87.18  | > 95    | RV    | 87.18  | > 95    | RV   | 87.18  | > 95   | RV   | 87.18  |
| HOSPITALITY & TOURISM                                      | > 95    | RV   | 87.18  | > 95    | RV   | 87.18  | 95.00   | RV    | 87.18  | 95.00   | RV   | 87.18  | 94.00  | RV   | 87.18  |
| HUMAN<br>SERVICES                                          | > 95    | RV   | 87.18  | > 95    | RV   | 87.18  | > 95    | RV    | 87.18  | > 95    | RV   | 87.18  | > 95   | RV   | 87.18  |
| INFORMATIO<br>N<br>TECHNOLOGY                              | > 95    | RV   | 87.18  | > 95    | RV   | 87.18  | 93.00   | RV    | 87.18  | 86.00   | RV   | 87.18  | > 95   | RV   | 87.18  |
| LAW, PUBLIC<br>SAFETY,<br>CORRECTION<br>S, AND<br>SECURITY |         |      | 87.18  | > 95    | RV   | 87.18  | > 95    | RV    | 87.18  | > 95    | RV   | 87.18  | > 95   | RV   | 87.18  |
| MANUFACTU<br>RING                                          |         |      | 87.18  |         |      | 87.18  | N < 10  | < 10  | 87.18  |         |      | 87.18  |        |      | 87.18  |
| MARKETING                                                  | > 95    | RV   | 87.18  | > 95    | RV   | 87.18  | 92.00   | RV    | 87.18  | 92.00   | RV   | 87.18  | 95.00  | RV   | 87.18  |
| STEM                                                       | N < 10  | < 10 |        | N < 10  | < 10 |        | N < 10  | < 10  | 87.18  |         |      | 87.18  |        |      | 87.18  |
| TRANSPORTA<br>TION, DISTRIB<br>UTION, &<br>LOGISTICS       | > 95    | RV   | 87.18  | > 95    | RV   | 87.18  | 92.00   | RV    | 87.18  | 87.00   | RV   | 87.18  | 84.00  | RV   | 87.18  |