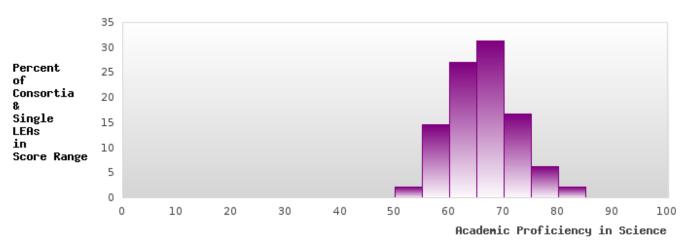

#### ACADEMIC PROFICIENCY SCORE IN SCIENCE

| YEAR  | SCORE | BASELINE/<br>TARGET | N   |  |  |
|-------|-------|---------------------|-----|--|--|
|       |       | TAROLI              |     |  |  |
| 2019  | 55.83 | 53.26               | 225 |  |  |
| 2020* |       | 53.51               |     |  |  |
| 2021  | 59.77 | 48.4                | 360 |  |  |
| 2022  | 56.75 | 48.65               | 347 |  |  |
| 2023  | 59.22 | 48.9                | 287 |  |  |

### DISTRIBUTION OF CONSORTIA AND SINGLE LEA SCORES FOR ACADEMIC PROFICIENCY IN SCIENCE

<sup>\*</sup>State-required academic achievement tests were waived in 2020 due to COVID19.