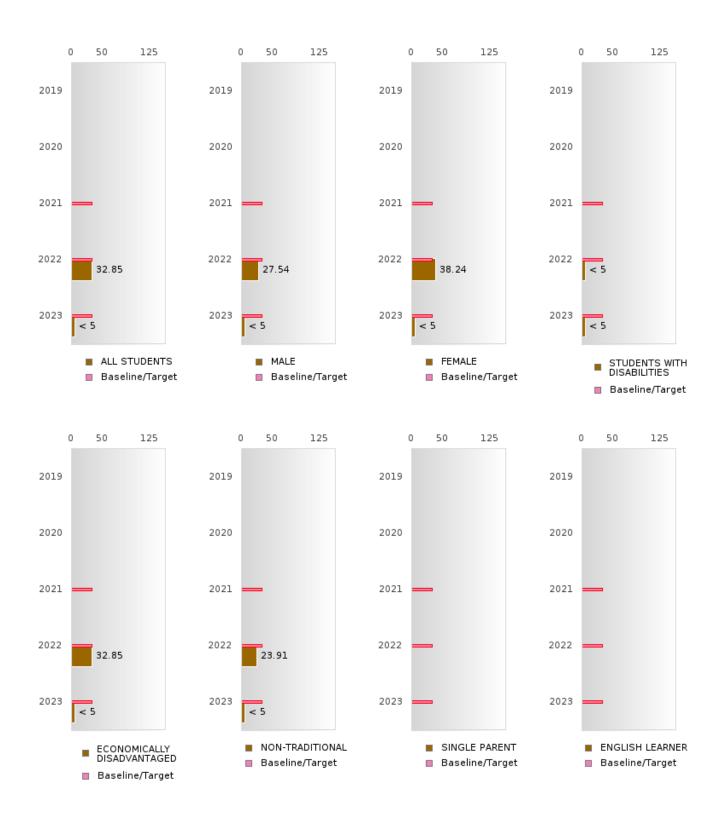

#### PERFORMANCE MEASURE SCORES FOR CONCENTRATORS ONLY

| PERFORMANCE       |       | DIS   | TRICT SCO | ORE   |       | STATE SCORE |       |       |       |       |  |  |
|-------------------|-------|-------|-----------|-------|-------|-------------|-------|-------|-------|-------|--|--|
| MEASURES          | 2019  | 2020  | 2021      | 2022  | 2023  | 2019        | 2020  | 2021  | 2022  | 2023  |  |  |
| 3S1: POST-PROGRAM |       |       | 74.69     | 63.91 | 74.22 |             |       | 81.92 | 81.38 | 82.78 |  |  |
| PLACEMENT         |       |       |           |       |       |             |       |       |       |       |  |  |
|                   |       |       |           |       |       |             |       |       |       |       |  |  |
| 4S1: NON-         | 29.59 | 33.24 | 34.88     | 42.25 | 52.19 | 31.31       | 31.34 | 30.03 | 43.00 | 39.14 |  |  |
| TRADITIONAL       |       |       |           |       |       |             |       |       |       |       |  |  |
| PROGRAM           |       |       |           |       |       |             |       |       |       |       |  |  |
| CONCENTRATION     |       |       |           |       |       |             |       |       |       |       |  |  |
| 5S1: INDUSTRY     |       |       |           | 32.85 | < 5   |             |       | 14.46 | 47.36 | 55.22 |  |  |
| CERTIFICATIONS    |       |       |           |       |       |             |       |       |       |       |  |  |
|                   |       |       |           |       |       |             |       |       |       |       |  |  |