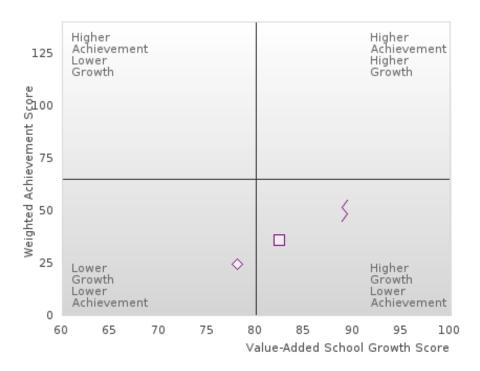

#### JACKSONVILLE-NORTH PULASKI SCHOOL DISTRICT

The Academic Proficiency Performance Measures (Reading/Language Arts [1S1]; Mathematics [1S2]; Science [1S3]) in Arkansas's approved Perkins V plan are designed to align with the achievement and growth measures in Arkansas's approved ESSA plan. This alignment provides schools with a unified focus on increased rigor and relevance in student learning opportunities within a student-focused learning system to improve academic proficiency and increase students' readiness for college, career, and community engagement.

#### Assessments Included:

Act Aspire (Grades 9 - 10) • Dynamic Learning Maps (Grades 9 - 10) • ACT (Grades 11 -12 [3-yr best])

Academic Proficiency Score Calculation:

- Weighted Achievement (Grades 9 12) and Value-Added Growth Scores (Grades 9 -10)
   Included in Score
- Reading/Language Arts, Mathematics, and Science calculated separately
- Calculated for all schools with Grades 9, 10, 11, and/or 12

#### General Formula for Academic Proficiency Score for Each Subject

ELA Academic Proficiency Score =

ELA Weighted Achievement Score  $\times$  (0.50) + ELA Mean Value – Added Growth Score  $\times$  (0.50)