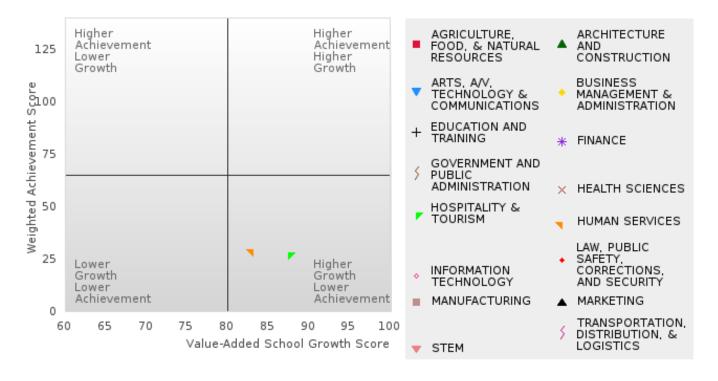

### FOUR-YEAR ADJUSTED GRADUATION RATE BY CLUSTER

| RACE                                                       |         | 2019 | -      |         | 2020 | -      |         | 2021  | -      |         | 2022 | -      |        | 2023 |        |
|------------------------------------------------------------|---------|------|--------|---------|------|--------|---------|-------|--------|---------|------|--------|--------|------|--------|
|                                                            | Score   | N    | Target | Score   | N    | Target | Score   | N     | Target | Score   | N    | Target | Score  | N    | Target |
|                                                            |         |      |        |         |      |        |         | ΓGRAI |        | N RATE  |      |        |        |      |        |
| AGRICULTUR<br>E, FOOD, &<br>NATURAL                        | N < 10  | < 10 | 87.18  | N < 10  | < 10 | 87.18  |         |       | 87.18  | N < 10  | < 10 | 87.18  |        |      | 87.18  |
| RESOURCES                                                  | NI . 10 | . 10 | 07.10  | NT - 10 | . 10 | 07.10  | NT . 10 | . 10  | 07.10  | NT . 10 | . 10 | 07.10  | . 05   | DM   | 07.10  |
| ARCHITECTU<br>RE AND CONS<br>TRUCTION                      | N < 10  | < 10 | 87.18  | N < 10  | < 10 | 87.18  | N < 10  | < 10  | 87.18  | N < 10  | < 10 | 87.18  | > 95   | RV   | 87.18  |
| ARTS, A/V,<br>TECHNOLOGY<br>& COMMUNIC<br>ATIONS           | N < 10  | < 10 | 87.18  | N < 10  | < 10 | 87.18  |         |       | 87.18  |         |      | 87.18  | N < 10 | < 10 | 87.18  |
| BUSINESS MA<br>NAGEMENT &<br>ADMINISTRAT<br>ION            | > 95    | RV   | 87.18  | > 95    | RV   | 87.18  | 94.00   | RV    | 87.18  | 92.00   | RV   | 87.18  | > 95   | RV   | 87.18  |
| AND<br>TRAINING                                            | N < 10  | < 10 | 87.18  | > 95    | RV   |        | N < 10  | < 10  |        | N < 10  | < 10 |        | N < 10 | < 10 | 87.18  |
| FINANCE                                                    | > 95    | RV   | 87.18  | > 95    | RV   | 87.18  | 92.00   | RV    | 87.18  | 90.00   | RV   | 87.18  | 87.00  | RV   | 87.18  |
| GOVERNMEN<br>T AND PUBLIC<br>ADMINISTRAT<br>ION            | N < 10  | < 10 | 87.18  | N < 10  | < 10 | 87.18  | N < 10  | < 10  | 87.18  | N < 10  | < 10 | 87.18  |        |      | 87.18  |
| HEALTH<br>SCIENCES                                         | N < 10  | < 10 | 87.18  | N < 10  | < 10 | 87.18  | > 95    | RV    | 87.18  | > 95    | RV   | 87.18  | > 95   | RV   | 87.18  |
| HOSPITALITY & TOURISM                                      | > 95    | RV   | 87.18  | > 95    | RV   | 87.18  | 95.00   | RV    | 87.18  | 95.00   | RV   | 87.18  | 94.00  | RV   | 87.18  |
| HUMAN<br>SERVICES                                          | > 95    | RV   | 87.18  | > 95    | RV   | 87.18  | > 95    | RV    | 87.18  | > 95    | RV   | 87.18  | > 95   | RV   | 87.18  |
| INFORMATIO<br>N<br>TECHNOLOGY                              | > 95    | RV   | 87.18  | > 95    | RV   | 87.18  | 93.00   | RV    | 87.18  | 86.00   | RV   | 87.18  | > 95   | RV   | 87.18  |
| LAW, PUBLIC<br>SAFETY,<br>CORRECTION<br>S, AND<br>SECURITY |         |      | 87.18  | > 95    | RV   | 87.18  | > 95    | RV    | 87.18  | > 95    | RV   | 87.18  | > 95   | RV   | 87.18  |
| MANUFACTU<br>RING                                          |         |      | 87.18  |         |      | 87.18  | N < 10  | < 10  | 87.18  |         |      | 87.18  |        |      | 87.18  |
| MARKETING                                                  | > 95    | RV   | 87.18  | > 95    | RV   | 87.18  | 92.00   | RV    | 87.18  | 92.00   | RV   | 87.18  | 95.00  | RV   | 87.18  |
| STEM                                                       | N < 10  | < 10 |        | N < 10  | < 10 |        | N < 10  | < 10  | 87.18  |         |      | 87.18  |        |      | 87.18  |
| TRANSPORTA<br>TION, DISTRIB<br>UTION, &<br>LOGISTICS       | > 95    | RV   | 87.18  | > 95    | RV   | 87.18  | 92.00   | RV    | 87.18  | 87.00   | RV   | 87.18  | 84.00  | RV   | 87.18  |

#### FIVE-YEAR EXTENDED ADJUSTED GRADUATION RATE BY CLUSTER

| 90.4<br>90.4<br>90.4 |
|----------------------|
| 90.4                 |
| 90.4                 |
|                      |
|                      |
|                      |
|                      |
| 90.4                 |
| 90.4                 |
| 90.4                 |
|                      |
|                      |
|                      |
|                      |
| 90.4                 |
|                      |
|                      |
|                      |
| 90.4                 |
|                      |
|                      |
| 90.4                 |
| 90.4                 |
|                      |
|                      |
|                      |
| 90.4                 |
|                      |
| 90.4                 |
|                      |
| 90.4                 |
|                      |
| 90.4                 |
|                      |
|                      |
| 90.4                 |
|                      |
|                      |
|                      |
|                      |
|                      |
| 90.4                 |
| 90.4                 |
| 90.4                 |
|                      |
| 90.4                 |
| 90.4<br>90.4         |
| 90.4<br>90.4         |
|                      |