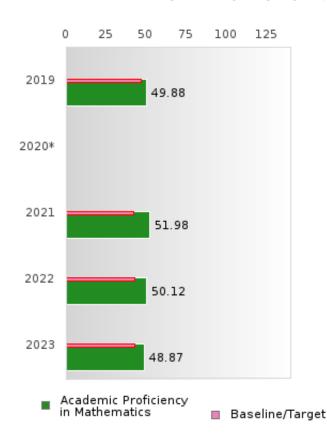

#### ACADEMIC PROFICIENCY SCORE IN MATHEMATICS

| YEAR  | SCORE | BASELINE/ | N   |  |  |
|-------|-------|-----------|-----|--|--|
|       |       | TARGET    |     |  |  |
| 2019  | 49.88 | 46.45     | 225 |  |  |
| 2020* |       | 46.7      |     |  |  |
| 2021  | 51.98 | 42.27     | 360 |  |  |
| 2022  | 50.12 | 42.52     | 347 |  |  |
| 2023  | 48.87 | 42.77     | 287 |  |  |