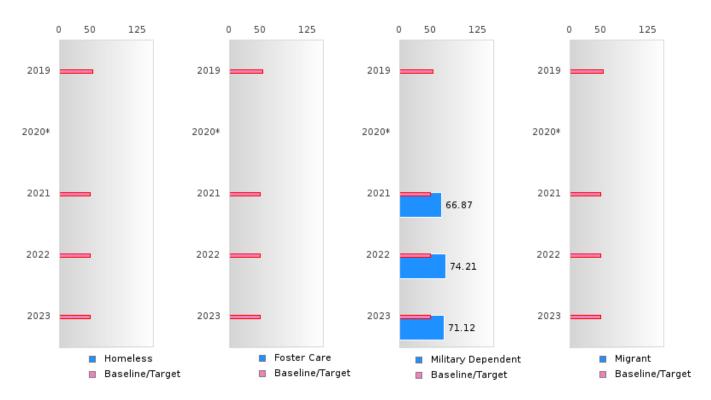

#### GRADUATION RATE BY SPECIAL POPULATION

| RACE                       |        | 2019 |        |        | 2020  |        |         | 2021  |        |         | 2022 |        |        | 2023 |        |
|----------------------------|--------|------|--------|--------|-------|--------|---------|-------|--------|---------|------|--------|--------|------|--------|
|                            | Score  | N    | Target | Score  | N     | Target | Score   | N     | Target | Score   | N    | Target | Score  | N    | Target |
|                            |        |      | FO     | UR-YEA | R ADJ | USTED  | COHOR'  | ΓGRAI | DUATIO | ON RATE | 3    |        |        |      |        |
| All Students               | > 95   | RV   | 87.18  | > 95   | RV    | 87.18  | 92.35   | 170   | 87.18  | 92.59   | 135  | 87.18  | 95.00  | RV   | 87.18  |
| Male                       | > 95   | RV   | 87.18  | > 95   | RV    | 87.18  | 89.01   | 91    | 87.18  | 85.07   | 67   | 87.18  | 91.89  | RV   | 87.18  |
| Female                     | > 95   | RV   | 87.18  | > 95   | RV    | 87.18  | > 95    | RV    | 87.18  | > 95    | RV   | 87.18  | > 95   | RV   | 87.18  |
| Students with Disabilities | > 95   | RV   | 87.18  | > 95   | RV    | 87.18  | 86.21   | RV    | 87.18  | 83.33   | RV   | 87.18  | > 95   | RV   | 87.18  |
| Economically Disadvantaged | > 95   | RV   | 87.18  | > 95   | RV    | 87.18  | 92.35   | 170   | 87.18  | 92.59   | 135  | 87.18  | 95.00  | RV   | 87.18  |
| Non-traditional            | > 95   | RV   | 87.18  | > 95   | RV    | 87.18  | 93.10   | RV    | 87.18  | 91.30   | RV   | 87.18  | 93.02  | RV   | 87.18  |
| Single Parent              |        |      | 87.18  |        |       | 87.18  |         |       | 87.18  |         |      | 87.18  | N < 10 | < 10 | 87.18  |
| English Learner            | N < 10 | < 10 | 87.18  | N < 10 | < 10  | 87.18  | N < 10  | < 10  | 87.18  | N < 10  | < 10 | 87.18  | N < 10 | < 10 | 87.18  |
| Homeless                   | N < 10 | < 10 | 87.18  | N < 10 | < 10  | 87.18  | N < 10  | < 10  | 87.18  | N < 10  | < 10 | 87.18  | N < 10 | < 10 | 87.18  |
| Foster Care                | N < 10 | < 10 | 87.18  |        |       | 87.18  | N < 10  | < 10  | 87.18  |         |      | 87.18  |        |      | 87.18  |
| Military                   | N < 10 | < 10 | 87.18  | N < 10 | < 10  | 87.18  | N < 10  | < 10  | 87.18  | N < 10  | < 10 | 87.18  | N < 10 | < 10 | 87.18  |
| Dependent                  |        |      |        |        |       |        |         |       |        |         |      |        |        |      |        |
| Migrant                    |        |      | 87.18  | N < 10 | < 10  | 87.18  | N < 10  | < 10  | 87.18  |         |      | 87.18  | N < 10 | < 10 | 87.18  |
|                            |        | F    | IVE-YE | _      |       |        | STED CO |       |        | UATION  | RATE |        |        |      |        |
| All Students               | > 95   | RV   | 90.4   | > 95   | RV    | 90.4   | > 95    | RV    | 90.4   | > 95    | RV   | 90.4   | 93.18  | RV   | 90.4   |
| Male                       | > 95   | RV   | 90.4   | > 95   | RV    | 90.4   | > 95    | RV    | 90.4   | 92.13   | RV   | 90.4   | 86.57  | RV   | 90.4   |
| Female                     | > 95   | RV   | 90.4   | > 95   | RV    | 90.4   | > 95    | RV    | 90.4   | > 95    | RV   | 90.4   | > 95   | RV   | 90.4   |
| Students with Disabilities | > 95   | RV   | 90.4   | > 95   | RV    | 90.4   | > 95    | RV    | 90.4   | 89.29   | RV   | 90.4   | 83.33  | RV   | 90.4   |
| Economically Disadvantaged | > 95   | RV   | 90.4   | > 95   | RV    | 90.4   | > 95    | RV    | 90.4   | > 95    | RV   | 90.4   | 93.18  | RV   | 90.4   |
| Non-traditional            |        |      | 90.4   | > 95   | RV    | 90.4   | > 95    | RV    | 90.4   | 94.64   | RV   | 90.4   | 91.30  | RV   | 90.4   |
| Single Parent              |        |      | 90.4   |        |       | 90.4   |         |       | 90.4   |         |      | 90.4   |        |      | 90.4   |
| English Learner            | N < 10 | < 10 | 90.4   | N < 10 | < 10  | 90.4   | N < 10  | < 10  | 90.4   | N < 10  | < 10 | 90.4   | N < 10 | < 10 | 90.4   |
| Homeless                   | N < 10 | < 10 | 90.4   | N < 10 | < 10  | 90.4   | N < 10  | < 10  | 90.4   | N < 10  | < 10 | 90.4   | N < 10 | < 10 | 90.4   |
| Foster Care                |        |      | 90.4   | N < 10 | < 10  | 90.4   |         |       | 90.4   | N < 10  | < 10 | 90.4   |        |      | 90.4   |
| Military<br>Dependent      | N < 10 | < 10 | 90.4   | N < 10 | < 10  | 90.4   | N < 10  | < 10  | 90.4   | N < 10  | < 10 | 90.4   | N < 10 | < 10 | 90.4   |
| Migrant                    | N < 10 | < 10 | 90.4   |        |       | 90.4   | N < 10  | < 10  | 90.4   | N < 10  | < 10 | 90.4   |        |      | 90.4   |