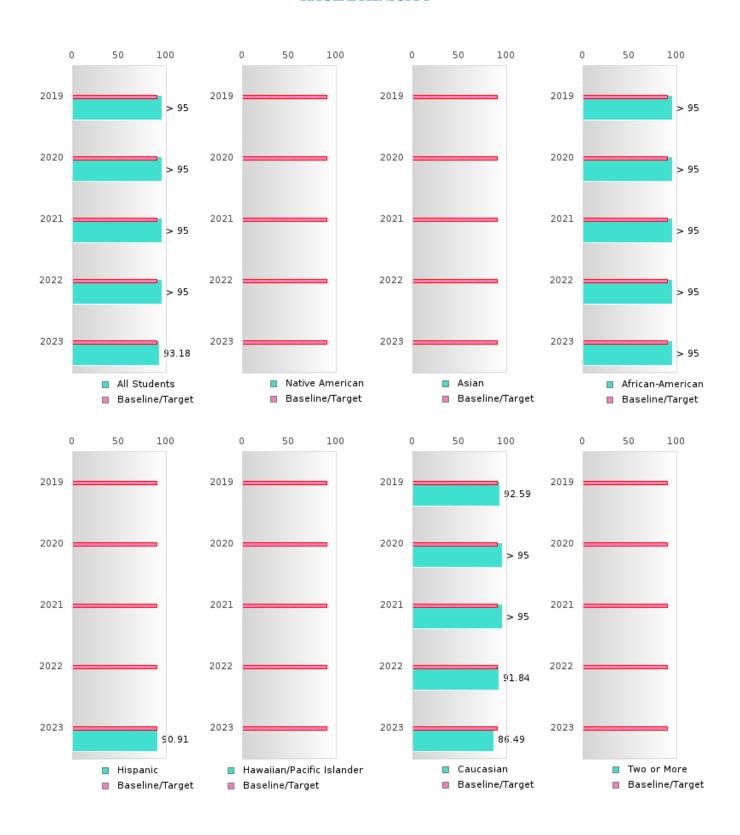

#### **GRADUATION RATE BY RACE/ETHNICITY**

| RACE             |        | 2019 |        |        | 2020  |        |         | 2021  |        |         | 2022 |        |        | 2023 |        |
|------------------|--------|------|--------|--------|-------|--------|---------|-------|--------|---------|------|--------|--------|------|--------|
|                  | Score  | N    | Target | Score  | N     | Target | Score   | N     | Target | Score   | N    | Target | Score  | N    | Target |
|                  |        |      | FO     | UR-YEA | R ADJ | USTED  | COHOR'  | ΓGRAI | DUATIO | ON RATE | 3    |        |        |      |        |
| All Students     | > 95   | RV   | 87.18  | > 95   | RV    | 87.18  | 92.35   | 170   | 87.18  | 92.59   | 135  | 87.18  | 95.00  | RV   | 87.18  |
| Native American  |        |      | 87.18  |        |       | 87.18  | N < 10  | < 10  | 87.18  | N < 10  | < 10 | 87.18  | N < 10 | < 10 | 87.18  |
| Asian            | N < 10 | < 10 | 87.18  | N < 10 | < 10  | 87.18  | N < 10  | < 10  | 87.18  | N < 10  | < 10 | 87.18  | N < 10 | < 10 | 87.18  |
| African-         | > 95   | RV   | 87.18  | > 95   | RV    | 87.18  | 94.39   | RV    | 87.18  | > 95    | RV   | 87.18  | > 95   | RV   | 87.18  |
| American         |        |      |        |        |       |        |         |       |        |         |      |        |        |      |        |
| Hispanic         | N < 10 | < 10 | 87.18  | N < 10 | < 10  | 87.18  | N < 10  | < 10  | 87.18  | 83.33   | RV   | 87.18  | 93.33  | RV   | 87.18  |
| Hawaiian/Pacific |        |      | 87.18  | N < 10 | < 10  | 87.18  | N < 10  | < 10  | 87.18  |         |      | 87.18  |        |      | 87.18  |
| Islander         |        |      |        |        |       |        |         |       |        |         |      |        |        |      |        |
| Caucasian        | > 95   | RV   | 87.18  | > 95   | RV    | 87.18  | 88.00   | RV    | 87.18  | 86.84   | RV   | 87.18  | 92.98  | RV   | 87.18  |
| Two or More      | N < 10 | < 10 | 87.18  |        |       | 87.18  | N < 10  | < 10  | 87.18  |         |      | 87.18  | N < 10 | < 10 | 87.18  |
|                  |        | F    | IVE-YE | AR EXT | ENDEI | ) ADJU | STED CO | DHORT | GRADI  | JATION  | RATE |        |        |      |        |
| All Students     | > 95   | RV   | 90.4   | > 95   | RV    | 90.4   | > 95    | RV    | 90.4   | > 95    | RV   | 90.4   | 93.18  | RV   | 90.4   |
| Native American  |        |      | 90.4   |        |       | 90.4   |         |       | 90.4   |         |      | 90.4   | N < 10 | < 10 | 90.4   |
| Asian            | N < 10 | < 10 | 90.4   | N < 10 | < 10  | 90.4   | N < 10  | < 10  | 90.4   | N < 10  | < 10 | 90.4   | N < 10 | < 10 | 90.4   |
| African-         | > 95   | RV   | 90.4   | > 95   | RV    | 90.4   | > 95    | RV    | 90.4   | > 95    | RV   | 90.4   | > 95   | RV   | 90.4   |
| American         |        |      |        |        |       |        |         |       |        |         |      |        |        |      |        |
| Hispanic         | N < 10 | < 10 | 90.4   | N < 10 | < 10  | 90.4   | N < 10  | < 10  | 90.4   | N < 10  | < 10 | 90.4   | 90.91  | RV   | 90.4   |
| Hawaiian/Pacific |        |      | 90.4   |        |       | 90.4   | N < 10  | < 10  | 90.4   | N < 10  | < 10 | 90.4   |        |      | 90.4   |
| Islander         |        |      |        |        |       |        |         |       |        |         |      |        |        |      |        |
| Caucasian        | 92.59  | RV   | 90.4   | > 95   | RV    | 90.4   | > 95    | RV    | 90.4   | 91.84   | RV   | 90.4   | 86.49  | RV   | 90.4   |
| Two or More      | N < 10 | < 10 | 90.4   | N < 10 | < 10  | 90.4   |         |       | 90.4   | N < 10  | < 10 | 90.4   |        |      | 90.4   |