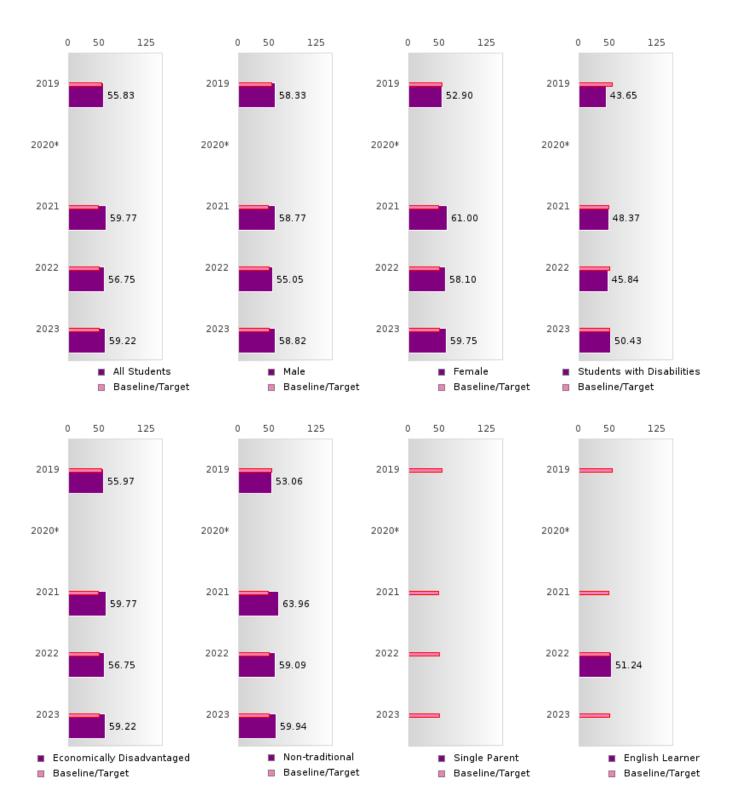

#### ACADEMIC PROFICIENCY SCORE IN SCIENCE

| YEAR  | SCORE | BASELINE/<br>TARGET | N   |  |  |
|-------|-------|---------------------|-----|--|--|
|       |       | TAROLI              |     |  |  |
| 2019  | 55.83 | 53.26               | 225 |  |  |
| 2020* |       | 53.51               |     |  |  |
| 2021  | 59.77 | 48.4                | 360 |  |  |
| 2022  | 56.75 | 48.65               | 347 |  |  |
| 2023  | 59.22 | 48.9                | 287 |  |  |

N: Number of Concentrators with Test Scores Included in the Score

#### GRADUATION RATE BY SPECIAL POPULATION

| RACE                       |        | 2019 |        |        | 2020  |        |         | 2021  |        |         | 2022 |        |        | 2023 |        |
|----------------------------|--------|------|--------|--------|-------|--------|---------|-------|--------|---------|------|--------|--------|------|--------|
|                            | Score  | N    | Target | Score  | N     | Target | Score   | N     | Target | Score   | N    | Target | Score  | N    | Target |
|                            |        |      | FO     | UR-YEA | R ADJ | USTED  | COHOR'  | ΓGRAI | DUATIO | ON RATE | 3    |        |        |      |        |
| All Students               | > 95   | RV   | 87.18  | > 95   | RV    | 87.18  | 92.35   | 170   | 87.18  | 92.59   | 135  | 87.18  | 95.00  | RV   | 87.18  |
| Male                       | > 95   | RV   | 87.18  | > 95   | RV    | 87.18  | 89.01   | 91    | 87.18  | 85.07   | 67   | 87.18  | 91.89  | RV   | 87.18  |
| Female                     | > 95   | RV   | 87.18  | > 95   | RV    | 87.18  | > 95    | RV    | 87.18  | > 95    | RV   | 87.18  | > 95   | RV   | 87.18  |
| Students with Disabilities | > 95   | RV   | 87.18  | > 95   | RV    | 87.18  | 86.21   | RV    | 87.18  | 83.33   | RV   | 87.18  | > 95   | RV   | 87.18  |
| Economically Disadvantaged | > 95   | RV   | 87.18  | > 95   | RV    | 87.18  | 92.35   | 170   | 87.18  | 92.59   | 135  | 87.18  | 95.00  | RV   | 87.18  |
| Non-traditional            | > 95   | RV   | 87.18  | > 95   | RV    | 87.18  | 93.10   | RV    | 87.18  | 91.30   | RV   | 87.18  | 93.02  | RV   | 87.18  |
| Single Parent              |        |      | 87.18  |        |       | 87.18  |         |       | 87.18  |         |      | 87.18  | N < 10 | < 10 | 87.18  |
| English Learner            | N < 10 | < 10 | 87.18  | N < 10 | < 10  | 87.18  | N < 10  | < 10  | 87.18  | N < 10  | < 10 | 87.18  | N < 10 | < 10 | 87.18  |
| Homeless                   | N < 10 | < 10 | 87.18  | N < 10 | < 10  | 87.18  | N < 10  | < 10  | 87.18  | N < 10  | < 10 | 87.18  | N < 10 | < 10 | 87.18  |
| Foster Care                | N < 10 | < 10 | 87.18  |        |       | 87.18  | N < 10  | < 10  | 87.18  |         |      | 87.18  |        |      | 87.18  |
| Military                   | N < 10 | < 10 | 87.18  | N < 10 | < 10  | 87.18  | N < 10  | < 10  | 87.18  | N < 10  | < 10 | 87.18  | N < 10 | < 10 | 87.18  |
| Dependent                  |        |      |        |        |       |        |         |       |        |         |      |        |        |      |        |
| Migrant                    |        |      | 87.18  | N < 10 | < 10  | 87.18  | N < 10  | < 10  | 87.18  |         |      | 87.18  | N < 10 | < 10 | 87.18  |
|                            |        | F    | IVE-YE | _      |       |        | STED CO |       |        | UATION  | RATE |        |        |      |        |
| All Students               | > 95   | RV   | 90.4   | > 95   | RV    | 90.4   | > 95    | RV    | 90.4   | > 95    | RV   | 90.4   | 93.18  | RV   | 90.4   |
| Male                       | > 95   | RV   | 90.4   | > 95   | RV    | 90.4   | > 95    | RV    | 90.4   | 92.13   | RV   | 90.4   | 86.57  | RV   | 90.4   |
| Female                     | > 95   | RV   | 90.4   | > 95   | RV    | 90.4   | > 95    | RV    | 90.4   | > 95    | RV   | 90.4   | > 95   | RV   | 90.4   |
| Students with Disabilities | > 95   | RV   | 90.4   | > 95   | RV    | 90.4   | > 95    | RV    | 90.4   | 89.29   | RV   | 90.4   | 83.33  | RV   | 90.4   |
| Economically Disadvantaged | > 95   | RV   | 90.4   | > 95   | RV    | 90.4   | > 95    | RV    | 90.4   | > 95    | RV   | 90.4   | 93.18  | RV   | 90.4   |
| Non-traditional            |        |      | 90.4   | > 95   | RV    | 90.4   | > 95    | RV    | 90.4   | 94.64   | RV   | 90.4   | 91.30  | RV   | 90.4   |
| Single Parent              |        |      | 90.4   |        |       | 90.4   |         |       | 90.4   |         |      | 90.4   |        |      | 90.4   |
| English Learner            | N < 10 | < 10 | 90.4   | N < 10 | < 10  | 90.4   | N < 10  | < 10  | 90.4   | N < 10  | < 10 | 90.4   | N < 10 | < 10 | 90.4   |
| Homeless                   | N < 10 | < 10 | 90.4   | N < 10 | < 10  | 90.4   | N < 10  | < 10  | 90.4   | N < 10  | < 10 | 90.4   | N < 10 | < 10 | 90.4   |
| Foster Care                |        |      | 90.4   | N < 10 | < 10  | 90.4   |         |       | 90.4   | N < 10  | < 10 | 90.4   |        |      | 90.4   |
| Military<br>Dependent      | N < 10 | < 10 | 90.4   | N < 10 | < 10  | 90.4   | N < 10  | < 10  | 90.4   | N < 10  | < 10 | 90.4   | N < 10 | < 10 | 90.4   |
| Migrant                    | N < 10 | < 10 | 90.4   |        |       | 90.4   | N < 10  | < 10  | 90.4   | N < 10  | < 10 | 90.4   |        |      | 90.4   |