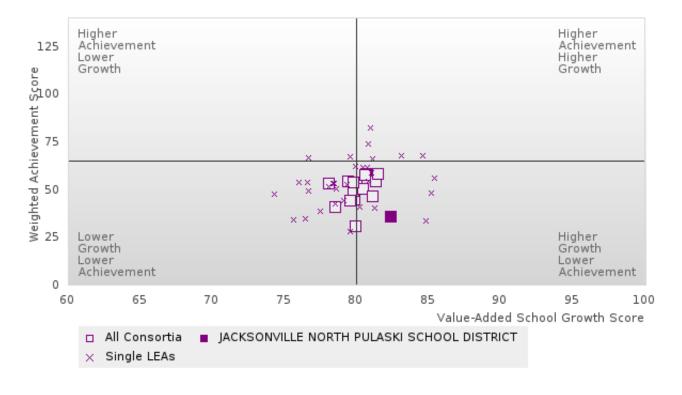

### DISTRIBUTION OF CONSORTIA AND SINGLE LEA SCORES FOR ACADEMIC PROFICIENCY IN READING LANGUAGE ARTS

<sup>\*</sup>State-required academic achievement tests were waived in 2020 due to COVID19.