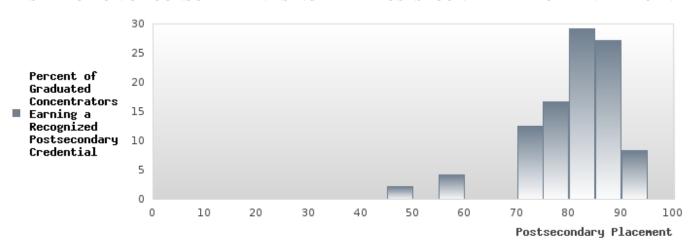

ere enrolled in postsecondary education, advanced training, military service, a service program, a Peace Corp volunteer, or were employed — in the second quarter after exiting high school.

Number of Grade 12 CTE Concentrators who exited high school (graduated or left) during the prior school year.

### JACKSONVILLE-NORTH PULASKI SCHOOL DISTRICT

## PERCENT OF CONCENTRATORS IN POSTSECONDARY PLACEMENT 2 QUARTERS AFTER LEAVING SECONDARY EDUCATION



| YEAR | SCORE | BASELINE/ | N   |
|------|-------|-----------|-----|
|      |       | TARGET    |     |
| 2021 | 74.69 | 75.75     | 121 |
| 2022 | 63.91 | 76.25     | 108 |
| 2023 | 74.22 | 76.75     | 95  |

N: Number of Concentrators Who Left Secondary Education.

#### DISTRIBUTION OF CONSORTIA AND SINGLE LEA POSTSECONDARY PLACEMENT PERCENT



### JACKSONVILLE-NORTH PULASKI SCHOOL DISTRICT

## PERCENT OF CONCENTRATORS IN POSTSECONDARY PLACEMENT 2 QUARTERS AFTER LEAVING SECONDARY EDUCATION BY RACE/ETHNICITY



#### JACKSONVILLE-NORTH PULASKI SCHOOL DISTRICT

### PERCENT OF CONCENTRATORS IN POSTSECONDARY PLACEMENT 2 QUARTERS AFTER LEAVING SECONDARY EDUCATION TABLE BY RACE/ETHNICITY

| RACE          |        | 2021 |       |        | 2022 |        | 2023   |      |        |  |  |
|---------------|--------|------|-------|--------|------|--------|--------|------|--------|--|--|
|               | Score  | N    | Base  | Score  | N    | Target | Score  | N    | Target |  |  |
|               |        |      | line  |        |      |        |        |      |        |  |  |
| ALL STUDENTS  | 74.69  | 121  | 75.75 | 63.91  | 108  | 76.2