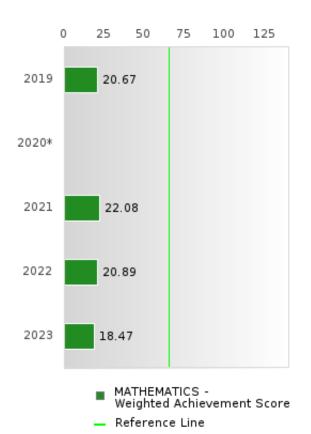

#### ACADEMIC PROFICIENCY SCORE IN MATHEMATICS

| YEAR  | SCORE | BASELINE/ | N   |  |  |
|-------|-------|-----------|-----|--|--|
|       |       | TARGET    |     |  |  |
| 2019  | 49.88 | 46.45     | 225 |  |  |
| 2020* |       | 46.7      |     |  |  |
| 2021  | 51.98 | 42.27     | 360 |  |  |
| 2022  | 50.12 | 42.52     | 347 |  |  |
| 2023  | 48.87 | 42.77     | 287 |  |  |

N: Number of Concentrators with Test Scores Included in the Score