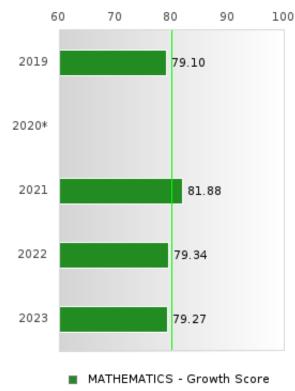

#### Assessments Included:

Act Aspire (Grades 9 - 10) • Dynamic Learning Maps (Grades 9 - 10) • ACT (Grades 11 -12 [3-yr best])

Academic Proficiency Score Calculation:

- Weighted Achievement (Grades 9 12) and Value-Added Growth Scores (Grades 9 -10)
   Included in Score
- Reading/Language Arts, Mathematics, and Science calculated separately
- Calculated for all schools with Grades 9, 10, 11, and/or 12

#### General Formula for Academic Proficiency Score for Each Subject

ELA Academic Proficiency Score =

ELA Weighted Achievement Score  $\times$  (0.50) + ELA Mean Value – Added Growth Score  $\times$  (0.50)

Math Academic Proficiency Score =

Math Weighted Achievement Score  $\times$  (0.50) + Math Mean Value - Added Growth Score  $\times$  (0.50)

Science Academic Proficiency Score =

Science Weighted Achievement Score  $\times$  (0.50) + Science Mean Value – Added Growth Score  $\times$  (0.50)