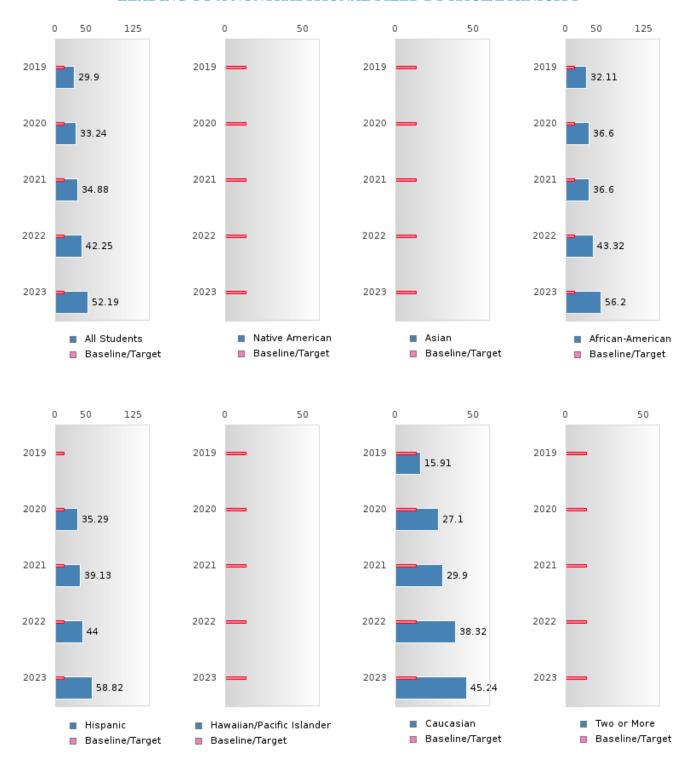

#### PERFORMANCE MEASURE SCORES FOR CONCENTRATORS ONLY

| PERFORMANCE       |       | DIS   | TRICT SCO | ORE   |       | STATE SCORE |       |       |       |       |  |  |
|-------------------|-------|-------|-----------|-------|-------|-------------|-------|-------|-------|-------|--|--|
| MEASURES          | 2019  | 2020  | 2021      | 2022  | 2023  | 2019        | 2020  | 2021  | 2022  | 2023  |  |  |
| 3S1: POST-PROGRAM |       |       | 74.69     | 63.91 | 74.22 |             |       | 81.92 | 81.38 | 82.78 |  |  |
| PLACEMENT         |       |       |           |       |       |             |       |       |       |       |  |  |
|                   |       |       |           |       |       |             |       |       |       |       |  |  |
| 4S1: NON-         | 29.59 | 33.24 | 34.88     | 42.25 | 52.19 | 31.31       | 31.34 | 30.03 | 43.00 | 39.14 |  |  |
| TRADITIONAL       |       |       |           |       |       |             |       |       |       |       |  |  |
| PROGRAM           |       |       |           |       |       |             |       |       |       |       |  |  |
| CONCENTRATION     |       |       |           |       |       |             |       |       |       |       |  |  |
| 5S1: INDUSTRY     |       |       |           | 32.85 | < 5   |             |       | 14.46 | 47.36 | 55.22 |  |  |
| CERTIFICATIONS    |       |       |           |       |       |             |       |       |       |       |  |  |
|                   |       |       |           |       |       |             |       |       |       |       |  |  |