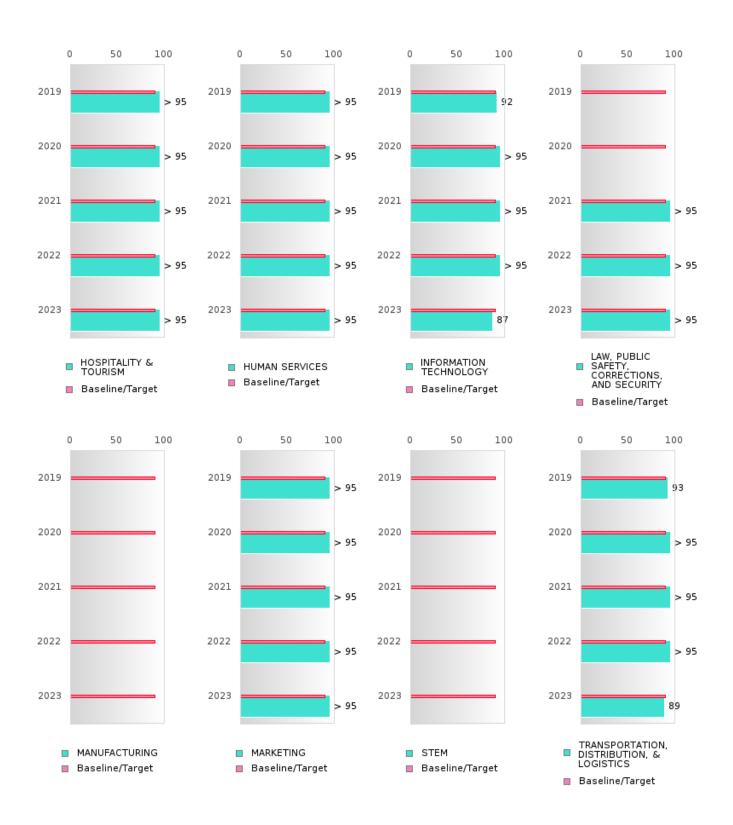

#### FIVE-YEAR EXTENDED ADJUSTED GRADUATION RATE BY CLUSTER

| 90.4<br>90.4<br>90.4 |
|----------------------|
| 90.4                 |
| 90.4                 |
|                      |
|                      |
|                      |
|                      |
| 90.4                 |
| 90.4                 |
| 90.4                 |
|                      |
|                      |
|                      |
|                      |
| 90.4                 |
|                      |
|                      |
|                      |
| 90.4                 |
|                      |
|                      |
| 90.4                 |
| 90.4                 |
|                      |
|                      |
|                      |
| 90.4                 |
|                      |
| 90.4                 |
|                      |
| 90.4                 |
|                      |
| 90.4                 |
|                      |
|                      |
| 90.4                 |
|                      |
|                      |
|                      |
|                      |
|                      |
| 90.4                 |
| 90.4                 |
| 90.4                 |
|                      |
| 90.4                 |
| 90.4<br>90.4         |
| 90.4<br>90.4         |
|                      |