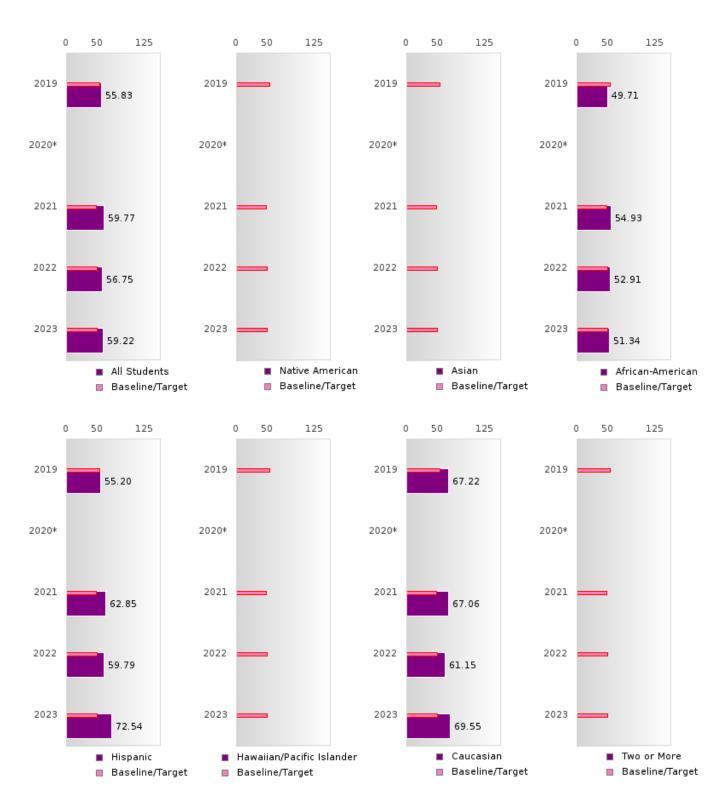

#### ACADEMIC PROFICIENCY SCORE IN SCIENCE

| YEAR  | SCORE | BASELINE/<br>TARGET | N   |  |  |
|-------|-------|---------------------|-----|--|--|
|       |       | TAROLI              |     |  |  |
| 2019  | 55.83 | 53.26               | 225 |  |  |
| 2020* |       | 53.51               |     |  |  |
| 2021  | 59.77 | 48.4                | 360 |  |  |
| 2022  | 56.75 | 48.65               | 347 |  |  |
| 2023  | 59.22 | 48.9                | 287 |  |  |

#### ACADEMIC PROFICIENCY SCORE IN SCIENCE BY RACE/ETHNICITY

<sup>\*</sup>State-required academic achievement tests were waived in 2020 due to COVID19.