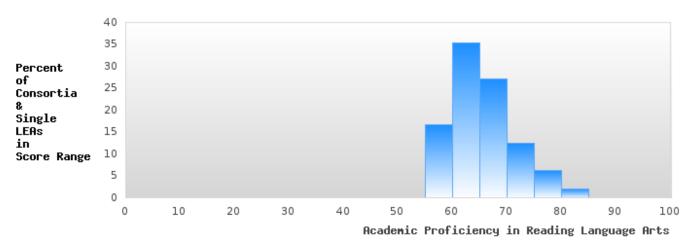

### DISTRIBUTION OF CONSORTIA AND SINGLE LEA SCORES FOR ACADEMIC PROFICIENCY IN READING LANGUAGE ARTS

<sup>\*</sup>State-required academic achievement tests were waived in 2020 due to COVID19.

#### ACADEMIC PROFICIENCY SCORE IN READING LANGUAGE ARTS

| YEAR  | SCORE | BASELINE/ | N   |
|-------|-------|-----------|-----|
|       |       | TARGET    |     |
| 2019  | 50.99 | 52.78     | 225 |
| 2020* |       | 53.03     |     |
| 2021  | 57.62 | 48.45     | 360 |
| 2022  | 56.93 | 48.7      | 347 |
| 2023  | 57.44 | 48.95     | 287 |