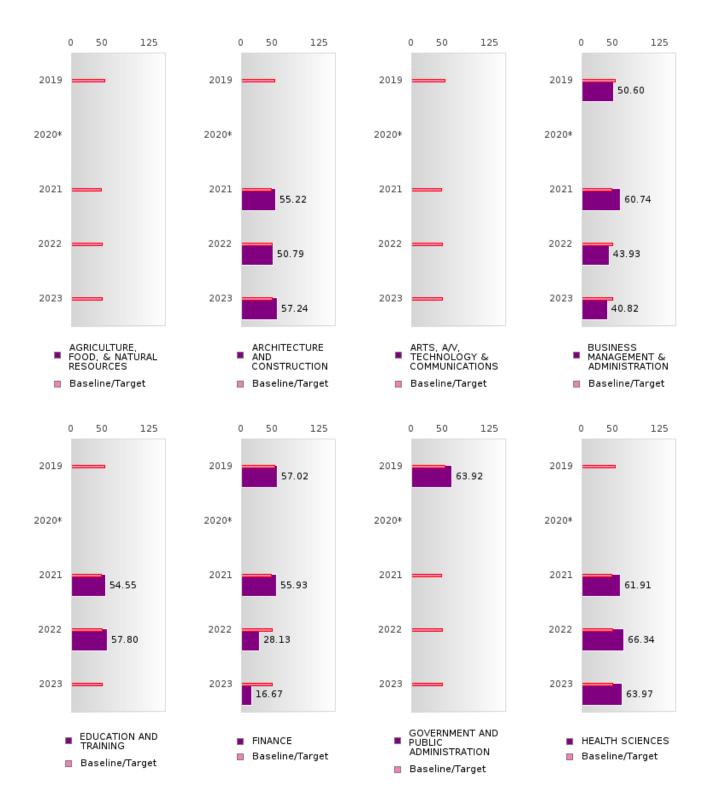

#### FIVE-YEAR EXTENDED ADJUSTED GRADUATION RATE BY CLUSTER

| 90.4<br>90.4<br>90.4 |
|----------------------|
| 90.4                 |
| 90.4                 |
|                      |
|                      |
|                      |
|                      |
| 90.4                 |
| 90.4                 |
| 90.4                 |
|                      |
|                      |
|                      |
|                      |
| 90.4                 |
|                      |
|                      |
|                      |
| 90.4                 |
|                      |
|                      |
| 90.4                 |
| 90.4                 |
|                      |
|                      |
|                      |
| 90.4                 |
|                      |
| 90.4                 |
|                      |
| 90.4                 |
|                      |
| 90.4                 |
|                      |
|                      |
| 90.4                 |
|                      |
|                      |
|                      |
|                      |
|                      |
| 90.4                 |
| 90.4                 |
| 90.4                 |
|                      |
| 90.4                 |
| 90.4<br>90.4         |
| 90.4<br>90.4         |
|                      |