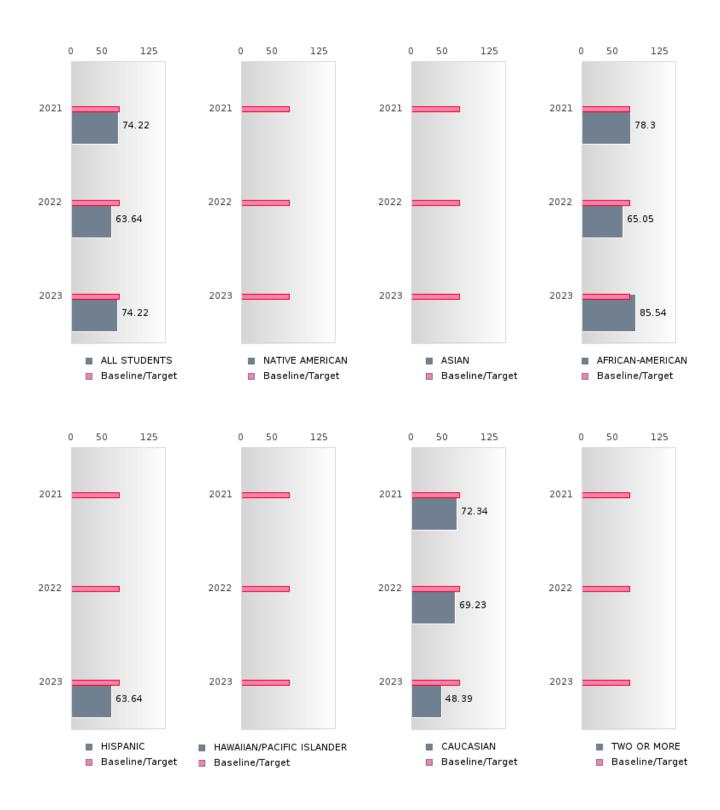

#### **GRADUATION RATE BY RACE/ETHNICITY**

| RACE             |        | 2019 |        |        | 2020  |        |         | 2021  |        |         | 2022 |        |        | 2023 |        |
|------------------|--------|------|--------|--------|-------|--------|---------|-------|--------|---------|------|--------|--------|------|--------|
|                  | Score  | N    | Target | Score  | N     | Target | Score   | N     | Target | Score   | N    | Target | Score  | N    | Target |
|                  |        |      | FO     | UR-YEA | R ADJ | USTED  | COHOR'  | ΓGRAI | DUATIO | ON RATE | 3    |        |        |      |        |
| All Students     | > 95   | RV   | 87.18  | > 95   | RV    | 87.18  | 92.35   | 170   | 87.18  | 92.59   | 135  | 87.18  | 95.00  | RV   | 87.18  |
| Native American  |        |      | 87.18  |        |       | 87.18  | N < 10  | < 10  | 87.18  | N < 10  | < 10 | 87.18  | N < 10 | < 10 | 87.18  |
| Asian            | N < 10 | < 10 | 87.18  | N < 10 | < 10  | 87.18  | N < 10  | < 10  | 87.18  | N < 10  | < 10 | 87.18  | N < 10 | < 10 | 87.18  |
| African-         | > 95   | RV   | 87.18  | > 95   | RV    | 87.18  | 94.39   | RV    | 87.18  | > 95    | RV   | 87.18  | > 95   | RV   | 87.18  |
| American         |        |      |        |        |       |        |         |       |        |         |      |        |        |      |        |
| Hispanic         | N < 10 | < 10 | 87.18  | N < 10 | < 10  | 87.18  | N < 10  | < 10  | 87.18  | 83.33   | RV   | 87.18  | 93.33  | RV   | 87.18  |
| Hawaiian/Pacific |        |      | 87.18  | N < 10 | < 10  | 87.18  | N < 10  | < 10  | 87.18  |         |      | 87.18  |        |      | 87.18  |
| Islander         |        |      |        |        |       |        |         |       |        |         |      |        |        |      |        |
| Caucasian        | > 95   | RV   | 87.18  | > 95   | RV    | 87.18  | 88.00   | RV    | 87.18  | 86.84   | RV   | 87.18  | 92.98  | RV   | 87.18  |
| Two or More      | N < 10 | < 10 | 87.18  |        |       | 87.18  | N < 10  | < 10  | 87.18  |         |      | 87.18  | N < 10 | < 10 | 87.18  |
|                  |        | F    | IVE-YE | AR EXT | ENDEI | ) ADJU | STED CO | DHORT | GRADI  | JATION  | RATE |        |        |      |        |
| All Students     | > 95   | RV   | 90.4   | > 95   | RV    | 90.4   | > 95    | RV    | 90.4   | > 95    | RV   | 90.4   | 93.18  | RV   | 90.4   |
| Native American  |        |      | 90.4   |        |       | 90.4   |         |       | 90.4   |         |      | 90.4   | N < 10 | < 10 | 90.4   |
| Asian            | N < 10 | < 10 | 90.4   | N < 10 | < 10  | 90.4   | N < 10  | < 10  | 90.4   | N < 10  | < 10 | 90.4   | N < 10 | < 10 | 90.4   |
| African-         | > 95   | RV   | 90.4   | > 95   | RV    | 90.4   | > 95    | RV    | 90.4   | > 95    | RV   | 90.4   | > 95   | RV   | 90.4   |
| American         |        |      |        |        |       |        |         |       |        |         |      |        |        |      |        |
| Hispanic         | N < 10 | < 10 | 90.4   | N < 10 | < 10  | 90.4   | N < 10  | < 10  | 90.4   | N < 10  | < 10 | 90.4   | 90.91  | RV   | 90.4   |
| Hawaiian/Pacific |        |      | 90.4   |        |       | 90.4   | N < 10  | < 10  | 90.4   | N < 10  | < 10 | 90.4   |        |      | 90.4   |
| Islander         |        |      |        |        |       |        |         |       |        |         |      |        |        |      |        |
| Caucasian        | 92.59  | RV   | 90.4   | > 95   | RV    | 90.4   | > 95    | RV    | 90.4   | 91.84   | RV   | 90.4   | 86.49  | RV   | 90.4   |
| Two or More      | N < 10 | < 10 | 90.4   | N < 10 | < 10  | 90.4   |         |       | 90.4   | N < 10  | < 10 | 90.4   |        |      | 90.4   |