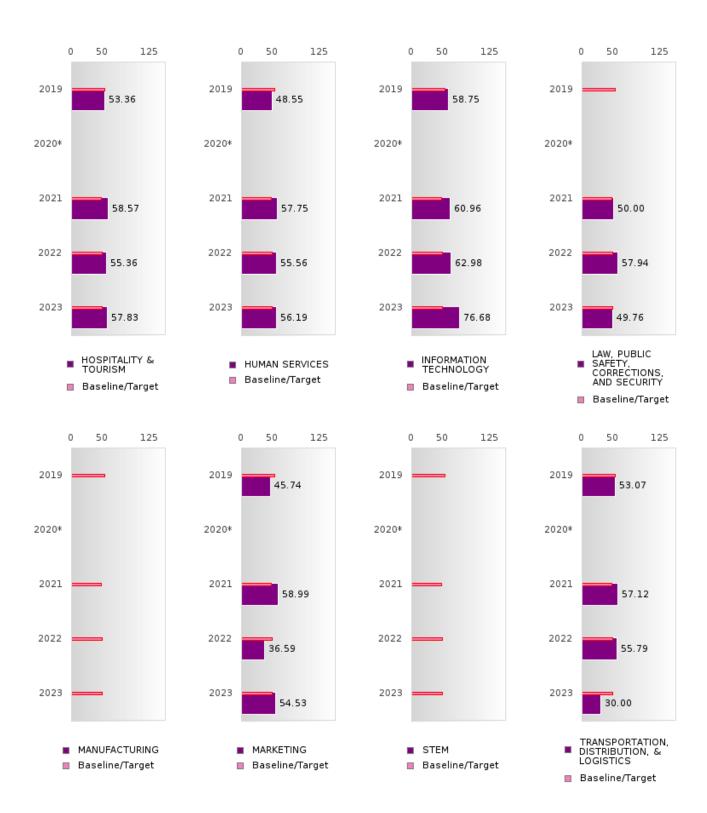

#### FIVE-YEAR EXTENDED ADJUSTED GRADUATION RATE BY CLUSTER

| 90.4<br>90.4<br>90.4 |
|----------------------|
| 90.4                 |
| 90.4                 |
|                      |
|                      |
|                      |
|                      |
| 90.4                 |
| 90.4                 |
| 90.4                 |
|                      |
|                      |
|                      |
|                      |
| 90.4                 |
|                      |
|                      |
|                      |
| 90.4                 |
|                      |
|                      |
| 90.4                 |
| 90.4                 |
|                      |
|                      |
|                      |
| 90.4                 |
|                      |
| 90.4                 |
|                      |
| 90.4                 |
|                      |
| 90.4                 |
|                      |
|                      |
| 90.4                 |
|                      |
|                      |
|                      |
|                      |
|                      |
| 90.4                 |
| 90.4                 |
| 90.4                 |
|                      |
| 90.4                 |
| 90.4<br>90.4         |
| 90.4<br>90.4         |
|                      |