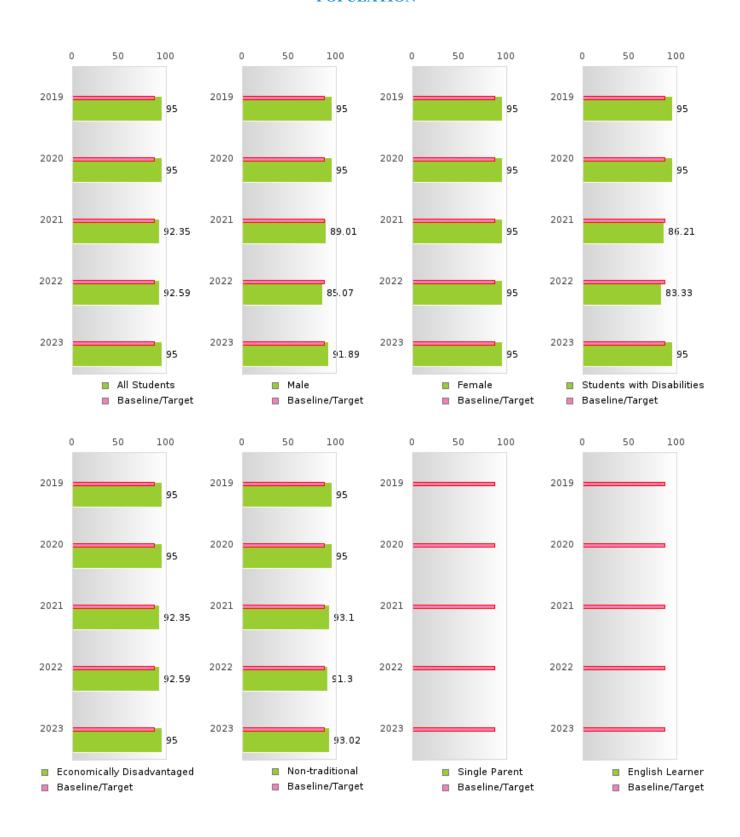

#### GRADUATION RATE BY SPECIAL POPULATION

| RACE                       |        | 2019 |        |        | 2020  |        |         | 2021  |        |         | 2022 |        |        | 2023 |        |
|----------------------------|--------|------|--------|--------|-------|--------|---------|-------|--------|---------|------|--------|--------|------|--------|
|                            | Score  | N    | Target | Score  | N     | Target | Score   | N     | Target | Score   | N    | Target | Score  | N    | Target |
|                            |        |      | FO     | UR-YEA | R ADJ | USTED  | COHOR'  | ΓGRAI | DUATIO | ON RATE | 3    |        |        |      |        |
| All Students               | > 95   | RV   | 87.18  | > 95   | RV    | 87.18  | 92.35   | 170   | 87.18  | 92.59   | 135  | 87.18  | 95.00  | RV   | 87.18  |
| Male                       | > 95   | RV   | 87.18  | > 95   | RV    | 87.18  | 89.01   | 91    | 87.18  | 85.07   | 67   | 87.18  | 91.89  | RV   | 87.18  |
| Female                     | > 95   | RV   | 87.18  | > 95   | RV    | 87.18  | > 95    | RV    | 87.18  | > 95    | RV   | 87.18  | > 95   | RV   | 87.18  |
| Students with Disabilities | > 95   | RV   | 87.18  | > 95   | RV    | 87.18  | 86.21   | RV    | 87.18  | 83.33   | RV   | 87.18  | > 95   | RV   | 87.18  |
| Economically Disadvantaged | > 95   | RV   | 87.18  | > 95   | RV    | 87.18  | 92.35   | 170   | 87.18  | 92.59   | 135  | 87.18  | 95.00  | RV   | 87.18  |
| Non-traditional            | > 95   | RV   | 87.18  | > 95   | RV    | 87.18  | 93.10   | RV    | 87.18  | 91.30   | RV   | 87.18  | 93.02  | RV   | 87.18  |
| Single Parent              |        |      | 87.18  |        |       | 87.18  |         |       | 87.18  |         |      | 87.18  | N < 10 | < 10 | 87.18  |
| English Learner            | N < 10 | < 10 | 87.18  | N < 10 | < 10  | 87.18  | N < 10  | < 10  | 87.18  | N < 10  | < 10 | 87.18  | N < 10 | < 10 | 87.18  |
| Homeless                   | N < 10 | < 10 | 87.18  | N < 10 | < 10  | 87.18  | N < 10  | < 10  | 87.18  | N < 10  | < 10 | 87.18  | N < 10 | < 10 | 87.18  |
| Foster Care                | N < 10 | < 10 | 87.18  |        |       | 87.18  | N < 10  | < 10  | 87.18  |         |      | 87.18  |        |      | 87.18  |
| Military                   | N < 10 | < 10 | 87.18  | N < 10 | < 10  | 87.18  | N < 10  | < 10  | 87.18  | N < 10  | < 10 | 87.18  | N < 10 | < 10 | 87.18  |
| Dependent                  |        |      |        |        |       |        |         |       |        |         |      |        |        |      |        |
| Migrant                    |        |      | 87.18  | N < 10 | < 10  | 87.18  | N < 10  | < 10  | 87.18  |         |      | 87.18  | N < 10 | < 10 | 87.18  |
|                            |        | F    | IVE-YE | _      |       |        | STED CO |       |        | UATION  | RATE |        |        |      |        |
| All Students               | > 95   | RV   | 90.4   | > 95   | RV    | 90.4   | > 95    | RV    | 90.4   | > 95    | RV   | 90.4   | 93.18  | RV   | 90.4   |
| Male                       | > 95   | RV   | 90.4   | > 95   | RV    | 90.4   | > 95    | RV    | 90.4   | 92.13   | RV   | 90.4   | 86.57  | RV   | 90.4   |
| Female                     | > 95   | RV   | 90.4   | > 95   | RV    | 90.4   | > 95    | RV    | 90.4   | > 95    | RV   | 90.4   | > 95   | RV   | 90.4   |
| Students with Disabilities | > 95   | RV   | 90.4   | > 95   | RV    | 90.4   | > 95    | RV    | 90.4   | 89.29   | RV   | 90.4   | 83.33  | RV   | 90.4   |
| Economically Disadvantaged | > 95   | RV   | 90.4   | > 95   | RV    | 90.4   | > 95    | RV    | 90.4   | > 95    | RV   | 90.4   | 93.18  | RV   | 90.4   |
| Non-traditional            |        |      | 90.4   | > 95   | RV    | 90.4   | > 95    | RV    | 90.4   | 94.64   | RV   | 90.4   | 91.30  | RV   | 90.4   |
| Single Parent              |        |      | 90.4   |        |       | 90.4   |         |       | 90.4   |         |      | 90.4   |        |      | 90.4   |
| English Learner            | N < 10 | < 10 | 90.4   | N < 10 | < 10  | 90.4   | N < 10  | < 10  | 90.4   | N < 10  | < 10 | 90.4   | N < 10 | < 10 | 90.4   |
| Homeless                   | N < 10 | < 10 | 90.4   | N < 10 | < 10  | 90.4   | N < 10  | < 10  | 90.4   | N < 10  | < 10 | 90.4   | N < 10 | < 10 | 90.4   |
| Foster Care                |        |      | 90.4   | N < 10 | < 10  | 90.4   |         |       | 90.4   | N < 10  | < 10 | 90.4   |        |      | 90.4   |
| Military<br>Dependent      | N < 10 | < 10 | 90.4   | N < 10 | < 10  | 90.4   | N < 10  | < 10  | 90.4   | N < 10  | < 10 | 90.4   | N < 10 | < 10 | 90.4   |
| Migrant                    | N < 10 | < 10 | 90.4   |        |       | 90.4   | N < 10  | < 10  | 90.4   | N < 10  | < 10 | 90.4   |        |      | 90.4   |