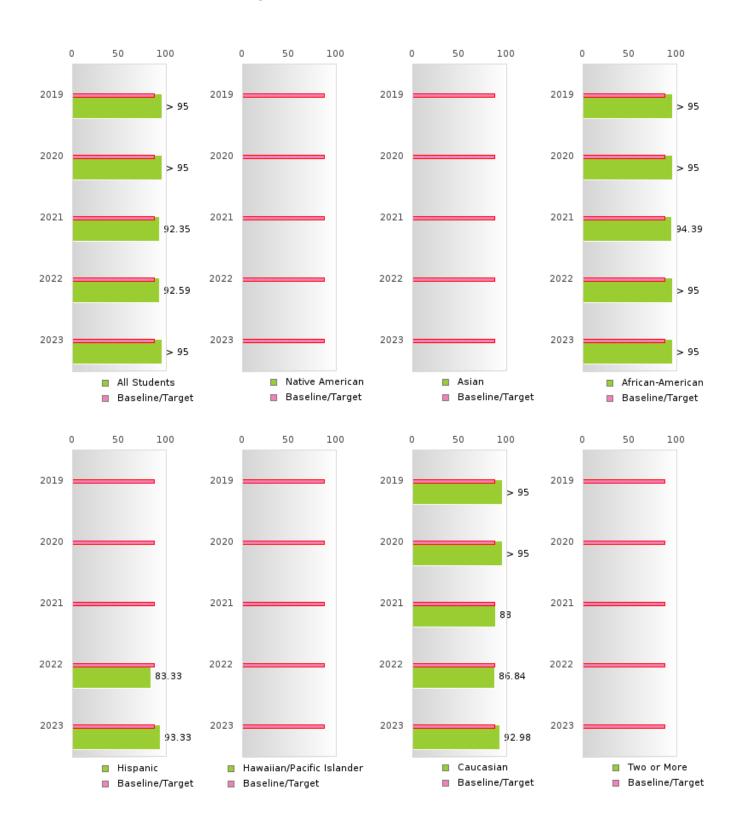

#### **GRADUATION RATE BY RACE/ETHNICITY**

| RACE             |        | 2019 |        |        | 2020  |        |         | 2021  |        |         | 2022 |        |        | 2023 |        |
|------------------|--------|------|--------|--------|-------|--------|---------|-------|--------|---------|------|--------|--------|------|--------|
|                  | Score  | N    | Target | Score  | N     | Target | Score   | N     | Target | Score   | N    | Target | Score  | N    | Target |
|                  |        |      | FO     | UR-YEA | R ADJ | USTED  | COHOR'  | ΓGRAI | DUATIO | ON RATE | 3    |        |        |      |        |
| All Students     | > 95   | RV   | 87.18  | > 95   | RV    | 87.18  | 92.35   | 170   | 87.18  | 92.59   | 135  | 87.18  | 95.00  | RV   | 87.18  |
| Native American  |        |      | 87.18  |        |       | 87.18  | N < 10  | < 10  | 87.18  | N < 10  | < 10 | 87.18  | N < 10 | < 10 | 87.18  |
| Asian            | N < 10 | < 10 | 87.18  | N < 10 | < 10  | 87.18  | N < 10  | < 10  | 87.18  | N < 10  | < 10 | 87.18  | N < 10 | < 10 | 87.18  |
| African-         | > 95   | RV   | 87.18  | > 95   | RV    | 87.18  | 94.39   | RV    | 87.18  | > 95    | RV   | 87.18  | > 95   | RV   | 87.18  |
| American         |        |      |        |        |       |        |         |       |        |         |      |        |        |      |        |
| Hispanic         | N < 10 | < 10 | 87.18  | N < 10 | < 10  | 87.18  | N < 10  | < 10  | 87.18  | 83.33   | RV   | 87.18  | 93.33  | RV   | 87.18  |
| Hawaiian/Pacific |        |      | 87.18  | N < 10 | < 10  | 87.18  | N < 10  | < 10  | 87.18  |         |      | 87.18  |        |      | 87.18  |
| Islander         |        |      |        |        |       |        |         |       |        |         |      |        |        |      |        |
| Caucasian        | > 95   | RV   | 87.18  | > 95   | RV    | 87.18  | 88.00   | RV    | 87.18  | 86.84   | RV   | 87.18  | 92.98  | RV   | 87.18  |
| Two or More      | N < 10 | < 10 | 87.18  |        |       | 87.18  | N < 10  | < 10  | 87.18  |         |      | 87.18  | N < 10 | < 10 | 87.18  |
|                  |        | F    | IVE-YE | AR EXT | ENDEI | ) ADJU | STED CO | DHORT | GRADI  | JATION  | RATE |        |        |      |        |
| All Students     | > 95   | RV   | 90.4   | > 95   | RV    | 90.4   | > 95    | RV    | 90.4   | > 95    | RV   | 90.4   | 93.18  | RV   | 90.4   |
| Native American  |        |      | 90.4   |        |       | 90.4   |         |       | 90.4   |         |      | 90.4   | N < 10 | < 10 | 90.4   |
| Asian            | N < 10 | < 10 | 90.4   | N < 10 | < 10  | 90.4   | N < 10  | < 10  | 90.4   | N < 10  | < 10 | 90.4   | N < 10 | < 10 | 90.4   |
| African-         | > 95   | RV   | 90.4   | > 95   | RV    | 90.4   | > 95    | RV    | 90.4   | > 95    | RV   | 90.4   | > 95   | RV   | 90.4   |
| American         |        |      |        |        |       |        |         |       |        |         |      |        |        |      |        |
| Hispanic         | N < 10 | < 10 | 90.4   | N < 10 | < 10  | 90.4   | N < 10  | < 10  | 90.4   | N < 10  | < 10 | 90.4   | 90.91  | RV   | 90.4   |
| Hawaiian/Pacific |        |      | 90.4   |        |       | 90.4   | N < 10  | < 10  | 90.4   | N < 10  | < 10 | 90.4   |        |      | 90.4   |
| Islander         |        |      |        |        |       |        |         |       |        |         |      |        |        |      |        |
| Caucasian        | 92.59  | RV   | 90.4   | > 95   | RV    | 90.4   | > 95    | RV    | 90.4   | 91.84   | RV   | 90.4   | 86.49  | RV   | 90.4   |
| Two or More      | N < 10 | < 10 | 90.4   | N < 10 | < 10  | 90.4   |         |       | 90.4   | N < 10  | < 10 | 90.4   |        |      | 90.4   |