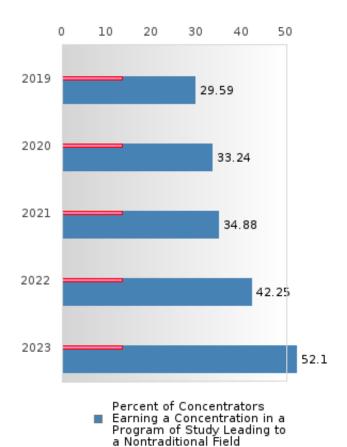

#### PERFORMANCE MEASURE SCORES FOR CONCENTRATORS ONLY

| PERFORMANCE       |       | DIS   | TRICT SCO | ORE   |       | STATE SCORE |       |       |       |       |  |  |
|-------------------|-------|-------|-----------|-------|-------|-------------|-------|-------|-------|-------|--|--|
| MEASURES          | 2019  | 2020  | 2021      | 2022  | 2023  | 2019        | 2020  | 2021  | 2022  | 2023  |  |  |
| 3S1: POST-PROGRAM |       |       | 74.69     | 63.91 | 74.22 |             |       | 81.92 | 81.38 | 82.78 |  |  |
| PLACEMENT         |       |       |           |       |       |             |       |       |       |       |  |  |
|                   |       |       |           |       |       |             |       |       |       |       |  |  |
| 4S1: NON-         | 29.59 | 33.24 | 34.88     | 42.25 | 52.19 | 31.31       | 31.34 | 30.03 | 43.00 | 39.14 |  |  |
| TRADITIONAL       |       |       |           |       |       |             |       |       |       |       |  |  |
| PROGRAM           |       |       |           |       |       |             |       |       |       |       |  |  |
| CONCENTRATION     |       |       |           |       |       |             |       |       |       |       |  |  |
| 5S1: INDUSTRY     |       |       |           | 32.85 | < 5   |             |       | 14.46 | 47.36 | 55.22 |  |  |
| CERTIFICATIONS    |       |       |           |       |       |             |       |       |       |       |  |  |
|                   |       |       |           |       |       |             |       |       |       |       |  |  |