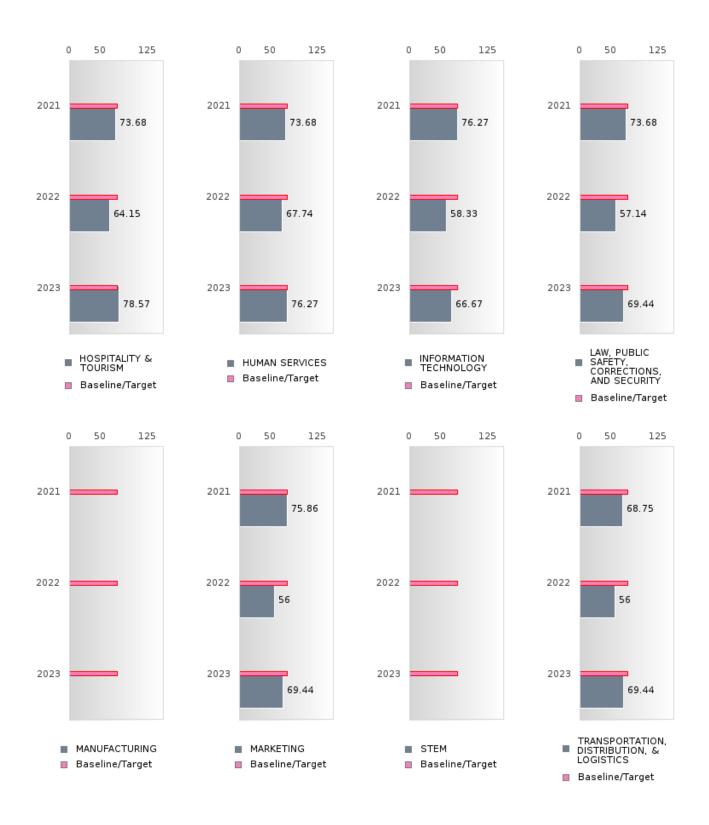

### FOUR-YEAR ADJUSTED GRADUATION RATE BY CLUSTER

| RACE                                                       |         | 2019 | -      |         | 2020 | -      |         | 2021  | -      |         | 2022 | -      |        | 2023 |        |
|------------------------------------------------------------|---------|------|--------|---------|------|--------|---------|-------|--------|---------|------|--------|--------|------|--------|
|                                                            | Score   | N    | Target | Score   | N    | Target | Score   | N     | Target | Score   | N    | Target | Score  | N    | Target |
|                                                            |         |      |        |         |      |        |         | ΓGRAI |        | N RATE  |      |        |        |      |        |
| AGRICULTUR<br>E, FOOD, &<br>NATURAL                        | N < 10  | < 10 | 87.18  | N < 10  | < 10 | 87.18  |         |       | 87.18  | N < 10  | < 10 | 87.18  |        |      | 87.18  |
| RESOURCES                                                  | NI . 10 | . 10 | 07.10  | NT - 10 | . 10 | 07.10  | NT . 10 | . 10  | 07.10  | NT . 10 | . 10 | 07.10  | . 05   | DM   | 07.10  |
| ARCHITECTU<br>RE AND CONS<br>TRUCTION                      | N < 10  | < 10 | 87.18  | N < 10  | < 10 | 87.18  | N < 10  | < 10  | 87.18  | N < 10  | < 10 | 87.18  | > 95   | RV   | 87.18  |
| ARTS, A/V,<br>TECHNOLOGY<br>& COMMUNIC<br>ATIONS           | N < 10  | < 10 | 87.18  | N < 10  | < 10 | 87.18  |         |       | 87.18  |         |      | 87.18  | N < 10 | < 10 | 87.18  |
| BUSINESS MA<br>NAGEMENT &<br>ADMINISTRAT<br>ION            | > 95    | RV   | 87.18  | > 95    | RV   | 87.18  | 94.00   | RV    | 87.18  | 92.00   | RV   | 87.18  | > 95   | RV   | 87.18  |
| AND<br>TRAINING                                            | N < 10  | < 10 | 87.18  | > 95    | RV   |        | N < 10  | < 10  |        | N < 10  | < 10 |        | N < 10 | < 10 | 87.18  |
| FINANCE                                                    | > 95    | RV   | 87.18  | > 95    | RV   | 87.18  | 92.00   | RV    | 87.18  | 90.00   | RV   | 87.18  | 87.00  | RV   | 87.18  |
| GOVERNMEN<br>T AND PUBLIC<br>ADMINISTRAT<br>ION            | N < 10  | < 10 | 87.18  | N < 10  | < 10 | 87.18  | N < 10  | < 10  | 87.18  | N < 10  | < 10 | 87.18  |        |      | 87.18  |
| HEALTH<br>SCIENCES                                         | N < 10  | < 10 | 87.18  | N < 10  | < 10 | 87.18  | > 95    | RV    | 87.18  | > 95    | RV   | 87.18  | > 95   | RV   | 87.18  |
| HOSPITALITY & TOURISM                                      | > 95    | RV   | 87.18  | > 95    | RV   | 87.18  | 95.00   | RV    | 87.18  | 95.00   | RV   | 87.18  | 94.00  | RV   | 87.18  |
| HUMAN<br>SERVICES                                          | > 95    | RV   | 87.18  | > 95    | RV   | 87.18  | > 95    | RV    | 87.18  | > 95    | RV   | 87.18  | > 95   | RV   | 87.18  |
| INFORMATIO<br>N<br>TECHNOLOGY                              | > 95    | RV   | 87.18  | > 95    | RV   | 87.18  | 93.00   | RV    | 87.18  | 86.00   | RV   | 87.18  | > 95   | RV   | 87.18  |
| LAW, PUBLIC<br>SAFETY,<br>CORRECTION<br>S, AND<br>SECURITY |         |      | 87.18  | > 95    | RV   | 87.18  | > 95    | RV    | 87.18  | > 95    | RV   | 87.18  | > 95   | RV   | 87.18  |
| MANUFACTU<br>RING                                          |         |      | 87.18  |         |      | 87.18  | N < 10  | < 10  | 87.18  |         |      | 87.18  |        |      | 87.18  |
| MARKETING                                                  | > 95    | RV   | 87.18  | > 95    | RV   | 87.18  | 92.00   | RV    | 87.18  | 92.00   | RV   | 87.18  | 95.00  | RV   | 87.18  |
| STEM                                                       | N < 10  | < 10 |        | N < 10  | < 10 |        | N < 10  | < 10  | 87.18  |         |      | 87.18  |        |      | 87.18  |
| TRANSPORTA<br>TION, DISTRIB<br>UTION, &<br>LOGISTICS       | > 95    | RV   | 87.18  | > 95    | RV   | 87.18  | 92.00   | RV    | 87.18  | 87.00   | RV   | 87.18  | 84.00  | RV   | 87.18  |