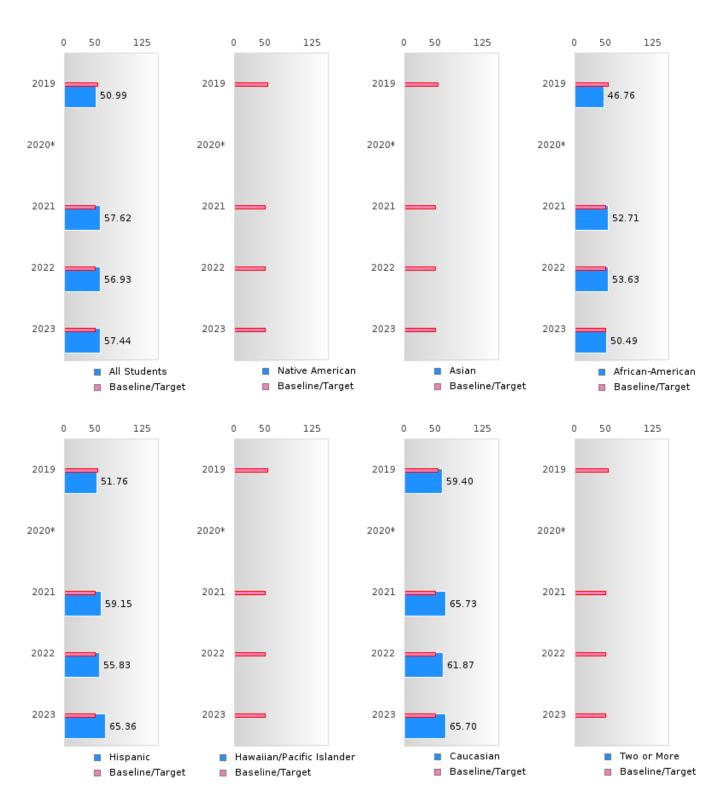

#### ACADEMIC PROFICIENCY SCORE IN READING LANGUAGE ARTS

| YEAR  | SCORE | BASELINE/ | N   |
|-------|-------|-----------|-----|
|       |       | TARGET    |     |
| 2019  | 50.99 | 52.78     | 225 |
| 2020* |       | 53.03     |     |
| 2021  | 57.62 | 48.45     | 360 |
| 2022  | 56.93 | 48.7      | 347 |
| 2023  | 57.44 | 48.95     | 287 |

#### ACADEMIC PROFICIENCY SCORE IN READING LANGUAGE ARTS BY RACE/ETHNICITY

<sup>\*</sup>State-required academic achievement tests were waived in 2020 due to COVID19.