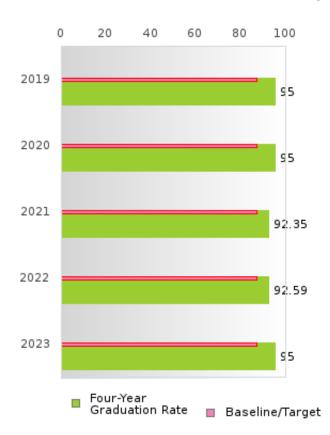

#### CONSORTIUM FOUR-YEAR ADJUSTED COHORT GRADUATION RATE

| YEAR | SCORE | BASELINE/ | N   |
|------|-------|-----------|-----|
|      |       | TARGET    |     |
| 2019 | > 95  | 87.18     | RV  |
| 2020 | > 95  | 87.18     | RV  |
| 2021 | 92.35 | 87.18     | 170 |
| 2022 | 92.59 | 87.18     | 135 |
| 2023 | 95.00 | 87.18     | RV  |