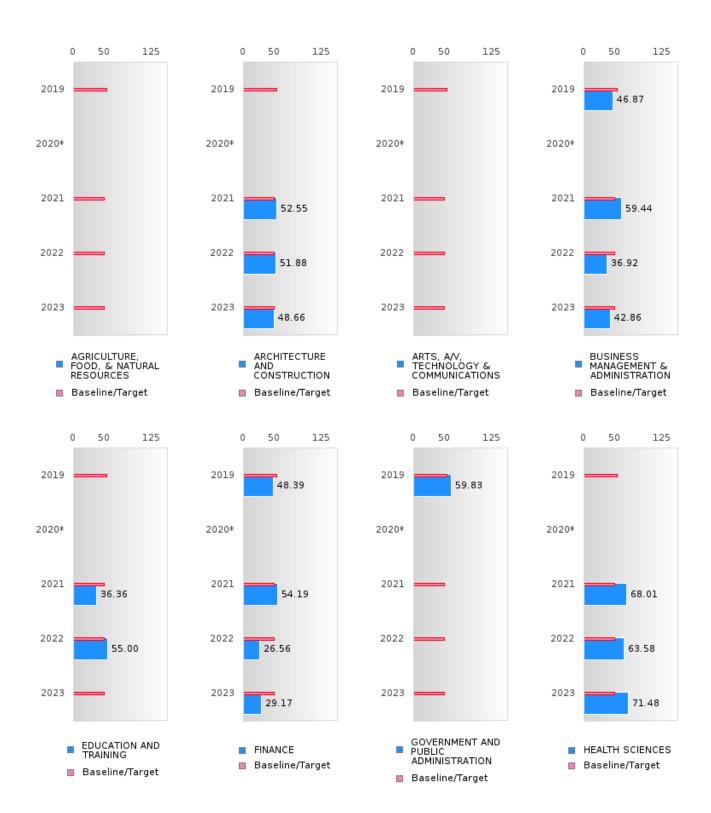

### FOUR-YEAR ADJUSTED GRADUATION RATE BY CLUSTER

| RACE                                                       |         | 2019 | -      |         | 2020 | -      |         | 2021  | -      |         | 2022 | -      |        | 2023 |        |
|------------------------------------------------------------|---------|------|--------|---------|------|--------|---------|-------|--------|---------|------|--------|--------|------|--------|
|                                                            | Score   | N    | Target | Score   | N    | Target | Score   | N     | Target | Score   | N    | Target | Score  | N    | Target |
|                                                            |         |      |        |         |      |        |         | ΓGRAI |        | N RATE  |      |        |        |      |        |
| AGRICULTUR<br>E, FOOD, &<br>NATURAL                        | N < 10  | < 10 | 87.18  | N < 10  | < 10 | 87.18  |         |       | 87.18  | N < 10  | < 10 | 87.18  |        |      | 87.18  |
| RESOURCES                                                  | NI . 10 | . 10 | 07.10  | NT - 10 | . 10 | 07.10  | NT . 10 | . 10  | 07.10  | NT . 10 | . 10 | 07.10  | . 05   | DM   | 07.10  |
| ARCHITECTU<br>RE AND CONS<br>TRUCTION                      | N < 10  | < 10 | 87.18  | N < 10  | < 10 | 87.18  | N < 10  | < 10  | 87.18  | N < 10  | < 10 | 87.18  | > 95   | RV   | 87.18  |
| ARTS, A/V,<br>TECHNOLOGY<br>& COMMUNIC<br>ATIONS           | N < 10  | < 10 | 87.18  | N < 10  | < 10 | 87.18  |         |       | 87.18  |         |      | 87.18  | N < 10 | < 10 | 87.18  |
| BUSINESS MA<br>NAGEMENT &<br>ADMINISTRAT<br>ION            | > 95    | RV   | 87.18  | > 95    | RV   | 87.18  | 94.00   | RV    | 87.18  | 92.00   | RV   | 87.18  | > 95   | RV   | 87.18  |
| AND<br>TRAINING                                            | N < 10  | < 10 | 87.18  | > 95    | RV   |        | N < 10  | < 10  |        | N < 10  | < 10 |        | N < 10 | < 10 | 87.18  |
| FINANCE                                                    | > 95    | RV   | 87.18  | > 95    | RV   | 87.18  | 92.00   | RV    | 87.18  | 90.00   | RV   | 87.18  | 87.00  | RV   | 87.18  |
| GOVERNMEN<br>T AND PUBLIC<br>ADMINISTRAT<br>ION            | N < 10  | < 10 | 87.18  | N < 10  | < 10 | 87.18  | N < 10  | < 10  | 87.18  | N < 10  | < 10 | 87.18  |        |      | 87.18  |
| HEALTH<br>SCIENCES                                         | N < 10  | < 10 | 87.18  | N < 10  | < 10 | 87.18  | > 95    | RV    | 87.18  | > 95    | RV   | 87.18  | > 95   | RV   | 87.18  |
| HOSPITALITY & TOURISM                                      | > 95    | RV   | 87.18  | > 95    | RV   | 87.18  | 95.00   | RV    | 87.18  | 95.00   | RV   | 87.18  | 94.00  | RV   | 87.18  |
| HUMAN<br>SERVICES                                          | > 95    | RV   | 87.18  | > 95    | RV   | 87.18  | > 95    | RV    | 87.18  | > 95    | RV   | 87.18  | > 95   | RV   | 87.18  |
| INFORMATIO<br>N<br>TECHNOLOGY                              | > 95    | RV   | 87.18  | > 95    | RV   | 87.18  | 93.00   | RV    | 87.18  | 86.00   | RV   | 87.18  | > 95   | RV   | 87.18  |
| LAW, PUBLIC<br>SAFETY,<br>CORRECTION<br>S, AND<br>SECURITY |         |      | 87.18  | > 95    | RV   | 87.18  | > 95    | RV    | 87.18  | > 95    | RV   | 87.18  | > 95   | RV   | 87.18  |
| MANUFACTU<br>RING                                          |         |      | 87.18  |         |      | 87.18  | N < 10  | < 10  | 87.18  |         |      | 87.18  |        |      | 87.18  |
| MARKETING                                                  | > 95    | RV   | 87.18  | > 95    | RV   | 87.18  | 92.00   | RV    | 87.18  | 92.00   | RV   | 87.18  | 95.00  | RV   | 87.18  |
| STEM                                                       | N < 10  | < 10 |        | N < 10  | < 10 |        | N < 10  | < 10  | 87.18  |         |      | 87.18  |        |      | 87.18  |
| TRANSPORTA<br>TION, DISTRIB<br>UTION, &<br>LOGISTICS       | > 95    | RV   | 87.18  | > 95    | RV   | 87.18  | 92.00   | RV    | 87.18  | 87.00   | RV   | 87.18  | 84.00  | RV   | 87.18  |