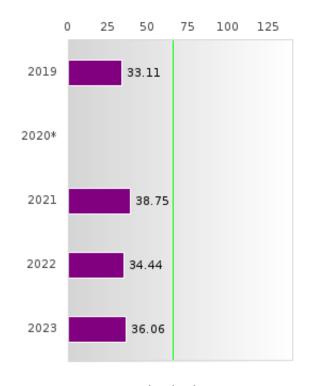

#### Assessments Included:

Act Aspire (Grades 9 - 10) • Dynamic Learning Maps (Grades 9 - 10) • ACT (Grades 11 -12 [3-yr best])

Academic Proficiency Score Calculation:

- Weighted Achievement (Grades 9 12) and Value-Added Growth Scores (Grades 9 -10)
   Included in Score
- Reading/Language Arts, Mathematics, and Science calculated separately
- Calculated for all schools with Grades 9, 10, 11, and/or 12

#### General Formula for Academic Proficiency Score for Each Subject

ELA Academic Proficiency Score =

ELA Weighted Achievement Score  $\times$  (0.50) + ELA Mean Value – Added Growth Score  $\times$  (0.50)

Math Academic Proficiency Score =

Math Weighted Achievement Score  $\times$  (0.50) + Math Mean Value - Added Growth Score  $\times$  (0.50)

Science Academic Proficiency Score =

Science Weighted Achievement Score  $\times$  (0.50) + Science Mean Value – Added Growth Score  $\times$  (0.50)