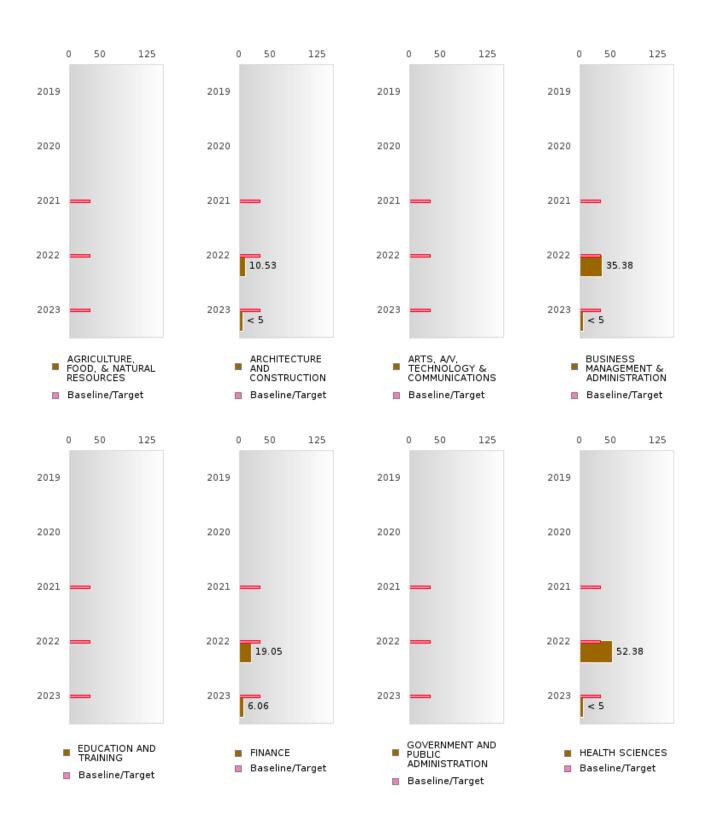

### FOUR-YEAR ADJUSTED GRADUATION RATE BY CLUSTER

| RACE                                                       |         | 2019 | -      |         | 2020 | -      |         | 2021  | -      |         | 2022 | -      |        | 2023 |        |
|------------------------------------------------------------|---------|------|--------|---------|------|--------|---------|-------|--------|---------|------|--------|--------|------|--------|
|                                                            | Score   | N    | Target | Score   | N    | Target | Score   | N     | Target | Score   | N    | Target | Score  | N    | Target |
|                                                            |         |      |        |         |      |        |         | ΓGRAI |        | N RATE  |      |        |        |      |        |
| AGRICULTUR<br>E, FOOD, &<br>NATURAL                        | N < 10  | < 10 | 87.18  | N < 10  | < 10 | 87.18  |         |       | 87.18  | N < 10  | < 10 | 87.18  |        |      | 87.18  |
| RESOURCES                                                  | NI . 10 | . 10 | 07.10  | NT - 10 | . 10 | 07.10  | NT . 10 | . 10  | 07.10  | NT . 10 | . 10 | 07.10  | . 05   | DM   | 07.10  |
| ARCHITECTU<br>RE AND CONS<br>TRUCTION                      | N < 10  | < 10 | 87.18  | N < 10  | < 10 | 87.18  | N < 10  | < 10  | 87.18  | N < 10  | < 10 | 87.18  | > 95   | RV   | 87.18  |
| ARTS, A/V,<br>TECHNOLOGY<br>& COMMUNIC<br>ATIONS           | N < 10  | < 10 | 87.18  | N < 10  | < 10 | 87.18  |         |       | 87.18  |         |      | 87.18  | N < 10 | < 10 | 87.18  |
| BUSINESS MA<br>NAGEMENT &<br>ADMINISTRAT<br>ION            | > 95    | RV   | 87.18  | > 95    | RV   | 87.18  | 94.00   | RV    | 87.18  | 92.00   | RV   | 87.18  | > 95   | RV   | 87.18  |
| AND<br>TRAINING                                            | N < 10  | < 10 | 87.18  | > 95    | RV   |        | N < 10  | < 10  |        | N < 10  | < 10 |        | N < 10 | < 10 | 87.18  |
| FINANCE                                                    | > 95    | RV   | 87.18  | > 95    | RV   | 87.18  | 92.00   | RV    | 87.18  | 90.00   | RV   | 87.18  | 87.00  | RV   | 87.18  |
| GOVERNMEN<br>T AND PUBLIC<br>ADMINISTRAT<br>ION            | N < 10  | < 10 | 87.18  | N < 10  | < 10 | 87.18  | N < 10  | < 10  | 87.18  | N < 10  | < 10 | 87.18  |        |      | 87.18  |
| HEALTH<br>SCIENCES                                         | N < 10  | < 10 | 87.18  | N < 10  | < 10 | 87.18  | > 95    | RV    | 87.18  | > 95    | RV   | 87.18  | > 95   | RV   | 87.18  |
| HOSPITALITY & TOURISM                                      | > 95    | RV   | 87.18  | > 95    | RV   | 87.18  | 95.00   | RV    | 87.18  | 95.00   | RV   | 87.18  | 94.00  | RV   | 87.18  |
| HUMAN<br>SERVICES                                          | > 95    | RV   | 87.18  | > 95    | RV   | 87.18  | > 95    | RV    | 87.18  | > 95    | RV   | 87.18  | > 95   | RV   | 87.18  |
| INFORMATIO<br>N<br>TECHNOLOGY                              | > 95    | RV   | 87.18  | > 95    | RV   | 87.18  | 93.00   | RV    | 87.18  | 86.00   | RV   | 87.18  | > 95   | RV   | 87.18  |
| LAW, PUBLIC<br>SAFETY,<br>CORRECTION<br>S, AND<br>SECURITY |         |      | 87.18  | > 95    | RV   | 87.18  | > 95    | RV    | 87.18  | > 95    | RV   | 87.18  | > 95   | RV   | 87.18  |
| MANUFACTU<br>RING                                          |         |      | 87.18  |         |      | 87.18  | N < 10  | < 10  | 87.18  |         |      | 87.18  |        |      | 87.18  |
| MARKETING                                                  | > 95    | RV   | 87.18  | > 95    | RV   | 87.18  | 92.00   | RV    | 87.18  | 92.00   | RV   | 87.18  | 95.00  | RV   | 87.18  |
| STEM                                                       | N < 10  | < 10 |        | N < 10  | < 10 |        | N < 10  | < 10  | 87.18  |         |      | 87.18  |        |      | 87.18  |
| TRANSPORTA<br>TION, DISTRIB<br>UTION, &<br>LOGISTICS       | > 95    | RV   | 87.18  | > 95    | RV   | 87.18  | 92.00   | RV    | 87.18  | 87.00   | RV   | 87.18  | 84.00  | RV   | 87.18  |