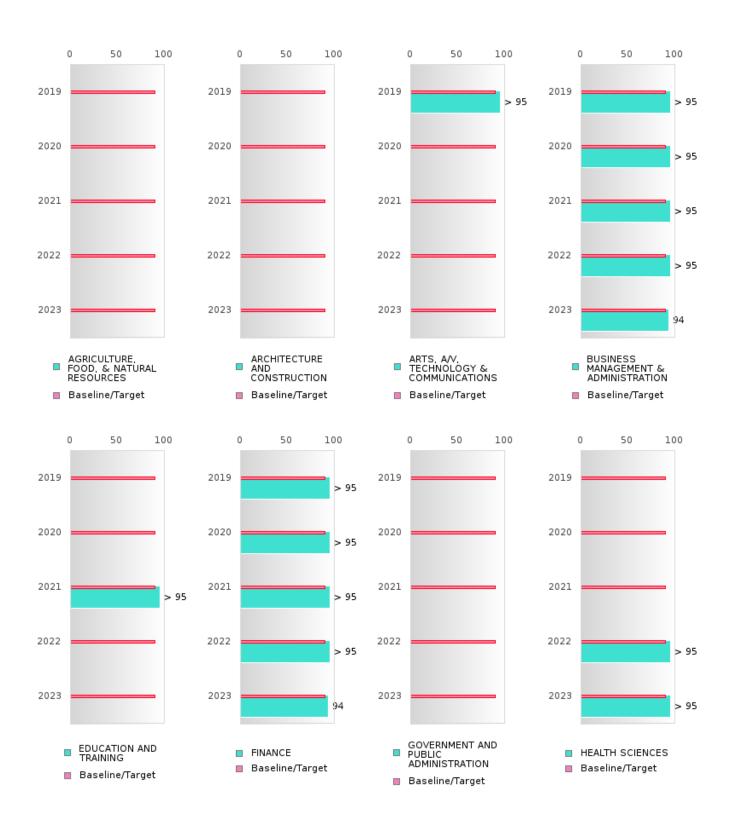

#### FIVE-YEAR EXTENDED ADJUSTED GRADUATION RATE BY CLUSTER

| 90.4<br>90.4<br>90.4 |
|----------------------|
| 90.4                 |
| 90.4                 |
|                      |
|                      |
|                      |
|                      |
| 90.4                 |
| 90.4                 |
| 90.4                 |
|                      |
|                      |
|                      |
|                      |
| 90.4                 |
|                      |
|                      |
|                      |
| 90.4                 |
|                      |
|                      |
| 90.4                 |
| 90.4                 |
|                      |
|                      |
|                      |
| 90.4                 |
|                      |
| 90.4                 |
|                      |
| 90.4                 |
|                      |
| 90.4                 |
|                      |
|                      |
| 90.4                 |
|                      |
|                      |
|                      |
|                      |
|                      |
| 90.4                 |
| 90.4                 |
| 90.4                 |
|                      |
| 90.4                 |
| 90.4<br>90.4         |
| 90.4<br>90.4         |
|                      |