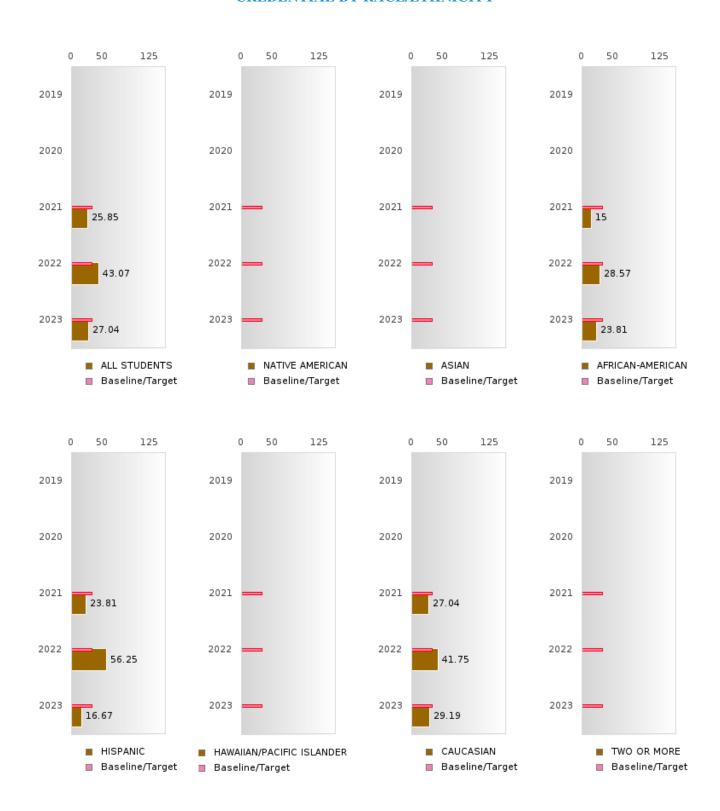

### PERFORMANCE MEASURE SCORES FOR CONCENTRATORS ONLY

| PERFORMANCE       |       | DIS   | TRICT SCO | ORE   |       | STATE SCORE |       |       |       |       |  |  |
|-------------------|-------|-------|-----------|-------|-------|-------------|-------|-------|-------|-------|--|--|
| MEASURES          | 2019  | 2020  | 2021      | 2022  | 2023  | 2019        | 2020  | 2021  | 2022  | 2023  |  |  |
| 3S1: POST-PROGRAM |       |       | 86.54     | 82.91 | 80.67 |             |       | 81.92 | 81.38 | 82.78 |  |  |
| PLACEMENT         |       |       |           |       |       |             |       |       |       |       |  |  |
|                   |       |       |           |       |       |             |       |       |       |       |  |  |
| 4S1: NON-         | 29.58 | 31.21 | 33.61     | 44.64 | 31.65 | 31.31       | 31.34 | 30.03 | 43.00 | 39.14 |  |  |
| TRADITIONAL       |       |       |           |       |       |             |       |       |       |       |  |  |
| PROGRAM           |       |       |           |       |       |             |       |       |       |       |  |  |
| CONCENTRATION     |       |       |           |       |       |             |       |       |       |       |  |  |
| 5S1: INDUSTRY     |       |       | 25.85     | 43.07 | 27.04 |             |       | 14.46 | 47.36 | 55.22 |  |  |
| CERTIFICATIONS    |       |       |           |       |       |             |       |       |       |       |  |  |
|                   |       |       |           |       |       |             |       |       |       |       |  |  |

### **GRADUATION RATE BY RACE/ETHNICITY**

| RACE                |            | 2019 |        |        | 2020  |        |         | 2021  |        |        | 2022 |        |        | 2023 |        |
|---------------------|------------|------|--------|--------|-------|--------|---------|-------|--------|--------|------|--------|--------|------|--------|
|                     | Score      | N    | Target | Score  | N     | Target | Score   | N     | Target | Score  | N    | Target | Score  | N    | Target |
|                     |            |      | FO     | UR-YEA | R ADJ | USTED  | COHOR'  | ΓGRAI | DUATIO | N RATE | Ε    |        |        |      |        |
| All Students        | > 95       | 268  | 87.18  | > 95   | 261   | 87.18  | > 95    | 234   | 87.18  | > 95   | 261  | 87.18  | > 95   | 231  | 87.18  |
| Native American     |            |      | 87.18  |        |       | 87.18  |         |       | 87.18  | N < 10 | < 10 | 87.18  | N < 10 | < 10 | 87.18  |
| Asian               | N < 10     | < 10 | 87.18  | N < 10 | < 10  | 87.18  | N < 10  | < 10  | 87.18  | N < 10 | < 10 | 87.18  | N < 10 | < 10 | 87.18  |
| African-            | > 95       | RV   | 87.18  | > 95   | RV    | 87.18  | 95.00   | RV    | 87.18  | > 95   | RV   | 87.18  | > 95   | RV   | 87.18  |
| American            |            |      |        |        |       |        |         |       |        |        |      |        |        |      |        |
| Hispanic            | > 95       | RV   | 87.18  | > 95   | RV    | 87.18  | > 95    | RV    | 87.18  | > 95   | RV   | 87.18  | > 95   | RV   | 87.18  |
| Hawaiian/Pacific    | N < 10     | < 10 | 87.18  |        |       | 87.18  |         |       | 87.18  |        |      | 87.18  | N < 10 | < 10 | 87.18  |
| Islander            |            |      |        |        |       |        |         |       |        |        |      |        |        |      |        |
| Caucasian           | > 95       | 218  | 87.18  | > 95   | 216   | 87.18  | > 95    | RV    | 87.18  | > 95   | RV   | 87.18  | > 95   | RV   | 87.18  |
| Two or More         | N < 10     | < 10 | 87.18  | N < 10 | < 10  | 87.18  | N < 10  | < 10  | 87.18  | N < 10 | < 10 | 87.18  | N < 10 | < 10 | 87.18  |
|                     |            | F    | IVE-YE | AR EXT | ENDEI | ) ADJU | STED CO | HORT  | GRADI  | JATION | RATE |        |        |      |        |
| All Students        | > 95       | 260  | 90.4   | > 95   | 269   | 90.4   | > 95    | 260   | 90.4   | > 95   | 233  | 90.4   | > 95   | 257  | 90.4   |
| Native American     |            |      | 90.4   |        |       | 90.4   |         |       | 90.4   |        |      | 90.4   | N < 10 | < 10 | 90.4   |
| Asian               | N < 10     | < 10 | 90.4   | N < 10 | < 10  | 90.4   | N < 10  | < 10  | 90.4   | N < 10 | < 10 | 90.4   | N < 10 | < 10 | 90.4   |
| African-            | > 95       | RV   | 90.4   | > 95   | RV    | 90.4   | > 95    | RV    | 90.4   | > 95   | RV   | 90.4   | > 95   | RV   | 90.4   |
| American            |            |      |        |        |       |        |         |       |        |        |      |        |        |      |        |
| Hispanic            | > 95       | RV   | 90.4   | > 95   | RV    | 90.4   | > 95    | RV    | 90.4   | > 95   | RV   | 90.4   | > 95   | RV   | 90.4   |
| Hawaiian/Pacific    |            |      | 90.4   | N < 10 | < 10  | 90.4   |         |       | 90.4   |        |      | 90.4   |        |      | 90.4   |
| Islander            |            |      |        |        |       |        |         |       |        |        |      |        |        |      |        |
| Caucasian           | > 95       | 208  | 90.4   | > 95   | 219   | 90.4   | > 95    | 215   | 90.4   | > 95   | RV   | 90.4   | > 95   | RV   | 90.4   |
| Two or More         | N < 10     | < 10 | 90.4   | N < 10 | < 10  | 90.4   | N < 10  | < 10  | 90.4   | N < 10 | < 10 | 90.4   | N < 10 | < 10 | 90.4   |
| N. Number of Expect | ad Candust |      |        |        |       |        |         |       |        |        |      |        |        |      |        |