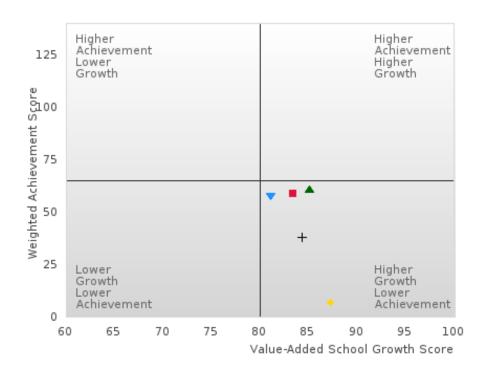

#### Assessments Included:

Act Aspire (Grades 9 - 10) • Dynamic Learning Maps (Grades 9 - 10) • ACT (Grades 11 -12 [3-yr best])

Academic Proficiency Score Calculation:

- Weighted Achievement (Grades 9 12) and Value-Added Growth Scores (Grades 9 -10)
   Included in Score
- Reading/Language Arts, Mathematics, and Science calculated separately
- Calculated for all schools with Grades 9, 10, 11, and/or 12

#### General Formula for Academic Proficiency Score for Each Subject

ELA Academic Proficiency Score =

ELA Weighted Achievement Score  $\times$  (0.50) + ELA Mean Value – Added Growth Score  $\times$  (0.50)

Math Academic Proficiency Score =

 $Math\ Weighted\ Achievement\ Score \times (0.50) + Math\ Mean\ Value - Added\ Growth\ Score \times (0.50)$ 

Science Academic Proficiency Score =

Science Weighted Achievement Score  $\times$  (0.50) + Science Mean Value – Added Growth Score  $\times$  (0.50)