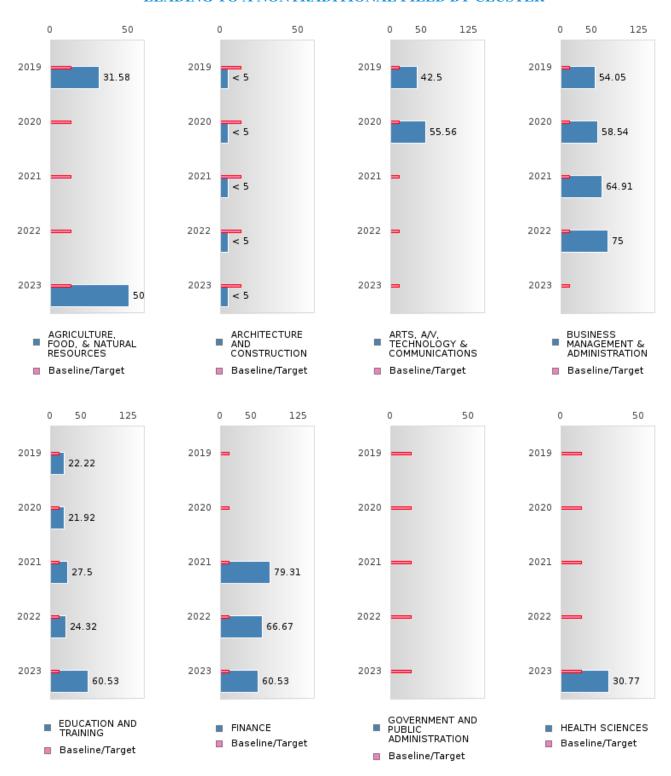

### FOUR-YEAR ADJUSTED GRADUATION RATE BY CLUSTER

| RACE          |        | 2019 | -      |        | 2020 | -      |        | 2021 | -      |        | 2022 | -      |        | 2023 |        |
|---------------|--------|------|--------|--------|------|--------|--------|------|--------|--------|------|--------|--------|------|--------|
| Tu tez        | Score  | N    | Target |
|               | Beore  | - 1  |        |        |      |        |        |      |        | N RATE |      | Targot | Beore  | - 1  | Target |
| AGRICULTUR    | N < 10 | < 10 |        | N < 10 | < 10 |        | N < 10 | < 10 | 87.18  |        |      | 87.18  | N < 10 | < 10 | 87.18  |
| E, FOOD, &    |        |      | 0,,,,  |        |      |        |        |      |        |        |      |        |        |      | 0      |
| NATURAL       |        |      |        |        |      |        |        |      |        |        |      |        |        |      |        |
| RESOURCES     |        |      |        |        |      |        |        |      |        |        |      |        |        |      |        |
| ARCHITECTU    | > 95   | RV   | 87.18  |
| RE AND CONS   |        |      |        |        |      |        |        |      |        |        |      |        |        |      |        |
| TRUCTION      |        |      |        |        |      |        |        |      |        |        |      |        |        |      |        |
| ARTS, A/V,    | > 95   | RV   | 87.18  |
| TECHNOLOGY    |        |      |        |        |      |        |        |      |        |        |      |        |        |      |        |
| & COMMUNIC    |        |      |        |        |      |        |        |      |        |        |      |        |        |      |        |
| ATIONS        |        |      |        |        |      |        |        |      |        |        |      |        |        |      |        |
| BUSINESS MA   | > 95   | RV   | 87.18  |
| NAGEMENT &    |        |      |        |        |      |        |        |      |        |        |      |        |        |      |        |
| ADMINISTRAT   |        |      |        |        |      |        |        |      |        |        |      |        |        |      |        |
| ION           |        |      |        |        |      |        |        |      |        |        |      |        |        |      |        |
| EDUCATION     | > 95   | RV   | 87.18  |
| AND           |        |      |        |        |      |        |        |      |        |        |      |        |        |      |        |
| TRAINING      |        |      |        |        |      |        |        |      |        |        |      |        |        |      |        |
| FINANCE       | > 95   | RV   | 87.18  |
| GOVERNMEN     | 94.00  | RV   | 87.18  | > 95   | RV   | 87.18  | > 95   | RV   | 87.18  | 89.00  | RV   | 87.18  | 92.00  | RV   | 87.18  |
| T AND PUBLIC  |        |      |        |        |      |        |        |      |        |        |      |        |        |      |        |
| ADMINISTRAT   |        |      |        |        |      |        |        |      |        |        |      |        |        |      |        |
| ION           |        |      |        |        |      |        |        |      |        |        |      |        |        |      |        |
| HEALTH        | > 95   | RV   | 87.18  |
| SCIENCES      |        |      |        |        |      |        |        |      |        |        |      |        |        |      |        |
| HOSPITALITY   | > 95   | RV   | 87.18  |
| & TOURISM     |        |      |        |        |      |        |        |      |        |        |      |        |        |      |        |
| HUMAN         | > 95   | RV   | 87.18  |
| SERVICES      |        |      |        |        |      |        |        |      |        |        |      |        |        |      |        |
| INFORMATIO    | > 95   | RV   | 87.18  |
| N             |        |      |        |        |      |        |        |      |        |        |      |        |        |      |        |
| TECHNOLOGY    |        |      |        |        |      |        |        |      |        |        |      |        |        |      |        |
| LAW, PUBLIC   |        |      | 87.18  |        |      | 87.18  |        |      | 87.18  |        |      | 87.18  | N < 10 | < 10 | 87.18  |
| SAFETY,       |        |      |        |        |      |        |        |      |        |        |      |        |        |      |        |
| CORRECTION    |        |      |        |        |      |        |        |      |        |        |      |        |        |      |        |
| S, AND        |        |      |        |        |      |        |        |      |        |        |      |        |        |      |        |
| SECURITY      |        |      |        |        |      |        |        |      |        |        |      |        |        |      |        |
| MANUFACTU     | N < 10 | < 10 | 87.18  | N < 10 | < 10 | 87.18  | N < 10 | < 10 | 87.18  |        |      | 87.18  |        |      | 87.18  |
| RING          |        |      |        |        |      |        |        |      |        |        |      |        |        |      |        |
| MARKETING     | > 95   | RV   | 87.18  |
| STEM          | N < 10 | < 10 | 87.18  |        |      | 87.18  |        |      | 87.18  |        |      | 87.18  |        |      | 87.18  |
| TRANSPORTA    | N < 10 | < 10 | 87.18  | > 95   | RV   | 87.18  |
| TION, DISTRIB |        |      |        |        |      |        |        |      |        |        |      |        |        |      |        |
| UTION, &      |        |      |        |        |      |        |        |      |        |        |      |        |        |      |        |
| LOGISTICS     |        |      |        |        |      |        |        |      |        |        |      |        |        |      |        |