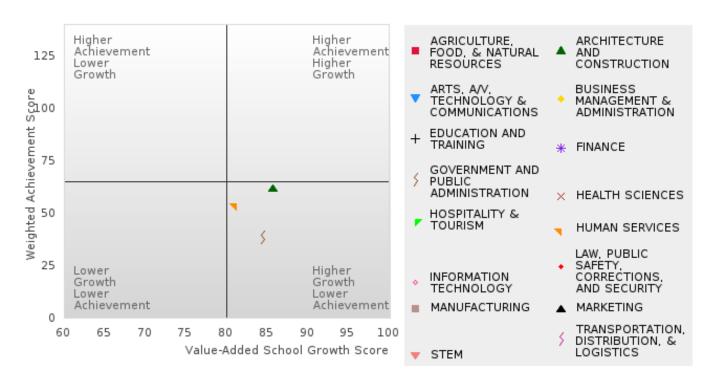

#### Assessments Included:

Act Aspire (Grades 9 - 10) • Dynamic Learning Maps (Grades 9 - 10) • ACT (Grades 11 -12 [3-yr best])

Academic Proficiency Score Calculation:

- Weighted Achievement (Grades 9 12) and Value-Added Growth Scores (Grades 9 -10)
   Included in Score
- Reading/Language Arts, Mathematics, and Science calculated separately
- Calculated for all schools with Grades 9, 10, 11, and/or 12

#### General Formula for Academic Proficiency Score for Each Subject

ELA Academic Proficiency Score =

ELA Weighted Achievement Score  $\times$  (0.50) + ELA Mean Value – Added Growth Score  $\times$  (0.50)

Math Academic Proficiency Score =

 $Math\ Weighted\ Achievement\ Score \times (0.50) + Math\ Mean\ Value - Added\ Growth\ Score \times (0.50)$ 

Science Academic Proficiency Score =

Science Weighted Achievement Score  $\times$  (0.50) + Science Mean Value – Added Growth Score  $\times$  (0.50)