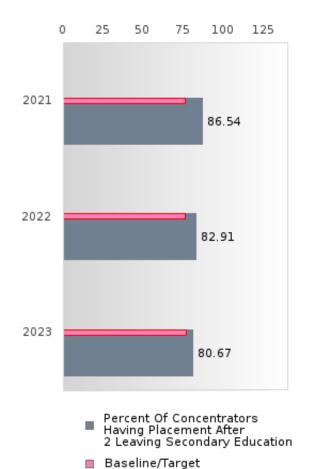

### PERFORMANCE MEASURE SCORES FOR CONCENTRATORS ONLY

| PERFORMANCE       |       | DIS   | TRICT SCO | ORE   |       | STATE SCORE |       |       |       |       |  |  |
|-------------------|-------|-------|-----------|-------|-------|-------------|-------|-------|-------|-------|--|--|
| MEASURES          | 2019  | 2020  | 2021      | 2022  | 2023  | 2019        | 2020  | 2021  | 2022  | 2023  |  |  |
| 3S1: POST-PROGRAM |       |       | 86.54     | 82.91 | 80.67 |             |       | 81.92 | 81.38 | 82.78 |  |  |
| PLACEMENT         |       |       |           |       |       |             |       |       |       |       |  |  |
|                   |       |       |           |       |       |             |       |       |       |       |  |  |
| 4S1: NON-         | 29.58 | 31.21 | 33.61     | 44.64 | 31.65 | 31.31       | 31.34 | 30.03 | 43.00 | 39.14 |  |  |
| TRADITIONAL       |       |       |           |       |       |             |       |       |       |       |  |  |
| PROGRAM           |       |       |           |       |       |             |       |       |       |       |  |  |
| CONCENTRATION     |       |       |           |       |       |             |       |       |       |       |  |  |
| 5S1: INDUSTRY     |       |       | 25.85     | 43.07 | 27.04 |             |       | 14.46 | 47.36 | 55.22 |  |  |
| CERTIFICATIONS    |       |       |           |       |       |             |       |       |       |       |  |  |
|                   |       |       |           |       |       |             |       |       |       |       |  |  |

The placement data are lagged in this report and the CAR report. The 2022 report includes placement data on students who exited secondary education during the 2021 school year.

BENTON SCHOOL DISTRICT Page 7/107 Table of Contents