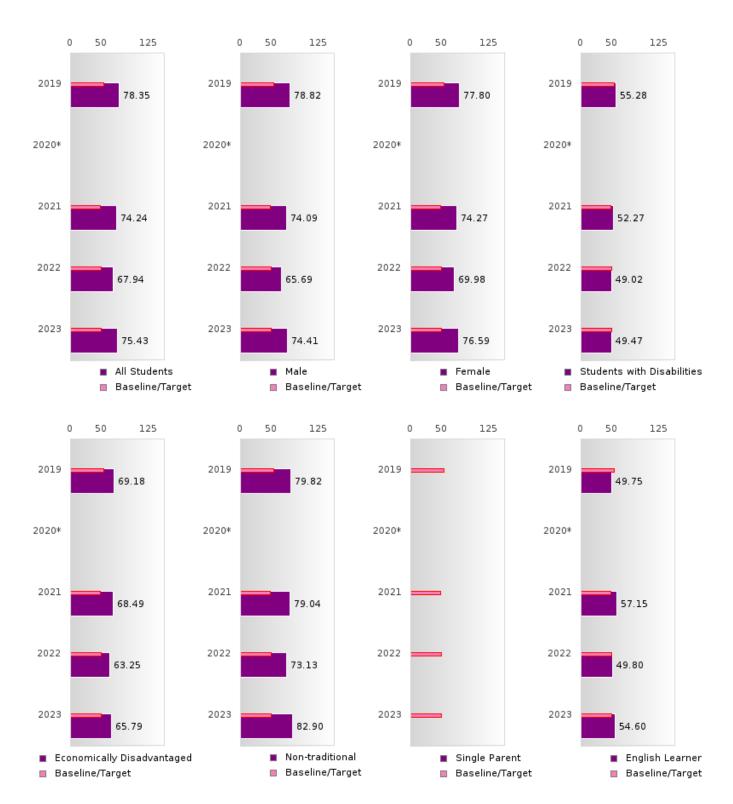

### ACADEMIC PROFICIENCY SCORE TABLE BY SUBJECT AND SPECIAL POPULATION

| ACADE           | MIC I K |      | IEIICI | BCOI  |       | DLE D  | ) I SUD |       | AND    | SI ECIA |      | IULA   | HON    |      |        |
|-----------------|---------|------|--------|-------|-------|--------|---------|-------|--------|---------|------|--------|--------|------|--------|
| RACE            |         | 2019 |        |       | 2020* |        |         | 2021  |        |         | 2022 |        |        | 2023 |        |
|                 | Score   | N    | Base   | Score | N     | Target | Score   | N     | Target | Score   | N    | Target | Score  | N    | Target |
|                 |         |      | line   |       |       |        |         |       |        |         |      |        |        |      |        |
|                 |         |      |        |       | REA   | DING I | LANGUA  | GE AR | TS     |         |      |        |        |      |        |
| All Students    | 76.48   | 480  | 52.78  |       |       | 53.03  | 73.37   | 523   | 48.45  | 71.86   | 536  | 48.7   | 76.54  | 442  | 48.95  |
| Male            | 72.60   | 231  | 52.78  |       |       | 53.03  | 72.54   | 246   | 48.45  | 70.24   | 236  | 48.7   | 74.26  | 221  | 48.95  |
| Female          | 80.10   | 249  | 52.78  |       |       | 53.03  | 74.39   | 277   | 48.45  | 73.10   | 300  | 48.7   | 78.97  | 221  | 48.95  |
| Students with   | 53.58   | 48   | 52.78  |       |       | 53.03  | 55.82   | 39    | 48.45  | 54.36   | 45   | 48.7   | 48.09  | 44   | 48.95  |
| Disabilities    |         |      |        |       |       |        |         |       |        |         |      |        |        |      |        |
| Economically    | 68.60   | 145  | 52.78  |       |       | 53.03  | 65.01   | 141   | 48.45  | 64.93   | 159  | 48.7   | 67.15  | 127  | 48.95  |
| Disadvantaged   |         |      |        |       |       |        |         |       |        |         |      |        |        |      |        |
| Non-traditional | 74.14   | 108  | 52.78  |       |       | 53.03  | 80.48   | 120   | 48.45  | 77.76   | 171  | 48.7   | 79.77  | 84   | 48.95  |
| Single Parent   | N < 10  | < 10 | 52.78  |       |       | 53.03  | N < 10  | < 10  | 48.45  | N < 10  | < 10 | 48.7   | N < 10 | < 10 | 48.95  |
| English Learner | 49.82   | 10   | 52.78  |       |       | 53.03  | 45.44   | 18    | 48.45  | 44.89   | 19   | 48.7   | 48.76  | 15   | 48.95  |
| Homeless        | N < 10  | < 10 | 52.78  |       |       | 53.03  | N < 10  | < 10  | 48.45  | N < 10  | < 10 | 48.7   | N < 10 | < 10 | 48.95  |
| Foster Care     | N < 10  | < 10 | 52.78  |       |       | 53.03  | N < 10  | < 10  | 48.45  | N < 10  | < 10 | 48.7   | N < 10 | < 10 | 48.95  |
| Military        | 83.25   | 14   | 52.78  |       |       | 53.03  | 76.21   | 15    | 48.45  | 69.75   | 13   | 48.7   | N < 10 | < 10 | 48.95  |
| Dependent       |         |      |        |       |       |        |         |       |        |         |      |        |        |      |        |
| Migrant         | N < 10  | < 10 | 52.78  |       |       | 53.03  | N < 10  | < 10  | 48.45  | N < 10  | < 10 | 48.7   | N < 10 | < 10 | 48.95  |
|                 |         |      |        |       |       | MAT    | HEMATI  | ICS   |        |         |      |        |        |      |        |
| All Students    | 71.45   | 480  | 46.45  |       |       | 46.7   | 66.84   | 523   | 42.27  | 68.20   | 536  | 42.52  | 71.19  | 442  | 42.77  |
| Male            | 72.00   | 231  | 46.45  |       |       | 46.7   | 70.87   | 246   | 42.27  | 70.54   | 236  | 42.52  | 73.00  | 221  | 42.77  |
| Female          | 70.99   | 249  | 46.45  |       |       | 46.7   | 63.55   | 277   | 42.27  | 66.42   | 300  | 42.52  | 69.40  | 221  | 42.77  |
| Students with   | 44.72   | 48   | 46.45  |       |       | 46.7   | 44.84   | 39    | 42.27  | 44.91   | 45   | 42.52  | 47.01  | 44   | 42.77  |
| Disabilities    |         |      |        |       |       |        |         |       |        |         |      |        |        |      |        |
| Economically    | 62.06   | 145  | 46.45  |       |       | 46.7   | 60.20   | 141   | 42.27  | 61.51   | 159  | 42.52  | 61.28  | 127  | 42.77  |
| Disadvantaged   |         |      |        |       |       |        |         |       |        |         |      |        |        |      |        |
| Non-traditional | 71.98   | 108  | 46.45  |       |       | 46.7   | 76.13   | 120   | 42.27  | 73.93   | 171  | 42.52  | 78.30  | 84   | 42.77  |
| Single Parent   | N < 10  | < 10 | 46.45  |       |       | 46.7   | N < 10  | < 10  | 42.27  | N < 10  | < 10 | 42.52  | N < 10 | < 10 | 42.77  |
| English Learner | 56.07   | 10   | 46.45  |       |       | 46.7   | 51.79   | 18    | 42.27  | 45.13   | 19   | 42.52  | 55.90  | 15   | 42.77  |
| Homeless        | N < 10  | < 10 | 46.45  |       |       | 46.7   | N < 10  | < 10  | 42.27  | N < 10  | < 10 | 42.52  | N < 10 | < 10 | 42.77  |
| Foster Care     | N < 10  | < 10 | 46.45  |       |       | 46.7   | N < 10  | < 10  | 42.27  | N < 10  | < 10 | 42.52  | N < 10 | < 10 | 42.77  |
| Military        | 79.91   | 14   | 46.45  |       |       | 46.7   | 62.76   | 15    | 42.27  | 65.37   | 13   | 42.52  | N < 10 | < 10 | 42.77  |
| Dependent       |         |      |        |       |       |        |         |       |        |         |      |        |        |      |        |
| Migrant         | N < 10  | < 10 | 46.45  |       |       | 46.7   | N < 10  | < 10  | 42.27  | N < 10  | < 10 | 42.52  | N < 10 | < 10 | 42.77  |
|                 |         |      |        |       |       | S      | CIENCE  |       |        |         |      |        |        |      |        |
| All Students    | 78.35   | 480  | 53.26  |       |       | 53.51  | 74.24   | 522   | 48.4   | 67.94   | 535  | 48.65  | 75.43  | 441  | 48.9   |
| Male            | 78.82   | 231  | 53.26  |       |       | 53.51  | 74.09   | 246   | 48.4   | 65.69   | 236  | 48.65  | 74.41  | 221  | 48.9   |
| Female          | 77.80   | 249  | 53.26  |       |       | 53.51  | 74.27   | 276   | 48.4   | 69.98   | 299  | 48.65  | 76.59  | 220  | 48.9   |
| Students with   | 55.28   | 48   | 53.26  |       |       | 53.51  | 52.27   | 39    | 48.4   | 49.02   | 45   | 48.65  | 49.47  | 44   | 48.9   |
| Disabilities    |         |      |        |       |       |        |         |       |        |         |      |        |        |      |        |
| Economically    | 69.18   | 145  | 53.26  |       |       | 53.51  | 68.49   | 140   | 48.4   | 63.25   | 158  | 48.65  | 65.79  | 126  | 48.9   |
| Disadvantaged   |         |      |        |       |       |        |         |       |        |         |      |        |        |      |        |
| Non-traditional | 79.82   | 108  | 53.26  |       |       | 53.51  | 79.04   | 120   | 48.4   | 73.13   | 170  | 48.65  | 82.90  | 83   | 48.9   |
| Single Parent   | N < 10  | < 10 | 53.26  |       |       | 53.51  | N < 10  | < 10  | 48.4   | N < 10  | < 10 |        | N < 10 | < 10 | 48.9   |
| English Learner | 49.75   | 10   | 53.26  |       |       | 53.51  | 57.15   | 18    | 48.4   | 49.80   | 19   | 48.65  | 54.60  | 15   | 48.9   |
| Homeless        | N < 10  | < 10 | 53.26  |       |       |        | N < 10  | < 10  | 48.4   | N < 10  | < 10 |        | N < 10 | < 10 | 48.9   |
| Foster Care     | N < 10  | < 10 | 53.26  |       |       |        | N < 10  | < 10  | 48.4   | N < 10  | < 10 |        | N < 10 | < 10 | 48.9   |
| Military        | 82.30   | 14   | 53.26  |       |       | 53.51  | 70.55   | 15    | 48.4   | 67.32   | 13   |        | N < 10 | < 10 | 48.9   |
| Dependent       |         |      |        |       |       |        |         |       |        |         |      |        |        |      |        |
| Migrant         | N < 10  | < 10 | 53.26  |       |       | 53.51  | N < 10  | < 10  | 48.4   | N < 10  | < 10 | 48.65  | N < 10 | < 10 | 48.9   |
|                 | -       |      |        |       |       |        |         |       |        |         |      |        |        |      |        |

N: Number of Concentrators with Test Scores Included in the Score

BENTON SCHOOL DISTRICT Page 39/107 Table of Contents

<sup>\*</sup>State-required academic achievement tests were waived in 2020 due to COVID19.