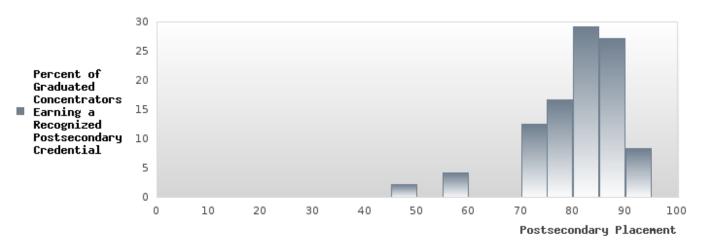

### PERFORMANCE MEASURE SCORES FOR CONCENTRATORS ONLY

| PERFORMANCE       |       | DIS   | TRICT SCO | ORE   |       | STATE SCORE |       |       |       |       |  |  |
|-------------------|-------|-------|-----------|-------|-------|-------------|-------|-------|-------|-------|--|--|
| MEASURES          | 2019  | 2020  | 2021      | 2022  | 2023  | 2019        | 2020  | 2021  | 2022  | 2023  |  |  |
| 3S1: POST-PROGRAM |       |       | 86.54     | 82.91 | 80.67 |             |       | 81.92 | 81.38 | 82.78 |  |  |
| PLACEMENT         |       |       |           |       |       |             |       |       |       |       |  |  |
|                   |       |       |           |       |       |             |       |       |       |       |  |  |
| 4S1: NON-         | 29.58 | 31.21 | 33.61     | 44.64 | 31.65 | 31.31       | 31.34 | 30.03 | 43.00 | 39.14 |  |  |
| TRADITIONAL       |       |       |           |       |       |             |       |       |       |       |  |  |
| PROGRAM           |       |       |           |       |       |             |       |       |       |       |  |  |
| CONCENTRATION     |       |       |           |       |       |             |       |       |       |       |  |  |
| 5S1: INDUSTRY     |       |       | 25.85     | 43.07 | 27.04 |             |       | 14.46 | 47.36 | 55.22 |  |  |
| CERTIFICATIONS    |       |       |           |       |       |             |       |       |       |       |  |  |
|                   |       |       |           |       |       |             |       |       |       |       |  |  |

The placement data are lagged in this report and the CAR report. The 2022 report includes placement data on students who exited secondary education during the 2021 school year.

BENTON SCHOOL DISTRICT Page 7/107 Table of Contents