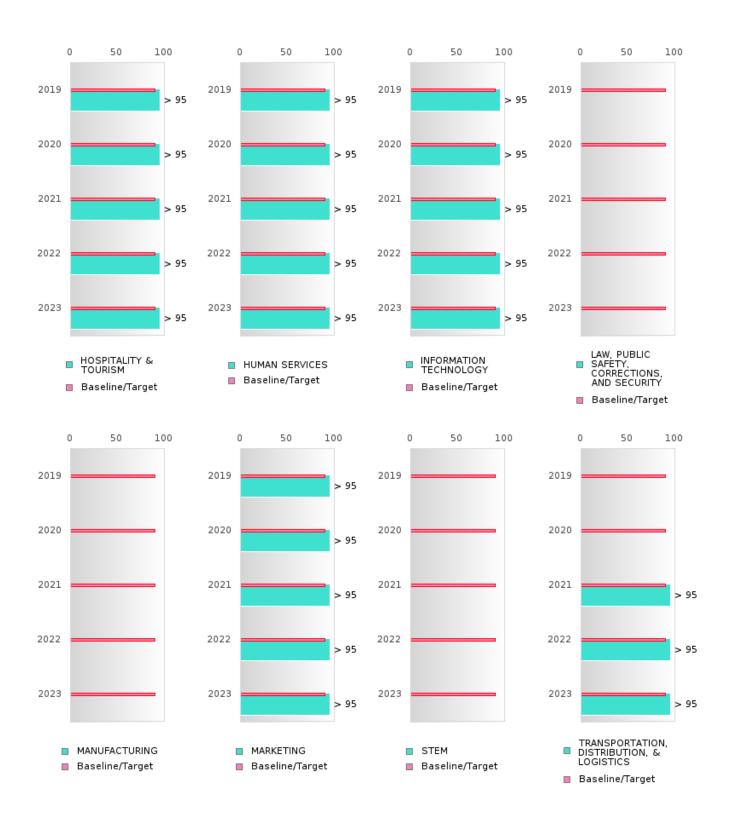

### FIVE-YEAR EXTENDED ADJUSTED GRADUATION RATE BY CLUSTER

| RACE                                                       |        | 2019 |        |        | 2020  |        |         | 2021  |        |        | 2022 |        |       | 2023 |            |
|------------------------------------------------------------|--------|------|--------|--------|-------|--------|---------|-------|--------|--------|------|--------|-------|------|------------|
|                                                            | Score  | N    | Target | Score  | N     | Target | Score   | N     | Target | Score  | N    | Target | Score | N    | Target     |
|                                                            |        | F    |        |        | ENDEL |        | STED CO | OHORT |        | UATION | RATE | 1 - 5  |       |      | ' <u> </u> |
| AGRICULTUR<br>E, FOOD, &<br>NATURAL<br>RESOURCES           | N < 10 | < 10 | 90.4   | N < 10 | < 10  | 90.4   | N < 10  | < 10  | 90.4   | N < 10 | < 10 | 90.4   |       |      | 90.4       |
| ARCHITECTU<br>RE AND CONS<br>TRUCTION                      | > 95   | RV   | 90.4   | > 95   | RV    | 90.4   | > 95    | RV    | 90.4   | > 95   | RV   | 90.4   | > 95  | RV   | 90.4       |
| ARTS, A/V,<br>TECHNOLOGY<br>& COMMUNIC<br>ATIONS           | 95.00  | RV   | 90.4   | > 95   | RV    | 90.4   | > 95    | RV    | 90.4   | > 95   | RV   | 90.4   | > 95  | RV   | 90.4       |
| BUSINESS MA<br>NAGEMENT &<br>ADMINISTRAT<br>ION            | > 95   | RV   | 90.4   | > 95   | RV    | 90.4   | > 95    | RV    | 90.4   | > 95   | RV   | 90.4   | > 95  | RV   | 90.4       |
| EDUCATION<br>AND<br>TRAINING                               | > 95   | RV   | 90.4   | > 95   | RV    | 90.4   | > 95    | RV    | 90.4   | > 95   | RV   | 90.4   | > 95  | RV   | 90.4       |
| FINANCE                                                    | > 95   | RV   | 90.4   | > 95   | RV    | 90.4   | > 95    | RV    | 90.4   | > 95   | RV   | 90.4   | > 95  | RV   | 90.4       |
| GOVERNMEN<br>T AND PUBLIC<br>ADMINISTRAT<br>ION            | 93.00  | RV   | 90.4   | 94.00  | RV    | 90.4   | > 95    | RV    | 90.4   | > 95   | RV   | 90.4   | 89.00 | RV   | 90.4       |
| HEALTH<br>SCIENCES                                         | > 95   | RV   | 90.4   | > 95   | RV    | 90.4   | > 95    | RV    | 90.4   | > 95   | RV   | 90.4   | > 95  | RV   | 90.4       |
| HOSPITALITY & TOURISM                                      | > 95   | RV   | 90.4   | > 95   | RV    | 90.4   | > 95    | RV    | 90.4   | > 95   | RV   | 90.4   | > 95  | RV   | 90.4       |
| HUMAN<br>SERVICES                                          | > 95   | RV   | 90.4   | > 95   | RV    | 90.4   | > 95    | RV    | 90.4   | > 95   | RV   | 90.4   | > 95  | RV   | 90.4       |
| INFORMATIO<br>N<br>TECHNOLOGY                              | > 95   | RV   | 90.4   | > 95   | RV    | 90.4   | > 95    | RV    | 90.4   | > 95   | RV   | 90.4   | > 95  | RV   | 90.4       |
| LAW, PUBLIC<br>SAFETY,<br>CORRECTION<br>S, AND<br>SECURITY |        |      | 90.4   |        |       | 90.4   |         |       | 90.4   |        |      | 90.4   |       |      | 90.4       |
| RING                                                       | N < 10 | < 10 |        | N < 10 |       |        | N < 10  | < 10  | 90.4   | N < 10 | < 10 | 90.4   |       |      | 90.4       |
| MARKETING                                                  | > 95   | RV   | 90.4   | > 95   | RV    | 90.4   | > 95    | RV    | 90.4   | > 95   | RV   | 90.4   | > 95  | RV   | 90.4       |
| STEM                                                       |        |      | 90.4   |        | < 10  | 90.4   |         |       | 90.4   |        |      | 90.4   |       |      | 90.4       |
| TRANSPORTA<br>TION, DISTRIB<br>UTION, &<br>LOGISTICS       | N < 10 | < 10 | 90.4   | N < 10 | < 10  | 90.4   | > 95    | RV    | 90.4   | > 95   | RV   | 90.4   | > 95  | RV   | 90.4       |