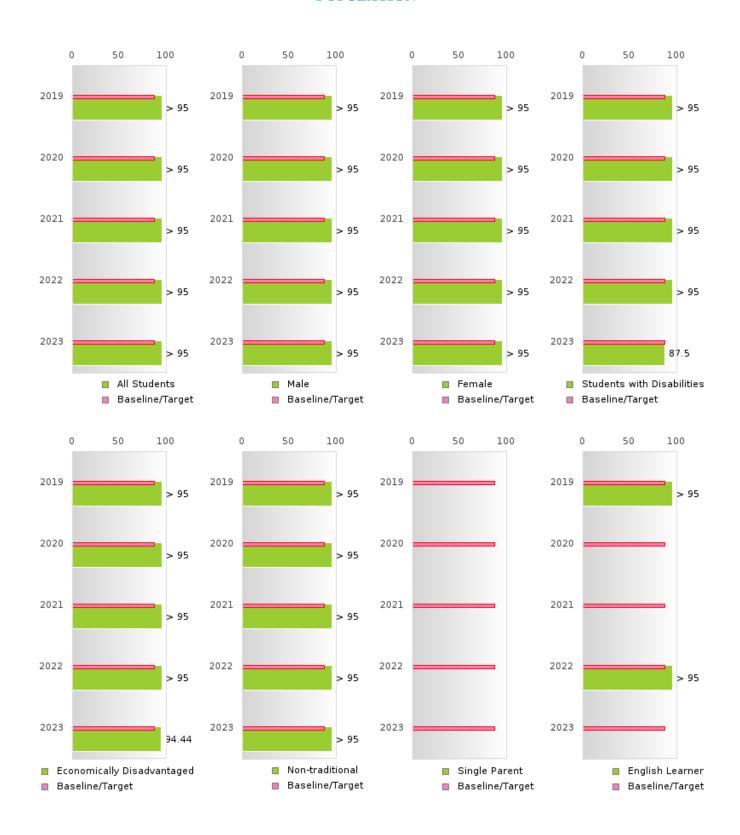

### **GRADUATION RATE BY SPECIAL POPULATION**

| RACE                       |        | 2019 |        |         | 2020  |        |         | 2021 | 2021 2022 |         |      | 2023   |        |      |        |
|----------------------------|--------|------|--------|---------|-------|--------|---------|------|-----------|---------|------|--------|--------|------|--------|
|                            | Score  | N    | Target | Score   | N     | Target | Score   | N    | Target    | Score   | N    | Target | Score  | N    | Target |
|                            |        |      | FO     | UR-YEA  | R ADJ | USTED  | COHORT  | ΓGRA | DUATI(    | ON RATE | Ē    |        |        |      |        |
| All Students               | > 95   | 268  | 87.18  | > 95    | 261   | 87.18  | > 95    | 234  | 87.18     | > 95    | 261  | 87.18  | > 95   | 231  | 87.18  |
| Male                       | > 95   | RV   | 87.18  | > 95    | RV    | 87.18  | > 95    | RV   | 87.18     | > 95    | RV   | 87.18  | > 95   | RV   | 87.18  |
| Female                     | > 95   | RV   | 87.18  | > 95    | RV    | 87.18  | > 95    | RV   | 87.18     | > 95    | RV   | 87.18  | > 95   | RV   | 87.18  |
| Students with Disabilities | > 95   | RV   | 87.18  | > 95    | RV    | 87.18  | > 95    | RV   | 87.18     | > 95    | RV   | 87.18  | 87.50  | RV   | 87.18  |
| Economically Disadvantaged | > 95   | RV   | 87.18  | > 95    | RV    | 87.18  | > 95    | RV   | 87.18     | > 95    | RV   | 87.18  | 94.44  | RV   | 87.18  |
| Non-traditional            | > 95   | RV   | 87.18  | > 95    | RV    | 87.18  | > 95    | RV   | 87.18     | > 95    | RV   | 87.18  | > 95   | RV   | 87.18  |
| Single Parent              |        |      | 87.18  |         |       | 87.18  |         |      | 87.18     |         |      | 87.18  |        |      | 87.18  |
| English Learner            | > 95   | RV   |        |         | < 10  |        | N < 10  | < 10 | 87.18     | > 95    | RV   | 87.18  | N < 10 | < 10 | 87.18  |
| Homeless                   | N < 10 | < 10 |        | N < 10  | < 10  |        | N < 10  | < 10 | 87.18     | N < 10  | < 10 | 87.18  | N < 10 | < 10 | 87.18  |
| Foster Care                | N < 10 | < 10 | 87.18  | N < 10  | < 10  |        | N < 10  | < 10 | 87.18     |         |      | 87.18  | N < 10 | < 10 | 87.18  |
| Military                   | N < 10 | < 10 | 87.18  | N < 10  | < 10  | 87.18  | N < 10  | < 10 | 87.18     | N < 10  | < 10 | 87.18  | N < 10 | < 10 | 87.18  |
| Dependent                  |        |      |        |         |       |        |         |      |           |         |      |        |        |      |        |
| Migrant                    | N < 10 | < 10 | 87.18  |         |       | 87.18  |         |      |           |         | < 10 | 87.18  |        |      | 87.18  |
|                            |        |      |        | EAR EXT |       |        | STED CC |      |           | UATION  |      |        |        |      |        |
| All Students               | > 95   | 260  | 90.4   | > 95    | 269   | 90.4   | > 95    | 260  | 90.4      | > 95    | 233  | 90.4   | > 95   | 257  | 90.4   |
| Male                       | > 95   | RV   | 90.4   | > 95    | RV    | 90.4   | > 95    | RV   | 90.4      | > 95    | RV   | 90.4   | > 95   | RV   | 90.4   |
| Female                     | > 95   | RV   | 90.4   | > 95    | RV    | 90.4   | > 95    | RV   | 90.4      | > 95    | RV   | 90.4   | > 95   | RV   | 90.4   |
| Students with Disabilities | > 95   | RV   | 90.4   | > 95    | RV    | 90.4   | > 95    | RV   | 90.4      | > 95    | RV   | 90.4   | > 95   | RV   | 90.4   |
| Economically Disadvantaged | > 95   | RV   | 90.4   | > 95    | RV    | 90.4   | > 95    | RV   | 90.4      | > 95    | RV   | 90.4   | > 95   | RV   | 90.4   |
| Non-traditional            | N < 10 | < 10 | 90.4   | > 95    | RV    | 90.4   | > 95    | RV   | 90.4      | > 95    | RV   | 90.4   | > 95   | RV   | 90.4   |
| Single Parent              |        |      | 90.4   |         |       | 90.4   |         |      | 90.4      |         |      | 90.4   |        |      | 90.4   |
| English Learner            | > 95   | RV   | 90.4   | > 95    | RV    | 90.4   | N < 10  | < 10 | 90.4      | N < 10  | < 10 | 90.4   | > 95   | RV   | 90.4   |
| Homeless                   | > 95   | RV   | 90.4   | N < 10  | < 10  | 90.4   | N < 10  | < 10 | 90.4      | N < 10  | < 10 | 90.4   | N < 10 | < 10 | 90.4   |
| Foster Care                | N < 10 | < 10 | 90.4   | N < 10  | < 10  | 90.4   | N < 10  | < 10 | 90.4      | N < 10  | < 10 | 90.4   |        |      | 90.4   |
| Military<br>Dependent      | N < 10 | < 10 | 90.4   | N < 10  | < 10  | 90.4   | N < 10  | < 10 | 90.4      | N < 10  | < 10 | 90.4   | N < 10 | < 10 | 90.4   |
| Migrant                    | N < 10 | < 10 | 90.4   | N < 10  | < 10  | 90.4   |         |      | 90.4      |         |      | 90.4   | N < 10 | < 10 | 90.4   |