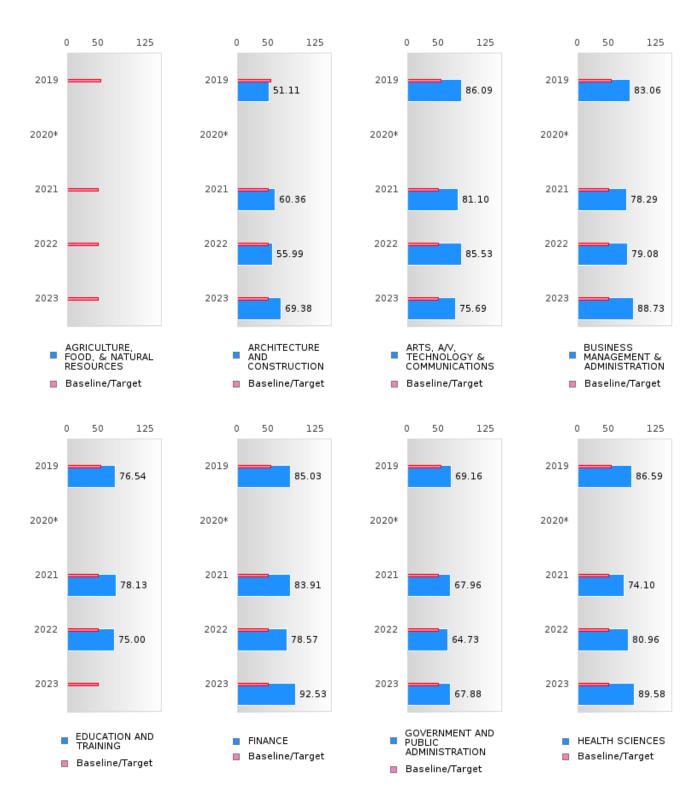

### ACADEMIC PROFICIENCY SCORE TABLE BY READING LANGUAGE ARTS AND CLUSTER

| ACADEMIC                                                   | PROF   |      | ICI S        | UKE   |       | E DI . | KEADI           |      | INGU.  | AGE A  |      | ND CI  |        |      |        |
|------------------------------------------------------------|--------|------|--------------|-------|-------|--------|-----------------|------|--------|--------|------|--------|--------|------|--------|
| RACE                                                       | ~      | 2019 | 1.5          |       | 2020* | I      |                 | 2021 | l      | ~      | 2022 | les    |        | 2023 | l      |
|                                                            | Score  | N    | Base<br>line | Score | N     | Target | Score           | N    | Target | Score  | N    | Target | Score  | N    | Target |
| A CDICIII TUD                                              | N . 10 | . 10 | 50.70        |       | KEA   | _      | ANGUA<br>N < 10 |      |        | N < 10 | . 10 | 49.7   | N . 10 | . 10 | 19.05  |
| AGRICULTUR<br>E, FOOD, &<br>NATURAL<br>RESOURCES           |        | < 10 | 52.78        |       |       |        |                 | < 10 |        |        | < 10 | 48.7   | N < 10 | < 10 | 48.95  |
| ARCHITECTU<br>RE AND CONS<br>TRUCTION                      | 51.11  | 45   | 52.78        |       |       | 53.03  | 60.36           | 41   | 48.45  | 55.99  | 46   | 48.7   | 69.38  | 91   | 48.95  |
| ARTS, A/V,<br>TECHNOLOGY<br>& COMMUNIC<br>ATIONS           | 86.09  | 42   | 52.78        |       |       | 53.03  | 81.10           | 41   | 48.45  | 85.53  | 40   | 48.7   | 75.69  | 19   | 48.95  |
| BUSINESS MA<br>NAGEMENT &<br>ADMINISTRAT<br>ION            | 83.06  | 113  | 52.78        |       |       | 53.03  | 78.29           | 193  | 48.45  | 79.08  | 190  | 48.7   | 88.73  | 94   | 48.95  |
| EDUCATION<br>AND<br>TRAINING                               | 76.54  | 81   | 52.78        |       |       | 53.03  | 78.13           | 40   | 48.45  | 75.00  | 37   | 48.7   | N < 10 | < 10 | 48.95  |
| FINANCE                                                    | 85.03  | 88   | 52.78        |       |       | 53.03  | 83.91           | 81   | 48.45  | 78.57  | 93   | 48.7   | 92.53  | 42   | 48.95  |
| GOVERNMEN<br>T AND PUBLIC<br>ADMINISTRAT<br>ION            | 69.16  | 56   | 52.78        |       |       | 53.03  | 67.96           | 71   | 48.45  | 64.73  | 71   | 48.7   | 67.88  | 52   | 48.95  |
| HEALTH<br>SCIENCES                                         | 86.59  | 82   | 52.78        |       |       | 53.03  | 74.10           | 78   | 48.45  | 80.96  | 98   | 48.7   | 89.58  | 40   | 48.95  |
| HOSPITALITY & TOURISM                                      | 77.07  | 122  | 52.78        |       |       | 53.03  | 78.52           | 115  | 48.45  | 73.01  | 167  | 48.7   | 88.68  | 53   | 48.95  |
| HUMAN<br>SERVICES                                          | 70.64  | 153  | 52.78        |       |       | 53.03  | 67.96           | 156  | 48.45  | 67.90  | 203  | 48.7   | 75.71  | 148  | 48.95  |
| INFORMATIO<br>N<br>TECHNOLOGY                              | 83.99  | 155  | 52.78        |       |       | 53.03  | 81.14           | 168  | 48.45  | 79.97  | 164  | 48.7   | 89.52  | 53   | 48.95  |
| LAW, PUBLIC<br>SAFETY,<br>CORRECTION<br>S, AND<br>SECURITY | N < 10 | < 10 | 52.78        |       |       | 53.03  | N < 10          | < 10 | 48.45  | N < 10 | < 10 | 48.7   | N < 10 | < 10 | 48.95  |
| MANUFACTU<br>RING                                          | N < 10 | < 10 | 52.78        |       |       | 53.03  | N < 10          | < 10 | 48.45  | N < 10 | < 10 | 48.7   | N < 10 | < 10 | 48.95  |
| MARKETING                                                  | 80.25  | 143  | 52.78        |       |       | 53.03  | 81.92           | 144  | 48.45  | 78.60  | 141  | 48.7   | 84.51  | 49   | 48.95  |
| STEM                                                       | N < 10 | < 10 | 52.78        |       |       |        | N < 10          | < 10 |        | N < 10 | < 10 | 48.7   | N < 10 | < 10 | 48.95  |
| TRANSPORTA TION, DISTRIB UTION, & LOGISTICS                | 82.67  | 20   | 52.78        |       |       | 53.03  | 83.91           | 81   | 48.45  | 78.57  | 93   | 48.7   | 94.74  | 38   | 48.95  |

N: Number of Concentrators with Test Scores Included in the Score

BENTON SCHOOL DISTRICT Page 46/107 Table of Contents

<sup>\*</sup>State-required academic achievement tests were waived in 2020 due to COVID19.