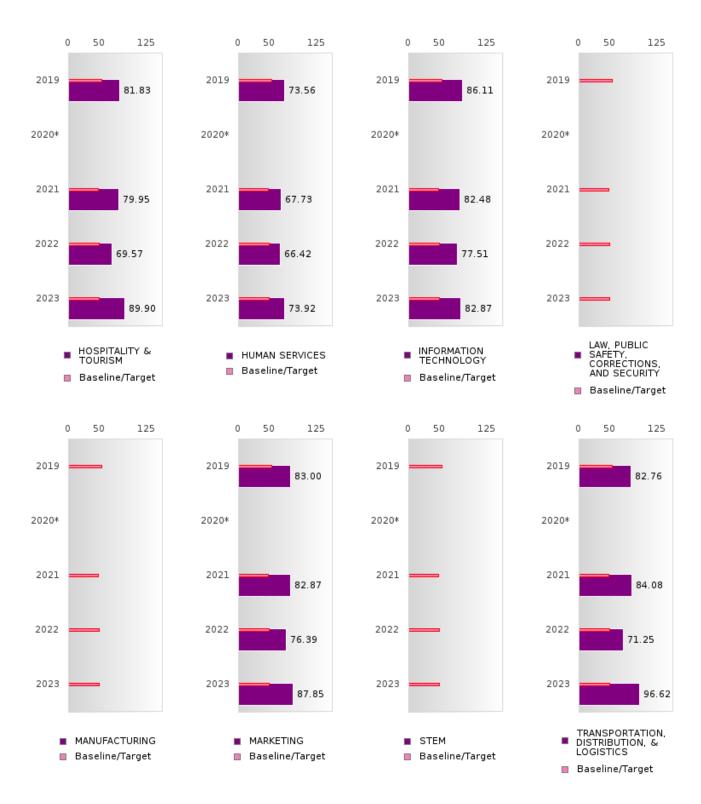

### ACADEMIC PROFICIENCY SCORE TABLE BY READING LANGUAGE ARTS AND CLUSTER

| ACADEMIC                                                   | PROF   |      | ICI S        | UKE   |       | E DI . | KEADI           |      | INGU.  | AGE A  |      | ND CI  |        |      |        |
|------------------------------------------------------------|--------|------|--------------|-------|-------|--------|-----------------|------|--------|--------|------|--------|--------|------|--------|
| RACE                                                       | ~      | 2019 | 1.5          |       | 2020* | I      |                 | 2021 | l      | ~      | 2022 | les    |        | 2023 | l      |
|                                                            | Score  | N    | Base<br>line | Score | N     | Target | Score           | N    | Target | Score  | N    | Target | Score  | N    | Target |
| A CDICIII TUD                                              | N . 10 | . 10 | 50.70        |       | KEA   | _      | ANGUA<br>N < 10 |      |        | N < 10 | . 10 | 49.7   | N . 10 | . 10 | 19.05  |
| AGRICULTUR<br>E, FOOD, &<br>NATURAL<br>RESOURCES           |        | < 10 | 52.78        |       |       |        |                 | < 10 |        |        | < 10 | 48.7   | N < 10 | < 10 | 48.95  |
| ARCHITECTU<br>RE AND CONS<br>TRUCTION                      | 51.11  | 45   | 52.78        |       |       | 53.03  | 60.36           | 41   | 48.45  | 55.99  | 46   | 48.7   | 69.38  | 91   | 48.95  |
| ARTS, A/V,<br>TECHNOLOGY<br>& COMMUNIC<br>ATIONS           | 86.09  | 42   | 52.78        |       |       | 53.03  | 81.10           | 41   | 48.45  | 85.53  | 40   | 48.7   | 75.69  | 19   | 48.95  |
| BUSINESS MA<br>NAGEMENT &<br>ADMINISTRAT<br>ION            | 83.06  | 113  | 52.78        |       |       | 53.03  | 78.29           | 193  | 48.45  | 79.08  | 190  | 48.7   | 88.73  | 94   | 48.95  |
| EDUCATION<br>AND<br>TRAINING                               | 76.54  | 81   | 52.78        |       |       | 53.03  | 78.13           | 40   | 48.45  | 75.00  | 37   | 48.7   | N < 10 | < 10 | 48.95  |
| FINANCE                                                    | 85.03  | 88   | 52.78        |       |       | 53.03  | 83.91           | 81   | 48.45  | 78.57  | 93   | 48.7   | 92.53  | 42   | 48.95  |
| GOVERNMEN<br>T AND PUBLIC<br>ADMINISTRAT<br>ION            | 69.16  | 56   | 52.78        |       |       | 53.03  | 67.96           | 71   | 48.45  | 64.73  | 71   | 48.7   | 67.88  | 52   | 48.95  |
| HEALTH<br>SCIENCES                                         | 86.59  | 82   | 52.78        |       |       | 53.03  | 74.10           | 78   | 48.45  | 80.96  | 98   | 48.7   | 89.58  | 40   | 48.95  |
| HOSPITALITY & TOURISM                                      | 77.07  | 122  | 52.78        |       |       | 53.03  | 78.52           | 115  | 48.45  | 73.01  | 167  | 48.7   | 88.68  | 53   | 48.95  |
| HUMAN<br>SERVICES                                          | 70.64  | 153  | 52.78        |       |       | 53.03  | 67.96           | 156  | 48.45  | 67.90  | 203  | 48.7   | 75.71  | 148  | 48.95  |
| INFORMATIO<br>N<br>TECHNOLOGY                              | 83.99  | 155  | 52.78        |       |       | 53.03  | 81.14           | 168  | 48.45  | 79.97  | 164  | 48.7   | 89.52  | 53   | 48.95  |
| LAW, PUBLIC<br>SAFETY,<br>CORRECTION<br>S, AND<br>SECURITY | N < 10 | < 10 | 52.78        |       |       | 53.03  | N < 10          | < 10 | 48.45  | N < 10 | < 10 | 48.7   | N < 10 | < 10 | 48.95  |
| MANUFACTU<br>RING                                          | N < 10 | < 10 | 52.78        |       |       | 53.03  | N < 10          | < 10 | 48.45  | N < 10 | < 10 | 48.7   | N < 10 | < 10 | 48.95  |
| MARKETING                                                  | 80.25  | 143  | 52.78        |       |       | 53.03  | 81.92           | 144  | 48.45  | 78.60  | 141  | 48.7   | 84.51  | 49   | 48.95  |
| STEM                                                       | N < 10 | < 10 | 52.78        |       |       |        | N < 10          | < 10 |        | N < 10 | < 10 | 48.7   | N < 10 | < 10 | 48.95  |
| TRANSPORTA TION, DISTRIB UTION, & LOGISTICS                | 82.67  | 20   | 52.78        |       |       | 53.03  | 83.91           | 81   | 48.45  | 78.57  | 93   | 48.7   | 94.74  | 38   | 48.95  |

N: Number of Concentrators with Test Scores Included in the Score

BENTON SCHOOL DISTRICT Page 46/107 Table of Contents

<sup>\*</sup>State-required academic achievement tests were waived in 2020 due to COVID19.