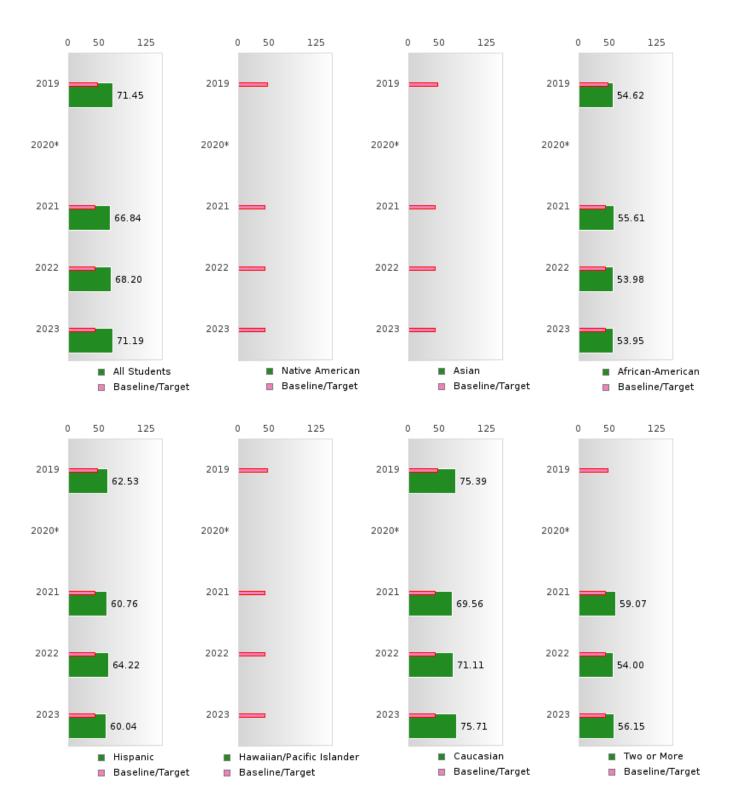

### ACADEMIC PROFICIENCY SCORE TABLE BY SUBJECT AND RACE/ETHNICITY

| RACE                         |                       | 2019       |             |            | 2020* |        |        | 2021 |        |        | 2022 |        |        | 2023 |        |
|------------------------------|-----------------------|------------|-------------|------------|-------|--------|--------|------|--------|--------|------|--------|--------|------|--------|
|                              | Score                 | N          | Base        | Score      | N     | Target | Score  | N    | Target | Score  | N    | Target | Score  | N    | Target |
|                              | READING LANGUAGE ARTS |            |             |            |       |        |        |      |        |        |      |        |        |      |        |
| All Students                 | 76.48                 | 480        | 52.78       |            | KLI   | 53.03  | 73.37  | 523  | 48.45  | 71.86  | 536  | 48.7   | 76.54  | 442  | 48.95  |
| Native American              |                       | < 10       | 52.78       |            |       | 53.03  | N < 10 | < 10 | 48.45  | N < 10 | < 10 | 48.7   | N < 10 | < 10 | 48.95  |
| Asian                        | N < 10                | < 10       | 52.78       |            |       | 53.03  | N < 10 | < 10 |        | N < 10 | < 10 | 48.7   | N < 10 | < 10 | 48.95  |
| African-<br>American         | 60.96                 | 49         | 52.78       |            |       | 53.03  | 58.36  | 45   | 48.45  | 61.56  | 44   | 48.7   | 60.81  | 29   | 48.95  |
| Hispanic                     | 67.35                 | 27         | 52.78       |            |       | 53.03  | 62.46  | 55   | 48.45  | 65.54  | 57   | 48.7   | 64.71  | 42   | 48.95  |
| Hawaiian/Pacific Islander    |                       | < 10       | 52.78       |            |       | 53.03  | N < 10 | < 10 | 48.45  | N < 10 | < 10 | 48.7   | N < 10 | < 10 | 48.95  |
| Caucasian                    | 80.17                 | 392        | 52.78       |            |       | 53.03  | 77.72  | 394  | 48.45  | 74.90  | 406  | 48.7   | 80.38  | 350  | 48.95  |
| Two or More                  | N < 10                | < 10       | 52.78       |            |       | 53.03  | 66.44  | 20   | 48.45  | 61.64  | 19   | 48.7   | 56.74  | 11   | 48.95  |
|                              |                       |            |             |            |       | MAT    | HEMAT. | ICS  |        |        |      |        |        |      |        |
| All Students                 | 71.45                 | 480        | 46.45       |            |       | 46.7   | 66.84  | 523  | 42.27  | 68.20  | 536  | 42.52  | 71.19  | 442  | 42.77  |
| Native American              | N < 10                | < 10       | 46.45       |            |       | 46.7   | N < 10 | < 10 | 42.27  | N < 10 | < 10 | 42.52  | N < 10 | < 10 | 42.77  |
| Asian                        | N < 10                | < 10       | 46.45       |            |       | 46.7   | N < 10 | < 10 | 42.27  | N < 10 | < 10 | 42.52  | N < 10 | < 10 | 42.77  |
| African-<br>American         | 54.62                 | 49         | 46.45       |            |       | 46.7   | 55.61  | 45   | 42.27  | 53.98  | 44   | 42.52  | 53.95  | 29   | 42.77  |
| Hispanic                     | 62.53                 | 27         | 46.45       |            |       | 46.7   | 60.76  | 55   | 42.27  | 64.22  | 57   | 42.52  | 60.04  | 42   | 42.77  |
| Hawaiian/Pacific<br>Islander | N < 10                | < 10       | 46.45       |            |       | 46.7   | N < 10 | < 10 | 42.27  | N < 10 | < 10 | 42.52  | N < 10 | < 10 | 42.77  |
| Caucasian                    | 75.39                 | 392        | 46.45       |            |       | 46.7   | 69.56  | 394  | 42.27  | 71.11  | 406  | 42.52  | 75.71  | 350  | 42.77  |
| Two or More                  | N < 10                | < 10       | 46.45       |            |       | 46.7   | 59.07  | 20   | 42.27  | 54.00  | 19   | 42.52  | 56.15  | 11   | 42.77  |
|                              |                       |            |             |            |       | S      | CIENCE |      |        |        |      |        |        |      |        |
| All Students                 | 78.35                 | 480        | 53.26       |            |       | 53.51  | 74.24  | 522  | 48.4   | 67.94  | 535  | 48.65  | 75.43  | 441  | 48.9   |
| Native American              | N < 10                | < 10       | 53.26       |            |       | 53.51  | N < 10 | < 10 | 48.4   | N < 10 | < 10 | 48.65  | N < 10 | < 10 | 48.9   |
| Asian                        | N < 10                | < 10       | 53.26       |            |       | 53.51  | N < 10 | < 10 | 48.4   | N < 10 | < 10 | 48.65  | N < 10 | < 10 | 48.9   |
| African-<br>American         | 63.42                 | 49         | 53.26       |            |       | 53.51  | 64.76  | 45   | 48.4   | 54.92  | 44   | 48.65  | 62.92  | 29   | 48.9   |
| Hispanic                     | 63.00                 | 27         | 53.26       |            |       | 53.51  | 68.37  | 55   | 48.4   | 67.86  | 57   | 48.65  | 68.45  | 42   | 48.9   |
| Hawaiian/Pacific<br>Islander | N < 10                | < 10       | 53.26       |            |       | 53.51  | N < 10 | < 10 | 48.4   | N < 10 | < 10 | 48.65  | N < 10 | < 10 | 48.9   |
| Caucasian                    | 82.76                 | 392        | 53.26       |            |       | 53.51  | 77.23  | 393  | 48.4   | 70.33  | 405  | 48.65  | 79.12  | 349  | 48.9   |
| Two or More                  | N < 10                | < 10       | 53.26       |            |       | 53.51  | 68.75  | 20   | 48.4   | 55.31  | 19   | 48.65  | 59.86  | 11   | 48.9   |
| N. Number of Concer          | tuntama rriti         | h Toot Co. | anaa Imalia | dad in the | Caama |        |        |      |        |        |      |        |        |      |        |