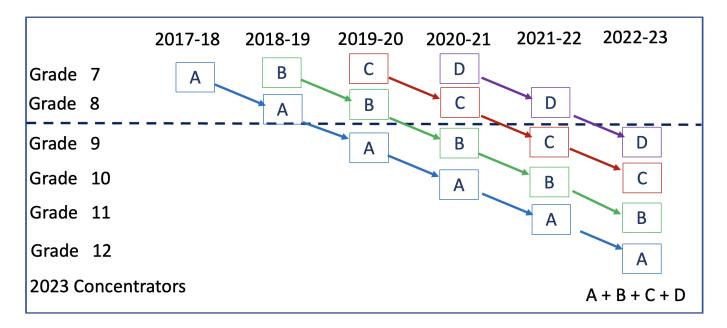

### Who is included in these reports?

Students included in these reports are Grades 9 – 12 students actively enrolled as indicated in 2022-23 school year SIS Cycle 7 who have earned a concentration in one or more programs of study. Credits may be earned starting in Grade 7 through Grade 12. An example for 2023 concentrators is provided below.