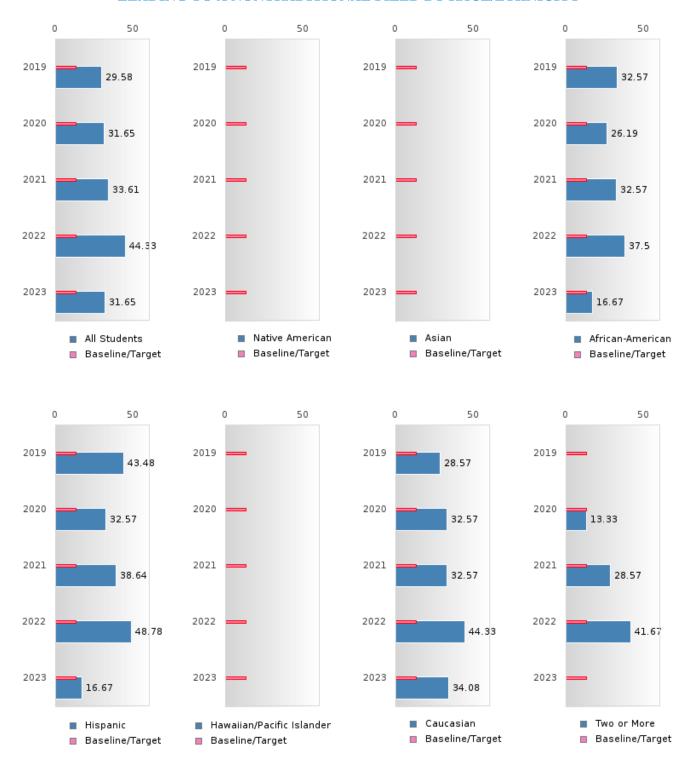

### PERFORMANCE MEASURE SCORES FOR CONCENTRATORS ONLY

| PERFORMANCE       |       | DIS   | TRICT SCO | ORE   |       | STATE SCORE |       |       |       |       |  |  |
|-------------------|-------|-------|-----------|-------|-------|-------------|-------|-------|-------|-------|--|--|
| MEASURES          | 2019  | 2020  | 2021      | 2022  | 2023  | 2019        | 2020  | 2021  | 2022  | 2023  |  |  |
| 3S1: POST-PROGRAM |       |       | 86.54     | 82.91 | 80.67 |             |       | 81.92 | 81.38 | 82.78 |  |  |
| PLACEMENT         |       |       |           |       |       |             |       |       |       |       |  |  |
|                   |       |       |           |       |       |             |       |       |       |       |  |  |
| 4S1: NON-         | 29.58 | 31.21 | 33.61     | 44.64 | 31.65 | 31.31       | 31.34 | 30.03 | 43.00 | 39.14 |  |  |
| TRADITIONAL       |       |       |           |       |       |             |       |       |       |       |  |  |
| PROGRAM           |       |       |           |       |       |             |       |       |       |       |  |  |
| CONCENTRATION     |       |       |           |       |       |             |       |       |       |       |  |  |
| 5S1: INDUSTRY     |       |       | 25.85     | 43.07 | 27.04 |             |       | 14.46 | 47.36 | 55.22 |  |  |
| CERTIFICATIONS    |       |       |           |       |       |             |       |       |       |       |  |  |
|                   |       |       |           |       |       |             |       |       |       |       |  |  |