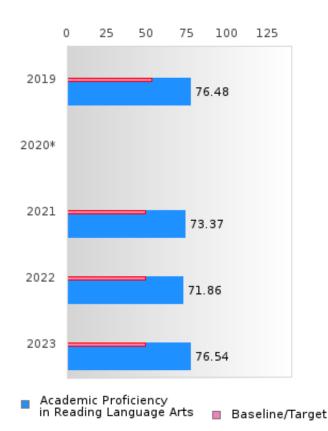

#### ACADEMIC PROFICIENCY SCORE IN READING LANGUAGE ARTS

| YEAR  | SCORE | BASELINE/<br>TARGET | N   |
|-------|-------|---------------------|-----|
| 2019  | 76.48 | 52.78               | 480 |
| 2020* |       | 53.03               |     |
| 2021  | 73.37 | 48.45               | 523 |
| 2022  | 71.86 | 48.7                | 536 |
| 2023  | 76.54 | 48.95               | 442 |

### DISTRIBUTION OF CONSORTIA AND SINGLE LEA SCORES FOR ACADEMIC PROFICIENCY IN READING LANGUAGE ARTS

BENTON SCHOOL DISTRICT Page 26/107 Table of Contents

<sup>\*</sup>State-required academic achievement tests were waived in 2020 due to COVID19.