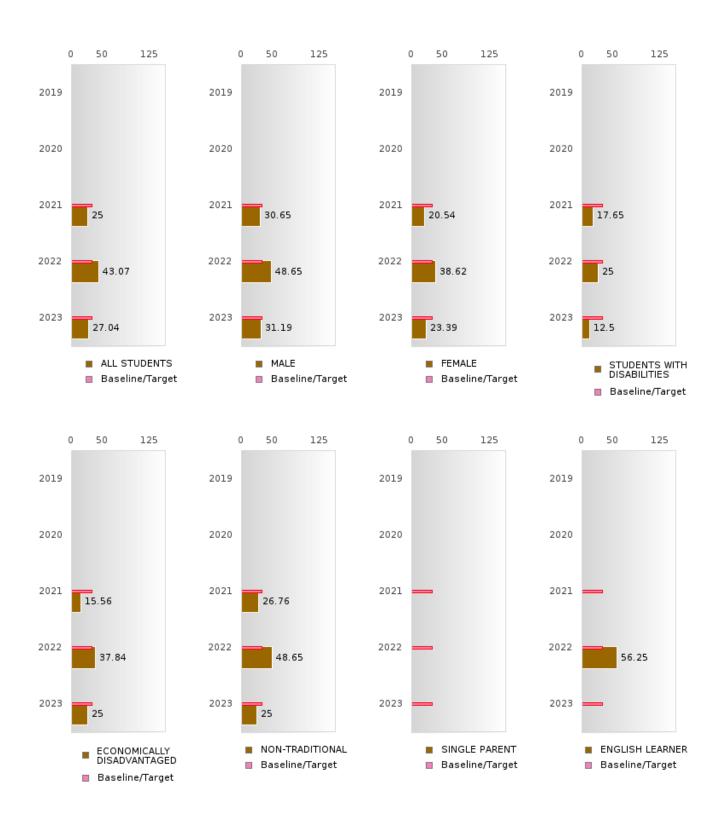

### PERFORMANCE MEASURE SCORES FOR CONCENTRATORS ONLY

| PERFORMANCE       |       | DIS   | TRICT SCO | ORE   |       | STATE SCORE |       |       |       |       |  |  |
|-------------------|-------|-------|-----------|-------|-------|-------------|-------|-------|-------|-------|--|--|
| MEASURES          | 2019  | 2020  | 2021      | 2022  | 2023  | 2019        | 2020  | 2021  | 2022  | 2023  |  |  |
| 3S1: POST-PROGRAM |       |       | 86.54     | 82.91 | 80.67 |             |       | 81.92 | 81.38 | 82.78 |  |  |
| PLACEMENT         |       |       |           |       |       |             |       |       |       |       |  |  |
|                   |       |       |           |       |       |             |       |       |       |       |  |  |
| 4S1: NON-         | 29.58 | 31.21 | 33.61     | 44.64 | 31.65 | 31.31       | 31.34 | 30.03 | 43.00 | 39.14 |  |  |
| TRADITIONAL       |       |       |           |       |       |             |       |       |       |       |  |  |
| PROGRAM           |       |       |           |       |       |             |       |       |       |       |  |  |
| CONCENTRATION     |       |       |           |       |       |             |       |       |       |       |  |  |
| 5S1: INDUSTRY     |       |       | 25.85     | 43.07 | 27.04 |             |       | 14.46 | 47.36 | 55.22 |  |  |
| CERTIFICATIONS    |       |       |           |       |       |             |       |       |       |       |  |  |
|                   |       |       |           |       |       |             |       |       |       |       |  |  |

### **GRADUATION RATE BY SPECIAL POPULATION**

| RACE                       |        | 2019 |        |         | 2020  |        |         | 2021 | 2021 2022 |         |      | 2023   |        |      |        |
|----------------------------|--------|------|--------|---------|-------|--------|---------|------|-----------|---------|------|--------|--------|------|--------|
|                            | Score  | N    | Target | Score   | N     | Target | Score   | N    | Target    | Score   | N    | Target | Score  | N    | Target |
|                            |        |      | FO     | UR-YEA  | R ADJ | USTED  | COHORT  | ΓGRA | DUATI(    | ON RATE | Ē    |        |        |      |        |
| All Students               | > 95   | 268  | 87.18  | > 95    | 261   | 87.18  | > 95    | 234  | 87.18     | > 95    | 261  | 87.18  | > 95   | 231  | 87.18  |
| Male                       | > 95   | RV   | 87.18  | > 95    | RV    | 87.18  | > 95    | RV   | 87.18     | > 95    | RV   | 87.18  | > 95   | RV   | 87.18  |
| Female                     | > 95   | RV   | 87.18  | > 95    | RV    | 87.18  | > 95    | RV   | 87.18     | > 95    | RV   | 87.18  | > 95   | RV   | 87.18  |
| Students with Disabilities | > 95   | RV   | 87.18  | > 95    | RV    | 87.18  | > 95    | RV   | 87.18     | > 95    | RV   | 87.18  | 87.50  | RV   | 87.18  |
| Economically Disadvantaged | > 95   | RV   | 87.18  | > 95    | RV    | 87.18  | > 95    | RV   | 87.18     | > 95    | RV   | 87.18  | 94.44  | RV   | 87.18  |
| Non-traditional            | > 95   | RV   | 87.18  | > 95    | RV    | 87.18  | > 95    | RV   | 87.18     | > 95    | RV   | 87.18  | > 95   | RV   | 87.18  |
| Single Parent              |        |      | 87.18  |         |       | 87.18  |         |      | 87.18     |         |      | 87.18  |        |      | 87.18  |
| English Learner            | > 95   | RV   |        |         | < 10  |        | N < 10  | < 10 | 87.18     | > 95    | RV   | 87.18  | N < 10 | < 10 | 87.18  |
| Homeless                   | N < 10 | < 10 |        | N < 10  | < 10  |        | N < 10  | < 10 | 87.18     | N < 10  | < 10 | 87.18  | N < 10 | < 10 | 87.18  |
| Foster Care                | N < 10 | < 10 | 87.18  | N < 10  | < 10  |        | N < 10  | < 10 | 87.18     |         |      | 87.18  | N < 10 | < 10 | 87.18  |
| Military                   | N < 10 | < 10 | 87.18  | N < 10  | < 10  | 87.18  | N < 10  | < 10 | 87.18     | N < 10  | < 10 | 87.18  | N < 10 | < 10 | 87.18  |
| Dependent                  |        |      |        |         |       |        |         |      |           |         |      |        |        |      |        |
| Migrant                    | N < 10 | < 10 | 87.18  |         |       | 87.18  |         |      |           |         | < 10 | 87.18  |        |      | 87.18  |
|                            |        |      |        | EAR EXT |       |        | STED CC |      |           | UATION  |      |        |        |      |        |
| All Students               | > 95   | 260  | 90.4   | > 95    | 269   | 90.4   | > 95    | 260  | 90.4      | > 95    | 233  | 90.4   | > 95   | 257  | 90.4   |
| Male                       | > 95   | RV   | 90.4   | > 95    | RV    | 90.4   | > 95    | RV   | 90.4      | > 95    | RV   | 90.4   | > 95   | RV   | 90.4   |
| Female                     | > 95   | RV   | 90.4   | > 95    | RV    | 90.4   | > 95    | RV   | 90.4      | > 95    | RV   | 90.4   | > 95   | RV   | 90.4   |
| Students with Disabilities | > 95   | RV   | 90.4   | > 95    | RV    | 90.4   | > 95    | RV   | 90.4      | > 95    | RV   | 90.4   | > 95   | RV   | 90.4   |
| Economically Disadvantaged | > 95   | RV   | 90.4   | > 95    | RV    | 90.4   | > 95    | RV   | 90.4      | > 95    | RV   | 90.4   | > 95   | RV   | 90.4   |
| Non-traditional            | N < 10 | < 10 | 90.4   | > 95    | RV    | 90.4   | > 95    | RV   | 90.4      | > 95    | RV   | 90.4   | > 95   | RV   | 90.4   |
| Single Parent              |        |      | 90.4   |         |       | 90.4   |         |      | 90.4      |         |      | 90.4   |        |      | 90.4   |
| English Learner            | > 95   | RV   | 90.4   | > 95    | RV    | 90.4   | N < 10  | < 10 | 90.4      | N < 10  | < 10 | 90.4   | > 95   | RV   | 90.4   |
| Homeless                   | > 95   | RV   | 90.4   | N < 10  | < 10  | 90.4   | N < 10  | < 10 | 90.4      | N < 10  | < 10 | 90.4   | N < 10 | < 10 | 90.4   |
| Foster Care                | N < 10 | < 10 | 90.4   | N < 10  | < 10  | 90.4   | N < 10  | < 10 | 90.4      | N < 10  | < 10 | 90.4   |        |      | 90.4   |
| Military<br>Dependent      | N < 10 | < 10 | 90.4   | N < 10  | < 10  | 90.4   | N < 10  | < 10 | 90.4      | N < 10  | < 10 | 90.4   | N < 10 | < 10 | 90.4   |
| Migrant                    | N < 10 | < 10 | 90.4   | N < 10  | < 10  | 90.4   |         |      | 90.4      |         |      | 90.4   | N < 10 | < 10 | 90.4   |