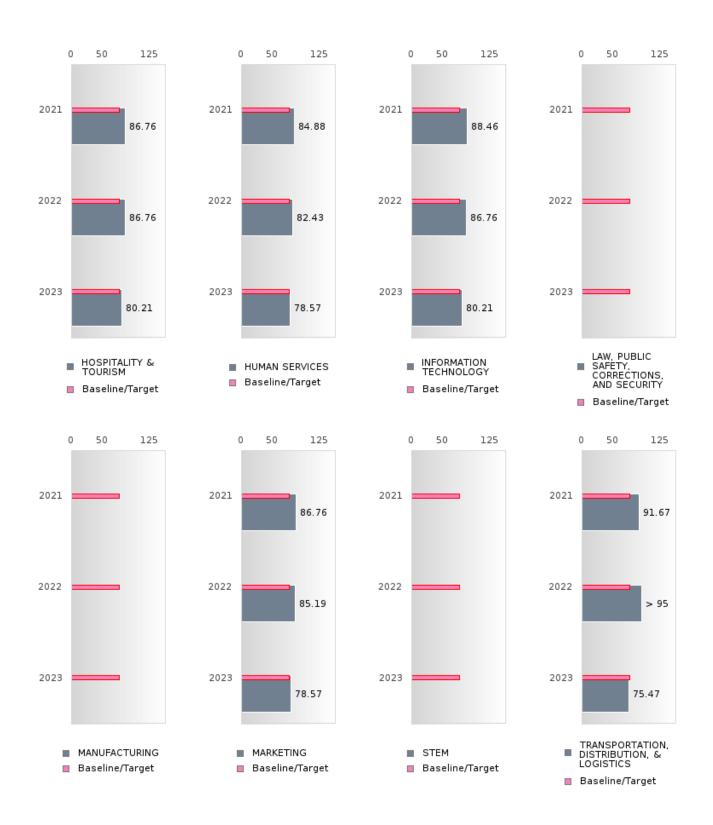

### FOUR-YEAR ADJUSTED GRADUATION RATE BY CLUSTER

| RACE          |        | 2019 | -      |        | 2020 | -      |        | 2021 | -      |        | 2022 | -      |        | 2023 |        |
|---------------|--------|------|--------|--------|------|--------|--------|------|--------|--------|------|--------|--------|------|--------|
| Tu tez        | Score  | N    | Target |
|               | Beore  | - 1  |        |        |      |        |        |      |        | N RATE |      | Targot | Beore  | - 1  | Target |
| AGRICULTUR    | N < 10 | < 10 |        | N < 10 | < 10 |        | N < 10 | < 10 | 87.18  |        |      | 87.18  | N < 10 | < 10 | 87.18  |
| E, FOOD, &    |        |      | 0,,,,  |        |      |        |        |      |        |        |      |        |        |      | 0      |
| NATURAL       |        |      |        |        |      |        |        |      |        |        |      |        |        |      |        |
| RESOURCES     |        |      |        |        |      |        |        |      |        |        |      |        |        |      |        |
| ARCHITECTU    | > 95   | RV   | 87.18  |
| RE AND CONS   |        |      |        |        |      |        |        |      |        |        |      |        |        |      |        |
| TRUCTION      |        |      |        |        |      |        |        |      |        |        |      |        |        |      |        |
| ARTS, A/V,    | > 95   | RV   | 87.18  |
| TECHNOLOGY    |        |      |        |        |      |        |        |      |        |        |      |        |        |      |        |
| & COMMUNIC    |        |      |        |        |      |        |        |      |        |        |      |        |        |      |        |
| ATIONS        |        |      |        |        |      |        |        |      |        |        |      |        |        |      |        |
| BUSINESS MA   | > 95   | RV   | 87.18  |
| NAGEMENT &    |        |      |        |        |      |        |        |      |        |        |      |        |        |      |        |
| ADMINISTRAT   |        |      |        |        |      |        |        |      |        |        |      |        |        |      |        |
| ION           |        |      |        |        |      |        |        |      |        |        |      |        |        |      |        |
| EDUCATION     | > 95   | RV   | 87.18  |
| AND           |        |      |        |        |      |        |        |      |        |        |      |        |        |      |        |
| TRAINING      |        |      |        |        |      |        |        |      |        |        |      |        |        |      |        |
| FINANCE       | > 95   | RV   | 87.18  |
| GOVERNMEN     | 94.00  | RV   | 87.18  | > 95   | RV   | 87.18  | > 95   | RV   | 87.18  | 89.00  | RV   | 87.18  | 92.00  | RV   | 87.18  |
| T AND PUBLIC  |        |      |        |        |      |        |        |      |        |        |      |        |        |      |        |
| ADMINISTRAT   |        |      |        |        |      |        |        |      |        |        |      |        |        |      |        |
| ION           |        |      |        |        |      |        |        |      |        |        |      |        |        |      |        |
| HEALTH        | > 95   | RV   | 87.18  |
| SCIENCES      |        |      |        |        |      |        |        |      |        |        |      |        |        |      |        |
| HOSPITALITY   | > 95   | RV   | 87.18  |
| & TOURISM     |        |      |        |        |      |        |        |      |        |        |      |        |        |      |        |
| HUMAN         | > 95   | RV   | 87.18  |
| SERVICES      |        |      |        |        |      |        |        |      |        |        |      |        |        |      |        |
| INFORMATIO    | > 95   | RV   | 87.18  |
| N             |        |      |        |        |      |        |        |      |        |        |      |        |        |      |        |
| TECHNOLOGY    |        |      |        |        |      |        |        |      |        |        |      |        |        |      |        |
| LAW, PUBLIC   |        |      | 87.18  |        |      | 87.18  |        |      | 87.18  |        |      | 87.18  | N < 10 | < 10 | 87.18  |
| SAFETY,       |        |      |        |        |      |        |        |      |        |        |      |        |        |      |        |
| CORRECTION    |        |      |        |        |      |        |        |      |        |        |      |        |        |      |        |
| S, AND        |        |      |        |        |      |        |        |      |        |        |      |        |        |      |        |
| SECURITY      |        |      |        |        |      |        |        |      |        |        |      |        |        |      |        |
| MANUFACTU     | N < 10 | < 10 | 87.18  | N < 10 | < 10 | 87.18  | N < 10 | < 10 | 87.18  |        |      | 87.18  |        |      | 87.18  |
| RING          |        |      |        |        |      |        |        |      |        |        |      |        |        |      |        |
| MARKETING     | > 95   | RV   | 87.18  |
| STEM          | N < 10 | < 10 | 87.18  |        |      | 87.18  |        |      | 87.18  |        |      | 87.18  |        |      | 87.18  |
| TRANSPORTA    | N < 10 | < 10 | 87.18  | > 95   | RV   | 87.18  |
| TION, DISTRIB |        |      |        |        |      |        |        |      |        |        |      |        |        |      |        |
| UTION, &      |        |      |        |        |      |        |        |      |        |        |      |        |        |      |        |
| LOGISTICS     |        |      |        |        |      |        |        |      |        |        |      |        |        |      |        |