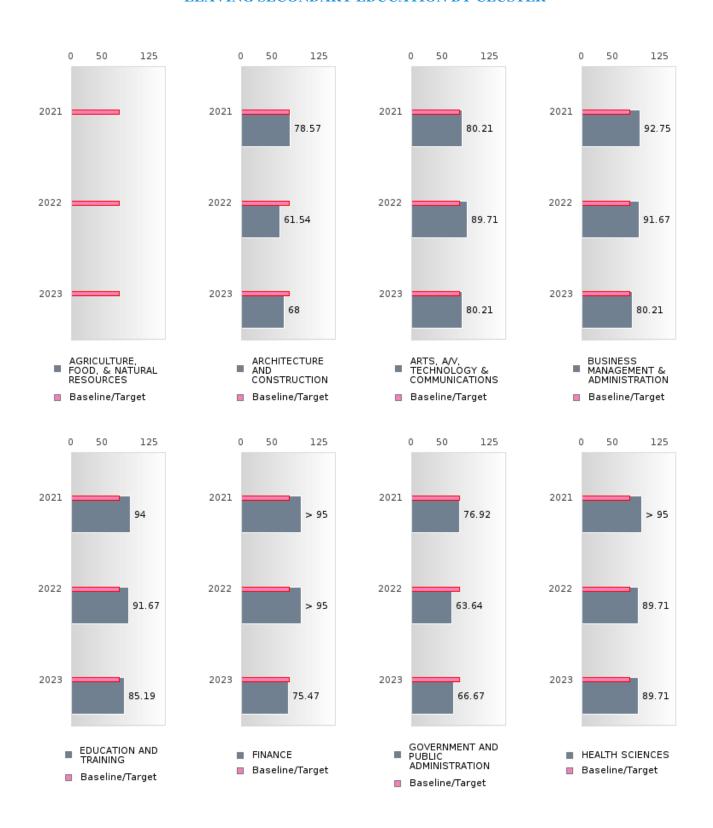

### FOUR-YEAR ADJUSTED GRADUATION RATE BY CLUSTER

| RACE          |        | 2019 | -      |        | 2020 | -      |        | 2021 | -      |        | 2022 | -      |        | 2023 |        |
|---------------|--------|------|--------|--------|------|--------|--------|------|--------|--------|------|--------|--------|------|--------|
| Tu tez        | Score  | N    | Target |
|               | Beore  | - 1  |        |        |      |        |        |      |        | N RATE |      | Targot | Beore  | - 1  | Target |
| AGRICULTUR    | N < 10 | < 10 |        | N < 10 | < 10 |        | N < 10 | < 10 | 87.18  |        |      | 87.18  | N < 10 | < 10 | 87.18  |
| E, FOOD, &    |        |      | 0,,,,  |        |      |        |        |      |        |        |      |        |        |      | 0      |
| NATURAL       |        |      |        |        |      |        |        |      |        |        |      |        |        |      |        |
| RESOURCES     |        |      |        |        |      |        |        |      |        |        |      |        |        |      |        |
| ARCHITECTU    | > 95   | RV   | 87.18  |
| RE AND CONS   |        |      |        |        |      |        |        |      |        |        |      |        |        |      |        |
| TRUCTION      |        |      |        |        |      |        |        |      |        |        |      |        |        |      |        |
| ARTS, A/V,    | > 95   | RV   | 87.18  |
| TECHNOLOGY    |        |      |        |        |      |        |        |      |        |        |      |        |        |      |        |
| & COMMUNIC    |        |      |        |        |      |        |        |      |        |        |      |        |        |      |        |
| ATIONS        |        |      |        |        |      |        |        |      |        |        |      |        |        |      |        |
| BUSINESS MA   | > 95   | RV   | 87.18  |
| NAGEMENT &    |        |      |        |        |      |        |        |      |        |        |      |        |        |      |        |
| ADMINISTRAT   |        |      |        |        |      |        |        |      |        |        |      |        |        |      |        |
| ION           |        |      |        |        |      |        |        |      |        |        |      |        |        |      |        |
| EDUCATION     | > 95   | RV   | 87.18  |
| AND           |        |      |        |        |      |        |        |      |        |        |      |        |        |      |        |
| TRAINING      |        |      |        |        |      |        |        |      |        |        |      |        |        |      |        |
| FINANCE       | > 95   | RV   | 87.18  |
| GOVERNMEN     | 94.00  | RV   | 87.18  | > 95   | RV   | 87.18  | > 95   | RV   | 87.18  | 89.00  | RV   | 87.18  | 92.00  | RV   | 87.18  |
| T AND PUBLIC  |        |      |        |        |      |        |        |      |        |        |      |        |        |      |        |
| ADMINISTRAT   |        |      |        |        |      |        |        |      |        |        |      |        |        |      |        |
| ION           |        |      |        |        |      |        |        |      |        |        |      |        |        |      |        |
| HEALTH        | > 95   | RV   | 87.18  |
| SCIENCES      |        |      |        |        |      |        |        |      |        |        |      |        |        |      |        |
| HOSPITALITY   | > 95   | RV   | 87.18  |
| & TOURISM     |        |      |        |        |      |        |        |      |        |        |      |        |        |      |        |
| HUMAN         | > 95   | RV   | 87.18  |
| SERVICES      |        |      |        |        |      |        |        |      |        |        |      |        |        |      |        |
| INFORMATIO    | > 95   | RV   | 87.18  |
| N             |        |      |        |        |      |        |        |      |        |        |      |        |        |      |        |
| TECHNOLOGY    |        |      |        |        |      |        |        |      |        |        |      |        |        |      |        |
| LAW, PUBLIC   |        |      | 87.18  |        |      | 87.18  |        |      | 87.18  |        |      | 87.18  | N < 10 | < 10 | 87.18  |
| SAFETY,       |        |      |        |        |      |        |        |      |        |        |      |        |        |      |        |
| CORRECTION    |        |      |        |        |      |        |        |      |        |        |      |        |        |      |        |
| S, AND        |        |      |        |        |      |        |        |      |        |        |      |        |        |      |        |
| SECURITY      |        |      |        |        |      |        |        |      |        |        |      |        |        |      |        |
| MANUFACTU     | N < 10 | < 10 | 87.18  | N < 10 | < 10 | 87.18  | N < 10 | < 10 | 87.18  |        |      | 87.18  |        |      | 87.18  |
| RING          |        |      |        |        |      |        |        |      |        |        |      |        |        |      |        |
| MARKETING     | > 95   | RV   | 87.18  |
| STEM          | N < 10 | < 10 | 87.18  |        |      | 87.18  |        |      | 87.18  |        |      | 87.18  |        |      | 87.18  |
| TRANSPORTA    | N < 10 | < 10 | 87.18  | > 95   | RV   | 87.18  |
| TION, DISTRIB |        |      |        |        |      |        |        |      |        |        |      |        |        |      |        |
| UTION, &      |        |      |        |        |      |        |        |      |        |        |      |        |        |      |        |
| LOGISTICS     |        |      |        |        |      |        |        |      |        |        |      |        |        |      |        |