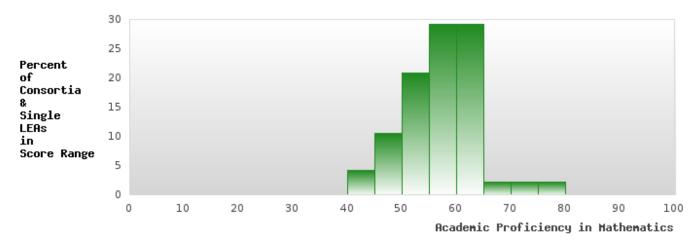

### DISTRIBUTION OF CONSORTIA AND SINGLE LEA SCORES FOR ACADEMIC PROFICIENCY IN MATHEMATICS

BENTON SCHOOL DISTRICT Page 27/107 Table of Contents

<sup>\*</sup>State-required academic achievement tests were waived in 2020 due to COVID19.