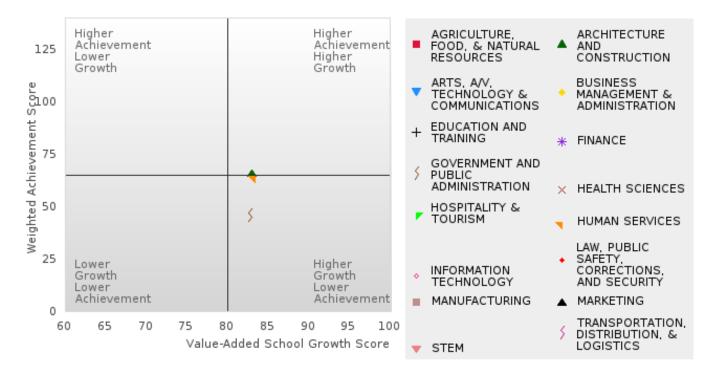

#### General Formula for Academic Proficiency Score for Each Subject

ELA Academic Proficiency Score =

ELA Weighted Achievement Score  $\times$  (0.50) + ELA Mean Value – Added Growth Score  $\times$  (0.50)

Math Academic Proficiency Score =

 $Math\ Weighted\ Achievement\ Score \times (0.50) + Math\ Mean\ Value - Added\ Growth\ Score \times (0.50)$ 

Science Academic Proficiency Score =

Science Weighted Achievement Score  $\times$  (0.50) + Science Mean Value – Added Growth Score  $\times$  (0.50)