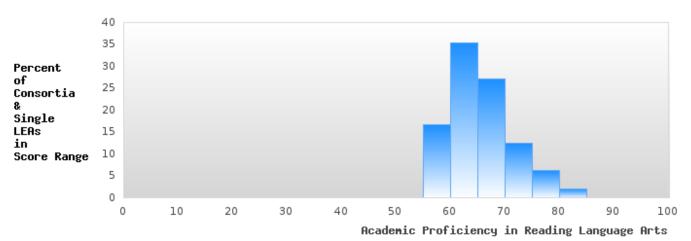

### DISTRIBUTION OF CONSORTIA AND SINGLE LEA SCORES FOR ACADEMIC PROFICIENCY IN READING LANGUAGE ARTS

BENTON SCHOOL DISTRICT Page 26/107 Table of Contents

<sup>\*</sup>State-required academic achievement tests were waived in 2020 due to COVID19.