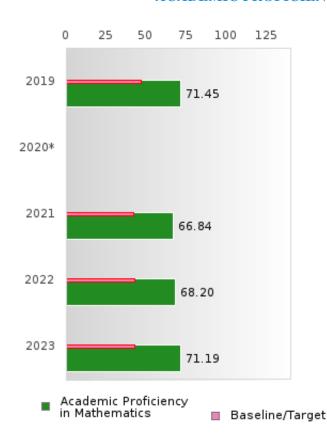

#### ACADEMIC PROFICIENCY SCORE IN MATHEMATICS

| YEAR  | SCORE | BASELINE/ | N   |
|-------|-------|-----------|-----|
|       |       | TARGET    |     |
| 2019  | 71.45 | 46.45     | 480 |
| 2020* |       | 46.7      |     |
| 2021  | 66.84 | 42.27     | 523 |
| 2022  | 68.20 | 42.52     | 536 |
| 2023  | 71.19 | 42.77     | 442 |