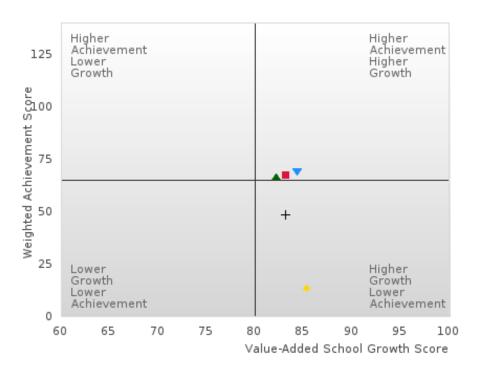

#### Assessments Included:

Act Aspire (Grades 9 - 10) • Dynamic Learning Maps (Grades 9 - 10) • ACT (Grades 11 -12 [3-yr best])

Academic Proficiency Score Calculation:

- Weighted Achievement (Grades 9 12) and Value-Added Growth Scores (Grades 9 -10)
   Included in Score
- Reading/Language Arts, Mathematics, and Science calculated separately
- Calculated for all schools with Grades 9, 10, 11, and/or 12

#### General Formula for Academic Proficiency Score for Each Subject

ELA Academic Proficiency Score =

ELA Weighted Achievement Score  $\times$  (0.50) + ELA Mean Value – Added Growth Score  $\times$  (0.50)

Math Academic Proficiency Score =

 $Math\ Weighted\ Achievement\ Score \times (0.50) + Math\ Mean\ Value - Added\ Growth\ Score \times (0.50)$ 

Science Academic Proficiency Score =

Science Weighted Achievement Score  $\times$  (0.50) + Science Mean Value – Added Growth Score  $\times$  (0.50)