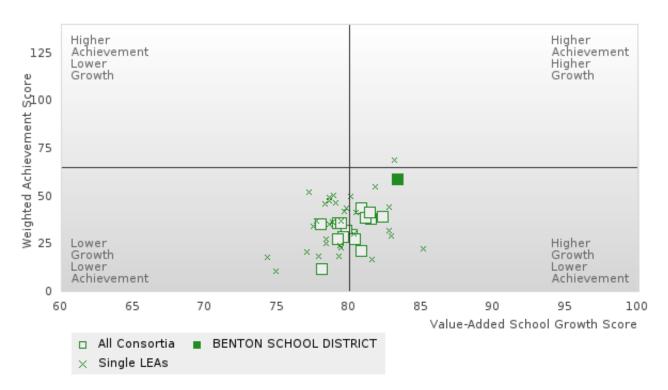

### BENTON SCHOOL DISTRICT

### CONSORTIUM FIVE-YEAR EXTENDED ADJUSTED COHORT GRADUATION RATE BY SPECIAL POPULATION

BENTON SCHOOL DISTRICT Page 16/107 Table of Contents

### **BENTON SCHOOL DISTRICT**

### CONSORTIUM FIVE-YEAR EXTENDED ADJUSTED COHORT GRADUATION RATE BY SPECIAL POPULATION

BENTON SCHOOL DISTRICT Page 17/107 Table of Contents

### **GRADUATION RATE BY SPECIAL POPULATION**

| RACE                       |        | 2019 |        |         | 2020  |        |         | 2021 | 2021 2022 |         |      | 2023   |        |      |        |
|----------------------------|--------|------|--------|---------|-------|--------|---------|------|-----------|---------|------|--------|--------|------|--------|
|                            | Score  | N    | Target | Score   | N     | Target | Score   | N    | Target    | Score   | N    | Target | Score  | N    | Target |
|                            |        |      | FO     | UR-YEA  | R ADJ | USTED  | COHORT  | ΓGRA | DUATI(    | ON RATE | Ē    |        |        |      |        |
| All Students               | > 95   | 268  | 87.18  | > 95    | 261   | 87.18  | > 95    | 234  | 87.18     | > 95    | 261  | 87.18  | > 95   | 231  | 87.18  |
| Male                       | > 95   | RV   | 87.18  | > 95    | RV    | 87.18  | > 95    | RV   | 87.18     | > 95    | RV   | 87.18  | > 95   | RV   | 87.18  |
| Female                     | > 95   | RV   | 87.18  | > 95    | RV    | 87.18  | > 95    | RV   | 87.18     | > 95    | RV   | 87.18  | > 95   | RV   | 87.18  |
| Students with Disabilities | > 95   | RV   | 87.18  | > 95    | RV    | 87.18  | > 95    | RV   | 87.18     | > 95    | RV   | 87.18  | 87.50  | RV   | 87.18  |
| Economically Disadvantaged | > 95   | RV   | 87.18  | > 95    | RV    | 87.18  | > 95    | RV   | 87.18     | > 95    | RV   | 87.18  | 94.44  | RV   | 87.18  |
| Non-traditional            | > 95   | RV   | 87.18  | > 95    | RV    | 87.18  | > 95    | RV   | 87.18     | > 95    | RV   | 87.18  | > 95   | RV   | 87.18  |
| Single Parent              |        |      | 87.18  |         |       | 87.18  |         |      | 87.18     |         |      | 87.18  |        |      | 87.18  |
| English Learner            | > 95   | RV   |        |         | < 10  |        | N < 10  | < 10 | 87.18     | > 95    | RV   | 87.18  | N < 10 | < 10 | 87.18  |
| Homeless                   | N < 10 | < 10 |        | N < 10  | < 10  |        | N < 10  | < 10 | 87.18     | N < 10  | < 10 | 87.18  | N < 10 | < 10 | 87.18  |
| Foster Care                | N < 10 | < 10 | 87.18  | N < 10  | < 10  |        | N < 10  | < 10 | 87.18     |         |      | 87.18  | N < 10 | < 10 | 87.18  |
| Military                   | N < 10 | < 10 | 87.18  | N < 10  | < 10  | 87.18  | N < 10  | < 10 | 87.18     | N < 10  | < 10 | 87.18  | N < 10 | < 10 | 87.18  |
| Dependent                  |        |      |        |         |       |        |         |      |           |         |      |        |        |      |        |
| Migrant                    | N < 10 | < 10 | 87.18  |         |       | 87.18  |         |      |           |         | < 10 | 87.18  |        |      | 87.18  |
|                            |        |      |        | EAR EXT |       |        | STED CC |      |           | UATION  |      |        |        |      |        |
| All Students               | > 95   | 260  | 90.4   | > 95    | 269   | 90.4   | > 95    | 260  | 90.4      | > 95    | 233  | 90.4   | > 95   | 257  | 90.4   |
| Male                       | > 95   | RV   | 90.4   | > 95    | RV    | 90.4   | > 95    | RV   | 90.4      | > 95    | RV   | 90.4   | > 95   | RV   | 90.4   |
| Female                     | > 95   | RV   | 90.4   | > 95    | RV    | 90.4   | > 95    | RV   | 90.4      | > 95    | RV   | 90.4   | > 95   | RV   | 90.4   |
| Students with Disabilities | > 95   | RV   | 90.4   | > 95    | RV    | 90.4   | > 95    | RV   | 90.4      | > 95    | RV   | 90.4   | > 95   | RV   | 90.4   |
| Economically Disadvantaged | > 95   | RV   | 90.4   | > 95    | RV    | 90.4   | > 95    | RV   | 90.4      | > 95    | RV   | 90.4   | > 95   | RV   | 90.4   |
| Non-traditional            | N < 10 | < 10 | 90.4   | > 95    | RV    | 90.4   | > 95    | RV   | 90.4      | > 95    | RV   | 90.4   | > 95   | RV   | 90.4   |
| Single Parent              |        |      | 90.4   |         |       | 90.4   |         |      | 90.4      |         |      | 90.4   |        |      | 90.4   |
| English Learner            | > 95   | RV   | 90.4   | > 95    | RV    | 90.4   | N < 10  | < 10 | 90.4      | N < 10  | < 10 | 90.4   | > 95   | RV   | 90.4   |
| Homeless                   | > 95   | RV   | 90.4   | N < 10  | < 10  | 90.4   | N < 10  | < 10 | 90.4      | N < 10  | < 10 | 90.4   | N < 10 | < 10 | 90.4   |
| Foster Care                | N < 10 | < 10 | 90.4   | N < 10  | < 10  | 90.4   | N < 10  | < 10 | 90.4      | N < 10  | < 10 | 90.4   |        |      | 90.4   |
| Military<br>Dependent      | N < 10 | < 10 | 90.4   | N < 10  | < 10  | 90.4   | N < 10  | < 10 | 90.4      | N < 10  | < 10 | 90.4   | N < 10 | < 10 | 90.4   |
| Migrant                    | N < 10 | < 10 | 90.4   | N < 10  | < 10  | 90.4   |         |      | 90.4      |         |      | 90.4   | N < 10 | < 10 | 90.4   |