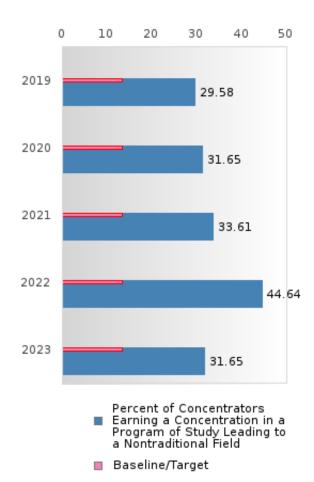

### PERFORMANCE MEASURE SCORES FOR CONCENTRATORS ONLY

| PERFORMANCE       |       | DIS   | TRICT SCO | ORE   |       | STATE SCORE |       |       |       |       |  |  |
|-------------------|-------|-------|-----------|-------|-------|-------------|-------|-------|-------|-------|--|--|
| MEASURES          | 2019  | 2020  | 2021      | 2022  | 2023  | 2019        | 2020  | 2021  | 2022  | 2023  |  |  |
| 3S1: POST-PROGRAM |       |       | 86.54     | 82.91 | 80.67 |             |       | 81.92 | 81.38 | 82.78 |  |  |
| PLACEMENT         |       |       |           |       |       |             |       |       |       |       |  |  |
|                   |       |       |           |       |       |             |       |       |       |       |  |  |
| 4S1: NON-         | 29.58 | 31.21 | 33.61     | 44.64 | 31.65 | 31.31       | 31.34 | 30.03 | 43.00 | 39.14 |  |  |
| TRADITIONAL       |       |       |           |       |       |             |       |       |       |       |  |  |
| PROGRAM           |       |       |           |       |       |             |       |       |       |       |  |  |
| CONCENTRATION     |       |       |           |       |       |             |       |       |       |       |  |  |
| 5S1: INDUSTRY     |       |       | 25.85     | 43.07 | 27.04 |             |       | 14.46 | 47.36 | 55.22 |  |  |
| CERTIFICATIONS    |       |       |           |       |       |             |       |       |       |       |  |  |
|                   |       |       |           |       |       |             |       |       |       |       |  |  |