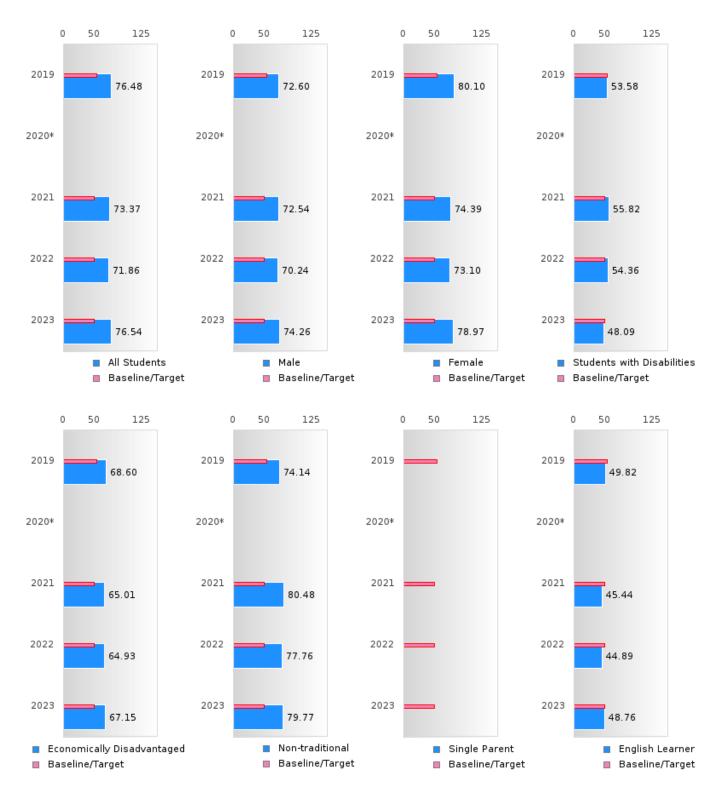

### ACADEMIC PROFICIENCY SCORE TABLE BY SUBJECT AND SPECIAL POPULATION

| ACADE           | MIC I K |      | IEIICI | BCOI  |       | DLE D  | ) I SUD |       | AND    | SI ECIA |      | IULA   | HON    |      |        |
|-----------------|---------|------|--------|-------|-------|--------|---------|-------|--------|---------|------|--------|--------|------|--------|
| RACE            |         | 2019 |        |       | 2020* |        |         | 2021  |        |         | 2022 |        |        | 2023 |        |
|                 | Score   | N    | Base   | Score | N     | Target | Score   | N     | Target | Score   | N    | Target | Score  | N    | Target |
|                 |         |      | line   |       |       |        |         |       |        |         |      |        |        |      |        |
|                 |         |      |        |       | REA   | DING I | LANGUA  | GE AR | TS     |         |      |        |        |      |        |
| All Students    | 76.48   | 480  | 52.78  |       |       | 53.03  | 73.37   | 523   | 48.45  | 71.86   | 536  | 48.7   | 76.54  | 442  | 48.95  |
| Male            | 72.60   | 231  | 52.78  |       |       | 53.03  | 72.54   | 246   | 48.45  | 70.24   | 236  | 48.7   | 74.26  | 221  | 48.95  |
| Female          | 80.10   | 249  | 52.78  |       |       | 53.03  | 74.39   | 277   | 48.45  | 73.10   | 300  | 48.7   | 78.97  | 221  | 48.95  |
| Students with   | 53.58   | 48   | 52.78  |       |       | 53.03  | 55.82   | 39    | 48.45  | 54.36   | 45   | 48.7   | 48.09  | 44   | 48.95  |
| Disabilities    |         |      |        |       |       |        |         |       |        |         |      |        |        |      |        |
| Economically    | 68.60   | 145  | 52.78  |       |       | 53.03  | 65.01   | 141   | 48.45  | 64.93   | 159  | 48.7   | 67.15  | 127  | 48.95  |
| Disadvantaged   |         |      |        |       |       |        |         |       |        |         |      |        |        |      |        |
| Non-traditional | 74.14   | 108  | 52.78  |       |       | 53.03  | 80.48   | 120   | 48.45  | 77.76   | 171  | 48.7   | 79.77  | 84   | 48.95  |
| Single Parent   | N < 10  | < 10 | 52.78  |       |       | 53.03  | N < 10  | < 10  | 48.45  | N < 10  | < 10 | 48.7   | N < 10 | < 10 | 48.95  |
| English Learner | 49.82   | 10   | 52.78  |       |       | 53.03  | 45.44   | 18    | 48.45  | 44.89   | 19   | 48.7   | 48.76  | 15   | 48.95  |
| Homeless        | N < 10  | < 10 | 52.78  |       |       | 53.03  | N < 10  | < 10  | 48.45  | N < 10  | < 10 | 48.7   | N < 10 | < 10 | 48.95  |
| Foster Care     | N < 10  | < 10 | 52.78  |       |       | 53.03  | N < 10  | < 10  | 48.45  | N < 10  | < 10 | 48.7   | N < 10 | < 10 | 48.95  |
| Military        | 83.25   | 14   | 52.78  |       |       | 53.03  | 76.21   | 15    | 48.45  | 69.75   | 13   | 48.7   | N < 10 | < 10 | 48.95  |
| Dependent       |         |      |        |       |       |        |         |       |        |         |      |        |        |      |        |
| Migrant         | N < 10  | < 10 | 52.78  |       |       | 53.03  | N < 10  | < 10  | 48.45  | N < 10  | < 10 | 48.7   | N < 10 | < 10 | 48.95  |
|                 |         |      |        |       |       | MAT    | HEMATI  | ICS   |        |         |      |        |        |      |        |
| All Students    | 71.45   | 480  | 46.45  |       |       | 46.7   | 66.84   | 523   | 42.27  | 68.20   | 536  | 42.52  | 71.19  | 442  | 42.77  |
| Male            | 72.00   | 231  | 46.45  |       |       | 46.7   | 70.87   | 246   | 42.27  | 70.54   | 236  | 42.52  | 73.00  | 221  | 42.77  |
| Female          | 70.99   | 249  | 46.45  |       |       | 46.7   | 63.55   | 277   | 42.27  | 66.42   | 300  | 42.52  | 69.40  | 221  | 42.77  |
| Students with   | 44.72   | 48   | 46.45  |       |       | 46.7   | 44.84   | 39    | 42.27  | 44.91   | 45   | 42.52  | 47.01  | 44   | 42.77  |
| Disabilities    |         |      |        |       |       |        |         |       |        |         |      |        |        |      |        |
| Economically    | 62.06   | 145  | 46.45  |       |       | 46.7   | 60.20   | 141   | 42.27  | 61.51   | 159  | 42.52  | 61.28  | 127  | 42.77  |
| Disadvantaged   |         |      |        |       |       |        |         |       |        |         |      |        |        |      |        |
| Non-traditional | 71.98   | 108  | 46.45  |       |       | 46.7   | 76.13   | 120   | 42.27  | 73.93   | 171  | 42.52  | 78.30  | 84   | 42.77  |
| Single Parent   | N < 10  | < 10 | 46.45  |       |       | 46.7   | N < 10  | < 10  | 42.27  | N < 10  | < 10 | 42.52  | N < 10 | < 10 | 42.77  |
| English Learner | 56.07   | 10   | 46.45  |       |       | 46.7   | 51.79   | 18    | 42.27  | 45.13   | 19   | 42.52  | 55.90  | 15   | 42.77  |
| Homeless        | N < 10  | < 10 | 46.45  |       |       | 46.7   | N < 10  | < 10  | 42.27  | N < 10  | < 10 | 42.52  | N < 10 | < 10 | 42.77  |
| Foster Care     | N < 10  | < 10 | 46.45  |       |       | 46.7   | N < 10  | < 10  | 42.27  | N < 10  | < 10 | 42.52  | N < 10 | < 10 | 42.77  |
| Military        | 79.91   | 14   | 46.45  |       |       | 46.7   | 62.76   | 15    | 42.27  | 65.37   | 13   | 42.52  | N < 10 | < 10 | 42.77  |
| Dependent       |         |      |        |       |       |        |         |       |        |         |      |        |        |      |        |
| Migrant         | N < 10  | < 10 | 46.45  |       |       | 46.7   | N < 10  | < 10  | 42.27  | N < 10  | < 10 | 42.52  | N < 10 | < 10 | 42.77  |
|                 |         |      |        |       |       | S      | CIENCE  |       |        |         |      |        |        |      |        |
| All Students    | 78.35   | 480  | 53.26  |       |       | 53.51  | 74.24   | 522   | 48.4   | 67.94   | 535  | 48.65  | 75.43  | 441  | 48.9   |
| Male            | 78.82   | 231  | 53.26  |       |       | 53.51  | 74.09   | 246   | 48.4   | 65.69   | 236  | 48.65  | 74.41  | 221  | 48.9   |
| Female          | 77.80   | 249  | 53.26  |       |       | 53.51  | 74.27   | 276   | 48.4   | 69.98   | 299  | 48.65  | 76.59  | 220  | 48.9   |
| Students with   | 55.28   | 48   | 53.26  |       |       | 53.51  | 52.27   | 39    | 48.4   | 49.02   | 45   | 48.65  | 49.47  | 44   | 48.9   |
| Disabilities    |         |      |        |       |       |        |         |       |        |         |      |        |        |      |        |
| Economically    | 69.18   | 145  | 53.26  |       |       | 53.51  | 68.49   | 140   | 48.4   | 63.25   | 158  | 48.65  | 65.79  | 126  | 48.9   |
| Disadvantaged   |         |      |        |       |       |        |         |       |        |         |      |        |        |      |        |
| Non-traditional | 79.82   | 108  | 53.26  |       |       | 53.51  | 79.04   | 120   | 48.4   | 73.13   | 170  | 48.65  | 82.90  | 83   | 48.9   |
| Single Parent   | N < 10  | < 10 | 53.26  |       |       | 53.51  | N < 10  | < 10  | 48.4   | N < 10  | < 10 |        | N < 10 | < 10 | 48.9   |
| English Learner | 49.75   | 10   | 53.26  |       |       | 53.51  | 57.15   | 18    | 48.4   | 49.80   | 19   | 48.65  | 54.60  | 15   | 48.9   |
| Homeless        | N < 10  | < 10 | 53.26  |       |       |        | N < 10  | < 10  | 48.4   | N < 10  | < 10 |        | N < 10 | < 10 | 48.9   |
| Foster Care     | N < 10  | < 10 | 53.26  |       |       |        | N < 10  | < 10  | 48.4   | N < 10  | < 10 |        | N < 10 | < 10 | 48.9   |
| Military        | 82.30   | 14   | 53.26  |       |       | 53.51  | 70.55   | 15    | 48.4   | 67.32   | 13   |        | N < 10 | < 10 | 48.9   |
| Dependent       |         |      |        |       |       |        |         |       |        |         |      |        |        |      |        |
| Migrant         | N < 10  | < 10 | 53.26  |       |       | 53.51  | N < 10  | < 10  | 48.4   | N < 10  | < 10 | 48.65  | N < 10 | < 10 | 48.9   |
|                 | -       |      |        |       |       |        |         |       |        |         |      |        |        |      |        |