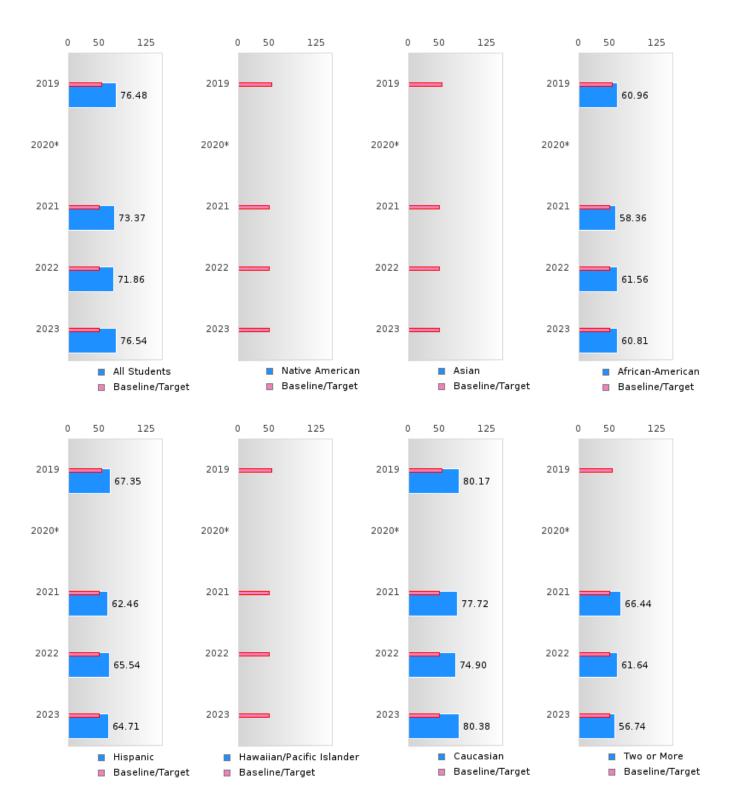

#### ACADEMIC PROFICIENCY SCORE IN READING LANGUAGE ARTS

| YEAR  | SCORE | BASELINE/<br>TARGET | N   |
|-------|-------|---------------------|-----|
| 2019  | 76.48 | 52.78               | 480 |
| 2020* |       | 53.03               |     |
| 2021  | 73.37 | 48.45               | 523 |
| 2022  | 71.86 | 48.7                | 536 |
| 2023  | 76.54 | 48.95               | 442 |

#### ACADEMIC PROFICIENCY SCORE IN MATHEMATICS

| YEAR  | SCORE | BASELINE/ | N   |
|-------|-------|-----------|-----|
|       |       | TARGET    |     |
| 2019  | 71.45 | 46.45     | 480 |
| 2020* |       | 46.7      |     |
| 2021  | 66.84 | 42.27     | 523 |
| 2022  | 68.20 | 42.52     | 536 |
| 2023  | 71.19 | 42.77     | 442 |

#### ACADEMIC PROFICIENCY SCORE IN SCIENCE

| YEAR  | SCORE | BASELINE/ | N   |
|-------|-------|-----------|-----|
|       |       | TARGET    |     |
| 2019  | 78.35 | 53.26     | 480 |
| 2020* |       | 53.51     |     |
| 2021  | 74.24 | 48.4      | 522 |
| 2022  | 67.94 | 48.65     | 535 |
| 2023  | 75.43 | 48.9      | 441 |

### ACADEMIC PROFICIENCY SCORE TABLE BY SUBJECT AND RACE/ETHNICITY

| RACE                         |                       | 2019       |             |            | 2020* |        |        | 2021 |        |        | 2022 |        |        | 2023 |        |
|------------------------------|-----------------------|------------|-------------|------------|-------|--------|--------|------|--------|--------|------|--------|--------|------|--------|
|                              | Score                 | N          | Base        | Score      | N     | Target | Score  | N    | Target | Score  | N    | Target | Score  | N    | Target |
|                              | READING LANGUAGE ARTS |            |             |            |       |        |        |      |        |        |      |        |        |      |        |
| All Students                 | 76.48                 | 480        | 52.78       |            | KLI   | 53.03  | 73.37  | 523  | 48.45  | 71.86  | 536  | 48.7   | 76.54  | 442  | 48.95  |
| Native American              |                       | < 10       | 52.78       |            |       | 53.03  | N < 10 | < 10 | 48.45  | N < 10 | < 10 | 48.7   | N < 10 | < 10 | 48.95  |
| Asian                        | N < 10                | < 10       | 52.78       |            |       | 53.03  | N < 10 | < 10 |        | N < 10 | < 10 | 48.7   | N < 10 | < 10 | 48.95  |
| African-<br>American         | 60.96                 | 49         | 52.78       |            |       | 53.03  | 58.36  | 45   | 48.45  | 61.56  | 44   | 48.7   | 60.81  | 29   | 48.95  |
| Hispanic                     | 67.35                 | 27         | 52.78       |            |       | 53.03  | 62.46  | 55   | 48.45  | 65.54  | 57   | 48.7   | 64.71  | 42   | 48.95  |
| Hawaiian/Pacific Islander    |                       | < 10       | 52.78       |            |       | 53.03  | N < 10 | < 10 | 48.45  | N < 10 | < 10 | 48.7   | N < 10 | < 10 | 48.95  |
| Caucasian                    | 80.17                 | 392        | 52.78       |            |       | 53.03  | 77.72  | 394  | 48.45  | 74.90  | 406  | 48.7   | 80.38  | 350  | 48.95  |
| Two or More                  | N < 10                | < 10       | 52.78       |            |       | 53.03  | 66.44  | 20   | 48.45  | 61.64  | 19   | 48.7   | 56.74  | 11   | 48.95  |
|                              |                       |            |             |            |       | MAT    | HEMAT. | ICS  |        |        |      |        |        |      |        |
| All Students                 | 71.45                 | 480        | 46.45       |            |       | 46.7   | 66.84  | 523  | 42.27  | 68.20  | 536  | 42.52  | 71.19  | 442  | 42.77  |
| Native American              | N < 10                | < 10       | 46.45       |            |       | 46.7   | N < 10 | < 10 | 42.27  | N < 10 | < 10 | 42.52  | N < 10 | < 10 | 42.77  |
| Asian                        | N < 10                | < 10       | 46.45       |            |       | 46.7   | N < 10 | < 10 | 42.27  | N < 10 | < 10 | 42.52  | N < 10 | < 10 | 42.77  |
| African-<br>American         | 54.62                 | 49         | 46.45       |            |       | 46.7   | 55.61  | 45   | 42.27  | 53.98  | 44   | 42.52  | 53.95  | 29   | 42.77  |
| Hispanic                     | 62.53                 | 27         | 46.45       |            |       | 46.7   | 60.76  | 55   | 42.27  | 64.22  | 57   | 42.52  | 60.04  | 42   | 42.77  |
| Hawaiian/Pacific<br>Islander | N < 10                | < 10       | 46.45       |            |       | 46.7   | N < 10 | < 10 | 42.27  | N < 10 | < 10 | 42.52  | N < 10 | < 10 | 42.77  |
| Caucasian                    | 75.39                 | 392        | 46.45       |            |       | 46.7   | 69.56  | 394  | 42.27  | 71.11  | 406  | 42.52  | 75.71  | 350  | 42.77  |
| Two or More                  | N < 10                | < 10       | 46.45       |            |       | 46.7   | 59.07  | 20   | 42.27  | 54.00  | 19   | 42.52  | 56.15  | 11   | 42.77  |
|                              |                       |            |             |            |       | S      | CIENCE |      |        |        |      |        |        |      |        |
| All Students                 | 78.35                 | 480        | 53.26       |            |       | 53.51  | 74.24  | 522  | 48.4   | 67.94  | 535  | 48.65  | 75.43  | 441  | 48.9   |
| Native American              | N < 10                | < 10       | 53.26       |            |       | 53.51  | N < 10 | < 10 | 48.4   | N < 10 | < 10 | 48.65  | N < 10 | < 10 | 48.9   |
| Asian                        | N < 10                | < 10       | 53.26       |            |       | 53.51  | N < 10 | < 10 | 48.4   | N < 10 | < 10 | 48.65  | N < 10 | < 10 | 48.9   |
| African-<br>American         | 63.42                 | 49         | 53.26       |            |       | 53.51  | 64.76  | 45   | 48.4   | 54.92  | 44   | 48.65  | 62.92  | 29   | 48.9   |
| Hispanic                     | 63.00                 | 27         | 53.26       |            |       | 53.51  | 68.37  | 55   | 48.4   | 67.86  | 57   | 48.65  | 68.45  | 42   | 48.9   |
| Hawaiian/Pacific<br>Islander | N < 10                | < 10       | 53.26       |            |       | 53.51  | N < 10 | < 10 | 48.4   | N < 10 | < 10 | 48.65  | N < 10 | < 10 | 48.9   |
| Caucasian                    | 82.76                 | 392        | 53.26       |            |       | 53.51  | 77.23  | 393  | 48.4   | 70.33  | 405  | 48.65  | 79.12  | 349  | 48.9   |
| Two or More                  | N < 10                | < 10       | 53.26       |            |       | 53.51  | 68.75  | 20   | 48.4   | 55.31  | 19   | 48.65  | 59.86  | 11   | 48.9   |
| N. Number of Concer          | tuntama rriti         | h Toot Co. | anaa Imalia | dad in the | Caama |        |        |      |        |        |      |        |        |      |        |