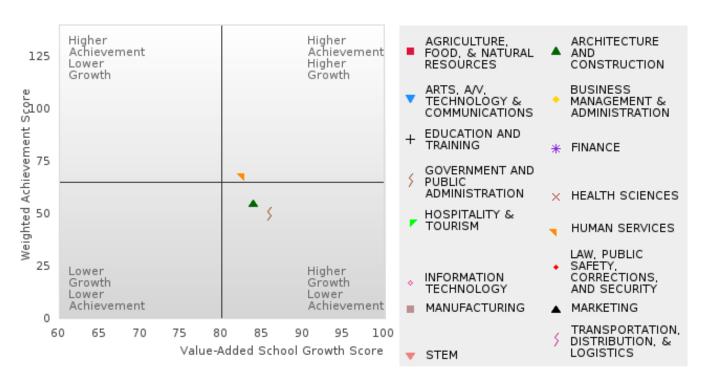

#### Assessments Included:

Act Aspire (Grades 9 - 10) • Dynamic Learning Maps (Grades 9 - 10) • ACT (Grades 11 -12 [3-yr best])

Academic Proficiency Score Calculation:

- Weighted Achievement (Grades 9 12) and Value-Added Growth Scores (Grades 9 -10)
   Included in Score
- Reading/Language Arts, Mathematics, and Science calculated separately
- Calculated for all schools with Grades 9, 10, 11, and/or 12

#### General Formula for Academic Proficiency Score for Each Subject

ELA Academic Proficiency Score =

ELA Weighted Achievement Score  $\times$  (0.50) + ELA Mean Value – Added Growth Score  $\times$  (0.50)

Math Academic Proficiency Score =

 $Math\ Weighted\ Achievement\ Score \times (0.50) + Math\ Mean\ Value - Added\ Growth\ Score \times (0.50)$ 

Science Academic Proficiency Score =

Science Weighted Achievement Score  $\times$  (0.50) + Science Mean Value – Added Growth Score  $\times$  (0.50)