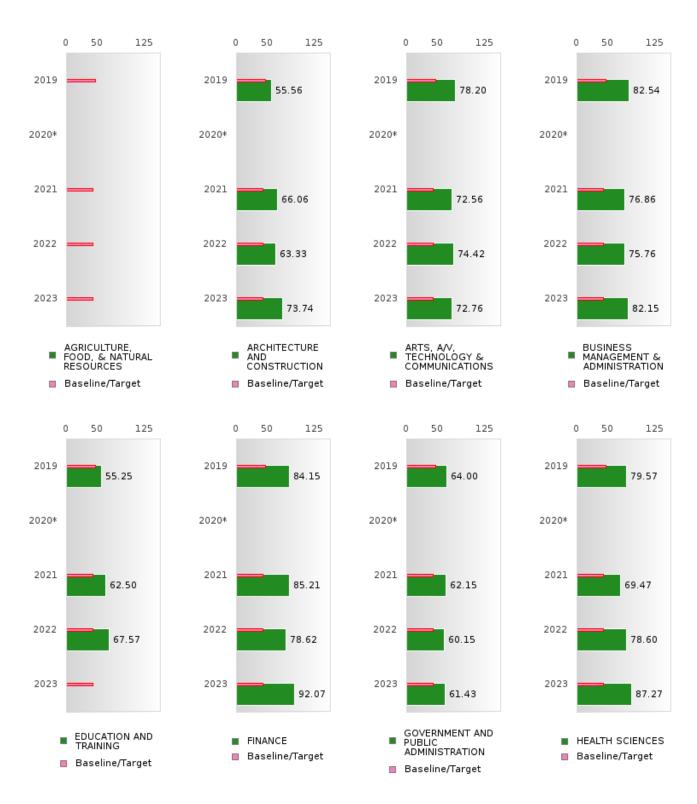

### ACADEMIC PROFICIENCY SCORE TABLE BY MATHEMATICS AND CLUSTER

| RACE                                                       |        | 2019 |       |       | 2020* |        |        | 2021 |        |         | 2022 |        |        | 2023 |        |
|------------------------------------------------------------|--------|------|-------|-------|-------|--------|--------|------|--------|---------|------|--------|--------|------|--------|
|                                                            | Score  | N    | Base  | Score | N     | Target | Score  | N    | Target | Score   | N    | Target | Score  | N    | Target |
|                                                            |        |      | line  |       |       |        |        | 100  |        |         |      |        |        |      |        |
| A CIDICILII TILID                                          | NT 10  | 10   | 46.45 |       |       |        | HEMAT  |      | 40.07  | NT . 10 | 10   | 10.50  | NT 10  | . 10 | 10.77  |
| AGRICULTUR<br>E, FOOD, &<br>NATURAL<br>RESOURCES           | N < 10 | < 10 | 46.45 |       |       | 46.7   | N < 10 | < 10 | 42.27  | N < 10  | < 10 | 42.52  | N < 10 | < 10 | 42.77  |
| ARCHITECTU<br>RE AND CONS<br>TRUCTION                      | 55.56  | 45   | 46.45 |       |       | 46.7   | 66.06  | 41   | 42.27  | 63.33   | 46   | 42.52  | 73.74  | 91   | 42.77  |
| ARTS, A/V,<br>TECHNOLOGY<br>& COMMUNIC<br>ATIONS           | 78.20  | 42   | 46.45 |       |       | 46.7   | 72.56  | 41   | 42.27  | 74.42   | 40   | 42.52  | 72.76  | 19   | 42.77  |
| BUSINESS MA<br>NAGEMENT &<br>ADMINISTRAT<br>ION            | 82.54  | 113  | 46.45 |       |       | 46.7   | 76.86  | 193  | 42.27  | 75.76   | 190  | 42.52  | 82.15  | 94   | 42.77  |
| EDUCATION<br>AND<br>TRAINING                               | 55.25  | 81   | 46.45 |       |       | 46.7   | 62.50  | 40   | 42.27  | 67.57   | 37   | 42.52  | N < 10 | < 10 | 42.77  |
| FINANCE                                                    | 84.15  | 88   | 46.45 |       |       | 46.7   | 85.21  | 81   | 42.27  | 78.62   | 93   | 42.52  | 92.07  | 42   | 42.77  |
| GOVERNMEN<br>T AND PUBLIC<br>ADMINISTRAT<br>ION            | 64.00  | 56   | 46.45 |       |       | 46.7   | 62.15  | 71   | 42.27  | 60.15   | 71   | 42.52  | 61.43  | 52   | 42.77  |
| HEALTH<br>SCIENCES                                         | 79.57  | 82   | 46.45 |       |       | 46.7   | 69.47  | 78   | 42.27  | 78.60   | 98   | 42.52  | 87.27  | 40   | 42.77  |
| HOSPITALITY & TOURISM                                      | 72.35  | 122  | 46.45 |       |       | 46.7   | 74.05  | 115  | 42.27  | 69.74   | 167  | 42.52  | 83.96  | 53   | 42.77  |
| HUMAN<br>SERVICES                                          | 64.41  | 153  | 46.45 |       |       | 46.7   | 56.98  | 156  | 42.27  | 63.18   | 203  | 42.52  | 67.81  | 148  | 42.77  |
| INFORMATIO<br>N<br>TECHNOLOGY                              | 80.32  | 155  | 46.45 |       |       | 46.7   | 78.62  | 168  | 42.27  | 76.88   | 164  | 42.52  | 86.07  | 53   | 42.77  |
| LAW, PUBLIC<br>SAFETY,<br>CORRECTION<br>S, AND<br>SECURITY | N < 10 | < 10 | 46.45 |       |       | 46.7   | N < 10 | < 10 | 42.27  | N < 10  | < 10 | 42.52  | N < 10 | < 10 | 42.77  |
| MANUFACTU<br>RING                                          | N < 10 | < 10 | 46.45 |       |       | 46.7   | N < 10 | < 10 | 42.27  | N < 10  | < 10 | 42.52  | N < 10 | < 10 | 42.77  |
| MARKETING                                                  | 76.73  | 143  | 46.45 |       |       | 46.7   | 78.39  | 144  | 42.27  | 74.31   | 141  | 42.52  | 76.21  | 49   | 42.77  |
| STEM                                                       | N < 10 | < 10 | 46.45 |       |       | 46.7   | N < 10 | < 10 | 42.27  | N < 10  | < 10 | 42.52  |        | < 10 | 42.77  |
| TRANSPORTA<br>TION, DISTRIB<br>UTION, &<br>LOGISTICS       | 76.19  | 20   | 46.45 |       |       | 46.7   | 85.21  | 81   | 42.27  | 78.62   | 93   | 42.52  | 94.74  | 38   | 42.77  |

N: Number of Concentrators with Test Scores Included in the Score

BENTON SCHOOL DISTRICT Page 47/107 Table of Contents

<sup>\*</sup>State-required academic achievement tests were waived in 2020 due to COVID19.