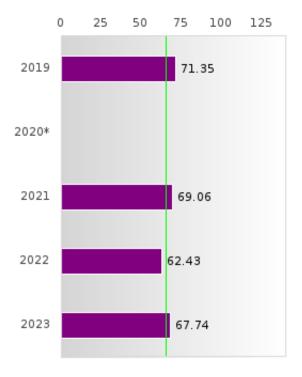

|-----|-----------------------------|-----|
| 2019  | 61.15                            | 480 | 81.76                       | 72  |
| 2020* |                                  |     |                             |     |
| 2021  | 55.26                            | 523 | 78.42                       | 100 |
| 2022  | 56.72                            | 536 | 79.69                       | 87  |
| 2023  | 59.05                            | 442 | 83.34                       | 86  |

N: Number of Concentrators Included in Score

BENTON SCHOOL DISTRICT Page 52/107 Table of Contents

<sup>\*</sup>State-required academic achievement tests were waived in 2020 due to COVID19.

### BENTON SCHOOL DISTRICT

## BREAKDOWN OF ACADEMIC PROFICIENCY SCORE IN SCIENCE: WEIGHTED ACHIEVEMENT AND VALUE-ADDED GROWTH





70

80

60

100

90

- SCIENCE Weighted Achievement Score
- Reference Line

- SCIENCE Growth Score
- At Expected Growth, On Average

| YEAR  | WEIGHTED    | N   | VALUE-ADDED  | N  |
|-------|-------------|-----|--------------|----|
|       | ACHIEVEMENT |     | GROWTH SCORE |    |
|       | SCORE       |     |              |    |
| 2019  | 71.35       | 480 | 85.34        | 72 |
| 2020* |             |     |              |    |
| 2021  | 69.06       | 522 | 79.42        | 99 |
| 2022  | 62.43       | 535 | 73.44        | 87 |
| 2023  | 67.74       | 441 | 83.11        | 86 |

N: Number of Concentrators Included in Score

BENTON SCHOOL DISTRICT Page 53/107 Table of Contents

<sup>\*</sup>State-required academic achievement tests were waived in 2020 due to COVID19.

#### BENTON SCHOOL D