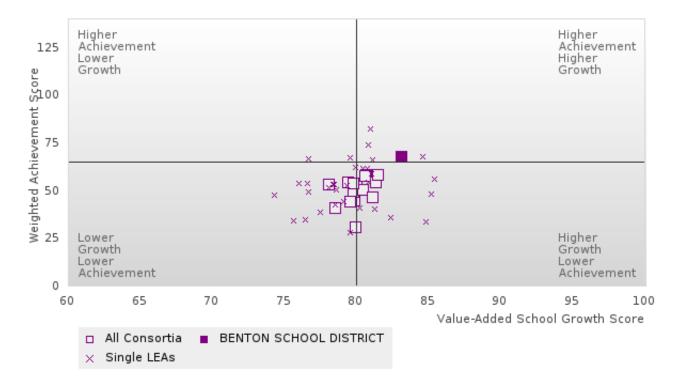

### BENTON SCHOOL DISTRICT

### CONSORTIUM FIVE-YEAR EXTENDED ADJUSTED COHORT GRADUATION RATE BY SPECIAL POPULATION

BENTON SCHOOL DISTRICT Page 16/107 Table of Contents

### **BENTON SCHOOL DISTRICT**

### CONSORTIUM FIVE-YEAR EXTENDED ADJUSTED COHORT GRADUATION RATE BY SPECIAL POPULATION

BENTON SCHOOL DISTRICT Page 17/107 Table of Contents

### **GRADUATION RATE BY SPECIAL POPULATION**

| RACE                       |        | 2019 |        |         | 2020  |        |         | 2021 | 2021 2022 |         |      | 2023   |        |      |        |
|----------------------------|--------|------|--------|---------|-------|--------|---------|------|-----------|---------|------|--------|--------|------|--------|
|                            | Score  | N    | Target | Score   | N     | Target | Score   | N    | Target    | Score   | N    | Target | Score  | N    | Target |
|                            |        |      | FO     | UR-YEA  | R ADJ | USTED  | COHORT  | ΓGRA | DUATI(    | ON RATE | Ē    |        |        |      |        |
| All Students               | > 95   | 268  | 87.18  | > 95    | 261   | 87.18  | > 95    | 234  | 87.18     | > 95    | 261  | 87.18  | > 95   | 231  | 87.18  |
| Male                       | > 95   | RV   | 87.18  | > 95    | RV    | 87.18  | > 95    | RV   | 87.18     | > 95    | RV   | 87.18  | > 95   | RV   | 87.18  |
| Female                     | > 95   | RV   | 87.18  | > 95    | RV    | 87.18  | > 95    | RV   | 87.18     | > 95    | RV   | 87.18  | > 95   | RV   | 87.18  |
| Students with Disabilities | > 95   | RV   | 87.18  | > 95    | RV    | 87.18  | > 95    | RV   | 87.18     | > 95    | RV   | 87.18  | 87.50  | RV   | 87.18  |
| Economically Disadvantaged | > 95   | RV   | 87.18  | > 95    | RV    | 87.18  | > 95    | RV   | 87.18     | > 95    | RV   | 87.18  | 94.44  | RV   | 87.18  |
| Non-traditional            | > 95   | RV   | 87.18  | > 95    | RV    | 87.18  | > 95    | RV   | 87.18     | > 95    | RV   | 87.18  | > 95   | RV   | 87.18  |
| Single Parent              |        |      | 87.18  |         |       | 87.18  |         |      | 87.18     |         |      | 87.18  |        |      | 87.18  |
| English Learner            | > 95   | RV   |        |         | < 10  |        | N < 10  | < 10 | 87.18     | > 95    | RV   | 87.18  | N < 10 | < 10 | 87.18  |
| Homeless                   | N < 10 | < 10 |        | N < 10  | < 10  |        | N < 10  | < 10 | 87.18     | N < 10  | < 10 | 87.18  | N < 10 | < 10 | 87.18  |
| Foster Care                | N < 10 | < 10 | 87.18  | N < 10  | < 10  |        | N < 10  | < 10 | 87.18     |         |      | 87.18  | N < 10 | < 10 | 87.18  |
| Military                   | N < 10 | < 10 | 87.18  | N < 10  | < 10  | 87.18  | N < 10  | < 10 | 87.18     | N < 10  | < 10 | 87.18  | N < 10 | < 10 | 87.18  |
| Dependent                  |        |      |        |         |       |        |         |      |           |         |      |        |        |      |        |
| Migrant                    | N < 10 | < 10 | 87.18  |         |       | 87.18  |         |      |           |         | < 10 | 87.18  |        |      | 87.18  |
|                            |        |      |        | EAR EXT |       |        | STED CC |      |           | UATION  |      |        |        |      |        |
| All Students               | > 95   | 260  | 90.4   | > 95    | 269   | 90.4   | > 95    | 260  | 90.4      | > 95    | 233  | 90.4   | > 95   | 257  | 90.4   |
| Male                       | > 95   | RV   | 90.4   | > 95    | RV    | 90.4   | > 95    | RV   | 90.4      | > 95    | RV   | 90.4   | > 95   | RV   | 90.4   |
| Female                     | > 95   | RV   | 90.4   | > 95    | RV    | 90.4   | > 95    | RV   | 90.4      | > 95    | RV   | 90.4   | > 95   | RV   | 90.4   |
| Students with Disabilities | > 95   | RV   | 90.4   | > 95    | RV    | 90.4   | > 95    | RV   | 90.4      | > 95    | RV   | 90.4   | > 95   | RV   | 90.4   |
| Economically Disadvantaged | > 95   | RV   | 90.4   | > 95    | RV    | 90.4   | > 95    | RV   | 90.4      | > 95    | RV   | 90.4   | > 95   | RV   | 90.4   |
| Non-traditional            | N < 10 | < 10 | 90.4   | > 95    | RV    | 90.4   | > 95    | RV   | 90.4      | > 95    | RV   | 90.4   | > 95   | RV   | 90.4   |
| Single Parent              |        |      | 90.4   |         |       | 90.4   |         |      | 90.4      |         |      | 90.4   |        |      | 90.4   |
| English Learner            | > 95   | RV   | 90.4   | > 95    | RV    | 90.4   | N < 10  | < 10 | 90.4      | N < 10  | < 10 | 90.4   | > 95   | RV   | 90.4   |
| Homeless                   | > 95   | RV   | 90.4   | N < 10  | < 10  | 90.4   | N < 10  | < 10 | 90.4      | N < 10  | < 10 | 90.4   | N < 10 | < 10 | 90.4   |
| Foster Care                | N < 10 | < 10 | 90.4   | N < 10  | < 10  | 90.4   | N < 10  | < 10 | 90.4      | N < 10  | < 10 | 90.4   |        |      | 90.4   |
| Military<br>Dependent      | N < 10 | < 10 | 90.4   | N < 10  | < 10  | 90.4   | N < 10  | < 10 | 90.4      | N < 10  | < 10 | 90.4   | N < 10 | < 10 | 90.4   |
| Migrant                    | N < 10 | < 10 | 90.4   | N < 10  | < 10  | 90.4   |         |      | 90.4      |         |      | 90.4   | N < 10 | < 10 | 90.4   |