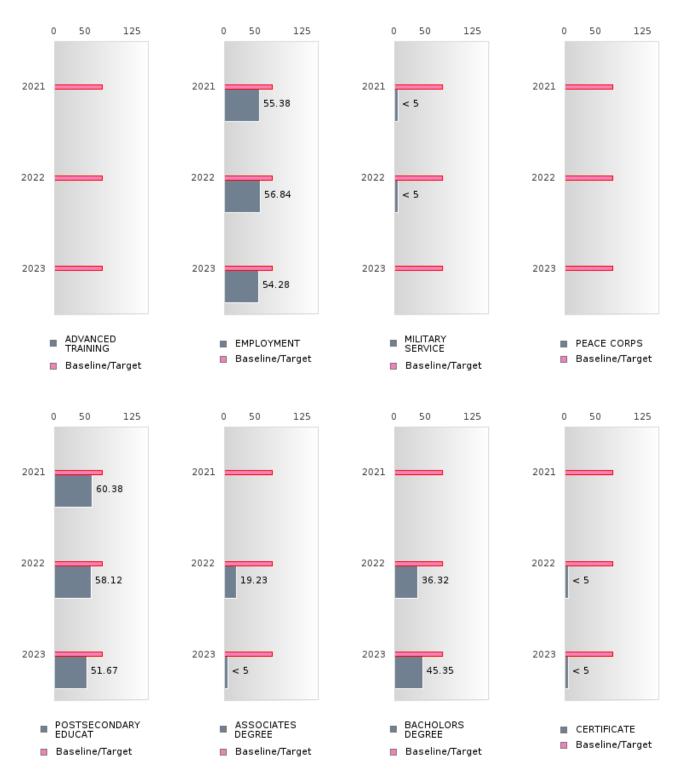

### PERFORMANCE MEASURE SCORES FOR CONCENTRATORS ONLY

| PERFORMANCE       |       | DIS   | TRICT SCO | ORE   |       | STATE SCORE |       |       |       |       |  |  |
|-------------------|-------|-------|-----------|-------|-------|-------------|-------|-------|-------|-------|--|--|
| MEASURES          | 2019  | 2020  | 2021      | 2022  | 2023  | 2019        | 2020  | 2021  | 2022  | 2023  |  |  |
| 3S1: POST-PROGRAM |       |       | 86.54     | 82.91 | 80.67 |             |       | 81.92 | 81.38 | 82.78 |  |  |
| PLACEMENT         |       |       |           |       |       |             |       |       |       |       |  |  |
|                   |       |       |           |       |       |             |       |       |       |       |  |  |
| 4S1: NON-         | 29.58 | 31.21 | 33.61     | 44.64 | 31.65 | 31.31       | 31.34 | 30.03 | 43.00 | 39.14 |  |  |
| TRADITIONAL       |       |       |           |       |       |             |       |       |       |       |  |  |
| PROGRAM           |       |       |           |       |       |             |       |       |       |       |  |  |
| CONCENTRATION     |       |       |           |       |       |             |       |       |       |       |  |  |
| 5S1: INDUSTRY     |       |       | 25.85     | 43.07 | 27.04 |             |       | 14.46 | 47.36 | 55.22 |  |  |
| CERTIFICATIONS    |       |       |           |       |       |             |       |       |       |       |  |  |
|                   |       |       |           |       |       |             |       |       |       |       |  |  |