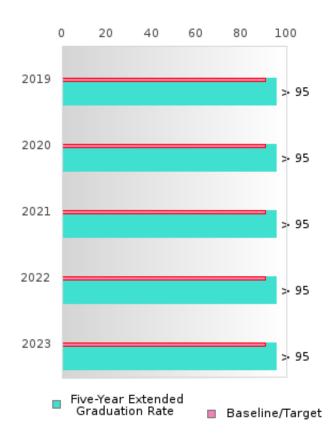

#### CONSORTIUM FIVE-YEAR EXTENDED ADJUSTED COHORT GRADUATION RATE

| YEAR | SCORE | BASELINE/<br>TARGET | N   |
|------|-------|---------------------|-----|
| 2019 | > 95  | 90.4                | 260 |
| 2020 | > 95  | 90.4                | 269 |
| 2021 | > 95  | 90.4                | 260 |
| 2022 | > 95  | 90.4                | 233 |
| 2023 | > 95  | 90.4                | 257 |