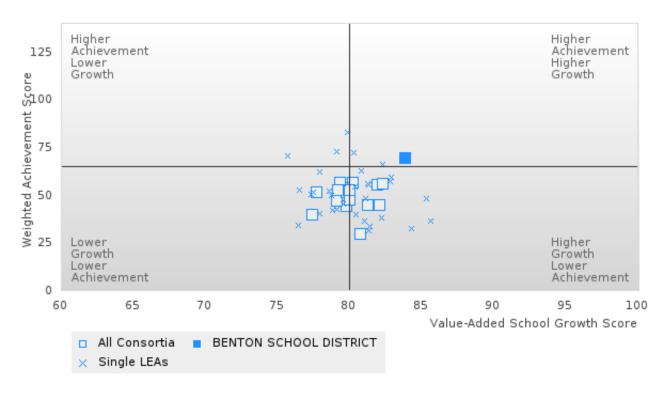

### BENTON SCHOOL DISTRICT

### CONSORTIUM FIVE-YEAR EXTENDED ADJUSTED COHORT GRADUATION RATE BY SPECIAL POPULATION

BENTON SCHOOL DISTRICT Page 16/107 Table of Contents

### **BENTON SCHOOL DISTRICT**

### CONSORTIUM FIVE-YEAR EXTENDED ADJUSTED COHORT GRADUATION RATE BY SPECIAL POPULATION

BENTON SCHOOL DISTRICT Page 17/107 Table of Contents

### **GRADUATION RATE BY SPECIAL POPULATION**

| RACE                       |        | 2019 |        |         | 2020  |        |         | 2021 | 2021 2022 |         |      | 2023   |        |      |        |
|----------------------------|--------|------|--------|---------|-------|--------|---------|------|-----------|---------|------|--------|--------|------|--------|
|                            | Score  | N    | Target | Score   | N     | Target | Score   | N    | Target    | Score   | N    | Target | Score  | N    | Target |
|                            |        |      | FO     | UR-YEA  | R ADJ | USTED  | COHORT  | ΓGRA | DUATI(    | ON RATE | Ē    |        |        |      |        |
| All Students               | > 95   | 268  | 87.18  | > 95    | 261   | 87.18  | > 95    | 234  | 87.18     | > 95    | 261  | 87.18  | > 95   | 231  | 87.18  |
| Male                       | > 95   | RV   | 87.18  | > 95    | RV    | 87.18  | > 95    | RV   | 87.18     | > 95    | RV   | 87.18  | > 95   | RV   | 87.18  |
| Female                     | > 95   | RV   | 87.18  | > 95    | RV    | 87.18  | > 95    | RV   | 87.18     | > 95    | RV   | 87.18  | > 95   | RV   | 87.18  |
| Students with Disabilities | > 95   | RV   | 87.18  | > 95    | RV    | 87.18  | > 95    | RV   | 87.18     | > 95    | RV   | 87.18  | 87.50  | RV   | 87.18  |
| Economically Disadvantaged | > 95   | RV   | 87.18  | > 95    | RV    | 87.18  | > 95    | RV   | 87.18     | > 95    | RV   | 87.18  | 94.44  | RV   | 87.18  |
| Non-traditional            | > 95   | RV   | 87.18  | > 95    | RV    | 87.18  | > 95    | RV   | 87.18     | > 95    | RV   | 87.18  | > 95   | RV   | 87.18  |
| Single Parent              |        |      | 87.18  |         |       | 87.18  |         |      | 87.18     |         |      | 87.18  |        |      | 87.18  |
| English Learner            | > 95   | RV   |        |         | < 10  |        | N < 10  | < 10 | 87.18     | > 95    | RV   | 87.18  | N < 10 | < 10 | 87.18  |
| Homeless                   | N < 10 | < 10 |        | N < 10  | < 10  |        | N < 10  | < 10 | 87.18     | N < 10  | < 10 | 87.18  | N < 10 | < 10 | 87.18  |
| Foster Care                | N < 10 | < 10 | 87.18  | N < 10  | < 10  |        | N < 10  | < 10 | 87.18     |         |      | 87.18  | N < 10 | < 10 | 87.18  |
| Military                   | N < 10 | < 10 | 87.18  | N < 10  | < 10  | 87.18  | N < 10  | < 10 | 87.18     | N < 10  | < 10 | 87.18  | N < 10 | < 10 | 87.18  |
| Dependent                  |        |      |        |         |       |        |         |      |           |         |      |        |        |      |        |
| Migrant                    | N < 10 | < 10 | 87.18  |         |       | 87.18  |         |      |           |         | < 10 | 87.18  |        |      | 87.18  |
|                            |        |      |        | EAR EXT |       |        | STED CC |      |           | UATION  |      |        |        |      |        |
| All Students               | > 95   | 260  | 90.4   | > 95    | 269   | 90.4   | > 95    | 260  | 90.4      | > 95    | 233  | 90.4   | > 95   | 257  | 90.4   |
| Male                       | > 95   | RV   | 90.4   | > 95    | RV    | 90.4   | > 95    | RV   | 90.4      | > 95    | RV   | 90.4   | > 95   | RV   | 90.4   |
| Female                     | > 95   | RV   | 90.4   | > 95    | RV    | 90.4   | > 95    | RV   | 90.4      | > 95    | RV   | 90.4   | > 95   | RV   | 90.4   |
| Students with Disabilities | > 95   | RV   | 90.4   | > 95    | RV    | 90.4   | > 95    | RV   | 90.4      | > 95    | RV   | 90.4   | > 95   | RV   | 90.4   |
| Economically Disadvantaged | > 95   | RV   | 90.4   | > 95    | RV    | 90.4   | > 95    | RV   | 90.4      | > 95    | RV   | 90.4   | > 95   | RV   | 90.4   |
| Non-traditional            | N < 10 | < 10 | 90.4   | > 95    | RV    | 90.4   | > 95    | RV   | 90.4      | > 95    | RV   | 90.4   | > 95   | RV   | 90.4   |
| Single Parent              |        |      | 90.4   |         |       | 90.4   |         |      | 90.4      |         |      | 90.4   |        |      | 90.4   |
| English Learner            | > 95   | RV   | 90.4   | > 95    | RV    | 90.4   | N < 10  | < 10 | 90.4      | N < 10  | < 10 | 90.4   | > 95   | RV   | 90.4   |
| Homeless                   | > 95   | RV   | 90.4   | N < 10  | < 10  | 90.4   | N < 10  | < 10 | 90.4      | N < 10  | < 10 | 90.4   | N < 10 | < 10 | 90.4   |
| Foster Care                | N < 10 | < 10 | 90.4   | N < 10  | < 10  | 90.4   | N < 10  | < 10 | 90.4      | N < 10  | < 10 | 90.4   |        |      | 90.4   |
| Military<br>Dependent      | N < 10 | < 10 | 90.4   | N < 10  | < 10  | 90.4   | N < 10  | < 10 | 90.4      | N < 10  | < 10 | 90.4   | N < 10 | < 10 | 90.4   |
| Migrant                    | N < 10 | < 10 | 90.4   | N < 10  | < 10  | 90.4   |         |      | 90.4      |         |      | 90.4   | N < 10 | < 10 | 90.4   |