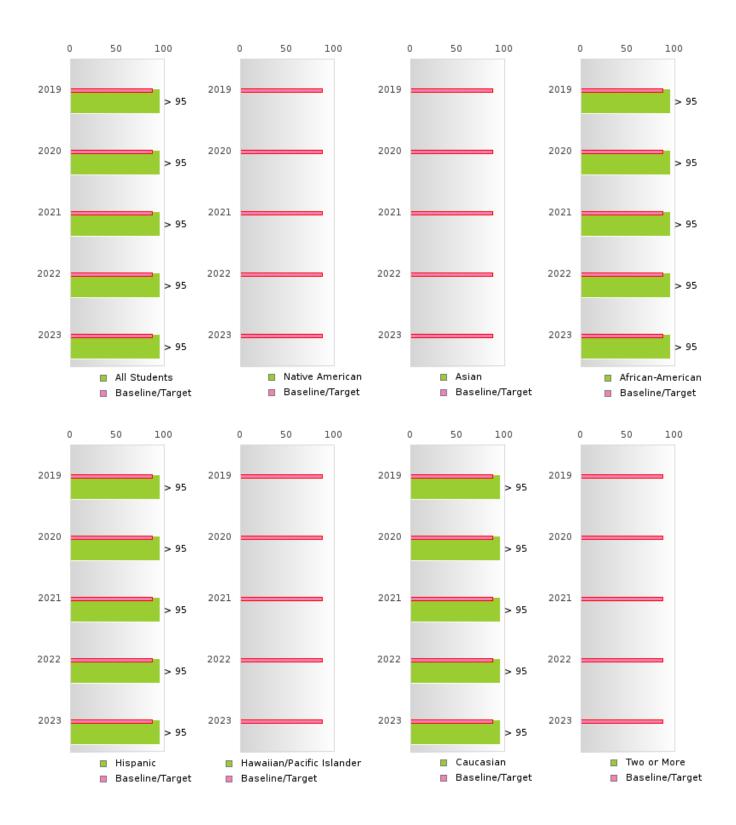

### CONSORTIUM FOUR-YEAR ADJUSTED COHORT GRADUATION RATE BY RACE/ETHNICITY

BENTON SCHOOL DISTRICT Page 11/107 Table of Contents

### **GRADUATION RATE BY RACE/ETHNICITY**

| RACE                |            | 2019 |        |        | 2020  |        |         | 2021  |        |        | 2022 |        |        | 2023 |        |
|---------------------|------------|------|--------|--------|-------|--------|---------|-------|--------|--------|------|--------|--------|------|--------|
|                     | Score      | N    | Target | Score  | N     | Target | Score   | N     | Target | Score  | N    | Target | Score  | N    | Target |
|                     |            |      | FO     | UR-YEA | R ADJ | USTED  | COHOR'  | ΓGRAI | DUATIO | N RATE | Ε    |        |        |      |        |
| All Students        | > 95       | 268  | 87.18  | > 95   | 261   | 87.18  | > 95    | 234   | 87.18  | > 95   | 261  | 87.18  | > 95   | 231  | 87.18  |
| Native American     |            |      | 87.18  |        |       | 87.18  |         |       | 87.18  | N < 10 | < 10 | 87.18  | N < 10 | < 10 | 87.18  |
| Asian               | N < 10     | < 10 | 87.18  | N < 10 | < 10  | 87.18  | N < 10  | < 10  | 87.18  | N < 10 | < 10 | 87.18  | N < 10 | < 10 | 87.18  |
| African-            | > 95       | RV   | 87.18  | > 95   | RV    | 87.18  | 95.00   | RV    | 87.18  | > 95   | RV   | 87.18  | > 95   | RV   | 87.18  |
| American            |            |      |        |        |       |        |         |       |        |        |      |        |        |      |        |
| Hispanic            | > 95       | RV   | 87.18  | > 95   | RV    | 87.18  | > 95    | RV    | 87.18  | > 95   | RV   | 87.18  | > 95   | RV   | 87.18  |
| Hawaiian/Pacific    | N < 10     | < 10 | 87.18  |        |       | 87.18  |         |       | 87.18  |        |      | 87.18  | N < 10 | < 10 | 87.18  |
| Islander            |            |      |        |        |       |        |         |       |        |        |      |        |        |      |        |
| Caucasian           | > 95       | 218  | 87.18  | > 95   | 216   | 87.18  | > 95    | RV    | 87.18  | > 95   | RV   | 87.18  | > 95   | RV   | 87.18  |
| Two or More         | N < 10     | < 10 | 87.18  | N < 10 | < 10  | 87.18  | N < 10  | < 10  | 87.18  | N < 10 | < 10 | 87.18  | N < 10 | < 10 | 87.18  |
|                     |            | F    | IVE-YE | AR EXT | ENDEI | ) ADJU | STED CO | HORT  | GRADI  | JATION | RATE |        |        |      |        |
| All Students        | > 95       | 260  | 90.4   | > 95   | 269   | 90.4   | > 95    | 260   | 90.4   | > 95   | 233  | 90.4   | > 95   | 257  | 90.4   |
| Native American     |            |      | 90.4   |        |       | 90.4   |         |       | 90.4   |        |      | 90.4   | N < 10 | < 10 | 90.4   |
| Asian               | N < 10     | < 10 | 90.4   | N < 10 | < 10  | 90.4   | N < 10  | < 10  | 90.4   | N < 10 | < 10 | 90.4   | N < 10 | < 10 | 90.4   |
| African-            | > 95       | RV   | 90.4   | > 95   | RV    | 90.4   | > 95    | RV    | 90.4   | > 95   | RV   | 90.4   | > 95   | RV   | 90.4   |
| American            |            |      |        |        |       |        |         |       |        |        |      |        |        |      |        |
| Hispanic            | > 95       | RV   | 90.4   | > 95   | RV    | 90.4   | > 95    | RV    | 90.4   | > 95   | RV   | 90.4   | > 95   | RV   | 90.4   |
| Hawaiian/Pacific    |            |      | 90.4   | N < 10 | < 10  | 90.4   |         |       | 90.4   |        |      | 90.4   |        |      | 90.4   |
| Islander            |            |      |        |        |       |        |         |       |        |        |      |        |        |      |        |
| Caucasian           | > 95       | 208  | 90.4   | > 95   | 219   | 90.4   | > 95    | 215   | 90.4   | > 95   | RV   | 90.4   | > 95   | RV   | 90.4   |
| Two or More         | N < 10     | < 10 | 90.4   | N < 10 | < 10  | 90.4   | N < 10  | < 10  | 90.4   | N < 10 | < 10 | 90.4   | N < 10 | < 10 | 90.4   |
| N. Number of Expect | ad Candust |      |        |        |       |        |         |       |        |        |      |        |        |      |        |