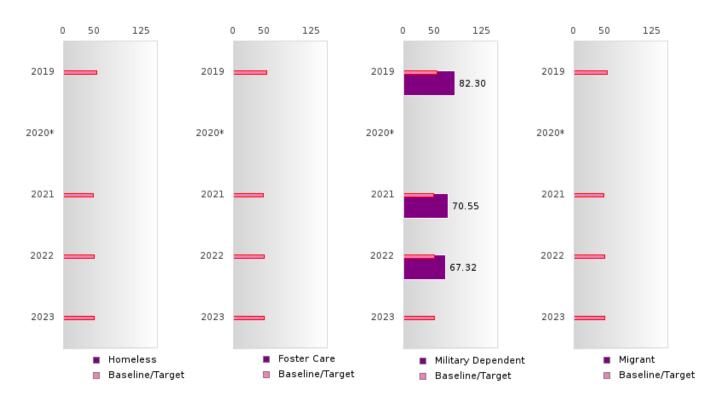

### ACADEMIC PROFICIENCY SCORE TABLE BY SUBJECT AND SPECIAL POPULATION

| ACADE           | MIC I K |      | IEIICI | BCOI  |       | DLE D  | ) I SUD |       | AND    | SI ECIA |      | IULA   | HON    |      |        |
|-----------------|---------|------|--------|-------|-------|--------|---------|-------|--------|---------|------|--------|--------|------|--------|
| RACE            |         | 2019 |        |       | 2020* |        |         | 2021  |        |         | 2022 |        |        | 2023 |        |
|                 | Score   | N    | Base   | Score | N     | Target | Score   | N     | Target | Score   | N    | Target | Score  | N    | Target |
|                 |         |      | line   |       |       |        |         |       |        |         |      |        |        |      |        |
|                 |         |      |        |       | REA   | DING I | LANGUA  | GE AR | TS     |         |      |        |        |      |        |
| All Students    | 76.48   | 480  | 52.78  |       |       | 53.03  | 73.37   | 523   | 48.45  | 71.86   | 536  | 48.7   | 76.54  | 442  | 48.95  |
| Male            | 72.60   | 231  | 52.78  |       |       | 53.03  | 72.54   | 246   | 48.45  | 70.24   | 236  | 48.7   | 74.26  | 221  | 48.95  |
| Female          | 80.10   | 249  | 52.78  |       |       | 53.03  | 74.39   | 277   | 48.45  | 73.10   | 300  | 48.7   | 78.97  | 221  | 48.95  |
| Students with   | 53.58   | 48   | 52.78  |       |       | 53.03  | 55.82   | 39    | 48.45  | 54.36   | 45   | 48.7   | 48.09  | 44   | 48.95  |
| Disabilities    |         |      |        |       |       |        |         |       |        |         |      |        |        |      |        |
| Economically    | 68.60   | 145  | 52.78  |       |       | 53.03  | 65.01   | 141   | 48.45  | 64.93   | 159  | 48.7   | 67.15  | 127  | 48.95  |
| Disadvantaged   |         |      |        |       |       |        |         |       |        |         |      |        |        |      |        |
| Non-traditional | 74.14   | 108  | 52.78  |       |       | 53.03  | 80.48   | 120   | 48.45  | 77.76   | 171  | 48.7   | 79.77  | 84   | 48.95  |
| Single Parent   | N < 10  | < 10 | 52.78  |       |       | 53.03  | N < 10  | < 10  | 48.45  | N < 10  | < 10 | 48.7   | N < 10 | < 10 | 48.95  |
| English Learner | 49.82   | 10   | 52.78  |       |       | 53.03  | 45.44   | 18    | 48.45  | 44.89   | 19   | 48.7   | 48.76  | 15   | 48.95  |
| Homeless        | N < 10  | < 10 | 52.78  |       |       | 53.03  | N < 10  | < 10  | 48.45  | N < 10  | < 10 | 48.7   | N < 10 | < 10 | 48.95  |
| Foster Care     | N < 10  | < 10 | 52.78  |       |       | 53.03  | N < 10  | < 10  | 48.45  | N < 10  | < 10 | 48.7   | N < 10 | < 10 | 48.95  |
| Military        | 83.25   | 14   | 52.78  |       |       | 53.03  | 76.21   | 15    | 48.45  | 69.75   | 13   | 48.7   | N < 10 | < 10 | 48.95  |
| Dependent       |         |      |        |       |       |        |         |       |        |         |      |        |        |      |        |
| Migrant         | N < 10  | < 10 | 52.78  |       |       | 53.03  | N < 10  | < 10  | 48.45  | N < 10  | < 10 | 48.7   | N < 10 | < 10 | 48.95  |
|                 |         |      |        |       |       | MAT    | HEMATI  | ICS   |        |         |      |        |        |      |        |
| All Students    | 71.45   | 480  | 46.45  |       |       | 46.7   | 66.84   | 523   | 42.27  | 68.20   | 536  | 42.52  | 71.19  | 442  | 42.77  |
| Male            | 72.00   | 231  | 46.45  |       |       | 46.7   | 70.87   | 246   | 42.27  | 70.54   | 236  | 42.52  | 73.00  | 221  | 42.77  |
| Female          | 70.99   | 249  | 46.45  |       |       | 46.7   | 63.55   | 277   | 42.27  | 66.42   | 300  | 42.52  | 69.40  | 221  | 42.77  |
| Students with   | 44.72   | 48   | 46.45  |       |       | 46.7   | 44.84   | 39    | 42.27  | 44.91   | 45   | 42.52  | 47.01  | 44   | 42.77  |
| Disabilities    |         |      |        |       |       |        |         |       |        |         |      |        |        |      |        |
| Economically    | 62.06   | 145  | 46.45  |       |       | 46.7   | 60.20   | 141   | 42.27  | 61.51   | 159  | 42.52  | 61.28  | 127  | 42.77  |
| Disadvantaged   |         |      |        |       |       |        |         |       |        |         |      |        |        |      |        |
| Non-traditional | 71.98   | 108  | 46.45  |       |       | 46.7   | 76.13   | 120   | 42.27  | 73.93   | 171  | 42.52  | 78.30  | 84   | 42.77  |
| Single Parent   | N < 10  | < 10 | 46.45  |       |       | 46.7   | N < 10  | < 10  | 42.27  | N < 10  | < 10 | 42.52  | N < 10 | < 10 | 42.77  |
| English Learner | 56.07   | 10   | 46.45  |       |       | 46.7   | 51.79   | 18    | 42.27  | 45.13   | 19   | 42.52  | 55.90  | 15   | 42.77  |
| Homeless        | N < 10  | < 10 | 46.45  |       |       | 46.7   | N < 10  | < 10  | 42.27  | N < 10  | < 10 | 42.52  | N < 10 | < 10 | 42.77  |
| Foster Care     | N < 10  | < 10 | 46.45  |       |       | 46.7   | N < 10  | < 10  | 42.27  | N < 10  | < 10 | 42.52  | N < 10 | < 10 | 42.77  |
| Military        | 79.91   | 14   | 46.45  |       |       | 46.7   | 62.76   | 15    | 42.27  | 65.37   | 13   | 42.52  | N < 10 | < 10 | 42.77  |
| Dependent       |         |      |        |       |       |        |         |       |        |         |      |        |        |      |        |
| Migrant         | N < 10  | < 10 | 46.45  |       |       | 46.7   | N < 10  | < 10  | 42.27  | N < 10  | < 10 | 42.52  | N < 10 | < 10 | 42.77  |
|                 |         |      |        |       |       | S      | CIENCE  |       |        |         |      |        |        |      |        |
| All Students    | 78.35   | 480  | 53.26  |       |       | 53.51  | 74.24   | 522   | 48.4   | 67.94   | 535  | 48.65  | 75.43  | 441  | 48.9   |
| Male            | 78.82   | 231  | 53.26  |       |       | 53.51  | 74.09   | 246   | 48.4   | 65.69   | 236  | 48.65  | 74.41  | 221  | 48.9   |
| Female          | 77.80   | 249  | 53.26  |       |       | 53.51  | 74.27   | 276   | 48.4   | 69.98   | 299  | 48.65  | 76.59  | 220  | 48.9   |
| Students with   | 55.28   | 48   | 53.26  |       |       | 53.51  | 52.27   | 39    | 48.4   | 49.02   | 45   | 48.65  | 49.47  | 44   | 48.9   |
| Disabilities    |         |      |        |       |       |        |         |       |        |         |      |        |        |      |        |
| Economically    | 69.18   | 145  | 53.26  |       |       | 53.51  | 68.49   | 140   | 48.4   | 63.25   | 158  | 48.65  | 65.79  | 126  | 48.9   |
| Disadvantaged   |         |      |        |       |       |        |         |       |        |         |      |        |        |      |        |
| Non-traditional | 79.82   | 108  | 53.26  |       |       | 53.51  | 79.04   | 120   | 48.4   | 73.13   | 170  | 48.65  | 82.90  | 83   | 48.9   |
| Single Parent   | N < 10  | < 10 | 53.26  |       |       | 53.51  | N < 10  | < 10  | 48.4   | N < 10  | < 10 |        | N < 10 | < 10 | 48.9   |
| English Learner | 49.75   | 10   | 53.26  |       |       | 53.51  | 57.15   | 18    | 48.4   | 49.80   | 19   | 48.65  | 54.60  | 15   | 48.9   |
| Homeless        | N < 10  | < 10 | 53.26  |       |       |        | N < 10  | < 10  | 48.4   | N < 10  | < 10 |        | N < 10 | < 10 | 48.9   |
| Foster Care     | N < 10  | < 10 | 53.26  |       |       |        | N < 10  | < 10  | 48.4   | N < 10  | < 10 |        | N < 10 | < 10 | 48.9   |
| Military        | 82.30   | 14   | 53.26  |       |       | 53.51  | 70.55   | 15    | 48.4   | 67.32   | 13   |        | N < 10 | < 10 | 48.9   |
| Dependent       |         |      |        |       |       |        |         |       |        |         |      |        |        |      |        |
| Migrant         | N < 10  | < 10 | 53.26  |       |       | 53.51  | N < 10  | < 10  | 48.4   | N < 10  | < 10 | 48.65  | N < 10 | < 10 | 48.9   |
|                 | -       |      |        |       |       |        |         |       |        |         |      |        |        |      |        |

N: Number of Concentrators with Test Scores Included in the Score

BENTON SCHOOL DISTRICT Page 39/107 Table of Contents

<sup>\*</sup>State-required academic achievement tests were waived in 2020 due to COVID19.