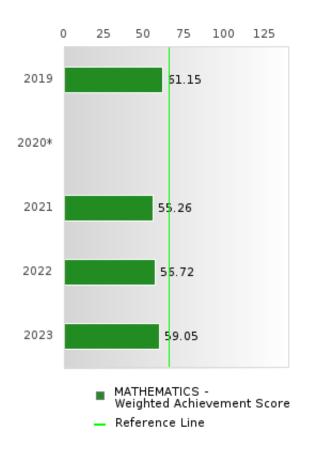

#### ACADEMIC PROFICIENCY SCORE IN MATHEMATICS

| YEAR  | SCORE | BASELINE/ | N   |
|-------|-------|-----------|-----|
|       |       | TARGET    |     |
| 2019  | 71.45 | 46.45     | 480 |
| 2020* |       | 46.7      |     |
| 2021  | 66.84 | 42.27     | 523 |
| 2022  | 68.20 | 42.52     | 536 |
| 2023  | 71.19 | 42.77     | 442 |