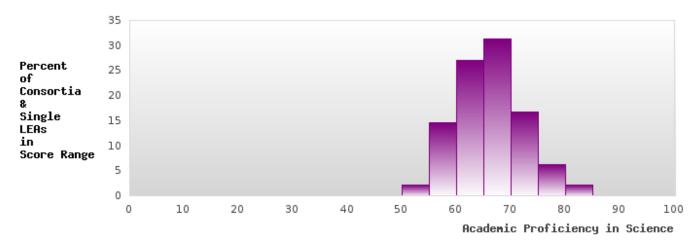

### DISTRIBUTION OF CONSORTIA AND SINGLE LEA SCORES FOR ACADEMIC PROFICIENCY IN SCIENCE

BENTON SCHOOL DISTRICT Page 28/107 Table of Contents

<sup>\*</sup>State-required academic achievement tests were waived in 2020 due to COVID19.