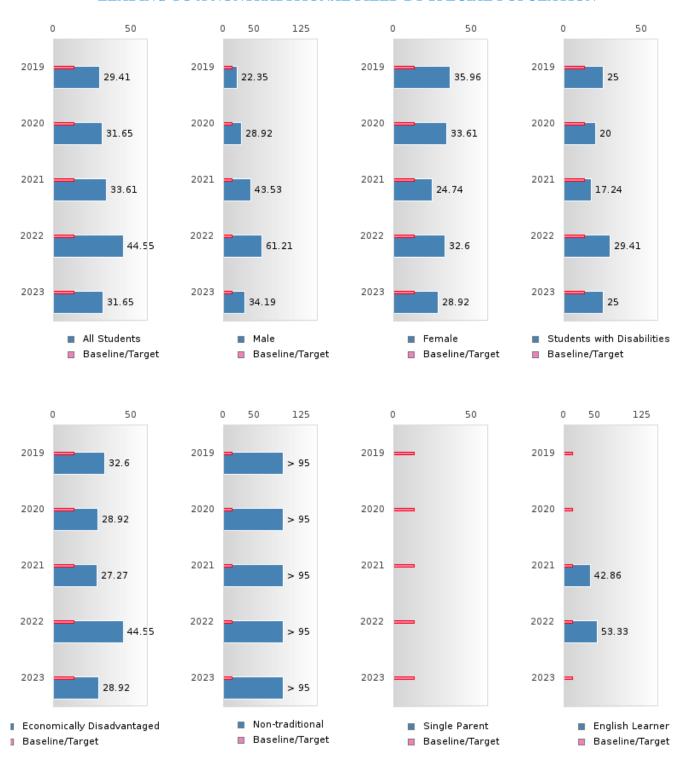

### **GRADUATION RATE BY SPECIAL POPULATION**

| RACE                       |        | 2019 |        |         | 2020  |        |         | 2021 | 2021 2022 |         |      | 2023   |        |      |        |
|----------------------------|--------|------|--------|---------|-------|--------|---------|------|-----------|---------|------|--------|--------|------|--------|
|                            | Score  | N    | Target | Score   | N     | Target | Score   | N    | Target    | Score   | N    | Target | Score  | N    | Target |
|                            |        |      | FO     | UR-YEA  | R ADJ | USTED  | COHORT  | ΓGRA | DUATI(    | ON RATE | Ē    |        |        |      |        |
| All Students               | > 95   | 268  | 87.18  | > 95    | 261   | 87.18  | > 95    | 234  | 87.18     | > 95    | 261  | 87.18  | > 95   | 231  | 87.18  |
| Male                       | > 95   | RV   | 87.18  | > 95    | RV    | 87.18  | > 95    | RV   | 87.18     | > 95    | RV   | 87.18  | > 95   | RV   | 87.18  |
| Female                     | > 95   | RV   | 87.18  | > 95    | RV    | 87.18  | > 95    | RV   | 87.18     | > 95    | RV   | 87.18  | > 95   | RV   | 87.18  |
| Students with Disabilities | > 95   | RV   | 87.18  | > 95    | RV    | 87.18  | > 95    | RV   | 87.18     | > 95    | RV   | 87.18  | 87.50  | RV   | 87.18  |
| Economically Disadvantaged | > 95   | RV   | 87.18  | > 95    | RV    | 87.18  | > 95    | RV   | 87.18     | > 95    | RV   | 87.18  | 94.44  | RV   | 87.18  |
| Non-traditional            | > 95   | RV   | 87.18  | > 95    | RV    | 87.18  | > 95    | RV   | 87.18     | > 95    | RV   | 87.18  | > 95   | RV   | 87.18  |
| Single Parent              |        |      | 87.18  |         |       | 87.18  |         |      | 87.18     |         |      | 87.18  |        |      | 87.18  |
| English Learner            | > 95   | RV   |        |         | < 10  |        | N < 10  | < 10 | 87.18     | > 95    | RV   | 87.18  | N < 10 | < 10 | 87.18  |
| Homeless                   | N < 10 | < 10 |        | N < 10  | < 10  |        | N < 10  | < 10 | 87.18     | N < 10  | < 10 | 87.18  | N < 10 | < 10 | 87.18  |
| Foster Care                | N < 10 | < 10 | 87.18  | N < 10  | < 10  |        | N < 10  | < 10 | 87.18     |         |      | 87.18  | N < 10 | < 10 | 87.18  |
| Military                   | N < 10 | < 10 | 87.18  | N < 10  | < 10  | 87.18  | N < 10  | < 10 | 87.18     | N < 10  | < 10 | 87.18  | N < 10 | < 10 | 87.18  |
| Dependent                  |        |      |        |         |       |        |         |      |           |         |      |        |        |      |        |
| Migrant                    | N < 10 | < 10 | 87.18  |         |       | 87.18  |         |      |           |         | < 10 | 87.18  |        |      | 87.18  |
|                            |        |      |        | EAR EXT |       |        | STED CC |      |           | UATION  |      |        |        |      |        |
| All Students               | > 95   | 260  | 90.4   | > 95    | 269   | 90.4   | > 95    | 260  | 90.4      | > 95    | 233  | 90.4   | > 95   | 257  | 90.4   |
| Male                       | > 95   | RV   | 90.4   | > 95    | RV    | 90.4   | > 95    | RV   | 90.4      | > 95    | RV   | 90.4   | > 95   | RV   | 90.4   |
| Female                     | > 95   | RV   | 90.4   | > 95    | RV    | 90.4   | > 95    | RV   | 90.4      | > 95    | RV   | 90.4   | > 95   | RV   | 90.4   |
| Students with Disabilities | > 95   | RV   | 90.4   | > 95    | RV    | 90.4   | > 95    | RV   | 90.4      | > 95    | RV   | 90.4   | > 95   | RV   | 90.4   |
| Economically Disadvantaged | > 95   | RV   | 90.4   | > 95    | RV    | 90.4   | > 95    | RV   | 90.4      | > 95    | RV   | 90.4   | > 95   | RV   | 90.4   |
| Non-traditional            | N < 10 | < 10 | 90.4   | > 95    | RV    | 90.4   | > 95    | RV   | 90.4      | > 95    | RV   | 90.4   | > 95   | RV   | 90.4   |
| Single Parent              |        |      | 90.4   |         |       | 90.4   |         |      | 90.4      |         |      | 90.4   |        |      | 90.4   |
| English Learner            | > 95   | RV   | 90.4   | > 95    | RV    | 90.4   | N < 10  | < 10 | 90.4      | N < 10  | < 10 | 90.4   | > 95   | RV   | 90.4   |
| Homeless                   | > 95   | RV   | 90.4   | N < 10  | < 10  | 90.4   | N < 10  | < 10 | 90.4      | N < 10  | < 10 | 90.4   | N < 10 | < 10 | 90.4   |
| Foster Care                | N < 10 | < 10 | 90.4   | N < 10  | < 10  | 90.4   | N < 10  | < 10 | 90.4      | N < 10  | < 10 | 90.4   |        |      | 90.4   |
| Military<br>Dependent      | N < 10 | < 10 | 90.4   | N < 10  | < 10  | 90.4   | N < 10  | < 10 | 90.4      | N < 10  | < 10 | 90.4   | N < 10 | < 10 | 90.4   |
| Migrant                    | N < 10 | < 10 | 90.4   | N < 10  | < 10  | 90.4   |         |      | 90.4      |         |      | 90.4   | N < 10 | < 10 | 90.4   |