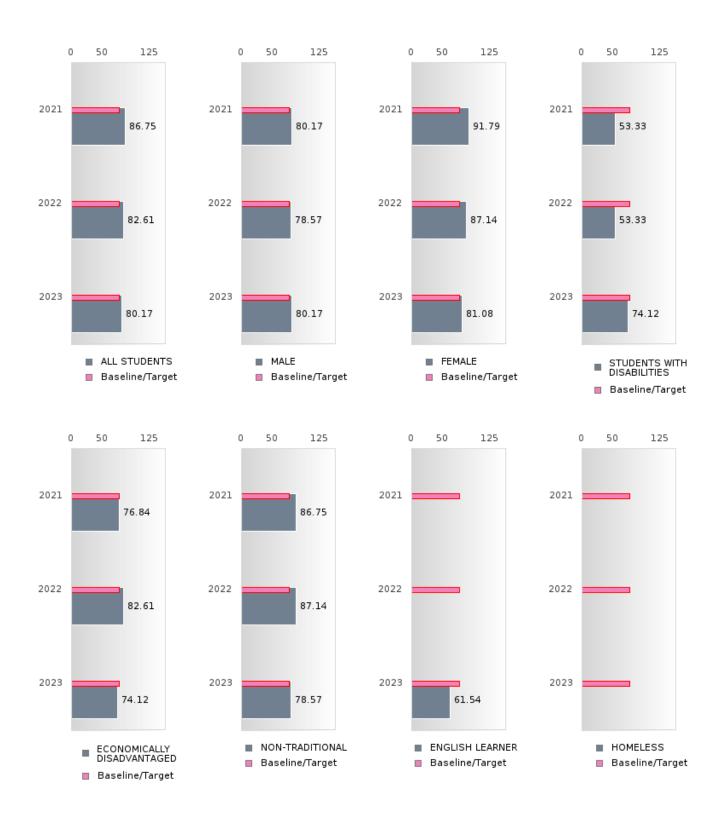

### **GRADUATION RATE BY SPECIAL POPULATION**

| RACE                       |        | 2019 |        |         | 2020  |        |         | 2021 | 2021 2022 |         |      | 2023   |        |      |        |
|----------------------------|--------|------|--------|---------|-------|--------|---------|------|-----------|---------|------|--------|--------|------|--------|
|                            | Score  | N    | Target | Score   | N     | Target | Score   | N    | Target    | Score   | N    | Target | Score  | N    | Target |
|                            |        |      | FO     | UR-YEA  | R ADJ | USTED  | COHORT  | ΓGRA | DUATI(    | ON RATE | Ē    |        |        |      |        |
| All Students               | > 95   | 268  | 87.18  | > 95    | 261   | 87.18  | > 95    | 234  | 87.18     | > 95    | 261  | 87.18  | > 95   | 231  | 87.18  |
| Male                       | > 95   | RV   | 87.18  | > 95    | RV    | 87.18  | > 95    | RV   | 87.18     | > 95    | RV   | 87.18  | > 95   | RV   | 87.18  |
| Female                     | > 95   | RV   | 87.18  | > 95    | RV    | 87.18  | > 95    | RV   | 87.18     | > 95    | RV   | 87.18  | > 95   | RV   | 87.18  |
| Students with Disabilities | > 95   | RV   | 87.18  | > 95    | RV    | 87.18  | > 95    | RV   | 87.18     | > 95    | RV   | 87.18  | 87.50  | RV   | 87.18  |
| Economically Disadvantaged | > 95   | RV   | 87.18  | > 95    | RV    | 87.18  | > 95    | RV   | 87.18     | > 95    | RV   | 87.18  | 94.44  | RV   | 87.18  |
| Non-traditional            | > 95   | RV   | 87.18  | > 95    | RV    | 87.18  | > 95    | RV   | 87.18     | > 95    | RV   | 87.18  | > 95   | RV   | 87.18  |
| Single Parent              |        |      | 87.18  |         |       | 87.18  |         |      | 87.18     |         |      | 87.18  |        |      | 87.18  |
| English Learner            | > 95   | RV   |        |         | < 10  |        | N < 10  | < 10 | 87.18     | > 95    | RV   | 87.18  | N < 10 | < 10 | 87.18  |
| Homeless                   | N < 10 | < 10 |        | N < 10  | < 10  |        | N < 10  | < 10 | 87.18     | N < 10  | < 10 | 87.18  | N < 10 | < 10 | 87.18  |
| Foster Care                | N < 10 | < 10 | 87.18  | N < 10  | < 10  |        | N < 10  | < 10 | 87.18     |         |      | 87.18  | N < 10 | < 10 | 87.18  |
| Military                   | N < 10 | < 10 | 87.18  | N < 10  | < 10  | 87.18  | N < 10  | < 10 | 87.18     | N < 10  | < 10 | 87.18  | N < 10 | < 10 | 87.18  |
| Dependent                  |        |      |        |         |       |        |         |      |           |         |      |        |        |      |        |
| Migrant                    | N < 10 | < 10 | 87.18  |         |       | 87.18  |         |      |           |         | < 10 | 87.18  |        |      | 87.18  |
|                            |        |      |        | EAR EXT |       |        | STED CC |      |           | UATION  |      |        |        |      |        |
| All Students               | > 95   | 260  | 90.4   | > 95    | 269   | 90.4   | > 95    | 260  | 90.4      | > 95    | 233  | 90.4   | > 95   | 257  | 90.4   |
| Male                       | > 95   | RV   | 90.4   | > 95    | RV    | 90.4   | > 95    | RV   | 90.4      | > 95    | RV   | 90.4   | > 95   | RV   | 90.4   |
| Female                     | > 95   | RV   | 90.4   | > 95    | RV    | 90.4   | > 95    | RV   | 90.4      | > 95    | RV   | 90.4   | > 95   | RV   | 90.4   |
| Students with Disabilities | > 95   | RV   | 90.4   | > 95    | RV    | 90.4   | > 95    | RV   | 90.4      | > 95    | RV   | 90.4   | > 95   | RV   | 90.4   |
| Economically Disadvantaged | > 95   | RV   | 90.4   | > 95    | RV    | 90.4   | > 95    | RV   | 90.4      | > 95    | RV   | 90.4   | > 95   | RV   | 90.4   |
| Non-traditional            | N < 10 | < 10 | 90.4   | > 95    | RV    | 90.4   | > 95    | RV   | 90.4      | > 95    | RV   | 90.4   | > 95   | RV   | 90.4   |
| Single Parent              |        |      | 90.4   |         |       | 90.4   |         |      | 90.4      |         |      | 90.4   |        |      | 90.4   |
| English Learner            | > 95   | RV   | 90.4   | > 95    | RV    | 90.4   | N < 10  | < 10 | 90.4      | N < 10  | < 10 | 90.4   | > 95   | RV   | 90.4   |
| Homeless                   | > 95   | RV   | 90.4   | N < 10  | < 10  | 90.4   | N < 10  | < 10 | 90.4      | N < 10  | < 10 | 90.4   | N < 10 | < 10 | 90.4   |
| Foster Care                | N < 10 | < 10 | 90.4   | N < 10  | < 10  | 90.4   | N < 10  | < 10 | 90.4      | N < 10  | < 10 | 90.4   |        |      | 90.4   |
| Military<br>Dependent      | N < 10 | < 10 | 90.4   | N < 10  | < 10  | 90.4   | N < 10  | < 10 | 90.4      | N < 10  | < 10 | 90.4   | N < 10 | < 10 | 90.4   |
| Migrant                    | N < 10 | < 10 | 90.4   | N < 10  | < 10  | 90.4   |         |      | 90.4      |         |      | 90.4   | N < 10 | < 10 | 90.4   |