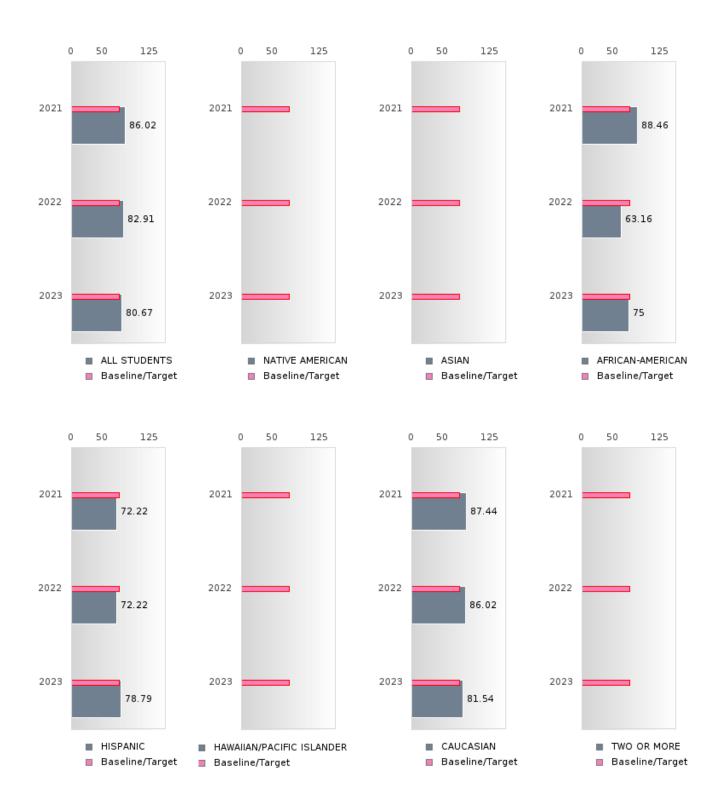

### PERFORMANCE MEASURE SCORES FOR CONCENTRATORS ONLY

| PERFORMANCE       |       | DIS   | TRICT SCO | ORE   |       | STATE SCORE |       |       |       |       |  |  |
|-------------------|-------|-------|-----------|-------|-------|-------------|-------|-------|-------|-------|--|--|
| MEASURES          | 2019  | 2020  | 2021      | 2022  | 2023  | 2019        | 2020  | 2021  | 2022  | 2023  |  |  |
| 3S1: POST-PROGRAM |       |       | 86.54     | 82.91 | 80.67 |             |       | 81.92 | 81.38 | 82.78 |  |  |
| PLACEMENT         |       |       |           |       |       |             |       |       |       |       |  |  |
|                   |       |       |           |       |       |             |       |       |       |       |  |  |
| 4S1: NON-         | 29.58 | 31.21 | 33.61     | 44.64 | 31.65 | 31.31       | 31.34 | 30.03 | 43.00 | 39.14 |  |  |
| TRADITIONAL       |       |       |           |       |       |             |       |       |       |       |  |  |
| PROGRAM           |       |       |           |       |       |             |       |       |       |       |  |  |
| CONCENTRATION     |       |       |           |       |       |             |       |       |       |       |  |  |
| 5S1: INDUSTRY     |       |       | 25.85     | 43.07 | 27.04 |             |       | 14.46 | 47.36 | 55.22 |  |  |
| CERTIFICATIONS    |       |       |           |       |       |             |       |       |       |       |  |  |
|                   |       |       |           |       |       |             |       |       |       |       |  |  |

The placement data are lagged in this report and the CAR report. The 2022 report includes placement data on students who exited secondary education during the 2021 school year.

BENTON SCHOOL DISTRICT Page 7/107 Table of Contents