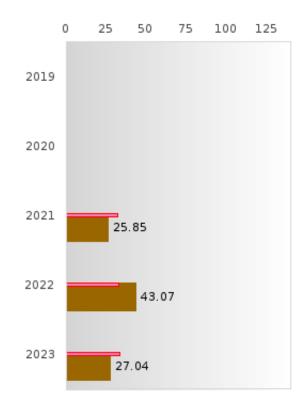

### PERFORMANCE MEASURE SCORES FOR CONCENTRATORS ONLY

| PERFORMANCE       |       | DIS   | TRICT SCO | ORE   |       | STATE SCORE |       |       |       |       |  |  |
|-------------------|-------|-------|-----------|-------|-------|-------------|-------|-------|-------|-------|--|--|
| MEASURES          | 2019  | 2020  | 2021      | 2022  | 2023  | 2019        | 2020  | 2021  | 2022  | 2023  |  |  |
| 3S1: POST-PROGRAM |       |       | 86.54     | 82.91 | 80.67 |             |       | 81.92 | 81.38 | 82.78 |  |  |
| PLACEMENT         |       |       |           |       |       |             |       |       |       |       |  |  |
|                   |       |       |           |       |       |             |       |       |       |       |  |  |
| 4S1: NON-         | 29.58 | 31.21 | 33.61     | 44.64 | 31.65 | 31.31       | 31.34 | 30.03 | 43.00 | 39.14 |  |  |
| TRADITIONAL       |       |       |           |       |       |             |       |       |       |       |  |  |
| PROGRAM           |       |       |           |       |       |             |       |       |       |       |  |  |
| CONCENTRATION     |       |       |           |       |       |             |       |       |       |       |  |  |
| 5S1: INDUSTRY     |       |       | 25.85     | 43.07 | 27.04 |             |       | 14.46 | 47.36 | 55.22 |  |  |
| CERTIFICATIONS    |       |       |           |       |       |             |       |       |       |       |  |  |
|                   |       |       |           |       |       |             |       |       |       |       |  |  |