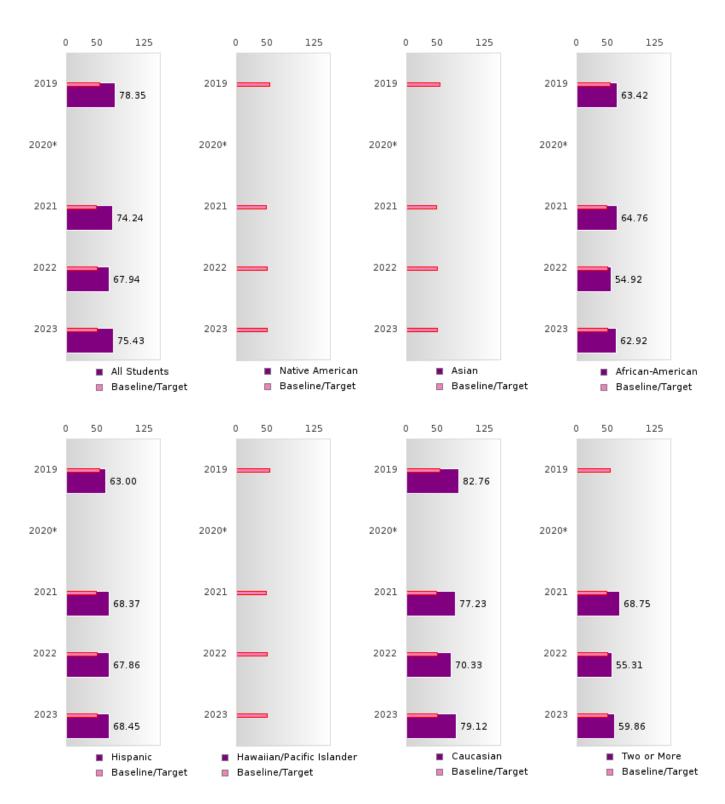

### ACADEMIC PROFICIENCY SCORE TABLE BY SUBJECT AND RACE/ETHNICITY

| RACE                         |                       | 2019       |             |            | 2020* |        |        | 2021 |        |        | 2022 |        |        | 2023 |        |
|------------------------------|-----------------------|------------|-------------|------------|-------|--------|--------|------|--------|--------|------|--------|--------|------|--------|
|                              | Score                 | N          | Base        | Score      | N     | Target | Score  | N    | Target | Score  | N    | Target | Score  | N    | Target |
|                              | READING LANGUAGE ARTS |            |             |            |       |        |        |      |        |        |      |        |        |      |        |
| All Students                 | 76.48                 | 480        | 52.78       |            | KLI   | 53.03  | 73.37  | 523  | 48.45  | 71.86  | 536  | 48.7   | 76.54  | 442  | 48.95  |
| Native American              |                       | < 10       | 52.78       |            |       | 53.03  | N < 10 | < 10 | 48.45  | N < 10 | < 10 | 48.7   | N < 10 | < 10 | 48.95  |
| Asian                        | N < 10                | < 10       | 52.78       |            |       | 53.03  | N < 10 | < 10 |        | N < 10 | < 10 | 48.7   | N < 10 | < 10 | 48.95  |
| African-<br>American         | 60.96                 | 49         | 52.78       |            |       | 53.03  | 58.36  | 45   | 48.45  | 61.56  | 44   | 48.7   | 60.81  | 29   | 48.95  |
| Hispanic                     | 67.35                 | 27         | 52.78       |            |       | 53.03  | 62.46  | 55   | 48.45  | 65.54  | 57   | 48.7   | 64.71  | 42   | 48.95  |
| Hawaiian/Pacific Islander    |                       | < 10       | 52.78       |            |       | 53.03  | N < 10 | < 10 | 48.45  | N < 10 | < 10 | 48.7   | N < 10 | < 10 | 48.95  |
| Caucasian                    | 80.17                 | 392        | 52.78       |            |       | 53.03  | 77.72  | 394  | 48.45  | 74.90  | 406  | 48.7   | 80.38  | 350  | 48.95  |
| Two or More                  | N < 10                | < 10       | 52.78       |            |       | 53.03  | 66.44  | 20   | 48.45  | 61.64  | 19   | 48.7   | 56.74  | 11   | 48.95  |
|                              |                       |            |             |            |       | MAT    | HEMAT. | ICS  |        |        |      |        |        |      |        |
| All Students                 | 71.45                 | 480        | 46.45       |            |       | 46.7   | 66.84  | 523  | 42.27  | 68.20  | 536  | 42.52  | 71.19  | 442  | 42.77  |
| Native American              | N < 10                | < 10       | 46.45       |            |       | 46.7   | N < 10 | < 10 | 42.27  | N < 10 | < 10 | 42.52  | N < 10 | < 10 | 42.77  |
| Asian                        | N < 10                | < 10       | 46.45       |            |       | 46.7   | N < 10 | < 10 | 42.27  | N < 10 | < 10 | 42.52  | N < 10 | < 10 | 42.77  |
| African-<br>American         | 54.62                 | 49         | 46.45       |            |       | 46.7   | 55.61  | 45   | 42.27  | 53.98  | 44   | 42.52  | 53.95  | 29   | 42.77  |
| Hispanic                     | 62.53                 | 27         | 46.45       |            |       | 46.7   | 60.76  | 55   | 42.27  | 64.22  | 57   | 42.52  | 60.04  | 42   | 42.77  |
| Hawaiian/Pacific<br>Islander | N < 10                | < 10       | 46.45       |            |       | 46.7   | N < 10 | < 10 | 42.27  | N < 10 | < 10 | 42.52  | N < 10 | < 10 | 42.77  |
| Caucasian                    | 75.39                 | 392        | 46.45       |            |       | 46.7   | 69.56  | 394  | 42.27  | 71.11  | 406  | 42.52  | 75.71  | 350  | 42.77  |
| Two or More                  | N < 10                | < 10       | 46.45       |            |       | 46.7   | 59.07  | 20   | 42.27  | 54.00  | 19   | 42.52  | 56.15  | 11   | 42.77  |
|                              |                       |            |             |            |       | S      | CIENCE |      |        |        |      |        |        |      |        |
| All Students                 | 78.35                 | 480        | 53.26       |            |       | 53.51  | 74.24  | 522  | 48.4   | 67.94  | 535  | 48.65  | 75.43  | 441  | 48.9   |
| Native American              | N < 10                | < 10       | 53.26       |            |       | 53.51  | N < 10 | < 10 | 48.4   | N < 10 | < 10 | 48.65  | N < 10 | < 10 | 48.9   |
| Asian                        | N < 10                | < 10       | 53.26       |            |       | 53.51  | N < 10 | < 10 | 48.4   | N < 10 | < 10 | 48.65  | N < 10 | < 10 | 48.9   |
| African-<br>American         | 63.42                 | 49         | 53.26       |            |       | 53.51  | 64.76  | 45   | 48.4   | 54.92  | 44   | 48.65  | 62.92  | 29   | 48.9   |
| Hispanic                     | 63.00                 | 27         | 53.26       |            |       | 53.51  | 68.37  | 55   | 48.4   | 67.86  | 57   | 48.65  | 68.45  | 42   | 48.9   |
| Hawaiian/Pacific<br>Islander | N < 10                | < 10       | 53.26       |            |       | 53.51  | N < 10 | < 10 | 48.4   | N < 10 | < 10 | 48.65  | N < 10 | < 10 | 48.9   |
| Caucasian                    | 82.76                 | 392        | 53.26       |            |       | 53.51  | 77.23  | 393  | 48.4   | 70.33  | 405  | 48.65  | 79.12  | 349  | 48.9   |
| Two or More                  | N < 10                | < 10       | 53.26       |            |       | 53.51  | 68.75  | 20   | 48.4   | 55.31  | 19   | 48.65  | 59.86  | 11   | 48.9   |
| N. Number of Concer          | tuntama rriti         | h Toot Co. | anaa Imalia | dad in the | Caama |        |        |      |        |        |      |        |        |      |        |