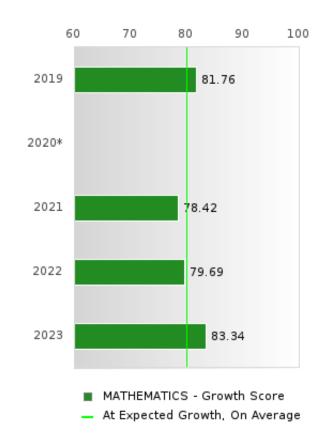

|-----------------------------|-----|
| 2019  | 69.48                            | 480 | 83.48                       | 72  |
| 2020* |                                  |     |                             |     |
| 2021  | 64.10                            | 523 | 82.64                       | 100 |
| 2022  | 65.35                            | 536 | 78.38                       | 88  |
| 2023  | 69.23                            | 442 | 83.85                       | 86  |

N: Number of Concentrators Included in Score

BENTON SCHOOL DISTRICT Page 51/107 Table of Contents

<sup>\*</sup>State-required academic achievement tests were waived in 2020 due to COVID19.

### BENTON SCHOOL DISTRICT

## BREAKDOWN OF ACADEMIC PROFICIENCY SCORE IN MATHEMATICS: WEIGHTED ACHIEVEMENT AND VALUE-ADDED GROWTH





| YEAR  | WEIGHTED<br>ACHIEVEMENT<br>SCORE | N   | VALUE-ADDED<br>GROWTH SCORE | N   |
|-------|----------------------------------|-----|-----------------------------|-----|
| 2019  | 61.15                            | 480 | 81.76                       | 72  |
| 2020* |                                  |     |                             |     |
| 2021  | 55.26                            | 523 | 78.42                       | 100 |
| 2022  | 56.72                            | 536 | 79.69                       | 87  |
| 2023  | 59.05                            | 442 | 83.34                       | 86  |

N: Number of Concentrators Included in Score

BENTON SCHOOL DISTRICT Page 52/107 Table of Contents

<sup>\*</sup>State-required academic achievement tests were waived in 2020 due to COVID1