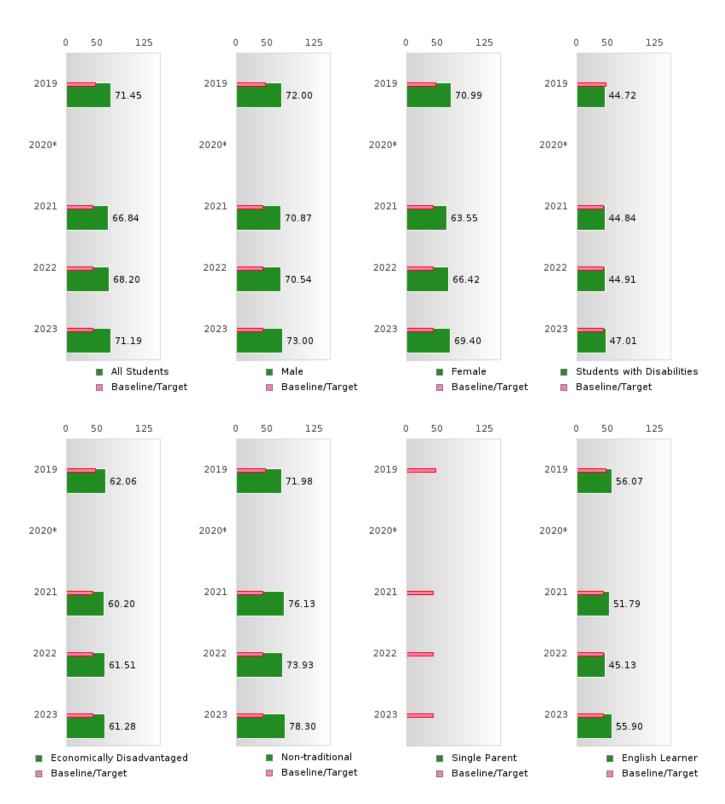

### ACADEMIC PROFICIENCY SCORE TABLE BY SUBJECT AND SPECIAL POPULATION

| ACADE           | MIC I K |      | IEIICI | BCOI  |       | DLE D  | ) I SUD |       | AND    | SI ECIA |      | IULA   | HON    |      |        |
|-----------------|---------|------|--------|-------|-------|--------|---------|-------|--------|---------|------|--------|--------|------|--------|
| RACE            |         | 2019 |        |       | 2020* |        |         | 2021  |        |         | 2022 |        |        | 2023 |        |
|                 | Score   | N    | Base   | Score | N     | Target | Score   | N     | Target | Score   | N    | Target | Score  | N    | Target |
|                 |         |      | line   |       |       |        |         |       |        |         |      |        |        |      |        |
|                 |         |      |        |       | REA   | DING I | LANGUA  | GE AR | TS     |         |      |        |        |      |        |
| All Students    | 76.48   | 480  | 52.78  |       |       | 53.03  | 73.37   | 523   | 48.45  | 71.86   | 536  | 48.7   | 76.54  | 442  | 48.95  |
| Male            | 72.60   | 231  | 52.78  |       |       | 53.03  | 72.54   | 246   | 48.45  | 70.24   | 236  | 48.7   | 74.26  | 221  | 48.95  |
| Female          | 80.10   | 249  | 52.78  |       |       | 53.03  | 74.39   | 277   | 48.45  | 73.10   | 300  | 48.7   | 78.97  | 221  | 48.95  |
| Students with   | 53.58   | 48   | 52.78  |       |       | 53.03  | 55.82   | 39    | 48.45  | 54.36   | 45   | 48.7   | 48.09  | 44   | 48.95  |
| Disabilities    |         |      |        |       |       |        |         |       |        |         |      |        |        |      |        |
| Economically    | 68.60   | 145  | 52.78  |       |       | 53.03  | 65.01   | 141   | 48.45  | 64.93   | 159  | 48.7   | 67.15  | 127  | 48.95  |
| Disadvantaged   |         |      |        |       |       |        |         |       |        |         |      |        |        |      |        |
| Non-traditional | 74.14   | 108  | 52.78  |       |       | 53.03  | 80.48   | 120   | 48.45  | 77.76   | 171  | 48.7   | 79.77  | 84   | 48.95  |
| Single Parent   | N < 10  | < 10 | 52.78  |       |       | 53.03  | N < 10  | < 10  | 48.45  | N < 10  | < 10 | 48.7   | N < 10 | < 10 | 48.95  |
| English Learner | 49.82   | 10   | 52.78  |       |       | 53.03  | 45.44   | 18    | 48.45  | 44.89   | 19   | 48.7   | 48.76  | 15   | 48.95  |
| Homeless        | N < 10  | < 10 | 52.78  |       |       | 53.03  | N < 10  | < 10  | 48.45  | N < 10  | < 10 | 48.7   | N < 10 | < 10 | 48.95  |
| Foster Care     | N < 10  | < 10 | 52.78  |       |       | 53.03  | N < 10  | < 10  | 48.45  | N < 10  | < 10 | 48.7   | N < 10 | < 10 | 48.95  |
| Military        | 83.25   | 14   | 52.78  |       |       | 53.03  | 76.21   | 15    | 48.45  | 69.75   | 13   | 48.7   | N < 10 | < 10 | 48.95  |
| Dependent       |         |      |        |       |       |        |         |       |        |         |      |        |        |      |        |
| Migrant         | N < 10  | < 10 | 52.78  |       |       | 53.03  | N < 10  | < 10  | 48.45  | N < 10  | < 10 | 48.7   | N < 10 | < 10 | 48.95  |
|                 |         |      |        |       |       | MAT    | HEMATI  | ICS   |        |         |      |        |        |      |        |
| All Students    | 71.45   | 480  | 46.45  |       |       | 46.7   | 66.84   | 523   | 42.27  | 68.20   | 536  | 42.52  | 71.19  | 442  | 42.77  |
| Male            | 72.00   | 231  | 46.45  |       |       | 46.7   | 70.87   | 246   | 42.27  | 70.54   | 236  | 42.52  | 73.00  | 221  | 42.77  |
| Female          | 70.99   | 249  | 46.45  |       |       | 46.7   | 63.55   | 277   | 42.27  | 66.42   | 300  | 42.52  | 69.40  | 221  | 42.77  |
| Students with   | 44.72   | 48   | 46.45  |       |       | 46.7   | 44.84   | 39    | 42.27  | 44.91   | 45   | 42.52  | 47.01  | 44   | 42.77  |
| Disabilities    |         |      |        |       |       |        |         |       |        |         |      |        |        |      |        |
| Economically    | 62.06   | 145  | 46.45  |       |       | 46.7   | 60.20   | 141   | 42.27  | 61.51   | 159  | 42.52  | 61.28  | 127  | 42.77  |
| Disadvantaged   |         |      |        |       |       |        |         |       |        |         |      |        |        |      |        |
| Non-traditional | 71.98   | 108  | 46.45  |       |       | 46.7   | 76.13   | 120   | 42.27  | 73.93   | 171  | 42.52  | 78.30  | 84   | 42.77  |
| Single Parent   | N < 10  | < 10 | 46.45  |       |       | 46.7   | N < 10  | < 10  | 42.27  | N < 10  | < 10 | 42.52  | N < 10 | < 10 | 42.77  |
| English Learner | 56.07   | 10   | 46.45  |       |       | 46.7   | 51.79   | 18    | 42.27  | 45.13   | 19   | 42.52  | 55.90  | 15   | 42.77  |
| Homeless        | N < 10  | < 10 | 46.45  |       |       | 46.7   | N < 10  | < 10  | 42.27  | N < 10  | < 10 | 42.52  | N < 10 | < 10 | 42.77  |
| Foster Care     | N < 10  | < 10 | 46.45  |       |       | 46.7   | N < 10  | < 10  | 42.27  | N < 10  | < 10 | 42.52  | N < 10 | < 10 | 42.77  |
| Military        | 79.91   | 14   | 46.45  |       |       | 46.7   | 62.76   | 15    | 42.27  | 65.37   | 13   | 42.52  | N < 10 | < 10 | 42.77  |
| Dependent       |         |      |        |       |       |        |         |       |        |         |      |        |        |      |        |
| Migrant         | N < 10  | < 10 | 46.45  |       |       | 46.7   | N < 10  | < 10  | 42.27  | N < 10  | < 10 | 42.52  | N < 10 | < 10 | 42.77  |
|                 |         |      |        |       |       | S      | CIENCE  |       |        |         |      |        |        |      |        |
| All Students    | 78.35   | 480  | 53.26  |       |       | 53.51  | 74.24   | 522   | 48.4   | 67.94   | 535  | 48.65  | 75.43  | 441  | 48.9   |
| Male            | 78.82   | 231  | 53.26  |       |       | 53.51  | 74.09   | 246   | 48.4   | 65.69   | 236  | 48.65  | 74.41  | 221  | 48.9   |
| Female          | 77.80   | 249  | 53.26  |       |       | 53.51  | 74.27   | 276   | 48.4   | 69.98   | 299  | 48.65  | 76.59  | 220  | 48.9   |
| Students with   | 55.28   | 48   | 53.26  |       |       | 53.51  | 52.27   | 39    | 48.4   | 49.02   | 45   | 48.65  | 49.47  | 44   | 48.9   |
| Disabilities    |         |      |        |       |       |        |         |       |        |         |      |        |        |      |        |
| Economically    | 69.18   | 145  | 53.26  |       |       | 53.51  | 68.49   | 140   | 48.4   | 63.25   | 158  | 48.65  | 65.79  | 126  | 48.9   |
| Disadvantaged   |         |      |        |       |       |        |         |       |        |         |      |        |        |      |        |
| Non-traditional | 79.82   | 108  | 53.26  |       |       | 53.51  | 79.04   | 120   | 48.4   | 73.13   | 170  | 48.65  | 82.90  | 83   | 48.9   |
| Single Parent   | N < 10  | < 10 | 53.26  |       |       | 53.51  | N < 10  | < 10  | 48.4   | N < 10  | < 10 |        | N < 10 | < 10 | 48.9   |
| English Learner | 49.75   | 10   | 53.26  |       |       | 53.51  | 57.15   | 18    | 48.4   | 49.80   | 19   | 48.65  | 54.60  | 15   | 48.9   |
| Homeless        | N < 10  | < 10 | 53.26  |       |       |        | N < 10  | < 10  | 48.4   | N < 10  | < 10 |        | N < 10 | < 10 | 48.9   |
| Foster Care     | N < 10  | < 10 | 53.26  |       |       |        | N < 10  | < 10  | 48.4   | N < 10  | < 10 |        | N < 10 | < 10 | 48.9   |
| Military        | 82.30   | 14   | 53.26  |       |       | 53.51  | 70.55   | 15    | 48.4   | 67.32   | 13   |        | N < 10 | < 10 | 48.9   |
| Dependent       |         |      |        |       |       |        |         |       |        |         |      |        |        |      |        |
| Migrant         | N < 10  | < 10 | 53.26  |       |       | 53.51  | N < 10  | < 10  | 48.4   | N < 10  | < 10 | 48.65  | N < 10 | < 10 | 48.9   |
|                 | -       |      |        |       |       |        |         |       |        |         |      |        |        |      |        |