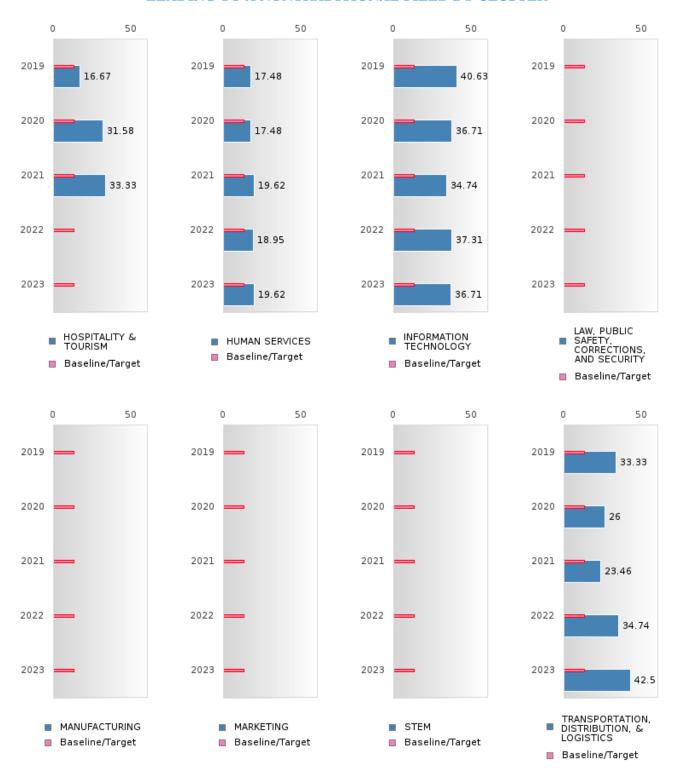

### FOUR-YEAR ADJUSTED GRADUATION RATE BY CLUSTER

| RACE          |        | 2019 | -      |        | 2020 | -      |        | 2021 | -      |        | 2022 | -      |        | 2023 |        |
|---------------|--------|------|--------|--------|------|--------|--------|------|--------|--------|------|--------|--------|------|--------|
| Tu tez        | Score  | N    | Target |
|               | Beore  | - 1  |        |        |      |        |        |      |        | N RATE |      | Targot | Beore  | - 1  | Target |
| AGRICULTUR    | N < 10 | < 10 |        | N < 10 | < 10 |        | N < 10 | < 10 | 87.18  |        |      | 87.18  | N < 10 | < 10 | 87.18  |
| E, FOOD, &    |        |      | 0,,,,  |        |      |        |        |      |        |        |      |        |        |      | 0      |
| NATURAL       |        |      |        |        |      |        |        |      |        |        |      |        |        |      |        |
| RESOURCES     |        |      |        |        |      |        |        |      |        |        |      |        |        |      |        |
| ARCHITECTU    | > 95   | RV   | 87.18  |
| RE AND CONS   |        |      |        |        |      |        |        |      |        |        |      |        |        |      |        |
| TRUCTION      |        |      |        |        |      |        |        |      |        |        |      |        |        |      |        |
| ARTS, A/V,    | > 95   | RV   | 87.18  |
| TECHNOLOGY    |        |      |        |        |      |        |        |      |        |        |      |        |        |      |        |
| & COMMUNIC    |        |      |        |        |      |        |        |      |        |        |      |        |        |      |        |
| ATIONS        |        |      |        |        |      |        |        |      |        |        |      |        |        |      |        |
| BUSINESS MA   | > 95   | RV   | 87.18  |
| NAGEMENT &    |        |      |        |        |      |        |        |      |        |        |      |        |        |      |        |
| ADMINISTRAT   |        |      |        |        |      |        |        |      |        |        |      |        |        |      |        |
| ION           |        |      |        |        |      |        |        |      |        |        |      |        |        |      |        |
| EDUCATION     | > 95   | RV   | 87.18  |
| AND           |        |      |        |        |      |        |        |      |        |        |      |        |        |      |        |
| TRAINING      |        |      |        |        |      |        |        |      |        |        |      |        |        |      |        |
| FINANCE       | > 95   | RV   | 87.18  |
| GOVERNMEN     | 94.00  | RV   | 87.18  | > 95   | RV   | 87.18  | > 95   | RV   | 87.18  | 89.00  | RV   | 87.18  | 92.00  | RV   | 87.18  |
| T AND PUBLIC  |        |      |        |        |      |        |        |      |        |        |      |        |        |      |        |
| ADMINISTRAT   |        |      |        |        |      |        |        |      |        |        |      |        |        |      |        |
| ION           |        |      |        |        |      |        |        |      |        |        |      |        |        |      |        |
| HEALTH        | > 95   | RV   | 87.18  |
| SCIENCES      |        |      |        |        |      |        |        |      |        |        |      |        |        |      |        |
| HOSPITALITY   | > 95   | RV   | 87.18  |
| & TOURISM     |        |      |        |        |      |        |        |      |        |        |      |        |        |      |        |
| HUMAN         | > 95   | RV   | 87.18  |
| SERVICES      |        |      |        |        |      |        |        |      |        |        |      |        |        |      |        |
| INFORMATIO    | > 95   | RV   | 87.18  |
| N             |        |      |        |        |      |        |        |      |        |        |      |        |        |      |        |
| TECHNOLOGY    |        |      |        |        |      |        |        |      |        |        |      |        |        |      |        |
| LAW, PUBLIC   |        |      | 87.18  |        |      | 87.18  |        |      | 87.18  |        |      | 87.18  | N < 10 | < 10 | 87.18  |
| SAFETY,       |        |      |        |        |      |        |        |      |        |        |      |        |        |      |        |
| CORRECTION    |        |      |        |        |      |        |        |      |        |        |      |        |        |      |        |
| S, AND        |        |      |        |        |      |        |        |      |        |        |      |        |        |      |        |
| SECURITY      |        |      |        |        |      |        |        |      |        |        |      |        |        |      |        |
| MANUFACTU     | N < 10 | < 10 | 87.18  | N < 10 | < 10 | 87.18  | N < 10 | < 10 | 87.18  |        |      | 87.18  |        |      | 87.18  |
| RING          |        |      |        |        |      |        |        |      |        |        |      |        |        |      |        |
| MARKETING     | > 95   | RV   | 87.18  |
| STEM          | N < 10 | < 10 | 87.18  |        |      | 87.18  |        |      | 87.18  |        |      | 87.18  |        |      | 87.18  |
| TRANSPORTA    | N < 10 | < 10 | 87.18  | > 95   | RV   | 87.18  |
| TION, DISTRIB |        |      |        |        |      |        |        |      |        |        |      |        |        |      |        |
| UTION, &      |        |      |        |        |      |        |        |      |        |        |      |        |        |      |        |
| LOGISTICS     |        |      |        |        |      |        |        |      |        |        |      |        |        |      |        |