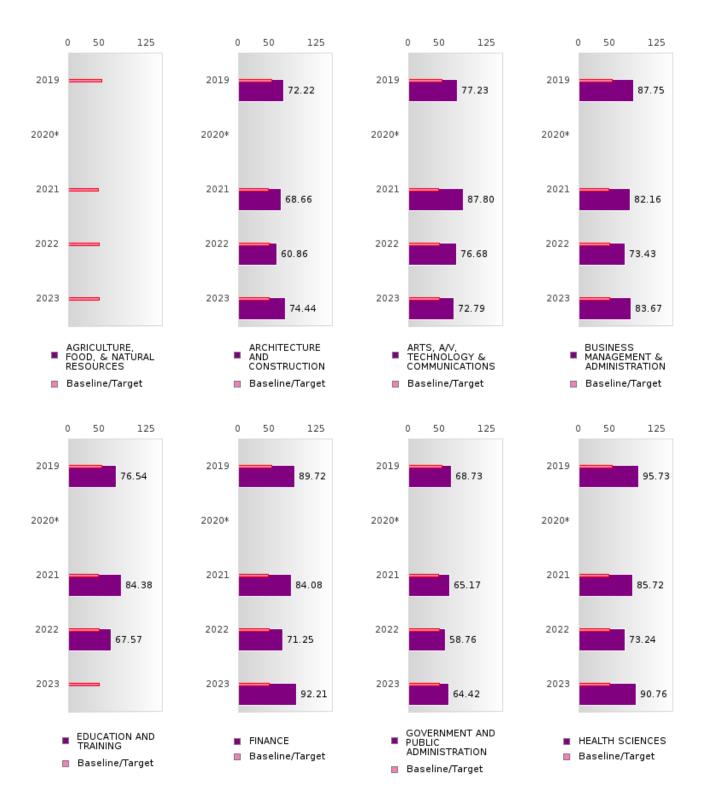

### ACADEMIC PROFICIENCY SCORE TABLE BY READING LANGUAGE ARTS AND CLUSTER

| ACADEMIC                                                   | PROF   |      | ICI S        | UKE   |       | E DI . | KEADI           |      | INGU.  | AGE A  |      | ND CI  |        |      |        |
|------------------------------------------------------------|--------|------|--------------|-------|-------|--------|-----------------|------|--------|--------|------|--------|--------|------|--------|
| RACE                                                       | ~      | 2019 | 1.5          |       | 2020* | I      |                 | 2021 | l      | ~      | 2022 | les    |        | 2023 | l      |
|                                                            | Score  | N    | Base<br>line | Score | N     | Target | Score           | N    | Target | Score  | N    | Target | Score  | N    | Target |
| A CDICIII TUD                                              | N . 10 | . 10 | 50.70        |       | KEA   | _      | ANGUA<br>N < 10 |      |        | N < 10 | . 10 | 49.7   | N . 10 | . 10 | 19.05  |
| AGRICULTUR<br>E, FOOD, &<br>NATURAL<br>RESOURCES           |        | < 10 | 52.78        |       |       |        |                 | < 10 |        |        | < 10 | 48.7   | N < 10 | < 10 | 48.95  |
| ARCHITECTU<br>RE AND CONS<br>TRUCTION                      | 51.11  | 45   | 52.78        |       |       | 53.03  | 60.36           | 41   | 48.45  | 55.99  | 46   | 48.7   | 69.38  | 91   | 48.95  |
| ARTS, A/V,<br>TECHNOLOGY<br>& COMMUNIC<br>ATIONS           | 86.09  | 42   | 52.78        |       |       | 53.03  | 81.10           | 41   | 48.45  | 85.53  | 40   | 48.7   | 75.69  | 19   | 48.95  |
| BUSINESS MA<br>NAGEMENT &<br>ADMINISTRAT<br>ION            | 83.06  | 113  | 52.78        |       |       | 53.03  | 78.29           | 193  | 48.45  | 79.08  | 190  | 48.7   | 88.73  | 94   | 48.95  |
| EDUCATION<br>AND<br>TRAINING                               | 76.54  | 81   | 52.78        |       |       | 53.03  | 78.13           | 40   | 48.45  | 75.00  | 37   | 48.7   | N < 10 | < 10 | 48.95  |
| FINANCE                                                    | 85.03  | 88   | 52.78        |       |       | 53.03  | 83.91           | 81   | 48.45  | 78.57  | 93   | 48.7   | 92.53  | 42   | 48.95  |
| GOVERNMEN<br>T AND PUBLIC<br>ADMINISTRAT<br>ION            | 69.16  | 56   | 52.78        |       |       | 53.03  | 67.96           | 71   | 48.45  | 64.73  | 71   | 48.7   | 67.88  | 52   | 48.95  |
| HEALTH<br>SCIENCES                                         | 86.59  | 82   | 52.78        |       |       | 53.03  | 74.10           | 78   | 48.45  | 80.96  | 98   | 48.7   | 89.58  | 40   | 48.95  |
| HOSPITALITY & TOURISM                                      | 77.07  | 122  | 52.78        |       |       | 53.03  | 78.52           | 115  | 48.45  | 73.01  | 167  | 48.7   | 88.68  | 53   | 48.95  |
| HUMAN<br>SERVICES                                          | 70.64  | 153  | 52.78        |       |       | 53.03  | 67.96           | 156  | 48.45  | 67.90  | 203  | 48.7   | 75.71  | 148  | 48.95  |
| INFORMATIO<br>N<br>TECHNOLOGY                              | 83.99  | 155  | 52.78        |       |       | 53.03  | 81.14           | 168  | 48.45  | 79.97  | 164  | 48.7   | 89.52  | 53   | 48.95  |
| LAW, PUBLIC<br>SAFETY,<br>CORRECTION<br>S, AND<br>SECURITY | N < 10 | < 10 | 52.78        |       |       | 53.03  | N < 10          | < 10 | 48.45  | N < 10 | < 10 | 48.7   | N < 10 | < 10 | 48.95  |
| MANUFACTU<br>RING                                          | N < 10 | < 10 | 52.78        |       |       | 53.03  | N < 10          | < 10 | 48.45  | N < 10 | < 10 | 48.7   | N < 10 | < 10 | 48.95  |
| MARKETING                                                  | 80.25  | 143  | 52.78        |       |       | 53.03  | 81.92           | 144  | 48.45  | 78.60  | 141  | 48.7   | 84.51  | 49   | 48.95  |
| STEM                                                       | N < 10 | < 10 | 52.78        |       |       |        | N < 10          | < 10 |        | N < 10 | < 10 | 48.7   | N < 10 | < 10 | 48.95  |
| TRANSPORTA TION, DISTRIB UTION, & LOGISTICS                | 82.67  | 20   | 52.78        |       |       | 53.03  | 83.91           | 81   | 48.45  | 78.57  | 93   | 48.7   | 94.74  | 38   | 48.95  |

N: Number of Concentrators with Test Scores Included in the Score

BENTON SCHOOL DISTRICT Page 46/107 Table of Contents

<sup>\*</sup>State-required academic achievement tests were waived in 2020 due to COVID19.