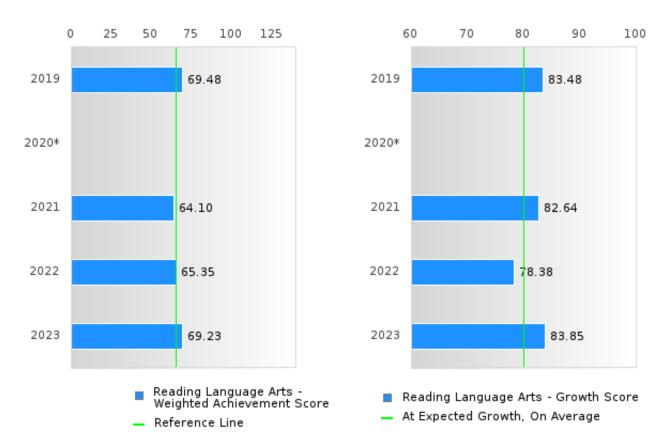

#### ACADEMIC PROFICIENCY SCORE IN READING LANGUAGE ARTS

| YEAR  | SCORE | BASELINE/<br>TARGET | N   |
|-------|-------|---------------------|-----|
| 2019  | 76.48 | 52.78               | 480 |
| 2020* |       | 53.03               |     |
| 2021  | 73.37 | 48.45               | 523 |
| 2022  | 71.86 | 48.7                | 536 |
| 2023  | 76.54 | 48.95               | 442 |

N: Number of Concentrators with Test Scores Included in the Score

### DISTRIBUTION OF CONSORTIA AND SINGLE LEA SCORES FOR ACADEMIC PROFICIENCY IN READING LANGUAGE ARTS

BENTON SCHOOL DISTRICT Page 26/107 Table of Contents

<sup>\*</sup>State-required academic achievement tests were waived in 2020 due to COVID19.