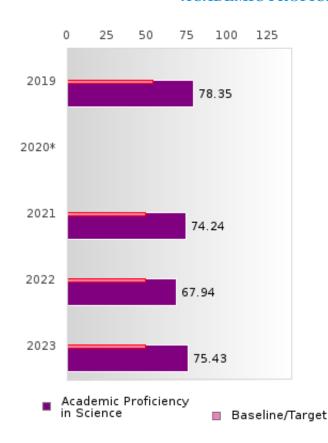

#### ACADEMIC PROFICIENCY SCORE IN SCIENCE

| YEAR  | SCORE | BASELINE/ | N   |
|-------|-------|-----------|-----|
|       |       | TARGET    |     |
| 2019  | 78.35 | 53.26     | 480 |
| 2020* |       | 53.51     |     |
| 2021  | 74.24 | 48.4      | 522 |
| 2022  | 67.94 | 48.65     | 535 |
| 2023  | 75.43 | 48.9      | 441 |