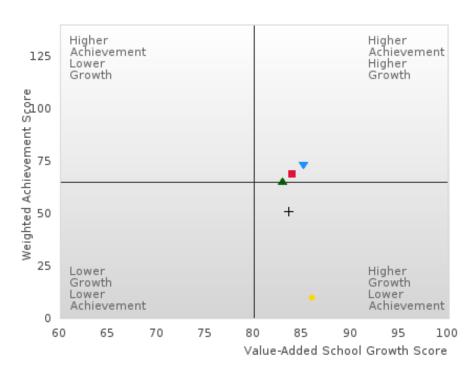

#### Assessments Included:

Act Aspire (Grades 9 - 10) • Dynamic Learning Maps (Grades 9 - 10) • ACT (Grades 11 -12 [3-yr best])

Academic Proficiency Score Calculation:

- Weighted Achievement (Grades 9 12) and Value-Added Growth Scores (Grades 9 -10)
   Included in Score
- Reading/Language Arts, Mathematics, and Science calculated separately
- Calculated for all schools with Grades 9, 10, 11, and/or 12

#### General Formula for Academic Proficiency Score for Each Subject

ELA Academic Proficiency Score =

ELA Weighted Achievement Score  $\times$  (0.50) + ELA Mean Value – Added Growth Score  $\times$  (0.50)