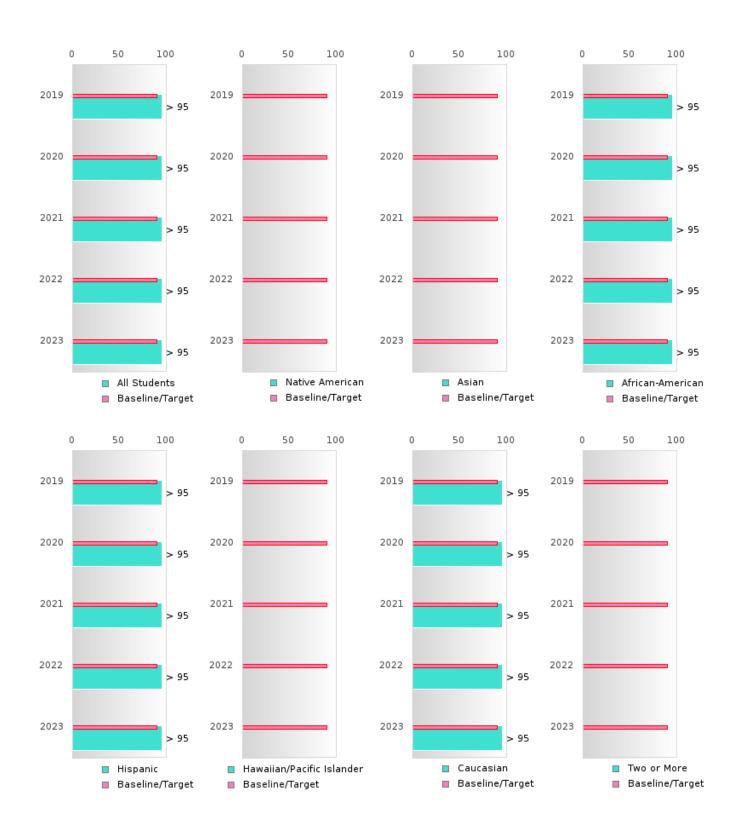

### CONSORTIUM FIVE-YEAR EXTENDED ADJUSTED COHORT GRADUATION RATE BY RACE/ETHNICITY

BENTON SCHOOL DISTRICT Page 12/107 Table of Contents

### **GRADUATION RATE BY RACE/ETHNICITY**

| RACE                |            | 2019 |        |        | 2020  |        |         | 2021  |        |        | 2022 |        |        | 2023 |        |
|---------------------|------------|------|--------|--------|-------|--------|---------|-------|--------|--------|------|--------|--------|------|--------|
|                     | Score      | N    | Target | Score  | N     | Target | Score   | N     | Target | Score  | N    | Target | Score  | N    | Target |
|                     |            |      | FO     | UR-YEA | R ADJ | USTED  | COHOR'  | ΓGRAI | DUATIO | N RATE | Ε    |        |        |      |        |
| All Students        | > 95       | 268  | 87.18  | > 95   | 261   | 87.18  | > 95    | 234   | 87.18  | > 95   | 261  | 87.18  | > 95   | 231  | 87.18  |
| Native American     |            |      | 87.18  |        |       | 87.18  |         |       | 87.18  | N < 10 | < 10 | 87.18  | N < 10 | < 10 | 87.18  |
| Asian               | N < 10     | < 10 | 87.18  | N < 10 | < 10  | 87.18  | N < 10  | < 10  | 87.18  | N < 10 | < 10 | 87.18  | N < 10 | < 10 | 87.18  |
| African-            | > 95       | RV   | 87.18  | > 95   | RV    | 87.18  | 95.00   | RV    | 87.18  | > 95   | RV   | 87.18  | > 95   | RV   | 87.18  |
| American            |            |      |        |        |       |        |         |       |        |        |      |        |        |      |        |
| Hispanic            | > 95       | RV   | 87.18  | > 95   | RV    | 87.18  | > 95    | RV    | 87.18  | > 95   | RV   | 87.18  | > 95   | RV   | 87.18  |
| Hawaiian/Pacific    | N < 10     | < 10 | 87.18  |        |       | 87.18  |         |       | 87.18  |        |      | 87.18  | N < 10 | < 10 | 87.18  |
| Islander            |            |      |        |        |       |        |         |       |        |        |      |        |        |      |        |
| Caucasian           | > 95       | 218  | 87.18  | > 95   | 216   | 87.18  | > 95    | RV    | 87.18  | > 95   | RV   | 87.18  | > 95   | RV   | 87.18  |
| Two or More         | N < 10     | < 10 | 87.18  | N < 10 | < 10  | 87.18  | N < 10  | < 10  | 87.18  | N < 10 | < 10 | 87.18  | N < 10 | < 10 | 87.18  |
|                     |            | F    | IVE-YE | AR EXT | ENDEI | ) ADJU | STED CO | HORT  | GRADI  | JATION | RATE |        |        |      |        |
| All Students        | > 95       | 260  | 90.4   | > 95   | 269   | 90.4   | > 95    | 260   | 90.4   | > 95   | 233  | 90.4   | > 95   | 257  | 90.4   |
| Native American     |            |      | 90.4   |        |       | 90.4   |         |       | 90.4   |        |      | 90.4   | N < 10 | < 10 | 90.4   |
| Asian               | N < 10     | < 10 | 90.4   | N < 10 | < 10  | 90.4   | N < 10  | < 10  | 90.4   | N < 10 | < 10 | 90.4   | N < 10 | < 10 | 90.4   |
| African-            | > 95       | RV   | 90.4   | > 95   | RV    | 90.4   | > 95    | RV    | 90.4   | > 95   | RV   | 90.4   | > 95   | RV   | 90.4   |
| American            |            |      |        |        |       |        |         |       |        |        |      |        |        |      |        |
| Hispanic            | > 95       | RV   | 90.4   | > 95   | RV    | 90.4   | > 95    | RV    | 90.4   | > 95   | RV   | 90.4   | > 95   | RV   | 90.4   |
| Hawaiian/Pacific    |            |      | 90.4   | N < 10 | < 10  | 90.4   |         |       | 90.4   |        |      | 90.4   |        |      | 90.4   |
| Islander            |            |      |        |        |       |        |         |       |        |        |      |        |        |      |        |
| Caucasian           | > 95       | 208  | 90.4   | > 95   | 219   | 90.4   | > 95    | 215   | 90.4   | > 95   | RV   | 90.4   | > 95   | RV   | 90.4   |
| Two or More         | N < 10     | < 10 | 90.4   | N < 10 | < 10  | 90.4   | N < 10  | < 10  | 90.4   | N < 10 | < 10 | 90.4   | N < 10 | < 10 | 90.4   |
| N. Number of Expect | ad Candust |      |        |        |       |        |         |       |        |        |      |        |        |      |        |