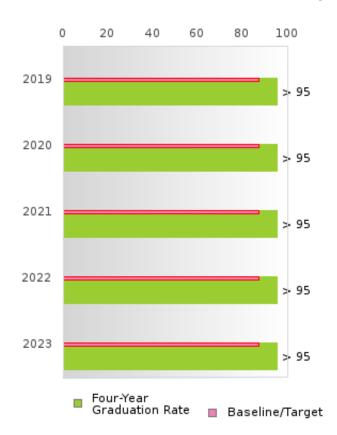

#### CONSORTIUM FOUR-YEAR ADJUSTED COHORT GRADUATION RATE

| YEAR | SCORE | BASELINE/ | N   |
|------|-------|-----------|-----|
|      |       | TARGET    |     |
| 2019 | > 95  | 87.18     | 268 |
| 2020 | > 95  | 87.18     | 261 |
| 2021 | > 95  | 87.18     | 234 |
| 2022 | > 95  | 87.18     | 261 |
| 2023 | > 95  | 87.18     | 231 |