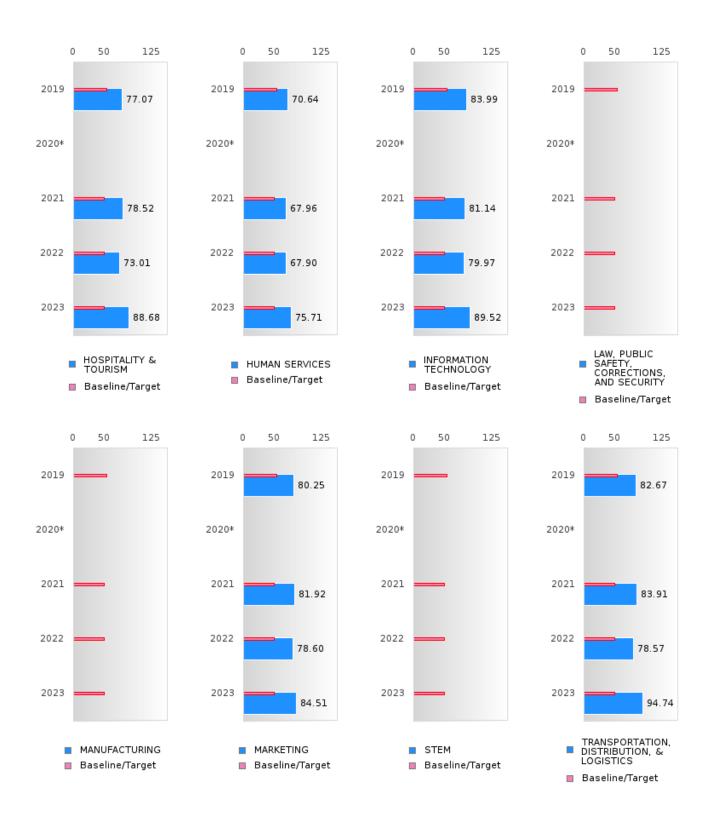

### ACADEMIC PROFICIENCY SCORE TABLE BY READING LANGUAGE ARTS AND CLUSTER

| ACADEMIC                                                   | PROF   |      | ICI S        | UKE   |       | E DI . | KEADI           |      | INGU.  | AGE A  |      | ND CI  |        |      |        |
|------------------------------------------------------------|--------|------|--------------|-------|-------|--------|-----------------|------|--------|--------|------|--------|--------|------|--------|
| RACE                                                       | ~      | 2019 | 1.5          |       | 2020* | I      |                 | 2021 | l      | ~      | 2022 | les    |        | 2023 | l      |
|                                                            | Score  | N    | Base<br>line | Score | N     | Target | Score           | N    | Target | Score  | N    | Target | Score  | N    | Target |
| A CDICIII TUD                                              | N . 10 | . 10 | 50.70        |       | KEA   | _      | ANGUA<br>N < 10 |      |        | N < 10 | . 10 | 49.7   | N . 10 | . 10 | 19.05  |
| AGRICULTUR<br>E, FOOD, &<br>NATURAL<br>RESOURCES           |        | < 10 | 52.78        |       |       |        |                 | < 10 |        |        | < 10 | 48.7   | N < 10 | < 10 | 48.95  |
| ARCHITECTU<br>RE AND CONS<br>TRUCTION                      | 51.11  | 45   | 52.78        |       |       | 53.03  | 60.36           | 41   | 48.45  | 55.99  | 46   | 48.7   | 69.38  | 91   | 48.95  |
| ARTS, A/V,<br>TECHNOLOGY<br>& COMMUNIC<br>ATIONS           | 86.09  | 42   | 52.78        |       |       | 53.03  | 81.10           | 41   | 48.45  | 85.53  | 40   | 48.7   | 75.69  | 19   | 48.95  |
| BUSINESS MA<br>NAGEMENT &<br>ADMINISTRAT<br>ION            | 83.06  | 113  | 52.78        |       |       | 53.03  | 78.29           | 193  | 48.45  | 79.08  | 190  | 48.7   | 88.73  | 94   | 48.95  |
| EDUCATION<br>AND<br>TRAINING                               | 76.54  | 81   | 52.78        |       |       | 53.03  | 78.13           | 40   | 48.45  | 75.00  | 37   | 48.7   | N < 10 | < 10 | 48.95  |
| FINANCE                                                    | 85.03  | 88   | 52.78        |       |       | 53.03  | 83.91           | 81   | 48.45  | 78.57  | 93   | 48.7   | 92.53  | 42   | 48.95  |
| GOVERNMEN<br>T AND PUBLIC<br>ADMINISTRAT<br>ION            | 69.16  | 56   | 52.78        |       |       | 53.03  | 67.96           | 71   | 48.45  | 64.73  | 71   | 48.7   | 67.88  | 52   | 48.95  |
| HEALTH<br>SCIENCES                                         | 86.59  | 82   | 52.78        |       |       | 53.03  | 74.10           | 78   | 48.45  | 80.96  | 98   | 48.7   | 89.58  | 40   | 48.95  |
| HOSPITALITY & TOURISM                                      | 77.07  | 122  | 52.78        |       |       | 53.03  | 78.52           | 115  | 48.45  | 73.01  | 167  | 48.7   | 88.68  | 53   | 48.95  |
| HUMAN<br>SERVICES                                          | 70.64  | 153  | 52.78        |       |       | 53.03  | 67.96           | 156  | 48.45  | 67.90  | 203  | 48.7   | 75.71  | 148  | 48.95  |
| INFORMATIO<br>N<br>TECHNOLOGY                              | 83.99  | 155  | 52.78        |       |       | 53.03  | 81.14           | 168  | 48.45  | 79.97  | 164  | 48.7   | 89.52  | 53   | 48.95  |
| LAW, PUBLIC<br>SAFETY,<br>CORRECTION<br>S, AND<br>SECURITY | N < 10 | < 10 | 52.78        |       |       | 53.03  | N < 10          | < 10 | 48.45  | N < 10 | < 10 | 48.7   | N < 10 | < 10 | 48.95  |
| MANUFACTU<br>RING                                          | N < 10 | < 10 | 52.78        |       |       | 53.03  | N < 10          | < 10 | 48.45  | N < 10 | < 10 | 48.7   | N < 10 | < 10 | 48.95  |
| MARKETING                                                  | 80.25  | 143  | 52.78        |       |       | 53.03  | 81.92           | 144  | 48.45  | 78.60  | 141  | 48.7   | 84.51  | 49   | 48.95  |
| STEM                                                       | N < 10 | < 10 | 52.78        |       |       |        | N < 10          | < 10 |        | N < 10 | < 10 | 48.7   | N < 10 | < 10 | 48.95  |
| TRANSPORTA TION, DISTRIB UTION, & LOGISTICS                | 82.67  | 20   | 52.78        |       |       | 53.03  | 83.91           | 81   | 48.45  | 78.57  | 93   | 48.7   | 94.74  | 38   | 48.95  |

N: Number of Concentrators with Test Scores Included in the Score

BENTON SCHOOL DISTRICT Page 46/107 Table of Contents

<sup>\*</sup>State-required academic achievement tests were waived in 2020 due to COVID19.