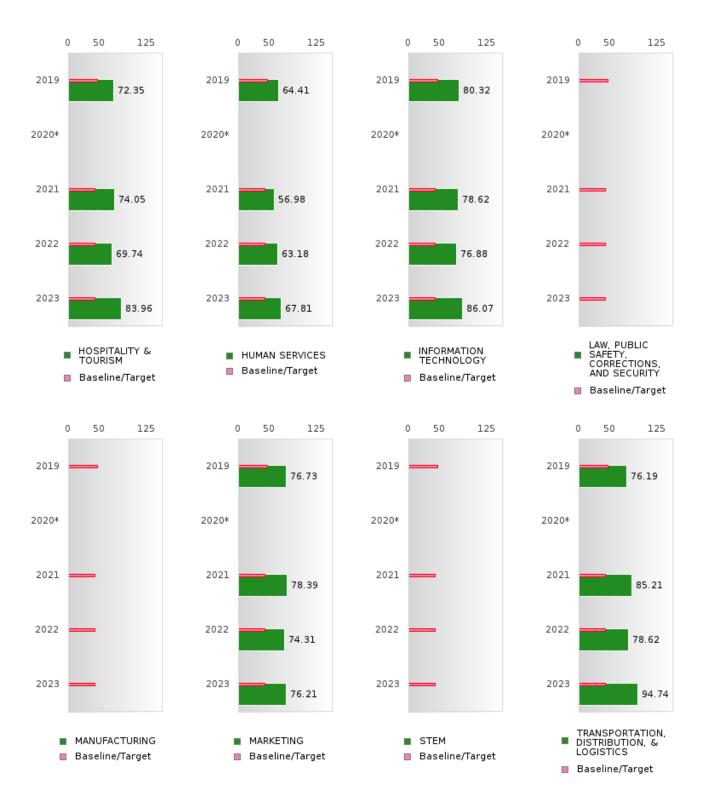

### ACADEMIC PROFICIENCY SCORE TABLE BY MATHEMATICS AND CLUSTER

| RACE                                                       |        | 2019 |       |       | 2020* |        |        | 2021 |        |         | 2022 |        |        | 2023 |        |
|------------------------------------------------------------|--------|------|-------|-------|-------|--------|--------|------|--------|---------|------|--------|--------|------|--------|
|                                                            | Score  | N    | Base  | Score | N     | Target | Score  | N    | Target | Score   | N    | Target | Score  | N    | Target |
|                                                            |        |      | line  |       |       |        |        | 100  |        |         |      |        |        |      |        |
| A CIDICILII TILID                                          | NT 10  | 10   | 46.45 |       |       |        | HEMAT  |      | 40.07  | NT . 10 | 10   | 10.50  | NT 10  | . 10 | 10.77  |
| AGRICULTUR<br>E, FOOD, &<br>NATURAL<br>RESOURCES           | N < 10 | < 10 | 46.45 |       |       | 46.7   | N < 10 | < 10 | 42.27  | N < 10  | < 10 | 42.52  | N < 10 | < 10 | 42.77  |
| ARCHITECTU<br>RE AND CONS<br>TRUCTION                      | 55.56  | 45   | 46.45 |       |       | 46.7   | 66.06  | 41   | 42.27  | 63.33   | 46   | 42.52  | 73.74  | 91   | 42.77  |
| ARTS, A/V,<br>TECHNOLOGY<br>& COMMUNIC<br>ATIONS           | 78.20  | 42   | 46.45 |       |       | 46.7   | 72.56  | 41   | 42.27  | 74.42   | 40   | 42.52  | 72.76  | 19   | 42.77  |
| BUSINESS MA<br>NAGEMENT &<br>ADMINISTRAT<br>ION            | 82.54  | 113  | 46.45 |       |       | 46.7   | 76.86  | 193  | 42.27  | 75.76   | 190  | 42.52  | 82.15  | 94   | 42.77  |
| EDUCATION<br>AND<br>TRAINING                               | 55.25  | 81   | 46.45 |       |       | 46.7   | 62.50  | 40   | 42.27  | 67.57   | 37   | 42.52  | N < 10 | < 10 | 42.77  |
| FINANCE                                                    | 84.15  | 88   | 46.45 |       |       | 46.7   | 85.21  | 81   | 42.27  | 78.62   | 93   | 42.52  | 92.07  | 42   | 42.77  |
| GOVERNMEN<br>T AND PUBLIC<br>ADMINISTRAT<br>ION            | 64.00  | 56   | 46.45 |       |       | 46.7   | 62.15  | 71   | 42.27  | 60.15   | 71   | 42.52  | 61.43  | 52   | 42.77  |
| HEALTH<br>SCIENCES                                         | 79.57  | 82   | 46.45 |       |       | 46.7   | 69.47  | 78   | 42.27  | 78.60   | 98   | 42.52  | 87.27  | 40   | 42.77  |
| HOSPITALITY & TOURISM                                      | 72.35  | 122  | 46.45 |       |       | 46.7   | 74.05  | 115  | 42.27  | 69.74   | 167  | 42.52  | 83.96  | 53   | 42.77  |
| HUMAN<br>SERVICES                                          | 64.41  | 153  | 46.45 |       |       | 46.7   | 56.98  | 156  | 42.27  | 63.18   | 203  | 42.52  | 67.81  | 148  | 42.77  |
| INFORMATIO<br>N<br>TECHNOLOGY                              | 80.32  | 155  | 46.45 |       |       | 46.7   | 78.62  | 168  | 42.27  | 76.88   | 164  | 42.52  | 86.07  | 53   | 42.77  |
| LAW, PUBLIC<br>SAFETY,<br>CORRECTION<br>S, AND<br>SECURITY | N < 10 | < 10 | 46.45 |       |       | 46.7   | N < 10 | < 10 | 42.27  | N < 10  | < 10 | 42.52  | N < 10 | < 10 | 42.77  |
| MANUFACTU<br>RING                                          | N < 10 | < 10 | 46.45 |       |       | 46.7   | N < 10 | < 10 | 42.27  | N < 10  | < 10 | 42.52  | N < 10 | < 10 | 42.77  |
| MARKETING                                                  | 76.73  | 143  | 46.45 |       |       | 46.7   | 78.39  | 144  | 42.27  | 74.31   | 141  | 42.52  | 76.21  | 49   | 42.77  |
| STEM                                                       | N < 10 | < 10 | 46.45 |       |       | 46.7   | N < 10 | < 10 | 42.27  | N < 10  | < 10 | 42.52  |        | < 10 | 42.77  |
| TRANSPORTA<br>TION, DISTRIB<br>UTION, &<br>LOGISTICS       | 76.19  | 20   | 46.45 |       |       | 46.7   | 85.21  | 81   | 42.27  | 78.62   | 93   | 42.52  | 94.74  | 38   | 42.77  |

N: Number of Concentrators with Test Scores Included in the Score

BENTON SCHOOL DISTRICT Page 47/107 Table of Contents

<sup>\*</sup>State-required academic achievement tests were waived in 2020 due to COVID19.