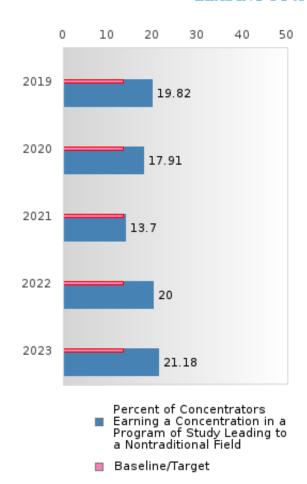

### PERFORMANCE MEASURE SCORES FOR CONCENTRATORS ONLY

| PERFORMANCE       |       | DIS   | TRICT SCO | DRE   |       | STATE SCORE |       |       |       |       |  |  |
|-------------------|-------|-------|-----------|-------|-------|-------------|-------|-------|-------|-------|--|--|
| MEASURES          | 2019  | 2020  | 2021      | 2022  | 2023  | 2019        | 2020  | 2021  | 2022  | 2023  |  |  |
| 3S1: POST-PROGRAM |       |       | 84.22     | 90.48 | 89.84 |             |       | 81.92 | 81.38 | 82.78 |  |  |
| PLACEMENT         |       |       |           |       |       |             |       |       |       |       |  |  |
|                   |       |       |           |       |       |             |       |       |       |       |  |  |
| 4S1: NON-         | 19.82 | 17.91 | 13.70     | 20.00 | 21.18 | 31.31       | 31.34 | 30.03 | 43.00 | 39.14 |  |  |
| TRADITIONAL       |       |       |           |       |       |             |       |       |       |       |  |  |
| PROGRAM           |       |       |           |       |       |             |       |       |       |       |  |  |
| CONCENTRATION     |       |       |           |       |       |             |       |       |       |       |  |  |
| 5S1: INDUSTRY     |       |       | 23.92     | 35.54 | 25.13 |             |       | 14.46 | 47.36 | 55.22 |  |  |
| CERTIFICATIONS    |       |       |           |       |       |             |       |       |       |       |  |  |
|                   |       |       |           |       |       |             |       |       |       |       |  |  |