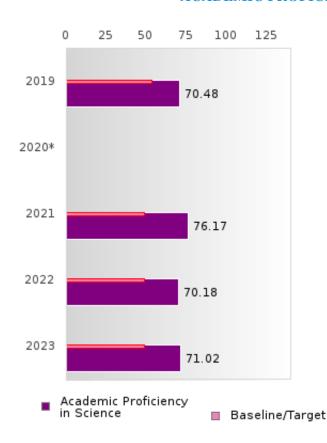

#### ACADEMIC PROFICIENCY SCORE IN SCIENCE

| YEAR  | SCORE | BASELINE/ | N   |
|-------|-------|-----------|-----|
|       |       | TARGET    |     |
| 2019  | 70.48 | 53.26     | 582 |
| 2020* |       | 53.51     |     |
| 2021  | 76.17 | 48.4      | 526 |
| 2022  | 70.18 | 48.65     | 483 |
| 2023  | 71.02 | 48.9      | 420 |