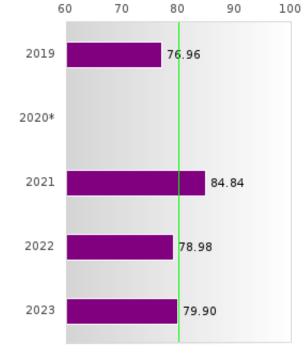

|-----|-----------------------------|----|
| 2019  | 53.18                            | 582 | 78.34                       | 65 |
| 2020* |                                  |     |                             |    |
| 2021  | 53.04                            | 526 | 82.16                       | 96 |
| 2022  | 49.17                            | 483 | 78.06                       | 82 |
| 2023  | 47.62                            | 420 | 78.60                       | 75 |

N: Number of Concentrators Included in Score

BRYANT SCHOOL DISTRICT Page 52/107 Table of Contents

<sup>\*</sup>State-required academic achievement tests were waived in 2020 due to COVID19.

### **BRYANT SCHOOL DISTRICT**

## BREAKDOWN OF ACADEMIC PROFICIENCY SCORE IN SCIENCE: WEIGHTED ACHIEVEMENT AND VALUE-ADDED GROWTH





- SCIENCE Weighted Achievement Score
- Reference Line

|  | SCIENCE | - | Growth | Score |
|--|---------|---|--------|-------|
|--|---------|---|--------|-------|

At Expected Growth, On Average

| YEAR  | WEIGHTED    | N   | VALUE-ADDED  | N  |
|-------|-------------|-----|--------------|----|
|       | ACHIEVEMENT |     | GROWTH SCORE |    |
|       | SCORE       |     |              |    |
| 2019  | 64.00       | 582 | 76.96        | 65 |
| 2020* |             |     |              |    |
| 2021  | 67.49       | 526 | 84.84        | 96 |
| 2022  | 61.39       | 483 | 78.98        | 82 |
| 2023  | 62.14       | 420 | 79.90        | 75 |

N: Number of Concentrators Included in Score

BRYANT SCHOOL DISTRICT Page 53/107 Table of Contents

<sup>\*</sup>State-required academic achievement te