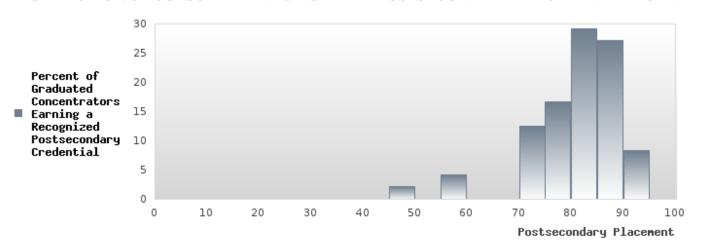

### PERFORMANCE MEASURE SCORES FOR CONCENTRATORS ONLY

| PERFORMANCE       |       | DIS   | TRICT SCO | DRE   |       | STATE SCORE |       |       |       |       |  |  |
|-------------------|-------|-------|-----------|-------|-------|-------------|-------|-------|-------|-------|--|--|
| MEASURES          | 2019  | 2020  | 2021      | 2022  | 2023  | 2019        | 2020  | 2021  | 2022  | 2023  |  |  |
| 3S1: POST-PROGRAM |       |       | 84.22     | 90.48 | 89.84 |             |       | 81.92 | 81.38 | 82.78 |  |  |
| PLACEMENT         |       |       |           |       |       |             |       |       |       |       |  |  |
|                   |       |       |           |       |       |             |       |       |       |       |  |  |
| 4S1: NON-         | 19.82 | 17.91 | 13.70     | 20.00 | 21.18 | 31.31       | 31.34 | 30.03 | 43.00 | 39.14 |  |  |
| TRADITIONAL       |       |       |           |       |       |             |       |       |       |       |  |  |
| PROGRAM           |       |       |           |       |       |             |       |       |       |       |  |  |
| CONCENTRATION     |       |       |           |       |       |             |       |       |       |       |  |  |
| 5S1: INDUSTRY     |       |       | 23.92     | 35.54 | 25.13 |             |       | 14.46 | 47.36 | 55.22 |  |  |
| CERTIFICATIONS    |       |       |           |       |       |             |       |       |       |       |  |  |
|                   |       |       |           |       |       |             |       |       |       |       |  |  |

The placement data are lagged in this report and the CAR report. The 2022 report includes placement data on students who exited secondary education during the 2021 school year.

BRYANT SCHOOL DISTRICT Page 7/107 Table of Contents