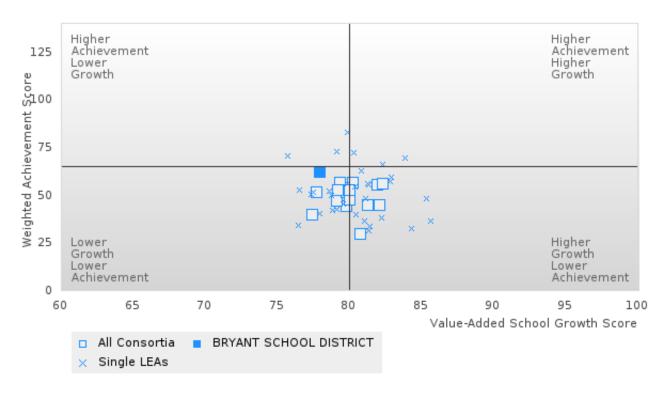

### DISTRIBUTION OF CONSORTIA AND SINGLE LEA SCORES FOR ACADEMIC PROFICIENCY IN READING LANGUAGE ARTS

BRYANT SCHOOL DISTRICT Page 26/107 Table of Contents

<sup>\*</sup>State-required academic achievement tests were waived in 2020 due to COVID19.