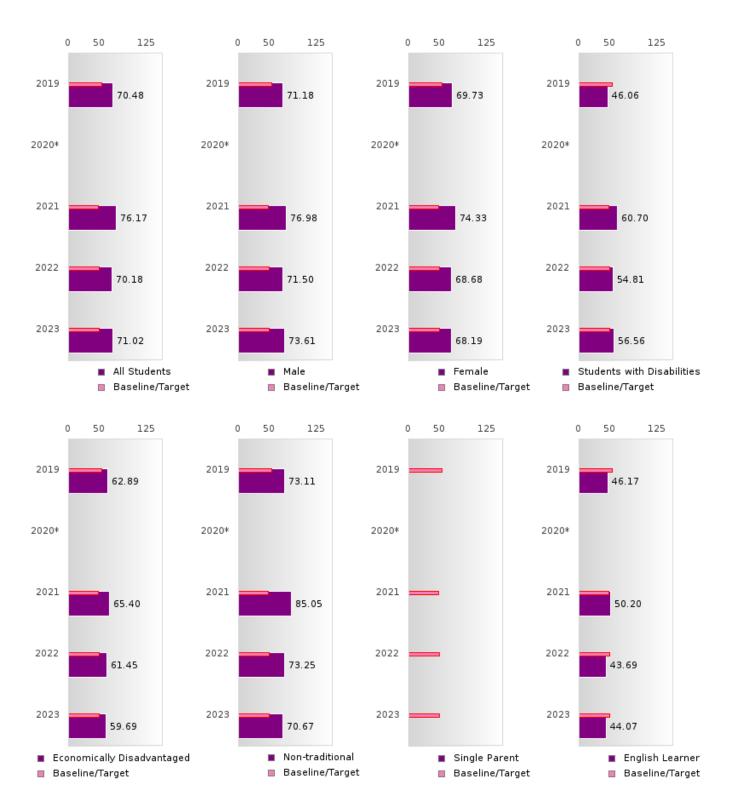

#### ACADEMIC PROFICIENCY SCORE IN SCIENCE

| YEAR  | SCORE | BASELINE/ | N   |
|-------|-------|-----------|-----|
|       |       | TARGET    |     |
| 2019  | 70.48 | 53.26     | 582 |
| 2020* |       | 53.51     |     |
| 2021  | 76.17 | 48.4      | 526 |
| 2022  | 70.18 | 48.65     | 483 |
| 2023  | 71.02 | 48.9      | 420 |

#### ACADEMIC PROFICIENCY SCORE IN SCIENCE BY RACE/ETHNICITY

<sup>\*</sup>State-required academic achievement tests were waived in 2020 due to COVID19.

BRYANT SCHOOL DISTRICT Page 31/107 Table of Contents