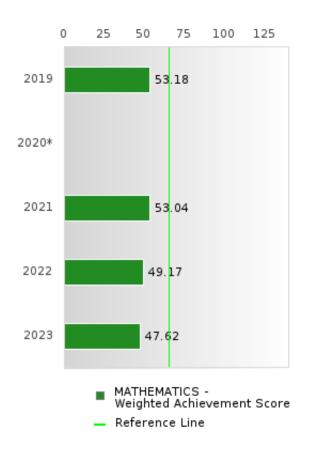

#### ACADEMIC PROFICIENCY SCORE IN MATHEMATICS

| YEAR  | SCORE | BASELINE/<br>TARGET | N   |
|-------|-------|---------------------|-----|
| 2019  | 65.76 | 46.45               | 582 |
| 2020* |       | 46.7                |     |
| 2021  | 67.60 | 42.27               | 526 |
| 2022  | 63.61 | 42.52               | 483 |
| 2023  | 63.11 | 42.77               | 420 |