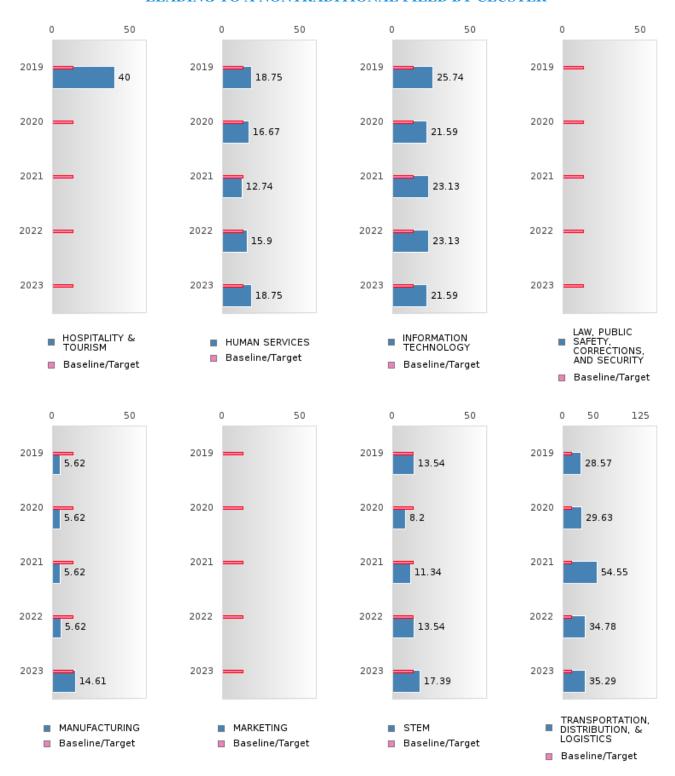

### FOUR-YEAR ADJUSTED GRADUATION RATE BY CLUSTER

| RACE                                                 |        | 2019 |        |        | 2020   |        |        | 2021 |        |         | 2022 |        |        | 2023 |        |
|------------------------------------------------------|--------|------|--------|--------|--------|--------|--------|------|--------|---------|------|--------|--------|------|--------|
|                                                      | Score  | N    | Target | Score  | N 2020 | Target | Score  | N    | Target | Score   | N    | Target | Score  | N N  | Target |
|                                                      | Score  |      |        |        |        |        |        |      |        | ON RATE |      | Turger | Beere  |      | Turget |
| AGRICULTUR<br>E, FOOD, &<br>NATURAL<br>RESOURCES     |        |      | 87.18  |        |        | 87.18  |        |      | _      | N < 10  |      | 87.18  | N < 10 | < 10 | 87.18  |
| ARCHITECTU<br>RE AND CONS<br>TRUCTION                | 87.00  | RV   | 87.18  | 89.00  | RV     | 87.18  | 95.00  | RV   | 87.18  | > 95    | RV   | 87.18  | N < 10 | < 10 | 87.18  |
| ARTS, A/V,<br>TECHNOLOGY<br>& COMMUNIC<br>ATIONS     | > 95   | RV   | 87.18  | > 95   | RV     | 87.18  | > 95   | RV   | 87.18  | > 95    | RV   | 87.18  | N < 10 | < 10 | 87.18  |
| BUSINESS MA<br>NAGEMENT &<br>ADMINISTRAT<br>ION      | > 95   | RV   | 87.18  | > 95   | RV     | 87.18  | > 95   | RV   | 87.18  | > 95    | RV   | 87.18  | > 95   | RV   | 87.18  |
| EDUCATION<br>AND<br>TRAINING                         | > 95   | RV   | 87.18  | > 95   | RV     | 87.18  | > 95   | RV   | 87.18  | 95.00   | RV   | 87.18  | > 95   | RV   | 87.18  |
| FINANCE                                              | > 95   | RV   | 87.18  | > 95   | RV     | 87.18  | > 95   | RV   |        | N < 10  | < 10 |        | N < 10 | < 10 | 87.18  |
| GOVERNMEN<br>T AND PUBLIC<br>ADMINISTRAT<br>ION      |        |      | 87.18  |        |        | 87.18  | N < 10 | < 10 | 87.18  |         |      | 87.18  |        |      | 87.18  |
| HEALTH<br>SCIENCES                                   | > 95   | RV   | 87.18  | > 95   | RV     | 87.18  | > 95   | RV   | 87.18  | > 95    | RV   | 87.18  | > 95   | RV   | 87.18  |
| HOSPITALITY & TOURISM                                | > 95   | RV   | 87.18  | > 95   | RV     | 87.18  | > 95   | RV   | 87.18  | > 95    | RV   | 87.18  | > 95   | RV   | 87.18  |
| HUMAN<br>SERVICES                                    | > 95   | RV   | 87.18  | > 95   | RV     | 87.18  | > 95   | RV   | 87.18  | > 95    | RV   | 87.18  | > 95   | RV   | 87.18  |
| INFORMATIO<br>N<br>TECHNOLOGY                        | > 95   | RV   | 87.18  | > 95   | RV     | 87.18  | > 95   | RV   | 87.18  | > 95    | RV   | 87.18  | > 95   | RV   | 87.18  |
| SAFETY,<br>CORRECTION<br>S, AND<br>SECURITY          |        |      |        | N < 10 |        |        | N < 10 |      |        |         |      |        | N < 10 |      | 87.18  |
| MANUFACTU<br>RING                                    | 82.00  | RV   | 87.18  | 95.00  | RV     | 87.18  | > 95   | RV   | 87.18  | > 95    | RV   | 87.18  | > 95   | RV   | 87.18  |
| MARKETING                                            | > 95   | RV   | 87.18  | > 95   | RV     | 87.18  | > 95   | RV   | 87.18  | > 95    | RV   | 87.18  | > 95   | RV   | 87.18  |
| STEM                                                 | > 95   | RV   | 87.18  | > 95   | RV     | 87.18  | > 95   | RV   | 87.18  | > 95    | RV   | 87.18  | > 95   | RV   | 87.18  |
| TRANSPORTA<br>TION, DISTRIB<br>UTION, &<br>LOGISTICS | N < 10 | < 10 | 87.18  | > 95   | RV     | 87.18  | > 95   | RV   | 87.18  | N < 10  | < 10 | 87.18  | > 95   | RV   | 87.18  |