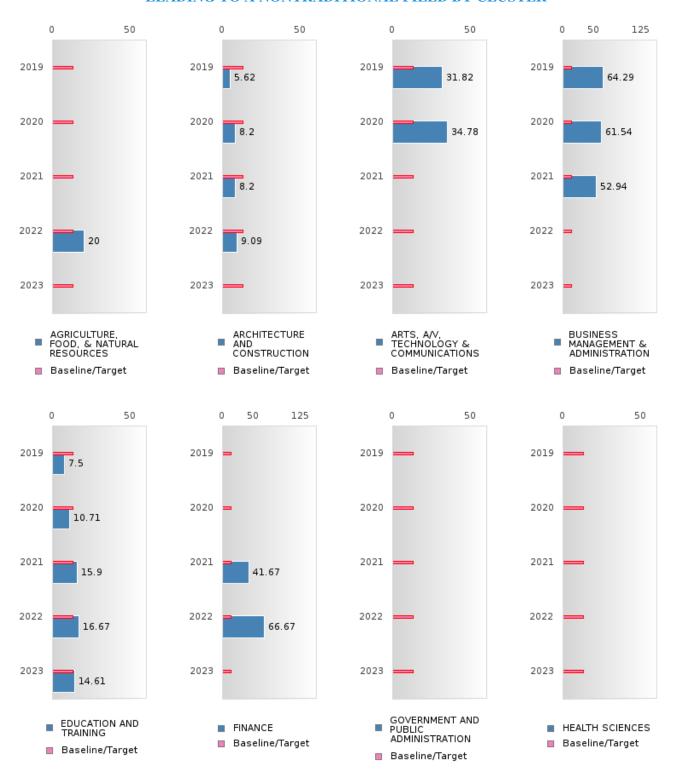

### FOUR-YEAR ADJUSTED GRADUATION RATE BY CLUSTER

| RACE                                                 |        | 2019 |        |        | 2020   |        |        | 2021 |        |         | 2022 |        |        | 2023 |        |
|------------------------------------------------------|--------|------|--------|--------|--------|--------|--------|------|--------|---------|------|--------|--------|------|--------|
|                                                      | Score  | N    | Target | Score  | N 2020 | Target | Score  | N    | Target | Score   | N    | Target | Score  | N N  | Target |
|                                                      | Score  |      |        |        |        |        |        |      |        | ON RATE |      | Turger | Beere  |      | Turget |
| AGRICULTUR<br>E, FOOD, &<br>NATURAL<br>RESOURCES     |        |      | 87.18  |        |        | 87.18  |        |      | _      | N < 10  |      | 87.18  | N < 10 | < 10 | 87.18  |
| ARCHITECTU<br>RE AND CONS<br>TRUCTION                | 87.00  | RV   | 87.18  | 89.00  | RV     | 87.18  | 95.00  | RV   | 87.18  | > 95    | RV   | 87.18  | N < 10 | < 10 | 87.18  |
| ARTS, A/V,<br>TECHNOLOGY<br>& COMMUNIC<br>ATIONS     | > 95   | RV   | 87.18  | > 95   | RV     | 87.18  | > 95   | RV   | 87.18  | > 95    | RV   | 87.18  | N < 10 | < 10 | 87.18  |
| BUSINESS MA<br>NAGEMENT &<br>ADMINISTRAT<br>ION      | > 95   | RV   | 87.18  | > 95   | RV     | 87.18  | > 95   | RV   | 87.18  | > 95    | RV   | 87.18  | > 95   | RV   | 87.18  |
| EDUCATION<br>AND<br>TRAINING                         | > 95   | RV   | 87.18  | > 95   | RV     | 87.18  | > 95   | RV   | 87.18  | 95.00   | RV   | 87.18  | > 95   | RV   | 87.18  |
| FINANCE                                              | > 95   | RV   | 87.18  | > 95   | RV     | 87.18  | > 95   | RV   |        | N < 10  | < 10 |        | N < 10 | < 10 | 87.18  |
| GOVERNMEN<br>T AND PUBLIC<br>ADMINISTRAT<br>ION      |        |      | 87.18  |        |        | 87.18  | N < 10 | < 10 | 87.18  |         |      | 87.18  |        |      | 87.18  |
| HEALTH<br>SCIENCES                                   | > 95   | RV   | 87.18  | > 95   | RV     | 87.18  | > 95   | RV   | 87.18  | > 95    | RV   | 87.18  | > 95   | RV   | 87.18  |
| HOSPITALITY & TOURISM                                | > 95   | RV   | 87.18  | > 95   | RV     | 87.18  | > 95   | RV   | 87.18  | > 95    | RV   | 87.18  | > 95   | RV   | 87.18  |
| HUMAN<br>SERVICES                                    | > 95   | RV   | 87.18  | > 95   | RV     | 87.18  | > 95   | RV   | 87.18  | > 95    | RV   | 87.18  | > 95   | RV   | 87.18  |
| INFORMATIO<br>N<br>TECHNOLOGY                        | > 95   | RV   | 87.18  | > 95   | RV     | 87.18  | > 95   | RV   | 87.18  | > 95    | RV   | 87.18  | > 95   | RV   | 87.18  |
| SAFETY,<br>CORRECTION<br>S, AND<br>SECURITY          |        |      |        | N < 10 |        |        | N < 10 |      |        |         |      |        | N < 10 |      | 87.18  |
| MANUFACTU<br>RING                                    | 82.00  | RV   | 87.18  | 95.00  | RV     | 87.18  | > 95   | RV   | 87.18  | > 95    | RV   | 87.18  | > 95   | RV   | 87.18  |
| MARKETING                                            | > 95   | RV   | 87.18  | > 95   | RV     | 87.18  | > 95   | RV   | 87.18  | > 95    | RV   | 87.18  | > 95   | RV   | 87.18  |
| STEM                                                 | > 95   | RV   | 87.18  | > 95   | RV     | 87.18  | > 95   | RV   | 87.18  | > 95    | RV   | 87.18  | > 95   | RV   | 87.18  |
| TRANSPORTA<br>TION, DISTRIB<br>UTION, &<br>LOGISTICS | N < 10 | < 10 | 87.18  | > 95   | RV     | 87.18  | > 95   | RV   | 87.18  | N < 10  | < 10 | 87.18  | > 95   | RV   | 87.18  |