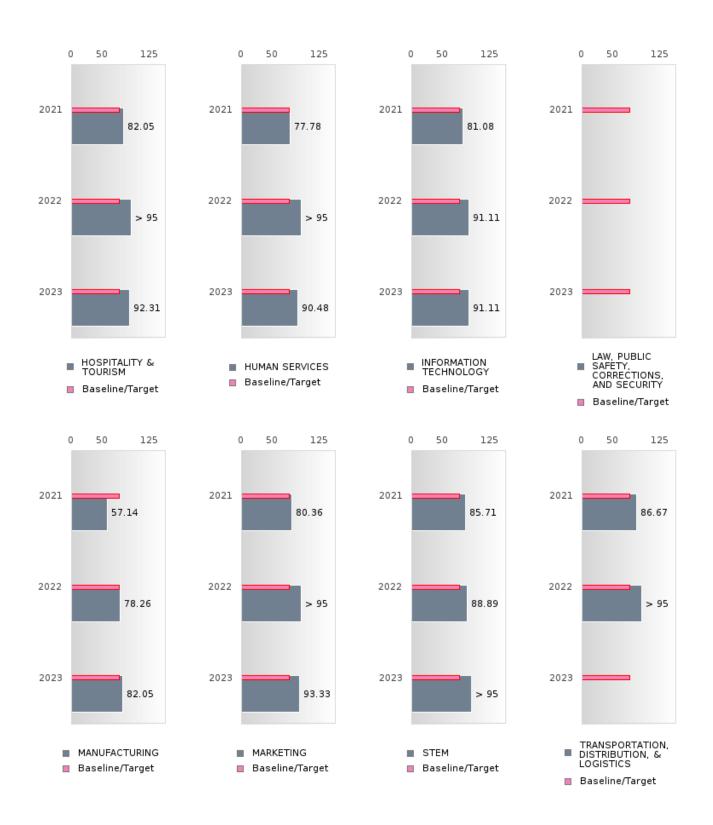

### FOUR-YEAR ADJUSTED GRADUATION RATE BY CLUSTER

| RACE                                                 |        | 2019 |        |        | 2020   |        |        | 2021 |        |         | 2022 |        |        | 2023 |        |
|------------------------------------------------------|--------|------|--------|--------|--------|--------|--------|------|--------|---------|------|--------|--------|------|--------|
|                                                      | Score  | N    | Target | Score  | N 2020 | Target | Score  | N    | Target | Score   | N    | Target | Score  | N N  | Target |
|                                                      | Score  |      |        |        |        |        |        |      |        | ON RATE |      | Turger | Beere  |      | Turget |
| AGRICULTUR<br>E, FOOD, &<br>NATURAL<br>RESOURCES     |        |      | 87.18  |        |        | 87.18  |        |      | _      | N < 10  |      | 87.18  | N < 10 | < 10 | 87.18  |
| ARCHITECTU<br>RE AND CONS<br>TRUCTION                | 87.00  | RV   | 87.18  | 89.00  | RV     | 87.18  | 95.00  | RV   | 87.18  | > 95    | RV   | 87.18  | N < 10 | < 10 | 87.18  |
| ARTS, A/V,<br>TECHNOLOGY<br>& COMMUNIC<br>ATIONS     | > 95   | RV   | 87.18  | > 95   | RV     | 87.18  | > 95   | RV   | 87.18  | > 95    | RV   | 87.18  | N < 10 | < 10 | 87.18  |
| BUSINESS MA<br>NAGEMENT &<br>ADMINISTRAT<br>ION      | > 95   | RV   | 87.18  | > 95   | RV     | 87.18  | > 95   | RV   | 87.18  | > 95    | RV   | 87.18  | > 95   | RV   | 87.18  |
| EDUCATION<br>AND<br>TRAINING                         | > 95   | RV   | 87.18  | > 95   | RV     | 87.18  | > 95   | RV   | 87.18  | 95.00   | RV   | 87.18  | > 95   | RV   | 87.18  |
| FINANCE                                              | > 95   | RV   | 87.18  | > 95   | RV     | 87.18  | > 95   | RV   |        | N < 10  | < 10 |        | N < 10 | < 10 | 87.18  |
| GOVERNMEN<br>T AND PUBLIC<br>ADMINISTRAT<br>ION      |        |      | 87.18  |        |        | 87.18  | N < 10 | < 10 | 87.18  |         |      | 87.18  |        |      | 87.18  |
| HEALTH<br>SCIENCES                                   | > 95   | RV   | 87.18  | > 95   | RV     | 87.18  | > 95   | RV   | 87.18  | > 95    | RV   | 87.18  | > 95   | RV   | 87.18  |
| HOSPITALITY & TOURISM                                | > 95   | RV   | 87.18  | > 95   | RV     | 87.18  | > 95   | RV   | 87.18  | > 95    | RV   | 87.18  | > 95   | RV   | 87.18  |
| HUMAN<br>SERVICES                                    | > 95   | RV   | 87.18  | > 95   | RV     | 87.18  | > 95   | RV   | 87.18  | > 95    | RV   | 87.18  | > 95   | RV   | 87.18  |
| INFORMATIO<br>N<br>TECHNOLOGY                        | > 95   | RV   | 87.18  | > 95   | RV     | 87.18  | > 95   | RV   | 87.18  | > 95    | RV   | 87.18  | > 95   | RV   | 87.18  |
| SAFETY,<br>CORRECTION<br>S, AND<br>SECURITY          |        |      |        | N < 10 |        |        | N < 10 |      |        |         |      |        | N < 10 |      | 87.18  |
| MANUFACTU<br>RING                                    | 82.00  | RV   | 87.18  | 95.00  | RV     | 87.18  | > 95   | RV   | 87.18  | > 95    | RV   | 87.18  | > 95   | RV   | 87.18  |
| MARKETING                                            | > 95   | RV   | 87.18  | > 95   | RV     | 87.18  | > 95   | RV   | 87.18  | > 95    | RV   | 87.18  | > 95   | RV   | 87.18  |
| STEM                                                 | > 95   | RV   | 87.18  | > 95   | RV     | 87.18  | > 95   | RV   | 87.18  | > 95    | RV   | 87.18  | > 95   | RV   | 87.18  |
| TRANSPORTA<br>TION, DISTRIB<br>UTION, &<br>LOGISTICS | N < 10 | < 10 | 87.18  | > 95   | RV     | 87.18  | > 95   | RV   | 87.18  | N < 10  | < 10 | 87.18  | > 95   | RV   | 87.18  |