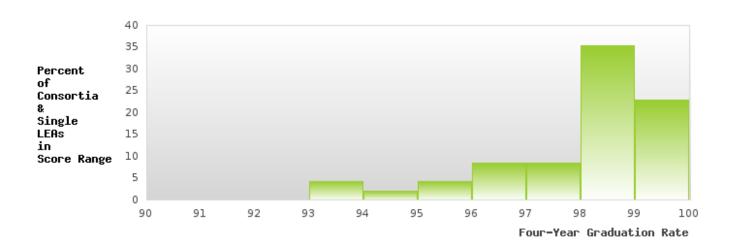

### DISTRIBUTION OF CONSORTIA AND SINGLE LEA FOUR-YEAR ADJUSTED COHORT GRADUATION RATES

BRYANT SCHOOL DISTRICT Page 9/107 Table of Contents