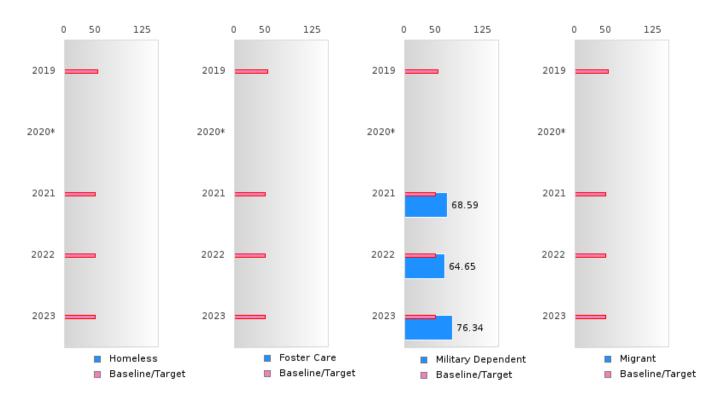

### **GRADUATION RATE BY SPECIAL POPULATION**

| RACE                       |        | 2019 |        |         | 2020  |        |         | 2021 2022 |        |         |      | 2023   |        |      |        |
|----------------------------|--------|------|--------|---------|-------|--------|---------|-----------|--------|---------|------|--------|--------|------|--------|
|                            | Score  | N    | Target | Score   | N     | Target | Score   | N         | Target | Score   | N    | Target | Score  | N    | Target |
|                            |        |      | FO     | UR-YEA  | R ADJ | USTED  | COHOR   | ΓGRAI     | DUATIO | ON RATE | 3    |        |        |      |        |
| All Students               | > 95   | 295  | 87.18  | > 95    | 379   | 87.18  | > 95    | 252       | 87.18  | > 95    | 242  | 87.18  | > 95   | RV   | 87.18  |
| Male                       | 94.23  | RV   | 87.18  | > 95    | 215   | 87.18  | > 95    | RV        | 87.18  | > 95    | RV   | 87.18  | > 95   | RV   | 87.18  |
| Female                     | > 95   | RV   | 87.18  | > 95    | RV    | 87.18  | > 95    | RV        | 87.18  | > 95    | RV   | 87.18  | > 95   | RV   | 87.18  |
| Students with Disabilities | 93.55  | RV   | 87.18  | > 95    | RV    | 87.18  | > 95    | RV        | 87.18  | > 95    | RV   | 87.18  | > 95   | RV   | 87.18  |
| Economically Disadvantaged | 93.94  | RV   | 87.18  | > 95    | RV    | 87.18  | > 95    | RV        | 87.18  | > 95    | RV   | 87.18  | > 95   | RV   | 87.18  |
| Non-traditional            | > 95   | RV   | 87.18  | > 95    | RV    | 87.18  | > 95    | RV        | 87.18  | > 95    | RV   | 87.18  | > 95   | RV   | 87.18  |
| Single Parent              |        |      | 87.18  |         |       | 87.18  |         |           | 87.18  |         |      | 87.18  |        |      | 87.18  |
| English Learner            | > 95   | RV   | 87.18  | 90.00   | RV    | 87.18  | 94.74   | RV        | 87.18  | > 95    | RV   |        | N < 10 | < 10 | 87.18  |
| Homeless                   | N < 10 | < 10 | 87.18  | N < 10  | < 10  |        | N < 10  | < 10      | 87.18  | N < 10  | < 10 |        | N < 10 | < 10 | 87.18  |
| Foster Care                | N < 10 | < 10 | 87.18  | N < 10  | < 10  |        | N < 10  | < 10      | 87.18  | N < 10  | < 10 | 87.18  |        |      | 87.18  |
| Military                   |        |      | 87.18  | N < 10  | < 10  | 87.18  | N < 10  | < 10      | 87.18  | N < 10  | < 10 | 87.18  | N < 10 | < 10 | 87.18  |
| Dependent                  |        |      |        |         |       |        |         |           |        |         |      |        |        |      |        |
| Migrant                    | N < 10 | < 10 | 87.18  |         |       | 87.18  |         |           | 87.18  |         |      | 87.18  |        |      | 87.18  |
|                            |        |      |        | EAR EXT |       | _      | STED CC |           |        | UATION  |      |        |        |      |        |
| All Students               | > 95   | 277  | 90.4   | > 95    | 295   | 90.4   | > 95    | 371       | 90.4   | > 95    | 248  | 90.4   | > 95   | 240  | 90.4   |
| Male                       | > 95   | RV   | 90.4   | 94.23   | RV    | 90.4   | > 95    | 212       | 90.4   | > 95    | RV   | 90.4   | > 95   | RV   | 90.4   |
| Female                     | > 95   | RV   | 90.4   | > 95    | RV    | 90.4   | > 95    | RV        | 90.4   | > 95    | RV   | 90.4   | > 95   | RV   | 90.4   |
| Students with Disabilities | > 95   | RV   | 90.4   | 93.55   | RV    | 90.4   | > 95    | RV        | 90.4   | > 95    | RV   | 90.4   | > 95   | RV   | 90.4   |
| Economically Disadvantaged | > 95   | RV   | 90.4   | 94.70   | RV    | 90.4   | > 95    | RV        | 90.4   | > 95    | RV   | 90.4   | > 95   | RV   | 90.4   |
| Non-traditional            | N < 10 | < 10 | 90.4   | > 95    | RV    | 90.4   | > 95    | RV        | 90.4   | > 95    | RV   | 90.4   | > 95   | RV   | 90.4   |
| Single Parent              |        |      | 90.4   |         |       | 90.4   |         |           | 90.4   |         |      | 90.4   |        |      | 90.4   |
| English Learner            | > 95   | RV   | 90.4   | > 95    | RV    | 90.4   | 93.33   | RV        | 90.4   | 94.44   | RV   | 90.4   | > 95   | RV   | 90.4   |
| Homeless                   | N < 10 | < 10 | 90.4   | N < 10  | < 10  | 90.4   | N < 10  | < 10      | 90.4   | N < 10  | < 10 | 90.4   | N < 10 | < 10 | 90.4   |
| Foster Care                |        |      | 90.4   | N < 10  | < 10  | 90.4   | N < 10  | < 10      | 90.4   | N < 10  | < 10 | 90.4   | N < 10 | < 10 | 90.4   |
| Military                   |        |      | 90.4   |         |       | 90.4   | N < 10  | < 10      | 90.4   | N < 10  | < 10 | 90.4   | N < 10 | < 10 | 90.4   |
| Dependent                  |        |      |        |         |       |        |         |           |        |         |      |        |        |      |        |
| Migrant                    |        |      | 90.4   | N < 10  | < 10  | 90.4   |         |           | 90.4   |         |      | 90.4   |        |      | 90.4   |