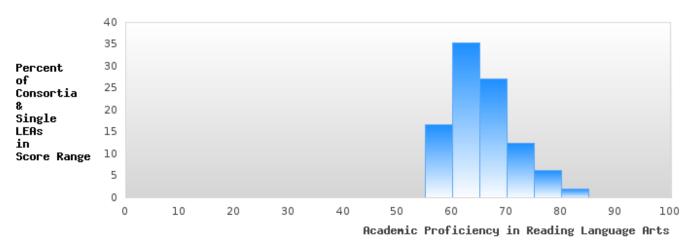

### DISTRIBUTION OF CONSORTIA AND SINGLE LEA SCORES FOR ACADEMIC PROFICIENCY IN READING LANGUAGE ARTS

BRYANT SCHOOL DISTRICT Page 26/107 Table of Contents

<sup>\*</sup>State-required academic achievement tests were waived in 2020 due to COVID19.