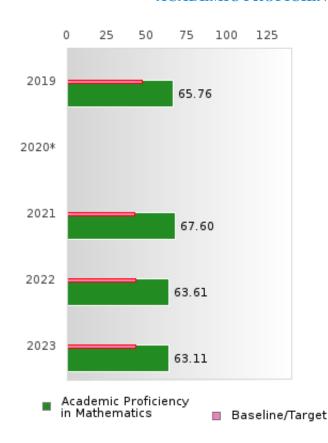

#### ACADEMIC PROFICIENCY SCORE IN MATHEMATICS

| YEAR  | SCORE | BASELINE/<br>TARGET | N   |
|-------|-------|---------------------|-----|
| 2019  | 65.76 | 46.45               | 582 |
| 2020* |       | 46.7                |     |
| 2021  | 67.60 | 42.27               | 526 |
| 2022  | 63.61 | 42.52               | 483 |
| 2023  | 63.11 | 42.77               | 420 |