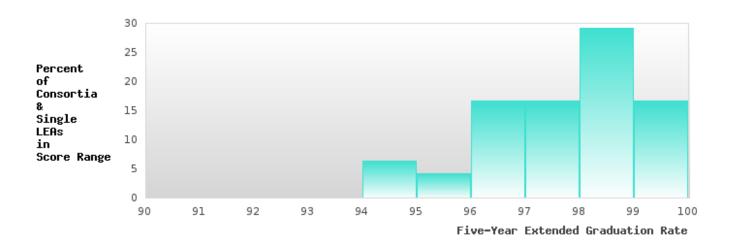

### DISTRIBUTION OF CONSORTIA AND SINGLE LEA FOUR-YEAR ADJUSTED COHORT GRADUATION RATES

BRYANT SCHOOL DISTRICT Page 9/107 Table of Contents

### DISTRIBUTION OF CONSORTIA AND SINGLE LEA FIVE-YEAR EXTENDED ADJUSTED COHORT GRADUATION RATES

BRYANT SCHOOL DISTRICT Page 10/107 Table of Contents