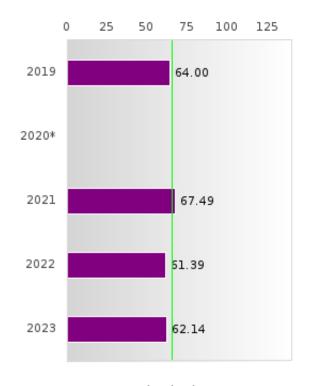

--|-----|-----------------------------|----|
| 2019  | 53.18                            | 582 | 78.34                       | 65 |
| 2020* |                                  |     |                             |    |
| 2021  | 53.04                            | 526 | 82.16                       | 96 |
| 2022  | 49.17                            | 483 | 78.06                       | 82 |
| 2023  | 47.62                            | 420 | 78.60                       | 75 |

N: Number of Concentrators Included in Score

BRYANT SCHOOL DISTRICT Page 52/107 Table of Contents

<sup>\*</sup>State-required academic achievement tests were waived in 2020 due to COVID19.

### **BRYANT SCHOOL DISTRICT**

## BREAKDOWN OF ACADEMIC PROFICIENCY SCORE IN SCIENCE: WEIGHTED ACHIEVEMENT AND VALUE-ADDED GROWTH





- SCIENCE Weighted Achievement Score
- Reference Line

|  | SCIENCE | - | Growth | Score |
|--|---------|---|--------|-------|
|--|---------|---|--------|-------|

At Expected Growth, On Average

| YEAR  | WEIGHTED    | N   | VALUE-ADDED  | N  |
|-------|-------------|-----|--------------|----|
|       | ACHIEVEMENT |     | GROWTH SCORE |    |
|       | SCORE       |     |              |    |
| 2019  | 64.00       | 582 | 76.96        | 65 |
| 2020* |             |     |              |    |
| 2021  | 67.49       | 526 | 84.84        | 96 |
| 2022  | 61.39       | 483 | 78.98        | 82 |
| 2023  | 62.14       | 420 | 79.90        | 75 |

N: Number of Concentrators Included in Score

BRYANT SCHOOL DISTRICT Page 53/107 Table of Contents

<sup>\*</sup>State-required academic achievement