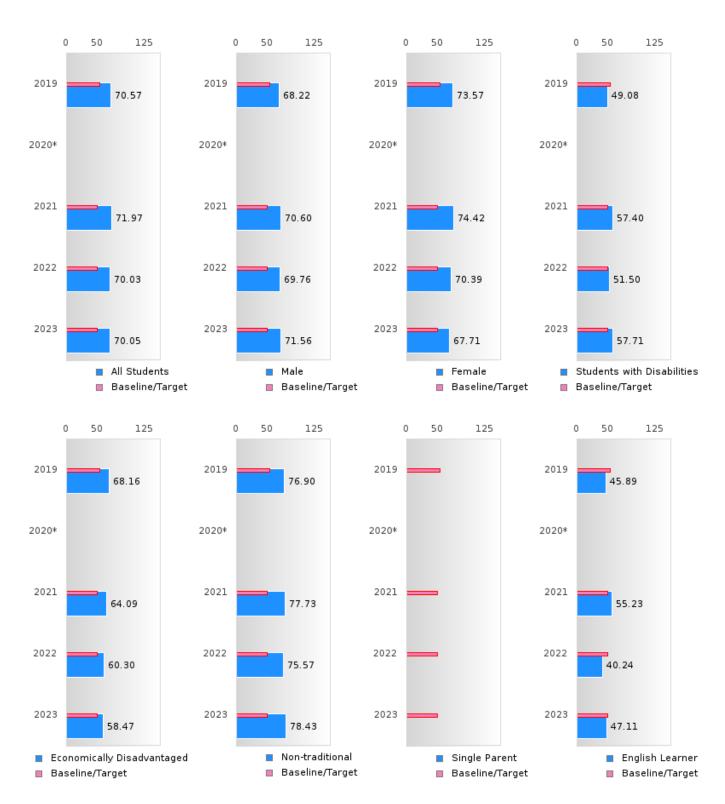

#### ACADEMIC PROFICIENCY SCORE IN READING LANGUAGE ARTS

| YEAR  | SCORE | BASELINE/ | N   |
|-------|-------|-----------|-----|
|       |       | TARGET    |     |
| 2019  | 70.57 | 52.78     | 582 |
| 2020* |       | 53.03     |     |
| 2021  | 71.97 | 48.45     | 526 |
| 2022  | 70.03 | 48.7      | 483 |
| 2023  | 70.05 | 48.95     | 420 |

N: Number of Concentrators with Test Scores Included in the Score

#### ACADEMIC PROFICIENCY SCORE IN MATHEMATICS

| YEAR  | SCORE | BASELINE/<br>TARGET | N   |
|-------|-------|---------------------|-----|
| 2019  | 65.76 | 46.45               | 582 |
| 2020* |       | 46.7                |     |
| 2021  | 67.60 | 42.27               | 526 |
| 2022  | 63.61 | 42.52               | 483 |
| 2023  | 63.11 | 42.77               | 420 |

#### ACADEMIC PROFICIENCY SCORE IN SCIENCE

| YEAR  | SCORE | BASELINE/ | N   |
|-------|-------|-----------|-----|
|       |       | TARGET    |     |
| 2019  | 70.48 | 53.26     | 582 |
| 2020* |       | 53.51     |     |
| 2021  | 76.17 | 48.4      | 526 |
| 2022  | 70.18 | 48.65     | 483 |
| 2023  | 71.02 | 48.9      | 420 |