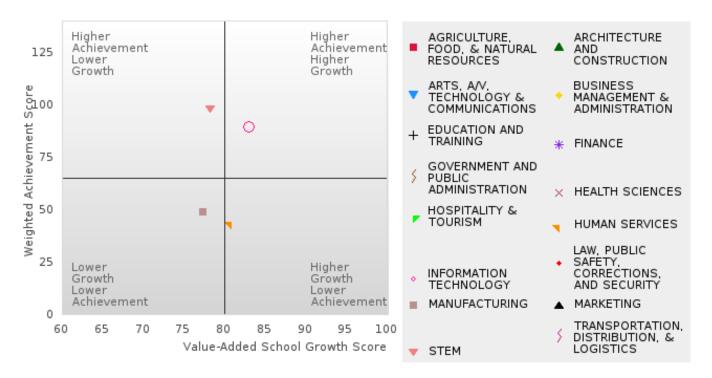

### ACADEMIC PERFORMANCE MEASURES [2S1, 2S2, 2S3]

### BRYANT SCHOOL DISTRICT

The Academic Proficiency Performance Measures (Reading/Language Arts [1S1]; Mathematics [1S2]; Science [1S3]) in Arkansas's approved Perkins V plan are designed to align with the achievement and growth measures in Arkansas's approved ESSA plan. This alignment provides schools with a unified focus on increased rigor and relevance in student learning opportunities within a student-focused learning system to improve academic proficiency and increase students' readiness for college, career, and community engagement.

The Academic Performance Measures include concentrators that are full academic year students: students who are continuously enrolled in a particular school on or before October 1 through the date of the first data pull for the regular or alternate assessment.

#### Assessments Included:

Act Aspire (Grades 9 - 10) • Dynamic Learning Maps (Grades 9 - 10) • ACT (Grades 11 -12 [3-yr best])

Academic Proficiency Score Calculation:

- Weighted Achievement (Grades 9 12) and Value-Added Growth Scores (Grades 9 -10)
   Included in Score
- Reading/Language Arts, Mathematics, and Science calculated separately
- Calculated for all schools with Grades 9, 10, 11, and/or 12

#### General Formula for Academic Proficiency Score for Each Subject

ELA Academic Proficiency Score =

ELA Weighted Achievement Score  $\times$  (0.50) + ELA Mean Value – Added Growth Score  $\times$  (0.50)

Math Academic Proficiency Score =

 $Math\ Weighted\ Achievement\ Score \times (0.50) + Math\ Mean\ Value - Added\ Growth\ Score \times (0.50)$ 

Science Academic Proficiency Score =

Science Weighted Achievement Score  $\times$  (0.50) + Science Mean Value – Added Growth Score  $\times$  (0.50)