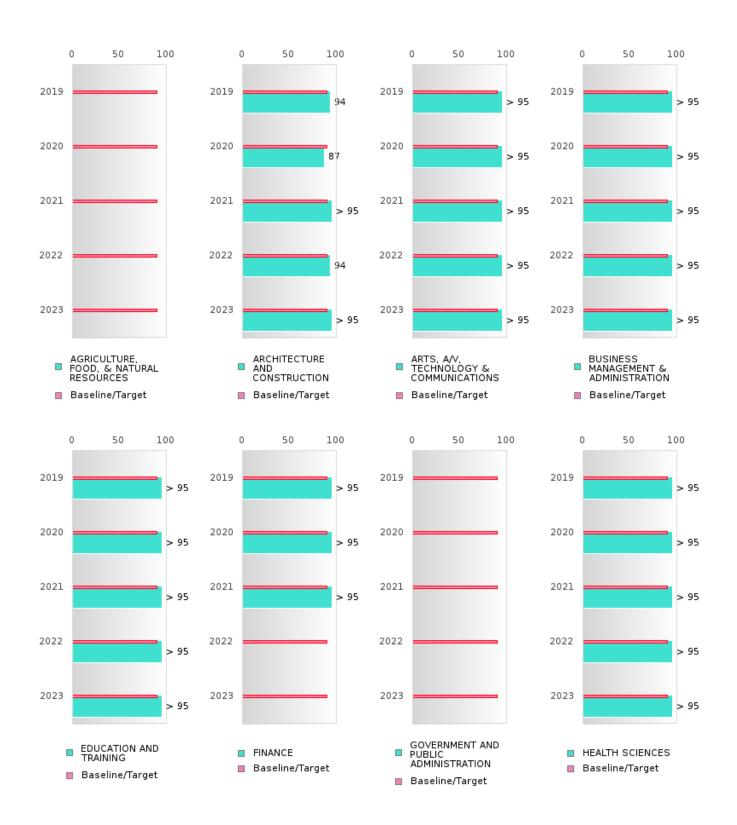

### FIVE-YEAR EXTENDED ADJUSTED GRADUATION RATE BY CLUSTER

| RACE          |         | 2019 |              |         | 2020  |              |         | 2021  |              |         | 2022 |          |         | 2023 |              |
|---------------|---------|------|--------------|---------|-------|--------------|---------|-------|--------------|---------|------|----------|---------|------|--------------|
|               | Score   | N    | Target       | Score   | N     | Target       | Score   | N     | Target       | Score   | N    | Target   | Score   | N    | Target       |
|               |         | F    |              |         | ENDEL |              |         | DHORT |              | JATION  | RATE | <u> </u> |         |      |              |
| AGRICULTUR    |         |      | 90.4         |         |       | 90.4         |         |       | 90.4         |         |      | 90.4     | N < 10  | < 10 | 90.4         |
| E, FOOD, &    |         |      |              |         |       |              |         |       |              |         |      |          |         |      |              |
| NATURAL       |         |      |              |         |       |              |         |       |              |         |      |          |         |      |              |
| RESOURCES     |         |      |              |         |       |              |         |       |              |         |      |          |         |      |              |
| ARCHITECTU    | 94.00   | RV   | 90.4         | 87.00   | RV    | 90.4         | > 95    | RV    | 90.4         | 94.00   | RV   | 90.4     | > 95    | RV   | 90.4         |
| RE AND CONS   |         |      |              |         |       |              |         |       |              |         |      |          |         |      |              |
| TRUCTION      |         |      |              |         |       |              |         |       |              |         |      |          |         |      |              |
| ARTS, A/V,    | > 95    | RV   | 90.4         | > 95    | RV    | 90.4         | > 95    | RV    | 90.4         | > 95    | RV   | 90.4     | > 95    | RV   | 90.4         |
| TECHNOLOGY    |         |      |              |         |       |              |         |       |              |         |      |          |         |      |              |
| & COMMUNIC    |         |      |              |         |       |              |         |       |              |         |      |          |         |      |              |
| ATIONS        |         |      |              |         |       |              |         |       |              |         |      |          |         |      |              |
| BUSINESS MA   | > 95    | RV   | 90.4         | > 95    | RV    | 90.4         | > 95    | RV    | 90.4         | > 95    | RV   | 90.4     | > 95    | RV   | 90.4         |
| NAGEMENT &    | , , ,   | 11,  | 70           | , ,,    | 11,   | , , , ,      | - / -   | 11,   | , , , ,      | , , ,   | 10,  | 70       | - > 0   | 10,  | , , , ,      |
| ADMINISTRAT   |         |      |              |         |       |              |         |       |              |         |      |          |         |      |              |
| ION           |         |      |              |         |       |              |         |       |              |         |      |          |         |      |              |
| EDUCATION     | > 95    | RV   | 90.4         | > 95    | RV    | 90.4         | > 95    | RV    | 90.4         | > 95    | RV   | 90.4     | 95.00   | RV   | 90.4         |
| AND           | 7 )3    | IX V | 70.4         | 7 )3    | IX V  | 70.4         | 7 75    | IC V  | 70.4         | 7 75    | IX V | 70.4     | 75.00   | IX V | 70.4         |
| TRAINING      |         |      |              |         |       |              |         |       |              |         |      |          |         |      |              |
| FINANCE       | > 95    | RV   | 90.4         | > 95    | RV    | 90.4         | > 95    | RV    | 90.4         | N < 10  | < 10 | 90.4     | N < 10  | < 10 | 90.4         |
| GOVERNMEN     |         | < 10 | 90.4         | 7 )3    | IX V  | 90.4         | 7 )3    | IX V  | 90.4         | N < 10  | < 10 | 90.4     | 14 < 10 | < 10 | 90.4         |
| T AND PUBLIC  | 11 < 10 | < 10 | 70.4         |         |       | 70.4         |         |       | 70.4         | 11 < 10 | < 10 | 70.4     |         |      | 70.4         |
| ADMINISTRAT   |         |      |              |         |       |              |         |       |              |         |      |          |         |      |              |
| ION           |         |      |              |         |       |              |         |       |              |         |      |          |         |      |              |
| HEALTH        | > 95    | RV   | 90.4         | > 95    | RV    | 90.4         | > 95    | RV    | 90.4         | > 95    | RV   | 90.4     | > 95    | RV   | 90.4         |
| SCIENCES      | 7 73    | IX V | 70.4         | 7 73    | IX V  | 70.4         | 7 73    | IX V  | 70.4         | 7 73    | IX V | 70.4     | / /3    | IX V | 70.4         |
| HOSPITALITY   | > 95    | RV   | 90.4         | > 95    | RV    | 90.4         | > 95    | RV    | 90.4         | > 95    | RV   | 90.4     | > 95    | RV   | 90.4         |
| & TOURISM     | 7 )3    | IX V | 70.₹         | 7 )3    | IX V  | 70.4         | 7 )3    | IX V  | 70.4         | 7 )3    | IX V | 70.4     | 7 )3    | IX V | 70.4         |
| HUMAN         | > 95    | RV   | 90.4         | > 95    | RV    | 90.4         | > 95    | RV    | 90.4         | > 95    | RV   | 90.4     | > 95    | RV   | 90.4         |
| SERVICES      | 7 93    | IX V | <i>5</i> 0.4 | 7 93    | IX V  | 30.4         | 7 93    | IX V  | 30.4         | 7 93    | IX V | 30.4     | 7 93    | IX V | 30.4         |
| INFORMATIO    | > 95    | RV   | 90.4         | > 95    | RV    | 90.4         | > 95    | RV    | 90.4         | > 95    | RV   | 90.4     | > 95    | RV   | 90.4         |
| N N           | 7 93    | IX V | <i>5</i> 0.4 | 7 93    | IX V  | <i>5</i> 0.4 | 7 93    | IX V  | <i>5</i> 0.4 | 7 93    | IX V | 30.4     | 7 93    | IX V | <i>5</i> 0.4 |
| TECHNOLOGY    |         |      |              |         |       |              |         |       |              |         |      |          |         |      |              |
|               | N < 10  | < 10 | 90.4         | N < 10  | < 10  | 90.4         | N < 10  | < 10  | 90.4         | N < 10  | < 10 | 90.4     | N < 10  | < 10 | 90.4         |
| SAFETY,       | 11 < 10 | < 10 | <i>5</i> 0.4 | 11 < 10 | < 10  | 30.4         | 11 < 10 | < 10  | 30.4         | 11 < 10 | < 10 | 30.4     | 11 < 10 | < 10 | 30.4         |
| CORRECTION    |         |      |              |         |       |              |         |       |              |         |      |          |         |      |              |
| S, AND        |         |      |              |         |       |              |         |       |              |         |      |          |         |      |              |
| SECURITY      |         |      |              |         |       |              |         |       |              |         |      |          |         |      |              |
| MANUFACTU     | 95.00   | RV   | 90.4         | 82.00   | RV    | 90.4         | 95.00   | RV    | 90.4         | > 95    | RV   | 90.4     | > 95    | RV   | 90.4         |
| RING          | 93.00   | IX V | 90.4         | -82.00  | IX V  | 90.4         | 93.00   | IX V  | 90.4         | 7 93    | IX V | 90.4     | 293     | IX V | 90.4         |
| MARKETING     | > 95    | RV   | 90.4         | > 95    | RV    | 90.4         | > 95    | RV    | 90.4         | > 95    | RV   | 90.4     | > 95    | RV   | 90.4         |
| STEM          | > 95    | RV   | 90.4         | > 95    | RV    | 90.4         | > 95    | RV    | 90.4         | > 95    | RV   | 90.4     | > 95    | RV   | 90.4         |
|               |         |      |              |         |       |              |         |       |              |         |      |          |         |      |              |
| TRANSPORTA    | N < 10  | < 10 | 90.4         | N < 10  | < 10  | 90.4         | > 95    | RV    | 90.4         | > 95    | RV   | 90.4     | N < 10  | < 10 | 90.4         |
| TION, DISTRIB |         |      |              |         |       |              |         |       |              |         |      |          |         |      |              |
| UTION, &      |         |      |              |         |       |              |         |       |              |         |      |          |         |      |              |
| LOGISTICS     |         |      |              |         |       |              |         |       |              |         |      |          |         |      |              |