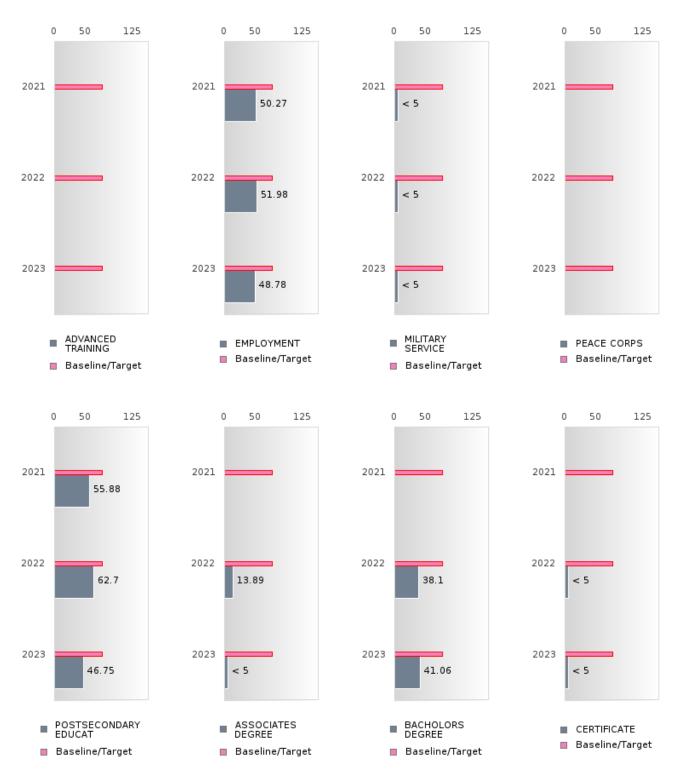

### PERFORMANCE MEASURE SCORES FOR CONCENTRATORS ONLY

| PERFORMANCE       |       | DIS   | TRICT SCO | DRE   |       | STATE SCORE |       |       |       |       |  |  |
|-------------------|-------|-------|-----------|-------|-------|-------------|-------|-------|-------|-------|--|--|
| MEASURES          | 2019  | 2020  | 2021      | 2022  | 2023  | 2019        | 2020  | 2021  | 2022  | 2023  |  |  |
| 3S1: POST-PROGRAM |       |       | 84.22     | 90.48 | 89.84 |             |       | 81.92 | 81.38 | 82.78 |  |  |
| PLACEMENT         |       |       |           |       |       |             |       |       |       |       |  |  |
|                   |       |       |           |       |       |             |       |       |       |       |  |  |
| 4S1: NON-         | 19.82 | 17.91 | 13.70     | 20.00 | 21.18 | 31.31       | 31.34 | 30.03 | 43.00 | 39.14 |  |  |
| TRADITIONAL       |       |       |           |       |       |             |       |       |       |       |  |  |
| PROGRAM           |       |       |           |       |       |             |       |       |       |       |  |  |
| CONCENTRATION     |       |       |           |       |       |             |       |       |       |       |  |  |
| 5S1: INDUSTRY     |       |       | 23.92     | 35.54 | 25.13 |             |       | 14.46 | 47.36 | 55.22 |  |  |
| CERTIFICATIONS    |       |       |           |       |       |             |       |       |       |       |  |  |
|                   |       |       |           |       |       |             |       |       |       |       |  |  |