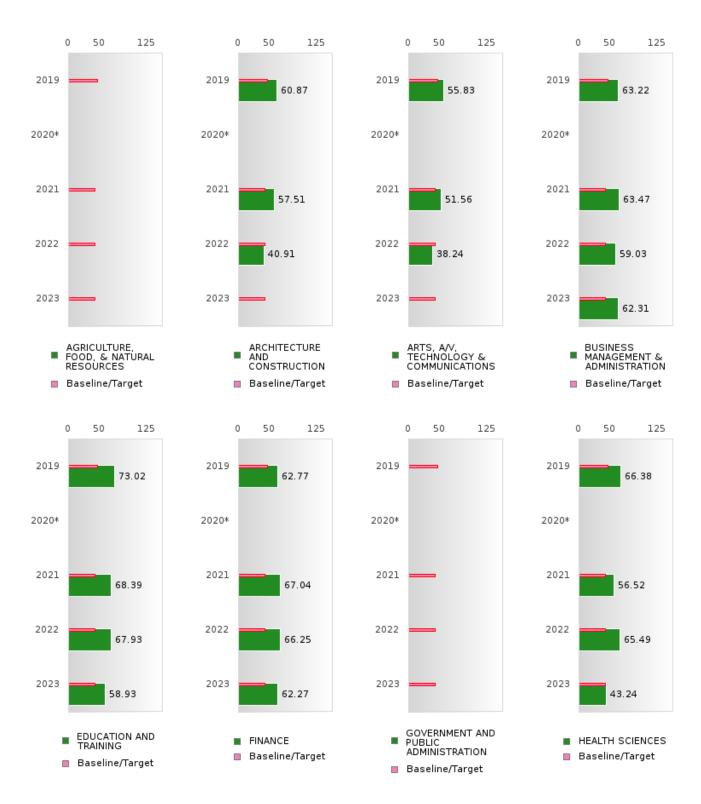

### FOUR-YEAR ADJUSTED GRADUATION RATE BY CLUSTER

| RACE                                                 |        | 2019 |        |        | 2020   |        |        | 2021 |        |         | 2022 |        |        | 2023 |        |
|------------------------------------------------------|--------|------|--------|--------|--------|--------|--------|------|--------|---------|------|--------|--------|------|--------|
|                                                      | Score  | N    | Target | Score  | N 2020 | Target | Score  | N    | Target | Score   | N    | Target | Score  | N N  | Target |
|                                                      | Score  |      |        |        |        |        |        |      |        | ON RATE |      | Turger | Beere  |      | Turget |
| AGRICULTUR<br>E, FOOD, &<br>NATURAL<br>RESOURCES     |        |      | 87.18  |        |        | 87.18  |        |      | _      | N < 10  |      | 87.18  | N < 10 | < 10 | 87.18  |
| ARCHITECTU<br>RE AND CONS<br>TRUCTION                | 87.00  | RV   | 87.18  | 89.00  | RV     | 87.18  | 95.00  | RV   | 87.18  | > 95    | RV   | 87.18  | N < 10 | < 10 | 87.18  |
| ARTS, A/V,<br>TECHNOLOGY<br>& COMMUNIC<br>ATIONS     | > 95   | RV   | 87.18  | > 95   | RV     | 87.18  | > 95   | RV   | 87.18  | > 95    | RV   | 87.18  | N < 10 | < 10 | 87.18  |
| BUSINESS MA<br>NAGEMENT &<br>ADMINISTRAT<br>ION      | > 95   | RV   | 87.18  | > 95   | RV     | 87.18  | > 95   | RV   | 87.18  | > 95    | RV   | 87.18  | > 95   | RV   | 87.18  |
| EDUCATION<br>AND<br>TRAINING                         | > 95   | RV   | 87.18  | > 95   | RV     | 87.18  | > 95   | RV   | 87.18  | 95.00   | RV   | 87.18  | > 95   | RV   | 87.18  |
| FINANCE                                              | > 95   | RV   | 87.18  | > 95   | RV     | 87.18  | > 95   | RV   |        | N < 10  | < 10 |        | N < 10 | < 10 | 87.18  |
| GOVERNMEN<br>T AND PUBLIC<br>ADMINISTRAT<br>ION      |        |      | 87.18  |        |        | 87.18  | N < 10 | < 10 | 87.18  |         |      | 87.18  |        |      | 87.18  |
| HEALTH<br>SCIENCES                                   | > 95   | RV   | 87.18  | > 95   | RV     | 87.18  | > 95   | RV   | 87.18  | > 95    | RV   | 87.18  | > 95   | RV   | 87.18  |
| HOSPITALITY & TOURISM                                | > 95   | RV   | 87.18  | > 95   | RV     | 87.18  | > 95   | RV   | 87.18  | > 95    | RV   | 87.18  | > 95   | RV   | 87.18  |
| HUMAN<br>SERVICES                                    | > 95   | RV   | 87.18  | > 95   | RV     | 87.18  | > 95   | RV   | 87.18  | > 95    | RV   | 87.18  | > 95   | RV   | 87.18  |
| INFORMATIO<br>N<br>TECHNOLOGY                        | > 95   | RV   | 87.18  | > 95   | RV     | 87.18  | > 95   | RV   | 87.18  | > 95    | RV   | 87.18  | > 95   | RV   | 87.18  |
| SAFETY,<br>CORRECTION<br>S, AND<br>SECURITY          |        |      |        | N < 10 |        |        | N < 10 |      |        |         |      |        | N < 10 |      | 87.18  |
| MANUFACTU<br>RING                                    | 82.00  | RV   | 87.18  | 95.00  | RV     | 87.18  | > 95   | RV   | 87.18  | > 95    | RV   | 87.18  | > 95   | RV   | 87.18  |
| MARKETING                                            | > 95   | RV   | 87.18  | > 95   | RV     | 87.18  | > 95   | RV   | 87.18  | > 95    | RV   | 87.18  | > 95   | RV   | 87.18  |
| STEM                                                 | > 95   | RV   | 87.18  | > 95   | RV     | 87.18  | > 95   | RV   | 87.18  | > 95    | RV   | 87.18  | > 95   | RV   | 87.18  |
| TRANSPORTA<br>TION, DISTRIB<br>UTION, &<br>LOGISTICS | N < 10 | < 10 | 87.18  | > 95   | RV     | 87.18  | > 95   | RV   | 87.18  | N < 10  | < 10 | 87.18  | > 95   | RV   | 87.18  |