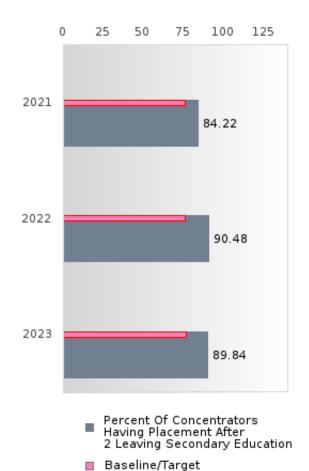

### PERFORMANCE MEASURE SCORES FOR CONCENTRATORS ONLY

| PERFORMANCE       |       | DIS   | TRICT SCO | DRE   |       | STATE SCORE |       |       |       |       |  |  |
|-------------------|-------|-------|-----------|-------|-------|-------------|-------|-------|-------|-------|--|--|
| MEASURES          | 2019  | 2020  | 2021      | 2022  | 2023  | 2019        | 2020  | 2021  | 2022  | 2023  |  |  |
| 3S1: POST-PROGRAM |       |       | 84.22     | 90.48 | 89.84 |             |       | 81.92 | 81.38 | 82.78 |  |  |
| PLACEMENT         |       |       |           |       |       |             |       |       |       |       |  |  |
|                   |       |       |           |       |       |             |       |       |       |       |  |  |
| 4S1: NON-         | 19.82 | 17.91 | 13.70     | 20.00 | 21.18 | 31.31       | 31.34 | 30.03 | 43.00 | 39.14 |  |  |
| TRADITIONAL       |       |       |           |       |       |             |       |       |       |       |  |  |
| PROGRAM           |       |       |           |       |       |             |       |       |       |       |  |  |
| CONCENTRATION     |       |       |           |       |       |             |       |       |       |       |  |  |
| 5S1: INDUSTRY     |       |       | 23.92     | 35.54 | 25.13 |             |       | 14.46 | 47.36 | 55.22 |  |  |
| CERTIFICATIONS    |       |       |           |       |       |             |       |       |       |       |  |  |
|                   |       |       |           |       |       |             |       |       |       |       |  |  |

The placement data are lagged in this report and the CAR report. The 2022 report includes placement data on students who exited secondary education during the 2021 school year.

BRYANT SCHOOL DISTRICT Page 7/107 Table of Contents