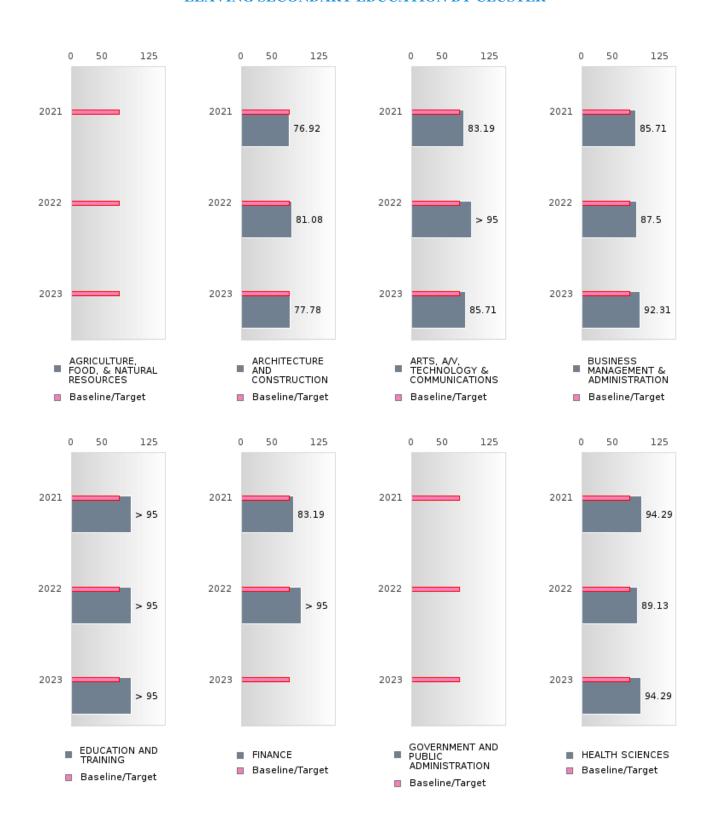

### FOUR-YEAR ADJUSTED GRADUATION RATE BY CLUSTER

| RACE                                                 |        | 2019 |        |        | 2020   |        |        | 2021 |        |         | 2022 |        |        | 2023 |        |
|------------------------------------------------------|--------|------|--------|--------|--------|--------|--------|------|--------|---------|------|--------|--------|------|--------|
|                                                      | Score  | N    | Target | Score  | N 2020 | Target | Score  | N    | Target | Score   | N    | Target | Score  | N N  | Target |
|                                                      | Score  |      |        |        |        |        |        |      |        | ON RATE |      | Turger | Beere  |      | Turget |
| AGRICULTUR<br>E, FOOD, &<br>NATURAL<br>RESOURCES     |        |      | 87.18  |        |        | 87.18  |        |      | _      | N < 10  |      | 87.18  | N < 10 | < 10 | 87.18  |
| ARCHITECTU<br>RE AND CONS<br>TRUCTION                | 87.00  | RV   | 87.18  | 89.00  | RV     | 87.18  | 95.00  | RV   | 87.18  | > 95    | RV   | 87.18  | N < 10 | < 10 | 87.18  |
| ARTS, A/V,<br>TECHNOLOGY<br>& COMMUNIC<br>ATIONS     | > 95   | RV   | 87.18  | > 95   | RV     | 87.18  | > 95   | RV   | 87.18  | > 95    | RV   | 87.18  | N < 10 | < 10 | 87.18  |
| BUSINESS MA<br>NAGEMENT &<br>ADMINISTRAT<br>ION      | > 95   | RV   | 87.18  | > 95   | RV     | 87.18  | > 95   | RV   | 87.18  | > 95    | RV   | 87.18  | > 95   | RV   | 87.18  |
| EDUCATION<br>AND<br>TRAINING                         | > 95   | RV   | 87.18  | > 95   | RV     | 87.18  | > 95   | RV   | 87.18  | 95.00   | RV   | 87.18  | > 95   | RV   | 87.18  |
| FINANCE                                              | > 95   | RV   | 87.18  | > 95   | RV     | 87.18  | > 95   | RV   |        | N < 10  | < 10 |        | N < 10 | < 10 | 87.18  |
| GOVERNMEN<br>T AND PUBLIC<br>ADMINISTRAT<br>ION      |        |      | 87.18  |        |        | 87.18  | N < 10 | < 10 | 87.18  |         |      | 87.18  |        |      | 87.18  |
| HEALTH<br>SCIENCES                                   | > 95   | RV   | 87.18  | > 95   | RV     | 87.18  | > 95   | RV   | 87.18  | > 95    | RV   | 87.18  | > 95   | RV   | 87.18  |
| HOSPITALITY & TOURISM                                | > 95   | RV   | 87.18  | > 95   | RV     | 87.18  | > 95   | RV   | 87.18  | > 95    | RV   | 87.18  | > 95   | RV   | 87.18  |
| HUMAN<br>SERVICES                                    | > 95   | RV   | 87.18  | > 95   | RV     | 87.18  | > 95   | RV   | 87.18  | > 95    | RV   | 87.18  | > 95   | RV   | 87.18  |
| INFORMATIO<br>N<br>TECHNOLOGY                        | > 95   | RV   | 87.18  | > 95   | RV     | 87.18  | > 95   | RV   | 87.18  | > 95    | RV   | 87.18  | > 95   | RV   | 87.18  |
| SAFETY,<br>CORRECTION<br>S, AND<br>SECURITY          |        |      |        | N < 10 |        |        | N < 10 |      |        |         |      |        | N < 10 |      | 87.18  |
| MANUFACTU<br>RING                                    | 82.00  | RV   | 87.18  | 95.00  | RV     | 87.18  | > 95   | RV   | 87.18  | > 95    | RV   | 87.18  | > 95   | RV   | 87.18  |
| MARKETING                                            | > 95   | RV   | 87.18  | > 95   | RV     | 87.18  | > 95   | RV   | 87.18  | > 95    | RV   | 87.18  | > 95   | RV   | 87.18  |
| STEM                                                 | > 95   | RV   | 87.18  | > 95   | RV     | 87.18  | > 95   | RV   | 87.18  | > 95    | RV   | 87.18  | > 95   | RV   | 87.18  |
| TRANSPORTA<br>TION, DISTRIB<br>UTION, &<br>LOGISTICS | N < 10 | < 10 | 87.18  | > 95   | RV     | 87.18  | > 95   | RV   | 87.18  | N < 10  | < 10 | 87.18  | > 95   | RV   | 87.18  |