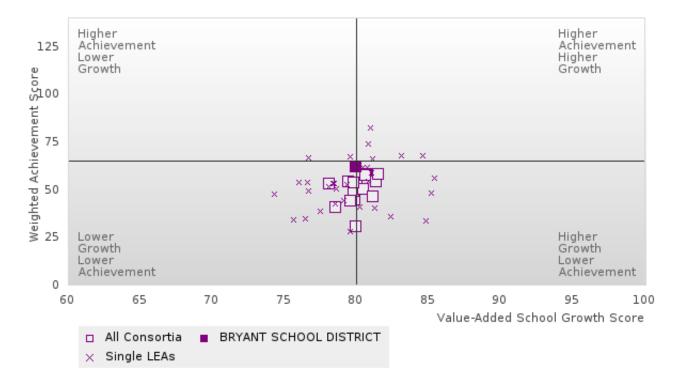

### DISTRIBUTION OF CONSORTIA AND SINGLE LEA SCORES FOR ACADEMIC PROFICIENCY IN SCIENCE

BRYANT SCHOOL DISTRICT Page 28/107 Table of Contents

<sup>\*</sup>State-required academic achievement tests were waived in 2020 due to COVID19.