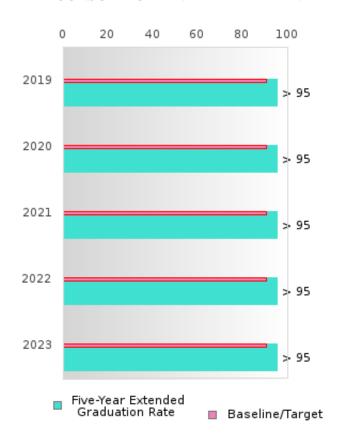

### CONSORTIUM FIVE-YEAR EXTENDED ADJUSTED COHORT GRADUATION RATE

| YEAR | SCORE | BASELINE/<br>TARGET | N   |
|------|-------|---------------------|-----|
| 2019 | > 95  | 90.4                | 277 |
| 2020 | > 95  | 90.4                | 295 |
| 2021 | > 95  | 90.4                | 371 |
| 2022 | > 95  | 90.4                | 248 |
| 2023 | > 95  | 90.4                | 240 |