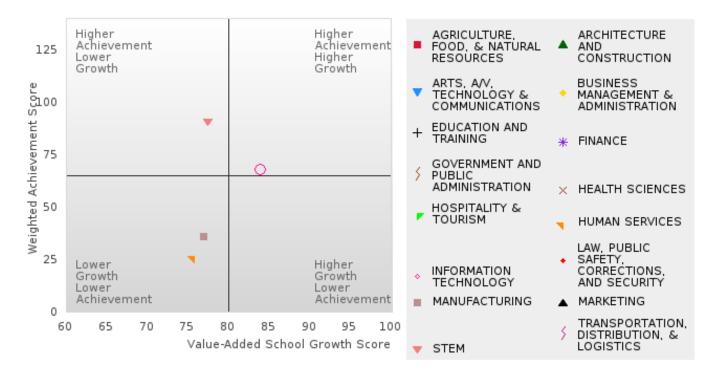

#### Assessments Included:

Act Aspire (Grades 9 - 10) • Dynamic Learning Maps (Grades 9 - 10) • ACT (Grades 11 -12 [3-yr best])

Academic Proficiency Score Calculation:

- Weighted Achievement (Grades 9 12) and Value-Added Growth Scores (Grades 9 -10)
   Included in Score
- Reading/Language Arts, Mathematics, and Science calculated separately
- Calculated for all schools with Grades 9, 10, 11, and/or 12

#### General Formula for Academic Proficiency Score for Each Subject

ELA Academic Proficiency Score =

ELA Weighted Achievement Score  $\times$  (0.50) + ELA Mean Value – Added Growth Score  $\times$  (0.50)

Math Academic Proficiency Score =

 $Math\ Weighted\ Achievement\ Score \times (0.50) + Math\ Mean\ Value - Added\ Growth\ Score \times (0.50)$ 

Science Academic Proficiency Score =

Science Weighted Achievement Score  $\times$  (0.50) + Science Mean Value – Added Growth Score  $\times$  (0.50)