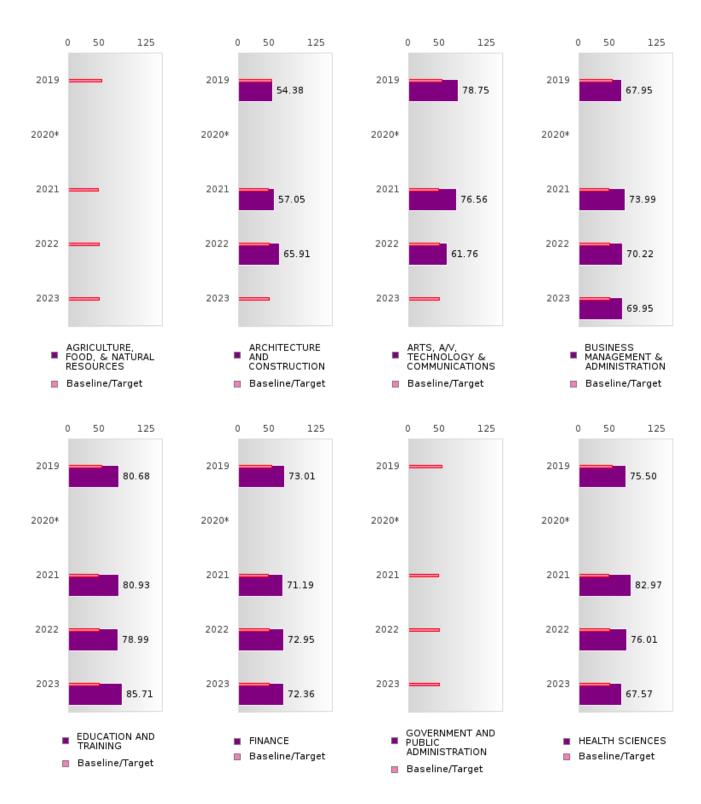

### FIVE-YEAR EXTENDED ADJUSTED GRADUATION RATE BY CLUSTER

| RACE          |         | 2019 |              |         | 2020  |              |         | 2021  |              |         | 2022 |          |         | 2023 |              |
|---------------|---------|------|--------------|---------|-------|--------------|---------|-------|--------------|---------|------|----------|---------|------|--------------|
|               | Score   | N    | Target       | Score   | N     | Target       | Score   | N     | Target       | Score   | N    | Target   | Score   | N    | Target       |
|               |         | F    |              |         | ENDEL |              |         | DHORT |              | JATION  | RATE | <u> </u> |         |      |              |
| AGRICULTUR    |         |      | 90.4         |         |       | 90.4         |         |       | 90.4         |         |      | 90.4     | N < 10  | < 10 | 90.4         |
| E, FOOD, &    |         |      |              |         |       |              |         |       |              |         |      |          |         |      |              |
| NATURAL       |         |      |              |         |       |              |         |       |              |         |      |          |         |      |              |
| RESOURCES     |         |      |              |         |       |              |         |       |              |         |      |          |         |      |              |
| ARCHITECTU    | 94.00   | RV   | 90.4         | 87.00   | RV    | 90.4         | > 95    | RV    | 90.4         | 94.00   | RV   | 90.4     | > 95    | RV   | 90.4         |
| RE AND CONS   |         |      |              |         |       |              |         |       |              |         |      |          |         |      |              |
| TRUCTION      |         |      |              |         |       |              |         |       |              |         |      |          |         |      |              |
| ARTS, A/V,    | > 95    | RV   | 90.4         | > 95    | RV    | 90.4         | > 95    | RV    | 90.4         | > 95    | RV   | 90.4     | > 95    | RV   | 90.4         |
| TECHNOLOGY    |         |      |              |         |       |              |         |       |              |         |      |          |         |      |              |
| & COMMUNIC    |         |      |              |         |       |              |         |       |              |         |      |          |         |      |              |
| ATIONS        |         |      |              |         |       |              |         |       |              |         |      |          |         |      |              |
| BUSINESS MA   | > 95    | RV   | 90.4         | > 95    | RV    | 90.4         | > 95    | RV    | 90.4         | > 95    | RV   | 90.4     | > 95    | RV   | 90.4         |
| NAGEMENT &    | , , ,   | 11,  | 70           | , ,,    | 11,   | , , , ,      | - / -   | 11,   | , , , ,      | , , ,   | 10,  | 70       | - > 0   | 10,  | , , , ,      |
| ADMINISTRAT   |         |      |              |         |       |              |         |       |              |         |      |          |         |      |              |
| ION           |         |      |              |         |       |              |         |       |              |         |      |          |         |      |              |
| EDUCATION     | > 95    | RV   | 90.4         | > 95    | RV    | 90.4         | > 95    | RV    | 90.4         | > 95    | RV   | 90.4     | 95.00   | RV   | 90.4         |
| AND           | 7 )3    | IX V | 70.4         | 7 )3    | IX V  | 70.4         | 7 75    | IC V  | 70.4         | 7 75    | IX V | 70.4     | 75.00   | IX V | 70.4         |
| TRAINING      |         |      |              |         |       |              |         |       |              |         |      |          |         |      |              |
| FINANCE       | > 95    | RV   | 90.4         | > 95    | RV    | 90.4         | > 95    | RV    | 90.4         | N < 10  | < 10 | 90.4     | N < 10  | < 10 | 90.4         |
| GOVERNMEN     |         | < 10 | 90.4         | 7 )3    | IX V  | 90.4         | 7 )3    | IX V  | 90.4         | N < 10  | < 10 | 90.4     | 14 < 10 | < 10 | 90.4         |
| T AND PUBLIC  | 11 < 10 | < 10 | 70.4         |         |       | 70.4         |         |       | 70.4         | 11 < 10 | < 10 | 70.4     |         |      | 70.4         |
| ADMINISTRAT   |         |      |              |         |       |              |         |       |              |         |      |          |         |      |              |
| ION           |         |      |              |         |       |              |         |       |              |         |      |          |         |      |              |
| HEALTH        | > 95    | RV   | 90.4         | > 95    | RV    | 90.4         | > 95    | RV    | 90.4         | > 95    | RV   | 90.4     | > 95    | RV   | 90.4         |
| SCIENCES      | 7 73    | IX V | 70.4         | 7 73    | IX V  | 70.4         | 7 73    | IX V  | 70.4         | 7 73    | IX V | 70.4     | / /3    | IX V | 70.4         |
| HOSPITALITY   | > 95    | RV   | 90.4         | > 95    | RV    | 90.4         | > 95    | RV    | 90.4         | > 95    | RV   | 90.4     | > 95    | RV   | 90.4         |
| & TOURISM     | 7 )3    | IX V | 70.₹         | 7 )3    | IX V  | 70.4         | 7 )3    | IX V  | 70.4         | 7 )3    | IX V | 70.4     | 7 )3    | IX V | 70.4         |
| HUMAN         | > 95    | RV   | 90.4         | > 95    | RV    | 90.4         | > 95    | RV    | 90.4         | > 95    | RV   | 90.4     | > 95    | RV   | 90.4         |
| SERVICES      | 7 93    | IX V | <i>5</i> 0.4 | 7 93    | IX V  | 30.4         | 7 93    | IX V  | 30.4         | 7 93    | IX V | 30.4     | 7 93    | IX V | 30.4         |
| INFORMATIO    | > 95    | RV   | 90.4         | > 95    | RV    | 90.4         | > 95    | RV    | 90.4         | > 95    | RV   | 90.4     | > 95    | RV   | 90.4         |
| N N           | 7 93    | IX V | <i>5</i> 0.4 | 7 93    | IX V  | <i>5</i> 0.4 | 7 93    | IX V  | <i>5</i> 0.4 | 7 93    | IX V | 30.4     | 7 93    | IX V | <i>5</i> 0.4 |
| TECHNOLOGY    |         |      |              |         |       |              |         |       |              |         |      |          |         |      |              |
|               | N < 10  | < 10 | 90.4         | N < 10  | < 10  | 90.4         | N < 10  | < 10  | 90.4         | N < 10  | < 10 | 90.4     | N < 10  | < 10 | 90.4         |
| SAFETY,       | 11 < 10 | < 10 | <i>5</i> 0.4 | 11 < 10 | < 10  | 30.4         | 11 < 10 | < 10  | 30.4         | 11 < 10 | < 10 | 30.4     | 11 < 10 | < 10 | 30.4         |
| CORRECTION    |         |      |              |         |       |              |         |       |              |         |      |          |         |      |              |
| S, AND        |         |      |              |         |       |              |         |       |              |         |      |          |         |      |              |
| SECURITY      |         |      |              |         |       |              |         |       |              |         |      |          |         |      |              |
| MANUFACTU     | 95.00   | RV   | 90.4         | 82.00   | RV    | 90.4         | 95.00   | RV    | 90.4         | > 95    | RV   | 90.4     | > 95    | RV   | 90.4         |
| RING          | 93.00   | IX V | 90.4         | -82.00  | IX V  | 90.4         | 93.00   | IX V  | 90.4         | 7 93    | IX V | 90.4     | 293     | IX V | 90.4         |
| MARKETING     | > 95    | RV   | 90.4         | > 95    | RV    | 90.4         | > 95    | RV    | 90.4         | > 95    | RV   | 90.4     | > 95    | RV   | 90.4         |
| STEM          | > 95    | RV   | 90.4         | > 95    | RV    | 90.4         | > 95    | RV    | 90.4         | > 95    | RV   | 90.4     | > 95    | RV   | 90.4         |
|               |         |      |              |         |       |              |         |       |              |         |      |          |         |      |              |
| TRANSPORTA    | N < 10  | < 10 | 90.4         | N < 10  | < 10  | 90.4         | > 95    | RV    | 90.4         | > 95    | RV   | 90.4     | N < 10  | < 10 | 90.4         |
| TION, DISTRIB |         |      |              |         |       |              |         |       |              |         |      |          |         |      |              |
| UTION, &      |         |      |              |         |       |              |         |       |              |         |      |          |         |      |              |
| LOGISTICS     |         |      |              |         |       |              |         |       |              |         |      |          |         |      |              |