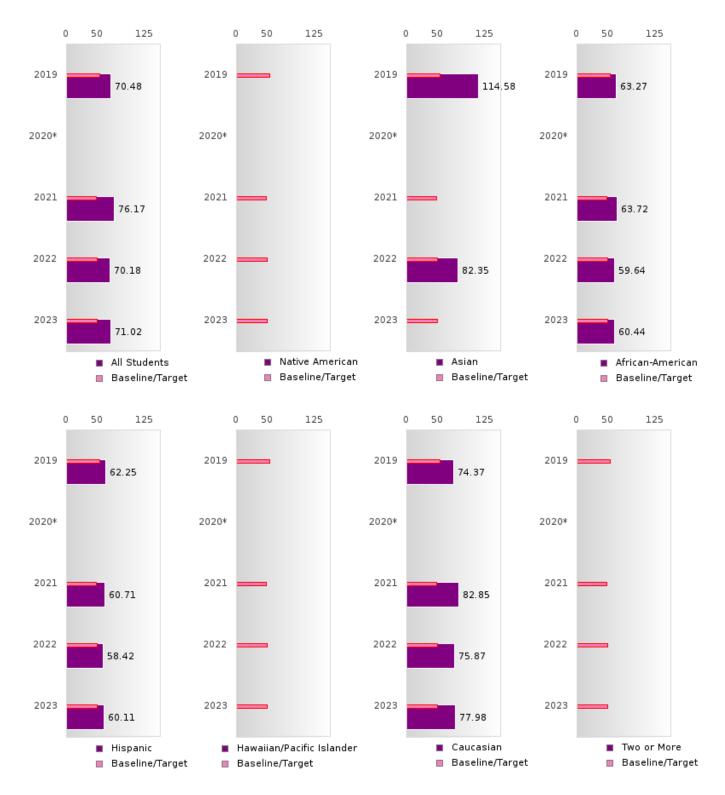

#### ACADEMIC PROFICIENCY SCORE IN SCIENCE

| YEAR  | SCORE | BASELINE/ | N   |
|-------|-------|-----------|-----|
|       |       | TARGET    |     |
| 2019  | 70.48 | 53.26     | 582 |
| 2020* |       | 53.51     |     |
| 2021  | 76.17 | 48.4      | 526 |
| 2022  | 70.18 | 48.65     | 483 |
| 2023  | 71.02 | 48.9      | 420 |

#### ACADEMIC PROFICIENCY SCORE IN SCIENCE BY RACE/ETHNICITY

<sup>\*</sup>State-required academic achievement tests were waived in 2020 due to COVID19.

BRYANT SCHOOL DISTRICT Page 31/107 Table of Contents