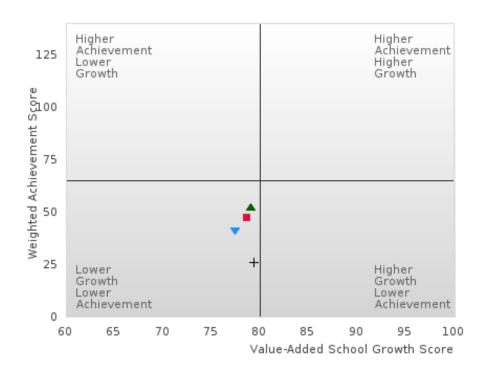

#### Assessments Included:

Act Aspire (Grades 9 - 10) • Dynamic Learning Maps (Grades 9 - 10) • ACT (Grades 11 -12 [3-yr best])

Academic Proficiency Score Calculation:

- Weighted Achievement (Grades 9 12) and Value-Added Growth Scores (Grades 9 -10)
   Included in Score
- Reading/Language Arts, Mathematics, and Science calculated separately
- Calculated for all schools with Grades 9, 10, 11, and/or 12

#### General Formula for Academic Proficiency Score for Each Subject

ELA Academic Proficiency Score =

ELA Weighted Achievement Score  $\times$  (0.50) + ELA Mean Value – Added Growth Score  $\times$  (0.50)

Math Academic Proficiency Score =

 $Math\ Weighted\ Achievement\ Score \times (0.50) + Math\ Mean\ Value - Added\ Growth\ Score \times (0.50)$ 

Science Academic Proficiency Score =

Science Weighted Achievement Score  $\times$  (0.50) + Science Mean Value – Added Growth Score  $\times$  (0.50)