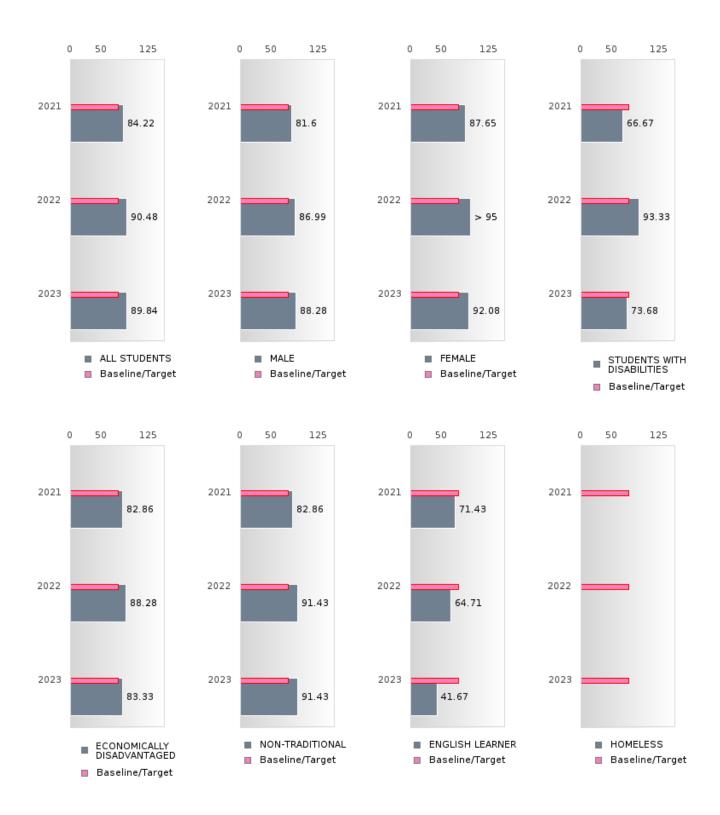

### PERFORMANCE MEASURE SCORES FOR CONCENTRATORS ONLY

| PERFORMANCE       |       | DIS   | TRICT SCO | DRE   |       | STATE SCORE |       |       |       |       |  |  |
|-------------------|-------|-------|-----------|-------|-------|-------------|-------|-------|-------|-------|--|--|
| MEASURES          | 2019  | 2020  | 2021      | 2022  | 2023  | 2019        | 2020  | 2021  | 2022  | 2023  |  |  |
| 3S1: POST-PROGRAM |       |       | 84.22     | 90.48 | 89.84 |             |       | 81.92 | 81.38 | 82.78 |  |  |
| PLACEMENT         |       |       |           |       |       |             |       |       |       |       |  |  |
|                   |       |       |           |       |       |             |       |       |       |       |  |  |
| 4S1: NON-         | 19.82 | 17.91 | 13.70     | 20.00 | 21.18 | 31.31       | 31.34 | 30.03 | 43.00 | 39.14 |  |  |
| TRADITIONAL       |       |       |           |       |       |             |       |       |       |       |  |  |
| PROGRAM           |       |       |           |       |       |             |       |       |       |       |  |  |
| CONCENTRATION     |       |       |           |       |       |             |       |       |       |       |  |  |
| 5S1: INDUSTRY     |       |       | 23.92     | 35.54 | 25.13 |             |       | 14.46 | 47.36 | 55.22 |  |  |
| CERTIFICATIONS    |       |       |           |       |       |             |       |       |       |       |  |  |
|                   |       |       |           |       |       |             |       |       |       |       |  |  |

The placement data are lagged in this report and the CAR report. The 2022 report includes placement data on students who exited secondary education during the 2021 school year.

BRYANT SCHOOL DISTRICT Page 7/107 Table of Contents

### **GRADUATION RATE BY SPECIAL POPULATION**

| RACE                       |        | 2019 |        |         | 2020  |        |         | 2021 2022 |        |         |      | 2023   |        |      |        |
|----------------------------|--------|------|--------|---------|-------|--------|---------|-----------|--------|---------|------|--------|--------|------|--------|
|                            | Score  | N    | Target | Score   | N     | Target | Score   | N         | Target | Score   | N    | Target | Score  | N    | Target |
|                            |        |      | FO     | UR-YEA  | R ADJ | USTED  | COHOR   | ΓGRAI     | DUATIO | ON RATE | 3    |        |        |      |        |
| All Students               | > 95   | 295  | 87.18  | > 95    | 379   | 87.18  | > 95    | 252       | 87.18  | > 95    | 242  | 87.18  | > 95   | RV   | 87.18  |
| Male                       | 94.23  | RV   | 87.18  | > 95    | 215   | 87.18  | > 95    | RV        | 87.18  | > 95    | RV   | 87.18  | > 95   | RV   | 87.18  |
| Female                     | > 95   | RV   | 87.18  | > 95    | RV    | 87.18  | > 95    | RV        | 87.18  | > 95    | RV   | 87.18  | > 95   | RV   | 87.18  |
| Students with Disabilities | 93.55  | RV   | 87.18  | > 95    | RV    | 87.18  | > 95    | RV        | 87.18  | > 95    | RV   | 87.18  | > 95   | RV   | 87.18  |
| Economically Disadvantaged | 93.94  | RV   | 87.18  | > 95    | RV    | 87.18  | > 95    | RV        | 87.18  | > 95    | RV   | 87.18  | > 95   | RV   | 87.18  |
| Non-traditional            | > 95   | RV   | 87.18  | > 95    | RV    | 87.18  | > 95    | RV        | 87.18  | > 95    | RV   | 87.18  | > 95   | RV   | 87.18  |
| Single Parent              |        |      | 87.18  |         |       | 87.18  |         |           | 87.18  |         |      | 87.18  |        |      | 87.18  |
| English Learner            | > 95   | RV   | 87.18  | 90.00   | RV    | 87.18  | 94.74   | RV        | 87.18  | > 95    | RV   |        | N < 10 | < 10 | 87.18  |
| Homeless                   | N < 10 | < 10 | 87.18  | N < 10  | < 10  |        | N < 10  | < 10      | 87.18  | N < 10  | < 10 |        | N < 10 | < 10 | 87.18  |
| Foster Care                | N < 10 | < 10 | 87.18  | N < 10  | < 10  |        | N < 10  | < 10      | 87.18  | N < 10  | < 10 | 87.18  |        |      | 87.18  |
| Military                   |        |      | 87.18  | N < 10  | < 10  | 87.18  | N < 10  | < 10      | 87.18  | N < 10  | < 10 | 87.18  | N < 10 | < 10 | 87.18  |
| Dependent                  |        |      |        |         |       |        |         |           |        |         |      |        |        |      |        |
| Migrant                    | N < 10 | < 10 | 87.18  |         |       | 87.18  |         |           | 87.18  |         |      | 87.18  |        |      | 87.18  |
|                            |        |      |        | EAR EXT |       | _      | STED CC |           |        | UATION  |      |        |        |      |        |
| All Students               | > 95   | 277  | 90.4   | > 95    | 295   | 90.4   | > 95    | 371       | 90.4   | > 95    | 248  | 90.4   | > 95   | 240  | 90.4   |
| Male                       | > 95   | RV   | 90.4   | 94.23   | RV    | 90.4   | > 95    | 212       | 90.4   | > 95    | RV   | 90.4   | > 95   | RV   | 90.4   |
| Female                     | > 95   | RV   | 90.4   | > 95    | RV    | 90.4   | > 95    | RV        | 90.4   | > 95    | RV   | 90.4   | > 95   | RV   | 90.4   |
| Students with Disabilities | > 95   | RV   | 90.4   | 93.55   | RV    | 90.4   | > 95    | RV        | 90.4   | > 95    | RV   | 90.4   | > 95   | RV   | 90.4   |
| Economically Disadvantaged | > 95   | RV   | 90.4   | 94.70   | RV    | 90.4   | > 95    | RV        | 90.4   | > 95    | RV   | 90.4   | > 95   | RV   | 90.4   |
| Non-traditional            | N < 10 | < 10 | 90.4   | > 95    | RV    | 90.4   | > 95    | RV        | 90.4   | > 95    | RV   | 90.4   | > 95   | RV   | 90.4   |
| Single Parent              |        |      | 90.4   |         |       | 90.4   |         |           | 90.4   |         |      | 90.4   |        |      | 90.4   |
| English Learner            | > 95   | RV   | 90.4   | > 95    | RV    | 90.4   | 93.33   | RV        | 90.4   | 94.44   | RV   | 90.4   | > 95   | RV   | 90.4   |
| Homeless                   | N < 10 | < 10 | 90.4   | N < 10  | < 10  | 90.4   | N < 10  | < 10      | 90.4   | N < 10  | < 10 | 90.4   | N < 10 | < 10 | 90.4   |
| Foster Care                |        |      | 90.4   | N < 10  | < 10  | 90.4   | N < 10  | < 10      | 90.4   | N < 10  | < 10 | 90.4   | N < 10 | < 10 | 90.4   |
| Military                   |        |      | 90.4   |         |       | 90.4   | N < 10  | < 10      | 90.4   | N < 10  | < 10 | 90.4   | N < 10 | < 10 | 90.4   |
| Dependent                  |        |      |        |         |       |        |         |           |        |         |      |        |        |      |        |
| Migrant                    |        |      | 90.4   | N < 10  | < 10  | 90.4   |         |           | 90.4   |         |      | 90.4   |        |      | 90.4   |