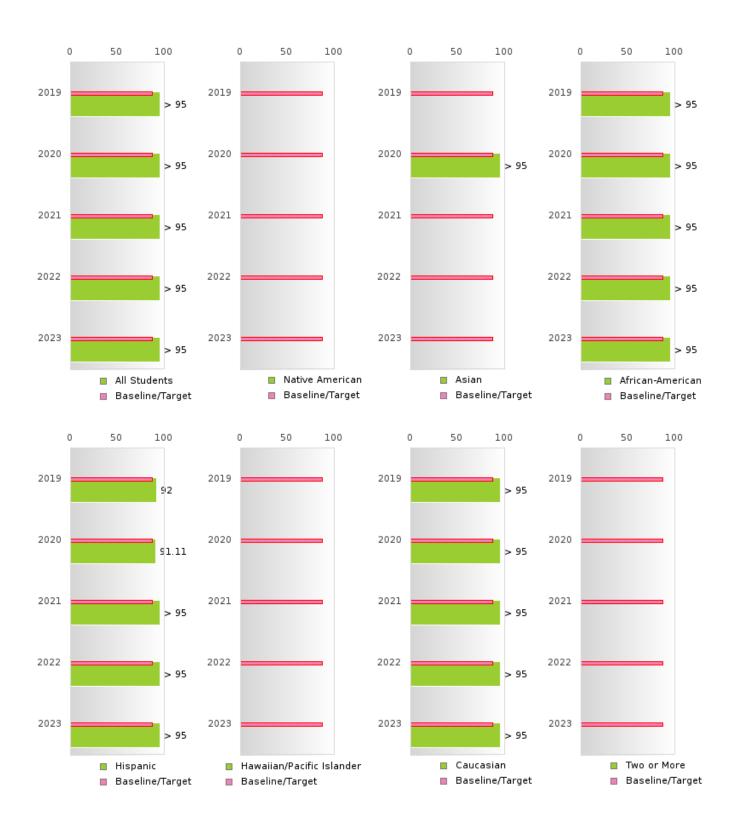

### CONSORTIUM FOUR-YEAR ADJUSTED COHORT GRADUATION RATE BY RACE/ETHNICITY

BRYANT SCHOOL DISTRICT Page 11/107 Table of Contents

### **GRADUATION RATE BY RACE/ETHNICITY**

| RACE                         |        | 2019 |        |        | 2020  |        |         | 2021  |        |         | 2022 |        |        | 2023 |        |
|------------------------------|--------|------|--------|--------|-------|--------|---------|-------|--------|---------|------|--------|--------|------|--------|
|                              | Score  | N    | Target | Score  | N     | Target | Score   | N     | Target | Score   | N    | Target | Score  | N    | Target |
|                              |        |      | FO     | UR-YEA | R ADJ | USTED  | COHOR'  | ΓGRAI | DUATIO | ON RATE | 3    |        |        |      |        |
| All Students                 | > 95   | 295  | 87.18  | > 95   | 379   | 87.18  | > 95    | 252   | 87.18  | > 95    | 242  | 87.18  | > 95   | RV   | 87.18  |
| Native American              |        |      | 87.18  | N < 10 | < 10  | 87.18  |         |       | 87.18  |         |      | 87.18  | N < 10 | < 10 | 87.18  |
| Asian                        | N < 10 | < 10 | 87.18  | > 95   | RV    | 87.18  | N < 10  | < 10  | 87.18  | N < 10  | < 10 | 87.18  | N < 10 | < 10 | 87.18  |
| African-<br>American         | > 95   | RV   | 87.18  | > 95   | RV    | 87.18  | > 95    | RV    | 87.18  | > 95    | RV   | 87.18  | > 95   | RV   | 87.18  |
| Hispanic                     | 92.00  | RV   | 87.18  | 91.11  | RV    | 87.18  | > 95    | RV    | 87.18  | > 95    | RV   | 87.18  | > 95   | RV   | 87.18  |
| Hawaiian/Pacific Islander    | N < 10 | < 10 | 87.18  |        |       | 87.18  |         |       | 87.18  |         |      | 87.18  |        |      | 87.18  |
| Caucasian                    | > 95   | 206  | 87.18  | > 95   | 219   | 87.18  | > 95    | RV    | 87.18  | > 95    | RV   | 87.18  | > 95   | RV   | 87.18  |
| Two or More                  | N < 10 | < 10 | 87.18  | N < 10 | < 10  | 87.18  | N < 10  | < 10  | 87.18  | N < 10  | < 10 | 87.18  | N < 10 | < 10 | 87.18  |
|                              |        | F    | IVE-YE | AR EXT | ENDEL | ) ADJU | STED CO | DHORT | GRADI  | JATION  | RATE |        |        |      |        |
| All Students                 | > 95   | 277  | 90.4   | > 95   | 295   | 90.4   | > 95    | 371   | 90.4   | > 95    | 248  | 90.4   | > 95   | 240  | 90.4   |
| Native American              |        |      | 90.4   |        |       | 90.4   | N < 10  | < 10  | 90.4   |         |      | 90.4   |        |      | 90.4   |
| Asian                        | N < 10 | < 10 | 90.4   | N < 10 | < 10  | 90.4   | > 95    | RV    | 90.4   | N < 10  | < 10 | 90.4   | N < 10 | < 10 | 90.4   |
| African-<br>American         | > 95   | RV   | 90.4   | > 95   | RV    | 90.4   | > 95    | RV    | 90.4   | > 95    | RV   | 90.4   | > 95   | RV   | 90.4   |
| Hispanic                     | > 95   | RV   | 90.4   | 92.00  | RV    | 90.4   | 93.33   | RV    | 90.4   | > 95    | RV   | 90.4   | > 95   | RV   | 90.4   |
| Hawaiian/Pacific<br>Islander |        |      | 90.4   | N < 10 | < 10  | 90.4   |         |       | 90.4   |         |      | 90.4   |        |      | 90.4   |
| Caucasian                    | > 95   | RV   | 90.4   | > 95   | 206   | 90.4   | > 95    | 213   | 90.4   | > 95    | RV   | 90.4   | > 95   | RV   | 90.4   |
| Two or More                  | N < 10 | < 10 | 90.4   | N < 10 | < 10  | 90.4   | N < 10  | < 10  | 90.4   | N < 10  | < 10 | 90.4   | N < 10 | < 10 | 90.4   |