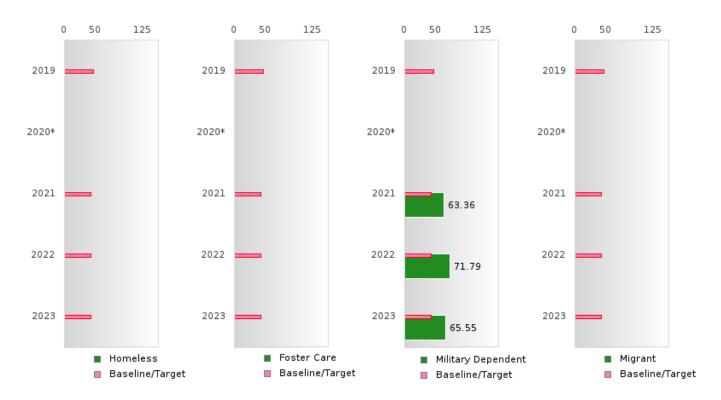

### **GRADUATION RATE BY SPECIAL POPULATION**

| RACE                       |        | 2019 |        |         | 2020  |        |         | 2021 2022 |        |         |      | 2023   |        |      |        |
|----------------------------|--------|------|--------|---------|-------|--------|---------|-----------|--------|---------|------|--------|--------|------|--------|
|                            | Score  | N    | Target | Score   | N     | Target | Score   | N         | Target | Score   | N    | Target | Score  | N    | Target |
|                            |        |      | FO     | UR-YEA  | R ADJ | USTED  | COHOR   | ΓGRAI     | DUATIO | ON RATE | 3    |        |        |      |        |
| All Students               | > 95   | 295  | 87.18  | > 95    | 379   | 87.18  | > 95    | 252       | 87.18  | > 95    | 242  | 87.18  | > 95   | RV   | 87.18  |
| Male                       | 94.23  | RV   | 87.18  | > 95    | 215   | 87.18  | > 95    | RV        | 87.18  | > 95    | RV   | 87.18  | > 95   | RV   | 87.18  |
| Female                     | > 95   | RV   | 87.18  | > 95    | RV    | 87.18  | > 95    | RV        | 87.18  | > 95    | RV   | 87.18  | > 95   | RV   | 87.18  |
| Students with Disabilities | 93.55  | RV   | 87.18  | > 95    | RV    | 87.18  | > 95    | RV        | 87.18  | > 95    | RV   | 87.18  | > 95   | RV   | 87.18  |
| Economically Disadvantaged | 93.94  | RV   | 87.18  | > 95    | RV    | 87.18  | > 95    | RV        | 87.18  | > 95    | RV   | 87.18  | > 95   | RV   | 87.18  |
| Non-traditional            | > 95   | RV   | 87.18  | > 95    | RV    | 87.18  | > 95    | RV        | 87.18  | > 95    | RV   | 87.18  | > 95   | RV   | 87.18  |
| Single Parent              |        |      | 87.18  |         |       | 87.18  |         |           | 87.18  |         |      | 87.18  |        |      | 87.18  |
| English Learner            | > 95   | RV   | 87.18  | 90.00   | RV    | 87.18  | 94.74   | RV        | 87.18  | > 95    | RV   |        | N < 10 | < 10 | 87.18  |
| Homeless                   | N < 10 | < 10 | 87.18  | N < 10  | < 10  |        | N < 10  | < 10      | 87.18  | N < 10  | < 10 |        | N < 10 | < 10 | 87.18  |
| Foster Care                | N < 10 | < 10 | 87.18  | N < 10  | < 10  |        | N < 10  | < 10      | 87.18  | N < 10  | < 10 | 87.18  |        |      | 87.18  |
| Military                   |        |      | 87.18  | N < 10  | < 10  | 87.18  | N < 10  | < 10      | 87.18  | N < 10  | < 10 | 87.18  | N < 10 | < 10 | 87.18  |
| Dependent                  |        |      |        |         |       |        |         |           |        |         |      |        |        |      |        |
| Migrant                    | N < 10 | < 10 | 87.18  |         |       | 87.18  |         |           | 87.18  |         |      | 87.18  |        |      | 87.18  |
|                            |        |      |        | EAR EXT |       | _      | STED CC |           |        | UATION  |      |        |        |      |        |
| All Students               | > 95   | 277  | 90.4   | > 95    | 295   | 90.4   | > 95    | 371       | 90.4   | > 95    | 248  | 90.4   | > 95   | 240  | 90.4   |
| Male                       | > 95   | RV   | 90.4   | 94.23   | RV    | 90.4   | > 95    | 212       | 90.4   | > 95    | RV   | 90.4   | > 95   | RV   | 90.4   |
| Female                     | > 95   | RV   | 90.4   | > 95    | RV    | 90.4   | > 95    | RV        | 90.4   | > 95    | RV   | 90.4   | > 95   | RV   | 90.4   |
| Students with Disabilities | > 95   | RV   | 90.4   | 93.55   | RV    | 90.4   | > 95    | RV        | 90.4   | > 95    | RV   | 90.4   | > 95   | RV   | 90.4   |
| Economically Disadvantaged | > 95   | RV   | 90.4   | 94.70   | RV    | 90.4   | > 95    | RV        | 90.4   | > 95    | RV   | 90.4   | > 95   | RV   | 90.4   |
| Non-traditional            | N < 10 | < 10 | 90.4   | > 95    | RV    | 90.4   | > 95    | RV        | 90.4   | > 95    | RV   | 90.4   | > 95   | RV   | 90.4   |
| Single Parent              |        |      | 90.4   |         |       | 90.4   |         |           | 90.4   |         |      | 90.4   |        |      | 90.4   |
| English Learner            | > 95   | RV   | 90.4   | > 95    | RV    | 90.4   | 93.33   | RV        | 90.4   | 94.44   | RV   | 90.4   | > 95   | RV   | 90.4   |
| Homeless                   | N < 10 | < 10 | 90.4   | N < 10  | < 10  | 90.4   | N < 10  | < 10      | 90.4   | N < 10  | < 10 | 90.4   | N < 10 | < 10 | 90.4   |
| Foster Care                |        |      | 90.4   | N < 10  | < 10  | 90.4   | N < 10  | < 10      | 90.4   | N < 10  | < 10 | 90.4   | N < 10 | < 10 | 90.4   |
| Military                   |        |      | 90.4   |         |       | 90.4   | N < 10  | < 10      | 90.4   | N < 10  | < 10 | 90.4   | N < 10 | < 10 | 90.4   |
| Dependent                  |        |      |        |         |       |        |         |           |        |         |      |        |        |      |        |
| Migrant                    |        |      | 90.4   | N < 10  | < 10  | 90.4   |         |           | 90.4   |         |      | 90.4   |        |      | 90.4   |