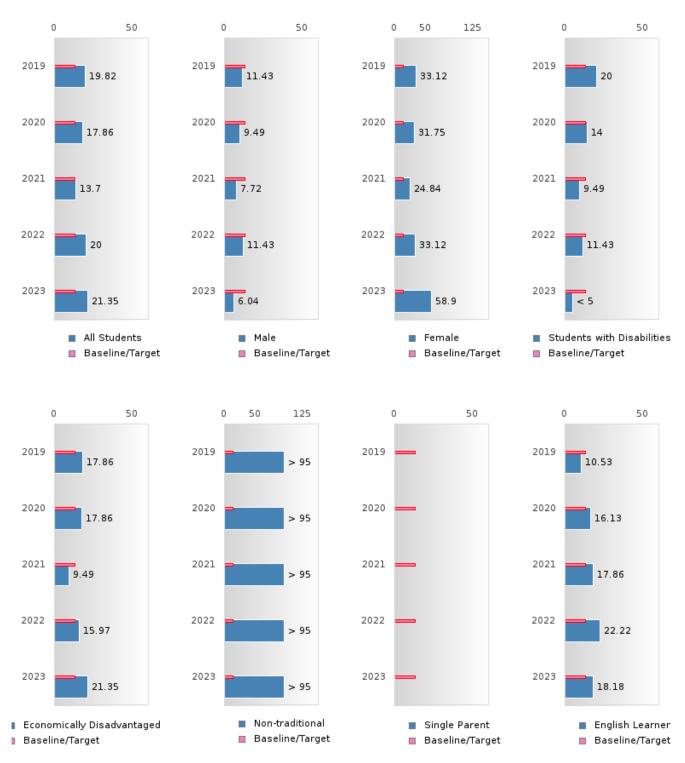

### PERFORMANCE MEASURE SCORES FOR CONCENTRATORS ONLY

| PERFORMANCE       |       | DIS   | TRICT SCO | DRE   |       | STATE SCORE |       |       |       |       |  |  |
|-------------------|-------|-------|-----------|-------|-------|-------------|-------|-------|-------|-------|--|--|
| MEASURES          | 2019  | 2020  | 2021      | 2022  | 2023  | 2019        | 2020  | 2021  | 2022  | 2023  |  |  |
| 3S1: POST-PROGRAM |       |       | 84.22     | 90.48 | 89.84 |             |       | 81.92 | 81.38 | 82.78 |  |  |
| PLACEMENT         |       |       |           |       |       |             |       |       |       |       |  |  |
|                   |       |       |           |       |       |             |       |       |       |       |  |  |
| 4S1: NON-         | 19.82 | 17.91 | 13.70     | 20.00 | 21.18 | 31.31       | 31.34 | 30.03 | 43.00 | 39.14 |  |  |
| TRADITIONAL       |       |       |           |       |       |             |       |       |       |       |  |  |
| PROGRAM           |       |       |           |       |       |             |       |       |       |       |  |  |
| CONCENTRATION     |       |       |           |       |       |             |       |       |       |       |  |  |
| 5S1: INDUSTRY     |       |       | 23.92     | 35.54 | 25.13 |             |       | 14.46 | 47.36 | 55.22 |  |  |
| CERTIFICATIONS    |       |       |           |       |       |             |       |       |       |       |  |  |
|                   |       |       |           |       |       |             |       |       |       |       |  |  |

### **GRADUATION RATE BY SPECIAL POPULATION**

| RACE                       |        | 2019 |        |         | 2020  |        |         | 2021 2022 |        |         |      | 2023   |        |      |        |
|----------------------------|--------|------|--------|---------|-------|--------|---------|-----------|--------|---------|------|--------|--------|------|--------|
|                            | Score  | N    | Target | Score   | N     | Target | Score   | N         | Target | Score   | N    | Target | Score  | N    | Target |
|                            |        |      | FO     | UR-YEA  | R ADJ | USTED  | COHOR   | ΓGRAI     | DUATIO | ON RATE | 3    |        |        |      |        |
| All Students               | > 95   | 295  | 87.18  | > 95    | 379   | 87.18  | > 95    | 252       | 87.18  | > 95    | 242  | 87.18  | > 95   | RV   | 87.18  |
| Male                       | 94.23  | RV   | 87.18  | > 95    | 215   | 87.18  | > 95    | RV        | 87.18  | > 95    | RV   | 87.18  | > 95   | RV   | 87.18  |
| Female                     | > 95   | RV   | 87.18  | > 95    | RV    | 87.18  | > 95    | RV        | 87.18  | > 95    | RV   | 87.18  | > 95   | RV   | 87.18  |
| Students with Disabilities | 93.55  | RV   | 87.18  | > 95    | RV    | 87.18  | > 95    | RV        | 87.18  | > 95    | RV   | 87.18  | > 95   | RV   | 87.18  |
| Economically Disadvantaged | 93.94  | RV   | 87.18  | > 95    | RV    | 87.18  | > 95    | RV        | 87.18  | > 95    | RV   | 87.18  | > 95   | RV   | 87.18  |
| Non-traditional            | > 95   | RV   | 87.18  | > 95    | RV    | 87.18  | > 95    | RV        | 87.18  | > 95    | RV   | 87.18  | > 95   | RV   | 87.18  |
| Single Parent              |        |      | 87.18  |         |       | 87.18  |         |           | 87.18  |         |      | 87.18  |        |      | 87.18  |
| English Learner            | > 95   | RV   | 87.18  | 90.00   | RV    | 87.18  | 94.74   | RV        | 87.18  | > 95    | RV   |        | N < 10 | < 10 | 87.18  |
| Homeless                   | N < 10 | < 10 | 87.18  | N < 10  | < 10  |        | N < 10  | < 10      | 87.18  | N < 10  | < 10 |        | N < 10 | < 10 | 87.18  |
| Foster Care                | N < 10 | < 10 | 87.18  | N < 10  | < 10  |        | N < 10  | < 10      | 87.18  | N < 10  | < 10 | 87.18  |        |      | 87.18  |
| Military                   |        |      | 87.18  | N < 10  | < 10  | 87.18  | N < 10  | < 10      | 87.18  | N < 10  | < 10 | 87.18  | N < 10 | < 10 | 87.18  |
| Dependent                  |        |      |        |         |       |        |         |           |        |         |      |        |        |      |        |
| Migrant                    | N < 10 | < 10 | 87.18  |         |       | 87.18  |         |           | 87.18  |         |      | 87.18  |        |      | 87.18  |
|                            |        |      |        | EAR EXT |       | _      | STED CC |           |        | UATION  |      |        |        |      |        |
| All Students               | > 95   | 277  | 90.4   | > 95    | 295   | 90.4   | > 95    | 371       | 90.4   | > 95    | 248  | 90.4   | > 95   | 240  | 90.4   |
| Male                       | > 95   | RV   | 90.4   | 94.23   | RV    | 90.4   | > 95    | 212       | 90.4   | > 95    | RV   | 90.4   | > 95   | RV   | 90.4   |
| Female                     | > 95   | RV   | 90.4   | > 95    | RV    | 90.4   | > 95    | RV        | 90.4   | > 95    | RV   | 90.4   | > 95   | RV   | 90.4   |
| Students with Disabilities | > 95   | RV   | 90.4   | 93.55   | RV    | 90.4   | > 95    | RV        | 90.4   | > 95    | RV   | 90.4   | > 95   | RV   | 90.4   |
| Economically Disadvantaged | > 95   | RV   | 90.4   | 94.70   | RV    | 90.4   | > 95    | RV        | 90.4   | > 95    | RV   | 90.4   | > 95   | RV   | 90.4   |
| Non-traditional            | N < 10 | < 10 | 90.4   | > 95    | RV    | 90.4   | > 95    | RV        | 90.4   | > 95    | RV   | 90.4   | > 95   | RV   | 90.4   |
| Single Parent              |        |      | 90.4   |         |       | 90.4   |         |           | 90.4   |         |      | 90.4   |        |      | 90.4   |
| English Learner            | > 95   | RV   | 90.4   | > 95    | RV    | 90.4   | 93.33   | RV        | 90.4   | 94.44   | RV   | 90.4   | > 95   | RV   | 90.4   |
| Homeless                   | N < 10 | < 10 | 90.4   | N < 10  | < 10  | 90.4   | N < 10  | < 10      | 90.4   | N < 10  | < 10 | 90.4   | N < 10 | < 10 | 90.4   |
| Foster Care                |        |      | 90.4   | N < 10  | < 10  | 90.4   | N < 10  | < 10      | 90.4   | N < 10  | < 10 | 90.4   | N < 10 | < 10 | 90.4   |
| Military                   |        |      | 90.4   |         |       | 90.4   | N < 10  | < 10      | 90.4   | N < 10  | < 10 | 90.4   | N < 10 | < 10 | 90.4   |
| Dependent                  |        |      |        |         |       |        |         |           |        |         |      |        |        |      |        |
| Migrant                    |        |      | 90.4   | N < 10  | < 10  | 90.4   |         |           | 90.4   |         |      | 90.4   |        |      | 90.4   |