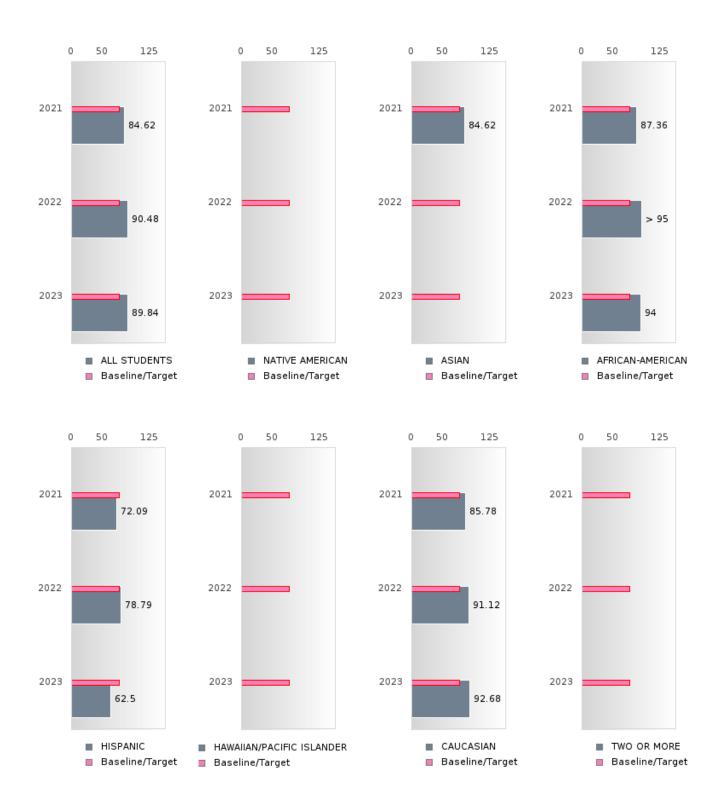

### PERFORMANCE MEASURE SCORES FOR CONCENTRATORS ONLY

| PERFORMANCE       |       | DIS   | TRICT SCO | DRE   |       | STATE SCORE |       |       |       |       |  |  |
|-------------------|-------|-------|-----------|-------|-------|-------------|-------|-------|-------|-------|--|--|
| MEASURES          | 2019  | 2020  | 2021      | 2022  | 2023  | 2019        | 2020  | 2021  | 2022  | 2023  |  |  |
| 3S1: POST-PROGRAM |       |       | 84.22     | 90.48 | 89.84 |             |       | 81.92 | 81.38 | 82.78 |  |  |
| PLACEMENT         |       |       |           |       |       |             |       |       |       |       |  |  |
|                   |       |       |           |       |       |             |       |       |       |       |  |  |
| 4S1: NON-         | 19.82 | 17.91 | 13.70     | 20.00 | 21.18 | 31.31       | 31.34 | 30.03 | 43.00 | 39.14 |  |  |
| TRADITIONAL       |       |       |           |       |       |             |       |       |       |       |  |  |
| PROGRAM           |       |       |           |       |       |             |       |       |       |       |  |  |
| CONCENTRATION     |       |       |           |       |       |             |       |       |       |       |  |  |
| 5S1: INDUSTRY     |       |       | 23.92     | 35.54 | 25.13 |             |       | 14.46 | 47.36 | 55.22 |  |  |
| CERTIFICATIONS    |       |       |           |       |       |             |       |       |       |       |  |  |
|                   |       |       |           |       |       |             |       |       |       |       |  |  |

The placement data are lagged in this report and the CAR report. The 2022 report includes placement data on students who exited secondary education during the 2021 school year.

BRYANT SCHOOL DISTRICT Page 7/107 Table of Contents