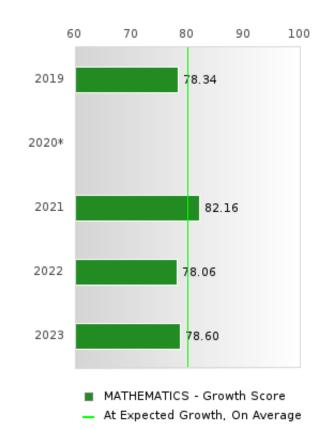

#### Assessments Included:

Act Aspire (Grades 9 - 10) • Dynamic Learning Maps (Grades 9 - 10) • ACT (Grades 11 -12 [3-yr best])

Academic Proficiency Score Calculation:

- Weighted Achievement (Grades 9 12) and Value-Added Growth Scores (Grades 9 -10)
   Included in Score
- Reading/Language Arts, Mathematics, and Science calculated separately
- Calculated for all schools with Grades 9, 10, 11, and/or 12

#### General Formula for Academic Proficiency Score for Each Subject

ELA Academic Proficiency Score =

ELA Weighted Achievement Score  $\times$  (0.50) + ELA Mean Value – Added Growth Score  $\times$  (0.50)

Math Academic Proficiency Score =

 $Math\ Weighted\ Achievement\ Score \times (0.50) + Math\ Mean\ Value - Added\ Growth\ Score \times (0.50)$ 

Science Academic Proficiency Score =

Science Weighted Achievement Score  $\times$  (0.50) + Science Mean Value – Added Growth Score  $\times$  (0.50)