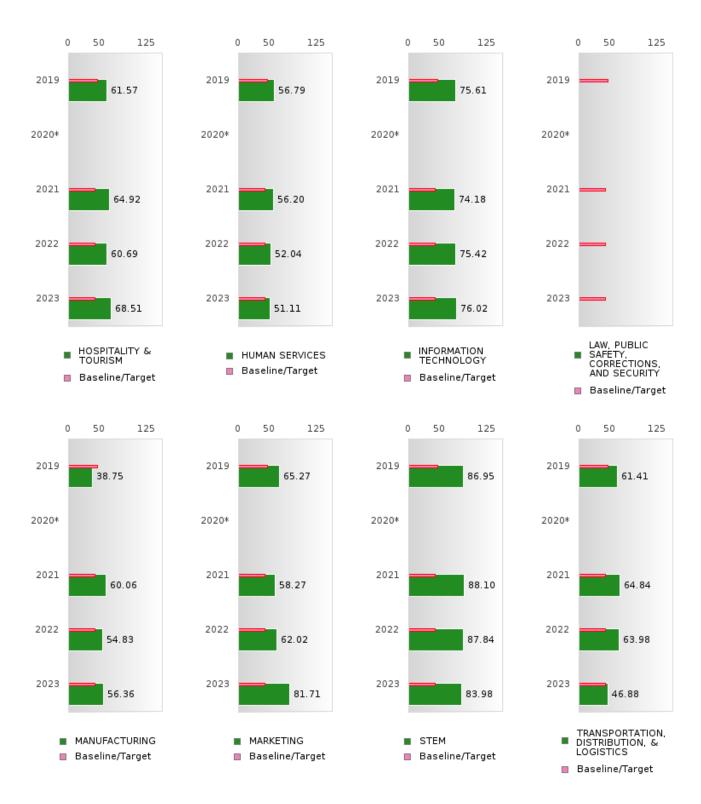

### FOUR-YEAR ADJUSTED GRADUATION RATE BY CLUSTER

| RACE                                                 |        | 2019 |        |        | 2020   |        |        | 2021 |        |         | 2022 |        |        | 2023 |        |
|------------------------------------------------------|--------|------|--------|--------|--------|--------|--------|------|--------|---------|------|--------|--------|------|--------|
|                                                      | Score  | N    | Target | Score  | N 2020 | Target | Score  | N    | Target | Score   | N    | Target | Score  | N N  | Target |
|                                                      | Score  |      |        |        |        |        |        |      |        | ON RATE |      | Turger | Beere  |      | Turget |
| AGRICULTUR<br>E, FOOD, &<br>NATURAL<br>RESOURCES     |        |      | 87.18  |        |        | 87.18  |        |      | _      | N < 10  |      | 87.18  | N < 10 | < 10 | 87.18  |
| ARCHITECTU<br>RE AND CONS<br>TRUCTION                | 87.00  | RV   | 87.18  | 89.00  | RV     | 87.18  | 95.00  | RV   | 87.18  | > 95    | RV   | 87.18  | N < 10 | < 10 | 87.18  |
| ARTS, A/V,<br>TECHNOLOGY<br>& COMMUNIC<br>ATIONS     | > 95   | RV   | 87.18  | > 95   | RV     | 87.18  | > 95   | RV   | 87.18  | > 95    | RV   | 87.18  | N < 10 | < 10 | 87.18  |
| BUSINESS MA<br>NAGEMENT &<br>ADMINISTRAT<br>ION      | > 95   | RV   | 87.18  | > 95   | RV     | 87.18  | > 95   | RV   | 87.18  | > 95    | RV   | 87.18  | > 95   | RV   | 87.18  |
| EDUCATION<br>AND<br>TRAINING                         | > 95   | RV   | 87.18  | > 95   | RV     | 87.18  | > 95   | RV   | 87.18  | 95.00   | RV   | 87.18  | > 95   | RV   | 87.18  |
| FINANCE                                              | > 95   | RV   | 87.18  | > 95   | RV     | 87.18  | > 95   | RV   |        | N < 10  | < 10 |        | N < 10 | < 10 | 87.18  |
| GOVERNMEN<br>T AND PUBLIC<br>ADMINISTRAT<br>ION      |        |      | 87.18  |        |        | 87.18  | N < 10 | < 10 | 87.18  |         |      | 87.18  |        |      | 87.18  |
| HEALTH<br>SCIENCES                                   | > 95   | RV   | 87.18  | > 95   | RV     | 87.18  | > 95   | RV   | 87.18  | > 95    | RV   | 87.18  | > 95   | RV   | 87.18  |
| HOSPITALITY & TOURISM                                | > 95   | RV   | 87.18  | > 95   | RV     | 87.18  | > 95   | RV   | 87.18  | > 95    | RV   | 87.18  | > 95   | RV   | 87.18  |
| HUMAN<br>SERVICES                                    | > 95   | RV   | 87.18  | > 95   | RV     | 87.18  | > 95   | RV   | 87.18  | > 95    | RV   | 87.18  | > 95   | RV   | 87.18  |
| INFORMATIO<br>N<br>TECHNOLOGY                        | > 95   | RV   | 87.18  | > 95   | RV     | 87.18  | > 95   | RV   | 87.18  | > 95    | RV   | 87.18  | > 95   | RV   | 87.18  |
| SAFETY,<br>CORRECTION<br>S, AND<br>SECURITY          |        |      |        | N < 10 |        |        | N < 10 |      |        |         |      |        | N < 10 |      | 87.18  |
| MANUFACTU<br>RING                                    | 82.00  | RV   | 87.18  | 95.00  | RV     | 87.18  | > 95   | RV   | 87.18  | > 95    | RV   | 87.18  | > 95   | RV   | 87.18  |
| MARKETING                                            | > 95   | RV   | 87.18  | > 95   | RV     | 87.18  | > 95   | RV   | 87.18  | > 95    | RV   | 87.18  | > 95   | RV   | 87.18  |
| STEM                                                 | > 95   | RV   | 87.18  | > 95   | RV     | 87.18  | > 95   | RV   | 87.18  | > 95    | RV   | 87.18  | > 95   | RV   | 87.18  |
| TRANSPORTA<br>TION, DISTRIB<br>UTION, &<br>LOGISTICS | N < 10 | < 10 | 87.18  | > 95   | RV     | 87.18  | > 95   | RV   | 87.18  | N < 10  | < 10 | 87.18  | > 95   | RV   | 87.18  |