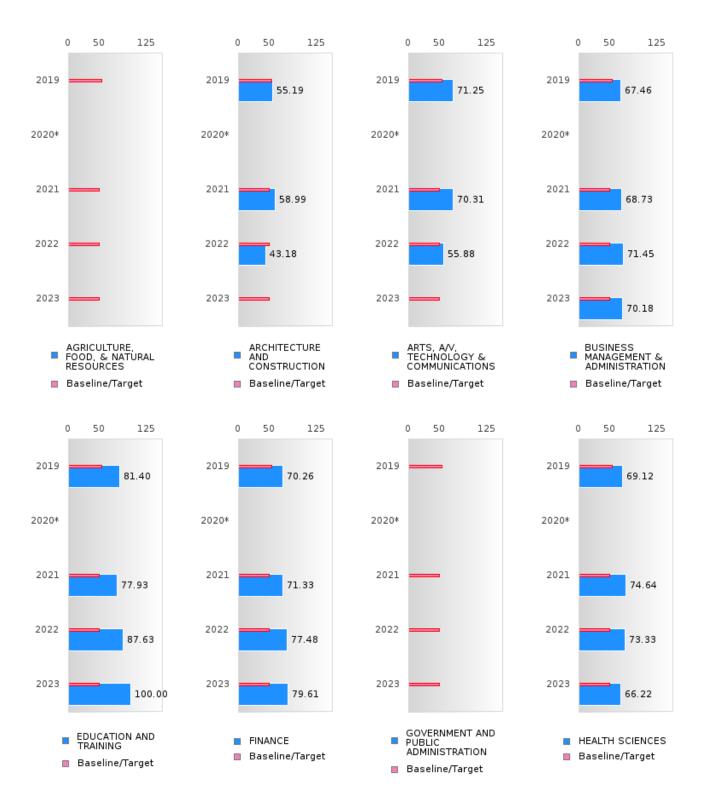

### FOUR-YEAR ADJUSTED GRADUATION RATE BY CLUSTER

| RACE                                                 |        | 2019 |        |        | 2020   |        |        | 2021 |        |         | 2022 |        |        | 2023 |        |
|------------------------------------------------------|--------|------|--------|--------|--------|--------|--------|------|--------|---------|------|--------|--------|------|--------|
|                                                      | Score  | N    | Target | Score  | N 2020 | Target | Score  | N    | Target | Score   | N    | Target | Score  | N N  | Target |
|                                                      | Score  |      |        |        |        |        |        |      |        | ON RATE |      | Turger | Beere  |      | Turget |
| AGRICULTUR<br>E, FOOD, &<br>NATURAL<br>RESOURCES     |        |      | 87.18  |        |        | 87.18  |        |      | _      | N < 10  |      | 87.18  | N < 10 | < 10 | 87.18  |
| ARCHITECTU<br>RE AND CONS<br>TRUCTION                | 87.00  | RV   | 87.18  | 89.00  | RV     | 87.18  | 95.00  | RV   | 87.18  | > 95    | RV   | 87.18  | N < 10 | < 10 | 87.18  |
| ARTS, A/V,<br>TECHNOLOGY<br>& COMMUNIC<br>ATIONS     | > 95   | RV   | 87.18  | > 95   | RV     | 87.18  | > 95   | RV   | 87.18  | > 95    | RV   | 87.18  | N < 10 | < 10 | 87.18  |
| BUSINESS MA<br>NAGEMENT &<br>ADMINISTRAT<br>ION      | > 95   | RV   | 87.18  | > 95   | RV     | 87.18  | > 95   | RV   | 87.18  | > 95    | RV   | 87.18  | > 95   | RV   | 87.18  |
| EDUCATION<br>AND<br>TRAINING                         | > 95   | RV   | 87.18  | > 95   | RV     | 87.18  | > 95   | RV   | 87.18  | 95.00   | RV   | 87.18  | > 95   | RV   | 87.18  |
| FINANCE                                              | > 95   | RV   | 87.18  | > 95   | RV     | 87.18  | > 95   | RV   |        | N < 10  | < 10 |        | N < 10 | < 10 | 87.18  |
| GOVERNMEN<br>T AND PUBLIC<br>ADMINISTRAT<br>ION      |        |      | 87.18  |        |        | 87.18  | N < 10 | < 10 | 87.18  |         |      | 87.18  |        |      | 87.18  |
| HEALTH<br>SCIENCES                                   | > 95   | RV   | 87.18  | > 95   | RV     | 87.18  | > 95   | RV   | 87.18  | > 95    | RV   | 87.18  | > 95   | RV   | 87.18  |
| HOSPITALITY & TOURISM                                | > 95   | RV   | 87.18  | > 95   | RV     | 87.18  | > 95   | RV   | 87.18  | > 95    | RV   | 87.18  | > 95   | RV   | 87.18  |
| HUMAN<br>SERVICES                                    | > 95   | RV   | 87.18  | > 95   | RV     | 87.18  | > 95   | RV   | 87.18  | > 95    | RV   | 87.18  | > 95   | RV   | 87.18  |
| INFORMATIO<br>N<br>TECHNOLOGY                        | > 95   | RV   | 87.18  | > 95   | RV     | 87.18  | > 95   | RV   | 87.18  | > 95    | RV   | 87.18  | > 95   | RV   | 87.18  |
| SAFETY,<br>CORRECTION<br>S, AND<br>SECURITY          |        |      |        | N < 10 |        |        | N < 10 |      |        |         |      |        | N < 10 |      | 87.18  |
| MANUFACTU<br>RING                                    | 82.00  | RV   | 87.18  | 95.00  | RV     | 87.18  | > 95   | RV   | 87.18  | > 95    | RV   | 87.18  | > 95   | RV   | 87.18  |
| MARKETING                                            | > 95   | RV   | 87.18  | > 95   | RV     | 87.18  | > 95   | RV   | 87.18  | > 95    | RV   | 87.18  | > 95   | RV   | 87.18  |
| STEM                                                 | > 95   | RV   | 87.18  | > 95   | RV     | 87.18  | > 95   | RV   | 87.18  | > 95    | RV   | 87.18  | > 95   | RV   | 87.18  |
| TRANSPORTA<br>TION, DISTRIB<br>UTION, &<br>LOGISTICS | N < 10 | < 10 | 87.18  | > 95   | RV     | 87.18  | > 95   | RV   | 87.18  | N < 10  | < 10 | 87.18  | > 95   | RV   | 87.18  |