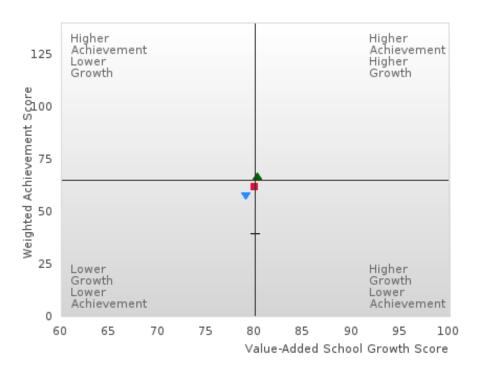

#### Assessments Included:

Act Aspire (Grades 9 - 10) • Dynamic Learning Maps (Grades 9 - 10) • ACT (Grades 11 -12 [3-yr best])

Academic Proficiency Score Calculation:

- Weighted Achievement (Grades 9 12) and Value-Added Growth Scores (Grades 9 -10)
   Included in Score
- Reading/Language Arts, Mathematics, and Science calculated separately
- Calculated for all schools with Grades 9, 10, 11, and/or 12

#### General Formula for Academic Proficiency Score for Each Subject

ELA Academic Proficiency Score =

ELA Weighted Achievement Score  $\times$  (0.50) + ELA Mean Value – Added Growth Score  $\times$  (0.50)

Math Academic Proficiency Score =

 $Math\ Weighted\ Achievement\ Score \times (0.50) + Math\ Mean\ Value - Added\ Growth\ Score \times (0.50)$ 

Science Academic Proficiency Score =

Science Weighted Achievement Score  $\times$  (0.50) + Science Mean Value – Added Growth Score  $\times$  (0.50)