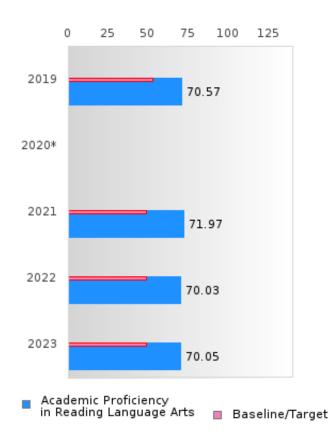

#### ACADEMIC PROFICIENCY SCORE IN READING LANGUAGE ARTS

| YEAR  | SCORE | BASELINE/ | N   |
|-------|-------|-----------|-----|
|       |       | TARGET    |     |
| 2019  | 70.57 | 52.78     | 582 |
| 2020* |       | 53.03     |     |
| 2021  | 71.97 | 48.45     | 526 |
| 2022  | 70.03 | 48.7      | 483 |
| 2023  | 70.05 | 48.95     | 420 |

N: Number of Concentrators with Test Scores Included in the Score

### DISTRIBUTION OF CONSORTIA AND SINGLE LEA SCORES FOR ACADEMIC PROFICIENCY IN READING LANGUAGE ARTS

BRYANT SCHOOL DISTRICT Page 26/107 Table of Contents

<sup>\*</sup>State-required academic achievement tests were waived in 2020 due to COVID19.