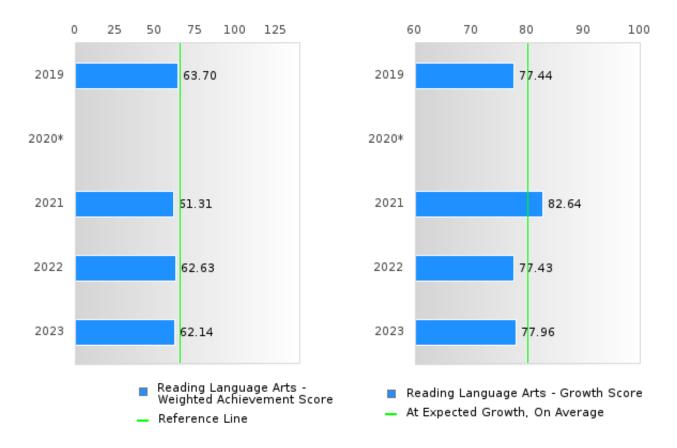

#### ACADEMIC PROFICIENCY SCORE IN READING LANGUAGE ARTS

| YEAR  | SCORE | BASELINE/ | N   |
|-------|-------|-----------|-----|
|       |       | TARGET    |     |
| 2019  | 70.57 | 52.78     | 582 |
| 2020* |       | 53.03     |     |
| 2021  | 71.97 | 48.45     | 526 |
| 2022  | 70.03 | 48.7      | 483 |
| 2023  | 70.05 | 48.95     | 420 |