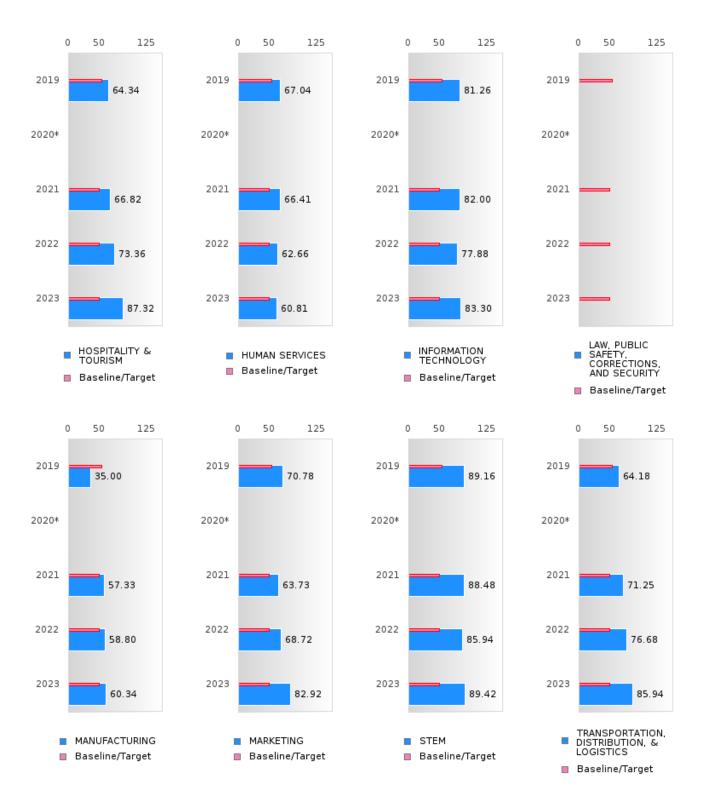

### FOUR-YEAR ADJUSTED GRADUATION RATE BY CLUSTER

| RACE                                                 |        | 2019 |        |        | 2020   |        |        | 2021 |        |         | 2022 |        |        | 2023 |        |
|------------------------------------------------------|--------|------|--------|--------|--------|--------|--------|------|--------|---------|------|--------|--------|------|--------|
|                                                      | Score  | N    | Target | Score  | N 2020 | Target | Score  | N    | Target | Score   | N    | Target | Score  | N N  | Target |
|                                                      | Score  |      |        |        |        |        |        |      |        | ON RATE |      | Turger | Beere  |      | Turget |
| AGRICULTUR<br>E, FOOD, &<br>NATURAL<br>RESOURCES     |        |      | 87.18  |        |        | 87.18  |        |      | _      | N < 10  |      | 87.18  | N < 10 | < 10 | 87.18  |
| ARCHITECTU<br>RE AND CONS<br>TRUCTION                | 87.00  | RV   | 87.18  | 89.00  | RV     | 87.18  | 95.00  | RV   | 87.18  | > 95    | RV   | 87.18  | N < 10 | < 10 | 87.18  |
| ARTS, A/V,<br>TECHNOLOGY<br>& COMMUNIC<br>ATIONS     | > 95   | RV   | 87.18  | > 95   | RV     | 87.18  | > 95   | RV   | 87.18  | > 95    | RV   | 87.18  | N < 10 | < 10 | 87.18  |
| BUSINESS MA<br>NAGEMENT &<br>ADMINISTRAT<br>ION      | > 95   | RV   | 87.18  | > 95   | RV     | 87.18  | > 95   | RV   | 87.18  | > 95    | RV   | 87.18  | > 95   | RV   | 87.18  |
| EDUCATION<br>AND<br>TRAINING                         | > 95   | RV   | 87.18  | > 95   | RV     | 87.18  | > 95   | RV   | 87.18  | 95.00   | RV   | 87.18  | > 95   | RV   | 87.18  |
| FINANCE                                              | > 95   | RV   | 87.18  | > 95   | RV     | 87.18  | > 95   | RV   |        | N < 10  | < 10 |        | N < 10 | < 10 | 87.18  |
| GOVERNMEN<br>T AND PUBLIC<br>ADMINISTRAT<br>ION      |        |      | 87.18  |        |        | 87.18  | N < 10 | < 10 | 87.18  |         |      | 87.18  |        |      | 87.18  |
| HEALTH<br>SCIENCES                                   | > 95   | RV   | 87.18  | > 95   | RV     | 87.18  | > 95   | RV   | 87.18  | > 95    | RV   | 87.18  | > 95   | RV   | 87.18  |
| HOSPITALITY & TOURISM                                | > 95   | RV   | 87.18  | > 95   | RV     | 87.18  | > 95   | RV   | 87.18  | > 95    | RV   | 87.18  | > 95   | RV   | 87.18  |
| HUMAN<br>SERVICES                                    | > 95   | RV   | 87.18  | > 95   | RV     | 87.18  | > 95   | RV   | 87.18  | > 95    | RV   | 87.18  | > 95   | RV   | 87.18  |
| INFORMATIO<br>N<br>TECHNOLOGY                        | > 95   | RV   | 87.18  | > 95   | RV     | 87.18  | > 95   | RV   | 87.18  | > 95    | RV   | 87.18  | > 95   | RV   | 87.18  |
| SAFETY,<br>CORRECTION<br>S, AND<br>SECURITY          |        |      |        | N < 10 |        |        | N < 10 |      |        |         |      |        | N < 10 |      | 87.18  |
| MANUFACTU<br>RING                                    | 82.00  | RV   | 87.18  | 95.00  | RV     | 87.18  | > 95   | RV   | 87.18  | > 95    | RV   | 87.18  | > 95   | RV   | 87.18  |
| MARKETING                                            | > 95   | RV   | 87.18  | > 95   | RV     | 87.18  | > 95   | RV   | 87.18  | > 95    | RV   | 87.18  | > 95   | RV   | 87.18  |
| STEM                                                 | > 95   | RV   | 87.18  | > 95   | RV     | 87.18  | > 95   | RV   | 87.18  | > 95    | RV   | 87.18  | > 95   | RV   | 87.18  |
| TRANSPORTA<br>TION, DISTRIB<br>UTION, &<br>LOGISTICS | N < 10 | < 10 | 87.18  | > 95   | RV     | 87.18  | > 95   | RV   | 87.18  | N < 10  | < 10 | 87.18  | > 95   | RV   | 87.18  |