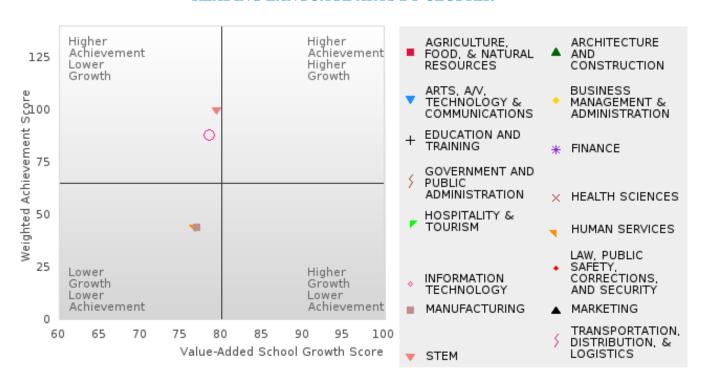

#### Assessments Included:

Act Aspire (Grades 9 - 10) • Dynamic Learning Maps (Grades 9 - 10) • ACT (Grades 11 -12 [3-yr best])

Academic Proficiency Score Calculation:

- Weighted Achievement (Grades 9 12) and Value-Added Growth Scores (Grades 9 -10)
   Included in Score
- Reading/Language Arts, Mathematics, and Science calculated separately
- Calculated for all schools with Grades 9, 10, 11, and/or 12

#### General Formula for Academic Proficiency Score for Each Subject

ELA Academic Proficiency Score =

ELA Weighted Achievement Score  $\times$  (0.50) + ELA Mean Value – Added Growth Score  $\times$  (0.50)

Math Academic Proficiency Score =

 $Math\ Weighted\ Achievement\ Score \times (0.50) + Math\ Mean\ Value - Added\ Growth\ Score \times (0.50)$ 

Science Academic Proficiency Score =

Science Weighted Achievement Score  $\times$  (0.50) + Science Mean Value – Added Growth Score  $\times$  (0.50)