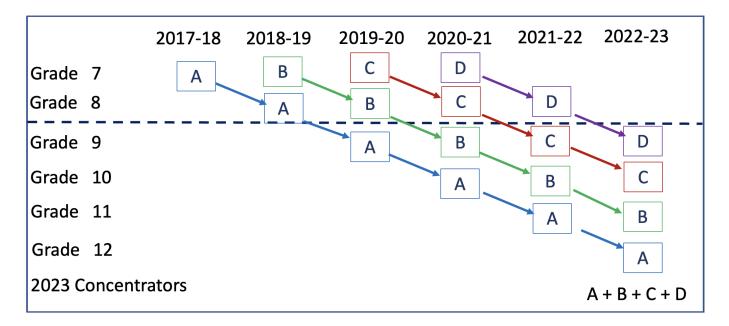

### Who is included in these reports?

Students included in these reports are Grades 9 – 12 students actively enrolled as indicated in 2022-23 school year SIS Cycle 7 who have earned a concentration in one or more programs of study. Credits may be earned starting in Grade 7 through Grade 12. An example for 2023 concentrators is provided below.

#### **Data Definitions:**

- The performance measure data in this report are from the 2022-23 school year except for postsecondary placement which is a lagged indicator. The students included in the postsecondary placement performance measure exited high school in the 2021-22 school year.
- Consortium membership and single LEA status are based on the 2022-23 school year.
- Students are included in the consortium, district, and school aggregations based on their district and school LEAs indicated in 2022-23 SIS cycle 7 and based on consortium membership and single LEA status for 2022-23.