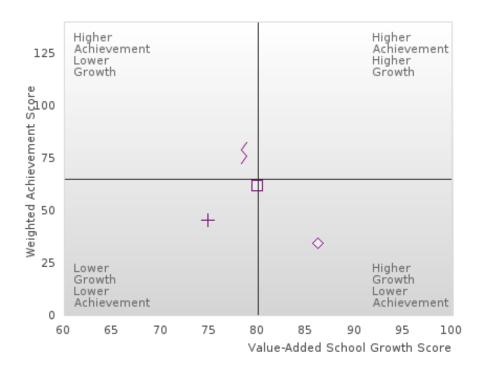

### **Table Of Contents**

| Definitions                                              | 4  |
|----------------------------------------------------------|----|
| Perkins V Performance Measure Scores                     | 6  |
| 1S: Graduation Performance Measures                      | 8  |
| By All Students                                          | 9  |
| By Race/Ethnicity                                        | 11 |
| By Special Population                                    | 14 |
| By Cluster                                               | 19 |
| 2S: Academic Performance Measures                        | 25 |
| By All Students                                          | 26 |
| By Race/Ethnicity                                        | 29 |
| By Special Population                                    | 33 |
| By Cluster                                               | 40 |
| Scatterplot of Weighted Achievement & Value-Added Growth | 49 |
| By All Students                                          | 51 |
| By Race                                                  | 54 |
| By Special Population                                    | 58 |
| By Cluster                                               | 62 |
| 3S1: Postsecondary Placement                             | 70 |
| By All Students                                          | 71 |
| By Race/Ethnicity                                        | 72 |
| By Special Population                                    | 74 |
| By Cluster                                               | 77 |
| By Type                                                  | 80 |
| 4S1: Non-traditional Program Concentration               | 82 |
| By All Students                                          | 83 |
| By Race/Ethnicity                                        | 84 |
| By Special Population                                    | 86 |
| By Cluster                                               | 89 |
| 5S1: Industry Certifications                             | 92 |

#### Assessments Included:

Act Aspire (Grades 9 - 10) • Dynamic Learning Maps (Grades 9 - 10) • ACT (Grades 11 -12 [3-yr best])

Academic Proficiency Score Calculation:

- Weighted Achievement (Grades 9 12) and Value-Added Growth Scores (Grades 9 -10)
   Included in Score
- Reading/Language Arts, Mathematics, and Science calculated separately
- Calculated for all schools with Grades 9, 10, 11, and/or 12

#### General Formula for Academic Proficiency Score for Each Subject

ELA Academic Proficiency Score =

ELA Weighted Achievement Score  $\times$  (0.50) + ELA Mean Value – Added Growth Score  $\times$  (0.50)

Math Academic Proficiency Score =

 $Math\ Weighted\ Achievement\ Score \times (0.50) + Math\ Mean\ Value - Added\ Growth\ Score \times (0.50)$ 

Science Academic Proficiency Score =

Science Weighted Achievement Score  $\times$  (0.50) + Science Mean Value – Added Growth Score  $\times$  (0.50)