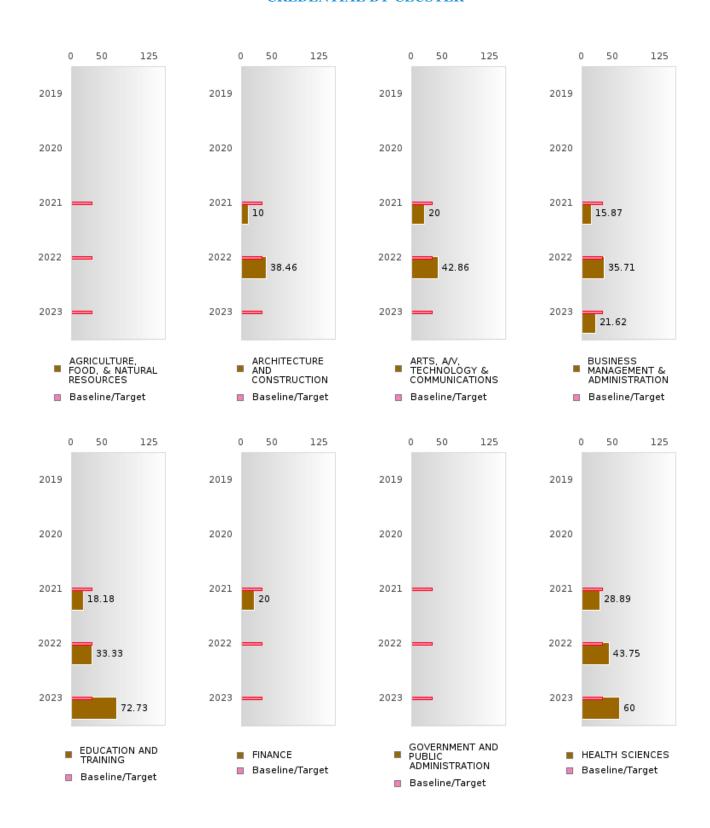

### FOUR-YEAR ADJUSTED GRADUATION RATE BY CLUSTER

| RACE                                                 |        | 2019 |        |        | 2020   |        |        | 2021 |        |         | 2022 |        |        | 2023 |        |
|------------------------------------------------------|--------|------|--------|--------|--------|--------|--------|------|--------|---------|------|--------|--------|------|--------|
|                                                      | Score  | N    | Target | Score  | N 2020 | Target | Score  | N    | Target | Score   | N    | Target | Score  | N N  | Target |
|                                                      | Score  |      |        |        |        |        |        |      |        | ON RATE |      | Turger | Beere  |      | Turget |
| AGRICULTUR<br>E, FOOD, &<br>NATURAL<br>RESOURCES     |        |      | 87.18  |        |        | 87.18  |        |      | _      | N < 10  |      | 87.18  | N < 10 | < 10 | 87.18  |
| ARCHITECTU<br>RE AND CONS<br>TRUCTION                | 87.00  | RV   | 87.18  | 89.00  | RV     | 87.18  | 95.00  | RV   | 87.18  | > 95    | RV   | 87.18  | N < 10 | < 10 | 87.18  |
| ARTS, A/V,<br>TECHNOLOGY<br>& COMMUNIC<br>ATIONS     | > 95   | RV   | 87.18  | > 95   | RV     | 87.18  | > 95   | RV   | 87.18  | > 95    | RV   | 87.18  | N < 10 | < 10 | 87.18  |
| BUSINESS MA<br>NAGEMENT &<br>ADMINISTRAT<br>ION      | > 95   | RV   | 87.18  | > 95   | RV     | 87.18  | > 95   | RV   | 87.18  | > 95    | RV   | 87.18  | > 95   | RV   | 87.18  |
| EDUCATION<br>AND<br>TRAINING                         | > 95   | RV   | 87.18  | > 95   | RV     | 87.18  | > 95   | RV   | 87.18  | 95.00   | RV   | 87.18  | > 95   | RV   | 87.18  |
| FINANCE                                              | > 95   | RV   | 87.18  | > 95   | RV     | 87.18  | > 95   | RV   |        | N < 10  | < 10 |        | N < 10 | < 10 | 87.18  |
| GOVERNMEN<br>T AND PUBLIC<br>ADMINISTRAT<br>ION      |        |      | 87.18  |        |        | 87.18  | N < 10 | < 10 | 87.18  |         |      | 87.18  |        |      | 87.18  |
| HEALTH<br>SCIENCES                                   | > 95   | RV   | 87.18  | > 95   | RV     | 87.18  | > 95   | RV   | 87.18  | > 95    | RV   | 87.18  | > 95   | RV   | 87.18  |
| HOSPITALITY & TOURISM                                | > 95   | RV   | 87.18  | > 95   | RV     | 87.18  | > 95   | RV   | 87.18  | > 95    | RV   | 87.18  | > 95   | RV   | 87.18  |
| HUMAN<br>SERVICES                                    | > 95   | RV   | 87.18  | > 95   | RV     | 87.18  | > 95   | RV   | 87.18  | > 95    | RV   | 87.18  | > 95   | RV   | 87.18  |
| INFORMATIO<br>N<br>TECHNOLOGY                        | > 95   | RV   | 87.18  | > 95   | RV     | 87.18  | > 95   | RV   | 87.18  | > 95    | RV   | 87.18  | > 95   | RV   | 87.18  |
| SAFETY,<br>CORRECTION<br>S, AND<br>SECURITY          |        |      |        | N < 10 |        |        | N < 10 |      |        |         |      |        | N < 10 |      | 87.18  |
| MANUFACTU<br>RING                                    | 82.00  | RV   | 87.18  | 95.00  | RV     | 87.18  | > 95   | RV   | 87.18  | > 95    | RV   | 87.18  | > 95   | RV   | 87.18  |
| MARKETING                                            | > 95   | RV   | 87.18  | > 95   | RV     | 87.18  | > 95   | RV   | 87.18  | > 95    | RV   | 87.18  | > 95   | RV   | 87.18  |
| STEM                                                 | > 95   | RV   | 87.18  | > 95   | RV     | 87.18  | > 95   | RV   | 87.18  | > 95    | RV   | 87.18  | > 95   | RV   | 87.18  |
| TRANSPORTA<br>TION, DISTRIB<br>UTION, &<br>LOGISTICS | N < 10 | < 10 | 87.18  | > 95   | RV     | 87.18  | > 95   | RV   | 87.18  | N < 10  | < 10 | 87.18  | > 95   | RV   | 87.18  |