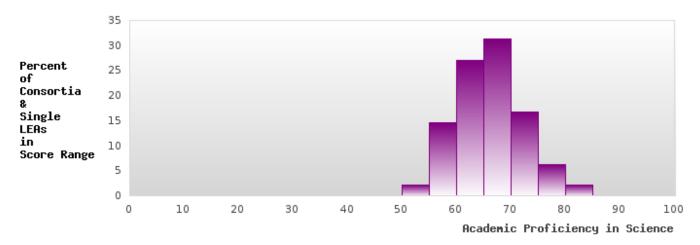

#### ACADEMIC PROFICIENCY SCORE IN SCIENCE

| YEAR  | SCORE | BASELINE/ | N   |
|-------|-------|-----------|-----|
|       |       | TARGET    |     |
| 2019  | 70.48 | 53.26     | 582 |
| 2020* |       | 53.51     |     |
| 2021  | 76.17 | 48.4      | 526 |
| 2022  | 70.18 | 48.65     | 483 |
| 2023  | 71.02 | 48.9      | 420 |

N: Number of Concentrators with Test Scores Included in the Score

### DISTRIBUTION OF CONSORTIA AND SINGLE LEA SCORES FOR ACADEMIC PROFICIENCY IN SCIENCE

BRYANT SCHOOL DISTRICT Page 28/107 Table of Contents

<sup>\*</sup>State-required academic achievement tests were waived in 2020 due to COVID19.