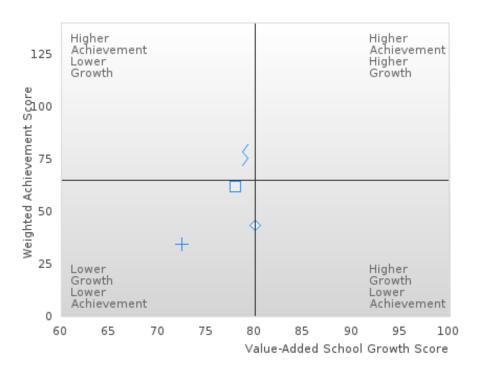

### **Table Of Contents**

| Definitions                                              | 4  |
|----------------------------------------------------------|----|
| Perkins V Performance Measure Scores                     | 6  |
| 1S: Graduation Performance Measures                      | 8  |
| By All Students                                          | 9  |
| By Race/Ethnicity                                        | 11 |
| By Special Population                                    | 14 |
| By Cluster                                               | 19 |
| 2S: Academic Performance Measures                        | 25 |
| By All Students                                          | 26 |
| By Race/Ethnicity                                        | 29 |
| By Special Population                                    | 33 |
| By Cluster                                               | 40 |
| Scatterplot of Weighted Achievement & Value-Added Growth | 49 |
| By All Students                                          | 51 |
| By Race                                                  | 54 |
| By Special Population                                    | 58 |
| By Cluster                                               | 62 |
| 3S1: Postsecondary Placement                             | 70 |
| By All Students                                          | 71 |
| By Race/Ethnicity                                        | 72 |
| By Special Population                                    | 74 |
| By Cluster                                               | 77 |
| By Type                                                  | 80 |
| 4S1: Non-traditional Program Concentration               | 82 |
| By All Students                                          | 83 |
| By Race/Ethnicity                                        | 84 |
| By Special Population                                    | 86 |
| By Cluster                                               | 89 |
| 5S1: Industry Certifications                             | 92 |

#### Assessments Included:

Act Aspire (Grades 9 - 10) • Dynamic Learning Maps (Grades 9 - 10) • ACT (Grades 11 -12 [3-yr best])

Academic Proficiency Score Calculation:

- Weighted Achievement (Grades 9 12) and Value-Added Growth Scores (Grades 9 -10)
   Included in Score
- Reading/Language Arts, Mathematics, and Science calculated separately
- Calculated for all schools with Grades 9, 10, 11, and/or 12

#### General Formula for Academic Proficiency Score for Each Subject

ELA Academic Proficiency Score =

ELA Weighted Achievement Score  $\times$  (0.50) + ELA Mean Value – Added Growth Score  $\times$  (0.50)

Math Academic Proficiency Score =

 $Math\ Weighted\ Achievement\ Score \times (0.50) + Math\ Mean\ Value - Added\ Growth\ Score \times (0.50)$ 

Science Academic Proficiency Score =

Science Weighted Achievement Score  $\times$  (0.50) + Science Mean Value – Added Growth Score  $\times$  (0.50)