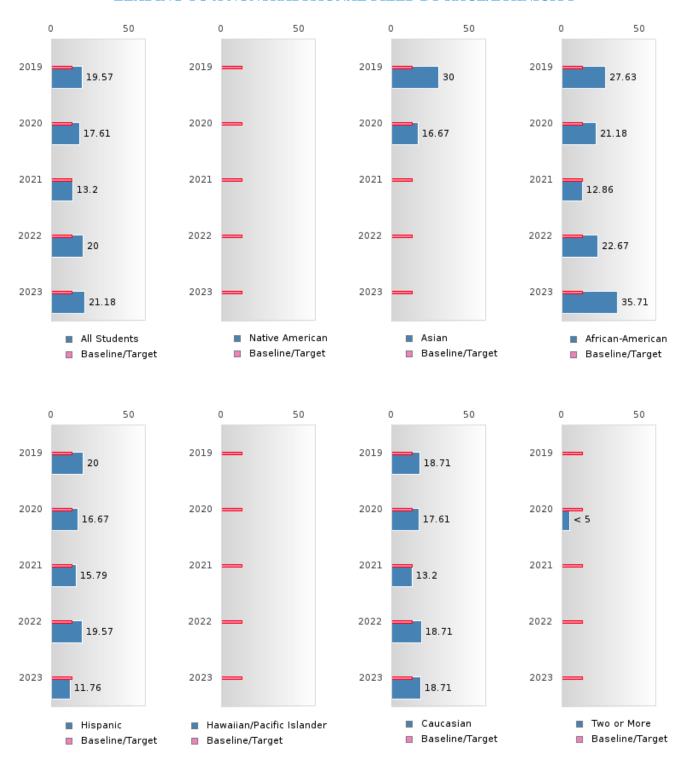

### PERFORMANCE MEASURE SCORES FOR CONCENTRATORS ONLY

| PERFORMANCE       |       | DIS   | TRICT SCO | DRE   |       | STATE SCORE |       |       |       |       |  |  |
|-------------------|-------|-------|-----------|-------|-------|-------------|-------|-------|-------|-------|--|--|
| MEASURES          | 2019  | 2020  | 2021      | 2022  | 2023  | 2019        | 2020  | 2021  | 2022  | 2023  |  |  |
| 3S1: POST-PROGRAM |       |       | 84.22     | 90.48 | 89.84 |             |       | 81.92 | 81.38 | 82.78 |  |  |
| PLACEMENT         |       |       |           |       |       |             |       |       |       |       |  |  |
|                   |       |       |           |       |       |             |       |       |       |       |  |  |
| 4S1: NON-         | 19.82 | 17.91 | 13.70     | 20.00 | 21.18 | 31.31       | 31.34 | 30.03 | 43.00 | 39.14 |  |  |
| TRADITIONAL       |       |       |           |       |       |             |       |       |       |       |  |  |
| PROGRAM           |       |       |           |       |       |             |       |       |       |       |  |  |
| CONCENTRATION     |       |       |           |       |       |             |       |       |       |       |  |  |
| 5S1: INDUSTRY     |       |       | 23.92     | 35.54 | 25.13 |             |       | 14.46 | 47.36 | 55.22 |  |  |
| CERTIFICATIONS    |       |       |           |       |       |             |       |       |       |       |  |  |
|                   |       |       |           |       |       |             |       |       |       |       |  |  |