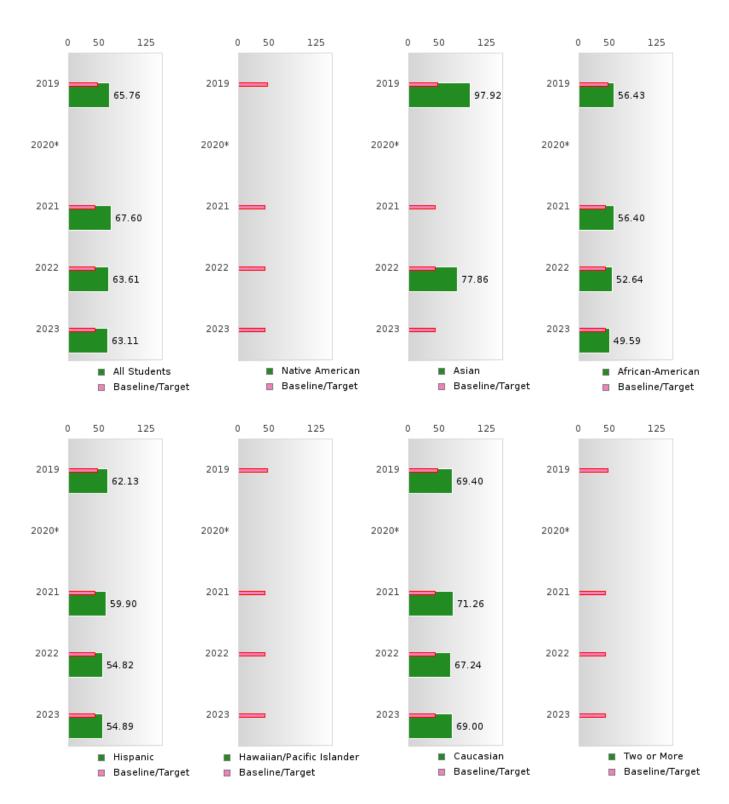

#### ACADEMIC PROFICIENCY SCORE IN MATHEMATICS

| YEAR  | SCORE | BASELINE/<br>TARGET | N   |
|-------|-------|---------------------|-----|
| 2019  | 65.76 | 46.45               | 582 |
| 2020* |       | 46.7                |     |
| 2021  | 67.60 | 42.27               | 526 |
| 2022  | 63.61 | 42.52               | 483 |
| 2023  | 63.11 | 42.77               | 420 |

#### ACADEMIC PROFICIENCY SCORE IN MATHEMATICS BY RACE/ETHNICITY

<sup>\*</sup>State-required academic achievement tests were waived in 2020 due to COVID19.

BRYANT SCHOOL DISTRICT Page 30/107 Table of Contents