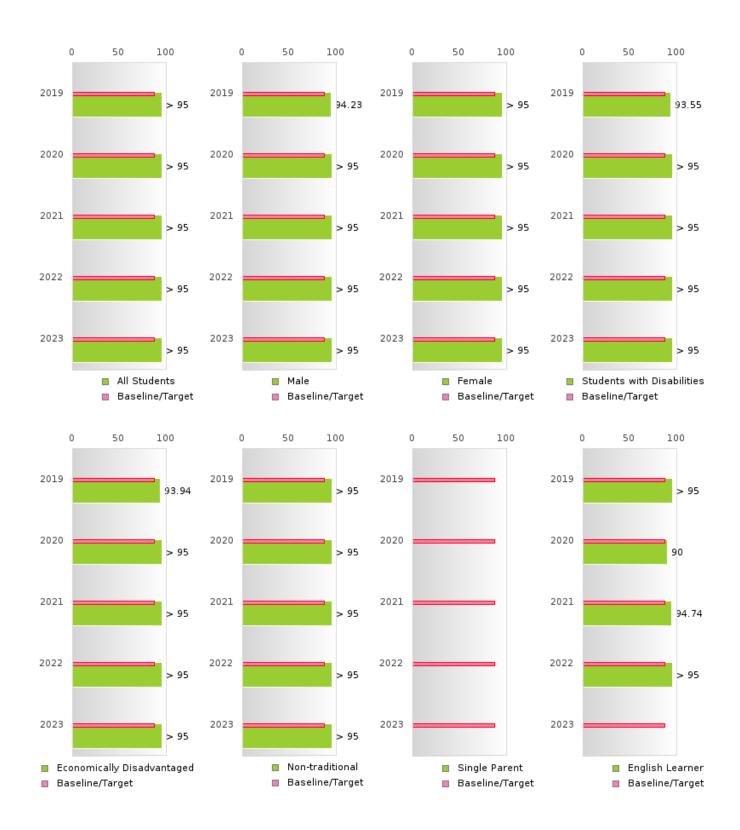

### CONSORTIUM FOUR-YEAR ADJUSTED COHORT GRADUATION RATE BY SPECIAL POPULATION

BRYANT SCHOOL DISTRICT Page 14/107 Table of Contents

### **GRADUATION RATE BY SPECIAL POPULATION**

| RACE                       |        | 2019 |        |         | 2020  |        |         | 2021 2022 |        |         |      | 2023   |        |      |        |
|----------------------------|--------|------|--------|---------|-------|--------|---------|-----------|--------|---------|------|--------|--------|------|--------|
|                            | Score  | N    | Target | Score   | N     | Target | Score   | N         | Target | Score   | N    | Target | Score  | N    | Target |
|                            |        |      | FO     | UR-YEA  | R ADJ | USTED  | COHOR   | ΓGRAI     | DUATIO | ON RATE | 3    |        |        |      |        |
| All Students               | > 95   | 295  | 87.18  | > 95    | 379   | 87.18  | > 95    | 252       | 87.18  | > 95    | 242  | 87.18  | > 95   | RV   | 87.18  |
| Male                       | 94.23  | RV   | 87.18  | > 95    | 215   | 87.18  | > 95    | RV        | 87.18  | > 95    | RV   | 87.18  | > 95   | RV   | 87.18  |
| Female                     | > 95   | RV   | 87.18  | > 95    | RV    | 87.18  | > 95    | RV        | 87.18  | > 95    | RV   | 87.18  | > 95   | RV   | 87.18  |
| Students with Disabilities | 93.55  | RV   | 87.18  | > 95    | RV    | 87.18  | > 95    | RV        | 87.18  | > 95    | RV   | 87.18  | > 95   | RV   | 87.18  |
| Economically Disadvantaged | 93.94  | RV   | 87.18  | > 95    | RV    | 87.18  | > 95    | RV        | 87.18  | > 95    | RV   | 87.18  | > 95   | RV   | 87.18  |
| Non-traditional            | > 95   | RV   | 87.18  | > 95    | RV    | 87.18  | > 95    | RV        | 87.18  | > 95    | RV   | 87.18  | > 95   | RV   | 87.18  |
| Single Parent              |        |      | 87.18  |         |       | 87.18  |         |           | 87.18  |         |      | 87.18  |        |      | 87.18  |
| English Learner            | > 95   | RV   | 87.18  | 90.00   | RV    | 87.18  | 94.74   | RV        | 87.18  | > 95    | RV   |        | N < 10 | < 10 | 87.18  |
| Homeless                   | N < 10 | < 10 | 87.18  | N < 10  | < 10  |        | N < 10  | < 10      | 87.18  | N < 10  | < 10 |        | N < 10 | < 10 | 87.18  |
| Foster Care                | N < 10 | < 10 | 87.18  | N < 10  | < 10  |        | N < 10  | < 10      | 87.18  | N < 10  | < 10 | 87.18  |        |      | 87.18  |
| Military                   |        |      | 87.18  | N < 10  | < 10  | 87.18  | N < 10  | < 10      | 87.18  | N < 10  | < 10 | 87.18  | N < 10 | < 10 | 87.18  |
| Dependent                  |        |      |        |         |       |        |         |           |        |         |      |        |        |      |        |
| Migrant                    | N < 10 | < 10 | 87.18  |         |       | 87.18  |         |           | 87.18  |         |      | 87.18  |        |      | 87.18  |
|                            |        |      |        | EAR EXT |       | _      | STED CC |           |        | UATION  |      |        |        |      |        |
| All Students               | > 95   | 277  | 90.4   | > 95    | 295   | 90.4   | > 95    | 371       | 90.4   | > 95    | 248  | 90.4   | > 95   | 240  | 90.4   |
| Male                       | > 95   | RV   | 90.4   | 94.23   | RV    | 90.4   | > 95    | 212       | 90.4   | > 95    | RV   | 90.4   | > 95   | RV   | 90.4   |
| Female                     | > 95   | RV   | 90.4   | > 95    | RV    | 90.4   | > 95    | RV        | 90.4   | > 95    | RV   | 90.4   | > 95   | RV   | 90.4   |
| Students with Disabilities | > 95   | RV   | 90.4   | 93.55   | RV    | 90.4   | > 95    | RV        | 90.4   | > 95    | RV   | 90.4   | > 95   | RV   | 90.4   |
| Economically Disadvantaged | > 95   | RV   | 90.4   | 94.70   | RV    | 90.4   | > 95    | RV        | 90.4   | > 95    | RV   | 90.4   | > 95   | RV   | 90.4   |
| Non-traditional            | N < 10 | < 10 | 90.4   | > 95    | RV    | 90.4   | > 95    | RV        | 90.4   | > 95    | RV   | 90.4   | > 95   | RV   | 90.4   |
| Single Parent              |        |      | 90.4   |         |       | 90.4   |         |           | 90.4   |         |      | 90.4   |        |      | 90.4   |
| English Learner            | > 95   | RV   | 90.4   | > 95    | RV    | 90.4   | 93.33   | RV        | 90.4   | 94.44   | RV   | 90.4   | > 95   | RV   | 90.4   |
| Homeless                   | N < 10 | < 10 | 90.4   | N < 10  | < 10  | 90.4   | N < 10  | < 10      | 90.4   | N < 10  | < 10 | 90.4   | N < 10 | < 10 | 90.4   |
| Foster Care                |        |      | 90.4   | N < 10  | < 10  | 90.4   | N < 10  | < 10      | 90.4   | N < 10  | < 10 | 90.4   | N < 10 | < 10 | 90.4   |
| Military                   |        |      | 90.4   |         |       | 90.4   | N < 10  | < 10      | 90.4   | N < 10  | < 10 | 90.4   | N < 10 | < 10 | 90.4   |
| Dependent                  |        |      |        |         |       |        |         |           |        |         |      |        |        |      |        |
| Migrant                    |        |      | 90.4   | N < 10  | < 10  | 90.4   |         |           | 90.4   |         |      | 90.4   |        |      | 90.4   |