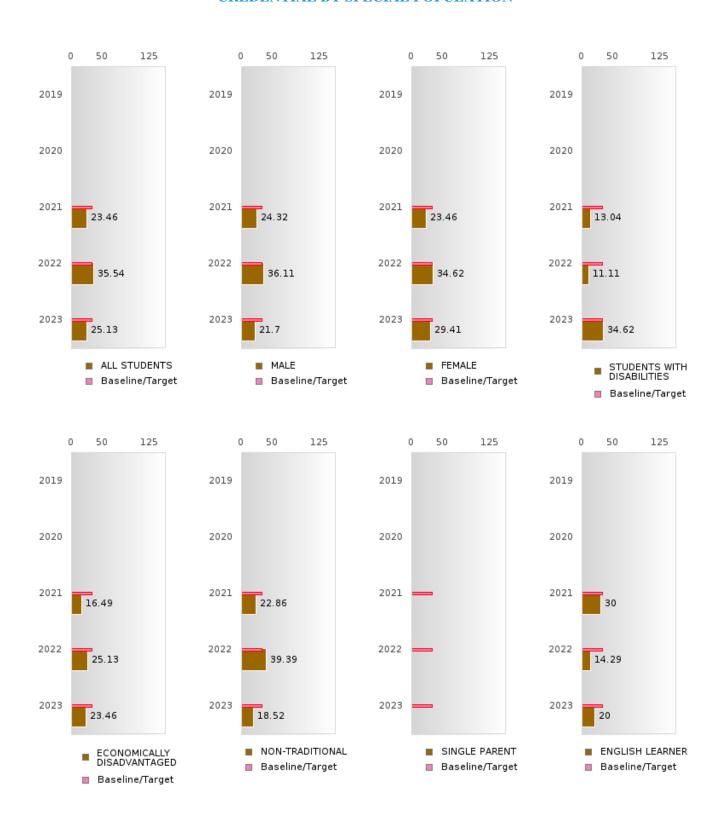

### PERFORMANCE MEASURE SCORES FOR CONCENTRATORS ONLY

| PERFORMANCE       |       | DIS   | TRICT SCO | DRE   |       | STATE SCORE |       |       |       |       |  |  |
|-------------------|-------|-------|-----------|-------|-------|-------------|-------|-------|-------|-------|--|--|
| MEASURES          | 2019  | 2020  | 2021      | 2022  | 2023  | 2019        | 2020  | 2021  | 2022  | 2023  |  |  |
| 3S1: POST-PROGRAM |       |       | 84.22     | 90.48 | 89.84 |             |       | 81.92 | 81.38 | 82.78 |  |  |
| PLACEMENT         |       |       |           |       |       |             |       |       |       |       |  |  |
|                   |       |       |           |       |       |             |       |       |       |       |  |  |
| 4S1: NON-         | 19.82 | 17.91 | 13.70     | 20.00 | 21.18 | 31.31       | 31.34 | 30.03 | 43.00 | 39.14 |  |  |
| TRADITIONAL       |       |       |           |       |       |             |       |       |       |       |  |  |
| PROGRAM           |       |       |           |       |       |             |       |       |       |       |  |  |
| CONCENTRATION     |       |       |           |       |       |             |       |       |       |       |  |  |
| 5S1: INDUSTRY     |       |       | 23.92     | 35.54 | 25.13 |             |       | 14.46 | 47.36 | 55.22 |  |  |
| CERTIFICATIONS    |       |       |           |       |       |             |       |       |       |       |  |  |
|                   |       |       |           |       |       |             |       |       |       |       |  |  |

### **GRADUATION RATE BY SPECIAL POPULATION**

| RACE                       |        | 2019 |        |         | 2020  |        |         | 2021 2022 |        |         |      | 2023   |        |      |        |
|----------------------------|--------|------|--------|---------|-------|--------|---------|-----------|--------|---------|------|--------|--------|------|--------|
|                            | Score  | N    | Target | Score   | N     | Target | Score   | N         | Target | Score   | N    | Target | Score  | N    | Target |
|                            |        |      | FO     | UR-YEA  | R ADJ | USTED  | COHOR   | ΓGRAI     | DUATIO | ON RATE | 3    |        |        |      |        |
| All Students               | > 95   | 295  | 87.18  | > 95    | 379   | 87.18  | > 95    | 252       | 87.18  | > 95    | 242  | 87.18  | > 95   | RV   | 87.18  |
| Male                       | 94.23  | RV   | 87.18  | > 95    | 215   | 87.18  | > 95    | RV        | 87.18  | > 95    | RV   | 87.18  | > 95   | RV   | 87.18  |
| Female                     | > 95   | RV   | 87.18  | > 95    | RV    | 87.18  | > 95    | RV        | 87.18  | > 95    | RV   | 87.18  | > 95   | RV   | 87.18  |
| Students with Disabilities | 93.55  | RV   | 87.18  | > 95    | RV    | 87.18  | > 95    | RV        | 87.18  | > 95    | RV   | 87.18  | > 95   | RV   | 87.18  |
| Economically Disadvantaged | 93.94  | RV   | 87.18  | > 95    | RV    | 87.18  | > 95    | RV        | 87.18  | > 95    | RV   | 87.18  | > 95   | RV   | 87.18  |
| Non-traditional            | > 95   | RV   | 87.18  | > 95    | RV    | 87.18  | > 95    | RV        | 87.18  | > 95    | RV   | 87.18  | > 95   | RV   | 87.18  |
| Single Parent              |        |      | 87.18  |         |       | 87.18  |         |           | 87.18  |         |      | 87.18  |        |      | 87.18  |
| English Learner            | > 95   | RV   | 87.18  | 90.00   | RV    | 87.18  | 94.74   | RV        | 87.18  | > 95    | RV   |        | N < 10 | < 10 | 87.18  |
| Homeless                   | N < 10 | < 10 | 87.18  | N < 10  | < 10  |        | N < 10  | < 10      | 87.18  | N < 10  | < 10 |        | N < 10 | < 10 | 87.18  |
| Foster Care                | N < 10 | < 10 | 87.18  | N < 10  | < 10  |        | N < 10  | < 10      | 87.18  | N < 10  | < 10 | 87.18  |        |      | 87.18  |
| Military                   |        |      | 87.18  | N < 10  | < 10  | 87.18  | N < 10  | < 10      | 87.18  | N < 10  | < 10 | 87.18  | N < 10 | < 10 | 87.18  |
| Dependent                  |        |      |        |         |       |        |         |           |        |         |      |        |        |      |        |
| Migrant                    | N < 10 | < 10 | 87.18  |         |       | 87.18  |         |           | 87.18  |         |      | 87.18  |        |      | 87.18  |
|                            |        |      |        | EAR EXT |       | _      | STED CC |           |        | UATION  |      |        |        |      |        |
| All Students               | > 95   | 277  | 90.4   | > 95    | 295   | 90.4   | > 95    | 371       | 90.4   | > 95    | 248  | 90.4   | > 95   | 240  | 90.4   |
| Male                       | > 95   | RV   | 90.4   | 94.23   | RV    | 90.4   | > 95    | 212       | 90.4   | > 95    | RV   | 90.4   | > 95   | RV   | 90.4   |
| Female                     | > 95   | RV   | 90.4   | > 95    | RV    | 90.4   | > 95    | RV        | 90.4   | > 95    | RV   | 90.4   | > 95   | RV   | 90.4   |
| Students with Disabilities | > 95   | RV   | 90.4   | 93.55   | RV    | 90.4   | > 95    | RV        | 90.4   | > 95    | RV   | 90.4   | > 95   | RV   | 90.4   |
| Economically Disadvantaged | > 95   | RV   | 90.4   | 94.70   | RV    | 90.4   | > 95    | RV        | 90.4   | > 95    | RV   | 90.4   | > 95   | RV   | 90.4   |
| Non-traditional            | N < 10 | < 10 | 90.4   | > 95    | RV    | 90.4   | > 95    | RV        | 90.4   | > 95    | RV   | 90.4   | > 95   | RV   | 90.4   |
| Single Parent              |        |      | 90.4   |         |       | 90.4   |         |           | 90.4   |         |      | 90.4   |        |      | 90.4   |
| English Learner            | > 95   | RV   | 90.4   | > 95    | RV    | 90.4   | 93.33   | RV        | 90.4   | 94.44   | RV   | 90.4   | > 95   | RV   | 90.4   |
| Homeless                   | N < 10 | < 10 | 90.4   | N < 10  | < 10  | 90.4   | N < 10  | < 10      | 90.4   | N < 10  | < 10 | 90.4   | N < 10 | < 10 | 90.4   |
| Foster Care                |        |      | 90.4   | N < 10  | < 10  | 90.4   | N < 10  | < 10      | 90.4   | N < 10  | < 10 | 90.4   | N < 10 | < 10 | 90.4   |
| Military                   |        |      | 90.4   |         |       | 90.4   | N < 10  | < 10      | 90.4   | N < 10  | < 10 | 90.4   | N < 10 | < 10 | 90.4   |
| Dependent                  |        |      |        |         |       |        |         |           |        |         |      |        |        |      |        |
| Migrant                    |        |      | 90.4   | N < 10  | < 10  | 90.4   |         |           | 90.4   |         |      | 90.4   |        |      | 90.4   |