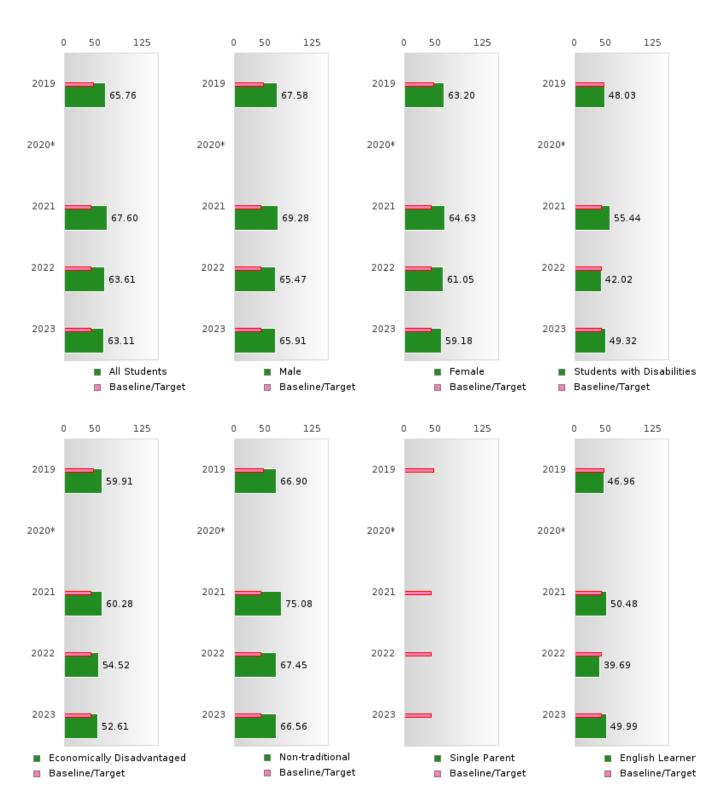

#### ACADEMIC PROFICIENCY SCORE IN READING LANGUAGE ARTS

| YEAR  | SCORE | BASELINE/ | N   |
|-------|-------|-----------|-----|
|       |       | TARGET    |     |
| 2019  | 70.57 | 52.78     | 582 |
| 2020* |       | 53.03     |     |
| 2021  | 71.97 | 48.45     | 526 |
| 2022  | 70.03 | 48.7      | 483 |
| 2023  | 70.05 | 48.95     | 420 |

#### ACADEMIC PROFICIENCY SCORE IN MATHEMATICS

| YEAR  | SCORE | BASELINE/<br>TARGET | N   |
|-------|-------|---------------------|-----|
| 2019  | 65.76 | 46.45               | 582 |
| 2020* |       | 46.7                |     |
| 2021  | 67.60 | 42.27               | 526 |
| 2022  | 63.61 | 42.52               | 483 |
| 2023  | 63.11 | 42.77               | 420 |

#### ACADEMIC PROFICIENCY SCORE IN SCIENCE

| YEAR  | SCORE | BASELINE/ | N   |
|-------|-------|-----------|-----|
|       |       | TARGET    |     |
| 2019  | 70.48 | 53.26     | 582 |
| 2020* |       | 53.51     |     |
| 2021  | 76.17 | 48.4      | 526 |
| 2022  | 70.18 | 48.65     | 483 |
| 2023  | 71.02 | 48.9      | 420 |