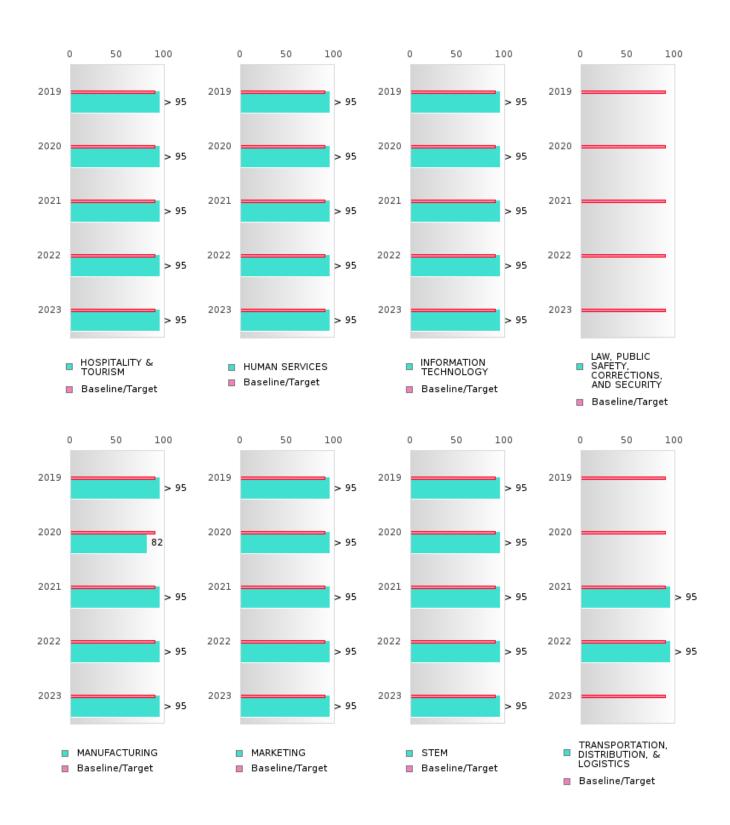

### FOUR-YEAR ADJUSTED GRADUATION RATE BY CLUSTER

| RACE                                                 |        | 2019 |        |        | 2020   |        |        | 2021 |        |         | 2022 |        |        | 2023 |        |
|------------------------------------------------------|--------|------|--------|--------|--------|--------|--------|------|--------|---------|------|--------|--------|------|--------|
|                                                      | Score  | N    | Target | Score  | N 2020 | Target | Score  | N    | Target | Score   | N    | Target | Score  | N N  | Target |
|                                                      | Score  |      |        |        |        |        |        |      |        | ON RATE |      | Turger | Beere  |      | Turget |
| AGRICULTUR<br>E, FOOD, &<br>NATURAL<br>RESOURCES     |        |      | 87.18  |        |        | 87.18  |        |      | _      | N < 10  |      | 87.18  | N < 10 | < 10 | 87.18  |
| ARCHITECTU<br>RE AND CONS<br>TRUCTION                | 87.00  | RV   | 87.18  | 89.00  | RV     | 87.18  | 95.00  | RV   | 87.18  | > 95    | RV   | 87.18  | N < 10 | < 10 | 87.18  |
| ARTS, A/V,<br>TECHNOLOGY<br>& COMMUNIC<br>ATIONS     | > 95   | RV   | 87.18  | > 95   | RV     | 87.18  | > 95   | RV   | 87.18  | > 95    | RV   | 87.18  | N < 10 | < 10 | 87.18  |
| BUSINESS MA<br>NAGEMENT &<br>ADMINISTRAT<br>ION      | > 95   | RV   | 87.18  | > 95   | RV     | 87.18  | > 95   | RV   | 87.18  | > 95    | RV   | 87.18  | > 95   | RV   | 87.18  |
| EDUCATION<br>AND<br>TRAINING                         | > 95   | RV   | 87.18  | > 95   | RV     | 87.18  | > 95   | RV   | 87.18  | 95.00   | RV   | 87.18  | > 95   | RV   | 87.18  |
| FINANCE                                              | > 95   | RV   | 87.18  | > 95   | RV     | 87.18  | > 95   | RV   |        | N < 10  | < 10 |        | N < 10 | < 10 | 87.18  |
| GOVERNMEN<br>T AND PUBLIC<br>ADMINISTRAT<br>ION      |        |      | 87.18  |        |        | 87.18  | N < 10 | < 10 | 87.18  |         |      | 87.18  |        |      | 87.18  |
| HEALTH<br>SCIENCES                                   | > 95   | RV   | 87.18  | > 95   | RV     | 87.18  | > 95   | RV   | 87.18  | > 95    | RV   | 87.18  | > 95   | RV   | 87.18  |
| HOSPITALITY & TOURISM                                | > 95   | RV   | 87.18  | > 95   | RV     | 87.18  | > 95   | RV   | 87.18  | > 95    | RV   | 87.18  | > 95   | RV   | 87.18  |
| HUMAN<br>SERVICES                                    | > 95   | RV   | 87.18  | > 95   | RV     | 87.18  | > 95   | RV   | 87.18  | > 95    | RV   | 87.18  | > 95   | RV   | 87.18  |
| INFORMATIO<br>N<br>TECHNOLOGY                        | > 95   | RV   | 87.18  | > 95   | RV     | 87.18  | > 95   | RV   | 87.18  | > 95    | RV   | 87.18  | > 95   | RV   | 87.18  |
| SAFETY,<br>CORRECTION<br>S, AND<br>SECURITY          |        |      |        | N < 10 |        |        | N < 10 |      |        |         |      |        | N < 10 |      | 87.18  |
| MANUFACTU<br>RING                                    | 82.00  | RV   | 87.18  | 95.00  | RV     | 87.18  | > 95   | RV   | 87.18  | > 95    | RV   | 87.18  | > 95   | RV   | 87.18  |
| MARKETING                                            | > 95   | RV   | 87.18  | > 95   | RV     | 87.18  | > 95   | RV   | 87.18  | > 95    | RV   | 87.18  | > 95   | RV   | 87.18  |
| STEM                                                 | > 95   | RV   | 87.18  | > 95   | RV     | 87.18  | > 95   | RV   | 87.18  | > 95    | RV   | 87.18  | > 95   | RV   | 87.18  |
| TRANSPORTA<br>TION, DISTRIB<br>UTION, &<br>LOGISTICS | N < 10 | < 10 | 87.18  | > 95   | RV     | 87.18  | > 95   | RV   | 87.18  | N < 10  | < 10 | 87.18  | > 95   | RV   | 87.18  |

### FIVE-YEAR EXTENDED ADJUSTED GRADUATION RATE BY CLUSTER

| RACE          |         | 2019 |              |         | 2020  |              |         | 2021  |              |         | 2022 |          |         | 2023 |              |
|---------------|---------|------|--------------|---------|-------|--------------|---------|-------|--------------|---------|------|----------|---------|------|--------------|
|               | Score   | N    | Target       | Score   | N     | Target       | Score   | N     | Target       | Score   | N    | Target   | Score   | N    | Target       |
|               |         | F    |              |         | ENDEL |              |         | DHORT |              | JATION  | RATE | <u> </u> |         |      |              |
| AGRICULTUR    |         |      | 90.4         |         |       | 90.4         |         |       | 90.4         |         |      | 90.4     | N < 10  | < 10 | 90.4         |
| E, FOOD, &    |         |      |              |         |       |              |         |       |              |         |      |          |         |      |              |
| NATURAL       |         |      |              |         |       |              |         |       |              |         |      |          |         |      |              |
| RESOURCES     |         |      |              |         |       |              |         |       |              |         |      |          |         |      |              |
| ARCHITECTU    | 94.00   | RV   | 90.4         | 87.00   | RV    | 90.4         | > 95    | RV    | 90.4         | 94.00   | RV   | 90.4     | > 95    | RV   | 90.4         |
| RE AND CONS   |         |      |              |         |       |              |         |       |              |         |      |          |         |      |              |
| TRUCTION      |         |      |              |         |       |              |         |       |              |         |      |          |         |      |              |
| ARTS, A/V,    | > 95    | RV   | 90.4         | > 95    | RV    | 90.4         | > 95    | RV    | 90.4         | > 95    | RV   | 90.4     | > 95    | RV   | 90.4         |
| TECHNOLOGY    |         |      |              |         |       |              |         |       |              |         |      |          |         |      |              |
| & COMMUNIC    |         |      |              |         |       |              |         |       |              |         |      |          |         |      |              |
| ATIONS        |         |      |              |         |       |              |         |       |              |         |      |          |         |      |              |
| BUSINESS MA   | > 95    | RV   | 90.4         | > 95    | RV    | 90.4         | > 95    | RV    | 90.4         | > 95    | RV   | 90.4     | > 95    | RV   | 90.4         |
| NAGEMENT &    | , , ,   | 11,  | 70           | , ,,    | 11,   | , , , ,      | - / -   | 11,   | , , , ,      | , , ,   | 10,  | 70       | - > 0   | 10,  | , , , ,      |
| ADMINISTRAT   |         |      |              |         |       |              |         |       |              |         |      |          |         |      |              |
| ION           |         |      |              |         |       |              |         |       |              |         |      |          |         |      |              |
| EDUCATION     | > 95    | RV   | 90.4         | > 95    | RV    | 90.4         | > 95    | RV    | 90.4         | > 95    | RV   | 90.4     | 95.00   | RV   | 90.4         |
| AND           | 7 )3    | IX V | 70.4         | 7 )3    | IX V  | 70.4         | 7 75    | IC V  | 70.4         | 7 75    | IX V | 70.4     | 75.00   | IX V | 70.4         |
| TRAINING      |         |      |              |         |       |              |         |       |              |         |      |          |         |      |              |
| FINANCE       | > 95    | RV   | 90.4         | > 95    | RV    | 90.4         | > 95    | RV    | 90.4         | N < 10  | < 10 | 90.4     | N < 10  | < 10 | 90.4         |
| GOVERNMEN     |         | < 10 | 90.4         | 7 )3    | IX V  | 90.4         | 7 )3    | IX V  | 90.4         | N < 10  | < 10 | 90.4     | 14 < 10 | < 10 | 90.4         |
| T AND PUBLIC  | 11 < 10 | < 10 | 70.4         |         |       | 70.4         |         |       | 70.4         | 11 < 10 | < 10 | 70.4     |         |      | 70.4         |
| ADMINISTRAT   |         |      |              |         |       |              |         |       |              |         |      |          |         |      |              |
| ION           |         |      |              |         |       |              |         |       |              |         |      |          |         |      |              |
| HEALTH        | > 95    | RV   | 90.4         | > 95    | RV    | 90.4         | > 95    | RV    | 90.4         | > 95    | RV   | 90.4     | > 95    | RV   | 90.4         |
| SCIENCES      | 7 73    | IX V | 70.4         | 7 73    | IX V  | 70.4         | 7 73    | IX V  | 70.4         | 7 73    | IX V | 70.4     | / /3    | IX V | 70.4         |
| HOSPITALITY   | > 95    | RV   | 90.4         | > 95    | RV    | 90.4         | > 95    | RV    | 90.4         | > 95    | RV   | 90.4     | > 95    | RV   | 90.4         |
| & TOURISM     | 7 )3    | IX V | 70.₹         | 7 )3    | IX V  | 70.4         | 7 )3    | IX V  | 70.4         | 7 )3    | IX V | 70.4     | 7 )3    | IX V | 70.4         |
| HUMAN         | > 95    | RV   | 90.4         | > 95    | RV    | 90.4         | > 95    | RV    | 90.4         | > 95    | RV   | 90.4     | > 95    | RV   | 90.4         |
| SERVICES      | 7 93    | IX V | <i>5</i> 0.4 | 7 93    | IX V  | 30.4         | 7 93    | IX V  | 30.4         | 7 93    | IX V | 30.4     | 7 93    | IX V | 30.4         |
| INFORMATIO    | > 95    | RV   | 90.4         | > 95    | RV    | 90.4         | > 95    | RV    | 90.4         | > 95    | RV   | 90.4     | > 95    | RV   | 90.4         |
| N N           | 7 93    | IX V | <i>5</i> 0.4 | 7 93    | IX V  | <i>5</i> 0.4 | 7 93    | IX V  | <i>5</i> 0.4 | 7 93    | IX V | 30.4     | 7 93    | IX V | <i>5</i> 0.4 |
| TECHNOLOGY    |         |      |              |         |       |              |         |       |              |         |      |          |         |      |              |
|               | N < 10  | < 10 | 90.4         | N < 10  | < 10  | 90.4         | N < 10  | < 10  | 90.4         | N < 10  | < 10 | 90.4     | N < 10  | < 10 | 90.4         |
| SAFETY,       | 11 < 10 | < 10 | <i>5</i> 0.4 | 11 < 10 | < 10  | 30.4         | 11 < 10 | < 10  | 30.4         | 11 < 10 | < 10 | 30.4     | 11 < 10 | < 10 | 30.4         |
| CORRECTION    |         |      |              |         |       |              |         |       |              |         |      |          |         |      |              |
| S, AND        |         |      |              |         |       |              |         |       |              |         |      |          |         |      |              |
| SECURITY      |         |      |              |         |       |              |         |       |              |         |      |          |         |      |              |
| MANUFACTU     | 95.00   | RV   | 90.4         | 82.00   | RV    | 90.4         | 95.00   | RV    | 90.4         | > 95    | RV   | 90.4     | > 95    | RV   | 90.4         |
| RING          | 93.00   | IX V | 90.4         | -82.00  | IX V  | 90.4         | 93.00   | IX V  | 90.4         | 7 93    | IX V | 90.4     | 293     | IX V | 90.4         |
| MARKETING     | > 95    | RV   | 90.4         | > 95    | RV    | 90.4         | > 95    | RV    | 90.4         | > 95    | RV   | 90.4     | > 95    | RV   | 90.4         |
| STEM          | > 95    | RV   | 90.4         | > 95    | RV    | 90.4         | > 95    | RV    | 90.4         | > 95    | RV   | 90.4     | > 95    | RV   | 90.4         |
|               |         |      |              |         |       |              |         |       |              |         |      |          |         |      |              |
| TRANSPORTA    | N < 10  | < 10 | 90.4         | N < 10  | < 10  | 90.4         | > 95    | RV    | 90.4         | > 95    | RV   | 90.4     | N < 10  | < 10 | 90.4         |
| TION, DISTRIB |         |      |              |         |       |              |         |       |              |         |      |          |         |      |              |
| UTION, &      |         |      |              |         |       |              |         |       |              |         |      |          |         |      |              |
| LOGISTICS     |         |      |              |         |       |              |         |       |              |         |      |          |         |      |              |