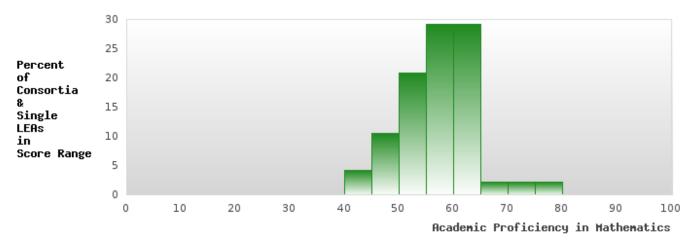

### DISTRIBUTION OF CONSORTIA AND SINGLE LEA SCORES FOR ACADEMIC PROFICIENCY IN MATHEMATICS

BRYANT SCHOOL DISTRICT Page 27/107 Table of Contents

<sup>\*</sup>State-required academic achievement tests were waived in 2020 due to COVID19.