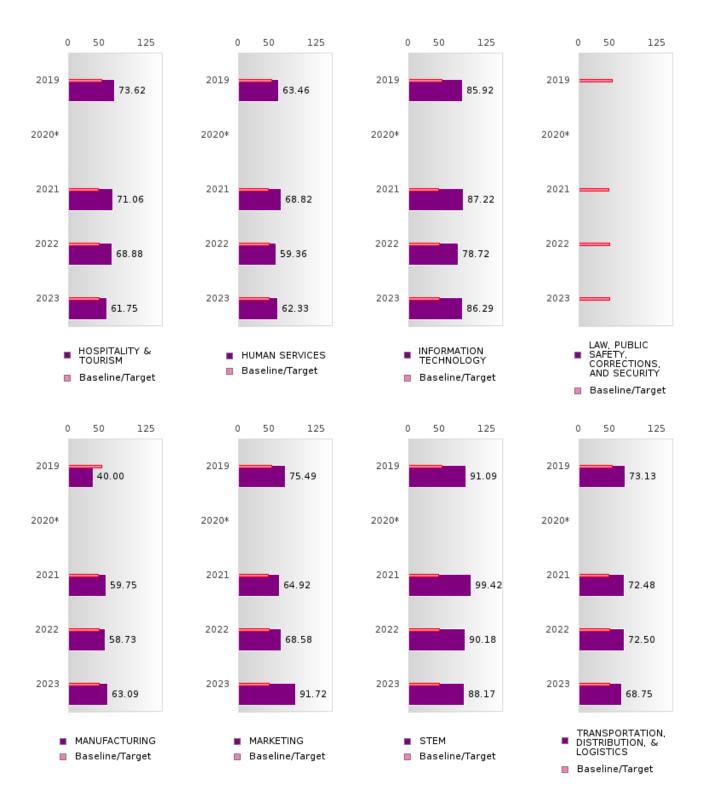

### FIVE-YEAR EXTENDED ADJUSTED GRADUATION RATE BY CLUSTER

| RACE          |         | 2019 |              |         | 2020  |              |         | 2021  |              |         | 2022 |          |         | 2023 |              |
|---------------|---------|------|--------------|---------|-------|--------------|---------|-------|--------------|---------|------|----------|---------|------|--------------|
|               | Score   | N    | Target       | Score   | N     | Target       | Score   | N     | Target       | Score   | N    | Target   | Score   | N    | Target       |
|               |         | F    |              |         | ENDEL |              |         | DHORT |              | JATION  | RATE | <u> </u> |         |      |              |
| AGRICULTUR    |         |      | 90.4         |         |       | 90.4         |         |       | 90.4         |         |      | 90.4     | N < 10  | < 10 | 90.4         |
| E, FOOD, &    |         |      |              |         |       |              |         |       |              |         |      |          |         |      |              |
| NATURAL       |         |      |              |         |       |              |         |       |              |         |      |          |         |      |              |
| RESOURCES     |         |      |              |         |       |              |         |       |              |         |      |          |         |      |              |
| ARCHITECTU    | 94.00   | RV   | 90.4         | 87.00   | RV    | 90.4         | > 95    | RV    | 90.4         | 94.00   | RV   | 90.4     | > 95    | RV   | 90.4         |
| RE AND CONS   |         |      |              |         |       |              |         |       |              |         |      |          |         |      |              |
| TRUCTION      |         |      |              |         |       |              |         |       |              |         |      |          |         |      |              |
| ARTS, A/V,    | > 95    | RV   | 90.4         | > 95    | RV    | 90.4         | > 95    | RV    | 90.4         | > 95    | RV   | 90.4     | > 95    | RV   | 90.4         |
| TECHNOLOGY    |         |      |              |         |       |              |         |       |              |         |      |          |         |      |              |
| & COMMUNIC    |         |      |              |         |       |              |         |       |              |         |      |          |         |      |              |
| ATIONS        |         |      |              |         |       |              |         |       |              |         |      |          |         |      |              |
| BUSINESS MA   | > 95    | RV   | 90.4         | > 95    | RV    | 90.4         | > 95    | RV    | 90.4         | > 95    | RV   | 90.4     | > 95    | RV   | 90.4         |
| NAGEMENT &    | , , ,   | 11,  | 70           | , ,,    | 11,   | , , , ,      | - / -   | 11,   | , , , ,      | , , ,   | 10,  | 70       | - > 0   | 10,  | , , , ,      |
| ADMINISTRAT   |         |      |              |         |       |              |         |       |              |         |      |          |         |      |              |
| ION           |         |      |              |         |       |              |         |       |              |         |      |          |         |      |              |
| EDUCATION     | > 95    | RV   | 90.4         | > 95    | RV    | 90.4         | > 95    | RV    | 90.4         | > 95    | RV   | 90.4     | 95.00   | RV   | 90.4         |
| AND           | 7 )3    | IX V | 70.4         | 7 )3    | IX V  | 70.4         | 7 75    | IC V  | 70.4         | 7 75    | IX V | 70.4     | 75.00   | IX V | 70.4         |
| TRAINING      |         |      |              |         |       |              |         |       |              |         |      |          |         |      |              |
| FINANCE       | > 95    | RV   | 90.4         | > 95    | RV    | 90.4         | > 95    | RV    | 90.4         | N < 10  | < 10 | 90.4     | N < 10  | < 10 | 90.4         |
| GOVERNMEN     |         | < 10 | 90.4         | 7 )3    | IX V  | 90.4         | 7 )3    | IX V  | 90.4         | N < 10  | < 10 | 90.4     | 14 < 10 | < 10 | 90.4         |
| T AND PUBLIC  | 11 < 10 | < 10 | 70.4         |         |       | 70.4         |         |       | 70.4         | 11 < 10 | < 10 | 70.4     |         |      | 70.4         |
| ADMINISTRAT   |         |      |              |         |       |              |         |       |              |         |      |          |         |      |              |
| ION           |         |      |              |         |       |              |         |       |              |         |      |          |         |      |              |
| HEALTH        | > 95    | RV   | 90.4         | > 95    | RV    | 90.4         | > 95    | RV    | 90.4         | > 95    | RV   | 90.4     | > 95    | RV   | 90.4         |
| SCIENCES      | 7 73    | IX V | 70.4         | 7 73    | IX V  | 70.4         | 7 73    | IX V  | 70.4         | 7 73    | IX V | 70.4     | / /3    | IX V | 70.4         |
| HOSPITALITY   | > 95    | RV   | 90.4         | > 95    | RV    | 90.4         | > 95    | RV    | 90.4         | > 95    | RV   | 90.4     | > 95    | RV   | 90.4         |
| & TOURISM     | 7 )3    | IX V | 70.₹         | 7 )3    | IX V  | 70.4         | 7 )3    | IX V  | 70.4         | 7 )3    | IX V | 70.4     | 7 )3    | IX V | 70.4         |
| HUMAN         | > 95    | RV   | 90.4         | > 95    | RV    | 90.4         | > 95    | RV    | 90.4         | > 95    | RV   | 90.4     | > 95    | RV   | 90.4         |
| SERVICES      | 7 93    | IX V | <i>5</i> 0.4 | 7 93    | IX V  | 30.4         | 7 93    | IX V  | 30.4         | 7 93    | IX V | 30.4     | 7 93    | IX V | 30.4         |
| INFORMATIO    | > 95    | RV   | 90.4         | > 95    | RV    | 90.4         | > 95    | RV    | 90.4         | > 95    | RV   | 90.4     | > 95    | RV   | 90.4         |
| N N           | 7 93    | IX V | <i>5</i> 0.4 | 7 93    | IX V  | <i>5</i> 0.4 | 7 93    | IX V  | <i>5</i> 0.4 | 7 93    | IX V | 30.4     | 7 93    | IX V | <i>5</i> 0.4 |
| TECHNOLOGY    |         |      |              |         |       |              |         |       |              |         |      |          |         |      |              |
|               | N < 10  | < 10 | 90.4         | N < 10  | < 10  | 90.4         | N < 10  | < 10  | 90.4         | N < 10  | < 10 | 90.4     | N < 10  | < 10 | 90.4         |
| SAFETY,       | 11 < 10 | < 10 | <i>5</i> 0.4 | 11 < 10 | < 10  | 30.4         | 11 < 10 | < 10  | 30.4         | 11 < 10 | < 10 | 30.4     | 11 < 10 | < 10 | 30.4         |
| CORRECTION    |         |      |              |         |       |              |         |       |              |         |      |          |         |      |              |
| S, AND        |         |      |              |         |       |              |         |       |              |         |      |          |         |      |              |
| SECURITY      |         |      |              |         |       |              |         |       |              |         |      |          |         |      |              |
| MANUFACTU     | 95.00   | RV   | 90.4         | 82.00   | RV    | 90.4         | 95.00   | RV    | 90.4         | > 95    | RV   | 90.4     | > 95    | RV   | 90.4         |
| RING          | 93.00   | IX V | 90.4         | -82.00  | IX V  | 90.4         | 93.00   | IX V  | 90.4         | 7 93    | IX V | 90.4     | 293     | IX V | 90.4         |
| MARKETING     | > 95    | RV   | 90.4         | > 95    | RV    | 90.4         | > 95    | RV    | 90.4         | > 95    | RV   | 90.4     | > 95    | RV   | 90.4         |
| STEM          | > 95    | RV   | 90.4         | > 95    | RV    | 90.4         | > 95    | RV    | 90.4         | > 95    | RV   | 90.4     | > 95    | RV   | 90.4         |
|               |         |      |              |         |       |              |         |       |              |         |      |          |         |      |              |
| TRANSPORTA    | N < 10  | < 10 | 90.4         | N < 10  | < 10  | 90.4         | > 95    | RV    | 90.4         | > 95    | RV   | 90.4     | N < 10  | < 10 | 90.4         |
| TION, DISTRIB |         |      |              |         |       |              |         |       |              |         |      |          |         |      |              |
| UTION, &      |         |      |              |         |       |              |         |       |              |         |      |          |         |      |              |
| LOGISTICS     |         |      |              |         |       |              |         |       |              |         |      |          |         |      |              |