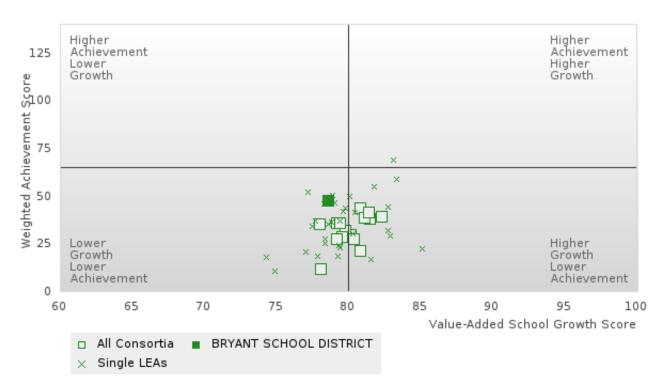

### DISTRIBUTION OF CONSORTIA AND SINGLE LEA SCORES FOR ACADEMIC PROFICIENCY IN MATHEMATICS

BRYANT SCHOOL DISTRICT Page 27/107 Table of Contents

<sup>\*</sup>State-required academic achievement tests were waived in 2020 due to COVID19.