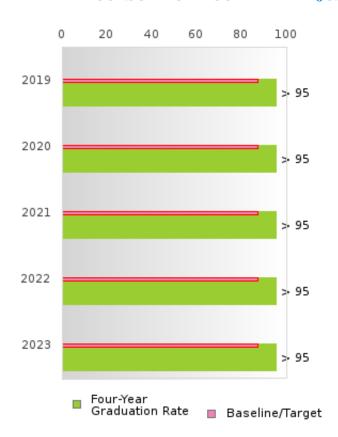

#### CONSORTIUM FOUR-YEAR ADJUSTED COHORT GRADUATION RATE

| YEAR | SCORE | BASELINE/ | N   |
|------|-------|-----------|-----|
|      |       | TARGET    |     |
| 2019 | > 95  | 87.18     | 295 |
| 2020 | > 95  | 87.18     | 379 |
| 2021 | > 95  | 87.18     | 252 |
| 2022 | > 95  | 87.18     | 242 |
| 2023 | > 95  | 87.18     | RV  |