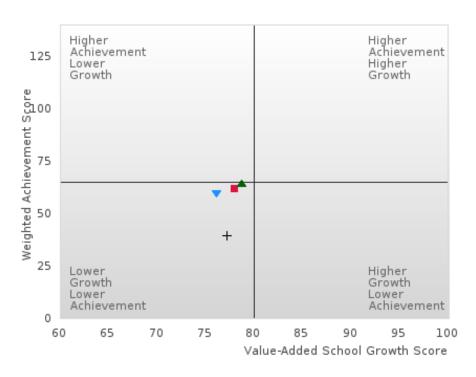

### **Table Of Contents**

| Definitions                                              | 4  |
|----------------------------------------------------------|----|
| Perkins V Performance Measure Scores                     | 6  |
| 1S: Graduation Performance Measures                      | 8  |
| By All Students                                          | 9  |
| By Race/Ethnicity                                        | 11 |
| By Special Population                                    | 14 |
| By Cluster                                               | 19 |
| 2S: Academic Performance Measures                        | 25 |
| By All Students                                          | 26 |
| By Race/Ethnicity                                        | 29 |
| By Special Population                                    | 33 |
| By Cluster                                               | 40 |
| Scatterplot of Weighted Achievement & Value-Added Growth | 49 |
| By All Students                                          | 51 |
| By Race                                                  | 54 |
| By Special Population                                    | 58 |
| By Cluster                                               | 62 |
| 3S1: Postsecondary Placement                             | 70 |
| By All Students                                          | 71 |
| By Race/Ethnicity                                        | 72 |
| By Special Population                                    | 74 |
| By Cluster                                               | 77 |
| By Type                                                  | 80 |
| 4S1: Non-traditional Program Concentration               | 82 |
| By All Students                                          | 83 |
| By Race/Ethnicity                                        | 84 |
| By Special Population                                    | 86 |
| By Cluster                                               | 89 |
| 5S1: Industry Certifications                             | 92 |

#### Assessments Included:

Act Aspire (Grades 9 - 10) • Dynamic Learning Maps (Grades 9 - 10) • ACT (Grades 11 -12 [3-yr best])

Academic Proficiency Score Calculation:

- Weighted Achievement (Grades 9 12) and Value-Added Growth Scores (Grades 9 -10)
   Included in Score
- Reading/Language Arts, Mathematics, and Science calculated separately
- Calculated for all schools with Grades 9, 10, 11, and/or 12

#### General Formula for Academic Proficiency Score for Each Subject

ELA Academic Proficiency Score =

ELA Weighted Achievement Score  $\times$  (0.50) + ELA Mean Value – Added Growth Score  $\times$  (0.50)

Math Academic Proficiency Score =

 $Math\ Weighted\ Achievement\ Score \times (0.50) + Math\ Mean\ Value - Added\ Growth\ Score \times (0.50)$ 

Science Academic Proficiency Score =

Science Weighted Achievement Score  $\times$  (0.50) + Science Mean Value – Added Growth Score  $\times$  (0.50)