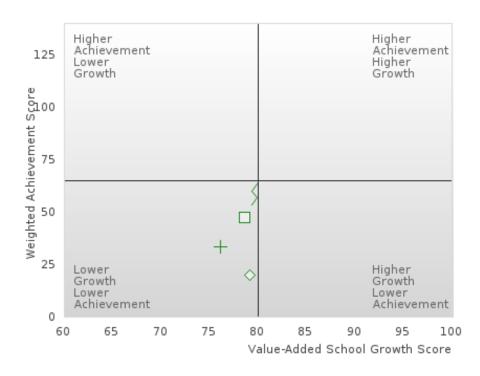

### **Table Of Contents**

| Definitions                                              | 4  |
|----------------------------------------------------------|----|
| Perkins V Performance Measure Scores                     | 6  |
| 1S: Graduation Performance Measures                      | 8  |
| By All Students                                          | 9  |
| By Race/Ethnicity                                        | 11 |
| By Special Population                                    | 14 |
| By Cluster                                               | 19 |
| 2S: Academic Performance Measures                        | 25 |
| By All Students                                          | 26 |
| By Race/Ethnicity                                        | 29 |
| By Special Population                                    | 33 |
| By Cluster                                               | 40 |
| Scatterplot of Weighted Achievement & Value-Added Growth | 49 |
| By All Students                                          | 51 |
| By Race                                                  | 54 |
| By Special Population                                    | 58 |
| By Cluster                                               | 62 |
| 3S1: Postsecondary Placement                             | 70 |
| By All Students                                          | 71 |
| By Race/Ethnicity                                        | 72 |
| By Special Population                                    | 74 |
| By Cluster                                               | 77 |
| By Type                                                  | 80 |
| 4S1: Non-traditional Program Concentration               | 82 |
| By All Students                                          | 83 |
| By Race/Ethnicity                                        | 84 |
| By Special Population                                    | 86 |
| By Cluster                                               | 89 |
| 5S1: Industry Certifications                             | 92 |

#### Assessments Included:

Act Aspire (Grades 9 - 10) • Dynamic Learning Maps (Grades 9 - 10) • ACT (Grades 11 -12 [3-yr best])

Academic Proficiency Score Calculation:

- Weighted Achievement (Grades 9 12) and Value-Added Growth Scores (Grades 9 -10)
   Included in Score
- Reading/Language Arts, Mathematics, and Science calculated separately
- Calculated for all schools with Grades 9, 10, 11, and/or 12

#### General Formula for Academic Proficiency Score for Each Subject

ELA Academic Proficiency Score =

ELA Weighted Achievement Score  $\times$  (0.50) + ELA Mean Value – Added Growth Score  $\times$  (0.50)

Math Academic Proficiency Score =

 $Math\ Weighted\ Achievement\ Score \times (0.50) + Math\ Mean\ Value - Added\ Growth\ Score \times (0.50)$ 

Science Academic Proficiency Score =

Science Weighted Achievement Score  $\times$  (0.50) + Science Mean Value – Added Growth Score  $\times$  (0.50)