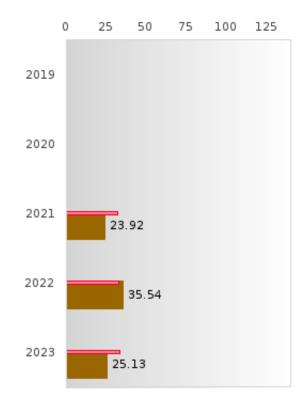

### PERFORMANCE MEASURE SCORES FOR CONCENTRATORS ONLY

| PERFORMANCE       |       | DIS   | TRICT SCO | DRE   |       | STATE SCORE |       |       |       |       |  |  |
|-------------------|-------|-------|-----------|-------|-------|-------------|-------|-------|-------|-------|--|--|
| MEASURES          | 2019  | 2020  | 2021      | 2022  | 2023  | 2019        | 2020  | 2021  | 2022  | 2023  |  |  |
| 3S1: POST-PROGRAM |       |       | 84.22     | 90.48 | 89.84 |             |       | 81.92 | 81.38 | 82.78 |  |  |
| PLACEMENT         |       |       |           |       |       |             |       |       |       |       |  |  |
|                   |       |       |           |       |       |             |       |       |       |       |  |  |
| 4S1: NON-         | 19.82 | 17.91 | 13.70     | 20.00 | 21.18 | 31.31       | 31.34 | 30.03 | 43.00 | 39.14 |  |  |
| TRADITIONAL       |       |       |           |       |       |             |       |       |       |       |  |  |
| PROGRAM           |       |       |           |       |       |             |       |       |       |       |  |  |
| CONCENTRATION     |       |       |           |       |       |             |       |       |       |       |  |  |
| 5S1: INDUSTRY     |       |       | 23.92     | 35.54 | 25.13 |             |       | 14.46 | 47.36 | 55.22 |  |  |
| CERTIFICATIONS    |       |       |           |       |       |             |       |       |       |       |  |  |
|                   |       |       |           |       |       |             |       |       |       |       |  |  |