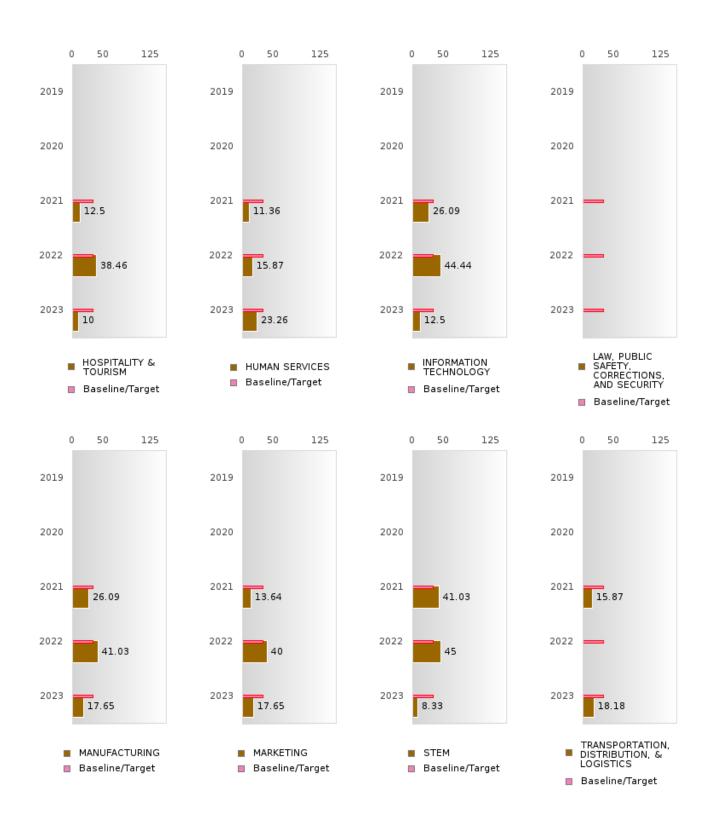

### FOUR-YEAR ADJUSTED GRADUATION RATE BY CLUSTER

| RACE                                                 |        | 2019 |        |        | 2020   |        |        | 2021 |        |         | 2022 |        |        | 2023 |        |
|------------------------------------------------------|--------|------|--------|--------|--------|--------|--------|------|--------|---------|------|--------|--------|------|--------|
|                                                      | Score  | N    | Target | Score  | N 2020 | Target | Score  | N    | Target | Score   | N    | Target | Score  | N N  | Target |
|                                                      | Score  |      |        |        |        |        |        |      |        | ON RATE |      | Turger | Beere  |      | Turget |
| AGRICULTUR<br>E, FOOD, &<br>NATURAL<br>RESOURCES     |        |      | 87.18  |        |        | 87.18  |        |      | _      | N < 10  |      | 87.18  | N < 10 | < 10 | 87.18  |
| ARCHITECTU<br>RE AND CONS<br>TRUCTION                | 87.00  | RV   | 87.18  | 89.00  | RV     | 87.18  | 95.00  | RV   | 87.18  | > 95    | RV   | 87.18  | N < 10 | < 10 | 87.18  |
| ARTS, A/V,<br>TECHNOLOGY<br>& COMMUNIC<br>ATIONS     | > 95   | RV   | 87.18  | > 95   | RV     | 87.18  | > 95   | RV   | 87.18  | > 95    | RV   | 87.18  | N < 10 | < 10 | 87.18  |
| BUSINESS MA<br>NAGEMENT &<br>ADMINISTRAT<br>ION      | > 95   | RV   | 87.18  | > 95   | RV     | 87.18  | > 95   | RV   | 87.18  | > 95    | RV   | 87.18  | > 95   | RV   | 87.18  |
| EDUCATION<br>AND<br>TRAINING                         | > 95   | RV   | 87.18  | > 95   | RV     | 87.18  | > 95   | RV   | 87.18  | 95.00   | RV   | 87.18  | > 95   | RV   | 87.18  |
| FINANCE                                              | > 95   | RV   | 87.18  | > 95   | RV     | 87.18  | > 95   | RV   |        | N < 10  | < 10 |        | N < 10 | < 10 | 87.18  |
| GOVERNMEN<br>T AND PUBLIC<br>ADMINISTRAT<br>ION      |        |      | 87.18  |        |        | 87.18  | N < 10 | < 10 | 87.18  |         |      | 87.18  |        |      | 87.18  |
| HEALTH<br>SCIENCES                                   | > 95   | RV   | 87.18  | > 95   | RV     | 87.18  | > 95   | RV   | 87.18  | > 95    | RV   | 87.18  | > 95   | RV   | 87.18  |
| HOSPITALITY & TOURISM                                | > 95   | RV   | 87.18  | > 95   | RV     | 87.18  | > 95   | RV   | 87.18  | > 95    | RV   | 87.18  | > 95   | RV   | 87.18  |
| HUMAN<br>SERVICES                                    | > 95   | RV   | 87.18  | > 95   | RV     | 87.18  | > 95   | RV   | 87.18  | > 95    | RV   | 87.18  | > 95   | RV   | 87.18  |
| INFORMATIO<br>N<br>TECHNOLOGY                        | > 95   | RV   | 87.18  | > 95   | RV     | 87.18  | > 95   | RV   | 87.18  | > 95    | RV   | 87.18  | > 95   | RV   | 87.18  |
| SAFETY,<br>CORRECTION<br>S, AND<br>SECURITY          |        |      |        | N < 10 |        |        | N < 10 |      |        |         |      |        | N < 10 |      | 87.18  |
| MANUFACTU<br>RING                                    | 82.00  | RV   | 87.18  | 95.00  | RV     | 87.18  | > 95   | RV   | 87.18  | > 95    | RV   | 87.18  | > 95   | RV   | 87.18  |
| MARKETING                                            | > 95   | RV   | 87.18  | > 95   | RV     | 87.18  | > 95   | RV   | 87.18  | > 95    | RV   | 87.18  | > 95   | RV   | 87.18  |
| STEM                                                 | > 95   | RV   | 87.18  | > 95   | RV     | 87.18  | > 95   | RV   | 87.18  | > 95    | RV   | 87.18  | > 95   | RV   | 87.18  |
| TRANSPORTA<br>TION, DISTRIB<br>UTION, &<br>LOGISTICS | N < 10 | < 10 | 87.18  | > 95   | RV     | 87.18  | > 95   | RV   | 87.18  | N < 10  | < 10 | 87.18  | > 95   | RV   | 87.18  |