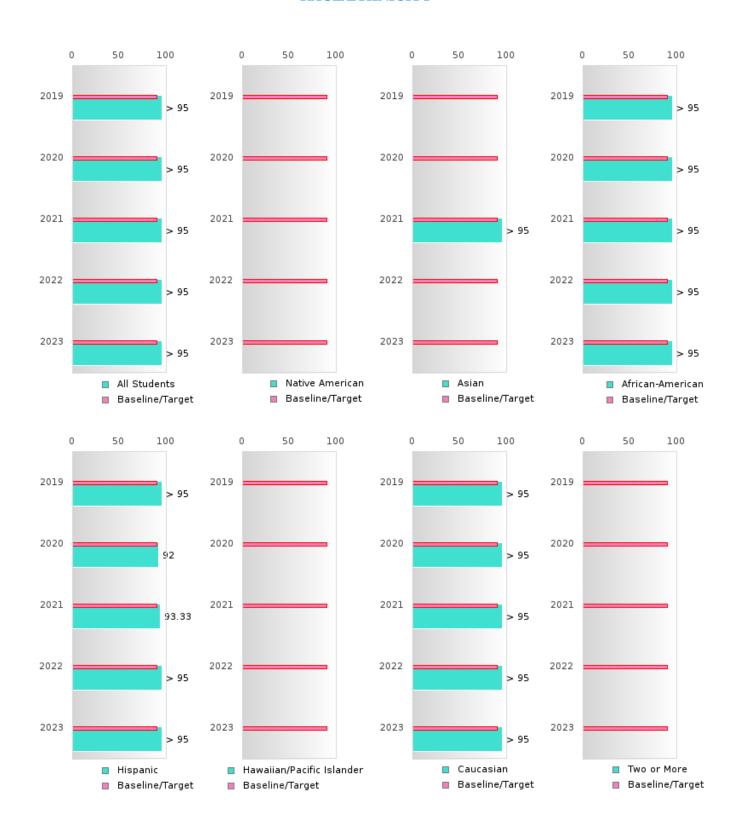

### CONSORTIUM FIVE-YEAR EXTENDED ADJUSTED COHORT GRADUATION RATE BY RACE/ETHNICITY

BRYANT SCHOOL DISTRICT Page 12/107 Table of Contents

### **GRADUATION RATE BY RACE/ETHNICITY**

| RACE                         |        | 2019 |        |        | 2020  |        |         | 2021  |        |         | 2022 |        |        | 2023 |        |
|------------------------------|--------|------|--------|--------|-------|--------|---------|-------|--------|---------|------|--------|--------|------|--------|
|                              | Score  | N    | Target | Score  | N     | Target | Score   | N     | Target | Score   | N    | Target | Score  | N    | Target |
|                              |        |      | FO     | UR-YEA | R ADJ | USTED  | COHOR'  | ΓGRAI | DUATIO | ON RATE | 3    |        |        |      |        |
| All Students                 | > 95   | 295  | 87.18  | > 95   | 379   | 87.18  | > 95    | 252   | 87.18  | > 95    | 242  | 87.18  | > 95   | RV   | 87.18  |
| Native American              |        |      | 87.18  | N < 10 | < 10  | 87.18  |         |       | 87.18  |         |      | 87.18  | N < 10 | < 10 | 87.18  |
| Asian                        | N < 10 | < 10 | 87.18  | > 95   | RV    | 87.18  | N < 10  | < 10  | 87.18  | N < 10  | < 10 | 87.18  | N < 10 | < 10 | 87.18  |
| African-<br>American         | > 95   | RV   | 87.18  | > 95   | RV    | 87.18  | > 95    | RV    | 87.18  | > 95    | RV   | 87.18  | > 95   | RV   | 87.18  |
| Hispanic                     | 92.00  | RV   | 87.18  | 91.11  | RV    | 87.18  | > 95    | RV    | 87.18  | > 95    | RV   | 87.18  | > 95   | RV   | 87.18  |
| Hawaiian/Pacific Islander    | N < 10 | < 10 | 87.18  |        |       | 87.18  |         |       | 87.18  |         |      | 87.18  |        |      | 87.18  |
| Caucasian                    | > 95   | 206  | 87.18  | > 95   | 219   | 87.18  | > 95    | RV    | 87.18  | > 95    | RV   | 87.18  | > 95   | RV   | 87.18  |
| Two or More                  | N < 10 | < 10 | 87.18  | N < 10 | < 10  | 87.18  | N < 10  | < 10  | 87.18  | N < 10  | < 10 | 87.18  | N < 10 | < 10 | 87.18  |
|                              |        | F    | IVE-YE | AR EXT | ENDEL | ) ADJU | STED CO | DHORT | GRADI  | JATION  | RATE |        |        |      |        |
| All Students                 | > 95   | 277  | 90.4   | > 95   | 295   | 90.4   | > 95    | 371   | 90.4   | > 95    | 248  | 90.4   | > 95   | 240  | 90.4   |
| Native American              |        |      | 90.4   |        |       | 90.4   | N < 10  | < 10  | 90.4   |         |      | 90.4   |        |      | 90.4   |
| Asian                        | N < 10 | < 10 | 90.4   | N < 10 | < 10  | 90.4   | > 95    | RV    | 90.4   | N < 10  | < 10 | 90.4   | N < 10 | < 10 | 90.4   |
| African-<br>American         | > 95   | RV   | 90.4   | > 95   | RV    | 90.4   | > 95    | RV    | 90.4   | > 95    | RV   | 90.4   | > 95   | RV   | 90.4   |
| Hispanic                     | > 95   | RV   | 90.4   | 92.00  | RV    | 90.4   | 93.33   | RV    | 90.4   | > 95    | RV   | 90.4   | > 95   | RV   | 90.4   |
| Hawaiian/Pacific<br>Islander |        |      | 90.4   | N < 10 | < 10  | 90.4   |         |       | 90.4   |         |      | 90.4   |        |      | 90.4   |
| Caucasian                    | > 95   | RV   | 90.4   | > 95   | 206   | 90.4   | > 95    | 213   | 90.4   | > 95    | RV   | 90.4   | > 95   | RV   | 90.4   |
| Two or More                  | N < 10 | < 10 | 90.4   | N < 10 | < 10  | 90.4   | N < 10  | < 10  | 90.4   | N < 10  | < 10 | 90.4   | N < 10 | < 10 | 90.4   |