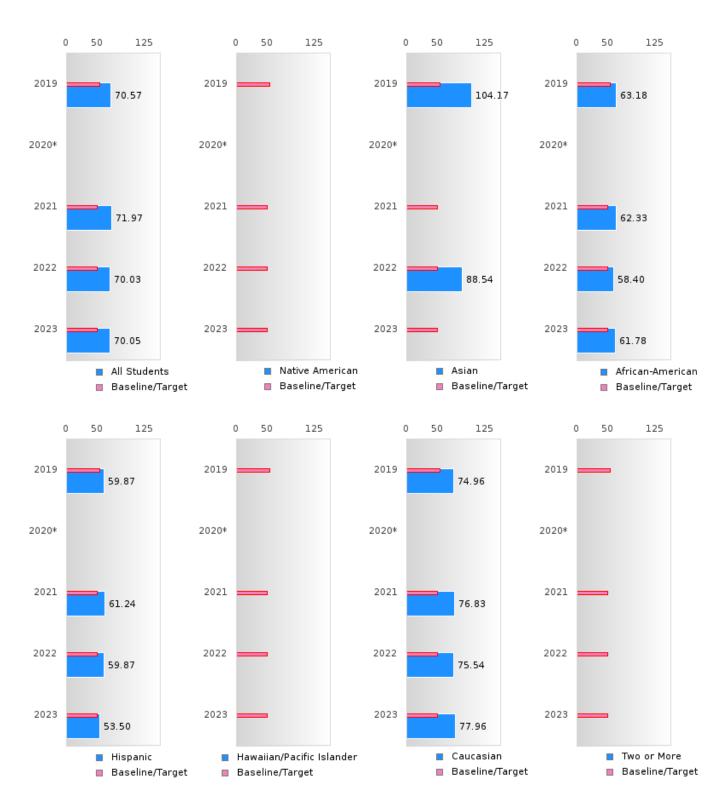

#### ACADEMIC PROFICIENCY SCORE IN READING LANGUAGE ARTS

| YEAR  | SCORE | BASELINE/ | N   |
|-------|-------|-----------|-----|
|       |       | TARGET    |     |
| 2019  | 70.57 | 52.78     | 582 |
| 2020* |       | 53.03     |     |
| 2021  | 71.97 | 48.45     | 526 |
| 2022  | 70.03 | 48.7      | 483 |
| 2023  | 70.05 | 48.95     | 420 |

#### ACADEMIC PROFICIENCY SCORE IN READING LANGUAGE ARTS BY RACE/ETHNICITY

<sup>\*</sup>State-required academic achievement tests were waived in 2020 due to COVID19.

BRYANT SCHOOL DISTRICT Page 29/107 Table of Contents