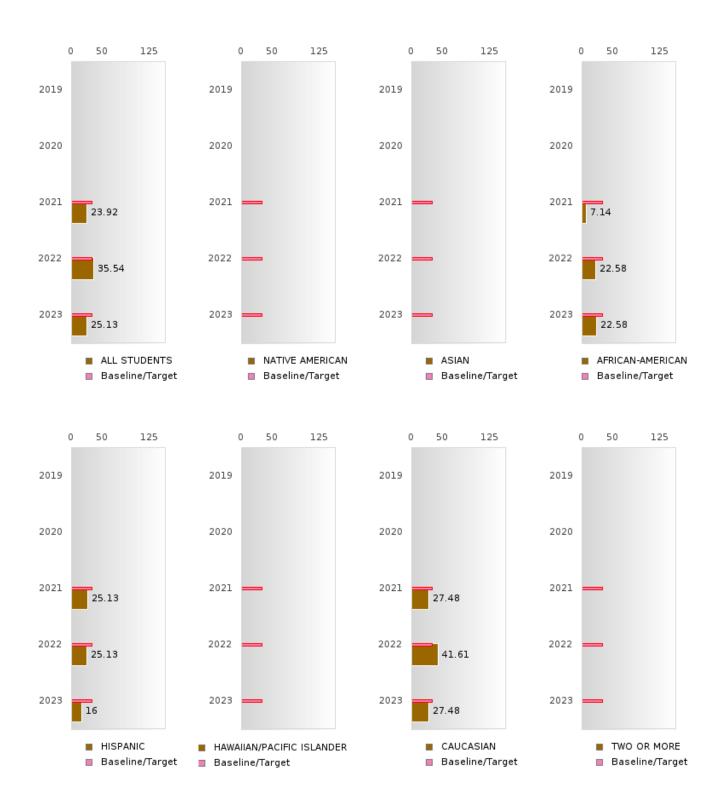

### PERFORMANCE MEASURE SCORES FOR CONCENTRATORS ONLY

| PERFORMANCE       |       | DIS   | TRICT SCO | DRE   |       | STATE SCORE |       |       |       |       |  |  |
|-------------------|-------|-------|-----------|-------|-------|-------------|-------|-------|-------|-------|--|--|
| MEASURES          | 2019  | 2020  | 2021      | 2022  | 2023  | 2019        | 2020  | 2021  | 2022  | 2023  |  |  |
| 3S1: POST-PROGRAM |       |       | 84.22     | 90.48 | 89.84 |             |       | 81.92 | 81.38 | 82.78 |  |  |
| PLACEMENT         |       |       |           |       |       |             |       |       |       |       |  |  |
|                   |       |       |           |       |       |             |       |       |       |       |  |  |
| 4S1: NON-         | 19.82 | 17.91 | 13.70     | 20.00 | 21.18 | 31.31       | 31.34 | 30.03 | 43.00 | 39.14 |  |  |
| TRADITIONAL       |       |       |           |       |       |             |       |       |       |       |  |  |
| PROGRAM           |       |       |           |       |       |             |       |       |       |       |  |  |
| CONCENTRATION     |       |       |           |       |       |             |       |       |       |       |  |  |
| 5S1: INDUSTRY     |       |       | 23.92     | 35.54 | 25.13 |             |       | 14.46 | 47.36 | 55.22 |  |  |
| CERTIFICATIONS    |       |       |           |       |       |             |       |       |       |       |  |  |
|                   |       |       |           |       |       |             |       |       |       |       |  |  |

### **GRADUATION RATE BY RACE/ETHNICITY**

| RACE                         |        | 2019 |        |        | 2020  |        |         | 2021  |        |         | 2022 |        |        | 2023 |        |
|------------------------------|--------|------|--------|--------|-------|--------|---------|-------|--------|---------|------|--------|--------|------|--------|
|                              | Score  | N    | Target | Score  | N     | Target | Score   | N     | Target | Score   | N    | Target | Score  | N    | Target |
|                              |        |      | FO     | UR-YEA | R ADJ | USTED  | COHOR'  | ΓGRAI | DUATIO | ON RATE | 3    |        |        |      |        |
| All Students                 | > 95   | 295  | 87.18  | > 95   | 379   | 87.18  | > 95    | 252   | 87.18  | > 95    | 242  | 87.18  | > 95   | RV   | 87.18  |
| Native American              |        |      | 87.18  | N < 10 | < 10  | 87.18  |         |       | 87.18  |         |      | 87.18  | N < 10 | < 10 | 87.18  |
| Asian                        | N < 10 | < 10 | 87.18  | > 95   | RV    | 87.18  | N < 10  | < 10  | 87.18  | N < 10  | < 10 | 87.18  | N < 10 | < 10 | 87.18  |
| African-<br>American         | > 95   | RV   | 87.18  | > 95   | RV    | 87.18  | > 95    | RV    | 87.18  | > 95    | RV   | 87.18  | > 95   | RV   | 87.18  |
| Hispanic                     | 92.00  | RV   | 87.18  | 91.11  | RV    | 87.18  | > 95    | RV    | 87.18  | > 95    | RV   | 87.18  | > 95   | RV   | 87.18  |
| Hawaiian/Pacific Islander    | N < 10 | < 10 | 87.18  |        |       | 87.18  |         |       | 87.18  |         |      | 87.18  |        |      | 87.18  |
| Caucasian                    | > 95   | 206  | 87.18  | > 95   | 219   | 87.18  | > 95    | RV    | 87.18  | > 95    | RV   | 87.18  | > 95   | RV   | 87.18  |
| Two or More                  | N < 10 | < 10 | 87.18  | N < 10 | < 10  | 87.18  | N < 10  | < 10  | 87.18  | N < 10  | < 10 | 87.18  | N < 10 | < 10 | 87.18  |
|                              |        | F    | IVE-YE | AR EXT | ENDEL | ) ADJU | STED CO | DHORT | GRADI  | JATION  | RATE |        |        |      |        |
| All Students                 | > 95   | 277  | 90.4   | > 95   | 295   | 90.4   | > 95    | 371   | 90.4   | > 95    | 248  | 90.4   | > 95   | 240  | 90.4   |
| Native American              |        |      | 90.4   |        |       | 90.4   | N < 10  | < 10  | 90.4   |         |      | 90.4   |        |      | 90.4   |
| Asian                        | N < 10 | < 10 | 90.4   | N < 10 | < 10  | 90.4   | > 95    | RV    | 90.4   | N < 10  | < 10 | 90.4   | N < 10 | < 10 | 90.4   |
| African-<br>American         | > 95   | RV   | 90.4   | > 95   | RV    | 90.4   | > 95    | RV    | 90.4   | > 95    | RV   | 90.4   | > 95   | RV   | 90.4   |
| Hispanic                     | > 95   | RV   | 90.4   | 92.00  | RV    | 90.4   | 93.33   | RV    | 90.4   | > 95    | RV   | 90.4   | > 95   | RV   | 90.4   |
| Hawaiian/Pacific<br>Islander |        |      | 90.4   | N < 10 | < 10  | 90.4   |         |       | 90.4   |         |      | 90.4   |        |      | 90.4   |
| Caucasian                    | > 95   | RV   | 90.4   | > 95   | 206   | 90.4   | > 95    | 213   | 90.4   | > 95    | RV   | 90.4   | > 95   | RV   | 90.4   |
| Two or More                  | N < 10 | < 10 | 90.4   | N < 10 | < 10  | 90.4   | N < 10  | < 10  | 90.4   | N < 10  | < 10 | 90.4   | N < 10 | < 10 | 90.4   |