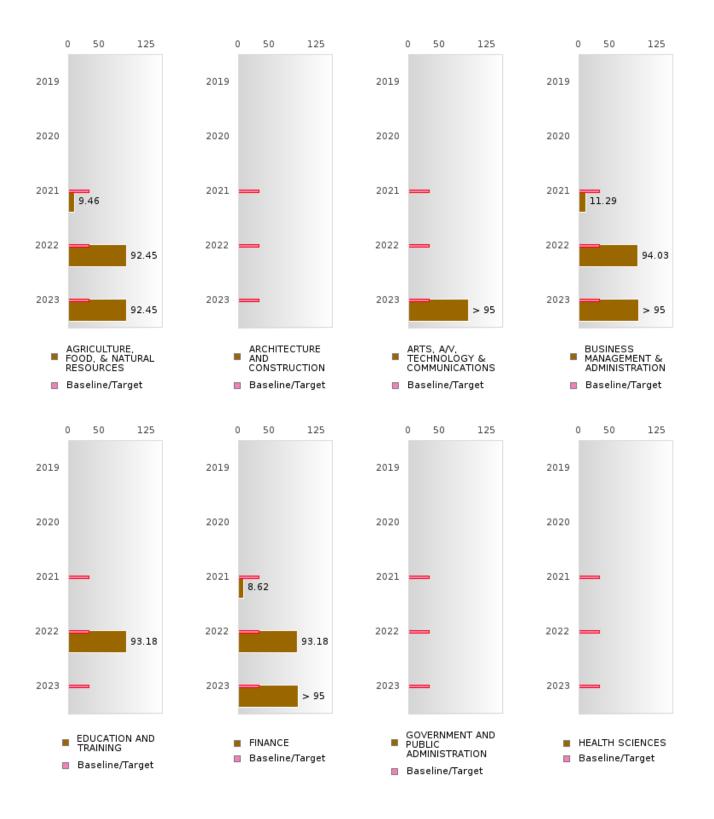

# **GRADUATION PERFORMANCE MEASURES** [1S1, 1S2]

#### **DEQUEEN SCHOOL DISTRICT**

Performance Measures for Graduation Rate consist of a Four-Year Adjusted Cohort Graduation Rate (1S1) and a Five-Year Extended Adjusted Cohort Graduation Rate (1S2). In both cases, only concentrators are included in the measure and concentrators are only counted once.