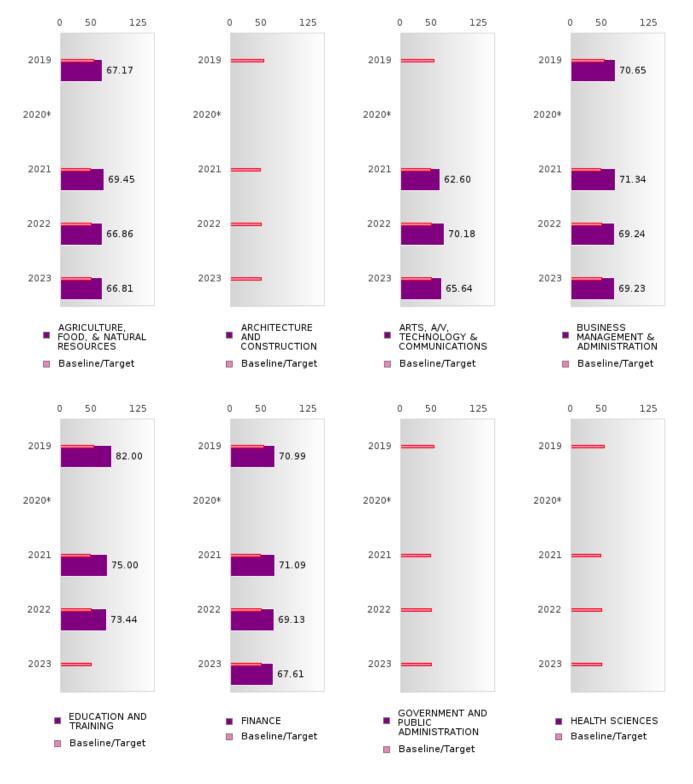

#### CONCENTRATORS' PERKINS V PERFORMANCE MEASURE SCORES

| PERFORMANCE                                                        |       | DIST  | FRICT SCO | ORE   |       |       | ST    | ATE SCO | RE    |       |
|--------------------------------------------------------------------|-------|-------|-----------|-------|-------|-------|-------|---------|-------|-------|
| MEASURES                                                           | 2019  | 2020  | 2021      | 2022  | 2023  | 2019  | 2020  | 2021    | 2022  | 2023  |
| IS1: FOUR-YEAR<br>GRADUATION RATE                                  | 90.80 | 90.07 | > 95      | > 95  | > 95  | 96.89 | 97.53 | 96.22   | 96.59 | 97.23 |
| 1S2: FIVE-YEAR<br>EXTENDED<br>GRADUATION RATE                      | 92.31 | 91.41 | 92.05     | > 95  | > 95  | 97.50 | 97.46 | 97.99   | 96.93 | 97.07 |
| 2S1: ACADEMIC<br>PROFICIENCY SCORE<br>IN READING<br>LANGUAGE ARTS* | 73.30 |       | 69.99     | 68.63 | 69.06 | 67.19 |       | 65.7    | 65.93 | 65.92 |
| 2S2: ACADEMIC<br>PROFICIENCY SCORE<br>IN MATHEMATICS*              | 63.95 |       | 62.79     | 63.10 | 58.83 | 61.23 |       | 59.94   | 59.53 | 58.53 |
| 2S3: ACADEMIC<br>PROFICIENCY IN<br>SCIENCE*                        | 68.75 |       | 70.36     | 69.85 | 68.84 | 67.67 |       | 67.08   | 67.06 | 66.57 |

#### NON-CONCENTRATORS' PERKINS V PERFORMANCE MEASURE SCORES

| PERFORMANCE                                                        |       | DIST  | FRICT SCO | ORE   |       |       | ST    | ATE SCOF | RE    |       |
|--------------------------------------------------------------------|-------|-------|-----------|-------|-------|-------|-------|----------|-------|-------|
| MEASURES                                                           | 2019  | 2020  | 2021      | 2022  | 2023  | 2019  | 2020  | 2021     | 2022  | 2023  |
| IS1: FOUR-YEAR<br>GRADUATION RATE                                  | 57.58 | 54.05 | 73.68     | 84.21 | 80.49 | 77.34 | 78.22 | 79.87    | 78.97 | 81.70 |
| 1S2: FIVE-YEAR<br>EXTENDED<br>GRADUATION RATE                      | 53.13 | 60.61 | 57.14     | 73.68 | 85.00 | 82.18 | 79.62 | 80.68    | 82.22 | 81.31 |
| 2S1: ACADEMIC<br>PROFICIENCY SCORE<br>IN READING<br>LANGUAGE ARTS* | 64.27 |       | 65.04     | 63.06 | 68.99 | 67.4  |       | 64.35    | 64.77 | 65.72 |
| 2S2: ACADEMIC<br>PROFICIENCY SCORE<br>IN MATHEMATICS*              | 61.83 |       | 63.38     | 63.14 | 61.29 | 63.01 |       | 58.66    | 58.82 | 57.95 |
| 2S3: ACADEMIC<br>PROFICIENCY IN<br>SCIENCE*                        | 65.04 |       | 63.88     | 64.43 | 64.03 | 65.52 |       | 63.02    | 62.93 | 62.96 |