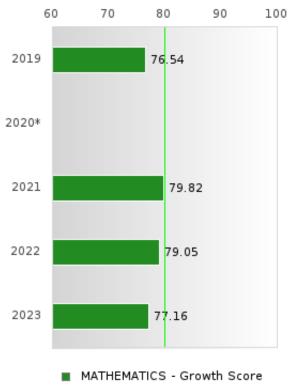

#### CONCENTRATORS' PERKINS V PERFORMANCE MEASURE SCORES

| PERFORMANCE                                                        |       | DIST  | FRICT SCO | ORE   |       |       | ST    | ATE SCO | RE    |       |
|--------------------------------------------------------------------|-------|-------|-----------|-------|-------|-------|-------|---------|-------|-------|
| MEASURES                                                           | 2019  | 2020  | 2021      | 2022  | 2023  | 2019  | 2020  | 2021    | 2022  | 2023  |
| IS1: FOUR-YEAR<br>GRADUATION RATE                                  | 90.80 | 90.07 | > 95      | > 95  | > 95  | 96.89 | 97.53 | 96.22   | 96.59 | 97.23 |
| 1S2: FIVE-YEAR<br>EXTENDED<br>GRADUATION RATE                      | 92.31 | 91.41 | 92.05     | > 95  | > 95  | 97.50 | 97.46 | 97.99   | 96.93 | 97.07 |
| 2S1: ACADEMIC<br>PROFICIENCY SCORE<br>IN READING<br>LANGUAGE ARTS* | 73.30 |       | 69.99     | 68.63 | 69.06 | 67.19 |       | 65.7    | 65.93 | 65.92 |
| 2S2: ACADEMIC<br>PROFICIENCY SCORE<br>IN MATHEMATICS*              | 63.95 |       | 62.79     | 63.10 | 58.83 | 61.23 |       | 59.94   | 59.53 | 58.53 |
| 2S3: ACADEMIC<br>PROFICIENCY IN<br>SCIENCE*                        | 68.75 |       | 70.36     | 69.85 | 68.84 | 67.67 |       | 67.08   | 67.06 | 66.57 |

#### PERFORMANCE MEASURE SCORES FOR CONCENTRATORS ONLY

| PERFORMANCE       |       | DIST   | FRICT SCO | ORE   |       | STATE SCORE |       |       |       |       |  |  |  |
|-------------------|-------|--------|-----------|-------|-------|-------------|-------|-------|-------|-------|--|--|--|
| MEASURES          | 2019  | 2020   | 2021      | 2022  | 2023  | 2019        | 2020  | 2021  | 2022  | 2023  |  |  |  |
| 3S1: POST-PROGRAM |       |        | 86.67     | 76.98 | 82.76 |             |       | 81.92 | 81.38 | 82.78 |  |  |  |
| PLACEMENT         |       |        |           |       |       |             |       |       |       |       |  |  |  |
|                   |       |        |           |       |       |             |       |       |       |       |  |  |  |
| 4S1: NON-         | 40.99 | 34.88  | 26.46     | 58.79 | 53.36 | 31.31       | 31.34 | 30.03 | 43.00 | 39.14 |  |  |  |
| TRADITIONAL       |       | 0 1100 | 20110     | 00112 | 00100 | 01101       | 01101 | 00100 | 10100 | 0,111 |  |  |  |
| PROGRAM           |       |        |           |       |       |             |       |       |       |       |  |  |  |
| CONCENTRATION     |       |        |           |       |       |             |       |       |       |       |  |  |  |
| 5S1: INDUSTRY     |       |        | 10.49     | 92.25 | 93.33 |             |       | 14.46 | 47.36 | 55.22 |  |  |  |
| CERTIFICATIONS    |       |        |           |       |       |             |       |       |       |       |  |  |  |
|                   |       |        |           |       |       |             |       |       |       |       |  |  |  |