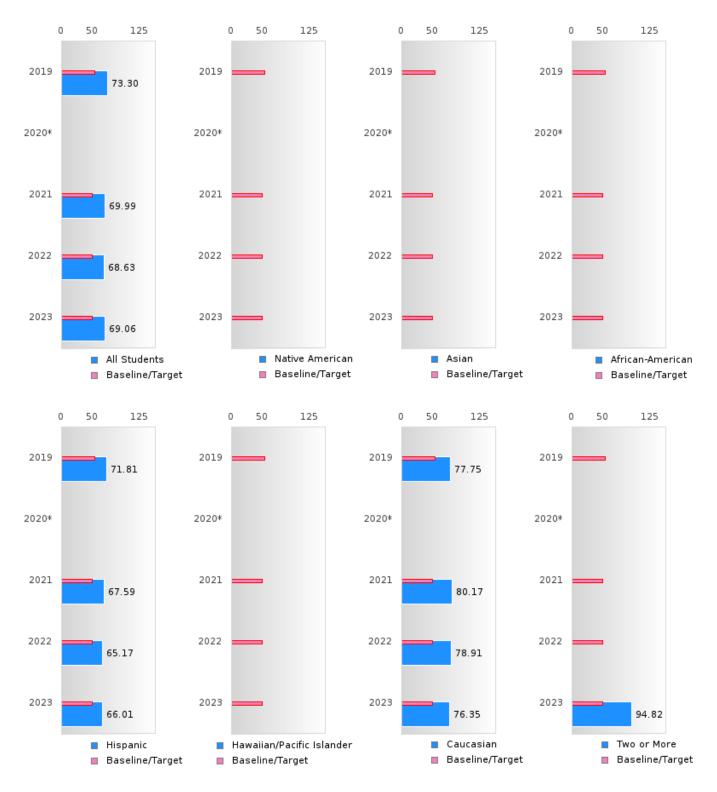

#### CONCENTRATORS' PERKINS V PERFORMANCE MEASURE SCORES

| PERFORMANCE                                                        |       | DIST  | FRICT SCO | ORE   |       |       | ST    | ATE SCO | RE    |       |
|--------------------------------------------------------------------|-------|-------|-----------|-------|-------|-------|-------|---------|-------|-------|
| MEASURES                                                           | 2019  | 2020  | 2021      | 2022  | 2023  | 2019  | 2020  | 2021    | 2022  | 2023  |
| IS1: FOUR-YEAR<br>GRADUATION RATE                                  | 90.80 | 90.07 | > 95      | > 95  | > 95  | 96.89 | 97.53 | 96.22   | 96.59 | 97.23 |
| 1S2: FIVE-YEAR<br>EXTENDED<br>GRADUATION RATE                      | 92.31 | 91.41 | 92.05     | > 95  | > 95  | 97.50 | 97.46 | 97.99   | 96.93 | 97.07 |
| 2S1: ACADEMIC<br>PROFICIENCY SCORE<br>IN READING<br>LANGUAGE ARTS* | 73.30 |       | 69.99     | 68.63 | 69.06 | 67.19 |       | 65.7    | 65.93 | 65.92 |
| 2S2: ACADEMIC<br>PROFICIENCY SCORE<br>IN MATHEMATICS*              | 63.95 |       | 62.79     | 63.10 | 58.83 | 61.23 |       | 59.94   | 59.53 | 58.53 |
| 2S3: ACADEMIC<br>PROFICIENCY IN<br>SCIENCE*                        | 68.75 |       | 70.36     | 69.85 | 68.84 | 67.67 |       | 67.08   | 67.06 | 66.57 |

#### **GRADUATION RATE BY RACE/ETHNICITY**

| RACE                         | 2019       |      |         |        | 2020  |         |         | 2021   |        |         | 2022 |        | 2023   |      |        |
|------------------------------|------------|------|---------|--------|-------|---------|---------|--------|--------|---------|------|--------|--------|------|--------|
|                              | Score      | N    | Target  | Score  | N     | Target  | Score   | N      | Target | Score   | N    | Target | Score  | N    | Target |
|                              |            |      | FO      | UR-YEA | R ADJ | USTED   | COHOR   | Г GRAI | DUATI  | ON RATE | 2    |        |        |      |        |
| All Students                 | 90.80      | 163  | 87.18   | 90.07  | 151   | 87.18   | > 95    | RV     | 87.18  | > 95    | RV   | 87.18  | > 95   | RV   | 87.18  |
| Native American              | N < 10     | < 10 | 87.18   | N < 10 | < 10  | 87.18   |         |        | 87.18  | N < 10  | < 10 | 87.18  | N < 10 | < 10 | 87.18  |
| Asian                        |            |      | 87.18   | N < 10 | < 10  | 87.18   | N < 10  | < 10   | 87.18  | N < 10  | < 10 | 87.18  |        |      | 87.18  |
| African-<br>American         | N < 10     | < 10 | 87.18   | N < 10 | < 10  | 87.18   |         |        | 87.18  | N < 10  | < 10 | 87.18  | N < 10 | < 10 | 87.18  |
| Hispanic                     | 89.91      | 109  | 87.18   | 93.62  | RV    | 87.18   | > 95    | RV     | 87.18  | > 95    | RV   | 87.18  | > 95   | RV   | 87.18  |
| Hawaiian/Pacific<br>Islander | N < 10     | < 10 | 87.18   | N < 10 | < 10  | 87.18   | N < 10  | < 10   | 87.18  | N < 10  | < 10 | 87.18  | N < 10 | < 10 | 87.18  |
| Caucasian                    | > 95       | RV   | 87.18   | 85.11  | RV    | 87.18   | > 95    | RV     | 87.18  | > 95    | RV   | 87.18  | > 95   | RV   | 87.18  |
| Two or More                  | N < 10     | < 10 | 87.18   | N < 10 | < 10  | 87.18   | N < 10  | < 10   | 87.18  | N < 10  | < 10 | 87.18  | N < 10 | < 10 | 87.18  |
|                              |            | F    | FIVE-YE | AR EXT | ENDE  | D ADJUS | STED CO | DHORT  | GRAD   | JATION  | RATE |        |        |      |        |
| All Students                 | 92.31      | RV   | 90.4    | 91.41  | 163   | 90.4    | 92.05   | 151    | 90.4   | > 95    | RV   | 90.4   | > 95   | RV   | 90.4   |
| Native American              | N < 10     | < 10 | 90.4    | N < 10 | < 10  | 90.4    | N < 10  | < 10   | 90.4   |         |      | 90.4   | N < 10 | < 10 | 90.4   |
| Asian                        |            |      | 90.4    |        |       | 90.4    | N < 10  | < 10   | 90.4   | N < 10  | < 10 | 90.4   | N < 10 | < 10 | 90.4   |
| African-<br>American         | N < 10     | < 10 | 90.4    | N < 10 | < 10  | 90.4    | N < 10  | < 10   | 90.4   |         |      | 90.4   | N < 10 | < 10 | 90.4   |
| Hispanic                     | 95.00      | RV   | 90.4    | 89.91  | 109   | 90.4    | 94.68   | RV     | 90.4   | > 95    | RV   | 90.4   | > 95   | RV   | 90.4   |
| Hawaiian/Pacific<br>Islander |            |      | 90.4    | N < 10 | < 10  | 90.4    | N < 10  | < 10   | 90.4   | N < 10  | < 10 | 90.4   | N < 10 | < 10 | 90.4   |
| Caucasian                    | 88.89      | RV   | 90.4    | > 95   | RV    | 90.4    | 89.36   | RV     | 90.4   | > 95    | RV   | 90.4   | > 95   | RV   | 90.4   |
| Two or More                  | N < 10     | < 10 | 90.4    | N < 10 | < 10  | 90.4    | N < 10  | < 10   | 90.4   | N < 10  | < 10 | 90.4   | N < 10 | < 10 | 90.4   |
| N: Number of Expecte         | ed Graduat | es   |         |        |       |         |         |        |        |         |      |        |        |      |        |