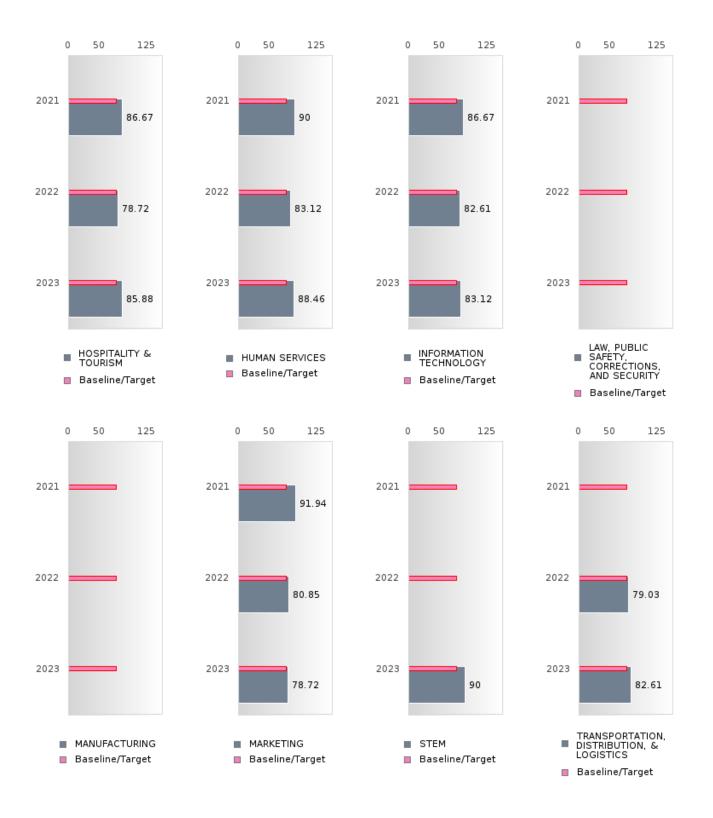

#### PERFORMANCE MEASURE SCORES FOR CONCENTRATORS ONLY

| PERFORMANCE       |       | DIST   | FRICT SCO | ORE   |       | STATE SCORE |       |       |       |       |  |  |  |
|-------------------|-------|--------|-----------|-------|-------|-------------|-------|-------|-------|-------|--|--|--|
| MEASURES          | 2019  | 2020   | 2021      | 2022  | 2023  | 2019        | 2020  | 2021  | 2022  | 2023  |  |  |  |
| 3S1: POST-PROGRAM |       |        | 86.67     | 76.98 | 82.76 |             |       | 81.92 | 81.38 | 82.78 |  |  |  |
| PLACEMENT         |       |        |           |       |       |             |       |       |       |       |  |  |  |
|                   |       |        |           |       |       |             |       |       |       |       |  |  |  |
| 4S1: NON-         | 40.99 | 34.88  | 26.46     | 58.79 | 53.36 | 31.31       | 31.34 | 30.03 | 43.00 | 39.14 |  |  |  |
| TRADITIONAL       |       | 0 1100 | 20110     | 00112 | 00100 | 01101       | 01101 | 00100 | 10100 | 0,111 |  |  |  |
| PROGRAM           |       |        |           |       |       |             |       |       |       |       |  |  |  |
| CONCENTRATION     |       |        |           |       |       |             |       |       |       |       |  |  |  |
| 5S1: INDUSTRY     |       |        | 10.49     | 92.25 | 93.33 |             |       | 14.46 | 47.36 | 55.22 |  |  |  |
| CERTIFICATIONS    |       |        |           |       |       |             |       |       |       |       |  |  |  |
|                   |       |        |           |       |       |             |       |       |       |       |  |  |  |