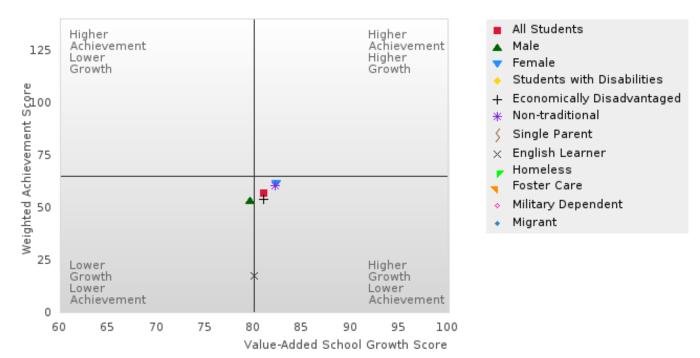

0 | < 10 |
| African-American             | N < 10 | < 10 |       |          | N < 10   | < 10 | N < 10 | < 10 | N < 10 | < 10 |
| Hispanic                     | 77.09  | 74   |       |          | 78.04    | 59   | 79.06  | 51   | 79.44  | 68   |
| Hawaiian/Pacific<br>Islander | N < 10 | < 10 |       |          | N < 10   | < 10 | N < 10 | < 10 | N < 10 | < 10 |
| Caucasian                    | 78.91  | 29   |       |          | 82.91    | 36   | 78.54  | 29   | 76.90  | 27   |
| Two or More                  | N < 10 | < 10 |       |          | N < 10   | < 10 | N < 10 | < 10 | N < 10 | < 10 |

N: Number of Concentrators Included in Score

#### **DEQUEEN SCHOOL DISTRICT**

#### SCATTERPLOT OF WEIGHTED ACHIEVEMENT & VALUE-ADDED GROWTH SCORES FOR READING LANGUAGE ARTS BY SPECIAL POPULATION



SCATTERPLOT OF WEIGHTED ACHIEVEMENT & VALUE-ADDED GROWTH SCORES FOR MATHEMATICS BY SPECIAL POPULATION



- All Students
- 🔺 Male
- 🔻 Female
- Students with Disabilities
- + Economically Disadvantaged
- \* Non-traditional
- Single Parent
- × English Learner
- 🚽 Homeless
- Foster Care
- Military Dependent
- Migrant

### **DEQUEEN SCHOOL DISTRICT**

#### SCATTERPLOT OF WEIGHTED ACHIEVEMENT & VALUE-ADDED GROWTH SCORES FOR SCIENCE BY SPECIAL POPULATION



- All Students
- 🔺 Male
- Female
- Students with Disabilities
- + Economically Disadvantaged
- \* Non-traditional
- 🖇 Single Parent
- × English Learner
- Homeless
- 🚽 Foster Care
- Military Dependent
- Migrant

### **DEQUEEN SCHOOL DISTRICT**

| W                     | <b>EIGHTE</b> | D ACHIE | VEMEN | Г <mark>BY SU</mark> I | BJECT BY | SPE