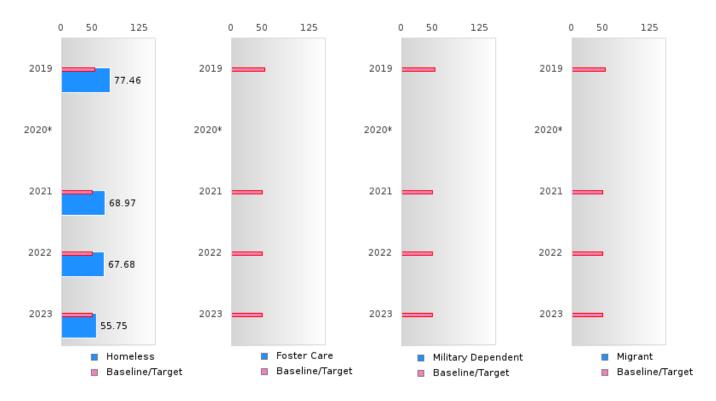

| 48.4       | 74.50            | 99   | 48.65  | 71.13            | 96   | 48.9   |
| Two or More                  | N < 10           | < 10 | 53.26 |             |       | 53.51  | N < 10           | < 10 | 48.4       | N < 10           | < 10 | 48.65  | 72.57            | 11   | 48.9   |
| N: Number of Concer          |                  |      |       | 1 - 1 1 - 4 | C     |        | 10               |      |            | 10               |      |        |                  |      |        |

N: Number of Concentrators with Test Scores Included in the Score

#### **DEQUEEN SCHOOL DISTRICT**

#### ACADEMIC PROFICIENCY SCORE IN READING LANGUAGE ARTS BY SPECIAL POPULATION



#### **DEQUEEN SCHOOL DISTRICT**

#### ACADEMIC PROFICIENCY SCORE IN READING LANGUAGE ARTS BY SPECIAL POPULATION



#### **DEQUEEN SCHOOL DISTRICT**

#### 

ACADEMIC PROFICIENCY SCORE IN MATHEMATICS BY SPECIAL POPULATION



#### **DEQUEEN SCHOOL DISTRICT**

#### ACADEMIC PROFICIENCY SCORE IN MATHEMATICS BY SPECIAL POPULATION



### **DEQUEEN SCHOOL DISTRICT**



#### ACADEMIC PROFICIENCY SCORE IN SCIENCE BY SPECIAL POPULATION

### **DEQUEEN SCHOOL DISTRICT**



#### ACADEMIC PROFICIENCY SCORE IN SCIENCE BY SPECIAL POPULATION

### DEQUEEN SCHOOL DISTRICT

#### ACADEMIC PROFICIENCY SCORE TABLE BY SUBJECT AND SPECIAL POPULATION

| ACADE           | VIIC PR |      | IENCI |       |       | BLE F  | SY SUB | -    | AND    | SPECIA |      | PULA   | TION   |      |        |
|-----------------|---------|------|-------|-------|-------|--------|--------|------|--------|--------|------|--------|--------|------|