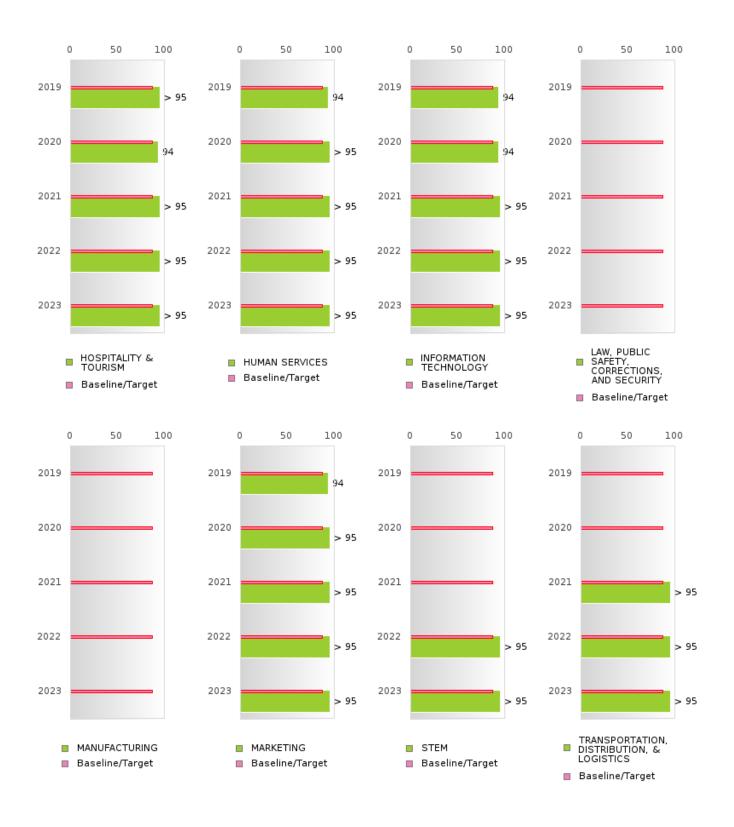

#### PERFORMANCE MEASURE SCORES FOR CONCENTRATORS ONLY

| PERFORMANCE       |       | DIST   | FRICT SCO | ORE   |       | STATE SCORE |       |       |       |       |  |  |  |
|-------------------|-------|--------|-----------|-------|-------|-------------|-------|-------|-------|-------|--|--|--|
| MEASURES          | 2019  | 2020   | 2021      | 2022  | 2023  | 2019        | 2020  | 2021  | 2022  | 2023  |  |  |  |
| 3S1: POST-PROGRAM |       |        | 86.67     | 76.98 | 82.76 |             |       | 81.92 | 81.38 | 82.78 |  |  |  |
| PLACEMENT         |       |        |           |       |       |             |       |       |       |       |  |  |  |
|                   |       |        |           |       |       |             |       |       |       |       |  |  |  |
| 4S1: NON-         | 40.99 | 34.88  | 26.46     | 58.79 | 53.36 | 31.31       | 31.34 | 30.03 | 43.00 | 39.14 |  |  |  |
| TRADITIONAL       |       | 0 1100 | 20110     | 00112 | 00100 | 01101       | 01101 | 00100 | 10100 | 0,111 |  |  |  |
| PROGRAM           |       |        |           |       |       |             |       |       |       |       |  |  |  |
| CONCENTRATION     |       |        |           |       |       |             |       |       |       |       |  |  |  |
| 5S1: INDUSTRY     |       |        | 10.49     | 92.25 | 93.33 |             |       | 14.46 | 47.36 | 55.22 |  |  |  |
| CERTIFICATIONS    |       |        |           |       |       |             |       |       |       |       |  |  |  |
|                   |       |        |           |       |       |             |       |       |       |       |  |  |  |