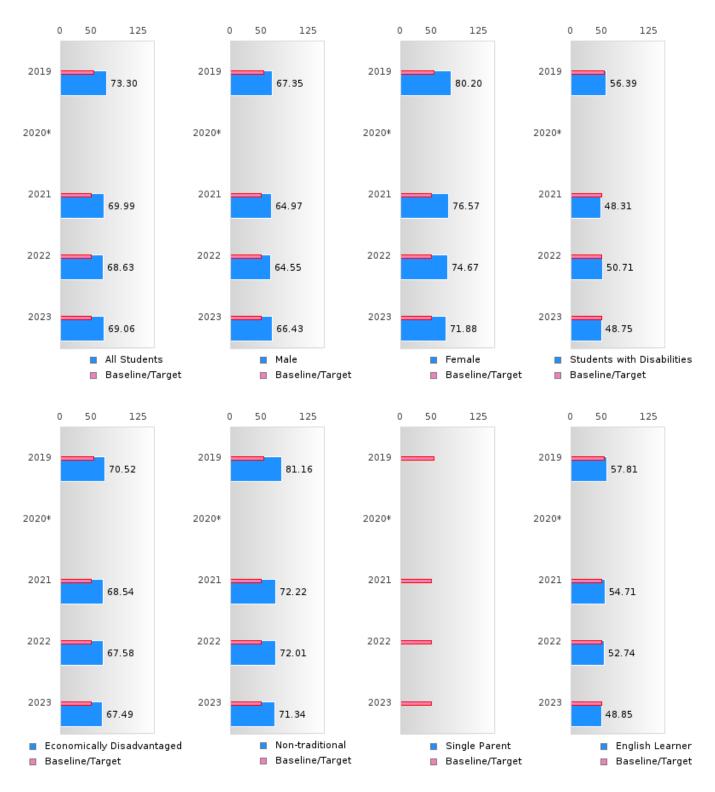

#### CONCENTRATORS' PERKINS V PERFORMANCE MEASURE SCORES

| PERFORMANCE                                                        |       | DIST  | FRICT SCO | ORE   |       |       | ST    | ATE SCO | RE    |       |
|--------------------------------------------------------------------|-------|-------|-----------|-------|-------|-------|-------|---------|-------|-------|
| MEASURES                                                           | 2019  | 2020  | 2021      | 2022  | 2023  | 2019  | 2020  | 2021    | 2022  | 2023  |
| IS1: FOUR-YEAR<br>GRADUATION RATE                                  | 90.80 | 90.07 | > 95      | > 95  | > 95  | 96.89 | 97.53 | 96.22   | 96.59 | 97.23 |
| 1S2: FIVE-YEAR<br>EXTENDED<br>GRADUATION RATE                      | 92.31 | 91.41 | 92.05     | > 95  | > 95  | 97.50 | 97.46 | 97.99   | 96.93 | 97.07 |
| 2S1: ACADEMIC<br>PROFICIENCY SCORE<br>IN READING<br>LANGUAGE ARTS* | 73.30 |       | 69.99     | 68.63 | 69.06 | 67.19 |       | 65.7    | 65.93 | 65.92 |
| 2S2: ACADEMIC<br>PROFICIENCY SCORE<br>IN MATHEMATICS*              | 63.95 |       | 62.79     | 63.10 | 58.83 | 61.23 |       | 59.94   | 59.53 | 58.53 |
| 2S3: ACADEMIC<br>PROFICIENCY IN<br>SCIENCE*                        | 68.75 |       | 70.36     | 69.85 | 68.84 | 67.67 |       | 67.08   | 67.06 | 66.57 |

#### NON-CONCENTRATORS' PERKINS V PERFORMANCE MEASURE SCORES

| PERFORMANCE                                                        |       | DIST  | FRICT SCO | ORE   |       |       | ST    | ATE SCOF | RE    |       |
|--------------------------------------------------------------------|-------|-------|-----------|-------|-------|-------|-------|----------|-------|-------|
| MEASURES                                                           | 2019  | 2020  | 2021      | 2022  | 2023  | 2019  | 2020  | 2021     | 2022  | 2023  |
| IS1: FOUR-YEAR<br>GRADUATION RATE                                  | 57.58 | 54.05 | 73.68     | 84.21 | 80.49 | 77.34 | 78.22 | 79.87    | 78.97 | 81.70 |
| 1S2: FIVE-YEAR<br>EXTENDED<br>GRADUATION RATE                      | 53.13 | 60.61 | 57.14     | 73.68 | 85.00 | 82.18 | 79.62 | 80.68    | 82.22 | 81.31 |
| 2S1: ACADEMIC<br>PROFICIENCY SCORE<br>IN READING<br>LANGUAGE ARTS* | 64.27 |       | 65.04     | 63.06 | 68.99 | 67.4  |       | 64.35    | 64.77 | 65.72 |
| 2S2: ACADEMIC<br>PROFICIENCY SCORE<br>IN MATHEMATICS*              | 61.83 |       | 63.38     | 63.14 | 61.29 | 63.01 |       | 58.66    | 58.82 | 57.95 |
| 2S3: ACADEMIC<br>PROFICIENCY IN<br>SCIENCE*                        | 65.04 |       | 63.88     | 64.43 | 64.03 | 65.52 |       | 63.02    | 62.93 | 62.96 |