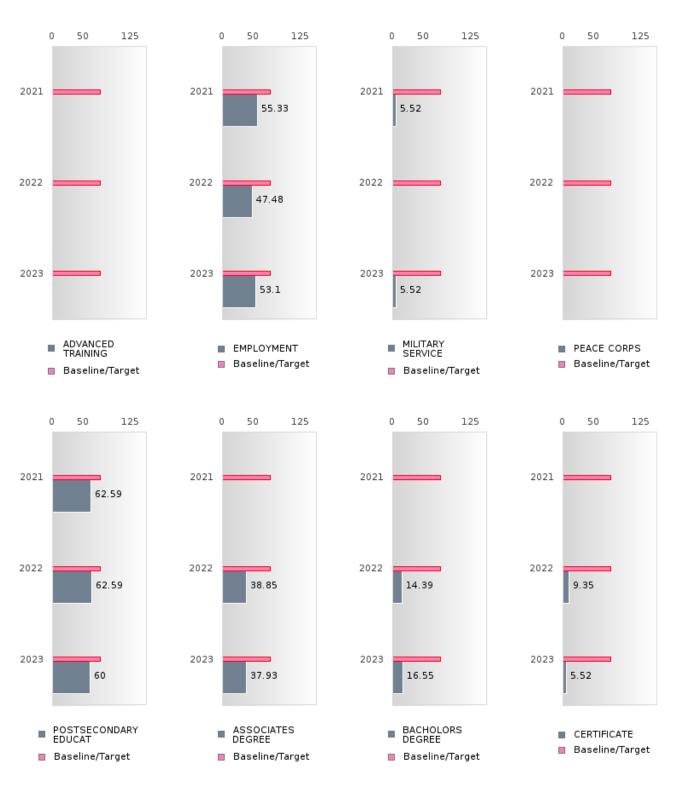

#### PERFORMANCE MEASURE SCORES FOR CONCENTRATORS ONLY

| PERFORMANCE       |       | DIST   | FRICT SCO | ORE   |       | STATE SCORE |       |       |       |       |  |  |  |
|-------------------|-------|--------|-----------|-------|-------|-------------|-------|-------|-------|-------|--|--|--|
| MEASURES          | 2019  | 2020   | 2021      | 2022  | 2023  | 2019        | 2020  | 2021  | 2022  | 2023  |  |  |  |
| 3S1: POST-PROGRAM |       |        | 86.67     | 76.98 | 82.76 |             |       | 81.92 | 81.38 | 82.78 |  |  |  |
| PLACEMENT         |       |        |           |       |       |             |       |       |       |       |  |  |  |
|                   |       |        |           |       |       |             |       |       |       |       |  |  |  |
| 4S1: NON-         | 40.99 | 34.88  | 26.46     | 58.79 | 53.36 | 31.31       | 31.34 | 30.03 | 43.00 | 39.14 |  |  |  |
| TRADITIONAL       |       | 0 1100 | 20110     | 00112 | 00100 | 01101       | 01101 | 00100 | 10100 | 0,111 |  |  |  |
| PROGRAM           |       |        |           |       |       |             |       |       |       |       |  |  |  |
| CONCENTRATION     |       |        |           |       |       |             |       |       |       |       |  |  |  |
| 5S1: INDUSTRY     |       |        | 10.49     | 92.25 | 93.33 |             |       | 14.46 | 47.36 | 55.22 |  |  |  |
| CERTIFICATIONS    |       |        |           |       |       |             |       |       |       |       |  |  |  |
|                   |       |        |           |       |       |             |       |       |       |       |  |  |  |

The placement data are lagged in this report and the CAR report. The 2022 report includes placement data on students who exited secondary education during the 2021 school year.