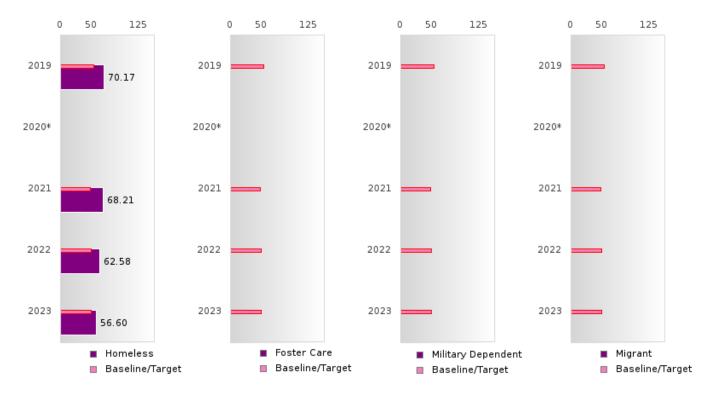

#### PERFORMANCE MEASURE SCORES FOR CONCENTRATORS ONLY

| PERFORMANCE       |       | DIST   | FRICT SCO | ORE   |       | STATE SCORE |       |       |       |       |  |  |  |
|-------------------|-------|--------|-----------|-------|-------|-------------|-------|-------|-------|-------|--|--|--|
| MEASURES          | 2019  | 2020   | 2021      | 2022  | 2023  | 2019        | 2020  | 2021  | 2022  | 2023  |  |  |  |
| 3S1: POST-PROGRAM |       |        | 86.67     | 76.98 | 82.76 |             |       | 81.92 | 81.38 | 82.78 |  |  |  |
| PLACEMENT         |       |        |           |       |       |             |       |       |       |       |  |  |  |
|                   |       |        |           |       |       |             |       |       |       |       |  |  |  |
| 4S1: NON-         | 40.99 | 34.88  | 26.46     | 58.79 | 53.36 | 31.31       | 31.34 | 30.03 | 43.00 | 39.14 |  |  |  |
| TRADITIONAL       |       | 0 1100 | 20110     | 00112 | 00100 | 01101       | 01101 | 00100 | 10100 | 0,111 |  |  |  |
| PROGRAM           |       |        |           |       |       |             |       |       |       |       |  |  |  |
| CONCENTRATION     |       |        |           |       |       |             |       |       |       |       |  |  |  |
| 5S1: INDUSTRY     |       |        | 10.49     | 92.25 | 93.33 |             |       | 14.46 | 47.36 | 55.22 |  |  |  |
| CERTIFICATIONS    |       |        |           |       |       |             |       |       |       |       |  |  |  |
|                   |       |        |           |       |       |             |       |       |       |       |  |  |  |

The placement data are lagged in this report and the CAR report. The 2022 report includes placement data on students who exited secondary education during the 2021 school year.