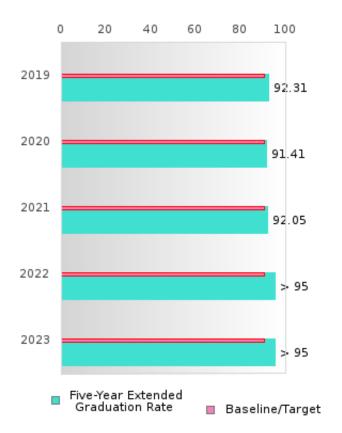

#### CONSORTIUM FIVE-YEAR EXTENDED ADJUSTED COHORT GRADUATION RATE

| YEAR              | SCORE          | BASELINE/<br>TARGET | Ν   |
|-------------------|----------------|---------------------|-----|
| 2019              | 92.31          | 90.4                | RV  |
| 2020              | 91.41          | 90.4                | 163 |
| 2021              | 92.05          | 90.4                | 151 |
| 2022              | > 95           | 90.4                | RV  |
| 2023              | > 95           | 90.4                | RV  |
| N: Number of Expo | atad Graduatas |                     |     |

N: Number of Expected Graduates