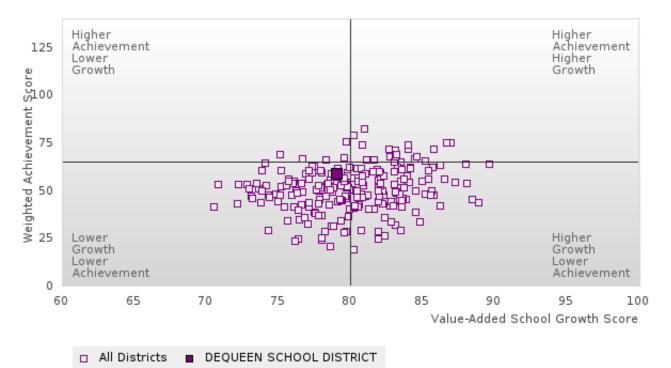

|             |           |       |       |                   |        |             |           |        |         |           |        |         |           |        |
| LOGISTICS                   | trators wit |           |       |       |                   |        |             |           |        |         |           |        |         |           |        |

N: Number of Concentrators with Test Scores Included in the Score

### **DEQUEEN SCHOOL DISTRICT**

#### SCATTERPLOT OF WEIGHTED ACHIEVEMENT & VALUE-ADDED GROWTH FOR READING LANGUAGE ARTS



All Districts DEQUEEN SCHOOL DISTRICT

#### SCATTERPLOT OF WEIGHTED ACHIEVEMENT & VALUE-ADDED GROWTH FOR MATHEMATICS



#### **DEQUEEN SCHOOL DISTRICT**

#### SCATTERPLOT OF WEIGHTED ACHIEVEMENT & VALUE-ADDED GROWTH FOR SCIENCE



### **DEQUEEN SCHOOL DISTRICT**

#### BREAKDOWN OF ACADEMIC PROFICIENCY SCORE IN READING LANGUAGE ARTS: WEIGHTED ACHIEVEMENT AND VALUE-ADDED GROWTH





Reading Language Arts - Growth Score
 At Expected Growth, On Average

| YEAR  | WEIGHTED<br>ACHIEVEMENT<br>SCORE | Ν   | VALUE-ADDED<br>GROWTH SCORE | Ν   |
|-------|----------------------------------|-----|-----------------------------|-----|
| 2019  | 65.55                            | 402 | 81.06                       | 105 |
| 2020* |                                  |     |                             |     |
| 2021  | 58.73                            | 378 | 81.24                       | 103 |
| 2022  | 57.41                            | 351 | 79.86                       | 88  |
| 2023  | 57.12                            | 337 | 80