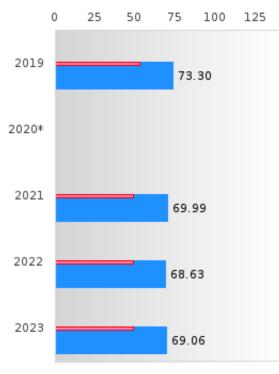

#### CONCENTRATORS' PERKINS V PERFORMANCE MEASURE SCORES

| PERFORMANCE                                                        |       | DIST  | FRICT SCO | ORE   |       |       | ST    | ATE SCO | RE    |       |
|--------------------------------------------------------------------|-------|-------|-----------|-------|-------|-------|-------|---------|-------|-------|
| MEASURES                                                           | 2019  | 2020  | 2021      | 2022  | 2023  | 2019  | 2020  | 2021    | 2022  | 2023  |
| IS1: FOUR-YEAR<br>GRADUATION RATE                                  | 90.80 | 90.07 | > 95      | > 95  | > 95  | 96.89 | 97.53 | 96.22   | 96.59 | 97.23 |
| 1S2: FIVE-YEAR<br>EXTENDED<br>GRADUATION RATE                      | 92.31 | 91.41 | 92.05     | > 95  | > 95  | 97.50 | 97.46 | 97.99   | 96.93 | 97.07 |
| 2S1: ACADEMIC<br>PROFICIENCY SCORE<br>IN READING<br>LANGUAGE ARTS* | 73.30 |       | 69.99     | 68.63 | 69.06 | 67.19 |       | 65.7    | 65.93 | 65.92 |
| 2S2: ACADEMIC<br>PROFICIENCY SCORE<br>IN MATHEMATICS*              | 63.95 |       | 62.79     | 63.10 | 58.83 | 61.23 |       | 59.94   | 59.53 | 58.53 |
| 2S3: ACADEMIC<br>PROFICIENCY IN<br>SCIENCE*                        | 68.75 |       | 70.36     | 69.85 | 68.84 | 67.67 |       | 67.08   | 67.06 | 66.57 |

#### NON-CONCENTRATORS' PERKINS V PERFORMANCE MEASURE SCORES

| PERFORMANCE                                                        |       | DIST  | FRICT SCO | ORE   |       |       | ST    | ATE SCOF | RE    |       |
|--------------------------------------------------------------------|-------|-------|-----------|-------|-------|-------|-------|----------|-------|-------|
| MEASURES                                                           | 2019  | 2020  | 2021      | 2022  | 2023  | 2019  | 2020  | 2021     | 2022  | 2023  |
| IS1: FOUR-YEAR<br>GRADUATION RATE                                  | 57.58 | 54.05 | 73.68     | 84.21 | 80.49 | 77.34 | 78.22 | 79.87    | 78.97 | 81.70 |
| 1S2: FIVE-YEAR<br>EXTENDED<br>GRADUATION RATE                      | 53.13 | 60.61 | 57.14     | 73.68 | 85.00 | 82.18 | 79.62 | 80.68    | 82.22 | 81.31 |
| 2S1: ACADEMIC<br>PROFICIENCY SCORE<br>IN READING<br>LANGUAGE ARTS* | 64.27 |       | 65.04     | 63.06 | 68.99 | 67.4  |       | 64.35    | 64.77 | 65.72 |
| 2S2: ACADEMIC<br>PROFICIENCY SCORE<br>IN MATHEMATICS*              | 61.83 |       | 63.38     | 63.14 | 61.29 | 63.01 |       | 58.66    | 58.82 | 57.95 |
| 2S3: ACADEMIC<br>PROFICIENCY IN<br>SCIENCE*                        | 65.04 |       | 63.88     | 64.43 | 64.03 | 65.52 |       | 63.02    | 62.93 | 62.96 |