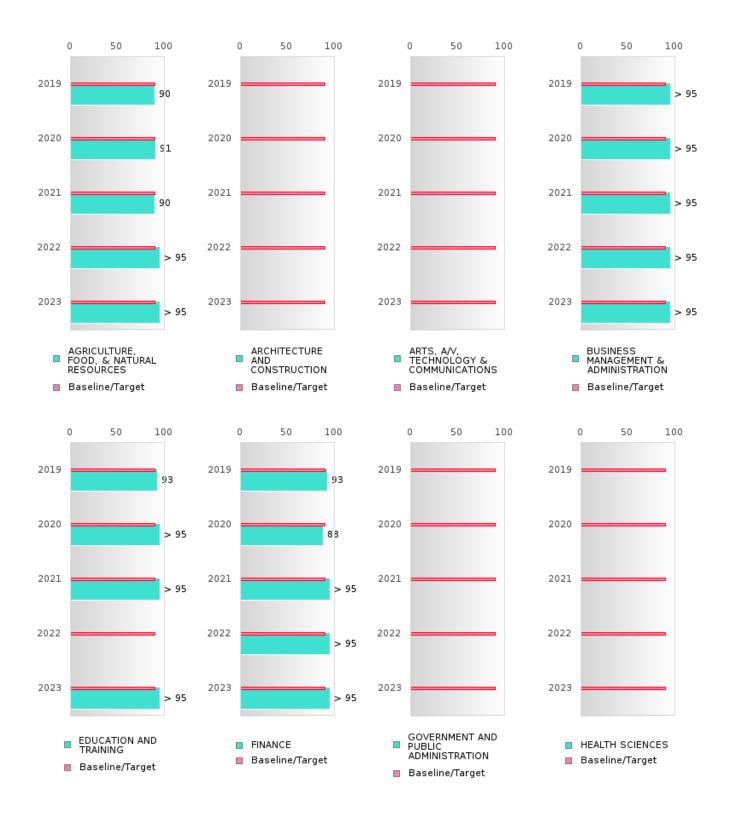

#### **DEQUEEN SCHOOL DISTRICT**

| <b>CONSORTIUM FOUR</b> | -YEAR ADJUSTED | <b>COHORT</b> | <b>GRADUATION RATE</b> |
|------------------------|----------------|---------------|------------------------|
|                        |                |               |                        |

| YEAR      | SCORE    | BASELINE/ | Ν   |
|-----------|----------|-----------|-----|
|           |          | TARGET    |     |
| 2019      | 90.80    | 87.18     | 163 |
| 2020      | 90.07    | 87.18     | 151 |
| 2021      | > 95     | 87.18     | RV  |
| 2022      | > 95     | 87.18     | RV  |
| 2023      | > 95     | 87.18     | RV  |
| NUMBER OF | . 10 1 . |           |     |

#### FOUR-YEAR ADJUSTED COHORT GRADUATION RATE BY RACE/ETHNICITY