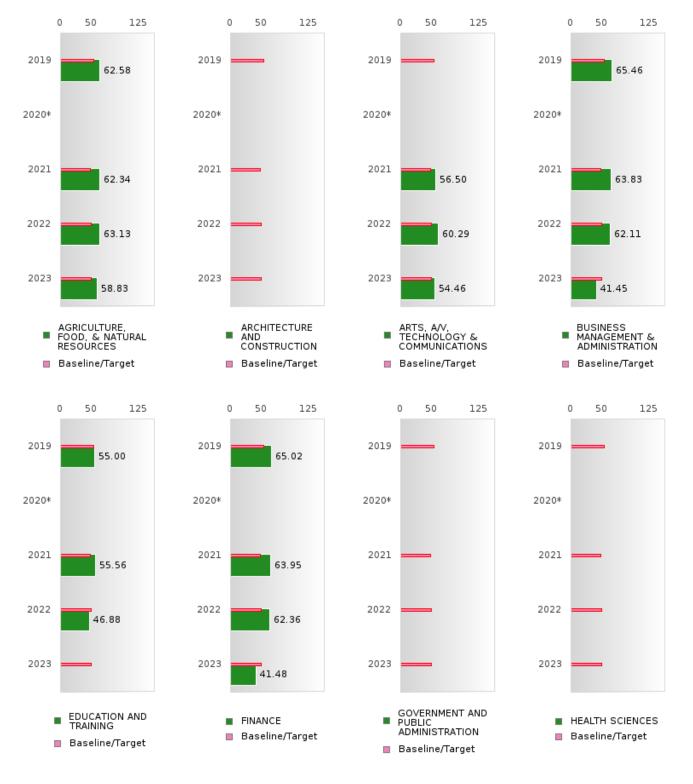

# **GRADUATION PERFORMANCE MEASURES** [1S1, 1S2]

#### **DEQUEEN SCHOOL DISTRICT**

Performance Measures for Graduation Rate consist of a Four-Year Adjusted Cohort Graduation Rate (1S1) and a Five-Year Extended Adjusted Cohort Graduation Rate (1S2). In both cases, only concentrators are included in the measure and concentrators are only counted once.

#### Four-Year Adjusted Cohort Graduation Rate [1S1]

- Numerator: The percentage of CTE concentrators who graduate high school, as measured by the fouryear adjusted cohort graduation rate (defined in section 8101 of the Elementary and Secondary Education Act of 1965).
- Denominator: Number of CTE concentrators who, in the reporting year, were included in the State's computation of its graduation rate as defined in the State's Consolidated Accountability Plan pursuant to Section 1111(b)(2) of the ESSA.

Formula:

2023 Four-Year Adjusted Cohort Graduation Rate

CTE Concentrators in the 2023 Four – Year Adjusted Cohort who were Actual to Graduate CTE Concentrators in the 2023 Four – Year Adjusted Cohort who were Expected to Graduate

#### **Five-Year Extended Adjusted Cohort Graduation Rate [1S2]**

- Numerator: The number of CTE concentrators who graduate high school, as measured by extended-year adjusted cohort graduation rate defined in such section 8101.
- Denominator: Number of CTE concentrators who, in the reporting year, were included in the State's computation of its extended-year cohort graduation rate as defined in the State's Consolidated Accountability Plan pursuant to Section 1111(b)(2) of the ESEA.

#### Formula:

2023 Five-Year Adjusted Cohort Graduation Rate

CTE Concentrators in the 2023 Five – Year Adjusted Cohort who were Actual to Graduate CTE Concentrators in the 2023 Five – Year Adjusted Cohort who were Expected to Graduate

#### **DEQUEEN SCHOOL DISTRICT**

| <b>CONSORTIUM FOUR</b> | -YEAR ADJUSTED | <b>COHORT</b> | <b>GRADUATION RATE</b> |
|------------------------|----------------|---------------|------------------------|
|                        |                |               |                        |

| YEAR      | SCORE    | BASELINE/ | Ν   |
|-----------|----------|-----------|-----|
|           |          | TARGET    |     |
| 2019      | 90.80    | 87.18     | 163 |
| 2020      | 90.07    | 87.18     | 151 |
| 2021      | > 95     | 87.18     | RV  |
| 2022      | > 95     | 87.18     | RV  |
| 2023      | > 95     | 87.18     | RV  |
| NUMBER OF | . 10 1 . |           |     |