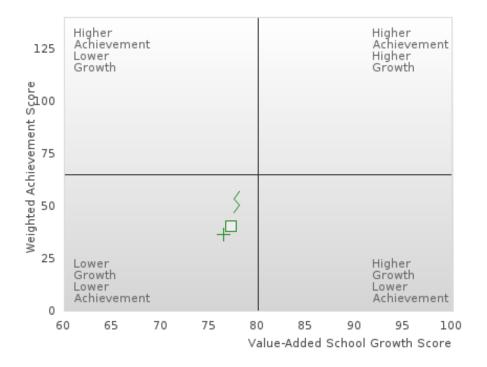

|     |                             |     |
| 2019  | 59.70                            | 402 | 77.80                       | 105 |
| 2020* |                                  |     |                             |     |
| 2021  | 60.85                            | 378 | 79.87                       | 103 |
| 2022  | 60.40                            | 351 | 79.30                       | 88  |
| 2023  | 58.61                            | 337 | 79.07                       | 102 |

N: Number of Concentrators Included in Score

#### **DEQUEEN SCHOOL DISTRICT**

#### SCATTERPLOT OF WEIGHTED ACHIEVEMENT & VALUE-ADDED GROWTH SCORES FOR READING LANGUAGE ARTS BY RACE/ETHNICITY



#### SCATTERPLOT OF WEIGHTED ACHIEVEMENT & VALUE-ADDED GROWTH SCORES FOR MATHEMATICS BY RACE/ETHNICITY



- All Students
- Native American
- ⊽ Asian
- African-American
- + Hispanic
- ₭ Hawaiian/Pacific Islander
- S Caucasian
- imes Two or More

#### **DEQUEEN SCHOOL DISTRICT**

#### SCATTERPLOT OF WEIGHTED ACHIEVEMENT & VALUE-ADDED GROWTH SCORES FOR SCIENCE BY RACE/ETHNICITY





### DEQUEEN SCHOOL DISTRICT

#### WEIGHTED ACHIEVEMENT BY SUBJECT BY RACE/ETHNICITY

| RACE                         | 20     | 19   | 202   | 20*      | 20       | 21   | 20     | 22   | 20     | 23   |
|------------------------------|--------|------|-------|----------|----------|------|--------|------|--------|------|
|                              | Score  | N    | Score | N        | Score    | N    | Score  | N    | Score  | N    |
|                              |        |      | RE    | ADING LA | NGUAGE / | ART