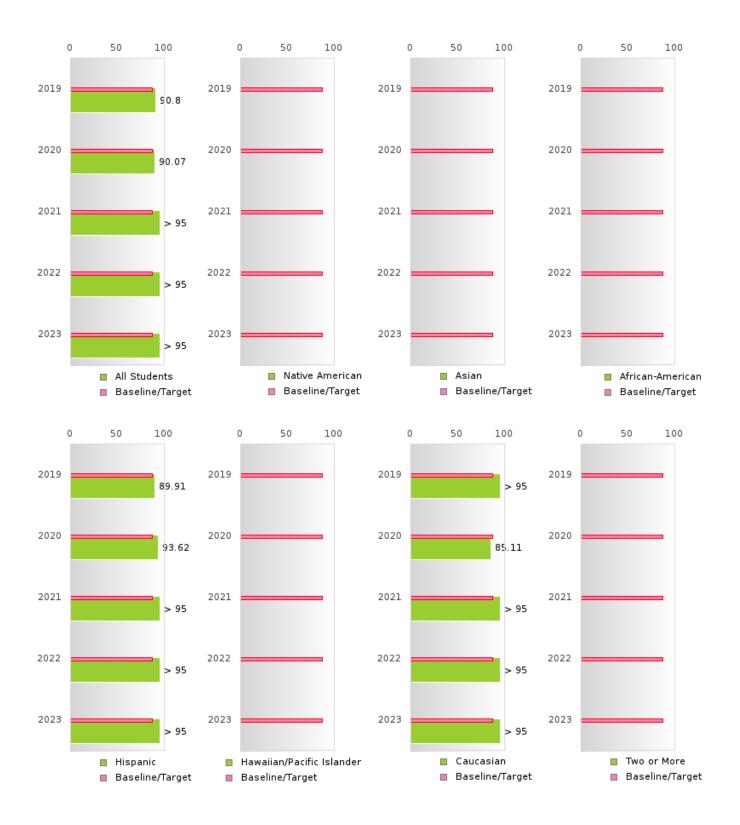

#### FOUR-YEAR ADJUSTED COHORT GRADUATION RATE BY RACE/ETHNICITY

#### **GRADUATION RATE BY RACE/ETHNICITY**

| RACE                         | 2019       |      |         |        | 2020  |         |         | 2021   |        |         | 2022 |        | 2023   |      |        |
|------------------------------|------------|------|---------|--------|-------|---------|---------|--------|--------|---------|------|--------|--------|------|--------|
|                              | Score      | N    | Target  | Score  | N     | Target  | Score   | N      | Target | Score   | N    | Target | Score  | N    | Target |
|                              |            |      | FO      | UR-YEA | R ADJ | USTED   | COHOR   | Г GRAI | DUATI  | ON RATE | 2    |        |        |      |        |
| All Students                 | 90.80      | 163  | 87.18   | 90.07  | 151   | 87.18   | > 95    | RV     | 87.18  | > 95    | RV   | 87.18  | > 95   | RV   | 87.18  |
| Native American              | N < 10     | < 10 | 87.18   | N < 10 | < 10  | 87.18   |         |        | 87.18  | N < 10  | < 10 | 87.18  | N < 10 | < 10 | 87.18  |
| Asian                        |            |      | 87.18   | N < 10 | < 10  | 87.18   | N < 10  | < 10   | 87.18  | N < 10  | < 10 | 87.18  |        |      | 87.18  |
| African-<br>American         | N < 10     | < 10 | 87.18   | N < 10 | < 10  | 87.18   |         |        | 87.18  | N < 10  | < 10 | 87.18  | N < 10 | < 10 | 87.18  |
| Hispanic                     | 89.91      | 109  | 87.18   | 93.62  | RV    | 87.18   | > 95    | RV     | 87.18  | > 95    | RV   | 87.18  | > 95   | RV   | 87.18  |
| Hawaiian/Pacific<br>Islander | N < 10     | < 10 | 87.18   | N < 10 | < 10  | 87.18   | N < 10  | < 10   | 87.18  | N < 10  | < 10 | 87.18  | N < 10 | < 10 | 87.18  |
| Caucasian                    | > 95       | RV   | 87.18   | 85.11  | RV    | 87.18   | > 95    | RV     | 87.18  | > 95    | RV   | 87.18  | > 95   | RV   | 87.18  |
| Two or More                  | N < 10     | < 10 | 87.18   | N < 10 | < 10  | 87.18   | N < 10  | < 10   | 87.18  | N < 10  | < 10 | 87.18  | N < 10 | < 10 | 87.18  |
|                              |            | F    | FIVE-YE | AR EXT | ENDE  | D ADJUS | STED CO | DHORT  | GRAD   | JATION  | RATE |        |        |      |        |
| All Students                 | 92.31      | RV   | 90.4    | 91.41  | 163   | 90.4    | 92.05   | 151    | 90.4   | > 95    | RV   | 90.4   | > 95   | RV   | 90.4   |
| Native American              | N < 10     | < 10 | 90.4    | N < 10 | < 10  | 90.4    | N < 10  | < 10   | 90.4   |         |      | 90.4   | N < 10 | < 10 | 90.4   |
| Asian                        |            |      | 90.4    |        |       | 90.4    | N < 10  | < 10   | 90.4   | N < 10  | < 10 | 90.4   | N < 10 | < 10 | 90.4   |
| African-<br>American         | N < 10     | < 10 | 90.4    | N < 10 | < 10  | 90.4    | N < 10  | < 10   | 90.4   |         |      | 90.4   | N < 10 | < 10 | 90.4   |
| Hispanic                     | 95.00      | RV   | 90.4    | 89.91  | 109   | 90.4    | 94.68   | RV     | 90.4   | > 95    | RV   | 90.4   | > 95   | RV   | 90.4   |
| Hawaiian/Pacific<br>Islander |            |      | 90.4    | N < 10 | < 10  | 90.4    | N < 10  | < 10   | 90.4   | N < 10  | < 10 | 90.4   | N < 10 | < 10 | 90.4   |
| Caucasian                    | 88.89      | RV   | 90.4    | > 95   | RV    | 90.4    | 89.36   | RV     | 90.4   | > 95    | RV   | 90.4   | > 95   | RV   | 90.4   |
| Two or More                  | N < 10     | < 10 | 90.4    | N < 10 | < 10  | 90.4    | N < 10  | < 10   | 90.4   | N < 10  | < 10 | 90.4   | N < 10 | < 10 | 90.4   |
| N: Number of Expecte         | ed Graduat | es   |         |        |       |         |         |        |        |         |      |        |        |      |        |