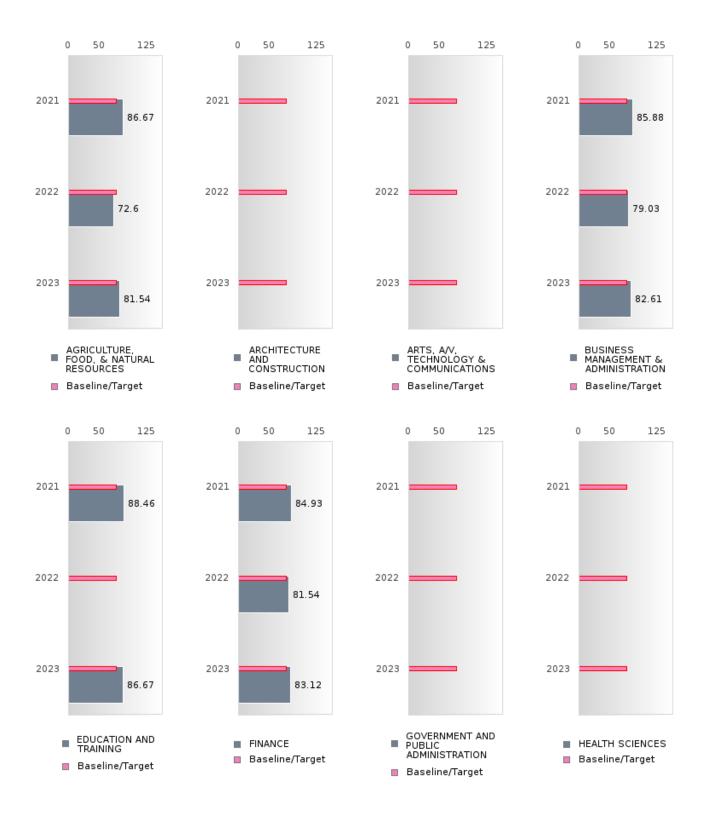

#### PERFORMANCE MEASURE SCORES FOR CONCENTRATORS ONLY

| PERFORMANCE       |       | DIST   | FRICT SCO | ORE   |       | STATE SCORE |       |       |       |       |  |  |  |
|-------------------|-------|--------|-----------|-------|-------|-------------|-------|-------|-------|-------|--|--|--|
| MEASURES          | 2019  | 2020   | 2021      | 2022  | 2023  | 2019        | 2020  | 2021  | 2022  | 2023  |  |  |  |
| 3S1: POST-PROGRAM |       |        | 86.67     | 76.98 | 82.76 |             |       | 81.92 | 81.38 | 82.78 |  |  |  |
| PLACEMENT         |       |        |           |       |       |             |       |       |       |       |  |  |  |
|                   |       |        |           |       |       |             |       |       |       |       |  |  |  |
| 4S1: NON-         | 40.99 | 34.88  | 26.46     | 58.79 | 53.36 | 31.31       | 31.34 | 30.03 | 43.00 | 39.14 |  |  |  |
| TRADITIONAL       |       | 0 1100 | 20110     | 00112 | 00100 | 01101       | 01101 | 00100 | 10100 | 0,111 |  |  |  |
| PROGRAM           |       |        |           |       |       |             |       |       |       |       |  |  |  |
| CONCENTRATION     |       |        |           |       |       |             |       |       |       |       |  |  |  |
| 5S1: INDUSTRY     |       |        | 10.49     | 92.25 | 93.33 |             |       | 14.46 | 47.36 | 55.22 |  |  |  |
| CERTIFICATIONS    |       |        |           |       |       |             |       |       |       |       |  |  |  |
|                   |       |        |           |       |       |             |       |       |       |       |  |  |  |