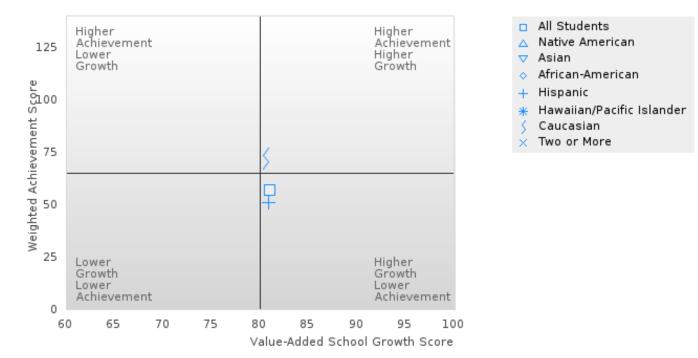

### **Table Of Contents**

| Definitions                                              | 4  |
|----------------------------------------------------------|----|
| Perkins V Performance Measure Scores                     | 6  |
| 1S: Graduation Performance Measures                      | 8  |
| By All Students                                          | 9  |
| By Race/Ethnicity                                        | 11 |
| By Special Population                                    | 14 |
| By Cluster                                               | 19 |
| 2S: Academic Performance Measures                        | 25 |
| By All Students                                          | 26 |
| By Race/Ethnicity                                        | 29 |
| By Special Population                                    | 33 |
| By Cluster                                               | 40 |
| Scatterplot of Weighted Achievement & Value-Added Growth | 49 |
| By All Students                                          | 51 |
| By Race                                                  | 54 |
| By Special Population                                    | 58 |
| By Cluster                                               | 62 |
| 3S1: Postsecondary Placement                             | 70 |
| By All Students                                          | 71 |
| By Race/Ethnicity                                        | 72 |
| By Special Population                                    | 74 |
| By Cluster                                               | 77 |
| Ву Туре                                                  | 80 |
| 4S1: Non-traditional Program Concentration               | 82 |
| By All Students                                          | 83 |
| By Race/Ethnicity                                        | 84 |
| By Special Population                                    | 86 |
| By Cluster                                               | 89 |
| 5S1: Industry Certifications                             | 92 |