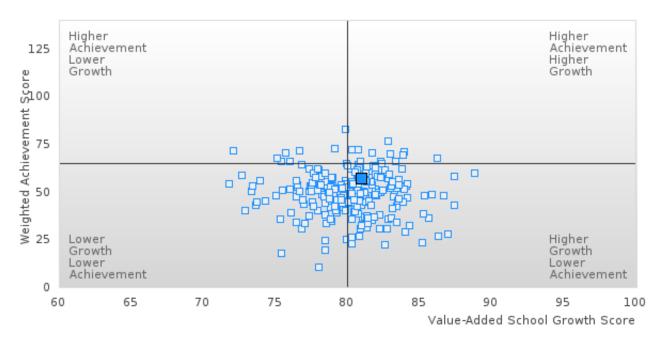

#### DISTRIBUTION OF DISTRICT FOUR-YEAR ADJUSTED COHORT GRADUATION RATES

Four-Year Graduation Rate