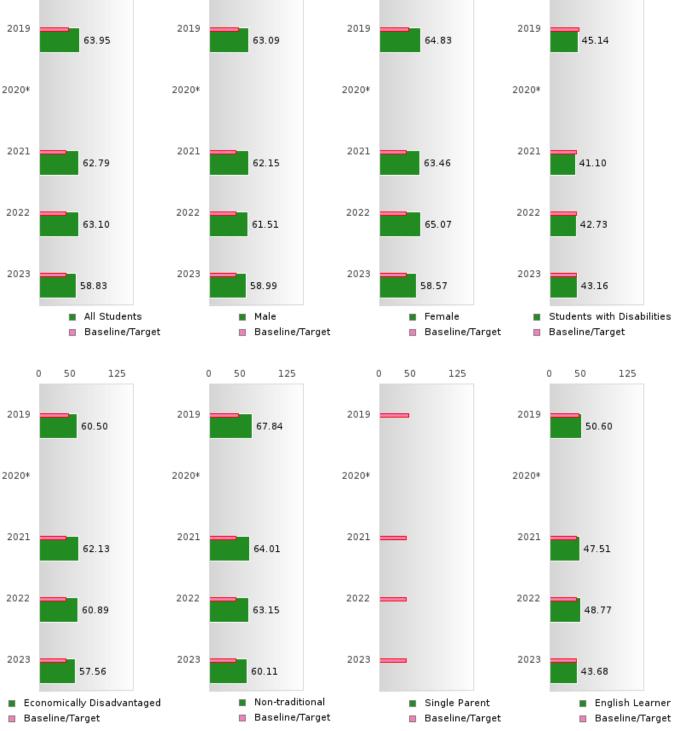

#### CONCENTRATORS' PERKINS V PERFORMANCE MEASURE SCORES

| PERFORMANCE                                                        |       | DIST  | FRICT SCO | ORE   |       |       | ST    | ATE SCO | RE    |       |
|--------------------------------------------------------------------|-------|-------|-----------|-------|-------|-------|-------|---------|-------|-------|
| MEASURES                                                           | 2019  | 2020  | 2021      | 2022  | 2023  | 2019  | 2020  | 2021    | 2022  | 2023  |
| IS1: FOUR-YEAR<br>GRADUATION RATE                                  | 90.80 | 90.07 | > 95      | > 95  | > 95  | 96.89 | 97.53 | 96.22   | 96.59 | 97.23 |
| 1S2: FIVE-YEAR<br>EXTENDED<br>GRADUATION RATE                      | 92.31 | 91.41 | 92.05     | > 95  | > 95  | 97.50 | 97.46 | 97.99   | 96.93 | 97.07 |
| 2S1: ACADEMIC<br>PROFICIENCY SCORE<br>IN READING<br>LANGUAGE ARTS* | 73.30 |       | 69.99     | 68.63 | 69.06 | 67.19 |       | 65.7    | 65.93 | 65.92 |
| 2S2: ACADEMIC<br>PROFICIENCY SCORE<br>IN MATHEMATICS*              | 63.95 |       | 62.79     | 63.10 | 58.83 | 61.23 |       | 59.94   | 59.53 | 58.53 |
| 2S3: ACADEMIC<br>PROFICIENCY IN<br>SCIENCE*                        | 68.75 |       | 70.36     | 69.85 | 68.84 | 67.67 |       | 67.08   | 67.06 | 66.57 |

#### NON-CONCENTRATORS' PERKINS V PERFORMANCE MEASURE SCORES

| PERFORMANCE                                                        |       | DIST  | FRICT SCO | ORE   |       |       | ST    | ATE SCOF | RE    |       |
|--------------------------------------------------------------------|-------|-------|-----------|-------|-------|-------|-------|----------|-------|-------|
| MEASURES                                                           | 2019  | 2020  | 2021      | 2022  | 2023  | 2019  | 2020  | 2021     | 2022  | 2023  |
| IS1: FOUR-YEAR<br>GRADUATION RATE                                  | 57.58 | 54.05 | 73.68     | 84.21 | 80.49 | 77.34 | 78.22 | 79.87    | 78.97 | 81.70 |
| 1S2: FIVE-YEAR<br>EXTENDED<br>GRADUATION RATE                      | 53.13 | 60.61 | 57.14     | 73.68 | 85.00 | 82.18 | 79.62 | 80.68    | 82.22 | 81.31 |
| 2S1: ACADEMIC<br>PROFICIENCY SCORE<br>IN READING<br>LANGUAGE ARTS* | 64.27 |       | 65.04     | 63.06 | 68.99 | 67.4  |       | 64.35    | 64.77 | 65.72 |
| 2S2: ACADEMIC<br>PROFICIENCY SCORE<br>IN MATHEMATICS*              | 61.83 |       | 63.38     | 63.14 | 61.29 | 63.01 |       | 58.66    | 58.82 | 57.95 |
| 2S3: ACADEMIC<br>PROFICIENCY IN<br>SCIENCE*                        | 65.04 |       | 63.88     | 64.43 | 64.03 | 65.52 |       | 63.02    | 62.93 | 62.96 |