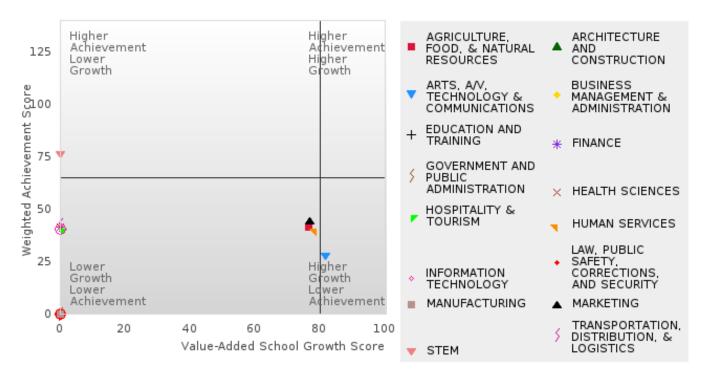

| N < 10<br>N < 10 | < 10<br>< 10 |           | N < 10<br>N < 10 | < 10<br>< 10 | N < 10<br>N < 10 | < 10<br>< 10 | N < 10<br>N < 10 | < 10<br>< 10 |
| Dependent                     | NT 10            | 10           |           | 37.40            | 4.0          | NT 10            | 4.0          | NT 10            |              |
| Migrant                       | N < 10           | < 10         |           | N < 10           | < 10         | N < 10           | < 10         | N < 10           | < 10         |

N: Number of Concentrators Included in Score

### **DEQUEEN SCHOOL DISTRICT**

#### SCATTERPLOT OF WEIGHTED ACHIEVEMENT & VALUE-ADDED GROWTH SCORES FOR READING LANGUAGE ARTS BY CLUSTER



#### SCATTERPLOT OF WEIGHTED ACHIEVEMENT & VALUE-ADDED GROWTH SCORES FOR MATHEMATICS BY CLUSTER



### **DEQUEEN SCHOOL DISTRICT**

#### SCATTERPLOT OF WEIGHTED ACHIEVEMENT & VALUE-ADDED GROWTH SCORES FOR SCIENCE BY CLUSTER



### DEQUEEN SCHOOL DISTRICT

| WEIG                                                   | HTED A | CHIEVE | MENT FO | OR READ  | ING LAN  | IGUAGE | ARTS B | Y CLUST | TER    |      |
|--------------------------------------------------------|--------|--------|---------|----------|----------|--------|--------|---------|--------|------|
| SUBGROUP                                               | 20     | 19     | 202     | 20*      | 20       | 21     | 20     | 22      | 20     | 23   |
|                                                        | Score  | N      | Score   | N        | Score    | N      | Score  | N       | Score  | N    |
|