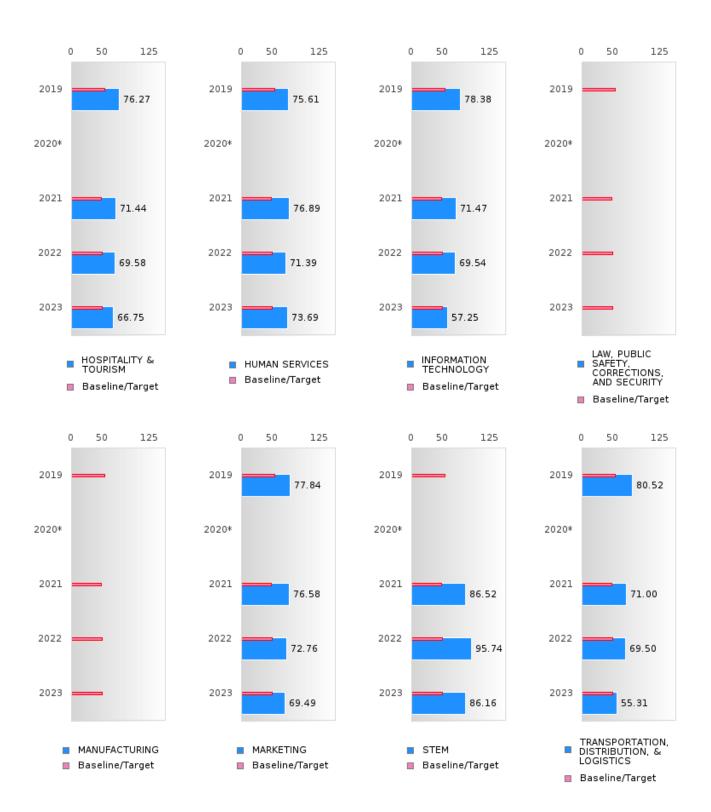

# **GRADUATION PERFORMANCE MEASURES** [1S1, 1S2]

#### **DEQUEEN SCHOOL DISTRICT**

Performance Measures for Graduation Rate consist of a Four-Year Adjusted Cohort Graduation Rate (1S1) and a Five-Year Extended Adjusted Cohort Graduation Rate (1S2). In both cases, only concentrators are included in the measure and concentrators are only counted once.

#### Four-Year Adjusted Cohort Graduation Rate [1S1]

- Numerator: The percentage of CTE concentrators who graduate high school, as measured by the fouryear adjusted cohort graduation rate (defined in section 8101 of the Elementary and Secondary Education Act of 1965).
- Denominator: Number of CTE concentrators who, in the reporting year, were included in the State's computation of its graduation rate as defined in the State's Consolidated Accountability Plan pursuant to Section 1111(b)(2) of the ESSA.

Formula:

2023 Four-Year Adjusted Cohort Graduation Rate

CTE Concentrators in the 2023 Four – Year Adjusted Cohort who were Actual to Graduate CTE Concentrators in the 2023 Four – Year Adjusted Cohort who were Expected to Graduate

#### **Five-Year Extended Adjusted Cohort Graduation Rate [1S2]**

- Numerator: The number of CTE concentrators who graduate high school, as measured by extended-year adjusted cohort graduation rate defined in such section 8101.
- Denominator: Number of CTE concentrators who, in the reporting year, were included in the State's computation of its extended-year cohort graduation rate as defined in the State's Consolidated Accountability Plan pursuant to Section 1111(b)(2) of the ESEA.

#### Formula:

2023 Five-Year Adjusted Cohort Graduation Rate

CTE Concentrators in the 2023 Five – Year Adjusted Cohort who were Actual to Graduate CTE Concentrators in the 2023 Five – Year Adjusted Cohort who were Expected to Graduate

#### **DEQUEEN SCHOOL DISTRICT**

| <b>CONSORTIUM FOUR</b> | -YEAR ADJUSTED | <b>COHORT</b> | <b>GRADUATION RATE</b> |
|------------------------|----------------|---------------|------------------------|
|                        |                |               |                        |

| YEAR      | SCORE    | BASELINE/ | Ν   |
|-----------|----------|-----------|-----|
|           |          | TARGET    |     |
| 2019      | 90.80    | 87.18     | 163 |
| 2020      | 90.07    | 87.18     | 151 |
| 2021      | > 95     | 87.18     | RV  |
| 2022      | > 95     | 87.18     | RV  |
| 2023      | > 95     | 87.18     | RV  |
| NUMBER OF | . 10 1 . |           |     |