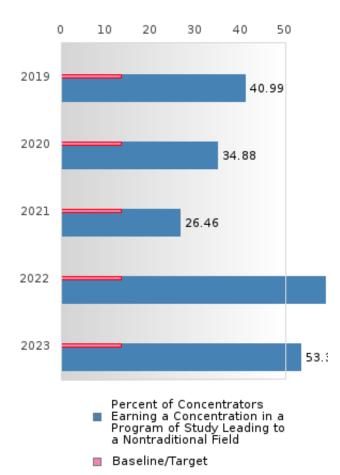

#### **DEQUEEN SCHOOL DISTRICT**

#### PERFORMANCE MEASURE SCORES FOR CONCENTRATORS ONLY

| PERFORMANCE       |       | DIST   | FRICT SCO | ORE   |       | STATE SCORE |       |       |       |       |  |  |  |
|-------------------|-------|--------|-----------|-------|-------|-------------|-------|-------|-------|-------|--|--|--|
| MEASURES          | 2019  | 2020   | 2021      | 2022  | 2023  | 2019        | 2020  | 2021  | 2022  | 2023  |  |  |  |
| 3S1: POST-PROGRAM |       |        | 86.67     | 76.98 | 82.76 |             |       | 81.92 | 81.38 | 82.78 |  |  |  |
| PLACEMENT         |       |        |           |       |       |             |       |       |       |       |  |  |  |
|                   |       |        |           |       |       |             |       |       |       |       |  |  |  |
| 4S1: NON-         | 40.99 | 34.88  | 26.46     | 58.79 | 53.36 | 31.31       | 31.34 | 30.03 | 43.00 | 39.14 |  |  |  |
| TRADITIONAL       |       | 0 1100 | 20110     | 00112 | 00100 | 01101       | 01101 | 00100 | 10100 | 0,111 |  |  |  |
| PROGRAM           |       |        |           |       |       |             |       |       |       |       |  |  |  |
| CONCENTRATION     |       |        |           |       |       |             |       |       |       |       |  |  |  |
| 5S1: INDUSTRY     |       |        | 10.49     | 92.25 | 93.33 |             |       | 14.46 | 47.36 | 55.22 |  |  |  |
| CERTIFICATIONS    |       |        |           |       |       |             |       |       |       |       |  |  |  |
|                   |       |        |           |       |       |             |       |       |       |       |  |  |  |