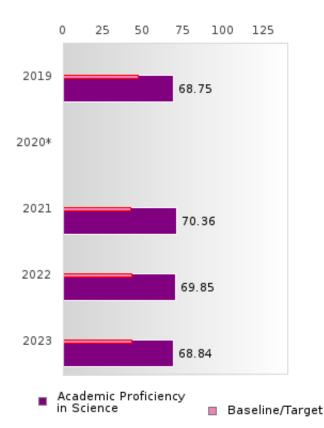

#### CONCENTRATORS' PERKINS V PERFORMANCE MEASURE SCORES

| PERFORMANCE                                                        |       | DIST  | FRICT SCO | ORE   |       |       | ST    | ATE SCO | RE    |       |
|--------------------------------------------------------------------|-------|-------|-----------|-------|-------|-------|-------|---------|-------|-------|
| MEASURES                                                           | 2019  | 2020  | 2021      | 2022  | 2023  | 2019  | 2020  | 2021    | 2022  | 2023  |
| IS1: FOUR-YEAR<br>GRADUATION RATE                                  | 90.80 | 90.07 | > 95      | > 95  | > 95  | 96.89 | 97.53 | 96.22   | 96.59 | 97.23 |
| 1S2: FIVE-YEAR<br>EXTENDED<br>GRADUATION RATE                      | 92.31 | 91.41 | 92.05     | > 95  | > 95  | 97.50 | 97.46 | 97.99   | 96.93 | 97.07 |
| 2S1: ACADEMIC<br>PROFICIENCY SCORE<br>IN READING<br>LANGUAGE ARTS* | 73.30 |       | 69.99     | 68.63 | 69.06 | 67.19 |       | 65.7    | 65.93 | 65.92 |
| 2S2: ACADEMIC<br>PROFICIENCY SCORE<br>IN MATHEMATICS*              | 63.95 |       | 62.79     | 63.10 | 58.83 | 61.23 |       | 59.94   | 59.53 | 58.53 |
| 2S3: ACADEMIC<br>PROFICIENCY IN<br>SCIENCE*                        | 68.75 |       | 70.36     | 69.85 | 68.84 | 67.67 |       | 67.08   | 67.06 | 66.57 |