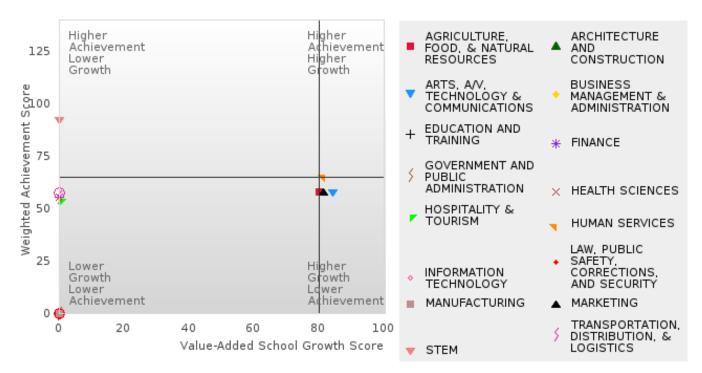

< 10           | < 10         | N < 10           | < 10         |
| Foster Care<br>Military       | N < 10<br>N < 10 | < 10<br>< 10 |           | N < 10<br>N < 10 | < 10<br>< 10 | N < 10<br>N < 10 | < 10<br>< 10 | N < 10<br>N < 10 | < 10<br>< 10 |
| Dependent                     | NT 10            | 10           |           | 37.40            | 4.0          | NT 10            | 4.0          | NT 10            |              |
| Migrant                       | N < 10           | < 10         |           | N < 10           | < 10         | N < 10           | < 10         | N < 10           | < 10         |

N: Number of Concentrators Included in Score

### **DEQUEEN SCHOOL DISTRICT**

#### SCATTERPLOT OF WEIGHTED ACHIEVEMENT & VALUE-ADDED GROWTH SCORES FOR READING LANGUAGE ARTS BY CLUSTER



#### SCATTERPLOT OF WEIGHTED ACHIEVEMENT & VALUE-ADDED GROWTH SCORES FOR MATHEMATICS BY CLUSTER



### **DEQUEEN SCHOOL DISTRICT**

#### SCATTERPLOT OF WEIGHTED ACHIEVEMENT & VALUE-ADDED GROWTH SCORES FOR SCIENCE BY CLUSTER



### DEQUEEN SCHOOL DISTRICT

| WEIG                                                   | HTED A | CHIEVE | MENT FO | OR READ  | ING LAN  | IGUAGE | ARTS B | Y CLUST | TER    |      |
|--------------------------------------------------------|--------|--------|---------|----------|----------|--------|--------|---------|--------|------|
| SUBGROUP                                               | 20     | 19     | 202     | 20*      | 20       | 21     | 20     | 22      | 20     | 23   |
|                                                        | Score  | N      | Score