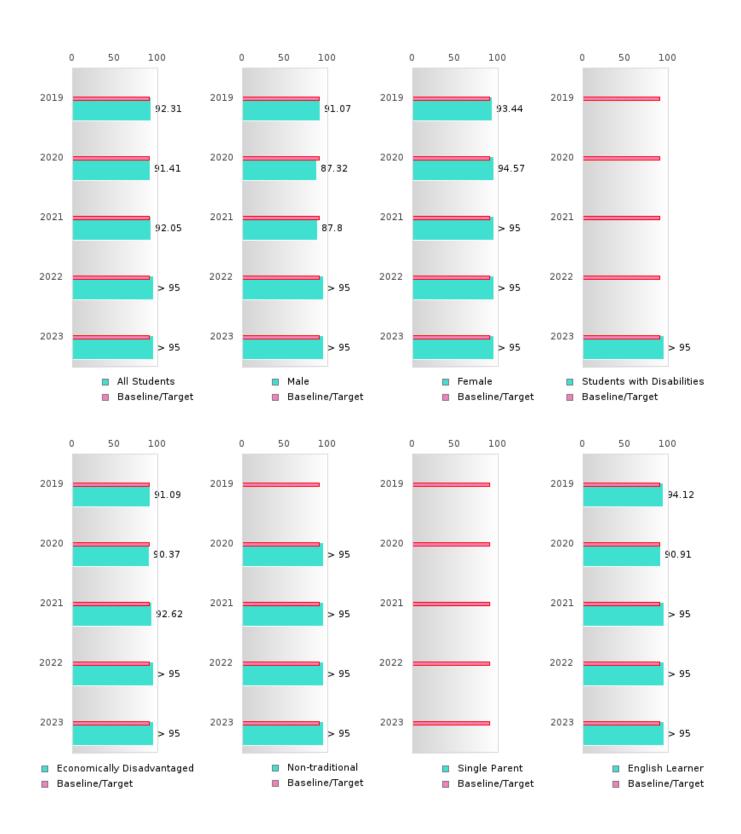

#### CONSORTIUM FIVE-YEAR EXTENDED ADJUSTED COHORT GRADUATION RATE

| YEAR              | SCORE          | BASELINE/<br>TARGET | Ν   |
|-------------------|----------------|---------------------|-----|
| 2019              | 92.31          | 90.4                | RV  |
| 2020              | 91.41          | 90.4                | 163 |
| 2021              | 92.05          | 90.4                | 151 |
| 2022              | > 95           | 90.4                | RV  |
| 2023              | > 95           | 90.4                | RV  |
| N: Number of Expo | atad Graduatas |                     |     |

## CONSORTIUM FIVE-YEAR EXTENDED ADJUSTED COHORT GRADUATION RATE BY SPECIAL POPULATION

#### CONSORTIUM FIVE-YEAR EXTENDED ADJUSTED COHORT GRADUATION RATE BY SPECIAL POPULATION