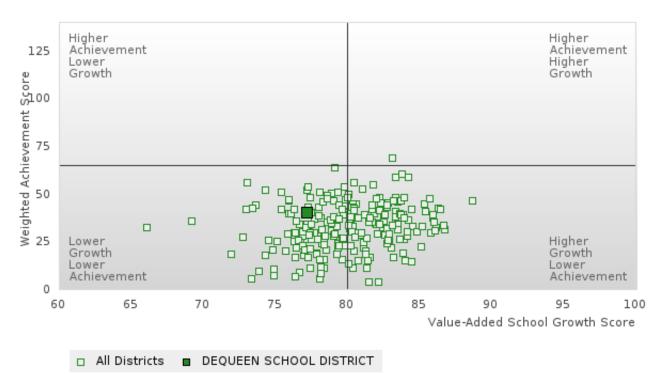

#### DISTRIBUTION OF DISTRICT FIVE-YEAR EXTENDED ADJUSTED COHORT GRADUATION RATES