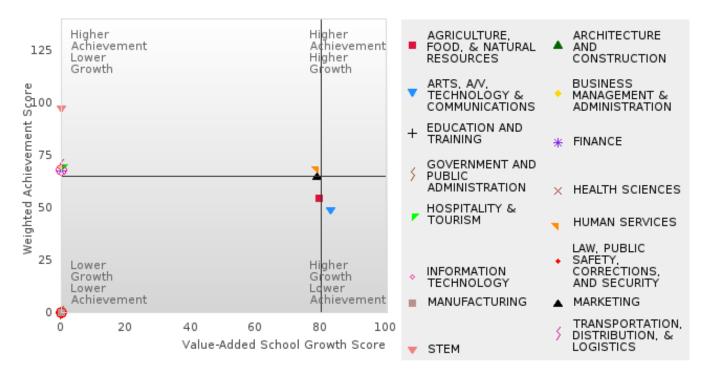

< 10 | < 10<br>< 10 |
| Dependent                     | NT 10            | 10           |           | 37.40            | 4.0          | NT 10            | 4.0          | NT 10            |              |
| Migrant                       | N < 10           | < 10         |           | N < 10           | < 10         | N < 10           | < 10         | N < 10           | < 10         |

N: Number of Concentrators Included in Score

### **DEQUEEN SCHOOL DISTRICT**

#### SCATTERPLOT OF WEIGHTED ACHIEVEMENT & VALUE-ADDED GROWTH SCORES FOR READING LANGUAGE ARTS BY CLUSTER



#### SCATTERPLOT OF WEIGHTED ACHIEVEMENT & VALUE-ADDED GROWTH SCORES FOR MATHEMATICS BY CLUSTER



### **DEQUEEN SCHOOL DISTRICT**

#### SCATTERPLOT OF WEIGHTED ACHIEVEMENT & VALUE-ADDED GROWTH SCORES FOR SCIENCE BY CLUSTER



### DEQUEEN SCHOOL DISTRICT

| WEIG                                                   | HTED A | CHIEVE | MENT FO | OR READ  | ING LAN  | IGUAGE | ARTS B | Y CLUST | TER    |      |
|--------------------------------------------------------|--------|--------|---------|----------|----------|--------|--------|---------|--------|------|
| SUBGROUP                                               | 20     | 19     | 202     | 20*      | 20       | 21     | 20     | 22      | 20     | 23   |
|                                                        | Score  | N      | Score   | N        | Score    | N      | Score  | N       | Score  | N    |
|                                                        |        |        | RE      | ADING LA | NGUAGE A | ARTS   |        |         |        |      |
| AG