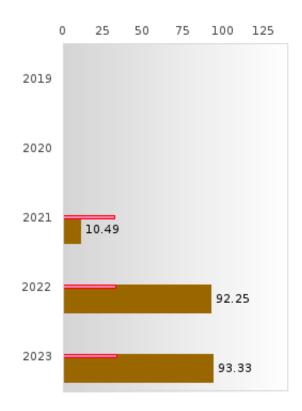

#### PERFORMANCE MEASURE SCORES FOR CONCENTRATORS ONLY

| PERFORMANCE       |       | DIST   | FRICT SCO | ORE   |       | STATE SCORE |       |       |       |       |  |  |  |
|-------------------|-------|--------|-----------|-------|-------|-------------|-------|-------|-------|-------|--|--|--|
| MEASURES          | 2019  | 2020   | 2021      | 2022  | 2023  | 2019        | 2020  | 2021  | 2022  | 2023  |  |  |  |
| 3S1: POST-PROGRAM |       |        | 86.67     | 76.98 | 82.76 |             |       | 81.92 | 81.38 | 82.78 |  |  |  |
| PLACEMENT         |       |        |           |       |       |             |       |       |       |       |  |  |  |
|                   |       |        |           |       |       |             |       |       |       |       |  |  |  |
| 4S1: NON-         | 40.99 | 34.88  | 26.46     | 58.79 | 53.36 | 31.31       | 31.34 | 30.03 | 43.00 | 39.14 |  |  |  |
| TRADITIONAL       |       | 0 1100 | 20110     | 00112 | 00100 | 01101       | 01101 | 00100 | 10100 | 0,111 |  |  |  |
| PROGRAM           |       |        |           |       |       |             |       |       |       |       |  |  |  |
| CONCENTRATION     |       |        |           |       |       |             |       |       |       |       |  |  |  |
| 5S1: INDUSTRY     |       |        | 10.49     | 92.25 | 93.33 |             |       | 14.46 | 47.36 | 55.22 |  |  |  |
| CERTIFICATIONS    |       |        |           |       |       |             |       |       |       |       |  |  |  |
|                   |       |        |           |       |       |             |       |       |       |       |  |  |  |