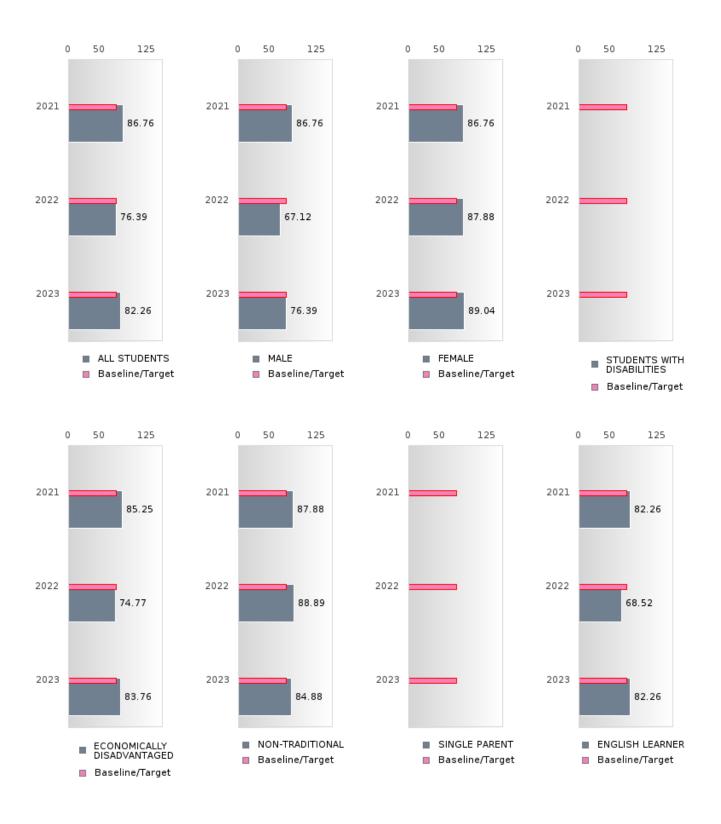

#### PERFORMANCE MEASURE SCORES FOR CONCENTRATORS ONLY

| PERFORMANCE       |       | DIST   | FRICT SCO | ORE   |       | STATE SCORE |       |       |       |       |  |  |  |
|-------------------|-------|--------|-----------|-------|-------|-------------|-------|-------|-------|-------|--|--|--|
| MEASURES          | 2019  | 2020   | 2021      | 2022  | 2023  | 2019        | 2020  | 2021  | 2022  | 2023  |  |  |  |
| 3S1: POST-PROGRAM |       |        | 86.67     | 76.98 | 82.76 |             |       | 81.92 | 81.38 | 82.78 |  |  |  |
| PLACEMENT         |       |        |           |       |       |             |       |       |       |       |  |  |  |
|                   |       |        |           |       |       |             |       |       |       |       |  |  |  |
| 4S1: NON-         | 40.99 | 34.88  | 26.46     | 58.79 | 53.36 | 31.31       | 31.34 | 30.03 | 43.00 | 39.14 |  |  |  |
| TRADITIONAL       |       | 0 1100 | 20110     | 00112 | 00100 | 01101       | 01101 | 00100 | 10100 | 0,111 |  |  |  |
| PROGRAM           |       |        |           |       |       |             |       |       |       |       |  |  |  |
| CONCENTRATION     |       |        |           |       |       |             |       |       |       |       |  |  |  |
| 5S1: INDUSTRY     |       |        | 10.49     | 92.25 | 93.33 |             |       | 14.46 | 47.36 | 55.22 |  |  |  |
| CERTIFICATIONS    |       |        |           |       |       |             |       |       |       |       |  |  |  |
|                   |       |        |           |       |       |             |       |       |       |       |  |  |  |

The placement data are lagged in this report and the CAR report. The 2022 report includes placement data on students who exited secondary education during the 2021 school year.