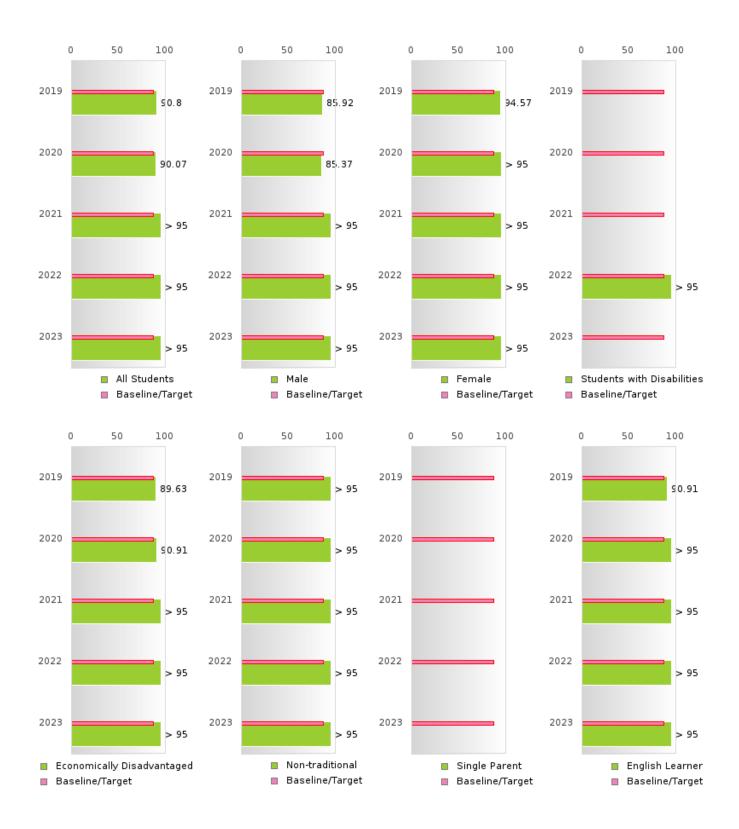

## CONSORTIUM FOUR-YEAR ADJUSTED COHORT GRADUATION RATE BY SPECIAL POPULATION

### CONSORTIUM FOUR-YEAR ADJUSTED COHORT GRADUATION RATE BY SPECIAL POPULATION

## CONSORTIUM FIVE-YEAR EXTENDED ADJUSTED COHORT GRADUATION RATE BY SPECIAL POPULATION

#### CONSORTIUM FIVE-YEAR EXTENDED ADJUSTED COHORT GRADUATION RATE BY SPECIAL POPULATION