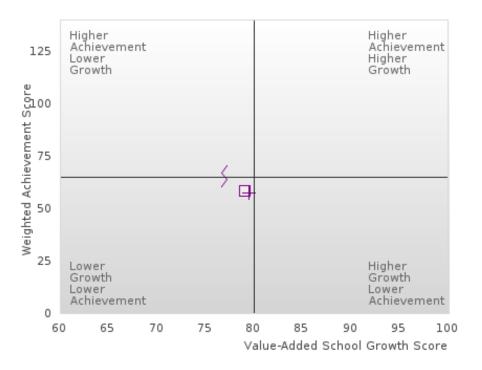

| 378 | 79.87                       | 103 |
| 2022  | 60.40                            | 351 | 79.30                       | 88  |
| 2023  | 58.61                            | 337 | 79.07                       | 102 |

N: Number of Concentrators Included in Score

#### **DEQUEEN SCHOOL DISTRICT**

#### SCATTERPLOT OF WEIGHTED ACHIEVEMENT & VALUE-ADDED GROWTH SCORES FOR READING LANGUAGE ARTS BY RACE/ETHNICITY



#### SCATTERPLOT OF WEIGHTED ACHIEVEMENT & VALUE-ADDED GROWTH SCORES FOR MATHEMATICS BY RACE/ETHNICITY



- All Students
- Native American
- ⊽ Asian
- African-American
- + Hispanic
- ₭ Hawaiian/Pacific Islander
- S Caucasian
- imes Two or More

#### **DEQUEEN SCHOOL DISTRICT**

#### SCATTERPLOT OF WEIGHTED ACHIEVEMENT & VALUE-ADDED GROWTH SCORES FOR SCIENCE BY RACE/ETHNICITY





### DEQUEEN SCHOOL DISTRICT

#### WEIGHTED ACHIEVEMENT BY SUBJECT BY RACE/ETHNICITY

| RACE                         | 20     | 19   | 202   | 20*      | 20       | 21   | 20     | 22   | 20     | 23   |
|------------------------------|--------|------|-------|----------|----------|------|--------|------|--------|------|
|                              | Score  | N    | Score | N        | Score    | N    | Score  | N    | Score  | N    |
|                              |        |      | RE    | ADING LA | NGUAGE / | ARTS |        |      |        |      |
| All Students                 | 65.55  | 402  |       |          | 58.73    | 378  | 57.41  | 351  | 57.12  | 337  |
| Native American              | N < 10 | < 10 |       |          | N < 10   | < 10 | N < 10 | < 10 | N < 10 | < 10 |
| A