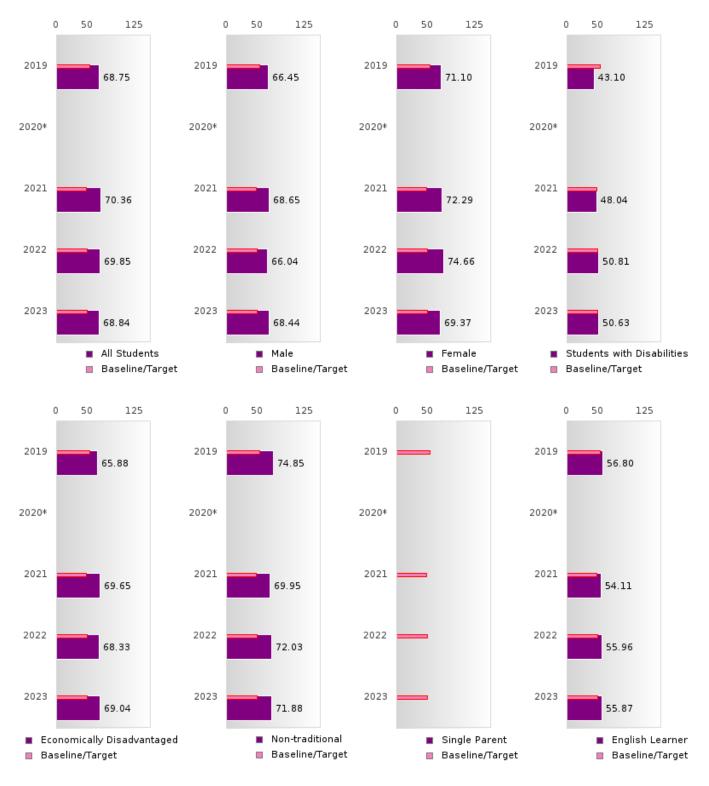

#### CONCENTRATORS' PERKINS V PERFORMANCE MEASURE SCORES

| PERFORMANCE                                                        |       | DIST  | FRICT SCO | ORE   |       |       | ST    | ATE SCO | RE    |       |
|--------------------------------------------------------------------|-------|-------|-----------|-------|-------|-------|-------|---------|-------|-------|
| MEASURES                                                           | 2019  | 2020  | 2021      | 2022  | 2023  | 2019  | 2020  | 2021    | 2022  | 2023  |
| IS1: FOUR-YEAR<br>GRADUATION RATE                                  | 90.80 | 90.07 | > 95      | > 95  | > 95  | 96.89 | 97.53 | 96.22   | 96.59 | 97.23 |
| 1S2: FIVE-YEAR<br>EXTENDED<br>GRADUATION RATE                      | 92.31 | 91.41 | 92.05     | > 95  | > 95  | 97.50 | 97.46 | 97.99   | 96.93 | 97.07 |
| 2S1: ACADEMIC<br>PROFICIENCY SCORE<br>IN READING<br>LANGUAGE ARTS* | 73.30 |       | 69.99     | 68.63 | 69.06 | 67.19 |       | 65.7    | 65.93 | 65.92 |
| 2S2: ACADEMIC<br>PROFICIENCY SCORE<br>IN MATHEMATICS*              | 63.95 |       | 62.79     | 63.10 | 58.83 | 61.23 |       | 59.94   | 59.53 | 58.53 |
| 2S3: ACADEMIC<br>PROFICIENCY IN<br>SCIENCE*                        | 68.75 |       | 70.36     | 69.85 | 68.84 | 67.67 |       | 67.08   | 67.06 | 66.57 |

#### NON-CONCENTRATORS' PERKINS V PERFORMANCE MEASURE SCORES

| PERFORMANCE                                                        |       | DIST  | FRICT SCO | ORE   |       |       | ST    | ATE SCOF | RE    |       |
|--------------------------------------------------------------------|-------|-------|-----------|-------|-------|-------|-------|----------|-------|-------|
| MEASURES                                                           | 2019  | 2020  | 2021      | 2022  | 2023  | 2019  | 2020  | 2021     | 2022  | 2023  |
| IS1: FOUR-YEAR<br>GRADUATION RATE                                  | 57.58 | 54.05 | 73.68     | 84.21 | 80.49 | 77.34 | 78.22 | 79.87    | 78.97 | 81.70 |
| 1S2: FIVE-YEAR<br>EXTENDED<br>GRADUATION RATE                      | 53.13 | 60.61 | 57.14     | 73.68 | 85.00 | 82.18 | 79.62 | 80.68    | 82.22 | 81.31 |
| 2S1: ACADEMIC<br>PROFICIENCY SCORE<br>IN READING<br>LANGUAGE ARTS* | 64.27 |       | 65.04     | 63.06 | 68.99 | 67.4  |       | 64.35    | 64.77 | 65.72 |
| 2S2: ACADEMIC<br>PROFICIENCY SCORE<br>IN MATHEMATICS*              | 61.83 |       | 63.38     | 63.14 | 61.29 | 63.01 |       | 58.66    | 58.82 | 57.95 |
| 2S3: ACADEMIC<br>PROFICIENCY IN<br>SCIENCE*                        | 65.04 |       | 63.88     | 64.43 | 64.03 | 65.52 |       | 63.02    | 62.93 | 62.96 |