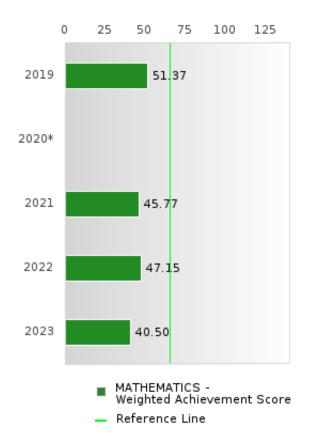

#### CONCENTRATORS' PERKINS V PERFORMANCE MEASURE SCORES

| PERFORMANCE                                                        |       | DIST  | FRICT SCO | ORE   |       |       | ST    | ATE SCO | RE    |       |
|--------------------------------------------------------------------|-------|-------|-----------|-------|-------|-------|-------|---------|-------|-------|
| MEASURES                                                           | 2019  | 2020  | 2021      | 2022  | 2023  | 2019  | 2020  | 2021    | 2022  | 2023  |
| IS1: FOUR-YEAR<br>GRADUATION RATE                                  | 90.80 | 90.07 | > 95      | > 95  | > 95  | 96.89 | 97.53 | 96.22   | 96.59 | 97.23 |
| 1S2: FIVE-YEAR<br>EXTENDED<br>GRADUATION RATE                      | 92.31 | 91.41 | 92.05     | > 95  | > 95  | 97.50 | 97.46 | 97.99   | 96.93 | 97.07 |
| 2S1: ACADEMIC<br>PROFICIENCY SCORE<br>IN READING<br>LANGUAGE ARTS* | 73.30 |       | 69.99     | 68.63 | 69.06 | 67.19 |       | 65.7    | 65.93 | 65.92 |
| 2S2: ACADEMIC<br>PROFICIENCY SCORE<br>IN MATHEMATICS*              | 63.95 |       | 62.79     | 63.10 | 58.83 | 61.23 |       | 59.94   | 59.53 | 58.53 |
| 2S3: ACADEMIC<br>PROFICIENCY IN<br>SCIENCE*                        | 68.75 |       | 70.36     | 69.85 | 68.84 | 67.67 |       | 67.08   | 67.06 | 66.57 |