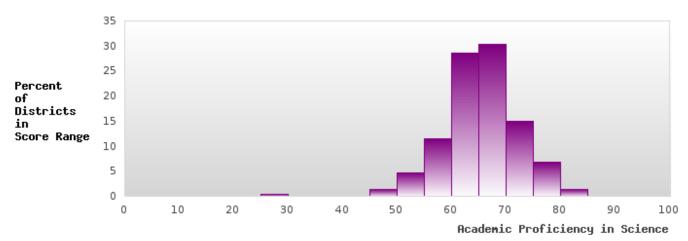

#### CONCENTRATORS' PERKINS V PERFORMANCE MEASURE SCORES

| PERFORMANCE                                                        |       | DIST  | FRICT SCO | ORE   |       |       | ST    | ATE SCO | RE    |       |
|--------------------------------------------------------------------|-------|-------|-----------|-------|-------|-------|-------|---------|-------|-------|
| MEASURES                                                           | 2019  | 2020  | 2021      | 2022  | 2023  | 2019  | 2020  | 2021    | 2022  | 2023  |
| IS1: FOUR-YEAR<br>GRADUATION RATE                                  | 90.80 | 90.07 | > 95      | > 95  | > 95  | 96.89 | 97.53 | 96.22   | 96.59 | 97.23 |
| 1S2: FIVE-YEAR<br>EXTENDED<br>GRADUATION RATE                      | 92.31 | 91.41 | 92.05     | > 95  | > 95  | 97.50 | 97.46 | 97.99   | 96.93 | 97.07 |
| 2S1: ACADEMIC<br>PROFICIENCY SCORE<br>IN READING<br>LANGUAGE ARTS* | 73.30 |       | 69.99     | 68.63 | 69.06 | 67.19 |       | 65.7    | 65.93 | 65.92 |
| 2S2: ACADEMIC<br>PROFICIENCY SCORE<br>IN MATHEMATICS*              | 63.95 |       | 62.79     | 63.10 | 58.83 | 61.23 |       | 59.94   | 59.53 | 58.53 |
| 2S3: ACADEMIC<br>PROFICIENCY IN<br>SCIENCE*                        | 68.75 |       | 70.36     | 69.85 | 68.84 | 67.67 |       | 67.08   | 67.06 | 66.57 |