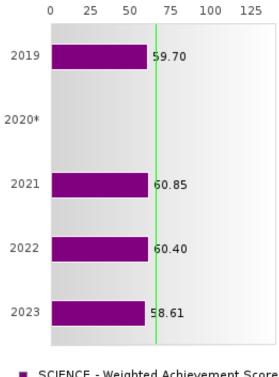

#### CONCENTRATORS' PERKINS V PERFORMANCE MEASURE SCORES

| PERFORMANCE                                                        |       | DIST  | FRICT SCO | ORE   |       |       | ST    | ATE SCO | RE    |       |
|--------------------------------------------------------------------|-------|-------|-----------|-------|-------|-------|-------|---------|-------|-------|
| MEASURES                                                           | 2019  | 2020  | 2021      | 2022  | 2023  | 2019  | 2020  | 2021    | 2022  | 2023  |
| IS1: FOUR-YEAR<br>GRADUATION RATE                                  | 90.80 | 90.07 | > 95      | > 95  | > 95  | 96.89 | 97.53 | 96.22   | 96.59 | 97.23 |
| 1S2: FIVE-YEAR<br>EXTENDED<br>GRADUATION RATE                      | 92.31 | 91.41 | 92.05     | > 95  | > 95  | 97.50 | 97.46 | 97.99   | 96.93 | 97.07 |
| 2S1: ACADEMIC<br>PROFICIENCY SCORE<br>IN READING<br>LANGUAGE ARTS* | 73.30 |       | 69.99     | 68.63 | 69.06 | 67.19 |       | 65.7    | 65.93 | 65.92 |
| 2S2: ACADEMIC<br>PROFICIENCY SCORE<br>IN MATHEMATICS*              | 63.95 |       | 62.79     | 63.10 | 58.83 | 61.23 |       | 59.94   | 59.53 | 58.53 |
| 2S3: ACADEMIC<br>PROFICIENCY IN<br>SCIENCE*                        | 68.75 |       | 70.36     | 69.85 | 68.84 | 67.67 |       | 67.08   | 67.06 | 66.57 |

#### NON-CONCENTRATORS' PERKINS V PERFORMANCE MEASURE SCORES

| PERFORMANCE                                                        |       | DIST  | FRICT SCO | ORE   |       |       | ST    | ATE SCOF | RE    |       |
|--------------------------------------------------------------------|-------|-------|-----------|-------|-------|-------|-------|----------|-------|-------|
| MEASURES                                                           | 2019  | 2020  | 2021      | 2022  | 2023  | 2019  | 2020  | 2021     | 2022  | 2023  |
| IS1: FOUR-YEAR<br>GRADUATION RATE                                  | 57.58 | 54.05 | 73.68     | 84.21 | 80.49 | 77.34 | 78.22 | 79.87    | 78.97 | 81.70 |
| 1S2: FIVE-YEAR<br>EXTENDED<br>GRADUATION RATE                      | 53.13 | 60.61 | 57.14     | 73.68 | 85.00 | 82.18 | 79.62 | 80.68    | 82.22 | 81.31 |
| 2S1: ACADEMIC<br>PROFICIENCY SCORE<br>IN READING<br>LANGUAGE ARTS* | 64.27 |       | 65.04     | 63.06 | 68.99 | 67.4  |       | 64.35    | 64.77 | 65.72 |
| 2S2: ACADEMIC<br>PROFICIENCY SCORE<br>IN MATHEMATICS*              | 61.83 |       | 63.38     | 63.14 | 61.29 | 63.01 |       | 58.66    | 58.82 | 57.95 |
| 2S3: ACADEMIC<br>PROFICIENCY IN<br>SCIENCE*                        | 65.04 |       | 63.88     | 64.43 | 64.03 | 65.52 |       | 63.02    | 62.93 | 62.96 |