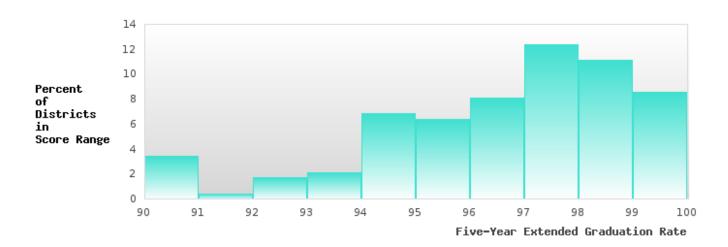

#### DISTRIBUTION OF DISTRICT FIVE-YEAR EXTENDED ADJUSTED COHORT GRADUATION RATES