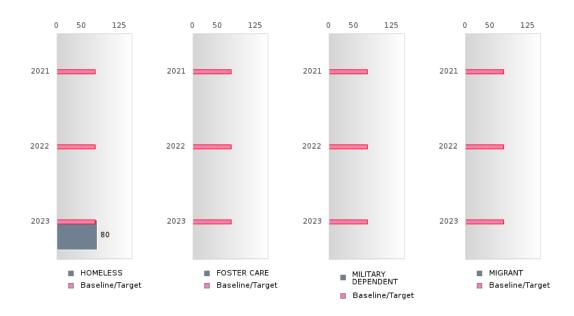

## CONSORTIUM FOUR-YEAR ADJUSTED COHORT GRADUATION RATE BY SPECIAL POPULATION

### CONSORTIUM FOUR-YEAR ADJUSTED COHORT GRADUATION RATE BY SPECIAL POPULATION

## CONSORTIUM FIVE-YEAR EXTENDED ADJUSTED COHORT GRADUATION RATE BY SPECIAL POPULATION

#### CONSORTIUM FIVE-YEAR EXTENDED ADJUSTED COHORT GRADUATION RATE BY SPECIAL POPULATION