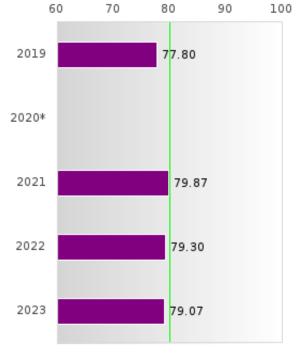

#### CONCENTRATORS' PERKINS V PERFORMANCE MEASURE SCORES

| PERFORMANCE                                                        |       | DIST  | FRICT SCO | ORE   |       |       | ST    | ATE SCO | RE    |       |
|--------------------------------------------------------------------|-------|-------|-----------|-------|-------|-------|-------|---------|-------|-------|
| MEASURES                                                           | 2019  | 2020  | 2021      | 2022  | 2023  | 2019  | 2020  | 2021    | 2022  | 2023  |
| IS1: FOUR-YEAR<br>GRADUATION RATE                                  | 90.80 | 90.07 | > 95      | > 95  | > 95  | 96.89 | 97.53 | 96.22   | 96.59 | 97.23 |
| 1S2: FIVE-YEAR<br>EXTENDED<br>GRADUATION RATE                      | 92.31 | 91.41 | 92.05     | > 95  | > 95  | 97.50 | 97.46 | 97.99   | 96.93 | 97.07 |
| 2S1: ACADEMIC<br>PROFICIENCY SCORE<br>IN READING<br>LANGUAGE ARTS* | 73.30 |       | 69.99     | 68.63 | 69.06 | 67.19 |       | 65.7    | 65.93 | 65.92 |
| 2S2: ACADEMIC<br>PROFICIENCY SCORE<br>IN MATHEMATICS*              | 63.95 |       | 62.79     | 63.10 | 58.83 | 61.23 |       | 59.94   | 59.53 | 58.53 |
| 2S3: ACADEMIC<br>PROFICIENCY IN<br>SCIENCE*                        | 68.75 |       | 70.36     | 69.85 | 68.84 | 67.67 |       | 67.08   | 67.06 | 66.57 |

#### NON-CONCENTRATORS' PERKINS V PERFORMANCE MEASURE SCORES

| PERFORMANCE                                                        |       | DIST  | FRICT SCO | ORE   |       |       | ST    | ATE SCOF | RE    |       |
|--------------------------------------------------------------------|-------|-------|-----------|-------|-------|-------|-------|----------|-------|-------|
| MEASURES                                                           | 2019  | 2020  | 2021      | 2022  | 2023  | 2019  | 2020  | 2021     | 2022  | 2023  |
| IS1: FOUR-YEAR<br>GRADUATION RATE                                  | 57.58 | 54.05 | 73.68     | 84.21 | 80.49 | 77.34 | 78.22 | 79.87    | 78.97 | 81.70 |
| 1S2: FIVE-YEAR<br>EXTENDED<br>GRADUATION RATE                      | 53.13 | 60.61 | 57.14     | 73.68 | 85.00 | 82.18 | 79.62 | 80.68    | 82.22 | 81.31 |
| 2S1: ACADEMIC<br>PROFICIENCY SCORE<br>IN READING<br>LANGUAGE ARTS* | 64.27 |       | 65.04     | 63.06 | 68.99 | 67.4  |       | 64.35    | 64.77 | 65.72 |
| 2S2: ACADEMIC<br>PROFICIENCY SCORE<br>IN MATHEMATICS*              | 61.83 |       | 63.38     | 63.14 | 61.29 | 63.01 |       | 58.66    | 58.82 | 57.95 |
| 2S3: ACADEMIC<br>PROFICIENCY IN<br>SCIENCE*                        | 65.04 |       | 63.88     | 64.43 | 64.03 | 65.52 |       | 63.02    | 62.93 | 62.96 |