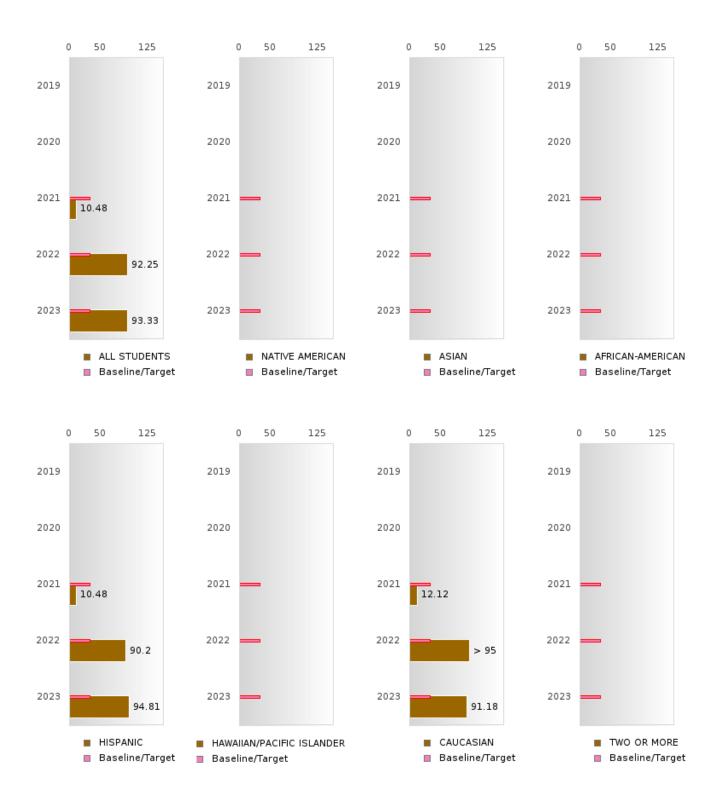

#### PERFORMANCE MEASURE SCORES FOR CONCENTRATORS ONLY

| PERFORMANCE       |       | DIST   | FRICT SCO | ORE   |       | STATE SCORE |       |       |       |       |  |  |  |
|-------------------|-------|--------|-----------|-------|-------|-------------|-------|-------|-------|-------|--|--|--|
| MEASURES          | 2019  | 2020   | 2021      | 2022  | 2023  | 2019        | 2020  | 2021  | 2022  | 2023  |  |  |  |
| 3S1: POST-PROGRAM |       |        | 86.67     | 76.98 | 82.76 |             |       | 81.92 | 81.38 | 82.78 |  |  |  |
| PLACEMENT         |       |        |           |       |       |             |       |       |       |       |  |  |  |
|                   |       |        |           |       |       |             |       |       |       |       |  |  |  |
| 4S1: NON-         | 40.99 | 34.88  | 26.46     | 58.79 | 53.36 | 31.31       | 31.34 | 30.03 | 43.00 | 39.14 |  |  |  |
| TRADITIONAL       |       | 0 1100 | 20110     | 00112 | 00100 | 01101       | 01101 | 00100 | 10100 | 0,111 |  |  |  |
| PROGRAM           |       |        |           |       |       |             |       |       |       |       |  |  |  |
| CONCENTRATION     |       |        |           |       |       |             |       |       |       |       |  |  |  |
| 5S1: INDUSTRY     |       |        | 10.49     | 92.25 | 93.33 |             |       | 14.46 | 47.36 | 55.22 |  |  |  |
| CERTIFICATIONS    |       |        |           |       |       |             |       |       |       |       |  |  |  |
|                   |       |        |           |       |       |             |       |       |       |       |  |  |  |