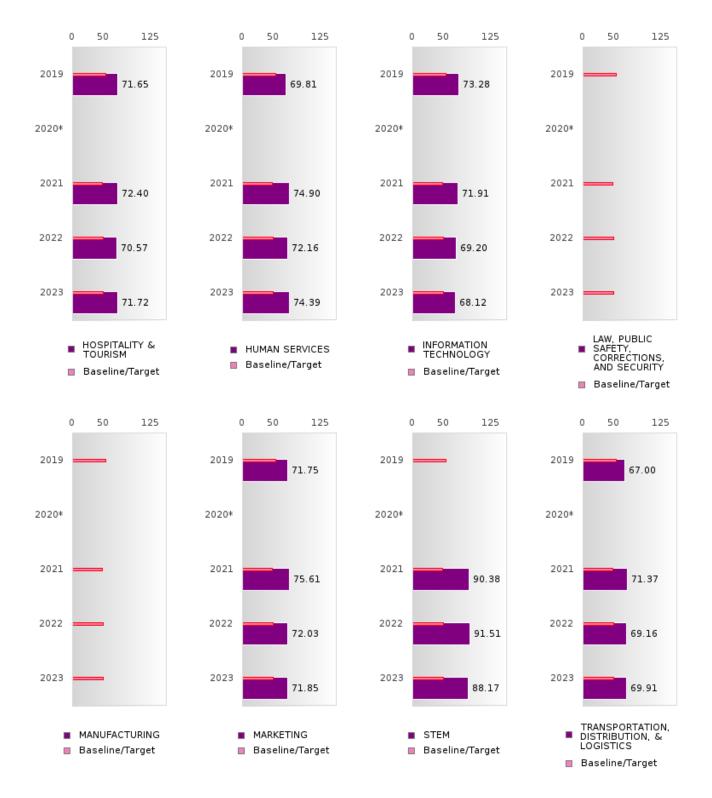

#### CONCENTRATORS' PERKINS V PERFORMANCE MEASURE SCORES

| PERFORMANCE                                                        |       | DIST  | FRICT SCO | ORE   |       |       | ST    | ATE SCO | RE    |       |
|--------------------------------------------------------------------|-------|-------|-----------|-------|-------|-------|-------|---------|-------|-------|
| MEASURES                                                           | 2019  | 2020  | 2021      | 2022  | 2023  | 2019  | 2020  | 2021    | 2022  | 2023  |
| IS1: FOUR-YEAR<br>GRADUATION RATE                                  | 90.80 | 90.07 | > 95      | > 95  | > 95  | 96.89 | 97.53 | 96.22   | 96.59 | 97.23 |
| 1S2: FIVE-YEAR<br>EXTENDED<br>GRADUATION RATE                      | 92.31 | 91.41 | 92.05     | > 95  | > 95  | 97.50 | 97.46 | 97.99   | 96.93 | 97.07 |
| 2S1: ACADEMIC<br>PROFICIENCY SCORE<br>IN READING<br>LANGUAGE ARTS* | 73.30 |       | 69.99     | 68.63 | 69.06 | 67.19 |       | 65.7    | 65.93 | 65.92 |
| 2S2: ACADEMIC<br>PROFICIENCY SCORE<br>IN MATHEMATICS*              | 63.95 |       | 62.79     | 63.10 | 58.83 | 61.23 |       | 59.94   | 59.53 | 58.53 |
| 2S3: ACADEMIC<br>PROFICIENCY IN<br>SCIENCE*                        | 68.75 |       | 70.36     | 69.85 | 68.84 | 67.67 |       | 67.08   | 67.06 | 66.57 |

#### NON-CONCENTRATORS' PERKINS V PERFORMANCE MEASURE SCORES

| PERFORMANCE                                                        |       | DIST  | FRICT SCO | ORE   |       |       | ST    | ATE SCOF | RE    |       |
|--------------------------------------------------------------------|-------|-------|-----------|-------|-------|-------|-------|----------|-------|-------|
| MEASURES                                                           | 2019  | 2020  | 2021      | 2022  | 2023  | 2019  | 2020  | 2021     | 2022  | 2023  |
| IS1: FOUR-YEAR<br>GRADUATION RATE                                  | 57.58 | 54.05 | 73.68     | 84.21 | 80.49 | 77.34 | 78.22 | 79.87    | 78.97 | 81.70 |
| 1S2: FIVE-YEAR<br>EXTENDED<br>GRADUATION RATE                      | 53.13 | 60.61 | 57.14     | 73.68 | 85.00 | 82.18 | 79.62 | 80.68    | 82.22 | 81.31 |
| 2S1: ACADEMIC<br>PROFICIENCY SCORE<br>IN READING<br>LANGUAGE ARTS* | 64.27 |       | 65.04     | 63.06 | 68.99 | 67.4  |       | 64.35    | 64.77 | 65.72 |
| 2S2: ACADEMIC<br>PROFICIENCY SCORE<br>IN MATHEMATICS*              | 61.83 |       | 63.38     | 63.14 | 61.29 | 63.01 |       | 58.66    | 58.82 | 57.95 |
| 2S3: ACADEMIC<br>PROFICIENCY IN<br>SCIENCE*                        | 65.04 |       | 63.88     | 64.43 | 64.03 | 65.52 |       | 63.02    | 62.93 | 62.96 |