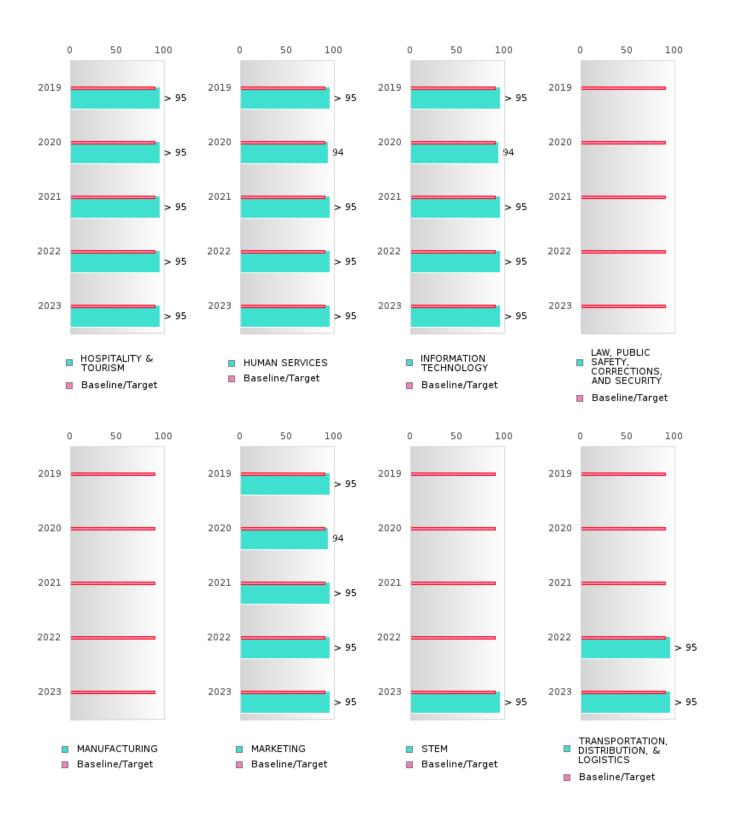

#### PERFORMANCE MEASURE SCORES FOR CONCENTRATORS ONLY

| PERFORMANCE       |       | DIST   | FRICT SCO | ORE   |       | STATE SCORE |       |       |       |       |  |  |  |
|-------------------|-------|--------|-----------|-------|-------|-------------|-------|-------|-------|-------|--|--|--|
| MEASURES          | 2019  | 2020   | 2021      | 2022  | 2023  | 2019        | 2020  | 2021  | 2022  | 2023  |  |  |  |
| 3S1: POST-PROGRAM |       |        | 86.67     | 76.98 | 82.76 |             |       | 81.92 | 81.38 | 82.78 |  |  |  |
| PLACEMENT         |       |        |           |       |       |             |       |       |       |       |  |  |  |
|                   |       |        |           |       |       |             |       |       |       |       |  |  |  |
| 4S1: NON-         | 40.99 | 34.88  | 26.46     | 58.79 | 53.36 | 31.31       | 31.34 | 30.03 | 43.00 | 39.14 |  |  |  |
| TRADITIONAL       |       | 0 1100 | 20110     | 00112 | 00100 | 01101       | 01101 | 00100 | 10100 | 0,111 |  |  |  |
| PROGRAM           |       |        |           |       |       |             |       |       |       |       |  |  |  |
| CONCENTRATION     |       |        |           |       |       |             |       |       |       |       |  |  |  |
| 5S1: INDUSTRY     |       |        | 10.49     | 92.25 | 93.33 |             |       | 14.46 | 47.36 | 55.22 |  |  |  |
| CERTIFICATIONS    |       |        |           |       |       |             |       |       |       |       |  |  |  |
|                   |       |        |           |       |       |             |       |       |       |       |  |  |  |

The placement data are lagged in this report and the CAR report. The 2022 report includes placement data on students who exited secondary education during the 2021 school year.