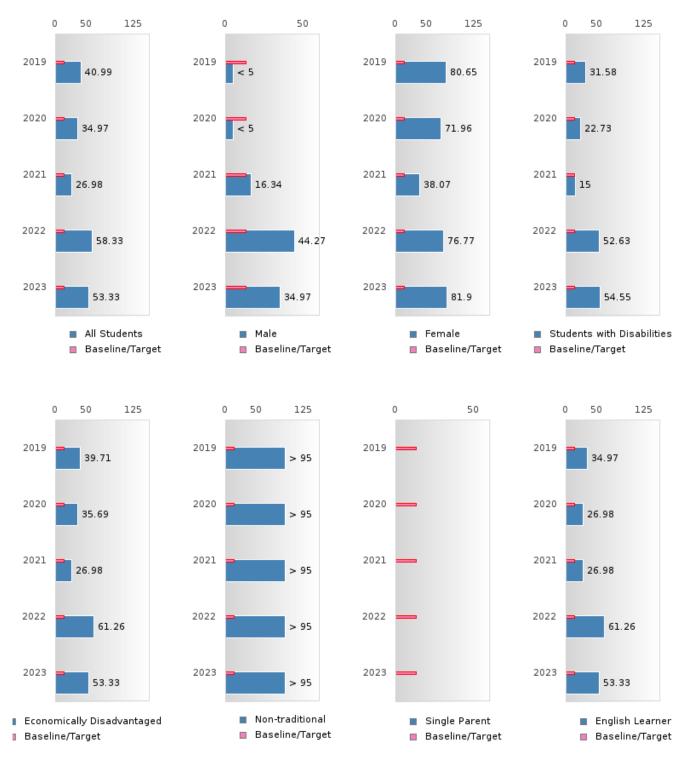

#### **DEQUEEN SCHOOL DISTRICT**

#### PERFORMANCE MEASURE SCORES FOR CONCENTRATORS ONLY

| PERFORMANCE       |       | DIST   | FRICT SCO | ORE   |       | STATE SCORE |       |       |       |       |  |  |  |
|-------------------|-------|--------|-----------|-------|-------|-------------|-------|-------|-------|-------|--|--|--|
| MEASURES          | 2019  | 2020   | 2021      | 2022  | 2023  | 2019        | 2020  | 2021  | 2022  | 2023  |  |  |  |
| 3S1: POST-PROGRAM |       |        | 86.67     | 76.98 | 82.76 |             |       | 81.92 | 81.38 | 82.78 |  |  |  |
| PLACEMENT         |       |        |           |       |       |             |       |       |       |       |  |  |  |
|                   |       |        |           |       |       |             |       |       |       |       |  |  |  |
| 4S1: NON-         | 40.99 | 34.88  | 26.46     | 58.79 | 53.36 | 31.31       | 31.34 | 30.03 | 43.00 | 39.14 |  |  |  |
| TRADITIONAL       |       | 0 1100 | 20110     | 00112 | 00100 | 01101       | 01101 | 00100 | 10100 | 0,111 |  |  |  |
| PROGRAM           |       |        |           |       |       |             |       |       |       |       |  |  |  |
| CONCENTRATION     |       |        |           |       |       |             |       |       |       |       |  |  |  |
| 5S1: INDUSTRY     |       |        | 10.49     | 92.25 | 93.33 |             |       | 14.46 | 47.36 | 55.22 |  |  |  |
| CERTIFICATIONS    |       |        |           |       |       |             |       |       |       |       |  |  |  |
|                   |       |        |           |       |       |             |       |       |       |       |  |  |  |