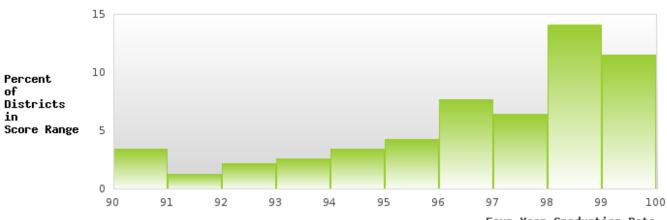

#### DISTRIBUTION OF DISTRICT FOUR-YEAR ADJUSTED COHORT GRADUATION RATES

Four-Year Graduation Rate