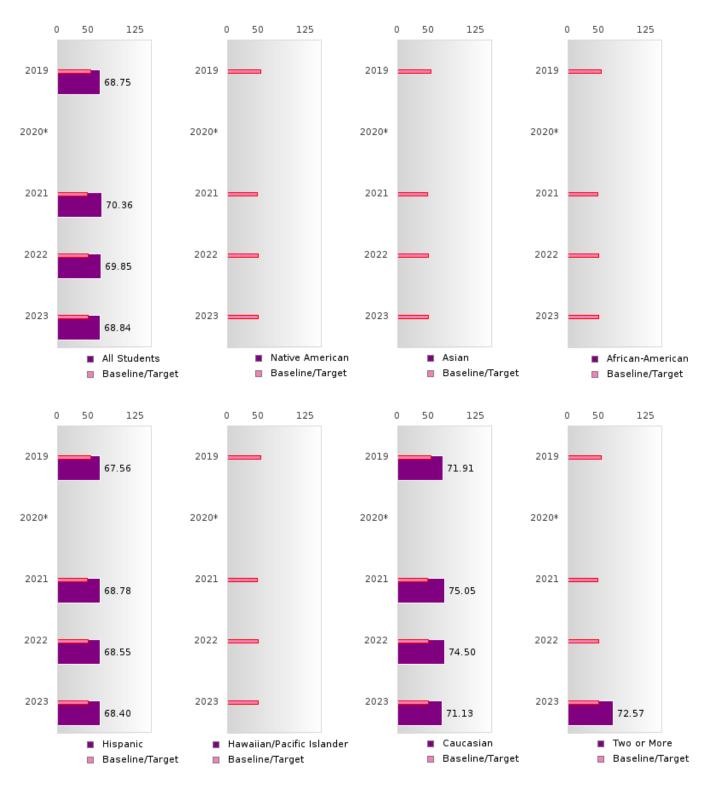

#### CONCENTRATORS' PERKINS V PERFORMANCE MEASURE SCORES

| PERFORMANCE                                                        |       | DIST  | FRICT SCO | ORE   |       |       | ST    | ATE SCO | RE    |       |
|--------------------------------------------------------------------|-------|-------|-----------|-------|-------|-------|-------|---------|-------|-------|
| MEASURES                                                           | 2019  | 2020  | 2021      | 2022  | 2023  | 2019  | 2020  | 2021    | 2022  | 2023  |
| IS1: FOUR-YEAR<br>GRADUATION RATE                                  | 90.80 | 90.07 | > 95      | > 95  | > 95  | 96.89 | 97.53 | 96.22   | 96.59 | 97.23 |
| 1S2: FIVE-YEAR<br>EXTENDED<br>GRADUATION RATE                      | 92.31 | 91.41 | 92.05     | > 95  | > 95  | 97.50 | 97.46 | 97.99   | 96.93 | 97.07 |
| 2S1: ACADEMIC<br>PROFICIENCY SCORE<br>IN READING<br>LANGUAGE ARTS* | 73.30 |       | 69.99     | 68.63 | 69.06 | 67.19 |       | 65.7    | 65.93 | 65.92 |
| 2S2: ACADEMIC<br>PROFICIENCY SCORE<br>IN MATHEMATICS*              | 63.95 |       | 62.79     | 63.10 | 58.83 | 61.23 |       | 59.94   | 59.53 | 58.53 |
| 2S3: ACADEMIC<br>PROFICIENCY IN<br>SCIENCE*                        | 68.75 |       | 70.36     | 69.85 | 68.84 | 67.67 |       | 67.08   | 67.06 | 66.57 |