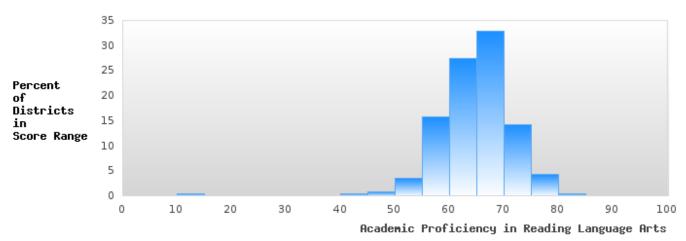

#### DISTRIBUTION OF DISTRICT FOUR-YEAR ADJUSTED COHORT GRADUATION RATES

Four-Year Graduation Rate