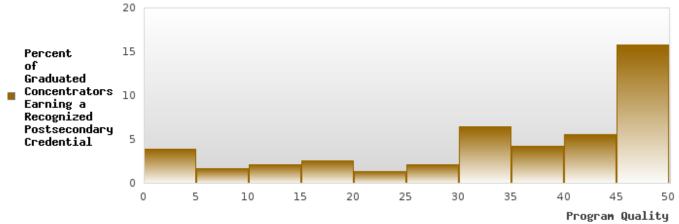

#### DISTRIBUTION OF DISTRICT FOUR-YEAR ADJUSTED COHORT GRADUATION RATES

Four-Year Graduation Rate