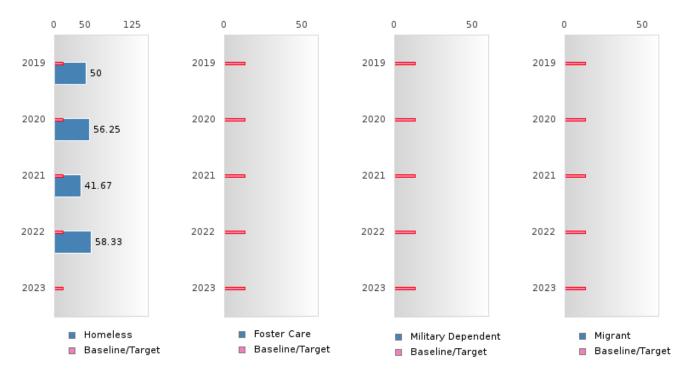

## CONSORTIUM FOUR-YEAR ADJUSTED COHORT GRADUATION RATE BY SPECIAL POPULATION

### CONSORTIUM FOUR-YEAR ADJUSTED COHORT GRADUATION RATE BY SPECIAL POPULATION

## CONSORTIUM FIVE-YEAR EXTENDED ADJUSTED COHORT GRADUATION RATE BY SPECIAL POPULATION

#### CONSORTIUM FIVE-YEAR EXTENDED ADJUSTED COHORT GRADUATION RATE BY SPECIAL POPULATION