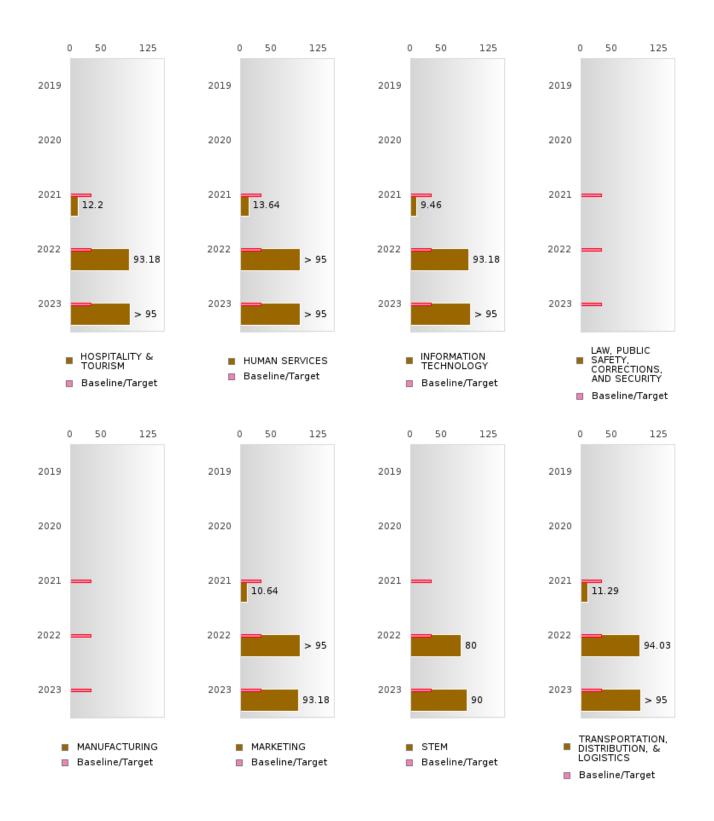

# **GRADUATION PERFORMANCE MEASURES** [1S1, 1S2]

#### **DEQUEEN SCHOOL DISTRICT**

Performance Measures for Graduation Rate consist of a Four-Year Adjusted Cohort Graduation Rate (1S1) and a Five-Year Extended Adjusted Cohort Graduation Rate (1S2). In both cases, only concentrators are included in the measure and concentrators are only counted once.