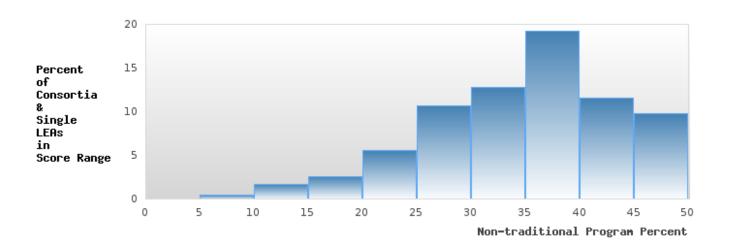

#### **DEQUEEN SCHOOL DISTRICT**

#### PERFORMANCE MEASURE SCORES FOR CONCENTRATORS ONLY

| PERFORMANCE       |       | DIST   | FRICT SCO | ORE   |       | STATE SCORE |       |       |       |       |  |  |  |
|-------------------|-------|--------|-----------|-------|-------|-------------|-------|-------|-------|-------|--|--|--|
| MEASURES          | 2019  | 2020   | 2021      | 2022  | 2023  | 2019        | 2020  | 2021  | 2022  | 2023  |  |  |  |
| 3S1: POST-PROGRAM |       |        | 86.67     | 76.98 | 82.76 |             |       | 81.92 | 81.38 | 82.78 |  |  |  |
| PLACEMENT         |       |        |           |       |       |             |       |       |       |       |  |  |  |
|                   |       |        |           |       |       |             |       |       |       |       |  |  |  |
| 4S1: NON-         | 40.99 | 34.88  | 26.46     | 58.79 | 53.36 | 31.31       | 31.34 | 30.03 | 43.00 | 39.14 |  |  |  |
| TRADITIONAL       |       | 0 1100 | 20110     | 00112 | 00100 | 01101       | 01101 | 00100 | 10100 | 0,111 |  |  |  |
| PROGRAM           |       |        |           |       |       |             |       |       |       |       |  |  |  |
| CONCENTRATION     |       |        |           |       |       |             |       |       |       |       |  |  |  |
| 5S1: INDUSTRY     |       |        | 10.49     | 92.25 | 93.33 |             |       | 14.46 | 47.36 | 55.22 |  |  |  |
| CERTIFICATIONS    |       |        |           |       |       |             |       |       |       |       |  |  |  |
|                   |       |        |           |       |       |             |       |       |       |       |  |  |  |