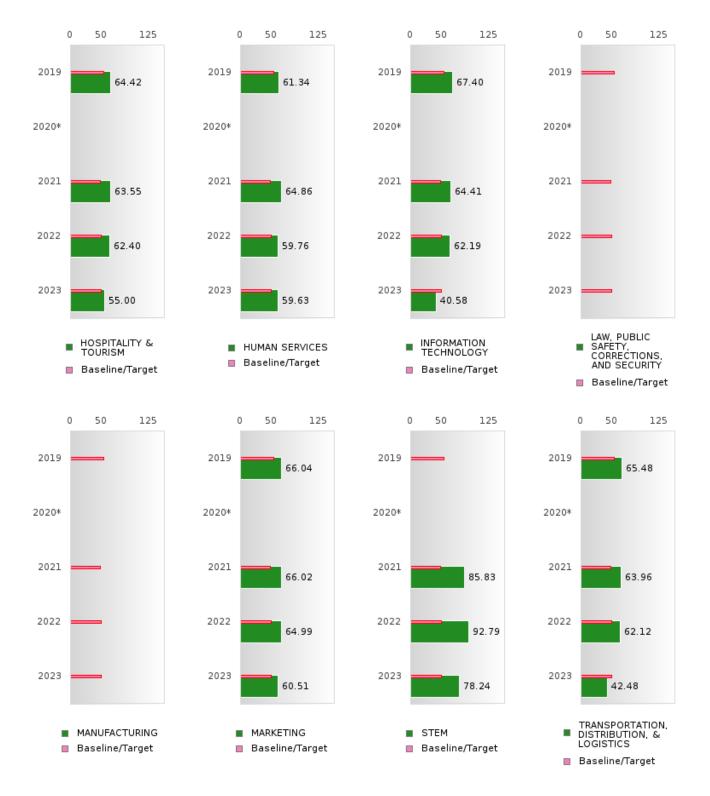

# **GRADUATION PERFORMANCE MEASURES** [1S1, 1S2]

#### **DEQUEEN SCHOOL DISTRICT**

Performance Measures for Graduation Rate consist of a Four-Year Adjusted Cohort Graduation Rate (1S1) and a Five-Year Extended Adjusted Cohort Graduation Rate (1S2). In both cases, only concentrators are included in the measure and concentrators are only counted once.

#### Four-Year Adjusted Cohort Graduation Rate [1S1]

- Numerator: The percentage of CTE concentrators who graduate high school, as measured by the fouryear adjusted cohort graduation rate (defined in section 8101 of the Elementary and Secondary Education Act of 1965).
- Denominator: Number of CTE concentrators who, in the reporting year, were included in the State's computation of its graduation rate as defined in the State's Consolidated Accountability Plan pursuant to Section 1111(b)(2) of the ESSA.

Formula:

2023 Four-Year Adjusted Cohort Graduation Rate

CTE Concentrators in the 2023 Four – Year Adjusted Cohort who were Actual to Graduate CTE Concentrators in the 2023 Four – Year Adjusted Cohort who were Expected to Graduate

#### **Five-Year Extended Adjusted Cohort Graduation Rate [1S2]**

- Numerator: The number of CTE concentrators who graduate high school, as measured by extended-year adjusted cohort graduation rate defined in such section 8101.
- Denominator: Number of CTE concentrators who, in the reporting year, were included in the State's computation of its extended-year cohort graduation rate as defined in the State's Consolidated Accountability Plan pursuant to Section 1111(b)(2) of the ESEA.

#### Formula:

2023 Five-Year Adjusted Cohort Graduation Rate

CTE Concentrators in the 2023 Five – Year Adjusted Cohort who were Actual to Graduate CTE Concentrators in the 2023 Five – Year Adjusted Cohort who were Expected to Graduate

#### **DEQUEEN SCHOOL DISTRICT**

| <b>CONSORTIUM FOUR</b> | -YEAR ADJUSTED | <b>COHORT</b> | <b>GRADUATION RATE</b> |
|------------------------|----------------|---------------|------------------------|
|                        |                |               |                        |

| YEAR      | SCORE    | BASELINE/ | Ν   |
|-----------|----------|-----------|-----|
|           |          | TARGET    |     |
| 2019      | 90.80    | 87.18     | 163 |
| 2020      | 90.07    | 87.18     | 151 |
| 2021      | > 95     | 87.18     | RV  |
| 2022      | > 95     | 87.18     | RV  |
| 2023      | > 95     | 87.18     | RV  |
| NUMBER OF | . 10 1 . |           |     |