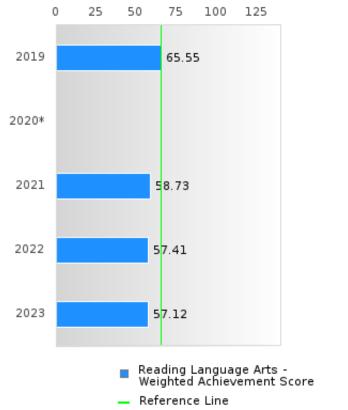

#### CONCENTRATORS' PERKINS V PERFORMANCE MEASURE SCORES

| PERFORMANCE                                                        |       | DIST  | FRICT SCO | ORE   |       |       | ST    | ATE SCO | RE    |       |
|--------------------------------------------------------------------|-------|-------|-----------|-------|-------|-------|-------|---------|-------|-------|
| MEASURES                                                           | 2019  | 2020  | 2021      | 2022  | 2023  | 2019  | 2020  | 2021    | 2022  | 2023  |
| IS1: FOUR-YEAR<br>GRADUATION RATE                                  | 90.80 | 90.07 | > 95      | > 95  | > 95  | 96.89 | 97.53 | 96.22   | 96.59 | 97.23 |
| 1S2: FIVE-YEAR<br>EXTENDED<br>GRADUATION RATE                      | 92.31 | 91.41 | 92.05     | > 95  | > 95  | 97.50 | 97.46 | 97.99   | 96.93 | 97.07 |
| 2S1: ACADEMIC<br>PROFICIENCY SCORE<br>IN READING<br>LANGUAGE ARTS* | 73.30 |       | 69.99     | 68.63 | 69.06 | 67.19 |       | 65.7    | 65.93 | 65.92 |
| 2S2: ACADEMIC<br>PROFICIENCY SCORE<br>IN MATHEMATICS*              | 63.95 |       | 62.79     | 63.10 | 58.83 | 61.23 |       | 59.94   | 59.53 | 58.53 |
| 2S3: ACADEMIC<br>PROFICIENCY IN<br>SCIENCE*                        | 68.75 |       | 70.36     | 69.85 | 68.84 | 67.67 |       | 67.08   | 67.06 | 66.57 |