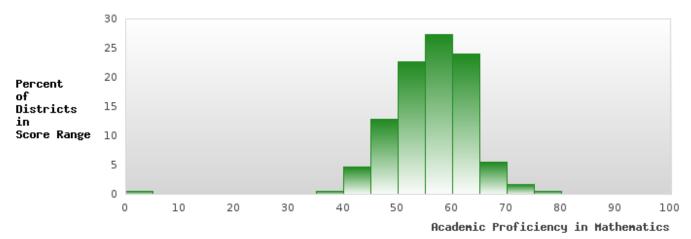

#### CONCENTRATORS' PERKINS V PERFORMANCE MEASURE SCORES

| PERFORMANCE                                                        |       | DIST  | FRICT SCO | ORE   |       |       | ST    | ATE SCO | RE    |       |
|--------------------------------------------------------------------|-------|-------|-----------|-------|-------|-------|-------|---------|-------|-------|
| MEASURES                                                           | 2019  | 2020  | 2021      | 2022  | 2023  | 2019  | 2020  | 2021    | 2022  | 2023  |
| IS1: FOUR-YEAR<br>GRADUATION RATE                                  | 90.80 | 90.07 | > 95      | > 95  | > 95  | 96.89 | 97.53 | 96.22   | 96.59 | 97.23 |
| 1S2: FIVE-YEAR<br>EXTENDED<br>GRADUATION RATE                      | 92.31 | 91.41 | 92.05     | > 95  | > 95  | 97.50 | 97.46 | 97.99   | 96.93 | 97.07 |
| 2S1: ACADEMIC<br>PROFICIENCY SCORE<br>IN READING<br>LANGUAGE ARTS* | 73.30 |       | 69.99     | 68.63 | 69.06 | 67.19 |       | 65.7    | 65.93 | 65.92 |
| 2S2: ACADEMIC<br>PROFICIENCY SCORE<br>IN MATHEMATICS*              | 63.95 |       | 62.79     | 63.10 | 58.83 | 61.23 |       | 59.94   | 59.53 | 58.53 |
| 2S3: ACADEMIC<br>PROFICIENCY IN<br>SCIENCE*                        | 68.75 |       | 70.36     | 69.85 | 68.84 | 67.67 |       | 67.08   | 67.06 | 66.57 |