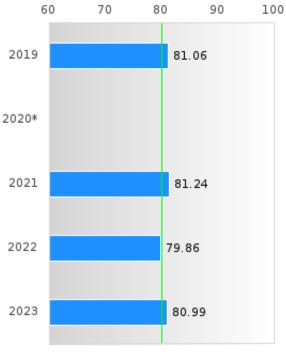

#### CONCENTRATORS' PERKINS V PERFORMANCE MEASURE SCORES

| PERFORMANCE                                                        |       | DIST  | FRICT SCO | ORE   |       |       | ST    | ATE SCO | RE    |       |
|--------------------------------------------------------------------|-------|-------|-----------|-------|-------|-------|-------|---------|-------|-------|
| MEASURES                                                           | 2019  | 2020  | 2021      | 2022  | 2023  | 2019  | 2020  | 2021    | 2022  | 2023  |
| IS1: FOUR-YEAR<br>GRADUATION RATE                                  | 90.80 | 90.07 | > 95      | > 95  | > 95  | 96.89 | 97.53 | 96.22   | 96.59 | 97.23 |
| 1S2: FIVE-YEAR<br>EXTENDED<br>GRADUATION RATE                      | 92.31 | 91.41 | 92.05     | > 95  | > 95  | 97.50 | 97.46 | 97.99   | 96.93 | 97.07 |
| 2S1: ACADEMIC<br>PROFICIENCY SCORE<br>IN READING<br>LANGUAGE ARTS* | 73.30 |       | 69.99     | 68.63 | 69.06 | 67.19 |       | 65.7    | 65.93 | 65.92 |
| 2S2: ACADEMIC<br>PROFICIENCY SCORE<br>IN MATHEMATICS*              | 63.95 |       | 62.79     | 63.10 | 58.83 | 61.23 |       | 59.94   | 59.53 | 58.53 |
| 2S3: ACADEMIC<br>PROFICIENCY IN<br>SCIENCE*                        | 68.75 |       | 70.36     | 69.85 | 68.84 | 67.67 |       | 67.08   | 67.06 | 66.57 |