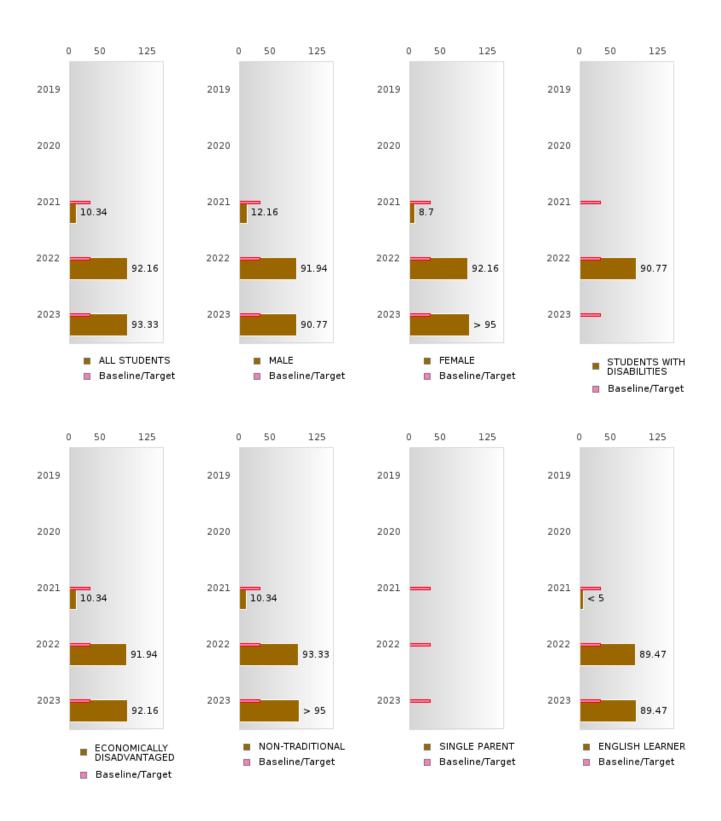

#### PERFORMANCE MEASURE SCORES FOR CONCENTRATORS ONLY

| PERFORMANCE       |       | DIST   | FRICT SCO | ORE   |       | STATE SCORE |       |       |       |       |  |  |  |
|-------------------|-------|--------|-----------|-------|-------|-------------|-------|-------|-------|-------|--|--|--|
| MEASURES          | 2019  | 2020   | 2021      | 2022  | 2023  | 2019        | 2020  | 2021  | 2022  | 2023  |  |  |  |
| 3S1: POST-PROGRAM |       |        | 86.67     | 76.98 | 82.76 |             |       | 81.92 | 81.38 | 82.78 |  |  |  |
| PLACEMENT         |       |        |           |       |       |             |       |       |       |       |  |  |  |
|                   |       |        |           |       |       |             |       |       |       |       |  |  |  |
| 4S1: NON-         | 40.99 | 34.88  | 26.46     | 58.79 | 53.36 | 31.31       | 31.34 | 30.03 | 43.00 | 39.14 |  |  |  |
| TRADITIONAL       |       | 0 1100 | 20110     | 00112 | 00100 | 01101       | 01101 | 00100 | 10100 | 0,111 |  |  |  |
| PROGRAM           |       |        |           |       |       |             |       |       |       |       |  |  |  |
| CONCENTRATION     |       |        |           |       |       |             |       |       |       |       |  |  |  |
| 5S1: INDUSTRY     |       |        | 10.49     | 92.25 | 93.33 |             |       | 14.46 | 47.36 | 55.22 |  |  |  |
| CERTIFICATIONS    |       |        |           |       |       |             |       |       |       |       |  |  |  |
|                   |       |        |           |       |       |             |       |       |       |       |  |  |  |