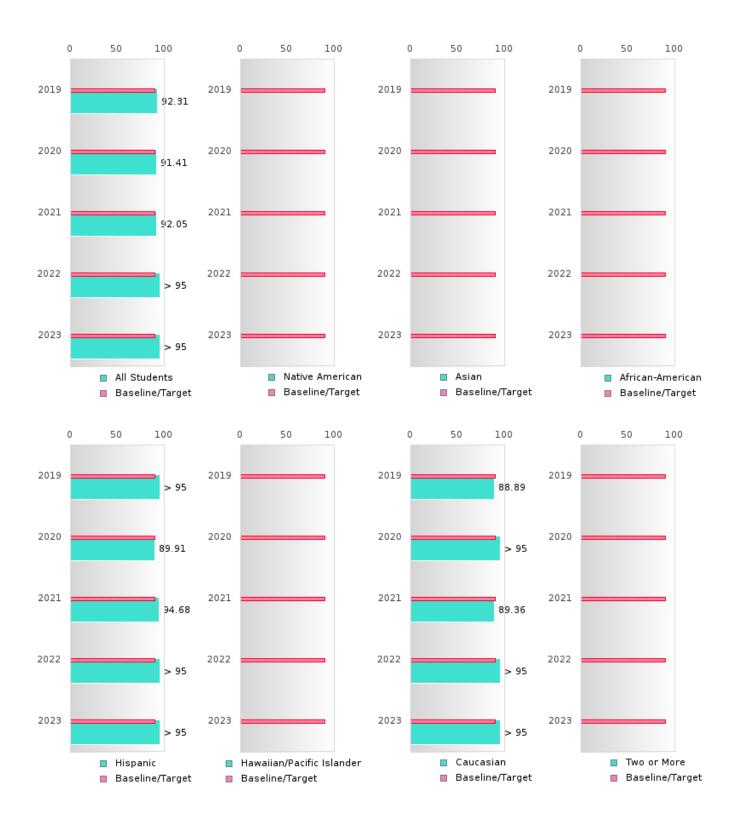

#### FIVE-YEAR EXTENDED ADJUSTED COHORT GRADUATION RATE BY RACE/ETHNICITY

#### **GRADUATION RATE BY RACE/ETHNICITY**

| RACE                         | 2019       |      |         |        | 2020  |         |         | 2021   |        |         | 2022 |        | 2023   |      |        |
|------------------------------|------------|------|---------|--------|-------|---------|---------|--------|--------|---------|------|--------|--------|------|--------|
|                              | Score      | N    | Target  | Score  | N     | Target  | Score   | N      | Target | Score   | N    | Target | Score  | N    | Target |
|                              |            |      | FO      | UR-YEA | R ADJ | USTED   | COHOR   | Г GRAI | DUATI  | ON RATE | 2    |        |        |      |        |
| All Students                 | 90.80      | 163  | 87.18   | 90.07  | 151   | 87.18   | > 95    | RV     | 87.18  | > 95    | RV   | 87.18  | > 95   | RV   | 87.18  |
| Native American              | N < 10     | < 10 | 87.18   | N < 10 | < 10  | 87.18   |         |        | 87.18  | N < 10  | < 10 | 87.18  | N < 10 | < 10 | 87.18  |
| Asian                        |            |      | 87.18   | N < 10 | < 10  | 87.18   | N < 10  | < 10   | 87.18  | N < 10  | < 10 | 87.18  |        |      | 87.18  |
| African-<br>American         | N < 10     | < 10 | 87.18   | N < 10 | < 10  | 87.18   |         |        | 87.18  | N < 10  | < 10 | 87.18  | N < 10 | < 10 | 87.18  |
| Hispanic                     | 89.91      | 109  | 87.18   | 93.62  | RV    | 87.18   | > 95    | RV     | 87.18  | > 95    | RV   | 87.18  | > 95   | RV   | 87.18  |
| Hawaiian/Pacific<br>Islander | N < 10     | < 10 | 87.18   | N < 10 | < 10  | 87.18   | N < 10  | < 10   | 87.18  | N < 10  | < 10 | 87.18  | N < 10 | < 10 | 87.18  |
| Caucasian                    | > 95       | RV   | 87.18   | 85.11  | RV    | 87.18   | > 95    | RV     | 87.18  | > 95    | RV   | 87.18  | > 95   | RV   | 87.18  |
| Two or More                  | N < 10     | < 10 | 87.18   | N < 10 | < 10  | 87.18   | N < 10  | < 10   | 87.18  | N < 10  | < 10 | 87.18  | N < 10 | < 10 | 87.18  |
|                              |            | F    | FIVE-YE | AR EXT | ENDE  | D ADJUS | STED CO | DHORT  | GRAD   | JATION  | RATE |        |        |      |        |
| All Students                 | 92.31      | RV   | 90.4    | 91.41  | 163   | 90.4    | 92.05   | 151    | 90.4   | > 95    | RV   | 90.4   | > 95   | RV   | 90.4   |
| Native American              | N < 10     | < 10 | 90.4    | N < 10 | < 10  | 90.4    | N < 10  | < 10   | 90.4   |         |      | 90.4   | N < 10 | < 10 | 90.4   |
| Asian                        |            |      | 90.4    |        |       | 90.4    | N < 10  | < 10   | 90.4   | N < 10  | < 10 | 90.4   | N < 10 | < 10 | 90.4   |
| African-<br>American         | N < 10     | < 10 | 90.4    | N < 10 | < 10  | 90.4    | N < 10  | < 10   | 90.4   |         |      | 90.4   | N < 10 | < 10 | 90.4   |
| Hispanic                     | 95.00      | RV   | 90.4    | 89.91  | 109   | 90.4    | 94.68   | RV     | 90.4   | > 95    | RV   | 90.4   | > 95   | RV   | 90.4   |
| Hawaiian/Pacific<br>Islander |            |      | 90.4    | N < 10 | < 10  | 90.4    | N < 10  | < 10   | 90.4   | N < 10  | < 10 | 90.4   | N < 10 | < 10 | 90.4   |
| Caucasian                    | 88.89      | RV   | 90.4    | > 95   | RV    | 90.4    | 89.36   | RV     | 90.4   | > 95    | RV   | 90.4   | > 95   | RV   | 90.4   |
| Two or More                  | N < 10     | < 10 | 90.4    | N < 10 | < 10  | 90.4    | N < 10  | < 10   | 90.4   | N < 10  | < 10 | 90.4   | N < 10 | < 10 | 90.4   |
| N: Number of Expecte         | ed Graduat | es   |         |        |       |         |         |        |        |         |      |        |        |      |        |