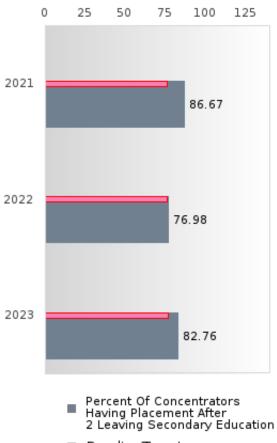

#### PERFORMANCE MEASURE SCORES FOR CONCENTRATORS ONLY

| PERFORMANCE       |       | DIST   | FRICT SCO | ORE   |       | STATE SCORE |       |       |       |       |  |  |  |
|-------------------|-------|--------|-----------|-------|-------|-------------|-------|-------|-------|-------|--|--|--|
| MEASURES          | 2019  | 2020   | 2021      | 2022  | 2023  | 2019        | 2020  | 2021  | 2022  | 2023  |  |  |  |
| 3S1: POST-PROGRAM |       |        | 86.67     | 76.98 | 82.76 |             |       | 81.92 | 81.38 | 82.78 |  |  |  |
| PLACEMENT         |       |        |           |       |       |             |       |       |       |       |  |  |  |
|                   |       |        |           |       |       |             |       |       |       |       |  |  |  |
| 4S1: NON-         | 40.99 | 34.88  | 26.46     | 58.79 | 53.36 | 31.31       | 31.34 | 30.03 | 43.00 | 39.14 |  |  |  |
| TRADITIONAL       |       | 0 1100 | 20110     | 00112 | 00100 | 01101       | 01101 | 00100 | 10100 | 0,111 |  |  |  |
| PROGRAM           |       |        |           |       |       |             |       |       |       |       |  |  |  |
| CONCENTRATION     |       |        |           |       |       |             |       |       |       |       |  |  |  |
| 5S1: INDUSTRY     |       |        | 10.49     | 92.25 | 93.33 |             |       | 14.46 | 47.36 | 55.22 |  |  |  |
| CERTIFICATIONS    |       |        |           |       |       |             |       |       |       |       |  |  |  |
|                   |       |        |           |       |       |             |       |       |       |       |  |  |  |

The placement data are lagged in this report and the CAR report. The 2022 report includes placement data on students who exited secondary education during the 2021 school year.