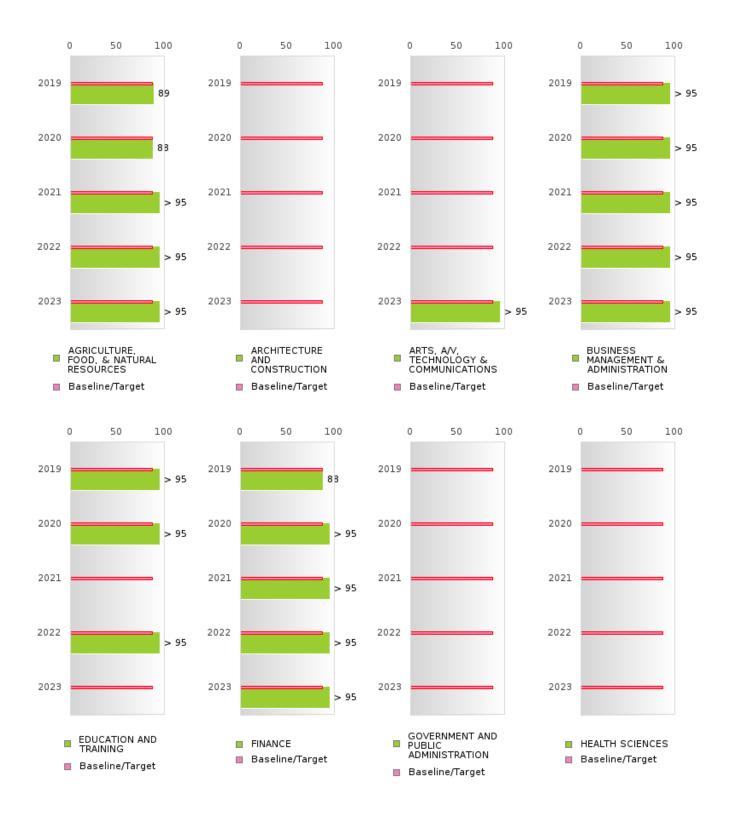

#### PERFORMANCE MEASURE SCORES FOR CONCENTRATORS ONLY

| PERFORMANCE       |       | DIST   | FRICT SCO | ORE   |       | STATE SCORE |       |       |       |       |  |  |  |
|-------------------|-------|--------|-----------|-------|-------|-------------|-------|-------|-------|-------|--|--|--|
| MEASURES          | 2019  | 2020   | 2021      | 2022  | 2023  | 2019        | 2020  | 2021  | 2022  | 2023  |  |  |  |
| 3S1: POST-PROGRAM |       |        | 86.67     | 76.98 | 82.76 |             |       | 81.92 | 81.38 | 82.78 |  |  |  |
| PLACEMENT         |       |        |           |       |       |             |       |       |       |       |  |  |  |
|                   |       |        |           |       |       |             |       |       |       |       |  |  |  |
| 4S1: NON-         | 40.99 | 34.88  | 26.46     | 58.79 | 53.36 | 31.31       | 31.34 | 30.03 | 43.00 | 39.14 |  |  |  |
| TRADITIONAL       |       | 0 1100 | 20110     | 00112 | 00100 | 01101       | 01101 | 00100 | 10100 | 0,111 |  |  |  |
| PROGRAM           |       |        |           |       |       |             |       |       |       |       |  |  |  |
| CONCENTRATION     |       |        |           |       |       |             |       |       |       |       |  |  |  |
| 5S1: INDUSTRY     |       |        | 10.49     | 92.25 | 93.33 |             |       | 14.46 | 47.36 | 55.22 |  |  |  |
| CERTIFICATIONS    |       |        |           |       |       |             |       |       |       |       |  |  |  |
|                   |       |        |           |       |       |             |       |       |       |       |  |  |  |