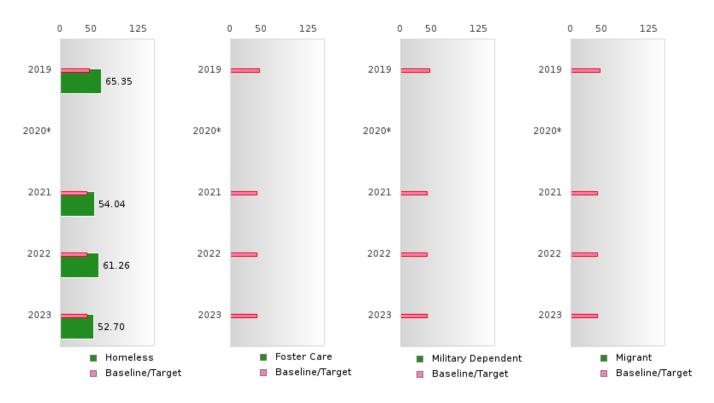

#### PERFORMANCE MEASURE SCORES FOR CONCENTRATORS ONLY

| PERFORMANCE       |       | DIST   | FRICT SCO | ORE   |       | STATE SCORE |       |       |       |       |  |  |  |
|-------------------|-------|--------|-----------|-------|-------|-------------|-------|-------|-------|-------|--|--|--|
| MEASURES          | 2019  | 2020   | 2021      | 2022  | 2023  | 2019        | 2020  | 2021  | 2022  | 2023  |  |  |  |
| 3S1: POST-PROGRAM |       |        | 86.67     | 76.98 | 82.76 |             |       | 81.92 | 81.38 | 82.78 |  |  |  |
| PLACEMENT         |       |        |           |       |       |             |       |       |       |       |  |  |  |
|                   |       |        |           |       |       |             |       |       |       |       |  |  |  |
| 4S1: NON-         | 40.99 | 34.88  | 26.46     | 58.79 | 53.36 | 31.31       | 31.34 | 30.03 | 43.00 | 39.14 |  |  |  |
| TRADITIONAL       |       | 0 1100 | 20110     | 00112 | 00100 | 01101       | 01101 | 00100 | 10100 | 0,111 |  |  |  |
| PROGRAM           |       |        |           |       |       |             |       |       |       |       |  |  |  |
| CONCENTRATION     |       |        |           |       |       |             |       |       |       |       |  |  |  |
| 5S1: INDUSTRY     |       |        | 10.49     | 92.25 | 93.33 |             |       | 14.46 | 47.36 | 55.22 |  |  |  |
| CERTIFICATIONS    |       |        |           |       |       |             |       |       |       |       |  |  |  |
|                   |       |        |           |       |       |             |       |       |       |       |  |  |  |

The placement data are lagged in this report and the CAR report. The 2022 report includes placement data on students who exited secondary education during the 2021 school year.