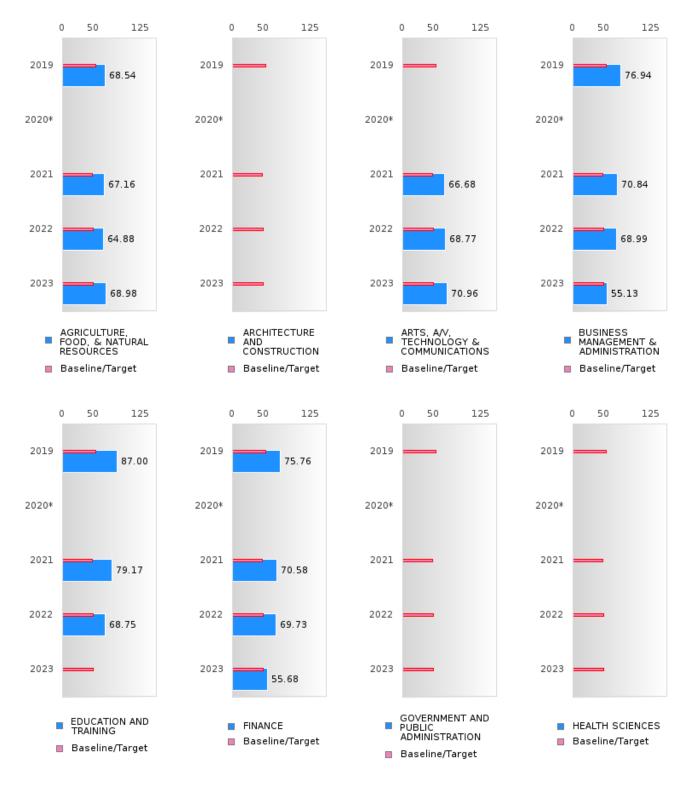

# **GRADUATION PERFORMANCE MEASURES** [1S1, 1S2]

#### **DEQUEEN SCHOOL DISTRICT**

Performance Measures for Graduation Rate consist of a Four-Year Adjusted Cohort Graduation Rate (1S1) and a Five-Year Extended Adjusted Cohort Graduation Rate (1S2). In both cases, only concentrators are included in the measure and concentrators are only counted once.

#### Four-Year Adjusted Cohort Graduation Rate [1S1]

- Numerator: The percentage of CTE concentrators who graduate high school, as measured by the fouryear adjusted cohort graduation rate (defined in section 8101 of the Elementary and Secondary Education Act of 1965).
- Denominator: Number of CTE concentrators who, in the reporting year, were included in the State's computation of its graduation rate as defined in the State's Consolidated Accountability Plan pursuant to Section 1111(b)(2) of the ESSA.

Formula:

2023 Four-Year Adjusted Cohort Graduation Rate

CTE Concentrators in the 2023 Four – Year Adjusted Cohort who were Actual to Graduate CTE Concentrators in the 2023 Four – Year Adjusted Cohort who were Expected to Graduate

#### **Five-Year Extended Adjusted Cohort Graduation Rate [1S2]**

- Numerator: The number of CTE concentrators who graduate high school, as measured by extended-year adjusted cohort graduation rate defined in such section 8101.
- Denominator: Number of CTE concentrators who, in the reporting year, were included in the State's computation of its extended-year cohort graduation rate as defined in the State's Consolidated Accountability Plan pursuant to Section 1111(b)(2) of the ESEA.

#### Formula:

2023 Five-Year Adjusted Cohort Graduation Rate

CTE Concentrators in the 2023 Five – Year Adjusted Cohort who were Actual to Graduate CTE Concentrators in the 2023 Five – Year Adjusted Cohort who were Expected to Graduate

#### **DEQUEEN SCHOOL DISTRICT**

| <b>CONSORTIUM FOUR</b> | -YEAR ADJUSTED | <b>COHORT</b> | <b>GRADUATION RATE</b> |
|------------------------|----------------|---------------|------------------------|
|                        |                |               |                        |

| YEAR      | SCORE    | BASELINE/ | Ν   |
|-----------|----------|-----------|-----|
|           |          | TARGET    |     |
| 2019      | 90.80    | 87.18     | 163 |
| 2020      | 90.07    | 87.18     | 151 |
| 2021      | > 95     | 87.18     | RV  |
| 2022      | > 95     | 87.18     | RV  |
| 2023      | > 95     | 87.18     | RV  |
| NUMBER OF | . 10 1 . |           |     |