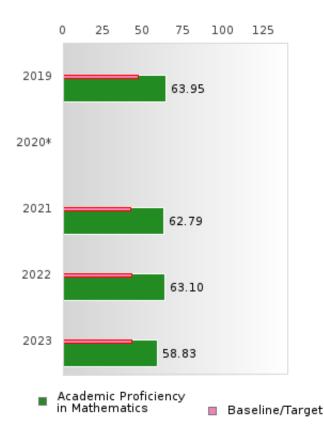

#### CONCENTRATORS' PERKINS V PERFORMANCE MEASURE SCORES

| PERFORMANCE                                                        |       | DIST  | FRICT SCO | ORE   |       |       | ST    | ATE SCO | RE    |       |
|--------------------------------------------------------------------|-------|-------|-----------|-------|-------|-------|-------|---------|-------|-------|
| MEASURES                                                           | 2019  | 2020  | 2021      | 2022  | 2023  | 2019  | 2020  | 2021    | 2022  | 2023  |
| IS1: FOUR-YEAR<br>GRADUATION RATE                                  | 90.80 | 90.07 | > 95      | > 95  | > 95  | 96.89 | 97.53 | 96.22   | 96.59 | 97.23 |
| 1S2: FIVE-YEAR<br>EXTENDED<br>GRADUATION RATE                      | 92.31 | 91.41 | 92.05     | > 95  | > 95  | 97.50 | 97.46 | 97.99   | 96.93 | 97.07 |
| 2S1: ACADEMIC<br>PROFICIENCY SCORE<br>IN READING<br>LANGUAGE ARTS* | 73.30 |       | 69.99     | 68.63 | 69.06 | 67.19 |       | 65.7    | 65.93 | 65.92 |
| 2S2: ACADEMIC<br>PROFICIENCY SCORE<br>IN MATHEMATICS*              | 63.95 |       | 62.79     | 63.10 | 58.83 | 61.23 |       | 59.94   | 59.53 | 58.53 |
| 2S3: ACADEMIC<br>PROFICIENCY IN<br>SCIENCE*                        | 68.75 |       | 70.36     | 69.85 | 68.84 | 67.67 |       | 67.08   | 67.06 | 66.57 |