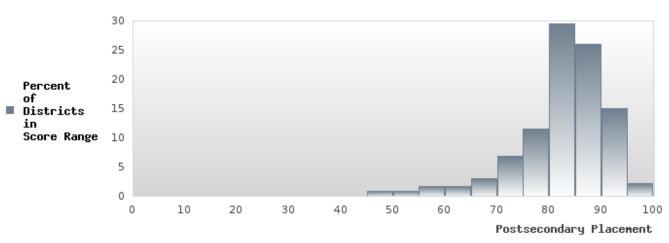

#### PERFORMANCE MEASURE SCORES FOR CONCENTRATORS ONLY

| PERFORMANCE       |       | DIST   | FRICT SCO | ORE   |       | STATE SCORE |       |       |       |       |  |  |  |
|-------------------|-------|--------|-----------|-------|-------|-------------|-------|-------|-------|-------|--|--|--|
| MEASURES          | 2019  | 2020   | 2021      | 2022  | 2023  | 2019        | 2020  | 2021  | 2022  | 2023  |  |  |  |
| 3S1: POST-PROGRAM |       |        | 86.67     | 76.98 | 82.76 |             |       | 81.92 | 81.38 | 82.78 |  |  |  |
| PLACEMENT         |       |        |           |       |       |             |       |       |       |       |  |  |  |
|                   |       |        |           |       |       |             |       |       |       |       |  |  |  |
| 4S1: NON-         | 40.99 | 34.88  | 26.46     | 58.79 | 53.36 | 31.31       | 31.34 | 30.03 | 43.00 | 39.14 |  |  |  |
| TRADITIONAL       |       | 0 1100 | 20110     | 00112 | 00100 | 01101       | 01101 | 00100 | 10100 | 0,111 |  |  |  |
| PROGRAM           |       |        |           |       |       |             |       |       |       |       |  |  |  |
| CONCENTRATION     |       |        |           |       |       |             |       |       |       |       |  |  |  |
| 5S1: INDUSTRY     |       |        | 10.49     | 92.25 | 93.33 |             |       | 14.46 | 47.36 | 55.22 |  |  |  |
| CERTIFICATIONS    |       |        |           |       |       |             |       |       |       |       |  |  |  |
|                   |       |        |           |       |       |             |       |       |       |       |  |  |  |

The placement data are lagged in this report and the CAR report. The 2022 report includes placement data on students who exited secondary education during the 2021 school year.