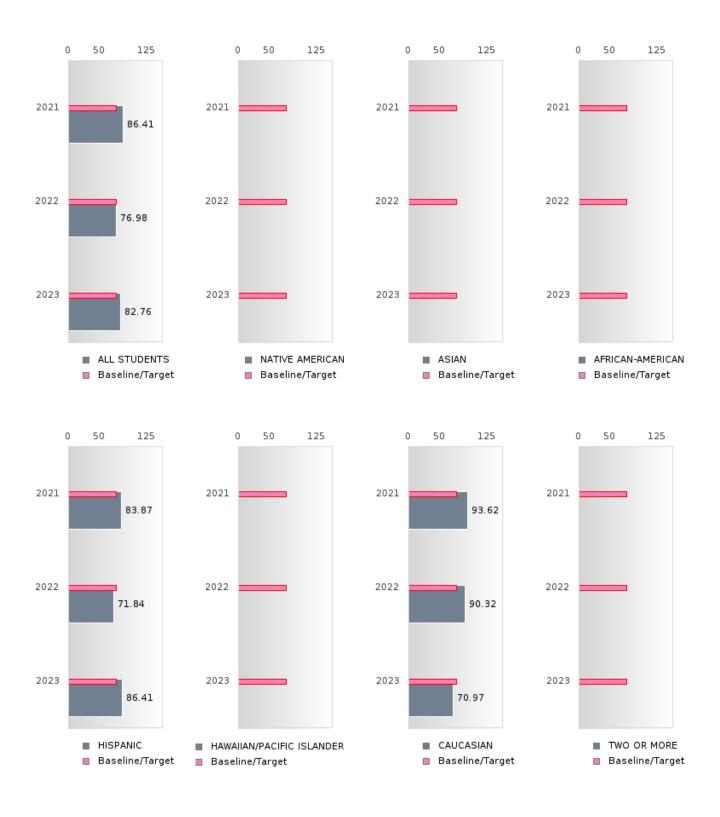

#### PERFORMANCE MEASURE SCORES FOR CONCENTRATORS ONLY

| PERFORMANCE       |       | DIST   | FRICT SCO | ORE   |       | STATE SCORE |       |       |       |       |  |  |  |
|-------------------|-------|--------|-----------|-------|-------|-------------|-------|-------|-------|-------|--|--|--|
| MEASURES          | 2019  | 2020   | 2021      | 2022  | 2023  | 2019        | 2020  | 2021  | 2022  | 2023  |  |  |  |
| 3S1: POST-PROGRAM |       |        | 86.67     | 76.98 | 82.76 |             |       | 81.92 | 81.38 | 82.78 |  |  |  |
| PLACEMENT         |       |        |           |       |       |             |       |       |       |       |  |  |  |
|                   |       |        |           |       |       |             |       |       |       |       |  |  |  |
| 4S1: NON-         | 40.99 | 34.88  | 26.46     | 58.79 | 53.36 | 31.31       | 31.34 | 30.03 | 43.00 | 39.14 |  |  |  |
| TRADITIONAL       |       | 0 1100 | 20110     | 00112 | 00100 | 01101       | 01101 | 00100 | 10100 | 0,111 |  |  |  |
| PROGRAM           |       |        |           |       |       |             |       |       |       |       |  |  |  |
| CONCENTRATION     |       |        |           |       |       |             |       |       |       |       |  |  |  |
| 5S1: INDUSTRY     |       |        | 10.49     | 92.25 | 93.33 |             |       | 14.46 | 47.36 | 55.22 |  |  |  |
| CERTIFICATIONS    |       |        |           |       |       |             |       |       |       |       |  |  |  |
|                   |       |        |           |       |       |             |       |       |       |       |  |  |  |

The placement data are lagged in this report and the CAR report. The 2022 report includes placement data on students who exited secondary education during the 2021 school year.