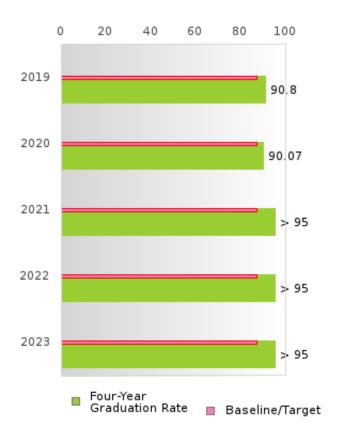

#### **DEQUEEN SCHOOL DISTRICT**

| <b>CONSORTIUM FOUR</b> | -YEAR ADJUSTED | <b>COHORT</b> | <b>GRADUATION RATE</b> |
|------------------------|----------------|---------------|------------------------|
|                        |                |               |                        |

| YEAR      | SCORE    | BASELINE/ | Ν   |
|-----------|----------|-----------|-----|
|           |          | TARGET    |     |
| 2019      | 90.80    | 87.18     | 163 |
| 2020      | 90.07    | 87.18     | 151 |
| 2021      | > 95     | 87.18     | RV  |
| 2022      | > 95     | 87.18     | RV  |
| 2023      | > 95     | 87.18     | RV  |
| NUMBER OF | . 10 1 . |           |     |