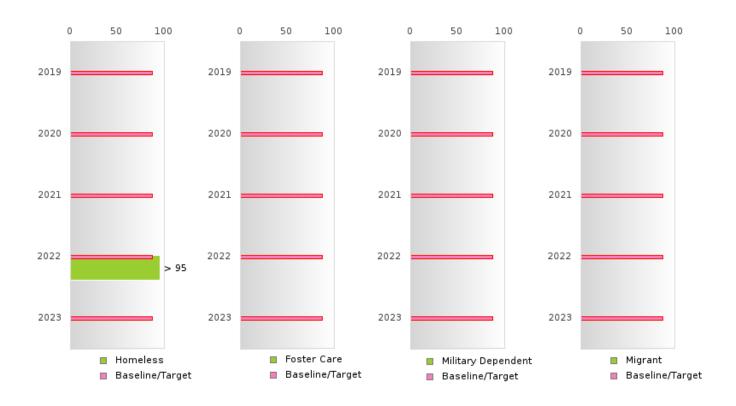

## CONSORTIUM FOUR-YEAR ADJUSTED COHORT GRADUATION RATE BY SPECIAL POPULATION

### CONSORTIUM FOUR-YEAR ADJUSTED COHORT GRADUATION RATE BY SPECIAL POPULATION

## CONSORTIUM FIVE-YEAR EXTENDED ADJUSTED COHORT GRADUATION RATE BY SPECIAL POPULATION

#### CONSORTIUM FIVE-YEAR EXTENDED ADJUSTED COHORT GRADUATION RATE BY SPECIAL POPULATION