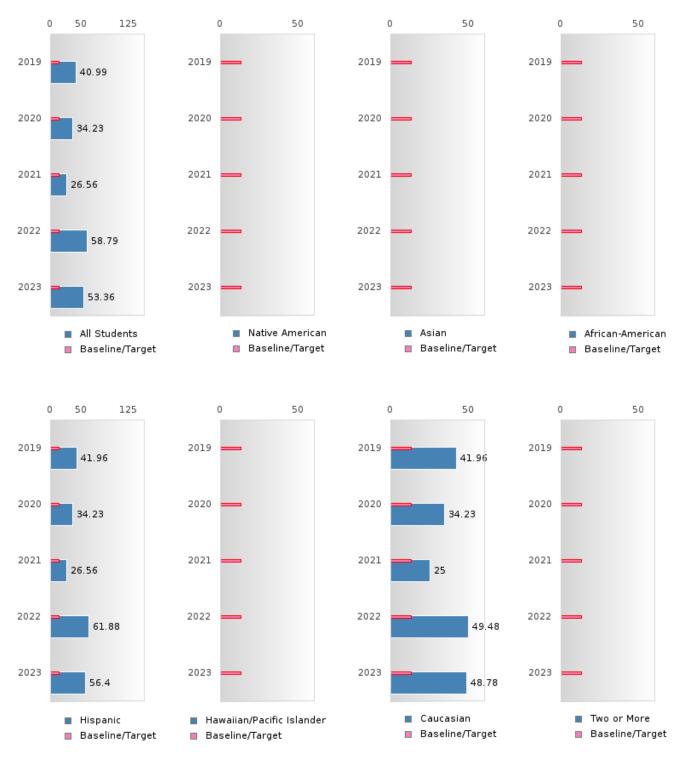

#### **DEQUEEN SCHOOL DISTRICT**

#### PERFORMANCE MEASURE SCORES FOR CONCENTRATORS ONLY

| PERFORMANCE       |       | DIST   | FRICT SCO | ORE   |       | STATE SCORE |       |       |       |       |  |  |  |
|-------------------|-------|--------|-----------|-------|-------|-------------|-------|-------|-------|-------|--|--|--|
| MEASURES          | 2019  | 2020   | 2021      | 2022  | 2023  | 2019        | 2020  | 2021  | 2022  | 2023  |  |  |  |
| 3S1: POST-PROGRAM |       |        | 86.67     | 76.98 | 82.76 |             |       | 81.92 | 81.38 | 82.78 |  |  |  |
| PLACEMENT         |       |        |           |       |       |             |       |       |       |       |  |  |  |
|                   |       |        |           |       |       |             |       |       |       |       |  |  |  |
| 4S1: NON-         | 40.99 | 34.88  | 26.46     | 58.79 | 53.36 | 31.31       | 31.34 | 30.03 | 43.00 | 39.14 |  |  |  |
| TRADITIONAL       |       | 0 1100 | 20110     | 00112 | 00100 | 01101       | 01101 | 00100 | 10100 | 0,111 |  |  |  |
| PROGRAM           |       |        |           |       |       |             |       |       |       |       |  |  |  |
| CONCENTRATION     |       |        |           |       |       |             |       |       |       |       |  |  |  |
| 5S1: INDUSTRY     |       |        | 10.49     | 92.25 | 93.33 |             |       | 14.46 | 47.36 | 55.22 |  |  |  |
| CERTIFICATIONS    |       |        |           |       |       |             |       |       |       |       |  |  |  |
|                   |       |        |           |       |       |             |       |       |       |       |  |  |  |

#### **GRADUATION RATE BY RACE/ETHNICITY**

| RACE                         | 2019       |      |         |        | 2020  |         |         | 2021   |        |         | 2022 |        | 2023   |      |        |
|------------------------------|------------|------|---------|--------|-------|---------|---------|--------|--------|---------|------|--------|--------|------|--------|
|                              | Score      | N    | Target  | Score  | N     | Target  | Score   | N      | Target | Score   | N    | Target | Score  | N    | Target |
|                              |            |      | FO      | UR-YEA | R ADJ | USTED   | COHOR   | Г GRAI | DUATI  | ON RATE | 2    |        |        |      |        |
| All Students                 | 90.80      | 163  | 87.18   | 90.07  | 151   | 87.18   | > 95    | RV     | 87.18  | > 95    | RV   | 87.18  | > 95   | RV   | 87.18  |
| Native American              | N < 10     | < 10 | 87.18   | N < 10 | < 10  | 87.18   |         |        | 87.18  | N < 10  | < 10 | 87.18  | N < 10 | < 10 | 87.18  |
| Asian                        |            |      | 87.18   | N < 10 | < 10  | 87.18   | N < 10  | < 10   | 87.18  | N < 10  | < 10 | 87.18  |        |      | 87.18  |
| African-<br>American         | N < 10     | < 10 | 87.18   | N < 10 | < 10  | 87.18   |         |        | 87.18  | N < 10  | < 10 | 87.18  | N < 10 | < 10 | 87.18  |
| Hispanic                     | 89.91      | 109  | 87.18   | 93.62  | RV    | 87.18   | > 95    | RV     | 87.18  | > 95    | RV   | 87.18  | > 95   | RV   | 87.18  |
| Hawaiian/Pacific<br>Islander | N < 10     | < 10 | 87.18   | N < 10 | < 10  | 87.18   | N < 10  | < 10   | 87.18  | N < 10  | < 10 | 87.18  | N < 10 | < 10 | 87.18  |
| Caucasian                    | > 95       | RV   | 87.18   | 85.11  | RV    | 87.18   | > 95    | RV     | 87.18  | > 95    | RV   | 87.18  | > 95   | RV   | 87.18  |
| Two or More                  | N < 10     | < 10 | 87.18   | N < 10 | < 10  | 87.18   | N < 10  | < 10   | 87.18  | N < 10  | < 10 | 87.18  | N < 10 | < 10 | 87.18  |
|                              |            | F    | FIVE-YE | AR EXT | ENDE  | D ADJUS | STED CO | DHORT  | GRAD   | JATION  | RATE |        |        |      |        |
| All Students                 | 92.31      | RV   | 90.4    | 91.41  | 163   | 90.4    | 92.05   | 151    | 90.4   | > 95    | RV   | 90.4   | > 95   | RV   | 90.4   |
| Native American              | N < 10     | < 10 | 90.4    | N < 10 | < 10  | 90.4    | N < 10  | < 10   | 90.4   |         |      | 90.4   | N < 10 | < 10 | 90.4   |
| Asian                        |            |      | 90.4    |        |       | 90.4    | N < 10  | < 10   | 90.4   | N < 10  | < 10 | 90.4   | N < 10 | < 10 | 90.4   |
| African-<br>American         | N < 10     | < 10 | 90.4    | N < 10 | < 10  | 90.4    | N < 10  | < 10   | 90.4   |         |      | 90.4   | N < 10 | < 10 | 90.4   |
| Hispanic                     | 95.00      | RV   | 90.4    | 89.91  | 109   | 90.4    | 94.68   | RV     | 90.4   | > 95    | RV   | 90.4   | > 95   | RV   | 90.4   |
| Hawaiian/Pacific<br>Islander |            |      | 90.4    | N < 10 | < 10  | 90.4    | N < 10  | < 10   | 90.4   | N < 10  | < 10 | 90.4   | N < 10 | < 10 | 90.4   |
| Caucasian                    | 88.89      | RV   | 90.4    | > 95   | RV    | 90.4    | 89.36   | RV     | 90.4   | > 95    | RV   | 90.4   | > 95   | RV   | 90.4   |
| Two or More                  | N < 10     | < 10 | 90.4    | N < 10 | < 10  | 90.4    | N < 10  | < 10   | 90.4   | N < 10  | < 10 | 90.4   | N < 10 | < 10 | 90.4   |
| N: Number of Expecte         | ed Graduat | es   |         |        |       |         |         |        |        |         |      |        |        |      |        |