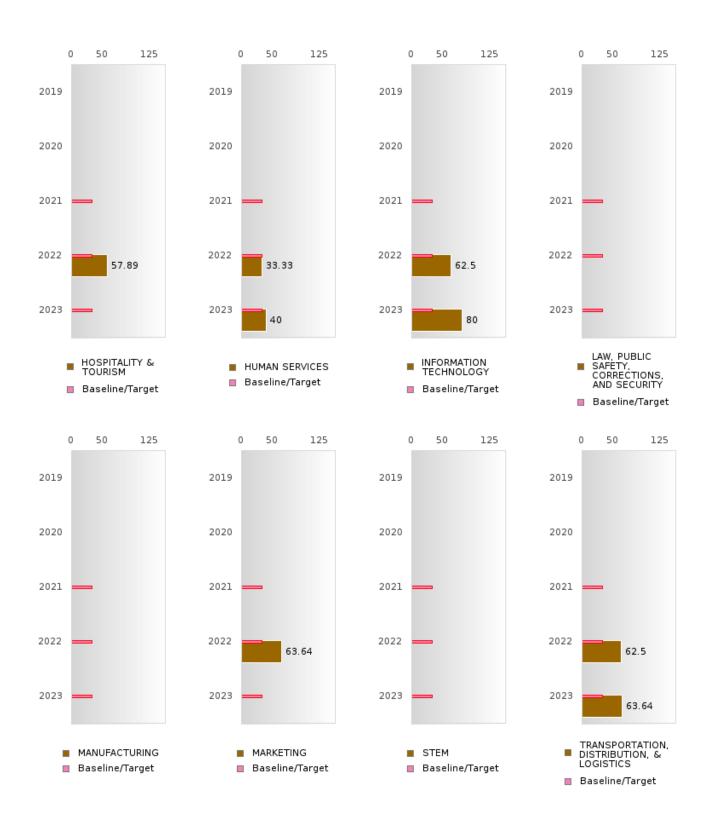

#### FOUR-YEAR ADJUSTED GRADUATION RATE BY CLUSTER

| RACE          |           | 2019        |        |        | 2020  |        |         | 2021 |        |         | 2022        |        |         | 2023        |        |
|---------------|-----------|-------------|--------|--------|-------|--------|---------|------|--------|---------|-------------|--------|---------|-------------|--------|
| RUICE         | Score     | N           | Target | Score  | <br>N | Target | Score   | N    | Target | Score   | N N         | Target | Score   | N 2023      | Target |
|               | Beore     |             |        | UR-YEA |       |        | COHOR'  |      |        | ON RATE |             | Target | Score   | 11          | Target |
| AGRICULTUR    | 95.00     | RV          | 87.18  | > 95   | RV    | 87.18  | 91.00   | RV   | 87.18  | 83.00   | RV          | 87.18  | > 95    | RV          | 87.18  |
| E, FOOD, &    | 75.00     | 10,         | 07.10  | 7 75   | 17,   | 07.10  | 71.00   | IC V | 07.10  | 05.00   | 10,         | 07.10  | 7 75    | 10,         | 07.10  |
| NATURAL       |           |             |        |        |       |        |         |      |        |         |             |        |         |             |        |
| RESOURCES     |           |             |        |        |       |        |         |      |        |         |             |        |         |             |        |
| ARCHITECTU    |           |             | 87.18  |        |       | 87.18  |         |      | 87.18  |         |             | 87.18  |         |             | 87.18  |
| RE AND CONS   |           |             | 07.10  |        |       | 07.10  |         |      | 07.10  |         |             | 07.10  |         |             | 07.10  |
| TRUCTION      |           |             |        |        |       |        |         |      |        |         |             |        |         |             |        |
|               | N < 10    | < 10        | 87.18  | > 95   | RV    | 87.18  | 82.00   | RV   | 87 18  | N < 10  | < 10        | 87 18  | N < 10  | < 10        | 87.18  |
| TECHNOLOGY    | 14 < 10   | < 10        | 07.10  | 7 )5   | IX V  | 07.10  | 02.00   | IX v | 07.10  | 11 < 10 | < 10        | 07.10  | 14 < 10 | < 10        | 07.10  |
| & COMMUNIC    |           |             |        |        |       |        |         |      |        |         |             |        |         |             |        |
| ATIONS        |           |             |        |        |       |        |         |      |        |         |             |        |         |             |        |
| BUSINESS MA   | > 95      | RV          | 87.18  | > 95   | RV    | 87.18  | 94.00   | RV   | 87.18  | 90.00   | RV          | 87.18  | > 95    | RV          | 87.18  |
| NAGEMENT &    | 7 75      | 17.         | 07.10  | 7 75   | 17.   | 07.10  | 77.00   | 10,  | 07.10  | 70.00   | 17. 1       | 07.10  | 7 75    | 17.         | 07.10  |
| ADMINISTRAT   |           |             |        |        |       |        |         |      |        |         |             |        |         |             |        |
| ION           |           |             |        |        |       |        |         |      |        |         |             |        |         |             |        |
|               | N < 10    | < 10        | 87.18  | > 95   | RV    | 87 18  | N < 10  | < 10 | 87.18  | > 95    | RV          | 87 18  | N < 10  | < 10        | 87.18  |
| AND           | 11 < 10   | 10          | 07.10  | 7 75   | 17,   | 07.10  | 14 < 10 | < 10 | 07.10  | 7 75    | 10,         | 07.10  | 11 10   | < 10        | 07.10  |
| TRAINING      |           |             |        |        |       |        |         |      |        |         |             |        |         |             |        |
| FINANCE       | 95.00     | RV          | 87.18  | > 95   | RV    | 87 18  | N < 10  | < 10 | 87.18  | > 95    | RV          | 87 18  | N < 10  | < 10        | 87.18  |
| GOVERNMEN     | 7 0 1 0 0 | < 10        | 87.18  | 7 75   | IX v  | 87.18  | 14 < 10 | 110  |        | N < 10  | < 10        | 87.18  | 11 < 10 | <b>\ 10</b> | 87.18  |
| T AND PUBLIC  | 14 < 10   | <b>\ 10</b> | 07.10  |        |       | 07.10  |         |      | 07.10  | 11 10   | <b>\ 10</b> | 07.10  |         |             | 07.10  |
| ADMINISTRAT   |           |             |        |        |       |        |         |      |        |         |             |        |         |             |        |
| ION           |           |             |        |        |       |        |         |      |        |         |             |        |         |             |        |
| HEALTH        | N < 10    | < 10        | 87.18  | > 95   | RV    | 87.18  | 92.00   | RV   | 87.18  | > 95    | RV          | 87.18  | > 95    | RV          | 87.18  |
| SCIENCES      | 1, 110    |             | 07.10  |        | 1.    | 07.10  | 72.00   | 10.  | 07.10  |         | 10.         | 07.10  |         | 10.         | 07.12  |
| HOSPITALITY   | 95.00     | RV          | 87.18  | > 95   | RV    | 87.18  | 85.00   | RV   | 87.18  | > 95    | RV          | 87.18  | N < 10  | < 10        | 87.18  |
| & TOURISM     | ,,,,,     |             | 0      |        |       | 0,     | 90      |      | 0      | , ,,    |             | 0,     |         | 1           | 07.120 |
| HUMAN         | > 95      | RV          | 87.18  | 93.00  | RV    | 87.18  | 81.00   | RV   | 87.18  | > 95    | RV          | 87.18  | > 95    | RV          | 87.18  |
| SERVICES      | ' '       |             |        | 1      |       |        |         | 1    |        | ' '     |             |        |         |             |        |
| INFORMATIO    | > 95      | RV          | 87.18  | > 95   | RV    | 87.18  | 90.00   | RV   | 87.18  | > 95    | RV          | 87.18  | > 95    | RV          | 87.18  |
| N             |           |             |        |        |       |        |         |      |        |         |             |        |         |             |        |
| TECHNOLOGY    |           |             |        |        |       |        |         |      |        |         |             |        |         |             |        |
| LAW, PUBLIC   |           |             | 87.18  |        |       | 87.18  |         |      | 87.18  |         |             | 87.18  |         |             | 87.18  |
| SAFETY,       |           |             |        |        |       |        |         |      |        |         |             |        |         |             |        |
| CORRECTION    |           |             |        |        |       |        |         |      |        |         |             |        |         |             |        |
| S, AND        |           |             |        |        |       |        |         |      |        |         |             |        |         |             |        |
| SECURITY      |           |             |        |        |       |        |         |      |        |         |             |        |         |             |        |
| MANUFACTU     |           |             | 87.18  |        |       | 87.18  |         |      | 87.18  |         |             | 87.18  |         |             | 87.18  |
| RING          |           |             |        |        |       |        |         |      |        |         |             |        |         |             |        |
| MARKETING     | 93.00     | RV          | 87.18  | 95.00  | RV    | 87.18  | N < 10  | < 10 | 87.18  | > 95    | RV          | 87.18  | N < 10  | < 10        | 87.18  |
| STEM          |           |             | 87.18  |        |       | 87.18  |         |      | 87.18  |         |             | 87.18  |         |             | 87.18  |
|               | N < 10    | < 10        | 87.18  | 93.00  | RV    |        | N < 10  | < 10 | 87.18  | > 95    | RV          | 87.18  | > 95    | RV          | 87.18  |
| TION, DISTRIB |           |             |        | 1      |       |        |         |      |        | ' '     |             |        |         |             |        |
| UTION, &      |           |             |        |        |       |        |         |      |        |         |             |        |         |             |        |
| LOGISTICS     |           |             |        |        |       |        |         |      |        |         |             |        |         |             |        |
| LOGISTICS     |           |             |        |        |       |        |         |      |        |         |             |        |         |             |        |