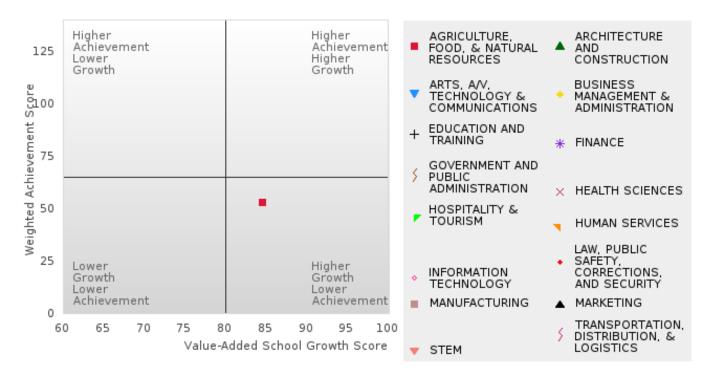

### SEARCY SCHOOL DISTRICT

### CONSORTIUM FIVE-YEAR EXTENDED ADJUSTED COHORT GRADUATION RATE BY SPECIAL POPULATION

SEARCY SCHOOL DISTRICT Page 16/107 Table of Contents

### CONSORTIUM FIVE-YEAR EXTENDED ADJUSTED COHORT GRADUATION RATE BY SPECIAL POPULATION

SEARCY SCHOOL DISTRICT Page 17/107 Table of Contents

#### **GRADUATION RATE BY SPECIAL POPULATION**

| RACE                       |        | 2019 |        |        | 2020  |        |         | 2021 |        |         | 2022     |        |        | 2023 |        |  |
|----------------------------|--------|------|--------|--------|-------|--------|---------|------|--------|---------|----------|--------|--------|------|--------|--|
|                            | Score  | N    | Target | Score  | N     | Target | Score   | N    | Target | Score   | N        | Target | Score  | N    | Target |  |
|                            |        |      | FO     | UR-YEA | R ADJ | USTED  | COHOR'  | ΓGRA | DUATI( | ON RATE | <u>E</u> |        |        |      |        |  |
| All Students               | > 95   | RV   | 87.18  | > 95   | RV    | 87.18  | 87.76   | 98   | 87.18  | 93.52   | RV       | 87.18  | > 95   | RV   | 87.18  |  |
| Male                       | 91.94  | RV   | 87.18  | > 95   | RV    | 87.18  | 90.20   | RV   | 87.18  | 90.77   | RV       | 87.18  | > 95   | RV   | 87.18  |  |
| Female                     | > 95   | RV   | 87.18  | > 95   | RV    | 87.18  | 85.11   | RV   | 87.18  | > 95    | RV       | 87.18  | > 95   | RV   | 87.18  |  |
| Students with Disabilities | > 95   | RV   | 87.18  | 94.74  | RV    | 87.18  | 68.75   | RV   | 87.18  | > 95    | RV       | 87.18  | > 95   | RV   | 87.18  |  |
| Economically Disadvantaged | > 95   | RV   | 87.18  | 93.75  | RV    | 87.18  | 76.00   | 50   | 87.18  | 94.34   | RV       | 87.18  | > 95   | RV   | 87.18  |  |
| Non-traditional            | > 95   | RV   | 87.18  | 94.29  | RV    | 87.18  | 88.46   | RV   | 87.18  | 90.91   | RV       | 87.18  | > 95   | RV   | 87.18  |  |
| Single Parent              |        |      | 87.18  |        |       | 87.18  |         |      | 87.18  |         |          | 87.18  |        |      | 87.18  |  |
| English Learner            |        |      |        |        | < 10  |        | N < 10  | < 10 | 87.18  | N < 10  | < 10     | 87.18  | N < 10 | < 10 | 87.18  |  |
| Homeless                   | N < 10 | < 10 |        | N < 10 | < 10  |        | N < 10  | < 10 | 87.18  | N < 10  | < 10     | 87.18  | N < 10 | < 10 | 87.18  |  |
| Foster Care                |        |      |        | N < 10 | < 10  | 87.18  |         |      | 87.18  | N < 10  | < 10     | 87.18  |        |      | 87.18  |  |
| Military                   | N < 10 | < 10 | 87.18  | N < 10 | < 10  | 87.18  | N < 10  | < 10 | 87.18  | N < 10  | < 10     | 87.18  | N < 10 | < 10 | 87.18  |  |
| Dependent                  |        |      |        |        |       |        |         |      |        |         |          |        |        |      |        |  |
| Migrant                    | N < 10 | < 10 |        | N < 10 | < 10  |        | N < 10  | < 10 |        |         | < 10     |        | N < 10 | < 10 | 87.18  |  |
|                            |        |      |        | _      |       |        | STED CC |      |        | UATION  |          |        |        |      |        |  |
| All Students               | > 95   | RV   | 90.4   | > 95   | RV    | 90.4   | > 95    | RV   | 90.4   | 90.63   | RV       | 90.4   | 93.46  | RV   | 90.4   |  |
| Male                       | > 95   | RV   | 90.4   | 91.94  | RV    | 90.4   | > 95    | RV   | 90.4   | 92.16   | RV       | 90.4   | 90.77  | RV   | 90.4   |  |
| Female                     | > 95   | RV   | 90.4   | > 95   | RV    | 90.4   | > 95    | RV   | 90.4   | 88.89   | RV       | 90.4   | > 95   | RV   | 90.4   |  |
| Students with Disabilities | > 95   | RV   | 90.4   | > 95   | RV    | 90.4   | 94.74   | RV   | 90.4   | 87.50   | RV       | 90.4   | > 95   | RV   | 90.4   |  |
| Economically Disadvantaged | > 95   | RV   | 90.4   | > 95   | RV    | 90.4   | 93.75   | RV   | 90.4   | 81.63   | RV       | 90.4   | 94.23  | RV   | 90.4   |  |
| Non-traditional            |        |      | 90.4   | > 95   | RV    | 90.4   | 94.29   | RV   | 90.4   | 87.50   | RV       | 90.4   | 90.48  | RV   | 90.4   |  |
| Single Parent              |        |      | 90.4   |        |       | 90.4   |         |      | 90.4   |         |          | 90.4   |        |      | 90.4   |  |
| English Learner            | N < 10 | < 10 | 90.4   |        |       | 90.4   | N < 10  | < 10 | 90.4   | N < 10  | < 10     | 90.4   | N < 10 | < 10 | 90.4   |  |
| Homeless                   | > 95   | RV   | 90.4   | N < 10 | < 10  | 90.4   | N < 10  | < 10 | 90.4   | N < 10  | < 10     | 90.4   | N < 10 | < 10 | 90.4   |  |
| Foster Care                | N < 10 | < 10 | 90.4   |        |       | 90.4   | N < 10  | < 10 | 90.4   |         |          | 90.4   | N < 10 | < 10 | 90.4   |  |
| Military Dependent         | N < 10 | < 10 | 90.4   | N < 10 | < 10  | 90.4   | N < 10  | < 10 | 90.4   | N < 10  | < 10     | 90.4   | N < 10 | < 10 | 90.4   |  |
| Migrant                    | N < 10 | < 10 | 90.4   | N < 10 | < 10  | 90.4   | N < 10  | < 10 | 90.4   | N < 10  | < 10     | 90.4   | N < 10 | < 10 | 90.4   |  |