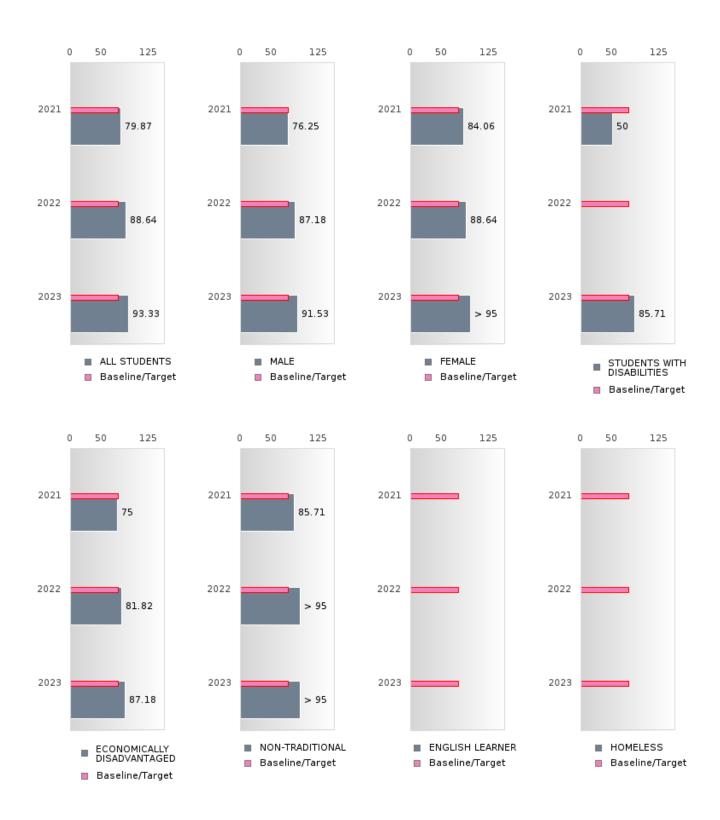

#### PERFORMANCE MEASURE SCORES FOR CONCENTRATORS ONLY

| PERFORMANCE       |       | DIS   | TRICT SCO | ORE   |       | STATE SCORE |       |       |       |       |  |  |
|-------------------|-------|-------|-----------|-------|-------|-------------|-------|-------|-------|-------|--|--|
| MEASURES          | 2019  | 2020  | 2021      | 2022  | 2023  | 2019        | 2020  | 2021  | 2022  | 2023  |  |  |
| 3S1: POST-PROGRAM |       |       | 79.87     | 88.17 | 93.33 |             |       | 81.92 | 81.38 | 82.78 |  |  |
| PLACEMENT         |       |       |           |       |       |             |       |       |       |       |  |  |
|                   |       |       |           |       |       |             |       |       |       |       |  |  |
| 4S1: NON-         | 22.99 | 26.42 | 23.95     | 28.88 | 26.35 | 31.31       | 31.34 | 30.03 | 43.00 | 39.14 |  |  |
| TRADITIONAL       |       |       |           |       |       |             |       |       |       |       |  |  |
| PROGRAM           |       |       |           |       |       |             |       |       |       |       |  |  |
| CONCENTRATION     |       |       |           |       |       |             |       |       |       |       |  |  |
| 5S1: INDUSTRY     |       |       |           | 42.34 | 62.89 |             |       | 14.46 | 47.36 | 55.22 |  |  |
| CERTIFICATIONS    |       |       |           |       |       |             |       |       |       |       |  |  |
|                   |       |       |           |       |       |             |       |       |       |       |  |  |

The placement data are lagged in this report and the CAR report. The 2022 report includes placement data on students who exited secondary education during the 2021 school year.

SEARCY SCHOOL DISTRICT Page 7/107 Table of Contents