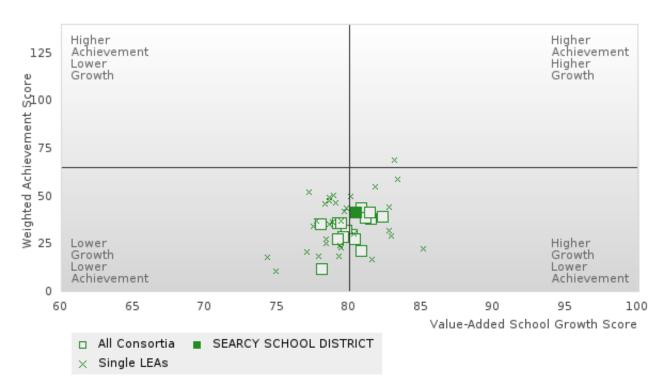

### CONSORTIUM FOUR-YEAR ADJUSTED COHORT GRADUATION RATE BY SPECIAL POPULATION

SEARCY SCHOOL DISTRICT Page 14/107 Table of Contents

### SEARCY SCHOOL DISTRICT

### CONSORTIUM FOUR-YEAR ADJUSTED COHORT GRADUATION RATE BY SPECIAL POPULATION

SEARCY SCHOOL DISTRICT Page 15/107 Table of Contents