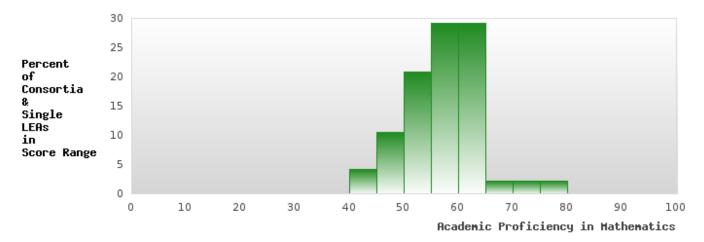

### DISTRIBUTION OF CONSORTIA AND SINGLE LEA SCORES FOR ACADEMIC PROFICIENCY IN MATHEMATICS

SEARCY SCHOOL DISTRICT Page 27/107 Table of Contents

<sup>\*</sup>State-required academic achievement tests were waived in 2020 due to COVID19.