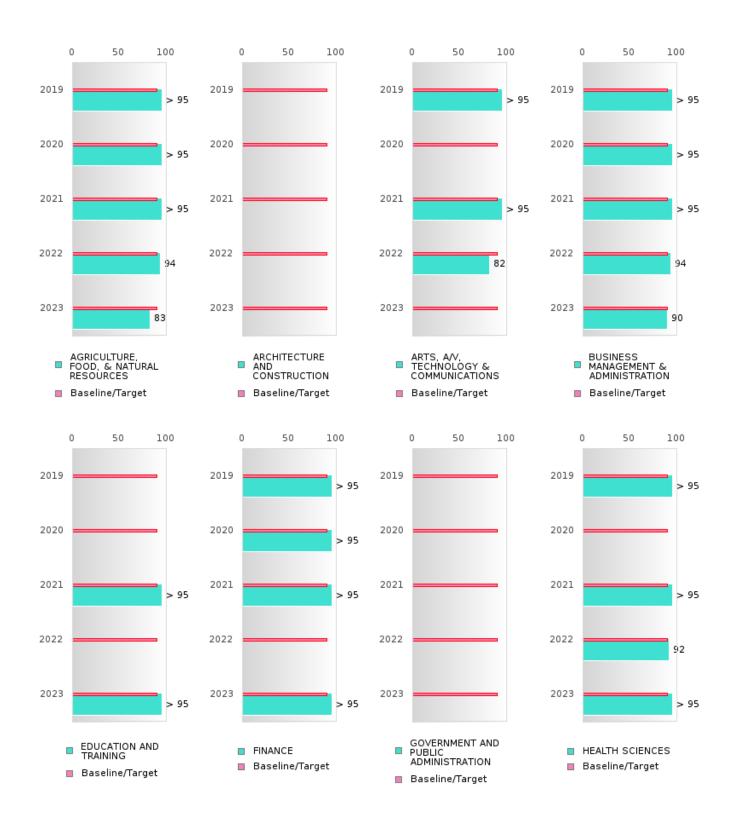

### FIVE-YEAR EXTENDED ADJUSTED GRADUATION RATE BY CLUSTER

| RACE          |        | 2019 |           |        | 2020  |         |       | 2021  |        |        | 2022 |        |        | 2023 |         |
|---------------|--------|------|-----------|--------|-------|---------|-------|-------|--------|--------|------|--------|--------|------|---------|
| 10102         | Score  | N    | Target    | Score  | N     | Target  | Score | N     | Target | Score  | N    | Target | Score  | N    | Target  |
|               | Beore  |      | VE-YE     |        | ENDEL |         |       | OHORT |        | JATION |      | Turget | Beere  | - '  | Target  |
| AGRICULTUR    | > 95   | RV   | 90.4      | 95.00  | RV    | 90.4    | > 95  | RV    | 90.4   | 94.00  | RV   | 90.4   | 83.00  | RV   | 90.4    |
| E, FOOD, &    |        |      | , , , ,   | 7      |       |         |       |       |        |        |      |        | 55.55  |      |         |
| NATURAL       |        |      |           |        |       |         |       |       |        |        |      |        |        |      |         |
| RESOURCES     |        |      |           |        |       |         |       |       |        |        |      |        |        |      |         |
| ARCHITECTU    |        |      | 90.4      |        |       | 90.4    |       |       | 90.4   |        |      | 90.4   |        |      | 90.4    |
| RE AND CONS   |        |      | , , , , , |        |       | , , , , |       |       | 70     |        |      | 70     |        |      | , , , , |
| TRUCTION      |        |      |           |        |       |         |       |       |        |        |      |        |        |      |         |
| ARTS, A/V,    | > 95   | RV   | 90.4      | N < 10 | < 10  | 90.4    | > 95  | RV    | 90.4   | 82.00  | RV   | 90.4   | N < 10 | < 10 | 90.4    |
| TECHNOLOGY    | 7 70   | 11,  | , , , ,   | 1, 110 | 110   | ,       | , , , | 10,   | 70     | 02.00  | 20,  | 70     | 1, 110 | 110  | , , , , |
| & COMMUNIC    |        |      |           |        |       |         |       |       |        |        |      |        |        |      |         |
| ATIONS        |        |      |           |        |       |         |       |       |        |        |      |        |        |      |         |
| BUSINESS MA   | > 95   | RV   | 90.4      | > 95   | RV    | 90.4    | > 95  | RV    | 90.4   | 94.00  | RV   | 90.4   | 90.00  | RV   | 90.4    |
| NAGEMENT &    |        |      |           |        |       |         |       |       |        |        |      |        | 7 0.00 |      |         |
| ADMINISTRAT   |        |      |           |        |       |         |       |       |        |        |      |        |        |      |         |
| ION           |        |      |           |        |       |         |       |       |        |        |      |        |        |      |         |
| EDUCATION     |        |      | 90.4      | N < 10 | < 10  | 90.4    | > 95  | RV    | 90.4   | N < 10 | < 10 | 90.4   | > 95   | RV   | 90.4    |
| AND           |        |      | , , , ,   | 1, 110 | 110   | ,       | , , , | 10,   | 70     | 1, 110 | 110  | 70     |        | 21,  | , , , , |
| TRAINING      |        |      |           |        |       |         |       |       |        |        |      |        |        |      |         |
| FINANCE       | > 95   | RV   | 90.4      | 95.00  | RV    | 90.4    | > 95  | RV    | 90.4   | N < 10 | < 10 | 90.4   | > 95   | RV   | 90.4    |
| GOVERNMEN     | 1.70   |      | 90.4      | N < 10 | < 10  | 90.4    | 1     |       | 90.4   |        |      | 90.4   | N < 10 | < 10 | 90.4    |
| T AND PUBLIC  |        |      |           |        |       |         |       |       |        |        |      |        |        |      |         |
| ADMINISTRAT   |        |      |           |        |       |         |       |       |        |        |      |        |        |      |         |
| ION           |        |      |           |        |       |         |       |       |        |        |      |        |        |      |         |
| HEALTH        | > 95   | RV   | 90.4      | N < 10 | < 10  | 90.4    | > 95  | RV    | 90.4   | 92.00  | RV   | 90.4   | > 95   | RV   | 90.4    |
| SCIENCES      |        |      |           |        |       |         |       |       |        |        |      |        |        |      |         |
| HOSPITALITY   | N < 10 | < 10 | 90.4      | 95.00  | RV    | 90.4    | > 95  | RV    | 90.4   | 85.00  | RV   | 90.4   | > 95   | RV   | 90.4    |
| & TOURISM     |        |      |           |        |       |         |       |       |        |        |      |        |        |      |         |
| HUMAN         | 92.00  | RV   | 90.4      | > 95   | RV    | 90.4    | 93.00 | RV    | 90.4   | 90.00  | RV   | 90.4   | > 95   | RV   | 90.4    |
| SERVICES      |        |      |           |        |       |         |       |       |        |        |      |        |        |      |         |
| INFORMATIO    | > 95   | RV   | 90.4      | > 95   | RV    | 90.4    | > 95  | RV    | 90.4   | 89.00  | RV   | 90.4   | > 95   | RV   | 90.4    |
| N             |        |      |           |        |       |         |       |       |        |        |      |        |        |      |         |
| TECHNOLOGY    |        |      |           |        |       |         |       |       |        |        |      |        |        |      |         |
| LAW, PUBLIC   |        |      | 90.4      |        |       | 90.4    |       |       | 90.4   |        |      | 90.4   |        |      | 90.4    |
| SAFETY,       |        |      |           |        |       |         |       |       |        |        |      |        |        |      |         |
| CORRECTION    |        |      |           |        |       |         |       |       |        |        |      |        |        |      |         |
| S, AND        |        |      |           |        |       |         |       |       |        |        |      |        |        |      |         |
| SECURITY      |        |      |           |        |       |         |       |       |        |        |      |        |        |      |         |
| MANUFACTU     | N < 10 | < 10 | 90.4      |        |       | 90.4    |       |       | 90.4   |        |      | 90.4   |        |      | 90.4    |
| RING          |        |      |           |        |       |         |       |       |        |        |      |        |        |      |         |
| MARKETING     | N < 10 | < 10 | 90.4      | 93.00  | RV    | 90.4    | 95.00 | RV    | 90.4   | N < 10 | < 10 | 90.4   | > 95   | RV   | 90.4    |
| STEM          |        |      | 90.4      |        |       | 90.4    |       |       | 90.4   |        |      | 90.4   |        |      | 90.4    |
| TRANSPORTA    | N < 10 | < 10 | 90.4      | N < 10 | < 10  | 90.4    | 93.00 | RV    | 90.4   | N < 10 | < 10 | 90.4   | > 95   | RV   | 90.4    |
| TION, DISTRIB |        |      |           |        |       |         |       |       |        |        |      |        |        |      |         |
| UTION, &      |        |      |           |        |       |         |       |       |        |        |      |        |        |      |         |
| LOGISTICS     |        |      |           |        |       |         |       |       |        |        |      |        |        |      |         |