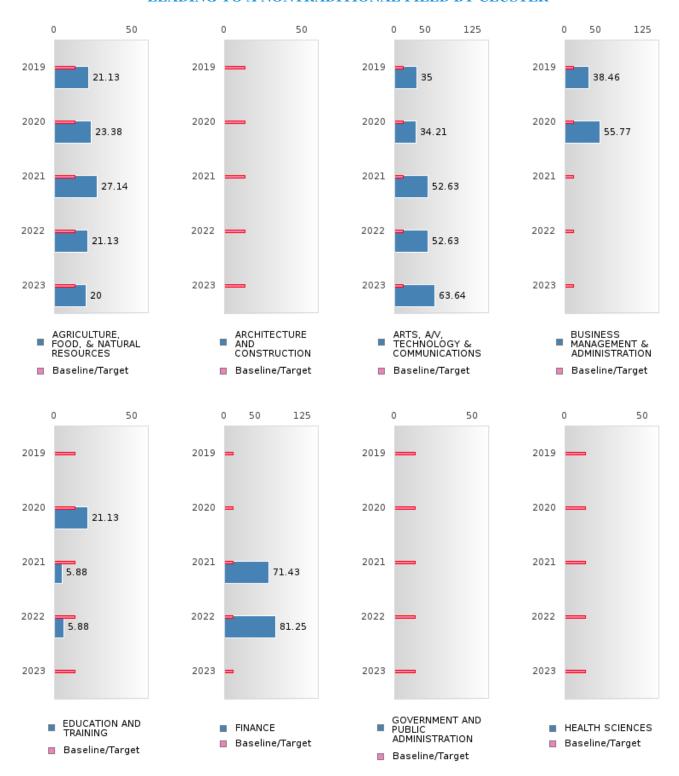

#### CONSORTIUM FOUR-YEAR ADJUSTED COHORT GRADUATION RATE BY CLUSTER

SEARCY SCHOOL DISTRICT Page 19/107 Table of Contents

#### CONSORTIUM FOUR-YEAR ADJUSTED COHORT GRADUATION RATE BY CLUSTER

SEARCY SCHOOL DISTRICT Page 20/107 Table of Contents

#### FOUR-YEAR ADJUSTED GRADUATION RATE BY CLUSTER

| RACE          |           | 2019        |        |        | 2020  |        |         | 2021 |        |         | 2022        |        |         | 2023        |        |
|---------------|-----------|-------------|--------|--------|-------|--------|---------|------|--------|---------|-------------|--------|---------|-------------|--------|
| RUICE         | Score     | N           | Target | Score  | <br>N | Target | Score   | N    | Target | Score   | N N         | Target | Score   | N 2023      | Target |
|               | Beore     |             |        | UR-YEA |       |        | COHOR'  |      |        | ON RATE |             | Target | Score   | 11          | Target |
| AGRICULTUR    | 95.00     | RV          | 87.18  | > 95   | RV    | 87.18  | 91.00   | RV   | 87.18  | 83.00   | RV          | 87.18  | > 95    | RV          | 87.18  |
| E, FOOD, &    | 75.00     | 10,         | 07.10  | 7 75   | 17,   | 07.10  | 71.00   | IC V | 07.10  | 05.00   | 10,         | 07.10  | 7 75    | 10,         | 07.10  |
| NATURAL       |           |             |        |        |       |        |         |      |        |         |             |        |         |             |        |
| RESOURCES     |           |             |        |        |       |        |         |      |        |         |             |        |         |             |        |
| ARCHITECTU    |           |             | 87.18  |        |       | 87.18  |         |      | 87.18  |         |             | 87.18  |         |             | 87.18  |
| RE AND CONS   |           |             | 07.10  |        |       | 07.10  |         |      | 07.10  |         |             | 07.10  |         |             | 07.10  |
| TRUCTION      |           |             |        |        |       |        |         |      |        |         |             |        |         |             |        |
|               | N < 10    | < 10        | 87.18  | > 95   | RV    | 87.18  | 82.00   | RV   | 87 18  | N < 10  | < 10        | 87 18  | N < 10  | < 10        | 87.18  |
| TECHNOLOGY    | 14 < 10   | < 10        | 07.10  | 7 )5   | IX V  | 07.10  | 02.00   | IX v | 07.10  | 11 < 10 | < 10        | 07.10  | 14 < 10 | < 10        | 07.10  |
| & COMMUNIC    |           |             |        |        |       |        |         |      |        |         |             |        |         |             |        |
| ATIONS        |           |             |        |        |       |        |         |      |        |         |             |        |         |             |        |
| BUSINESS MA   | > 95      | RV          | 87.18  | > 95   | RV    | 87.18  | 94.00   | RV   | 87.18  | 90.00   | RV          | 87.18  | > 95    | RV          | 87.18  |
| NAGEMENT &    | 7 75      | 17.         | 07.10  | 7 75   | 17.   | 07.10  | 77.00   | 10,  | 07.10  | 70.00   | 17. 1       | 07.10  | 7 75    | 17.         | 07.10  |
| ADMINISTRAT   |           |             |        |        |       |        |         |      |        |         |             |        |         |             |        |
| ION           |           |             |        |        |       |        |         |      |        |         |             |        |         |             |        |
|               | N < 10    | < 10        | 87.18  | > 95   | RV    | 87 18  | N < 10  | < 10 | 87.18  | > 95    | RV          | 87 18  | N < 10  | < 10        | 87.18  |
| AND           | 11 < 10   | 10          | 07.10  | 7 75   | 17,   | 07.10  | 14 < 10 | < 10 | 07.10  | 7 75    | 10,         | 07.10  | 11 10   | < 10        | 07.10  |
| TRAINING      |           |             |        |        |       |        |         |      |        |         |             |        |         |             |        |
| FINANCE       | 95.00     | RV          | 87.18  | > 95   | RV    | 87 18  | N < 10  | < 10 | 87.18  | > 95    | RV          | 87 18  | N < 10  | < 10        | 87.18  |
| GOVERNMEN     | 7 0 1 0 0 | < 10        | 87.18  | 7 75   | IX v  | 87.18  | 14 < 10 | 110  |        | N < 10  | < 10        | 87.18  | 11 < 10 | <b>\ 10</b> | 87.18  |
| T AND PUBLIC  | 14 < 10   | <b>\ 10</b> | 07.10  |        |       | 07.10  |         |      | 07.10  | 11 10   | <b>\ 10</b> | 07.10  |         |             | 07.10  |
| ADMINISTRAT   |           |             |        |        |       |        |         |      |        |         |             |        |         |             |        |
| ION           |           |             |        |        |       |        |         |      |        |         |             |        |         |             |        |
| HEALTH        | N < 10    | < 10        | 87.18  | > 95   | RV    | 87.18  | 92.00   | RV   | 87.18  | > 95    | RV          | 87.18  | > 95    | RV          | 87.18  |
| SCIENCES      | 1, 110    |             | 07.10  |        | 1.    | 07.10  | 72.00   | 10.  | 07.10  |         | 10.         | 07.10  |         | 10.         | 07.12  |
| HOSPITALITY   | 95.00     | RV          | 87.18  | > 95   | RV    | 87.18  | 85.00   | RV   | 87.18  | > 95    | RV          | 87.18  | N < 10  | < 10        | 87.18  |
| & TOURISM     | ,,,,,     |             | 0      |        |       | 0,     | 90      |      | 0      | , ,,    |             | 0,     |         | 1           | 07.120 |
| HUMAN         | > 95      | RV          | 87.18  | 93.00  | RV    | 87.18  | 81.00   | RV   | 87.18  | > 95    | RV          | 87.18  | > 95    | RV          | 87.18  |
| SERVICES      | ' '       |             |        | 1      |       |        |         | 1    |        | ' '     |             |        |         |             |        |
| INFORMATIO    | > 95      | RV          | 87.18  | > 95   | RV    | 87.18  | 90.00   | RV   | 87.18  | > 95    | RV          | 87.18  | > 95    | RV          | 87.18  |
| N             |           |             |        |        |       |        |         |      |        |         |             |        |         |             |        |
| TECHNOLOGY    |           |             |        |        |       |        |         |      |        |         |             |        |         |             |        |
| LAW, PUBLIC   |           |             | 87.18  |        |       | 87.18  |         |      | 87.18  |         |             | 87.18  |         |             | 87.18  |
| SAFETY,       |           |             |        |        |       |        |         |      |        |         |             |        |         |             |        |
| CORRECTION    |           |             |        |        |       |        |         |      |        |         |             |        |         |             |        |
| S, AND        |           |             |        |        |       |        |         |      |        |         |             |        |         |             |        |
| SECURITY      |           |             |        |        |       |        |         |      |        |         |             |        |         |             |        |
| MANUFACTU     |           |             | 87.18  |        |       | 87.18  |         |      | 87.18  |         |             | 87.18  |         |             | 87.18  |
| RING          |           |             |        |        |       |        |         |      |        |         |             |        |         |             |        |
| MARKETING     | 93.00     | RV          | 87.18  | 95.00  | RV    | 87.18  | N < 10  | < 10 | 87.18  | > 95    | RV          | 87.18  | N < 10  | < 10        | 87.18  |
| STEM          |           |             | 87.18  |        |       | 87.18  |         |      | 87.18  |         |             | 87.18  |         |             | 87.18  |
|               | N < 10    | < 10        | 87.18  | 93.00  | RV    |        | N < 10  | < 10 | 87.18  | > 95    | RV          | 87.18  | > 95    | RV          | 87.18  |
| TION, DISTRIB |           |             |        | 1      |       |        |         |      |        | ' '     |             |        |         |             |        |
| UTION, &      |           |             |        |        |       |        |         |      |        |         |             |        |         |             |        |
| LOGISTICS     |           |             |        |        |       |        |         |      |        |         |             |        |         |             |        |
| LOGISTICS     |           |             |        |        |       |        |         |      |        |         |             |        |         |             |        |