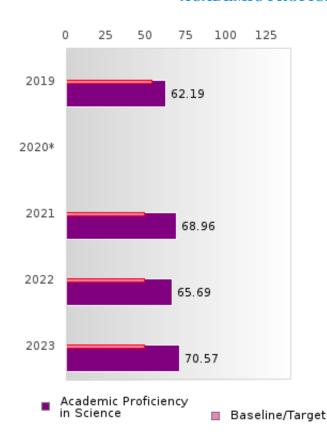

#### ACADEMIC PROFICIENCY SCORE IN SCIENCE

| YEAR  | SCORE | BASELINE/<br>TARGET | N   |
|-------|-------|---------------------|-----|
| 2019  | 62.19 | 53.26               | 207 |
| 2020* |       | 53.51               |     |
| 2021  | 68.96 | 48.4                | 199 |
| 2022  | 65.69 | 48.65               | 235 |
| 2023  | 70.57 | 48.9                | 209 |