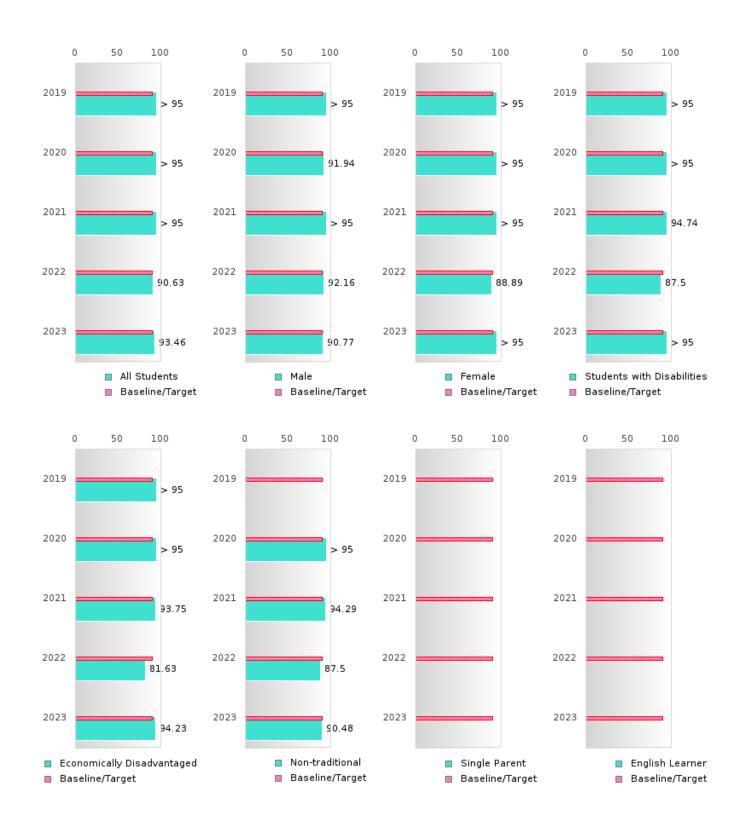

#### **GRADUATION RATE BY SPECIAL POPULATION**

| RACE                       |        | 2019 |        |        | 2020  |        |         | 2021 |        |         | 2022     |        |        | 2023 |        |  |
|----------------------------|--------|------|--------|--------|-------|--------|---------|------|--------|---------|----------|--------|--------|------|--------|--|
|                            | Score  | N    | Target | Score  | N     | Target | Score   | N    | Target | Score   | N        | Target | Score  | N    | Target |  |
|                            |        |      | FO     | UR-YEA | R ADJ | USTED  | COHOR'  | ΓGRA | DUATI( | ON RATE | <u>E</u> |        |        |      |        |  |
| All Students               | > 95   | RV   | 87.18  | > 95   | RV    | 87.18  | 87.76   | 98   | 87.18  | 93.52   | RV       | 87.18  | > 95   | RV   | 87.18  |  |
| Male                       | 91.94  | RV   | 87.18  | > 95   | RV    | 87.18  | 90.20   | RV   | 87.18  | 90.77   | RV       | 87.18  | > 95   | RV   | 87.18  |  |
| Female                     | > 95   | RV   | 87.18  | > 95   | RV    | 87.18  | 85.11   | RV   | 87.18  | > 95    | RV       | 87.18  | > 95   | RV   | 87.18  |  |
| Students with Disabilities | > 95   | RV   | 87.18  | 94.74  | RV    | 87.18  | 68.75   | RV   | 87.18  | > 95    | RV       | 87.18  | > 95   | RV   | 87.18  |  |
| Economically Disadvantaged | > 95   | RV   | 87.18  | 93.75  | RV    | 87.18  | 76.00   | 50   | 87.18  | 94.34   | RV       | 87.18  | > 95   | RV   | 87.18  |  |
| Non-traditional            | > 95   | RV   | 87.18  | 94.29  | RV    | 87.18  | 88.46   | RV   | 87.18  | 90.91   | RV       | 87.18  | > 95   | RV   | 87.18  |  |
| Single Parent              |        |      | 87.18  |        |       | 87.18  |         |      | 87.18  |         |          | 87.18  |        |      | 87.18  |  |
| English Learner            |        |      |        |        | < 10  |        | N < 10  | < 10 | 87.18  | N < 10  | < 10     | 87.18  | N < 10 | < 10 | 87.18  |  |
| Homeless                   | N < 10 | < 10 |        | N < 10 | < 10  |        | N < 10  | < 10 | 87.18  | N < 10  | < 10     | 87.18  | N < 10 | < 10 | 87.18  |  |
| Foster Care                |        |      |        | N < 10 | < 10  | 87.18  |         |      | 87.18  | N < 10  | < 10     | 87.18  |        |      | 87.18  |  |
| Military                   | N < 10 | < 10 | 87.18  | N < 10 | < 10  | 87.18  | N < 10  | < 10 | 87.18  | N < 10  | < 10     | 87.18  | N < 10 | < 10 | 87.18  |  |
| Dependent                  |        |      |        |        |       |        |         |      |        |         |          |        |        |      |        |  |
| Migrant                    | N < 10 | < 10 |        | N < 10 | < 10  |        | N < 10  | < 10 |        |         | < 10     |        | N < 10 | < 10 | 87.18  |  |
|                            |        |      |        | _      |       |        | STED CC |      |        | UATION  |          |        |        |      |        |  |
| All Students               | > 95   | RV   | 90.4   | > 95   | RV    | 90.4   | > 95    | RV   | 90.4   | 90.63   | RV       | 90.4   | 93.46  | RV   | 90.4   |  |
| Male                       | > 95   | RV   | 90.4   | 91.94  | RV    | 90.4   | > 95    | RV   | 90.4   | 92.16   | RV       | 90.4   | 90.77  | RV   | 90.4   |  |
| Female                     | > 95   | RV   | 90.4   | > 95   | RV    | 90.4   | > 95    | RV   | 90.4   | 88.89   | RV       | 90.4   | > 95   | RV   | 90.4   |  |
| Students with Disabilities | > 95   | RV   | 90.4   | > 95   | RV    | 90.4   | 94.74   | RV   | 90.4   | 87.50   | RV       | 90.4   | > 95   | RV   | 90.4   |  |
| Economically Disadvantaged | > 95   | RV   | 90.4   | > 95   | RV    | 90.4   | 93.75   | RV   | 90.4   | 81.63   | RV       | 90.4   | 94.23  | RV   | 90.4   |  |
| Non-traditional            |        |      | 90.4   | > 95   | RV    | 90.4   | 94.29   | RV   | 90.4   | 87.50   | RV       | 90.4   | 90.48  | RV   | 90.4   |  |
| Single Parent              |        |      | 90.4   |        |       | 90.4   |         |      | 90.4   |         |          | 90.4   |        |      | 90.4   |  |
| English Learner            | N < 10 | < 10 | 90.4   |        |       | 90.4   | N < 10  | < 10 | 90.4   | N < 10  | < 10     | 90.4   | N < 10 | < 10 | 90.4   |  |
| Homeless                   | > 95   | RV   | 90.4   | N < 10 | < 10  | 90.4   | N < 10  | < 10 | 90.4   | N < 10  | < 10     | 90.4   | N < 10 | < 10 | 90.4   |  |
| Foster Care                | N < 10 | < 10 | 90.4   |        |       | 90.4   | N < 10  | < 10 | 90.4   |         |          | 90.4   | N < 10 | < 10 | 90.4   |  |
| Military Dependent         | N < 10 | < 10 | 90.4   | N < 10 | < 10  | 90.4   | N < 10  | < 10 | 90.4   | N < 10  | < 10     | 90.4   | N < 10 | < 10 | 90.4   |  |
| Migrant                    | N < 10 | < 10 | 90.4   | N < 10 | < 10  | 90.4   | N < 10  | < 10 | 90.4   | N < 10  | < 10     | 90.4   | N < 10 | < 10 | 90.4   |  |