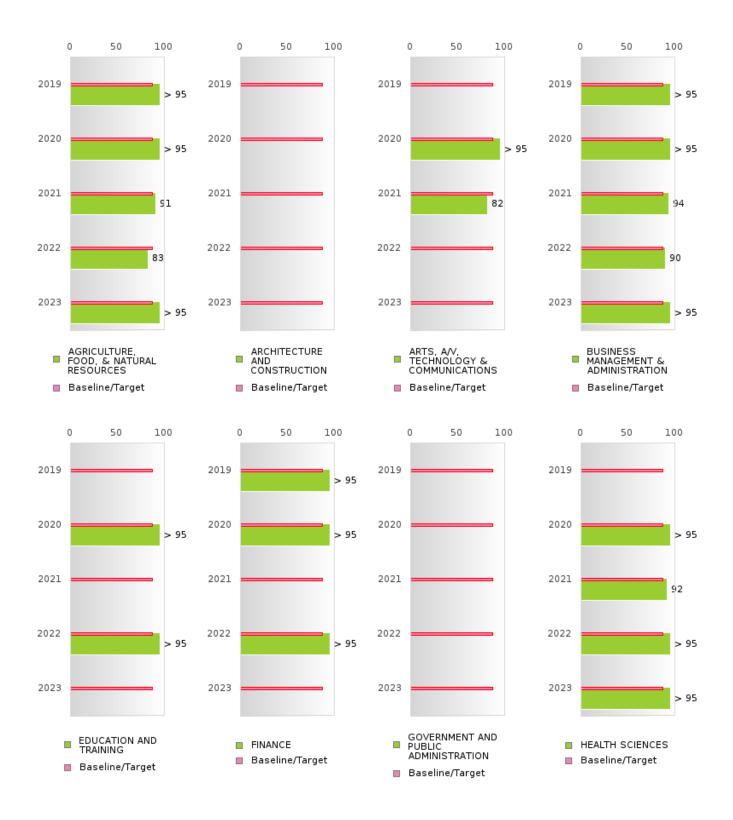

#### FOUR-YEAR ADJUSTED GRADUATION RATE BY CLUSTER

| RACE          |           | 2019        |        |        | 2020  |        |         | 2021 |        |         | 2022        |        |         | 2023        |        |
|---------------|-----------|-------------|--------|--------|-------|--------|---------|------|--------|---------|-------------|--------|---------|-------------|--------|
| RUICE         | Score     | N           | Target | Score  | <br>N | Target | Score   | N    | Target | Score   | N N         | Target | Score   | N 2023      | Target |
|               | Beore     |             |        | UR-YEA |       |        | COHOR'  |      |        | ON RATE |             | Target | Score   | 11          | Target |
| AGRICULTUR    | 95.00     | RV          | 87.18  | > 95   | RV    | 87.18  | 91.00   | RV   | 87.18  | 83.00   | RV          | 87.18  | > 95    | RV          | 87.18  |
| E, FOOD, &    | 75.00     | 10,         | 07.10  | 7 75   | 17,   | 07.10  | 71.00   | IC V | 07.10  | 05.00   | 10,         | 07.10  | 7 75    | 10,         | 07.10  |
| NATURAL       |           |             |        |        |       |        |         |      |        |         |             |        |         |             |        |
| RESOURCES     |           |             |        |        |       |        |         |      |        |         |             |        |         |             |        |
| ARCHITECTU    |           |             | 87.18  |        |       | 87.18  |         |      | 87.18  |         |             | 87.18  |         |             | 87.18  |
| RE AND CONS   |           |             | 07.10  |        |       | 07.10  |         |      | 07.10  |         |             | 07.10  |         |             | 07.10  |
| TRUCTION      |           |             |        |        |       |        |         |      |        |         |             |        |         |             |        |
|               | N < 10    | < 10        | 87.18  | > 95   | RV    | 87.18  | 82.00   | RV   | 87 18  | N < 10  | < 10        | 87 18  | N < 10  | < 10        | 87.18  |
| TECHNOLOGY    | 14 < 10   | < 10        | 07.10  | 7 )5   | IX V  | 07.10  | 02.00   | IX v | 07.10  | 11 < 10 | < 10        | 07.10  | 14 < 10 | < 10        | 07.10  |
| & COMMUNIC    |           |             |        |        |       |        |         |      |        |         |             |        |         |             |        |
| ATIONS        |           |             |        |        |       |        |         |      |        |         |             |        |         |             |        |
| BUSINESS MA   | > 95      | RV          | 87.18  | > 95   | RV    | 87.18  | 94.00   | RV   | 87.18  | 90.00   | RV          | 87.18  | > 95    | RV          | 87.18  |
| NAGEMENT &    | 7 75      | 17.         | 07.10  | 7 75   | 17.   | 07.10  | 77.00   | 10,  | 07.10  | 70.00   | 17. 1       | 07.10  | 7 75    | 17.         | 07.10  |
| ADMINISTRAT   |           |             |        |        |       |        |         |      |        |         |             |        |         |             |        |
| ION           |           |             |        |        |       |        |         |      |        |         |             |        |         |             |        |
|               | N < 10    | < 10        | 87.18  | > 95   | RV    | 87 18  | N < 10  | < 10 | 87.18  | > 95    | RV          | 87 18  | N < 10  | < 10        | 87.18  |
| AND           | 11 < 10   | 10          | 07.10  | 7 75   | 17,   | 07.10  | 14 < 10 | < 10 | 07.10  | 7 75    | 10,         | 07.10  | 11 10   | < 10        | 07.10  |
| TRAINING      |           |             |        |        |       |        |         |      |        |         |             |        |         |             |        |
| FINANCE       | 95.00     | RV          | 87.18  | > 95   | RV    | 87 18  | N < 10  | < 10 | 87.18  | > 95    | RV          | 87 18  | N < 10  | < 10        | 87.18  |
| GOVERNMEN     | 7 0 1 0 0 | < 10        | 87.18  | 7 75   | IX v  | 87.18  | 14 < 10 | 110  |        | N < 10  | < 10        | 87.18  | 11 < 10 | <b>\ 10</b> | 87.18  |
| T AND PUBLIC  | 14 < 10   | <b>\ 10</b> | 07.10  |        |       | 07.10  |         |      | 07.10  | 11 10   | <b>\ 10</b> | 07.10  |         |             | 07.10  |
| ADMINISTRAT   |           |             |        |        |       |        |         |      |        |         |             |        |         |             |        |
| ION           |           |             |        |        |       |        |         |      |        |         |             |        |         |             |        |
| HEALTH        | N < 10    | < 10        | 87.18  | > 95   | RV    | 87.18  | 92.00   | RV   | 87.18  | > 95    | RV          | 87.18  | > 95    | RV          | 87.18  |
| SCIENCES      | 1, 110    |             | 07.10  |        | 1.    | 07.10  | 72.00   | 10.  | 07.10  |         | 10.         | 07.10  |         | 10.         | 07.12  |
| HOSPITALITY   | 95.00     | RV          | 87.18  | > 95   | RV    | 87.18  | 85.00   | RV   | 87.18  | > 95    | RV          | 87.18  | N < 10  | < 10        | 87.18  |
| & TOURISM     | ,,,,,     |             | 0      |        |       | 0,     | 90      |      | 0      | , ,,    |             | 0,     |         | 1           | 07.120 |
| HUMAN         | > 95      | RV          | 87.18  | 93.00  | RV    | 87.18  | 81.00   | RV   | 87.18  | > 95    | RV          | 87.18  | > 95    | RV          | 87.18  |
| SERVICES      | ' '       |             |        | 1      |       |        |         | 1    |        | ' '     |             |        |         |             |        |
| INFORMATIO    | > 95      | RV          | 87.18  | > 95   | RV    | 87.18  | 90.00   | RV   | 87.18  | > 95    | RV          | 87.18  | > 95    | RV          | 87.18  |
| N             |           |             |        |        |       |        |         |      |        |         |             |        |         |             |        |
| TECHNOLOGY    |           |             |        |        |       |        |         |      |        |         |             |        |         |             |        |
| LAW, PUBLIC   |           |             | 87.18  |        |       | 87.18  |         |      | 87.18  |         |             | 87.18  |         |             | 87.18  |
| SAFETY,       |           |             |        |        |       |        |         |      |        |         |             |        |         |             |        |
| CORRECTION    |           |             |        |        |       |        |         |      |        |         |             |        |         |             |        |
| S, AND        |           |             |        |        |       |        |         |      |        |         |             |        |         |             |        |
| SECURITY      |           |             |        |        |       |        |         |      |        |         |             |        |         |             |        |
| MANUFACTU     |           |             | 87.18  |        |       | 87.18  |         |      | 87.18  |         |             | 87.18  |         |             | 87.18  |
| RING          |           |             |        |        |       |        |         |      |        |         |             |        |         |             |        |
| MARKETING     | 93.00     | RV          | 87.18  | 95.00  | RV    | 87.18  | N < 10  | < 10 | 87.18  | > 95    | RV          | 87.18  | N < 10  | < 10        | 87.18  |
| STEM          |           |             | 87.18  |        |       | 87.18  |         |      | 87.18  |         |             | 87.18  |         |             | 87.18  |
|               | N < 10    | < 10        | 87.18  | 93.00  | RV    |        | N < 10  | < 10 | 87.18  | > 95    | RV          | 87.18  | > 95    | RV          | 87.18  |
| TION, DISTRIB |           |             |        | 1      |       |        |         |      |        | ' '     |             |        |         |             |        |
| UTION, &      |           |             |        |        |       |        |         |      |        |         |             |        |         |             |        |
| LOGISTICS     |           |             |        |        |       |        |         |      |        |         |             |        |         |             |        |
| LOGISTICS     |           |             |        |        |       |        |         |      |        |         |             |        |         |             |        |