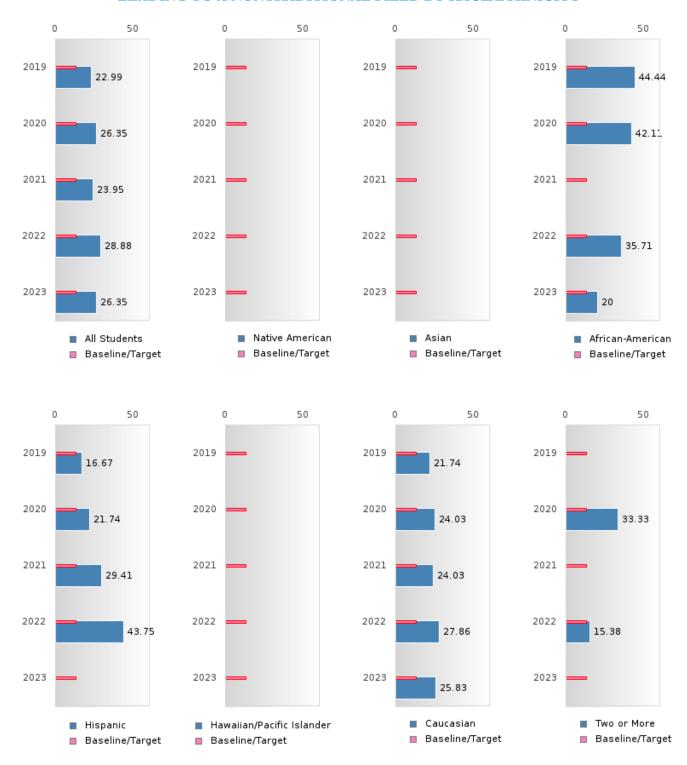

#### PERFORMANCE MEASURE SCORES FOR CONCENTRATORS ONLY

| PERFORMANCE       |       | DIS   | TRICT SCO | ORE   |       | STATE SCORE |       |       |       |       |  |  |
|-------------------|-------|-------|-----------|-------|-------|-------------|-------|-------|-------|-------|--|--|
| MEASURES          | 2019  | 2020  | 2021      | 2022  | 2023  | 2019        | 2020  | 2021  | 2022  | 2023  |  |  |
| 3S1: POST-PROGRAM |       |       | 79.87     | 88.17 | 93.33 |             |       | 81.92 | 81.38 | 82.78 |  |  |
| PLACEMENT         |       |       |           |       |       |             |       |       |       |       |  |  |
|                   |       |       |           |       |       |             |       |       |       |       |  |  |
| 4S1: NON-         | 22.99 | 26.42 | 23.95     | 28.88 | 26.35 | 31.31       | 31.34 | 30.03 | 43.00 | 39.14 |  |  |
| TRADITIONAL       |       |       |           |       |       |             |       |       |       |       |  |  |
| PROGRAM           |       |       |           |       |       |             |       |       |       |       |  |  |
| CONCENTRATION     |       |       |           |       |       |             |       |       |       |       |  |  |
| 5S1: INDUSTRY     |       |       |           | 42.34 | 62.89 |             |       | 14.46 | 47.36 | 55.22 |  |  |
| CERTIFICATIONS    |       |       |           |       |       |             |       |       |       |       |  |  |
|                   |       |       |           |       |       |             |       |       |       |       |  |  |