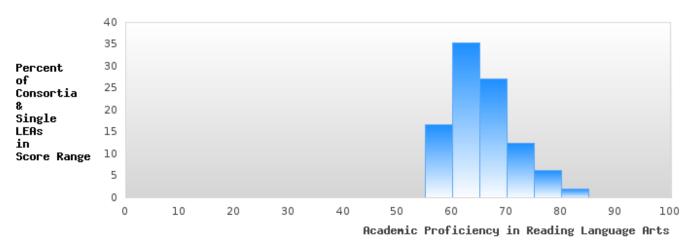

### DISTRIBUTION OF CONSORTIA AND SINGLE LEA SCORES FOR ACADEMIC PROFICIENCY IN READING LANGUAGE ARTS

SEARCY SCHOOL DISTRICT Page 26/107 Table of Contents

<sup>\*</sup>State-required academic achievement tests were waived in 2020 due to COVID19.