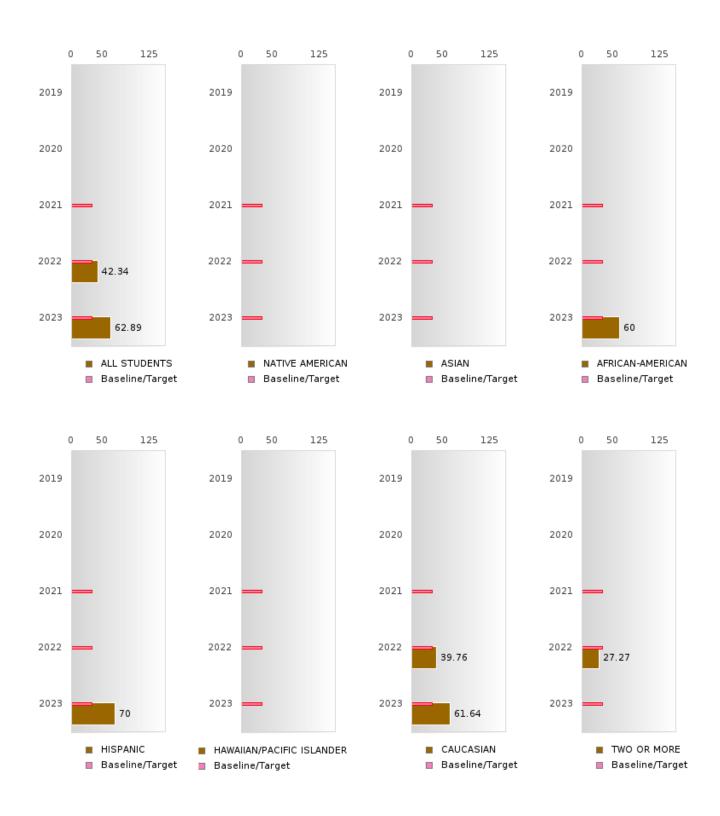

#### PERFORMANCE MEASURE SCORES FOR CONCENTRATORS ONLY

| PERFORMANCE       |       | DIS   | TRICT SCO | ORE   |       | STATE SCORE |       |       |       |       |  |  |
|-------------------|-------|-------|-----------|-------|-------|-------------|-------|-------|-------|-------|--|--|
| MEASURES          | 2019  | 2020  | 2021      | 2022  | 2023  | 2019        | 2020  | 2021  | 2022  | 2023  |  |  |
| 3S1: POST-PROGRAM |       |       | 79.87     | 88.17 | 93.33 |             |       | 81.92 | 81.38 | 82.78 |  |  |
| PLACEMENT         |       |       |           |       |       |             |       |       |       |       |  |  |
|                   |       |       |           |       |       |             |       |       |       |       |  |  |
| 4S1: NON-         | 22.99 | 26.42 | 23.95     | 28.88 | 26.35 | 31.31       | 31.34 | 30.03 | 43.00 | 39.14 |  |  |
| TRADITIONAL       |       |       |           |       |       |             |       |       |       |       |  |  |
| PROGRAM           |       |       |           |       |       |             |       |       |       |       |  |  |
| CONCENTRATION     |       |       |           |       |       |             |       |       |       |       |  |  |
| 5S1: INDUSTRY     |       |       |           | 42.34 | 62.89 |             |       | 14.46 | 47.36 | 55.22 |  |  |
| CERTIFICATIONS    |       |       |           |       |       |             |       |       |       |       |  |  |
|                   |       |       |           |       |       |             |       |       |       |       |  |  |

The placement data are lagged in this report and the CAR report. The 2022 report includes placement data on students who exited secondary education during the 2021 school year.

SEARCY SCHOOL DISTRICT Page 7/107 Table of Contents