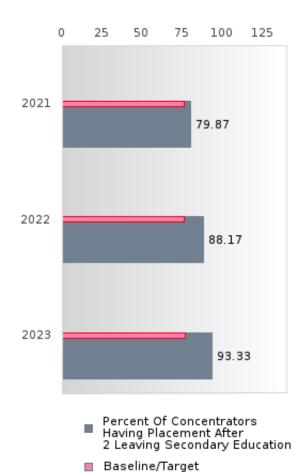

#### PERFORMANCE MEASURE SCORES FOR CONCENTRATORS ONLY

| PERFORMANCE       |       | DIS   | TRICT SCO | ORE   |       | STATE SCORE |       |       |       |       |  |  |
|-------------------|-------|-------|-----------|-------|-------|-------------|-------|-------|-------|-------|--|--|
| MEASURES          | 2019  | 2020  | 2021      | 2022  | 2023  | 2019        | 2020  | 2021  | 2022  | 2023  |  |  |
| 3S1: POST-PROGRAM |       |       | 79.87     | 88.17 | 93.33 |             |       | 81.92 | 81.38 | 82.78 |  |  |
| PLACEMENT         |       |       |           |       |       |             |       |       |       |       |  |  |
|                   |       |       |           |       |       |             |       |       |       |       |  |  |
| 4S1: NON-         | 22.99 | 26.42 | 23.95     | 28.88 | 26.35 | 31.31       | 31.34 | 30.03 | 43.00 | 39.14 |  |  |
| TRADITIONAL       |       |       |           |       |       |             |       |       |       |       |  |  |
| PROGRAM           |       |       |           |       |       |             |       |       |       |       |  |  |
| CONCENTRATION     |       |       |           |       |       |             |       |       |       |       |  |  |
| 5S1: INDUSTRY     |       |       |           | 42.34 | 62.89 |             |       | 14.46 | 47.36 | 55.22 |  |  |
| CERTIFICATIONS    |       |       |           |       |       |             |       |       |       |       |  |  |
|                   |       |       |           |       |       |             |       |       |       |       |  |  |

The placement data are lagged in this report and the CAR report. The 2022 report includes placement data on students who exited secondary education during the 2021 school year.

SEARCY SCHOOL DISTRICT Page 7/107 Table of Contents