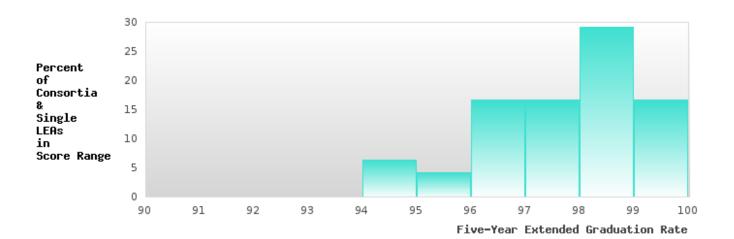

### CONSORTIUM FIVE-YEAR EXTENDED ADJUSTED COHORT GRADUATION RATE

| YEAR | SCORE | BASELINE/<br>TARGET | N  |
|------|-------|---------------------|----|
| 2019 | > 95  | 90.4                | RV |
| 2020 | > 95  | 90.4                | RV |
| 2021 | > 95  | 90.4                | RV |
| 2022 | 90.63 | 90.4                | RV |
| 2023 | 93.46 | 90.4                | RV |

N: Number of Expected Graduates

### DISTRIBUTION OF CONSORTIA AND SINGLE LEA FIVE-YEAR EXTENDED ADJUSTED COHORT GRADUATION RATES

SEARCY SCHOOL DISTRICT Page 10/107 Table of Contents