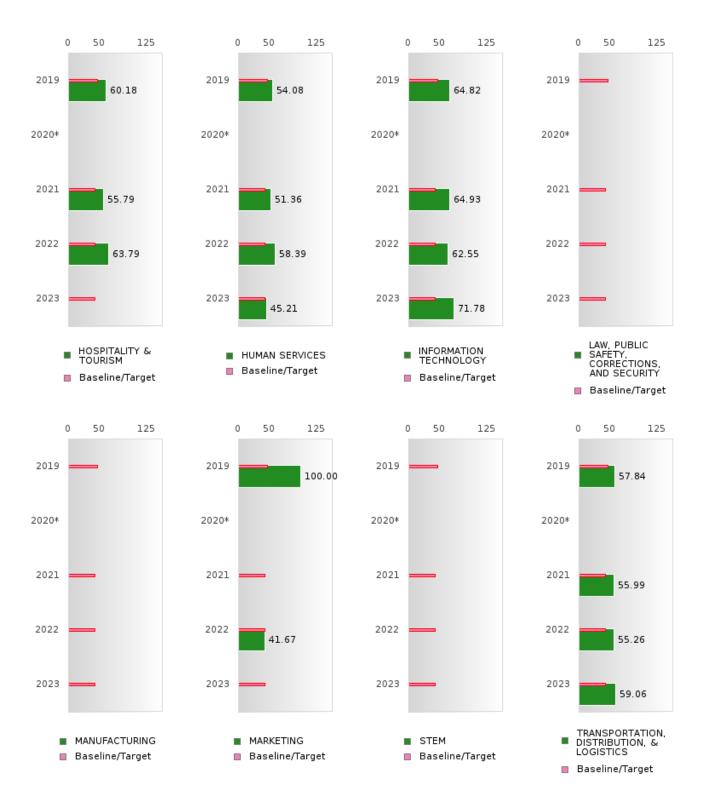

#### CONSORTIUM FOUR-YEAR ADJUSTED COHORT GRADUATION RATE BY CLUSTER

SEARCY SCHOOL DISTRICT Page 19/107 Table of Contents

#### CONSORTIUM FOUR-YEAR ADJUSTED COHORT GRADUATION RATE BY CLUSTER

SEARCY SCHOOL DISTRICT Page 20/107 Table of Contents

#### FOUR-YEAR ADJUSTED GRADUATION RATE BY CLUSTER

| RACE          |           | 2019        |        |        | 2020  |        |         | 2021 |        |         | 2022        |        |         | 2023        |        |
|---------------|-----------|-------------|--------|--------|-------|--------|---------|------|--------|---------|-------------|--------|---------|-------------|--------|
| RUICE         | Score     | N           | Target | Score  | <br>N | Target | Score   | N    | Target | Score   | N N         | Target | Score   | N 2023      | Target |
|               | Beore     |             |        | UR-YEA |       |        | COHOR'  |      |        | ON RATE |             | Target | Score   | 11          | Target |
| AGRICULTUR    | 95.00     | RV          | 87.18  | > 95   | RV    | 87.18  | 91.00   | RV   | 87.18  | 83.00   | RV          | 87.18  | > 95    | RV          | 87.18  |
| E, FOOD, &    | 75.00     | 10,         | 07.10  | 7 75   | 17,   | 07.10  | 71.00   | IC V | 07.10  | 05.00   | 10,         | 07.10  | 7 75    | 10,         | 07.10  |
| NATURAL       |           |             |        |        |       |        |         |      |        |         |             |        |         |             |        |
| RESOURCES     |           |             |        |        |       |        |         |      |        |         |             |        |         |             |        |
| ARCHITECTU    |           |             | 87.18  |        |       | 87.18  |         |      | 87.18  |         |             | 87.18  |         |             | 87.18  |
| RE AND CONS   |           |             | 07.10  |        |       | 07.10  |         |      | 07.10  |         |             | 07.10  |         |             | 07.10  |
| TRUCTION      |           |             |        |        |       |        |         |      |        |         |             |        |         |             |        |
|               | N < 10    | < 10        | 87.18  | > 95   | RV    | 87.18  | 82.00   | RV   | 87 18  | N < 10  | < 10        | 87 18  | N < 10  | < 10        | 87.18  |
| TECHNOLOGY    | 14 < 10   | < 10        | 07.10  | 7 )5   | IX V  | 07.10  | 02.00   | IX v | 07.10  | 11 < 10 | < 10        | 07.10  | 14 < 10 | < 10        | 07.10  |
| & COMMUNIC    |           |             |        |        |       |        |         |      |        |         |             |        |         |             |        |
| ATIONS        |           |             |        |        |       |        |         |      |        |         |             |        |         |             |        |
| BUSINESS MA   | > 95      | RV          | 87.18  | > 95   | RV    | 87.18  | 94.00   | RV   | 87.18  | 90.00   | RV          | 87.18  | > 95    | RV          | 87.18  |
| NAGEMENT &    | 7 75      | 17.         | 07.10  | 7 75   | 17.   | 07.10  | 77.00   | 10,  | 07.10  | 70.00   | 17. 1       | 07.10  | 7 75    | 17.         | 07.10  |
| ADMINISTRAT   |           |             |        |        |       |        |         |      |        |         |             |        |         |             |        |
| ION           |           |             |        |        |       |        |         |      |        |         |             |        |         |             |        |
|               | N < 10    | < 10        | 87.18  | > 95   | RV    | 87 18  | N < 10  | < 10 | 87.18  | > 95    | RV          | 87 18  | N < 10  | < 10        | 87.18  |
| AND           | 11 < 10   | 10          | 07.10  | 7 75   | 17,   | 07.10  | 14 < 10 | < 10 | 07.10  | 7 75    | 10,         | 07.10  | 11 10   | < 10        | 07.10  |
| TRAINING      |           |             |        |        |       |        |         |      |        |         |             |        |         |             |        |
| FINANCE       | 95.00     | RV          | 87.18  | > 95   | RV    | 87 18  | N < 10  | < 10 | 87.18  | > 95    | RV          | 87 18  | N < 10  | < 10        | 87.18  |
| GOVERNMEN     | 7 0 1 0 0 | < 10        | 87.18  | 7 75   | IX v  | 87.18  | 14 < 10 | 110  |        | N < 10  | < 10        | 87.18  | 11 < 10 | <b>\ 10</b> | 87.18  |
| T AND PUBLIC  | 14 < 10   | <b>\ 10</b> | 07.10  |        |       | 07.10  |         |      | 07.10  | 11 10   | <b>\ 10</b> | 07.10  |         |             | 07.10  |
| ADMINISTRAT   |           |             |        |        |       |        |         |      |        |         |             |        |         |             |        |
| ION           |           |             |        |        |       |        |         |      |        |         |             |        |         |             |        |
| HEALTH        | N < 10    | < 10        | 87.18  | > 95   | RV    | 87.18  | 92.00   | RV   | 87.18  | > 95    | RV          | 87.18  | > 95    | RV          | 87.18  |
| SCIENCES      | 1, 110    |             | 07.10  |        | 1.    | 07.10  | 72.00   | 10.  | 07.10  |         | 10.         | 07.10  |         | 10.         | 07.12  |
| HOSPITALITY   | 95.00     | RV          | 87.18  | > 95   | RV    | 87.18  | 85.00   | RV   | 87.18  | > 95    | RV          | 87.18  | N < 10  | < 10        | 87.18  |
| & TOURISM     | ,,,,,     |             | 0      |        |       | 0,     | 90      |      | 0      | , ,,    |             | 0,     |         | 1           | 07.120 |
| HUMAN         | > 95      | RV          | 87.18  | 93.00  | RV    | 87.18  | 81.00   | RV   | 87.18  | > 95    | RV          | 87.18  | > 95    | RV          | 87.18  |
| SERVICES      | ' '       |             |        | 1      |       |        |         | 1    |        | ' '     |             |        |         |             |        |
| INFORMATIO    | > 95      | RV          | 87.18  | > 95   | RV    | 87.18  | 90.00   | RV   | 87.18  | > 95    | RV          | 87.18  | > 95    | RV          | 87.18  |
| N             |           |             |        |        |       |        |         |      |        |         |             |        |         |             |        |
| TECHNOLOGY    |           |             |        |        |       |        |         |      |        |         |             |        |         |             |        |
| LAW, PUBLIC   |           |             | 87.18  |        |       | 87.18  |         |      | 87.18  |         |             | 87.18  |         |             | 87.18  |
| SAFETY,       |           |             |        |        |       |        |         |      |        |         |             |        |         |             |        |
| CORRECTION    |           |             |        |        |       |        |         |      |        |         |             |        |         |             |        |
| S, AND        |           |             |        |        |       |        |         |      |        |         |             |        |         |             |        |
| SECURITY      |           |             |        |        |       |        |         |      |        |         |             |        |         |             |        |
| MANUFACTU     |           |             | 87.18  |        |       | 87.18  |         |      | 87.18  |         |             | 87.18  |         |             | 87.18  |
| RING          |           |             |        |        |       |        |         |      |        |         |             |        |         |             |        |
| MARKETING     | 93.00     | RV          | 87.18  | 95.00  | RV    | 87.18  | N < 10  | < 10 | 87.18  | > 95    | RV          | 87.18  | N < 10  | < 10        | 87.18  |
| STEM          |           |             | 87.18  |        |       | 87.18  |         |      | 87.18  |         |             | 87.18  |         |             | 87.18  |
|               | N < 10    | < 10        | 87.18  | 93.00  | RV    |        | N < 10  | < 10 | 87.18  | > 95    | RV          | 87.18  | > 95    | RV          | 87.18  |
| TION, DISTRIB |           |             |        | 1      |       |        |         |      |        | ' '     |             |        |         |             |        |
| UTION, &      |           |             |        |        |       |        |         |      |        |         |             |        |         |             |        |
| LOGISTICS     |           |             |        |        |       |        |         |      |        |         |             |        |         |             |        |
| LOGISTICS     |           |             |        |        |       |        |         |      |        |         |             |        |         |             |        |