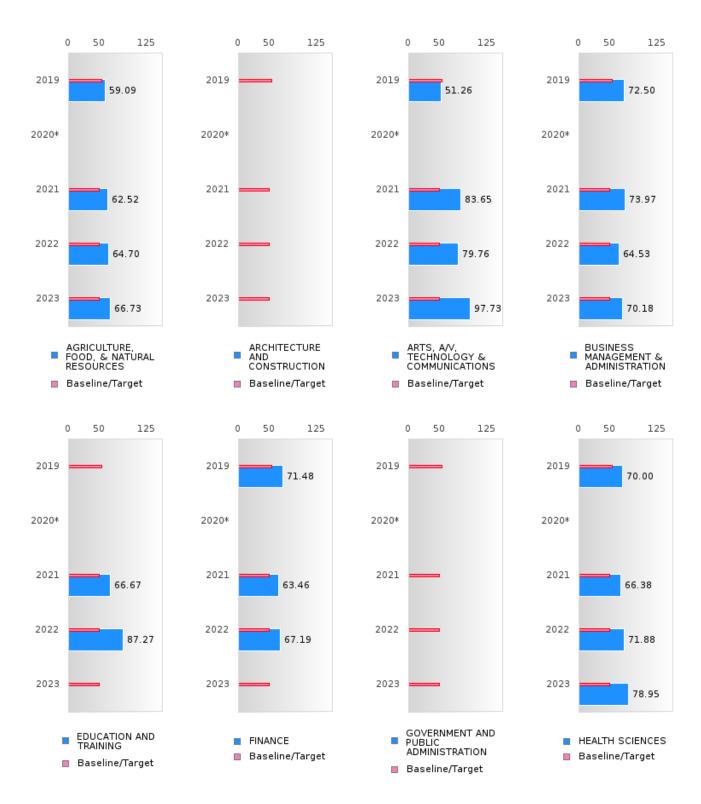

#### FOUR-YEAR ADJUSTED GRADUATION RATE BY CLUSTER

| RACE          |           | 2019        |        |        | 2020  |        |         | 2021 |        |         | 2022        |        |         | 2023        |        |
|---------------|-----------|-------------|--------|--------|-------|--------|---------|------|--------|---------|-------------|--------|---------|-------------|--------|
| RUICE         | Score     | N           | Target | Score  | <br>N | Target | Score   | N    | Target | Score   | N N         | Target | Score   | N 2023      | Target |
|               | Beore     |             |        | UR-YEA |       |        | COHOR'  |      |        | ON RATE |             | Target | Score   | 11          | Target |
| AGRICULTUR    | 95.00     | RV          | 87.18  | > 95   | RV    | 87.18  | 91.00   | RV   | 87.18  | 83.00   | RV          | 87.18  | > 95    | RV          | 87.18  |
| E, FOOD, &    | 75.00     | 10,         | 07.10  | 7 75   | 17,   | 07.10  | 71.00   | IC V | 07.10  | 05.00   | 10,         | 07.10  | 7 75    | 10,         | 07.10  |
| NATURAL       |           |             |        |        |       |        |         |      |        |         |             |        |         |             |        |
| RESOURCES     |           |             |        |        |       |        |         |      |        |         |             |        |         |             |        |
| ARCHITECTU    |           |             | 87.18  |        |       | 87.18  |         |      | 87.18  |         |             | 87.18  |         |             | 87.18  |
| RE AND CONS   |           |             | 07.10  |        |       | 07.10  |         |      | 07.10  |         |             | 07.10  |         |             | 07.10  |
| TRUCTION      |           |             |        |        |       |        |         |      |        |         |             |        |         |             |        |
|               | N < 10    | < 10        | 87.18  | > 95   | RV    | 87.18  | 82.00   | RV   | 87 18  | N < 10  | < 10        | 87 18  | N < 10  | < 10        | 87.18  |
| TECHNOLOGY    | 14 < 10   | < 10        | 07.10  | 7 )5   | IX V  | 07.10  | 02.00   | IX v | 07.10  | 11 < 10 | < 10        | 07.10  | 14 < 10 | < 10        | 07.10  |
| & COMMUNIC    |           |             |        |        |       |        |         |      |        |         |             |        |         |             |        |
| ATIONS        |           |             |        |        |       |        |         |      |        |         |             |        |         |             |        |
| BUSINESS MA   | > 95      | RV          | 87.18  | > 95   | RV    | 87.18  | 94.00   | RV   | 87.18  | 90.00   | RV          | 87.18  | > 95    | RV          | 87.18  |
| NAGEMENT &    | 7 75      | 17.         | 07.10  | 7 75   | 17.   | 07.10  | 77.00   | 10,  | 07.10  | 70.00   | 17. 1       | 07.10  | 7 75    | 17.         | 07.10  |
| ADMINISTRAT   |           |             |        |        |       |        |         |      |        |         |             |        |         |             |        |
| ION           |           |             |        |        |       |        |         |      |        |         |             |        |         |             |        |
|               | N < 10    | < 10        | 87.18  | > 95   | RV    | 87 18  | N < 10  | < 10 | 87.18  | > 95    | RV          | 87 18  | N < 10  | < 10        | 87.18  |
| AND           | 11 < 10   | 10          | 07.10  | 7 75   | 17,   | 07.10  | 14 < 10 | < 10 | 07.10  | 7 75    | 10,         | 07.10  | 11 10   | < 10        | 07.10  |
| TRAINING      |           |             |        |        |       |        |         |      |        |         |             |        |         |             |        |
| FINANCE       | 95.00     | RV          | 87.18  | > 95   | RV    | 87 18  | N < 10  | < 10 | 87.18  | > 95    | RV          | 87 18  | N < 10  | < 10        | 87.18  |
| GOVERNMEN     | 7 0 1 0 0 | < 10        | 87.18  | 7 75   | IX v  | 87.18  | 14 < 10 | 110  |        | N < 10  | < 10        | 87.18  | 11 < 10 | <b>\ 10</b> | 87.18  |
| T AND PUBLIC  | 14 < 10   | <b>\ 10</b> | 07.10  |        |       | 07.10  |         |      | 07.10  | 11 10   | <b>\ 10</b> | 07.10  |         |             | 07.10  |
| ADMINISTRAT   |           |             |        |        |       |        |         |      |        |         |             |        |         |             |        |
| ION           |           |             |        |        |       |        |         |      |        |         |             |        |         |             |        |
| HEALTH        | N < 10    | < 10        | 87.18  | > 95   | RV    | 87.18  | 92.00   | RV   | 87.18  | > 95    | RV          | 87.18  | > 95    | RV          | 87.18  |
| SCIENCES      | 1, 110    |             | 07.10  |        | 1.    | 07.10  | 72.00   | 10.  | 07.10  |         | 10.         | 07.10  |         | 10.         | 07.12  |
| HOSPITALITY   | 95.00     | RV          | 87.18  | > 95   | RV    | 87.18  | 85.00   | RV   | 87.18  | > 95    | RV          | 87.18  | N < 10  | < 10        | 87.18  |
| & TOURISM     | ,,,,,     |             | 0      |        |       | 0,     | 90      |      | 0      | , ,,    |             | 0,     |         | 1           | 07.120 |
| HUMAN         | > 95      | RV          | 87.18  | 93.00  | RV    | 87.18  | 81.00   | RV   | 87.18  | > 95    | RV          | 87.18  | > 95    | RV          | 87.18  |
| SERVICES      | ' '       |             |        | 1      |       |        |         | 1    |        | ' '     |             |        |         |             |        |
| INFORMATIO    | > 95      | RV          | 87.18  | > 95   | RV    | 87.18  | 90.00   | RV   | 87.18  | > 95    | RV          | 87.18  | > 95    | RV          | 87.18  |
| N             |           |             |        |        |       |        |         |      |        |         |             |        |         |             |        |
| TECHNOLOGY    |           |             |        |        |       |        |         |      |        |         |             |        |         |             |        |
| LAW, PUBLIC   |           |             | 87.18  |        |       | 87.18  |         |      | 87.18  |         |             | 87.18  |         |             | 87.18  |
| SAFETY,       |           |             |        |        |       |        |         |      |        |         |             |        |         |             |        |
| CORRECTION    |           |             |        |        |       |        |         |      |        |         |             |        |         |             |        |
| S, AND        |           |             |        |        |       |        |         |      |        |         |             |        |         |             |        |
| SECURITY      |           |             |        |        |       |        |         |      |        |         |             |        |         |             |        |
| MANUFACTU     |           |             | 87.18  |        |       | 87.18  |         |      | 87.18  |         |             | 87.18  |         |             | 87.18  |
| RING          |           |             |        |        |       |        |         |      |        |         |             |        |         |             |        |
| MARKETING     | 93.00     | RV          | 87.18  | 95.00  | RV    | 87.18  | N < 10  | < 10 | 87.18  | > 95    | RV          | 87.18  | N < 10  | < 10        | 87.18  |
| STEM          |           |             | 87.18  |        |       | 87.18  |         |      | 87.18  |         |             | 87.18  |         |             | 87.18  |
|               | N < 10    | < 10        | 87.18  | 93.00  | RV    |        | N < 10  | < 10 | 87.18  | > 95    | RV          | 87.18  | > 95    | RV          | 87.18  |
| TION, DISTRIB |           |             |        | 1      |       |        |         |      |        | ' '     |             |        |         |             |        |
| UTION, &      |           |             |        |        |       |        |         |      |        |         |             |        |         |             |        |
| LOGISTICS     |           |             |        |        |       |        |         |      |        |         |             |        |         |             |        |
| LOGISTICS     |           |             |        |        |       |        |         |      |        |         |             |        |         |             |        |