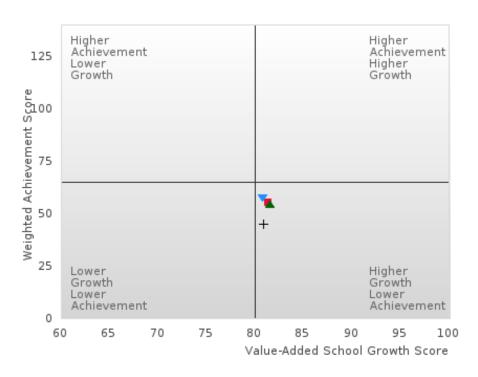

### ACADEMIC PERFORMANCE MEASURES [2S1, 2S2, 2S3]

#### SEARCY SCHOOL DISTRICT

The Academic Proficiency Performance Measures (Reading/Language Arts [1S1]; Mathematics [1S2]; Science [1S3]) in Arkansas's approved Perkins V plan are designed to align with the achievement and growth measures in Arkansas's approved ESSA plan. This alignment provides schools with a unified focus on increased rigor and relevance in student learning opportunities within a student-focused learning system to improve academic proficiency and increase students' readiness for college, career, and community engagement.

#### Assessments Included:

Act Aspire (Grades 9 - 10) • Dynamic Learning Maps (Grades 9 - 10) • ACT (Grades 11 -12 [3-yr best])

Academic Proficiency Score Calculation:

- Weighted Achievement (Grades 9 12) and Value-Added Growth Scores (Grades 9 -10)
   Included in Score
- Reading/Language Arts, Mathematics, and Science calculated separately
- Calculated for all schools with Grades 9, 10, 11, and/or 12

#### General Formula for Academic Proficiency Score for Each Subject

ELA Academic Proficiency Score =

ELA Weighted Achievement Score  $\times$  (0.50) + ELA Mean Value – Added Growth Score  $\times$  (0.50)