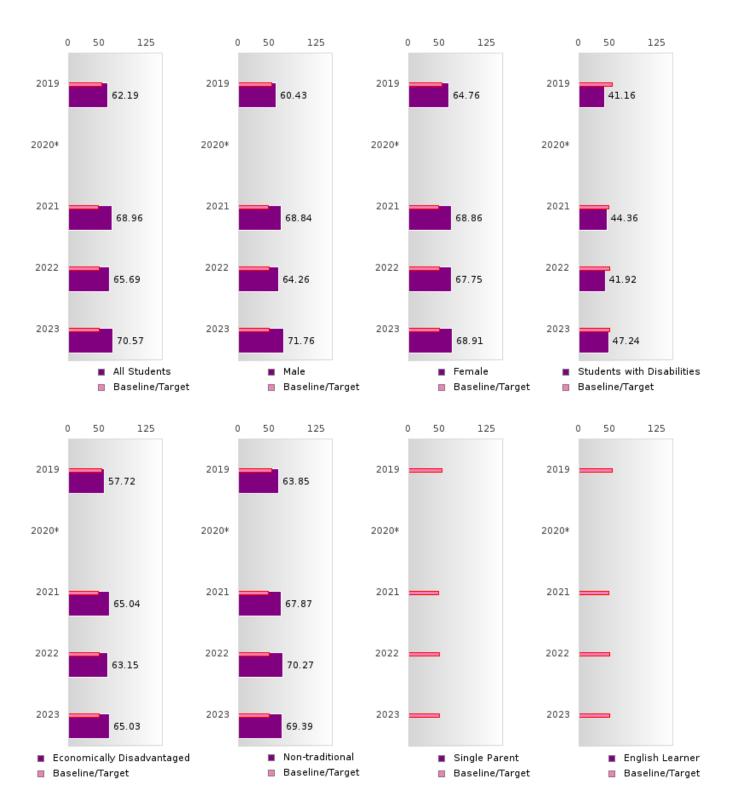

#### ACADEMIC PROFICIENCY SCORE IN SCIENCE

| YEAR  | SCORE | BASELINE/<br>TARGET | N   |
|-------|-------|---------------------|-----|
| 2019  | 62.19 | 53.26               | 207 |
| 2020* |       | 53.51               |     |
| 2021  | 68.96 | 48.4                | 199 |
| 2022  | 65.69 | 48.65               | 235 |
| 2023  | 70.57 | 48.9                | 209 |

N: Number of Concentrators with Test Scores Included in the Score

#### **GRADUATION RATE BY SPECIAL POPULATION**

| RACE                       |        | 2019 |        |        | 2020  |        |         | 2021 |        |         | 2022     |        |        | 2023 |        |  |
|----------------------------|--------|------|--------|--------|-------|--------|---------|------|--------|---------|----------|--------|--------|------|--------|--|
|                            | Score  | N    | Target | Score  | N     | Target | Score   | N    | Target | Score   | N        | Target | Score  | N    | Target |  |
|                            |        |      | FO     | UR-YEA | R ADJ | USTED  | COHOR'  | ΓGRA | DUATI( | ON RATE | <u>E</u> |        |        |      |        |  |
| All Students               | > 95   | RV   | 87.18  | > 95   | RV    | 87.18  | 87.76   | 98   | 87.18  | 93.52   | RV       | 87.18  | > 95   | RV   | 87.18  |  |
| Male                       | 91.94  | RV   | 87.18  | > 95   | RV    | 87.18  | 90.20   | RV   | 87.18  | 90.77   | RV       | 87.18  | > 95   | RV   | 87.18  |  |
| Female                     | > 95   | RV   | 87.18  | > 95   | RV    | 87.18  | 85.11   | RV   | 87.18  | > 95    | RV       | 87.18  | > 95   | RV   | 87.18  |  |
| Students with Disabilities | > 95   | RV   | 87.18  | 94.74  | RV    | 87.18  | 68.75   | RV   | 87.18  | > 95    | RV       | 87.18  | > 95   | RV   | 87.18  |  |
| Economically Disadvantaged | > 95   | RV   | 87.18  | 93.75  | RV    | 87.18  | 76.00   | 50   | 87.18  | 94.34   | RV       | 87.18  | > 95   | RV   | 87.18  |  |
| Non-traditional            | > 95   | RV   | 87.18  | 94.29  | RV    | 87.18  | 88.46   | RV   | 87.18  | 90.91   | RV       | 87.18  | > 95   | RV   | 87.18  |  |
| Single Parent              |        |      | 87.18  |        |       | 87.18  |         |      | 87.18  |         |          | 87.18  |        |      | 87.18  |  |
| English Learner            |        |      |        |        | < 10  |        | N < 10  | < 10 | 87.18  | N < 10  | < 10     | 87.18  | N < 10 | < 10 | 87.18  |  |
| Homeless                   | N < 10 | < 10 |        | N < 10 | < 10  |        | N < 10  | < 10 | 87.18  | N < 10  | < 10     | 87.18  | N < 10 | < 10 | 87.18  |  |
| Foster Care                |        |      |        | N < 10 | < 10  | 87.18  |         |      | 87.18  | N < 10  | < 10     | 87.18  |        |      | 87.18  |  |
| Military                   | N < 10 | < 10 | 87.18  | N < 10 | < 10  | 87.18  | N < 10  | < 10 | 87.18  | N < 10  | < 10     | 87.18  | N < 10 | < 10 | 87.18  |  |
| Dependent                  |        |      |        |        |       |        |         |      |        |         |          |        |        |      |        |  |
| Migrant                    | N < 10 | < 10 |        | N < 10 | < 10  |        | N < 10  | < 10 |        |         | < 10     |        | N < 10 | < 10 | 87.18  |  |
|                            |        |      |        | _      |       |        | STED CC |      |        | UATION  |          |        |        |      |        |  |
| All Students               | > 95   | RV   | 90.4   | > 95   | RV    | 90.4   | > 95    | RV   | 90.4   | 90.63   | RV       | 90.4   | 93.46  | RV   | 90.4   |  |
| Male                       | > 95   | RV   | 90.4   | 91.94  | RV    | 90.4   | > 95    | RV   | 90.4   | 92.16   | RV       | 90.4   | 90.77  | RV   | 90.4   |  |
| Female                     | > 95   | RV   | 90.4   | > 95   | RV    | 90.4   | > 95    | RV   | 90.4   | 88.89   | RV       | 90.4   | > 95   | RV   | 90.4   |  |
| Students with Disabilities | > 95   | RV   | 90.4   | > 95   | RV    | 90.4   | 94.74   | RV   | 90.4   | 87.50   | RV       | 90.4   | > 95   | RV   | 90.4   |  |
| Economically Disadvantaged | > 95   | RV   | 90.4   | > 95   | RV    | 90.4   | 93.75   | RV   | 90.4   | 81.63   | RV       | 90.4   | 94.23  | RV   | 90.4   |  |
| Non-traditional            |        |      | 90.4   | > 95   | RV    | 90.4   | 94.29   | RV   | 90.4   | 87.50   | RV       | 90.4   | 90.48  | RV   | 90.4   |  |
| Single Parent              |        |      | 90.4   |        |       | 90.4   |         |      | 90.4   |         |          | 90.4   |        |      | 90.4   |  |
| English Learner            | N < 10 | < 10 | 90.4   |        |       | 90.4   | N < 10  | < 10 | 90.4   | N < 10  | < 10     | 90.4   | N < 10 | < 10 | 90.4   |  |
| Homeless                   | > 95   | RV   | 90.4   | N < 10 | < 10  | 90.4   | N < 10  | < 10 | 90.4   | N < 10  | < 10     | 90.4   | N < 10 | < 10 | 90.4   |  |
| Foster Care                | N < 10 | < 10 | 90.4   |        |       | 90.4   | N < 10  | < 10 | 90.4   |         |          | 90.4   | N < 10 | < 10 | 90.4   |  |
| Military Dependent         | N < 10 | < 10 | 90.4   | N < 10 | < 10  | 90.4   | N < 10  | < 10 | 90.4   | N < 10  | < 10     | 90.4   | N < 10 | < 10 | 90.4   |  |
| Migrant                    | N < 10 | < 10 | 90.4   | N < 10 | < 10  | 90.4   | N < 10  | < 10 | 90.4   | N < 10  | < 10     | 90.4   | N < 10 | < 10 | 90.4   |  |