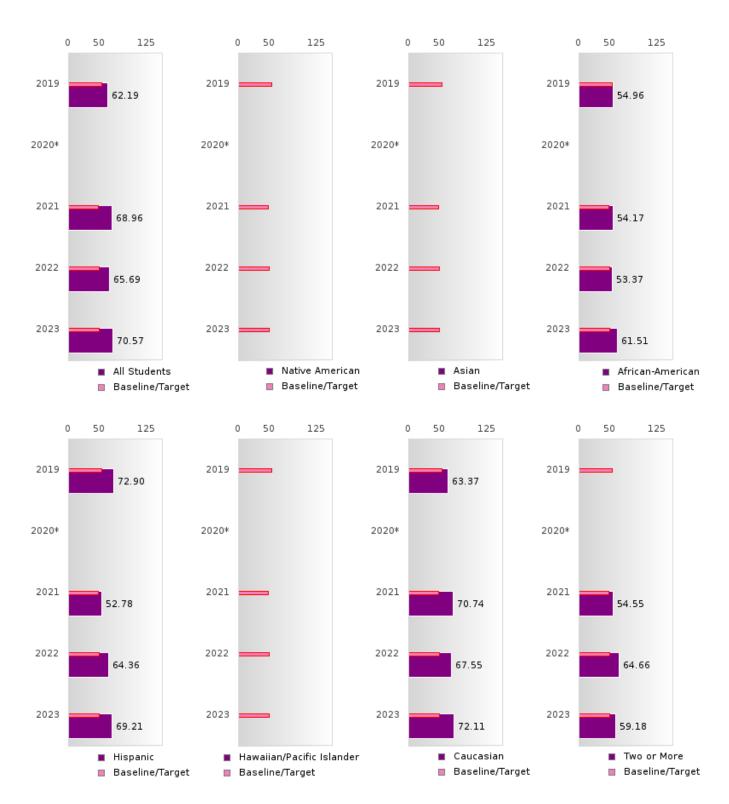

### CONCENTRATORS' PERKINS V PERFORMANCE MEASURE SCORES

| PERFORMANCE                                                        |       | DIS  | TRICT SCO | ORE   |       |       | ST    | ATE SCO | RE    |       |
|--------------------------------------------------------------------|-------|------|-----------|-------|-------|-------|-------|---------|-------|-------|
| MEASURES                                                           | 2019  | 2020 | 2021      | 2022  | 2023  | 2019  | 2020  | 2021    | 2022  | 2023  |
| 1S1: FOUR-YEAR<br>GRADUATION RATE                                  | > 95  | > 95 | 87.76     | 93.52 | > 95  | 96.89 | 97.53 | 96.22   | 96.59 | 97.23 |
| 1S2: FIVE-YEAR EXTENDED GRADUATION RATE                            | > 95  | > 95 | > 95      | 90.63 | 93.46 | 97.50 | 97.46 | 97.99   | 96.93 | 97.07 |
| 2S1: ACADEMIC<br>PROFICIENCY SCORE<br>IN READING<br>LANGUAGE ARTS* | 64.69 |      | 68.01     | 69.89 | 68.50 | 67.19 |       | 65.7    | 65.93 | 65.92 |
| 2S2: ACADEMIC<br>PROFICIENCY SCORE<br>IN MATHEMATICS*              | 57.91 |      | 59.19     | 63.06 | 60.92 | 61.23 |       | 59.94   | 59.53 | 58.53 |
| 2S3: ACADEMIC<br>PROFICIENCY IN<br>SCIENCE*                        | 62.19 |      | 68.96     | 65.69 | 70.57 | 67.67 |       | 67.08   | 67.06 | 66.57 |

#### ACADEMIC PROFICIENCY SCORE IN SCIENCE

| YEAR  | SCORE | BASELINE/<br>TARGET | N   |
|-------|-------|---------------------|-----|
| 2019  | 62.19 | 53.26               | 207 |
| 2020* |       | 53.51               |     |
| 2021  | 68.96 | 48.4                | 199 |
| 2022  | 65.69 | 48.65               | 235 |
| 2023  | 70.57 | 48.9                | 209 |

N: Number of Concentrators with Test Scores Included in the Score