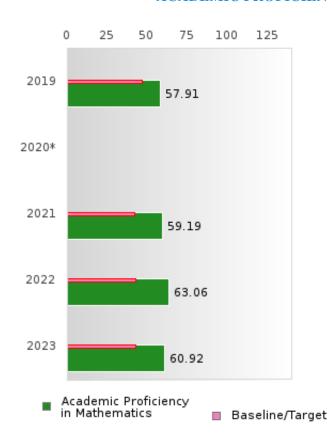

#### ACADEMIC PROFICIENCY SCORE IN MATHEMATICS

| YEAR  | SCORE | BASELINE/ | N   |
|-------|-------|-----------|-----|
|       |       | TARGET    |     |
| 2019  | 57.91 | 46.45     | 206 |
| 2020* |       | 46.7      |     |
| 2021  | 59.19 | 42.27     | 199 |
| 2022  | 63.06 | 42.52     | 235 |
| 2023  | 60.92 | 42.77     | 209 |