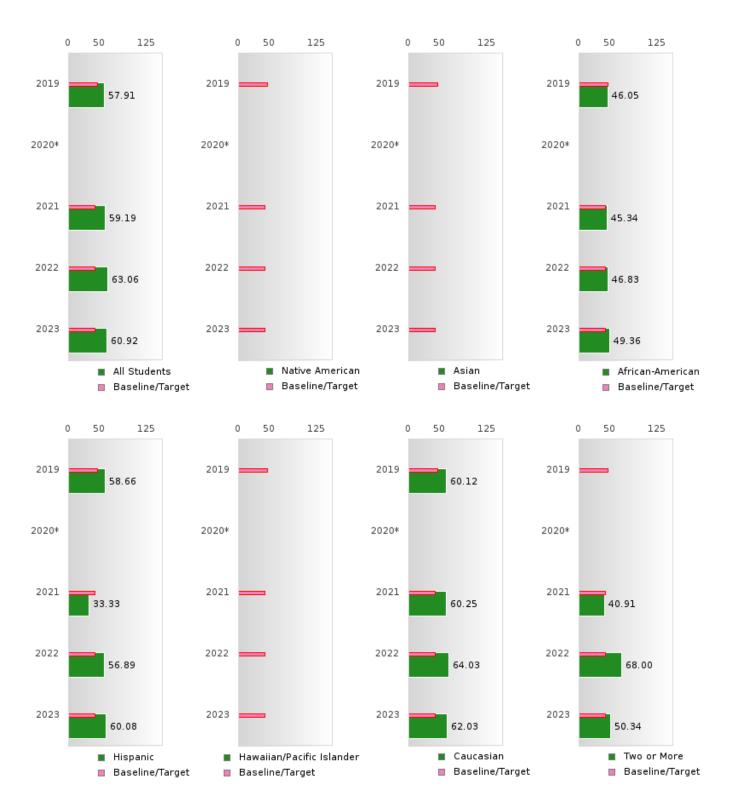

### CONCENTRATORS' PERKINS V PERFORMANCE MEASURE SCORES

| PERFORMANCE                                                        |       | DIS  | TRICT SCO | ORE   |       |       | ST    | ATE SCO | RE    |       |
|--------------------------------------------------------------------|-------|------|-----------|-------|-------|-------|-------|---------|-------|-------|
| MEASURES                                                           | 2019  | 2020 | 2021      | 2022  | 2023  | 2019  | 2020  | 2021    | 2022  | 2023  |
| 1S1: FOUR-YEAR<br>GRADUATION RATE                                  | > 95  | > 95 | 87.76     | 93.52 | > 95  | 96.89 | 97.53 | 96.22   | 96.59 | 97.23 |
| 1S2: FIVE-YEAR EXTENDED GRADUATION RATE                            | > 95  | > 95 | > 95      | 90.63 | 93.46 | 97.50 | 97.46 | 97.99   | 96.93 | 97.07 |
| 2S1: ACADEMIC<br>PROFICIENCY SCORE<br>IN READING<br>LANGUAGE ARTS* | 64.69 |      | 68.01     | 69.89 | 68.50 | 67.19 |       | 65.7    | 65.93 | 65.92 |
| 2S2: ACADEMIC<br>PROFICIENCY SCORE<br>IN MATHEMATICS*              | 57.91 |      | 59.19     | 63.06 | 60.92 | 61.23 |       | 59.94   | 59.53 | 58.53 |
| 2S3: ACADEMIC<br>PROFICIENCY IN<br>SCIENCE*                        | 62.19 |      | 68.96     | 65.69 | 70.57 | 67.67 |       | 67.08   | 67.06 | 66.57 |

#### ACADEMIC PROFICIENCY SCORE IN MATHEMATICS

| YEAR  | SCORE | BASELINE/ | N   |
|-------|-------|-----------|-----|
|       |       | TARGET    |     |
| 2019  | 57.91 | 46.45     | 206 |
| 2020* |       | 46.7      |     |
| 2021  | 59.19 | 42.27     | 199 |
| 2022  | 63.06 | 42.52     | 235 |
| 2023  | 60.92 | 42.77     | 209 |

N: Number of Concentrators with Test Scores Included in the Score