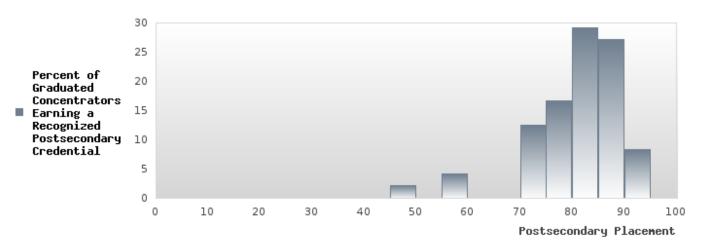

#### PERFORMANCE MEASURE SCORES FOR CONCENTRATORS ONLY

| PERFORMANCE       |       | DIS   | TRICT SCO | ORE   |       | STATE SCORE |       |       |       |       |  |  |
|-------------------|-------|-------|-----------|-------|-------|-------------|-------|-------|-------|-------|--|--|
| MEASURES          | 2019  | 2020  | 2021      | 2022  | 2023  | 2019        | 2020  | 2021  | 2022  | 2023  |  |  |
| 3S1: POST-PROGRAM |       |       | 79.87     | 88.17 | 93.33 |             |       | 81.92 | 81.38 | 82.78 |  |  |
| PLACEMENT         |       |       |           |       |       |             |       |       |       |       |  |  |
|                   |       |       |           |       |       |             |       |       |       |       |  |  |
| 4S1: NON-         | 22.99 | 26.42 | 23.95     | 28.88 | 26.35 | 31.31       | 31.34 | 30.03 | 43.00 | 39.14 |  |  |
| TRADITIONAL       |       |       |           |       |       |             |       |       |       |       |  |  |
| PROGRAM           |       |       |           |       |       |             |       |       |       |       |  |  |
| CONCENTRATION     |       |       |           |       |       |             |       |       |       |       |  |  |
| 5S1: INDUSTRY     |       |       |           | 42.34 | 62.89 |             |       | 14.46 | 47.36 | 55.22 |  |  |
| CERTIFICATIONS    |       |       |           |       |       |             |       |       |       |       |  |  |
|                   |       |       |           |       |       |             |       |       |       |       |  |  |

The placement data are lagged in this report and the CAR report. The 2022 report includes placement data on students who exited secondary education during the 2021 school year.

SEARCY SCHOOL DISTRICT Page 7/107 Table of Contents