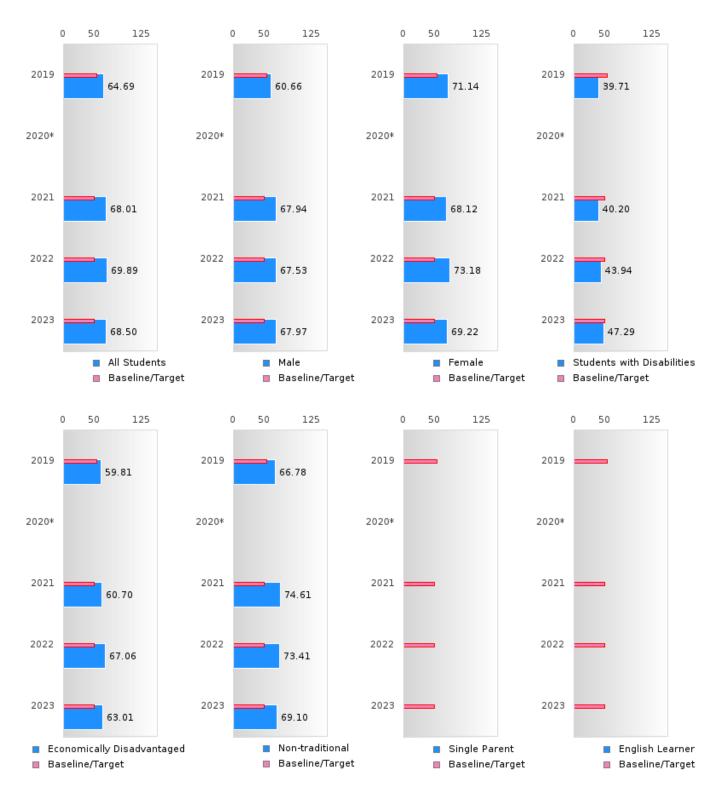

### CONCENTRATORS' PERKINS V PERFORMANCE MEASURE SCORES

| PERFORMANCE                                                        |       | DIS  | TRICT SCO | ORE   |       |       | ST    | ATE SCO | RE    |       |
|--------------------------------------------------------------------|-------|------|-----------|-------|-------|-------|-------|---------|-------|-------|
| MEASURES                                                           | 2019  | 2020 | 2021      | 2022  | 2023  | 2019  | 2020  | 2021    | 2022  | 2023  |
| 1S1: FOUR-YEAR<br>GRADUATION RATE                                  | > 95  | > 95 | 87.76     | 93.52 | > 95  | 96.89 | 97.53 | 96.22   | 96.59 | 97.23 |
| 1S2: FIVE-YEAR EXTENDED GRADUATION RATE                            | > 95  | > 95 | > 95      | 90.63 | 93.46 | 97.50 | 97.46 | 97.99   | 96.93 | 97.07 |
| 2S1: ACADEMIC<br>PROFICIENCY SCORE<br>IN READING<br>LANGUAGE ARTS* | 64.69 |      | 68.01     | 69.89 | 68.50 | 67.19 |       | 65.7    | 65.93 | 65.92 |
| 2S2: ACADEMIC<br>PROFICIENCY SCORE<br>IN MATHEMATICS*              | 57.91 |      | 59.19     | 63.06 | 60.92 | 61.23 |       | 59.94   | 59.53 | 58.53 |
| 2S3: ACADEMIC<br>PROFICIENCY IN<br>SCIENCE*                        | 62.19 |      | 68.96     | 65.69 | 70.57 | 67.67 |       | 67.08   | 67.06 | 66.57 |

#### ACADEMIC PROFICIENCY SCORE IN READING LANGUAGE ARTS

| YEAR  | SCORE | BASELINE/ | N   |
|-------|-------|-----------|-----|
|       |       | TARGET    |     |
| 2019  | 64.69 | 52.78     | 206 |
| 2020* |       | 53.03     |     |
| 2021  | 68.01 | 48.45     | 199 |
| 2022  | 69.89 | 48.7      | 235 |
| 2023  | 68.50 | 48.95     | 209 |