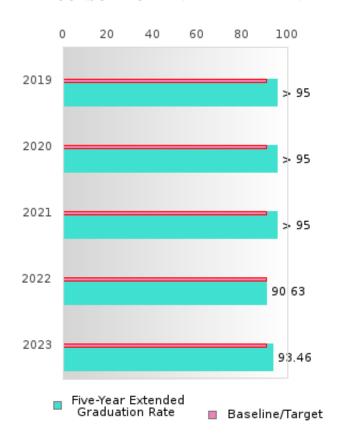

### CONSORTIUM FIVE-YEAR EXTENDED ADJUSTED COHORT GRADUATION RATE

| YEAR | SCORE | BASELINE/<br>TARGET | N  |
|------|-------|---------------------|----|
| 2019 | > 95  | 90.4                | RV |
| 2020 | > 95  | 90.4                | RV |
| 2021 | > 95  | 90.4                | RV |
| 2022 | 90.63 | 90.4                | RV |
| 2023 | 93.46 | 90.4                | RV |