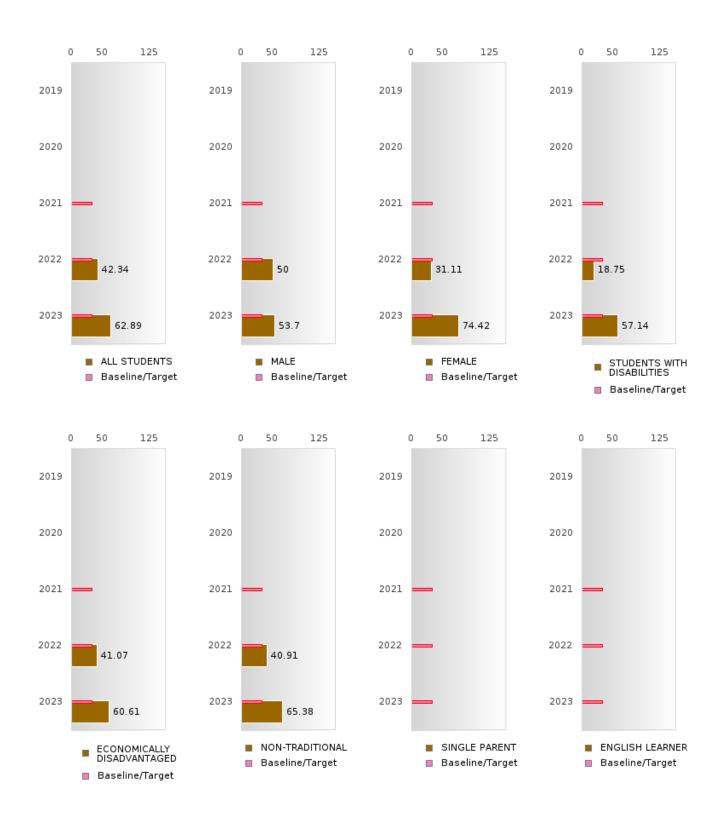

#### PERFORMANCE MEASURE SCORES FOR CONCENTRATORS ONLY

| PERFORMANCE       |       | DIS   | TRICT SCO | ORE   |       | STATE SCORE |       |       |       |       |  |  |
|-------------------|-------|-------|-----------|-------|-------|-------------|-------|-------|-------|-------|--|--|
| MEASURES          | 2019  | 2020  | 2021      | 2022  | 2023  | 2019        | 2020  | 2021  | 2022  | 2023  |  |  |
| 3S1: POST-PROGRAM |       |       | 79.87     | 88.17 | 93.33 |             |       | 81.92 | 81.38 | 82.78 |  |  |
| PLACEMENT         |       |       |           |       |       |             |       |       |       |       |  |  |
|                   |       |       |           |       |       |             |       |       |       |       |  |  |
| 4S1: NON-         | 22.99 | 26.42 | 23.95     | 28.88 | 26.35 | 31.31       | 31.34 | 30.03 | 43.00 | 39.14 |  |  |
| TRADITIONAL       |       |       |           |       |       |             |       |       |       |       |  |  |
| PROGRAM           |       |       |           |       |       |             |       |       |       |       |  |  |
| CONCENTRATION     |       |       |           |       |       |             |       |       |       |       |  |  |
| 5S1: INDUSTRY     |       |       |           | 42.34 | 62.89 |             |       | 14.46 | 47.36 | 55.22 |  |  |
| CERTIFICATIONS    |       |       |           |       |       |             |       |       |       |       |  |  |
|                   |       |       |           |       |       |             |       |       |       |       |  |  |

The placement data are lagged in this report and the CAR report. The 2022 report includes placement data on students who exited secondary education during the 2021 school year.

SEARCY SCHOOL DISTRICT Page 7/107 Table of Contents