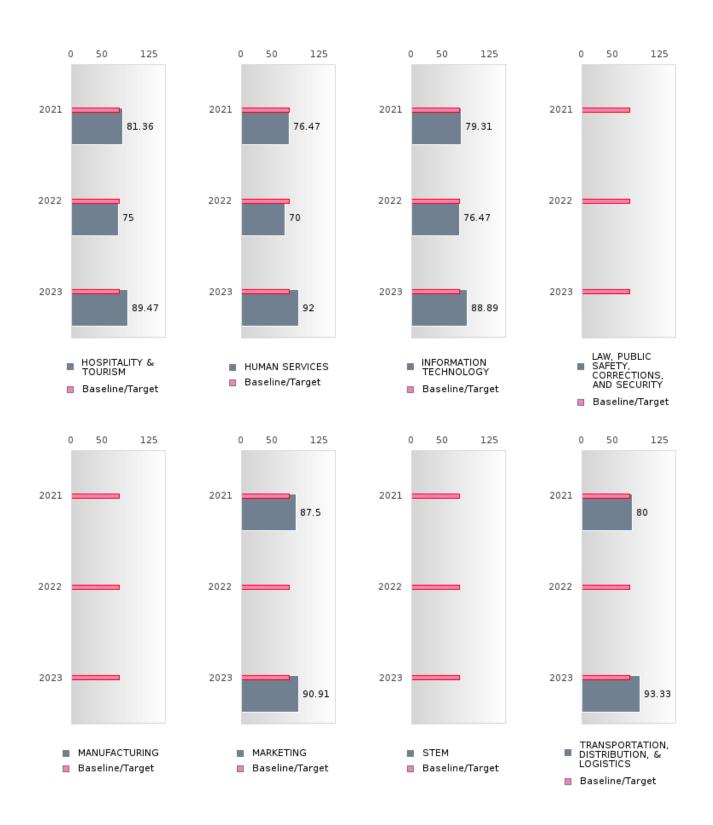

#### FOUR-YEAR ADJUSTED GRADUATION RATE BY CLUSTER

| RACE          |           | 2019        |        |        | 2020  |        |         | 2021 |        |         | 2022        |        |         | 2023        |        |
|---------------|-----------|-------------|--------|--------|-------|--------|---------|------|--------|---------|-------------|--------|---------|-------------|--------|
| RUICE         | Score     | N           | Target | Score  | <br>N | Target | Score   | N    | Target | Score   | N N         | Target | Score   | N 2023      | Target |
|               | Beore     |             |        | UR-YEA |       |        | COHOR'  |      |        | ON RATE |             | Target | Score   | 11          | Target |
| AGRICULTUR    | 95.00     | RV          | 87.18  | > 95   | RV    | 87.18  | 91.00   | RV   | 87.18  | 83.00   | RV          | 87.18  | > 95    | RV          | 87.18  |
| E, FOOD, &    | 75.00     | 10,         | 07.10  | 7 75   | 17,   | 07.10  | 71.00   | IC V | 07.10  | 05.00   | 10,         | 07.10  | 7 75    | 10,         | 07.10  |
| NATURAL       |           |             |        |        |       |        |         |      |        |         |             |        |         |             |        |
| RESOURCES     |           |             |        |        |       |        |         |      |        |         |             |        |         |             |        |
| ARCHITECTU    |           |             | 87.18  |        |       | 87.18  |         |      | 87.18  |         |             | 87.18  |         |             | 87.18  |
| RE AND CONS   |           |             | 07.10  |        |       | 07.10  |         |      | 07.10  |         |             | 07.10  |         |             | 07.10  |
| TRUCTION      |           |             |        |        |       |        |         |      |        |         |             |        |         |             |        |
|               | N < 10    | < 10        | 87.18  | > 95   | RV    | 87.18  | 82.00   | RV   | 87 18  | N < 10  | < 10        | 87 18  | N < 10  | < 10        | 87.18  |
| TECHNOLOGY    | 14 < 10   | < 10        | 07.10  | 7 )5   | IX V  | 07.10  | 02.00   | IX v | 07.10  | 11 < 10 | < 10        | 07.10  | 14 < 10 | < 10        | 07.10  |
| & COMMUNIC    |           |             |        |        |       |        |         |      |        |         |             |        |         |             |        |
| ATIONS        |           |             |        |        |       |        |         |      |        |         |             |        |         |             |        |
| BUSINESS MA   | > 95      | RV          | 87.18  | > 95   | RV    | 87.18  | 94.00   | RV   | 87.18  | 90.00   | RV          | 87.18  | > 95    | RV          | 87.18  |
| NAGEMENT &    | 7 75      | 17.         | 07.10  | 7 75   | 17.   | 07.10  | 77.00   | 10,  | 07.10  | 70.00   | 17. 1       | 07.10  | 7 75    | 17.         | 07.10  |
| ADMINISTRAT   |           |             |        |        |       |        |         |      |        |         |             |        |         |             |        |
| ION           |           |             |        |        |       |        |         |      |        |         |             |        |         |             |        |
|               | N < 10    | < 10        | 87.18  | > 95   | RV    | 87 18  | N < 10  | < 10 | 87.18  | > 95    | RV          | 87 18  | N < 10  | < 10        | 87.18  |
| AND           | 11 < 10   | 10          | 07.10  | 7 75   | 17,   | 07.10  | 14 < 10 | < 10 | 07.10  | 7 75    | 10,         | 07.10  | 11 10   | < 10        | 07.10  |
| TRAINING      |           |             |        |        |       |        |         |      |        |         |             |        |         |             |        |
| FINANCE       | 95.00     | RV          | 87.18  | > 95   | RV    | 87 18  | N < 10  | < 10 | 87.18  | > 95    | RV          | 87 18  | N < 10  | < 10        | 87.18  |
| GOVERNMEN     | 7 0 1 0 0 | < 10        | 87.18  | 7 75   | IX v  | 87.18  | 14 < 10 | 110  |        | N < 10  | < 10        | 87.18  | 11 < 10 | <b>\ 10</b> | 87.18  |
| T AND PUBLIC  | 14 < 10   | <b>\ 10</b> | 07.10  |        |       | 07.10  |         |      | 07.10  | 11 10   | <b>\ 10</b> | 07.10  |         |             | 07.10  |
| ADMINISTRAT   |           |             |        |        |       |        |         |      |        |         |             |        |         |             |        |
| ION           |           |             |        |        |       |        |         |      |        |         |             |        |         |             |        |
| HEALTH        | N < 10    | < 10        | 87.18  | > 95   | RV    | 87.18  | 92.00   | RV   | 87.18  | > 95    | RV          | 87.18  | > 95    | RV          | 87.18  |
| SCIENCES      | 1, 110    |             | 07.10  |        | 1.    | 07.10  | 72.00   | 10.  | 07.10  |         | 10.         | 07.10  |         | 10.         | 07.12  |
| HOSPITALITY   | 95.00     | RV          | 87.18  | > 95   | RV    | 87.18  | 85.00   | RV   | 87.18  | > 95    | RV          | 87.18  | N < 10  | < 10        | 87.18  |
| & TOURISM     | ,,,,,     |             | 0      |        |       | 0,     | 90      |      | 0      | , ,,    |             | 0,     |         | 1           | 07.120 |
| HUMAN         | > 95      | RV          | 87.18  | 93.00  | RV    | 87.18  | 81.00   | RV   | 87.18  | > 95    | RV          | 87.18  | > 95    | RV          | 87.18  |
| SERVICES      | ' '       |             |        | 1      |       |        |         | 1    |        | ' '     |             |        |         |             |        |
| INFORMATIO    | > 95      | RV          | 87.18  | > 95   | RV    | 87.18  | 90.00   | RV   | 87.18  | > 95    | RV          | 87.18  | > 95    | RV          | 87.18  |
| N             |           |             |        |        |       |        |         |      |        |         |             |        |         |             |        |
| TECHNOLOGY    |           |             |        |        |       |        |         |      |        |         |             |        |         |             |        |
| LAW, PUBLIC   |           |             | 87.18  |        |       | 87.18  |         |      | 87.18  |         |             | 87.18  |         |             | 87.18  |
| SAFETY,       |           |             |        |        |       |        |         |      |        |         |             |        |         |             |        |
| CORRECTION    |           |             |        |        |       |        |         |      |        |         |             |        |         |             |        |
| S, AND        |           |             |        |        |       |        |         |      |        |         |             |        |         |             |        |
| SECURITY      |           |             |        |        |       |        |         |      |        |         |             |        |         |             |        |
| MANUFACTU     |           |             | 87.18  |        |       | 87.18  |         |      | 87.18  |         |             | 87.18  |         |             | 87.18  |
| RING          |           |             |        |        |       |        |         |      |        |         |             |        |         |             |        |
| MARKETING     | 93.00     | RV          | 87.18  | 95.00  | RV    | 87.18  | N < 10  | < 10 | 87.18  | > 95    | RV          | 87.18  | N < 10  | < 10        | 87.18  |
| STEM          |           |             | 87.18  |        |       | 87.18  |         |      | 87.18  |         |             | 87.18  |         |             | 87.18  |
|               | N < 10    | < 10        | 87.18  | 93.00  | RV    |        | N < 10  | < 10 | 87.18  | > 95    | RV          | 87.18  | > 95    | RV          | 87.18  |
| TION, DISTRIB |           |             |        | 1      |       |        |         |      |        | ' '     |             |        |         |             |        |
| UTION, &      |           |             |        |        |       |        |         |      |        |         |             |        |         |             |        |
| LOGISTICS     |           |             |        |        |       |        |         |      |        |         |             |        |         |             |        |
| LOGISTICS     |           |             |        |        |       |        |         |      |        |         |             |        |         |             |        |