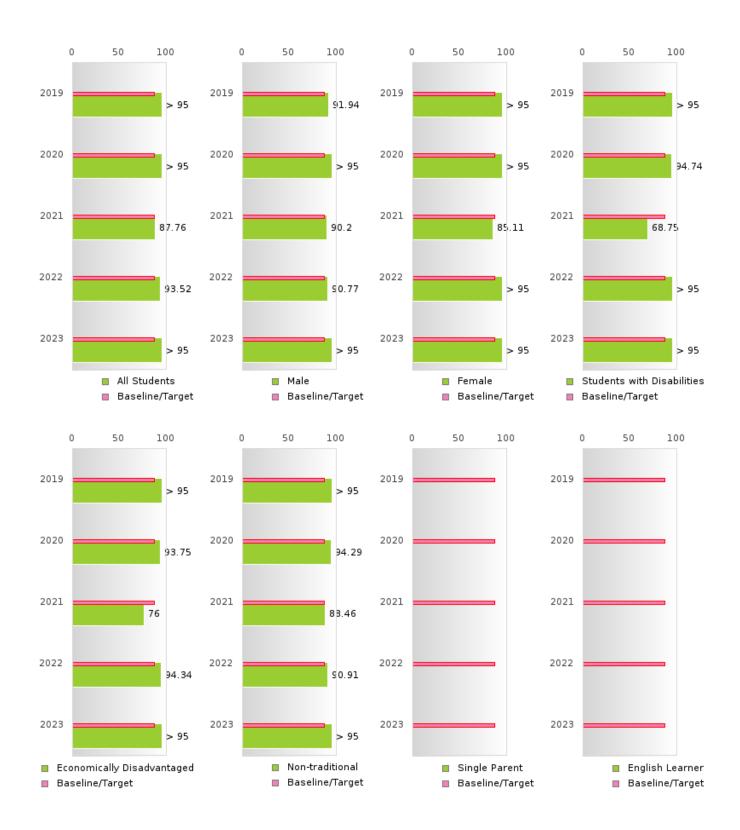

#### **GRADUATION RATE BY SPECIAL POPULATION**

| RACE                       |        | 2019 |        |        | 2020  |        |         | 2021 |        |         | 2022     |        |        | 2023 |        |  |
|----------------------------|--------|------|--------|--------|-------|--------|---------|------|--------|---------|----------|--------|--------|------|--------|--|
|                            | Score  | N    | Target | Score  | N     | Target | Score   | N    | Target | Score   | N        | Target | Score  | N    | Target |  |
|                            |        |      | FO     | UR-YEA | R ADJ | USTED  | COHOR'  | ΓGRA | DUATI( | ON RATE | <u>E</u> |        |        |      |        |  |
| All Students               | > 95   | RV   | 87.18  | > 95   | RV    | 87.18  | 87.76   | 98   | 87.18  | 93.52   | RV       | 87.18  | > 95   | RV   | 87.18  |  |
| Male                       | 91.94  | RV   | 87.18  | > 95   | RV    | 87.18  | 90.20   | RV   | 87.18  | 90.77   | RV       | 87.18  | > 95   | RV   | 87.18  |  |
| Female                     | > 95   | RV   | 87.18  | > 95   | RV    | 87.18  | 85.11   | RV   | 87.18  | > 95    | RV       | 87.18  | > 95   | RV   | 87.18  |  |
| Students with Disabilities | > 95   | RV   | 87.18  | 94.74  | RV    | 87.18  | 68.75   | RV   | 87.18  | > 95    | RV       | 87.18  | > 95   | RV   | 87.18  |  |
| Economically Disadvantaged | > 95   | RV   | 87.18  | 93.75  | RV    | 87.18  | 76.00   | 50   | 87.18  | 94.34   | RV       | 87.18  | > 95   | RV   | 87.18  |  |
| Non-traditional            | > 95   | RV   | 87.18  | 94.29  | RV    | 87.18  | 88.46   | RV   | 87.18  | 90.91   | RV       | 87.18  | > 95   | RV   | 87.18  |  |
| Single Parent              |        |      | 87.18  |        |       | 87.18  |         |      | 87.18  |         |          | 87.18  |        |      | 87.18  |  |
| English Learner            |        |      |        |        | < 10  |        | N < 10  | < 10 | 87.18  | N < 10  | < 10     | 87.18  | N < 10 | < 10 | 87.18  |  |
| Homeless                   | N < 10 | < 10 |        | N < 10 | < 10  |        | N < 10  | < 10 | 87.18  | N < 10  | < 10     | 87.18  | N < 10 | < 10 | 87.18  |  |
| Foster Care                |        |      |        | N < 10 | < 10  | 87.18  |         |      | 87.18  | N < 10  | < 10     | 87.18  |        |      | 87.18  |  |
| Military                   | N < 10 | < 10 | 87.18  | N < 10 | < 10  | 87.18  | N < 10  | < 10 | 87.18  | N < 10  | < 10     | 87.18  | N < 10 | < 10 | 87.18  |  |
| Dependent                  |        |      |        |        |       |        |         |      |        |         |          |        |        |      |        |  |
| Migrant                    | N < 10 | < 10 |        | N < 10 | < 10  |        | N < 10  | < 10 |        |         | < 10     |        | N < 10 | < 10 | 87.18  |  |
|                            |        |      |        | _      |       |        | STED CC |      |        | UATION  |          |        |        |      |        |  |
| All Students               | > 95   | RV   | 90.4   | > 95   | RV    | 90.4   | > 95    | RV   | 90.4   | 90.63   | RV       | 90.4   | 93.46  | RV   | 90.4   |  |
| Male                       | > 95   | RV   | 90.4   | 91.94  | RV    | 90.4   | > 95    | RV   | 90.4   | 92.16   | RV       | 90.4   | 90.77  | RV   | 90.4   |  |
| Female                     | > 95   | RV   | 90.4   | > 95   | RV    | 90.4   | > 95    | RV   | 90.4   | 88.89   | RV       | 90.4   | > 95   | RV   | 90.4   |  |
| Students with Disabilities | > 95   | RV   | 90.4   | > 95   | RV    | 90.4   | 94.74   | RV   | 90.4   | 87.50   | RV       | 90.4   | > 95   | RV   | 90.4   |  |
| Economically Disadvantaged | > 95   | RV   | 90.4   | > 95   | RV    | 90.4   | 93.75   | RV   | 90.4   | 81.63   | RV       | 90.4   | 94.23  | RV   | 90.4   |  |
| Non-traditional            |        |      | 90.4   | > 95   | RV    | 90.4   | 94.29   | RV   | 90.4   | 87.50   | RV       | 90.4   | 90.48  | RV   | 90.4   |  |
| Single Parent              |        |      | 90.4   |        |       | 90.4   |         |      | 90.4   |         |          | 90.4   |        |      | 90.4   |  |
| English Learner            | N < 10 | < 10 | 90.4   |        |       | 90.4   | N < 10  | < 10 | 90.4   | N < 10  | < 10     | 90.4   | N < 10 | < 10 | 90.4   |  |
| Homeless                   | > 95   | RV   | 90.4   | N < 10 | < 10  | 90.4   | N < 10  | < 10 | 90.4   | N < 10  | < 10     | 90.4   | N < 10 | < 10 | 90.4   |  |
| Foster Care                | N < 10 | < 10 | 90.4   |        |       | 90.4   | N < 10  | < 10 | 90.4   |         |          | 90.4   | N < 10 | < 10 | 90.4   |  |
| Military Dependent         | N < 10 | < 10 | 90.4   | N < 10 | < 10  | 90.4   | N < 10  | < 10 | 90.4   | N < 10  | < 10     | 90.4   | N < 10 | < 10 | 90.4   |  |
| Migrant                    | N < 10 | < 10 | 90.4   | N < 10 | < 10  | 90.4   | N < 10  | < 10 | 90.4   | N < 10  | < 10     | 90.4   | N < 10 | < 10 | 90.4   |  |