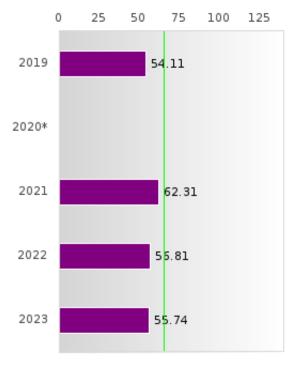

#### ACADEMIC PROFICIENCY SCORE IN READING LANGUAGE ARTS

| YEAR  | SCORE | BASELINE/ | N   |
|-------|-------|-----------|-----|
|       |       | TARGET    |     |
| 2019  | 64.69 | 52.78     | 206 |
| 2020* |       | 53.03     |     |
| 2021  | 68.01 | 48.45     | 199 |
| 2022  | 69.89 | 48.7      | 235 |
| 2023  | 68.50 | 48.95     | 209 |

N: Number of Concentrators with Test Scores Included in the Score