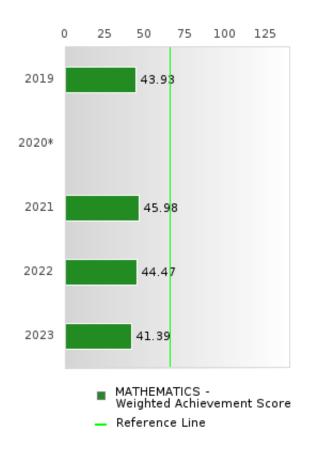

#### ACADEMIC PROFICIENCY SCORE IN MATHEMATICS

| YEAR  | SCORE | BASELINE/ | N   |
|-------|-------|-----------|-----|
|       |       | TARGET    |     |
| 2019  | 57.91 | 46.45     | 206 |
| 2020* |       | 46.7      |     |
| 2021  | 59.19 | 42.27     | 199 |
| 2022  | 63.06 | 42.52     | 235 |
| 2023  | 60.92 | 42.77     | 209 |

N: Number of Concentrators with Test Scores Included in the Score