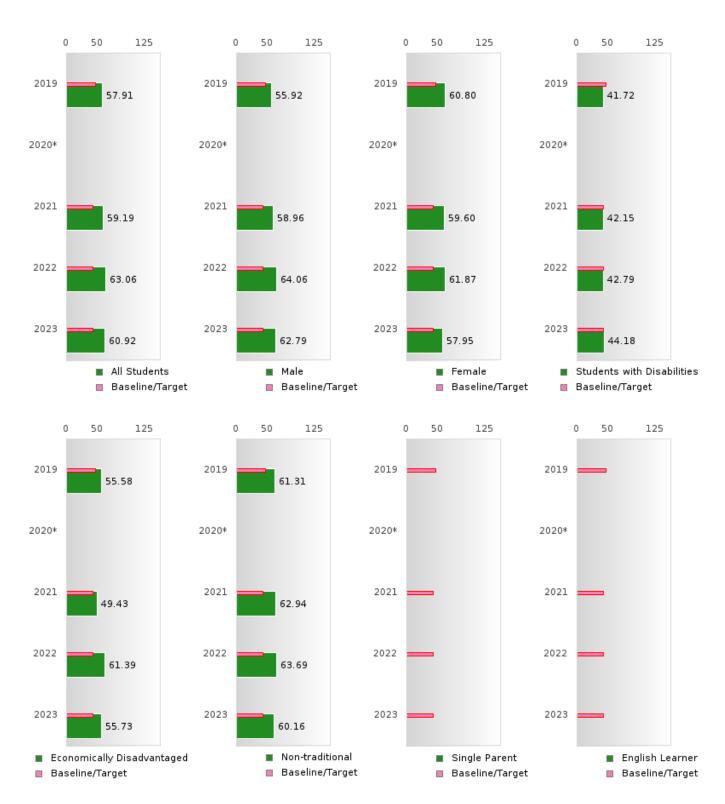

### CONCENTRATORS' PERKINS V PERFORMANCE MEASURE SCORES

| PERFORMANCE                                                        |       | DIS  | TRICT SCO | ORE   |       |       | ST    | ATE SCO | RE    |       |
|--------------------------------------------------------------------|-------|------|-----------|-------|-------|-------|-------|---------|-------|-------|
| MEASURES                                                           | 2019  | 2020 | 2021      | 2022  | 2023  | 2019  | 2020  | 2021    | 2022  | 2023  |
| 1S1: FOUR-YEAR<br>GRADUATION RATE                                  | > 95  | > 95 | 87.76     | 93.52 | > 95  | 96.89 | 97.53 | 96.22   | 96.59 | 97.23 |
| 1S2: FIVE-YEAR EXTENDED GRADUATION RATE                            | > 95  | > 95 | > 95      | 90.63 | 93.46 | 97.50 | 97.46 | 97.99   | 96.93 | 97.07 |
| 2S1: ACADEMIC<br>PROFICIENCY SCORE<br>IN READING<br>LANGUAGE ARTS* | 64.69 |      | 68.01     | 69.89 | 68.50 | 67.19 |       | 65.7    | 65.93 | 65.92 |
| 2S2: ACADEMIC<br>PROFICIENCY SCORE<br>IN MATHEMATICS*              | 57.91 |      | 59.19     | 63.06 | 60.92 | 61.23 |       | 59.94   | 59.53 | 58.53 |
| 2S3: ACADEMIC<br>PROFICIENCY IN<br>SCIENCE*                        | 62.19 |      | 68.96     | 65.69 | 70.57 | 67.67 |       | 67.08   | 67.06 | 66.57 |

#### ACADEMIC PROFICIENCY SCORE IN MATHEMATICS

| YEAR  | SCORE | BASELINE/ | N   |
|-------|-------|-----------|-----|
|       |       | TARGET    |     |
| 2019  | 57.91 | 46.45     | 206 |
| 2020* |       | 46.7      |     |
| 2021  | 59.19 | 42.27     | 199 |
| 2022  | 63.06 | 42.52     | 235 |
| 2023  | 60.92 | 42.77     | 209 |