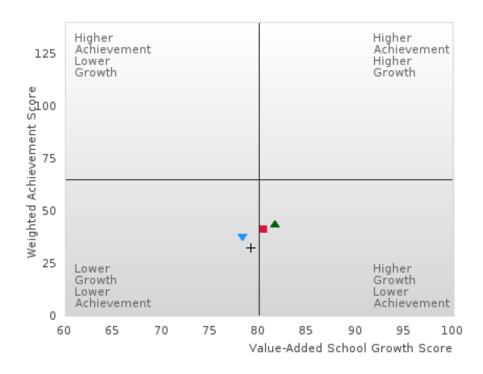

### ACADEMIC PERFORMANCE MEASURES [2S1, 2S2, 2S3]

#### SEARCY SCHOOL DISTRICT

The Academic Proficiency Performance Measures (Reading/Language Arts [1S1]; Mathematics [1S2]; Science [1S3]) in Arkansas's approved Perkins V plan are designed to align with the achievement and growth measures in Arkansas's approved ESSA plan. This alignment provides schools with a unified focus on increased rigor and relevance in student learning opportunities within a student-focused learning system to improve academic proficiency and increase students' readiness for college, career, and community engagement.

#### Assessments Included:

Act Aspire (Grades 9 - 10) • Dynamic Learning Maps (Grades 9 - 10) • ACT (Grades 11 -12 [3-yr best])

Academic Proficiency Score Calculation:

- Weighted Achievement (Grades 9 12) and Value-Added Growth Scores (Grades 9 -10)
   Included in Score
- Reading/Language Arts, Mathematics, and Science calculated separately
- Calculated for all schools with Grades 9, 10, 11, and/or 12

#### General Formula for Academic Proficiency Score for Each Subject

ELA Academic Proficiency Score =

ELA Weighted Achievement Score  $\times$  (0.50) + ELA Mean Value – Added Growth Score  $\times$  (0.50)