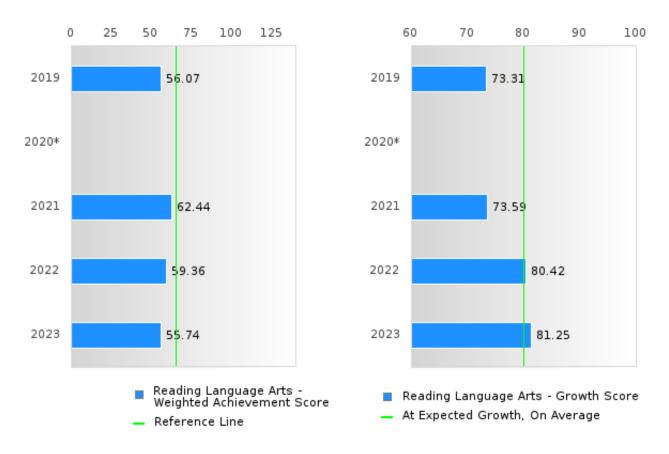

#### ACADEMIC PROFICIENCY SCORE IN READING LANGUAGE ARTS

| YEAR  | SCORE | BASELINE/ | N   |
|-------|-------|-----------|-----|
|       |       | TARGET    |     |
| 2019  | 64.69 | 52.78     | 206 |
| 2020* |       | 53.03     |     |
| 2021  | 68.01 | 48.45     | 199 |
| 2022  | 69.89 | 48.7      | 235 |
| 2023  | 68.50 | 48.95     | 209 |

N: Number of Concentrators with Test Scores Included in the Score

### DISTRIBUTION OF CONSORTIA AND SINGLE LEA SCORES FOR ACADEMIC PROFICIENCY IN READING LANGUAGE ARTS

SEARCY SCHOOL DISTRICT Page 26/107 Table of Contents

<sup>\*</sup>State-required academic achievement tests were waived in 2020 due to COVID19.