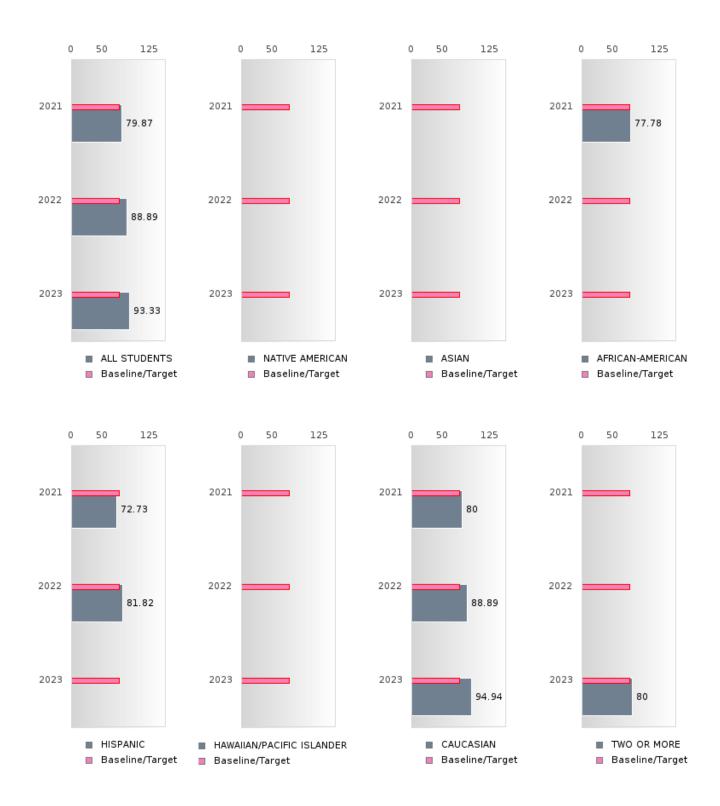

#### PERFORMANCE MEASURE SCORES FOR CONCENTRATORS ONLY

| PERFORMANCE       |       | DIS   | TRICT SCO | ORE   |       | STATE SCORE |       |       |       |       |  |  |
|-------------------|-------|-------|-----------|-------|-------|-------------|-------|-------|-------|-------|--|--|
| MEASURES          | 2019  | 2020  | 2021      | 2022  | 2023  | 2019        | 2020  | 2021  | 2022  | 2023  |  |  |
| 3S1: POST-PROGRAM |       |       | 79.87     | 88.17 | 93.33 |             |       | 81.92 | 81.38 | 82.78 |  |  |
| PLACEMENT         |       |       |           |       |       |             |       |       |       |       |  |  |
|                   |       |       |           |       |       |             |       |       |       |       |  |  |
| 4S1: NON-         | 22.99 | 26.42 | 23.95     | 28.88 | 26.35 | 31.31       | 31.34 | 30.03 | 43.00 | 39.14 |  |  |
| TRADITIONAL       |       |       |           |       |       |             |       |       |       |       |  |  |
| PROGRAM           |       |       |           |       |       |             |       |       |       |       |  |  |
| CONCENTRATION     |       |       |           |       |       |             |       |       |       |       |  |  |
| 5S1: INDUSTRY     |       |       |           | 42.34 | 62.89 |             |       | 14.46 | 47.36 | 55.22 |  |  |
| CERTIFICATIONS    |       |       |           |       |       |             |       |       |       |       |  |  |
|                   |       |       |           |       |       |             |       |       |       |       |  |  |

The placement data are lagged in this report and the CAR report. The 2022 report includes placement data on students who exited secondary education during the 2021 school year.

SEARCY SCHOOL DISTRICT Page 7/107 Table of Contents