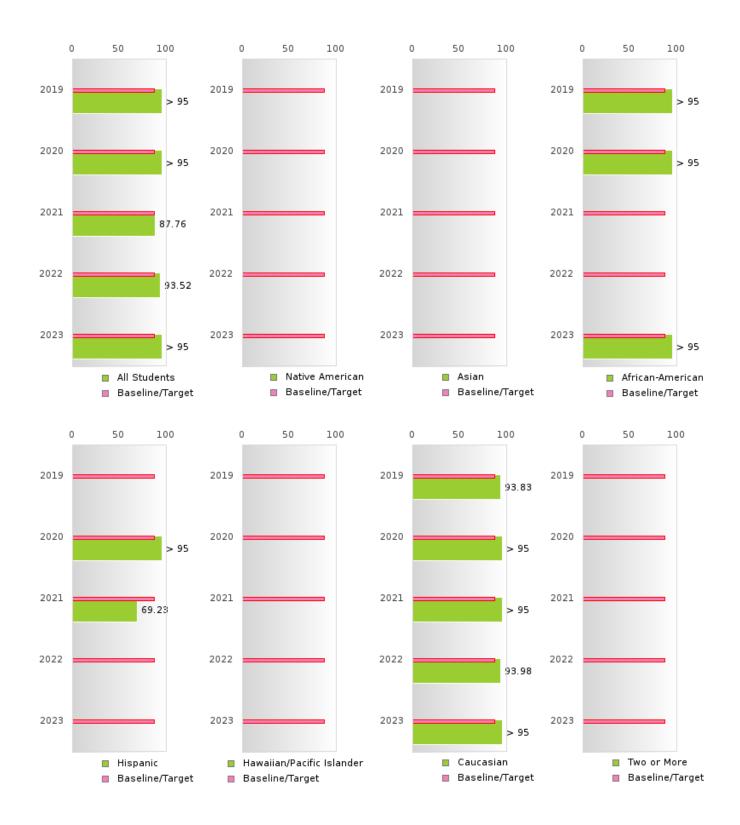

#### **GRADUATION RATE BY RACE/ETHNICITY**

| RACE                |             | 2019 |        |        | 2020  |        |         | 2021  |        |         | 2022 |        |        | 2023 |        |
|---------------------|-------------|------|--------|--------|-------|--------|---------|-------|--------|---------|------|--------|--------|------|--------|
|                     | Score       | N    | Target | Score  | N     | Target | Score   | N     | Target | Score   | N    | Target | Score  | N    | Target |
|                     |             |      | FO     | UR-YEA | R ADJ | USTED  | COHOR'  | ΓGRA  | DUATIO | ON RATE | Ε    |        |        |      |        |
| All Students        | > 95        | RV   | 87.18  | > 95   | RV    | 87.18  | 87.76   | 98    | 87.18  | 93.52   | RV   | 87.18  | > 95   | RV   | 87.18  |
| Native American     | N < 10      | < 10 | 87.18  |        |       | 87.18  |         |       | 87.18  |         |      | 87.18  |        |      | 87.18  |
| Asian               |             |      | 87.18  | N < 10 | < 10  | 87.18  | N < 10  | < 10  | 87.18  | N < 10  | < 10 | 87.18  | N < 10 | < 10 | 87.18  |
| African-            | > 95        | RV   | 87.18  | > 95   | RV    | 87.18  | N < 10  | < 10  | 87.18  | N < 10  | < 10 | 87.18  | > 95   | RV   | 87.18  |
| American            |             |      |        |        |       |        |         |       |        |         |      |        |        |      |        |
| Hispanic            | N < 10      | < 10 | 87.18  | > 95   | RV    | 87.18  | 69.23   | RV    | 87.18  | N < 10  | < 10 | 87.18  | N < 10 | < 10 | 87.18  |
| Hawaiian/Pacific    |             |      | 87.18  |        |       | 87.18  |         |       | 87.18  |         |      | 87.18  |        |      | 87.18  |
| Islander            |             |      |        |        |       |        |         |       |        |         |      |        |        |      |        |
| Caucasian           | 93.83       | RV   | 87.18  | > 95   | RV    | 87.18  | > 95    | RV    | 87.18  | 93.98   | RV   | 87.18  | > 95   | RV   | 87.18  |
| Two or More         | N < 10      | < 10 | 87.18  | N < 10 | < 10  | 87.18  | N < 10  | < 10  | 87.18  | N < 10  | < 10 | 87.18  | N < 10 | < 10 | 87.18  |
|                     |             | F    | IVE-YE | AR EXT | ENDEI | ADJU:  | STED CO | OHORT | 'GRAD  | UATION  | RATE |        |        |      |        |
| All Students        | > 95        | RV   | 90.4   | > 95   | RV    | 90.4   | > 95    | RV    | 90.4   | 90.63   | RV   | 90.4   | 93.46  | RV   | 90.4   |
| Native American     |             |      | 90.4   | N < 10 | < 10  | 90.4   |         |       | 90.4   |         |      | 90.4   |        |      | 90.4   |
| Asian               | N < 10      | < 10 | 90.4   |        |       | 90.4   | N < 10  | < 10  | 90.4   | N < 10  | < 10 | 90.4   | N < 10 | < 10 | 90.4   |
| African-            | 93.33       | RV   | 90.4   | > 95   | RV    | 90.4   | > 95    | RV    | 90.4   | N < 10  | < 10 | 90.4   | N < 10 | < 10 | 90.4   |
| American            |             |      |        |        |       |        |         |       |        |         |      |        |        |      |        |
| Hispanic            | N < 10      | < 10 | 90.4   | N < 10 | < 10  | 90.4   | > 95    | RV    | 90.4   | 69.23   | RV   | 90.4   | N < 10 | < 10 | 90.4   |
| Hawaiian/Pacific    |             |      | 90.4   |        |       | 90.4   |         |       | 90.4   |         |      | 90.4   |        |      | 90.4   |
| Islander            |             |      |        |        |       |        |         |       |        |         |      |        |        |      |        |
| Caucasian           | > 95        | RV   | 90.4   | 93.83  | RV    | 90.4   | > 95    | RV    | 90.4   | > 95    | RV   | 90.4   | 93.83  | RV   | 90.4   |
| Two or More         | N < 10      | < 10 | 90.4   | N < 10 | < 10  | 90.4   | N < 10  | < 10  | 90.4   | N < 10  | < 10 | 90.4   | N < 10 | < 10 | 90.4   |
| N. Number of Expect | ad Candunat | 20   | -      |        |       |        |         |       | -      |         |      |        |        |      |        |