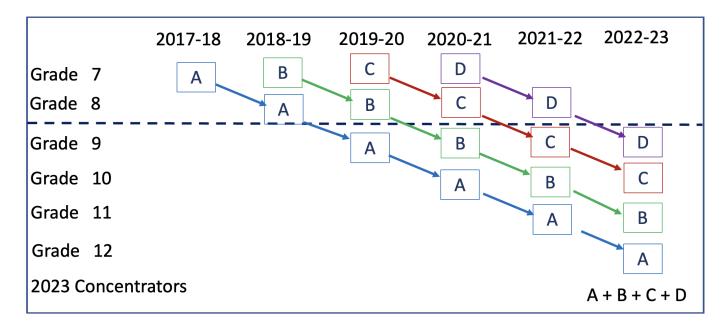

### Who is included in these reports?

Students included in these reports are Grades 9 – 12 students actively enrolled as indicated in 2022-23 school year SIS Cycle 7 who have earned a concentration in one or more programs of study. Credits may be earned starting in Grade 7 through Grade 12. An example for 2023 concentrators is provided below.

### CONCENTRATORS' PERKINS V PERFORMANCE MEASURE SCORES

| PERFORMANCE                                                        |       | DIS  | TRICT SCO | ORE   |       |       | ST    | ATE SCO | RE    |       |
|--------------------------------------------------------------------|-------|------|-----------|-------|-------|-------|-------|---------|-------|-------|
| MEASURES                                                           | 2019  | 2020 | 2021      | 2022  | 2023  | 2019  | 2020  | 2021    | 2022  | 2023  |
| 1S1: FOUR-YEAR<br>GRADUATION RATE                                  | > 95  | > 95 | 87.76     | 93.52 | > 95  | 96.89 | 97.53 | 96.22   | 96.59 | 97.23 |
| 1S2: FIVE-YEAR EXTENDED GRADUATION RATE                            | > 95  | > 95 | > 95      | 90.63 | 93.46 | 97.50 | 97.46 | 97.99   | 96.93 | 97.07 |
| 2S1: ACADEMIC<br>PROFICIENCY SCORE<br>IN READING<br>LANGUAGE ARTS* | 64.69 |      | 68.01     | 69.89 | 68.50 | 67.19 |       | 65.7    | 65.93 | 65.92 |
| 2S2: ACADEMIC<br>PROFICIENCY SCORE<br>IN MATHEMATICS*              | 57.91 |      | 59.19     | 63.06 | 60.92 | 61.23 |       | 59.94   | 59.53 | 58.53 |
| 2S3: ACADEMIC<br>PROFICIENCY IN<br>SCIENCE*                        | 62.19 |      | 68.96     | 65.69 | 70.57 | 67.67 |       | 67.08   | 67.06 | 66.57 |