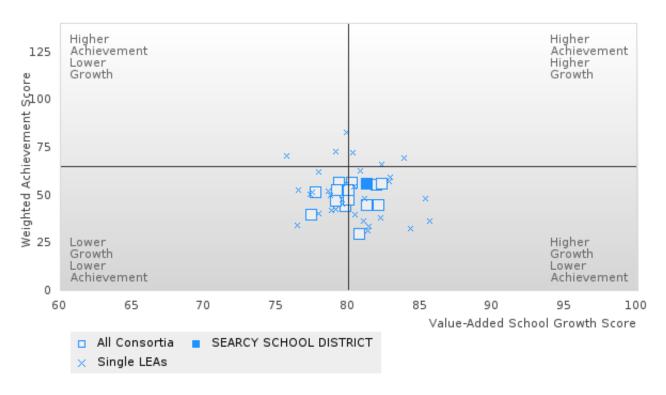

### SEARCY SCHOOL DISTRICT

### CONSORTIUM FIVE-YEAR EXTENDED ADJUSTED COHORT GRADUATION RATE BY SPECIAL POPULATION

SEARCY SCHOOL DISTRICT Page 16/107 Table of Contents

### CONSORTIUM FIVE-YEAR EXTENDED ADJUSTED COHORT GRADUATION RATE BY SPECIAL POPULATION

SEARCY SCHOOL DISTRICT Page 17/107 Table of Contents