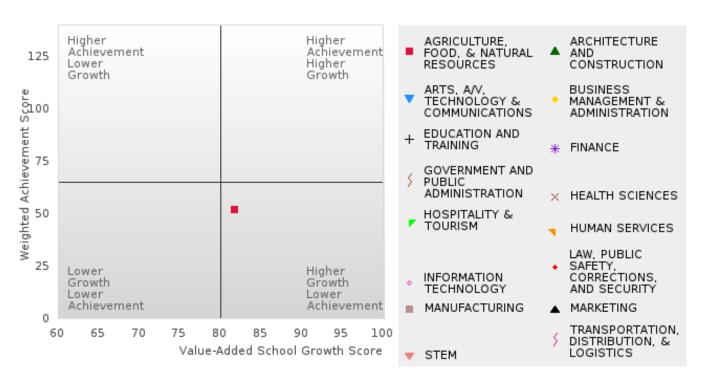

### ACADEMIC PERFORMANCE MEASURES [2S1, 2S2, 2S3]

#### SEARCY SCHOOL DISTRICT

The Academic Proficiency Performance Measures (Reading/Language Arts [1S1]; Mathematics [1S2]; Science [1S3]) in Arkansas's approved Perkins V plan are designed to align with the achievement and growth measures in Arkansas's approved ESSA plan. This alignment provides schools with a unified focus on increased rigor and relevance in student learning opportunities within a student-focused learning system to improve academic proficiency and increase students' readiness for college, career, and community engagement.

#### Assessments Included:

Act Aspire (Grades 9 - 10) • Dynamic Learning Maps (Grades 9 - 10) • ACT (Grades 11 -12 [3-yr best])

Academic Proficiency Score Calculation:

- Weighted Achievement (Grades 9 12) and Value-Added Growth Scores (Grades 9 -10)
   Included in Score
- Reading/Language Arts, Mathematics, and Science calculated separately
- Calculated for all schools with Grades 9, 10, 11, and/or 12

#### General Formula for Academic Proficiency Score for Each Subject

ELA Academic Proficiency Score =

ELA Weighted Achievement Score  $\times$  (0.50) + ELA Mean Value – Added Growth Score  $\times$  (0.50)