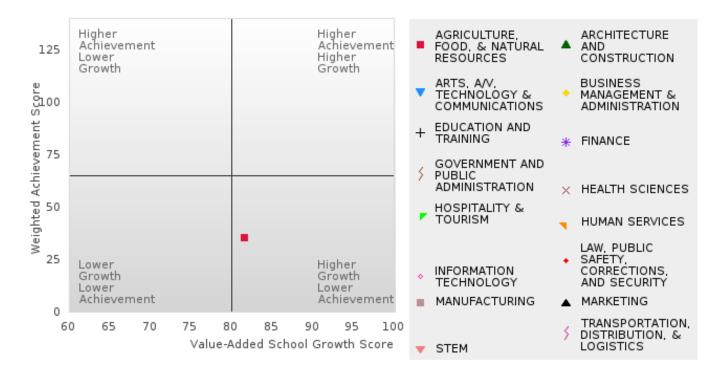

### ACADEMIC PERFORMANCE MEASURES [2S1, 2S2, 2S3]

#### SEARCY SCHOOL DISTRICT

The Academic Proficiency Performance Measures (Reading/Language Arts [1S1]; Mathematics [1S2]; Science [1S3]) in Arkansas's approved Perkins V plan are designed to align with the achievement and growth measures in Arkansas's approved ESSA plan. This alignment provides schools with a unified focus on increased rigor and relevance in student learning opportunities within a student-focused learning system to improve academic proficiency and increase students' readiness for college, career, and community engagement.

#### Assessments Included:

Act Aspire (Grades 9 - 10) • Dynamic Learning Maps (Grades 9 - 10) • ACT (Grades 11 -12 [3-yr best])

Academic Proficiency Score Calculation:

- Weighted Achievement (Grades 9 12) and Value-Added Growth Scores (Grades 9 -10)
   Included in Score
- Reading/Language Arts, Mathematics, and Science calculated separately
- Calculated for all schools with Grades 9, 10, 11, and/or 12

#### General Formula for Academic Proficiency Score for Each Subject

ELA Academic Proficiency Score =

ELA Weighted Achievement Score  $\times$  (0.50) + ELA Mean Value – Added Growth Score  $\times$  (0.50)