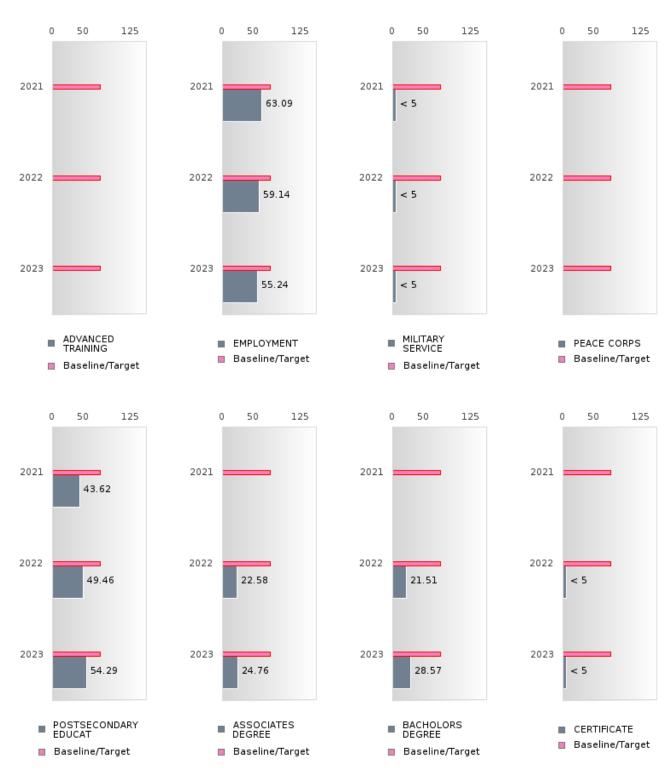

#### PERFORMANCE MEASURE SCORES FOR CONCENTRATORS ONLY

| PERFORMANCE       |       | DIS   | TRICT SCO | ORE   |       | STATE SCORE |       |       |       |       |  |  |
|-------------------|-------|-------|-----------|-------|-------|-------------|-------|-------|-------|-------|--|--|
| MEASURES          | 2019  | 2020  | 2021      | 2022  | 2023  | 2019        | 2020  | 2021  | 2022  | 2023  |  |  |
| 3S1: POST-PROGRAM |       |       | 79.87     | 88.17 | 93.33 |             |       | 81.92 | 81.38 | 82.78 |  |  |
| PLACEMENT         |       |       |           |       |       |             |       |       |       |       |  |  |
|                   |       |       |           |       |       |             |       |       |       |       |  |  |
| 4S1: NON-         | 22.99 | 26.42 | 23.95     | 28.88 | 26.35 | 31.31       | 31.34 | 30.03 | 43.00 | 39.14 |  |  |
| TRADITIONAL       |       |       |           |       |       |             |       |       |       |       |  |  |
| PROGRAM           |       |       |           |       |       |             |       |       |       |       |  |  |
| CONCENTRATION     |       |       |           |       |       |             |       |       |       |       |  |  |
| 5S1: INDUSTRY     |       |       |           | 42.34 | 62.89 |             |       | 14.46 | 47.36 | 55.22 |  |  |
| CERTIFICATIONS    |       |       |           |       |       |             |       |       |       |       |  |  |
|                   |       |       |           |       |       |             |       |       |       |       |  |  |

The placement data are lagged in this report and the CAR report. The 2022 report includes placement data on students who exited secondary education during the 2021 school year.

SEARCY SCHOOL DISTRICT Page 7/107 Table of Contents