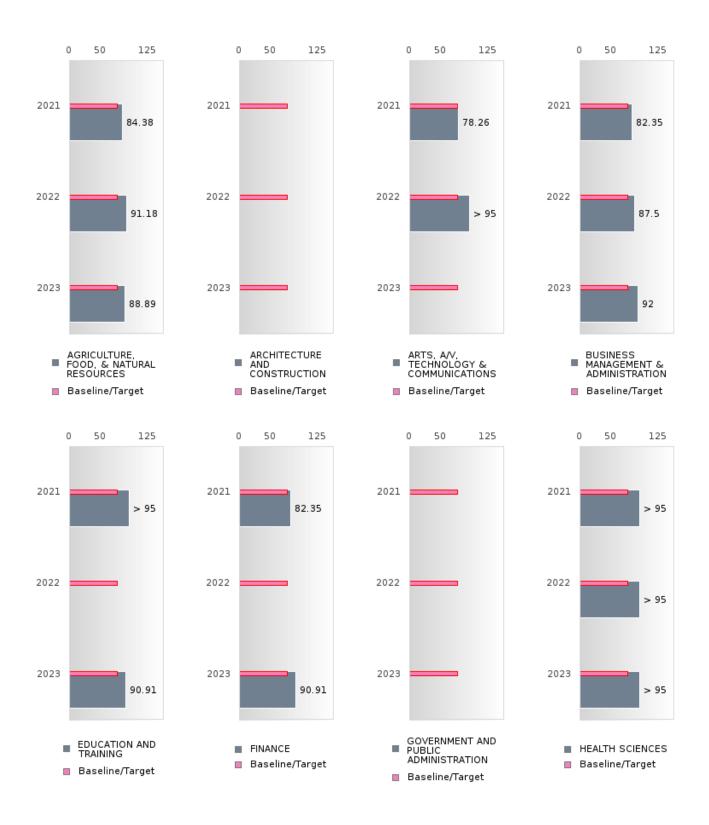

#### FOUR-YEAR ADJUSTED GRADUATION RATE BY CLUSTER

| RACE          |           | 2019        |        |        | 2020  |        |         | 2021 |        |         | 2022        |        |         | 2023        |        |
|---------------|-----------|-------------|--------|--------|-------|--------|---------|------|--------|---------|-------------|--------|---------|-------------|--------|
| RUICE         | Score     | N           | Target | Score  | <br>N | Target | Score   | N    | Target | Score   | N N         | Target | Score   | N 2023      | Target |
|               | Beore     |             |        | UR-YEA |       |        | COHOR'  |      |        | ON RATE |             | Target | Score   | 11          | Target |
| AGRICULTUR    | 95.00     | RV          | 87.18  | > 95   | RV    | 87.18  | 91.00   | RV   | 87.18  | 83.00   | RV          | 87.18  | > 95    | RV          | 87.18  |
| E, FOOD, &    | 75.00     | 10,         | 07.10  | 7 75   | 17,   | 07.10  | 71.00   | IC V | 07.10  | 05.00   | 10,         | 07.10  | 7 75    | 10,         | 07.10  |
| NATURAL       |           |             |        |        |       |        |         |      |        |         |             |        |         |             |        |
| RESOURCES     |           |             |        |        |       |        |         |      |        |         |             |        |         |             |        |
| ARCHITECTU    |           |             | 87.18  |        |       | 87.18  |         |      | 87.18  |         |             | 87.18  |         |             | 87.18  |
| RE AND CONS   |           |             | 07.10  |        |       | 07.10  |         |      | 07.10  |         |             | 07.10  |         |             | 07.10  |
| TRUCTION      |           |             |        |        |       |        |         |      |        |         |             |        |         |             |        |
|               | N < 10    | < 10        | 87.18  | > 95   | RV    | 87.18  | 82.00   | RV   | 87 18  | N < 10  | < 10        | 87 18  | N < 10  | < 10        | 87.18  |
| TECHNOLOGY    | 14 < 10   | < 10        | 07.10  | 7 )5   | IX V  | 07.10  | 02.00   | IX v | 07.10  | 11 < 10 | < 10        | 07.10  | 14 < 10 | < 10        | 07.10  |
| & COMMUNIC    |           |             |        |        |       |        |         |      |        |         |             |        |         |             |        |
| ATIONS        |           |             |        |        |       |        |         |      |        |         |             |        |         |             |        |
| BUSINESS MA   | > 95      | RV          | 87.18  | > 95   | RV    | 87.18  | 94.00   | RV   | 87.18  | 90.00   | RV          | 87.18  | > 95    | RV          | 87.18  |
| NAGEMENT &    | 7 75      | 17.         | 07.10  | 7 75   | 17.   | 07.10  | 77.00   | 10,  | 07.10  | 70.00   | 17. 1       | 07.10  | 7 75    | 17.         | 07.10  |
| ADMINISTRAT   |           |             |        |        |       |        |         |      |        |         |             |        |         |             |        |
| ION           |           |             |        |        |       |        |         |      |        |         |             |        |         |             |        |
|               | N < 10    | < 10        | 87.18  | > 95   | RV    | 87 18  | N < 10  | < 10 | 87.18  | > 95    | RV          | 87 18  | N < 10  | < 10        | 87.18  |
| AND           | 11 < 10   | 10          | 07.10  | 7 75   | 17,   | 07.10  | 14 < 10 | < 10 | 07.10  | 7 75    | 10,         | 07.10  | 11 10   | < 10        | 07.10  |
| TRAINING      |           |             |        |        |       |        |         |      |        |         |             |        |         |             |        |
| FINANCE       | 95.00     | RV          | 87.18  | > 95   | RV    | 87 18  | N < 10  | < 10 | 87.18  | > 95    | RV          | 87 18  | N < 10  | < 10        | 87.18  |
| GOVERNMEN     | 7 0 1 0 0 | < 10        | 87.18  | 7 75   | IX v  | 87.18  | 14 < 10 | 110  |        | N < 10  | < 10        | 87.18  | 11 < 10 | <b>\ 10</b> | 87.18  |
| T AND PUBLIC  | 14 < 10   | <b>\ 10</b> | 07.10  |        |       | 07.10  |         |      | 07.10  | 11 10   | <b>\ 10</b> | 07.10  |         |             | 07.10  |
| ADMINISTRAT   |           |             |        |        |       |        |         |      |        |         |             |        |         |             |        |
| ION           |           |             |        |        |       |        |         |      |        |         |             |        |         |             |        |
| HEALTH        | N < 10    | < 10        | 87.18  | > 95   | RV    | 87.18  | 92.00   | RV   | 87.18  | > 95    | RV          | 87.18  | > 95    | RV          | 87.18  |
| SCIENCES      | 1, 110    |             | 07.10  |        | 1.    | 07.10  | 72.00   | 10.  | 07.10  |         | 10.         | 07.10  |         | 10.         | 07.12  |
| HOSPITALITY   | 95.00     | RV          | 87.18  | > 95   | RV    | 87.18  | 85.00   | RV   | 87.18  | > 95    | RV          | 87.18  | N < 10  | < 10        | 87.18  |
| & TOURISM     | ,,,,,     |             | 0      |        |       | 0,     | 90      |      | 0      | , ,,    |             | 0,     |         | 1           | 07.120 |
| HUMAN         | > 95      | RV          | 87.18  | 93.00  | RV    | 87.18  | 81.00   | RV   | 87.18  | > 95    | RV          | 87.18  | > 95    | RV          | 87.18  |
| SERVICES      | ' '       |             |        | 1      |       |        |         | 1    |        | ' '     |             |        |         |             |        |
| INFORMATIO    | > 95      | RV          | 87.18  | > 95   | RV    | 87.18  | 90.00   | RV   | 87.18  | > 95    | RV          | 87.18  | > 95    | RV          | 87.18  |
| N             |           |             |        |        |       |        |         |      |        |         |             |        |         |             |        |
| TECHNOLOGY    |           |             |        |        |       |        |         |      |        |         |             |        |         |             |        |
| LAW, PUBLIC   |           |             | 87.18  |        |       | 87.18  |         |      | 87.18  |         |             | 87.18  |         |             | 87.18  |
| SAFETY,       |           |             |        |        |       |        |         |      |        |         |             |        |         |             |        |
| CORRECTION    |           |             |        |        |       |        |         |      |        |         |             |        |         |             |        |
| S, AND        |           |             |        |        |       |        |         |      |        |         |             |        |         |             |        |
| SECURITY      |           |             |        |        |       |        |         |      |        |         |             |        |         |             |        |
| MANUFACTU     |           |             | 87.18  |        |       | 87.18  |         |      | 87.18  |         |             | 87.18  |         |             | 87.18  |
| RING          |           |             |        |        |       |        |         |      |        |         |             |        |         |             |        |
| MARKETING     | 93.00     | RV          | 87.18  | 95.00  | RV    | 87.18  | N < 10  | < 10 | 87.18  | > 95    | RV          | 87.18  | N < 10  | < 10        | 87.18  |
| STEM          |           |             | 87.18  |        |       | 87.18  |         |      | 87.18  |         |             | 87.18  |         |             | 87.18  |
|               | N < 10    | < 10        | 87.18  | 93.00  | RV    |        | N < 10  | < 10 | 87.18  | > 95    | RV          | 87.18  | > 95    | RV          | 87.18  |
| TION, DISTRIB |           |             |        | 1      |       |        |         |      |        | ' '     |             |        |         |             |        |
| UTION, &      |           |             |        |        |       |        |         |      |        |         |             |        |         |             |        |
| LOGISTICS     |           |             |        |        |       |        |         |      |        |         |             |        |         |             |        |
| LOGISTICS     |           |             |        |        |       |        |         |      |        |         |             |        |         |             |        |