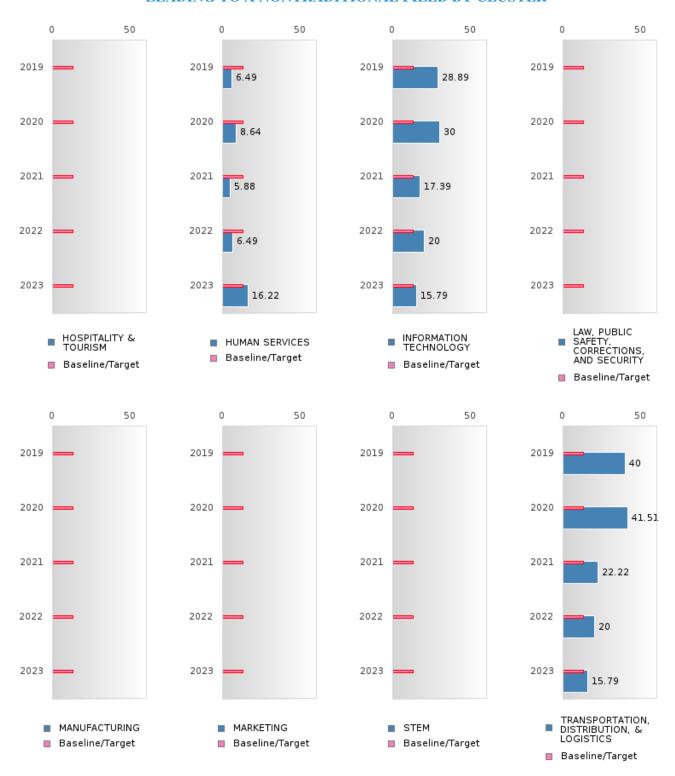

#### CONSORTIUM FOUR-YEAR ADJUSTED COHORT GRADUATION RATE BY CLUSTER

SEARCY SCHOOL DISTRICT Page 19/107 Table of Contents

#### CONSORTIUM FOUR-YEAR ADJUSTED COHORT GRADUATION RATE BY CLUSTER

SEARCY SCHOOL DISTRICT Page 20/107 Table of Contents

#### FOUR-YEAR ADJUSTED GRADUATION RATE BY CLUSTER

| RACE          |           | 2019        |        |        | 2020  |        |         | 2021 |        |         | 2022        |        |         | 2023        |        |
|---------------|-----------|-------------|--------|--------|-------|--------|---------|------|--------|---------|-------------|--------|---------|-------------|--------|
| RUICE         | Score     | N           | Target | Score  | <br>N | Target | Score   | N    | Target | Score   | N N         | Target | Score   | N 2023      | Target |
|               | Beore     |             |        | UR-YEA |       |        | COHOR'  |      |        | ON RATE |             | Target | Score   | 11          | Target |
| AGRICULTUR    | 95.00     | RV          | 87.18  | > 95   | RV    | 87.18  | 91.00   | RV   | 87.18  | 83.00   | RV          | 87.18  | > 95    | RV          | 87.18  |
| E, FOOD, &    | 75.00     | 10,         | 07.10  | 7 75   | 17,   | 07.10  | 71.00   | IC V | 07.10  | 05.00   | 10,         | 07.10  | 7 75    | 10,         | 07.10  |
| NATURAL       |           |             |        |        |       |        |         |      |        |         |             |        |         |             |        |
| RESOURCES     |           |             |        |        |       |        |         |      |        |         |             |        |         |             |        |
| ARCHITECTU    |           |             | 87.18  |        |       | 87.18  |         |      | 87.18  |         |             | 87.18  |         |             | 87.18  |
| RE AND CONS   |           |             | 07.10  |        |       | 07.10  |         |      | 07.10  |         |             | 07.10  |         |             | 07.10  |
| TRUCTION      |           |             |        |        |       |        |         |      |        |         |             |        |         |             |        |
|               | N < 10    | < 10        | 87.18  | > 95   | RV    | 87.18  | 82.00   | RV   | 87 18  | N < 10  | < 10        | 87 18  | N < 10  | < 10        | 87.18  |
| TECHNOLOGY    | 14 < 10   | < 10        | 07.10  | 7 )5   | IX V  | 07.10  | 02.00   | IX v | 07.10  | 11 < 10 | < 10        | 07.10  | 14 < 10 | < 10        | 07.10  |
| & COMMUNIC    |           |             |        |        |       |        |         |      |        |         |             |        |         |             |        |
| ATIONS        |           |             |        |        |       |        |         |      |        |         |             |        |         |             |        |
| BUSINESS MA   | > 95      | RV          | 87.18  | > 95   | RV    | 87.18  | 94.00   | RV   | 87.18  | 90.00   | RV          | 87.18  | > 95    | RV          | 87.18  |
| NAGEMENT &    | 7 75      | 17.         | 07.10  | 7 75   | 17.   | 07.10  | 77.00   | 10,  | 07.10  | 70.00   | 17. 1       | 07.10  | 7 75    | 17.         | 07.10  |
| ADMINISTRAT   |           |             |        |        |       |        |         |      |        |         |             |        |         |             |        |
| ION           |           |             |        |        |       |        |         |      |        |         |             |        |         |             |        |
|               | N < 10    | < 10        | 87.18  | > 95   | RV    | 87 18  | N < 10  | < 10 | 87.18  | > 95    | RV          | 87 18  | N < 10  | < 10        | 87.18  |
| AND           | 11 < 10   | 10          | 07.10  | 7 75   | 17,   | 07.10  | 14 < 10 | < 10 | 07.10  | 7 75    | 10,         | 07.10  | 11 10   | < 10        | 07.10  |
| TRAINING      |           |             |        |        |       |        |         |      |        |         |             |        |         |             |        |
| FINANCE       | 95.00     | RV          | 87.18  | > 95   | RV    | 87 18  | N < 10  | < 10 | 87.18  | > 95    | RV          | 87 18  | N < 10  | < 10        | 87.18  |
| GOVERNMEN     | 7 0 1 0 0 | < 10        | 87.18  | 7 75   | IX v  | 87.18  | 14 < 10 | 110  |        | N < 10  | < 10        | 87.18  | 11 < 10 | <b>\ 10</b> | 87.18  |
| T AND PUBLIC  | 14 < 10   | <b>\ 10</b> | 07.10  |        |       | 07.10  |         |      | 07.10  | 11 10   | <b>\ 10</b> | 07.10  |         |             | 07.10  |
| ADMINISTRAT   |           |             |        |        |       |        |         |      |        |         |             |        |         |             |        |
| ION           |           |             |        |        |       |        |         |      |        |         |             |        |         |             |        |
| HEALTH        | N < 10    | < 10        | 87.18  | > 95   | RV    | 87.18  | 92.00   | RV   | 87.18  | > 95    | RV          | 87.18  | > 95    | RV          | 87.18  |
| SCIENCES      | 1, 110    |             | 07.10  |        | 1.    | 07.10  | 72.00   | 10.  | 07.10  |         | 10.         | 07.10  |         | 10.         | 07.12  |
| HOSPITALITY   | 95.00     | RV          | 87.18  | > 95   | RV    | 87.18  | 85.00   | RV   | 87.18  | > 95    | RV          | 87.18  | N < 10  | < 10        | 87.18  |
| & TOURISM     | ,,,,,     |             | 0      |        |       | 0,     | 90      |      | 0      | , ,,    |             | 0,     |         | 1           | 07.120 |
| HUMAN         | > 95      | RV          | 87.18  | 93.00  | RV    | 87.18  | 81.00   | RV   | 87.18  | > 95    | RV          | 87.18  | > 95    | RV          | 87.18  |
| SERVICES      | ' '       |             |        | 1      |       |        |         | 1    |        | ' '     |             |        |         |             |        |
| INFORMATIO    | > 95      | RV          | 87.18  | > 95   | RV    | 87.18  | 90.00   | RV   | 87.18  | > 95    | RV          | 87.18  | > 95    | RV          | 87.18  |
| N             |           |             |        |        |       |        |         |      |        |         |             |        |         |             |        |
| TECHNOLOGY    |           |             |        |        |       |        |         |      |        |         |             |        |         |             |        |
| LAW, PUBLIC   |           |             | 87.18  |        |       | 87.18  |         |      | 87.18  |         |             | 87.18  |         |             | 87.18  |
| SAFETY,       |           |             |        |        |       |        |         |      |        |         |             |        |         |             |        |
| CORRECTION    |           |             |        |        |       |        |         |      |        |         |             |        |         |             |        |
| S, AND        |           |             |        |        |       |        |         |      |        |         |             |        |         |             |        |
| SECURITY      |           |             |        |        |       |        |         |      |        |         |             |        |         |             |        |
| MANUFACTU     |           |             | 87.18  |        |       | 87.18  |         |      | 87.18  |         |             | 87.18  |         |             | 87.18  |
| RING          |           |             |        |        |       |        |         |      |        |         |             |        |         |             |        |
| MARKETING     | 93.00     | RV          | 87.18  | 95.00  | RV    | 87.18  | N < 10  | < 10 | 87.18  | > 95    | RV          | 87.18  | N < 10  | < 10        | 87.18  |
| STEM          |           |             | 87.18  |        |       | 87.18  |         |      | 87.18  |         |             | 87.18  |         |             | 87.18  |
|               | N < 10    | < 10        | 87.18  | 93.00  | RV    |        | N < 10  | < 10 | 87.18  | > 95    | RV          | 87.18  | > 95    | RV          | 87.18  |
| TION, DISTRIB |           |             |        | 1      |       |        |         |      |        | ' '     |             |        |         |             |        |
| UTION, &      |           |             |        |        |       |        |         |      |        |         |             |        |         |             |        |
| LOGISTICS     |           |             |        |        |       |        |         |      |        |         |             |        |         |             |        |
| LOGISTICS     |           |             |        |        |       |        |         |      |        |         |             |        |         |             |        |