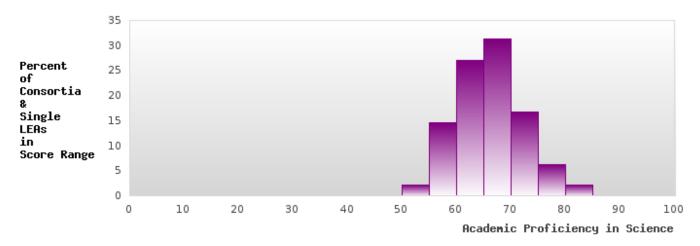

#### ACADEMIC PROFICIENCY SCORE IN SCIENCE

| YEAR  | SCORE | BASELINE/<br>TARGET | N   |
|-------|-------|---------------------|-----|
| 2019  | 62.19 | 53.26               | 207 |
| 2020* |       | 53.51               |     |
| 2021  | 68.96 | 48.4                | 199 |
| 2022  | 65.69 | 48.65               | 235 |
| 2023  | 70.57 | 48.9                | 209 |

N: Number of Concentrators with Test Scores Included in the Score

### DISTRIBUTION OF CONSORTIA AND SINGLE LEA SCORES FOR ACADEMIC PROFICIENCY IN SCIENCE

SEARCY SCHOOL DISTRICT Page 28/107 Table of Contents

<sup>\*</sup>State-required academic achievement tests were waived in 2020 due to COVID19.