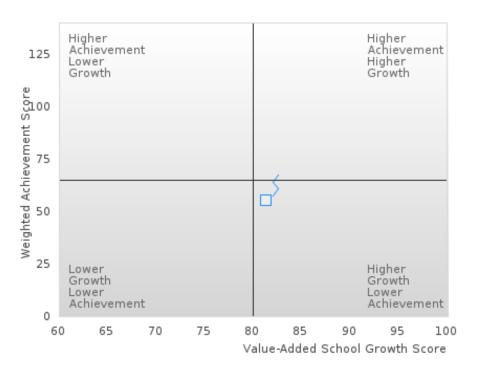

### ACADEMIC PERFORMANCE MEASURES [2S1, 2S2, 2S3]

#### SEARCY SCHOOL DISTRICT

The Academic Proficiency Performance Measures (Reading/Language Arts [1S1]; Mathematics [1S2]; Science [1S3]) in Arkansas's approved Perkins V plan are designed to align with the achievement and growth measures in Arkansas's approved ESSA plan. This alignment provides schools with a unified focus on increased rigor and relevance in student learning opportunities within a student-focused learning system to improve academic proficiency and increase students' readiness for college, career, and community engagement.

#### Assessments Included:

Act Aspire (Grades 9 - 10) • Dynamic Learning Maps (Grades 9 - 10) • ACT (Grades 11 -12 [3-yr best])

Academic Proficiency Score Calculation:

- Weighted Achievement (Grades 9 12) and Value-Added Growth Scores (Grades 9 -10)
   Included in Score
- Reading/Language Arts, Mathematics, and Science calculated separately
- Calculated for all schools with Grades 9, 10, 11, and/or 12

#### General Formula for Academic Proficiency Score for Each Subject

ELA Academic Proficiency Score =

ELA Weighted Achievement Score  $\times$  (0.50) + ELA Mean Value – Added Growth Score  $\times$  (0.50)