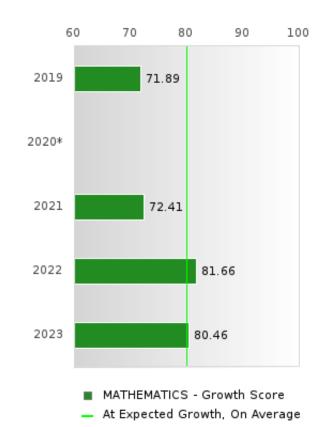

Math Academic Proficiency Score =

 $Math\ Weighted\ Achievement\ Score \times (0.50) + Math\ Mean\ Value - Added\ Growth\ Score \times (0.50)$ 

Science Academic Proficiency Score =

Science Weighted Achievement Score  $\times$  (0.50) + Science Mean Value – Added Growth Score  $\times$  (0.50)