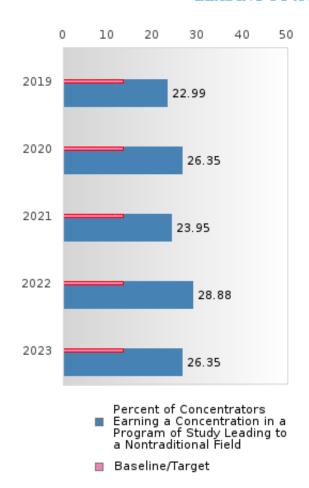

#### PERFORMANCE MEASURE SCORES FOR CONCENTRATORS ONLY

| PERFORMANCE       |       | DIS   | TRICT SCO | ORE   |       | STATE SCORE |       |       |       |       |  |  |
|-------------------|-------|-------|-----------|-------|-------|-------------|-------|-------|-------|-------|--|--|
| MEASURES          | 2019  | 2020  | 2021      | 2022  | 2023  | 2019        | 2020  | 2021  | 2022  | 2023  |  |  |
| 3S1: POST-PROGRAM |       |       | 79.87     | 88.17 | 93.33 |             |       | 81.92 | 81.38 | 82.78 |  |  |
| PLACEMENT         |       |       |           |       |       |             |       |       |       |       |  |  |
|                   |       |       |           |       |       |             |       |       |       |       |  |  |
| 4S1: NON-         | 22.99 | 26.42 | 23.95     | 28.88 | 26.35 | 31.31       | 31.34 | 30.03 | 43.00 | 39.14 |  |  |
| TRADITIONAL       |       |       |           |       |       |             |       |       |       |       |  |  |
| PROGRAM           |       |       |           |       |       |             |       |       |       |       |  |  |
| CONCENTRATION     |       |       |           |       |       |             |       |       |       |       |  |  |
| 5S1: INDUSTRY     |       |       |           | 42.34 | 62.89 |             |       | 14.46 | 47.36 | 55.22 |  |  |
| CERTIFICATIONS    |       |       |           |       |       |             |       |       |       |       |  |  |
|                   |       |       |           |       |       |             |       |       |       |       |  |  |