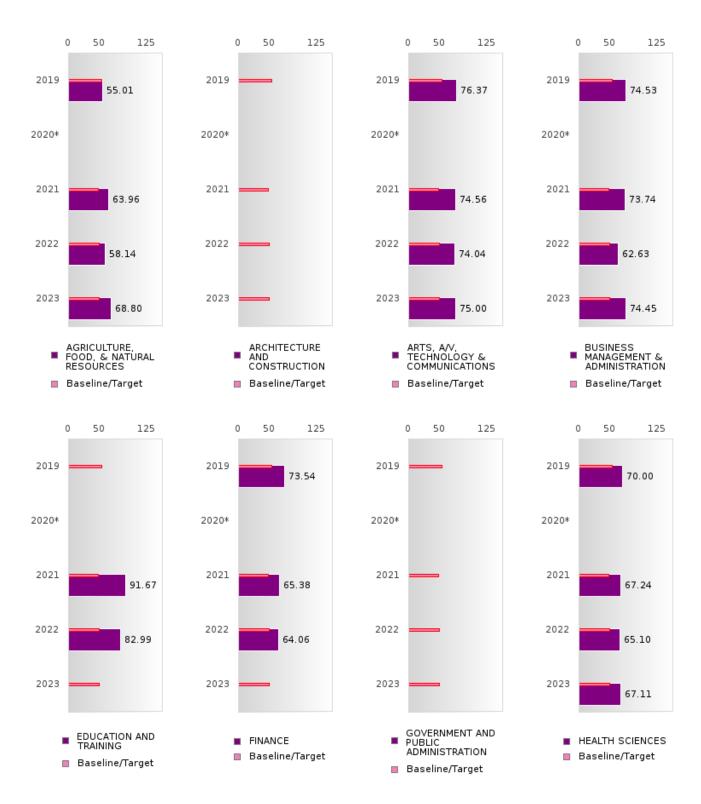

### CONSORTIUM FIVE-YEAR EXTENDED ADJUSTED COHORT GRADUATION RATE BY CLUSTER

SEARCY SCHOOL DISTRICT Page 21/107 Table of Contents

### CONSORTIUM FIVE-YEAR EXTENDED ADJUSTED COHORT GRADUATION RATE BY CLUSTER

SEARCY SCHOOL DISTRICT Page 22/107 Table of Contents

### FIVE-YEAR EXTENDED ADJUSTED GRADUATION RATE BY CLUSTER

| RACE          |        | 2019 |           |        | 2020  |         |       | 2021  |        |        | 2022 |        |        | 2023 |         |
|---------------|--------|------|-----------|--------|-------|---------|-------|-------|--------|--------|------|--------|--------|------|---------|
| 10102         | Score  | N    | Target    | Score  | N     | Target  | Score | N     | Target | Score  | N    | Target | Score  | N    | Target  |
|               | Beore  |      | VE-YE     |        | ENDEL |         |       | OHORT |        | JATION |      | Turget | Beere  | - '  | Target  |
| AGRICULTUR    | > 95   | RV   | 90.4      | 95.00  | RV    | 90.4    | > 95  | RV    | 90.4   | 94.00  | RV   | 90.4   | 83.00  | RV   | 90.4    |
| E, FOOD, &    |        |      | , , , ,   | 7      |       |         |       |       |        |        |      |        | 55.55  |      |         |
| NATURAL       |        |      |           |        |       |         |       |       |        |        |      |        |        |      |         |
| RESOURCES     |        |      |           |        |       |         |       |       |        |        |      |        |        |      |         |
| ARCHITECTU    |        |      | 90.4      |        |       | 90.4    |       |       | 90.4   |        |      | 90.4   |        |      | 90.4    |
| RE AND CONS   |        |      | , , , , , |        |       | , , , , |       |       | 70     |        |      | 70     |        |      | , , , , |
| TRUCTION      |        |      |           |        |       |         |       |       |        |        |      |        |        |      |         |
| ARTS, A/V,    | > 95   | RV   | 90.4      | N < 10 | < 10  | 90.4    | > 95  | RV    | 90.4   | 82.00  | RV   | 90.4   | N < 10 | < 10 | 90.4    |
| TECHNOLOGY    | 7 70   | 11,  | , , , ,   | 1, 110 | 110   | ,       | , , , | 10,   | 70     | 02.00  | 20,  | 70     | 1, 110 | 110  | , , , , |
| & COMMUNIC    |        |      |           |        |       |         |       |       |        |        |      |        |        |      |         |
| ATIONS        |        |      |           |        |       |         |       |       |        |        |      |        |        |      |         |
| BUSINESS MA   | > 95   | RV   | 90.4      | > 95   | RV    | 90.4    | > 95  | RV    | 90.4   | 94.00  | RV   | 90.4   | 90.00  | RV   | 90.4    |
| NAGEMENT &    |        |      |           |        |       |         |       |       |        |        |      |        | 7 0.00 |      |         |
| ADMINISTRAT   |        |      |           |        |       |         |       |       |        |        |      |        |        |      |         |
| ION           |        |      |           |        |       |         |       |       |        |        |      |        |        |      |         |
| EDUCATION     |        |      | 90.4      | N < 10 | < 10  | 90.4    | > 95  | RV    | 90.4   | N < 10 | < 10 | 90.4   | > 95   | RV   | 90.4    |
| AND           |        |      | , , , ,   | 1, 110 | 110   | ,       | , , , | 10,   | 70     | 1, 110 | 110  | 70     |        | 21,  | , , , , |
| TRAINING      |        |      |           |        |       |         |       |       |        |        |      |        |        |      |         |
| FINANCE       | > 95   | RV   | 90.4      | 95.00  | RV    | 90.4    | > 95  | RV    | 90.4   | N < 10 | < 10 | 90.4   | > 95   | RV   | 90.4    |
| GOVERNMEN     | 1.70   |      | 90.4      | N < 10 | < 10  | 90.4    | 1     |       | 90.4   |        |      | 90.4   | N < 10 | < 10 | 90.4    |
| T AND PUBLIC  |        |      |           |        |       |         |       |       |        |        |      |        |        |      |         |
| ADMINISTRAT   |        |      |           |        |       |         |       |       |        |        |      |        |        |      |         |
| ION           |        |      |           |        |       |         |       |       |        |        |      |        |        |      |         |
| HEALTH        | > 95   | RV   | 90.4      | N < 10 | < 10  | 90.4    | > 95  | RV    | 90.4   | 92.00  | RV   | 90.4   | > 95   | RV   | 90.4    |
| SCIENCES      |        |      |           |        |       |         |       |       |        |        |      |        |        |      |         |
| HOSPITALITY   | N < 10 | < 10 | 90.4      | 95.00  | RV    | 90.4    | > 95  | RV    | 90.4   | 85.00  | RV   | 90.4   | > 95   | RV   | 90.4    |
| & TOURISM     |        |      |           |        |       |         |       |       |        |        |      |        |        |      |         |
| HUMAN         | 92.00  | RV   | 90.4      | > 95   | RV    | 90.4    | 93.00 | RV    | 90.4   | 90.00  | RV   | 90.4   | > 95   | RV   | 90.4    |
| SERVICES      |        |      |           |        |       |         |       |       |        |        |      |        |        |      |         |
| INFORMATIO    | > 95   | RV   | 90.4      | > 95   | RV    | 90.4    | > 95  | RV    | 90.4   | 89.00  | RV   | 90.4   | > 95   | RV   | 90.4    |
| N             |        |      |           |        |       |         |       |       |        |        |      |        |        |      |         |
| TECHNOLOGY    |        |      |           |        |       |         |       |       |        |        |      |        |        |      |         |
| LAW, PUBLIC   |        |      | 90.4      |        |       | 90.4    |       |       | 90.4   |        |      | 90.4   |        |      | 90.4    |
| SAFETY,       |        |      |           |        |       |         |       |       |        |        |      |        |        |      |         |
| CORRECTION    |        |      |           |        |       |         |       |       |        |        |      |        |        |      |         |
| S, AND        |        |      |           |        |       |         |       |       |        |        |      |        |        |      |         |
| SECURITY      |        |      |           |        |       |         |       |       |        |        |      |        |        |      |         |
| MANUFACTU     | N < 10 | < 10 | 90.4      |        |       | 90.4    |       |       | 90.4   |        |      | 90.4   |        |      | 90.4    |
| RING          |        |      |           |        |       |         |       |       |        |        |      |        |        |      |         |
| MARKETING     | N < 10 | < 10 | 90.4      | 93.00  | RV    | 90.4    | 95.00 | RV    | 90.4   | N < 10 | < 10 | 90.4   | > 95   | RV   | 90.4    |
| STEM          |        |      | 90.4      |        |       | 90.4    |       |       | 90.4   |        |      | 90.4   |        |      | 90.4    |
| TRANSPORTA    | N < 10 | < 10 | 90.4      | N < 10 | < 10  | 90.4    | 93.00 | RV    | 90.4   | N < 10 | < 10 | 90.4   | > 95   | RV   | 90.4    |
| TION, DISTRIB |        |      |           |        |       |         |       |       |        |        |      |        |        |      |         |
| UTION, &      |        |      |           |        |       |         |       |       |        |        |      |        |        |      |         |
| LOGISTICS     |        |      |           |        |       |         |       |       |        |        |      |        |        |      |         |