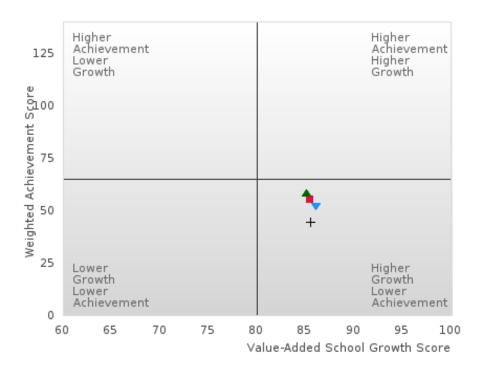

### ACADEMIC PERFORMANCE MEASURES [2S1, 2S2, 2S3]

#### SEARCY SCHOOL DISTRICT

The Academic Proficiency Performance Measures (Reading/Language Arts [1S1]; Mathematics [1S2]; Science [1S3]) in Arkansas's approved Perkins V plan are designed to align with the achievement and growth measures in Arkansas's approved ESSA plan. This alignment provides schools with a unified focus on increased rigor and relevance in student learning opportunities within a student-focused learning system to improve academic proficiency and increase students' readiness for college, career, and community engagement.

#### Assessments Included:

Act Aspire (Grades 9 - 10) • Dynamic Learning Maps (Grades 9 - 10) • ACT (Grades 11 -12 [3-yr best])

Academic Proficiency Score Calculation:

- Weighted Achievement (Grades 9 12) and Value-Added Growth Scores (Grades 9 -10)
   Included in Score
- Reading/Language Arts, Mathematics, and Science calculated separately
- Calculated for all schools with Grades 9, 10, 11, and/or 12

#### General Formula for Academic Proficiency Score for Each Subject

ELA Academic Proficiency Score =

ELA Weighted Achievement Score  $\times$  (0.50) + ELA Mean Value – Added Growth Score  $\times$  (0.50)