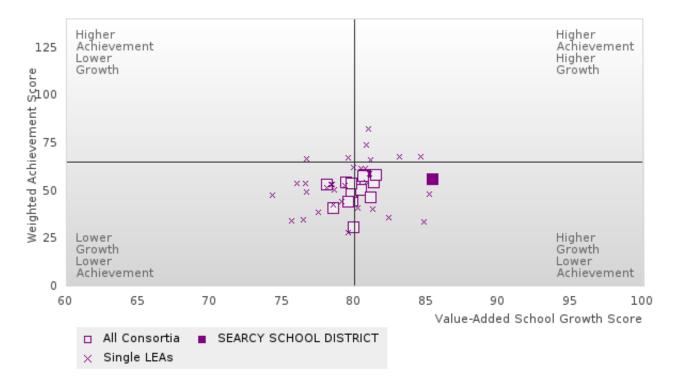

#### CONSORTIUM FOUR-YEAR ADJUSTED COHORT GRADUATION RATE BY RACE/ETHNICITY

SEARCY SCHOOL DISTRICT Page 11/107 Table of Contents

### SEARCY SCHOOL DISTRICT

### CONSORTIUM FIVE-YEAR EXTENDED ADJUSTED COHORT GRADUATION RATE BY RACE/ETHNICITY

SEARCY SCHOOL DISTRICT Page 12/107 Table of Contents