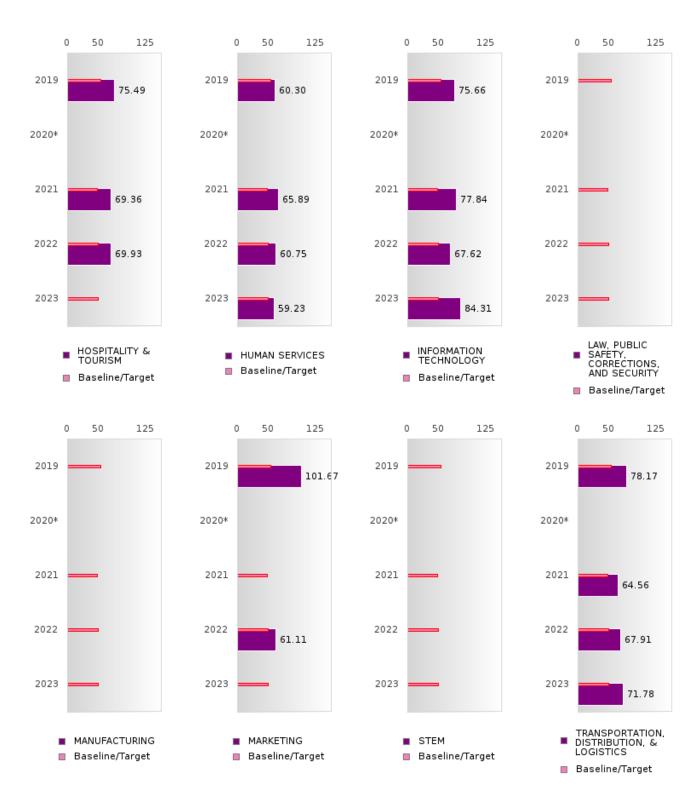

### CONSORTIUM FIVE-YEAR EXTENDED ADJUSTED COHORT GRADUATION RATE BY CLUSTER

SEARCY SCHOOL DISTRICT Page 21/107 Table of Contents

### CONSORTIUM FIVE-YEAR EXTENDED ADJUSTED COHORT GRADUATION RATE BY CLUSTER

SEARCY SCHOOL DISTRICT Page 22/107 Table of Contents

### FIVE-YEAR EXTENDED ADJUSTED GRADUATION RATE BY CLUSTER

| RACE          |        | 2019 |           |        | 2020  |         |       | 2021  |        |        | 2022 |        |        | 2023 |         |
|---------------|--------|------|-----------|--------|-------|---------|-------|-------|--------|--------|------|--------|--------|------|---------|
| 10102         | Score  | N    | Target    | Score  | N     | Target  | Score | N     | Target | Score  | N    | Target | Score  | N    | Target  |
|               | Beore  |      | VE-YE     |        | ENDEL |         |       | OHORT |        | JATION |      | Turget | Beere  | - '  | Target  |
| AGRICULTUR    | > 95   | RV   | 90.4      | 95.00  | RV    | 90.4    | > 95  | RV    | 90.4   | 94.00  | RV   | 90.4   | 83.00  | RV   | 90.4    |
| E, FOOD, &    |        |      | , , , ,   | 7      |       |         |       |       |        |        |      |        | 55.55  |      |         |
| NATURAL       |        |      |           |        |       |         |       |       |        |        |      |        |        |      |         |
| RESOURCES     |        |      |           |        |       |         |       |       |        |        |      |        |        |      |         |
| ARCHITECTU    |        |      | 90.4      |        |       | 90.4    |       |       | 90.4   |        |      | 90.4   |        |      | 90.4    |
| RE AND CONS   |        |      | , , , , , |        |       | , , , , |       |       | 70     |        |      | 70     |        |      | , , , , |
| TRUCTION      |        |      |           |        |       |         |       |       |        |        |      |        |        |      |         |
| ARTS, A/V,    | > 95   | RV   | 90.4      | N < 10 | < 10  | 90.4    | > 95  | RV    | 90.4   | 82.00  | RV   | 90.4   | N < 10 | < 10 | 90.4    |
| TECHNOLOGY    | 7 70   | 11,  | , , , ,   | 1, 110 | 110   | ,       | , , , | 10,   | 70     | 02.00  | 20,  | 70     | 1, 110 | 110  | , , , , |
| & COMMUNIC    |        |      |           |        |       |         |       |       |        |        |      |        |        |      |         |
| ATIONS        |        |      |           |        |       |         |       |       |        |        |      |        |        |      |         |
| BUSINESS MA   | > 95   | RV   | 90.4      | > 95   | RV    | 90.4    | > 95  | RV    | 90.4   | 94.00  | RV   | 90.4   | 90.00  | RV   | 90.4    |
| NAGEMENT &    |        |      |           |        |       |         |       |       |        |        |      |        | 7 0.00 |      |         |
| ADMINISTRAT   |        |      |           |        |       |         |       |       |        |        |      |        |        |      |         |
| ION           |        |      |           |        |       |         |       |       |        |        |      |        |        |      |         |
| EDUCATION     |        |      | 90.4      | N < 10 | < 10  | 90.4    | > 95  | RV    | 90.4   | N < 10 | < 10 | 90.4   | > 95   | RV   | 90.4    |
| AND           |        |      | , , , ,   | 1, 110 | 110   | ,       | , , , | 10,   | 70     | 1, 110 | 110  | 70     |        | 21,  | , , , , |
| TRAINING      |        |      |           |        |       |         |       |       |        |        |      |        |        |      |         |
| FINANCE       | > 95   | RV   | 90.4      | 95.00  | RV    | 90.4    | > 95  | RV    | 90.4   | N < 10 | < 10 | 90.4   | > 95   | RV   | 90.4    |
| GOVERNMEN     | 1.70   |      | 90.4      | N < 10 | < 10  | 90.4    | 1     |       | 90.4   |        |      | 90.4   | N < 10 | < 10 | 90.4    |
| T AND PUBLIC  |        |      |           |        |       |         |       |       |        |        |      |        |        |      |         |
| ADMINISTRAT   |        |      |           |        |       |         |       |       |        |        |      |        |        |      |         |
| ION           |        |      |           |        |       |         |       |       |        |        |      |        |        |      |         |
| HEALTH        | > 95   | RV   | 90.4      | N < 10 | < 10  | 90.4    | > 95  | RV    | 90.4   | 92.00  | RV   | 90.4   | > 95   | RV   | 90.4    |
| SCIENCES      |        |      |           |        |       |         |       |       |        |        |      |        |        |      |         |
| HOSPITALITY   | N < 10 | < 10 | 90.4      | 95.00  | RV    | 90.4    | > 95  | RV    | 90.4   | 85.00  | RV   | 90.4   | > 95   | RV   | 90.4    |
| & TOURISM     |        |      |           |        |       |         |       |       |        |        |      |        |        |      |         |
| HUMAN         | 92.00  | RV   | 90.4      | > 95   | RV    | 90.4    | 93.00 | RV    | 90.4   | 90.00  | RV   | 90.4   | > 95   | RV   | 90.4    |
| SERVICES      |        |      |           |        |       |         |       |       |        |        |      |        |        |      |         |
| INFORMATIO    | > 95   | RV   | 90.4      | > 95   | RV    | 90.4    | > 95  | RV    | 90.4   | 89.00  | RV   | 90.4   | > 95   | RV   | 90.4    |
| N             |        |      |           |        |       |         |       |       |        |        |      |        |        |      |         |
| TECHNOLOGY    |        |      |           |        |       |         |       |       |        |        |      |        |        |      |         |
| LAW, PUBLIC   |        |      | 90.4      |        |       | 90.4    |       |       | 90.4   |        |      | 90.4   |        |      | 90.4    |
| SAFETY,       |        |      |           |        |       |         |       |       |        |        |      |        |        |      |         |
| CORRECTION    |        |      |           |        |       |         |       |       |        |        |      |        |        |      |         |
| S, AND        |        |      |           |        |       |         |       |       |        |        |      |        |        |      |         |
| SECURITY      |        |      |           |        |       |         |       |       |        |        |      |        |        |      |         |
| MANUFACTU     | N < 10 | < 10 | 90.4      |        |       | 90.4    |       |       | 90.4   |        |      | 90.4   |        |      | 90.4    |
| RING          |        |      |           |        |       |         |       |       |        |        |      |        |        |      |         |
| MARKETING     | N < 10 | < 10 | 90.4      | 93.00  | RV    | 90.4    | 95.00 | RV    | 90.4   | N < 10 | < 10 | 90.4   | > 95   | RV   | 90.4    |
| STEM          |        |      | 90.4      |        |       | 90.4    |       |       | 90.4   |        |      | 90.4   |        |      | 90.4    |
| TRANSPORTA    | N < 10 | < 10 | 90.4      | N < 10 | < 10  | 90.4    | 93.00 | RV    | 90.4   | N < 10 | < 10 | 90.4   | > 95   | RV   | 90.4    |
| TION, DISTRIB |        |      |           |        |       |         |       |       |        |        |      |        |        |      |         |
| UTION, &      |        |      |           |        |       |         |       |       |        |        |      |        |        |      |         |
| LOGISTICS     |        |      |           |        |       |         |       |       |        |        |      |        |        |      |         |