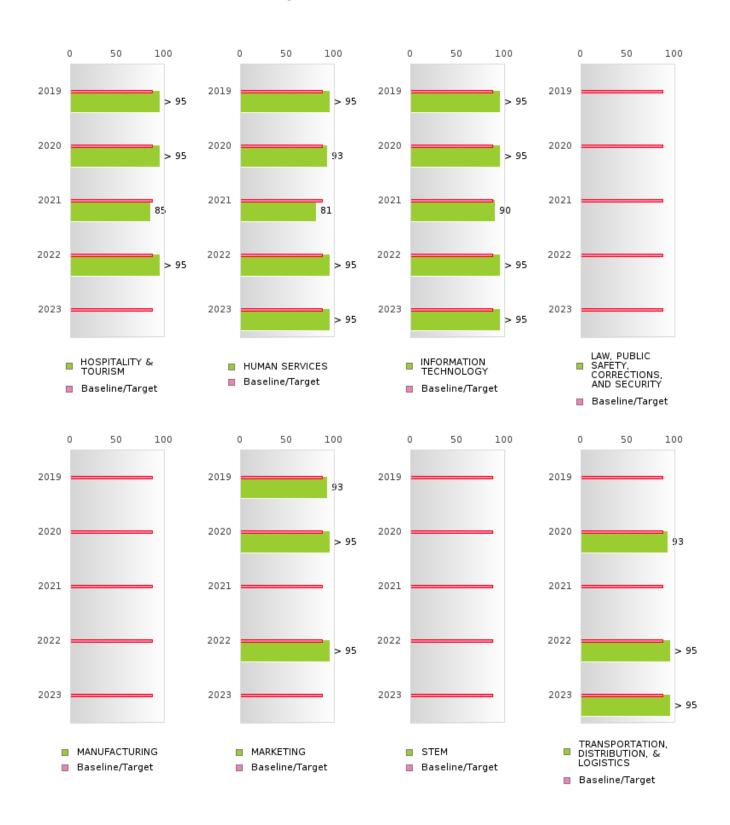

#### FOUR-YEAR ADJUSTED GRADUATION RATE BY CLUSTER

| RACE          |           | 2019        |        |        | 2020  |        |         | 2021 |        |         | 2022        |        |         | 2023        |        |
|---------------|-----------|-------------|--------|--------|-------|--------|---------|------|--------|---------|-------------|--------|---------|-------------|--------|
| RUICE         | Score     | N           | Target | Score  | <br>N | Target | Score   | N    | Target | Score   | N N         | Target | Score   | N 2023      | Target |
|               | Beore     |             |        | UR-YEA |       |        | COHOR'  |      |        | ON RATE |             | Target | Score   | 11          | Target |
| AGRICULTUR    | 95.00     | RV          | 87.18  | > 95   | RV    | 87.18  | 91.00   | RV   | 87.18  | 83.00   | RV          | 87.18  | > 95    | RV          | 87.18  |
| E, FOOD, &    | 75.00     | 10,         | 07.10  | 7 75   | 17,   | 07.10  | 71.00   | IC V | 07.10  | 05.00   | 10,         | 07.10  | 7 75    | 10,         | 07.10  |
| NATURAL       |           |             |        |        |       |        |         |      |        |         |             |        |         |             |        |
| RESOURCES     |           |             |        |        |       |        |         |      |        |         |             |        |         |             |        |
| ARCHITECTU    |           |             | 87.18  |        |       | 87.18  |         |      | 87.18  |         |             | 87.18  |         |             | 87.18  |
| RE AND CONS   |           |             | 07.10  |        |       | 07.10  |         |      | 07.10  |         |             | 07.10  |         |             | 07.10  |
| TRUCTION      |           |             |        |        |       |        |         |      |        |         |             |        |         |             |        |
|               | N < 10    | < 10        | 87.18  | > 95   | RV    | 87.18  | 82.00   | RV   | 87 18  | N < 10  | < 10        | 87 18  | N < 10  | < 10        | 87.18  |
| TECHNOLOGY    | 14 < 10   | < 10        | 07.10  | 7 )5   | IX V  | 07.10  | 02.00   | IX v | 07.10  | 11 < 10 | < 10        | 07.10  | 14 < 10 | < 10        | 07.10  |
| & COMMUNIC    |           |             |        |        |       |        |         |      |        |         |             |        |         |             |        |
| ATIONS        |           |             |        |        |       |        |         |      |        |         |             |        |         |             |        |
| BUSINESS MA   | > 95      | RV          | 87.18  | > 95   | RV    | 87.18  | 94.00   | RV   | 87.18  | 90.00   | RV          | 87.18  | > 95    | RV          | 87.18  |
| NAGEMENT &    | 7 75      | 17.         | 07.10  | 7 75   | 17.   | 07.10  | 77.00   | 10,  | 07.10  | 70.00   | 17. 1       | 07.10  | 7 75    | 17.         | 07.10  |
| ADMINISTRAT   |           |             |        |        |       |        |         |      |        |         |             |        |         |             |        |
| ION           |           |             |        |        |       |        |         |      |        |         |             |        |         |             |        |
|               | N < 10    | < 10        | 87.18  | > 95   | RV    | 87 18  | N < 10  | < 10 | 87.18  | > 95    | RV          | 87 18  | N < 10  | < 10        | 87.18  |
| AND           | 11 < 10   | 10          | 07.10  | 7 75   | 17,   | 07.10  | 14 < 10 | < 10 | 07.10  | 7 75    | 10,         | 07.10  | 11 10   | < 10        | 07.10  |
| TRAINING      |           |             |        |        |       |        |         |      |        |         |             |        |         |             |        |
| FINANCE       | 95.00     | RV          | 87.18  | > 95   | RV    | 87 18  | N < 10  | < 10 | 87.18  | > 95    | RV          | 87 18  | N < 10  | < 10        | 87.18  |
| GOVERNMEN     | 7 0 1 0 0 | < 10        | 87.18  | 7 75   | IX v  | 87.18  | 14 < 10 | 110  |        | N < 10  | < 10        | 87.18  | 11 < 10 | <b>\ 10</b> | 87.18  |
| T AND PUBLIC  | 14 < 10   | <b>\ 10</b> | 07.10  |        |       | 07.10  |         |      | 07.10  | 11 10   | <b>\ 10</b> | 07.10  |         |             | 07.10  |
| ADMINISTRAT   |           |             |        |        |       |        |         |      |        |         |             |        |         |             |        |
| ION           |           |             |        |        |       |        |         |      |        |         |             |        |         |             |        |
| HEALTH        | N < 10    | < 10        | 87.18  | > 95   | RV    | 87.18  | 92.00   | RV   | 87.18  | > 95    | RV          | 87.18  | > 95    | RV          | 87.18  |
| SCIENCES      | 1, 110    |             | 07.10  |        | 1.    | 07.10  | 72.00   | 10.  | 07.10  |         | 10.         | 07.10  |         | 10.         | 07.12  |
| HOSPITALITY   | 95.00     | RV          | 87.18  | > 95   | RV    | 87.18  | 85.00   | RV   | 87.18  | > 95    | RV          | 87.18  | N < 10  | < 10        | 87.18  |
| & TOURISM     | ,,,,,     |             | 0      |        |       | 0,     | 90      |      | 0      | , ,,    |             | 0,     |         | 1           | 07.120 |
| HUMAN         | > 95      | RV          | 87.18  | 93.00  | RV    | 87.18  | 81.00   | RV   | 87.18  | > 95    | RV          | 87.18  | > 95    | RV          | 87.18  |
| SERVICES      | ' '       |             |        | 1      |       |        |         | 1    |        | ' '     |             |        |         |             |        |
| INFORMATIO    | > 95      | RV          | 87.18  | > 95   | RV    | 87.18  | 90.00   | RV   | 87.18  | > 95    | RV          | 87.18  | > 95    | RV          | 87.18  |
| N             |           |             |        |        |       |        |         |      |        |         |             |        |         |             |        |
| TECHNOLOGY    |           |             |        |        |       |        |         |      |        |         |             |        |         |             |        |
| LAW, PUBLIC   |           |             | 87.18  |        |       | 87.18  |         |      | 87.18  |         |             | 87.18  |         |             | 87.18  |
| SAFETY,       |           |             |        |        |       |        |         |      |        |         |             |        |         |             |        |
| CORRECTION    |           |             |        |        |       |        |         |      |        |         |             |        |         |             |        |
| S, AND        |           |             |        |        |       |        |         |      |        |         |             |        |         |             |        |
| SECURITY      |           |             |        |        |       |        |         |      |        |         |             |        |         |             |        |
| MANUFACTU     |           |             | 87.18  |        |       | 87.18  |         |      | 87.18  |         |             | 87.18  |         |             | 87.18  |
| RING          |           |             |        |        |       |        |         |      |        |         |             |        |         |             |        |
| MARKETING     | 93.00     | RV          | 87.18  | 95.00  | RV    | 87.18  | N < 10  | < 10 | 87.18  | > 95    | RV          | 87.18  | N < 10  | < 10        | 87.18  |
| STEM          |           |             | 87.18  |        |       | 87.18  |         |      | 87.18  |         |             | 87.18  |         |             | 87.18  |
|               | N < 10    | < 10        | 87.18  | 93.00  | RV    |        | N < 10  | < 10 | 87.18  | > 95    | RV          | 87.18  | > 95    | RV          | 87.18  |
| TION, DISTRIB |           |             |        | 1      |       |        |         |      |        | ' '     |             |        |         |             |        |
| UTION, &      |           |             |        |        |       |        |         |      |        |         |             |        |         |             |        |
| LOGISTICS     |           |             |        |        |       |        |         |      |        |         |             |        |         |             |        |
| LOGISTICS     |           |             |        |        |       |        |         |      |        |         |             |        |         |             |        |