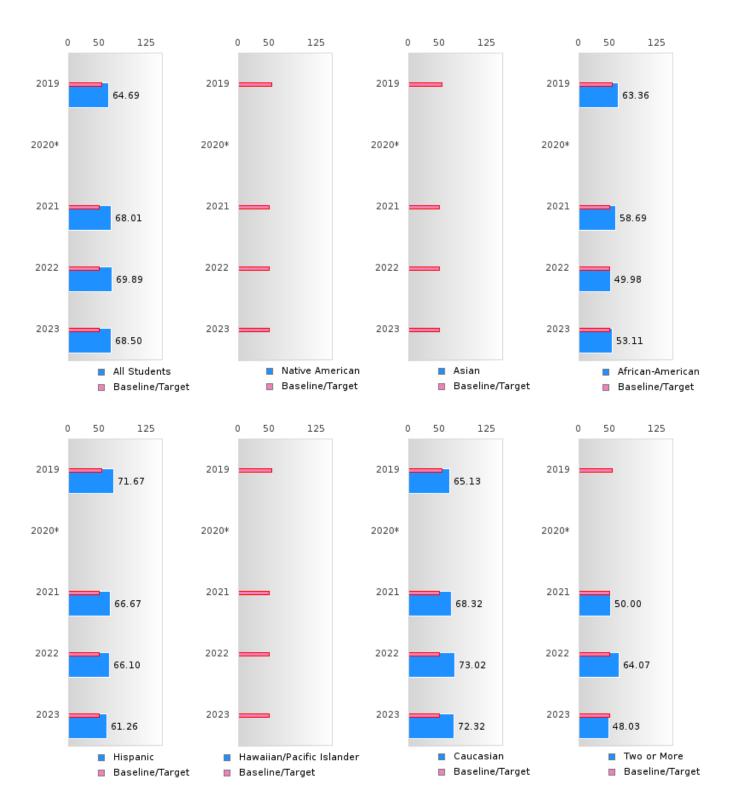

### CONCENTRATORS' PERKINS V PERFORMANCE MEASURE SCORES

| PERFORMANCE                                                        |       | DIS  | TRICT SCO | ORE   |       |       | ST    | ATE SCO | RE    |       |
|--------------------------------------------------------------------|-------|------|-----------|-------|-------|-------|-------|---------|-------|-------|
| MEASURES                                                           | 2019  | 2020 | 2021      | 2022  | 2023  | 2019  | 2020  | 2021    | 2022  | 2023  |
| 1S1: FOUR-YEAR<br>GRADUATION RATE                                  | > 95  | > 95 | 87.76     | 93.52 | > 95  | 96.89 | 97.53 | 96.22   | 96.59 | 97.23 |
| 1S2: FIVE-YEAR EXTENDED GRADUATION RATE                            | > 95  | > 95 | > 95      | 90.63 | 93.46 | 97.50 | 97.46 | 97.99   | 96.93 | 97.07 |
| 2S1: ACADEMIC<br>PROFICIENCY SCORE<br>IN READING<br>LANGUAGE ARTS* | 64.69 |      | 68.01     | 69.89 | 68.50 | 67.19 |       | 65.7    | 65.93 | 65.92 |
| 2S2: ACADEMIC<br>PROFICIENCY SCORE<br>IN MATHEMATICS*              | 57.91 |      | 59.19     | 63.06 | 60.92 | 61.23 |       | 59.94   | 59.53 | 58.53 |
| 2S3: ACADEMIC<br>PROFICIENCY IN<br>SCIENCE*                        | 62.19 |      | 68.96     | 65.69 | 70.57 | 67.67 |       | 67.08   | 67.06 | 66.57 |

#### ACADEMIC PROFICIENCY SCORE IN READING LANGUAGE ARTS

| YEAR  | SCORE | BASELINE/ | N   |
|-------|-------|-----------|-----|
|       |       | TARGET    |     |
| 2019  | 64.69 | 52.78     | 206 |
| 2020* |       | 53.03     |     |
| 2021  | 68.01 | 48.45     | 199 |
| 2022  | 69.89 | 48.7      | 235 |
| 2023  | 68.50 | 48.95     | 209 |

N: Number of Concentrators with Test Scores Included in the Score