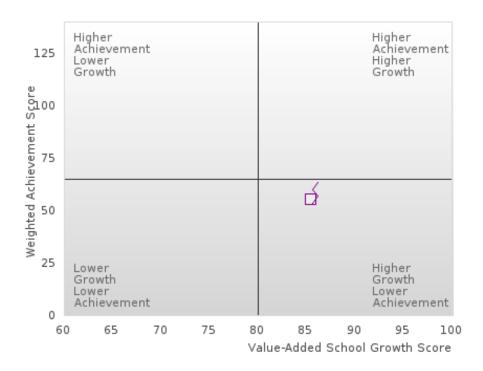

### ACADEMIC PERFORMANCE MEASURES [2S1, 2S2, 2S3]

#### SEARCY SCHOOL DISTRICT

The Academic Proficiency Performance Measures (Reading/Language Arts [1S1]; Mathematics [1S2]; Science [1S3]) in Arkansas's approved Perkins V plan are designed to align with the achievement and growth measures in Arkansas's approved ESSA plan. This alignment provides schools with a unified focus on increased rigor and relevance in student learning opportunities within a student-focused learning system to improve academic proficiency and increase students' readiness for college, career, and community engagement.

#### Assessments Included:

Act Aspire (Grades 9 - 10) • Dynamic Learning Maps (Grades 9 - 10) • ACT (Grades 11 -12 [3-yr best])

Academic Proficiency Score Calculation:

- Weighted Achievement (Grades 9 12) and Value-Added Growth Scores (Grades 9 -10)
   Included in Score
- Reading/Language Arts, Mathematics, and Science calculated separately
- Calculated for all schools with Grades 9, 10, 11, and/or 12

#### General Formula for Academic Proficiency Score for Each Subject

ELA Academic Proficiency Score =

ELA Weighted Achievement Score  $\times$  (0.50) + ELA Mean Value – Added Growth Score  $\times$  (0.50)