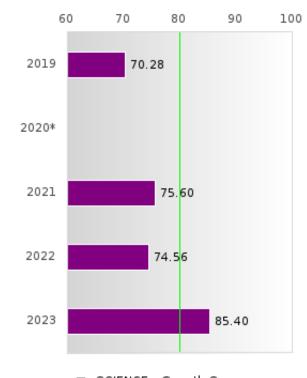

#### General Formula for Academic Proficiency Score for Each Subject

ELA Academic Proficiency Score =

ELA Weighted Achievement Score  $\times$  (0.50) + ELA Mean Value – Added Growth Score  $\times$  (0.50)