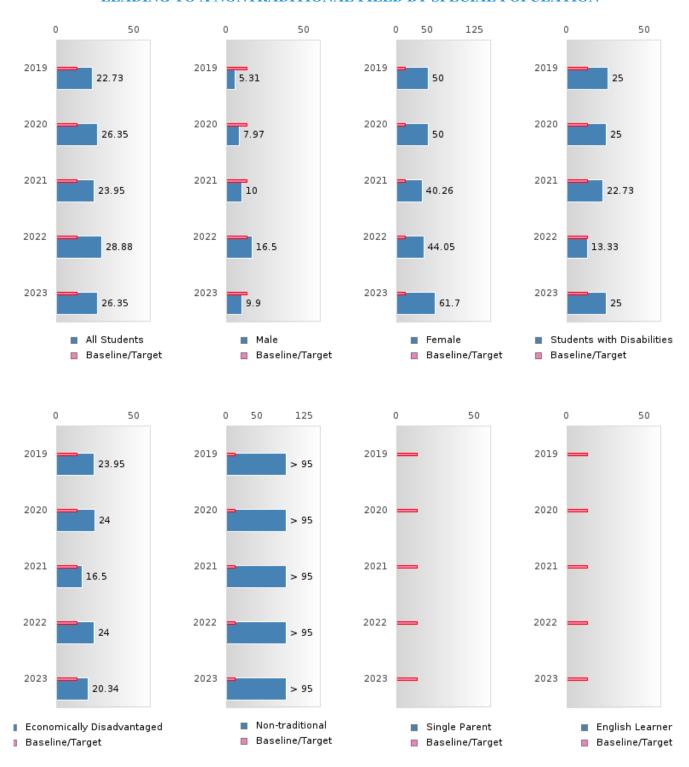

### CONSORTIUM FOUR-YEAR ADJUSTED COHORT GRADUATION RATE BY SPECIAL POPULATION

SEARCY SCHOOL DISTRICT Page 14/107 Table of Contents

### CONSORTIUM FOUR-YEAR ADJUSTED COHORT GRADUATION RATE BY SPECIAL POPULATION

SEARCY SCHOOL DISTRICT Page 15/107 Table of Contents

### CONSORTIUM FIVE-YEAR EXTENDED ADJUSTED COHORT GRADUATION RATE BY SPECIAL POPULATION

SEARCY SCHOOL DISTRICT Page 16/107 Table of Contents

### CONSORTIUM FIVE-YEAR EXTENDED ADJUSTED COHORT GRADUATION RATE BY SPECIAL POPULATION

SEARCY SCHOOL DISTRICT Page 17/107 Table of Contents

#### **GRADUATION RATE BY SPECIAL POPULATION**

| RACE                       |        | 2019 |        |        | 2020  |        |         | 2021 |        |         | 2022     |        |        | 2023 |        |  |
|----------------------------|--------|------|--------|--------|-------|--------|---------|------|--------|---------|----------|--------|--------|------|--------|--|
|                            | Score  | N    | Target | Score  | N     | Target | Score   | N    | Target | Score   | N        | Target | Score  | N    | Target |  |
|                            |        |      | FO     | UR-YEA | R ADJ | USTED  | COHOR'  | ΓGRA | DUATI( | ON RATE | <u>E</u> |        |        |      |        |  |
| All Students               | > 95   | RV   | 87.18  | > 95   | RV    | 87.18  | 87.76   | 98   | 87.18  | 93.52   | RV       | 87.18  | > 95   | RV   | 87.18  |  |
| Male                       | 91.94  | RV   | 87.18  | > 95   | RV    | 87.18  | 90.20   | RV   | 87.18  | 90.77   | RV       | 87.18  | > 95   | RV   | 87.18  |  |
| Female                     | > 95   | RV   | 87.18  | > 95   | RV    | 87.18  | 85.11   | RV   | 87.18  | > 95    | RV       | 87.18  | > 95   | RV   | 87.18  |  |
| Students with Disabilities | > 95   | RV   | 87.18  | 94.74  | RV    | 87.18  | 68.75   | RV   | 87.18  | > 95    | RV       | 87.18  | > 95   | RV   | 87.18  |  |
| Economically Disadvantaged | > 95   | RV   | 87.18  | 93.75  | RV    | 87.18  | 76.00   | 50   | 87.18  | 94.34   | RV       | 87.18  | > 95   | RV   | 87.18  |  |
| Non-traditional            | > 95   | RV   | 87.18  | 94.29  | RV    | 87.18  | 88.46   | RV   | 87.18  | 90.91   | RV       | 87.18  | > 95   | RV   | 87.18  |  |
| Single Parent              |        |      | 87.18  |        |       | 87.18  |         |      | 87.18  |         |          | 87.18  |        |      | 87.18  |  |
| English Learner            |        |      |        |        | < 10  |        | N < 10  | < 10 | 87.18  | N < 10  | < 10     | 87.18  | N < 10 | < 10 | 87.18  |  |
| Homeless                   | N < 10 | < 10 |        | N < 10 | < 10  |        | N < 10  | < 10 | 87.18  | N < 10  | < 10     | 87.18  | N < 10 | < 10 | 87.18  |  |
| Foster Care                |        |      |        | N < 10 | < 10  | 87.18  |         |      | 87.18  | N < 10  | < 10     | 87.18  |        |      | 87.18  |  |
| Military                   | N < 10 | < 10 | 87.18  | N < 10 | < 10  | 87.18  | N < 10  | < 10 | 87.18  | N < 10  | < 10     | 87.18  | N < 10 | < 10 | 87.18  |  |
| Dependent                  |        |      |        |        |       |        |         |      |        |         |          |        |        |      |        |  |
| Migrant                    | N < 10 | < 10 |        | N < 10 | < 10  |        | N < 10  | < 10 |        |         | < 10     |        | N < 10 | < 10 | 87.18  |  |
|                            |        |      |        | _      |       |        | STED CC |      |        | UATION  |          |        |        |      |        |  |
| All Students               | > 95   | RV   | 90.4   | > 95   | RV    | 90.4   | > 95    | RV   | 90.4   | 90.63   | RV       | 90.4   | 93.46  | RV   | 90.4   |  |
| Male                       | > 95   | RV   | 90.4   | 91.94  | RV    | 90.4   | > 95    | RV   | 90.4   | 92.16   | RV       | 90.4   | 90.77  | RV   | 90.4   |  |
| Female                     | > 95   | RV   | 90.4   | > 95   | RV    | 90.4   | > 95    | RV   | 90.4   | 88.89   | RV       | 90.4   | > 95   | RV   | 90.4   |  |
| Students with Disabilities | > 95   | RV   | 90.4   | > 95   | RV    | 90.4   | 94.74   | RV   | 90.4   | 87.50   | RV       | 90.4   | > 95   | RV   | 90.4   |  |
| Economically Disadvantaged | > 95   | RV   | 90.4   | > 95   | RV    | 90.4   | 93.75   | RV   | 90.4   | 81.63   | RV       | 90.4   | 94.23  | RV   | 90.4   |  |
| Non-traditional            |        |      | 90.4   | > 95   | RV    | 90.4   | 94.29   | RV   | 90.4   | 87.50   | RV       | 90.4   | 90.48  | RV   | 90.4   |  |
| Single Parent              |        |      | 90.4   |        |       | 90.4   |         |      | 90.4   |         |          | 90.4   |        |      | 90.4   |  |
| English Learner            | N < 10 | < 10 | 90.4   |        |       | 90.4   | N < 10  | < 10 | 90.4   | N < 10  | < 10     | 90.4   | N < 10 | < 10 | 90.4   |  |
| Homeless                   | > 95   | RV   | 90.4   | N < 10 | < 10  | 90.4   | N < 10  | < 10 | 90.4   | N < 10  | < 10     | 90.4   | N < 10 | < 10 | 90.4   |  |
| Foster Care                | N < 10 | < 10 | 90.4   |        |       | 90.4   | N < 10  | < 10 | 90.4   |         |          | 90.4   | N < 10 | < 10 | 90.4   |  |
| Military Dependent         | N < 10 | < 10 | 90.4   | N < 10 | < 10  | 90.4   | N < 10  | < 10 | 90.4   | N < 10  | < 10     | 90.4   | N < 10 | < 10 | 90.4   |  |
| Migrant                    | N < 10 | < 10 | 90.4   | N < 10 | < 10  | 90.4   | N < 10  | < 10 | 90.4   | N < 10  | < 10     | 90.4   | N < 10 | < 10 | 90.4   |  |