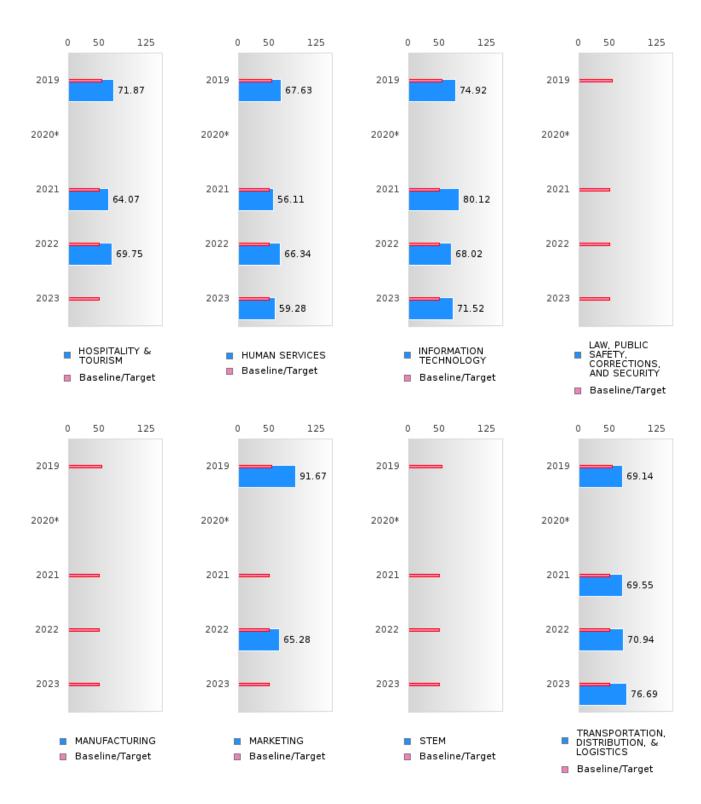

#### FOUR-YEAR ADJUSTED GRADUATION RATE BY CLUSTER

| RACE          |           | 2019        |        |        | 2020  |        |         | 2021 |        |         | 2022        |        |         | 2023        |        |
|---------------|-----------|-------------|--------|--------|-------|--------|---------|------|--------|---------|-------------|--------|---------|-------------|--------|
| RUICE         | Score     | N           | Target | Score  | <br>N | Target | Score   | N    | Target | Score   | N N         | Target | Score   | N 2023      | Target |
|               | Beore     |             |        | UR-YEA |       |        | COHOR'  |      |        | ON RATE |             | Target | Score   | 11          | Target |
| AGRICULTUR    | 95.00     | RV          | 87.18  | > 95   | RV    | 87.18  | 91.00   | RV   | 87.18  | 83.00   | RV          | 87.18  | > 95    | RV          | 87.18  |
| E, FOOD, &    | 75.00     | 10,         | 07.10  | 7 75   | 17,   | 07.10  | 71.00   | IC V | 07.10  | 05.00   | 10,         | 07.10  | 7 75    | 10,         | 07.10  |
| NATURAL       |           |             |        |        |       |        |         |      |        |         |             |        |         |             |        |
| RESOURCES     |           |             |        |        |       |        |         |      |        |         |             |        |         |             |        |
| ARCHITECTU    |           |             | 87.18  |        |       | 87.18  |         |      | 87.18  |         |             | 87.18  |         |             | 87.18  |
| RE AND CONS   |           |             | 07.10  |        |       | 07.10  |         |      | 07.10  |         |             | 07.10  |         |             | 07.10  |
| TRUCTION      |           |             |        |        |       |        |         |      |        |         |             |        |         |             |        |
|               | N < 10    | < 10        | 87.18  | > 95   | RV    | 87.18  | 82.00   | RV   | 87 18  | N < 10  | < 10        | 87 18  | N < 10  | < 10        | 87.18  |
| TECHNOLOGY    | 14 < 10   | < 10        | 07.10  | 7 )5   | IX V  | 07.10  | 02.00   | IX v | 07.10  | 11 < 10 | < 10        | 07.10  | 14 < 10 | < 10        | 07.10  |
| & COMMUNIC    |           |             |        |        |       |        |         |      |        |         |             |        |         |             |        |
| ATIONS        |           |             |        |        |       |        |         |      |        |         |             |        |         |             |        |
| BUSINESS MA   | > 95      | RV          | 87.18  | > 95   | RV    | 87.18  | 94.00   | RV   | 87.18  | 90.00   | RV          | 87.18  | > 95    | RV          | 87.18  |
| NAGEMENT &    | 7 75      | 17.         | 07.10  | 7 75   | 17.   | 07.10  | 77.00   | 10,  | 07.10  | 70.00   | 17. 1       | 07.10  | 7 75    | 17.         | 07.10  |
| ADMINISTRAT   |           |             |        |        |       |        |         |      |        |         |             |        |         |             |        |
| ION           |           |             |        |        |       |        |         |      |        |         |             |        |         |             |        |
|               | N < 10    | < 10        | 87.18  | > 95   | RV    | 87 18  | N < 10  | < 10 | 87.18  | > 95    | RV          | 87 18  | N < 10  | < 10        | 87.18  |
| AND           | 11 < 10   | 10          | 07.10  | 7 75   | 17,   | 07.10  | 14 < 10 | < 10 | 07.10  | 7 75    | 10,         | 07.10  | 11 10   | < 10        | 07.10  |
| TRAINING      |           |             |        |        |       |        |         |      |        |         |             |        |         |             |        |
| FINANCE       | 95.00     | RV          | 87.18  | > 95   | RV    | 87 18  | N < 10  | < 10 | 87.18  | > 95    | RV          | 87 18  | N < 10  | < 10        | 87.18  |
| GOVERNMEN     | 7 0 1 0 0 | < 10        | 87.18  | 7 75   | IX v  | 87.18  | 14 < 10 | 110  |        | N < 10  | < 10        | 87.18  | 11 < 10 | <b>\ 10</b> | 87.18  |
| T AND PUBLIC  | 14 < 10   | <b>\ 10</b> | 07.10  |        |       | 07.10  |         |      | 07.10  | 11 10   | <b>\ 10</b> | 07.10  |         |             | 07.10  |
| ADMINISTRAT   |           |             |        |        |       |        |         |      |        |         |             |        |         |             |        |
| ION           |           |             |        |        |       |        |         |      |        |         |             |        |         |             |        |
| HEALTH        | N < 10    | < 10        | 87.18  | > 95   | RV    | 87.18  | 92.00   | RV   | 87.18  | > 95    | RV          | 87.18  | > 95    | RV          | 87.18  |
| SCIENCES      | 1, 110    |             | 07.10  |        | 1.    | 07.10  | 72.00   | 10.  | 07.10  |         | 10.         | 07.10  |         | 10.         | 07.12  |
| HOSPITALITY   | 95.00     | RV          | 87.18  | > 95   | RV    | 87.18  | 85.00   | RV   | 87.18  | > 95    | RV          | 87.18  | N < 10  | < 10        | 87.18  |
| & TOURISM     | ,,,,,     |             | 0      |        |       | 0,     | 90      |      | 0      | , ,,    |             | 0,     |         | 1           | 07.120 |
| HUMAN         | > 95      | RV          | 87.18  | 93.00  | RV    | 87.18  | 81.00   | RV   | 87.18  | > 95    | RV          | 87.18  | > 95    | RV          | 87.18  |
| SERVICES      | ' '       |             |        | 1      |       |        |         | 1    |        | ' '     |             |        |         |             |        |
| INFORMATIO    | > 95      | RV          | 87.18  | > 95   | RV    | 87.18  | 90.00   | RV   | 87.18  | > 95    | RV          | 87.18  | > 95    | RV          | 87.18  |
| N             |           |             |        |        |       |        |         |      |        |         |             |        |         |             |        |
| TECHNOLOGY    |           |             |        |        |       |        |         |      |        |         |             |        |         |             |        |
| LAW, PUBLIC   |           |             | 87.18  |        |       | 87.18  |         |      | 87.18  |         |             | 87.18  |         |             | 87.18  |
| SAFETY,       |           |             |        |        |       |        |         |      |        |         |             |        |         |             |        |
| CORRECTION    |           |             |        |        |       |        |         |      |        |         |             |        |         |             |        |
| S, AND        |           |             |        |        |       |        |         |      |        |         |             |        |         |             |        |
| SECURITY      |           |             |        |        |       |        |         |      |        |         |             |        |         |             |        |
| MANUFACTU     |           |             | 87.18  |        |       | 87.18  |         |      | 87.18  |         |             | 87.18  |         |             | 87.18  |
| RING          |           |             |        |        |       |        |         |      |        |         |             |        |         |             |        |
| MARKETING     | 93.00     | RV          | 87.18  | 95.00  | RV    | 87.18  | N < 10  | < 10 | 87.18  | > 95    | RV          | 87.18  | N < 10  | < 10        | 87.18  |
| STEM          |           |             | 87.18  |        |       | 87.18  |         |      | 87.18  |         |             | 87.18  |         |             | 87.18  |
|               | N < 10    | < 10        | 87.18  | 93.00  | RV    |        | N < 10  | < 10 | 87.18  | > 95    | RV          | 87.18  | > 95    | RV          | 87.18  |
| TION, DISTRIB |           |             |        | 1      |       |        |         |      |        | ' '     |             |        |         |             |        |
| UTION, &      |           |             |        |        |       |        |         |      |        |         |             |        |         |             |        |
| LOGISTICS     |           |             |        |        |       |        |         |      |        |         |             |        |         |             |        |
| LOGISTICS     |           |             |        |        |       |        |         |      |        |         |             |        |         |             |        |