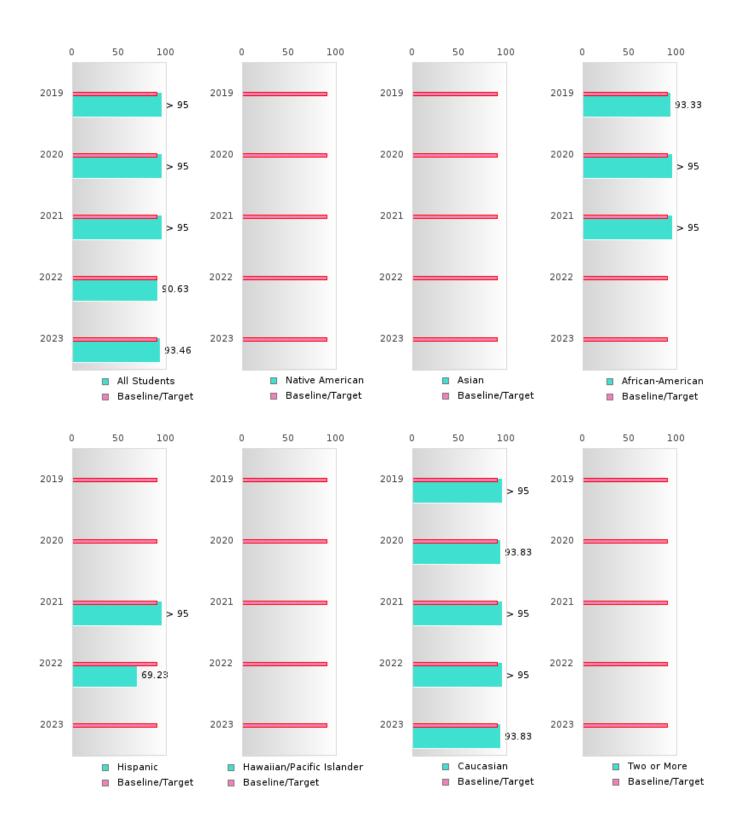

#### **GRADUATION RATE BY RACE/ETHNICITY**

| RACE                |             | 2019 |        |        | 2020  |        |         | 2021  |        |         | 2022 |        |        | 2023 |        |
|---------------------|-------------|------|--------|--------|-------|--------|---------|-------|--------|---------|------|--------|--------|------|--------|
|                     | Score       | N    | Target | Score  | N     | Target | Score   | N     | Target | Score   | N    | Target | Score  | N    | Target |
|                     |             |      | FO     | UR-YEA | R ADJ | USTED  | COHOR'  | ΓGRA  | DUATIO | ON RATE | Ε    |        |        |      |        |
| All Students        | > 95        | RV   | 87.18  | > 95   | RV    | 87.18  | 87.76   | 98    | 87.18  | 93.52   | RV   | 87.18  | > 95   | RV   | 87.18  |
| Native American     | N < 10      | < 10 | 87.18  |        |       | 87.18  |         |       | 87.18  |         |      | 87.18  |        |      | 87.18  |
| Asian               |             |      | 87.18  | N < 10 | < 10  | 87.18  | N < 10  | < 10  | 87.18  | N < 10  | < 10 | 87.18  | N < 10 | < 10 | 87.18  |
| African-            | > 95        | RV   | 87.18  | > 95   | RV    | 87.18  | N < 10  | < 10  | 87.18  | N < 10  | < 10 | 87.18  | > 95   | RV   | 87.18  |
| American            |             |      |        |        |       |        |         |       |        |         |      |        |        |      |        |
| Hispanic            | N < 10      | < 10 | 87.18  | > 95   | RV    | 87.18  | 69.23   | RV    | 87.18  | N < 10  | < 10 | 87.18  | N < 10 | < 10 | 87.18  |
| Hawaiian/Pacific    |             |      | 87.18  |        |       | 87.18  |         |       | 87.18  |         |      | 87.18  |        |      | 87.18  |
| Islander            |             |      |        |        |       |        |         |       |        |         |      |        |        |      |        |
| Caucasian           | 93.83       | RV   | 87.18  | > 95   | RV    | 87.18  | > 95    | RV    | 87.18  | 93.98   | RV   | 87.18  | > 95   | RV   | 87.18  |
| Two or More         | N < 10      | < 10 | 87.18  | N < 10 | < 10  | 87.18  | N < 10  | < 10  | 87.18  | N < 10  | < 10 | 87.18  | N < 10 | < 10 | 87.18  |
|                     |             | F    | IVE-YE | AR EXT | ENDEI | ADJU:  | STED CO | OHORT | 'GRAD  | UATION  | RATE |        |        |      |        |
| All Students        | > 95        | RV   | 90.4   | > 95   | RV    | 90.4   | > 95    | RV    | 90.4   | 90.63   | RV   | 90.4   | 93.46  | RV   | 90.4   |
| Native American     |             |      | 90.4   | N < 10 | < 10  | 90.4   |         |       | 90.4   |         |      | 90.4   |        |      | 90.4   |
| Asian               | N < 10      | < 10 | 90.4   |        |       | 90.4   | N < 10  | < 10  | 90.4   | N < 10  | < 10 | 90.4   | N < 10 | < 10 | 90.4   |
| African-            | 93.33       | RV   | 90.4   | > 95   | RV    | 90.4   | > 95    | RV    | 90.4   | N < 10  | < 10 | 90.4   | N < 10 | < 10 | 90.4   |
| American            |             |      |        |        |       |        |         |       |        |         |      |        |        |      |        |
| Hispanic            | N < 10      | < 10 | 90.4   | N < 10 | < 10  | 90.4   | > 95    | RV    | 90.4   | 69.23   | RV   | 90.4   | N < 10 | < 10 | 90.4   |
| Hawaiian/Pacific    |             |      | 90.4   |        |       | 90.4   |         |       | 90.4   |         |      | 90.4   |        |      | 90.4   |
| Islander            |             |      |        |        |       |        |         |       |        |         |      |        |        |      |        |
| Caucasian           | > 95        | RV   | 90.4   | 93.83  | RV    | 90.4   | > 95    | RV    | 90.4   | > 95    | RV   | 90.4   | 93.83  | RV   | 90.4   |
| Two or More         | N < 10      | < 10 | 90.4   | N < 10 | < 10  | 90.4   | N < 10  | < 10  | 90.4   | N < 10  | < 10 | 90.4   | N < 10 | < 10 | 90.4   |
| N. Number of Expect | ad Candunat | 20   | -      |        |       |        |         |       | -      |         |      |        |        |      |        |