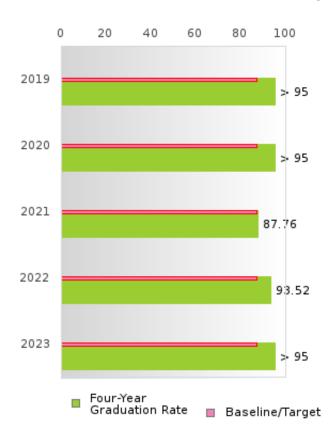

#### CONSORTIUM FOUR-YEAR ADJUSTED COHORT GRADUATION RATE

| YEAR | SCORE | BASELINE/ | N  |
|------|-------|-----------|----|
|      |       | TARGET    |    |
| 2019 | > 95  | 87.18     | RV |
| 2020 | > 95  | 87.18     | RV |
| 2021 | 87.76 | 87.18     | 98 |
| 2022 | 93.52 | 87.18     | RV |
| 2023 | > 95  | 87.18     | RV |