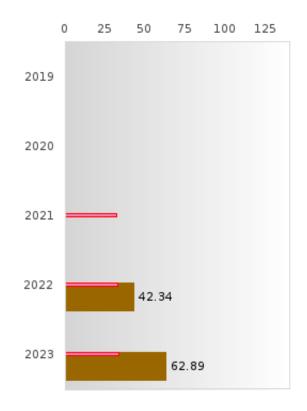

#### PERFORMANCE MEASURE SCORES FOR CONCENTRATORS ONLY

| PERFORMANCE       |       | DIS   | TRICT SCO | ORE   |       | STATE SCORE |       |       |       |       |  |  |
|-------------------|-------|-------|-----------|-------|-------|-------------|-------|-------|-------|-------|--|--|
| MEASURES          | 2019  | 2020  | 2021      | 2022  | 2023  | 2019        | 2020  | 2021  | 2022  | 2023  |  |  |
| 3S1: POST-PROGRAM |       |       | 79.87     | 88.17 | 93.33 |             |       | 81.92 | 81.38 | 82.78 |  |  |
| PLACEMENT         |       |       |           |       |       |             |       |       |       |       |  |  |
|                   |       |       |           |       |       |             |       |       |       |       |  |  |
| 4S1: NON-         | 22.99 | 26.42 | 23.95     | 28.88 | 26.35 | 31.31       | 31.34 | 30.03 | 43.00 | 39.14 |  |  |
| TRADITIONAL       |       |       |           |       |       |             |       |       |       |       |  |  |
| PROGRAM           |       |       |           |       |       |             |       |       |       |       |  |  |
| CONCENTRATION     |       |       |           |       |       |             |       |       |       |       |  |  |
| 5S1: INDUSTRY     |       |       |           | 42.34 | 62.89 |             |       | 14.46 | 47.36 | 55.22 |  |  |
| CERTIFICATIONS    |       |       |           |       |       |             |       |       |       |       |  |  |
|                   |       |       |           |       |       |             |       |       |       |       |  |  |

The placement data are lagged in this report and the CAR report. The 2022 report includes placement data on students who exited secondary education during the 2021 school year.

SEARCY SCHOOL DISTRICT Page 7/107 Table of Contents