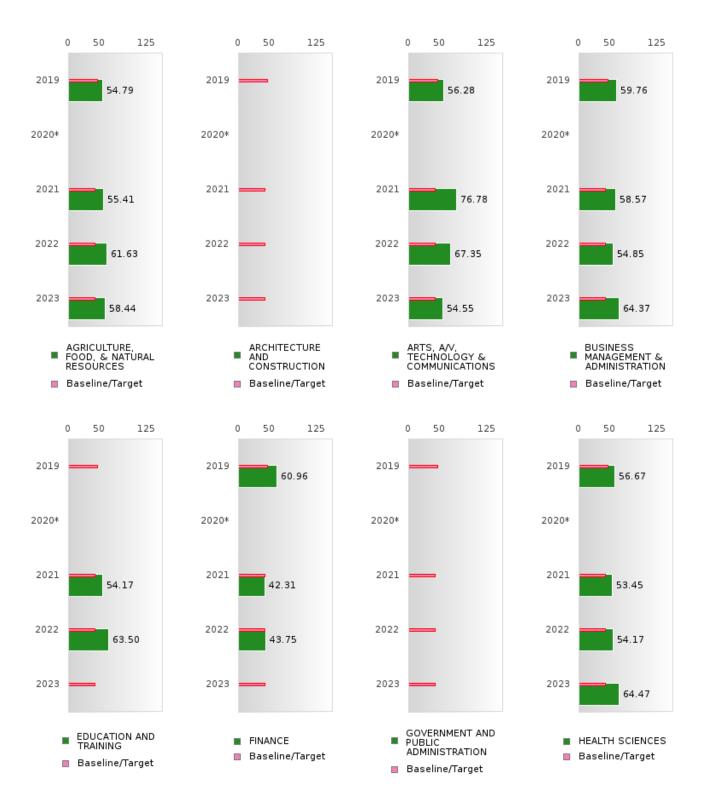

#### CONSORTIUM FOUR-YEAR ADJUSTED COHORT GRADUATION RATE BY CLUSTER

SEARCY SCHOOL DISTRICT Page 19/107 Table of Contents

#### CONSORTIUM FOUR-YEAR ADJUSTED COHORT GRADUATION RATE BY CLUSTER

SEARCY SCHOOL DISTRICT Page 20/107 Table of Contents

#### FOUR-YEAR ADJUSTED GRADUATION RATE BY CLUSTER

| RACE          |           | 2019        |        |        | 2020  |        |         | 2021 |        |         | 2022        |        |         | 2023        |        |
|---------------|-----------|-------------|--------|--------|-------|--------|---------|------|--------|---------|-------------|--------|---------|-------------|--------|
| RUICE         | Score     | N           | Target | Score  | <br>N | Target | Score   | N    | Target | Score   | N N         | Target | Score   | N 2023      | Target |
|               | Beore     |             |        | UR-YEA |       |        | COHOR'  |      |        | ON RATE |             | Target | Score   | 11          | Target |
| AGRICULTUR    | 95.00     | RV          | 87.18  | > 95   | RV    | 87.18  | 91.00   | RV   | 87.18  | 83.00   | RV          | 87.18  | > 95    | RV          | 87.18  |
| E, FOOD, &    | 75.00     | 10,         | 07.10  | 7 75   | 17,   | 07.10  | 71.00   | IC V | 07.10  | 05.00   | 10,         | 07.10  | 7 75    | 10,         | 07.10  |
| NATURAL       |           |             |        |        |       |        |         |      |        |         |             |        |         |             |        |
| RESOURCES     |           |             |        |        |       |        |         |      |        |         |             |        |         |             |        |
| ARCHITECTU    |           |             | 87.18  |        |       | 87.18  |         |      | 87.18  |         |             | 87.18  |         |             | 87.18  |
| RE AND CONS   |           |             | 07.10  |        |       | 07.10  |         |      | 07.10  |         |             | 07.10  |         |             | 07.10  |
| TRUCTION      |           |             |        |        |       |        |         |      |        |         |             |        |         |             |        |
|               | N < 10    | < 10        | 87.18  | > 95   | RV    | 87.18  | 82.00   | RV   | 87 18  | N < 10  | < 10        | 87 18  | N < 10  | < 10        | 87.18  |
| TECHNOLOGY    | 14 < 10   | < 10        | 07.10  | 7 )5   | IX V  | 07.10  | 02.00   | IX v | 07.10  | 11 < 10 | < 10        | 07.10  | 14 < 10 | < 10        | 07.10  |
| & COMMUNIC    |           |             |        |        |       |        |         |      |        |         |             |        |         |             |        |
| ATIONS        |           |             |        |        |       |        |         |      |        |         |             |        |         |             |        |
| BUSINESS MA   | > 95      | RV          | 87.18  | > 95   | RV    | 87.18  | 94.00   | RV   | 87.18  | 90.00   | RV          | 87.18  | > 95    | RV          | 87.18  |
| NAGEMENT &    | 7 75      | 17.         | 07.10  | 7 75   | 17.   | 07.10  | 77.00   | 10,  | 07.10  | 70.00   | 17. 1       | 07.10  | 7 75    | 17.         | 07.10  |
| ADMINISTRAT   |           |             |        |        |       |        |         |      |        |         |             |        |         |             |        |
| ION           |           |             |        |        |       |        |         |      |        |         |             |        |         |             |        |
|               | N < 10    | < 10        | 87.18  | > 95   | RV    | 87 18  | N < 10  | < 10 | 87.18  | > 95    | RV          | 87 18  | N < 10  | < 10        | 87.18  |
| AND           | 11 < 10   | 10          | 07.10  | 7 75   | 17,   | 07.10  | 14 < 10 | < 10 | 07.10  | 7 75    | 10,         | 07.10  | 11 10   | < 10        | 07.10  |
| TRAINING      |           |             |        |        |       |        |         |      |        |         |             |        |         |             |        |
| FINANCE       | 95.00     | RV          | 87.18  | > 95   | RV    | 87 18  | N < 10  | < 10 | 87.18  | > 95    | RV          | 87 18  | N < 10  | < 10        | 87.18  |
| GOVERNMEN     | 7 0 1 0 0 | < 10        | 87.18  | 7 75   | IX v  | 87.18  | 14 < 10 | 110  |        | N < 10  | < 10        | 87.18  | 11 < 10 | <b>\ 10</b> | 87.18  |
| T AND PUBLIC  | 14 < 10   | <b>\ 10</b> | 07.10  |        |       | 07.10  |         |      | 07.10  | 11 10   | <b>\ 10</b> | 07.10  |         |             | 07.10  |
| ADMINISTRAT   |           |             |        |        |       |        |         |      |        |         |             |        |         |             |        |
| ION           |           |             |        |        |       |        |         |      |        |         |             |        |         |             |        |
| HEALTH        | N < 10    | < 10        | 87.18  | > 95   | RV    | 87.18  | 92.00   | RV   | 87.18  | > 95    | RV          | 87.18  | > 95    | RV          | 87.18  |
| SCIENCES      | 1, 110    |             | 07.10  |        | 1.    | 07.10  | 72.00   | 10.  | 07.10  |         | 10.         | 07.10  |         | 10.         | 07.12  |
| HOSPITALITY   | 95.00     | RV          | 87.18  | > 95   | RV    | 87.18  | 85.00   | RV   | 87.18  | > 95    | RV          | 87.18  | N < 10  | < 10        | 87.18  |
| & TOURISM     | ,,,,,     |             | 0      |        |       | 0,     | 90      |      | 0      | , ,,    |             | 0,     |         | 1           | 07.120 |
| HUMAN         | > 95      | RV          | 87.18  | 93.00  | RV    | 87.18  | 81.00   | RV   | 87.18  | > 95    | RV          | 87.18  | > 95    | RV          | 87.18  |
| SERVICES      | ' '       |             |        | 1      |       |        |         | 1    |        | ' '     |             |        |         |             |        |
| INFORMATIO    | > 95      | RV          | 87.18  | > 95   | RV    | 87.18  | 90.00   | RV   | 87.18  | > 95    | RV          | 87.18  | > 95    | RV          | 87.18  |
| N             |           |             |        |        |       |        |         |      |        |         |             |        |         |             |        |
| TECHNOLOGY    |           |             |        |        |       |        |         |      |        |         |             |        |         |             |        |
| LAW, PUBLIC   |           |             | 87.18  |        |       | 87.18  |         |      | 87.18  |         |             | 87.18  |         |             | 87.18  |
| SAFETY,       |           |             |        |        |       |        |         |      |        |         |             |        |         |             |        |
| CORRECTION    |           |             |        |        |       |        |         |      |        |         |             |        |         |             |        |
| S, AND        |           |             |        |        |       |        |         |      |        |         |             |        |         |             |        |
| SECURITY      |           |             |        |        |       |        |         |      |        |         |             |        |         |             |        |
| MANUFACTU     |           |             | 87.18  |        |       | 87.18  |         |      | 87.18  |         |             | 87.18  |         |             | 87.18  |
| RING          |           |             |        |        |       |        |         |      |        |         |             |        |         |             |        |
| MARKETING     | 93.00     | RV          | 87.18  | 95.00  | RV    | 87.18  | N < 10  | < 10 | 87.18  | > 95    | RV          | 87.18  | N < 10  | < 10        | 87.18  |
| STEM          |           |             | 87.18  |        |       | 87.18  |         |      | 87.18  |         |             | 87.18  |         |             | 87.18  |
|               | N < 10    | < 10        | 87.18  | 93.00  | RV    |        | N < 10  | < 10 | 87.18  | > 95    | RV          | 87.18  | > 95    | RV          | 87.18  |
| TION, DISTRIB |           |             |        | 1      |       |        |         |      |        | ' '     |             |        |         |             |        |
| UTION, &      |           |             |        |        |       |        |         |      |        |         |             |        |         |             |        |
| LOGISTICS     |           |             |        |        |       |        |         |      |        |         |             |        |         |             |        |
| LOGISTICS     |           |             |        |        |       |        |         |      |        |         |             |        |         |             |        |