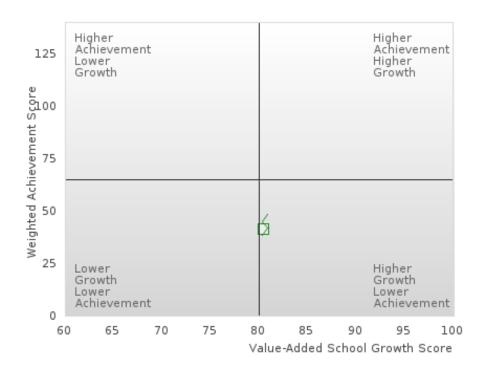

### ACADEMIC PERFORMANCE MEASURES [2S1, 2S2, 2S3]

#### SEARCY SCHOOL DISTRICT

The Academic Proficiency Performance Measures (Reading/Language Arts [1S1]; Mathematics [1S2]; Science [1S3]) in Arkansas's approved Perkins V plan are designed to align with the achievement and growth measures in Arkansas's approved ESSA plan. This alignment provides schools with a unified focus on increased rigor and relevance in student learning opportunities within a student-focused learning system to improve academic proficiency and increase students' readiness for college, career, and community engagement.

#### Assessments Included:

Act Aspire (Grades 9 - 10) • Dynamic Learning Maps (Grades 9 - 10) • ACT (Grades 11 -12 [3-yr best])

Academic Proficiency Score Calculation:

- Weighted Achievement (Grades 9 12) and Value-Added Growth Scores (Grades 9 -10)
   Included in Score
- Reading/Language Arts, Mathematics, and Science calculated separately
- Calculated for all schools with Grades 9, 10, 11, and/or 12

#### General Formula for Academic Proficiency Score for Each Subject

ELA Academic Proficiency Score =

ELA Weighted Achievement Score  $\times$  (0.50) + ELA Mean Value – Added Growth Score  $\times$  (0.50)