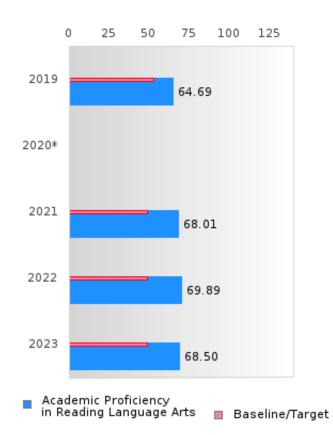

#### ACADEMIC PROFICIENCY SCORE IN READING LANGUAGE ARTS

| YEAR  | SCORE | BASELINE/ | N   |
|-------|-------|-----------|-----|
|       |       | TARGET    |     |
| 2019  | 64.69 | 52.78     | 206 |
| 2020* |       | 53.03     |     |
| 2021  | 68.01 | 48.45     | 199 |
| 2022  | 69.89 | 48.7      | 235 |
| 2023  | 68.50 | 48.95     | 209 |

N: Number of Concentrators with Test Scores Included in the Score

### DISTRIBUTION OF CONSORTIA AND SINGLE LEA SCORES FOR ACADEMIC PROFICIENCY IN READING LANGUAGE ARTS

SEARCY SCHOOL DISTRICT Page 26/107 Table of Contents

<sup>\*</sup>State-required academic achievement tests were waived in 2020 due to COVID19.