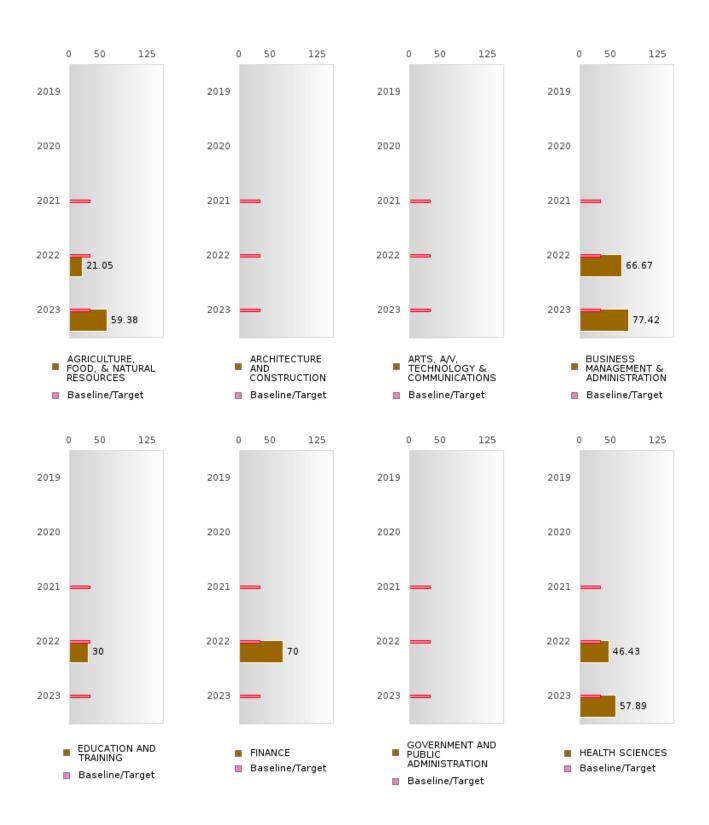

#### FOUR-YEAR ADJUSTED GRADUATION RATE BY CLUSTER

| RACE          |           | 2019        |        |        | 2020  |        |         | 2021 |        |         | 2022        |        |         | 2023        |        |
|---------------|-----------|-------------|--------|--------|-------|--------|---------|------|--------|---------|-------------|--------|---------|-------------|--------|
| RUICE         | Score     | N           | Target | Score  | <br>N | Target | Score   | N    | Target | Score   | N N         | Target | Score   | N 2023      | Target |
|               | Beore     |             |        | UR-YEA |       |        | COHOR'  |      |        | ON RATE |             | Target | Score   | 11          | Target |
| AGRICULTUR    | 95.00     | RV          | 87.18  | > 95   | RV    | 87.18  | 91.00   | RV   | 87.18  | 83.00   | RV          | 87.18  | > 95    | RV          | 87.18  |
| E, FOOD, &    | 75.00     | 10,         | 07.10  | 7 75   | 17,   | 07.10  | 71.00   | IC V | 07.10  | 05.00   | 10,         | 07.10  | 7 75    | 10,         | 07.10  |
| NATURAL       |           |             |        |        |       |        |         |      |        |         |             |        |         |             |        |
| RESOURCES     |           |             |        |        |       |        |         |      |        |         |             |        |         |             |        |
| ARCHITECTU    |           |             | 87.18  |        |       | 87.18  |         |      | 87.18  |         |             | 87.18  |         |             | 87.18  |
| RE AND CONS   |           |             | 07.10  |        |       | 07.10  |         |      | 07.10  |         |             | 07.10  |         |             | 07.10  |
| TRUCTION      |           |             |        |        |       |        |         |      |        |         |             |        |         |             |        |
|               | N < 10    | < 10        | 87.18  | > 95   | RV    | 87.18  | 82.00   | RV   | 87 18  | N < 10  | < 10        | 87 18  | N < 10  | < 10        | 87.18  |
| TECHNOLOGY    | 14 < 10   | < 10        | 07.10  | 7 )5   | IX V  | 07.10  | 02.00   | IX v | 07.10  | 11 < 10 | < 10        | 07.10  | 14 < 10 | < 10        | 07.10  |
| & COMMUNIC    |           |             |        |        |       |        |         |      |        |         |             |        |         |             |        |
| ATIONS        |           |             |        |        |       |        |         |      |        |         |             |        |         |             |        |
| BUSINESS MA   | > 95      | RV          | 87.18  | > 95   | RV    | 87.18  | 94.00   | RV   | 87.18  | 90.00   | RV          | 87.18  | > 95    | RV          | 87.18  |
| NAGEMENT &    | 7 75      | 17.         | 07.10  | 7 75   | 17.   | 07.10  | 77.00   | 10,  | 07.10  | 70.00   | 17. 1       | 07.10  | 7 75    | 17.         | 07.10  |
| ADMINISTRAT   |           |             |        |        |       |        |         |      |        |         |             |        |         |             |        |
| ION           |           |             |        |        |       |        |         |      |        |         |             |        |         |             |        |
|               | N < 10    | < 10        | 87.18  | > 95   | RV    | 87 18  | N < 10  | < 10 | 87.18  | > 95    | RV          | 87 18  | N < 10  | < 10        | 87.18  |
| AND           | 11 < 10   | 10          | 07.10  | 7 75   | 17,   | 07.10  | 14 < 10 | < 10 | 07.10  | 7 75    | 10,         | 07.10  | 11 10   | < 10        | 07.10  |
| TRAINING      |           |             |        |        |       |        |         |      |        |         |             |        |         |             |        |
| FINANCE       | 95.00     | RV          | 87.18  | > 95   | RV    | 87 18  | N < 10  | < 10 | 87.18  | > 95    | RV          | 87 18  | N < 10  | < 10        | 87.18  |
| GOVERNMEN     | 7 0 1 0 0 | < 10        | 87.18  | 7 75   | IX v  | 87.18  | 14 < 10 | 110  |        | N < 10  | < 10        | 87.18  | 11 < 10 | <b>\ 10</b> | 87.18  |
| T AND PUBLIC  | 14 < 10   | <b>\ 10</b> | 07.10  |        |       | 07.10  |         |      | 07.10  | 11 10   | <b>\ 10</b> | 07.10  |         |             | 07.10  |
| ADMINISTRAT   |           |             |        |        |       |        |         |      |        |         |             |        |         |             |        |
| ION           |           |             |        |        |       |        |         |      |        |         |             |        |         |             |        |
| HEALTH        | N < 10    | < 10        | 87.18  | > 95   | RV    | 87.18  | 92.00   | RV   | 87.18  | > 95    | RV          | 87.18  | > 95    | RV          | 87.18  |
| SCIENCES      | 1, 110    |             | 07.10  |        | 1.    | 07.10  | 72.00   | 10.  | 07.10  |         | 10.         | 07.10  |         | 10.         | 07.12  |
| HOSPITALITY   | 95.00     | RV          | 87.18  | > 95   | RV    | 87.18  | 85.00   | RV   | 87.18  | > 95    | RV          | 87.18  | N < 10  | < 10        | 87.18  |
| & TOURISM     | ,,,,,     |             | 0      |        |       | 0,     | 90      |      | 0      | , ,,    |             | 0,     |         | 1           | 07.120 |
| HUMAN         | > 95      | RV          | 87.18  | 93.00  | RV    | 87.18  | 81.00   | RV   | 87.18  | > 95    | RV          | 87.18  | > 95    | RV          | 87.18  |
| SERVICES      | ' '       |             |        | 1      |       |        |         | 1    |        | ' '     |             |        |         |             |        |
| INFORMATIO    | > 95      | RV          | 87.18  | > 95   | RV    | 87.18  | 90.00   | RV   | 87.18  | > 95    | RV          | 87.18  | > 95    | RV          | 87.18  |
| N             |           |             |        |        |       |        |         |      |        |         |             |        |         |             |        |
| TECHNOLOGY    |           |             |        |        |       |        |         |      |        |         |             |        |         |             |        |
| LAW, PUBLIC   |           |             | 87.18  |        |       | 87.18  |         |      | 87.18  |         |             | 87.18  |         |             | 87.18  |
| SAFETY,       |           |             |        |        |       |        |         |      |        |         |             |        |         |             |        |
| CORRECTION    |           |             |        |        |       |        |         |      |        |         |             |        |         |             |        |
| S, AND        |           |             |        |        |       |        |         |      |        |         |             |        |         |             |        |
| SECURITY      |           |             |        |        |       |        |         |      |        |         |             |        |         |             |        |
| MANUFACTU     |           |             | 87.18  |        |       | 87.18  |         |      | 87.18  |         |             | 87.18  |         |             | 87.18  |
| RING          |           |             |        |        |       |        |         |      |        |         |             |        |         |             |        |
| MARKETING     | 93.00     | RV          | 87.18  | 95.00  | RV    | 87.18  | N < 10  | < 10 | 87.18  | > 95    | RV          | 87.18  | N < 10  | < 10        | 87.18  |
| STEM          |           |             | 87.18  |        |       | 87.18  |         |      | 87.18  |         |             | 87.18  |         |             | 87.18  |
|               | N < 10    | < 10        | 87.18  | 93.00  | RV    |        | N < 10  | < 10 | 87.18  | > 95    | RV          | 87.18  | > 95    | RV          | 87.18  |
| TION, DISTRIB |           |             |        | 1      |       |        |         |      |        | ' '     |             |        |         |             |        |
| UTION, &      |           |             |        |        |       |        |         |      |        |         |             |        |         |             |        |
| LOGISTICS     |           |             |        |        |       |        |         |      |        |         |             |        |         |             |        |
| LOGISTICS     |           |             |        |        |       |        |         |      |        |         |             |        |         |             |        |