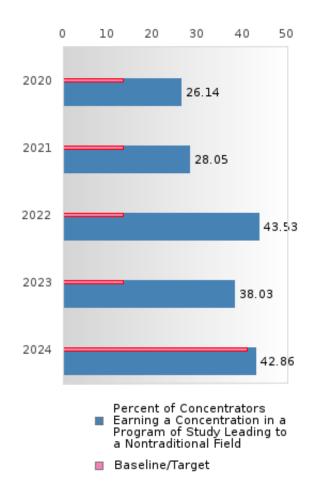

### PERFORMANCE MEASURE SCORES FOR CONCENTRATORS ONLY

| PERFORMANCE       |       | DIS   | TRICT SCO | DRE   |       | STATE SCORE |       |       |       |       |  |  |
|-------------------|-------|-------|-----------|-------|-------|-------------|-------|-------|-------|-------|--|--|
| MEASURES          | 2020  | 2021  | 2022      | 2023  | 2024  | 2020        | 2021  | 2022  | 2023  | 2024  |  |  |
| 3S1: POST-PROGRAM |       | 80.00 | 92.00     | > 95  | 84.85 |             | 81.92 | 81.38 | 82.78 | 76.72 |  |  |
| PLACEMENT         |       |       |           |       |       |             |       |       |       |       |  |  |
|                   |       |       |           |       |       |             |       |       |       |       |  |  |
| 4S1: NON-         | 26.14 | 28.05 | 43.53     | 38.03 | 42.86 | 31.34       | 30.03 | 43.00 | 39.14 | 38.38 |  |  |
| TRADITIONAL       |       |       |           |       |       |             |       |       |       |       |  |  |
| PROGRAM           |       |       |           |       |       |             |       |       |       |       |  |  |
| CONCENTRATION     |       |       |           |       |       |             |       |       |       |       |  |  |
| 5S1: INDUSTRY     |       | 65.38 | 64.10     | 57.58 | 60.00 |             | 14.46 | 47.36 | 55.22 | 62.03 |  |  |
| CERTIFICATIONS    |       |       |           |       |       |             |       |       |       |       |  |  |
|                   |       |       |           |       |       |             |       |       |       |       |  |  |