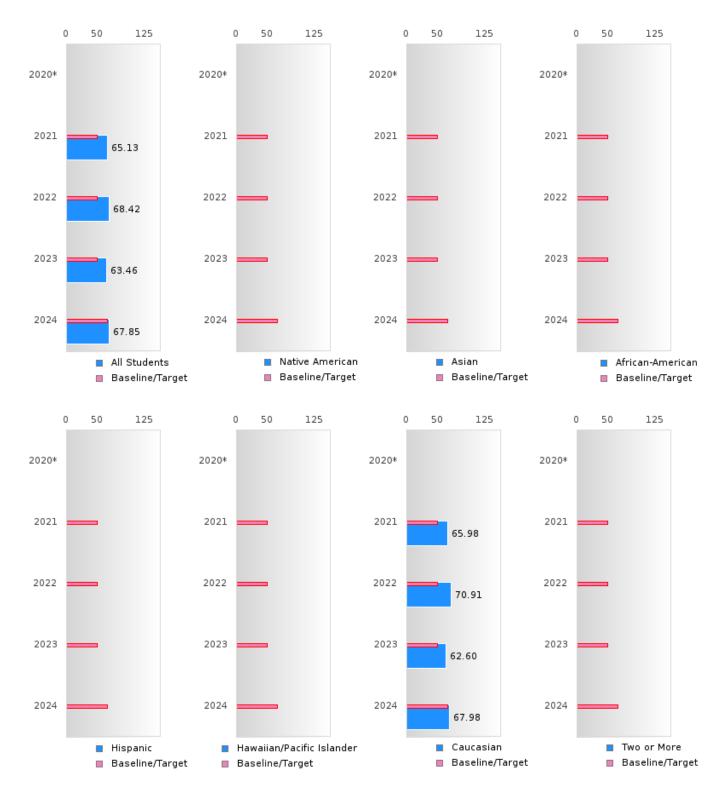

#### ACADEMIC PROFICIENCY SCORE IN READING LANGUAGE ARTS BY RACE/ETHNICITY

<sup>\*</sup>State-required academic achievement tests were waived in 2020 due to COVID19.

BAY SCHOOL DISTRICT Page 29/107 Table of Contents

### ACADEMIC PROFICIENCY SCORE TABLE BY SUBJECT AND RACE/ETHNICITY

|                              | 2020* 2021            |          |              | 2022   |      | 2023   |        |      | 2024   |        |      |        |        |      |        |
|------------------------------|-----------------------|----------|--------------|--------|------|--------|--------|------|--------|--------|------|--------|--------|------|--------|
|                              | Score                 | N        | Base<br>line | Score  | N    | Target |
|                              | READING LANGUAGE ARTS |          |              |        |      |        |        |      |        |        |      |        |        |      |        |
| All Students                 |                       |          | 53.03        | 65.13  | 81   | 48.45  | 68.42  | 83   | 48.7   | 63.46  | 76   | 48.95  | 67.85  | 76   | 65.39  |
| Native American              |                       |          | 53.03        | N < 10 | < 10 | 48.45  | N < 10 | < 10 | 48.7   | N < 10 | < 10 | 48.95  | N < 10 | < 10 | 65.39  |
| Asian                        |                       |          | 53.03        | N < 10 | < 10 | 48.45  | N < 10 | < 10 | 48.7   | N < 10 | < 10 | 48.95  | N < 10 | < 10 | 65.39  |
| African-                     |                       |          | 53.03        | N < 10 | < 10 | 48.45  | N < 10 | < 10 | 48.7   | N < 10 | < 10 | 48.95  | N < 10 | < 10 | 65.39  |
| American                     |                       |          |              |        |      |        |        |      |        |        |      |        |        |      |        |
| Hispanic                     |                       |          | 53.03        | N < 10 | < 10 | 48.45  | N < 10 | < 10 | 48.7   | N < 10 | < 10 | 48.95  | N < 10 | < 10 | 65.39  |
| Hawaiian/Pacific<br>Islander |                       |          | 53.03        | N < 10 | < 10 | 48.45  | N < 10 | < 10 | 48.7   | N < 10 | < 10 | 48.95  | N < 10 | < 10 | 65.39  |
| Caucasian                    |                       |          | 53.03        | 65.98  | 76   | 48.45  | 70.91  | 77   | 48.7   | 62.60  | 70   | 48.95  | 67.98  | 72   | 65.39  |
| Two or More                  |                       |          | 53.03        | N < 10 | < 10 |        | N < 10 | < 10 | 48.7   | N < 10 | < 10 | 48.95  | N < 10 | < 10 | 65.39  |
|                              |                       |          |              |        |      |        | HEMAT  |      |        |        |      |        |        |      |        |
| All Students                 |                       |          | 46.7         | 53.88  | 81   | 42.27  | 55.43  | 83   | 42.52  | 51.74  | 76   | 42.77  | 62.98  | 76   | 58.59  |
| Native American              |                       |          | 46.7         | N < 10 | < 10 | 42.27  | N < 10 | < 10 | 42.52  | N < 10 | < 10 | 42.77  | N < 10 | < 10 | 58.59  |
| Asian                        |                       |          | 46.7         | N < 10 | < 10 | 42.27  | N < 10 | < 10 | 42.52  | N < 10 | < 10 | 42.77  | N < 10 | < 10 | 58.59  |
| African-<br>American         |                       |          | 46.7         | N < 10 | < 10 | 42.27  | N < 10 | < 10 | 42.52  | N < 10 | < 10 | 42.77  | N < 10 | < 10 | 58.59  |
| Hispanic                     |                       |          | 46.7         | N < 10 | < 10 | 42.27  | N < 10 | < 10 | 42.52  | N < 10 | < 10 | 42.77  | N < 10 | < 10 | 58.59  |
| Hawaiian/Pacific<br>Islander |                       |          | 46.7         | N < 10 | < 10 | 42.27  | N < 10 | < 10 | 42.52  | N < 10 | < 10 | 42.77  | N < 10 | < 10 | 58.59  |
| Caucasian                    |                       |          | 46.7         | 54.86  | 76   | 42.27  | 56.53  | 77   | 42.52  | 51.36  | 70   | 42.77  | 62.46  | 72   | 58.59  |
| Two or More                  |                       |          | 46.7         | N < 10 | < 10 | 42.27  | N < 10 | < 10 | 42.52  | N < 10 | < 10 | 42.77  | N < 10 | < 10 | 58.59  |
|                              |                       |          |              |        |      | S      | CIENCE |      |        |        |      |        |        |      |        |
| All Students                 |                       |          | 53.51        | 62.33  | 81   | 48.4   | 71.52  | 83   | 48.65  | 63.39  | 76   | 48.9   | 68.01  | 76   | 66.31  |
| Native American              |                       |          | 53.51        | N < 10 | < 10 | 48.4   | N < 10 | < 10 | 48.65  | N < 10 | < 10 | 48.9   | N < 10 | < 10 | 66.31  |
| Asian                        |                       |          | 53.51        | N < 10 | < 10 | 48.4   | N < 10 | < 10 | 48.65  | N < 10 | < 10 | 48.9   | N < 10 | < 10 | 66.31  |
| African-<br>American         |                       |          | 53.51        | N < 10 | < 10 | 48.4   | N < 10 | < 10 | 48.65  | N < 10 | < 10 | 48.9   | N < 10 | < 10 | 66.31  |
| Hispanic                     |                       |          | 53.51        | N < 10 | < 10 | 48.4   | N < 10 | < 10 | 48.65  | N < 10 | < 10 | 48.9   | N < 10 | < 10 | 66.31  |
| Hawaiian/Pacific Islander    |                       |          |              | N < 10 | < 10 | 48.4   | N < 10 | < 10 | 48.65  | N < 10 | < 10 | 48.9   | N < 10 | < 10 | 66.31  |
| Caucasian                    |                       |          | 53.51        | 63.51  | 76   | 48.4   | 72.49  | 77   | 48.65  | 62.12  | 70   | 48.9   | 67.21  | 72   | 66.31  |
| Two or More                  |                       |          | 53.51        | N < 10 | < 10 | 48.4   | N < 10 | < 10 | 48.65  | N < 10 | < 10 | 48.9   | N < 10 | < 10 | 66.31  |
| N: Number of Concer          |                       | J. T4 C. |              |        |      |        |        |      |        |        |      |        |        |      |        |