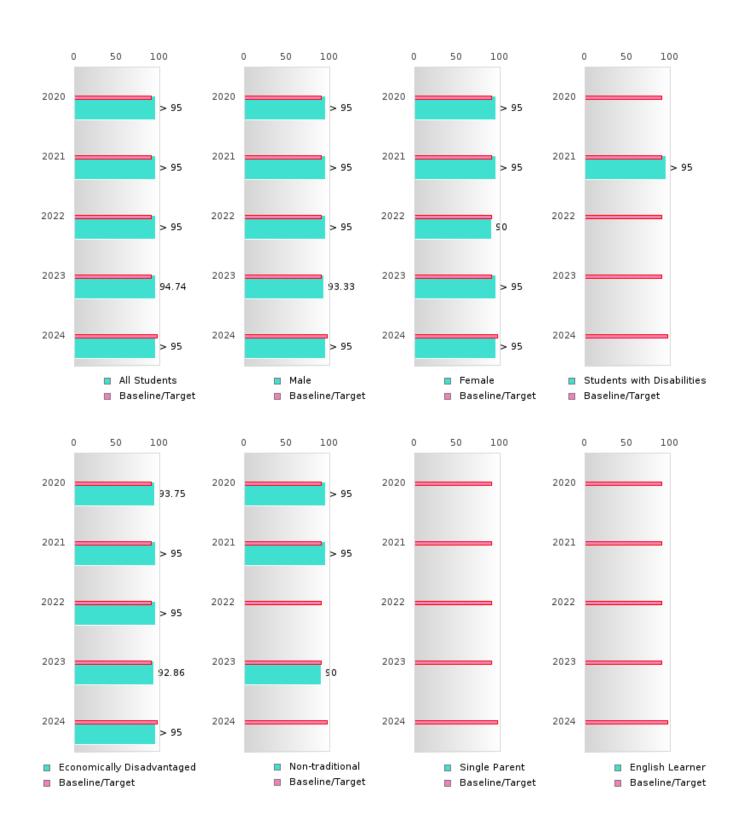

### GRADUATION RATE BY SPECIAL POPULATION

|                            |        | 2020 |        |        | 2021  |        |         | 2022   |        |         | 2023 |        |        | 2024 |        |
|----------------------------|--------|------|--------|--------|-------|--------|---------|--------|--------|---------|------|--------|--------|------|--------|
|                            | Score  | N    | Target | Score  | N     | Target | Score   | N      | Target | Score   | N    | Target | Score  | N    | Target |
|                            |        |      | FO     | UR-YEA | R ADJ | USTED  | COHOR   | T GRAI | DUATIO | ON RATE | 3    |        |        |      |        |
| All Students               | > 95   | RV   | 87.18  | > 95   | RV    | 87.18  | 94.87   | RV     | 87.18  | > 95    | RV   | 87.18  | > 95   | RV   | 96.91  |
| Male                       | 95.00  | RV   | 87.18  | > 95   | RV    | 87.18  | 93.75   | RV     | 87.18  | > 95    | RV   | 87.18  | > 95   | RV   | 96.91  |
| Female                     | > 95   | RV   | 87.18  | 90.00  | RV    | 87.18  | > 95    | RV     | 87.18  | > 95    | RV   | 87.18  | > 95   | RV   | 96.91  |
| Students with Disabilities | > 95   | RV   | 87.18  | N < 10 | < 10  | 87.18  | N < 10  | < 10   | 87.18  | N < 10  | < 10 | 87.18  | N < 10 | < 10 | 96.91  |
| Economically Disadvantaged | > 95   | RV   | 87.18  | > 95   | RV    | 87.18  | 93.10   | RV     | 87.18  | > 95    | RV   | 87.18  | > 95   | RV   | 96.91  |
| Non-traditional            | > 95   | RV   | 87.18  | N < 10 | < 10  | 87.18  | 90.91   | RV     | 87.18  | N < 10  | < 10 | 87.18  | N < 10 | < 10 | 96.91  |
| Single Parent              |        |      | 87.18  |        |       | 87.18  |         |        | 87.18  |         |      | 87.18  |        |      | 96.91  |
| English Learner            |        |      | 87.18  |        |       | 87.18  |         |        | 87.18  |         |      | 87.18  | N < 10 | < 10 | 96.91  |
| Homeless                   | N < 10 | < 10 |        | N < 10 | < 10  |        | N < 10  | < 10   | 87.18  | N < 10  | < 10 |        | N < 10 | < 10 | 96.91  |
| Foster Care                |        |      | 87.18  |        |       | 87.18  |         |        | 87.18  |         |      | 87.18  |        |      | 96.91  |
| Military                   |        |      | 87.18  |        |       | 87.18  |         |        | 87.18  |         |      | 87.18  |        |      | 96.91  |
| Dependent                  |        |      |        |        |       |        |         |        |        |         |      |        |        |      |        |
| Migrant                    |        |      | 87.18  |        |       | 87.18  |         |        | 87.18  |         |      | 87.18  |        |      | 96.91  |
|                            |        |      |        | AR EXT |       |        | STED CO |        |        | UATION  |      |        |        |      |        |
| All Students               | > 95   | RV   | 90.4   | > 95   | RV    | 90.4   | > 95    | RV     | 90.4   | 94.74   | RV   | 90.4   | > 95   | RV   | 97     |
| Male                       | > 95   | RV   | 90.4   | 95.00  | RV    | 90.4   | > 95    | RV     | 90.4   | 93.33   | RV   | 90.4   | > 95   | RV   | 97     |
| Female                     | 95.00  | RV   | 90.4   | > 95   | RV    | 90.4   | 90.00   | RV     | 90.4   | > 95    | RV   | 90.4   | > 95   | RV   | 97     |
| Students with Disabilities | N < 10 | < 10 | 90.4   | > 95   | RV    | 90.4   | N < 10  | < 10   | 90.4   | N < 10  | < 10 | 90.4   | N < 10 | < 10 | 97     |
| Economically Disadvantaged | 93.75  | RV   | 90.4   | > 95   | RV    | 90.4   | 95.00   | RV     | 90.4   | 92.86   | RV   | 90.4   | > 95   | RV   | 97     |
| Non-traditional            | > 95   | RV   | 90.4   | > 95   | RV    | 90.4   | N < 10  | < 10   | 90.4   | 90.00   | RV   | 90.4   | N < 10 | < 10 | 97     |
| Single Parent              |        |      | 90.4   |        |       | 90.4   |         |        | 90.4   |         |      | 90.4   |        |      | 97     |
| English Learner            |        |      | 90.4   |        |       | 90.4   |         |        | 90.4   |         |      | 90.4   |        |      | 97     |
| Homeless                   | N < 10 | < 10 | 90.4   | N < 10 | < 10  | 90.4   | N < 10  | < 10   | 90.4   | N < 10  | < 10 | 90.4   | N < 10 | < 10 | 97     |
| Foster Care                |        |      | 90.4   |        |       | 90.4   |         |        | 90.4   |         |      | 90.4   |        |      | 97     |
| Military                   |        |      | 90.4   |        |       | 90.4   |         |        | 90.4   |         |      | 90.4   |        |      | 97     |
| Dependent                  |        |      |        |        |       |        |         |        |        |         |      |        |        |      |        |
| Migrant                    | N < 10 | < 10 | 90.4   |        |       | 90.4   |         |        | 90.4   |         |      | 90.4   |        |      | 97     |