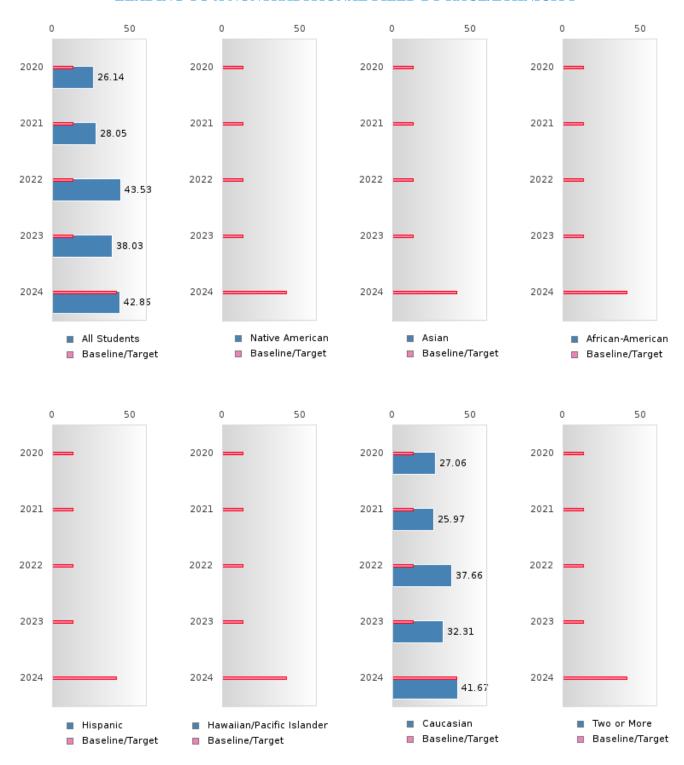

### PERFORMANCE MEASURE SCORES FOR CONCENTRATORS ONLY

| PERFORMANCE       |       | DIS   | TRICT SCO | DRE   |       | STATE SCORE |       |       |       |       |  |  |
|-------------------|-------|-------|-----------|-------|-------|-------------|-------|-------|-------|-------|--|--|
| MEASURES          | 2020  | 2021  | 2022      | 2023  | 2024  | 2020        | 2021  | 2022  | 2023  | 2024  |  |  |
| 3S1: POST-PROGRAM |       | 80.00 | 92.00     | > 95  | 84.85 |             | 81.92 | 81.38 | 82.78 | 76.72 |  |  |
| PLACEMENT         |       |       |           |       |       |             |       |       |       |       |  |  |
|                   |       |       |           |       |       |             |       |       |       |       |  |  |
| 4S1: NON-         | 26.14 | 28.05 | 43.53     | 38.03 | 42.86 | 31.34       | 30.03 | 43.00 | 39.14 | 38.38 |  |  |
| TRADITIONAL       |       |       |           |       |       |             |       |       |       |       |  |  |
| PROGRAM           |       |       |           |       |       |             |       |       |       |       |  |  |
| CONCENTRATION     |       |       |           |       |       |             |       |       |       |       |  |  |
| 5S1: INDUSTRY     |       | 65.38 | 64.10     | 57.58 | 60.00 |             | 14.46 | 47.36 | 55.22 | 62.03 |  |  |
| CERTIFICATIONS    |       |       |           |       |       |             |       |       |       |       |  |  |
|                   |       |       |           |       |       |             |       |       |       |       |  |  |