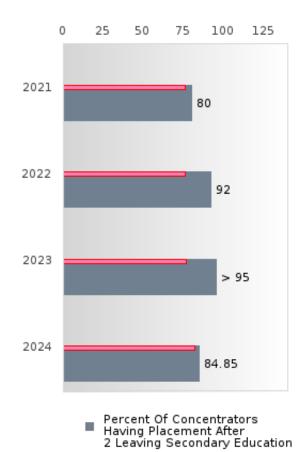

### PERFORMANCE MEASURE SCORES FOR CONCENTRATORS ONLY

| PERFORMANCE       |       | DIS   | TRICT SCO | DRE   |       | STATE SCORE |       |       |       |       |  |  |
|-------------------|-------|-------|-----------|-------|-------|-------------|-------|-------|-------|-------|--|--|
| MEASURES          | 2020  | 2021  | 2022      | 2023  | 2024  | 2020        | 2021  | 2022  | 2023  | 2024  |  |  |
| 3S1: POST-PROGRAM |       | 80.00 | 92.00     | > 95  | 84.85 |             | 81.92 | 81.38 | 82.78 | 76.72 |  |  |
| PLACEMENT         |       |       |           |       |       |             |       |       |       |       |  |  |
|                   |       |       |           |       |       |             |       |       |       |       |  |  |
| 4S1: NON-         | 26.14 | 28.05 | 43.53     | 38.03 | 42.86 | 31.34       | 30.03 | 43.00 | 39.14 | 38.38 |  |  |
| TRADITIONAL       |       |       |           |       |       |             |       |       |       |       |  |  |
| PROGRAM           |       |       |           |       |       |             |       |       |       |       |  |  |
| CONCENTRATION     |       |       |           |       |       |             |       |       |       |       |  |  |
| 5S1: INDUSTRY     |       | 65.38 | 64.10     | 57.58 | 60.00 |             | 14.46 | 47.36 | 55.22 | 62.03 |  |  |
| CERTIFICATIONS    |       |       |           |       |       |             |       |       |       |       |  |  |
|                   |       |       |           |       |       |             |       |       |       |       |  |  |

The placement data are lagged in this report and the CAR report. The 2022 report includes placement data on students who exited secondary education during the 2021 school year.

BAY SCHOOL DISTRICT Page 7/107 Table of Contents