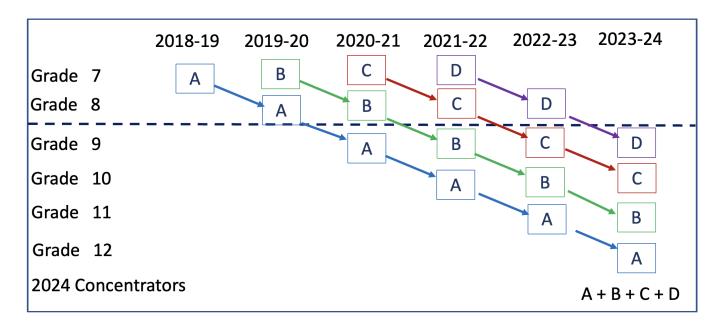

### Who is included in these reports?

Students included in these reports are Grades 9 – 12 students actively enrolled as indicated in 2022-23 school year SIS Cycle 7 who have earned a concentration in one or more programs of study. Credits may be earned starting in Grade 7 through Grade 12. An example for 2023 concentrators is provided below.

### **Data Definitions:**

- The performance measure data in this report are from the 2023-24 school year except for postsecondary placement which is a lagged indicator. The students included in the postsecondary placement performance measure exited high school in the 2022-23 school year.
- Consortium membership and single LEA status are based on the 2023-24 school year.
- Students are included in the consortium, district, and school aggregations based on their district and school LEAs indicated in 2023-24 SIS cycle 7 and based on consortium membership and single LEA status for 2023-24.