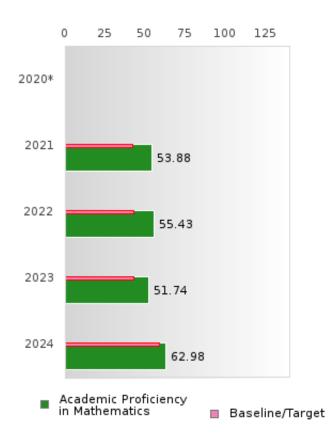

#### ACADEMIC PROFICIENCY SCORE IN MATHEMATICS

| YEAR  | SCORE | BASELINE/<br>TARGET | N  |
|-------|-------|---------------------|----|
| 2020* |       | 46.7                |    |
| 2021  | 53.88 | 42.27               | 81 |
| 2022  | 55.43 | 42.52               | 83 |
| 2023  | 51.74 | 42.77               | 76 |
| 2024  | 62.98 | 58.59               | 76 |

N: Number of Concentrators with Test Scores Included in the Score