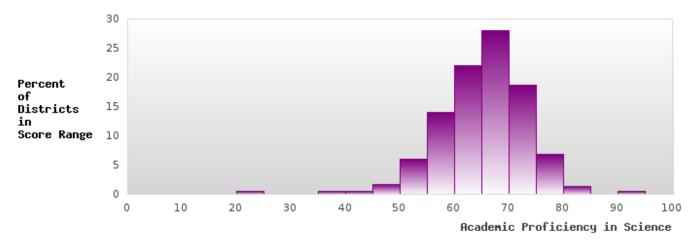

#### ACADEMIC PROFICIENCY SCORE IN SCIENCE

| YEAR  | SCORE | BASELINE/ | N  |
|-------|-------|-----------|----|
|       |       | TARGET    |    |
| 2020* |       | 53.51     |    |
| 2021  | 62.33 | 48.4      | 81 |
| 2022  | 71.52 | 48.65     | 83 |
| 2023  | 63.39 | 48.9      | 76 |
| 2024  | 68.01 | 66.31     | 76 |

N: Number of Concentrators with Test Scores Included in the Score

### DISTRIBUTION OF DISTRICT SCORES FOR ACADEMIC PROFICIENCY IN SCIENCE

BAY SCHOOL DISTRICT Page 28/107 Table of Contents

<sup>\*</sup>State-required academic achievement tests were waived in 2020 due to COVID19.