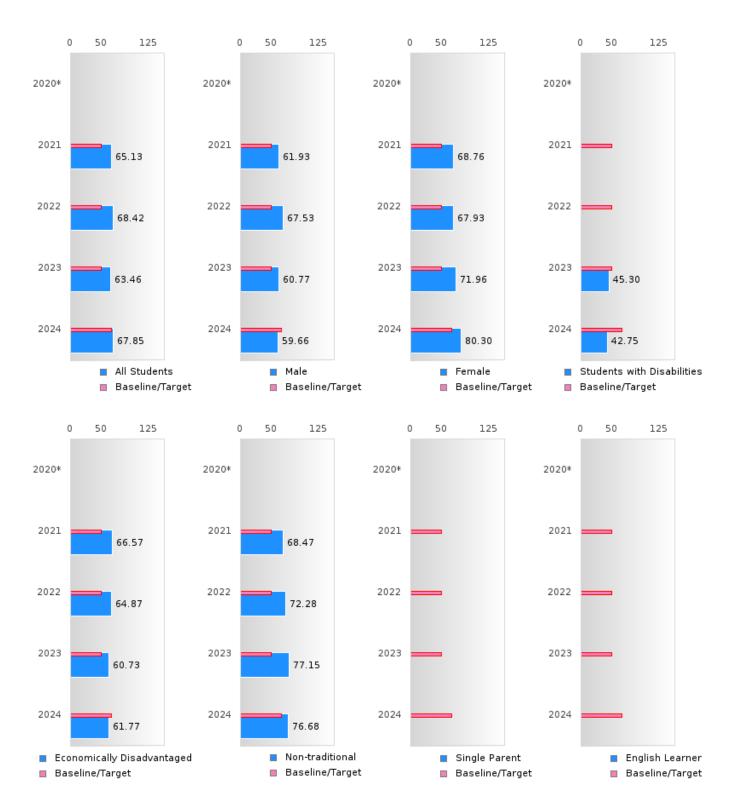

### ACADEMIC PROFICIENCY SCORE TABLE BY SUBJECT AND SPECIAL POPULATION

| ACADEN              | AIC PR | 2020*      | IENC  | I SCUR | 2021      | BLE B  | YSUB   | 2022        | AND            | PECIA  | 2023        | PULA   | IION   | 2024      | _      |
|---------------------|--------|------------|-------|--------|-----------|--------|--------|-------------|----------------|--------|-------------|--------|--------|-----------|--------|
|                     | Score  | 2020*<br>N | Base  | Score  | 2021<br>N | Target | Score  | 2022<br>N   | Target         | Score  | N 2023      | Target | Score  | 2024<br>N | Target |
|                     | Score  | IN         | line  | Score  | IN        | Target | Score  | IN          | Target         | Score  | IN          | Target | Score  | IN        | Target |
|                     |        |            | IIIIe |        | DE A      | DING I | LANGUA | GE AR       | <u> </u><br>ТС |        |             |        |        |           |        |
| All Students        |        |            | 53.03 | 65.13  | 81        | 48.45  | 68.42  | 83          | 48.7           | 63.46  | 76          | 48.95  | 67.85  | 76        | 65.39  |
| Male                |        |            | 53.03 | 61.93  | 43        | 48.45  | 67.53  | 44          | 48.7           | 60.77  | 49          | 48.95  | 59.66  | 45        | 65.39  |
| Female              |        |            | 53.03 | 68.76  | 38        | 48.45  | 67.93  | 39          | 48.7           | 71.96  | 27          | 48.95  | 80.30  | 31        | 65.39  |
| Students with       |        |            | 53.03 | N < 10 | < 10      | 48.45  | N < 10 | < 10        | 48.7           | 45.30  | 13          | 48.95  | 42.75  | 17        | 65.39  |
| Disabilities        |        |            | 55.05 | 11 110 | 110       | 10.15  | 11 110 | <b>1</b> 10 | 10.7           | 13.50  | 15          | 10.75  | 12.75  | 1,        | 05.57  |
| Economically        |        |            | 53.03 | 66.57  | 44        | 48.45  | 64.87  | 39          | 48.7           | 60.73  | 30          | 48.95  | 61.77  | 29        | 65.39  |
| Disadvantaged       |        |            | 55.05 | 00.57  |           | 10.15  | 01.07  | 37          | 10.7           | 00.75  | 50          | 10.75  | 01.77  |           | 05.57  |
| Non-traditional     |        |            | 53.03 | 68.47  | 22        | 48.45  | 72.28  | 35          | 48.7           | 77.15  | 27          | 48.95  | 76.68  | 27        | 65.39  |
| Single Parent       |        |            |       | N < 10 | < 10      |        | N < 10 | < 10        | 48.7           | N < 10 | < 10        |        | N < 10 | < 10      | 65.39  |
| English Learner     |        |            |       | N < 10 | < 10      |        | N < 10 | < 10        | 48.7           | N < 10 | < 10        |        | N < 10 | < 10      | 65.39  |
| Homeless            |        |            |       | N < 10 | < 10      |        | N < 10 | < 10        | 48.7           | N < 10 | < 10        |        | N < 10 | < 10      | 65.39  |
| Foster Care         |        |            |       | N < 10 | < 10      |        | N < 10 | < 10        | 48.7           | N < 10 | < 10        |        | N < 10 | < 10      | 65.39  |
| Military            |        |            |       | N < 10 | < 10      |        | N < 10 | < 10        | 48.7           | N < 10 | < 10        |        | N < 10 | < 10      | 65.39  |
| Dependent           |        |            | 55.05 | 11 110 | 110       | 10.15  | 11 110 | (10         | 10.7           | 1, 110 | <b>1</b> 10 | 10.75  | 11 110 | V 10      | 05.57  |
| Migrant             |        |            | 53.03 | N < 10 | < 10      | 48.45  | N < 10 | < 10        | 48.7           | N < 10 | < 10        | 48.95  | N < 10 | < 10      | 65.39  |
|                     |        |            |       |        |           |        | HEMATI |             | 1011           |        |             | 1000   |        |           |        |
| All Students        |        |            | 46.7  | 53.88  | 81        | 42.27  | 55.43  | 83          | 42.52          | 51.74  | 76          | 42.77  | 62.98  | 76        | 58.59  |
| Male                |        |            | 46.7  | 48.81  | 43        | 42.27  | 56.16  | 44          | 42.52          | 51.47  | 49          | 42.77  | 64.30  | 45        | 58.59  |
| Female              |        |            | 46.7  | 59.82  | 38        | 42.27  | 52.97  | 39          | 42.52          | 51.66  | 27          | 42.77  | 62.01  | 31        | 58.59  |
| Students with       |        |            | 46.7  | N < 10 | < 10      | 42.27  | N < 10 | < 10        | 42.52          | 46.07  | 13          | 42.77  | 48.78  | 17        | 58.59  |
| Disabilities        |        |            |       |        |           |        |        |             |                |        |             |        |        |           |        |
| Economically        |        |            | 46.7  | 53.62  | 44        | 42.27  | 52.81  | 39          | 42.52          | 49.36  | 30          | 42.77  | 59.26  | 29        | 58.59  |
| Disadvantaged       |        |            |       |        |           |        |        |             |                |        |             |        |        |           |        |
| Non-traditional     |        |            | 46.7  | 56.04  | 22        | 42.27  | 50.56  | 35          | 42.52          | 57.20  | 27          | 42.77  | 61.69  | 27        | 58.59  |
| Single Parent       |        |            | 46.7  | N < 10 | < 10      |        | N < 10 | < 10        |                | N < 10 | < 10        | 42.77  | N < 10 | < 10      | 58.59  |
| English Learner     |        |            | 46.7  | N < 10 | < 10      |        | N < 10 | < 10        |                | N < 10 | < 10        | 42.77  | N < 10 | < 10      | 58.59  |
| Homeless            |        |            | 46.7  | N < 10 | < 10      |        | N < 10 | < 10        |                | N < 10 | < 10        |        | N < 10 | < 10      | 58.59  |
| Foster Care         |        |            | 46.7  | N < 10 | < 10      |        | N < 10 | < 10        |                | N < 10 | < 10        |        | N < 10 | < 10      | 58.59  |
| Military            |        |            | 46.7  | N < 10 | < 10      |        | N < 10 | < 10        |                | N < 10 | < 10        |        | N < 10 | < 10      | 58.59  |
| Dependent           |        |            |       |        |           |        |        |             |                |        |             |        |        |           |        |
| Migrant             |        |            | 46.7  | N < 10 | < 10      | 42.27  | N < 10 | < 10        | 42.52          | N < 10 | < 10        | 42.77  | N < 10 | < 10      | 58.59  |
| ا                   |        |            |       |        |           |        | CIENCE |             |                |        |             |        |        |           |        |
| All Students        |        |            | 53.51 | 62.33  | 81        | 48.4   | 71.52  | 83          | 48.65          | 63.39  | 76          | 48.9   | 68.01  | 76        | 66.31  |
| Male                |        |            | 53.51 | 63.83  | 43        | 48.4   | 73.08  | 44          | 48.65          | 63.57  | 49          | 48.9   | 68.85  | 45        | 66.31  |
| Female              |        |            | 53.51 | 60.13  | 38        | 48.4   | 68.72  | 39          | 48.65          | 63.22  | 27          | 48.9   | 67.25  | 31        | 66.31  |
| Students with       |        |            | 53.51 | N < 10 | < 10      | 48.4   | N < 10 | < 10        | 48.65          | 56.04  | 13          | 48.9   | 56.11  | 17        | 66.31  |
| Disabilities        |        |            |       |        |           |        |        |             |                |        |             |        |        |           |        |
| Economically        |        |            | 53.51 | 60.01  | 44        | 48.4   | 65.10  | 39          | 48.65          | 58.64  | 30          | 48.9   | 64.96  | 29        | 66.31  |
| Disadvantaged       |        |            |       |        |           |        |        |             |                |        |             |        |        |           |        |
| Non-traditional     |        |            | 53.51 | 62.69  | 22        | 48.4   | 70.38  | 35          | 48.65          | 71.41  | 27          | 48.9   | 64.44  | 27        | 66.31  |
| Single Parent       |        |            | 53.51 | N < 10 | < 10      | 48.4   | N < 10 | < 10        | 48.65          | N < 10 | < 10        | 48.9   | N < 10 | < 10      | 66.31  |
| English Learner     |        |            | 53.51 | N < 10 | < 10      | 48.4   | N < 10 | < 10        |                | N < 10 | < 10        | 48.9   | N < 10 | < 10      | 66.31  |
| Homeless            |        |            | 53.51 | N < 10 | < 10      | 48.4   | N < 10 | < 10        |                | N < 10 | < 10        | 48.9   | N < 10 | < 10      | 66.31  |
| Foster Care         |        |            |       | N < 10 | < 10      | 48.4   | N < 10 | < 10        |                | N < 10 | < 10        | 48.9   | N < 10 | < 10      | 66.31  |
| Military            |        |            |       | N < 10 | < 10      |        | N < 10 | < 10        |                | N < 10 | < 10        | 48.9   | N < 10 | < 10      | 66.31  |
| Dependent           |        |            |       |        |           |        |        |             |                |        |             |        |        |           |        |
| Migrant             |        |            | 53.51 | N < 10 | < 10      | 48.4   | N < 10 | < 10        | 48.65          | N < 10 | < 10        | 48.9   | N < 10 | < 10      | 66.31  |
| N. Number of Concer |        | th Toot C- |       |        | Caama     |        |        |             |                |        |             |        |        |           |        |