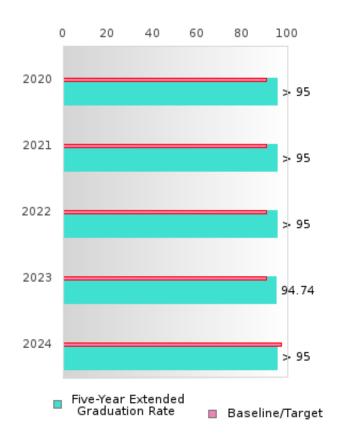

### CONSORTIUM FIVE-YEAR EXTENDED ADJUSTED COHORT GRADUATION RATE

| YEAR | SCORE | BASELINE/ | N  |
|------|-------|-----------|----|
|      |       | TARGET    |    |
| 2020 | > 95  | 90.4      | RV |
| 2021 | > 95  | 90.4      | RV |
| 2022 | > 95  | 90.4      | RV |
| 2023 | 94.74 | 90.4      | RV |
| 2024 | > 95  | 97        | RV |