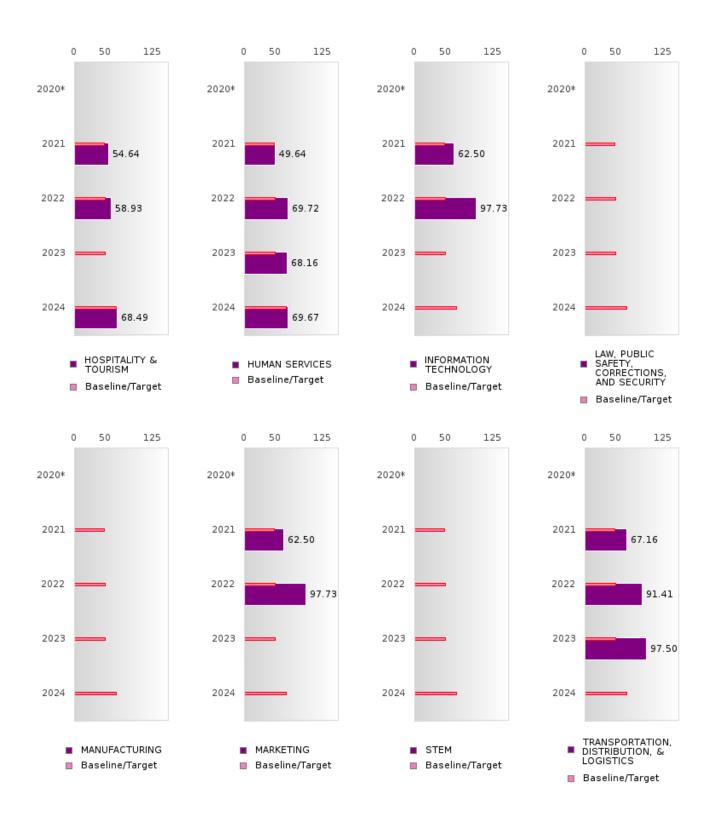

#### ACADEMIC PROFICIENCY SCORE IN MATHEMATICS BY CLUSTER

<sup>\*</sup>State-required academic achievement tests were waived in 2020 due to COVID19.

BAY SCHOOL DISTRICT Page 42/107 Table of Contents

#### ACADEMIC PROFICIENCY SCORE IN MATHEMATICS BY CLUSTER

<sup>\*</sup>State-required academic achievement tests were waived in 2020 due to COVID19.

BAY SCHOOL DISTRICT Page 43/107 Table of Contents