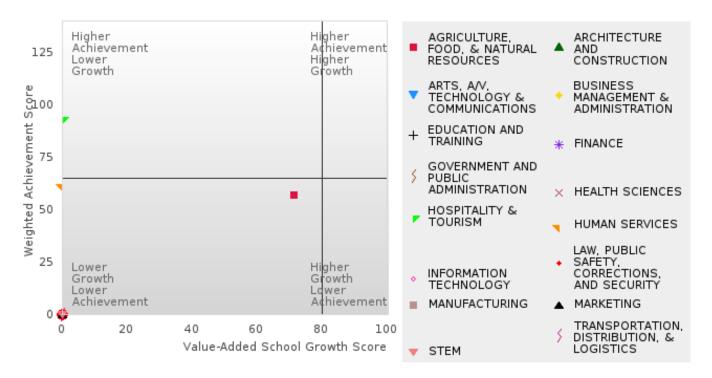

### FOUR-YEAR ADJUSTED GRADUATION RATE BY CLUSTER

|                                                            |        | 2020 |          |        | 2021 |        |        | 2022 |        |         | 2023 |        |        | 2024 |        |
|------------------------------------------------------------|--------|------|----------|--------|------|--------|--------|------|--------|---------|------|--------|--------|------|--------|
|                                                            | Score  | N    | Target   | Score  | N    | Target | Score  | N    | Target | Score   | N    | Target | Score  | N    | Target |
|                                                            |        |      | <u> </u> |        |      |        | COHOR  |      |        | ON RATE |      |        |        |      |        |
| AGRICULTUR<br>E, FOOD, &<br>NATURAL<br>RESOURCES           | 95.00  | RV   | 87.18    | 95.00  | RV   | 87.18  | 90.00  | RV   | 87.18  | > 95    | RV   | 87.18  | > 95   | RV   | 96.91  |
| ARCHITECTU<br>RE AND CONS<br>TRUCTION                      |        |      | 87.18    |        |      | 87.18  |        |      | 87.18  |         |      | 87.18  |        |      | 96.91  |
| ARTS, A/V,<br>TECHNOLOGY<br>& COMMUNIC<br>ATIONS           | N < 10 | < 10 | 87.18    |        |      | 87.18  |        |      | 87.18  |         |      | 87.18  |        |      | 96.91  |
| BUSINESS MA<br>NAGEMENT &<br>ADMINISTRAT<br>ION            | > 95   | RV   | 87.18    | > 95   | RV   | 87.18  | > 95   | RV   |        | N < 10  | < 10 |        | N < 10 | < 10 | 96.91  |
| EDUCATION<br>AND<br>TRAINING                               |        |      | 87.18    |        |      | 87.18  |        |      | 87.18  |         |      | 87.18  |        |      | 96.91  |
| FINANCE                                                    | > 95   | RV   | 87.18    | > 95   | RV   |        | N < 10 | < 10 |        | N < 10  | < 10 |        | N < 10 | < 10 | 96.91  |
| GOVERNMEN<br>T AND PUBLIC<br>ADMINISTRAT<br>ION            |        |      | 87.18    |        |      | 87.18  |        |      | 87.18  |         |      | 87.18  |        |      | 96.91  |
| HEALTH<br>SCIENCES                                         | N < 10 | < 10 | 87.18    |        |      | 87.18  |        |      | 87.18  |         |      | 87.18  |        |      | 96.91  |
| HOSPITALITY & TOURISM                                      | > 95   | RV   | 87.18    | > 95   | RV   | 87.18  | > 95   | RV   | 87.18  | N < 10  | < 10 | 87.18  | N < 10 | < 10 | 96.91  |
| HUMAN<br>SERVICES                                          | > 95   | RV   | 87.18    | N < 10 | < 10 | 87.18  | > 95   | RV   | 87.18  | > 95    | RV   | 87.18  | > 95   | RV   | 96.91  |
| INFORMATIO<br>N<br>TECHNOLOGY                              | > 95   | RV   | 87.18    | > 95   | RV   |        | N < 10 | < 10 |        | N < 10  | < 10 |        | N < 10 | < 10 | 96.91  |
| LAW, PUBLIC<br>SAFETY,<br>CORRECTION<br>S, AND<br>SECURITY |        |      | 87.18    |        |      | 87.18  |        |      | 87.18  |         |      | 87.18  |        |      | 96.91  |
| MANUFACTU<br>RING                                          |        |      |          | N < 10 | < 10 |        | N < 10 | < 10 | 87.18  |         |      | 87.18  |        |      | 96.91  |
| MARKETING                                                  | > 95   | RV   | 87.18    | > 95   | RV   |        | N < 10 | < 10 |        | N < 10  | < 10 | 87.18  |        |      | 96.91  |
| STEM                                                       |        |      | 87.18    |        |      | 87.18  |        |      | 87.18  |         |      | 87.18  |        |      | 96.91  |
| TRANSPORTA<br>TION, DISTRIB<br>UTION, &<br>LOGISTICS       | N < 10 | < 10 | 87.18    | > 95   | RV   | 87.18  | > 95   | RV   | 87.18  | N < 10  | < 10 | 87.18  | N < 10 | < 10 | 96.91  |

### FIVE-YEAR EXTENDED ADJUSTED GRADUATION RATE BY CLUSTER

|               |        | 2020 |        |        | 2021 |        |        | 2022  |          |        | 2023 |        |        | 2024 |        |
|---------------|--------|------|--------|--------|------|--------|--------|-------|----------|--------|------|--------|--------|------|--------|
|               | Score  | N    | Target | Score  | N    | Target | Score  | N     | Target   | Score  | N    | Target | Score  | N    | Target |
|               |        | F    |        |        | ENDE |        |        | DHORT | <u> </u> | UATION | RATE |        |        |      |        |
| AGRICULTUR    | > 95   | RV   | 90.4   | 95.00  | RV   | 90.4   | 95.00  | RV    | 90.4     | 90.00  | RV   | 90.4   | > 95   | RV   | 97     |
| E, FOOD, &    |        |      |        |        |      |        |        |       |          |        |      |        |        |      |        |
| NATURAL       |        |      |        |        |      |        |        |       |          |        |      |        |        |      |        |
| RESOURCES     |        |      |        |        |      |        |        |       |          |        |      |        |        |      |        |
| ARCHITECTU    |        |      | 90.4   |        |      | 90.4   |        |       | 90.4     |        |      | 90.4   |        |      | 97     |
| RE AND CONS   |        |      |        |        |      |        |        |       |          |        |      |        |        |      |        |
| TRUCTION      |        |      |        |        |      |        |        |       |          |        |      |        |        |      |        |
| ARTS, A/V,    |        |      | 90.4   | N < 10 | < 10 | 90.4   |        |       | 90.4     |        |      | 90.4   |        |      | 97     |
| TECHNOLOGY    |        |      |        |        |      |        |        |       |          |        |      |        |        |      |        |
| & COMMUNIC    |        |      |        |        |      |        |        |       |          |        |      |        |        |      |        |
| ATIONS        |        |      |        |        |      |        |        |       |          |        |      |        |        |      |        |
| BUSINESS MA   | > 95   | RV   | 90.4   | > 95   | RV   | 90.4   | > 95   | RV    | 90.4     | > 95   | RV   | 90.4   | N < 10 | < 10 | 97     |
| NAGEMENT &    |        |      |        |        |      |        |        |       |          |        |      |        |        |      |        |
| ADMINISTRAT   |        |      |        |        |      |        |        |       |          |        |      |        |        |      |        |
| ION           |        |      |        |        |      |        |        |       |          |        |      |        |        |      |        |
| EDUCATION     |        |      | 90.4   |        |      | 90.4   |        |       | 90.4     |        |      | 90.4   |        |      | 97     |
| AND           |        |      |        |        |      |        |        |       |          |        |      |        |        |      |        |
| TRAINING      |        |      |        |        |      |        |        |       |          |        |      |        |        |      |        |
| FINANCE       | > 95   | RV   | 90.4   | > 95   | RV   | 90.4   | N < 10 | < 10  | 90.4     | N < 10 | < 10 | 90.4   | N < 10 | < 10 | 97     |
| GOVERNMEN     |        |      | 90.4   |        |      | 90.4   |        |       | 90.4     |        |      | 90.4   |        |      | 97     |
| T AND PUBLIC  |        |      |        |        |      |        |        |       |          |        |      |        |        |      |        |
| ADMINISTRAT   |        |      |        |        |      |        |        |       |          |        |      |        |        |      |        |
| ION           |        |      |        |        |      |        |        |       |          |        |      |        |        |      |        |
| HEALTH        |        |      | 90.4   | N < 10 | < 10 | 90.4   |        |       | 90.4     |        |      | 90.4   |        |      | 97     |
| SCIENCES      |        |      |        |        |      |        |        |       |          |        |      |        |        |      |        |
| HOSPITALITY   | > 95   | RV   | 90.4   | > 95   | RV   | 90.4   | > 95   | RV    | 90.4     | > 95   | RV   | 90.4   | N < 10 | < 10 | 97     |
| & TOURISM     |        |      |        |        |      |        |        |       |          |        |      |        |        |      |        |
| HUMAN         | > 95   | RV   | 90.4   | > 95   | RV   | 90.4   | N < 10 | < 10  | 90.4     | > 95   | RV   | 90.4   | > 95   | RV   | 97     |
| SERVICES      |        |      |        |        |      |        |        |       |          |        |      |        |        |      |        |
| INFORMATIO    | > 95   | RV   | 90.4   | > 95   | RV   | 90.4   | N < 10 | < 10  | 90.4     | N < 10 | < 10 | 90.4   | N < 10 | < 10 | 97     |
| N             |        |      |        |        |      |        |        |       |          |        |      |        |        |      |        |
| TECHNOLOGY    |        |      |        |        |      |        |        |       |          |        |      |        |        |      |        |
| LAW, PUBLIC   |        |      | 90.4   |        |      | 90.4   |        |       | 90.4     |        |      | 90.4   |        |      | 97     |
| SAFETY,       |        |      |        |        |      |        |        |       |          |        |      |        |        |      |        |
| CORRECTION    |        |      |        |        |      |        |        |       |          |        |      |        |        |      |        |
| S, AND        |        |      |        |        |      |        |        |       |          |        |      |        |        |      |        |
| SECURITY      |        |      |        |        |      |        |        |       |          |        |      |        |        |      |        |
| MANUFACTU     |        |      | 90.4   |        |      | 90.4   | N < 10 | < 10  | 90.4     | N < 10 | < 10 | 90.4   |        |      | 97     |
| RING          |        |      |        |        |      |        |        |       |          |        |      |        |        |      |        |
| MARKETING     | > 95   | RV   | 90.4   | > 95   | RV   | 90.4   | N < 10 | < 10  | 90.4     | N < 10 | < 10 | 90.4   | N < 10 | < 10 | 97     |
| STEM          |        |      | 90.4   |        |      | 90.4   |        |       | 90.4     |        |      | 90.4   |        |      | 97     |
| TRANSPORTA    | N < 10 | < 10 | 90.4   | N < 10 | < 10 | 90.4   | > 95   | RV    | 90.4     | > 95   | RV   | 90.4   | N < 10 | < 10 | 97     |
| TION, DISTRIB |        |      |        |        |      |        |        |       |          |        |      |        |        |      |        |
| UTION, &      |        |      |        |        |      |        |        |       |          |        |      |        |        |      |        |
| LOGISTICS     |        |      |        |        |      |        |        |       |          |        |      |        |        |      |        |