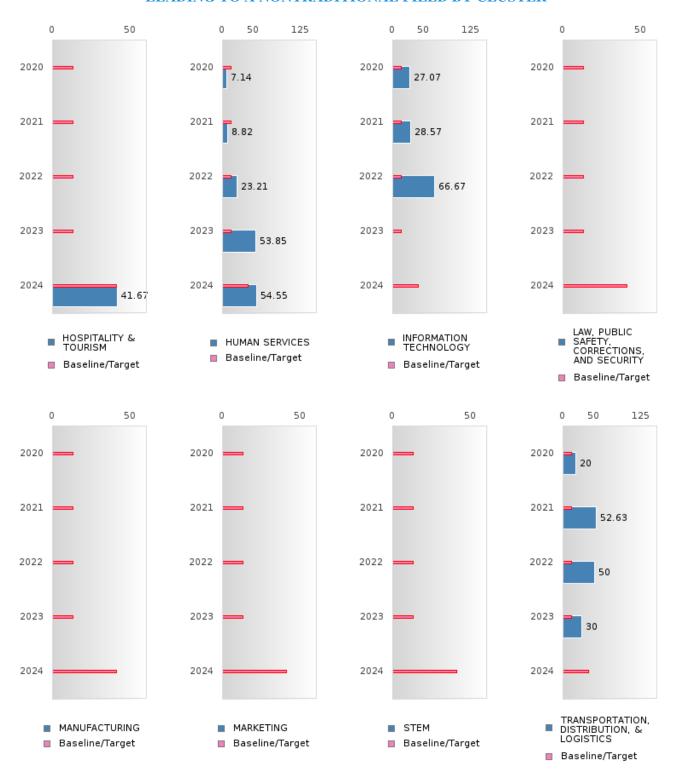

### FOUR-YEAR ADJUSTED GRADUATION RATE BY CLUSTER

|                                                            |        | 2020 |          |        | 2021 |        |        | 2022 |        |         | 2023 |        |        | 2024 |        |
|------------------------------------------------------------|--------|------|----------|--------|------|--------|--------|------|--------|---------|------|--------|--------|------|--------|
|                                                            | Score  | N    | Target   | Score  | N    | Target | Score  | N    | Target | Score   | N    | Target | Score  | N    | Target |
|                                                            |        |      | <u> </u> |        |      |        | COHOR  |      |        | ON RATE |      |        |        |      |        |
| AGRICULTUR<br>E, FOOD, &<br>NATURAL<br>RESOURCES           | 95.00  | RV   | 87.18    | 95.00  | RV   | 87.18  | 90.00  | RV   | 87.18  | > 95    | RV   | 87.18  | > 95   | RV   | 96.91  |
| ARCHITECTU<br>RE AND CONS<br>TRUCTION                      |        |      | 87.18    |        |      | 87.18  |        |      | 87.18  |         |      | 87.18  |        |      | 96.91  |
| ARTS, A/V,<br>TECHNOLOGY<br>& COMMUNIC<br>ATIONS           | N < 10 | < 10 | 87.18    |        |      | 87.18  |        |      | 87.18  |         |      | 87.18  |        |      | 96.91  |
| BUSINESS MA<br>NAGEMENT &<br>ADMINISTRAT<br>ION            | > 95   | RV   | 87.18    | > 95   | RV   | 87.18  | > 95   | RV   |        | N < 10  | < 10 |        | N < 10 | < 10 | 96.91  |
| EDUCATION<br>AND<br>TRAINING                               |        |      | 87.18    |        |      | 87.18  |        |      | 87.18  |         |      | 87.18  |        |      | 96.91  |
| FINANCE                                                    | > 95   | RV   | 87.18    | > 95   | RV   |        | N < 10 | < 10 |        | N < 10  | < 10 |        | N < 10 | < 10 | 96.91  |
| GOVERNMEN<br>T AND PUBLIC<br>ADMINISTRAT<br>ION            |        |      | 87.18    |        |      | 87.18  |        |      | 87.18  |         |      | 87.18  |        |      | 96.91  |
| HEALTH<br>SCIENCES                                         | N < 10 | < 10 | 87.18    |        |      | 87.18  |        |      | 87.18  |         |      | 87.18  |        |      | 96.91  |
| HOSPITALITY & TOURISM                                      | > 95   | RV   | 87.18    | > 95   | RV   | 87.18  | > 95   | RV   | 87.18  | N < 10  | < 10 | 87.18  | N < 10 | < 10 | 96.91  |
| HUMAN<br>SERVICES                                          | > 95   | RV   | 87.18    | N < 10 | < 10 | 87.18  | > 95   | RV   | 87.18  | > 95    | RV   | 87.18  | > 95   | RV   | 96.91  |
| INFORMATIO<br>N<br>TECHNOLOGY                              | > 95   | RV   | 87.18    | > 95   | RV   |        | N < 10 | < 10 |        | N < 10  | < 10 |        | N < 10 | < 10 | 96.91  |
| LAW, PUBLIC<br>SAFETY,<br>CORRECTION<br>S, AND<br>SECURITY |        |      | 87.18    |        |      | 87.18  |        |      | 87.18  |         |      | 87.18  |        |      | 96.91  |
| MANUFACTU<br>RING                                          |        |      |          | N < 10 | < 10 |        | N < 10 | < 10 | 87.18  |         |      | 87.18  |        |      | 96.91  |
| MARKETING                                                  | > 95   | RV   | 87.18    | > 95   | RV   |        | N < 10 | < 10 |        | N < 10  | < 10 | 87.18  |        |      | 96.91  |
| STEM                                                       |        |      | 87.18    |        |      | 87.18  |        |      | 87.18  |         |      | 87.18  |        |      | 96.91  |
| TRANSPORTA<br>TION, DISTRIB<br>UTION, &<br>LOGISTICS       | N < 10 | < 10 | 87.18    | > 95   | RV   | 87.18  | > 95   | RV   | 87.18  | N < 10  | < 10 | 87.18  | N < 10 | < 10 | 96.91  |