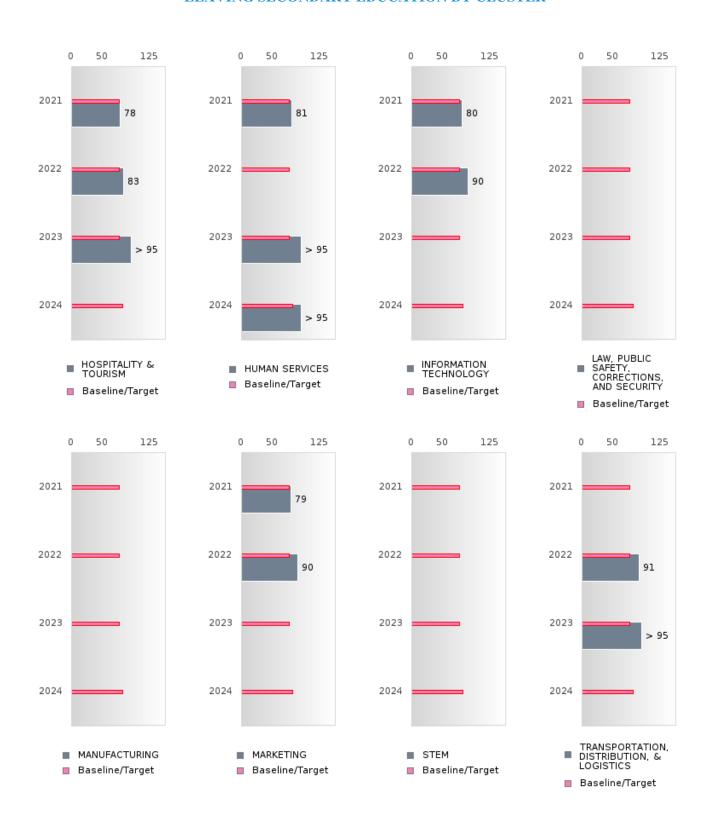

# CONSORTIUM FIVE-YEAR EXTENDED ADJUSTED COHORT GRADUATION RATE BY CLUSTER

BAY SCHOOL DISTRICT Page 21/107 Table of Contents

# CONSORTIUM FIVE-YEAR EXTENDED ADJUSTED COHORT GRADUATION RATE BY CLUSTER

BAY SCHOOL DISTRICT Page 22/107 Table of Contents