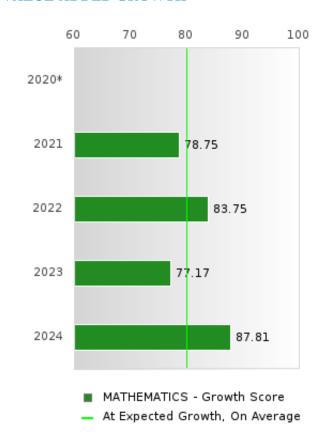

Math Academic Proficiency Score =

 $Math\ Weighted\ Achievement\ Score \times (0.50) + Math\ Mean\ Value - Added\ Growth\ Score \times (0.50)$ 

Science Academic Proficiency Score =

Science Weighted Achievement Score  $\times$  (0.50) + Science Mean Value – Added Growth Score  $\times$  (0.50)