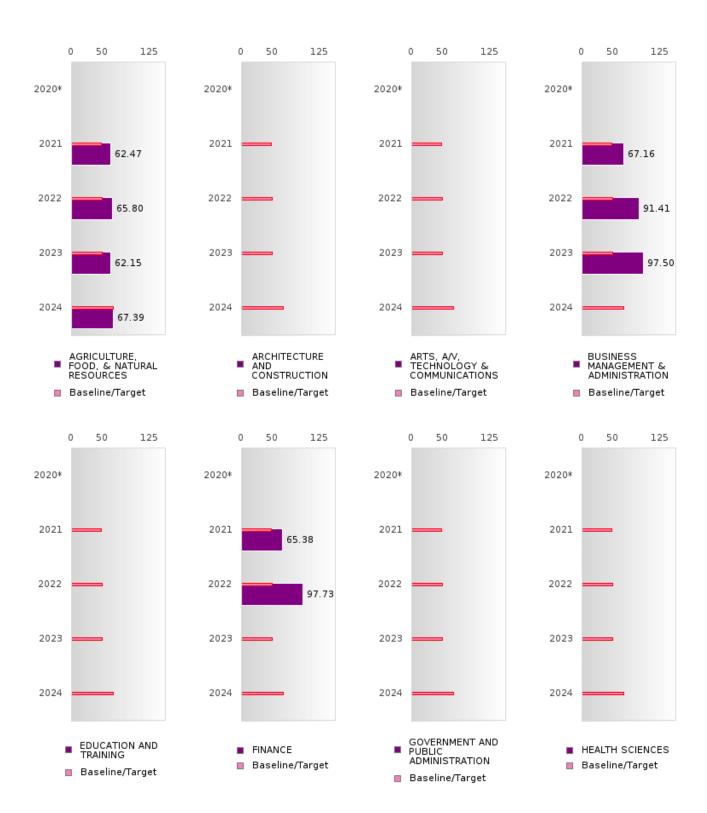

#### ACADEMIC PROFICIENCY SCORE IN MATHEMATICS BY CLUSTER

<sup>\*</sup>State-required academic achievement tests were waived in 2020 due to COVID19.

BAY SCHOOL DISTRICT Page 42/107 Table of Contents

#### ACADEMIC PROFICIENCY SCORE IN MATHEMATICS BY CLUSTER

<sup>\*</sup>State-required academic achievement tests were waived in 2020 due to COVID19.

BAY SCHOOL DISTRICT Page 43/107 Table of Contents