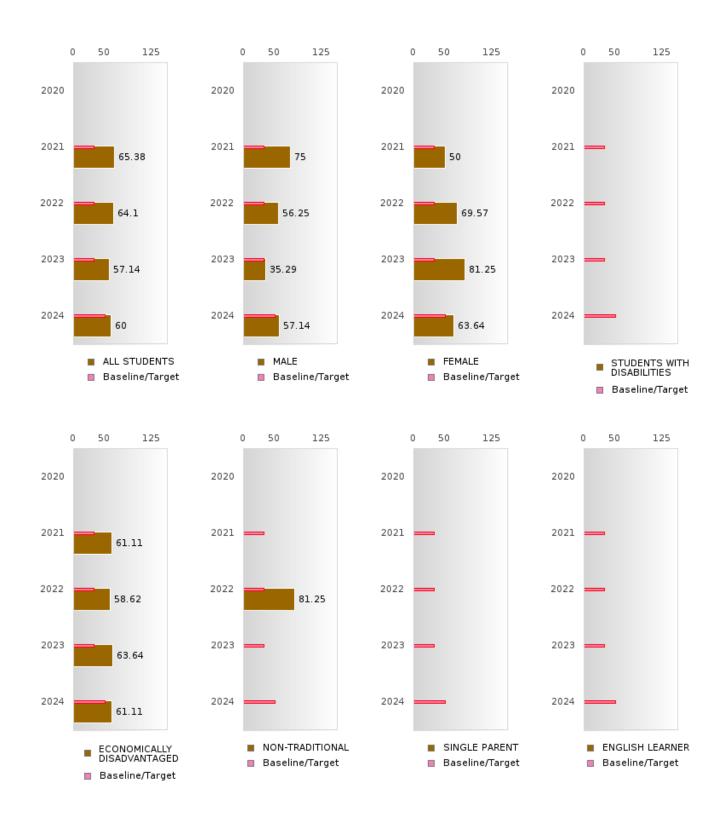

### GRADUATION RATE BY SPECIAL POPULATION

|                            |        | 2020 |        |        | 2021  |        |         | 2022   |        |         | 2023 |        |        | 2024 |        |
|----------------------------|--------|------|--------|--------|-------|--------|---------|--------|--------|---------|------|--------|--------|------|--------|
|                            | Score  | N    | Target | Score  | N     | Target | Score   | N      | Target | Score   | N    | Target | Score  | N    | Target |
|                            |        |      | FO     | UR-YEA | R ADJ | USTED  | COHOR   | T GRAI | DUATIO | ON RATE | 3    |        |        |      |        |
| All Students               | > 95   | RV   | 87.18  | > 95   | RV    | 87.18  | 94.87   | RV     | 87.18  | > 95    | RV   | 87.18  | > 95   | RV   | 96.91  |
| Male                       | 95.00  | RV   | 87.18  | > 95   | RV    | 87.18  | 93.75   | RV     | 87.18  | > 95    | RV   | 87.18  | > 95   | RV   | 96.91  |
| Female                     | > 95   | RV   | 87.18  | 90.00  | RV    | 87.18  | > 95    | RV     | 87.18  | > 95    | RV   | 87.18  | > 95   | RV   | 96.91  |
| Students with Disabilities | > 95   | RV   | 87.18  | N < 10 | < 10  | 87.18  | N < 10  | < 10   | 87.18  | N < 10  | < 10 | 87.18  | N < 10 | < 10 | 96.91  |
| Economically Disadvantaged | > 95   | RV   | 87.18  | > 95   | RV    | 87.18  | 93.10   | RV     | 87.18  | > 95    | RV   | 87.18  | > 95   | RV   | 96.91  |
| Non-traditional            | > 95   | RV   | 87.18  | N < 10 | < 10  | 87.18  | 90.91   | RV     | 87.18  | N < 10  | < 10 | 87.18  | N < 10 | < 10 | 96.91  |
| Single Parent              |        |      | 87.18  |        |       | 87.18  |         |        | 87.18  |         |      | 87.18  |        |      | 96.91  |
| English Learner            |        |      | 87.18  |        |       | 87.18  |         |        | 87.18  |         |      | 87.18  | N < 10 | < 10 | 96.91  |
| Homeless                   | N < 10 | < 10 |        | N < 10 | < 10  |        | N < 10  | < 10   | 87.18  | N < 10  | < 10 |        | N < 10 | < 10 | 96.91  |
| Foster Care                |        |      | 87.18  |        |       | 87.18  |         |        | 87.18  |         |      | 87.18  |        |      | 96.91  |
| Military                   |        |      | 87.18  |        |       | 87.18  |         |        | 87.18  |         |      | 87.18  |        |      | 96.91  |
| Dependent                  |        |      |        |        |       |        |         |        |        |         |      |        |        |      |        |
| Migrant                    |        |      | 87.18  |        |       | 87.18  |         |        | 87.18  |         |      | 87.18  |        |      | 96.91  |
|                            |        |      |        | AR EXT |       |        | STED CO |        |        | UATION  |      |        |        |      |        |
| All Students               | > 95   | RV   | 90.4   | > 95   | RV    | 90.4   | > 95    | RV     | 90.4   | 94.74   | RV   | 90.4   | > 95   | RV   | 97     |
| Male                       | > 95   | RV   | 90.4   | 95.00  | RV    | 90.4   | > 95    | RV     | 90.4   | 93.33   | RV   | 90.4   | > 95   | RV   | 97     |
| Female                     | 95.00  | RV   | 90.4   | > 95   | RV    | 90.4   | 90.00   | RV     | 90.4   | > 95    | RV   | 90.4   | > 95   | RV   | 97     |
| Students with Disabilities | N < 10 | < 10 | 90.4   | > 95   | RV    | 90.4   | N < 10  | < 10   | 90.4   | N < 10  | < 10 | 90.4   | N < 10 | < 10 | 97     |
| Economically Disadvantaged | 93.75  | RV   | 90.4   | > 95   | RV    | 90.4   | 95.00   | RV     | 90.4   | 92.86   | RV   | 90.4   | > 95   | RV   | 97     |
| Non-traditional            | > 95   | RV   | 90.4   | > 95   | RV    | 90.4   | N < 10  | < 10   | 90.4   | 90.00   | RV   | 90.4   | N < 10 | < 10 | 97     |
| Single Parent              |        |      | 90.4   |        |       | 90.4   |         |        | 90.4   |         |      | 90.4   |        |      | 97     |
| English Learner            |        |      | 90.4   |        |       | 90.4   |         |        | 90.4   |         |      | 90.4   |        |      | 97     |
| Homeless                   | N < 10 | < 10 | 90.4   | N < 10 | < 10  | 90.4   | N < 10  | < 10   | 90.4   | N < 10  | < 10 | 90.4   | N < 10 | < 10 | 97     |
| Foster Care                |        |      | 90.4   |        |       | 90.4   |         |        | 90.4   |         |      | 90.4   |        |      | 97     |
| Military                   |        |      | 90.4   |        |       | 90.4   |         |        | 90.4   |         |      | 90.4   |        |      | 97     |
| Dependent                  |        |      |        |        |       |        |         |        |        |         |      |        |        |      |        |
| Migrant                    | N < 10 | < 10 | 90.4   |        |       | 90.4   |         |        | 90.4   |         |      | 90.4   |        |      | 97     |