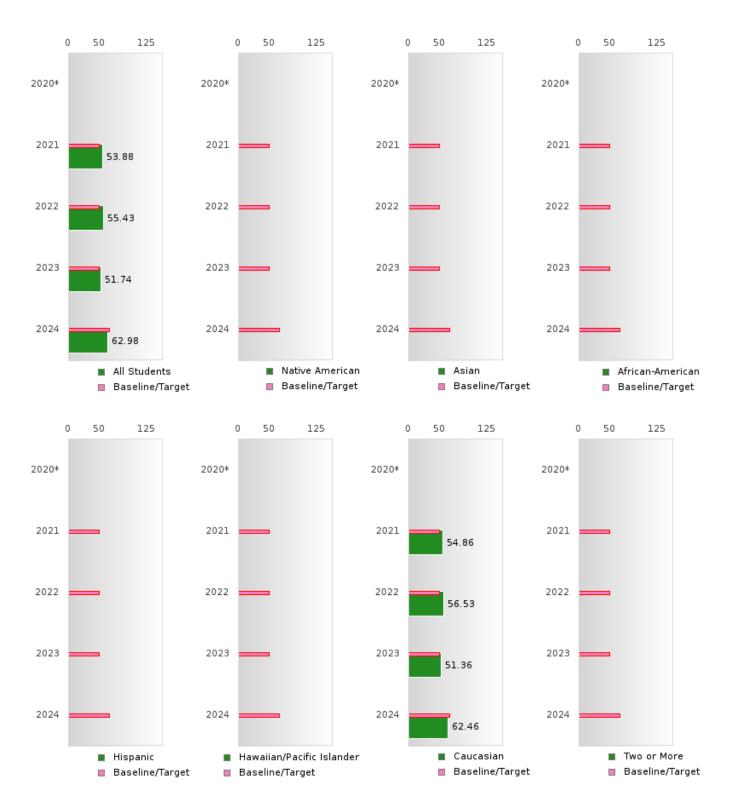

#### ACADEMIC PROFICIENCY SCORE IN MATHEMATICS BY RACE/ETHNICITY

<sup>\*</sup>State-required academic achievement tests were waived in 2020 due to COVID19.

BAY SCHOOL DISTRICT Page 30/107 Table of Contents

### ACADEMIC PROFICIENCY SCORE TABLE BY SUBJECT AND RACE/ETHNICITY

|                              | 2020* 2021            |          |              | 2022   |      | 2023   |        |      | 2024   |        |      |        |        |      |        |
|------------------------------|-----------------------|----------|--------------|--------|------|--------|--------|------|--------|--------|------|--------|--------|------|--------|
|                              | Score                 | N        | Base<br>line | Score  | N    | Target |
|                              | READING LANGUAGE ARTS |          |              |        |      |        |        |      |        |        |      |        |        |      |        |
| All Students                 |                       |          | 53.03        | 65.13  | 81   | 48.45  | 68.42  | 83   | 48.7   | 63.46  | 76   | 48.95  | 67.85  | 76   | 65.39  |
| Native American              |                       |          | 53.03        | N < 10 | < 10 | 48.45  | N < 10 | < 10 | 48.7   | N < 10 | < 10 | 48.95  | N < 10 | < 10 | 65.39  |
| Asian                        |                       |          | 53.03        | N < 10 | < 10 | 48.45  | N < 10 | < 10 | 48.7   | N < 10 | < 10 | 48.95  | N < 10 | < 10 | 65.39  |
| African-                     |                       |          | 53.03        | N < 10 | < 10 | 48.45  | N < 10 | < 10 | 48.7   | N < 10 | < 10 | 48.95  | N < 10 | < 10 | 65.39  |
| American                     |                       |          |              |        |      |        |        |      |        |        |      |        |        |      |        |
| Hispanic                     |                       |          | 53.03        | N < 10 | < 10 | 48.45  | N < 10 | < 10 | 48.7   | N < 10 | < 10 | 48.95  | N < 10 | < 10 | 65.39  |
| Hawaiian/Pacific<br>Islander |                       |          | 53.03        | N < 10 | < 10 | 48.45  | N < 10 | < 10 | 48.7   | N < 10 | < 10 | 48.95  | N < 10 | < 10 | 65.39  |
| Caucasian                    |                       |          | 53.03        | 65.98  | 76   | 48.45  | 70.91  | 77   | 48.7   | 62.60  | 70   | 48.95  | 67.98  | 72   | 65.39  |
| Two or More                  |                       |          | 53.03        | N < 10 | < 10 |        | N < 10 | < 10 | 48.7   | N < 10 | < 10 | 48.95  | N < 10 | < 10 | 65.39  |
|                              |                       |          |              |        |      |        | HEMAT  |      |        |        |      |        |        |      |        |
| All Students                 |                       |          | 46.7         | 53.88  | 81   | 42.27  | 55.43  | 83   | 42.52  | 51.74  | 76   | 42.77  | 62.98  | 76   | 58.59  |
| Native American              |                       |          | 46.7         | N < 10 | < 10 | 42.27  | N < 10 | < 10 | 42.52  | N < 10 | < 10 | 42.77  | N < 10 | < 10 | 58.59  |
| Asian                        |                       |          | 46.7         | N < 10 | < 10 | 42.27  | N < 10 | < 10 | 42.52  | N < 10 | < 10 | 42.77  | N < 10 | < 10 | 58.59  |
| African-<br>American         |                       |          | 46.7         | N < 10 | < 10 | 42.27  | N < 10 | < 10 | 42.52  | N < 10 | < 10 | 42.77  | N < 10 | < 10 | 58.59  |
| Hispanic                     |                       |          | 46.7         | N < 10 | < 10 | 42.27  | N < 10 | < 10 | 42.52  | N < 10 | < 10 | 42.77  | N < 10 | < 10 | 58.59  |
| Hawaiian/Pacific<br>Islander |                       |          | 46.7         | N < 10 | < 10 | 42.27  | N < 10 | < 10 | 42.52  | N < 10 | < 10 | 42.77  | N < 10 | < 10 | 58.59  |
| Caucasian                    |                       |          | 46.7         | 54.86  | 76   | 42.27  | 56.53  | 77   | 42.52  | 51.36  | 70   | 42.77  | 62.46  | 72   | 58.59  |
| Two or More                  |                       |          | 46.7         | N < 10 | < 10 | 42.27  | N < 10 | < 10 | 42.52  | N < 10 | < 10 | 42.77  | N < 10 | < 10 | 58.59  |
|                              |                       |          |              |        |      | S      | CIENCE |      |        |        |      |        |        |      |        |
| All Students                 |                       |          | 53.51        | 62.33  | 81   | 48.4   | 71.52  | 83   | 48.65  | 63.39  | 76   | 48.9   | 68.01  | 76   | 66.31  |
| Native American              |                       |          | 53.51        | N < 10 | < 10 | 48.4   | N < 10 | < 10 | 48.65  | N < 10 | < 10 | 48.9   | N < 10 | < 10 | 66.31  |
| Asian                        |                       |          | 53.51        | N < 10 | < 10 | 48.4   | N < 10 | < 10 | 48.65  | N < 10 | < 10 | 48.9   | N < 10 | < 10 | 66.31  |
| African-<br>American         |                       |          | 53.51        | N < 10 | < 10 | 48.4   | N < 10 | < 10 | 48.65  | N < 10 | < 10 | 48.9   | N < 10 | < 10 | 66.31  |
| Hispanic                     |                       |          | 53.51        | N < 10 | < 10 | 48.4   | N < 10 | < 10 | 48.65  | N < 10 | < 10 | 48.9   | N < 10 | < 10 | 66.31  |
| Hawaiian/Pacific Islander    |                       |          |              | N < 10 | < 10 | 48.4   | N < 10 | < 10 | 48.65  | N < 10 | < 10 | 48.9   | N < 10 | < 10 | 66.31  |
| Caucasian                    |                       |          | 53.51        | 63.51  | 76   | 48.4   | 72.49  | 77   | 48.65  | 62.12  | 70   | 48.9   | 67.21  | 72   | 66.31  |
| Two or More                  |                       |          | 53.51        | N < 10 | < 10 | 48.4   | N < 10 | < 10 | 48.65  | N < 10 | < 10 | 48.9   | N < 10 | < 10 | 66.31  |
| N: Number of Concer          |                       | J. T4 C. |              |        |      |        |        |      |        |        |      |        |        |      |        |