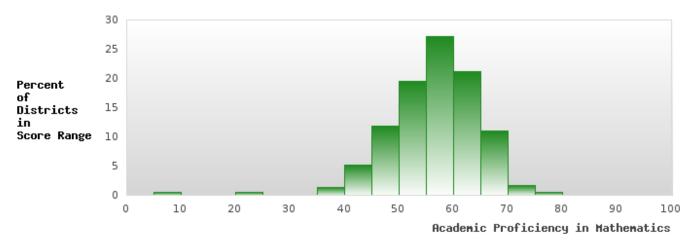

#### ACADEMIC PROFICIENCY SCORE IN MATHEMATICS

| YEAR  | SCORE | BASELINE/<br>TARGET | N  |
|-------|-------|---------------------|----|
| 2020* |       | 46.7                |    |
| 2021  | 53.88 | 42.27               | 81 |
| 2022  | 55.43 | 42.52               | 83 |
| 2023  | 51.74 | 42.77               | 76 |
| 2024  | 62.98 | 58.59               | 76 |

N: Number of Concentrators with Test Scores Included in the Score

### DISTRIBUTION OF DISTRICT SCORES FOR ACADEMIC PROFICIENCY IN MATHEMATICS

BAY SCHOOL DISTRICT Page 27/107 Table of Contents

<sup>\*</sup>State-required academic achievement tests were waived in 2020 due to COVID19.