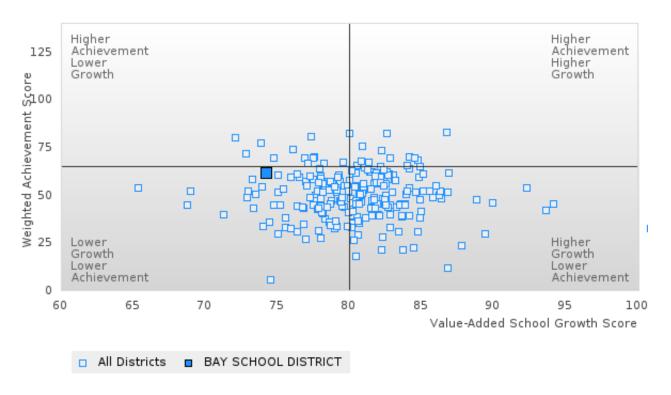

# ACADEMIC PERFORMANCE MEASURES [2S1, 2S2, 2S3]

### **BAY SCHOOL DISTRICT**

The Academic Proficiency Performance Measures (Reading/Language Arts [1S1]; Mathematics [1S2]; Science [1S3]) in Arkansas's approved Perkins V plan are designed to align with the achievement and growth measures in Arkansas's approved ESSA plan. This alignment provides schools with a unified focus on increased rigor and relevance in student learning opportunities within a student-focused learning system to improve academic proficiency and increase students' readiness for college, career, and community engagement.

#### Assessments Included:

Act Aspire (Grades 9 - 10) • Dynamic Learning Maps (Grades 9 - 10) • ACT (Grades 11 -12 [3-yr best])

Academic Proficiency Score Calculation:

- Weighted Achievement (Grades 9 12) and Value-Added Growth Scores (Grades 9 -10)
   Included in Score
- Reading/Language Arts, Mathematics, and Science calculated separately
- Calculated for all schools with Grades 9, 10, 11, and/or 12

#### General Formula for Academic Proficiency Score for Each Subject

ELA Academic Proficiency Score =

ELA Weighted Achievement Score  $\times$  (0.50) + ELA Mean Value – Added Growth Score  $\times$  (0.50)