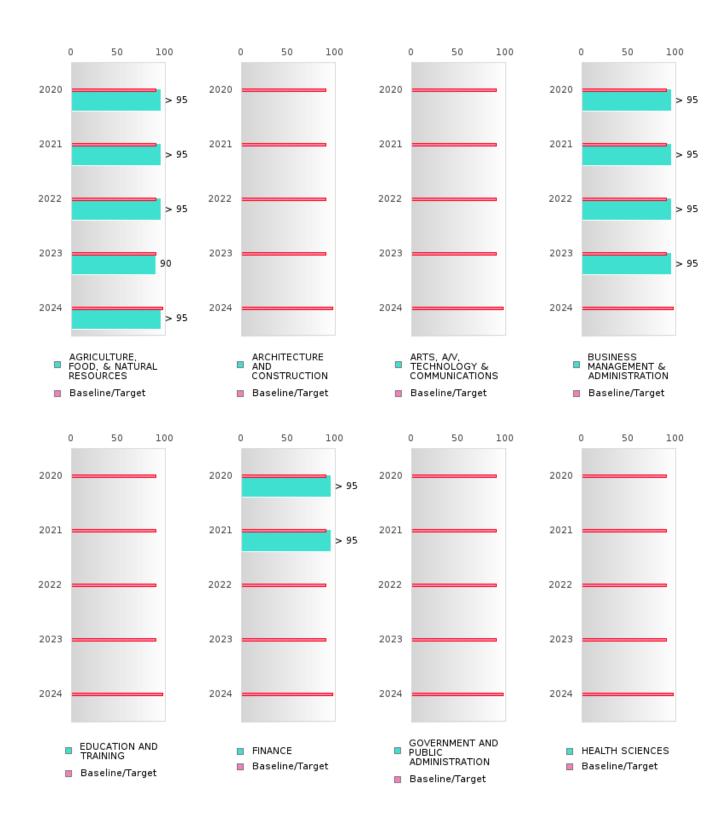

### FIVE-YEAR EXTENDED ADJUSTED GRADUATION RATE BY CLUSTER

|               |        | 2020 |        |        | 2021 |        |        | 2022  |          |        | 2023 |        |        | 2024 |        |
|---------------|--------|------|--------|--------|------|--------|--------|-------|----------|--------|------|--------|--------|------|--------|
|               | Score  | N    | Target | Score  | N    | Target | Score  | N     | Target   | Score  | N    | Target | Score  | N    | Target |
|               |        | F    |        |        | ENDE |        |        | DHORT | <u> </u> | UATION | RATE |        |        |      |        |
| AGRICULTUR    | > 95   | RV   | 90.4   | 95.00  | RV   | 90.4   | 95.00  | RV    | 90.4     | 90.00  | RV   | 90.4   | > 95   | RV   | 97     |
| E, FOOD, &    |        |      |        |        |      |        |        |       |          |        |      |        |        |      |        |
| NATURAL       |        |      |        |        |      |        |        |       |          |        |      |        |        |      |        |
| RESOURCES     |        |      |        |        |      |        |        |       |          |        |      |        |        |      |        |
| ARCHITECTU    |        |      | 90.4   |        |      | 90.4   |        |       | 90.4     |        |      | 90.4   |        |      | 97     |
| RE AND CONS   |        |      |        |        |      |        |        |       |          |        |      |        |        |      |        |
| TRUCTION      |        |      |        |        |      |        |        |       |          |        |      |        |        |      |        |
| ARTS, A/V,    |        |      | 90.4   | N < 10 | < 10 | 90.4   |        |       | 90.4     |        |      | 90.4   |        |      | 97     |
| TECHNOLOGY    |        |      |        |        |      |        |        |       |          |        |      |        |        |      |        |
| & COMMUNIC    |        |      |        |        |      |        |        |       |          |        |      |        |        |      |        |
| ATIONS        |        |      |        |        |      |        |        |       |          |        |      |        |        |      |        |
| BUSINESS MA   | > 95   | RV   | 90.4   | > 95   | RV   | 90.4   | > 95   | RV    | 90.4     | > 95   | RV   | 90.4   | N < 10 | < 10 | 97     |
| NAGEMENT &    |        |      |        |        |      |        |        |       |          |        |      |        |        |      |        |
| ADMINISTRAT   |        |      |        |        |      |        |        |       |          |        |      |        |        |      |        |
| ION           |        |      |        |        |      |        |        |       |          |        |      |        |        |      |        |
| EDUCATION     |        |      | 90.4   |        |      | 90.4   |        |       | 90.4     |        |      | 90.4   |        |      | 97     |
| AND           |        |      |        |        |      |        |        |       |          |        |      |        |        |      |        |
| TRAINING      |        |      |        |        |      |        |        |       |          |        |      |        |        |      |        |
| FINANCE       | > 95   | RV   | 90.4   | > 95   | RV   | 90.4   | N < 10 | < 10  | 90.4     | N < 10 | < 10 | 90.4   | N < 10 | < 10 | 97     |
| GOVERNMEN     |        |      | 90.4   |        |      | 90.4   |        |       | 90.4     |        |      | 90.4   |        |      | 97     |
| T AND PUBLIC  |        |      |        |        |      |        |        |       |          |        |      |        |        |      |        |
| ADMINISTRAT   |        |      |        |        |      |        |        |       |          |        |      |        |        |      |        |
| ION           |        |      |        |        |      |        |        |       |          |        |      |        |        |      |        |
| HEALTH        |        |      | 90.4   | N < 10 | < 10 | 90.4   |        |       | 90.4     |        |      | 90.4   |        |      | 97     |
| SCIENCES      |        |      |        |        |      |        |        |       |          |        |      |        |        |      |        |
| HOSPITALITY   | > 95   | RV   | 90.4   | > 95   | RV   | 90.4   | > 95   | RV    | 90.4     | > 95   | RV   | 90.4   | N < 10 | < 10 | 97     |
| & TOURISM     |        |      |        |        |      |        |        |       |          |        |      |        |        |      |        |
| HUMAN         | > 95   | RV   | 90.4   | > 95   | RV   | 90.4   | N < 10 | < 10  | 90.4     | > 95   | RV   | 90.4   | > 95   | RV   | 97     |
| SERVICES      |        |      |        |        |      |        |        |       |          |        |      |        |        |      |        |
| INFORMATIO    | > 95   | RV   | 90.4   | > 95   | RV   | 90.4   | N < 10 | < 10  | 90.4     | N < 10 | < 10 | 90.4   | N < 10 | < 10 | 97     |
| N             |        |      |        |        |      |        |        |       |          |        |      |        |        |      |        |
| TECHNOLOGY    |        |      |        |        |      |        |        |       |          |        |      |        |        |      |        |
| LAW, PUBLIC   |        |      | 90.4   |        |      | 90.4   |        |       | 90.4     |        |      | 90.4   |        |      | 97     |
| SAFETY,       |        |      |        |        |      |        |        |       |          |        |      |        |        |      |        |
| CORRECTION    |        |      |        |        |      |        |        |       |          |        |      |        |        |      |        |
| S, AND        |        |      |        |        |      |        |        |       |          |        |      |        |        |      |        |
| SECURITY      |        |      |        |        |      |        |        |       |          |        |      |        |        |      |        |
| MANUFACTU     |        |      | 90.4   |        |      | 90.4   | N < 10 | < 10  | 90.4     | N < 10 | < 10 | 90.4   |        |      | 97     |
| RING          |        |      |        |        |      |        |        |       |          |        |      |        |        |      |        |
| MARKETING     | > 95   | RV   | 90.4   | > 95   | RV   | 90.4   | N < 10 | < 10  | 90.4     | N < 10 | < 10 | 90.4   | N < 10 | < 10 | 97     |
| STEM          |        |      | 90.4   |        |      | 90.4   |        |       | 90.4     |        |      | 90.4   |        |      | 97     |
| TRANSPORTA    | N < 10 | < 10 | 90.4   | N < 10 | < 10 | 90.4   | > 95   | RV    | 90.4     | > 95   | RV   | 90.4   | N < 10 | < 10 | 97     |
| TION, DISTRIB |        |      |        |        |      |        |        |       |          |        |      |        |        |      |        |
| UTION, &      |        |      |        |        |      |        |        |       |          |        |      |        |        |      |        |
| LOGISTICS     |        |      |        |        |      |        |        |       |          |        |      |        |        |      |        |