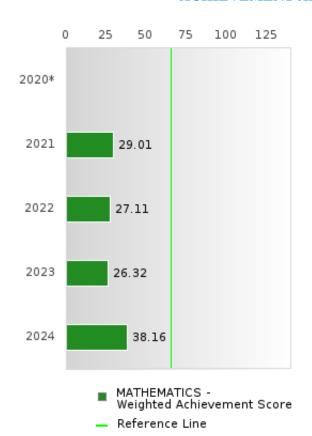

#### ACADEMIC PROFICIENCY SCORE IN MATHEMATICS

| YEAR  | SCORE | BASELINE/<br>TARGET | N  |
|-------|-------|---------------------|----|
| 2020* |       | 46.7                |    |
| 2021  | 53.88 | 42.27               | 81 |
| 2022  | 55.43 | 42.52               | 83 |
| 2023  | 51.74 | 42.77               | 76 |
| 2024  | 62.98 | 58.59               | 76 |