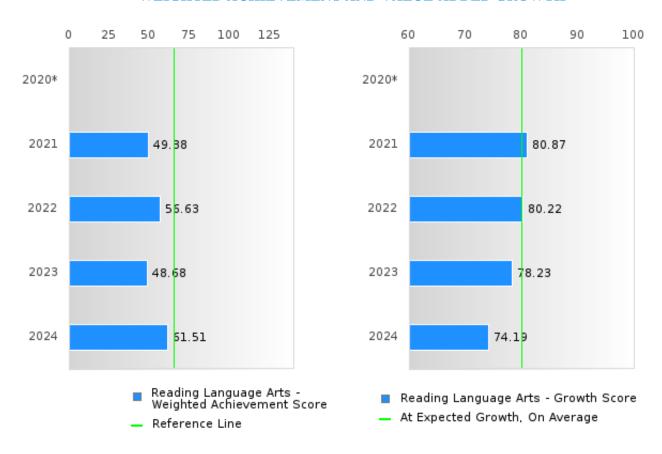

#### ACADEMIC PROFICIENCY SCORE IN READING LANGUAGE ARTS

| YEAR  | SCORE | BASELINE/<br>TARGET | N  |
|-------|-------|---------------------|----|
| 2020* |       | 53.03               |    |
| 2021  | 65.13 | 48.45               | 81 |
| 2022  | 68.42 | 48.7                | 83 |
| 2023  | 63.46 | 48.95               | 76 |
| 2024  | 67.85 | 65.39               | 76 |

N: Number of Concentrators with Test Scores Included in the Score