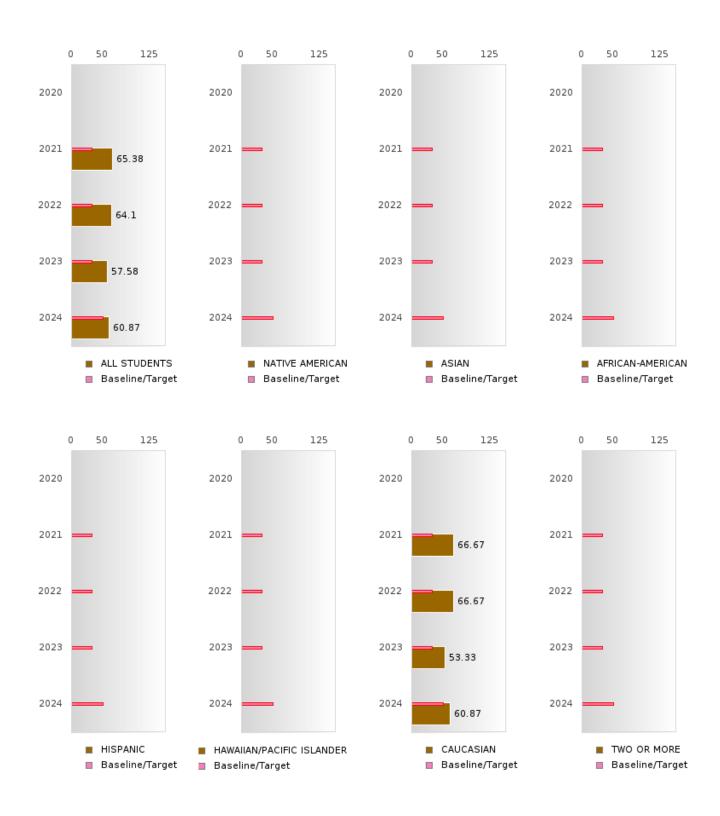

### **GRADUATION RATE BY RACE/ETHNICITY**

|                  |        | 2020 |        |        | 2021  |        |         | 2022  |        |        | 2023 |        |        | 2024 |        |
|------------------|--------|------|--------|--------|-------|--------|---------|-------|--------|--------|------|--------|--------|------|--------|
|                  | Score  | N    | Target | Score  | N     | Target | Score   | N     | Target | Score  | N    | Target | Score  | N    | Target |
|                  |        |      | FO     | UR-YEA | R ADJ | USTED  | COHOR'  | T GRA | DUATIO | N RATE | Ξ    |        |        |      |        |
| All Students     | > 95   | RV   | 87.18  | > 95   | RV    | 87.18  | 94.87   | RV    | 87.18  | > 95   | RV   | 87.18  | > 95   | RV   | 96.91  |
| Native American  |        |      | 87.18  |        |       | 87.18  |         |       | 87.18  |        |      | 87.18  |        |      | 96.91  |
| Asian            |        |      | 87.18  |        |       | 87.18  |         |       | 87.18  |        |      | 87.18  |        |      | 96.91  |
| African-         |        |      | 87.18  | N < 10 | < 10  | 87.18  | N < 10  | < 10  | 87.18  | N < 10 | < 10 | 87.18  | N < 10 | < 10 | 96.91  |
| American         |        |      |        |        |       |        |         |       |        |        |      |        |        |      |        |
| Hispanic         |        |      | 87.18  |        |       | 87.18  | N < 10  | < 10  | 87.18  |        |      | 87.18  | N < 10 | < 10 | 96.91  |
| Hawaiian/Pacific |        |      | 87.18  |        |       | 87.18  |         |       | 87.18  |        |      | 87.18  |        |      | 96.91  |
| Islander         |        |      |        |        |       |        |         |       |        |        |      |        |        |      |        |
| Caucasian        | > 95   | RV   | 87.18  | > 95   | RV    | 87.18  | 94.44   | RV    | 87.18  | > 95   | RV   | 87.18  | > 95   | RV   | 96.91  |
| Two or More      |        |      | 87.18  | N < 10 | < 10  | 87.18  | N < 10  | < 10  | 87.18  | N < 10 | < 10 | 87.18  |        |      | 96.91  |
|                  |        | F    | IVE-YE | AR EXT | ENDEI | O ADJU | STED CO | DHORT | 'GRAD  | JATION | RATE |        |        |      |        |
| All Students     | > 95   | RV   | 90.4   | > 95   | RV    | 90.4   | > 95    | RV    | 90.4   | 94.74  | RV   | 90.4   | > 95   | RV   | 97     |
| Native American  | N < 10 | < 10 | 90.4   |        |       | 90.4   |         |       | 90.4   |        |      | 90.4   |        |      | 97     |
| Asian            |        |      | 90.4   |        |       | 90.4   |         |       | 90.4   |        |      | 90.4   |        |      | 97     |
| African-         |        |      | 90.4   |        |       | 90.4   | N < 10  | < 10  | 90.4   | N < 10 | < 10 | 90.4   | N < 10 | < 10 | 97     |
| American         |        |      |        |        |       |        |         |       |        |        |      |        |        |      |        |
| Hispanic         | N < 10 | < 10 | 90.4   |        |       | 90.4   |         |       | 90.4   | N < 10 | < 10 | 90.4   |        |      | 97     |
| Hawaiian/Pacific |        |      | 90.4   |        |       | 90.4   |         |       | 90.4   |        |      | 90.4   |        |      | 97     |
| Islander         |        |      |        |        |       |        |         |       |        |        |      |        |        |      |        |
| Caucasian        | 94.87  | RV   | 90.4   | > 95   | RV    | 90.4   | > 95    | RV    | 90.4   | 94.29  | RV   | 90.4   | > 95   | RV   | 97     |
| Two or More      | N < 10 | < 10 | 90.4   |        |       | 90.4   |         |       | 90.4   | N < 10 | < 10 | 90.4   | N < 10 | < 10 | 97     |