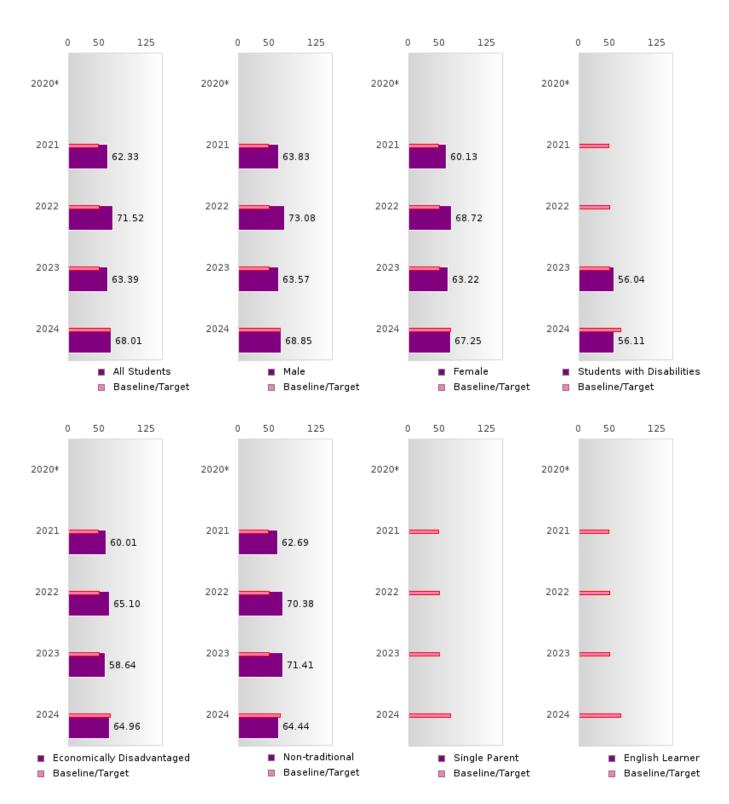

### ACADEMIC PROFICIENCY SCORE TABLE BY SUBJECT AND SPECIAL POPULATION

| ACADEN              | AIC PR | 2020*      | IENC  | I SCUR | 2021      | BLE B  | YSUB   | 2022        | AND            | PECIA  | 2023        | PULA   | IION   | 2024      | _      |
|---------------------|--------|------------|-------|--------|-----------|--------|--------|-------------|----------------|--------|-------------|--------|--------|-----------|--------|
|                     | Score  | 2020*<br>N | Base  | Score  | 2021<br>N | Target | Score  | 2022<br>N   | Target         | Score  | N 2023      | Target | Score  | 2024<br>N | Target |
|                     | Score  | IN         | line  | Score  | IN        | Target | Score  | IN          | Target         | Score  | IN          | Target | Score  | IN        | Target |
|                     |        |            | IIIIe |        | DE A      | DING I | LANGUA | GE AR       | <u> </u><br>ТС |        |             |        |        |           |        |
| All Students        |        |            | 53.03 | 65.13  | 81        | 48.45  | 68.42  | 83          | 48.7           | 63.46  | 76          | 48.95  | 67.85  | 76        | 65.39  |
| Male                |        |            | 53.03 | 61.93  | 43        | 48.45  | 67.53  | 44          | 48.7           | 60.77  | 49          | 48.95  | 59.66  | 45        | 65.39  |
| Female              |        |            | 53.03 | 68.76  | 38        | 48.45  | 67.93  | 39          | 48.7           | 71.96  | 27          | 48.95  | 80.30  | 31        | 65.39  |
| Students with       |        |            | 53.03 | N < 10 | < 10      | 48.45  | N < 10 | < 10        | 48.7           | 45.30  | 13          | 48.95  | 42.75  | 17        | 65.39  |
| Disabilities        |        |            | 55.05 | 11 110 | 110       | 10.15  | 11 110 | <b>1</b> 10 | 10.7           | 13.50  | 15          | 10.75  | 12.75  | 1,        | 05.57  |
| Economically        |        |            | 53.03 | 66.57  | 44        | 48.45  | 64.87  | 39          | 48.7           | 60.73  | 30          | 48.95  | 61.77  | 29        | 65.39  |
| Disadvantaged       |        |            | 55.05 | 00.57  |           | 10.15  | 01.07  | 37          | 10.7           | 00.75  | 50          | 10.75  | 01.77  |           | 05.57  |
| Non-traditional     |        |            | 53.03 | 68.47  | 22        | 48.45  | 72.28  | 35          | 48.7           | 77.15  | 27          | 48.95  | 76.68  | 27        | 65.39  |
| Single Parent       |        |            |       | N < 10 | < 10      |        | N < 10 | < 10        | 48.7           | N < 10 | < 10        |        | N < 10 | < 10      | 65.39  |
| English Learner     |        |            |       | N < 10 | < 10      |        | N < 10 | < 10        | 48.7           | N < 10 | < 10        |        | N < 10 | < 10      | 65.39  |
| Homeless            |        |            |       | N < 10 | < 10      |        | N < 10 | < 10        | 48.7           | N < 10 | < 10        |        | N < 10 | < 10      | 65.39  |
| Foster Care         |        |            |       | N < 10 | < 10      |        | N < 10 | < 10        | 48.7           | N < 10 | < 10        |        | N < 10 | < 10      | 65.39  |
| Military            |        |            |       | N < 10 | < 10      |        | N < 10 | < 10        | 48.7           | N < 10 | < 10        |        | N < 10 | < 10      | 65.39  |
| Dependent           |        |            | 55.05 | 11 110 | 110       | 10.15  | 11 110 | (10         | 10.7           | 1, 110 | <b>1</b> 10 | 10.75  | 11 110 | V 10      | 05.57  |
| Migrant             |        |            | 53.03 | N < 10 | < 10      | 48.45  | N < 10 | < 10        | 48.7           | N < 10 | < 10        | 48.95  | N < 10 | < 10      | 65.39  |
|                     |        |            |       |        |           |        | HEMATI |             | 1011           |        |             | 1000   |        |           |        |
| All Students        |        |            | 46.7  | 53.88  | 81        | 42.27  | 55.43  | 83          | 42.52          | 51.74  | 76          | 42.77  | 62.98  | 76        | 58.59  |
| Male                |        |            | 46.7  | 48.81  | 43        | 42.27  | 56.16  | 44          | 42.52          | 51.47  | 49          | 42.77  | 64.30  | 45        | 58.59  |
| Female              |        |            | 46.7  | 59.82  | 38        | 42.27  | 52.97  | 39          | 42.52          | 51.66  | 27          | 42.77  | 62.01  | 31        | 58.59  |
| Students with       |        |            | 46.7  | N < 10 | < 10      | 42.27  | N < 10 | < 10        | 42.52          | 46.07  | 13          | 42.77  | 48.78  | 17        | 58.59  |
| Disabilities        |        |            |       |        |           |        |        |             |                |        |             |        |        |           |        |
| Economically        |        |            | 46.7  | 53.62  | 44        | 42.27  | 52.81  | 39          | 42.52          | 49.36  | 30          | 42.77  | 59.26  | 29        | 58.59  |
| Disadvantaged       |        |            |       |        |           |        |        |             |                |        |             |        |        |           |        |
| Non-traditional     |        |            | 46.7  | 56.04  | 22        | 42.27  | 50.56  | 35          | 42.52          | 57.20  | 27          | 42.77  | 61.69  | 27        | 58.59  |
| Single Parent       |        |            | 46.7  | N < 10 | < 10      |        | N < 10 | < 10        |                | N < 10 | < 10        | 42.77  | N < 10 | < 10      | 58.59  |
| English Learner     |        |            | 46.7  | N < 10 | < 10      |        | N < 10 | < 10        |                | N < 10 | < 10        | 42.77  | N < 10 | < 10      | 58.59  |
| Homeless            |        |            | 46.7  | N < 10 | < 10      |        | N < 10 | < 10        |                | N < 10 | < 10        |        | N < 10 | < 10      | 58.59  |
| Foster Care         |        |            | 46.7  | N < 10 | < 10      |        | N < 10 | < 10        |                | N < 10 | < 10        |        | N < 10 | < 10      | 58.59  |
| Military            |        |            | 46.7  | N < 10 | < 10      |        | N < 10 | < 10        |                | N < 10 | < 10        |        | N < 10 | < 10      | 58.59  |
| Dependent           |        |            |       |        |           |        |        |             |                |        |             |        |        |           |        |
| Migrant             |        |            | 46.7  | N < 10 | < 10      | 42.27  | N < 10 | < 10        | 42.52          | N < 10 | < 10        | 42.77  | N < 10 | < 10      | 58.59  |
| ا                   |        |            |       |        |           |        | CIENCE |             |                |        |             |        |        |           |        |
| All Students        |        |            | 53.51 | 62.33  | 81        | 48.4   | 71.52  | 83          | 48.65          | 63.39  | 76          | 48.9   | 68.01  | 76        | 66.31  |
| Male                |        |            | 53.51 | 63.83  | 43        | 48.4   | 73.08  | 44          | 48.65          | 63.57  | 49          | 48.9   | 68.85  | 45        | 66.31  |
| Female              |        |            | 53.51 | 60.13  | 38        | 48.4   | 68.72  | 39          | 48.65          | 63.22  | 27          | 48.9   | 67.25  | 31        | 66.31  |
| Students with       |        |            | 53.51 | N < 10 | < 10      | 48.4   | N < 10 | < 10        | 48.65          | 56.04  | 13          | 48.9   | 56.11  | 17        | 66.31  |
| Disabilities        |        |            |       |        |           |        |        |             |                |        |             |        |        |           |        |
| Economically        |        |            | 53.51 | 60.01  | 44        | 48.4   | 65.10  | 39          | 48.65          | 58.64  | 30          | 48.9   | 64.96  | 29        | 66.31  |
| Disadvantaged       |        |            |       |        |           |        |        |             |                |        |             |        |        |           |        |
| Non-traditional     |        |            | 53.51 | 62.69  | 22        | 48.4   | 70.38  | 35          | 48.65          | 71.41  | 27          | 48.9   | 64.44  | 27        | 66.31  |
| Single Parent       |        |            | 53.51 | N < 10 | < 10      | 48.4   | N < 10 | < 10        | 48.65          | N < 10 | < 10        | 48.9   | N < 10 | < 10      | 66.31  |
| English Learner     |        |            | 53.51 | N < 10 | < 10      | 48.4   | N < 10 | < 10        |                | N < 10 | < 10        | 48.9   | N < 10 | < 10      | 66.31  |
| Homeless            |        |            | 53.51 | N < 10 | < 10      | 48.4   | N < 10 | < 10        |                | N < 10 | < 10        | 48.9   | N < 10 | < 10      | 66.31  |
| Foster Care         |        |            |       | N < 10 | < 10      | 48.4   | N < 10 | < 10        |                | N < 10 | < 10        | 48.9   | N < 10 | < 10      | 66.31  |
| Military            |        |            |       | N < 10 | < 10      |        | N < 10 | < 10        |                | N < 10 | < 10        | 48.9   | N < 10 | < 10      | 66.31  |
| Dependent           |        |            |       |        |           |        |        |             |                |        |             |        |        |           |        |
| Migrant             |        |            | 53.51 | N < 10 | < 10      | 48.4   | N < 10 | < 10        | 48.65          | N < 10 | < 10        | 48.9   | N < 10 | < 10      | 66.31  |
| N. Number of Concer |        | th Toot C- |       |        | Caama     |        |        |             |                |        |             |        |        |           |        |

N: Number of Concentrators with Test Scores Included in the Score.

BAY SCHOOL DISTRICT Page 39/107 Table of Contents

 $<sup>{\</sup>rm *State\text{-}required\ academic\ achievement\ tests\ were\ waived\ in\ 2020\ due\ to\ COVID19}.$ 