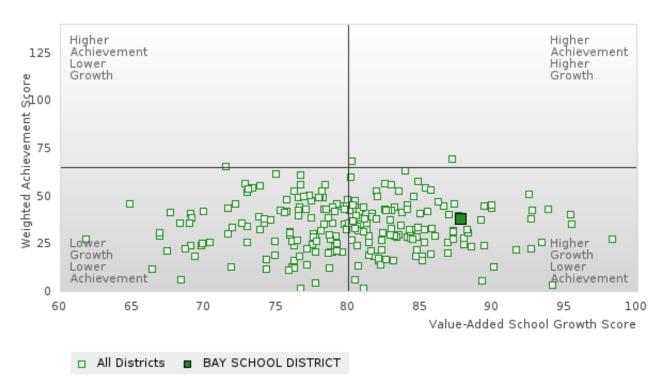

# ACADEMIC PERFORMANCE MEASURES [2S1, 2S2, 2S3]

### **BAY SCHOOL DISTRICT**

The Academic Proficiency Performance Measures (Reading/Language Arts [1S1]; Mathematics [1S2]; Science [1S3]) in Arkansas's approved Perkins V plan are designed to align with the achievement and growth measures in Arkansas's approved ESSA plan. This alignment provides schools with a unified focus on increased rigor and relevance in student learning opportunities within a student-focused learning system to improve academic proficiency and increase students' readiness for college, career, and community engagement.

#### Assessments Included:

Act Aspire (Grades 9 - 10) • Dynamic Learning Maps (Grades 9 - 10) • ACT (Grades 11 -12 [3-yr best])

Academic Proficiency Score Calculation:

- Weighted Achievement (Grades 9 12) and Value-Added Growth Scores (Grades 9 -10)
   Included in Score
- Reading/Language Arts, Mathematics, and Science calculated separately
- Calculated for all schools with Grades 9, 10, 11, and/or 12

Math Academic Proficiency Score =

 $Math\ Weighted\ Achievement\ Score \times (0.50) + Math\ Mean\ Value - Added\ Growth\ Score \times (0.50)$ 

Science Academic Proficiency Score =

Science Weighted Achievement Score  $\times$  (0.50) + Science Mean Value – Added Growth Score  $\times$  (0.50)