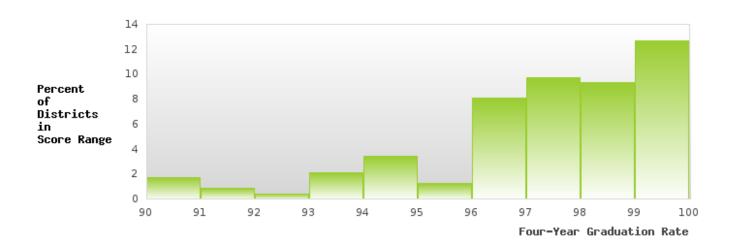

### DISTRIBUTION OF DISTRICT FOUR-YEAR ADJUSTED COHORT GRADUATION RATES

BAY SCHOOL DISTRICT Page 9/107 Table of Contents