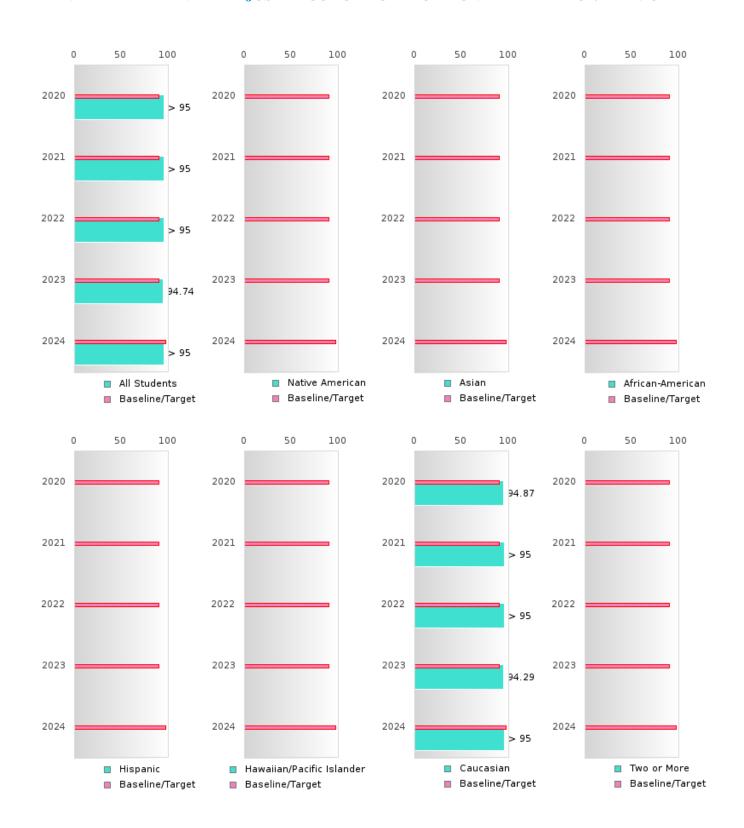

### FIVE-YEAR EXTENDED ADJUSTED COHORT GRADUATION RATE BY RACE/ETHNICITY

BAY SCHOOL DISTRICT Page 12/107 Table of Contents

### **GRADUATION RATE BY RACE/ETHNICITY**

|                  |        | 2020 |        |        | 2021  |        |         | 2022  |        |        | 2023 |        |        | 2024 |        |
|------------------|--------|------|--------|--------|-------|--------|---------|-------|--------|--------|------|--------|--------|------|--------|
|                  | Score  | N    | Target | Score  | N     | Target | Score   | N     | Target | Score  | N    | Target | Score  | N    | Target |
|                  |        |      | FO     | UR-YEA | R ADJ | USTED  | COHOR'  | T GRA | DUATIO | N RATE | Ξ    |        |        |      |        |
| All Students     | > 95   | RV   | 87.18  | > 95   | RV    | 87.18  | 94.87   | RV    | 87.18  | > 95   | RV   | 87.18  | > 95   | RV   | 96.91  |
| Native American  |        |      | 87.18  |        |       | 87.18  |         |       | 87.18  |        |      | 87.18  |        |      | 96.91  |
| Asian            |        |      | 87.18  |        |       | 87.18  |         |       | 87.18  |        |      | 87.18  |        |      | 96.91  |
| African-         |        |      | 87.18  | N < 10 | < 10  | 87.18  | N < 10  | < 10  | 87.18  | N < 10 | < 10 | 87.18  | N < 10 | < 10 | 96.91  |
| American         |        |      |        |        |       |        |         |       |        |        |      |        |        |      |        |
| Hispanic         |        |      | 87.18  |        |       | 87.18  | N < 10  | < 10  | 87.18  |        |      | 87.18  | N < 10 | < 10 | 96.91  |
| Hawaiian/Pacific |        |      | 87.18  |        |       | 87.18  |         |       | 87.18  |        |      | 87.18  |        |      | 96.91  |
| Islander         |        |      |        |        |       |        |         |       |        |        |      |        |        |      |        |
| Caucasian        | > 95   | RV   | 87.18  | > 95   | RV    | 87.18  | 94.44   | RV    | 87.18  | > 95   | RV   | 87.18  | > 95   | RV   | 96.91  |
| Two or More      |        |      | 87.18  | N < 10 | < 10  | 87.18  | N < 10  | < 10  | 87.18  | N < 10 | < 10 | 87.18  |        |      | 96.91  |
|                  |        | F    | IVE-YE | AR EXT | ENDEI | O ADJU | STED CO | DHORT | 'GRAD  | JATION | RATE |        |        |      |        |
| All Students     | > 95   | RV   | 90.4   | > 95   | RV    | 90.4   | > 95    | RV    | 90.4   | 94.74  | RV   | 90.4   | > 95   | RV   | 97     |
| Native American  | N < 10 | < 10 | 90.4   |        |       | 90.4   |         |       | 90.4   |        |      | 90.4   |        |      | 97     |
| Asian            |        |      | 90.4   |        |       | 90.4   |         |       | 90.4   |        |      | 90.4   |        |      | 97     |
| African-         |        |      | 90.4   |        |       | 90.4   | N < 10  | < 10  | 90.4   | N < 10 | < 10 | 90.4   | N < 10 | < 10 | 97     |
| American         |        |      |        |        |       |        |         |       |        |        |      |        |        |      |        |
| Hispanic         | N < 10 | < 10 | 90.4   |        |       | 90.4   |         |       | 90.4   | N < 10 | < 10 | 90.4   |        |      | 97     |
| Hawaiian/Pacific |        |      | 90.4   |        |       | 90.4   |         |       | 90.4   |        |      | 90.4   |        |      | 97     |
| Islander         |        |      |        |        |       |        |         |       |        |        |      |        |        |      |        |
| Caucasian        | 94.87  | RV   | 90.4   | > 95   | RV    | 90.4   | > 95    | RV    | 90.4   | 94.29  | RV   | 90.4   | > 95   | RV   | 97     |
| Two or More      | N < 10 | < 10 | 90.4   |        |       | 90.4   |         |       | 90.4   | N < 10 | < 10 | 90.4   | N < 10 | < 10 | 97     |