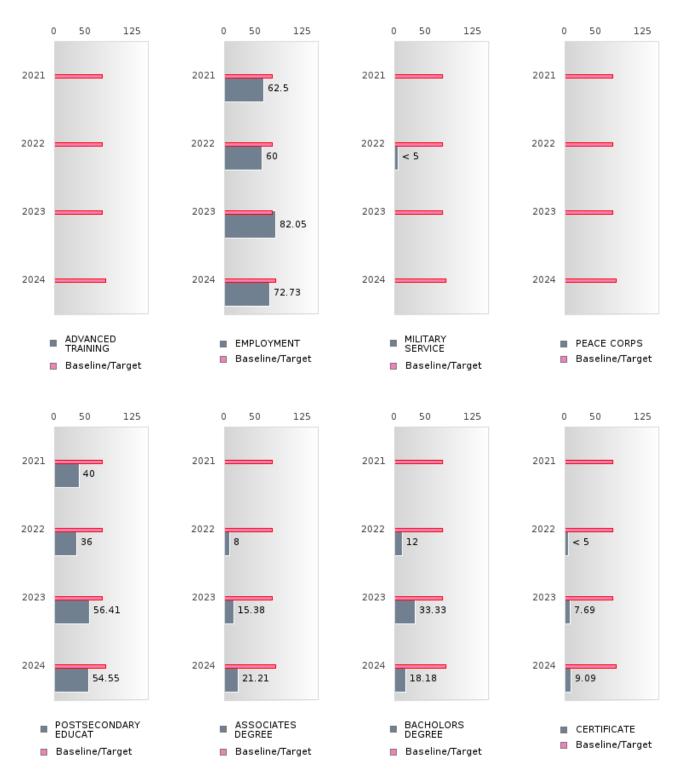

### PERFORMANCE MEASURE SCORES FOR CONCENTRATORS ONLY

| PERFORMANCE       |       | DIS   | TRICT SCO | DRE   |       | STATE SCORE |       |       |       |       |  |  |
|-------------------|-------|-------|-----------|-------|-------|-------------|-------|-------|-------|-------|--|--|
| MEASURES          | 2020  | 2021  | 2022      | 2023  | 2024  | 2020        | 2021  | 2022  | 2023  | 2024  |  |  |
| 3S1: POST-PROGRAM |       | 80.00 | 92.00     | > 95  | 84.85 |             | 81.92 | 81.38 | 82.78 | 76.72 |  |  |
| PLACEMENT         |       |       |           |       |       |             |       |       |       |       |  |  |
|                   |       |       |           |       |       |             |       |       |       |       |  |  |
| 4S1: NON-         | 26.14 | 28.05 | 43.53     | 38.03 | 42.86 | 31.34       | 30.03 | 43.00 | 39.14 | 38.38 |  |  |
| TRADITIONAL       |       |       |           |       |       |             |       |       |       |       |  |  |
| PROGRAM           |       |       |           |       |       |             |       |       |       |       |  |  |
| CONCENTRATION     |       |       |           |       |       |             |       |       |       |       |  |  |
| 5S1: INDUSTRY     |       | 65.38 | 64.10     | 57.58 | 60.00 |             | 14.46 | 47.36 | 55.22 | 62.03 |  |  |
| CERTIFICATIONS    |       |       |           |       |       |             |       |       |       |       |  |  |
|                   |       |       |           |       |       |             |       |       |       |       |  |  |

The placement data are lagged in this report and the CAR report. The 2022 report includes placement data on students who exited secondary education during the 2021 school year.

BAY SCHOOL DISTRICT Page 7/107 Table of Contents