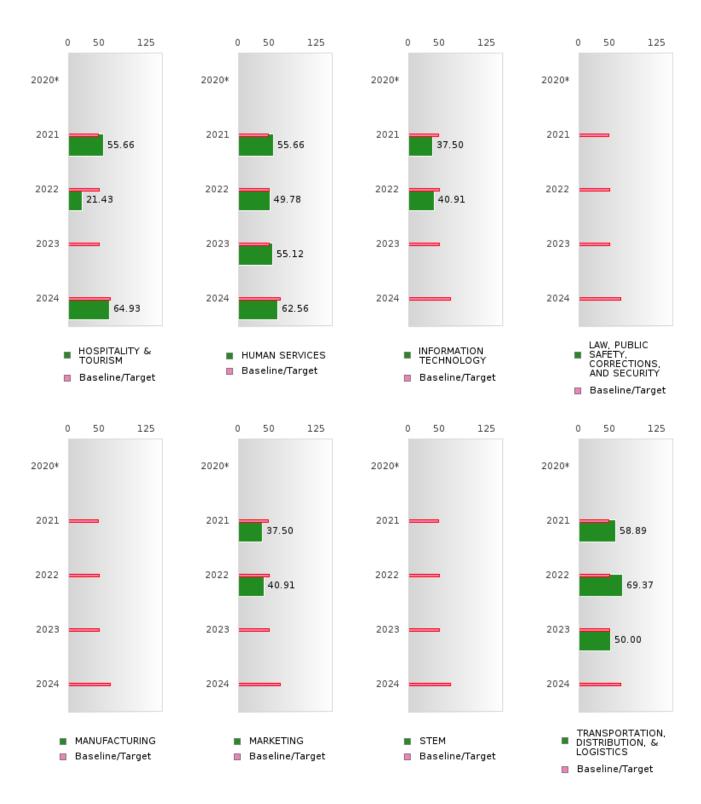

#### ACADEMIC PROFICIENCY SCORE IN READING LANGUAGE ARTS BY CLUSTER

<sup>\*</sup>State-required academic achievement tests were waived in 2020 due to COVID19.

BAY SCHOOL DISTRICT Page 40/107 Table of Contents

#### ACADEMIC PROFICIENCY SCORE IN READING LANGUAGE ARTS BY CLUSTER

<sup>\*</sup>State-required academic achievement tests were waived in 2020 due to COVID19.

BAY SCHOOL DISTRICT Page 41/107 Table of Contents

### ACADEMIC PROFICIENCY SCORE TABLE BY READING LANGUAGE ARTS AND CLUSTER

| ACADEMIC              | 2020* |        | 2021  |         |      | 2022   | 1100/   | 2023 |        |         | 2024 |        |             |      |        |
|-----------------------|-------|--------|-------|---------|------|--------|---------|------|--------|---------|------|--------|-------------|------|--------|
|                       | Score | N 2020 | Base  | Score   | N    | Target | Score   | N    | Target | Score   | N    | Target | Score       | N    | Target |
|                       |       |        | line  |         |      |        |         |      |        |         |      |        |             |      |        |
| A CIDICILII TILID     |       |        | 52.02 | (0.40   |      |        | ANGUA   |      |        | (0.52   | 50   | 40.05  | C 1 - 1 - 5 | 40   | (5.20  |
| AGRICULTUR            |       |        | 53.03 | 62.43   | 55   | 48.45  | 64.34   | 47   | 48.7   | 60.53   | 53   | 48.95  | 64.15       | 49   | 65.39  |
| E, FOOD, &<br>NATURAL |       |        |       |         |      |        |         |      |        |         |      |        |             |      |        |
| RESOURCES             |       |        |       |         |      |        |         |      |        |         |      |        |             |      |        |
| ARCHITECTU            |       |        | 53.03 | N < 10  | < 10 | 48.45  | N < 10  | < 10 | 48.7   | N < 10  | < 10 | 48.95  | N < 10      | < 10 | 65.39  |
| RE AND CONS           |       |        | 00.00 | 1, 110  | 110  | 101.0  | 1, 110  | 110  | ,      | 1, 110  | 110  | 10120  | 11 110      | 110  | 00.00  |
| TRUCTION              |       |        |       |         |      |        |         |      |        |         |      |        |             |      |        |
| ARTS, A/V,            |       |        | 53.03 | N < 10  | < 10 | 48.45  | N < 10  | < 10 | 48.7   | N < 10  | < 10 | 48.95  | N < 10      | < 10 | 65.39  |
| TECHNOLOGY            |       |        |       |         |      |        |         |      |        |         |      |        |             |      |        |
| & COMMUNIC            |       |        |       |         |      |        |         |      |        |         |      |        |             |      |        |
| ATIONS                |       |        |       |         |      |        |         |      |        |         |      |        |             |      |        |
| BUSINESS MA           |       |        | 53.03 | 67.47   | 19   | 48.45  | 86.95   | 20   | 48.7   | 90.00   | 10   | 48.95  | N < 10      | < 10 | 65.39  |
| NAGEMENT &            |       |        |       |         |      |        |         |      |        |         |      |        |             |      |        |
| ADMINISTRAT           |       |        |       |         |      |        |         |      |        |         |      |        |             |      |        |
| ION<br>EDUCATION      |       |        | 53.03 | N < 10  | < 10 | 18 15  | N < 10  | < 10 | 48.7   | N < 10  | < 10 | 18 05  | N < 10      | < 10 | 65.39  |
| AND                   |       |        | 33.03 | 11 < 10 | < 10 | 40.43  | 11 < 10 | < 10 | 40.7   | 14 < 10 | < 10 | 40.93  | 14 < 10     | < 10 | 03.39  |
| TRAINING              |       |        |       |         |      |        |         |      |        |         |      |        |             |      |        |
| FINANCE               |       |        | 53.03 | 50.00   | 13   | 48.45  | 109.09  | 11   | 48.7   | N < 10  | < 10 | 48.95  | N < 10      | < 10 | 65.39  |
| GOVERNMEN             |       |        |       | N < 10  | < 10 | 48.45  | N < 10  | < 10 | 48.7   | N < 10  | < 10 | 48.95  | N < 10      | < 10 | 65.39  |
| T AND PUBLIC          |       |        |       |         |      |        |         |      |        |         |      |        |             |      |        |
| ADMINISTRAT           |       |        |       |         |      |        |         |      |        |         |      |        |             |      |        |
| ION                   |       |        |       |         |      |        |         |      |        |         |      |        |             |      |        |
| HEALTH                |       |        | 53.03 | N < 10  | < 10 | 48.45  | N < 10  | < 10 | 48.7   | N < 10  | < 10 | 48.95  | N < 10      | < 10 | 65.39  |
| SCIENCES              |       |        | 52.02 | (( (0   | 25   | 40.45  | 62.50   | 20   | 40.7   | NT 10   | 10   | 40.05  | 04.55       | 10   | 65.20  |
| HOSPITALITY & TOURISM |       |        | 53.03 | 66.68   | 25   | 48.45  | 62.50   | 28   | 48.7   | N < 10  | < 10 | 48.95  | 84.55       | 12   | 65.39  |
| HUMAN                 |       |        | 53.03 | 66.68   | 25   | 48.45  | 68.49   | 35   | 48.7   | 69.70   | 23   | 48.95  | 71.02       | 36   | 65.39  |
| SERVICES              |       |        | 33.03 | 00.00   | 23   | 70.73  | 00.47   | 33   | 70.7   | 05.70   | 23   | 70.73  | 71.02       | 30   | 03.37  |
| INFORMATIO            |       |        | 53.03 | 45.83   | 12   | 48.45  | 109.09  | 11   | 48.7   | N < 10  | < 10 | 48.95  | N < 10      | < 10 | 65.39  |
| N                     |       |        |       |         |      |        |         |      |        |         |      |        |             |      |        |
| TECHNOLOGY            |       |        |       |         |      |        |         |      |        |         |      |        |             |      |        |
| LAW, PUBLIC           |       |        | 53.03 | N < 10  | < 10 | 48.45  | N < 10  | < 10 | 48.7   | N < 10  | < 10 | 48.95  | N < 10      | < 10 | 65.39  |
| SAFETY,               |       |        |       |         |      |        |         |      |        |         |      |        |             |      |        |
| CORRECTION            |       |        |       |         |      |        |         |      |        |         |      |        |             |      |        |
| S, AND                |       |        |       |         |      |        |         |      |        |         |      |        |             |      |        |
| SECURITY              |       |        | 52.02 | NI . 10 | . 10 | 10.45  | NI - 10 | . 10 | 40.7   | NI . 10 | . 10 | 40.05  | NI . 10     | . 10 | (5.20  |
| MANUFACTU<br>RING     |       |        | 53.03 | N < 10  | < 10 | 48.45  | N < 10  | < 10 | 48.7   | N < 10  | < 10 | 48.95  | N < 10      | < 10 | 65.39  |
| MARKETING             |       |        | 53.03 | 45.83   | 12   | 18 15  | 109.09  | 11   | 48.7   | N < 10  | < 10 | 18 05  | N < 10      | < 10 | 65.39  |
| STEM                  |       |        |       | N < 10  | < 10 |        | N < 10  | < 10 | 48.7   | N < 10  | < 10 |        | N < 10      |      | 65.39  |
| TRANSPORTA            |       |        | 53.03 | 67.47   | 19   | 48.45  | 86.95   | 20   | 48.7   | 90.00   | 10   |        | N < 10      |      | 65.39  |
| TION, DISTRIB         |       |        | 33.03 | 07.17   | 1,   | 10.15  | 00.75   |      | 13.7   | 70.00   | 10   | 10.73  | 11, 210     | 110  | 05.57  |
| UTION, &              |       |        |       |         |      |        |         |      |        |         |      |        |             |      |        |
| LOGISTICS             |       |        |       |         |      |        |         |      |        |         |      |        |             |      |        |
|                       |       |        |       |         | _    |        |         |      | -      |         |      |        |             | -    |        |

N: Number of Concentrators with Test Scores Included in the Score

BAY SCHOOL DISTRICT Page 46/107 Table of Contents

<sup>\*</sup>State-required academic achievement tests were waived in 2020 due to COVID19.