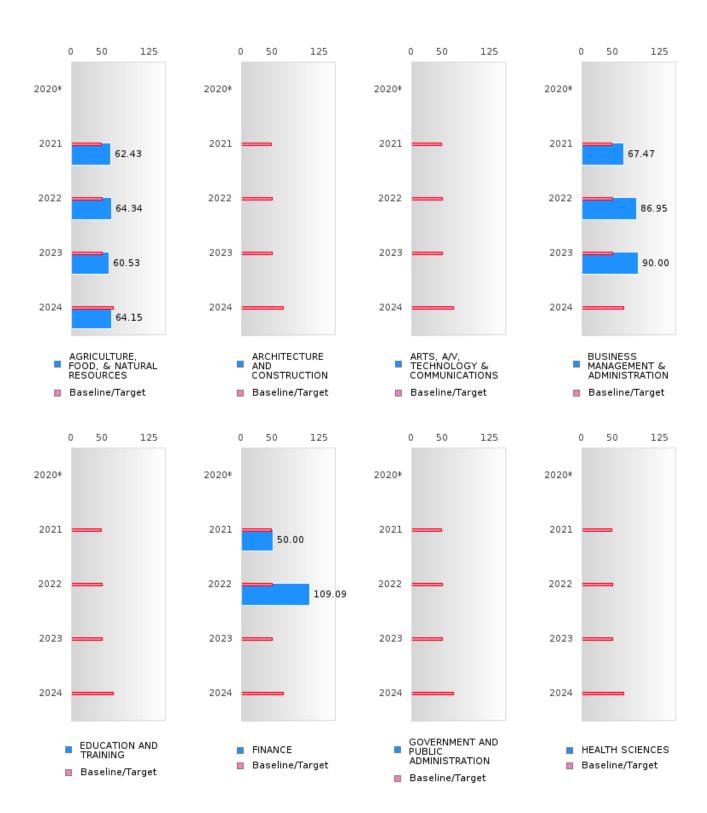

### ACADEMIC PROFICIENCY SCORE TABLE BY READING LANGUAGE ARTS AND CLUSTER

| ACADEMIC              | 2020* |        | 2021  |         |      | 2022   | 1100/   | 2023 |        |         | 2024 |        |             |      |        |
|-----------------------|-------|--------|-------|---------|------|--------|---------|------|--------|---------|------|--------|-------------|------|--------|
|                       | Score | N 2020 | Base  | Score   | N    | Target | Score   | N    | Target | Score   | N    | Target | Score       | N    | Target |
|                       |       |        | line  |         |      |        |         |      |        |         |      |        |             |      |        |
| A CIDICILII TILID     |       |        | 52.02 | (0.40   |      |        | ANGUA   |      |        | (0.52   | 50   | 40.05  | C 1 - 1 - 5 | 40   | (5.20  |
| AGRICULTUR            |       |        | 53.03 | 62.43   | 55   | 48.45  | 64.34   | 47   | 48.7   | 60.53   | 53   | 48.95  | 64.15       | 49   | 65.39  |
| E, FOOD, &<br>NATURAL |       |        |       |         |      |        |         |      |        |         |      |        |             |      |        |
| RESOURCES             |       |        |       |         |      |        |         |      |        |         |      |        |             |      |        |
| ARCHITECTU            |       |        | 53.03 | N < 10  | < 10 | 48.45  | N < 10  | < 10 | 48.7   | N < 10  | < 10 | 48.95  | N < 10      | < 10 | 65.39  |
| RE AND CONS           |       |        | 00.00 | 1, 110  | 110  | 101.0  | 1, 110  | 110  | ,      | 1, 110  | 110  | 10120  | 11 110      | 110  | 00.00  |
| TRUCTION              |       |        |       |         |      |        |         |      |        |         |      |        |             |      |        |
| ARTS, A/V,            |       |        | 53.03 | N < 10  | < 10 | 48.45  | N < 10  | < 10 | 48.7   | N < 10  | < 10 | 48.95  | N < 10      | < 10 | 65.39  |
| TECHNOLOGY            |       |        |       |         |      |        |         |      |        |         |      |        |             |      |        |
| & COMMUNIC            |       |        |       |         |      |        |         |      |        |         |      |        |             |      |        |
| ATIONS                |       |        |       |         |      |        |         |      |        |         |      |        |             |      |        |
| BUSINESS MA           |       |        | 53.03 | 67.47   | 19   | 48.45  | 86.95   | 20   | 48.7   | 90.00   | 10   | 48.95  | N < 10      | < 10 | 65.39  |
| NAGEMENT &            |       |        |       |         |      |        |         |      |        |         |      |        |             |      |        |
| ADMINISTRAT           |       |        |       |         |      |        |         |      |        |         |      |        |             |      |        |
| ION<br>EDUCATION      |       |        | 53.03 | N < 10  | < 10 | 18 15  | N < 10  | < 10 | 48.7   | N < 10  | < 10 | 18 05  | N < 10      | < 10 | 65.39  |
| AND                   |       |        | 33.03 | 11 < 10 | < 10 | 40.43  | 11 < 10 | < 10 | 40.7   | 14 < 10 | < 10 | 40.93  | 14 < 10     | < 10 | 03.39  |
| TRAINING              |       |        |       |         |      |        |         |      |        |         |      |        |             |      |        |
| FINANCE               |       |        | 53.03 | 50.00   | 13   | 48.45  | 109.09  | 11   | 48.7   | N < 10  | < 10 | 48.95  | N < 10      | < 10 | 65.39  |
| GOVERNMEN             |       |        |       | N < 10  | < 10 | 48.45  | N < 10  | < 10 | 48.7   | N < 10  | < 10 | 48.95  | N < 10      | < 10 | 65.39  |
| T AND PUBLIC          |       |        |       |         |      |        |         |      |        |         |      |        |             |      |        |
| ADMINISTRAT           |       |        |       |         |      |        |         |      |        |         |      |        |             |      |        |
| ION                   |       |        |       |         |      |        |         |      |        |         |      |        |             |      |        |
| HEALTH                |       |        | 53.03 | N < 10  | < 10 | 48.45  | N < 10  | < 10 | 48.7   | N < 10  | < 10 | 48.95  | N < 10      | < 10 | 65.39  |
| SCIENCES              |       |        | 52.02 | (( (0   | 25   | 40.45  | 62.50   | 20   | 40.7   | NT 10   | 10   | 40.05  | 04.55       | 10   | 65.20  |
| HOSPITALITY & TOURISM |       |        | 53.03 | 66.68   | 25   | 48.45  | 62.50   | 28   | 48.7   | N < 10  | < 10 | 48.95  | 84.55       | 12   | 65.39  |
| HUMAN                 |       |        | 53.03 | 66.68   | 25   | 48.45  | 68.49   | 35   | 48.7   | 69.70   | 23   | 48.95  | 71.02       | 36   | 65.39  |
| SERVICES              |       |        | 33.03 | 00.00   | 23   | 70.73  | 00.47   | 33   | 70.7   | 05.70   | 23   | 70.73  | 71.02       | 30   | 03.37  |
| INFORMATIO            |       |        | 53.03 | 45.83   | 12   | 48.45  | 109.09  | 11   | 48.7   | N < 10  | < 10 | 48.95  | N < 10      | < 10 | 65.39  |
| N                     |       |        |       |         |      |        |         |      |        |         |      |        |             |      |        |
| TECHNOLOGY            |       |        |       |         |      |        |         |      |        |         |      |        |             |      |        |
| LAW, PUBLIC           |       |        | 53.03 | N < 10  | < 10 | 48.45  | N < 10  | < 10 | 48.7   | N < 10  | < 10 | 48.95  | N < 10      | < 10 | 65.39  |
| SAFETY,               |       |        |       |         |      |        |         |      |        |         |      |        |             |      |        |
| CORRECTION            |       |        |       |         |      |        |         |      |        |         |      |        |             |      |        |
| S, AND                |       |        |       |         |      |        |         |      |        |         |      |        |             |      |        |
| SECURITY              |       |        | 52.02 | NI . 10 | . 10 | 10.45  | NI - 10 | . 10 | 40.7   | NI . 10 | . 10 | 40.05  | NI . 10     | . 10 | (5.20  |
| MANUFACTU<br>RING     |       |        | 53.03 | N < 10  | < 10 | 48.45  | N < 10  | < 10 | 48.7   | N < 10  | < 10 | 48.95  | N < 10      | < 10 | 65.39  |
| MARKETING             |       |        | 53.03 | 45.83   | 12   | 18 15  | 109.09  | 11   | 48.7   | N < 10  | < 10 | 18 05  | N < 10      | < 10 | 65.39  |
| STEM                  |       |        |       | N < 10  | < 10 |        | N < 10  | < 10 | 48.7   | N < 10  | < 10 |        | N < 10      |      | 65.39  |
| TRANSPORTA            |       |        | 53.03 | 67.47   | 19   | 48.45  | 86.95   | 20   | 48.7   | 90.00   | 10   |        | N < 10      |      | 65.39  |
| TION, DISTRIB         |       |        | 33.03 | 07.17   | 1,   | 10.15  | 00.75   |      | 13.7   | 70.00   | 10   | 10.73  | 11, 210     | 110  | 05.57  |
| UTION, &              |       |        |       |         |      |        |         |      |        |         |      |        |             |      |        |
| LOGISTICS             |       |        |       |         |      |        |         |      |        |         |      |        |             |      |        |
|                       |       |        |       |         | _    |        |         |      | -      |         |      |        |             | -    |        |

N: Number of Concentrators with Test Scores Included in the Score

BAY SCHOOL DISTRICT Page 46/107 Table of Contents

<sup>\*</sup>State-required academic achievement tests were waived in 2020 due to COVID19.