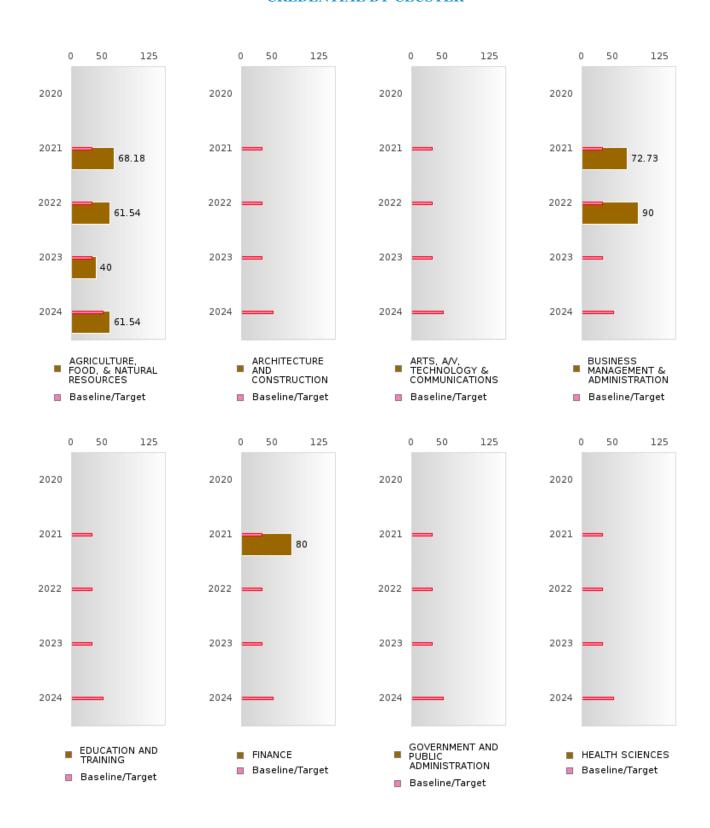

### FOUR-YEAR ADJUSTED GRADUATION RATE BY CLUSTER

|                                                            |        | 2020 |          |        | 2021 |        |        | 2022 |        |         | 2023 |        |        | 2024 |        |
|------------------------------------------------------------|--------|------|----------|--------|------|--------|--------|------|--------|---------|------|--------|--------|------|--------|
|                                                            | Score  | N    | Target   | Score  | N    | Target | Score  | N    | Target | Score   | N    | Target | Score  | N    | Target |
|                                                            |        |      | <u> </u> |        |      |        | COHOR  |      |        | ON RATE |      |        |        |      |        |
| AGRICULTUR<br>E, FOOD, &<br>NATURAL<br>RESOURCES           | 95.00  | RV   | 87.18    | 95.00  | RV   | 87.18  | 90.00  | RV   | 87.18  | > 95    | RV   | 87.18  | > 95   | RV   | 96.91  |
| ARCHITECTU<br>RE AND CONS<br>TRUCTION                      |        |      | 87.18    |        |      | 87.18  |        |      | 87.18  |         |      | 87.18  |        |      | 96.91  |
| ARTS, A/V,<br>TECHNOLOGY<br>& COMMUNIC<br>ATIONS           | N < 10 | < 10 | 87.18    |        |      | 87.18  |        |      | 87.18  |         |      | 87.18  |        |      | 96.91  |
| BUSINESS MA<br>NAGEMENT &<br>ADMINISTRAT<br>ION            | > 95   | RV   | 87.18    | > 95   | RV   | 87.18  | > 95   | RV   |        | N < 10  | < 10 |        | N < 10 | < 10 | 96.91  |
| EDUCATION<br>AND<br>TRAINING                               |        |      | 87.18    |        |      | 87.18  |        |      | 87.18  |         |      | 87.18  |        |      | 96.91  |
| FINANCE                                                    | > 95   | RV   | 87.18    | > 95   | RV   |        | N < 10 | < 10 |        | N < 10  | < 10 |        | N < 10 | < 10 | 96.91  |
| GOVERNMEN<br>T AND PUBLIC<br>ADMINISTRAT<br>ION            |        |      | 87.18    |        |      | 87.18  |        |      | 87.18  |         |      | 87.18  |        |      | 96.91  |
| HEALTH<br>SCIENCES                                         | N < 10 | < 10 | 87.18    |        |      | 87.18  |        |      | 87.18  |         |      | 87.18  |        |      | 96.91  |
| HOSPITALITY & TOURISM                                      | > 95   | RV   | 87.18    | > 95   | RV   | 87.18  | > 95   | RV   | 87.18  | N < 10  | < 10 | 87.18  | N < 10 | < 10 | 96.91  |
| HUMAN<br>SERVICES                                          | > 95   | RV   | 87.18    | N < 10 | < 10 | 87.18  | > 95   | RV   | 87.18  | > 95    | RV   | 87.18  | > 95   | RV   | 96.91  |
| INFORMATIO<br>N<br>TECHNOLOGY                              | > 95   | RV   | 87.18    | > 95   | RV   |        | N < 10 | < 10 |        | N < 10  | < 10 |        | N < 10 | < 10 | 96.91  |
| LAW, PUBLIC<br>SAFETY,<br>CORRECTION<br>S, AND<br>SECURITY |        |      | 87.18    |        |      | 87.18  |        |      | 87.18  |         |      | 87.18  |        |      | 96.91  |
| MANUFACTU<br>RING                                          |        |      |          | N < 10 | < 10 |        | N < 10 | < 10 | 87.18  |         |      | 87.18  |        |      | 96.91  |
| MARKETING                                                  | > 95   | RV   | 87.18    | > 95   | RV   |        | N < 10 | < 10 |        | N < 10  | < 10 | 87.18  |        |      | 96.91  |
| STEM                                                       |        |      | 87.18    |        |      | 87.18  |        |      | 87.18  |         |      | 87.18  |        |      | 96.91  |
| TRANSPORTA<br>TION, DISTRIB<br>UTION, &<br>LOGISTICS       | N < 10 | < 10 | 87.18    | > 95   | RV   | 87.18  | > 95   | RV   | 87.18  | N < 10  | < 10 | 87.18  | N < 10 | < 10 | 96.91  |