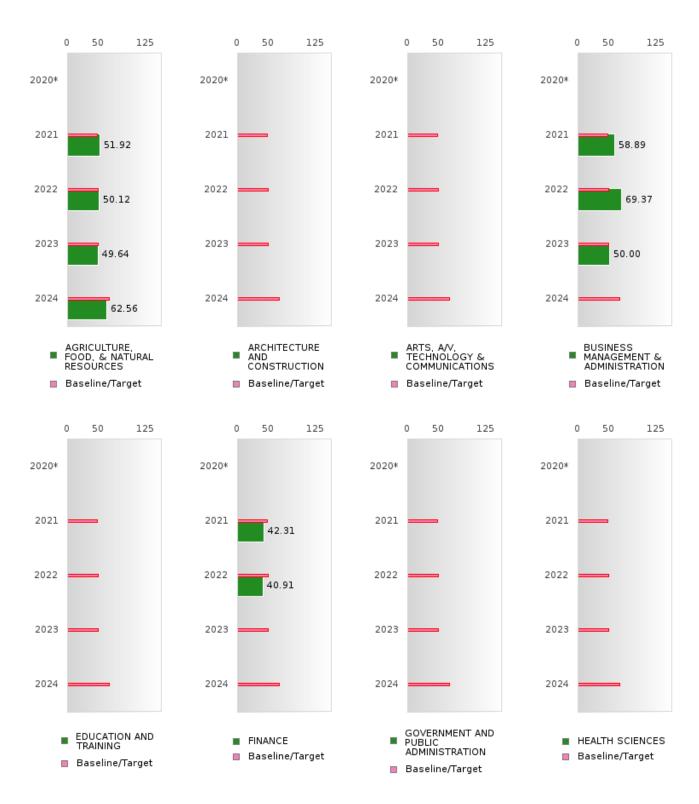

#### ACADEMIC PROFICIENCY SCORE IN READING LANGUAGE ARTS BY CLUSTER

<sup>\*</sup>State-required academic achievement tests were waived in 2020 due to COVID19.

BAY SCHOOL DISTRICT Page 40/107 Table of Contents

#### ACADEMIC PROFICIENCY SCORE IN READING LANGUAGE ARTS BY CLUSTER

<sup>\*</sup>State-required academic achievement tests were waived in 2020 due to COVID19.

BAY SCHOOL DISTRICT Page 41/107 Table of Contents

### ACADEMIC PROFICIENCY SCORE TABLE BY READING LANGUAGE ARTS AND CLUSTER

| ACADEMIC              | 2020* |        | 2021  |         |      | 2022   | 1100/   | 2023 |        |         | 2024 |        |             |      |        |
|-----------------------|-------|--------|-------|---------|------|--------|---------|------|--------|---------|------|--------|-------------|------|--------|
|                       | Score | N 2020 | Base  | Score   | N    | Target | Score   | N    | Target | Score   | N    | Target | Score       | N    | Target |
|                       |       |        | line  |         |      |        |         |      |        |         |      |        |             |      |        |
| A CIDICILII TILID     |       |        | 52.02 | (0.40   |      |        | ANGUA   |      |        | (0.52   | 50   | 40.05  | C 1 - 1 - 5 | 40   | (5.20  |
| AGRICULTUR            |       |        | 53.03 | 62.43   | 55   | 48.45  | 64.34   | 47   | 48.7   | 60.53   | 53   | 48.95  | 64.15       | 49   | 65.39  |
| E, FOOD, &<br>NATURAL |       |        |       |         |      |        |         |      |        |         |      |        |             |      |        |
| RESOURCES             |       |        |       |         |      |        |         |      |        |         |      |        |             |      |        |
| ARCHITECTU            |       |        | 53.03 | N < 10  | < 10 | 48.45  | N < 10  | < 10 | 48.7   | N < 10  | < 10 | 48.95  | N < 10      | < 10 | 65.39  |
| RE AND CONS           |       |        | 00.00 | 1, 110  | 110  | 101.0  | 1, 110  | 110  | ,      | 1, 110  | 110  | 10120  | 11 110      | 110  | 00.00  |
| TRUCTION              |       |        |       |         |      |        |         |      |        |         |      |        |             |      |        |
| ARTS, A/V,            |       |        | 53.03 | N < 10  | < 10 | 48.45  | N < 10  | < 10 | 48.7   | N < 10  | < 10 | 48.95  | N < 10      | < 10 | 65.39  |
| TECHNOLOGY            |       |        |       |         |      |        |         |      |        |         |      |        |             |      |        |
| & COMMUNIC            |       |        |       |         |      |        |         |      |        |         |      |        |             |      |        |
| ATIONS                |       |        |       |         |      |        |         |      |        |         |      |        |             |      |        |
| BUSINESS MA           |       |        | 53.03 | 67.47   | 19   | 48.45  | 86.95   | 20   | 48.7   | 90.00   | 10   | 48.95  | N < 10      | < 10 | 65.39  |
| NAGEMENT &            |       |        |       |         |      |        |         |      |        |         |      |        |             |      |        |
| ADMINISTRAT           |       |        |       |         |      |        |         |      |        |         |      |        |             |      |        |
| ION<br>EDUCATION      |       |        | 53.03 | N < 10  | < 10 | 18 15  | N < 10  | < 10 | 48.7   | N < 10  | < 10 | 18 05  | N < 10      | < 10 | 65.39  |
| AND                   |       |        | 33.03 | 11 < 10 | < 10 | 40.43  | 11 < 10 | < 10 | 40.7   | 14 < 10 | < 10 | 40.93  | 14 < 10     | < 10 | 03.39  |
| TRAINING              |       |        |       |         |      |        |         |      |        |         |      |        |             |      |        |
| FINANCE               |       |        | 53.03 | 50.00   | 13   | 48.45  | 109.09  | 11   | 48.7   | N < 10  | < 10 | 48.95  | N < 10      | < 10 | 65.39  |
| GOVERNMEN             |       |        |       | N < 10  | < 10 | 48.45  | N < 10  | < 10 | 48.7   | N < 10  | < 10 | 48.95  | N < 10      | < 10 | 65.39  |
| T AND PUBLIC          |       |        |       |         |      |        |         |      |        |         |      |        |             |      |        |
| ADMINISTRAT           |       |        |       |         |      |        |         |      |        |         |      |        |             |      |        |
| ION                   |       |        |       |         |      |        |         |      |        |         |      |        |             |      |        |
| HEALTH                |       |        | 53.03 | N < 10  | < 10 | 48.45  | N < 10  | < 10 | 48.7   | N < 10  | < 10 | 48.95  | N < 10      | < 10 | 65.39  |
| SCIENCES              |       |        | 52.02 | (( (0   | 25   | 40.45  | 62.50   | 20   | 40.7   | NT 10   | 10   | 40.05  | 04.55       | 10   | 65.20  |
| HOSPITALITY & TOURISM |       |        | 53.03 | 66.68   | 25   | 48.45  | 62.50   | 28   | 48.7   | N < 10  | < 10 | 48.95  | 84.55       | 12   | 65.39  |
| HUMAN                 |       |        | 53.03 | 66.68   | 25   | 48.45  | 68.49   | 35   | 48.7   | 69.70   | 23   | 48.95  | 71.02       | 36   | 65.39  |
| SERVICES              |       |        | 33.03 | 00.00   | 23   | 70.73  | 00.47   | 33   | 70.7   | 05.70   | 23   | 70.73  | 71.02       | 30   | 03.37  |
| INFORMATIO            |       |        | 53.03 | 45.83   | 12   | 48.45  | 109.09  | 11   | 48.7   | N < 10  | < 10 | 48.95  | N < 10      | < 10 | 65.39  |
| N                     |       |        |       |         |      |        |         |      |        |         |      |        |             |      |        |
| TECHNOLOGY            |       |        |       |         |      |        |         |      |        |         |      |        |             |      |        |
| LAW, PUBLIC           |       |        | 53.03 | N < 10  | < 10 | 48.45  | N < 10  | < 10 | 48.7   | N < 10  | < 10 | 48.95  | N < 10      | < 10 | 65.39  |
| SAFETY,               |       |        |       |         |      |        |         |      |        |         |      |        |             |      |        |
| CORRECTION            |       |        |       |         |      |        |         |      |        |         |      |        |             |      |        |
| S, AND                |       |        |       |         |      |        |         |      |        |         |      |        |             |      |        |
| SECURITY              |       |        | 52.02 | NI . 10 | . 10 | 10.45  | NI - 10 | . 10 | 40.7   | NI . 10 | . 10 | 40.05  | NI . 10     | . 10 | (5.20  |
| MANUFACTU<br>RING     |       |        | 53.03 | N < 10  | < 10 | 48.45  | N < 10  | < 10 | 48.7   | N < 10  | < 10 | 48.95  | N < 10      | < 10 | 65.39  |
| MARKETING             |       |        | 53.03 | 45.83   | 12   | 18 15  | 109.09  | 11   | 48.7   | N < 10  | < 10 | 18 05  | N < 10      | < 10 | 65.39  |
| STEM                  |       |        |       | N < 10  | < 10 |        | N < 10  | < 10 | 48.7   | N < 10  | < 10 |        | N < 10      |      | 65.39  |
| TRANSPORTA            |       |        | 53.03 | 67.47   | 19   | 48.45  | 86.95   | 20   | 48.7   | 90.00   | 10   |        | N < 10      |      | 65.39  |
| TION, DISTRIB         |       |        | 33.03 | 07.17   | 1,   | 10.15  | 00.75   |      | 13.7   | 70.00   | 10   | 10.73  | 11, 210     | 110  | 05.57  |
| UTION, &              |       |        |       |         |      |        |         |      |        |         |      |        |             |      |        |
| LOGISTICS             |       |        |       |         |      |        |         |      |        |         |      |        |             |      |        |
|                       |       |        |       |         | _    |        |         |      | -      |         |      |        |             | -    |        |

N: Number of Concentrators with Test Scores Included in the Score

BAY SCHOOL DISTRICT Page 46/107 Table of Contents

<sup>\*</sup>State-required academic achievement tests were waived in 2020 due to COVID19.