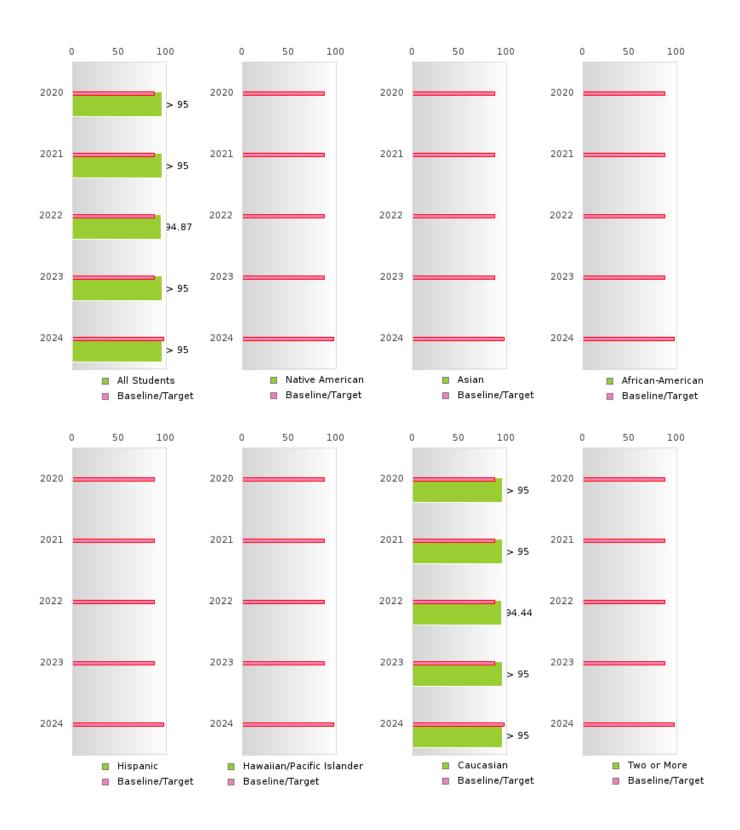

### FOUR-YEAR ADJUSTED COHORT GRADUATION RATE BY RACE/ETHNICITY

BAY SCHOOL DISTRICT Page 11/107 Table of Contents

### **GRADUATION RATE BY RACE/ETHNICITY**

|                  |        | 2020 |        |        | 2021  |        |         | 2022  |        |        | 2023 |        |        | 2024 |        |
|------------------|--------|------|--------|--------|-------|--------|---------|-------|--------|--------|------|--------|--------|------|--------|
|                  | Score  | N    | Target | Score  | N     | Target | Score   | N     | Target | Score  | N    | Target | Score  | N    | Target |
|                  |        |      | FO     | UR-YEA | R ADJ | USTED  | COHOR'  | T GRA | DUATIO | N RATE | Ξ    |        |        |      |        |
| All Students     | > 95   | RV   | 87.18  | > 95   | RV    | 87.18  | 94.87   | RV    | 87.18  | > 95   | RV   | 87.18  | > 95   | RV   | 96.91  |
| Native American  |        |      | 87.18  |        |       | 87.18  |         |       | 87.18  |        |      | 87.18  |        |      | 96.91  |
| Asian            |        |      | 87.18  |        |       | 87.18  |         |       | 87.18  |        |      | 87.18  |        |      | 96.91  |
| African-         |        |      | 87.18  | N < 10 | < 10  | 87.18  | N < 10  | < 10  | 87.18  | N < 10 | < 10 | 87.18  | N < 10 | < 10 | 96.91  |
| American         |        |      |        |        |       |        |         |       |        |        |      |        |        |      |        |
| Hispanic         |        |      | 87.18  |        |       | 87.18  | N < 10  | < 10  | 87.18  |        |      | 87.18  | N < 10 | < 10 | 96.91  |
| Hawaiian/Pacific |        |      | 87.18  |        |       | 87.18  |         |       | 87.18  |        |      | 87.18  |        |      | 96.91  |
| Islander         |        |      |        |        |       |        |         |       |        |        |      |        |        |      |        |
| Caucasian        | > 95   | RV   | 87.18  | > 95   | RV    | 87.18  | 94.44   | RV    | 87.18  | > 95   | RV   | 87.18  | > 95   | RV   | 96.91  |
| Two or More      |        |      | 87.18  | N < 10 | < 10  | 87.18  | N < 10  | < 10  | 87.18  | N < 10 | < 10 | 87.18  |        |      | 96.91  |
|                  |        | F    | IVE-YE | AR EXT | ENDEI | O ADJU | STED CO | DHORT | 'GRAD  | JATION | RATE |        |        |      |        |
| All Students     | > 95   | RV   | 90.4   | > 95   | RV    | 90.4   | > 95    | RV    | 90.4   | 94.74  | RV   | 90.4   | > 95   | RV   | 97     |
| Native American  | N < 10 | < 10 | 90.4   |        |       | 90.4   |         |       | 90.4   |        |      | 90.4   |        |      | 97     |
| Asian            |        |      | 90.4   |        |       | 90.4   |         |       | 90.4   |        |      | 90.4   |        |      | 97     |
| African-         |        |      | 90.4   |        |       | 90.4   | N < 10  | < 10  | 90.4   | N < 10 | < 10 | 90.4   | N < 10 | < 10 | 97     |
| American         |        |      |        |        |       |        |         |       |        |        |      |        |        |      |        |
| Hispanic         | N < 10 | < 10 | 90.4   |        |       | 90.4   |         |       | 90.4   | N < 10 | < 10 | 90.4   |        |      | 97     |
| Hawaiian/Pacific |        |      | 90.4   |        |       | 90.4   |         |       | 90.4   |        |      | 90.4   |        |      | 97     |
| Islander         |        |      |        |        |       |        |         |       |        |        |      |        |        |      |        |
| Caucasian        | 94.87  | RV   | 90.4   | > 95   | RV    | 90.4   | > 95    | RV    | 90.4   | 94.29  | RV   | 90.4   | > 95   | RV   | 97     |
| Two or More      | N < 10 | < 10 | 90.4   |        |       | 90.4   |         |       | 90.4   | N < 10 | < 10 | 90.4   | N < 10 | < 10 | 97     |