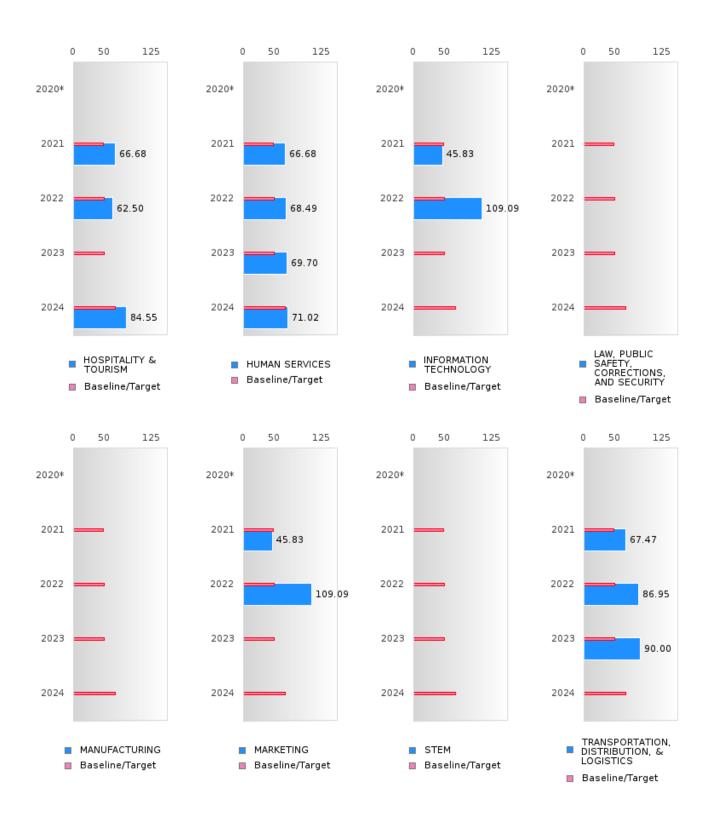

### ACADEMIC PROFICIENCY SCORE TABLE BY READING LANGUAGE ARTS AND CLUSTER

| ACADEMIC              | 2020* |        | 2021  |         |      | 2022   | 1100/   | 2023 |        |         | 2024 |        |             |      |        |
|-----------------------|-------|--------|-------|---------|------|--------|---------|------|--------|---------|------|--------|-------------|------|--------|
|                       | Score | N 2020 | Base  | Score   | N    | Target | Score   | N    | Target | Score   | N    | Target | Score       | N    | Target |
|                       |       |        | line  |         |      |        |         |      |        |         |      |        |             |      |        |
| A CIDICILII TILID     |       |        | 52.02 | (0.40   |      |        | ANGUA   |      |        | (0.52   | 50   | 40.05  | C 1 - 1 - 5 | 40   | (5.20  |
| AGRICULTUR            |       |        | 53.03 | 62.43   | 55   | 48.45  | 64.34   | 47   | 48.7   | 60.53   | 53   | 48.95  | 64.15       | 49   | 65.39  |
| E, FOOD, &<br>NATURAL |       |        |       |         |      |        |         |      |        |         |      |        |             |      |        |
| RESOURCES             |       |        |       |         |      |        |         |      |        |         |      |        |             |      |        |
| ARCHITECTU            |       |        | 53.03 | N < 10  | < 10 | 48.45  | N < 10  | < 10 | 48.7   | N < 10  | < 10 | 48.95  | N < 10      | < 10 | 65.39  |
| RE AND CONS           |       |        | 00.00 | 1, 110  | 110  | 101.0  | 1, 110  | 110  | ,      | 1, 110  | 110  | 10120  | 11 110      | 110  | 00.00  |
| TRUCTION              |       |        |       |         |      |        |         |      |        |         |      |        |             |      |        |
| ARTS, A/V,            |       |        | 53.03 | N < 10  | < 10 | 48.45  | N < 10  | < 10 | 48.7   | N < 10  | < 10 | 48.95  | N < 10      | < 10 | 65.39  |
| TECHNOLOGY            |       |        |       |         |      |        |         |      |        |         |      |        |             |      |        |
| & COMMUNIC            |       |        |       |         |      |        |         |      |        |         |      |        |             |      |        |
| ATIONS                |       |        |       |         |      |        |         |      |        |         |      |        |             |      |        |
| BUSINESS MA           |       |        | 53.03 | 67.47   | 19   | 48.45  | 86.95   | 20   | 48.7   | 90.00   | 10   | 48.95  | N < 10      | < 10 | 65.39  |
| NAGEMENT &            |       |        |       |         |      |        |         |      |        |         |      |        |             |      |        |
| ADMINISTRAT           |       |        |       |         |      |        |         |      |        |         |      |        |             |      |        |
| ION<br>EDUCATION      |       |        | 53.03 | N < 10  | < 10 | 18 15  | N < 10  | < 10 | 48.7   | N < 10  | < 10 | 18 05  | N < 10      | < 10 | 65.39  |
| AND                   |       |        | 33.03 | 11 < 10 | < 10 | 40.43  | 11 < 10 | < 10 | 40.7   | 14 < 10 | < 10 | 40.93  | 14 < 10     | < 10 | 03.39  |
| TRAINING              |       |        |       |         |      |        |         |      |        |         |      |        |             |      |        |
| FINANCE               |       |        | 53.03 | 50.00   | 13   | 48.45  | 109.09  | 11   | 48.7   | N < 10  | < 10 | 48.95  | N < 10      | < 10 | 65.39  |
| GOVERNMEN             |       |        |       | N < 10  | < 10 | 48.45  | N < 10  | < 10 | 48.7   | N < 10  | < 10 | 48.95  | N < 10      | < 10 | 65.39  |
| T AND PUBLIC          |       |        |       |         |      |        |         |      |        |         |      |        |             |      |        |
| ADMINISTRAT           |       |        |       |         |      |        |         |      |        |         |      |        |             |      |        |
| ION                   |       |        |       |         |      |        |         |      |        |         |      |        |             |      |        |
| HEALTH                |       |        | 53.03 | N < 10  | < 10 | 48.45  | N < 10  | < 10 | 48.7   | N < 10  | < 10 | 48.95  | N < 10      | < 10 | 65.39  |
| SCIENCES              |       |        | 52.02 | (( (0   | 25   | 40.45  | 62.50   | 20   | 40.7   | NT 10   | 10   | 40.05  | 04.55       | 10   | 65.20  |
| HOSPITALITY & TOURISM |       |        | 53.03 | 66.68   | 25   | 48.45  | 62.50   | 28   | 48.7   | N < 10  | < 10 | 48.95  | 84.55       | 12   | 65.39  |
| HUMAN                 |       |        | 53.03 | 66.68   | 25   | 48.45  | 68.49   | 35   | 48.7   | 69.70   | 23   | 48.95  | 71.02       | 36   | 65.39  |
| SERVICES              |       |        | 33.03 | 00.00   | 23   | 70.73  | 00.47   | 33   | 70.7   | 05.70   | 23   | 70.73  | 71.02       | 30   | 03.37  |
| INFORMATIO            |       |        | 53.03 | 45.83   | 12   | 48.45  | 109.09  | 11   | 48.7   | N < 10  | < 10 | 48.95  | N < 10      | < 10 | 65.39  |
| N                     |       |        |       |         |      |        |         |      |        |         |      |        |             |      |        |
| TECHNOLOGY            |       |        |       |         |      |        |         |      |        |         |      |        |             |      |        |
| LAW, PUBLIC           |       |        | 53.03 | N < 10  | < 10 | 48.45  | N < 10  | < 10 | 48.7   | N < 10  | < 10 | 48.95  | N < 10      | < 10 | 65.39  |
| SAFETY,               |       |        |       |         |      |        |         |      |        |         |      |        |             |      |        |
| CORRECTION            |       |        |       |         |      |        |         |      |        |         |      |        |             |      |        |
| S, AND                |       |        |       |         |      |        |         |      |        |         |      |        |             |      |        |
| SECURITY              |       |        | 52.02 | NI . 10 | . 10 | 10.45  | NI - 10 | . 10 | 40.7   | NI . 10 | . 10 | 40.05  | NI . 10     | . 10 | (5.20  |
| MANUFACTU<br>RING     |       |        | 53.03 | N < 10  | < 10 | 48.45  | N < 10  | < 10 | 48.7   | N < 10  | < 10 | 48.95  | N < 10      | < 10 | 65.39  |
| MARKETING             |       |        | 53.03 | 45.83   | 12   | 18 15  | 109.09  | 11   | 48.7   | N < 10  | < 10 | 18 05  | N < 10      | < 10 | 65.39  |
| STEM                  |       |        |       | N < 10  | < 10 |        | N < 10  | < 10 | 48.7   | N < 10  | < 10 |        | N < 10      |      | 65.39  |
| TRANSPORTA            |       |        | 53.03 | 67.47   | 19   | 48.45  | 86.95   | 20   | 48.7   | 90.00   | 10   |        | N < 10      |      | 65.39  |
| TION, DISTRIB         |       |        | 33.03 | 07.17   | 1,   | 10.15  | 00.75   |      | 13.7   | 70.00   | 10   | 10.73  | 11, 210     | 110  | 05.57  |
| UTION, &              |       |        |       |         |      |        |         |      |        |         |      |        |             |      |        |
| LOGISTICS             |       |        |       |         |      |        |         |      |        |         |      |        |             |      |        |
|                       |       |        |       |         | _    |        |         |      | -      |         |      |        |             | -    |        |

N: Number of Concentrators with Test Scores Included in the Score

BAY SCHOOL DISTRICT Page 46/107 Table of Contents

<sup>\*</sup>State-required academic achievement tests were waived in 2020 due to COVID19.