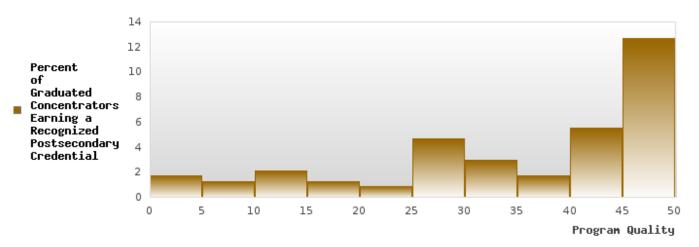

### DISTRIBUTION OF DISTRICT FOUR-YEAR ADJUSTED COHORT GRADUATION RATES

BAY SCHOOL DISTRICT Page 9/107 Table of Contents