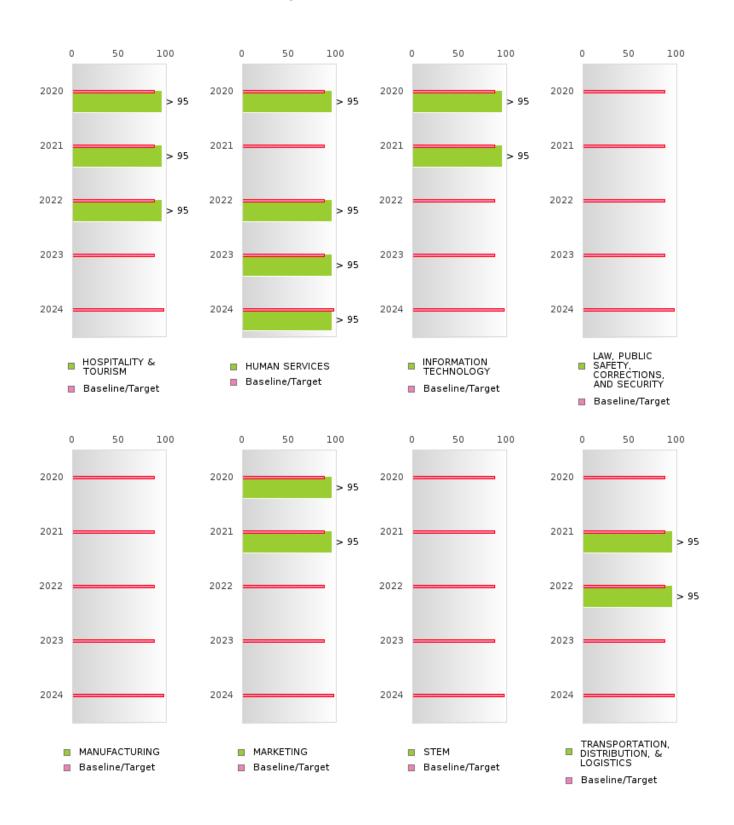

### FOUR-YEAR ADJUSTED GRADUATION RATE BY CLUSTER

|                                                            |        | 2020 |          |        | 2021 |        |        | 2022 |        |         | 2023 |        |        | 2024 |        |
|------------------------------------------------------------|--------|------|----------|--------|------|--------|--------|------|--------|---------|------|--------|--------|------|--------|
|                                                            | Score  | N    | Target   | Score  | N    | Target | Score  | N    | Target | Score   | N    | Target | Score  | N    | Target |
|                                                            |        |      | <u> </u> |        |      |        | COHOR  |      |        | ON RATE |      |        |        |      |        |
| AGRICULTUR<br>E, FOOD, &<br>NATURAL<br>RESOURCES           | 95.00  | RV   | 87.18    | 95.00  | RV   | 87.18  | 90.00  | RV   | 87.18  | > 95    | RV   | 87.18  | > 95   | RV   | 96.91  |
| ARCHITECTU<br>RE AND CONS<br>TRUCTION                      |        |      | 87.18    |        |      | 87.18  |        |      | 87.18  |         |      | 87.18  |        |      | 96.91  |
| ARTS, A/V,<br>TECHNOLOGY<br>& COMMUNIC<br>ATIONS           | N < 10 | < 10 | 87.18    |        |      | 87.18  |        |      | 87.18  |         |      | 87.18  |        |      | 96.91  |
| BUSINESS MA<br>NAGEMENT &<br>ADMINISTRAT<br>ION            | > 95   | RV   | 87.18    | > 95   | RV   | 87.18  | > 95   | RV   |        | N < 10  | < 10 |        | N < 10 | < 10 | 96.91  |
| EDUCATION<br>AND<br>TRAINING                               |        |      | 87.18    |        |      | 87.18  |        |      | 87.18  |         |      | 87.18  |        |      | 96.91  |
| FINANCE                                                    | > 95   | RV   | 87.18    | > 95   | RV   |        | N < 10 | < 10 |        | N < 10  | < 10 |        | N < 10 | < 10 | 96.91  |
| GOVERNMEN<br>T AND PUBLIC<br>ADMINISTRAT<br>ION            |        |      | 87.18    |        |      | 87.18  |        |      | 87.18  |         |      | 87.18  |        |      | 96.91  |
| HEALTH<br>SCIENCES                                         | N < 10 | < 10 | 87.18    |        |      | 87.18  |        |      | 87.18  |         |      | 87.18  |        |      | 96.91  |
| HOSPITALITY & TOURISM                                      | > 95   | RV   | 87.18    | > 95   | RV   | 87.18  | > 95   | RV   | 87.18  | N < 10  | < 10 | 87.18  | N < 10 | < 10 | 96.91  |
| HUMAN<br>SERVICES                                          | > 95   | RV   | 87.18    | N < 10 | < 10 | 87.18  | > 95   | RV   | 87.18  | > 95    | RV   | 87.18  | > 95   | RV   | 96.91  |
| INFORMATIO<br>N<br>TECHNOLOGY                              | > 95   | RV   | 87.18    | > 95   | RV   |        | N < 10 | < 10 |        | N < 10  | < 10 |        | N < 10 | < 10 | 96.91  |
| LAW, PUBLIC<br>SAFETY,<br>CORRECTION<br>S, AND<br>SECURITY |        |      | 87.18    |        |      | 87.18  |        |      | 87.18  |         |      | 87.18  |        |      | 96.91  |
| MANUFACTU<br>RING                                          |        |      |          | N < 10 | < 10 |        | N < 10 | < 10 | 87.18  |         |      | 87.18  |        |      | 96.91  |
| MARKETING                                                  | > 95   | RV   | 87.18    | > 95   | RV   |        | N < 10 | < 10 |        | N < 10  | < 10 | 87.18  |        |      | 96.91  |
| STEM                                                       |        |      | 87.18    |        |      | 87.18  |        |      | 87.18  |         |      | 87.18  |        |      | 96.91  |
| TRANSPORTA<br>TION, DISTRIB<br>UTION, &<br>LOGISTICS       | N < 10 | < 10 | 87.18    | > 95   | RV   | 87.18  | > 95   | RV   | 87.18  | N < 10  | < 10 | 87.18  | N < 10 | < 10 | 96.91  |