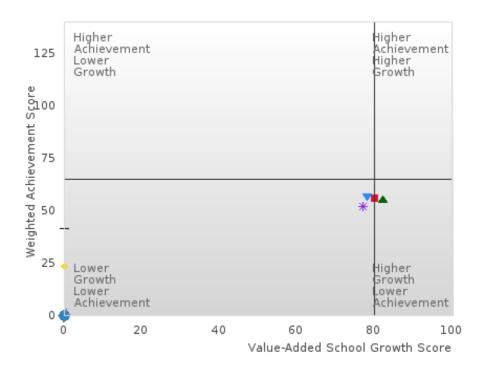

## **BAY SCHOOL DISTRICT**

# CONSORTIUM FIVE-YEAR EXTENDED ADJUSTED COHORT GRADUATION RATE BY SPECIAL POPULATION

BAY SCHOOL DISTRICT Page 17/107 Table of Contents

### GRADUATION RATE BY SPECIAL POPULATION

|                            |        | 2020 |        |        | 2021  |        |         | 2022   |        |         | 2023 |        |        | 2024 |        |
|----------------------------|--------|------|--------|--------|-------|--------|---------|--------|--------|---------|------|--------|--------|------|--------|
|                            | Score  | N    | Target | Score  | N     | Target | Score   | N      | Target | Score   | N    | Target | Score  | N    | Target |
|                            |        |      | FO     | UR-YEA | R ADJ | USTED  | COHOR   | T GRAI | DUATIO | ON RATE | 3    |        |        |      |        |
| All Students               | > 95   | RV   | 87.18  | > 95   | RV    | 87.18  | 94.87   | RV     | 87.18  | > 95    | RV   | 87.18  | > 95   | RV   | 96.91  |
| Male                       | 95.00  | RV   | 87.18  | > 95   | RV    | 87.18  | 93.75   | RV     | 87.18  | > 95    | RV   | 87.18  | > 95   | RV   | 96.91  |
| Female                     | > 95   | RV   | 87.18  | 90.00  | RV    | 87.18  | > 95    | RV     | 87.18  | > 95    | RV   | 87.18  | > 95   | RV   | 96.91  |
| Students with Disabilities | > 95   | RV   | 87.18  | N < 10 | < 10  | 87.18  | N < 10  | < 10   | 87.18  | N < 10  | < 10 | 87.18  | N < 10 | < 10 | 96.91  |
| Economically Disadvantaged | > 95   | RV   | 87.18  | > 95   | RV    | 87.18  | 93.10   | RV     | 87.18  | > 95    | RV   | 87.18  | > 95   | RV   | 96.91  |
| Non-traditional            | > 95   | RV   | 87.18  | N < 10 | < 10  | 87.18  | 90.91   | RV     | 87.18  | N < 10  | < 10 | 87.18  | N < 10 | < 10 | 96.91  |
| Single Parent              |        |      | 87.18  |        |       | 87.18  |         |        | 87.18  |         |      | 87.18  |        |      | 96.91  |
| English Learner            |        |      | 87.18  |        |       | 87.18  |         |        | 87.18  |         |      | 87.18  | N < 10 | < 10 | 96.91  |
| Homeless                   | N < 10 | < 10 |        | N < 10 | < 10  |        | N < 10  | < 10   | 87.18  | N < 10  | < 10 |        | N < 10 | < 10 | 96.91  |
| Foster Care                |        |      | 87.18  |        |       | 87.18  |         |        | 87.18  |         |      | 87.18  |        |      | 96.91  |
| Military                   |        |      | 87.18  |        |       | 87.18  |         |        | 87.18  |         |      | 87.18  |        |      | 96.91  |
| Dependent                  |        |      |        |        |       |        |         |        |        |         |      |        |        |      |        |
| Migrant                    |        |      | 87.18  |        |       | 87.18  |         |        | 87.18  |         |      | 87.18  |        |      | 96.91  |
|                            |        |      |        | AR EXT |       |        | STED CO |        |        | UATION  |      |        |        |      |        |
| All Students               | > 95   | RV   | 90.4   | > 95   | RV    | 90.4   | > 95    | RV     | 90.4   | 94.74   | RV   | 90.4   | > 95   | RV   | 97     |
| Male                       | > 95   | RV   | 90.4   | 95.00  | RV    | 90.4   | > 95    | RV     | 90.4   | 93.33   | RV   | 90.4   | > 95   | RV   | 97     |
| Female                     | 95.00  | RV   | 90.4   | > 95   | RV    | 90.4   | 90.00   | RV     | 90.4   | > 95    | RV   | 90.4   | > 95   | RV   | 97     |
| Students with Disabilities | N < 10 | < 10 | 90.4   | > 95   | RV    | 90.4   | N < 10  | < 10   | 90.4   | N < 10  | < 10 | 90.4   | N < 10 | < 10 | 97     |
| Economically Disadvantaged | 93.75  | RV   | 90.4   | > 95   | RV    | 90.4   | 95.00   | RV     | 90.4   | 92.86   | RV   | 90.4   | > 95   | RV   | 97     |
| Non-traditional            | > 95   | RV   | 90.4   | > 95   | RV    | 90.4   | N < 10  | < 10   | 90.4   | 90.00   | RV   | 90.4   | N < 10 | < 10 | 97     |
| Single Parent              |        |      | 90.4   |        |       | 90.4   |         |        | 90.4   |         |      | 90.4   |        |      | 97     |
| English Learner            |        |      | 90.4   |        |       | 90.4   |         |        | 90.4   |         |      | 90.4   |        |      | 97     |
| Homeless                   | N < 10 | < 10 | 90.4   | N < 10 | < 10  | 90.4   | N < 10  | < 10   | 90.4   | N < 10  | < 10 | 90.4   | N < 10 | < 10 | 97     |
| Foster Care                |        |      | 90.4   |        |       | 90.4   |         |        | 90.4   |         |      | 90.4   |        |      | 97     |
| Military                   |        |      | 90.4   |        |       | 90.4   |         |        | 90.4   |         |      | 90.4   |        |      | 97     |
| Dependent                  |        |      |        |        |       |        |         |        |        |         |      |        |        |      |        |
| Migrant                    | N < 10 | < 10 | 90.4   |        |       | 90.4   |         |        | 90.4   |         |      | 90.4   |        |      | 97     |