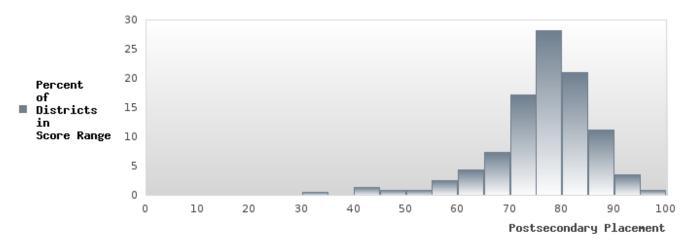

### PERFORMANCE MEASURE SCORES FOR CONCENTRATORS ONLY

| PERFORMANCE       |       | DIS   | TRICT SCO | DRE   |       | STATE SCORE |       |       |       |       |  |  |
|-------------------|-------|-------|-----------|-------|-------|-------------|-------|-------|-------|-------|--|--|
| MEASURES          | 2020  | 2021  | 2022      | 2023  | 2024  | 2020        | 2021  | 2022  | 2023  | 2024  |  |  |
| 3S1: POST-PROGRAM |       | 80.00 | 92.00     | > 95  | 84.85 |             | 81.92 | 81.38 | 82.78 | 76.72 |  |  |
| PLACEMENT         |       |       |           |       |       |             |       |       |       |       |  |  |
|                   |       |       |           |       |       |             |       |       |       |       |  |  |
| 4S1: NON-         | 26.14 | 28.05 | 43.53     | 38.03 | 42.86 | 31.34       | 30.03 | 43.00 | 39.14 | 38.38 |  |  |
| TRADITIONAL       |       |       |           |       |       |             |       |       |       |       |  |  |
| PROGRAM           |       |       |           |       |       |             |       |       |       |       |  |  |
| CONCENTRATION     |       |       |           |       |       |             |       |       |       |       |  |  |
| 5S1: INDUSTRY     |       | 65.38 | 64.10     | 57.58 | 60.00 |             | 14.46 | 47.36 | 55.22 | 62.03 |  |  |
| CERTIFICATIONS    |       |       |           |       |       |             |       |       |       |       |  |  |
|                   |       |       |           |       |       |             |       |       |       |       |  |  |

The placement data are lagged in this report and the CAR report. The 2022 report includes placement data on students who exited secondary education during the 2021 school year.

BAY SCHOOL DISTRICT Page 7/107 Table of Contents