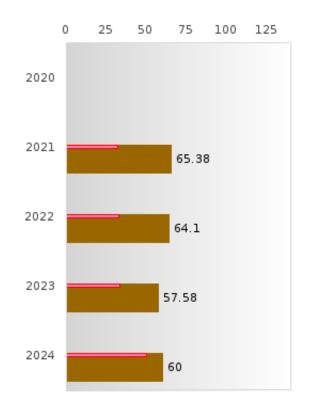

### PERFORMANCE MEASURE SCORES FOR CONCENTRATORS ONLY

| PERFORMANCE       |       | DIS   | TRICT SCO | DRE   |       | STATE SCORE |       |       |       |       |  |  |
|-------------------|-------|-------|-----------|-------|-------|-------------|-------|-------|-------|-------|--|--|
| MEASURES          | 2020  | 2021  | 2022      | 2023  | 2024  | 2020        | 2021  | 2022  | 2023  | 2024  |  |  |
| 3S1: POST-PROGRAM |       | 80.00 | 92.00     | > 95  | 84.85 |             | 81.92 | 81.38 | 82.78 | 76.72 |  |  |
| PLACEMENT         |       |       |           |       |       |             |       |       |       |       |  |  |
|                   |       |       |           |       |       |             |       |       |       |       |  |  |
| 4S1: NON-         | 26.14 | 28.05 | 43.53     | 38.03 | 42.86 | 31.34       | 30.03 | 43.00 | 39.14 | 38.38 |  |  |
| TRADITIONAL       |       |       |           |       |       |             |       |       |       |       |  |  |
| PROGRAM           |       |       |           |       |       |             |       |       |       |       |  |  |
| CONCENTRATION     |       |       |           |       |       |             |       |       |       |       |  |  |
| 5S1: INDUSTRY     |       | 65.38 | 64.10     | 57.58 | 60.00 |             | 14.46 | 47.36 | 55.22 | 62.03 |  |  |
| CERTIFICATIONS    |       |       |           |       |       |             |       |       |       |       |  |  |
|                   |       |       |           |       |       |             |       |       |       |       |  |  |