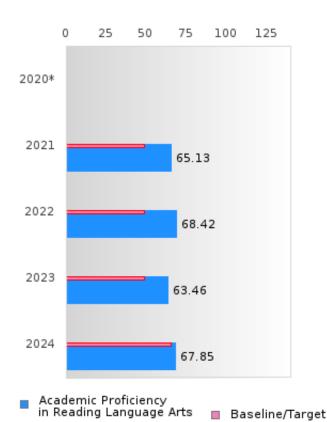

#### ACADEMIC PROFICIENCY SCORE IN READING LANGUAGE ARTS

| YEAR  | SCORE | BASELINE/<br>TARGET | N  |
|-------|-------|---------------------|----|
| 2020* |       | 53.03               |    |
| 2021  | 65.13 | 48.45               | 81 |
| 2022  | 68.42 | 48.7                | 83 |
| 2023  | 63.46 | 48.95               | 76 |
| 2024  | 67.85 | 65.39               | 76 |