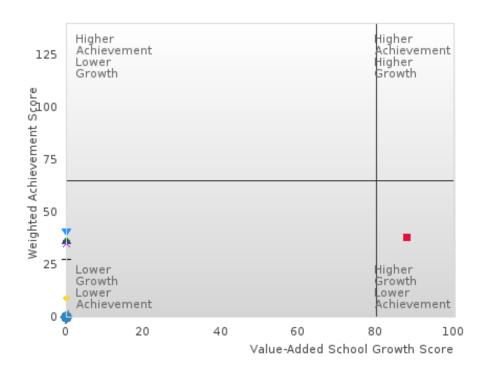

## **BAY SCHOOL DISTRICT**

# CONSORTIUM FIVE-YEAR EXTENDED ADJUSTED COHORT GRADUATION RATE BY SPECIAL POPULATION

BAY SCHOOL DISTRICT Page 17/107 Table of Contents

### GRADUATION RATE BY SPECIAL POPULATION

|                            |        | 2020 |        |        | 2021  |        |         | 2022   |        |         | 2023 |        |        | 2024 |        |
|----------------------------|--------|------|--------|--------|-------|--------|---------|--------|--------|---------|------|--------|--------|------|--------|
|                            | Score  | N    | Target | Score  | N     | Target | Score   | N      | Target | Score   | N    | Target | Score  | N    | Target |
|                            |        |      | FO     | UR-YEA | R ADJ | USTED  | COHOR   | T GRAI | DUATIO | ON RATE | 3    |        |        |      |        |
| All Students               | > 95   | RV   | 87.18  | > 95   | RV    | 87.18  | 94.87   | RV     | 87.18  | > 95    | RV   | 87.18  | > 95   | RV   | 96.91  |
| Male                       | 95.00  | RV   | 87.18  | > 95   | RV    | 87.18  | 93.75   | RV     | 87.18  | > 95    | RV   | 87.18  | > 95   | RV   | 96.91  |
| Female                     | > 95   | RV   | 87.18  | 90.00  | RV    | 87.18  | > 95    | RV     | 87.18  | > 95    | RV   | 87.18  | > 95   | RV   | 96.91  |
| Students with Disabilities | > 95   | RV   | 87.18  | N < 10 | < 10  | 87.18  | N < 10  | < 10   | 87.18  | N < 10  | < 10 | 87.18  | N < 10 | < 10 | 96.91  |
| Economically Disadvantaged | > 95   | RV   | 87.18  | > 95   | RV    | 87.18  | 93.10   | RV     | 87.18  | > 95    | RV   | 87.18  | > 95   | RV   | 96.91  |
| Non-traditional            | > 95   | RV   | 87.18  | N < 10 | < 10  | 87.18  | 90.91   | RV     | 87.18  | N < 10  | < 10 | 87.18  | N < 10 | < 10 | 96.91  |
| Single Parent              |        |      | 87.18  |        |       | 87.18  |         |        | 87.18  |         |      | 87.18  |        |      | 96.91  |
| English Learner            |        |      | 87.18  |        |       | 87.18  |         |        | 87.18  |         |      | 87.18  | N < 10 | < 10 | 96.91  |
| Homeless                   | N < 10 | < 10 |        | N < 10 | < 10  |        | N < 10  | < 10   | 87.18  | N < 10  | < 10 |        | N < 10 | < 10 | 96.91  |
| Foster Care                |        |      | 87.18  |        |       | 87.18  |         |        | 87.18  |         |      | 87.18  |        |      | 96.91  |
| Military                   |        |      | 87.18  |        |       | 87.18  |         |        | 87.18  |         |      | 87.18  |        |      | 96.91  |
| Dependent                  |        |      |        |        |       |        |         |        |        |         |      |        |        |      |        |
| Migrant                    |        |      | 87.18  |        |       | 87.18  |         |        | 87.18  |         |      | 87.18  |        |      | 96.91  |
|                            |        |      |        | AR EXT |       |        | STED CO |        |        | UATION  |      |        |        |      |        |
| All Students               | > 95   | RV   | 90.4   | > 95   | RV    | 90.4   | > 95    | RV     | 90.4   | 94.74   | RV   | 90.4   | > 95   | RV   | 97     |
| Male                       | > 95   | RV   | 90.4   | 95.00  | RV    | 90.4   | > 95    | RV     | 90.4   | 93.33   | RV   | 90.4   | > 95   | RV   | 97     |
| Female                     | 95.00  | RV   | 90.4   | > 95   | RV    | 90.4   | 90.00   | RV     | 90.4   | > 95    | RV   | 90.4   | > 95   | RV   | 97     |
| Students with Disabilities | N < 10 | < 10 | 90.4   | > 95   | RV    | 90.4   | N < 10  | < 10   | 90.4   | N < 10  | < 10 | 90.4   | N < 10 | < 10 | 97     |
| Economically Disadvantaged | 93.75  | RV   | 90.4   | > 95   | RV    | 90.4   | 95.00   | RV     | 90.4   | 92.86   | RV   | 90.4   | > 95   | RV   | 97     |
| Non-traditional            | > 95   | RV   | 90.4   | > 95   | RV    | 90.4   | N < 10  | < 10   | 90.4   | 90.00   | RV   | 90.4   | N < 10 | < 10 | 97     |
| Single Parent              |        |      | 90.4   |        |       | 90.4   |         |        | 90.4   |         |      | 90.4   |        |      | 97     |
| English Learner            |        |      | 90.4   |        |       | 90.4   |         |        | 90.4   |         |      | 90.4   |        |      | 97     |
| Homeless                   | N < 10 | < 10 | 90.4   | N < 10 | < 10  | 90.4   | N < 10  | < 10   | 90.4   | N < 10  | < 10 | 90.4   | N < 10 | < 10 | 97     |
| Foster Care                |        |      | 90.4   |        |       | 90.4   |         |        | 90.4   |         |      | 90.4   |        |      | 97     |
| Military                   |        |      | 90.4   |        |       | 90.4   |         |        | 90.4   |         |      | 90.4   |        |      | 97     |
| Dependent                  |        |      |        |        |       |        |         |        |        |         |      |        |        |      |        |
| Migrant                    | N < 10 | < 10 | 90.4   |        |       | 90.4   |         |        | 90.4   |         |      | 90.4   |        |      | 97     |