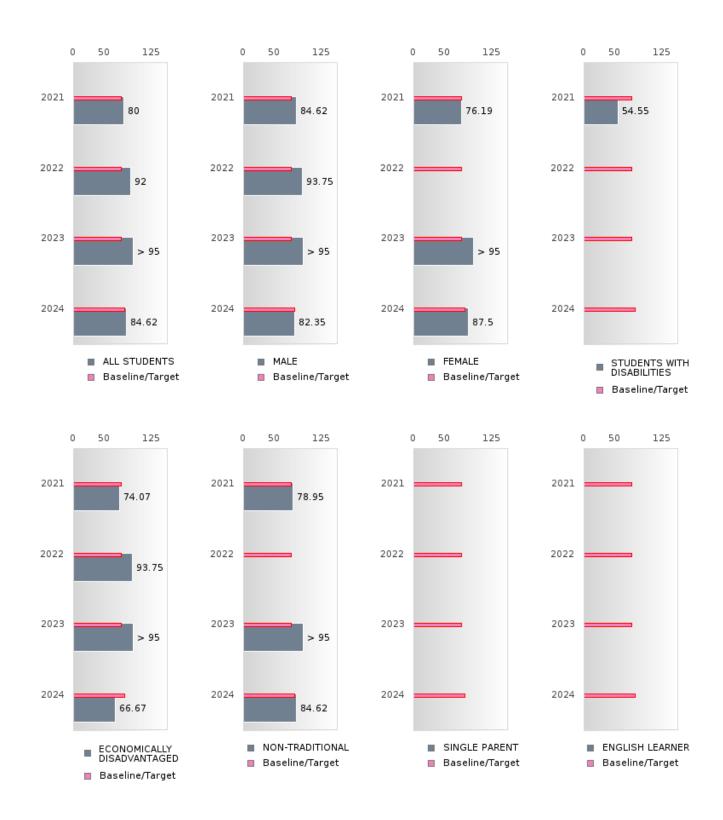

### PERFORMANCE MEASURE SCORES FOR CONCENTRATORS ONLY

| PERFORMANCE       |       | DIS   | TRICT SCO | DRE   |       | STATE SCORE |       |       |       |       |  |  |
|-------------------|-------|-------|-----------|-------|-------|-------------|-------|-------|-------|-------|--|--|
| MEASURES          | 2020  | 2021  | 2022      | 2023  | 2024  | 2020        | 2021  | 2022  | 2023  | 2024  |  |  |
| 3S1: POST-PROGRAM |       | 80.00 | 92.00     | > 95  | 84.85 |             | 81.92 | 81.38 | 82.78 | 76.72 |  |  |
| PLACEMENT         |       |       |           |       |       |             |       |       |       |       |  |  |
|                   |       |       |           |       |       |             |       |       |       |       |  |  |
| 4S1: NON-         | 26.14 | 28.05 | 43.53     | 38.03 | 42.86 | 31.34       | 30.03 | 43.00 | 39.14 | 38.38 |  |  |
| TRADITIONAL       |       |       |           |       |       |             |       |       |       |       |  |  |
| PROGRAM           |       |       |           |       |       |             |       |       |       |       |  |  |
| CONCENTRATION     |       |       |           |       |       |             |       |       |       |       |  |  |
| 5S1: INDUSTRY     |       | 65.38 | 64.10     | 57.58 | 60.00 |             | 14.46 | 47.36 | 55.22 | 62.03 |  |  |
| CERTIFICATIONS    |       |       |           |       |       |             |       |       |       |       |  |  |
|                   |       |       |           |       |       |             |       |       |       |       |  |  |

The placement data are lagged in this report and the CAR report. The 2022 report includes placement data on students who exited secondary education during the 2021 school year.

BAY SCHOOL DISTRICT Page 7/107 Table of Contents

### GRADUATION RATE BY SPECIAL POPULATION

|                            |        | 2020 |        |        | 2021  |        |         | 2022   |        |         | 2023 |        |        | 2024 |        |
|----------------------------|--------|------|--------|--------|-------|--------|---------|--------|--------|---------|------|--------|--------|------|--------|
|                            | Score  | N    | Target | Score  | N     | Target | Score   | N      | Target | Score   | N    | Target | Score  | N    | Target |
|                            |        |      | FO     | UR-YEA | R ADJ | USTED  | COHOR   | T GRAI | DUATIO | ON RATE | 3    |        |        |      |        |
| All Students               | > 95   | RV   | 87.18  | > 95   | RV    | 87.18  | 94.87   | RV     | 87.18  | > 95    | RV   | 87.18  | > 95   | RV   | 96.91  |
| Male                       | 95.00  | RV   | 87.18  | > 95   | RV    | 87.18  | 93.75   | RV     | 87.18  | > 95    | RV   | 87.18  | > 95   | RV   | 96.91  |
| Female                     | > 95   | RV   | 87.18  | 90.00  | RV    | 87.18  | > 95    | RV     | 87.18  | > 95    | RV   | 87.18  | > 95   | RV   | 96.91  |
| Students with Disabilities | > 95   | RV   | 87.18  | N < 10 | < 10  | 87.18  | N < 10  | < 10   | 87.18  | N < 10  | < 10 | 87.18  | N < 10 | < 10 | 96.91  |
| Economically Disadvantaged | > 95   | RV   | 87.18  | > 95   | RV    | 87.18  | 93.10   | RV     | 87.18  | > 95    | RV   | 87.18  | > 95   | RV   | 96.91  |
| Non-traditional            | > 95   | RV   | 87.18  | N < 10 | < 10  | 87.18  | 90.91   | RV     | 87.18  | N < 10  | < 10 | 87.18  | N < 10 | < 10 | 96.91  |
| Single Parent              |        |      | 87.18  |        |       | 87.18  |         |        | 87.18  |         |      | 87.18  |        |      | 96.91  |
| English Learner            |        |      | 87.18  |        |       | 87.18  |         |        | 87.18  |         |      | 87.18  | N < 10 | < 10 | 96.91  |
| Homeless                   | N < 10 | < 10 |        | N < 10 | < 10  |        | N < 10  | < 10   | 87.18  | N < 10  | < 10 |        | N < 10 | < 10 | 96.91  |
| Foster Care                |        |      | 87.18  |        |       | 87.18  |         |        | 87.18  |         |      | 87.18  |        |      | 96.91  |
| Military                   |        |      | 87.18  |        |       | 87.18  |         |        | 87.18  |         |      | 87.18  |        |      | 96.91  |
| Dependent                  |        |      |        |        |       |        |         |        |        |         |      |        |        |      |        |
| Migrant                    |        |      | 87.18  |        |       | 87.18  |         |        | 87.18  |         |      | 87.18  |        |      | 96.91  |
|                            |        |      |        | AR EXT |       |        | STED CO |        |        | UATION  |      |        |        |      |        |
| All Students               | > 95   | RV   | 90.4   | > 95   | RV    | 90.4   | > 95    | RV     | 90.4   | 94.74   | RV   | 90.4   | > 95   | RV   | 97     |
| Male                       | > 95   | RV   | 90.4   | 95.00  | RV    | 90.4   | > 95    | RV     | 90.4   | 93.33   | RV   | 90.4   | > 95   | RV   | 97     |
| Female                     | 95.00  | RV   | 90.4   | > 95   | RV    | 90.4   | 90.00   | RV     | 90.4   | > 95    | RV   | 90.4   | > 95   | RV   | 97     |
| Students with Disabilities | N < 10 | < 10 | 90.4   | > 95   | RV    | 90.4   | N < 10  | < 10   | 90.4   | N < 10  | < 10 | 90.4   | N < 10 | < 10 | 97     |
| Economically Disadvantaged | 93.75  | RV   | 90.4   | > 95   | RV    | 90.4   | 95.00   | RV     | 90.4   | 92.86   | RV   | 90.4   | > 95   | RV   | 97     |
| Non-traditional            | > 95   | RV   | 90.4   | > 95   | RV    | 90.4   | N < 10  | < 10   | 90.4   | 90.00   | RV   | 90.4   | N < 10 | < 10 | 97     |
| Single Parent              |        |      | 90.4   |        |       | 90.4   |         |        | 90.4   |         |      | 90.4   |        |      | 97     |
| English Learner            |        |      | 90.4   |        |       | 90.4   |         |        | 90.4   |         |      | 90.4   |        |      | 97     |
| Homeless                   | N < 10 | < 10 | 90.4   | N < 10 | < 10  | 90.4   | N < 10  | < 10   | 90.4   | N < 10  | < 10 | 90.4   | N < 10 | < 10 | 97     |
| Foster Care                |        |      | 90.4   |        |       | 90.4   |         |        | 90.4   |         |      | 90.4   |        |      | 97     |
| Military                   |        |      | 90.4   |        |       | 90.4   |         |        | 90.4   |         |      | 90.4   |        |      | 97     |
| Dependent                  |        |      |        |        |       |        |         |        |        |         |      |        |        |      |        |
| Migrant                    | N < 10 | < 10 | 90.4   |        |       | 90.4   |         |        | 90.4   |         |      | 90.4   |        |      | 97     |