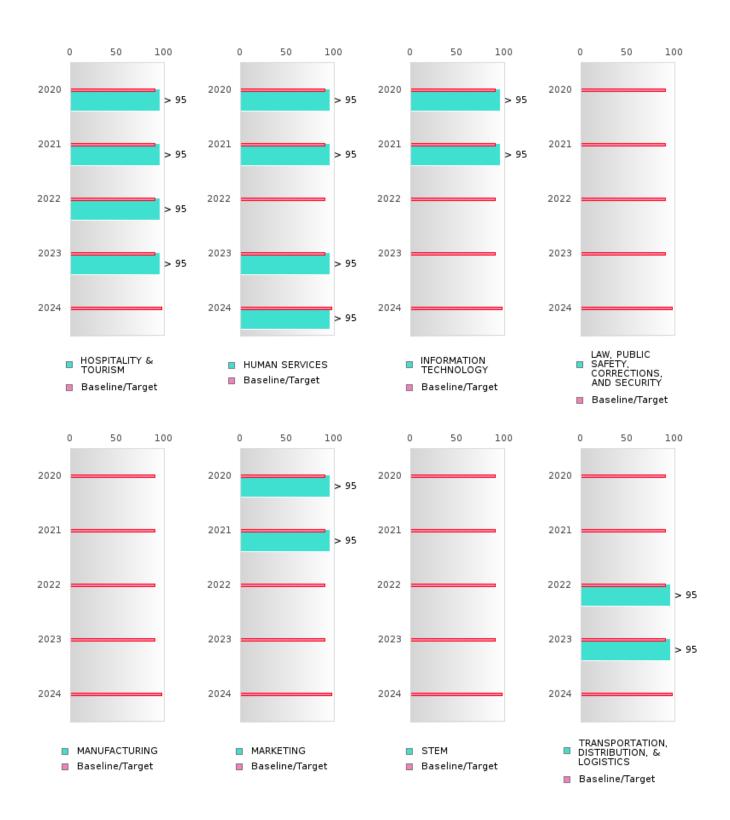

### FOUR-YEAR ADJUSTED GRADUATION RATE BY CLUSTER

|                                                            |        | 2020 |          |        | 2021 |        |        | 2022 |        |         | 2023 |        |        | 2024 |        |
|------------------------------------------------------------|--------|------|----------|--------|------|--------|--------|------|--------|---------|------|--------|--------|------|--------|
|                                                            | Score  | N    | Target   | Score  | N    | Target | Score  | N    | Target | Score   | N    | Target | Score  | N    | Target |
|                                                            |        |      | <u> </u> |        |      |        | COHOR  |      |        | ON RATE |      |        |        |      |        |
| AGRICULTUR<br>E, FOOD, &<br>NATURAL<br>RESOURCES           | 95.00  | RV   | 87.18    | 95.00  | RV   | 87.18  | 90.00  | RV   | 87.18  | > 95    | RV   | 87.18  | > 95   | RV   | 96.91  |
| ARCHITECTU<br>RE AND CONS<br>TRUCTION                      |        |      | 87.18    |        |      | 87.18  |        |      | 87.18  |         |      | 87.18  |        |      | 96.91  |
| ARTS, A/V,<br>TECHNOLOGY<br>& COMMUNIC<br>ATIONS           | N < 10 | < 10 | 87.18    |        |      | 87.18  |        |      | 87.18  |         |      | 87.18  |        |      | 96.91  |
| BUSINESS MA<br>NAGEMENT &<br>ADMINISTRAT<br>ION            | > 95   | RV   | 87.18    | > 95   | RV   | 87.18  | > 95   | RV   |        | N < 10  | < 10 |        | N < 10 | < 10 | 96.91  |
| EDUCATION<br>AND<br>TRAINING                               |        |      | 87.18    |        |      | 87.18  |        |      | 87.18  |         |      | 87.18  |        |      | 96.91  |
| FINANCE                                                    | > 95   | RV   | 87.18    | > 95   | RV   |        | N < 10 | < 10 |        | N < 10  | < 10 |        | N < 10 | < 10 | 96.91  |
| GOVERNMEN<br>T AND PUBLIC<br>ADMINISTRAT<br>ION            |        |      | 87.18    |        |      | 87.18  |        |      | 87.18  |         |      | 87.18  |        |      | 96.91  |
| HEALTH<br>SCIENCES                                         | N < 10 | < 10 | 87.18    |        |      | 87.18  |        |      | 87.18  |         |      | 87.18  |        |      | 96.91  |
| HOSPITALITY & TOURISM                                      | > 95   | RV   | 87.18    | > 95   | RV   | 87.18  | > 95   | RV   | 87.18  | N < 10  | < 10 | 87.18  | N < 10 | < 10 | 96.91  |
| HUMAN<br>SERVICES                                          | > 95   | RV   | 87.18    | N < 10 | < 10 | 87.18  | > 95   | RV   | 87.18  | > 95    | RV   | 87.18  | > 95   | RV   | 96.91  |
| INFORMATIO<br>N<br>TECHNOLOGY                              | > 95   | RV   | 87.18    | > 95   | RV   |        | N < 10 | < 10 |        | N < 10  | < 10 |        | N < 10 | < 10 | 96.91  |
| LAW, PUBLIC<br>SAFETY,<br>CORRECTION<br>S, AND<br>SECURITY |        |      | 87.18    |        |      | 87.18  |        |      | 87.18  |         |      | 87.18  |        |      | 96.91  |
| MANUFACTU<br>RING                                          |        |      |          | N < 10 | < 10 |        | N < 10 | < 10 | 87.18  |         |      | 87.18  |        |      | 96.91  |
| MARKETING                                                  | > 95   | RV   | 87.18    | > 95   | RV   |        | N < 10 | < 10 |        | N < 10  | < 10 | 87.18  |        |      | 96.91  |
| STEM                                                       |        |      | 87.18    |        |      | 87.18  |        |      | 87.18  |         |      | 87.18  |        |      | 96.91  |
| TRANSPORTA<br>TION, DISTRIB<br>UTION, &<br>LOGISTICS       | N < 10 | < 10 | 87.18    | > 95   | RV   | 87.18  | > 95   | RV   | 87.18  | N < 10  | < 10 | 87.18  | N < 10 | < 10 | 96.91  |

### FIVE-YEAR EXTENDED ADJUSTED GRADUATION RATE BY CLUSTER

|               |        | 2020 |        |        | 2021 |        |        | 2022  |          |        | 2023 |        |        | 2024 |        |
|---------------|--------|------|--------|--------|------|--------|--------|-------|----------|--------|------|--------|--------|------|--------|
|               | Score  | N    | Target | Score  | N    | Target | Score  | N     | Target   | Score  | N    | Target | Score  | N    | Target |
|               |        | F    |        |        | ENDE |        |        | DHORT | <u> </u> | UATION | RATE |        |        |      |        |
| AGRICULTUR    | > 95   | RV   | 90.4   | 95.00  | RV   | 90.4   | 95.00  | RV    | 90.4     | 90.00  | RV   | 90.4   | > 95   | RV   | 97     |
| E, FOOD, &    |        |      |        |        |      |        |        |       |          |        |      |        |        |      |        |
| NATURAL       |        |      |        |        |      |        |        |       |          |        |      |        |        |      |        |
| RESOURCES     |        |      |        |        |      |        |        |       |          |        |      |        |        |      |        |
| ARCHITECTU    |        |      | 90.4   |        |      | 90.4   |        |       | 90.4     |        |      | 90.4   |        |      | 97     |
| RE AND CONS   |        |      |        |        |      |        |        |       |          |        |      |        |        |      |        |
| TRUCTION      |        |      |        |        |      |        |        |       |          |        |      |        |        |      |        |
| ARTS, A/V,    |        |      | 90.4   | N < 10 | < 10 | 90.4   |        |       | 90.4     |        |      | 90.4   |        |      | 97     |
| TECHNOLOGY    |        |      |        |        |      |        |        |       |          |        |      |        |        |      |        |
| & COMMUNIC    |        |      |        |        |      |        |        |       |          |        |      |        |        |      |        |
| ATIONS        |        |      |        |        |      |        |        |       |          |        |      |        |        |      |        |
| BUSINESS MA   | > 95   | RV   | 90.4   | > 95   | RV   | 90.4   | > 95   | RV    | 90.4     | > 95   | RV   | 90.4   | N < 10 | < 10 | 97     |
| NAGEMENT &    |        |      |        |        |      |        |        |       |          |        |      |        |        |      |        |
| ADMINISTRAT   |        |      |        |        |      |        |        |       |          |        |      |        |        |      |        |
| ION           |        |      |        |        |      |        |        |       |          |        |      |        |        |      |        |
| EDUCATION     |        |      | 90.4   |        |      | 90.4   |        |       | 90.4     |        |      | 90.4   |        |      | 97     |
| AND           |        |      |        |        |      |        |        |       |          |        |      |        |        |      |        |
| TRAINING      |        |      |        |        |      |        |        |       |          |        |      |        |        |      |        |
| FINANCE       | > 95   | RV   | 90.4   | > 95   | RV   | 90.4   | N < 10 | < 10  | 90.4     | N < 10 | < 10 | 90.4   | N < 10 | < 10 | 97     |
| GOVERNMEN     |        |      | 90.4   |        |      | 90.4   |        |       | 90.4     |        |      | 90.4   |        |      | 97     |
| T AND PUBLIC  |        |      |        |        |      |        |        |       |          |        |      |        |        |      |        |
| ADMINISTRAT   |        |      |        |        |      |        |        |       |          |        |      |        |        |      |        |
| ION           |        |      |        |        |      |        |        |       |          |        |      |        |        |      |        |
| HEALTH        |        |      | 90.4   | N < 10 | < 10 | 90.4   |        |       | 90.4     |        |      | 90.4   |        |      | 97     |
| SCIENCES      |        |      |        |        |      |        |        |       |          |        |      |        |        |      |        |
| HOSPITALITY   | > 95   | RV   | 90.4   | > 95   | RV   | 90.4   | > 95   | RV    | 90.4     | > 95   | RV   | 90.4   | N < 10 | < 10 | 97     |
| & TOURISM     |        |      |        |        |      |        |        |       |          |        |      |        |        |      |        |
| HUMAN         | > 95   | RV   | 90.4   | > 95   | RV   | 90.4   | N < 10 | < 10  | 90.4     | > 95   | RV   | 90.4   | > 95   | RV   | 97     |
| SERVICES      |        |      |        |        |      |        |        |       |          |        |      |        |        |      |        |
| INFORMATIO    | > 95   | RV   | 90.4   | > 95   | RV   | 90.4   | N < 10 | < 10  | 90.4     | N < 10 | < 10 | 90.4   | N < 10 | < 10 | 97     |
| N             |        |      |        |        |      |        |        |       |          |        |      |        |        |      |        |
| TECHNOLOGY    |        |      |        |        |      |        |        |       |          |        |      |        |        |      |        |
| LAW, PUBLIC   |        |      | 90.4   |        |      | 90.4   |        |       | 90.4     |        |      | 90.4   |        |      | 97     |
| SAFETY,       |        |      |        |        |      |        |        |       |          |        |      |        |        |      |        |
| CORRECTION    |        |      |        |        |      |        |        |       |          |        |      |        |        |      |        |
| S, AND        |        |      |        |        |      |        |        |       |          |        |      |        |        |      |        |
| SECURITY      |        |      |        |        |      |        |        |       |          |        |      |        |        |      |        |
| MANUFACTU     |        |      | 90.4   |        |      | 90.4   | N < 10 | < 10  | 90.4     | N < 10 | < 10 | 90.4   |        |      | 97     |
| RING          |        |      |        |        |      |        |        |       |          |        |      |        |        |      |        |
| MARKETING     | > 95   | RV   | 90.4   | > 95   | RV   | 90.4   | N < 10 | < 10  | 90.4     | N < 10 | < 10 | 90.4   | N < 10 | < 10 | 97     |
| STEM          |        |      | 90.4   |        |      | 90.4   |        |       | 90.4     |        |      | 90.4   |        |      | 97     |
| TRANSPORTA    | N < 10 | < 10 | 90.4   | N < 10 | < 10 | 90.4   | > 95   | RV    | 90.4     | > 95   | RV   | 90.4   | N < 10 | < 10 | 97     |
| TION, DISTRIB |        |      |        |        |      |        |        |       |          |        |      |        |        |      |        |
| UTION, &      |        |      |        |        |      |        |        |       |          |        |      |        |        |      |        |
| LOGISTICS     |        |      |        |        |      |        |        |       |          |        |      |        |        |      |        |