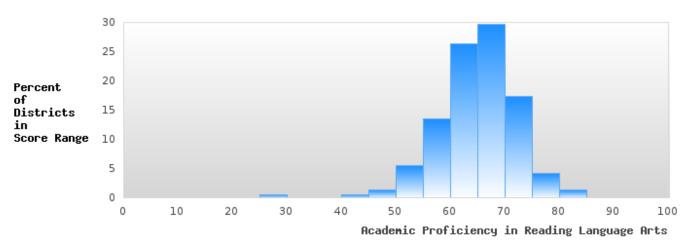

#### ACADEMIC PROFICIENCY SCORE IN READING LANGUAGE ARTS

| YEAR  | SCORE | BASELINE/<br>TARGET | N  |
|-------|-------|---------------------|----|
| 2020* |       | 53.03               |    |
| 2021  | 65.13 | 48.45               | 81 |
| 2022  | 68.42 | 48.7                | 83 |
| 2023  | 63.46 | 48.95               | 76 |
| 2024  | 67.85 | 65.39               | 76 |

N: Number of Concentrators with Test Scores Included in the Score

# DISTRIBUTION OF DISTRICT SCORES FOR ACADEMIC PROFICIENCY IN READING LANGUAGE ARTS

BAY SCHOOL DISTRICT Page 26/107 Table of Contents

<sup>\*</sup>State-required academic achievement tests were waived in 2020 due to COVID19.