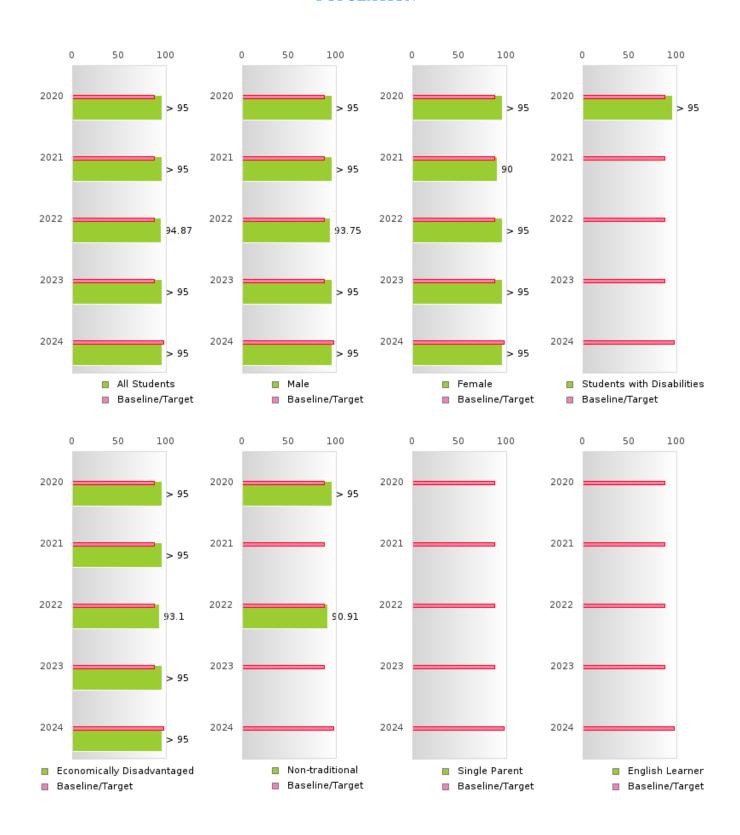

# CONSORTIUM FOUR-YEAR ADJUSTED COHORT GRADUATION RATE BY SPECIAL POPULATION

BAY SCHOOL DISTRICT Page 14/107 Table of Contents

# CONSORTIUM FOUR-YEAR ADJUSTED COHORT GRADUATION RATE BY SPECIAL POPULATION

BAY SCHOOL DISTRICT Page 15/107 Table of Contents

### GRADUATION RATE BY SPECIAL POPULATION

|                            |        | 2020 |        |        | 2021  |        |         | 2022   |        |         | 2023 |        |        | 2024 |        |
|----------------------------|--------|------|--------|--------|-------|--------|---------|--------|--------|---------|------|--------|--------|------|--------|
|                            | Score  | N    | Target | Score  | N     | Target | Score   | N      | Target | Score   | N    | Target | Score  | N    | Target |
|                            |        |      | FO     | UR-YEA | R ADJ | USTED  | COHOR   | T GRAI | DUATIO | ON RATE | 3    |        |        |      |        |
| All Students               | > 95   | RV   | 87.18  | > 95   | RV    | 87.18  | 94.87   | RV     | 87.18  | > 95    | RV   | 87.18  | > 95   | RV   | 96.91  |
| Male                       | 95.00  | RV   | 87.18  | > 95   | RV    | 87.18  | 93.75   | RV     | 87.18  | > 95    | RV   | 87.18  | > 95   | RV   | 96.91  |
| Female                     | > 95   | RV   | 87.18  | 90.00  | RV    | 87.18  | > 95    | RV     | 87.18  | > 95    | RV   | 87.18  | > 95   | RV   | 96.91  |
| Students with Disabilities | > 95   | RV   | 87.18  | N < 10 | < 10  | 87.18  | N < 10  | < 10   | 87.18  | N < 10  | < 10 | 87.18  | N < 10 | < 10 | 96.91  |
| Economically Disadvantaged | > 95   | RV   | 87.18  | > 95   | RV    | 87.18  | 93.10   | RV     | 87.18  | > 95    | RV   | 87.18  | > 95   | RV   | 96.91  |
| Non-traditional            | > 95   | RV   | 87.18  | N < 10 | < 10  | 87.18  | 90.91   | RV     | 87.18  | N < 10  | < 10 | 87.18  | N < 10 | < 10 | 96.91  |
| Single Parent              |        |      | 87.18  |        |       | 87.18  |         |        | 87.18  |         |      | 87.18  |        |      | 96.91  |
| English Learner            |        |      | 87.18  |        |       | 87.18  |         |        | 87.18  |         |      | 87.18  | N < 10 | < 10 | 96.91  |
| Homeless                   | N < 10 | < 10 |        | N < 10 | < 10  |        | N < 10  | < 10   | 87.18  | N < 10  | < 10 |        | N < 10 | < 10 | 96.91  |
| Foster Care                |        |      | 87.18  |        |       | 87.18  |         |        | 87.18  |         |      | 87.18  |        |      | 96.91  |
| Military                   |        |      | 87.18  |        |       | 87.18  |         |        | 87.18  |         |      | 87.18  |        |      | 96.91  |
| Dependent                  |        |      |        |        |       |        |         |        |        |         |      |        |        |      |        |
| Migrant                    |        |      | 87.18  |        |       | 87.18  |         |        | 87.18  |         |      | 87.18  |        |      | 96.91  |
|                            |        |      |        | AR EXT |       |        | STED CO |        |        | UATION  |      |        |        |      |        |
| All Students               | > 95   | RV   | 90.4   | > 95   | RV    | 90.4   | > 95    | RV     | 90.4   | 94.74   | RV   | 90.4   | > 95   | RV   | 97     |
| Male                       | > 95   | RV   | 90.4   | 95.00  | RV    | 90.4   | > 95    | RV     | 90.4   | 93.33   | RV   | 90.4   | > 95   | RV   | 97     |
| Female                     | 95.00  | RV   | 90.4   | > 95   | RV    | 90.4   | 90.00   | RV     | 90.4   | > 95    | RV   | 90.4   | > 95   | RV   | 97     |
| Students with Disabilities | N < 10 | < 10 | 90.4   | > 95   | RV    | 90.4   | N < 10  | < 10   | 90.4   | N < 10  | < 10 | 90.4   | N < 10 | < 10 | 97     |
| Economically Disadvantaged | 93.75  | RV   | 90.4   | > 95   | RV    | 90.4   | 95.00   | RV     | 90.4   | 92.86   | RV   | 90.4   | > 95   | RV   | 97     |
| Non-traditional            | > 95   | RV   | 90.4   | > 95   | RV    | 90.4   | N < 10  | < 10   | 90.4   | 90.00   | RV   | 90.4   | N < 10 | < 10 | 97     |
| Single Parent              |        |      | 90.4   |        |       | 90.4   |         |        | 90.4   |         |      | 90.4   |        |      | 97     |
| English Learner            |        |      | 90.4   |        |       | 90.4   |         |        | 90.4   |         |      | 90.4   |        |      | 97     |
| Homeless                   | N < 10 | < 10 | 90.4   | N < 10 | < 10  | 90.4   | N < 10  | < 10   | 90.4   | N < 10  | < 10 | 90.4   | N < 10 | < 10 | 97     |
| Foster Care                |        |      | 90.4   |        |       | 90.4   |         |        | 90.4   |         |      | 90.4   |        |      | 97     |
| Military                   |        |      | 90.4   |        |       | 90.4   |         |        | 90.4   |         |      | 90.4   |        |      | 97     |
| Dependent                  |        |      |        |        |       |        |         |        |        |         |      |        |        |      |        |
| Migrant                    | N < 10 | < 10 | 90.4   |        |       | 90.4   |         |        | 90.4   |         |      | 90.4   |        |      | 97     |