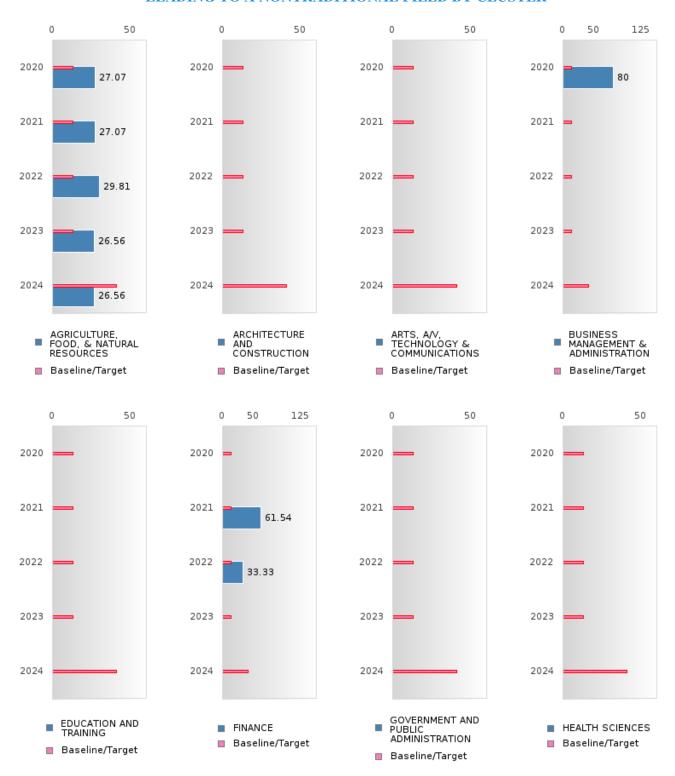

### FOUR-YEAR ADJUSTED GRADUATION RATE BY CLUSTER

|                                                            |        | 2020 |          |        | 2021 |        |        | 2022 |        |         | 2023 |        |        | 2024 |        |
|------------------------------------------------------------|--------|------|----------|--------|------|--------|--------|------|--------|---------|------|--------|--------|------|--------|
|                                                            | Score  | N    | Target   | Score  | N    | Target | Score  | N    | Target | Score   | N    | Target | Score  | N    | Target |
|                                                            |        |      | <u> </u> |        |      |        | COHOR  |      |        | ON RATE |      |        |        |      |        |
| AGRICULTUR<br>E, FOOD, &<br>NATURAL<br>RESOURCES           | 95.00  | RV   | 87.18    | 95.00  | RV   | 87.18  | 90.00  | RV   | 87.18  | > 95    | RV   | 87.18  | > 95   | RV   | 96.91  |
| ARCHITECTU<br>RE AND CONS<br>TRUCTION                      |        |      | 87.18    |        |      | 87.18  |        |      | 87.18  |         |      | 87.18  |        |      | 96.91  |
| ARTS, A/V,<br>TECHNOLOGY<br>& COMMUNIC<br>ATIONS           | N < 10 | < 10 | 87.18    |        |      | 87.18  |        |      | 87.18  |         |      | 87.18  |        |      | 96.91  |
| BUSINESS MA<br>NAGEMENT &<br>ADMINISTRAT<br>ION            | > 95   | RV   | 87.18    | > 95   | RV   | 87.18  | > 95   | RV   |        | N < 10  | < 10 |        | N < 10 | < 10 | 96.91  |
| EDUCATION<br>AND<br>TRAINING                               |        |      | 87.18    |        |      | 87.18  |        |      | 87.18  |         |      | 87.18  |        |      | 96.91  |
| FINANCE                                                    | > 95   | RV   | 87.18    | > 95   | RV   |        | N < 10 | < 10 |        | N < 10  | < 10 |        | N < 10 | < 10 | 96.91  |
| GOVERNMEN<br>T AND PUBLIC<br>ADMINISTRAT<br>ION            |        |      | 87.18    |        |      | 87.18  |        |      | 87.18  |         |      | 87.18  |        |      | 96.91  |
| HEALTH<br>SCIENCES                                         | N < 10 | < 10 | 87.18    |        |      | 87.18  |        |      | 87.18  |         |      | 87.18  |        |      | 96.91  |
| HOSPITALITY & TOURISM                                      | > 95   | RV   | 87.18    | > 95   | RV   | 87.18  | > 95   | RV   | 87.18  | N < 10  | < 10 | 87.18  | N < 10 | < 10 | 96.91  |
| HUMAN<br>SERVICES                                          | > 95   | RV   | 87.18    | N < 10 | < 10 | 87.18  | > 95   | RV   | 87.18  | > 95    | RV   | 87.18  | > 95   | RV   | 96.91  |
| INFORMATIO<br>N<br>TECHNOLOGY                              | > 95   | RV   | 87.18    | > 95   | RV   |        | N < 10 | < 10 |        | N < 10  | < 10 |        | N < 10 | < 10 | 96.91  |
| LAW, PUBLIC<br>SAFETY,<br>CORRECTION<br>S, AND<br>SECURITY |        |      | 87.18    |        |      | 87.18  |        |      | 87.18  |         |      | 87.18  |        |      | 96.91  |
| MANUFACTU<br>RING                                          |        |      |          | N < 10 | < 10 |        | N < 10 | < 10 | 87.18  |         |      | 87.18  |        |      | 96.91  |
| MARKETING                                                  | > 95   | RV   | 87.18    | > 95   | RV   |        | N < 10 | < 10 |        | N < 10  | < 10 | 87.18  |        |      | 96.91  |
| STEM                                                       |        |      | 87.18    |        |      | 87.18  |        |      | 87.18  |         |      | 87.18  |        |      | 96.91  |
| TRANSPORTA<br>TION, DISTRIB<br>UTION, &<br>LOGISTICS       | N < 10 | < 10 | 87.18    | > 95   | RV   | 87.18  | > 95   | RV   | 87.18  | N < 10  | < 10 | 87.18  | N < 10 | < 10 | 96.91  |