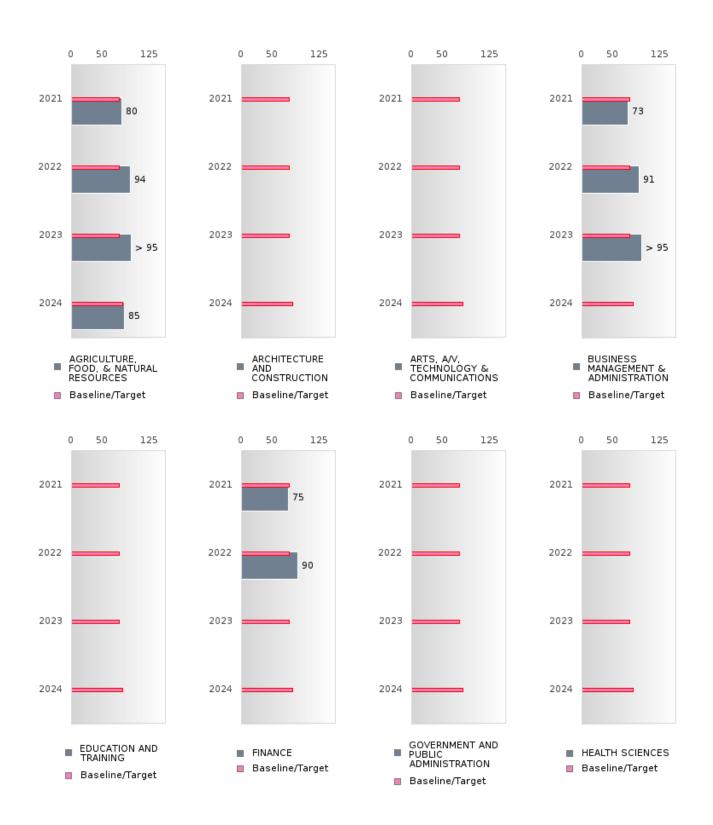

#### CONSORTIUM FOUR-YEAR ADJUSTED COHORT GRADUATION RATE BY CLUSTER

BAY SCHOOL DISTRICT Page 19/107 Table of Contents

#### CONSORTIUM FOUR-YEAR ADJUSTED COHORT GRADUATION RATE BY CLUSTER

BAY SCHOOL DISTRICT Page 20/107 Table of Contents