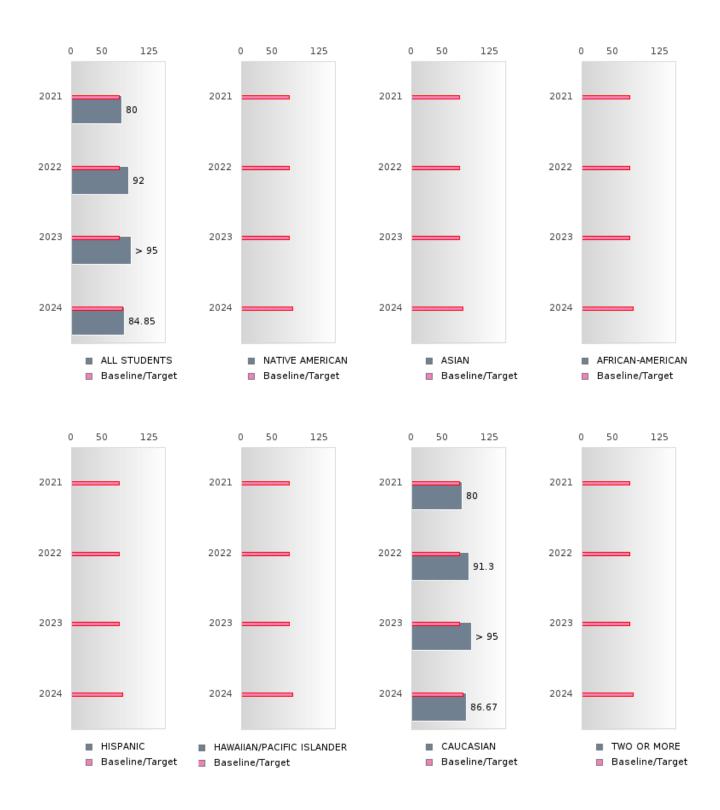

### PERFORMANCE MEASURE SCORES FOR CONCENTRATORS ONLY

| PERFORMANCE       |       | DIS   | TRICT SCO | DRE   |       | STATE SCORE |       |       |       |       |  |  |
|-------------------|-------|-------|-----------|-------|-------|-------------|-------|-------|-------|-------|--|--|
| MEASURES          | 2020  | 2021  | 2022      | 2023  | 2024  | 2020        | 2021  | 2022  | 2023  | 2024  |  |  |
| 3S1: POST-PROGRAM |       | 80.00 | 92.00     | > 95  | 84.85 |             | 81.92 | 81.38 | 82.78 | 76.72 |  |  |
| PLACEMENT         |       |       |           |       |       |             |       |       |       |       |  |  |
|                   |       |       |           |       |       |             |       |       |       |       |  |  |
| 4S1: NON-         | 26.14 | 28.05 | 43.53     | 38.03 | 42.86 | 31.34       | 30.03 | 43.00 | 39.14 | 38.38 |  |  |
| TRADITIONAL       |       |       |           |       |       |             |       |       |       |       |  |  |
| PROGRAM           |       |       |           |       |       |             |       |       |       |       |  |  |
| CONCENTRATION     |       |       |           |       |       |             |       |       |       |       |  |  |
| 5S1: INDUSTRY     |       | 65.38 | 64.10     | 57.58 | 60.00 |             | 14.46 | 47.36 | 55.22 | 62.03 |  |  |
| CERTIFICATIONS    |       |       |           |       |       |             |       |       |       |       |  |  |
|                   |       |       |           |       |       |             |       |       |       |       |  |  |

The placement data are lagged in this report and the CAR report. The 2022 report includes placement data on students who exited secondary education during the 2021 school year.

BAY SCHOOL DISTRICT Page 7/107 Table of Contents

### **GRADUATION RATE BY RACE/ETHNICITY**

|                  |        | 2020 |        |        | 2021  |        |         | 2022  |        |        | 2023 |        |        | 2024 |        |
|------------------|--------|------|--------|--------|-------|--------|---------|-------|--------|--------|------|--------|--------|------|--------|
|                  | Score  | N    | Target | Score  | N     | Target | Score   | N     | Target | Score  | N    | Target | Score  | N    | Target |
|                  |        |      | FO     | UR-YEA | R ADJ | USTED  | COHOR'  | T GRA | DUATIO | N RATE | Ξ    |        |        |      |        |
| All Students     | > 95   | RV   | 87.18  | > 95   | RV    | 87.18  | 94.87   | RV    | 87.18  | > 95   | RV   | 87.18  | > 95   | RV   | 96.91  |
| Native American  |        |      | 87.18  |        |       | 87.18  |         |       | 87.18  |        |      | 87.18  |        |      | 96.91  |
| Asian            |        |      | 87.18  |        |       | 87.18  |         |       | 87.18  |        |      | 87.18  |        |      | 96.91  |
| African-         |        |      | 87.18  | N < 10 | < 10  | 87.18  | N < 10  | < 10  | 87.18  | N < 10 | < 10 | 87.18  | N < 10 | < 10 | 96.91  |
| American         |        |      |        |        |       |        |         |       |        |        |      |        |        |      |        |
| Hispanic         |        |      | 87.18  |        |       | 87.18  | N < 10  | < 10  | 87.18  |        |      | 87.18  | N < 10 | < 10 | 96.91  |
| Hawaiian/Pacific |        |      | 87.18  |        |       | 87.18  |         |       | 87.18  |        |      | 87.18  |        |      | 96.91  |
| Islander         |        |      |        |        |       |        |         |       |        |        |      |        |        |      |        |
| Caucasian        | > 95   | RV   | 87.18  | > 95   | RV    | 87.18  | 94.44   | RV    | 87.18  | > 95   | RV   | 87.18  | > 95   | RV   | 96.91  |
| Two or More      |        |      | 87.18  | N < 10 | < 10  | 87.18  | N < 10  | < 10  | 87.18  | N < 10 | < 10 | 87.18  |        |      | 96.91  |
|                  |        | F    | IVE-YE | AR EXT | ENDEI | O ADJU | STED CO | DHORT | 'GRAD  | JATION | RATE |        |        |      |        |
| All Students     | > 95   | RV   | 90.4   | > 95   | RV    | 90.4   | > 95    | RV    | 90.4   | 94.74  | RV   | 90.4   | > 95   | RV   | 97     |
| Native American  | N < 10 | < 10 | 90.4   |        |       | 90.4   |         |       | 90.4   |        |      | 90.4   |        |      | 97     |
| Asian            |        |      | 90.4   |        |       | 90.4   |         |       | 90.4   |        |      | 90.4   |        |      | 97     |
| African-         |        |      | 90.4   |        |       | 90.4   | N < 10  | < 10  | 90.4   | N < 10 | < 10 | 90.4   | N < 10 | < 10 | 97     |
| American         |        |      |        |        |       |        |         |       |        |        |      |        |        |      |        |
| Hispanic         | N < 10 | < 10 | 90.4   |        |       | 90.4   |         |       | 90.4   | N < 10 | < 10 | 90.4   |        |      | 97     |
| Hawaiian/Pacific |        |      | 90.4   |        |       | 90.4   |         |       | 90.4   |        |      | 90.4   |        |      | 97     |
| Islander         |        |      |        |        |       |        |         |       |        |        |      |        |        |      |        |
| Caucasian        | 94.87  | RV   | 90.4   | > 95   | RV    | 90.4   | > 95    | RV    | 90.4   | 94.29  | RV   | 90.4   | > 95   | RV   | 97     |
| Two or More      | N < 10 | < 10 | 90.4   |        |       | 90.4   |         |       | 90.4   | N < 10 | < 10 | 90.4   | N < 10 | < 10 | 97     |