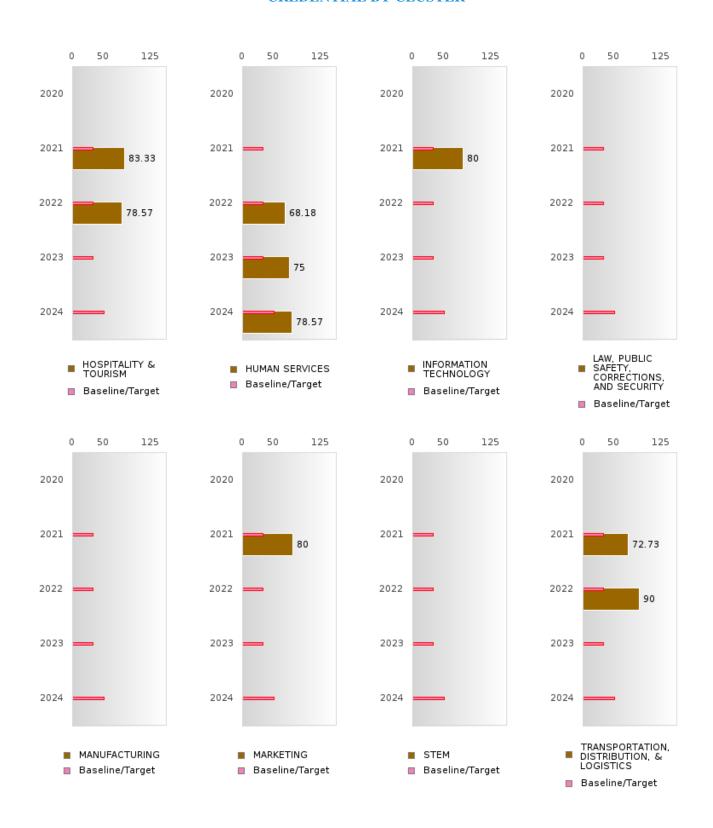

### FOUR-YEAR ADJUSTED GRADUATION RATE BY CLUSTER

|                                                            |        | 2020 |          |        | 2021 |        |        | 2022 |        |         | 2023 |        |        | 2024 |        |
|------------------------------------------------------------|--------|------|----------|--------|------|--------|--------|------|--------|---------|------|--------|--------|------|--------|
|                                                            | Score  | N    | Target   | Score  | N    | Target | Score  | N    | Target | Score   | N    | Target | Score  | N    | Target |
|                                                            |        |      | <u> </u> |        |      |        | COHOR  |      |        | ON RATE |      |        |        |      |        |
| AGRICULTUR<br>E, FOOD, &<br>NATURAL<br>RESOURCES           | 95.00  | RV   | 87.18    | 95.00  | RV   | 87.18  | 90.00  | RV   | 87.18  | > 95    | RV   | 87.18  | > 95   | RV   | 96.91  |
| ARCHITECTU<br>RE AND CONS<br>TRUCTION                      |        |      | 87.18    |        |      | 87.18  |        |      | 87.18  |         |      | 87.18  |        |      | 96.91  |
| ARTS, A/V,<br>TECHNOLOGY<br>& COMMUNIC<br>ATIONS           | N < 10 | < 10 | 87.18    |        |      | 87.18  |        |      | 87.18  |         |      | 87.18  |        |      | 96.91  |
| BUSINESS MA<br>NAGEMENT &<br>ADMINISTRAT<br>ION            | > 95   | RV   | 87.18    | > 95   | RV   | 87.18  | > 95   | RV   |        | N < 10  | < 10 |        | N < 10 | < 10 | 96.91  |
| EDUCATION<br>AND<br>TRAINING                               |        |      | 87.18    |        |      | 87.18  |        |      | 87.18  |         |      | 87.18  |        |      | 96.91  |
| FINANCE                                                    | > 95   | RV   | 87.18    | > 95   | RV   |        | N < 10 | < 10 |        | N < 10  | < 10 |        | N < 10 | < 10 | 96.91  |
| GOVERNMEN<br>T AND PUBLIC<br>ADMINISTRAT<br>ION            |        |      | 87.18    |        |      | 87.18  |        |      | 87.18  |         |      | 87.18  |        |      | 96.91  |
| HEALTH<br>SCIENCES                                         | N < 10 | < 10 | 87.18    |        |      | 87.18  |        |      | 87.18  |         |      | 87.18  |        |      | 96.91  |
| HOSPITALITY & TOURISM                                      | > 95   | RV   | 87.18    | > 95   | RV   | 87.18  | > 95   | RV   | 87.18  | N < 10  | < 10 | 87.18  | N < 10 | < 10 | 96.91  |
| HUMAN<br>SERVICES                                          | > 95   | RV   | 87.18    | N < 10 | < 10 | 87.18  | > 95   | RV   | 87.18  | > 95    | RV   | 87.18  | > 95   | RV   | 96.91  |
| INFORMATIO<br>N<br>TECHNOLOGY                              | > 95   | RV   | 87.18    | > 95   | RV   |        | N < 10 | < 10 |        | N < 10  | < 10 |        | N < 10 | < 10 | 96.91  |
| LAW, PUBLIC<br>SAFETY,<br>CORRECTION<br>S, AND<br>SECURITY |        |      | 87.18    |        |      | 87.18  |        |      | 87.18  |         |      | 87.18  |        |      | 96.91  |
| MANUFACTU<br>RING                                          |        |      |          | N < 10 | < 10 |        | N < 10 | < 10 | 87.18  |         |      | 87.18  |        |      | 96.91  |
| MARKETING                                                  | > 95   | RV   | 87.18    | > 95   | RV   |        | N < 10 | < 10 |        | N < 10  | < 10 | 87.18  |        |      | 96.91  |
| STEM                                                       |        |      | 87.18    |        |      | 87.18  |        |      | 87.18  |         |      | 87.18  |        |      | 96.91  |
| TRANSPORTA<br>TION, DISTRIB<br>UTION, &<br>LOGISTICS       | N < 10 | < 10 | 87.18    | > 95   | RV   | 87.18  | > 95   | RV   | 87.18  | N < 10  | < 10 | 87.18  | N < 10 | < 10 | 96.91  |