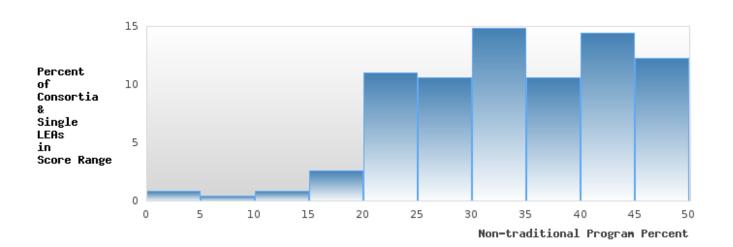

### PERFORMANCE MEASURE SCORES FOR CONCENTRATORS ONLY

| PERFORMANCE       |       | DIS   | TRICT SCO | DRE   |       | STATE SCORE |       |       |       |       |  |  |
|-------------------|-------|-------|-----------|-------|-------|-------------|-------|-------|-------|-------|--|--|
| MEASURES          | 2020  | 2021  | 2022      | 2023  | 2024  | 2020        | 2021  | 2022  | 2023  | 2024  |  |  |
| 3S1: POST-PROGRAM |       | 80.00 | 92.00     | > 95  | 84.85 |             | 81.92 | 81.38 | 82.78 | 76.72 |  |  |
| PLACEMENT         |       |       |           |       |       |             |       |       |       |       |  |  |
|                   |       |       |           |       |       |             |       |       |       |       |  |  |
| 4S1: NON-         | 26.14 | 28.05 | 43.53     | 38.03 | 42.86 | 31.34       | 30.03 | 43.00 | 39.14 | 38.38 |  |  |
| TRADITIONAL       |       |       |           |       |       |             |       |       |       |       |  |  |
| PROGRAM           |       |       |           |       |       |             |       |       |       |       |  |  |
| CONCENTRATION     |       |       |           |       |       |             |       |       |       |       |  |  |
| 5S1: INDUSTRY     |       | 65.38 | 64.10     | 57.58 | 60.00 |             | 14.46 | 47.36 | 55.22 | 62.03 |  |  |
| CERTIFICATIONS    |       |       |           |       |       |             |       |       |       |       |  |  |
|                   |       |       |           |       |       |             |       |       |       |       |  |  |