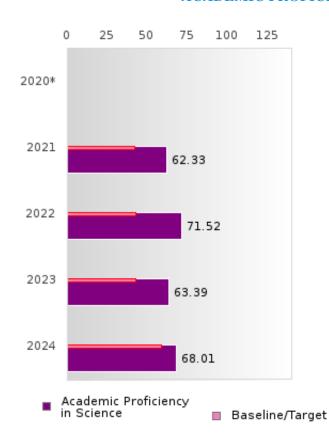

#### ACADEMIC PROFICIENCY SCORE IN SCIENCE

| YEAR  | SCORE | BASELINE/ | N  |
|-------|-------|-----------|----|
|       |       | TARGET    |    |
| 2020* |       | 53.51     |    |
| 2021  | 62.33 | 48.4      | 81 |
| 2022  | 71.52 | 48.65     | 83 |
| 2023  | 63.39 | 48.9      | 76 |
| 2024  | 68.01 | 66.31     | 76 |

N: Number of Concentrators with Test Scores Included in the Score