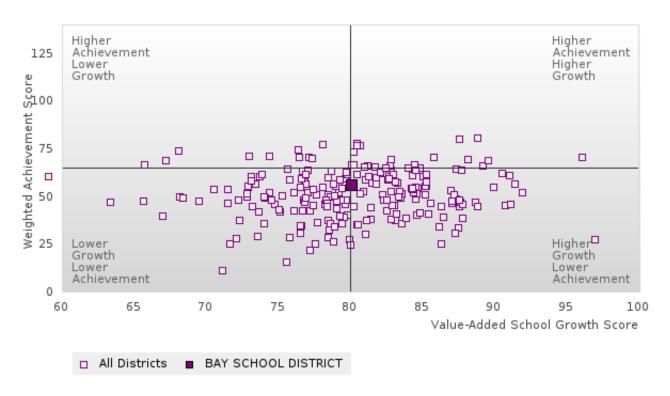

# ACADEMIC PERFORMANCE MEASURES [2S1, 2S2, 2S3]

### **BAY SCHOOL DISTRICT**

The Academic Proficiency Performance Measures (Reading/Language Arts [1S1]; Mathematics [1S2]; Science [1S3]) in Arkansas's approved Perkins V plan are designed to align with the achievement and growth measures in Arkansas's approved ESSA plan. This alignment provides schools with a unified focus on increased rigor and relevance in student learning opportunities within a student-focused learning system to improve academic proficiency and increase students' readiness for college, career, and community engagement.

#### Assessments Included:

Act Aspire (Grades 9 - 10) • Dynamic Learning Maps (Grades 9 - 10) • ACT (Grades 11 -12 [3-yr best])

Academic Proficiency Score Calculation:

- Weighted Achievement (Grades 9 12) and Value-Added Growth Scores (Grades 9 -10)
   Included in Score
- Reading/Language Arts, Mathematics, and Science calculated separately
- Calculated for all schools with Grades 9, 10, 11, and/or 12

#### General Formula for Academic Proficiency Score for Each Subject

ELA Academic Proficiency Score =

ELA Weighted Achievement Score  $\times$  (0.50) + ELA Mean Value – Added Growth Score  $\times$  (0.50)