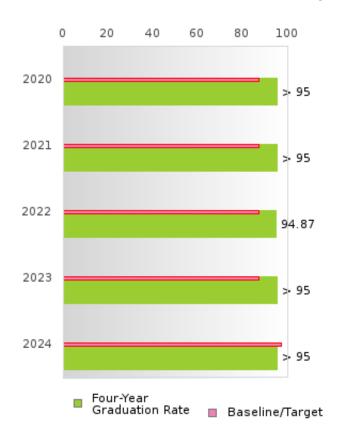

#### CONSORTIUM FOUR-YEAR ADJUSTED COHORT GRADUATION RATE

| YEAR | SCORE | BASELINE/ | N  |
|------|-------|-----------|----|
|      |       | TARGET    |    |
| 2020 | > 95  | 87.18     | RV |
| 2021 | > 95  | 87.18     | RV |
| 2022 | 94.87 | 87.18     | RV |
| 2023 | > 95  | 87.18     | RV |
| 2024 | > 95  | 96.91     | RV |