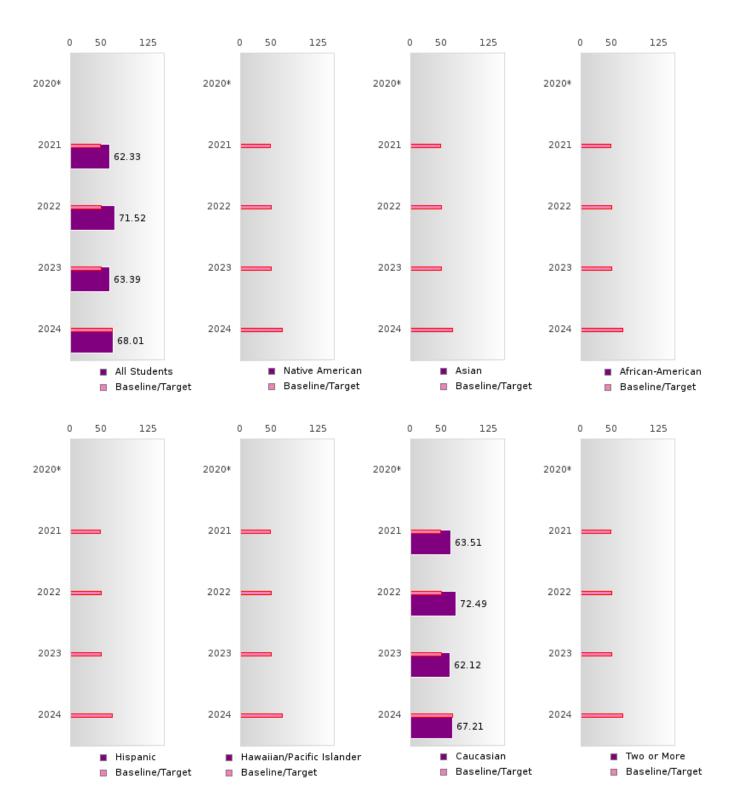

#### ACADEMIC PROFICIENCY SCORE IN SCIENCE BY RACE/ETHNICITY

<sup>\*</sup>State-required academic achievement tests were waived in 2020 due to COVID19.

BAY SCHOOL DISTRICT Page 31/107 Table of Contents

### ACADEMIC PROFICIENCY SCORE TABLE BY SUBJECT AND RACE/ETHNICITY

|                              | 2020* 2021            |          |              | 2022   |      | 2023   |        |      | 2024   |        |      |        |        |      |        |
|------------------------------|-----------------------|----------|--------------|--------|------|--------|--------|------|--------|--------|------|--------|--------|------|--------|
|                              | Score                 | N        | Base<br>line | Score  | N    | Target |
|                              | READING LANGUAGE ARTS |          |              |        |      |        |        |      |        |        |      |        |        |      |        |
| All Students                 |                       |          | 53.03        | 65.13  | 81   | 48.45  | 68.42  | 83   | 48.7   | 63.46  | 76   | 48.95  | 67.85  | 76   | 65.39  |
| Native American              |                       |          | 53.03        | N < 10 | < 10 | 48.45  | N < 10 | < 10 | 48.7   | N < 10 | < 10 | 48.95  | N < 10 | < 10 | 65.39  |
| Asian                        |                       |          | 53.03        | N < 10 | < 10 | 48.45  | N < 10 | < 10 | 48.7   | N < 10 | < 10 | 48.95  | N < 10 | < 10 | 65.39  |
| African-                     |                       |          | 53.03        | N < 10 | < 10 | 48.45  | N < 10 | < 10 | 48.7   | N < 10 | < 10 | 48.95  | N < 10 | < 10 | 65.39  |
| American                     |                       |          |              |        |      |        |        |      |        |        |      |        |        |      |        |
| Hispanic                     |                       |          | 53.03        | N < 10 | < 10 | 48.45  | N < 10 | < 10 | 48.7   | N < 10 | < 10 | 48.95  | N < 10 | < 10 | 65.39  |
| Hawaiian/Pacific<br>Islander |                       |          | 53.03        | N < 10 | < 10 | 48.45  | N < 10 | < 10 | 48.7   | N < 10 | < 10 | 48.95  | N < 10 | < 10 | 65.39  |
| Caucasian                    |                       |          | 53.03        | 65.98  | 76   | 48.45  | 70.91  | 77   | 48.7   | 62.60  | 70   | 48.95  | 67.98  | 72   | 65.39  |
| Two or More                  |                       |          | 53.03        | N < 10 | < 10 |        | N < 10 | < 10 | 48.7   | N < 10 | < 10 | 48.95  | N < 10 | < 10 | 65.39  |
|                              |                       |          |              |        |      |        | HEMAT  |      |        |        |      |        |        |      |        |
| All Students                 |                       |          | 46.7         | 53.88  | 81   | 42.27  | 55.43  | 83   | 42.52  | 51.74  | 76   | 42.77  | 62.98  | 76   | 58.59  |
| Native American              |                       |          | 46.7         | N < 10 | < 10 | 42.27  | N < 10 | < 10 | 42.52  | N < 10 | < 10 | 42.77  | N < 10 | < 10 | 58.59  |
| Asian                        |                       |          | 46.7         | N < 10 | < 10 | 42.27  | N < 10 | < 10 | 42.52  | N < 10 | < 10 | 42.77  | N < 10 | < 10 | 58.59  |
| African-<br>American         |                       |          | 46.7         | N < 10 | < 10 | 42.27  | N < 10 | < 10 | 42.52  | N < 10 | < 10 | 42.77  | N < 10 | < 10 | 58.59  |
| Hispanic                     |                       |          | 46.7         | N < 10 | < 10 | 42.27  | N < 10 | < 10 | 42.52  | N < 10 | < 10 | 42.77  | N < 10 | < 10 | 58.59  |
| Hawaiian/Pacific<br>Islander |                       |          | 46.7         | N < 10 | < 10 | 42.27  | N < 10 | < 10 | 42.52  | N < 10 | < 10 | 42.77  | N < 10 | < 10 | 58.59  |
| Caucasian                    |                       |          | 46.7         | 54.86  | 76   | 42.27  | 56.53  | 77   | 42.52  | 51.36  | 70   | 42.77  | 62.46  | 72   | 58.59  |
| Two or More                  |                       |          | 46.7         | N < 10 | < 10 | 42.27  | N < 10 | < 10 | 42.52  | N < 10 | < 10 | 42.77  | N < 10 | < 10 | 58.59  |
|                              |                       |          |              |        |      | S      | CIENCE |      |        |        |      |        |        |      |        |
| All Students                 |                       |          | 53.51        | 62.33  | 81   | 48.4   | 71.52  | 83   | 48.65  | 63.39  | 76   | 48.9   | 68.01  | 76   | 66.31  |
| Native American              |                       |          | 53.51        | N < 10 | < 10 | 48.4   | N < 10 | < 10 | 48.65  | N < 10 | < 10 | 48.9   | N < 10 | < 10 | 66.31  |
| Asian                        |                       |          | 53.51        | N < 10 | < 10 | 48.4   | N < 10 | < 10 | 48.65  | N < 10 | < 10 | 48.9   | N < 10 | < 10 | 66.31  |
| African-<br>American         |                       |          | 53.51        | N < 10 | < 10 | 48.4   | N < 10 | < 10 | 48.65  | N < 10 | < 10 | 48.9   | N < 10 | < 10 | 66.31  |
| Hispanic                     |                       |          | 53.51        | N < 10 | < 10 | 48.4   | N < 10 | < 10 | 48.65  | N < 10 | < 10 | 48.9   | N < 10 | < 10 | 66.31  |
| Hawaiian/Pacific Islander    |                       |          |              | N < 10 | < 10 | 48.4   | N < 10 | < 10 | 48.65  | N < 10 | < 10 | 48.9   | N < 10 | < 10 | 66.31  |
| Caucasian                    |                       |          | 53.51        | 63.51  | 76   | 48.4   | 72.49  | 77   | 48.65  | 62.12  | 70   | 48.9   | 67.21  | 72   | 66.31  |
| Two or More                  |                       |          | 53.51        | N < 10 | < 10 | 48.4   | N < 10 | < 10 | 48.65  | N < 10 | < 10 | 48.9   | N < 10 | < 10 | 66.31  |
| N: Number of Concer          |                       | J. T4 C. |              |        |      |        |        |      |        |        |      |        |        |      |        |