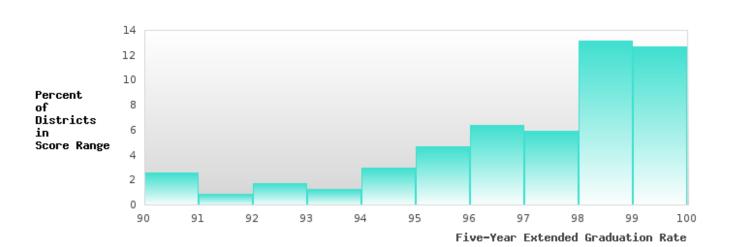

### DISTRIBUTION OF DISTRICT FOUR-YEAR ADJUSTED COHORT GRADUATION RATES

BAY SCHOOL DISTRICT Page 9/107 Table of Contents

# DISTRIBUTION OF DISTRICT FIVE-YEAR EXTENDED ADJUSTED COHORT GRADUATION RATES

BAY SCHOOL DISTRICT Page 10/107 Table of Contents

### CONSORTIUM FIVE-YEAR EXTENDED ADJUSTED COHORT GRADUATION RATE

| YEAR | SCORE | BASELINE/ | N  |
|------|-------|-----------|----|
|      |       | TARGET    |    |
| 2020 | > 95  | 90.4      | RV |
| 2021 | > 95  | 90.4      | RV |
| 2022 | > 95  | 90.4      | RV |
| 2023 | 94.74 | 90.4      | RV |
| 2024 | > 95  | 97        | RV |