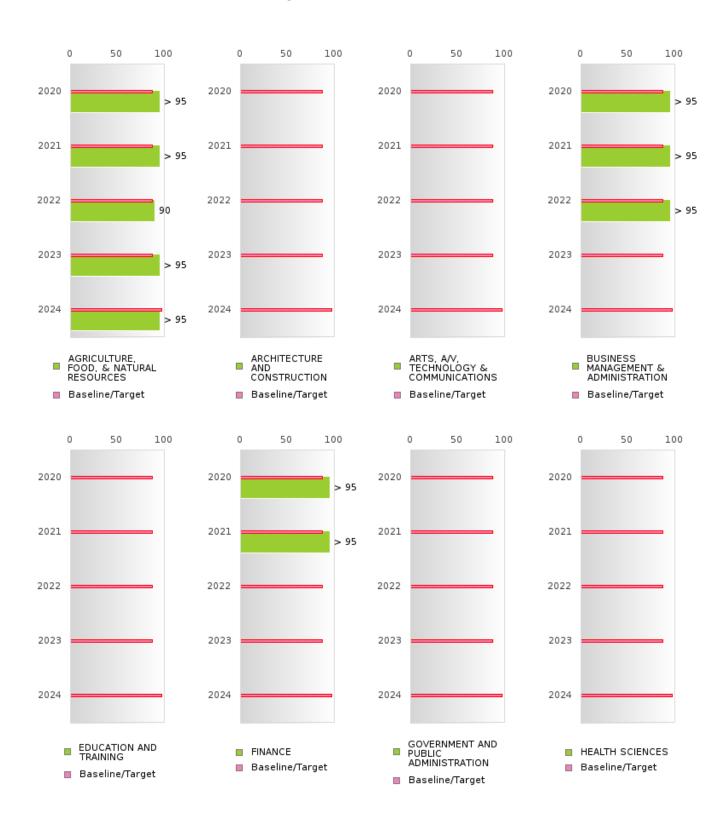

### FOUR-YEAR ADJUSTED GRADUATION RATE BY CLUSTER

|                                                            |        | 2020 |          |        | 2021 |        |        | 2022 |        |         | 2023 |        |        | 2024 |        |
|------------------------------------------------------------|--------|------|----------|--------|------|--------|--------|------|--------|---------|------|--------|--------|------|--------|
|                                                            | Score  | N    | Target   | Score  | N    | Target | Score  | N    | Target | Score   | N    | Target | Score  | N    | Target |
|                                                            |        |      | <u> </u> |        |      |        | COHOR  |      |        | ON RATE |      |        |        |      |        |
| AGRICULTUR<br>E, FOOD, &<br>NATURAL<br>RESOURCES           | 95.00  | RV   | 87.18    | 95.00  | RV   | 87.18  | 90.00  | RV   | 87.18  | > 95    | RV   | 87.18  | > 95   | RV   | 96.91  |
| ARCHITECTU<br>RE AND CONS<br>TRUCTION                      |        |      | 87.18    |        |      | 87.18  |        |      | 87.18  |         |      | 87.18  |        |      | 96.91  |
| ARTS, A/V,<br>TECHNOLOGY<br>& COMMUNIC<br>ATIONS           | N < 10 | < 10 | 87.18    |        |      | 87.18  |        |      | 87.18  |         |      | 87.18  |        |      | 96.91  |
| BUSINESS MA<br>NAGEMENT &<br>ADMINISTRAT<br>ION            | > 95   | RV   | 87.18    | > 95   | RV   | 87.18  | > 95   | RV   |        | N < 10  | < 10 |        | N < 10 | < 10 | 96.91  |
| EDUCATION<br>AND<br>TRAINING                               |        |      | 87.18    |        |      | 87.18  |        |      | 87.18  |         |      | 87.18  |        |      | 96.91  |
| FINANCE                                                    | > 95   | RV   | 87.18    | > 95   | RV   |        | N < 10 | < 10 |        | N < 10  | < 10 |        | N < 10 | < 10 | 96.91  |
| GOVERNMEN<br>T AND PUBLIC<br>ADMINISTRAT<br>ION            |        |      | 87.18    |        |      | 87.18  |        |      | 87.18  |         |      | 87.18  |        |      | 96.91  |
| HEALTH<br>SCIENCES                                         | N < 10 | < 10 | 87.18    |        |      | 87.18  |        |      | 87.18  |         |      | 87.18  |        |      | 96.91  |
| HOSPITALITY & TOURISM                                      | > 95   | RV   | 87.18    | > 95   | RV   | 87.18  | > 95   | RV   | 87.18  | N < 10  | < 10 | 87.18  | N < 10 | < 10 | 96.91  |
| HUMAN<br>SERVICES                                          | > 95   | RV   | 87.18    | N < 10 | < 10 | 87.18  | > 95   | RV   | 87.18  | > 95    | RV   | 87.18  | > 95   | RV   | 96.91  |
| INFORMATIO<br>N<br>TECHNOLOGY                              | > 95   | RV   | 87.18    | > 95   | RV   |        | N < 10 | < 10 |        | N < 10  | < 10 |        | N < 10 | < 10 | 96.91  |
| LAW, PUBLIC<br>SAFETY,<br>CORRECTION<br>S, AND<br>SECURITY |        |      | 87.18    |        |      | 87.18  |        |      | 87.18  |         |      | 87.18  |        |      | 96.91  |
| MANUFACTU<br>RING                                          |        |      |          | N < 10 | < 10 |        | N < 10 | < 10 | 87.18  |         |      | 87.18  |        |      | 96.91  |
| MARKETING                                                  | > 95   | RV   | 87.18    | > 95   | RV   |        | N < 10 | < 10 |        | N < 10  | < 10 | 87.18  |        |      | 96.91  |
| STEM                                                       |        |      | 87.18    |        |      | 87.18  |        |      | 87.18  |         |      | 87.18  |        |      | 96.91  |
| TRANSPORTA<br>TION, DISTRIB<br>UTION, &<br>LOGISTICS       | N < 10 | < 10 | 87.18    | > 95   | RV   | 87.18  | > 95   | RV   | 87.18  | N < 10  | < 10 | 87.18  | N < 10 | < 10 | 96.91  |