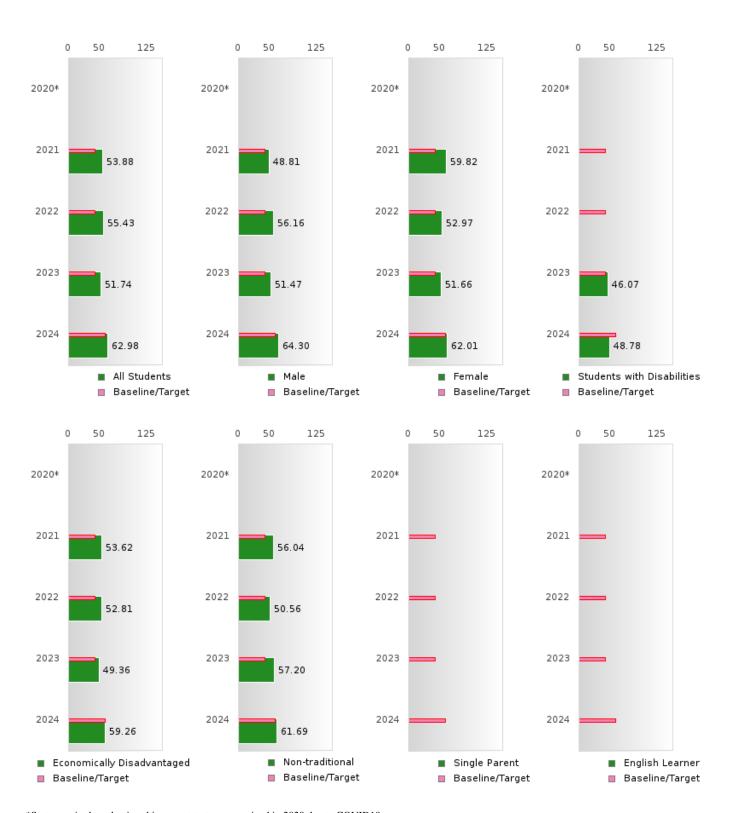

### ACADEMIC PROFICIENCY SCORE TABLE BY SUBJECT AND SPECIAL POPULATION

| ACADEN              | AIC PR | 2020*      | IENC  | I SCUR | 2021      | BLE B  | YSUB   | 2022        | AND            | PECIA  | 2023        | PULA   | IION   | 2024      | _      |
|---------------------|--------|------------|-------|--------|-----------|--------|--------|-------------|----------------|--------|-------------|--------|--------|-----------|--------|
|                     | Score  | 2020*<br>N | Base  | Score  | 2021<br>N | Target | Score  | 2022<br>N   | Target         | Score  | N 2023      | Target | Score  | 2024<br>N | Target |
|                     | Score  | IN         | line  | Score  | IN        | Target | Score  | IN          | Target         | Score  | IN          | Target | Score  | IN        | Target |
|                     |        |            | IIIIe |        | DE A      | DING I | LANGUA | GE AR       | <u> </u><br>ТС |        |             |        |        |           |        |
| All Students        |        |            | 53.03 | 65.13  | 81        | 48.45  | 68.42  | 83          | 48.7           | 63.46  | 76          | 48.95  | 67.85  | 76        | 65.39  |
| Male                |        |            | 53.03 | 61.93  | 43        | 48.45  | 67.53  | 44          | 48.7           | 60.77  | 49          | 48.95  | 59.66  | 45        | 65.39  |
| Female              |        |            | 53.03 | 68.76  | 38        | 48.45  | 67.93  | 39          | 48.7           | 71.96  | 27          | 48.95  | 80.30  | 31        | 65.39  |
| Students with       |        |            | 53.03 | N < 10 | < 10      | 48.45  | N < 10 | < 10        | 48.7           | 45.30  | 13          | 48.95  | 42.75  | 17        | 65.39  |
| Disabilities        |        |            | 55.05 | 11 110 | 110       | 10.15  | 11 110 | <b>1</b> 10 | 10.7           | 13.50  | 15          | 10.75  | 12.75  | 1,        | 05.57  |
| Economically        |        |            | 53.03 | 66.57  | 44        | 48.45  | 64.87  | 39          | 48.7           | 60.73  | 30          | 48.95  | 61.77  | 29        | 65.39  |
| Disadvantaged       |        |            | 55.05 | 00.57  |           | 10.15  | 01.07  | 37          | 10.7           | 00.75  | 50          | 10.75  | 01.77  |           | 05.57  |
| Non-traditional     |        |            | 53.03 | 68.47  | 22        | 48.45  | 72.28  | 35          | 48.7           | 77.15  | 27          | 48.95  | 76.68  | 27        | 65.39  |
| Single Parent       |        |            |       | N < 10 | < 10      |        | N < 10 | < 10        | 48.7           | N < 10 | < 10        |        | N < 10 | < 10      | 65.39  |
| English Learner     |        |            |       | N < 10 | < 10      |        | N < 10 | < 10        | 48.7           | N < 10 | < 10        |        | N < 10 | < 10      | 65.39  |
| Homeless            |        |            |       | N < 10 | < 10      |        | N < 10 | < 10        | 48.7           | N < 10 | < 10        |        | N < 10 | < 10      | 65.39  |
| Foster Care         |        |            |       | N < 10 | < 10      |        | N < 10 | < 10        | 48.7           | N < 10 | < 10        |        | N < 10 | < 10      | 65.39  |
| Military            |        |            |       | N < 10 | < 10      |        | N < 10 | < 10        | 48.7           | N < 10 | < 10        |        | N < 10 | < 10      | 65.39  |
| Dependent           |        |            | 55.05 | 11 110 | 110       | 10.15  | 11 110 | (10         | 10.7           | 1, 110 | <b>1</b> 10 | 10.75  | 11 110 | V 10      | 05.57  |
| Migrant             |        |            | 53.03 | N < 10 | < 10      | 48.45  | N < 10 | < 10        | 48.7           | N < 10 | < 10        | 48.95  | N < 10 | < 10      | 65.39  |
|                     |        |            |       |        |           |        | HEMATI |             | 1011           |        |             | 1000   |        |           |        |
| All Students        |        |            | 46.7  | 53.88  | 81        | 42.27  | 55.43  | 83          | 42.52          | 51.74  | 76          | 42.77  | 62.98  | 76        | 58.59  |
| Male                |        |            | 46.7  | 48.81  | 43        | 42.27  | 56.16  | 44          | 42.52          | 51.47  | 49          | 42.77  | 64.30  | 45        | 58.59  |
| Female              |        |            | 46.7  | 59.82  | 38        | 42.27  | 52.97  | 39          | 42.52          | 51.66  | 27          | 42.77  | 62.01  | 31        | 58.59  |
| Students with       |        |            | 46.7  | N < 10 | < 10      | 42.27  | N < 10 | < 10        | 42.52          | 46.07  | 13          | 42.77  | 48.78  | 17        | 58.59  |
| Disabilities        |        |            |       |        |           |        |        |             |                |        |             |        |        |           |        |
| Economically        |        |            | 46.7  | 53.62  | 44        | 42.27  | 52.81  | 39          | 42.52          | 49.36  | 30          | 42.77  | 59.26  | 29        | 58.59  |
| Disadvantaged       |        |            |       |        |           |        |        |             |                |        |             |        |        |           |        |
| Non-traditional     |        |            | 46.7  | 56.04  | 22        | 42.27  | 50.56  | 35          | 42.52          | 57.20  | 27          | 42.77  | 61.69  | 27        | 58.59  |
| Single Parent       |        |            | 46.7  | N < 10 | < 10      |        | N < 10 | < 10        |                | N < 10 | < 10        | 42.77  | N < 10 | < 10      | 58.59  |
| English Learner     |        |            | 46.7  | N < 10 | < 10      |        | N < 10 | < 10        |                | N < 10 | < 10        | 42.77  | N < 10 | < 10      | 58.59  |
| Homeless            |        |            | 46.7  | N < 10 | < 10      |        | N < 10 | < 10        |                | N < 10 | < 10        |        | N < 10 | < 10      | 58.59  |
| Foster Care         |        |            | 46.7  | N < 10 | < 10      |        | N < 10 | < 10        |                | N < 10 | < 10        |        | N < 10 | < 10      | 58.59  |
| Military            |        |            | 46.7  | N < 10 | < 10      |        | N < 10 | < 10        |                | N < 10 | < 10        |        | N < 10 | < 10      | 58.59  |
| Dependent           |        |            |       |        |           |        |        |             |                |        |             |        |        |           |        |
| Migrant             |        |            | 46.7  | N < 10 | < 10      | 42.27  | N < 10 | < 10        | 42.52          | N < 10 | < 10        | 42.77  | N < 10 | < 10      | 58.59  |
| ا                   |        |            |       |        |           |        | CIENCE |             |                |        |             |        |        |           |        |
| All Students        |        |            | 53.51 | 62.33  | 81        | 48.4   | 71.52  | 83          | 48.65          | 63.39  | 76          | 48.9   | 68.01  | 76        | 66.31  |
| Male                |        |            | 53.51 | 63.83  | 43        | 48.4   | 73.08  | 44          | 48.65          | 63.57  | 49          | 48.9   | 68.85  | 45        | 66.31  |
| Female              |        |            | 53.51 | 60.13  | 38        | 48.4   | 68.72  | 39          | 48.65          | 63.22  | 27          | 48.9   | 67.25  | 31        | 66.31  |
| Students with       |        |            | 53.51 | N < 10 | < 10      | 48.4   | N < 10 | < 10        | 48.65          | 56.04  | 13          | 48.9   | 56.11  | 17        | 66.31  |
| Disabilities        |        |            |       |        |           |        |        |             |                |        |             |        |        |           |        |
| Economically        |        |            | 53.51 | 60.01  | 44        | 48.4   | 65.10  | 39          | 48.65          | 58.64  | 30          | 48.9   | 64.96  | 29        | 66.31  |
| Disadvantaged       |        |            |       |        |           |        |        |             |                |        |             |        |        |           |        |
| Non-traditional     |        |            | 53.51 | 62.69  | 22        | 48.4   | 70.38  | 35          | 48.65          | 71.41  | 27          | 48.9   | 64.44  | 27        | 66.31  |
| Single Parent       |        |            | 53.51 | N < 10 | < 10      | 48.4   | N < 10 | < 10        | 48.65          | N < 10 | < 10        | 48.9   | N < 10 | < 10      | 66.31  |
| English Learner     |        |            | 53.51 | N < 10 | < 10      | 48.4   | N < 10 | < 10        |                | N < 10 | < 10        | 48.9   | N < 10 | < 10      | 66.31  |
| Homeless            |        |            | 53.51 | N < 10 | < 10      | 48.4   | N < 10 | < 10        |                | N < 10 | < 10        | 48.9   | N < 10 | < 10      | 66.31  |
| Foster Care         |        |            |       | N < 10 | < 10      | 48.4   | N < 10 | < 10        |                | N < 10 | < 10        | 48.9   | N < 10 | < 10      | 66.31  |
| Military            |        |            |       | N < 10 | < 10      |        | N < 10 | < 10        |                | N < 10 | < 10        | 48.9   | N < 10 | < 10      | 66.31  |
| Dependent           |        |            |       |        |           |        |        |             |                |        |             |        |        |           |        |
| Migrant             |        |            | 53.51 | N < 10 | < 10      | 48.4   | N < 10 | < 10        | 48.65          | N < 10 | < 10        | 48.9   | N < 10 | < 10      | 66.31  |
| N. Number of Concer |        | th Toot C- |       |        | Caama     |        |        |             |                |        |             |        |        |           |        |