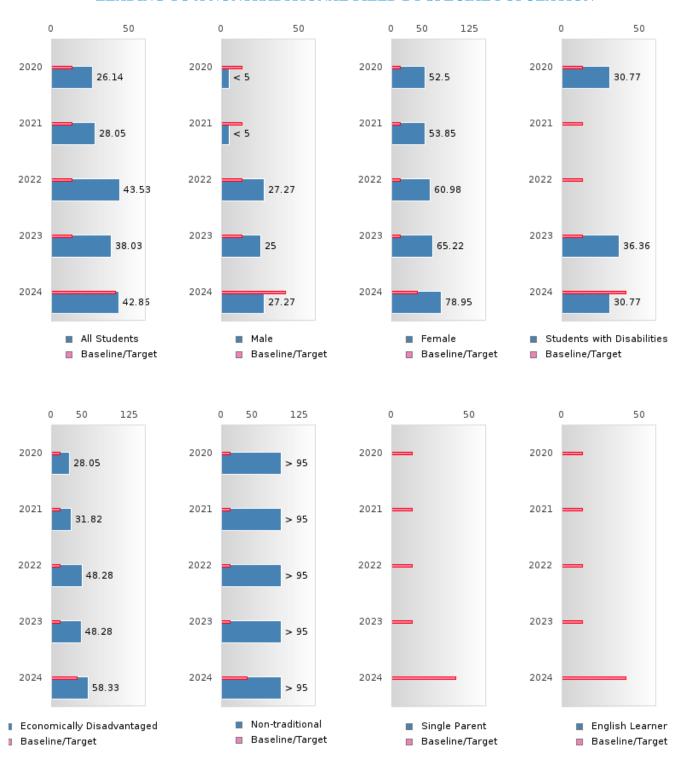

### PERFORMANCE MEASURE SCORES FOR CONCENTRATORS ONLY

| PERFORMANCE       |       | DIS   | TRICT SCO | DRE   |       | STATE SCORE |       |       |       |       |  |  |
|-------------------|-------|-------|-----------|-------|-------|-------------|-------|-------|-------|-------|--|--|
| MEASURES          | 2020  | 2021  | 2022      | 2023  | 2024  | 2020        | 2021  | 2022  | 2023  | 2024  |  |  |
| 3S1: POST-PROGRAM |       | 80.00 | 92.00     | > 95  | 84.85 |             | 81.92 | 81.38 | 82.78 | 76.72 |  |  |
| PLACEMENT         |       |       |           |       |       |             |       |       |       |       |  |  |
|                   |       |       |           |       |       |             |       |       |       |       |  |  |
| 4S1: NON-         | 26.14 | 28.05 | 43.53     | 38.03 | 42.86 | 31.34       | 30.03 | 43.00 | 39.14 | 38.38 |  |  |
| TRADITIONAL       |       |       |           |       |       |             |       |       |       |       |  |  |
| PROGRAM           |       |       |           |       |       |             |       |       |       |       |  |  |
| CONCENTRATION     |       |       |           |       |       |             |       |       |       |       |  |  |
| 5S1: INDUSTRY     |       | 65.38 | 64.10     | 57.58 | 60.00 |             | 14.46 | 47.36 | 55.22 | 62.03 |  |  |
| CERTIFICATIONS    |       |       |           |       |       |             |       |       |       |       |  |  |
|                   |       |       |           |       |       |             |       |       |       |       |  |  |

### GRADUATION RATE BY SPECIAL POPULATION

|                            |        | 2020 |        |        | 2021  |        |         | 2022   |        |         | 2023 |        |        | 2024 |        |
|----------------------------|--------|------|--------|--------|-------|--------|---------|--------|--------|---------|------|--------|--------|------|--------|
|                            | Score  | N    | Target | Score  | N     | Target | Score   | N      | Target | Score   | N    | Target | Score  | N    | Target |
|                            |        |      | FO     | UR-YEA | R ADJ | USTED  | COHOR   | T GRAI | DUATIO | ON RATE | 3    |        |        |      |        |
| All Students               | > 95   | RV   | 87.18  | > 95   | RV    | 87.18  | 94.87   | RV     | 87.18  | > 95    | RV   | 87.18  | > 95   | RV   | 96.91  |
| Male                       | 95.00  | RV   | 87.18  | > 95   | RV    | 87.18  | 93.75   | RV     | 87.18  | > 95    | RV   | 87.18  | > 95   | RV   | 96.91  |
| Female                     | > 95   | RV   | 87.18  | 90.00  | RV    | 87.18  | > 95    | RV     | 87.18  | > 95    | RV   | 87.18  | > 95   | RV   | 96.91  |
| Students with Disabilities | > 95   | RV   | 87.18  | N < 10 | < 10  | 87.18  | N < 10  | < 10   | 87.18  | N < 10  | < 10 | 87.18  | N < 10 | < 10 | 96.91  |
| Economically Disadvantaged | > 95   | RV   | 87.18  | > 95   | RV    | 87.18  | 93.10   | RV     | 87.18  | > 95    | RV   | 87.18  | > 95   | RV   | 96.91  |
| Non-traditional            | > 95   | RV   | 87.18  | N < 10 | < 10  | 87.18  | 90.91   | RV     | 87.18  | N < 10  | < 10 | 87.18  | N < 10 | < 10 | 96.91  |
| Single Parent              |        |      | 87.18  |        |       | 87.18  |         |        | 87.18  |         |      | 87.18  |        |      | 96.91  |
| English Learner            |        |      | 87.18  |        |       | 87.18  |         |        | 87.18  |         |      | 87.18  | N < 10 | < 10 | 96.91  |
| Homeless                   | N < 10 | < 10 |        | N < 10 | < 10  |        | N < 10  | < 10   | 87.18  | N < 10  | < 10 |        | N < 10 | < 10 | 96.91  |
| Foster Care                |        |      | 87.18  |        |       | 87.18  |         |        | 87.18  |         |      | 87.18  |        |      | 96.91  |
| Military                   |        |      | 87.18  |        |       | 87.18  |         |        | 87.18  |         |      | 87.18  |        |      | 96.91  |
| Dependent                  |        |      |        |        |       |        |         |        |        |         |      |        |        |      |        |
| Migrant                    |        |      | 87.18  |        |       | 87.18  |         |        | 87.18  |         |      | 87.18  |        |      | 96.91  |
|                            |        |      |        | AR EXT |       |        | STED CO |        |        | UATION  |      |        |        |      |        |
| All Students               | > 95   | RV   | 90.4   | > 95   | RV    | 90.4   | > 95    | RV     | 90.4   | 94.74   | RV   | 90.4   | > 95   | RV   | 97     |
| Male                       | > 95   | RV   | 90.4   | 95.00  | RV    | 90.4   | > 95    | RV     | 90.4   | 93.33   | RV   | 90.4   | > 95   | RV   | 97     |
| Female                     | 95.00  | RV   | 90.4   | > 95   | RV    | 90.4   | 90.00   | RV     | 90.4   | > 95    | RV   | 90.4   | > 95   | RV   | 97     |
| Students with Disabilities | N < 10 | < 10 | 90.4   | > 95   | RV    | 90.4   | N < 10  | < 10   | 90.4   | N < 10  | < 10 | 90.4   | N < 10 | < 10 | 97     |
| Economically Disadvantaged | 93.75  | RV   | 90.4   | > 95   | RV    | 90.4   | 95.00   | RV     | 90.4   | 92.86   | RV   | 90.4   | > 95   | RV   | 97     |
| Non-traditional            | > 95   | RV   | 90.4   | > 95   | RV    | 90.4   | N < 10  | < 10   | 90.4   | 90.00   | RV   | 90.4   | N < 10 | < 10 | 97     |
| Single Parent              |        |      | 90.4   |        |       | 90.4   |         |        | 90.4   |         |      | 90.4   |        |      | 97     |
| English Learner            |        |      | 90.4   |        |       | 90.4   |         |        | 90.4   |         |      | 90.4   |        |      | 97     |
| Homeless                   | N < 10 | < 10 | 90.4   | N < 10 | < 10  | 90.4   | N < 10  | < 10   | 90.4   | N < 10  | < 10 | 90.4   | N < 10 | < 10 | 97     |
| Foster Care                |        |      | 90.4   |        |       | 90.4   |         |        | 90.4   |         |      | 90.4   |        |      | 97     |
| Military                   |        |      | 90.4   |        |       | 90.4   |         |        | 90.4   |         |      | 90.4   |        |      | 97     |
| Dependent                  |        |      |        |        |       |        |         |        |        |         |      |        |        |      |        |
| Migrant                    | N < 10 | < 10 | 90.4   |        |       | 90.4   |         |        | 90.4   |         |      | 90.4   |        |      | 97     |