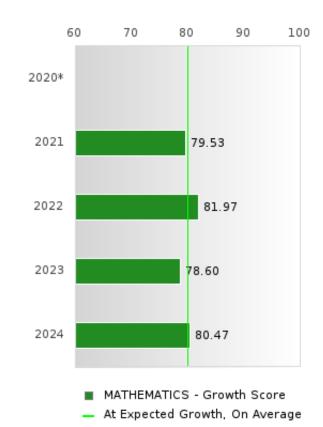

#### PERFORMANCE MEASURE SCORES FOR CONCENTRATORS ONLY

| PERFORMANCE       |       | DIS   | TRICT SCO | DRE   |       | STATE SCORE |       |       |       |       |  |
|-------------------|-------|-------|-----------|-------|-------|-------------|-------|-------|-------|-------|--|
| MEASURES          | 2020  | 2021  | 2022      | 2023  | 2024  | 2020        | 2021  | 2022  | 2023  | 2024  |  |
| 3S1: POST-PROGRAM |       | 85.62 | 79.74     | 78.69 | 82.78 |             | 81.92 | 81.38 | 82.78 | 76.72 |  |
| PLACEMENT         |       |       |           |       |       |             |       |       |       |       |  |
|                   |       |       |           |       |       |             |       |       |       |       |  |
| 4S1: NON-         | 33.79 | 27.95 | 35.00     | 36.23 | 39.77 | 31.34       | 30.03 | 43.00 | 39.14 | 38.38 |  |
| TRADITIONAL       |       |       |           |       |       |             |       |       |       |       |  |
| PROGRAM           |       |       |           |       |       |             |       |       |       |       |  |
| CONCENTRATION     |       |       |           |       |       |             |       |       |       |       |  |
| 5S1: INDUSTRY     |       | 17.46 | 29.12     | 48.10 | 42.21 |             | 14.46 | 47.36 | 55.22 | 62.03 |  |
| CERTIFICATIONS    |       |       |           |       |       |             |       |       |       |       |  |
|                   |       |       |           |       |       |             |       |       |       |       |  |