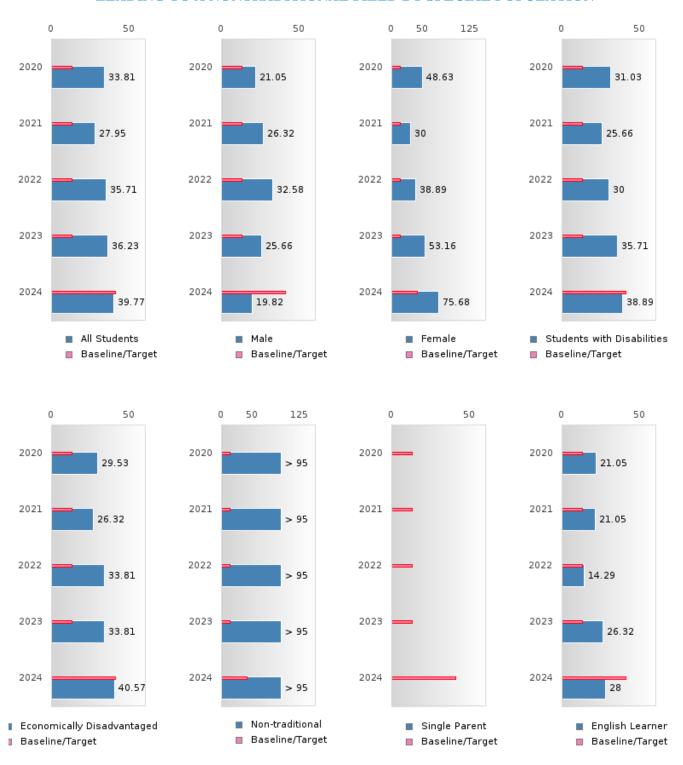

### CONSORTIUM FOUR-YEAR ADJUSTED COHORT GRADUATION RATE BY SPECIAL POPULATION

### CONSORTIUM FOUR-YEAR ADJUSTED COHORT GRADUATION RATE BY SPECIAL POPULATION

CONWAY SCHOOL DISTRICT Page 15/110 Table of Contents

#### GRADUATION RATE BY SPECIAL POPULATION

|                            |        | 2020 |        |        | 2021  |        |        | 2022   |        |         | 2023 |        |        | 2024 |        |
|----------------------------|--------|------|--------|--------|-------|--------|--------|--------|--------|---------|------|--------|--------|------|--------|
|                            | Score  | N    | Target | Score  | N     | Target | Score  | N      | Target | Score   | N    | Target | Score  | N    | Target |
|                            |        |      | FO     | UR-YEA | R ADJ | USTED  | COHOR' | T GRAI | DUATIO | ON RATE | 3    |        |        |      |        |
| All Students               | > 97   | 446  | 87.18  | 93.97  | 398   | 87.18  | 95.82  | 407    | 87.18  | > 95    | 364  | 87.18  | > 95   | 303  | 96.91  |
| Male                       | > 95   | 208  | 87.18  | 93.02  | 215   | 87.18  | 93.92  | 181    | 87.18  | > 95    | RV   | 87.18  | > 95   | RV   | 96.91  |
| Female                     | > 95   | 238  | 87.18  | > 95   | RV    | 87.18  | > 95   | 226    | 87.18  | > 95    | RV   | 87.18  | > 95   | RV   | 96.91  |
| Students with Disabilities | 91.67  | RV   | 87.18  | 91.89  | RV    | 87.18  | 91.89  | RV     | 87.18  | > 95    | RV   | 87.18  | 92.50  | RV   | 96.91  |
| Economically Disadvantaged | > 95   | 233  | 87.18  | 88.95  | 172   | 87.18  | 93.62  | 188    | 87.18  | > 95    | RV   | 87.18  | > 95   | RV   | 96.91  |
| Non-traditional            | > 95   | RV   | 87.18  | > 95   | RV    | 87.18  | > 95   | RV     | 87.18  | > 95    | RV   | 87.18  | > 95   | RV   | 96.91  |
| Single Parent              |        |      | 87.18  |        |       | 87.18  |        |        | 87.18  | N < 10  | < 10 | 87.18  | N < 10 | < 10 | 96.91  |
| English Learner            | > 95   | RV   | 87.18  | 87.50  | RV    | 87.18  | > 95   | RV     | 87.18  | N < 10  | < 10 | 87.18  | 81.82  | RV   | 96.91  |
| Homeless                   | N < 10 | < 10 | 87.18  | N < 10 | < 10  | 87.18  | N < 10 | < 10   | 87.18  | > 95    | RV   | 87.18  | N < 10 | < 10 | 96.91  |
| Foster Care                | N < 10 | < 10 | 87.18  | N < 10 | < 10  | 87.18  |        |        | 87.18  | N < 10  | < 10 | 87.18  | N < 10 | < 10 | 96.91  |
| Military                   | N < 10 | < 10 | 87.18  | N < 10 | < 10  | 87.18  | > 95   | RV     | 87.18  | > 95    | RV   | 87.18  | N < 10 | < 10 | 96.91  |
| Dependent                  |        |      |        |        |       |        |        |        |        |         |      |        |        |      |        |
| Migrant                    | N < 10 | < 10 | 87.18  | N < 10 | < 10  | 87.18  | N < 10 | < 10   | 87.18  | N < 10  | < 10 | 87.18  | N < 10 | < 10 | 96.91  |
|                            |        |      |        | AR EXT |       |        |        |        |        | UATION  |      |        |        |      |        |
| All Students               | > 95   | 353  | 90.4   | > 97   | 440   | 90.4   | > 95   | 388    | 90.4   | > 95    | 400  | 90.4   | > 95   | 369  | 97     |
| Male                       | > 95   | RV   | 90.4   | > 95   | 205   | 90.4   | > 95   | 208    | 90.4   | 94.89   | RV   | 90.4   | > 95   | RV   | 97     |
| Female                     | > 95   | RV   | 90.4   | > 95   | 235   | 90.4   | > 95   | RV     | 90.4   | > 95    | 224  | 90.4   | > 95   | RV   | 97     |
| Students with Disabilities | 92.68  | RV   | 90.4   | 93.22  | RV    | 90.4   | 94.59  | RV     | 90.4   | 94.44   | RV   | 90.4   | > 95   | RV   | 97     |
| Economically Disadvantaged | > 95   | RV   | 90.4   | > 95   | 229   | 90.4   | 93.37  | 166    | 90.4   | 94.62   | 186  | 90.4   | > 95   | RV   | 97     |
| Non-traditional            | > 95   | RV   | 90.4   | > 95   | RV    | 90.4   | > 95   | RV     | 90.4   | > 95    | RV   | 90.4   | > 95   | RV   | 97     |
| Single Parent              |        |      | 90.4   |        |       | 90.4   |        |        | 90.4   |         |      | 90.4   | N < 10 | < 10 | 97     |
| English Learner            | 94.74  | RV   | 90.4   | > 95   | RV    | 90.4   | 86.96  | RV     | 90.4   | > 95    | RV   | 90.4   | N < 10 | < 10 | 97     |
| Homeless                   | N < 10 | < 10 | 90.4   | N < 10 | < 10  | 90.4   | N < 10 | < 10   | 90.4   | N < 10  | < 10 | 90.4   | > 95   | RV   | 97     |
| Foster Care                | N < 10 | < 10 | 90.4   | N < 10 | < 10  | 90.4   | N < 10 | < 10   | 90.4   |         |      | 90.4   | N < 10 | < 10 | 97     |
| Military<br>Dependent      | N < 10 | < 10 | 90.4   | N < 10 | < 10  | 90.4   | N < 10 | < 10   | 90.4   | > 95    | RV   | 90.4   | > 95   | RV   | 97     |
| Migrant                    | N < 10 | < 10 | 90.4   | N < 10 | < 10  | 90.4   | N < 10 | < 10   | 90.4   | N < 10  | < 10 | 90.4   | N < 10 | < 10 | 97     |