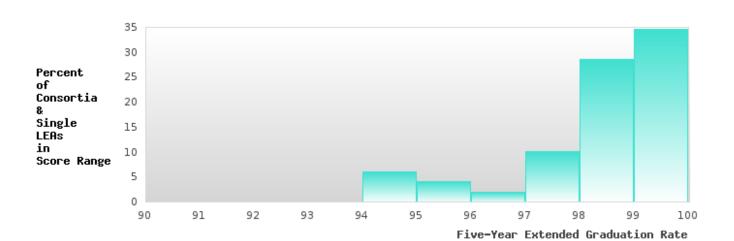

### DISTRIBUTION OF CONSORTIA AND SINGLE LEA FIVE-YEAR EXTENDED ADJUSTED COHORT GRADUATION RATES

CONWAY SCHOOL DISTRICT Page 10/110 Table of Contents

### CONSORTIUM FIVE-YEAR EXTENDED ADJUSTED COHORT GRADUATION RATE

| YEAR | SCORE | BASELINE/<br>TARGET | N   |
|------|-------|---------------------|-----|
| 2020 | > 95  | 90.4                | 353 |
| 2021 | > 97  | 90.4                | 440 |
| 2022 | > 95  | 90.4                | 388 |
| 2023 | > 95  | 90.4                | 400 |
| 2023 | > 95  | 07                  |     |
| 2024 | > 93  | 97                  | 369 |

N: Number of Expected Graduates