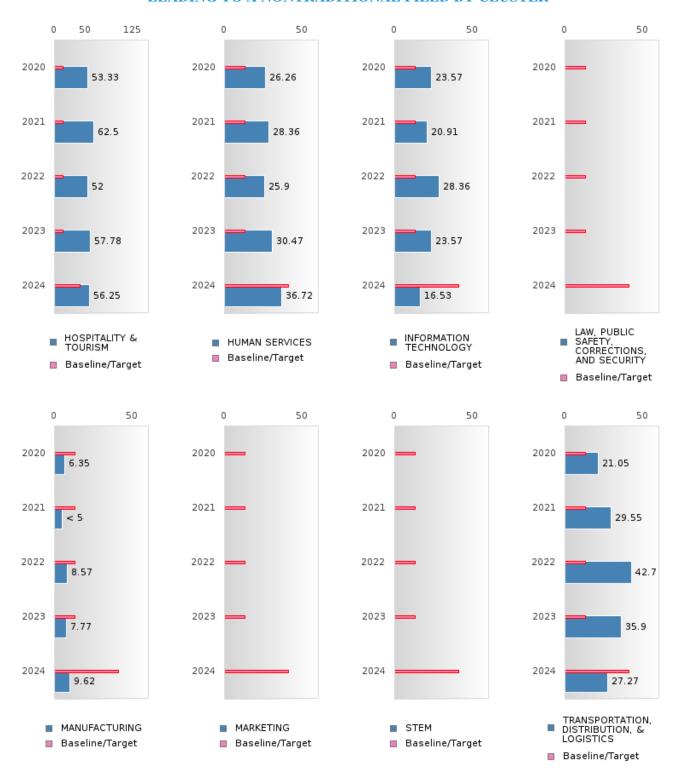

### CONSORTIUM FOUR-YEAR ADJUSTED COHORT GRADUATION RATE BY CLUSTER

CONWAY SCHOOL DISTRICT Page 19/110 Table of Contents

#### CONSORTIUM FOUR-YEAR ADJUSTED COHORT GRADUATION RATE BY CLUSTER

CONWAY SCHOOL DISTRICT Page 20/110 Table of Contents