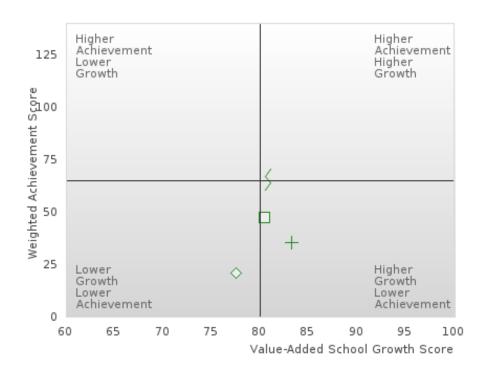

### **Table Of Contents**

| Definitions                                              | 4  |
|----------------------------------------------------------|----|
| Perkins V Performance Measure Scores                     | 6  |
| 1S: Graduation Performance Measures                      | 8  |
| By All Students                                          | 9  |
| By Race/Ethnicity                                        | 11 |
| By Special Population                                    | 14 |
| By Cluster                                               | 19 |
| 2S: Academic Performance Measures                        | 25 |
| By All Students                                          | 26 |
| By Race/Ethnicity                                        | 29 |
| By Special Population                                    | 33 |
| By Cluster                                               | 41 |
| Scatterplot of Weighted Achievement & Value-Added Growth | 50 |
| By All Students                                          | 52 |
| By Race                                                  | 55 |
| By Special Population                                    | 59 |
| By Cluster                                               | 63 |
| 3S1: Postsecondary Placement                             | 71 |
| By All Students                                          | 72 |
| By Race/Ethnicity                                        | 73 |
| By Special Population                                    | 75 |
| By Cluster                                               | 78 |
| By Type                                                  | 81 |
| 4S1: Non-traditional Program Concentration               | 83 |
| By All Students                                          | 84 |
| By Race/Ethnicity                                        | 85 |
| By Special Population                                    | 87 |
| By Cluster                                               | 90 |
| 5S1: Industry Certifications                             | 93 |