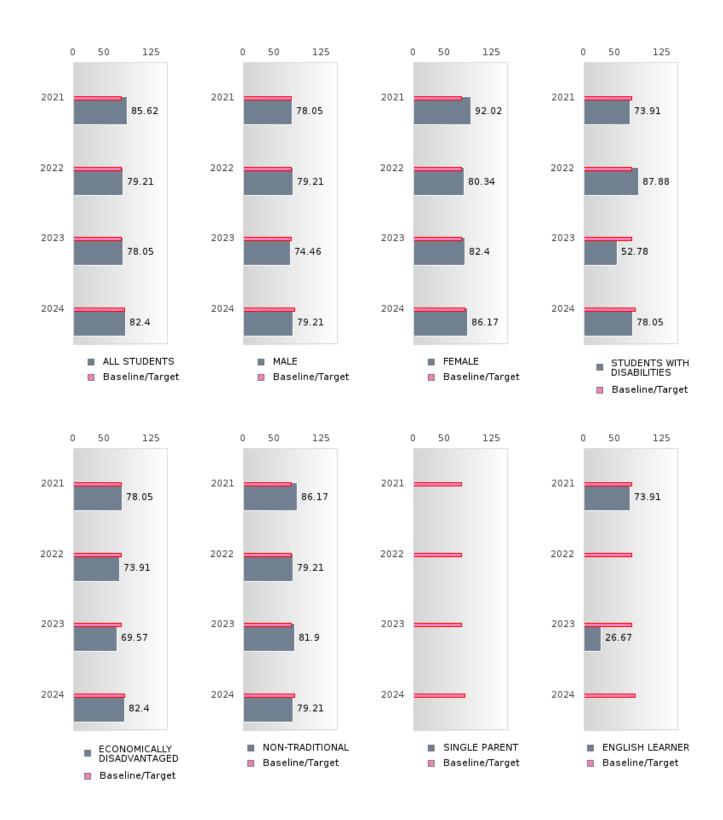

### CONSORTIUM FOUR-YEAR ADJUSTED COHORT GRADUATION RATE BY SPECIAL POPULATION

### CONSORTIUM FOUR-YEAR ADJUSTED COHORT GRADUATION RATE BY SPECIAL POPULATION

CONWAY SCHOOL DISTRICT Page 15/110 Table of Contents

### CONSORTIUM FIVE-YEAR EXTENDED ADJUSTED COHORT GRADUATION RATE BY SPECIAL POPULATION

### CONSORTIUM FIVE-YEAR EXTENDED ADJUSTED COHORT GRADUATION RATE BY SPECIAL POPULATION

CONWAY SCHOOL DISTRICT Page 17/110 Table of Contents

#### GRADUATION RATE BY SPECIAL POPULATION

|                            |        | 2020 |        |        | 2021  |        |        | 2022   |        |         | 2023 |        |        | 2024 |        |
|----------------------------|--------|------|--------|--------|-------|--------|--------|--------|--------|---------|------|--------|--------|------|--------|
|                            | Score  | N    | Target | Score  | N     | Target | Score  | N      | Target | Score   | N    | Target | Score  | N    | Target |
|                            |        |      | FO     | UR-YEA | R ADJ | USTED  | COHOR' | T GRAI | DUATIO | ON RATE | 3    |        |        |      |        |
| All Students               | > 97   | 446  | 87.18  | 93.97  | 398   | 87.18  | 95.82  | 407    | 87.18  | > 95    | 364  | 87.18  | > 95   | 303  | 96.91  |
| Male                       | > 95   | 208  | 87.18  | 93.02  | 215   | 87.18  | 93.92  | 181    | 87.18  | > 95    | RV   | 87.18  | > 95   | RV   | 96.91  |
| Female                     | > 95   | 238  | 87.18  | > 95   | RV    | 87.18  | > 95   | 226    | 87.18  | > 95    | RV   | 87.18  | > 95   | RV   | 96.91  |
| Students with Disabilities | 91.67  | RV   | 87.18  | 91.89  | RV    | 87.18  | 91.89  | RV     | 87.18  | > 95    | RV   | 87.18  | 92.50  | RV   | 96.91  |
| Economically Disadvantaged | > 95   | 233  | 87.18  | 88.95  | 172   | 87.18  | 93.62  | 188    | 87.18  | > 95    | RV   | 87.18  | > 95   | RV   | 96.91  |
| Non-traditional            | > 95   | RV   | 87.18  | > 95   | RV    | 87.18  | > 95   | RV     | 87.18  | > 95    | RV   | 87.18  | > 95   | RV   | 96.91  |
| Single Parent              |        |      | 87.18  |        |       | 87.18  |        |        | 87.18  | N < 10  | < 10 | 87.18  | N < 10 | < 10 | 96.91  |
| English Learner            | > 95   | RV   | 87.18  | 87.50  | RV    | 87.18  | > 95   | RV     | 87.18  | N < 10  | < 10 | 87.18  | 81.82  | RV   | 96.91  |
| Homeless                   | N < 10 | < 10 | 87.18  | N < 10 | < 10  | 87.18  | N < 10 | < 10   | 87.18  | > 95    | RV   | 87.18  | N < 10 | < 10 | 96.91  |
| Foster Care                | N < 10 | < 10 | 87.18  | N < 10 | < 10  | 87.18  |        |        | 87.18  | N < 10  | < 10 | 87.18  | N < 10 | < 10 | 96.91  |
| Military                   | N < 10 | < 10 | 87.18  | N < 10 | < 10  | 87.18  | > 95   | RV     | 87.18  | > 95    | RV   | 87.18  | N < 10 | < 10 | 96.91  |
| Dependent                  |        |      |        |        |       |        |        |        |        |         |      |        |        |      |        |
| Migrant                    | N < 10 | < 10 | 87.18  | N < 10 | < 10  | 87.18  | N < 10 | < 10   | 87.18  | N < 10  | < 10 | 87.18  | N < 10 | < 10 | 96.91  |
|                            |        |      |        | AR EXT |       |        |        |        |        | UATION  |      |        |        |      |        |
| All Students               | > 95   | 353  | 90.4   | > 97   | 440   | 90.4   | > 95   | 388    | 90.4   | > 95    | 400  | 90.4   | > 95   | 369  | 97     |
| Male                       | > 95   | RV   | 90.4   | > 95   | 205   | 90.4   | > 95   | 208    | 90.4   | 94.89   | RV   | 90.4   | > 95   | RV   | 97     |
| Female                     | > 95   | RV   | 90.4   | > 95   | 235   | 90.4   | > 95   | RV     | 90.4   | > 95    | 224  | 90.4   | > 95   | RV   | 97     |
| Students with Disabilities | 92.68  | RV   | 90.4   | 93.22  | RV    | 90.4   | 94.59  | RV     | 90.4   | 94.44   | RV   | 90.4   | > 95   | RV   | 97     |
| Economically Disadvantaged | > 95   | RV   | 90.4   | > 95   | 229   | 90.4   | 93.37  | 166    | 90.4   | 94.62   | 186  | 90.4   | > 95   | RV   | 97     |
| Non-traditional            | > 95   | RV   | 90.4   | > 95   | RV    | 90.4   | > 95   | RV     | 90.4   | > 95    | RV   | 90.4   | > 95   | RV   | 97     |
| Single Parent              |        |      | 90.4   |        |       | 90.4   |        |        | 90.4   |         |      | 90.4   | N < 10 | < 10 | 97     |
| English Learner            | 94.74  | RV   | 90.4   | > 95   | RV    | 90.4   | 86.96  | RV     | 90.4   | > 95    | RV   | 90.4   | N < 10 | < 10 | 97     |
| Homeless                   | N < 10 | < 10 | 90.4   | N < 10 | < 10  | 90.4   | N < 10 | < 10   | 90.4   | N < 10  | < 10 | 90.4   | > 95   | RV   | 97     |
| Foster Care                | N < 10 | < 10 | 90.4   | N < 10 | < 10  | 90.4   | N < 10 | < 10   | 90.4   |         |      | 90.4   | N < 10 | < 10 | 97     |
| Military<br>Dependent      | N < 10 | < 10 | 90.4   | N < 10 | < 10  | 90.4   | N < 10 | < 10   | 90.4   | > 95    | RV   | 90.4   | > 95   | RV   | 97     |
| Migrant                    | N < 10 | < 10 | 90.4   | N < 10 | < 10  | 90.4   | N < 10 | < 10   | 90.4   | N < 10  | < 10 | 90.4   | N < 10 | < 10 | 97     |