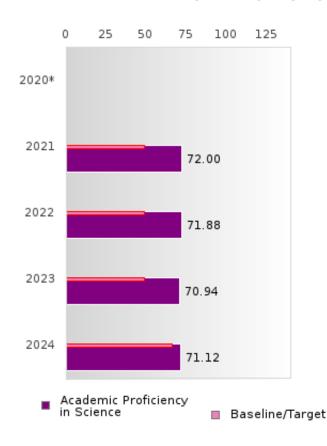

#### CONCENTRATORS' PERKINS V PERFORMANCE MEASURE SCORES

| PERFORMANCE                                                        |      | DIS   | TRICT SCO | ORE   |       |       | ST    | ATE SCO | RE    |       |
|--------------------------------------------------------------------|------|-------|-----------|-------|-------|-------|-------|---------|-------|-------|
| MEASURES                                                           | 2020 | 2021  | 2022      | 2023  | 2024  | 2020  | 2021  | 2022    | 2023  | 2024  |
| 1S1: FOUR-YEAR<br>GRADUATION RATE                                  | > 97 | 93.97 | 95.82     | > 95  | > 95  | 97.53 | 96.22 | 96.59   | 97.23 | 97.63 |
| 1S2: FIVE-YEAR EXTENDED GRADUATION RATE                            | > 95 | > 97  | > 95      | > 95  | > 95  | 97.46 | 97.99 | 96.93   | 97.07 | 97.70 |
| 2S1: ACADEMIC<br>PROFICIENCY SCORE<br>IN READING<br>LANGUAGE ARTS* |      | 70.57 | 68.86     | 68.00 | 68.94 |       | 65.7  | 65.93   | 65.92 | 66.12 |
| 2S2: ACADEMIC<br>PROFICIENCY SCORE<br>IN MATHEMATICS*              |      | 66.07 | 67.30     | 63.81 | 64.08 |       | 59.94 | 59.53   | 58.53 | 59.44 |
| 2S3: ACADEMIC<br>PROFICIENCY IN<br>SCIENCE*                        |      | 72.00 | 71.88     | 70.94 | 71.12 |       | 67.08 | 67.06   | 66.57 | 67.23 |