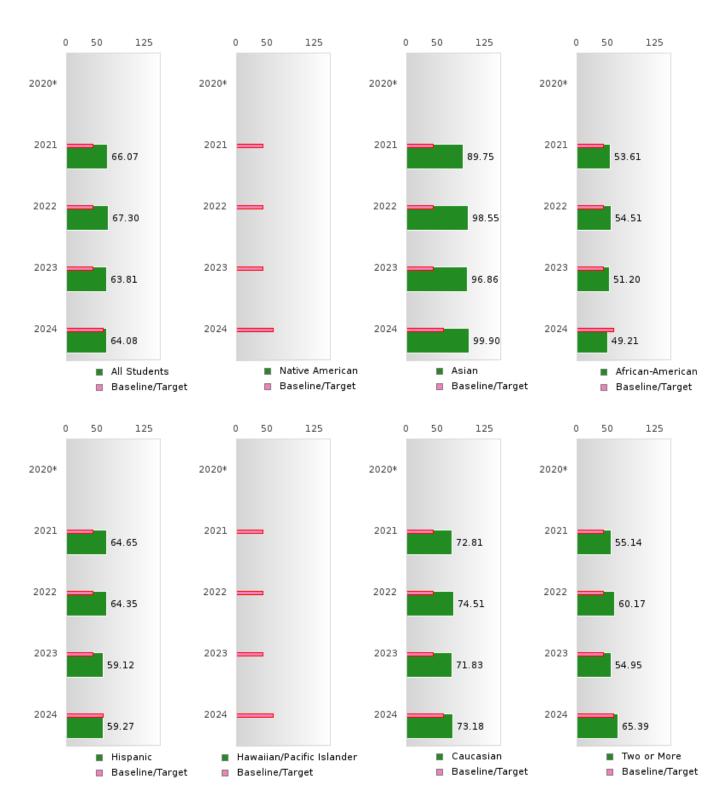

#### CONCENTRATORS' PERKINS V PERFORMANCE MEASURE SCORES

| PERFORMANCE                                                        |      | DIS   | TRICT SCO | ORE   |       |       | ST    | ATE SCO | RE    |       |
|--------------------------------------------------------------------|------|-------|-----------|-------|-------|-------|-------|---------|-------|-------|
| MEASURES                                                           | 2020 | 2021  | 2022      | 2023  | 2024  | 2020  | 2021  | 2022    | 2023  | 2024  |
| 1S1: FOUR-YEAR<br>GRADUATION RATE                                  | > 97 | 93.97 | 95.82     | > 95  | > 95  | 97.53 | 96.22 | 96.59   | 97.23 | 97.63 |
| 1S2: FIVE-YEAR EXTENDED GRADUATION RATE                            | > 95 | > 97  | > 95      | > 95  | > 95  | 97.46 | 97.99 | 96.93   | 97.07 | 97.70 |
| 2S1: ACADEMIC<br>PROFICIENCY SCORE<br>IN READING<br>LANGUAGE ARTS* |      | 70.57 | 68.86     | 68.00 | 68.94 |       | 65.7  | 65.93   | 65.92 | 66.12 |
| 2S2: ACADEMIC<br>PROFICIENCY SCORE<br>IN MATHEMATICS*              |      | 66.07 | 67.30     | 63.81 | 64.08 |       | 59.94 | 59.53   | 58.53 | 59.44 |
| 2S3: ACADEMIC<br>PROFICIENCY IN<br>SCIENCE*                        |      | 72.00 | 71.88     | 70.94 | 71.12 |       | 67.08 | 67.06   | 66.57 | 67.23 |

#### CONSORTIUM FOUR-YEAR ADJUSTED COHORT GRADUATION RATE BY RACE/ETHNICITY

CONWAY SCHOOL DISTRICT Page 11/110 Table of Contents