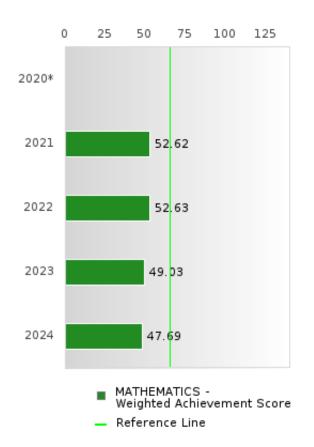

#### CONCENTRATORS' PERKINS V PERFORMANCE MEASURE SCORES

| PERFORMANCE                                                        |      | DIS   | TRICT SCO | ORE   |       |       | ST    | ATE SCO | RE    |       |
|--------------------------------------------------------------------|------|-------|-----------|-------|-------|-------|-------|---------|-------|-------|
| MEASURES                                                           | 2020 | 2021  | 2022      | 2023  | 2024  | 2020  | 2021  | 2022    | 2023  | 2024  |
| 1S1: FOUR-YEAR<br>GRADUATION RATE                                  | > 97 | 93.97 | 95.82     | > 95  | > 95  | 97.53 | 96.22 | 96.59   | 97.23 | 97.63 |
| 1S2: FIVE-YEAR EXTENDED GRADUATION RATE                            | > 95 | > 97  | > 95      | > 95  | > 95  | 97.46 | 97.99 | 96.93   | 97.07 | 97.70 |
| 2S1: ACADEMIC<br>PROFICIENCY SCORE<br>IN READING<br>LANGUAGE ARTS* |      | 70.57 | 68.86     | 68.00 | 68.94 |       | 65.7  | 65.93   | 65.92 | 66.12 |
| 2S2: ACADEMIC<br>PROFICIENCY SCORE<br>IN MATHEMATICS*              |      | 66.07 | 67.30     | 63.81 | 64.08 |       | 59.94 | 59.53   | 58.53 | 59.44 |
| 2S3: ACADEMIC<br>PROFICIENCY IN<br>SCIENCE*                        |      | 72.00 | 71.88     | 70.94 | 71.12 |       | 67.08 | 67.06   | 66.57 | 67.23 |

### NON-CONCENTRATORS' PERKINS V PERFORMANCE MEASURE SCORES

| PERFORMANCE                                                        |       | DIST  | TRICT SCO | DRE   |       | STATE SCORE |       |       |       |       |  |  |  |
|--------------------------------------------------------------------|-------|-------|-----------|-------|-------|-------------|-------|-------|-------|-------|--|--|--|
| MEASURES                                                           | 2020  | 2021  | 2022      | 2023  | 2024  | 2020        | 2021  | 2022  | 2023  | 2024  |  |  |  |
| 1S1: FOUR-YEAR<br>GRADUATION RATE                                  | 77.31 | 68.50 | 77.24     | 82.25 | 80.15 | 78.22       | 79.87 | 78.97 | 81.70 | 82.45 |  |  |  |
| 1S2: FIVE-YEAR<br>EXTENDED<br>GRADUATION RATE                      | 82.51 | 78.64 | 73.59     | 78.83 | 82.23 | 79.62       | 80.68 | 82.22 | 81.31 | 83.43 |  |  |  |
| 2S1: ACADEMIC<br>PROFICIENCY SCORE<br>IN READING<br>LANGUAGE ARTS* |       | 71.27 | 68.30     | 73.02 | 73.48 |             | 64.35 | 64.77 | 65.72 | 66.19 |  |  |  |
| 2S2: ACADEMIC<br>PROFICIENCY SCORE<br>IN MATHEMATICS*              |       | 66.43 | 66.87     | 64.69 | 69.02 |             | 58.66 | 58.82 | 57.95 | 61.19 |  |  |  |
| 2S3: ACADEMIC<br>PROFICIENCY IN<br>SCIENCE*                        |       | 68.70 | 66.43     | 68.84 | 69.77 |             | 63.02 | 62.93 | 62.96 | 64.22 |  |  |  |