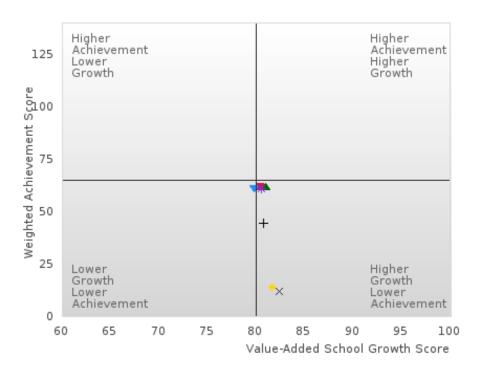

### **Table Of Contents**

| Definitions                                              | 4  |
|----------------------------------------------------------|----|
| Perkins V Performance Measure Scores                     | 6  |
| 1S: Graduation Performance Measures                      | 8  |
| By All Students                                          | 9  |
| By Race/Ethnicity                                        | 11 |
| By Special Population                                    | 14 |
| By Cluster                                               | 19 |
| 2S: Academic Performance Measures                        | 25 |
| By All Students                                          | 26 |
| By Race/Ethnicity                                        | 29 |
| By Special Population                                    | 33 |
| By Cluster                                               | 41 |
| Scatterplot of Weighted Achievement & Value-Added Growth | 50 |
| By All Students                                          | 52 |
| By Race                                                  | 55 |
| By Special Population                                    | 59 |
| By Cluster                                               | 63 |
| 3S1: Postsecondary Placement                             | 71 |
| By All Students                                          | 72 |
| By Race/Ethnicity                                        | 73 |
| By Special Population                                    | 75 |
| By Cluster                                               | 78 |
| By Type                                                  | 81 |
| 4S1: Non-traditional Program Concentration               | 83 |
| By All Students                                          | 84 |
| By Race/Ethnicity                                        | 85 |
| By Special Population                                    | 87 |
| By Cluster                                               | 90 |
| 5S1: Industry Certifications                             | 93 |