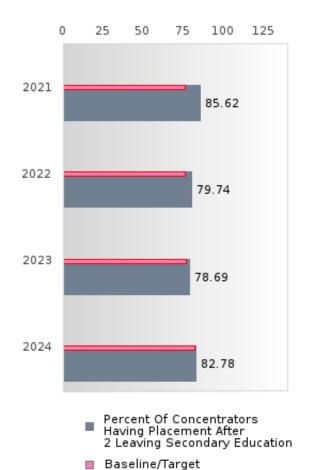

#### PERFORMANCE MEASURE SCORES FOR CONCENTRATORS ONLY

| PERFORMANCE       |       | DIS   | TRICT SCO | DRE   |       | STATE SCORE |       |       |       |       |  |
|-------------------|-------|-------|-----------|-------|-------|-------------|-------|-------|-------|-------|--|
| MEASURES          | 2020  | 2021  | 2022      | 2023  | 2024  | 2020        | 2021  | 2022  | 2023  | 2024  |  |
| 3S1: POST-PROGRAM |       | 85.62 | 79.74     | 78.69 | 82.78 |             | 81.92 | 81.38 | 82.78 | 76.72 |  |
| PLACEMENT         |       |       |           |       |       |             |       |       |       |       |  |
|                   |       |       |           |       |       |             |       |       |       |       |  |
| 4S1: NON-         | 33.79 | 27.95 | 35.00     | 36.23 | 39.77 | 31.34       | 30.03 | 43.00 | 39.14 | 38.38 |  |
| TRADITIONAL       |       |       |           |       |       |             |       |       |       |       |  |
| PROGRAM           |       |       |           |       |       |             |       |       |       |       |  |
| CONCENTRATION     |       |       |           |       |       |             |       |       |       |       |  |
| 5S1: INDUSTRY     |       | 17.46 | 29.12     | 48.10 | 42.21 |             | 14.46 | 47.36 | 55.22 | 62.03 |  |
| CERTIFICATIONS    |       |       |           |       |       |             |       |       |       |       |  |
|                   |       |       |           |       |       |             |       |       |       |       |  |

The placement data are lagged in this report and the CAR report. The 2022 report includes placement data on students who exited secondary education during the 2021 school year.

CONWAY SCHOOL DISTRICT Page 7/110 Table of Contents