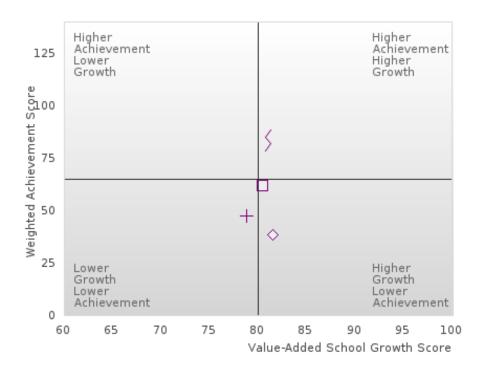

### **Table Of Contents**

| Definitions                                              | 4  |
|----------------------------------------------------------|----|
| Perkins V Performance Measure Scores                     | 6  |
| 1S: Graduation Performance Measures                      | 8  |
| By All Students                                          | 9  |
| By Race/Ethnicity                                        | 11 |
| By Special Population                                    | 14 |
| By Cluster                                               | 19 |
| 2S: Academic Performance Measures                        | 25 |
| By All Students                                          | 26 |
| By Race/Ethnicity                                        | 29 |
| By Special Population                                    | 33 |
| By Cluster                                               | 41 |
| Scatterplot of Weighted Achievement & Value-Added Growth | 50 |
| By All Students                                          | 52 |
| By Race                                                  | 55 |
| By Special Population                                    | 59 |
| By Cluster                                               | 63 |
| 3S1: Postsecondary Placement                             | 71 |
| By All Students                                          | 72 |
| By Race/Ethnicity                                        | 73 |
| By Special Population                                    | 75 |
| By Cluster                                               | 78 |
| By Type                                                  | 81 |
| 4S1: Non-traditional Program Concentration               | 83 |
| By All Students                                          | 84 |
| By Race/Ethnicity                                        | 85 |
| By Special Population                                    | 87 |
| By Cluster                                               | 90 |
| 5S1: Industry Certifications                             | 93 |