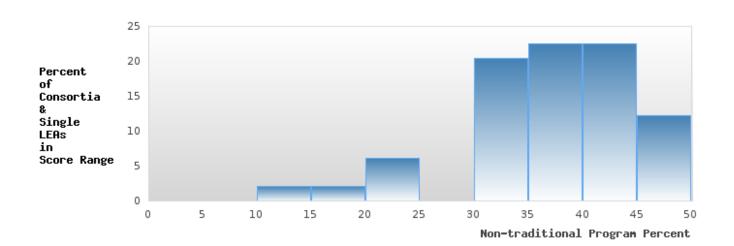

### DISTRIBUTION OF CONSORTIA AND SINGLE LEA FOUR-YEAR ADJUSTED COHORT GRADUATION RATES