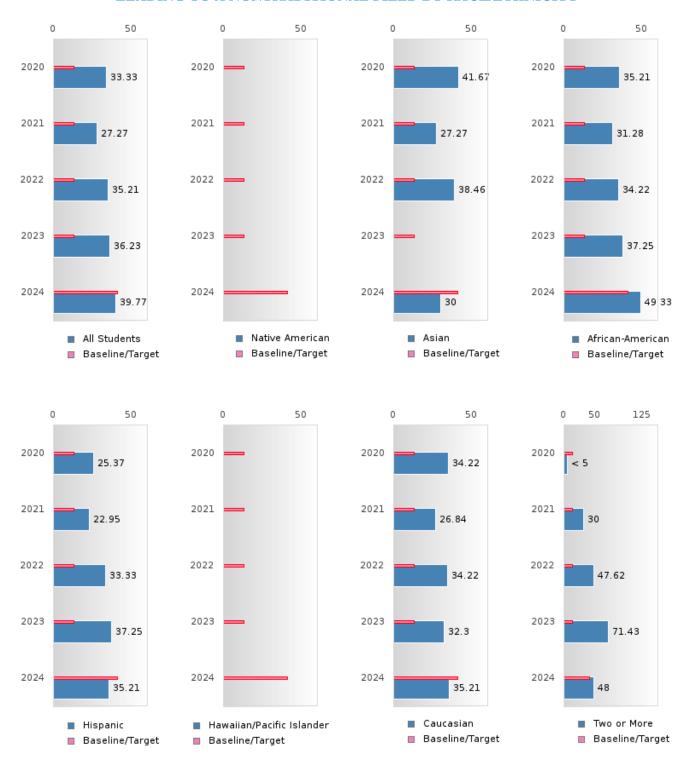

#### **GRADUATION RATE BY RACE/ETHNICITY**

|                  | 2020   |      |        | 2021   |       |        | 2022    |       |        | 2023   |      |        | 2024   |      |        |
|------------------|--------|------|--------|--------|-------|--------|---------|-------|--------|--------|------|--------|--------|------|--------|
|                  | Score  | N    | Target | Score  | N     | Target | Score   | N     | Target | Score  | N    | Target | Score  | N    | Target |
|                  |        |      | FO     | UR-YEA | R ADJ | USTED  | COHOR'  | ΓGRAI | DUATIO | N RATE | Ξ    |        |        |      |        |
| All Students     | > 97   | 446  | 87.18  | 93.97  | 398   | 87.18  | 95.82   | 407   | 87.18  | > 95   | 364  | 87.18  | > 95   | 303  | 96.91  |
| Native American  | N < 10 | < 10 | 87.18  |        |       | 87.18  | N < 10  | < 10  | 87.18  |        |      | 87.18  |        |      | 96.91  |
| Asian            | N < 10 | < 10 | 87.18  | N < 10 | < 10  | 87.18  | 91.67   | RV    | 87.18  | N < 10 | < 10 | 87.18  | N < 10 | < 10 | 96.91  |
| African-         | > 95   | RV   | 87.18  | 94.55  | RV    | 87.18  | 94.64   | RV    | 87.18  | > 95   | RV   | 87.18  | > 95   | RV   | 96.91  |
| American         |        |      |        |        |       |        |         |       |        |        |      |        |        |      |        |
| Hispanic         | > 95   | RV   | 87.18  | 94.29  | RV    | 87.18  | > 95    | RV    | 87.18  | > 95   | RV   | 87.18  | > 95   | RV   | 96.91  |
| Hawaiian/Pacific | N < 10 | < 10 | 87.18  |        |       | 87.18  |         |       | 87.18  | N < 10 | < 10 | 87.18  |        |      | 96.91  |
| Islander         |        |      |        |        |       |        |         |       |        |        |      |        |        |      |        |
| Caucasian        | > 95   | 248  | 87.18  | > 95   | 243   | 87.18  | > 95    | 225   | 87.18  | > 95   | 208  | 87.18  | > 95   | RV   | 96.91  |
| Two or More      | N < 10 | < 10 | 87.18  | N < 10 | < 10  | 87.18  | 90.00   | RV    | 87.18  | 92.86  | RV   | 87.18  | > 95   | RV   | 96.91  |
|                  |        | F    | IVE-YE | AR EXT | ENDEI | ADJU:  | STED CO | DHORT | GRADI  | JATION | RATE |        |        |      |        |
| All Students     | > 95   | 353  | 90.4   | > 97   | 440   | 90.4   | > 95    | 388   | 90.4   | > 95   | 400  | 90.4   | > 95   | 369  | 97     |
| Native American  | N < 10 | < 10 | 90.4   | N < 10 | < 10  | 90.4   |         |       | 90.4   | N < 10 | < 10 | 90.4   |        |      | 97     |
| Asian            | N < 10 | < 10 | 90.4   | N < 10 | < 10  | 90.4   | N < 10  | < 10  | 90.4   | 91.67  | RV   | 90.4   | N < 10 | < 10 | 97     |
| African-         | > 95   | RV   | 90.4   | > 95   | RV    | 90.4   | > 95    | RV    | 90.4   | > 95   | RV   | 90.4   | > 95   | RV   | 97     |
| American         |        |      |        |        |       |        |         |       |        |        |      |        |        |      |        |
| Hispanic         | > 95   | RV   | 90.4   | > 95   | RV    | 90.4   | 94.12   | RV    | 90.4   | > 95   | RV   | 90.4   | > 95   | RV   | 97     |
| Hawaiian/Pacific |        |      | 90.4   | N < 10 | < 10  | 90.4   |         |       | 90.4   |        |      | 90.4   | N < 10 | < 10 | 97     |
| Islander         |        |      |        |        |       |        |         |       |        |        |      |        |        |      |        |
| Caucasian        | > 95   | RV   | 90.4   | > 95   | 245   | 90.4   | > 95    | 240   | 90.4   | > 95   | 220  | 90.4   | > 95   | 212  | 97     |
| Two or More      | N < 10 | < 10 | 90.4   | N < 10 | < 10  | 90.4   | N < 10  | < 10  | 90.4   | > 95   | RV   | 90.4   | 92.86  | RV   | 97     |