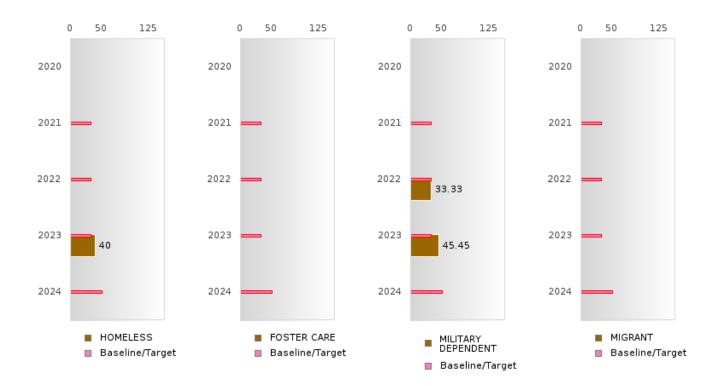

#### GRADUATION RATE BY SPECIAL POPULATION

|                            |        | 2020 |        |        | 2021  |        |        | 2022   |        |         | 2023 |        |        | 2024 |        |
|----------------------------|--------|------|--------|--------|-------|--------|--------|--------|--------|---------|------|--------|--------|------|--------|
|                            | Score  | N    | Target | Score  | N     | Target | Score  | N      | Target | Score   | N    | Target | Score  | N    | Target |
|                            |        |      | FO     | UR-YEA | R ADJ | USTED  | COHOR' | T GRAI | DUATIO | ON RATE | 3    |        |        |      |        |
| All Students               | > 97   | 446  | 87.18  | 93.97  | 398   | 87.18  | 95.82  | 407    | 87.18  | > 95    | 364  | 87.18  | > 95   | 303  | 96.91  |
| Male                       | > 95   | 208  | 87.18  | 93.02  | 215   | 87.18  | 93.92  | 181    | 87.18  | > 95    | RV   | 87.18  | > 95   | RV   | 96.91  |
| Female                     | > 95   | 238  | 87.18  | > 95   | RV    | 87.18  | > 95   | 226    | 87.18  | > 95    | RV   | 87.18  | > 95   | RV   | 96.91  |
| Students with Disabilities | 91.67  | RV   | 87.18  | 91.89  | RV    | 87.18  | 91.89  | RV     | 87.18  | > 95    | RV   | 87.18  | 92.50  | RV   | 96.91  |
| Economically Disadvantaged | > 95   | 233  | 87.18  | 88.95  | 172   | 87.18  | 93.62  | 188    | 87.18  | > 95    | RV   | 87.18  | > 95   | RV   | 96.91  |
| Non-traditional            | > 95   | RV   | 87.18  | > 95   | RV    | 87.18  | > 95   | RV     | 87.18  | > 95    | RV   | 87.18  | > 95   | RV   | 96.91  |
| Single Parent              |        |      | 87.18  |        |       | 87.18  |        |        | 87.18  | N < 10  | < 10 | 87.18  | N < 10 | < 10 | 96.91  |
| English Learner            | > 95   | RV   | 87.18  | 87.50  | RV    | 87.18  | > 95   | RV     | 87.18  | N < 10  | < 10 | 87.18  | 81.82  | RV   | 96.91  |
| Homeless                   | N < 10 | < 10 | 87.18  | N < 10 | < 10  | 87.18  | N < 10 | < 10   | 87.18  | > 95    | RV   | 87.18  | N < 10 | < 10 | 96.91  |
| Foster Care                | N < 10 | < 10 | 87.18  | N < 10 | < 10  | 87.18  |        |        | 87.18  | N < 10  | < 10 | 87.18  | N < 10 | < 10 | 96.91  |
| Military                   | N < 10 | < 10 | 87.18  | N < 10 | < 10  | 87.18  | > 95   | RV     | 87.18  | > 95    | RV   | 87.18  | N < 10 | < 10 | 96.91  |
| Dependent                  |        |      |        |        |       |        |        |        |        |         |      |        |        |      |        |
| Migrant                    | N < 10 | < 10 | 87.18  | N < 10 | < 10  | 87.18  | N < 10 | < 10   | 87.18  | N < 10  | < 10 | 87.18  | N < 10 | < 10 | 96.91  |
|                            |        |      |        | AR EXT |       |        |        |        |        | UATION  |      |        |        |      |        |
| All Students               | > 95   | 353  | 90.4   | > 97   | 440   | 90.4   | > 95   | 388    | 90.4   | > 95    | 400  | 90.4   | > 95   | 369  | 97     |
| Male                       | > 95   | RV   | 90.4   | > 95   | 205   | 90.4   | > 95   | 208    | 90.4   | 94.89   | RV   | 90.4   | > 95   | RV   | 97     |
| Female                     | > 95   | RV   | 90.4   | > 95   | 235   | 90.4   | > 95   | RV     | 90.4   | > 95    | 224  | 90.4   | > 95   | RV   | 97     |
| Students with Disabilities | 92.68  | RV   | 90.4   | 93.22  | RV    | 90.4   | 94.59  | RV     | 90.4   | 94.44   | RV   | 90.4   | > 95   | RV   | 97     |
| Economically Disadvantaged | > 95   | RV   | 90.4   | > 95   | 229   | 90.4   | 93.37  | 166    | 90.4   | 94.62   | 186  | 90.4   | > 95   | RV   | 97     |
| Non-traditional            | > 95   | RV   | 90.4   | > 95   | RV    | 90.4   | > 95   | RV     | 90.4   | > 95    | RV   | 90.4   | > 95   | RV   | 97     |
| Single Parent              |        |      | 90.4   |        |       | 90.4   |        |        | 90.4   |         |      | 90.4   | N < 10 | < 10 | 97     |
| English Learner            | 94.74  | RV   | 90.4   | > 95   | RV    | 90.4   | 86.96  | RV     | 90.4   | > 95    | RV   | 90.4   | N < 10 | < 10 | 97     |
| Homeless                   | N < 10 | < 10 | 90.4   | N < 10 | < 10  | 90.4   | N < 10 | < 10   | 90.4   | N < 10  | < 10 | 90.4   | > 95   | RV   | 97     |
| Foster Care                | N < 10 | < 10 | 90.4   | N < 10 | < 10  | 90.4   | N < 10 | < 10   | 90.4   |         |      | 90.4   | N < 10 | < 10 | 97     |
| Military<br>Dependent      | N < 10 | < 10 | 90.4   | N < 10 | < 10  | 90.4   | N < 10 | < 10   | 90.4   | > 95    | RV   | 90.4   | > 95   | RV   | 97     |
| Migrant                    | N < 10 | < 10 | 90.4   | N < 10 | < 10  | 90.4   | N < 10 | < 10   | 90.4   | N < 10  | < 10 | 90.4   | N < 10 | < 10 | 97     |