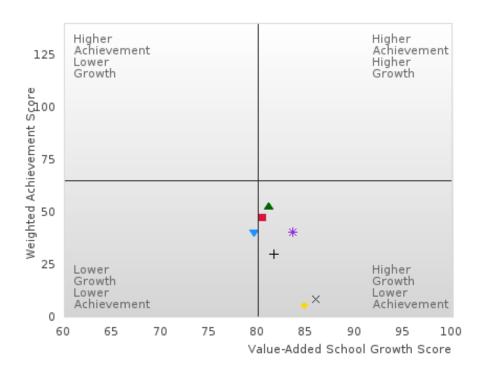

### **Table Of Contents**

| Definitions                                              | 4  |
|----------------------------------------------------------|----|
| Perkins V Performance Measure Scores                     | 6  |
| 1S: Graduation Performance Measures                      | 8  |
| By All Students                                          | 9  |
| By Race/Ethnicity                                        | 11 |
| By Special Population                                    | 14 |
| By Cluster                                               | 19 |
| 2S: Academic Performance Measures                        | 25 |
| By All Students                                          | 26 |
| By Race/Ethnicity                                        | 29 |
| By Special Population                                    | 33 |
| By Cluster                                               | 41 |
| Scatterplot of Weighted Achievement & Value-Added Growth | 50 |
| By All Students                                          | 52 |
| By Race                                                  | 55 |
| By Special Population                                    | 59 |
| By Cluster                                               | 63 |
| 3S1: Postsecondary Placement                             | 71 |
| By All Students                                          | 72 |
| By Race/Ethnicity                                        | 73 |
| By Special Population                                    | 75 |
| By Cluster                                               | 78 |
| By Type                                                  | 81 |
| 4S1: Non-traditional Program Concentration               | 83 |
| By All Students                                          | 84 |
| By Race/Ethnicity                                        | 85 |
| By Special Population                                    | 87 |
| By Cluster                                               | 90 |
| 5S1: Industry Certifications                             | 93 |