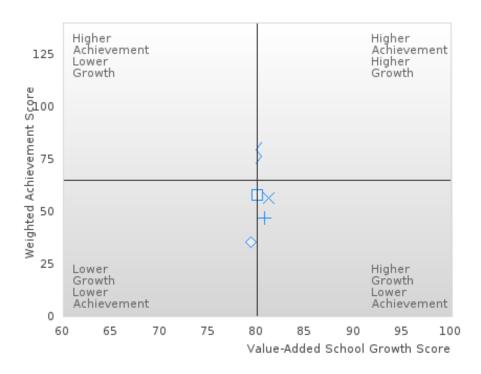

### **Table Of Contents**

| Definitions                                              | 4  |
|----------------------------------------------------------|----|
| Perkins V Performance Measure Scores                     | 6  |
| 1S: Graduation Performance Measures                      | 8  |
| By All Students                                          | 9  |
| By Race/Ethnicity                                        | 11 |
| By Special Population                                    | 14 |
| By Cluster                                               | 19 |
| 2S: Academic Performance Measures                        | 25 |
| By All Students                                          | 26 |
| By Race/Ethnicity                                        | 29 |
| By Special Population                                    | 33 |
| By Cluster                                               | 41 |
| Scatterplot of Weighted Achievement & Value-Added Growth | 50 |
| By All Students                                          | 52 |
| By Race                                                  | 55 |
| By Special Population                                    | 59 |
| By Cluster                                               | 63 |
| 3S1: Postsecondary Placement                             | 71 |
| By All Students                                          | 72 |
| By Race/Ethnicity                                        | 73 |
| By Special Population                                    | 75 |
| By Cluster                                               | 78 |
| By Type                                                  | 81 |
| 4S1: Non-traditional Program Concentration               | 83 |
| By All Students                                          | 84 |
| By Race/Ethnicity                                        | 85 |
| By Special Population                                    | 87 |
| By Cluster                                               | 90 |
| 5S1: Industry Certifications                             | 93 |