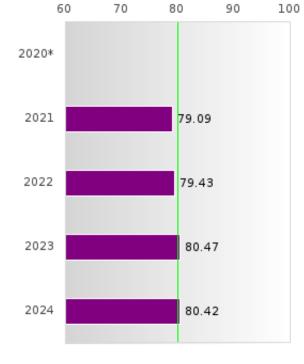

#### PERFORMANCE MEASURE SCORES FOR CONCENTRATORS ONLY

| PERFORMANCE       |       | DIS   | TRICT SCO | DRE   |       | STATE SCORE |       |       |       |       |  |
|-------------------|-------|-------|-----------|-------|-------|-------------|-------|-------|-------|-------|--|
| MEASURES          | 2020  | 2021  | 2022      | 2023  | 2024  | 2020        | 2021  | 2022  | 2023  | 2024  |  |
| 3S1: POST-PROGRAM |       | 85.62 | 79.74     | 78.69 | 82.78 |             | 81.92 | 81.38 | 82.78 | 76.72 |  |
| PLACEMENT         |       |       |           |       |       |             |       |       |       |       |  |
|                   |       |       |           |       |       |             |       |       |       |       |  |
| 4S1: NON-         | 33.79 | 27.95 | 35.00     | 36.23 | 39.77 | 31.34       | 30.03 | 43.00 | 39.14 | 38.38 |  |
| TRADITIONAL       |       |       |           |       |       |             |       |       |       |       |  |
| PROGRAM           |       |       |           |       |       |             |       |       |       |       |  |
| CONCENTRATION     |       |       |           |       |       |             |       |       |       |       |  |
| 5S1: INDUSTRY     |       | 17.46 | 29.12     | 48.10 | 42.21 |             | 14.46 | 47.36 | 55.22 | 62.03 |  |
| CERTIFICATIONS    |       |       |           |       |       |             |       |       |       |       |  |
|                   |       |       |           |       |       |             |       |       |       |       |  |