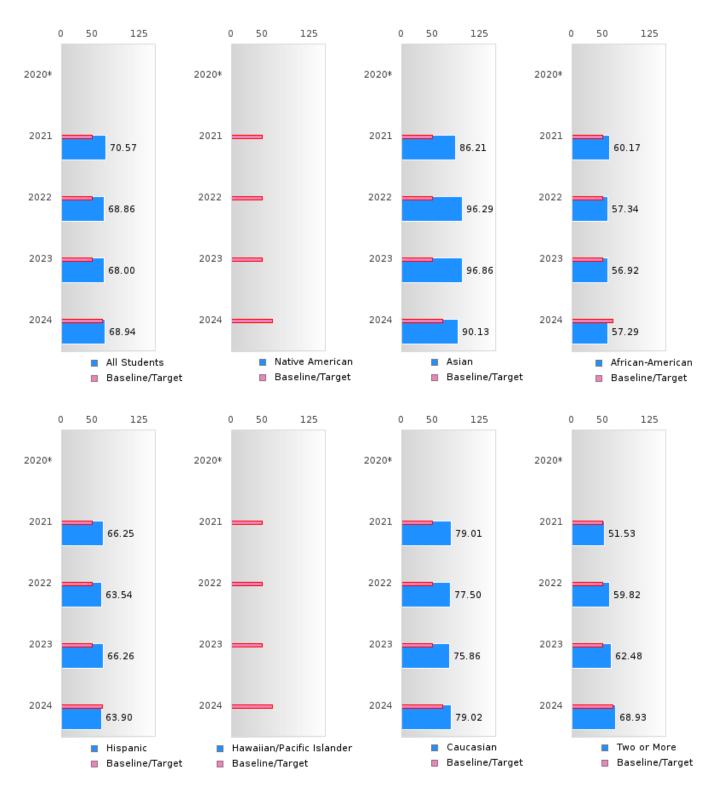

#### CONCENTRATORS' PERKINS V PERFORMANCE MEASURE SCORES

| PERFORMANCE                                                        |      | DIS   | TRICT SCO | ORE   |       |       | ST    | ATE SCO | RE    |       |
|--------------------------------------------------------------------|------|-------|-----------|-------|-------|-------|-------|---------|-------|-------|
| MEASURES                                                           | 2020 | 2021  | 2022      | 2023  | 2024  | 2020  | 2021  | 2022    | 2023  | 2024  |
| 1S1: FOUR-YEAR<br>GRADUATION RATE                                  | > 97 | 93.97 | 95.82     | > 95  | > 95  | 97.53 | 96.22 | 96.59   | 97.23 | 97.63 |
| 1S2: FIVE-YEAR EXTENDED GRADUATION RATE                            | > 95 | > 97  | > 95      | > 95  | > 95  | 97.46 | 97.99 | 96.93   | 97.07 | 97.70 |
| 2S1: ACADEMIC<br>PROFICIENCY SCORE<br>IN READING<br>LANGUAGE ARTS* |      | 70.57 | 68.86     | 68.00 | 68.94 |       | 65.7  | 65.93   | 65.92 | 66.12 |
| 2S2: ACADEMIC<br>PROFICIENCY SCORE<br>IN MATHEMATICS*              |      | 66.07 | 67.30     | 63.81 | 64.08 |       | 59.94 | 59.53   | 58.53 | 59.44 |
| 2S3: ACADEMIC<br>PROFICIENCY IN<br>SCIENCE*                        |      | 72.00 | 71.88     | 70.94 | 71.12 |       | 67.08 | 67.06   | 66.57 | 67.23 |

#### CONSORTIUM FOUR-YEAR ADJUSTED COHORT GRADUATION RATE BY RACE/ETHNICITY

CONWAY SCHOOL DISTRICT Page 11/110 Table of Contents