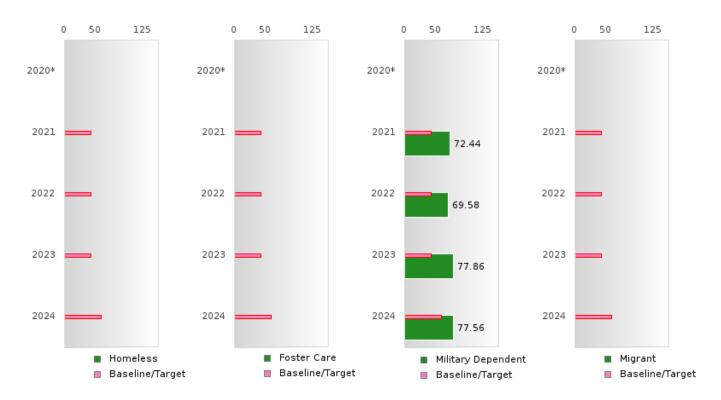

### NON-CONCENTRATORS' PERKINS V PERFORMANCE MEASURE SCORES

| PERFORMANCE                                                        |       | DIST  | TRICT SCO | DRE   |       | STATE SCORE |       |       |       |       |  |  |  |
|--------------------------------------------------------------------|-------|-------|-----------|-------|-------|-------------|-------|-------|-------|-------|--|--|--|
| MEASURES                                                           | 2020  | 2021  | 2022      | 2023  | 2024  | 2020        | 2021  | 2022  | 2023  | 2024  |  |  |  |
| 1S1: FOUR-YEAR<br>GRADUATION RATE                                  | 77.31 | 68.50 | 77.24     | 82.25 | 80.15 | 78.22       | 79.87 | 78.97 | 81.70 | 82.45 |  |  |  |
| 1S2: FIVE-YEAR<br>EXTENDED<br>GRADUATION RATE                      | 82.51 | 78.64 | 73.59     | 78.83 | 82.23 | 79.62       | 80.68 | 82.22 | 81.31 | 83.43 |  |  |  |
| 2S1: ACADEMIC<br>PROFICIENCY SCORE<br>IN READING<br>LANGUAGE ARTS* |       | 71.27 | 68.30     | 73.02 | 73.48 |             | 64.35 | 64.77 | 65.72 | 66.19 |  |  |  |
| 2S2: ACADEMIC<br>PROFICIENCY SCORE<br>IN MATHEMATICS*              |       | 66.43 | 66.87     | 64.69 | 69.02 |             | 58.66 | 58.82 | 57.95 | 61.19 |  |  |  |
| 2S3: ACADEMIC<br>PROFICIENCY IN<br>SCIENCE*                        |       | 68.70 | 66.43     | 68.84 | 69.77 |             | 63.02 | 62.93 | 62.96 | 64.22 |  |  |  |