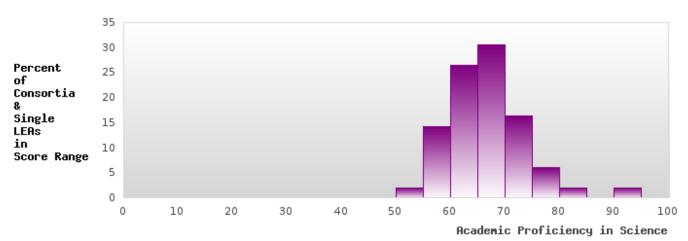

### DISTRIBUTION OF CONSORTIA AND SINGLE LEA FOUR-YEAR ADJUSTED COHORT GRADUATION RATES