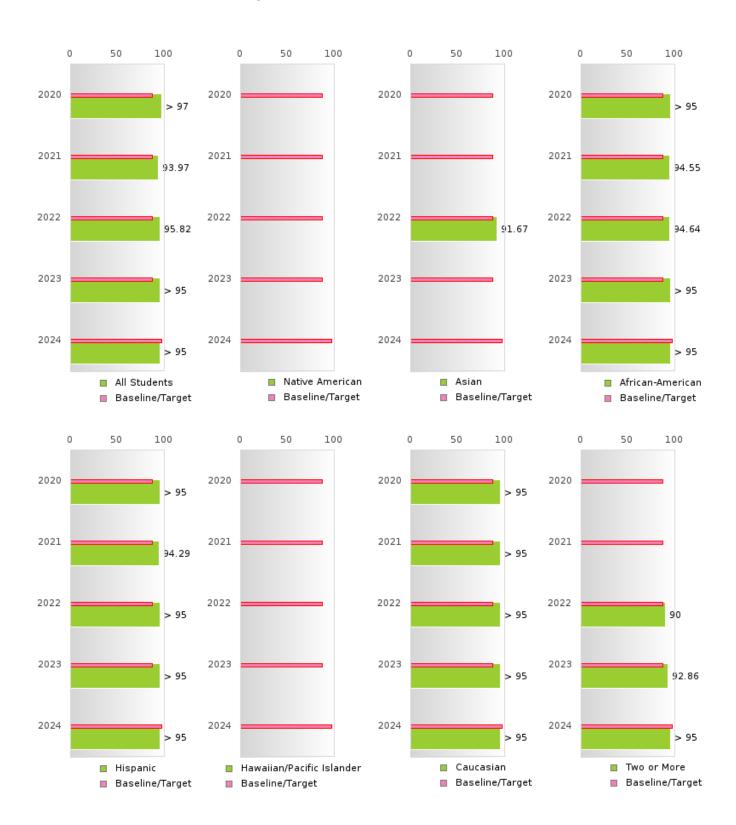

#### **GRADUATION RATE BY RACE/ETHNICITY**

|                  | 2020   |      |        | 2021   |       |        | 2022    |       |        | 2023   |      |        | 2024   |      |        |
|------------------|--------|------|--------|--------|-------|--------|---------|-------|--------|--------|------|--------|--------|------|--------|
|                  | Score  | N    | Target | Score  | N     | Target | Score   | N     | Target | Score  | N    | Target | Score  | N    | Target |
|                  |        |      | FO     | UR-YEA | R ADJ | USTED  | COHOR'  | ΓGRAI | DUATIO | N RATE | Ξ    |        |        |      |        |
| All Students     | > 97   | 446  | 87.18  | 93.97  | 398   | 87.18  | 95.82   | 407   | 87.18  | > 95   | 364  | 87.18  | > 95   | 303  | 96.91  |
| Native American  | N < 10 | < 10 | 87.18  |        |       | 87.18  | N < 10  | < 10  | 87.18  |        |      | 87.18  |        |      | 96.91  |
| Asian            | N < 10 | < 10 | 87.18  | N < 10 | < 10  | 87.18  | 91.67   | RV    | 87.18  | N < 10 | < 10 | 87.18  | N < 10 | < 10 | 96.91  |
| African-         | > 95   | RV   | 87.18  | 94.55  | RV    | 87.18  | 94.64   | RV    | 87.18  | > 95   | RV   | 87.18  | > 95   | RV   | 96.91  |
| American         |        |      |        |        |       |        |         |       |        |        |      |        |        |      |        |
| Hispanic         | > 95   | RV   | 87.18  | 94.29  | RV    | 87.18  | > 95    | RV    | 87.18  | > 95   | RV   | 87.18  | > 95   | RV   | 96.91  |
| Hawaiian/Pacific | N < 10 | < 10 | 87.18  |        |       | 87.18  |         |       | 87.18  | N < 10 | < 10 | 87.18  |        |      | 96.91  |
| Islander         |        |      |        |        |       |        |         |       |        |        |      |        |        |      |        |
| Caucasian        | > 95   | 248  | 87.18  | > 95   | 243   | 87.18  | > 95    | 225   | 87.18  | > 95   | 208  | 87.18  | > 95   | RV   | 96.91  |
| Two or More      | N < 10 | < 10 | 87.18  | N < 10 | < 10  | 87.18  | 90.00   | RV    | 87.18  | 92.86  | RV   | 87.18  | > 95   | RV   | 96.91  |
|                  |        | F    | IVE-YE | AR EXT | ENDEI | ADJU:  | STED CO | DHORT | GRADI  | JATION | RATE |        |        |      |        |
| All Students     | > 95   | 353  | 90.4   | > 97   | 440   | 90.4   | > 95    | 388   | 90.4   | > 95   | 400  | 90.4   | > 95   | 369  | 97     |
| Native American  | N < 10 | < 10 | 90.4   | N < 10 | < 10  | 90.4   |         |       | 90.4   | N < 10 | < 10 | 90.4   |        |      | 97     |
| Asian            | N < 10 | < 10 | 90.4   | N < 10 | < 10  | 90.4   | N < 10  | < 10  | 90.4   | 91.67  | RV   | 90.4   | N < 10 | < 10 | 97     |
| African-         | > 95   | RV   | 90.4   | > 95   | RV    | 90.4   | > 95    | RV    | 90.4   | > 95   | RV   | 90.4   | > 95   | RV   | 97     |
| American         |        |      |        |        |       |        |         |       |        |        |      |        |        |      |        |
| Hispanic         | > 95   | RV   | 90.4   | > 95   | RV    | 90.4   | 94.12   | RV    | 90.4   | > 95   | RV   | 90.4   | > 95   | RV   | 97     |
| Hawaiian/Pacific |        |      | 90.4   | N < 10 | < 10  | 90.4   |         |       | 90.4   |        |      | 90.4   | N < 10 | < 10 | 97     |
| Islander         |        |      |        |        |       |        |         |       |        |        |      |        |        |      |        |
| Caucasian        | > 95   | RV   | 90.4   | > 95   | 245   | 90.4   | > 95    | 240   | 90.4   | > 95   | 220  | 90.4   | > 95   | 212  | 97     |
| Two or More      | N < 10 | < 10 | 90.4   | N < 10 | < 10  | 90.4   | N < 10  | < 10  | 90.4   | > 95   | RV   | 90.4   | 92.86  | RV   | 97     |

N: Number of Expected Graduates