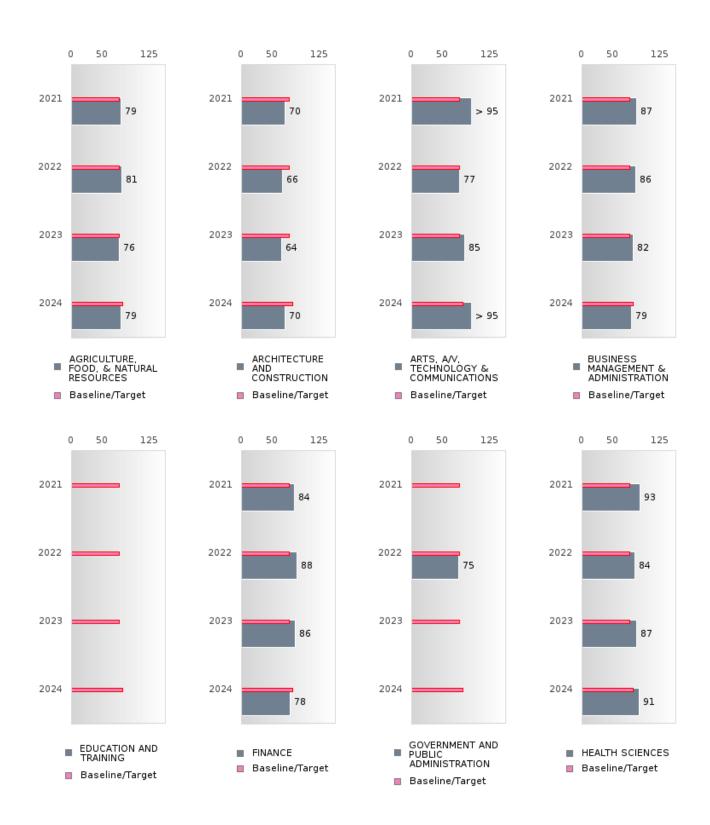

### CONSORTIUM FOUR-YEAR ADJUSTED COHORT GRADUATION RATE BY CLUSTER

CONWAY SCHOOL DISTRICT Page 19/110 Table of Contents

#### CONSORTIUM FOUR-YEAR ADJUSTED COHORT GRADUATION RATE BY CLUSTER

CONWAY SCHOOL DISTRICT Page 20/110 Table of Contents