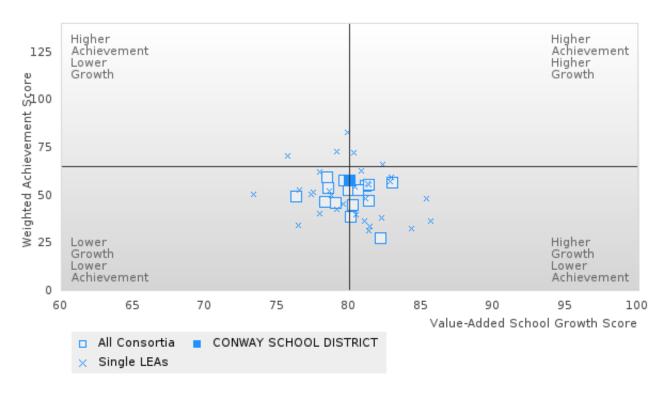

### DISTRIBUTION OF CONSORTIA AND SINGLE LEA FOUR-YEAR ADJUSTED COHORT GRADUATION RATES