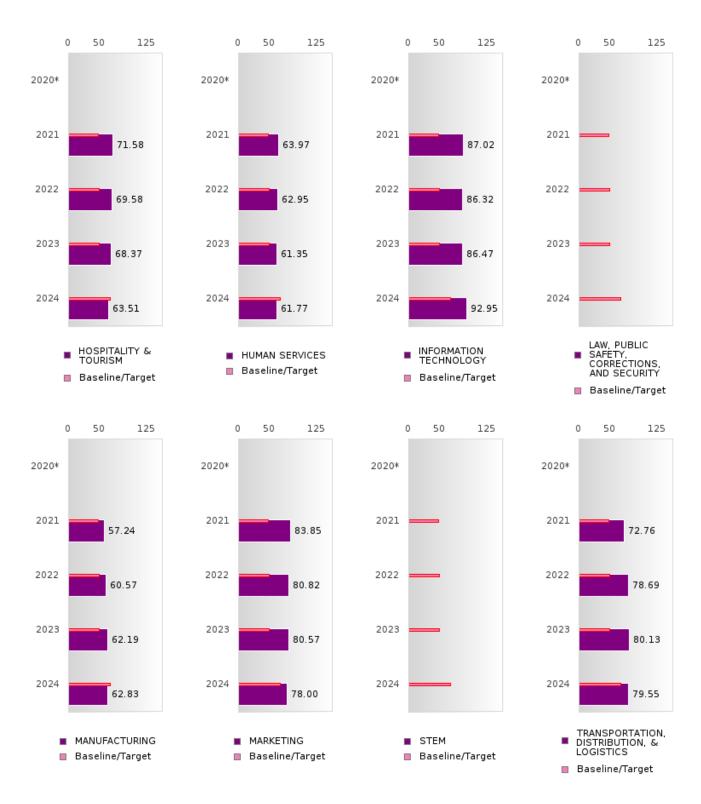

### CONSORTIUM FIVE-YEAR EXTENDED ADJUSTED COHORT GRADUATION RATE BY CLUSTER

CONWAY SCHOOL DISTRICT Page 21/110

Table of Contents

### CONSORTIUM FIVE-YEAR EXTENDED ADJUSTED COHORT GRADUATION RATE BY CLUSTER

CONWAY SCHOOL DISTRICT