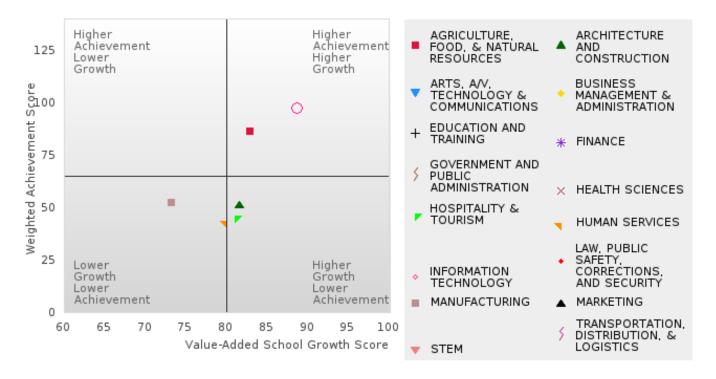

### **Table Of Contents**

| Definitions                                              | 4  |
|----------------------------------------------------------|----|
| Perkins V Performance Measure Scores                     | 6  |
| 1S: Graduation Performance Measures                      | 8  |
| By All Students                                          | 9  |
| By Race/Ethnicity                                        | 11 |
| By Special Population                                    | 14 |
| By Cluster                                               | 19 |
| 2S: Academic Performance Measures                        | 25 |
| By All Students                                          | 26 |
| By Race/Ethnicity                                        | 29 |
| By Special Population                                    | 33 |
| By Cluster                                               | 41 |
| Scatterplot of Weighted Achievement & Value-Added Growth | 50 |
| By All Students                                          | 52 |
| By Race                                                  | 55 |
| By Special Population                                    | 59 |
| By Cluster                                               | 63 |
| 3S1: Postsecondary Placement                             | 71 |
| By All Students                                          | 72 |
| By Race/Ethnicity                                        | 73 |
| By Special Population                                    | 75 |
| By Cluster                                               | 78 |
| By Type                                                  | 81 |
| 4S1: Non-traditional Program Concentration               | 83 |
| By All Students                                          | 84 |
| By Race/Ethnicity                                        | 85 |
| By Special Population                                    | 87 |
| By Cluster                                               | 90 |
| 5S1: Industry Certifications                             | 93 |