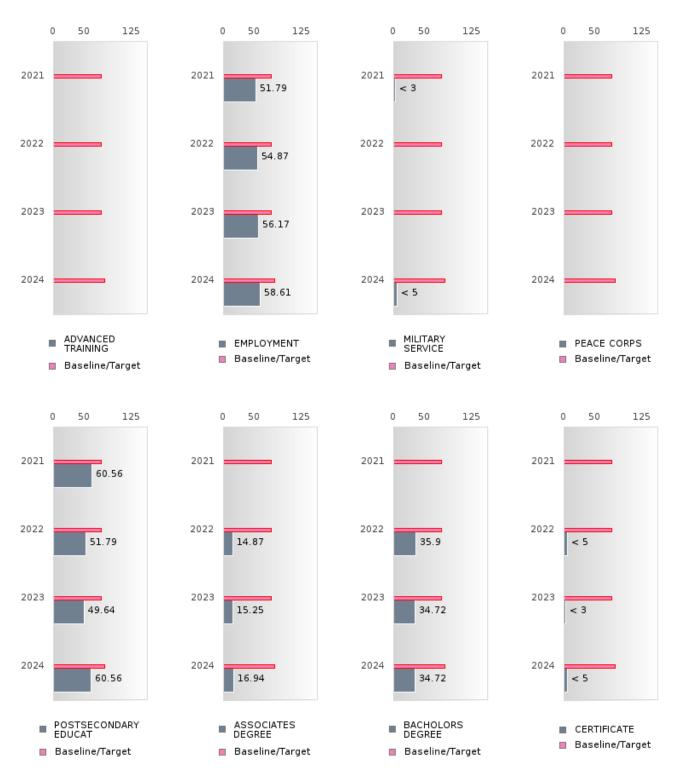

#### PERFORMANCE MEASURE SCORES FOR CONCENTRATORS ONLY

| PERFORMANCE       |       | DIS   | TRICT SCO | DRE   |       | STATE SCORE |       |       |       |       |  |
|-------------------|-------|-------|-----------|-------|-------|-------------|-------|-------|-------|-------|--|
| MEASURES          | 2020  | 2021  | 2022      | 2023  | 2024  | 2020        | 2021  | 2022  | 2023  | 2024  |  |
| 3S1: POST-PROGRAM |       | 85.62 | 79.74     | 78.69 | 82.78 |             | 81.92 | 81.38 | 82.78 | 76.72 |  |
| PLACEMENT         |       |       |           |       |       |             |       |       |       |       |  |
|                   |       |       |           |       |       |             |       |       |       |       |  |
| 4S1: NON-         | 33.79 | 27.95 | 35.00     | 36.23 | 39.77 | 31.34       | 30.03 | 43.00 | 39.14 | 38.38 |  |
| TRADITIONAL       |       |       |           |       |       |             |       |       |       |       |  |
| PROGRAM           |       |       |           |       |       |             |       |       |       |       |  |
| CONCENTRATION     |       |       |           |       |       |             |       |       |       |       |  |
| 5S1: INDUSTRY     |       | 17.46 | 29.12     | 48.10 | 42.21 |             | 14.46 | 47.36 | 55.22 | 62.03 |  |
| CERTIFICATIONS    |       |       |           |       |       |             |       |       |       |       |  |
|                   |       |       |           |       |       |             |       |       |       |       |  |