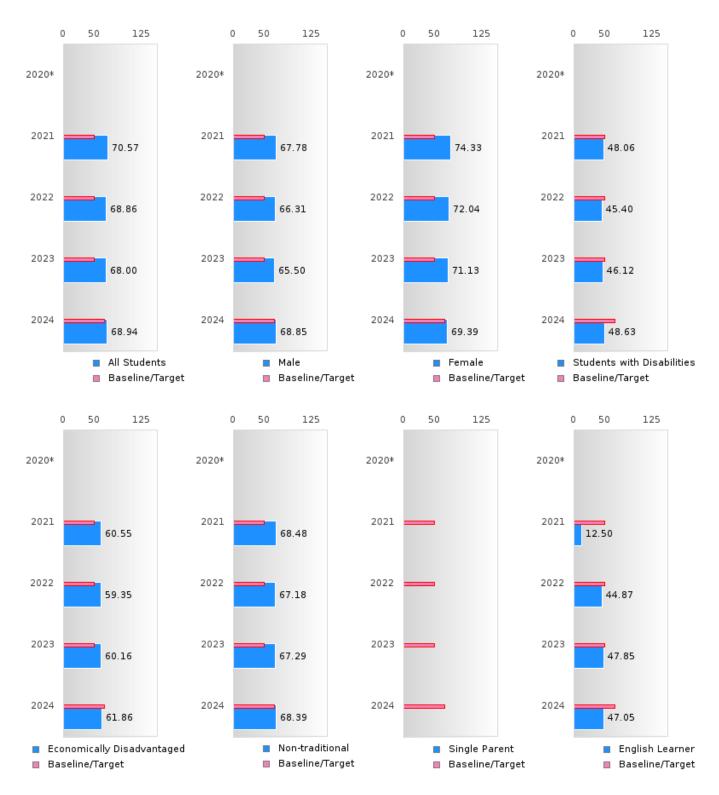

#### GRADUATION RATE BY SPECIAL POPULATION

|                            |        | 2020 |        |        | 2021  |        |        | 2022   |        |         | 2023 |        |        | 2024 |        |
|----------------------------|--------|------|--------|--------|-------|--------|--------|--------|--------|---------|------|--------|--------|------|--------|
|                            | Score  | N    | Target | Score  | N     | Target | Score  | N      | Target | Score   | N    | Target | Score  | N    | Target |
|                            |        |      | FO     | UR-YEA | R ADJ | USTED  | COHOR' | T GRAI | DUATIO | ON RATE | 3    |        |        |      |        |
| All Students               | > 97   | 446  | 87.18  | 93.97  | 398   | 87.18  | 95.82  | 407    | 87.18  | > 95    | 364  | 87.18  | > 95   | 303  | 96.91  |
| Male                       | > 95   | 208  | 87.18  | 93.02  | 215   | 87.18  | 93.92  | 181    | 87.18  | > 95    | RV   | 87.18  | > 95   | RV   | 96.91  |
| Female                     | > 95   | 238  | 87.18  | > 95   | RV    | 87.18  | > 95   | 226    | 87.18  | > 95    | RV   | 87.18  | > 95   | RV   | 96.91  |
| Students with Disabilities | 91.67  | RV   | 87.18  | 91.89  | RV    | 87.18  | 91.89  | RV     | 87.18  | > 95    | RV   | 87.18  | 92.50  | RV   | 96.91  |
| Economically Disadvantaged | > 95   | 233  | 87.18  | 88.95  | 172   | 87.18  | 93.62  | 188    | 87.18  | > 95    | RV   | 87.18  | > 95   | RV   | 96.91  |
| Non-traditional            | > 95   | RV   | 87.18  | > 95   | RV    | 87.18  | > 95   | RV     | 87.18  | > 95    | RV   | 87.18  | > 95   | RV   | 96.91  |
| Single Parent              |        |      | 87.18  |        |       | 87.18  |        |        | 87.18  | N < 10  | < 10 | 87.18  | N < 10 | < 10 | 96.91  |
| English Learner            | > 95   | RV   | 87.18  | 87.50  | RV    | 87.18  | > 95   | RV     | 87.18  | N < 10  | < 10 | 87.18  | 81.82  | RV   | 96.91  |
| Homeless                   | N < 10 | < 10 | 87.18  | N < 10 | < 10  | 87.18  | N < 10 | < 10   | 87.18  | > 95    | RV   | 87.18  | N < 10 | < 10 | 96.91  |
| Foster Care                | N < 10 | < 10 | 87.18  | N < 10 | < 10  | 87.18  |        |        | 87.18  | N < 10  | < 10 | 87.18  | N < 10 | < 10 | 96.91  |
| Military                   | N < 10 | < 10 | 87.18  | N < 10 | < 10  | 87.18  | > 95   | RV     | 87.18  | > 95    | RV   | 87.18  | N < 10 | < 10 | 96.91  |
| Dependent                  |        |      |        |        |       |        |        |        |        |         |      |        |        |      |        |
| Migrant                    | N < 10 | < 10 | 87.18  | N < 10 | < 10  | 87.18  | N < 10 | < 10   | 87.18  | N < 10  | < 10 | 87.18  | N < 10 | < 10 | 96.91  |
|                            |        |      |        | AR EXT |       |        |        |        |        | UATION  |      |        |        |      |        |
| All Students               | > 95   | 353  | 90.4   | > 97   | 440   | 90.4   | > 95   | 388    | 90.4   | > 95    | 400  | 90.4   | > 95   | 369  | 97     |
| Male                       | > 95   | RV   | 90.4   | > 95   | 205   | 90.4   | > 95   | 208    | 90.4   | 94.89   | RV   | 90.4   | > 95   | RV   | 97     |
| Female                     | > 95   | RV   | 90.4   | > 95   | 235   | 90.4   | > 95   | RV     | 90.4   | > 95    | 224  | 90.4   | > 95   | RV   | 97     |
| Students with Disabilities | 92.68  | RV   | 90.4   | 93.22  | RV    | 90.4   | 94.59  | RV     | 90.4   | 94.44   | RV   | 90.4   | > 95   | RV   | 97     |
| Economically Disadvantaged | > 95   | RV   | 90.4   | > 95   | 229   | 90.4   | 93.37  | 166    | 90.4   | 94.62   | 186  | 90.4   | > 95   | RV   | 97     |
| Non-traditional            | > 95   | RV   | 90.4   | > 95   | RV    | 90.4   | > 95   | RV     | 90.4   | > 95    | RV   | 90.4   | > 95   | RV   | 97     |
| Single Parent              |        |      | 90.4   |        |       | 90.4   |        |        | 90.4   |         |      | 90.4   | N < 10 | < 10 | 97     |
| English Learner            | 94.74  | RV   | 90.4   | > 95   | RV    | 90.4   | 86.96  | RV     | 90.4   | > 95    | RV   | 90.4   | N < 10 | < 10 | 97     |
| Homeless                   | N < 10 | < 10 | 90.4   | N < 10 | < 10  | 90.4   | N < 10 | < 10   | 90.4   | N < 10  | < 10 | 90.4   | > 95   | RV   | 97     |
| Foster Care                | N < 10 | < 10 | 90.4   | N < 10 | < 10  | 90.4   | N < 10 | < 10   | 90.4   |         |      | 90.4   | N < 10 | < 10 | 97     |
| Military<br>Dependent      | N < 10 | < 10 | 90.4   | N < 10 | < 10  | 90.4   | N < 10 | < 10   | 90.4   | > 95    | RV   | 90.4   | > 95   | RV   | 97     |
| Migrant                    | N < 10 | < 10 | 90.4   | N < 10 | < 10  | 90.4   | N < 10 | < 10   | 90.4   | N < 10  | < 10 | 90.4   | N < 10 | < 10 | 97     |