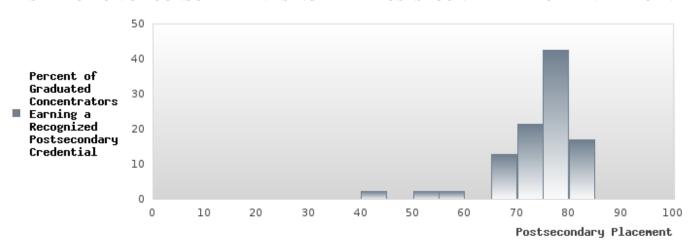

#### PERFORMANCE MEASURE SCORES FOR CONCENTRATORS ONLY

| PERFORMANCE       |       | DIS   | TRICT SCO | DRE   |       | STATE SCORE |       |       |       |       |  |
|-------------------|-------|-------|-----------|-------|-------|-------------|-------|-------|-------|-------|--|
| MEASURES          | 2020  | 2021  | 2022      | 2023  | 2024  | 2020        | 2021  | 2022  | 2023  | 2024  |  |
| 3S1: POST-PROGRAM |       | 85.62 | 79.74     | 78.69 | 82.78 |             | 81.92 | 81.38 | 82.78 | 76.72 |  |
| PLACEMENT         |       |       |           |       |       |             |       |       |       |       |  |
|                   |       |       |           |       |       |             |       |       |       |       |  |
| 4S1: NON-         | 33.79 | 27.95 | 35.00     | 36.23 | 39.77 | 31.34       | 30.03 | 43.00 | 39.14 | 38.38 |  |
| TRADITIONAL       |       |       |           |       |       |             |       |       |       |       |  |
| PROGRAM           |       |       |           |       |       |             |       |       |       |       |  |
| CONCENTRATION     |       |       |           |       |       |             |       |       |       |       |  |
| 5S1: INDUSTRY     |       | 17.46 | 29.12     | 48.10 | 42.21 |             | 14.46 | 47.36 | 55.22 | 62.03 |  |
| CERTIFICATIONS    |       |       |           |       |       |             |       |       |       |       |  |
|                   |       |       |           |       |       |             |       |       |       |       |  |