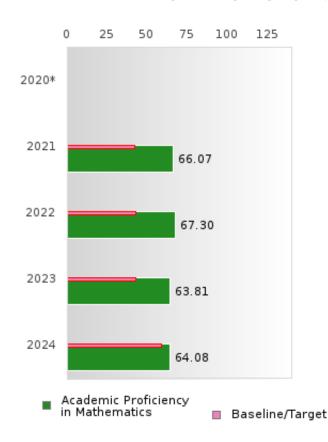

#### CONCENTRATORS' PERKINS V PERFORMANCE MEASURE SCORES

| PERFORMANCE                                                        |      | DIS   | TRICT SCO | ORE   |       |       | ST    | ATE SCO | RE    |       |
|--------------------------------------------------------------------|------|-------|-----------|-------|-------|-------|-------|---------|-------|-------|
| MEASURES                                                           | 2020 | 2021  | 2022      | 2023  | 2024  | 2020  | 2021  | 2022    | 2023  | 2024  |
| 1S1: FOUR-YEAR<br>GRADUATION RATE                                  | > 97 | 93.97 | 95.82     | > 95  | > 95  | 97.53 | 96.22 | 96.59   | 97.23 | 97.63 |
| 1S2: FIVE-YEAR EXTENDED GRADUATION RATE                            | > 95 | > 97  | > 95      | > 95  | > 95  | 97.46 | 97.99 | 96.93   | 97.07 | 97.70 |
| 2S1: ACADEMIC<br>PROFICIENCY SCORE<br>IN READING<br>LANGUAGE ARTS* |      | 70.57 | 68.86     | 68.00 | 68.94 |       | 65.7  | 65.93   | 65.92 | 66.12 |
| 2S2: ACADEMIC<br>PROFICIENCY SCORE<br>IN MATHEMATICS*              |      | 66.07 | 67.30     | 63.81 | 64.08 |       | 59.94 | 59.53   | 58.53 | 59.44 |
| 2S3: ACADEMIC<br>PROFICIENCY IN<br>SCIENCE*                        |      | 72.00 | 71.88     | 70.94 | 71.12 |       | 67.08 | 67.06   | 66.57 | 67.23 |