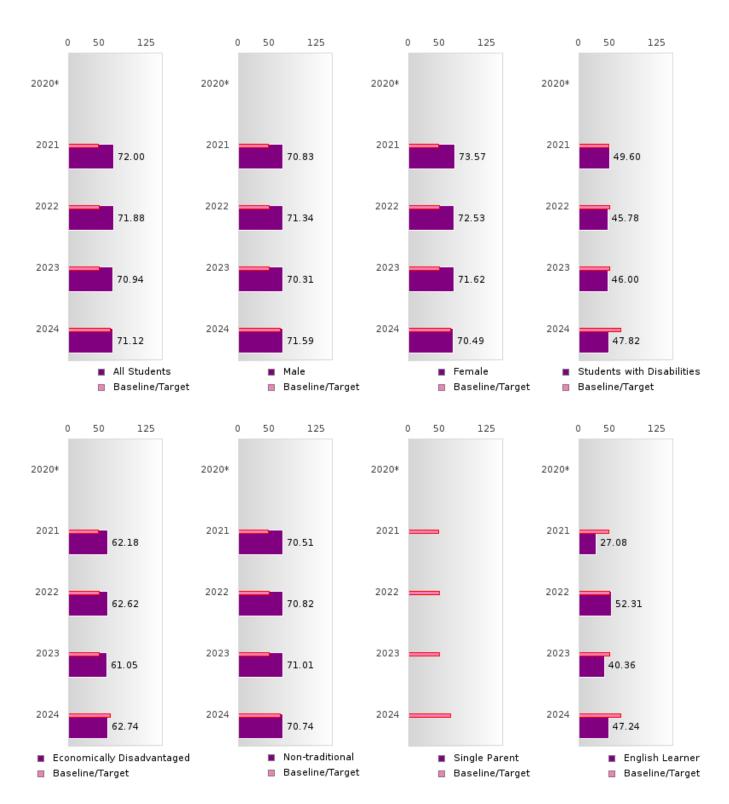

#### CONCENTRATORS' PERKINS V PERFORMANCE MEASURE SCORES

| PERFORMANCE                                                        |      | DIS   | TRICT SCO | ORE   |       |       | ST    | ATE SCO | RE    |       |
|--------------------------------------------------------------------|------|-------|-----------|-------|-------|-------|-------|---------|-------|-------|
| MEASURES                                                           | 2020 | 2021  | 2022      | 2023  | 2024  | 2020  | 2021  | 2022    | 2023  | 2024  |
| 1S1: FOUR-YEAR<br>GRADUATION RATE                                  | > 97 | 93.97 | 95.82     | > 95  | > 95  | 97.53 | 96.22 | 96.59   | 97.23 | 97.63 |
| 1S2: FIVE-YEAR EXTENDED GRADUATION RATE                            | > 95 | > 97  | > 95      | > 95  | > 95  | 97.46 | 97.99 | 96.93   | 97.07 | 97.70 |
| 2S1: ACADEMIC<br>PROFICIENCY SCORE<br>IN READING<br>LANGUAGE ARTS* |      | 70.57 | 68.86     | 68.00 | 68.94 |       | 65.7  | 65.93   | 65.92 | 66.12 |
| 2S2: ACADEMIC<br>PROFICIENCY SCORE<br>IN MATHEMATICS*              |      | 66.07 | 67.30     | 63.81 | 64.08 |       | 59.94 | 59.53   | 58.53 | 59.44 |
| 2S3: ACADEMIC<br>PROFICIENCY IN<br>SCIENCE*                        |      | 72.00 | 71.88     | 70.94 | 71.12 |       | 67.08 | 67.06   | 66.57 | 67.23 |

<sup>\*</sup>State-required academic achievement tests were waived in 2020 due to COVID19.

CONWAY SCHOOL DISTRICT Page 6/110 Table of Contents