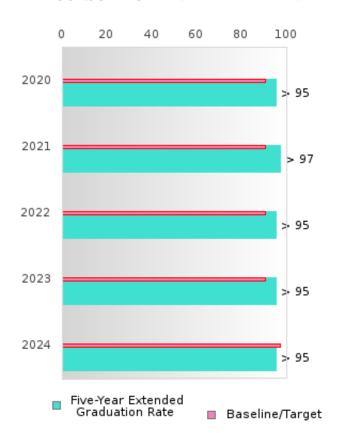

### CONSORTIUM FIVE-YEAR EXTENDED ADJUSTED COHORT GRADUATION RATE

| YEAR | SCORE | BASELINE/<br>TARGET | N   |
|------|-------|---------------------|-----|
| 2020 | > 95  | 90.4                | 353 |
| 2021 | > 97  | 90.4                | 440 |
| 2022 | > 95  | 90.4                | 388 |
| 2023 | > 95  | 90.4                | 400 |
| 2023 | > 95  | 07                  |     |
| 2024 | > 93  | 97                  | 369 |