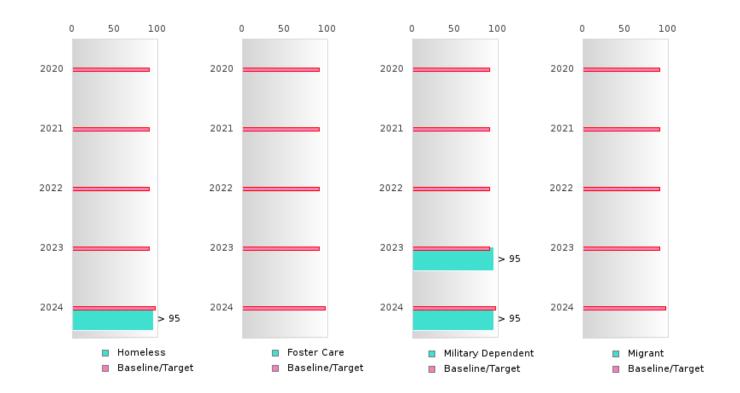

### CONSORTIUM FIVE-YEAR EXTENDED ADJUSTED COHORT GRADUATION RATE BY SPECIAL POPULATION

### CONSORTIUM FIVE-YEAR EXTENDED ADJUSTED COHORT GRADUATION RATE BY SPECIAL POPULATION

CONWAY SCHOOL DISTRICT Page 17/110 Table of Contents

#### GRADUATION RATE BY SPECIAL POPULATION

|                            |        | 2020 |        |        | 2021  |        |        | 2022   |        |         | 2023 |        |        | 2024 |        |
|----------------------------|--------|------|--------|--------|-------|--------|--------|--------|--------|---------|------|--------|--------|------|--------|
|                            | Score  | N    | Target | Score  | N     | Target | Score  | N      | Target | Score   | N    | Target | Score  | N    | Target |
|                            |        |      | FO     | UR-YEA | R ADJ | USTED  | COHOR' | T GRAI | DUATIO | ON RATE | 3    |        |        |      |        |
| All Students               | > 97   | 446  | 87.18  | 93.97  | 398   | 87.18  | 95.82  | 407    | 87.18  | > 95    | 364  | 87.18  | > 95   | 303  | 96.91  |
| Male                       | > 95   | 208  | 87.18  | 93.02  | 215   | 87.18  | 93.92  | 181    | 87.18  | > 95    | RV   | 87.18  | > 95   | RV   | 96.91  |
| Female                     | > 95   | 238  | 87.18  | > 95   | RV    | 87.18  | > 95   | 226    | 87.18  | > 95    | RV   | 87.18  | > 95   | RV   | 96.91  |
| Students with Disabilities | 91.67  | RV   | 87.18  | 91.89  | RV    | 87.18  | 91.89  | RV     | 87.18  | > 95    | RV   | 87.18  | 92.50  | RV   | 96.91  |
| Economically Disadvantaged | > 95   | 233  | 87.18  | 88.95  | 172   | 87.18  | 93.62  | 188    | 87.18  | > 95    | RV   | 87.18  | > 95   | RV   | 96.91  |
| Non-traditional            | > 95   | RV   | 87.18  | > 95   | RV    | 87.18  | > 95   | RV     | 87.18  | > 95    | RV   | 87.18  | > 95   | RV   | 96.91  |
| Single Parent              |        |      | 87.18  |        |       | 87.18  |        |        | 87.18  | N < 10  | < 10 | 87.18  | N < 10 | < 10 | 96.91  |
| English Learner            | > 95   | RV   | 87.18  | 87.50  | RV    | 87.18  | > 95   | RV     | 87.18  | N < 10  | < 10 | 87.18  | 81.82  | RV   | 96.91  |
| Homeless                   | N < 10 | < 10 | 87.18  | N < 10 | < 10  | 87.18  | N < 10 | < 10   | 87.18  | > 95    | RV   | 87.18  | N < 10 | < 10 | 96.91  |
| Foster Care                | N < 10 | < 10 | 87.18  | N < 10 | < 10  | 87.18  |        |        | 87.18  | N < 10  | < 10 | 87.18  | N < 10 | < 10 | 96.91  |
| Military                   | N < 10 | < 10 | 87.18  | N < 10 | < 10  | 87.18  | > 95   | RV     | 87.18  | > 95    | RV   | 87.18  | N < 10 | < 10 | 96.91  |
| Dependent                  |        |      |        |        |       |        |        |        |        |         |      |        |        |      |        |
| Migrant                    | N < 10 | < 10 | 87.18  | N < 10 | < 10  | 87.18  | N < 10 | < 10   | 87.18  | N < 10  | < 10 | 87.18  | N < 10 | < 10 | 96.91  |
|                            |        |      |        | AR EXT |       |        |        |        |        | UATION  |      |        |        |      |        |
| All Students               | > 95   | 353  | 90.4   | > 97   | 440   | 90.4   | > 95   | 388    | 90.4   | > 95    | 400  | 90.4   | > 95   | 369  | 97     |
| Male                       | > 95   | RV   | 90.4   | > 95   | 205   | 90.4   | > 95   | 208    | 90.4   | 94.89   | RV   | 90.4   | > 95   | RV   | 97     |
| Female                     | > 95   | RV   | 90.4   | > 95   | 235   | 90.4   | > 95   | RV     | 90.4   | > 95    | 224  | 90.4   | > 95   | RV   | 97     |
| Students with Disabilities | 92.68  | RV   | 90.4   | 93.22  | RV    | 90.4   | 94.59  | RV     | 90.4   | 94.44   | RV   | 90.4   | > 95   | RV   | 97     |
| Economically Disadvantaged | > 95   | RV   | 90.4   | > 95   | 229   | 90.4   | 93.37  | 166    | 90.4   | 94.62   | 186  | 90.4   | > 95   | RV   | 97     |
| Non-traditional            | > 95   | RV   | 90.4   | > 95   | RV    | 90.4   | > 95   | RV     | 90.4   | > 95    | RV   | 90.4   | > 95   | RV   | 97     |
| Single Parent              |        |      | 90.4   |        |       | 90.4   |        |        | 90.4   |         |      | 90.4   | N < 10 | < 10 | 97     |
| English Learner            | 94.74  | RV   | 90.4   | > 95   | RV    | 90.4   | 86.96  | RV     | 90.4   | > 95    | RV   | 90.4   | N < 10 | < 10 | 97     |
| Homeless                   | N < 10 | < 10 | 90.4   | N < 10 | < 10  | 90.4   | N < 10 | < 10   | 90.4   | N < 10  | < 10 | 90.4   | > 95   | RV   | 97     |
| Foster Care                | N < 10 | < 10 | 90.4   | N < 10 | < 10  | 90.4   | N < 10 | < 10   | 90.4   |         |      | 90.4   | N < 10 | < 10 | 97     |
| Military<br>Dependent      | N < 10 | < 10 | 90.4   | N < 10 | < 10  | 90.4   | N < 10 | < 10   | 90.4   | > 95    | RV   | 90.4   | > 95   | RV   | 97     |
| Migrant                    | N < 10 | < 10 | 90.4   | N < 10 | < 10  | 90.4   | N < 10 | < 10   | 90.4   | N < 10  | < 10 | 90.4   | N < 10 | < 10 | 97     |