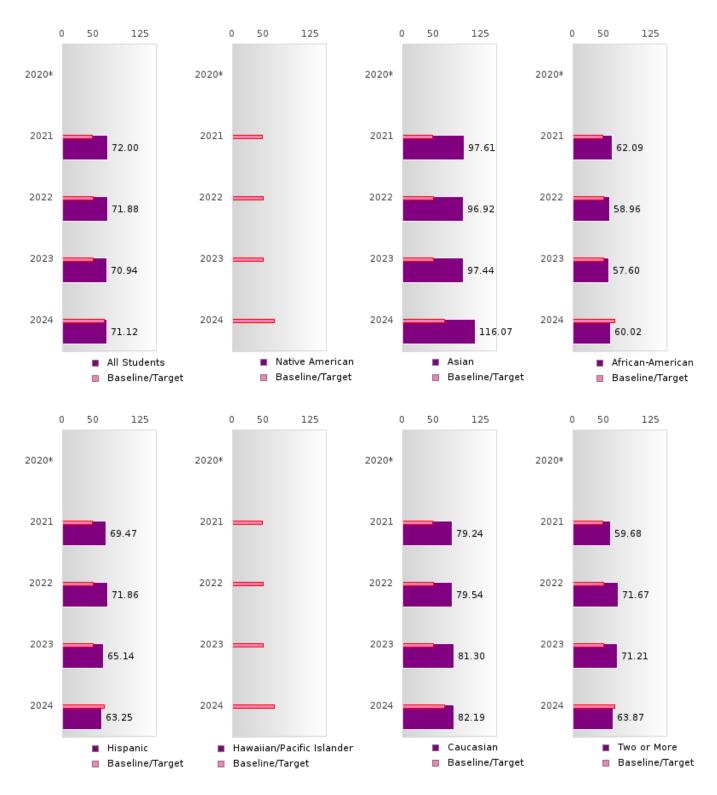

#### CONCENTRATORS' PERKINS V PERFORMANCE MEASURE SCORES

| PERFORMANCE                                                        |      | DIS   | TRICT SCO | ORE   |       |       | ST    | ATE SCO | RE    |       |
|--------------------------------------------------------------------|------|-------|-----------|-------|-------|-------|-------|---------|-------|-------|
| MEASURES                                                           | 2020 | 2021  | 2022      | 2023  | 2024  | 2020  | 2021  | 2022    | 2023  | 2024  |
| 1S1: FOUR-YEAR<br>GRADUATION RATE                                  | > 97 | 93.97 | 95.82     | > 95  | > 95  | 97.53 | 96.22 | 96.59   | 97.23 | 97.63 |
| 1S2: FIVE-YEAR EXTENDED GRADUATION RATE                            | > 95 | > 97  | > 95      | > 95  | > 95  | 97.46 | 97.99 | 96.93   | 97.07 | 97.70 |
| 2S1: ACADEMIC<br>PROFICIENCY SCORE<br>IN READING<br>LANGUAGE ARTS* |      | 70.57 | 68.86     | 68.00 | 68.94 |       | 65.7  | 65.93   | 65.92 | 66.12 |
| 2S2: ACADEMIC<br>PROFICIENCY SCORE<br>IN MATHEMATICS*              |      | 66.07 | 67.30     | 63.81 | 64.08 |       | 59.94 | 59.53   | 58.53 | 59.44 |
| 2S3: ACADEMIC<br>PROFICIENCY IN<br>SCIENCE*                        |      | 72.00 | 71.88     | 70.94 | 71.12 |       | 67.08 | 67.06   | 66.57 | 67.23 |

#### CONSORTIUM FOUR-YEAR ADJUSTED COHORT GRADUATION RATE BY RACE/ETHNICITY

CONWAY SCHOOL DISTRICT Page 11/110 Table of Contents