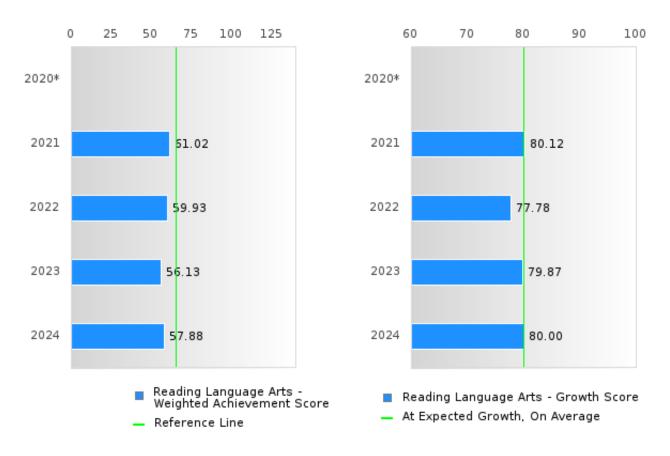

#### CONCENTRATORS' PERKINS V PERFORMANCE MEASURE SCORES

| PERFORMANCE                                                        |      | DIS   | TRICT SCO | ORE   |       |       | ST    | ATE SCO | RE    |       |
|--------------------------------------------------------------------|------|-------|-----------|-------|-------|-------|-------|---------|-------|-------|
| MEASURES                                                           | 2020 | 2021  | 2022      | 2023  | 2024  | 2020  | 2021  | 2022    | 2023  | 2024  |
| 1S1: FOUR-YEAR<br>GRADUATION RATE                                  | > 97 | 93.97 | 95.82     | > 95  | > 95  | 97.53 | 96.22 | 96.59   | 97.23 | 97.63 |
| 1S2: FIVE-YEAR EXTENDED GRADUATION RATE                            | > 95 | > 97  | > 95      | > 95  | > 95  | 97.46 | 97.99 | 96.93   | 97.07 | 97.70 |
| 2S1: ACADEMIC<br>PROFICIENCY SCORE<br>IN READING<br>LANGUAGE ARTS* |      | 70.57 | 68.86     | 68.00 | 68.94 |       | 65.7  | 65.93   | 65.92 | 66.12 |
| 2S2: ACADEMIC<br>PROFICIENCY SCORE<br>IN MATHEMATICS*              |      | 66.07 | 67.30     | 63.81 | 64.08 |       | 59.94 | 59.53   | 58.53 | 59.44 |
| 2S3: ACADEMIC<br>PROFICIENCY IN<br>SCIENCE*                        |      | 72.00 | 71.88     | 70.94 | 71.12 |       | 67.08 | 67.06   | 66.57 | 67.23 |

### NON-CONCENTRATORS' PERKINS V PERFORMANCE MEASURE SCORES

| PERFORMANCE                                                        |       | DIST  | TRICT SCO | DRE   |       | STATE SCORE |       |       |       |       |  |  |  |
|--------------------------------------------------------------------|-------|-------|-----------|-------|-------|-------------|-------|-------|-------|-------|--|--|--|
| MEASURES                                                           | 2020  | 2021  | 2022      | 2023  | 2024  | 2020        | 2021  | 2022  | 2023  | 2024  |  |  |  |
| 1S1: FOUR-YEAR<br>GRADUATION RATE                                  | 77.31 | 68.50 | 77.24     | 82.25 | 80.15 | 78.22       | 79.87 | 78.97 | 81.70 | 82.45 |  |  |  |
| 1S2: FIVE-YEAR<br>EXTENDED<br>GRADUATION RATE                      | 82.51 | 78.64 | 73.59     | 78.83 | 82.23 | 79.62       | 80.68 | 82.22 | 81.31 | 83.43 |  |  |  |
| 2S1: ACADEMIC<br>PROFICIENCY SCORE<br>IN READING<br>LANGUAGE ARTS* |       | 71.27 | 68.30     | 73.02 | 73.48 |             | 64.35 | 64.77 | 65.72 | 66.19 |  |  |  |
| 2S2: ACADEMIC<br>PROFICIENCY SCORE<br>IN MATHEMATICS*              |       | 66.43 | 66.87     | 64.69 | 69.02 |             | 58.66 | 58.82 | 57.95 | 61.19 |  |  |  |
| 2S3: ACADEMIC<br>PROFICIENCY IN<br>SCIENCE*                        |       | 68.70 | 66.43     | 68.84 | 69.77 |             | 63.02 | 62.93 | 62.96 | 64.22 |  |  |  |