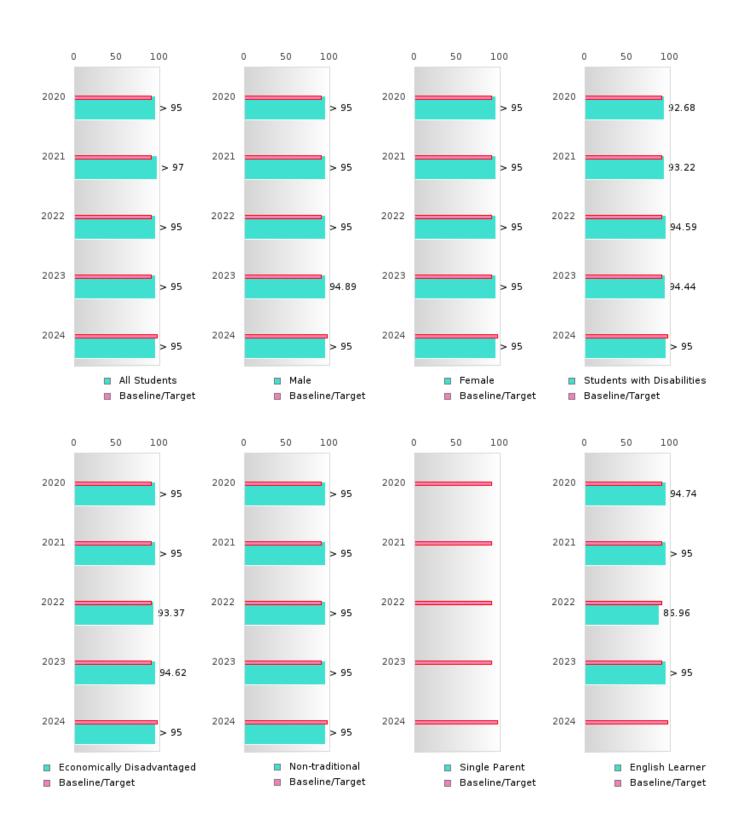

#### GRADUATION RATE BY SPECIAL POPULATION

|                            |        | 2020 |        |        | 2021  |        |        | 2022   |        |         | 2023 |        |        | 2024 |        |
|----------------------------|--------|------|--------|--------|-------|--------|--------|--------|--------|---------|------|--------|--------|------|--------|
|                            | Score  | N    | Target | Score  | N     | Target | Score  | N      | Target | Score   | N    | Target | Score  | N    | Target |
|                            |        |      | FO     | UR-YEA | R ADJ | USTED  | COHOR' | T GRAI | DUATIO | ON RATE | 3    |        |        |      |        |
| All Students               | > 97   | 446  | 87.18  | 93.97  | 398   | 87.18  | 95.82  | 407    | 87.18  | > 95    | 364  | 87.18  | > 95   | 303  | 96.91  |
| Male                       | > 95   | 208  | 87.18  | 93.02  | 215   | 87.18  | 93.92  | 181    | 87.18  | > 95    | RV   | 87.18  | > 95   | RV   | 96.91  |
| Female                     | > 95   | 238  | 87.18  | > 95   | RV    | 87.18  | > 95   | 226    | 87.18  | > 95    | RV   | 87.18  | > 95   | RV   | 96.91  |
| Students with Disabilities | 91.67  | RV   | 87.18  | 91.89  | RV    | 87.18  | 91.89  | RV     | 87.18  | > 95    | RV   | 87.18  | 92.50  | RV   | 96.91  |
| Economically Disadvantaged | > 95   | 233  | 87.18  | 88.95  | 172   | 87.18  | 93.62  | 188    | 87.18  | > 95    | RV   | 87.18  | > 95   | RV   | 96.91  |
| Non-traditional            | > 95   | RV   | 87.18  | > 95   | RV    | 87.18  | > 95   | RV     | 87.18  | > 95    | RV   | 87.18  | > 95   | RV   | 96.91  |
| Single Parent              |        |      | 87.18  |        |       | 87.18  |        |        | 87.18  | N < 10  | < 10 | 87.18  | N < 10 | < 10 | 96.91  |
| English Learner            | > 95   | RV   | 87.18  | 87.50  | RV    | 87.18  | > 95   | RV     | 87.18  | N < 10  | < 10 | 87.18  | 81.82  | RV   | 96.91  |
| Homeless                   | N < 10 | < 10 | 87.18  | N < 10 | < 10  | 87.18  | N < 10 | < 10   | 87.18  | > 95    | RV   | 87.18  | N < 10 | < 10 | 96.91  |
| Foster Care                | N < 10 | < 10 | 87.18  | N < 10 | < 10  | 87.18  |        |        | 87.18  | N < 10  | < 10 | 87.18  | N < 10 | < 10 | 96.91  |
| Military                   | N < 10 | < 10 | 87.18  | N < 10 | < 10  | 87.18  | > 95   | RV     | 87.18  | > 95    | RV   | 87.18  | N < 10 | < 10 | 96.91  |
| Dependent                  |        |      |        |        |       |        |        |        |        |         |      |        |        |      |        |
| Migrant                    | N < 10 | < 10 | 87.18  | N < 10 | < 10  | 87.18  | N < 10 | < 10   | 87.18  | N < 10  | < 10 | 87.18  | N < 10 | < 10 | 96.91  |
|                            |        |      |        | AR EXT |       |        |        |        |        | UATION  |      |        |        |      |        |
| All Students               | > 95   | 353  | 90.4   | > 97   | 440   | 90.4   | > 95   | 388    | 90.4   | > 95    | 400  | 90.4   | > 95   | 369  | 97     |
| Male                       | > 95   | RV   | 90.4   | > 95   | 205   | 90.4   | > 95   | 208    | 90.4   | 94.89   | RV   | 90.4   | > 95   | RV   | 97     |
| Female                     | > 95   | RV   | 90.4   | > 95   | 235   | 90.4   | > 95   | RV     | 90.4   | > 95    | 224  | 90.4   | > 95   | RV   | 97     |
| Students with Disabilities | 92.68  | RV   | 90.4   | 93.22  | RV    | 90.4   | 94.59  | RV     | 90.4   | 94.44   | RV   | 90.4   | > 95   | RV   | 97     |
| Economically Disadvantaged | > 95   | RV   | 90.4   | > 95   | 229   | 90.4   | 93.37  | 166    | 90.4   | 94.62   | 186  | 90.4   | > 95   | RV   | 97     |
| Non-traditional            | > 95   | RV   | 90.4   | > 95   | RV    | 90.4   | > 95   | RV     | 90.4   | > 95    | RV   | 90.4   | > 95   | RV   | 97     |
| Single Parent              |        |      | 90.4   |        |       | 90.4   |        |        | 90.4   |         |      | 90.4   | N < 10 | < 10 | 97     |
| English Learner            | 94.74  | RV   | 90.4   | > 95   | RV    | 90.4   | 86.96  | RV     | 90.4   | > 95    | RV   | 90.4   | N < 10 | < 10 | 97     |
| Homeless                   | N < 10 | < 10 | 90.4   | N < 10 | < 10  | 90.4   | N < 10 | < 10   | 90.4   | N < 10  | < 10 | 90.4   | > 95   | RV   | 97     |
| Foster Care                | N < 10 | < 10 | 90.4   | N < 10 | < 10  | 90.4   | N < 10 | < 10   | 90.4   |         |      | 90.4   | N < 10 | < 10 | 97     |
| Military<br>Dependent      | N < 10 | < 10 | 90.4   | N < 10 | < 10  | 90.4   | N < 10 | < 10   | 90.4   | > 95    | RV   | 90.4   | > 95   | RV   | 97     |
| Migrant                    | N < 10 | < 10 | 90.4   | N < 10 | < 10  | 90.4   | N < 10 | < 10   | 90.4   | N < 10  | < 10 | 90.4   | N < 10 | < 10 | 97     |