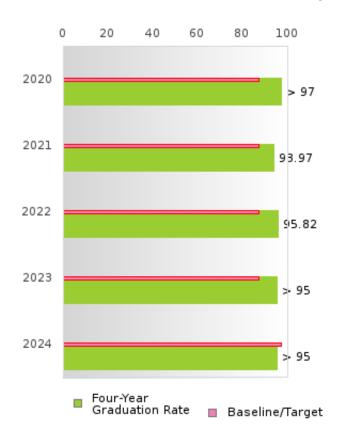

#### CONSORTIUM FOUR-YEAR ADJUSTED COHORT GRADUATION RATE

| YEAR | SCORE | BASELINE/<br>TARGET | N   |
|------|-------|---------------------|-----|
| 2020 | > 97  | 87.18               | 446 |
| 2021 | 93.97 | 87.18               | 398 |
| 2022 | 95.82 | 87.18               | 407 |
| 2023 | > 95  | 87.18               | 364 |
| 2024 | > 95  | 96.91               | 303 |