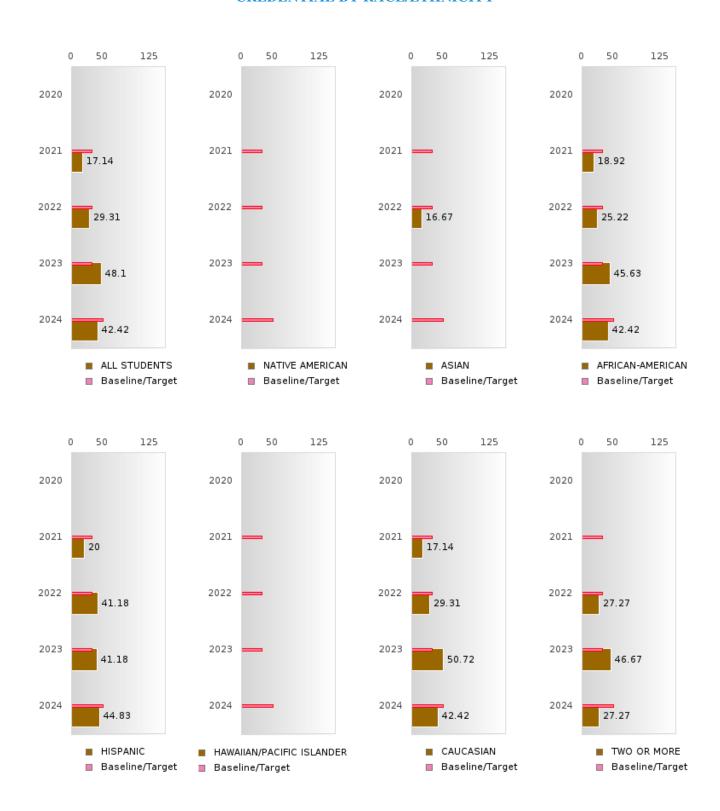

#### PERFORMANCE MEASURE SCORES FOR CONCENTRATORS ONLY

| PERFORMANCE       |       | DIS   | TRICT SCO | DRE   |       | STATE SCORE |       |       |       |       |  |
|-------------------|-------|-------|-----------|-------|-------|-------------|-------|-------|-------|-------|--|
| MEASURES          | 2020  | 2021  | 2022      | 2023  | 2024  | 2020        | 2021  | 2022  | 2023  | 2024  |  |
| 3S1: POST-PROGRAM |       | 85.62 | 79.74     | 78.69 | 82.78 |             | 81.92 | 81.38 | 82.78 | 76.72 |  |
| PLACEMENT         |       |       |           |       |       |             |       |       |       |       |  |
|                   |       |       |           |       |       |             |       |       |       |       |  |
| 4S1: NON-         | 33.79 | 27.95 | 35.00     | 36.23 | 39.77 | 31.34       | 30.03 | 43.00 | 39.14 | 38.38 |  |
| TRADITIONAL       |       |       |           |       |       |             |       |       |       |       |  |
| PROGRAM           |       |       |           |       |       |             |       |       |       |       |  |
| CONCENTRATION     |       |       |           |       |       |             |       |       |       |       |  |
| 5S1: INDUSTRY     |       | 17.46 | 29.12     | 48.10 | 42.21 |             | 14.46 | 47.36 | 55.22 | 62.03 |  |
| CERTIFICATIONS    |       |       |           |       |       |             |       |       |       |       |  |
|                   |       |       |           |       |       |             |       |       |       |       |  |

#### CONSORTIUM FOUR-YEAR ADJUSTED COHORT GRADUATION RATE BY RACE/ETHNICITY

CONWAY SCHOOL DISTRICT Page 11/110 Table of Contents