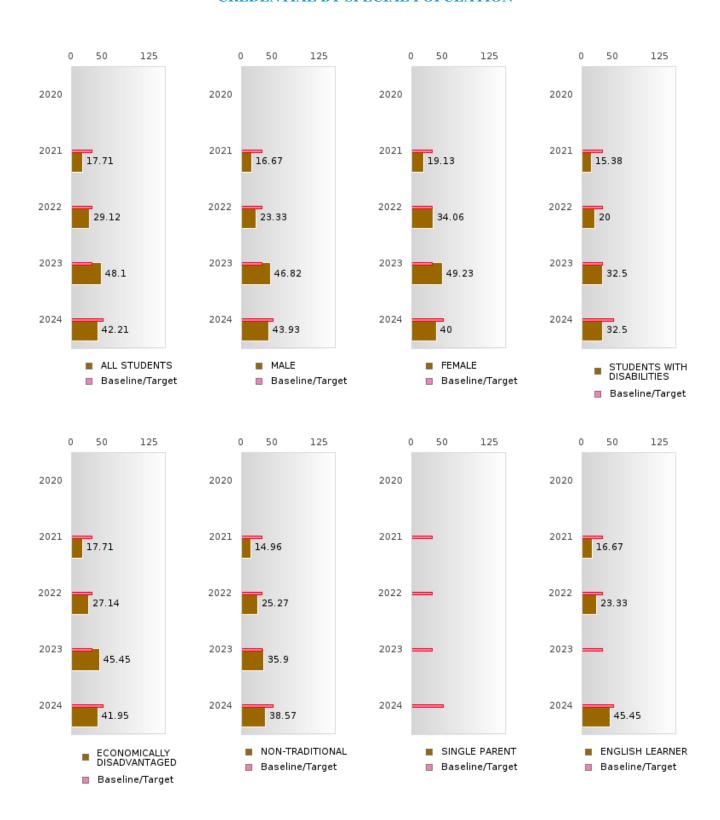

#### PERFORMANCE MEASURE SCORES FOR CONCENTRATORS ONLY

| PERFORMANCE       |       | DIS   | TRICT SCO | DRE   |       | STATE SCORE |       |       |       |       |  |
|-------------------|-------|-------|-----------|-------|-------|-------------|-------|-------|-------|-------|--|
| MEASURES          | 2020  | 2021  | 2022      | 2023  | 2024  | 2020        | 2021  | 2022  | 2023  | 2024  |  |
| 3S1: POST-PROGRAM |       | 85.62 | 79.74     | 78.69 | 82.78 |             | 81.92 | 81.38 | 82.78 | 76.72 |  |
| PLACEMENT         |       |       |           |       |       |             |       |       |       |       |  |
|                   |       |       |           |       |       |             |       |       |       |       |  |
| 4S1: NON-         | 33.79 | 27.95 | 35.00     | 36.23 | 39.77 | 31.34       | 30.03 | 43.00 | 39.14 | 38.38 |  |
| TRADITIONAL       |       |       |           |       |       |             |       |       |       |       |  |
| PROGRAM           |       |       |           |       |       |             |       |       |       |       |  |
| CONCENTRATION     |       |       |           |       |       |             |       |       |       |       |  |
| 5S1: INDUSTRY     |       | 17.46 | 29.12     | 48.10 | 42.21 |             | 14.46 | 47.36 | 55.22 | 62.03 |  |
| CERTIFICATIONS    |       |       |           |       |       |             |       |       |       |       |  |
|                   |       |       |           |       |       |             |       |       |       |       |  |

#### GRADUATION RATE BY SPECIAL POPULATION

|                            |        | 2020 |        |        | 2021  |        |        | 2022   |        |         | 2023 |        |        | 2024 |        |
|----------------------------|--------|------|--------|--------|-------|--------|--------|--------|--------|---------|------|--------|--------|------|--------|
|                            | Score  | N    | Target | Score  | N     | Target | Score  | N      | Target | Score   | N    | Target | Score  | N    | Target |
|                            |        |      | FO     | UR-YEA | R ADJ | USTED  | COHOR' | T GRAI | DUATIO | ON RATE | 3    |        |        |      |        |
| All Students               | > 97   | 446  | 87.18  | 93.97  | 398   | 87.18  | 95.82  | 407    | 87.18  | > 95    | 364  | 87.18  | > 95   | 303  | 96.91  |
| Male                       | > 95   | 208  | 87.18  | 93.02  | 215   | 87.18  | 93.92  | 181    | 87.18  | > 95    | RV   | 87.18  | > 95   | RV   | 96.91  |
| Female                     | > 95   | 238  | 87.18  | > 95   | RV    | 87.18  | > 95   | 226    | 87.18  | > 95    | RV   | 87.18  | > 95   | RV   | 96.91  |
| Students with Disabilities | 91.67  | RV   | 87.18  | 91.89  | RV    | 87.18  | 91.89  | RV     | 87.18  | > 95    | RV   | 87.18  | 92.50  | RV   | 96.91  |
| Economically Disadvantaged | > 95   | 233  | 87.18  | 88.95  | 172   | 87.18  | 93.62  | 188    | 87.18  | > 95    | RV   | 87.18  | > 95   | RV   | 96.91  |
| Non-traditional            | > 95   | RV   | 87.18  | > 95   | RV    | 87.18  | > 95   | RV     | 87.18  | > 95    | RV   | 87.18  | > 95   | RV   | 96.91  |
| Single Parent              |        |      | 87.18  |        |       | 87.18  |        |        | 87.18  | N < 10  | < 10 | 87.18  | N < 10 | < 10 | 96.91  |
| English Learner            | > 95   | RV   | 87.18  | 87.50  | RV    | 87.18  | > 95   | RV     | 87.18  | N < 10  | < 10 | 87.18  | 81.82  | RV   | 96.91  |
| Homeless                   | N < 10 | < 10 | 87.18  | N < 10 | < 10  | 87.18  | N < 10 | < 10   | 87.18  | > 95    | RV   | 87.18  | N < 10 | < 10 | 96.91  |
| Foster Care                | N < 10 | < 10 | 87.18  | N < 10 | < 10  | 87.18  |        |        | 87.18  | N < 10  | < 10 | 87.18  | N < 10 | < 10 | 96.91  |
| Military                   | N < 10 | < 10 | 87.18  | N < 10 | < 10  | 87.18  | > 95   | RV     | 87.18  | > 95    | RV   | 87.18  | N < 10 | < 10 | 96.91  |
| Dependent                  |        |      |        |        |       |        |        |        |        |         |      |        |        |      |        |
| Migrant                    | N < 10 | < 10 | 87.18  | N < 10 | < 10  | 87.18  | N < 10 | < 10   | 87.18  | N < 10  | < 10 | 87.18  | N < 10 | < 10 | 96.91  |
|                            |        |      |        | AR EXT |       |        |        |        |        | UATION  |      |        |        |      |        |
| All Students               | > 95   | 353  | 90.4   | > 97   | 440   | 90.4   | > 95   | 388    | 90.4   | > 95    | 400  | 90.4   | > 95   | 369  | 97     |
| Male                       | > 95   | RV   | 90.4   | > 95   | 205   | 90.4   | > 95   | 208    | 90.4   | 94.89   | RV   | 90.4   | > 95   | RV   | 97     |
| Female                     | > 95   | RV   | 90.4   | > 95   | 235   | 90.4   | > 95   | RV     | 90.4   | > 95    | 224  | 90.4   | > 95   | RV   | 97     |
| Students with Disabilities | 92.68  | RV   | 90.4   | 93.22  | RV    | 90.4   | 94.59  | RV     | 90.4   | 94.44   | RV   | 90.4   | > 95   | RV   | 97     |
| Economically Disadvantaged | > 95   | RV   | 90.4   | > 95   | 229   | 90.4   | 93.37  | 166    | 90.4   | 94.62   | 186  | 90.4   | > 95   | RV   | 97     |
| Non-traditional            | > 95   | RV   | 90.4   | > 95   | RV    | 90.4   | > 95   | RV     | 90.4   | > 95    | RV   | 90.4   | > 95   | RV   | 97     |
| Single Parent              |        |      | 90.4   |        |       | 90.4   |        |        | 90.4   |         |      | 90.4   | N < 10 | < 10 | 97     |
| English Learner            | 94.74  | RV   | 90.4   | > 95   | RV    | 90.4   | 86.96  | RV     | 90.4   | > 95    | RV   | 90.4   | N < 10 | < 10 | 97     |
| Homeless                   | N < 10 | < 10 | 90.4   | N < 10 | < 10  | 90.4   | N < 10 | < 10   | 90.4   | N < 10  | < 10 | 90.4   | > 95   | RV   | 97     |
| Foster Care                | N < 10 | < 10 | 90.4   | N < 10 | < 10  | 90.4   | N < 10 | < 10   | 90.4   |         |      | 90.4   | N < 10 | < 10 | 97     |
| Military<br>Dependent      | N < 10 | < 10 | 90.4   | N < 10 | < 10  | 90.4   | N < 10 | < 10   | 90.4   | > 95    | RV   | 90.4   | > 95   | RV   | 97     |
| Migrant                    | N < 10 | < 10 | 90.4   | N < 10 | < 10  | 90.4   | N < 10 | < 10   | 90.4   | N < 10  | < 10 | 90.4   | N < 10 | < 10 | 97     |