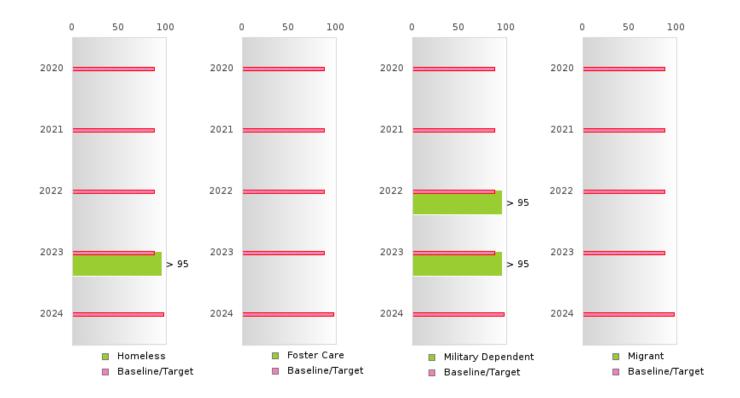

### CONSORTIUM FOUR-YEAR ADJUSTED COHORT GRADUATION RATE BY SPECIAL POPULATION

### CONSORTIUM FOUR-YEAR ADJUSTED COHORT GRADUATION RATE BY SPECIAL POPULATION

CONWAY SCHOOL DISTRICT Page 15/110 Table of Contents

#### GRADUATION RATE BY SPECIAL POPULATION

|                            |        | 2020 |        |        | 2021  |        |        | 2022   |        |         | 2023 |        |        | 2024 |        |
|----------------------------|--------|------|--------|--------|-------|--------|--------|--------|--------|---------|------|--------|--------|------|--------|
|                            | Score  | N    | Target | Score  | N     | Target | Score  | N      | Target | Score   | N    | Target | Score  | N    | Target |
|                            |        |      | FO     | UR-YEA | R ADJ | USTED  | COHOR' | T GRAI | DUATIO | ON RATE | 3    |        |        |      |        |
| All Students               | > 97   | 446  | 87.18  | 93.97  | 398   | 87.18  | 95.82  | 407    | 87.18  | > 95    | 364  | 87.18  | > 95   | 303  | 96.91  |
| Male                       | > 95   | 208  | 87.18  | 93.02  | 215   | 87.18  | 93.92  | 181    | 87.18  | > 95    | RV   | 87.18  | > 95   | RV   | 96.91  |
| Female                     | > 95   | 238  | 87.18  | > 95   | RV    | 87.18  | > 95   | 226    | 87.18  | > 95    | RV   | 87.18  | > 95   | RV   | 96.91  |
| Students with Disabilities | 91.67  | RV   | 87.18  | 91.89  | RV    | 87.18  | 91.89  | RV     | 87.18  | > 95    | RV   | 87.18  | 92.50  | RV   | 96.91  |
| Economically Disadvantaged | > 95   | 233  | 87.18  | 88.95  | 172   | 87.18  | 93.62  | 188    | 87.18  | > 95    | RV   | 87.18  | > 95   | RV   | 96.91  |
| Non-traditional            | > 95   | RV   | 87.18  | > 95   | RV    | 87.18  | > 95   | RV     | 87.18  | > 95    | RV   | 87.18  | > 95   | RV   | 96.91  |
| Single Parent              |        |      | 87.18  |        |       | 87.18  |        |        | 87.18  | N < 10  | < 10 | 87.18  | N < 10 | < 10 | 96.91  |
| English Learner            | > 95   | RV   | 87.18  | 87.50  | RV    | 87.18  | > 95   | RV     | 87.18  | N < 10  | < 10 | 87.18  | 81.82  | RV   | 96.91  |
| Homeless                   | N < 10 | < 10 | 87.18  | N < 10 | < 10  | 87.18  | N < 10 | < 10   | 87.18  | > 95    | RV   | 87.18  | N < 10 | < 10 | 96.91  |
| Foster Care                | N < 10 | < 10 | 87.18  | N < 10 | < 10  | 87.18  |        |        | 87.18  | N < 10  | < 10 | 87.18  | N < 10 | < 10 | 96.91  |
| Military                   | N < 10 | < 10 | 87.18  | N < 10 | < 10  | 87.18  | > 95   | RV     | 87.18  | > 95    | RV   | 87.18  | N < 10 | < 10 | 96.91  |
| Dependent                  |        |      |        |        |       |        |        |        |        |         |      |        |        |      |        |
| Migrant                    | N < 10 | < 10 | 87.18  | N < 10 | < 10  | 87.18  | N < 10 | < 10   | 87.18  | N < 10  | < 10 | 87.18  | N < 10 | < 10 | 96.91  |
|                            |        |      |        | AR EXT |       |        |        |        |        | UATION  |      |        |        |      |        |
| All Students               | > 95   | 353  | 90.4   | > 97   | 440   | 90.4   | > 95   | 388    | 90.4   | > 95    | 400  | 90.4   | > 95   | 369  | 97     |
| Male                       | > 95   | RV   | 90.4   | > 95   | 205   | 90.4   | > 95   | 208    | 90.4   | 94.89   | RV   | 90.4   | > 95   | RV   | 97     |
| Female                     | > 95   | RV   | 90.4   | > 95   | 235   | 90.4   | > 95   | RV     | 90.4   | > 95    | 224  | 90.4   | > 95   | RV   | 97     |
| Students with Disabilities | 92.68  | RV   | 90.4   | 93.22  | RV    | 90.4   | 94.59  | RV     | 90.4   | 94.44   | RV   | 90.4   | > 95   | RV   | 97     |
| Economically Disadvantaged | > 95   | RV   | 90.4   | > 95   | 229   | 90.4   | 93.37  | 166    | 90.4   | 94.62   | 186  | 90.4   | > 95   | RV   | 97     |
| Non-traditional            | > 95   | RV   | 90.4   | > 95   | RV    | 90.4   | > 95   | RV     | 90.4   | > 95    | RV   | 90.4   | > 95   | RV   | 97     |
| Single Parent              |        |      | 90.4   |        |       | 90.4   |        |        | 90.4   |         |      | 90.4   | N < 10 | < 10 | 97     |
| English Learner            | 94.74  | RV   | 90.4   | > 95   | RV    | 90.4   | 86.96  | RV     | 90.4   | > 95    | RV   | 90.4   | N < 10 | < 10 | 97     |
| Homeless                   | N < 10 | < 10 | 90.4   | N < 10 | < 10  | 90.4   | N < 10 | < 10   | 90.4   | N < 10  | < 10 | 90.4   | > 95   | RV   | 97     |
| Foster Care                | N < 10 | < 10 | 90.4   | N < 10 | < 10  | 90.4   | N < 10 | < 10   | 90.4   |         |      | 90.4   | N < 10 | < 10 | 97     |
| Military<br>Dependent      | N < 10 | < 10 | 90.4   | N < 10 | < 10  | 90.4   | N < 10 | < 10   | 90.4   | > 95    | RV   | 90.4   | > 95   | RV   | 97     |
| Migrant                    | N < 10 | < 10 | 90.4   | N < 10 | < 10  | 90.4   | N < 10 | < 10   | 90.4   | N < 10  | < 10 | 90.4   | N < 10 | < 10 | 97     |