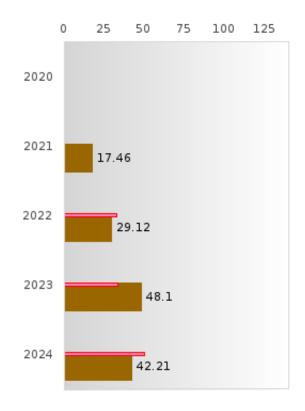

#### PERFORMANCE MEASURE SCORES FOR CONCENTRATORS ONLY

| PERFORMANCE       |       | DIS   | TRICT SCO | DRE   |       | STATE SCORE |       |       |       |       |  |
|-------------------|-------|-------|-----------|-------|-------|-------------|-------|-------|-------|-------|--|
| MEASURES          | 2020  | 2021  | 2022      | 2023  | 2024  | 2020        | 2021  | 2022  | 2023  | 2024  |  |
| 3S1: POST-PROGRAM |       | 85.62 | 79.74     | 78.69 | 82.78 |             | 81.92 | 81.38 | 82.78 | 76.72 |  |
| PLACEMENT         |       |       |           |       |       |             |       |       |       |       |  |
|                   |       |       |           |       |       |             |       |       |       |       |  |
| 4S1: NON-         | 33.79 | 27.95 | 35.00     | 36.23 | 39.77 | 31.34       | 30.03 | 43.00 | 39.14 | 38.38 |  |
| TRADITIONAL       |       |       |           |       |       |             |       |       |       |       |  |
| PROGRAM           |       |       |           |       |       |             |       |       |       |       |  |
| CONCENTRATION     |       |       |           |       |       |             |       |       |       |       |  |
| 5S1: INDUSTRY     |       | 17.46 | 29.12     | 48.10 | 42.21 |             | 14.46 | 47.36 | 55.22 | 62.03 |  |
| CERTIFICATIONS    |       |       |           |       |       |             |       |       |       |       |  |
|                   |       |       |           |       |       |             |       |       |       |       |  |