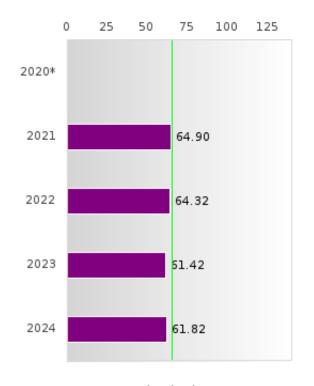

#### PERFORMANCE MEASURE SCORES FOR CONCENTRATORS ONLY

| PERFORMANCE       |       | DIS   | TRICT SCO | DRE   |       | STATE SCORE |       |       |       |       |  |
|-------------------|-------|-------|-----------|-------|-------|-------------|-------|-------|-------|-------|--|
| MEASURES          | 2020  | 2021  | 2022      | 2023  | 2024  | 2020        | 2021  | 2022  | 2023  | 2024  |  |
| 3S1: POST-PROGRAM |       | 85.62 | 79.74     | 78.69 | 82.78 |             | 81.92 | 81.38 | 82.78 | 76.72 |  |
| PLACEMENT         |       |       |           |       |       |             |       |       |       |       |  |
|                   |       |       |           |       |       |             |       |       |       |       |  |
| 4S1: NON-         | 33.79 | 27.95 | 35.00     | 36.23 | 39.77 | 31.34       | 30.03 | 43.00 | 39.14 | 38.38 |  |
| TRADITIONAL       |       |       |           |       |       |             |       |       |       |       |  |
| PROGRAM           |       |       |           |       |       |             |       |       |       |       |  |
| CONCENTRATION     |       |       |           |       |       |             |       |       |       |       |  |
| 5S1: INDUSTRY     |       | 17.46 | 29.12     | 48.10 | 42.21 |             | 14.46 | 47.36 | 55.22 | 62.03 |  |
| CERTIFICATIONS    |       |       |           |       |       |             |       |       |       |       |  |
|                   |       |       |           |       |       |             |       |       |       |       |  |