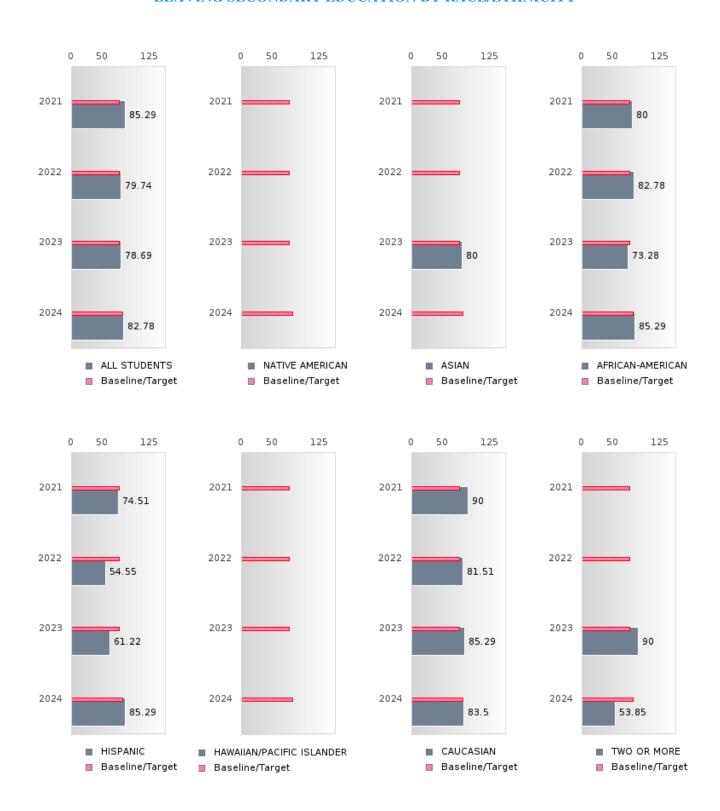

#### PERFORMANCE MEASURE SCORES FOR CONCENTRATORS ONLY

| PERFORMANCE       |       | DIS   | TRICT SCO | DRE   |       | STATE SCORE |       |       |       |       |  |
|-------------------|-------|-------|-----------|-------|-------|-------------|-------|-------|-------|-------|--|
| MEASURES          | 2020  | 2021  | 2022      | 2023  | 2024  | 2020        | 2021  | 2022  | 2023  | 2024  |  |
| 3S1: POST-PROGRAM |       | 85.62 | 79.74     | 78.69 | 82.78 |             | 81.92 | 81.38 | 82.78 | 76.72 |  |
| PLACEMENT         |       |       |           |       |       |             |       |       |       |       |  |
|                   |       |       |           |       |       |             |       |       |       |       |  |
| 4S1: NON-         | 33.79 | 27.95 | 35.00     | 36.23 | 39.77 | 31.34       | 30.03 | 43.00 | 39.14 | 38.38 |  |
| TRADITIONAL       |       |       |           |       |       |             |       |       |       |       |  |
| PROGRAM           |       |       |           |       |       |             |       |       |       |       |  |
| CONCENTRATION     |       |       |           |       |       |             |       |       |       |       |  |
| 5S1: INDUSTRY     |       | 17.46 | 29.12     | 48.10 | 42.21 |             | 14.46 | 47.36 | 55.22 | 62.03 |  |
| CERTIFICATIONS    |       |       |           |       |       |             |       |       |       |       |  |
|                   |       |       |           |       |       |             |       |       |       |       |  |

The placement data are lagged in this report and the CAR report. The 2022 report includes placement data on students who exited secondary education during the 2021 school year.

CONWAY SCHOOL DISTRICT Page 7/110 Table of Contents