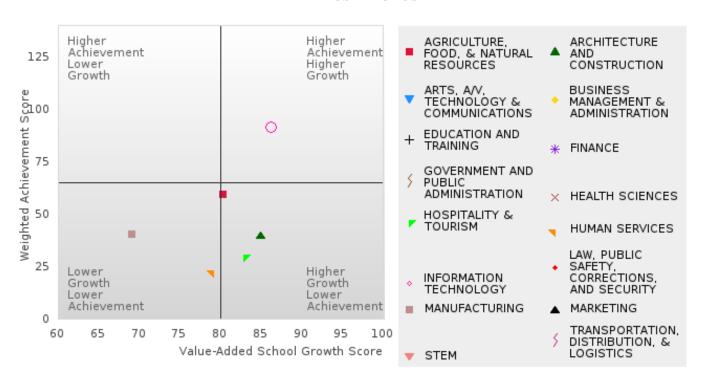

### **Table Of Contents**

| Definitions                                              | 4  |
|----------------------------------------------------------|----|
| Perkins V Performance Measure Scores                     | 6  |
| 1S: Graduation Performance Measures                      | 8  |
| By All Students                                          | 9  |
| By Race/Ethnicity                                        | 11 |
| By Special Population                                    | 14 |
| By Cluster                                               | 19 |
| 2S: Academic Performance Measures                        | 25 |
| By All Students                                          | 26 |
| By Race/Ethnicity                                        | 29 |
| By Special Population                                    | 33 |
| By Cluster                                               | 41 |
| Scatterplot of Weighted Achievement & Value-Added Growth | 50 |
| By All Students                                          | 52 |
| By Race                                                  | 55 |
| By Special Population                                    | 59 |
| By Cluster                                               | 63 |
| 3S1: Postsecondary Placement                             | 71 |
| By All Students                                          | 72 |
| By Race/Ethnicity                                        | 73 |
| By Special Population                                    | 75 |
| By Cluster                                               | 78 |
| By Type                                                  | 81 |
| 4S1: Non-traditional Program Concentration               | 83 |
| By All Students                                          | 84 |
| By Race/Ethnicity                                        | 85 |
| By Special Population                                    | 87 |
| By Cluster                                               | 90 |
| 5S1: Industry Certifications                             | 93 |