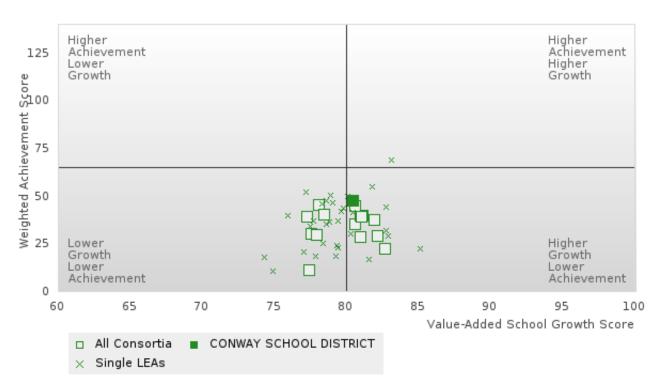

### DISTRIBUTION OF CONSORTIA AND SINGLE LEA FOUR-YEAR ADJUSTED COHORT GRADUATION RATES