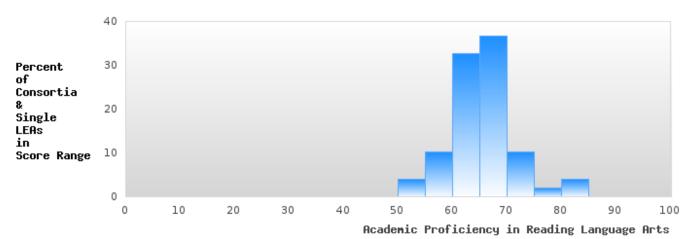

### DISTRIBUTION OF CONSORTIA AND SINGLE LEA FOUR-YEAR ADJUSTED COHORT GRADUATION RATES