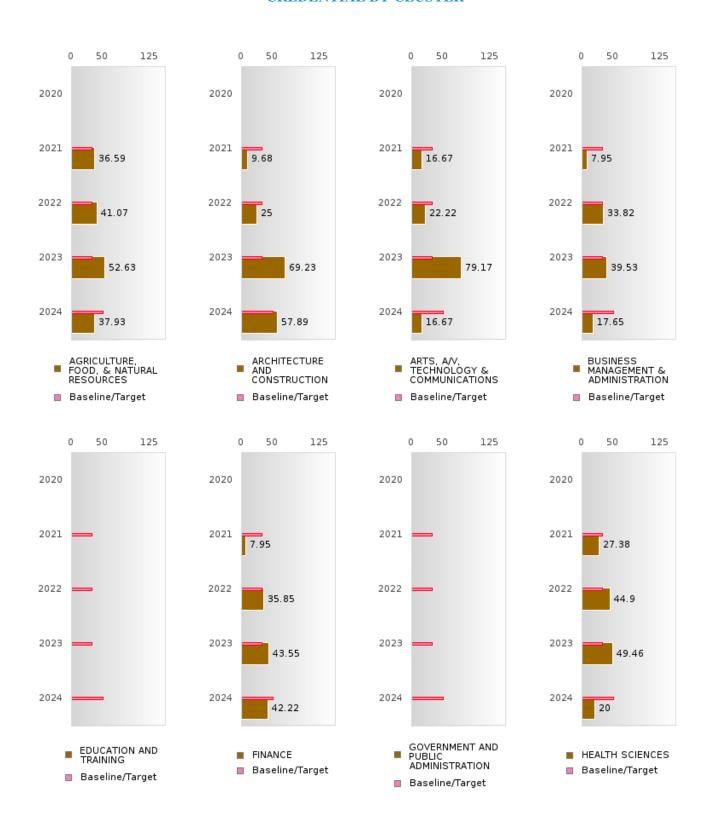

### CONSORTIUM FOUR-YEAR ADJUSTED COHORT GRADUATION RATE BY CLUSTER

CONWAY SCHOOL DISTRICT Page 19/110 Table of Contents

#### CONSORTIUM FOUR-YEAR ADJUSTED COHORT GRADUATION RATE BY CLUSTER

CONWAY SCHOOL DISTRICT Page 20/110 Table of Contents