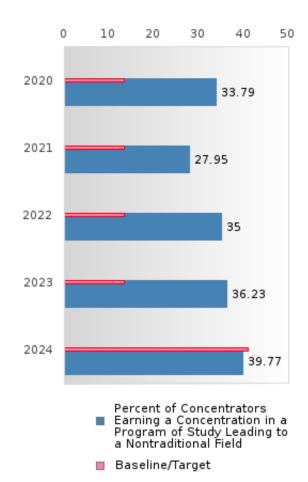

#### PERFORMANCE MEASURE SCORES FOR CONCENTRATORS ONLY

| PERFORMANCE       |       | DIS   | TRICT SCO | DRE   |       | STATE SCORE |       |       |       |       |  |
|-------------------|-------|-------|-----------|-------|-------|-------------|-------|-------|-------|-------|--|
| MEASURES          | 2020  | 2021  | 2022      | 2023  | 2024  | 2020        | 2021  | 2022  | 2023  | 2024  |  |
| 3S1: POST-PROGRAM |       | 85.62 | 79.74     | 78.69 | 82.78 |             | 81.92 | 81.38 | 82.78 | 76.72 |  |
| PLACEMENT         |       |       |           |       |       |             |       |       |       |       |  |
|                   |       |       |           |       |       |             |       |       |       |       |  |
| 4S1: NON-         | 33.79 | 27.95 | 35.00     | 36.23 | 39.77 | 31.34       | 30.03 | 43.00 | 39.14 | 38.38 |  |
| TRADITIONAL       |       |       |           |       |       |             |       |       |       |       |  |
| PROGRAM           |       |       |           |       |       |             |       |       |       |       |  |
| CONCENTRATION     |       |       |           |       |       |             |       |       |       |       |  |
| 5S1: INDUSTRY     |       | 17.46 | 29.12     | 48.10 | 42.21 |             | 14.46 | 47.36 | 55.22 | 62.03 |  |
| CERTIFICATIONS    |       |       |           |       |       |             |       |       |       |       |  |
|                   |       |       |           |       |       |             |       |       |       |       |  |