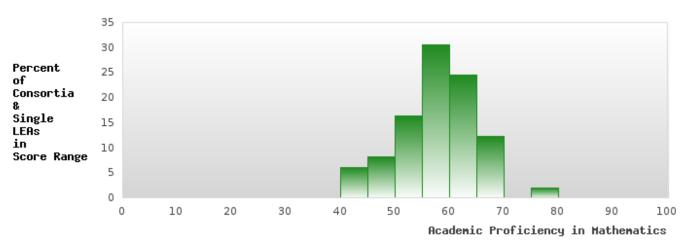

#### CONCENTRATORS' PERKINS V PERFORMANCE MEASURE SCORES

| PERFORMANCE                                                        |      | DIS   | TRICT SCO | ORE   |       |       | ST    | ATE SCO | RE    |       |
|--------------------------------------------------------------------|------|-------|-----------|-------|-------|-------|-------|---------|-------|-------|
| MEASURES                                                           | 2020 | 2021  | 2022      | 2023  | 2024  | 2020  | 2021  | 2022    | 2023  | 2024  |
| 1S1: FOUR-YEAR<br>GRADUATION RATE                                  | > 97 | 93.97 | 95.82     | > 95  | > 95  | 97.53 | 96.22 | 96.59   | 97.23 | 97.63 |
| 1S2: FIVE-YEAR EXTENDED GRADUATION RATE                            | > 95 | > 97  | > 95      | > 95  | > 95  | 97.46 | 97.99 | 96.93   | 97.07 | 97.70 |
| 2S1: ACADEMIC<br>PROFICIENCY SCORE<br>IN READING<br>LANGUAGE ARTS* |      | 70.57 | 68.86     | 68.00 | 68.94 |       | 65.7  | 65.93   | 65.92 | 66.12 |
| 2S2: ACADEMIC<br>PROFICIENCY SCORE<br>IN MATHEMATICS*              |      | 66.07 | 67.30     | 63.81 | 64.08 |       | 59.94 | 59.53   | 58.53 | 59.44 |
| 2S3: ACADEMIC<br>PROFICIENCY IN<br>SCIENCE*                        |      | 72.00 | 71.88     | 70.94 | 71.12 |       | 67.08 | 67.06   | 66.57 | 67.23 |