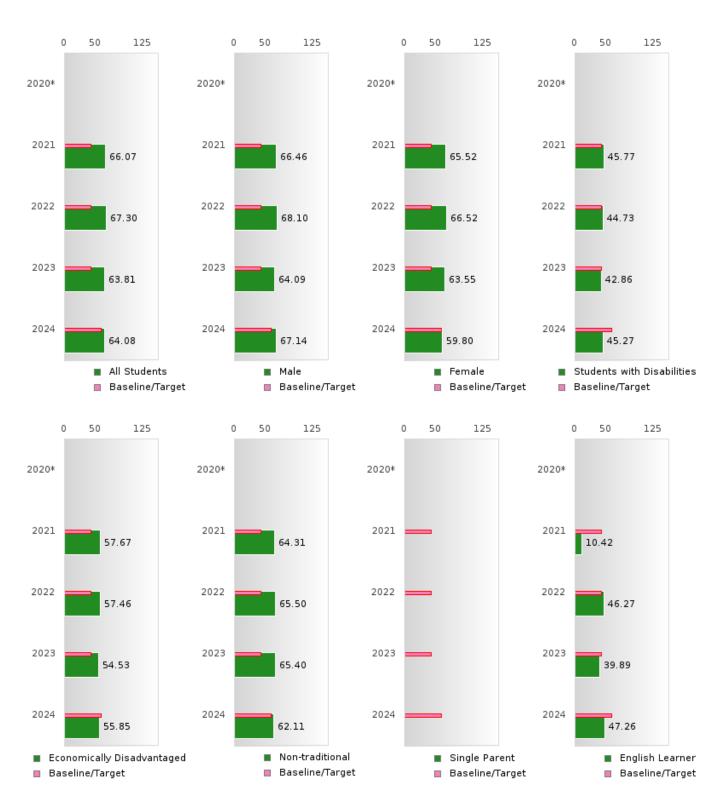

### NON-CONCENTRATORS' PERKINS V PERFORMANCE MEASURE SCORES

| PERFORMANCE                                                        |       | DIST  | TRICT SCO | DRE   |       | STATE SCORE |       |       |       |       |  |  |  |
|--------------------------------------------------------------------|-------|-------|-----------|-------|-------|-------------|-------|-------|-------|-------|--|--|--|
| MEASURES                                                           | 2020  | 2021  | 2022      | 2023  | 2024  | 2020        | 2021  | 2022  | 2023  | 2024  |  |  |  |
| 1S1: FOUR-YEAR<br>GRADUATION RATE                                  | 77.31 | 68.50 | 77.24     | 82.25 | 80.15 | 78.22       | 79.87 | 78.97 | 81.70 | 82.45 |  |  |  |
| 1S2: FIVE-YEAR<br>EXTENDED<br>GRADUATION RATE                      | 82.51 | 78.64 | 73.59     | 78.83 | 82.23 | 79.62       | 80.68 | 82.22 | 81.31 | 83.43 |  |  |  |
| 2S1: ACADEMIC<br>PROFICIENCY SCORE<br>IN READING<br>LANGUAGE ARTS* |       | 71.27 | 68.30     | 73.02 | 73.48 |             | 64.35 | 64.77 | 65.72 | 66.19 |  |  |  |
| 2S2: ACADEMIC<br>PROFICIENCY SCORE<br>IN MATHEMATICS*              |       | 66.43 | 66.87     | 64.69 | 69.02 |             | 58.66 | 58.82 | 57.95 | 61.19 |  |  |  |
| 2S3: ACADEMIC<br>PROFICIENCY IN<br>SCIENCE*                        |       | 68.70 | 66.43     | 68.84 | 69.77 |             | 63.02 | 62.93 | 62.96 | 64.22 |  |  |  |