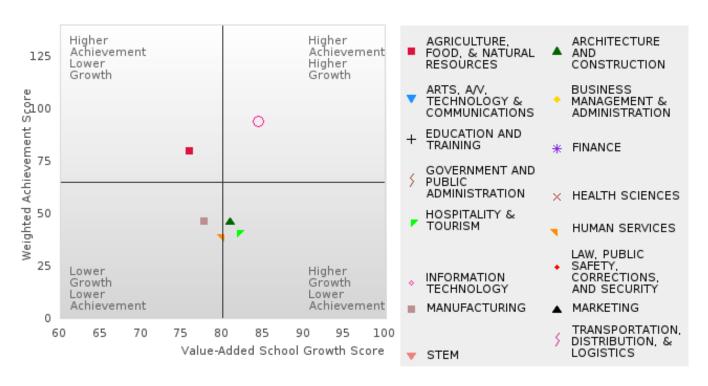

### **Table Of Contents**

| Definitions                                              | 4  |
|----------------------------------------------------------|----|
| Perkins V Performance Measure Scores                     | 6  |
| 1S: Graduation Performance Measures                      | 8  |
| By All Students                                          | 9  |
| By Race/Ethnicity                                        | 11 |
| By Special Population                                    | 14 |
| By Cluster                                               | 19 |
| 2S: Academic Performance Measures                        | 25 |
| By All Students                                          | 26 |
| By Race/Ethnicity                                        | 29 |
| By Special Population                                    | 33 |
| By Cluster                                               | 41 |
| Scatterplot of Weighted Achievement & Value-Added Growth | 50 |
| By All Students                                          | 52 |
| By Race                                                  | 55 |
| By Special Population                                    | 59 |
| By Cluster                                               | 63 |
| 3S1: Postsecondary Placement                             | 71 |
| By All Students                                          | 72 |
| By Race/Ethnicity                                        | 73 |
| By Special Population                                    | 75 |
| By Cluster                                               | 78 |
| By Type                                                  | 81 |
| 4S1: Non-traditional Program Concentration               | 83 |
| By All Students                                          | 84 |
| By Race/Ethnicity                                        | 85 |
| By Special Population                                    | 87 |
| By Cluster                                               | 90 |
| 5S1: Industry Certifications                             | 93 |