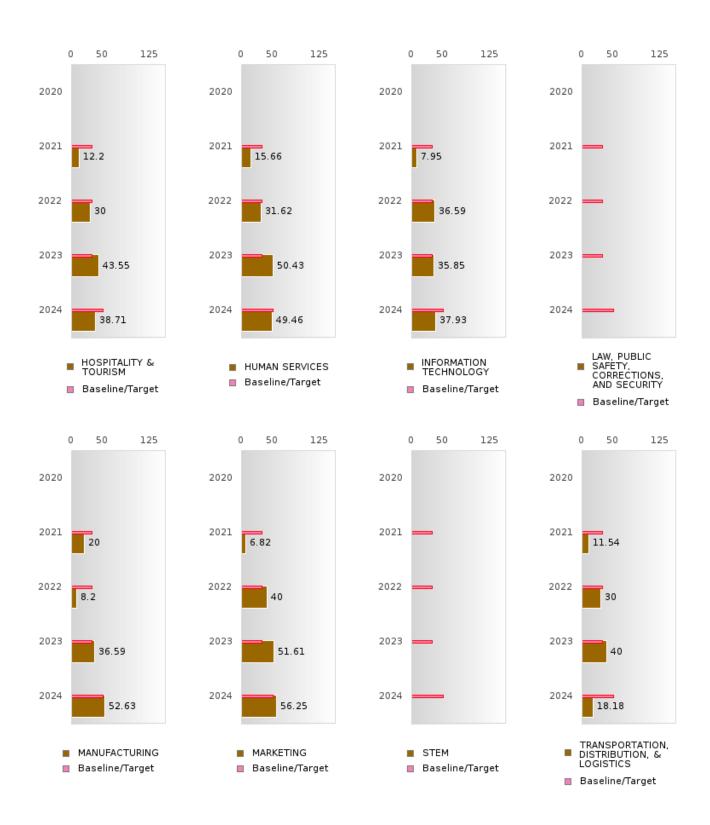

### CONSORTIUM FOUR-YEAR ADJUSTED COHORT GRADUATION RATE BY CLUSTER

CONWAY SCHOOL DISTRICT Page 19/110 Table of Contents

#### CONSORTIUM FOUR-YEAR ADJUSTED COHORT GRADUATION RATE BY CLUSTER

CONWAY SCHOOL DISTRICT Page 20/110 Table of Contents