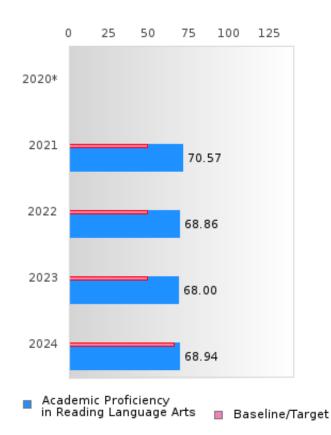

#### CONCENTRATORS' PERKINS V PERFORMANCE MEASURE SCORES

| PERFORMANCE                                                        |      | DIS   | TRICT SCO | ORE   |       |       | ST    | ATE SCO | RE    |       |
|--------------------------------------------------------------------|------|-------|-----------|-------|-------|-------|-------|---------|-------|-------|
| MEASURES                                                           | 2020 | 2021  | 2022      | 2023  | 2024  | 2020  | 2021  | 2022    | 2023  | 2024  |
| 1S1: FOUR-YEAR<br>GRADUATION RATE                                  | > 97 | 93.97 | 95.82     | > 95  | > 95  | 97.53 | 96.22 | 96.59   | 97.23 | 97.63 |
| 1S2: FIVE-YEAR EXTENDED GRADUATION RATE                            | > 95 | > 97  | > 95      | > 95  | > 95  | 97.46 | 97.99 | 96.93   | 97.07 | 97.70 |
| 2S1: ACADEMIC<br>PROFICIENCY SCORE<br>IN READING<br>LANGUAGE ARTS* |      | 70.57 | 68.86     | 68.00 | 68.94 |       | 65.7  | 65.93   | 65.92 | 66.12 |
| 2S2: ACADEMIC<br>PROFICIENCY SCORE<br>IN MATHEMATICS*              |      | 66.07 | 67.30     | 63.81 | 64.08 |       | 59.94 | 59.53   | 58.53 | 59.44 |
| 2S3: ACADEMIC<br>PROFICIENCY IN<br>SCIENCE*                        |      | 72.00 | 71.88     | 70.94 | 71.12 |       | 67.08 | 67.06   | 66.57 | 67.23 |