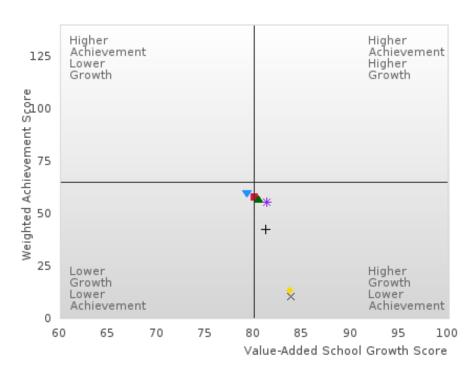

### **Table Of Contents**

| Definitions                                              | 4  |
|----------------------------------------------------------|----|
| Perkins V Performance Measure Scores                     | 6  |
| 1S: Graduation Performance Measures                      | 8  |
| By All Students                                          | 9  |
| By Race/Ethnicity                                        | 11 |
| By Special Population                                    | 14 |
| By Cluster                                               | 19 |
| 2S: Academic Performance Measures                        | 25 |
| By All Students                                          | 26 |
| By Race/Ethnicity                                        | 29 |
| By Special Population                                    | 33 |
| By Cluster                                               | 41 |
| Scatterplot of Weighted Achievement & Value-Added Growth | 50 |
| By All Students                                          | 52 |
| By Race                                                  | 55 |
| By Special Population                                    | 59 |
| By Cluster                                               | 63 |
| 3S1: Postsecondary Placement                             | 71 |
| By All Students                                          | 72 |
| By Race/Ethnicity                                        | 73 |
| By Special Population                                    | 75 |
| By Cluster                                               | 78 |
| By Type                                                  | 81 |
| 4S1: Non-traditional Program Concentration               | 83 |
| By All Students                                          | 84 |
| By Race/Ethnicity                                        | 85 |
| By Special Population                                    | 87 |
| By Cluster                                               | 90 |
| 5S1: Industry Certifications                             | 93 |