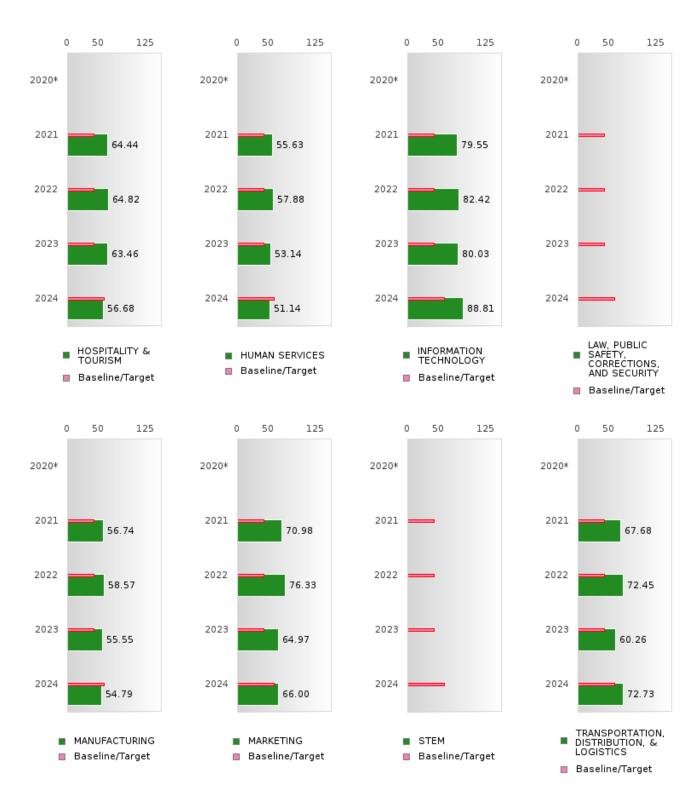

### CONSORTIUM FOUR-YEAR ADJUSTED COHORT GRADUATION RATE BY CLUSTER

CONWAY SCHOOL DISTRICT Page 19/110 Table of Contents

#### CONSORTIUM FOUR-YEAR ADJUSTED COHORT GRADUATION RATE BY CLUSTER

CONWAY SCHOOL DISTRICT Page 20/110 Table of Contents