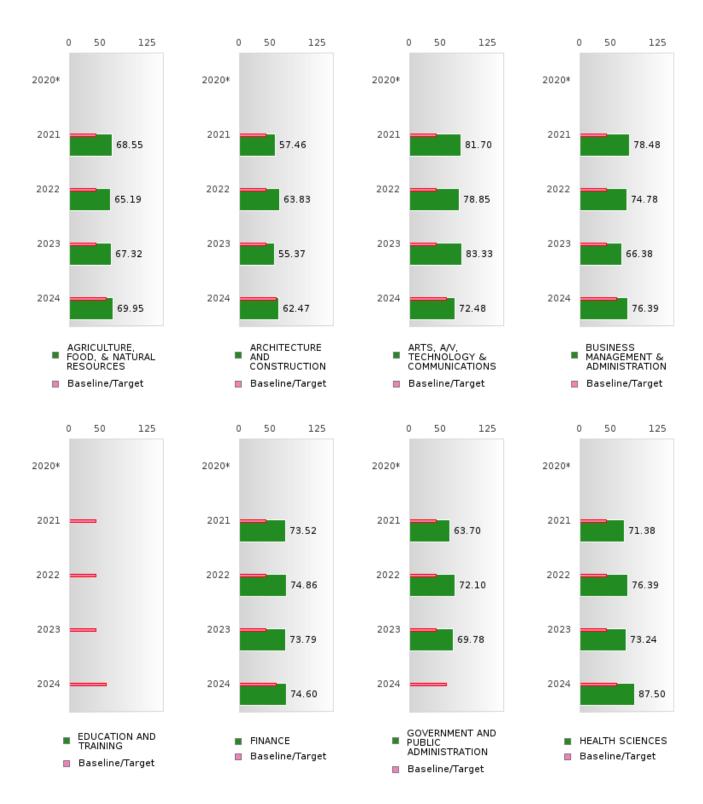

### CONSORTIUM FOUR-YEAR ADJUSTED COHORT GRADUATION RATE BY CLUSTER

CONWAY SCHOOL DISTRICT Page 19/110 Table of Contents

#### CONSORTIUM FOUR-YEAR ADJUSTED COHORT GRADUATION RATE BY CLUSTER

CONWAY SCHOOL DISTRICT Page 20/110 Table of Contents