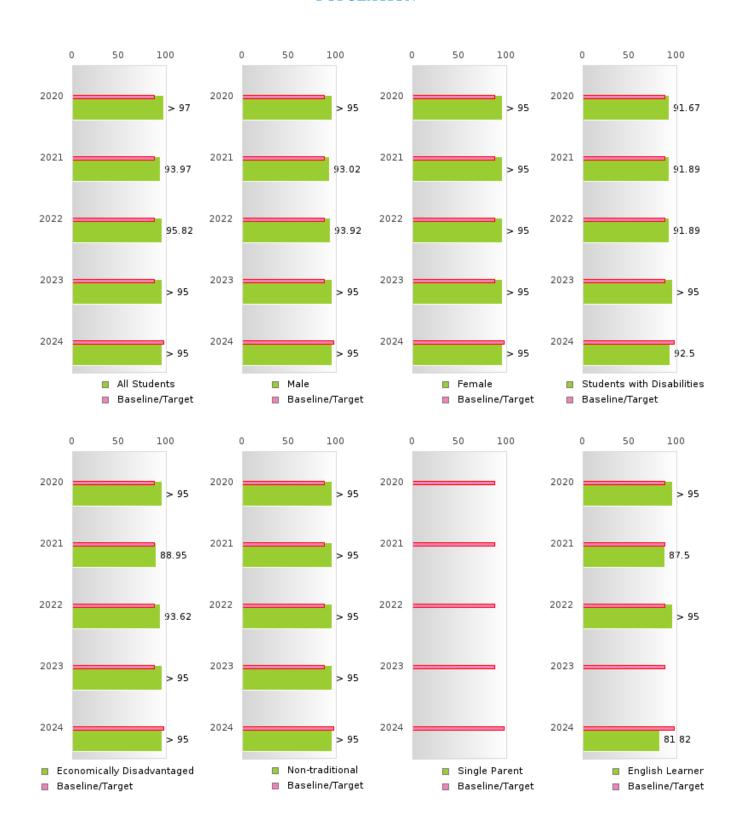

#### GRADUATION RATE BY SPECIAL POPULATION

|                            |        | 2020 |        |        | 2021  |        |        | 2022   |        |         | 2023 |        |        | 2024 |        |
|----------------------------|--------|------|--------|--------|-------|--------|--------|--------|--------|---------|------|--------|--------|------|--------|
|                            | Score  | N    | Target | Score  | N     | Target | Score  | N      | Target | Score   | N    | Target | Score  | N    | Target |
|                            |        |      | FO     | UR-YEA | R ADJ | USTED  | COHOR' | T GRAI | DUATIO | ON RATE | 3    |        |        |      |        |
| All Students               | > 97   | 446  | 87.18  | 93.97  | 398   | 87.18  | 95.82  | 407    | 87.18  | > 95    | 364  | 87.18  | > 95   | 303  | 96.91  |
| Male                       | > 95   | 208  | 87.18  | 93.02  | 215   | 87.18  | 93.92  | 181    | 87.18  | > 95    | RV   | 87.18  | > 95   | RV   | 96.91  |
| Female                     | > 95   | 238  | 87.18  | > 95   | RV    | 87.18  | > 95   | 226    | 87.18  | > 95    | RV   | 87.18  | > 95   | RV   | 96.91  |
| Students with Disabilities | 91.67  | RV   | 87.18  | 91.89  | RV    | 87.18  | 91.89  | RV     | 87.18  | > 95    | RV   | 87.18  | 92.50  | RV   | 96.91  |
| Economically Disadvantaged | > 95   | 233  | 87.18  | 88.95  | 172   | 87.18  | 93.62  | 188    | 87.18  | > 95    | RV   | 87.18  | > 95   | RV   | 96.91  |
| Non-traditional            | > 95   | RV   | 87.18  | > 95   | RV    | 87.18  | > 95   | RV     | 87.18  | > 95    | RV   | 87.18  | > 95   | RV   | 96.91  |
| Single Parent              |        |      | 87.18  |        |       | 87.18  |        |        | 87.18  | N < 10  | < 10 | 87.18  | N < 10 | < 10 | 96.91  |
| English Learner            | > 95   | RV   | 87.18  | 87.50  | RV    | 87.18  | > 95   | RV     | 87.18  | N < 10  | < 10 | 87.18  | 81.82  | RV   | 96.91  |
| Homeless                   | N < 10 | < 10 | 87.18  | N < 10 | < 10  | 87.18  | N < 10 | < 10   | 87.18  | > 95    | RV   | 87.18  | N < 10 | < 10 | 96.91  |
| Foster Care                | N < 10 | < 10 | 87.18  | N < 10 | < 10  | 87.18  |        |        | 87.18  | N < 10  | < 10 | 87.18  | N < 10 | < 10 | 96.91  |
| Military                   | N < 10 | < 10 | 87.18  | N < 10 | < 10  | 87.18  | > 95   | RV     | 87.18  | > 95    | RV   | 87.18  | N < 10 | < 10 | 96.91  |
| Dependent                  |        |      |        |        |       |        |        |        |        |         |      |        |        |      |        |
| Migrant                    | N < 10 | < 10 | 87.18  | N < 10 | < 10  | 87.18  | N < 10 | < 10   | 87.18  | N < 10  | < 10 | 87.18  | N < 10 | < 10 | 96.91  |
|                            |        |      |        | AR EXT |       |        |        |        |        | UATION  |      |        |        |      |        |
| All Students               | > 95   | 353  | 90.4   | > 97   | 440   | 90.4   | > 95   | 388    | 90.4   | > 95    | 400  | 90.4   | > 95   | 369  | 97     |
| Male                       | > 95   | RV   | 90.4   | > 95   | 205   | 90.4   | > 95   | 208    | 90.4   | 94.89   | RV   | 90.4   | > 95   | RV   | 97     |
| Female                     | > 95   | RV   | 90.4   | > 95   | 235   | 90.4   | > 95   | RV     | 90.4   | > 95    | 224  | 90.4   | > 95   | RV   | 97     |
| Students with Disabilities | 92.68  | RV   | 90.4   | 93.22  | RV    | 90.4   | 94.59  | RV     | 90.4   | 94.44   | RV   | 90.4   | > 95   | RV   | 97     |
| Economically Disadvantaged | > 95   | RV   | 90.4   | > 95   | 229   | 90.4   | 93.37  | 166    | 90.4   | 94.62   | 186  | 90.4   | > 95   | RV   | 97     |
| Non-traditional            | > 95   | RV   | 90.4   | > 95   | RV    | 90.4   | > 95   | RV     | 90.4   | > 95    | RV   | 90.4   | > 95   | RV   | 97     |
| Single Parent              |        |      | 90.4   |        |       | 90.4   |        |        | 90.4   |         |      | 90.4   | N < 10 | < 10 | 97     |
| English Learner            | 94.74  | RV   | 90.4   | > 95   | RV    | 90.4   | 86.96  | RV     | 90.4   | > 95    | RV   | 90.4   | N < 10 | < 10 | 97     |
| Homeless                   | N < 10 | < 10 | 90.4   | N < 10 | < 10  | 90.4   | N < 10 | < 10   | 90.4   | N < 10  | < 10 | 90.4   | > 95   | RV   | 97     |
| Foster Care                | N < 10 | < 10 | 90.4   | N < 10 | < 10  | 90.4   | N < 10 | < 10   | 90.4   |         |      | 90.4   | N < 10 | < 10 | 97     |
| Military<br>Dependent      | N < 10 | < 10 | 90.4   | N < 10 | < 10  | 90.4   | N < 10 | < 10   | 90.4   | > 95    | RV   | 90.4   | > 95   | RV   | 97     |
| Migrant                    | N < 10 | < 10 | 90.4   | N < 10 | < 10  | 90.4   | N < 10 | < 10   | 90.4   | N < 10  | < 10 | 90.4   | N < 10 | < 10 | 97     |

CONWAY SCHOOL DISTRICT Page 18/110 Table of Contents