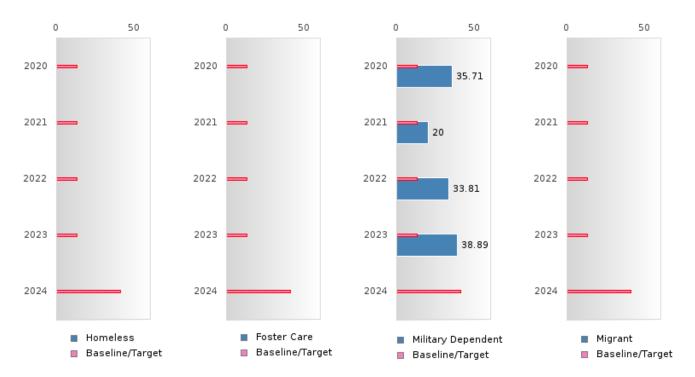

#### GRADUATION RATE BY SPECIAL POPULATION

|                            |        | 2020 |        |        | 2021  |        |        | 2022   |        |         | 2023 |        |        | 2024 |        |
|----------------------------|--------|------|--------|--------|-------|--------|--------|--------|--------|---------|------|--------|--------|------|--------|
|                            | Score  | N    | Target | Score  | N     | Target | Score  | N      | Target | Score   | N    | Target | Score  | N    | Target |
|                            |        |      | FO     | UR-YEA | R ADJ | USTED  | COHOR' | T GRAI | DUATIO | ON RATE | 3    |        |        |      |        |
| All Students               | > 97   | 446  | 87.18  | 93.97  | 398   | 87.18  | 95.82  | 407    | 87.18  | > 95    | 364  | 87.18  | > 95   | 303  | 96.91  |
| Male                       | > 95   | 208  | 87.18  | 93.02  | 215   | 87.18  | 93.92  | 181    | 87.18  | > 95    | RV   | 87.18  | > 95   | RV   | 96.91  |
| Female                     | > 95   | 238  | 87.18  | > 95   | RV    | 87.18  | > 95   | 226    | 87.18  | > 95    | RV   | 87.18  | > 95   | RV   | 96.91  |
| Students with Disabilities | 91.67  | RV   | 87.18  | 91.89  | RV    | 87.18  | 91.89  | RV     | 87.18  | > 95    | RV   | 87.18  | 92.50  | RV   | 96.91  |
| Economically Disadvantaged | > 95   | 233  | 87.18  | 88.95  | 172   | 87.18  | 93.62  | 188    | 87.18  | > 95    | RV   | 87.18  | > 95   | RV   | 96.91  |
| Non-traditional            | > 95   | RV   | 87.18  | > 95   | RV    | 87.18  | > 95   | RV     | 87.18  | > 95    | RV   | 87.18  | > 95   | RV   | 96.91  |
| Single Parent              |        |      | 87.18  |        |       | 87.18  |        |        | 87.18  | N < 10  | < 10 | 87.18  | N < 10 | < 10 | 96.91  |
| English Learner            | > 95   | RV   | 87.18  | 87.50  | RV    | 87.18  | > 95   | RV     | 87.18  | N < 10  | < 10 | 87.18  | 81.82  | RV   | 96.91  |
| Homeless                   | N < 10 | < 10 | 87.18  | N < 10 | < 10  | 87.18  | N < 10 | < 10   | 87.18  | > 95    | RV   | 87.18  | N < 10 | < 10 | 96.91  |
| Foster Care                | N < 10 | < 10 | 87.18  | N < 10 | < 10  | 87.18  |        |        | 87.18  | N < 10  | < 10 | 87.18  | N < 10 | < 10 | 96.91  |
| Military                   | N < 10 | < 10 | 87.18  | N < 10 | < 10  | 87.18  | > 95   | RV     | 87.18  | > 95    | RV   | 87.18  | N < 10 | < 10 | 96.91  |
| Dependent                  |        |      |        |        |       |        |        |        |        |         |      |        |        |      |        |
| Migrant                    | N < 10 | < 10 | 87.18  | N < 10 | < 10  | 87.18  | N < 10 | < 10   | 87.18  | N < 10  | < 10 | 87.18  | N < 10 | < 10 | 96.91  |
|                            |        |      |        | AR EXT |       |        |        |        |        | UATION  |      |        |        |      |        |
| All Students               | > 95   | 353  | 90.4   | > 97   | 440   | 90.4   | > 95   | 388    | 90.4   | > 95    | 400  | 90.4   | > 95   | 369  | 97     |
| Male                       | > 95   | RV   | 90.4   | > 95   | 205   | 90.4   | > 95   | 208    | 90.4   | 94.89   | RV   | 90.4   | > 95   | RV   | 97     |
| Female                     | > 95   | RV   | 90.4   | > 95   | 235   | 90.4   | > 95   | RV     | 90.4   | > 95    | 224  | 90.4   | > 95   | RV   | 97     |
| Students with Disabilities | 92.68  | RV   | 90.4   | 93.22  | RV    | 90.4   | 94.59  | RV     | 90.4   | 94.44   | RV   | 90.4   | > 95   | RV   | 97     |
| Economically Disadvantaged | > 95   | RV   | 90.4   | > 95   | 229   | 90.4   | 93.37  | 166    | 90.4   | 94.62   | 186  | 90.4   | > 95   | RV   | 97     |
| Non-traditional            | > 95   | RV   | 90.4   | > 95   | RV    | 90.4   | > 95   | RV     | 90.4   | > 95    | RV   | 90.4   | > 95   | RV   | 97     |
| Single Parent              |        |      | 90.4   |        |       | 90.4   |        |        | 90.4   |         |      | 90.4   | N < 10 | < 10 | 97     |
| English Learner            | 94.74  | RV   | 90.4   | > 95   | RV    | 90.4   | 86.96  | RV     | 90.4   | > 95    | RV   | 90.4   | N < 10 | < 10 | 97     |
| Homeless                   | N < 10 | < 10 | 90.4   | N < 10 | < 10  | 90.4   | N < 10 | < 10   | 90.4   | N < 10  | < 10 | 90.4   | > 95   | RV   | 97     |
| Foster Care                | N < 10 | < 10 | 90.4   | N < 10 | < 10  | 90.4   | N < 10 | < 10   | 90.4   |         |      | 90.4   | N < 10 | < 10 | 97     |
| Military<br>Dependent      | N < 10 | < 10 | 90.4   | N < 10 | < 10  | 90.4   | N < 10 | < 10   | 90.4   | > 95    | RV   | 90.4   | > 95   | RV   | 97     |
| Migrant                    | N < 10 | < 10 | 90.4   | N < 10 | < 10  | 90.4   | N < 10 | < 10   | 90.4   | N < 10  | < 10 | 90.4   | N < 10 | < 10 | 97     |