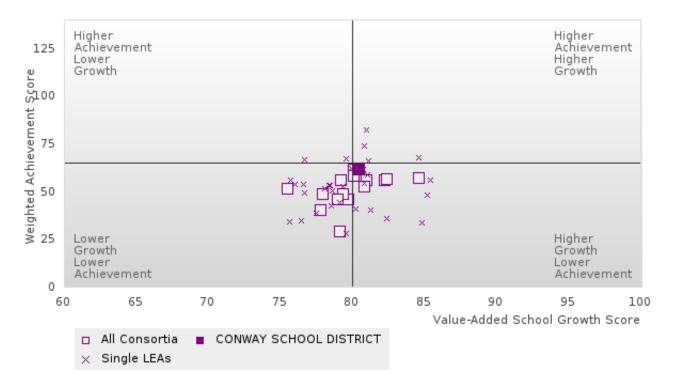

### DISTRIBUTION OF CONSORTIA AND SINGLE LEA FOUR-YEAR ADJUSTED COHORT GRADUATION RATES