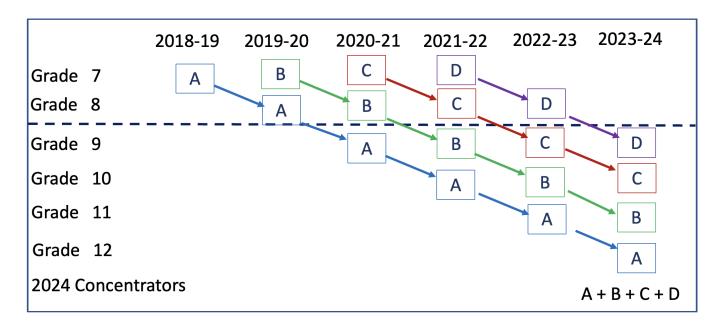

### Who is included in these reports?

Students included in these reports are Grades 9 – 12 students actively enrolled as indicated in 2022-23 school year SIS Cycle 7 who have earned a concentration in one or more programs of study. Credits may be earned starting in Grade 7 through Grade 12. An example for 2023 concentrators is provided below.

### **Data Definitions:**

- The performance measure data in this report are from the 2023-24 school year except for postsecondary placement which is a lagged indicator. The students included in the postsecondary placement performance measure exited high school in the 2022-23 school year.
- Consortium membership and single LEA status are based on the 2023-24 school year.
- Students are included in the consortium, district, and school aggregations based on their district and school LEAs indicated in 2023-24 SIS cycle 7 and based on consortium membership and single LEA status for 2023-24.