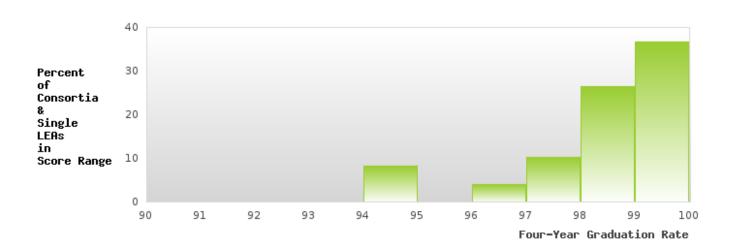

### DISTRIBUTION OF CONSORTIA AND SINGLE LEA FOUR-YEAR ADJUSTED COHORT GRADUATION RATES