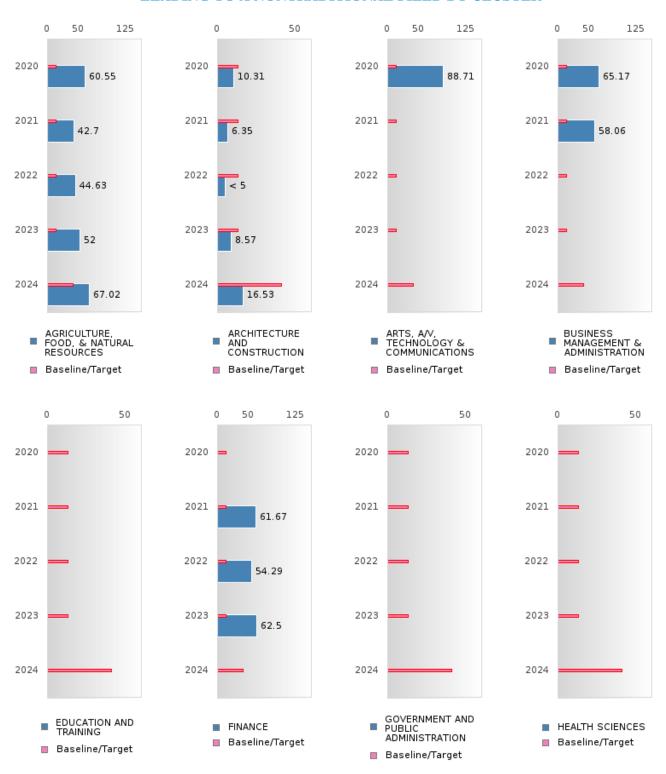

### CONSORTIUM FOUR-YEAR ADJUSTED COHORT GRADUATION RATE BY CLUSTER

CONWAY SCHOOL DISTRICT Page 19/110 Table of Contents

#### CONSORTIUM FOUR-YEAR ADJUSTED COHORT GRADUATION RATE BY CLUSTER

CONWAY SCHOOL DISTRICT Page 20/110 Table of Contents