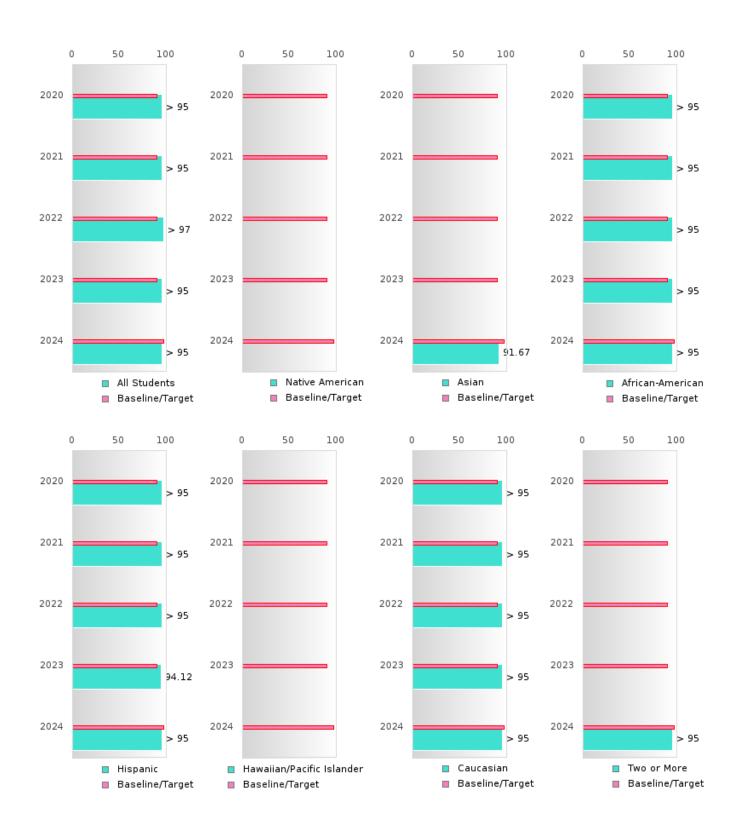

#### **GRADUATION RATE BY RACE/ETHNICITY**

|                  | 2020   |      |        | 2021   |       |        | 2022    |       |        | 2023   |      |        | 2024   |      |        |
|------------------|--------|------|--------|--------|-------|--------|---------|-------|--------|--------|------|--------|--------|------|--------|
|                  | Score  | N    | Target | Score  | N     | Target | Score   | N     | Target | Score  | N    | Target | Score  | N    | Target |
|                  |        |      | FO     | UR-YEA | R ADJ | USTED  | COHOR'  | ΓGRAI | DUATIO | N RATE | Ξ    |        |        |      |        |
| All Students     | > 97   | 446  | 87.18  | 93.97  | 398   | 87.18  | 95.82   | 407   | 87.18  | > 95   | 364  | 87.18  | > 95   | 303  | 96.91  |
| Native American  | N < 10 | < 10 | 87.18  |        |       | 87.18  | N < 10  | < 10  | 87.18  |        |      | 87.18  |        |      | 96.91  |
| Asian            | N < 10 | < 10 | 87.18  | N < 10 | < 10  | 87.18  | 91.67   | RV    | 87.18  | N < 10 | < 10 | 87.18  | N < 10 | < 10 | 96.91  |
| African-         | > 95   | RV   | 87.18  | 94.55  | RV    | 87.18  | 94.64   | RV    | 87.18  | > 95   | RV   | 87.18  | > 95   | RV   | 96.91  |
| American         |        |      |        |        |       |        |         |       |        |        |      |        |        |      |        |
| Hispanic         | > 95   | RV   | 87.18  | 94.29  | RV    | 87.18  | > 95    | RV    | 87.18  | > 95   | RV   | 87.18  | > 95   | RV   | 96.91  |
| Hawaiian/Pacific | N < 10 | < 10 | 87.18  |        |       | 87.18  |         |       | 87.18  | N < 10 | < 10 | 87.18  |        |      | 96.91  |
| Islander         |        |      |        |        |       |        |         |       |        |        |      |        |        |      |        |
| Caucasian        | > 95   | 248  | 87.18  | > 95   | 243   | 87.18  | > 95    | 225   | 87.18  | > 95   | 208  | 87.18  | > 95   | RV   | 96.91  |
| Two or More      | N < 10 | < 10 | 87.18  | N < 10 | < 10  | 87.18  | 90.00   | RV    | 87.18  | 92.86  | RV   | 87.18  | > 95   | RV   | 96.91  |
|                  |        | F    | IVE-YE | AR EXT | ENDEI | ADJU:  | STED CO | DHORT | GRADI  | JATION | RATE |        |        |      |        |
| All Students     | > 95   | 353  | 90.4   | > 97   | 440   | 90.4   | > 95    | 388   | 90.4   | > 95   | 400  | 90.4   | > 95   | 369  | 97     |
| Native American  | N < 10 | < 10 | 90.4   | N < 10 | < 10  | 90.4   |         |       | 90.4   | N < 10 | < 10 | 90.4   |        |      | 97     |
| Asian            | N < 10 | < 10 | 90.4   | N < 10 | < 10  | 90.4   | N < 10  | < 10  | 90.4   | 91.67  | RV   | 90.4   | N < 10 | < 10 | 97     |
| African-         | > 95   | RV   | 90.4   | > 95   | RV    | 90.4   | > 95    | RV    | 90.4   | > 95   | RV   | 90.4   | > 95   | RV   | 97     |
| American         |        |      |        |        |       |        |         |       |        |        |      |        |        |      |        |
| Hispanic         | > 95   | RV   | 90.4   | > 95   | RV    | 90.4   | 94.12   | RV    | 90.4   | > 95   | RV   | 90.4   | > 95   | RV   | 97     |
| Hawaiian/Pacific |        |      | 90.4   | N < 10 | < 10  | 90.4   |         |       | 90.4   |        |      | 90.4   | N < 10 | < 10 | 97     |
| Islander         |        |      |        |        |       |        |         |       |        |        |      |        |        |      |        |
| Caucasian        | > 95   | RV   | 90.4   | > 95   | 245   | 90.4   | > 95    | 240   | 90.4   | > 95   | 220  | 90.4   | > 95   | 212  | 97     |
| Two or More      | N < 10 | < 10 | 90.4   | N < 10 | < 10  | 90.4   | N < 10  | < 10  | 90.4   | > 95   | RV   | 90.4   | 92.86  | RV   | 97     |

N: Number of Expected Graduates