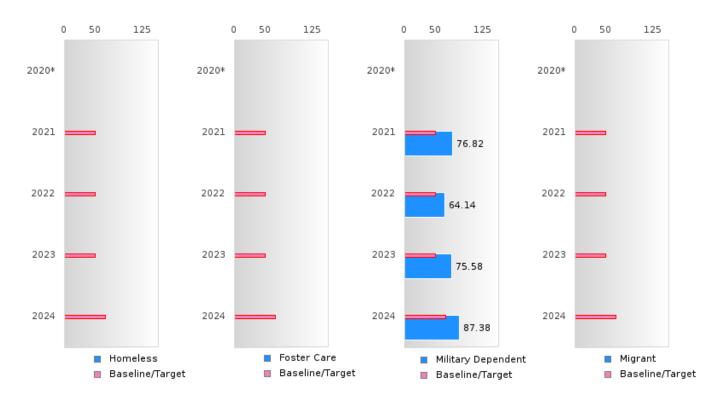

#### GRADUATION RATE BY SPECIAL POPULATION

|                            |        | 2020 |        |        | 2021  |        |        | 2022   |        |         | 2023 |        |        | 2024 |        |
|----------------------------|--------|------|--------|--------|-------|--------|--------|--------|--------|---------|------|--------|--------|------|--------|
|                            | Score  | N    | Target | Score  | N     | Target | Score  | N      | Target | Score   | N    | Target | Score  | N    | Target |
|                            |        |      | FO     | UR-YEA | R ADJ | USTED  | COHOR' | T GRAI | DUATIO | ON RATE | 3    |        |        |      |        |
| All Students               | > 97   | 446  | 87.18  | 93.97  | 398   | 87.18  | 95.82  | 407    | 87.18  | > 95    | 364  | 87.18  | > 95   | 303  | 96.91  |
| Male                       | > 95   | 208  | 87.18  | 93.02  | 215   | 87.18  | 93.92  | 181    | 87.18  | > 95    | RV   | 87.18  | > 95   | RV   | 96.91  |
| Female                     | > 95   | 238  | 87.18  | > 95   | RV    | 87.18  | > 95   | 226    | 87.18  | > 95    | RV   | 87.18  | > 95   | RV   | 96.91  |
| Students with Disabilities | 91.67  | RV   | 87.18  | 91.89  | RV    | 87.18  | 91.89  | RV     | 87.18  | > 95    | RV   | 87.18  | 92.50  | RV   | 96.91  |
| Economically Disadvantaged | > 95   | 233  | 87.18  | 88.95  | 172   | 87.18  | 93.62  | 188    | 87.18  | > 95    | RV   | 87.18  | > 95   | RV   | 96.91  |
| Non-traditional            | > 95   | RV   | 87.18  | > 95   | RV    | 87.18  | > 95   | RV     | 87.18  | > 95    | RV   | 87.18  | > 95   | RV   | 96.91  |
| Single Parent              |        |      | 87.18  |        |       | 87.18  |        |        | 87.18  | N < 10  | < 10 | 87.18  | N < 10 | < 10 | 96.91  |
| English Learner            | > 95   | RV   | 87.18  | 87.50  | RV    | 87.18  | > 95   | RV     | 87.18  | N < 10  | < 10 | 87.18  | 81.82  | RV   | 96.91  |
| Homeless                   | N < 10 | < 10 | 87.18  | N < 10 | < 10  | 87.18  | N < 10 | < 10   | 87.18  | > 95    | RV   | 87.18  | N < 10 | < 10 | 96.91  |
| Foster Care                | N < 10 | < 10 | 87.18  | N < 10 | < 10  | 87.18  |        |        | 87.18  | N < 10  | < 10 | 87.18  | N < 10 | < 10 | 96.91  |
| Military                   | N < 10 | < 10 | 87.18  | N < 10 | < 10  | 87.18  | > 95   | RV     | 87.18  | > 95    | RV   | 87.18  | N < 10 | < 10 | 96.91  |
| Dependent                  |        |      |        |        |       |        |        |        |        |         |      |        |        |      |        |
| Migrant                    | N < 10 | < 10 | 87.18  | N < 10 | < 10  | 87.18  | N < 10 | < 10   | 87.18  | N < 10  | < 10 | 87.18  | N < 10 | < 10 | 96.91  |
|                            |        |      |        | AR EXT |       |        |        |        |        | UATION  |      |        |        |      |        |
| All Students               | > 95   | 353  | 90.4   | > 97   | 440   | 90.4   | > 95   | 388    | 90.4   | > 95    | 400  | 90.4   | > 95   | 369  | 97     |
| Male                       | > 95   | RV   | 90.4   | > 95   | 205   | 90.4   | > 95   | 208    | 90.4   | 94.89   | RV   | 90.4   | > 95   | RV   | 97     |
| Female                     | > 95   | RV   | 90.4   | > 95   | 235   | 90.4   | > 95   | RV     | 90.4   | > 95    | 224  | 90.4   | > 95   | RV   | 97     |
| Students with Disabilities | 92.68  | RV   | 90.4   | 93.22  | RV    | 90.4   | 94.59  | RV     | 90.4   | 94.44   | RV   | 90.4   | > 95   | RV   | 97     |
| Economically Disadvantaged | > 95   | RV   | 90.4   | > 95   | 229   | 90.4   | 93.37  | 166    | 90.4   | 94.62   | 186  | 90.4   | > 95   | RV   | 97     |
| Non-traditional            | > 95   | RV   | 90.4   | > 95   | RV    | 90.4   | > 95   | RV     | 90.4   | > 95    | RV   | 90.4   | > 95   | RV   | 97     |
| Single Parent              |        |      | 90.4   |        |       | 90.4   |        |        | 90.4   |         |      | 90.4   | N < 10 | < 10 | 97     |
| English Learner            | 94.74  | RV   | 90.4   | > 95   | RV    | 90.4   | 86.96  | RV     | 90.4   | > 95    | RV   | 90.4   | N < 10 | < 10 | 97     |
| Homeless                   | N < 10 | < 10 | 90.4   | N < 10 | < 10  | 90.4   | N < 10 | < 10   | 90.4   | N < 10  | < 10 | 90.4   | > 95   | RV   | 97     |
| Foster Care                | N < 10 | < 10 | 90.4   | N < 10 | < 10  | 90.4   | N < 10 | < 10   | 90.4   |         |      | 90.4   | N < 10 | < 10 | 97     |
| Military<br>Dependent      | N < 10 | < 10 | 90.4   | N < 10 | < 10  | 90.4   | N < 10 | < 10   | 90.4   | > 95    | RV   | 90.4   | > 95   | RV   | 97     |
| Migrant                    | N < 10 | < 10 | 90.4   | N < 10 | < 10  | 90.4   | N < 10 | < 10   | 90.4   | N < 10  | < 10 | 90.4   | N < 10 | < 10 | 97     |