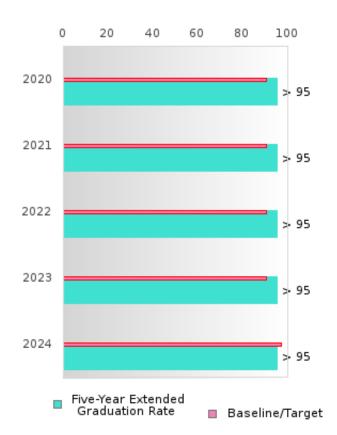

### CONSORTIUM FIVE-YEAR EXTENDED ADJUSTED COHORT GRADUATION RATE

| YEAR | SCORE | BASELINE/<br>TARGET | N  |
|------|-------|---------------------|----|
| 2020 | > 95  | 90.4                | RV |
| 2021 | > 95  | 90.4                | RV |
| 2022 | > 95  | 90.4                | RV |
| 2023 | > 95  | 90.4                | RV |
| 2024 | > 95  | 97                  | RV |