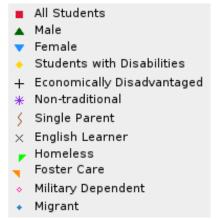

# ACADEMIC PERFORMANCE MEASURES [2S1, 2S2, 2S3]

#### MOUNTAIN PINE SCHOOL DISTRICT

The Academic Proficiency Performance Measures (Reading/Language Arts [1S1]; Mathematics [1S2]; Science [1S3]) in Arkansas's approved Perkins V plan are designed to align with the achievement and growth measures in Arkansas's approved ESSA plan. This alignment provides schools with a unified focus on increased rigor and relevance in student learning opportunities within a student-focused learning system to improve academic proficiency and increase students' readiness for college, career, and community engagement.

#### Assessments Included:

Act Aspire (Grades 9 - 10) • Dynamic Learning Maps (Grades 9 - 10) • ACT (Grades 11 -12 [3-yr best])

Academic Proficiency Score Calculation:

- Weighted Achievement (Grades 9 12) and Value-Added Growth Scores (Grades 9 -10)
   Included in Score
- Reading/Language Arts, Mathematics, and Science calculated separately
- Calculated for all schools with Grades 9, 10, 11, and/or 12

#### General Formula for Academic Proficiency Score for Each Subject

ELA Academic Proficiency Score =

ELA Weighted Achievement Score  $\times$  (0.50) + ELA Mean Value – Added Growth Score  $\times$  (0.50)