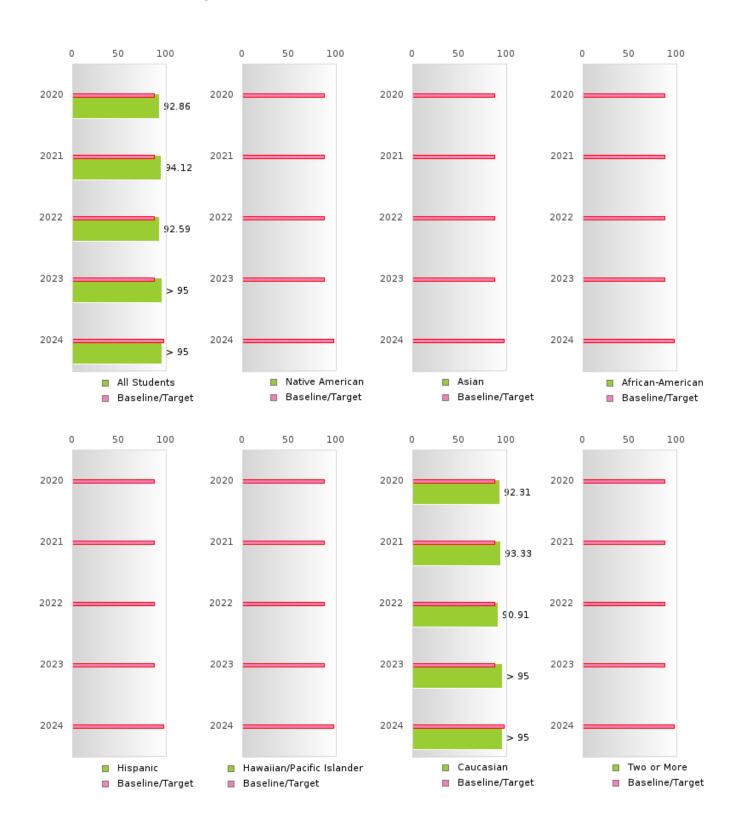

#### FOUR-YEAR ADJUSTED COHORT GRADUATION RATE BY RACE/ETHNICITY

#### **GRADUATION RATE BY RACE/ETHNICITY**

|                  | 2020   |      |        |        | 2021  |        | 2022    |       |        | 2023   |      |        | 2024   |      |        |
|------------------|--------|------|--------|--------|-------|--------|---------|-------|--------|--------|------|--------|--------|------|--------|
|                  | Score  | N    | Target | Score  | N     | Target | Score   | N     | Target | Score  | N    | Target | Score  | N    | Target |
|                  |        |      | FO     | UR-YEA | R ADJ | USTED  | COHOR'  | ΓGRAI | DUATIO | N RATE | Ξ    |        |        |      |        |
| All Students     | 92.86  | RV   | 87.18  | 94.12  | RV    | 87.18  | 92.59   | RV    | 87.18  | > 95   | RV   | 87.18  | > 95   | RV   | 96.91  |
| Native American  |        |      | 87.18  |        |       | 87.18  |         |       | 87.18  |        |      | 87.18  |        |      | 96.91  |
| Asian            |        |      | 87.18  | N < 10 | < 10  | 87.18  |         |       | 87.18  | N < 10 | < 10 | 87.18  |        |      | 96.91  |
| African-         | N < 10 | < 10 | 87.18  | N < 10 | < 10  | 87.18  | N < 10  | < 10  | 87.18  | N < 10 | < 10 | 87.18  | N < 10 | < 10 | 96.91  |
| American         |        |      |        |        |       |        |         |       |        |        |      |        |        |      |        |
| Hispanic         |        |      | 87.18  |        |       | 87.18  | N < 10  | < 10  | 87.18  | N < 10 | < 10 | 87.18  | N < 10 | < 10 | 96.91  |
| Hawaiian/Pacific |        |      | 87.18  |        |       | 87.18  |         |       | 87.18  |        |      | 87.18  | N < 10 | < 10 | 96.91  |
| Islander         |        |      |        |        |       |        |         |       |        |        |      |        |        |      |        |
| Caucasian        | 92.31  | RV   | 87.18  | 93.33  | RV    | 87.18  | 90.91   | RV    | 87.18  | > 95   | RV   | 87.18  | > 95   | RV   | 96.91  |
| Two or More      |        |      | 87.18  |        |       | 87.18  | N < 10  | < 10  | 87.18  | N < 10 | < 10 | 87.18  | N < 10 | < 10 | 96.91  |
|                  |        | F    | IVE-YE | AR EXT | ENDEI | O ADJU | STED CO | DHORT | GRAD   | JATION | RATE |        |        |      |        |
| All Students     | > 95   | RV   | 90.4   | > 95   | RV    | 90.4   | > 95    | RV    | 90.4   | > 95   | RV   | 90.4   | > 95   | RV   | 97     |
| Native American  |        |      | 90.4   |        |       | 90.4   |         |       | 90.4   |        |      | 90.4   |        |      | 97     |
| Asian            |        |      | 90.4   |        |       | 90.4   | N < 10  | < 10  | 90.4   |        |      | 90.4   | N < 10 | < 10 | 97     |
| African-         | N < 10 | < 10 | 90.4   | N < 10 | < 10  | 90.4   | N < 10  | < 10  | 90.4   | N < 10 | < 10 | 90.4   | N < 10 | < 10 | 97     |
| American         |        |      |        |        |       |        |         |       |        |        |      |        |        |      |        |
| Hispanic         |        |      | 90.4   |        |       | 90.4   |         |       | 90.4   | N < 10 | < 10 | 90.4   | N < 10 | < 10 | 97     |
| Hawaiian/Pacific |        |      | 90.4   |        |       | 90.4   |         |       | 90.4   |        |      | 90.4   |        |      | 97     |
| Islander         |        |      |        |        |       |        |         |       |        |        |      |        |        |      |        |
| Caucasian        | > 95   | RV   | 90.4   | > 95   | RV    | 90.4   | > 95    | RV    | 90.4   | > 95   | RV   | 90.4   | > 95   | RV   | 97     |
| Two or More      | N < 10 | < 10 | 90.4   |        |       | 90.4   |         |       | 90.4   | N < 10 | < 10 | 90.4   | N < 10 | < 10 | 97     |