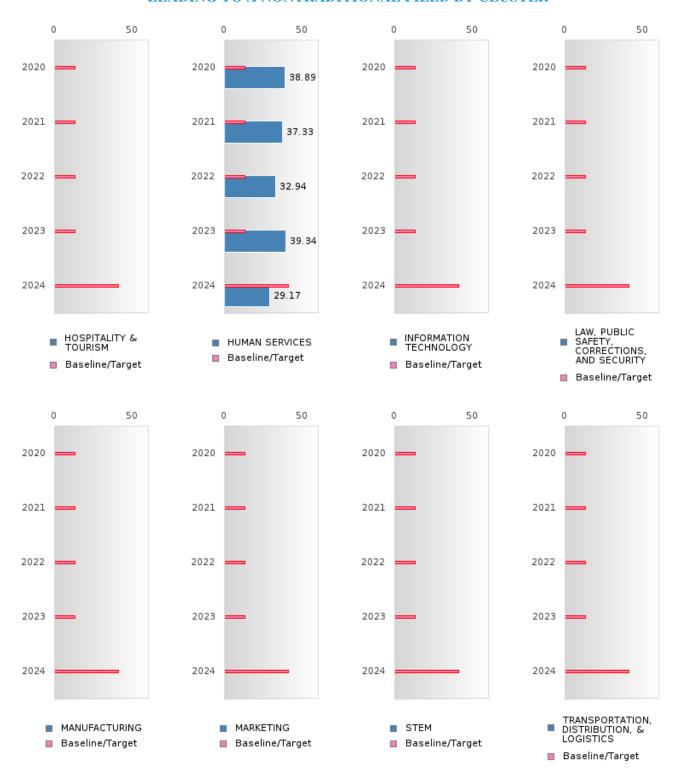

# CONSORTIUM FIVE-YEAR EXTENDED ADJUSTED COHORT GRADUATION RATE BY CLUSTER

#### MOUNTAIN PINE SCHOOL DISTRICT

#### FIVE-YEAR EXTENDED ADJUSTED GRADUATION RATE BY CLUSTER

|                                                  |        | 2020 | •       |        | 2021 | •       |         | 2022 |         |         | 2023 |         |         | 2024        |        |
|--------------------------------------------------|--------|------|---------|--------|------|---------|---------|------|---------|---------|------|---------|---------|-------------|--------|
|                                                  | Score  | N    | Target  | Score  | N    | Target  | Score   | N    | Target  | Score   | N    | Target  | Score   | N           | Target |
|                                                  |        |      |         |        |      |         | STED CO |      |         | JATION  |      | 1 0     |         |             |        |
| AGRICULTUR<br>E, FOOD, &                         | N < 10 | < 10 | 90.4    | N < 10 | < 10 | 90.4    | N < 10  | < 10 | 90.4    | N < 10  | < 10 | 90.4    | > 95    | RV          | 97     |
| NATURAL                                          |        |      |         |        |      |         |         |      |         |         |      |         |         |             |        |
| RESOURCES                                        |        |      | 00.4    |        |      | 00.4    |         |      | 00.4    |         |      | 00.4    |         |             | 07     |
| ARCHITECTU                                       |        |      | 90.4    |        |      | 90.4    |         |      | 90.4    |         |      | 90.4    |         |             | 97     |
| RE AND CONS<br>TRUCTION                          |        |      |         |        |      |         |         |      |         |         |      |         |         |             |        |
| ARTS, A/V,<br>TECHNOLOGY<br>& COMMUNIC<br>ATIONS |        |      | 90.4    |        |      | 90.4    |         |      | 90.4    |         |      | 90.4    |         |             | 97     |
| BUSINESS MA                                      | N < 10 | < 10 | 90.4    |        |      | 90.4    |         |      | 90.4    |         |      | 90.4    |         |             | 97     |
| NAGEMENT &                                       |        |      |         |        |      |         |         |      |         |         |      |         |         |             |        |
| ADMINISTRAT<br>ION                               |        |      |         |        |      |         |         |      |         |         |      |         |         |             |        |
| EDUCATION                                        |        |      | 90.4    |        |      | 90.4    |         |      | 90.4    | N < 10  | < 10 | 90.4    |         |             | 97     |
| AND                                              |        |      | , , , , |        |      | , , , , |         |      | , , , , | 1, 110  | 110  | , , , , |         |             | '      |
| TRAINING                                         |        |      |         |        |      |         |         |      |         |         |      |         |         |             |        |
|                                                  | N < 10 | < 10 | 90.4    |        |      | 90.4    |         |      | 90.4    |         |      | 90.4    |         |             | 97     |
| GOVERNMEN                                        | 11 110 | V 10 | 90.4    |        |      | 90.4    |         |      | 90.4    |         |      |         | N < 10  | < 10        | 97     |
| T AND PUBLIC                                     |        |      | 20.1    |        |      | 70.1    |         |      | 70.1    |         |      | 20.1    | 11 10   | <b>V</b> 10 | 71     |
| ADMINISTRAT                                      |        |      |         |        |      |         |         |      |         |         |      |         |         |             |        |
| ION                                              |        |      |         |        |      |         |         |      |         |         |      |         |         |             |        |
| HEALTH                                           |        |      | 90.4    |        |      | 90.4    | N < 10  | < 10 | 90.4    | N < 10  | < 10 | 90.4    | N < 10  | < 10        | 97     |
| SCIENCES                                         |        |      | 70.4    |        |      | 70.4    | 11 < 10 | < 10 | 70.4    | 11 < 10 | < 10 | 70.4    | 11 < 10 | < 10        | )      |
| HOSPITALITY                                      | N < 10 | < 10 | 90.4    | N < 10 | < 10 | 90.4    | N < 10  | < 10 | 90.4    | > 95    | RV   | 90.4    | N < 10  | < 10        | 97     |
| & TOURISM                                        |        |      |         |        |      |         |         |      |         |         |      |         |         |             |        |
| HUMAN                                            | 92.00  | RV   | 90.4    | > 95   | RV   | 90.4    | > 95    | RV   | 90.4    | 95.00   | RV   | 90.4    | > 95    | RV          | 97     |
| SERVICES                                         |        |      |         |        |      |         |         |      |         |         |      |         |         |             |        |
| INFORMATIO                                       | N < 10 | < 10 | 90.4    |        |      | 90.4    |         |      | 90.4    |         |      | 90.4    | N < 10  | < 10        | 97     |
| N                                                |        |      |         |        |      |         |         |      |         |         |      |         |         |             |        |
| TECHNOLOGY                                       |        |      |         |        |      |         |         |      |         |         |      |         |         |             |        |
| LAW, PUBLIC                                      |        |      | 90.4    | N < 10 | < 10 | 90.4    |         |      | 90.4    |         |      | 90.4    |         |             | 97     |
| SAFETY,                                          |        |      |         |        |      |         |         |      |         |         |      |         |         |             |        |
| CORRECTION                                       |        |      |         |        |      |         |         |      |         |         |      |         |         |             |        |
| S, AND                                           |        |      |         |        |      |         |         |      |         |         |      |         |         |             |        |
| SECURITY                                         |        |      |         |        |      |         |         |      |         |         |      |         |         |             |        |
| MANUFACTU<br>RING                                | N < 10 | < 10 | 90.4    |        |      | 90.4    |         |      | 90.4    |         |      | 90.4    |         |             | 97     |
|                                                  | N < 10 | < 10 | 90.4    |        |      | 90.4    |         |      | 90.4    |         |      | 90.4    |         |             | 97     |
| STEM                                             |        |      | 90.4    |        |      | 90.4    |         |      | 90.4    |         |      | 90.4    |         |             | 97     |
| TRANSPORTA                                       | N < 10 | < 10 | 90.4    |        |      | 90.4    |         |      | 90.4    |         |      | 90.4    |         |             | 97     |
| TION, DISTRIB                                    |        |      |         |        |      |         |         |      |         |         |      |         |         |             |        |
| UTION, &                                         |        |      |         |        |      |         |         |      |         |         |      |         |         |             |        |
| LOGISTICS                                        |        |      |         |        |      |         |         |      |         |         |      |         |         |             |        |