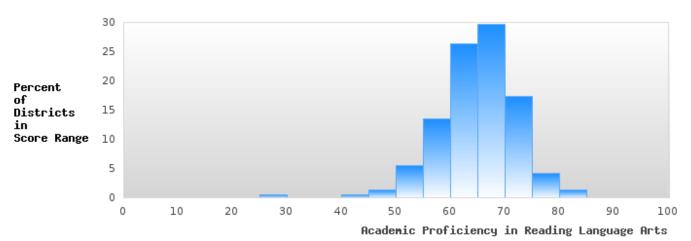

#### ACADEMIC PROFICIENCY SCORE IN READING LANGUAGE ARTS

| YEAR  | SCORE | BASELINE/ | N  |
|-------|-------|-----------|----|
|       |       | TARGET    |    |
| 2020* |       | 53.03     |    |
| 2021  | 60.57 | 48.45     | 70 |
| 2022  | 57.27 | 48.7      | 74 |
| 2023  | 56.84 | 48.95     | 69 |
| 2024  | 58.00 | 65.39     | 51 |

# DISTRIBUTION OF DISTRICT SCORES FOR ACADEMIC PROFICIENCY IN READING LANGUAGE ARTS

<sup>\*</sup>State-required academic achievement tests were waived in 2020 due to COVID19.