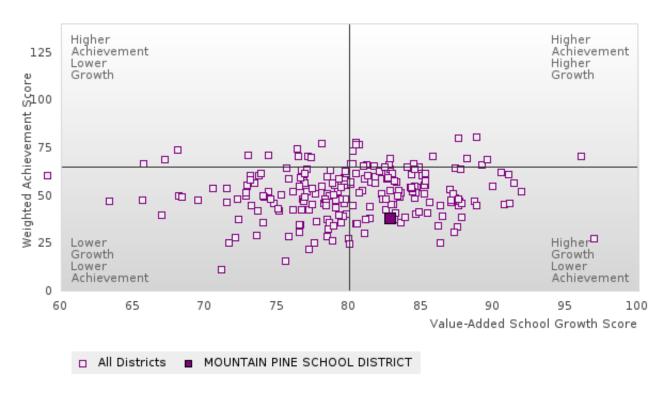

# CONSORTIUM FIVE-YEAR EXTENDED ADJUSTED COHORT GRADUATION RATE BY CLUSTER

#### MOUNTAIN PINE SCHOOL DISTRICT