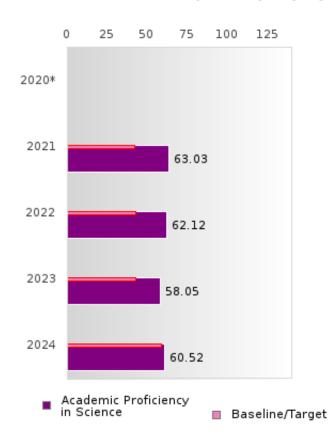

#### ACADEMIC PROFICIENCY SCORE IN SCIENCE

| YEAR  | SCORE | BASELINE/ | N  |
|-------|-------|-----------|----|
|       |       | TARGET    |    |
| 2020* |       | 53.51     |    |
| 2021  | 63.03 | 48.4      | 70 |
| 2022  | 62.12 | 48.65     | 74 |
| 2023  | 58.05 | 48.9      | 69 |
| 2024  | 60.52 | 66.31     | 51 |