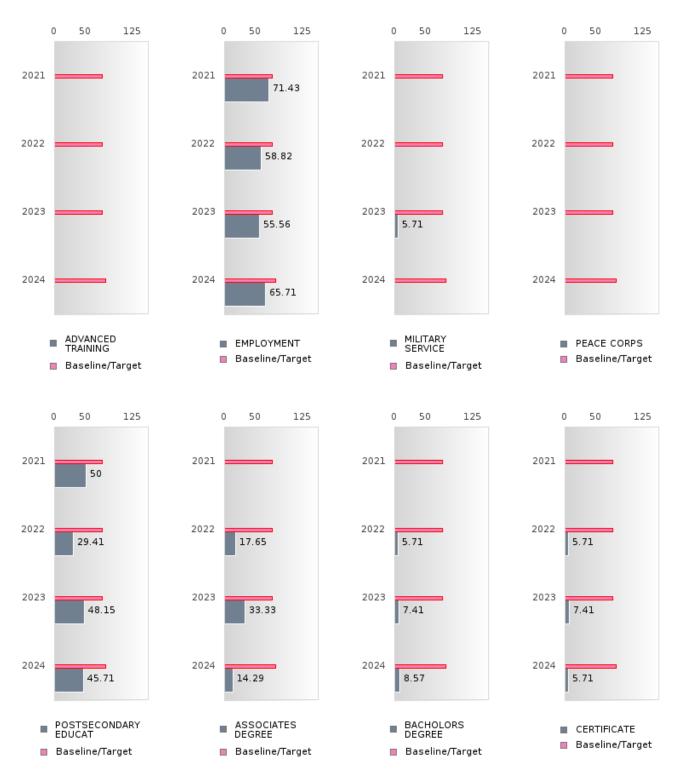

#### PERFORMANCE MEASURE SCORES FOR CONCENTRATORS ONLY

| PERFORMANCE       |       | DIS   | TRICT SCO | DRE   |       | STATE SCORE |       |       |       |       |  |  |
|-------------------|-------|-------|-----------|-------|-------|-------------|-------|-------|-------|-------|--|--|
| MEASURES          | 2020  | 2021  | 2022      | 2023  | 2024  | 2020        | 2021  | 2022  | 2023  | 2024  |  |  |
| 3S1: POST-PROGRAM |       | > 95  | 82.35     | 81.48 | 80.00 |             | 81.92 | 81.38 | 82.78 | 76.72 |  |  |
| PLACEMENT         |       |       |           |       |       |             |       |       |       |       |  |  |
|                   |       |       |           |       |       |             |       |       |       |       |  |  |
| 4S1: NON-         | 55.56 | 34.85 | 42.47     | 42.65 | 31.82 | 31.34       | 30.03 | 43.00 | 39.14 | 38.38 |  |  |
| TRADITIONAL       |       |       |           |       |       |             |       |       |       |       |  |  |
| PROGRAM           |       |       |           |       |       |             |       |       |       |       |  |  |
| CONCENTRATION     |       |       |           |       |       |             |       |       |       |       |  |  |
| 5S1: INDUSTRY     |       |       | 18.52     | 30.56 | 44.44 |             | 14.46 | 47.36 | 55.22 | 62.03 |  |  |
| CERTIFICATIONS    |       |       |           |       |       |             |       |       |       |       |  |  |
|                   |       |       |           |       |       |             |       |       |       |       |  |  |