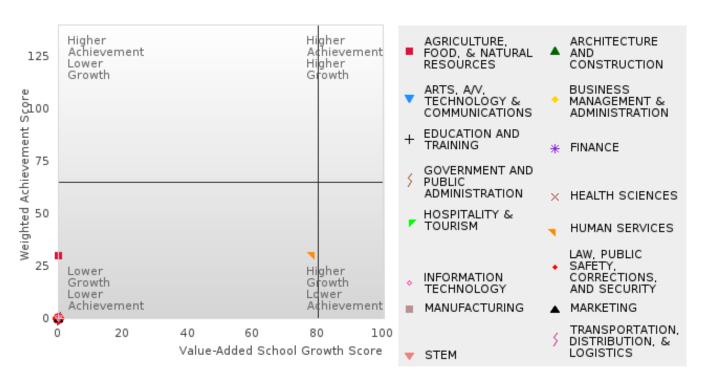

#### MOUNTAIN PINE SCHOOL DISTRICT

The Academic Proficiency Performance Measures (Reading/Language Arts [1S1]; Mathematics [1S2]; Science [1S3]) in Arkansas's approved Perkins V plan are designed to align with the achievement and growth measures in Arkansas's approved ESSA plan. This alignment provides schools with a unified focus on increased rigor and relevance in student learning opportunities within a student-focused learning system to improve academic proficiency and increase students' readiness for college, career, and community engagement.

#### Assessments Included:

Act Aspire (Grades 9 - 10) • Dynamic Learning Maps (Grades 9 - 10) • ACT (Grades 11 -12 [3-yr best])

Academic Proficiency Score Calculation:

- Weighted Achievement (Grades 9 12) and Value-Added Growth Scores (Grades 9 -10)
   Included in Score
- Reading/Language Arts, Mathematics, and Science calculated separately
- Calculated for all schools with Grades 9, 10, 11, and/or 12

#### General Formula for Academic Proficiency Score for Each Subject

ELA Academic Proficiency Score =

ELA Weighted Achievement Score  $\times$  (0.50) + ELA Mean Value – Added Growth Score  $\times$  (0.50)