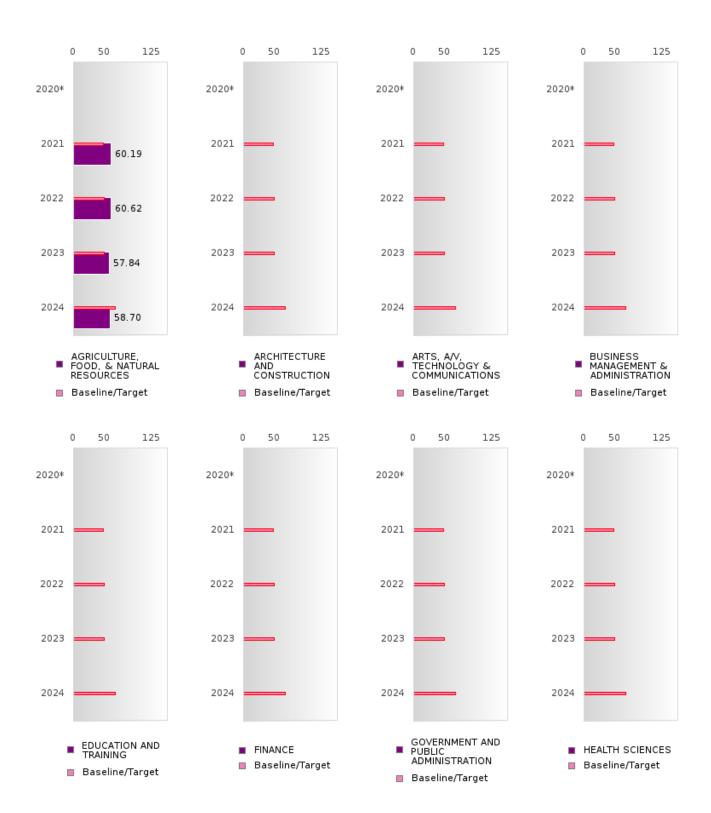

IN READING LANGUAGE ARTS BY CLUSTER



<sup>\*</sup>State-required academic achievement tests were waived in 2020 due to COVID19.

#### MOUNTAIN PINE SCHOOL DISTRICT

#### ACADEMIC PROFICIENCY SCORE IN READING LANGUAGE ARTS BY CLUSTER



<sup>\*</sup>State-required academic achievement tests were waived in 2020 due to COVID19.

#### MOUNTAIN PINE SCHOOL DISTRICT

#### ACADEMIC PROFICIENCY SCORE IN MATHEMATICS BY CLUSTER



<sup>\*</sup>State-required academic achievement tests were waived in 2020 due to COVID19.

#### MOUNTAIN PINE SCHOOL DISTRICT

#### ACADEMIC PROFICIENCY SCORE IN MATHEMATICS BY CLUSTER



<sup>\*</sup>State-required academic achievement tests were waived in 2020 due to COVID19.

#### MOUNTAIN PINE SCHOOL DISTRICT

#### ACADEMIC PROFICIENCY SCORE IN SCIENCE BY CLUSTER



<sup>\*</sup>State-required academic achievement tests were waived in 2020 due to COVID19.

#### MOUNTAIN PINE SCHOOL DISTRICT

#### ACADEMIC PROFICIENCY SCORE IN SCIENCE BY CLUSTER



<sup>\*</sup>State-required academic achievement tests were waived in 2020 due to COVID19.

#### MOUNTAIN PINE SCHOOL DISTRICT

#### ACADEMIC PROFICIENCY SCORE TABLE BY READING LANGUAGE ARTS AND CLUSTER

| ACADEMIC              | PROFICIENCY SO<br>2020* |   | 2021  |         | 2022 |        | 2023    |      |        | 2024    |      |        |         |      |        |
|-----------------------|-------------------------|---|-------|---------|------|--------|---------|------|--------|---------|------|--------|---------|------|--------|
|                       | Score                   | N | Base  | Score   |