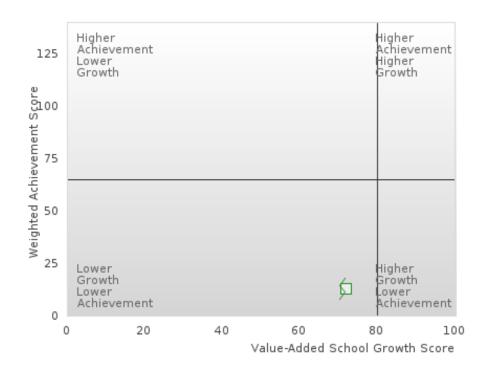

# ACADEMIC PERFORMANCE MEASURES [2S1, 2S2, 2S3]

#### MOUNTAIN PINE SCHOOL DISTRICT

The Academic Proficiency Performance Measures (Reading/Language Arts [1S1]; Mathematics [1S2]; Science [1S3]) in Arkansas's approved Perkins V plan are designed to align with the achievement and growth measures in Arkansas's approved ESSA plan. This alignment provides schools with a unified focus on increased rigor and relevance in student learning opportunities within a student-focused learning system to improve academic proficiency and increase students' readiness for college, career, and community engagement.

#### Assessments Included:

Act Aspire (Grades 9 - 10) • Dynamic Learning Maps (Grades 9 - 10) • ACT (Grades 11 -12 [3-yr best])

Academic Proficiency Score Calculation:

- Weighted Achievement (Grades 9 12) and Value-Added Growth Scores (Grades 9 -10)
   Included in Score
- Reading/Language Arts, Mathematics, and Science calculated separately
- Calculated for all schools with Grades 9, 10, 11, and/or 12