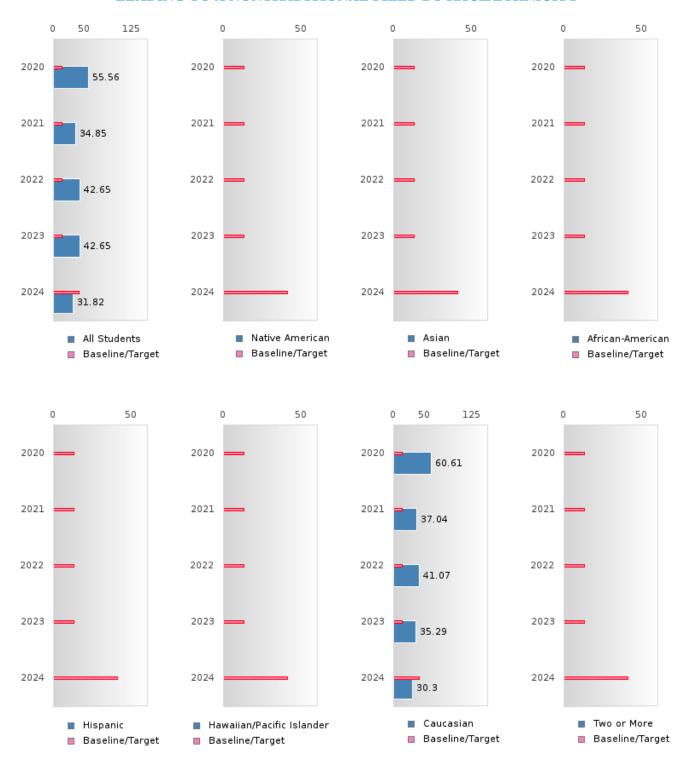

#### PERFORMANCE MEASURE SCORES FOR CONCENTRATORS ONLY

| PERFORMANCE       |       | DIS   | TRICT SCO | DRE   |       | STATE SCORE |       |       |       |       |  |  |
|-------------------|-------|-------|-----------|-------|-------|-------------|-------|-------|-------|-------|--|--|
| MEASURES          | 2020  | 2021  | 2022      | 2023  | 2024  | 2020        | 2021  | 2022  | 2023  | 2024  |  |  |
| 3S1: POST-PROGRAM |       | > 95  | 82.35     | 81.48 | 80.00 |             | 81.92 | 81.38 | 82.78 | 76.72 |  |  |
| PLACEMENT         |       |       |           |       |       |             |       |       |       |       |  |  |
|                   |       |       |           |       |       |             |       |       |       |       |  |  |
| 4S1: NON-         | 55.56 | 34.85 | 42.47     | 42.65 | 31.82 | 31.34       | 30.03 | 43.00 | 39.14 | 38.38 |  |  |
| TRADITIONAL       |       |       |           |       |       |             |       |       |       |       |  |  |
| PROGRAM           |       |       |           |       |       |             |       |       |       |       |  |  |
| CONCENTRATION     |       |       |           |       |       |             |       |       |       |       |  |  |
| 5S1: INDUSTRY     |       |       | 18.52     | 30.56 | 44.44 |             | 14.46 | 47.36 | 55.22 | 62.03 |  |  |
| CERTIFICATIONS    |       |       |           |       |       |             |       |       |       |       |  |  |
|                   |       |       |           |       |       |             |       |       |       |       |  |  |