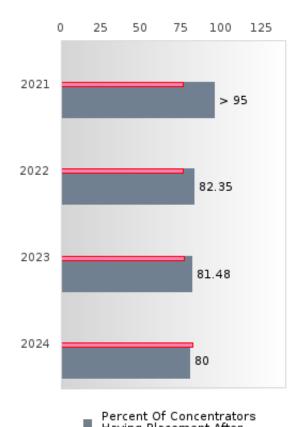

#### PERFORMANCE MEASURE SCORES FOR CONCENTRATORS ONLY

| PERFORMANCE       |       | DIS   | TRICT SCO | DRE   |       | STATE SCORE |       |       |       |       |  |  |
|-------------------|-------|-------|-----------|-------|-------|-------------|-------|-------|-------|-------|--|--|
| MEASURES          | 2020  | 2021  | 2022      | 2023  | 2024  | 2020        | 2021  | 2022  | 2023  | 2024  |  |  |
| 3S1: POST-PROGRAM |       | > 95  | 82.35     | 81.48 | 80.00 |             | 81.92 | 81.38 | 82.78 | 76.72 |  |  |
| PLACEMENT         |       |       |           |       |       |             |       |       |       |       |  |  |
|                   |       |       |           |       |       |             |       |       |       |       |  |  |
| 4S1: NON-         | 55.56 | 34.85 | 42.47     | 42.65 | 31.82 | 31.34       | 30.03 | 43.00 | 39.14 | 38.38 |  |  |
| TRADITIONAL       |       |       |           |       |       |             |       |       |       |       |  |  |
| PROGRAM           |       |       |           |       |       |             |       |       |       |       |  |  |
| CONCENTRATION     |       |       |           |       |       |             |       |       |       |       |  |  |
| 5S1: INDUSTRY     |       |       | 18.52     | 30.56 | 44.44 |             | 14.46 | 47.36 | 55.22 | 62.03 |  |  |
| CERTIFICATIONS    |       |       |           |       |       |             |       |       |       |       |  |  |
|                   |       |       |           |       |       |             |       |       |       |       |  |  |

The placement data are lagged in this report and the CAR report. The 2022 report includes placement data on students who exited secondary education during the 2021 school year.