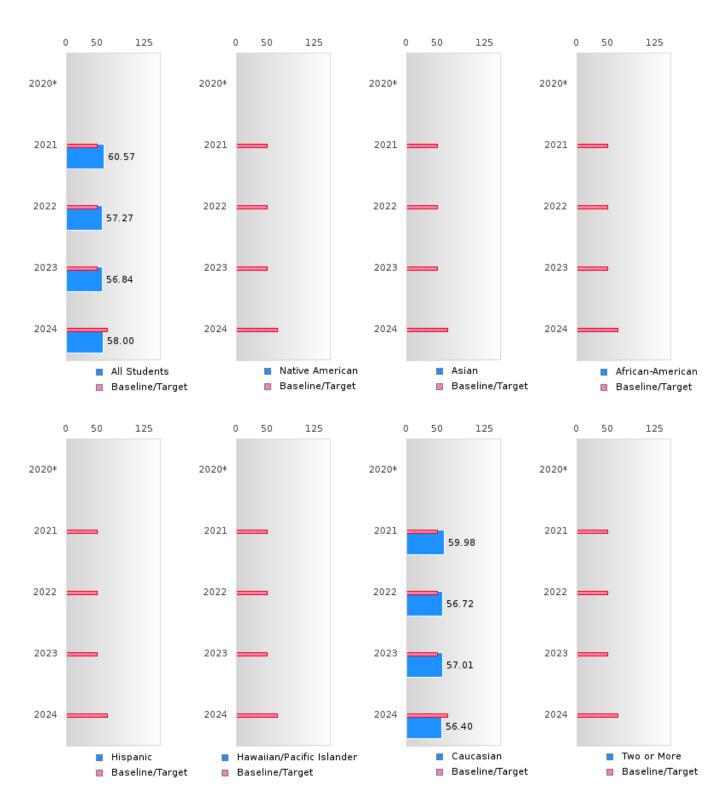

#### ACADEMIC PROFICIENCY SCORE IN READING LANGUAGE ARTS

| YEAR  | SCORE | BASELINE/ | N  |
|-------|-------|-----------|----|
|       |       | TARGET    |    |
| 2020* |       | 53.03     |    |
| 2021  | 60.57 | 48.45     | 70 |
| 2022  | 57.27 | 48.7      | 74 |
| 2023  | 56.84 | 48.95     | 69 |
| 2024  | 58.00 | 65.39     | 51 |

N: Number of Concentrators with Test Scores Included in the Score

#### ACADEMIC PROFICIENCY SCORE TABLE BY SUBJECT AND RACE/ETHNICITY

|                              |         | 2020* | 2020* 2021 |        | 2022 |        | 2023   |       |        | 2024   |       |        |        |      |        |
|------------------------------|---------|-------|------------|--------|------|--------|--------|-------|--------|--------|-------|--------|--------|------|--------|
|                              | Score   | N     | Base       | Score  | N    | Target | Score  | N     | Target | Score  | N     | Target | Score  | N    | Target |
|                              |         |       | line       |        | DEA  | DINGI  | ANGUA  | CE AD |        |        |       |        |        |      |        |
| READING LANGUAGE ARTS        |         |       |            |        |      |        |        |       |        |        | 65.20 |        |        |      |        |
| All Students                 |         |       | 53.03      | 60.57  | 70   | 48.45  | 57.27  | 74    | 48.7   | 56.84  | 69    | 48.95  | 58.00  | 51   | 65.39  |
| Native American              |         |       | 53.03      | N < 10 | < 10 | 48.45  | N < 10 | < 10  | 48.7   | N < 10 | < 10  | 48.95  | N < 10 | < 10 | 65.39  |
| Asian                        |         |       | 53.03      | N < 10 | < 10 | 48.45  | N < 10 | < 10  | 48.7   | N < 10 | < 10  | 48.95  | N < 10 | < 10 | 65.39  |
| African-<br>American         |         |       | 53.03      | N < 10 | < 10 | 48.45  | N < 10 | < 10  | 48.7   | N < 10 | < 10  | 48.95  | N < 10 | < 10 | 65.39  |
| Hispanic                     |         |       | 53.03      | N < 10 | < 10 | 48.45  | N < 10 | < 10  | 48.7   | N < 10 | < 10  | 48.95  | N < 10 | < 10 | 65.39  |
| Hawaiian/Pacific Islander    |         |       | 53.03      | N < 10 | < 10 | 48.45  | N < 10 | < 10  | 48.7   | N < 10 | < 10  | 48.95  | N < 10 | < 10 | 65.39  |
| Caucasian                    |         |       | 53.03      | 59.98  | 57   | 48.45  | 56.72  | 58    | 48.7   | 57.01  | 52    | 48.95  | 56.40  | 38   | 65.39  |
| Two or More                  |         |       | 53.03      | N < 10 | < 10 |        | N < 10 | < 10  | 48.7   | N < 10 | < 10  | 48.95  | N < 10 | < 10 | 65.39  |
| 1 1/0 01 1/1010              |         |       | 00100      | 1, 110 | 110  |        | HEMAT  |       | 1017   | 1, 110 | 110   | 101>0  | 11 110 | 110  | 00109  |
| All Students                 |         |       | 46.7       | 53.35  | 70   | 42.27  | 49.65  | 74    | 42.52  | 47.98  | 69    | 42.77  | 42.31  | 51   | 58.59  |
| Native American              |         |       | 46.7       | N < 10 | < 10 | 42.27  | N < 10 | < 10  | 42.52  | N < 10 | < 10  | 42.77  | N < 10 | < 10 | 58.59  |
| Asian                        |         |       | 46.7       | N < 10 | < 10 | 42.27  | N < 10 | < 10  | 42.52  | N < 10 | < 10  | 42.77  | N < 10 | < 10 | 58.59  |
| African-<br>American         |         |       | 46.7       | N < 10 | < 10 | 42.27  | N < 10 | < 10  | 42.52  | N < 10 | < 10  | 42.77  | N < 10 | < 10 | 58.59  |
| Hispanic                     |         |       | 46.7       | N < 10 | < 10 | 42.27  | N < 10 | < 10  | 42.52  | N < 10 | < 10  | 42.77  | N < 10 | < 10 | 58.59  |
| Hawaiian/Pacific<br>Islander |         |       | 46.7       | N < 10 | < 10 | 42.27  | N < 10 | < 10  | 42.52  | N < 10 | < 10  | 42.77  | N < 10 | < 10 | 58.59  |
| Caucasian                    |         |       | 46.7       | 52.20  | 57   | 42.27  | 49.04  | 58    | 42.52  | 47.36  | 52    | 42.77  | 41.97  | 38   | 58.59  |
| Two or More                  |         |       | 46.7       | N < 10 | < 10 | 42.27  | N < 10 | < 10  | 42.52  | N < 10 | < 10  | 42.77  | N < 10 | < 10 | 58.59  |
|                              | SCIENCE |       |            |        |      |        |        |       |        |        |       |        |        |      |        |
| All Students                 |         |       | 53.51      | 63.03  | 70   | 48.4   | 62.12  | 74    | 48.65  | 58.05  | 69    | 48.9   | 60.52  | 51   | 66.31  |
| Native American              |         |       | 53.51      | N < 10 | < 10 | 48.4   | N < 10 | < 10  | 48.65  | N < 10 | < 10  | 48.9   | N < 10 | < 10 | 66.31  |
| Asian                        |         |       | 53.51      | N < 10 | < 10 | 48.4   | N < 10 | < 10  | 48.65  | N < 10 | < 10  | 48.9   | N < 10 | < 10 | 66.31  |
| African-<br>American         |         |       | 53.51      | N < 10 | < 10 | 48.4   | N < 10 | < 10  | 48.65  | N < 10 | < 10  | 48.9   | N < 10 | < 10 | 66.31  |
| Hispanic                     |         |       | 53.51      | N < 10 | < 10 | 48.4   | N < 10 | < 10  | 48.65  | N < 10 | < 10  | 48.9   | N < 10 | < 10 | 66.31  |
| Hawaiian/Pacific<br>Islander |         |       | 53.51      | N < 10 | < 10 | 48.4   | N < 10 | < 10  | 48.65  | N < 10 | < 10  | 48.9   | N < 10 | < 10 | 66.31  |
| Caucasian                    |         |       | 53.51      | 62.99  | 57   | 48.4   | 60.46  | 58    | 48.65  | 56.92  | 52    | 48.9   | 57.78  | 38   | 66.31  |
| Two or More                  |         |       | 53.51      | N < 10 | < 10 | 48.4   | N < 10 | < 10  | 48.65  | N < 10 | < 10  | 48.9   | N < 10 | < 10 | 66.31  |

N: Number of Concentrators with Test Scores Included in the Score

<sup>\*</sup>State-required academic achievement tests were waived in 2020 due to COVID19.