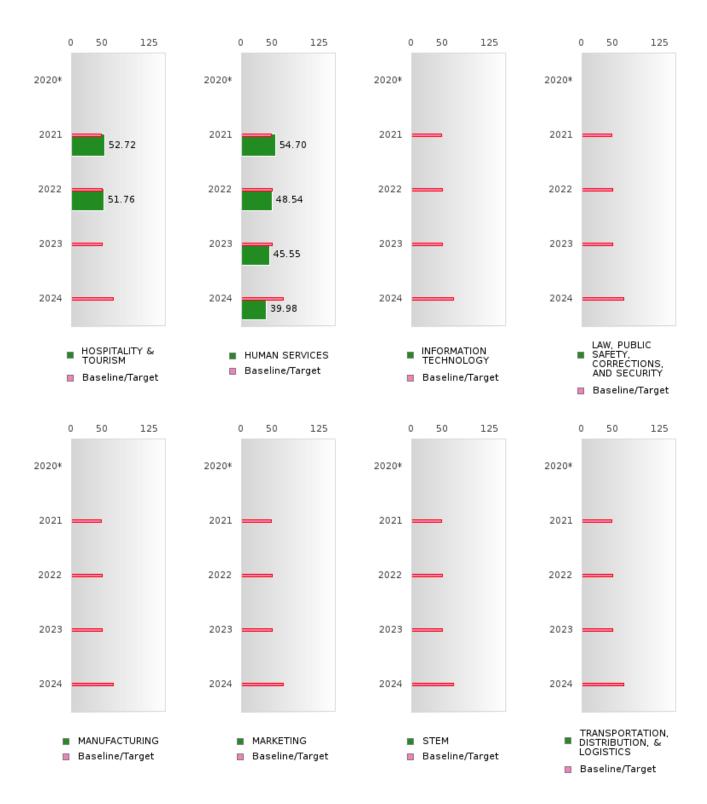

#### ACADEMIC PROFICIENCY SCORE TABLE BY MATHEMATICS AND CLUSTER

| ACA              | DEMIC PROFICIENCY SCORE TA |       |              |         |      | 1 ABL  |         |       |        |         |      | USTE   |         |      |        |
|------------------|----------------------------|-------|--------------|---------|------|--------|---------|-------|--------|---------|------|--------|---------|------|--------|
|                  |                            | 2020* | D.           |         | 2021 | Iт     |         | 2022  | Iт     |         | 2023 | Iт     | C -     | 2024 | T      |
|                  | Score                      | N     | Base<br>line | Score   | N    | Target | Score   | N     | Target | Score   | N    | Target | Score   | N    | Target |
|                  |                            |       |              |         |      | MAT    | HEMATI  | ics - |        |         |      |        |         |      |        |
| AGRICULTUR       |                            |       | 46.7         | 50.62   | 23   | 42.27  | 49.50   | 30    | 42.52  | 48.84   | 38   | 42.77  | 43.87   | 25   | 58.59  |
| E, FOOD, &       |                            |       |              |         |      |        |         |       |        |         |      |        |         |      |        |
| NATURAL          |                            |       |              |         |      |        |         |       |        |         |      |        |         |      |        |
| RESOURCES        |                            |       |              |         |      |        |         |       |        |         |      |        |         |      |        |
| ARCHITECTU       |                            |       | 46.7         | N < 10  | < 10 | 42.27  | N < 10  | < 10  | 42.52  | N < 10  | < 10 | 42.77  | N < 10  | < 10 | 58.59  |
| RE AND CONS      |                            |       |              |         |      |        |         |       |        |         |      |        |         |      |        |
| TRUCTION         |                            |       |              |         |      |        |         |       |        |         |      |        |         |      |        |
| ARTS, A/V,       |                            |       | 46.7         | N < 10  | < 10 | 42.27  | N < 10  | < 10  | 42.52  | N < 10  | < 10 | 42.77  | N < 10  | < 10 | 58.59  |
| TECHNOLOGY       |                            |       |              |         |      |        |         |       |        |         |      |        |         |      |        |
| & COMMUNIC       |                            |       |              |         |      |        |         |       |        |         |      |        |         |      |        |
| ATIONS           |                            |       | 46.7         | NT 10   | 10   | 10.07  | NT 10   | 10    | 10.50  | NT 10   | 10   | 10.75  | NT 10   | 10   | 50.50  |
| BUSINESS MA      |                            |       | 46.7         | N < 10  | < 10 | 42.27  | N < 10  | < 10  | 42.52  | N < 10  | < 10 | 42.77  | N < 10  | < 10 | 58.59  |
| NAGEMENT &       |                            |       |              |         |      |        |         |       |        |         |      |        |         |      |        |
| ADMINISTRAT      |                            |       |              |         |      |        |         |       |        |         |      |        |         |      |        |
| ION<br>EDUCATION |                            |       | 16.7         | N < 10  | < 10 | 12.27  | N < 10  | < 10  | 12.52  | N < 10  | < 10 | 12.77  | N < 10  | < 10 | 58.59  |
| AND              |                            |       | 46.7         | N < 10  | < 10 | 42.27  | N < 10  | < 10  | 42.52  | N < 10  | < 10 | 42.77  | N < 10  | < 10 | 38.39  |
| TRAINING         |                            |       |              |         |      |        |         |       |        |         |      |        |         |      |        |
| FINANCE          |                            |       | 46.7         | N < 10  | < 10 | 42.27  | N < 10  | < 10  | 42.52  | N < 10  | < 10 | 42.77  | N < 10  | < 10 | 58.59  |
| GOVERNMEN        |                            |       | 46.7         | N < 10  | < 10 |        | N < 10  | < 10  |        | N < 10  | < 10 |        | N < 10  | < 10 | 58.59  |
| T AND PUBLIC     |                            |       | 40.7         | 11 < 10 | < 10 | 42.27  | 11 < 10 | < 10  | 42.32  | 14 < 10 | < 10 | 42.77  | 11 < 10 | < 10 | 30.39  |
| ADMINISTRAT      |                            |       |              |         |      |        |         |       |        |         |      |        |         |      |        |
| ION              |                            |       |              |         |      |        |         |       |        |         |      |        |         |      |        |
| HEALTH           |                            |       | 46.7         | N < 10  | < 10 | 42.27  | N < 10  | < 10  | 42.52  | N < 10  | < 10 | 42.77  | N < 10  | < 10 | 58.59  |
| SCIENCES         |                            |       |              | 11 110  | 110  | ,      | 11 110  | 110   | .2.02  | 1, 110  | 110  | ,      | 1, 110  | 110  | 00.00  |
| HOSPITALITY      |                            |       | 46.7         | 52.72   | 20   | 42.27  | 51.76   | 23    | 42.52  | N < 10  | < 10 | 42.77  | N < 10  | < 10 | 58.59  |
| & TOURISM        |                            |       |              |         |      |        |         |       |        |         |      |        |         |      |        |
| HUMAN            |                            |       | 46.7         | 54.70   | 50   | 42.27  | 48.54   | 54    | 42.52  | 45.55   | 41   | 42.77  | 39.98   | 24   | 58.59  |
| SERVICES         |                            |       |              |         |      |        |         |       |        |         |      |        |         |      |        |
| INFORMATIO       |                            |       | 46.7         | N < 10  | < 10 | 42.27  | N < 10  | < 10  | 42.52  | N < 10  | < 10 | 42.77  | N < 10  | < 10 | 58.59  |
| N                |                            |       |              |         |      |        |         |       |        |         |      |        |         |      |        |
| TECHNOLOGY       |                            |       |              |         |      |        |         |       |        |         |      |        |         |      |        |
| LAW, PUBLIC      |                            |       | 46.7         | N < 10  | < 10 | 42.27  | N < 10  | < 10  | 42.52  | N < 10  | < 10 | 42.77  | N < 10  | < 10 | 58.59  |
| SAFETY,          |                            |       |              |         |      |        |         |       |        |         |      |        |         |      |        |
| CORRECTION       |                            |       |              |         |      |        |         |       |        |         |      |        |         |      |        |
| S, AND           |                            |       |              |         |      |        |         |       |        |         |      |        |         |      |        |
| SECURITY         |                            |       |              |         |      |        |         |       |        |         |      |        |         |      |        |
| MANUFACTU        |                            |       | 46.7         | N < 10  | < 10 | 42.27  | N < 10  | < 10  | 42.52  | N < 10  | < 10 | 42.77  | N < 10  | < 10 | 58.59  |
| RING             |                            |       |              |         |      |        |         |       |        |         |      |        |         |      |        |
| MARKETING        |                            |       | 46.7         | N < 10  | < 10 |        | N < 10  |       |        | N < 10  | < 10 |        | N < 10  |      | 58.59  |
| STEM             |                            |       |              | N < 10  | < 10 |        | N < 10  | < 10  |        | N < 10  |      |        | N < 10  |      | 58.59  |
| TRANSPORTA       |                            |       | 46.7         | N < 10  | < 10 | 42.27  | N < 10  | < 10  | 42.52  | N < 10  | < 10 | 42.77  | N < 10  | < 10 | 58.59  |
| TION, DISTRIB    |                            |       |              |         |      |        |         |       |        |         |      |        |         |      |        |
| UTION, &         |                            |       |              |         |      |        |         |       |        |         |      |        |         |      |        |
| LOGISTICS        |                            |       |              |         |      |        |         |       |        |         |      |        |         |      |        |

N: Number of Concentrators with Test Scores Included in the Score

<sup>\*</sup>State-required academic achievement tests were waived in 2020 due to COVID19.