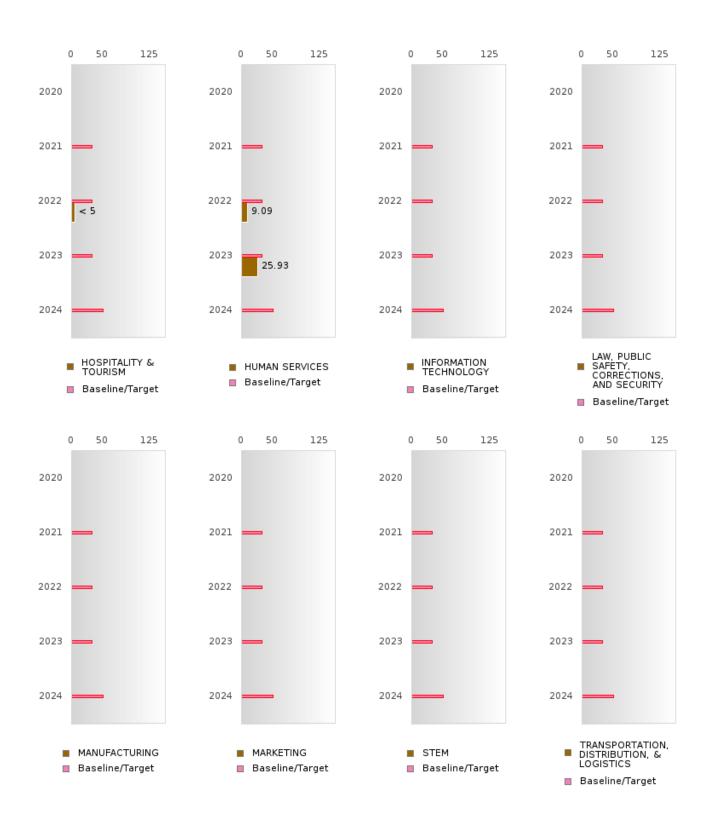

### FOUR-YEAR ADJUSTED GRADUATION RATE BY CLUSTER

|               |         | 2020 |        |         | 2021  |        |         | 2022  |        |         | 2023 |        |         | 2024 |        |
|---------------|---------|------|--------|---------|-------|--------|---------|-------|--------|---------|------|--------|---------|------|--------|
|               | Score   | N    | Target | Score   | N     | Target | Score   | N     | Target | Score   | N    | Target | Score   | N    | Target |
|               |         |      | FO     | UR-YEA  | R ADJ | USTED  | COHOR'  | ΓGRAI | DUATIO | N RATE  |      |        |         |      |        |
| AGRICULTUR    | N < 10  | < 10 | 87.18  | N < 10  | < 10  | 87.18  | N < 10  | < 10  | 87.18  | > 95    | RV   | 87.18  | N < 10  | < 10 | 96.91  |
| E, FOOD, &    |         |      |        |         |       |        |         |       |        |         |      |        |         |      |        |
| NATURAL       |         |      |        |         |       |        |         |       |        |         |      |        |         |      |        |
| RESOURCES     |         |      |        |         |       |        |         |       |        |         |      |        |         |      |        |
| ARCHITECTU    |         |      | 87.18  |         |       | 87.18  |         |       | 87.18  |         |      | 87.18  |         |      | 96.91  |
| RE AND CONS   |         |      |        |         |       |        |         |       |        |         |      |        |         |      |        |
| TRUCTION      |         |      |        |         |       |        |         |       |        |         |      |        |         |      |        |
| ARTS, A/V,    |         |      | 87.18  |         |       | 87.18  |         |       | 87.18  |         |      | 87.18  |         |      | 96.91  |
| TECHNOLOGY    |         |      |        |         |       |        |         |       |        |         |      |        |         |      |        |
| & COMMUNIC    |         |      |        |         |       |        |         |       |        |         |      |        |         |      |        |
| ATIONS        |         |      |        |         |       |        |         |       |        |         |      |        |         |      |        |
| BUSINESS MA   |         |      | 87 18  | N < 10  | < 10  | 87.18  |         |       | 87.18  |         |      | 87 18  | N < 10  | < 10 | 96.91  |
| NAGEMENT &    |         |      | 07.10  | 11 110  | 110   | 07.10  |         |       | 07.10  |         |      | 07.10  | 11 110  | V 10 | 70.71  |
| ADMINISTRAT   |         |      |        |         |       |        |         |       |        |         |      |        |         |      |        |
| ION           |         |      |        |         |       |        |         |       |        |         |      |        |         |      |        |
| EDUCATION     |         |      | 87.18  |         |       | 87.18  | N < 10  | < 10  | 87.18  |         |      | 87.18  |         |      | 96.91  |
| AND           |         |      | 07.10  |         |       | 07.10  | 14 < 10 | < 10  | 07.10  |         |      | 07.10  |         |      | 70.71  |
| TRAINING      |         |      |        |         |       |        |         |       |        |         |      |        |         |      |        |
| FINANCE       |         |      | 97 19  | N < 10  | < 10  | 87.18  |         |       | 87.18  |         |      | 87.18  |         |      | 96.91  |
| GOVERNMEN     |         |      | 87.18  | 11 < 10 | < 10  | 87.18  |         |       |        | N < 10  | < 10 | 87.18  |         |      | 96.91  |
| T AND PUBLIC  |         |      | 07.10  |         |       | 07.10  |         |       | 07.10  | IN < 10 | < 10 | 07.10  |         |      | 90.91  |
| ADMINISTRAT   |         |      |        |         |       |        |         |       |        |         |      |        |         |      |        |
| ION           |         |      |        |         |       |        |         |       |        |         |      |        |         |      |        |
| HEALTH        |         |      | 07 10  | N < 10  | < 10  | 07.10  | N < 10  | z 10  | 07.10  | N < 10  | < 10 | 87.18  |         |      | 96.91  |
|               |         |      | 87.18  | N < 10  | < 10  | 87.18  | N < 10  | < 10  | 87.18  | N < 10  | < 10 | 87.18  |         |      | 96.91  |
| SCIENCES      | NT - 10 | . 10 | 07.10  | NT - 10 | . 10  | 07.10  | . 05    | DM    | 07.10  | NT . 10 | . 10 | 07.10  | NT . 10 | . 10 | 06.01  |
| HOSPITALITY   | N < 10  | < 10 | 87.18  | N < 10  | < 10  | 87.18  | > 95    | RV    | 87.18  | N < 10  | < 10 | 87.18  | N < 10  | < 10 | 96.91  |
| & TOURISM     | . 05    | DV   | 07.10  | 02.00   | DM    | 07.10  | 01.00   | DAZ   | 07.10  | . 05    | DM   | 07.10  | NT . 10 | . 10 | 06.01  |
| HUMAN         | > 95    | RV   | 87.18  | 92.00   | RV    | 87.18  | 91.00   | RV    | 87.18  | > 95    | RV   | 87.18  | N < 10  | < 10 | 96.91  |
| SERVICES      |         |      | 07.10  | NT 10   | 10    | 07.10  |         |       | 07.10  | NT 10   | 10   | 07.10  | NT 10   | 10   | 06.01  |
| INFORMATIO    |         |      | 87.18  | N < 10  | < 10  | 87.18  |         |       | 87.18  | N < 10  | < 10 | 87.18  | N < 10  | < 10 | 96.91  |
| N             |         |      |        |         |       |        |         |       |        |         |      |        |         |      |        |
| TECHNOLOGY    | NT 10   | 1.0  | 07.10  |         |       | 07.10  |         |       | 07.10  |         |      | 07.10  |         |      | 06.01  |
| LAW, PUBLIC   | N < 10  | < 10 | 87.18  |         |       | 87.18  |         |       | 87.18  |         |      | 87.18  |         |      | 96.91  |
| SAFETY,       |         |      |        |         |       |        |         |       |        |         |      |        |         |      |        |
| CORRECTION    |         |      |        |         |       |        |         |       |        |         |      |        |         |      |        |
| S, AND        |         |      |        |         |       |        |         |       |        |         |      |        |         |      |        |
| SECURITY      |         |      |        |         |       |        |         |       |        |         |      |        |         |      |        |
| MANUFACTU     |         |      | 87.18  |         |       | 87.18  |         |       | 87.18  |         |      | 87.18  |         |      | 96.91  |
| RING          |         |      |        |         |       |        |         |       |        |         |      |        |         |      |        |
| MARKETING     |         |      |        | N < 10  | < 10  | 87.18  |         |       | 87.18  |         |      | 87.18  |         |      | 96.91  |
| STEM          |         |      | 87.18  |         |       | 87.18  |         |       | 87.18  |         |      | 87.18  |         |      | 96.91  |
| TRANSPORTA    |         |      | 87.18  | N < 10  | < 10  | 87.18  |         |       | 87.18  |         |      | 87.18  |         |      | 96.91  |
| TION, DISTRIB |         |      |        |         |       |        |         |       |        |         |      |        |         |      |        |
| UTION, &      |         |      |        |         |       |        |         |       |        |         |      |        |         |      |        |
| LOGISTICS     |         |      |        |         |       |        |         |       |        |         |      |        |         |      |        |