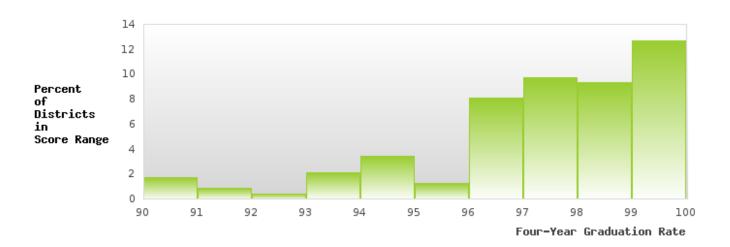

he State's Consolidated Accountability Plan pursuant to Section 1111(b)(2) of the ESEA.

### Formula:

2024 Five-Year Adjusted Cohort Graduation Rate

CTE Concentrators in the 2024 Five — Year
Adjusted Cohort who were Actual to Graduate
CTE Concentrators in the 2024 Five — Year
Adjusted Cohort who were Expected to Graduate

## MOUNTAIN PINE SCHOOL DISTRICT

#### CONSORTIUM FOUR-YEAR ADJUSTED COHORT GRADUATION RATE



| YEAR | SCORE | BASELINE/ | N  |
|------|-------|-----------|----|
|      |       | TARGET    |    |
| 2020 | 92.86 | 87.18     | RV |
| 2021 | 94.12 | 87.18     | RV |
| 2022 | 92.59 | 87.18     | RV |
| 2023 | > 95  | 87.18     | RV |
| 2024 | > 95  | 96.91     | RV |

N: Number of Expected Graduates

### DISTRIBUTION OF DISTRICT FOUR-YEAR ADJUSTED COHORT GRADUATION RATES



## MOUNTAIN PINE SCHOOL DISTRICT

### CONSORTIUM FIVE-YEAR EXTENDED ADJUSTED COHORT GRADUATION RATE



| YEAR | SCORE | BASELINE/<br>TARGET | N  |
|------|-------|---------------------|----|
| 2020 | > 95  | 90.4                | RV |
| 2021 | > 95  | 90.4                | RV |
| 2022 | > 95  | 90.4                | RV |
| 2023 | > 95  | 90.4                | RV |
| 2024 | > 95  | 97                  | RV |

N: Number of Expected Graduates

# DISTRIBUTION OF DISTRICT FIVE-YEAR EXTENDED ADJUSTED COHORT GRADUATION RATES



### MOUNTAIN PINE SCHOOL DISTRICT

#### FOUR-YEAR ADJUSTED COHORT GRADUATION RATE BY RACE/ETHNICITY



### MOUNTAIN PINE SCHOOL DISTRICT

#### FIVE-YEAR EXTENDED ADJUSTED COHORT GRADUATION RATE BY RACE/ETHNICITY



### MOUNTAIN PINE SCHOOL DISTRICT

#### **GRADUATION RAT