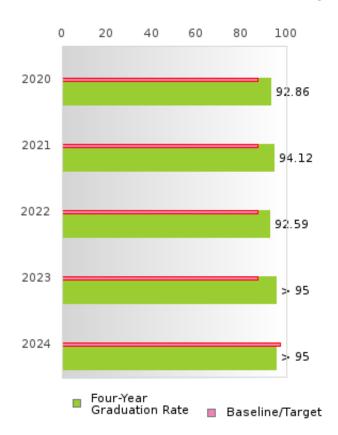

#### CONSORTIUM FOUR-YEAR ADJUSTED COHORT GRADUATION RATE

| YEAR | SCORE | BASELINE/ | N  |
|------|-------|-----------|----|
|      |       | TARGET    |    |
| 2020 | 92.86 | 87.18     | RV |
| 2021 | 94.12 | 87.18     | RV |
| 2022 | 92.59 | 87.18     | RV |
| 2023 | > 95  | 87.18     | RV |
| 2024 | > 95  | 96.91     | RV |