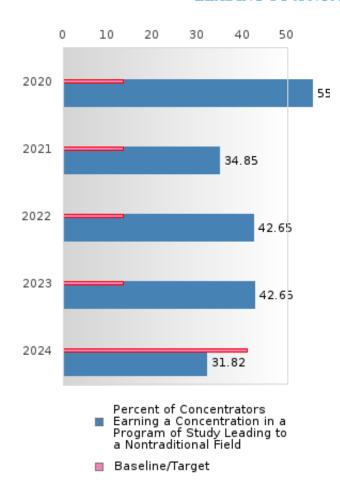

#### PERFORMANCE MEASURE SCORES FOR CONCENTRATORS ONLY

| PERFORMANCE       |       | DIS   | TRICT SCO | DRE   |       | STATE SCORE |       |       |       |       |  |  |
|-------------------|-------|-------|-----------|-------|-------|-------------|-------|-------|-------|-------|--|--|
| MEASURES          | 2020  | 2021  | 2022      | 2023  | 2024  | 2020        | 2021  | 2022  | 2023  | 2024  |  |  |
| 3S1: POST-PROGRAM |       | > 95  | 82.35     | 81.48 | 80.00 |             | 81.92 | 81.38 | 82.78 | 76.72 |  |  |
| PLACEMENT         |       |       |           |       |       |             |       |       |       |       |  |  |
|                   |       |       |           |       |       |             |       |       |       |       |  |  |
| 4S1: NON-         | 55.56 | 34.85 | 42.47     | 42.65 | 31.82 | 31.34       | 30.03 | 43.00 | 39.14 | 38.38 |  |  |
| TRADITIONAL       |       |       |           |       |       |             |       |       |       |       |  |  |
| PROGRAM           |       |       |           |       |       |             |       |       |       |       |  |  |
| CONCENTRATION     |       |       |           |       |       |             |       |       |       |       |  |  |
| 5S1: INDUSTRY     |       |       | 18.52     | 30.56 | 44.44 |             | 14.46 | 47.36 | 55.22 | 62.03 |  |  |
| CERTIFICATIONS    |       |       |           |       |       |             |       |       |       |       |  |  |
|                   |       |       |           |       |       |             |       |       |       |       |  |  |