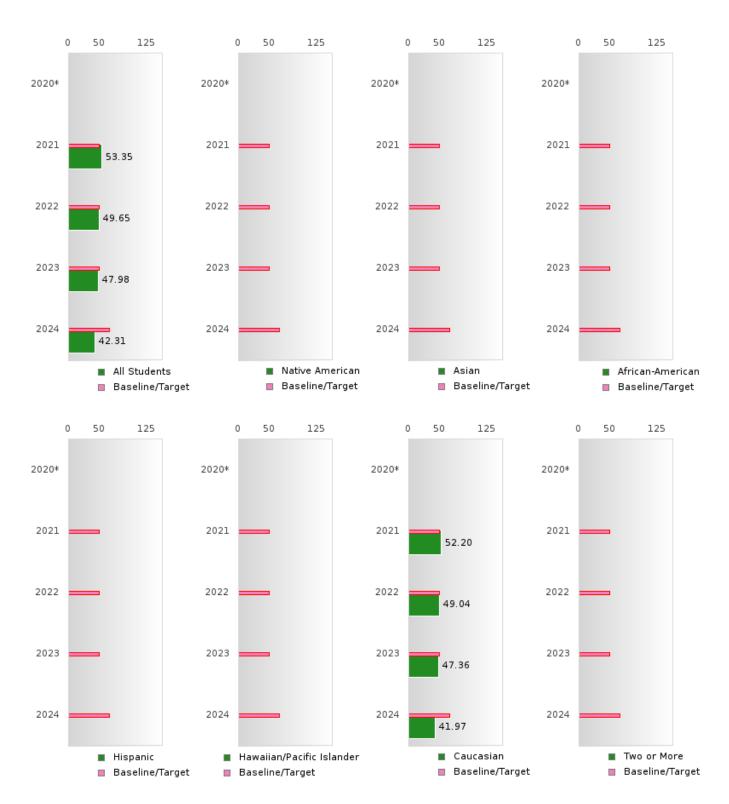

#### ACADEMIC PROFICIENCY SCORE IN MATHEMATICS

| YEAR  | SCORE | BASELINE/<br>TARGET | N  |
|-------|-------|---------------------|----|
| 2020* |       | 46.7                |    |
| 2021  | 53.35 | 42.27               | 70 |
| 2022  | 49.65 | 42.52               | 74 |
| 2023  | 47.98 | 42.77               | 69 |
| 2024  | 42.31 | 58.59               | 51 |

N: Number of Concentrators with Test Scores Included in the Score

#### ACADEMIC PROFICIENCY SCORE TABLE BY SUBJECT AND RACE/ETHNICITY

|                              |         | 2020* | 2020* 2021 |        | 2022 |        | 2023   |       |        | 2024   |       |        |        |      |        |
|------------------------------|---------|-------|------------|--------|------|--------|--------|-------|--------|--------|-------|--------|--------|------|--------|
|                              | Score   | N     | Base       | Score  | N    | Target | Score  | N     | Target | Score  | N     | Target | Score  | N    | Target |
|                              |         |       | line       |        | DEA  | DINGI  | ANGUA  | CE AD |        |        |       |        |        |      |        |
| READING LANGUAGE ARTS        |         |       |            |        |      |        |        |       |        |        | 65.20 |        |        |      |        |
| All Students                 |         |       | 53.03      | 60.57  | 70   | 48.45  | 57.27  | 74    | 48.7   | 56.84  | 69    | 48.95  | 58.00  | 51   | 65.39  |
| Native American              |         |       | 53.03      | N < 10 | < 10 | 48.45  | N < 10 | < 10  | 48.7   | N < 10 | < 10  | 48.95  | N < 10 | < 10 | 65.39  |
| Asian                        |         |       | 53.03      | N < 10 | < 10 | 48.45  | N < 10 | < 10  | 48.7   | N < 10 | < 10  | 48.95  | N < 10 | < 10 | 65.39  |
| African-<br>American         |         |       | 53.03      | N < 10 | < 10 | 48.45  | N < 10 | < 10  | 48.7   | N < 10 | < 10  | 48.95  | N < 10 | < 10 | 65.39  |
| Hispanic                     |         |       | 53.03      | N < 10 | < 10 | 48.45  | N < 10 | < 10  | 48.7   | N < 10 | < 10  | 48.95  | N < 10 | < 10 | 65.39  |
| Hawaiian/Pacific Islander    |         |       | 53.03      | N < 10 | < 10 | 48.45  | N < 10 | < 10  | 48.7   | N < 10 | < 10  | 48.95  | N < 10 | < 10 | 65.39  |
| Caucasian                    |         |       | 53.03      | 59.98  | 57   | 48.45  | 56.72  | 58    | 48.7   | 57.01  | 52    | 48.95  | 56.40  | 38   | 65.39  |
| Two or More                  |         |       | 53.03      | N < 10 | < 10 |        | N < 10 | < 10  | 48.7   | N < 10 | < 10  | 48.95  | N < 10 | < 10 | 65.39  |
| 1 1/0 01 1/1010              |         |       | 00100      | 1, 110 | 110  |        | HEMAT  |       | 1017   | 1, 110 | 110   | 101>0  | 11 110 | 110  | 00109  |
| All Students                 |         |       | 46.7       | 53.35  | 70   | 42.27  | 49.65  | 74    | 42.52  | 47.98  | 69    | 42.77  | 42.31  | 51   | 58.59  |
| Native American              |         |       | 46.7       | N < 10 | < 10 | 42.27  | N < 10 | < 10  | 42.52  | N < 10 | < 10  | 42.77  | N < 10 | < 10 | 58.59  |
| Asian                        |         |       | 46.7       | N < 10 | < 10 | 42.27  | N < 10 | < 10  | 42.52  | N < 10 | < 10  | 42.77  | N < 10 | < 10 | 58.59  |
| African-<br>American         |         |       | 46.7       | N < 10 | < 10 | 42.27  | N < 10 | < 10  | 42.52  | N < 10 | < 10  | 42.77  | N < 10 | < 10 | 58.59  |
| Hispanic                     |         |       | 46.7       | N < 10 | < 10 | 42.27  | N < 10 | < 10  | 42.52  | N < 10 | < 10  | 42.77  | N < 10 | < 10 | 58.59  |
| Hawaiian/Pacific<br>Islander |         |       | 46.7       | N < 10 | < 10 | 42.27  | N < 10 | < 10  | 42.52  | N < 10 | < 10  | 42.77  | N < 10 | < 10 | 58.59  |
| Caucasian                    |         |       | 46.7       | 52.20  | 57   | 42.27  | 49.04  | 58    | 42.52  | 47.36  | 52    | 42.77  | 41.97  | 38   | 58.59  |
| Two or More                  |         |       | 46.7       | N < 10 | < 10 | 42.27  | N < 10 | < 10  | 42.52  | N < 10 | < 10  | 42.77  | N < 10 | < 10 | 58.59  |
|                              | SCIENCE |       |            |        |      |        |        |       |        |        |       |        |        |      |        |
| All Students                 |         |       | 53.51      | 63.03  | 70   | 48.4   | 62.12  | 74    | 48.65  | 58.05  | 69    | 48.9   | 60.52  | 51   | 66.31  |
| Native American              |         |       | 53.51      | N < 10 | < 10 | 48.4   | N < 10 | < 10  | 48.65  | N < 10 | < 10  | 48.9   | N < 10 | < 10 | 66.31  |
| Asian                        |         |       | 53.51      | N < 10 | < 10 | 48.4   | N < 10 | < 10  | 48.65  | N < 10 | < 10  | 48.9   | N < 10 | < 10 | 66.31  |
| African-<br>American         |         |       | 53.51      | N < 10 | < 10 | 48.4   | N < 10 | < 10  | 48.65  | N < 10 | < 10  | 48.9   | N < 10 | < 10 | 66.31  |
| Hispanic                     |         |       | 53.51      | N < 10 | < 10 | 48.4   | N < 10 | < 10  | 48.65  | N < 10 | < 10  | 48.9   | N < 10 | < 10 | 66.31  |
| Hawaiian/Pacific<br>Islander |         |       | 53.51      | N < 10 | < 10 | 48.4   | N < 10 | < 10  | 48.65  | N < 10 | < 10  | 48.9   | N < 10 | < 10 | 66.31  |
| Caucasian                    |         |       | 53.51      | 62.99  | 57   | 48.4   | 60.46  | 58    | 48.65  | 56.92  | 52    | 48.9   | 57.78  | 38   | 66.31  |
| Two or More                  |         |       | 53.51      | N < 10 | < 10 | 48.4   | N < 10 | < 10  | 48.65  | N < 10 | < 10  | 48.9   | N < 10 | < 10 | 66.31  |

N: Number of Concentrators with Test Scores Included in the Score

<sup>\*</sup>State-required academic achievement tests were waived in 2020 due to COVID19.