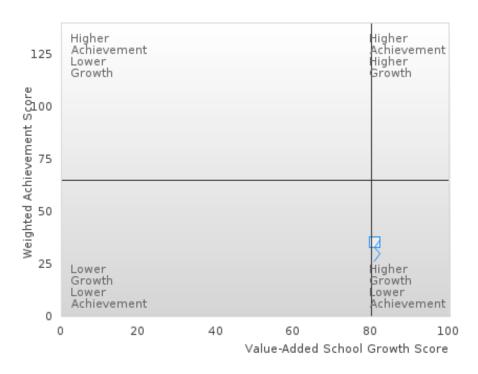

# ACADEMIC PERFORMANCE MEASURES [2S1, 2S2, 2S3]

#### MOUNTAIN PINE SCHOOL DISTRICT

The Academic Proficiency Performance Measures (Reading/Language Arts [1S1]; Mathematics [1S2]; Science [1S3]) in Arkansas's approved Perkins V plan are designed to align with the achievement and growth measures in Arkansas's approved ESSA plan. This alignment provides schools with a unified focus on increased rigor and relevance in student learning opportunities within a student-focused learning system to improve academic proficiency and increase students' readiness for college, career, and community engagement.

#### Assessments Included:

Act Aspire (Grades 9 - 10) • Dynamic Learning Maps (Grades 9 - 10) • ACT (Grades 11 -12 [3-yr best])

Academic Proficiency Score Calculation:

- Weighted Achievement (Grades 9 12) and Value-Added Growth Scores (Grades 9 -10)
   Included in Score
- Reading/Language Arts, Mathematics, and Science calculated separately
- Calculated for all schools with Grades 9, 10, 11, and/or 12