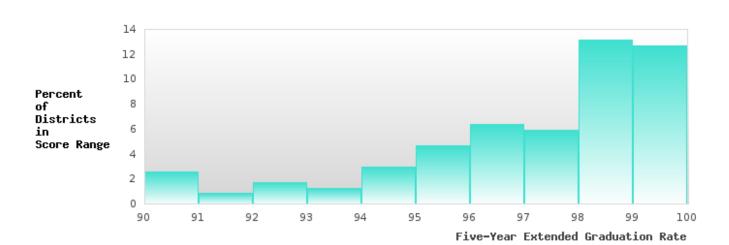

### DISTRIBUTION OF DISTRICT FOUR-YEAR ADJUSTED COHORT GRADUATION RATES

# DISTRIBUTION OF DISTRICT FIVE-YEAR EXTENDED ADJUSTED COHORT GRADUATION RATES