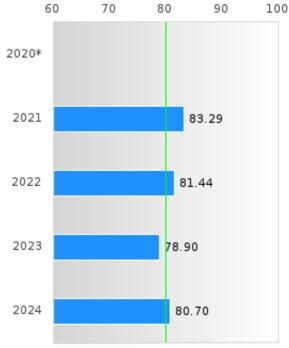

#### ACADEMIC PROFICIENCY SCORE IN READING LANGUAGE ARTS

| YEAR  | SCORE | BASELINE/ | N  |
|-------|-------|-----------|----|
|       |       | TARGET    |    |
| 2020* |       | 53.03     |    |
| 2021  | 60.57 | 48.45     | 70 |
| 2022  | 57.27 | 48.7      | 74 |
| 2023  | 56.84 | 48.95     | 69 |
| 2024  | 58.00 | 65.39     | 51 |