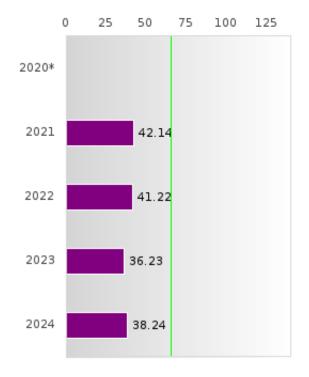

#### ACADEMIC PROFICIENCY SCORE IN SCIENCE

| YEAR  | SCORE | BASELINE/ | N  |
|-------|-------|-----------|----|
|       |       | TARGET    |    |
| 2020* |       | 53.51     |    |
| 2021  | 63.03 | 48.4      | 70 |
| 2022  | 62.12 | 48.65     | 74 |
| 2023  | 58.05 | 48.9      | 69 |
| 2024  | 60.52 | 66.31     | 51 |