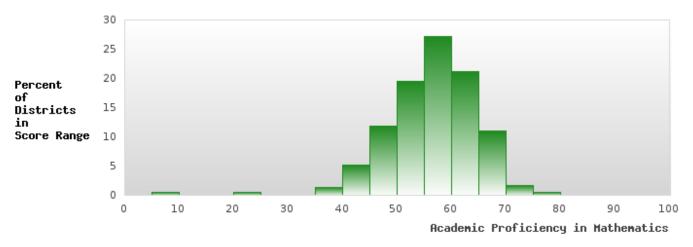

#### ACADEMIC PROFICIENCY SCORE IN MATHEMATICS

| YEAR  | SCORE | BASELINE/<br>TARGET | N  |
|-------|-------|---------------------|----|
| 2020* |       | 46.7                |    |
| 2021  | 53.35 | 42.27               | 70 |
| 2022  | 49.65 | 42.52               | 74 |
| 2023  | 47.98 | 42.77               | 69 |
| 2024  | 42.31 | 58.59               | 51 |

### DISTRIBUTION OF DISTRICT SCORES FOR ACADEMIC PROFICIENCY IN MATHEMATICS

<sup>\*</sup>State-required academic achievement tests were waived in 2020 due to COVID19.