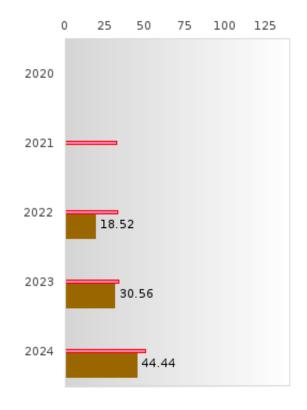

#### PERFORMANCE MEASURE SCORES FOR CONCENTRATORS ONLY

| PERFORMANCE       |       | DIS   | TRICT SCO | DRE   |       | STATE SCORE |       |       |       |       |  |  |
|-------------------|-------|-------|-----------|-------|-------|-------------|-------|-------|-------|-------|--|--|
| MEASURES          | 2020  | 2021  | 2022      | 2023  | 2024  | 2020        | 2021  | 2022  | 2023  | 2024  |  |  |
| 3S1: POST-PROGRAM |       | > 95  | 82.35     | 81.48 | 80.00 |             | 81.92 | 81.38 | 82.78 | 76.72 |  |  |
| PLACEMENT         |       |       |           |       |       |             |       |       |       |       |  |  |
|                   |       |       |           |       |       |             |       |       |       |       |  |  |
| 4S1: NON-         | 55.56 | 34.85 | 42.47     | 42.65 | 31.82 | 31.34       | 30.03 | 43.00 | 39.14 | 38.38 |  |  |
| TRADITIONAL       |       |       |           |       |       |             |       |       |       |       |  |  |
| PROGRAM           |       |       |           |       |       |             |       |       |       |       |  |  |
| CONCENTRATION     |       |       |           |       |       |             |       |       |       |       |  |  |
| 5S1: INDUSTRY     |       |       | 18.52     | 30.56 | 44.44 |             | 14.46 | 47.36 | 55.22 | 62.03 |  |  |
| CERTIFICATIONS    |       |       |           |       |       |             |       |       |       |       |  |  |
|                   |       |       |           |       |       |             |       |       |       |       |  |  |