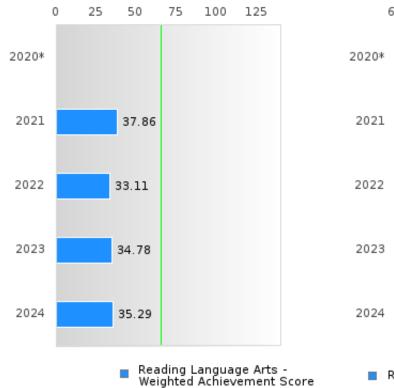

### MOUNTAIN PINE SCHOOL DISTRICT

#### ACADEMIC PROFICIENCY SCORE IN READING LANGUAGE ARTS

| YEAR  | SCORE | BASELINE/ | N  |
|-------|-------|-----------|----|
|       |       | TARGET    |    |
| 2020* |       | 53.03     |    |
| 2021  | 60.57 | 48.45     | 70 |
| 2022  | 57.27 | 48.7      | 74 |
| 2023  | 56.84 | 48.95     | 69 |
| 2024  | 58.00 | 65.39     | 51 |

N: Number of Concentrators with Test Scores Included in the Score

# DISTRIBUTION OF DISTRICT SCORES FOR ACADEMIC PROFICIENCY IN READING LANGUAGE ARTS

<sup>\*</sup>State-required academic achievement tests were waived in 2020 due to COVID19.