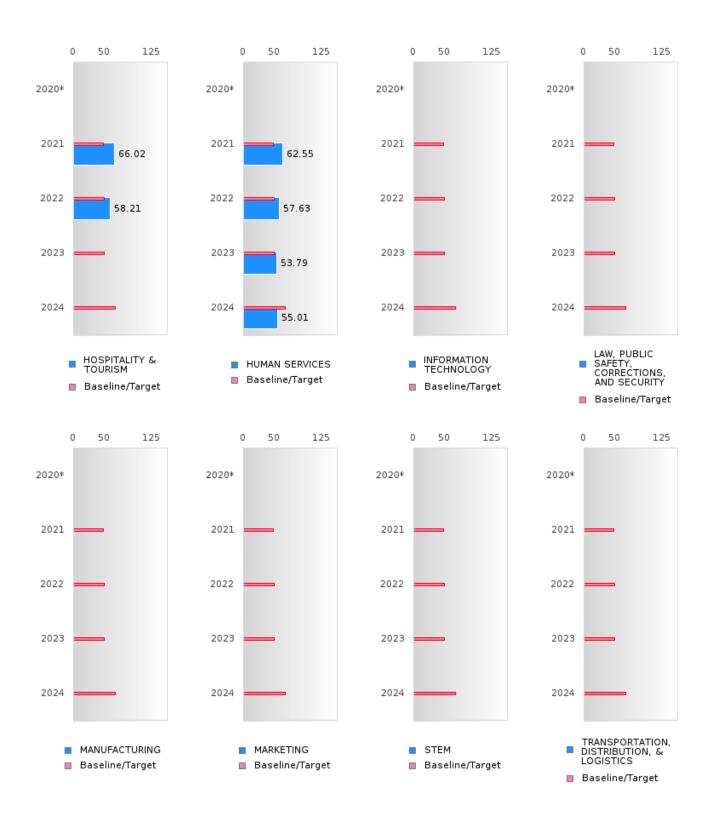

#### ACADEMIC PROFICIENCY SCORE TABLE BY READING LANGUAGE ARTS AND CLUSTER

| ACADEMIC              | PROFICIENCY SO<br>2020* |   | 2021  |         | 2022 |        | 2023    |      |        | 2024    |      |        |         |      |        |
|-----------------------|-------------------------|---|-------|---------|------|--------|---------|------|--------|---------|------|--------|---------|------|--------|
|                       | Score                   | N | Base  | Score   | N    | Target |
|                       |                         |   | line  |         |      |        |         |      |        |         |      |        |         |      |        |
| A CIDICILII TILIT     |                         |   | 50.00 | 55.55   |      |        | ANGUA   |      |        | 56.00   | 20   | 40.05  | 56-60   | 25   | 65.20  |
| AGRICULTUR            |                         |   | 53.03 | 55.77   | 23   | 48.45  | 53.90   | 30   | 48.7   | 56.98   | 38   | 48.95  | 56.68   | 25   | 65.39  |
| E, FOOD, &<br>NATURAL |                         |   |       |         |      |        |         |      |        |         |      |        |         |      |        |
| RESOURCES             |                         |   |       |         |      |        |         |      |        |         |      |        |         |      |        |
| ARCHITECTU            |                         |   | 53.03 | N < 10  | < 10 | 48.45  | N < 10  | < 10 | 48.7   | N < 10  | < 10 | 48 95  | N < 10  | < 10 | 65.39  |
| RE AND CONS           |                         |   | 33.03 | 14 < 10 | < 10 | 70.73  | 11 < 10 | < 10 | 70.7   | 11 < 10 | < 10 | 70.73  | 14 < 10 | < 10 | 03.37  |
| TRUCTION              |                         |   |       |         |      |        |         |      |        |         |      |        |         |      |        |
| ARTS, A/V,            |                         |   | 53.03 | N < 10  | < 10 | 48.45  | N < 10  | < 10 | 48.7   | N < 10  | < 10 | 48.95  | N < 10  | < 10 | 65.39  |
| TECHNOLOGY            |                         |   | 00.00 | 1, 110  | 110  | .01.0  | 1, 110  | 110  | ,      | 1, 110  | 110  | .0., 6 | 11 110  | 110  | 00.00  |
| & COMMUNIC            |                         |   |       |         |      |        |         |      |        |         |      |        |         |      |        |
| ATIONS                |                         |   |       |         |      |        |         |      |        |         |      |        |         |      |        |
| BUSINESS MA           |                         |   | 53.03 | N < 10  | < 10 | 48.45  | N < 10  | < 10 | 48.7   | N < 10  | < 10 | 48.95  | N < 10  | < 10 | 65.39  |
| NAGEMENT &            |                         |   |       |         |      |        |         |      |        |         |      |        |         |      |        |
| ADMINISTRAT           |                         |   |       |         |      |        |         |      |        |         |      |        |         |      |        |
| ION                   |                         |   |       |         |      |        |         |      |        |         |      |        |         |      |        |
| EDUCATION             |                         |   | 53.03 | N < 10  | < 10 | 48.45  | N < 10  | < 10 | 48.7   | N < 10  | < 10 | 48.95  | N < 10  | < 10 | 65.39  |
| AND                   |                         |   |       |         |      |        |         |      |        |         |      |        |         |      |        |
| TRAINING              |                         |   |       |         |      |        |         |      |        |         |      |        |         |      |        |
| FINANCE               |                         |   |       | N < 10  | < 10 |        | N < 10  | < 10 | 48.7   | N < 10  | < 10 |        |         | < 10 | 65.39  |
| GOVERNMEN             |                         |   | 53.03 | N < 10  | < 10 | 48.45  | N < 10  | < 10 | 48.7   | N < 10  | < 10 | 48.95  | N < 10  | < 10 | 65.39  |
| T AND PUBLIC          |                         |   |       |         |      |        |         |      |        |         |      |        |         |      |        |
| ADMINISTRAT           |                         |   |       |         |      |        |         |      |        |         |      |        |         |      |        |
| ION                   |                         |   | 52.02 | NI 4 10 | . 10 | 10.15  | N . 10  | . 10 | 40.7   | NI 4 10 | . 10 | 10.05  | NI - 10 | . 10 | (5.20  |
| HEALTH<br>SCIENCES    |                         |   | 53.03 | N < 10  | < 10 | 48.45  | N < 10  | < 10 | 48.7   | N < 10  | < 10 | 48.95  | N < 10  | < 10 | 65.39  |
| HOSPITALITY           |                         |   | 53.03 | 66.02   | 20   | 48.45  | 58.21   | 23   | 48.7   | N < 10  | < 10 | 18 05  | N < 10  | < 10 | 65.39  |
| & TOURISM             |                         |   | 33.03 | 00.02   | 20   | 40.43  | 36.21   | 23   | 40.7   | 11 < 10 | < 10 | 40.93  | 11 < 10 | < 10 | 05.59  |
| HUMAN                 |                         |   | 53.03 | 62.55   | 50   | 48.45  | 57.63   | 54   | 48.7   | 53.79   | 41   | 48.95  | 55.01   | 24   | 65.39  |
| SERVICES              |                         |   | 33.03 | 02.33   | 30   | 10.15  | 37.03   | 31   | 10.7   | 33.17   | 11   | 10.55  | 33.01   | 21   | 03.37  |
| INFORMATIO            |                         |   | 53.03 | N < 10  | < 10 | 48.45  | N < 10  | < 10 | 48.7   | N < 10  | < 10 | 48.95  | N < 10  | < 10 | 65.39  |
| N                     |                         |   |       |         |      |        |         |      |        |         |      |        |         |      |        |
| TECHNOLOGY            |                         |   |       |         |      |        |         |      |        |         |      |        |         |      |        |
| LAW, PUBLIC           |                         |   | 53.03 | N < 10  | < 10 | 48.45  | N < 10  | < 10 | 48.7   | N < 10  | < 10 | 48.95  | N < 10  | < 10 | 65.39  |
| SAFETY,               |                         |   |       |         |      |        |         |      |        |         |      |        |         |      |        |
| CORRECTION            |                         |   |       |         |      |        |         |      |        |         |      |        |         |      |        |
| S, AND                |                         |   |       |         |      |        |         |      |        |         |      |        |         |      |        |
| SECURITY              |                         |   |       |         |      |        |         |      |        |         |      |        |         |      |        |
| MANUFACTU             |                         |   | 53.03 | N < 10  | < 10 | 48.45  | N < 10  | < 10 | 48.7   | N < 10  | < 10 | 48.95  | N < 10  | < 10 | 65.39  |
| RING                  |                         |   |       |         |      |        |         |      |        |         |      |        |         |      |        |
| MARKETING             |                         |   |       | N < 10  | < 10 |        | N < 10  | < 10 | 48.7   | N < 10  | < 10 |        | N < 10  |      | 65.39  |
| STEM                  |                         |   |       | N < 10  | < 10 |        | N < 10  | < 10 |        | N < 10  | < 10 |        | N < 10  |      | 65.39  |
| TRANSPORTA            |                         |   | 53.03 | N < 10  | < 10 | 48.45  | N < 10  | < 10 | 48.7   | N < 10  | < 10 | 48.95  | N < 10  | < 10 | 65.39  |
| TION, DISTRIB         |                         |   |       |         |      |        |         |      |        |         |      |        |         |      |        |
| UTION, &              |                         |   |       |         |      |        |         |      |        |         |      |        |         |      |        |
| LOGISTICS             |                         |   |       |         |      |        |         |      |        |         |      |        |         |      |        |

N: Number of Concentrators with Test Scores Included in the Score

<sup>\*</sup>State-required academic achievement tests were waived in 2020 due to COVID19.