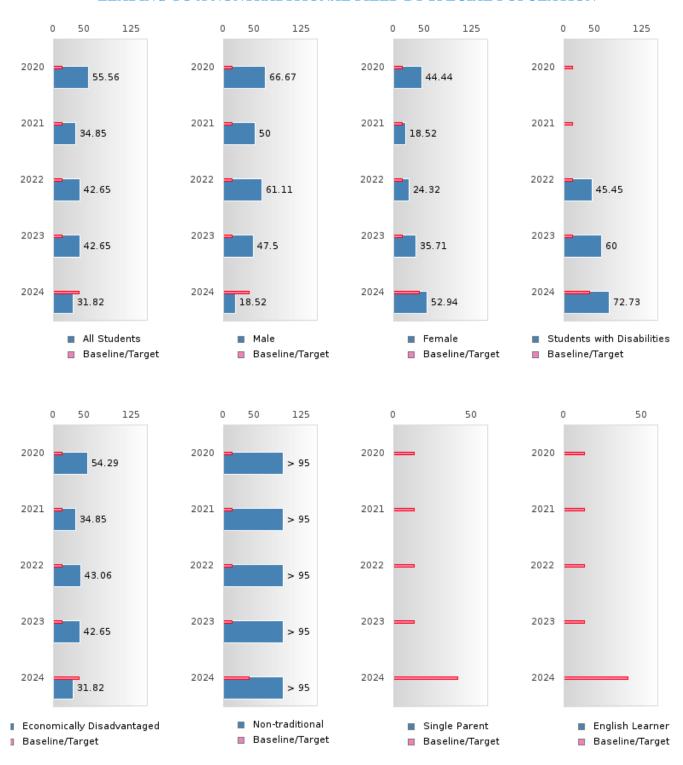

#### GRADUATION RATE BY SPECIAL POPULATION

|                            |        | 2020 |        |        | 2021  |        |         | 2022  |        |        | 2023 |        |        | 2024 |        |
|----------------------------|--------|------|--------|--------|-------|--------|---------|-------|--------|--------|------|--------|--------|------|--------|
|                            | Score  | N    | Target | Score  | N     | Target | Score   | N     | Target | Score  | N    | Target | Score  | N    | Target |
|                            |        |      | FO     | UR-YEA | R ADJ | USTED  | COHOR'  | ΓGRAI | DUATIO | N RATE | 3    |        |        |      |        |
| All Students               | 92.86  | RV   | 87.18  | 94.12  | RV    | 87.18  | 92.59   | RV    | 87.18  | > 95   | RV   | 87.18  | > 95   | RV   | 96.91  |
| Male                       | N < 10 | < 10 | 87.18  | > 95   | RV    | 87.18  | > 95    | RV    | 87.18  | > 95   | RV   | 87.18  | > 95   | RV   | 96.91  |
| Female                     | N < 10 | < 10 | 87.18  | N < 10 | < 10  | 87.18  | 86.67   | RV    | 87.18  | 92.86  | RV   | 87.18  | N < 10 | < 10 | 96.91  |
| Students with Disabilities | N < 10 | < 10 | 87.18  | N < 10 | < 10  | 87.18  | N < 10  | < 10  | 87.18  | N < 10 | < 10 | 87.18  | N < 10 | < 10 | 96.91  |
| Economically Disadvantaged | 92.86  | RV   | 87.18  | 94.12  | RV    | 87.18  | 92.59   | RV    | 87.18  | > 95   | RV   | 87.18  | > 95   | RV   | 96.91  |
| Non-traditional            | N < 10 | < 10 | 87.18  | N < 10 | < 10  | 87.18  | N < 10  | < 10  | 87.18  | > 95   | RV   | 87.18  | N < 10 | < 10 | 96.91  |
| Single Parent              |        |      | 87.18  |        |       | 87.18  |         |       | 87.18  |        |      | 87.18  |        |      | 96.91  |
| English Learner            |        |      | 87.18  |        |       | 87.18  | N < 10  | < 10  | 87.18  | N < 10 | < 10 | 87.18  | N < 10 | < 10 | 96.91  |
| Homeless                   | N < 10 | < 10 |        | N < 10 | < 10  |        | N < 10  | < 10  | 87.18  | N < 10 | < 10 | 87.18  | N < 10 | < 10 | 96.91  |
| Foster Care                |        |      | 87.18  |        |       | 87.18  |         |       | 87.18  | N < 10 | < 10 | 87.18  | N < 10 | < 10 | 96.91  |
| Military                   |        |      | 87.18  |        |       | 87.18  |         |       | 87.18  |        |      | 87.18  |        |      | 96.91  |
| Dependent                  |        |      |        |        |       |        |         |       |        |        |      |        |        |      |        |
| Migrant                    |        |      | 87.18  |        |       | 87.18  |         |       | 87.18  |        |      | 87.18  |        |      | 96.91  |
|                            |        | F    |        |        |       |        | STED CO |       |        | UATION | RATE |        |        |      |        |
| All Students               | > 95   | RV   | 90.4   | > 95   | RV    | 90.4   | > 95    | RV    | 90.4   | > 95   | RV   | 90.4   | > 95   | RV   | 97     |
| Male                       | > 95   | RV   | 90.4   | N < 10 | < 10  | 90.4   | > 95    | RV    | 90.4   | > 95   | RV   | 90.4   | > 95   | RV   | 97     |
| Female                     | 90.91  | RV   | 90.4   | N < 10 | < 10  | 90.4   | N < 10  | < 10  | 90.4   | 93.33  | RV   | 90.4   | > 95   | RV   | 97     |
| Students with Disabilities | N < 10 | < 10 | 90.4   | N < 10 | < 10  | 90.4   | N < 10  | < 10  | 90.4   | N < 10 | < 10 | 90.4   | N < 10 | < 10 | 97     |
| Economically Disadvantaged | > 95   | RV   | 90.4   | > 95   | RV    | 90.4   | > 95    | RV    | 90.4   | > 95   | RV   | 90.4   | > 95   | RV   | 97     |
| Non-traditional            | N < 10 | < 10 | 90.4   | N < 10 | < 10  | 90.4   | N < 10  | < 10  | 90.4   | N < 10 | < 10 | 90.4   | > 95   | RV   | 97     |
| Single Parent              |        |      | 90.4   |        |       | 90.4   |         |       | 90.4   |        |      | 90.4   |        |      | 97     |
| English Learner            |        |      | 90.4   |        |       | 90.4   |         |       | 90.4   | N < 10 | < 10 | 90.4   | N < 10 | < 10 | 97     |
| Homeless                   | N < 10 | < 10 | 90.4   | N < 10 | < 10  | 90.4   | N < 10  | < 10  | 90.4   | N < 10 | < 10 | 90.4   | N < 10 | < 10 | 97     |
| Foster Care                |        |      | 90.4   |        |       | 90.4   |         |       | 90.4   |        |      | 90.4   | N < 10 | < 10 | 97     |
| Military                   |        |      | 90.4   |        |       | 90.4   |         |       | 90.4   |        |      | 90.4   |        |      | 97     |
| Dependent                  |        |      |        |        |       |        |         |       |        |        |      |        |        |      |        |
| Migrant                    |        |      | 90.4   |        |       | 90.4   |         |       | 90.4   |        |      | 90.4   |        |      | 97     |