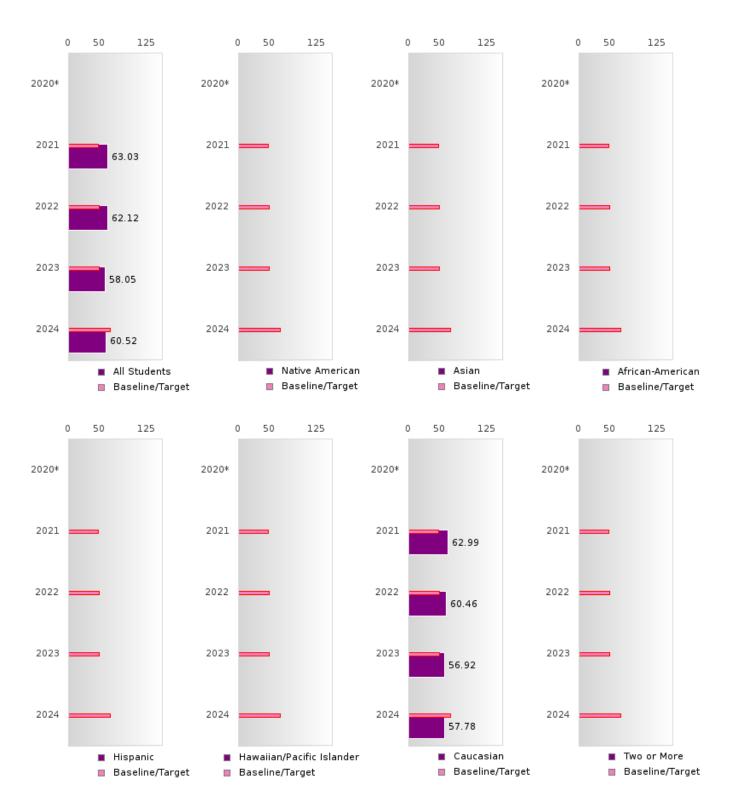

#### ACADEMIC PROFICIENCY SCORE IN SCIENCE

| YEAR  | SCORE | BASELINE/ | N  |
|-------|-------|-----------|----|
|       |       | TARGET    |    |
| 2020* |       | 53.51     |    |
| 2021  | 63.03 | 48.4      | 70 |
| 2022  | 62.12 | 48.65     | 74 |
| 2023  | 58.05 | 48.9      | 69 |
| 2024  | 60.52 | 66.31     | 51 |

N: Number of Concentrators with Test Scores Included in the Score

#### ACADEMIC PROFICIENCY SCORE TABLE BY SUBJECT AND RACE/ETHNICITY

|                              |         | 2020* | 2020* 2021 |        | 2022 |        | 2023   |       |        | 2024   |       |        |        |      |        |
|------------------------------|---------|-------|------------|--------|------|--------|--------|-------|--------|--------|-------|--------|--------|------|--------|
|                              | Score   | N     | Base       | Score  | N    | Target | Score  | N     | Target | Score  | N     | Target | Score  | N    | Target |
|                              |         |       | line       |        | DEA  | DINGI  | ANGUA  | CE AD |        |        |       |        |        |      |        |
| READING LANGUAGE ARTS        |         |       |            |        |      |        |        |       |        |        | 65.20 |        |        |      |        |
| All Students                 |         |       | 53.03      | 60.57  | 70   | 48.45  | 57.27  | 74    | 48.7   | 56.84  | 69    | 48.95  | 58.00  | 51   | 65.39  |
| Native American              |         |       | 53.03      | N < 10 | < 10 | 48.45  | N < 10 | < 10  | 48.7   | N < 10 | < 10  | 48.95  | N < 10 | < 10 | 65.39  |
| Asian                        |         |       | 53.03      | N < 10 | < 10 | 48.45  | N < 10 | < 10  | 48.7   | N < 10 | < 10  | 48.95  | N < 10 | < 10 | 65.39  |
| African-<br>American         |         |       | 53.03      | N < 10 | < 10 | 48.45  | N < 10 | < 10  | 48.7   | N < 10 | < 10  | 48.95  | N < 10 | < 10 | 65.39  |
| Hispanic                     |         |       | 53.03      | N < 10 | < 10 | 48.45  | N < 10 | < 10  | 48.7   | N < 10 | < 10  | 48.95  | N < 10 | < 10 | 65.39  |
| Hawaiian/Pacific Islander    |         |       | 53.03      | N < 10 | < 10 | 48.45  | N < 10 | < 10  | 48.7   | N < 10 | < 10  | 48.95  | N < 10 | < 10 | 65.39  |
| Caucasian                    |         |       | 53.03      | 59.98  | 57   | 48.45  | 56.72  | 58    | 48.7   | 57.01  | 52    | 48.95  | 56.40  | 38   | 65.39  |
| Two or More                  |         |       | 53.03      | N < 10 | < 10 |        | N < 10 | < 10  | 48.7   | N < 10 | < 10  | 48.95  | N < 10 | < 10 | 65.39  |
| 1 1/0 01 1/1010              |         |       | 00100      | 1, 110 | 110  |        | HEMAT  |       | 1017   | 1, 110 | 110   | 101>0  | 11 110 | 110  | 00109  |
| All Students                 |         |       | 46.7       | 53.35  | 70   | 42.27  | 49.65  | 74    | 42.52  | 47.98  | 69    | 42.77  | 42.31  | 51   | 58.59  |
| Native American              |         |       | 46.7       | N < 10 | < 10 | 42.27  | N < 10 | < 10  | 42.52  | N < 10 | < 10  | 42.77  | N < 10 | < 10 | 58.59  |
| Asian                        |         |       | 46.7       | N < 10 | < 10 | 42.27  | N < 10 | < 10  | 42.52  | N < 10 | < 10  | 42.77  | N < 10 | < 10 | 58.59  |
| African-<br>American         |         |       | 46.7       | N < 10 | < 10 | 42.27  | N < 10 | < 10  | 42.52  | N < 10 | < 10  | 42.77  | N < 10 | < 10 | 58.59  |
| Hispanic                     |         |       | 46.7       | N < 10 | < 10 | 42.27  | N < 10 | < 10  | 42.52  | N < 10 | < 10  | 42.77  | N < 10 | < 10 | 58.59  |
| Hawaiian/Pacific<br>Islander |         |       | 46.7       | N < 10 | < 10 | 42.27  | N < 10 | < 10  | 42.52  | N < 10 | < 10  | 42.77  | N < 10 | < 10 | 58.59  |
| Caucasian                    |         |       | 46.7       | 52.20  | 57   | 42.27  | 49.04  | 58    | 42.52  | 47.36  | 52    | 42.77  | 41.97  | 38   | 58.59  |
| Two or More                  |         |       | 46.7       | N < 10 | < 10 | 42.27  | N < 10 | < 10  | 42.52  | N < 10 | < 10  | 42.77  | N < 10 | < 10 | 58.59  |
|                              | SCIENCE |       |            |        |      |        |        |       |        |        |       |        |        |      |        |
| All Students                 |         |       | 53.51      | 63.03  | 70   | 48.4   | 62.12  | 74    | 48.65  | 58.05  | 69    | 48.9   | 60.52  | 51   | 66.31  |
| Native American              |         |       | 53.51      | N < 10 | < 10 | 48.4   | N < 10 | < 10  | 48.65  | N < 10 | < 10  | 48.9   | N < 10 | < 10 | 66.31  |
| Asian                        |         |       | 53.51      | N < 10 | < 10 | 48.4   | N < 10 | < 10  | 48.65  | N < 10 | < 10  | 48.9   | N < 10 | < 10 | 66.31  |
| African-<br>American         |         |       | 53.51      | N < 10 | < 10 | 48.4   | N < 10 | < 10  | 48.65  | N < 10 | < 10  | 48.9   | N < 10 | < 10 | 66.31  |
| Hispanic                     |         |       | 53.51      | N < 10 | < 10 | 48.4   | N < 10 | < 10  | 48.65  | N < 10 | < 10  | 48.9   | N < 10 | < 10 | 66.31  |
| Hawaiian/Pacific<br>Islander |         |       | 53.51      | N < 10 | < 10 | 48.4   | N < 10 | < 10  | 48.65  | N < 10 | < 10  | 48.9   | N < 10 | < 10 | 66.31  |
| Caucasian                    |         |       | 53.51      | 62.99  | 57   | 48.4   | 60.46  | 58    | 48.65  | 56.92  | 52    | 48.9   | 57.78  | 38   | 66.31  |
| Two or More                  |         |       | 53.51      | N < 10 | < 10 | 48.4   | N < 10 | < 10  | 48.65  | N < 10 | < 10  | 48.9   | N < 10 | < 10 | 66.31  |

N: Number of Concentrators with Test Scores Included in the Score

<sup>\*</sup>State-required academic achievement tests were waived in 2020 due to COVID19.