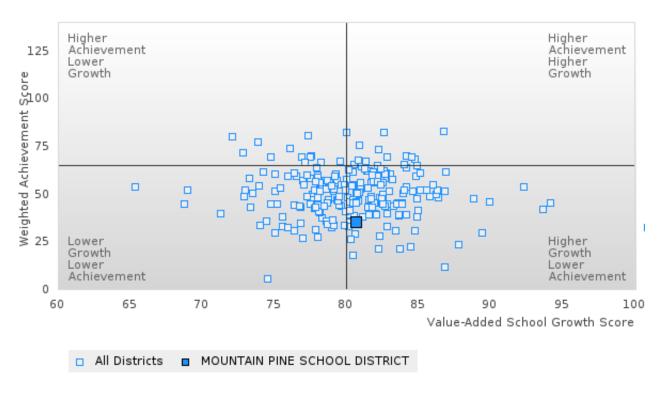

### MOUNTAIN PINE SCHOOL DISTRICT

#### GRADUATION RATE BY SPECIAL POPULATION

|                            |        | 2020 |        |        | 2021  |        |         | 2022  |        |        | 2023 |        |        | 2024 |        |
|----------------------------|--------|------|--------|--------|-------|--------|---------|-------|--------|--------|------|--------|--------|------|--------|
|                            | Score  | N    | Target | Score  | N     | Target | Score   | N     | Target | Score  | N    | Target | Score  | N    | Target |
|                            |        |      | FO     | UR-YEA | R ADJ | USTED  | COHOR'  | ΓGRAI | DUATIO | N RATE | 3    |        |        |      |        |
| All Students               | 92.86  | RV   | 87.18  | 94.12  | RV    | 87.18  | 92.59   | RV    | 87.18  | > 95   | RV   | 87.18  | > 95   | RV   | 96.91  |
| Male                       | N < 10 | < 10 | 87.18  | > 95   | RV    | 87.18  | > 95    | RV    | 87.18  | > 95   | RV   | 87.18  | > 95   | RV   | 96.91  |
| Female                     | N < 10 | < 10 | 87.18  | N < 10 | < 10  | 87.18  | 86.67   | RV    | 87.18  | 92.86  | RV   | 87.18  | N < 10 | < 10 | 96.91  |
| Students with Disabilities | N < 10 | < 10 | 87.18  | N < 10 | < 10  | 87.18  | N < 10  | < 10  | 87.18  | N < 10 | < 10 | 87.18  | N < 10 | < 10 | 96.91  |
| Economically Disadvantaged | 92.86  | RV   | 87.18  | 94.12  | RV    | 87.18  | 92.59   | RV    | 87.18  | > 95   | RV   | 87.18  | > 95   | RV   | 96.91  |
| Non-traditional            | N < 10 | < 10 | 87.18  | N < 10 | < 10  | 87.18  | N < 10  | < 10  | 87.18  | > 95   | RV   | 87.18  | N < 10 | < 10 | 96.91  |
| Single Parent              |        |      | 87.18  |        |       | 87.18  |         |       | 87.18  |        |      | 87.18  |        |      | 96.91  |
| English Learner            |        |      | 87.18  |        |       | 87.18  | N < 10  | < 10  | 87.18  | N < 10 | < 10 | 87.18  | N < 10 | < 10 | 96.91  |
| Homeless                   | N < 10 | < 10 |        | N < 10 | < 10  |        | N < 10  | < 10  | 87.18  | N < 10 | < 10 | 87.18  | N < 10 | < 10 | 96.91  |
| Foster Care                |        |      | 87.18  |        |       | 87.18  |         |       | 87.18  | N < 10 | < 10 | 87.18  | N < 10 | < 10 | 96.91  |
| Military                   |        |      | 87.18  |        |       | 87.18  |         |       | 87.18  |        |      | 87.18  |        |      | 96.91  |
| Dependent                  |        |      |        |        |       |        |         |       |        |        |      |        |        |      |        |
| Migrant                    |        |      | 87.18  |        |       | 87.18  |         |       | 87.18  |        |      | 87.18  |        |      | 96.91  |
|                            |        | F    |        |        |       |        | STED CO |       |        | UATION | RATE |        |        |      |        |
| All Students               | > 95   | RV   | 90.4   | > 95   | RV    | 90.4   | > 95    | RV    | 90.4   | > 95   | RV   | 90.4   | > 95   | RV   | 97     |
| Male                       | > 95   | RV   | 90.4   | N < 10 | < 10  | 90.4   | > 95    | RV    | 90.4   | > 95   | RV   | 90.4   | > 95   | RV   | 97     |
| Female                     | 90.91  | RV   | 90.4   | N < 10 | < 10  | 90.4   | N < 10  | < 10  | 90.4   | 93.33  | RV   | 90.4   | > 95   | RV   | 97     |
| Students with Disabilities | N < 10 | < 10 | 90.4   | N < 10 | < 10  | 90.4   | N < 10  | < 10  | 90.4   | N < 10 | < 10 | 90.4   | N < 10 | < 10 | 97     |
| Economically Disadvantaged | > 95   | RV   | 90.4   | > 95   | RV    | 90.4   | > 95    | RV    | 90.4   | > 95   | RV   | 90.4   | > 95   | RV   | 97     |
| Non-traditional            | N < 10 | < 10 | 90.4   | N < 10 | < 10  | 90.4   | N < 10  | < 10  | 90.4   | N < 10 | < 10 | 90.4   | > 95   | RV   | 97     |
| Single Parent              |        |      | 90.4   |        |       | 90.4   |         |       | 90.4   |        |      | 90.4   |        |      | 97     |
| English Learner            |        |      | 90.4   |        |       | 90.4   |         |       | 90.4   | N < 10 | < 10 | 90.4   | N < 10 | < 10 | 97     |
| Homeless                   | N < 10 | < 10 | 90.4   | N < 10 | < 10  | 90.4   | N < 10  | < 10  | 90.4   | N < 10 | < 10 | 90.4   | N < 10 | < 10 | 97     |
| Foster Care                |        |      | 90.4   |        |       | 90.4   |         |       | 90.4   |        |      | 90.4   | N < 10 | < 10 | 97     |
| Military                   |        |      | 90.4   |        |       | 90.4   |         |       | 90.4   |        |      | 90.4   |        |      | 97     |
| Dependent                  |        |      |        |        |       |        |         |       |        |        |      |        |        |      |        |
| Migrant                    |        |      | 90.4   |        |       | 90.4   |         |       | 90.4   |        |      | 90.4   |        |      | 97     |