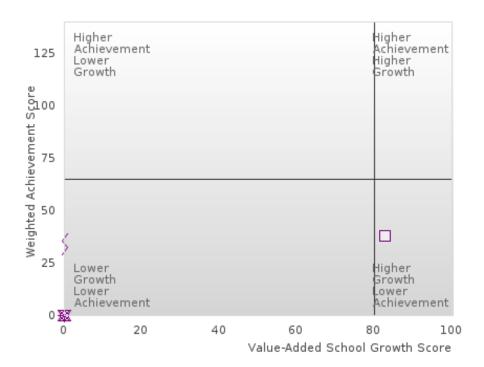

# ACADEMIC PERFORMANCE MEASURES [2S1, 2S2, 2S3]

#### MOUNTAIN PINE SCHOOL DISTRICT

The Academic Proficiency Performance Measures (Reading/Language Arts [1S1]; Mathematics [1S2]; Science [1S3]) in Arkansas's approved Perkins V plan are designed to align with the achievement and growth measures in Arkansas's approved ESSA plan. This alignment provides schools with a unified focus on increased rigor and relevance in student learning opportunities within a student-focused learning system to improve academic proficiency and increase students' readiness for college, career, and community engagement.

#### Assessments Included:

Act Aspire (Grades 9 - 10) • Dynamic Learning Maps (Grades 9 - 10) • ACT (Grades 11 -12 [3-yr best])

Academic Proficiency Score Calculation:

- Weighted Achievement (Grades 9 12) and Value-Added Growth Scores (Grades 9 -10)
   Included in Score
- Reading/Language Arts, Mathematics, and Science calculated separately
- Calculated for all schools with Grades 9, 10, 11, and/or 12