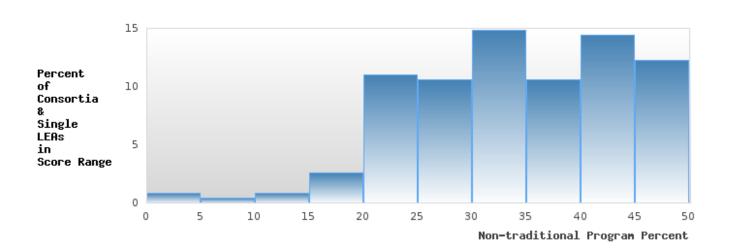

### MOUNTAIN PINE SCHOOL DISTRICT

#### ACADEMIC PROFICIENCY SCORE IN SCIENCE

| YEAR  | SCORE | BASELINE/ | N  |
|-------|-------|-----------|----|
|       |       | TARGET    |    |
| 2020* |       | 53.51     |    |
| 2021  | 63.03 | 48.4      | 70 |
| 2022  | 62.12 | 48.65     | 74 |
| 2023  | 58.05 | 48.9      | 69 |
| 2024  | 60.52 | 66.31     | 51 |