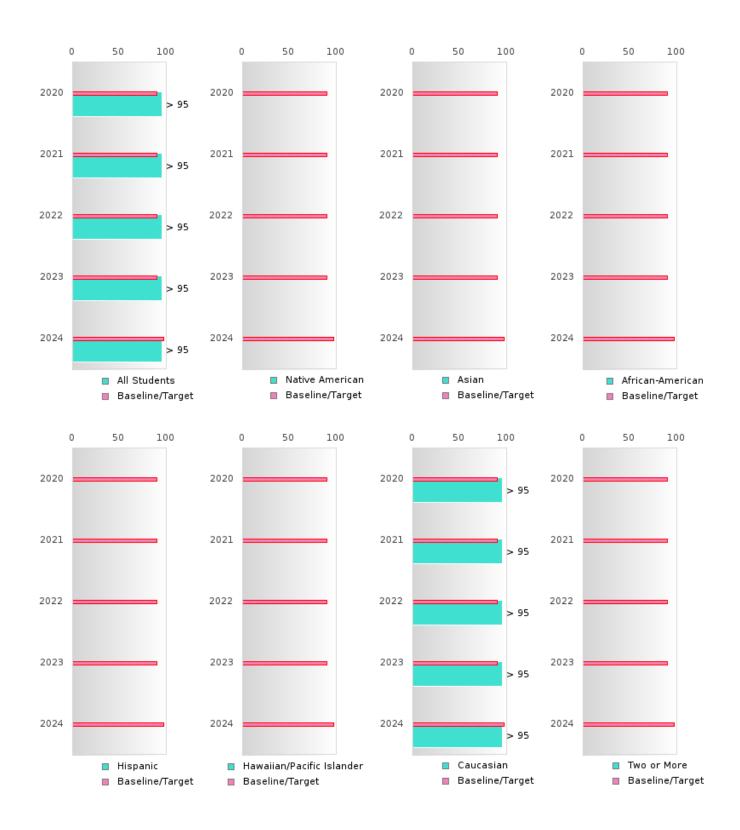

#### FIVE-YEAR EXTENDED ADJUSTED COHORT GRADUATION RATE BY RACE/ETHNICITY

#### **GRADUATION RATE BY RACE/ETHNICITY**

|                  | 2020   |      |        |        | 2021  |        | 2022    |       |        | 2023   |      |        | 2024   |      |        |
|------------------|--------|------|--------|--------|-------|--------|---------|-------|--------|--------|------|--------|--------|------|--------|
|                  | Score  | N    | Target | Score  | N     | Target | Score   | N     | Target | Score  | N    | Target | Score  | N    | Target |
|                  |        |      | FO     | UR-YEA | R ADJ | USTED  | COHOR'  | ΓGRAI | DUATIO | N RATE | Ξ    |        |        |      |        |
| All Students     | 92.86  | RV   | 87.18  | 94.12  | RV    | 87.18  | 92.59   | RV    | 87.18  | > 95   | RV   | 87.18  | > 95   | RV   | 96.91  |
| Native American  |        |      | 87.18  |        |       | 87.18  |         |       | 87.18  |        |      | 87.18  |        |      | 96.91  |
| Asian            |        |      | 87.18  | N < 10 | < 10  | 87.18  |         |       | 87.18  | N < 10 | < 10 | 87.18  |        |      | 96.91  |
| African-         | N < 10 | < 10 | 87.18  | N < 10 | < 10  | 87.18  | N < 10  | < 10  | 87.18  | N < 10 | < 10 | 87.18  | N < 10 | < 10 | 96.91  |
| American         |        |      |        |        |       |        |         |       |        |        |      |        |        |      |        |
| Hispanic         |        |      | 87.18  |        |       | 87.18  | N < 10  | < 10  | 87.18  | N < 10 | < 10 | 87.18  | N < 10 | < 10 | 96.91  |
| Hawaiian/Pacific |        |      | 87.18  |        |       | 87.18  |         |       | 87.18  |        |      | 87.18  | N < 10 | < 10 | 96.91  |
| Islander         |        |      |        |        |       |        |         |       |        |        |      |        |        |      |        |
| Caucasian        | 92.31  | RV   | 87.18  | 93.33  | RV    | 87.18  | 90.91   | RV    | 87.18  | > 95   | RV   | 87.18  | > 95   | RV   | 96.91  |
| Two or More      |        |      | 87.18  |        |       | 87.18  | N < 10  | < 10  | 87.18  | N < 10 | < 10 | 87.18  | N < 10 | < 10 | 96.91  |
|                  |        | F    | IVE-YE | AR EXT | ENDEI | O ADJU | STED CO | DHORT | GRAD   | JATION | RATE |        |        |      |        |
| All Students     | > 95   | RV   | 90.4   | > 95   | RV    | 90.4   | > 95    | RV    | 90.4   | > 95   | RV   | 90.4   | > 95   | RV   | 97     |
| Native American  |        |      | 90.4   |        |       | 90.4   |         |       | 90.4   |        |      | 90.4   |        |      | 97     |
| Asian            |        |      | 90.4   |        |       | 90.4   | N < 10  | < 10  | 90.4   |        |      | 90.4   | N < 10 | < 10 | 97     |
| African-         | N < 10 | < 10 | 90.4   | N < 10 | < 10  | 90.4   | N < 10  | < 10  | 90.4   | N < 10 | < 10 | 90.4   | N < 10 | < 10 | 97     |
| American         |        |      |        |        |       |        |         |       |        |        |      |        |        |      |        |
| Hispanic         |        |      | 90.4   |        |       | 90.4   |         |       | 90.4   | N < 10 | < 10 | 90.4   | N < 10 | < 10 | 97     |
| Hawaiian/Pacific |        |      | 90.4   |        |       | 90.4   |         |       | 90.4   |        |      | 90.4   |        |      | 97     |
| Islander         |        |      |        |        |       |        |         |       |        |        |      |        |        |      |        |
| Caucasian        | > 95   | RV   | 90.4   | > 95   | RV    | 90.4   | > 95    | RV    | 90.4   | > 95   | RV   | 90.4   | > 95   | RV   | 97     |
| Two or More      | N < 10 | < 10 | 90.4   |        |       | 90.4   |         |       | 90.4   | N < 10 | < 10 | 90.4   | N < 10 | < 10 | 97     |