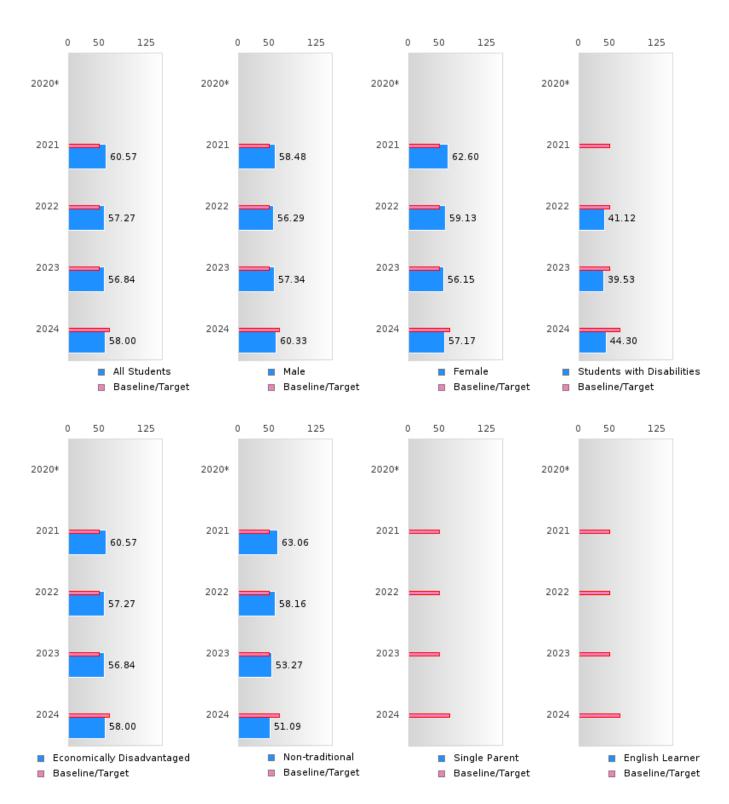

#### ACADEMIC PROFICIENCY SCORE IN READING LANGUAGE ARTS BY SPECIAL POPULATION

<sup>\*</sup>State-required academic achievement tests were waived in 2020 due to COVID19.

### MOUNTAIN PINE SCHOOL DISTRICT

#### ACADEMIC PROFICIENCY SCORE TABLE BY SUBJECT AND SPECIAL POPULATION

|                            |             | 2020*      |              |            | 2021  |        |        | 2022 |        |         | 2023 |        |              | 2024 |                |
|----------------------------|-------------|------------|--------------|------------|-------|--------|--------|------|--------|---------|------|--------|--------------|------|----------------|
|                            | Score       | N          | Base         | Score      | N     | Target | Score  | N    | Target | Score   | N    | Target | Score        | N    | Target         |
|                            |             |            | line         |            |       |        |        |      |        |         |      |        |              |      |                |
|                            |             |            | <b>70.00</b> |            |       | _      | ANGUA  |      |        |         |      | 40.05  | <b>50.00</b> |      | < <b>7.0</b> 0 |
| All Students               |             |            | 53.03        | 60.57      | 70    | 48.45  | 57.27  | 74   | 48.7   | 56.84   | 69   | 48.95  | 58.00        | 51   | 65.39          |
| Male                       |             |            | 53.03        | 58.48      | 35    | 48.45  | 56.29  | 36   | 48.7   | 57.34   | 39   | 48.95  | 60.33        | 26   | 65.39          |
| Female                     |             |            | 53.03        | 62.60      | 35    | 48.45  | 59.13  | 38   | 48.7   | 56.15   | 30   | 48.95  | 57.17        | 25   | 65.39          |
| Students with Disabilities |             |            | 53.03        | N < 10     | < 10  | 48.45  | 41.12  | 10   | 48.7   | 39.53   | 10   | 48.95  | 44.30        | 11   | 65.39          |
| Economically Disadvantaged |             |            | 53.03        | 60.57      | 70    | 48.45  | 57.27  | 74   | 48.7   | 56.84   | 69   | 48.95  | 58.00        | 51   | 65.39          |
| Non-traditional            |             |            | 53.03        | 63.06      | 23    | 48.45  | 58.16  | 31   | 48.7   | 53.27   | 28   | 48.95  | 51.09        | 13   | 65.39          |
| Single Parent              |             |            | 53.03        | N < 10     | < 10  | 48.45  | N < 10 | < 10 | 48.7   | N < 10  | < 10 | 48.95  | N < 10       | < 10 | 65.39          |
| English Learner            |             |            | 53.03        | N < 10     | < 10  | 48.45  | N < 10 | < 10 | 48.7   | N < 10  | < 10 | 48.95  | N < 10       | < 10 | 65.39          |
| Homeless                   |             |            | 53.03        | N < 10     | < 10  | 48.45  | N < 10 | < 10 | 48.7   | N < 10  | < 10 | 48.95  | N < 10       | < 10 | 65.39          |
| Foster Care                |             |            | 53.03        | N < 10     | < 10  | 48.45  | N < 10 | < 10 | 48.7   | N < 10  | < 10 | 48.95  | N < 10       | < 10 | 65.39          |
| Military                   |             |            |              | N < 10     | < 10  |        | N < 10 | < 10 | 48.7   | N < 10  | < 10 |        | N < 10       | < 10 | 65.39          |
| Dependent                  |             |            |              |            |       |        |        |      |        |         |      |        |              |      |                |
| Migrant                    |             |            | 53.03        | N < 10     | < 10  | 48.45  | N < 10 | < 10 | 48.7   | N < 10  | < 10 | 48.95  | N < 10       | < 10 | 65.39          |
| g                          |             |            |              |            |       |        | HEMAT  |      |        |         |      | 1000   |              |      |                |
| All Students               |             |            | 46.7         | 53.35      | 70    | 42.27  | 49.65  | 74   | 42.52  | 47.98   | 69   | 42.77  | 42.31        | 51   | 58.59          |
| Male                       |             |            | 46.7         | 57.30      | 35    | 42.27  | 51.21  | 36   | 42.52  | 51.94   | 39   | 42.77  | 36.94        | 26   | 58.59          |
| Female                     |             |            | 46.7         | 49.28      | 35    | 42.27  | 47.53  | 38   | 42.52  | 42.83   | 30   | 42.77  | 45.12        | 25   | 58.59          |
| Students with Disabilities |             |            | 46.7         | N < 10     | < 10  | 42.27  | 36.48  | 10   | 42.52  | 34.17   | 10   | 42.77  | 37.81        | 11   | 58.59          |
| Economically Disadvantaged |             |            | 46.7         | 53.35      | 70    | 42.27  | 49.65  | 74   | 42.52  | 47.98   | 69   | 42.77  | 42.31        | 51   | 58.59          |
| Non-traditional            |             |            | 46.7         | 57.86      | 23    | 42.27  | 49.36  | 31   | 42.52  | 48.25   | 28   | 42.77  | 37.15        | 13   | 58.59          |
| Single Parent              |             |            | 46.7         | N < 10     | < 10  | 42.27  | N < 10 | < 10 | 42.52  | N < 10  | < 10 | 42.77  | N < 10       | < 10 | 58.59          |
| English Learner            |             |            | 46.7         | N < 10     | < 10  | 42.27  | N < 10 | < 10 | 42.52  | N < 10  | < 10 | 42.77  | N < 10       | < 10 | 58.59          |
| Homeless                   |             |            | 46.7         | N < 10     | < 10  | 42.27  | N < 10 | < 10 |        | N < 10  | < 10 | 42.77  | N < 10       | < 10 | 58.59          |
| Foster Care                |             |            | 46.7         | N < 10     | < 10  | 42.27  | N < 10 | < 10 | 42.52  | N < 10  | < 10 | 42.77  | N < 10       | < 10 | 58.59          |
| Military Dependent         |             |            | 46.7         | N < 10     | < 10  |        | N < 10 | < 10 |        | N < 10  | < 10 |        | N < 10       | < 10 | 58.59          |
| Migrant                    |             |            | 46.7         | N < 10     | < 10  | 42.27  | N < 10 | < 10 | 42 52  | N < 10  | < 10 | 42.77  | N < 10       | < 10 | 58.59          |
| Wilgiant                   |             |            | 40.7         | 11 < 10    | < 10  |        | CIENCE | < 10 | 72.32  | 11 < 10 | < 10 | 42.77  | 11 < 10      | < 10 | 30.37          |
| All Students               |             |            | 53.51        | 63.03      | 70    | 48.4   | 62.12  | 74   | 48.65  | 58.05   | 69   | 48.9   | 60.52        | 51   | 66.31          |
| Male                       |             |            | 53.51        | 61.70      | 35    | 48.4   | 61.45  | 36   | 48.65  | 57.15   | 39   | 48.9   | 63.42        | 26   | 66.31          |
| Female                     |             |            | 53.51        | 64.53      | 35    | 48.4   | 63.03  | 38   | 48.65  | 59.31   | 30   | 48.9   | 58.08        | 25   | 66.31          |
| Students with              |             |            | 53.51        | N < 10     | < 10  | 48.4   | 40.14  | 10   | 48.65  | 34.95   | 10   | 48.9   | 49.84        | 11   | 66.31          |
| Disabilities               |             |            | 52 51        | 62.02      | 70    | 10 1   | 62.12  | 7.4  | 10 65  | 50.05   | 60   | 10.0   | 60.52        | 51   | 66.21          |
| Economically Disadvantaged |             |            | 53.51        | 63.03      | 70    | 48.4   | 62.12  | 74   | 48.65  | 58.05   | 69   | 48.9   |              | 51   | 66.31          |
| Non-traditional            |             |            | 53.51        | 70.58      | 23    | 48.4   | 63.06  | 31   | 48.65  | 55.92   | 28   | 48.9   | 54.17        | 13   | 66.31          |
| Single Parent              |             |            | 53.51        | N < 10     | < 10  | 48.4   | N < 10 | < 10 |        | N < 10  | < 10 | 48.9   | N < 10       | < 10 | 66.31          |
| English Learner            |             |            |              | N < 10     | < 10  | 48.4   | N < 10 | < 10 |        | N < 10  | < 10 | 48.9   | N < 10       | < 10 | 66.31          |
| Homeless                   |             |            |              | N < 10     | < 10  | 48.4   | N < 10 | < 10 |        | N < 10  | < 10 | 48.9   | N < 10       | < 10 | 66.31          |
| Foster Care                |             |            |              | N < 10     | < 10  | 48.4   | N < 10 | < 10 |        | N < 10  | < 10 | 48.9   | N < 10       | < 10 | 66.31          |
| Military Dependent         |             |            | 53.51        | N < 10     | < 10  | 48.4   | N < 10 | < 10 | 48.65  | N < 10  | < 10 | 48.9   | N < 10       | < 10 | 66.31          |
| Migrant                    |             |            | 53.51        | N < 10     | < 10  | 48.4   | N < 10 | < 10 | 48.65  | N < 10  | < 10 | 48.9   | N < 10       | < 10 | 66.31          |
| N: Number of Concen        | trotore wit | h Test Sec | rac Inclu    | ded in the | Score |        |        |      |        |         |      |        |              |      |                |

N: Number of Concentrators with Test Scores Included in the Score.

<sup>\*</sup>State-required academic achievement tests were waived in 2020 due to COVID19.