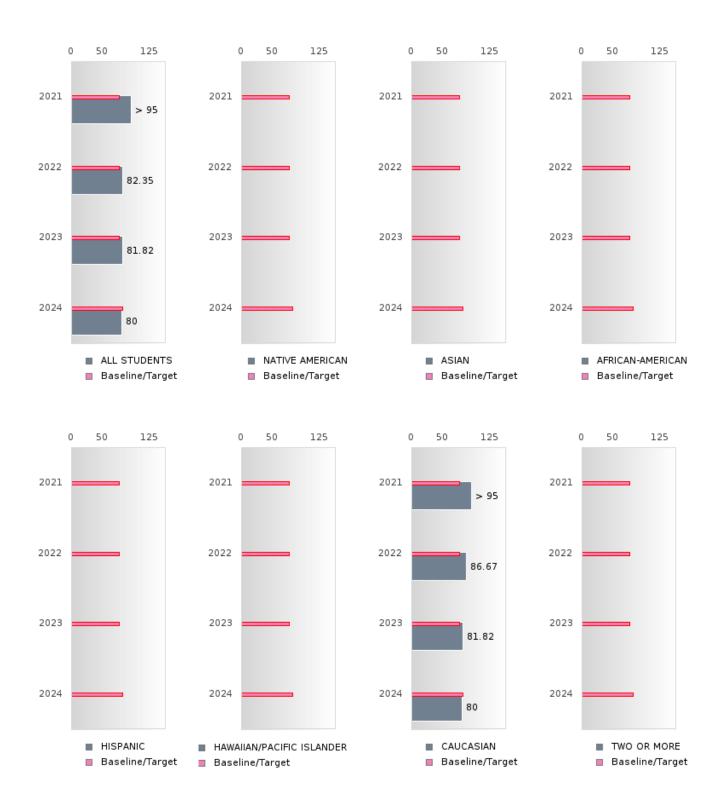

#### PERFORMANCE MEASURE SCORES FOR CONCENTRATORS ONLY

| PERFORMANCE       |       | DIS   | TRICT SCO | DRE   |       | STATE SCORE |       |       |       |       |  |  |
|-------------------|-------|-------|-----------|-------|-------|-------------|-------|-------|-------|-------|--|--|
| MEASURES          | 2020  | 2021  | 2022      | 2023  | 2024  | 2020        | 2021  | 2022  | 2023  | 2024  |  |  |
| 3S1: POST-PROGRAM |       | > 95  | 82.35     | 81.48 | 80.00 |             | 81.92 | 81.38 | 82.78 | 76.72 |  |  |
| PLACEMENT         |       |       |           |       |       |             |       |       |       |       |  |  |
|                   |       |       |           |       |       |             |       |       |       |       |  |  |
| 4S1: NON-         | 55.56 | 34.85 | 42.47     | 42.65 | 31.82 | 31.34       | 30.03 | 43.00 | 39.14 | 38.38 |  |  |
| TRADITIONAL       |       |       |           |       |       |             |       |       |       |       |  |  |
| PROGRAM           |       |       |           |       |       |             |       |       |       |       |  |  |
| CONCENTRATION     |       |       |           |       |       |             |       |       |       |       |  |  |
| 5S1: INDUSTRY     |       |       | 18.52     | 30.56 | 44.44 |             | 14.46 | 47.36 | 55.22 | 62.03 |  |  |
| CERTIFICATIONS    |       |       |           |       |       |             |       |       |       |       |  |  |
|                   |       |       |           |       |       |             |       |       |       |       |  |  |

#### FOUR-YEAR ADJUSTED COHORT GRADUATION RATE BY RACE/ETHNICITY

#### **GRADUATION RATE BY RACE/ETHNICITY**

|                  | 2020   |      |        |        | 2021  |        | 2022    |       |        | 2023   |      |        | 2024   |      |        |
|------------------|--------|------|--------|--------|-------|--------|---------|-------|--------|--------|------|--------|--------|------|--------|
|                  | Score  | N    | Target | Score  | N     | Target | Score   | N     | Target | Score  | N    | Target | Score  | N    | Target |
|                  |        |      | FO     | UR-YEA | R ADJ | USTED  | COHOR'  | ΓGRAI | DUATIO | N RATE | Ξ    |        |        |      |        |
| All Students     | 92.86  | RV   | 87.18  | 94.12  | RV    | 87.18  | 92.59   | RV    | 87.18  | > 95   | RV   | 87.18  | > 95   | RV   | 96.91  |
| Native American  |        |      | 87.18  |        |       | 87.18  |         |       | 87.18  |        |      | 87.18  |        |      | 96.91  |
| Asian            |        |      | 87.18  | N < 10 | < 10  | 87.18  |         |       | 87.18  | N < 10 | < 10 | 87.18  |        |      | 96.91  |
| African-         | N < 10 | < 10 | 87.18  | N < 10 | < 10  | 87.18  | N < 10  | < 10  | 87.18  | N < 10 | < 10 | 87.18  | N < 10 | < 10 | 96.91  |
| American         |        |      |        |        |       |        |         |       |        |        |      |        |        |      |        |
| Hispanic         |        |      | 87.18  |        |       | 87.18  | N < 10  | < 10  | 87.18  | N < 10 | < 10 | 87.18  | N < 10 | < 10 | 96.91  |
| Hawaiian/Pacific |        |      | 87.18  |        |       | 87.18  |         |       | 87.18  |        |      | 87.18  | N < 10 | < 10 | 96.91  |
| Islander         |        |      |        |        |       |        |         |       |        |        |      |        |        |      |        |
| Caucasian        | 92.31  | RV   | 87.18  | 93.33  | RV    | 87.18  | 90.91   | RV    | 87.18  | > 95   | RV   | 87.18  | > 95   | RV   | 96.91  |
| Two or More      |        |      | 87.18  |        |       | 87.18  | N < 10  | < 10  | 87.18  | N < 10 | < 10 | 87.18  | N < 10 | < 10 | 96.91  |
|                  |        | F    | IVE-YE | AR EXT | ENDEI | O ADJU | STED CO | DHORT | GRAD   | JATION | RATE |        |        |      |        |
| All Students     | > 95   | RV   | 90.4   | > 95   | RV    | 90.4   | > 95    | RV    | 90.4   | > 95   | RV   | 90.4   | > 95   | RV   | 97     |
| Native American  |        |      | 90.4   |        |       | 90.4   |         |       | 90.4   |        |      | 90.4   |        |      | 97     |
| Asian            |        |      | 90.4   |        |       | 90.4   | N < 10  | < 10  | 90.4   |        |      | 90.4   | N < 10 | < 10 | 97     |
| African-         | N < 10 | < 10 | 90.4   | N < 10 | < 10  | 90.4   | N < 10  | < 10  | 90.4   | N < 10 | < 10 | 90.4   | N < 10 | < 10 | 97     |
| American         |        |      |        |        |       |        |         |       |        |        |      |        |        |      |        |
| Hispanic         |        |      | 90.4   |        |       | 90.4   |         |       | 90.4   | N < 10 | < 10 | 90.4   | N < 10 | < 10 | 97     |
| Hawaiian/Pacific |        |      | 90.4   |        |       | 90.4   |         |       | 90.4   |        |      | 90.4   |        |      | 97     |
| Islander         |        |      |        |        |       |        |         |       |        |        |      |        |        |      |        |
| Caucasian        | > 95   | RV   | 90.4   | > 95   | RV    | 90.4   | > 95    | RV    | 90.4   | > 95   | RV   | 90.4   | > 95   | RV   | 97     |
| Two or More      | N < 10 | < 10 | 90.4   |        |       | 90.4   |         |       | 90.4   | N < 10 | < 10 | 90.4   | N < 10 | < 10 | 97     |