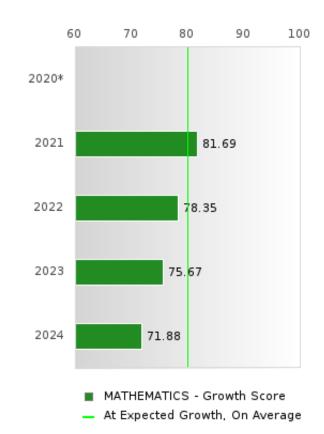

#### Assessments Included:

Act Aspire (Grades 9 - 10) • Dynamic Learning Maps (Grades 9 - 10) • ACT (Grades 11 -12 [3-yr best])

Academic Proficiency Score Calculation:

- Weighted Achievement (Grades 9 12) and Value-Added Growth Scores (Grades 9 -10)
   Included in Score
- Reading/Language Arts, Mathematics, and Science calculated separately
- Calculated for all schools with Grades 9, 10, 11, and/or 12