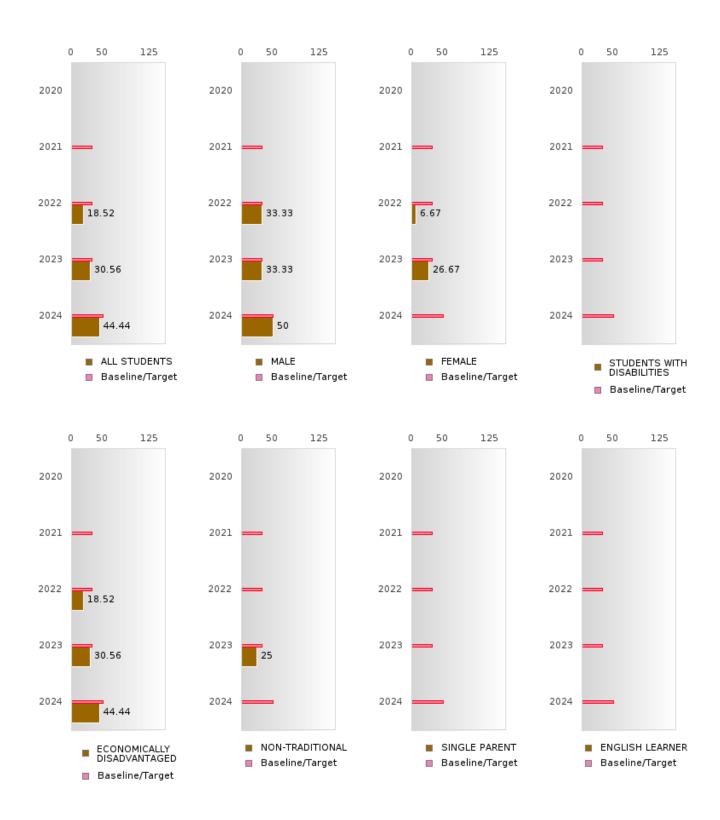

#### PERFORMANCE MEASURE SCORES FOR CONCENTRATORS ONLY

| PERFORMANCE       |       | DIS   | TRICT SCO | DRE   |       | STATE SCORE |       |       |       |       |  |  |
|-------------------|-------|-------|-----------|-------|-------|-------------|-------|-------|-------|-------|--|--|
| MEASURES          | 2020  | 2021  | 2022      | 2023  | 2024  | 2020        | 2021  | 2022  | 2023  | 2024  |  |  |
| 3S1: POST-PROGRAM |       | > 95  | 82.35     | 81.48 | 80.00 |             | 81.92 | 81.38 | 82.78 | 76.72 |  |  |
| PLACEMENT         |       |       |           |       |       |             |       |       |       |       |  |  |
|                   |       |       |           |       |       |             |       |       |       |       |  |  |
| 4S1: NON-         | 55.56 | 34.85 | 42.47     | 42.65 | 31.82 | 31.34       | 30.03 | 43.00 | 39.14 | 38.38 |  |  |
| TRADITIONAL       |       |       |           |       |       |             |       |       |       |       |  |  |
| PROGRAM           |       |       |           |       |       |             |       |       |       |       |  |  |
| CONCENTRATION     |       |       |           |       |       |             |       |       |       |       |  |  |
| 5S1: INDUSTRY     |       |       | 18.52     | 30.56 | 44.44 |             | 14.46 | 47.36 | 55.22 | 62.03 |  |  |
| CERTIFICATIONS    |       |       |           |       |       |             |       |       |       |       |  |  |
|                   |       |       |           |       |       |             |       |       |       |       |  |  |

#### GRADUATION RATE BY SPECIAL POPULATION

|                            |        | 2020 |        |        | 2021  |        |         | 2022  |        |        | 2023 |        |        | 2024 |        |
|----------------------------|--------|------|--------|--------|-------|--------|---------|-------|--------|--------|------|--------|--------|------|--------|
|                            | Score  | N    | Target | Score  | N     | Target | Score   | N     | Target | Score  | N    | Target | Score  | N    | Target |
|                            |        |      | FO     | UR-YEA | R ADJ | USTED  | COHOR'  | ΓGRAI | DUATIO | N RATE | 3    |        |        |      |        |
| All Students               | 92.86  | RV   | 87.18  | 94.12  | RV    | 87.18  | 92.59   | RV    | 87.18  | > 95   | RV   | 87.18  | > 95   | RV   | 96.91  |
| Male                       | N < 10 | < 10 | 87.18  | > 95   | RV    | 87.18  | > 95    | RV    | 87.18  | > 95   | RV   | 87.18  | > 95   | RV   | 96.91  |
| Female                     | N < 10 | < 10 | 87.18  | N < 10 | < 10  | 87.18  | 86.67   | RV    | 87.18  | 92.86  | RV   | 87.18  | N < 10 | < 10 | 96.91  |
| Students with Disabilities | N < 10 | < 10 | 87.18  | N < 10 | < 10  | 87.18  | N < 10  | < 10  | 87.18  | N < 10 | < 10 | 87.18  | N < 10 | < 10 | 96.91  |
| Economically Disadvantaged | 92.86  | RV   | 87.18  | 94.12  | RV    | 87.18  | 92.59   | RV    | 87.18  | > 95   | RV   | 87.18  | > 95   | RV   | 96.91  |
| Non-traditional            | N < 10 | < 10 | 87.18  | N < 10 | < 10  | 87.18  | N < 10  | < 10  | 87.18  | > 95   | RV   | 87.18  | N < 10 | < 10 | 96.91  |
| Single Parent              |        |      | 87.18  |        |       | 87.18  |         |       | 87.18  |        |      | 87.18  |        |      | 96.91  |
| English Learner            |        |      | 87.18  |        |       | 87.18  | N < 10  | < 10  | 87.18  | N < 10 | < 10 | 87.18  | N < 10 | < 10 | 96.91  |
| Homeless                   | N < 10 | < 10 |        | N < 10 | < 10  |        | N < 10  | < 10  | 87.18  | N < 10 | < 10 | 87.18  | N < 10 | < 10 | 96.91  |
| Foster Care                |        |      | 87.18  |        |       | 87.18  |         |       | 87.18  | N < 10 | < 10 | 87.18  | N < 10 | < 10 | 96.91  |
| Military                   |        |      | 87.18  |        |       | 87.18  |         |       | 87.18  |        |      | 87.18  |        |      | 96.91  |
| Dependent                  |        |      |        |        |       |        |         |       |        |        |      |        |        |      |        |
| Migrant                    |        |      | 87.18  |        |       | 87.18  |         |       | 87.18  |        |      | 87.18  |        |      | 96.91  |
|                            |        | F    |        |        |       |        | STED CO |       |        | UATION | RATE |        |        |      |        |
| All Students               | > 95   | RV   | 90.4   | > 95   | RV    | 90.4   | > 95    | RV    | 90.4   | > 95   | RV   | 90.4   | > 95   | RV   | 97     |
| Male                       | > 95   | RV   | 90.4   | N < 10 | < 10  | 90.4   | > 95    | RV    | 90.4   | > 95   | RV   | 90.4   | > 95   | RV   | 97     |
| Female                     | 90.91  | RV   | 90.4   | N < 10 | < 10  | 90.4   | N < 10  | < 10  | 90.4   | 93.33  | RV   | 90.4   | > 95   | RV   | 97     |
| Students with Disabilities | N < 10 | < 10 | 90.4   | N < 10 | < 10  | 90.4   | N < 10  | < 10  | 90.4   | N < 10 | < 10 | 90.4   | N < 10 | < 10 | 97     |
| Economically Disadvantaged | > 95   | RV   | 90.4   | > 95   | RV    | 90.4   | > 95    | RV    | 90.4   | > 95   | RV   | 90.4   | > 95   | RV   | 97     |
| Non-traditional            | N < 10 | < 10 | 90.4   | N < 10 | < 10  | 90.4   | N < 10  | < 10  | 90.4   | N < 10 | < 10 | 90.4   | > 95   | RV   | 97     |
| Single Parent              |        |      | 90.4   |        |       | 90.4   |         |       | 90.4   |        |      | 90.4   |        |      | 97     |
| English Learner            |        |      | 90.4   |        |       | 90.4   |         |       | 90.4   | N < 10 | < 10 | 90.4   | N < 10 | < 10 | 97     |
| Homeless                   | N < 10 | < 10 | 90.4   | N < 10 | < 10  | 90.4   | N < 10  | < 10  | 90.4   | N < 10 | < 10 | 90.4   | N < 10 | < 10 | 97     |
| Foster Care                |        |      | 90.4   |        |       | 90.4   |         |       | 90.4   |        |      | 90.4   | N < 10 | < 10 | 97     |
| Military                   |        |      | 90.4   |        |       | 90.4   |         |       | 90.4   |        |      | 90.4   |        |      | 97     |
| Dependent                  |        |      |        |        |       |        |         |       |        |        |      |        |        |      |        |
| Migrant                    |        |      | 90.4   |        |       | 90.4   |         |       | 90.4   |        |      | 90.4   |        |      | 97     |