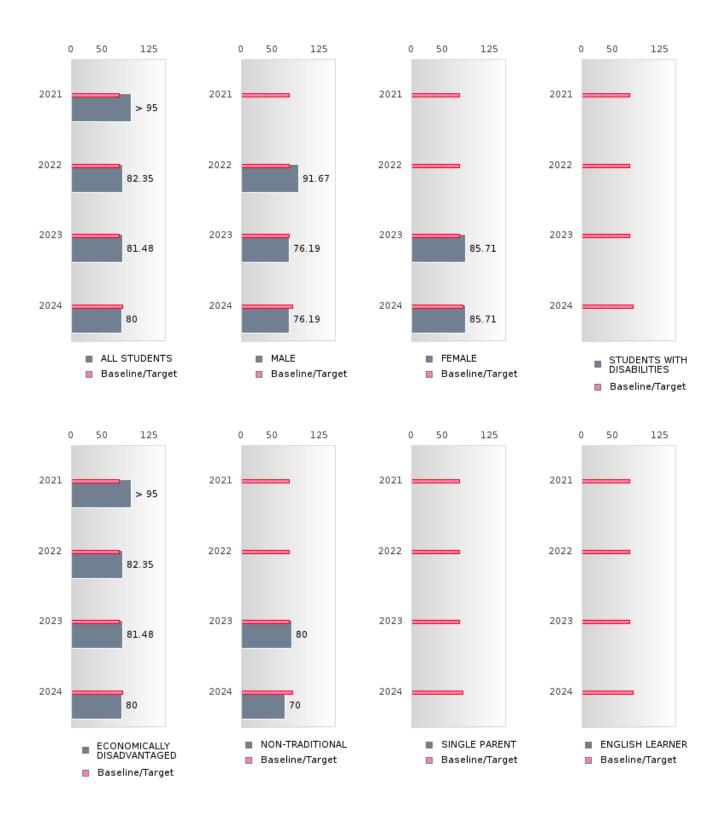

#### PERFORMANCE MEASURE SCORES FOR CONCENTRATORS ONLY

| PERFORMANCE       |       | DIS   | TRICT SCO | DRE   |       | STATE SCORE |       |       |       |       |  |  |
|-------------------|-------|-------|-----------|-------|-------|-------------|-------|-------|-------|-------|--|--|
| MEASURES          | 2020  | 2021  | 2022      | 2023  | 2024  | 2020        | 2021  | 2022  | 2023  | 2024  |  |  |
| 3S1: POST-PROGRAM |       | > 95  | 82.35     | 81.48 | 80.00 |             | 81.92 | 81.38 | 82.78 | 76.72 |  |  |
| PLACEMENT         |       |       |           |       |       |             |       |       |       |       |  |  |
|                   |       |       |           |       |       |             |       |       |       |       |  |  |
| 4S1: NON-         | 55.56 | 34.85 | 42.47     | 42.65 | 31.82 | 31.34       | 30.03 | 43.00 | 39.14 | 38.38 |  |  |
| TRADITIONAL       |       |       |           |       |       |             |       |       |       |       |  |  |
| PROGRAM           |       |       |           |       |       |             |       |       |       |       |  |  |
| CONCENTRATION     |       |       |           |       |       |             |       |       |       |       |  |  |
| 5S1: INDUSTRY     |       |       | 18.52     | 30.56 | 44.44 |             | 14.46 | 47.36 | 55.22 | 62.03 |  |  |
| CERTIFICATIONS    |       |       |           |       |       |             |       |       |       |       |  |  |
|                   |       |       |           |       |       |             |       |       |       |       |  |  |

#### GRADUATION RATE BY SPECIAL POPULATION

|                            |        | 2020 |        |        | 2021  |        |         | 2022  |        |        | 2023 |        |        | 2024 |        |
|----------------------------|--------|------|--------|--------|-------|--------|---------|-------|--------|--------|------|--------|--------|------|--------|
|                            | Score  | N    | Target | Score  | N     | Target | Score   | N     | Target | Score  | N    | Target | Score  | N    | Target |
|                            |        |      | FO     | UR-YEA | R ADJ | USTED  | COHOR'  | ΓGRAI | DUATIO | N RATE | 3    |        |        |      |        |
| All Students               | 92.86  | RV   | 87.18  | 94.12  | RV    | 87.18  | 92.59   | RV    | 87.18  | > 95   | RV   | 87.18  | > 95   | RV   | 96.91  |
| Male                       | N < 10 | < 10 | 87.18  | > 95   | RV    | 87.18  | > 95    | RV    | 87.18  | > 95   | RV   | 87.18  | > 95   | RV   | 96.91  |
| Female                     | N < 10 | < 10 | 87.18  | N < 10 | < 10  | 87.18  | 86.67   | RV    | 87.18  | 92.86  | RV   | 87.18  | N < 10 | < 10 | 96.91  |
| Students with Disabilities | N < 10 | < 10 | 87.18  | N < 10 | < 10  | 87.18  | N < 10  | < 10  | 87.18  | N < 10 | < 10 | 87.18  | N < 10 | < 10 | 96.91  |
| Economically Disadvantaged | 92.86  | RV   | 87.18  | 94.12  | RV    | 87.18  | 92.59   | RV    | 87.18  | > 95   | RV   | 87.18  | > 95   | RV   | 96.91  |
| Non-traditional            | N < 10 | < 10 | 87.18  | N < 10 | < 10  | 87.18  | N < 10  | < 10  | 87.18  | > 95   | RV   | 87.18  | N < 10 | < 10 | 96.91  |
| Single Parent              |        |      | 87.18  |        |       | 87.18  |         |       | 87.18  |        |      | 87.18  |        |      | 96.91  |
| English Learner            |        |      | 87.18  |        |       | 87.18  | N < 10  | < 10  | 87.18  | N < 10 | < 10 | 87.18  | N < 10 | < 10 | 96.91  |
| Homeless                   | N < 10 | < 10 |        | N < 10 | < 10  |        | N < 10  | < 10  | 87.18  | N < 10 | < 10 | 87.18  | N < 10 | < 10 | 96.91  |
| Foster Care                |        |      | 87.18  |        |       | 87.18  |         |       | 87.18  | N < 10 | < 10 | 87.18  | N < 10 | < 10 | 96.91  |
| Military                   |        |      | 87.18  |        |       | 87.18  |         |       | 87.18  |        |      | 87.18  |        |      | 96.91  |
| Dependent                  |        |      |        |        |       |        |         |       |        |        |      |        |        |      |        |
| Migrant                    |        |      | 87.18  |        |       | 87.18  |         |       | 87.18  |        |      | 87.18  |        |      | 96.91  |
|                            |        | F    |        |        |       |        | STED CO |       |        | UATION | RATE |        |        |      |        |
| All Students               | > 95   | RV   | 90.4   | > 95   | RV    | 90.4   | > 95    | RV    | 90.4   | > 95   | RV   | 90.4   | > 95   | RV   | 97     |
| Male                       | > 95   | RV   | 90.4   | N < 10 | < 10  | 90.4   | > 95    | RV    | 90.4   | > 95   | RV   | 90.4   | > 95   | RV   | 97     |
| Female                     | 90.91  | RV   | 90.4   | N < 10 | < 10  | 90.4   | N < 10  | < 10  | 90.4   | 93.33  | RV   | 90.4   | > 95   | RV   | 97     |
| Students with Disabilities | N < 10 | < 10 | 90.4   | N < 10 | < 10  | 90.4   | N < 10  | < 10  | 90.4   | N < 10 | < 10 | 90.4   | N < 10 | < 10 | 97     |
| Economically Disadvantaged | > 95   | RV   | 90.4   | > 95   | RV    | 90.4   | > 95    | RV    | 90.4   | > 95   | RV   | 90.4   | > 95   | RV   | 97     |
| Non-traditional            | N < 10 | < 10 | 90.4   | N < 10 | < 10  | 90.4   | N < 10  | < 10  | 90.4   | N < 10 | < 10 | 90.4   | > 95   | RV   | 97     |
| Single Parent              |        |      | 90.4   |        |       | 90.4   |         |       | 90.4   |        |      | 90.4   |        |      | 97     |
| English Learner            |        |      | 90.4   |        |       | 90.4   |         |       | 90.4   | N < 10 | < 10 | 90.4   | N < 10 | < 10 | 97     |
| Homeless                   | N < 10 | < 10 | 90.4   | N < 10 | < 10  | 90.4   | N < 10  | < 10  | 90.4   | N < 10 | < 10 | 90.4   | N < 10 | < 10 | 97     |
| Foster Care                |        |      | 90.4   |        |       | 90.4   |         |       | 90.4   |        |      | 90.4   | N < 10 | < 10 | 97     |
| Military                   |        |      | 90.4   |        |       | 90.4   |         |       | 90.4   |        |      | 90.4   |        |      | 97     |
| Dependent                  |        |      |        |        |       |        |         |       |        |        |      |        |        |      |        |
| Migrant                    |        |      | 90.4   |        |       | 90.4   |         |       | 90.4   |        |      | 90.4   |        |      | 97     |