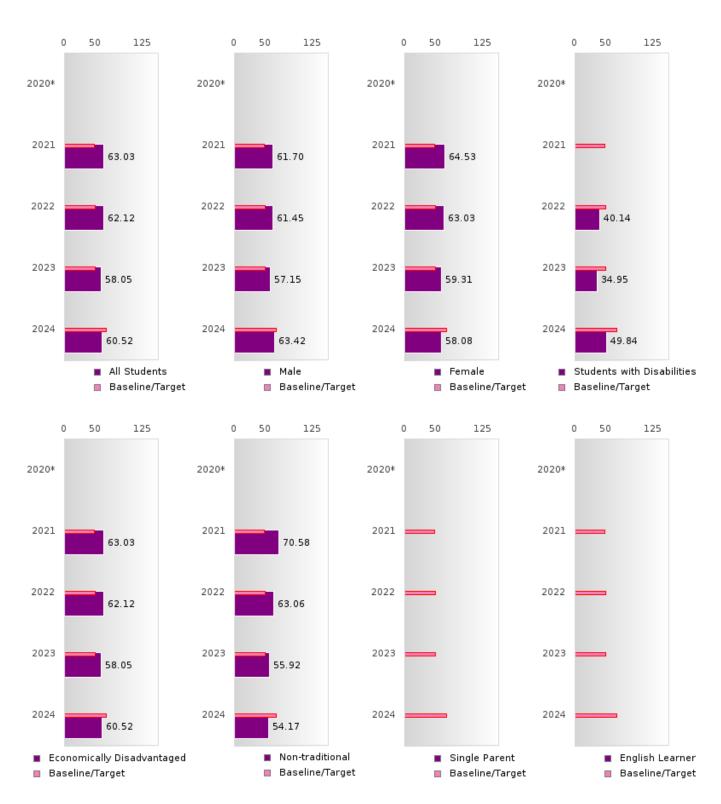

#### ACADEMIC PROFICIENCY SCORE TABLE BY SUBJECT AND RACE/ETHNICITY

|                              |         | 2020* | 2020* 2021 |        | 2022 |        | 2023   |       |        | 2024   |       |        |        |      |        |
|------------------------------|---------|-------|------------|--------|------|--------|--------|-------|--------|--------|-------|--------|--------|------|--------|
|                              | Score   | N     | Base       | Score  | N    | Target | Score  | N     | Target | Score  | N     | Target | Score  | N    | Target |
|                              |         |       | line       |        | DEA  | DINGI  | ANGUA  | CE AD |        |        |       |        |        |      |        |
| READING LANGUAGE ARTS        |         |       |            |        |      |        |        |       |        |        | 65.20 |        |        |      |        |
| All Students                 |         |       | 53.03      | 60.57  | 70   | 48.45  | 57.27  | 74    | 48.7   | 56.84  | 69    | 48.95  | 58.00  | 51   | 65.39  |
| Native American              |         |       | 53.03      | N < 10 | < 10 | 48.45  | N < 10 | < 10  | 48.7   | N < 10 | < 10  | 48.95  | N < 10 | < 10 | 65.39  |
| Asian                        |         |       | 53.03      | N < 10 | < 10 | 48.45  | N < 10 | < 10  | 48.7   | N < 10 | < 10  | 48.95  | N < 10 | < 10 | 65.39  |
| African-<br>American         |         |       | 53.03      | N < 10 | < 10 | 48.45  | N < 10 | < 10  | 48.7   | N < 10 | < 10  | 48.95  | N < 10 | < 10 | 65.39  |
| Hispanic                     |         |       | 53.03      | N < 10 | < 10 | 48.45  | N < 10 | < 10  | 48.7   | N < 10 | < 10  | 48.95  | N < 10 | < 10 | 65.39  |
| Hawaiian/Pacific Islander    |         |       | 53.03      | N < 10 | < 10 | 48.45  | N < 10 | < 10  | 48.7   | N < 10 | < 10  | 48.95  | N < 10 | < 10 | 65.39  |
| Caucasian                    |         |       | 53.03      | 59.98  | 57   | 48.45  | 56.72  | 58    | 48.7   | 57.01  | 52    | 48.95  | 56.40  | 38   | 65.39  |
| Two or More                  |         |       | 53.03      | N < 10 | < 10 |        | N < 10 | < 10  | 48.7   | N < 10 | < 10  | 48.95  | N < 10 | < 10 | 65.39  |
| 1 1/0 01 1/1010              |         |       | 00100      | 1, 110 | 110  |        | HEMAT  |       | 1017   | 1, 110 | 110   | 101>0  | 11 110 | 110  | 00109  |
| All Students                 |         |       | 46.7       | 53.35  | 70   | 42.27  | 49.65  | 74    | 42.52  | 47.98  | 69    | 42.77  | 42.31  | 51   | 58.59  |
| Native American              |         |       | 46.7       | N < 10 | < 10 | 42.27  | N < 10 | < 10  | 42.52  | N < 10 | < 10  | 42.77  | N < 10 | < 10 | 58.59  |
| Asian                        |         |       | 46.7       | N < 10 | < 10 | 42.27  | N < 10 | < 10  | 42.52  | N < 10 | < 10  | 42.77  | N < 10 | < 10 | 58.59  |
| African-<br>American         |         |       | 46.7       | N < 10 | < 10 | 42.27  | N < 10 | < 10  | 42.52  | N < 10 | < 10  | 42.77  | N < 10 | < 10 | 58.59  |
| Hispanic                     |         |       | 46.7       | N < 10 | < 10 | 42.27  | N < 10 | < 10  | 42.52  | N < 10 | < 10  | 42.77  | N < 10 | < 10 | 58.59  |
| Hawaiian/Pacific<br>Islander |         |       | 46.7       | N < 10 | < 10 | 42.27  | N < 10 | < 10  | 42.52  | N < 10 | < 10  | 42.77  | N < 10 | < 10 | 58.59  |
| Caucasian                    |         |       | 46.7       | 52.20  | 57   | 42.27  | 49.04  | 58    | 42.52  | 47.36  | 52    | 42.77  | 41.97  | 38   | 58.59  |
| Two or More                  |         |       | 46.7       | N < 10 | < 10 | 42.27  | N < 10 | < 10  | 42.52  | N < 10 | < 10  | 42.77  | N < 10 | < 10 | 58.59  |
|                              | SCIENCE |       |            |        |      |        |        |       |        |        |       |        |        |      |        |
| All Students                 |         |       | 53.51      | 63.03  | 70   | 48.4   | 62.12  | 74    | 48.65  | 58.05  | 69    | 48.9   | 60.52  | 51   | 66.31  |
| Native American              |         |       | 53.51      | N < 10 | < 10 | 48.4   | N < 10 | < 10  | 48.65  | N < 10 | < 10  | 48.9   | N < 10 | < 10 | 66.31  |
| Asian                        |         |       | 53.51      | N < 10 | < 10 | 48.4   | N < 10 | < 10  | 48.65  | N < 10 | < 10  | 48.9   | N < 10 | < 10 | 66.31  |
| African-<br>American         |         |       | 53.51      | N < 10 | < 10 | 48.4   | N < 10 | < 10  | 48.65  | N < 10 | < 10  | 48.9   | N < 10 | < 10 | 66.31  |
| Hispanic                     |         |       | 53.51      | N < 10 | < 10 | 48.4   | N < 10 | < 10  | 48.65  | N < 10 | < 10  | 48.9   | N < 10 | < 10 | 66.31  |
| Hawaiian/Pacific<br>Islander |         |       | 53.51      | N < 10 | < 10 | 48.4   | N < 10 | < 10  | 48.65  | N < 10 | < 10  | 48.9   | N < 10 | < 10 | 66.31  |
| Caucasian                    |         |       | 53.51      | 62.99  | 57   | 48.4   | 60.46  | 58    | 48.65  | 56.92  | 52    | 48.9   | 57.78  | 38   | 66.31  |
| Two or More                  |         |       | 53.51      | N < 10 | < 10 | 48.4   | N < 10 | < 10  | 48.65  | N < 10 | < 10  | 48.9   | N < 10 | < 10 | 66.31  |

N: Number of Concentrators with Test Scores Included in the Score

<sup>\*</sup>State-required academic achievement tests were waived in 2020 due to COVID19.