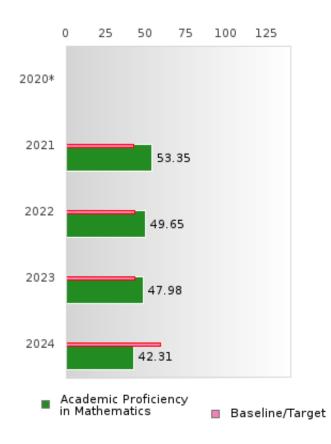

#### ACADEMIC PROFICIENCY SCORE IN MATHEMATICS

| YEAR  | SCORE | BASELINE/<br>TARGET | N  |
|-------|-------|---------------------|----|
| 2020* |       | 46.7                |    |
| 2021  | 53.35 | 42.27               | 70 |
| 2022  | 49.65 | 42.52               | 74 |
| 2023  | 47.98 | 42.77               | 69 |
| 2024  | 42.31 | 58.59               | 51 |