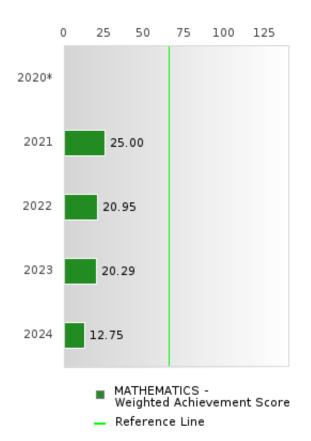

#### ACADEMIC PROFICIENCY SCORE IN MATHEMATICS

| YEAR  | SCORE | BASELINE/<br>TARGET | N  |
|-------|-------|---------------------|----|
| 2020* |       | 46.7                |    |
| 2021  | 53.35 | 42.27               | 70 |
| 2022  | 49.65 | 42.52               | 74 |
| 2023  | 47.98 | 42.77               | 69 |
| 2024  | 42.31 | 58.59               | 51 |