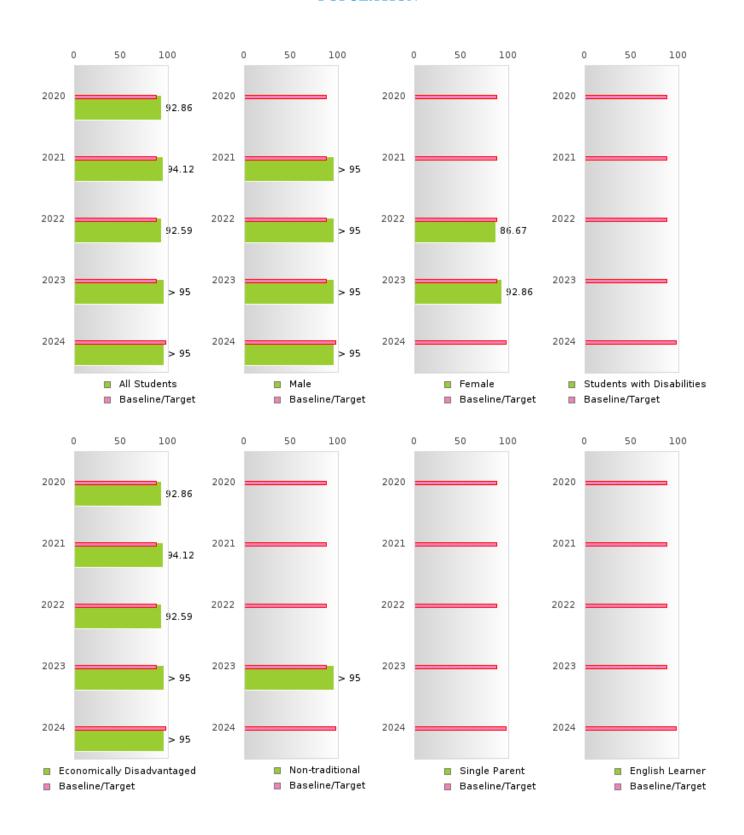

# CONSORTIUM FOUR-YEAR ADJUSTED COHORT GRADUATION RATE BY SPECIAL POPULATION

#### GRADUATION RATE BY SPECIAL POPULATION

|                            |        | 2020 |        |        | 2021  |        |         | 2022  |        |        | 2023 |        |        | 2024 |        |
|----------------------------|--------|------|--------|--------|-------|--------|---------|-------|--------|--------|------|--------|--------|------|--------|
|                            | Score  | N    | Target | Score  | N     | Target | Score   | N     | Target | Score  | N    | Target | Score  | N    | Target |
|                            |        |      | FO     | UR-YEA | R ADJ | USTED  | COHOR'  | ΓGRAI | DUATIO | N RATE | 3    |        |        |      |        |
| All Students               | 92.86  | RV   | 87.18  | 94.12  | RV    | 87.18  | 92.59   | RV    | 87.18  | > 95   | RV   | 87.18  | > 95   | RV   | 96.91  |
| Male                       | N < 10 | < 10 | 87.18  | > 95   | RV    | 87.18  | > 95    | RV    | 87.18  | > 95   | RV   | 87.18  | > 95   | RV   | 96.91  |
| Female                     | N < 10 | < 10 | 87.18  | N < 10 | < 10  | 87.18  | 86.67   | RV    | 87.18  | 92.86  | RV   | 87.18  | N < 10 | < 10 | 96.91  |
| Students with Disabilities | N < 10 | < 10 | 87.18  | N < 10 | < 10  | 87.18  | N < 10  | < 10  | 87.18  | N < 10 | < 10 | 87.18  | N < 10 | < 10 | 96.91  |
| Economically Disadvantaged | 92.86  | RV   | 87.18  | 94.12  | RV    | 87.18  | 92.59   | RV    | 87.18  | > 95   | RV   | 87.18  | > 95   | RV   | 96.91  |
| Non-traditional            | N < 10 | < 10 | 87.18  | N < 10 | < 10  | 87.18  | N < 10  | < 10  | 87.18  | > 95   | RV   | 87.18  | N < 10 | < 10 | 96.91  |
| Single Parent              |        |      | 87.18  |        |       | 87.18  |         |       | 87.18  |        |      | 87.18  |        |      | 96.91  |
| English Learner            |        |      | 87.18  |        |       | 87.18  | N < 10  | < 10  | 87.18  | N < 10 | < 10 | 87.18  | N < 10 | < 10 | 96.91  |
| Homeless                   | N < 10 | < 10 |        | N < 10 | < 10  |        | N < 10  | < 10  | 87.18  | N < 10 | < 10 | 87.18  | N < 10 | < 10 | 96.91  |
| Foster Care                |        |      | 87.18  |        |       | 87.18  |         |       | 87.18  | N < 10 | < 10 | 87.18  | N < 10 | < 10 | 96.91  |
| Military                   |        |      | 87.18  |        |       | 87.18  |         |       | 87.18  |        |      | 87.18  |        |      | 96.91  |
| Dependent                  |        |      |        |        |       |        |         |       |        |        |      |        |        |      |        |
| Migrant                    |        |      | 87.18  |        |       | 87.18  |         |       | 87.18  |        |      | 87.18  |        |      | 96.91  |
|                            |        | F    |        |        |       |        | STED CO |       |        | UATION | RATE |        |        |      |        |
| All Students               | > 95   | RV   | 90.4   | > 95   | RV    | 90.4   | > 95    | RV    | 90.4   | > 95   | RV   | 90.4   | > 95   | RV   | 97     |
| Male                       | > 95   | RV   | 90.4   | N < 10 | < 10  | 90.4   | > 95    | RV    | 90.4   | > 95   | RV   | 90.4   | > 95   | RV   | 97     |
| Female                     | 90.91  | RV   | 90.4   | N < 10 | < 10  | 90.4   | N < 10  | < 10  | 90.4   | 93.33  | RV   | 90.4   | > 95   | RV   | 97     |
| Students with Disabilities | N < 10 | < 10 | 90.4   | N < 10 | < 10  | 90.4   | N < 10  | < 10  | 90.4   | N < 10 | < 10 | 90.4   | N < 10 | < 10 | 97     |
| Economically Disadvantaged | > 95   | RV   | 90.4   | > 95   | RV    | 90.4   | > 95    | RV    | 90.4   | > 95   | RV   | 90.4   | > 95   | RV   | 97     |
| Non-traditional            | N < 10 | < 10 | 90.4   | N < 10 | < 10  | 90.4   | N < 10  | < 10  | 90.4   | N < 10 | < 10 | 90.4   | > 95   | RV   | 97     |
| Single Parent              |        |      | 90.4   |        |       | 90.4   |         |       | 90.4   |        |      | 90.4   |        |      | 97     |
| English Learner            |        |      | 90.4   |        |       | 90.4   |         |       | 90.4   | N < 10 | < 10 | 90.4   | N < 10 | < 10 | 97     |
| Homeless                   | N < 10 | < 10 | 90.4   | N < 10 | < 10  | 90.4   | N < 10  | < 10  | 90.4   | N < 10 | < 10 | 90.4   | N < 10 | < 10 | 97     |
| Foster Care                |        |      | 90.4   |        |       | 90.4   |         |       | 90.4   |        |      | 90.4   | N < 10 | < 10 | 97     |
| Military                   |        |      | 90.4   |        |       | 90.4   |         |       | 90.4   |        |      | 90.4   |        |      | 97     |
| Dependent                  |        |      |        |        |       |        |         |       |        |        |      |        |        |      |        |
| Migrant                    |        |      | 90.4   |        |       | 90.4   |         |       | 90.4   |        |      | 90.4   |        |      | 97     |