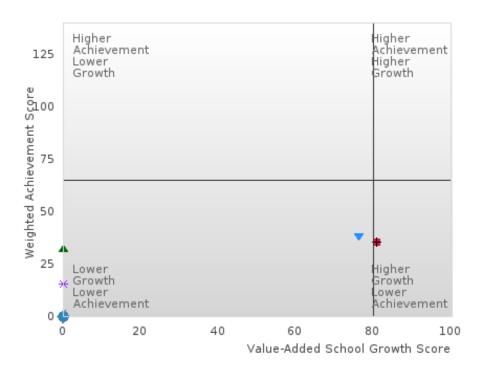

# ACADEMIC PERFORMANCE MEASURES [2S1, 2S2, 2S3]

#### MOUNTAIN PINE SCHOOL DISTRICT

The Academic Proficiency Performance Measures (Reading/Language Arts [1S1]; Mathematics [1S2]; Science [1S3]) in Arkansas's approved Perkins V plan are designed to align with the achievement and growth measures in Arkansas's approved ESSA plan. This alignment provides schools with a unified focus on increased rigor and relevance in student learning opportunities within a student-focused learning system to improve academic proficiency and increase students' readiness for college, career, and community engagement.

#### Assessments Included:

Act Aspire (Grades 9 - 10) • Dynamic Learning Maps (Grades 9 - 10) • ACT (Grades 11 -12 [3-yr best])

Academic Proficiency Score Calculation:

- Weighted Achievement (Grades 9 12) and Value-Added Growth Scores (Grades 9 -10)
   Included in Score
- Reading/Language Arts, Mathematics, and Science calculated separately
- Calculated for all schools with Grades 9, 10, 11, and/or 12

#### General Formula for Academic Proficiency Score for Each Subject

ELA Academic Proficiency Score =

ELA Weighted Achievement Score  $\times$  (0.50) + ELA Mean Value – Added Growth Score  $\times$  (0.50)