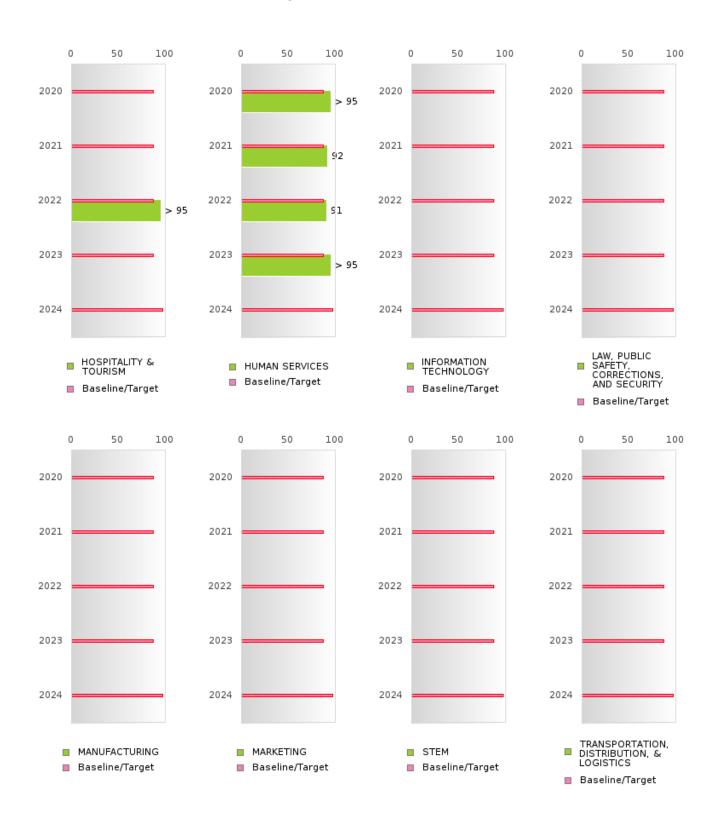

### FOUR-YEAR ADJUSTED GRADUATION RATE BY CLUSTER

|               |         | 2020 |        |         | 2021  |        |         | 2022  |        |         | 2023 |        |         | 2024 |        |
|---------------|---------|------|--------|---------|-------|--------|---------|-------|--------|---------|------|--------|---------|------|--------|
|               | Score   | N    | Target | Score   | N     | Target | Score   | N     | Target | Score   | N    | Target | Score   | N    | Target |
|               |         |      | FO     | UR-YEA  | R ADJ | USTED  | COHOR'  | ΓGRAI | DUATIO | N RATE  |      |        |         |      |        |
| AGRICULTUR    | N < 10  | < 10 | 87.18  | N < 10  | < 10  | 87.18  | N < 10  | < 10  | 87.18  | > 95    | RV   | 87.18  | N < 10  | < 10 | 96.91  |
| E, FOOD, &    |         |      |        |         |       |        |         |       |        |         |      |        |         |      |        |
| NATURAL       |         |      |        |         |       |        |         |       |        |         |      |        |         |      |        |
| RESOURCES     |         |      |        |         |       |        |         |       |        |         |      |        |         |      |        |
| ARCHITECTU    |         |      | 87.18  |         |       | 87.18  |         |       | 87.18  |         |      | 87.18  |         |      | 96.91  |
| RE AND CONS   |         |      |        |         |       |        |         |       |        |         |      |        |         |      |        |
| TRUCTION      |         |      |        |         |       |        |         |       |        |         |      |        |         |      |        |
| ARTS, A/V,    |         |      | 87.18  |         |       | 87.18  |         |       | 87.18  |         |      | 87.18  |         |      | 96.91  |
| TECHNOLOGY    |         |      |        |         |       |        |         |       |        |         |      |        |         |      |        |
| & COMMUNIC    |         |      |        |         |       |        |         |       |        |         |      |        |         |      |        |
| ATIONS        |         |      |        |         |       |        |         |       |        |         |      |        |         |      |        |
| BUSINESS MA   |         |      | 87 18  | N < 10  | < 10  | 87.18  |         |       | 87.18  |         |      | 87 18  | N < 10  | < 10 | 96.91  |
| NAGEMENT &    |         |      | 07.10  | 11 110  | 110   | 07.10  |         |       | 07.10  |         |      | 07.10  | 11 110  | V 10 | 70.71  |
| ADMINISTRAT   |         |      |        |         |       |        |         |       |        |         |      |        |         |      |        |
| ION           |         |      |        |         |       |        |         |       |        |         |      |        |         |      |        |
| EDUCATION     |         |      | 87.18  |         |       | 87.18  | N < 10  | < 10  | 87.18  |         |      | 87.18  |         |      | 96.91  |
| AND           |         |      | 07.10  |         |       | 07.10  | 14 < 10 | < 10  | 07.10  |         |      | 07.10  |         |      | 70.71  |
| TRAINING      |         |      |        |         |       |        |         |       |        |         |      |        |         |      |        |
| FINANCE       |         |      | 97 19  | N < 10  | < 10  | 87.18  |         |       | 87.18  |         |      | 87.18  |         |      | 96.91  |
| GOVERNMEN     |         |      | 87.18  | 11 < 10 | < 10  | 87.18  |         |       |        | N < 10  | < 10 | 87.18  |         |      | 96.91  |
| T AND PUBLIC  |         |      | 07.10  |         |       | 07.10  |         |       | 07.10  | IN < 10 | < 10 | 07.10  |         |      | 90.91  |
| ADMINISTRAT   |         |      |        |         |       |        |         |       |        |         |      |        |         |      |        |
| ION           |         |      |        |         |       |        |         |       |        |         |      |        |         |      |        |
| HEALTH        |         |      | 07 10  | N < 10  | < 10  | 07.10  | N < 10  | z 10  | 07.10  | N < 10  | < 10 | 87.18  |         |      | 96.91  |
|               |         |      | 87.18  | N < 10  | < 10  | 87.18  | N < 10  | < 10  | 87.18  | N < 10  | < 10 | 87.18  |         |      | 96.91  |
| SCIENCES      | NT - 10 | . 10 | 07.10  | NT - 10 | . 10  | 07.10  | . 05    | DM    | 07.10  | NT . 10 | . 10 | 07.10  | NT . 10 | . 10 | 06.01  |
| HOSPITALITY   | N < 10  | < 10 | 87.18  | N < 10  | < 10  | 87.18  | > 95    | RV    | 87.18  | N < 10  | < 10 | 87.18  | N < 10  | < 10 | 96.91  |
| & TOURISM     | . 05    | DV   | 07.10  | 02.00   | DM    | 07.10  | 01.00   | DAZ   | 07.10  | . 05    | DM   | 07.10  | NT . 10 | . 10 | 06.01  |
| HUMAN         | > 95    | RV   | 87.18  | 92.00   | RV    | 87.18  | 91.00   | RV    | 87.18  | > 95    | RV   | 87.18  | N < 10  | < 10 | 96.91  |
| SERVICES      |         |      | 07.10  | NT 10   | 10    | 07.10  |         |       | 07.10  | NT 10   | 10   | 07.10  | NT 10   | 10   | 06.01  |
| INFORMATIO    |         |      | 87.18  | N < 10  | < 10  | 87.18  |         |       | 87.18  | N < 10  | < 10 | 87.18  | N < 10  | < 10 | 96.91  |
| N             |         |      |        |         |       |        |         |       |        |         |      |        |         |      |        |
| TECHNOLOGY    | NT 10   | 1.0  | 07.10  |         |       | 07.10  |         |       | 07.10  |         |      | 07.10  |         |      | 06.01  |
| LAW, PUBLIC   | N < 10  | < 10 | 87.18  |         |       | 87.18  |         |       | 87.18  |         |      | 87.18  |         |      | 96.91  |
| SAFETY,       |         |      |        |         |       |        |         |       |        |         |      |        |         |      |        |
| CORRECTION    |         |      |        |         |       |        |         |       |        |         |      |        |         |      |        |
| S, AND        |         |      |        |         |       |        |         |       |        |         |      |        |         |      |        |
| SECURITY      |         |      |        |         |       |        |         |       |        |         |      |        |         |      |        |
| MANUFACTU     |         |      | 87.18  |         |       | 87.18  |         |       | 87.18  |         |      | 87.18  |         |      | 96.91  |
| RING          |         |      |        |         |       |        |         |       |        |         |      |        |         |      |        |
| MARKETING     |         |      |        | N < 10  | < 10  | 87.18  |         |       | 87.18  |         |      | 87.18  |         |      | 96.91  |
| STEM          |         |      | 87.18  |         |       | 87.18  |         |       | 87.18  |         |      | 87.18  |         |      | 96.91  |
| TRANSPORTA    |         |      | 87.18  | N < 10  | < 10  | 87.18  |         |       | 87.18  |         |      | 87.18  |         |      | 96.91  |
| TION, DISTRIB |         |      |        |         |       |        |         |       |        |         |      |        |         |      |        |
| UTION, &      |         |      |        |         |       |        |         |       |        |         |      |        |         |      |        |
| LOGISTICS     |         |      |        |         |       |        |         |       |        |         |      |        |         |      |        |