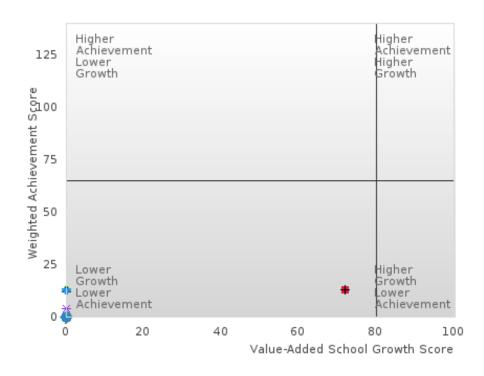

# ACADEMIC PERFORMANCE MEASURES [2S1, 2S2, 2S3]

#### MOUNTAIN PINE SCHOOL DISTRICT

The Academic Proficiency Performance Measures (Reading/Language Arts [1S1]; Mathematics [1S2]; Science [1S3]) in Arkansas's approved Perkins V plan are designed to align with the achievement and growth measures in Arkansas's approved ESSA plan. This alignment provides schools with a unified focus on increased rigor and relevance in student learning opportunities within a student-focused learning system to improve academic proficiency and increase students' readiness for college, career, and community engagement.

#### Assessments Included:

Act Aspire (Grades 9 - 10) • Dynamic Learning Maps (Grades 9 - 10) • ACT (Grades 11 -12 [3-yr best])

Academic Proficiency Score Calculation:

- Weighted Achievement (Grades 9 12) and Value-Added Growth Scores (Grades 9 -10)
   Included in Score
- Reading/Language Arts, Mathematics, and Science calculated separately
- Calculated for all schools with Grades 9, 10, 11, and/or 12

#### General Formula for Academic Proficiency Score for Each Subject

ELA Academic Proficiency Score =

ELA Weighted Achievement Score  $\times$  (0.50) + ELA Mean Value – Added Growth Score  $\times$  (0.50)