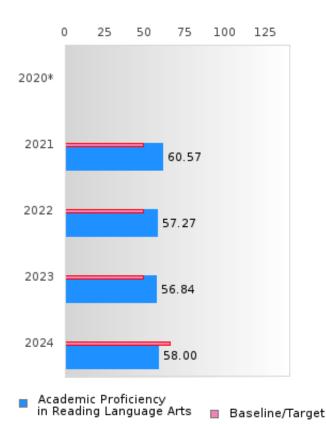

#### ACADEMIC PROFICIENCY SCORE IN READING LANGUAGE ARTS

| YEAR  | SCORE | BASELINE/ | N  |
|-------|-------|-----------|----|
|       |       | TARGET    |    |
| 2020* |       | 53.03     |    |
| 2021  | 60.57 | 48.45     | 70 |
| 2022  | 57.27 | 48.7      | 74 |
| 2023  | 56.84 | 48.95     | 69 |
| 2024  | 58.00 | 65.39     | 51 |

N: Number of Concentrators with Test Scores Included in the Score

# DISTRIBUTION OF DISTRICT SCORES FOR ACADEMIC PROFICIENCY IN READING LANGUAGE ARTS

<sup>\*</sup>State-required academic achievement tests were waived in 2020 due to COVID19.