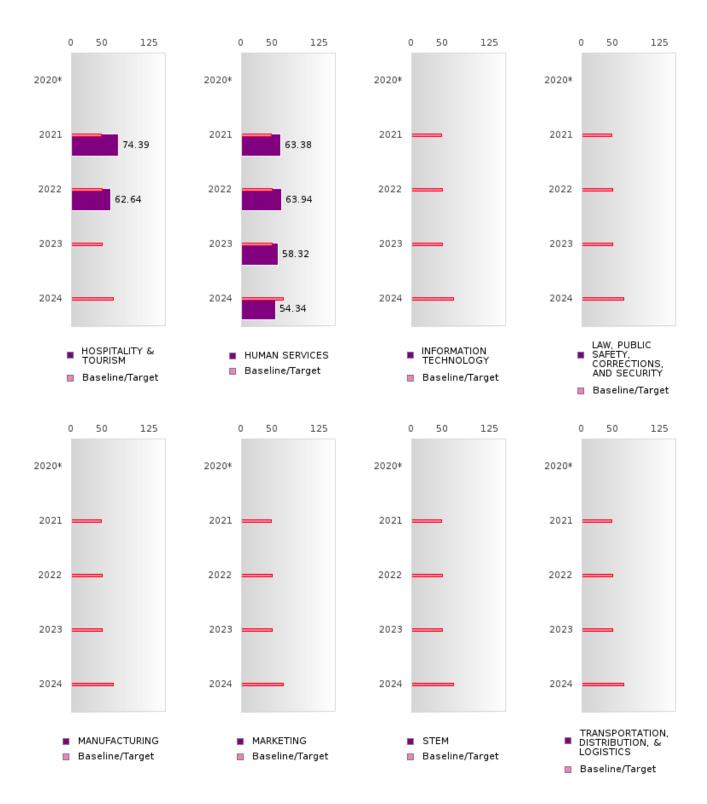

FICIENCY SCORE IN READING LANGUAGE ARTS BY CLUSTER



<sup>\*</sup>State-required academic achievement tests were waived in 2020 due to COVID19.

#### MOUNTAIN PINE SCHOOL DISTRICT

#### ACADEMIC PROFICIENCY SCORE IN MATHEMATICS BY CLUSTER



<sup>\*</sup>State-required academic achievement tests were waived in 2020 due to COVID19.

#### MOUNTAIN PINE SCHOOL DISTRICT

#### ACADEMIC PROFICIENCY SCORE IN MATHEMATICS BY CLUSTER



<sup>\*</sup>State-required academic achievement tests were waived in 2020 due to COVID19.

#### MOUNTAIN PINE SCHOOL DISTRICT

#### ACADEMIC PROFICIENCY SCORE IN SCIENCE BY CLUSTER



<sup>\*</sup>State-required academic achievement tests were waived in 2020 due to COVID19.

#### MOUNTAIN PINE SCHOOL DISTRICT

#### ACADEMIC PROFICIENCY SCORE IN SCIENCE BY CLUSTER



<sup>\*</sup>State-required academic achievement tests were waived in 2020 due to COVID19.

#### MOUNTAIN PINE SCHOOL DISTRICT

#### ACADEMIC PROFICIENCY SCORE TABLE BY READING LANGUAGE ARTS AND CLUSTER

| ACADEMIC              | PROFICIENCY SO<br>2020* |   | 2021  |         | 2022 |        | 2023    |      |        | 2024    |      |        |         |      |        |
|-----------------------|-------------------------|---|-------|---------|------|--------|---------|------|--------|---------|------|--------|---------|------|--------|
|                       | Score                   | N | Base  | Score   | N    | Target |
|                       |                         |   | line  |         |      |        |         |      |        |         |      |        |         |      |        |