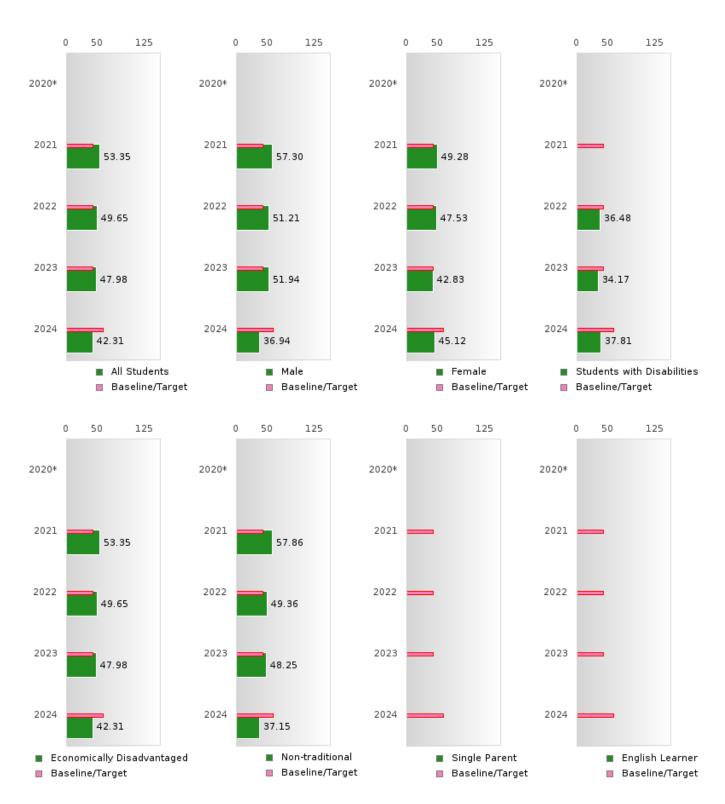

#### ACADEMIC PROFICIENCY SCORE IN MATHEMATICS BY SPECIAL POPULATION

<sup>\*</sup>State-required academic achievement tests were waived in 2020 due to COVID19.

### MOUNTAIN PINE SCHOOL DISTRICT

#### ACADEMIC PROFICIENCY SCORE TABLE BY SUBJECT AND SPECIAL POPULATION

|                            |             | 2020*      |              |            | 2021  |        |        | 2022 |        |         | 2023 |        |              | 2024 |                |
|----------------------------|-------------|------------|--------------|------------|-------|--------|--------|------|--------|---------|------|--------|--------------|------|----------------|
|                            | Score       | N          | Base         | Score      | N     | Target | Score  | N    | Target | Score   | N    | Target | Score        | N    | Target         |
|                            |             |            | line         |            |       |        |        |      |        |         |      |        |              |      |                |
|                            |             |            | <b>70.00</b> |            |       | _      | ANGUA  |      |        |         |      | 40.05  | <b>50.00</b> |      | < <b>7.0</b> 0 |
| All Students               |             |            | 53.03        | 60.57      | 70    | 48.45  | 57.27  | 74   | 48.7   | 56.84   | 69   | 48.95  | 58.00        | 51   | 65.39          |
| Male                       |             |            | 53.03        | 58.48      | 35    | 48.45  | 56.29  | 36   | 48.7   | 57.34   | 39   | 48.95  | 60.33        | 26   | 65.39          |
| Female                     |             |            | 53.03        | 62.60      | 35    | 48.45  | 59.13  | 38   | 48.7   | 56.15   | 30   | 48.95  | 57.17        | 25   | 65.39          |
| Students with Disabilities |             |            | 53.03        | N < 10     | < 10  | 48.45  | 41.12  | 10   | 48.7   | 39.53   | 10   | 48.95  | 44.30        | 11   | 65.39          |
| Economically Disadvantaged |             |            | 53.03        | 60.57      | 70    | 48.45  | 57.27  | 74   | 48.7   | 56.84   | 69   | 48.95  | 58.00        | 51   | 65.39          |
| Non-traditional            |             |            | 53.03        | 63.06      | 23    | 48.45  | 58.16  | 31   | 48.7   | 53.27   | 28   | 48.95  | 51.09        | 13   | 65.39          |
| Single Parent              |             |            | 53.03        | N < 10     | < 10  | 48.45  | N < 10 | < 10 | 48.7   | N < 10  | < 10 | 48.95  | N < 10       | < 10 | 65.39          |
| English Learner            |             |            | 53.03        | N < 10     | < 10  | 48.45  | N < 10 | < 10 | 48.7   | N < 10  | < 10 | 48.95  | N < 10       | < 10 | 65.39          |
| Homeless                   |             |            | 53.03        | N < 10     | < 10  | 48.45  | N < 10 | < 10 | 48.7   | N < 10  | < 10 | 48.95  | N < 10       | < 10 | 65.39          |
| Foster Care                |             |            | 53.03        | N < 10     | < 10  | 48.45  | N < 10 | < 10 | 48.7   | N < 10  | < 10 | 48.95  | N < 10       | < 10 | 65.39          |
| Military                   |             |            |              | N < 10     | < 10  |        | N < 10 | < 10 | 48.7   | N < 10  | < 10 |        | N < 10       | < 10 | 65.39          |
| Dependent                  |             |            |              |            |       |        |        |      |        |         |      |        |              |      |                |
| Migrant                    |             |            | 53.03        | N < 10     | < 10  | 48.45  | N < 10 | < 10 | 48.7   | N < 10  | < 10 | 48.95  | N < 10       | < 10 | 65.39          |
| g                          |             |            |              |            |       |        | HEMAT  |      |        |         |      | 1000   |              |      |                |
| All Students               |             |            | 46.7         | 53.35      | 70    | 42.27  | 49.65  | 74   | 42.52  | 47.98   | 69   | 42.77  | 42.31        | 51   | 58.59          |
| Male                       |             |            | 46.7         | 57.30      | 35    | 42.27  | 51.21  | 36   | 42.52  | 51.94   | 39   | 42.77  | 36.94        | 26   | 58.59          |
| Female                     |             |            | 46.7         | 49.28      | 35    | 42.27  | 47.53  | 38   | 42.52  | 42.83   | 30   | 42.77  | 45.12        | 25   | 58.59          |
| Students with Disabilities |             |            | 46.7         | N < 10     | < 10  | 42.27  | 36.48  | 10   | 42.52  | 34.17   | 10   | 42.77  | 37.81        | 11   | 58.59          |
| Economically Disadvantaged |             |            | 46.7         | 53.35      | 70    | 42.27  | 49.65  | 74   | 42.52  | 47.98   | 69   | 42.77  | 42.31        | 51   | 58.59          |
| Non-traditional            |             |            | 46.7         | 57.86      | 23    | 42.27  | 49.36  | 31   | 42.52  | 48.25   | 28   | 42.77  | 37.15        | 13   | 58.59          |
| Single Parent              |             |            | 46.7         | N < 10     | < 10  | 42.27  | N < 10 | < 10 | 42.52  | N < 10  | < 10 | 42.77  | N < 10       | < 10 | 58.59          |
| English Learner            |             |            | 46.7         | N < 10     | < 10  | 42.27  | N < 10 | < 10 | 42.52  | N < 10  | < 10 | 42.77  | N < 10       | < 10 | 58.59          |
| Homeless                   |             |            | 46.7         | N < 10     | < 10  | 42.27  | N < 10 | < 10 |        | N < 10  | < 10 | 42.77  | N < 10       | < 10 | 58.59          |
| Foster Care                |             |            | 46.7         | N < 10     | < 10  | 42.27  | N < 10 | < 10 | 42.52  | N < 10  | < 10 | 42.77  | N < 10       | < 10 | 58.59          |
| Military Dependent         |             |            | 46.7         | N < 10     | < 10  |        | N < 10 | < 10 |        | N < 10  | < 10 |        | N < 10       | < 10 | 58.59          |
| Migrant                    |             |            | 46.7         | N < 10     | < 10  | 42.27  | N < 10 | < 10 | 42 52  | N < 10  | < 10 | 42.77  | N < 10       | < 10 | 58.59          |
| Wilgiant                   |             |            | 40.7         | 11 < 10    | < 10  |        | CIENCE | < 10 | 72.32  | 11 < 10 | < 10 | 42.77  | 11 < 10      | < 10 | 30.37          |
| All Students               |             |            | 53.51        | 63.03      | 70    | 48.4   | 62.12  | 74   | 48.65  | 58.05   | 69   | 48.9   | 60.52        | 51   | 66.31          |
| Male                       |             |            | 53.51        | 61.70      | 35    | 48.4   | 61.45  | 36   | 48.65  | 57.15   | 39   | 48.9   | 63.42        | 26   | 66.31          |
| Female                     |             |            | 53.51        | 64.53      | 35    | 48.4   | 63.03  | 38   | 48.65  | 59.31   | 30   | 48.9   | 58.08        | 25   | 66.31          |
| Students with              |             |            | 53.51        | N < 10     | < 10  | 48.4   | 40.14  | 10   | 48.65  | 34.95   | 10   | 48.9   | 49.84        | 11   | 66.31          |
| Disabilities               |             |            | 52 51        | 62.02      | 70    | 10 1   | 62.12  | 7.4  | 10 65  | 50.05   | 60   | 10.0   | 60.52        | 51   | 66.21          |
| Economically Disadvantaged |             |            | 53.51        | 63.03      | 70    | 48.4   | 62.12  | 74   | 48.65  | 58.05   | 69   | 48.9   |              | 51   | 66.31          |
| Non-traditional            |             |            | 53.51        | 70.58      | 23    | 48.4   | 63.06  | 31   | 48.65  | 55.92   | 28   | 48.9   | 54.17        | 13   | 66.31          |
| Single Parent              |             |            | 53.51        | N < 10     | < 10  | 48.4   | N < 10 | < 10 |        | N < 10  | < 10 | 48.9   | N < 10       | < 10 | 66.31          |
| English Learner            |             |            |              | N < 10     | < 10  | 48.4   | N < 10 | < 10 |        | N < 10  | < 10 | 48.9   | N < 10       | < 10 | 66.31          |
| Homeless                   |             |            |              | N < 10     | < 10  | 48.4   | N < 10 | < 10 |        | N < 10  | < 10 | 48.9   | N < 10       | < 10 | 66.31          |
| Foster Care                |             |            |              | N < 10     | < 10  | 48.4   | N < 10 | < 10 |        | N < 10  | < 10 | 48.9   | N < 10       | < 10 | 66.31          |
| Military Dependent         |             |            | 53.51        | N < 10     | < 10  | 48.4   | N < 10 | < 10 | 48.65  | N < 10  | < 10 | 48.9   | N < 10       | < 10 | 66.31          |
| Migrant                    |             |            | 53.51        | N < 10     | < 10  | 48.4   | N < 10 | < 10 | 48.65  | N < 10  | < 10 | 48.9   | N < 10       | < 10 | 66.31          |
| N: Number of Concen        | trotore wit | h Test Sec | rac Inclu    | ded in the | Score |        |        |      |        |         |      |        |              |      |                |

N: Number of Concentrators with Test Scores Included in the Score.

<sup>\*</sup>State-required academic achievement tests were waived in 2020 due to COVID19.