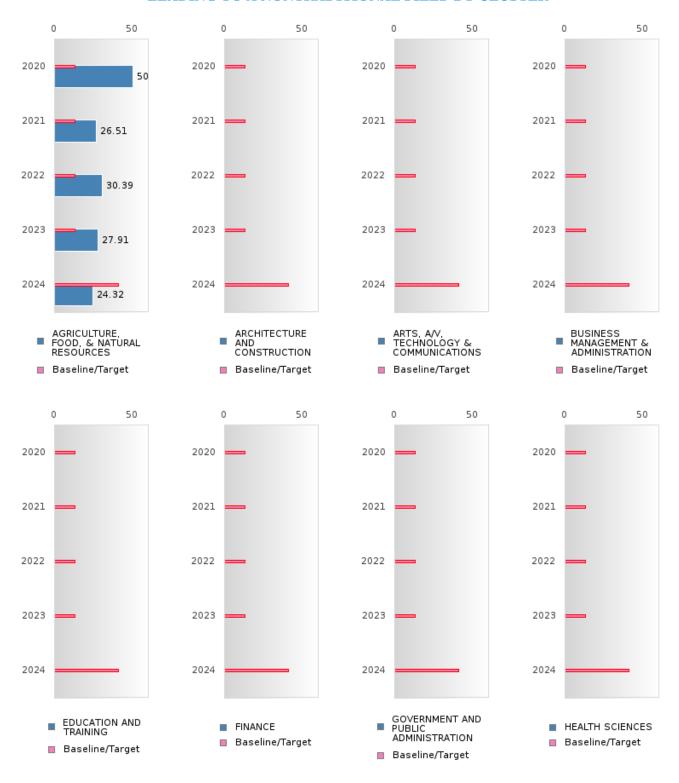

#### CONSORTIUM FOUR-YEAR ADJUSTED COHORT GRADUATION RATE BY CLUSTER

### MOUNTAIN PINE SCHOOL DISTRICT

### FOUR-YEAR ADJUSTED GRADUATION RATE BY CLUSTER

|               |         | 2020 |        |         | 2021  |        |         | 2022  |        |         | 2023 |        |         | 2024 |        |
|---------------|---------|------|--------|---------|-------|--------|---------|-------|--------|---------|------|--------|---------|------|--------|
|               | Score   | N    | Target | Score   | N     | Target | Score   | N     | Target | Score   | N    | Target | Score   | N    | Target |
|               |         |      | FO     | UR-YEA  | R ADJ | USTED  | COHOR'  | ΓGRAI | DUATIO | N RATE  |      |        |         |      |        |
| AGRICULTUR    | N < 10  | < 10 | 87.18  | N < 10  | < 10  | 87.18  | N < 10  | < 10  | 87.18  | > 95    | RV   | 87.18  | N < 10  | < 10 | 96.91  |
| E, FOOD, &    |         |      |        |         |       |        |         |       |        |         |      |        |         |      |        |
| NATURAL       |         |      |        |         |       |        |         |       |        |         |      |        |         |      |        |
| RESOURCES     |         |      |        |         |       |        |         |       |        |         |      |        |         |      |        |
| ARCHITECTU    |         |      | 87.18  |         |       | 87.18  |         |       | 87.18  |         |      | 87.18  |         |      | 96.91  |
| RE AND CONS   |         |      |        |         |       |        |         |       |        |         |      |        |         |      |        |
| TRUCTION      |         |      |        |         |       |        |         |       |        |         |      |        |         |      |        |
| ARTS, A/V,    |         |      | 87.18  |         |       | 87.18  |         |       | 87.18  |         |      | 87.18  |         |      | 96.91  |
| TECHNOLOGY    |         |      |        |         |       |        |         |       |        |         |      |        |         |      |        |
| & COMMUNIC    |         |      |        |         |       |        |         |       |        |         |      |        |         |      |        |
| ATIONS        |         |      |        |         |       |        |         |       |        |         |      |        |         |      |        |
| BUSINESS MA   |         |      | 87 18  | N < 10  | < 10  | 87.18  |         |       | 87.18  |         |      | 87 18  | N < 10  | < 10 | 96.91  |
| NAGEMENT &    |         |      | 07.10  | 11 110  | 110   | 07.10  |         |       | 07.10  |         |      | 07.10  | 11 110  | V 10 | 70.71  |
| ADMINISTRAT   |         |      |        |         |       |        |         |       |        |         |      |        |         |      |        |
| ION           |         |      |        |         |       |        |         |       |        |         |      |        |         |      |        |
| EDUCATION     |         |      | 87.18  |         |       | 87.18  | N < 10  | < 10  | 87.18  |         |      | 87.18  |         |      | 96.91  |
| AND           |         |      | 07.10  |         |       | 07.10  | 14 < 10 | < 10  | 07.10  |         |      | 07.10  |         |      | 70.71  |
| TRAINING      |         |      |        |         |       |        |         |       |        |         |      |        |         |      |        |
| FINANCE       |         |      | 97 19  | N < 10  | < 10  | 87.18  |         |       | 87.18  |         |      | 87.18  |         |      | 96.91  |
| GOVERNMEN     |         |      | 87.18  | 11 < 10 | < 10  | 87.18  |         |       |        | N < 10  | < 10 | 87.18  |         |      | 96.91  |
| T AND PUBLIC  |         |      | 07.10  |         |       | 07.10  |         |       | 07.10  | IN < 10 | < 10 | 07.10  |         |      | 90.91  |
| ADMINISTRAT   |         |      |        |         |       |        |         |       |        |         |      |        |         |      |        |
| ION           |         |      |        |         |       |        |         |       |        |         |      |        |         |      |        |
| HEALTH        |         |      | 07 10  | N < 10  | < 10  | 07.10  | N < 10  | z 10  | 07.10  | N < 10  | < 10 | 87.18  |         |      | 96.91  |
|               |         |      | 87.18  | N < 10  | < 10  | 87.18  | N < 10  | < 10  | 87.18  | N < 10  | < 10 | 87.18  |         |      | 96.91  |
| SCIENCES      | NT - 10 | . 10 | 07.10  | NT - 10 | . 10  | 07.10  | . 05    | DM    | 07.10  | NT . 10 | . 10 | 07.10  | NT . 10 | . 10 | 06.01  |
| HOSPITALITY   | N < 10  | < 10 | 87.18  | N < 10  | < 10  | 87.18  | > 95    | RV    | 87.18  | N < 10  | < 10 | 87.18  | N < 10  | < 10 | 96.91  |
| & TOURISM     | . 05    | DV   | 07.10  | 02.00   | DM    | 07.10  | 01.00   | DAZ   | 07.10  | . 05    | DM   | 07.10  | NT . 10 | . 10 | 06.01  |
| HUMAN         | > 95    | RV   | 87.18  | 92.00   | RV    | 87.18  | 91.00   | RV    | 87.18  | > 95    | RV   | 87.18  | N < 10  | < 10 | 96.91  |
| SERVICES      |         |      | 07.10  | NT 10   | 10    | 07.10  |         |       | 07.10  | NT 10   | 10   | 07.10  | NT 10   | 10   | 06.01  |
| INFORMATIO    |         |      | 87.18  | N < 10  | < 10  | 87.18  |         |       | 87.18  | N < 10  | < 10 | 87.18  | N < 10  | < 10 | 96.91  |
| N             |         |      |        |         |       |        |         |       |        |         |      |        |         |      |        |
| TECHNOLOGY    | NT 10   | 1.0  | 07.10  |         |       | 07.10  |         |       | 07.10  |         |      | 07.10  |         |      | 06.01  |
| LAW, PUBLIC   | N < 10  | < 10 | 87.18  |         |       | 87.18  |         |       | 87.18  |         |      | 87.18  |         |      | 96.91  |
| SAFETY,       |         |      |        |         |       |        |         |       |        |         |      |        |         |      |        |
| CORRECTION    |         |      |        |         |       |        |         |       |        |         |      |        |         |      |        |
| S, AND        |         |      |        |         |       |        |         |       |        |         |      |        |         |      |        |
| SECURITY      |         |      |        |         |       |        |         |       |        |         |      |        |         |      |        |
| MANUFACTU     |         |      | 87.18  |         |       | 87.18  |         |       | 87.18  |         |      | 87.18  |         |      | 96.91  |
| RING          |         |      |        |         |       |        |         |       |        |         |      |        |         |      |        |
| MARKETING     |         |      |        | N < 10  | < 10  | 87.18  |         |       | 87.18  |         |      | 87.18  |         |      | 96.91  |
| STEM          |         |      | 87.18  |         |       | 87.18  |         |       | 87.18  |         |      | 87.18  |         |      | 96.91  |
| TRANSPORTA    |         |      | 87.18  | N < 10  | < 10  | 87.18  |         |       | 87.18  |         |      | 87.18  |         |      | 96.91  |
| TION, DISTRIB |         |      |        |         |       |        |         |       |        |         |      |        |         |      |        |
| UTION, &      |         |      |        |         |       |        |         |       |        |         |      |        |         |      |        |
| LOGISTICS     |         |      |        |         |       |        |         |       |        |         |      |        |         |      |        |