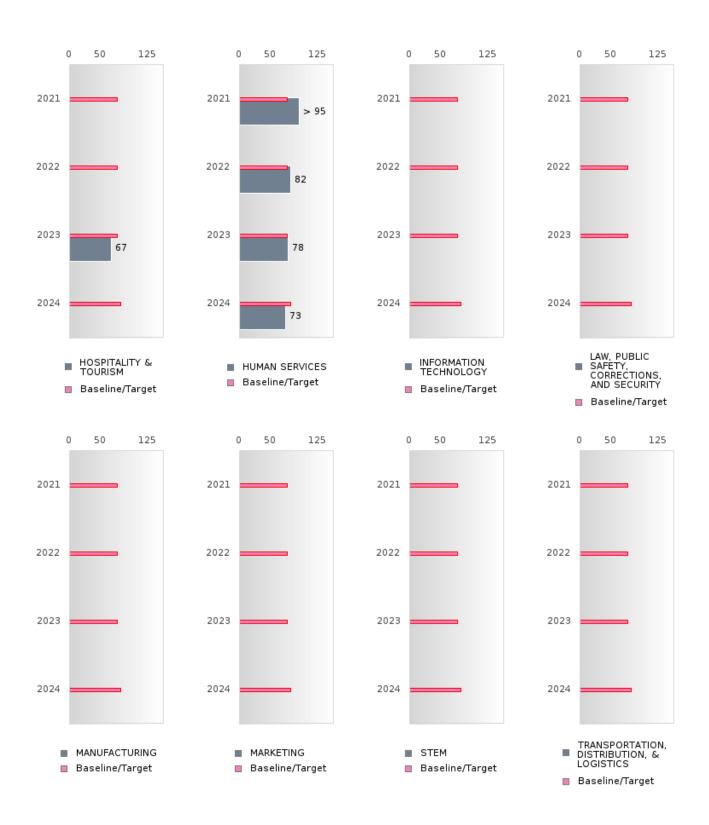

### FOUR-YEAR ADJUSTED GRADUATION RATE BY CLUSTER

|               |         | 2020 |        |         | 2021  |        |         | 2022  |        |         | 2023 |        |         | 2024 |        |
|---------------|---------|------|--------|---------|-------|--------|---------|-------|--------|---------|------|--------|---------|------|--------|
|               | Score   | N    | Target | Score   | N     | Target | Score   | N     | Target | Score   | N    | Target | Score   | N    | Target |
|               |         |      | FO     | UR-YEA  | R ADJ | USTED  | COHOR'  | ΓGRAI | DUATIO | N RATE  |      |        |         |      |        |
| AGRICULTUR    | N < 10  | < 10 | 87.18  | N < 10  | < 10  | 87.18  | N < 10  | < 10  | 87.18  | > 95    | RV   | 87.18  | N < 10  | < 10 | 96.91  |
| E, FOOD, &    |         |      |        |         |       |        |         |       |        |         |      |        |         |      |        |
| NATURAL       |         |      |        |         |       |        |         |       |        |         |      |        |         |      |        |
| RESOURCES     |         |      |        |         |       |        |         |       |        |         |      |        |         |      |        |
| ARCHITECTU    |         |      | 87.18  |         |       | 87.18  |         |       | 87.18  |         |      | 87.18  |         |      | 96.91  |
| RE AND CONS   |         |      |        |         |       |        |         |       |        |         |      |        |         |      |        |
| TRUCTION      |         |      |        |         |       |        |         |       |        |         |      |        |         |      |        |
| ARTS, A/V,    |         |      | 87.18  |         |       | 87.18  |         |       | 87.18  |         |      | 87.18  |         |      | 96.91  |
| TECHNOLOGY    |         |      |        |         |       |        |         |       |        |         |      |        |         |      |        |
| & COMMUNIC    |         |      |        |         |       |        |         |       |        |         |      |        |         |      |        |
| ATIONS        |         |      |        |         |       |        |         |       |        |         |      |        |         |      |        |
| BUSINESS MA   |         |      | 87 18  | N < 10  | < 10  | 87.18  |         |       | 87.18  |         |      | 87 18  | N < 10  | < 10 | 96.91  |
| NAGEMENT &    |         |      | 07.10  | 11 110  | 110   | 07.10  |         |       | 07.10  |         |      | 07.10  | 11 110  | V 10 | 70.71  |
| ADMINISTRAT   |         |      |        |         |       |        |         |       |        |         |      |        |         |      |        |
| ION           |         |      |        |         |       |        |         |       |        |         |      |        |         |      |        |
| EDUCATION     |         |      | 87.18  |         |       | 87.18  | N < 10  | < 10  | 87.18  |         |      | 87.18  |         |      | 96.91  |
| AND           |         |      | 07.10  |         |       | 07.10  | 14 < 10 | < 10  | 07.10  |         |      | 07.10  |         |      | 70.71  |
| TRAINING      |         |      |        |         |       |        |         |       |        |         |      |        |         |      |        |
| FINANCE       |         |      | 97 19  | N < 10  | < 10  | 87.18  |         |       | 87.18  |         |      | 87.18  |         |      | 96.91  |
| GOVERNMEN     |         |      | 87.18  | 11 < 10 | < 10  | 87.18  |         |       |        | N < 10  | < 10 | 87.18  |         |      | 96.91  |
| T AND PUBLIC  |         |      | 07.10  |         |       | 07.10  |         |       | 07.10  | IN < 10 | < 10 | 07.10  |         |      | 90.91  |
| ADMINISTRAT   |         |      |        |         |       |        |         |       |        |         |      |        |         |      |        |
| ION           |         |      |        |         |       |        |         |       |        |         |      |        |         |      |        |
| HEALTH        |         |      | 07 10  | N < 10  | < 10  | 07.10  | N < 10  | z 10  | 07.10  | N < 10  | < 10 | 87.18  |         |      | 96.91  |
|               |         |      | 87.18  | N < 10  | < 10  | 87.18  | N < 10  | < 10  | 87.18  | N < 10  | < 10 | 87.18  |         |      | 96.91  |
| SCIENCES      | NT - 10 | . 10 | 07.10  | NT - 10 | . 10  | 07.10  | . 05    | DM    | 07.10  | NT . 10 | . 10 | 07.10  | NT . 10 | . 10 | 06.01  |
| HOSPITALITY   | N < 10  | < 10 | 87.18  | N < 10  | < 10  | 87.18  | > 95    | RV    | 87.18  | N < 10  | < 10 | 87.18  | N < 10  | < 10 | 96.91  |
| & TOURISM     | . 05    | DV   | 07.10  | 02.00   | DM    | 07.10  | 01.00   | DAZ   | 07.10  | . 05    | DM   | 07.10  | NT . 10 | . 10 | 06.01  |
| HUMAN         | > 95    | RV   | 87.18  | 92.00   | RV    | 87.18  | 91.00   | RV    | 87.18  | > 95    | RV   | 87.18  | N < 10  | < 10 | 96.91  |
| SERVICES      |         |      | 07.10  | NT 10   | 10    | 07.10  |         |       | 07.10  | NT 10   | 10   | 07.10  | NT 10   | 10   | 06.01  |
| INFORMATIO    |         |      | 87.18  | N < 10  | < 10  | 87.18  |         |       | 87.18  | N < 10  | < 10 | 87.18  | N < 10  | < 10 | 96.91  |
| N             |         |      |        |         |       |        |         |       |        |         |      |        |         |      |        |
| TECHNOLOGY    | NT 10   | 1.0  | 07.10  |         |       | 07.10  |         |       | 07.10  |         |      | 07.10  |         |      | 06.01  |
| LAW, PUBLIC   | N < 10  | < 10 | 87.18  |         |       | 87.18  |         |       | 87.18  |         |      | 87.18  |         |      | 96.91  |
| SAFETY,       |         |      |        |         |       |        |         |       |        |         |      |        |         |      |        |
| CORRECTION    |         |      |        |         |       |        |         |       |        |         |      |        |         |      |        |
| S, AND        |         |      |        |         |       |        |         |       |        |         |      |        |         |      |        |
| SECURITY      |         |      |        |         |       |        |         |       |        |         |      |        |         |      |        |
| MANUFACTU     |         |      | 87.18  |         |       | 87.18  |         |       | 87.18  |         |      | 87.18  |         |      | 96.91  |
| RING          |         |      |        |         |       |        |         |       |        |         |      |        |         |      |        |
| MARKETING     |         |      |        | N < 10  | < 10  | 87.18  |         |       | 87.18  |         |      | 87.18  |         |      | 96.91  |
| STEM          |         |      | 87.18  |         |       | 87.18  |         |       | 87.18  |         |      | 87.18  |         |      | 96.91  |
| TRANSPORTA    |         |      | 87.18  | N < 10  | < 10  | 87.18  |         |       | 87.18  |         |      | 87.18  |         |      | 96.91  |
| TION, DISTRIB |         |      |        |         |       |        |         |       |        |         |      |        |         |      |        |
| UTION, &      |         |      |        |         |       |        |         |       |        |         |      |        |         |      |        |
| LOGISTICS     |         |      |        |         |       |        |         |       |        |         |      |        |         |      |        |

#### FIVE-YEAR EXTENDED ADJUSTED GRADUATION RATE BY CLUSTER

|                                                  |        | 2020 | •       |        | 2021 | •       |         | 2022 |         |         | 2023 |         |         | 2024        |        |
|--------------------------------------------------|--------|------|---------|--------|------|---------|---------|------|---------|---------|------|---------|---------|-------------|--------|
|                                                  | Score  | N    | Target  | Score  | N    | Target  | Score   | N    | Target  | Score   | N    | Target  | Score   | N           | Target |
|                                                  |        |      |         |        |      |         | STED CO |      |         | JATION  |      | 1 0     |         |             |        |
| AGRICULTUR<br>E, FOOD, &                         | N < 10 | < 10 | 90.4    | N < 10 | < 10 | 90.4    | N < 10  | < 10 | 90.4    | N < 10  | < 10 | 90.4    | > 95    | RV          | 97     |
| NATURAL                                          |        |      |         |        |      |         |         |      |         |         |      |         |         |             |        |
| RESOURCES                                        |        |      | 00.4    |        |      | 00.4    |         |      | 00.4    |         |      | 00.4    |         |             | 07     |
| ARCHITECTU                                       |        |      | 90.4    |        |      | 90.4    |         |      | 90.4    |         |      | 90.4    |         |             | 97     |
| RE AND CONS<br>TRUCTION                          |        |      |         |        |      |         |         |      |         |         |      |         |         |             |        |
| ARTS, A/V,<br>TECHNOLOGY<br>& COMMUNIC<br>ATIONS |        |      | 90.4    |        |      | 90.4    |         |      | 90.4    |         |      | 90.4    |         |             | 97     |
| BUSINESS MA                                      | N < 10 | < 10 | 90.4    |        |      | 90.4    |         |      | 90.4    |         |      | 90.4    |         |             | 97     |
| NAGEMENT &                                       |        |      |         |        |      |         |         |      |         |         |      |         |         |             |        |
| ADMINISTRAT<br>ION                               |        |      |         |        |      |         |         |      |         |         |      |         |         |             |        |
| EDUCATION                                        |        |      | 90.4    |        |      | 90.4    |         |      | 90.4    | N < 10  | < 10 | 90.4    |         |             | 97     |
| AND                                              |        |      | , , , , |        |      | , , , , |         |      | , , , , | 1, 110  | 110  | , , , , |         |             | '      |
| TRAINING                                         |        |      |         |        |      |         |         |      |         |         |      |         |         |             |        |
|                                                  | N < 10 | < 10 | 90.4    |        |      | 90.4    |         |      | 90.4    |         |      | 90.4    |         |             | 97     |
| GOVERNMEN                                        | 11 110 | V 10 | 90.4    |        |      | 90.4    |         |      | 90.4    |         |      |         | N < 10  | < 10        | 97     |
| T AND PUBLIC                                     |        |      | 20.1    |        |      | 70.1    |         |      | 70.1    |         |      | 20.1    | 11 10   | <b>V</b> 10 | 71     |
| ADMINISTRAT                                      |        |      |         |        |      |         |         |      |         |         |      |         |         |             |        |
| ION                                              |        |      |         |        |      |         |         |      |         |         |      |         |         |             |        |
| HEALTH                                           |        |      | 90.4    |        |      | 90.4    | N < 10  | < 10 | 90.4    | N < 10  | < 10 | 90.4    | N < 10  | < 10        | 97     |
| SCIENCES                                         |        |      | 70.4    |        |      | 70.4    | 11 < 10 | < 10 | 70.4    | 11 < 10 | < 10 | 70.4    | 11 < 10 | < 10        | )      |
| HOSPITALITY                                      | N < 10 | < 10 | 90.4    | N < 10 | < 10 | 90.4    | N < 10  | < 10 | 90.4    | > 95    | RV   | 90.4    | N < 10  | < 10        | 97     |
| & TOURISM                                        |        |      |         |        |      |         |         |      |         |         |      |         |         |             |        |
| HUMAN                                            | 92.00  | RV   | 90.4    | > 95   | RV   | 90.4    | > 95    | RV   | 90.4    | 95.00   | RV   | 90.4    | > 95    | RV          | 97     |
| SERVICES                                         |        |      |         |        |      |         |         |      |         |         |      |         |         |             |        |
| INFORMATIO                                       | N < 10 | < 10 | 90.4    |        |      | 90.4    |         |      | 90.4    |         |      | 90.4    | N < 10  | < 10        | 97     |
| N                                                |        |      |         |        |      |         |         |      |         |         |      |         |         |             |        |
| TECHNOLOGY                                       |        |      |         |        |      |         |         |      |         |         |      |         |         |             |        |
| LAW, PUBLIC                                      |        |      | 90.4    | N < 10 | < 10 | 90.4    |         |      | 90.4    |         |      | 90.4    |         |             | 97     |
| SAFETY,                                          |        |      |         |        |      |         |         |      |         |         |      |         |         |             |        |
| CORRECTION                                       |        |      |         |        |      |         |         |      |         |         |      |         |         |             |        |
| S, AND                                           |        |      |         |        |      |         |         |      |         |         |      |         |         |             |        |
| SECURITY                                         |        |      |         |        |      |         |         |      |         |         |      |         |         |             |        |
| MANUFACTU<br>RING                                | N < 10 | < 10 | 90.4    |        |      | 90.4    |         |      | 90.4    |         |      | 90.4    |         |             | 97     |
|                                                  | N < 10 | < 10 | 90.4    |        |      | 90.4    |         |      | 90.4    |         |      | 90.4    |         |             | 97     |
| STEM                                             |        |      | 90.4    |        |      | 90.4    |         |      | 90.4    |         |      | 90.4    |         |             | 97     |
| TRANSPORTA                                       | N < 10 | < 10 | 90.4    |        |      | 90.4    |         |      | 90.4    |         |      | 90.4    |         |             | 97     |
| TION, DISTRIB                                    |        |      |         |        |      |         |         |      |         |         |      |         |         |             |        |
| UTION, &                                         |        |      |         |        |      |         |         |      |         |         |      |         |         |             |        |
| LOGISTICS                                        |        |      |         |        |      |         |         |      |         |         |      |         |         |             |        |