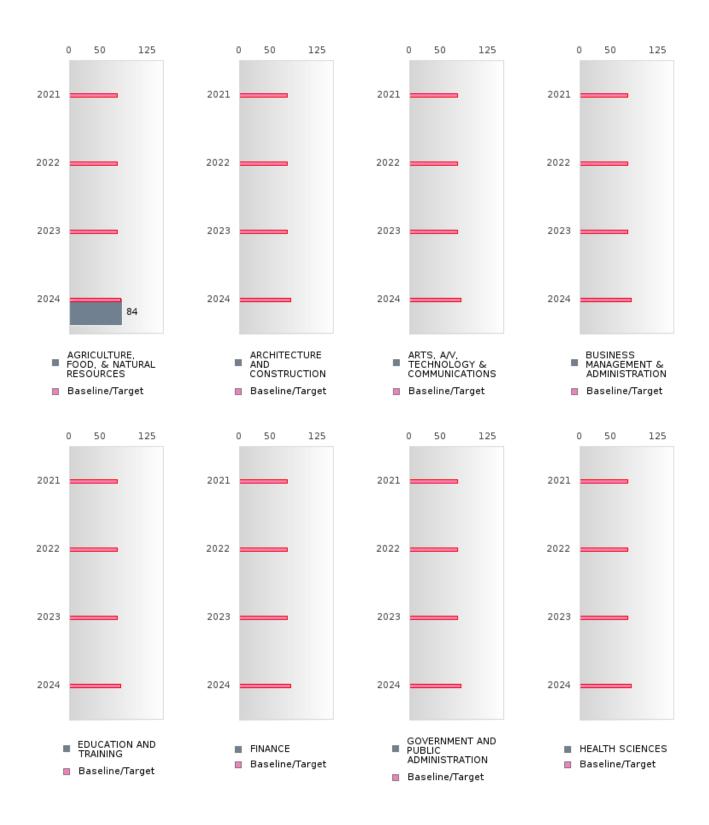

### FOUR-YEAR ADJUSTED GRADUATION RATE BY CLUSTER

|               |         | 2020 |        |         | 2021  |        |         | 2022  |        |         | 2023 |        |         | 2024 |        |
|---------------|---------|------|--------|---------|-------|--------|---------|-------|--------|---------|------|--------|---------|------|--------|
|               | Score   | N    | Target | Score   | N     | Target | Score   | N     | Target | Score   | N    | Target | Score   | N    | Target |
|               |         |      | FO     | UR-YEA  | R ADJ | USTED  | COHOR'  | ΓGRAI | DUATIO | N RATE  |      |        |         |      |        |
| AGRICULTUR    | N < 10  | < 10 | 87.18  | N < 10  | < 10  | 87.18  | N < 10  | < 10  | 87.18  | > 95    | RV   | 87.18  | N < 10  | < 10 | 96.91  |
| E, FOOD, &    |         |      |        |         |       |        |         |       |        |         |      |        |         |      |        |
| NATURAL       |         |      |        |         |       |        |         |       |        |         |      |        |         |      |        |
| RESOURCES     |         |      |        |         |       |        |         |       |        |         |      |        |         |      |        |
| ARCHITECTU    |         |      | 87.18  |         |       | 87.18  |         |       | 87.18  |         |      | 87.18  |         |      | 96.91  |
| RE AND CONS   |         |      |        |         |       |        |         |       |        |         |      |        |         |      |        |
| TRUCTION      |         |      |        |         |       |        |         |       |        |         |      |        |         |      |        |
| ARTS, A/V,    |         |      | 87.18  |         |       | 87.18  |         |       | 87.18  |         |      | 87.18  |         |      | 96.91  |
| TECHNOLOGY    |         |      |        |         |       |        |         |       |        |         |      |        |         |      |        |
| & COMMUNIC    |         |      |        |         |       |        |         |       |        |         |      |        |         |      |        |
| ATIONS        |         |      |        |         |       |        |         |       |        |         |      |        |         |      |        |
| BUSINESS MA   |         |      | 87 18  | N < 10  | < 10  | 87.18  |         |       | 87.18  |         |      | 87 18  | N < 10  | < 10 | 96.91  |
| NAGEMENT &    |         |      | 07.10  | 11 110  | 110   | 07.10  |         |       | 07.10  |         |      | 07.10  | 11 110  | V 10 | 70.71  |
| ADMINISTRAT   |         |      |        |         |       |        |         |       |        |         |      |        |         |      |        |
| ION           |         |      |        |         |       |        |         |       |        |         |      |        |         |      |        |
| EDUCATION     |         |      | 87.18  |         |       | 87.18  | N < 10  | < 10  | 87.18  |         |      | 87.18  |         |      | 96.91  |
| AND           |         |      | 07.10  |         |       | 07.10  | 14 < 10 | < 10  | 07.10  |         |      | 07.10  |         |      | 70.71  |
| TRAINING      |         |      |        |         |       |        |         |       |        |         |      |        |         |      |        |
| FINANCE       |         |      | 97 19  | N < 10  | < 10  | 87.18  |         |       | 87.18  |         |      | 87.18  |         |      | 96.91  |
| GOVERNMEN     |         |      | 87.18  | 11 < 10 | < 10  | 87.18  |         |       |        | N < 10  | < 10 | 87.18  |         |      | 96.91  |
| T AND PUBLIC  |         |      | 07.10  |         |       | 07.10  |         |       | 07.10  | IN < 10 | < 10 | 07.10  |         |      | 90.91  |
| ADMINISTRAT   |         |      |        |         |       |        |         |       |        |         |      |        |         |      |        |
| ION           |         |      |        |         |       |        |         |       |        |         |      |        |         |      |        |
| HEALTH        |         |      | 07 10  | N < 10  | < 10  | 07.10  | N < 10  | z 10  | 07.10  | N < 10  | < 10 | 87.18  |         |      | 96.91  |
|               |         |      | 87.18  | N < 10  | < 10  | 87.18  | N < 10  | < 10  | 87.18  | N < 10  | < 10 | 87.18  |         |      | 96.91  |
| SCIENCES      | NT - 10 | . 10 | 07.10  | NT - 10 | . 10  | 07.10  | . 05    | DM    | 07.10  | NT . 10 | . 10 | 07.10  | NT . 10 | . 10 | 06.01  |
| HOSPITALITY   | N < 10  | < 10 | 87.18  | N < 10  | < 10  | 87.18  | > 95    | RV    | 87.18  | N < 10  | < 10 | 87.18  | N < 10  | < 10 | 96.91  |
| & TOURISM     | . 05    | DV   | 07.10  | 02.00   | DM    | 07.10  | 01.00   | DAZ   | 07.10  | . 05    | DM   | 07.10  | NT . 10 | . 10 | 06.01  |
| HUMAN         | > 95    | RV   | 87.18  | 92.00   | RV    | 87.18  | 91.00   | RV    | 87.18  | > 95    | RV   | 87.18  | N < 10  | < 10 | 96.91  |
| SERVICES      |         |      | 07.10  | NT 10   | 10    | 07.10  |         |       | 07.10  | NT 10   | 10   | 07.10  | NT 10   | 10   | 06.01  |
| INFORMATIO    |         |      | 87.18  | N < 10  | < 10  | 87.18  |         |       | 87.18  | N < 10  | < 10 | 87.18  | N < 10  | < 10 | 96.91  |
| N             |         |      |        |         |       |        |         |       |        |         |      |        |         |      |        |
| TECHNOLOGY    | NT 10   | 1.0  | 07.10  |         |       | 07.10  |         |       | 07.10  |         |      | 07.10  |         |      | 06.01  |
| LAW, PUBLIC   | N < 10  | < 10 | 87.18  |         |       | 87.18  |         |       | 87.18  |         |      | 87.18  |         |      | 96.91  |
| SAFETY,       |         |      |        |         |       |        |         |       |        |         |      |        |         |      |        |
| CORRECTION    |         |      |        |         |       |        |         |       |        |         |      |        |         |      |        |
| S, AND        |         |      |        |         |       |        |         |       |        |         |      |        |         |      |        |
| SECURITY      |         |      |        |         |       |        |         |       |        |         |      |        |         |      |        |
| MANUFACTU     |         |      | 87.18  |         |       | 87.18  |         |       | 87.18  |         |      | 87.18  |         |      | 96.91  |
| RING          |         |      |        |         |       |        |         |       |        |         |      |        |         |      |        |
| MARKETING     |         |      |        | N < 10  | < 10  | 87.18  |         |       | 87.18  |         |      | 87.18  |         |      | 96.91  |
| STEM          |         |      | 87.18  |         |       | 87.18  |         |       | 87.18  |         |      | 87.18  |         |      | 96.91  |
| TRANSPORTA    |         |      | 87.18  | N < 10  | < 10  | 87.18  |         |       | 87.18  |         |      | 87.18  |         |      | 96.91  |
| TION, DISTRIB |         |      |        |         |       |        |         |       |        |         |      |        |         |      |        |
| UTION, &      |         |      |        |         |       |        |         |       |        |         |      |        |         |      |        |
| LOGISTICS     |         |      |        |         |       |        |         |       |        |         |      |        |         |      |        |