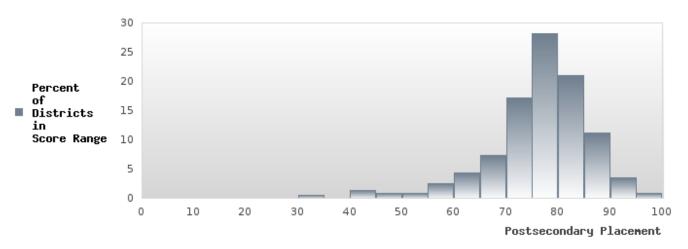

a Peace Corp volunteer, or were employed — in the second quarter after exiting high school.

Number of Grade 12 CTE Concentrators who exited high school (graduated or left) during the prior school year.

#### MOUNTAIN PINE SCHOOL DISTRICT

## PERCENT OF CONCENTRATORS IN POSTSECONDARY PLACEMENT 2 QUARTERS AFTER LEAVING SECONDARY EDUCATION



| YEAR | SCORE | BASELINE/<br>TARGET | N  |
|------|-------|---------------------|----|
| 2021 | > 95  | 75.75               | RV |
| 2022 | 82.35 | 75.75               | RV |
| 2023 | 81.48 | 76.75               | RV |
| 2024 | 80.00 | 82.08               | RV |

N: Number of Concentrators Who Left Secondary Education.

Having Placement After 2 Leaving Secondary Education

Baseline/Target

#### DISTRIBUTION OF DISTRICT POSTSECONDARY PLACEMENT PERCENT



#### MOUNTAIN PINE SCHOOL DISTRICT

## PERCENT OF CONCENTRATORS IN POSTSECONDARY PLACEMENT 2 QUARTERS AFTER LEAVING SECONDARY EDUCATION BY RACE/ETHNICITY



### MOUNTAIN PINE SCHOOL DISTRICT

# PERCENT OF CONCENTRATORS IN POSTSECONDARY PLACEMENT 2 QUARTERS AFTER LEAVING SECONDARY EDUCATION TABLE BY RACE/ETHNICITY

|                               | 2021   |      |              |        | 2022 |        |        | 2023 |        | 2024   |      |        |
|-------------------------------|--------|------|--------------|--------|------|--------|--------|------|--------|--------|------|--------|
|                               | Score  | N    | Base<br>line | Score  | N    | Target | Score  | N    | Target | Score  | N    | Target |
| ALL STUDENTS                  | > 95   | RV   | 75.75