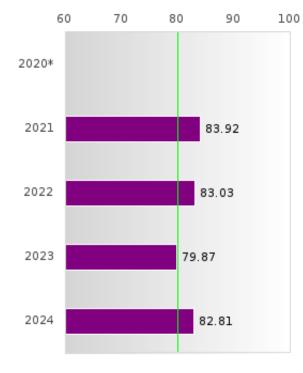

#### ACADEMIC PROFICIENCY SCORE IN READING LANGUAGE ARTS

| YEAR  | SCORE | BASELINE/ | N  |
|-------|-------|-----------|----|
|       |       | TARGET    |    |
| 2020* |       | 53.03     |    |
| 2021  | 60.57 | 48.45     | 70 |
| 2022  | 57.27 | 48.7      | 74 |
| 2023  | 56.84 | 48.95     | 69 |
| 2024  | 58.00 | 65.39     | 51 |

N: Number of Concentrators with Test Scores Included in the Score

# DISTRIBUTION OF DISTRICT SCORES FOR ACADEMIC PROFICIENCY IN READING LANGUAGE ARTS

<sup>\*</sup>State-required academic achievement tests were waived in 2020 due to COVID19.