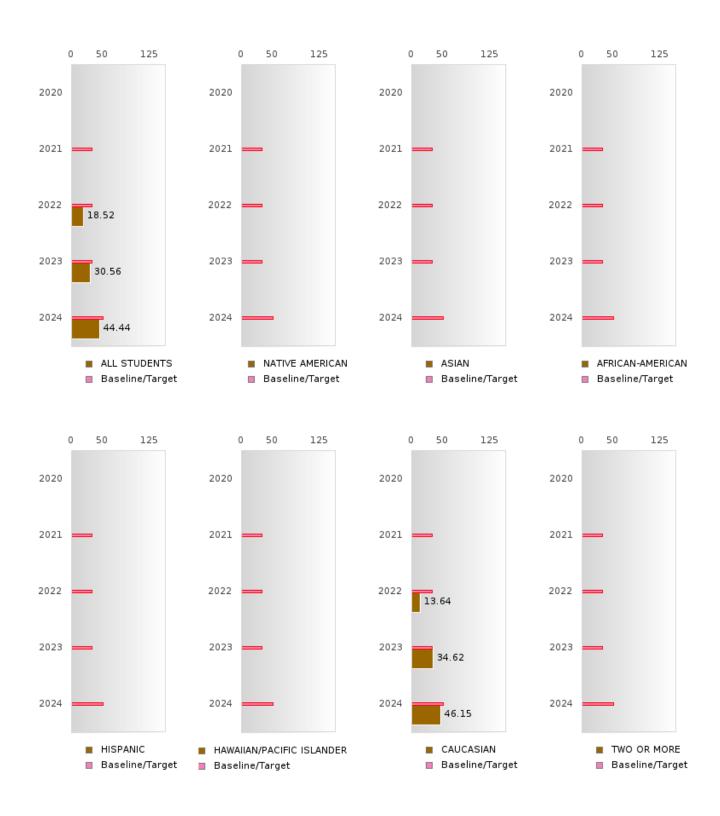

#### PERFORMANCE MEASURE SCORES FOR CONCENTRATORS ONLY

| PERFORMANCE       |       | DIS   | TRICT SCO | DRE   |       | STATE SCORE |       |       |       |       |  |  |
|-------------------|-------|-------|-----------|-------|-------|-------------|-------|-------|-------|-------|--|--|
| MEASURES          | 2020  | 2021  | 2022      | 2023  | 2024  | 2020        | 2021  | 2022  | 2023  | 2024  |  |  |
| 3S1: POST-PROGRAM |       | > 95  | 82.35     | 81.48 | 80.00 |             | 81.92 | 81.38 | 82.78 | 76.72 |  |  |
| PLACEMENT         |       |       |           |       |       |             |       |       |       |       |  |  |
|                   |       |       |           |       |       |             |       |       |       |       |  |  |
| 4S1: NON-         | 55.56 | 34.85 | 42.47     | 42.65 | 31.82 | 31.34       | 30.03 | 43.00 | 39.14 | 38.38 |  |  |
| TRADITIONAL       |       |       |           |       |       |             |       |       |       |       |  |  |
| PROGRAM           |       |       |           |       |       |             |       |       |       |       |  |  |
| CONCENTRATION     |       |       |           |       |       |             |       |       |       |       |  |  |
| 5S1: INDUSTRY     |       |       | 18.52     | 30.56 | 44.44 |             | 14.46 | 47.36 | 55.22 | 62.03 |  |  |
| CERTIFICATIONS    |       |       |           |       |       |             |       |       |       |       |  |  |
|                   |       |       |           |       |       |             |       |       |       |       |  |  |