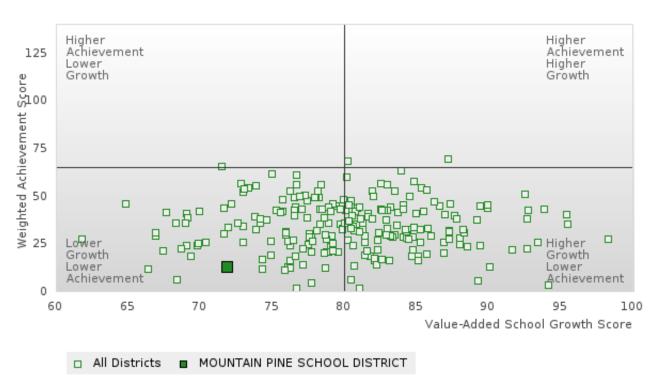

#### CONSORTIUM FOUR-YEAR ADJUSTED COHORT GRADUATION RATE BY CLUSTER

### MOUNTAIN PINE SCHOOL DISTRICT