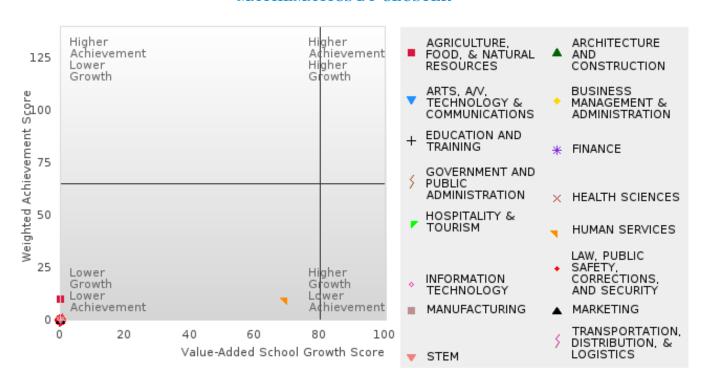

#### MOUNTAIN PINE SCHOOL DISTRICT

The Academic Proficiency Performance Measures (Reading/Language Arts [1S1]; Mathematics [1S2]; Science [1S3]) in Arkansas's approved Perkins V plan are designed to align with the achievement and growth measures in Arkansas's approved ESSA plan. This alignment provides schools with a unified focus on increased rigor and relevance in student learning opportunities within a student-focused learning system to improve academic proficiency and increase students' readiness for college, career, and community engagement.

#### Assessments Included:

Act Aspire (Grades 9 - 10) • Dynamic Learning Maps (Grades 9 - 10) • ACT (Grades 11 -12 [3-yr best])

Academic Proficiency Score Calculation:

- Weighted Achievement (Grades 9 12) and Value-Added Growth Scores (Grades 9 -10)
   Included in Score
- Reading/Language Arts, Mathematics, and Science calculated separately
- Calculated for all schools with Grades 9, 10, 11, and/or 12

#### General Formula for Academic Proficiency Score for Each Subject

ELA Academic Proficiency Score =

ELA Weighted Achievement Score  $\times$  (0.50) + ELA Mean Value – Added Growth Score  $\times$  (0.50)