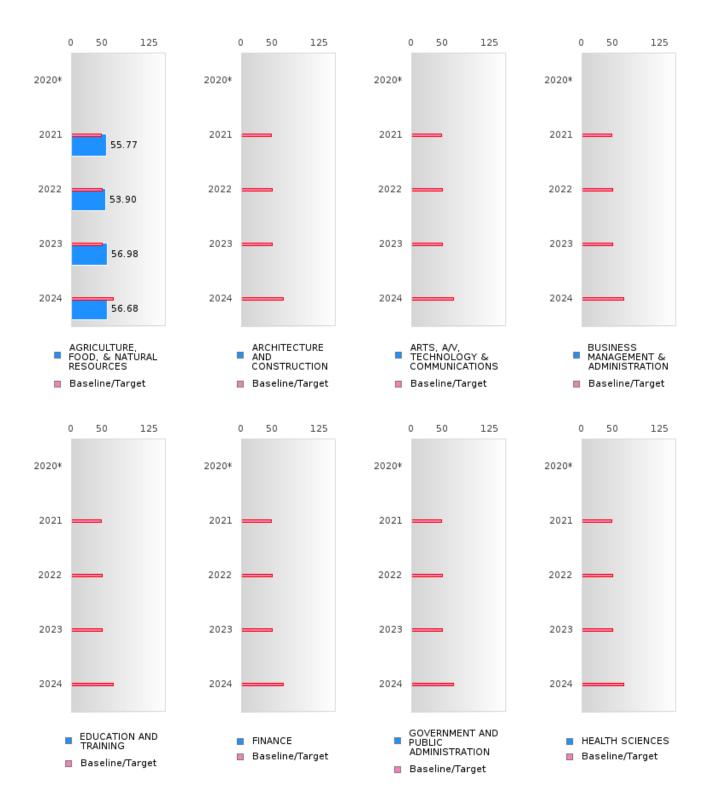

#### ACADEMIC PROFICIENCY SCORE TABLE BY READING LANGUAGE ARTS AND CLUSTER

| ACADEMIC              | PROFICIENCY SO<br>2020* |   | 2021  |         | 2022 |        | 2023    |      |        | 2024    |      |        |         |      |        |
|-----------------------|-------------------------|---|-------|---------|------|--------|---------|------|--------|---------|------|--------|---------|------|--------|
|                       | Score                   | N | Base  | Score   | N    | Target |
|                       |                         |   | line  |         |      |        |         |      |        |         |      |        |         |      |        |
| A CIDICILII TILIT     |                         |   | 50.00 | 55.55   |      |        | ANGUA   |      |        | 56.00   | 20   | 40.05  | 56-60   | 25   | 65.20  |
| AGRICULTUR            |                         |   | 53.03 | 55.77   | 23   | 48.45  | 53.90   | 30   | 48.7   | 56.98   | 38   | 48.95  | 56.68   | 25   | 65.39  |
| E, FOOD, &<br>NATURAL |                         |   |       |         |      |        |         |      |        |         |      |        |         |      |        |
| RESOURCES             |                         |   |       |         |      |        |         |      |        |         |      |        |         |      |        |
| ARCHITECTU            |                         |   | 53.03 | N < 10  | < 10 | 48.45  | N < 10  | < 10 | 48.7   | N < 10  | < 10 | 48 95  | N < 10  | < 10 | 65.39  |
| RE AND CONS           |                         |   | 33.03 | 14 < 10 | < 10 | 70.73  | 11 < 10 | < 10 | 70.7   | 11 < 10 | < 10 | 70.73  | 14 < 10 | < 10 | 03.37  |
| TRUCTION              |                         |   |       |         |      |        |         |      |        |         |      |        |         |      |        |
| ARTS, A/V,            |                         |   | 53.03 | N < 10  | < 10 | 48.45  | N < 10  | < 10 | 48.7   | N < 10  | < 10 | 48.95  | N < 10  | < 10 | 65.39  |
| TECHNOLOGY            |                         |   | 00.00 | 1, 110  | 110  | .01.0  | 1, 110  | 110  | ,      | 1, 110  | 110  | .0., 6 | 11 110  | 110  | 00.00  |
| & COMMUNIC            |                         |   |       |         |      |        |         |      |        |         |      |        |         |      |        |
| ATIONS                |                         |   |       |         |      |        |         |      |        |         |      |        |         |      |        |
| BUSINESS MA           |                         |   | 53.03 | N < 10  | < 10 | 48.45  | N < 10  | < 10 | 48.7   | N < 10  | < 10 | 48.95  | N < 10  | < 10 | 65.39  |
| NAGEMENT &            |                         |   |       |         |      |        |         |      |        |         |      |        |         |      |        |
| ADMINISTRAT           |                         |   |       |         |      |        |         |      |        |         |      |        |         |      |        |
| ION                   |                         |   |       |         |      |        |         |      |        |         |      |        |         |      |        |
| EDUCATION             |                         |   | 53.03 | N < 10  | < 10 | 48.45  | N < 10  | < 10 | 48.7   | N < 10  | < 10 | 48.95  | N < 10  | < 10 | 65.39  |
| AND                   |                         |   |       |         |      |        |         |      |        |         |      |        |         |      |        |
| TRAINING              |                         |   |       |         |      |        |         |      |        |         |      |        |         |      |        |
| FINANCE               |                         |   |       | N < 10  | < 10 |        | N < 10  | < 10 | 48.7   | N < 10  | < 10 |        |         | < 10 | 65.39  |
| GOVERNMEN             |                         |   | 53.03 | N < 10  | < 10 | 48.45  | N < 10  | < 10 | 48.7   | N < 10  | < 10 | 48.95  | N < 10  | < 10 | 65.39  |
| T AND PUBLIC          |                         |   |       |         |      |        |         |      |        |         |      |        |         |      |        |
| ADMINISTRAT           |                         |   |       |         |      |        |         |      |        |         |      |        |         |      |        |
| ION                   |                         |   | 52.02 | NI 4 10 | . 10 | 10.15  | N . 10  | . 10 | 40.7   | NI 4 10 | . 10 | 10.05  | NI - 10 | . 10 | (5.20  |
| HEALTH<br>SCIENCES    |                         |   | 53.03 | N < 10  | < 10 | 48.45  | N < 10  | < 10 | 48.7   | N < 10  | < 10 | 48.95  | N < 10  | < 10 | 65.39  |
| HOSPITALITY           |                         |   | 53.03 | 66.02   | 20   | 48.45  | 58.21   | 23   | 48.7   | N < 10  | < 10 | 18 05  | N < 10  | < 10 | 65.39  |
| & TOURISM             |                         |   | 33.03 | 00.02   | 20   | 40.43  | 36.21   | 23   | 40.7   | 11 < 10 | < 10 | 40.93  | 11 < 10 | < 10 | 05.59  |
| HUMAN                 |                         |   | 53.03 | 62.55   | 50   | 48.45  | 57.63   | 54   | 48.7   | 53.79   | 41   | 48.95  | 55.01   | 24   | 65.39  |
| SERVICES              |                         |   | 33.03 | 02.33   | 30   | 10.15  | 37.03   | 31   | 10.7   | 33.17   | 11   | 10.55  | 33.01   | 21   | 03.37  |
| INFORMATIO            |                         |   | 53.03 | N < 10  | < 10 | 48.45  | N < 10  | < 10 | 48.7   | N < 10  | < 10 | 48.95  | N < 10  | < 10 | 65.39  |
| N                     |                         |   |       |         |      |        |         |      |        |         |      |        |         |      |        |
| TECHNOLOGY            |                         |   |       |         |      |        |         |      |        |         |      |        |         |      |        |
| LAW, PUBLIC           |                         |   | 53.03 | N < 10  | < 10 | 48.45  | N < 10  | < 10 | 48.7   | N < 10  | < 10 | 48.95  | N < 10  | < 10 | 65.39  |
| SAFETY,               |                         |   |       |         |      |        |         |      |        |         |      |        |         |      |        |
| CORRECTION            |                         |   |       |         |      |        |         |      |        |         |      |        |         |      |        |
| S, AND                |                         |   |       |         |      |        |         |      |        |         |      |        |         |      |        |
| SECURITY              |                         |   |       |         |      |        |         |      |        |         |      |        |         |      |        |
| MANUFACTU             |                         |   | 53.03 | N < 10  | < 10 | 48.45  | N < 10  | < 10 | 48.7   | N < 10  | < 10 | 48.95  | N < 10  | < 10 | 65.39  |
| RING                  |                         |   |       |         |      |        |         |      |        |         |      |        |         |      |        |
| MARKETING             |                         |   |       | N < 10  | < 10 |        | N < 10  | < 10 | 48.7   | N < 10  | < 10 |        | N < 10  |      | 65.39  |
| STEM                  |                         |   |       | N < 10  | < 10 |        | N < 10  | < 10 |        | N < 10  | < 10 |        | N < 10  |      | 65.39  |
| TRANSPORTA            |                         |   | 53.03 | N < 10  | < 10 | 48.45  | N < 10  | < 10 | 48.7   | N < 10  | < 10 | 48.95  | N < 10  | < 10 | 65.39  |
| TION, DISTRIB         |                         |   |       |         |      |        |         |      |        |         |      |        |         |      |        |
| UTION, &              |                         |   |       |         |      |        |         |      |        |         |      |        |         |      |        |
| LOGISTICS             |                         |   |       |         |      |        |         |      |        |         |      |        |         |      |        |

N: Number of Concentrators with Test Scores Included in the Score

<sup>\*</sup>State-required academic achievement tests were waived in 2020 due to COVID19.