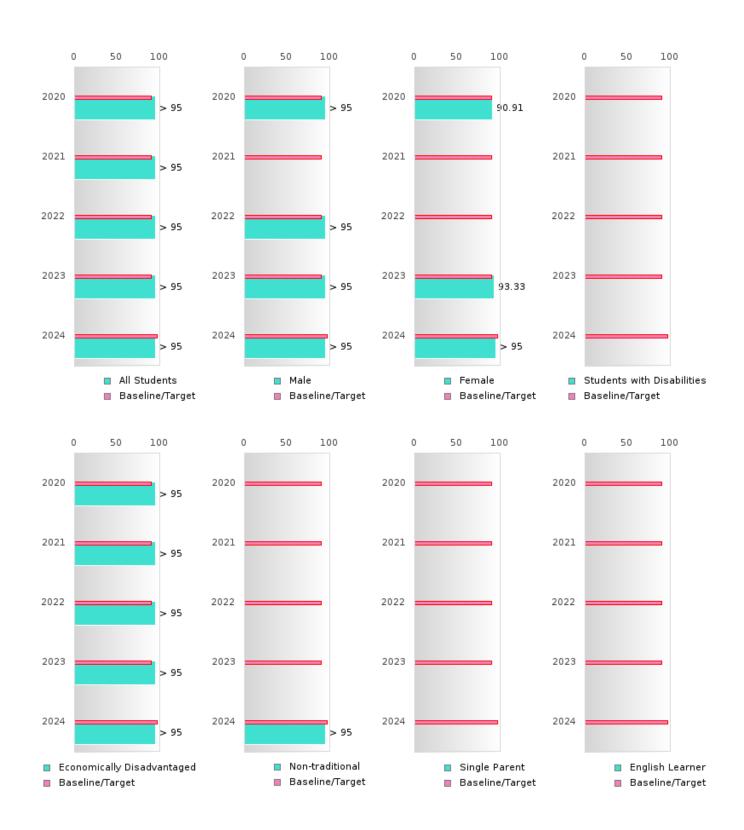

#### GRADUATION RATE BY SPECIAL POPULATION

|                            |        | 2020 |        |        | 2021  |        |         | 2022  |        |        | 2023 |        |        | 2024 |        |
|----------------------------|--------|------|--------|--------|-------|--------|---------|-------|--------|--------|------|--------|--------|------|--------|
|                            | Score  | N    | Target | Score  | N     | Target | Score   | N     | Target | Score  | N    | Target | Score  | N    | Target |
|                            |        |      | FO     | UR-YEA | R ADJ | USTED  | COHOR'  | ΓGRAI | DUATIO | N RATE | 3    |        |        |      |        |
| All Students               | 92.86  | RV   | 87.18  | 94.12  | RV    | 87.18  | 92.59   | RV    | 87.18  | > 95   | RV   | 87.18  | > 95   | RV   | 96.91  |
| Male                       | N < 10 | < 10 | 87.18  | > 95   | RV    | 87.18  | > 95    | RV    | 87.18  | > 95   | RV   | 87.18  | > 95   | RV   | 96.91  |
| Female                     | N < 10 | < 10 | 87.18  | N < 10 | < 10  | 87.18  | 86.67   | RV    | 87.18  | 92.86  | RV   | 87.18  | N < 10 | < 10 | 96.91  |
| Students with Disabilities | N < 10 | < 10 | 87.18  | N < 10 | < 10  | 87.18  | N < 10  | < 10  | 87.18  | N < 10 | < 10 | 87.18  | N < 10 | < 10 | 96.91  |
| Economically Disadvantaged | 92.86  | RV   | 87.18  | 94.12  | RV    | 87.18  | 92.59   | RV    | 87.18  | > 95   | RV   | 87.18  | > 95   | RV   | 96.91  |
| Non-traditional            | N < 10 | < 10 | 87.18  | N < 10 | < 10  | 87.18  | N < 10  | < 10  | 87.18  | > 95   | RV   | 87.18  | N < 10 | < 10 | 96.91  |
| Single Parent              |        |      | 87.18  |        |       | 87.18  |         |       | 87.18  |        |      | 87.18  |        |      | 96.91  |
| English Learner            |        |      | 87.18  |        |       | 87.18  | N < 10  | < 10  | 87.18  | N < 10 | < 10 | 87.18  | N < 10 | < 10 | 96.91  |
| Homeless                   | N < 10 | < 10 |        | N < 10 | < 10  |        | N < 10  | < 10  | 87.18  | N < 10 | < 10 | 87.18  | N < 10 | < 10 | 96.91  |
| Foster Care                |        |      | 87.18  |        |       | 87.18  |         |       | 87.18  | N < 10 | < 10 | 87.18  | N < 10 | < 10 | 96.91  |
| Military                   |        |      | 87.18  |        |       | 87.18  |         |       | 87.18  |        |      | 87.18  |        |      | 96.91  |
| Dependent                  |        |      |        |        |       |        |         |       |        |        |      |        |        |      |        |
| Migrant                    |        |      | 87.18  |        |       | 87.18  |         |       | 87.18  |        |      | 87.18  |        |      | 96.91  |
|                            |        | F    |        |        |       |        | STED CO |       |        | UATION | RATE |        |        |      |        |
| All Students               | > 95   | RV   | 90.4   | > 95   | RV    | 90.4   | > 95    | RV    | 90.4   | > 95   | RV   | 90.4   | > 95   | RV   | 97     |
| Male                       | > 95   | RV   | 90.4   | N < 10 | < 10  | 90.4   | > 95    | RV    | 90.4   | > 95   | RV   | 90.4   | > 95   | RV   | 97     |
| Female                     | 90.91  | RV   | 90.4   | N < 10 | < 10  | 90.4   | N < 10  | < 10  | 90.4   | 93.33  | RV   | 90.4   | > 95   | RV   | 97     |
| Students with Disabilities | N < 10 | < 10 | 90.4   | N < 10 | < 10  | 90.4   | N < 10  | < 10  | 90.4   | N < 10 | < 10 | 90.4   | N < 10 | < 10 | 97     |
| Economically Disadvantaged | > 95   | RV   | 90.4   | > 95   | RV    | 90.4   | > 95    | RV    | 90.4   | > 95   | RV   | 90.4   | > 95   | RV   | 97     |
| Non-traditional            | N < 10 | < 10 | 90.4   | N < 10 | < 10  | 90.4   | N < 10  | < 10  | 90.4   | N < 10 | < 10 | 90.4   | > 95   | RV   | 97     |
| Single Parent              |        |      | 90.4   |        |       | 90.4   |         |       | 90.4   |        |      | 90.4   |        |      | 97     |
| English Learner            |        |      | 90.4   |        |       | 90.4   |         |       | 90.4   | N < 10 | < 10 | 90.4   | N < 10 | < 10 | 97     |
| Homeless                   | N < 10 | < 10 | 90.4   | N < 10 | < 10  | 90.4   | N < 10  | < 10  | 90.4   | N < 10 | < 10 | 90.4   | N < 10 | < 10 | 97     |
| Foster Care                |        |      | 90.4   |        |       | 90.4   |         |       | 90.4   |        |      | 90.4   | N < 10 | < 10 | 97     |
| Military                   |        |      | 90.4   |        |       | 90.4   |         |       | 90.4   |        |      | 90.4   |        |      | 97     |
| Dependent                  |        |      |        |        |       |        |         |       |        |        |      |        |        |      |        |
| Migrant                    |        |      | 90.4   |        |       | 90.4   |         |       | 90.4   |        |      | 90.4   |        |      | 97     |