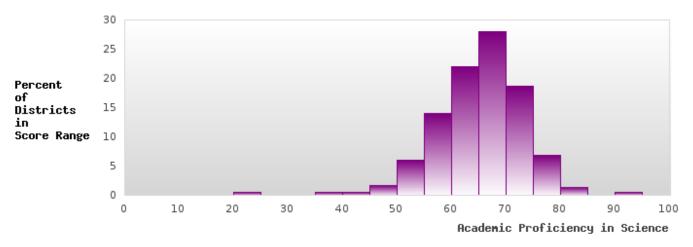

#### ACADEMIC PROFICIENCY SCORE IN SCIENCE

| YEAR  | SCORE | BASELINE/ | N  |
|-------|-------|-----------|----|
|       |       | TARGET    |    |
| 2020* |       | 53.51     |    |
| 2021  | 63.03 | 48.4      | 70 |
| 2022  | 62.12 | 48.65     | 74 |
| 2023  | 58.05 | 48.9      | 69 |
| 2024  | 60.52 | 66.31     | 51 |

N: Number of Concentrators with Test Scores Included in the Score

### DISTRIBUTION OF DISTRICT SCORES FOR ACADEMIC PROFICIENCY IN SCIENCE

<sup>\*</sup>State-required academic achievement tests were waived in 2020 due to COVID19.