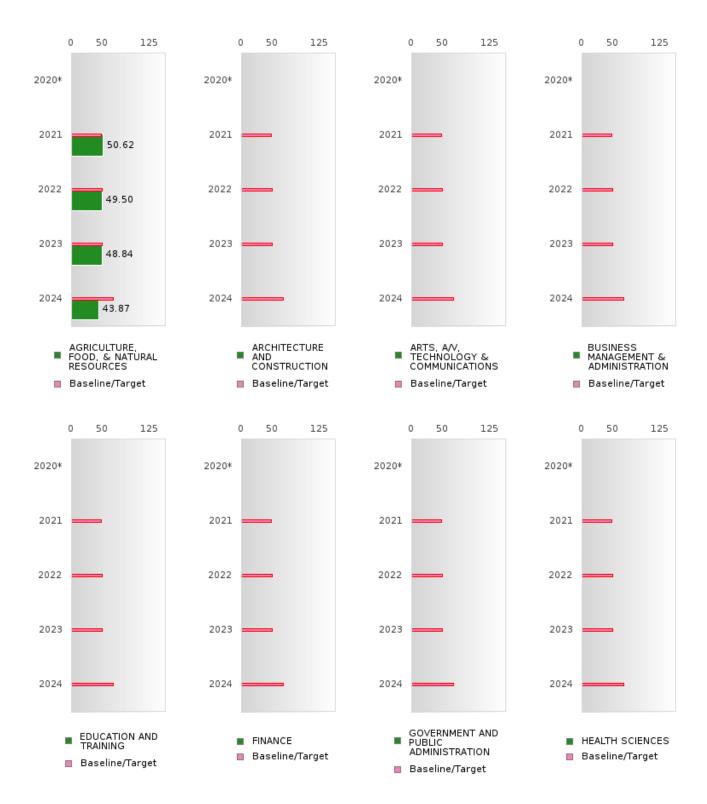

#### ACADEMIC PROFICIENCY SCORE TABLE BY READING LANGUAGE ARTS AND CLUSTER

| ACADEMIC              | PROFICIENCY SO<br>2020* |   | 2021  |         | 2022 |        | 2023    |      |        | 2024    |      |        |         |      |        |
|-----------------------|-------------------------|---|-------|---------|------|--------|---------|------|--------|---------|------|--------|---------|------|--------|
|                       | Score                   | N | Base  | Score   | N    | Target |
|                       |                         |   | line  |         |      |        |         |      |        |         |      |        |         |      |        |
| A CIDICILII TILIT     |                         |   | 50.00 | 55.55   |      |        | ANGUA   |      |        | 56.00   | 20   | 40.05  | 56-60   | 25   | 65.20  |
| AGRICULTUR            |                         |   | 53.03 | 55.77   | 23   | 48.45  | 53.90   | 30   | 48.7   | 56.98   | 38   | 48.95  | 56.68   | 25   | 65.39  |
| E, FOOD, &<br>NATURAL |                         |   |       |         |      |        |         |      |        |         |      |        |         |      |        |
| RESOURCES             |                         |   |       |         |      |        |         |      |        |         |      |        |         |      |        |
| ARCHITECTU            |                         |   | 53.03 | N < 10  | < 10 | 48.45  | N < 10  | < 10 | 48.7   | N < 10  | < 10 | 48 95  | N < 10  | < 10 | 65.39  |
| RE AND CONS           |                         |   | 33.03 | 14 < 10 | < 10 | 70.73  | 11 < 10 | < 10 | 70.7   | 11 < 10 | < 10 | 70.73  | 14 < 10 | < 10 | 03.37  |
| TRUCTION              |                         |   |       |         |      |        |         |      |        |         |      |        |         |      |        |
| ARTS, A/V,            |                         |   | 53.03 | N < 10  | < 10 | 48.45  | N < 10  | < 10 | 48.7   | N < 10  | < 10 | 48.95  | N < 10  | < 10 | 65.39  |
| TECHNOLOGY            |                         |   | 00.00 | 1, 110  | 110  | .01.0  | 1, 110  | 110  | ,      | 1, 110  | 110  | .0., 6 | 11 110  | 110  | 00.00  |
| & COMMUNIC            |                         |   |       |         |      |        |         |      |        |         |      |        |         |      |        |
| ATIONS                |                         |   |       |         |      |        |         |      |        |         |      |        |         |      |        |
| BUSINESS MA           |                         |   | 53.03 | N < 10  | < 10 | 48.45  | N < 10  | < 10 | 48.7   | N < 10  | < 10 | 48.95  | N < 10  | < 10 | 65.39  |
| NAGEMENT &            |                         |   |       |         |      |        |         |      |        |         |      |        |         |      |        |
| ADMINISTRAT           |                         |   |       |         |      |        |         |      |        |         |      |        |         |      |        |
| ION                   |                         |   |       |         |      |        |         |      |        |         |      |        |         |      |        |
| EDUCATION             |                         |   | 53.03 | N < 10  | < 10 | 48.45  | N < 10  | < 10 | 48.7   | N < 10  | < 10 | 48.95  | N < 10  | < 10 | 65.39  |
| AND                   |                         |   |       |         |      |        |         |      |        |         |      |        |         |      |        |
| TRAINING              |                         |   |       |         |      |        |         |      |        |         |      |        |         |      |        |
| FINANCE               |                         |   |       | N < 10  | < 10 |        | N < 10  | < 10 | 48.7   | N < 10  | < 10 |        |         | < 10 | 65.39  |
| GOVERNMEN             |                         |   | 53.03 | N < 10  | < 10 | 48.45  | N < 10  | < 10 | 48.7   | N < 10  | < 10 | 48.95  | N < 10  | < 10 | 65.39  |
| T AND PUBLIC          |                         |   |       |         |      |        |         |      |        |         |      |        |         |      |        |
| ADMINISTRAT           |                         |   |       |         |      |        |         |      |        |         |      |        |         |      |        |
| ION                   |                         |   | 52.02 | NI 4 10 | . 10 | 10.15  | N . 10  | . 10 | 40.7   | NI 4 10 | . 10 | 10.05  | NI - 10 | . 10 | (5.20  |
| HEALTH<br>SCIENCES    |                         |   | 53.03 | N < 10  | < 10 | 48.45  | N < 10  | < 10 | 48.7   | N < 10  | < 10 | 48.95  | N < 10  | < 10 | 65.39  |
| HOSPITALITY           |                         |   | 53.03 | 66.02   | 20   | 48.45  | 58.21   | 23   | 48.7   | N < 10  | < 10 | 18 05  | N < 10  | < 10 | 65.39  |
| & TOURISM             |                         |   | 33.03 | 00.02   | 20   | 40.43  | 36.21   | 23   | 40.7   | 11 < 10 | < 10 | 40.93  | 11 < 10 | < 10 | 05.59  |
| HUMAN                 |                         |   | 53.03 | 62.55   | 50   | 48.45  | 57.63   | 54   | 48.7   | 53.79   | 41   | 48.95  | 55.01   | 24   | 65.39  |
| SERVICES              |                         |   | 33.03 | 02.33   | 30   | 10.15  | 37.03   | 31   | 10.7   | 33.17   | 11   | 10.55  | 33.01   | 21   | 03.37  |
| INFORMATIO            |                         |   | 53.03 | N < 10  | < 10 | 48.45  | N < 10  | < 10 | 48.7   | N < 10  | < 10 | 48.95  | N < 10  | < 10 | 65.39  |
| N                     |                         |   |       |         |      |        |         |      |        |         |      |        |         |      |        |
| TECHNOLOGY            |                         |   |       |         |      |        |         |      |        |         |      |        |         |      |        |
| LAW, PUBLIC           |                         |   | 53.03 | N < 10  | < 10 | 48.45  | N < 10  | < 10 | 48.7   | N < 10  | < 10 | 48.95  | N < 10  | < 10 | 65.39  |
| SAFETY,               |                         |   |       |         |      |        |         |      |        |         |      |        |         |      |        |
| CORRECTION            |                         |   |       |         |      |        |         |      |        |         |      |        |         |      |        |
| S, AND                |                         |   |       |         |      |        |         |      |        |         |      |        |         |      |        |
| SECURITY              |                         |   |       |         |      |        |         |      |        |         |      |        |         |      |        |
| MANUFACTU             |                         |   | 53.03 | N < 10  | < 10 | 48.45  | N < 10  | < 10 | 48.7   | N < 10  | < 10 | 48.95  | N < 10  | < 10 | 65.39  |
| RING                  |                         |   |       |         |      |        |         |      |        |         |      |        |         |      |        |
| MARKETING             |                         |   |       | N < 10  | < 10 |        | N < 10  | < 10 | 48.7   | N < 10  | < 10 |        | N < 10  |      | 65.39  |
| STEM                  |                         |   |       | N < 10  | < 10 |        | N < 10  | < 10 |        | N < 10  | < 10 |        | N < 10  |      | 65.39  |
| TRANSPORTA            |                         |   | 53.03 | N < 10  | < 10 | 48.45  | N < 10  | < 10 | 48.7   | N < 10  | < 10 | 48.95  | N < 10  | < 10 | 65.39  |
| TION, DISTRIB         |                         |   |       |         |      |        |         |      |        |         |      |        |         |      |        |
| UTION, &              |                         |   |       |         |      |        |         |      |        |         |      |        |         |      |        |
| LOGISTICS             |                         |   |       |         |      |        |         |      |        |         |      |        |         |      |        |

N: Number of Concentrators with Test Scores Included in the Score

<sup>\*</sup>State-required academic achievement tests were waived in 2020 due to COVID19.