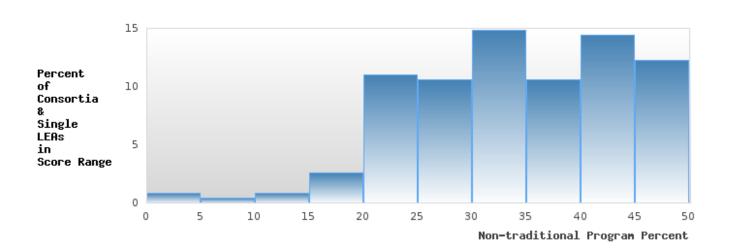

#### PERFORMANCE MEASURE SCORES FOR CONCENTRATORS ONLY

| PERFORMANCE       |       | DIS   | TRICT SCO | ORE   |       | STATE SCORE |       |       |       |       |  |  |
|-------------------|-------|-------|-----------|-------|-------|-------------|-------|-------|-------|-------|--|--|
| MEASURES          | 2020  | 2021  | 2022      | 2023  | 2024  | 2020        | 2021  | 2022  | 2023  | 2024  |  |  |
| 3S1: POST-PROGRAM |       | 90.14 | 82.54     | 80.88 | 82.71 |             | 81.92 | 81.38 | 82.78 | 76.72 |  |  |
| PLACEMENT         |       |       |           |       |       |             |       |       |       |       |  |  |
|                   |       |       |           |       |       |             |       |       |       |       |  |  |
| 4S1: NON-         | 26.15 | 25.95 | 29.66     | 29.36 | 29.10 | 31.34       | 30.03 | 43.00 | 39.14 | 38.38 |  |  |
| TRADITIONAL       |       |       |           |       |       |             |       |       |       |       |  |  |
| PROGRAM           |       |       |           |       |       |             |       |       |       |       |  |  |
| CONCENTRATION     |       |       |           |       |       |             |       |       |       |       |  |  |
| 5S1: INDUSTRY     |       | 12.40 | 17.65     | 36.30 | 80.77 |             | 14.46 | 47.36 | 55.22 | 62.03 |  |  |
| CERTIFICATIONS    |       |       |           |       |       |             |       |       |       |       |  |  |
|                   |       |       |           |       |       |             |       |       |       |       |  |  |