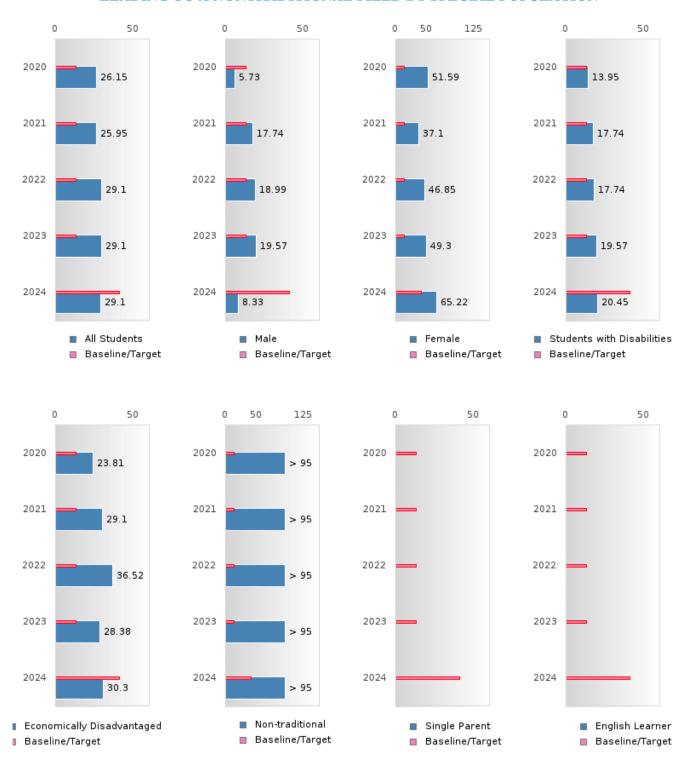

#### GRADUATION RATE BY SPECIAL POPULATION

|                            | 2020   |      |        | 2021    |       |        | 2022   |      |        | 2023    |      |        | 2024   |      |        |
|----------------------------|--------|------|--------|---------|-------|--------|--------|------|--------|---------|------|--------|--------|------|--------|
|                            | Score  | N    | Target | Score   | N     | Target | Score  | N    | Target | Score   | N    | Target | Score  | N    | Target |
|                            |        |      | FO     | UR-YEA  | R ADJ | USTED  | COHOR' | ΓGRA | DUATI( | ON RATE | Ē ļ  |        |        |      |        |
| All Students               | > 95   | RV   | 87.18  | > 95    | RV    | 87.18  | > 95   | RV   | 87.18  | > 95    | RV   | 87.18  | > 95   | RV   | 96.91  |
| Male                       | > 95   | RV   | 87.18  | > 95    | RV    | 87.18  | > 95   | RV   | 87.18  | > 95    | RV   | 87.18  | > 95   | RV   | 96.91  |
| Female                     | > 95   | RV   | 87.18  | > 95    | RV    | 87.18  | > 95   | RV   | 87.18  | > 95    | RV   | 87.18  | > 95   | RV   | 96.91  |
| Students with Disabilities | 94.74  | RV   | 87.18  | > 95    | RV    | 87.18  | > 95   | RV   | 87.18  | > 95    | RV   | 87.18  | > 95   | RV   | 96.91  |
| Economically Disadvantaged | > 95   | RV   | 87.18  | > 95    | RV    | 87.18  | > 95   | RV   | 87.18  | > 95    | RV   | 87.18  | > 95   | RV   | 96.91  |
| Non-traditional            | > 95   | RV   | 87.18  | > 95    | RV    | 87.18  | > 95   | RV   | 87.18  | > 95    | RV   | 87.18  | > 95   | RV   | 96.91  |
| Single Parent              |        |      | 87.18  |         |       | 87.18  |        |      | 87.18  |         |      | 87.18  |        |      | 96.91  |
| English Learner            | N < 10 | < 10 |        |         | < 10  |        | N < 10 | < 10 | 87.18  | N < 10  | < 10 | 87.18  | N < 10 | < 10 | 96.91  |
| Homeless                   | N < 10 | < 10 |        | N < 10  | < 10  |        | N < 10 | < 10 |        | N < 10  | < 10 |        | N < 10 | < 10 | 96.91  |
| Foster Care                |        |      |        | N < 10  | < 10  | 87.18  |        |      | 87.18  |         |      | 87.18  |        |      | 96.91  |
| Military                   |        |      | 87.18  | N < 10  | < 10  | 87.18  |        |      | 87.18  |         |      | 87.18  |        |      | 96.91  |
| Dependent                  |        |      |        |         |       |        |        |      |        |         |      |        |        |      |        |
| Migrant                    |        |      |        | N < 10  | < 10  | 87.18  |        |      |        | N < 10  | < 10 |        | N < 10 | < 10 | 96.91  |
|                            |        |      |        | EAR EXT |       |        |        |      |        | UATION  |      |        |        |      |        |
| All Students               | > 95   | RV   | 90.4   | > 95    | RV    | 90.4   | > 95   | RV   | 90.4   | > 95    | RV   | 90.4   | > 95   | RV   | 97     |
| Male                       | > 95   | RV   | 90.4   | > 95    | RV    | 90.4   | > 95   | RV   | 90.4   | > 95    | RV   | 90.4   | > 95   | RV   | 97     |
| Female                     | > 95   | RV   | 90.4   | > 95    | RV    | 90.4   | > 95   | RV   | 90.4   | > 95    | RV   | 90.4   | > 95   | RV   | 97     |
| Students with Disabilities | > 95   | RV   | 90.4   | 94.74   | RV    | 90.4   | > 95   | RV   | 90.4   | > 95    | RV   | 90.4   | > 95   | RV   | 97     |
| Economically Disadvantaged | > 95   | RV   | 90.4   | > 95    | RV    | 90.4   | > 95   | RV   | 90.4   | > 95    | RV   | 90.4   | > 95   | RV   | 97     |
| Non-traditional            | > 95   | RV   | 90.4   | > 95    | RV    | 90.4   | > 95   | RV   | 90.4   | > 95    | RV   | 90.4   | > 95   | RV   | 97     |
| Single Parent              |        |      | 90.4   |         |       | 90.4   |        |      | 90.4   |         |      | 90.4   |        |      | 97     |
| English Learner            | N < 10 | < 10 | 90.4   | N < 10  | < 10  | 90.4   | N < 10 | < 10 | 90.4   | N < 10  | < 10 | 90.4   | N < 10 | < 10 | 97     |
| Homeless                   | N < 10 | < 10 | 90.4   | N < 10  | < 10  | 90.4   | N < 10 | < 10 | 90.4   | N < 10  | < 10 | 90.4   | N < 10 | < 10 | 97     |
| Foster Care                |        |      | 90.4   |         |       | 90.4   | N < 10 | < 10 | 90.4   |         |      | 90.4   |        |      | 97     |
| Military                   |        |      | 90.4   |         |       | 90.4   | N < 10 | < 10 | 90.4   |         |      | 90.4   |        |      | 97     |
| Dependent                  |        |      |        |         |       |        |        |      |        |         |      |        |        |      |        |
| Migrant                    | N < 10 | < 10 | 90.4   |         |       | 90.4   | N < 10 | < 10 | 90.4   |         |      | 90.4   | N < 10 | < 10 | 97     |