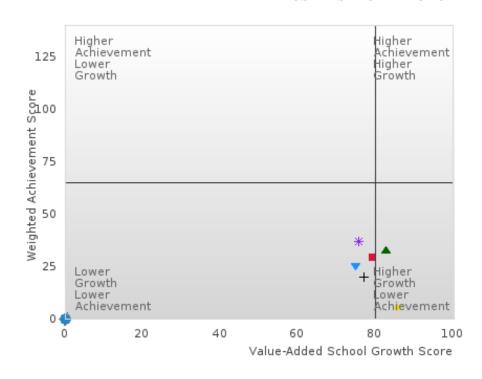

N < 10 | < 10 | N < 10 | < 10 |
| Hawaiian/Pacific Islander    |            |   | N < 10 | < 10     | N < 10   | < 10 | N < 10 | < 10 | N < 10 | < 10 |
| Caucasian                    |            |   | 75.35  | 64       | 80.15    | 52   | 73.96  | 50   | 73.05  | 73   |
| Two or More                  | 4 T1 4 - 4 |   | N < 10 | < 10     | N < 10   | < 10 | N < 10 | < 10 | N < 10 | < 10 |

N: Number of Concentrators Included in Score

<sup>\*</sup>State-required academic achievement tests were waived in 2020 due to COVID19.

### GREENE COUNTY TECH SCHOOL DISTRICT

### SCATTERPLOT OF WEIGHTED ACHIEVEMENT & VALUE-ADDED GROWTH SCORES FOR READING LANGUAGE ARTS BY SPECIAL POPULATION





### SCATTERPLOT OF WEIGHTED ACHIEVEMENT & VALUE-ADDED GROWTH SCORES FOR MATHEMATICS BY SPECIAL POPULATION





#### GREENE COUNTY TECH SCHOOL DISTRICT

### SCATTERPLOT OF WEIGHTED ACHIEVEMENT & VALUE-ADDED GROWTH SCORES FOR SCIENCE BY SPECIAL POPULATION



■ All Students

▲ Male
▼ Female
◆ Students with Disabilities
+ Economically Disadvantaged
※ Non-traditional
∮ Single Parent
× English Learner
▼ Homeless
▼ Foster Care
◆ Military Dependent
◆ Migrant

### GREENE COUNTY TECH SCHOOL DISTRICT

### WEIGHTED ACHIEVEMENT BY SUBJECT BY SPECIAL POPULATION

|                        | 2020* |   | 2021    |          | 2022     |      | 2023   |      | 202    | 24         |
|------------------------|-------|---|---------|----------|----------|------|--------|------|--------|------------|
|                        | Score | N | Score   | N        | Score    | N    | Score  | N    | Score  | N          |
|