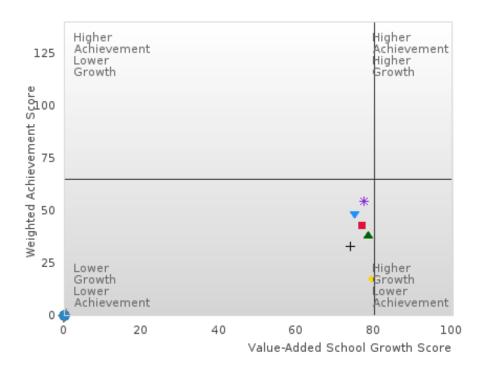

#### GREENE COUNTY TECH SCHOOL DISTRICT

The Academic Proficiency Performance Measures (Reading/Language Arts [1S1]; Mathematics [1S2]; Science [1S3]) in Arkansas's approved Perkins V plan are designed to align with the achievement and growth measures in Arkansas's approved ESSA plan. This alignment provides schools with a unified focus on increased rigor and relevance in student learning opportunities within a student-focused learning system to improve academic proficiency and increase students' readiness for college, career, and community engagement.

#### Assessments Included:

Act Aspire (Grades 9 - 10) • Dynamic Learning Maps (Grades 9 - 10) • ACT (Grades 11 -12 [3-yr best])

Academic Proficiency Score Calculation:

- Weighted Achievement (Grades 9 12) and Value-Added Growth Scores (Grades 9 -10)
   Included in Score
- Reading/Language Arts, Mathematics, and Science calculated separately
- Calculated for all schools with Grades 9, 10, 11, and/or 12

#### General Formula for Academic Proficiency Score for Each Subject

ELA Academic Proficiency Score =

ELA Weighted Achievement Score  $\times$  (0.50) + ELA Mean Value – Added Growth Score  $\times$  (0.50)