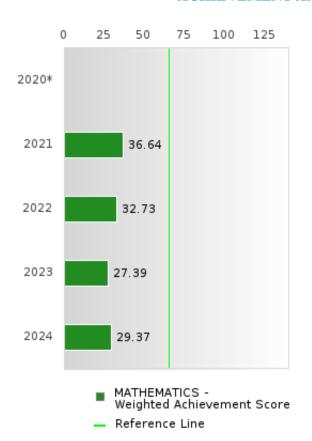

## ACADEMIC PROFICIENCY SCORE IN MATHEMATICS

| YEAR  | SCORE | BASELINE/<br>TARGET | N   |
|-------|-------|---------------------|-----|
| 2020* |       | 46.7                |     |
| 2021  | 58.89 | 42.27               | 292 |
| 2022  | 56.47 | 42.52               | 304 |
| 2023  | 52.87 | 42.77               | 272 |
| 2024  | 54.24 | 58.59               | 252 |