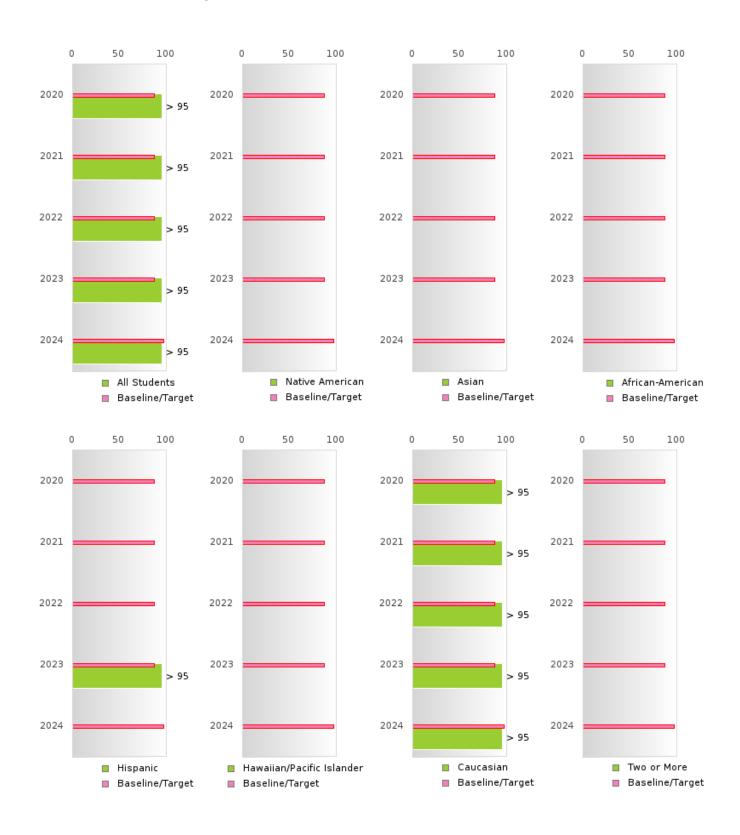

#### **GRADUATION RATE BY RACE/ETHNICITY**

|                  | 2020   |      |        |        | 2021  |        | 2022    |       |        | 2023   |      |        | 2024   |      |        |
|------------------|--------|------|--------|--------|-------|--------|---------|-------|--------|--------|------|--------|--------|------|--------|
|                  | Score  | N    | Target | Score  | N     | Target | Score   | N     | Target | Score  | N    | Target | Score  | N    | Target |
|                  |        |      | FO     | UR-YEA | R ADJ | USTED  | COHOR'  | ΓGRAI | DUATIO | N RATE | Ε    |        |        |      |        |
| All Students     | > 95   | RV   | 87.18  | > 95   | RV    | 87.18  | > 95    | RV    | 87.18  | > 95   | RV   | 87.18  | > 95   | RV   | 96.91  |
| Native American  |        |      | 87.18  |        |       | 87.18  |         |       | 87.18  | N < 10 | < 10 | 87.18  | N < 10 | < 10 | 96.91  |
| Asian            | N < 10 | < 10 | 87.18  |        |       | 87.18  | N < 10  | < 10  | 87.18  | N < 10 | < 10 | 87.18  | N < 10 | < 10 | 96.91  |
| African-         | N < 10 | < 10 | 87.18  | N < 10 | < 10  | 87.18  | N < 10  | < 10  | 87.18  | N < 10 | < 10 | 87.18  | N < 10 | < 10 | 96.91  |
| American         |        |      |        |        |       |        |         |       |        |        |      |        |        |      |        |
| Hispanic         | N < 10 | < 10 | 87.18  | N < 10 | < 10  | 87.18  | N < 10  | < 10  | 87.18  | > 95   | RV   | 87.18  | N < 10 | < 10 | 96.91  |
| Hawaiian/Pacific | N < 10 | < 10 | 87.18  | N < 10 | < 10  | 87.18  | N < 10  | < 10  | 87.18  | N < 10 | < 10 | 87.18  |        |      | 96.91  |
| Islander         |        |      |        |        |       |        |         |       |        |        |      |        |        |      |        |
| Caucasian        | > 95   | RV   | 87.18  | > 95   | RV    | 87.18  | > 95    | RV    | 87.18  | > 95   | RV   | 87.18  | > 95   | RV   | 96.91  |
| Two or More      |        |      | 87.18  |        |       | 87.18  |         |       | 87.18  | N < 10 | < 10 | 87.18  |        |      | 96.91  |
|                  |        | F    | IVE-YE | AR EXT | ENDEI | ADJU:  | STED CO | DHORT | GRADI  | JATION | RATE |        |        |      |        |
| All Students     | > 95   | RV   | 90.4   | > 95   | RV    | 90.4   | > 95    | RV    | 90.4   | > 95   | RV   | 90.4   | > 95   | RV   | 97     |
| Native American  |        |      | 90.4   |        |       | 90.4   |         |       | 90.4   |        |      | 90.4   | N < 10 | < 10 | 97     |
| Asian            |        |      | 90.4   | N < 10 | < 10  | 90.4   |         |       | 90.4   | N < 10 | < 10 | 90.4   | N < 10 | < 10 | 97     |
| African-         | N < 10 | < 10 | 90.4   | N < 10 | < 10  | 90.4   | N < 10  | < 10  | 90.4   | N < 10 | < 10 | 90.4   | N < 10 | < 10 | 97     |
| American         |        |      |        |        |       |        |         |       |        |        |      |        |        |      |        |
| Hispanic         | N < 10 | < 10 | 90.4   | N < 10 | < 10  | 90.4   | N < 10  | < 10  | 90.4   | N < 10 | < 10 | 90.4   | > 95   | RV   | 97     |
| Hawaiian/Pacific |        |      | 90.4   | N < 10 | < 10  | 90.4   | N < 10  | < 10  | 90.4   | N < 10 | < 10 | 90.4   | N < 10 | < 10 | 97     |
| Islander         |        |      |        |        |       |        |         |       |        |        |      |        |        |      |        |
| Caucasian        | > 95   | RV   | 90.4   | > 95   | RV    | 90.4   | > 95    | RV    | 90.4   | > 95   | RV   | 90.4   | > 95   | RV   | 97     |
| Two or More      |        |      | 90.4   |        |       | 90.4   |         |       | 90.4   |        |      | 90.4   | N < 10 | < 10 | 97     |