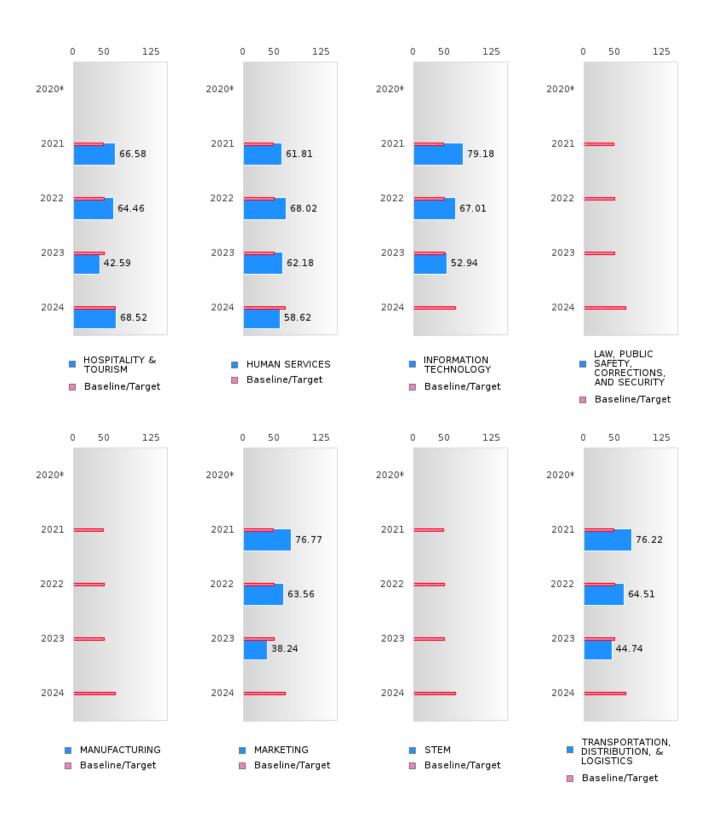

### ACADEMIC PROFICIENCY SCORE TABLE BY READING LANGUAGE ARTS AND CLUSTER

| ACADEMIC              | 2020* |   | 2021  |        | 2022 |        | 2023            |      |        | 2024            |        |        |                        |             |        |
|-----------------------|-------|---|-------|--------|------|--------|-----------------|------|--------|-----------------|--------|--------|------------------------|-------------|--------|
|                       | Score | N | Base  | Score  | N    | Target | Score           | N    | Target | Score           | N 2023 | Target | Score                  | N           | Target |
|                       |       |   | line  |        |      |        |                 |      |        |                 |        |        |                        |             |        |
| A CIDICILII TILIT     |       |   | 50.00 | 60.05  |      | _      | ANGUA           |      | _      | 56.54           | 1.1.1  | 40.05  | <i>5</i> <b>7</b> .0.4 | 1.45        | 65.20  |
| AGRICULTUR            |       |   | 53.03 | 60.85  | 163  | 48.45  | 61.07           | 170  | 48.7   | 56.74           | 144    | 48.95  | 57.04                  | 145         | 65.39  |
| E, FOOD, &<br>NATURAL |       |   |       |        |      |        |                 |      |        |                 |        |        |                        |             |        |
| RESOURCES             |       |   |       |        |      |        |                 |      |        |                 |        |        |                        |             |        |
| ARCHITECTU            |       |   | 53.03 | N < 10 | < 10 | 48.45  | N < 10          | < 10 | 48.7   | N < 10          | < 10   | 48 95  | N < 10                 | < 10        | 65.39  |
| RE AND CONS           |       |   | 33.03 | 11 10  | V 10 | 10.15  | 11 10           | V 10 | 10.7   | 11 10           | V 10   | 10.55  | 11 10                  | <b>\ 10</b> | 03.37  |
| TRUCTION              |       |   |       |        |      |        |                 |      |        |                 |        |        |                        |             |        |
| ARTS, A/V,            |       |   | 53.03 | 67.79  | 15   | 48.45  | 60.69           | 18   | 48.7   | N < 10          | < 10   | 48.95  | N < 10                 | < 10        | 65.39  |
| TECHNOLOGY            |       |   |       |        |      |        |                 |      |        |                 |        |        |                        |             |        |
| & COMMUNIC            |       |   |       |        |      |        |                 |      |        |                 |        |        |                        |             |        |
| ATIONS                |       |   |       |        |      |        |                 |      |        |                 |        |        |                        |             |        |
| BUSINESS MA           |       |   | 53.03 | 77.20  | 51   | 48.45  | 71.51           | 61   | 48.7   | 63.76           | 31     | 48.95  | N < 10                 | < 10        | 65.39  |
| NAGEMENT &            |       |   |       |        |      |        |                 |      |        |                 |        |        |                        |             |        |
| ADMINISTRAT           |       |   |       |        |      |        |                 |      |        |                 |        |        |                        |             |        |
| ION<br>EDUCATION      |       |   | 53.02 | N < 10 | < 10 | 18 15  | N < 10          | < 10 | 48.7   | N < 10          | < 10   | 18.05  | N < 10                 | < 10        | 65.39  |
| AND                   |       |   | 33.03 | N < 10 | < 10 | 46.43  | N < 10          | < 10 | 40.7   | N < 10          | < 10   | 46.93  | IN < 10                | < 10        | 03.39  |
| TRAINING              |       |   |       |        |      |        |                 |      |        |                 |        |        |                        |             |        |
| FINANCE               |       |   | 53.03 | 77.16  | 32   | 48.45  | 64.51           | 30   | 48.7   | 65.83           | 28     | 48.95  | 76.72                  | 26          | 65.39  |
| GOVERNMEN             |       |   |       | N < 10 | < 10 |        | N < 10          | < 10 | 48.7   | N < 10          | < 10   |        | N < 10                 | < 10        | 65.39  |
| T AND PUBLIC          |       |   |       |        |      |        |                 |      |        |                 |        |        |                        |             |        |
| ADMINISTRAT           |       |   |       |        |      |        |                 |      |        |                 |        |        |                        |             |        |
| ION                   |       |   |       |        |      |        |                 |      |        |                 |        |        |                        |             |        |
| HEALTH                |       |   | 53.03 | N < 10 | < 10 | 48.45  | N < 10          | < 10 | 48.7   | N < 10          | < 10   | 48.95  | N < 10                 | < 10        | 65.39  |
| SCIENCES              |       |   | 52.02 | 66.50  |      | 40.45  | C 4 4 C         | 50   | 40.7   | 10.50           | 25     | 40.05  | 60.50                  | 1.4         | 65.20  |
| HOSPITALITY & TOURISM |       |   | 53.03 | 66.58  | 66   | 48.45  | 64.46           | 59   | 48.7   | 42.59           | 27     | 48.95  | 68.52                  | 14          | 65.39  |
| HUMAN                 |       |   | 53.03 | 61.81  | 77   | 48.45  | 68.02           | 78   | 48.7   | 62.18           | 80     | 48.95  | 58.62                  | 75          | 65.39  |
| SERVICES              |       |   | 33.03 | 01.01  | / /  | 40.43  | 06.02           | 76   | 40.7   | 02.16           | 80     | 40.93  | 36.02                  | 13          | 03.39  |
| INFORMATIO            |       |   | 53.03 | 79.18  | 35   | 48.45  | 67.01           | 34   | 48.7   | 52.94           | 17     | 48.95  | N < 10                 | < 10        | 65.39  |
| N                     |       |   | 00.00 | ,,,,,  |      | .01.0  | 07101           |      | ,      | 0217            | 1,     | .0.,   | 11 110                 | 110         | 00.00  |
| TECHNOLOGY            |       |   |       |        |      |        |                 |      |        |                 |        |        |                        |             |        |
| LAW, PUBLIC           |       |   | 53.03 | N < 10 | < 10 | 48.45  | N < 10          | < 10 | 48.7   | N < 10          | < 10   | 48.95  | N < 10                 | < 10        | 65.39  |
| SAFETY,               |       |   |       |        |      |        |                 |      |        |                 |        |        |                        |             |        |
| CORRECTION            |       |   |       |        |      |        |                 |      |        |                 |        |        |                        |             |        |
| S, AND                |       |   |       |        |      |        |                 |      |        |                 |        |        |                        |             |        |
| SECURITY              |       |   | 50.00 | NT 10  | 10   | 10.15  | NT 10           | 10   | 40.7   | NI 10           | 1.0    | 40.05  | NT 10                  | 1.0         | 65.20  |
| MANUFACTU             |       |   | 53.03 | N < 10 | < 10 | 48.45  | N < 10          | < 10 | 48.7   | N < 10          | < 10   | 48.95  | N < 10                 | < 10        | 65.39  |
| RING<br>MARKETING     |       |   | 53.03 | 76.77  | 32   | 48.45  | 63.56           | 29   | 48.7   | 38.24           | 17     | 18.05  | N < 10                 | < 10        | 65.39  |
| STEM                  |       |   |       | N < 10 | < 10 |        | 03.30<br>N < 10 | < 10 | 48.7   | 38.24<br>N < 10 | < 10   |        | N < 10<br>N < 10       |             | 65.39  |
| TRANSPORTA            |       |   | 53.03 | 76.22  | 34   | 48.45  | 64.51           | 30   | 48.7   | 44.74           | 19     |        | N < 10                 |             | 65.39  |
| TION, DISTRIB         |       |   | 33.03 | 10.22  | 77   | TU.TJ  | 07.51           | 50   | 70.7   |                 | 1)     | 70.73  | 11 \ 10                | 10          | 05.57  |
| UTION, &              |       |   |       |        |      |        |                 |      |        |                 |        |        |                        |             |        |
| LOGISTICS             |       |   |       |        |      |        |                 |      |        |                 |        |        |                        |             |        |
|                       |       |   |       |        | _    |        |                 |      |        |                 |        |        |                        | -           |        |

N: Number of Concentrators with Test Scores Included in the Score

<sup>\*</sup>State-required academic achievement tests were waived in 2020 due to COVID19.

### ACADEMIC PROFICIENCY SCORE TABLE BY MATHEMATICS AND CLUSTER

| ACA                                                        | DEMIC |       | FICIE.       | NCY S  |      | IABL   | EBYI   |      | ENIAI  | ICS A  |      | OSIE   | K      |      |        |
|------------------------------------------------------------|-------|-------|--------------|--------|------|--------|--------|------|--------|--------|------|--------|--------|------|--------|
|                                                            |       | 2020* |              | I      | 2021 |        | I      | 2022 |        |        | 2023 |        |        | 2024 |        |
|                                                            | Score | N     | Base<br>line | Score  | N    | Target |        | N    | Target | Score  | N    | Target | Score  | N    | Target |
|                                                            |       |       |              |        |      |        | HEMAT! |      |        |        |      |        |        |      |        |
| AGRICULTUR<br>E, FOOD, &<br>NATURAL<br>RESOURCES           |       |       | 46.7         | 56.08  | 163  | 42.27  | 53.44  | 170  | 42.52  | 51.32  | 144  | 42.77  | 56.09  | 145  | 58.59  |
| ARCHITECTU<br>RE AND CONS<br>TRUCTION                      |       |       | 46.7         | N < 10 | < 10 | 42.27  | N < 10 | < 10 |        | N < 10 | < 10 |        | N < 10 | < 10 | 58.59  |
| ARTS, A/V,<br>TECHNOLOGY<br>& COMMUNIC<br>ATIONS           |       |       | 46.7         | 63.57  | 15   | 42.27  | 66.89  | 18   | 42.52  | N < 10 | < 10 | 42.77  | N < 10 | < 10 | 58.59  |
| BUSINESS MA<br>NAGEMENT &<br>ADMINISTRAT<br>ION            |       |       | 46.7         | 72.83  | 51   | 42.27  | 67.77  | 61   | 42.52  | 63.55  | 31   | 42.77  | N < 10 | < 10 | 58.59  |
| EDUCATION<br>AND<br>TRAINING                               |       |       | 46.7         | N < 10 | < 10 |        | N < 10 | < 10 |        | N < 10 | < 10 |        | N < 10 | < 10 | 58.59  |
| FINANCE                                                    |       |       | 46.7         | 74.18  | 32   | 42.27  | 65.68  | 30   | 42.52  | 55.68  | 28   | 42.77  | 66.52  | 26   | 58.59  |
| GOVERNMEN<br>T AND PUBLIC<br>ADMINISTRAT<br>ION            |       |       | 46.7         | N < 10 | < 10 | 42.27  | N < 10 | < 10 | 42.52  | N < 10 | < 10 | 42.77  | N < 10 | < 10 | 58.59  |
| HEALTH<br>SCIENCES                                         |       |       | 46.7         | N < 10 | < 10 |        | N < 10 | < 10 | 42.52  | N < 10 | < 10 | 42.77  | N < 10 | < 10 | 58.59  |
| HOSPITALITY & TOURISM                                      |       |       | 46.7         | 65.27  | 66   | 42.27  | 61.40  | 59   | 42.52  | 40.74  | 27   | 42.77  | 61.17  | 14   | 58.59  |
| HUMAN<br>SERVICES                                          |       |       | 46.7         | 55.93  | 77   | 42.27  | 55.79  | 78   | 42.52  | 48.20  | 80   | 42.77  | 43.06  | 75   | 58.59  |
| INFORMATIO<br>N<br>TECHNOLOGY                              |       |       | 46.7         | 75.07  | 35   | 42.27  | 64.50  | 34   | 42.52  | 50.00  | 17   | 42.77  | N < 10 | < 10 | 58.59  |
| LAW, PUBLIC<br>SAFETY,<br>CORRECTION<br>S, AND<br>SECURITY |       |       |              |        |      |        |        |      |        |        |      |        | N < 10 |      | 58.59  |
| MANUFACTU<br>RING                                          |       |       |              | N < 10 | < 10 |        | N < 10 | < 10 |        | N < 10 | < 10 |        | N < 10 |      | 58.59  |
| MARKETING                                                  |       |       | 46.7         | 74.18  | 32   |        | 64.73  | 29   |        | 38.24  | 17   |        | N < 10 |      | 58.59  |
| STEM                                                       |       |       | 46.7         | N < 10 | < 10 |        | N < 10 | < 10 |        | N < 10 |      |        | N < 10 |      | 58.59  |
| TRANSPORTA<br>TION, DISTRIB<br>UTION, &<br>LOGISTICS       |       |       | 46.7         | 73.81  | 34   | 42.27  | 65.68  | 30   | 42.52  | 42.11  | 19   | 42.77  | N < 10 | < 10 | 58.59  |