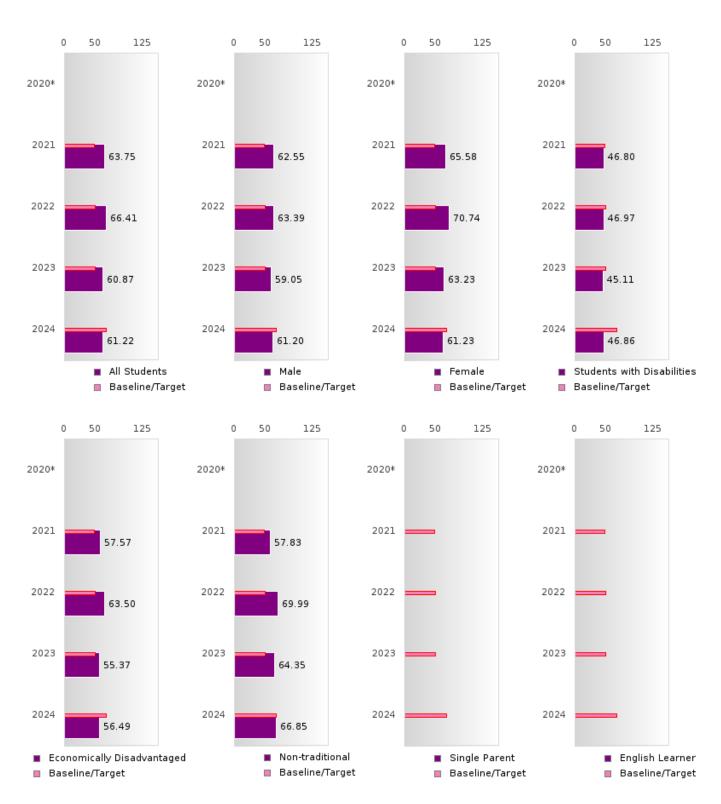

### ACADEMIC PROFICIENCY SCORE TABLE BY SUBJECT AND SPECIAL POPULATION

|                             |          | 2020*  |              |         | 2021 |        |         | 2022   |        |         | 2023 |        |        | 2024 |        |
|-----------------------------|----------|--------|--------------|---------|------|--------|---------|--------|--------|---------|------|--------|--------|------|--------|
|                             | Score    | N      | Base<br>line | Score   | N    | Target | Score   | N      | Target | Score   | N    | Target | Score  | N    | Target |
|                             |          |        | IIIIC        |         | REA  | DING I | .ANGUA  | GE AR' | TS     |         |      |        |        |      |        |
| All Students                |          |        | 53.03        | 63.67   | 292  | 48.45  | 63.85   | 304    | 48.7   | 60.44   | 272  | 48.95  | 59.82  | 252  | 65.39  |
| Male                        |          |        | 53.03        | 60.88   | 166  | 48.45  | 59.87   | 188    | 48.7   | 57.00   | 169  | 48.95  | 58.53  | 137  | 65.39  |
| Female                      |          |        | 53.03        | 67.71   | 126  | 48.45  | 69.88   | 116    | 48.7   | 65.47   | 103  | 48.95  | 61.30  | 115  | 65.39  |
| Students with               |          |        | 53.03        | 45.59   | 55   | 48.45  | 42.83   | 62     | 48.7   | 46.80   | 57   | 48.95  | 48.31  | 57   | 65.39  |
| Disabilities                |          |        |              |         |      |        |         |        |        |         |      |        |        |      |        |
| Economically                |          |        | 53.03        | 56.67   | 116  | 48.45  | 57.06   | 113    | 48.7   | 56.32   | 90   | 48.95  | 53.39  | 97   | 65.39  |
| Disadvantaged               |          |        |              |         |      |        |         |        |        |         |      |        |        |      |        |
| Non-traditional             |          |        | 53.03        | 62.58   | 70   | 48.45  | 64.82   | 86     | 48.7   | 65.00   | 64   | 48.95  | 66.01  | 53   | 65.39  |
| Single Parent               |          |        | 53.03        | N < 10  | < 10 | 48.45  | N < 10  | < 10   | 48.7   | N < 10  | < 10 | 48.95  | N < 10 | < 10 | 65.39  |
| English Learner             |          |        | 53.03        | N < 10  | < 10 | 48.45  | N < 10  | < 10   | 48.7   | N < 10  | < 10 | 48.95  | N < 10 | < 10 | 65.39  |
| Homeless                    |          |        | 53.03        | N < 10  | < 10 | 48.45  | N < 10  | < 10   | 48.7   | N < 10  | < 10 | 48.95  | N < 10 | < 10 | 65.39  |
| Foster Care                 |          |        | 53.03        | N < 10  | < 10 | 48.45  | N < 10  | < 10   | 48.7   | N < 10  | < 10 | 48.95  | N < 10 | < 10 | 65.39  |
| Military                    |          |        | 53.03        | N < 10  | < 10 | 48.45  | N < 10  | < 10   | 48.7   | N < 10  | < 10 | 48.95  | N < 10 | < 10 | 65.39  |
| Dependent                   |          |        |              |         |      |        |         |        |        |         |      |        |        |      |        |
| Migrant                     |          |        | 53.03        | N < 10  | < 10 | 48.45  | N < 10  | < 10   | 48.7   | N < 10  | < 10 | 48.95  | N < 10 | < 10 | 65.39  |
|                             |          |        |              |         |      | MAT    | HEMAT   | ICS    |        |         |      |        |        |      |        |
| All Students                |          |        | 46.7         | 58.89   | 292  | 42.27  | 56.47   | 304    | 42.52  | 52.87   | 272  | 42.77  | 54.24  | 252  | 58.59  |
| Male                        |          |        | 46.7         | 59.24   | 166  | 42.27  | 57.24   | 188    | 42.52  | 54.47   | 169  | 42.77  | 57.98  | 137  | 58.59  |
| Female                      |          |        | 46.7         | 58.71   | 126  | 42.27  | 55.33   | 116    | 42.52  | 50.26   | 103  | 42.77  | 49.83  | 115  | 58.59  |
| Students with               |          |        | 46.7         | 43.99   | 55   | 42.27  | 41.90   | 62     | 42.52  | 45.87   | 57   | 42.77  | 45.45  | 57   | 58.59  |
| Disabilities                |          |        |              |         |      |        |         |        |        |         |      |        |        |      |        |
| Economically                |          |        | 46.7         | 54.82   | 116  | 42.27  | 50.09   | 113    | 42.52  | 46.34   | 90   | 42.77  | 48.53  | 97   | 58.59  |
| Disadvantaged               |          |        |              |         |      |        |         |        |        |         |      |        |        |      |        |
| Non-traditional             |          |        | 46.7         | 58.14   | 70   | 42.27  | 54.05   | 86     | 42.52  | 55.63   | 64   | 42.77  | 56.23  | 53   | 58.59  |
| Single Parent               |          |        | 46.7         | N < 10  | < 10 | 42.27  | N < 10  | < 10   | 42.52  | N < 10  | < 10 | 42.77  | N < 10 | < 10 | 58.59  |
| English Learner             |          |        | 46.7         | N < 10  | < 10 | 42.27  | N < 10  | < 10   | 42.52  | N < 10  | < 10 | 42.77  | N < 10 | < 10 | 58.59  |
| Homeless                    |          |        | 46.7         | N < 10  | < 10 | 42.27  | N < 10  | < 10   | 42.52  | N < 10  | < 10 | 42.77  | N < 10 | < 10 | 58.59  |
| Foster Care                 |          |        | 46.7         | N < 10  | < 10 | 42.27  | N < 10  | < 10   | 42.52  | N < 10  | < 10 | 42.77  | N < 10 | < 10 | 58.59  |
| Military                    |          |        | 46.7         | N < 10  | < 10 | 42.27  | N < 10  | < 10   | 42.52  | N < 10  | < 10 | 42.77  | N < 10 | < 10 | 58.59  |
| Dependent                   |          |        |              |         |      |        |         |        |        |         |      |        |        |      |        |
| Migrant                     |          |        | 46.7         | N < 10  | < 10 |        | N < 10  | < 10   | 42.52  | N < 10  | < 10 | 42.77  | N < 10 | < 10 | 58.59  |
|                             |          |        |              |         |      |        | CIENCE  |        |        |         |      |        |        |      |        |
| All Students                |          |        | 53.51        | 63.75   | 292  | 48.4   | 66.41   | 304    | 48.65  | 60.87   | 272  | 48.9   | 61.22  | 252  | 66.31  |
| Male                        |          |        | 53.51        | 62.55   | 166  | 48.4   | 63.39   | 188    | 48.65  | 59.05   | 169  | 48.9   | 61.20  | 137  | 66.31  |
| Female                      |          |        | 53.51        | 65.58   | 126  | 48.4   | 70.74   | 116    | 48.65  | 63.23   | 103  | 48.9   | 61.23  | 115  | 66.31  |
| Students with               |          |        | 53.51        | 46.80   | 55   | 48.4   | 46.97   | 62     | 48.65  | 45.11   | 57   | 48.9   | 46.86  | 57   | 66.31  |
| Disabilities                |          |        | 50.51        |         | 115  | 46.4   | 60.70   | 112    | 10.55  | 55.00   | 00   | 46.0   | 56-10- | 0=   | (( )   |
| Economically                |          |        | 53.51        | 57.57   | 116  | 48.4   | 63.50   | 113    | 48.65  | 55.37   | 90   | 48.9   | 56.49  | 97   | 66.31  |
| Disadvantaged               |          |        |              |         |      |        |         |        |        |         |      |        | 1100   |      |        |
| Non-traditional             |          |        | 53.51        | 57.83   | 70   | 48.4   | 69.99   | 86     | 48.65  | 64.35   | 64   | 48.9   | 66.85  | 53   | 66.31  |
| Single Parent               |          |        |              | N < 10  | < 10 | 48.4   | N < 10  | < 10   | 48.65  | N < 10  | < 10 | 48.9   | N < 10 | < 10 | 66.31  |
| English Learner             |          |        |              | N < 10  | < 10 | 48.4   | N < 10  | < 10   | 48.65  | N < 10  | < 10 | 48.9   | N < 10 | < 10 | 66.31  |
| Homeless                    |          |        |              | N < 10  | < 10 | 48.4   | N < 10  | < 10   |        | N < 10  | < 10 | 48.9   | N < 10 | < 10 | 66.31  |
| Foster Care                 |          |        |              | N < 10  | < 10 | 48.4   | N < 10  | < 10   |        | N < 10  | < 10 | 48.9   | N < 10 | < 10 | 66.31  |
| Military                    |          |        | 53.51        | N < 10  | < 10 | 48.4   | N < 10  | < 10   | 48.65  | N < 10  | < 10 | 48.9   | N < 10 | < 10 | 66.31  |
| Dependent                   |          |        | 52.51        | NT . 10 | . 10 | 40.4   | NT . 10 | . 10   | 10.65  | NT . 10 | . 10 | 40.0   | NT 10  | . 10 | (( 21  |
| Migrant N: Number of Concen | <u> </u> | L T4 C |              | N < 10  | < 10 | 48.4   | N < 10  | < 10   | 48.05  | N < 10  | < 10 | 48.9   | N < 10 | < 10 | 66.31  |

N: Number of Concentrators with Test Scores Included in the Score.

<sup>\*</sup>State-required academic achievement tests were waived in 2020 due to COVID19.