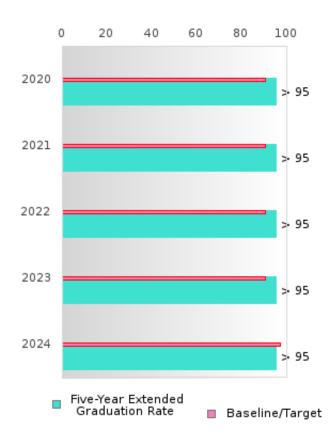

#### CONSORTIUM FIVE-YEAR EXTENDED ADJUSTED COHORT GRADUATION RATE

| YEAR | SCORE | BASELINE/<br>TARGET | N  |
|------|-------|---------------------|----|
| 2020 | > 95  | 90.4                | RV |
| 2021 | > 95  | 90.4                | RV |
| 2022 | > 95  | 90.4                | RV |
| 2023 | > 95  | 90.4                | RV |
| 2024 | > 95  | 97                  | RV |