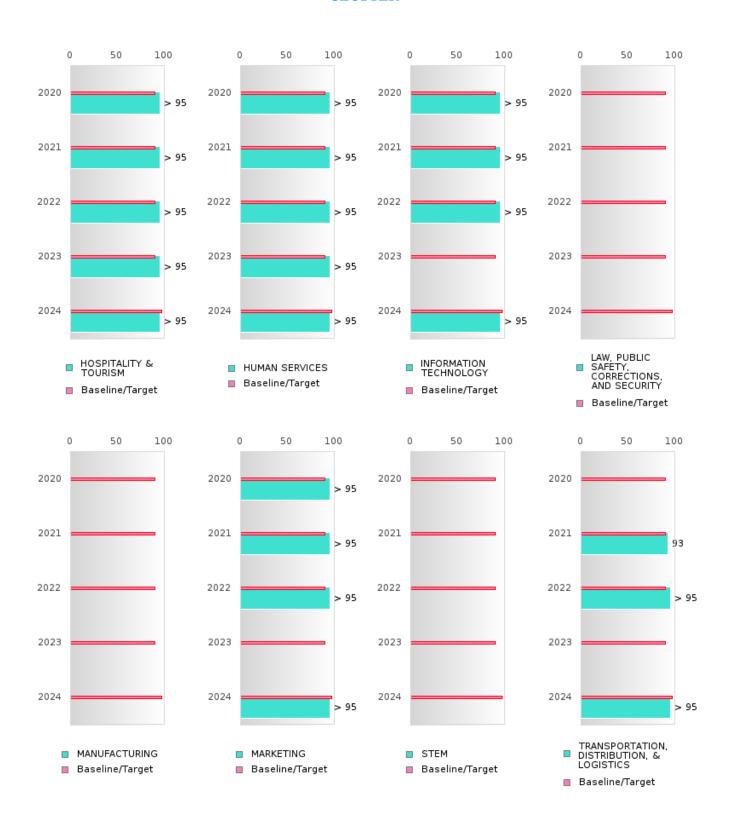

### FIVE-YEAR EXTENDED ADJUSTED GRADUATION RATE BY CLUSTER

|               | 2020   |      |        | 2021    |      |        | 2022   |       |        |        | 2023 |        |        | 2024 |        |  |
|---------------|--------|------|--------|---------|------|--------|--------|-------|--------|--------|------|--------|--------|------|--------|--|
|               | Score  | N    | Target | Score   | N    | Target | Score  | N     | Target | Score  | N    | Target | Score  | N    | Target |  |
|               |        | F    | IVE-YE | EAR EXT | ENDE | ) ADJU | STED C | OHORT | GRAD   | UATION | RATE |        |        |      |        |  |
| AGRICULTUR    | > 95   | RV   | 90.4   | > 95    | RV   | 90.4   | > 95   | RV    | 90.4   | > 95   | RV   | 90.4   | > 95   | RV   | 97     |  |
| E, FOOD, &    |        |      |        |         |      |        |        |       |        |        |      |        |        |      |        |  |
| NATURAL       |        |      |        |         |      |        |        |       |        |        |      |        |        |      |        |  |
| RESOURCES     |        |      |        |         |      |        |        |       |        |        |      |        |        |      |        |  |
| ARCHITECTU    |        |      | 90.4   | N < 10  | < 10 | 90.4   |        |       | 90.4   |        |      | 90.4   |        |      | 97     |  |
| RE AND CONS   |        |      |        |         |      |        |        |       |        |        |      |        |        |      |        |  |
| TRUCTION      |        |      |        |         |      |        |        |       |        |        |      |        |        |      |        |  |
| ARTS, A/V,    | > 95   | RV   | 90.4   | > 95    | RV   | 90.4   | N < 10 | < 10  | 90.4   | N < 10 | < 10 | 90.4   | N < 10 | < 10 | 97     |  |
| TECHNOLOGY    |        |      |        |         |      |        |        |       |        |        |      |        |        |      |        |  |
| & COMMUNIC    |        |      |        |         |      |        |        |       |        |        |      |        |        |      |        |  |
| ATIONS        |        |      |        |         |      |        |        |       |        |        |      |        |        |      |        |  |
| BUSINESS MA   | > 95   | RV   | 90.4   | > 95    | RV   | 90.4   | > 95   | RV    | 90.4   | > 95   | RV   | 90.4   | > 95   | RV   | 97     |  |
| NAGEMENT &    |        |      |        |         |      |        |        |       |        |        |      |        |        |      |        |  |
| ADMINISTRAT   |        |      |        |         |      |        |        |       |        |        |      |        |        |      |        |  |
| ION           |        |      |        |         |      |        |        |       |        |        |      |        |        |      |        |  |
| EDUCATION     | > 95   | RV   | 90.4   | N < 10  | < 10 | 90.4   | N < 10 | < 10  | 90.4   | N < 10 | < 10 | 90.4   | N < 10 | < 10 | 97     |  |
| AND           |        |      |        |         |      |        |        |       |        |        |      |        |        |      |        |  |
| TRAINING      |        |      |        |         |      |        |        |       |        |        |      |        |        |      |        |  |
| FINANCE       | > 95   | RV   | 90.4   | > 95    | RV   | 90.4   | > 95   | RV    | 90.4   | N < 10 | < 10 | 90.4   | > 95   | RV   | 97     |  |
| GOVERNMEN     | N < 10 | < 10 | 90.4   |         |      | 90.4   |        |       | 90.4   |        |      | 90.4   |        |      | 97     |  |
| T AND PUBLIC  |        |      |        |         |      |        |        |       |        |        |      |        |        |      |        |  |
| ADMINISTRAT   |        |      |        |         |      |        |        |       |        |        |      |        |        |      |        |  |
| ION           |        |      |        |         |      |        |        |       |        |        |      |        |        |      |        |  |
|               | N < 10 | < 10 | 90.4   | N < 10  | < 10 | 90.4   |        |       | 90.4   |        |      | 90.4   |        |      | 97     |  |
| SCIENCES      |        |      |        |         |      |        |        |       |        |        |      |        |        |      |        |  |
| HOSPITALITY   | > 95   | RV   | 90.4   | > 95    | RV   | 90.4   | > 95   | RV    | 90.4   | > 95   | RV   | 90.4   | > 95   | RV   | 97     |  |
| & TOURISM     |        |      |        |         |      |        |        |       |        |        |      |        |        |      |        |  |
| HUMAN         | > 95   | RV   | 90.4   | > 95    | RV   | 90.4   | > 95   | RV    | 90.4   | > 95   | RV   | 90.4   | > 95   | RV   | 97     |  |
| SERVICES      |        |      |        |         |      |        |        |       |        |        |      |        |        |      |        |  |
| INFORMATIO    | > 95   | RV   | 90.4   | > 95    | RV   | 90.4   | > 95   | RV    | 90.4   | N < 10 | < 10 | 90.4   | > 95   | RV   | 97     |  |
| N             |        |      |        |         |      |        |        |       |        |        |      |        |        |      |        |  |
| TECHNOLOGY    |        |      |        |         |      |        |        |       |        |        |      |        |        |      |        |  |
| LAW, PUBLIC   |        |      | 90.4   |         |      | 90.4   |        |       | 90.4   |        |      | 90.4   |        |      | 97     |  |
| SAFETY,       |        |      |        |         |      |        |        |       |        |        |      |        |        |      |        |  |
| CORRECTION    |        |      |        |         |      |        |        |       |        |        |      |        |        |      |        |  |
| S, AND        |        |      |        |         |      |        |        |       |        |        |      |        |        |      |        |  |
| SECURITY      |        |      |        |         |      |        |        |       |        |        |      |        |        |      |        |  |
| MANUFACTU     |        |      | 90.4   |         |      | 90.4   |        |       | 90.4   | N < 10 | < 10 | 90.4   | N < 10 | < 10 | 97     |  |
| RING          |        |      |        |         |      |        |        |       |        |        |      |        |        |      |        |  |
| MARKETING     | > 95   | RV   | 90.4   | > 95    | RV   | 90.4   | > 95   | RV    |        | N < 10 |      | 90.4   | > 95   | RV   | 97     |  |
| STEM          |        |      | 90.4   |         |      | 90.4   | N < 10 | < 10  | 90.4   | N < 10 | < 10 | 90.4   | N < 10 | < 10 | 97     |  |
|               | N < 10 | < 10 | 90.4   | 93.00   | RV   | 90.4   | > 95   | RV    | 90.4   | N < 10 | < 10 | 90.4   | > 95   | RV   | 97     |  |
| TION, DISTRIB |        |      |        |         |      |        |        |       |        |        |      |        |        |      |        |  |
| UTION, &      |        |      |        |         |      |        |        |       |        |        |      |        |        |      |        |  |
| LOGISTICS     |        |      |        |         |      |        |        |       |        |        |      |        |        |      |        |  |