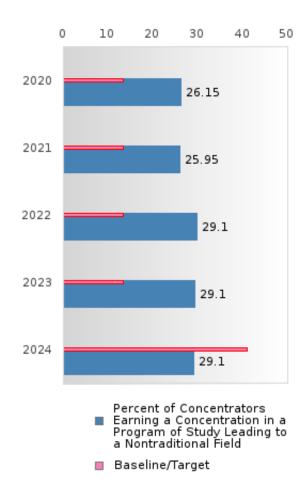

#### PERFORMANCE MEASURE SCORES FOR CONCENTRATORS ONLY

| PERFORMANCE       |       | DIS   | TRICT SCO | ORE   |       | STATE SCORE |       |       |       |       |  |  |
|-------------------|-------|-------|-----------|-------|-------|-------------|-------|-------|-------|-------|--|--|
| MEASURES          | 2020  | 2021  | 2022      | 2023  | 2024  | 2020        | 2021  | 2022  | 2023  | 2024  |  |  |
| 3S1: POST-PROGRAM |       | 90.14 | 82.54     | 80.88 | 82.71 |             | 81.92 | 81.38 | 82.78 | 76.72 |  |  |
| PLACEMENT         |       |       |           |       |       |             |       |       |       |       |  |  |
|                   |       |       |           |       |       |             |       |       |       |       |  |  |
| 4S1: NON-         | 26.15 | 25.95 | 29.66     | 29.36 | 29.10 | 31.34       | 30.03 | 43.00 | 39.14 | 38.38 |  |  |
| TRADITIONAL       |       |       |           |       |       |             |       |       |       |       |  |  |
| PROGRAM           |       |       |           |       |       |             |       |       |       |       |  |  |
| CONCENTRATION     |       |       |           |       |       |             |       |       |       |       |  |  |
| 5S1: INDUSTRY     |       | 12.40 | 17.65     | 36.30 | 80.77 |             | 14.46 | 47.36 | 55.22 | 62.03 |  |  |
| CERTIFICATIONS    |       |       |           |       |       |             |       |       |       |       |  |  |
|                   |       |       |           |       |       |             |       |       |       |       |  |  |