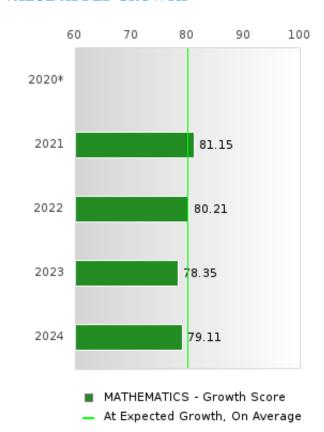

Math Academic Proficiency Score =

 $Math\ Weighted\ Achievement\ Score \times (0.50) + Math\ Mean\ Value - Added\ Growth\ Score \times (0.50)$ 

Science Academic Proficiency Score =

Science Weighted Achievement Score  $\times$  (0.50) + Science Mean Value – Added Growth Score  $\times$  (0.50)