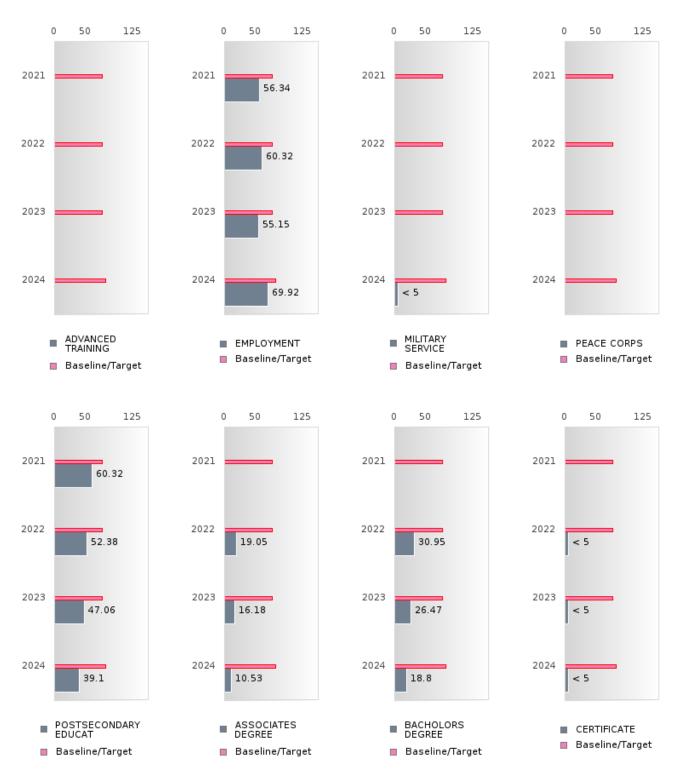

#### PERFORMANCE MEASURE SCORES FOR CONCENTRATORS ONLY

| PERFORMANCE       |       | DIS   | TRICT SCO | ORE   |       | STATE SCORE |       |       |       |       |  |  |
|-------------------|-------|-------|-----------|-------|-------|-------------|-------|-------|-------|-------|--|--|
| MEASURES          | 2020  | 2021  | 2022      | 2023  | 2024  | 2020        | 2021  | 2022  | 2023  | 2024  |  |  |
| 3S1: POST-PROGRAM |       | 90.14 | 82.54     | 80.88 | 82.71 |             | 81.92 | 81.38 | 82.78 | 76.72 |  |  |
| PLACEMENT         |       |       |           |       |       |             |       |       |       |       |  |  |
|                   |       |       |           |       |       |             |       |       |       |       |  |  |
| 4S1: NON-         | 26.15 | 25.95 | 29.66     | 29.36 | 29.10 | 31.34       | 30.03 | 43.00 | 39.14 | 38.38 |  |  |
| TRADITIONAL       |       |       |           |       |       |             |       |       |       |       |  |  |
| PROGRAM           |       |       |           |       |       |             |       |       |       |       |  |  |
| CONCENTRATION     |       |       |           |       |       |             |       |       |       |       |  |  |
| 5S1: INDUSTRY     |       | 12.40 | 17.65     | 36.30 | 80.77 |             | 14.46 | 47.36 | 55.22 | 62.03 |  |  |
| CERTIFICATIONS    |       |       |           |       |       |             |       |       |       |       |  |  |
|                   |       |       |           |       |       |             |       |       |       |       |  |  |

The placement data are lagged in this report and the CAR report. The 2022 report includes placement data on students who exited secondary education during the 2021 school year.