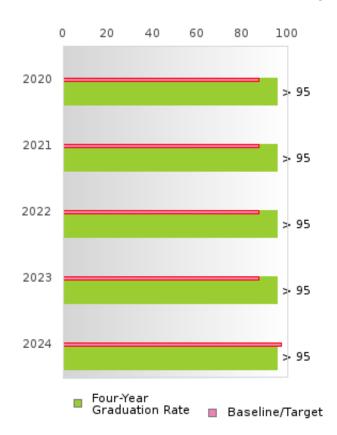

### CONSORTIUM FOUR-YEAR ADJUSTED COHORT GRADUATION RATE

| YEAR | SCORE | BASELINE/ | N  |
|------|-------|-----------|----|
|      |       | TARGET    |    |
| 2020 | > 95  | 87.18     | RV |
| 2021 | > 95  | 87.18     | RV |
| 2022 | > 95  | 87.18     | RV |
| 2023 | > 95  | 87.18     | RV |
| 2024 | > 95  | 96.91     | RV |