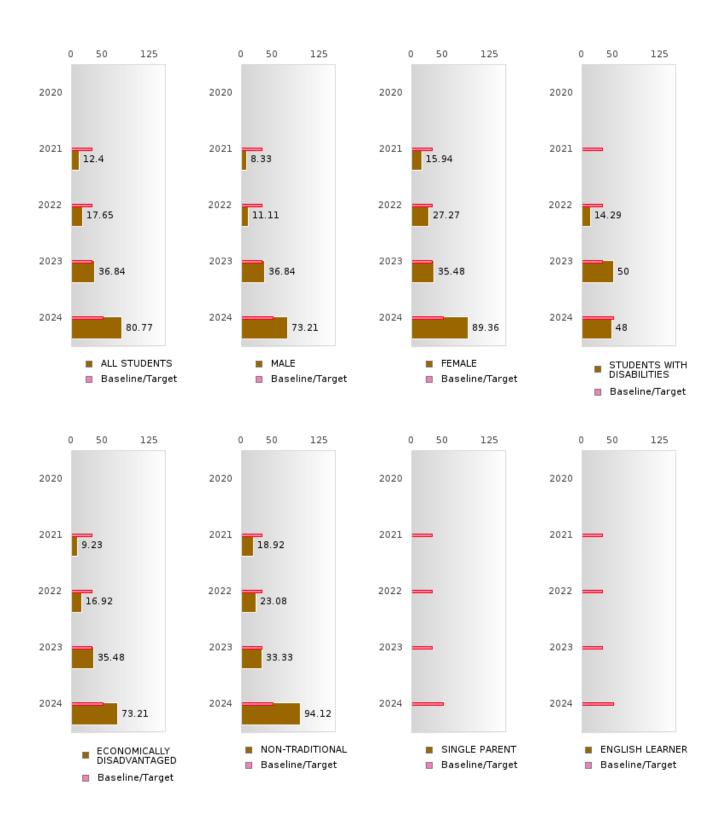

#### PERFORMANCE MEASURE SCORES FOR CONCENTRATORS ONLY

| PERFORMANCE       |       | DIS   | TRICT SCO | ORE   |       | STATE SCORE |       |       |       |       |  |  |
|-------------------|-------|-------|-----------|-------|-------|-------------|-------|-------|-------|-------|--|--|
| MEASURES          | 2020  | 2021  | 2022      | 2023  | 2024  | 2020        | 2021  | 2022  | 2023  | 2024  |  |  |
| 3S1: POST-PROGRAM |       | 90.14 | 82.54     | 80.88 | 82.71 |             | 81.92 | 81.38 | 82.78 | 76.72 |  |  |
| PLACEMENT         |       |       |           |       |       |             |       |       |       |       |  |  |
|                   |       |       |           |       |       |             |       |       |       |       |  |  |
| 4S1: NON-         | 26.15 | 25.95 | 29.66     | 29.36 | 29.10 | 31.34       | 30.03 | 43.00 | 39.14 | 38.38 |  |  |
| TRADITIONAL       |       |       |           |       |       |             |       |       |       |       |  |  |
| PROGRAM           |       |       |           |       |       |             |       |       |       |       |  |  |
| CONCENTRATION     |       |       |           |       |       |             |       |       |       |       |  |  |
| 5S1: INDUSTRY     |       | 12.40 | 17.65     | 36.30 | 80.77 |             | 14.46 | 47.36 | 55.22 | 62.03 |  |  |
| CERTIFICATIONS    |       |       |           |       |       |             |       |       |       |       |  |  |
|                   |       |       |           |       |       |             |       |       |       |       |  |  |