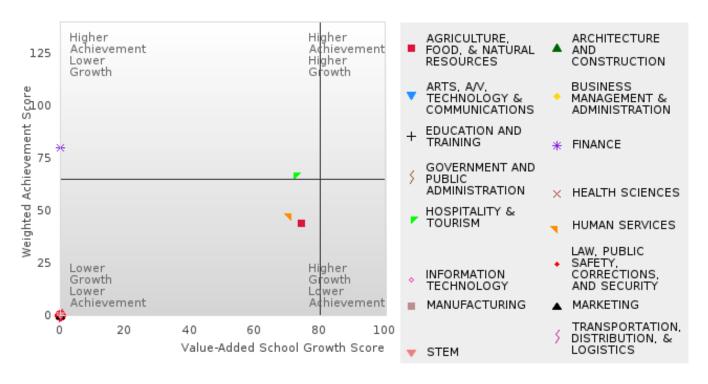

#### FOUR-YEAR ADJUSTED GRADUATION RATE BY CLUSTER

|               |         | 2020   |          |         | 2021        |        |         | 2022   |          |         | 2023        |        |        | 2024        |         |
|---------------|---------|--------|----------|---------|-------------|--------|---------|--------|----------|---------|-------------|--------|--------|-------------|---------|
|               | Score   | N 2020 | Target   | Score   | N           | Target | Score   | N 2022 | Target   | Score   | N 2023      | Target | Score  | N           | Target  |
|               | Score   | IN     | <u> </u> | UR-YEA  |             |        | COHOR   |        | <u> </u> | ON RATE |             | Target | Score  |             | Target  |
| AGRICULTUR    | > 95    | RV     | 87.18    | > 95    | RV          | 87.18  | > 95    | RV     | 87.18    | > 95    | RV          | 87.18  | > 95   | RV          | 96.91   |
| E, FOOD, &    | 7 75    | IC V   | 07.10    | 7 75    | IX v        | 07.10  | 7 75    | IX ,   | 07.10    | 7 /3    | IX y        | 07.10  | 7 75   | 10,         | 70.71   |
| NATURAL       |         |        |          |         |             |        |         |        |          |         |             |        |        |             |         |
| RESOURCES     |         |        |          |         |             |        |         |        |          |         |             |        |        |             |         |
| ARCHITECTU    | N < 10  | < 10   | 87.18    |         |             | 87.18  |         |        | 87.18    |         |             | 87.18  |        |             | 96.91   |
| RE AND CONS   | 14 < 10 | 10     | 07.10    |         |             | 07.10  |         |        | 07.10    |         |             | 07.10  |        |             | 70.71   |
| TRUCTION      |         |        |          |         |             |        |         |        |          |         |             |        |        |             |         |
| ARTS, A/V,    | > 95    | RV     | 87 18    | N < 10  | < 10        | 87 18  | N < 10  | < 10   | 87 18    | N < 10  | < 10        | 87 18  | N < 10 | < 10        | 96.91   |
| TECHNOLOGY    | 7 75    | IC V   | 07.10    | 14 < 10 | <b>\ 10</b> | 07.10  | 14 < 10 | 10     | 07.10    | 14 < 10 | <b>\ 10</b> | 07.10  | 11 10  | < 10        | 70.71   |
| & COMMUNIC    |         |        |          |         |             |        |         |        |          |         |             |        |        |             |         |
| ATIONS        |         |        |          |         |             |        |         |        |          |         |             |        |        |             |         |
| BUSINESS MA   | > 95    | RV     | 87.18    | > 95    | RV          | 87.18  | > 95    | RV     | 87.18    | > 95    | RV          | 87 18  | N < 10 | < 10        | 96.91   |
| NAGEMENT &    | - ,5    | 17,    | 07.10    | 7 75    | 17.         | 07.10  | 7 75    | 17. 1  | 07.10    | 7 73    | 10,         | 07.10  | 11 10  | <b>\ 10</b> | 70.71   |
| ADMINISTRAT   |         |        |          |         |             |        |         |        |          |         |             |        |        |             |         |
| ION           |         |        |          |         |             |        |         |        |          |         |             |        |        |             |         |
|               | N < 10  | < 10   | 87 18    | N < 10  | < 10        | 87 18  | N < 10  | < 10   | 87 18    | N < 10  | < 10        | 87.18  |        |             | 96.91   |
| AND           | 14 < 10 | 10     | 07.10    | 14 < 10 | <b>\ 10</b> | 07.10  | 14 < 10 | 10     | 07.10    | 14 < 10 | <b>\ 10</b> | 07.10  |        |             | 70.71   |
| TRAINING      |         |        |          |         |             |        |         |        |          |         |             |        |        |             |         |
| FINANCE       | > 95    | RV     | 87.18    | > 95    | RV          | 87 18  | N < 10  | < 10   | 87.18    | > 95    | RV          | 87.18  | > 95   | RV          | 96.91   |
| GOVERNMEN     | 7 15    | IX ,   | 87.18    | 7 10    | IX v        | 87.18  | 14 < 10 | 1.0    | 87.18    | 7 10    | IX v        | 87.18  | 7 15   | 17.         | 96.91   |
| T AND PUBLIC  |         |        | 07.10    |         |             | 07.10  |         |        | 07.10    |         |             | 07.10  |        |             | 70.71   |
| ADMINISTRAT   |         |        |          |         |             |        |         |        |          |         |             |        |        |             |         |
| ION           |         |        |          |         |             |        |         |        |          |         |             |        |        |             |         |
| HEALTH        | N < 10  | < 10   | 87.18    |         |             | 87.18  |         |        | 87.18    |         |             | 87.18  |        |             | 96.91   |
| SCIENCES      | 11      |        | 07       |         |             | 07.22  |         |        | 07.22    |         |             | 0,,    |        |             | / 0., - |
| HOSPITALITY   | > 95    | RV     | 87.18    | > 95    | RV          | 87.18  | > 95    | RV     | 87.18    | > 95    | RV          | 87.18  | N < 10 | < 10        | 96.91   |
| & TOURISM     |         |        |          |         |             |        |         |        |          |         |             |        |        |             |         |
| HUMAN         | > 95    | RV     | 87.18    | > 95    | RV          | 87.18  | > 95    | RV     | 87.18    | > 95    | RV          | 87.18  | > 95   | RV          | 96.91   |
| SERVICES      |         |        |          |         |             |        |         |        |          |         |             |        |        |             |         |
| INFORMATIO    | > 95    | RV     | 87.18    | > 95    | RV          | 87.18  | 92.00   | RV     | 87.18    | > 95    | RV          | 87.18  | N < 10 | < 10        | 96.91   |
| N             |         |        |          |         |             |        |         |        |          |         |             |        |        |             |         |
| TECHNOLOGY    |         |        |          |         |             |        |         |        |          |         |             |        |        |             |         |
| LAW, PUBLIC   |         |        | 87.18    |         |             | 87.18  |         |        | 87.18    |         |             | 87.18  |        |             | 96.91   |
| SAFETY,       |         |        |          |         |             |        |         |        |          |         |             |        |        |             |         |
| CORRECTION    |         |        |          |         |             |        |         |        |          |         |             |        |        |             |         |
| S, AND        |         |        |          |         |             |        |         |        |          |         |             |        |        |             |         |
| SECURITY      |         |        |          |         |             |        |         |        |          |         |             |        |        |             |         |
| MANUFACTU     |         |        | 87.18    |         |             | 87.18  | N < 10  | < 10   | 87.18    | N < 10  | < 10        | 87.18  |        |             | 96.91   |
| RING          |         |        |          |         |             |        |         |        |          |         |             |        |        |             |         |
| MARKETING     | > 95    | RV     | 87.18    | > 95    | RV          | 87.18  | N < 10  | < 10   | 87.18    | > 95    | RV          | 87.18  | N < 10 | < 10        | 96.91   |
| STEM          |         |        |          | N < 10  | < 10        |        | N < 10  |        |          | N < 10  | < 10        | 87.18  |        |             | 96.91   |
| TRANSPORTA    | 93.00   | RV     | 87.18    | > 95    | RV          |        | N < 10  |        | 87.18    | > 95    | RV          |        | N < 10 | < 10        | 96.91   |
| TION, DISTRIB |         |        |          |         |             |        |         |        |          |         |             |        |        |             |         |
| UTION, &      |         |        |          |         |             |        |         |        |          |         |             |        |        |             |         |
| LOGISTICS     |         |        |          |         |             |        |         |        |          |         |             |        |        |             |         |

### FIVE-YEAR EXTENDED ADJUSTED GRADUATION RATE BY CLUSTER

|               | 2020   |      |        | 2021    |      |        | 2022   |       |        |        | 2023 |        |        | 2024 |        |  |
|---------------|--------|------|--------|---------|------|--------|--------|-------|--------|--------|------|--------|--------|------|--------|--|
|               | Score  | N    | Target | Score   | N    | Target | Score  | N     | Target | Score  | N    | Target | Score  | N    | Target |  |
|               |        | F    | IVE-YE | EAR EXT | ENDE | ) ADJU | STED C | OHORT | GRAD   | UATION | RATE |        |        |      |        |  |
| AGRICULTUR    | > 95   | RV   | 90.4   | > 95    | RV   | 90.4   | > 95   | RV    | 90.4   | > 95   | RV   | 90.4   | > 95   | RV   | 97     |  |
| E, FOOD, &    |        |      |        |         |      |        |        |       |        |        |      |        |        |      |        |  |
| NATURAL       |        |      |        |         |      |        |        |       |        |        |      |        |        |      |        |  |
| RESOURCES     |        |      |        |         |      |        |        |       |        |        |      |        |        |      |        |  |
| ARCHITECTU    |        |      | 90.4   | N < 10  | < 10 | 90.4   |        |       | 90.4   |        |      | 90.4   |        |      | 97     |  |
| RE AND CONS   |        |      |        |         |      |        |        |       |        |        |      |        |        |      |        |  |
| TRUCTION      |        |      |        |         |      |        |        |       |        |        |      |        |        |      |        |  |
| ARTS, A/V,    | > 95   | RV   | 90.4   | > 95    | RV   | 90.4   | N < 10 | < 10  | 90.4   | N < 10 | < 10 | 90.4   | N < 10 | < 10 | 97     |  |
| TECHNOLOGY    |        |      |        |         |      |        |        |       |        |        |      |        |        |      |        |  |
| & COMMUNIC    |        |      |        |         |      |        |        |       |        |        |      |        |        |      |        |  |
| ATIONS        |        |      |        |         |      |        |        |       |        |        |      |        |        |      |        |  |
| BUSINESS MA   | > 95   | RV   | 90.4   | > 95    | RV   | 90.4   | > 95   | RV    | 90.4   | > 95   | RV   | 90.4   | > 95   | RV   | 97     |  |
| NAGEMENT &    |        |      |        |         |      |        |        |       |        |        |      |        |        |      |        |  |
| ADMINISTRAT   |        |      |        |         |      |        |        |       |        |        |      |        |        |      |        |  |
| ION           |        |      |        |         |      |        |        |       |        |        |      |        |        |      |        |  |
| EDUCATION     | > 95   | RV   | 90.4   | N < 10  | < 10 | 90.4   | N < 10 | < 10  | 90.4   | N < 10 | < 10 | 90.4   | N < 10 | < 10 | 97     |  |
| AND           |        |      |        |         |      |        |        |       |        |        |      |        |        |      |        |  |
| TRAINING      |        |      |        |         |      |        |        |       |        |        |      |        |        |      |        |  |
| FINANCE       | > 95   | RV   | 90.4   | > 95    | RV   | 90.4   | > 95   | RV    | 90.4   | N < 10 | < 10 | 90.4   | > 95   | RV   | 97     |  |
| GOVERNMEN     | N < 10 | < 10 | 90.4   |         |      | 90.4   |        |       | 90.4   |        |      | 90.4   |        |      | 97     |  |
| T AND PUBLIC  |        |      |        |         |      |        |        |       |        |        |      |        |        |      |        |  |
| ADMINISTRAT   |        |      |        |         |      |        |        |       |        |        |      |        |        |      |        |  |
| ION           |        |      |        |         |      |        |        |       |        |        |      |        |        |      |        |  |
|               | N < 10 | < 10 | 90.4   | N < 10  | < 10 | 90.4   |        |       | 90.4   |        |      | 90.4   |        |      | 97     |  |
| SCIENCES      |        |      |        |         |      |        |        |       |        |        |      |        |        |      |        |  |
| HOSPITALITY   | > 95   | RV   | 90.4   | > 95    | RV   | 90.4   | > 95   | RV    | 90.4   | > 95   | RV   | 90.4   | > 95   | RV   | 97     |  |
| & TOURISM     |        |      |        |         |      |        |        |       |        |        |      |        |        |      |        |  |
| HUMAN         | > 95   | RV   | 90.4   | > 95    | RV   | 90.4   | > 95   | RV    | 90.4   | > 95   | RV   | 90.4   | > 95   | RV   | 97     |  |
| SERVICES      |        |      |        |         |      |        |        |       |        |        |      |        |        |      |        |  |
| INFORMATIO    | > 95   | RV   | 90.4   | > 95    | RV   | 90.4   | > 95   | RV    | 90.4   | N < 10 | < 10 | 90.4   | > 95   | RV   | 97     |  |
| N             |        |      |        |         |      |        |        |       |        |        |      |        |        |      |        |  |
| TECHNOLOGY    |        |      |        |         |      |        |        |       |        |        |      |        |        |      |        |  |
| LAW, PUBLIC   |        |      | 90.4   |         |      | 90.4   |        |       | 90.4   |        |      | 90.4   |        |      | 97     |  |
| SAFETY,       |        |      |        |         |      |        |        |       |        |        |      |        |        |      |        |  |
| CORRECTION    |        |      |        |         |      |        |        |       |        |        |      |        |        |      |        |  |
| S, AND        |        |      |        |         |      |        |        |       |        |        |      |        |        |      |        |  |
| SECURITY      |        |      |        |         |      |        |        |       |        |        |      |        |        |      |        |  |
| MANUFACTU     |        |      | 90.4   |         |      | 90.4   |        |       | 90.4   | N < 10 | < 10 | 90.4   | N < 10 | < 10 | 97     |  |
| RING          |        |      |        |         |      |        |        |       |        |        |      |        |        |      |        |  |
| MARKETING     | > 95   | RV   | 90.4   | > 95    | RV   | 90.4   | > 95   | RV    |        | N < 10 |      | 90.4   | > 95   | RV   | 97     |  |
| STEM          |        |      | 90.4   |         |      | 90.4   | N < 10 | < 10  | 90.4   | N < 10 | < 10 | 90.4   | N < 10 | < 10 | 97     |  |
|               | N < 10 | < 10 | 90.4   | 93.00   | RV   | 90.4   | > 95   | RV    | 90.4   | N < 10 | < 10 | 90.4   | > 95   | RV   | 97     |  |
| TION, DISTRIB |        |      |        |         |      |        |        |       |        |        |      |        |        |      |        |  |
| UTION, &      |        |      |        |         |      |        |        |       |        |        |      |        |        |      |        |  |
| LOGISTICS     |        |      |        |         |      |        |        |       |        |        |      |        |        |      |        |  |