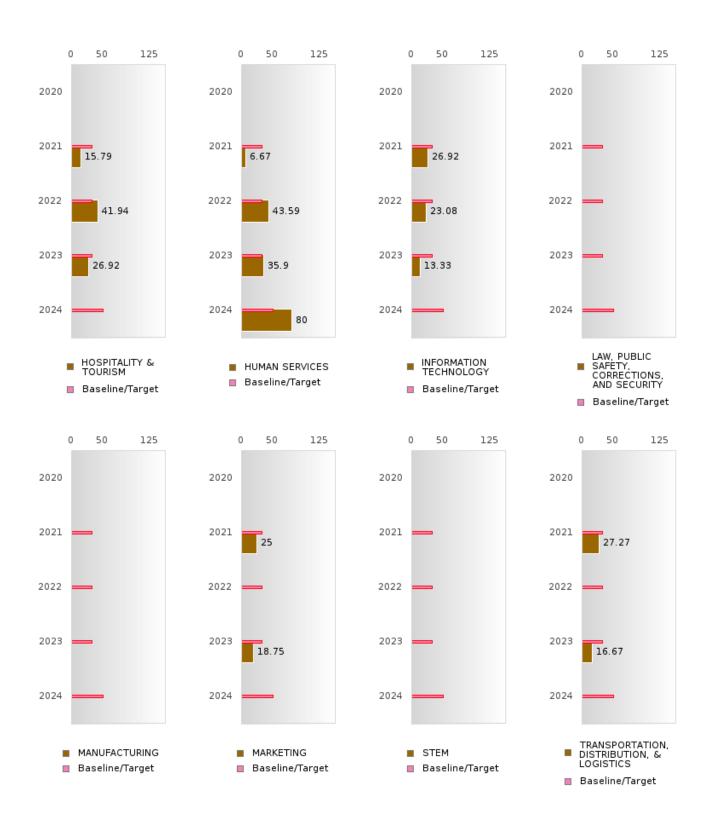

#### FOUR-YEAR ADJUSTED GRADUATION RATE BY CLUSTER

|               |         | 2020   |          |         | 2021        |        |         | 2022   |          |         | 2023        |        |        | 2024        |         |
|---------------|---------|--------|----------|---------|-------------|--------|---------|--------|----------|---------|-------------|--------|--------|-------------|---------|
|               | Score   | N 2020 | Target   | Score   | N           | Target | Score   | N 2022 | Target   | Score   | N 2023      | Target | Score  | N           | Target  |
|               | Score   | IN     | <u> </u> | UR-YEA  |             |        | COHOR   |        | <u> </u> | ON RATE |             | Target | Score  |             | Target  |
| AGRICULTUR    | > 95    | RV     | 87.18    | > 95    | RV          | 87.18  | > 95    | RV     | 87.18    | > 95    | RV          | 87.18  | > 95   | RV          | 96.91   |
| E, FOOD, &    | 7 75    | IC V   | 07.10    | 7 75    | IX v        | 07.10  | 7 75    | IX ,   | 07.10    | 7 /3    | IX y        | 07.10  | 7 75   | 10,         | 70.71   |
| NATURAL       |         |        |          |         |             |        |         |        |          |         |             |        |        |             |         |
| RESOURCES     |         |        |          |         |             |        |         |        |          |         |             |        |        |             |         |
| ARCHITECTU    | N < 10  | < 10   | 87.18    |         |             | 87.18  |         |        | 87.18    |         |             | 87.18  |        |             | 96.91   |
| RE AND CONS   | 14 < 10 | 10     | 07.10    |         |             | 07.10  |         |        | 07.10    |         |             | 07.10  |        |             | 70.71   |
| TRUCTION      |         |        |          |         |             |        |         |        |          |         |             |        |        |             |         |
| ARTS, A/V,    | > 95    | RV     | 87 18    | N < 10  | < 10        | 87 18  | N < 10  | < 10   | 87 18    | N < 10  | < 10        | 87 18  | N < 10 | < 10        | 96.91   |
| TECHNOLOGY    | 7 75    | IC V   | 07.10    | 14 < 10 | <b>\ 10</b> | 07.10  | 14 < 10 | 10     | 07.10    | 14 < 10 | <b>\ 10</b> | 07.10  | 11 10  | < 10        | 70.71   |
| & COMMUNIC    |         |        |          |         |             |        |         |        |          |         |             |        |        |             |         |
| ATIONS        |         |        |          |         |             |        |         |        |          |         |             |        |        |             |         |
| BUSINESS MA   | > 95    | RV     | 87.18    | > 95    | RV          | 87.18  | > 95    | RV     | 87.18    | > 95    | RV          | 87 18  | N < 10 | < 10        | 96.91   |
| NAGEMENT &    | - ,5    | 17,    | 07.10    | 7 75    | 17.         | 07.10  | 7 75    | 17. 1  | 07.10    | 7 73    | 10,         | 07.10  | 11 10  | <b>\ 10</b> | 70.71   |
| ADMINISTRAT   |         |        |          |         |             |        |         |        |          |         |             |        |        |             |         |
| ION           |         |        |          |         |             |        |         |        |          |         |             |        |        |             |         |
|               | N < 10  | < 10   | 87 18    | N < 10  | < 10        | 87 18  | N < 10  | < 10   | 87 18    | N < 10  | < 10        | 87.18  |        |             | 96.91   |
| AND           | 14 < 10 | 10     | 07.10    | 14 < 10 | <b>\ 10</b> | 07.10  | 14 < 10 | 10     | 07.10    | 14 < 10 | <b>\ 10</b> | 07.10  |        |             | 70.71   |
| TRAINING      |         |        |          |         |             |        |         |        |          |         |             |        |        |             |         |
| FINANCE       | > 95    | RV     | 87.18    | > 95    | RV          | 87 18  | N < 10  | < 10   | 87.18    | > 95    | RV          | 87.18  | > 95   | RV          | 96.91   |
| GOVERNMEN     | 7 15    | IX ,   | 87.18    | 7 10    | IX v        | 87.18  | 14 < 10 | 1.0    | 87.18    | 7 10    | IX v        | 87.18  | 7 15   | 17.         | 96.91   |
| T AND PUBLIC  |         |        | 07.10    |         |             | 07.10  |         |        | 07.10    |         |             | 07.10  |        |             | 70.71   |
| ADMINISTRAT   |         |        |          |         |             |        |         |        |          |         |             |        |        |             |         |
| ION           |         |        |          |         |             |        |         |        |          |         |             |        |        |             |         |
| HEALTH        | N < 10  | < 10   | 87.18    |         |             | 87.18  |         |        | 87.18    |         |             | 87.18  |        |             | 96.91   |
| SCIENCES      | 11      |        | 07       |         |             | 07.22  |         |        | 07.22    |         |             | 0,,    |        |             | / 0., - |
| HOSPITALITY   | > 95    | RV     | 87.18    | > 95    | RV          | 87.18  | > 95    | RV     | 87.18    | > 95    | RV          | 87.18  | N < 10 | < 10        | 96.91   |
| & TOURISM     |         |        |          |         |             |        |         |        |          |         |             |        |        |             |         |
| HUMAN         | > 95    | RV     | 87.18    | > 95    | RV          | 87.18  | > 95    | RV     | 87.18    | > 95    | RV          | 87.18  | > 95   | RV          | 96.91   |
| SERVICES      |         |        |          |         |             |        |         |        |          |         |             |        |        |             |         |
| INFORMATIO    | > 95    | RV     | 87.18    | > 95    | RV          | 87.18  | 92.00   | RV     | 87.18    | > 95    | RV          | 87.18  | N < 10 | < 10        | 96.91   |
| N             |         |        |          |         |             |        |         |        |          |         |             |        |        |             |         |
| TECHNOLOGY    |         |        |          |         |             |        |         |        |          |         |             |        |        |             |         |
| LAW, PUBLIC   |         |        | 87.18    |         |             | 87.18  |         |        | 87.18    |         |             | 87.18  |        |             | 96.91   |
| SAFETY,       |         |        |          |         |             |        |         |        |          |         |             |        |        |             |         |
| CORRECTION    |         |        |          |         |             |        |         |        |          |         |             |        |        |             |         |
| S, AND        |         |        |          |         |             |        |         |        |          |         |             |        |        |             |         |
| SECURITY      |         |        |          |         |             |        |         |        |          |         |             |        |        |             |         |
| MANUFACTU     |         |        | 87.18    |         |             | 87.18  | N < 10  | < 10   | 87.18    | N < 10  | < 10        | 87.18  |        |             | 96.91   |
| RING          |         |        |          |         |             |        |         |        |          |         |             |        |        |             |         |
| MARKETING     | > 95    | RV     | 87.18    | > 95    | RV          | 87.18  | N < 10  | < 10   | 87.18    | > 95    | RV          | 87.18  | N < 10 | < 10        | 96.91   |
| STEM          |         |        |          | N < 10  | < 10        |        | N < 10  |        |          | N < 10  | < 10        | 87.18  |        |             | 96.91   |
| TRANSPORTA    | 93.00   | RV     | 87.18    | > 95    | RV          |        | N < 10  |        | 87.18    | > 95    | RV          |        | N < 10 | < 10        | 96.91   |
| TION, DISTRIB |         |        |          |         |             |        |         |        |          |         |             |        |        |             |         |
| UTION, &      |         |        |          |         |             |        |         |        |          |         |             |        |        |             |         |
| LOGISTICS     |         |        |          |         |             |        |         |        |          |         |             |        |        |             |         |