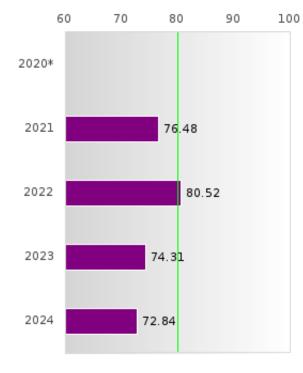

#### General Formula for Academic Proficiency Score for Each Subject

ELA Academic Proficiency Score =

ELA Weighted Achievement Score  $\times$  (0.50) + ELA Mean Value – Added Growth Score  $\times$  (0.50)