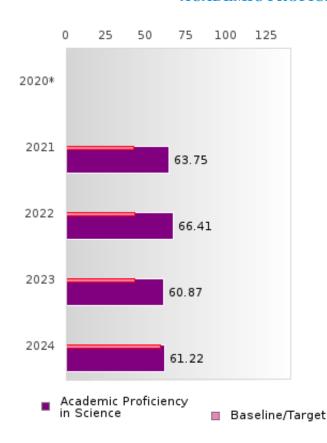

#### ACADEMIC PROFICIENCY SCORE IN SCIENCE

| YEAR  | SCORE | BASELINE/<br>TARGET | N   |  |  |
|-------|-------|---------------------|-----|--|--|
|       |       |                     |     |  |  |
| 2020* |       | 53.51               |     |  |  |
| 2021  | 63.75 | 48.4                | 292 |  |  |
| 2022  | 66.41 | 48.65               | 304 |  |  |
| 2023  | 60.87 | 48.9                | 272 |  |  |
| 2024  | 61.22 | 66.31               | 252 |  |  |