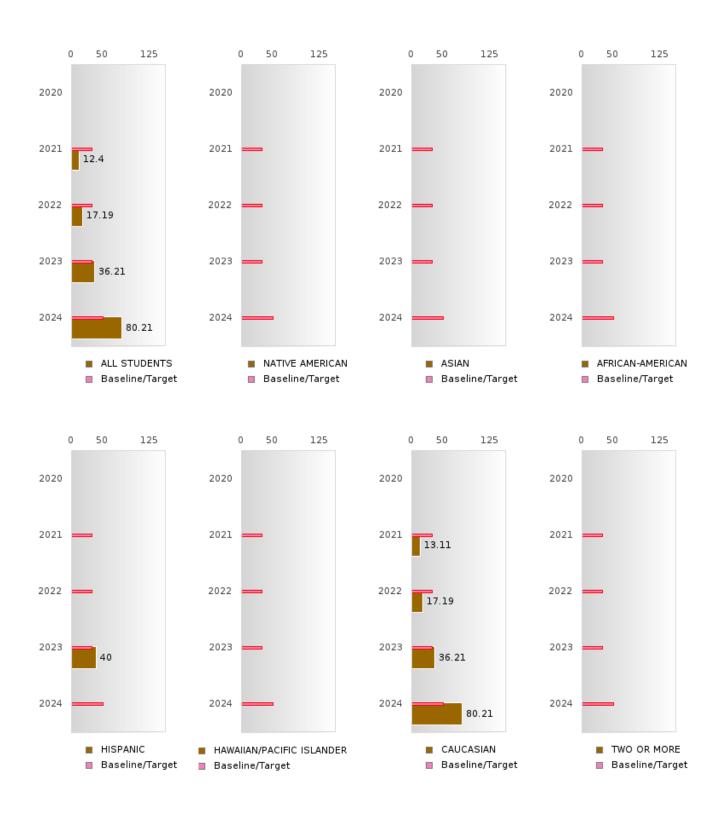

#### PERFORMANCE MEASURE SCORES FOR CONCENTRATORS ONLY

| PERFORMANCE       |       | DIS   | TRICT SCO | ORE   |       | STATE SCORE |       |       |       |       |  |  |
|-------------------|-------|-------|-----------|-------|-------|-------------|-------|-------|-------|-------|--|--|
| MEASURES          | 2020  | 2021  | 2022      | 2023  | 2024  | 2020        | 2021  | 2022  | 2023  | 2024  |  |  |
| 3S1: POST-PROGRAM |       | 90.14 | 82.54     | 80.88 | 82.71 |             | 81.92 | 81.38 | 82.78 | 76.72 |  |  |
| PLACEMENT         |       |       |           |       |       |             |       |       |       |       |  |  |
|                   |       |       |           |       |       |             |       |       |       |       |  |  |
| 4S1: NON-         | 26.15 | 25.95 | 29.66     | 29.36 | 29.10 | 31.34       | 30.03 | 43.00 | 39.14 | 38.38 |  |  |
| TRADITIONAL       |       |       |           |       |       |             |       |       |       |       |  |  |
| PROGRAM           |       |       |           |       |       |             |       |       |       |       |  |  |
| CONCENTRATION     |       |       |           |       |       |             |       |       |       |       |  |  |
| 5S1: INDUSTRY     |       | 12.40 | 17.65     | 36.30 | 80.77 |             | 14.46 | 47.36 | 55.22 | 62.03 |  |  |
| CERTIFICATIONS    |       |       |           |       |       |             |       |       |       |       |  |  |
|                   |       |       |           |       |       |             |       |       |       |       |  |  |