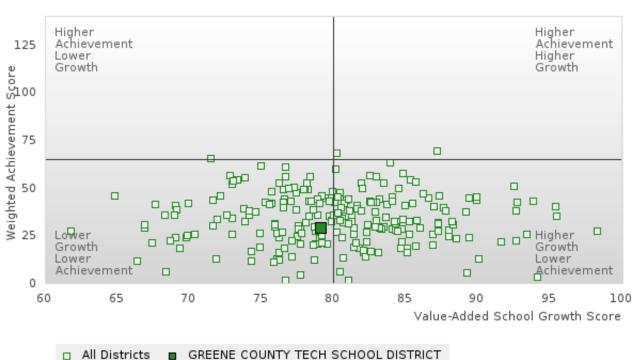

# ACADEMIC PERFORMANCE MEASURES [2S1, 2S2, 2S3]

#### GREENE COUNTY TECH SCHOOL DISTRICT

The Academic Proficiency Performance Measures (Reading/Language Arts [1S1]; Mathematics [1S2]; Science [1S3]) in Arkansas's approved Perkins V plan are designed to align with the achievement and growth measures in Arkansas's approved ESSA plan. This alignment provides schools with a unified focus on increased rigor and relevance in student learning opportunities within a student-focused learning system to improve academic proficiency and increase students' readiness for college, career, and community engagement.