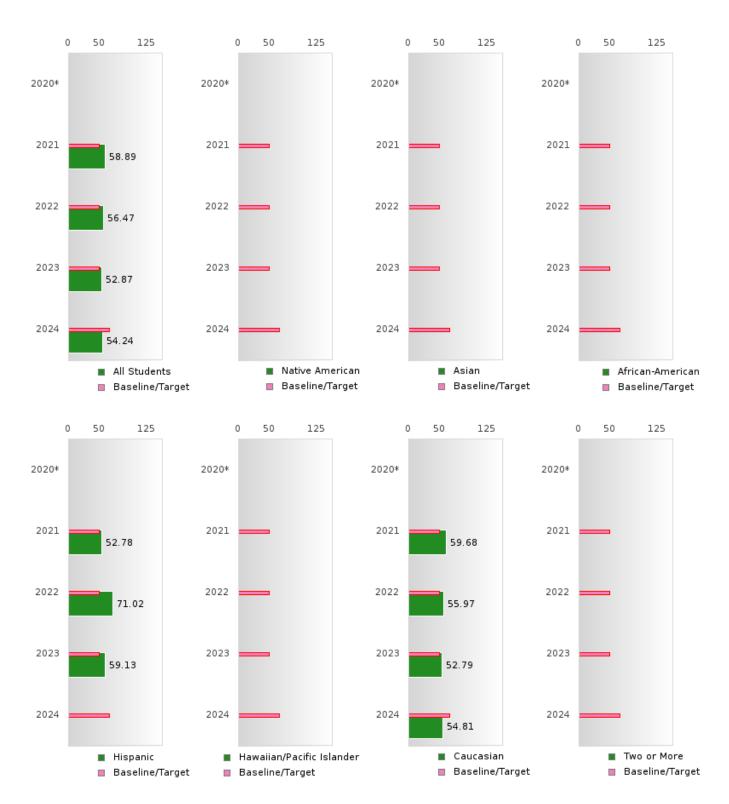

## ACADEMIC PROFICIENCY SCORE IN MATHEMATICS

| YEAR  | SCORE | BASELINE/<br>TARGET | N   |
|-------|-------|---------------------|-----|
| 2020* |       | 46.7                |     |
| 2021  | 58.89 | 42.27               | 292 |
| 2022  | 56.47 | 42.52               | 304 |
| 2023  | 52.87 | 42.77               | 272 |
| 2024  | 54.24 | 58.59               | 252 |

### ACADEMIC PROFICIENCY SCORE TABLE BY SUBJECT AND RACE/ETHNICITY

|                              | 2020*   |          | 2021         |        | 2022 |        | 2023   |       |        | 2024   |      |                                              |        |      |        |
|------------------------------|---------|----------|--------------|--------|------|--------|--------|-------|--------|--------|------|----------------------------------------------|--------|------|--------|
|                              | Score   | N        | Base<br>line | Score  | N    | Target | Score  | N     | Target | Score  | N    | Target                                       | Score  | N    | Target |
|                              |         |          | IIIIC        |        | REA  | DING I | ANGUA  | GE AR | TS     |        |      | <u>'                                    </u> |        |      |        |
| All Students                 |         |          | 53.03        | 63.67  | 292  | 48.45  | 63.85  | 304   | 48.7   | 60,44  | 272  | 48.95                                        | 59.82  | 252  | 65.39  |
| Native American              |         |          | 53.03        | N < 10 | < 10 | 48.45  | N < 10 | < 10  | 48.7   | N < 10 | < 10 | 48.95                                        | N < 10 | < 10 | 65.39  |
| Asian                        |         |          |              | N < 10 | < 10 | 48.45  | N < 10 | < 10  | 48.7   | N < 10 | < 10 | 48.95                                        | N < 10 | < 10 | 65.39  |
| African-                     |         |          | 53.03        | N < 10 | < 10 | 48.45  | N < 10 | < 10  | 48.7   | N < 10 | < 10 | 48.95                                        | N < 10 | < 10 | 65.39  |
| American                     |         |          |              |        |      |        |        |       |        |        |      |                                              |        |      |        |
| Hispanic                     |         |          | 53.03        | 53.37  | 12   | 48.45  | 58.01  | 15    | 48.7   | 58.03  | 13   | 48.95                                        | N < 10 | < 10 | 65.39  |
| Hawaiian/Pacific             |         |          | 53.03        | N < 10 | < 10 | 48.45  | N < 10 | < 10  | 48.7   | N < 10 | < 10 | 48.95                                        | N < 10 | < 10 | 65.39  |
| Islander                     |         |          |              |        |      |        |        |       |        |        |      |                                              |        |      |        |
| Caucasian                    |         |          | 53.03        | 64.80  | 266  | 48.45  | 64.56  | 275   | 48.7   | 60.86  | 245  | 48.95                                        | 59.68  | 234  | 65.39  |
| Two or More                  |         |          | 53.03        | N < 10 | < 10 | 48.45  | N < 10 | < 10  | 48.7   | N < 10 | < 10 | 48.95                                        | N < 10 | < 10 | 65.39  |
|                              |         |          |              |        |      | MAT    | HEMAT  | ICS   |        |        |      |                                              |        |      |        |
| All Students                 |         |          | 46.7         | 58.89  | 292  | 42.27  | 56.47  | 304   | 42.52  | 52.87  | 272  | 42.77                                        | 54.24  | 252  | 58.59  |
| Native American              |         |          | 46.7         | N < 10 | < 10 | 42.27  | N < 10 | < 10  | 42.52  | N < 10 | < 10 | 42.77                                        | N < 10 | < 10 | 58.59  |
| Asian                        |         |          | 46.7         | N < 10 | < 10 | 42.27  | N < 10 | < 10  | 42.52  | N < 10 | < 10 | 42.77                                        | N < 10 | < 10 | 58.59  |
| African-<br>American         |         |          | 46.7         | N < 10 | < 10 | 42.27  | N < 10 | < 10  | 42.52  | N < 10 | < 10 | 42.77                                        | N < 10 | < 10 | 58.59  |
| Hispanic                     |         |          | 46.7         | 52.78  | 12   | 42.27  | 71.02  | 15    | 42.52  | 59.13  | 13   | 42.77                                        | N < 10 | < 10 | 58.59  |
| Hawaiian/Pacific<br>Islander |         |          | 46.7         | N < 10 | < 10 | 42.27  | N < 10 | < 10  | 42.52  | N < 10 | < 10 | 42.77                                        | N < 10 | < 10 | 58.59  |
| Caucasian                    |         |          | 46.7         | 59.68  | 266  | 42.27  | 55.97  | 275   | 42.52  | 52.79  | 245  | 42.77                                        | 54.81  | 234  | 58.59  |
| Two or More                  |         |          | 46.7         | N < 10 | < 10 | 42.27  | N < 10 | < 10  | 42.52  | N < 10 | < 10 | 42.77                                        | N < 10 | < 10 | 58.59  |
|                              | SCIENCE |          |              |        |      |        |        |       |        |        |      |                                              |        |      |        |
| All Students                 |         |          | 53.51        | 63.75  | 292  | 48.4   | 66.41  | 304   | 48.65  | 60.87  | 272  | 48.9                                         | 61.22  | 252  | 66.31  |
| Native American              |         |          | 53.51        | N < 10 | < 10 | 48.4   | N < 10 | < 10  | 48.65  | N < 10 | < 10 | 48.9                                         | N < 10 | < 10 | 66.31  |
| Asian                        |         |          |              | N < 10 | < 10 | 48.4   | N < 10 | < 10  | 48.65  | N < 10 | < 10 | 48.9                                         | N < 10 | < 10 | 66.31  |
| African-                     |         |          | 53.51        | N < 10 | < 10 | 48.4   | N < 10 | < 10  | 48.65  | N < 10 | < 10 | 48.9                                         | N < 10 | < 10 | 66.31  |
| American                     |         |          |              |        |      |        |        |       |        |        |      |                                              |        |      |        |
| Hispanic                     |         |          | 53.51        | 62.10  | 12   | 48.4   | 82.33  | 15    | 48.65  | 73.65  | 13   | 48.9                                         | N < 10 | < 10 | 66.31  |
| Hawaiian/Pacific<br>Islander |         |          | 53.51        | N < 10 | < 10 | 48.4   | N < 10 | < 10  | 48.65  | N < 10 | < 10 | 48.9                                         | N < 10 | < 10 | 66.31  |
| Caucasian                    |         |          | 53.51        | 63.99  | 266  | 48.4   | 66.17  | 275   | 48.65  | 60.45  | 245  | 48.9                                         | 61.74  | 234  | 66.31  |
| Two or More                  |         |          | 53.51        | N < 10 | < 10 | 48.4   | N < 10 | < 10  | 48.65  | N < 10 | < 10 | 48.9                                         | N < 10 | < 10 | 66.31  |
| NI NI 1 CO                   |         | 1 70 . 0 |              |        |      |        |        |       |        |        |      |                                              |        |      |        |