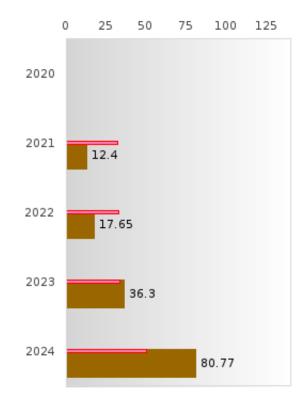

#### PERFORMANCE MEASURE SCORES FOR CONCENTRATORS ONLY

| PERFORMANCE       |       | DIS   | TRICT SCO | ORE   |       | STATE SCORE |       |       |       |       |  |  |
|-------------------|-------|-------|-----------|-------|-------|-------------|-------|-------|-------|-------|--|--|
| MEASURES          | 2020  | 2021  | 2022      | 2023  | 2024  | 2020        | 2021  | 2022  | 2023  | 2024  |  |  |
| 3S1: POST-PROGRAM |       | 90.14 | 82.54     | 80.88 | 82.71 |             | 81.92 | 81.38 | 82.78 | 76.72 |  |  |
| PLACEMENT         |       |       |           |       |       |             |       |       |       |       |  |  |
|                   |       |       |           |       |       |             |       |       |       |       |  |  |
| 4S1: NON-         | 26.15 | 25.95 | 29.66     | 29.36 | 29.10 | 31.34       | 30.03 | 43.00 | 39.14 | 38.38 |  |  |
| TRADITIONAL       |       |       |           |       |       |             |       |       |       |       |  |  |
| PROGRAM           |       |       |           |       |       |             |       |       |       |       |  |  |
| CONCENTRATION     |       |       |           |       |       |             |       |       |       |       |  |  |
| 5S1: INDUSTRY     |       | 12.40 | 17.65     | 36.30 | 80.77 |             | 14.46 | 47.36 | 55.22 | 62.03 |  |  |
| CERTIFICATIONS    |       |       |           |       |       |             |       |       |       |       |  |  |
|                   |       |       |           |       |       |             |       |       |       |       |  |  |