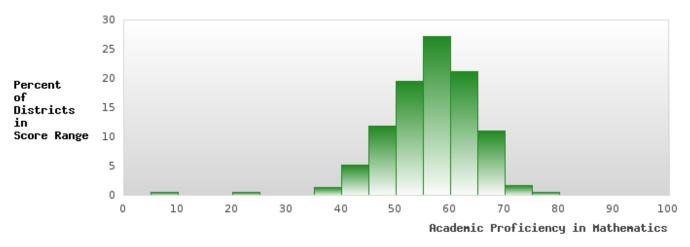

## ACADEMIC PROFICIENCY SCORE IN MATHEMATICS

| YEAR  | SCORE | BASELINE/<br>TARGET | N   |
|-------|-------|---------------------|-----|
| 2020* |       | 46.7                |     |
| 2021  | 58.89 | 42.27               | 292 |
| 2022  | 56.47 | 42.52               | 304 |
| 2023  | 52.87 | 42.77               | 272 |
| 2024  | 54.24 | 58.59               | 252 |

### DISTRIBUTION OF DISTRICT SCORES FOR ACADEMIC PROFICIENCY IN MATHEMATICS

<sup>\*</sup>State-required academic achievement tests were waived in 2020 due to COVID19.