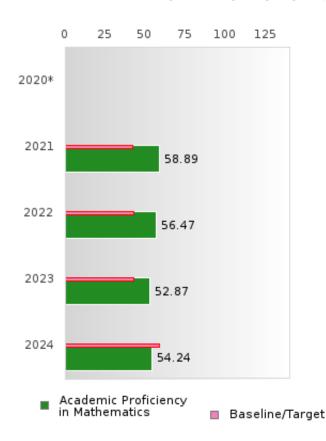

## ACADEMIC PROFICIENCY SCORE IN MATHEMATICS

| YEAR  | SCORE | BASELINE/<br>TARGET | N   |
|-------|-------|---------------------|-----|
| 2020* |       | 46.7                |     |
| 2021  | 58.89 | 42.27               | 292 |
| 2022  | 56.47 | 42.52               | 304 |
| 2023  | 52.87 | 42.77               | 272 |
| 2024  | 54.24 | 58.59               | 252 |