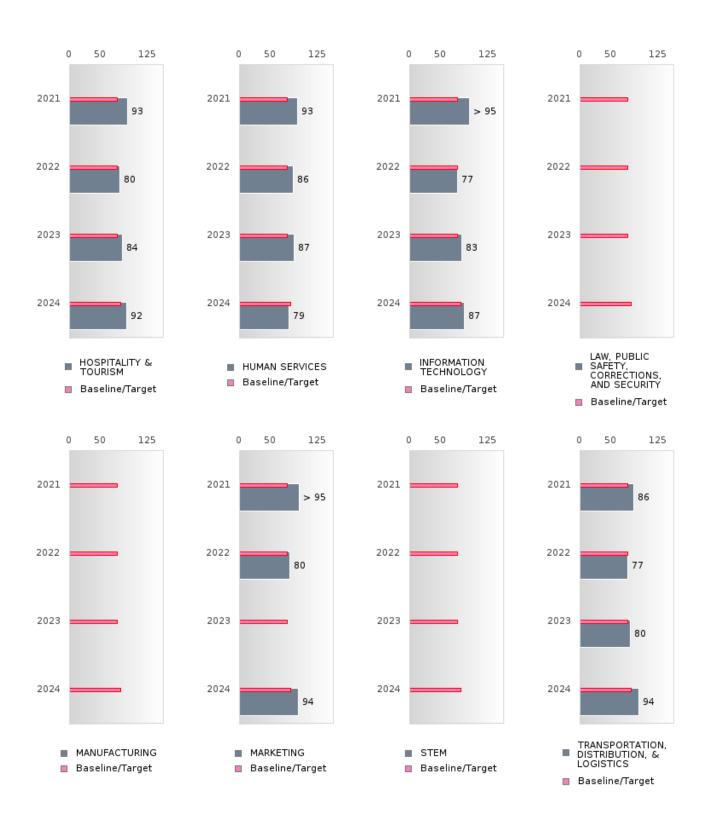

#### FOUR-YEAR ADJUSTED GRADUATION RATE BY CLUSTER

|               |         | 2020   |          |         | 2021        |        |         | 2022   |          |         | 2023        |        |        | 2024        |         |
|---------------|---------|--------|----------|---------|-------------|--------|---------|--------|----------|---------|-------------|--------|--------|-------------|---------|
|               | Score   | N 2020 | Target   | Score   | N           | Target | Score   | N 2022 | Target   | Score   | N 2023      | Target | Score  | N           | Target  |
|               | Score   | IN     | <u> </u> | UR-YEA  |             |        | COHOR   |        | <u> </u> | ON RATE |             | Target | Score  |             | Target  |
| AGRICULTUR    | > 95    | RV     | 87.18    | > 95    | RV          | 87.18  | > 95    | RV     | 87.18    | > 95    | RV          | 87.18  | > 95   | RV          | 96.91   |
| E, FOOD, &    | 7 75    | IC V   | 07.10    | 7 75    | IX v        | 07.10  | 7 75    | IX ,   | 07.10    | 7 /3    | IX y        | 07.10  | 7 75   | 10,         | 70.71   |
| NATURAL       |         |        |          |         |             |        |         |        |          |         |             |        |        |             |         |
| RESOURCES     |         |        |          |         |             |        |         |        |          |         |             |        |        |             |         |
| ARCHITECTU    | N < 10  | < 10   | 87.18    |         |             | 87.18  |         |        | 87.18    |         |             | 87.18  |        |             | 96.91   |
| RE AND CONS   | 14 < 10 | 10     | 07.10    |         |             | 07.10  |         |        | 07.10    |         |             | 07.10  |        |             | 70.71   |
| TRUCTION      |         |        |          |         |             |        |         |        |          |         |             |        |        |             |         |
| ARTS, A/V,    | > 95    | RV     | 87 18    | N < 10  | < 10        | 87 18  | N < 10  | < 10   | 87 18    | N < 10  | < 10        | 87 18  | N < 10 | < 10        | 96.91   |
| TECHNOLOGY    | 7 75    | IC V   | 07.10    | 14 < 10 | <b>\ 10</b> | 07.10  | 14 < 10 | 10     | 07.10    | 14 < 10 | <b>\ 10</b> | 07.10  | 11 10  | < 10        | 70.71   |
| & COMMUNIC    |         |        |          |         |             |        |         |        |          |         |             |        |        |             |         |
| ATIONS        |         |        |          |         |             |        |         |        |          |         |             |        |        |             |         |
| BUSINESS MA   | > 95    | RV     | 87.18    | > 95    | RV          | 87.18  | > 95    | RV     | 87.18    | > 95    | RV          | 87 18  | N < 10 | < 10        | 96.91   |
| NAGEMENT &    | - ,5    | 17,    | 07.10    | 7 75    | 17.         | 07.10  | 7 75    | 17. 1  | 07.10    | 7 73    | 10,         | 07.10  | 11 10  | <b>\ 10</b> | 70.71   |
| ADMINISTRAT   |         |        |          |         |             |        |         |        |          |         |             |        |        |             |         |
| ION           |         |        |          |         |             |        |         |        |          |         |             |        |        |             |         |
|               | N < 10  | < 10   | 87 18    | N < 10  | < 10        | 87 18  | N < 10  | < 10   | 87 18    | N < 10  | < 10        | 87.18  |        |             | 96.91   |
| AND           | 14 < 10 | 10     | 07.10    | 14 < 10 | <b>\ 10</b> | 07.10  | 14 < 10 | 10     | 07.10    | 14 < 10 | <b>\ 10</b> | 07.10  |        |             | 70.71   |
| TRAINING      |         |        |          |         |             |        |         |        |          |         |             |        |        |             |         |
| FINANCE       | > 95    | RV     | 87.18    | > 95    | RV          | 87 18  | N < 10  | < 10   | 87.18    | > 95    | RV          | 87.18  | > 95   | RV          | 96.91   |
| GOVERNMEN     | 7 15    | IX ,   | 87.18    | 7 10    | IX v        | 87.18  | 14 < 10 | 1.0    | 87.18    | 7 10    | IX v        | 87.18  | 7 15   | 17.         | 96.91   |
| T AND PUBLIC  |         |        | 07.10    |         |             | 07.10  |         |        | 07.10    |         |             | 07.10  |        |             | 70.71   |
| ADMINISTRAT   |         |        |          |         |             |        |         |        |          |         |             |        |        |             |         |
| ION           |         |        |          |         |             |        |         |        |          |         |             |        |        |             |         |
| HEALTH        | N < 10  | < 10   | 87.18    |         |             | 87.18  |         |        | 87.18    |         |             | 87.18  |        |             | 96.91   |
| SCIENCES      | 11      |        | 07       |         |             | 07.22  |         |        | 07.22    |         |             | 0,,    |        |             | / 0., - |
| HOSPITALITY   | > 95    | RV     | 87.18    | > 95    | RV          | 87.18  | > 95    | RV     | 87.18    | > 95    | RV          | 87.18  | N < 10 | < 10        | 96.91   |
| & TOURISM     |         |        |          |         |             |        |         |        |          |         |             |        |        |             |         |
| HUMAN         | > 95    | RV     | 87.18    | > 95    | RV          | 87.18  | > 95    | RV     | 87.18    | > 95    | RV          | 87.18  | > 95   | RV          | 96.91   |
| SERVICES      |         |        |          |         |             |        |         |        |          |         |             |        |        |             |         |
| INFORMATIO    | > 95    | RV     | 87.18    | > 95    | RV          | 87.18  | 92.00   | RV     | 87.18    | > 95    | RV          | 87.18  | N < 10 | < 10        | 96.91   |
| N             |         |        |          |         |             |        |         |        |          |         |             |        |        |             |         |
| TECHNOLOGY    |         |        |          |         |             |        |         |        |          |         |             |        |        |             |         |
| LAW, PUBLIC   |         |        | 87.18    |         |             | 87.18  |         |        | 87.18    |         |             | 87.18  |        |             | 96.91   |
| SAFETY,       |         |        |          |         |             |        |         |        |          |         |             |        |        |             |         |
| CORRECTION    |         |        |          |         |             |        |         |        |          |         |             |        |        |             |         |
| S, AND        |         |        |          |         |             |        |         |        |          |         |             |        |        |             |         |
| SECURITY      |         |        |          |         |             |        |         |        |          |         |             |        |        |             |         |
| MANUFACTU     |         |        | 87.18    |         |             | 87.18  | N < 10  | < 10   | 87.18    | N < 10  | < 10        | 87.18  |        |             | 96.91   |
| RING          |         |        |          |         |             |        |         |        |          |         |             |        |        |             |         |
| MARKETING     | > 95    | RV     | 87.18    | > 95    | RV          | 87.18  | N < 10  | < 10   | 87.18    | > 95    | RV          | 87.18  | N < 10 | < 10        | 96.91   |
| STEM          |         |        |          | N < 10  | < 10        |        | N < 10  |        |          | N < 10  | < 10        | 87.18  |        |             | 96.91   |
| TRANSPORTA    | 93.00   | RV     | 87.18    | > 95    | RV          |        | N < 10  |        | 87.18    | > 95    | RV          |        | N < 10 | < 10        | 96.91   |
| TION, DISTRIB |         |        |          |         |             |        |         |        |          |         |             |        |        |             |         |
| UTION, &      |         |        |          |         |             |        |         |        |          |         |             |        |        |             |         |
| LOGISTICS     |         |        |          |         |             |        |         |        |          |         |             |        |        |             |         |