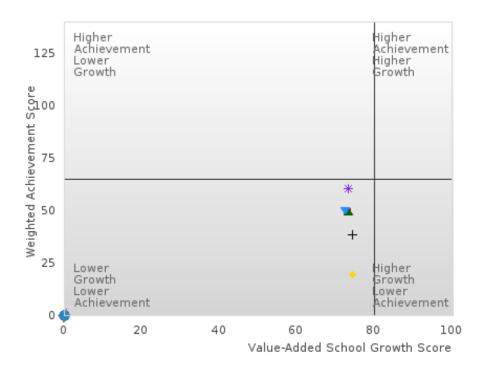

10 |
| Caucasian                    |            |   | 75.35  | 64       | 80.15    | 52   | 73.96  | 50   | 73.05  | 73   |
| Two or More                  | 4 T1 4 - 4 |   | N < 10 | < 10     | N < 10   | < 10 | N < 10 | < 10 | N < 10 | < 10 |

N: Number of Concentrators Included in Score

<sup>\*</sup>State-required academic achievement tests were waived in 2020 due to COVID19.

### GREENE COUNTY TECH SCHOOL DISTRICT

### SCATTERPLOT OF WEIGHTED ACHIEVEMENT & VALUE-ADDED GROWTH SCORES FOR READING LANGUAGE ARTS BY SPECIAL POPULATION





### SCATTERPLOT OF WEIGHTED ACHIEVEMENT & VALUE-ADDED GROWTH SCORES FOR MATHEMATICS BY SPECIAL POPULATION





#### GREENE COUNTY TECH SCHOOL DISTRICT

### SCATTERPLOT OF WEIGHTED ACHIEVEMENT & VALUE-ADDED GROWTH SCORES FOR SCIENCE BY SPECIAL POPULATION



■ All Students

▲ Male
▼ Female
◆ Students with Disabilities
+ Economically Disadvantaged
※ Non-traditional
∮ Single Parent
× English Learner
▼ Homeless
▼ Foster Care
◆ Military Dependent
◆ Migrant

### GREENE COUNTY TECH SCHOOL DISTRICT

### WEIGHTED ACHIEVEMENT BY SUBJECT BY SPECIAL POPULATION

|                        | 2020* |   | 2021    |          | 2022     |      | 2023   |      | 202    | 24         |
|------------------------|-------|---|---------|----------|----------|------|--------|------|--------|------------|
|                        | Score | N | Score   | N        | Score    | N    | Score  | N    | Score  | N          |
|                        |       |   | RE      | ADING LA | NGUAGE A | ARTS | •      |      |        |            |
| All Students           |       |