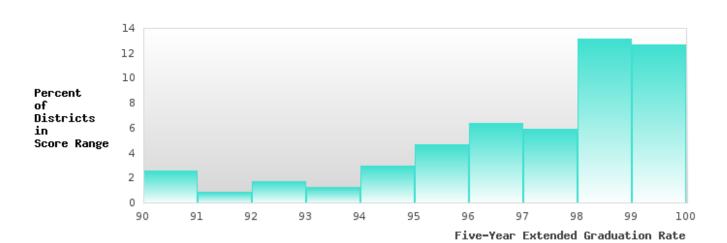

95  | 87.18     | RV |
| 2021 | > 95  | 87.18     | RV |
| 2022 | > 95  | 87.18     | RV |
| 2023 | > 95  | 87.18     | RV |
| 2024 | > 95  | 96.91     | RV |

N: Number of Expected Graduates

### DISTRIBUTION OF DISTRICT FOUR-YEAR ADJUSTED COHORT GRADUATION RATES



## GREENE COUNTY TECH SCHOOL DISTRICT

#### CONSORTIUM FIVE-YEAR EXTENDED ADJUSTED COHORT GRADUATION RATE



| YEAR | SCORE | BASELINE/<br>TARGET | N  |
|------|-------|---------------------|----|
| 2020 | > 95  | 90.4                | RV |
| 2021 | > 95  | 90.4                | RV |
| 2022 | > 95  | 90.4                | RV |
| 2023 | > 95  | 90.4                | RV |
| 2024 | > 95  | 97                  | RV |

N: Number of Expected Graduates

# DISTRIBUTION OF DISTRICT FIVE-YEAR EXTENDED ADJUSTED COHORT GRADUATION RATES



### GREENE COUNTY TECH SCHOOL DISTRICT

#### FOUR-YEAR ADJUSTED COHORT GRADUATION RATE BY RACE/ETHNICITY



### GREENE COUNTY TECH SCHOOL DISTRICT

#### FIVE-YEAR EXTENDED ADJUSTED COHORT GRADUATION RATE BY RACE/ETHNICITY



## GREENE COUNTY TECH SCHOOL DISTRICT

#### **GRADUATION RATE BY RACE/ETHNICITY**

|                  | 2020   |      |        |        | 2021  |        | 2022    |       |        | 2023   |      |        | 2024   |      |        |
|------------------|--------|------|--------|--------|-------|--------|---------|-------|--------|--------|------|--------|--------|------|--------|
|                  | Score  | N    | Target | Score  | N     | Target | Score   | N     | Target | Score  | N    | Target | Score  | N    | Target |
|                  |        |      | FO