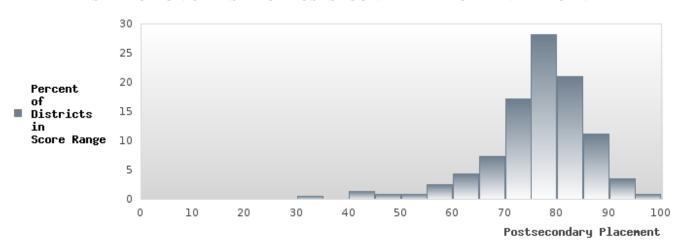

#### PERFORMANCE MEASURE SCORES FOR CONCENTRATORS ONLY

| PERFORMANCE       |       | DIS   | TRICT SCO | ORE   |       | STATE SCORE |       |       |       |       |  |  |
|-------------------|-------|-------|-----------|-------|-------|-------------|-------|-------|-------|-------|--|--|
| MEASURES          | 2020  | 2021  | 2022      | 2023  | 2024  | 2020        | 2021  | 2022  | 2023  | 2024  |  |  |
| 3S1: POST-PROGRAM |       | 90.14 | 82.54     | 80.88 | 82.71 |             | 81.92 | 81.38 | 82.78 | 76.72 |  |  |
| PLACEMENT         |       |       |           |       |       |             |       |       |       |       |  |  |
|                   |       |       |           |       |       |             |       |       |       |       |  |  |
| 4S1: NON-         | 26.15 | 25.95 | 29.66     | 29.36 | 29.10 | 31.34       | 30.03 | 43.00 | 39.14 | 38.38 |  |  |
| TRADITIONAL       |       |       |           |       |       |             |       |       |       |       |  |  |
| PROGRAM           |       |       |           |       |       |             |       |       |       |       |  |  |
| CONCENTRATION     |       |       |           |       |       |             |       |       |       |       |  |  |
| 5S1: INDUSTRY     |       | 12.40 | 17.65     | 36.30 | 80.77 |             | 14.46 | 47.36 | 55.22 | 62.03 |  |  |
| CERTIFICATIONS    |       |       |           |       |       |             |       |       |       |       |  |  |
|                   |       |       |           |       |       |             |       |       |       |       |  |  |