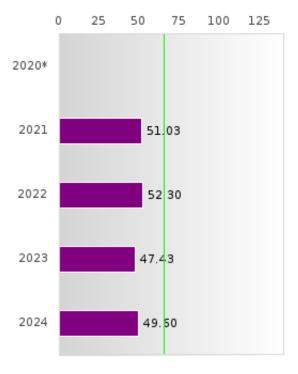

#### ACADEMIC PROFICIENCY SCORE IN READING LANGUAGE ARTS

| YEAR  | SCORE | BASELINE/ | N   |
|-------|-------|-----------|-----|
|       |       | TARGET    |     |
| 2020* |       | 53.03     |     |
| 2021  | 63.67 | 48.45     | 292 |
| 2022  | 63.85 | 48.7      | 304 |
| 2023  | 60.44 | 48.95     | 272 |
| 2024  | 59.82 | 65.39     | 252 |