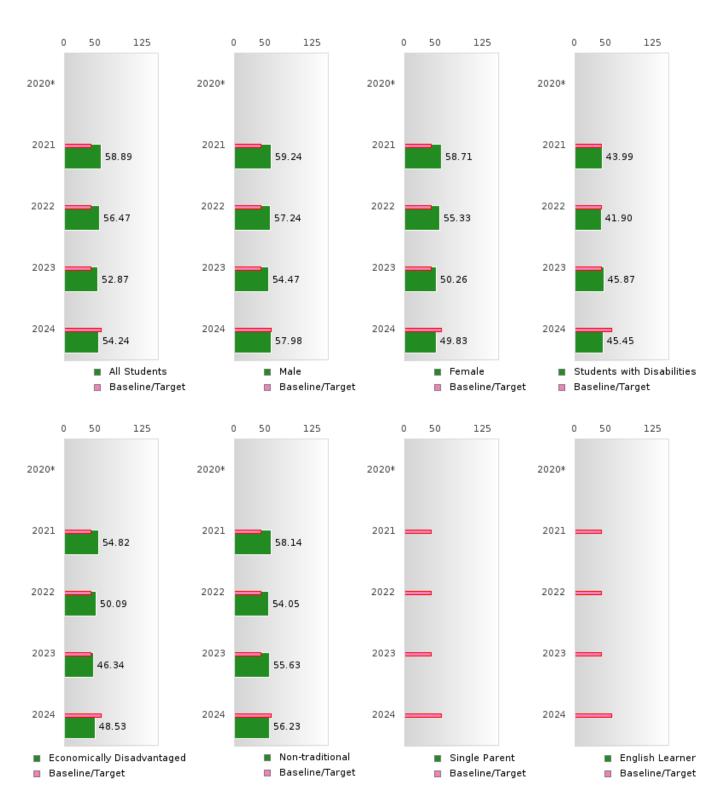

### ACADEMIC PROFICIENCY SCORE TABLE BY SUBJECT AND SPECIAL POPULATION

|                             |          | 2020*  |              |         | 2021 |        |         | 2022   |        |         | 2023 |        |        | 2024 |        |
|-----------------------------|----------|--------|--------------|---------|------|--------|---------|--------|--------|---------|------|--------|--------|------|--------|
|                             | Score    | N      | Base<br>line | Score   | N    | Target | Score   | N      | Target | Score   | N    | Target | Score  | N    | Target |
|                             |          |        | IIIIC        |         | REA  | DING I | .ANGUA  | GE AR' | TS     |         |      |        |        |      |        |
| All Students                |          |        | 53.03        | 63.67   | 292  | 48.45  | 63.85   | 304    | 48.7   | 60.44   | 272  | 48.95  | 59.82  | 252  | 65.39  |
| Male                        |          |        | 53.03        | 60.88   | 166  | 48.45  | 59.87   | 188    | 48.7   | 57.00   | 169  | 48.95  | 58.53  | 137  | 65.39  |
| Female                      |          |        | 53.03        | 67.71   | 126  | 48.45  | 69.88   | 116    | 48.7   | 65.47   | 103  | 48.95  | 61.30  | 115  | 65.39  |
| Students with               |          |        | 53.03        | 45.59   | 55   | 48.45  | 42.83   | 62     | 48.7   | 46.80   | 57   | 48.95  | 48.31  | 57   | 65.39  |
| Disabilities                |          |        |              |         |      |        |         |        |        |         |      |        |        |      |        |
| Economically                |          |        | 53.03        | 56.67   | 116  | 48.45  | 57.06   | 113    | 48.7   | 56.32   | 90   | 48.95  | 53.39  | 97   | 65.39  |
| Disadvantaged               |          |        |              |         |      |        |         |        |        |         |      |        |        |      |        |
| Non-traditional             |          |        | 53.03        | 62.58   | 70   | 48.45  | 64.82   | 86     | 48.7   | 65.00   | 64   | 48.95  | 66.01  | 53   | 65.39  |
| Single Parent               |          |        | 53.03        | N < 10  | < 10 | 48.45  | N < 10  | < 10   | 48.7   | N < 10  | < 10 | 48.95  | N < 10 | < 10 | 65.39  |
| English Learner             |          |        | 53.03        | N < 10  | < 10 | 48.45  | N < 10  | < 10   | 48.7   | N < 10  | < 10 | 48.95  | N < 10 | < 10 | 65.39  |
| Homeless                    |          |        | 53.03        | N < 10  | < 10 | 48.45  | N < 10  | < 10   | 48.7   | N < 10  | < 10 | 48.95  | N < 10 | < 10 | 65.39  |
| Foster Care                 |          |        | 53.03        | N < 10  | < 10 | 48.45  | N < 10  | < 10   | 48.7   | N < 10  | < 10 | 48.95  | N < 10 | < 10 | 65.39  |
| Military                    |          |        | 53.03        | N < 10  | < 10 | 48.45  | N < 10  | < 10   | 48.7   | N < 10  | < 10 | 48.95  | N < 10 | < 10 | 65.39  |
| Dependent                   |          |        |              |         |      |        |         |        |        |         |      |        |        |      |        |
| Migrant                     |          |        | 53.03        | N < 10  | < 10 | 48.45  | N < 10  | < 10   | 48.7   | N < 10  | < 10 | 48.95  | N < 10 | < 10 | 65.39  |
|                             |          |        |              |         |      | MAT    | HEMAT   | ICS    |        |         |      |        |        |      |        |
| All Students                |          |        | 46.7         | 58.89   | 292  | 42.27  | 56.47   | 304    | 42.52  | 52.87   | 272  | 42.77  | 54.24  | 252  | 58.59  |
| Male                        |          |        | 46.7         | 59.24   | 166  | 42.27  | 57.24   | 188    | 42.52  | 54.47   | 169  | 42.77  | 57.98  | 137  | 58.59  |
| Female                      |          |        | 46.7         | 58.71   | 126  | 42.27  | 55.33   | 116    | 42.52  | 50.26   | 103  | 42.77  | 49.83  | 115  | 58.59  |
| Students with               |          |        | 46.7         | 43.99   | 55   | 42.27  | 41.90   | 62     | 42.52  | 45.87   | 57   | 42.77  | 45.45  | 57   | 58.59  |
| Disabilities                |          |        |              |         |      |        |         |        |        |         |      |        |        |      |        |
| Economically                |          |        | 46.7         | 54.82   | 116  | 42.27  | 50.09   | 113    | 42.52  | 46.34   | 90   | 42.77  | 48.53  | 97   | 58.59  |
| Disadvantaged               |          |        |              |         |      |        |         |        |        |         |      |        |        |      |        |
| Non-traditional             |          |        | 46.7         | 58.14   | 70   | 42.27  | 54.05   | 86     | 42.52  | 55.63   | 64   | 42.77  | 56.23  | 53   | 58.59  |
| Single Parent               |          |        | 46.7         | N < 10  | < 10 | 42.27  | N < 10  | < 10   | 42.52  | N < 10  | < 10 | 42.77  | N < 10 | < 10 | 58.59  |
| English Learner             |          |        | 46.7         | N < 10  | < 10 | 42.27  | N < 10  | < 10   | 42.52  | N < 10  | < 10 | 42.77  | N < 10 | < 10 | 58.59  |
| Homeless                    |          |        | 46.7         | N < 10  | < 10 | 42.27  | N < 10  | < 10   | 42.52  | N < 10  | < 10 | 42.77  | N < 10 | < 10 | 58.59  |
| Foster Care                 |          |        | 46.7         | N < 10  | < 10 | 42.27  | N < 10  | < 10   | 42.52  | N < 10  | < 10 | 42.77  | N < 10 | < 10 | 58.59  |
| Military                    |          |        | 46.7         | N < 10  | < 10 | 42.27  | N < 10  | < 10   | 42.52  | N < 10  | < 10 | 42.77  | N < 10 | < 10 | 58.59  |
| Dependent                   |          |        |              |         |      |        |         |        |        |         |      |        |        |      |        |
| Migrant                     |          |        | 46.7         | N < 10  | < 10 |        | N < 10  | < 10   | 42.52  | N < 10  | < 10 | 42.77  | N < 10 | < 10 | 58.59  |
|                             |          |        |              |         |      |        | CIENCE  |        |        |         |      |        |        |      |        |
| All Students                |          |        | 53.51        | 63.75   | 292  | 48.4   | 66.41   | 304    | 48.65  | 60.87   | 272  | 48.9   | 61.22  | 252  | 66.31  |
| Male                        |          |        | 53.51        | 62.55   | 166  | 48.4   | 63.39   | 188    | 48.65  | 59.05   | 169  | 48.9   | 61.20  | 137  | 66.31  |
| Female                      |          |        | 53.51        | 65.58   | 126  | 48.4   | 70.74   | 116    | 48.65  | 63.23   | 103  | 48.9   | 61.23  | 115  | 66.31  |
| Students with               |          |        | 53.51        | 46.80   | 55   | 48.4   | 46.97   | 62     | 48.65  | 45.11   | 57   | 48.9   | 46.86  | 57   | 66.31  |
| Disabilities                |          |        | 50.51        |         | 115  | 46.4   | 60.70   | 112    | 10.55  | 55.00   | 00   | 46.0   | 56-10- | 0=   | (( )   |
| Economically                |          |        | 53.51        | 57.57   | 116  | 48.4   | 63.50   | 113    | 48.65  | 55.37   | 90   | 48.9   | 56.49  | 97   | 66.31  |
| Disadvantaged               |          |        |              |         |      |        |         |        |        |         |      |        | 1100   |      |        |
| Non-traditional             |          |        | 53.51        | 57.83   | 70   | 48.4   | 69.99   | 86     | 48.65  | 64.35   | 64   | 48.9   | 66.85  | 53   | 66.31  |
| Single Parent               |          |        |              | N < 10  | < 10 | 48.4   | N < 10  | < 10   | 48.65  | N < 10  | < 10 | 48.9   | N < 10 | < 10 | 66.31  |
| English Learner             |          |        |              | N < 10  | < 10 | 48.4   | N < 10  | < 10   | 48.65  | N < 10  | < 10 | 48.9   | N < 10 | < 10 | 66.31  |
| Homeless                    |          |        |              | N < 10  | < 10 | 48.4   | N < 10  | < 10   |        | N < 10  | < 10 | 48.9   | N < 10 | < 10 | 66.31  |
| Foster Care                 |          |        |              | N < 10  | < 10 | 48.4   | N < 10  | < 10   |        | N < 10  | < 10 | 48.9   | N < 10 | < 10 | 66.31  |
| Military                    |          |        | 53.51        | N < 10  | < 10 | 48.4   | N < 10  | < 10   | 48.65  | N < 10  | < 10 | 48.9   | N < 10 | < 10 | 66.31  |
| Dependent                   |          |        | 52.51        | NT . 10 | . 10 | 40.4   | NT . 10 | . 10   | 10.65  | NT . 10 | . 10 | 40.0   | NT 10  | . 10 | (( 21  |
| Migrant N: Number of Concen | <u> </u> | L T4 C |              | N < 10  | < 10 | 48.4   | N < 10  | < 10   | 48.05  | N < 10  | < 10 | 48.9   | N < 10 | < 10 | 66.31  |

N: Number of Concentrators with Test Scores Included in the Score.

<sup>\*</sup>State-required academic achievement tests were waived in 2020 due to COVID19.