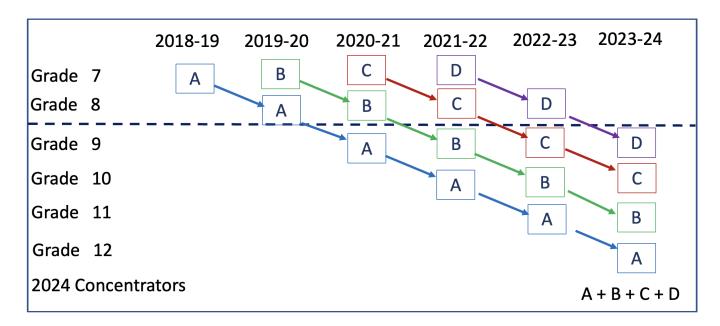

### Who is included in these reports?

Students included in these reports are Grades 9 – 12 students actively enrolled as indicated in 2022-23 school year SIS Cycle 7 who have earned a concentration in one or more programs of study. Credits may be earned starting in Grade 7 through Grade 12. An example for 2023 concentrators is provided below.