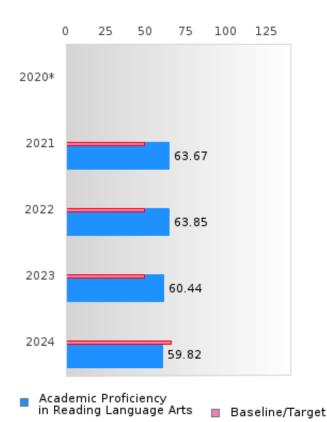

#### ACADEMIC PROFICIENCY SCORE IN READING LANGUAGE ARTS

| YEAR  | SCORE | BASELINE/ | N   |
|-------|-------|-----------|-----|
|       |       | TARGET    |     |
| 2020* |       | 53.03     |     |
| 2021  | 63.67 | 48.45     | 292 |
| 2022  | 63.85 | 48.7      | 304 |
| 2023  | 60.44 | 48.95     | 272 |
| 2024  | 59.82 | 65.39     | 252 |