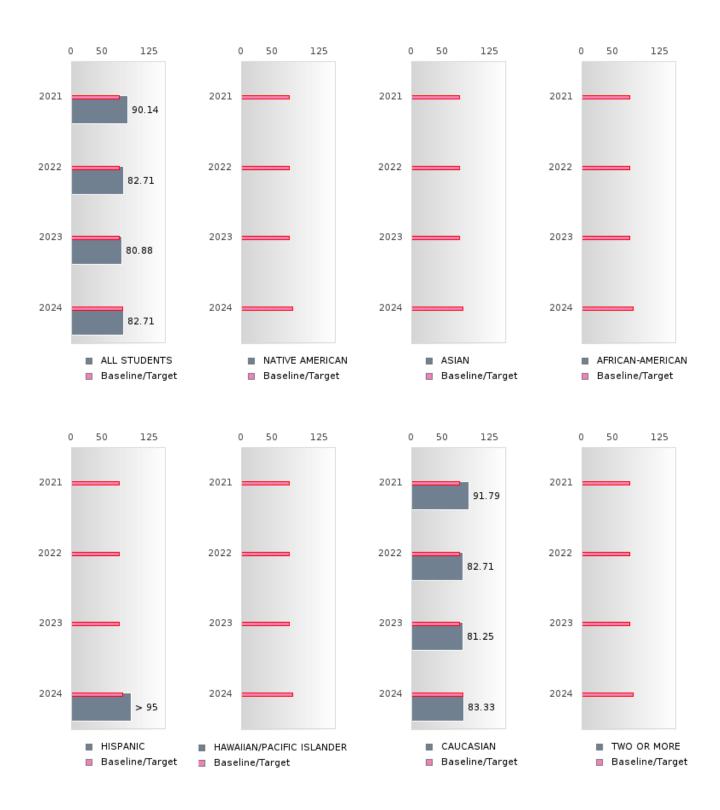

#### PERFORMANCE MEASURE SCORES FOR CONCENTRATORS ONLY

| PERFORMANCE       |       | DIS   | TRICT SCO | ORE   |       | STATE SCORE |       |       |       |       |  |  |
|-------------------|-------|-------|-----------|-------|-------|-------------|-------|-------|-------|-------|--|--|
| MEASURES          | 2020  | 2021  | 2022      | 2023  | 2024  | 2020        | 2021  | 2022  | 2023  | 2024  |  |  |
| 3S1: POST-PROGRAM |       | 90.14 | 82.54     | 80.88 | 82.71 |             | 81.92 | 81.38 | 82.78 | 76.72 |  |  |
| PLACEMENT         |       |       |           |       |       |             |       |       |       |       |  |  |
|                   |       |       |           |       |       |             |       |       |       |       |  |  |
| 4S1: NON-         | 26.15 | 25.95 | 29.66     | 29.36 | 29.10 | 31.34       | 30.03 | 43.00 | 39.14 | 38.38 |  |  |
| TRADITIONAL       |       |       |           |       |       |             |       |       |       |       |  |  |
| PROGRAM           |       |       |           |       |       |             |       |       |       |       |  |  |
| CONCENTRATION     |       |       |           |       |       |             |       |       |       |       |  |  |
| 5S1: INDUSTRY     |       | 12.40 | 17.65     | 36.30 | 80.77 |             | 14.46 | 47.36 | 55.22 | 62.03 |  |  |
| CERTIFICATIONS    |       |       |           |       |       |             |       |       |       |       |  |  |
|                   |       |       |           |       |       |             |       |       |       |       |  |  |

The placement data are lagged in this report and the CAR report. The 2022 report includes placement data on students who exited secondary education during the 2021 school year.