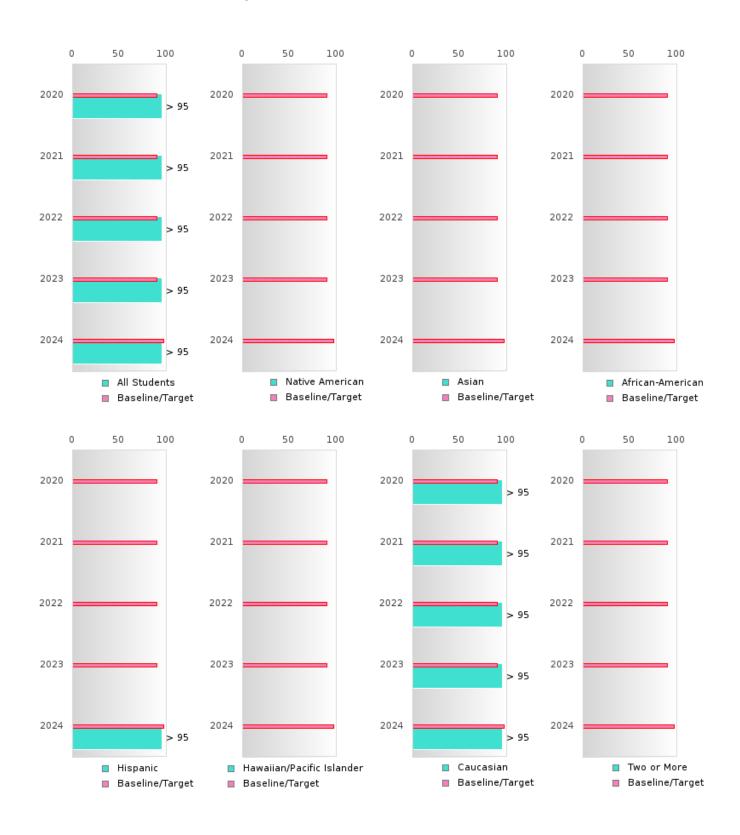

#### **GRADUATION RATE BY RACE/ETHNICITY**

|                  | 2020   |      |        |        | 2021  |        | 2022    |       |        | 2023   |      |        | 2024   |      |        |
|------------------|--------|------|--------|--------|-------|--------|---------|-------|--------|--------|------|--------|--------|------|--------|
|                  | Score  | N    | Target | Score  | N     | Target | Score   | N     | Target | Score  | N    | Target | Score  | N    | Target |
|                  |        |      | FO     | UR-YEA | R ADJ | USTED  | COHOR'  | ΓGRAI | DUATIO | N RATE | Ε    |        |        |      |        |
| All Students     | > 95   | RV   | 87.18  | > 95   | RV    | 87.18  | > 95    | RV    | 87.18  | > 95   | RV   | 87.18  | > 95   | RV   | 96.91  |
| Native American  |        |      | 87.18  |        |       | 87.18  |         |       | 87.18  | N < 10 | < 10 | 87.18  | N < 10 | < 10 | 96.91  |
| Asian            | N < 10 | < 10 | 87.18  |        |       | 87.18  | N < 10  | < 10  | 87.18  | N < 10 | < 10 | 87.18  | N < 10 | < 10 | 96.91  |
| African-         | N < 10 | < 10 | 87.18  | N < 10 | < 10  | 87.18  | N < 10  | < 10  | 87.18  | N < 10 | < 10 | 87.18  | N < 10 | < 10 | 96.91  |
| American         |        |      |        |        |       |        |         |       |        |        |      |        |        |      |        |
| Hispanic         | N < 10 | < 10 | 87.18  | N < 10 | < 10  | 87.18  | N < 10  | < 10  | 87.18  | > 95   | RV   | 87.18  | N < 10 | < 10 | 96.91  |
| Hawaiian/Pacific | N < 10 | < 10 | 87.18  | N < 10 | < 10  | 87.18  | N < 10  | < 10  | 87.18  | N < 10 | < 10 | 87.18  |        |      | 96.91  |
| Islander         |        |      |        |        |       |        |         |       |        |        |      |        |        |      |        |
| Caucasian        | > 95   | RV   | 87.18  | > 95   | RV    | 87.18  | > 95    | RV    | 87.18  | > 95   | RV   | 87.18  | > 95   | RV   | 96.91  |
| Two or More      |        |      | 87.18  |        |       | 87.18  |         |       | 87.18  | N < 10 | < 10 | 87.18  |        |      | 96.91  |
|                  |        | F    | IVE-YE | AR EXT | ENDEI | ADJU:  | STED CO | DHORT | GRADI  | JATION | RATE |        |        |      |        |
| All Students     | > 95   | RV   | 90.4   | > 95   | RV    | 90.4   | > 95    | RV    | 90.4   | > 95   | RV   | 90.4   | > 95   | RV   | 97     |
| Native American  |        |      | 90.4   |        |       | 90.4   |         |       | 90.4   |        |      | 90.4   | N < 10 | < 10 | 97     |
| Asian            |        |      | 90.4   | N < 10 | < 10  | 90.4   |         |       | 90.4   | N < 10 | < 10 | 90.4   | N < 10 | < 10 | 97     |
| African-         | N < 10 | < 10 | 90.4   | N < 10 | < 10  | 90.4   | N < 10  | < 10  | 90.4   | N < 10 | < 10 | 90.4   | N < 10 | < 10 | 97     |
| American         |        |      |        |        |       |        |         |       |        |        |      |        |        |      |        |
| Hispanic         | N < 10 | < 10 | 90.4   | N < 10 | < 10  | 90.4   | N < 10  | < 10  | 90.4   | N < 10 | < 10 | 90.4   | > 95   | RV   | 97     |
| Hawaiian/Pacific |        |      | 90.4   | N < 10 | < 10  | 90.4   | N < 10  | < 10  | 90.4   | N < 10 | < 10 | 90.4   | N < 10 | < 10 | 97     |
| Islander         |        |      |        |        |       |        |         |       |        |        |      |        |        |      |        |
| Caucasian        | > 95   | RV   | 90.4   | > 95   | RV    | 90.4   | > 95    | RV    | 90.4   | > 95   | RV   | 90.4   | > 95   | RV   | 97     |
| Two or More      |        |      | 90.4   |        |       | 90.4   |         |       | 90.4   |        |      | 90.4   | N < 10 | < 10 | 97     |