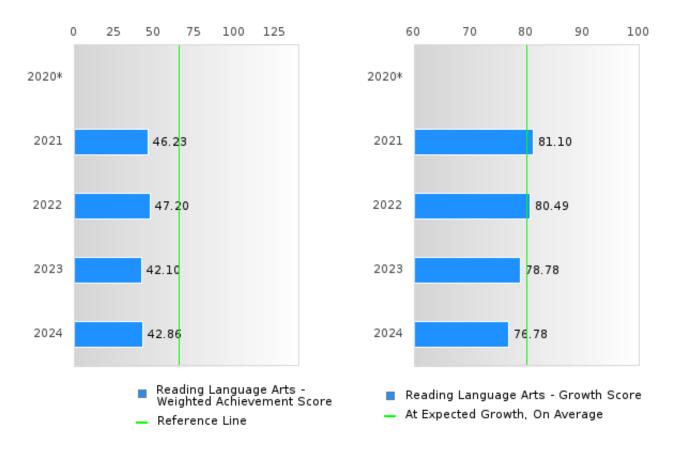

#### ACADEMIC PROFICIENCY SCORE IN READING LANGUAGE ARTS

| YEAR  | SCORE | BASELINE/ | N   |
|-------|-------|-----------|-----|
|       |       | TARGET    |     |
| 2020* |       | 53.03     |     |
| 2021  | 63.67 | 48.45     | 292 |
| 2022  | 63.85 | 48.7      | 304 |
| 2023  | 60.44 | 48.95     | 272 |
| 2024  | 59.82 | 65.39     | 252 |

N: Number of Concentrators with Test Scores Included in the Score

# DISTRIBUTION OF DISTRICT SCORES FOR ACADEMIC PROFICIENCY IN READING LANGUAGE ARTS

<sup>\*</sup>State-required academic achievement tests were waived in 2020 due to COVID19.