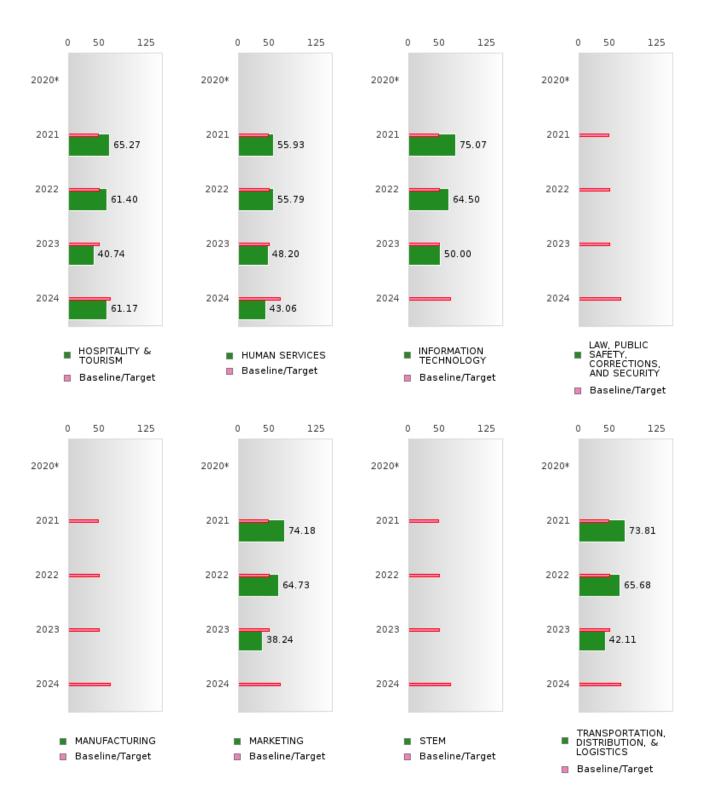

### ACADEMIC PROFICIENCY SCORE TABLE BY MATHEMATICS AND CLUSTER

| ACA                                                        | DEMIC |       | FICIE.       | NCY S  |      | IABL   | EBYI   |      | ENIAI  | ICS A  |      | OSIE   | K      |      |        |
|------------------------------------------------------------|-------|-------|--------------|--------|------|--------|--------|------|--------|--------|------|--------|--------|------|--------|
|                                                            |       | 2020* |              | I      | 2021 |        | I      | 2022 |        |        | 2023 |        |        | 2024 |        |
|                                                            | Score | N     | Base<br>line | Score  | N    | Target |        | N    | Target | Score  | N    | Target | Score  | N    | Target |
|                                                            |       |       |              |        |      |        | HEMAT! |      |        |        |      |        |        |      |        |
| AGRICULTUR<br>E, FOOD, &<br>NATURAL<br>RESOURCES           |       |       | 46.7         | 56.08  | 163  | 42.27  | 53.44  | 170  | 42.52  | 51.32  | 144  | 42.77  | 56.09  | 145  | 58.59  |
| ARCHITECTU<br>RE AND CONS<br>TRUCTION                      |       |       | 46.7         | N < 10 | < 10 | 42.27  | N < 10 | < 10 |        | N < 10 | < 10 |        | N < 10 | < 10 | 58.59  |
| ARTS, A/V,<br>TECHNOLOGY<br>& COMMUNIC<br>ATIONS           |       |       | 46.7         | 63.57  | 15   | 42.27  | 66.89  | 18   | 42.52  | N < 10 | < 10 | 42.77  | N < 10 | < 10 | 58.59  |
| BUSINESS MA<br>NAGEMENT &<br>ADMINISTRAT<br>ION            |       |       | 46.7         | 72.83  | 51   | 42.27  | 67.77  | 61   | 42.52  | 63.55  | 31   | 42.77  | N < 10 | < 10 | 58.59  |
| EDUCATION<br>AND<br>TRAINING                               |       |       | 46.7         | N < 10 | < 10 |        | N < 10 | < 10 |        | N < 10 | < 10 |        | N < 10 | < 10 | 58.59  |
| FINANCE                                                    |       |       | 46.7         | 74.18  | 32   | 42.27  | 65.68  | 30   | 42.52  | 55.68  | 28   | 42.77  | 66.52  | 26   | 58.59  |
| GOVERNMEN<br>T AND PUBLIC<br>ADMINISTRAT<br>ION            |       |       | 46.7         | N < 10 | < 10 | 42.27  | N < 10 | < 10 | 42.52  | N < 10 | < 10 | 42.77  | N < 10 | < 10 | 58.59  |
| HEALTH<br>SCIENCES                                         |       |       | 46.7         | N < 10 | < 10 |        | N < 10 | < 10 | 42.52  | N < 10 | < 10 | 42.77  | N < 10 | < 10 | 58.59  |
| HOSPITALITY & TOURISM                                      |       |       | 46.7         | 65.27  | 66   | 42.27  | 61.40  | 59   | 42.52  | 40.74  | 27   | 42.77  | 61.17  | 14   | 58.59  |
| HUMAN<br>SERVICES                                          |       |       | 46.7         | 55.93  | 77   | 42.27  | 55.79  | 78   | 42.52  | 48.20  | 80   | 42.77  | 43.06  | 75   | 58.59  |
| INFORMATIO<br>N<br>TECHNOLOGY                              |       |       | 46.7         | 75.07  | 35   | 42.27  | 64.50  | 34   | 42.52  | 50.00  | 17   | 42.77  | N < 10 | < 10 | 58.59  |
| LAW, PUBLIC<br>SAFETY,<br>CORRECTION<br>S, AND<br>SECURITY |       |       |              |        |      |        |        |      |        |        |      |        | N < 10 |      | 58.59  |
| MANUFACTU<br>RING                                          |       |       |              | N < 10 | < 10 |        | N < 10 | < 10 |        | N < 10 | < 10 |        | N < 10 |      | 58.59  |
| MARKETING                                                  |       |       | 46.7         | 74.18  | 32   |        | 64.73  | 29   |        | 38.24  | 17   |        | N < 10 |      | 58.59  |
| STEM                                                       |       |       | 46.7         | N < 10 | < 10 |        | N < 10 | < 10 |        | N < 10 |      |        | N < 10 |      | 58.59  |
| TRANSPORTA<br>TION, DISTRIB<br>UTION, &<br>LOGISTICS       |       |       | 46.7         | 73.81  | 34   | 42.27  | 65.68  | 30   | 42.52  | 42.11  | 19   | 42.77  | N < 10 | < 10 | 58.59  |

N: Number of Concentrators with Test Scores Included in the Score

<sup>\*</sup>State-required academic achievement tests were waived in 2020 due to COVID19.