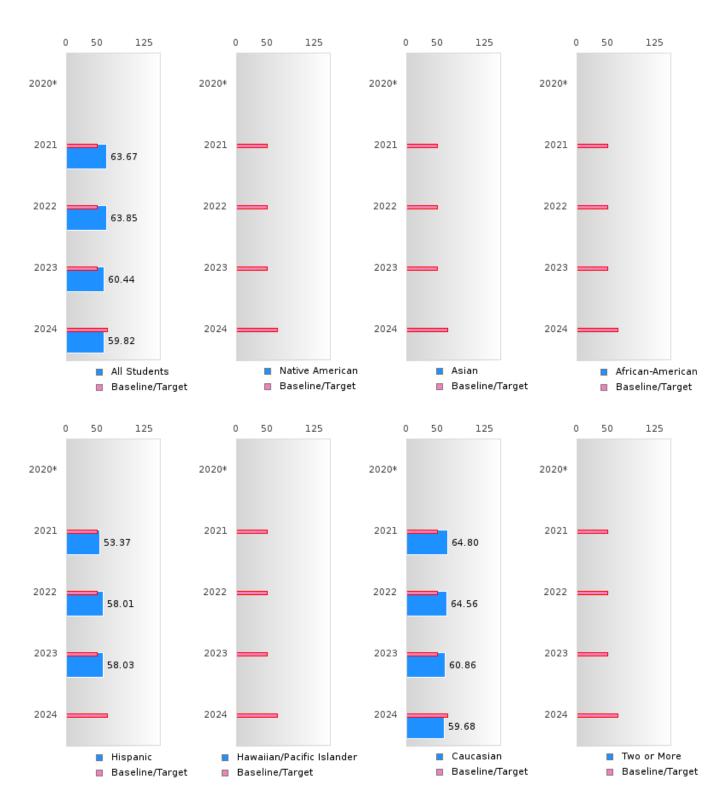

#### ACADEMIC PROFICIENCY SCORE IN READING LANGUAGE ARTS

| YEAR  | SCORE | BASELINE/ | N   |
|-------|-------|-----------|-----|
|       |       | TARGET    |     |
| 2020* |       | 53.03     |     |
| 2021  | 63.67 | 48.45     | 292 |
| 2022  | 63.85 | 48.7      | 304 |
| 2023  | 60.44 | 48.95     | 272 |
| 2024  | 59.82 | 65.39     | 252 |

### ACADEMIC PROFICIENCY SCORE TABLE BY SUBJECT AND RACE/ETHNICITY

|                              | 2020*   |          | 2021         |        | 2022 |        | 2023   |       |        | 2024   |      |                                              |        |      |        |
|------------------------------|---------|----------|--------------|--------|------|--------|--------|-------|--------|--------|------|----------------------------------------------|--------|------|--------|
|                              | Score   | N        | Base<br>line | Score  | N    | Target | Score  | N     | Target | Score  | N    | Target                                       | Score  | N    | Target |
|                              |         |          | IIIIC        |        | REA  | DING I | ANGUA  | GE AR | TS     |        |      | <u>'                                    </u> |        |      |        |
| All Students                 |         |          | 53.03        | 63.67  | 292  | 48.45  | 63.85  | 304   | 48.7   | 60,44  | 272  | 48.95                                        | 59.82  | 252  | 65.39  |
| Native American              |         |          | 53.03        | N < 10 | < 10 | 48.45  | N < 10 | < 10  | 48.7   | N < 10 | < 10 | 48.95                                        | N < 10 | < 10 | 65.39  |
| Asian                        |         |          |              | N < 10 | < 10 | 48.45  | N < 10 | < 10  | 48.7   | N < 10 | < 10 | 48.95                                        | N < 10 | < 10 | 65.39  |
| African-                     |         |          | 53.03        | N < 10 | < 10 | 48.45  | N < 10 | < 10  | 48.7   | N < 10 | < 10 | 48.95                                        | N < 10 | < 10 | 65.39  |
| American                     |         |          |              |        |      |        |        |       |        |        |      |                                              |        |      |        |
| Hispanic                     |         |          | 53.03        | 53.37  | 12   | 48.45  | 58.01  | 15    | 48.7   | 58.03  | 13   | 48.95                                        | N < 10 | < 10 | 65.39  |
| Hawaiian/Pacific             |         |          | 53.03        | N < 10 | < 10 | 48.45  | N < 10 | < 10  | 48.7   | N < 10 | < 10 | 48.95                                        | N < 10 | < 10 | 65.39  |
| Islander                     |         |          |              |        |      |        |        |       |        |        |      |                                              |        |      |        |
| Caucasian                    |         |          | 53.03        | 64.80  | 266  | 48.45  | 64.56  | 275   | 48.7   | 60.86  | 245  | 48.95                                        | 59.68  | 234  | 65.39  |
| Two or More                  |         |          | 53.03        | N < 10 | < 10 | 48.45  | N < 10 | < 10  | 48.7   | N < 10 | < 10 | 48.95                                        | N < 10 | < 10 | 65.39  |
|                              |         |          |              |        |      | MAT    | HEMAT  | ICS   |        |        |      |                                              |        |      |        |
| All Students                 |         |          | 46.7         | 58.89  | 292  | 42.27  | 56.47  | 304   | 42.52  | 52.87  | 272  | 42.77                                        | 54.24  | 252  | 58.59  |
| Native American              |         |          | 46.7         | N < 10 | < 10 | 42.27  | N < 10 | < 10  | 42.52  | N < 10 | < 10 | 42.77                                        | N < 10 | < 10 | 58.59  |
| Asian                        |         |          | 46.7         | N < 10 | < 10 | 42.27  | N < 10 | < 10  | 42.52  | N < 10 | < 10 | 42.77                                        | N < 10 | < 10 | 58.59  |
| African-<br>American         |         |          | 46.7         | N < 10 | < 10 | 42.27  | N < 10 | < 10  | 42.52  | N < 10 | < 10 | 42.77                                        | N < 10 | < 10 | 58.59  |
| Hispanic                     |         |          | 46.7         | 52.78  | 12   | 42.27  | 71.02  | 15    | 42.52  | 59.13  | 13   | 42.77                                        | N < 10 | < 10 | 58.59  |
| Hawaiian/Pacific<br>Islander |         |          | 46.7         | N < 10 | < 10 | 42.27  | N < 10 | < 10  | 42.52  | N < 10 | < 10 | 42.77                                        | N < 10 | < 10 | 58.59  |
| Caucasian                    |         |          | 46.7         | 59.68  | 266  | 42.27  | 55.97  | 275   | 42.52  | 52.79  | 245  | 42.77                                        | 54.81  | 234  | 58.59  |
| Two or More                  |         |          | 46.7         | N < 10 | < 10 | 42.27  | N < 10 | < 10  | 42.52  | N < 10 | < 10 | 42.77                                        | N < 10 | < 10 | 58.59  |
|                              | SCIENCE |          |              |        |      |        |        |       |        |        |      |                                              |        |      |        |
| All Students                 |         |          | 53.51        | 63.75  | 292  | 48.4   | 66.41  | 304   | 48.65  | 60.87  | 272  | 48.9                                         | 61.22  | 252  | 66.31  |
| Native American              |         |          | 53.51        | N < 10 | < 10 | 48.4   | N < 10 | < 10  | 48.65  | N < 10 | < 10 | 48.9                                         | N < 10 | < 10 | 66.31  |
| Asian                        |         |          |              | N < 10 | < 10 | 48.4   | N < 10 | < 10  | 48.65  | N < 10 | < 10 | 48.9                                         | N < 10 | < 10 | 66.31  |
| African-                     |         |          | 53.51        | N < 10 | < 10 | 48.4   | N < 10 | < 10  | 48.65  | N < 10 | < 10 | 48.9                                         | N < 10 | < 10 | 66.31  |
| American                     |         |          |              |        |      |        |        |       |        |        |      |                                              |        |      |        |
| Hispanic                     |         |          | 53.51        | 62.10  | 12   | 48.4   | 82.33  | 15    | 48.65  | 73.65  | 13   | 48.9                                         | N < 10 | < 10 | 66.31  |
| Hawaiian/Pacific<br>Islander |         |          | 53.51        | N < 10 | < 10 | 48.4   | N < 10 | < 10  | 48.65  | N < 10 | < 10 | 48.9                                         | N < 10 | < 10 | 66.31  |
| Caucasian                    |         |          | 53.51        | 63.99  | 266  | 48.4   | 66.17  | 275   | 48.65  | 60.45  | 245  | 48.9                                         | 61.74  | 234  | 66.31  |
| Two or More                  |         |          | 53.51        | N < 10 | < 10 | 48.4   | N < 10 | < 10  | 48.65  | N < 10 | < 10 | 48.9                                         | N < 10 | < 10 | 66.31  |
| NI NI 1 CO                   |         | 1 70 . 0 |              |        |      |        |        |       |        |        |      |                                              |        |      |        |