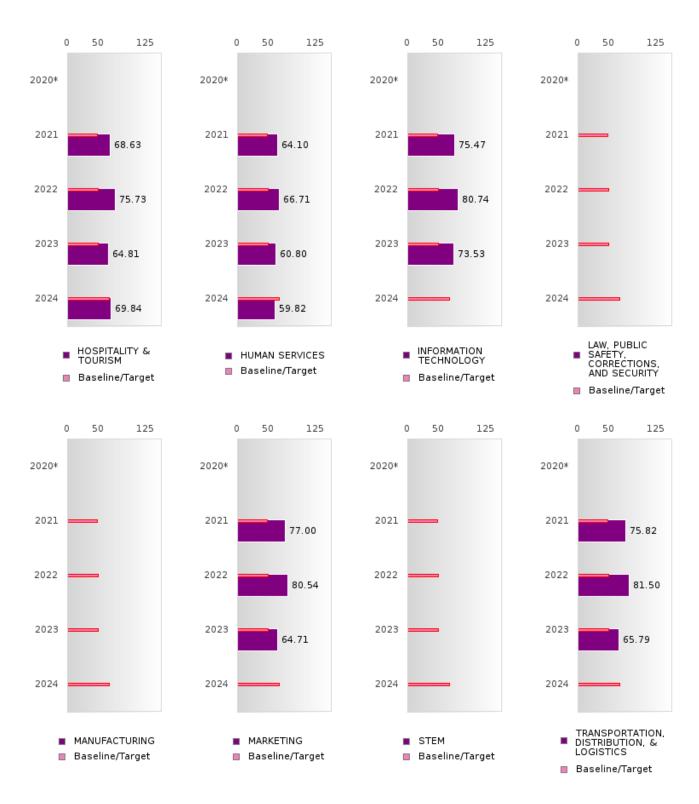

### ACADEMIC PROFICIENCY SCORE TABLE BY READING LANGUAGE ARTS AND CLUSTER

| ACADEMIC              | 2020* |   | 2021  |        | 2022 |        | 2023            |      |        | 2024            |        |        |                        |             |        |
|-----------------------|-------|---|-------|--------|------|--------|-----------------|------|--------|-----------------|--------|--------|------------------------|-------------|--------|
|                       | Score | N | Base  | Score  | N    | Target | Score           | N    | Target | Score           | N 2023 | Target | Score                  | N           | Target |
|                       |       |   | line  |        |      |        |                 |      |        |                 |        |        |                        |             |        |
| A CIDICILII TILIT     |       |   | 50.00 | 60.05  |      | _      | ANGUA           |      | _      | 56.54           | 1.1.1  | 40.05  | <i>5</i> <b>7</b> .0.4 | 1.45        | 65.20  |
| AGRICULTUR            |       |   | 53.03 | 60.85  | 163  | 48.45  | 61.07           | 170  | 48.7   | 56.74           | 144    | 48.95  | 57.04                  | 145         | 65.39  |
| E, FOOD, &<br>NATURAL |       |   |       |        |      |        |                 |      |        |                 |        |        |                        |             |        |
| RESOURCES             |       |   |       |        |      |        |                 |      |        |                 |        |        |                        |             |        |
| ARCHITECTU            |       |   | 53.03 | N < 10 | < 10 | 48.45  | N < 10          | < 10 | 48.7   | N < 10          | < 10   | 48 95  | N < 10                 | < 10        | 65.39  |
| RE AND CONS           |       |   | 33.03 | 11 10  | V 10 | 10.15  | 11 10           | V 10 | 10.7   | 11 10           | V 10   | 10.55  | 11 10                  | <b>\ 10</b> | 03.37  |
| TRUCTION              |       |   |       |        |      |        |                 |      |        |                 |        |        |                        |             |        |
| ARTS, A/V,            |       |   | 53.03 | 67.79  | 15   | 48.45  | 60.69           | 18   | 48.7   | N < 10          | < 10   | 48.95  | N < 10                 | < 10        | 65.39  |
| TECHNOLOGY            |       |   |       |        |      |        |                 |      |        |                 |        |        |                        |             |        |
| & COMMUNIC            |       |   |       |        |      |        |                 |      |        |                 |        |        |                        |             |        |
| ATIONS                |       |   |       |        |      |        |                 |      |        |                 |        |        |                        |             |        |
| BUSINESS MA           |       |   | 53.03 | 77.20  | 51   | 48.45  | 71.51           | 61   | 48.7   | 63.76           | 31     | 48.95  | N < 10                 | < 10        | 65.39  |
| NAGEMENT &            |       |   |       |        |      |        |                 |      |        |                 |        |        |                        |             |        |
| ADMINISTRAT           |       |   |       |        |      |        |                 |      |        |                 |        |        |                        |             |        |
| ION<br>EDUCATION      |       |   | 53.02 | N < 10 | < 10 | 18 15  | N < 10          | < 10 | 48.7   | N < 10          | < 10   | 18.05  | N < 10                 | < 10        | 65.39  |
| AND                   |       |   | 33.03 | N < 10 | < 10 | 46.43  | N < 10          | < 10 | 40.7   | N < 10          | < 10   | 46.93  | IN < 10                | < 10        | 03.39  |
| TRAINING              |       |   |       |        |      |        |                 |      |        |                 |        |        |                        |             |        |
| FINANCE               |       |   | 53.03 | 77.16  | 32   | 48.45  | 64.51           | 30   | 48.7   | 65.83           | 28     | 48.95  | 76.72                  | 26          | 65.39  |
| GOVERNMEN             |       |   |       | N < 10 | < 10 |        | N < 10          | < 10 | 48.7   | N < 10          | < 10   |        | N < 10                 | < 10        | 65.39  |
| T AND PUBLIC          |       |   |       |        |      |        |                 |      |        |                 |        |        |                        |             |        |
| ADMINISTRAT           |       |   |       |        |      |        |                 |      |        |                 |        |        |                        |             |        |
| ION                   |       |   |       |        |      |        |                 |      |        |                 |        |        |                        |             |        |
| HEALTH                |       |   | 53.03 | N < 10 | < 10 | 48.45  | N < 10          | < 10 | 48.7   | N < 10          | < 10   | 48.95  | N < 10                 | < 10        | 65.39  |
| SCIENCES              |       |   | 52.02 | 66.50  |      | 40.45  | C 4 4 C         | 50   | 40.7   | 10.50           | 25     | 40.05  | 60.50                  | 1.4         | 65.20  |
| HOSPITALITY & TOURISM |       |   | 53.03 | 66.58  | 66   | 48.45  | 64.46           | 59   | 48.7   | 42.59           | 27     | 48.95  | 68.52                  | 14          | 65.39  |
| HUMAN                 |       |   | 53.03 | 61.81  | 77   | 48.45  | 68.02           | 78   | 48.7   | 62.18           | 80     | 48.95  | 58.62                  | 75          | 65.39  |
| SERVICES              |       |   | 33.03 | 01.01  | / /  | 40.43  | 06.02           | 76   | 40.7   | 02.16           | 80     | 40.93  | 36.02                  | 13          | 03.39  |
| INFORMATIO            |       |   | 53.03 | 79.18  | 35   | 48.45  | 67.01           | 34   | 48.7   | 52.94           | 17     | 48.95  | N < 10                 | < 10        | 65.39  |
| N                     |       |   | 00.00 | ,,,,,  |      | .01.0  | 07101           |      | ,      | 0217            | 1,     | .0.,   | 11 110                 | 110         | 00.00  |
| TECHNOLOGY            |       |   |       |        |      |        |                 |      |        |                 |        |        |                        |             |        |
| LAW, PUBLIC           |       |   | 53.03 | N < 10 | < 10 | 48.45  | N < 10          | < 10 | 48.7   | N < 10          | < 10   | 48.95  | N < 10                 | < 10        | 65.39  |
| SAFETY,               |       |   |       |        |      |        |                 |      |        |                 |        |        |                        |             |        |
| CORRECTION            |       |   |       |        |      |        |                 |      |        |                 |        |        |                        |             |        |
| S, AND                |       |   |       |        |      |        |                 |      |        |                 |        |        |                        |             |        |
| SECURITY              |       |   | 50.00 | NT 10  | 10   | 10.15  | NT 10           | 10   | 40.7   | NI 10           | 1.0    | 40.05  | NT 10                  | 1.0         | 65.20  |
| MANUFACTU             |       |   | 53.03 | N < 10 | < 10 | 48.45  | N < 10          | < 10 | 48.7   | N < 10          | < 10   | 48.95  | N < 10                 | < 10        | 65.39  |
| RING<br>MARKETING     |       |   | 53.03 | 76.77  | 32   | 48.45  | 63.56           | 29   | 48.7   | 38.24           | 17     | 18.05  | N < 10                 | < 10        | 65.39  |
| STEM                  |       |   |       | N < 10 | < 10 |        | 03.30<br>N < 10 | < 10 | 48.7   | 38.24<br>N < 10 | < 10   |        | N < 10<br>N < 10       |             | 65.39  |
| TRANSPORTA            |       |   | 53.03 | 76.22  | 34   | 48.45  | 64.51           | 30   | 48.7   | 44.74           | 19     |        | N < 10                 |             | 65.39  |
| TION, DISTRIB         |       |   | 33.03 | 10.22  | 77   | TU.TJ  | 07.51           | 50   | 70.7   |                 | 1)     | 70.73  | 11 \ 10                | 10          | 05.57  |
| UTION, &              |       |   |       |        |      |        |                 |      |        |                 |        |        |                        |             |        |
| LOGISTICS             |       |   |       |        |      |        |                 |      |        |                 |        |        |                        |             |        |
|                       |       |   |       |        | _    |        |                 |      |        |                 |        |        |                        | -           |        |

N: Number of Concentrators with Test Scores Included in the Score

<sup>\*</sup>State-required academic achievement tests were waived in 2020 due to COVID19.