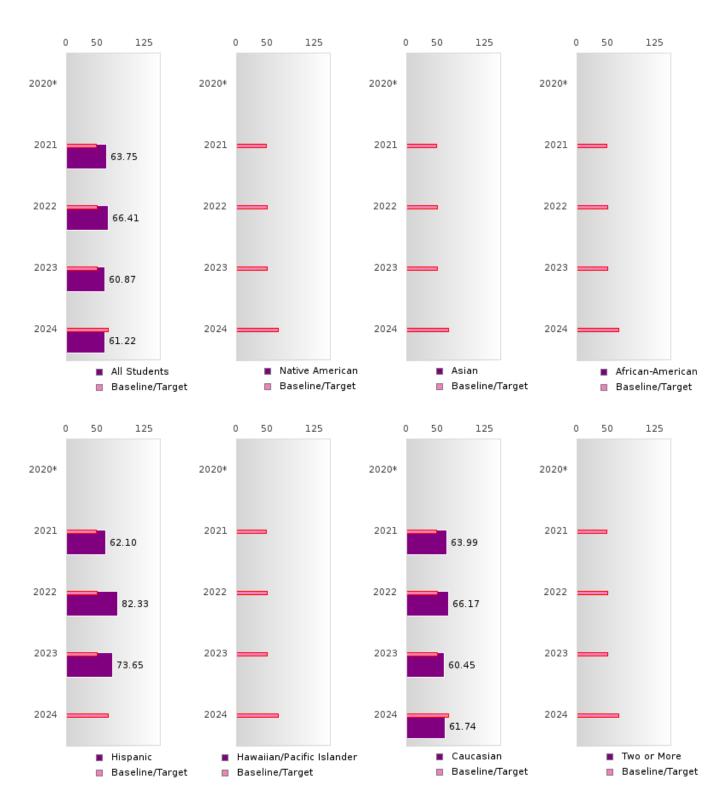

#### ACADEMIC PROFICIENCY SCORE IN SCIENCE

| YEAR  | SCORE | BASELINE/<br>TARGET | N   |  |  |
|-------|-------|---------------------|-----|--|--|
|       |       |                     |     |  |  |
| 2020* |       | 53.51               |     |  |  |
| 2021  | 63.75 | 48.4                | 292 |  |  |
| 2022  | 66.41 | 48.65               | 304 |  |  |
| 2023  | 60.87 | 48.9                | 272 |  |  |
| 2024  | 61.22 | 66.31               | 252 |  |  |

### ACADEMIC PROFICIENCY SCORE TABLE BY SUBJECT AND RACE/ETHNICITY

|                              | 2020*   |          | 2021         |        | 2022 |        | 2023   |       |        | 2024   |      |                                              |        |      |        |
|------------------------------|---------|----------|--------------|--------|------|--------|--------|-------|--------|--------|------|----------------------------------------------|--------|------|--------|
|                              | Score   | N        | Base<br>line | Score  | N    | Target | Score  | N     | Target | Score  | N    | Target                                       | Score  | N    | Target |
|                              |         |          | IIIIC        |        | REA  | DING I | ANGUA  | GE AR | TS     |        |      | <u>'                                    </u> |        |      |        |
| All Students                 |         |          | 53.03        | 63.67  | 292  | 48.45  | 63.85  | 304   | 48.7   | 60,44  | 272  | 48.95                                        | 59.82  | 252  | 65.39  |
| Native American              |         |          | 53.03        | N < 10 | < 10 | 48.45  | N < 10 | < 10  | 48.7   | N < 10 | < 10 | 48.95                                        | N < 10 | < 10 | 65.39  |
| Asian                        |         |          |              | N < 10 | < 10 | 48.45  | N < 10 | < 10  | 48.7   | N < 10 | < 10 | 48.95                                        | N < 10 | < 10 | 65.39  |
| African-                     |         |          | 53.03        | N < 10 | < 10 | 48.45  | N < 10 | < 10  | 48.7   | N < 10 | < 10 | 48.95                                        | N < 10 | < 10 | 65.39  |
| American                     |         |          |              |        |      |        |        |       |        |        |      |                                              |        |      |        |
| Hispanic                     |         |          | 53.03        | 53.37  | 12   | 48.45  | 58.01  | 15    | 48.7   | 58.03  | 13   | 48.95                                        | N < 10 | < 10 | 65.39  |
| Hawaiian/Pacific             |         |          | 53.03        | N < 10 | < 10 | 48.45  | N < 10 | < 10  | 48.7   | N < 10 | < 10 | 48.95                                        | N < 10 | < 10 | 65.39  |
| Islander                     |         |          |              |        |      |        |        |       |        |        |      |                                              |        |      |        |
| Caucasian                    |         |          | 53.03        | 64.80  | 266  | 48.45  | 64.56  | 275   | 48.7   | 60.86  | 245  | 48.95                                        | 59.68  | 234  | 65.39  |
| Two or More                  |         |          | 53.03        | N < 10 | < 10 | 48.45  | N < 10 | < 10  | 48.7   | N < 10 | < 10 | 48.95                                        | N < 10 | < 10 | 65.39  |
|                              |         |          |              |        |      | MAT    | HEMAT  | ICS   |        |        |      |                                              |        |      |        |
| All Students                 |         |          | 46.7         | 58.89  | 292  | 42.27  | 56.47  | 304   | 42.52  | 52.87  | 272  | 42.77                                        | 54.24  | 252  | 58.59  |
| Native American              |         |          | 46.7         | N < 10 | < 10 | 42.27  | N < 10 | < 10  | 42.52  | N < 10 | < 10 | 42.77                                        | N < 10 | < 10 | 58.59  |
| Asian                        |         |          | 46.7         | N < 10 | < 10 | 42.27  | N < 10 | < 10  | 42.52  | N < 10 | < 10 | 42.77                                        | N < 10 | < 10 | 58.59  |
| African-<br>American         |         |          | 46.7         | N < 10 | < 10 | 42.27  | N < 10 | < 10  | 42.52  | N < 10 | < 10 | 42.77                                        | N < 10 | < 10 | 58.59  |
| Hispanic                     |         |          | 46.7         | 52.78  | 12   | 42.27  | 71.02  | 15    | 42.52  | 59.13  | 13   | 42.77                                        | N < 10 | < 10 | 58.59  |
| Hawaiian/Pacific<br>Islander |         |          | 46.7         | N < 10 | < 10 | 42.27  | N < 10 | < 10  | 42.52  | N < 10 | < 10 | 42.77                                        | N < 10 | < 10 | 58.59  |
| Caucasian                    |         |          | 46.7         | 59.68  | 266  | 42.27  | 55.97  | 275   | 42.52  | 52.79  | 245  | 42.77                                        | 54.81  | 234  | 58.59  |
| Two or More                  |         |          | 46.7         | N < 10 | < 10 | 42.27  | N < 10 | < 10  | 42.52  | N < 10 | < 10 | 42.77                                        | N < 10 | < 10 | 58.59  |
|                              | SCIENCE |          |              |        |      |        |        |       |        |        |      |                                              |        |      |        |
| All Students                 |         |          | 53.51        | 63.75  | 292  | 48.4   | 66.41  | 304   | 48.65  | 60.87  | 272  | 48.9                                         | 61.22  | 252  | 66.31  |
| Native American              |         |          | 53.51        | N < 10 | < 10 | 48.4   | N < 10 | < 10  | 48.65  | N < 10 | < 10 | 48.9                                         | N < 10 | < 10 | 66.31  |
| Asian                        |         |          |              | N < 10 | < 10 | 48.4   | N < 10 | < 10  | 48.65  | N < 10 | < 10 | 48.9                                         | N < 10 | < 10 | 66.31  |
| African-                     |         |          | 53.51        | N < 10 | < 10 | 48.4   | N < 10 | < 10  | 48.65  | N < 10 | < 10 | 48.9                                         | N < 10 | < 10 | 66.31  |
| American                     |         |          |              |        |      |        |        |       |        |        |      |                                              |        |      |        |
| Hispanic                     |         |          | 53.51        | 62.10  | 12   | 48.4   | 82.33  | 15    | 48.65  | 73.65  | 13   | 48.9                                         | N < 10 | < 10 | 66.31  |
| Hawaiian/Pacific<br>Islander |         |          | 53.51        | N < 10 | < 10 | 48.4   | N < 10 | < 10  | 48.65  | N < 10 | < 10 | 48.9                                         | N < 10 | < 10 | 66.31  |
| Caucasian                    |         |          | 53.51        | 63.99  | 266  | 48.4   | 66.17  | 275   | 48.65  | 60.45  | 245  | 48.9                                         | 61.74  | 234  | 66.31  |
| Two or More                  |         |          | 53.51        | N < 10 | < 10 | 48.4   | N < 10 | < 10  | 48.65  | N < 10 | < 10 | 48.9                                         | N < 10 | < 10 | 66.31  |
| NI NI 1 CO                   |         | 1 70 . 0 |              |        |      |        |        |       |        |        |      |                                              |        |      |        |