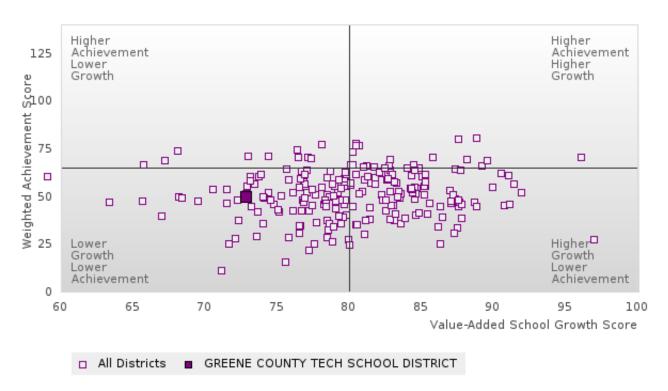

# ACADEMIC PERFORMANCE MEASURES [2S1, 2S2, 2S3]

#### GREENE COUNTY TECH SCHOOL DISTRICT

The Academic Proficiency Performance Measures (Reading/Language Arts [1S1]; Mathematics [1S2]; Science [1S3]) in Arkansas's approved Perkins V plan are designed to align with the achievement and growth measures in Arkansas's approved ESSA plan. This alignment provides schools with a unified focus on increased rigor and relevance in student learning opportunities within a student-focused learning system to improve academic proficiency and increase students' readiness for college, career, and community engagement.