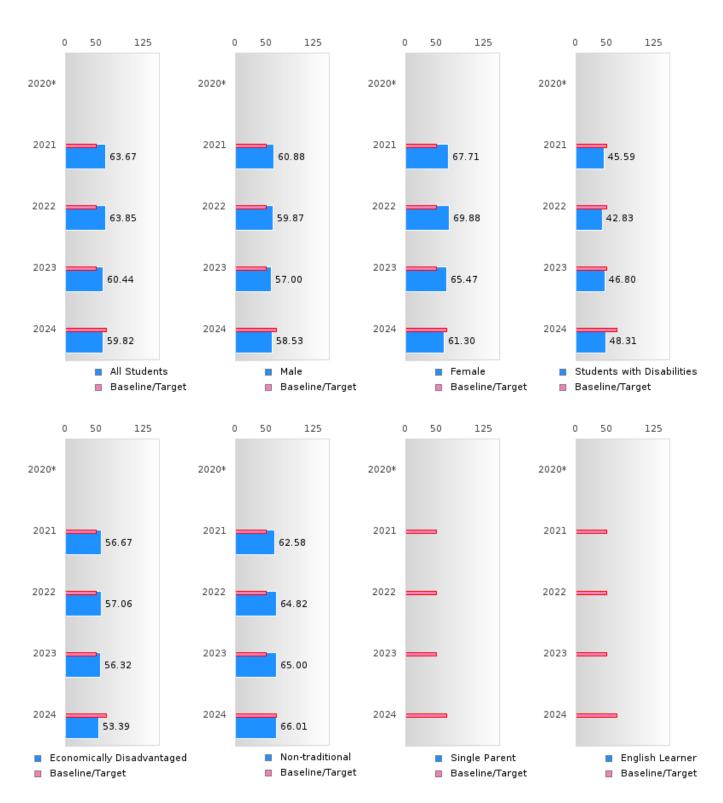

### ACADEMIC PROFICIENCY SCORE TABLE BY SUBJECT AND SPECIAL POPULATION

|                             |          | 2020*  |              |         | 2021 |        |         | 2022   |        |         | 2023 |        |        | 2024 |        |
|-----------------------------|----------|--------|--------------|---------|------|--------|---------|--------|--------|---------|------|--------|--------|------|--------|
|                             | Score    | N      | Base<br>line | Score   | N    | Target | Score   | N      | Target | Score   | N    | Target | Score  | N    | Target |
|                             |          |        | IIIIC        |         | REA  | DING I | .ANGUA  | GE AR' | TS     |         |      |        |        |      |        |
| All Students                |          |        | 53.03        | 63.67   | 292  | 48.45  | 63.85   | 304    | 48.7   | 60.44   | 272  | 48.95  | 59.82  | 252  | 65.39  |
| Male                        |          |        | 53.03        | 60.88   | 166  | 48.45  | 59.87   | 188    | 48.7   | 57.00   | 169  | 48.95  | 58.53  | 137  | 65.39  |
| Female                      |          |        | 53.03        | 67.71   | 126  | 48.45  | 69.88   | 116    | 48.7   | 65.47   | 103  | 48.95  | 61.30  | 115  | 65.39  |
| Students with               |          |        | 53.03        | 45.59   | 55   | 48.45  | 42.83   | 62     | 48.7   | 46.80   | 57   | 48.95  | 48.31  | 57   | 65.39  |
| Disabilities                |          |        |              |         |      |        |         |        |        |         |      |        |        |      |        |
| Economically                |          |        | 53.03        | 56.67   | 116  | 48.45  | 57.06   | 113    | 48.7   | 56.32   | 90   | 48.95  | 53.39  | 97   | 65.39  |
| Disadvantaged               |          |        |              |         |      |        |         |        |        |         |      |        |        |      |        |
| Non-traditional             |          |        | 53.03        | 62.58   | 70   | 48.45  | 64.82   | 86     | 48.7   | 65.00   | 64   | 48.95  | 66.01  | 53   | 65.39  |
| Single Parent               |          |        | 53.03        | N < 10  | < 10 | 48.45  | N < 10  | < 10   | 48.7   | N < 10  | < 10 | 48.95  | N < 10 | < 10 | 65.39  |
| English Learner             |          |        | 53.03        | N < 10  | < 10 | 48.45  | N < 10  | < 10   | 48.7   | N < 10  | < 10 | 48.95  | N < 10 | < 10 | 65.39  |
| Homeless                    |          |        | 53.03        | N < 10  | < 10 | 48.45  | N < 10  | < 10   | 48.7   | N < 10  | < 10 | 48.95  | N < 10 | < 10 | 65.39  |
| Foster Care                 |          |        | 53.03        | N < 10  | < 10 | 48.45  | N < 10  | < 10   | 48.7   | N < 10  | < 10 | 48.95  | N < 10 | < 10 | 65.39  |
| Military                    |          |        | 53.03        | N < 10  | < 10 | 48.45  | N < 10  | < 10   | 48.7   | N < 10  | < 10 | 48.95  | N < 10 | < 10 | 65.39  |
| Dependent                   |          |        |              |         |      |        |         |        |        |         |      |        |        |      |        |
| Migrant                     |          |        | 53.03        | N < 10  | < 10 | 48.45  | N < 10  | < 10   | 48.7   | N < 10  | < 10 | 48.95  | N < 10 | < 10 | 65.39  |
|                             |          |        |              |         |      | MAT    | HEMAT   | ICS    |        |         |      |        |        |      |        |
| All Students                |          |        | 46.7         | 58.89   | 292  | 42.27  | 56.47   | 304    | 42.52  | 52.87   | 272  | 42.77  | 54.24  | 252  | 58.59  |
| Male                        |          |        | 46.7         | 59.24   | 166  | 42.27  | 57.24   | 188    | 42.52  | 54.47   | 169  | 42.77  | 57.98  | 137  | 58.59  |
| Female                      |          |        | 46.7         | 58.71   | 126  | 42.27  | 55.33   | 116    | 42.52  | 50.26   | 103  | 42.77  | 49.83  | 115  | 58.59  |
| Students with               |          |        | 46.7         | 43.99   | 55   | 42.27  | 41.90   | 62     | 42.52  | 45.87   | 57   | 42.77  | 45.45  | 57   | 58.59  |
| Disabilities                |          |        |              |         |      |        |         |        |        |         |      |        |        |      |        |
| Economically                |          |        | 46.7         | 54.82   | 116  | 42.27  | 50.09   | 113    | 42.52  | 46.34   | 90   | 42.77  | 48.53  | 97   | 58.59  |
| Disadvantaged               |          |        |              |         |      |        |         |        |        |         |      |        |        |      |        |
| Non-traditional             |          |        | 46.7         | 58.14   | 70   | 42.27  | 54.05   | 86     | 42.52  | 55.63   | 64   | 42.77  | 56.23  | 53   | 58.59  |
| Single Parent               |          |        | 46.7         | N < 10  | < 10 | 42.27  | N < 10  | < 10   | 42.52  | N < 10  | < 10 | 42.77  | N < 10 | < 10 | 58.59  |
| English Learner             |          |        | 46.7         | N < 10  | < 10 | 42.27  | N < 10  | < 10   | 42.52  | N < 10  | < 10 | 42.77  | N < 10 | < 10 | 58.59  |
| Homeless                    |          |        | 46.7         | N < 10  | < 10 | 42.27  | N < 10  | < 10   | 42.52  | N < 10  | < 10 | 42.77  | N < 10 | < 10 | 58.59  |
| Foster Care                 |          |        | 46.7         | N < 10  | < 10 | 42.27  | N < 10  | < 10   | 42.52  | N < 10  | < 10 | 42.77  | N < 10 | < 10 | 58.59  |
| Military                    |          |        | 46.7         | N < 10  | < 10 | 42.27  | N < 10  | < 10   | 42.52  | N < 10  | < 10 | 42.77  | N < 10 | < 10 | 58.59  |
| Dependent                   |          |        |              |         |      |        |         |        |        |         |      |        |        |      |        |
| Migrant                     |          |        | 46.7         | N < 10  | < 10 |        | N < 10  | < 10   | 42.52  | N < 10  | < 10 | 42.77  | N < 10 | < 10 | 58.59  |
|                             |          |        |              |         |      |        | CIENCE  |        |        |         |      |        |        |      |        |
| All Students                |          |        | 53.51        | 63.75   | 292  | 48.4   | 66.41   | 304    | 48.65  | 60.87   | 272  | 48.9   | 61.22  | 252  | 66.31  |
| Male                        |          |        | 53.51        | 62.55   | 166  | 48.4   | 63.39   | 188    | 48.65  | 59.05   | 169  | 48.9   | 61.20  | 137  | 66.31  |
| Female                      |          |        | 53.51        | 65.58   | 126  | 48.4   | 70.74   | 116    | 48.65  | 63.23   | 103  | 48.9   | 61.23  | 115  | 66.31  |
| Students with               |          |        | 53.51        | 46.80   | 55   | 48.4   | 46.97   | 62     | 48.65  | 45.11   | 57   | 48.9   | 46.86  | 57   | 66.31  |
| Disabilities                |          |        | 50.51        |         | 115  | 46.4   | 60.70   | 112    | 10.55  | 55.00   | 00   | 46.0   | 56-10- | 0=   | (( )   |
| Economically                |          |        | 53.51        | 57.57   | 116  | 48.4   | 63.50   | 113    | 48.65  | 55.37   | 90   | 48.9   | 56.49  | 97   | 66.31  |
| Disadvantaged               |          |        |              |         |      |        |         |        |        |         |      |        | 1100   |      |        |
| Non-traditional             |          |        | 53.51        | 57.83   | 70   | 48.4   | 69.99   | 86     | 48.65  | 64.35   | 64   | 48.9   | 66.85  | 53   | 66.31  |
| Single Parent               |          |        |              | N < 10  | < 10 | 48.4   | N < 10  | < 10   | 48.65  | N < 10  | < 10 | 48.9   | N < 10 | < 10 | 66.31  |
| English Learner             |          |        |              | N < 10  | < 10 | 48.4   | N < 10  | < 10   | 48.65  | N < 10  | < 10 | 48.9   | N < 10 | < 10 | 66.31  |
| Homeless                    |          |        |              | N < 10  | < 10 | 48.4   | N < 10  | < 10   |        | N < 10  | < 10 | 48.9   | N < 10 | < 10 | 66.31  |
| Foster Care                 |          |        |              | N < 10  | < 10 | 48.4   | N < 10  | < 10   |        | N < 10  | < 10 | 48.9   | N < 10 | < 10 | 66.31  |
| Military                    |          |        | 53.51        | N < 10  | < 10 | 48.4   | N < 10  | < 10   | 48.65  | N < 10  | < 10 | 48.9   | N < 10 | < 10 | 66.31  |
| Dependent                   |          |        | 52.51        | NT . 10 | . 10 | 40.4   | NT . 10 | . 10   | 10.65  | NT . 10 | . 10 | 40.0   | NT 10  | . 10 | (( 21  |
| Migrant N: Number of Concen | <u> </u> | L T4 C |              | N < 10  | < 10 | 48.4   | N < 10  | < 10   | 48.05  | N < 10  | < 10 | 48.9   | N < 10 | < 10 | 66.31  |

N: Number of Concentrators with Test Scores Included in the Score.

<sup>\*</sup>State-required academic achievement tests were waived in 2020 due to COVID19.