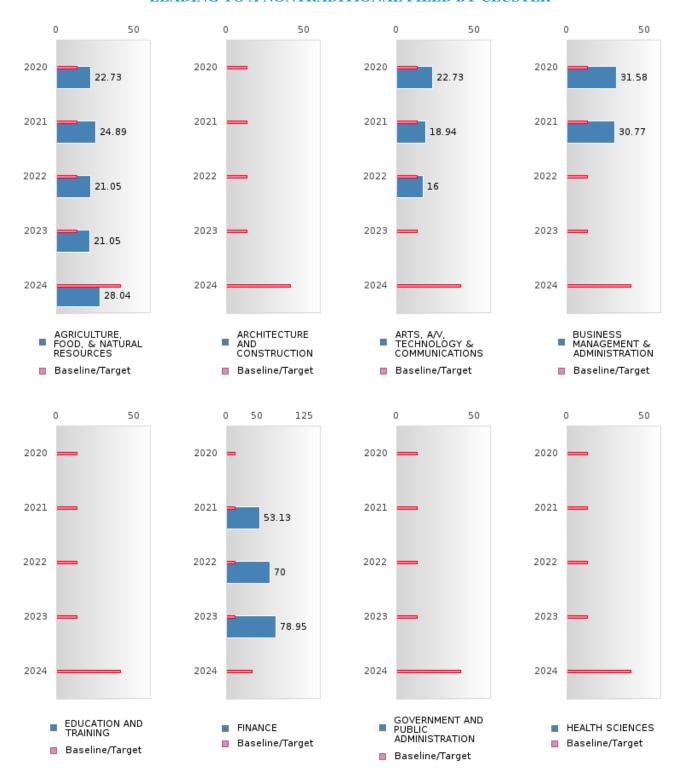

#### FOUR-YEAR ADJUSTED GRADUATION RATE BY CLUSTER

|               |         | 2020   |          |         | 2021        |        |         | 2022   |          |         | 2023        |        |        | 2024        |         |
|---------------|---------|--------|----------|---------|-------------|--------|---------|--------|----------|---------|-------------|--------|--------|-------------|---------|
|               | Score   | N 2020 | Target   | Score   | N           | Target | Score   | N 2022 | Target   | Score   | N 2023      | Target | Score  | N           | Target  |
|               | Score   | IN     | <u> </u> | UR-YEA  |             |        | COHOR   |        | <u> </u> | ON RATE |             | Target | Score  |             | Target  |
| AGRICULTUR    | > 95    | RV     | 87.18    | > 95    | RV          | 87.18  | > 95    | RV     | 87.18    | > 95    | RV          | 87.18  | > 95   | RV          | 96.91   |
| E, FOOD, &    | 7 75    | IC V   | 07.10    | 7 75    | IX v        | 07.10  | 7 75    | IX ,   | 07.10    | 7 /3    | IX y        | 07.10  | 7 75   | 10,         | 70.71   |
| NATURAL       |         |        |          |         |             |        |         |        |          |         |             |        |        |             |         |
| RESOURCES     |         |        |          |         |             |        |         |        |          |         |             |        |        |             |         |
| ARCHITECTU    | N < 10  | < 10   | 87.18    |         |             | 87.18  |         |        | 87.18    |         |             | 87.18  |        |             | 96.91   |
| RE AND CONS   | 14 < 10 | 10     | 07.10    |         |             | 07.10  |         |        | 07.10    |         |             | 07.10  |        |             | 70.71   |
| TRUCTION      |         |        |          |         |             |        |         |        |          |         |             |        |        |             |         |
| ARTS, A/V,    | > 95    | RV     | 87 18    | N < 10  | < 10        | 87 18  | N < 10  | < 10   | 87 18    | N < 10  | < 10        | 87 18  | N < 10 | < 10        | 96.91   |
| TECHNOLOGY    | 7 75    | IC V   | 07.10    | 14 < 10 | <b>\ 10</b> | 07.10  | 14 < 10 | 10     | 07.10    | 14 < 10 | <b>\ 10</b> | 07.10  | 11 10  | < 10        | 70.71   |
| & COMMUNIC    |         |        |          |         |             |        |         |        |          |         |             |        |        |             |         |
| ATIONS        |         |        |          |         |             |        |         |        |          |         |             |        |        |             |         |
| BUSINESS MA   | > 95    | RV     | 87.18    | > 95    | RV          | 87.18  | > 95    | RV     | 87.18    | > 95    | RV          | 87 18  | N < 10 | < 10        | 96.91   |
| NAGEMENT &    | - ,5    | 17,    | 07.10    | 7 75    | 17.         | 07.10  | 7 75    | 17. 1  | 07.10    | 7 73    | 10,         | 07.10  | 11 10  | <b>\ 10</b> | 70.71   |
| ADMINISTRAT   |         |        |          |         |             |        |         |        |          |         |             |        |        |             |         |
| ION           |         |        |          |         |             |        |         |        |          |         |             |        |        |             |         |
|               | N < 10  | < 10   | 87 18    | N < 10  | < 10        | 87 18  | N < 10  | < 10   | 87 18    | N < 10  | < 10        | 87.18  |        |             | 96.91   |
| AND           | 14 < 10 | 10     | 07.10    | 14 < 10 | <b>\ 10</b> | 07.10  | 14 < 10 | 10     | 07.10    | 14 < 10 | <b>\ 10</b> | 07.10  |        |             | 70.71   |
| TRAINING      |         |        |          |         |             |        |         |        |          |         |             |        |        |             |         |
| FINANCE       | > 95    | RV     | 87.18    | > 95    | RV          | 87 18  | N < 10  | < 10   | 87.18    | > 95    | RV          | 87.18  | > 95   | RV          | 96.91   |
| GOVERNMEN     | 7 15    | IX ,   | 87.18    | 7 10    | IX v        | 87.18  | 14 < 10 | 1.0    | 87.18    | 7 10    | IX v        | 87.18  | 7 15   | 17.         | 96.91   |
| T AND PUBLIC  |         |        | 07.10    |         |             | 07.10  |         |        | 07.10    |         |             | 07.10  |        |             | 70.71   |
| ADMINISTRAT   |         |        |          |         |             |        |         |        |          |         |             |        |        |             |         |
| ION           |         |        |          |         |             |        |         |        |          |         |             |        |        |             |         |
| HEALTH        | N < 10  | < 10   | 87.18    |         |             | 87.18  |         |        | 87.18    |         |             | 87.18  |        |             | 96.91   |
| SCIENCES      | 11      |        | 07       |         |             | 07.22  |         |        | 07.22    |         |             | 0,,    |        |             | / 0., - |
| HOSPITALITY   | > 95    | RV     | 87.18    | > 95    | RV          | 87.18  | > 95    | RV     | 87.18    | > 95    | RV          | 87.18  | N < 10 | < 10        | 96.91   |
| & TOURISM     |         |        |          |         |             |        |         |        |          |         |             |        |        |             |         |
| HUMAN         | > 95    | RV     | 87.18    | > 95    | RV          | 87.18  | > 95    | RV     | 87.18    | > 95    | RV          | 87.18  | > 95   | RV          | 96.91   |
| SERVICES      |         |        |          |         |             |        |         |        |          |         |             |        |        |             |         |
| INFORMATIO    | > 95    | RV     | 87.18    | > 95    | RV          | 87.18  | 92.00   | RV     | 87.18    | > 95    | RV          | 87.18  | N < 10 | < 10        | 96.91   |
| N             |         |        |          |         |             |        |         |        |          |         |             |        |        |             |         |
| TECHNOLOGY    |         |        |          |         |             |        |         |        |          |         |             |        |        |             |         |
| LAW, PUBLIC   |         |        | 87.18    |         |             | 87.18  |         |        | 87.18    |         |             | 87.18  |        |             | 96.91   |
| SAFETY,       |         |        |          |         |             |        |         |        |          |         |             |        |        |             |         |
| CORRECTION    |         |        |          |         |             |        |         |        |          |         |             |        |        |             |         |
| S, AND        |         |        |          |         |             |        |         |        |          |         |             |        |        |             |         |
| SECURITY      |         |        |          |         |             |        |         |        |          |         |             |        |        |             |         |
| MANUFACTU     |         |        | 87.18    |         |             | 87.18  | N < 10  | < 10   | 87.18    | N < 10  | < 10        | 87.18  |        |             | 96.91   |
| RING          |         |        |          |         |             |        |         |        |          |         |             |        |        |             |         |
| MARKETING     | > 95    | RV     | 87.18    | > 95    | RV          | 87.18  | N < 10  | < 10   | 87.18    | > 95    | RV          | 87.18  | N < 10 | < 10        | 96.91   |
| STEM          |         |        |          | N < 10  | < 10        |        | N < 10  |        |          | N < 10  | < 10        | 87.18  |        |             | 96.91   |
| TRANSPORTA    | 93.00   | RV     | 87.18    | > 95    | RV          |        | N < 10  |        | 87.18    | > 95    | RV          |        | N < 10 | < 10        | 96.91   |
| TION, DISTRIB |         |        |          |         |             |        |         |        |          |         |             |        |        |             |         |
| UTION, &      |         |        |          |         |             |        |         |        |          |         |             |        |        |             |         |
| LOGISTICS     |         |        |          |         |             |        |         |        |          |         |             |        |        |             |         |