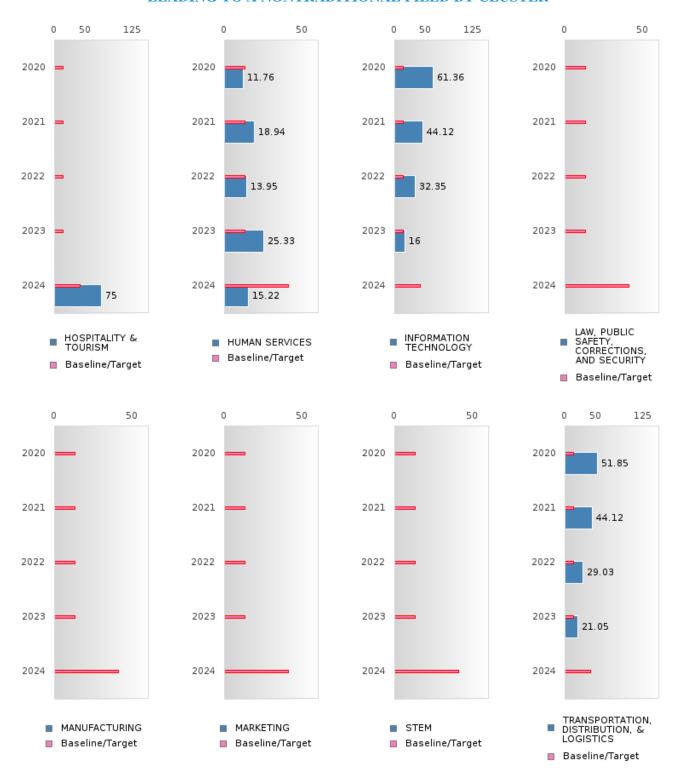

#### FOUR-YEAR ADJUSTED GRADUATION RATE BY CLUSTER

|               |         | 2020   |          |         | 2021        |        |         | 2022   |          |         | 2023        |        |        | 2024        |         |
|---------------|---------|--------|----------|---------|-------------|--------|---------|--------|----------|---------|-------------|--------|--------|-------------|---------|
|               | Score   | N 2020 | Target   | Score   | N           | Target | Score   | N 2022 | Target   | Score   | N 2023      | Target | Score  | N           | Target  |
|               | Score   | IN     | <u> </u> | UR-YEA  |             |        | COHOR   |        | <u> </u> | ON RATE |             | Target | Score  |             | Target  |
| AGRICULTUR    | > 95    | RV     | 87.18    | > 95    | RV          | 87.18  | > 95    | RV     | 87.18    | > 95    | RV          | 87.18  | > 95   | RV          | 96.91   |
| E, FOOD, &    | 7 75    | IC V   | 07.10    | 7 75    | IX v        | 07.10  | 7 75    | IX ,   | 07.10    | 7 /3    | IX y        | 07.10  | 7 75   | 10,         | 70.71   |
| NATURAL       |         |        |          |         |             |        |         |        |          |         |             |        |        |             |         |
| RESOURCES     |         |        |          |         |             |        |         |        |          |         |             |        |        |             |         |
| ARCHITECTU    | N < 10  | < 10   | 87.18    |         |             | 87.18  |         |        | 87.18    |         |             | 87.18  |        |             | 96.91   |
| RE AND CONS   | 14 < 10 | 10     | 07.10    |         |             | 07.10  |         |        | 07.10    |         |             | 07.10  |        |             | 70.71   |
| TRUCTION      |         |        |          |         |             |        |         |        |          |         |             |        |        |             |         |
| ARTS, A/V,    | > 95    | RV     | 87 18    | N < 10  | < 10        | 87 18  | N < 10  | < 10   | 87 18    | N < 10  | < 10        | 87 18  | N < 10 | < 10        | 96.91   |
| TECHNOLOGY    | 7 75    | IC V   | 07.10    | 14 < 10 | <b>\ 10</b> | 07.10  | 14 < 10 | 10     | 07.10    | 14 < 10 | <b>\ 10</b> | 07.10  | 11 10  | < 10        | 70.71   |
| & COMMUNIC    |         |        |          |         |             |        |         |        |          |         |             |        |        |             |         |
| ATIONS        |         |        |          |         |             |        |         |        |          |         |             |        |        |             |         |
| BUSINESS MA   | > 95    | RV     | 87.18    | > 95    | RV          | 87.18  | > 95    | RV     | 87.18    | > 95    | RV          | 87 18  | N < 10 | < 10        | 96.91   |
| NAGEMENT &    | - ,5    | 17,    | 07.10    | 7 75    | 17.         | 07.10  | 7 75    | 17. 1  | 07.10    | 7 73    | 10,         | 07.10  | 11 10  | <b>\ 10</b> | 70.71   |
| ADMINISTRAT   |         |        |          |         |             |        |         |        |          |         |             |        |        |             |         |
| ION           |         |        |          |         |             |        |         |        |          |         |             |        |        |             |         |
|               | N < 10  | < 10   | 87 18    | N < 10  | < 10        | 87 18  | N < 10  | < 10   | 87 18    | N < 10  | < 10        | 87.18  |        |             | 96.91   |
| AND           | 14 < 10 | 10     | 07.10    | 14 < 10 | <b>\ 10</b> | 07.10  | 14 < 10 | 10     | 07.10    | 14 < 10 | <b>\ 10</b> | 07.10  |        |             | 70.71   |
| TRAINING      |         |        |          |         |             |        |         |        |          |         |             |        |        |             |         |
| FINANCE       | > 95    | RV     | 87.18    | > 95    | RV          | 87 18  | N < 10  | < 10   | 87.18    | > 95    | RV          | 87.18  | > 95   | RV          | 96.91   |
| GOVERNMEN     | 7 15    | IX ,   | 87.18    | 7 10    | IX v        | 87.18  | 14 < 10 | 1.0    | 87.18    | 7 10    | IX v        | 87.18  | 7 15   | 17.         | 96.91   |
| T AND PUBLIC  |         |        | 07.10    |         |             | 07.10  |         |        | 07.10    |         |             | 07.10  |        |             | 70.71   |
| ADMINISTRAT   |         |        |          |         |             |        |         |        |          |         |             |        |        |             |         |
| ION           |         |        |          |         |             |        |         |        |          |         |             |        |        |             |         |
| HEALTH        | N < 10  | < 10   | 87.18    |         |             | 87.18  |         |        | 87.18    |         |             | 87.18  |        |             | 96.91   |
| SCIENCES      | 11      |        | 07       |         |             | 07.22  |         |        | 07.22    |         |             | 0,,    |        |             | / 0., - |
| HOSPITALITY   | > 95    | RV     | 87.18    | > 95    | RV          | 87.18  | > 95    | RV     | 87.18    | > 95    | RV          | 87.18  | N < 10 | < 10        | 96.91   |
| & TOURISM     |         |        |          |         |             |        |         |        |          |         |             |        |        |             |         |
| HUMAN         | > 95    | RV     | 87.18    | > 95    | RV          | 87.18  | > 95    | RV     | 87.18    | > 95    | RV          | 87.18  | > 95   | RV          | 96.91   |
| SERVICES      |         |        |          |         |             |        |         |        |          |         |             |        |        |             |         |
| INFORMATIO    | > 95    | RV     | 87.18    | > 95    | RV          | 87.18  | 92.00   | RV     | 87.18    | > 95    | RV          | 87.18  | N < 10 | < 10        | 96.91   |
| N             |         |        |          |         |             |        |         |        |          |         |             |        |        |             |         |
| TECHNOLOGY    |         |        |          |         |             |        |         |        |          |         |             |        |        |             |         |
| LAW, PUBLIC   |         |        | 87.18    |         |             | 87.18  |         |        | 87.18    |         |             | 87.18  |        |             | 96.91   |
| SAFETY,       |         |        |          |         |             |        |         |        |          |         |             |        |        |             |         |
| CORRECTION    |         |        |          |         |             |        |         |        |          |         |             |        |        |             |         |
| S, AND        |         |        |          |         |             |        |         |        |          |         |             |        |        |             |         |
| SECURITY      |         |        |          |         |             |        |         |        |          |         |             |        |        |             |         |
| MANUFACTU     |         |        | 87.18    |         |             | 87.18  | N < 10  | < 10   | 87.18    | N < 10  | < 10        | 87.18  |        |             | 96.91   |
| RING          |         |        |          |         |             |        |         |        |          |         |             |        |        |             |         |
| MARKETING     | > 95    | RV     | 87.18    | > 95    | RV          | 87.18  | N < 10  | < 10   | 87.18    | > 95    | RV          | 87.18  | N < 10 | < 10        | 96.91   |
| STEM          |         |        |          | N < 10  | < 10        |        | N < 10  |        |          | N < 10  | < 10        | 87.18  |        |             | 96.91   |
| TRANSPORTA    | 93.00   | RV     | 87.18    | > 95    | RV          |        | N < 10  |        | 87.18    | > 95    | RV          |        | N < 10 | < 10        | 96.91   |
| TION, DISTRIB |         |        |          |         |             |        |         |        |          |         |             |        |        |             |         |
| UTION, &      |         |        |          |         |             |        |         |        |          |         |             |        |        |             |         |
| LOGISTICS     |         |        |          |         |             |        |         |        |          |         |             |        |        |             |         |

### FIVE-YEAR EXTENDED ADJUSTED GRADUATION RATE BY CLUSTER

|               | 2020   |      |        | 2021    |      |        | 2022   |       |        |        | 2023 |        |        | 2024 |        |  |
|---------------|--------|------|--------|---------|------|--------|--------|-------|--------|--------|------|--------|--------|------|--------|--|
|               | Score  | N    | Target | Score   | N    | Target | Score  | N     | Target | Score  | N    | Target | Score  | N    | Target |  |
|               |        | F    | IVE-YE | EAR EXT | ENDE | ) ADJU | STED C | OHORT | GRAD   | UATION | RATE |        |        |      |        |  |
| AGRICULTUR    | > 95   | RV   | 90.4   | > 95    | RV   | 90.4   | > 95   | RV    | 90.4   | > 95   | RV   | 90.4   | > 95   | RV   | 97     |  |
| E, FOOD, &    |        |      |        |         |      |        |        |       |        |        |      |        |        |      |        |  |
| NATURAL       |        |      |        |         |      |        |        |       |        |        |      |        |        |      |        |  |
| RESOURCES     |        |      |        |         |      |        |        |       |        |        |      |        |        |      |        |  |
| ARCHITECTU    |        |      | 90.4   | N < 10  | < 10 | 90.4   |        |       | 90.4   |        |      | 90.4   |        |      | 97     |  |
| RE AND CONS   |        |      |        |         |      |        |        |       |        |        |      |        |        |      |        |  |
| TRUCTION      |        |      |        |         |      |        |        |       |        |        |      |        |        |      |        |  |
| ARTS, A/V,    | > 95   | RV   | 90.4   | > 95    | RV   | 90.4   | N < 10 | < 10  | 90.4   | N < 10 | < 10 | 90.4   | N < 10 | < 10 | 97     |  |
| TECHNOLOGY    |        |      |        |         |      |        |        |       |        |        |      |        |        |      |        |  |
| & COMMUNIC    |        |      |        |         |      |        |        |       |        |        |      |        |        |      |        |  |
| ATIONS        |        |      |        |         |      |        |        |       |        |        |      |        |        |      |        |  |
| BUSINESS MA   | > 95   | RV   | 90.4   | > 95    | RV   | 90.4   | > 95   | RV    | 90.4   | > 95   | RV   | 90.4   | > 95   | RV   | 97     |  |
| NAGEMENT &    |        |      |        |         |      |        |        |       |        |        |      |        |        |      |        |  |
| ADMINISTRAT   |        |      |        |         |      |        |        |       |        |        |      |        |        |      |        |  |
| ION           |        |      |        |         |      |        |        |       |        |        |      |        |        |      |        |  |
| EDUCATION     | > 95   | RV   | 90.4   | N < 10  | < 10 | 90.4   | N < 10 | < 10  | 90.4   | N < 10 | < 10 | 90.4   | N < 10 | < 10 | 97     |  |
| AND           |        |      |        |         |      |        |        |       |        |        |      |        |        |      |        |  |
| TRAINING      |        |      |        |         |      |        |        |       |        |        |      |        |        |      |        |  |
| FINANCE       | > 95   | RV   | 90.4   | > 95    | RV   | 90.4   | > 95   | RV    | 90.4   | N < 10 | < 10 | 90.4   | > 95   | RV   | 97     |  |
| GOVERNMEN     | N < 10 | < 10 | 90.4   |         |      | 90.4   |        |       | 90.4   |        |      | 90.4   |        |      | 97     |  |
| T AND PUBLIC  |        |      |        |         |      |        |        |       |        |        |      |        |        |      |        |  |
| ADMINISTRAT   |        |      |        |         |      |        |        |       |        |        |      |        |        |      |        |  |
| ION           |        |      |        |         |      |        |        |       |        |        |      |        |        |      |        |  |
|               | N < 10 | < 10 | 90.4   | N < 10  | < 10 | 90.4   |        |       | 90.4   |        |      | 90.4   |        |      | 97     |  |
| SCIENCES      |        |      |        |         |      |        |        |       |        |        |      |        |        |      |        |  |
| HOSPITALITY   | > 95   | RV   | 90.4   | > 95    | RV   | 90.4   | > 95   | RV    | 90.4   | > 95   | RV   | 90.4   | > 95   | RV   | 97     |  |
| & TOURISM     |        |      |        |         |      |        |        |       |        |        |      |        |        |      |        |  |
| HUMAN         | > 95   | RV   | 90.4   | > 95    | RV   | 90.4   | > 95   | RV    | 90.4   | > 95   | RV   | 90.4   | > 95   | RV   | 97     |  |
| SERVICES      |        |      |        |         |      |        |        |       |        |        |      |        |        |      |        |  |
| INFORMATIO    | > 95   | RV   | 90.4   | > 95    | RV   | 90.4   | > 95   | RV    | 90.4   | N < 10 | < 10 | 90.4   | > 95   | RV   | 97     |  |
| N             |        |      |        |         |      |        |        |       |        |        |      |        |        |      |        |  |
| TECHNOLOGY    |        |      |        |         |      |        |        |       |        |        |      |        |        |      |        |  |
| LAW, PUBLIC   |        |      | 90.4   |         |      | 90.4   |        |       | 90.4   |        |      | 90.4   |        |      | 97     |  |
| SAFETY,       |        |      |        |         |      |        |        |       |        |        |      |        |        |      |        |  |
| CORRECTION    |        |      |        |         |      |        |        |       |        |        |      |        |        |      |        |  |
| S, AND        |        |      |        |         |      |        |        |       |        |        |      |        |        |      |        |  |
| SECURITY      |        |      |        |         |      |        |        |       |        |        |      |        |        |      |        |  |
| MANUFACTU     |        |      | 90.4   |         |      | 90.4   |        |       | 90.4   | N < 10 | < 10 | 90.4   | N < 10 | < 10 | 97     |  |
| RING          |        |      |        |         |      |        |        |       |        |        |      |        |        |      |        |  |
| MARKETING     | > 95   | RV   | 90.4   | > 95    | RV   | 90.4   | > 95   | RV    |        | N < 10 |      | 90.4   | > 95   | RV   | 97     |  |
| STEM          |        |      | 90.4   |         |      | 90.4   | N < 10 | < 10  | 90.4   | N < 10 | < 10 | 90.4   | N < 10 | < 10 | 97     |  |
|               | N < 10 | < 10 | 90.4   | 93.00   | RV   | 90.4   | > 95   | RV    | 90.4   | N < 10 | < 10 | 90.4   | > 95   | RV   | 97     |  |
| TION, DISTRIB |        |      |        |         |      |        |        |       |        |        |      |        |        |      |        |  |
| UTION, &      |        |      |        |         |      |        |        |       |        |        |      |        |        |      |        |  |
| LOGISTICS     |        |      |        |         |      |        |        |       |        |        |      |        |        |      |        |  |