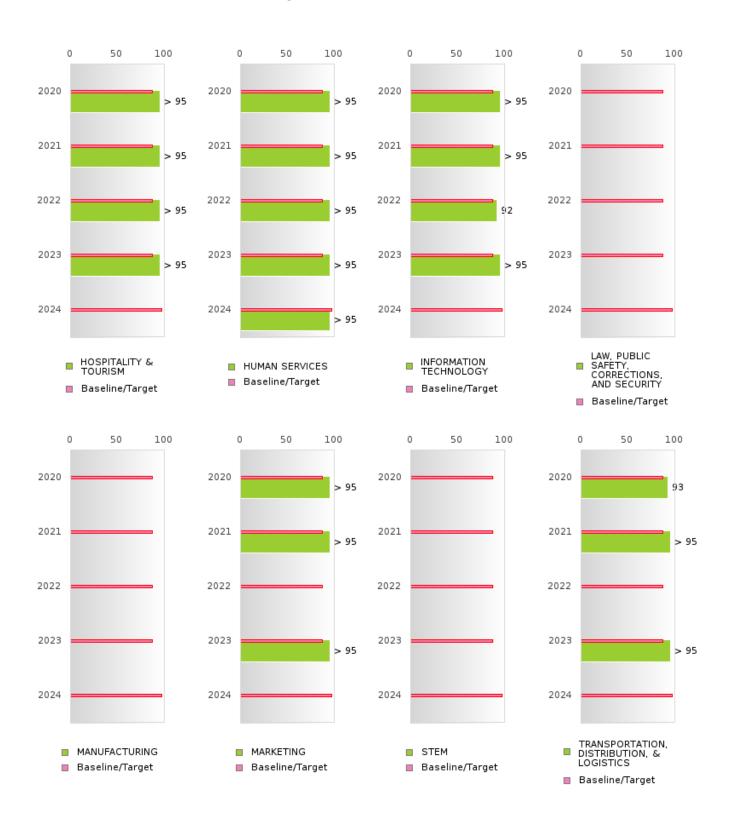

#### FOUR-YEAR ADJUSTED GRADUATION RATE BY CLUSTER

|               |         | 2020   |          |         | 2021        |        |         | 2022   |          |         | 2023        |        |        | 2024        |         |
|---------------|---------|--------|----------|---------|-------------|--------|---------|--------|----------|---------|-------------|--------|--------|-------------|---------|
|               | Score   | N 2020 | Target   | Score   | N           | Target | Score   | N 2022 | Target   | Score   | N 2023      | Target | Score  | N           | Target  |
|               | Score   | IN     | <u> </u> | UR-YEA  |             |        | COHOR   |        | <u> </u> | ON RATE |             | Target | Score  |             | Target  |
| AGRICULTUR    | > 95    | RV     | 87.18    | > 95    | RV          | 87.18  | > 95    | RV     | 87.18    | > 95    | RV          | 87.18  | > 95   | RV          | 96.91   |
| E, FOOD, &    | 7 75    | IC V   | 07.10    | 7 75    | IX v        | 07.10  | 7 75    | IX ,   | 07.10    | 7 /3    | IX y        | 07.10  | 7 75   | 10,         | 70.71   |
| NATURAL       |         |        |          |         |             |        |         |        |          |         |             |        |        |             |         |
| RESOURCES     |         |        |          |         |             |        |         |        |          |         |             |        |        |             |         |
| ARCHITECTU    | N < 10  | < 10   | 87.18    |         |             | 87.18  |         |        | 87.18    |         |             | 87.18  |        |             | 96.91   |
| RE AND CONS   | 14 < 10 | 10     | 07.10    |         |             | 07.10  |         |        | 07.10    |         |             | 07.10  |        |             | 70.71   |
| TRUCTION      |         |        |          |         |             |        |         |        |          |         |             |        |        |             |         |
| ARTS, A/V,    | > 95    | RV     | 87 18    | N < 10  | < 10        | 87 18  | N < 10  | < 10   | 87 18    | N < 10  | < 10        | 87 18  | N < 10 | < 10        | 96.91   |
| TECHNOLOGY    | 7 75    | IC V   | 07.10    | 14 < 10 | <b>\ 10</b> | 07.10  | 14 < 10 | 10     | 07.10    | 14 < 10 | <b>\ 10</b> | 07.10  | 11 10  | < 10        | 70.71   |
| & COMMUNIC    |         |        |          |         |             |        |         |        |          |         |             |        |        |             |         |
| ATIONS        |         |        |          |         |             |        |         |        |          |         |             |        |        |             |         |
| BUSINESS MA   | > 95    | RV     | 87.18    | > 95    | RV          | 87.18  | > 95    | RV     | 87.18    | > 95    | RV          | 87 18  | N < 10 | < 10        | 96.91   |
| NAGEMENT &    | - ,5    | 17,    | 07.10    | 7 75    | 17.         | 07.10  | 7 75    | 17. 1  | 07.10    | 7 73    | 10,         | 07.10  | 11 10  | <b>\ 10</b> | 70.71   |
| ADMINISTRAT   |         |        |          |         |             |        |         |        |          |         |             |        |        |             |         |
| ION           |         |        |          |         |             |        |         |        |          |         |             |        |        |             |         |
|               | N < 10  | < 10   | 87 18    | N < 10  | < 10        | 87 18  | N < 10  | < 10   | 87 18    | N < 10  | < 10        | 87.18  |        |             | 96.91   |
| AND           | 14 < 10 | 10     | 07.10    | 14 < 10 | <b>\ 10</b> | 07.10  | 14 < 10 | 10     | 07.10    | 14 < 10 | <b>\ 10</b> | 07.10  |        |             | 70.71   |
| TRAINING      |         |        |          |         |             |        |         |        |          |         |             |        |        |             |         |
| FINANCE       | > 95    | RV     | 87.18    | > 95    | RV          | 87 18  | N < 10  | < 10   | 87.18    | > 95    | RV          | 87.18  | > 95   | RV          | 96.91   |
| GOVERNMEN     | 7 15    | IX ,   | 87.18    | 7 10    | IX v        | 87.18  | 14 < 10 | 1.0    | 87.18    | 7 10    | IX v        | 87.18  | 7 15   | 17.         | 96.91   |
| T AND PUBLIC  |         |        | 07.10    |         |             | 07.10  |         |        | 07.10    |         |             | 07.10  |        |             | 70.71   |
| ADMINISTRAT   |         |        |          |         |             |        |         |        |          |         |             |        |        |             |         |
| ION           |         |        |          |         |             |        |         |        |          |         |             |        |        |             |         |
| HEALTH        | N < 10  | < 10   | 87.18    |         |             | 87.18  |         |        | 87.18    |         |             | 87.18  |        |             | 96.91   |
| SCIENCES      | 11      |        | 07       |         |             | 07.22  |         |        | 07.22    |         |             | 0,,    |        |             | / 0., - |
| HOSPITALITY   | > 95    | RV     | 87.18    | > 95    | RV          | 87.18  | > 95    | RV     | 87.18    | > 95    | RV          | 87.18  | N < 10 | < 10        | 96.91   |
| & TOURISM     |         |        |          |         |             |        |         |        |          |         |             |        |        |             |         |
| HUMAN         | > 95    | RV     | 87.18    | > 95    | RV          | 87.18  | > 95    | RV     | 87.18    | > 95    | RV          | 87.18  | > 95   | RV          | 96.91   |
| SERVICES      |         |        |          |         |             |        |         |        |          |         |             |        |        |             |         |
| INFORMATIO    | > 95    | RV     | 87.18    | > 95    | RV          | 87.18  | 92.00   | RV     | 87.18    | > 95    | RV          | 87.18  | N < 10 | < 10        | 96.91   |
| N             |         |        |          |         |             |        |         |        |          |         |             |        |        |             |         |
| TECHNOLOGY    |         |        |          |         |             |        |         |        |          |         |             |        |        |             |         |
| LAW, PUBLIC   |         |        | 87.18    |         |             | 87.18  |         |        | 87.18    |         |             | 87.18  |        |             | 96.91   |
| SAFETY,       |         |        |          |         |             |        |         |        |          |         |             |        |        |             |         |
| CORRECTION    |         |        |          |         |             |        |         |        |          |         |             |        |        |             |         |
| S, AND        |         |        |          |         |             |        |         |        |          |         |             |        |        |             |         |
| SECURITY      |         |        |          |         |             |        |         |        |          |         |             |        |        |             |         |
| MANUFACTU     |         |        | 87.18    |         |             | 87.18  | N < 10  | < 10   | 87.18    | N < 10  | < 10        | 87.18  |        |             | 96.91   |
| RING          |         |        |          |         |             |        |         |        |          |         |             |        |        |             |         |
| MARKETING     | > 95    | RV     | 87.18    | > 95    | RV          | 87.18  | N < 10  | < 10   | 87.18    | > 95    | RV          | 87.18  | N < 10 | < 10        | 96.91   |
| STEM          |         |        |          | N < 10  | < 10        |        | N < 10  |        |          | N < 10  | < 10        | 87.18  |        |             | 96.91   |
| TRANSPORTA    | 93.00   | RV     | 87.18    | > 95    | RV          |        | N < 10  |        | 87.18    | > 95    | RV          |        | N < 10 | < 10        | 96.91   |
| TION, DISTRIB |         |        |          |         |             |        |         |        |          |         |             |        |        |             |         |
| UTION, &      |         |        |          |         |             |        |         |        |          |         |             |        |        |             |         |
| LOGISTICS     |         |        |          |         |             |        |         |        |          |         |             |        |        |             |         |