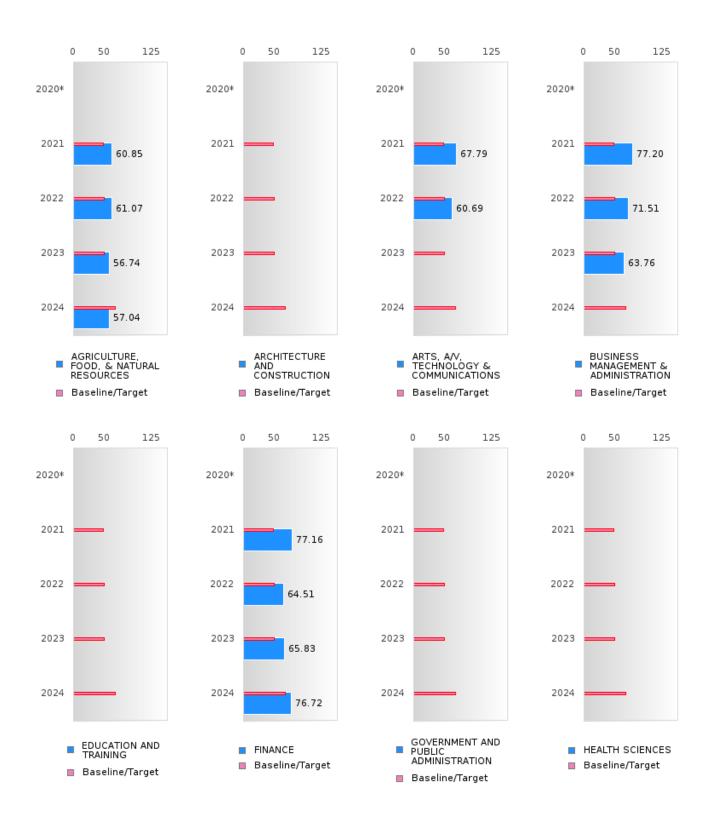

### ACADEMIC PROFICIENCY SCORE TABLE BY READING LANGUAGE ARTS AND CLUSTER

| ACADEMIC              | 2020* |   | 2021  |        | 2022 |        | 2023            |      |        | 2024            |        |        |                        |             |        |
|-----------------------|-------|---|-------|--------|------|--------|-----------------|------|--------|-----------------|--------|--------|------------------------|-------------|--------|
|                       | Score | N | Base  | Score  | N    | Target | Score           | N    | Target | Score           | N 2023 | Target | Score                  | N           | Target |
|                       |       |   | line  |        |      |        |                 |      |        |                 |        |        |                        |             |        |
| A CIDICILII TILIT     |       |   | 50.00 | 60.05  |      | _      | ANGUA           |      | _      | 56.54           | 1.1.1  | 40.05  | <i>5</i> <b>7</b> .0.4 | 1.45        | 65.20  |
| AGRICULTUR            |       |   | 53.03 | 60.85  | 163  | 48.45  | 61.07           | 170  | 48.7   | 56.74           | 144    | 48.95  | 57.04                  | 145         | 65.39  |
| E, FOOD, &<br>NATURAL |       |   |       |        |      |        |                 |      |        |                 |        |        |                        |             |        |
| RESOURCES             |       |   |       |        |      |        |                 |      |        |                 |        |        |                        |             |        |
| ARCHITECTU            |       |   | 53.03 | N < 10 | < 10 | 48.45  | N < 10          | < 10 | 48.7   | N < 10          | < 10   | 48 95  | N < 10                 | < 10        | 65.39  |
| RE AND CONS           |       |   | 33.03 | 11 10  | V 10 | 10.15  | 11 10           | V 10 | 10.7   | 11 10           | V 10   | 10.55  | 11 10                  | <b>\ 10</b> | 03.37  |
| TRUCTION              |       |   |       |        |      |        |                 |      |        |                 |        |        |                        |             |        |
| ARTS, A/V,            |       |   | 53.03 | 67.79  | 15   | 48.45  | 60.69           | 18   | 48.7   | N < 10          | < 10   | 48.95  | N < 10                 | < 10        | 65.39  |
| TECHNOLOGY            |       |   |       |        |      |        |                 |      |        |                 |        |        |                        |             |        |
| & COMMUNIC            |       |   |       |        |      |        |                 |      |        |                 |        |        |                        |             |        |
| ATIONS                |       |   |       |        |      |        |                 |      |        |                 |        |        |                        |             |        |
| BUSINESS MA           |       |   | 53.03 | 77.20  | 51   | 48.45  | 71.51           | 61   | 48.7   | 63.76           | 31     | 48.95  | N < 10                 | < 10        | 65.39  |
| NAGEMENT &            |       |   |       |        |      |        |                 |      |        |                 |        |        |                        |             |        |
| ADMINISTRAT           |       |   |       |        |      |        |                 |      |        |                 |        |        |                        |             |        |
| ION<br>EDUCATION      |       |   | 53.02 | N < 10 | < 10 | 18 15  | N < 10          | < 10 | 48.7   | N < 10          | < 10   | 18.05  | N < 10                 | < 10        | 65.39  |
| AND                   |       |   | 33.03 | N < 10 | < 10 | 46.43  | N < 10          | < 10 | 40.7   | N < 10          | < 10   | 46.93  | IN < 10                | < 10        | 03.39  |
| TRAINING              |       |   |       |        |      |        |                 |      |        |                 |        |        |                        |             |        |
| FINANCE               |       |   | 53.03 | 77.16  | 32   | 48.45  | 64.51           | 30   | 48.7   | 65.83           | 28     | 48.95  | 76.72                  | 26          | 65.39  |
| GOVERNMEN             |       |   |       | N < 10 | < 10 |        | N < 10          | < 10 | 48.7   | N < 10          | < 10   |        | N < 10                 | < 10        | 65.39  |
| T AND PUBLIC          |       |   |       |        |      |        |                 |      |        |                 |        |        |                        |             |        |
| ADMINISTRAT           |       |   |       |        |      |        |                 |      |        |                 |        |        |                        |             |        |
| ION                   |       |   |       |        |      |        |                 |      |        |                 |        |        |                        |             |        |
| HEALTH                |       |   | 53.03 | N < 10 | < 10 | 48.45  | N < 10          | < 10 | 48.7   | N < 10          | < 10   | 48.95  | N < 10                 | < 10        | 65.39  |
| SCIENCES              |       |   | 52.02 | 66.50  |      | 40.45  | C 4 4 C         | 50   | 40.7   | 10.50           | 25     | 40.05  | 60.50                  | 1.4         | 65.20  |
| HOSPITALITY & TOURISM |       |   | 53.03 | 66.58  | 66   | 48.45  | 64.46           | 59   | 48.7   | 42.59           | 27     | 48.95  | 68.52                  | 14          | 65.39  |
| HUMAN                 |       |   | 53.03 | 61.81  | 77   | 48.45  | 68.02           | 78   | 48.7   | 62.18           | 80     | 48.95  | 58.62                  | 75          | 65.39  |
| SERVICES              |       |   | 33.03 | 01.01  | / /  | 40.43  | 06.02           | 76   | 40.7   | 02.16           | 80     | 40.93  | 36.02                  | 13          | 03.39  |
| INFORMATIO            |       |   | 53.03 | 79.18  | 35   | 48.45  | 67.01           | 34   | 48.7   | 52.94           | 17     | 48.95  | N < 10                 | < 10        | 65.39  |
| N                     |       |   | 00.00 | ,,,,,  |      | .01.0  | 07101           |      | ,      | 0217            | 1,     | .0.,   | 11 110                 | 110         | 00.00  |
| TECHNOLOGY            |       |   |       |        |      |        |                 |      |        |                 |        |        |                        |             |        |
| LAW, PUBLIC           |       |   | 53.03 | N < 10 | < 10 | 48.45  | N < 10          | < 10 | 48.7   | N < 10          | < 10   | 48.95  | N < 10                 | < 10        | 65.39  |
| SAFETY,               |       |   |       |        |      |        |                 |      |        |                 |        |        |                        |             |        |
| CORRECTION            |       |   |       |        |      |        |                 |      |        |                 |        |        |                        |             |        |
| S, AND                |       |   |       |        |      |        |                 |      |        |                 |        |        |                        |             |        |
| SECURITY              |       |   | 50.00 | NT 10  | 10   | 10.15  | NT 10           | 10   | 40.7   | NI 10           | 1.0    | 40.05  | NT 10                  | 1.0         | 65.20  |
| MANUFACTU             |       |   | 53.03 | N < 10 | < 10 | 48.45  | N < 10          | < 10 | 48.7   | N < 10          | < 10   | 48.95  | N < 10                 | < 10        | 65.39  |
| RING<br>MARKETING     |       |   | 53.03 | 76.77  | 32   | 48.45  | 63.56           | 29   | 48.7   | 38.24           | 17     | 18.05  | N < 10                 | < 10        | 65.39  |
| STEM                  |       |   |       | N < 10 | < 10 |        | 03.30<br>N < 10 | < 10 | 48.7   | 38.24<br>N < 10 | < 10   |        | N < 10<br>N < 10       |             | 65.39  |
| TRANSPORTA            |       |   | 53.03 | 76.22  | 34   | 48.45  | 64.51           | 30   | 48.7   | 44.74           | 19     |        | N < 10                 |             | 65.39  |
| TION, DISTRIB         |       |   | 33.03 | 10.22  | 77   | TU.TJ  | 07.51           | 50   | 70.7   |                 | 1)     | 70.73  | 11 \ 10                | 10          | 05.57  |
| UTION, &              |       |   |       |        |      |        |                 |      |        |                 |        |        |                        |             |        |
| LOGISTICS             |       |   |       |        |      |        |                 |      |        |                 |        |        |                        |             |        |
|                       |       |   |       |        | _    |        |                 |      |        |                 |        |        |                        | -           |        |

N: Number of Concentrators with Test Scores Included in the Score

<sup>\*</sup>State-required academic achievement tests were waived in 2020 due to COVID19.

### ACADEMIC PROFICIENCY SCORE TABLE BY MATHEMATICS AND CLUSTER

| ACA                                                        | DEMIC |       | FICIE.       | NCY S  |      | IABL   | EBYI   |      | ENIAI  | ICS A  |      | OSIE   | K      |      |        |
|------------------------------------------------------------|-------|-------|--------------|--------|------|--------|--------|------|--------|--------|------|--------|--------|------|--------|
|                                                            |       | 2020* |              | I      | 2021 |        | I      | 2022 |        |        | 2023 |        |        | 2024 |        |
|                                                            | Score | N     | Base<br>line | Score  | N    | Target |        | N    | Target | Score  | N    | Target | Score  | N    | Target |
|                                                            |       |       |              |        |      |        | HEMAT! |      |        |        |      |        |        |      |        |
| AGRICULTUR<br>E, FOOD, &<br>NATURAL<br>RESOURCES           |       |       | 46.7         | 56.08  | 163  | 42.27  | 53.44  | 170  | 42.52  | 51.32  | 144  | 42.77  | 56.09  | 145  | 58.59  |
| ARCHITECTU<br>RE AND CONS<br>TRUCTION                      |       |       | 46.7         | N < 10 | < 10 | 42.27  | N < 10 | < 10 |        | N < 10 | < 10 |        | N < 10 | < 10 | 58.59  |
| ARTS, A/V,<br>TECHNOLOGY<br>& COMMUNIC<br>ATIONS           |       |       | 46.7         | 63.57  | 15   | 42.27  | 66.89  | 18   | 42.52  | N < 10 | < 10 | 42.77  | N < 10 | < 10 | 58.59  |
| BUSINESS MA<br>NAGEMENT &<br>ADMINISTRAT<br>ION            |       |       | 46.7         | 72.83  | 51   | 42.27  | 67.77  | 61   | 42.52  | 63.55  | 31   | 42.77  | N < 10 | < 10 | 58.59  |
| EDUCATION<br>AND<br>TRAINING                               |       |       | 46.7         | N < 10 | < 10 |        | N < 10 | < 10 |        | N < 10 | < 10 |        | N < 10 | < 10 | 58.59  |
| FINANCE                                                    |       |       | 46.7         | 74.18  | 32   | 42.27  | 65.68  | 30   | 42.52  | 55.68  | 28   | 42.77  | 66.52  | 26   | 58.59  |
| GOVERNMEN<br>T AND PUBLIC<br>ADMINISTRAT<br>ION            |       |       | 46.7         | N < 10 | < 10 | 42.27  | N < 10 | < 10 | 42.52  | N < 10 | < 10 | 42.77  | N < 10 | < 10 | 58.59  |
| HEALTH<br>SCIENCES                                         |       |       | 46.7         | N < 10 | < 10 |        | N < 10 | < 10 | 42.52  | N < 10 | < 10 | 42.77  | N < 10 | < 10 | 58.59  |
| HOSPITALITY & TOURISM                                      |       |       | 46.7         | 65.27  | 66   | 42.27  | 61.40  | 59   | 42.52  | 40.74  | 27   | 42.77  | 61.17  | 14   | 58.59  |
| HUMAN<br>SERVICES                                          |       |       | 46.7         | 55.93  | 77   | 42.27  | 55.79  | 78   | 42.52  | 48.20  | 80   | 42.77  | 43.06  | 75   | 58.59  |
| INFORMATIO<br>N<br>TECHNOLOGY                              |       |       | 46.7         | 75.07  | 35   | 42.27  | 64.50  | 34   | 42.52  | 50.00  | 17   | 42.77  | N < 10 | < 10 | 58.59  |
| LAW, PUBLIC<br>SAFETY,<br>CORRECTION<br>S, AND<br>SECURITY |       |       |              |        |      |        |        |      |        |        |      |        | N < 10 |      | 58.59  |
| MANUFACTU<br>RING                                          |       |       |              | N < 10 | < 10 |        | N < 10 | < 10 |        | N < 10 | < 10 |        | N < 10 |      | 58.59  |
| MARKETING                                                  |       |       | 46.7         | 74.18  | 32   |        | 64.73  | 29   |        | 38.24  | 17   |        | N < 10 |      | 58.59  |
| STEM                                                       |       |       | 46.7         | N < 10 | < 10 |        | N < 10 | < 10 |        | N < 10 |      |        | N < 10 |      | 58.59  |
| TRANSPORTA<br>TION, DISTRIB<br>UTION, &<br>LOGISTICS       |       |       | 46.7         | 73.81  | 34   | 42.27  | 65.68  | 30   | 42.52  | 42.11  | 19   | 42.77  | N < 10 | < 10 | 58.59  |