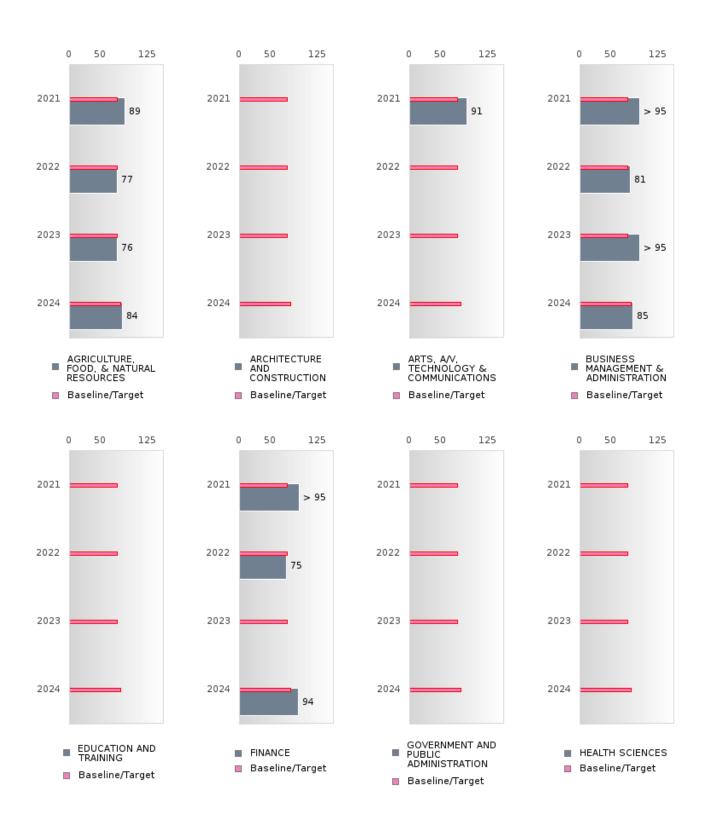

#### FOUR-YEAR ADJUSTED GRADUATION RATE BY CLUSTER

|               |         | 2020   |          |         | 2021        |        |         | 2022   |          |         | 2023        |        |        | 2024        |         |
|---------------|---------|--------|----------|---------|-------------|--------|---------|--------|----------|---------|-------------|--------|--------|-------------|---------|
|               | Score   | N 2020 | Target   | Score   | N           | Target | Score   | N 2022 | Target   | Score   | N 2023      | Target | Score  | N           | Target  |
|               | Score   | IN     | <u> </u> | UR-YEA  |             |        | COHOR   |        | <u> </u> | ON RATE |             | Target | Score  |             | Target  |
| AGRICULTUR    | > 95    | RV     | 87.18    | > 95    | RV          | 87.18  | > 95    | RV     | 87.18    | > 95    | RV          | 87.18  | > 95   | RV          | 96.91   |
| E, FOOD, &    | 7 75    | IC V   | 07.10    | 7 75    | IX v        | 07.10  | 7 75    | IX ,   | 07.10    | 7 /3    | IX y        | 07.10  | 7 75   | 10,         | 70.71   |
| NATURAL       |         |        |          |         |             |        |         |        |          |         |             |        |        |             |         |
| RESOURCES     |         |        |          |         |             |        |         |        |          |         |             |        |        |             |         |
| ARCHITECTU    | N < 10  | < 10   | 87.18    |         |             | 87.18  |         |        | 87.18    |         |             | 87.18  |        |             | 96.91   |
| RE AND CONS   | 14 < 10 | 10     | 07.10    |         |             | 07.10  |         |        | 07.10    |         |             | 07.10  |        |             | 70.71   |
| TRUCTION      |         |        |          |         |             |        |         |        |          |         |             |        |        |             |         |
| ARTS, A/V,    | > 95    | RV     | 87 18    | N < 10  | < 10        | 87 18  | N < 10  | < 10   | 87 18    | N < 10  | < 10        | 87 18  | N < 10 | < 10        | 96.91   |
| TECHNOLOGY    | 7 75    | IC V   | 07.10    | 14 < 10 | <b>\ 10</b> | 07.10  | 14 < 10 | 10     | 07.10    | 14 < 10 | <b>\ 10</b> | 07.10  | 11 10  | < 10        | 70.71   |
| & COMMUNIC    |         |        |          |         |             |        |         |        |          |         |             |        |        |             |         |
| ATIONS        |         |        |          |         |             |        |         |        |          |         |             |        |        |             |         |
| BUSINESS MA   | > 95    | RV     | 87.18    | > 95    | RV          | 87.18  | > 95    | RV     | 87.18    | > 95    | RV          | 87 18  | N < 10 | < 10        | 96.91   |
| NAGEMENT &    | - ,5    | 17,    | 07.10    | 7 75    | 17.         | 07.10  | 7 75    | 17. 1  | 07.10    | 7 73    | 10,         | 07.10  | 11 10  | <b>\ 10</b> | 70.71   |
| ADMINISTRAT   |         |        |          |         |             |        |         |        |          |         |             |        |        |             |         |
| ION           |         |        |          |         |             |        |         |        |          |         |             |        |        |             |         |
|               | N < 10  | < 10   | 87 18    | N < 10  | < 10        | 87 18  | N < 10  | < 10   | 87 18    | N < 10  | < 10        | 87.18  |        |             | 96.91   |
| AND           | 14 < 10 | 10     | 07.10    | 14 < 10 | <b>\ 10</b> | 07.10  | 14 < 10 | 10     | 07.10    | 14 < 10 | <b>\ 10</b> | 07.10  |        |             | 70.71   |
| TRAINING      |         |        |          |         |             |        |         |        |          |         |             |        |        |             |         |
| FINANCE       | > 95    | RV     | 87.18    | > 95    | RV          | 87 18  | N < 10  | < 10   | 87.18    | > 95    | RV          | 87.18  | > 95   | RV          | 96.91   |
| GOVERNMEN     | 7 15    | IX ,   | 87.18    | 7 10    | IX v        | 87.18  | 14 < 10 | 1.0    | 87.18    | 7 10    | IX v        | 87.18  | 7 15   | 17.         | 96.91   |
| T AND PUBLIC  |         |        | 07.10    |         |             | 07.10  |         |        | 07.10    |         |             | 07.10  |        |             | 70.71   |
| ADMINISTRAT   |         |        |          |         |             |        |         |        |          |         |             |        |        |             |         |
| ION           |         |        |          |         |             |        |         |        |          |         |             |        |        |             |         |
| HEALTH        | N < 10  | < 10   | 87.18    |         |             | 87.18  |         |        | 87.18    |         |             | 87.18  |        |             | 96.91   |
| SCIENCES      | 11      |        | 07       |         |             | 07.22  |         |        | 07.22    |         |             | 0,,    |        |             | / 0., - |
| HOSPITALITY   | > 95    | RV     | 87.18    | > 95    | RV          | 87.18  | > 95    | RV     | 87.18    | > 95    | RV          | 87.18  | N < 10 | < 10        | 96.91   |
| & TOURISM     |         |        |          |         |             |        |         |        |          |         |             |        |        |             |         |
| HUMAN         | > 95    | RV     | 87.18    | > 95    | RV          | 87.18  | > 95    | RV     | 87.18    | > 95    | RV          | 87.18  | > 95   | RV          | 96.91   |
| SERVICES      |         |        |          |         |             |        |         |        |          |         |             |        |        |             |         |
| INFORMATIO    | > 95    | RV     | 87.18    | > 95    | RV          | 87.18  | 92.00   | RV     | 87.18    | > 95    | RV          | 87.18  | N < 10 | < 10        | 96.91   |
| N             |         |        |          |         |             |        |         |        |          |         |             |        |        |             |         |
| TECHNOLOGY    |         |        |          |         |             |        |         |        |          |         |             |        |        |             |         |
| LAW, PUBLIC   |         |        | 87.18    |         |             | 87.18  |         |        | 87.18    |         |             | 87.18  |        |             | 96.91   |
| SAFETY,       |         |        |          |         |             |        |         |        |          |         |             |        |        |             |         |
| CORRECTION    |         |        |          |         |             |        |         |        |          |         |             |        |        |             |         |
| S, AND        |         |        |          |         |             |        |         |        |          |         |             |        |        |             |         |
| SECURITY      |         |        |          |         |             |        |         |        |          |         |             |        |        |             |         |
| MANUFACTU     |         |        | 87.18    |         |             | 87.18  | N < 10  | < 10   | 87.18    | N < 10  | < 10        | 87.18  |        |             | 96.91   |
| RING          |         |        |          |         |             |        |         |        |          |         |             |        |        |             |         |
| MARKETING     | > 95    | RV     | 87.18    | > 95    | RV          | 87.18  | N < 10  | < 10   | 87.18    | > 95    | RV          | 87.18  | N < 10 | < 10        | 96.91   |
| STEM          |         |        |          | N < 10  | < 10        |        | N < 10  |        |          | N < 10  | < 10        | 87.18  |        |             | 96.91   |
| TRANSPORTA    | 93.00   | RV     | 87.18    | > 95    | RV          |        | N < 10  |        | 87.18    | > 95    | RV          |        | N < 10 | < 10        | 96.91   |
| TION, DISTRIB |         |        |          |         |             |        |         |        |          |         |             |        |        |             |         |
| UTION, &      |         |        |          |         |             |        |         |        |          |         |             |        |        |             |         |
| LOGISTICS     |         |        |          |         |             |        |         |        |          |         |             |        |        |             |         |