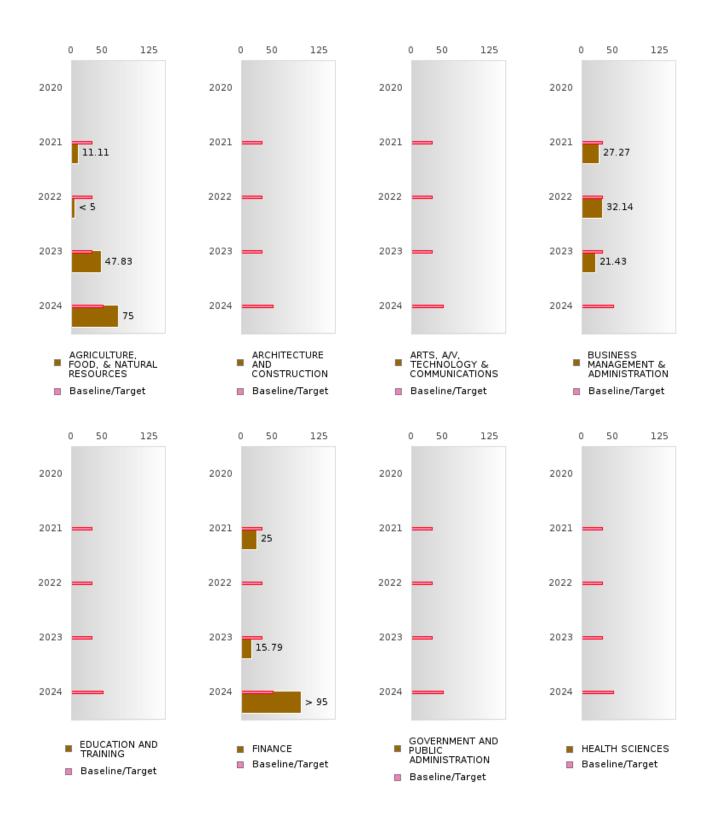

#### FOUR-YEAR ADJUSTED GRADUATION RATE BY CLUSTER

|               |         | 2020   |          |         | 2021        |        |         | 2022   |          |         | 2023        |        |        | 2024        |         |
|---------------|---------|--------|----------|---------|-------------|--------|---------|--------|----------|---------|-------------|--------|--------|-------------|---------|
|               | Score   | N 2020 | Target   | Score   | N           | Target | Score   | N 2022 | Target   | Score   | N 2023      | Target | Score  | N           | Target  |
|               | Score   | IN     | <u> </u> | UR-YEA  |             |        | COHOR   |        | <u> </u> | ON RATE |             | Target | Score  |             | Target  |
| AGRICULTUR    | > 95    | RV     | 87.18    | > 95    | RV          | 87.18  | > 95    | RV     | 87.18    | > 95    | RV          | 87.18  | > 95   | RV          | 96.91   |
| E, FOOD, &    | 7 75    | IC V   | 07.10    | 7 75    | IX v        | 07.10  | 7 75    | IX ,   | 07.10    | 7 /3    | IX y        | 07.10  | 7 75   | 10,         | 70.71   |
| NATURAL       |         |        |          |         |             |        |         |        |          |         |             |        |        |             |         |
| RESOURCES     |         |        |          |         |             |        |         |        |          |         |             |        |        |             |         |
| ARCHITECTU    | N < 10  | < 10   | 87.18    |         |             | 87.18  |         |        | 87.18    |         |             | 87.18  |        |             | 96.91   |
| RE AND CONS   | 14 < 10 | 10     | 07.10    |         |             | 07.10  |         |        | 07.10    |         |             | 07.10  |        |             | 70.71   |
| TRUCTION      |         |        |          |         |             |        |         |        |          |         |             |        |        |             |         |
| ARTS, A/V,    | > 95    | RV     | 87 18    | N < 10  | < 10        | 87 18  | N < 10  | < 10   | 87 18    | N < 10  | < 10        | 87 18  | N < 10 | < 10        | 96.91   |
| TECHNOLOGY    | 7 75    | IC V   | 07.10    | 14 < 10 | <b>\ 10</b> | 07.10  | 14 < 10 | 10     | 07.10    | 14 < 10 | <b>\ 10</b> | 07.10  | 11 10  | < 10        | 70.71   |
| & COMMUNIC    |         |        |          |         |             |        |         |        |          |         |             |        |        |             |         |
| ATIONS        |         |        |          |         |             |        |         |        |          |         |             |        |        |             |         |
| BUSINESS MA   | > 95    | RV     | 87.18    | > 95    | RV          | 87.18  | > 95    | RV     | 87.18    | > 95    | RV          | 87 18  | N < 10 | < 10        | 96.91   |
| NAGEMENT &    | - ,5    | 17,    | 07.10    | 7 75    | 17.         | 07.10  | 7 75    | 17. 1  | 07.10    | 7 73    | 10,         | 07.10  | 11 10  | <b>\ 10</b> | 70.71   |
| ADMINISTRAT   |         |        |          |         |             |        |         |        |          |         |             |        |        |             |         |
| ION           |         |        |          |         |             |        |         |        |          |         |             |        |        |             |         |
|               | N < 10  | < 10   | 87 18    | N < 10  | < 10        | 87 18  | N < 10  | < 10   | 87 18    | N < 10  | < 10        | 87.18  |        |             | 96.91   |
| AND           | 14 < 10 | 10     | 07.10    | 14 < 10 | <b>\ 10</b> | 07.10  | 14 < 10 | 10     | 07.10    | 14 < 10 | <b>\ 10</b> | 07.10  |        |             | 70.71   |
| TRAINING      |         |        |          |         |             |        |         |        |          |         |             |        |        |             |         |
| FINANCE       | > 95    | RV     | 87.18    | > 95    | RV          | 87 18  | N < 10  | < 10   | 87.18    | > 95    | RV          | 87.18  | > 95   | RV          | 96.91   |
| GOVERNMEN     | 7 15    | IX ,   | 87.18    | 7 10    | IX v        | 87.18  | 14 < 10 | 1.0    | 87.18    | 7 10    | IX v        | 87.18  | 7 15   | 17.         | 96.91   |
| T AND PUBLIC  |         |        | 07.10    |         |             | 07.10  |         |        | 07.10    |         |             | 07.10  |        |             | 70.71   |
| ADMINISTRAT   |         |        |          |         |             |        |         |        |          |         |             |        |        |             |         |
| ION           |         |        |          |         |             |        |         |        |          |         |             |        |        |             |         |
| HEALTH        | N < 10  | < 10   | 87.18    |         |             | 87.18  |         |        | 87.18    |         |             | 87.18  |        |             | 96.91   |
| SCIENCES      | 11      |        | 07       |         |             | 07.22  |         |        | 07.22    |         |             | 0,,    |        |             | / 0., - |
| HOSPITALITY   | > 95    | RV     | 87.18    | > 95    | RV          | 87.18  | > 95    | RV     | 87.18    | > 95    | RV          | 87.18  | N < 10 | < 10        | 96.91   |
| & TOURISM     |         |        |          |         |             |        |         |        |          |         |             |        |        |             |         |
| HUMAN         | > 95    | RV     | 87.18    | > 95    | RV          | 87.18  | > 95    | RV     | 87.18    | > 95    | RV          | 87.18  | > 95   | RV          | 96.91   |
| SERVICES      |         |        |          |         |             |        |         |        |          |         |             |        |        |             |         |
| INFORMATIO    | > 95    | RV     | 87.18    | > 95    | RV          | 87.18  | 92.00   | RV     | 87.18    | > 95    | RV          | 87.18  | N < 10 | < 10        | 96.91   |
| N             |         |        |          |         |             |        |         |        |          |         |             |        |        |             |         |
| TECHNOLOGY    |         |        |          |         |             |        |         |        |          |         |             |        |        |             |         |
| LAW, PUBLIC   |         |        | 87.18    |         |             | 87.18  |         |        | 87.18    |         |             | 87.18  |        |             | 96.91   |
| SAFETY,       |         |        |          |         |             |        |         |        |          |         |             |        |        |             |         |
| CORRECTION    |         |        |          |         |             |        |         |        |          |         |             |        |        |             |         |
| S, AND        |         |        |          |         |             |        |         |        |          |         |             |        |        |             |         |
| SECURITY      |         |        |          |         |             |        |         |        |          |         |             |        |        |             |         |
| MANUFACTU     |         |        | 87.18    |         |             | 87.18  | N < 10  | < 10   | 87.18    | N < 10  | < 10        | 87.18  |        |             | 96.91   |
| RING          |         |        |          |         |             |        |         |        |          |         |             |        |        |             |         |
| MARKETING     | > 95    | RV     | 87.18    | > 95    | RV          | 87.18  | N < 10  | < 10   | 87.18    | > 95    | RV          | 87.18  | N < 10 | < 10        | 96.91   |
| STEM          |         |        |          | N < 10  | < 10        |        | N < 10  |        |          | N < 10  | < 10        | 87.18  |        |             | 96.91   |
| TRANSPORTA    | 93.00   | RV     | 87.18    | > 95    | RV          |        | N < 10  |        | 87.18    | > 95    | RV          |        | N < 10 | < 10        | 96.91   |
| TION, DISTRIB |         |        |          |         |             |        |         |        |          |         |             |        |        |             |         |
| UTION, &      |         |        |          |         |             |        |         |        |          |         |             |        |        |             |         |
| LOGISTICS     |         |        |          |         |             |        |         |        |          |         |             |        |        |             |         |