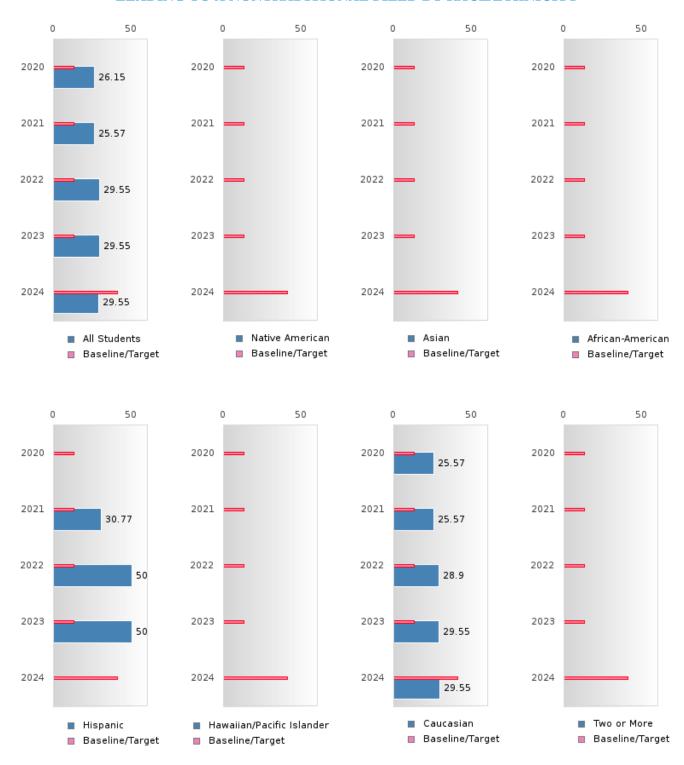

#### **GRADUATION RATE BY RACE/ETHNICITY**

|                  | 2020   |      |        |        | 2021  |        | 2022    |       |        | 2023   |      |        | 2024   |      |        |
|------------------|--------|------|--------|--------|-------|--------|---------|-------|--------|--------|------|--------|--------|------|--------|
|                  | Score  | N    | Target | Score  | N     | Target | Score   | N     | Target | Score  | N    | Target | Score  | N    | Target |
|                  |        |      | FO     | UR-YEA | R ADJ | USTED  | COHOR'  | ΓGRAI | DUATIO | N RATE | Ε    |        |        |      |        |
| All Students     | > 95   | RV   | 87.18  | > 95   | RV    | 87.18  | > 95    | RV    | 87.18  | > 95   | RV   | 87.18  | > 95   | RV   | 96.91  |
| Native American  |        |      | 87.18  |        |       | 87.18  |         |       | 87.18  | N < 10 | < 10 | 87.18  | N < 10 | < 10 | 96.91  |
| Asian            | N < 10 | < 10 | 87.18  |        |       | 87.18  | N < 10  | < 10  | 87.18  | N < 10 | < 10 | 87.18  | N < 10 | < 10 | 96.91  |
| African-         | N < 10 | < 10 | 87.18  | N < 10 | < 10  | 87.18  | N < 10  | < 10  | 87.18  | N < 10 | < 10 | 87.18  | N < 10 | < 10 | 96.91  |
| American         |        |      |        |        |       |        |         |       |        |        |      |        |        |      |        |
| Hispanic         | N < 10 | < 10 | 87.18  | N < 10 | < 10  | 87.18  | N < 10  | < 10  | 87.18  | > 95   | RV   | 87.18  | N < 10 | < 10 | 96.91  |
| Hawaiian/Pacific | N < 10 | < 10 | 87.18  | N < 10 | < 10  | 87.18  | N < 10  | < 10  | 87.18  | N < 10 | < 10 | 87.18  |        |      | 96.91  |
| Islander         |        |      |        |        |       |        |         |       |        |        |      |        |        |      |        |
| Caucasian        | > 95   | RV   | 87.18  | > 95   | RV    | 87.18  | > 95    | RV    | 87.18  | > 95   | RV   | 87.18  | > 95   | RV   | 96.91  |
| Two or More      |        |      | 87.18  |        |       | 87.18  |         |       | 87.18  | N < 10 | < 10 | 87.18  |        |      | 96.91  |
|                  |        | F    | IVE-YE | AR EXT | ENDEI | ADJU:  | STED CO | DHORT | GRADI  | JATION | RATE |        |        |      |        |
| All Students     | > 95   | RV   | 90.4   | > 95   | RV    | 90.4   | > 95    | RV    | 90.4   | > 95   | RV   | 90.4   | > 95   | RV   | 97     |
| Native American  |        |      | 90.4   |        |       | 90.4   |         |       | 90.4   |        |      | 90.4   | N < 10 | < 10 | 97     |
| Asian            |        |      | 90.4   | N < 10 | < 10  | 90.4   |         |       | 90.4   | N < 10 | < 10 | 90.4   | N < 10 | < 10 | 97     |
| African-         | N < 10 | < 10 | 90.4   | N < 10 | < 10  | 90.4   | N < 10  | < 10  | 90.4   | N < 10 | < 10 | 90.4   | N < 10 | < 10 | 97     |
| American         |        |      |        |        |       |        |         |       |        |        |      |        |        |      |        |
| Hispanic         | N < 10 | < 10 | 90.4   | N < 10 | < 10  | 90.4   | N < 10  | < 10  | 90.4   | N < 10 | < 10 | 90.4   | > 95   | RV   | 97     |
| Hawaiian/Pacific |        |      | 90.4   | N < 10 | < 10  | 90.4   | N < 10  | < 10  | 90.4   | N < 10 | < 10 | 90.4   | N < 10 | < 10 | 97     |
| Islander         |        |      |        |        |       |        |         |       |        |        |      |        |        |      |        |
| Caucasian        | > 95   | RV   | 90.4   | > 95   | RV    | 90.4   | > 95    | RV    | 90.4   | > 95   | RV   | 90.4   | > 95   | RV   | 97     |
| Two or More      |        |      | 90.4   |        |       | 90.4   |         |       | 90.4   |        |      | 90.4   | N < 10 | < 10 | 97     |