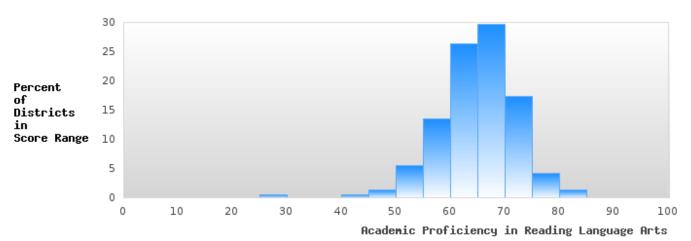

#### ACADEMIC PROFICIENCY SCORE IN READING LANGUAGE ARTS

| YEAR  | SCORE | BASELINE/ | N   |
|-------|-------|-----------|-----|
|       |       | TARGET    |     |
| 2020* |       | 53.03     |     |
| 2021  | 63.67 | 48.45     | 292 |
| 2022  | 63.85 | 48.7      | 304 |
| 2023  | 60.44 | 48.95     | 272 |
| 2024  | 59.82 | 65.39     | 252 |

# DISTRIBUTION OF DISTRICT SCORES FOR ACADEMIC PROFICIENCY IN READING LANGUAGE ARTS

<sup>\*</sup>State-required academic achievement tests were waived in 2020 due to COVID19.