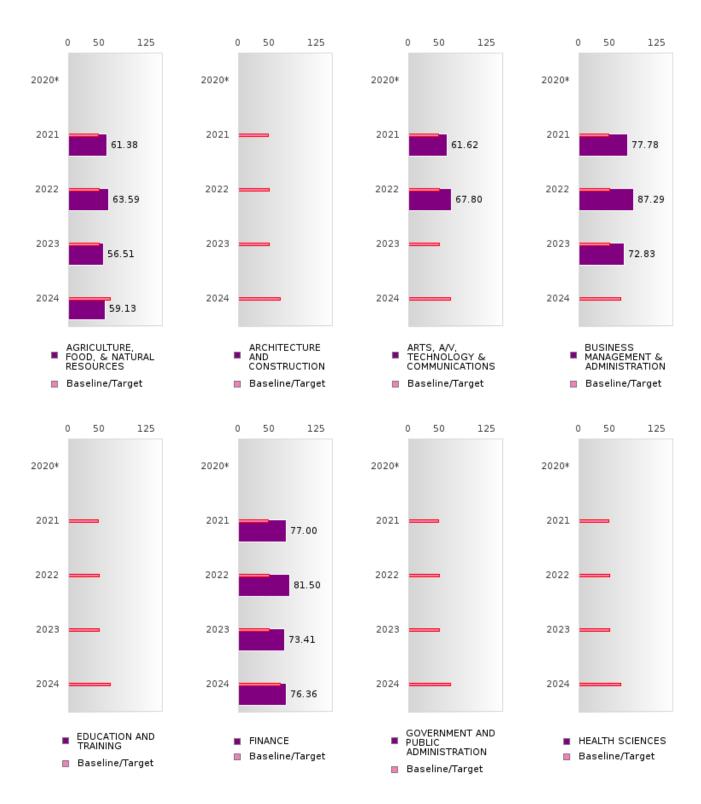

### ACADEMIC PROFICIENCY SCORE TABLE BY READING LANGUAGE ARTS AND CLUSTER

| ACADEMIC              | 2020* |   | 2021  |        | 2022 |        | 2023            |      |        | 2024            |        |        |                        |             |        |
|-----------------------|-------|---|-------|--------|------|--------|-----------------|------|--------|-----------------|--------|--------|------------------------|-------------|--------|
|                       | Score | N | Base  | Score  | N    | Target | Score           | N    | Target | Score           | N 2023 | Target | Score                  | N           | Target |
|                       |       |   | line  |        |      |        |                 |      |        |                 |        |        |                        |             |        |
| A CIDICILII TILIT     |       |   | 50.00 | 60.05  |      | _      | ANGUA           |      | _      | 56.54           | 1.1.1  | 40.05  | <i>5</i> <b>7</b> .0.4 | 1.45        | 65.20  |
| AGRICULTUR            |       |   | 53.03 | 60.85  | 163  | 48.45  | 61.07           | 170  | 48.7   | 56.74           | 144    | 48.95  | 57.04                  | 145         | 65.39  |
| E, FOOD, &<br>NATURAL |       |   |       |        |      |        |                 |      |        |                 |        |        |                        |             |        |
| RESOURCES             |       |   |       |        |      |        |                 |      |        |                 |        |        |                        |             |        |
| ARCHITECTU            |       |   | 53.03 | N < 10 | < 10 | 48.45  | N < 10          | < 10 | 48.7   | N < 10          | < 10   | 48 95  | N < 10                 | < 10        | 65.39  |
| RE AND CONS           |       |   | 33.03 | 11 10  | V 10 | 10.15  | 11 10           | V 10 | 10.7   | 11 10           | V 10   | 10.55  | 11 10                  | <b>\ 10</b> | 03.37  |
| TRUCTION              |       |   |       |        |      |        |                 |      |        |                 |        |        |                        |             |        |
| ARTS, A/V,            |       |   | 53.03 | 67.79  | 15   | 48.45  | 60.69           | 18   | 48.7   | N < 10          | < 10   | 48.95  | N < 10                 | < 10        | 65.39  |
| TECHNOLOGY            |       |   |       |        |      |        |                 |      |        |                 |        |        |                        |             |        |
| & COMMUNIC            |       |   |       |        |      |        |                 |      |        |                 |        |        |                        |             |        |
| ATIONS                |       |   |       |        |      |        |                 |      |        |                 |        |        |                        |             |        |
| BUSINESS MA           |       |   | 53.03 | 77.20  | 51   | 48.45  | 71.51           | 61   | 48.7   | 63.76           | 31     | 48.95  | N < 10                 | < 10        | 65.39  |
| NAGEMENT &            |       |   |       |        |      |        |                 |      |        |                 |        |        |                        |             |        |
| ADMINISTRAT           |       |   |       |        |      |        |                 |      |        |                 |        |        |                        |             |        |
| ION<br>EDUCATION      |       |   | 53.02 | N < 10 | < 10 | 18 15  | N < 10          | < 10 | 48.7   | N < 10          | < 10   | 18.05  | N < 10                 | < 10        | 65.39  |
| AND                   |       |   | 33.03 | N < 10 | < 10 | 46.43  | N < 10          | < 10 | 40.7   | N < 10          | < 10   | 46.93  | IN < 10                | < 10        | 03.39  |
| TRAINING              |       |   |       |        |      |        |                 |      |        |                 |        |        |                        |             |        |
| FINANCE               |       |   | 53.03 | 77.16  | 32   | 48.45  | 64.51           | 30   | 48.7   | 65.83           | 28     | 48.95  | 76.72                  | 26          | 65.39  |
| GOVERNMEN             |       |   |       | N < 10 | < 10 |        | N < 10          | < 10 | 48.7   | N < 10          | < 10   |        | N < 10                 | < 10        | 65.39  |
| T AND PUBLIC          |       |   |       |        |      |        |                 |      |        |                 |        |        |                        |             |        |
| ADMINISTRAT           |       |   |       |        |      |        |                 |      |        |                 |        |        |                        |             |        |
| ION                   |       |   |       |        |      |        |                 |      |        |                 |        |        |                        |             |        |
| HEALTH                |       |   | 53.03 | N < 10 | < 10 | 48.45  | N < 10          | < 10 | 48.7   | N < 10          | < 10   | 48.95  | N < 10                 | < 10        | 65.39  |
| SCIENCES              |       |   | 52.02 | 66.50  |      | 40.45  | C 4 4 C         | 50   | 40.7   | 10.50           | 25     | 40.05  | 60.50                  | 1.4         | 65.20  |
| HOSPITALITY & TOURISM |       |   | 53.03 | 66.58  | 66   | 48.45  | 64.46           | 59   | 48.7   | 42.59           | 27     | 48.95  | 68.52                  | 14          | 65.39  |
| HUMAN                 |       |   | 53.03 | 61.81  | 77   | 48.45  | 68.02           | 78   | 48.7   | 62.18           | 80     | 48.95  | 58.62                  | 75          | 65.39  |
| SERVICES              |       |   | 33.03 | 01.01  | / /  | 40.43  | 06.02           | 76   | 40.7   | 02.16           | 80     | 40.93  | 36.02                  | 13          | 03.39  |
| INFORMATIO            |       |   | 53.03 | 79.18  | 35   | 48.45  | 67.01           | 34   | 48.7   | 52.94           | 17     | 48.95  | N < 10                 | < 10        | 65.39  |
| N                     |       |   | 00.00 | ,,,,,  |      | .01.0  | 07101           |      | ,      | 0217            | 1,     | .0.,   | 11 110                 | 110         | 00.00  |
| TECHNOLOGY            |       |   |       |        |      |        |                 |      |        |                 |        |        |                        |             |        |
| LAW, PUBLIC           |       |   | 53.03 | N < 10 | < 10 | 48.45  | N < 10          | < 10 | 48.7   | N < 10          | < 10   | 48.95  | N < 10                 | < 10        | 65.39  |
| SAFETY,               |       |   |       |        |      |        |                 |      |        |                 |        |        |                        |             |        |
| CORRECTION            |       |   |       |        |      |        |                 |      |        |                 |        |        |                        |             |        |
| S, AND                |       |   |       |        |      |        |                 |      |        |                 |        |        |                        |             |        |
| SECURITY              |       |   | 50.00 | NT 10  | 10   | 10.15  | NT 10           | 10   | 40.7   | NI 10           | 1.0    | 40.05  | NT 10                  | 1.0         | 65.20  |
| MANUFACTU             |       |   | 53.03 | N < 10 | < 10 | 48.45  | N < 10          | < 10 | 48.7   | N < 10          | < 10   | 48.95  | N < 10                 | < 10        | 65.39  |
| RING<br>MARKETING     |       |   | 53.03 | 76.77  | 32   | 48.45  | 63.56           | 29   | 48.7   | 38.24           | 17     | 18.05  | N < 10                 | < 10        | 65.39  |
| STEM                  |       |   |       | N < 10 | < 10 |        | 03.30<br>N < 10 | < 10 | 48.7   | 38.24<br>N < 10 | < 10   |        | N < 10<br>N < 10       |             | 65.39  |
| TRANSPORTA            |       |   | 53.03 | 76.22  | 34   | 48.45  | 64.51           | 30   | 48.7   | 44.74           | 19     |        | N < 10                 |             | 65.39  |
| TION, DISTRIB         |       |   | 33.03 | 10.22  | 77   | TU.TJ  | 07.51           | 50   | 70.7   |                 | 1)     | 70.73  | 11 \ 10                | 10          | 05.57  |
| UTION, &              |       |   |       |        |      |        |                 |      |        |                 |        |        |                        |             |        |
| LOGISTICS             |       |   |       |        |      |        |                 |      |        |                 |        |        |                        |             |        |
|                       |       |   |       |        | _    |        |                 |      |        |                 |        |        |                        | -           |        |

N: Number of Concentrators with Test Scores Included in the Score

<sup>\*</sup>State-required academic achievement tests were waived in 2020 due to COVID19.