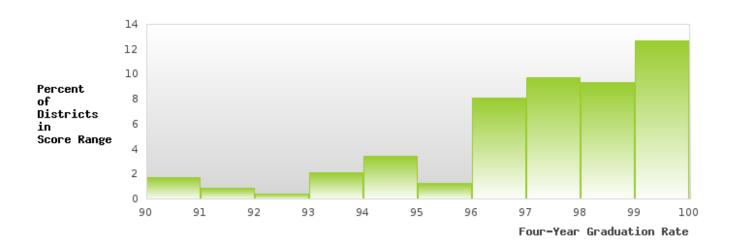

tate's Consolidated Accountability Plan pursuant to Section 1111(b)(2) of the ESEA.

### Formula:

2024 Five-Year Adjusted Cohort Graduation Rate

CTE Concentrators in the 2024 Five — Year Adjusted Cohort who were Actual to Graduate CTE Concentrators in the 2024 Five — Year Adjusted Cohort who were Expected to Graduate

## GREENE COUNTY TECH SCHOOL DISTRICT

### CONSORTIUM FOUR-YEAR ADJUSTED COHORT GRADUATION RATE



| YEAR | SCORE | BASELINE/ | N  |
|------|-------|-----------|----|
|      |       | TARGET    |    |
| 2020 | > 95  | 87.18     | RV |
| 2021 | > 95  | 87.18     | RV |
| 2022 | > 95  | 87.18     | RV |
| 2023 | > 95  | 87.18     | RV |
| 2024 | > 95  | 96.91     | RV |

N: Number of Expected Graduates

### DISTRIBUTION OF DISTRICT FOUR-YEAR ADJUSTED COHORT GRADUATION RATES



## GREENE COUNTY TECH SCHOOL DISTRICT

#### CONSORTIUM FIVE-YEAR EXTENDED ADJUSTED COHORT GRADUATION RATE



| YEAR | SCORE | BASELINE/<br>TARGET | N  |
|------|-------|---------------------|----|
| 2020 | > 95  | 90.4                | RV |
| 2021 | > 95  | 90.4                | RV |
| 2022 | > 95  | 90.4                | RV |
| 2023 | > 95  | 90.4                | RV |
| 2024 | > 95  | 97                  | RV |

N: Number of Expected Graduates

# DISTRIBUTION OF DISTRICT FIVE-YEAR EXTENDED ADJUSTED COHORT GRADUATION RATES



### GREENE COUNTY TECH SCHOOL DISTRICT

#### FOUR-YEAR ADJUSTED COHORT GRADUATION RATE BY RACE/ETHNICITY



### GREENE COUNTY TECH SCHOOL DISTRICT

#### FIVE-YEAR EXTENDED ADJUSTED COHORT GRADUATION RATE BY RACE/ETHNICITY



## GREENE COUNTY TECH SCHOOL DISTRICT

#