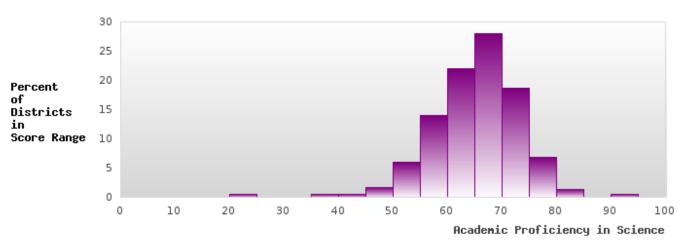

# DISTRIBUTION OF DISTRICT SCORES FOR ACADEMIC PROFICIENCY IN READING LANGUAGE ARTS

<sup>\*</sup>State-required academic achievement tests were waived in 2020 due to COVID19.

#### ACADEMIC PROFICIENCY SCORE IN SCIENCE

| YEAR  | SCORE | BASELINE/<br>TARGET | N   |  |  |
|-------|-------|---------------------|-----|--|--|
|       |       |                     |     |  |  |
| 2020* |       | 53.51               |     |  |  |
| 2021  | 63.75 | 48.4                | 292 |  |  |
| 2022  | 66.41 | 48.65               | 304 |  |  |
| 2023  | 60.87 | 48.9                | 272 |  |  |
| 2024  | 61.22 | 66.31               | 252 |  |  |

### DISTRIBUTION OF DISTRICT SCORES FOR ACADEMIC PROFICIENCY IN SCIENCE

<sup>\*</sup>State-required academic achievement tests were waived in 2020 due to COVID19.