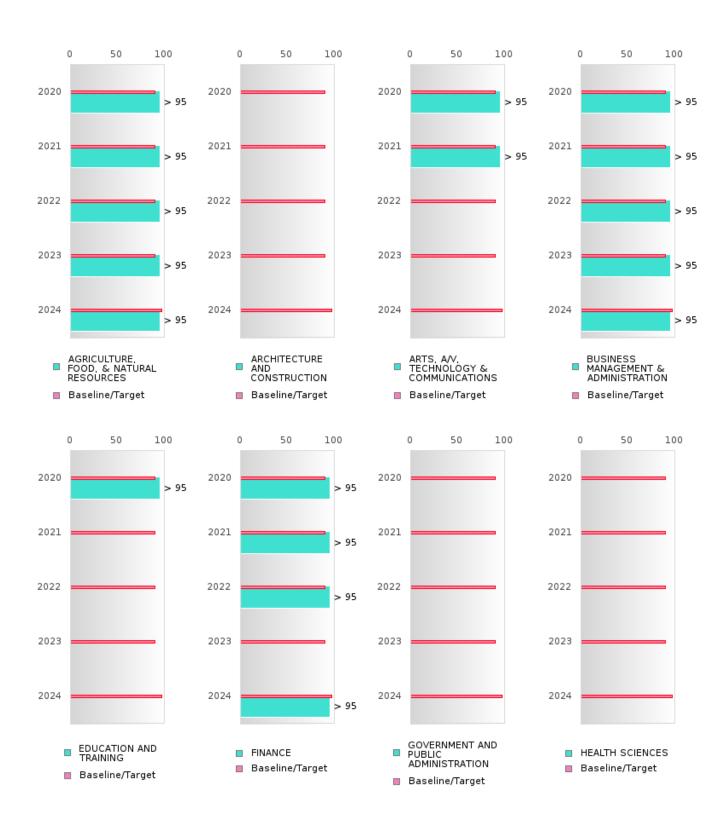

### FIVE-YEAR EXTENDED ADJUSTED GRADUATION RATE BY CLUSTER

|               | 2020   |      |        | 2021    |      |        | 2022   |       |        |        | 2023 |        |        | 2024 |        |  |
|---------------|--------|------|--------|---------|------|--------|--------|-------|--------|--------|------|--------|--------|------|--------|--|
|               | Score  | N    | Target | Score   | N    | Target | Score  | N     | Target | Score  | N    | Target | Score  | N    | Target |  |
|               |        | F    | IVE-YE | EAR EXT | ENDE | ) ADJU | STED C | OHORT | GRAD   | UATION | RATE |        |        |      |        |  |
| AGRICULTUR    | > 95   | RV   | 90.4   | > 95    | RV   | 90.4   | > 95   | RV    | 90.4   | > 95   | RV   | 90.4   | > 95   | RV   | 97     |  |
| E, FOOD, &    |        |      |        |         |      |        |        |       |        |        |      |        |        |      |        |  |
| NATURAL       |        |      |        |         |      |        |        |       |        |        |      |        |        |      |        |  |
| RESOURCES     |        |      |        |         |      |        |        |       |        |        |      |        |        |      |        |  |
| ARCHITECTU    |        |      | 90.4   | N < 10  | < 10 | 90.4   |        |       | 90.4   |        |      | 90.4   |        |      | 97     |  |
| RE AND CONS   |        |      |        |         |      |        |        |       |        |        |      |        |        |      |        |  |
| TRUCTION      |        |      |        |         |      |        |        |       |        |        |      |        |        |      |        |  |
| ARTS, A/V,    | > 95   | RV   | 90.4   | > 95    | RV   | 90.4   | N < 10 | < 10  | 90.4   | N < 10 | < 10 | 90.4   | N < 10 | < 10 | 97     |  |
| TECHNOLOGY    |        |      |        |         |      |        |        |       |        |        |      |        |        |      |        |  |
| & COMMUNIC    |        |      |        |         |      |        |        |       |        |        |      |        |        |      |        |  |
| ATIONS        |        |      |        |         |      |        |        |       |        |        |      |        |        |      |        |  |
| BUSINESS MA   | > 95   | RV   | 90.4   | > 95    | RV   | 90.4   | > 95   | RV    | 90.4   | > 95   | RV   | 90.4   | > 95   | RV   | 97     |  |
| NAGEMENT &    |        |      |        |         |      |        |        |       |        |        |      |        |        |      |        |  |
| ADMINISTRAT   |        |      |        |         |      |        |        |       |        |        |      |        |        |      |        |  |
| ION           |        |      |        |         |      |        |        |       |        |        |      |        |        |      |        |  |
| EDUCATION     | > 95   | RV   | 90.4   | N < 10  | < 10 | 90.4   | N < 10 | < 10  | 90.4   | N < 10 | < 10 | 90.4   | N < 10 | < 10 | 97     |  |
| AND           |        |      |        |         |      |        |        |       |        |        |      |        |        |      |        |  |
| TRAINING      |        |      |        |         |      |        |        |       |        |        |      |        |        |      |        |  |
| FINANCE       | > 95   | RV   | 90.4   | > 95    | RV   | 90.4   | > 95   | RV    | 90.4   | N < 10 | < 10 | 90.4   | > 95   | RV   | 97     |  |
| GOVERNMEN     | N < 10 | < 10 | 90.4   |         |      | 90.4   |        |       | 90.4   |        |      | 90.4   |        |      | 97     |  |
| T AND PUBLIC  |        |      |        |         |      |        |        |       |        |        |      |        |        |      |        |  |
| ADMINISTRAT   |        |      |        |         |      |        |        |       |        |        |      |        |        |      |        |  |
| ION           |        |      |        |         |      |        |        |       |        |        |      |        |        |      |        |  |
|               | N < 10 | < 10 | 90.4   | N < 10  | < 10 | 90.4   |        |       | 90.4   |        |      | 90.4   |        |      | 97     |  |
| SCIENCES      |        |      |        |         |      |        |        |       |        |        |      |        |        |      |        |  |
| HOSPITALITY   | > 95   | RV   | 90.4   | > 95    | RV   | 90.4   | > 95   | RV    | 90.4   | > 95   | RV   | 90.4   | > 95   | RV   | 97     |  |
| & TOURISM     |        |      |        |         |      |        |        |       |        |        |      |        |        |      |        |  |
| HUMAN         | > 95   | RV   | 90.4   | > 95    | RV   | 90.4   | > 95   | RV    | 90.4   | > 95   | RV   | 90.4   | > 95   | RV   | 97     |  |
| SERVICES      |        |      |        |         |      |        |        |       |        |        |      |        |        |      |        |  |
| INFORMATIO    | > 95   | RV   | 90.4   | > 95    | RV   | 90.4   | > 95   | RV    | 90.4   | N < 10 | < 10 | 90.4   | > 95   | RV   | 97     |  |
| N             |        |      |        |         |      |        |        |       |        |        |      |        |        |      |        |  |
| TECHNOLOGY    |        |      |        |         |      |        |        |       |        |        |      |        |        |      |        |  |
| LAW, PUBLIC   |        |      | 90.4   |         |      | 90.4   |        |       | 90.4   |        |      | 90.4   |        |      | 97     |  |
| SAFETY,       |        |      |        |         |      |        |        |       |        |        |      |        |        |      |        |  |
| CORRECTION    |        |      |        |         |      |        |        |       |        |        |      |        |        |      |        |  |
| S, AND        |        |      |        |         |      |        |        |       |        |        |      |        |        |      |        |  |
| SECURITY      |        |      |        |         |      |        |        |       |        |        |      |        |        |      |        |  |
| MANUFACTU     |        |      | 90.4   |         |      | 90.4   |        |       | 90.4   | N < 10 | < 10 | 90.4   | N < 10 | < 10 | 97     |  |
| RING          |        |      |        |         |      |        |        |       |        |        |      |        |        |      |        |  |
| MARKETING     | > 95   | RV   | 90.4   | > 95    | RV   | 90.4   | > 95   | RV    |        | N < 10 |      | 90.4   | > 95   | RV   | 97     |  |
| STEM          |        |      | 90.4   |         |      | 90.4   | N < 10 | < 10  | 90.4   | N < 10 | < 10 | 90.4   | N < 10 | < 10 | 97     |  |
|               | N < 10 | < 10 | 90.4   | 93.00   | RV   | 90.4   | > 95   | RV    | 90.4   | N < 10 | < 10 | 90.4   | > 95   | RV   | 97     |  |
| TION, DISTRIB |        |      |        |         |      |        |        |       |        |        |      |        |        |      |        |  |
| UTION, &      |        |      |        |         |      |        |        |       |        |        |      |        |        |      |        |  |
| LOGISTICS     |        |      |        |         |      |        |        |       |        |        |      |        |        |      |        |  |