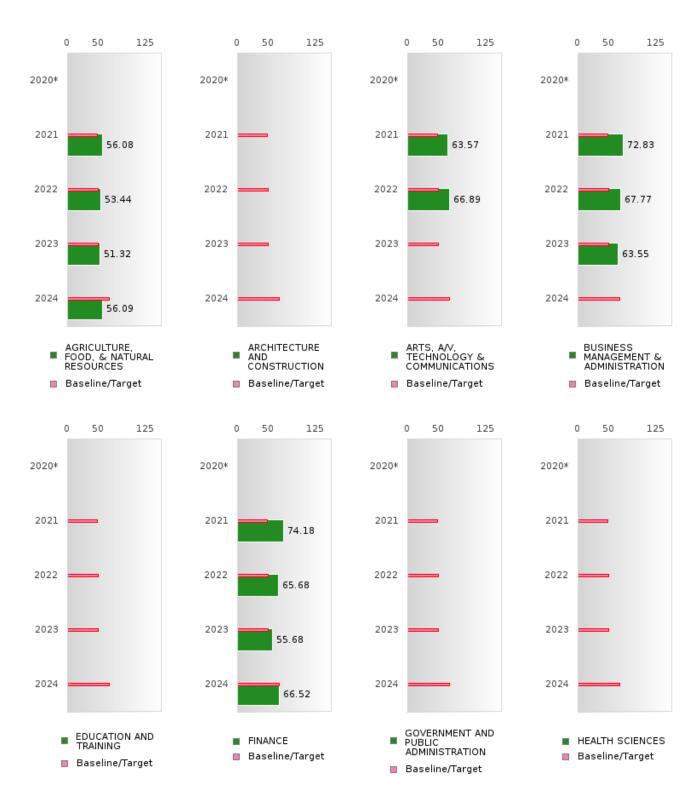

### ACADEMIC PROFICIENCY SCORE TABLE BY MATHEMATICS AND CLUSTER

| ACA                                                        | DEMIC |       | FICIE.       | NCY S  |      | IABL   | EBYI   |      | ENIAI  | ICS A  |      | OSIE   | K      |      |        |
|------------------------------------------------------------|-------|-------|--------------|--------|------|--------|--------|------|--------|--------|------|--------|--------|------|--------|
|                                                            |       | 2020* |              | I      | 2021 |        | I      | 2022 |        |        | 2023 |        |        | 2024 |        |
|                                                            | Score | N     | Base<br>line | Score  | N    | Target |        | N    | Target | Score  | N    | Target | Score  | N    | Target |
|                                                            |       |       |              |        |      |        | HEMAT! |      |        |        |      |        |        |      |        |
| AGRICULTUR<br>E, FOOD, &<br>NATURAL<br>RESOURCES           |       |       | 46.7         | 56.08  | 163  | 42.27  | 53.44  | 170  | 42.52  | 51.32  | 144  | 42.77  | 56.09  | 145  | 58.59  |
| ARCHITECTU<br>RE AND CONS<br>TRUCTION                      |       |       | 46.7         | N < 10 | < 10 | 42.27  | N < 10 | < 10 |        | N < 10 | < 10 |        | N < 10 | < 10 | 58.59  |
| ARTS, A/V,<br>TECHNOLOGY<br>& COMMUNIC<br>ATIONS           |       |       | 46.7         | 63.57  | 15   | 42.27  | 66.89  | 18   | 42.52  | N < 10 | < 10 | 42.77  | N < 10 | < 10 | 58.59  |
| BUSINESS MA<br>NAGEMENT &<br>ADMINISTRAT<br>ION            |       |       | 46.7         | 72.83  | 51   | 42.27  | 67.77  | 61   | 42.52  | 63.55  | 31   | 42.77  | N < 10 | < 10 | 58.59  |
| EDUCATION<br>AND<br>TRAINING                               |       |       | 46.7         | N < 10 | < 10 |        | N < 10 | < 10 |        | N < 10 | < 10 |        | N < 10 | < 10 | 58.59  |
| FINANCE                                                    |       |       | 46.7         | 74.18  | 32   | 42.27  | 65.68  | 30   | 42.52  | 55.68  | 28   | 42.77  | 66.52  | 26   | 58.59  |
| GOVERNMEN<br>T AND PUBLIC<br>ADMINISTRAT<br>ION            |       |       | 46.7         | N < 10 | < 10 | 42.27  | N < 10 | < 10 | 42.52  | N < 10 | < 10 | 42.77  | N < 10 | < 10 | 58.59  |
| HEALTH<br>SCIENCES                                         |       |       | 46.7         | N < 10 | < 10 |        | N < 10 | < 10 | 42.52  | N < 10 | < 10 | 42.77  | N < 10 | < 10 | 58.59  |
| HOSPITALITY & TOURISM                                      |       |       | 46.7         | 65.27  | 66   | 42.27  | 61.40  | 59   | 42.52  | 40.74  | 27   | 42.77  | 61.17  | 14   | 58.59  |
| HUMAN<br>SERVICES                                          |       |       | 46.7         | 55.93  | 77   | 42.27  | 55.79  | 78   | 42.52  | 48.20  | 80   | 42.77  | 43.06  | 75   | 58.59  |
| INFORMATIO<br>N<br>TECHNOLOGY                              |       |       | 46.7         | 75.07  | 35   | 42.27  | 64.50  | 34   | 42.52  | 50.00  | 17   | 42.77  | N < 10 | < 10 | 58.59  |
| LAW, PUBLIC<br>SAFETY,<br>CORRECTION<br>S, AND<br>SECURITY |       |       |              |        |      |        |        |      |        |        |      |        | N < 10 |      | 58.59  |
| MANUFACTU<br>RING                                          |       |       |              | N < 10 | < 10 |        | N < 10 | < 10 |        | N < 10 | < 10 |        | N < 10 |      | 58.59  |
| MARKETING                                                  |       |       | 46.7         | 74.18  | 32   |        | 64.73  | 29   |        | 38.24  | 17   |        | N < 10 |      | 58.59  |
| STEM                                                       |       |       | 46.7         | N < 10 | < 10 |        | N < 10 | < 10 |        | N < 10 |      |        | N < 10 |      | 58.59  |
| TRANSPORTA<br>TION, DISTRIB<br>UTION, &<br>LOGISTICS       |       |       | 46.7         | 73.81  | 34   | 42.27  | 65.68  | 30   | 42.52  | 42.11  | 19   | 42.77  | N < 10 | < 10 | 58.59  |

N: Number of Concentrators with Test Scores Included in the Score

<sup>\*</sup>State-required academic achievement tests were waived in 2020 due to COVID19.