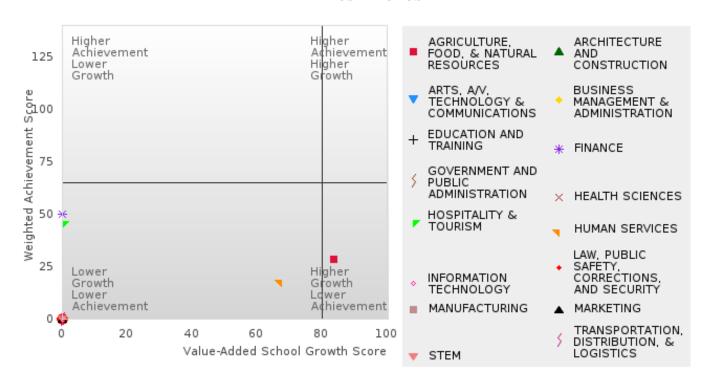

#### FOUR-YEAR ADJUSTED GRADUATION RATE BY CLUSTER

|               |         | 2020   |          |         | 2021        |        |         | 2022   |          |         | 2023        |        |        | 2024        |         |
|---------------|---------|--------|----------|---------|-------------|--------|---------|--------|----------|---------|-------------|--------|--------|-------------|---------|
|               | Score   | N 2020 | Target   | Score   | N           | Target | Score   | N 2022 | Target   | Score   | N 2023      | Target | Score  | N           | Target  |
|               | Score   | IN     | <u> </u> | UR-YEA  |             |        | COHOR   |        | <u> </u> | ON RATE |             | Target | Score  |             | Target  |
| AGRICULTUR    | > 95    | RV     | 87.18    | > 95    | RV          | 87.18  | > 95    | RV     | 87.18    | > 95    | RV          | 87.18  | > 95   | RV          | 96.91   |
| E, FOOD, &    | 7 75    | IC V   | 07.10    | 7 75    | IX v        | 07.10  | 7 75    | IX ,   | 07.10    | 7 /3    | IX y        | 07.10  | 7 75   | 10,         | 70.71   |
| NATURAL       |         |        |          |         |             |        |         |        |          |         |             |        |        |             |         |
| RESOURCES     |         |        |          |         |             |        |         |        |          |         |             |        |        |             |         |
| ARCHITECTU    | N < 10  | < 10   | 87.18    |         |             | 87.18  |         |        | 87.18    |         |             | 87.18  |        |             | 96.91   |
| RE AND CONS   | 14 < 10 | 10     | 07.10    |         |             | 07.10  |         |        | 07.10    |         |             | 07.10  |        |             | 70.71   |
| TRUCTION      |         |        |          |         |             |        |         |        |          |         |             |        |        |             |         |
| ARTS, A/V,    | > 95    | RV     | 87 18    | N < 10  | < 10        | 87 18  | N < 10  | < 10   | 87 18    | N < 10  | < 10        | 87 18  | N < 10 | < 10        | 96.91   |
| TECHNOLOGY    | 7 75    | IC V   | 07.10    | 14 < 10 | <b>\ 10</b> | 07.10  | 14 < 10 | 10     | 07.10    | 14 < 10 | <b>\ 10</b> | 07.10  | 11 10  | < 10        | 70.71   |
| & COMMUNIC    |         |        |          |         |             |        |         |        |          |         |             |        |        |             |         |
| ATIONS        |         |        |          |         |             |        |         |        |          |         |             |        |        |             |         |
| BUSINESS MA   | > 95    | RV     | 87.18    | > 95    | RV          | 87.18  | > 95    | RV     | 87.18    | > 95    | RV          | 87 18  | N < 10 | < 10        | 96.91   |
| NAGEMENT &    | - ,5    | 17,    | 07.10    | 7 75    | 17.         | 07.10  | 7 75    | 17. 1  | 07.10    | 7 73    | 10,         | 07.10  | 11 10  | <b>\ 10</b> | 70.71   |
| ADMINISTRAT   |         |        |          |         |             |        |         |        |          |         |             |        |        |             |         |
| ION           |         |        |          |         |             |        |         |        |          |         |             |        |        |             |         |
|               | N < 10  | < 10   | 87 18    | N < 10  | < 10        | 87 18  | N < 10  | < 10   | 87 18    | N < 10  | < 10        | 87.18  |        |             | 96.91   |
| AND           | 14 < 10 | 10     | 07.10    | 14 < 10 | <b>\ 10</b> | 07.10  | 14 < 10 | 10     | 07.10    | 14 < 10 | <b>\ 10</b> | 07.10  |        |             | 70.71   |
| TRAINING      |         |        |          |         |             |        |         |        |          |         |             |        |        |             |         |
| FINANCE       | > 95    | RV     | 87.18    | > 95    | RV          | 87 18  | N < 10  | < 10   | 87.18    | > 95    | RV          | 87.18  | > 95   | RV          | 96.91   |
| GOVERNMEN     | 7 15    | IX ,   | 87.18    | 7 10    | IX v        | 87.18  | 14 < 10 | 1.0    | 87.18    | 7 10    | IX v        | 87.18  | 7 15   | 17.         | 96.91   |
| T AND PUBLIC  |         |        | 07.10    |         |             | 07.10  |         |        | 07.10    |         |             | 07.10  |        |             | 70.71   |
| ADMINISTRAT   |         |        |          |         |             |        |         |        |          |         |             |        |        |             |         |
| ION           |         |        |          |         |             |        |         |        |          |         |             |        |        |             |         |
| HEALTH        | N < 10  | < 10   | 87.18    |         |             | 87.18  |         |        | 87.18    |         |             | 87.18  |        |             | 96.91   |
| SCIENCES      | 11      |        | 07       |         |             | 07.22  |         |        | 07.22    |         |             | 0,,    |        |             | / 0., - |
| HOSPITALITY   | > 95    | RV     | 87.18    | > 95    | RV          | 87.18  | > 95    | RV     | 87.18    | > 95    | RV          | 87.18  | N < 10 | < 10        | 96.91   |
| & TOURISM     |         |        |          |         |             |        |         |        |          |         |             |        |        |             |         |
| HUMAN         | > 95    | RV     | 87.18    | > 95    | RV          | 87.18  | > 95    | RV     | 87.18    | > 95    | RV          | 87.18  | > 95   | RV          | 96.91   |
| SERVICES      |         |        |          |         |             |        |         |        |          |         |             |        |        |             |         |
| INFORMATIO    | > 95    | RV     | 87.18    | > 95    | RV          | 87.18  | 92.00   | RV     | 87.18    | > 95    | RV          | 87.18  | N < 10 | < 10        | 96.91   |
| N             |         |        |          |         |             |        |         |        |          |         |             |        |        |             |         |
| TECHNOLOGY    |         |        |          |         |             |        |         |        |          |         |             |        |        |             |         |
| LAW, PUBLIC   |         |        | 87.18    |         |             | 87.18  |         |        | 87.18    |         |             | 87.18  |        |             | 96.91   |
| SAFETY,       |         |        |          |         |             |        |         |        |          |         |             |        |        |             |         |
| CORRECTION    |         |        |          |         |             |        |         |        |          |         |             |        |        |             |         |
| S, AND        |         |        |          |         |             |        |         |        |          |         |             |        |        |             |         |
| SECURITY      |         |        |          |         |             |        |         |        |          |         |             |        |        |             |         |
| MANUFACTU     |         |        | 87.18    |         |             | 87.18  | N < 10  | < 10   | 87.18    | N < 10  | < 10        | 87.18  |        |             | 96.91   |
| RING          |         |        |          |         |             |        |         |        |          |         |             |        |        |             |         |
| MARKETING     | > 95    | RV     | 87.18    | > 95    | RV          | 87.18  | N < 10  | < 10   | 87.18    | > 95    | RV          | 87.18  | N < 10 | < 10        | 96.91   |
| STEM          |         |        |          | N < 10  | < 10        |        | N < 10  |        |          | N < 10  | < 10        | 87.18  |        |             | 96.91   |
| TRANSPORTA    | 93.00   | RV     | 87.18    | > 95    | RV          |        | N < 10  |        | 87.18    | > 95    | RV          |        | N < 10 | < 10        | 96.91   |
| TION, DISTRIB |         |        |          |         |             |        |         |        |          |         |             |        |        |             |         |
| UTION, &      |         |        |          |         |             |        |         |        |          |         |             |        |        |             |         |
| LOGISTICS     |         |        |          |         |             |        |         |        |          |         |             |        |        |             |         |

### FIVE-YEAR EXTENDED ADJUSTED GRADUATION RATE BY CLUSTER

|               | 2020   |      |        | 2021    |      |        | 2022   |       |        |        | 2023 |        |        | 2024 |        |  |
|---------------|--------|------|--------|---------|------|--------|--------|-------|--------|--------|------|--------|--------|------|--------|--|
|               | Score  | N    | Target | Score   | N    | Target | Score  | N     | Target | Score  | N    | Target | Score  | N    | Target |  |
|               |        | F    | IVE-YE | EAR EXT | ENDE | ) ADJU | STED C | OHORT | GRAD   | UATION | RATE |        |        |      |        |  |
| AGRICULTUR    | > 95   | RV   | 90.4   | > 95    | RV   | 90.4   | > 95   | RV    | 90.4   | > 95   | RV   | 90.4   | > 95   | RV   | 97     |  |
| E, FOOD, &    |        |      |        |         |      |        |        |       |        |        |      |        |        |      |        |  |
| NATURAL       |        |      |        |         |      |        |        |       |        |        |      |        |        |      |        |  |
| RESOURCES     |        |      |        |         |      |        |        |       |        |        |      |        |        |      |        |  |
| ARCHITECTU    |        |      | 90.4   | N < 10  | < 10 | 90.4   |        |       | 90.4   |        |      | 90.4   |        |      | 97     |  |
| RE AND CONS   |        |      |        |         |      |        |        |       |        |        |      |        |        |      |        |  |
| TRUCTION      |        |      |        |         |      |        |        |       |        |        |      |        |        |      |        |  |
| ARTS, A/V,    | > 95   | RV   | 90.4   | > 95    | RV   | 90.4   | N < 10 | < 10  | 90.4   | N < 10 | < 10 | 90.4   | N < 10 | < 10 | 97     |  |
| TECHNOLOGY    |        |      |        |         |      |        |        |       |        |        |      |        |        |      |        |  |
| & COMMUNIC    |        |      |        |         |      |        |        |       |        |        |      |        |        |      |        |  |
| ATIONS        |        |      |        |         |      |        |        |       |        |        |      |        |        |      |        |  |
| BUSINESS MA   | > 95   | RV   | 90.4   | > 95    | RV   | 90.4   | > 95   | RV    | 90.4   | > 95   | RV   | 90.4   | > 95   | RV   | 97     |  |
| NAGEMENT &    |        |      |        |         |      |        |        |       |        |        |      |        |        |      |        |  |
| ADMINISTRAT   |        |      |        |         |      |        |        |       |        |        |      |        |        |      |        |  |
| ION           |        |      |        |         |      |        |        |       |        |        |      |        |        |      |        |  |
| EDUCATION     | > 95   | RV   | 90.4   | N < 10  | < 10 | 90.4   | N < 10 | < 10  | 90.4   | N < 10 | < 10 | 90.4   | N < 10 | < 10 | 97     |  |
| AND           |        |      |        |         |      |        |        |       |        |        |      |        |        |      |        |  |
| TRAINING      |        |      |        |         |      |        |        |       |        |        |      |        |        |      |        |  |
| FINANCE       | > 95   | RV   | 90.4   | > 95    | RV   | 90.4   | > 95   | RV    | 90.4   | N < 10 | < 10 | 90.4   | > 95   | RV   | 97     |  |
| GOVERNMEN     | N < 10 | < 10 | 90.4   |         |      | 90.4   |        |       | 90.4   |        |      | 90.4   |        |      | 97     |  |
| T AND PUBLIC  |        |      |        |         |      |        |        |       |        |        |      |        |        |      |        |  |
| ADMINISTRAT   |        |      |        |         |      |        |        |       |        |        |      |        |        |      |        |  |
| ION           |        |      |        |         |      |        |        |       |        |        |      |        |        |      |        |  |
|               | N < 10 | < 10 | 90.4   | N < 10  | < 10 | 90.4   |        |       | 90.4   |        |      | 90.4   |        |      | 97     |  |
| SCIENCES      |        |      |        |         |      |        |        |       |        |        |      |        |        |      |        |  |
| HOSPITALITY   | > 95   | RV   | 90.4   | > 95    | RV   | 90.4   | > 95   | RV    | 90.4   | > 95   | RV   | 90.4   | > 95   | RV   | 97     |  |
| & TOURISM     |        |      |        |         |      |        |        |       |        |        |      |        |        |      |        |  |
| HUMAN         | > 95   | RV   | 90.4   | > 95    | RV   | 90.4   | > 95   | RV    | 90.4   | > 95   | RV   | 90.4   | > 95   | RV   | 97     |  |
| SERVICES      |        |      |        |         |      |        |        |       |        |        |      |        |        |      |        |  |
| INFORMATIO    | > 95   | RV   | 90.4   | > 95    | RV   | 90.4   | > 95   | RV    | 90.4   | N < 10 | < 10 | 90.4   | > 95   | RV   | 97     |  |
| N             |        |      |        |         |      |        |        |       |        |        |      |        |        |      |        |  |
| TECHNOLOGY    |        |      |        |         |      |        |        |       |        |        |      |        |        |      |        |  |
| LAW, PUBLIC   |        |      | 90.4   |         |      | 90.4   |        |       | 90.4   |        |      | 90.4   |        |      | 97     |  |
| SAFETY,       |        |      |        |         |      |        |        |       |        |        |      |        |        |      |        |  |
| CORRECTION    |        |      |        |         |      |        |        |       |        |        |      |        |        |      |        |  |
| S, AND        |        |      |        |         |      |        |        |       |        |        |      |        |        |      |        |  |
| SECURITY      |        |      |        |         |      |        |        |       |        |        |      |        |        |      |        |  |
| MANUFACTU     |        |      | 90.4   |         |      | 90.4   |        |       | 90.4   | N < 10 | < 10 | 90.4   | N < 10 | < 10 | 97     |  |
| RING          |        |      |        |         |      |        |        |       |        |        |      |        |        |      |        |  |
| MARKETING     | > 95   | RV   | 90.4   | > 95    | RV   | 90.4   | > 95   | RV    |        | N < 10 |      | 90.4   | > 95   | RV   | 97     |  |
| STEM          |        |      | 90.4   |         |      | 90.4   | N < 10 | < 10  | 90.4   | N < 10 | < 10 | 90.4   | N < 10 | < 10 | 97     |  |
|               | N < 10 | < 10 | 90.4   | 93.00   | RV   | 90.4   | > 95   | RV    | 90.4   | N < 10 | < 10 | 90.4   | > 95   | RV   | 97     |  |
| TION, DISTRIB |        |      |        |         |      |        |        |       |        |        |      |        |        |      |        |  |
| UTION, &      |        |      |        |         |      |        |        |       |        |        |      |        |        |      |        |  |
| LOGISTICS     |        |      |        |         |      |        |        |       |        |        |      |        |        |      |        |  |