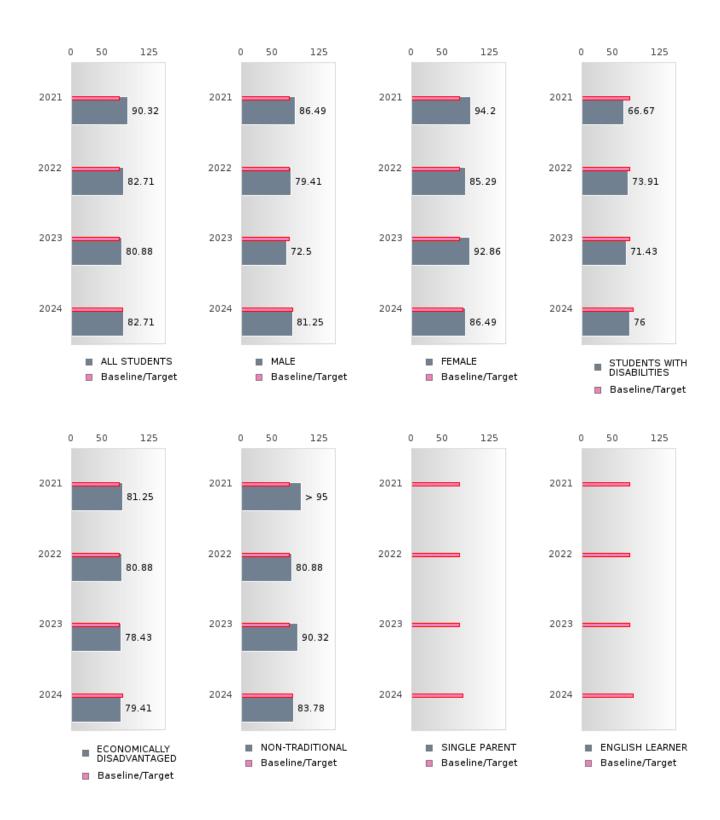

#### PERFORMANCE MEASURE SCORES FOR CONCENTRATORS ONLY

| PERFORMANCE       |       | DIS   | TRICT SCO | ORE   |       | STATE SCORE |       |       |       |       |  |  |
|-------------------|-------|-------|-----------|-------|-------|-------------|-------|-------|-------|-------|--|--|
| MEASURES          | 2020  | 2021  | 2022      | 2023  | 2024  | 2020        | 2021  | 2022  | 2023  | 2024  |  |  |
| 3S1: POST-PROGRAM |       | 90.14 | 82.54     | 80.88 | 82.71 |             | 81.92 | 81.38 | 82.78 | 76.72 |  |  |
| PLACEMENT         |       |       |           |       |       |             |       |       |       |       |  |  |
|                   |       |       |           |       |       |             |       |       |       |       |  |  |
| 4S1: NON-         | 26.15 | 25.95 | 29.66     | 29.36 | 29.10 | 31.34       | 30.03 | 43.00 | 39.14 | 38.38 |  |  |
| TRADITIONAL       |       |       |           |       |       |             |       |       |       |       |  |  |
| PROGRAM           |       |       |           |       |       |             |       |       |       |       |  |  |
| CONCENTRATION     |       |       |           |       |       |             |       |       |       |       |  |  |
| 5S1: INDUSTRY     |       | 12.40 | 17.65     | 36.30 | 80.77 |             | 14.46 | 47.36 | 55.22 | 62.03 |  |  |
| CERTIFICATIONS    |       |       |           |       |       |             |       |       |       |       |  |  |
|                   |       |       |           |       |       |             |       |       |       |       |  |  |

#### GRADUATION RATE BY SPECIAL POPULATION

|                            | 2020   |      |        | 2021    |       |        | 2022   |      |        | 2023    |      |        | 2024   |      |        |
|----------------------------|--------|------|--------|---------|-------|--------|--------|------|--------|---------|------|--------|--------|------|--------|
|                            | Score  | N    | Target | Score   | N     | Target | Score  | N    | Target | Score   | N    | Target | Score  | N    | Target |
|                            |        |      | FO     | UR-YEA  | R ADJ | USTED  | COHOR' | ΓGRA | DUATI( | ON RATE | Ē ļ  |        |        |      |        |
| All Students               | > 95   | RV   | 87.18  | > 95    | RV    | 87.18  | > 95   | RV   | 87.18  | > 95    | RV   | 87.18  | > 95   | RV   | 96.91  |
| Male                       | > 95   | RV   | 87.18  | > 95    | RV    | 87.18  | > 95   | RV   | 87.18  | > 95    | RV   | 87.18  | > 95   | RV   | 96.91  |
| Female                     | > 95   | RV   | 87.18  | > 95    | RV    | 87.18  | > 95   | RV   | 87.18  | > 95    | RV   | 87.18  | > 95   | RV   | 96.91  |
| Students with Disabilities | 94.74  | RV   | 87.18  | > 95    | RV    | 87.18  | > 95   | RV   | 87.18  | > 95    | RV   | 87.18  | > 95   | RV   | 96.91  |
| Economically Disadvantaged | > 95   | RV   | 87.18  | > 95    | RV    | 87.18  | > 95   | RV   | 87.18  | > 95    | RV   | 87.18  | > 95   | RV   | 96.91  |
| Non-traditional            | > 95   | RV   | 87.18  | > 95    | RV    | 87.18  | > 95   | RV   | 87.18  | > 95    | RV   | 87.18  | > 95   | RV   | 96.91  |
| Single Parent              |        |      | 87.18  |         |       | 87.18  |        |      | 87.18  |         |      | 87.18  |        |      | 96.91  |
| English Learner            | N < 10 | < 10 |        |         | < 10  |        | N < 10 | < 10 | 87.18  | N < 10  | < 10 | 87.18  | N < 10 | < 10 | 96.91  |
| Homeless                   | N < 10 | < 10 |        | N < 10  | < 10  |        | N < 10 | < 10 |        | N < 10  | < 10 |        | N < 10 | < 10 | 96.91  |
| Foster Care                |        |      |        | N < 10  | < 10  | 87.18  |        |      | 87.18  |         |      | 87.18  |        |      | 96.91  |
| Military                   |        |      | 87.18  | N < 10  | < 10  | 87.18  |        |      | 87.18  |         |      | 87.18  |        |      | 96.91  |
| Dependent                  |        |      |        |         |       |        |        |      |        |         |      |        |        |      |        |
| Migrant                    |        |      |        | N < 10  | < 10  | 87.18  |        |      |        | N < 10  | < 10 |        | N < 10 | < 10 | 96.91  |
|                            |        |      |        | EAR EXT |       |        |        |      |        | UATION  |      |        |        |      |        |
| All Students               | > 95   | RV   | 90.4   | > 95    | RV    | 90.4   | > 95   | RV   | 90.4   | > 95    | RV   | 90.4   | > 95   | RV   | 97     |
| Male                       | > 95   | RV   | 90.4   | > 95    | RV    | 90.4   | > 95   | RV   | 90.4   | > 95    | RV   | 90.4   | > 95   | RV   | 97     |
| Female                     | > 95   | RV   | 90.4   | > 95    | RV    | 90.4   | > 95   | RV   | 90.4   | > 95    | RV   | 90.4   | > 95   | RV   | 97     |
| Students with Disabilities | > 95   | RV   | 90.4   | 94.74   | RV    | 90.4   | > 95   | RV   | 90.4   | > 95    | RV   | 90.4   | > 95   | RV   | 97     |
| Economically Disadvantaged | > 95   | RV   | 90.4   | > 95    | RV    | 90.4   | > 95   | RV   | 90.4   | > 95    | RV   | 90.4   | > 95   | RV   | 97     |
| Non-traditional            | > 95   | RV   | 90.4   | > 95    | RV    | 90.4   | > 95   | RV   | 90.4   | > 95    | RV   | 90.4   | > 95   | RV   | 97     |
| Single Parent              |        |      | 90.4   |         |       | 90.4   |        |      | 90.4   |         |      | 90.4   |        |      | 97     |
| English Learner            | N < 10 | < 10 | 90.4   | N < 10  | < 10  | 90.4   | N < 10 | < 10 | 90.4   | N < 10  | < 10 | 90.4   | N < 10 | < 10 | 97     |
| Homeless                   | N < 10 | < 10 | 90.4   | N < 10  | < 10  | 90.4   | N < 10 | < 10 | 90.4   | N < 10  | < 10 | 90.4   | N < 10 | < 10 | 97     |
| Foster Care                |        |      | 90.4   |         |       | 90.4   | N < 10 | < 10 | 90.4   |         |      | 90.4   |        |      | 97     |
| Military                   |        |      | 90.4   |         |       | 90.4   | N < 10 | < 10 | 90.4   |         |      | 90.4   |        |      | 97     |
| Dependent                  |        |      |        |         |       |        |        |      |        |         |      |        |        |      |        |
| Migrant                    | N < 10 | < 10 | 90.4   |         |       | 90.4   | N < 10 | < 10 | 90.4   |         |      | 90.4   | N < 10 | < 10 | 97     |