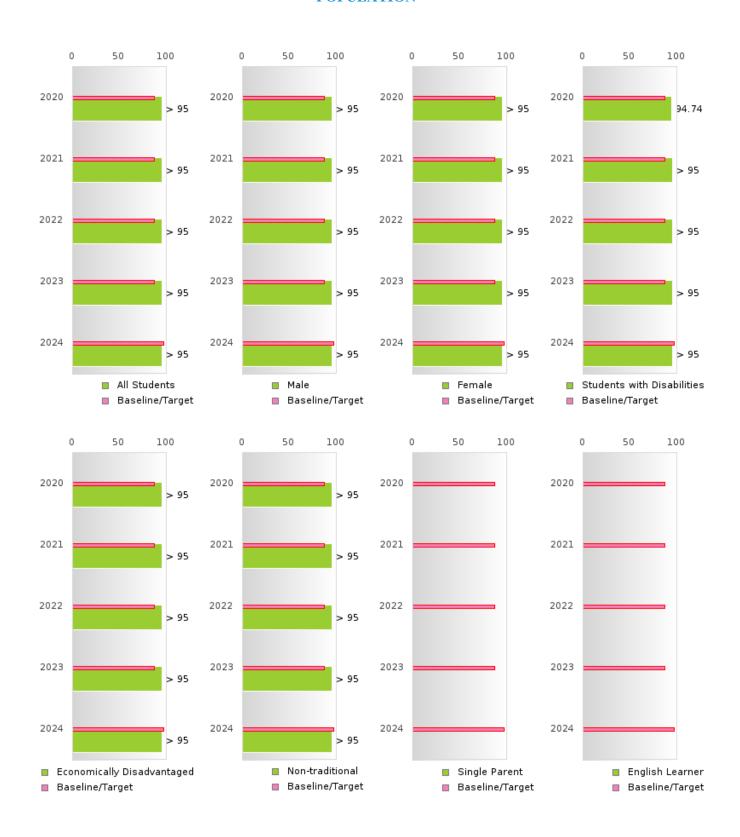

#### GRADUATION RATE BY SPECIAL POPULATION

|                            | 2020   |      |        | 2021    |       |        | 2022   |      |        | 2023    |      |        | 2024   |      |        |
|----------------------------|--------|------|--------|---------|-------|--------|--------|------|--------|---------|------|--------|--------|------|--------|
|                            | Score  | N    | Target | Score   | N     | Target | Score  | N    | Target | Score   | N    | Target | Score  | N    | Target |
|                            |        |      | FO     | UR-YEA  | R ADJ | USTED  | COHOR' | ΓGRA | DUATI( | ON RATE | Ē ļ  |        |        |      |        |
| All Students               | > 95   | RV   | 87.18  | > 95    | RV    | 87.18  | > 95   | RV   | 87.18  | > 95    | RV   | 87.18  | > 95   | RV   | 96.91  |
| Male                       | > 95   | RV   | 87.18  | > 95    | RV    | 87.18  | > 95   | RV   | 87.18  | > 95    | RV   | 87.18  | > 95   | RV   | 96.91  |
| Female                     | > 95   | RV   | 87.18  | > 95    | RV    | 87.18  | > 95   | RV   | 87.18  | > 95    | RV   | 87.18  | > 95   | RV   | 96.91  |
| Students with Disabilities | 94.74  | RV   | 87.18  | > 95    | RV    | 87.18  | > 95   | RV   | 87.18  | > 95    | RV   | 87.18  | > 95   | RV   | 96.91  |
| Economically Disadvantaged | > 95   | RV   | 87.18  | > 95    | RV    | 87.18  | > 95   | RV   | 87.18  | > 95    | RV   | 87.18  | > 95   | RV   | 96.91  |
| Non-traditional            | > 95   | RV   | 87.18  | > 95    | RV    | 87.18  | > 95   | RV   | 87.18  | > 95    | RV   | 87.18  | > 95   | RV   | 96.91  |
| Single Parent              |        |      | 87.18  |         |       | 87.18  |        |      | 87.18  |         |      | 87.18  |        |      | 96.91  |
| English Learner            | N < 10 | < 10 |        |         | < 10  |        | N < 10 | < 10 | 87.18  | N < 10  | < 10 | 87.18  | N < 10 | < 10 | 96.91  |
| Homeless                   | N < 10 | < 10 |        | N < 10  | < 10  |        | N < 10 | < 10 |        | N < 10  | < 10 |        | N < 10 | < 10 | 96.91  |
| Foster Care                |        |      |        | N < 10  | < 10  | 87.18  |        |      | 87.18  |         |      | 87.18  |        |      | 96.91  |
| Military                   |        |      | 87.18  | N < 10  | < 10  | 87.18  |        |      | 87.18  |         |      | 87.18  |        |      | 96.91  |
| Dependent                  |        |      |        |         |       |        |        |      |        |         |      |        |        |      |        |
| Migrant                    |        |      |        | N < 10  | < 10  | 87.18  |        |      |        | N < 10  | < 10 |        | N < 10 | < 10 | 96.91  |
|                            |        |      |        | EAR EXT |       |        |        |      |        | UATION  |      |        |        |      |        |
| All Students               | > 95   | RV   | 90.4   | > 95    | RV    | 90.4   | > 95   | RV   | 90.4   | > 95    | RV   | 90.4   | > 95   | RV   | 97     |
| Male                       | > 95   | RV   | 90.4   | > 95    | RV    | 90.4   | > 95   | RV   | 90.4   | > 95    | RV   | 90.4   | > 95   | RV   | 97     |
| Female                     | > 95   | RV   | 90.4   | > 95    | RV    | 90.4   | > 95   | RV   | 90.4   | > 95    | RV   | 90.4   | > 95   | RV   | 97     |
| Students with Disabilities | > 95   | RV   | 90.4   | 94.74   | RV    | 90.4   | > 95   | RV   | 90.4   | > 95    | RV   | 90.4   | > 95   | RV   | 97     |
| Economically Disadvantaged | > 95   | RV   | 90.4   | > 95    | RV    | 90.4   | > 95   | RV   | 90.4   | > 95    | RV   | 90.4   | > 95   | RV   | 97     |
| Non-traditional            | > 95   | RV   | 90.4   | > 95    | RV    | 90.4   | > 95   | RV   | 90.4   | > 95    | RV   | 90.4   | > 95   | RV   | 97     |
| Single Parent              |        |      | 90.4   |         |       | 90.4   |        |      | 90.4   |         |      | 90.4   |        |      | 97     |
| English Learner            | N < 10 | < 10 | 90.4   | N < 10  | < 10  | 90.4   | N < 10 | < 10 | 90.4   | N < 10  | < 10 | 90.4   | N < 10 | < 10 | 97     |
| Homeless                   | N < 10 | < 10 | 90.4   | N < 10  | < 10  | 90.4   | N < 10 | < 10 | 90.4   | N < 10  | < 10 | 90.4   | N < 10 | < 10 | 97     |
| Foster Care                |        |      | 90.4   |         |       | 90.4   | N < 10 | < 10 | 90.4   |         |      | 90.4   |        |      | 97     |
| Military                   |        |      | 90.4   |         |       | 90.4   | N < 10 | < 10 | 90.4   |         |      | 90.4   |        |      | 97     |
| Dependent                  |        |      |        |         |       |        |        |      |        |         |      |        |        |      |        |
| Migrant                    | N < 10 | < 10 | 90.4   |         |       | 90.4   | N < 10 | < 10 | 90.4   |         |      | 90.4   | N < 10 | < 10 | 97     |