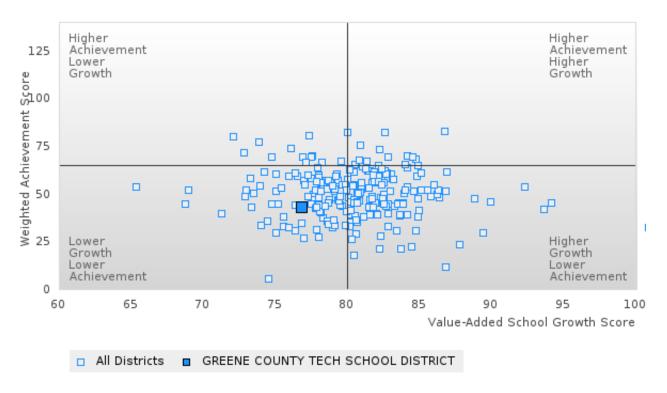

# ACADEMIC PERFORMANCE MEASURES [2S1, 2S2, 2S3]

#### GREENE COUNTY TECH SCHOOL DISTRICT

The Academic Proficiency Performance Measures (Reading/Language Arts [1S1]; Mathematics [1S2]; Science [1S3]) in Arkansas's approved Perkins V plan are designed to align with the achievement and growth measures in Arkansas's approved ESSA plan. This alignment provides schools with a unified focus on increased rigor and relevance in student learning opportunities within a student-focused learning system to improve academic proficiency and increase students' readiness for college, career, and community engagement.