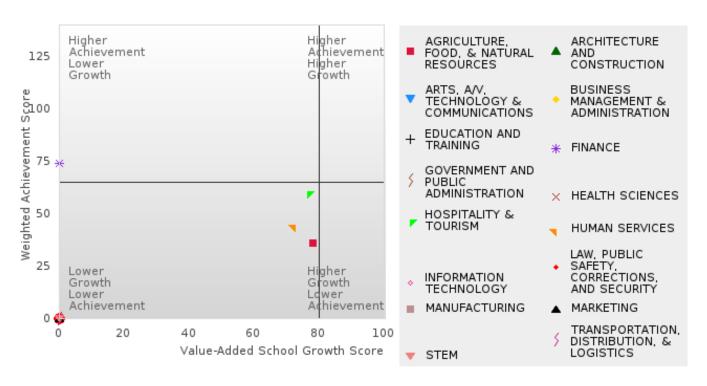

#### FOUR-YEAR ADJUSTED GRADUATION RATE BY CLUSTER

|               |         | 2020   |          |         | 2021        |        |         | 2022   |          |         | 2023        |        |        | 2024        |         |
|---------------|---------|--------|----------|---------|-------------|--------|---------|--------|----------|---------|-------------|--------|--------|-------------|---------|
|               | Score   | N 2020 | Target   | Score   | N           | Target | Score   | N 2022 | Target   | Score   | N 2023      | Target | Score  | N           | Target  |
|               | Score   | IN     | <u> </u> | UR-YEA  |             |        | COHOR   |        | <u> </u> | ON RATE |             | Target | Score  |             | Target  |
| AGRICULTUR    | > 95    | RV     | 87.18    | > 95    | RV          | 87.18  | > 95    | RV     | 87.18    | > 95    | RV          | 87.18  | > 95   | RV          | 96.91   |
| E, FOOD, &    | 7 75    | IC V   | 07.10    | 7 75    | IX v        | 07.10  | 7 75    | IX ,   | 07.10    | 7 /3    | IX y        | 07.10  | 7 75   | 10,         | 70.71   |
| NATURAL       |         |        |          |         |             |        |         |        |          |         |             |        |        |             |         |
| RESOURCES     |         |        |          |         |             |        |         |        |          |         |             |        |        |             |         |
| ARCHITECTU    | N < 10  | < 10   | 87.18    |         |             | 87.18  |         |        | 87.18    |         |             | 87.18  |        |             | 96.91   |
| RE AND CONS   | 14 < 10 | 10     | 07.10    |         |             | 07.10  |         |        | 07.10    |         |             | 07.10  |        |             | 70.71   |
| TRUCTION      |         |        |          |         |             |        |         |        |          |         |             |        |        |             |         |
| ARTS, A/V,    | > 95    | RV     | 87 18    | N < 10  | < 10        | 87 18  | N < 10  | < 10   | 87 18    | N < 10  | < 10        | 87 18  | N < 10 | < 10        | 96.91   |
| TECHNOLOGY    | 7 75    | IC V   | 07.10    | 14 < 10 | <b>\ 10</b> | 07.10  | 14 < 10 | 10     | 07.10    | 14 < 10 | <b>\ 10</b> | 07.10  | 11 10  | < 10        | 70.71   |
| & COMMUNIC    |         |        |          |         |             |        |         |        |          |         |             |        |        |             |         |
| ATIONS        |         |        |          |         |             |        |         |        |          |         |             |        |        |             |         |
| BUSINESS MA   | > 95    | RV     | 87.18    | > 95    | RV          | 87.18  | > 95    | RV     | 87.18    | > 95    | RV          | 87 18  | N < 10 | < 10        | 96.91   |
| NAGEMENT &    | - ,5    | 17,    | 07.10    | 7 75    | 17.         | 07.10  | 7 75    | 17. 1  | 07.10    | 7 73    | 10,         | 07.10  | 11 10  | <b>\ 10</b> | 70.71   |
| ADMINISTRAT   |         |        |          |         |             |        |         |        |          |         |             |        |        |             |         |
| ION           |         |        |          |         |             |        |         |        |          |         |             |        |        |             |         |
|               | N < 10  | < 10   | 87 18    | N < 10  | < 10        | 87 18  | N < 10  | < 10   | 87 18    | N < 10  | < 10        | 87.18  |        |             | 96.91   |
| AND           | 14 < 10 | 10     | 07.10    | 14 < 10 | <b>\ 10</b> | 07.10  | 14 < 10 | 10     | 07.10    | 14 < 10 | <b>\ 10</b> | 07.10  |        |             | 70.71   |
| TRAINING      |         |        |          |         |             |        |         |        |          |         |             |        |        |             |         |
| FINANCE       | > 95    | RV     | 87.18    | > 95    | RV          | 87 18  | N < 10  | < 10   | 87.18    | > 95    | RV          | 87.18  | > 95   | RV          | 96.91   |
| GOVERNMEN     | 7 15    | IX ,   | 87.18    | 7 10    | IX v        | 87.18  | 14 < 10 | 1.0    | 87.18    | 7 10    | IX v        | 87.18  | 7 15   | 17.         | 96.91   |
| T AND PUBLIC  |         |        | 07.10    |         |             | 07.10  |         |        | 07.10    |         |             | 07.10  |        |             | 70.71   |
| ADMINISTRAT   |         |        |          |         |             |        |         |        |          |         |             |        |        |             |         |
| ION           |         |        |          |         |             |        |         |        |          |         |             |        |        |             |         |
| HEALTH        | N < 10  | < 10   | 87.18    |         |             | 87.18  |         |        | 87.18    |         |             | 87.18  |        |             | 96.91   |
| SCIENCES      | 11      |        | 07       |         |             | 07.22  |         |        | 07.22    |         |             | 0,,    |        |             | / 0., - |
| HOSPITALITY   | > 95    | RV     | 87.18    | > 95    | RV          | 87.18  | > 95    | RV     | 87.18    | > 95    | RV          | 87.18  | N < 10 | < 10        | 96.91   |
| & TOURISM     |         |        |          |         |             |        |         |        |          |         |             |        |        |             |         |
| HUMAN         | > 95    | RV     | 87.18    | > 95    | RV          | 87.18  | > 95    | RV     | 87.18    | > 95    | RV          | 87.18  | > 95   | RV          | 96.91   |
| SERVICES      |         |        |          |         |             |        |         |        |          |         |             |        |        |             |         |
| INFORMATIO    | > 95    | RV     | 87.18    | > 95    | RV          | 87.18  | 92.00   | RV     | 87.18    | > 95    | RV          | 87.18  | N < 10 | < 10        | 96.91   |
| N             |         |        |          |         |             |        |         |        |          |         |             |        |        |             |         |
| TECHNOLOGY    |         |        |          |         |             |        |         |        |          |         |             |        |        |             |         |
| LAW, PUBLIC   |         |        | 87.18    |         |             | 87.18  |         |        | 87.18    |         |             | 87.18  |        |             | 96.91   |
| SAFETY,       |         |        |          |         |             |        |         |        |          |         |             |        |        |             |         |
| CORRECTION    |         |        |          |         |             |        |         |        |          |         |             |        |        |             |         |
| S, AND        |         |        |          |         |             |        |         |        |          |         |             |        |        |             |         |
| SECURITY      |         |        |          |         |             |        |         |        |          |         |             |        |        |             |         |
| MANUFACTU     |         |        | 87.18    |         |             | 87.18  | N < 10  | < 10   | 87.18    | N < 10  | < 10        | 87.18  |        |             | 96.91   |
| RING          |         |        |          |         |             |        |         |        |          |         |             |        |        |             |         |
| MARKETING     | > 95    | RV     | 87.18    | > 95    | RV          | 87.18  | N < 10  | < 10   | 87.18    | > 95    | RV          | 87.18  | N < 10 | < 10        | 96.91   |
| STEM          |         |        |          | N < 10  | < 10        |        | N < 10  |        |          | N < 10  | < 10        | 87.18  |        |             | 96.91   |
| TRANSPORTA    | 93.00   | RV     | 87.18    | > 95    | RV          |        | N < 10  |        | 87.18    | > 95    | RV          |        | N < 10 | < 10        | 96.91   |
| TION, DISTRIB |         |        |          |         |             |        |         |        |          |         |             |        |        |             |         |
| UTION, &      |         |        |          |         |             |        |         |        |          |         |             |        |        |             |         |
| LOGISTICS     |         |        |          |         |             |        |         |        |          |         |             |        |        |             |         |