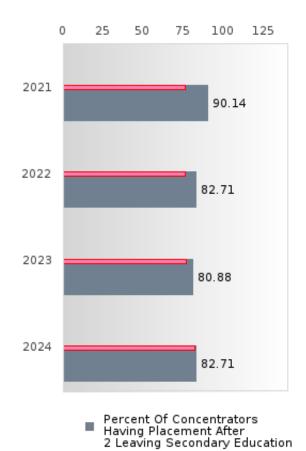

#### PERFORMANCE MEASURE SCORES FOR CONCENTRATORS ONLY

| PERFORMANCE       |       | DIS   | TRICT SCO | ORE   |       | STATE SCORE |       |       |       |       |  |  |
|-------------------|-------|-------|-----------|-------|-------|-------------|-------|-------|-------|-------|--|--|
| MEASURES          | 2020  | 2021  | 2022      | 2023  | 2024  | 2020        | 2021  | 2022  | 2023  | 2024  |  |  |
| 3S1: POST-PROGRAM |       | 90.14 | 82.54     | 80.88 | 82.71 |             | 81.92 | 81.38 | 82.78 | 76.72 |  |  |
| PLACEMENT         |       |       |           |       |       |             |       |       |       |       |  |  |
|                   |       |       |           |       |       |             |       |       |       |       |  |  |
| 4S1: NON-         | 26.15 | 25.95 | 29.66     | 29.36 | 29.10 | 31.34       | 30.03 | 43.00 | 39.14 | 38.38 |  |  |
| TRADITIONAL       |       |       |           |       |       |             |       |       |       |       |  |  |
| PROGRAM           |       |       |           |       |       |             |       |       |       |       |  |  |
| CONCENTRATION     |       |       |           |       |       |             |       |       |       |       |  |  |
| 5S1: INDUSTRY     |       | 12.40 | 17.65     | 36.30 | 80.77 |             | 14.46 | 47.36 | 55.22 | 62.03 |  |  |
| CERTIFICATIONS    |       |       |           |       |       |             |       |       |       |       |  |  |
|                   |       |       |           |       |       |             |       |       |       |       |  |  |

The placement data are lagged in this report and the CAR report. The 2022 report includes placement data on students who exited secondary education during the 2021 school year.