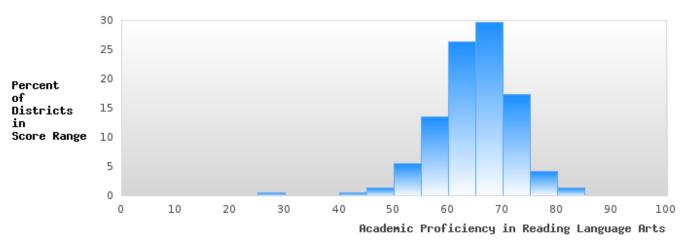

Science Academic Proficiency Score =

Science Weighted Achievement Score  $\times$  (0.50) + Science Mean Value – Added Growth Score  $\times$  (0.50)

#### HILLCREST SCHOOL DISTRICT

#### ACADEMIC PROFICIENCY SCORE IN READING LANGUAGE ARTS



| YEAR  | SCORE | BASELINE/<br>TARGET | Ν  |
|-------|-------|---------------------|----|
| 2020* |       | 53.03               |    |
| 2021  | 66.64 | 48.45               | 87 |
| 2022  | 66.19 | 48.7                | 73 |
| 2023  | 65.43 | 48.95               | 48 |
| 2024  | 64.34 | 65.39               | 61 |

N: Number of Concentrators with Test Scores Included in the Score

\*State-required academic achievement tests were waived in 2020 due to COVID19.



#### DISTRIBUTION OF DISTRICT SCORES FOR ACADEMIC PROFICIENCY IN READING LANGUAGE ARTS



#### HILLCREST SCHOOL DISTRICT

#### ACADEMIC PROFICIENCY SCORE IN MATHEMATICS



| YEAR  | SCORE | BASELINE/<br>TARGET | Ν  |
|-------|-------|---------------------|----|
| 2020* |       | 46.7                |    |
| 2021  | 55.72 | 42.27               | 87 |
| 2022  | 48.53 | 42.52               | 73 |
| 2023  | 51.98 | 42.77               | 48 |
| 2024  | 56.89 | 58.59               | 61 |

N: Number of Concentrators with Test Scores Included in the Score

\*State-required academic achievement tests were waived in 2020 due to COVID19.

#### DISTRIBUTION OF DISTRICT SCORES FOR ACADEMIC PROFICIENCY IN MATHEMATICS



#### HILLCREST SCHOOL DISTRICT

#### ACADEMIC PROFICIENCY SCORE IN SCIENCE



| YEAR  | SCORE | BASELINE/<br>TARGET | Ν  |
|-------|-------|---------------------|----|
| 20