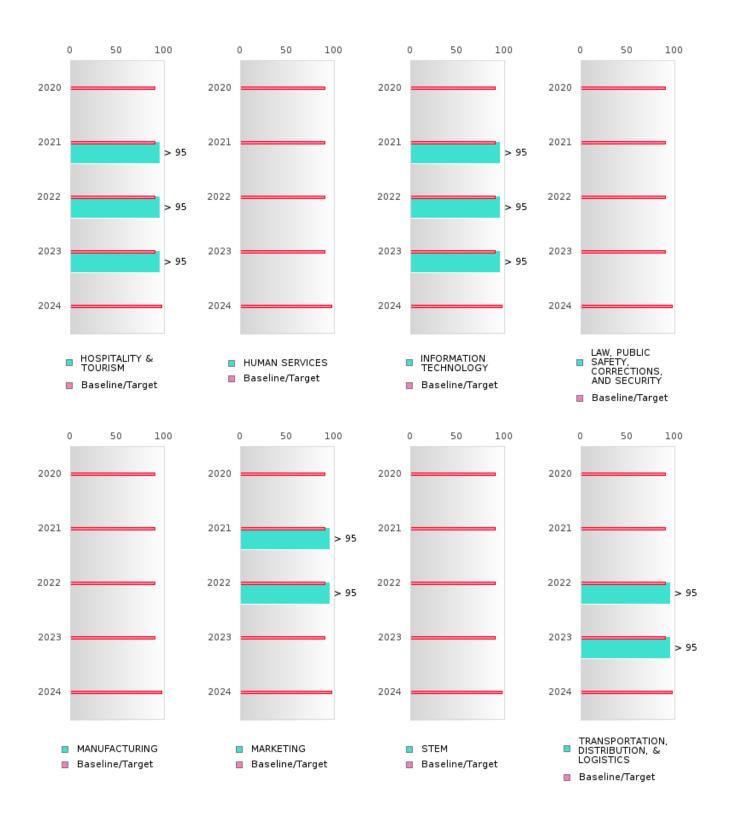

#### PERFORMANCE MEASURE SCORES FOR CONCENTRATORS ONLY

| PERFORMANCE       |       | DIST  | FRICT SCO | ORE   | STATE SCORE |       |       |       |       |       |  |  |
|-------------------|-------|-------|-----------|-------|-------------|-------|-------|-------|-------|-------|--|--|
| MEASURES          | 2020  | 2021  | 2022      | 2023  | 2024        | 2020  | 2021  | 2022  | 2023  | 2024  |  |  |
| 3S1: POST-PROGRAM |       | 87.50 | 90.00     | 82.76 | 59.09       |       | 81.92 | 81.38 | 82.78 | 76.72 |  |  |
| PLACEMENT         |       |       |           |       |             |       |       |       |       |       |  |  |
|                   |       |       |           |       |             |       |       |       |       |       |  |  |
| 4S1: NON-         | 44.32 | 40.23 | 58.67     | 56.82 | 40.43       | 31.34 | 30.03 | 43.00 | 39.14 | 38.38 |  |  |
| TRADITIONAL       |       |       |           |       |             |       |       |       |       |       |  |  |
| PROGRAM           |       |       |           |       |             |       |       |       |       |       |  |  |
| CONCENTRATION     |       |       |           |       |             |       |       |       |       |       |  |  |
| 5S1: INDUSTRY     |       | 66.67 | 34.48     | > 95  | 88.00       |       | 14.46 | 47.36 | 55.22 | 62.03 |  |  |
| CERTIFICATIONS    |       |       |           |       |             |       |       |       |       |       |  |  |
|                   |       |       |           |       |             |       |       |       |       |       |  |  |

The placement data are lagged in this report and the CAR report. The 2022 report includes placement data on students who exited secondary education during the 2021 school year.