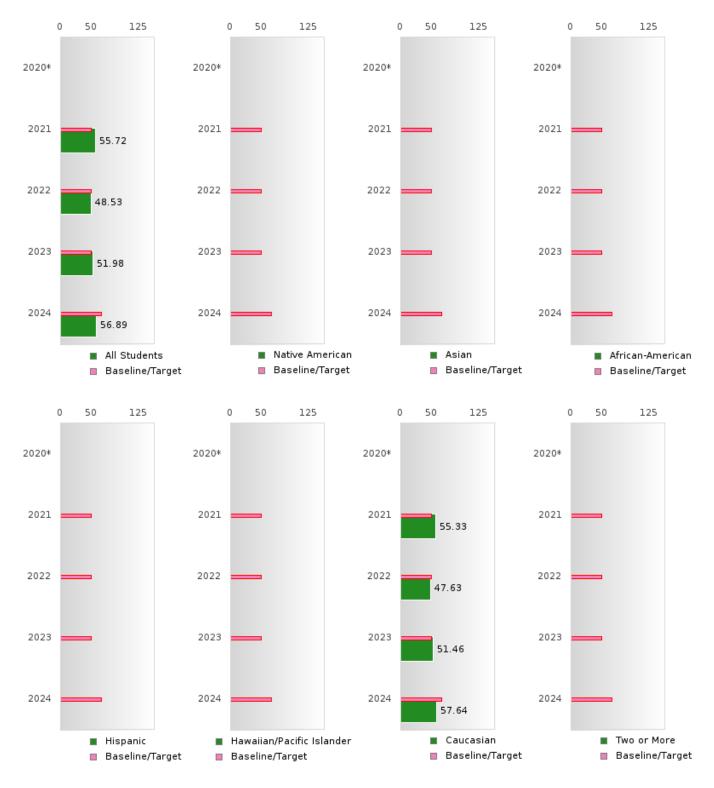

#### CONCENTRATORS' PERKINS V PERFORMANCE MEASURE SCORES

| PERFORMANCE                                                        |      | DIST  | FRICT SCO | ORE   |       | ST    | ATE SCO | RE    |       |       |
|--------------------------------------------------------------------|------|-------|-----------|-------|-------|-------|---------|-------|-------|-------|
| MEASURES                                                           | 2020 | 2021  | 2022      | 2023  | 2024  | 2020  | 2021    | 2022  | 2023  | 2024  |
| 1S1: FOUR-YEAR<br>GRADUATION RATE                                  | > 95 | > 95  | > 95      | > 95  | > 95  | 97.53 | 96.22   | 96.59 | 97.23 | 97.63 |
| 1S2: FIVE-YEAR<br>EXTENDED<br>GRADUATION RATE                      | > 95 | > 95  | > 95      | > 95  | > 95  | 97.46 | 97.99   | 96.93 | 97.07 | 97.70 |
| 2S1: ACADEMIC<br>PROFICIENCY SCORE<br>IN READING<br>LANGUAGE ARTS* |      | 66.64 | 66.19     | 65.43 | 64.34 |       | 65.7    | 65.93 | 65.92 | 66.12 |
| 2S2: ACADEMIC<br>PROFICIENCY SCORE<br>IN MATHEMATICS*              |      | 55.72 | 48.53     | 51.98 | 56.89 |       | 59.94   | 59.53 | 58.53 | 59.44 |
| 2S3: ACADEMIC<br>PROFICIENCY IN<br>SCIENCE*                        |      | 68.50 | 63.37     | 67.80 | 66.76 |       | 67.08   | 67.06 | 66.57 | 67.23 |