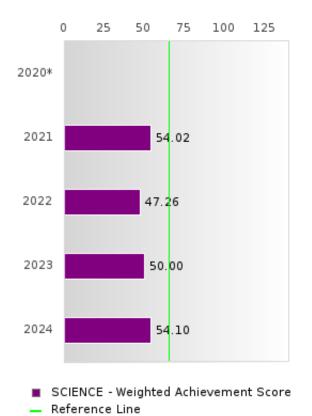

#### CONCENTRATORS' PERKINS V PERFORMANCE MEASURE SCORES

| PERFORMANCE                                                        |      | DIST  | FRICT SCO | ORE   |       | ST    | ATE SCO | RE    |       |       |
|--------------------------------------------------------------------|------|-------|-----------|-------|-------|-------|---------|-------|-------|-------|
| MEASURES                                                           | 2020 | 2021  | 2022      | 2023  | 2024  | 2020  | 2021    | 2022  | 2023  | 2024  |
| 1S1: FOUR-YEAR<br>GRADUATION RATE                                  | > 95 | > 95  | > 95      | > 95  | > 95  | 97.53 | 96.22   | 96.59 | 97.23 | 97.63 |
| 1S2: FIVE-YEAR<br>EXTENDED<br>GRADUATION RATE                      | > 95 | > 95  | > 95      | > 95  | > 95  | 97.46 | 97.99   | 96.93 | 97.07 | 97.70 |
| 2S1: ACADEMIC<br>PROFICIENCY SCORE<br>IN READING<br>LANGUAGE ARTS* |      | 66.64 | 66.19     | 65.43 | 64.34 |       | 65.7    | 65.93 | 65.92 | 66.12 |
| 2S2: ACADEMIC<br>PROFICIENCY SCORE<br>IN MATHEMATICS*              |      | 55.72 | 48.53     | 51.98 | 56.89 |       | 59.94   | 59.53 | 58.53 | 59.44 |
| 2S3: ACADEMIC<br>PROFICIENCY IN<br>SCIENCE*                        |      | 68.50 | 63.37     | 67.80 | 66.76 |       | 67.08   | 67.06 | 66.57 | 67.23 |