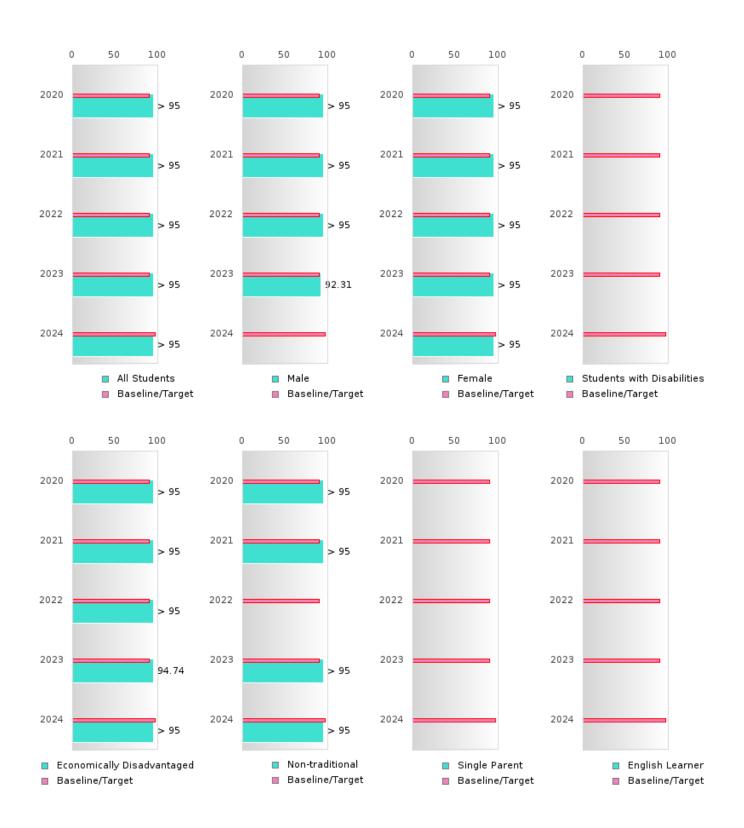

#### FOUR-YEAR ADJUSTED COHORT GRADUATION RATE BY RACE/ETHNICITY

#### FIVE-YEAR EXTENDED ADJUSTED COHORT GRADUATION RATE BY RACE/ETHNICITY