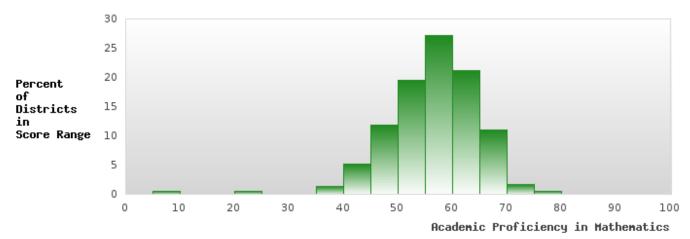

#### CONCENTRATORS' PERKINS V PERFORMANCE MEASURE SCORES

| PERFORMANCE                                                        |      | DIST  | FRICT SCO | ORE   |       | ST    | ATE SCO | RE    |       |       |
|--------------------------------------------------------------------|------|-------|-----------|-------|-------|-------|---------|-------|-------|-------|
| MEASURES                                                           | 2020 | 2021  | 2022      | 2023  | 2024  | 2020  | 2021    | 2022  | 2023  | 2024  |
| 1S1: FOUR-YEAR<br>GRADUATION RATE                                  | > 95 | > 95  | > 95      | > 95  | > 95  | 97.53 | 96.22   | 96.59 | 97.23 | 97.63 |
| 1S2: FIVE-YEAR<br>EXTENDED<br>GRADUATION RATE                      | > 95 | > 95  | > 95      | > 95  | > 95  | 97.46 | 97.99   | 96.93 | 97.07 | 97.70 |
| 2S1: ACADEMIC<br>PROFICIENCY SCORE<br>IN READING<br>LANGUAGE ARTS* |      | 66.64 | 66.19     | 65.43 | 64.34 |       | 65.7    | 65.93 | 65.92 | 66.12 |
| 2S2: ACADEMIC<br>PROFICIENCY SCORE<br>IN MATHEMATICS*              |      | 55.72 | 48.53     | 51.98 | 56.89 |       | 59.94   | 59.53 | 58.53 | 59.44 |
| 2S3: ACADEMIC<br>PROFICIENCY IN<br>SCIENCE*                        |      | 68.50 | 63.37     | 67.80 | 66.76 |       | 67.08   | 67.06 | 66.57 | 67.23 |