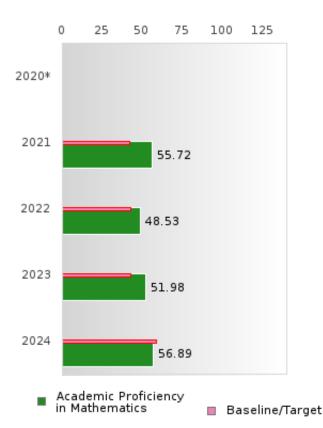

#### CONCENTRATORS' PERKINS V PERFORMANCE MEASURE SCORES

| PERFORMANCE                                                        |      | DIST  | FRICT SCO | ORE   |       | ST    | ATE SCO | RE    |       |       |
|--------------------------------------------------------------------|------|-------|-----------|-------|-------|-------|---------|-------|-------|-------|
| MEASURES                                                           | 2020 | 2021  | 2022      | 2023  | 2024  | 2020  | 2021    | 2022  | 2023  | 2024  |
| 1S1: FOUR-YEAR<br>GRADUATION RATE                                  | > 95 | > 95  | > 95      | > 95  | > 95  | 97.53 | 96.22   | 96.59 | 97.23 | 97.63 |
| 1S2: FIVE-YEAR<br>EXTENDED<br>GRADUATION RATE                      | > 95 | > 95  | > 95      | > 95  | > 95  | 97.46 | 97.99   | 96.93 | 97.07 | 97.70 |
| 2S1: ACADEMIC<br>PROFICIENCY SCORE<br>IN READING<br>LANGUAGE ARTS* |      | 66.64 | 66.19     | 65.43 | 64.34 |       | 65.7    | 65.93 | 65.92 | 66.12 |
| 2S2: ACADEMIC<br>PROFICIENCY SCORE<br>IN MATHEMATICS*              |      | 55.72 | 48.53     | 51.98 | 56.89 |       | 59.94   | 59.53 | 58.53 | 59.44 |
| 2S3: ACADEMIC<br>PROFICIENCY IN<br>SCIENCE*                        |      | 68.50 | 63.37     | 67.80 | 66.76 |       | 67.08   | 67.06 | 66.57 | 67.23 |