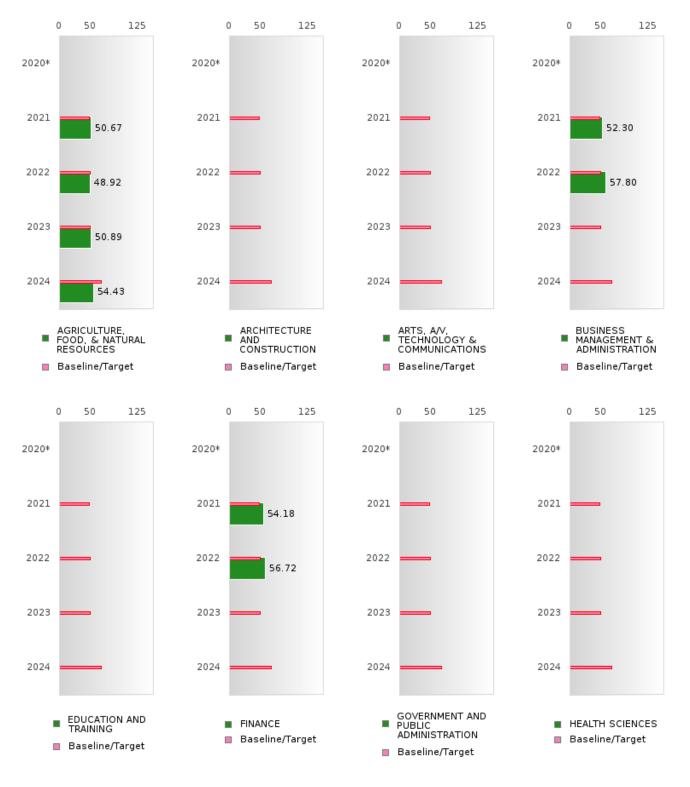

# **GRADUATION PERFORMANCE MEASURES** [1S1, 1S2]

#### HILLCREST SCHOOL DISTRICT

Performance Measures for Graduation Rate consist of a Four-Year Adjusted Cohort Graduation Rate (1S1) and a Five-Year Extended Adjusted Cohort Graduation Rate (1S2). In both cases, only concentrators are included in the measure and concentrators are only counted once.

#### Four-Year Adjusted Cohort Graduation Rate [1S1]

- Numerator: The percentage of CTE concentrators who graduate high school, as measured by the fouryear adjusted cohort graduation rate (defined in section 8101 of the Elementary and Secondary Education Act of 1965).
- Denominator: Number of CTE concentrators who, in the reporting year, were included in the State's computation of its graduation rate as defined in the State's Consolidated Accountability Plan pursuant to Section 1111(b)(2) of the ESSA.

Formula: 2024 Four-Year Adjusted Cohort Graduation Rate

CTE Concentrators in the 2024 Four – Year Adjusted Cohort who were Actual to Graduate CTE Concentrators in the 2024 Four – Year Adjusted Cohort who were Expected to Graduate

#### **Five-Year Extended Adjusted Cohort Graduation Rate [1S2]**

- Numerator: The number of CTE concentrators who graduate high school, as measured by extended-year adjusted cohort graduation rate defined in such section 8101.
- Denominator: Number of CTE concentrators who, in the reporting year, were included in the State's computation of its extended-year cohort graduation rate as defined in the State's Consolidated Accountability Plan pursuant to Section 1111(b)(2) of the ESEA.

#### Formula:

2024 Five-Year Adjusted Cohort Graduation Rate

CTE Concentrators in the 2024 Five – Year Adjusted Cohort who were Actual to Graduate CTE Concentrators in the 2024 Five – Year

Adjusted Cohort who were Expected to Graduate