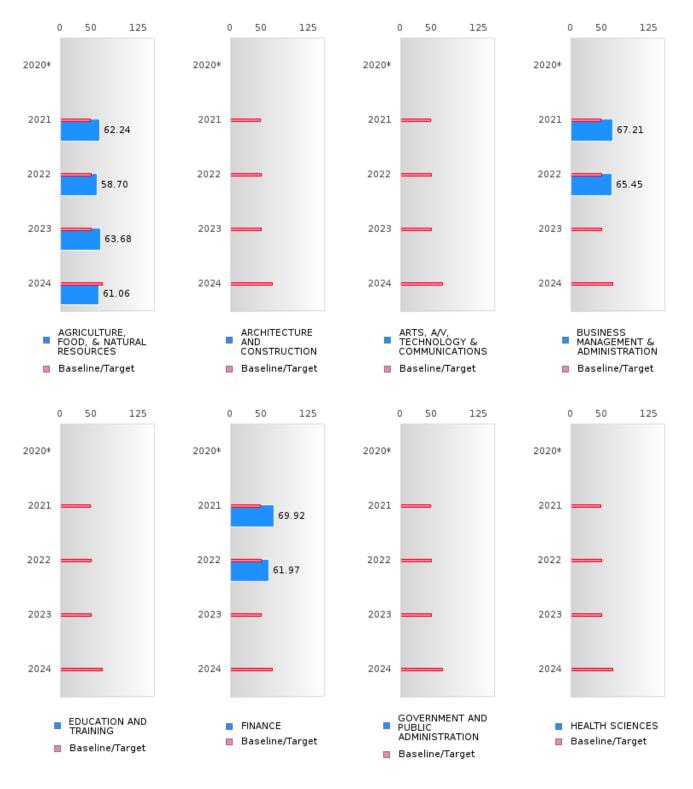

# **GRADUATION PERFORMANCE MEASURES** [1S1, 1S2]

#### HILLCREST SCHOOL DISTRICT

Performance Measures for Graduation Rate consist of a Four-Year Adjusted Cohort Graduation Rate (1S1) and a Five-Year Extended Adjusted Cohort Graduation Rate (1S2). In both cases, only concentrators are included in the measure and concentrators are only counted once.

#### Four-Year Adjusted Cohort Graduation Rate [1S1]

- Numerator: The percentage of CTE concentrators who graduate high school, as measured by the fouryear adjusted cohort graduation rate (defined in section 8101 of the Elementary and Secondary Education Act of 1965).
- Denominator: Number of CTE concentrators who, in the reporting year, were included in the State's computation of its graduation rate as defined in the State's Consolidated Accountability Plan pursuant to Section 1111(b)(2) of the ESSA.

Formula: 2024 Four-Year Adjusted Cohort Graduation Rate

CTE Concentrators in the 2024 Four – Year Adjusted Cohort who were Actual to Graduate CTE Concentrators in the 2024 Four – Year Adjusted Cohort who were Expected to Graduate

#### **Five-Year Extended Adjusted Cohort Graduation Rate [1S2]**

- Numerator: The number of CTE concentrators who graduate high school, as measured by extended-year adjusted cohort graduation rate defined in such section 8101.
- Denominator: Number of CTE concentrators who, in the reporting year, were included in the State's computation of its extended-year cohort graduation rate as defined in the State's Consolidated Accountability Plan pursuant to Section 1111(b)(2) of the ESEA.

#### Formula:

2024 Five-Year Adjusted Cohort Graduation Rate

CTE Concentrators in the 2024 Five – Year Adjusted Cohort who were Actual to Graduate CTE Concentrators in the 2024 Five – Year

Adjusted Cohort who were Expected to Graduate