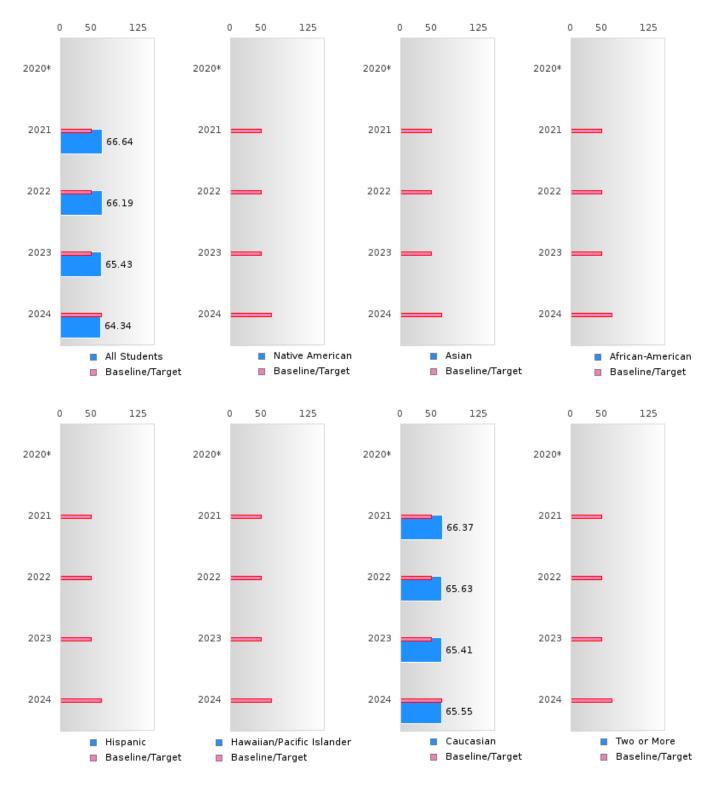

#### CONCENTRATORS' PERKINS V PERFORMANCE MEASURE SCORES

| PERFORMANCE                                                        |      | DIST  | FRICT SCO | ORE   |       | ST    | ATE SCO | RE    |       |       |
|--------------------------------------------------------------------|------|-------|-----------|-------|-------|-------|---------|-------|-------|-------|
| MEASURES                                                           | 2020 | 2021  | 2022      | 2023  | 2024  | 2020  | 2021    | 2022  | 2023  | 2024  |
| 1S1: FOUR-YEAR<br>GRADUATION RATE                                  | > 95 | > 95  | > 95      | > 95  | > 95  | 97.53 | 96.22   | 96.59 | 97.23 | 97.63 |
| 1S2: FIVE-YEAR<br>EXTENDED<br>GRADUATION RATE                      | > 95 | > 95  | > 95      | > 95  | > 95  | 97.46 | 97.99   | 96.93 | 97.07 | 97.70 |
| 2S1: ACADEMIC<br>PROFICIENCY SCORE<br>IN READING<br>LANGUAGE ARTS* |      | 66.64 | 66.19     | 65.43 | 64.34 |       | 65.7    | 65.93 | 65.92 | 66.12 |
| 2S2: ACADEMIC<br>PROFICIENCY SCORE<br>IN MATHEMATICS*              |      | 55.72 | 48.53     | 51.98 | 56.89 |       | 59.94   | 59.53 | 58.53 | 59.44 |
| 2S3: ACADEMIC<br>PROFICIENCY IN<br>SCIENCE*                        |      | 68.50 | 63.37     | 67.80 | 66.76 |       | 67.08   | 67.06 | 66.57 | 67.23 |