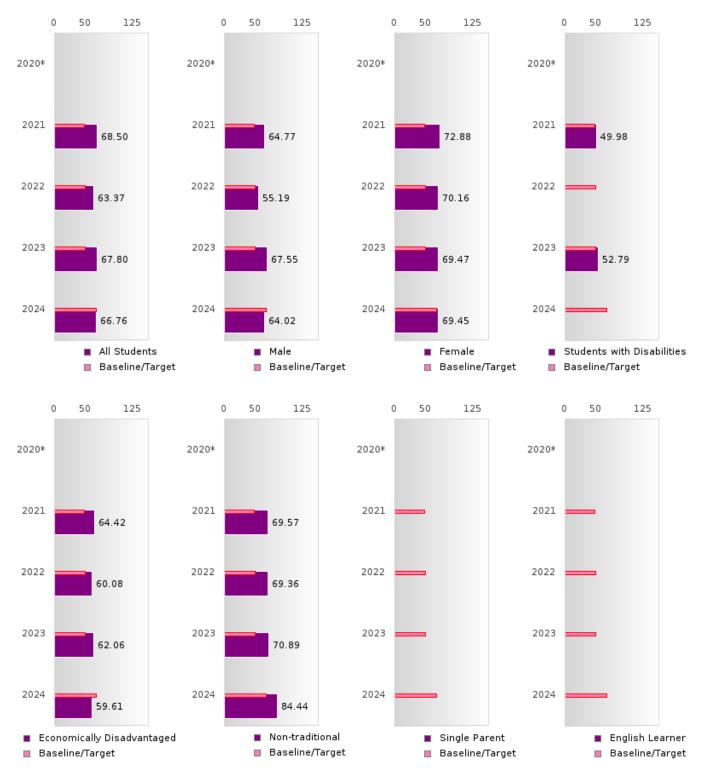

#### CONCENTRATORS' PERKINS V PERFORMANCE MEASURE SCORES

| PERFORMANCE                                                        |      | DIST  | FRICT SCO | ORE   |       | ST    | ATE SCO | RE    |       |       |
|--------------------------------------------------------------------|------|-------|-----------|-------|-------|-------|---------|-------|-------|-------|
| MEASURES                                                           | 2020 | 2021  | 2022      | 2023  | 2024  | 2020  | 2021    | 2022  | 2023  | 2024  |
| 1S1: FOUR-YEAR<br>GRADUATION RATE                                  | > 95 | > 95  | > 95      | > 95  | > 95  | 97.53 | 96.22   | 96.59 | 97.23 | 97.63 |
| 1S2: FIVE-YEAR<br>EXTENDED<br>GRADUATION RATE                      | > 95 | > 95  | > 95      | > 95  | > 95  | 97.46 | 97.99   | 96.93 | 97.07 | 97.70 |
| 2S1: ACADEMIC<br>PROFICIENCY SCORE<br>IN READING<br>LANGUAGE ARTS* |      | 66.64 | 66.19     | 65.43 | 64.34 |       | 65.7    | 65.93 | 65.92 | 66.12 |
| 2S2: ACADEMIC<br>PROFICIENCY SCORE<br>IN MATHEMATICS*              |      | 55.72 | 48.53     | 51.98 | 56.89 |       | 59.94   | 59.53 | 58.53 | 59.44 |
| 2S3: ACADEMIC<br>PROFICIENCY IN<br>SCIENCE*                        |      | 68.50 | 63.37     | 67.80 | 66.76 |       | 67.08   | 67.06 | 66.57 | 67.23 |