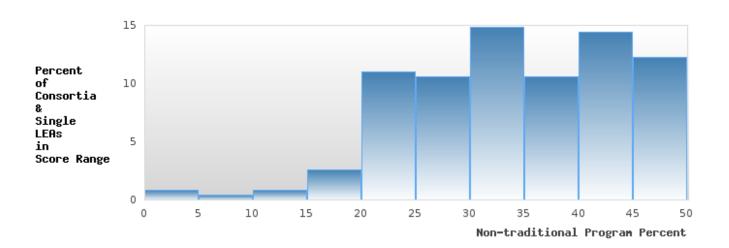

|  |  |  |  |  |  |  |  |  |

### HILLCREST SCHOOL DISTRICT

#### PERCENT OF CONCENTRATORS EARNING A CONCENTRATION IN A PROGRAM OF STUDY LEADING TO A NONTRADITIONAL FIELD



| Base | line/I | Targ       | et  |
|------|--------|------------|-----|
| 0000 |        | u sa ni sa | ~~~ |

| YEAR | SCORE | BASELINE/<br>TARGET | Ν  |
|------|-------|---------------------|----|
| 2020 | 44.32 | 13.33               | 88 |
| 2021 | 40.23 | 13.33               | 87 |
| 2022 | 58.67 | 13.33               | 75 |
| 2023 | 56.82 | 13.33               | 44 |
| 2024 | 40.43 | 41.07               | 47 |

N: Number of Concentrators in a Program of Study Leading to a Nontraditional Field

#### DISTRIBUTION OF DISTRICT NON-TRADITIONAL PROGRAM PERCENT



### HILLCREST SCHOOL DISTRICT

#### PERCENT OF CONCENTRATORS EARNING A CONCENTRATION IN A PROGRAM OF STUDY LEADING TO A NONTRADITIONAL FIELD BY RACE/ETHNICITY



### HILLCREST SCHOOL DISTRICT

#### PERCENT OF CONCENTRATORS EARNING A CONCENTRATION IN A PROGRAM OF STUDY LEADING TO A NONTRADITIONAL FIELD BY RACE/ETHNICITY

|                  |        | 2020 |              |        | 2021 |        |        | 2022 |        |        | 2023 |        |        | 2024 |        |
|------------------|--------|------|--------------|--------|------|--------|--------|------|--------|--------|------|--------|--------|------|--------|
|                  | Score  | N    | Base<br>line | Score  | N    | Target |
| All Students     | 44.32  | 88   | 13.33        | 40.23  | 87   | 13.33  | 58.67  | 75   | 13