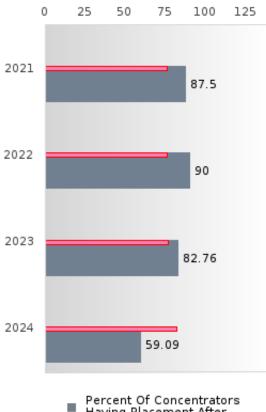

#### PERFORMANCE MEASURE SCORES FOR CONCENTRATORS ONLY

| PERFORMANCE       |       | DIST  | FRICT SCO | ORE   | STATE SCORE |       |       |       |       |       |  |  |
|-------------------|-------|-------|-----------|-------|-------------|-------|-------|-------|-------|-------|--|--|
| MEASURES          | 2020  | 2021  | 2022      | 2023  | 2024        | 2020  | 2021  | 2022  | 2023  | 2024  |  |  |
| 3S1: POST-PROGRAM |       | 87.50 | 90.00     | 82.76 | 59.09       |       | 81.92 | 81.38 | 82.78 | 76.72 |  |  |
| PLACEMENT         |       |       |           |       |             |       |       |       |       |       |  |  |
|                   |       |       |           |       |             |       |       |       |       |       |  |  |
| 4S1: NON-         | 44.32 | 40.23 | 58.67     | 56.82 | 40.43       | 31.34 | 30.03 | 43.00 | 39.14 | 38.38 |  |  |
| TRADITIONAL       |       |       |           |       |             |       |       |       |       |       |  |  |
| PROGRAM           |       |       |           |       |             |       |       |       |       |       |  |  |
| CONCENTRATION     |       |       |           |       |             |       |       |       |       |       |  |  |
| 5S1: INDUSTRY     |       | 66.67 | 34.48     | > 95  | 88.00       |       | 14.46 | 47.36 | 55.22 | 62.03 |  |  |
| CERTIFICATIONS    |       |       |           |       |             |       |       |       |       |       |  |  |
|                   |       |       |           |       |             |       |       |       |       |       |  |  |

The placement data are lagged in this report and the CAR report. The 2022 report includes placement data on students who exited secondary education during the 2021 school year.