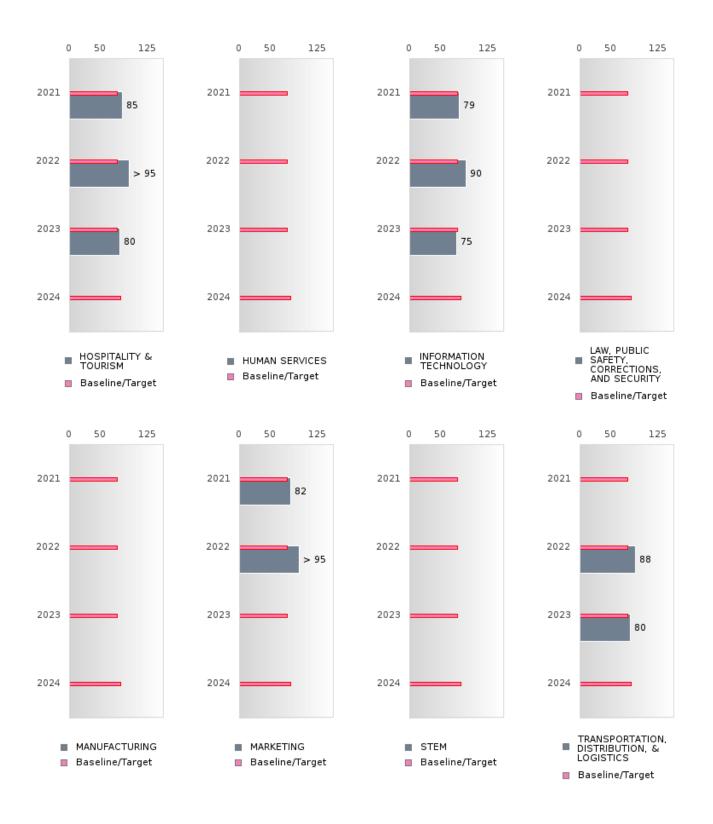

#### PERFORMANCE MEASURE SCORES FOR CONCENTRATORS ONLY

| PERFORMANCE       |       | DIST  | FRICT SCO | ORE   | STATE SCORE |       |       |       |       |       |  |  |
|-------------------|-------|-------|-----------|-------|-------------|-------|-------|-------|-------|-------|--|--|
| MEASURES          | 2020  | 2021  | 2022      | 2023  | 2024        | 2020  | 2021  | 2022  | 2023  | 2024  |  |  |
| 3S1: POST-PROGRAM |       | 87.50 | 90.00     | 82.76 | 59.09       |       | 81.92 | 81.38 | 82.78 | 76.72 |  |  |
| PLACEMENT         |       |       |           |       |             |       |       |       |       |       |  |  |
|                   |       |       |           |       |             |       |       |       |       |       |  |  |
| 4S1: NON-         | 44.32 | 40.23 | 58.67     | 56.82 | 40.43       | 31.34 | 30.03 | 43.00 | 39.14 | 38.38 |  |  |
| TRADITIONAL       |       |       |           |       |             |       |       |       |       |       |  |  |
| PROGRAM           |       |       |           |       |             |       |       |       |       |       |  |  |
| CONCENTRATION     |       |       |           |       |             |       |       |       |       |       |  |  |
| 5S1: INDUSTRY     |       | 66.67 | 34.48     | > 95  | 88.00       |       | 14.46 | 47.36 | 55.22 | 62.03 |  |  |
| CERTIFICATIONS    |       |       |           |       |             |       |       |       |       |       |  |  |
|                   |       |       |           |       |             |       |       |       |       |       |  |  |