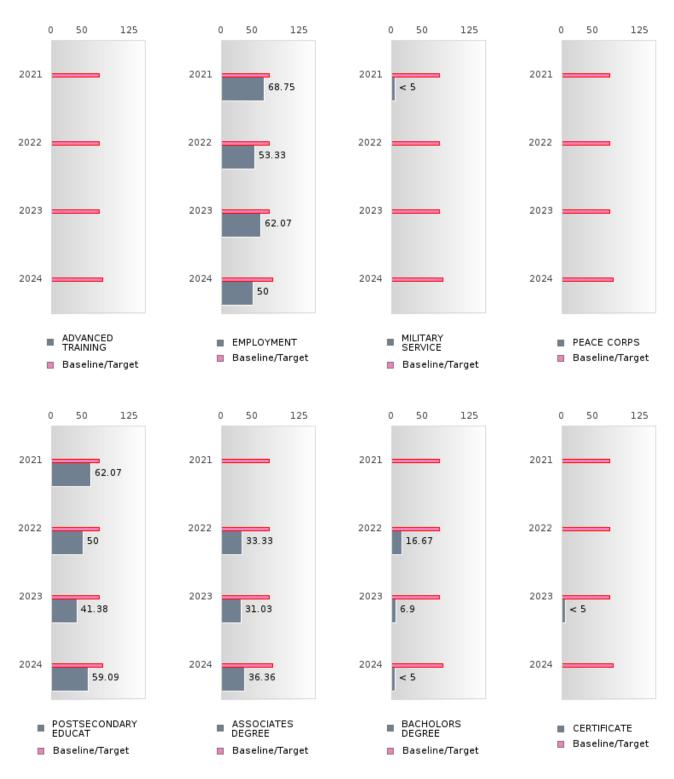

#### PERFORMANCE MEASURE SCORES FOR CONCENTRATORS ONLY

| PERFORMANCE       |       | DIST  | FRICT SCO | ORE   | STATE SCORE |       |       |       |       |       |  |  |
|-------------------|-------|-------|-----------|-------|-------------|-------|-------|-------|-------|-------|--|--|
| MEASURES          | 2020  | 2021  | 2022      | 2023  | 2024        | 2020  | 2021  | 2022  | 2023  | 2024  |  |  |
| 3S1: POST-PROGRAM |       | 87.50 | 90.00     | 82.76 | 59.09       |       | 81.92 | 81.38 | 82.78 | 76.72 |  |  |
| PLACEMENT         |       |       |           |       |             |       |       |       |       |       |  |  |
|                   |       |       |           |       |             |       |       |       |       |       |  |  |
| 4S1: NON-         | 44.32 | 40.23 | 58.67     | 56.82 | 40.43       | 31.34 | 30.03 | 43.00 | 39.14 | 38.38 |  |  |
| TRADITIONAL       |       |       |           |       |             |       |       |       |       |       |  |  |
| PROGRAM           |       |       |           |       |             |       |       |       |       |       |  |  |
| CONCENTRATION     |       |       |           |       |             |       |       |       |       |       |  |  |
| 5S1: INDUSTRY     |       | 66.67 | 34.48     | > 95  | 88.00       |       | 14.46 | 47.36 | 55.22 | 62.03 |  |  |
| CERTIFICATIONS    |       |       |           |       |             |       |       |       |       |       |  |  |
|                   |       |       |           |       |             |       |       |       |       |       |  |  |