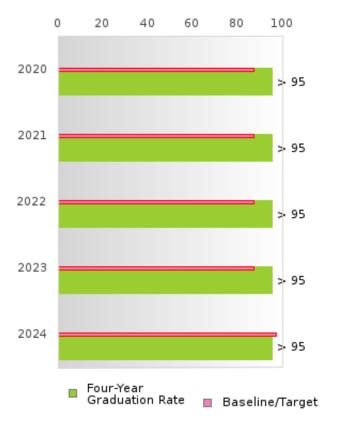

#### HILLCREST SCHOOL DISTRICT

| <b>CONSORTIUM FOUR-YE</b> | AR ADJUSTED COHORT | GRADUATION RATE |
|---------------------------|--------------------|-----------------|
|                           |                    | on bonnon min   |

| YEAR | SCORE | BASELINE/<br>TARGET | Ν  |
|------|-------|---------------------|----|
| 2020 | > 95  | 87.18               | RV |
| 2021 | > 95  | 87.18               | RV |
| 2022 | > 95  | 87.18               | RV |
| 2023 | > 95  | 87.18               | RV |
| 2024 | > 95  | 96.91               | RV |

N: Number of Expected Graduates