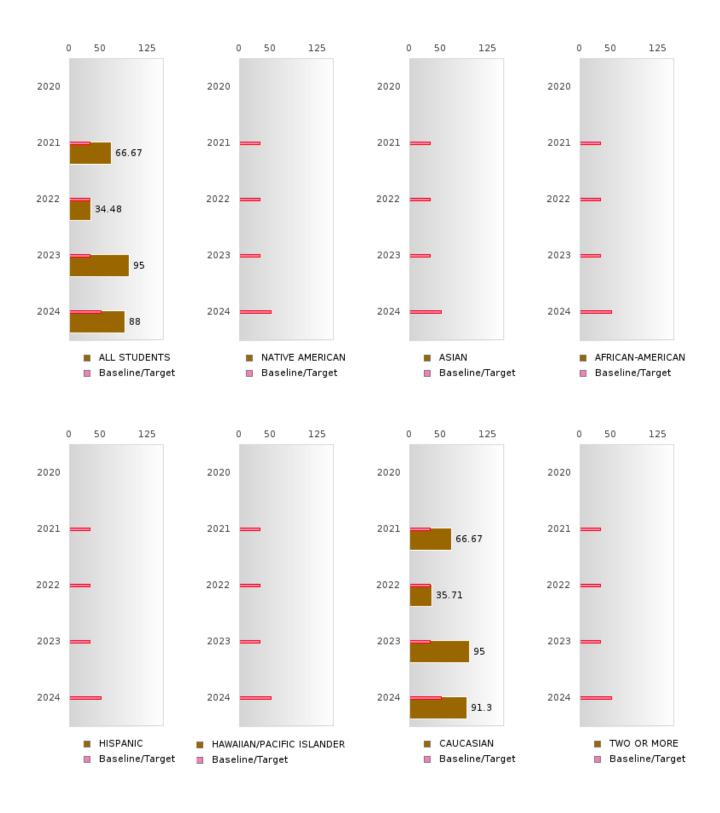

#### PERFORMANCE MEASURE SCORES FOR CONCENTRATORS ONLY

| PERFORMANCE       |       | DIST  | FRICT SCO | ORE   | STATE SCORE |       |       |       |       |       |  |  |
|-------------------|-------|-------|-----------|-------|-------------|-------|-------|-------|-------|-------|--|--|
| MEASURES          | 2020  | 2021  | 2022      | 2023  | 2024        | 2020  | 2021  | 2022  | 2023  | 2024  |  |  |
| 3S1: POST-PROGRAM |       | 87.50 | 90.00     | 82.76 | 59.09       |       | 81.92 | 81.38 | 82.78 | 76.72 |  |  |
| PLACEMENT         |       |       |           |       |             |       |       |       |       |       |  |  |
|                   |       |       |           |       |             |       |       |       |       |       |  |  |
| 4S1: NON-         | 44.32 | 40.23 | 58.67     | 56.82 | 40.43       | 31.34 | 30.03 | 43.00 | 39.14 | 38.38 |  |  |
| TRADITIONAL       |       |       |           |       |             |       |       |       |       |       |  |  |
| PROGRAM           |       |       |           |       |             |       |       |       |       |       |  |  |
| CONCENTRATION     |       |       |           |       |             |       |       |       |       |       |  |  |
| 5S1: INDUSTRY     |       | 66.67 | 34.48     | > 95  | 88.00       |       | 14.46 | 47.36 | 55.22 | 62.03 |  |  |
| CERTIFICATIONS    |       |       |           |       |             |       |       |       |       |       |  |  |
|                   |       |       |           |       |             |       |       |       |       |       |  |  |

#### FOUR-YEAR ADJUSTED COHORT GRADUATION RATE BY RACE/ETHNICITY