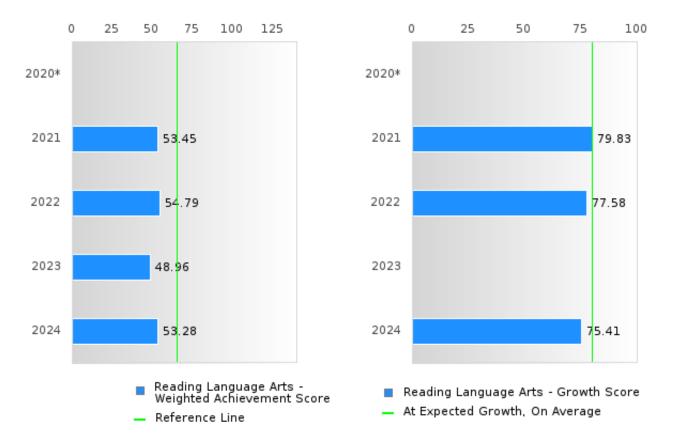

#### CONCENTRATORS' PERKINS V PERFORMANCE MEASURE SCORES

| PERFORMANCE                                                        |      | DIST  | FRICT SCO | ORE   |       | ST    | ATE SCO | RE    |       |       |
|--------------------------------------------------------------------|------|-------|-----------|-------|-------|-------|---------|-------|-------|-------|
| MEASURES                                                           | 2020 | 2021  | 2022      | 2023  | 2024  | 2020  | 2021    | 2022  | 2023  | 2024  |
| 1S1: FOUR-YEAR<br>GRADUATION RATE                                  | > 95 | > 95  | > 95      | > 95  | > 95  | 97.53 | 96.22   | 96.59 | 97.23 | 97.63 |
| 1S2: FIVE-YEAR<br>EXTENDED<br>GRADUATION RATE                      | > 95 | > 95  | > 95      | > 95  | > 95  | 97.46 | 97.99   | 96.93 | 97.07 | 97.70 |
| 2S1: ACADEMIC<br>PROFICIENCY SCORE<br>IN READING<br>LANGUAGE ARTS* |      | 66.64 | 66.19     | 65.43 | 64.34 |       | 65.7    | 65.93 | 65.92 | 66.12 |
| 2S2: ACADEMIC<br>PROFICIENCY SCORE<br>IN MATHEMATICS*              |      | 55.72 | 48.53     | 51.98 | 56.89 |       | 59.94   | 59.53 | 58.53 | 59.44 |
| 2S3: ACADEMIC<br>PROFICIENCY IN<br>SCIENCE*                        |      | 68.50 | 63.37     | 67.80 | 66.76 |       | 67.08   | 67.06 | 66.57 | 67.23 |