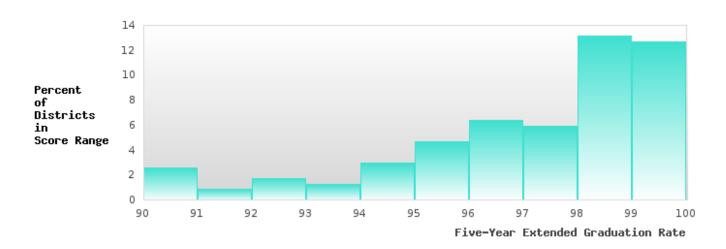

#### DISTRIBUTION OF DISTRICT FIVE-YEAR EXTENDED ADJUSTED COHORT GRADUATION RATES