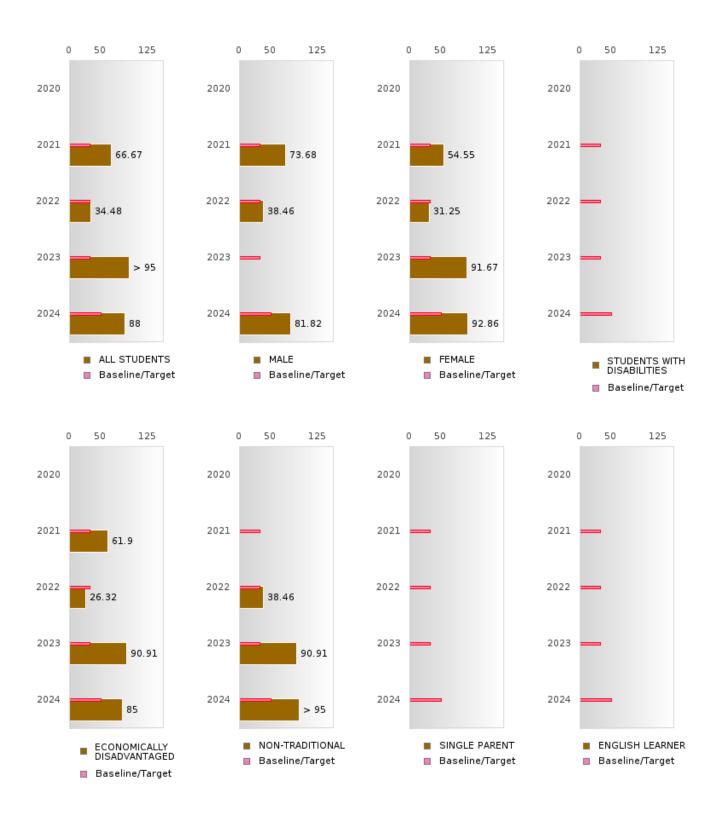

#### PERFORMANCE MEASURE SCORES FOR CONCENTRATORS ONLY

| PERFORMANCE       |       | DIST  | FRICT SCO | ORE   | STATE SCORE |       |       |       |       |       |  |  |
|-------------------|-------|-------|-----------|-------|-------------|-------|-------|-------|-------|-------|--|--|
| MEASURES          | 2020  | 2021  | 2022      | 2023  | 2024        | 2020  | 2021  | 2022  | 2023  | 2024  |  |  |
| 3S1: POST-PROGRAM |       | 87.50 | 90.00     | 82.76 | 59.09       |       | 81.92 | 81.38 | 82.78 | 76.72 |  |  |
| PLACEMENT         |       |       |           |       |             |       |       |       |       |       |  |  |
|                   |       |       |           |       |             |       |       |       |       |       |  |  |
| 4S1: NON-         | 44.32 | 40.23 | 58.67     | 56.82 | 40.43       | 31.34 | 30.03 | 43.00 | 39.14 | 38.38 |  |  |
| TRADITIONAL       |       |       |           |       |             |       |       |       |       |       |  |  |
| PROGRAM           |       |       |           |       |             |       |       |       |       |       |  |  |
| CONCENTRATION     |       |       |           |       |             |       |       |       |       |       |  |  |
| 5S1: INDUSTRY     |       | 66.67 | 34.48     | > 95  | 88.00       |       | 14.46 | 47.36 | 55.22 | 62.03 |  |  |
| CERTIFICATIONS    |       |       |           |       |             |       |       |       |       |       |  |  |
|                   |       |       |           |       |             |       |       |       |       |       |  |  |