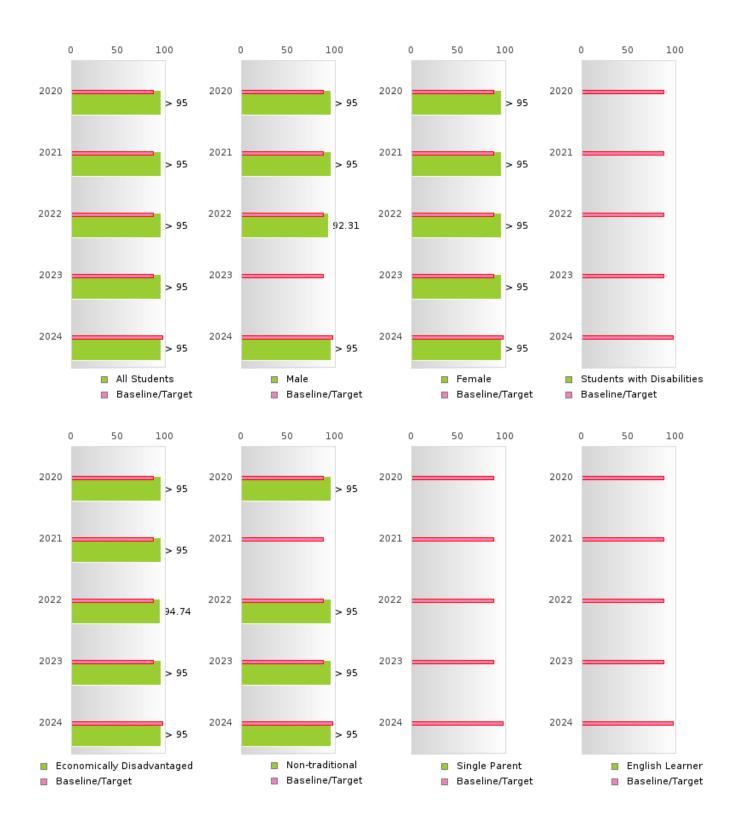

#### HILLCREST SCHOOL DISTRICT

Performance Measures for Graduation Rate consist of a Four-Year Adjusted Cohort Graduation Rate (1S1) and a Five-Year Extended Adjusted Cohort Graduation Rate (1S2). In both cases, only concentrators are included in the measure and concentrators are only counted once.