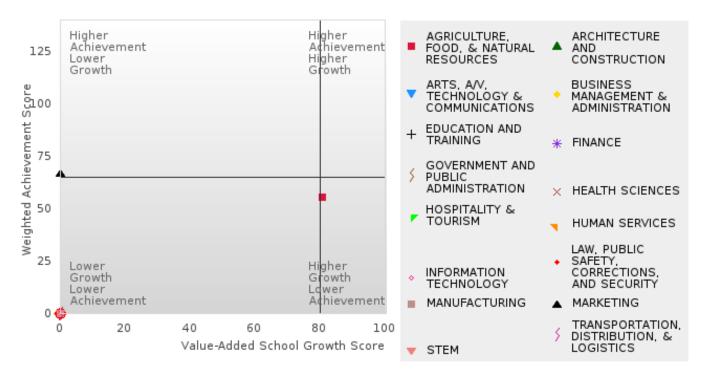

#### FIVE-YEAR EXTENDED ADJUSTED GRADUATION RATE BY CLUSTER

|                    |         | 2020 |        |         | 2021  |         |         | 2022  |        |         | 2023 |        |         | 2024 |        |
|--------------------|---------|------|--------|---------|-------|---------|---------|-------|--------|---------|------|--------|---------|------|--------|
|                    | Score   | N    | Target | Score   | N     | Target  | Score   | N     | Target | Score   | N    | Target | Score   | N    | Target |
|                    |         | F    | IVE-YE | AR EXT  | ENDEL | ) ADJUS | STED CO | OHORT | GRAD   | JATION  | RATE |        |         |      |        |
| AGRICULTUR         | > 95    | RV   | 90.4   | > 95    | RV    | 90.4    | > 95    | RV    | 90.4   | 95.00   | RV   | 90.4   | > 95    | RV   | 97     |
| E, FOOD, &         |         |      |        |         |       |         |         |       |        |         |      |        |         |      |        |
| NATURAL            |         |      |        |         |       |         |         |       |        |         |      |        |         |      |        |
| RESOURCES          |         |      |        |         |       |         |         |       |        |         |      |        |         |      |        |
| ARCHITECTU         |         |      | 90.4   |         |       | 90.4    |         |       | 90.4   |         |      | 90.4   |         |      | 97     |
| RE AND CONS        |         |      |        |         |       |         |         |       |        |         |      |        |         |      |        |
| TRUCTION           |         |      |        |         |       |         |         |       |        |         |      |        |         |      |        |
| ARTS, A/V,         |         |      | 90.4   |         |       | 90.4    |         |       | 90.4   | N < 10  | < 10 | 90.4   |         |      | 97     |
| TECHNOLOGY         |         |      |        |         |       |         |         |       |        |         |      |        |         |      |        |
| & COMMUNIC         |         |      |        |         |       |         |         |       |        |         |      |        |         |      |        |
| ATIONS             |         |      |        |         |       |         |         |       |        |         |      |        |         |      |        |
| <b>BUSINESS MA</b> | N < 10  | < 10 | 90.4   | > 95    | RV    | 90.4    | > 95    | RV    | 90.4   | > 95    | RV   | 90.4   | N < 10  | < 10 | 97     |
| NAGEMENT &         |         |      |        |         |       |         |         |       |        |         |      |        |         |      |        |
| ADMINISTRAT        |         |      |        |         |       |         |         |       |        |         |      |        |         |      |        |
| ION                |         |      |        |         |       |         |         |       |        |         |      |        |         |      |        |
| EDUCATION          |         |      | 90.4   | N < 10  | < 10  | 90.4    |         |       | 90.4   |         |      | 90.4   |         |      | 97     |
| AND                |         |      |        |         |       |         |         |       |        |         |      |        |         |      |        |
| TRAINING           |         |      |        |         |       |         |         |       |        |         |      |        |         |      |        |
| FINANCE            | N < 10  | < 10 | 90.4   | > 95    | RV    | 90.4    | > 95    | RV    | 90.4   | N < 10  | < 10 | 90.4   | N < 10  | < 10 | 97     |
| GOVERNMEN          |         |      | 90.4   |         |       | 90.4    |         |       | 90.4   |         |      | 90.4   |         |      | 97     |
| T AND PUBLIC       |         |      | 2011   |         |       | 2011    |         |       | 2011   |         |      | 2011   |         |      |        |
| ADMINISTRAT        |         |      |        |         |       |         |         |       |        |         |      |        |         |      |        |
| ION                |         |      |        |         |       |         |         |       |        |         |      |        |         |      |        |
| HEALTH             |         |      | 90.4   |         |       | 90.4    |         |       | 90.4   |         |      | 90.4   |         |      | 97     |
| SCIENCES           |         |      | 2011   |         |       | 2011    |         |       | 20.1   |         |      | 20.1   |         |      | 21     |
| HOSPITALITY        | N < 10  | < 10 | 90.4   | > 95    | RV    | 90.4    | > 95    | RV    | 90.4   | > 95    | RV   | 90.4   | N < 10  | < 10 | 97     |
| & TOURISM          | 11 110  | 410  | 2011   |         |       | 2011    |         |       | 2011   |         |      | 2011   | 1. 110  |      |        |
| HUMAN              |         |      | 90.4   | N < 10  | < 10  | 90.4    |         |       | 90.4   | N < 10  | < 10 | 90.4   |         |      | 97     |
| SERVICES           |         |      | 20.1   | 11 110  | < 10  | 20.1    |         |       | 20.1   | 11 4 10 | < 10 | 20.1   |         |      | 77     |
| INFORMATIO         | N < 10  | < 10 | 90.4   | > 95    | RV    | 90.4    | > 95    | RV    | 90.4   | > 95    | RV   | 90.4   | N < 10  | < 10 | 97     |
| N                  | 11 4 10 | < 10 | 20.1   | - 15    | 10,1  | 20.1    | - 15    | IC V  | 20.1   | - 15    | IC V | 20.1   | 11 2 10 | < 10 | 71     |
| TECHNOLOGY         |         |      |        |         |       |         |         |       |        |         |      |        |         |      |        |
| LAW, PUBLIC        | N < 10  | < 10 | 90.4   | N < 10  | < 10  | 90.4    |         |       | 90.4   | N < 10  | < 10 | 90.4   |         |      | 97     |
| SAFETY,            | 14 < 10 | < 10 | 70.4   | 14 < 10 | < 10  | 70.4    |         |       | 70.4   | 14 < 10 | < 10 | 70.4   |         |      | )      |
| CORRECTION         |         |      |        |         |       |         |         |       |        |         |      |        |         |      |        |
| S, AND             |         |      |        |         |       |         |         |       |        |         |      |        |         |      |        |
| SECURITY           |         |      |        |         |       |         |         |       |        |         |      |        |         |      |        |
| MANUFACTU          |         |      | 90.4   |         |       | 90.4    |         |       | 90.4   |         |      | 90.4   |         |      | 97     |
| RING               |         |      | 90.4   |         |       | 90.4    |         |       | 90.4   |         |      | 90.4   |         |      | 21     |
| MARKETING          | N < 10  | < 10 | 90.4   | > 95    | RV    | 90.4    | > 95    | RV    | 90.4   | N < 10  | < 10 | 90.4   | N < 10  | < 10 | 97     |
| STEM               | 14 < 10 | < 10 | 90.4   | 295     | IX V  | 90.4    | 295     | IX V  | 90.4   | 14 < 10 | < 10 | 90.4   | 14 < 10 | < 10 | 97     |
| TRANSPORTA         |         |      |        | N < 10  | < 10  |         | > 05    | DV    |        | > 05    | RV   | 90.4   | N < 10  | < 10 | 97     |
|                    |         |      | 90.4   | N < 10  | < 10  | 90.4    | > 95    | RV    | 90.4   | > 95    | ΚV   | 90.4   | N < 10  | < 10 | 97     |
| TION, DISTRIB      |         |      |        |         |       |         |         |       |        |         |      |        |         |      |        |
| UTION, &           |         |      |        |         |       |         |         |       |        |         |      |        |         |      |        |
| LOGISTICS          |         |      |        |         |       |         |         |       |        |         |      |        |         |      |        |