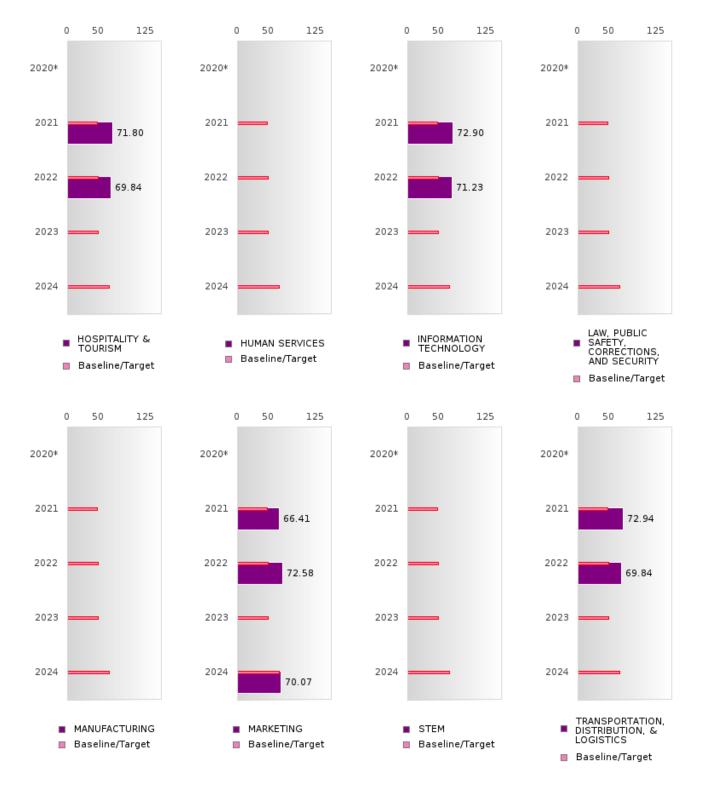

#### PERFORMANCE MEASURE SCORES FOR CONCENTRATORS ONLY

| PERFORMANCE       |       | DIST  | FRICT SCO | ORE   | STATE SCORE |       |       |       |       |       |  |  |
|-------------------|-------|-------|-----------|-------|-------------|-------|-------|-------|-------|-------|--|--|
| MEASURES          | 2020  | 2021  | 2022      | 2023  | 2024        | 2020  | 2021  | 2022  | 2023  | 2024  |  |  |
| 3S1: POST-PROGRAM |       | 87.50 | 90.00     | 82.76 | 59.09       |       | 81.92 | 81.38 | 82.78 | 76.72 |  |  |
| PLACEMENT         |       |       |           |       |             |       |       |       |       |       |  |  |
|                   |       |       |           |       |             |       |       |       |       |       |  |  |
| 4S1: NON-         | 44.32 | 40.23 | 58.67     | 56.82 | 40.43       | 31.34 | 30.03 | 43.00 | 39.14 | 38.38 |  |  |
| TRADITIONAL       |       |       |           |       |             |       |       |       |       |       |  |  |
| PROGRAM           |       |       |           |       |             |       |       |       |       |       |  |  |
| CONCENTRATION     |       |       |           |       |             |       |       |       |       |       |  |  |
| 5S1: INDUSTRY     |       | 66.67 | 34.48     | > 95  | 88.00       |       | 14.46 | 47.36 | 55.22 | 62.03 |  |  |
| CERTIFICATIONS    |       |       |           |       |             |       |       |       |       |       |  |  |
|                   |       |       |           |       |             |       |       |       |       |       |  |  |