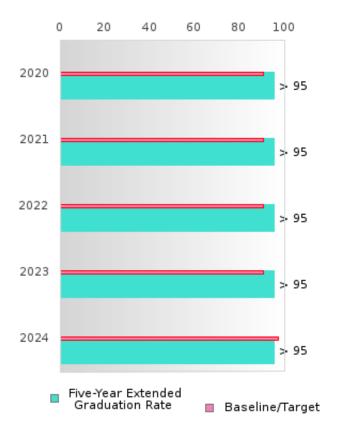

#### CONSORTIUM FIVE-YEAR EXTENDED ADJUSTED COHORT GRADUATION RATE

| YEAR             | SCORE          | BASELINE/<br>TARGET | Ν  |
|------------------|----------------|---------------------|----|
| 2020             | > 95           | 90.4                | RV |
| 2021             | > 95           | 90.4                | RV |
| 2022             | > 95           | 90.4                | RV |
| 2023             | > 95           | 90.4                | RV |
| 2024             | > 95           | 97                  | RV |
| N: Number of Eve | atad Graduatas |                     |    |

N: Number of Expected Graduates