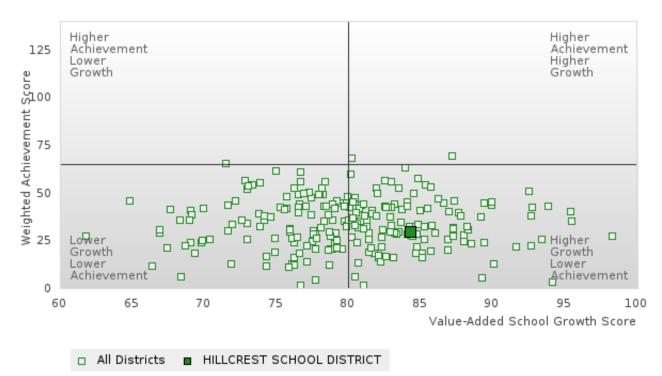

#### DISTRIBUTION OF DISTRICT FIVE-YEAR EXTENDED ADJUSTED COHORT GRADUATION RATES