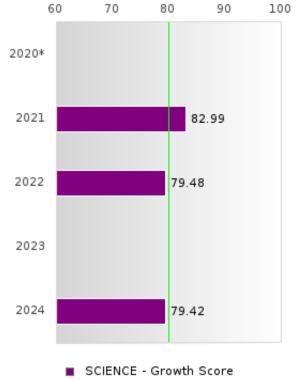

#### CONCENTRATORS' PERKINS V PERFORMANCE MEASURE SCORES

| PERFORMANCE                                                        |      | DIST  | FRICT SCO | ORE   |       | ST    | ATE SCO | RE    |       |       |
|--------------------------------------------------------------------|------|-------|-----------|-------|-------|-------|---------|-------|-------|-------|
| MEASURES                                                           | 2020 | 2021  | 2022      | 2023  | 2024  | 2020  | 2021    | 2022  | 2023  | 2024  |
| 1S1: FOUR-YEAR<br>GRADUATION RATE                                  | > 95 | > 95  | > 95      | > 95  | > 95  | 97.53 | 96.22   | 96.59 | 97.23 | 97.63 |
| 1S2: FIVE-YEAR<br>EXTENDED<br>GRADUATION RATE                      | > 95 | > 95  | > 95      | > 95  | > 95  | 97.46 | 97.99   | 96.93 | 97.07 | 97.70 |
| 2S1: ACADEMIC<br>PROFICIENCY SCORE<br>IN READING<br>LANGUAGE ARTS* |      | 66.64 | 66.19     | 65.43 | 64.34 |       | 65.7    | 65.93 | 65.92 | 66.12 |
| 2S2: ACADEMIC<br>PROFICIENCY SCORE<br>IN MATHEMATICS*              |      | 55.72 | 48.53     | 51.98 | 56.89 |       | 59.94   | 59.53 | 58.53 | 59.44 |
| 2S3: ACADEMIC<br>PROFICIENCY IN<br>SCIENCE*                        |      | 68.50 | 63.37     | 67.80 | 66.76 |       | 67.08   | 67.06 | 66.57 | 67.23 |