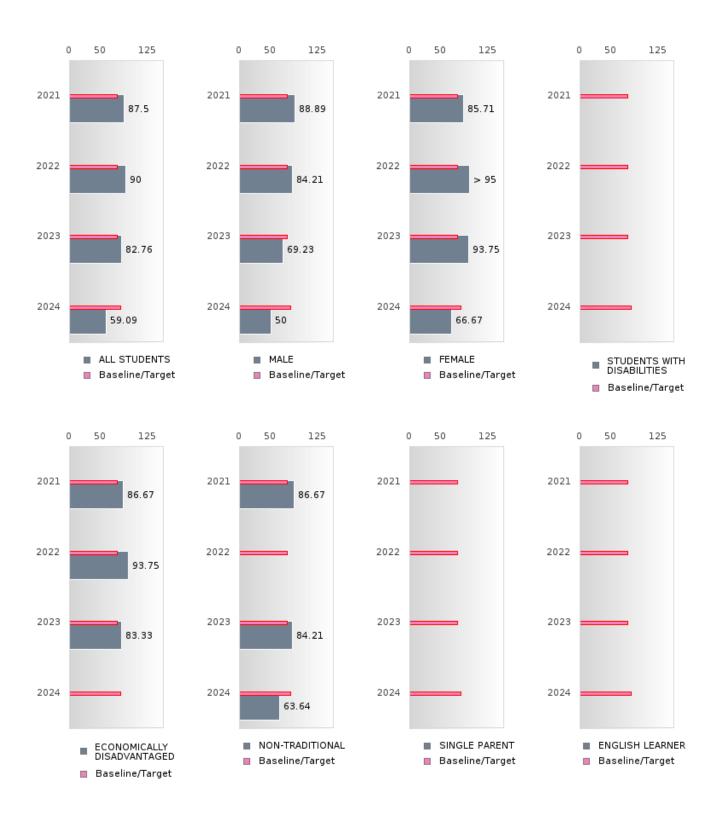

#### PERFORMANCE MEASURE SCORES FOR CONCENTRATORS ONLY

| PERFORMANCE       |       | DIST  | FRICT SCO | ORE   | STATE SCORE |       |       |       |       |       |  |  |
|-------------------|-------|-------|-----------|-------|-------------|-------|-------|-------|-------|-------|--|--|
| MEASURES          | 2020  | 2021  | 2022      | 2023  | 2024        | 2020  | 2021  | 2022  | 2023  | 2024  |  |  |
| 3S1: POST-PROGRAM |       | 87.50 | 90.00     | 82.76 | 59.09       |       | 81.92 | 81.38 | 82.78 | 76.72 |  |  |
| PLACEMENT         |       |       |           |       |             |       |       |       |       |       |  |  |
|                   |       |       |           |       |             |       |       |       |       |       |  |  |
| 4S1: NON-         | 44.32 | 40.23 | 58.67     | 56.82 | 40.43       | 31.34 | 30.03 | 43.00 | 39.14 | 38.38 |  |  |
| TRADITIONAL       |       |       |           |       |             |       |       |       |       |       |  |  |
| PROGRAM           |       |       |           |       |             |       |       |       |       |       |  |  |
| CONCENTRATION     |       |       |           |       |             |       |       |       |       |       |  |  |
| 5S1: INDUSTRY     |       | 66.67 | 34.48     | > 95  | 88.00       |       | 14.46 | 47.36 | 55.22 | 62.03 |  |  |
| CERTIFICATIONS    |       |       |           |       |             |       |       |       |       |       |  |  |
|                   |       |       |           |       |             |       |       |       |       |       |  |  |

The placement data are lagged in this report and the CAR report. The 2022 report includes placement data on students who exited secondary education during the 2021 school year.