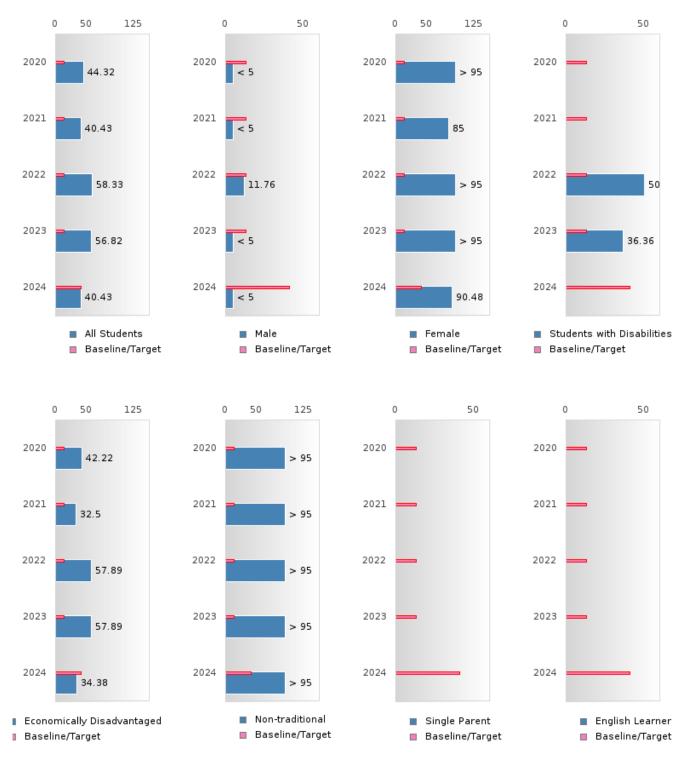

#### PERFORMANCE MEASURE SCORES FOR CONCENTRATORS ONLY

| PERFORMANCE       |       | DIST  | FRICT SCO | ORE   | STATE SCORE |       |       |       |       |       |  |  |
|-------------------|-------|-------|-----------|-------|-------------|-------|-------|-------|-------|-------|--|--|
| MEASURES          | 2020  | 2021  | 2022      | 2023  | 2024        | 2020  | 2021  | 2022  | 2023  | 2024  |  |  |
| 3S1: POST-PROGRAM |       | 87.50 | 90.00     | 82.76 | 59.09       |       | 81.92 | 81.38 | 82.78 | 76.72 |  |  |
| PLACEMENT         |       |       |           |       |             |       |       |       |       |       |  |  |
|                   |       |       |           |       |             |       |       |       |       |       |  |  |
| 4S1: NON-         | 44.32 | 40.23 | 58.67     | 56.82 | 40.43       | 31.34 | 30.03 | 43.00 | 39.14 | 38.38 |  |  |
| TRADITIONAL       |       |       |           |       |             |       |       |       |       |       |  |  |
| PROGRAM           |       |       |           |       |             |       |       |       |       |       |  |  |
| CONCENTRATION     |       |       |           |       |             |       |       |       |       |       |  |  |
| 5S1: INDUSTRY     |       | 66.67 | 34.48     | > 95  | 88.00       |       | 14.46 | 47.36 | 55.22 | 62.03 |  |  |
| CERTIFICATIONS    |       |       |           |       |             |       |       |       |       |       |  |  |
|                   |       |       |           |       |             |       |       |       |       |       |  |  |