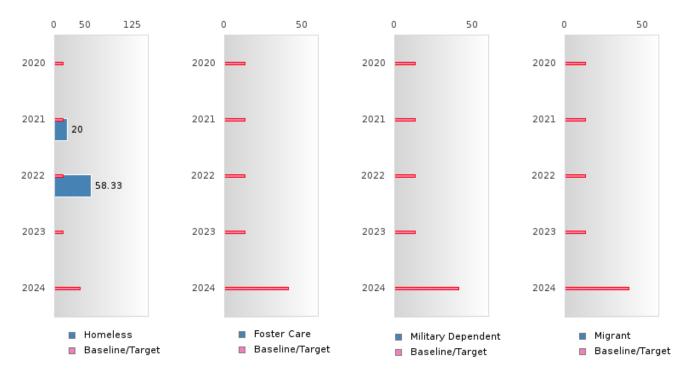

#### PERFORMANCE MEASURE SCORES FOR CONCENTRATORS ONLY

| PERFORMANCE       |       | DIST  | FRICT SCO | ORE   | STATE SCORE |       |       |       |       |       |  |  |
|-------------------|-------|-------|-----------|-------|-------------|-------|-------|-------|-------|-------|--|--|
| MEASURES          | 2020  | 2021  | 2022      | 2023  | 2024        | 2020  | 2021  | 2022  | 2023  | 2024  |  |  |
| 3S1: POST-PROGRAM |       | 87.50 | 90.00     | 82.76 | 59.09       |       | 81.92 | 81.38 | 82.78 | 76.72 |  |  |
| PLACEMENT         |       |       |           |       |             |       |       |       |       |       |  |  |
|                   |       |       |           |       |             |       |       |       |       |       |  |  |
| 4S1: NON-         | 44.32 | 40.23 | 58.67     | 56.82 | 40.43       | 31.34 | 30.03 | 43.00 | 39.14 | 38.38 |  |  |
| TRADITIONAL       |       |       |           |       |             |       |       |       |       |       |  |  |
| PROGRAM           |       |       |           |       |             |       |       |       |       |       |  |  |
| CONCENTRATION     |       |       |           |       |             |       |       |       |       |       |  |  |
| 5S1: INDUSTRY     |       | 66.67 | 34.48     | > 95  | 88.00       |       | 14.46 | 47.36 | 55.22 | 62.03 |  |  |
| CERTIFICATIONS    |       |       |           |       |             |       |       |       |       |       |  |  |
|                   |       |       |           |       |             |       |       |       |       |       |  |  |