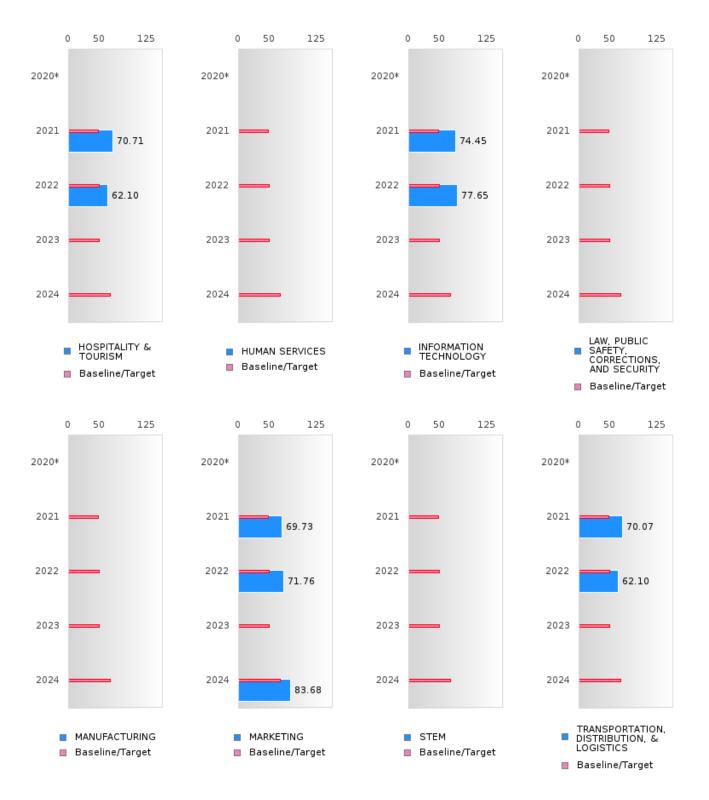

# **GRADUATION PERFORMANCE MEASURES** [1S1, 1S2]

#### HILLCREST SCHOOL DISTRICT

Performance Measures for Graduation Rate consist of a Four-Year Adjusted Cohort Graduation Rate (1S1) and a Five-Year Extended Adjusted Cohort Graduation Rate (1S2). In both cases, only concentrators are included in the measure and concentrators are only counted once.

#### Four-Year Adjusted Cohort Graduation Rate [1S1]

- Numerator: The percentage of CTE concentrators who graduate high school, as measured by the fouryear adjusted cohort graduation rate (defined in section 8101 of the Elementary and Secondary Education Act of 1965).
- Denominator: Number of CTE concentrators who, in the reporting year, were included in the State's computation of its graduation rate as defined in the State's Consolidated Accountability Plan pursuant to Section 1111(b)(2) of the ESSA.

Formula: 2024 Four-Year Adjusted Cohort Graduation Rate

CTE Concentrators in the 2024 Four – Year Adjusted Cohort who were Actual to Graduate CTE Concentrators in the 2024 Four – Year Adjusted Cohort who were Expected to Graduate

#### **Five-Year Extended Adjusted Cohort Graduation Rate [1S2]**

- Numerator: The number of CTE concentrators who graduate high school, as measured by extended-year adjusted cohort graduation rate defined in such section 8101.
- Denominator: Number of CTE concentrators who, in the reporting year, were included in the State's computation of its extended-year cohort graduation rate as defined in the State's Consolidated Accountability Plan pursuant to Section 1111(b)(2) of the ESEA.

#### Formula:

2024 Five-Year Adjusted Cohort Graduation Rate

CTE Concentrators in the 2024 Five – Year Adjusted Cohort who were Actual to Graduate CTE Concentrators in the 2024 Five – Year

Adjusted Cohort who were Expected to Graduate