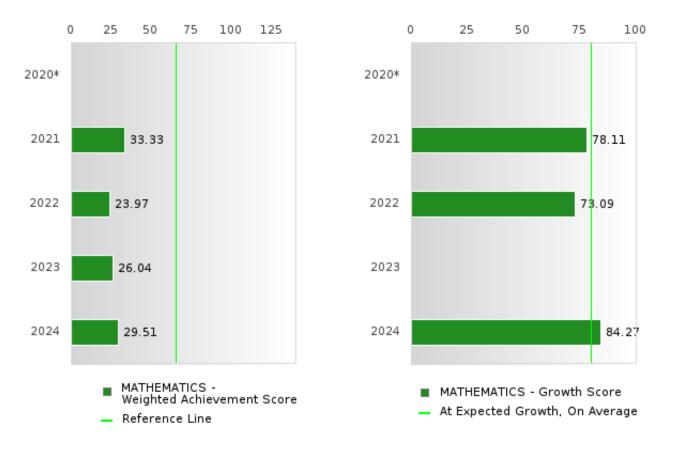

#### CONCENTRATORS' PERKINS V PERFORMANCE MEASURE SCORES

| PERFORMANCE                                                        |      | DIST  | FRICT SCO | ORE   |       | ST    | ATE SCO | RE    |       |       |
|--------------------------------------------------------------------|------|-------|-----------|-------|-------|-------|---------|-------|-------|-------|
| MEASURES                                                           | 2020 | 2021  | 2022      | 2023  | 2024  | 2020  | 2021    | 2022  | 2023  | 2024  |
| 1S1: FOUR-YEAR<br>GRADUATION RATE                                  | > 95 | > 95  | > 95      | > 95  | > 95  | 97.53 | 96.22   | 96.59 | 97.23 | 97.63 |
| 1S2: FIVE-YEAR<br>EXTENDED<br>GRADUATION RATE                      | > 95 | > 95  | > 95      | > 95  | > 95  | 97.46 | 97.99   | 96.93 | 97.07 | 97.70 |
| 2S1: ACADEMIC<br>PROFICIENCY SCORE<br>IN READING<br>LANGUAGE ARTS* |      | 66.64 | 66.19     | 65.43 | 64.34 |       | 65.7    | 65.93 | 65.92 | 66.12 |
| 2S2: ACADEMIC<br>PROFICIENCY SCORE<br>IN MATHEMATICS*              |      | 55.72 | 48.53     | 51.98 | 56.89 |       | 59.94   | 59.53 | 58.53 | 59.44 |
| 2S3: ACADEMIC<br>PROFICIENCY IN<br>SCIENCE*                        |      | 68.50 | 63.37     | 67.80 | 66.76 |       | 67.08   | 67.06 | 66.57 | 67.23 |