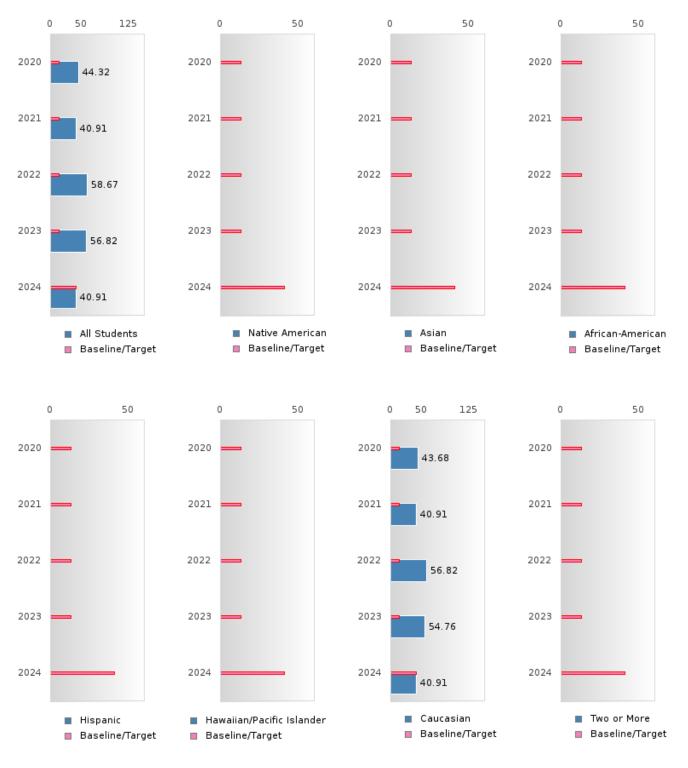

#### PERFORMANCE MEASURE SCORES FOR CONCENTRATORS ONLY

| PERFORMANCE       |       | DIST  | FRICT SCO | ORE   | STATE SCORE |       |       |       |       |       |  |  |
|-------------------|-------|-------|-----------|-------|-------------|-------|-------|-------|-------|-------|--|--|
| MEASURES          | 2020  | 2021  | 2022      | 2023  | 2024        | 2020  | 2021  | 2022  | 2023  | 2024  |  |  |
| 3S1: POST-PROGRAM |       | 87.50 | 90.00     | 82.76 | 59.09       |       | 81.92 | 81.38 | 82.78 | 76.72 |  |  |
| PLACEMENT         |       |       |           |       |             |       |       |       |       |       |  |  |
|                   |       |       |           |       |             |       |       |       |       |       |  |  |
| 4S1: NON-         | 44.32 | 40.23 | 58.67     | 56.82 | 40.43       | 31.34 | 30.03 | 43.00 | 39.14 | 38.38 |  |  |
| TRADITIONAL       |       |       |           |       |             |       |       |       |       |       |  |  |
| PROGRAM           |       |       |           |       |             |       |       |       |       |       |  |  |
| CONCENTRATION     |       |       |           |       |             |       |       |       |       |       |  |  |
| 5S1: INDUSTRY     |       | 66.67 | 34.48     | > 95  | 88.00       |       | 14.46 | 47.36 | 55.22 | 62.03 |  |  |
| CERTIFICATIONS    |       |       |           |       |             |       |       |       |       |       |  |  |
|                   |       |       |           |       |             |       |       |       |       |       |  |  |