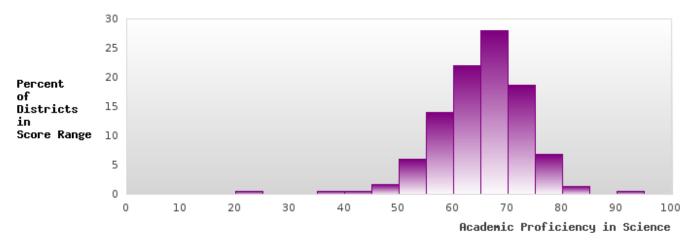

#### CONCENTRATORS' PERKINS V PERFORMANCE MEASURE SCORES

| PERFORMANCE                                                        |      | DIST  | FRICT SCO | ORE   |       | ST    | ATE SCO | RE    |       |       |
|--------------------------------------------------------------------|------|-------|-----------|-------|-------|-------|---------|-------|-------|-------|
| MEASURES                                                           | 2020 | 2021  | 2022      | 2023  | 2024  | 2020  | 2021    | 2022  | 2023  | 2024  |
| 1S1: FOUR-YEAR<br>GRADUATION RATE                                  | > 95 | > 95  | > 95      | > 95  | > 95  | 97.53 | 96.22   | 96.59 | 97.23 | 97.63 |
| 1S2: FIVE-YEAR<br>EXTENDED<br>GRADUATION RATE                      | > 95 | > 95  | > 95      | > 95  | > 95  | 97.46 | 97.99   | 96.93 | 97.07 | 97.70 |
| 2S1: ACADEMIC<br>PROFICIENCY SCORE<br>IN READING<br>LANGUAGE ARTS* |      | 66.64 | 66.19     | 65.43 | 64.34 |       | 65.7    | 65.93 | 65.92 | 66.12 |
| 2S2: ACADEMIC<br>PROFICIENCY SCORE<br>IN MATHEMATICS*              |      | 55.72 | 48.53     | 51.98 | 56.89 |       | 59.94   | 59.53 | 58.53 | 59.44 |
| 2S3: ACADEMIC<br>PROFICIENCY IN<br>SCIENCE*                        |      | 68.50 | 63.37     | 67.80 | 66.76 |       | 67.08   | 67.06 | 66.57 | 67.23 |