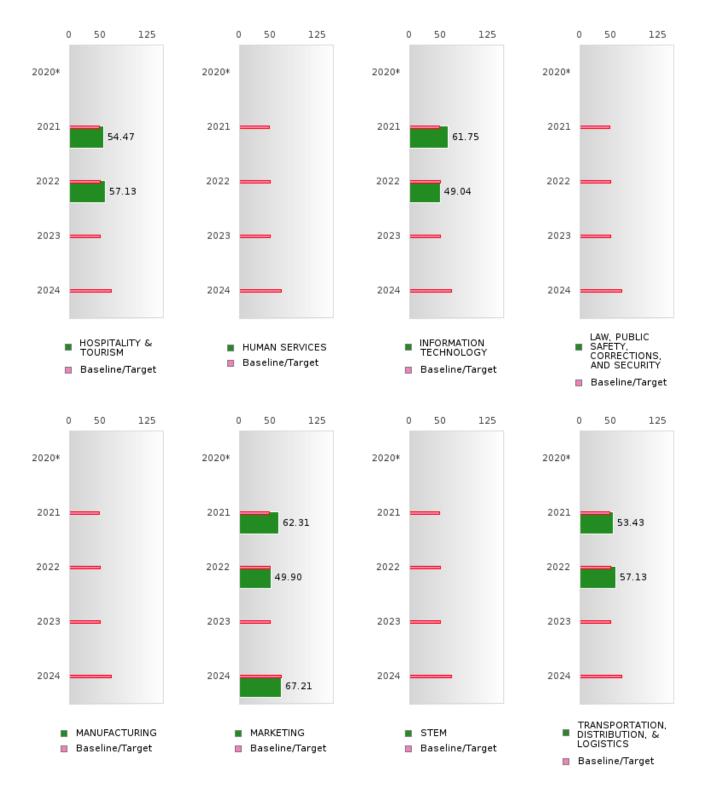

# **GRADUATION PERFORMANCE MEASURES** [1S1, 1S2]

#### HILLCREST SCHOOL DISTRICT

Performance Measures for Graduation Rate consist of a Four-Year Adjusted Cohort Graduation Rate (1S1) and a Five-Year Extended Adjusted Cohort Graduation Rate (1S2). In both cases, only concentrators are included in the measure and concentrators are only counted once.

#### Four-Year Adjusted Cohort Graduation Rate [1S1]

- Numerator: The percentage of CTE concentrators who graduate high school, as measured by the fouryear adjusted cohort graduation rate (defined in section 8101 of the Elementary and Secondary Education Act of 1965).
- Denominator: Number of CTE concentrators who, in the reporting year, were included in the State's computation of its graduation rate as defined in the State's Consolidated Accountability Plan pursuant to Section 1111(b)(2) of the ESSA.

Formula: 2024 Four-Year Adjusted Cohort Graduation Rate

CTE Concentrators in the 2024 Four – Year Adjusted Cohort who were Actual to Graduate CTE Concentrators in the 2024 Four – Year Adjusted Cohort who were Expected to Graduate

#### **Five-Year Extended Adjusted Cohort Graduation Rate [1S2]**

- Numerator: The number of CTE concentrators who graduate high school, as measured by extended-year adjusted cohort graduation rate defined in such section 8101.
- Denominator: Number of CTE concentrators who, in the reporting year, were included in the State's computation of its extended-year cohort graduation rate as defined in the State's Consolidated Accountability Plan pursuant to Section 1111(b)(2) of the ESEA.

#### Formula:

2024 Five-Year Adjusted Cohort Graduation Rate

CTE Concentrators in the 2024 Five – Year Adjusted Cohort who were Actual to Graduate CTE Concentrators in the 2024 Five – Year

Adjusted Cohort who were Expected to Graduate