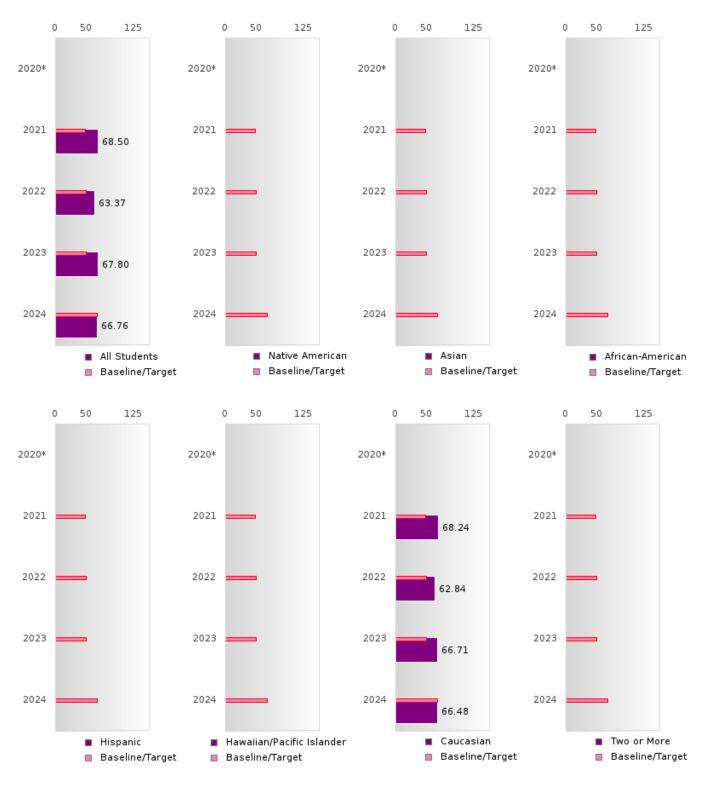

#### CONCENTRATORS' PERKINS V PERFORMANCE MEASURE SCORES

| PERFORMANCE                                                        |      | DIST  | FRICT SCO | ORE   |       | ST    | ATE SCO | RE    |       |       |
|--------------------------------------------------------------------|------|-------|-----------|-------|-------|-------|---------|-------|-------|-------|
| MEASURES                                                           | 2020 | 2021  | 2022      | 2023  | 2024  | 2020  | 2021    | 2022  | 2023  | 2024  |
| 1S1: FOUR-YEAR<br>GRADUATION RATE                                  | > 95 | > 95  | > 95      | > 95  | > 95  | 97.53 | 96.22   | 96.59 | 97.23 | 97.63 |
| 1S2: FIVE-YEAR<br>EXTENDED<br>GRADUATION RATE                      | > 95 | > 95  | > 95      | > 95  | > 95  | 97.46 | 97.99   | 96.93 | 97.07 | 97.70 |
| 2S1: ACADEMIC<br>PROFICIENCY SCORE<br>IN READING<br>LANGUAGE ARTS* |      | 66.64 | 66.19     | 65.43 | 64.34 |       | 65.7    | 65.93 | 65.92 | 66.12 |
| 2S2: ACADEMIC<br>PROFICIENCY SCORE<br>IN MATHEMATICS*              |      | 55.72 | 48.53     | 51.98 | 56.89 |       | 59.94   | 59.53 | 58.53 | 59.44 |
| 2S3: ACADEMIC<br>PROFICIENCY IN<br>SCIENCE*                        |      | 68.50 | 63.37     | 67.80 | 66.76 |       | 67.08   | 67.06 | 66.57 | 67.23 |