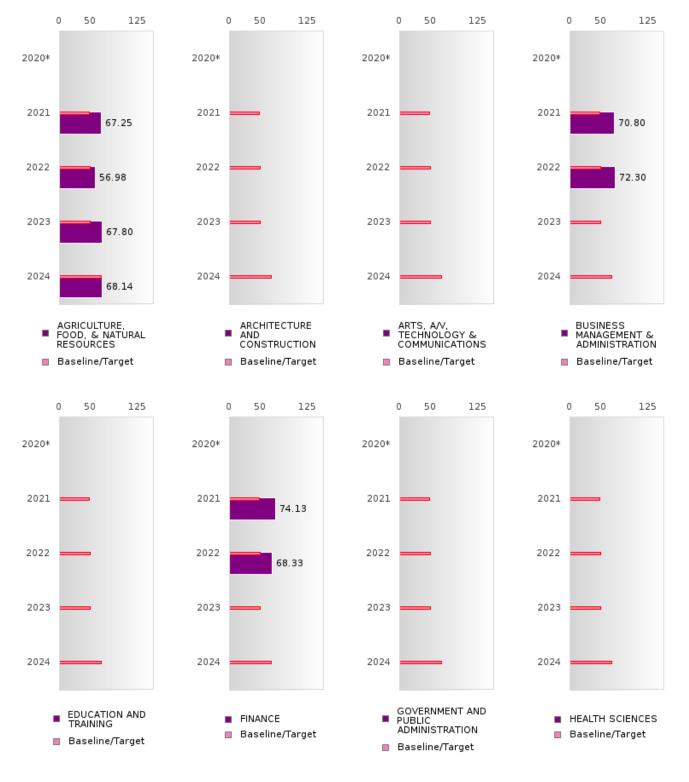

#### PERFORMANCE MEASURE SCORES FOR CONCENTRATORS ONLY

| PERFORMANCE       |       | DIST  | FRICT SCO | ORE   | STATE SCORE |       |       |       |       |       |  |  |
|-------------------|-------|-------|-----------|-------|-------------|-------|-------|-------|-------|-------|--|--|
| MEASURES          | 2020  | 2021  | 2022      | 2023  | 2024        | 2020  | 2021  | 2022  | 2023  | 2024  |  |  |
| 3S1: POST-PROGRAM |       | 87.50 | 90.00     | 82.76 | 59.09       |       | 81.92 | 81.38 | 82.78 | 76.72 |  |  |
| PLACEMENT         |       |       |           |       |             |       |       |       |       |       |  |  |
|                   |       |       |           |       |             |       |       |       |       |       |  |  |
| 4S1: NON-         | 44.32 | 40.23 | 58.67     | 56.82 | 40.43       | 31.34 | 30.03 | 43.00 | 39.14 | 38.38 |  |  |
| TRADITIONAL       |       |       |           |       |             |       |       |       |       |       |  |  |
| PROGRAM           |       |       |           |       |             |       |       |       |       |       |  |  |
| CONCENTRATION     |       |       |           |       |             |       |       |       |       |       |  |  |
| 5S1: INDUSTRY     |       | 66.67 | 34.48     | > 95  | 88.00       |       | 14.46 | 47.36 | 55.22 | 62.03 |  |  |
| CERTIFICATIONS    |       |       |           |       |             |       |       |       |       |       |  |  |
|                   |       |       |           |       |             |       |       |       |       |       |  |  |