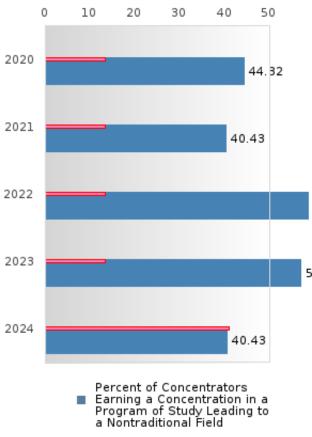

#### PERFORMANCE MEASURE SCORES FOR CONCENTRATORS ONLY

| PERFORMANCE       |       | DIST  | FRICT SCO | ORE   | STATE SCORE |       |       |       |       |       |  |  |
|-------------------|-------|-------|-----------|-------|-------------|-------|-------|-------|-------|-------|--|--|
| MEASURES          | 2020  | 2021  | 2022      | 2023  | 2024        | 2020  | 2021  | 2022  | 2023  | 2024  |  |  |
| 3S1: POST-PROGRAM |       | 87.50 | 90.00     | 82.76 | 59.09       |       | 81.92 | 81.38 | 82.78 | 76.72 |  |  |
| PLACEMENT         |       |       |           |       |             |       |       |       |       |       |  |  |
|                   |       |       |           |       |             |       |       |       |       |       |  |  |
| 4S1: NON-         | 44.32 | 40.23 | 58.67     | 56.82 | 40.43       | 31.34 | 30.03 | 43.00 | 39.14 | 38.38 |  |  |
| TRADITIONAL       |       |       |           |       |             |       |       |       |       |       |  |  |
| PROGRAM           |       |       |           |       |             |       |       |       |       |       |  |  |
| CONCENTRATION     |       |       |           |       |             |       |       |       |       |       |  |  |
| 5S1: INDUSTRY     |       | 66.67 | 34.48     | > 95  | 88.00       |       | 14.46 | 47.36 | 55.22 | 62.03 |  |  |
| CERTIFICATIONS    |       |       |           |       |             |       |       |       |       |       |  |  |
|                   |       |       |           |       |             |       |       |       |       |       |  |  |