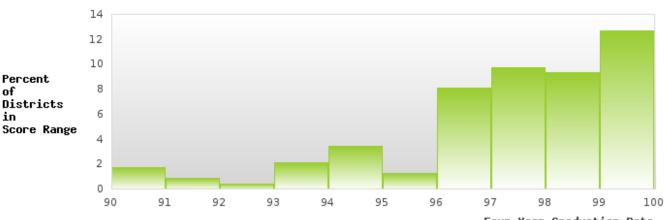

– Year Adjusted Cohort who were Actual to Graduate CTE Concentrators in the 2024 Five – Year

Adjusted Cohort who were Expected to Graduate

#### HILLCREST SCHOOL DISTRICT



| <b>CONSORTIUM FOUR-YE</b> | AR ADJUSTED COHORT | GRADUATION RATE |
|---------------------------|--------------------|-----------------|
|                           |                    | on bonnon min   |

| YEAR | SCORE | BASELINE/<br>TARGET | Ν  |
|------|-------|---------------------|----|
| 2020 | > 95  | 87.18               | RV |
| 2021 | > 95  | 87.18               | RV |
| 2022 | > 95  | 87.18               | RV |
| 2023 | > 95  | 87.18               | RV |
| 2024 | > 95  | 96.91               | RV |

N: Number of Expected Graduates

#### DISTRIBUTION OF DISTRICT FOUR-YEAR ADJUSTED COHORT GRADUATION RATES



#### HILLCREST SCHOOL DISTRICT

#### CONSORTIUM FIVE-YEAR EXTENDED ADJUSTED COHORT GRADUATION RATE



| YEAR             | SCORE          | BASELINE/<br>TARGET | Ν  |
|------------------|----------------|---------------------|----|
| 2020             | > 95           | 90.4                | RV |
| 2021             | > 95           | 90.4                | RV |
| 2022             | > 95           | 90.4                | RV |
| 2023             | > 95           | 90.4                | RV |
| 2024             | > 95           | 97                  | RV |
| N: Number of Eve | atad Graduatas |                     |    |

N: Number of Expected Graduates

#### DISTRIBUTION OF DISTRICT FIVE-YEAR EXTENDED ADJUSTED COHORT GRADUATION RATES



#### HILLCREST SCHOOL DISTRICT

#### FOUR-YEAR ADJUSTED C