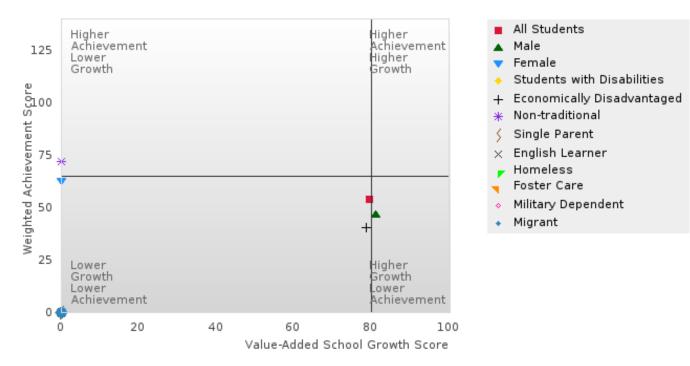

#### HILLCREST SCHOOL DISTRICT

#### CONSORTIUM FIVE-YEAR EXTENDED ADJUSTED COHORT GRADUATION RATE BY CLUSTER