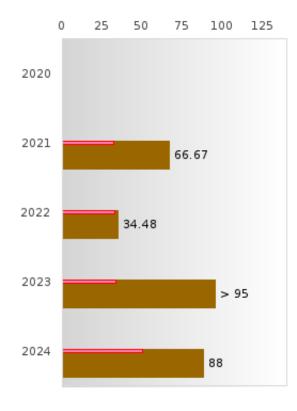

#### PERFORMANCE MEASURE SCORES FOR CONCENTRATORS ONLY

| PERFORMANCE       |       | DIST  | FRICT SCO | ORE   | STATE SCORE |       |       |       |       |       |  |  |
|-------------------|-------|-------|-----------|-------|-------------|-------|-------|-------|-------|-------|--|--|
| MEASURES          | 2020  | 2021  | 2022      | 2023  | 2024        | 2020  | 2021  | 2022  | 2023  | 2024  |  |  |
| 3S1: POST-PROGRAM |       | 87.50 | 90.00     | 82.76 | 59.09       |       | 81.92 | 81.38 | 82.78 | 76.72 |  |  |
| PLACEMENT         |       |       |           |       |             |       |       |       |       |       |  |  |
|                   |       |       |           |       |             |       |       |       |       |       |  |  |
| 4S1: NON-         | 44.32 | 40.23 | 58.67     | 56.82 | 40.43       | 31.34 | 30.03 | 43.00 | 39.14 | 38.38 |  |  |
| TRADITIONAL       |       |       |           |       |             |       |       |       |       |       |  |  |
| PROGRAM           |       |       |           |       |             |       |       |       |       |       |  |  |
| CONCENTRATION     |       |       |           |       |             |       |       |       |       |       |  |  |
| 5S1: INDUSTRY     |       | 66.67 | 34.48     | > 95  | 88.00       |       | 14.46 | 47.36 | 55.22 | 62.03 |  |  |
| CERTIFICATIONS    |       |       |           |       |             |       |       |       |       |       |  |  |
|                   |       |       |           |       |             |       |       |       |       |       |  |  |