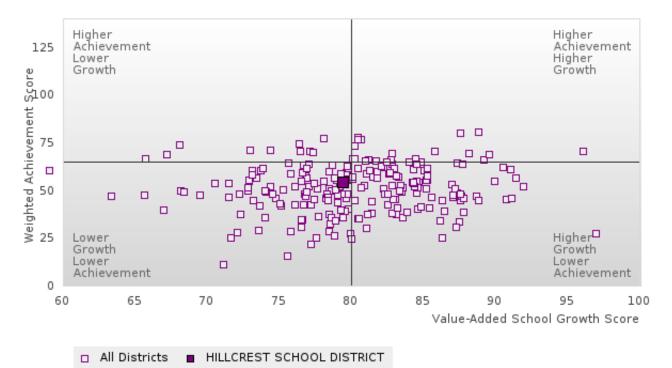

|        |         |           |        |
| LOGISTICS              |            |            |       |         |           |        |         |           |        |         |           |        |         |           |        |
| N: Number of Concer    |            | t Test Ca  |       |         | <b>C</b>  |        |         |           |        |         |           |        |         |           |        |

N: Number of Concentrators with Test Scores Included in the Score

### HILLCREST SCHOOL DISTRICT

#### SCATTERPLOT OF WEIGHTED ACHIEVEMENT & VALUE-ADDED GROWTH FOR READING LANGUAGE ARTS



#### SCATTERPLOT OF WEIGHTED ACHIEVEMENT & VALUE-ADDED GROWTH FOR MATHEMATICS



### HILLCREST SCHOOL DISTRICT

#### SCATTERPLOT OF WEIGHTED ACHIEVEMENT & VALUE-ADDED GROWTH FOR SCIENCE



### HILLCREST SCHOOL DISTRICT

#### BREAKDOWN OF ACADEMIC PROFICIENCY SCORE IN READING LANGUAGE ARTS: WEIGHTED ACHIEVEMENT AND VALUE-ADDED GROWTH



| YEAR  | WEIGHTED<br>ACHIEVEMENT<br>SCORE | Ν  | VALUE-ADDED<br>GROWTH SCORE | Ν    |
|-------|----------------------------------|----|-----------------------------|------|
| 2020* |                                  |    |                             |      |
| 2021  | 53.45                            | 87 | 79.83                       | 29   |
| 2022  | 54.79                            | 73 | 77.58                       | 26   |
| 2023  | 48.96                            | 48 | N < 10                      | < 10 |
| 2024  | 53.28                            | 61 | 75.41                       | 17   |

N: Number of Concentrators Included in