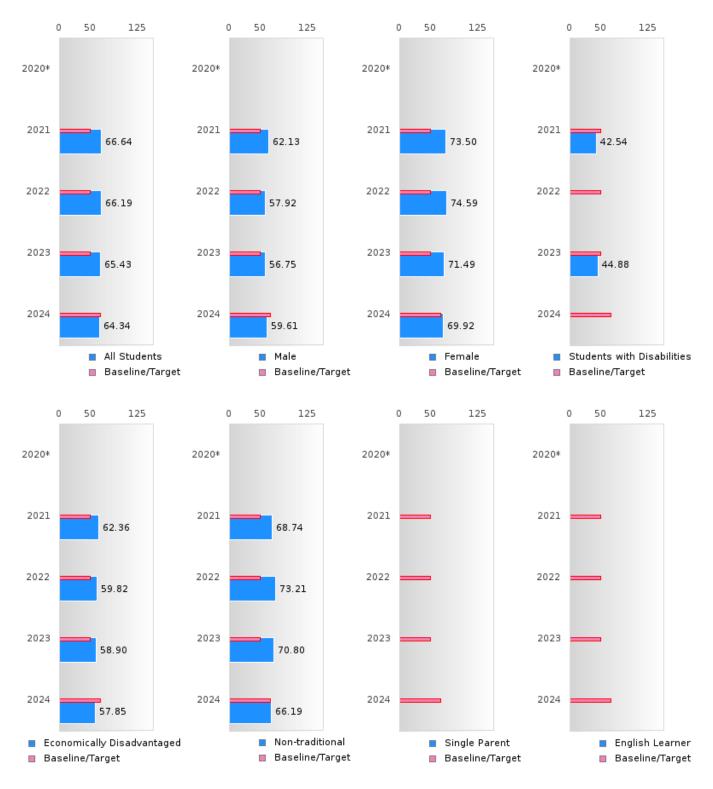

#### CONCENTRATORS' PERKINS V PERFORMANCE MEASURE SCORES

| PERFORMANCE                                                        |      | DIST  | FRICT SCO | ORE   |       | ST    | ATE SCO | RE    |       |       |
|--------------------------------------------------------------------|------|-------|-----------|-------|-------|-------|---------|-------|-------|-------|
| MEASURES                                                           | 2020 | 2021  | 2022      | 2023  | 2024  | 2020  | 2021    | 2022  | 2023  | 2024  |
| 1S1: FOUR-YEAR<br>GRADUATION RATE                                  | > 95 | > 95  | > 95      | > 95  | > 95  | 97.53 | 96.22   | 96.59 | 97.23 | 97.63 |
| 1S2: FIVE-YEAR<br>EXTENDED<br>GRADUATION RATE                      | > 95 | > 95  | > 95      | > 95  | > 95  | 97.46 | 97.99   | 96.93 | 97.07 | 97.70 |
| 2S1: ACADEMIC<br>PROFICIENCY SCORE<br>IN READING<br>LANGUAGE ARTS* |      | 66.64 | 66.19     | 65.43 | 64.34 |       | 65.7    | 65.93 | 65.92 | 66.12 |
| 2S2: ACADEMIC<br>PROFICIENCY SCORE<br>IN MATHEMATICS*              |      | 55.72 | 48.53     | 51.98 | 56.89 |       | 59.94   | 59.53 | 58.53 | 59.44 |
| 2S3: ACADEMIC<br>PROFICIENCY IN<br>SCIENCE*                        |      | 68.50 | 63.37     | 67.80 | 66.76 |       | 67.08   | 67.06 | 66.57 | 67.23 |