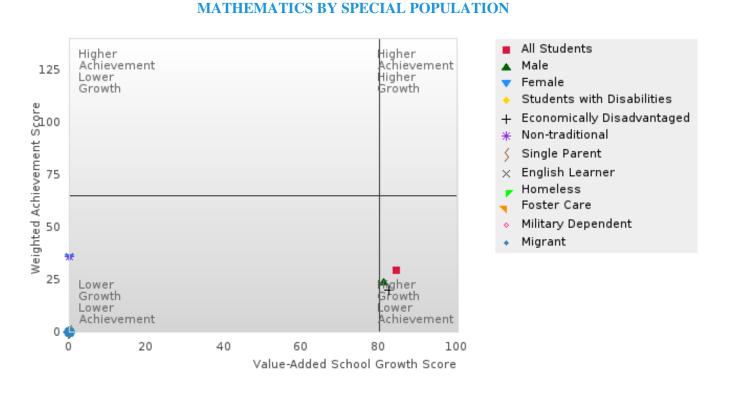

#### HILLCREST SCHOOL DISTRICT

#### CONSORTIUM FOUR-YEAR ADJUSTED COHORT GRADUATION RATE BY CLUSTER