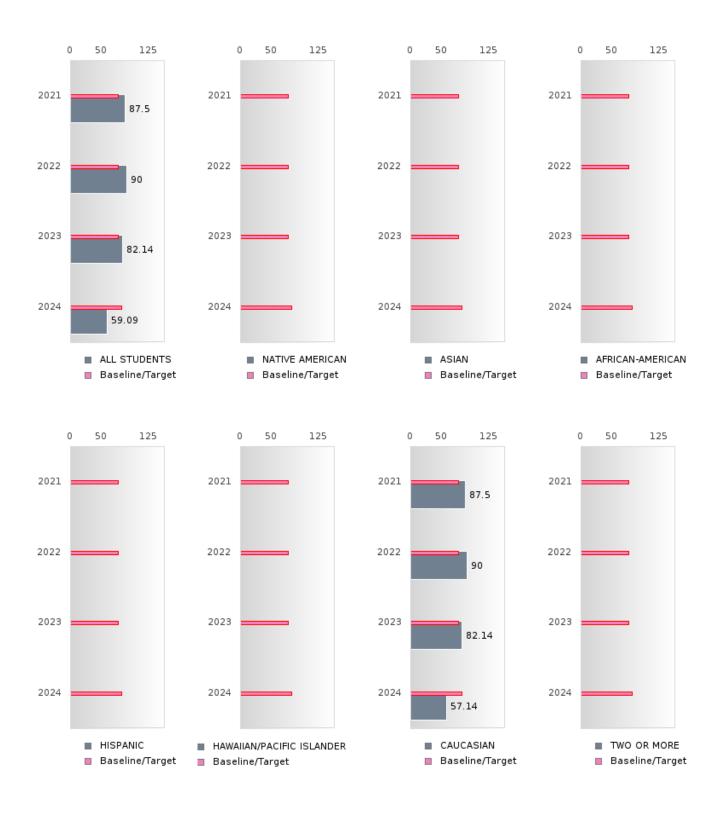

#### PERFORMANCE MEASURE SCORES FOR CONCENTRATORS ONLY

| PERFORMANCE       |       | DIST  | FRICT SCO | ORE   | STATE SCORE |       |       |       |       |       |  |  |
|-------------------|-------|-------|-----------|-------|-------------|-------|-------|-------|-------|-------|--|--|
| MEASURES          | 2020  | 2021  | 2022      | 2023  | 2024        | 2020  | 2021  | 2022  | 2023  | 2024  |  |  |
| 3S1: POST-PROGRAM |       | 87.50 | 90.00     | 82.76 | 59.09       |       | 81.92 | 81.38 | 82.78 | 76.72 |  |  |
| PLACEMENT         |       |       |           |       |             |       |       |       |       |       |  |  |
|                   |       |       |           |       |             |       |       |       |       |       |  |  |
| 4S1: NON-         | 44.32 | 40.23 | 58.67     | 56.82 | 40.43       | 31.34 | 30.03 | 43.00 | 39.14 | 38.38 |  |  |
| TRADITIONAL       |       |       |           |       |             |       |       |       |       |       |  |  |
| PROGRAM           |       |       |           |       |             |       |       |       |       |       |  |  |
| CONCENTRATION     |       |       |           |       |             |       |       |       |       |       |  |  |
| 5S1: INDUSTRY     |       | 66.67 | 34.48     | > 95  | 88.00       |       | 14.46 | 47.36 | 55.22 | 62.03 |  |  |
| CERTIFICATIONS    |       |       |           |       |             |       |       |       |       |       |  |  |
|                   |       |       |           |       |             |       |       |       |       |       |  |  |

The placement data are lagged in this report and the CAR report. The 2022 report includes placement data on students who exited secondary education during the 2021 school year.