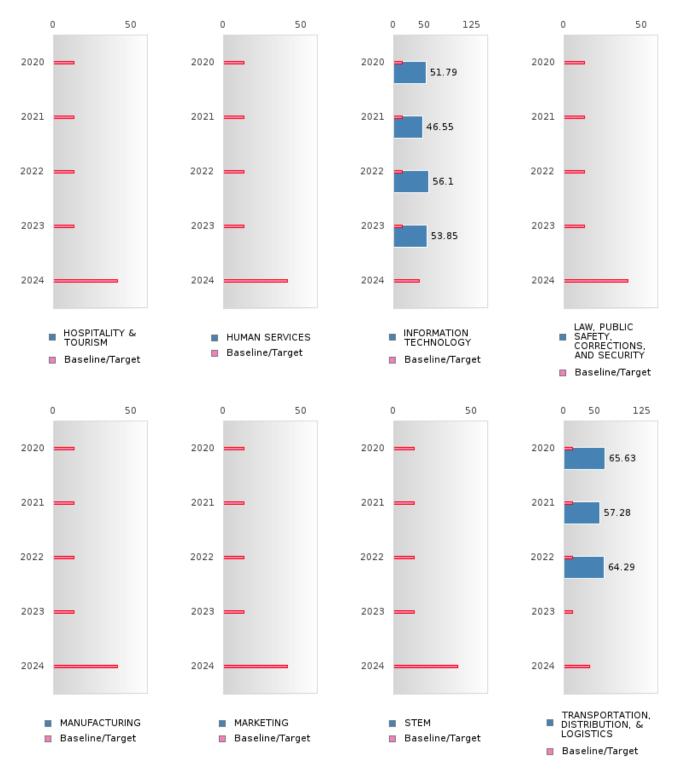

#### PERFORMANCE MEASURE SCORES FOR CONCENTRATORS ONLY

| PERFORMANCE       |       | DIST  | FRICT SCO | ORE   | STATE SCORE |       |       |       |       |       |  |  |
|-------------------|-------|-------|-----------|-------|-------------|-------|-------|-------|-------|-------|--|--|
| MEASURES          | 2020  | 2021  | 2022      | 2023  | 2024        | 2020  | 2021  | 2022  | 2023  | 2024  |  |  |
| 3S1: POST-PROGRAM |       | 87.50 | 90.00     | 82.76 | 59.09       |       | 81.92 | 81.38 | 82.78 | 76.72 |  |  |
| PLACEMENT         |       |       |           |       |             |       |       |       |       |       |  |  |
|                   |       |       |           |       |             |       |       |       |       |       |  |  |
| 4S1: NON-         | 44.32 | 40.23 | 58.67     | 56.82 | 40.43       | 31.34 | 30.03 | 43.00 | 39.14 | 38.38 |  |  |
| TRADITIONAL       |       |       |           |       |             |       |       |       |       |       |  |  |
| PROGRAM           |       |       |           |       |             |       |       |       |       |       |  |  |
| CONCENTRATION     |       |       |           |       |             |       |       |       |       |       |  |  |
| 5S1: INDUSTRY     |       | 66.67 | 34.48     | > 95  | 88.00       |       | 14.46 | 47.36 | 55.22 | 62.03 |  |  |
| CERTIFICATIONS    |       |       |           |       |             |       |       |       |       |       |  |  |
|                   |       |       |           |       |             |       |       |       |       |       |  |  |

The placement data are lagged in this report and the CAR report. The 2022 report includes placement data on students who exited secondary education during the 2021 school year.