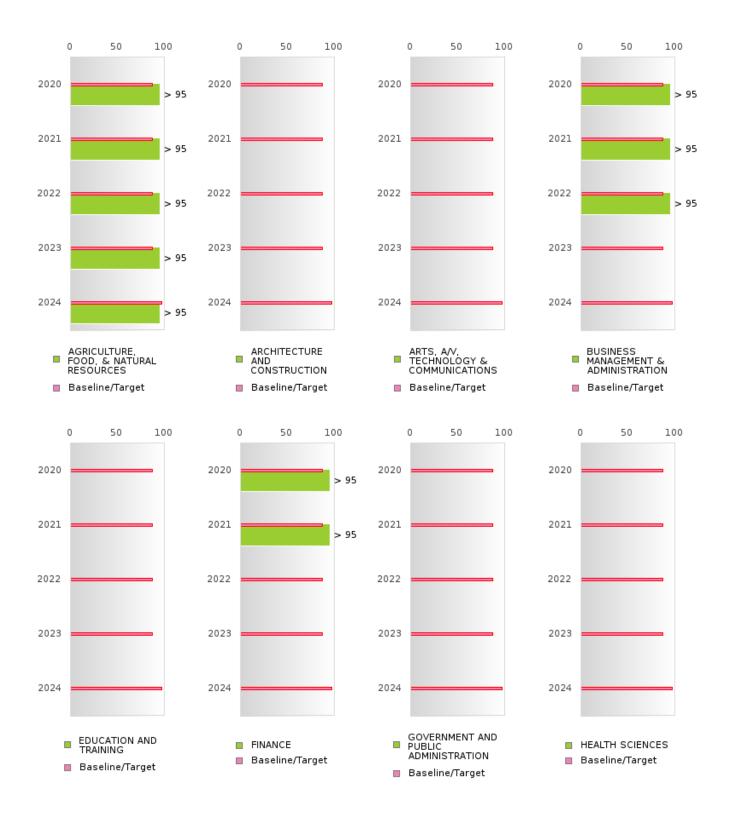

< 10 | 90.4   | N < 10 | < 10 | 97     |
| Foster Care                   |        |      | 90.4   |        |       | 90.4   |         |        | 90.4   |         |      | 90.4   |        |      | 97     |
| Military                      |        |      | 90.4   |        |       | 90.4   | N < 10  | < 10   | 90.4   |         |      | 90.4   |        |      | 97     |
| Dependent                     |        |      |        |        |       |        |         |        |        |         |      |        |        |      |        |
| Migrant                       |        |      | 90.4   |        |       | 90.4   |         |        | 90.4   |         |      | 90.4   | N < 10 | < 10 | 97     |

#### HILLCREST SCHOOL DISTRICT

#### CONSORTIUM FOUR-YEAR ADJUSTED COHORT GRADUATION RATE BY CLUSTER



#### HILLCREST SCHOOL DISTRICT

#### CONSORTIUM FOUR-YEAR ADJUSTED COHORT GRADUATION RATE BY CLUSTER



#### HILLCREST SCHOOL DISTRICT

#### CONSORTIUM FIVE-YEAR EXTENDED ADJUSTED COHORT GRADUATION RATE BY CLUSTER



#### HILLCREST SCHOOL DISTRICT

#### CONSORTIUM FIVE-YEAR EXTENDED ADJUSTED COHORT GRADUATION RATE BY CLUSTER



#### HILLCREST SCHOOL DISTRICT

#### FOUR-YEAR ADJUSTED GRADUATION RATE BY CLUSTER

|                             |         | 2020       |        |        | 2021  |        |         | 2022   |        |         | 2023 |        |         | 2024        |        |
|-----------------------------|---------|------------|--------|--------|-------|--------|---------|--------|--------|---------|------|--------|---------|-------------|--------|
|