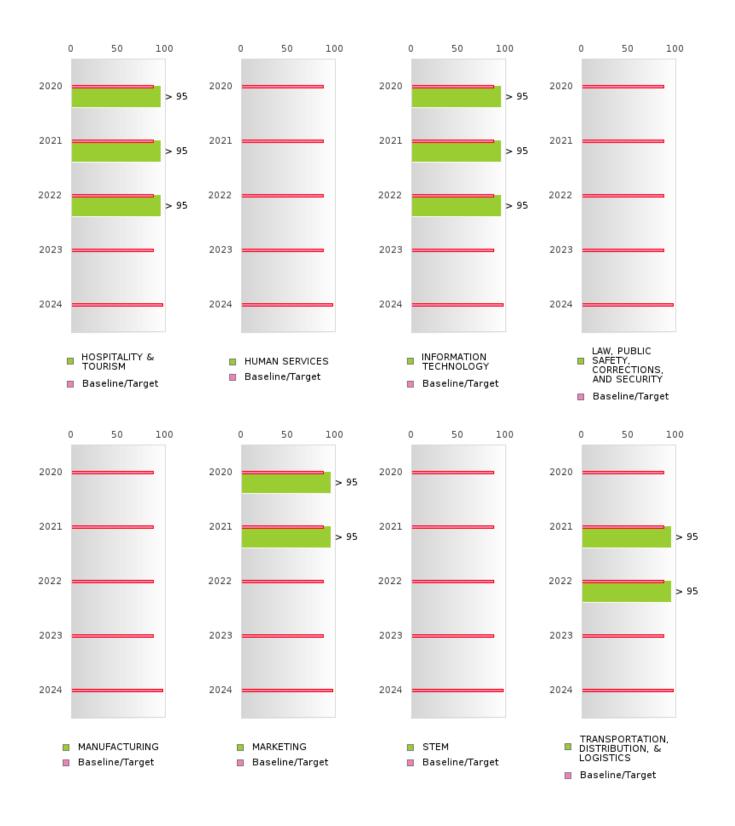

|       | 90.4   |         |        | 90.4   |         |      | 90.4   |        |      | 97     |
| Military                      |        |      | 90.4   |        |       | 90.4   | N < 10  | < 10   | 90.4   |         |      | 90.4   |        |      | 97     |
| Dependent                     |        |      |        |        |       |        |         |        |        |         |      |        |        |      |        |
| Migrant                       |        |      | 90.4   |        |       | 90.4   |         |        | 90.4   |         |      | 90.4   | N < 10 | < 10 | 97     |

#### HILLCREST SCHOOL DISTRICT

#### CONSORTIUM FOUR-YEAR ADJUSTED COHORT GRADUATION RATE BY CLUSTER



#### HILLCREST SCHOOL DISTRICT

#### CONSORTIUM FOUR-YEAR ADJUSTED COHORT GRADUATION RATE BY CLUSTER



#### HILLCREST SCHOOL DISTRICT

#### CONSORTIUM FIVE-YEAR EXTENDED ADJUSTED COHORT GRADUATION RATE BY CLUSTER



#### HILLCREST SCHOOL DISTRICT

#### CONSORTIUM FIVE-YEAR EXTENDED ADJUSTED COHORT GRADUATION RATE BY CLUSTER



#### HILLCREST SCHOOL DISTRICT

#### FOUR-YEAR ADJUSTED GRADUATION RATE BY CLUSTER

|                             |         | 2020       |        |        | 2021  |        |         | 2022   |        |         | 2023 |        |         | 2024        |        |
|-----------------------------|---------|------------|--------|--------|-------|--------|---------|--------|--------|---------|------|--------|---------|-------------|--------|
|                             | Score   | N          | Target | Score  | N     | Target | Score   | N      | Target | Score   | N    |