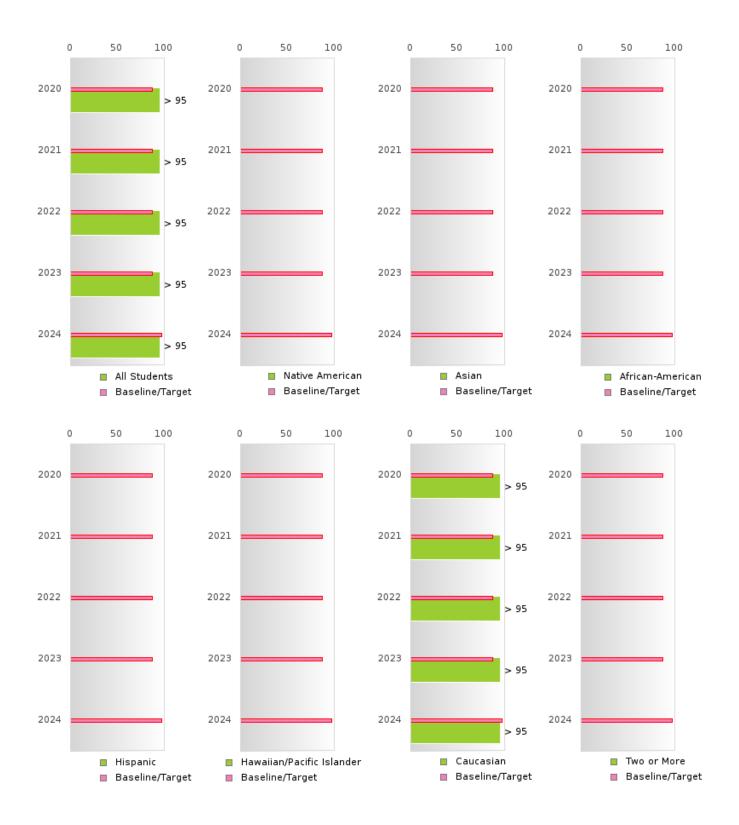

NSORTIUM FIVE-YEAR EXTENDED ADJUSTED COHORT GRADUATION RATE



| YEAR             | SCORE          | BASELINE/<br>TARGET | Ν  |
|------------------|----------------|---------------------|----|
| 2020             | > 95           | 90.4                | RV |
| 2021             | > 95           | 90.4                | RV |
| 2022             | > 95           | 90.4                | RV |
| 2023             | > 95           | 90.4                | RV |
| 2024             | > 95           | 97                  | RV |
| N: Number of Eve | atad Graduatas |                     |    |

N: Number of Expected Graduates

#### DISTRIBUTION OF DISTRICT FIVE-YEAR EXTENDED ADJUSTED COHORT GRADUATION RATES



#### HILLCREST SCHOOL DISTRICT

#### FOUR-YEAR ADJUSTED COHORT GRADUATION RATE BY RACE/ETHNICITY



#### HILLCREST SCHOOL DISTRICT

#### FIVE-YEAR EXTENDED ADJUSTED COHORT GRADUATION RATE BY RACE/ETHNICITY



#### HILLCREST SCHOOL DISTRICT

#### **GRADUATION RATE BY RACE/ETHNICITY**

| 2020   |                                |                                                                                                                      | 2021                                                                                                                                                                                                                                                                                                                                                                                                                                             |