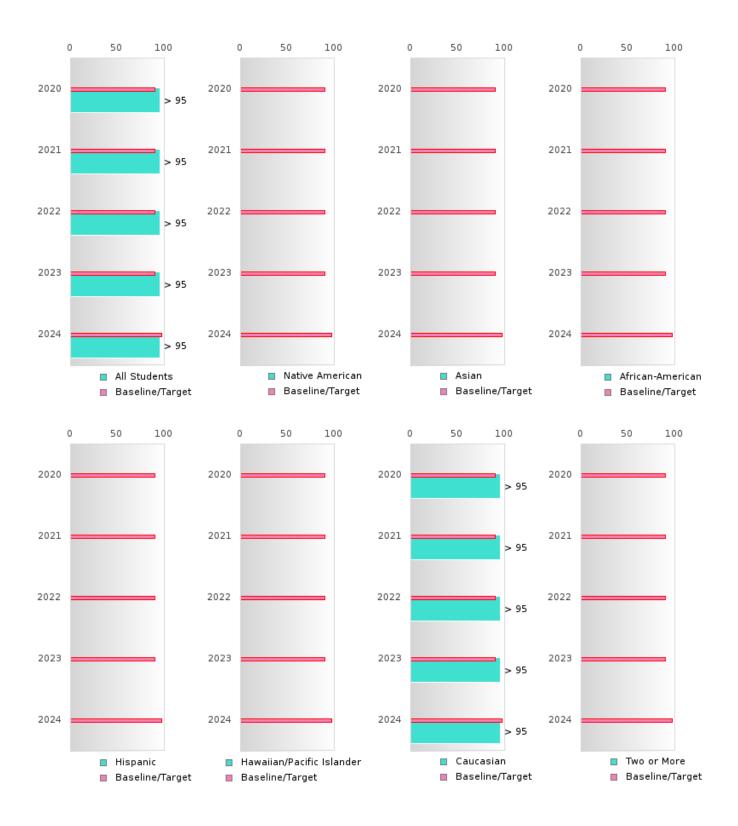

/<br>TARGET | Ν  |
|------------------|----------------|---------------------|----|
| 2020             | > 95           | 90.4                | RV |
| 2021             | > 95           | 90.4                | RV |
| 2022             | > 95           | 90.4                | RV |
| 2023             | > 95           | 90.4                | RV |
| 2024             | > 95           | 97                  | RV |
| N: Number of Eve | atad Graduatas |                     |    |

N: Number of Expected Graduates

#### DISTRIBUTION OF DISTRICT FIVE-YEAR EXTENDED ADJUSTED COHORT GRADUATION RATES



#### HILLCREST SCHOOL DISTRICT

#### FOUR-YEAR ADJUSTED COHORT GRADUATION RATE BY RACE/ETHNICITY



#### HILLCREST SCHOOL DISTRICT

#### FIVE-YEAR EXTENDED ADJUSTED COHORT GRADUATION RATE BY RACE/ETHNICITY



#### HILLCREST SCHOOL DISTRICT

#### **GRADUATION RATE BY RACE/ETHNICITY**

| 2020   |                                |                                                                                                                      | 2021                                                                                                                                                                                                                                                                                                                                                                                                                                             |