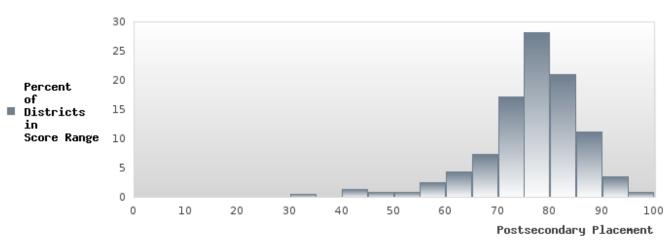

For students in Grades 11 or 12 without ACT Scores:

• Last ACT Aspire score available from Grades 9 or 10.

ACT College Readiness Benchmark Scores are Reading = 22; Mathematics = 22; Science = 23