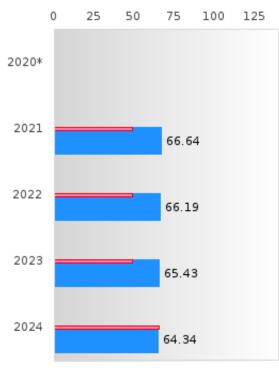

#### CONCENTRATORS' PERKINS V PERFORMANCE MEASURE SCORES

| PERFORMANCE                                                        |      | DIST  | FRICT SCO | ORE   |       | ST    | ATE SCO | RE    |       |       |
|--------------------------------------------------------------------|------|-------|-----------|-------|-------|-------|---------|-------|-------|-------|
| MEASURES                                                           | 2020 | 2021  | 2022      | 2023  | 2024  | 2020  | 2021    | 2022  | 2023  | 2024  |
| 1S1: FOUR-YEAR<br>GRADUATION RATE                                  | > 95 | > 95  | > 95      | > 95  | > 95  | 97.53 | 96.22   | 96.59 | 97.23 | 97.63 |
| 1S2: FIVE-YEAR<br>EXTENDED<br>GRADUATION RATE                      | > 95 | > 95  | > 95      | > 95  | > 95  | 97.46 | 97.99   | 96.93 | 97.07 | 97.70 |
| 2S1: ACADEMIC<br>PROFICIENCY SCORE<br>IN READING<br>LANGUAGE ARTS* |      | 66.64 | 66.19     | 65.43 | 64.34 |       | 65.7    | 65.93 | 65.92 | 66.12 |
| 2S2: ACADEMIC<br>PROFICIENCY SCORE<br>IN MATHEMATICS*              |      | 55.72 | 48.53     | 51.98 | 56.89 |       | 59.94   | 59.53 | 58.53 | 59.44 |
| 2S3: ACADEMIC<br>PROFICIENCY IN<br>SCIENCE*                        |      | 68.50 | 63.37     | 67.80 | 66.76 |       | 67.08   | 67.06 | 66.57 | 67.23 |