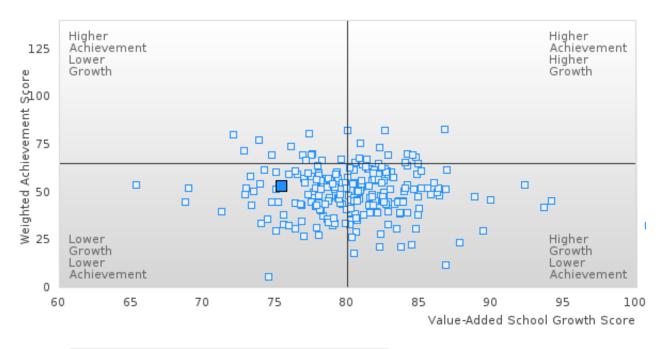

10 | < 10      | 10.7   | 11 2 10 | × 10      | 00.51  |
| UTION, &               |            |            |       |         |           |        |         |           |        |         |           |        |         |           |        |
| LOGISTICS              |            |            |       |         |           |        |         |           |        |         |           |        |         |           |        |
| N: Number of Concer    |            | t Test Ca  |       |         | <b>C</b>  |        |         |           |        |         |           |        |         |           |        |

N: Number of Concentrators with Test Scores Included in the Score

### HILLCREST SCHOOL DISTRICT

#### SCATTERPLOT OF WEIGHTED ACHIEVEMENT & VALUE-ADDED GROWTH FOR READING LANGUAGE ARTS



#### SCATTERPLOT OF WEIGHTED ACHIEVEMENT & VALUE-ADDED GROWTH FOR MATHEMATICS



### HILLCREST SCHOOL DISTRICT

#### SCATTERPLOT OF WEIGHTED ACHIEVEMENT & VALUE-ADDED GROWTH FOR SCIENCE



### HILLCREST SCHOOL DISTRICT

#### BREAKDOWN OF ACADEMIC PROFICIENCY SCORE IN READING LANGUAGE ARTS: WEIGHTED ACHIEVEMENT AND VALUE-ADDED GROWTH



| YEAR  | WEIGHTED<br>ACHIEVEMENT<br>SCORE | Ν  | VALUE-ADDED<br>GROWTH SCORE | Ν    |
|-------|----------------------------------|----|-----------------------------|------|
| 2020* |                                  |    |                             |      |
| 2021  | 53.45                            | 87 | 79.83                       | 29   |
| 2022  | 54.79                            | 73 | 77.58                       | 26   |
| 2023  | 48.96