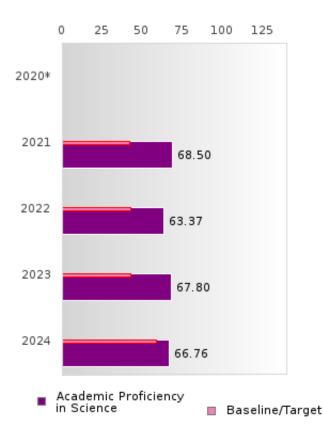

#### CONCENTRATORS' PERKINS V PERFORMANCE MEASURE SCORES

| PERFORMANCE                                                        |      | DIST  | FRICT SCO | ORE   |       | ST    | ATE SCO | RE    |       |       |
|--------------------------------------------------------------------|------|-------|-----------|-------|-------|-------|---------|-------|-------|-------|
| MEASURES                                                           | 2020 | 2021  | 2022      | 2023  | 2024  | 2020  | 2021    | 2022  | 2023  | 2024  |
| 1S1: FOUR-YEAR<br>GRADUATION RATE                                  | > 95 | > 95  | > 95      | > 95  | > 95  | 97.53 | 96.22   | 96.59 | 97.23 | 97.63 |
| 1S2: FIVE-YEAR<br>EXTENDED<br>GRADUATION RATE                      | > 95 | > 95  | > 95      | > 95  | > 95  | 97.46 | 97.99   | 96.93 | 97.07 | 97.70 |
| 2S1: ACADEMIC<br>PROFICIENCY SCORE<br>IN READING<br>LANGUAGE ARTS* |      | 66.64 | 66.19     | 65.43 | 64.34 |       | 65.7    | 65.93 | 65.92 | 66.12 |
| 2S2: ACADEMIC<br>PROFICIENCY SCORE<br>IN MATHEMATICS*              |      | 55.72 | 48.53     | 51.98 | 56.89 |       | 59.94   | 59.53 | 58.53 | 59.44 |
| 2S3: ACADEMIC<br>PROFICIENCY IN<br>SCIENCE*                        |      | 68.50 | 63.37     | 67.80 | 66.76 |       | 67.08   | 67.06 | 66.57 | 67.23 |