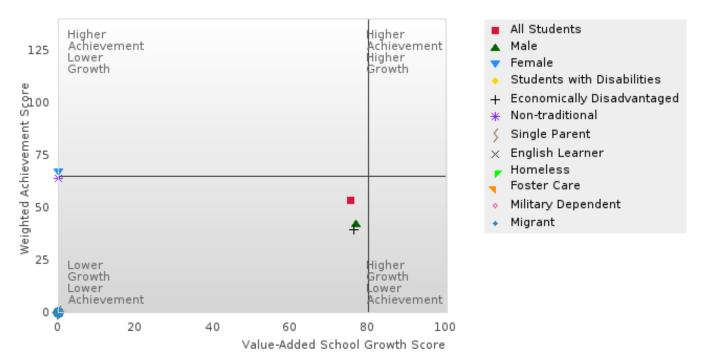

| N < 10 | < 10 |
| African-American             |       |     | N < 10 | < 10     | N < 10   | < 10 | N < 10 | < 10 | N < 10 | < 10 |
| Hispanic                     |       |     | N < 10 | < 10     | N < 10   | < 10 | N < 10 | < 10 | N < 10 | < 10 |
| Hawaiian/Pacific<br>Islander |       |     | N < 10 | < 10     | N < 10   | < 10 | N < 10 | < 10 | N < 10 | < 10 |
| Caucasian                    |       |     | 82.99  | 29       | 79.24    | 25   | N < 10 | < 10 | 78.64  | 15   |
| Two or More                  |       |     | N < 10 | < 10     | N < 10   | < 10 | N < 10 | < 10 | N < 10 | < 10 |

N: Number of Concentrators Included in Score

### HILLCREST SCHOOL DISTRICT

#### SCATTERPLOT OF WEIGHTED ACHIEVEMENT & VALUE-ADDED GROWTH SCORES FOR READING LANGUAGE ARTS BY SPECIAL POPULATION



# SCATTERPLOT OF WEIGHTED ACHIEVEMENT & VALUE-ADDED GROWTH SCORES FOR



### HILLCREST SCHOOL DISTRICT

#### SCATTERPLOT OF WEIGHTED ACHIEVEMENT & VALUE-ADDED GROWTH SCORES FOR SCIENCE BY SPECIAL POPULATION



## HILLCREST SCHOOL DISTRICT

| W                                | EIGHTE | D ACHI | EVEMEN          | r by sui    | BJECT BY | Y SPECIA           | AL POPU         | LATION             |         |                    |
|----------------------------------|--------|--------|-----------------|-------------|----------|--------------------|-----------------|--------------------|---------|--------------------|
|                                  | 202    | 20*    | 20              | 21          | 20       | 22                 | 20              | 23                 | 20      | 24