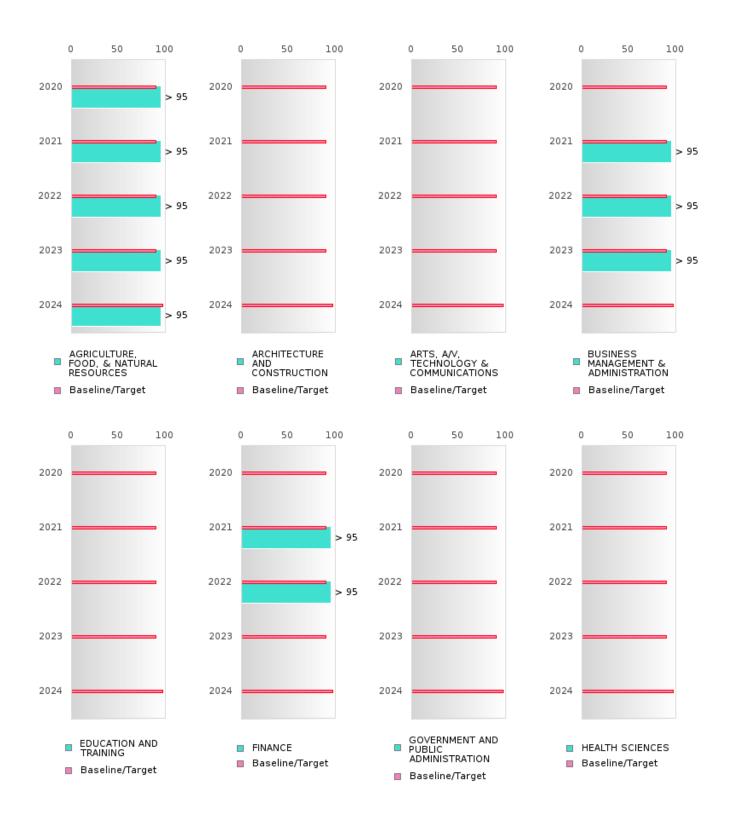

#### PERFORMANCE MEASURE SCORES FOR CONCENTRATORS ONLY

| PERFORMANCE       |       | DIST  | FRICT SCO | ORE   | STATE SCORE |       |       |       |       |       |  |  |
|-------------------|-------|-------|-----------|-------|-------------|-------|-------|-------|-------|-------|--|--|
| MEASURES          | 2020  | 2021  | 2022      | 2023  | 2024        | 2020  | 2021  | 2022  | 2023  | 2024  |  |  |
| 3S1: POST-PROGRAM |       | 87.50 | 90.00     | 82.76 | 59.09       |       | 81.92 | 81.38 | 82.78 | 76.72 |  |  |
| PLACEMENT         |       |       |           |       |             |       |       |       |       |       |  |  |
|                   |       |       |           |       |             |       |       |       |       |       |  |  |
| 4S1: NON-         | 44.32 | 40.23 | 58.67     | 56.82 | 40.43       | 31.34 | 30.03 | 43.00 | 39.14 | 38.38 |  |  |
| TRADITIONAL       |       |       |           |       |             |       |       |       |       |       |  |  |
| PROGRAM           |       |       |           |       |             |       |       |       |       |       |  |  |
| CONCENTRATION     |       |       |           |       |             |       |       |       |       |       |  |  |
| 5S1: INDUSTRY     |       | 66.67 | 34.48     | > 95  | 88.00       |       | 14.46 | 47.36 | 55.22 | 62.03 |  |  |
| CERTIFICATIONS    |       |       |           |       |             |       |       |       |       |       |  |  |
|                   |       |       |           |       |             |       |       |       |       |       |  |  |

The placement data are lagged in this report and the CAR report. The 2022 report includes placement data on students who exited secondary education during the 2021 school year.