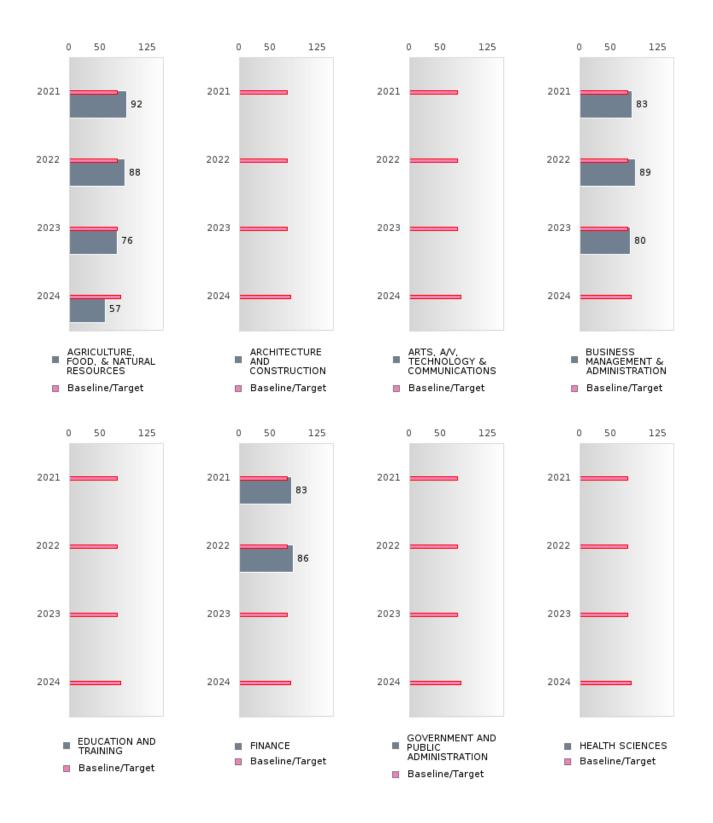

#### PERFORMANCE MEASURE SCORES FOR CONCENTRATORS ONLY

| PERFORMANCE       |       | DIST  | FRICT SCO | ORE   | STATE SCORE |       |       |       |       |       |  |  |
|-------------------|-------|-------|-----------|-------|-------------|-------|-------|-------|-------|-------|--|--|
| MEASURES          | 2020  | 2021  | 2022      | 2023  | 2024        | 2020  | 2021  | 2022  | 2023  | 2024  |  |  |
| 3S1: POST-PROGRAM |       | 87.50 | 90.00     | 82.76 | 59.09       |       | 81.92 | 81.38 | 82.78 | 76.72 |  |  |
| PLACEMENT         |       |       |           |       |             |       |       |       |       |       |  |  |
|                   |       |       |           |       |             |       |       |       |       |       |  |  |
| 4S1: NON-         | 44.32 | 40.23 | 58.67     | 56.82 | 40.43       | 31.34 | 30.03 | 43.00 | 39.14 | 38.38 |  |  |
| TRADITIONAL       |       |       |           |       |             |       |       |       |       |       |  |  |
| PROGRAM           |       |       |           |       |             |       |       |       |       |       |  |  |
| CONCENTRATION     |       |       |           |       |             |       |       |       |       |       |  |  |
| 5S1: INDUSTRY     |       | 66.67 | 34.48     | > 95  | 88.00       |       | 14.46 | 47.36 | 55.22 | 62.03 |  |  |
| CERTIFICATIONS    |       |       |           |       |             |       |       |       |       |       |  |  |
|                   |       |       |           |       |             |       |       |       |       |       |  |  |

The placement data are lagged in this report and the CAR report. The 2022 report includes placement data on students who exited secondary education during the 2021 school year.