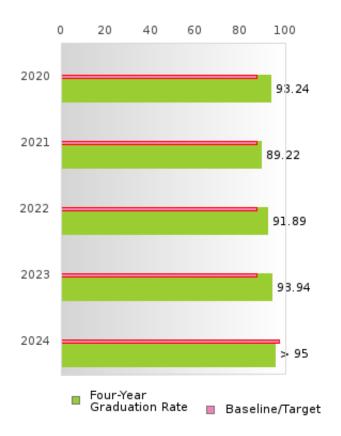

#### LONOKE SCHOOL DISTRICT

| <b>CONSORTIUM FOUR</b> | -YEAR ADJUSTED | COHORT G | RADUATION RATE |
|------------------------|----------------|----------|----------------|
| CONSONTION FOUN        |                | COHOMI O |                |

| YEAR | SCORE | BASELINE/<br>TARGET | Ν   |
|------|-------|---------------------|-----|
| 2020 | 93.24 | 87.18               | RV  |
| 2021 | 89.22 | 87.18               | 102 |
| 2022 | 91.89 | 87.18               | RV  |
| 2023 | 93.94 | 87.18               | RV  |
| 2024 | > 95  | 96.91               | RV  |

N: Number of Expected Graduates