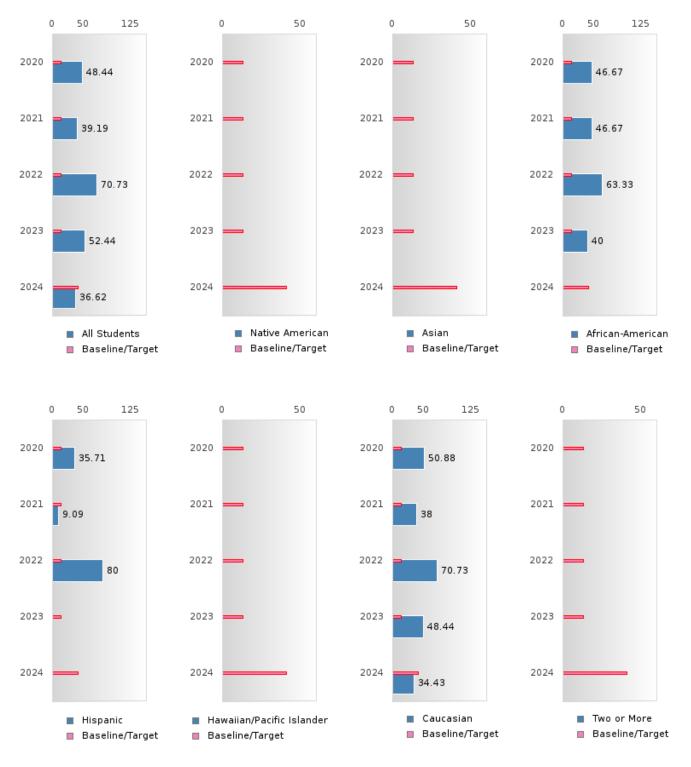

#### LONOKE SCHOOL DISTRICT

#### PERFORMANCE MEASURE SCORES FOR CONCENTRATORS ONLY

| PERFORMANCE       |       | DIST  | FRICT SCO | ORE   |       | STATE SCORE |       |       |       |       |  |  |  |
|-------------------|-------|-------|-----------|-------|-------|-------------|-------|-------|-------|-------|--|--|--|
| MEASURES          | 2020  | 2021  | 2022      | 2023  | 2024  | 2020        | 2021  | 2022  | 2023  | 2024  |  |  |  |
| 3S1: POST-PROGRAM |       | 85.71 | 78.49     | 80.00 | 72.73 |             | 81.92 | 81.38 | 82.78 | 76.72 |  |  |  |
| PLACEMENT         |       |       |           |       |       |             |       |       |       |       |  |  |  |
|                   |       |       |           |       |       |             |       |       |       |       |  |  |  |
| 4S1: NON-         | 48.19 | 39.19 | 70.68     | 52.44 | 36.62 | 31.34       | 30.03 | 43.00 | 39.14 | 38.38 |  |  |  |
| TRADITIONAL       |       |       |           |       |       |             |       |       |       |       |  |  |  |
| PROGRAM           |       |       |           |       |       |             |       |       |       |       |  |  |  |
| CONCENTRATION     |       |       |           |       |       |             |       |       |       |       |  |  |  |
| 5S1: INDUSTRY     |       | 6.86  | 26.67     | 16.67 | 54.41 |             | 14.46 | 47.36 | 55.22 | 62.03 |  |  |  |
| CERTIFICATIONS    |       |       |           |       |       |             |       |       |       |       |  |  |  |
|                   |       |       |           |       |       |             |       |       |       |       |  |  |  |

#### **GRADUATION RATE BY RACE/ETHNICITY**

|                     |            | 2020 |        |        | 2021  |         |         | 2022   |        |         | 2023 |        | 2024   |      |        |
|---------------------|------------|------|--------|--------|-------|---------|---------|--------|--------|---------|------|--------|--------|------|--------|
|                     | Score      | N    | Target | Score  | N     | Target  | Score   | N      | Target | Score   | N    | Target | Score  | N    | Target |
|                     |            |      | FO     | UR-YEA | R ADJ | USTED   | COHOR   | T GRAI | DUATIO | ON RATE | 3    |        |        |      |        |
| All Students        | 93.24      | RV   | 87.18  | 89.22  | 102   | 87.18   | 91.89   | RV     | 87.18  | 93.94   | RV   | 87.18  | > 95   | RV   | 96.91  |
| Native American     |            |      | 87.18  |        |       | 87.18   | N < 10  | < 10   | 87.18  |         |      | 87.18  |        |      | 96.91  |
| Asian               |            |      | 87.18  |        |       | 87.18   | N < 10  | < 10   | 87.18  |         |      | 87.18  |        |      | 96.91  |
| African-            | > 95       | RV   | 87.18  | 94.44  | RV    | 87.18   | 94.12   | RV     | 87.18  | 94.44   | RV   | 87.18  | > 95   | RV   | 96.91  |
| American            |            |      |        |        |       |         |         |        |        |         |      |        |        |      |        |
| Hispanic            | N < 10     | < 10 | 87.18  | N < 10 | < 10  | 87.18   | N < 10  | < 10   | 87.18  | N < 10  | < 10 | 87.18  | > 95   | RV   | 96.91  |
| Hawaiian/Pacific    |            |      | 87.18  |        |       | 87.18   |         |        | 87.18  |         |      | 87.18  |        |      | 96.91  |
| Islander            |            |      |        |        |       |         |         |        |        |         |      |        |        |      |        |
| Caucasian           | 90.00      | RV   | 87.18  | 86.67  | 75    | 87.18   | 88.89   | RV     | 87.18  | 92.50   | RV   | 87.18  | > 95   | RV   | 96.91  |
| Two or More         | N < 10     | < 10 | 87.18  | N < 10 | < 10  | 87.18   | N < 10  | < 10   | 87.18  |         |      | 87.18  | N < 10 | < 10 | 96.91  |
|                     |            | F    | IVE-YE | AR EXT | ENDEI | O ADJUS | STED CO | OHORT  | GRAD   | JATION  | RATE |        |        |      |        |
| All Students        | > 95       | RV   | 90.4   | 93.15  | RV    | 90.4    | 90.91   | RV     | 90.4   | 91.89   | RV   | 90.4   | 93.94  | RV   | 97     |
| Native American     | N < 10     | < 10 | 90.4   |        |       | 90.4    |         |        | 90.4   | N < 10  | < 10 | 90.4   |        |      | 97     |
| Asian               |            |      | 90.4   |        |       | 90.4    |         |        | 90.4   | N < 10  | < 10 | 90.4   |        |      | 97     |
| African-            | > 95       | RV   | 90.4   | > 95   | RV    | 90.4    | 94.12   | RV     | 90.4   | 94.12   | RV   | 90.4   | 94.44  | RV   | 97     |
| American            |            |      |        |        |       |         |         |        |        |         |      |        |        |      |        |
| Hispanic            | N < 10     | < 10 | 90.4   | N < 10 | < 10  | 90.4    | N < 10  | < 10   | 90.4   | N < 10  | < 10 | 90.4   | N < 10 | < 10 | 97     |
| Hawaiian/Pacific    |            |      | 90.4   |        |       | 90.4    |         |        | 90.4   |         |      | 90.4   |        |      | 97     |
| Islander            |            |      |        |        |       |         |         |        |        |         |      |        |        |      |        |
| Caucasian           | > 95       | RV   | 90.4   | 90.00  | RV    | 90.4    | 89.19   | RV     | 90.4   | 88.89   | RV   | 90.4   | 92.50  | RV   | 97     |
| Two or More         | N < 10     | < 10 | 90.4   | N < 10 | < 10  | 90.4    | N < 10  | < 10   | 90.4   | N < 10  | < 10 | 90.4   |        |      | 97     |
| N: Number of Expect | ad Graduat | AC   |        |        |       |         |         |        |        |         |      |        |        |      |        |

#### **GRADUATION RATE BY SPECIAL POPULATION**

|                               |        | 2020 |        |        | 2021  |        |         | 2022   |        |         | 2023 |        | 2024   |      |        |
|-------------------------------|--------|------|--------|--------|-------|--------|---------|--------|--------|---------|------|--------|--------|------|--------|
|                               | Score  | N    | Target | Score  | N     | Target | Score   | N      | Target | Score   | N    | Target | Score  | N    | Target |
|                               |        |      | FO     | UR-YEA | R ADJ | USTED  | COHOR   | T GRAI | DUATIO | ON RATE | 3    |        |        |      |        |
| All Students                  | 93.24  | RV   | 87.18  | 89.22  | 102   | 87.18  | 91.89   | RV     | 87.18  | 93.94   | RV   | 87.18  | > 95   | RV   | 96.91  |
| Male                          | 92.11  | RV   | 87.18  | 86.36  | RV    | 87.18  | 85.29   | RV     | 87.18  | 94.44   | RV   | 87.18  | > 95   | RV   | 96.91  |
| Female                        | 94.44  | RV   | 87.18  | 91.38  | RV    | 87.18  | > 95    | RV     | 87.18  | 93.33   | RV   | 87.18  | 93.75  | RV   | 96.91  |
| Students with Disabilities    | N < 10 | < 10 | 87.18  | 80.00  | RV    | 87.18  | N < 10  | < 10   | 87.18  | N < 10  | < 10 | 87.18  | N < 10 | < 10 | 96.91  |
| Economically<br>Disadvantaged | 94.44  | RV   | 87.18  | 86.67  | 75    | 87.18  | 87.50   | RV     | 87.18  | 93.75   | RV   | 87.18  | > 95   | RV   | 96.91  |
| Non-traditional               | > 95   | RV   | 87.18  | 93.55  | RV    | 87.18  | > 95    | RV     | 87.18  | > 95    | RV   | 87.18  | 93.33  | RV   | 96.91  |
| Single Parent                 |        |      | 87.18  |        |       | 87.18  | N < 10  | < 10   | 87.18  | N < 10  | < 10 | 87.18  |        |      | 96.91  |
| English Learner               | N < 10 | < 10 | 87.18  | N < 10 | < 10  | 87.18  | N < 10  | < 10   | 87.18  | N < 10  | < 10 | 87.18  | N < 10 | < 10 | 96.91  |
| Homeless                      | N < 10 | < 10 | 87.18  | 75.00  | RV    | 87.18  | N < 10  | < 10   | 87.18  | N < 10  | < 10 | 87.18  | N < 10 | < 10 | 96.91  |
| Foster Care                   | N < 10 | < 10 | 87.18  | N < 10 | < 10  | 87.18  | N < 10  | < 10   | 87.18  | N < 10  | < 10 | 87.18  | N < 10 | < 10 | 96.91  |
| Military                      | N < 10 | < 10 | 87.18  | N < 10 | < 10  | 87.18  | N < 10  | < 10   | 87.18  | N < 10  | < 10 | 87.18  | N < 10 | < 10 | 96.91  |
| Dependent                     |        |      |        |        |       |        |         |        |        |         |      |        |        |      |        |
| Migrant                       | N < 10 | < 10 | 87.18  | N < 10 | < 10  | 87.18  | N < 10  | < 10   | 87.18  | N < 10  | < 10 | 87.18  | N < 10 | < 10 | 96.91  |
|                               |        |      |        |        |       |        | STED CO |        |        | JATION  |      |        |        |      |        |
| All Students                  | > 95   | RV   | 90.4   | 93.15  | RV    | 90.4   | 90.91   | RV     | 90.4   | 91.89   | RV   | 90.4   | 93.94  | RV   | 97     |
| Male                          | > 95   | RV   | 90.4   | 91.89  | RV    | 90.4   | 85.71   | RV     | 90.4   | 85.29   | RV   | 90.4   | 94.44  | RV   | 97     |
| Female                        | > 95   | RV   | 90.4   | 94.44  | RV    | 90.4   | 94.74   | RV     | 90.4   | > 95    | RV   | 90.4   | 93.33  | RV   | 97     |
| Students with<br>Disabilities | N < 10 | < 10 | 90.4   | N < 10 | < 10  | 90.4   | N < 10  | < 10   | 90.4   | N < 10  | < 10 | 90.4   | N < 10 | < 10 | 97     |
| Economically<br>Disadvantaged | > 95   | RV   | 90.4   | 94.34  | RV    | 90.4   | 87.67   | RV     | 90.4   | 87.50   | RV   | 90.4   | 93.75  | RV   | 97     |
| Non-traditional               | > 95   | RV   | 90.4   | > 95   | RV    | 90.4   | > 95    | RV     | 90.4   | > 95    | RV   | 90.4   | > 95   | RV   | 97     |
| Single Parent                 |        |      | 90.4   |        |       | 90.4   |         |        | 90.4   | N < 10  | < 10 | 90.4   | N < 10 | < 10 | 97     |
| English Learner               | N < 10 | < 10 | 90.4   | N < 10 | < 10  | 90.4   | N < 10  | < 10   | 90.4   | N < 10  | < 10 | 90.4   | N < 10 | < 10 | 97     |
| Homeless                      | N < 10 | < 10 | 90.4   | N < 10 | < 10  | 90.4   | 83.33   | RV     | 90.4   | N < 10  | < 10 | 90.4   | N < 10 | < 10 | 97     |
| Foster Care                   | N < 10 | < 10 | 90.4   | N < 10 | < 10  | 90.4   | N < 10  | < 10   | 90.4   | N < 10  | < 10 | 90.4   | N < 10 | < 10 | 97     |
| Military<br>Dependent         | N < 10 | < 10 | 90.4   | N < 10 | < 10  | 90.4   | N < 10  | < 10   | 90.4   | N < 10  | < 10 | 90.4   | N < 10 | < 10 | 97     |
| Migrant                       | N < 10 | < 10 | 90.4   | N < 10 | < 10  | 90.4   | N < 10  | < 10   | 90.4   | N < 10  | < 10 | 90.4   | N < 10 | < 10 | 97     |