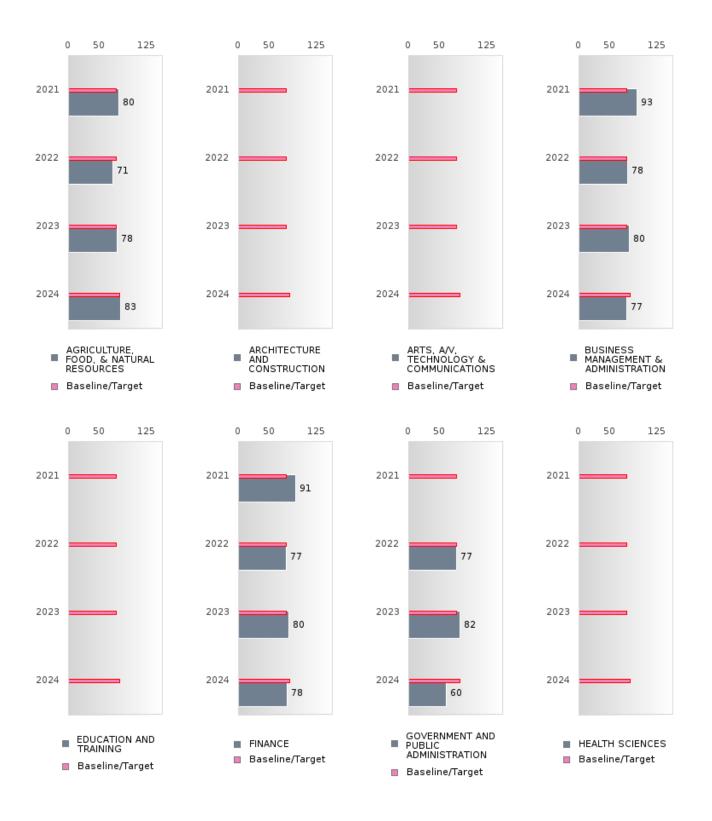

#### FOUR-YEAR ADJUSTED GRADUATION RATE BY CLUSTER

|                                                            |        | 2020 |        |        | 2021  |        |        | 2022  |        |         | 2023 |        |        | 2024 |        |
|------------------------------------------------------------|--------|------|--------|--------|-------|--------|--------|-------|--------|---------|------|--------|--------|------|--------|
|                                                            | Score  | Ν    | Target | Score  | N     | Target | Score  | N     | Target | Score   | Ν    | Target | Score  | N    | Target |
|                                                            |        |      | FO     | UR-YEA | R ADJ | USTED  | COHOR  | T GRA | DUATIO | ON RATE | 2    |        |        |      |        |
| AGRICULTUR<br>E, FOOD, &<br>NATURAL<br>RESOURCES           | 93.00  | RV   | 87.18  | 86.00  | RV    | 87.18  | 81.00  | RV    | 87.18  | > 95    | RV   | 87.18  | 94.00  | RV   | 96.91  |
| ARCHITECTU<br>RE AND CONS<br>TRUCTION                      |        |      | 87.18  | N < 10 | < 10  | 87.18  |        |       | 87.18  |         |      | 87.18  |        |      | 96.91  |
| ARTS, A/V,<br>TECHNOLOGY<br>& COMMUNIC<br>ATIONS           |        |      | 87.18  |        |       | 87.18  |        |       | 87.18  | N < 10  | < 10 | 87.18  | N < 10 | < 10 | 96.91  |
| BUSINESS MA<br>NAGEMENT &<br>ADMINISTRAT<br>ION            | > 95   | RV   | 87.18  | 95.00  | RV    | 87.18  | > 95   | RV    | 87.18  | > 95    | RV   | 87.18  | > 95   | RV   | 96.91  |
| EDUCATION<br>AND<br>TRAINING                               |        |      | 87.18  |        |       | 87.18  |        |       | 87.18  |         |      | 87.18  |        |      | 96.91  |
| FINANCE                                                    | > 95   | RV   | 87.18  | > 95   | RV    | 87.18  | > 95   | RV    | 87.18  | 95.00   | RV   | 87.18  | > 95   | RV   | 96.91  |
| GOVERNMEN<br>T AND PUBLIC<br>ADMINISTRAT<br>ION            | N < 10 | < 10 | 87.18  | 78.00  | RV    | 87.18  | 86.00  | RV    | 87.18  | 89.00   | RV   | 87.18  | 92.00  | RV   | 96.91  |
| HEALTH<br>SCIENCES                                         | N < 10 | < 10 | 87.18  | N < 10 | < 10  | 87.18  | N < 10 | < 10  | 87.18  | N < 10  | < 10 | 87.18  | N < 10 | < 10 | 96.91  |
| HOSPITALITY<br>& TOURISM                                   | > 95   | RV   | 87.18  | 94.00  | RV    | 87.18  | > 95   | RV    | 87.18  | 95.00   | RV   | 87.18  | > 95   | RV   | 96.91  |
| HUMAN<br>SERVICES                                          | > 95   | RV   | 87.18  | 93.00  | RV    | 87.18  | > 95   | RV    | 87.18  | > 95    | RV   | 87.18  | N < 10 | < 10 | 96.91  |
| INFORMATIO<br>N<br>TECHNOLOGY                              | > 95   | RV   | 87.18  | > 95   | RV    | 87.18  | > 95   | RV    | 87.18  | 95.00   | RV   | 87.18  | > 95   | RV   | 96.91  |
| LAW, PUBLIC<br>SAFETY,<br>CORRECTION<br>S, AND<br>SECURITY |        |      | 87.18  |        |       | 87.18  |        |       | 87.18  |         |      | 87.18  |        |      | 96.91  |
| RING                                                       | N < 10 | < 10 | 87.18  | N < 10 | < 10  | 87.18  |        |       | 87.18  |         |      | 87.18  |        |      | 96.91  |
| MARKETING                                                  | > 95   | RV   | 87.18  | 94.00  | RV    | 87.18  | > 95   | RV    | 87.18  | 95.00   | RV   | 87.18  | > 95   | RV   | 96.91  |
| STEM                                                       |        |      | 87.18  | 04.55  |       | 87.18  |        | D     | 87.18  | 0.5.5.5 |      | 87.18  |        |      | 96.91  |
| TRANSPORTA<br>TION, DISTRIB<br>UTION, &<br>LOGISTICS       |        |      | 87.18  | 94.00  | RV    | 87.18  | > 95   | RV    | 87.18  | 95.00   | RV   | 87.18  | > 95   | RV   | 96.91  |