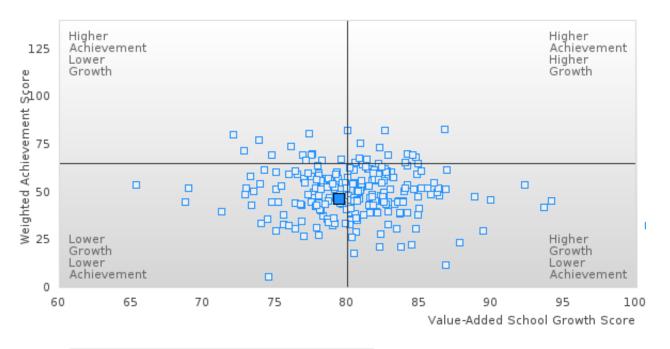

#### LONOKE SCHOOL DISTRICT

#### **GRADUATION RATE BY SPECIAL POPULATION**

|                               |        | 2020 |        |        | 2021  |        |         | 2022   |        |         | 2023 |        | 2024   |      |        |
|-------------------------------|--------|------|--------|--------|-------|--------|---------|--------|--------|---------|------|--------|--------|------|--------|
|                               | Score  | N    | Target | Score  | N     | Target | Score   | N      | Target | Score   | N    | Target | Score  | N    | Target |
|                               |        |      | FO     | UR-YEA | R ADJ | USTED  | COHOR   | T GRAI | DUATIO | ON RATE | 3    |        |        |      |        |
| All Students                  | 93.24  | RV   | 87.18  | 89.22  | 102   | 87.18  | 91.89   | RV     | 87.18  | 93.94   | RV   | 87.18  | > 95   | RV   | 96.91  |
| Male                          | 92.11  | RV   | 87.18  | 86.36  | RV    | 87.18  | 85.29   | RV     | 87.18  | 94.44   | RV   | 87.18  | > 95   | RV   | 96.91  |
| Female                        | 94.44  | RV   | 87.18  | 91.38  | RV    | 87.18  | > 95    | RV     | 87.18  | 93.33   | RV   | 87.18  | 93.75  | RV   | 96.91  |
| Students with Disabilities    | N < 10 | < 10 | 87.18  | 80.00  | RV    | 87.18  | N < 10  | < 10   | 87.18  | N < 10  | < 10 | 87.18  | N < 10 | < 10 | 96.91  |
| Economically<br>Disadvantaged | 94.44  | RV   | 87.18  | 86.67  | 75    | 87.18  | 87.50   | RV     | 87.18  | 93.75   | RV   | 87.18  | > 95   | RV   | 96.91  |
| Non-traditional               | > 95   | RV   | 87.18  | 93.55  | RV    | 87.18  | > 95    | RV     | 87.18  | > 95    | RV   | 87.18  | 93.33  | RV   | 96.91  |
| Single Parent                 |        |      | 87.18  |        |       | 87.18  | N < 10  | < 10   | 87.18  | N < 10  | < 10 | 87.18  |        |      | 96.91  |
| English Learner               | N < 10 | < 10 | 87.18  | N < 10 | < 10  | 87.18  | N < 10  | < 10   | 87.18  | N < 10  | < 10 | 87.18  | N < 10 | < 10 | 96.91  |
| Homeless                      | N < 10 | < 10 | 87.18  | 75.00  | RV    | 87.18  | N < 10  | < 10   | 87.18  | N < 10  | < 10 | 87.18  | N < 10 | < 10 | 96.91  |
| Foster Care                   | N < 10 | < 10 | 87.18  | N < 10 | < 10  | 87.18  | N < 10  | < 10   | 87.18  | N < 10  | < 10 | 87.18  | N < 10 | < 10 | 96.91  |
| Military                      | N < 10 | < 10 | 87.18  | N < 10 | < 10  | 87.18  | N < 10  | < 10   | 87.18  | N < 10  | < 10 | 87.18  | N < 10 | < 10 | 96.91  |
| Dependent                     |        |      |        |        |       |        |         |        |        |         |      |        |        |      |        |
| Migrant                       | N < 10 | < 10 | 87.18  | N < 10 | < 10  | 87.18  | N < 10  | < 10   | 87.18  | N < 10  | < 10 | 87.18  | N < 10 | < 10 | 96.91  |
|                               |        |      |        |        |       |        | STED CO |        |        | JATION  |      |        |        |      |        |
| All Students                  | > 95   | RV   | 90.4   | 93.15  | RV    | 90.4   | 90.91   | RV     | 90.4   | 91.89   | RV   | 90.4   | 93.94  | RV   | 97     |
| Male                          | > 95   | RV   | 90.4   | 91.89  | RV    | 90.4   | 85.71   | RV     | 90.4   | 85.29   | RV   | 90.4   | 94.44  | RV   | 97     |
| Female                        | > 95   | RV   | 90.4   | 94.44  | RV    | 90.4   | 94.74   | RV     | 90.4   | > 95    | RV   | 90.4   | 93.33  | RV   | 97     |
| Students with<br>Disabilities | N < 10 | < 10 | 90.4   | N < 10 | < 10  | 90.4   | N < 10  | < 10   | 90.4   | N < 10  | < 10 | 90.4   | N < 10 | < 10 | 97     |
| Economically<br>Disadvantaged | > 95   | RV   | 90.4   | 94.34  | RV    | 90.4   | 87.67   | RV     | 90.4   | 87.50   | RV   | 90.4   | 93.75  | RV   | 97     |
| Non-traditional               | > 95   | RV   | 90.4   | > 95   | RV    | 90.4   | > 95    | RV     | 90.4   | > 95    | RV   | 90.4   | > 95   | RV   | 97     |
| Single Parent                 |        |      | 90.4   |        |       | 90.4   |         |        | 90.4   | N < 10  | < 10 | 90.4   | N < 10 | < 10 | 97     |
| English Learner               | N < 10 | < 10 | 90.4   | N < 10 | < 10  | 90.4   | N < 10  | < 10   | 90.4   | N < 10  | < 10 | 90.4   | N < 10 | < 10 | 97     |
| Homeless                      | N < 10 | < 10 | 90.4   | N < 10 | < 10  | 90.4   | 83.33   | RV     | 90.4   | N < 10  | < 10 | 90.4   | N < 10 | < 10 | 97     |
| Foster Care                   | N < 10 | < 10 | 90.4   | N < 10 | < 10  | 90.4   | N < 10  | < 10   | 90.4   | N < 10  | < 10 | 90.4   | N < 10 | < 10 | 97     |
| Military<br>Dependent         | N < 10 | < 10 | 90.4   | N < 10 | < 10  | 90.4   | N < 10  | < 10   | 90.4   | N < 10  | < 10 | 90.4   | N < 10 | < 10 | 97     |
| Migrant                       | N < 10 | < 10 | 90.4   | N < 10 | < 10  | 90.4   | N < 10  | < 10   | 90.4   | N < 10  | < 10 | 90.4   | N < 10 | < 10 | 97     |