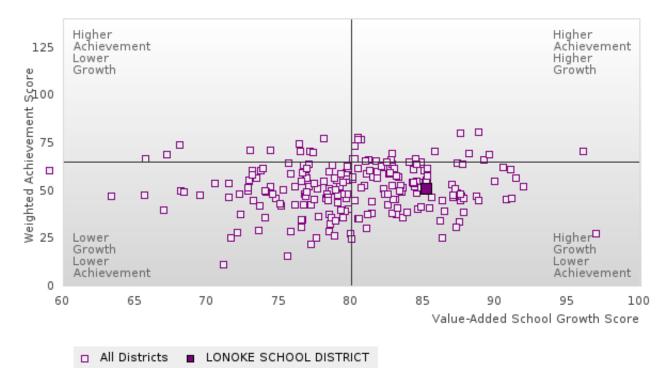

#### LONOKE SCHOOL DISTRICT

#### **GRADUATION RATE BY SPECIAL POPULATION**

|                               |        | 2020 |        |        | 2021  |        |         | 2022   |        |         | 2023 |        | 2024   |      |        |
|-------------------------------|--------|------|--------|--------|-------|--------|---------|--------|--------|---------|------|--------|--------|------|--------|
|                               | Score  | N    | Target | Score  | N     | Target | Score   | N      | Target | Score   | N    | Target | Score  | N    | Target |
|                               |        |      | FO     | UR-YEA | R ADJ | USTED  | COHOR   | T GRAI | DUATIO | ON RATE | 3    |        |        |      |        |
| All Students                  | 93.24  | RV   | 87.18  | 89.22  | 102   | 87.18  | 91.89   | RV     | 87.18  | 93.94   | RV   | 87.18  | > 95   | RV   | 96.91  |
| Male                          | 92.11  | RV   | 87.18  | 86.36  | RV    | 87.18  | 85.29   | RV     | 87.18  | 94.44   | RV   | 87.18  | > 95   | RV   | 96.91  |
| Female                        | 94.44  | RV   | 87.18  | 91.38  | RV    | 87.18  | > 95    | RV     | 87.18  | 93.33   | RV   | 87.18  | 93.75  | RV   | 96.91  |
| Students with Disabilities    | N < 10 | < 10 | 87.18  | 80.00  | RV    | 87.18  | N < 10  | < 10   | 87.18  | N < 10  | < 10 | 87.18  | N < 10 | < 10 | 96.91  |
| Economically<br>Disadvantaged | 94.44  | RV   | 87.18  | 86.67  | 75    | 87.18  | 87.50   | RV     | 87.18  | 93.75   | RV   | 87.18  | > 95   | RV   | 96.91  |
| Non-traditional               | > 95   | RV   | 87.18  | 93.55  | RV    | 87.18  | > 95    | RV     | 87.18  | > 95    | RV   | 87.18  | 93.33  | RV   | 96.91  |
| Single Parent                 |        |      | 87.18  |        |       | 87.18  | N < 10  | < 10   | 87.18  | N < 10  | < 10 | 87.18  |        |      | 96.91  |
| English Learner               | N < 10 | < 10 | 87.18  | N < 10 | < 10  | 87.18  | N < 10  | < 10   | 87.18  | N < 10  | < 10 | 87.18  | N < 10 | < 10 | 96.91  |
| Homeless                      | N < 10 | < 10 | 87.18  | 75.00  | RV    | 87.18  | N < 10  | < 10   | 87.18  | N < 10  | < 10 | 87.18  | N < 10 | < 10 | 96.91  |
| Foster Care                   | N < 10 | < 10 | 87.18  | N < 10 | < 10  | 87.18  | N < 10  | < 10   | 87.18  | N < 10  | < 10 | 87.18  | N < 10 | < 10 | 96.91  |
| Military                      | N < 10 | < 10 | 87.18  | N < 10 | < 10  | 87.18  | N < 10  | < 10   | 87.18  | N < 10  | < 10 | 87.18  | N < 10 | < 10 | 96.91  |
| Dependent                     |        |      |        |        |       |        |         |        |        |         |      |        |        |      |        |
| Migrant                       | N < 10 | < 10 | 87.18  | N < 10 | < 10  | 87.18  | N < 10  | < 10   | 87.18  | N < 10  | < 10 | 87.18  | N < 10 | < 10 | 96.91  |
|                               |        |      |        |        |       |        | STED CO |        |        | JATION  |      |        |        |      |        |
| All Students                  | > 95   | RV   | 90.4   | 93.15  | RV    | 90.4   | 90.91   | RV     | 90.4   | 91.89   | RV   | 90.4   | 93.94  | RV   | 97     |
| Male                          | > 95   | RV   | 90.4   | 91.89  | RV    | 90.4   | 85.71   | RV     | 90.4   | 85.29   | RV   | 90.4   | 94.44  | RV   | 97     |
| Female                        | > 95   | RV   | 90.4   | 94.44  | RV    | 90.4   | 94.74   | RV     | 90.4   | > 95    | RV   | 90.4   | 93.33  | RV   | 97     |
| Students with<br>Disabilities | N < 10 | < 10 | 90.4   | N < 10 | < 10  | 90.4   | N < 10  | < 10   | 90.4   | N < 10  | < 10 | 90.4   | N < 10 | < 10 | 97     |
| Economically<br>Disadvantaged | > 95   | RV   | 90.4   | 94.34  | RV    | 90.4   | 87.67   | RV     | 90.4   | 87.50   | RV   | 90.4   | 93.75  | RV   | 97     |
| Non-traditional               | > 95   | RV   | 90.4   | > 95   | RV    | 90.4   | > 95    | RV     | 90.4   | > 95    | RV   | 90.4   | > 95   | RV   | 97     |
| Single Parent                 |        |      | 90.4   |        |       | 90.4   |         |        | 90.4   | N < 10  | < 10 | 90.4   | N < 10 | < 10 | 97     |
| English Learner               | N < 10 | < 10 | 90.4   | N < 10 | < 10  | 90.4   | N < 10  | < 10   | 90.4   | N < 10  | < 10 | 90.4   | N < 10 | < 10 | 97     |
| Homeless                      | N < 10 | < 10 | 90.4   | N < 10 | < 10  | 90.4   | 83.33   | RV     | 90.4   | N < 10  | < 10 | 90.4   | N < 10 | < 10 | 97     |
| Foster Care                   | N < 10 | < 10 | 90.4   | N < 10 | < 10  | 90.4   | N < 10  | < 10   | 90.4   | N < 10  | < 10 | 90.4   | N < 10 | < 10 | 97     |
| Military<br>Dependent         | N < 10 | < 10 | 90.4   | N < 10 | < 10  | 90.4   | N < 10  | < 10   | 90.4   | N < 10  | < 10 | 90.4   | N < 10 | < 10 | 97     |
| Migrant                       | N < 10 | < 10 | 90.4   | N < 10 | < 10  | 90.4   | N < 10  | < 10   | 90.4   | N < 10  | < 10 | 90.4   | N < 10 | < 10 | 97     |