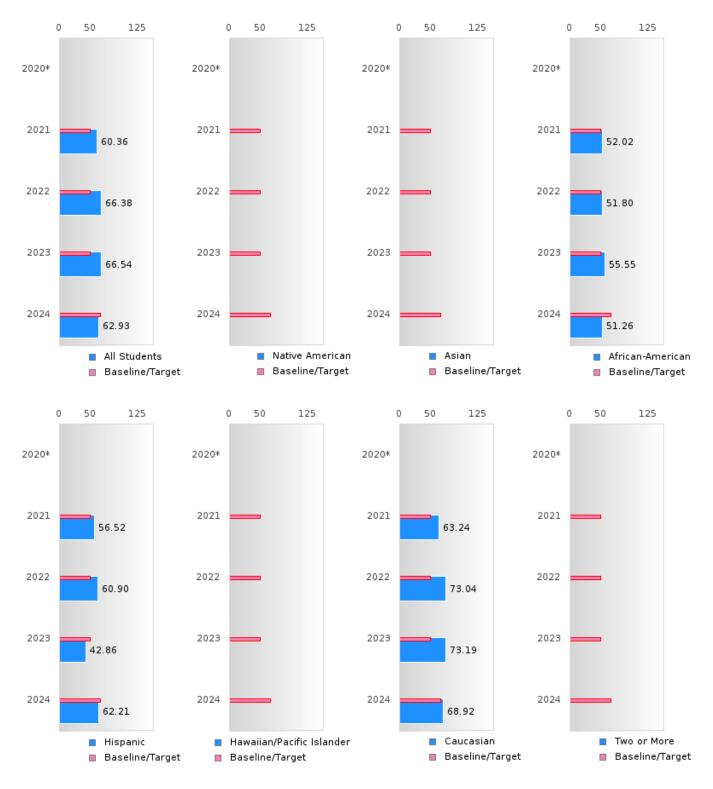

#### ACADEMIC PROFICIENCY SCORE TABLE BY SUBJECT AND RACE/ETHNICITY

|                              | 2020*      |             | 2021         |        |      | 2022   |        |       | 2023   |         |      | 2024   |         |      |        |
|------------------------------|------------|-------------|--------------|--------|------|--------|--------|-------|--------|---------|------|--------|---------|------|--------|
|                              | Score      | N           | Base<br>line | Score  | N    | Target | Score  | N     | Target | Score   | N    | Target | Score   | N    | Target |
|                              |            |             |              |        | REA  | DING L | ANGUA  | GE AR | TS     |         |      |        |         |      |        |
| All Students                 |            |             | 53.03        | 60.36  | 203  | 48.45  | 66.38  | 182   | 48.7   | 66.54   | 141  | 48.95  | 62.93   | 140  | 65.39  |
| Native American              |            |             | 53.03        | N < 10 | < 10 | 48.45  | N < 10 | < 10  | 48.7   | N < 10  | < 10 | 48.95  | N < 10  | < 10 | 65.39  |
| Asian                        |            |             | 53.03        | N < 10 | < 10 | 48.45  | N < 10 | < 10  | 48.7   | N < 10  | < 10 | 48.95  | N < 10  | < 10 | 65.39  |
| African-                     |            |             | 53.03        | 52.02  | 45   | 48.45  | 51.80  | 40    | 48.7   | 55.55   | 30   | 48.95  | 51.26   | 33   | 65.39  |
| American                     |            |             |              |        |      |        |        |       |        |         |      |        |         |      |        |
| Hispanic                     |            |             | 53.03        | 56.52  | 15   | 48.45  | 60.90  | 22    | 48.7   | 42.86   | 14   | 48.95  | 62.21   | 18   | 65.39  |
| Hawaiian/Pacific             |            |             | 53.03        | N < 10 | < 10 | 48.45  | N < 10 | < 10  | 48.7   | N < 10  | < 10 | 48.95  | N < 10  | < 10 | 65.39  |
| Islander                     |            |             |              |        |      |        |        |       |        |         |      |        |         |      |        |
| Caucasian                    |            |             | 53.03        | 63.24  | 134  | 48.45  | 73.04  | 111   | 48.7   | 73.19   | 93   | 48.95  | 68.92   | 83   | 65.39  |
| Two or More                  |            |             | 53.03        | N < 10 | < 10 | 48.45  | N < 10 | < 10  | 48.7   | N < 10  | < 10 | 48.95  | N < 10  | < 10 | 65.39  |
|                              |            |             |              |        |      | MAT    | HEMAT  | ICS   |        |         |      |        |         |      |        |
| All Students                 |            |             | 46.7         | 55.88  | 203  | 42.27  | 57.92  | 182   | 42.52  | 61.62   | 141  | 42.77  | 56.21   | 140  | 58.59  |
| Native American              |            |             | 46.7         | N < 10 | < 10 | 42.27  | N < 10 | < 10  | 42.52  | N < 10  | < 10 | 42.77  | N < 10  | < 10 | 58.59  |
| Asian                        |            |             | 46.7         | N < 10 | < 10 | 42.27  | N < 10 | < 10  | 42.52  | N < 10  | < 10 | 42.77  | N < 10  | < 10 | 58.59  |
| African-<br>American         |            |             | 46.7         | 46.94  | 45   | 42.27  | 44.05  | 40    | 42.52  | 43.82   | 30   | 42.77  | 46.72   | 33   | 58.59  |
| Hispanic                     |            |             | 46.7         | 62.35  | 15   | 42.27  | 54.27  | 22    | 42.52  | 25.00   | 14   | 42.77  | 47.83   | 18   | 58.59  |
| Hawaiian/Pacific<br>Islander |            |             | 46.7         | N < 10 | < 10 | 42.27  | N < 10 | < 10  | 42.52  | N < 10  | < 10 | 42.77  | N < 10  | < 10 | 58.59  |
| Caucasian                    |            |             | 46.7         | 58.03  | 134  | 42.27  | 63.23  | 111   | 42.52  | 67.99   | 93   | 42.77  | 66.58   | 83   | 58.59  |
| Two or More                  |            |             | 46.7         | N < 10 | < 10 | 42.27  | N < 10 | < 10  | 42.52  | N < 10  | < 10 | 42.77  | N < 10  | < 10 | 58.59  |
|                              |            |             |              |        |      | S      | CIENCE |       |        |         |      |        |         |      |        |
| All Students                 |            |             | 53.51        | 63.89  | 203  | 48.4   | 65.53  | 183   | 48.65  | 70.68   | 141  | 48.9   | 68.11   | 140  | 66.31  |
| Native American              |            |             | 53.51        | N < 10 | < 10 | 48.4   | N < 10 | < 10  | 48.65  | N < 10  | < 10 | 48.9   | N < 10  | < 10 | 66.31  |
| Asian                        |            |             | 53.51        | N < 10 | < 10 | 48.4   | N < 10 | < 10  | 48.65  | N < 10  | < 10 | 48.9   | N < 10  | < 10 | 66.31  |
| African-                     |            |             | 53.51        | 52.25  | 45   | 48.4   | 50.84  | 41    | 48.65  | 49.34   | 30   | 48.9   | 52.33   | 33   | 66.31  |
| American                     |            |             |              |        |      |        |        |       |        |         |      |        |         |      |        |
| Hispanic                     |            |             | 53.51        | 61.38  | 15   | 48.4   | 61.15  | 22    | 48.65  | 50.00   | 14   | 48.9   | 66.69   | 18   | 66.31  |
| Hawaiian/Pacific<br>Islander |            |             | 53.51        | N < 10 | < 10 | 48.4   | N < 10 | < 10  | 48.65  | N < 10  | < 10 | 48.9   | N < 10  | < 10 | 66.31  |
| Caucasian                    |            |             | 53.51        | 67.43  | 134  | 48.4   | 71.49  | 111   | 48.65  | 79.81   | 93   | 48.9   | 75.40   | 83   | 66.31  |
| Two or More                  |            |             | 53.51        | N < 10 | < 10 | 48.4   | N < 10 | < 10  | 48.65  | N < 10  | < 10 | 48.9   | N < 10  | < 10 | 66.31  |
| N: Number of Concer          | testore mi | th Test Co. |              | -      |      | 40.4   | 10 10  | < 10  | 40.05  | 14 < 10 | < 10 | 40.9   | 10 < 10 | < 10 | 00.51  |