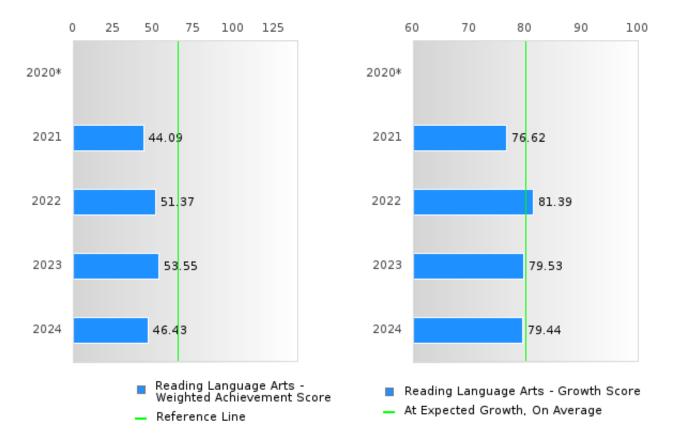

#### ACADEMIC PROFICIENCY SCORE IN READING LANGUAGE ARTS

| YEAR  | SCORE | BASELINE/<br>TARGET | Ν   |
|-------|-------|---------------------|-----|
| 2020* |       | 53.03               |     |
| 2021  | 60.36 | 48.45               | 203 |
| 2022  | 66.38 | 48.7                | 182 |
| 2023  | 66.54 | 48.95               | 141 |
| 2024  | 62.93 | 65.39               | 140 |

N: Number of Concentrators with Test Scores Included in the Score

\*State-required academic achievement tests were waived in 2020 due to COVID19.

Academic Proficiency in Reading Language Arts Baseline/Target