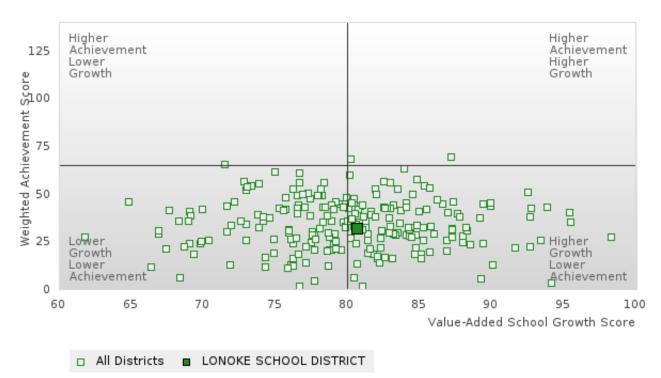

#### LONOKE SCHOOL DISTRICT

#### **GRADUATION RATE BY SPECIAL POPULATION**

|                               |        | 2020 |        |        | 2021  |        |         | 2022   |        |         | 2023 |        | 2024   |      |        |
|-------------------------------|--------|------|--------|--------|-------|--------|---------|--------|--------|---------|------|--------|--------|------|--------|
|                               | Score  | N    | Target | Score  | N     | Target | Score   | N      | Target | Score   | N    | Target | Score  | N    | Target |
|                               |        |      | FO     | UR-YEA | R ADJ | USTED  | COHOR   | T GRAI | DUATIO | ON RATE | 3    |        |        |      |        |
| All Students                  | 93.24  | RV   | 87.18  | 89.22  | 102   | 87.18  | 91.89   | RV     | 87.18  | 93.94   | RV   | 87.18  | > 95   | RV   | 96.91  |
| Male                          | 92.11  | RV   | 87.18  | 86.36  | RV    | 87.18  | 85.29   | RV     | 87.18  | 94.44   | RV   | 87.18  | > 95   | RV   | 96.91  |
| Female                        | 94.44  | RV   | 87.18  | 91.38  | RV    | 87.18  | > 95    | RV     | 87.18  | 93.33   | RV   | 87.18  | 93.75  | RV   | 96.91  |
| Students with Disabilities    | N < 10 | < 10 | 87.18  | 80.00  | RV    | 87.18  | N < 10  | < 10   | 87.18  | N < 10  | < 10 | 87.18  | N < 10 | < 10 | 96.91  |
| Economically<br>Disadvantaged | 94.44  | RV   | 87.18  | 86.67  | 75    | 87.18  | 87.50   | RV     | 87.18  | 93.75   | RV   | 87.18  | > 95   | RV   | 96.91  |
| Non-traditional               | > 95   | RV   | 87.18  | 93.55  | RV    | 87.18  | > 95    | RV     | 87.18  | > 95    | RV   | 87.18  | 93.33  | RV   | 96.91  |
| Single Parent                 |        |      | 87.18  |        |       | 87.18  | N < 10  | < 10   | 87.18  | N < 10  | < 10 | 87.18  |        |      | 96.91  |
| English Learner               | N < 10 | < 10 | 87.18  | N < 10 | < 10  | 87.18  | N < 10  | < 10   | 87.18  | N < 10  | < 10 | 87.18  | N < 10 | < 10 | 96.91  |
| Homeless                      | N < 10 | < 10 | 87.18  | 75.00  | RV    | 87.18  | N < 10  | < 10   | 87.18  | N < 10  | < 10 | 87.18  | N < 10 | < 10 | 96.91  |
| Foster Care                   | N < 10 | < 10 | 87.18  | N < 10 | < 10  | 87.18  | N < 10  | < 10   | 87.18  | N < 10  | < 10 | 87.18  | N < 10 | < 10 | 96.91  |
| Military                      | N < 10 | < 10 | 87.18  | N < 10 | < 10  | 87.18  | N < 10  | < 10   | 87.18  | N < 10  | < 10 | 87.18  | N < 10 | < 10 | 96.91  |
| Dependent                     |        |      |        |        |       |        |         |        |        |         |      |        |        |      |        |
| Migrant                       | N < 10 | < 10 | 87.18  | N < 10 | < 10  | 87.18  | N < 10  | < 10   | 87.18  | N < 10  | < 10 | 87.18  | N < 10 | < 10 | 96.91  |
|                               |        |      |        |        |       |        | STED CO |        |        | JATION  |      |        |        |      |        |
| All Students                  | > 95   | RV   | 90.4   | 93.15  | RV    | 90.4   | 90.91   | RV     | 90.4   | 91.89   | RV   | 90.4   | 93.94  | RV   | 97     |
| Male                          | > 95   | RV   | 90.4   | 91.89  | RV    | 90.4   | 85.71   | RV     | 90.4   | 85.29   | RV   | 90.4   | 94.44  | RV   | 97     |
| Female                        | > 95   | RV   | 90.4   | 94.44  | RV    | 90.4   | 94.74   | RV     | 90.4   | > 95    | RV   | 90.4   | 93.33  | RV   | 97     |
| Students with<br>Disabilities | N < 10 | < 10 | 90.4   | N < 10 | < 10  | 90.4   | N < 10  | < 10   | 90.4   | N < 10  | < 10 | 90.4   | N < 10 | < 10 | 97     |
| Economically<br>Disadvantaged | > 95   | RV   | 90.4   | 94.34  | RV    | 90.4   | 87.67   | RV     | 90.4   | 87.50   | RV   | 90.4   | 93.75  | RV   | 97     |
| Non-traditional               | > 95   | RV   | 90.4   | > 95   | RV    | 90.4   | > 95    | RV     | 90.4   | > 95    | RV   | 90.4   | > 95   | RV   | 97     |
| Single Parent                 |        |      | 90.4   |        |       | 90.4   |         |        | 90.4   | N < 10  | < 10 | 90.4   | N < 10 | < 10 | 97     |
| English Learner               | N < 10 | < 10 | 90.4   | N < 10 | < 10  | 90.4   | N < 10  | < 10   | 90.4   | N < 10  | < 10 | 90.4   | N < 10 | < 10 | 97     |
| Homeless                      | N < 10 | < 10 | 90.4   | N < 10 | < 10  | 90.4   | 83.33   | RV     | 90.4   | N < 10  | < 10 | 90.4   | N < 10 | < 10 | 97     |
| Foster Care                   | N < 10 | < 10 | 90.4   | N < 10 | < 10  | 90.4   | N < 10  | < 10   | 90.4   | N < 10  | < 10 | 90.4   | N < 10 | < 10 | 97     |
| Military<br>Dependent         | N < 10 | < 10 | 90.4   | N < 10 | < 10  | 90.4   | N < 10  | < 10   | 90.4   | N < 10  | < 10 | 90.4   | N < 10 | < 10 | 97     |
| Migrant                       | N < 10 | < 10 | 90.4   | N < 10 | < 10  | 90.4   | N < 10  | < 10   | 90.4   | N < 10  | < 10 | 90.4   | N < 10 | < 10 | 97     |