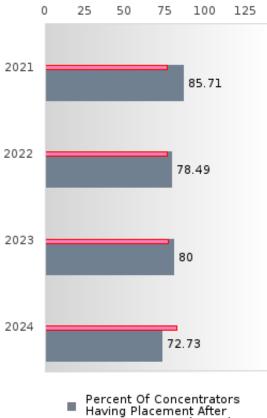

#### PERFORMANCE MEASURE SCORES FOR CONCENTRATORS ONLY

| PERFORMANCE       |       | DIST  | FRICT SCO | ORE   |       | STATE SCORE |       |       |       |       |  |  |  |
|-------------------|-------|-------|-----------|-------|-------|-------------|-------|-------|-------|-------|--|--|--|
| MEASURES          | 2020  | 2021  | 2022      | 2023  | 2024  | 2020        | 2021  | 2022  | 2023  | 2024  |  |  |  |
| 3S1: POST-PROGRAM |       | 85.71 | 78.49     | 80.00 | 72.73 |             | 81.92 | 81.38 | 82.78 | 76.72 |  |  |  |
| PLACEMENT         |       |       |           |       |       |             |       |       |       |       |  |  |  |
|                   |       |       |           |       |       |             |       |       |       |       |  |  |  |
| 4S1: NON-         | 48.19 | 39.19 | 70.68     | 52.44 | 36.62 | 31.34       | 30.03 | 43.00 | 39.14 | 38.38 |  |  |  |
| TRADITIONAL       |       |       |           |       |       |             |       |       |       |       |  |  |  |
| PROGRAM           |       |       |           |       |       |             |       |       |       |       |  |  |  |
| CONCENTRATION     |       |       |           |       |       |             |       |       |       |       |  |  |  |
| 5S1: INDUSTRY     |       | 6.86  | 26.67     | 16.67 | 54.41 |             | 14.46 | 47.36 | 55.22 | 62.03 |  |  |  |
| CERTIFICATIONS    |       |       |           |       |       |             |       |       |       |       |  |  |  |
|                   |       |       |           |       |       |             |       |       |       |       |  |  |  |

The placement data are lagged in this report and the CAR report. The 2022 report includes placement data on students who exited secondary education during the 2021 school year.