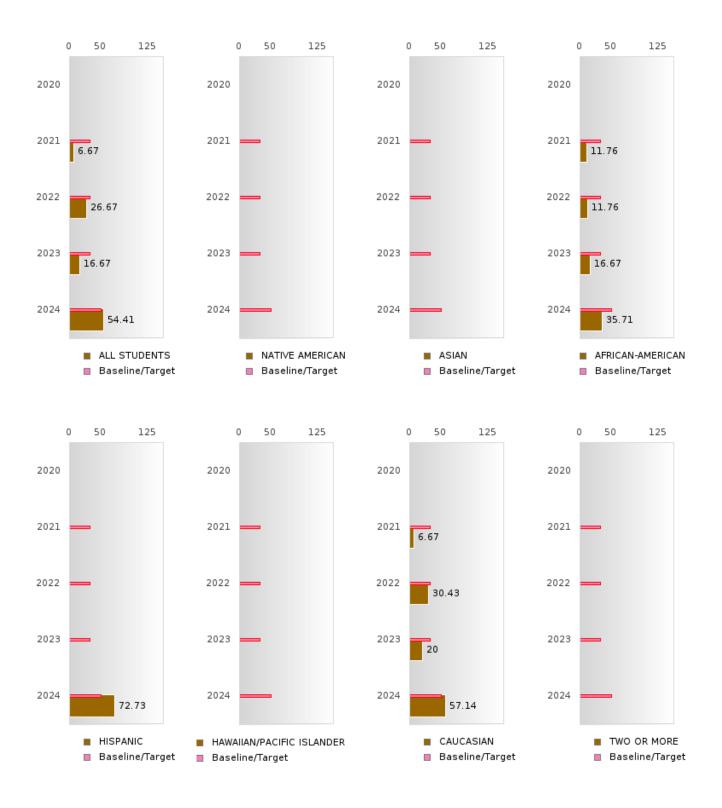

#### **GRADUATION RATE BY RACE/ETHNICITY**

|                     |            | 2020 |        |        | 2021  |         |         | 2022   |        |         | 2023 |        | 2024   |      |        |
|---------------------|------------|------|--------|--------|-------|---------|---------|--------|--------|---------|------|--------|--------|------|--------|
|                     | Score      | N    | Target | Score  | N     | Target  | Score   | N      | Target | Score   | N    | Target | Score  | N    | Target |
|                     |            |      | FO     | UR-YEA | R ADJ | USTED   | COHOR   | T GRAI | DUATIO | ON RATE | 3    |        |        |      |        |
| All Students        | 93.24      | RV   | 87.18  | 89.22  | 102   | 87.18   | 91.89   | RV     | 87.18  | 93.94   | RV   | 87.18  | > 95   | RV   | 96.91  |
| Native American     |            |      | 87.18  |        |       | 87.18   | N < 10  | < 10   | 87.18  |         |      | 87.18  |        |      | 96.91  |
| Asian               |            |      | 87.18  |        |       | 87.18   | N < 10  | < 10   | 87.18  |         |      | 87.18  |        |      | 96.91  |
| African-            | > 95       | RV   | 87.18  | 94.44  | RV    | 87.18   | 94.12   | RV     | 87.18  | 94.44   | RV   | 87.18  | > 95   | RV   | 96.91  |
| American            |            |      |        |        |       |         |         |        |        |         |      |        |        |      |        |
| Hispanic            | N < 10     | < 10 | 87.18  | N < 10 | < 10  | 87.18   | N < 10  | < 10   | 87.18  | N < 10  | < 10 | 87.18  | > 95   | RV   | 96.91  |
| Hawaiian/Pacific    |            |      | 87.18  |        |       | 87.18   |         |        | 87.18  |         |      | 87.18  |        |      | 96.91  |
| Islander            |            |      |        |        |       |         |         |        |        |         |      |        |        |      |        |
| Caucasian           | 90.00      | RV   | 87.18  | 86.67  | 75    | 87.18   | 88.89   | RV     | 87.18  | 92.50   | RV   | 87.18  | > 95   | RV   | 96.91  |
| Two or More         | N < 10     | < 10 | 87.18  | N < 10 | < 10  | 87.18   | N < 10  | < 10   | 87.18  |         |      | 87.18  | N < 10 | < 10 | 96.91  |
|                     |            | F    | IVE-YE | AR EXT | ENDEI | O ADJUS | STED CO | OHORT  | GRAD   | JATION  | RATE |        |        |      |        |
| All Students        | > 95       | RV   | 90.4   | 93.15  | RV    | 90.4    | 90.91   | RV     | 90.4   | 91.89   | RV   | 90.4   | 93.94  | RV   | 97     |
| Native American     | N < 10     | < 10 | 90.4   |        |       | 90.4    |         |        | 90.4   | N < 10  | < 10 | 90.4   |        |      | 97     |
| Asian               |            |      | 90.4   |        |       | 90.4    |         |        | 90.4   | N < 10  | < 10 | 90.4   |        |      | 97     |
| African-            | > 95       | RV   | 90.4   | > 95   | RV    | 90.4    | 94.12   | RV     | 90.4   | 94.12   | RV   | 90.4   | 94.44  | RV   | 97     |
| American            |            |      |        |        |       |         |         |        |        |         |      |        |        |      |        |
| Hispanic            | N < 10     | < 10 | 90.4   | N < 10 | < 10  | 90.4    | N < 10  | < 10   | 90.4   | N < 10  | < 10 | 90.4   | N < 10 | < 10 | 97     |
| Hawaiian/Pacific    |            |      | 90.4   |        |       | 90.4    |         |        | 90.4   |         |      | 90.4   |        |      | 97     |
| Islander            |            |      |        |        |       |         |         |        |        |         |      |        |        |      |        |
| Caucasian           | > 95       | RV   | 90.4   | 90.00  | RV    | 90.4    | 89.19   | RV     | 90.4   | 88.89   | RV   | 90.4   | 92.50  | RV   | 97     |
| Two or More         | N < 10     | < 10 | 90.4   | N < 10 | < 10  | 90.4    | N < 10  | < 10   | 90.4   | N < 10  | < 10 | 90.4   |        |      | 97     |
| N: Number of Expect | ad Graduat | AC   |        |        |       |         |         |        |        |         |      |        |        |      |        |