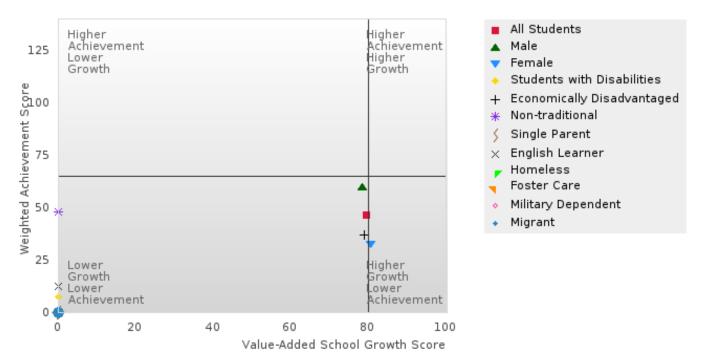

### CONSORTIUM FOUR-YEAR ADJUSTED COHORT GRADUATION RATE BY SPECIAL POPULATION

#### LONOKE SCHOOL DISTRICT