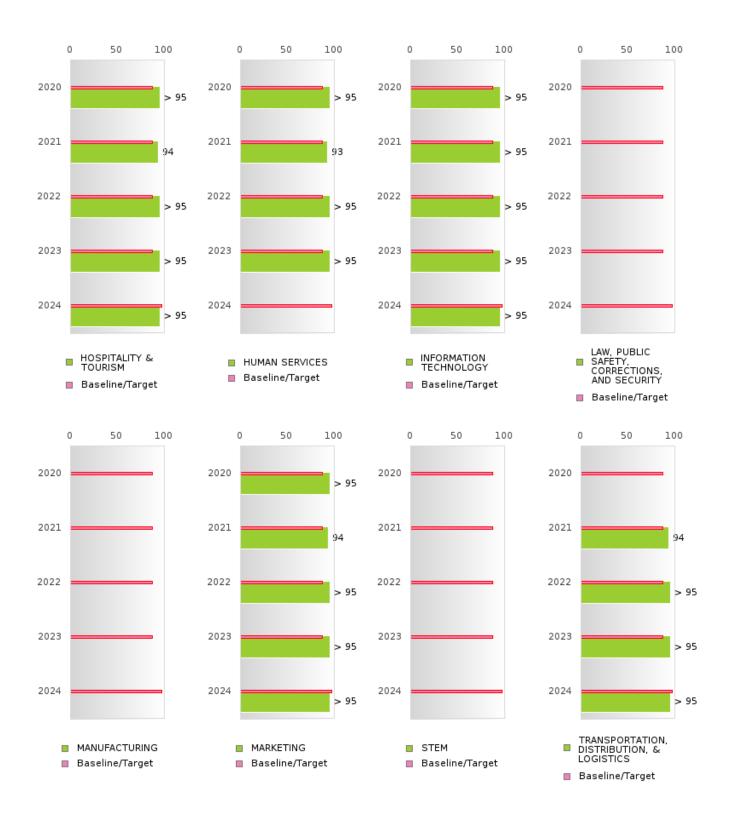

#### FOUR-YEAR ADJUSTED GRADUATION RATE BY CLUSTER

|                                                            |        | 2020 |        |        | 2021  |        |        | 2022  |        |         | 2023 |        |        | 2024 |        |
|------------------------------------------------------------|--------|------|--------|--------|-------|--------|--------|-------|--------|---------|------|--------|--------|------|--------|
|                                                            | Score  | Ν    | Target | Score  | N     | Target | Score  | N     | Target | Score   | Ν    | Target | Score  | N    | Target |
|                                                            |        |      | FO     | UR-YEA | R ADJ | USTED  | COHOR  | T GRA | DUATIO | ON RATE | 2    |        |        |      |        |
| AGRICULTUR<br>E, FOOD, &<br>NATURAL<br>RESOURCES           | 93.00  | RV   | 87.18  | 86.00  | RV    | 87.18  | 81.00  | RV    | 87.18  | > 95    | RV   | 87.18  | 94.00  | RV   | 96.91  |
| ARCHITECTU<br>RE AND CONS<br>TRUCTION                      |        |      | 87.18  | N < 10 | < 10  | 87.18  |        |       | 87.18  |         |      | 87.18  |        |      | 96.91  |
| ARTS, A/V,<br>TECHNOLOGY<br>& COMMUNIC<br>ATIONS           |        |      | 87.18  |        |       | 87.18  |        |       | 87.18  | N < 10  | < 10 | 87.18  | N < 10 | < 10 | 96.91  |
| BUSINESS MA<br>NAGEMENT &<br>ADMINISTRAT<br>ION            | > 95   | RV   | 87.18  | 95.00  | RV    | 87.18  | > 95   | RV    | 87.18  | > 95    | RV   | 87.18  | > 95   | RV   | 96.91  |
| EDUCATION<br>AND<br>TRAINING                               |        |      | 87.18  |        |       | 87.18  |        |       | 87.18  |         |      | 87.18  |        |      | 96.91  |
| FINANCE                                                    | > 95   | RV   | 87.18  | > 95   | RV    | 87.18  | > 95   | RV    | 87.18  | 95.00   | RV   | 87.18  | > 95   | RV   | 96.91  |
| GOVERNMEN<br>T AND PUBLIC<br>ADMINISTRAT<br>ION            | N < 10 | < 10 | 87.18  | 78.00  | RV    | 87.18  | 86.00  | RV    | 87.18  | 89.00   | RV   | 87.18  | 92.00  | RV   | 96.91  |
| HEALTH<br>SCIENCES                                         | N < 10 | < 10 | 87.18  | N < 10 | < 10  | 87.18  | N < 10 | < 10  | 87.18  | N < 10  | < 10 | 87.18  | N < 10 | < 10 | 96.91  |
| HOSPITALITY<br>& TOURISM                                   | > 95   | RV   | 87.18  | 94.00  | RV    | 87.18  | > 95   | RV    | 87.18  | 95.00   | RV   | 87.18  | > 95   | RV   | 96.91  |
| HUMAN<br>SERVICES                                          | > 95   | RV   | 87.18  | 93.00  | RV    | 87.18  | > 95   | RV    | 87.18  | > 95    | RV   | 87.18  | N < 10 | < 10 | 96.91  |
| INFORMATIO<br>N<br>TECHNOLOGY                              | > 95   | RV   | 87.18  | > 95   | RV    | 87.18  | > 95   | RV    | 87.18  | 95.00   | RV   | 87.18  | > 95   | RV   | 96.91  |
| LAW, PUBLIC<br>SAFETY,<br>CORRECTION<br>S, AND<br>SECURITY |        |      | 87.18  |        |       | 87.18  |        |       | 87.18  |         |      | 87.18  |        |      | 96.91  |
| RING                                                       | N < 10 | < 10 | 87.18  | N < 10 | < 10  | 87.18  |        |       | 87.18  |         |      | 87.18  |        |      | 96.91  |
| MARKETING                                                  | > 95   | RV   | 87.18  | 94.00  | RV    | 87.18  | > 95   | RV    | 87.18  | 95.00   | RV   | 87.18  | > 95   | RV   | 96.91  |
| STEM                                                       |        |      | 87.18  | 04.55  |       | 87.18  |        | D     | 87.18  | 0.5.5.5 |      | 87.18  |        |      | 96.91  |
| TRANSPORTA<br>TION, DISTRIB<br>UTION, &<br>LOGISTICS       |        |      | 87.18  | 94.00  | RV    | 87.18  | > 95   | RV    | 87.18  | 95.00   | RV   | 87.18  | > 95   | RV   | 96.91  |