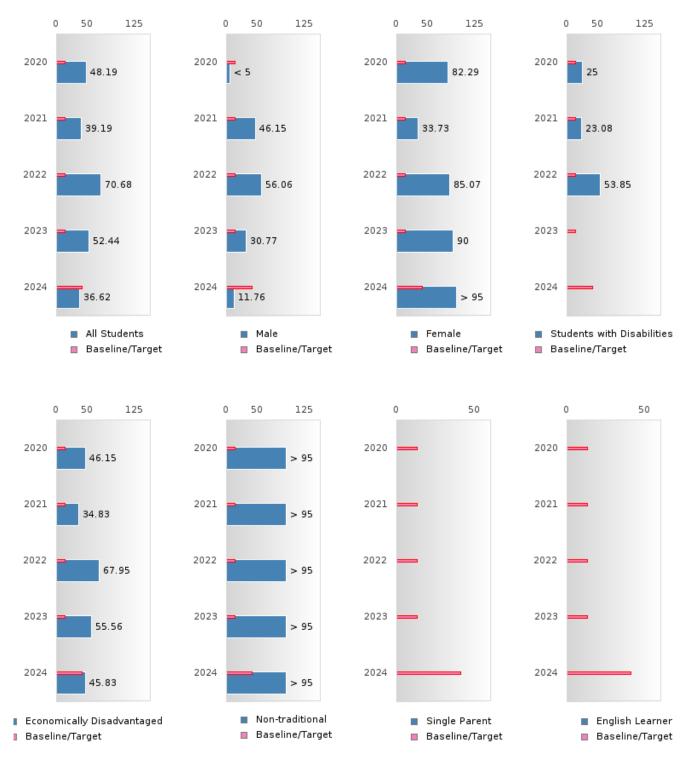

#### LONOKE SCHOOL DISTRICT

#### PERFORMANCE MEASURE SCORES FOR CONCENTRATORS ONLY

| PERFORMANCE       |       | DIST  | FRICT SCO | ORE   |       | STATE SCORE |       |       |       |       |  |  |  |
|-------------------|-------|-------|-----------|-------|-------|-------------|-------|-------|-------|-------|--|--|--|
| MEASURES          | 2020  | 2021  | 2022      | 2023  | 2024  | 2020        | 2021  | 2022  | 2023  | 2024  |  |  |  |
| 3S1: POST-PROGRAM |       | 85.71 | 78.49     | 80.00 | 72.73 |             | 81.92 | 81.38 | 82.78 | 76.72 |  |  |  |
| PLACEMENT         |       |       |           |       |       |             |       |       |       |       |  |  |  |
|                   |       |       |           |       |       |             |       |       |       |       |  |  |  |
| 4S1: NON-         | 48.19 | 39.19 | 70.68     | 52.44 | 36.62 | 31.34       | 30.03 | 43.00 | 39.14 | 38.38 |  |  |  |
| TRADITIONAL       |       |       |           |       |       |             |       |       |       |       |  |  |  |
| PROGRAM           |       |       |           |       |       |             |       |       |       |       |  |  |  |
| CONCENTRATION     |       |       |           |       |       |             |       |       |       |       |  |  |  |
| 5S1: INDUSTRY     |       | 6.86  | 26.67     | 16.67 | 54.41 |             | 14.46 | 47.36 | 55.22 | 62.03 |  |  |  |
| CERTIFICATIONS    |       |       |           |       |       |             |       |       |       |       |  |  |  |
|                   |       |       |           |       |       |             |       |       |       |       |  |  |  |

#### **GRADUATION RATE BY SPECIAL POPULATION**

|                               |        | 2020 |        |        | 2021  |        |         | 2022   |        |         | 2023 |        | 2024   |      |        |
|-------------------------------|--------|------|--------|--------|-------|--------|---------|--------|--------|---------|------|--------|--------|------|--------|
|                               | Score  | N    | Target | Score  | N     | Target | Score   | N      | Target | Score   | N    | Target | Score  | N    | Target |
|                               |        |      | FO     | UR-YEA | R ADJ | USTED  | COHOR   | T GRAI | DUATIO | ON RATE | 3    |        |        |      |        |
| All Students                  | 93.24  | RV   | 87.18  | 89.22  | 102   | 87.18  | 91.89   | RV     | 87.18  | 93.94   | RV   | 87.18  | > 95   | RV   | 96.91  |
| Male                          | 92.11  | RV   | 87.18  | 86.36  | RV    | 87.18  | 85.29   | RV     | 87.18  | 94.44   | RV   | 87.18  | > 95   | RV   | 96.91  |
| Female                        | 94.44  | RV   | 87.18  | 91.38  | RV    | 87.18  | > 95    | RV     | 87.18  | 93.33   | RV   | 87.18  | 93.75  | RV   | 96.91  |
| Students with Disabilities    | N < 10 | < 10 | 87.18  | 80.00  | RV    | 87.18  | N < 10  | < 10   | 87.18  | N < 10  | < 10 | 87.18  | N < 10 | < 10 | 96.91  |
| Economically<br>Disadvantaged | 94.44  | RV   | 87.18  | 86.67  | 75    | 87.18  | 87.50   | RV     | 87.18  | 93.75   | RV   | 87.18  | > 95   | RV   | 96.91  |
| Non-traditional               | > 95   | RV   | 87.18  | 93.55  | RV    | 87.18  | > 95    | RV     | 87.18  | > 95    | RV   | 87.18  | 93.33  | RV   | 96.91  |
| Single Parent                 |        |      | 87.18  |        |       | 87.18  | N < 10  | < 10   | 87.18  | N < 10  | < 10 | 87.18  |        |      | 96.91  |
| English Learner               | N < 10 | < 10 | 87.18  | N < 10 | < 10  | 87.18  | N < 10  | < 10   | 87.18  | N < 10  | < 10 | 87.18  | N < 10 | < 10 | 96.91  |
| Homeless                      | N < 10 | < 10 | 87.18  | 75.00  | RV    | 87.18  | N < 10  | < 10   | 87.18  | N < 10  | < 10 | 87.18  | N < 10 | < 10 | 96.91  |
| Foster Care                   | N < 10 | < 10 | 87.18  | N < 10 | < 10  | 87.18  | N < 10  | < 10   | 87.18  | N < 10  | < 10 | 87.18  | N < 10 | < 10 | 96.91  |
| Military                      | N < 10 | < 10 | 87.18  | N < 10 | < 10  | 87.18  | N < 10  | < 10   | 87.18  | N < 10  | < 10 | 87.18  | N < 10 | < 10 | 96.91  |
| Dependent                     |        |      |        |        |       |        |         |        |        |         |      |        |        |      |        |
| Migrant                       | N < 10 | < 10 | 87.18  | N < 10 | < 10  | 87.18  | N < 10  | < 10   | 87.18  | N < 10  | < 10 | 87.18  | N < 10 | < 10 | 96.91  |
|                               |        |      |        |        |       |        | STED CO |        |        | JATION  |      |        |        |      |        |
| All Students                  | > 95   | RV   | 90.4   | 93.15  | RV    | 90.4   | 90.91   | RV     | 90.4   | 91.89   | RV   | 90.4   | 93.94  | RV   | 97     |
| Male                          | > 95   | RV   | 90.4   | 91.89  | RV    | 90.4   | 85.71   | RV     | 90.4   | 85.29   | RV   | 90.4   | 94.44  | RV   | 97     |
| Female                        | > 95   | RV   | 90.4   | 94.44  | RV    | 90.4   | 94.74   | RV     | 90.4   | > 95    | RV   | 90.4   | 93.33  | RV   | 97     |
| Students with<br>Disabilities | N < 10 | < 10 | 90.4   | N < 10 | < 10  | 90.4   | N < 10  | < 10   | 90.4   | N < 10  | < 10 | 90.4   | N < 10 | < 10 | 97     |
| Economically<br>Disadvantaged | > 95   | RV   | 90.4   | 94.34  | RV    | 90.4   | 87.67   | RV     | 90.4   | 87.50   | RV   | 90.4   | 93.75  | RV   | 97     |
| Non-traditional               | > 95   | RV   | 90.4   | > 95   | RV    | 90.4   | > 95    | RV     | 90.4   | > 95    | RV   | 90.4   | > 95   | RV   | 97     |
| Single Parent                 |        |      | 90.4   |        |       | 90.4   |         |        | 90.4   | N < 10  | < 10 | 90.4   | N < 10 | < 10 | 97     |
| English Learner               | N < 10 | < 10 | 90.4   | N < 10 | < 10  | 90.4   | N < 10  | < 10   | 90.4   | N < 10  | < 10 | 90.4   | N < 10 | < 10 | 97     |
| Homeless                      | N < 10 | < 10 | 90.4   | N < 10 | < 10  | 90.4   | 83.33   | RV     | 90.4   | N < 10  | < 10 | 90.4   | N < 10 | < 10 | 97     |
| Foster Care                   | N < 10 | < 10 | 90.4   | N < 10 | < 10  | 90.4   | N < 10  | < 10   | 90.4   | N < 10  | < 10 | 90.4   | N < 10 | < 10 | 97     |
| Military<br>Dependent         | N < 10 | < 10 | 90.4   | N < 10 | < 10  | 90.4   | N < 10  | < 10   | 90.4   | N < 10  | < 10 | 90.4   | N < 10 | < 10 | 97     |
| Migrant                       | N < 10 | < 10 | 90.4   | N < 10 | < 10  | 90.4   | N < 10  | < 10   | 90.4   | N < 10  | < 10 | 90.4   | N < 10 | < 10 | 97     |