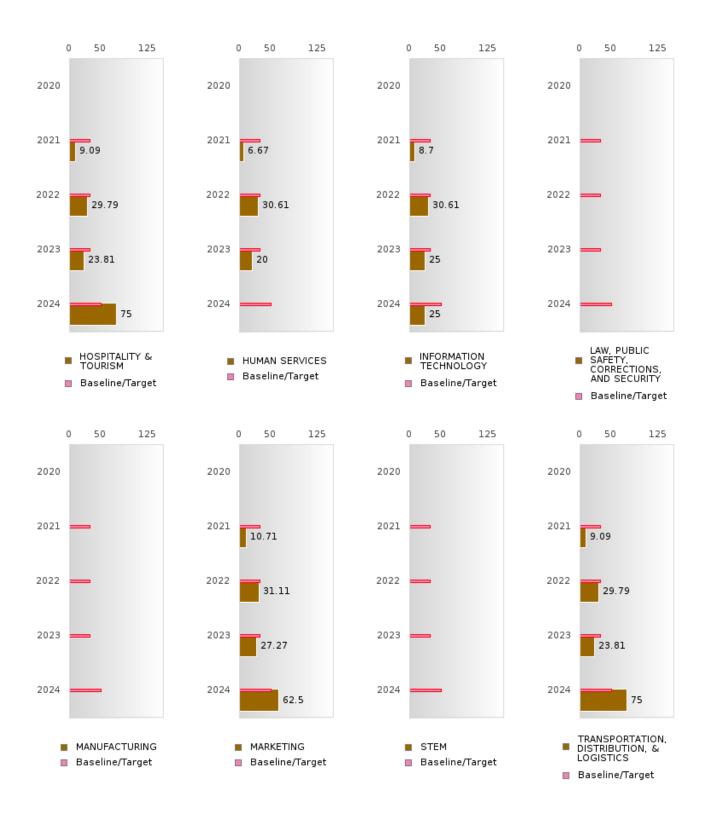

### ACADEMIC PROFICIENCY SCORE IN READING LANGUAGE ARTS BY CLUSTER

# LONOKE SCHOOL DISTRICT

#### 0 50 125 0 50 125 0 50 125 0 50 125 2020\* 2020\* 2020\* 2020\* 2021 2021 2021 2021 63.38 70.55 65.09 2022 2022 2022 2022 68.66 58.35 68.57 2023 2023 2023 2023 58.87 61.76 69.69 2024 2024 2024 2024 66.67 44.84 75.16 HOSPITALITY & LAW, PUBLIC SAFETY, CORRECTIONS, AND SECURITY INFORMATION TECHNOLOGY HUMAN SERVICES Baseline/Target Baseline/Target Baseline/Target Baseline/Target 0 50 125 0 50 125 0 50 125 0 50 125 2020\* 2020\* 2020\* 2020\* 2021 2021 2021 2021 63.02 63.09 2022 2022 2022 2022 68.78 68.39 2023 2023 2023 2023 64.84 58.87 2024 2024 2024 2024 65.91 66.67 TRANSPORTATION. MANUFACTURING MARKETING STEM DISTRIBUTION, & Baseline/Target Baseline/Target Baseline/Target Baseline/Target