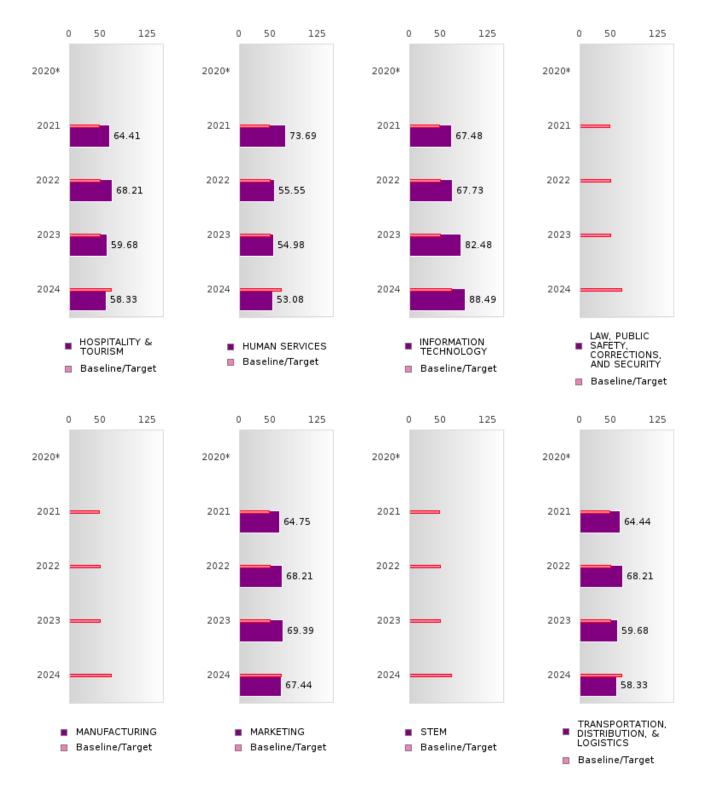

TY, CORRECTIONS, AND SECURITY INFORMATION TECHNOLOGY HUMAN SERVICES Baseline/Target Baseline/Target Baseline/Target Baseline/Target 0 50 125 0 50 125 0 50 125 0 50 125 2020\* 2020\* 2020\* 2020\* 2021 2021 2021 2021 63.02 63.09 2022 2022 2022 2022 68.78 68.39 2023 2023 2023 2023 64.84 58.87 2024 2024 2024 2024 65.91 66.67 TRANSPORTATION. MANUFACTURING MARKETING STEM DISTRIBUTION, & Baseline/Target Baseline/Target Baseline/Target Baseline/Target

### ACADEMIC PROFICIENCY SCORE IN READING LANGUAGE ARTS BY CLUSTER

# LONOKE SCHOOL DISTRICT



### ACADEMIC PROFICIENCY SCORE IN MATHEMATICS BY CLUSTER

# LONOKE SCHOOL DISTRICT



#### ACADEMIC PROFICIENCY SCORE IN MATHEMATICS BY CLUSTER

# LONOKE SCHOOL DISTRICT



#### ACADEMIC PROFICIENCY SCORE IN SCIENCE BY CLUSTER

# LONOKE SCHOOL DISTRICT



#### ACADEMIC PROFICIENCY SCORE IN SCIENCE BY CLUSTER

### LONOKE SCHOOL DISTRICT

#### ACADEMIC PROFICIENCY SCORE TABLE BY READING LANGUAGE ARTS AND CLUSTER

| core 1 | 024<br>N Targe<br>38 65.39                                                                                                                                                                                                                                                                                  |
|--------|-------------------------------------------------------------------------------------------------------------------------------------------------------------------------------------------------------------------------------------------------------------------------------------------------------------|
|        |