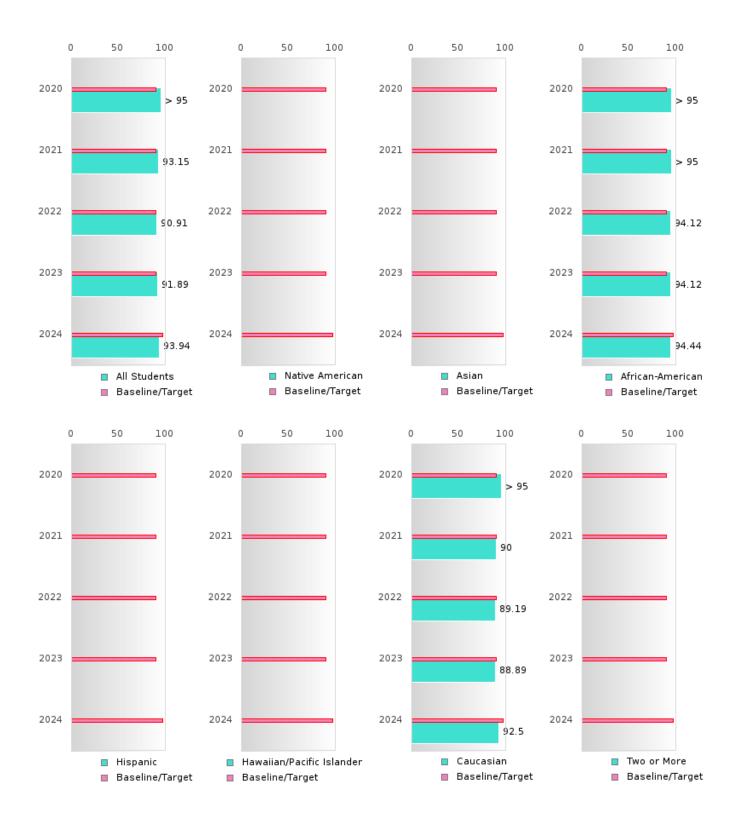

#### **GRADUATION RATE BY RACE/ETHNICITY**

|                     |            | 2020 |        |        | 2021  |         |         | 2022   |        |         | 2023 |        | 2024   |      |        |
|---------------------|------------|------|--------|--------|-------|---------|---------|--------|--------|---------|------|--------|--------|------|--------|
|                     | Score      | N    | Target | Score  | N     | Target  | Score   | N      | Target | Score   | N    | Target | Score  | N    | Target |
|                     |            |      | FO     | UR-YEA | R ADJ | USTED   | COHOR   | T GRAI | DUATIO | ON RATE | 3    |        |        |      |        |
| All Students        | 93.24      | RV   | 87.18  | 89.22  | 102   | 87.18   | 91.89   | RV     | 87.18  | 93.94   | RV   | 87.18  | > 95   | RV   | 96.91  |
| Native American     |            |      | 87.18  |        |       | 87.18   | N < 10  | < 10   | 87.18  |         |      | 87.18  |        |      | 96.91  |
| Asian               |            |      | 87.18  |        |       | 87.18   | N < 10  | < 10   | 87.18  |         |      | 87.18  |        |      | 96.91  |
| African-            | > 95       | RV   | 87.18  | 94.44  | RV    | 87.18   | 94.12   | RV     | 87.18  | 94.44   | RV   | 87.18  | > 95   | RV   | 96.91  |
| American            |            |      |        |        |       |         |         |        |        |         |      |        |        |      |        |
| Hispanic            | N < 10     | < 10 | 87.18  | N < 10 | < 10  | 87.18   | N < 10  | < 10   | 87.18  | N < 10  | < 10 | 87.18  | > 95   | RV   | 96.91  |
| Hawaiian/Pacific    |            |      | 87.18  |        |       | 87.18   |         |        | 87.18  |         |      | 87.18  |        |      | 96.91  |
| Islander            |            |      |        |        |       |         |         |        |        |         |      |        |        |      |        |
| Caucasian           | 90.00      | RV   | 87.18  | 86.67  | 75    | 87.18   | 88.89   | RV     | 87.18  | 92.50   | RV   | 87.18  | > 95   | RV   | 96.91  |
| Two or More         | N < 10     | < 10 | 87.18  | N < 10 | < 10  | 87.18   | N < 10  | < 10   | 87.18  |         |      | 87.18  | N < 10 | < 10 | 96.91  |
|                     |            | F    | IVE-YE | AR EXT | ENDEI | O ADJUS | STED CO | OHORT  | GRAD   | JATION  | RATE |        |        |      |        |
| All Students        | > 95       | RV   | 90.4   | 93.15  | RV    | 90.4    | 90.91   | RV     | 90.4   | 91.89   | RV   | 90.4   | 93.94  | RV   | 97     |
| Native American     | N < 10     | < 10 | 90.4   |        |       | 90.4    |         |        | 90.4   | N < 10  | < 10 | 90.4   |        |      | 97     |
| Asian               |            |      | 90.4   |        |       | 90.4    |         |        | 90.4   | N < 10  | < 10 | 90.4   |        |      | 97     |
| African-            | > 95       | RV   | 90.4   | > 95   | RV    | 90.4    | 94.12   | RV     | 90.4   | 94.12   | RV   | 90.4   | 94.44  | RV   | 97     |
| American            |            |      |        |        |       |         |         |        |        |         |      |        |        |      |        |
| Hispanic            | N < 10     | < 10 | 90.4   | N < 10 | < 10  | 90.4    | N < 10  | < 10   | 90.4   | N < 10  | < 10 | 90.4   | N < 10 | < 10 | 97     |
| Hawaiian/Pacific    |            |      | 90.4   |        |       | 90.4    |         |        | 90.4   |         |      | 90.4   |        |      | 97     |
| Islander            |            |      |        |        |       |         |         |        |        |         |      |        |        |      |        |
| Caucasian           | > 95       | RV   | 90.4   | 90.00  | RV    | 90.4    | 89.19   | RV     | 90.4   | 88.89   | RV   | 90.4   | 92.50  | RV   | 97     |
| Two or More         | N < 10     | < 10 | 90.4   | N < 10 | < 10  | 90.4    | N < 10  | < 10   | 90.4   | N < 10  | < 10 | 90.4   |        |      | 97     |
| N: Number of Expect | ad Graduat | AC   |        |        |       |         |         |        |        |         |      |        |        |      |        |