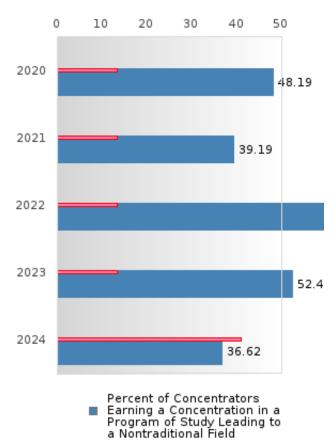

#### PERFORMANCE MEASURE SCORES FOR CONCENTRATORS ONLY

| PERFORMANCE       |       | DIST  | FRICT SCO | ORE   |       | STATE SCORE |       |       |       |       |  |  |  |
|-------------------|-------|-------|-----------|-------|-------|-------------|-------|-------|-------|-------|--|--|--|
| MEASURES          | 2020  | 2021  | 2022      | 2023  | 2024  | 2020        | 2021  | 2022  | 2023  | 2024  |  |  |  |
| 3S1: POST-PROGRAM |       | 85.71 | 78.49     | 80.00 | 72.73 |             | 81.92 | 81.38 | 82.78 | 76.72 |  |  |  |
| PLACEMENT         |       |       |           |       |       |             |       |       |       |       |  |  |  |
|                   |       |       |           |       |       |             |       |       |       |       |  |  |  |
| 4S1: NON-         | 48.19 | 39.19 | 70.68     | 52.44 | 36.62 | 31.34       | 30.03 | 43.00 | 39.14 | 38.38 |  |  |  |
| TRADITIONAL       |       |       |           |       |       |             |       |       |       |       |  |  |  |
| PROGRAM           |       |       |           |       |       |             |       |       |       |       |  |  |  |
| CONCENTRATION     |       |       |           |       |       |             |       |       |       |       |  |  |  |
| 5S1: INDUSTRY     |       | 6.86  | 26.67     | 16.67 | 54.41 |             | 14.46 | 47.36 | 55.22 | 62.03 |  |  |  |
| CERTIFICATIONS    |       |       |           |       |       |             |       |       |       |       |  |  |  |
|                   |       |       |           |       |       |             |       |       |       |       |  |  |  |