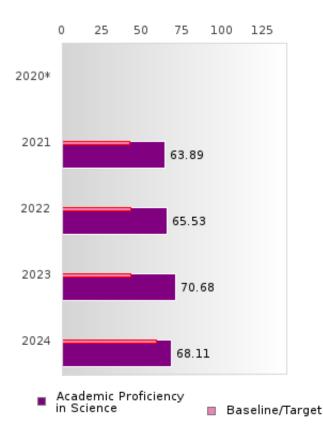

#### ACADEMIC PROFICIENCY SCORE IN SCIENCE

| YEAR  | SCORE | BASELINE/<br>TARGET | Ν   |
|-------|-------|---------------------|-----|
| 2020* |       | 53.51               |     |
| 2021  | 63.89 | 48.4                | 203 |
| 2022  | 65.53 | 48.65               | 183 |
| 2023  | 70.68 | 48.9                | 141 |
| 2024  | 68.11 | 66.31               | 140 |