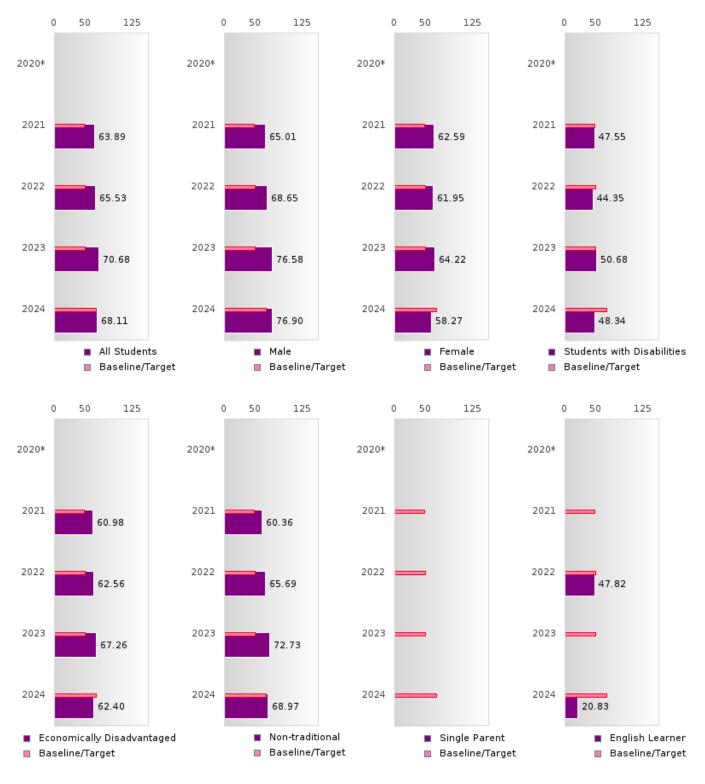

#### ACADEMIC PROFICIENCY SCORE TABLE BY SUBJECT AND RACE/ETHNICITY

|                              | 2020*      |             | 2021         |        |      | 2022   |        |       | 2023   |         |      | 2024   |         |      |        |
|------------------------------|------------|-------------|--------------|--------|------|--------|--------|-------|--------|---------|------|--------|---------|------|--------|
|                              | Score      | N           | Base<br>line | Score  | N    | Target | Score  | N     | Target | Score   | N    | Target | Score   | N    | Target |
|                              |            |             |              |        | REA  | DING L | ANGUA  | GE AR | TS     |         |      |        |         |      |        |
| All Students                 |            |             | 53.03        | 60.36  | 203  | 48.45  | 66.38  | 182   | 48.7   | 66.54   | 141  | 48.95  | 62.93   | 140  | 65.39  |
| Native American              |            |             | 53.03        | N < 10 | < 10 | 48.45  | N < 10 | < 10  | 48.7   | N < 10  | < 10 | 48.95  | N < 10  | < 10 | 65.39  |
| Asian                        |            |             | 53.03        | N < 10 | < 10 | 48.45  | N < 10 | < 10  | 48.7   | N < 10  | < 10 | 48.95  | N < 10  | < 10 | 65.39  |
| African-                     |            |             | 53.03        | 52.02  | 45   | 48.45  | 51.80  | 40    | 48.7   | 55.55   | 30   | 48.95  | 51.26   | 33   | 65.39  |
| American                     |            |             |              |        |      |        |        |       |        |         |      |        |         |      |        |
| Hispanic                     |            |             | 53.03        | 56.52  | 15   | 48.45  | 60.90  | 22    | 48.7   | 42.86   | 14   | 48.95  | 62.21   | 18   | 65.39  |
| Hawaiian/Pacific             |            |             | 53.03        | N < 10 | < 10 | 48.45  | N < 10 | < 10  | 48.7   | N < 10  | < 10 | 48.95  | N < 10  | < 10 | 65.39  |
| Islander                     |            |             |              |        |      |        |        |       |        |         |      |        |         |      |        |
| Caucasian                    |            |             | 53.03        | 63.24  | 134  | 48.45  | 73.04  | 111   | 48.7   | 73.19   | 93   | 48.95  | 68.92   | 83   | 65.39  |
| Two or More                  |            |             | 53.03        | N < 10 | < 10 | 48.45  | N < 10 | < 10  | 48.7   | N < 10  | < 10 | 48.95  | N < 10  | < 10 | 65.39  |
|                              |            |             |              |        |      | MAT    | HEMAT  | ICS   |        |         |      |        |         |      |        |
| All Students                 |            |             | 46.7         | 55.88  | 203  | 42.27  | 57.92  | 182   | 42.52  | 61.62   | 141  | 42.77  | 56.21   | 140  | 58.59  |
| Native American              |            |             | 46.7         | N < 10 | < 10 | 42.27  | N < 10 | < 10  | 42.52  | N < 10  | < 10 | 42.77  | N < 10  | < 10 | 58.59  |
| Asian                        |            |             | 46.7         | N < 10 | < 10 | 42.27  | N < 10 | < 10  | 42.52  | N < 10  | < 10 | 42.77  | N < 10  | < 10 | 58.59  |
| African-<br>American         |            |             | 46.7         | 46.94  | 45   | 42.27  | 44.05  | 40    | 42.52  | 43.82   | 30   | 42.77  | 46.72   | 33   | 58.59  |
| Hispanic                     |            |             | 46.7         | 62.35  | 15   | 42.27  | 54.27  | 22    | 42.52  | 25.00   | 14   | 42.77  | 47.83   | 18   | 58.59  |
| Hawaiian/Pacific<br>Islander |            |             | 46.7         | N < 10 | < 10 | 42.27  | N < 10 | < 10  | 42.52  | N < 10  | < 10 | 42.77  | N < 10  | < 10 | 58.59  |
| Caucasian                    |            |             | 46.7         | 58.03  | 134  | 42.27  | 63.23  | 111   | 42.52  | 67.99   | 93   | 42.77  | 66.58   | 83   | 58.59  |
| Two or More                  |            |             | 46.7         | N < 10 | < 10 | 42.27  | N < 10 | < 10  | 42.52  | N < 10  | < 10 | 42.77  | N < 10  | < 10 | 58.59  |
|                              |            |             |              |        |      | S      | CIENCE |       |        |         |      |        |         |      |        |
| All Students                 |            |             | 53.51        | 63.89  | 203  | 48.4   | 65.53  | 183   | 48.65  | 70.68   | 141  | 48.9   | 68.11   | 140  | 66.31  |
| Native American              |            |             | 53.51        | N < 10 | < 10 | 48.4   | N < 10 | < 10  | 48.65  | N < 10  | < 10 | 48.9   | N < 10  | < 10 | 66.31  |
| Asian                        |            |             | 53.51        | N < 10 | < 10 | 48.4   | N < 10 | < 10  | 48.65  | N < 10  | < 10 | 48.9   | N < 10  | < 10 | 66.31  |
| African-                     |            |             | 53.51        | 52.25  | 45   | 48.4   | 50.84  | 41    | 48.65  | 49.34   | 30   | 48.9   | 52.33   | 33   | 66.31  |
| American                     |            |             |              |        |      |        |        |       |        |         |      |        |         |      |        |
| Hispanic                     |            |             | 53.51        | 61.38  | 15   | 48.4   | 61.15  | 22    | 48.65  | 50.00   | 14   | 48.9   | 66.69   | 18   | 66.31  |
| Hawaiian/Pacific<br>Islander |            |             | 53.51        | N < 10 | < 10 | 48.4   | N < 10 | < 10  | 48.65  | N < 10  | < 10 | 48.9   | N < 10  | < 10 | 66.31  |
| Caucasian                    |            |             | 53.51        | 67.43  | 134  | 48.4   | 71.49  | 111   | 48.65  | 79.81   | 93   | 48.9   | 75.40   | 83   | 66.31  |
| Two or More                  |            |             | 53.51        | N < 10 | < 10 | 48.4   | N < 10 | < 10  | 48.65  | N < 10  | < 10 | 48.9   | N < 10  | < 10 | 66.31  |
| N: Number of Concer          | testore mi | th Test Co. |              | -      |      | 40.4   | 10 10  | < 10  | 40.05  | 14 < 10 | < 10 | 40.9   | 10 < 10 | < 10 | 00.51  |

#### ACADEMIC PROFICIENCY SCORE TABLE BY SUBJECT AND SPECIAL POPULATION

| ACADEN                        |             |             |       |        |           |        |         | ·           | AND    |         |             | ULA    |        | 2024 | _      |
|-------------------------------|-------------|-------------|-------|--------|-----------|--------|---------|-------------|--------|---------|-------------|--------|--------|------|--------|
|                               | <i>a</i>    | 2020*       |       |        | 2021      |        |         | 2022        | Im     |         | 2023        |        |        | 2024 |        |
|                               | Score       | N           | Base  | Score  | N         | Target | Score   | Ν           | Target | Score   | N           | Target | Score  | N    | Target |
|                               |             |             | line  |        |           |        |         |             |        |         |             |        |        |      |        |
|                               | 1           |             |       |        |           |        | ANGUA.  |             |        |         |             |        |        |      |        |
| All Students                  |             |             | 53.03 | 60.36  | 203       | 48.45  | 66.38   | 182         | 48.7   | 66.54   | 141         | 48.95  | 62.93  | 140  | 65.39  |
| Male                          |             |             | 53.03 | 56.84  | 91        | 48.45  | 68.02   | 90          | 48.7   | 69.09   | 79          | 48.95  | 69.28  | 74   | 65.39  |
| Female                        |             |             | 53.03 | 63.37  | 112       | 48.45  | 64.56   | 92          | 48.7   | 64.16   | 62          | 48.95  | 56.61  | 66   | 65.39  |
| Students with<br>Disabilities |             |             | 53.03 | 48.38  | 18        | 48.45  | 46.27   | 15          | 48.7   | 49.13   | 12          | 48.95  | 33.68  | 13   | 65.39  |
| Economically<br>Disadvantaged |             |             | 53.03 | 58.72  | 132       | 48.45  | 64.19   | 112         | 48.7   | 65.57   | 74          | 48.95  | 58.06  | 70   | 65.39  |
| Non-traditional               |             |             | 53.03 | 63.46  | 58        | 48.45  | 65.90   | 92          | 48.7   | 65.99   | 42          | 48.95  | 59.42  | 26   | 65.39  |
| Single Parent                 |             |             | 53.03 | N < 10 | < 10      | 48.45  | N < 10  | < 10        | 48.7   | N < 10  | < 10        | 48.95  | N < 10 | < 10 | 65.39  |
| English Learner               |             |             | 53.03 | N < 10 | < 10      | 48.45  | 50.02   | 13          | 48.7   | N < 10  | < 10        | 48.95  | 12.50  | 12   | 65.39  |
| Homeless                      |             |             | 53.03 | N < 10 | < 10      | 48.45  | N < 10  | < 10        | 48.7   | N < 10  | < 10        | 48.95  | N < 10 | < 10 | 65.39  |
| Foster Care                   |             |             | 53.03 | N < 10 | < 10      | 48.45  | N < 10  | < 10        | 48.7   | N < 10  | < 10        | 48.95  | N < 10 | < 10 | 65.39  |
| Military                      |             |             |       | N < 10 | < 10      |        | N < 10  | < 10        | 48.7   | N < 10  | < 10        |        | N < 10 | < 10 | 65.39  |
| Dependent                     |             |             |       |        |           |        |         |             |        |         |             |        |        |      |        |
| Migrant                       |             |             | 53.03 | N < 10 | < 10      | 48.45  | N < 10  | < 10        | 48.7   | N < 10  | < 10        | 48.95  | N < 10 | < 10 | 65.39  |
| Ingrant                       |             |             | 00100 | 11 110 | 410       |        | HEMAT   |             | 1017   | 11 110  | 410         | 10170  | 11 110 | 410  | 00107  |
| All Students                  |             |             | 46.7  | 55.88  | 203       | 42.27  | 57.92   | 182         | 42.52  | 61.62   | 141         | 42.77  | 56.21  | 140  | 58.59  |
| Male                          |             |             | 46.7  | 57.38  | 91        | 42.27  | 62.63   | 90          | 42.52  | 68.07   | 79          | 42.77  | 64.68  | 74   | 58.59  |
| Female                        |             |             | 46.7  | 54.50  | 112       | 42.27  | 52.97   | 92          | 42.52  | 53.36   | 62          | 42.77  | 47.56  | 66   | 58.59  |
| Students with<br>Disabilities |             |             | 46.7  | 43.19  | 18        | 42.27  | 45.76   | 15          | 42.52  | 46.25   | 12          | 42.77  | 57.90  | 13   | 58.59  |
| Economically<br>Disadvantaged |             |             | 46.7  | 53.72  | 132       | 42.27  | 56.22   | 112         | 42.52  | 57.00   | 74          | 42.77  | 46.58  | 70   | 58.59  |
| Non-traditional               |             |             | 46.7  | 49.00  | 58        | 42.27  | 58.32   | 92          | 42.52  | 63.28   | 42          | 42.77  | 34.62  | 26   | 58.59  |
| Single Parent                 |             |             | 46.7  | N < 10 | < 10      | 42.27  | N < 10  | < 10        | 42.52  | N < 10  | < 10        | 42.77  | N < 10 | < 10 | 58.59  |
| English Learner               |             |             | 46.7  | N < 10 | < 10      | 42.27  | 40.07   | 13          |        | N < 10  | < 10        | 42.77  | 0.00   | 12   | 58.59  |
| Homeless                      |             |             | 46.7  | N < 10 | < 10      | 42.27  | N < 10  | < 10        |        | N < 10  | < 10        | 42.77  | N < 10 | < 10 | 58.59  |
| Foster Care                   |             |             | 46.7  | N < 10 | < 10      | 42.27  | N < 10  | < 10        |        | N < 10  | < 10        | 42.77  | N < 10 | < 10 | 58.59  |
| Military<br>Dependent         |             |             | 46.7  | N < 10 | < 10      |        | N < 10  | < 10        |        | N < 10  | < 10        | 42.77  | N < 10 | < 10 | 58.59  |
| Migrant                       |             |             | 46.7  | N < 10 | < 10      | 42.27  | N < 10  | < 10        | 12 52  | N < 10  | < 10        | 42.77  | N < 10 | < 10 | 58.59  |
| wiigiant                      |             |             | 40.7  |        | < 10      |        | CIENCE  | < 10        | 42.52  | 14 < 10 | < 10        | 42.77  |        | < 10 | 30.39  |
| All Students                  |             |             | 53.51 | 63.89  | 203       | 48.4   | 65.53   | 183         | 48.65  | 70.68   | 141         | 48.9   | 68.11  | 140  | 66.31  |
| Male                          |             |             | 53.51 | 65.01  | 203<br>91 | 48.4   | 68.65   | 91          | 48.65  | 76.58   | 79          | 48.9   | 76.90  | 74   | 66.31  |
| Female                        |             |             | 53.51 | 62.59  | 112       | 48.4   | 61.95   | 91          | 48.65  | 64.22   | 62          | 48.9   | 58.27  | 66   | 66.31  |
| Students with                 |             |             | 53.51 | 47.55  | 112       | 48.4   | 44.35   | 15          | 48.65  | 50.68   | 12          | 48.9   | 48.34  | 13   | 66.31  |
| Disabilities                  |             |             |       |        |           |        |         |             |        |         |             |        |        |      |        |
| Economically Disadvantaged    |             |             | 53.51 | 60.98  | 132       | 48.4   | 62.56   | 113         | 48.65  | 67.26   | 74          | 48.9   | 62.40  | 70   | 66.31  |
| Non-traditional               |             |             | 53.51 | 60.36  | 58        | 48.4   | 65.69   | 92          | 48.65  | 72.73   | 42          | 48.9   | 68.97  | 26   | 66.31  |
| Single Parent                 |             |             | 53.51 | N < 10 | < 10      | 48.4   | N < 10  | < 10        | 48.65  | N < 10  | < 10        | 48.9   | N < 10 | < 10 | 66.31  |
| English Learner               |             |             | 53.51 | N < 10 | < 10      | 48.4   | 47.82   | 13          | 48.65  | N < 10  | < 10        | 48.9   | 20.83  | 12   | 66.31  |
| Homeless                      |             |             | 53.51 | N < 10 | < 10      | 48.4   | N < 10  | < 10        | 48.65  | N < 10  | < 10        | 48.9   | N < 10 | < 10 | 66.31  |
| Foster Care                   |             |             | 53.51 | N < 10 | < 10      | 48.4   | N < 10  | < 10        |        | N < 10  | < 10        | 48.9   | N < 10 | < 10 | 66.31  |
| Military<br>Dependent         |             |             |       | N < 10 | < 10      | 48.4   | N < 10  | < 10        |        | N < 10  | < 10        | 48.9   | N < 10 | < 10 | 66.31  |
| Migrant                       |             |             | 53.51 | N < 10 | < 10      | 48.4   | N < 10  | < 10        | 48.65  | N < 10  | < 10        | 48.9   | N < 10 | < 10 | 66.31  |
| N: Number of Concen           | tratore wit | th Test Sco |       |        |           | 10.1   | ., . 10 | <b>、</b> 10 | 10.05  | ., .10  | <b>、</b> 10 | 10.7   | ., .10 | 10   | 00.01  |