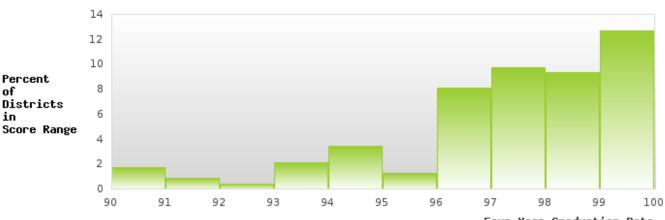

ted Cohort who were Actual to Graduate CTE Concentrators in the 2024 Five – Year

Adjusted Cohort who were Expected to Graduate

#### LONOKE SCHOOL DISTRICT



| <b>CONSORTIUM FOUR</b> | -YEAR ADJUSTED | COHORT G | RADUATION RATE |
|------------------------|----------------|----------|----------------|
| CONSONTION FOUN        |                | COHOMI O |                |

| YEAR | SCORE | BASELINE/<br>TARGET | Ν   |
|------|-------|---------------------|-----|
| 2020 | 93.24 | 87.18               | RV  |
| 2021 | 89.22 | 87.18               | 102 |
| 2022 | 91.89 | 87.18               | RV  |
| 2023 | 93.94 | 87.18               | RV  |
| 2024 | > 95  | 96.91               | RV  |

N: Number of Expected Graduates

#### DISTRIBUTION OF DISTRICT FOUR-YEAR ADJUSTED COHORT GRADUATION RATES



#### LONOKE SCHOOL DISTRICT

#### CONSORTIUM FIVE-YEAR EXTENDED ADJUSTED COHORT GRADUATION RATE



| YEAR              | SCORE          | BASELINE/<br>TARGET | Ν  |
|-------------------|----------------|---------------------|----|
| 2020              | > 95           | 90.4                | RV |
| 2021              | 93.15          | 90.4                | RV |
| 2022              | 90.91          | 90.4                | RV |
| 2023              | 91.89          | 90.4                | RV |
| 2024              | 93.94          | 97                  | RV |
| N: Number of Expe | atad Graduatas |                     |    |

N: Number of Expected Graduates

#### DISTRIBUTION OF DISTRICT FIVE-YEAR EXTENDED ADJUSTED COHORT GRADUATION RATES



#### LONOKE SCHOOL DISTRICT

#### FOUR-YEAR ADJUSTED