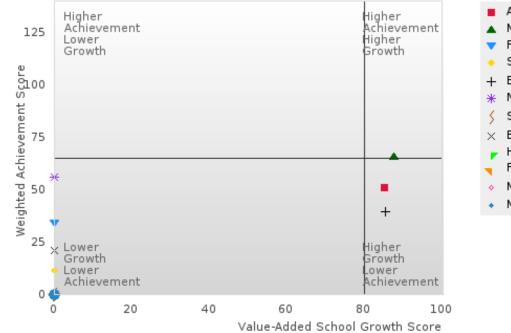

### ACADEMIC PERFORMANCE MEASURES [2S1, 2S2, 2S3]

#### LONOKE SCHOOL DISTRICT

The Academic Proficiency Performance Measures (Reading/Language Arts [1S1]; Mathematics [1S2]; Science [1S3]) in Arkansas's approved Perkins V plan are designed to align with the achievement and growth measures in Arkansas's approved ESSA plan. This alignment provides schools with a unified focus on increased rigor and relevance in student learning opportunities within a student-focused learning system to improve academic proficiency and increase students' readiness for college, career, and community engagement.

#### Assessments Included: Act Aspire (Grades 9 - 10) • Dynamic Learning Maps (Grades 9 - 10) • ACT (Grades 11 -12 [3-yr best])

Academic Proficiency Score Calculation:

- Weighted Achievement (Grades 9 12) and Value-Added Growth Scores (Grades 9 -10) Included in Score
- Reading/Language Arts, Mathematics, and Science calculated separately
- Calculated for all schools with Grades 9, 10, 11, and/or 12

#### General Formula for Academic Proficiency Score for Each Subject

ELA Academic Proficiency Score = ELA Weighted Achievement Score  $\times$  (0.50) + ELA Mean Value – Added Growth Score  $\times$  (0.50)

Math A cademic Proficiency Score =  $Math Weighted A chievement Score \times (0.50) + Math Mean Value - Added Growth Score \times (0.50)$ 

Science Academic Proficiency Score =

Science Weighted Achievement Score  $\times$  (0.50) + Science Mean Value – Added Growth Score  $\times$  (0.50)