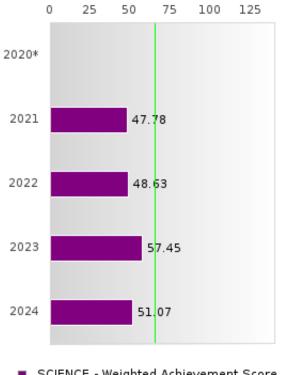

#### ACADEMIC PROFICIENCY SCORE IN SCIENCE

| YEAR  | SCORE | BASELINE/<br>TARGET | Ν   |
|-------|-------|---------------------|-----|
| 2020* |       | 53.51               |     |
| 2021  | 63.89 | 48.4                | 203 |
| 2022  | 65.53 | 48.65               | 183 |
| 2023  | 70.68 | 48.9                | 141 |
| 2024  | 68.11 | 66.31               | 140 |

N: Number of Concentrators with Test Scores Included in the Score

\*State-required academic achievement tests were waived in 2020 due to COVID19.