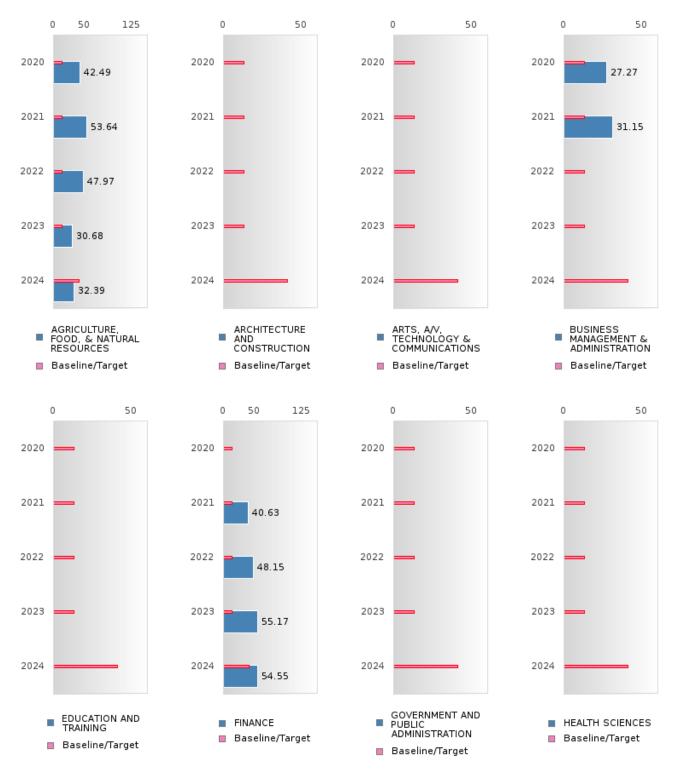

#### FOUR-YEAR ADJUSTED GRADUATION RATE BY CLUSTER

|                                                            |        | 2020 |        |        | 2021  |        |        | 2022  |        |         | 2023 |        |        | 2024 |        |
|------------------------------------------------------------|--------|------|--------|--------|-------|--------|--------|-------|--------|---------|------|--------|--------|------|--------|
|                                                            | Score  | Ν    | Target | Score  | N     | Target | Score  | N     | Target | Score   | Ν    | Target | Score  | N    | Target |
|                                                            |        |      | FO     | UR-YEA | R ADJ | USTED  | COHOR  | T GRA | DUATIO | ON RATE | 2    |        |        |      |        |
| AGRICULTUR<br>E, FOOD, &<br>NATURAL<br>RESOURCES           | 93.00  | RV   | 87.18  | 86.00  | RV    | 87.18  | 81.00  | RV    | 87.18  | > 95    | RV   | 87.18  | 94.00  | RV   | 96.91  |
| ARCHITECTU<br>RE AND CONS<br>TRUCTION                      |        |      | 87.18  | N < 10 | < 10  | 87.18  |        |       | 87.18  |         |      | 87.18  |        |      | 96.91  |
| ARTS, A/V,<br>TECHNOLOGY<br>& COMMUNIC<br>ATIONS           |        |      | 87.18  |        |       | 87.18  |        |       | 87.18  | N < 10  | < 10 | 87.18  | N < 10 | < 10 | 96.91  |
| BUSINESS MA<br>NAGEMENT &<br>ADMINISTRAT<br>ION            | > 95   | RV   | 87.18  | 95.00  | RV    | 87.18  | > 95   | RV    | 87.18  | > 95    | RV   | 87.18  | > 95   | RV   | 96.91  |
| EDUCATION<br>AND<br>TRAINING                               |        |      | 87.18  |        |       | 87.18  |        |       | 87.18  |         |      | 87.18  |        |      | 96.91  |
| FINANCE                                                    | > 95   | RV   | 87.18  | > 95   | RV    | 87.18  | > 95   | RV    | 87.18  | 95.00   | RV   | 87.18  | > 95   | RV   | 96.91  |
| GOVERNMEN<br>T AND PUBLIC<br>ADMINISTRAT<br>ION            | N < 10 | < 10 | 87.18  | 78.00  | RV    | 87.18  | 86.00  | RV    | 87.18  | 89.00   | RV   | 87.18  | 92.00  | RV   | 96.91  |
| HEALTH<br>SCIENCES                                         | N < 10 | < 10 | 87.18  | N < 10 | < 10  | 87.18  | N < 10 | < 10  | 87.18  | N < 10  | < 10 | 87.18  | N < 10 | < 10 | 96.91  |
| HOSPITALITY<br>& TOURISM                                   | > 95   | RV   | 87.18  | 94.00  | RV    | 87.18  | > 95   | RV    | 87.18  | 95.00   | RV   | 87.18  | > 95   | RV   | 96.91  |
| HUMAN<br>SERVICES                                          | > 95   | RV   | 87.18  | 93.00  | RV    | 87.18  | > 95   | RV    | 87.18  | > 95    | RV   | 87.18  | N < 10 | < 10 | 96.91  |
| INFORMATIO<br>N<br>TECHNOLOGY                              | > 95   | RV   | 87.18  | > 95   | RV    | 87.18  | > 95   | RV    | 87.18  | 95.00   | RV   | 87.18  | > 95   | RV   | 96.91  |
| LAW, PUBLIC<br>SAFETY,<br>CORRECTION<br>S, AND<br>SECURITY |        |      | 87.18  |        |       | 87.18  |        |       | 87.18  |         |      | 87.18  |        |      | 96.91  |
| RING                                                       | N < 10 | < 10 | 87.18  | N < 10 | < 10  | 87.18  |        |       | 87.18  |         |      | 87.18  |        |      | 96.91  |
| MARKETING                                                  | > 95   | RV   | 87.18  | 94.00  | RV    | 87.18  | > 95   | RV    | 87.18  | 95.00   | RV   | 87.18  | > 95   | RV   | 96.91  |
| STEM                                                       |        |      | 87.18  | 04.55  |       | 87.18  |        | D     | 87.18  | 0.5.5.5 |      | 87.18  |        |      | 96.91  |
| TRANSPORTA<br>TION, DISTRIB<br>UTION, &<br>LOGISTICS       |        |      | 87.18  | 94.00  | RV    | 87.18  | > 95   | RV    | 87.18  | 95.00   | RV   | 87.18  | > 95   | RV   | 96.91  |

#### FIVE-YEAR EXTENDED ADJUSTED GRADUATION RATE BY CLUSTER

|                             |         | 2020 |        |         | 2021  |        |         | 2022  |        |        | 2023 |        |        | 2024 |        |
|-----------------------------|---------|------|--------|---------|-------|--------|---------|-------|--------|--------|------|--------|--------|------|--------|
|                             | Score   | N    | Target | Score   | N     | Target | Score   | N     | Target | Score  | N    | Target | Score  | N    | Target |
|                             |         | F    | IVE-YE | AR EXT  | ENDEI | O ADJU | STED CO | DHORT | GRADU  | JATION | RATE |        |        |      |        |
| AGRICULTUR                  | > 95    | RV   | 90.4   | 92.00   | RV    | 90.4   | 86.00   | RV    | 90.4   | 81.00  | RV   | 90.4   | > 95   | RV   | 97     |
| E, FOOD, &                  |         |      |        |         |       |        |         |       |        |        |      |        |        |      |        |
| NATURAL                     |         |      |        |         |       |        |         |       |        |        |      |        |        |      |        |
| RESOURCES                   |         |      |        |         |       |        |         |       |        |        |      |        |        |      |        |
| ARCHITECTU                  |         |      | 90.4   |         |       | 90.4   | N < 10  | < 10  | 90.4   |        |      | 90.4   |        |      | 97     |
| RE AND CONS                 |         |      |        |         |       |        |         |       |        |        |      |        |        |      |        |
| TRUCTION                    |         |      | 0.0.1  |         |       | 0.0.4  |         |       | 0.0.1  |        |      | 0.0.4  | 27.40  | 10   | 0.7    |
| ARTS, A/V,                  |         |      | 90.4   |         |       | 90.4   |         |       | 90.4   |        |      | 90.4   | N < 10 | < 10 | 97     |
| TECHNOLOGY                  |         |      |        |         |       |        |         |       |        |        |      |        |        |      |        |
| & COMMUNIC                  |         |      |        |         |       |        |         |       |        |        |      |        |        |      |        |
| ATIONS<br>BUSINESS MA       | > 05    | DV   | 90.4   | > 95    | RV    | 00.4   | > 95    | DV    | 90.4   | > 95   | RV   | 00.4   | > 95   | DV   | 97     |
| NAGEMENT &                  | > 95    | RV   | 90.4   | > 95    | ΚV    | 90.4   | > 95    | RV    | 90.4   | > 95   | ΚV   | 90.4   | > 95   | RV   | 97     |
| ADMINISTRAT                 |         |      |        |         |       |        |         |       |        |        |      |        |        |      |        |
| ION                         |         |      |        |         |       |        |         |       |        |        |      |        |        |      |        |
| EDUCATION                   |         |      | 90.4   |         |       | 90.4   |         |       | 90.4   |        |      | 90.4   |        |      | 97     |
| AND                         |         |      | 90.4   |         |       | 90.4   |         |       | 90.4   |        |      | 90.4   |        |      | 21     |
| TRAINING                    |         |      |        |         |       |        |         |       |        |        |      |        |        |      |        |
| FINANCE                     | > 95    | RV   | 90.4   | > 95    | RV    | 90.4   | > 95    | RV    | 90.4   | > 95   | RV   | 90.4   | 95.00  | RV   | 97     |
| GOVERNMEN                   | 95.00   | RV   | 90.4   | N < 10  | < 10  | 90.4   | 81.00   | RV    | 90.4   | 86.00  | RV   | 90.4   | 89.00  | RV   | 97     |
| T AND PUBLIC                | 25.00   | 1. , | 20.1   | 11 < 10 | < 10  | 20.1   | 01.00   | 1. 1  | 20.1   | 00.00  | 10,1 | 20.1   | 02.00  | IC V | 71     |
| ADMINISTRAT                 |         |      |        |         |       |        |         |       |        |        |      |        |        |      |        |
| ION                         |         |      |        |         |       |        |         |       |        |        |      |        |        |      |        |
| HEALTH                      | > 95    | RV   | 90.4   | N < 10  | < 10  | 90.4   | N < 10  | < 10  | 90.4   | N < 10 | < 10 | 90.4   | N < 10 | < 10 | 97     |
| SCIENCES                    |         |      |        |         |       |        |         |       |        |        |      |        |        |      |        |
| HOSPITALITY                 | > 95    | RV   | 90.4   | > 95    | RV    | 90.4   | > 95    | RV    | 90.4   | > 95   | RV   | 90.4   | 95.00  | RV   | 97     |
| & TOURISM                   |         |      |        |         |       |        |         |       |        |        |      |        |        |      |        |
| HUMAN                       | > 95    | RV   | 90.4   | > 95    | RV    | 90.4   | 93.00   | RV    | 90.4   | > 95   | RV   | 90.4   | > 95   | RV   | 97     |
| SERVICES                    |         |      |        |         |       |        |         |       |        |        |      |        |        |      |        |
| INFORMATIO                  | > 95    | RV   | 90.4   | > 95    | RV    | 90.4   | > 95    | RV    | 90.4   | > 95   | RV   | 90.4   | 95.00  | RV   | 97     |
| Ν                           |         |      |        |         |       |        |         |       |        |        |      |        |        |      |        |
| TECHNOLOGY                  |         |      |        |         |       |        |         |       |        |        |      |        |        |      |        |
| LAW, PUBLIC                 |         |      | 90.4   |         |       | 90.4   |         |       | 90.4   |        |      | 90.4   |        |      | 97     |
| SAFETY,                     |         |      |        |         |       |        |         |       |        |        |      |        |        |      |        |
| CORRECTION                  |         |      |        |         |       |        |         |       |        |        |      |        |        |      |        |
| S, AND                      |         |      |        |         |       |        |         |       |        |        |      |        |        |      |        |
| SECURITY                    |         |      |        |         |       |        |         |       |        |        |      |        |        |      |        |
| MANUFACTU                   |         |      | 90.4   | N < 10  | < 10  | 90.4   | N < 10  | < 10  | 90.4   |        |      | 90.4   |        |      | 97     |
| RING                        | 0.5     | DU   | 00.4   | 0.5     | DU    | 00.4   | 0.5     | DU    | 00.4   | 0.5    | DU   | 00.4   | 05.00  | DU   | 07     |
| MARKETING                   | > 95    | RV   | 90.4   | > 95    | RV    | 90.4   | > 95    | RV    | 90.4   | > 95   | RV   | 90.4   | 95.00  | RV   | 97     |
| STEM                        | N < 10  | . 10 | 90.4   |         |       | 90.4   | > 05    | DV    | 90.4   | > 05   | DV   | 90.4   | 05.00  | DV   | 97     |
| TRANSPORTA<br>TION, DISTRIB | 1N < 10 | < 10 | 90.4   |         |       | 90.4   | > 95    | RV    | 90.4   | > 95   | RV   | 90.4   | 95.00  | RV   | 97     |
| UTION, &                    |         |      |        |         |       |        |         |       |        |        |      |        |        |      |        |
| LOGISTICS                   |         |      |        |         |       |        |         |       |        |        |      |        |        |      |        |
| LUGISTICS                   |         |      |        |         |       |        |         |       |        |        |      |        |        |      |        |