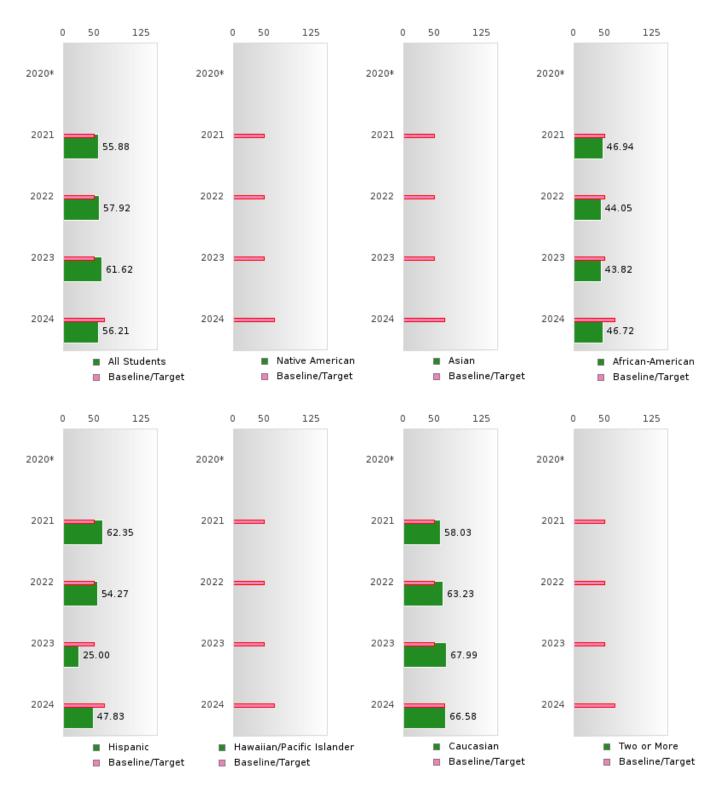

#### ACADEMIC PROFICIENCY SCORE TABLE BY SUBJECT AND RACE/ETHNICITY

|                              | 2020*      |             | 2021         |        |      | 2022   |        |       | 2023   |         |      | 2024   |         |      |        |
|------------------------------|------------|-------------|--------------|--------|------|--------|--------|-------|--------|---------|------|--------|---------|------|--------|
|                              | Score      | N           | Base<br>line | Score  | N    | Target | Score  | N     | Target | Score   | N    | Target | Score   | N    | Target |
|                              |            |             |              |        | REA  | DING L | ANGUA  | GE AR | TS     |         |      |        |         |      |        |
| All Students                 |            |             | 53.03        | 60.36  | 203  | 48.45  | 66.38  | 182   | 48.7   | 66.54   | 141  | 48.95  | 62.93   | 140  | 65.39  |
| Native American              |            |             | 53.03        | N < 10 | < 10 | 48.45  | N < 10 | < 10  | 48.7   | N < 10  | < 10 | 48.95  | N < 10  | < 10 | 65.39  |
| Asian                        |            |             | 53.03        | N < 10 | < 10 | 48.45  | N < 10 | < 10  | 48.7   | N < 10  | < 10 | 48.95  | N < 10  | < 10 | 65.39  |
| African-                     |            |             | 53.03        | 52.02  | 45   | 48.45  | 51.80  | 40    | 48.7   | 55.55   | 30   | 48.95  | 51.26   | 33   | 65.39  |
| American                     |            |             |              |        |      |        |        |       |        |         |      |        |         |      |        |
| Hispanic                     |            |             | 53.03        | 56.52  | 15   | 48.45  | 60.90  | 22    | 48.7   | 42.86   | 14   | 48.95  | 62.21   | 18   | 65.39  |
| Hawaiian/Pacific             |            |             | 53.03        | N < 10 | < 10 | 48.45  | N < 10 | < 10  | 48.7   | N < 10  | < 10 | 48.95  | N < 10  | < 10 | 65.39  |
| Islander                     |            |             |              |        |      |        |        |       |        |         |      |        |         |      |        |
| Caucasian                    |            |             | 53.03        | 63.24  | 134  | 48.45  | 73.04  | 111   | 48.7   | 73.19   | 93   | 48.95  | 68.92   | 83   | 65.39  |
| Two or More                  |            |             | 53.03        | N < 10 | < 10 | 48.45  | N < 10 | < 10  | 48.7   | N < 10  | < 10 | 48.95  | N < 10  | < 10 | 65.39  |
|                              |            |             |              |        |      | MAT    | HEMAT  | ICS   |        |         |      |        |         |      |        |
| All Students                 |            |             | 46.7         | 55.88  | 203  | 42.27  | 57.92  | 182   | 42.52  | 61.62   | 141  | 42.77  | 56.21   | 140  | 58.59  |
| Native American              |            |             | 46.7         | N < 10 | < 10 | 42.27  | N < 10 | < 10  | 42.52  | N < 10  | < 10 | 42.77  | N < 10  | < 10 | 58.59  |
| Asian                        |            |             | 46.7         | N < 10 | < 10 | 42.27  | N < 10 | < 10  | 42.52  | N < 10  | < 10 | 42.77  | N < 10  | < 10 | 58.59  |
| African-<br>American         |            |             | 46.7         | 46.94  | 45   | 42.27  | 44.05  | 40    | 42.52  | 43.82   | 30   | 42.77  | 46.72   | 33   | 58.59  |
| Hispanic                     |            |             | 46.7         | 62.35  | 15   | 42.27  | 54.27  | 22    | 42.52  | 25.00   | 14   | 42.77  | 47.83   | 18   | 58.59  |
| Hawaiian/Pacific<br>Islander |            |             | 46.7         | N < 10 | < 10 | 42.27  | N < 10 | < 10  | 42.52  | N < 10  | < 10 | 42.77  | N < 10  | < 10 | 58.59  |
| Caucasian                    |            |             | 46.7         | 58.03  | 134  | 42.27  | 63.23  | 111   | 42.52  | 67.99   | 93   | 42.77  | 66.58   | 83   | 58.59  |
| Two or More                  |            |             | 46.7         | N < 10 | < 10 | 42.27  | N < 10 | < 10  | 42.52  | N < 10  | < 10 | 42.77  | N < 10  | < 10 | 58.59  |
|                              |            |             |              |        |      | S      | CIENCE |       |        |         |      |        |         |      |        |
| All Students                 |            |             | 53.51        | 63.89  | 203  | 48.4   | 65.53  | 183   | 48.65  | 70.68   | 141  | 48.9   | 68.11   | 140  | 66.31  |
| Native American              |            |             | 53.51        | N < 10 | < 10 | 48.4   | N < 10 | < 10  | 48.65  | N < 10  | < 10 | 48.9   | N < 10  | < 10 | 66.31  |
| Asian                        |            |             | 53.51        | N < 10 | < 10 | 48.4   | N < 10 | < 10  | 48.65  | N < 10  | < 10 | 48.9   | N < 10  | < 10 | 66.31  |
| African-                     |            |             | 53.51        | 52.25  | 45   | 48.4   | 50.84  | 41    | 48.65  | 49.34   | 30   | 48.9   | 52.33   | 33   | 66.31  |
| American                     |            |             |              |        |      |        |        |       |        |         |      |        |         |      |        |
| Hispanic                     |            |             | 53.51        | 61.38  | 15   | 48.4   | 61.15  | 22    | 48.65  | 50.00   | 14   | 48.9   | 66.69   | 18   | 66.31  |
| Hawaiian/Pacific<br>Islander |            |             | 53.51        | N < 10 | < 10 | 48.4   | N < 10 | < 10  | 48.65  | N < 10  | < 10 | 48.9   | N < 10  | < 10 | 66.31  |
| Caucasian                    |            |             | 53.51        | 67.43  | 134  | 48.4   | 71.49  | 111   | 48.65  | 79.81   | 93   | 48.9   | 75.40   | 83   | 66.31  |
| Two or More                  |            |             | 53.51        | N < 10 | < 10 | 48.4   | N < 10 | < 10  | 48.65  | N < 10  | < 10 | 48.9   | N < 10  | < 10 | 66.31  |
| N: Number of Concer          | testore mi | th Test Co. |              | -      |      | 40.4   | 10 10  | < 10  | 40.05  | 14 < 10 | < 10 | 40.9   | 10 < 10 | < 10 | 00.51  |