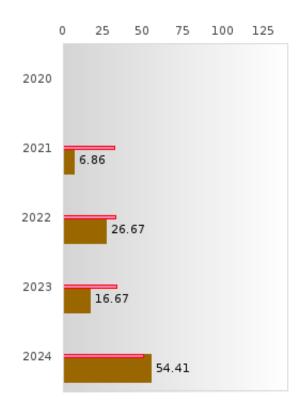

#### PERFORMANCE MEASURE SCORES FOR CONCENTRATORS ONLY

| PERFORMANCE       |       | DIST  | FRICT SCO | ORE   |       | STATE SCORE |       |       |       |       |  |  |  |
|-------------------|-------|-------|-----------|-------|-------|-------------|-------|-------|-------|-------|--|--|--|
| MEASURES          | 2020  | 2021  | 2022      | 2023  | 2024  | 2020        | 2021  | 2022  | 2023  | 2024  |  |  |  |
| 3S1: POST-PROGRAM |       | 85.71 | 78.49     | 80.00 | 72.73 |             | 81.92 | 81.38 | 82.78 | 76.72 |  |  |  |
| PLACEMENT         |       |       |           |       |       |             |       |       |       |       |  |  |  |
|                   |       |       |           |       |       |             |       |       |       |       |  |  |  |
| 4S1: NON-         | 48.19 | 39.19 | 70.68     | 52.44 | 36.62 | 31.34       | 30.03 | 43.00 | 39.14 | 38.38 |  |  |  |
| TRADITIONAL       |       |       |           |       |       |             |       |       |       |       |  |  |  |
| PROGRAM           |       |       |           |       |       |             |       |       |       |       |  |  |  |
| CONCENTRATION     |       |       |           |       |       |             |       |       |       |       |  |  |  |
| 5S1: INDUSTRY     |       | 6.86  | 26.67     | 16.67 | 54.41 |             | 14.46 | 47.36 | 55.22 | 62.03 |  |  |  |
| CERTIFICATIONS    |       |       |           |       |       |             |       |       |       |       |  |  |  |
|                   |       |       |           |       |       |             |       |       |       |       |  |  |  |