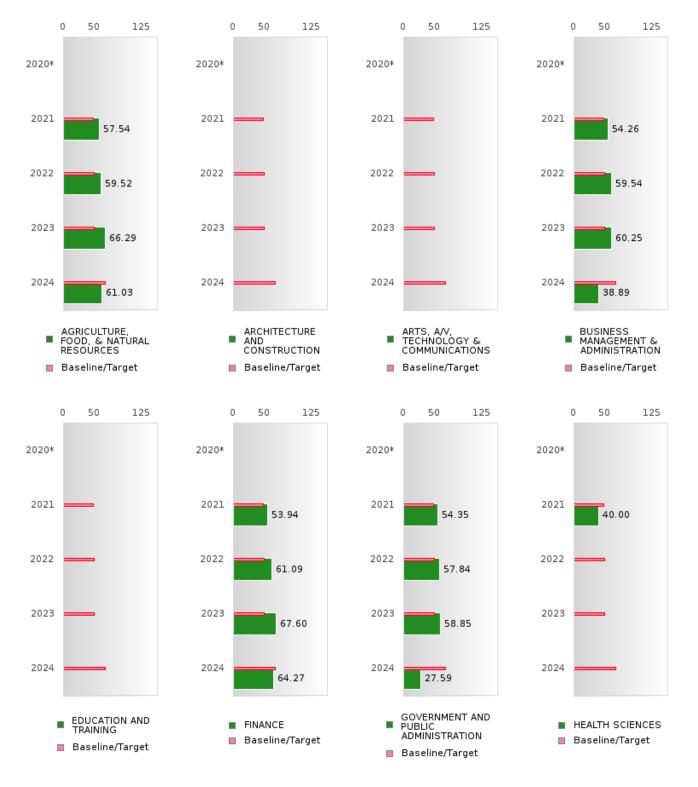

### ACADEMIC PROFICIENCY SCORE IN READING LANGUAGE ARTS BY CLUSTER

#### 0 50 125 0 50 125 0 50 125 0 50 125 2020\* 2020\* 2020\* 2020\* 2021 2021 2021 2021 63.38 70.55 65.09 2022 2022 2022 2022 68.66 58.35 68.57 2023 2023 2023 2023 58.87 61.76 69.69 2024 2024 2024 2024 66.67 44.84 75.16 HOSPITALITY & LAW, PUBLIC SAFETY, CORRECTIONS, AND SECURITY INFORMATION TECHNOLOGY HUMAN SERVICES Baseline/Target Baseline/Target Baseline/Target Baseline/Target 0 50 125 0 50 125 0 50 125 0 50 125 2020\* 2020\* 2020\* 2020\* 2021 2021 2021 2021 63.02 63.09 2022 2022 2022 2022 68.78 68.39 2023 2023 2023 2023 64.84 58.87 2024 2024 2024 2024 65.91 66.67 TRANSPORTATION. MANUFACTURING MARKETING STEM DISTRIBUTION, & Baseline/Target Baseline/Target Baseline/Target Baseline/Target