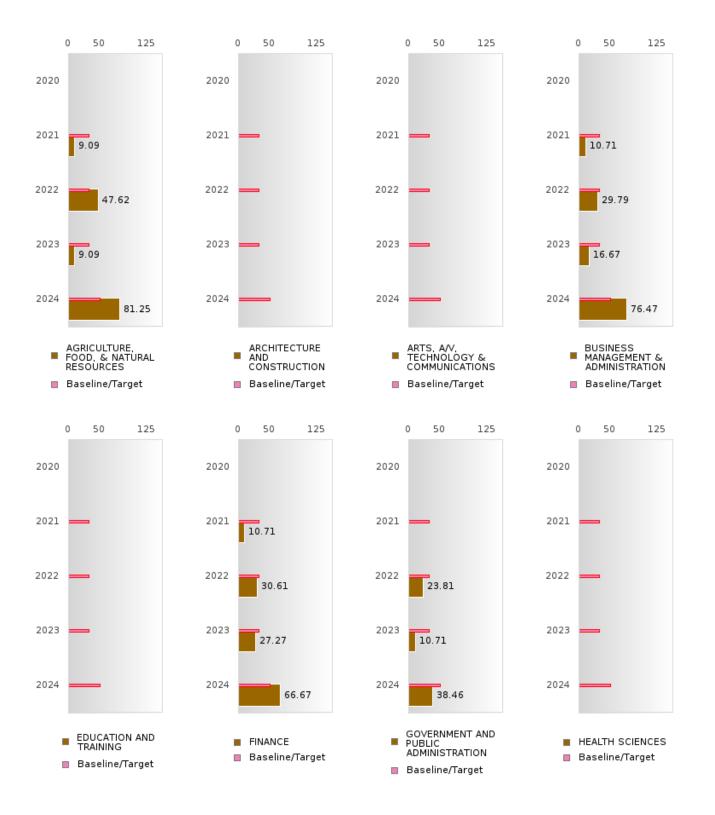

#### FOUR-YEAR ADJUSTED GRADUATION RATE BY CLUSTER

|                                                            |        | 2020 |        |        | 2021  |        |        | 2022  |        |         | 2023 |        |        | 2024 |        |
|------------------------------------------------------------|--------|------|--------|--------|-------|--------|--------|-------|--------|---------|------|--------|--------|------|--------|
|                                                            | Score  | Ν    | Target | Score  | N     | Target | Score  | N     | Target | Score   | Ν    | Target | Score  | N    | Target |
|                                                            |        |      | FO     | UR-YEA | R ADJ | USTED  | COHOR  | T GRA | DUATIO | ON RATE | 2    |        |        |      |        |
| AGRICULTUR<br>E, FOOD, &<br>NATURAL<br>RESOURCES           | 93.00  | RV   | 87.18  | 86.00  | RV    | 87.18  | 81.00  | RV    | 87.18  | > 95    | RV   | 87.18  | 94.00  | RV   | 96.91  |
| ARCHITECTU<br>RE AND CONS<br>TRUCTION                      |        |      | 87.18  | N < 10 | < 10  | 87.18  |        |       | 87.18  |         |      | 87.18  |        |      | 96.91  |
| ARTS, A/V,<br>TECHNOLOGY<br>& COMMUNIC<br>ATIONS           |        |      | 87.18  |        |       | 87.18  |        |       | 87.18  | N < 10  | < 10 | 87.18  | N < 10 | < 10 | 96.91  |
| BUSINESS MA<br>NAGEMENT &<br>ADMINISTRAT<br>ION            | > 95   | RV   | 87.18  | 95.00  | RV    | 87.18  | > 95   | RV    | 87.18  | > 95    | RV   | 87.18  | > 95   | RV   | 96.91  |
| EDUCATION<br>AND<br>TRAINING                               |        |      | 87.18  |        |       | 87.18  |        |       | 87.18  |         |      | 87.18  |        |      | 96.91  |
| FINANCE                                                    | > 95   | RV   | 87.18  | > 95   | RV    | 87.18  | > 95   | RV    | 87.18  | 95.00   | RV   | 87.18  | > 95   | RV   | 96.91  |
| GOVERNMEN<br>T AND PUBLIC<br>ADMINISTRAT<br>ION            | N < 10 | < 10 | 87.18  | 78.00  | RV    | 87.18  | 86.00  | RV    | 87.18  | 89.00   | RV   | 87.18  | 92.00  | RV   | 96.91  |
| HEALTH<br>SCIENCES                                         | N < 10 | < 10 | 87.18  | N < 10 | < 10  | 87.18  | N < 10 | < 10  | 87.18  | N < 10  | < 10 | 87.18  | N < 10 | < 10 | 96.91  |
| HOSPITALITY<br>& TOURISM                                   | > 95   | RV   | 87.18  | 94.00  | RV    | 87.18  | > 95   | RV    | 87.18  | 95.00   | RV   | 87.18  | > 95   | RV   | 96.91  |
| HUMAN<br>SERVICES                                          | > 95   | RV   | 87.18  | 93.00  | RV    | 87.18  | > 95   | RV    | 87.18  | > 95    | RV   | 87.18  | N < 10 | < 10 | 96.91  |
| INFORMATIO<br>N<br>TECHNOLOGY                              | > 95   | RV   | 87.18  | > 95   | RV    | 87.18  | > 95   | RV    | 87.18  | 95.00   | RV   | 87.18  | > 95   | RV   | 96.91  |
| LAW, PUBLIC<br>SAFETY,<br>CORRECTION<br>S, AND<br>SECURITY |        |      | 87.18  |        |       | 87.18  |        |       | 87.18  |         |      | 87.18  |        |      | 96.91  |
| RING                                                       | N < 10 | < 10 | 87.18  | N < 10 | < 10  | 87.18  |        |       | 87.18  |         |      | 87.18  |        |      | 96.91  |
| MARKETING                                                  | > 95   | RV   | 87.18  | 94.00  | RV    | 87.18  | > 95   | RV    | 87.18  | 95.00   | RV   | 87.18  | > 95   | RV   | 96.91  |
| STEM                                                       |        |      | 87.18  | 04.55  |       | 87.18  |        | D     | 87.18  | 0.5.5.5 |      | 87.18  |        |      | 96.91  |
| TRANSPORTA<br>TION, DISTRIB<br>UTION, &<br>LOGISTICS       |        |      | 87.18  | 94.00  | RV    | 87.18  | > 95   | RV    | 87.18  | 95.00   | RV   | 87.18  | > 95   | RV   | 96.91  |