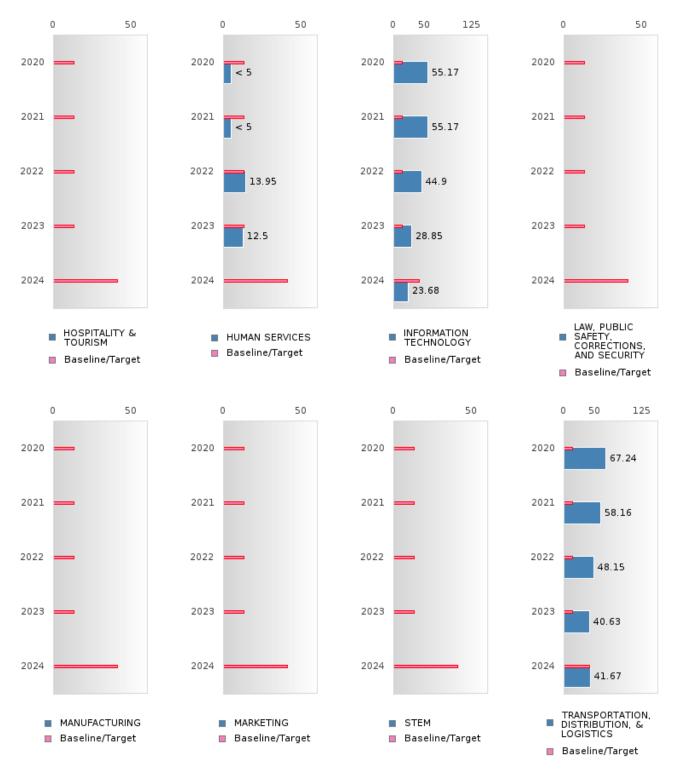

#### FOUR-YEAR ADJUSTED GRADUATION RATE BY CLUSTER

|                                                            |        | 2020 |        |        | 2021  |        |        | 2022  |        |         | 2023 |        |        | 2024 |        |
|------------------------------------------------------------|--------|------|--------|--------|-------|--------|--------|-------|--------|---------|------|--------|--------|------|--------|
|                                                            | Score  | Ν    | Target | Score  | N     | Target | Score  | N     | Target | Score   | Ν    | Target | Score  | N    | Target |
|                                                            |        |      | FO     | UR-YEA | R ADJ | USTED  | COHOR  | T GRA | DUATIO | ON RATE | 2    |        |        |      |        |
| AGRICULTUR<br>E, FOOD, &<br>NATURAL<br>RESOURCES           | 93.00  | RV   | 87.18  | 86.00  | RV    | 87.18  | 81.00  | RV    | 87.18  | > 95    | RV   | 87.18  | 94.00  | RV   | 96.91  |
| ARCHITECTU<br>RE AND CONS<br>TRUCTION                      |        |      | 87.18  | N < 10 | < 10  | 87.18  |        |       | 87.18  |         |      | 87.18  |        |      | 96.91  |
| ARTS, A/V,<br>TECHNOLOGY<br>& COMMUNIC<br>ATIONS           |        |      | 87.18  |        |       | 87.18  |        |       | 87.18  | N < 10  | < 10 | 87.18  | N < 10 | < 10 | 96.91  |
| BUSINESS MA<br>NAGEMENT &<br>ADMINISTRAT<br>ION            | > 95   | RV   | 87.18  | 95.00  | RV    | 87.18  | > 95   | RV    | 87.18  | > 95    | RV   | 87.18  | > 95   | RV   | 96.91  |
| EDUCATION<br>AND<br>TRAINING                               |        |      | 87.18  |        |       | 87.18  |        |       | 87.18  |         |      | 87.18  |        |      | 96.91  |
| FINANCE                                                    | > 95   | RV   | 87.18  | > 95   | RV    | 87.18  | > 95   | RV    | 87.18  | 95.00   | RV   | 87.18  | > 95   | RV   | 96.91  |
| GOVERNMEN<br>T AND PUBLIC<br>ADMINISTRAT<br>ION            | N < 10 | < 10 | 87.18  | 78.00  | RV    | 87.18  | 86.00  | RV    | 87.18  | 89.00   | RV   | 87.18  | 92.00  | RV   | 96.91  |
| HEALTH<br>SCIENCES                                         | N < 10 | < 10 | 87.18  | N < 10 | < 10  | 87.18  | N < 10 | < 10  | 87.18  | N < 10  | < 10 | 87.18  | N < 10 | < 10 | 96.91  |
| HOSPITALITY<br>& TOURISM                                   | > 95   | RV   | 87.18  | 94.00  | RV    | 87.18  | > 95   | RV    | 87.18  | 95.00   | RV   | 87.18  | > 95   | RV   | 96.91  |
| HUMAN<br>SERVICES                                          | > 95   | RV   | 87.18  | 93.00  | RV    | 87.18  | > 95   | RV    | 87.18  | > 95    | RV   | 87.18  | N < 10 | < 10 | 96.91  |
| INFORMATIO<br>N<br>TECHNOLOGY                              | > 95   | RV   | 87.18  | > 95   | RV    | 87.18  | > 95   | RV    | 87.18  | 95.00   | RV   | 87.18  | > 95   | RV   | 96.91  |
| LAW, PUBLIC<br>SAFETY,<br>CORRECTION<br>S, AND<br>SECURITY |        |      | 87.18  |        |       | 87.18  |        |       | 87.18  |         |      | 87.18  |        |      | 96.91  |
| RING                                                       | N < 10 | < 10 | 87.18  | N < 10 | < 10  | 87.18  |        |       | 87.18  |         |      | 87.18  |        |      | 96.91  |
| MARKETING                                                  | > 95   | RV   | 87.18  | 94.00  | RV    | 87.18  | > 95   | RV    | 87.18  | 95.00   | RV   | 87.18  | > 95   | RV   | 96.91  |
| STEM                                                       |        |      | 87.18  | 04.55  |       | 87.18  |        | D     | 87.18  | 0.5.5.5 |      | 87.18  |        |      | 96.91  |
| TRANSPORTA<br>TION, DISTRIB<br>UTION, &<br>LOGISTICS       |        |      | 87.18  | 94.00  | RV    | 87.18  | > 95   | RV    | 87.18  | 95.00   | RV   | 87.18  | > 95   | RV   | 96.91  |

#### FIVE-YEAR EXTENDED ADJUSTED GRADUATION RATE BY CLUSTER

|                             |         | 2020 |        |         | 2021  |        |         | 2022  |        |        | 2023 |        |        | 2024 |        |
|-----------------------------|---------|------|--------|---------|-------|--------|---------|-------|--------|--------|------|--------|--------|------|--------|
|                             | Score   | N    | Target | Score   | N     | Target | Score   | N     | Target | Score  | N    | Target | Score  | N    | Target |
|                             |         | F    | IVE-YE | AR EXT  | ENDEI | O ADJU | STED CO | DHORT | GRADU  | JATION | RATE |        |        |      |        |
| AGRICULTUR                  | > 95    | RV   | 90.4   | 92.00   | RV    | 90.4   | 86.00   | RV    | 90.4   | 81.00  | RV   | 90.4   | > 95   | RV   | 97     |
| E, FOOD, &                  |         |      |        |         |       |        |         |       |        |        |      |        |        |      |        |
| NATURAL                     |         |      |        |         |       |        |         |       |        |        |      |        |        |      |        |
| RESOURCES                   |         |      |        |         |       |        |         |       |        |        |      |        |        |      |        |
| ARCHITECTU                  |         |      | 90.4   |         |       | 90.4   | N < 10  | < 10  | 90.4   |        |      | 90.4   |        |      | 97     |
| RE AND CONS                 |         |      |        |         |       |        |         |       |        |        |      |        |        |      |        |
| TRUCTION                    |         |      | 0.0.1  |         |       | 0.0.4  |         |       | 0.0.1  |        |      | 0.0.4  | 27.40  | 10   | 0.7    |
| ARTS, A/V,                  |         |      | 90.4   |         |       | 90.4   |         |       | 90.4   |        |      | 90.4   | N < 10 | < 10 | 97     |
| TECHNOLOGY                  |         |      |        |         |       |        |         |       |        |        |      |        |        |      |        |
| & COMMUNIC                  |         |      |        |         |       |        |         |       |        |        |      |        |        |      |        |
| ATIONS<br>BUSINESS MA       | > 05    | DV   | 90.4   | > 95    | RV    | 00.4   | > 95    | DV    | 90.4   | > 95   | RV   | 00.4   | > 95   | DV   | 97     |
| NAGEMENT &                  | > 95    | RV   | 90.4   | > 95    | ΚV    | 90.4   | > 95    | RV    | 90.4   | > 95   | ΚV   | 90.4   | > 95   | RV   | 97     |
| ADMINISTRAT                 |         |      |        |         |       |        |         |       |        |        |      |        |        |      |        |
| ION                         |         |      |        |         |       |        |         |       |        |        |      |        |        |      |        |
| EDUCATION                   |         |      | 90.4   |         |       | 90.4   |         |       | 90.4   |        |      | 90.4   |        |      | 97     |
| AND                         |         |      | 90.4   |         |       | 90.4   |         |       | 90.4   |        |      | 90.4   |        |      | 21     |
| TRAINING                    |         |      |        |         |       |        |         |       |        |        |      |        |        |      |        |
| FINANCE                     | > 95    | RV   | 90.4   | > 95    | RV    | 90.4   | > 95    | RV    | 90.4   | > 95   | RV   | 90.4   | 95.00  | RV   | 97     |
| GOVERNMEN                   | 95.00   | RV   | 90.4   | N < 10  | < 10  | 90.4   | 81.00   | RV    | 90.4   | 86.00  | RV   | 90.4   | 89.00  | RV   | 97     |
| T AND PUBLIC                | 25.00   | 1. , | 20.1   | 11 < 10 | < 10  | 20.1   | 01.00   | 1. 1  | 20.1   | 00.00  | 10,1 | 20.1   | 02.00  | IC V | 71     |
| ADMINISTRAT                 |         |      |        |         |       |        |         |       |        |        |      |        |        |      |        |
| ION                         |         |      |        |         |       |        |         |       |        |        |      |        |        |      |        |
| HEALTH                      | > 95    | RV   | 90.4   | N < 10  | < 10  | 90.4   | N < 10  | < 10  | 90.4   | N < 10 | < 10 | 90.4   | N < 10 | < 10 | 97     |
| SCIENCES                    |         |      |        |         |       |        |         |       |        |        |      |        |        |      |        |
| HOSPITALITY                 | > 95    | RV   | 90.4   | > 95    | RV    | 90.4   | > 95    | RV    | 90.4   | > 95   | RV   | 90.4   | 95.00  | RV   | 97     |
| & TOURISM                   |         |      |        |         |       |        |         |       |        |        |      |        |        |      |        |
| HUMAN                       | > 95    | RV   | 90.4   | > 95    | RV    | 90.4   | 93.00   | RV    | 90.4   | > 95   | RV   | 90.4   | > 95   | RV   | 97     |
| SERVICES                    |         |      |        |         |       |        |         |       |        |        |      |        |        |      |        |
| INFORMATIO                  | > 95    | RV   | 90.4   | > 95    | RV    | 90.4   | > 95    | RV    | 90.4   | > 95   | RV   | 90.4   | 95.00  | RV   | 97     |
| Ν                           |         |      |        |         |       |        |         |       |        |        |      |        |        |      |        |
| TECHNOLOGY                  |         |      |        |         |       |        |         |       |        |        |      |        |        |      |        |
| LAW, PUBLIC                 |         |      | 90.4   |         |       | 90.4   |         |       | 90.4   |        |      | 90.4   |        |      | 97     |
| SAFETY,                     |         |      |        |         |       |        |         |       |        |        |      |        |        |      |        |
| CORRECTION                  |         |      |        |         |       |        |         |       |        |        |      |        |        |      |        |
| S, AND                      |         |      |        |         |       |        |         |       |        |        |      |        |        |      |        |
| SECURITY                    |         |      |        |         |       |        |         |       |        |        |      |        |        |      |        |
| MANUFACTU                   |         |      | 90.4   | N < 10  | < 10  | 90.4   | N < 10  | < 10  | 90.4   |        |      | 90.4   |        |      | 97     |
| RING                        | 0.5     | DU   | 00.4   | 0.5     | DU    | 00.4   | 0.5     | DU    | 00.4   | 0.5    | DU   | 00.4   | 05.00  | DU   | 07     |
| MARKETING                   | > 95    | RV   | 90.4   | > 95    | RV    | 90.4   | > 95    | RV    | 90.4   | > 95   | RV   | 90.4   | 95.00  | RV   | 97     |
| STEM                        | N < 10  | . 10 | 90.4   |         |       | 90.4   | > 05    | DV    | 90.4   | > 05   | DV   | 90.4   | 05.00  | DV   | 97     |
| TRANSPORTA<br>TION, DISTRIB | 1N < 10 | < 10 | 90.4   |         |       | 90.4   | > 95    | RV    | 90.4   | > 95   | RV   | 90.4   | 95.00  | RV   | 97     |
| UTION, &                    |         |      |        |         |       |        |         |       |        |        |      |        |        |      |        |
| LOGISTICS                   |         |      |        |         |       |        |         |       |        |        |      |        |        |      |        |
| LUGISTICS                   |         |      |        |         |       |        |         |       |        |        |      |        |        |      |        |