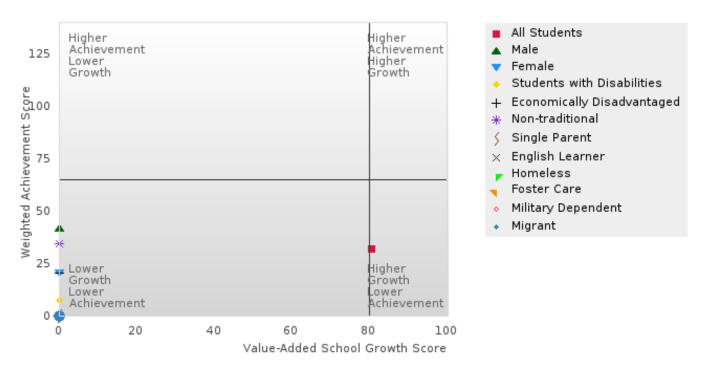

## CONSORTIUM FIVE-YEAR EXTENDED ADJUSTED COHORT GRADUATION RATE BY SPECIAL POPULATION

#### LONOKE SCHOOL DISTRICT

### CONSORTIUM FIVE-YEAR EXTENDED ADJUSTED COHORT GRADUATION RATE BY SPECIAL POPULATION