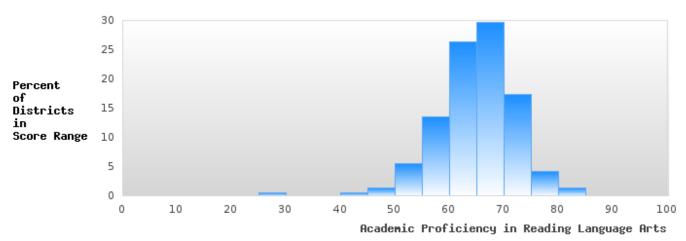

#### DISTRIBUTION OF DISTRICT SCORES FOR ACADEMIC PROFICIENCY IN READING LANGUAGE ARTS