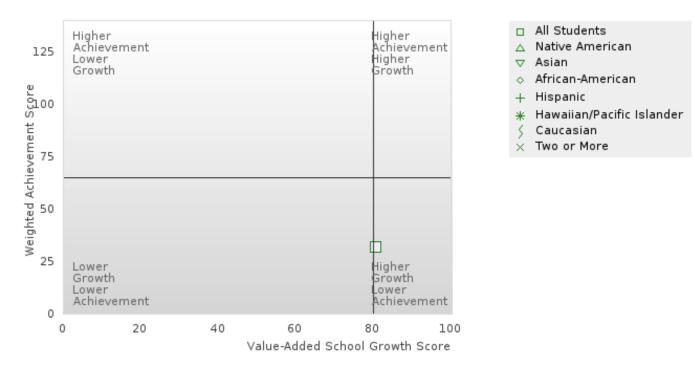

#### LONOKE SCHOOL DISTRICT

#### CONSORTIUM FOUR-YEAR ADJUSTED COHORT GRADUATION RATE BY CLUSTER