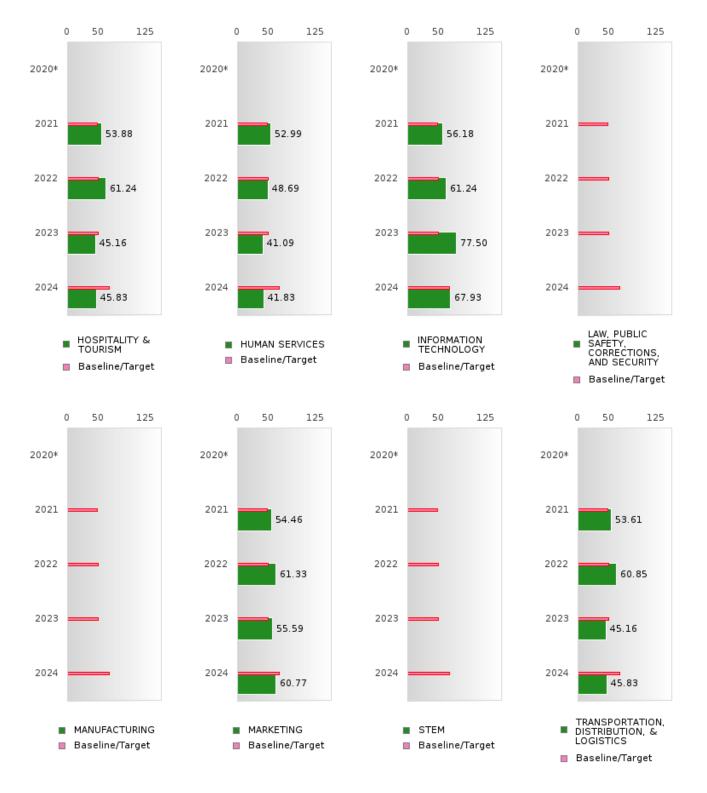

### ACADEMIC PROFICIENCY SCORE IN READING LANGUAGE ARTS BY CLUSTER

#### 0 50 125 0 50 125 0 50 125 0 50 125 2020\* 2020\* 2020\* 2020\* 2021 2021 2021 2021 63.38 70.55 65.09 2022 2022 2022 2022 68.66 58.35 68.57 2023 2023 2023 2023 58.87 61.76 69.69 2024 2024 2024 2024 66.67 44.84 75.16 HOSPITALITY & LAW, PUBLIC SAFETY, CORRECTIONS, AND SECURITY INFORMATION TECHNOLOGY HUMAN SERVICES Baseline/Target Baseline/Target Baseline/Target Baseline/Target 0 50 125 0 50 125 0 50 125 0 50 125 2020\* 2020\* 2020\* 2020\* 2021 2021 2021 2021 63.02 63.09 2022 2022 2022 2022 68.78 68.39 2023 2023 2023 2023 64.84 58.87 2024 2024 2024 2024 65.91 66.67 TRANSPORTATION. MANUFACTURING MARKETING STEM DISTRIBUTION, & Baseline/Target Baseline/Target Baseline/Target Baseline/Target