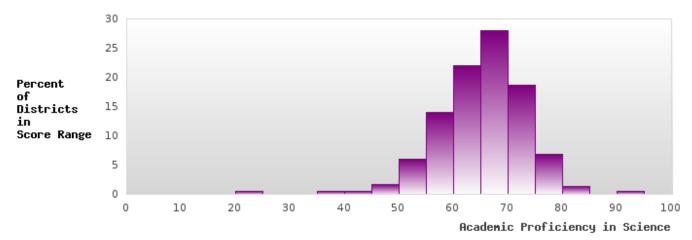

#### DISTRIBUTION OF DISTRICT SCORES FOR ACADEMIC PROFICIENCY IN SCIENCE

#### ACADEMIC PROFICIENCY SCORE IN SCIENCE

| YEAR  | SCORE | BASELINE/<br>TARGET | Ν   |
|-------|-------|---------------------|-----|
| 2020* |       | 53.51               |     |
| 2021  | 63.89 | 48.4                | 203 |
| 2022  | 65.53 | 48.65               | 183 |
| 2023  | 70.68 | 48.9                | 141 |
| 2024  | 68.11 | 66.31               | 140 |