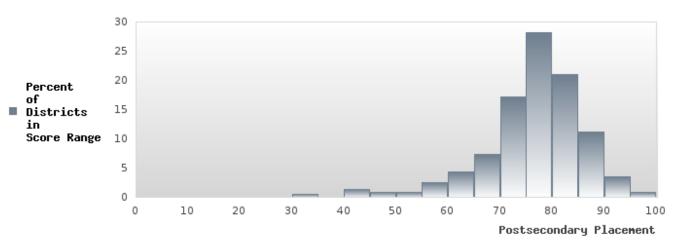

#### PERFORMANCE MEASURE SCORES FOR CONCENTRATORS ONLY

| PERFORMANCE       |       | DIST  | FRICT SCO | ORE   |       | STATE SCORE |       |       |       |       |  |  |  |
|-------------------|-------|-------|-----------|-------|-------|-------------|-------|-------|-------|-------|--|--|--|
| MEASURES          | 2020  | 2021  | 2022      | 2023  | 2024  | 2020        | 2021  | 2022  | 2023  | 2024  |  |  |  |
| 3S1: POST-PROGRAM |       | 85.71 | 78.49     | 80.00 | 72.73 |             | 81.92 | 81.38 | 82.78 | 76.72 |  |  |  |
| PLACEMENT         |       |       |           |       |       |             |       |       |       |       |  |  |  |
|                   |       |       |           |       |       |             |       |       |       |       |  |  |  |
| 4S1: NON-         | 48.19 | 39.19 | 70.68     | 52.44 | 36.62 | 31.34       | 30.03 | 43.00 | 39.14 | 38.38 |  |  |  |
| TRADITIONAL       |       |       |           |       |       |             |       |       |       |       |  |  |  |
| PROGRAM           |       |       |           |       |       |             |       |       |       |       |  |  |  |
| CONCENTRATION     |       |       |           |       |       |             |       |       |       |       |  |  |  |
| 5S1: INDUSTRY     |       | 6.86  | 26.67     | 16.67 | 54.41 |             | 14.46 | 47.36 | 55.22 | 62.03 |  |  |  |
| CERTIFICATIONS    |       |       |           |       |       |             |       |       |       |       |  |  |  |
|                   |       |       |           |       |       |             |       |       |       |       |  |  |  |