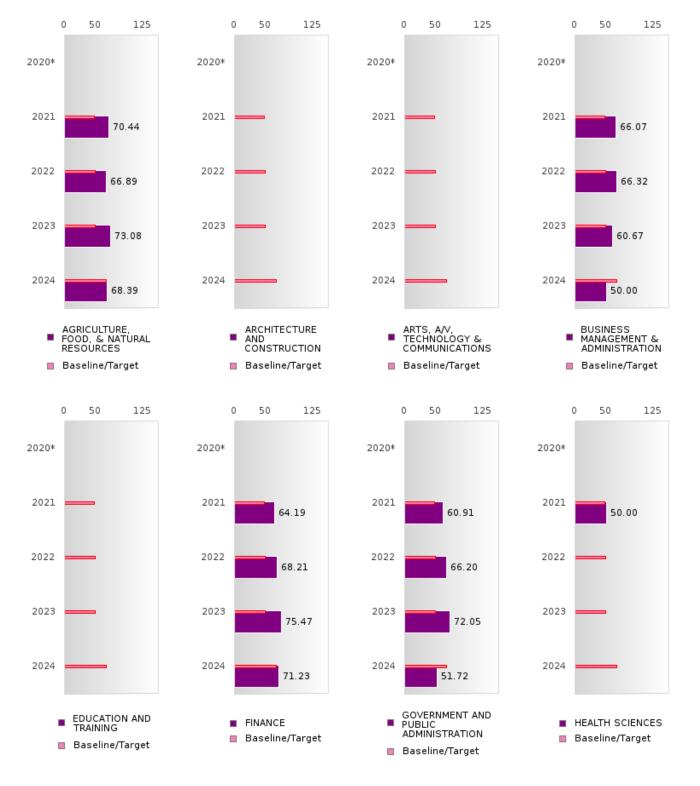

87 61.76 69.69 2024 2024 2024 2024 66.67 44.84 75.16 HOSPITALITY & LAW, PUBLIC SAFETY, CORRECTIONS, AND SECURITY INFORMATION TECHNOLOGY HUMAN SERVICES Baseline/Target Baseline/Target Baseline/Target Baseline/Target 0 50 125 0 50 125 0 50 125 0 50 125 2020\* 2020\* 2020\* 2020\* 2021 2021 2021 2021 63.02 63.09 2022 2022 2022 2022 68.78 68.39 2023 2023 2023 2023 64.84 58.87 2024 2024 2024 2024 65.91 66.67 TRANSPORTATION. MANUFACTURING MARKETING STEM DISTRIBUTION, & Baseline/Target Baseline/Target Baseline/Target Baseline/Target

### ACADEMIC PROFICIENCY SCORE IN READING LANGUAGE ARTS BY CLUSTER

# LONOKE SCHOOL DISTRICT



### ACADEMIC PROFICIENCY SCORE IN MATHEMATICS BY CLUSTER

# LONOKE SCHOOL DISTRICT



#### ACADEMIC PROFICIENCY SCORE IN MATHEMATICS BY CLUSTER

# LONOKE SCHOOL DISTRICT



#### ACADEMIC PROFICIENCY SCORE IN SCIENCE BY CLUSTER

# LONOKE SCHOOL DISTRICT



#### ACADEMIC PROFICIENCY SCORE IN SCIENCE BY CLUSTER

### LONOKE SCHOOL DISTRICT

#### ACADEMIC PROFICIENCY SCORE TABLE BY READING LANGUAGE ARTS AND CLUSTER

| core 1 | 024<br>N Targe<br>38 65.39                                                                                                                                                                                                                                                                                  |
|--------|-----------------------------------------------------------------------------------------------------------------------------------------------------------------------------------------------------------------------------------------