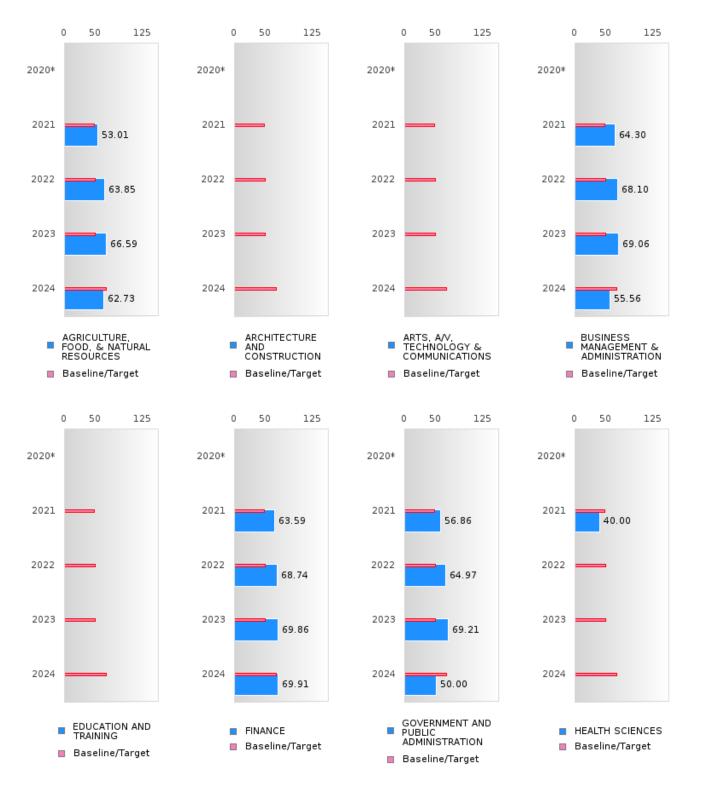

#### FOUR-YEAR ADJUSTED GRADUATION RATE BY CLUSTER

|                                                            |        | 2020 |        |        | 2021  |        |        | 2022  |        |         | 2023 |        |        | 2024 |        |
|------------------------------------------------------------|--------|------|--------|--------|-------|--------|--------|-------|--------|---------|------|--------|--------|------|--------|
|                                                            | Score  | Ν    | Target | Score  | N     | Target | Score  | N     | Target | Score   | Ν    | Target | Score  | N    | Target |
|                                                            |        |      | FO     | UR-YEA | R ADJ | USTED  | COHOR  | T GRA | DUATIO | ON RATE | 2    |        |        |      |        |
| AGRICULTUR<br>E, FOOD, &<br>NATURAL<br>RESOURCES           | 93.00  | RV   | 87.18  | 86.00  | RV    | 87.18  | 81.00  | RV    | 87.18  | > 95    | RV   | 87.18  | 94.00  | RV   | 96.91  |
| ARCHITECTU<br>RE AND CONS<br>TRUCTION                      |        |      | 87.18  | N < 10 | < 10  | 87.18  |        |       | 87.18  |         |      | 87.18  |        |      | 96.91  |
| ARTS, A/V,<br>TECHNOLOGY<br>& COMMUNIC<br>ATIONS           |        |      | 87.18  |        |       | 87.18  |        |       | 87.18  | N < 10  | < 10 | 87.18  | N < 10 | < 10 | 96.91  |
| BUSINESS MA<br>NAGEMENT &<br>ADMINISTRAT<br>ION            | > 95   | RV   | 87.18  | 95.00  | RV    | 87.18  | > 95   | RV    | 87.18  | > 95    | RV   | 87.18  | > 95   | RV   | 96.91  |
| EDUCATION<br>AND<br>TRAINING                               |        |      | 87.18  |        |       | 87.18  |        |       | 87.18  |         |      | 87.18  |        |      | 96.91  |
| FINANCE                                                    | > 95   | RV   | 87.18  | > 95   | RV    | 87.18  | > 95   | RV    | 87.18  | 95.00   | RV   | 87.18  | > 95   | RV   | 96.91  |
| GOVERNMEN<br>T AND PUBLIC<br>ADMINISTRAT<br>ION            | N < 10 | < 10 | 87.18  | 78.00  | RV    | 87.18  | 86.00  | RV    | 87.18  | 89.00   | RV   | 87.18  | 92.00  | RV   | 96.91  |
| HEALTH<br>SCIENCES                                         | N < 10 | < 10 | 87.18  | N < 10 | < 10  | 87.18  | N < 10 | < 10  | 87.18  | N < 10  | < 10 | 87.18  | N < 10 | < 10 | 96.91  |
| HOSPITALITY<br>& TOURISM                                   | > 95   | RV   | 87.18  | 94.00  | RV    | 87.18  | > 95   | RV    | 87.18  | 95.00   | RV   | 87.18  | > 95   | RV   | 96.91  |
| HUMAN<br>SERVICES                                          | > 95   | RV   | 87.18  | 93.00  | RV    | 87.18  | > 95   | RV    | 87.18  | > 95    | RV   | 87.18  | N < 10 | < 10 | 96.91  |
| INFORMATIO<br>N<br>TECHNOLOGY                              | > 95   | RV   | 87.18  | > 95   | RV    | 87.18  | > 95   | RV    | 87.18  | 95.00   | RV   | 87.18  | > 95   | RV   | 96.91  |
| LAW, PUBLIC<br>SAFETY,<br>CORRECTION<br>S, AND<br>SECURITY |        |      | 87.18  |        |       | 87.18  |        |       | 87.18  |         |      | 87.18  |        |      | 96.91  |
| RING                                                       | N < 10 | < 10 | 87.18  | N < 10 | < 10  | 87.18  |        |       | 87.18  |         |      | 87.18  |        |      | 96.91  |
| MARKETING                                                  | > 95   | RV   | 87.18  | 94.00  | RV    | 87.18  | > 95   | RV    | 87.18  | 95.00   | RV   | 87.18  | > 95   | RV   | 96.91  |
| STEM                                                       |        |      | 87.18  | 04.55  |       | 87.18  |        | D     | 87.18  | 0.5.5.5 |      | 87.18  |        |      | 96.91  |
| TRANSPORTA<br>TION, DISTRIB<br>UTION, &<br>LOGISTICS       |        |      | 87.18  | 94.00  | RV    | 87.18  | > 95   | RV    | 87.18  | 95.00   | RV   | 87.18  | > 95   | RV   | 96.91  |