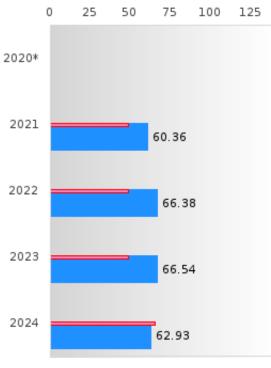

#### ACADEMIC PROFICIENCY SCORE IN READING LANGUAGE ARTS

| YEAR  | SCORE | BASELINE/<br>TARGET | Ν   |
|-------|-------|---------------------|-----|
| 2020* |       | 53.03               |     |
| 2021  | 60.36 | 48.45               | 203 |
| 2022  | 66.38 | 48.7                | 182 |
| 2023  | 66.54 | 48.95               | 141 |
| 2024  | 62.93 | 65.39               | 140 |

N: Number of Concentrators with Test Scores Included in the Score

\*State-required academic achievement tests were waived in 2020 due to COVID19.

Academic Proficiency in Reading Language Arts Baseline/Target