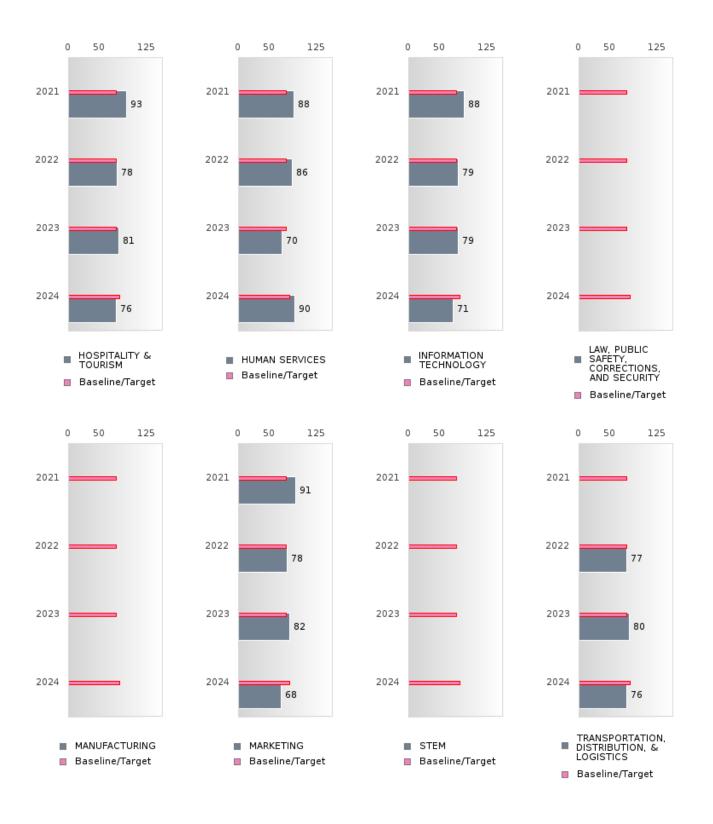

#### FOUR-YEAR ADJUSTED GRADUATION RATE BY CLUSTER

|                                                            |        | 2020 |        |        | 2021  |        |        | 2022  |        |         | 2023 |        |        | 2024 |        |
|------------------------------------------------------------|--------|------|--------|--------|-------|--------|--------|-------|--------|---------|------|--------|--------|------|--------|
|                                                            | Score  | Ν    | Target | Score  | N     | Target | Score  | N     | Target | Score   | Ν    | Target | Score  | N    | Target |
|                                                            |        |      | FO     | UR-YEA | R ADJ | USTED  | COHOR  | T GRA | DUATIO | ON RATE | 2    |        |        |      |        |
| AGRICULTUR<br>E, FOOD, &<br>NATURAL<br>RESOURCES           | 93.00  | RV   | 87.18  | 86.00  | RV    | 87.18  | 81.00  | RV    | 87.18  | > 95    | RV   | 87.18  | 94.00  | RV   | 96.91  |
| ARCHITECTU<br>RE AND CONS<br>TRUCTION                      |        |      | 87.18  | N < 10 | < 10  | 87.18  |        |       | 87.18  |         |      | 87.18  |        |      | 96.91  |
| ARTS, A/V,<br>TECHNOLOGY<br>& COMMUNIC<br>ATIONS           |        |      | 87.18  |        |       | 87.18  |        |       | 87.18  | N < 10  | < 10 | 87.18  | N < 10 | < 10 | 96.91  |
| BUSINESS MA<br>NAGEMENT &<br>ADMINISTRAT<br>ION            | > 95   | RV   | 87.18  | 95.00  | RV    | 87.18  | > 95   | RV    | 87.18  | > 95    | RV   | 87.18  | > 95   | RV   | 96.91  |
| EDUCATION<br>AND<br>TRAINING                               |        |      | 87.18  |        |       | 87.18  |        |       | 87.18  |         |      | 87.18  |        |      | 96.91  |
| FINANCE                                                    | > 95   | RV   | 87.18  | > 95   | RV    | 87.18  | > 95   | RV    | 87.18  | 95.00   | RV   | 87.18  | > 95   | RV   | 96.91  |
| GOVERNMEN<br>T AND PUBLIC<br>ADMINISTRAT<br>ION            | N < 10 | < 10 | 87.18  | 78.00  | RV    | 87.18  | 86.00  | RV    | 87.18  | 89.00   | RV   | 87.18  | 92.00  | RV   | 96.91  |
| HEALTH<br>SCIENCES                                         | N < 10 | < 10 | 87.18  | N < 10 | < 10  | 87.18  | N < 10 | < 10  | 87.18  | N < 10  | < 10 | 87.18  | N < 10 | < 10 | 96.91  |
| HOSPITALITY<br>& TOURISM                                   | > 95   | RV   | 87.18  | 94.00  | RV    | 87.18  | > 95   | RV    | 87.18  | 95.00   | RV   | 87.18  | > 95   | RV   | 96.91  |
| HUMAN<br>SERVICES                                          | > 95   | RV   | 87.18  | 93.00  | RV    | 87.18  | > 95   | RV    | 87.18  | > 95    | RV   | 87.18  | N < 10 | < 10 | 96.91  |
| INFORMATIO<br>N<br>TECHNOLOGY                              | > 95   | RV   | 87.18  | > 95   | RV    | 87.18  | > 95   | RV    | 87.18  | 95.00   | RV   | 87.18  | > 95   | RV   | 96.91  |
| LAW, PUBLIC<br>SAFETY,<br>CORRECTION<br>S, AND<br>SECURITY |        |      | 87.18  |        |       | 87.18  |        |       | 87.18  |         |      | 87.18  |        |      | 96.91  |
| RING                                                       | N < 10 | < 10 | 87.18  | N < 10 | < 10  | 87.18  |        |       | 87.18  |         |      | 87.18  |        |      | 96.91  |
| MARKETING                                                  | > 95   | RV   | 87.18  | 94.00  | RV    | 87.18  | > 95   | RV    | 87.18  | 95.00   | RV   | 87.18  | > 95   | RV   | 96.91  |
| STEM                                                       |        |      | 87.18  | 04.55  |       | 87.18  |        | D     | 87.18  | 0.5.5.5 |      | 87.18  |        |      | 96.91  |
| TRANSPORTA<br>TION, DISTRIB<br>UTION, &<br>LOGISTICS       |        |      | 87.18  | 94.00  | RV    | 87.18  | > 95   | RV    | 87.18  | 95.00   | RV   | 87.18  | > 95   | RV   | 96.91  |