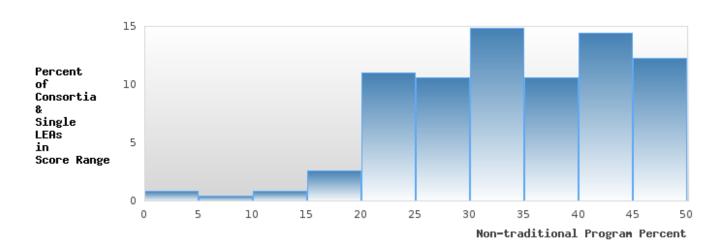

#### LONOKE SCHOOL DISTRICT

#### ACADEMIC PROFICIENCY SCORE IN SCIENCE

| YEAR  | SCORE | BASELINE/<br>TARGET | Ν   |
|-------|-------|---------------------|-----|
| 2020* |       | 53.51               |     |
| 2021  | 63.89 | 48.4                | 203 |
| 2022  | 65.53 | 48.65               | 183 |
| 2023  | 70.68 | 48.9                | 141 |
| 2024  | 68.11 | 66.31               | 140 |

N: Number of Concentrators with Test Scores Included in the Score

\*State-required academic achievement tests were waived in 2020 due to COVID19.

#### DISTRIBUTION OF DISTRICT SCORES FOR ACADEMIC PROFICIENCY IN SCIENCE