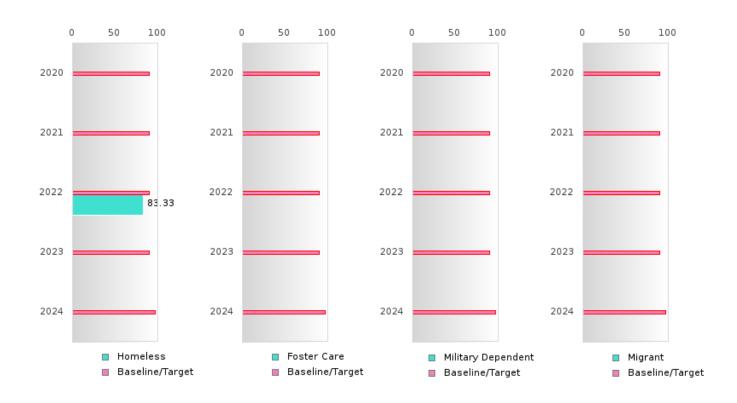

#### **GRADUATION RATE BY SPECIAL POPULATION**

|                               |        | 2020 |        |        | 2021  |        |         | 2022   |        |         | 2023 |        | 2024   |      |        |
|-------------------------------|--------|------|--------|--------|-------|--------|---------|--------|--------|---------|------|--------|--------|------|--------|
|                               | Score  | N    | Target | Score  | N     | Target | Score   | N      | Target | Score   | N    | Target | Score  | N    | Target |
|                               |        |      | FO     | UR-YEA | R ADJ | USTED  | COHOR   | T GRAI | DUATIO | ON RATE | 3    |        |        |      |        |
| All Students                  | 93.24  | RV   | 87.18  | 89.22  | 102   | 87.18  | 91.89   | RV     | 87.18  | 93.94   | RV   | 87.18  | > 95   | RV   | 96.91  |
| Male                          | 92.11  | RV   | 87.18  | 86.36  | RV    | 87.18  | 85.29   | RV     | 87.18  | 94.44   | RV   | 87.18  | > 95   | RV   | 96.91  |
| Female                        | 94.44  | RV   | 87.18  | 91.38  | RV    | 87.18  | > 95    | RV     | 87.18  | 93.33   | RV   | 87.18  | 93.75  | RV   | 96.91  |
| Students with Disabilities    | N < 10 | < 10 | 87.18  | 80.00  | RV    | 87.18  | N < 10  | < 10   | 87.18  | N < 10  | < 10 | 87.18  | N < 10 | < 10 | 96.91  |
| Economically<br>Disadvantaged | 94.44  | RV   | 87.18  | 86.67  | 75    | 87.18  | 87.50   | RV     | 87.18  | 93.75   | RV   | 87.18  | > 95   | RV   | 96.91  |
| Non-traditional               | > 95   | RV   | 87.18  | 93.55  | RV    | 87.18  | > 95    | RV     | 87.18  | > 95    | RV   | 87.18  | 93.33  | RV   | 96.91  |
| Single Parent                 |        |      | 87.18  |        |       | 87.18  | N < 10  | < 10   | 87.18  | N < 10  | < 10 | 87.18  |        |      | 96.91  |
| English Learner               | N < 10 | < 10 | 87.18  | N < 10 | < 10  | 87.18  | N < 10  | < 10   | 87.18  | N < 10  | < 10 | 87.18  | N < 10 | < 10 | 96.91  |
| Homeless                      | N < 10 | < 10 | 87.18  | 75.00  | RV    | 87.18  | N < 10  | < 10   | 87.18  | N < 10  | < 10 | 87.18  | N < 10 | < 10 | 96.91  |
| Foster Care                   | N < 10 | < 10 | 87.18  | N < 10 | < 10  | 87.18  | N < 10  | < 10   | 87.18  | N < 10  | < 10 | 87.18  | N < 10 | < 10 | 96.91  |
| Military                      | N < 10 | < 10 | 87.18  | N < 10 | < 10  | 87.18  | N < 10  | < 10   | 87.18  | N < 10  | < 10 | 87.18  | N < 10 | < 10 | 96.91  |
| Dependent                     |        |      |        |        |       |        |         |        |        |         |      |        |        |      |        |
| Migrant                       | N < 10 | < 10 | 87.18  | N < 10 | < 10  | 87.18  | N < 10  | < 10   | 87.18  | N < 10  | < 10 | 87.18  | N < 10 | < 10 | 96.91  |
|                               |        |      |        |        |       |        | STED CO |        |        | JATION  |      |        |        |      |        |
| All Students                  | > 95   | RV   | 90.4   | 93.15  | RV    | 90.4   | 90.91   | RV     | 90.4   | 91.89   | RV   | 90.4   | 93.94  | RV   | 97     |
| Male                          | > 95   | RV   | 90.4   | 91.89  | RV    | 90.4   | 85.71   | RV     | 90.4   | 85.29   | RV   | 90.4   | 94.44  | RV   | 97     |
| Female                        | > 95   | RV   | 90.4   | 94.44  | RV    | 90.4   | 94.74   | RV     | 90.4   | > 95    | RV   | 90.4   | 93.33  | RV   | 97     |
| Students with<br>Disabilities | N < 10 | < 10 | 90.4   | N < 10 | < 10  | 90.4   | N < 10  | < 10   | 90.4   | N < 10  | < 10 | 90.4   | N < 10 | < 10 | 97     |
| Economically<br>Disadvantaged | > 95   | RV   | 90.4   | 94.34  | RV    | 90.4   | 87.67   | RV     | 90.4   | 87.50   | RV   | 90.4   | 93.75  | RV   | 97     |
| Non-traditional               | > 95   | RV   | 90.4   | > 95   | RV    | 90.4   | > 95    | RV     | 90.4   | > 95    | RV   | 90.4   | > 95   | RV   | 97     |
| Single Parent                 |        |      | 90.4   |        |       | 90.4   |         |        | 90.4   | N < 10  | < 10 | 90.4   | N < 10 | < 10 | 97     |
| English Learner               | N < 10 | < 10 | 90.4   | N < 10 | < 10  | 90.4   | N < 10  | < 10   | 90.4   | N < 10  | < 10 | 90.4   | N < 10 | < 10 | 97     |
| Homeless                      | N < 10 | < 10 | 90.4   | N < 10 | < 10  | 90.4   | 83.33   | RV     | 90.4   | N < 10  | < 10 | 90.4   | N < 10 | < 10 | 97     |
| Foster Care                   | N < 10 | < 10 | 90.4   | N < 10 | < 10  | 90.4   | N < 10  | < 10   | 90.4   | N < 10  | < 10 | 90.4   | N < 10 | < 10 | 97     |
| Military<br>Dependent         | N < 10 | < 10 | 90.4   | N < 10 | < 10  | 90.4   | N < 10  | < 10   | 90.4   | N < 10  | < 10 | 90.4   | N < 10 | < 10 | 97     |
| Migrant                       | N < 10 | < 10 | 90.4   | N < 10 | < 10  | 90.4   | N < 10  | < 10   | 90.4   | N < 10  | < 10 | 90.4   | N < 10 | < 10 | 97     |