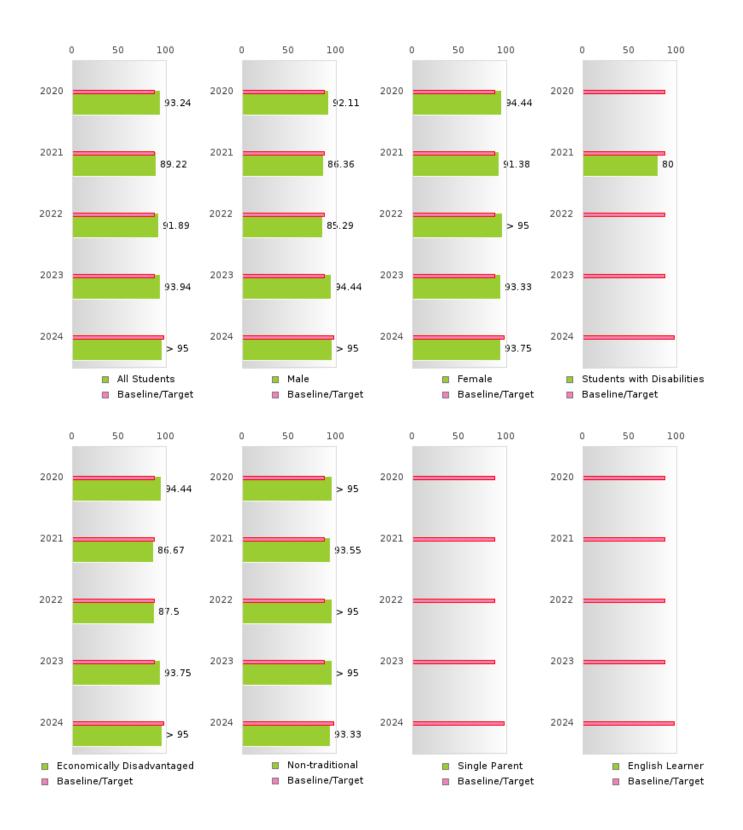

#### **GRADUATION RATE BY SPECIAL POPULATION**

|                               |        | 2020 |        |        | 2021  |        |         | 2022   |        |         | 2023 |        | 2024   |      |        |
|-------------------------------|--------|------|--------|--------|-------|--------|---------|--------|--------|---------|------|--------|--------|------|--------|
|                               | Score  | N    | Target | Score  | N     | Target | Score   | N      | Target | Score   | N    | Target | Score  | N    | Target |
|                               |        |      | FO     | UR-YEA | R ADJ | USTED  | COHOR   | T GRAI | DUATIO | ON RATE | 3    |        |        |      |        |
| All Students                  | 93.24  | RV   | 87.18  | 89.22  | 102   | 87.18  | 91.89   | RV     | 87.18  | 93.94   | RV   | 87.18  | > 95   | RV   | 96.91  |
| Male                          | 92.11  | RV   | 87.18  | 86.36  | RV    | 87.18  | 85.29   | RV     | 87.18  | 94.44   | RV   | 87.18  | > 95   | RV   | 96.91  |
| Female                        | 94.44  | RV   | 87.18  | 91.38  | RV    | 87.18  | > 95    | RV     | 87.18  | 93.33   | RV   | 87.18  | 93.75  | RV   | 96.91  |
| Students with Disabilities    | N < 10 | < 10 | 87.18  | 80.00  | RV    | 87.18  | N < 10  | < 10   | 87.18  | N < 10  | < 10 | 87.18  | N < 10 | < 10 | 96.91  |
| Economically<br>Disadvantaged | 94.44  | RV   | 87.18  | 86.67  | 75    | 87.18  | 87.50   | RV     | 87.18  | 93.75   | RV   | 87.18  | > 95   | RV   | 96.91  |
| Non-traditional               | > 95   | RV   | 87.18  | 93.55  | RV    | 87.18  | > 95    | RV     | 87.18  | > 95    | RV   | 87.18  | 93.33  | RV   | 96.91  |
| Single Parent                 |        |      | 87.18  |        |       | 87.18  | N < 10  | < 10   | 87.18  | N < 10  | < 10 | 87.18  |        |      | 96.91  |
| English Learner               | N < 10 | < 10 | 87.18  | N < 10 | < 10  | 87.18  | N < 10  | < 10   | 87.18  | N < 10  | < 10 | 87.18  | N < 10 | < 10 | 96.91  |
| Homeless                      | N < 10 | < 10 | 87.18  | 75.00  | RV    | 87.18  | N < 10  | < 10   | 87.18  | N < 10  | < 10 | 87.18  | N < 10 | < 10 | 96.91  |
| Foster Care                   | N < 10 | < 10 | 87.18  | N < 10 | < 10  | 87.18  | N < 10  | < 10   | 87.18  | N < 10  | < 10 | 87.18  | N < 10 | < 10 | 96.91  |
| Military                      | N < 10 | < 10 | 87.18  | N < 10 | < 10  | 87.18  | N < 10  | < 10   | 87.18  | N < 10  | < 10 | 87.18  | N < 10 | < 10 | 96.91  |
| Dependent                     |        |      |        |        |       |        |         |        |        |         |      |        |        |      |        |
| Migrant                       | N < 10 | < 10 | 87.18  | N < 10 | < 10  | 87.18  | N < 10  | < 10   | 87.18  | N < 10  | < 10 | 87.18  | N < 10 | < 10 | 96.91  |
|                               |        |      |        |        |       |        | STED CO |        |        | JATION  |      |        |        |      |        |
| All Students                  | > 95   | RV   | 90.4   | 93.15  | RV    | 90.4   | 90.91   | RV     | 90.4   | 91.89   | RV   | 90.4   | 93.94  | RV   | 97     |
| Male                          | > 95   | RV   | 90.4   | 91.89  | RV    | 90.4   | 85.71   | RV     | 90.4   | 85.29   | RV   | 90.4   | 94.44  | RV   | 97     |
| Female                        | > 95   | RV   | 90.4   | 94.44  | RV    | 90.4   | 94.74   | RV     | 90.4   | > 95    | RV   | 90.4   | 93.33  | RV   | 97     |
| Students with<br>Disabilities | N < 10 | < 10 | 90.4   | N < 10 | < 10  | 90.4   | N < 10  | < 10   | 90.4   | N < 10  | < 10 | 90.4   | N < 10 | < 10 | 97     |
| Economically<br>Disadvantaged | > 95   | RV   | 90.4   | 94.34  | RV    | 90.4   | 87.67   | RV     | 90.4   | 87.50   | RV   | 90.4   | 93.75  | RV   | 97     |
| Non-traditional               | > 95   | RV   | 90.4   | > 95   | RV    | 90.4   | > 95    | RV     | 90.4   | > 95    | RV   | 90.4   | > 95   | RV   | 97     |
| Single Parent                 |        |      | 90.4   |        |       | 90.4   |         |        | 90.4   | N < 10  | < 10 | 90.4   | N < 10 | < 10 | 97     |
| English Learner               | N < 10 | < 10 | 90.4   | N < 10 | < 10  | 90.4   | N < 10  | < 10   | 90.4   | N < 10  | < 10 | 90.4   | N < 10 | < 10 | 97     |
| Homeless                      | N < 10 | < 10 | 90.4   | N < 10 | < 10  | 90.4   | 83.33   | RV     | 90.4   | N < 10  | < 10 | 90.4   | N < 10 | < 10 | 97     |
| Foster Care                   | N < 10 | < 10 | 90.4   | N < 10 | < 10  | 90.4   | N < 10  | < 10   | 90.4   | N < 10  | < 10 | 90.4   | N < 10 | < 10 | 97     |
| Military<br>Dependent         | N < 10 | < 10 | 90.4   | N < 10 | < 10  | 90.4   | N < 10  | < 10   | 90.4   | N < 10  | < 10 | 90.4   | N < 10 | < 10 | 97     |
| Migrant                       | N < 10 | < 10 | 90.4   | N < 10 | < 10  | 90.4   | N < 10  | < 10   | 90.4   | N < 10  | < 10 | 90.4   | N < 10 | < 10 | 97     |