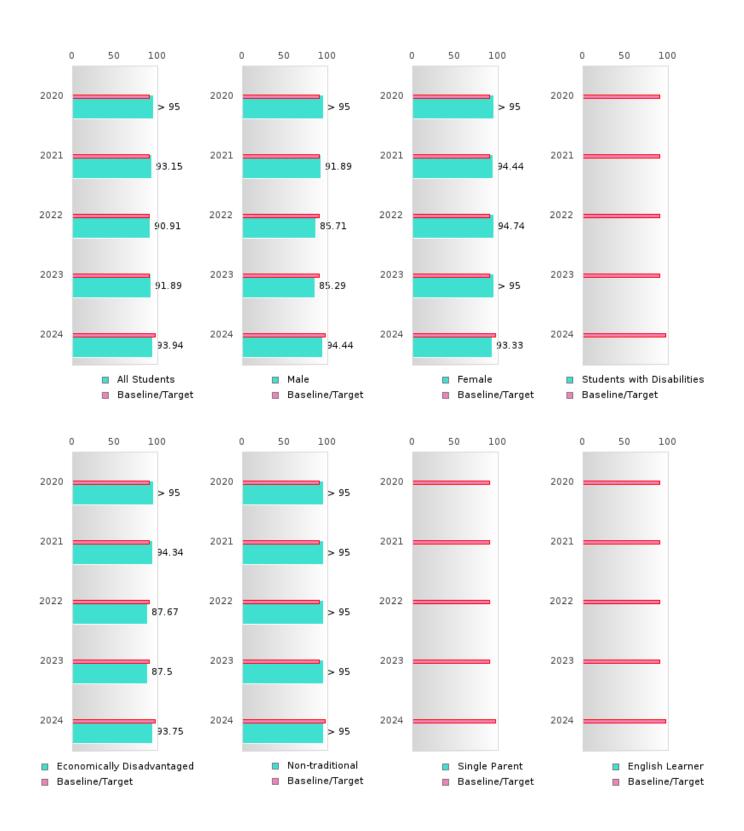

#### **GRADUATION RATE BY SPECIAL POPULATION**

|                               |        | 2020 |        |        | 2021  |        |         | 2022   |        |         | 2023 |        | 2024   |      |        |
|-------------------------------|--------|------|--------|--------|-------|--------|---------|--------|--------|---------|------|--------|--------|------|--------|
|                               | Score  | N    | Target | Score  | N     | Target | Score   | N      | Target | Score   | N    | Target | Score  | N    | Target |
|                               |        |      | FO     | UR-YEA | R ADJ | USTED  | COHOR   | T GRAI | DUATIO | ON RATE | 3    |        |        |      |        |
| All Students                  | 93.24  | RV   | 87.18  | 89.22  | 102   | 87.18  | 91.89   | RV     | 87.18  | 93.94   | RV   | 87.18  | > 95   | RV   | 96.91  |
| Male                          | 92.11  | RV   | 87.18  | 86.36  | RV    | 87.18  | 85.29   | RV     | 87.18  | 94.44   | RV   | 87.18  | > 95   | RV   | 96.91  |
| Female                        | 94.44  | RV   | 87.18  | 91.38  | RV    | 87.18  | > 95    | RV     | 87.18  | 93.33   | RV   | 87.18  | 93.75  | RV   | 96.91  |
| Students with Disabilities    | N < 10 | < 10 | 87.18  | 80.00  | RV    | 87.18  | N < 10  | < 10   | 87.18  | N < 10  | < 10 | 87.18  | N < 10 | < 10 | 96.91  |
| Economically<br>Disadvantaged | 94.44  | RV   | 87.18  | 86.67  | 75    | 87.18  | 87.50   | RV     | 87.18  | 93.75   | RV   | 87.18  | > 95   | RV   | 96.91  |
| Non-traditional               | > 95   | RV   | 87.18  | 93.55  | RV    | 87.18  | > 95    | RV     | 87.18  | > 95    | RV   | 87.18  | 93.33  | RV   | 96.91  |
| Single Parent                 |        |      | 87.18  |        |       | 87.18  | N < 10  | < 10   | 87.18  | N < 10  | < 10 | 87.18  |        |      | 96.91  |
| English Learner               | N < 10 | < 10 | 87.18  | N < 10 | < 10  | 87.18  | N < 10  | < 10   | 87.18  | N < 10  | < 10 | 87.18  | N < 10 | < 10 | 96.91  |
| Homeless                      | N < 10 | < 10 | 87.18  | 75.00  | RV    | 87.18  | N < 10  | < 10   | 87.18  | N < 10  | < 10 | 87.18  | N < 10 | < 10 | 96.91  |
| Foster Care                   | N < 10 | < 10 | 87.18  | N < 10 | < 10  | 87.18  | N < 10  | < 10   | 87.18  | N < 10  | < 10 | 87.18  | N < 10 | < 10 | 96.91  |
| Military                      | N < 10 | < 10 | 87.18  | N < 10 | < 10  | 87.18  | N < 10  | < 10   | 87.18  | N < 10  | < 10 | 87.18  | N < 10 | < 10 | 96.91  |
| Dependent                     |        |      |        |        |       |        |         |        |        |         |      |        |        |      |        |
| Migrant                       | N < 10 | < 10 | 87.18  | N < 10 | < 10  | 87.18  | N < 10  | < 10   | 87.18  | N < 10  | < 10 | 87.18  | N < 10 | < 10 | 96.91  |
|                               |        |      |        |        |       |        | STED CO |        |        | JATION  |      |        |        |      |        |
| All Students                  | > 95   | RV   | 90.4   | 93.15  | RV    | 90.4   | 90.91   | RV     | 90.4   | 91.89   | RV   | 90.4   | 93.94  | RV   | 97     |
| Male                          | > 95   | RV   | 90.4   | 91.89  | RV    | 90.4   | 85.71   | RV     | 90.4   | 85.29   | RV   | 90.4   | 94.44  | RV   | 97     |
| Female                        | > 95   | RV   | 90.4   | 94.44  | RV    | 90.4   | 94.74   | RV     | 90.4   | > 95    | RV   | 90.4   | 93.33  | RV   | 97     |
| Students with<br>Disabilities | N < 10 | < 10 | 90.4   | N < 10 | < 10  | 90.4   | N < 10  | < 10   | 90.4   | N < 10  | < 10 | 90.4   | N < 10 | < 10 | 97     |
| Economically<br>Disadvantaged | > 95   | RV   | 90.4   | 94.34  | RV    | 90.4   | 87.67   | RV     | 90.4   | 87.50   | RV   | 90.4   | 93.75  | RV   | 97     |
| Non-traditional               | > 95   | RV   | 90.4   | > 95   | RV    | 90.4   | > 95    | RV     | 90.4   | > 95    | RV   | 90.4   | > 95   | RV   | 97     |
| Single Parent                 |        |      | 90.4   |        |       | 90.4   |         |        | 90.4   | N < 10  | < 10 | 90.4   | N < 10 | < 10 | 97     |
| English Learner               | N < 10 | < 10 | 90.4   | N < 10 | < 10  | 90.4   | N < 10  | < 10   | 90.4   | N < 10  | < 10 | 90.4   | N < 10 | < 10 | 97     |
| Homeless                      | N < 10 | < 10 | 90.4   | N < 10 | < 10  | 90.4   | 83.33   | RV     | 90.4   | N < 10  | < 10 | 90.4   | N < 10 | < 10 | 97     |
| Foster Care                   | N < 10 | < 10 | 90.4   | N < 10 | < 10  | 90.4   | N < 10  | < 10   | 90.4   | N < 10  | < 10 | 90.4   | N < 10 | < 10 | 97     |
| Military<br>Dependent         | N < 10 | < 10 | 90.4   | N < 10 | < 10  | 90.4   | N < 10  | < 10   | 90.4   | N < 10  | < 10 | 90.4   | N < 10 | < 10 | 97     |
| Migrant                       | N < 10 | < 10 | 90.4   | N < 10 | < 10  | 90.4   | N < 10  | < 10   | 90.4   | N < 10  | < 10 | 90.4   | N < 10 | < 10 | 97     |