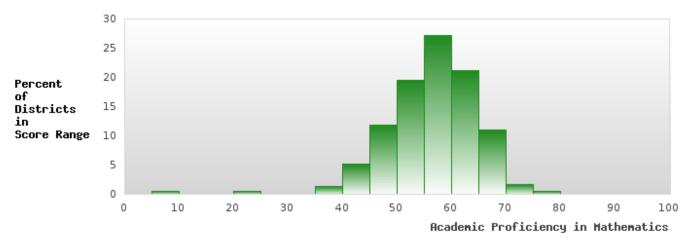

#### DISTRIBUTION OF DISTRICT SCORES FOR ACADEMIC PROFICIENCY IN MATHEMATICS

#### ACADEMIC PROFICIENCY SCORE IN MATHEMATICS

| YEAR  | SCORE | BASELINE/<br>TARGET | Ν   |
|-------|-------|---------------------|-----|
| 2020* |       | 46.7                |     |
| 2021  | 55.88 | 42.27               | 203 |
| 2022  | 57.92 | 42.52               | 182 |
| 2023  | 61.62 | 42.77               | 141 |
| 2024  | 56.21 | 58.59               | 140 |