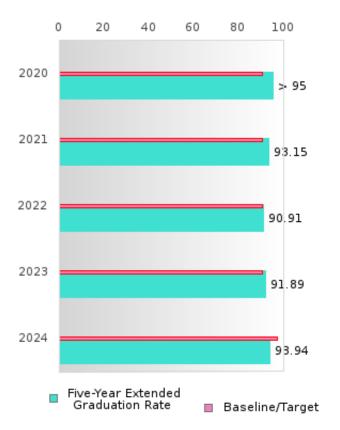

#### CONSORTIUM FIVE-YEAR EXTENDED ADJUSTED COHORT GRADUATION RATE

| YEAR              | SCORE          | BASELINE/<br>TARGET | Ν  |
|-------------------|----------------|---------------------|----|
| 2020              | > 95           | 90.4                | RV |
| 2021              | 93.15          | 90.4                | RV |
| 2022              | 90.91          | 90.4                | RV |
| 2023              | 91.89          | 90.4                | RV |
| 2024              | 93.94          | 97                  | RV |
| N: Number of Expe | atad Graduatas |                     |    |

N: Number of Expected Graduates