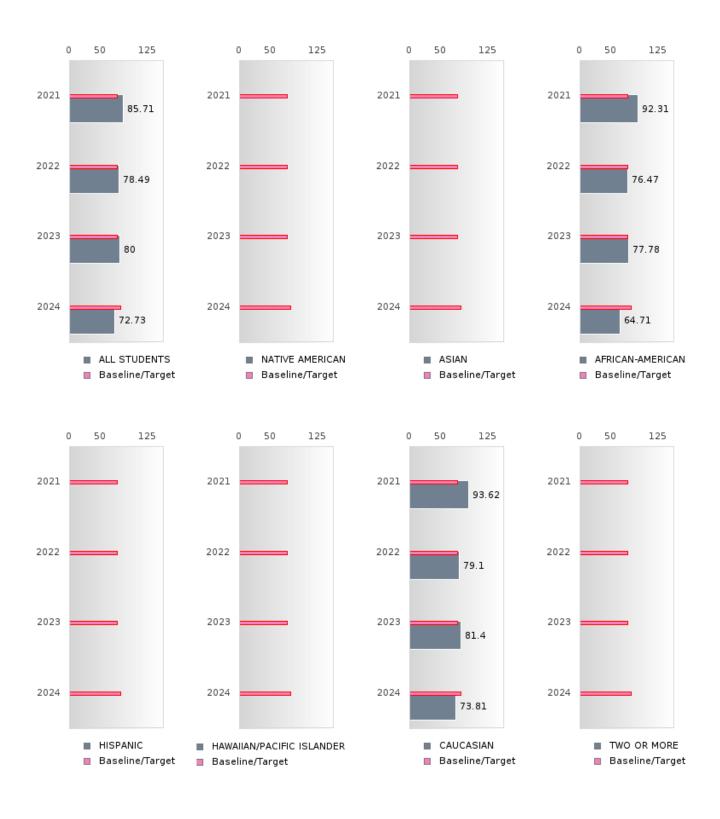

#### PERFORMANCE MEASURE SCORES FOR CONCENTRATORS ONLY

| PERFORMANCE       |       | DIST  | FRICT SCO | ORE   |       | STATE SCORE |       |       |       |       |  |  |  |
|-------------------|-------|-------|-----------|-------|-------|-------------|-------|-------|-------|-------|--|--|--|
| MEASURES          | 2020  | 2021  | 2022      | 2023  | 2024  | 2020        | 2021  | 2022  | 2023  | 2024  |  |  |  |
| 3S1: POST-PROGRAM |       | 85.71 | 78.49     | 80.00 | 72.73 |             | 81.92 | 81.38 | 82.78 | 76.72 |  |  |  |
| PLACEMENT         |       |       |           |       |       |             |       |       |       |       |  |  |  |
|                   |       |       |           |       |       |             |       |       |       |       |  |  |  |
| 4S1: NON-         | 48.19 | 39.19 | 70.68     | 52.44 | 36.62 | 31.34       | 30.03 | 43.00 | 39.14 | 38.38 |  |  |  |
| TRADITIONAL       |       |       |           |       |       |             |       |       |       |       |  |  |  |
| PROGRAM           |       |       |           |       |       |             |       |       |       |       |  |  |  |
| CONCENTRATION     |       |       |           |       |       |             |       |       |       |       |  |  |  |
| 5S1: INDUSTRY     |       | 6.86  | 26.67     | 16.67 | 54.41 |             | 14.46 | 47.36 | 55.22 | 62.03 |  |  |  |
| CERTIFICATIONS    |       |       |           |       |       |             |       |       |       |       |  |  |  |
|                   |       |       |           |       |       |             |       |       |       |       |  |  |  |

#### **GRADUATION RATE BY RACE/ETHNICITY**

|                     |            | 2020 |        |        | 2021  |         |         | 2022   |        |         | 2023 |        | 2024   |      |        |
|---------------------|------------|------|--------|--------|-------|---------|---------|--------|--------|---------|------|--------|--------|------|--------|
|                     | Score      | N    | Target | Score  | N     | Target  | Score   | N      | Target | Score   | N    | Target | Score  | N    | Target |
|                     |            |      | FO     | UR-YEA | R ADJ | USTED   | COHOR   | T GRAI | DUATIO | ON RATE | 3    |        |        |      |        |
| All Students        | 93.24      | RV   | 87.18  | 89.22  | 102   | 87.18   | 91.89   | RV     | 87.18  | 93.94   | RV   | 87.18  | > 95   | RV   | 96.91  |
| Native American     |            |      | 87.18  |        |       | 87.18   | N < 10  | < 10   | 87.18  |         |      | 87.18  |        |      | 96.91  |
| Asian               |            |      | 87.18  |        |       | 87.18   | N < 10  | < 10   | 87.18  |         |      | 87.18  |        |      | 96.91  |
| African-            | > 95       | RV   | 87.18  | 94.44  | RV    | 87.18   | 94.12   | RV     | 87.18  | 94.44   | RV   | 87.18  | > 95   | RV   | 96.91  |
| American            |            |      |        |        |       |         |         |        |        |         |      |        |        |      |        |
| Hispanic            | N < 10     | < 10 | 87.18  | N < 10 | < 10  | 87.18   | N < 10  | < 10   | 87.18  | N < 10  | < 10 | 87.18  | > 95   | RV   | 96.91  |
| Hawaiian/Pacific    |            |      | 87.18  |        |       | 87.18   |         |        | 87.18  |         |      | 87.18  |        |      | 96.91  |
| Islander            |            |      |        |        |       |         |         |        |        |         |      |        |        |      |        |
| Caucasian           | 90.00      | RV   | 87.18  | 86.67  | 75    | 87.18   | 88.89   | RV     | 87.18  | 92.50   | RV   | 87.18  | > 95   | RV   | 96.91  |
| Two or More         | N < 10     | < 10 | 87.18  | N < 10 | < 10  | 87.18   | N < 10  | < 10   | 87.18  |         |      | 87.18  | N < 10 | < 10 | 96.91  |
|                     |            | F    | IVE-YE | AR EXT | ENDEI | O ADJUS | STED CO | OHORT  | GRAD   | JATION  | RATE |        |        |      |        |
| All Students        | > 95       | RV   | 90.4   | 93.15  | RV    | 90.4    | 90.91   | RV     | 90.4   | 91.89   | RV   | 90.4   | 93.94  | RV   | 97     |
| Native American     | N < 10     | < 10 | 90.4   |        |       | 90.4    |         |        | 90.4   | N < 10  | < 10 | 90.4   |        |      | 97     |
| Asian               |            |      | 90.4   |        |       | 90.4    |         |        | 90.4   | N < 10  | < 10 | 90.4   |        |      | 97     |
| African-            | > 95       | RV   | 90.4   | > 95   | RV    | 90.4    | 94.12   | RV     | 90.4   | 94.12   | RV   | 90.4   | 94.44  | RV   | 97     |
| American            |            |      |        |        |       |         |         |        |        |         |      |        |        |      |        |
| Hispanic            | N < 10     | < 10 | 90.4   | N < 10 | < 10  | 90.4    | N < 10  | < 10   | 90.4   | N < 10  | < 10 | 90.4   | N < 10 | < 10 | 97     |
| Hawaiian/Pacific    |            |      | 90.4   |        |       | 90.4    |         |        | 90.4   |         |      | 90.4   |        |      | 97     |
| Islander            |            |      |        |        |       |         |         |        |        |         |      |        |        |      |        |
| Caucasian           | > 95       | RV   | 90.4   | 90.00  | RV    | 90.4    | 89.19   | RV     | 90.4   | 88.89   | RV   | 90.4   | 92.50  | RV   | 97     |
| Two or More         | N < 10     | < 10 | 90.4   | N < 10 | < 10  | 90.4    | N < 10  | < 10   | 90.4   | N < 10  | < 10 | 90.4   |        |      | 97     |
| N: Number of Expect | ad Graduat | AC   |        |        |       |         |         |        |        |         |      |        |        |      |        |