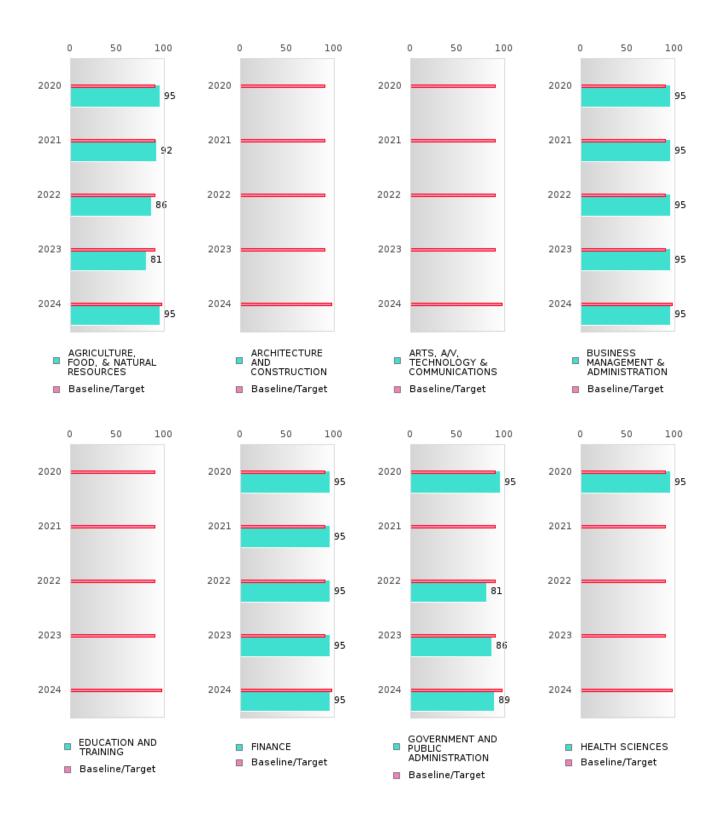

#### FOUR-YEAR ADJUSTED GRADUATION RATE BY CLUSTER

|                                                            |        | 2020 |        |        | 2021  |        |        | 2022  |        |         | 2023 |        |        | 2024 |        |
|------------------------------------------------------------|--------|------|--------|--------|-------|--------|--------|-------|--------|---------|------|--------|--------|------|--------|
|                                                            | Score  | Ν    | Target | Score  | N     | Target | Score  | N     | Target | Score   | Ν    | Target | Score  | N    | Target |
|                                                            |        |      | FO     | UR-YEA | R ADJ | USTED  | COHOR  | T GRA | DUATIO | ON RATE | 2    |        |        |      |        |
| AGRICULTUR<br>E, FOOD, &<br>NATURAL<br>RESOURCES           | 93.00  | RV   | 87.18  | 86.00  | RV    | 87.18  | 81.00  | RV    | 87.18  | > 95    | RV   | 87.18  | 94.00  | RV   | 96.91  |
| ARCHITECTU<br>RE AND CONS<br>TRUCTION                      |        |      | 87.18  | N < 10 | < 10  | 87.18  |        |       | 87.18  |         |      | 87.18  |        |      | 96.91  |
| ARTS, A/V,<br>TECHNOLOGY<br>& COMMUNIC<br>ATIONS           |        |      | 87.18  |        |       | 87.18  |        |       | 87.18  | N < 10  | < 10 | 87.18  | N < 10 | < 10 | 96.91  |
| BUSINESS MA<br>NAGEMENT &<br>ADMINISTRAT<br>ION            | > 95   | RV   | 87.18  | 95.00  | RV    | 87.18  | > 95   | RV    | 87.18  | > 95    | RV   | 87.18  | > 95   | RV   | 96.91  |
| EDUCATION<br>AND<br>TRAINING                               |        |      | 87.18  |        |       | 87.18  |        |       | 87.18  |         |      | 87.18  |        |      | 96.91  |
| FINANCE                                                    | > 95   | RV   | 87.18  | > 95   | RV    | 87.18  | > 95   | RV    | 87.18  | 95.00   | RV   | 87.18  | > 95   | RV   | 96.91  |
| GOVERNMEN<br>T AND PUBLIC<br>ADMINISTRAT<br>ION            | N < 10 | < 10 | 87.18  | 78.00  | RV    | 87.18  | 86.00  | RV    | 87.18  | 89.00   | RV   | 87.18  | 92.00  | RV   | 96.91  |
| HEALTH<br>SCIENCES                                         | N < 10 | < 10 | 87.18  | N < 10 | < 10  | 87.18  | N < 10 | < 10  | 87.18  | N < 10  | < 10 | 87.18  | N < 10 | < 10 | 96.91  |
| HOSPITALITY<br>& TOURISM                                   | > 95   | RV   | 87.18  | 94.00  | RV    | 87.18  | > 95   | RV    | 87.18  | 95.00   | RV   | 87.18  | > 95   | RV   | 96.91  |
| HUMAN<br>SERVICES                                          | > 95   | RV   | 87.18  | 93.00  | RV    | 87.18  | > 95   | RV    | 87.18  | > 95    | RV   | 87.18  | N < 10 | < 10 | 96.91  |
| INFORMATIO<br>N<br>TECHNOLOGY                              | > 95   | RV   | 87.18  | > 95   | RV    | 87.18  | > 95   | RV    | 87.18  | 95.00   | RV   | 87.18  | > 95   | RV   | 96.91  |
| LAW, PUBLIC<br>SAFETY,<br>CORRECTION<br>S, AND<br>SECURITY |        |      | 87.18  |        |       | 87.18  |        |       | 87.18  |         |      | 87.18  |        |      | 96.91  |
| RING                                                       | N < 10 | < 10 | 87.18  | N < 10 | < 10  | 87.18  |        |       | 87.18  |         |      | 87.18  |        |      | 96.91  |
| MARKETING                                                  | > 95   | RV   | 87.18  | 94.00  | RV    | 87.18  | > 95   | RV    | 87.18  | 95.00   | RV   | 87.18  | > 95   | RV   | 96.91  |
| STEM                                                       |        |      | 87.18  | 04.55  |       | 87.18  |        | D     | 87.18  | 0.5.5.5 |      | 87.18  |        |      | 96.91  |
| TRANSPORTA<br>TION, DISTRIB<br>UTION, &<br>LOGISTICS       |        |      | 87.18  | 94.00  | RV    | 87.18  | > 95   | RV    | 87.18  | 95.00   | RV   | 87.18  | > 95   | RV   | 96.91  |