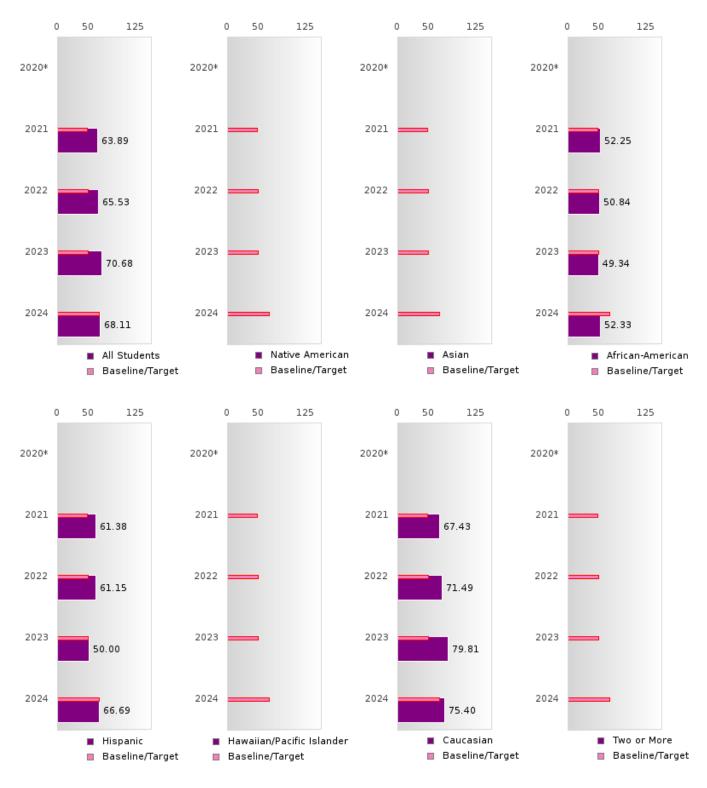

#### ACADEMIC PROFICIENCY SCORE TABLE BY SUBJECT AND RACE/ETHNICITY

|                              | 2020*      |             | 2021         |        |      | 2022   |        |       | 2023   |         |      | 2024   |         |      |        |
|------------------------------|------------|-------------|--------------|--------|------|--------|--------|-------|--------|---------|------|--------|---------|------|--------|
|                              | Score      | N           | Base<br>line | Score  | N    | Target | Score  | N     | Target | Score   | N    | Target | Score   | N    | Target |
|                              |            |             |              |        | REA  | DING L | ANGUA  | GE AR | TS     |         |      |        |         |      |        |
| All Students                 |            |             | 53.03        | 60.36  | 203  | 48.45  | 66.38  | 182   | 48.7   | 66.54   | 141  | 48.95  | 62.93   | 140  | 65.39  |
| Native American              |            |             | 53.03        | N < 10 | < 10 | 48.45  | N < 10 | < 10  | 48.7   | N < 10  | < 10 | 48.95  | N < 10  | < 10 | 65.39  |
| Asian                        |            |             | 53.03        | N < 10 | < 10 | 48.45  | N < 10 | < 10  | 48.7   | N < 10  | < 10 | 48.95  | N < 10  | < 10 | 65.39  |
| African-                     |            |             | 53.03        | 52.02  | 45   | 48.45  | 51.80  | 40    | 48.7   | 55.55   | 30   | 48.95  | 51.26   | 33   | 65.39  |
| American                     |            |             |              |        |      |        |        |       |        |         |      |        |         |      |        |
| Hispanic                     |            |             | 53.03        | 56.52  | 15   | 48.45  | 60.90  | 22    | 48.7   | 42.86   | 14   | 48.95  | 62.21   | 18   | 65.39  |
| Hawaiian/Pacific             |            |             | 53.03        | N < 10 | < 10 | 48.45  | N < 10 | < 10  | 48.7   | N < 10  | < 10 | 48.95  | N < 10  | < 10 | 65.39  |
| Islander                     |            |             |              |        |      |        |        |       |        |         |      |        |         |      |        |
| Caucasian                    |            |             | 53.03        | 63.24  | 134  | 48.45  | 73.04  | 111   | 48.7   | 73.19   | 93   | 48.95  | 68.92   | 83   | 65.39  |
| Two or More                  |            |             | 53.03        | N < 10 | < 10 | 48.45  | N < 10 | < 10  | 48.7   | N < 10  | < 10 | 48.95  | N < 10  | < 10 | 65.39  |
|                              |            |             |              |        |      | MAT    | HEMAT  | ICS   |        |         |      |        |         |      |        |
| All Students                 |            |             | 46.7         | 55.88  | 203  | 42.27  | 57.92  | 182   | 42.52  | 61.62   | 141  | 42.77  | 56.21   | 140  | 58.59  |
| Native American              |            |             | 46.7         | N < 10 | < 10 | 42.27  | N < 10 | < 10  | 42.52  | N < 10  | < 10 | 42.77  | N < 10  | < 10 | 58.59  |
| Asian                        |            |             | 46.7         | N < 10 | < 10 | 42.27  | N < 10 | < 10  | 42.52  | N < 10  | < 10 | 42.77  | N < 10  | < 10 | 58.59  |
| African-<br>American         |            |             | 46.7         | 46.94  | 45   | 42.27  | 44.05  | 40    | 42.52  | 43.82   | 30   | 42.77  | 46.72   | 33   | 58.59  |
| Hispanic                     |            |             | 46.7         | 62.35  | 15   | 42.27  | 54.27  | 22    | 42.52  | 25.00   | 14   | 42.77  | 47.83   | 18   | 58.59  |
| Hawaiian/Pacific<br>Islander |            |             | 46.7         | N < 10 | < 10 | 42.27  | N < 10 | < 10  | 42.52  | N < 10  | < 10 | 42.77  | N < 10  | < 10 | 58.59  |
| Caucasian                    |            |             | 46.7         | 58.03  | 134  | 42.27  | 63.23  | 111   | 42.52  | 67.99   | 93   | 42.77  | 66.58   | 83   | 58.59  |
| Two or More                  |            |             | 46.7         | N < 10 | < 10 | 42.27  | N < 10 | < 10  | 42.52  | N < 10  | < 10 | 42.77  | N < 10  | < 10 | 58.59  |
|                              |            |             |              |        |      | S      | CIENCE |       |        |         |      |        |         |      |        |
| All Students                 |            |             | 53.51        | 63.89  | 203  | 48.4   | 65.53  | 183   | 48.65  | 70.68   | 141  | 48.9   | 68.11   | 140  | 66.31  |
| Native American              |            |             | 53.51        | N < 10 | < 10 | 48.4   | N < 10 | < 10  | 48.65  | N < 10  | < 10 | 48.9   | N < 10  | < 10 | 66.31  |
| Asian                        |            |             | 53.51        | N < 10 | < 10 | 48.4   | N < 10 | < 10  | 48.65  | N < 10  | < 10 | 48.9   | N < 10  | < 10 | 66.31  |
| African-                     |            |             | 53.51        | 52.25  | 45   | 48.4   | 50.84  | 41    | 48.65  | 49.34   | 30   | 48.9   | 52.33   | 33   | 66.31  |
| American                     |            |             |              |        |      |        |        |       |        |         |      |        |         |      |        |
| Hispanic                     |            |             | 53.51        | 61.38  | 15   | 48.4   | 61.15  | 22    | 48.65  | 50.00   | 14   | 48.9   | 66.69   | 18   | 66.31  |
| Hawaiian/Pacific<br>Islander |            |             | 53.51        | N < 10 | < 10 | 48.4   | N < 10 | < 10  | 48.65  | N < 10  | < 10 | 48.9   | N < 10  | < 10 | 66.31  |
| Caucasian                    |            |             | 53.51        | 67.43  | 134  | 48.4   | 71.49  | 111   | 48.65  | 79.81   | 93   | 48.9   | 75.40   | 83   | 66.31  |
| Two or More                  |            |             | 53.51        | N < 10 | < 10 | 48.4   | N < 10 | < 10  | 48.65  | N < 10  | < 10 | 48.9   | N < 10  | < 10 | 66.31  |
| N: Number of Concer          | testore mi | th Test Co. |              | -      |      | 40.4   | 10 10  | < 10  | 40.05  | 14 < 10 | < 10 | 40.9   | 10 < 10 | < 10 | 00.51  |