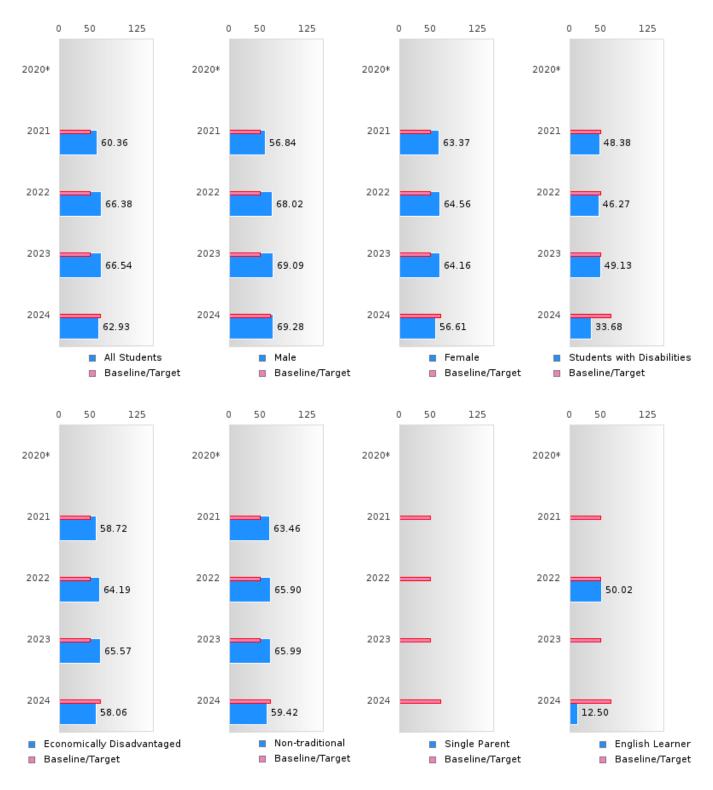

#### ACADEMIC PROFICIENCY SCORE TABLE BY SUBJECT AND SPECIAL POPULATION

| ACADEN                        |             |             |       |        |           |        |         | ·           | AND    |         |             | ULA    |        | 2024 | _      |
|-------------------------------|-------------|-------------|-------|--------|-----------|--------|---------|-------------|--------|---------|-------------|--------|--------|------|--------|
|                               | <i>a</i>    | 2020*       |       |        | 2021      |        |         | 2022        | Im     |         | 2023        |        |        | 2024 |        |
|                               | Score       | N           | Base  | Score  | N         | Target | Score   | Ν           | Target | Score   | N           | Target | Score  | N    | Target |
|                               |             |             | line  |        |           |        |         |             |        |         |             |        |        |      |        |
|                               | 1           |             |       |        |           |        | ANGUA.  |             |        |         |             |        |        |      |        |
| All Students                  |             |             | 53.03 | 60.36  | 203       | 48.45  | 66.38   | 182         | 48.7   | 66.54   | 141         | 48.95  | 62.93  | 140  | 65.39  |
| Male                          |             |             | 53.03 | 56.84  | 91        | 48.45  | 68.02   | 90          | 48.7   | 69.09   | 79          | 48.95  | 69.28  | 74   | 65.39  |
| Female                        |             |             | 53.03 | 63.37  | 112       | 48.45  | 64.56   | 92          | 48.7   | 64.16   | 62          | 48.95  | 56.61  | 66   | 65.39  |
| Students with<br>Disabilities |             |             | 53.03 | 48.38  | 18        | 48.45  | 46.27   | 15          | 48.7   | 49.13   | 12          | 48.95  | 33.68  | 13   | 65.39  |
| Economically<br>Disadvantaged |             |             | 53.03 | 58.72  | 132       | 48.45  | 64.19   | 112         | 48.7   | 65.57   | 74          | 48.95  | 58.06  | 70   | 65.39  |
| Non-traditional               |             |             | 53.03 | 63.46  | 58        | 48.45  | 65.90   | 92          | 48.7   | 65.99   | 42          | 48.95  | 59.42  | 26   | 65.39  |
| Single Parent                 |             |             | 53.03 | N < 10 | < 10      | 48.45  | N < 10  | < 10        | 48.7   | N < 10  | < 10        | 48.95  | N < 10 | < 10 | 65.39  |
| English Learner               |             |             | 53.03 | N < 10 | < 10      | 48.45  | 50.02   | 13          | 48.7   | N < 10  | < 10        | 48.95  | 12.50  | 12   | 65.39  |
| Homeless                      |             |             | 53.03 | N < 10 | < 10      | 48.45  | N < 10  | < 10        | 48.7   | N < 10  | < 10        | 48.95  | N < 10 | < 10 | 65.39  |
| Foster Care                   |             |             | 53.03 | N < 10 | < 10      | 48.45  | N < 10  | < 10        | 48.7   | N < 10  | < 10        | 48.95  | N < 10 | < 10 | 65.39  |
| Military                      |             |             |       | N < 10 | < 10      |        | N < 10  | < 10        | 48.7   | N < 10  | < 10        |        | N < 10 | < 10 | 65.39  |
| Dependent                     |             |             |       |        |           |        |         |             |        |         |             |        |        |      |        |
| Migrant                       |             |             | 53.03 | N < 10 | < 10      | 48.45  | N < 10  | < 10        | 48.7   | N < 10  | < 10        | 48.95  | N < 10 | < 10 | 65.39  |
| Ingrant                       |             |             | 00100 | 11 110 | 410       |        | HEMAT   |             | 1017   | 11 110  | 410         | 10170  | 11 110 | 410  | 00107  |
| All Students                  |             |             | 46.7  | 55.88  | 203       | 42.27  | 57.92   | 182         | 42.52  | 61.62   | 141         | 42.77  | 56.21  | 140  | 58.59  |
| Male                          |             |             | 46.7  | 57.38  | 91        | 42.27  | 62.63   | 90          | 42.52  | 68.07   | 79          | 42.77  | 64.68  | 74   | 58.59  |
| Female                        |             |             | 46.7  | 54.50  | 112       | 42.27  | 52.97   | 92          | 42.52  | 53.36   | 62          | 42.77  | 47.56  | 66   | 58.59  |
| Students with<br>Disabilities |             |             | 46.7  | 43.19  | 18        | 42.27  | 45.76   | 15          | 42.52  | 46.25   | 12          | 42.77  | 57.90  | 13   | 58.59  |
| Economically<br>Disadvantaged |             |             | 46.7  | 53.72  | 132       | 42.27  | 56.22   | 112         | 42.52  | 57.00   | 74          | 42.77  | 46.58  | 70   | 58.59  |
| Non-traditional               |             |             | 46.7  | 49.00  | 58        | 42.27  | 58.32   | 92          | 42.52  | 63.28   | 42          | 42.77  | 34.62  | 26   | 58.59  |
| Single Parent                 |             |             | 46.7  | N < 10 | < 10      | 42.27  | N < 10  | < 10        | 42.52  | N < 10  | < 10        | 42.77  | N < 10 | < 10 | 58.59  |
| English Learner               |             |             | 46.7  | N < 10 | < 10      | 42.27  | 40.07   | 13          |        | N < 10  | < 10        | 42.77  | 0.00   | 12   | 58.59  |
| Homeless                      |             |             | 46.7  | N < 10 | < 10      | 42.27  | N < 10  | < 10        |        | N < 10  | < 10        | 42.77  | N < 10 | < 10 | 58.59  |
| Foster Care                   |             |             | 46.7  | N < 10 | < 10      | 42.27  | N < 10  | < 10        |        | N < 10  | < 10        | 42.77  | N < 10 | < 10 | 58.59  |
| Military<br>Dependent         |             |             | 46.7  | N < 10 | < 10      |        | N < 10  | < 10        |        | N < 10  | < 10        | 42.77  | N < 10 | < 10 | 58.59  |
| Migrant                       |             |             | 46.7  | N < 10 | < 10      | 42.27  | N < 10  | < 10        | 12 52  | N < 10  | < 10        | 42.77  | N < 10 | < 10 | 58.59  |
| wiigiant                      |             |             | 40.7  |        | < 10      |        | CIENCE  | < 10        | 42.52  | 14 < 10 | < 10        | 42.77  |        | < 10 | 30.39  |
| All Students                  |             |             | 53.51 | 63.89  | 203       | 48.4   | 65.53   | 183         | 48.65  | 70.68   | 141         | 48.9   | 68.11  | 140  | 66.31  |
| Male                          |             |             | 53.51 | 65.01  | 203<br>91 | 48.4   | 68.65   | 91          | 48.65  | 76.58   | 79          | 48.9   | 76.90  | 74   | 66.31  |
| Female                        |             |             | 53.51 | 62.59  | 112       | 48.4   | 61.95   | 91          | 48.65  | 64.22   | 62          | 48.9   | 58.27  | 66   | 66.31  |
| Students with                 |             |             | 53.51 | 47.55  | 112       | 48.4   | 44.35   | 15          | 48.65  | 50.68   | 12          | 48.9   | 48.34  | 13   | 66.31  |
| Disabilities                  |             |             |       |        |           |        |         |             |        |         |             |        |        |      |        |
| Economically Disadvantaged    |             |             | 53.51 | 60.98  | 132       | 48.4   | 62.56   | 113         | 48.65  | 67.26   | 74          | 48.9   | 62.40  | 70   | 66.31  |
| Non-traditional               |             |             | 53.51 | 60.36  | 58        | 48.4   | 65.69   | 92          | 48.65  | 72.73   | 42          | 48.9   | 68.97  | 26   | 66.31  |
| Single Parent                 |             |             | 53.51 | N < 10 | < 10      | 48.4   | N < 10  | < 10        | 48.65  | N < 10  | < 10        | 48.9   | N < 10 | < 10 | 66.31  |
| English Learner               |             |             | 53.51 | N < 10 | < 10      | 48.4   | 47.82   | 13          | 48.65  | N < 10  | < 10        | 48.9   | 20.83  | 12   | 66.31  |
| Homeless                      |             |             | 53.51 | N < 10 | < 10      | 48.4   | N < 10  | < 10        | 48.65  | N < 10  | < 10        | 48.9   | N < 10 | < 10 | 66.31  |
| Foster Care                   |             |             | 53.51 | N < 10 | < 10      | 48.4   | N < 10  | < 10        |        | N < 10  | < 10        | 48.9   | N < 10 | < 10 | 66.31  |
| Military<br>Dependent         |             |             |       | N < 10 | < 10      | 48.4   | N < 10  | < 10        |        | N < 10  | < 10        | 48.9   | N < 10 | < 10 | 66.31  |
| Migrant                       |             |             | 53.51 | N < 10 | < 10      | 48.4   | N < 10  | < 10        | 48.65  | N < 10  | < 10        | 48.9   | N < 10 | < 10 | 66.31  |
| N: Number of Concen           | tratore wit | th Test Sco |       |        |           | 10.1   | ., . 10 | <b>、</b> 10 | 10.05  | ., .10  | <b>、</b> 10 | 10.7   | ., .10 | 10   | 00.01  |