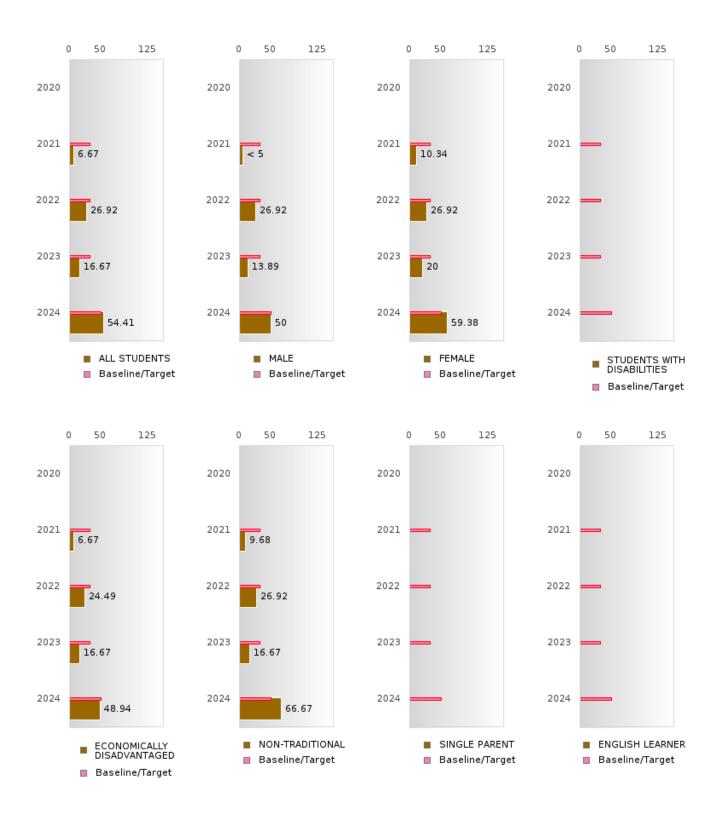

#### **GRADUATION RATE BY SPECIAL POPULATION**

|                               |        | 2020 |        |        | 2021  |        |         | 2022   |        |         | 2023 |        | 2024   |      |        |
|-------------------------------|--------|------|--------|--------|-------|--------|---------|--------|--------|---------|------|--------|--------|------|--------|
|                               | Score  | N    | Target | Score  | N     | Target | Score   | N      | Target | Score   | N    | Target | Score  | N    | Target |
|                               |        |      | FO     | UR-YEA | R ADJ | USTED  | COHOR   | T GRAI | DUATIO | ON RATE | 3    |        |        |      |        |
| All Students                  | 93.24  | RV   | 87.18  | 89.22  | 102   | 87.18  | 91.89   | RV     | 87.18  | 93.94   | RV   | 87.18  | > 95   | RV   | 96.91  |
| Male                          | 92.11  | RV   | 87.18  | 86.36  | RV    | 87.18  | 85.29   | RV     | 87.18  | 94.44   | RV   | 87.18  | > 95   | RV   | 96.91  |
| Female                        | 94.44  | RV   | 87.18  | 91.38  | RV    | 87.18  | > 95    | RV     | 87.18  | 93.33   | RV   | 87.18  | 93.75  | RV   | 96.91  |
| Students with Disabilities    | N < 10 | < 10 | 87.18  | 80.00  | RV    | 87.18  | N < 10  | < 10   | 87.18  | N < 10  | < 10 | 87.18  | N < 10 | < 10 | 96.91  |
| Economically<br>Disadvantaged | 94.44  | RV   | 87.18  | 86.67  | 75    | 87.18  | 87.50   | RV     | 87.18  | 93.75   | RV   | 87.18  | > 95   | RV   | 96.91  |
| Non-traditional               | > 95   | RV   | 87.18  | 93.55  | RV    | 87.18  | > 95    | RV     | 87.18  | > 95    | RV   | 87.18  | 93.33  | RV   | 96.91  |
| Single Parent                 |        |      | 87.18  |        |       | 87.18  | N < 10  | < 10   | 87.18  | N < 10  | < 10 | 87.18  |        |      | 96.91  |
| English Learner               | N < 10 | < 10 | 87.18  | N < 10 | < 10  | 87.18  | N < 10  | < 10   | 87.18  | N < 10  | < 10 | 87.18  | N < 10 | < 10 | 96.91  |
| Homeless                      | N < 10 | < 10 | 87.18  | 75.00  | RV    | 87.18  | N < 10  | < 10   | 87.18  | N < 10  | < 10 | 87.18  | N < 10 | < 10 | 96.91  |
| Foster Care                   | N < 10 | < 10 | 87.18  | N < 10 | < 10  | 87.18  | N < 10  | < 10   | 87.18  | N < 10  | < 10 | 87.18  | N < 10 | < 10 | 96.91  |
| Military                      | N < 10 | < 10 | 87.18  | N < 10 | < 10  | 87.18  | N < 10  | < 10   | 87.18  | N < 10  | < 10 | 87.18  | N < 10 | < 10 | 96.91  |
| Dependent                     |        |      |        |        |       |        |         |        |        |         |      |        |        |      |        |
| Migrant                       | N < 10 | < 10 | 87.18  | N < 10 | < 10  | 87.18  | N < 10  | < 10   | 87.18  | N < 10  | < 10 | 87.18  | N < 10 | < 10 | 96.91  |
|                               |        |      |        |        |       |        | STED CO |        |        | JATION  |      |        |        |      |        |
| All Students                  | > 95   | RV   | 90.4   | 93.15  | RV    | 90.4   | 90.91   | RV     | 90.4   | 91.89   | RV   | 90.4   | 93.94  | RV   | 97     |
| Male                          | > 95   | RV   | 90.4   | 91.89  | RV    | 90.4   | 85.71   | RV     | 90.4   | 85.29   | RV   | 90.4   | 94.44  | RV   | 97     |
| Female                        | > 95   | RV   | 90.4   | 94.44  | RV    | 90.4   | 94.74   | RV     | 90.4   | > 95    | RV   | 90.4   | 93.33  | RV   | 97     |
| Students with<br>Disabilities | N < 10 | < 10 | 90.4   | N < 10 | < 10  | 90.4   | N < 10  | < 10   | 90.4   | N < 10  | < 10 | 90.4   | N < 10 | < 10 | 97     |
| Economically<br>Disadvantaged | > 95   | RV   | 90.4   | 94.34  | RV    | 90.4   | 87.67   | RV     | 90.4   | 87.50   | RV   | 90.4   | 93.75  | RV   | 97     |
| Non-traditional               | > 95   | RV   | 90.4   | > 95   | RV    | 90.4   | > 95    | RV     | 90.4   | > 95    | RV   | 90.4   | > 95   | RV   | 97     |
| Single Parent                 |        |      | 90.4   |        |       | 90.4   |         |        | 90.4   | N < 10  | < 10 | 90.4   | N < 10 | < 10 | 97     |
| English Learner               | N < 10 | < 10 | 90.4   | N < 10 | < 10  | 90.4   | N < 10  | < 10   | 90.4   | N < 10  | < 10 | 90.4   | N < 10 | < 10 | 97     |
| Homeless                      | N < 10 | < 10 | 90.4   | N < 10 | < 10  | 90.4   | 83.33   | RV     | 90.4   | N < 10  | < 10 | 90.4   | N < 10 | < 10 | 97     |
| Foster Care                   | N < 10 | < 10 | 90.4   | N < 10 | < 10  | 90.4   | N < 10  | < 10   | 90.4   | N < 10  | < 10 | 90.4   | N < 10 | < 10 | 97     |
| Military<br>Dependent         | N < 10 | < 10 | 90.4   | N < 10 | < 10  | 90.4   | N < 10  | < 10   | 90.4   | N < 10  | < 10 | 90.4   | N < 10 | < 10 | 97     |
| Migrant                       | N < 10 | < 10 | 90.4   | N < 10 | < 10  | 90.4   | N < 10  | < 10   | 90.4   | N < 10  | < 10 | 90.4   | N < 10 | < 10 | 97     |