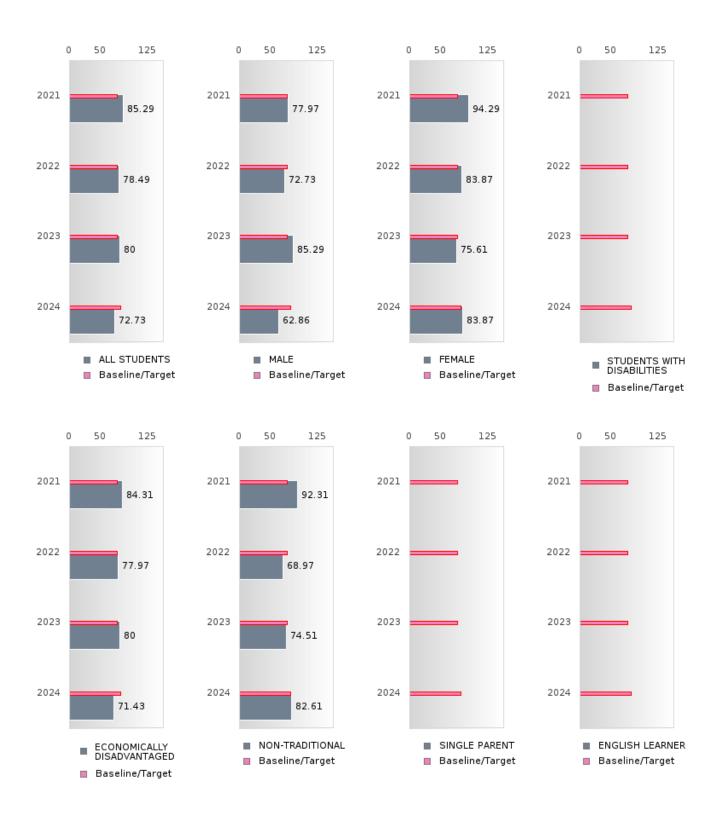

#### PERFORMANCE MEASURE SCORES FOR CONCENTRATORS ONLY

| PERFORMANCE       |       | DIST  | FRICT SCO | ORE   |       | STATE SCORE |       |       |       |       |  |  |  |
|-------------------|-------|-------|-----------|-------|-------|-------------|-------|-------|-------|-------|--|--|--|
| MEASURES          | 2020  | 2021  | 2022      | 2023  | 2024  | 2020        | 2021  | 2022  | 2023  | 2024  |  |  |  |
| 3S1: POST-PROGRAM |       | 85.71 | 78.49     | 80.00 | 72.73 |             | 81.92 | 81.38 | 82.78 | 76.72 |  |  |  |
| PLACEMENT         |       |       |           |       |       |             |       |       |       |       |  |  |  |
|                   |       |       |           |       |       |             |       |       |       |       |  |  |  |
| 4S1: NON-         | 48.19 | 39.19 | 70.68     | 52.44 | 36.62 | 31.34       | 30.03 | 43.00 | 39.14 | 38.38 |  |  |  |
| TRADITIONAL       |       |       |           |       |       |             |       |       |       |       |  |  |  |
| PROGRAM           |       |       |           |       |       |             |       |       |       |       |  |  |  |
| CONCENTRATION     |       |       |           |       |       |             |       |       |       |       |  |  |  |
| 5S1: INDUSTRY     |       | 6.86  | 26.67     | 16.67 | 54.41 |             | 14.46 | 47.36 | 55.22 | 62.03 |  |  |  |
| CERTIFICATIONS    |       |       |           |       |       |             |       |       |       |       |  |  |  |
|                   |       |       |           |       |       |             |       |       |       |       |  |  |  |

#### **GRADUATION RATE BY SPECIAL POPULATION**

|                               |        | 2020 |        |        | 2021  |        |         | 2022   |        |         | 2023 |        | 2024   |      |        |
|-------------------------------|--------|------|--------|--------|-------|--------|---------|--------|--------|---------|------|--------|--------|------|--------|
|                               | Score  | N    | Target | Score  | N     | Target | Score   | N      | Target | Score   | N    | Target | Score  | N    | Target |
|                               |        |      | FO     | UR-YEA | R ADJ | USTED  | COHOR   | T GRAI | DUATIO | ON RATE | 3    |        |        |      |        |
| All Students                  | 93.24  | RV   | 87.18  | 89.22  | 102   | 87.18  | 91.89   | RV     | 87.18  | 93.94   | RV   | 87.18  | > 95   | RV   | 96.91  |
| Male                          | 92.11  | RV   | 87.18  | 86.36  | RV    | 87.18  | 85.29   | RV     | 87.18  | 94.44   | RV   | 87.18  | > 95   | RV   | 96.91  |
| Female                        | 94.44  | RV   | 87.18  | 91.38  | RV    | 87.18  | > 95    | RV     | 87.18  | 93.33   | RV   | 87.18  | 93.75  | RV   | 96.91  |
| Students with Disabilities    | N < 10 | < 10 | 87.18  | 80.00  | RV    | 87.18  | N < 10  | < 10   | 87.18  | N < 10  | < 10 | 87.18  | N < 10 | < 10 | 96.91  |
| Economically<br>Disadvantaged | 94.44  | RV   | 87.18  | 86.67  | 75    | 87.18  | 87.50   | RV     | 87.18  | 93.75   | RV   | 87.18  | > 95   | RV   | 96.91  |
| Non-traditional               | > 95   | RV   | 87.18  | 93.55  | RV    | 87.18  | > 95    | RV     | 87.18  | > 95    | RV   | 87.18  | 93.33  | RV   | 96.91  |
| Single Parent                 |        |      | 87.18  |        |       | 87.18  | N < 10  | < 10   | 87.18  | N < 10  | < 10 | 87.18  |        |      | 96.91  |
| English Learner               | N < 10 | < 10 | 87.18  | N < 10 | < 10  | 87.18  | N < 10  | < 10   | 87.18  | N < 10  | < 10 | 87.18  | N < 10 | < 10 | 96.91  |
| Homeless                      | N < 10 | < 10 | 87.18  | 75.00  | RV    | 87.18  | N < 10  | < 10   | 87.18  | N < 10  | < 10 | 87.18  | N < 10 | < 10 | 96.91  |
| Foster Care                   | N < 10 | < 10 | 87.18  | N < 10 | < 10  | 87.18  | N < 10  | < 10   | 87.18  | N < 10  | < 10 | 87.18  | N < 10 | < 10 | 96.91  |
| Military                      | N < 10 | < 10 | 87.18  | N < 10 | < 10  | 87.18  | N < 10  | < 10   | 87.18  | N < 10  | < 10 | 87.18  | N < 10 | < 10 | 96.91  |
| Dependent                     |        |      |        |        |       |        |         |        |        |         |      |        |        |      |        |
| Migrant                       | N < 10 | < 10 | 87.18  | N < 10 | < 10  | 87.18  | N < 10  | < 10   | 87.18  | N < 10  | < 10 | 87.18  | N < 10 | < 10 | 96.91  |
|                               |        |      |        |        |       |        | STED CO |        |        | JATION  |      |        |        |      |        |
| All Students                  | > 95   | RV   | 90.4   | 93.15  | RV    | 90.4   | 90.91   | RV     | 90.4   | 91.89   | RV   | 90.4   | 93.94  | RV   | 97     |
| Male                          | > 95   | RV   | 90.4   | 91.89  | RV    | 90.4   | 85.71   | RV     | 90.4   | 85.29   | RV   | 90.4   | 94.44  | RV   | 97     |
| Female                        | > 95   | RV   | 90.4   | 94.44  | RV    | 90.4   | 94.74   | RV     | 90.4   | > 95    | RV   | 90.4   | 93.33  | RV   | 97     |
| Students with<br>Disabilities | N < 10 | < 10 | 90.4   | N < 10 | < 10  | 90.4   | N < 10  | < 10   | 90.4   | N < 10  | < 10 | 90.4   | N < 10 | < 10 | 97     |
| Economically<br>Disadvantaged | > 95   | RV   | 90.4   | 94.34  | RV    | 90.4   | 87.67   | RV     | 90.4   | 87.50   | RV   | 90.4   | 93.75  | RV   | 97     |
| Non-traditional               | > 95   | RV   | 90.4   | > 95   | RV    | 90.4   | > 95    | RV     | 90.4   | > 95    | RV   | 90.4   | > 95   | RV   | 97     |
| Single Parent                 |        |      | 90.4   |        |       | 90.4   |         |        | 90.4   | N < 10  | < 10 | 90.4   | N < 10 | < 10 | 97     |
| English Learner               | N < 10 | < 10 | 90.4   | N < 10 | < 10  | 90.4   | N < 10  | < 10   | 90.4   | N < 10  | < 10 | 90.4   | N < 10 | < 10 | 97     |
| Homeless                      | N < 10 | < 10 | 90.4   | N < 10 | < 10  | 90.4   | 83.33   | RV     | 90.4   | N < 10  | < 10 | 90.4   | N < 10 | < 10 | 97     |
| Foster Care                   | N < 10 | < 10 | 90.4   | N < 10 | < 10  | 90.4   | N < 10  | < 10   | 90.4   | N < 10  | < 10 | 90.4   | N < 10 | < 10 | 97     |
| Military<br>Dependent         | N < 10 | < 10 | 90.4   | N < 10 | < 10  | 90.4   | N < 10  | < 10   | 90.4   | N < 10  | < 10 | 90.4   | N < 10 | < 10 | 97     |
| Migrant                       | N < 10 | < 10 | 90.4   | N < 10 | < 10  | 90.4   | N < 10  | < 10   | 90.4   | N < 10  | < 10 | 90.4   | N < 10 | < 10 | 97     |