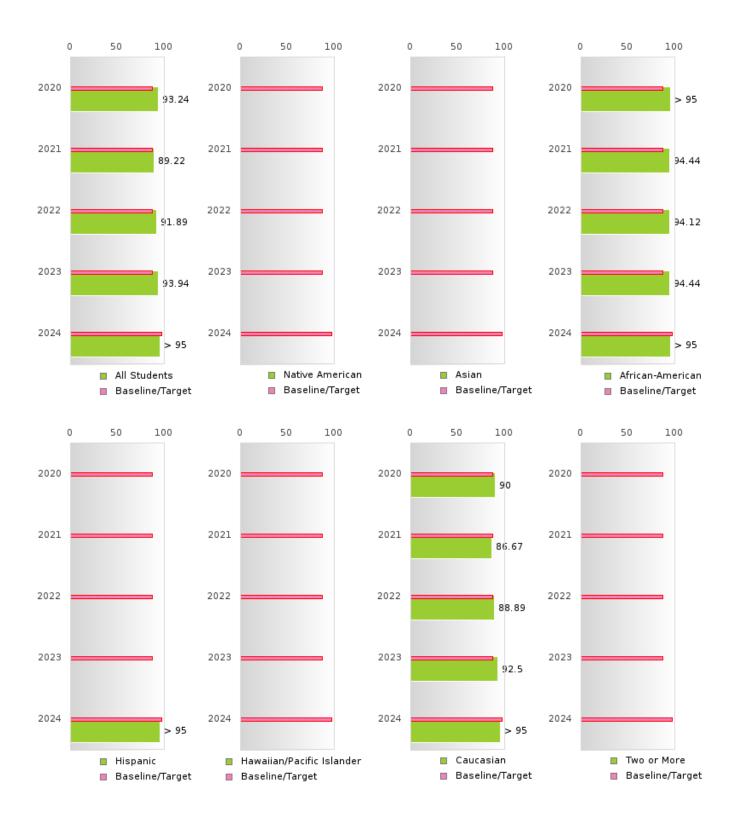

#### **GRADUATION RATE BY RACE/ETHNICITY**

|                     |            | 2020 |        |        | 2021  |         |         | 2022   |        |         | 2023 |        | 2024   |      |        |
|---------------------|------------|------|--------|--------|-------|---------|---------|--------|--------|---------|------|--------|--------|------|--------|
|                     | Score      | N    | Target | Score  | N     | Target  | Score   | N      | Target | Score   | N    | Target | Score  | N    | Target |
|                     |            |      | FO     | UR-YEA | R ADJ | USTED   | COHOR   | T GRAI | DUATIO | ON RATE | 3    |        |        |      |        |
| All Students        | 93.24      | RV   | 87.18  | 89.22  | 102   | 87.18   | 91.89   | RV     | 87.18  | 93.94   | RV   | 87.18  | > 95   | RV   | 96.91  |
| Native American     |            |      | 87.18  |        |       | 87.18   | N < 10  | < 10   | 87.18  |         |      | 87.18  |        |      | 96.91  |
| Asian               |            |      | 87.18  |        |       | 87.18   | N < 10  | < 10   | 87.18  |         |      | 87.18  |        |      | 96.91  |
| African-            | > 95       | RV   | 87.18  | 94.44  | RV    | 87.18   | 94.12   | RV     | 87.18  | 94.44   | RV   | 87.18  | > 95   | RV   | 96.91  |
| American            |            |      |        |        |       |         |         |        |        |         |      |        |        |      |        |
| Hispanic            | N < 10     | < 10 | 87.18  | N < 10 | < 10  | 87.18   | N < 10  | < 10   | 87.18  | N < 10  | < 10 | 87.18  | > 95   | RV   | 96.91  |
| Hawaiian/Pacific    |            |      | 87.18  |        |       | 87.18   |         |        | 87.18  |         |      | 87.18  |        |      | 96.91  |
| Islander            |            |      |        |        |       |         |         |        |        |         |      |        |        |      |        |
| Caucasian           | 90.00      | RV   | 87.18  | 86.67  | 75    | 87.18   | 88.89   | RV     | 87.18  | 92.50   | RV   | 87.18  | > 95   | RV   | 96.91  |
| Two or More         | N < 10     | < 10 | 87.18  | N < 10 | < 10  | 87.18   | N < 10  | < 10   | 87.18  |         |      | 87.18  | N < 10 | < 10 | 96.91  |
|                     |            | F    | IVE-YE | AR EXT | ENDEI | O ADJUS | STED CO | OHORT  | GRAD   | JATION  | RATE |        |        |      |        |
| All Students        | > 95       | RV   | 90.4   | 93.15  | RV    | 90.4    | 90.91   | RV     | 90.4   | 91.89   | RV   | 90.4   | 93.94  | RV   | 97     |
| Native American     | N < 10     | < 10 | 90.4   |        |       | 90.4    |         |        | 90.4   | N < 10  | < 10 | 90.4   |        |      | 97     |
| Asian               |            |      | 90.4   |        |       | 90.4    |         |        | 90.4   | N < 10  | < 10 | 90.4   |        |      | 97     |
| African-            | > 95       | RV   | 90.4   | > 95   | RV    | 90.4    | 94.12   | RV     | 90.4   | 94.12   | RV   | 90.4   | 94.44  | RV   | 97     |
| American            |            |      |        |        |       |         |         |        |        |         |      |        |        |      |        |
| Hispanic            | N < 10     | < 10 | 90.4   | N < 10 | < 10  | 90.4    | N < 10  | < 10   | 90.4   | N < 10  | < 10 | 90.4   | N < 10 | < 10 | 97     |
| Hawaiian/Pacific    |            |      | 90.4   |        |       | 90.4    |         |        | 90.4   |         |      | 90.4   |        |      | 97     |
| Islander            |            |      |        |        |       |         |         |        |        |         |      |        |        |      |        |
| Caucasian           | > 95       | RV   | 90.4   | 90.00  | RV    | 90.4    | 89.19   | RV     | 90.4   | 88.89   | RV   | 90.4   | 92.50  | RV   | 97     |
| Two or More         | N < 10     | < 10 | 90.4   | N < 10 | < 10  | 90.4    | N < 10  | < 10   | 90.4   | N < 10  | < 10 | 90.4   |        |      | 97     |
| N: Number of Expect | ad Graduat | AC   |        |        |       |         |         |        |        |         |      |        |        |      |        |

#### **GRADUATION RATE BY SPECIAL POPULATION**

|                               |        | 2020 |        |        | 2021  |        |         | 2022   |        |         | 2023 |        | 2024   |      |        |
|-------------------------------|--------|------|--------|--------|-------|--------|---------|--------|--------|---------|------|--------|--------|------|--------|
|                               | Score  | N    | Target | Score  | N     | Target | Score   | N      | Target | Score   | N    | Target | Score  | N    | Target |
|                               |        |      | FO     | UR-YEA | R ADJ | USTED  | COHOR   | T GRAI | DUATIO | ON RATE | 3    |        |        |      |        |
| All Students                  | 93.24  | RV   | 87.18  | 89.22  | 102   | 87.18  | 91.89   | RV     | 87.18  | 93.94   | RV   | 87.18  | > 95   | RV   | 96.91  |
| Male                          | 92.11  | RV   | 87.18  | 86.36  | RV    | 87.18  | 85.29   | RV     | 87.18  | 94.44   | RV   | 87.18  | > 95   | RV   | 96.91  |
| Female                        | 94.44  | RV   | 87.18  | 91.38  | RV    | 87.18  | > 95    | RV     | 87.18  | 93.33   | RV   | 87.18  | 93.75  | RV   | 96.91  |
| Students with Disabilities    | N < 10 | < 10 | 87.18  | 80.00  | RV    | 87.18  | N < 10  | < 10   | 87.18  | N < 10  | < 10 | 87.18  | N < 10 | < 10 | 96.91  |
| Economically<br>Disadvantaged | 94.44  | RV   | 87.18  | 86.67  | 75    | 87.18  | 87.50   | RV     | 87.18  | 93.75   | RV   | 87.18  | > 95   | RV   | 96.91  |
| Non-traditional               | > 95   | RV   | 87.18  | 93.55  | RV    | 87.18  | > 95    | RV     | 87.18  | > 95    | RV   | 87.18  | 93.33  | RV   | 96.91  |
| Single Parent                 |        |      | 87.18  |        |       | 87.18  | N < 10  | < 10   | 87.18  | N < 10  | < 10 | 87.18  |        |      | 96.91  |
| English Learner               | N < 10 | < 10 | 87.18  | N < 10 | < 10  | 87.18  | N < 10  | < 10   | 87.18  | N < 10  | < 10 | 87.18  | N < 10 | < 10 | 96.91  |
| Homeless                      | N < 10 | < 10 | 87.18  | 75.00  | RV    | 87.18  | N < 10  | < 10   | 87.18  | N < 10  | < 10 | 87.18  | N < 10 | < 10 | 96.91  |
| Foster Care                   | N < 10 | < 10 | 87.18  | N < 10 | < 10  | 87.18  | N < 10  | < 10   | 87.18  | N < 10  | < 10 | 87.18  | N < 10 | < 10 | 96.91  |
| Military                      | N < 10 | < 10 | 87.18  | N < 10 | < 10  | 87.18  | N < 10  | < 10   | 87.18  | N < 10  | < 10 | 87.18  | N < 10 | < 10 | 96.91  |
| Dependent                     |        |      |        |        |       |        |         |        |        |         |      |        |        |      |        |
| Migrant                       | N < 10 | < 10 | 87.18  | N < 10 | < 10  | 87.18  | N < 10  | < 10   | 87.18  | N < 10  | < 10 | 87.18  | N < 10 | < 10 | 96.91  |
|                               |        |      |        |        |       |        | STED CO |        |        | JATION  |      |        |        |      |        |
| All Students                  | > 95   | RV   | 90.4   | 93.15  | RV    | 90.4   | 90.91   | RV     | 90.4   | 91.89   | RV   | 90.4   | 93.94  | RV   | 97     |
| Male                          | > 95   | RV   | 90.4   | 91.89  | RV    | 90.4   | 85.71   | RV     | 90.4   | 85.29   | RV   | 90.4   | 94.44  | RV   | 97     |
| Female                        | > 95   | RV   | 90.4   | 94.44  | RV    | 90.4   | 94.74   | RV     | 90.4   | > 95    | RV   | 90.4   | 93.33  | RV   | 97     |
| Students with<br>Disabilities | N < 10 | < 10 | 90.4   | N < 10 | < 10  | 90.4   | N < 10  | < 10   | 90.4   | N < 10  | < 10 | 90.4   | N < 10 | < 10 | 97     |
| Economically<br>Disadvantaged | > 95   | RV   | 90.4   | 94.34  | RV    | 90.4   | 87.67   | RV     | 90.4   | 87.50   | RV   | 90.4   | 93.75  | RV   | 97     |
| Non-traditional               | > 95   | RV   | 90.4   | > 95   | RV    | 90.4   | > 95    | RV     | 90.4   | > 95    | RV   | 90.4   | > 95   | RV   | 97     |
| Single Parent                 |        |      | 90.4   |        |       | 90.4   |         |        | 90.4   | N < 10  | < 10 | 90.4   | N < 10 | < 10 | 97     |
| English Learner               | N < 10 | < 10 | 90.4   | N < 10 | < 10  | 90.4   | N < 10  | < 10   | 90.4   | N < 10  | < 10 | 90.4   | N < 10 | < 10 | 97     |
| Homeless                      | N < 10 | < 10 | 90.4   | N < 10 | < 10  | 90.4   | 83.33   | RV     | 90.4   | N < 10  | < 10 | 90.4   | N < 10 | < 10 | 97     |
| Foster Care                   | N < 10 | < 10 | 90.4   | N < 10 | < 10  | 90.4   | N < 10  | < 10   | 90.4   | N < 10  | < 10 | 90.4   | N < 10 | < 10 | 97     |
| Military<br>Dependent         | N < 10 | < 10 | 90.4   | N < 10 | < 10  | 90.4   | N < 10  | < 10   | 90.4   | N < 10  | < 10 | 90.4   | N < 10 | < 10 | 97     |
| Migrant                       | N < 10 | < 10 | 90.4   | N < 10 | < 10  | 90.4   | N < 10  | < 10   | 90.4   | N < 10  | < 10 | 90.4   | N < 10 | < 10 | 97     |