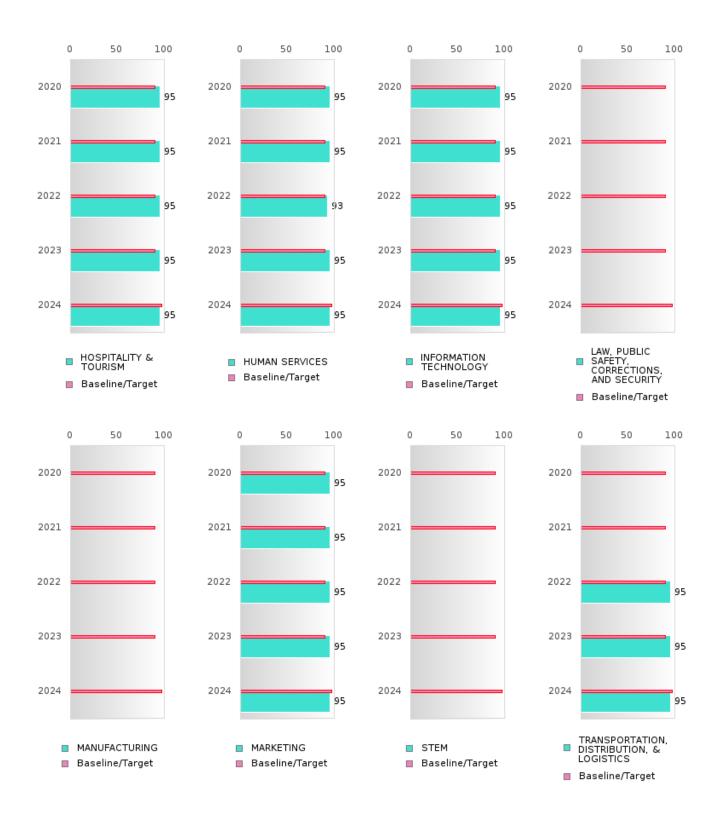

#### FIVE-YEAR EXTENDED ADJUSTED GRADUATION RATE BY CLUSTER

|                             |         | 2020 |        |         | 2021  |        |         | 2022  |        |        | 2023 |        |        | 2024 |        |
|-----------------------------|---------|------|--------|---------|-------|--------|---------|-------|--------|--------|------|--------|--------|------|--------|
|                             | Score   | N    | Target | Score   | N     | Target | Score   | N     | Target | Score  | N    | Target | Score  | N    | Target |
|                             |         | F    | IVE-YE | AR EXT  | ENDEI | O ADJU | STED CO | DHORT | GRADU  | JATION | RATE |        |        |      |        |
| AGRICULTUR                  | > 95    | RV   | 90.4   | 92.00   | RV    | 90.4   | 86.00   | RV    | 90.4   | 81.00  | RV   | 90.4   | > 95   | RV   | 97     |
| E, FOOD, &                  |         |      |        |         |       |        |         |       |        |        |      |        |        |      |        |
| NATURAL                     |         |      |        |         |       |        |         |       |        |        |      |        |        |      |        |
| RESOURCES                   |         |      |        |         |       |        |         |       |        |        |      |        |        |      |        |
| ARCHITECTU                  |         |      | 90.4   |         |       | 90.4   | N < 10  | < 10  | 90.4   |        |      | 90.4   |        |      | 97     |
| RE AND CONS                 |         |      |        |         |       |        |         |       |        |        |      |        |        |      |        |
| TRUCTION                    |         |      | 0.0.1  |         |       | 0.0.4  |         |       | 0.0.1  |        |      | 0.0.4  | 27.40  | 10   | 0.7    |
| ARTS, A/V,                  |         |      | 90.4   |         |       | 90.4   |         |       | 90.4   |        |      | 90.4   | N < 10 | < 10 | 97     |
| TECHNOLOGY                  |         |      |        |         |       |        |         |       |        |        |      |        |        |      |        |
| & COMMUNIC                  |         |      |        |         |       |        |         |       |        |        |      |        |        |      |        |
| ATIONS<br>BUSINESS MA       | > 05    | DV   | 90.4   | > 95    | RV    | 00.4   | > 95    | DV    | 90.4   | > 95   | RV   | 00.4   | > 95   | DV   | 97     |
| NAGEMENT &                  | > 95    | RV   | 90.4   | > 95    | ΚV    | 90.4   | > 95    | RV    | 90.4   | > 95   | ΚV   | 90.4   | > 95   | RV   | 97     |
| ADMINISTRAT                 |         |      |        |         |       |        |         |       |        |        |      |        |        |      |        |
| ION                         |         |      |        |         |       |        |         |       |        |        |      |        |        |      |        |
| EDUCATION                   |         |      | 90.4   |         |       | 90.4   |         |       | 90.4   |        |      | 90.4   |        |      | 97     |
| AND                         |         |      | 90.4   |         |       | 90.4   |         |       | 90.4   |        |      | 90.4   |        |      | 21     |
| TRAINING                    |         |      |        |         |       |        |         |       |        |        |      |        |        |      |        |
| FINANCE                     | > 95    | RV   | 90.4   | > 95    | RV    | 90.4   | > 95    | RV    | 90.4   | > 95   | RV   | 90.4   | 95.00  | RV   | 97     |
| GOVERNMEN                   | 95.00   | RV   | 90.4   | N < 10  | < 10  | 90.4   | 81.00   | RV    | 90.4   | 86.00  | RV   | 90.4   | 89.00  | RV   | 97     |
| T AND PUBLIC                | 25.00   | 1. , | 20.1   | 11 < 10 | < 10  | 20.1   | 01.00   | 1. 1  | 20.1   | 00.00  | 10,1 | 20.1   | 02.00  | IC V | 71     |
| ADMINISTRAT                 |         |      |        |         |       |        |         |       |        |        |      |        |        |      |        |
| ION                         |         |      |        |         |       |        |         |       |        |        |      |        |        |      |        |
| HEALTH                      | > 95    | RV   | 90.4   | N < 10  | < 10  | 90.4   | N < 10  | < 10  | 90.4   | N < 10 | < 10 | 90.4   | N < 10 | < 10 | 97     |
| SCIENCES                    |         |      |        |         |       |        |         |       |        |        |      |        |        |      |        |
| HOSPITALITY                 | > 95    | RV   | 90.4   | > 95    | RV    | 90.4   | > 95    | RV    | 90.4   | > 95   | RV   | 90.4   | 95.00  | RV   | 97     |
| & TOURISM                   |         |      |        |         |       |        |         |       |        |        |      |        |        |      |        |
| HUMAN                       | > 95    | RV   | 90.4   | > 95    | RV    | 90.4   | 93.00   | RV    | 90.4   | > 95   | RV   | 90.4   | > 95   | RV   | 97     |
| SERVICES                    |         |      |        |         |       |        |         |       |        |        |      |        |        |      |        |
| INFORMATIO                  | > 95    | RV   | 90.4   | > 95    | RV    | 90.4   | > 95    | RV    | 90.4   | > 95   | RV   | 90.4   | 95.00  | RV   | 97     |
| Ν                           |         |      |        |         |       |        |         |       |        |        |      |        |        |      |        |
| TECHNOLOGY                  |         |      |        |         |       |        |         |       |        |        |      |        |        |      |        |
| LAW, PUBLIC                 |         |      | 90.4   |         |       | 90.4   |         |       | 90.4   |        |      | 90.4   |        |      | 97     |
| SAFETY,                     |         |      |        |         |       |        |         |       |        |        |      |        |        |      |        |
| CORRECTION                  |         |      |        |         |       |        |         |       |        |        |      |        |        |      |        |
| S, AND                      |         |      |        |         |       |        |         |       |        |        |      |        |        |      |        |
| SECURITY                    |         |      |        |         |       |        |         |       |        |        |      |        |        |      |        |
| MANUFACTU                   |         |      | 90.4   | N < 10  | < 10  | 90.4   | N < 10  | < 10  | 90.4   |        |      | 90.4   |        |      | 97     |
| RING                        | 0.5     | DU   | 00.4   | 0.5     | DU    | 00.4   | 0.5     | DU    | 00.4   | 0.5    | DU   | 00.4   | 05.00  | DU   | 07     |
| MARKETING                   | > 95    | RV   | 90.4   | > 95    | RV    | 90.4   | > 95    | RV    | 90.4   | > 95   | RV   | 90.4   | 95.00  | RV   | 97     |
| STEM                        | N < 10  | . 10 | 90.4   |         |       | 90.4   | > 05    | DV    | 90.4   | > 05   | DV   | 90.4   | 05.00  | DV   | 97     |
| TRANSPORTA<br>TION, DISTRIB | 1N < 10 | < 10 | 90.4   |         |       | 90.4   | > 95    | RV    | 90.4   | > 95   | RV   | 90.4   | 95.00  | RV   | 97     |
| UTION, &                    |         |      |        |         |       |        |         |       |        |        |      |        |        |      |        |
| LOGISTICS                   |         |      |        |         |       |        |         |       |        |        |      |        |        |      |        |
| LUGISTICS                   |         |      |        |         |       |        |         |       |        |        |      |        |        |      |        |