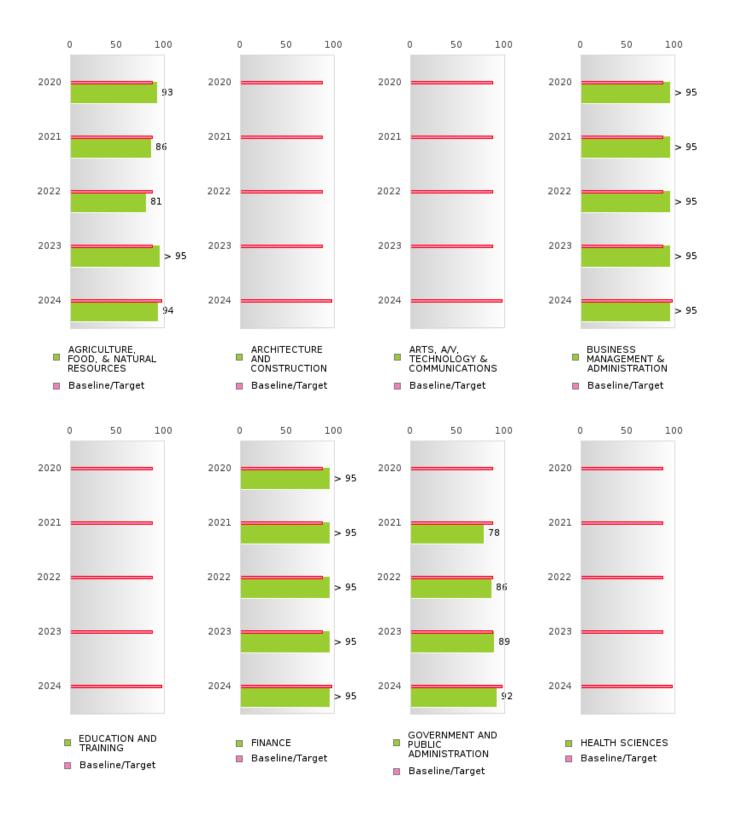

#### FOUR-YEAR ADJUSTED GRADUATION RATE BY CLUSTER

|                                                            |        | 2020 |        |        | 2021  |        |        | 2022  |        |         | 2023 |        |        | 2024 |        |
|------------------------------------------------------------|--------|------|--------|--------|-------|--------|--------|-------|--------|---------|------|--------|--------|------|--------|
|                                                            | Score  | Ν    | Target | Score  | N     | Target | Score  | N     | Target | Score   | Ν    | Target | Score  | N    | Target |
|                                                            |        |      | FO     | UR-YEA | R ADJ | USTED  | COHOR  | T GRA | DUATIO | ON RATE | 2    |        |        |      |        |
| AGRICULTUR<br>E, FOOD, &<br>NATURAL<br>RESOURCES           | 93.00  | RV   | 87.18  | 86.00  | RV    | 87.18  | 81.00  | RV    | 87.18  | > 95    | RV   | 87.18  | 94.00  | RV   | 96.91  |
| ARCHITECTU<br>RE AND CONS<br>TRUCTION                      |        |      | 87.18  | N < 10 | < 10  | 87.18  |        |       | 87.18  |         |      | 87.18  |        |      | 96.91  |
| ARTS, A/V,<br>TECHNOLOGY<br>& COMMUNIC<br>ATIONS           |        |      | 87.18  |        |       | 87.18  |        |       | 87.18  | N < 10  | < 10 | 87.18  | N < 10 | < 10 | 96.91  |
| BUSINESS MA<br>NAGEMENT &<br>ADMINISTRAT<br>ION            | > 95   | RV   | 87.18  | 95.00  | RV    | 87.18  | > 95   | RV    | 87.18  | > 95    | RV   | 87.18  | > 95   | RV   | 96.91  |
| EDUCATION<br>AND<br>TRAINING                               |        |      | 87.18  |        |       | 87.18  |        |       | 87.18  |         |      | 87.18  |        |      | 96.91  |
| FINANCE                                                    | > 95   | RV   | 87.18  | > 95   | RV    | 87.18  | > 95   | RV    | 87.18  | 95.00   | RV   | 87.18  | > 95   | RV   | 96.91  |
| GOVERNMEN<br>T AND PUBLIC<br>ADMINISTRAT<br>ION            | N < 10 | < 10 | 87.18  | 78.00  | RV    | 87.18  | 86.00  | RV    | 87.18  | 89.00   | RV   | 87.18  | 92.00  | RV   | 96.91  |
| HEALTH<br>SCIENCES                                         | N < 10 | < 10 | 87.18  | N < 10 | < 10  | 87.18  | N < 10 | < 10  | 87.18  | N < 10  | < 10 | 87.18  | N < 10 | < 10 | 96.91  |
| HOSPITALITY<br>& TOURISM                                   | > 95   | RV   | 87.18  | 94.00  | RV    | 87.18  | > 95   | RV    | 87.18  | 95.00   | RV   | 87.18  | > 95   | RV   | 96.91  |
| HUMAN<br>SERVICES                                          | > 95   | RV   | 87.18  | 93.00  | RV    | 87.18  | > 95   | RV    | 87.18  | > 95    | RV   | 87.18  | N < 10 | < 10 | 96.91  |
| INFORMATIO<br>N<br>TECHNOLOGY                              | > 95   | RV   | 87.18  | > 95   | RV    | 87.18  | > 95   | RV    | 87.18  | 95.00   | RV   | 87.18  | > 95   | RV   | 96.91  |
| LAW, PUBLIC<br>SAFETY,<br>CORRECTION<br>S, AND<br>SECURITY |        |      | 87.18  |        |       | 87.18  |        |       | 87.18  |         |      | 87.18  |        |      | 96.91  |
| RING                                                       | N < 10 | < 10 | 87.18  | N < 10 | < 10  | 87.18  |        |       | 87.18  |         |      | 87.18  |        |      | 96.91  |
| MARKETING                                                  | > 95   | RV   | 87.18  | 94.00  | RV    | 87.18  | > 95   | RV    | 87.18  | 95.00   | RV   | 87.18  | > 95   | RV   | 96.91  |
| STEM                                                       |        |      | 87.18  | 04.55  |       | 87.18  |        | D     | 87.18  | 0.5.5.5 |      | 87.18  |        |      | 96.91  |
| TRANSPORTA<br>TION, DISTRIB<br>UTION, &<br>LOGISTICS       |        |      | 87.18  | 94.00  | RV    | 87.18  | > 95   | RV    | 87.18  | 95.00   | RV   | 87.18  | > 95   | RV   | 96.91  |