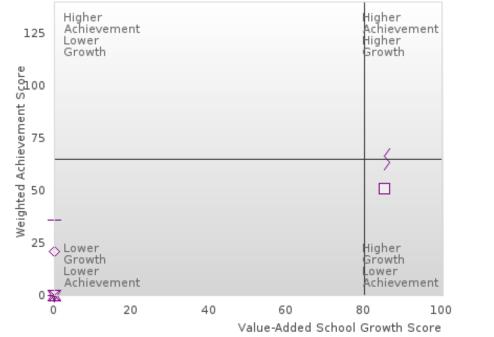

#### CONSORTIUM FOUR-YEAR ADJUSTED COHORT GRADUATION RATE BY CLUSTER

#### LONOKE SCHOOL DISTRICT

#### CONSORTIUM FIVE-YEAR EXTENDED ADJUSTED COHORT GRADUATION RATE BY CLUSTER