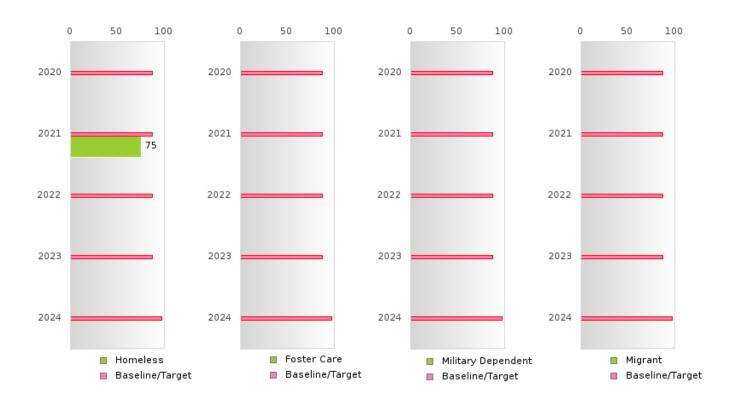

#### **GRADUATION RATE BY SPECIAL POPULATION**

|                               |        | 2020 |        |        | 2021  |        |         | 2022   |        |         | 2023 |        | 2024   |      |        |
|-------------------------------|--------|------|--------|--------|-------|--------|---------|--------|--------|---------|------|--------|--------|------|--------|
|                               | Score  | N    | Target | Score  | N     | Target | Score   | N      | Target | Score   | N    | Target | Score  | N    | Target |
|                               |        |      | FO     | UR-YEA | R ADJ | USTED  | COHOR   | T GRAI | DUATIO | ON RATE | 3    |        |        |      |        |
| All Students                  | 93.24  | RV   | 87.18  | 89.22  | 102   | 87.18  | 91.89   | RV     | 87.18  | 93.94   | RV   | 87.18  | > 95   | RV   | 96.91  |
| Male                          | 92.11  | RV   | 87.18  | 86.36  | RV    | 87.18  | 85.29   | RV     | 87.18  | 94.44   | RV   | 87.18  | > 95   | RV   | 96.91  |
| Female                        | 94.44  | RV   | 87.18  | 91.38  | RV    | 87.18  | > 95    | RV     | 87.18  | 93.33   | RV   | 87.18  | 93.75  | RV   | 96.91  |
| Students with Disabilities    | N < 10 | < 10 | 87.18  | 80.00  | RV    | 87.18  | N < 10  | < 10   | 87.18  | N < 10  | < 10 | 87.18  | N < 10 | < 10 | 96.91  |
| Economically<br>Disadvantaged | 94.44  | RV   | 87.18  | 86.67  | 75    | 87.18  | 87.50   | RV     | 87.18  | 93.75   | RV   | 87.18  | > 95   | RV   | 96.91  |
| Non-traditional               | > 95   | RV   | 87.18  | 93.55  | RV    | 87.18  | > 95    | RV     | 87.18  | > 95    | RV   | 87.18  | 93.33  | RV   | 96.91  |
| Single Parent                 |        |      | 87.18  |        |       | 87.18  | N < 10  | < 10   | 87.18  | N < 10  | < 10 | 87.18  |        |      | 96.91  |
| English Learner               | N < 10 | < 10 | 87.18  | N < 10 | < 10  | 87.18  | N < 10  | < 10   | 87.18  | N < 10  | < 10 | 87.18  | N < 10 | < 10 | 96.91  |
| Homeless                      | N < 10 | < 10 | 87.18  | 75.00  | RV    | 87.18  | N < 10  | < 10   | 87.18  | N < 10  | < 10 | 87.18  | N < 10 | < 10 | 96.91  |
| Foster Care                   | N < 10 | < 10 | 87.18  | N < 10 | < 10  | 87.18  | N < 10  | < 10   | 87.18  | N < 10  | < 10 | 87.18  | N < 10 | < 10 | 96.91  |
| Military                      | N < 10 | < 10 | 87.18  | N < 10 | < 10  | 87.18  | N < 10  | < 10   | 87.18  | N < 10  | < 10 | 87.18  | N < 10 | < 10 | 96.91  |
| Dependent                     |        |      |        |        |       |        |         |        |        |         |      |        |        |      |        |
| Migrant                       | N < 10 | < 10 | 87.18  | N < 10 | < 10  | 87.18  | N < 10  | < 10   | 87.18  | N < 10  | < 10 | 87.18  | N < 10 | < 10 | 96.91  |
|                               |        |      |        |        |       |        | STED CO |        |        | JATION  |      |        |        |      |        |
| All Students                  | > 95   | RV   | 90.4   | 93.15  | RV    | 90.4   | 90.91   | RV     | 90.4   | 91.89   | RV   | 90.4   | 93.94  | RV   | 97     |
| Male                          | > 95   | RV   | 90.4   | 91.89  | RV    | 90.4   | 85.71   | RV     | 90.4   | 85.29   | RV   | 90.4   | 94.44  | RV   | 97     |
| Female                        | > 95   | RV   | 90.4   | 94.44  | RV    | 90.4   | 94.74   | RV     | 90.4   | > 95    | RV   | 90.4   | 93.33  | RV   | 97     |
| Students with<br>Disabilities | N < 10 | < 10 | 90.4   | N < 10 | < 10  | 90.4   | N < 10  | < 10   | 90.4   | N < 10  | < 10 | 90.4   | N < 10 | < 10 | 97     |
| Economically<br>Disadvantaged | > 95   | RV   | 90.4   | 94.34  | RV    | 90.4   | 87.67   | RV     | 90.4   | 87.50   | RV   | 90.4   | 93.75  | RV   | 97     |
| Non-traditional               | > 95   | RV   | 90.4   | > 95   | RV    | 90.4   | > 95    | RV     | 90.4   | > 95    | RV   | 90.4   | > 95   | RV   | 97     |
| Single Parent                 |        |      | 90.4   |        |       | 90.4   |         |        | 90.4   | N < 10  | < 10 | 90.4   | N < 10 | < 10 | 97     |
| English Learner               | N < 10 | < 10 | 90.4   | N < 10 | < 10  | 90.4   | N < 10  | < 10   | 90.4   | N < 10  | < 10 | 90.4   | N < 10 | < 10 | 97     |
| Homeless                      | N < 10 | < 10 | 90.4   | N < 10 | < 10  | 90.4   | 83.33   | RV     | 90.4   | N < 10  | < 10 | 90.4   | N < 10 | < 10 | 97     |
| Foster Care                   | N < 10 | < 10 | 90.4   | N < 10 | < 10  | 90.4   | N < 10  | < 10   | 90.4   | N < 10  | < 10 | 90.4   | N < 10 | < 10 | 97     |
| Military<br>Dependent         | N < 10 | < 10 | 90.4   | N < 10 | < 10  | 90.4   | N < 10  | < 10   | 90.4   | N < 10  | < 10 | 90.4   | N < 10 | < 10 | 97     |
| Migrant                       | N < 10 | < 10 | 90.4   | N < 10 | < 10  | 90.4   | N < 10  | < 10   | 90.4   | N < 10  | < 10 | 90.4   | N < 10 | < 10 | 97     |