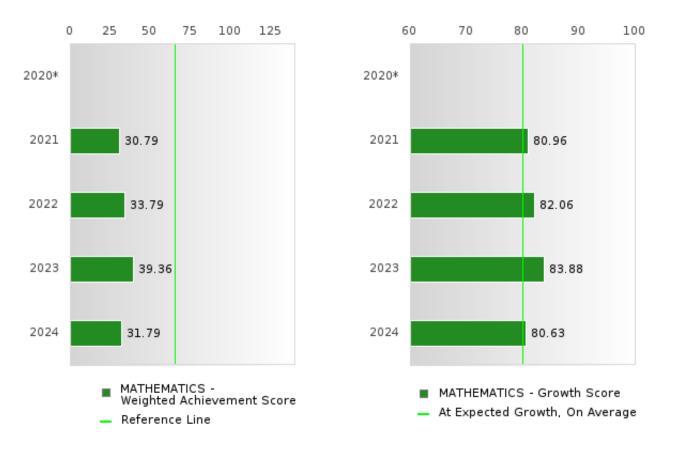

#### ACADEMIC PROFICIENCY SCORE IN MATHEMATICS

| YEAR  | SCORE | BASELINE/<br>TARGET | Ν   |
|-------|-------|---------------------|-----|
| 2020* |       | 46.7                |     |
| 2021  | 55.88 | 42.27               | 203 |
| 2022  | 57.92 | 42.52               | 182 |
| 2023  | 61.62 | 42.77               | 141 |
| 2024  | 56.21 | 58.59               | 140 |

N: Number of Concentrators with Test Scores Included in the Score

\*State-required academic achievement tests were waived in 2020 due to COVID19.