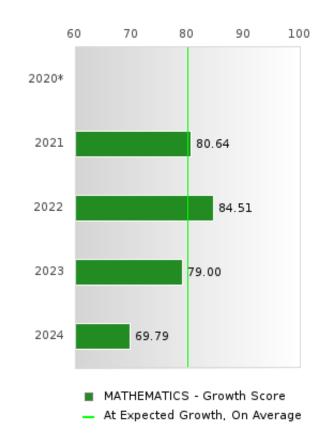

Math Academic Proficiency Score =

 $Math\ Weighted\ Achievement\ Score \times (0.50) + Math\ Mean\ Value - Added\ Growth\ Score \times (0.50)$ 

Science Academic Proficiency Score =

Science Weighted Achievement Score  $\times$  (0.50) + Science Mean Value – Added Growth Score  $\times$  (0.50)