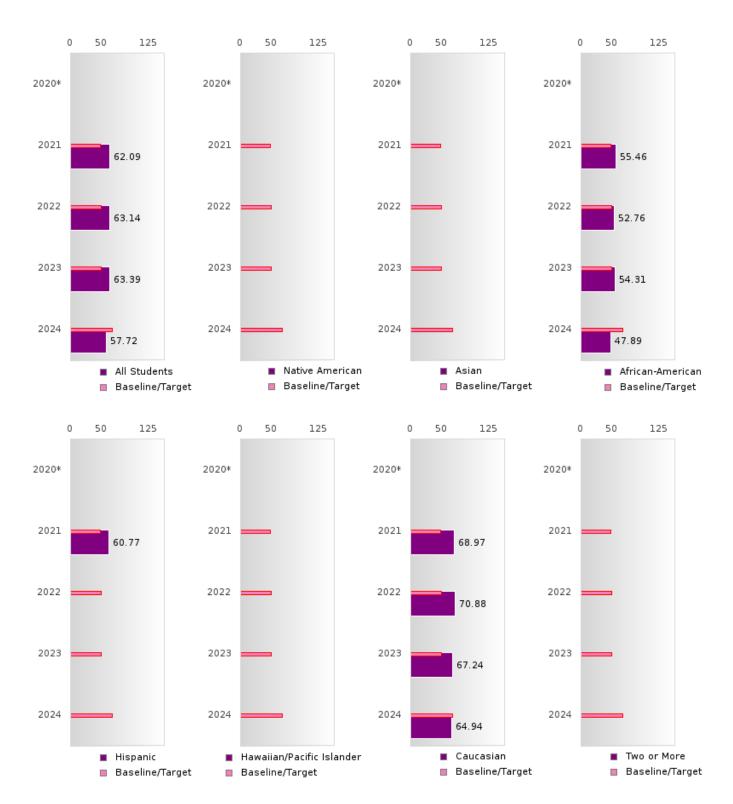

#### ACADEMIC PROFICIENCY SCORE IN SCIENCE

| YEAR  | SCORE | BASELINE/<br>TARGET | N  |
|-------|-------|---------------------|----|
| 2020* |       | 53.51               |    |
| 2021  | 62.09 | 48.4                | 81 |
| 2022  | 63.14 | 48.65               | 76 |
| 2023  | 63.39 | 48.9                | 71 |
| 2024  | 57.72 | 66.31               | 67 |

N: Number of Concentrators with Test Scores Included in the Score

#### ACADEMIC PROFICIENCY SCORE IN SCIENCE BY RACE/ETHNICITY

<sup>\*</sup>State-required academic achievement tests were waived in 2020 due to COVID19.

ENGLAND SCHOOL DISTRICT Page 31/107 Table of Contents

### ACADEMIC PROFICIENCY SCORE TABLE BY SUBJECT AND RACE/ETHNICITY

|                              | 2020* |          |           | 2021   |      | 2022   |        | 2023  |        |        | 2024 |        |        |      |        |
|------------------------------|-------|----------|-----------|--------|------|--------|--------|-------|--------|--------|------|--------|--------|------|--------|
|                              | Score | N        | Base line | Score  | N    | Target | Score  | N     | Target | Score  | N    | Target | Score  | N    | Target |
|                              |       |          |           |        | REA  | DING L | ANGUA  | GE AR | TS     |        |      |        |        |      |        |
| All Students                 |       |          | 53.03     | 60.21  | 81   | 48.45  | 60.83  | 76    | 48.7   | 63.17  | 71   | 48.95  | 59.77  | 67   | 65.39  |
| Native American              |       |          | 53.03     | N < 10 | < 10 | 48.45  | N < 10 | < 10  | 48.7   | N < 10 | < 10 | 48.95  | N < 10 | < 10 | 65.39  |
| Asian                        |       |          | 53.03     | N < 10 | < 10 | 48.45  | N < 10 | < 10  | 48.7   | N < 10 | < 10 | 48.95  | N < 10 | < 10 | 65.39  |
| African-                     |       |          | 53.03     | 60.32  | 29   | 48.45  | 54.50  | 26    | 48.7   | 57.83  | 26   | 48.95  | 45.16  | 24   | 65.39  |
| American                     |       |          |           |        |      |        |        |       |        |        |      |        |        |      |        |
| Hispanic                     |       |          | 53.03     | 48.63  | 10   | 48.45  | N < 10 | < 10  | 48.7   | N < 10 | < 10 | 48.95  | N < 10 | < 10 | 65.39  |
| Hawaiian/Pacific<br>Islander |       |          | 53.03     | N < 10 | < 10 | 48.45  | N < 10 | < 10  | 48.7   | N < 10 | < 10 | 48.95  | N < 10 | < 10 | 65.39  |
| Caucasian                    |       |          | 53.03     | 62.77  | 40   | 48.45  | 66.55  | 41    | 48.7   | 64.88  | 37   | 48.95  | 69.18  | 37   | 65.39  |
| Two or More                  |       |          | 53.03     | N < 10 | < 10 | 48.45  | N < 10 | < 10  | 48.7   | N < 10 | < 10 | 48.95  | N < 10 | < 10 | 65.39  |
|                              |       |          |           |        |      | MAT    | НЕМАТ  | ICS   |        |        |      |        |        |      |        |
| All Students                 |       |          | 46.7      | 51.74  | 81   | 42.27  | 56.40  | 76    | 42.52  | 53.58  | 71   | 42.77  | 46.84  | 67   | 58.59  |
| Native American              |       |          | 46.7      | N < 10 | < 10 | 42.27  | N < 10 | < 10  | 42.52  | N < 10 | < 10 | 42.77  | N < 10 | < 10 | 58.59  |
| Asian                        |       |          | 46.7      | N < 10 | < 10 | 42.27  | N < 10 | < 10  | 42.52  | N < 10 | < 10 | 42.77  | N < 10 | < 10 | 58.59  |
| African-<br>American         |       |          | 46.7      | 44.84  | 29   | 42.27  | 49.15  | 26    | 42.52  | 41.72  | 26   | 42.77  | 38.21  | 24   | 58.59  |
| Hispanic                     |       |          | 46.7      | 56.97  | 10   | 42.27  | N < 10 | < 10  | 42.52  | N < 10 | < 10 | 42.77  | N < 10 | < 10 | 58.59  |
| Hawaiian/Pacific<br>Islander |       |          | 46.7      | N < 10 | < 10 | 42.27  | N < 10 | < 10  | 42.52  | N < 10 | < 10 | 42.77  | N < 10 | < 10 | 58.59  |
| Caucasian                    |       |          | 46.7      | 55.69  | 40   | 42.27  | 62.37  | 41    | 42.52  | 59.40  | 37   | 42.77  | 52.92  | 37   | 58.59  |
| Two or More                  |       |          | 46.7      | N < 10 | < 10 | 42.27  | N < 10 | < 10  | 42.52  | N < 10 | < 10 | 42.77  | N < 10 | < 10 | 58.59  |
|                              |       |          |           |        |      | S      | CIENCE |       |        |        |      |        |        |      |        |
| All Students                 |       |          | 53.51     | 62.09  | 81   | 48.4   | 63.14  | 76    | 48.65  | 63.39  | 71   | 48.9   | 57.72  | 67   | 66.31  |
| Native American              |       |          | 53.51     | N < 10 | < 10 | 48.4   | N < 10 | < 10  | 48.65  | N < 10 | < 10 | 48.9   | N < 10 | < 10 | 66.31  |
| Asian                        |       |          | 53.51     | N < 10 | < 10 | 48.4   | N < 10 | < 10  | 48.65  | N < 10 | < 10 | 48.9   | N < 10 | < 10 | 66.31  |
| African-<br>American         |       |          | 53.51     | 55.46  | 29   | 48.4   | 52.76  | 26    | 48.65  | 54.31  | 26   | 48.9   | 47.89  | 24   | 66.31  |
| Hispanic                     |       |          | 53.51     | 60.77  | 10   | 48.4   | N < 10 | < 10  | 48.65  | N < 10 | < 10 | 48.9   | N < 10 | < 10 | 66.31  |
| Hawaiian/Pacific<br>Islander |       |          | 53.51     | N < 10 | < 10 | 48.4   | N < 10 | < 10  | 48.65  | N < 10 | < 10 | 48.9   | N < 10 | < 10 | 66.31  |
| Caucasian                    |       |          | 53.51     | 68.97  | 40   | 48.4   | 70.88  | 41    | 48.65  | 67.24  | 37   | 48.9   | 64.94  | 37   | 66.31  |
| Two or More                  |       |          | 53.51     | N < 10 | < 10 | 48.4   | N < 10 | < 10  | 48.65  | N < 10 | < 10 | 48.9   | N < 10 | < 10 | 66.31  |
| N: Number of Concer          |       | 1. T4 C- | T 1       | 4-4:-4 | C    |        |        |       |        |        |      |        |        |      |        |