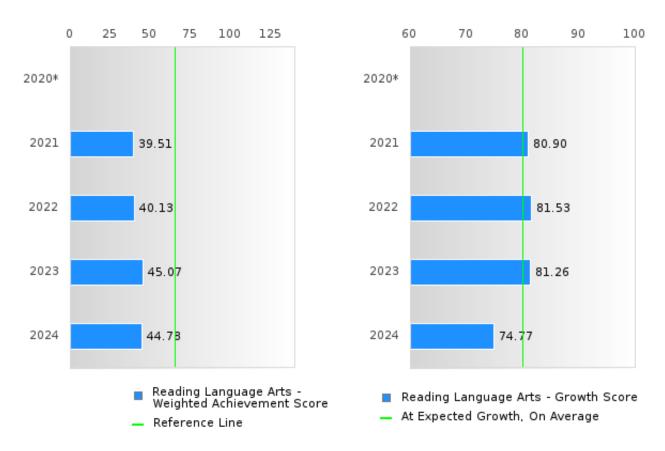

#### ACADEMIC PROFICIENCY SCORE IN READING LANGUAGE ARTS

| YEAR  | SCORE | BASELINE/ | N  |
|-------|-------|-----------|----|
|       |       | TARGET    |    |
| 2020* |       | 53.03     |    |
| 2021  | 60.21 | 48.45     | 81 |
| 2022  | 60.83 | 48.7      | 76 |
| 2023  | 63.17 | 48.95     | 71 |
| 2024  | 59.77 | 65.39     | 67 |

N: Number of Concentrators with Test Scores Included in the Score

### DISTRIBUTION OF DISTRICT SCORES FOR ACADEMIC PROFICIENCY IN READING LANGUAGE ARTS

ENGLAND SCHOOL DISTRICT Page 26/107 Table of Contents

<sup>\*</sup>State-required academic achievement tests were waived in 2020 due to COVID19.