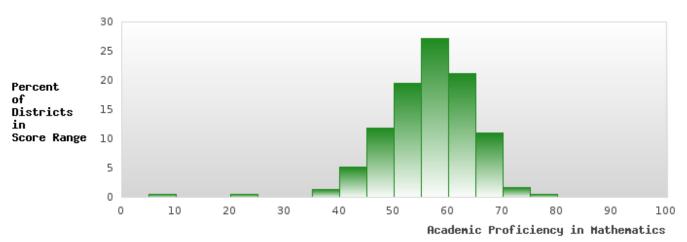

#### ACADEMIC PROFICIENCY SCORE IN MATHEMATICS

| YEAR  | SCORE | BASELINE/ | N  |
|-------|-------|-----------|----|
|       |       | TARGET    |    |
| 2020* |       | 46.7      |    |
| 2021  | 51.74 | 42.27     | 81 |
| 2022  | 56.40 | 42.52     | 76 |
| 2023  | 53.58 | 42.77     | 71 |
| 2024  | 46.84 | 58.59     | 67 |

N: Number of Concentrators with Test Scores Included in the Score

### DISTRIBUTION OF DISTRICT SCORES FOR ACADEMIC PROFICIENCY IN MATHEMATICS

ENGLAND SCHOOL DISTRICT Page 27/107 Table of Contents

<sup>\*</sup>State-required academic achievement tests were waived in 2020 due to COVID19.