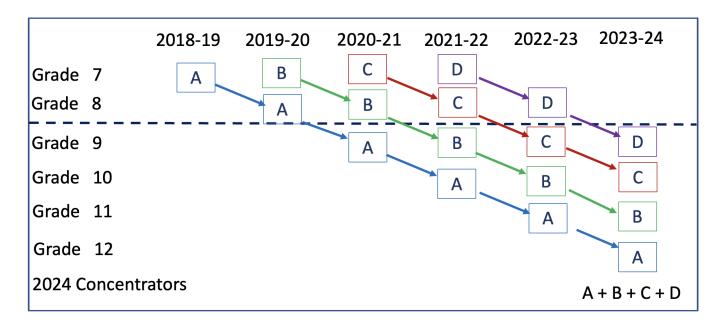

### Who is included in these reports?

Students included in these reports are Grades 9 – 12 students actively enrolled as indicated in 2022-23 school year SIS Cycle 7 who have earned a concentration in one or more programs of study. Credits may be earned starting in Grade 7 through Grade 12. An example for 2023 concentrators is provided below.