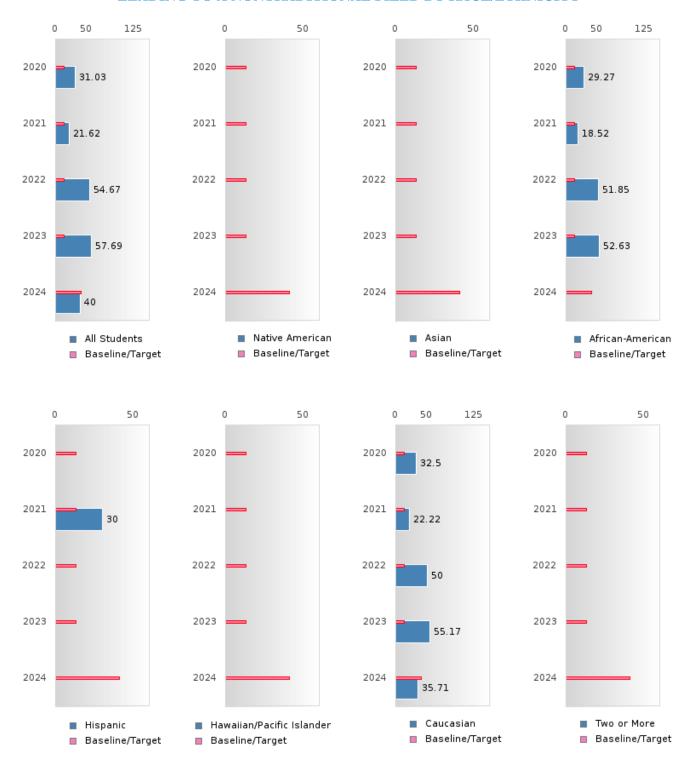

#### PERFORMANCE MEASURE SCORES FOR CONCENTRATORS ONLY

| PERFORMANCE       |       | DIS   | TRICT SCO | ORE   |       | STATE SCORE |       |       |       |       |  |  |
|-------------------|-------|-------|-----------|-------|-------|-------------|-------|-------|-------|-------|--|--|
| MEASURES          | 2020  | 2021  | 2022      | 2023  | 2024  | 2020        | 2021  | 2022  | 2023  | 2024  |  |  |
| 3S1: POST-PROGRAM |       | 78.72 | 80.65     | 87.50 | 77.78 |             | 81.92 | 81.38 | 82.78 | 76.72 |  |  |
| PLACEMENT         |       |       |           |       |       |             |       |       |       |       |  |  |
|                   |       |       |           |       |       |             |       |       |       |       |  |  |
| 4S1: NON-         | 31.03 | 21.62 | 54.67     | 57.69 | 40.00 | 31.34       | 30.03 | 43.00 | 39.14 | 38.38 |  |  |
| TRADITIONAL       |       |       |           |       |       |             |       |       |       |       |  |  |
| PROGRAM           |       |       |           |       |       |             |       |       |       |       |  |  |
| CONCENTRATION     |       |       |           |       |       |             |       |       |       |       |  |  |
| 5S1: INDUSTRY     |       |       | 6.45      | 44.74 | 56.00 |             | 14.46 | 47.36 | 55.22 | 62.03 |  |  |
| CERTIFICATIONS    |       |       |           |       |       |             |       |       |       |       |  |  |
|                   |       |       |           |       |       |             |       |       |       |       |  |  |