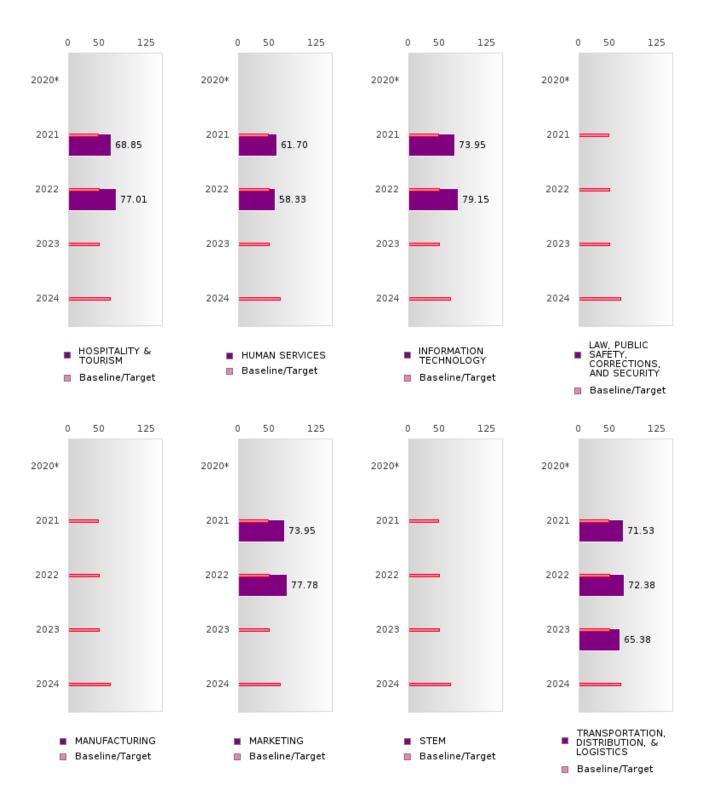

nts

#### ENGLAND SCHOOL DISTRICT

#### ACADEMIC PROFICIENCY SCORE IN MATHEMATICS BY CLUSTER



<sup>\*</sup>State-required academic achievement tests were waived in 2020 due to COVID19.

ENGLAND SCHOOL DISTRICT Page 42/107 Table of Contents

#### ENGLAND SCHOOL DISTRICT

#### ACADEMIC PROFICIENCY SCORE IN MATHEMATICS BY CLUSTER



<sup>\*</sup>State-required academic achievement tests were waived in 2020 due to COVID19.

ENGLAND SCHOOL DISTRICT Page 43/107 Table of Contents

#### ENGLAND SCHOOL DISTRICT

#### ACADEMIC PROFICIENCY SCORE IN SCIENCE BY CLUSTER



<sup>\*</sup>State-required academic achievement tests were waived in 2020 due to COVID19.

ENGLAND SCHOOL DISTRICT Page 44/107 Table of Contents

#### ENGLAND SCHOOL DISTRICT

#### ACADEMIC PROFICIENCY SCORE IN SCIENCE BY CLUSTER



<sup>\*</sup>State-required academic achievement tests were waived in 2020 due to COVID19.

ENGLAND SCHOOL DISTRICT Page 45/107 Table of Contents

#### ENGLAND SCHOOL DISTRICT

#### ACADEMIC PROFICIENCY SCORE TABLE BY READING LANGUAGE ARTS AND CLUSTER

| ACADEMIC              | 2020* |   | 2021  |         | 2022        |        | 2023    |      |        | 2024    |             |          |         |           |        |
|-----------------------|-------|---|-------|---------|-------------|--------|---------|------|--------|---------|-------------|----------|---------|-----------|--------|
|                       | Score | N | Base  | Score   | N           | Target | Score   | N    | Target | Score   | N           | Target   | Score   | N         | Target |
|                       |