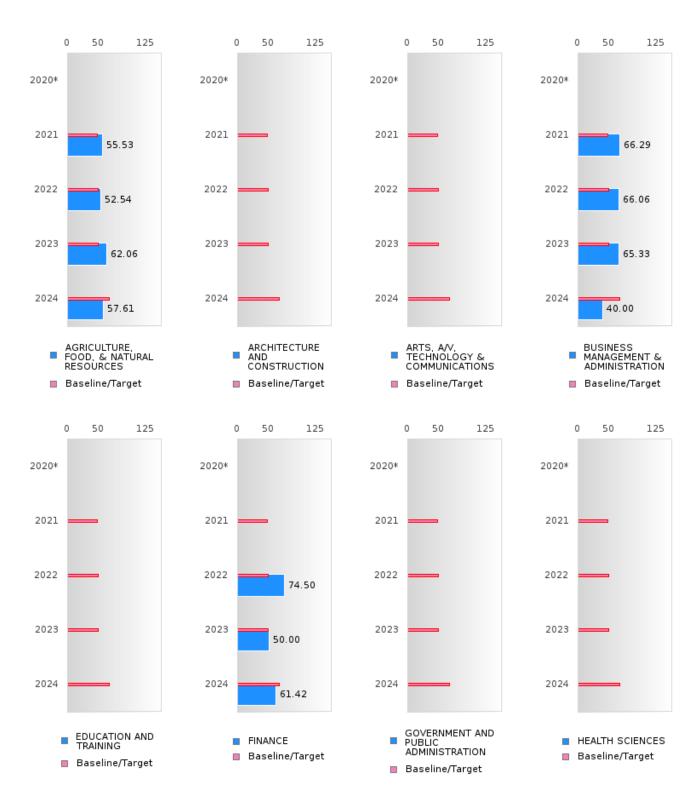

#### ACADEMIC PROFICIENCY SCORE TABLE BY READING LANGUAGE ARTS AND CLUSTER

| ACADEMIC              | 2020* |   | 2021  |         | 2022        |        | 2023    |      |        | 2024    |             |          |         |           |        |
|-----------------------|-------|---|-------|---------|-------------|--------|---------|------|--------|---------|-------------|----------|---------|-----------|--------|
|                       | Score | N | Base  | Score   | N           | Target | Score   | N    | Target | Score   | N           | Target   | Score   | N         | Target |
|                       |       |   | line  |         |             |        |         |      |        |         |             | <u> </u> |         |           |        |
| A CIDICILII TILIT     |       |   | 50.00 | 55.50   |             | _      | ANGUA   |      |        | 60.06   | 42          | 40.05    | 55.61   | 20        | 65.20  |
| AGRICULTUR            |       |   | 53.03 | 55.53   | 42          | 48.45  | 52.54   | 37   | 48.7   | 62.06   | 43          | 48.95    | 57.61   | 39        | 65.39  |
| E, FOOD, &<br>NATURAL |       |   |       |         |             |        |         |      |        |         |             |          |         |           |        |
| RESOURCES             |       |   |       |         |             |        |         |      |        |         |             |          |         |           |        |
| ARCHITECTU            |       |   | 53.03 | N < 10  | < 10        | 48.45  | N < 10  | < 10 | 48.7   | N < 10  | < 10        | 48 95    | N < 10  | < 10      | 65.39  |
| RE AND CONS           |       |   | 33.03 | 11 10   | V 10        | 10.15  | 11 10   | V 10 | 10.7   | 11 < 10 | V 10        | 10.75    | 11 10   | <b>10</b> | 03.37  |
| TRUCTION              |       |   |       |         |             |        |         |      |        |         |             |          |         |           |        |
| ARTS, A/V,            |       |   | 53.03 | N < 10  | < 10        | 48.45  | N < 10  | < 10 | 48.7   | N < 10  | < 10        | 48.95    | N < 10  | < 10      | 65.39  |
| TECHNOLOGY            |       |   |       |         |             |        |         |      |        |         |             |          |         |           |        |
| & COMMUNIC            |       |   |       |         |             |        |         |      |        |         |             |          |         |           |        |
| ATIONS                |       |   |       |         |             |        |         |      |        |         |             |          |         |           |        |
| BUSINESS MA           |       |   | 53.03 | 66.29   | 24          | 48.45  | 66.06   | 35   | 48.7   | 65.33   | 24          | 48.95    | 40.00   | 10        | 65.39  |
| NAGEMENT &            |       |   |       |         |             |        |         |      |        |         |             |          |         |           |        |
| ADMINISTRAT           |       |   |       |         |             |        |         |      |        |         |             |          |         |           |        |
| ION                   |       |   | 52.02 | NT 10   | . 10        | 40.45  | NT 10   | . 10 | 40.7   | NT 10   | . 10        | 40.05    | NI 10   | . 10      | (5.20  |
| EDUCATION             |       |   | 53.03 | N < 10  | < 10        | 48.45  | N < 10  | < 10 | 48.7   | N < 10  | < 10        | 48.95    | N < 10  | < 10      | 65.39  |
| AND<br>TRAINING       |       |   |       |         |             |        |         |      |        |         |             |          |         |           |        |
| FINANCE               |       |   | 52.02 | N < 10  | < 10        | 48.45  | 74.50   | 12   | 48.7   | 50.00   | 14          | 48.95    | 61.42   | 26        | 65.39  |
| GOVERNMEN             |       |   |       | N < 10  | < 10        |        | N < 10  | < 10 | 48.7   | N < 10  | < 10        |          | N < 10  |           | 65.39  |
| T AND PUBLIC          |       |   | 33.03 | 11 < 10 | < 10        | 70.73  | 14 < 10 | < 10 | 40.7   | 11 < 10 | < 10        | 40.73    | 11 < 10 | < 10      | 05.57  |
| ADMINISTRAT           |       |   |       |         |             |        |         |      |        |         |             |          |         |           |        |
| ION                   |       |   |       |         |             |        |         |      |        |         |             |          |         |           |        |
| HEALTH                |       |   | 53.03 | N < 10  | < 10        | 48.45  | N < 10  | < 10 | 48.7   | N < 10  | < 10        | 48.95    | N < 10  | < 10      | 65.39  |
| SCIENCES              |       |   |       |         |             |        |         |      |        |         |             |          |         |           |        |
| HOSPITALITY           |       |   | 53.03 | 64.77   | 14          | 48.45  | 67.83   | 15   | 48.7   | N < 10  | < 10        | 48.95    | N < 10  | < 10      | 65.39  |
| & TOURISM             |       |   |       |         |             |        |         |      |        |         |             |          |         |           |        |
| HUMAN                 |       |   | 53.03 | 61.44   | 22          | 48.45  | 50.00   | 12   | 48.7   | N < 10  | < 10        | 48.95    | N < 10  | < 10      | 65.39  |
| SERVICES              |       |   | 52.02 | 72.26   | 1.1         | 10.15  | 72.21   | 1.4  | 40.7   | NT 10   | 10          | 40.05    | NT 10   | 10        | 65.20  |
| INFORMATIO            |       |   | 53.03 | 73.36   | 11          | 48.45  | 73.31   | 14   | 48.7   | N < 10  | < 10        | 48.95    | N < 10  | < 10      | 65.39  |
| N<br>TECHNOLOGY       |       |   |       |         |             |        |         |      |        |         |             |          |         |           |        |
| LAW, PUBLIC           |       |   | 53.03 | N < 10  | < 10        | 48 45  | N < 10  | < 10 | 48 7   | N < 10  | < 10        | 48 95    | N < 10  | < 10      | 65.39  |
| SAFETY,               |       |   | 33.03 | 11 \ 10 | <b>\ 10</b> | 70.73  | 11 \ 10 | 10   | 70.7   | 11 \ 10 | <b>\ 10</b> | 70.73    | 11 \ 10 | 10        | 05.57  |
| CORRECTION            |       |   |       |         |             |        |         |      |        |         |             |          |         |           |        |
| S, AND                |       |   |       |         |             |        |         |      |        |         |             |          |         |           |        |
| SECURITY              |       |   |       |         |             |        |         |      |        |         |             |          |         |           |        |
| MANUFACTU             |       |   | 53.03 | N < 10  | < 10        | 48.45  | N < 10  | < 10 | 48.7   | N < 10  | < 10        | 48.95    | N < 10  | < 10      | 65.39  |
| RING                  |       |   |       |         |             |        |         |      |        |         |             |          |         |           |        |
| MARKETING             |       |   | 53.03 | 73.36   | 11          | 48.45  | 71.93   | 13   | 48.7   | N < 10  | < 10        |          | N < 10  |           | 65.39  |
| STEM                  |       |   | 53.03 | N < 10  | < 10        | 48.45  | N < 10  | < 10 | 48.7   | N < 10  | < 10        |          | N < 10  |           | 65.39  |
| TRANSPORTA            |       |   | 53.03 | 69.41   | 13          | 48.45  | 67.52   | 23   | 48.7   | 53.85   | 13          | 48.95    | N < 10  | < 10      | 65.39  |
| TION, DISTRIB         |       |   |       |         |             |        |         |      |        |         |             |          |         |           |        |
| UTION, &              |       |   |       |         |             |        |         |      |        |         |             |          |         |           |        |
| LOGISTICS             |       |   |       |         |             |        |         |      |        |         |             |          |         |           |        |

N: Number of Concentrators with Test Scores Included in the Score

ENGLAND SCHOOL DISTRICT Page 46/107 Table of Contents

<sup>\*</sup>State-required academic achievement tests were waived in 2020 due to COVID19.