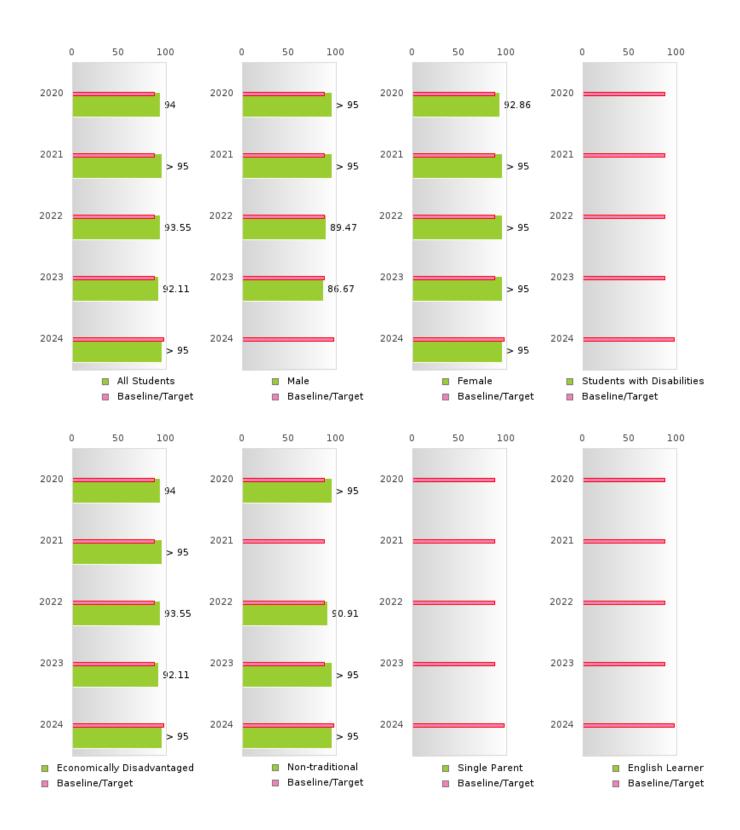

### CONSORTIUM FOUR-YEAR ADJUSTED COHORT GRADUATION RATE BY SPECIAL POPULATION

### CONSORTIUM FOUR-YEAR ADJUSTED COHORT GRADUATION RATE BY SPECIAL POPULATION

ENGLAND SCHOOL DISTRICT Page 15/107 Table of Contents

#### GRADUATION RATE BY SPECIAL POPULATION

|                            |        | 2020 |        |        | 2021  |        |        | 2022   |        |         | 2023 |        |        | 2024 |        |
|----------------------------|--------|------|--------|--------|-------|--------|--------|--------|--------|---------|------|--------|--------|------|--------|
|                            | Score  | N    | Target | Score  | N     | Target | Score  | N      | Target | Score   | N    | Target | Score  | N    | Target |
|                            |        |      | FO     | UR-YEA | R ADJ | USTED  | COHOR' | T GRAI | DUATIO | ON RATE | Ξ    |        |        |      |        |
| All Students               | 94.00  | RV   | 87.18  | > 95   | RV    | 87.18  | 93.55  | RV     | 87.18  | 92.11   | RV   | 87.18  | > 95   | RV   | 96.91  |
| Male                       | > 95   | RV   | 87.18  | 95.00  | RV    | 87.18  | 89.47  | RV     | 87.18  | 86.67   | RV   | 87.18  | N < 10 | < 10 | 96.91  |
| Female                     | 92.86  | RV   | 87.18  | > 95   | RV    | 87.18  | > 95   | RV     | 87.18  | > 95    | RV   | 87.18  | > 95   | RV   | 96.91  |
| Students with Disabilities | N < 10 | < 10 | 87.18  | N < 10 | < 10  | 87.18  | N < 10 | < 10   | 87.18  | N < 10  | < 10 | 87.18  | N < 10 | < 10 | 96.91  |
| Economically Disadvantaged | 94.00  | RV   | 87.18  | > 95   | RV    | 87.18  | 93.55  | RV     | 87.18  | 92.11   | RV   | 87.18  | > 95   | RV   | 96.91  |
| Non-traditional            | > 95   | RV   | 87.18  | N < 10 | < 10  | 87.18  | 90.91  | RV     | 87.18  | > 95    | RV   | 87.18  | > 95   | RV   | 96.91  |
| Single Parent              |        |      | 87.18  |        |       | 87.18  |        |        | 87.18  |         |      | 87.18  |        |      | 96.91  |
| English Learner            | N < 10 | < 10 | 87.18  | N < 10 | < 10  | 87.18  | N < 10 | < 10   | 87.18  | N < 10  | < 10 | 87.18  | N < 10 | < 10 | 96.91  |
| Homeless                   | N < 10 | < 10 | 87.18  | N < 10 | < 10  | 87.18  | N < 10 | < 10   | 87.18  | N < 10  | < 10 | 87.18  |        |      | 96.91  |
| Foster Care                |        |      | 87.18  |        |       | 87.18  |        |        | 87.18  |         |      | 87.18  |        |      | 96.91  |
| Military                   |        |      | 87.18  | N < 10 | < 10  | 87.18  |        |        | 87.18  |         |      | 87.18  |        |      | 96.91  |
| Dependent                  |        |      |        |        |       |        |        |        |        |         |      |        |        |      |        |
| Migrant                    | N < 10 | < 10 |        | N < 10 | < 10  | 87.18  |        |        | 87.18  |         |      | 87.18  | N < 10 | < 10 | 96.91  |
|                            |        |      |        | AR EXT |       |        |        |        |        | UATION  |      |        |        |      |        |
| All Students               | > 95   | RV   | 90.4   | 93.88  | RV    | 90.4   | > 95   | RV     | 90.4   | > 95    | RV   | 90.4   | 94.74  | RV   | 97     |
| Male                       | > 95   | RV   | 90.4   | > 95   | RV    | 90.4   | 95.00  | RV     | 90.4   | 94.44   | RV   | 90.4   | 93.33  | RV   | 97     |
| Female                     | 92.86  | RV   | 90.4   | 92.59  | RV    | 90.4   | > 95   | RV     | 90.4   | > 95    | RV   | 90.4   | > 95   | RV   | 97     |
| Students with Disabilities | N < 10 | < 10 | 90.4   | N < 10 | < 10  | 90.4   | N < 10 | < 10   | 90.4   | N < 10  | < 10 | 90.4   | N < 10 | < 10 | 97     |
| Economically Disadvantaged | > 95   | RV   | 90.4   | 93.88  | RV    | 90.4   | > 95   | RV     | 90.4   | > 95    | RV   | 90.4   | 94.74  | RV   | 97     |
| Non-traditional            | > 95   | RV   | 90.4   | > 95   | RV    | 90.4   | N < 10 | < 10   | 90.4   | > 95    | RV   | 90.4   | > 95   | RV   | 97     |
| Single Parent              |        |      | 90.4   |        |       | 90.4   |        |        | 90.4   |         |      | 90.4   |        |      | 97     |
| English Learner            | N < 10 | < 10 | 90.4   | N < 10 | < 10  | 90.4   | N < 10 | < 10   | 90.4   | N < 10  | < 10 | 90.4   | N < 10 | < 10 | 97     |
| Homeless                   | N < 10 | < 10 | 90.4   | N < 10 | < 10  | 90.4   | N < 10 | < 10   | 90.4   | N < 10  | < 10 | 90.4   | N < 10 | < 10 | 97     |
| Foster Care                |        |      | 90.4   |        |       | 90.4   |        |        | 90.4   |         |      | 90.4   |        |      | 97     |
| Military Dependent         |        |      | 90.4   |        |       | 90.4   | N < 10 | < 10   | 90.4   |         |      | 90.4   |        |      | 97     |
| Migrant                    | N < 10 | < 10 | 90.4   | N < 10 | < 10  | 90.4   | N < 10 | < 10   | 90.4   |         |      | 90.4   |        |      | 97     |