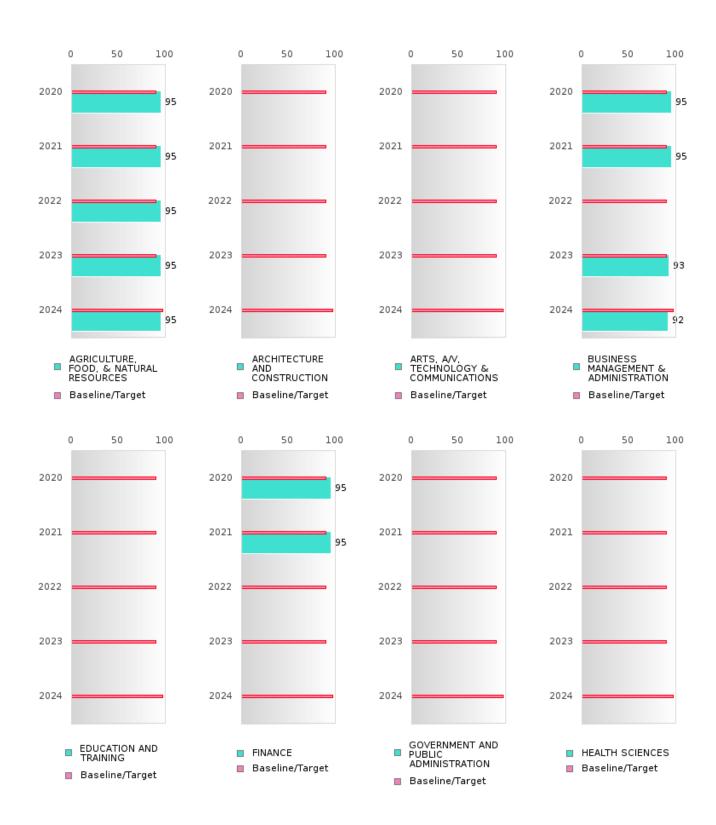

### CONSORTIUM FIVE-YEAR EXTENDED ADJUSTED COHORT GRADUATION RATE BY CLUSTER

ENGLAND SCHOOL DISTRICT Page 21/107 Table of Contents

### CONSORTIUM FIVE-YEAR EXTENDED ADJUSTED COHORT GRADUATION RATE BY CLUSTER

ENGLAND SCHOOL DISTRICT Page 22/107 Table of Contents

#### FIVE-YEAR EXTENDED ADJUSTED GRADUATION RATE BY CLUSTER

|               |        | 2020 |        |        | 2021  |        |        | 2022  |        |        | 2023 |        |        | 2024 |        |
|---------------|--------|------|--------|--------|-------|--------|--------|-------|--------|--------|------|--------|--------|------|--------|
|               | Score  | N    | Target | Score  | N     | Target | Score  | N     | Target | Score  | N    | Target | Score  | N    | Target |
|               | Beore  |      | IVE-YE | AR EXT | ENDEL |        |        | OHORT |        |        |      | Turget | Beore  | - 1  | Tuiget |
| AGRICULTUR    | > 95   | RV   | 90.4   | > 95   | RV    | 90.4   | > 95   | RV    | 90.4   | > 95   | RV   | 90.4   | 95.00  | RV   | 97     |
| E, FOOD, &    |        |      |        |        |       |        |        |       |        |        |      |        | 10.00  |      |        |
| NATURAL       |        |      |        |        |       |        |        |       |        |        |      |        |        |      |        |
| RESOURCES     |        |      |        |        |       |        |        |       |        |        |      |        |        |      |        |
| ARCHITECTU    |        |      | 90.4   |        |       | 90.4   | N < 10 | < 10  | 90.4   |        |      | 90.4   |        |      | 97     |
| RE AND CONS   |        |      |        |        |       |        |        |       |        |        |      |        |        |      | -      |
| TRUCTION      |        |      |        |        |       |        |        |       |        |        |      |        |        |      |        |
| ARTS, A/V,    |        |      | 90.4   |        |       | 90.4   |        |       | 90.4   |        |      | 90.4   |        |      | 97     |
| TECHNOLOGY    |        |      |        |        |       |        |        |       |        |        |      |        |        |      |        |
| & COMMUNIC    |        |      |        |        |       |        |        |       |        |        |      |        |        |      |        |
| ATIONS        |        |      |        |        |       |        |        |       |        |        |      |        |        |      |        |
| BUSINESS MA   | > 95   | RV   | 90.4   | > 95   | RV    | 90.4   | N < 10 | < 10  | 90.4   | 93.00  | RV   | 90.4   | 92.00  | RV   | 97     |
| NAGEMENT &    |        |      |        |        |       |        |        |       |        |        |      |        |        |      |        |
| ADMINISTRAT   |        |      |        |        |       |        |        |       |        |        |      |        |        |      |        |
| ION           |        |      |        |        |       |        |        |       |        |        |      |        |        |      |        |
| EDUCATION     |        |      | 90.4   |        |       | 90.4   |        |       | 90.4   |        |      | 90.4   |        |      | 97     |
| AND           |        |      |        |        |       |        |        |       |        |        |      |        |        |      |        |
| TRAINING      |        |      |        |        |       |        |        |       |        |        |      |        |        |      |        |
| FINANCE       | 95.00  | RV   | 90.4   | > 95   | RV    | 90.4   | N < 10 | < 10  | 90.4   | N < 10 | < 10 | 90.4   | N < 10 | < 10 | 97     |
| GOVERNMEN     |        |      | 90.4   |        |       | 90.4   |        |       | 90.4   |        |      | 90.4   |        |      | 97     |
| T AND PUBLIC  |        |      |        |        |       |        |        |       |        |        |      |        |        |      |        |
| ADMINISTRAT   |        |      |        |        |       |        |        |       |        |        |      |        |        |      |        |
| ION           |        |      |        |        |       |        |        |       |        |        |      |        |        |      |        |
| HEALTH        | N < 10 | < 10 | 90.4   | N < 10 | < 10  | 90.4   | N < 10 | < 10  | 90.4   | N < 10 | < 10 | 90.4   |        |      | 97     |
| SCIENCES      |        |      |        |        |       |        |        |       |        |        |      |        |        |      |        |
| HOSPITALITY   | > 95   | RV   | 90.4   | > 95   | RV    | 90.4   | N < 10 | < 10  | 90.4   | N < 10 | < 10 | 90.4   | N < 10 | < 10 | 97     |
| & TOURISM     |        |      |        |        |       |        |        |       |        |        |      |        |        |      |        |
| HUMAN         | > 95   | RV   | 90.4   | > 95   | RV    | 90.4   | N < 10 | < 10  | 90.4   | N < 10 | < 10 | 90.4   | N < 10 | < 10 | 97     |
| SERVICES      |        |      |        |        |       |        |        |       |        |        |      |        |        |      |        |
| INFORMATIO    | > 95   | RV   | 90.4   | > 95   | RV    | 90.4   | N < 10 | < 10  | 90.4   | N < 10 | < 10 | 90.4   | N < 10 | < 10 | 97     |
| N             |        |      |        |        |       |        |        |       |        |        |      |        |        |      |        |
| TECHNOLOGY    |        |      |        |        |       |        |        |       |        |        |      |        |        |      |        |
| LAW, PUBLIC   |        |      | 90.4   |        |       | 90.4   |        |       | 90.4   |        |      | 90.4   |        |      | 97     |
| SAFETY,       |        |      |        |        |       |        |        |       |        |        |      |        |        |      |        |
| CORRECTION    |        |      |        |        |       |        |        |       |        |        |      |        |        |      |        |
| S, AND        |        |      |        |        |       |        |        |       |        |        |      |        |        |      |        |
| SECURITY      |        |      |        |        |       |        |        |       |        |        |      |        |        |      |        |
| MANUFACTU     |        |      | 90.4   |        |       | 90.4   |        |       | 90.4   |        |      | 90.4   |        |      | 97     |
| RING          |        |      |        |        |       |        |        |       |        |        |      |        |        |      |        |
| MARKETING     | > 95   | RV   | 90.4   | > 95   | RV    | 90.4   | N < 10 | < 10  | 90.4   | N < 10 | < 10 | 90.4   | N < 10 | < 10 | 97     |
| STEM          |        |      | 90.4   |        |       | 90.4   |        |       | 90.4   |        |      | 90.4   | N < 10 | < 10 | 97     |
| TRANSPORTA    | N < 10 | < 10 | 90.4   | N < 10 | < 10  | 90.4   | N < 10 | < 10  | 90.4   | N < 10 | < 10 | 90.4   | N < 10 | < 10 | 97     |
| TION, DISTRIB |        |      |        |        |       |        |        |       |        |        |      |        |        |      |        |
| UTION, &      |        |      |        |        |       |        |        |       |        |        |      |        |        |      |        |
| LOGISTICS     |        |      |        |        |       |        |        |       |        |        |      |        |        |      |        |