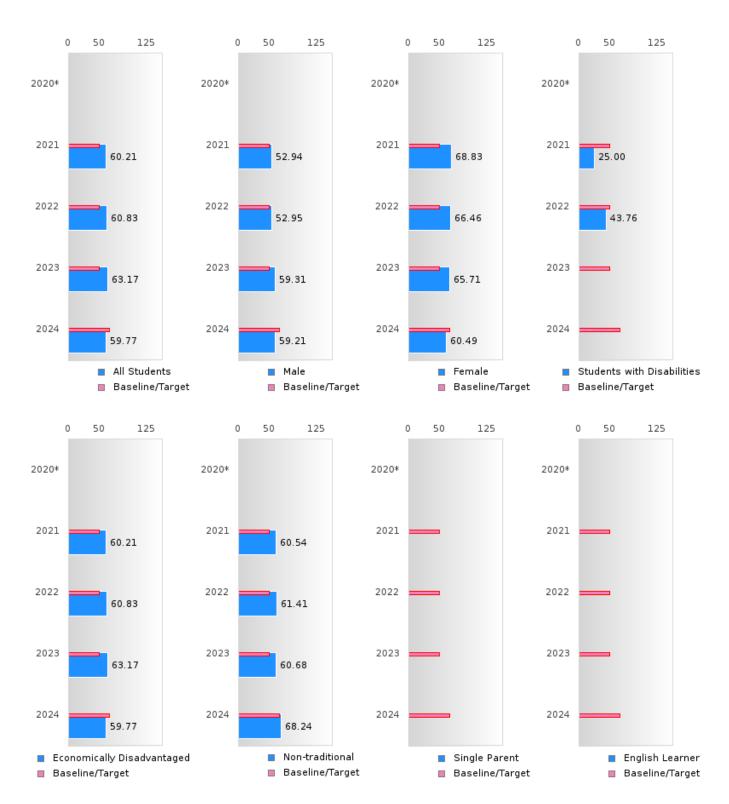

#### ACADEMIC PROFICIENCY SCORE IN READING LANGUAGE ARTS BY SPECIAL POPULATION

<sup>\*</sup>State-required academic achievement tests were waived in 2020 due to COVID19.

ENGLAND SCHOOL DISTRICT Page 33/107 Table of Contents

### **ENGLAND SCHOOL DISTRICT**

#### ACADEMIC PROFICIENCY SCORE IN READING LANGUAGE ARTS BY SPECIAL POPULATION

<sup>\*</sup>State-required academic achievement tests were waived in 2020 due to COVID19.

ENGLAND SCHOOL DISTRICT Page 34/107 Table of Contents

#### ACADEMIC PROFICIENCY SCORE TABLE BY SUBJECT AND SPECIAL POPULATION

| ACADEI                     |       | 2020* | IENC. |         | 2021 | DLE D  |         | 2022  | AND    |                 | 2023 | IULA   |         | 2024 |        |
|----------------------------|-------|-------|-------|---------|------|--------|---------|-------|--------|-----------------|------|--------|---------|------|--------|
|                            | Score | N     | Base  | Score   | N    | Target | Score   | N     | Target | Score           | N    | Target | Score   | N    | Target |
|                            |       |       |       |         | REA  | DING I | ANGUA   | GE AR | TS     |                 |      |        |         |      |        |
| All Students               |       |       | 53.03 | 60.21   | 81   | 48.45  | 60.83   | 76    | 48.7   | 63.17           | 71   | 48.95  | 59.77   | 67   | 65.39  |
| Male                       |       |       | 53.03 | 52.94   | 46   | 48.45  | 52.95   | 32    | 48.7   | 59.31           | 28   | 48.95  | 59.21   | 34   | 65.39  |
| Female                     |       |       | 53.03 | 68.83   | 35   | 48.45  | 66.46   | 44    | 48.7   | 65.71           | 43   | 48.95  | 60.49   | 33   | 65.39  |
| Students with              |       |       | 53.03 | 25.00   | 16   | 48.45  | 43.76   | 10    | 48.7   | N < 10          | < 10 | 48.95  | N < 10  | < 10 | 65.39  |
| Disabilities               |       |       |       |         |      |        |         |       |        |                 |      |        |         |      |        |
| Economically               |       |       | 53.03 | 60.21   | 81   | 48.45  | 60.83   | 76    | 48.7   | 63.17           | 71   | 48.95  | 59.77   | 67   | 65.39  |
| Disadvantaged              |       |       |       |         |      |        |         |       |        |                 |      |        |         |      |        |
| Non-traditional            |       |       | 53.03 | 60.54   | 16   | 48.45  | 61.41   | 39    | 48.7   | 60.68           | 29   | 48.95  | 68.24   | 15   | 65.39  |
| Single Parent              |       |       | 53.03 | N < 10  | < 10 | 48.45  | N < 10  | < 10  | 48.7   | N < 10          | < 10 | 48.95  | N < 10  | < 10 | 65.39  |
| English Learner            |       |       | 53.03 | N < 10  | < 10 | 48.45  | N < 10  | < 10  | 48.7   | N < 10          | < 10 | 48.95  | N < 10  | < 10 | 65.39  |
| Homeless                   |       |       | 53.03 | N < 10  | < 10 | 48.45  | N < 10  | < 10  | 48.7   | N < 10          | < 10 | 48.95  | N < 10  | < 10 | 65.39  |
| Foster Care                |       |       | 53.03 | N < 10  | < 10 | 48.45  | N < 10  | < 10  | 48.7   | N < 10          | < 10 | 48.95  | N < 10  | < 10 | 65.39  |
| Military                   |       |       | 53.03 | N < 10  | < 10 | 48.45  | N < 10  | < 10  | 48.7   | N < 10          | < 10 | 48.95  | N < 10  | < 10 | 65.39  |
| Dependent                  |       |       |       |         |      |        |         |       |        |                 |      |        |         |      |        |
| Migrant                    |       |       | 53.03 | N < 10  | < 10 | 48.45  | N < 10  | < 10  | 48.7   | N < 10          | < 10 | 48.95  | N < 10  | < 10 | 65.39  |
|                            |       |       |       |         |      | MAT    | HEMAT   | ICS   |        |                 |      |        |         |      |        |
| All Students               |       |       | 46.7  | 51.74   | 81   | 42.27  | 56.40   | 76    | 42.52  | 53.58           | 71   | 42.77  | 46.84   | 67   | 58.59  |
| Male                       |       |       | 46.7  | 48.54   | 46   | 42.27  | 53.84   | 32    | 42.52  | 58.09           | 28   | 42.77  | 49.16   | 34   | 58.59  |
| Female                     |       |       | 46.7  | 55.06   | 35   | 42.27  | 58.22   | 44    | 42.52  | 49.07           | 43   | 42.77  | 44.73   | 33   | 58.59  |
| Students with Disabilities |       |       | 46.7  | 9.38    | 16   | 42.27  | 44.94   | 10    | 42.52  | N < 10          | < 10 | 42.77  | N < 10  | < 10 | 58.59  |
| Economically Disadvantaged |       |       | 46.7  | 51.74   | 81   | 42.27  | 56.40   | 76    | 42.52  | 53.58           | 71   | 42.77  | 46.84   | 67   | 58.59  |
| Non-traditional            |       |       | 46.7  | 53.10   | 16   | 42.27  | 52.57   | 39    | 42.52  | 46.46           | 29   | 42.77  | 35.82   | 15   | 58.59  |
| Single Parent              |       |       | 46.7  | N < 10  | < 10 | 42.27  | N < 10  | < 10  | 42.52  | N < 10          | < 10 | 42.77  | N < 10  | < 10 | 58.59  |
| English Learner            |       |       | 46.7  | N < 10  | < 10 | 42.27  | N < 10  | < 10  |        | N < 10          | < 10 | 42.77  | N < 10  | < 10 | 58.59  |
| Homeless                   |       |       | 46.7  | N < 10  | < 10 | 42.27  | N < 10  | < 10  |        | N < 10          | < 10 |        | N < 10  | < 10 | 58.59  |
| Foster Care                |       |       | 46.7  | N < 10  | < 10 | 42.27  | N < 10  | < 10  |        | N < 10          | < 10 |        | N < 10  | < 10 | 58.59  |
| Military                   |       |       | 46.7  | N < 10  | < 10 |        | N < 10  | < 10  |        | N < 10          | < 10 |        | N < 10  | < 10 | 58.59  |
| Dependent                  |       |       |       |         |      |        |         |       |        |                 |      |        |         |      |        |
| Migrant                    |       |       | 46.7  | N < 10  | < 10 |        | N < 10  | < 10  | 42.52  | N < 10          | < 10 | 42.77  | N < 10  | < 10 | 58.59  |
| A 11 Ct 1 t -              |       |       | 52.51 | (2.00   | 0.1  |        | CIENCE  | 76    | 10.65  | (2.20           | 71   | 49.0   | 57.70   | (7   | (( 21  |
| All Students               |       |       | 53.51 |         | 81   | 48.4   | 63.14   | 76    | 48.65  | 63.39           | 71   | 48.9   | 57.72   | 67   | 66.31  |
| Male                       |       |       | 53.51 | 59.06   | 46   | 48.4   | 58.63   | 32    | 48.65  | 62.28           | 28   | 48.9   | 56.96   | 34   | 66.31  |
| Female                     |       |       | 53.51 | 65.78   | 35   | 48.4   | 66.25   | 44    | 48.65  | 63.63<br>N < 10 | 43   | 48.9   | 59.26   | 33   | 66.31  |
| Students with Disabilities |       |       | 53.51 | 21.88   | 16   | 48.4   | 55.63   | 10    | 48.65  | N < 10          | < 10 | 48.9   | N < 10  | < 10 | 66.31  |
| Economically Disadvantaged |       |       | 53.51 | 62.09   | 81   | 48.4   | 63.14   | 76    | 48.65  | 63.39           | 71   | 48.9   | 57.72   | 67   | 66.31  |
| Non-traditional            |       |       | 53.51 | 61.09   | 16   | 48.4   | 59.62   | 39    | 48.65  | 58.25           | 29   | 48.9   | 66.85   | 15   | 66.31  |
| Single Parent              |       |       |       | N < 10  | < 10 | 48.4   | N < 10  | < 10  |        | N < 10          | < 10 | 48.9   | N < 10  | < 10 | 66.31  |
| English Learner            |       |       |       | N < 10  | < 10 | 48.4   | N < 10  | < 10  |        | N < 10          | < 10 | 48.9   | N < 10  | < 10 | 66.31  |
| Homeless                   |       |       |       | N < 10  | < 10 | 48.4   | N < 10  | < 10  |        | N < 10          | < 10 | 48.9   | N < 10  | < 10 | 66.31  |
| Foster Care                |       |       |       | N < 10  | < 10 | 48.4   | N < 10  | < 10  |        | N < 10          | < 10 | 48.9   | N < 10  | < 10 | 66.31  |
| Military<br>Dependent      |       |       |       | N < 10  | < 10 | 48.4   | N < 10  | < 10  |        | N < 10          | < 10 | 48.9   | N < 10  | < 10 | 66.31  |
| Migrant                    |       |       | 53 51 | N < 10  | < 10 | 48.4   | N < 10  | < 10  | 18 65  | N < 10          | < 10 | 48.9   | N < 10  | < 10 | 66.31  |
| wiigraiit                  |       |       | 33.31 | 1N < 10 | < 10 | 40.4   | 11 < 10 | < 10  | 40.03  | 1N < 10         | < 10 | 40.9   | 1N < 10 | < 10 | 00.31  |

N: Number of Concentrators with Test Scores Included in the Score.

ENGLAND SCHOOL DISTRICT Page 39/107 Table of Contents

<sup>\*</sup>State-required academic achievement tests were waived in 2020 due to COVID19.