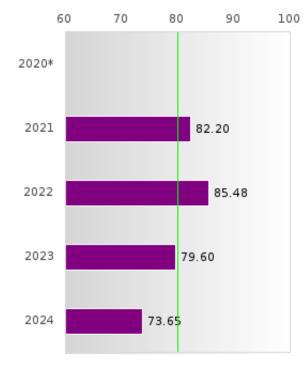

#### General Formula for Academic Proficiency Score for Each Subject

ELA Academic Proficiency Score =

ELA Weighted Achievement Score  $\times$  (0.50) + ELA Mean Value – Added Growth Score  $\times$  (0.50)