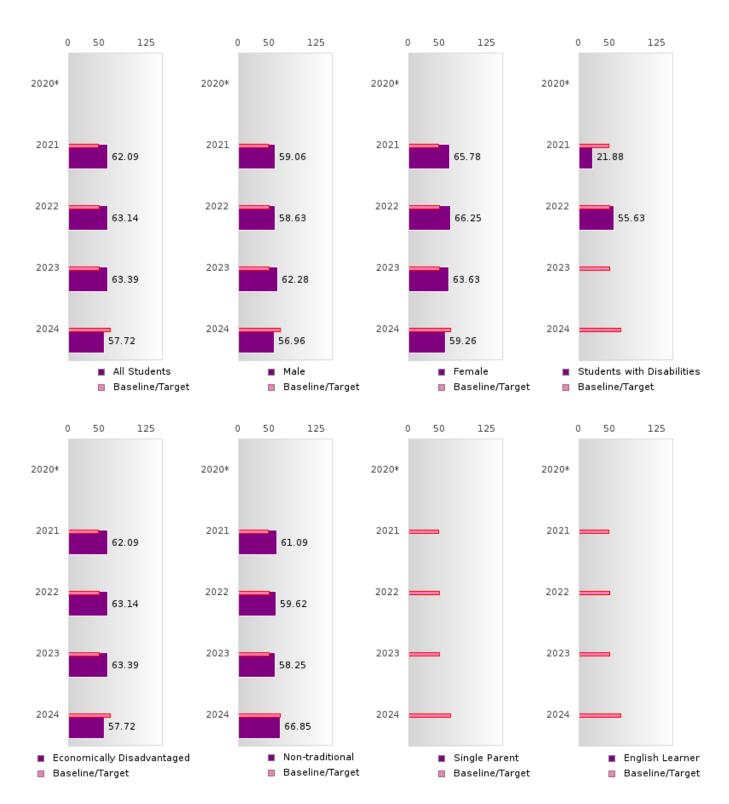

#### ACADEMIC PROFICIENCY SCORE TABLE BY SUBJECT AND SPECIAL POPULATION

| ACADEI                     |       | 2020* | IENC. |         | 2021 | DLE D  |         | 2022  | AND    |                 | 2023 | IULA   |         | 2024 |        |
|----------------------------|-------|-------|-------|---------|------|--------|---------|-------|--------|-----------------|------|--------|---------|------|--------|
|                            | Score | N     | Base  | Score   | N    | Target | Score   | N     | Target | Score           | N    | Target | Score   | N    | Target |
|                            |       |       |       |         | REA  | DING I | ANGUA   | GE AR | TS     |                 |      |        |         |      |        |
| All Students               |       |       | 53.03 | 60.21   | 81   | 48.45  | 60.83   | 76    | 48.7   | 63.17           | 71   | 48.95  | 59.77   | 67   | 65.39  |
| Male                       |       |       | 53.03 | 52.94   | 46   | 48.45  | 52.95   | 32    | 48.7   | 59.31           | 28   | 48.95  | 59.21   | 34   | 65.39  |
| Female                     |       |       | 53.03 | 68.83   | 35   | 48.45  | 66.46   | 44    | 48.7   | 65.71           | 43   | 48.95  | 60.49   | 33   | 65.39  |
| Students with              |       |       | 53.03 | 25.00   | 16   | 48.45  | 43.76   | 10    | 48.7   | N < 10          | < 10 | 48.95  | N < 10  | < 10 | 65.39  |
| Disabilities               |       |       |       |         |      |        |         |       |        |                 |      |        |         |      |        |
| Economically               |       |       | 53.03 | 60.21   | 81   | 48.45  | 60.83   | 76    | 48.7   | 63.17           | 71   | 48.95  | 59.77   | 67   | 65.39  |
| Disadvantaged              |       |       |       |         |      |        |         |       |        |                 |      |        |         |      |        |
| Non-traditional            |       |       | 53.03 | 60.54   | 16   | 48.45  | 61.41   | 39    | 48.7   | 60.68           | 29   | 48.95  | 68.24   | 15   | 65.39  |
| Single Parent              |       |       | 53.03 | N < 10  | < 10 | 48.45  | N < 10  | < 10  | 48.7   | N < 10          | < 10 | 48.95  | N < 10  | < 10 | 65.39  |
| English Learner            |       |       | 53.03 | N < 10  | < 10 | 48.45  | N < 10  | < 10  | 48.7   | N < 10          | < 10 | 48.95  | N < 10  | < 10 | 65.39  |
| Homeless                   |       |       | 53.03 | N < 10  | < 10 | 48.45  | N < 10  | < 10  | 48.7   | N < 10          | < 10 | 48.95  | N < 10  | < 10 | 65.39  |
| Foster Care                |       |       | 53.03 | N < 10  | < 10 | 48.45  | N < 10  | < 10  | 48.7   | N < 10          | < 10 | 48.95  | N < 10  | < 10 | 65.39  |
| Military                   |       |       | 53.03 | N < 10  | < 10 | 48.45  | N < 10  | < 10  | 48.7   | N < 10          | < 10 | 48.95  | N < 10  | < 10 | 65.39  |
| Dependent                  |       |       |       |         |      |        |         |       |        |                 |      |        |         |      |        |
| Migrant                    |       |       | 53.03 | N < 10  | < 10 | 48.45  | N < 10  | < 10  | 48.7   | N < 10          | < 10 | 48.95  | N < 10  | < 10 | 65.39  |
|                            |       |       |       |         |      | MAT    | HEMAT   | ICS   |        |                 |      |        |         |      |        |
| All Students               |       |       | 46.7  | 51.74   | 81   | 42.27  | 56.40   | 76    | 42.52  | 53.58           | 71   | 42.77  | 46.84   | 67   | 58.59  |
| Male                       |       |       | 46.7  | 48.54   | 46   | 42.27  | 53.84   | 32    | 42.52  | 58.09           | 28   | 42.77  | 49.16   | 34   | 58.59  |
| Female                     |       |       | 46.7  | 55.06   | 35   | 42.27  | 58.22   | 44    | 42.52  | 49.07           | 43   | 42.77  | 44.73   | 33   | 58.59  |
| Students with Disabilities |       |       | 46.7  | 9.38    | 16   | 42.27  | 44.94   | 10    | 42.52  | N < 10          | < 10 | 42.77  | N < 10  | < 10 | 58.59  |
| Economically Disadvantaged |       |       | 46.7  | 51.74   | 81   | 42.27  | 56.40   | 76    | 42.52  | 53.58           | 71   | 42.77  | 46.84   | 67   | 58.59  |
| Non-traditional            |       |       | 46.7  | 53.10   | 16   | 42.27  | 52.57   | 39    | 42.52  | 46.46           | 29   | 42.77  | 35.82   | 15   | 58.59  |
| Single Parent              |       |       | 46.7  | N < 10  | < 10 | 42.27  | N < 10  | < 10  | 42.52  | N < 10          | < 10 | 42.77  | N < 10  | < 10 | 58.59  |
| English Learner            |       |       | 46.7  | N < 10  | < 10 | 42.27  | N < 10  | < 10  |        | N < 10          | < 10 | 42.77  | N < 10  | < 10 | 58.59  |
| Homeless                   |       |       | 46.7  | N < 10  | < 10 | 42.27  | N < 10  | < 10  |        | N < 10          | < 10 |        | N < 10  | < 10 | 58.59  |
| Foster Care                |       |       | 46.7  | N < 10  | < 10 | 42.27  | N < 10  | < 10  |        | N < 10          | < 10 |        | N < 10  | < 10 | 58.59  |
| Military                   |       |       | 46.7  | N < 10  | < 10 |        | N < 10  | < 10  |        | N < 10          | < 10 |        | N < 10  | < 10 | 58.59  |
| Dependent                  |       |       |       |         |      |        |         |       |        |                 |      |        |         |      |        |
| Migrant                    |       |       | 46.7  | N < 10  | < 10 |        | N < 10  | < 10  | 42.52  | N < 10          | < 10 | 42.77  | N < 10  | < 10 | 58.59  |
| A 11 Ct 1 t -              |       |       | 52.51 | (2.00   | 0.1  |        | CIENCE  | 76    | 10.65  | (2.20           | 71   | 49.0   | 57.70   | (7   | (( 21  |
| All Students               |       |       | 53.51 |         | 81   | 48.4   | 63.14   | 76    | 48.65  | 63.39           | 71   | 48.9   | 57.72   | 67   | 66.31  |
| Male                       |       |       | 53.51 | 59.06   | 46   | 48.4   | 58.63   | 32    | 48.65  | 62.28           | 28   | 48.9   | 56.96   | 34   | 66.31  |
| Female                     |       |       | 53.51 | 65.78   | 35   | 48.4   | 66.25   | 44    | 48.65  | 63.63<br>N < 10 | 43   | 48.9   | 59.26   | 33   | 66.31  |
| Students with Disabilities |       |       | 53.51 | 21.88   | 16   | 48.4   | 55.63   | 10    | 48.65  | N < 10          | < 10 | 48.9   | N < 10  | < 10 | 66.31  |
| Economically Disadvantaged |       |       | 53.51 | 62.09   | 81   | 48.4   | 63.14   | 76    | 48.65  | 63.39           | 71   | 48.9   | 57.72   | 67   | 66.31  |
| Non-traditional            |       |       | 53.51 | 61.09   | 16   | 48.4   | 59.62   | 39    | 48.65  | 58.25           | 29   | 48.9   | 66.85   | 15   | 66.31  |
| Single Parent              |       |       |       | N < 10  | < 10 | 48.4   | N < 10  | < 10  |        | N < 10          | < 10 | 48.9   | N < 10  | < 10 | 66.31  |
| English Learner            |       |       |       | N < 10  | < 10 | 48.4   | N < 10  | < 10  |        | N < 10          | < 10 | 48.9   | N < 10  | < 10 | 66.31  |
| Homeless                   |       |       |       | N < 10  | < 10 | 48.4   | N < 10  | < 10  |        | N < 10          | < 10 | 48.9   | N < 10  | < 10 | 66.31  |
| Foster Care                |       |       |       | N < 10  | < 10 | 48.4   | N < 10  | < 10  |        | N < 10          | < 10 | 48.9   | N < 10  | < 10 | 66.31  |
| Military<br>Dependent      |       |       |       | N < 10  | < 10 | 48.4   | N < 10  | < 10  |        | N < 10          | < 10 | 48.9   | N < 10  | < 10 | 66.31  |
| Migrant                    |       |       | 53 51 | N < 10  | < 10 | 48.4   | N < 10  | < 10  | 18 65  | N < 10          | < 10 | 48.9   | N < 10  | < 10 | 66.31  |
| wiigraiit                  |       |       | 33.31 | 1N < 10 | < 10 | 40.4   | 11 < 10 | < 10  | 40.03  | 1N < 10         | < 10 | 40.9   | 1N < 10 | < 10 | 00.31  |

N: Number of Concentrators with Test Scores Included in the Score.

ENGLAND SCHOOL DISTRICT Page 39/107 Table of Contents

<sup>\*</sup>State-required academic achievement tests were waived in 2020 due to COVID19.