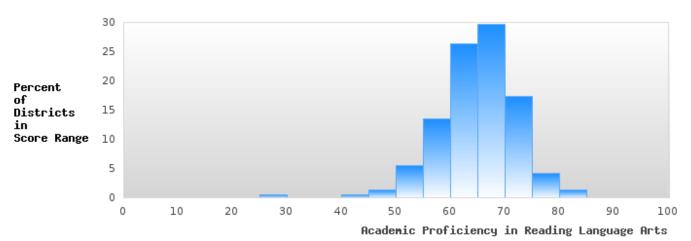

#### ACADEMIC PROFICIENCY SCORE IN READING LANGUAGE ARTS

| YEAR  | SCORE | BASELINE/ | N  |
|-------|-------|-----------|----|
|       |       | TARGET    |    |
| 2020* |       | 53.03     |    |
| 2021  | 60.21 | 48.45     | 81 |
| 2022  | 60.83 | 48.7      | 76 |
| 2023  | 63.17 | 48.95     | 71 |
| 2024  | 59.77 | 65.39     | 67 |

N: Number of Concentrators with Test Scores Included in the Score

### DISTRIBUTION OF DISTRICT SCORES FOR ACADEMIC PROFICIENCY IN READING LANGUAGE ARTS

ENGLAND SCHOOL DISTRICT Page 26/107 Table of Contents

<sup>\*</sup>State-required academic achievement tests were waived in 2020 due to COVID19.