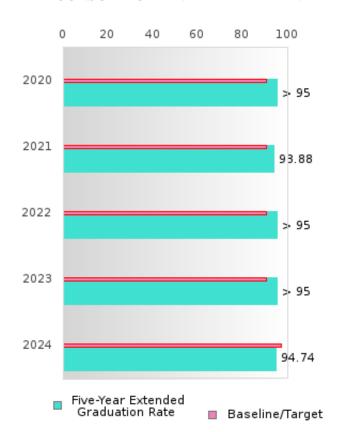

### CONSORTIUM FIVE-YEAR EXTENDED ADJUSTED COHORT GRADUATION RATE

| YEAR | SCORE | BASELINE/<br>TARGET | N  |
|------|-------|---------------------|----|
| 2020 | > 95  | 90.4                | RV |
| 2021 | 93.88 | 90.4                | RV |
| 2022 | > 95  | 90.4                | RV |
| 2023 | > 95  | 90.4                | RV |
| 2024 | 94.74 | 97                  | RV |