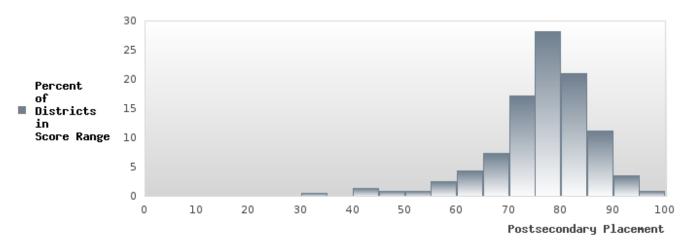

#### PERFORMANCE MEASURE SCORES FOR CONCENTRATORS ONLY

| PERFORMANCE       |       | DIS   | TRICT SCO | ORE   |       | STATE SCORE |       |       |       |       |  |  |
|-------------------|-------|-------|-----------|-------|-------|-------------|-------|-------|-------|-------|--|--|
| MEASURES          | 2020  | 2021  | 2022      | 2023  | 2024  | 2020        | 2021  | 2022  | 2023  | 2024  |  |  |
| 3S1: POST-PROGRAM |       | 78.72 | 80.65     | 87.50 | 77.78 |             | 81.92 | 81.38 | 82.78 | 76.72 |  |  |
| PLACEMENT         |       |       |           |       |       |             |       |       |       |       |  |  |
|                   |       |       |           |       |       |             |       |       |       |       |  |  |
| 4S1: NON-         | 31.03 | 21.62 | 54.67     | 57.69 | 40.00 | 31.34       | 30.03 | 43.00 | 39.14 | 38.38 |  |  |
| TRADITIONAL       |       |       |           |       |       |             |       |       |       |       |  |  |
| PROGRAM           |       |       |           |       |       |             |       |       |       |       |  |  |
| CONCENTRATION     |       |       |           |       |       |             |       |       |       |       |  |  |
| 5S1: INDUSTRY     |       |       | 6.45      | 44.74 | 56.00 |             | 14.46 | 47.36 | 55.22 | 62.03 |  |  |
| CERTIFICATIONS    |       |       |           |       |       |             |       |       |       |       |  |  |
|                   |       |       |           |       |       |             |       |       |       |       |  |  |

The placement data are lagged in this report and the CAR report. The 2022 report includes placement data on students who exited secondary education during the 2021 school year.

ENGLAND SCHOOL DISTRICT Page 7/107 Table of Contents