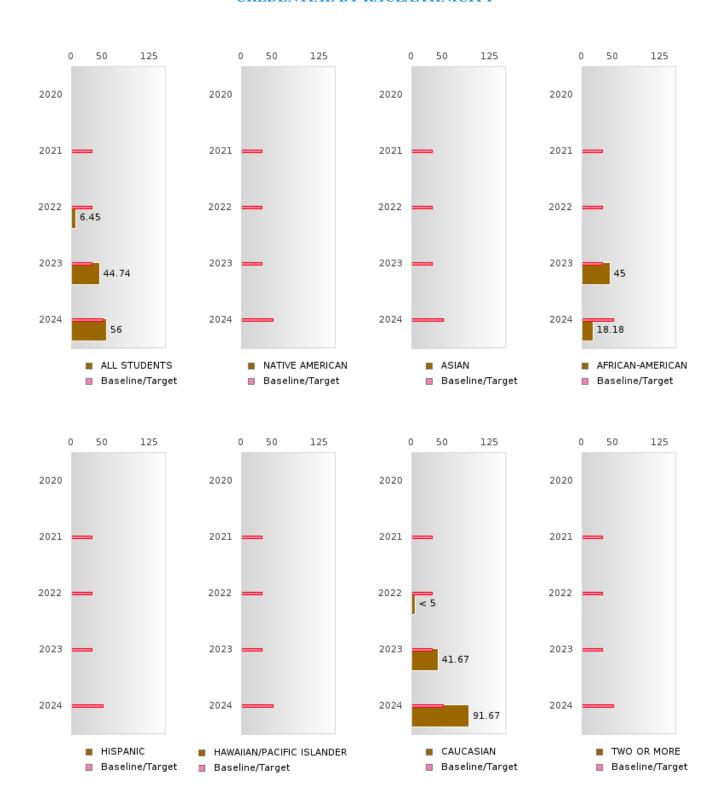

#### PERFORMANCE MEASURE SCORES FOR CONCENTRATORS ONLY

| PERFORMANCE       |       | DIS   | TRICT SCO | ORE   |       | STATE SCORE |       |       |       |       |  |  |
|-------------------|-------|-------|-----------|-------|-------|-------------|-------|-------|-------|-------|--|--|
| MEASURES          | 2020  | 2021  | 2022      | 2023  | 2024  | 2020        | 2021  | 2022  | 2023  | 2024  |  |  |
| 3S1: POST-PROGRAM |       | 78.72 | 80.65     | 87.50 | 77.78 |             | 81.92 | 81.38 | 82.78 | 76.72 |  |  |
| PLACEMENT         |       |       |           |       |       |             |       |       |       |       |  |  |
|                   |       |       |           |       |       |             |       |       |       |       |  |  |
| 4S1: NON-         | 31.03 | 21.62 | 54.67     | 57.69 | 40.00 | 31.34       | 30.03 | 43.00 | 39.14 | 38.38 |  |  |
| TRADITIONAL       |       |       |           |       |       |             |       |       |       |       |  |  |
| PROGRAM           |       |       |           |       |       |             |       |       |       |       |  |  |
| CONCENTRATION     |       |       |           |       |       |             |       |       |       |       |  |  |
| 5S1: INDUSTRY     |       |       | 6.45      | 44.74 | 56.00 |             | 14.46 | 47.36 | 55.22 | 62.03 |  |  |
| CERTIFICATIONS    |       |       |           |       |       |             |       |       |       |       |  |  |
|                   |       |       |           |       |       |             |       |       |       |       |  |  |

The placement data are lagged in this report and the CAR report. The 2022 report includes placement data on students who exited secondary education during the 2021 school year.

ENGLAND SCHOOL DISTRICT Page 7/107 Table of Contents