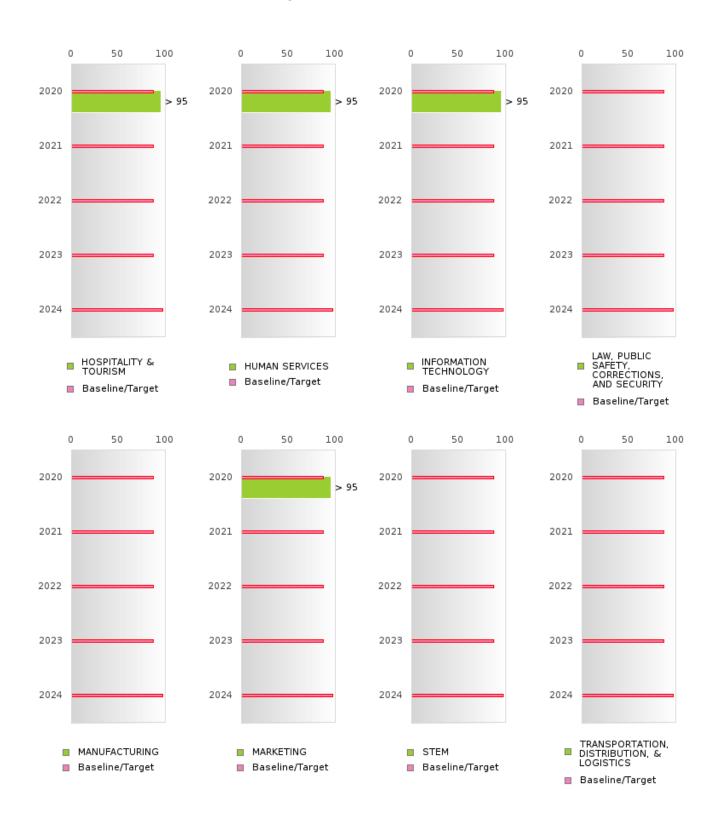

#### CONSORTIUM FOUR-YEAR ADJUSTED COHORT GRADUATION RATE BY CLUSTER

ENGLAND SCHOOL DISTRICT Page 19/107 Table of Contents

#### CONSORTIUM FOUR-YEAR ADJUSTED COHORT GRADUATION RATE BY CLUSTER

ENGLAND SCHOOL DISTRICT Page 20/107 Table of Contents

### FOUR-YEAR ADJUSTED GRADUATION RATE BY CLUSTER

|                    |        | 2020 |        |        | 2021  |        |        | 2022  |        |        | 2023 |        |        | 2024 |        |
|--------------------|--------|------|--------|--------|-------|--------|--------|-------|--------|--------|------|--------|--------|------|--------|
|                    | Score  | N    | Target | Score  | N     | Target | Score  | N     | Target | Score  | N    | Target | Score  | N    | Target |
|                    |        |      | FO     | UR-YEA | R ADJ | JSTED  | COHOR' | ΓGRAI | DUATIO | N RATE | Ξ    |        |        |      |        |
| AGRICULTUR         | > 95   | RV   | 87.18  | > 95   | RV    | 87.18  | 93.00  | RV    | 87.18  | 89.00  | RV   | 87.18  | > 95   | RV   | 96.91  |
| E, FOOD, &         |        |      |        |        |       |        |        |       |        |        |      |        |        |      |        |
| NATURAL            |        |      |        |        |       |        |        |       |        |        |      |        |        |      |        |
| RESOURCES          |        |      |        |        |       |        |        |       |        |        |      |        |        |      |        |
| ARCHITECTU         |        |      | 87.18  | N < 10 | < 10  | 87.18  |        |       | 87.18  |        |      | 87.18  |        |      | 96.91  |
| RE AND CONS        |        |      |        |        |       |        |        |       |        |        |      |        |        |      |        |
| TRUCTION           |        |      |        |        |       |        |        |       |        |        |      |        |        |      |        |
| ARTS, A/V,         |        |      | 87.18  |        |       | 87.18  |        |       | 87.18  |        |      | 87.18  |        |      | 96.91  |
| TECHNOLOGY         |        |      |        |        |       |        |        |       |        |        |      |        |        |      |        |
| & COMMUNIC         |        |      |        |        |       |        |        |       |        |        |      |        |        |      |        |
| ATIONS             |        |      |        |        |       |        |        |       |        |        |      |        |        |      |        |
| <b>BUSINESS MA</b> | > 95   | RV   | 87.18  | N < 10 | < 10  | 87.18  | 93.00  | RV    | 87.18  | 92.00  | RV   | 87.18  | > 95   | RV   | 96.91  |
| NAGEMENT &         |        |      |        |        |       |        |        |       |        |        |      |        |        |      |        |
| ADMINISTRAT        |        |      |        |        |       |        |        |       |        |        |      |        |        |      |        |
| ION                |        |      |        |        |       |        |        |       |        |        |      |        |        |      |        |
| EDUCATION          |        |      | 87.18  |        |       | 87.18  |        |       | 87.18  |        |      | 87.18  |        |      | 96.91  |
| AND                |        |      |        |        |       |        |        |       |        |        |      |        |        |      |        |
| TRAINING           |        |      |        |        |       |        |        |       |        |        |      |        |        |      |        |
| FINANCE            | > 95   | RV   | 87.18  | N < 10 | < 10  | 87.18  | N < 10 | < 10  | 87.18  | N < 10 | < 10 | 87.18  | > 95   | RV   | 96.91  |
| GOVERNMEN          |        |      | 87.18  |        |       | 87.18  |        |       | 87.18  |        |      | 87.18  |        |      | 96.91  |
| T AND PUBLIC       |        |      |        |        |       |        |        |       |        |        |      |        |        |      |        |
| ADMINISTRAT        |        |      |        |        |       |        |        |       |        |        |      |        |        |      |        |
| ION                |        |      |        |        |       |        |        |       |        |        |      |        |        |      |        |
| HEALTH             | N < 10 | < 10 | 87.18  | N < 10 | < 10  | 87.18  | N < 10 | < 10  | 87.18  |        |      | 87.18  |        |      | 96.91  |
| SCIENCES           |        |      |        |        |       |        |        |       |        |        |      |        |        |      |        |
| HOSPITALITY        | > 95   | RV   | 87.18  | N < 10 | < 10  | 87.18  | N < 10 | < 10  | 87.18  | N < 10 | < 10 | 87.18  | N < 10 | < 10 | 96.91  |
| & TOURISM          |        |      |        |        |       |        |        |       |        |        |      |        |        |      |        |
| HUMAN              | > 95   | RV   | 87.18  | N < 10 | < 10  | 87.18  | N < 10 | < 10  | 87.18  | N < 10 | < 10 | 87.18  |        |      | 96.91  |
| SERVICES           |        |      |        |        |       |        |        |       |        |        |      |        |        |      |        |
| INFORMATIO         | > 95   | RV   | 87.18  | N < 10 | < 10  | 87.18  | N < 10 | < 10  | 87.18  | N < 10 | < 10 | 87.18  |        |      | 96.91  |
| N                  |        |      |        |        |       |        |        |       |        |        |      |        |        |      |        |
| TECHNOLOGY         |        |      |        |        |       |        |        |       |        |        |      |        |        |      |        |
| LAW, PUBLIC        |        |      | 87.18  |        |       | 87.18  |        |       | 87.18  |        |      | 87.18  |        |      | 96.91  |
| SAFETY,            |        |      |        |        |       |        |        |       |        |        |      |        |        |      |        |
| CORRECTION         |        |      |        |        |       |        |        |       |        |        |      |        |        |      |        |
| S, AND             |        |      |        |        |       |        |        |       |        |        |      |        |        |      |        |
| SECURITY           |        |      |        |        |       |        |        |       |        |        |      |        |        |      |        |
| MANUFACTU          |        |      | 87.18  |        |       | 87.18  |        |       | 87.18  |        |      | 87.18  |        |      | 96.91  |
| RING               |        |      |        |        |       |        |        |       |        |        |      |        |        |      |        |
| MARKETING          | > 95   | RV   |        | N < 10 | < 10  |        | N < 10 | < 10  |        | N < 10 | < 10 |        | N < 10 | < 10 | 96.91  |
| STEM               |        |      | 87.18  |        |       | 87.18  |        |       |        | N < 10 | < 10 | 87.18  |        |      | 96.91  |
| TRANSPORTA         | N < 10 | < 10 | 87.18  | N < 10 | < 10  | 87.18  | N < 10 | < 10  | 87.18  | N < 10 | < 10 | 87.18  | N < 10 | < 10 | 96.91  |
| TION, DISTRIB      |        |      |        |        |       |        |        |       |        |        |      |        |        |      |        |
| UTION, &           |        |      |        |        |       |        |        |       |        |        |      |        |        |      |        |
| LOGISTICS          |        |      |        |        |       |        |        |       |        |        |      |        |        |      |        |