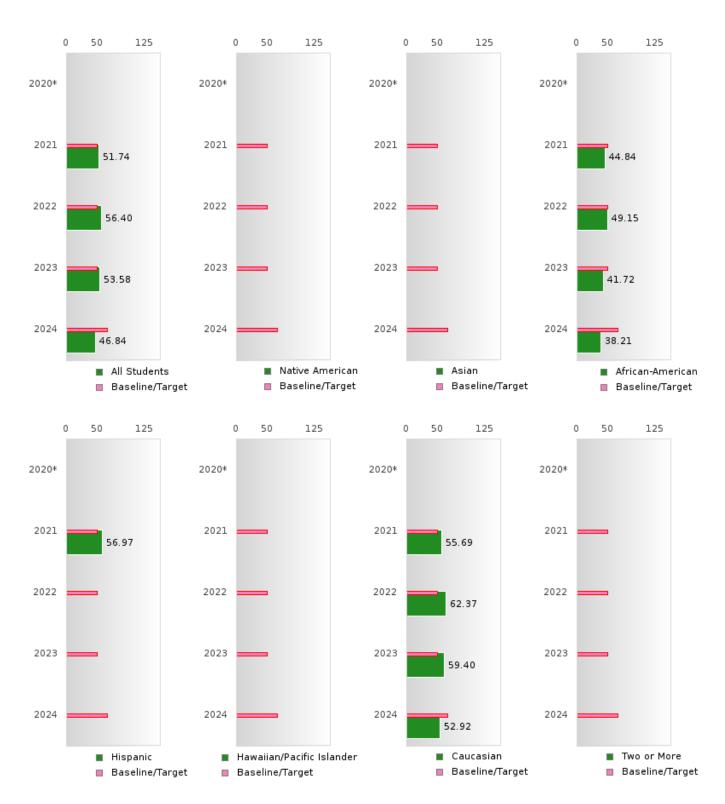

#### ACADEMIC PROFICIENCY SCORE IN MATHEMATICS

| YEAR  | SCORE | BASELINE/ | N  |
|-------|-------|-----------|----|
|       |       | TARGET    |    |
| 2020* |       | 46.7      |    |
| 2021  | 51.74 | 42.27     | 81 |
| 2022  | 56.40 | 42.52     | 76 |
| 2023  | 53.58 | 42.77     | 71 |
| 2024  | 46.84 | 58.59     | 67 |

N: Number of Concentrators with Test Scores Included in the Score

#### ACADEMIC PROFICIENCY SCORE IN MATHEMATICS BY RACE/ETHNICITY

<sup>\*</sup>State-required academic achievement tests were waived in 2020 due to COVID19.

ENGLAND SCHOOL DISTRICT Page 30/107 Table of Contents

### ACADEMIC PROFICIENCY SCORE TABLE BY SUBJECT AND RACE/ETHNICITY

|                              | 2020* |          |           | 2021   |      | 2022   |        | 2023  |        |        | 2024 |        |        |      |        |
|------------------------------|-------|----------|-----------|--------|------|--------|--------|-------|--------|--------|------|--------|--------|------|--------|
|                              | Score | N        | Base line | Score  | N    | Target | Score  | N     | Target | Score  | N    | Target | Score  | N    | Target |
|                              |       |          |           |        | REA  | DING L | ANGUA  | GE AR | TS     |        |      |        |        |      |        |
| All Students                 |       |          | 53.03     | 60.21  | 81   | 48.45  | 60.83  | 76    | 48.7   | 63.17  | 71   | 48.95  | 59.77  | 67   | 65.39  |
| Native American              |       |          | 53.03     | N < 10 | < 10 | 48.45  | N < 10 | < 10  | 48.7   | N < 10 | < 10 | 48.95  | N < 10 | < 10 | 65.39  |
| Asian                        |       |          | 53.03     | N < 10 | < 10 | 48.45  | N < 10 | < 10  | 48.7   | N < 10 | < 10 | 48.95  | N < 10 | < 10 | 65.39  |
| African-                     |       |          | 53.03     | 60.32  | 29   | 48.45  | 54.50  | 26    | 48.7   | 57.83  | 26   | 48.95  | 45.16  | 24   | 65.39  |
| American                     |       |          |           |        |      |        |        |       |        |        |      |        |        |      |        |
| Hispanic                     |       |          | 53.03     | 48.63  | 10   | 48.45  | N < 10 | < 10  | 48.7   | N < 10 | < 10 | 48.95  | N < 10 | < 10 | 65.39  |
| Hawaiian/Pacific<br>Islander |       |          | 53.03     | N < 10 | < 10 | 48.45  | N < 10 | < 10  | 48.7   | N < 10 | < 10 | 48.95  | N < 10 | < 10 | 65.39  |
| Caucasian                    |       |          | 53.03     | 62.77  | 40   | 48.45  | 66.55  | 41    | 48.7   | 64.88  | 37   | 48.95  | 69.18  | 37   | 65.39  |
| Two or More                  |       |          | 53.03     | N < 10 | < 10 | 48.45  | N < 10 | < 10  | 48.7   | N < 10 | < 10 | 48.95  | N < 10 | < 10 | 65.39  |
|                              |       |          |           |        |      | MAT    | НЕМАТ  | ICS   |        |        |      |        |        |      |        |
| All Students                 |       |          | 46.7      | 51.74  | 81   | 42.27  | 56.40  | 76    | 42.52  | 53.58  | 71   | 42.77  | 46.84  | 67   | 58.59  |
| Native American              |       |          | 46.7      | N < 10 | < 10 | 42.27  | N < 10 | < 10  | 42.52  | N < 10 | < 10 | 42.77  | N < 10 | < 10 | 58.59  |
| Asian                        |       |          | 46.7      | N < 10 | < 10 | 42.27  | N < 10 | < 10  | 42.52  | N < 10 | < 10 | 42.77  | N < 10 | < 10 | 58.59  |
| African-<br>American         |       |          | 46.7      | 44.84  | 29   | 42.27  | 49.15  | 26    | 42.52  | 41.72  | 26   | 42.77  | 38.21  | 24   | 58.59  |
| Hispanic                     |       |          | 46.7      | 56.97  | 10   | 42.27  | N < 10 | < 10  | 42.52  | N < 10 | < 10 | 42.77  | N < 10 | < 10 | 58.59  |
| Hawaiian/Pacific<br>Islander |       |          | 46.7      | N < 10 | < 10 | 42.27  | N < 10 | < 10  | 42.52  | N < 10 | < 10 | 42.77  | N < 10 | < 10 | 58.59  |
| Caucasian                    |       |          | 46.7      | 55.69  | 40   | 42.27  | 62.37  | 41    | 42.52  | 59.40  | 37   | 42.77  | 52.92  | 37   | 58.59  |
| Two or More                  |       |          | 46.7      | N < 10 | < 10 | 42.27  | N < 10 | < 10  | 42.52  | N < 10 | < 10 | 42.77  | N < 10 | < 10 | 58.59  |
|                              |       |          |           |        |      | S      | CIENCE |       |        |        |      |        |        |      |        |
| All Students                 |       |          | 53.51     | 62.09  | 81   | 48.4   | 63.14  | 76    | 48.65  | 63.39  | 71   | 48.9   | 57.72  | 67   | 66.31  |
| Native American              |       |          | 53.51     | N < 10 | < 10 | 48.4   | N < 10 | < 10  | 48.65  | N < 10 | < 10 | 48.9   | N < 10 | < 10 | 66.31  |
| Asian                        |       |          | 53.51     | N < 10 | < 10 | 48.4   | N < 10 | < 10  | 48.65  | N < 10 | < 10 | 48.9   | N < 10 | < 10 | 66.31  |
| African-<br>American         |       |          | 53.51     | 55.46  | 29   | 48.4   | 52.76  | 26    | 48.65  | 54.31  | 26   | 48.9   | 47.89  | 24   | 66.31  |
| Hispanic                     |       |          | 53.51     | 60.77  | 10   | 48.4   | N < 10 | < 10  | 48.65  | N < 10 | < 10 | 48.9   | N < 10 | < 10 | 66.31  |
| Hawaiian/Pacific<br>Islander |       |          | 53.51     | N < 10 | < 10 | 48.4   | N < 10 | < 10  | 48.65  | N < 10 | < 10 | 48.9   | N < 10 | < 10 | 66.31  |
| Caucasian                    |       |          | 53.51     | 68.97  | 40   | 48.4   | 70.88  | 41    | 48.65  | 67.24  | 37   | 48.9   | 64.94  | 37   | 66.31  |
| Two or More                  |       |          | 53.51     | N < 10 | < 10 | 48.4   | N < 10 | < 10  | 48.65  | N < 10 | < 10 | 48.9   | N < 10 | < 10 | 66.31  |
| N: Number of Concer          |       | 1. T4 C- | T 1       | 4-4:-4 | C    |        |        |       |        |        |      |        |        |      |        |