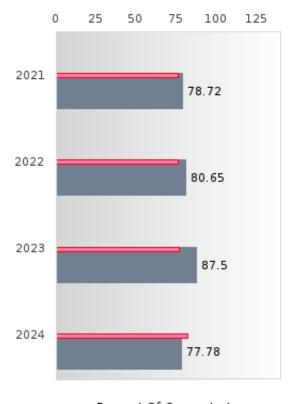

#### PERFORMANCE MEASURE SCORES FOR CONCENTRATORS ONLY

| PERFORMANCE       |       | DIS   | TRICT SCO | ORE   |       | STATE SCORE |       |       |       |       |  |  |
|-------------------|-------|-------|-----------|-------|-------|-------------|-------|-------|-------|-------|--|--|
| MEASURES          | 2020  | 2021  | 2022      | 2023  | 2024  | 2020        | 2021  | 2022  | 2023  | 2024  |  |  |
| 3S1: POST-PROGRAM |       | 78.72 | 80.65     | 87.50 | 77.78 |             | 81.92 | 81.38 | 82.78 | 76.72 |  |  |
| PLACEMENT         |       |       |           |       |       |             |       |       |       |       |  |  |
|                   |       |       |           |       |       |             |       |       |       |       |  |  |
| 4S1: NON-         | 31.03 | 21.62 | 54.67     | 57.69 | 40.00 | 31.34       | 30.03 | 43.00 | 39.14 | 38.38 |  |  |
| TRADITIONAL       |       |       |           |       |       |             |       |       |       |       |  |  |
| PROGRAM           |       |       |           |       |       |             |       |       |       |       |  |  |
| CONCENTRATION     |       |       |           |       |       |             |       |       |       |       |  |  |
| 5S1: INDUSTRY     |       |       | 6.45      | 44.74 | 56.00 |             | 14.46 | 47.36 | 55.22 | 62.03 |  |  |
| CERTIFICATIONS    |       |       |           |       |       |             |       |       |       |       |  |  |
|                   |       |       |           |       |       |             |       |       |       |       |  |  |

The placement data are lagged in this report and the CAR report. The 2022 report includes placement data on students who exited secondary education during the 2021 school year.

ENGLAND SCHOOL DISTRICT Page 7/107 Table of Contents