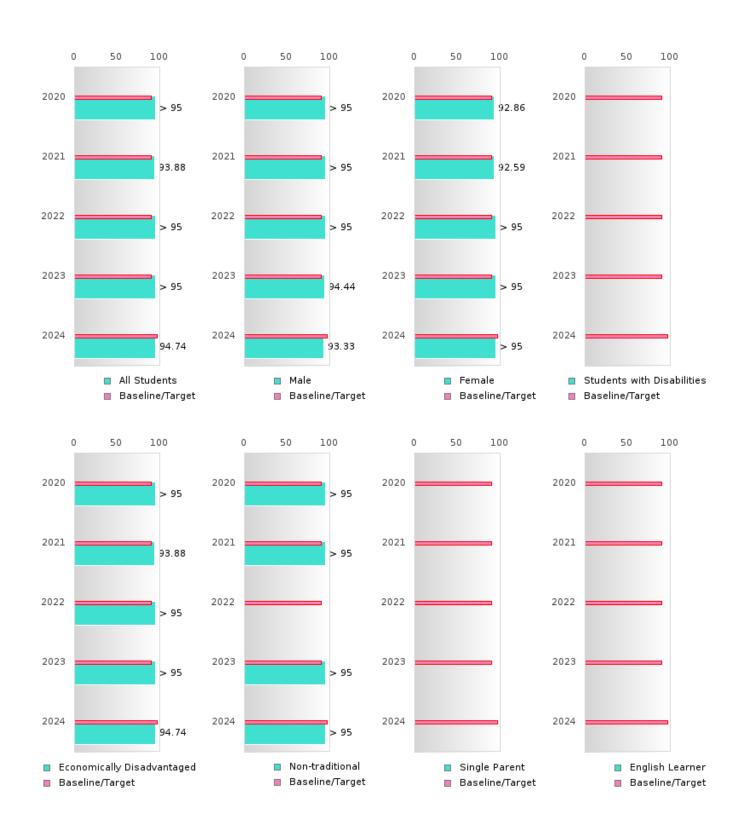

#### GRADUATION RATE BY SPECIAL POPULATION

|                            |        | 2020 |        |        | 2021  |        |        | 2022   |        |         | 2023 |        |        | 2024 |        |
|----------------------------|--------|------|--------|--------|-------|--------|--------|--------|--------|---------|------|--------|--------|------|--------|
|                            | Score  | N    | Target | Score  | N     | Target | Score  | N      | Target | Score   | N    | Target | Score  | N    | Target |
|                            |        |      | FO     | UR-YEA | R ADJ | USTED  | COHOR' | T GRAI | DUATIO | ON RATE | Ξ    |        |        |      |        |
| All Students               | 94.00  | RV   | 87.18  | > 95   | RV    | 87.18  | 93.55  | RV     | 87.18  | 92.11   | RV   | 87.18  | > 95   | RV   | 96.91  |
| Male                       | > 95   | RV   | 87.18  | 95.00  | RV    | 87.18  | 89.47  | RV     | 87.18  | 86.67   | RV   | 87.18  | N < 10 | < 10 | 96.91  |
| Female                     | 92.86  | RV   | 87.18  | > 95   | RV    | 87.18  | > 95   | RV     | 87.18  | > 95    | RV   | 87.18  | > 95   | RV   | 96.91  |
| Students with Disabilities | N < 10 | < 10 | 87.18  | N < 10 | < 10  | 87.18  | N < 10 | < 10   | 87.18  | N < 10  | < 10 | 87.18  | N < 10 | < 10 | 96.91  |
| Economically Disadvantaged | 94.00  | RV   | 87.18  | > 95   | RV    | 87.18  | 93.55  | RV     | 87.18  | 92.11   | RV   | 87.18  | > 95   | RV   | 96.91  |
| Non-traditional            | > 95   | RV   | 87.18  | N < 10 | < 10  | 87.18  | 90.91  | RV     | 87.18  | > 95    | RV   | 87.18  | > 95   | RV   | 96.91  |
| Single Parent              |        |      | 87.18  |        |       | 87.18  |        |        | 87.18  |         |      | 87.18  |        |      | 96.91  |
| English Learner            | N < 10 | < 10 | 87.18  | N < 10 | < 10  | 87.18  | N < 10 | < 10   | 87.18  | N < 10  | < 10 | 87.18  | N < 10 | < 10 | 96.91  |
| Homeless                   | N < 10 | < 10 | 87.18  | N < 10 | < 10  | 87.18  | N < 10 | < 10   | 87.18  | N < 10  | < 10 | 87.18  |        |      | 96.91  |
| Foster Care                |        |      | 87.18  |        |       | 87.18  |        |        | 87.18  |         |      | 87.18  |        |      | 96.91  |
| Military                   |        |      | 87.18  | N < 10 | < 10  | 87.18  |        |        | 87.18  |         |      | 87.18  |        |      | 96.91  |
| Dependent                  |        |      |        |        |       |        |        |        |        |         |      |        |        |      |        |
| Migrant                    | N < 10 | < 10 |        | N < 10 | < 10  | 87.18  |        |        | 87.18  |         |      | 87.18  | N < 10 | < 10 | 96.91  |
|                            |        |      |        | AR EXT |       |        |        |        |        | UATION  |      |        |        |      |        |
| All Students               | > 95   | RV   | 90.4   | 93.88  | RV    | 90.4   | > 95   | RV     | 90.4   | > 95    | RV   | 90.4   | 94.74  | RV   | 97     |
| Male                       | > 95   | RV   | 90.4   | > 95   | RV    | 90.4   | 95.00  | RV     | 90.4   | 94.44   | RV   | 90.4   | 93.33  | RV   | 97     |
| Female                     | 92.86  | RV   | 90.4   | 92.59  | RV    | 90.4   | > 95   | RV     | 90.4   | > 95    | RV   | 90.4   | > 95   | RV   | 97     |
| Students with Disabilities | N < 10 | < 10 | 90.4   | N < 10 | < 10  | 90.4   | N < 10 | < 10   | 90.4   | N < 10  | < 10 | 90.4   | N < 10 | < 10 | 97     |
| Economically Disadvantaged | > 95   | RV   | 90.4   | 93.88  | RV    | 90.4   | > 95   | RV     | 90.4   | > 95    | RV   | 90.4   | 94.74  | RV   | 97     |
| Non-traditional            | > 95   | RV   | 90.4   | > 95   | RV    | 90.4   | N < 10 | < 10   | 90.4   | > 95    | RV   | 90.4   | > 95   | RV   | 97     |
| Single Parent              |        |      | 90.4   |        |       | 90.4   |        |        | 90.4   |         |      | 90.4   |        |      | 97     |
| English Learner            | N < 10 | < 10 | 90.4   | N < 10 | < 10  | 90.4   | N < 10 | < 10   | 90.4   | N < 10  | < 10 | 90.4   | N < 10 | < 10 | 97     |
| Homeless                   | N < 10 | < 10 | 90.4   | N < 10 | < 10  | 90.4   | N < 10 | < 10   | 90.4   | N < 10  | < 10 | 90.4   | N < 10 | < 10 | 97     |
| Foster Care                |        |      | 90.4   |        |       | 90.4   |        |        | 90.4   |         |      | 90.4   |        |      | 97     |
| Military Dependent         |        |      | 90.4   |        |       | 90.4   | N < 10 | < 10   | 90.4   |         |      | 90.4   |        |      | 97     |
| Migrant                    | N < 10 | < 10 | 90.4   | N < 10 | < 10  | 90.4   | N < 10 | < 10   | 90.4   |         |      | 90.4   |        |      | 97     |