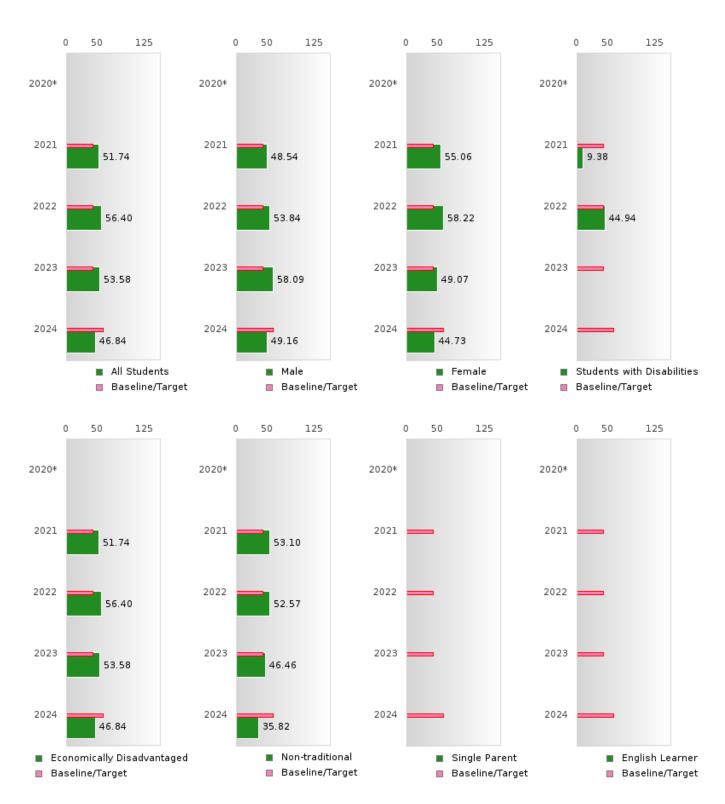

#### ACADEMIC PROFICIENCY SCORE IN MATHEMATICS BY SPECIAL POPULATION

<sup>\*</sup>State-required academic achievement tests were waived in 2020 due to COVID19.

ENGLAND SCHOOL DISTRICT Page 35/107 Table of Contents

### ENGLAND SCHOOL DISTRICT

#### ACADEMIC PROFICIENCY SCORE IN MATHEMATICS BY SPECIAL POPULATION

<sup>\*</sup>State-required academic achievement tests were waived in 2020 due to COVID19.

ENGLAND SCHOOL DISTRICT Page 36/107 Table of Contents

#### ACADEMIC PROFICIENCY SCORE TABLE BY SUBJECT AND SPECIAL POPULATION

| ACADEI                     |       | 2020* | IENC. |         | 2021 | DLE D  |         | 2022  | AND    |                 | 2023 | IULA   |         | 2024 |        |
|----------------------------|-------|-------|-------|---------|------|--------|---------|-------|--------|-----------------|------|--------|---------|------|--------|
|                            | Score | N     | Base  | Score   | N    | Target | Score   | N     | Target | Score           | N    | Target | Score   | N    | Target |
|                            |       |       |       |         | REA  | DING I | ANGUA   | GE AR | TS     |                 |      |        |         |      |        |
| All Students               |       |       | 53.03 | 60.21   | 81   | 48.45  | 60.83   | 76    | 48.7   | 63.17           | 71   | 48.95  | 59.77   | 67   | 65.39  |
| Male                       |       |       | 53.03 | 52.94   | 46   | 48.45  | 52.95   | 32    | 48.7   | 59.31           | 28   | 48.95  | 59.21   | 34   | 65.39  |
| Female                     |       |       | 53.03 | 68.83   | 35   | 48.45  | 66.46   | 44    | 48.7   | 65.71           | 43   | 48.95  | 60.49   | 33   | 65.39  |
| Students with              |       |       | 53.03 | 25.00   | 16   | 48.45  | 43.76   | 10    | 48.7   | N < 10          | < 10 | 48.95  | N < 10  | < 10 | 65.39  |
| Disabilities               |       |       |       |         |      |        |         |       |        |                 |      |        |         |      |        |
| Economically               |       |       | 53.03 | 60.21   | 81   | 48.45  | 60.83   | 76    | 48.7   | 63.17           | 71   | 48.95  | 59.77   | 67   | 65.39  |
| Disadvantaged              |       |       |       |         |      |        |         |       |        |                 |      |        |         |      |        |
| Non-traditional            |       |       | 53.03 | 60.54   | 16   | 48.45  | 61.41   | 39    | 48.7   | 60.68           | 29   | 48.95  | 68.24   | 15   | 65.39  |
| Single Parent              |       |       | 53.03 | N < 10  | < 10 | 48.45  | N < 10  | < 10  | 48.7   | N < 10          | < 10 | 48.95  | N < 10  | < 10 | 65.39  |
| English Learner            |       |       | 53.03 | N < 10  | < 10 | 48.45  | N < 10  | < 10  | 48.7   | N < 10          | < 10 | 48.95  | N < 10  | < 10 | 65.39  |
| Homeless                   |       |       | 53.03 | N < 10  | < 10 | 48.45  | N < 10  | < 10  | 48.7   | N < 10          | < 10 | 48.95  | N < 10  | < 10 | 65.39  |
| Foster Care                |       |       | 53.03 | N < 10  | < 10 | 48.45  | N < 10  | < 10  | 48.7   | N < 10          | < 10 | 48.95  | N < 10  | < 10 | 65.39  |
| Military                   |       |       | 53.03 | N < 10  | < 10 | 48.45  | N < 10  | < 10  | 48.7   | N < 10          | < 10 | 48.95  | N < 10  | < 10 | 65.39  |
| Dependent                  |       |       |       |         |      |        |         |       |        |                 |      |        |         |      |        |
| Migrant                    |       |       | 53.03 | N < 10  | < 10 | 48.45  | N < 10  | < 10  | 48.7   | N < 10          | < 10 | 48.95  | N < 10  | < 10 | 65.39  |
|                            |       |       |       |         |      | MAT    | HEMAT   | ICS   |        |                 |      |        |         |      |        |
| All Students               |       |       | 46.7  | 51.74   | 81   | 42.27  | 56.40   | 76    | 42.52  | 53.58           | 71   | 42.77  | 46.84   | 67   | 58.59  |
| Male                       |       |       | 46.7  | 48.54   | 46   | 42.27  | 53.84   | 32    | 42.52  | 58.09           | 28   | 42.77  | 49.16   | 34   | 58.59  |
| Female                     |       |       | 46.7  | 55.06   | 35   | 42.27  | 58.22   | 44    | 42.52  | 49.07           | 43   | 42.77  | 44.73   | 33   | 58.59  |
| Students with Disabilities |       |       | 46.7  | 9.38    | 16   | 42.27  | 44.94   | 10    | 42.52  | N < 10          | < 10 | 42.77  | N < 10  | < 10 | 58.59  |
| Economically Disadvantaged |       |       | 46.7  | 51.74   | 81   | 42.27  | 56.40   | 76    | 42.52  | 53.58           | 71   | 42.77  | 46.84   | 67   | 58.59  |
| Non-traditional            |       |       | 46.7  | 53.10   | 16   | 42.27  | 52.57   | 39    | 42.52  | 46.46           | 29   | 42.77  | 35.82   | 15   | 58.59  |
| Single Parent              |       |       | 46.7  | N < 10  | < 10 | 42.27  | N < 10  | < 10  | 42.52  | N < 10          | < 10 | 42.77  | N < 10  | < 10 | 58.59  |
| English Learner            |       |       | 46.7  | N < 10  | < 10 | 42.27  | N < 10  | < 10  |        | N < 10          | < 10 | 42.77  | N < 10  | < 10 | 58.59  |
| Homeless                   |       |       | 46.7  | N < 10  | < 10 | 42.27  | N < 10  | < 10  |        | N < 10          | < 10 |        | N < 10  | < 10 | 58.59  |
| Foster Care                |       |       | 46.7  | N < 10  | < 10 | 42.27  | N < 10  | < 10  |        | N < 10          | < 10 |        | N < 10  | < 10 | 58.59  |
| Military                   |       |       | 46.7  | N < 10  | < 10 |        | N < 10  | < 10  |        | N < 10          | < 10 |        | N < 10  | < 10 | 58.59  |
| Dependent                  |       |       |       |         |      |        |         |       |        |                 |      |        |         |      |        |
| Migrant                    |       |       | 46.7  | N < 10  | < 10 |        | N < 10  | < 10  | 42.52  | N < 10          | < 10 | 42.77  | N < 10  | < 10 | 58.59  |
| A 11 Ct 1 t -              |       |       | 52.51 | (2.00   | 0.1  |        | CIENCE  | 76    | 10.65  | (2.20           | 71   | 49.0   | 57.70   | (7   | (( 21  |
| All Students               |       |       | 53.51 |         | 81   | 48.4   | 63.14   | 76    | 48.65  | 63.39           | 71   | 48.9   | 57.72   | 67   | 66.31  |
| Male                       |       |       | 53.51 | 59.06   | 46   | 48.4   | 58.63   | 32    | 48.65  | 62.28           | 28   | 48.9   | 56.96   | 34   | 66.31  |
| Female                     |       |       | 53.51 | 65.78   | 35   | 48.4   | 66.25   | 44    | 48.65  | 63.63<br>N < 10 | 43   | 48.9   | 59.26   | 33   | 66.31  |
| Students with Disabilities |       |       | 53.51 | 21.88   | 16   | 48.4   | 55.63   | 10    | 48.65  | N < 10          | < 10 | 48.9   | N < 10  | < 10 | 66.31  |
| Economically Disadvantaged |       |       | 53.51 | 62.09   | 81   | 48.4   | 63.14   | 76    | 48.65  | 63.39           | 71   | 48.9   | 57.72   | 67   | 66.31  |
| Non-traditional            |       |       | 53.51 | 61.09   | 16   | 48.4   | 59.62   | 39    | 48.65  | 58.25           | 29   | 48.9   | 66.85   | 15   | 66.31  |
| Single Parent              |       |       |       | N < 10  | < 10 | 48.4   | N < 10  | < 10  |        | N < 10          | < 10 | 48.9   | N < 10  | < 10 | 66.31  |
| English Learner            |       |       |       | N < 10  | < 10 | 48.4   | N < 10  | < 10  |        | N < 10          | < 10 | 48.9   | N < 10  | < 10 | 66.31  |
| Homeless                   |       |       |       | N < 10  | < 10 | 48.4   | N < 10  | < 10  |        | N < 10          | < 10 | 48.9   | N < 10  | < 10 | 66.31  |
| Foster Care                |       |       |       | N < 10  | < 10 | 48.4   | N < 10  | < 10  |        | N < 10          | < 10 | 48.9   | N < 10  | < 10 | 66.31  |
| Military<br>Dependent      |       |       |       | N < 10  | < 10 | 48.4   | N < 10  | < 10  |        | N < 10          | < 10 | 48.9   | N < 10  | < 10 | 66.31  |
| Migrant                    |       |       | 53 51 | N < 10  | < 10 | 48.4   | N < 10  | < 10  | 18 65  | N < 10          | < 10 | 48.9   | N < 10  | < 10 | 66.31  |
| wiigraiit                  |       |       | 33.31 | 1N < 10 | < 10 | 40.4   | 11 < 10 | < 10  | 40.03  | 1N < 10         | < 10 | 40.9   | 1N < 10 | < 10 | 00.31  |

N: Number of Concentrators with Test Scores Included in the Score.

ENGLAND SCHOOL DISTRICT Page 39/107 Table of Contents

<sup>\*</sup>State-required academic achievement tests were waived in 2020 due to COVID19.