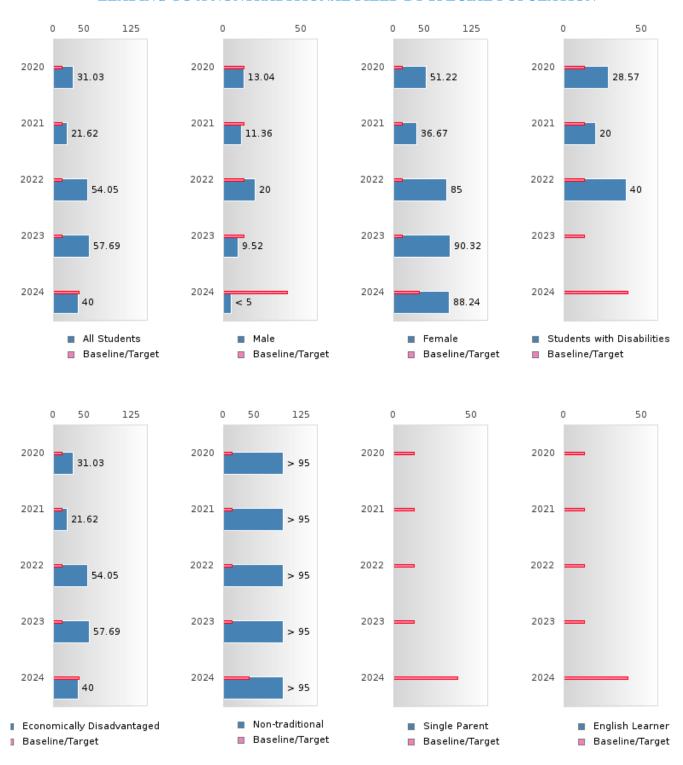

#### PERFORMANCE MEASURE SCORES FOR CONCENTRATORS ONLY

| PERFORMANCE       |       | DIS   | TRICT SCO | ORE   |       | STATE SCORE |       |       |       |       |  |  |
|-------------------|-------|-------|-----------|-------|-------|-------------|-------|-------|-------|-------|--|--|
| MEASURES          | 2020  | 2021  | 2022      | 2023  | 2024  | 2020        | 2021  | 2022  | 2023  | 2024  |  |  |
| 3S1: POST-PROGRAM |       | 78.72 | 80.65     | 87.50 | 77.78 |             | 81.92 | 81.38 | 82.78 | 76.72 |  |  |
| PLACEMENT         |       |       |           |       |       |             |       |       |       |       |  |  |
|                   |       |       |           |       |       |             |       |       |       |       |  |  |
| 4S1: NON-         | 31.03 | 21.62 | 54.67     | 57.69 | 40.00 | 31.34       | 30.03 | 43.00 | 39.14 | 38.38 |  |  |
| TRADITIONAL       |       |       |           |       |       |             |       |       |       |       |  |  |
| PROGRAM           |       |       |           |       |       |             |       |       |       |       |  |  |
| CONCENTRATION     |       |       |           |       |       |             |       |       |       |       |  |  |
| 5S1: INDUSTRY     |       |       | 6.45      | 44.74 | 56.00 |             | 14.46 | 47.36 | 55.22 | 62.03 |  |  |
| CERTIFICATIONS    |       |       |           |       |       |             |       |       |       |       |  |  |
|                   |       |       |           |       |       |             |       |       |       |       |  |  |

#### GRADUATION RATE BY SPECIAL POPULATION

|                            |        | 2020 |        |        | 2021  |        |        | 2022   |        |         | 2023 |        |        | 2024 |        |
|----------------------------|--------|------|--------|--------|-------|--------|--------|--------|--------|---------|------|--------|--------|------|--------|
|                            | Score  | N    | Target | Score  | N     | Target | Score  | N      | Target | Score   | N    | Target | Score  | N    | Target |
|                            |        |      | FO     | UR-YEA | R ADJ | USTED  | COHOR' | T GRAI | DUATIO | ON RATE | Ξ    |        |        |      |        |
| All Students               | 94.00  | RV   | 87.18  | > 95   | RV    | 87.18  | 93.55  | RV     | 87.18  | 92.11   | RV   | 87.18  | > 95   | RV   | 96.91  |
| Male                       | > 95   | RV   | 87.18  | 95.00  | RV    | 87.18  | 89.47  | RV     | 87.18  | 86.67   | RV   | 87.18  | N < 10 | < 10 | 96.91  |
| Female                     | 92.86  | RV   | 87.18  | > 95   | RV    | 87.18  | > 95   | RV     | 87.18  | > 95    | RV   | 87.18  | > 95   | RV   | 96.91  |
| Students with Disabilities | N < 10 | < 10 | 87.18  | N < 10 | < 10  | 87.18  | N < 10 | < 10   | 87.18  | N < 10  | < 10 | 87.18  | N < 10 | < 10 | 96.91  |
| Economically Disadvantaged | 94.00  | RV   | 87.18  | > 95   | RV    | 87.18  | 93.55  | RV     | 87.18  | 92.11   | RV   | 87.18  | > 95   | RV   | 96.91  |
| Non-traditional            | > 95   | RV   | 87.18  | N < 10 | < 10  | 87.18  | 90.91  | RV     | 87.18  | > 95    | RV   | 87.18  | > 95   | RV   | 96.91  |
| Single Parent              |        |      | 87.18  |        |       | 87.18  |        |        | 87.18  |         |      | 87.18  |        |      | 96.91  |
| English Learner            | N < 10 | < 10 | 87.18  | N < 10 | < 10  | 87.18  | N < 10 | < 10   | 87.18  | N < 10  | < 10 | 87.18  | N < 10 | < 10 | 96.91  |
| Homeless                   | N < 10 | < 10 | 87.18  | N < 10 | < 10  | 87.18  | N < 10 | < 10   | 87.18  | N < 10  | < 10 | 87.18  |        |      | 96.91  |
| Foster Care                |        |      | 87.18  |        |       | 87.18  |        |        | 87.18  |         |      | 87.18  |        |      | 96.91  |
| Military                   |        |      | 87.18  | N < 10 | < 10  | 87.18  |        |        | 87.18  |         |      | 87.18  |        |      | 96.91  |
| Dependent                  |        |      |        |        |       |        |        |        |        |         |      |        |        |      |        |
| Migrant                    | N < 10 | < 10 |        | N < 10 | < 10  | 87.18  |        |        | 87.18  |         |      | 87.18  | N < 10 | < 10 | 96.91  |
|                            |        |      |        | AR EXT |       |        |        |        |        | UATION  |      |        |        |      |        |
| All Students               | > 95   | RV   | 90.4   | 93.88  | RV    | 90.4   | > 95   | RV     | 90.4   | > 95    | RV   | 90.4   | 94.74  | RV   | 97     |
| Male                       | > 95   | RV   | 90.4   | > 95   | RV    | 90.4   | 95.00  | RV     | 90.4   | 94.44   | RV   | 90.4   | 93.33  | RV   | 97     |
| Female                     | 92.86  | RV   | 90.4   | 92.59  | RV    | 90.4   | > 95   | RV     | 90.4   | > 95    | RV   | 90.4   | > 95   | RV   | 97     |
| Students with Disabilities | N < 10 | < 10 | 90.4   | N < 10 | < 10  | 90.4   | N < 10 | < 10   | 90.4   | N < 10  | < 10 | 90.4   | N < 10 | < 10 | 97     |
| Economically Disadvantaged | > 95   | RV   | 90.4   | 93.88  | RV    | 90.4   | > 95   | RV     | 90.4   | > 95    | RV   | 90.4   | 94.74  | RV   | 97     |
| Non-traditional            | > 95   | RV   | 90.4   | > 95   | RV    | 90.4   | N < 10 | < 10   | 90.4   | > 95    | RV   | 90.4   | > 95   | RV   | 97     |
| Single Parent              |        |      | 90.4   |        |       | 90.4   |        |        | 90.4   |         |      | 90.4   |        |      | 97     |
| English Learner            | N < 10 | < 10 | 90.4   | N < 10 | < 10  | 90.4   | N < 10 | < 10   | 90.4   | N < 10  | < 10 | 90.4   | N < 10 | < 10 | 97     |
| Homeless                   | N < 10 | < 10 | 90.4   | N < 10 | < 10  | 90.4   | N < 10 | < 10   | 90.4   | N < 10  | < 10 | 90.4   | N < 10 | < 10 | 97     |
| Foster Care                |        |      | 90.4   |        |       | 90.4   |        |        | 90.4   |         |      | 90.4   |        |      | 97     |
| Military Dependent         |        |      | 90.4   |        |       | 90.4   | N < 10 | < 10   | 90.4   |         |      | 90.4   |        |      | 97     |
| Migrant                    | N < 10 | < 10 | 90.4   | N < 10 | < 10  | 90.4   | N < 10 | < 10   | 90.4   |         |      | 90.4   |        |      | 97     |