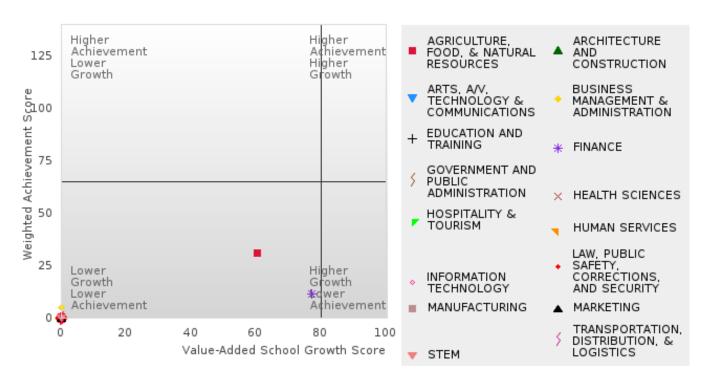

## ACADEMIC PERFORMANCE MEASURES [2S1, 2S2, 2S3]

### ENGLAND SCHOOL DISTRICT

The Academic Proficiency Performance Measures (Reading/Language Arts [1S1]; Mathematics [1S2]; Science [1S3]) in Arkansas's approved Perkins V plan are designed to align with the achievement and growth measures in Arkansas's approved ESSA plan. This alignment provides schools with a unified focus on increased rigor and relevance in student learning opportunities within a student-focused learning system to improve academic proficiency and increase students' readiness for college, career, and community engagement.

#### Assessments Included:

Act Aspire (Grades 9 - 10) • Dynamic Learning Maps (Grades 9 - 10) • ACT (Grades 11 -12 [3-yr best])

Academic Proficiency Score Calculation:

- Weighted Achievement (Grades 9 12) and Value-Added Growth Scores (Grades 9 -10)
   Included in Score
- Reading/Language Arts, Mathematics, and Science calculated separately
- Calculated for all schools with Grades 9, 10, 11, and/or 12

#### General Formula for Academic Proficiency Score for Each Subject

ELA Academic Proficiency Score =

ELA Weighted Achievement Score  $\times$  (0.50) + ELA Mean Value – Added Growth Score  $\times$  (0.50)

Math Academic Proficiency Score =

 $Math\ Weighted\ Achievement\ Score \times (0.50) + Math\ Mean\ Value - Added\ Growth\ Score \times (0.50)$ 

Science Academic Proficiency Score =

Science Weighted Achievement Score  $\times$  (0.50) + Science Mean Value – Added Growth Score  $\times$  (0.50)