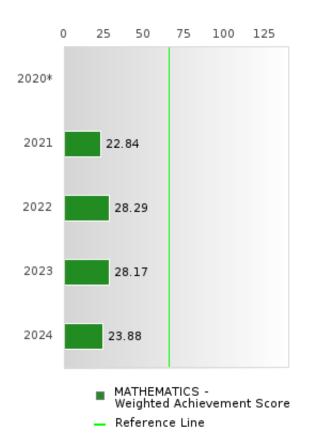

#### ACADEMIC PROFICIENCY SCORE IN MATHEMATICS

| YEAR  | SCORE | BASELINE/ | N  |
|-------|-------|-----------|----|
|       |       | TARGET    |    |
| 2020* |       | 46.7      |    |
| 2021  | 51.74 | 42.27     | 81 |
| 2022  | 56.40 | 42.52     | 76 |
| 2023  | 53.58 | 42.77     | 71 |
| 2024  | 46.84 | 58.59     | 67 |