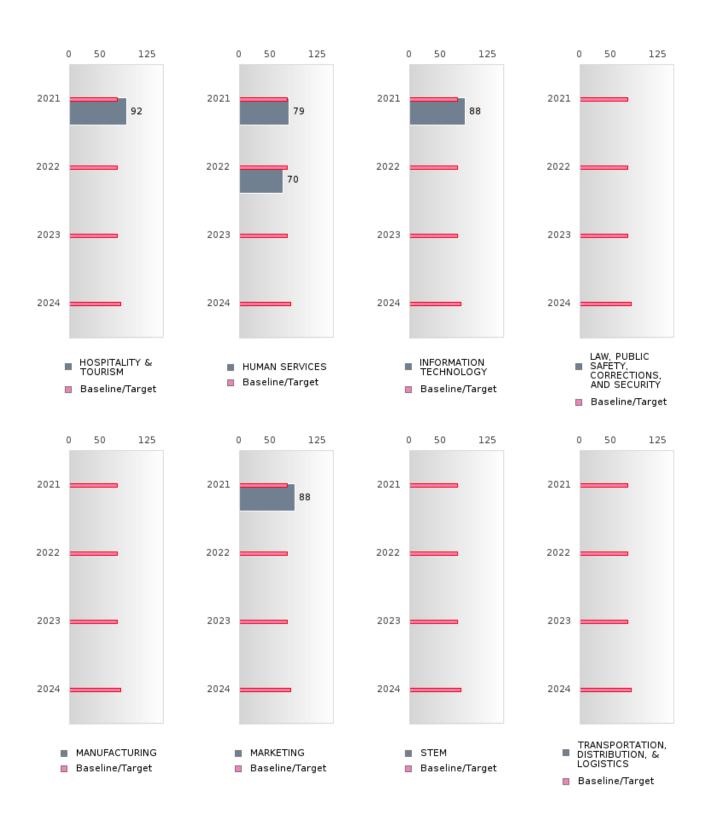

### FOUR-YEAR ADJUSTED GRADUATION RATE BY CLUSTER

|                    |        | 2020 |        |        | 2021  |        |        | 2022  |        |        | 2023 |        |        | 2024 |        |
|--------------------|--------|------|--------|--------|-------|--------|--------|-------|--------|--------|------|--------|--------|------|--------|
|                    | Score  | N    | Target | Score  | N     | Target | Score  | N     | Target | Score  | N    | Target | Score  | N    | Target |
|                    |        |      | FO     | UR-YEA | R ADJ | JSTED  | COHOR' | ΓGRAI | DUATIO | N RATE | Ξ    |        |        |      |        |
| AGRICULTUR         | > 95   | RV   | 87.18  | > 95   | RV    | 87.18  | 93.00  | RV    | 87.18  | 89.00  | RV   | 87.18  | > 95   | RV   | 96.91  |
| E, FOOD, &         |        |      |        |        |       |        |        |       |        |        |      |        |        |      |        |
| NATURAL            |        |      |        |        |       |        |        |       |        |        |      |        |        |      |        |
| RESOURCES          |        |      |        |        |       |        |        |       |        |        |      |        |        |      |        |
| ARCHITECTU         |        |      | 87.18  | N < 10 | < 10  | 87.18  |        |       | 87.18  |        |      | 87.18  |        |      | 96.91  |
| RE AND CONS        |        |      |        |        |       |        |        |       |        |        |      |        |        |      |        |
| TRUCTION           |        |      |        |        |       |        |        |       |        |        |      |        |        |      |        |
| ARTS, A/V,         |        |      | 87.18  |        |       | 87.18  |        |       | 87.18  |        |      | 87.18  |        |      | 96.91  |
| TECHNOLOGY         |        |      |        |        |       |        |        |       |        |        |      |        |        |      |        |
| & COMMUNIC         |        |      |        |        |       |        |        |       |        |        |      |        |        |      |        |
| ATIONS             |        |      |        |        |       |        |        |       |        |        |      |        |        |      |        |
| <b>BUSINESS MA</b> | > 95   | RV   | 87.18  | N < 10 | < 10  | 87.18  | 93.00  | RV    | 87.18  | 92.00  | RV   | 87.18  | > 95   | RV   | 96.91  |
| NAGEMENT &         |        |      |        |        |       |        |        |       |        |        |      |        |        |      |        |
| ADMINISTRAT        |        |      |        |        |       |        |        |       |        |        |      |        |        |      |        |
| ION                |        |      |        |        |       |        |        |       |        |        |      |        |        |      |        |
| EDUCATION          |        |      | 87.18  |        |       | 87.18  |        |       | 87.18  |        |      | 87.18  |        |      | 96.91  |
| AND                |        |      |        |        |       |        |        |       |        |        |      |        |        |      |        |
| TRAINING           |        |      |        |        |       |        |        |       |        |        |      |        |        |      |        |
| FINANCE            | > 95   | RV   | 87.18  | N < 10 | < 10  | 87.18  | N < 10 | < 10  | 87.18  | N < 10 | < 10 | 87.18  | > 95   | RV   | 96.91  |
| GOVERNMEN          |        |      | 87.18  |        |       | 87.18  |        |       | 87.18  |        |      | 87.18  |        |      | 96.91  |
| T AND PUBLIC       |        |      |        |        |       |        |        |       |        |        |      |        |        |      |        |
| ADMINISTRAT        |        |      |        |        |       |        |        |       |        |        |      |        |        |      |        |
| ION                |        |      |        |        |       |        |        |       |        |        |      |        |        |      |        |
| HEALTH             | N < 10 | < 10 | 87.18  | N < 10 | < 10  | 87.18  | N < 10 | < 10  | 87.18  |        |      | 87.18  |        |      | 96.91  |
| SCIENCES           |        |      |        |        |       |        |        |       |        |        |      |        |        |      |        |
| HOSPITALITY        | > 95   | RV   | 87.18  | N < 10 | < 10  | 87.18  | N < 10 | < 10  | 87.18  | N < 10 | < 10 | 87.18  | N < 10 | < 10 | 96.91  |
| & TOURISM          |        |      |        |        |       |        |        |       |        |        |      |        |        |      |        |
| HUMAN              | > 95   | RV   | 87.18  | N < 10 | < 10  | 87.18  | N < 10 | < 10  | 87.18  | N < 10 | < 10 | 87.18  |        |      | 96.91  |
| SERVICES           |        |      |        |        |       |        |        |       |        |        |      |        |        |      |        |
| INFORMATIO         | > 95   | RV   | 87.18  | N < 10 | < 10  | 87.18  | N < 10 | < 10  | 87.18  | N < 10 | < 10 | 87.18  |        |      | 96.91  |
| N                  |        |      |        |        |       |        |        |       |        |        |      |        |        |      |        |
| TECHNOLOGY         |        |      |        |        |       |        |        |       |        |        |      |        |        |      |        |
| LAW, PUBLIC        |        |      | 87.18  |        |       | 87.18  |        |       | 87.18  |        |      | 87.18  |        |      | 96.91  |
| SAFETY,            |        |      |        |        |       |        |        |       |        |        |      |        |        |      |        |
| CORRECTION         |        |      |        |        |       |        |        |       |        |        |      |        |        |      |        |
| S, AND             |        |      |        |        |       |        |        |       |        |        |      |        |        |      |        |
| SECURITY           |        |      |        |        |       |        |        |       |        |        |      |        |        |      |        |
| MANUFACTU          |        |      | 87.18  |        |       | 87.18  |        |       | 87.18  |        |      | 87.18  |        |      | 96.91  |
| RING               |        |      |        |        |       |        |        |       |        |        |      |        |        |      |        |
| MARKETING          | > 95   | RV   |        | N < 10 | < 10  |        | N < 10 | < 10  |        | N < 10 | < 10 |        | N < 10 | < 10 | 96.91  |
| STEM               |        |      | 87.18  |        |       | 87.18  |        |       |        | N < 10 | < 10 | 87.18  |        |      | 96.91  |
| TRANSPORTA         | N < 10 | < 10 | 87.18  | N < 10 | < 10  | 87.18  | N < 10 | < 10  | 87.18  | N < 10 | < 10 | 87.18  | N < 10 | < 10 | 96.91  |
| TION, DISTRIB      |        |      |        |        |       |        |        |       |        |        |      |        |        |      |        |
| UTION, &           |        |      |        |        |       |        |        |       |        |        |      |        |        |      |        |
| LOGISTICS          |        |      |        |        |       |        |        |       |        |        |      |        |        |      |        |