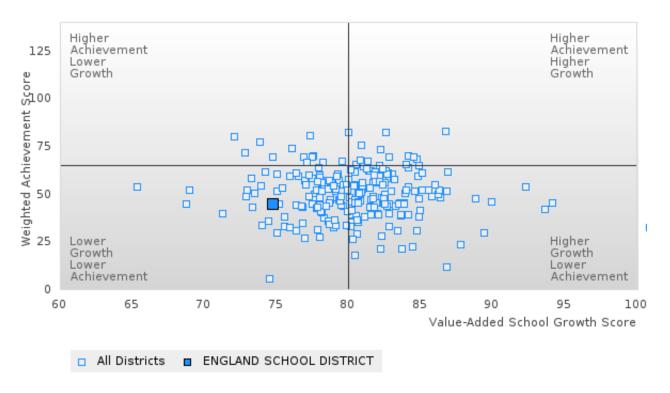

## ACADEMIC PERFORMANCE MEASURES [2S1, 2S2, 2S3]

### ENGLAND SCHOOL DISTRICT

The Academic Proficiency Performance Measures (Reading/Language Arts [1S1]; Mathematics [1S2]; Science [1S3]) in Arkansas's approved Perkins V plan are designed to align with the achievement and growth measures in Arkansas's approved ESSA plan. This alignment provides schools with a unified focus on increased rigor and relevance in student learning opportunities within a student-focused learning system to improve academic proficiency and increase students' readiness for college, career, and community engagement.

#### Assessments Included:

Act Aspire (Grades 9 - 10) • Dynamic Learning Maps (Grades 9 - 10) • ACT (Grades 11 -12 [3-yr best])

Academic Proficiency Score Calculation:

- Weighted Achievement (Grades 9 12) and Value-Added Growth Scores (Grades 9 -10)
   Included in Score
- Reading/Language Arts, Mathematics, and Science calculated separately
- Calculated for all schools with Grades 9, 10, 11, and/or 12

#### General Formula for Academic Proficiency Score for Each Subject

ELA Academic Proficiency Score =

ELA Weighted Achievement Score  $\times$  (0.50) + ELA Mean Value – Added Growth Score  $\times$  (0.50)