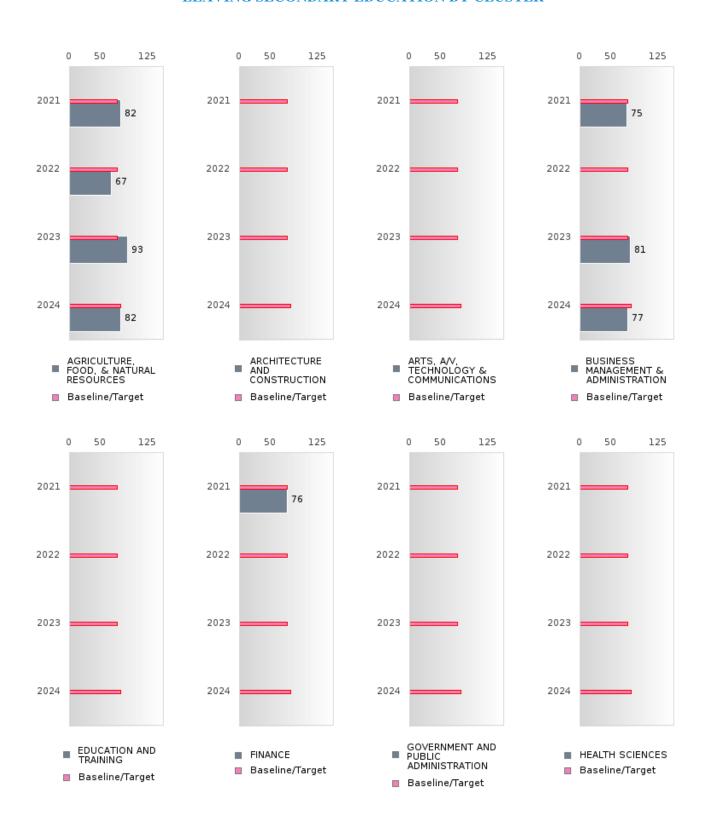

### FOUR-YEAR ADJUSTED GRADUATION RATE BY CLUSTER

|                    |        | 2020 |        |        | 2021  |        |        | 2022  |        |        | 2023 |        |        | 2024 |        |
|--------------------|--------|------|--------|--------|-------|--------|--------|-------|--------|--------|------|--------|--------|------|--------|
|                    | Score  | N    | Target | Score  | N     | Target | Score  | N     | Target | Score  | N    | Target | Score  | N    | Target |
|                    |        |      | FO     | UR-YEA | R ADJ | JSTED  | COHOR' | ΓGRAI | DUATIO | N RATE | Ξ    |        |        |      |        |
| AGRICULTUR         | > 95   | RV   | 87.18  | > 95   | RV    | 87.18  | 93.00  | RV    | 87.18  | 89.00  | RV   | 87.18  | > 95   | RV   | 96.91  |
| E, FOOD, &         |        |      |        |        |       |        |        |       |        |        |      |        |        |      |        |
| NATURAL            |        |      |        |        |       |        |        |       |        |        |      |        |        |      |        |
| RESOURCES          |        |      |        |        |       |        |        |       |        |        |      |        |        |      |        |
| ARCHITECTU         |        |      | 87.18  | N < 10 | < 10  | 87.18  |        |       | 87.18  |        |      | 87.18  |        |      | 96.91  |
| RE AND CONS        |        |      |        |        |       |        |        |       |        |        |      |        |        |      |        |
| TRUCTION           |        |      |        |        |       |        |        |       |        |        |      |        |        |      |        |
| ARTS, A/V,         |        |      | 87.18  |        |       | 87.18  |        |       | 87.18  |        |      | 87.18  |        |      | 96.91  |
| TECHNOLOGY         |        |      |        |        |       |        |        |       |        |        |      |        |        |      |        |
| & COMMUNIC         |        |      |        |        |       |        |        |       |        |        |      |        |        |      |        |
| ATIONS             |        |      |        |        |       |        |        |       |        |        |      |        |        |      |        |
| <b>BUSINESS MA</b> | > 95   | RV   | 87.18  | N < 10 | < 10  | 87.18  | 93.00  | RV    | 87.18  | 92.00  | RV   | 87.18  | > 95   | RV   | 96.91  |
| NAGEMENT &         |        |      |        |        |       |        |        |       |        |        |      |        |        |      |        |
| ADMINISTRAT        |        |      |        |        |       |        |        |       |        |        |      |        |        |      |        |
| ION                |        |      |        |        |       |        |        |       |        |        |      |        |        |      |        |
| EDUCATION          |        |      | 87.18  |        |       | 87.18  |        |       | 87.18  |        |      | 87.18  |        |      | 96.91  |
| AND                |        |      |        |        |       |        |        |       |        |        |      |        |        |      |        |
| TRAINING           |        |      |        |        |       |        |        |       |        |        |      |        |        |      |        |
| FINANCE            | > 95   | RV   | 87.18  | N < 10 | < 10  | 87.18  | N < 10 | < 10  | 87.18  | N < 10 | < 10 | 87.18  | > 95   | RV   | 96.91  |
| GOVERNMEN          |        |      | 87.18  |        |       | 87.18  |        |       | 87.18  |        |      | 87.18  |        |      | 96.91  |
| T AND PUBLIC       |        |      |        |        |       |        |        |       |        |        |      |        |        |      |        |
| ADMINISTRAT        |        |      |        |        |       |        |        |       |        |        |      |        |        |      |        |
| ION                |        |      |        |        |       |        |        |       |        |        |      |        |        |      |        |
| HEALTH             | N < 10 | < 10 | 87.18  | N < 10 | < 10  | 87.18  | N < 10 | < 10  | 87.18  |        |      | 87.18  |        |      | 96.91  |
| SCIENCES           |        |      |        |        |       |        |        |       |        |        |      |        |        |      |        |
| HOSPITALITY        | > 95   | RV   | 87.18  | N < 10 | < 10  | 87.18  | N < 10 | < 10  | 87.18  | N < 10 | < 10 | 87.18  | N < 10 | < 10 | 96.91  |
| & TOURISM          |        |      |        |        |       |        |        |       |        |        |      |        |        |      |        |
| HUMAN              | > 95   | RV   | 87.18  | N < 10 | < 10  | 87.18  | N < 10 | < 10  | 87.18  | N < 10 | < 10 | 87.18  |        |      | 96.91  |
| SERVICES           |        |      |        |        |       |        |        |       |        |        |      |        |        |      |        |
| INFORMATIO         | > 95   | RV   | 87.18  | N < 10 | < 10  | 87.18  | N < 10 | < 10  | 87.18  | N < 10 | < 10 | 87.18  |        |      | 96.91  |
| N                  |        |      |        |        |       |        |        |       |        |        |      |        |        |      |        |
| TECHNOLOGY         |        |      |        |        |       |        |        |       |        |        |      |        |        |      |        |
| LAW, PUBLIC        |        |      | 87.18  |        |       | 87.18  |        |       | 87.18  |        |      | 87.18  |        |      | 96.91  |
| SAFETY,            |        |      |        |        |       |        |        |       |        |        |      |        |        |      |        |
| CORRECTION         |        |      |        |        |       |        |        |       |        |        |      |        |        |      |        |
| S, AND             |        |      |        |        |       |        |        |       |        |        |      |        |        |      |        |
| SECURITY           |        |      |        |        |       |        |        |       |        |        |      |        |        |      |        |
| MANUFACTU          |        |      | 87.18  |        |       | 87.18  |        |       | 87.18  |        |      | 87.18  |        |      | 96.91  |
| RING               |        |      |        |        |       |        |        |       |        |        |      |        |        |      |        |
| MARKETING          | > 95   | RV   |        | N < 10 | < 10  |        | N < 10 | < 10  |        | N < 10 | < 10 |        | N < 10 | < 10 | 96.91  |
| STEM               |        |      | 87.18  |        |       | 87.18  |        |       |        | N < 10 | < 10 | 87.18  |        |      | 96.91  |
| TRANSPORTA         | N < 10 | < 10 | 87.18  | N < 10 | < 10  | 87.18  | N < 10 | < 10  | 87.18  | N < 10 | < 10 | 87.18  | N < 10 | < 10 | 96.91  |
| TION, DISTRIB      |        |      |        |        |       |        |        |       |        |        |      |        |        |      |        |
| UTION, &           |        |      |        |        |       |        |        |       |        |        |      |        |        |      |        |
| LOGISTICS          |        |      |        |        |       |        |        |       |        |        |      |        |        |      |        |