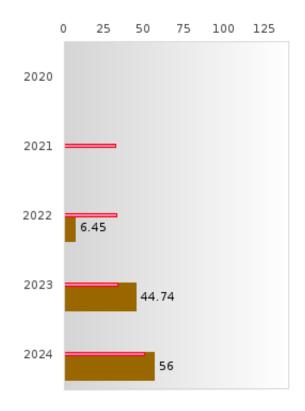

#### PERFORMANCE MEASURE SCORES FOR CONCENTRATORS ONLY

| PERFORMANCE       |       | DIS   | TRICT SCO | ORE   |       | STATE SCORE |       |       |       |       |  |  |
|-------------------|-------|-------|-----------|-------|-------|-------------|-------|-------|-------|-------|--|--|
| MEASURES          | 2020  | 2021  | 2022      | 2023  | 2024  | 2020        | 2021  | 2022  | 2023  | 2024  |  |  |
| 3S1: POST-PROGRAM |       | 78.72 | 80.65     | 87.50 | 77.78 |             | 81.92 | 81.38 | 82.78 | 76.72 |  |  |
| PLACEMENT         |       |       |           |       |       |             |       |       |       |       |  |  |
|                   |       |       |           |       |       |             |       |       |       |       |  |  |
| 4S1: NON-         | 31.03 | 21.62 | 54.67     | 57.69 | 40.00 | 31.34       | 30.03 | 43.00 | 39.14 | 38.38 |  |  |
| TRADITIONAL       |       |       |           |       |       |             |       |       |       |       |  |  |
| PROGRAM           |       |       |           |       |       |             |       |       |       |       |  |  |
| CONCENTRATION     |       |       |           |       |       |             |       |       |       |       |  |  |
| 5S1: INDUSTRY     |       |       | 6.45      | 44.74 | 56.00 |             | 14.46 | 47.36 | 55.22 | 62.03 |  |  |
| CERTIFICATIONS    |       |       |           |       |       |             |       |       |       |       |  |  |
|                   |       |       |           |       |       |             |       |       |       |       |  |  |

The placement data are lagged in this report and the CAR report. The 2022 report includes placement data on students who exited secondary education during the 2021 school year.

ENGLAND SCHOOL DISTRICT Page 7/107 Table of Contents