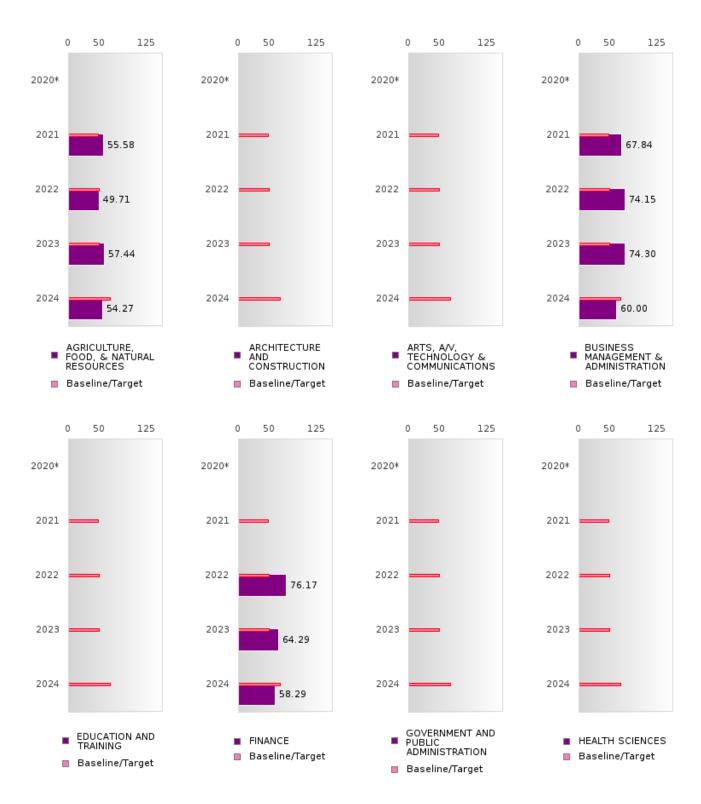

AND SCHOOL DISTRICT

#### ACADEMIC PROFICIENCY SCORE IN READING LANGUAGE ARTS BY CLUSTER



<sup>\*</sup>State-required academic achievement tests were waived in 2020 due to COVID19.

ENGLAND SCHOOL DISTRICT Page 41/107 Table of Contents

#### ENGLAND SCHOOL DISTRICT

#### ACADEMIC PROFICIENCY SCORE IN MATHEMATICS BY CLUSTER



<sup>\*</sup>State-required academic achievement tests were waived in 2020 due to COVID19.

ENGLAND SCHOOL DISTRICT Page 42/107 Table of Contents

#### ENGLAND SCHOOL DISTRICT

#### ACADEMIC PROFICIENCY SCORE IN MATHEMATICS BY CLUSTER



<sup>\*</sup>State-required academic achievement tests were waived in 2020 due to COVID19.

ENGLAND SCHOOL DISTRICT Page 43/107 Table of Contents

#### ENGLAND SCHOOL DISTRICT

#### ACADEMIC PROFICIENCY SCORE IN SCIENCE BY CLUSTER



<sup>\*</sup>State-required academic achievement tests were waived in 2020 due to COVID19.

ENGLAND SCHOOL DISTRICT Page 44/107 Table of Contents

#### ENGLAND SCHOOL DISTRICT

#### ACADEMIC PROFICIENCY SCORE IN SCIENCE BY CLUSTER



<sup>\*</sup>State-required academic achievement tests were waived in 2020 due to COVID19.

ENGLAND SCHOOL DISTRICT Page 45/107 Table of Contents

#### ENGLAND SCHOOL DISTRICT

#### ACADEMIC PROFICIENCY SCORE TABLE BY READING LANGUAGE ARTS AND CLUSTER

| ACADEMIC              | 2020* |   | 2021  |         | 2022        |        | 2023    |      |        | 2024    |             |          |         |           |        |
|-----------------------|-------|---|-------|---------|-------------|--------|---------|------|--------|---------|-------------|----------|-