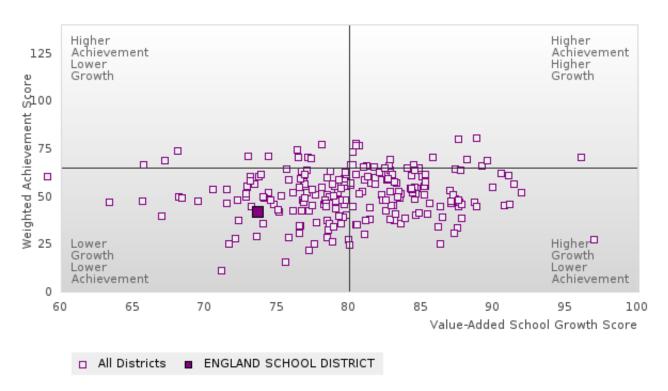

## ACADEMIC PERFORMANCE MEASURES [2S1, 2S2, 2S3]

### ENGLAND SCHOOL DISTRICT

The Academic Proficiency Performance Measures (Reading/Language Arts [1S1]; Mathematics [1S2]; Science [1S3]) in Arkansas's approved Perkins V plan are designed to align with the achievement and growth measures in Arkansas's approved ESSA plan. This alignment provides schools with a unified focus on increased rigor and relevance in student learning opportunities within a student-focused learning system to improve academic proficiency and increase students' readiness for college, career, and community engagement.

#### Assessments Included:

Act Aspire (Grades 9 - 10) • Dynamic Learning Maps (Grades 9 - 10) • ACT (Grades 11 -12 [3-yr best])

Academic Proficiency Score Calculation:

- Weighted Achievement (Grades 9 12) and Value-Added Growth Scores (Grades 9 -10)
   Included in Score
- Reading/Language Arts, Mathematics, and Science calculated separately
- Calculated for all schools with Grades 9, 10, 11, and/or 12

Math Academic Proficiency Score =

 $Math\ Weighted\ Achievement\ Score \times (0.50) + Math\ Mean\ Value - Added\ Growth\ Score \times (0.50)$ 

Science Academic Proficiency Score =

Science Weighted Achievement Score  $\times$  (0.50) + Science Mean Value – Added Growth Score  $\times$  (0.50)