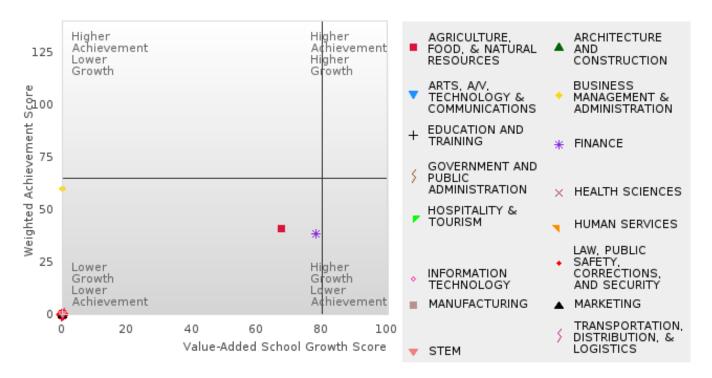

## ACADEMIC PERFORMANCE MEASURES [2S1, 2S2, 2S3]

### ENGLAND SCHOOL DISTRICT

The Academic Proficiency Performance Measures (Reading/Language Arts [1S1]; Mathematics [1S2]; Science [1S3]) in Arkansas's approved Perkins V plan are designed to align with the achievement and growth measures in Arkansas's approved ESSA plan. This alignment provides schools with a unified focus on increased rigor and relevance in student learning opportunities within a student-focused learning system to improve academic proficiency and increase students' readiness for college, career, and community engagement.

#### Assessments Included:

Act Aspire (Grades 9 - 10) • Dynamic Learning Maps (Grades 9 - 10) • ACT (Grades 11 -12 [3-yr best])

Academic Proficiency Score Calculation:

- Weighted Achievement (Grades 9 12) and Value-Added Growth Scores (Grades 9 -10)
   Included in Score
- Reading/Language Arts, Mathematics, and Science calculated separately
- Calculated for all schools with Grades 9, 10, 11, and/or 12

#### General Formula for Academic Proficiency Score for Each Subject

ELA Academic Proficiency Score =

ELA Weighted Achievement Score  $\times$  (0.50) + ELA Mean Value – Added Growth Score  $\times$  (0.50)

Math Academic Proficiency Score =

 $Math\ Weighted\ Achievement\ Score \times (0.50) + Math\ Mean\ Value - Added\ Growth\ Score \times (0.50)$ 

Science Academic Proficiency Score =

Science Weighted Achievement Score  $\times$  (0.50) + Science Mean Value – Added Growth Score  $\times$  (0.50)