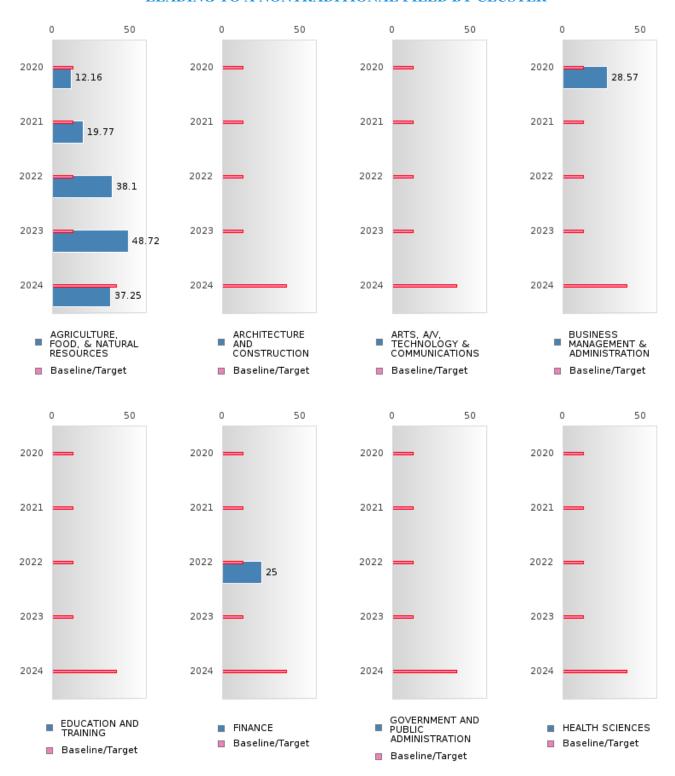

### FOUR-YEAR ADJUSTED GRADUATION RATE BY CLUSTER

|                    |        | 2020 |        |        | 2021  |        |        | 2022  |        |        | 2023 |        |        | 2024 |        |
|--------------------|--------|------|--------|--------|-------|--------|--------|-------|--------|--------|------|--------|--------|------|--------|
|                    | Score  | N    | Target | Score  | N     | Target | Score  | N     | Target | Score  | N    | Target | Score  | N    | Target |
|                    |        |      | FO     | UR-YEA | R ADJ | JSTED  | COHOR' | ΓGRAI | DUATIO | N RATE | Ξ    |        |        |      |        |
| AGRICULTUR         | > 95   | RV   | 87.18  | > 95   | RV    | 87.18  | 93.00  | RV    | 87.18  | 89.00  | RV   | 87.18  | > 95   | RV   | 96.91  |
| E, FOOD, &         |        |      |        |        |       |        |        |       |        |        |      |        |        |      |        |
| NATURAL            |        |      |        |        |       |        |        |       |        |        |      |        |        |      |        |
| RESOURCES          |        |      |        |        |       |        |        |       |        |        |      |        |        |      |        |
| ARCHITECTU         |        |      | 87.18  | N < 10 | < 10  | 87.18  |        |       | 87.18  |        |      | 87.18  |        |      | 96.91  |
| RE AND CONS        |        |      |        |        |       |        |        |       |        |        |      |        |        |      |        |
| TRUCTION           |        |      |        |        |       |        |        |       |        |        |      |        |        |      |        |
| ARTS, A/V,         |        |      | 87.18  |        |       | 87.18  |        |       | 87.18  |        |      | 87.18  |        |      | 96.91  |
| TECHNOLOGY         |        |      |        |        |       |        |        |       |        |        |      |        |        |      |        |
| & COMMUNIC         |        |      |        |        |       |        |        |       |        |        |      |        |        |      |        |
| ATIONS             |        |      |        |        |       |        |        |       |        |        |      |        |        |      |        |
| <b>BUSINESS MA</b> | > 95   | RV   | 87.18  | N < 10 | < 10  | 87.18  | 93.00  | RV    | 87.18  | 92.00  | RV   | 87.18  | > 95   | RV   | 96.91  |
| NAGEMENT &         |        |      |        |        |       |        |        |       |        |        |      |        |        |      |        |
| ADMINISTRAT        |        |      |        |        |       |        |        |       |        |        |      |        |        |      |        |
| ION                |        |      |        |        |       |        |        |       |        |        |      |        |        |      |        |
| EDUCATION          |        |      | 87.18  |        |       | 87.18  |        |       | 87.18  |        |      | 87.18  |        |      | 96.91  |
| AND                |        |      |        |        |       |        |        |       |        |        |      |        |        |      |        |
| TRAINING           |        |      |        |        |       |        |        |       |        |        |      |        |        |      |        |
| FINANCE            | > 95   | RV   | 87.18  | N < 10 | < 10  | 87.18  | N < 10 | < 10  | 87.18  | N < 10 | < 10 | 87.18  | > 95   | RV   | 96.91  |
| GOVERNMEN          |        |      | 87.18  |        |       | 87.18  |        |       | 87.18  |        |      | 87.18  |        |      | 96.91  |
| T AND PUBLIC       |        |      |        |        |       |        |        |       |        |        |      |        |        |      |        |
| ADMINISTRAT        |        |      |        |        |       |        |        |       |        |        |      |        |        |      |        |
| ION                |        |      |        |        |       |        |        |       |        |        |      |        |        |      |        |
| HEALTH             | N < 10 | < 10 | 87.18  | N < 10 | < 10  | 87.18  | N < 10 | < 10  | 87.18  |        |      | 87.18  |        |      | 96.91  |
| SCIENCES           |        |      |        |        |       |        |        |       |        |        |      |        |        |      |        |
| HOSPITALITY        | > 95   | RV   | 87.18  | N < 10 | < 10  | 87.18  | N < 10 | < 10  | 87.18  | N < 10 | < 10 | 87.18  | N < 10 | < 10 | 96.91  |
| & TOURISM          |        |      |        |        |       |        |        |       |        |        |      |        |        |      |        |
| HUMAN              | > 95   | RV   | 87.18  | N < 10 | < 10  | 87.18  | N < 10 | < 10  | 87.18  | N < 10 | < 10 | 87.18  |        |      | 96.91  |
| SERVICES           |        |      |        |        |       |        |        |       |        |        |      |        |        |      |        |
| INFORMATIO         | > 95   | RV   | 87.18  | N < 10 | < 10  | 87.18  | N < 10 | < 10  | 87.18  | N < 10 | < 10 | 87.18  |        |      | 96.91  |
| N                  |        |      |        |        |       |        |        |       |        |        |      |        |        |      |        |
| TECHNOLOGY         |        |      |        |        |       |        |        |       |        |        |      |        |        |      |        |
| LAW, PUBLIC        |        |      | 87.18  |        |       | 87.18  |        |       | 87.18  |        |      | 87.18  |        |      | 96.91  |
| SAFETY,            |        |      |        |        |       |        |        |       |        |        |      |        |        |      |        |
| CORRECTION         |        |      |        |        |       |        |        |       |        |        |      |        |        |      |        |
| S, AND             |        |      |        |        |       |        |        |       |        |        |      |        |        |      |        |
| SECURITY           |        |      |        |        |       |        |        |       |        |        |      |        |        |      |        |
| MANUFACTU          |        |      | 87.18  |        |       | 87.18  |        |       | 87.18  |        |      | 87.18  |        |      | 96.91  |
| RING               |        |      |        |        |       |        |        |       |        |        |      |        |        |      |        |
| MARKETING          | > 95   | RV   |        | N < 10 | < 10  |        | N < 10 | < 10  |        | N < 10 | < 10 |        | N < 10 | < 10 | 96.91  |
| STEM               |        |      | 87.18  |        |       | 87.18  |        |       |        | N < 10 | < 10 | 87.18  |        |      | 96.91  |
| TRANSPORTA         | N < 10 | < 10 | 87.18  | N < 10 | < 10  | 87.18  | N < 10 | < 10  | 87.18  | N < 10 | < 10 | 87.18  | N < 10 | < 10 | 96.91  |
| TION, DISTRIB      |        |      |        |        |       |        |        |       |        |        |      |        |        |      |        |
| UTION, &           |        |      |        |        |       |        |        |       |        |        |      |        |        |      |        |
| LOGISTICS          |        |      |        |        |       |        |        |       |        |        |      |        |        |      |        |