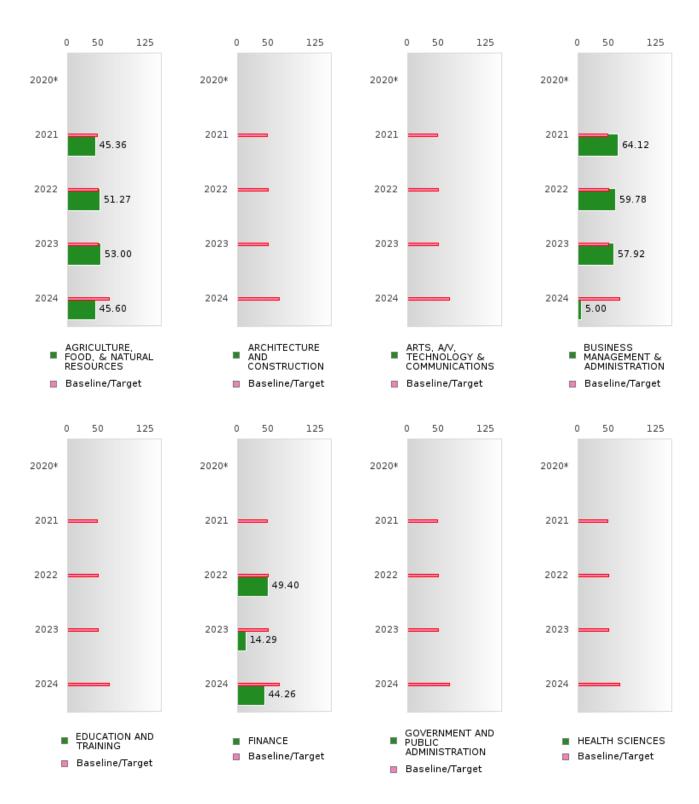

#### ENGLAND SCHOOL DISTRICT

#### ACADEMIC PROFICIENCY SCORE TABLE BY READING LANGUAGE ARTS AND CLUSTER

| ACADEMIC              | 2020* |   | 2021  |         | 2022        |        | 2023    |      |        | 2024    |             |          |         |           |        |
|-----------------------|-------|---|-------|---------|-------------|--------|---------|------|--------|---------|-------------|----------|---------|-----------|--------|
|                       | Score | N | Base  | Score   | N           | Target | Score   | N    | Target | Score   | N           | Target   | Score   | N         | Target |
|                       |       |   | line  |         |             |        |         |      |        |         |             | <u> </u> |         |           |        |
| A CIDICILII TILIT     |       |   | 50.00 | 55.50   |             | _      | ANGUA   |      |        | 60.06   | 42          | 40.05    | 55.61   | 20        | 65.20  |
| AGRICULTUR            |       |   | 53.03 | 55.53   | 42          | 48.45  | 52.54   | 37   | 48.7   | 62.06   | 43          | 48.95    | 57.61   | 39        | 65.39  |
| E, FOOD, &<br>NATURAL |       |   |       |         |             |        |         |      |        |         |             |          |         |           |        |
| RESOURCES             |       |   |       |         |             |        |         |      |        |         |             |          |         |           |        |
| ARCHITECTU            |       |   | 53.03 | N < 10  | < 10        | 48.45  | N < 10  | < 10 | 48.7   | N < 10  | < 10        | 48 95    | N < 10  | < 10      | 65.39  |
| RE AND CONS           |       |   | 33.03 | 11 10   | V 10        | 10.15  | 11 10   | V 10 | 10.7   | 11 < 10 | V 10        | 10.75    | 11 10   | <b>10</b> | 03.37  |
| TRUCTION              |       |   |       |         |             |        |         |      |        |         |             |          |         |           |        |
| ARTS, A/V,            |       |   | 53.03 | N < 10  | < 10        | 48.45  | N < 10  | < 10 | 48.7   | N < 10  | < 10        | 48.95    | N < 10  | < 10      | 65.39  |
| TECHNOLOGY            |       |   |       |         |             |        |         |      |        |         |             |          |         |           |        |
| & COMMUNIC            |       |   |       |         |             |        |         |      |        |         |             |          |         |           |        |
| ATIONS                |       |   |       |         |             |        |         |      |        |         |             |          |         |           |        |
| BUSINESS MA           |       |   | 53.03 | 66.29   | 24          | 48.45  | 66.06   | 35   | 48.7   | 65.33   | 24          | 48.95    | 40.00   | 10        | 65.39  |
| NAGEMENT &            |       |   |       |         |             |        |         |      |        |         |             |          |         |           |        |
| ADMINISTRAT           |       |   |       |         |             |        |         |      |        |         |             |          |         |           |        |
| ION                   |       |   | 52.02 | NT 10   | . 10        | 40.45  | NT 10   | . 10 | 40.7   | NT 10   | . 10        | 40.05    | NI 10   | . 10      | (5.20  |
| EDUCATION             |       |   | 53.03 | N < 10  | < 10        | 48.45  | N < 10  | < 10 | 48.7   | N < 10  | < 10        | 48.95    | N < 10  | < 10      | 65.39  |
| AND<br>TRAINING       |       |   |       |         |             |        |         |      |        |         |             |          |         |           |        |
| FINANCE               |       |   | 52.02 | N < 10  | < 10        | 48.45  | 74.50   | 12   | 48.7   | 50.00   | 14          | 48.95    | 61.42   | 26        | 65.39  |
| GOVERNMEN             |       |   |       | N < 10  | < 10        |        | N < 10  | < 10 | 48.7   | N < 10  | < 10        |          | N < 10  |           | 65.39  |
| T AND PUBLIC          |       |   | 33.03 | 11 < 10 | < 10        | 70.73  | 14 < 10 | < 10 | 40.7   | 11 < 10 | < 10        | 40.73    | 11 < 10 | < 10      | 05.57  |
| ADMINISTRAT           |       |   |       |         |             |        |         |      |        |         |             |          |         |           |        |
| ION                   |       |   |       |         |             |        |         |      |        |         |             |          |         |           |        |
| HEALTH                |       |   | 53.03 | N < 10  | < 10        | 48.45  | N < 10  | < 10 | 48.7   | N < 10  | < 10        | 48.95    | N < 10  | < 10      | 65.39  |
| SCIENCES              |       |   |       |         |             |        |         |      |        |         |             |          |         |           |        |
| HOSPITALITY           |       |   | 53.03 | 64.77   | 14          | 48.45  | 67.83   | 15   | 48.7   | N < 10  | < 10        | 48.95    | N < 10  | < 10      | 65.39  |
| & TOURISM             |       |   |       |         |             |        |         |      |        |         |             |          |         |           |        |
| HUMAN                 |       |   | 53.03 | 61.44   | 22          | 48.45  | 50.00   | 12   | 48.7   | N < 10  | < 10        | 48.95    | N < 10  | < 10      | 65.39  |
| SERVICES              |       |   | 52.02 | 72.26   | 1.1         | 10.15  | 72.21   | 1.4  | 40.7   | NT 10   | 10          | 40.05    | NT 10   | 10        | 65.20  |
| INFORMATIO            |       |   | 53.03 | 73.36   | 11          | 48.45  | 73.31   | 14   | 48.7   | N < 10  | < 10        | 48.95    | N < 10  | < 10      | 65.39  |
| N<br>TECHNOLOGY       |       |   |       |         |             |        |         |      |        |         |             |          |         |           |        |
| LAW, PUBLIC           |       |   | 53.03 | N < 10  | < 10        | 48 45  | N < 10  | < 10 | 48 7   | N < 10  | < 10        | 48 95    | N < 10  | < 10      | 65.39  |
| SAFETY,               |       |   | 33.03 | 11 \ 10 | <b>\ 10</b> | 70.73  | 11 \ 10 | 10   | 70.7   | 11 \ 10 | <b>\ 10</b> | 70.73    | 11 \ 10 | 10        | 05.57  |
| CORRECTION            |       |   |       |         |             |        |         |      |        |         |             |          |         |           |        |
| S, AND                |       |   |       |         |             |        |         |      |        |         |             |          |         |           |        |
| SECURITY              |       |   |       |         |             |        |         |      |        |         |             |          |         |           |        |
| MANUFACTU             |       |   | 53.03 | N < 10  | < 10        | 48.45  | N < 10  | < 10 | 48.7   | N < 10  | < 10        | 48.95    | N < 10  | < 10      | 65.39  |
| RING                  |       |   |       |         |             |        |         |      |        |         |             |          |         |           |        |
| MARKETING             |       |   | 53.03 | 73.36   | 11          | 48.45  | 71.93   | 13   | 48.7   | N < 10  | < 10        |          | N < 10  |           | 65.39  |
| STEM                  |       |   | 53.03 | N < 10  | < 10        | 48.45  | N < 10  | < 10 | 48.7   | N < 10  | < 10        |          | N < 10  |           | 65.39  |
| TRANSPORTA            |       |   | 53.03 | 69.41   | 13          | 48.45  | 67.52   | 23   | 48.7   | 53.85   | 13          | 48.95    | N < 10  | < 10      | 65.39  |
| TION, DISTRIB         |       |   |       |         |             |        |         |      |        |         |             |          |         |           |        |
| UTION, &              |       |   |       |         |             |        |         |      |        |         |             |          |         |           |        |
| LOGISTICS             |       |   |       |         |             |        |         |      |        |         |             |          |         |           |        |

N: Number of Concentrators with Test Scores Included in the Score

ENGLAND SCHOOL DISTRICT Page 46/107 Table of Contents

<sup>\*</sup>State-required academic achievement tests were waived in 2020 due to COVID19.