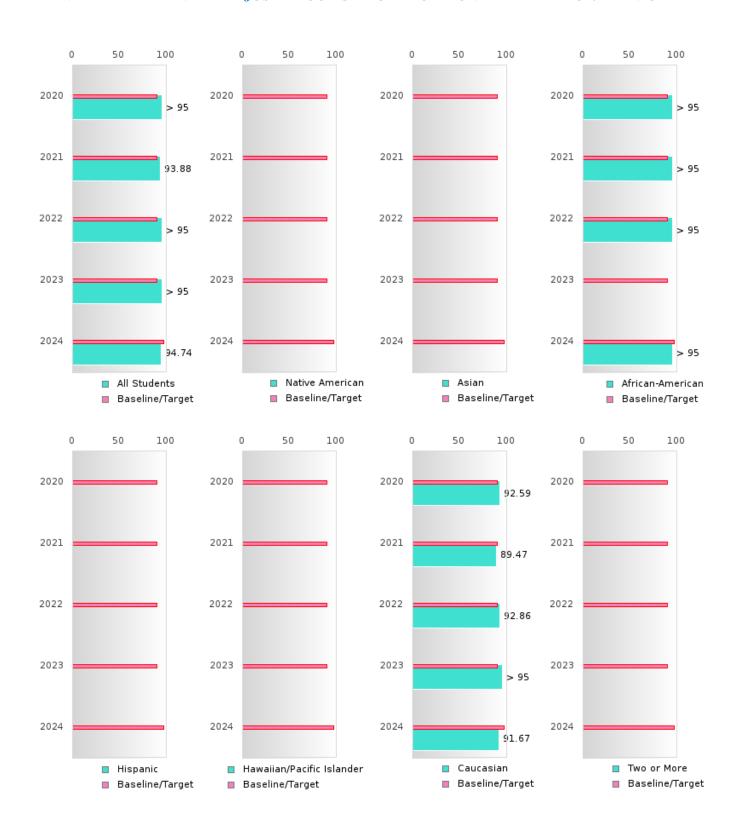

#### FIVE-YEAR EXTENDED ADJUSTED COHORT GRADUATION RATE BY RACE/ETHNICITY

ENGLAND SCHOOL DISTRICT Page 12/107 Table of Contents

#### **GRADUATION RATE BY RACE/ETHNICITY**

|                  |        | 2020 |        |        | 2021  |        |         | 2022  |        |         | 2023 |        |        | 2024 |        |
|------------------|--------|------|--------|--------|-------|--------|---------|-------|--------|---------|------|--------|--------|------|--------|
|                  | Score  | N    | Target | Score  | N     | Target | Score   | N     | Target | Score   | N    | Target | Score  | N    | Target |
|                  |        |      | FO     | UR-YEA | R ADJ | USTED  | COHOR'  | ΓGRAI | DUATIO | ON RATE | Ξ    |        |        |      |        |
| All Students     | 94.00  | RV   | 87.18  | > 95   | RV    | 87.18  | 93.55   | RV    | 87.18  | 92.11   | RV   | 87.18  | > 95   | RV   | 96.91  |
| Native American  |        |      | 87.18  |        |       | 87.18  |         |       | 87.18  |         |      | 87.18  |        |      | 96.91  |
| Asian            |        |      | 87.18  |        |       | 87.18  |         |       | 87.18  |         |      | 87.18  |        |      | 96.91  |
| African-         | > 95   | RV   | 87.18  | > 95   | RV    | 87.18  | N < 10  | < 10  | 87.18  | 95.00   | RV   | 87.18  | > 95   | RV   | 96.91  |
| American         |        |      |        |        |       |        |         |       |        |         |      |        |        |      |        |
| Hispanic         | N < 10 | < 10 | 87.18  | N < 10 | < 10  | 87.18  | N < 10  | < 10  | 87.18  | N < 10  | < 10 | 87.18  | N < 10 | < 10 | 96.91  |
| Hawaiian/Pacific |        |      | 87.18  |        |       | 87.18  |         |       | 87.18  |         |      | 87.18  |        |      | 96.91  |
| Islander         |        |      |        |        |       |        |         |       |        |         |      |        |        |      |        |
| Caucasian        | 90.00  | RV   | 87.18  | 92.86  | RV    | 87.18  | 90.91   | RV    | 87.18  | 91.67   | RV   | 87.18  | > 95   | RV   | 96.91  |
| Two or More      | N < 10 | < 10 | 87.18  |        |       | 87.18  | N < 10  | < 10  | 87.18  | N < 10  | < 10 | 87.18  |        |      | 96.91  |
|                  |        | F    | IVE-YE | AR EXT | ENDEI | ADJU:  | STED CO | DHORT | GRAD   | UATION  | RATE |        |        |      |        |
| All Students     | > 95   | RV   | 90.4   | 93.88  | RV    | 90.4   | > 95    | RV    | 90.4   | > 95    | RV   | 90.4   | 94.74  | RV   | 97     |
| Native American  |        |      | 90.4   |        |       | 90.4   |         |       | 90.4   |         |      | 90.4   |        |      | 97     |
| Asian            |        |      | 90.4   |        |       | 90.4   |         |       | 90.4   |         |      | 90.4   |        |      | 97     |
| African-         | > 95   | RV   | 90.4   | > 95   | RV    | 90.4   | > 95    | RV    | 90.4   | N < 10  | < 10 | 90.4   | > 95   | RV   | 97     |
| American         |        |      |        |        |       |        |         |       |        |         |      |        |        |      |        |
| Hispanic         | N < 10 | < 10 | 90.4   | N < 10 | < 10  | 90.4   | N < 10  | < 10  | 90.4   | N < 10  | < 10 | 90.4   | N < 10 | < 10 | 97     |
| Hawaiian/Pacific |        |      | 90.4   |        |       | 90.4   |         |       | 90.4   |         |      | 90.4   |        |      | 97     |
| Islander         |        |      |        |        |       |        |         |       |        |         |      |        |        |      |        |
| Caucasian        | 92.59  | RV   | 90.4   | 89.47  | RV    | 90.4   | 92.86   | RV    | 90.4   | > 95    | RV   | 90.4   | 91.67  | RV   | 97     |
| Two or More      | N < 10 | < 10 | 90.4   | N < 10 | < 10  | 90.4   |         |       | 90.4   | N < 10  | < 10 | 90.4   | N < 10 | < 10 | 97     |