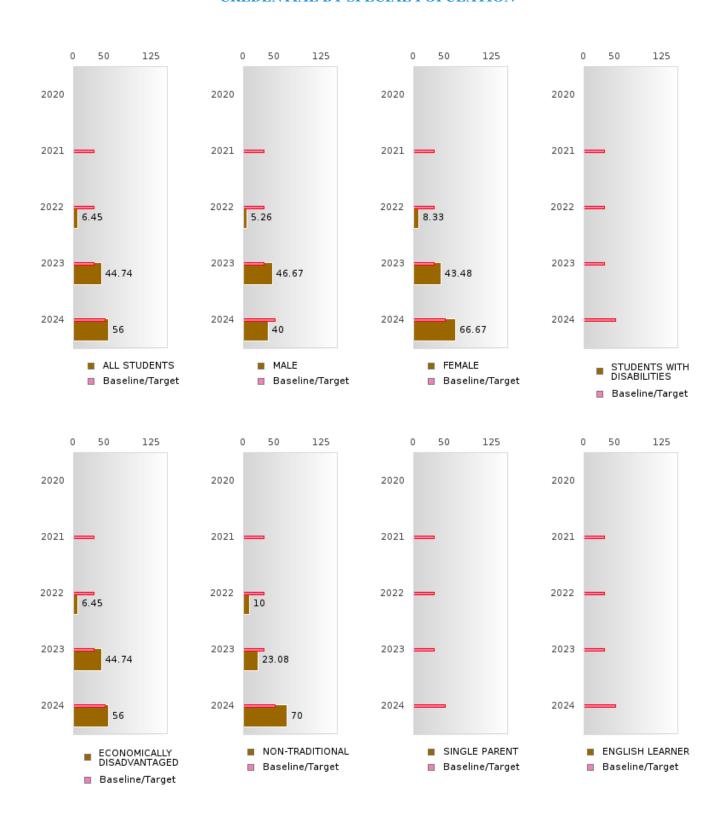

#### PERFORMANCE MEASURE SCORES FOR CONCENTRATORS ONLY

| PERFORMANCE       |       | DIS   | TRICT SCO | ORE   |       | STATE SCORE |       |       |       |       |  |  |
|-------------------|-------|-------|-----------|-------|-------|-------------|-------|-------|-------|-------|--|--|
| MEASURES          | 2020  | 2021  | 2022      | 2023  | 2024  | 2020        | 2021  | 2022  | 2023  | 2024  |  |  |
| 3S1: POST-PROGRAM |       | 78.72 | 80.65     | 87.50 | 77.78 |             | 81.92 | 81.38 | 82.78 | 76.72 |  |  |
| PLACEMENT         |       |       |           |       |       |             |       |       |       |       |  |  |
|                   |       |       |           |       |       |             |       |       |       |       |  |  |
| 4S1: NON-         | 31.03 | 21.62 | 54.67     | 57.69 | 40.00 | 31.34       | 30.03 | 43.00 | 39.14 | 38.38 |  |  |
| TRADITIONAL       |       |       |           |       |       |             |       |       |       |       |  |  |
| PROGRAM           |       |       |           |       |       |             |       |       |       |       |  |  |
| CONCENTRATION     |       |       |           |       |       |             |       |       |       |       |  |  |
| 5S1: INDUSTRY     |       |       | 6.45      | 44.74 | 56.00 |             | 14.46 | 47.36 | 55.22 | 62.03 |  |  |
| CERTIFICATIONS    |       |       |           |       |       |             |       |       |       |       |  |  |
|                   |       |       |           |       |       |             |       |       |       |       |  |  |

The placement data are lagged in this report and the CAR report. The 2022 report includes placement data on students who exited secondary education during the 2021 school year.

ENGLAND SCHOOL DISTRICT Page 7/107 Table of Contents