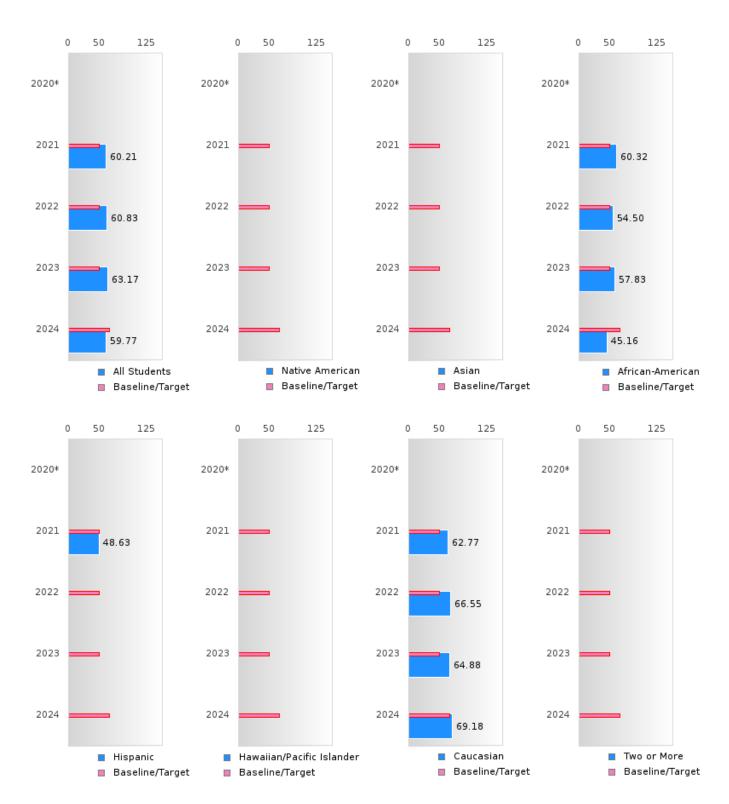

#### ACADEMIC PROFICIENCY SCORE IN READING LANGUAGE ARTS

| YEAR  | SCORE | BASELINE/ | N  |
|-------|-------|-----------|----|
|       |       | TARGET    |    |
| 2020* |       | 53.03     |    |
| 2021  | 60.21 | 48.45     | 81 |
| 2022  | 60.83 | 48.7      | 76 |
| 2023  | 63.17 | 48.95     | 71 |
| 2024  | 59.77 | 65.39     | 67 |

N: Number of Concentrators with Test Scores Included in the Score

#### ACADEMIC PROFICIENCY SCORE IN READING LANGUAGE ARTS BY RACE/ETHNICITY

<sup>\*</sup>State-required academic achievement tests were waived in 2020 due to COVID19.

ENGLAND SCHOOL DISTRICT Page 29/107 Table of Contents

### ACADEMIC PROFICIENCY SCORE TABLE BY SUBJECT AND RACE/ETHNICITY

|                              | 2020* |          |           | 2021   |      | 2022   |        | 2023  |        |        | 2024 |        |        |      |        |
|------------------------------|-------|----------|-----------|--------|------|--------|--------|-------|--------|--------|------|--------|--------|------|--------|
|                              | Score | N        | Base line | Score  | N    | Target | Score  | N     | Target | Score  | N    | Target | Score  | N    | Target |
|                              |       |          |           |        | REA  | DING L | ANGUA  | GE AR | TS     |        |      |        |        |      |        |
| All Students                 |       |          | 53.03     | 60.21  | 81   | 48.45  | 60.83  | 76    | 48.7   | 63.17  | 71   | 48.95  | 59.77  | 67   | 65.39  |
| Native American              |       |          | 53.03     | N < 10 | < 10 | 48.45  | N < 10 | < 10  | 48.7   | N < 10 | < 10 | 48.95  | N < 10 | < 10 | 65.39  |
| Asian                        |       |          | 53.03     | N < 10 | < 10 | 48.45  | N < 10 | < 10  | 48.7   | N < 10 | < 10 | 48.95  | N < 10 | < 10 | 65.39  |
| African-                     |       |          | 53.03     | 60.32  | 29   | 48.45  | 54.50  | 26    | 48.7   | 57.83  | 26   | 48.95  | 45.16  | 24   | 65.39  |
| American                     |       |          |           |        |      |        |        |       |        |        |      |        |        |      |        |
| Hispanic                     |       |          | 53.03     | 48.63  | 10   | 48.45  | N < 10 | < 10  | 48.7   | N < 10 | < 10 | 48.95  | N < 10 | < 10 | 65.39  |
| Hawaiian/Pacific<br>Islander |       |          | 53.03     | N < 10 | < 10 | 48.45  | N < 10 | < 10  | 48.7   | N < 10 | < 10 | 48.95  | N < 10 | < 10 | 65.39  |
| Caucasian                    |       |          | 53.03     | 62.77  | 40   | 48.45  | 66.55  | 41    | 48.7   | 64.88  | 37   | 48.95  | 69.18  | 37   | 65.39  |
| Two or More                  |       |          | 53.03     | N < 10 | < 10 | 48.45  | N < 10 | < 10  | 48.7   | N < 10 | < 10 | 48.95  | N < 10 | < 10 | 65.39  |
|                              |       |          |           |        |      | MAT    | НЕМАТ  | ICS   |        |        |      |        |        |      |        |
| All Students                 |       |          | 46.7      | 51.74  | 81   | 42.27  | 56.40  | 76    | 42.52  | 53.58  | 71   | 42.77  | 46.84  | 67   | 58.59  |
| Native American              |       |          | 46.7      | N < 10 | < 10 | 42.27  | N < 10 | < 10  | 42.52  | N < 10 | < 10 | 42.77  | N < 10 | < 10 | 58.59  |
| Asian                        |       |          | 46.7      | N < 10 | < 10 | 42.27  | N < 10 | < 10  | 42.52  | N < 10 | < 10 | 42.77  | N < 10 | < 10 | 58.59  |
| African-<br>American         |       |          | 46.7      | 44.84  | 29   | 42.27  | 49.15  | 26    | 42.52  | 41.72  | 26   | 42.77  | 38.21  | 24   | 58.59  |
| Hispanic                     |       |          | 46.7      | 56.97  | 10   | 42.27  | N < 10 | < 10  | 42.52  | N < 10 | < 10 | 42.77  | N < 10 | < 10 | 58.59  |
| Hawaiian/Pacific<br>Islander |       |          | 46.7      | N < 10 | < 10 | 42.27  | N < 10 | < 10  | 42.52  | N < 10 | < 10 | 42.77  | N < 10 | < 10 | 58.59  |
| Caucasian                    |       |          | 46.7      | 55.69  | 40   | 42.27  | 62.37  | 41    | 42.52  | 59.40  | 37   | 42.77  | 52.92  | 37   | 58.59  |
| Two or More                  |       |          | 46.7      | N < 10 | < 10 | 42.27  | N < 10 | < 10  | 42.52  | N < 10 | < 10 | 42.77  | N < 10 | < 10 | 58.59  |
|                              |       |          |           |        |      | S      | CIENCE |       |        |        |      |        |        |      |        |
| All Students                 |       |          | 53.51     | 62.09  | 81   | 48.4   | 63.14  | 76    | 48.65  | 63.39  | 71   | 48.9   | 57.72  | 67   | 66.31  |
| Native American              |       |          | 53.51     | N < 10 | < 10 | 48.4   | N < 10 | < 10  | 48.65  | N < 10 | < 10 | 48.9   | N < 10 | < 10 | 66.31  |
| Asian                        |       |          | 53.51     | N < 10 | < 10 | 48.4   | N < 10 | < 10  | 48.65  | N < 10 | < 10 | 48.9   | N < 10 | < 10 | 66.31  |
| African-<br>American         |       |          | 53.51     | 55.46  | 29   | 48.4   | 52.76  | 26    | 48.65  | 54.31  | 26   | 48.9   | 47.89  | 24   | 66.31  |
| Hispanic                     |       |          | 53.51     | 60.77  | 10   | 48.4   | N < 10 | < 10  | 48.65  | N < 10 | < 10 | 48.9   | N < 10 | < 10 | 66.31  |
| Hawaiian/Pacific<br>Islander |       |          | 53.51     | N < 10 | < 10 | 48.4   | N < 10 | < 10  | 48.65  | N < 10 | < 10 | 48.9   | N < 10 | < 10 | 66.31  |
| Caucasian                    |       |          | 53.51     | 68.97  | 40   | 48.4   | 70.88  | 41    | 48.65  | 67.24  | 37   | 48.9   | 64.94  | 37   | 66.31  |
| Two or More                  |       |          | 53.51     | N < 10 | < 10 | 48.4   | N < 10 | < 10  | 48.65  | N < 10 | < 10 | 48.9   | N < 10 | < 10 | 66.31  |
| N: Number of Concer          |       | 1. T4 C- | T 1       | 4-4:-4 | C    |        |        |       |        |        |      |        |        |      |        |