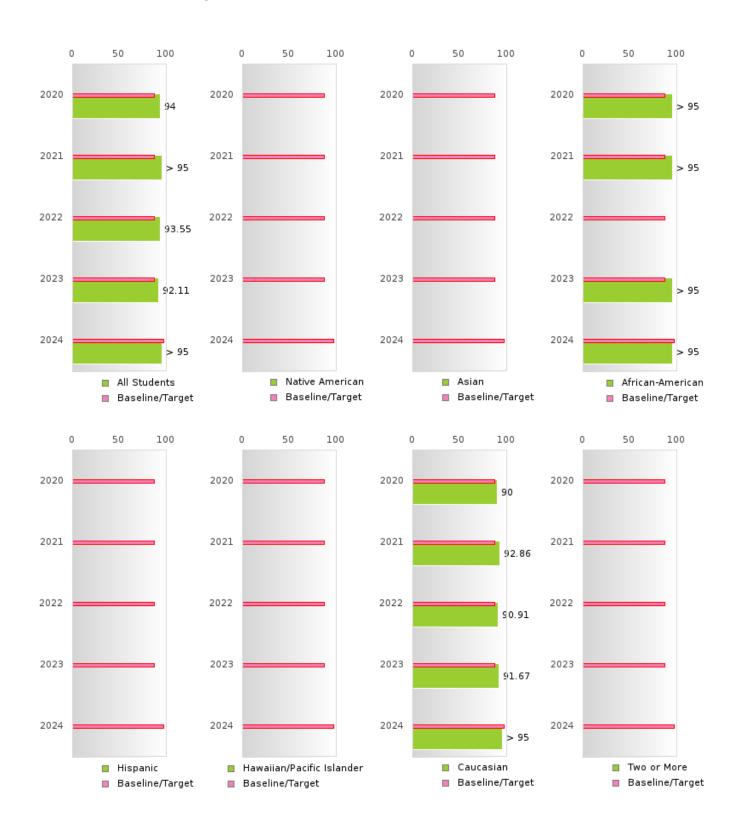

#### FOUR-YEAR ADJUSTED COHORT GRADUATION RATE BY RACE/ETHNICITY

ENGLAND SCHOOL DISTRICT Page 11/107 Table of Contents

#### **GRADUATION RATE BY RACE/ETHNICITY**

|                  |        | 2020 |        |        | 2021  |        |         | 2022  |        |         | 2023 |        |        | 2024 |        |
|------------------|--------|------|--------|--------|-------|--------|---------|-------|--------|---------|------|--------|--------|------|--------|
|                  | Score  | N    | Target | Score  | N     | Target | Score   | N     | Target | Score   | N    | Target | Score  | N    | Target |
|                  |        |      | FO     | UR-YEA | R ADJ | USTED  | COHOR'  | ΓGRAI | DUATIO | ON RATE | Ξ    |        |        |      |        |
| All Students     | 94.00  | RV   | 87.18  | > 95   | RV    | 87.18  | 93.55   | RV    | 87.18  | 92.11   | RV   | 87.18  | > 95   | RV   | 96.91  |
| Native American  |        |      | 87.18  |        |       | 87.18  |         |       | 87.18  |         |      | 87.18  |        |      | 96.91  |
| Asian            |        |      | 87.18  |        |       | 87.18  |         |       | 87.18  |         |      | 87.18  |        |      | 96.91  |
| African-         | > 95   | RV   | 87.18  | > 95   | RV    | 87.18  | N < 10  | < 10  | 87.18  | 95.00   | RV   | 87.18  | > 95   | RV   | 96.91  |
| American         |        |      |        |        |       |        |         |       |        |         |      |        |        |      |        |
| Hispanic         | N < 10 | < 10 | 87.18  | N < 10 | < 10  | 87.18  | N < 10  | < 10  | 87.18  | N < 10  | < 10 | 87.18  | N < 10 | < 10 | 96.91  |
| Hawaiian/Pacific |        |      | 87.18  |        |       | 87.18  |         |       | 87.18  |         |      | 87.18  |        |      | 96.91  |
| Islander         |        |      |        |        |       |        |         |       |        |         |      |        |        |      |        |
| Caucasian        | 90.00  | RV   | 87.18  | 92.86  | RV    | 87.18  | 90.91   | RV    | 87.18  | 91.67   | RV   | 87.18  | > 95   | RV   | 96.91  |
| Two or More      | N < 10 | < 10 | 87.18  |        |       | 87.18  | N < 10  | < 10  | 87.18  | N < 10  | < 10 | 87.18  |        |      | 96.91  |
|                  |        | F    | IVE-YE | AR EXT | ENDEI | ADJU:  | STED CO | DHORT | GRAD   | UATION  | RATE |        |        |      |        |
| All Students     | > 95   | RV   | 90.4   | 93.88  | RV    | 90.4   | > 95    | RV    | 90.4   | > 95    | RV   | 90.4   | 94.74  | RV   | 97     |
| Native American  |        |      | 90.4   |        |       | 90.4   |         |       | 90.4   |         |      | 90.4   |        |      | 97     |
| Asian            |        |      | 90.4   |        |       | 90.4   |         |       | 90.4   |         |      | 90.4   |        |      | 97     |
| African-         | > 95   | RV   | 90.4   | > 95   | RV    | 90.4   | > 95    | RV    | 90.4   | N < 10  | < 10 | 90.4   | > 95   | RV   | 97     |
| American         |        |      |        |        |       |        |         |       |        |         |      |        |        |      |        |
| Hispanic         | N < 10 | < 10 | 90.4   | N < 10 | < 10  | 90.4   | N < 10  | < 10  | 90.4   | N < 10  | < 10 | 90.4   | N < 10 | < 10 | 97     |
| Hawaiian/Pacific |        |      | 90.4   |        |       | 90.4   |         |       | 90.4   |         |      | 90.4   |        |      | 97     |
| Islander         |        |      |        |        |       |        |         |       |        |         |      |        |        |      |        |
| Caucasian        | 92.59  | RV   | 90.4   | 89.47  | RV    | 90.4   | 92.86   | RV    | 90.4   | > 95    | RV   | 90.4   | 91.67  | RV   | 97     |
| Two or More      | N < 10 | < 10 | 90.4   | N < 10 | < 10  | 90.4   |         |       | 90.4   | N < 10  | < 10 | 90.4   | N < 10 | < 10 | 97     |