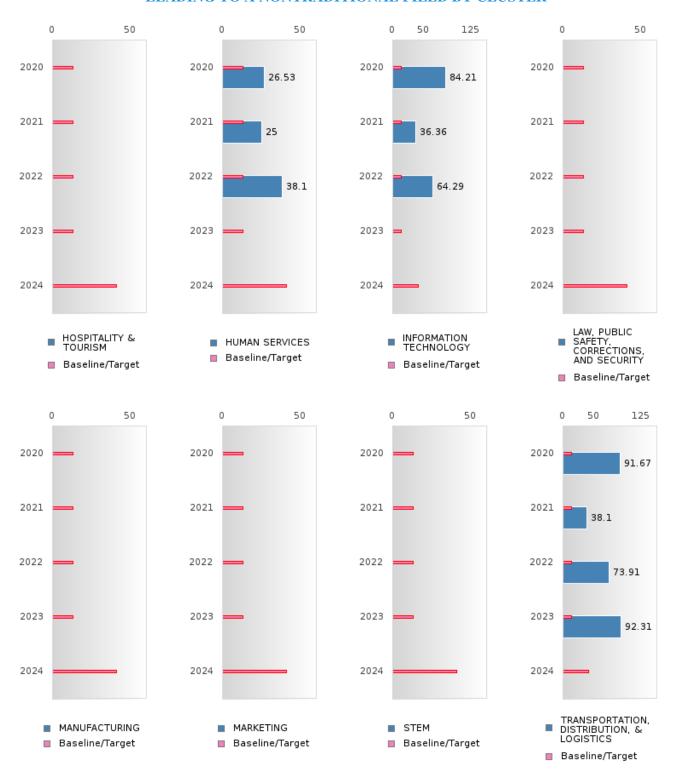

### FOUR-YEAR ADJUSTED GRADUATION RATE BY CLUSTER

|                    |        | 2020 |        |        | 2021  |        |        | 2022  |        |        | 2023 |        |        | 2024 |        |
|--------------------|--------|------|--------|--------|-------|--------|--------|-------|--------|--------|------|--------|--------|------|--------|
|                    | Score  | N    | Target | Score  | N     | Target | Score  | N     | Target | Score  | N    | Target | Score  | N    | Target |
|                    |        |      | FO     | UR-YEA | R ADJ | JSTED  | COHOR' | ΓGRAI | DUATIO | N RATE | Ξ    |        |        |      |        |
| AGRICULTUR         | > 95   | RV   | 87.18  | > 95   | RV    | 87.18  | 93.00  | RV    | 87.18  | 89.00  | RV   | 87.18  | > 95   | RV   | 96.91  |
| E, FOOD, &         |        |      |        |        |       |        |        |       |        |        |      |        |        |      |        |
| NATURAL            |        |      |        |        |       |        |        |       |        |        |      |        |        |      |        |
| RESOURCES          |        |      |        |        |       |        |        |       |        |        |      |        |        |      |        |
| ARCHITECTU         |        |      | 87.18  | N < 10 | < 10  | 87.18  |        |       | 87.18  |        |      | 87.18  |        |      | 96.91  |
| RE AND CONS        |        |      |        |        |       |        |        |       |        |        |      |        |        |      |        |
| TRUCTION           |        |      |        |        |       |        |        |       |        |        |      |        |        |      |        |
| ARTS, A/V,         |        |      | 87.18  |        |       | 87.18  |        |       | 87.18  |        |      | 87.18  |        |      | 96.91  |
| TECHNOLOGY         |        |      |        |        |       |        |        |       |        |        |      |        |        |      |        |
| & COMMUNIC         |        |      |        |        |       |        |        |       |        |        |      |        |        |      |        |
| ATIONS             |        |      |        |        |       |        |        |       |        |        |      |        |        |      |        |
| <b>BUSINESS MA</b> | > 95   | RV   | 87.18  | N < 10 | < 10  | 87.18  | 93.00  | RV    | 87.18  | 92.00  | RV   | 87.18  | > 95   | RV   | 96.91  |
| NAGEMENT &         |        |      |        |        |       |        |        |       |        |        |      |        |        |      |        |
| ADMINISTRAT        |        |      |        |        |       |        |        |       |        |        |      |        |        |      |        |
| ION                |        |      |        |        |       |        |        |       |        |        |      |        |        |      |        |
| EDUCATION          |        |      | 87.18  |        |       | 87.18  |        |       | 87.18  |        |      | 87.18  |        |      | 96.91  |
| AND                |        |      |        |        |       |        |        |       |        |        |      |        |        |      |        |
| TRAINING           |        |      |        |        |       |        |        |       |        |        |      |        |        |      |        |
| FINANCE            | > 95   | RV   | 87.18  | N < 10 | < 10  | 87.18  | N < 10 | < 10  | 87.18  | N < 10 | < 10 | 87.18  | > 95   | RV   | 96.91  |
| GOVERNMEN          |        |      | 87.18  |        |       | 87.18  |        |       | 87.18  |        |      | 87.18  |        |      | 96.91  |
| T AND PUBLIC       |        |      |        |        |       |        |        |       |        |        |      |        |        |      |        |
| ADMINISTRAT        |        |      |        |        |       |        |        |       |        |        |      |        |        |      |        |
| ION                |        |      |        |        |       |        |        |       |        |        |      |        |        |      |        |
| HEALTH             | N < 10 | < 10 | 87.18  | N < 10 | < 10  | 87.18  | N < 10 | < 10  | 87.18  |        |      | 87.18  |        |      | 96.91  |
| SCIENCES           |        |      |        |        |       |        |        |       |        |        |      |        |        |      |        |
| HOSPITALITY        | > 95   | RV   | 87.18  | N < 10 | < 10  | 87.18  | N < 10 | < 10  | 87.18  | N < 10 | < 10 | 87.18  | N < 10 | < 10 | 96.91  |
| & TOURISM          |        |      |        |        |       |        |        |       |        |        |      |        |        |      |        |
| HUMAN              | > 95   | RV   | 87.18  | N < 10 | < 10  | 87.18  | N < 10 | < 10  | 87.18  | N < 10 | < 10 | 87.18  |        |      | 96.91  |
| SERVICES           |        |      |        |        |       |        |        |       |        |        |      |        |        |      |        |
| INFORMATIO         | > 95   | RV   | 87.18  | N < 10 | < 10  | 87.18  | N < 10 | < 10  | 87.18  | N < 10 | < 10 | 87.18  |        |      | 96.91  |
| N                  |        |      |        |        |       |        |        |       |        |        |      |        |        |      |        |
| TECHNOLOGY         |        |      |        |        |       |        |        |       |        |        |      |        |        |      |        |
| LAW, PUBLIC        |        |      | 87.18  |        |       | 87.18  |        |       | 87.18  |        |      | 87.18  |        |      | 96.91  |
| SAFETY,            |        |      |        |        |       |        |        |       |        |        |      |        |        |      |        |
| CORRECTION         |        |      |        |        |       |        |        |       |        |        |      |        |        |      |        |
| S, AND             |        |      |        |        |       |        |        |       |        |        |      |        |        |      |        |
| SECURITY           |        |      |        |        |       |        |        |       |        |        |      |        |        |      |        |
| MANUFACTU          |        |      | 87.18  |        |       | 87.18  |        |       | 87.18  |        |      | 87.18  |        |      | 96.91  |
| RING               |        |      |        |        |       |        |        |       |        |        |      |        |        |      |        |
| MARKETING          | > 95   | RV   |        | N < 10 | < 10  |        | N < 10 | < 10  |        | N < 10 | < 10 |        | N < 10 | < 10 | 96.91  |
| STEM               |        |      | 87.18  |        |       | 87.18  |        |       |        | N < 10 | < 10 | 87.18  |        |      | 96.91  |
| TRANSPORTA         | N < 10 | < 10 | 87.18  | N < 10 | < 10  | 87.18  | N < 10 | < 10  | 87.18  | N < 10 | < 10 | 87.18  | N < 10 | < 10 | 96.91  |
| TION, DISTRIB      |        |      |        |        |       |        |        |       |        |        |      |        |        |      |        |
| UTION, &           |        |      |        |        |       |        |        |       |        |        |      |        |        |      |        |
| LOGISTICS          |        |      |        |        |       |        |        |       |        |        |      |        |        |      |        |