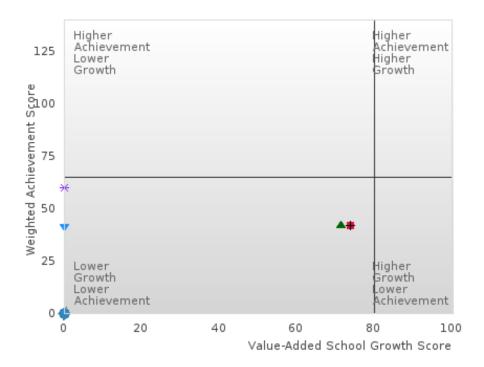

## ACADEMIC PERFORMANCE MEASURES [2S1, 2S2, 2S3]

### ENGLAND SCHOOL DISTRICT

The Academic Proficiency Performance Measures (Reading/Language Arts [1S1]; Mathematics [1S2]; Science [1S3]) in Arkansas's approved Perkins V plan are designed to align with the achievement and growth measures in Arkansas's approved ESSA plan. This alignment provides schools with a unified focus on increased rigor and relevance in student learning opportunities within a student-focused learning system to improve academic proficiency and increase students' readiness for college, career, and community engagement.

#### Assessments Included:

Act Aspire (Grades 9 - 10) • Dynamic Learning Maps (Grades 9 - 10) • ACT (Grades 11 -12 [3-yr best])

Academic Proficiency Score Calculation:

- Weighted Achievement (Grades 9 12) and Value-Added Growth Scores (Grades 9 -10)
   Included in Score
- Reading/Language Arts, Mathematics, and Science calculated separately
- Calculated for all schools with Grades 9, 10, 11, and/or 12

#### General Formula for Academic Proficiency Score for Each Subject

ELA Academic Proficiency Score =

ELA Weighted Achievement Score  $\times$  (0.50) + ELA Mean Value – Added Growth Score  $\times$  (0.50)

Math Academic Proficiency Score =

 $Math\ Weighted\ Achievement\ Score \times (0.50) + Math\ Mean\ Value - Added\ Growth\ Score \times (0.50)$ 

Science Academic Proficiency Score =

Science Weighted Achievement Score  $\times$  (0.50) + Science Mean Value – Added Growth Score  $\times$  (0.50)