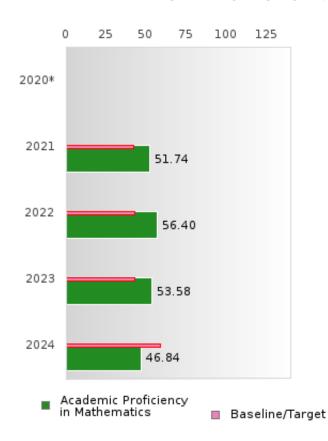

#### ACADEMIC PROFICIENCY SCORE IN MATHEMATICS

| YEAR  | SCORE | BASELINE/ | N  |
|-------|-------|-----------|----|
|       |       | TARGET    |    |
| 2020* |       | 46.7      |    |
| 2021  | 51.74 | 42.27     | 81 |
| 2022  | 56.40 | 42.52     | 76 |
| 2023  | 53.58 | 42.77     | 71 |
| 2024  | 46.84 | 58.59     | 67 |

N: Number of Concentrators with Test Scores Included in the Score