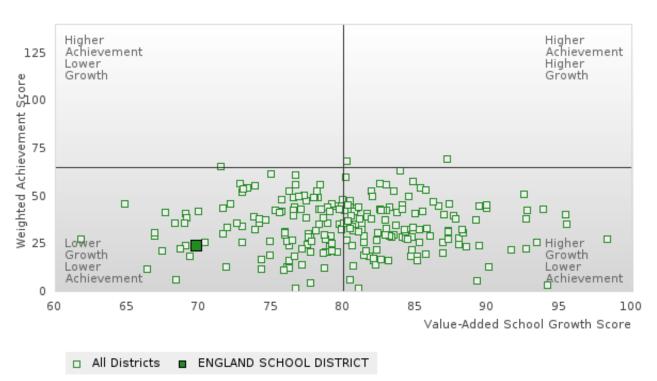

## ACADEMIC PERFORMANCE MEASURES [2S1, 2S2, 2S3]

### ENGLAND SCHOOL DISTRICT

The Academic Proficiency Performance Measures (Reading/Language Arts [1S1]; Mathematics [1S2]; Science [1S3]) in Arkansas's approved Perkins V plan are designed to align with the achievement and growth measures in Arkansas's approved ESSA plan. This alignment provides schools with a unified focus on increased rigor and relevance in student learning opportunities within a student-focused learning system to improve academic proficiency and increase students' readiness for college, career, and community engagement.

#### Assessments Included:

Act Aspire (Grades 9 - 10) • Dynamic Learning Maps (Grades 9 - 10) • ACT (Grades 11 -12 [3-yr best])

Academic Proficiency Score Calculation:

- Weighted Achievement (Grades 9 12) and Value-Added Growth Scores (Grades 9 -10)
   Included in Score
- Reading/Language Arts, Mathematics, and Science calculated separately
- Calculated for all schools with Grades 9, 10, 11, and/or 12

Math Academic Proficiency Score =

 $Math\ Weighted\ Achievement\ Score \times (0.50) + Math\ Mean\ Value - Added\ Growth\ Score \times (0.50)$ 

Science Academic Proficiency Score =

Science Weighted Achievement Score  $\times$  (0.50) + Science Mean Value – Added Growth Score  $\times$  (0.50)