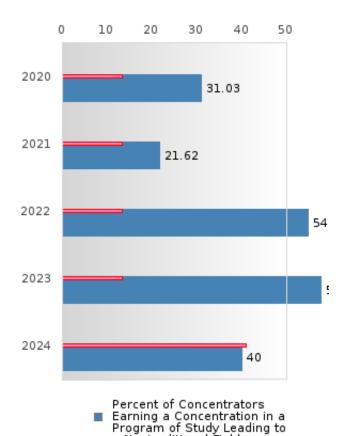

#### PERFORMANCE MEASURE SCORES FOR CONCENTRATORS ONLY

| PERFORMANCE       |       | DIS   | TRICT SCO | ORE   |       | STATE SCORE |       |       |       |       |  |  |
|-------------------|-------|-------|-----------|-------|-------|-------------|-------|-------|-------|-------|--|--|
| MEASURES          | 2020  | 2021  | 2022      | 2023  | 2024  | 2020        | 2021  | 2022  | 2023  | 2024  |  |  |
| 3S1: POST-PROGRAM |       | 78.72 | 80.65     | 87.50 | 77.78 |             | 81.92 | 81.38 | 82.78 | 76.72 |  |  |
| PLACEMENT         |       |       |           |       |       |             |       |       |       |       |  |  |
|                   |       |       |           |       |       |             |       |       |       |       |  |  |
| 4S1: NON-         | 31.03 | 21.62 | 54.67     | 57.69 | 40.00 | 31.34       | 30.03 | 43.00 | 39.14 | 38.38 |  |  |
| TRADITIONAL       |       |       |           |       |       |             |       |       |       |       |  |  |
| PROGRAM           |       |       |           |       |       |             |       |       |       |       |  |  |
| CONCENTRATION     |       |       |           |       |       |             |       |       |       |       |  |  |
| 5S1: INDUSTRY     |       |       | 6.45      | 44.74 | 56.00 |             | 14.46 | 47.36 | 55.22 | 62.03 |  |  |
| CERTIFICATIONS    |       |       |           |       |       |             |       |       |       |       |  |  |
|                   |       |       |           |       |       |             |       |       |       |       |  |  |