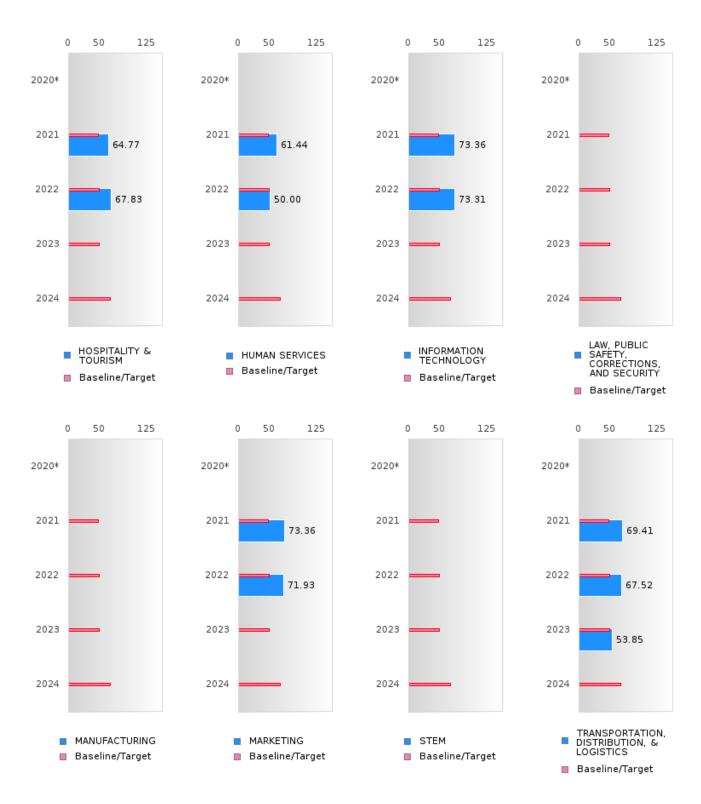

#### ACADEMIC PROFICIENCY SCORE TABLE BY READING LANGUAGE ARTS AND CLUSTER

| ACADEMIC              | 2020* |   | 2021  |         | 2022        |        | 2023    |      |        | 2024    |             |          |         |           |        |
|-----------------------|-------|---|-------|---------|-------------|--------|---------|------|--------|---------|-------------|----------|---------|-----------|--------|
|                       | Score | N | Base  | Score   | N           | Target | Score   | N    | Target | Score   | N           | Target   | Score   | N         | Target |
|                       |       |   | line  |         |             |        |         |      |        |         |             | <u> </u> |         |           |        |
| A CIDICILII TILIT     |       |   | 50.00 | 55.50   |             | _      | ANGUA   |      |        | 60.06   | 42          | 40.05    | 55.61   | 20        | 65.20  |
| AGRICULTUR            |       |   | 53.03 | 55.53   | 42          | 48.45  | 52.54   | 37   | 48.7   | 62.06   | 43          | 48.95    | 57.61   | 39        | 65.39  |
| E, FOOD, &<br>NATURAL |       |   |       |         |             |        |         |      |        |         |             |          |         |           |        |
| RESOURCES             |       |   |       |         |             |        |         |      |        |         |             |          |         |           |        |
| ARCHITECTU            |       |   | 53.03 | N < 10  | < 10        | 48.45  | N < 10  | < 10 | 48.7   | N < 10  | < 10        | 48 95    | N < 10  | < 10      | 65.39  |
| RE AND CONS           |       |   | 33.03 | 11 10   | V 10        | 10.15  | 11 10   | V 10 | 10.7   | 11 < 10 | V 10        | 10.75    | 11 10   | <b>10</b> | 03.37  |
| TRUCTION              |       |   |       |         |             |        |         |      |        |         |             |          |         |           |        |
| ARTS, A/V,            |       |   | 53.03 | N < 10  | < 10        | 48.45  | N < 10  | < 10 | 48.7   | N < 10  | < 10        | 48.95    | N < 10  | < 10      | 65.39  |
| TECHNOLOGY            |       |   |       |         |             |        |         |      |        |         |             |          |         |           |        |
| & COMMUNIC            |       |   |       |         |             |        |         |      |        |         |             |          |         |           |        |
| ATIONS                |       |   |       |         |             |        |         |      |        |         |             |          |         |           |        |
| BUSINESS MA           |       |   | 53.03 | 66.29   | 24          | 48.45  | 66.06   | 35   | 48.7   | 65.33   | 24          | 48.95    | 40.00   | 10        | 65.39  |
| NAGEMENT &            |       |   |       |         |             |        |         |      |        |         |             |          |         |           |        |
| ADMINISTRAT           |       |   |       |         |             |        |         |      |        |         |             |          |         |           |        |
| ION                   |       |   | 52.02 | NT 10   | . 10        | 40.45  | NT 10   | . 10 | 40.7   | NT 10   | . 10        | 40.05    | NI 10   | . 10      | (5.20  |
| EDUCATION             |       |   | 53.03 | N < 10  | < 10        | 48.45  | N < 10  | < 10 | 48.7   | N < 10  | < 10        | 48.95    | N < 10  | < 10      | 65.39  |
| AND<br>TRAINING       |       |   |       |         |             |        |         |      |        |         |             |          |         |           |        |
| FINANCE               |       |   | 52.02 | N < 10  | < 10        | 48.45  | 74.50   | 12   | 48.7   | 50.00   | 14          | 48.95    | 61.42   | 26        | 65.39  |
| GOVERNMEN             |       |   |       | N < 10  | < 10        |        | N < 10  | < 10 | 48.7   | N < 10  | < 10        |          | N < 10  |           | 65.39  |
| T AND PUBLIC          |       |   | 33.03 | 11 < 10 | < 10        | 70.73  | 14 < 10 | < 10 | 40.7   | 11 < 10 | < 10        | 40.73    | 11 < 10 | < 10      | 05.57  |
| ADMINISTRAT           |       |   |       |         |             |        |         |      |        |         |             |          |         |           |        |
| ION                   |       |   |       |         |             |        |         |      |        |         |             |          |         |           |        |
| HEALTH                |       |   | 53.03 | N < 10  | < 10        | 48.45  | N < 10  | < 10 | 48.7   | N < 10  | < 10        | 48.95    | N < 10  | < 10      | 65.39  |
| SCIENCES              |       |   |       |         |             |        |         |      |        |         |             |          |         |           |        |
| HOSPITALITY           |       |   | 53.03 | 64.77   | 14          | 48.45  | 67.83   | 15   | 48.7   | N < 10  | < 10        | 48.95    | N < 10  | < 10      | 65.39  |
| & TOURISM             |       |   |       |         |             |        |         |      |        |         |             |          |         |           |        |
| HUMAN                 |       |   | 53.03 | 61.44   | 22          | 48.45  | 50.00   | 12   | 48.7   | N < 10  | < 10        | 48.95    | N < 10  | < 10      | 65.39  |
| SERVICES              |       |   | 52.02 | 72.26   | 1.1         | 10.15  | 72.21   | 1.4  | 40.7   | NT 10   | 10          | 40.05    | NT 10   | 10        | 65.20  |
| INFORMATIO            |       |   | 53.03 | 73.36   | 11          | 48.45  | 73.31   | 14   | 48.7   | N < 10  | < 10        | 48.95    | N < 10  | < 10      | 65.39  |
| N<br>TECHNOLOGY       |       |   |       |         |             |        |         |      |        |         |             |          |         |           |        |
| LAW, PUBLIC           |       |   | 53.03 | N < 10  | < 10        | 48 45  | N < 10  | < 10 | 48 7   | N < 10  | < 10        | 48 95    | N < 10  | < 10      | 65.39  |
| SAFETY,               |       |   | 33.03 | 11 \ 10 | <b>\ 10</b> | 70.73  | 11 \ 10 | 10   | 70.7   | 11 \ 10 | <b>\ 10</b> | 70.73    | 11 \ 10 | 10        | 05.57  |
| CORRECTION            |       |   |       |         |             |        |         |      |        |         |             |          |         |           |        |
| S, AND                |       |   |       |         |             |        |         |      |        |         |             |          |         |           |        |
| SECURITY              |       |   |       |         |             |        |         |      |        |         |             |          |         |           |        |
| MANUFACTU             |       |   | 53.03 | N < 10  | < 10        | 48.45  | N < 10  | < 10 | 48.7   | N < 10  | < 10        | 48.95    | N < 10  | < 10      | 65.39  |
| RING                  |       |   |       |         |             |        |         |      |        |         |             |          |         |           |        |
| MARKETING             |       |   | 53.03 | 73.36   | 11          | 48.45  | 71.93   | 13   | 48.7   | N < 10  | < 10        |          | N < 10  |           | 65.39  |
| STEM                  |       |   | 53.03 | N < 10  | < 10        | 48.45  | N < 10  | < 10 | 48.7   | N < 10  | < 10        |          | N < 10  |           | 65.39  |
| TRANSPORTA            |       |   | 53.03 | 69.41   | 13          | 48.45  | 67.52   | 23   | 48.7   | 53.85   | 13          | 48.95    | N < 10  | < 10      | 65.39  |
| TION, DISTRIB         |       |   |       |         |             |        |         |      |        |         |             |          |         |           |        |
| UTION, &              |       |   |       |         |             |        |         |      |        |         |             |          |         |           |        |
| LOGISTICS             |       |   |       |         |             |        |         |      |        |         |             |          |         |           |        |

N: Number of Concentrators with Test Scores Included in the Score

ENGLAND SCHOOL DISTRICT Page 46/107 Table of Contents

<sup>\*</sup>State-required academic achievement tests were waived in 2020 due to COVID19.