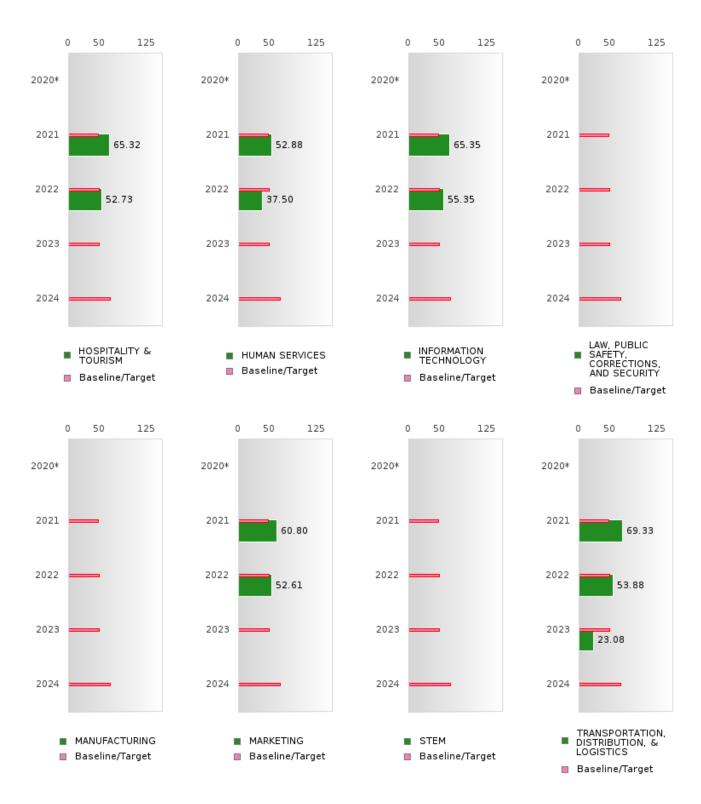

#### ENGLAND SCHOOL DISTRICT

#### ACADEMIC PROFICIENCY SCORE TABLE BY MATHEMATICS AND CLUSTER

| ACA                  | DEMIC PROFICIENCY SCORE TAI |       |              |         |      | 1 ABL  |         |      |        |         |      |        |         |      |        |
|----------------------|-----------------------------|-------|--------------|---------|------|--------|---------|------|--------|---------|------|--------|---------|------|--------|
|                      |                             | 2020* | D            |         | 2021 | Ir -   |         | 2022 | Im     |         | 2023 | Im     |         | 2024 |        |
|                      | Score                       | N     | Base<br>line | Score   | N    | Target |
|                      |                             |       |              |         |      | MAT    | HEMATI  | [CS  |        |         |      |        |         |      |        |
| AGRICULTUR           |                             |       | 46.7         | 45.36   | 42   | 42.27  | 51.27   | 37   | 42.52  | 53.00   | 43   | 42.77  | 45.60   | 39   | 58.59  |
| E, FOOD, &           |                             |       |              |         |      |        |         |      |        |         |      |        |         |      |        |
| NATURAL              |                             |       |              |         |      |        |         |      |        |         |      |        |         |      |        |
| RESOURCES            |                             |       |              |         |      |        |         |      |        |         |      |        |         |      |        |
| ARCHITECTU           |                             |       | 46.7         | N < 10  | < 10 | 42.27  | N < 10  | < 10 | 42.52  | N < 10  | < 10 | 42.77  | N < 10  | < 10 | 58.59  |
| RE AND CONS          |                             |       |              |         |      |        |         |      |        |         |      |        |         |      |        |
| TRUCTION             |                             |       |              |         |      |        |         |      |        |         |      |        |         |      |        |
| ARTS, A/V,           |                             |       | 46.7         | N < 10  | < 10 | 42.27  | N < 10  | < 10 | 42.52  | N < 10  | < 10 | 42.77  | N < 10  | < 10 | 58.59  |
| TECHNOLOGY           |                             |       |              |         |      |        |         |      |        |         |      |        |         |      |        |
| & COMMUNIC           |                             |       |              |         |      |        |         |      |        |         |      |        |         |      |        |
| ATIONS               |                             |       | 17 =         |         | 2.1  | 10.05  | 50.50   | 2-   | 10.55  | 55.00   | 0.1  | 10 ==  | 7.00    | 4.0  | 50.50  |
| BUSINESS MA          |                             |       | 46.7         | 64.12   | 24   | 42.27  | 59.78   | 35   | 42.52  | 57.92   | 24   | 42.77  | 5.00    | 10   | 58.59  |
| NAGEMENT &           |                             |       |              |         |      |        |         |      |        |         |      |        |         |      |        |
| ADMINISTRAT          |                             |       |              |         |      |        |         |      |        |         |      |        |         |      |        |
| ION                  |                             |       | 167          | N - 10  | . 10 | 42.27  | N - 10  | . 10 | 12.52  | N - 10  | . 10 | 12.77  | N - 10  | , 10 | 50.50  |
| EDUCATION            |                             |       | 46.7         | N < 10  | < 10 | 42.27  | N < 10  | < 10 | 42.52  | N < 10  | < 10 | 42.77  | N < 10  | < 10 | 58.59  |
| AND                  |                             |       |              |         |      |        |         |      |        |         |      |        |         |      |        |
| TRAINING             |                             |       | 16.7         | N < 10  | < 10 | 42.27  | 49.40   | 12   | 42.52  | 14.29   | 14   | 42.77  | 44.26   | 26   | 58.59  |
| FINANCE<br>GOVERNMEN |                             |       | 46.7         | N < 10  | < 10 |        | N < 10  | < 10 |        | N < 10  | < 10 |        | N < 10  |      | 58.59  |
| T AND PUBLIC         |                             |       | 40.7         | 11 < 10 | < 10 | 42.21  | 11 < 10 | < 10 | 42.32  | 14 < 10 | < 10 | 42.77  | 11 < 10 | < 10 | 36.39  |
| ADMINISTRAT          |                             |       |              |         |      |        |         |      |        |         |      |        |         |      |        |
| ION                  |                             |       |              |         |      |        |         |      |        |         |      |        |         |      |        |
| HEALTH               |                             |       | 46.7         | N < 10  | < 10 | 42.27  | N < 10  | < 10 | 42.52  | N < 10  | < 10 | 42.77  | N < 10  | < 10 | 58.59  |
| SCIENCES             |                             |       |              |         |      |        |         |      |        |         |      |        |         |      |        |
| HOSPITALITY          |                             |       | 46.7         | 65.32   | 14   | 42.27  | 52.73   | 15   | 42.52  | N < 10  | < 10 | 42.77  | N < 10  | < 10 | 58.59  |
| & TOURISM            |                             |       |              |         |      |        |         |      |        |         |      |        |         |      |        |
| HUMAN                |                             |       | 46.7         | 52.88   | 22   | 42.27  | 37.50   | 12   | 42.52  | N < 10  | < 10 | 42.77  | N < 10  | < 10 | 58.59  |
| SERVICES             |                             |       |              |         |      |        |         |      |        |         |      |        |         |      |        |
| INFORMATIO           |                             |       | 46.7         | 65.35   | 11   | 42.27  | 55.35   | 14   | 42.52  | N < 10  | < 10 | 42.77  | N < 10  | < 10 | 58.59  |
| N                    |                             |       |              |         |      |        |         |      |        |         |      |        |         |      |        |
| TECHNOLOGY           |                             |       |              |         |      |        |         |      |        |         |      |        |         |      |        |
| LAW, PUBLIC          |                             |       | 46.7         | N < 10  | < 10 | 42.27  | N < 10  | < 10 | 42.52  | N < 10  | < 10 | 42.77  | N < 10  | < 10 | 58.59  |
| SAFETY,              |                             |       |              |         |      |        |         |      |        |         |      |        |         |      |        |
| CORRECTION           |                             |       |              |         |      |        |         |      |        |         |      |        |         |      |        |
| S, AND               |                             |       |              |         |      |        |         |      |        |         |      |        |         |      |        |
| SECURITY             |                             |       |              |         |      |        |         |      |        |         |      |        |         |      |        |
| MANUFACTU            |                             |       | 46.7         | N < 10  | < 10 | 42.27  | N < 10  | < 10 | 42.52  | N < 10  | < 10 | 42.77  | N < 10  | < 10 | 58.59  |
| RING                 |                             |       |              |         |      |        |         |      |        |         |      |        |         |      |        |
| MARKETING            |                             |       | 46.7         | 60.80   | 11   | 42.27  | 52.61   | 13   |        | N < 10  | < 10 |        | N < 10  |      | 58.59  |
| STEM                 |                             |       | 46.7         | N < 10  | < 10 |        | N < 10  | < 10 |        | N < 10  | < 10 |        | N < 10  |      | 58.59  |
| TRANSPORTA           |                             |       | 46.7         | 69.33   | 13   | 42.27  | 53.88   | 23   | 42.52  | 23.08   | 13   | 42.77  | N < 10  | < 10 | 58.59  |
| TION, DISTRIB        |                             |       |              |         |      |        |         |      |        |         |      |        |         |      |        |
| UTION, &             |                             |       |              |         |      |        |         |      |        |         |      |        |         |      |        |
| LOGISTICS            |                             |       |              |         |      |        |         |      |        |         |      |        |         |      |        |

N: Number of Concentrators with Test Scores Included in the Score

ENGLAND SCHOOL DISTRICT Page 47/107 Table of Contents

<sup>\*</sup>State-required academic achievement tests were waived in 2020 due to COVID19.