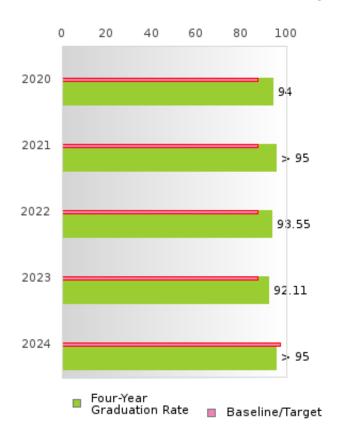

#### CONSORTIUM FOUR-YEAR ADJUSTED COHORT GRADUATION RATE

| YEAR | SCORE | BASELINE/ | N  |
|------|-------|-----------|----|
|      |       | TARGET    |    |
| 2020 | 94.00 | 87.18     | RV |
| 2021 | > 95  | 87.18     | RV |
| 2022 | 93.55 | 87.18     | RV |
| 2023 | 92.11 | 87.18     | RV |
| 2024 | > 95  | 96.91     | RV |