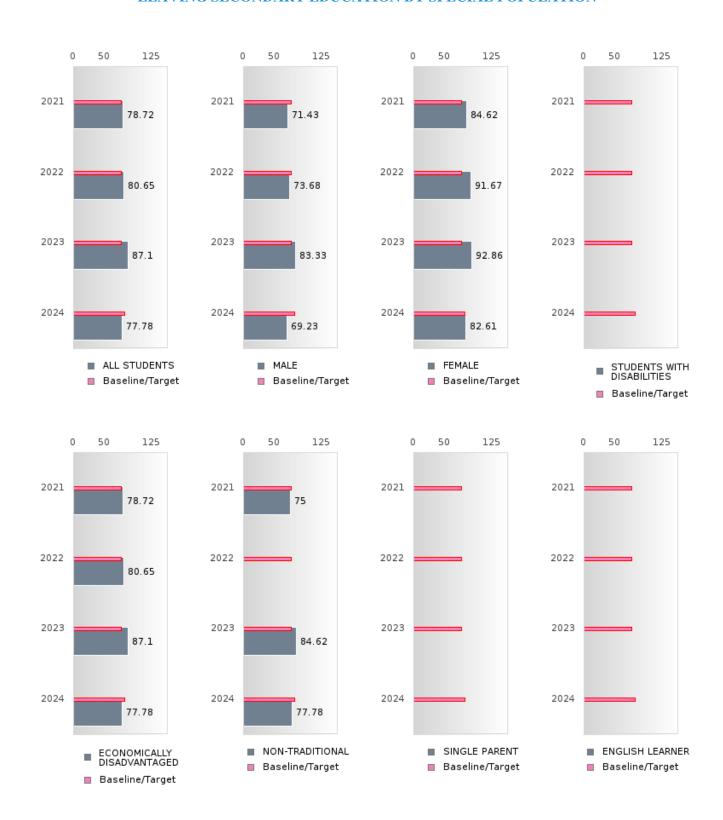

#### PERFORMANCE MEASURE SCORES FOR CONCENTRATORS ONLY

| PERFORMANCE       |       | DIS   | TRICT SCO | ORE   |       | STATE SCORE |       |       |       |       |  |  |
|-------------------|-------|-------|-----------|-------|-------|-------------|-------|-------|-------|-------|--|--|
| MEASURES          | 2020  | 2021  | 2022      | 2023  | 2024  | 2020        | 2021  | 2022  | 2023  | 2024  |  |  |
| 3S1: POST-PROGRAM |       | 78.72 | 80.65     | 87.50 | 77.78 |             | 81.92 | 81.38 | 82.78 | 76.72 |  |  |
| PLACEMENT         |       |       |           |       |       |             |       |       |       |       |  |  |
|                   |       |       |           |       |       |             |       |       |       |       |  |  |
| 4S1: NON-         | 31.03 | 21.62 | 54.67     | 57.69 | 40.00 | 31.34       | 30.03 | 43.00 | 39.14 | 38.38 |  |  |
| TRADITIONAL       |       |       |           |       |       |             |       |       |       |       |  |  |
| PROGRAM           |       |       |           |       |       |             |       |       |       |       |  |  |
| CONCENTRATION     |       |       |           |       |       |             |       |       |       |       |  |  |
| 5S1: INDUSTRY     |       |       | 6.45      | 44.74 | 56.00 |             | 14.46 | 47.36 | 55.22 | 62.03 |  |  |
| CERTIFICATIONS    |       |       |           |       |       |             |       |       |       |       |  |  |
|                   |       |       |           |       |       |             |       |       |       |       |  |  |

#### GRADUATION RATE BY SPECIAL POPULATION

|                            |        | 2020 |        |        | 2021  |        |        | 2022   |        |         | 2023 |        |        | 2024 |        |
|----------------------------|--------|------|--------|--------|-------|--------|--------|--------|--------|---------|------|--------|--------|------|--------|
|                            | Score  | N    | Target | Score  | N     | Target | Score  | N      | Target | Score   | N    | Target | Score  | N    | Target |
|                            |        |      | FO     | UR-YEA | R ADJ | USTED  | COHOR' | T GRAI | DUATIO | ON RATE | Ξ    |        |        |      |        |
| All Students               | 94.00  | RV   | 87.18  | > 95   | RV    | 87.18  | 93.55  | RV     | 87.18  | 92.11   | RV   | 87.18  | > 95   | RV   | 96.91  |
| Male                       | > 95   | RV   | 87.18  | 95.00  | RV    | 87.18  | 89.47  | RV     | 87.18  | 86.67   | RV   | 87.18  | N < 10 | < 10 | 96.91  |
| Female                     | 92.86  | RV   | 87.18  | > 95   | RV    | 87.18  | > 95   | RV     | 87.18  | > 95    | RV   | 87.18  | > 95   | RV   | 96.91  |
| Students with Disabilities | N < 10 | < 10 | 87.18  | N < 10 | < 10  | 87.18  | N < 10 | < 10   | 87.18  | N < 10  | < 10 | 87.18  | N < 10 | < 10 | 96.91  |
| Economically Disadvantaged | 94.00  | RV   | 87.18  | > 95   | RV    | 87.18  | 93.55  | RV     | 87.18  | 92.11   | RV   | 87.18  | > 95   | RV   | 96.91  |
| Non-traditional            | > 95   | RV   | 87.18  | N < 10 | < 10  | 87.18  | 90.91  | RV     | 87.18  | > 95    | RV   | 87.18  | > 95   | RV   | 96.91  |
| Single Parent              |        |      | 87.18  |        |       | 87.18  |        |        | 87.18  |         |      | 87.18  |        |      | 96.91  |
| English Learner            | N < 10 | < 10 | 87.18  | N < 10 | < 10  | 87.18  | N < 10 | < 10   | 87.18  | N < 10  | < 10 | 87.18  | N < 10 | < 10 | 96.91  |
| Homeless                   | N < 10 | < 10 | 87.18  | N < 10 | < 10  | 87.18  | N < 10 | < 10   | 87.18  | N < 10  | < 10 | 87.18  |        |      | 96.91  |
| Foster Care                |        |      | 87.18  |        |       | 87.18  |        |        | 87.18  |         |      | 87.18  |        |      | 96.91  |
| Military                   |        |      | 87.18  | N < 10 | < 10  | 87.18  |        |        | 87.18  |         |      | 87.18  |        |      | 96.91  |
| Dependent                  |        |      |        |        |       |        |        |        |        |         |      |        |        |      |        |
| Migrant                    | N < 10 | < 10 |        | N < 10 | < 10  | 87.18  |        |        | 87.18  |         |      | 87.18  | N < 10 | < 10 | 96.91  |
|                            |        |      |        | AR EXT |       |        |        |        |        | UATION  |      |        |        |      |        |
| All Students               | > 95   | RV   | 90.4   | 93.88  | RV    | 90.4   | > 95   | RV     | 90.4   | > 95    | RV   | 90.4   | 94.74  | RV   | 97     |
| Male                       | > 95   | RV   | 90.4   | > 95   | RV    | 90.4   | 95.00  | RV     | 90.4   | 94.44   | RV   | 90.4   | 93.33  | RV   | 97     |
| Female                     | 92.86  | RV   | 90.4   | 92.59  | RV    | 90.4   | > 95   | RV     | 90.4   | > 95    | RV   | 90.4   | > 95   | RV   | 97     |
| Students with Disabilities | N < 10 | < 10 | 90.4   | N < 10 | < 10  | 90.4   | N < 10 | < 10   | 90.4   | N < 10  | < 10 | 90.4   | N < 10 | < 10 | 97     |
| Economically Disadvantaged | > 95   | RV   | 90.4   | 93.88  | RV    | 90.4   | > 95   | RV     | 90.4   | > 95    | RV   | 90.4   | 94.74  | RV   | 97     |
| Non-traditional            | > 95   | RV   | 90.4   | > 95   | RV    | 90.4   | N < 10 | < 10   | 90.4   | > 95    | RV   | 90.4   | > 95   | RV   | 97     |
| Single Parent              |        |      | 90.4   |        |       | 90.4   |        |        | 90.4   |         |      | 90.4   |        |      | 97     |
| English Learner            | N < 10 | < 10 | 90.4   | N < 10 | < 10  | 90.4   | N < 10 | < 10   | 90.4   | N < 10  | < 10 | 90.4   | N < 10 | < 10 | 97     |
| Homeless                   | N < 10 | < 10 | 90.4   | N < 10 | < 10  | 90.4   | N < 10 | < 10   | 90.4   | N < 10  | < 10 | 90.4   | N < 10 | < 10 | 97     |
| Foster Care                |        |      | 90.4   |        |       | 90.4   |        |        | 90.4   |         |      | 90.4   |        |      | 97     |
| Military Dependent         |        |      | 90.4   |        |       | 90.4   | N < 10 | < 10   | 90.4   |         |      | 90.4   |        |      | 97     |
| Migrant                    | N < 10 | < 10 | 90.4   | N < 10 | < 10  | 90.4   | N < 10 | < 10   | 90.4   |         |      | 90.4   |        |      | 97     |