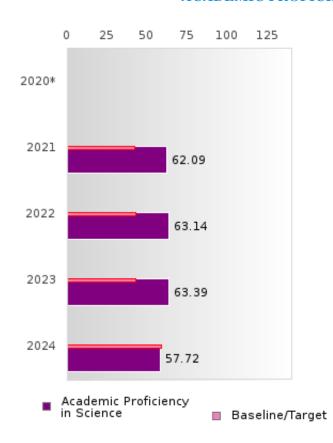

#### ACADEMIC PROFICIENCY SCORE IN SCIENCE

| YEAR  | SCORE | BASELINE/<br>TARGET | N  |
|-------|-------|---------------------|----|
| 2020* |       | 53.51               |    |
| 2021  | 62.09 | 48.4                | 81 |
| 2022  | 63.14 | 48.65               | 76 |
| 2023  | 63.39 | 48.9                | 71 |
| 2024  | 57.72 | 66.31               | 67 |

N: Number of Concentrators with Test Scores Included in the Score