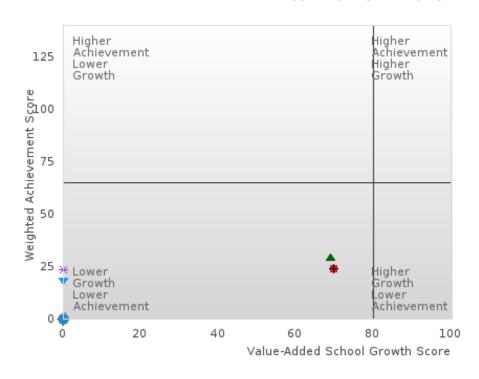

## ACADEMIC PERFORMANCE MEASURES [2S1, 2S2, 2S3]

### ENGLAND SCHOOL DISTRICT

The Academic Proficiency Performance Measures (Reading/Language Arts [1S1]; Mathematics [1S2]; Science [1S3]) in Arkansas's approved Perkins V plan are designed to align with the achievement and growth measures in Arkansas's approved ESSA plan. This alignment provides schools with a unified focus on increased rigor and relevance in student learning opportunities within a student-focused learning system to improve academic proficiency and increase students' readiness for college, career, and community engagement.

#### Assessments Included:

Act Aspire (Grades 9 - 10) • Dynamic Learning Maps (Grades 9 - 10) • ACT (Grades 11 -12 [3-yr best])

Academic Proficiency Score Calculation:

- Weighted Achievement (Grades 9 12) and Value-Added Growth Scores (Grades 9 -10)
   Included in Score
- Reading/Language Arts, Mathematics, and Science calculated separately
- Calculated for all schools with Grades 9, 10, 11, and/or 12

#### General Formula for Academic Proficiency Score for Each Subject

ELA Academic Proficiency Score =

ELA Weighted Achievement Score  $\times$  (0.50) + ELA Mean Value – Added Growth Score  $\times$  (0.50)

Math Academic Proficiency Score =

 $Math\ Weighted\ Achievement\ Score \times (0.50) + Math\ Mean\ Value - Added\ Growth\ Score \times (0.50)$ 

Science Academic Proficiency Score =

Science Weighted Achievement Score  $\times$  (0.50) + Science Mean Value – Added Growth Score  $\times$  (0.50)