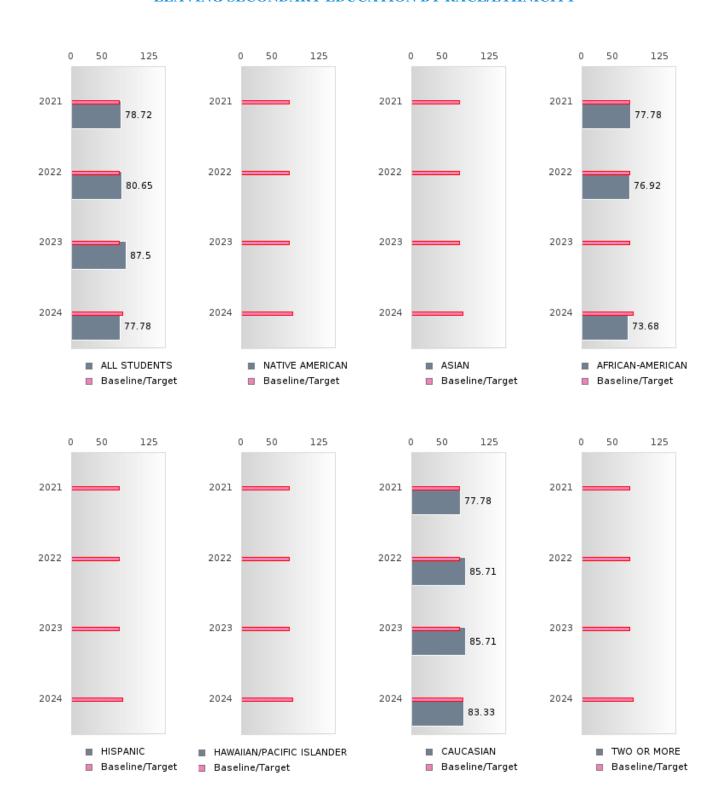

#### PERFORMANCE MEASURE SCORES FOR CONCENTRATORS ONLY

| PERFORMANCE       |       | DIS   | TRICT SCO | ORE   |       | STATE SCORE |       |       |       |       |  |  |
|-------------------|-------|-------|-----------|-------|-------|-------------|-------|-------|-------|-------|--|--|
| MEASURES          | 2020  | 2021  | 2022      | 2023  | 2024  | 2020        | 2021  | 2022  | 2023  | 2024  |  |  |
| 3S1: POST-PROGRAM |       | 78.72 | 80.65     | 87.50 | 77.78 |             | 81.92 | 81.38 | 82.78 | 76.72 |  |  |
| PLACEMENT         |       |       |           |       |       |             |       |       |       |       |  |  |
|                   |       |       |           |       |       |             |       |       |       |       |  |  |
| 4S1: NON-         | 31.03 | 21.62 | 54.67     | 57.69 | 40.00 | 31.34       | 30.03 | 43.00 | 39.14 | 38.38 |  |  |
| TRADITIONAL       |       |       |           |       |       |             |       |       |       |       |  |  |
| PROGRAM           |       |       |           |       |       |             |       |       |       |       |  |  |
| CONCENTRATION     |       |       |           |       |       |             |       |       |       |       |  |  |
| 5S1: INDUSTRY     |       |       | 6.45      | 44.74 | 56.00 |             | 14.46 | 47.36 | 55.22 | 62.03 |  |  |
| CERTIFICATIONS    |       |       |           |       |       |             |       |       |       |       |  |  |
|                   |       |       |           |       |       |             |       |       |       |       |  |  |

The placement data are lagged in this report and the CAR report. The 2022 report includes placement data on students who exited secondary education during the 2021 school year.

ENGLAND SCHOOL DISTRICT Page 7/107 Table of Contents