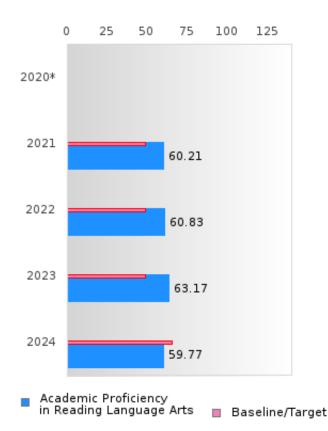

#### ACADEMIC PROFICIENCY SCORE IN READING LANGUAGE ARTS

| YEAR  | SCORE | BASELINE/ | N  |
|-------|-------|-----------|----|
|       |       | TARGET    |    |
| 2020* |       | 53.03     |    |
| 2021  | 60.21 | 48.45     | 81 |
| 2022  | 60.83 | 48.7      | 76 |
| 2023  | 63.17 | 48.95     | 71 |
| 2024  | 59.77 | 65.39     | 67 |

### DISTRIBUTION OF DISTRICT SCORES FOR ACADEMIC PROFICIENCY IN READING LANGUAGE ARTS

ENGLAND SCHOOL DISTRICT Page 26/107 Table of Contents

<sup>\*</sup>State-required academic achievement tests were waived in 2020 due to COVID19.