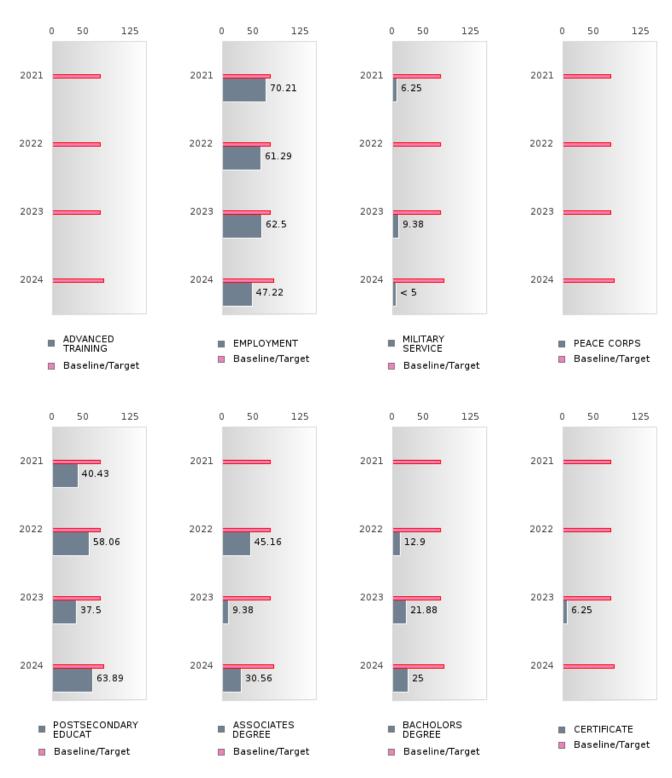

#### PERFORMANCE MEASURE SCORES FOR CONCENTRATORS ONLY

| PERFORMANCE       |       | DIS   | TRICT SCO | ORE   |       | STATE SCORE |       |       |       |       |  |  |
|-------------------|-------|-------|-----------|-------|-------|-------------|-------|-------|-------|-------|--|--|
| MEASURES          | 2020  | 2021  | 2022      | 2023  | 2024  | 2020        | 2021  | 2022  | 2023  | 2024  |  |  |
| 3S1: POST-PROGRAM |       | 78.72 | 80.65     | 87.50 | 77.78 |             | 81.92 | 81.38 | 82.78 | 76.72 |  |  |
| PLACEMENT         |       |       |           |       |       |             |       |       |       |       |  |  |
|                   |       |       |           |       |       |             |       |       |       |       |  |  |
| 4S1: NON-         | 31.03 | 21.62 | 54.67     | 57.69 | 40.00 | 31.34       | 30.03 | 43.00 | 39.14 | 38.38 |  |  |
| TRADITIONAL       |       |       |           |       |       |             |       |       |       |       |  |  |
| PROGRAM           |       |       |           |       |       |             |       |       |       |       |  |  |
| CONCENTRATION     |       |       |           |       |       |             |       |       |       |       |  |  |
| 5S1: INDUSTRY     |       |       | 6.45      | 44.74 | 56.00 |             | 14.46 | 47.36 | 55.22 | 62.03 |  |  |
| CERTIFICATIONS    |       |       |           |       |       |             |       |       |       |       |  |  |
|                   |       |       |           |       |       |             |       |       |       |       |  |  |

The placement data are lagged in this report and the CAR report. The 2022 report includes placement data on students who exited secondary education during the 2021 school year.

ENGLAND SCHOOL DISTRICT Page 7/107 Table of Contents