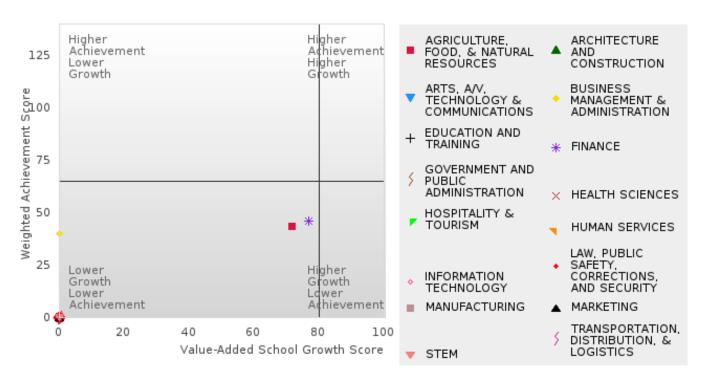

## ACADEMIC PERFORMANCE MEASURES [2S1, 2S2, 2S3]

### ENGLAND SCHOOL DISTRICT

The Academic Proficiency Performance Measures (Reading/Language Arts [1S1]; Mathematics [1S2]; Science [1S3]) in Arkansas's approved Perkins V plan are designed to align with the achievement and growth measures in Arkansas's approved ESSA plan. This alignment provides schools with a unified focus on increased rigor and relevance in student learning opportunities within a student-focused learning system to improve academic proficiency and increase students' readiness for college, career, and community engagement.

#### Assessments Included:

Act Aspire (Grades 9 - 10) • Dynamic Learning Maps (Grades 9 - 10) • ACT (Grades 11 -12 [3-yr best])

Academic Proficiency Score Calculation:

- Weighted Achievement (Grades 9 12) and Value-Added Growth Scores (Grades 9 -10)
   Included in Score
- Reading/Language Arts, Mathematics, and Science calculated separately
- Calculated for all schools with Grades 9, 10, 11, and/or 12

#### General Formula for Academic Proficiency Score for Each Subject

ELA Academic Proficiency Score =

ELA Weighted Achievement Score  $\times$  (0.50) + ELA Mean Value – Added Growth Score  $\times$  (0.50)

Math Academic Proficiency Score =

 $Math\ Weighted\ Achievement\ Score \times (0.50) + Math\ Mean\ Value - Added\ Growth\ Score \times (0.50)$ 

Science Academic Proficiency Score =

Science Weighted Achievement Score  $\times$  (0.50) + Science Mean Value – Added Growth Score  $\times$  (0.50)