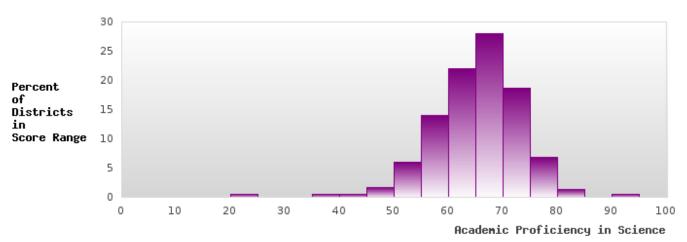

### DISTRIBUTION OF DISTRICT SCORES FOR ACADEMIC PROFICIENCY IN SCIENCE

ENGLAND SCHOOL DISTRICT Page 28/107 Table of Contents

<sup>\*</sup>State-required academic achievement tests were waived in 2020 due to COVID19.

#### ACADEMIC PROFICIENCY SCORE IN SCIENCE

| YEAR  | SCORE | BASELINE/<br>TARGET | N  |
|-------|-------|---------------------|----|
| 2020* |       | 53.51               |    |
| 2021  | 62.09 | 48.4                | 81 |
| 2022  | 63.14 | 48.65               | 76 |
| 2023  | 63.39 | 48.9                | 71 |
| 2024  | 57.72 | 66.31               | 67 |

N: Number of Concentrators with Test Scores Included in the Score