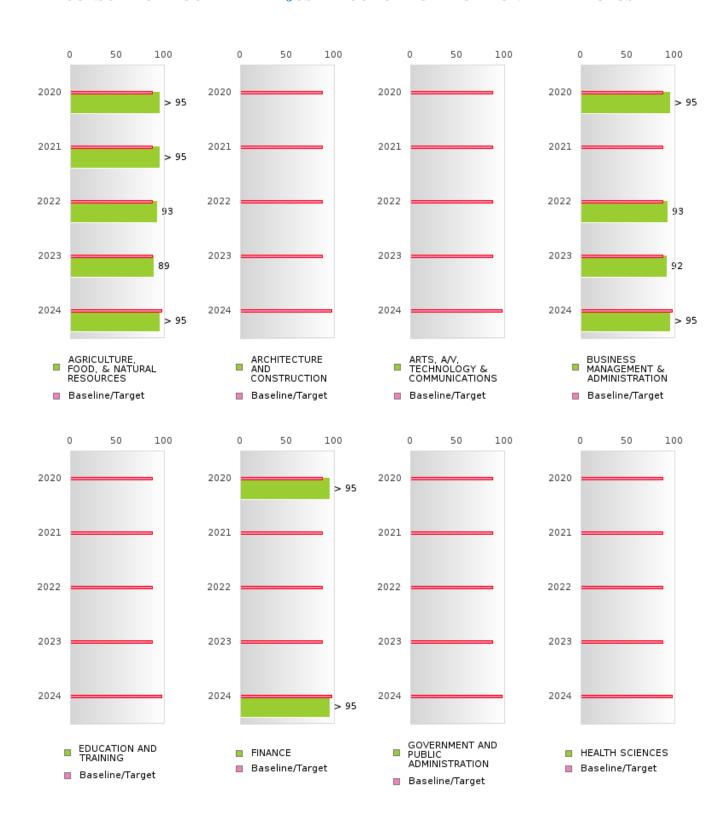

### FOUR-YEAR ADJUSTED GRADUATION RATE BY CLUSTER

|                    |        | 2020 |        |        | 2021  |        |        | 2022  |        |        | 2023 |        |        | 2024 |        |
|--------------------|--------|------|--------|--------|-------|--------|--------|-------|--------|--------|------|--------|--------|------|--------|
|                    | Score  | N    | Target | Score  | N     | Target | Score  | N     | Target | Score  | N    | Target | Score  | N    | Target |
|                    |        |      | FO     | UR-YEA | R ADJ | JSTED  | COHOR' | ΓGRAI | DUATIO | N RATE | Ξ    |        |        |      |        |
| AGRICULTUR         | > 95   | RV   | 87.18  | > 95   | RV    | 87.18  | 93.00  | RV    | 87.18  | 89.00  | RV   | 87.18  | > 95   | RV   | 96.91  |
| E, FOOD, &         |        |      |        |        |       |        |        |       |        |        |      |        |        |      |        |
| NATURAL            |        |      |        |        |       |        |        |       |        |        |      |        |        |      |        |
| RESOURCES          |        |      |        |        |       |        |        |       |        |        |      |        |        |      |        |
| ARCHITECTU         |        |      | 87.18  | N < 10 | < 10  | 87.18  |        |       | 87.18  |        |      | 87.18  |        |      | 96.91  |
| RE AND CONS        |        |      |        |        |       |        |        |       |        |        |      |        |        |      |        |
| TRUCTION           |        |      |        |        |       |        |        |       |        |        |      |        |        |      |        |
| ARTS, A/V,         |        |      | 87.18  |        |       | 87.18  |        |       | 87.18  |        |      | 87.18  |        |      | 96.91  |
| TECHNOLOGY         |        |      |        |        |       |        |        |       |        |        |      |        |        |      |        |
| & COMMUNIC         |        |      |        |        |       |        |        |       |        |        |      |        |        |      |        |
| ATIONS             |        |      |        |        |       |        |        |       |        |        |      |        |        |      |        |
| <b>BUSINESS MA</b> | > 95   | RV   | 87.18  | N < 10 | < 10  | 87.18  | 93.00  | RV    | 87.18  | 92.00  | RV   | 87.18  | > 95   | RV   | 96.91  |
| NAGEMENT &         |        |      |        |        |       |        |        |       |        |        |      |        |        |      |        |
| ADMINISTRAT        |        |      |        |        |       |        |        |       |        |        |      |        |        |      |        |
| ION                |        |      |        |        |       |        |        |       |        |        |      |        |        |      |        |
| EDUCATION          |        |      | 87.18  |        |       | 87.18  |        |       | 87.18  |        |      | 87.18  |        |      | 96.91  |
| AND                |        |      |        |        |       |        |        |       |        |        |      |        |        |      |        |
| TRAINING           |        |      |        |        |       |        |        |       |        |        |      |        |        |      |        |
| FINANCE            | > 95   | RV   | 87.18  | N < 10 | < 10  | 87.18  | N < 10 | < 10  | 87.18  | N < 10 | < 10 | 87.18  | > 95   | RV   | 96.91  |
| GOVERNMEN          |        |      | 87.18  |        |       | 87.18  |        |       | 87.18  |        |      | 87.18  |        |      | 96.91  |
| T AND PUBLIC       |        |      |        |        |       |        |        |       |        |        |      |        |        |      |        |
| ADMINISTRAT        |        |      |        |        |       |        |        |       |        |        |      |        |        |      |        |
| ION                |        |      |        |        |       |        |        |       |        |        |      |        |        |      |        |
| HEALTH             | N < 10 | < 10 | 87.18  | N < 10 | < 10  | 87.18  | N < 10 | < 10  | 87.18  |        |      | 87.18  |        |      | 96.91  |
| SCIENCES           |        |      |        |        |       |        |        |       |        |        |      |        |        |      |        |
| HOSPITALITY        | > 95   | RV   | 87.18  | N < 10 | < 10  | 87.18  | N < 10 | < 10  | 87.18  | N < 10 | < 10 | 87.18  | N < 10 | < 10 | 96.91  |
| & TOURISM          |        |      |        |        |       |        |        |       |        |        |      |        |        |      |        |
| HUMAN              | > 95   | RV   | 87.18  | N < 10 | < 10  | 87.18  | N < 10 | < 10  | 87.18  | N < 10 | < 10 | 87.18  |        |      | 96.91  |
| SERVICES           |        |      |        |        |       |        |        |       |        |        |      |        |        |      |        |
| INFORMATIO         | > 95   | RV   | 87.18  | N < 10 | < 10  | 87.18  | N < 10 | < 10  | 87.18  | N < 10 | < 10 | 87.18  |        |      | 96.91  |
| N                  |        |      |        |        |       |        |        |       |        |        |      |        |        |      |        |
| TECHNOLOGY         |        |      |        |        |       |        |        |       |        |        |      |        |        |      |        |
| LAW, PUBLIC        |        |      | 87.18  |        |       | 87.18  |        |       | 87.18  |        |      | 87.18  |        |      | 96.91  |
| SAFETY,            |        |      |        |        |       |        |        |       |        |        |      |        |        |      |        |
| CORRECTION         |        |      |        |        |       |        |        |       |        |        |      |        |        |      |        |
| S, AND             |        |      |        |        |       |        |        |       |        |        |      |        |        |      |        |
| SECURITY           |        |      |        |        |       |        |        |       |        |        |      |        |        |      |        |
| MANUFACTU          |        |      | 87.18  |        |       | 87.18  |        |       | 87.18  |        |      | 87.18  |        |      | 96.91  |
| RING               |        |      |        |        |       |        |        |       |        |        |      |        |        |      |        |
| MARKETING          | > 95   | RV   |        | N < 10 | < 10  |        | N < 10 | < 10  |        | N < 10 | < 10 |        | N < 10 | < 10 | 96.91  |
| STEM               |        |      | 87.18  |        |       | 87.18  |        |       |        | N < 10 | < 10 | 87.18  |        |      | 96.91  |
| TRANSPORTA         | N < 10 | < 10 | 87.18  | N < 10 | < 10  | 87.18  | N < 10 | < 10  | 87.18  | N < 10 | < 10 | 87.18  | N < 10 | < 10 | 96.91  |
| TION, DISTRIB      |        |      |        |        |       |        |        |       |        |        |      |        |        |      |        |
| UTION, &           |        |      |        |        |       |        |        |       |        |        |      |        |        |      |        |
| LOGISTICS          |        |      |        |        |       |        |        |       |        |        |      |        |        |      |        |