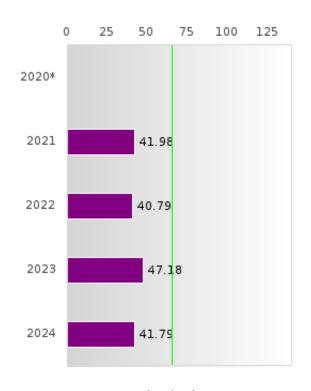

#### ACADEMIC PROFICIENCY SCORE IN READING LANGUAGE ARTS

| YEAR  | SCORE | BASELINE/ | N  |
|-------|-------|-----------|----|
|       |       | TARGET    |    |
| 2020* |       | 53.03     |    |
| 2021  | 60.21 | 48.45     | 81 |
| 2022  | 60.83 | 48.7      | 76 |
| 2023  | 63.17 | 48.95     | 71 |
| 2024  | 59.77 | 65.39     | 67 |