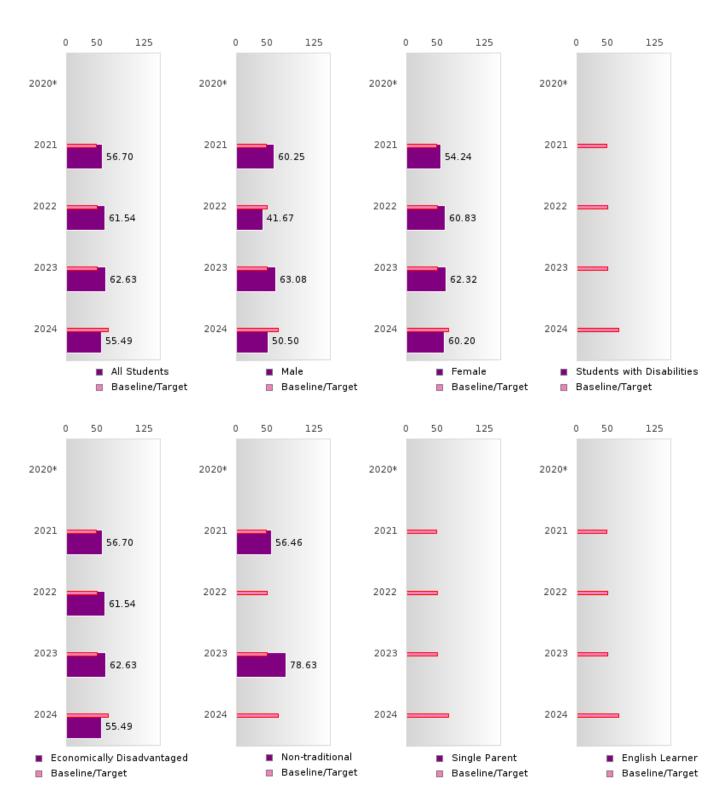

#### ACADEMIC PROFICIENCY SCORE IN SCIENCE BY SPECIAL POPULATION

<sup>\*</sup>State-required academic achievement tests were waived in 2020 due to COVID19.

#### ACADEMIC PROFICIENCY SCORE IN SCIENCE

| YEAR  | SCORE | BASELINE/ | N  |
|-------|-------|-----------|----|
|       |       | TARGET    |    |
| 2020* |       | 53.51     |    |
| 2021  | 56.70 | 48.4      | 49 |
| 2022  | 61.54 | 48.65     | 47 |
| 2023  | 62.63 | 48.9      | 48 |
| 2024  | 55.49 | 66.31     | 45 |

N: Number of Concentrators with Test Scores Included in the Score

### DISTRIBUTION OF DISTRICT SCORES FOR ACADEMIC PROFICIENCY IN SCIENCE

<sup>\*</sup>State-required academic achievement tests were waived in 2020 due to COVID19.