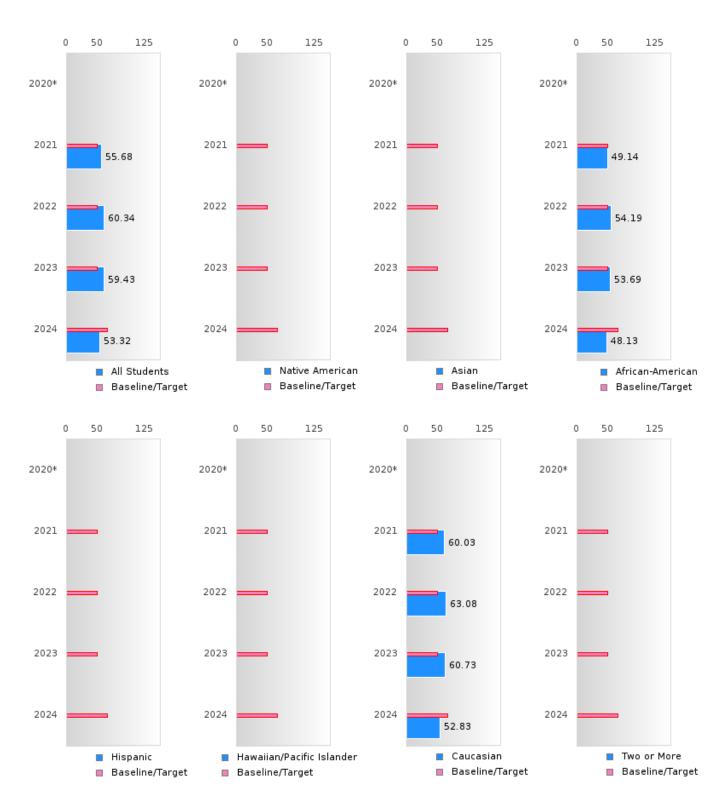

### ACADEMIC PROFICIENCY SCORE TABLE BY SUBJECT AND RACE/ETHNICITY

|                              | 2020* 2021            |          | 2022         |              | 2023 |        |        | 2024 |        |        |      |        |        |      |        |
|------------------------------|-----------------------|----------|--------------|--------------|------|--------|--------|------|--------|--------|------|--------|--------|------|--------|
|                              | Score                 | N        | Base<br>line | Score        | N    | Target | Score  | N    | Target | Score  | N    | Target | Score  | N    | Target |
|                              | READING LANGUAGE ARTS |          |              |              |      |        |        |      |        |        |      |        |        |      |        |
| All Students                 |                       |          | 53.03        | 55.68        | 49   | 48.45  | 60.34  | 47   | 48.7   | 59.43  | 48   | 48.95  | 53.32  | 45   | 65.39  |
| Native American              |                       |          | 53.03        | N < 10       | < 10 | 48.45  | N < 10 | < 10 | 48.7   | N < 10 | < 10 | 48.95  | N < 10 | < 10 | 65.39  |
| Asian                        |                       |          | 53.03        | N < 10       | < 10 | 48.45  | N < 10 | < 10 | 48.7   | N < 10 | < 10 | 48.95  | N < 10 | < 10 | 65.39  |
| African-                     |                       |          | 53.03        | 49.14        | 28   | 48.45  | 54.19  | 25   | 48.7   | 53.69  | 24   | 48.95  | 48.13  | 22   | 65.39  |
| American                     |                       |          |              |              |      |        |        |      |        |        |      |        |        |      |        |
| Hispanic                     |                       |          | 53.03        | N < 10       | < 10 | 48.45  | N < 10 | < 10 | 48.7   | N < 10 | < 10 | 48.95  | N < 10 | < 10 | 65.39  |
| Hawaiian/Pacific<br>Islander |                       |          | 53.03        | N < 10       | < 10 | 48.45  | N < 10 | < 10 | 48.7   | N < 10 | < 10 | 48.95  | N < 10 | < 10 | 65.39  |
| Caucasian                    |                       |          | 53.03        | 60.03        | 16   | 48.45  | 63.08  | 13   | 48.7   | 60.73  | 14   | 48.95  | 52.83  | 16   | 65.39  |
| Two or More                  |                       |          | 53.03        | N < 10       | < 10 |        | N < 10 | < 10 | 48.7   | N < 10 | < 10 | 48.95  | N < 10 | < 10 | 65.39  |
|                              |                       |          |              |              |      |        | HEMAT  | ICS  |        |        |      |        |        |      |        |
| All Students                 |                       |          | 46.7         | 46.78        | 49   | 42.27  | 50.61  | 47   | 42.52  | 46.95  | 48   | 42.77  | 49.67  | 45   | 58.59  |
| Native American              |                       |          | 46.7         | N < 10       | < 10 | 42.27  | N < 10 | < 10 | 42.52  | N < 10 | < 10 | 42.77  | N < 10 | < 10 | 58.59  |
| Asian                        |                       |          | 46.7         | N < 10       | < 10 | 42.27  | N < 10 | < 10 | 42.52  | N < 10 | < 10 | 42.77  | N < 10 | < 10 | 58.59  |
| African-<br>American         |                       |          | 46.7         | 43.40        | 28   | 42.27  | 47.17  | 25   | 42.52  | 44.27  | 24   | 42.77  | 43.63  | 22   | 58.59  |
| Hispanic                     |                       |          | 46.7         | N < 10       | < 10 | 42.27  | N < 10 | < 10 | 42.52  | N < 10 | < 10 | 42.77  | N < 10 | < 10 | 58.59  |
| Hawaiian/Pacific<br>Islander |                       |          | 46.7         | N < 10       | < 10 | 42.27  | N < 10 | < 10 | 42.52  | N < 10 | < 10 | 42.77  | N < 10 | < 10 | 58.59  |
| Caucasian                    |                       |          | 46.7         | 51.29        | 16   | 42.27  | 56.13  | 13   | 42.52  | 45.97  | 14   | 42.77  | 53.89  | 16   | 58.59  |
| Two or More                  |                       |          | 46.7         | N < 10       | < 10 | 42.27  | N < 10 | < 10 | 42.52  | N < 10 | < 10 | 42.77  | N < 10 | < 10 | 58.59  |
|                              |                       |          |              |              |      | S      | CIENCE |      |        |        |      |        |        |      |        |
| All Students                 |                       |          | 53.51        | 56.70        | 49   | 48.4   | 61.54  | 47   | 48.65  | 62.63  | 48   | 48.9   | 55.49  | 45   | 66.31  |
| Native American              |                       |          | 53.51        | N < 10       | < 10 | 48.4   | N < 10 | < 10 | 48.65  | N < 10 | < 10 | 48.9   | N < 10 | < 10 | 66.31  |
| Asian                        |                       |          | 53.51        | N < 10       | < 10 | 48.4   | N < 10 | < 10 | 48.65  | N < 10 | < 10 | 48.9   | N < 10 | < 10 | 66.31  |
| African-<br>American         |                       |          | 53.51        | 56.54        | 28   | 48.4   | 55.93  | 25   | 48.65  | 56.22  | 24   | 48.9   | 50.87  | 22   | 66.31  |
| Hispanic                     |                       |          | 53.51        | N < 10       | < 10 | 48.4   | N < 10 | < 10 | 48.65  | N < 10 | < 10 | 48.9   | N < 10 | < 10 | 66.31  |
| Hawaiian/Pacific<br>Islander |                       |          | 53.51        | N < 10       | < 10 | 48.4   | N < 10 | < 10 | 48.65  | N < 10 | < 10 | 48.9   | N < 10 | < 10 | 66.31  |
| Caucasian                    |                       |          | 53.51        | 61.93        | 16   | 48.4   | 65.97  | 13   | 48.65  | 60.22  | 14   | 48.9   | 51.47  | 16   | 66.31  |
| Two or More                  |                       |          | 53.51        | N < 10       | < 10 | 48.4   | N < 10 | < 10 | 48.65  | N < 10 | < 10 | 48.9   | N < 10 | < 10 | 66.31  |
| N: Number of Concer          |                       | 1 70 . 0 | T 1          | 4 - 4 ! 41 9 | 0    |        |        |      |        |        |      |        |        |      |        |

N: Number of Concentrators with Test Scores Included in the Score

<sup>\*</sup>State-required academic achievement tests were waived in 2020 due to COVID19.

#### ACADEMIC PROFICIENCY SCORE IN READING LANGUAGE ARTS

| YEAR  | SCORE | BASELINE/ | N  |
|-------|-------|-----------|----|
|       |       | TARGET    |    |
| 2020* |       | 53.03     |    |
| 2021  | 55.68 | 48.45     | 49 |
| 2022  | 60.34 | 48.7      | 47 |
| 2023  | 59.43 | 48.95     | 48 |
| 2024  | 53.32 | 65.39     | 45 |