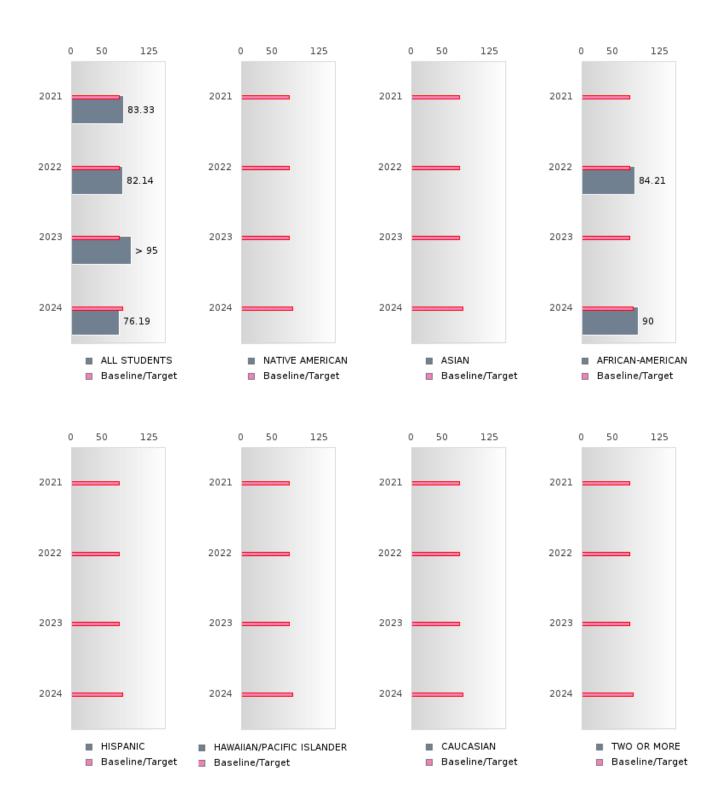

### **GRADUATION RATE BY RACE/ETHNICITY**

|                  | 2020   |      |        | 2021   |       |        | 2022    |       |        | 2023   |      |        | 2024   |      |        |
|------------------|--------|------|--------|--------|-------|--------|---------|-------|--------|--------|------|--------|--------|------|--------|
|                  | Score  | N    | Target | Score  | N     | Target | Score   | N     | Target | Score  | N    | Target | Score  | N    | Target |
|                  |        |      | FO     | UR-YEA | R ADJ | USTED  | COHOR'  | ΓGRAI | DUATIO | N RATE | Ε    |        |        |      |        |
| All Students     | > 95   | RV   | 87.18  | > 95   | RV    | 87.18  | > 95    | RV    | 87.18  | > 95   | RV   | 87.18  | 86.67  | RV   | 96.91  |
| Native American  |        |      | 87.18  |        |       | 87.18  |         |       | 87.18  |        |      | 87.18  |        |      | 96.91  |
| Asian            |        |      | 87.18  |        |       | 87.18  |         |       | 87.18  |        |      | 87.18  |        |      | 96.91  |
| African-         | N < 10 | < 10 | 87.18  | > 95   | RV    | 87.18  | N < 10  | < 10  | 87.18  | > 95   | RV   | 87.18  | 90.00  | RV   | 96.91  |
| American         |        |      |        |        |       |        |         |       |        |        |      |        |        |      |        |
| Hispanic         | N < 10 | < 10 | 87.18  | N < 10 | < 10  | 87.18  |         |       | 87.18  | N < 10 | < 10 | 87.18  | N < 10 | < 10 | 96.91  |
| Hawaiian/Pacific |        |      | 87.18  |        |       | 87.18  |         |       | 87.18  |        |      | 87.18  |        |      | 96.91  |
| Islander         |        |      |        |        |       |        |         |       |        |        |      |        |        |      |        |
| Caucasian        | N < 10 | < 10 | 87.18  | N < 10 | < 10  | 87.18  | N < 10  | < 10  | 87.18  | N < 10 | < 10 | 87.18  | N < 10 | < 10 | 96.91  |
| Two or More      |        |      | 87.18  |        |       | 87.18  |         |       | 87.18  | N < 10 | < 10 | 87.18  |        |      | 96.91  |
|                  |        | F    | IVE-YE | AR EXT | ENDEI | O ADJU | STED CO | DHORT | GRADI  | JATION | RATE |        |        |      |        |
| All Students     | > 95   | RV   | 90.4   | > 95   | RV    | 90.4   | > 95    | RV    | 90.4   | > 95   | RV   | 90.4   | > 95   | RV   | 97     |
| Native American  |        |      | 90.4   |        |       | 90.4   |         |       | 90.4   |        |      | 90.4   |        |      | 97     |
| Asian            |        |      | 90.4   |        |       | 90.4   |         |       | 90.4   |        |      | 90.4   |        |      | 97     |
| African-         | > 95   | RV   | 90.4   | > 95   | RV    | 90.4   | > 95    | RV    | 90.4   | N < 10 | < 10 | 90.4   | > 95   | RV   | 97     |
| American         |        |      |        |        |       |        |         |       |        |        |      |        |        |      |        |
| Hispanic         | N < 10 | < 10 | 90.4   | N < 10 | < 10  | 90.4   | N < 10  | < 10  | 90.4   |        |      | 90.4   | N < 10 | < 10 | 97     |
| Hawaiian/Pacific |        |      | 90.4   |        |       | 90.4   |         |       | 90.4   |        |      | 90.4   |        |      | 97     |
| Islander         |        |      |        |        |       |        |         |       |        |        |      |        |        |      |        |
| Caucasian        | N < 10 | < 10 | 90.4   | N < 10 | < 10  | 90.4   | N < 10  | < 10  | 90.4   | N < 10 | < 10 | 90.4   | N < 10 | < 10 | 97     |
| Two or More      |        |      | 90.4   |        |       | 90.4   |         |       | 90.4   |        |      | 90.4   | N < 10 | < 10 | 97     |