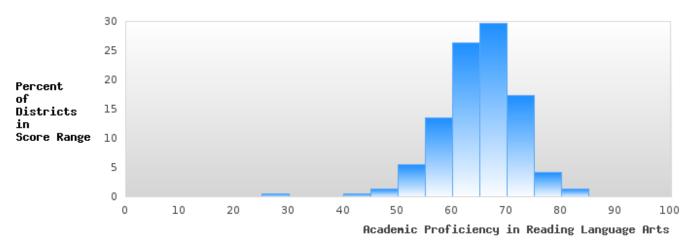

### DISTRIBUTION OF DISTRICT SCORES FOR ACADEMIC PROFICIENCY IN READING LANGUAGE ARTS

<sup>\*</sup>State-required academic achievement tests were waived in 2020 due to COVID19.

#### ACADEMIC PROFICIENCY SCORE IN READING LANGUAGE ARTS

| YEAR  | SCORE | BASELINE/ | N  |
|-------|-------|-----------|----|
|       |       | TARGET    |    |
| 2020* |       | 53.03     |    |
| 2021  | 55.68 | 48.45     | 49 |
| 2022  | 60.34 | 48.7      | 47 |
| 2023  | 59.43 | 48.95     | 48 |
| 2024  | 53.32 | 65.39     | 45 |