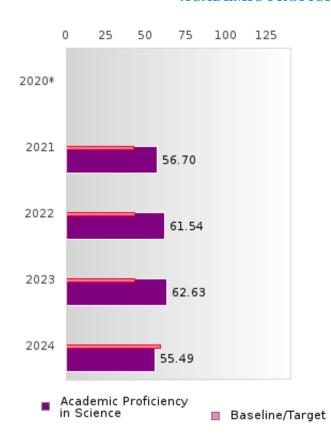

#### ACADEMIC PROFICIENCY SCORE IN SCIENCE

| YEAR  | SCORE | BASELINE/ | N  |
|-------|-------|-----------|----|
|       |       | TARGET    |    |
| 2020* |       | 53.51     |    |
| 2021  | 56.70 | 48.4      | 49 |
| 2022  | 61.54 | 48.65     | 47 |
| 2023  | 62.63 | 48.9      | 48 |
| 2024  | 55.49 | 66.31     | 45 |

N: Number of Concentrators with Test Scores Included in the Score