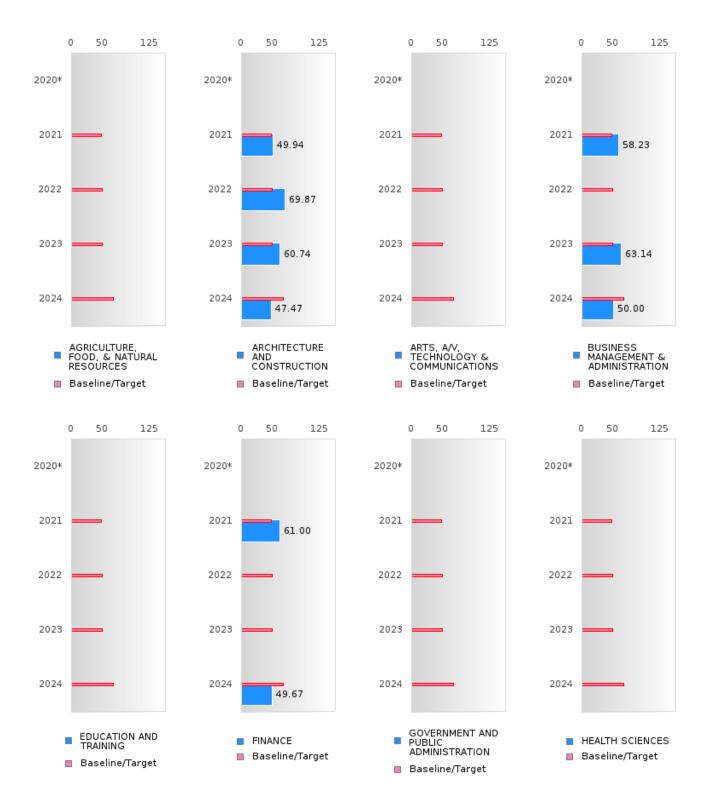

### FOUR-YEAR ADJUSTED GRADUATION RATE BY CLUSTER

|                    |        | 2020 |        |        | 2021   |        |        | 2022  |        |        | 2023 |        |        | 2024 |        |
|--------------------|--------|------|--------|--------|--------|--------|--------|-------|--------|--------|------|--------|--------|------|--------|
|                    | Score  | N    | Target | Score  | N      | Target | Score  | N     | Target | Score  | N    | Target | Score  | N    | Target |
|                    |        |      | FO     | UR-YEA | R ADJI | USTED  | COHOR' | ΓGRAI | DUATIO | N RATE | 3    |        |        |      |        |
| AGRICULTUR         | N < 10 | < 10 | 87.18  | N < 10 | < 10   | 87.18  | N < 10 | < 10  | 87.18  |        |      | 87.18  | N < 10 | < 10 | 96.91  |
| E, FOOD, &         |        |      |        |        |        |        |        |       |        |        |      |        |        |      |        |
| NATURAL            |        |      |        |        |        |        |        |       |        |        |      |        |        |      |        |
| RESOURCES          |        |      |        |        |        |        |        |       |        |        |      |        |        |      |        |
| ARCHITECTU         | N < 10 | < 10 | 87.18  | N < 10 | < 10   | 87.18  | N < 10 | < 10  | 87.18  | > 95   | RV   | 87.18  | N < 10 | < 10 | 96.91  |
| RE AND CONS        |        |      |        |        |        |        |        |       |        |        |      |        |        |      |        |
| TRUCTION           |        |      |        |        |        |        |        |       |        |        |      |        |        |      |        |
| ARTS, A/V,         |        |      | 87.18  |        |        | 87.18  |        |       | 87.18  |        |      | 87.18  |        |      | 96.91  |
| TECHNOLOGY         |        |      |        |        |        |        |        |       |        |        |      |        |        |      |        |
| & COMMUNIC         |        |      |        |        |        |        |        |       |        |        |      |        |        |      |        |
| ATIONS             |        |      |        |        |        |        |        |       |        |        |      |        |        |      |        |
| <b>BUSINESS MA</b> | N < 10 | < 10 | 87.18  | > 95   | RV     | 87.18  | N < 10 | < 10  | 87.18  | N < 10 | < 10 | 87.18  | N < 10 | < 10 | 96.91  |
| NAGEMENT &         |        |      |        |        |        |        |        |       |        |        |      |        |        |      |        |
| ADMINISTRAT        |        |      |        |        |        |        |        |       |        |        |      |        |        |      |        |
| ION                |        |      |        |        |        |        |        |       |        |        |      |        |        |      |        |
| EDUCATION          |        |      | 87.18  |        |        | 87.18  | N < 10 | < 10  | 87.18  |        |      | 87.18  |        |      | 96.91  |
| AND                |        |      |        |        |        |        |        |       |        |        |      |        |        |      |        |
| TRAINING           |        |      |        |        |        |        |        |       |        |        |      |        |        |      |        |
| FINANCE            | N < 10 | < 10 | 87.18  | > 95   | RV     | 87.18  | N < 10 | < 10  | 87.18  | N < 10 | < 10 | 87.18  | N < 10 | < 10 | 96.91  |
| GOVERNMEN          |        |      | 87.18  |        |        | 87.18  |        |       | 87.18  |        |      | 87.18  |        |      | 96.91  |
| T AND PUBLIC       |        |      |        |        |        |        |        |       |        |        |      |        |        |      |        |
| ADMINISTRAT        |        |      |        |        |        |        |        |       |        |        |      |        |        |      |        |
| ION                |        |      |        |        |        |        |        |       |        |        |      |        |        |      |        |
| HEALTH             |        |      | 87.18  |        |        | 87.18  |        |       | 87.18  |        |      | 87.18  |        |      | 96.91  |
| SCIENCES           |        |      |        |        |        |        |        |       |        |        |      |        |        |      |        |
| HOSPITALITY        | N < 10 | < 10 | 87.18  | > 95   | RV     | 87.18  | N < 10 | < 10  | 87.18  | N < 10 | < 10 | 87.18  |        |      | 96.91  |
| & TOURISM          |        |      |        |        |        |        |        |       |        |        |      |        |        |      |        |
| HUMAN              | N < 10 | < 10 | 87.18  | N < 10 | < 10   | 87.18  | N < 10 | < 10  | 87.18  | N < 10 | < 10 | 87.18  | N < 10 | < 10 | 96.91  |
| SERVICES           |        |      |        |        |        |        |        |       |        |        |      |        |        |      |        |
| INFORMATIO         | N < 10 | < 10 | 87.18  | > 95   | RV     | 87.18  | N < 10 | < 10  | 87.18  | N < 10 | < 10 | 87.18  |        |      | 96.91  |
| N                  |        |      |        |        |        |        |        |       |        |        |      |        |        |      |        |
| TECHNOLOGY         |        |      |        |        |        |        |        |       |        |        |      |        |        |      |        |
| LAW, PUBLIC        |        |      | 87.18  |        |        | 87.18  |        |       | 87.18  |        |      | 87.18  |        |      | 96.91  |
| SAFETY,            |        |      |        |        |        |        |        |       |        |        |      |        |        |      |        |
| CORRECTION         |        |      |        |        |        |        |        |       |        |        |      |        |        |      |        |
| S, AND             |        |      |        |        |        |        |        |       |        |        |      |        |        |      |        |
| SECURITY           |        |      |        |        |        |        |        |       |        |        |      |        |        |      |        |
| MANUFACTU          |        |      | 87.18  |        |        | 87.18  |        |       | 87.18  |        |      | 87.18  |        |      | 96.91  |
| RING               |        |      |        |        |        |        |        |       |        |        |      |        |        |      |        |
| MARKETING          | N < 10 | < 10 | 87.18  | > 95   | RV     |        | N < 10 | < 10  |        | N < 10 | < 10 | 87.18  |        |      | 96.91  |
| STEM               |        |      | 87.18  |        |        | 87.18  |        |       | 87.18  |        |      | 87.18  |        |      | 96.91  |
| TRANSPORTA         | N < 10 | < 10 | 87.18  | > 95   | RV     | 87.18  | N < 10 | < 10  | 87.18  | N < 10 | < 10 | 87.18  |        |      | 96.91  |
| TION, DISTRIB      |        |      |        |        |        |        |        |       |        |        |      |        |        |      |        |
| UTION, &           |        |      |        |        |        |        |        |       |        |        |      |        |        |      |        |
| LOGISTICS          |        |      |        |        |        |        |        |       |        |        |      |        |        |      |        |