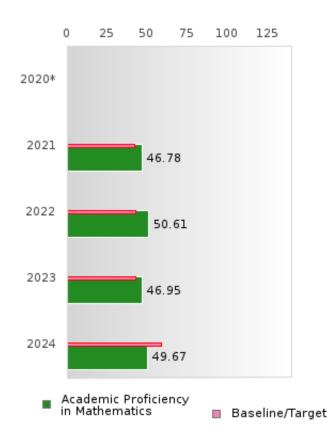

#### ACADEMIC PROFICIENCY SCORE IN MATHEMATICS

| YEAR  | SCORE | BASELINE/<br>TARGET | N  |
|-------|-------|---------------------|----|
| 2020* |       | 46.7                |    |
| 2021  | 46.78 | 42.27               | 49 |
| 2022  | 50.61 | 42.52               | 47 |
| 2023  | 46.95 | 42.77               | 48 |
| 2024  | 49.67 | 58.59               | 45 |

N: Number of Concentrators with Test Scores Included in the Score