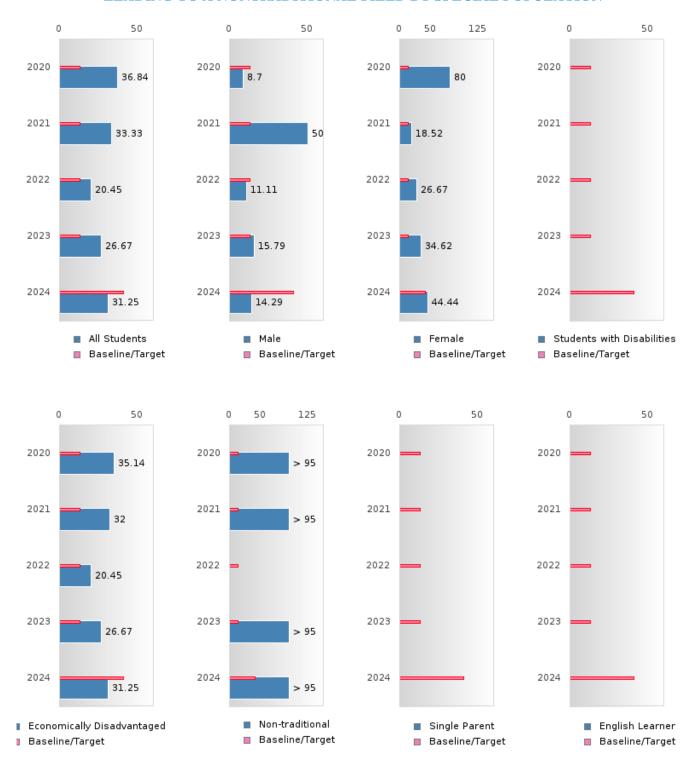

### PERFORMANCE MEASURE SCORES FOR CONCENTRATORS ONLY

| PERFORMANCE       |       | DIS   | TRICT SCO | ORE   |       | STATE SCORE |       |       |        |       |  |  |
|-------------------|-------|-------|-----------|-------|-------|-------------|-------|-------|--------|-------|--|--|
| MEASURES          | 2020  | 2021  | 2022      | 2023  | 2024  | 2020        | 2021  | 2022  | 2023   | 2024  |  |  |
| 3S1: POST-PROGRAM |       | 83.33 | 82.14     | > 95  | 76.19 |             | 81.92 | 81.38 | 82.78  | 76.72 |  |  |
| PLACEMENT         |       |       |           |       |       |             |       |       |        |       |  |  |
|                   |       |       |           |       |       |             |       |       |        |       |  |  |
| 4S1: NON-         | 36.84 | 33,33 | 20.45     | 26.67 | 31.25 | 31.34       | 30.03 | 43.00 | 39.14  | 38.38 |  |  |
| TRADITIONAL       | 20.0. | 00.00 | 201.0     | 20.07 | 01.20 | 0110.       | 20.02 |       | 07.11. | 20.20 |  |  |
| PROGRAM           |       |       |           |       |       |             |       |       |        |       |  |  |
| CONCENTRATION     |       |       |           |       |       |             |       |       |        |       |  |  |
| 5S1: INDUSTRY     |       |       | < 5       | < 5   | 13.33 |             | 14.46 | 47.36 | 55.22  | 62.03 |  |  |
| CERTIFICATIONS    |       |       |           |       |       |             |       |       |        |       |  |  |
|                   |       |       |           |       |       |             |       |       |        |       |  |  |
|                   |       |       |           |       |       |             |       |       |        |       |  |  |

### **GRADUATION RATE BY SPECIAL POPULATION**

|                            | 2020   |      |        | 2021   |       |        | 2022    |      |        | 2023    |      |        | 2024   |      |        |
|----------------------------|--------|------|--------|--------|-------|--------|---------|------|--------|---------|------|--------|--------|------|--------|
|                            | Score  | N    | Target | Score  | N     | Target | Score   | N    | Target | Score   | N    | Target | Score  | N    | Target |
|                            |        |      | FO     | UR-YEA | R ADJ | USTED  | COHOR   | ΓGRA | DUATI( | ON RATI | Ē ļ  |        |        |      |        |
| All Students               | > 95   | RV   | 87.18  | > 95   | RV    | 87.18  | > 95    | RV   | 87.18  | > 95    | RV   | 87.18  | 86.67  | RV   | 96.91  |
| Male                       | N < 10 | < 10 | 87.18  | > 95   | RV    |        | N < 10  | < 10 | 87.18  | > 95    | RV   | 87.18  | N < 10 | < 10 | 96.91  |
| Female                     | N < 10 | < 10 | 87.18  | > 95   | RV    | 87.18  | N < 10  | < 10 | 87.18  | N < 10  | < 10 | 87.18  | 90.00  | RV   | 96.91  |
| Students with Disabilities |        |      | 87.18  | N < 10 | < 10  | 87.18  | N < 10  | < 10 | 87.18  | N < 10  | < 10 |        | N < 10 | < 10 | 96.91  |
| Economically Disadvantaged | > 95   | RV   | 87.18  | > 95   | RV    | 87.18  | > 95    | RV   | 87.18  | > 95    | RV   | 87.18  | 86.67  | RV   | 96.91  |
| Non-traditional            | N < 10 | < 10 | 87.18  | > 95   | RV    | 87.18  |         |      | 87.18  | N < 10  | < 10 |        | N < 10 | < 10 | 96.91  |
| Single Parent              |        |      | 87.18  |        |       | 87.18  |         |      | 87.18  | N < 10  | < 10 | 87.18  |        |      | 96.91  |
| English Learner            |        |      |        | N < 10 | < 10  | 87.18  |         |      | 87.18  |         |      | 87.18  |        |      | 96.91  |
| Homeless                   | N < 10 | < 10 |        | N < 10 | < 10  |        | N < 10  | < 10 |        | N < 10  | < 10 | 87.18  |        |      | 96.91  |
| Foster Care                |        |      | 87.18  |        |       | 87.18  |         |      | 87.18  |         |      | 87.18  |        |      | 96.91  |
| Military                   |        |      | 87.18  |        |       | 87.18  |         |      | 87.18  |         |      | 87.18  |        |      | 96.91  |
| Dependent                  |        |      |        |        |       |        |         |      |        |         |      |        |        |      |        |
| Migrant                    |        |      | 87.18  | N < 10 | < 10  | 87.18  | N < 10  | < 10 | 87.18  |         |      | 87.18  |        |      | 96.91  |
|                            |        |      |        |        |       |        | STED CC |      |        | UATION  |      |        |        |      |        |
| All Students               | > 95   | RV   | 90.4   | > 95   | RV    | 90.4   | > 95    | RV   | 90.4   | > 95    | RV   | 90.4   | > 95   | RV   | 97     |
| Male                       | > 95   | RV   | 90.4   | > 95   | RV    | 90.4   | > 95    | RV   | 90.4   | N < 10  | < 10 | 90.4   | > 95   | RV   | 97     |
| Female                     | > 95   | RV   | 90.4   | N < 10 | < 10  | 90.4   | > 95    | RV   | 90.4   | N < 10  | < 10 | 90.4   | N < 10 | < 10 | 97     |
| Students with Disabilities | N < 10 | < 10 | 90.4   |        |       | 90.4   | N < 10  | < 10 | 90.4   | N < 10  | < 10 | 90.4   | N < 10 | < 10 | 97     |
| Economically Disadvantaged | > 95   | RV   | 90.4   | > 95   | RV    | 90.4   | > 95    | RV   | 90.4   | > 95    | RV   | 90.4   | > 95   | RV   | 97     |
| Non-traditional            | N < 10 | < 10 | 90.4   | N < 10 | < 10  | 90.4   | > 95    | RV   | 90.4   |         |      | 90.4   | N < 10 | < 10 | 97     |
| Single Parent              |        |      | 90.4   |        |       | 90.4   |         |      | 90.4   |         |      | 90.4   | N < 10 | < 10 | 97     |
| English Learner            | N < 10 | < 10 | 90.4   |        |       | 90.4   | N < 10  | < 10 | 90.4   |         |      | 90.4   |        |      | 97     |
| Homeless                   | N < 10 | < 10 | 90.4   | N < 10 | < 10  | 90.4   | N < 10  | < 10 | 90.4   | N < 10  | < 10 | 90.4   | N < 10 | < 10 | 97     |
| Foster Care                |        |      | 90.4   |        |       | 90.4   |         |      | 90.4   |         |      | 90.4   |        |      | 97     |
| Military                   |        |      | 90.4   |        |       | 90.4   |         |      | 90.4   |         |      | 90.4   |        |      | 97     |
| Dependent                  |        |      |        |        |       |        |         |      |        |         |      |        |        |      |        |
| Migrant                    | N < 10 | < 10 | 90.4   | N < 10 | < 10  | 90.4   | N < 10  | < 10 | 90.4   | N < 10  | < 10 | 90.4   |        |      | 97     |