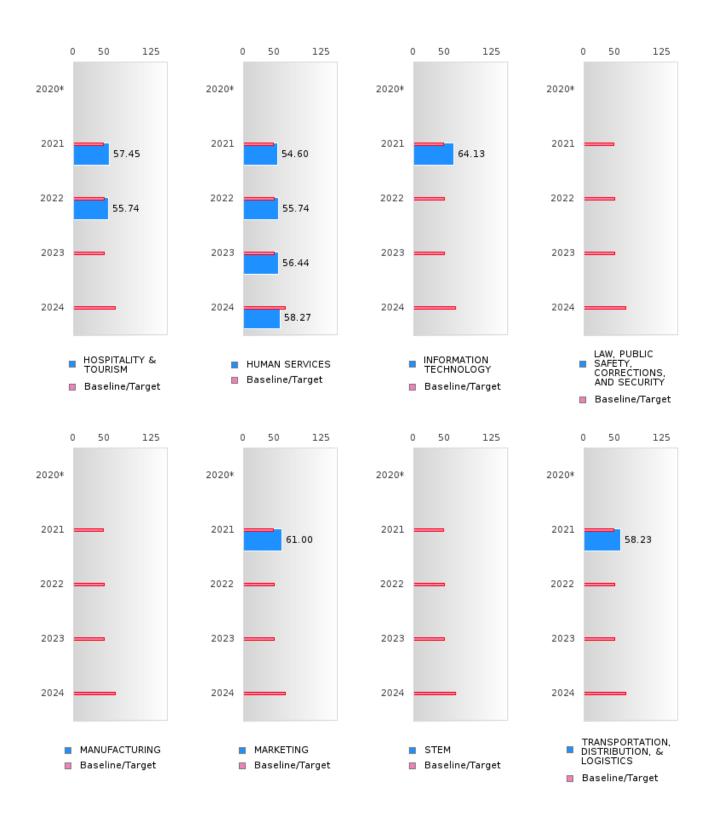

### FOUR-YEAR ADJUSTED GRADUATION RATE BY CLUSTER

|                    |        | 2020 |        |        | 2021   |        |        | 2022  |        |        | 2023 |        |        | 2024 |        |
|--------------------|--------|------|--------|--------|--------|--------|--------|-------|--------|--------|------|--------|--------|------|--------|
|                    | Score  | N    | Target | Score  | N      | Target | Score  | N     | Target | Score  | N    | Target | Score  | N    | Target |
|                    |        |      | FO     | UR-YEA | R ADJI | USTED  | COHOR' | ΓGRAI | DUATIO | N RATE | 3    |        |        |      |        |
| AGRICULTUR         | N < 10 | < 10 | 87.18  | N < 10 | < 10   | 87.18  | N < 10 | < 10  | 87.18  |        |      | 87.18  | N < 10 | < 10 | 96.91  |
| E, FOOD, &         |        |      |        |        |        |        |        |       |        |        |      |        |        |      |        |
| NATURAL            |        |      |        |        |        |        |        |       |        |        |      |        |        |      |        |
| RESOURCES          |        |      |        |        |        |        |        |       |        |        |      |        |        |      |        |
| ARCHITECTU         | N < 10 | < 10 | 87.18  | N < 10 | < 10   | 87.18  | N < 10 | < 10  | 87.18  | > 95   | RV   | 87.18  | N < 10 | < 10 | 96.91  |
| RE AND CONS        |        |      |        |        |        |        |        |       |        |        |      |        |        |      |        |
| TRUCTION           |        |      |        |        |        |        |        |       |        |        |      |        |        |      |        |
| ARTS, A/V,         |        |      | 87.18  |        |        | 87.18  |        |       | 87.18  |        |      | 87.18  |        |      | 96.91  |
| TECHNOLOGY         |        |      |        |        |        |        |        |       |        |        |      |        |        |      |        |
| & COMMUNIC         |        |      |        |        |        |        |        |       |        |        |      |        |        |      |        |
| ATIONS             |        |      |        |        |        |        |        |       |        |        |      |        |        |      |        |
| <b>BUSINESS MA</b> | N < 10 | < 10 | 87.18  | > 95   | RV     | 87.18  | N < 10 | < 10  | 87.18  | N < 10 | < 10 | 87.18  | N < 10 | < 10 | 96.91  |
| NAGEMENT &         |        |      |        |        |        |        |        |       |        |        |      |        |        |      |        |
| ADMINISTRAT        |        |      |        |        |        |        |        |       |        |        |      |        |        |      |        |
| ION                |        |      |        |        |        |        |        |       |        |        |      |        |        |      |        |
| EDUCATION          |        |      | 87.18  |        |        | 87.18  | N < 10 | < 10  | 87.18  |        |      | 87.18  |        |      | 96.91  |
| AND                |        |      |        |        |        |        |        |       |        |        |      |        |        |      |        |
| TRAINING           |        |      |        |        |        |        |        |       |        |        |      |        |        |      |        |
| FINANCE            | N < 10 | < 10 | 87.18  | > 95   | RV     | 87.18  | N < 10 | < 10  | 87.18  | N < 10 | < 10 | 87.18  | N < 10 | < 10 | 96.91  |
| GOVERNMEN          |        |      | 87.18  |        |        | 87.18  |        |       | 87.18  |        |      | 87.18  |        |      | 96.91  |
| T AND PUBLIC       |        |      |        |        |        |        |        |       |        |        |      |        |        |      |        |
| ADMINISTRAT        |        |      |        |        |        |        |        |       |        |        |      |        |        |      |        |
| ION                |        |      |        |        |        |        |        |       |        |        |      |        |        |      |        |
| HEALTH             |        |      | 87.18  |        |        | 87.18  |        |       | 87.18  |        |      | 87.18  |        |      | 96.91  |
| SCIENCES           |        |      |        |        |        |        |        |       |        |        |      |        |        |      |        |
| HOSPITALITY        | N < 10 | < 10 | 87.18  | > 95   | RV     | 87.18  | N < 10 | < 10  | 87.18  | N < 10 | < 10 | 87.18  |        |      | 96.91  |
| & TOURISM          |        |      |        |        |        |        |        |       |        |        |      |        |        |      |        |
| HUMAN              | N < 10 | < 10 | 87.18  | N < 10 | < 10   | 87.18  | N < 10 | < 10  | 87.18  | N < 10 | < 10 | 87.18  | N < 10 | < 10 | 96.91  |
| SERVICES           |        |      |        |        |        |        |        |       |        |        |      |        |        |      |        |
| INFORMATIO         | N < 10 | < 10 | 87.18  | > 95   | RV     | 87.18  | N < 10 | < 10  | 87.18  | N < 10 | < 10 | 87.18  |        |      | 96.91  |
| N                  |        |      |        |        |        |        |        |       |        |        |      |        |        |      |        |
| TECHNOLOGY         |        |      |        |        |        |        |        |       |        |        |      |        |        |      |        |
| LAW, PUBLIC        |        |      | 87.18  |        |        | 87.18  |        |       | 87.18  |        |      | 87.18  |        |      | 96.91  |
| SAFETY,            |        |      |        |        |        |        |        |       |        |        |      |        |        |      |        |
| CORRECTION         |        |      |        |        |        |        |        |       |        |        |      |        |        |      |        |
| S, AND             |        |      |        |        |        |        |        |       |        |        |      |        |        |      |        |
| SECURITY           |        |      |        |        |        |        |        |       |        |        |      |        |        |      |        |
| MANUFACTU          |        |      | 87.18  |        |        | 87.18  |        |       | 87.18  |        |      | 87.18  |        |      | 96.91  |
| RING               |        |      |        |        |        |        |        |       |        |        |      |        |        |      |        |
| MARKETING          | N < 10 | < 10 | 87.18  | > 95   | RV     |        | N < 10 | < 10  |        | N < 10 | < 10 | 87.18  |        |      | 96.91  |
| STEM               |        |      | 87.18  |        |        | 87.18  |        |       | 87.18  |        |      | 87.18  |        |      | 96.91  |
| TRANSPORTA         | N < 10 | < 10 | 87.18  | > 95   | RV     | 87.18  | N < 10 | < 10  | 87.18  | N < 10 | < 10 | 87.18  |        |      | 96.91  |
| TION, DISTRIB      |        |      |        |        |        |        |        |       |        |        |      |        |        |      |        |
| UTION, &           |        |      |        |        |        |        |        |       |        |        |      |        |        |      |        |
| LOGISTICS          |        |      |        |        |        |        |        |       |        |        |      |        |        |      |        |