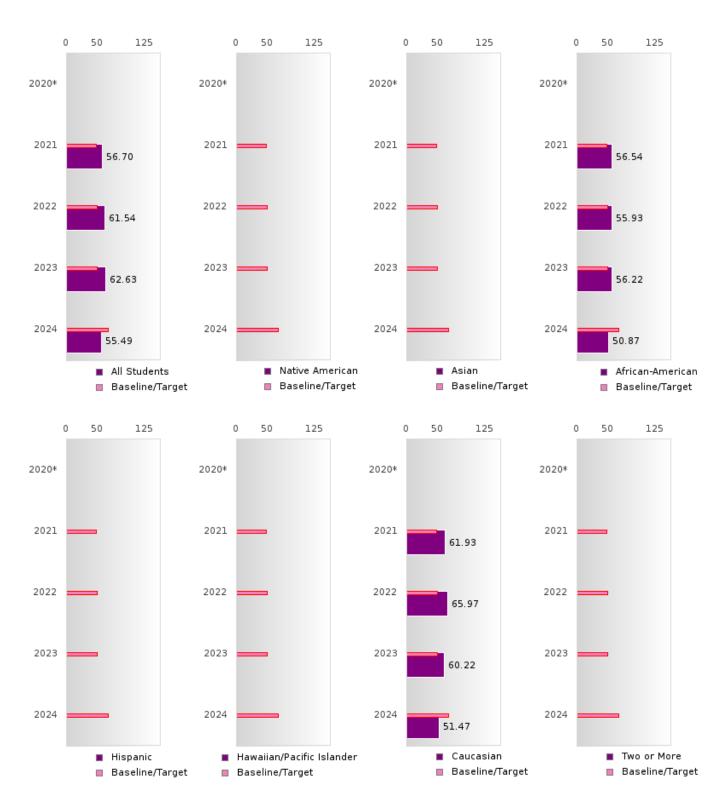

### ACADEMIC PROFICIENCY SCORE TABLE BY SUBJECT AND RACE/ETHNICITY

|                              | 2020* 2021            |          | 2022         |              | 2023 |        |        | 2024 |        |        |      |        |        |      |        |
|------------------------------|-----------------------|----------|--------------|--------------|------|--------|--------|------|--------|--------|------|--------|--------|------|--------|
|                              | Score                 | N        | Base<br>line | Score        | N    | Target | Score  | N    | Target | Score  | N    | Target | Score  | N    | Target |
|                              | READING LANGUAGE ARTS |          |              |              |      |        |        |      |        |        |      |        |        |      |        |
| All Students                 |                       |          | 53.03        | 55.68        | 49   | 48.45  | 60.34  | 47   | 48.7   | 59.43  | 48   | 48.95  | 53.32  | 45   | 65.39  |
| Native American              |                       |          | 53.03        | N < 10       | < 10 | 48.45  | N < 10 | < 10 | 48.7   | N < 10 | < 10 | 48.95  | N < 10 | < 10 | 65.39  |
| Asian                        |                       |          | 53.03        | N < 10       | < 10 | 48.45  | N < 10 | < 10 | 48.7   | N < 10 | < 10 | 48.95  | N < 10 | < 10 | 65.39  |
| African-                     |                       |          | 53.03        | 49.14        | 28   | 48.45  | 54.19  | 25   | 48.7   | 53.69  | 24   | 48.95  | 48.13  | 22   | 65.39  |
| American                     |                       |          |              |              |      |        |        |      |        |        |      |        |        |      |        |
| Hispanic                     |                       |          | 53.03        | N < 10       | < 10 | 48.45  | N < 10 | < 10 | 48.7   | N < 10 | < 10 | 48.95  | N < 10 | < 10 | 65.39  |
| Hawaiian/Pacific<br>Islander |                       |          | 53.03        | N < 10       | < 10 | 48.45  | N < 10 | < 10 | 48.7   | N < 10 | < 10 | 48.95  | N < 10 | < 10 | 65.39  |
| Caucasian                    |                       |          | 53.03        | 60.03        | 16   | 48.45  | 63.08  | 13   | 48.7   | 60.73  | 14   | 48.95  | 52.83  | 16   | 65.39  |
| Two or More                  |                       |          | 53.03        | N < 10       | < 10 |        | N < 10 | < 10 | 48.7   | N < 10 | < 10 | 48.95  | N < 10 | < 10 | 65.39  |
|                              |                       |          |              |              |      |        | HEMAT  | ICS  |        |        |      |        |        |      |        |
| All Students                 |                       |          | 46.7         | 46.78        | 49   | 42.27  | 50.61  | 47   | 42.52  | 46.95  | 48   | 42.77  | 49.67  | 45   | 58.59  |
| Native American              |                       |          | 46.7         | N < 10       | < 10 | 42.27  | N < 10 | < 10 | 42.52  | N < 10 | < 10 | 42.77  | N < 10 | < 10 | 58.59  |
| Asian                        |                       |          | 46.7         | N < 10       | < 10 | 42.27  | N < 10 | < 10 | 42.52  | N < 10 | < 10 | 42.77  | N < 10 | < 10 | 58.59  |
| African-<br>American         |                       |          | 46.7         | 43.40        | 28   | 42.27  | 47.17  | 25   | 42.52  | 44.27  | 24   | 42.77  | 43.63  | 22   | 58.59  |
| Hispanic                     |                       |          | 46.7         | N < 10       | < 10 | 42.27  | N < 10 | < 10 | 42.52  | N < 10 | < 10 | 42.77  | N < 10 | < 10 | 58.59  |
| Hawaiian/Pacific<br>Islander |                       |          | 46.7         | N < 10       | < 10 | 42.27  | N < 10 | < 10 | 42.52  | N < 10 | < 10 | 42.77  | N < 10 | < 10 | 58.59  |
| Caucasian                    |                       |          | 46.7         | 51.29        | 16   | 42.27  | 56.13  | 13   | 42.52  | 45.97  | 14   | 42.77  | 53.89  | 16   | 58.59  |
| Two or More                  |                       |          | 46.7         | N < 10       | < 10 | 42.27  | N < 10 | < 10 | 42.52  | N < 10 | < 10 | 42.77  | N < 10 | < 10 | 58.59  |
|                              |                       |          |              |              |      | S      | CIENCE |      |        |        |      |        |        |      |        |
| All Students                 |                       |          | 53.51        | 56.70        | 49   | 48.4   | 61.54  | 47   | 48.65  | 62.63  | 48   | 48.9   | 55.49  | 45   | 66.31  |
| Native American              |                       |          | 53.51        | N < 10       | < 10 | 48.4   | N < 10 | < 10 | 48.65  | N < 10 | < 10 | 48.9   | N < 10 | < 10 | 66.31  |
| Asian                        |                       |          | 53.51        | N < 10       | < 10 | 48.4   | N < 10 | < 10 | 48.65  | N < 10 | < 10 | 48.9   | N < 10 | < 10 | 66.31  |
| African-<br>American         |                       |          | 53.51        | 56.54        | 28   | 48.4   | 55.93  | 25   | 48.65  | 56.22  | 24   | 48.9   | 50.87  | 22   | 66.31  |
| Hispanic                     |                       |          | 53.51        | N < 10       | < 10 | 48.4   | N < 10 | < 10 | 48.65  | N < 10 | < 10 | 48.9   | N < 10 | < 10 | 66.31  |
| Hawaiian/Pacific<br>Islander |                       |          | 53.51        | N < 10       | < 10 | 48.4   | N < 10 | < 10 | 48.65  | N < 10 | < 10 | 48.9   | N < 10 | < 10 | 66.31  |
| Caucasian                    |                       |          | 53.51        | 61.93        | 16   | 48.4   | 65.97  | 13   | 48.65  | 60.22  | 14   | 48.9   | 51.47  | 16   | 66.31  |
| Two or More                  |                       |          | 53.51        | N < 10       | < 10 | 48.4   | N < 10 | < 10 | 48.65  | N < 10 | < 10 | 48.9   | N < 10 | < 10 | 66.31  |
| N: Number of Concer          |                       | 1 70 . 0 | T 1          | 4 - 4 ! 41 9 | 0    |        |        |      |        |        |      |        |        |      |        |

N: Number of Concentrators with Test Scores Included in the Score

<sup>\*</sup>State-required academic achievement tests were waived in 2020 due to COVID19.

#### ACADEMIC PROFICIENCY SCORE IN SCIENCE

| YEAR  | SCORE | BASELINE/ | N  |
|-------|-------|-----------|----|
|       |       | TARGET    |    |
| 2020* |       | 53.51     |    |
| 2021  | 56.70 | 48.4      | 49 |
| 2022  | 61.54 | 48.65     | 47 |
| 2023  | 62.63 | 48.9      | 48 |
| 2024  | 55.49 | 66.31     | 45 |