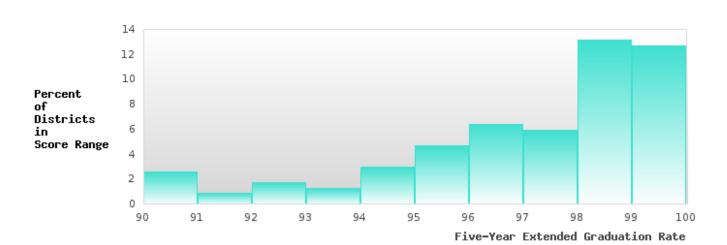

### DISTRIBUTION OF DISTRICT FOUR-YEAR ADJUSTED COHORT GRADUATION RATES

### CONSORTIUM FIVE-YEAR EXTENDED ADJUSTED COHORT GRADUATION RATE

| YEAR | SCORE | BASELINE/<br>TARGET | N  |
|------|-------|---------------------|----|
| 2020 | > 95  | 90.4                | RV |
| 2021 | > 95  | 90.4                | RV |
| 2022 | > 95  | 90.4                | RV |
| 2023 | > 95  | 90.4                | RV |
| 2024 | > 95  | 97                  | RV |

### DISTRIBUTION OF DISTRICT FIVE-YEAR EXTENDED ADJUSTED COHORT GRADUATION RATES