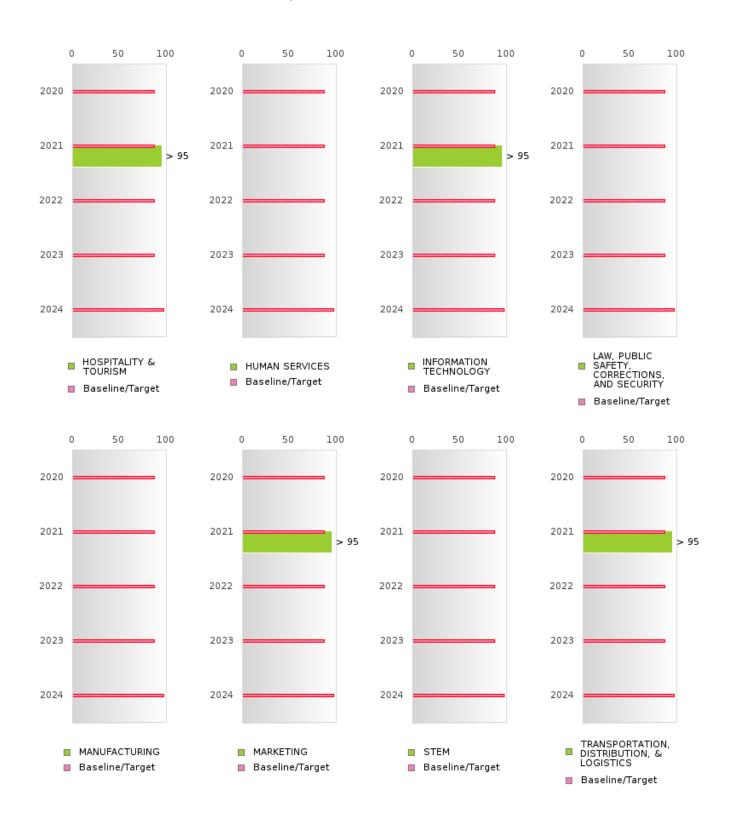

### FOUR-YEAR ADJUSTED GRADUATION RATE BY CLUSTER

|                    |        | 2020 |        |        | 2021   |        |        | 2022  |        |        | 2023 |        |        | 2024 |        |
|--------------------|--------|------|--------|--------|--------|--------|--------|-------|--------|--------|------|--------|--------|------|--------|
|                    | Score  | N    | Target | Score  | N      | Target | Score  | N     | Target | Score  | N    | Target | Score  | N    | Target |
|                    |        |      | FO     | UR-YEA | R ADJI | USTED  | COHOR' | ΓGRAI | DUATIO | N RATE | 3    |        |        |      |        |
| AGRICULTUR         | N < 10 | < 10 | 87.18  | N < 10 | < 10   | 87.18  | N < 10 | < 10  | 87.18  |        |      | 87.18  | N < 10 | < 10 | 96.91  |
| E, FOOD, &         |        |      |        |        |        |        |        |       |        |        |      |        |        |      |        |
| NATURAL            |        |      |        |        |        |        |        |       |        |        |      |        |        |      |        |
| RESOURCES          |        |      |        |        |        |        |        |       |        |        |      |        |        |      |        |
| ARCHITECTU         | N < 10 | < 10 | 87.18  | N < 10 | < 10   | 87.18  | N < 10 | < 10  | 87.18  | > 95   | RV   | 87.18  | N < 10 | < 10 | 96.91  |
| RE AND CONS        |        |      |        |        |        |        |        |       |        |        |      |        |        |      |        |
| TRUCTION           |        |      |        |        |        |        |        |       |        |        |      |        |        |      |        |
| ARTS, A/V,         |        |      | 87.18  |        |        | 87.18  |        |       | 87.18  |        |      | 87.18  |        |      | 96.91  |
| TECHNOLOGY         |        |      |        |        |        |        |        |       |        |        |      |        |        |      |        |
| & COMMUNIC         |        |      |        |        |        |        |        |       |        |        |      |        |        |      |        |
| ATIONS             |        |      |        |        |        |        |        |       |        |        |      |        |        |      |        |
| <b>BUSINESS MA</b> | N < 10 | < 10 | 87.18  | > 95   | RV     | 87.18  | N < 10 | < 10  | 87.18  | N < 10 | < 10 | 87.18  | N < 10 | < 10 | 96.91  |
| NAGEMENT &         |        |      |        |        |        |        |        |       |        |        |      |        |        |      |        |
| ADMINISTRAT        |        |      |        |        |        |        |        |       |        |        |      |        |        |      |        |
| ION                |        |      |        |        |        |        |        |       |        |        |      |        |        |      |        |
| EDUCATION          |        |      | 87.18  |        |        | 87.18  | N < 10 | < 10  | 87.18  |        |      | 87.18  |        |      | 96.91  |
| AND                |        |      |        |        |        |        |        |       |        |        |      |        |        |      |        |
| TRAINING           |        |      |        |        |        |        |        |       |        |        |      |        |        |      |        |
| FINANCE            | N < 10 | < 10 | 87.18  | > 95   | RV     | 87.18  | N < 10 | < 10  | 87.18  | N < 10 | < 10 | 87.18  | N < 10 | < 10 | 96.91  |
| GOVERNMEN          |        |      | 87.18  |        |        | 87.18  |        |       | 87.18  |        |      | 87.18  |        |      | 96.91  |
| T AND PUBLIC       |        |      |        |        |        |        |        |       |        |        |      |        |        |      |        |
| ADMINISTRAT        |        |      |        |        |        |        |        |       |        |        |      |        |        |      |        |
| ION                |        |      |        |        |        |        |        |       |        |        |      |        |        |      |        |
| HEALTH             |        |      | 87.18  |        |        | 87.18  |        |       | 87.18  |        |      | 87.18  |        |      | 96.91  |
| SCIENCES           |        |      |        |        |        |        |        |       |        |        |      |        |        |      |        |
| HOSPITALITY        | N < 10 | < 10 | 87.18  | > 95   | RV     | 87.18  | N < 10 | < 10  | 87.18  | N < 10 | < 10 | 87.18  |        |      | 96.91  |
| & TOURISM          |        |      |        |        |        |        |        |       |        |        |      |        |        |      |        |
| HUMAN              | N < 10 | < 10 | 87.18  | N < 10 | < 10   | 87.18  | N < 10 | < 10  | 87.18  | N < 10 | < 10 | 87.18  | N < 10 | < 10 | 96.91  |
| SERVICES           |        |      |        |        |        |        |        |       |        |        |      |        |        |      |        |
| INFORMATIO         | N < 10 | < 10 | 87.18  | > 95   | RV     | 87.18  | N < 10 | < 10  | 87.18  | N < 10 | < 10 | 87.18  |        |      | 96.91  |
| N                  |        |      |        |        |        |        |        |       |        |        |      |        |        |      |        |
| TECHNOLOGY         |        |      |        |        |        |        |        |       |        |        |      |        |        |      |        |
| LAW, PUBLIC        |        |      | 87.18  |        |        | 87.18  |        |       | 87.18  |        |      | 87.18  |        |      | 96.91  |
| SAFETY,            |        |      |        |        |        |        |        |       |        |        |      |        |        |      |        |
| CORRECTION         |        |      |        |        |        |        |        |       |        |        |      |        |        |      |        |
| S, AND             |        |      |        |        |        |        |        |       |        |        |      |        |        |      |        |
| SECURITY           |        |      |        |        |        |        |        |       |        |        |      |        |        |      |        |
| MANUFACTU          |        |      | 87.18  |        |        | 87.18  |        |       | 87.18  |        |      | 87.18  |        |      | 96.91  |
| RING               |        |      |        |        |        |        |        |       |        |        |      |        |        |      |        |
| MARKETING          | N < 10 | < 10 | 87.18  | > 95   | RV     |        | N < 10 | < 10  |        | N < 10 | < 10 | 87.18  |        |      | 96.91  |
| STEM               |        |      | 87.18  |        |        | 87.18  |        |       | 87.18  |        |      | 87.18  |        |      | 96.91  |
| TRANSPORTA         | N < 10 | < 10 | 87.18  | > 95   | RV     | 87.18  | N < 10 | < 10  | 87.18  | N < 10 | < 10 | 87.18  |        |      | 96.91  |
| TION, DISTRIB      |        |      |        |        |        |        |        |       |        |        |      |        |        |      |        |
| UTION, &           |        |      |        |        |        |        |        |       |        |        |      |        |        |      |        |
| LOGISTICS          |        |      |        |        |        |        |        |       |        |        |      |        |        |      |        |