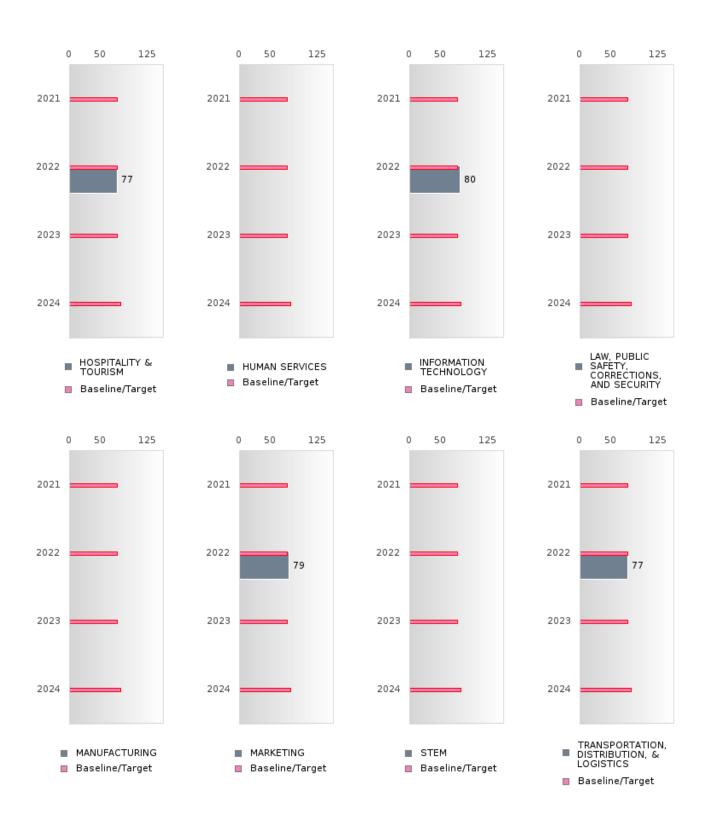

### PERFORMANCE MEASURE SCORES FOR CONCENTRATORS ONLY

| PERFORMANCE       |       | DIS   | TRICT SCO | ORE   |       | STATE SCORE |       |       |        |       |  |  |
|-------------------|-------|-------|-----------|-------|-------|-------------|-------|-------|--------|-------|--|--|
| MEASURES          | 2020  | 2021  | 2022      | 2023  | 2024  | 2020        | 2021  | 2022  | 2023   | 2024  |  |  |
| 3S1: POST-PROGRAM |       | 83.33 | 82.14     | > 95  | 76.19 |             | 81.92 | 81.38 | 82.78  | 76.72 |  |  |
| PLACEMENT         |       |       |           |       |       |             |       |       |        |       |  |  |
|                   |       |       |           |       |       |             |       |       |        |       |  |  |
| 4S1: NON-         | 36.84 | 33,33 | 20.45     | 26.67 | 31.25 | 31.34       | 30.03 | 43.00 | 39.14  | 38.38 |  |  |
| TRADITIONAL       | 20.0. | 00.00 | 201.0     | 20.07 | 01.20 | 0110.       | 20.02 |       | 07.11. | 20.20 |  |  |
| PROGRAM           |       |       |           |       |       |             |       |       |        |       |  |  |
| CONCENTRATION     |       |       |           |       |       |             |       |       |        |       |  |  |
| 5S1: INDUSTRY     |       |       | < 5       | < 5   | 13.33 |             | 14.46 | 47.36 | 55.22  | 62.03 |  |  |
| CERTIFICATIONS    |       |       |           |       |       |             |       |       |        |       |  |  |
|                   |       |       |           |       |       |             |       |       |        |       |  |  |
|                   |       |       |           |       |       |             |       |       |        |       |  |  |