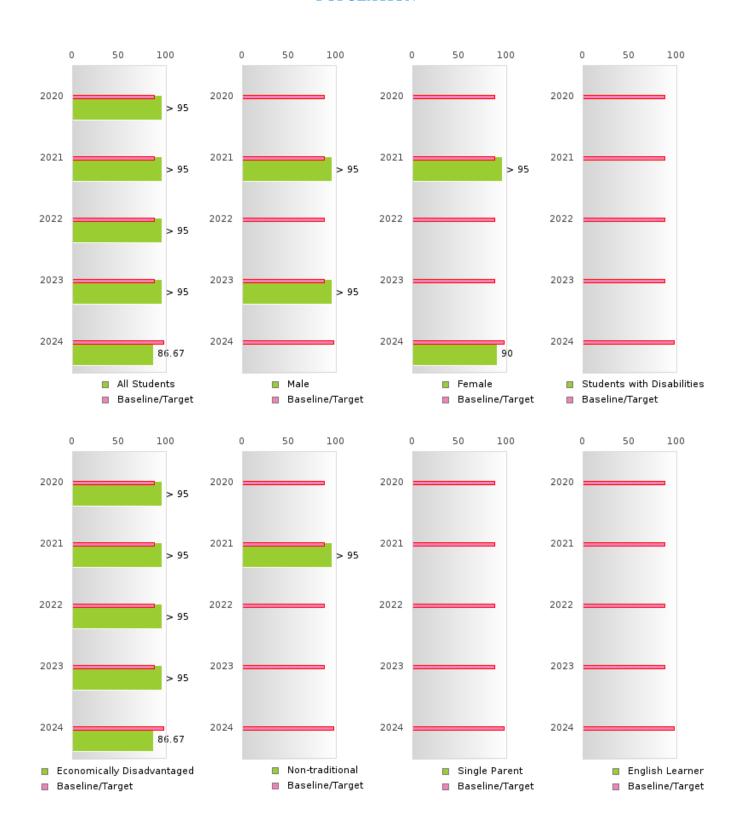

### CONSORTIUM FOUR-YEAR ADJUSTED COHORT GRADUATION RATE BY SPECIAL POPULATION

### **GRADUATION RATE BY SPECIAL POPULATION**

|                            | 2020   |      |        | 2021   |       |        | 2022    |      |        | 2023    |      |        | 2024   |      |        |
|----------------------------|--------|------|--------|--------|-------|--------|---------|------|--------|---------|------|--------|--------|------|--------|
|                            | Score  | N    | Target | Score  | N     | Target | Score   | N    | Target | Score   | N    | Target | Score  | N    | Target |
|                            |        |      | FO     | UR-YEA | R ADJ | USTED  | COHOR   | ΓGRA | DUATI( | ON RATI | Ē ļ  |        |        |      |        |
| All Students               | > 95   | RV   | 87.18  | > 95   | RV    | 87.18  | > 95    | RV   | 87.18  | > 95    | RV   | 87.18  | 86.67  | RV   | 96.91  |
| Male                       | N < 10 | < 10 | 87.18  | > 95   | RV    |        | N < 10  | < 10 | 87.18  | > 95    | RV   | 87.18  | N < 10 | < 10 | 96.91  |
| Female                     | N < 10 | < 10 | 87.18  | > 95   | RV    | 87.18  | N < 10  | < 10 | 87.18  | N < 10  | < 10 | 87.18  | 90.00  | RV   | 96.91  |
| Students with Disabilities |        |      | 87.18  | N < 10 | < 10  | 87.18  | N < 10  | < 10 | 87.18  | N < 10  | < 10 |        | N < 10 | < 10 | 96.91  |
| Economically Disadvantaged | > 95   | RV   | 87.18  | > 95   | RV    | 87.18  | > 95    | RV   | 87.18  | > 95    | RV   | 87.18  | 86.67  | RV   | 96.91  |
| Non-traditional            | N < 10 | < 10 | 87.18  | > 95   | RV    | 87.18  |         |      | 87.18  | N < 10  | < 10 |        | N < 10 | < 10 | 96.91  |
| Single Parent              |        |      | 87.18  |        |       | 87.18  |         |      | 87.18  | N < 10  | < 10 | 87.18  |        |      | 96.91  |
| English Learner            |        |      |        | N < 10 | < 10  | 87.18  |         |      | 87.18  |         |      | 87.18  |        |      | 96.91  |
| Homeless                   | N < 10 | < 10 |        | N < 10 | < 10  |        | N < 10  | < 10 |        | N < 10  | < 10 | 87.18  |        |      | 96.91  |
| Foster Care                |        |      | 87.18  |        |       | 87.18  |         |      | 87.18  |         |      | 87.18  |        |      | 96.91  |
| Military                   |        |      | 87.18  |        |       | 87.18  |         |      | 87.18  |         |      | 87.18  |        |      | 96.91  |
| Dependent                  |        |      |        |        |       |        |         |      |        |         |      |        |        |      |        |
| Migrant                    |        |      | 87.18  | N < 10 | < 10  | 87.18  | N < 10  | < 10 | 87.18  |         |      | 87.18  |        |      | 96.91  |
|                            |        |      |        |        |       |        | STED CC |      |        | UATION  |      |        |        |      |        |
| All Students               | > 95   | RV   | 90.4   | > 95   | RV    | 90.4   | > 95    | RV   | 90.4   | > 95    | RV   | 90.4   | > 95   | RV   | 97     |
| Male                       | > 95   | RV   | 90.4   | > 95   | RV    | 90.4   | > 95    | RV   | 90.4   | N < 10  | < 10 | 90.4   | > 95   | RV   | 97     |
| Female                     | > 95   | RV   | 90.4   | N < 10 | < 10  | 90.4   | > 95    | RV   | 90.4   | N < 10  | < 10 | 90.4   | N < 10 | < 10 | 97     |
| Students with Disabilities | N < 10 | < 10 | 90.4   |        |       | 90.4   | N < 10  | < 10 | 90.4   | N < 10  | < 10 | 90.4   | N < 10 | < 10 | 97     |
| Economically Disadvantaged | > 95   | RV   | 90.4   | > 95   | RV    | 90.4   | > 95    | RV   | 90.4   | > 95    | RV   | 90.4   | > 95   | RV   | 97     |
| Non-traditional            | N < 10 | < 10 | 90.4   | N < 10 | < 10  | 90.4   | > 95    | RV   | 90.4   |         |      | 90.4   | N < 10 | < 10 | 97     |
| Single Parent              |        |      | 90.4   |        |       | 90.4   |         |      | 90.4   |         |      | 90.4   | N < 10 | < 10 | 97     |
| English Learner            | N < 10 | < 10 | 90.4   |        |       | 90.4   | N < 10  | < 10 | 90.4   |         |      | 90.4   |        |      | 97     |
| Homeless                   | N < 10 | < 10 | 90.4   | N < 10 | < 10  | 90.4   | N < 10  | < 10 | 90.4   | N < 10  | < 10 | 90.4   | N < 10 | < 10 | 97     |
| Foster Care                |        |      | 90.4   |        |       | 90.4   |         |      | 90.4   |         |      | 90.4   |        |      | 97     |
| Military                   |        |      | 90.4   |        |       | 90.4   |         |      | 90.4   |         |      | 90.4   |        |      | 97     |
| Dependent                  |        |      |        |        |       |        |         |      |        |         |      |        |        |      |        |
| Migrant                    | N < 10 | < 10 | 90.4   | N < 10 | < 10  | 90.4   | N < 10  | < 10 | 90.4   | N < 10  | < 10 | 90.4   |        |      | 97     |