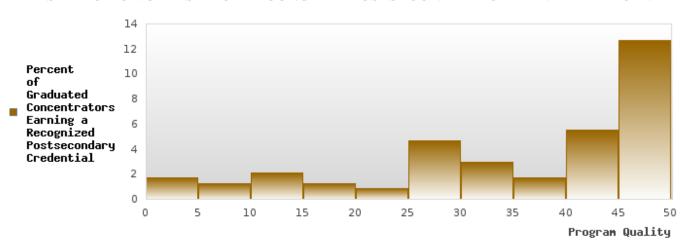

### PERFORMANCE MEASURE SCORES FOR CONCENTRATORS ONLY

| PERFORMANCE       |       | DIS   | TRICT SCO | ORE   |       | STATE SCORE |       |       |        |       |  |  |
|-------------------|-------|-------|-----------|-------|-------|-------------|-------|-------|--------|-------|--|--|
| MEASURES          | 2020  | 2021  | 2022      | 2023  | 2024  | 2020        | 2021  | 2022  | 2023   | 2024  |  |  |
| 3S1: POST-PROGRAM |       | 83.33 | 82.14     | > 95  | 76.19 |             | 81.92 | 81.38 | 82.78  | 76.72 |  |  |
| PLACEMENT         |       |       |           |       |       |             |       |       |        |       |  |  |
|                   |       |       |           |       |       |             |       |       |        |       |  |  |
| 4S1: NON-         | 36.84 | 33,33 | 20.45     | 26.67 | 31.25 | 31.34       | 30.03 | 43.00 | 39.14  | 38.38 |  |  |
| TRADITIONAL       | 20.0. | 00.00 | 201.0     | 20.07 | 01.20 | 0110.       | 20.02 |       | 07.11. | 20.20 |  |  |
| PROGRAM           |       |       |           |       |       |             |       |       |        |       |  |  |
| CONCENTRATION     |       |       |           |       |       |             |       |       |        |       |  |  |
| 5S1: INDUSTRY     |       |       | < 5       | < 5   | 13.33 |             | 14.46 | 47.36 | 55.22  | 62.03 |  |  |
| CERTIFICATIONS    |       |       |           |       |       |             |       |       |        |       |  |  |
|                   |       |       |           |       |       |             |       |       |        |       |  |  |
|                   |       |       |           |       |       |             |       |       |        |       |  |  |