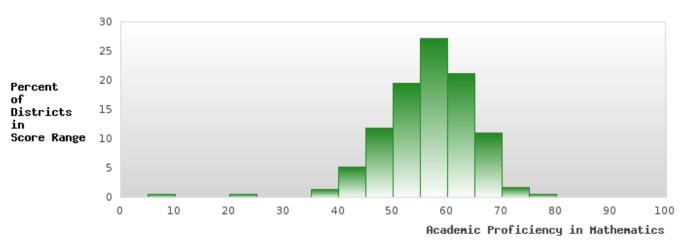

### DISTRIBUTION OF DISTRICT SCORES FOR ACADEMIC PROFICIENCY IN MATHEMATICS

<sup>\*</sup>State-required academic achievement tests were waived in 2020 due to COVID19.

#### ACADEMIC PROFICIENCY SCORE IN MATHEMATICS

| YEAR  | SCORE | BASELINE/<br>TARGET | N  |
|-------|-------|---------------------|----|
| 2020* |       | 46.7                |    |
| 2021  | 46.78 | 42.27               | 49 |
| 2022  | 50.61 | 42.52               | 47 |
| 2023  | 46.95 | 42.77               | 48 |
| 2024  | 49.67 | 58.59               | 45 |