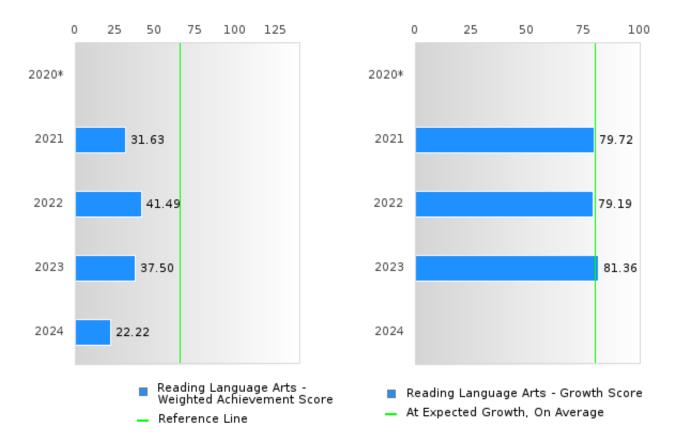

#### ACADEMIC PROFICIENCY SCORE IN READING LANGUAGE ARTS

| YEAR  | SCORE | BASELINE/ | N  |
|-------|-------|-----------|----|
|       |       | TARGET    |    |
| 2020* |       | 53.03     |    |
| 2021  | 55.68 | 48.45     | 49 |
| 2022  | 60.34 | 48.7      | 47 |
| 2023  | 59.43 | 48.95     | 48 |
| 2024  | 53.32 | 65.39     | 45 |

N: Number of Concentrators with Test Scores Included in the Score

### DISTRIBUTION OF DISTRICT SCORES FOR ACADEMIC PROFICIENCY IN READING LANGUAGE ARTS

<sup>\*</sup>State-required academic achievement tests were waived in 2020 due to COVID19.