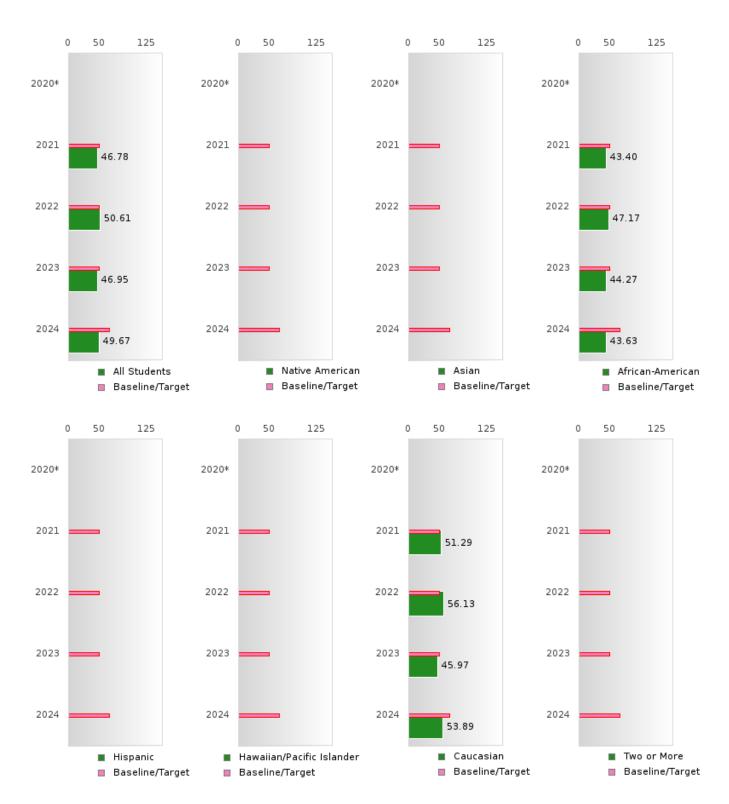

### ACADEMIC PROFICIENCY SCORE TABLE BY SUBJECT AND RACE/ETHNICITY

|                              | 2020* 2021            |          | 2022         |              | 2023 |        |        | 2024 |        |        |      |        |        |      |        |
|------------------------------|-----------------------|----------|--------------|--------------|------|--------|--------|------|--------|--------|------|--------|--------|------|--------|
|                              | Score                 | N        | Base<br>line | Score        | N    | Target | Score  | N    | Target | Score  | N    | Target | Score  | N    | Target |
|                              | READING LANGUAGE ARTS |          |              |              |      |        |        |      |        |        |      |        |        |      |        |
| All Students                 |                       |          | 53.03        | 55.68        | 49   | 48.45  | 60.34  | 47   | 48.7   | 59.43  | 48   | 48.95  | 53.32  | 45   | 65.39  |
| Native American              |                       |          | 53.03        | N < 10       | < 10 | 48.45  | N < 10 | < 10 | 48.7   | N < 10 | < 10 | 48.95  | N < 10 | < 10 | 65.39  |
| Asian                        |                       |          | 53.03        | N < 10       | < 10 | 48.45  | N < 10 | < 10 | 48.7   | N < 10 | < 10 | 48.95  | N < 10 | < 10 | 65.39  |
| African-                     |                       |          | 53.03        | 49.14        | 28   | 48.45  | 54.19  | 25   | 48.7   | 53.69  | 24   | 48.95  | 48.13  | 22   | 65.39  |
| American                     |                       |          |              |              |      |        |        |      |        |        |      |        |        |      |        |
| Hispanic                     |                       |          | 53.03        | N < 10       | < 10 | 48.45  | N < 10 | < 10 | 48.7   | N < 10 | < 10 | 48.95  | N < 10 | < 10 | 65.39  |
| Hawaiian/Pacific<br>Islander |                       |          | 53.03        | N < 10       | < 10 | 48.45  | N < 10 | < 10 | 48.7   | N < 10 | < 10 | 48.95  | N < 10 | < 10 | 65.39  |
| Caucasian                    |                       |          | 53.03        | 60.03        | 16   | 48.45  | 63.08  | 13   | 48.7   | 60.73  | 14   | 48.95  | 52.83  | 16   | 65.39  |
| Two or More                  |                       |          | 53.03        | N < 10       | < 10 |        | N < 10 | < 10 | 48.7   | N < 10 | < 10 | 48.95  | N < 10 | < 10 | 65.39  |
|                              |                       |          |              |              |      |        | HEMAT  | ICS  |        |        |      |        |        |      |        |
| All Students                 |                       |          | 46.7         | 46.78        | 49   | 42.27  | 50.61  | 47   | 42.52  | 46.95  | 48   | 42.77  | 49.67  | 45   | 58.59  |
| Native American              |                       |          | 46.7         | N < 10       | < 10 | 42.27  | N < 10 | < 10 | 42.52  | N < 10 | < 10 | 42.77  | N < 10 | < 10 | 58.59  |
| Asian                        |                       |          | 46.7         | N < 10       | < 10 | 42.27  | N < 10 | < 10 | 42.52  | N < 10 | < 10 | 42.77  | N < 10 | < 10 | 58.59  |
| African-<br>American         |                       |          | 46.7         | 43.40        | 28   | 42.27  | 47.17  | 25   | 42.52  | 44.27  | 24   | 42.77  | 43.63  | 22   | 58.59  |
| Hispanic                     |                       |          | 46.7         | N < 10       | < 10 | 42.27  | N < 10 | < 10 | 42.52  | N < 10 | < 10 | 42.77  | N < 10 | < 10 | 58.59  |
| Hawaiian/Pacific<br>Islander |                       |          | 46.7         | N < 10       | < 10 | 42.27  | N < 10 | < 10 | 42.52  | N < 10 | < 10 | 42.77  | N < 10 | < 10 | 58.59  |
| Caucasian                    |                       |          | 46.7         | 51.29        | 16   | 42.27  | 56.13  | 13   | 42.52  | 45.97  | 14   | 42.77  | 53.89  | 16   | 58.59  |
| Two or More                  |                       |          | 46.7         | N < 10       | < 10 | 42.27  | N < 10 | < 10 | 42.52  | N < 10 | < 10 | 42.77  | N < 10 | < 10 | 58.59  |
|                              |                       |          |              |              |      | S      | CIENCE |      |        |        |      |        |        |      |        |
| All Students                 |                       |          | 53.51        | 56.70        | 49   | 48.4   | 61.54  | 47   | 48.65  | 62.63  | 48   | 48.9   | 55.49  | 45   | 66.31  |
| Native American              |                       |          | 53.51        | N < 10       | < 10 | 48.4   | N < 10 | < 10 | 48.65  | N < 10 | < 10 | 48.9   | N < 10 | < 10 | 66.31  |
| Asian                        |                       |          | 53.51        | N < 10       | < 10 | 48.4   | N < 10 | < 10 | 48.65  | N < 10 | < 10 | 48.9   | N < 10 | < 10 | 66.31  |
| African-<br>American         |                       |          | 53.51        | 56.54        | 28   | 48.4   | 55.93  | 25   | 48.65  | 56.22  | 24   | 48.9   | 50.87  | 22   | 66.31  |
| Hispanic                     |                       |          | 53.51        | N < 10       | < 10 | 48.4   | N < 10 | < 10 | 48.65  | N < 10 | < 10 | 48.9   | N < 10 | < 10 | 66.31  |
| Hawaiian/Pacific<br>Islander |                       |          | 53.51        | N < 10       | < 10 | 48.4   | N < 10 | < 10 | 48.65  | N < 10 | < 10 | 48.9   | N < 10 | < 10 | 66.31  |
| Caucasian                    |                       |          | 53.51        | 61.93        | 16   | 48.4   | 65.97  | 13   | 48.65  | 60.22  | 14   | 48.9   | 51.47  | 16   | 66.31  |
| Two or More                  |                       |          | 53.51        | N < 10       | < 10 | 48.4   | N < 10 | < 10 | 48.65  | N < 10 | < 10 | 48.9   | N < 10 | < 10 | 66.31  |
| N: Number of Concer          |                       | 1 70 . 0 | T 1          | 4 - 4 ! 41 9 | 0    |        |        |      |        |        |      |        |        |      |        |

N: Number of Concentrators with Test Scores Included in the Score

<sup>\*</sup>State-required academic achievement tests were waived in 2020 due to COVID19.

#### ACADEMIC PROFICIENCY SCORE IN MATHEMATICS

| YEAR  | SCORE | BASELINE/<br>TARGET | N  |
|-------|-------|---------------------|----|
| 2020* |       | 46.7                |    |
| 2021  | 46.78 | 42.27               | 49 |
| 2022  | 50.61 | 42.52               | 47 |
| 2023  | 46.95 | 42.77               | 48 |
| 2024  | 49.67 | 58.59               | 45 |