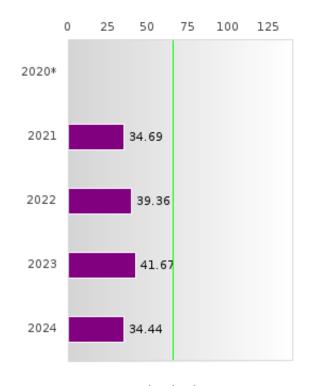

#### ACADEMIC PROFICIENCY SCORE IN SCIENCE

| YEAR  | SCORE | BASELINE/ | N  |
|-------|-------|-----------|----|
|       |       | TARGET    |    |
| 2020* |       | 53.51     |    |
| 2021  | 56.70 | 48.4      | 49 |
| 2022  | 61.54 | 48.65     | 47 |
| 2023  | 62.63 | 48.9      | 48 |
| 2024  | 55.49 | 66.31     | 45 |

N: Number of Concentrators with Test Scores Included in the Score

### DISTRIBUTION OF DISTRICT SCORES FOR ACADEMIC PROFICIENCY IN SCIENCE

<sup>\*</sup>State-required academic achievement tests were waived in 2020 due to COVID19.