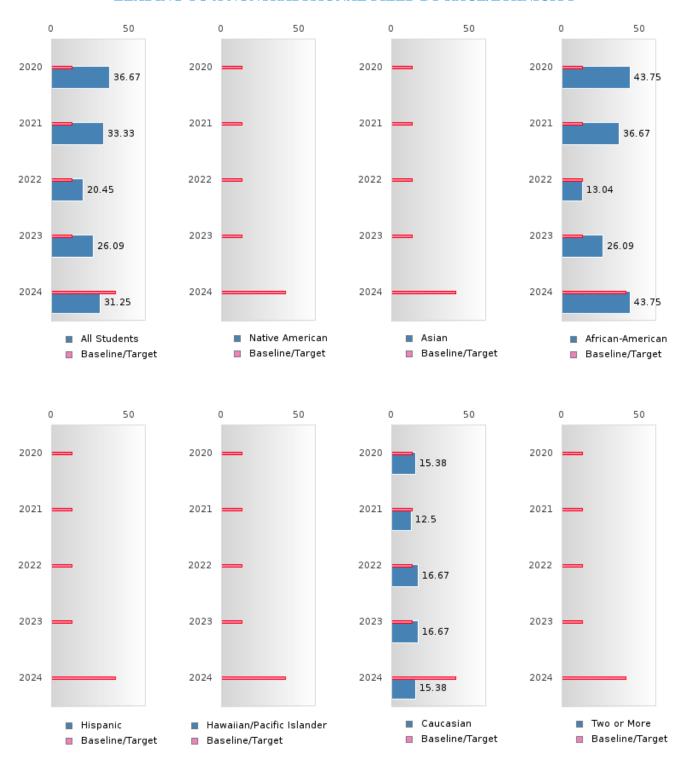

### FOUR-YEAR ADJUSTED COHORT GRADUATION RATE BY RACE/ETHNICITY

### **GRADUATION RATE BY RACE/ETHNICITY**

|                  | 2020   |      |        | 2021   |       |        | 2022    |       |        | 2023   |      |        | 2024   |      |        |
|------------------|--------|------|--------|--------|-------|--------|---------|-------|--------|--------|------|--------|--------|------|--------|
|                  | Score  | N    | Target | Score  | N     | Target | Score   | N     | Target | Score  | N    | Target | Score  | N    | Target |
|                  |        |      | FO     | UR-YEA | R ADJ | USTED  | COHOR'  | ΓGRAI | DUATIO | N RATE | Ε    |        |        |      |        |
| All Students     | > 95   | RV   | 87.18  | > 95   | RV    | 87.18  | > 95    | RV    | 87.18  | > 95   | RV   | 87.18  | 86.67  | RV   | 96.91  |
| Native American  |        |      | 87.18  |        |       | 87.18  |         |       | 87.18  |        |      | 87.18  |        |      | 96.91  |
| Asian            |        |      | 87.18  |        |       | 87.18  |         |       | 87.18  |        |      | 87.18  |        |      | 96.91  |
| African-         | N < 10 | < 10 | 87.18  | > 95   | RV    | 87.18  | N < 10  | < 10  | 87.18  | > 95   | RV   | 87.18  | 90.00  | RV   | 96.91  |
| American         |        |      |        |        |       |        |         |       |        |        |      |        |        |      |        |
| Hispanic         | N < 10 | < 10 | 87.18  | N < 10 | < 10  | 87.18  |         |       | 87.18  | N < 10 | < 10 | 87.18  | N < 10 | < 10 | 96.91  |
| Hawaiian/Pacific |        |      | 87.18  |        |       | 87.18  |         |       | 87.18  |        |      | 87.18  |        |      | 96.91  |
| Islander         |        |      |        |        |       |        |         |       |        |        |      |        |        |      |        |
| Caucasian        | N < 10 | < 10 | 87.18  | N < 10 | < 10  | 87.18  | N < 10  | < 10  | 87.18  | N < 10 | < 10 | 87.18  | N < 10 | < 10 | 96.91  |
| Two or More      |        |      | 87.18  |        |       | 87.18  |         |       | 87.18  | N < 10 | < 10 | 87.18  |        |      | 96.91  |
|                  |        | F    | IVE-YE | AR EXT | ENDEI | O ADJU | STED CO | DHORT | GRADI  | JATION | RATE |        |        |      |        |
| All Students     | > 95   | RV   | 90.4   | > 95   | RV    | 90.4   | > 95    | RV    | 90.4   | > 95   | RV   | 90.4   | > 95   | RV   | 97     |
| Native American  |        |      | 90.4   |        |       | 90.4   |         |       | 90.4   |        |      | 90.4   |        |      | 97     |
| Asian            |        |      | 90.4   |        |       | 90.4   |         |       | 90.4   |        |      | 90.4   |        |      | 97     |
| African-         | > 95   | RV   | 90.4   | > 95   | RV    | 90.4   | > 95    | RV    | 90.4   | N < 10 | < 10 | 90.4   | > 95   | RV   | 97     |
| American         |        |      |        |        |       |        |         |       |        |        |      |        |        |      |        |
| Hispanic         | N < 10 | < 10 | 90.4   | N < 10 | < 10  | 90.4   | N < 10  | < 10  | 90.4   |        |      | 90.4   | N < 10 | < 10 | 97     |
| Hawaiian/Pacific |        |      | 90.4   |        |       | 90.4   |         |       | 90.4   |        |      | 90.4   |        |      | 97     |
| Islander         |        |      |        |        |       |        |         |       |        |        |      |        |        |      |        |
| Caucasian        | N < 10 | < 10 | 90.4   | N < 10 | < 10  | 90.4   | N < 10  | < 10  | 90.4   | N < 10 | < 10 | 90.4   | N < 10 | < 10 | 97     |
| Two or More      |        |      | 90.4   |        |       | 90.4   |         |       | 90.4   |        |      | 90.4   | N < 10 | < 10 | 97     |