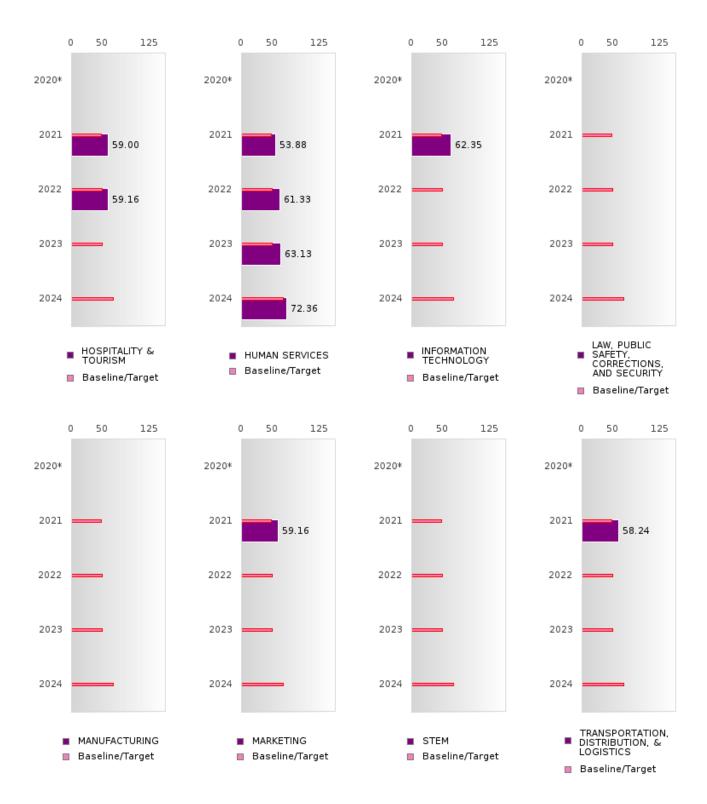

### FIVE-YEAR EXTENDED ADJUSTED GRADUATION RATE BY CLUSTER

|                                                            |        | 2020 |        |        | 2021 |        |        | 2022 |        |        | 2023 |        |        | 2024 |        |
|------------------------------------------------------------|--------|------|--------|--------|------|--------|--------|------|--------|--------|------|--------|--------|------|--------|
|                                                            | Score  | N    | Target |
|                                                            |        |      |        |        |      |        |        |      |        | UATION |      |        |        |      |        |
| AGRICULTUR<br>E, FOOD, &<br>NATURAL<br>RESOURCES           | N < 10 | < 10 | 90.4   | N < 10 | < 10 | 90.4   | N < 10 | < 10 | 90.4   | N < 10 | < 10 | 90.4   |        |      | 97     |
| ARCHITECTU<br>RE AND CONS<br>TRUCTION                      | N < 10 | < 10 | 90.4   | N < 10 | < 10 | 90.4   | N < 10 | < 10 | 90.4   | N < 10 | < 10 | 90.4   | > 95   | RV   | 97     |
| ARTS, A/V,<br>TECHNOLOGY<br>& COMMUNIC<br>ATIONS           |        |      | 90.4   |        |      | 90.4   |        |      | 90.4   |        |      | 90.4   |        |      | 97     |
| BUSINESS MA<br>NAGEMENT &<br>ADMINISTRAT<br>ION            | > 95   | RV   | 90.4   | N < 10 | < 10 | 90.4   | > 95   | RV   | 90.4   | N < 10 | < 10 | 90.4   | N < 10 | < 10 | 97     |
| EDUCATION<br>AND<br>TRAINING                               | N < 10 | < 10 | 90.4   |        |      | 90.4   |        |      | 90.4   | N < 10 | < 10 | 90.4   |        |      | 97     |
| FINANCE                                                    | N < 10 | < 10 | 90.4   | N < 10 | < 10 | 90.4   | > 95   | RV   | 90.4   | N < 10 | < 10 | 90.4   | N < 10 | < 10 | 97     |
| GOVERNMEN<br>T AND PUBLIC<br>ADMINISTRAT<br>ION            |        |      | 90.4   |        |      | 90.4   |        |      | 90.4   |        |      | 90.4   |        |      | 97     |
| HEALTH<br>SCIENCES                                         | N < 10 | < 10 | 90.4   |        |      | 90.4   |        |      | 90.4   |        |      | 90.4   |        |      | 97     |
| HOSPITALITY & TOURISM                                      | N < 10 | < 10 | 90.4   | > 95   | RV   | 90.4   | > 95   | RV   | 90.4   | N < 10 | < 10 | 90.4   | N < 10 | < 10 | 97     |
| HUMAN<br>SERVICES                                          | > 95   | RV   | 90.4   | N < 10 | < 10 | 90.4   | N < 10 | < 10 | 90.4   | N < 10 | < 10 | 90.4   | N < 10 | < 10 | 97     |
| N<br>TECHNOLOGY                                            | N < 10 | < 10 | 90.4   | N < 10 | < 10 | 90.4   | > 95   | RV   |        | N < 10 | < 10 | 90.4   | N < 10 | < 10 | 97     |
| LAW, PUBLIC<br>SAFETY,<br>CORRECTION<br>S, AND<br>SECURITY |        |      | 90.4   |        |      | 90.4   |        |      | 90.4   |        |      | 90.4   |        |      | 97     |
| MANUFACTU<br>RING                                          |        |      | 90.4   |        |      | 90.4   |        |      | 90.4   |        |      | 90.4   |        |      | 97     |
|                                                            | N < 10 | < 10 |        | N < 10 | < 10 | 90.4   | > 95   | RV   | 90.4   | N < 10 | < 10 | 90.4   | N < 10 | < 10 | 97     |
| STEM                                                       |        |      | 90.4   |        |      | 90.4   |        |      | 90.4   |        |      | 90.4   |        |      | 97     |
| TRANSPORTA<br>TION, DISTRIB<br>UTION, &<br>LOGISTICS       | N < 10 | < 10 | 90.4   | N < 10 | < 10 | 90.4   | > 95   | RV   | 90.4   | N < 10 | < 10 | 90.4   | N < 10 | < 10 | 97     |