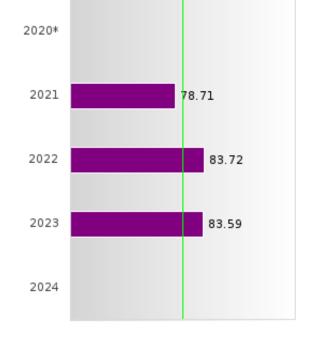

#### ACADEMIC PROFICIENCY SCORE IN READING LANGUAGE ARTS

| YEAR  | SCORE | BASELINE/ | N  |
|-------|-------|-----------|----|
|       |       | TARGET    |    |
| 2020* |       | 53.03     |    |
| 2021  | 55.68 | 48.45     | 49 |
| 2022  | 60.34 | 48.7      | 47 |
| 2023  | 59.43 | 48.95     | 48 |
| 2024  | 53.32 | 65.39     | 45 |

N: Number of Concentrators with Test Scores Included in the Score

### DISTRIBUTION OF DISTRICT SCORES FOR ACADEMIC PROFICIENCY IN READING LANGUAGE ARTS

<sup>\*</sup>State-required academic achievement tests were waived in 2020 due to COVID19.