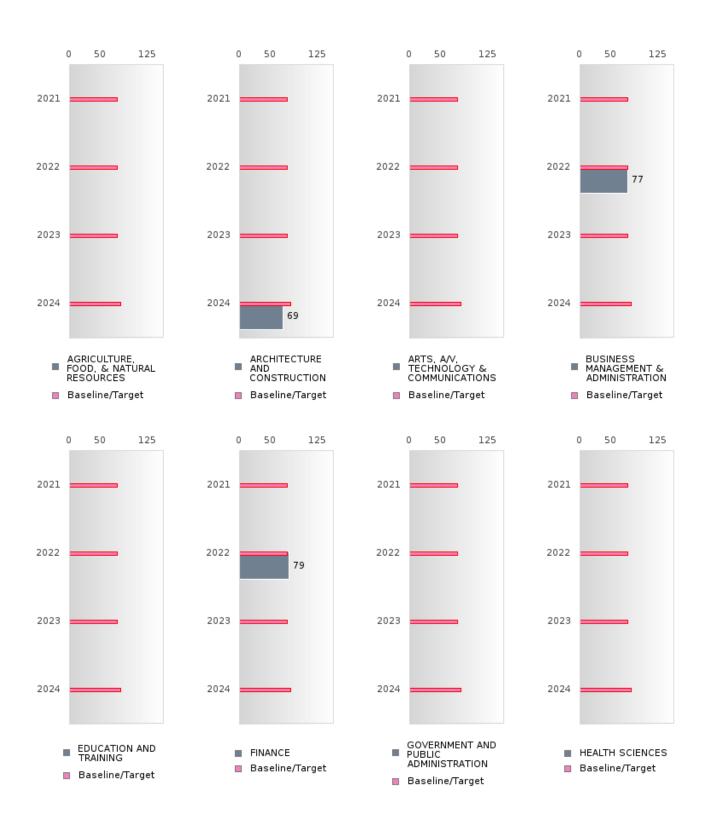

### FOUR-YEAR ADJUSTED GRADUATION RATE BY CLUSTER

|                    |        | 2020 |        |        | 2021   |        |        | 2022  |        |        | 2023 |        |        | 2024 |        |
|--------------------|--------|------|--------|--------|--------|--------|--------|-------|--------|--------|------|--------|--------|------|--------|
|                    | Score  | N    | Target | Score  | N      | Target | Score  | N     | Target | Score  | N    | Target | Score  | N    | Target |
|                    |        |      | FO     | UR-YEA | R ADJI | USTED  | COHOR' | ΓGRAI | DUATIO | N RATE | 3    |        |        |      |        |
| AGRICULTUR         | N < 10 | < 10 | 87.18  | N < 10 | < 10   | 87.18  | N < 10 | < 10  | 87.18  |        |      | 87.18  | N < 10 | < 10 | 96.91  |
| E, FOOD, &         |        |      |        |        |        |        |        |       |        |        |      |        |        |      |        |
| NATURAL            |        |      |        |        |        |        |        |       |        |        |      |        |        |      |        |
| RESOURCES          |        |      |        |        |        |        |        |       |        |        |      |        |        |      |        |
| ARCHITECTU         | N < 10 | < 10 | 87.18  | N < 10 | < 10   | 87.18  | N < 10 | < 10  | 87.18  | > 95   | RV   | 87.18  | N < 10 | < 10 | 96.91  |
| RE AND CONS        |        |      |        |        |        |        |        |       |        |        |      |        |        |      |        |
| TRUCTION           |        |      |        |        |        |        |        |       |        |        |      |        |        |      |        |
| ARTS, A/V,         |        |      | 87.18  |        |        | 87.18  |        |       | 87.18  |        |      | 87.18  |        |      | 96.91  |
| TECHNOLOGY         |        |      |        |        |        |        |        |       |        |        |      |        |        |      |        |
| & COMMUNIC         |        |      |        |        |        |        |        |       |        |        |      |        |        |      |        |
| ATIONS             |        |      |        |        |        |        |        |       |        |        |      |        |        |      |        |
| <b>BUSINESS MA</b> | N < 10 | < 10 | 87.18  | > 95   | RV     | 87.18  | N < 10 | < 10  | 87.18  | N < 10 | < 10 | 87.18  | N < 10 | < 10 | 96.91  |
| NAGEMENT &         |        |      |        |        |        |        |        |       |        |        |      |        |        |      |        |
| ADMINISTRAT        |        |      |        |        |        |        |        |       |        |        |      |        |        |      |        |
| ION                |        |      |        |        |        |        |        |       |        |        |      |        |        |      |        |
| EDUCATION          |        |      | 87.18  |        |        | 87.18  | N < 10 | < 10  | 87.18  |        |      | 87.18  |        |      | 96.91  |
| AND                |        |      |        |        |        |        |        |       |        |        |      |        |        |      |        |
| TRAINING           |        |      |        |        |        |        |        |       |        |        |      |        |        |      |        |
| FINANCE            | N < 10 | < 10 | 87.18  | > 95   | RV     | 87.18  | N < 10 | < 10  | 87.18  | N < 10 | < 10 | 87.18  | N < 10 | < 10 | 96.91  |
| GOVERNMEN          |        |      | 87.18  |        |        | 87.18  |        |       | 87.18  |        |      | 87.18  |        |      | 96.91  |
| T AND PUBLIC       |        |      |        |        |        |        |        |       |        |        |      |        |        |      |        |
| ADMINISTRAT        |        |      |        |        |        |        |        |       |        |        |      |        |        |      |        |
| ION                |        |      |        |        |        |        |        |       |        |        |      |        |        |      |        |
| HEALTH             |        |      | 87.18  |        |        | 87.18  |        |       | 87.18  |        |      | 87.18  |        |      | 96.91  |
| SCIENCES           |        |      |        |        |        |        |        |       |        |        |      |        |        |      |        |
| HOSPITALITY        | N < 10 | < 10 | 87.18  | > 95   | RV     | 87.18  | N < 10 | < 10  | 87.18  | N < 10 | < 10 | 87.18  |        |      | 96.91  |
| & TOURISM          |        |      |        |        |        |        |        |       |        |        |      |        |        |      |        |
| HUMAN              | N < 10 | < 10 | 87.18  | N < 10 | < 10   | 87.18  | N < 10 | < 10  | 87.18  | N < 10 | < 10 | 87.18  | N < 10 | < 10 | 96.91  |
| SERVICES           |        |      |        |        |        |        |        |       |        |        |      |        |        |      |        |
| INFORMATIO         | N < 10 | < 10 | 87.18  | > 95   | RV     | 87.18  | N < 10 | < 10  | 87.18  | N < 10 | < 10 | 87.18  |        |      | 96.91  |
| N                  |        |      |        |        |        |        |        |       |        |        |      |        |        |      |        |
| TECHNOLOGY         |        |      |        |        |        |        |        |       |        |        |      |        |        |      |        |
| LAW, PUBLIC        |        |      | 87.18  |        |        | 87.18  |        |       | 87.18  |        |      | 87.18  |        |      | 96.91  |
| SAFETY,            |        |      |        |        |        |        |        |       |        |        |      |        |        |      |        |
| CORRECTION         |        |      |        |        |        |        |        |       |        |        |      |        |        |      |        |
| S, AND             |        |      |        |        |        |        |        |       |        |        |      |        |        |      |        |
| SECURITY           |        |      |        |        |        |        |        |       |        |        |      |        |        |      |        |
| MANUFACTU          |        |      | 87.18  |        |        | 87.18  |        |       | 87.18  |        |      | 87.18  |        |      | 96.91  |
| RING               |        |      |        |        |        |        |        |       |        |        |      |        |        |      |        |
| MARKETING          | N < 10 | < 10 | 87.18  | > 95   | RV     |        | N < 10 | < 10  |        | N < 10 | < 10 | 87.18  |        |      | 96.91  |
| STEM               |        |      | 87.18  |        |        | 87.18  |        |       | 87.18  |        |      | 87.18  |        |      | 96.91  |
| TRANSPORTA         | N < 10 | < 10 | 87.18  | > 95   | RV     | 87.18  | N < 10 | < 10  | 87.18  | N < 10 | < 10 | 87.18  |        |      | 96.91  |
| TION, DISTRIB      |        |      |        |        |        |        |        |       |        |        |      |        |        |      |        |
| UTION, &           |        |      |        |        |        |        |        |       |        |        |      |        |        |      |        |
| LOGISTICS          |        |      |        |        |        |        |        |       |        |        |      |        |        |      |        |