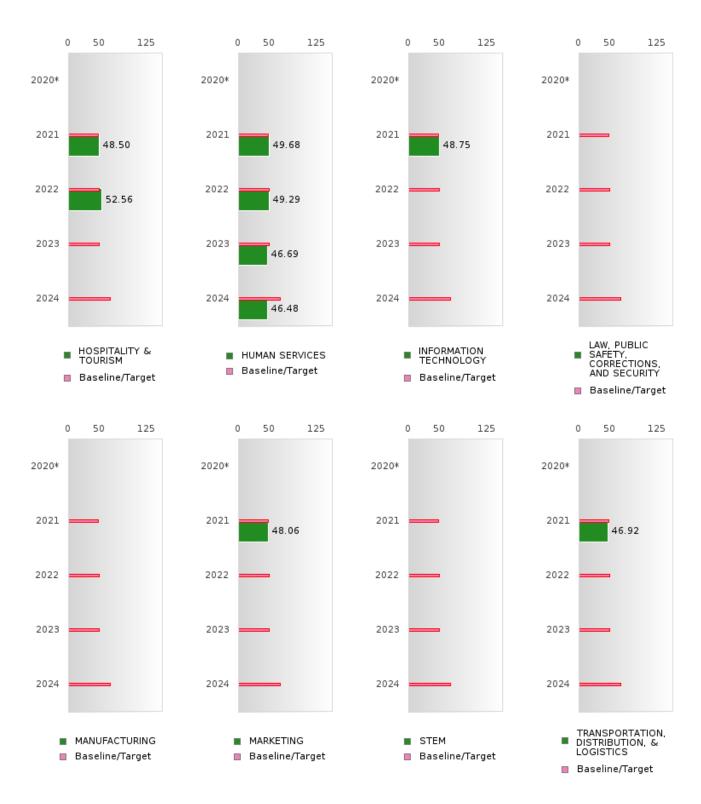

### FOUR-YEAR ADJUSTED GRADUATION RATE BY CLUSTER

|                    |        | 2020 |        |        | 2021   |        |        | 2022  |        |        | 2023 |        |        | 2024 |        |
|--------------------|--------|------|--------|--------|--------|--------|--------|-------|--------|--------|------|--------|--------|------|--------|
|                    | Score  | N    | Target | Score  | N      | Target | Score  | N     | Target | Score  | N    | Target | Score  | N    | Target |
|                    |        |      | FO     | UR-YEA | R ADJI | USTED  | COHOR' | ΓGRAI | DUATIO | N RATE | 3    |        |        |      |        |
| AGRICULTUR         | N < 10 | < 10 | 87.18  | N < 10 | < 10   | 87.18  | N < 10 | < 10  | 87.18  |        |      | 87.18  | N < 10 | < 10 | 96.91  |
| E, FOOD, &         |        |      |        |        |        |        |        |       |        |        |      |        |        |      |        |
| NATURAL            |        |      |        |        |        |        |        |       |        |        |      |        |        |      |        |
| RESOURCES          |        |      |        |        |        |        |        |       |        |        |      |        |        |      |        |
| ARCHITECTU         | N < 10 | < 10 | 87.18  | N < 10 | < 10   | 87.18  | N < 10 | < 10  | 87.18  | > 95   | RV   | 87.18  | N < 10 | < 10 | 96.91  |
| RE AND CONS        |        |      |        |        |        |        |        |       |        |        |      |        |        |      |        |
| TRUCTION           |        |      |        |        |        |        |        |       |        |        |      |        |        |      |        |
| ARTS, A/V,         |        |      | 87.18  |        |        | 87.18  |        |       | 87.18  |        |      | 87.18  |        |      | 96.91  |
| TECHNOLOGY         |        |      |        |        |        |        |        |       |        |        |      |        |        |      |        |
| & COMMUNIC         |        |      |        |        |        |        |        |       |        |        |      |        |        |      |        |
| ATIONS             |        |      |        |        |        |        |        |       |        |        |      |        |        |      |        |
| <b>BUSINESS MA</b> | N < 10 | < 10 | 87.18  | > 95   | RV     | 87.18  | N < 10 | < 10  | 87.18  | N < 10 | < 10 | 87.18  | N < 10 | < 10 | 96.91  |
| NAGEMENT &         |        |      |        |        |        |        |        |       |        |        |      |        |        |      |        |
| ADMINISTRAT        |        |      |        |        |        |        |        |       |        |        |      |        |        |      |        |
| ION                |        |      |        |        |        |        |        |       |        |        |      |        |        |      |        |
| EDUCATION          |        |      | 87.18  |        |        | 87.18  | N < 10 | < 10  | 87.18  |        |      | 87.18  |        |      | 96.91  |
| AND                |        |      |        |        |        |        |        |       |        |        |      |        |        |      |        |
| TRAINING           |        |      |        |        |        |        |        |       |        |        |      |        |        |      |        |
| FINANCE            | N < 10 | < 10 | 87.18  | > 95   | RV     | 87.18  | N < 10 | < 10  | 87.18  | N < 10 | < 10 | 87.18  | N < 10 | < 10 | 96.91  |
| GOVERNMEN          |        |      | 87.18  |        |        | 87.18  |        |       | 87.18  |        |      | 87.18  |        |      | 96.91  |
| T AND PUBLIC       |        |      |        |        |        |        |        |       |        |        |      |        |        |      |        |
| ADMINISTRAT        |        |      |        |        |        |        |        |       |        |        |      |        |        |      |        |
| ION                |        |      |        |        |        |        |        |       |        |        |      |        |        |      |        |
| HEALTH             |        |      | 87.18  |        |        | 87.18  |        |       | 87.18  |        |      | 87.18  |        |      | 96.91  |
| SCIENCES           |        |      |        |        |        |        |        |       |        |        |      |        |        |      |        |
| HOSPITALITY        | N < 10 | < 10 | 87.18  | > 95   | RV     | 87.18  | N < 10 | < 10  | 87.18  | N < 10 | < 10 | 87.18  |        |      | 96.91  |
| & TOURISM          |        |      |        |        |        |        |        |       |        |        |      |        |        |      |        |
| HUMAN              | N < 10 | < 10 | 87.18  | N < 10 | < 10   | 87.18  | N < 10 | < 10  | 87.18  | N < 10 | < 10 | 87.18  | N < 10 | < 10 | 96.91  |
| SERVICES           |        |      |        |        |        |        |        |       |        |        |      |        |        |      |        |
| INFORMATIO         | N < 10 | < 10 | 87.18  | > 95   | RV     | 87.18  | N < 10 | < 10  | 87.18  | N < 10 | < 10 | 87.18  |        |      | 96.91  |
| N                  |        |      |        |        |        |        |        |       |        |        |      |        |        |      |        |
| TECHNOLOGY         |        |      |        |        |        |        |        |       |        |        |      |        |        |      |        |
| LAW, PUBLIC        |        |      | 87.18  |        |        | 87.18  |        |       | 87.18  |        |      | 87.18  |        |      | 96.91  |
| SAFETY,            |        |      |        |        |        |        |        |       |        |        |      |        |        |      |        |
| CORRECTION         |        |      |        |        |        |        |        |       |        |        |      |        |        |      |        |
| S, AND             |        |      |        |        |        |        |        |       |        |        |      |        |        |      |        |
| SECURITY           |        |      |        |        |        |        |        |       |        |        |      |        |        |      |        |
| MANUFACTU          |        |      | 87.18  |        |        | 87.18  |        |       | 87.18  |        |      | 87.18  |        |      | 96.91  |
| RING               |        |      |        |        |        |        |        |       |        |        |      |        |        |      |        |
| MARKETING          | N < 10 | < 10 | 87.18  | > 95   | RV     |        | N < 10 | < 10  |        | N < 10 | < 10 | 87.18  |        |      | 96.91  |
| STEM               |        |      | 87.18  |        |        | 87.18  |        |       | 87.18  |        |      | 87.18  |        |      | 96.91  |
| TRANSPORTA         | N < 10 | < 10 | 87.18  | > 95   | RV     | 87.18  | N < 10 | < 10  | 87.18  | N < 10 | < 10 | 87.18  |        |      | 96.91  |
| TION, DISTRIB      |        |      |        |        |        |        |        |       |        |        |      |        |        |      |        |
| UTION, &           |        |      |        |        |        |        |        |       |        |        |      |        |        |      |        |
| LOGISTICS          |        |      |        |        |        |        |        |       |        |        |      |        |        |      |        |