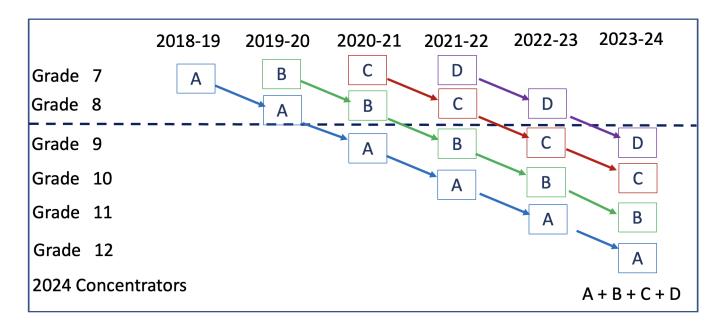

### Who is included in these reports?

Students included in these reports are Grades 9 – 12 students actively enrolled as indicated in 2022-23 school year SIS Cycle 7 who have earned a concentration in one or more programs of study. Credits may be earned starting in Grade 7 through Grade 12. An example for 2023 concentrators is provided below.

### **Data Definitions:**

- The performance measure data in this report are from the 2023-24 school year except for postsecondary placement which is a lagged indicator. The students included in the postsecondary placement performance measure exited high school in the 2022-23 school year.
- Consortium membership and single LEA status are based on the 2023-24 school year.
- Students are included in the consortium, district, and school aggregations based on their district and school LEAs indicated in 2023-24 SIS cycle 7 and based on consortium membership and single LEA status for 2023-24.