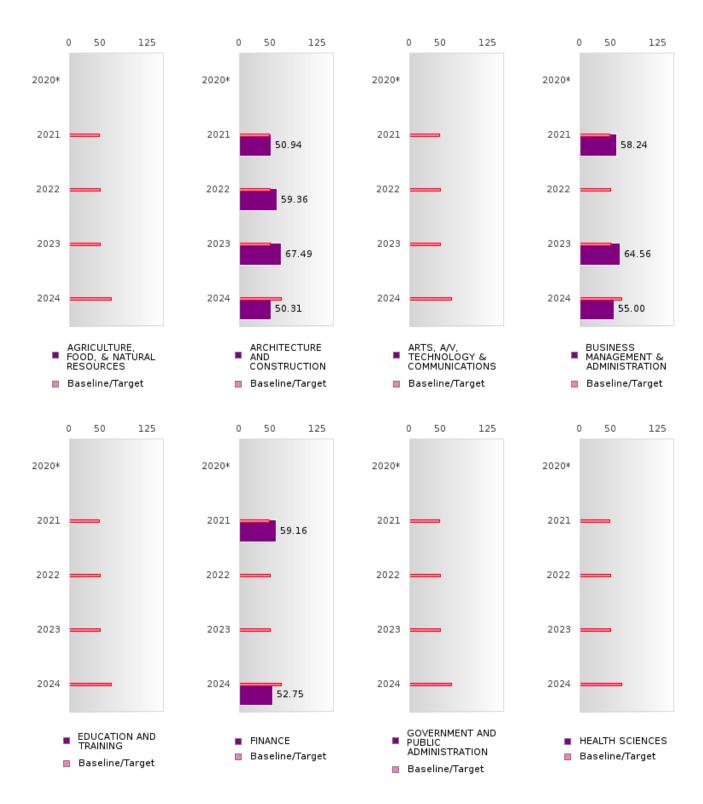

### FIVE-YEAR EXTENDED ADJUSTED GRADUATION RATE BY CLUSTER

|                                                            |        | 2020 |        |        | 2021 |        |        | 2022 |        |        | 2023 |        |        | 2024 |        |
|------------------------------------------------------------|--------|------|--------|--------|------|--------|--------|------|--------|--------|------|--------|--------|------|--------|
|                                                            | Score  | N    | Target |
|                                                            |        |      |        |        |      |        |        |      |        | UATION |      |        |        |      |        |
| AGRICULTUR<br>E, FOOD, &<br>NATURAL<br>RESOURCES           | N < 10 | < 10 | 90.4   | N < 10 | < 10 | 90.4   | N < 10 | < 10 | 90.4   | N < 10 | < 10 | 90.4   |        |      | 97     |
| ARCHITECTU<br>RE AND CONS<br>TRUCTION                      | N < 10 | < 10 | 90.4   | N < 10 | < 10 | 90.4   | N < 10 | < 10 | 90.4   | N < 10 | < 10 | 90.4   | > 95   | RV   | 97     |
| ARTS, A/V,<br>TECHNOLOGY<br>& COMMUNIC<br>ATIONS           |        |      | 90.4   |        |      | 90.4   |        |      | 90.4   |        |      | 90.4   |        |      | 97     |
| BUSINESS MA<br>NAGEMENT &<br>ADMINISTRAT<br>ION            | > 95   | RV   | 90.4   | N < 10 | < 10 | 90.4   | > 95   | RV   | 90.4   | N < 10 | < 10 | 90.4   | N < 10 | < 10 | 97     |
| EDUCATION<br>AND<br>TRAINING                               | N < 10 | < 10 | 90.4   |        |      | 90.4   |        |      | 90.4   | N < 10 | < 10 | 90.4   |        |      | 97     |
| FINANCE                                                    | N < 10 | < 10 | 90.4   | N < 10 | < 10 | 90.4   | > 95   | RV   | 90.4   | N < 10 | < 10 | 90.4   | N < 10 | < 10 | 97     |
| GOVERNMEN<br>T AND PUBLIC<br>ADMINISTRAT<br>ION            |        |      | 90.4   |        |      | 90.4   |        |      | 90.4   |        |      | 90.4   |        |      | 97     |
| HEALTH<br>SCIENCES                                         | N < 10 | < 10 | 90.4   |        |      | 90.4   |        |      | 90.4   |        |      | 90.4   |        |      | 97     |
| HOSPITALITY & TOURISM                                      | N < 10 | < 10 | 90.4   | > 95   | RV   | 90.4   | > 95   | RV   | 90.4   | N < 10 | < 10 | 90.4   | N < 10 | < 10 | 97     |
| HUMAN<br>SERVICES                                          | > 95   | RV   | 90.4   | N < 10 | < 10 | 90.4   | N < 10 | < 10 | 90.4   | N < 10 | < 10 | 90.4   | N < 10 | < 10 | 97     |
| N<br>TECHNOLOGY                                            | N < 10 | < 10 | 90.4   | N < 10 | < 10 | 90.4   | > 95   | RV   |        | N < 10 | < 10 | 90.4   | N < 10 | < 10 | 97     |
| LAW, PUBLIC<br>SAFETY,<br>CORRECTION<br>S, AND<br>SECURITY |        |      | 90.4   |        |      | 90.4   |        |      | 90.4   |        |      | 90.4   |        |      | 97     |
| MANUFACTU<br>RING                                          |        |      | 90.4   |        |      | 90.4   |        |      | 90.4   |        |      | 90.4   |        |      | 97     |
|                                                            | N < 10 | < 10 |        | N < 10 | < 10 | 90.4   | > 95   | RV   | 90.4   | N < 10 | < 10 | 90.4   | N < 10 | < 10 | 97     |
| STEM                                                       |        |      | 90.4   |        |      | 90.4   |        |      | 90.4   |        |      | 90.4   |        |      | 97     |
| TRANSPORTA<br>TION, DISTRIB<br>UTION, &<br>LOGISTICS       | N < 10 | < 10 | 90.4   | N < 10 | < 10 | 90.4   | > 95   | RV   | 90.4   | N < 10 | < 10 | 90.4   | N < 10 | < 10 | 97     |