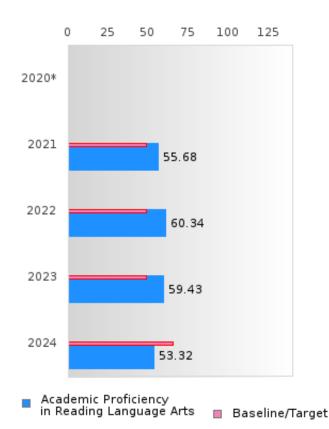

#### ACADEMIC PROFICIENCY SCORE IN READING LANGUAGE ARTS

| YEAR  | SCORE | BASELINE/ | N  |
|-------|-------|-----------|----|
|       |       | TARGET    |    |
| 2020* |       | 53.03     |    |
| 2021  | 55.68 | 48.45     | 49 |
| 2022  | 60.34 | 48.7      | 47 |
| 2023  | 59.43 | 48.95     | 48 |
| 2024  | 53.32 | 65.39     | 45 |