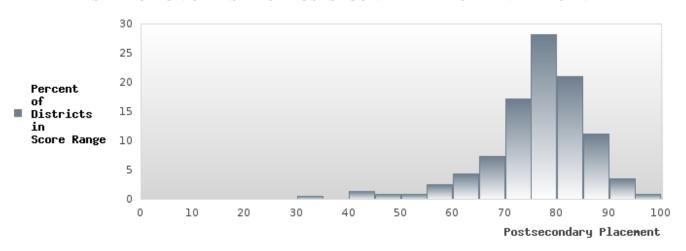

### PERFORMANCE MEASURE SCORES FOR CONCENTRATORS ONLY

| PERFORMANCE       |       | DIS   | TRICT SCO | ORE   |       | STATE SCORE |       |       |        |       |  |  |
|-------------------|-------|-------|-----------|-------|-------|-------------|-------|-------|--------|-------|--|--|
| MEASURES          | 2020  | 2021  | 2022      | 2023  | 2024  | 2020        | 2021  | 2022  | 2023   | 2024  |  |  |
| 3S1: POST-PROGRAM |       | 83.33 | 82.14     | > 95  | 76.19 |             | 81.92 | 81.38 | 82.78  | 76.72 |  |  |
| PLACEMENT         |       |       |           |       |       |             |       |       |        |       |  |  |
|                   |       |       |           |       |       |             |       |       |        |       |  |  |
| 4S1: NON-         | 36.84 | 33,33 | 20.45     | 26.67 | 31.25 | 31.34       | 30.03 | 43.00 | 39.14  | 38.38 |  |  |
| TRADITIONAL       | 20.0. | 00.00 | 201.0     | 20.07 | 01.20 | 0110.       | 20.02 |       | 07.11. | 20.20 |  |  |
| PROGRAM           |       |       |           |       |       |             |       |       |        |       |  |  |
| CONCENTRATION     |       |       |           |       |       |             |       |       |        |       |  |  |
| 5S1: INDUSTRY     |       |       | < 5       | < 5   | 13.33 |             | 14.46 | 47.36 | 55.22  | 62.03 |  |  |
| CERTIFICATIONS    |       |       |           |       |       |             |       |       |        |       |  |  |
|                   |       |       |           |       |       |             |       |       |        |       |  |  |
|                   |       |       |           |       |       |             |       |       |        |       |  |  |