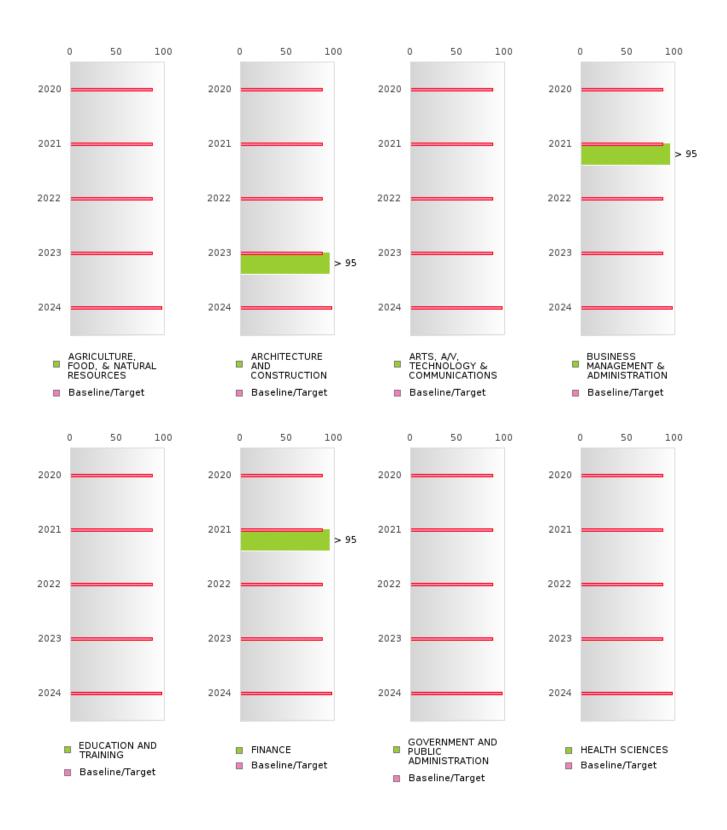

### FOUR-YEAR ADJUSTED GRADUATION RATE BY CLUSTER

|                    |        | 2020 |        |        | 2021   |        |        | 2022  |        |        | 2023 |        |        | 2024 |        |
|--------------------|--------|------|--------|--------|--------|--------|--------|-------|--------|--------|------|--------|--------|------|--------|
|                    | Score  | N    | Target | Score  | N      | Target | Score  | N     | Target | Score  | N    | Target | Score  | N    | Target |
|                    |        |      | FO     | UR-YEA | R ADJI | USTED  | COHOR' | ΓGRAI | DUATIO | N RATE | 3    |        |        |      |        |
| AGRICULTUR         | N < 10 | < 10 | 87.18  | N < 10 | < 10   | 87.18  | N < 10 | < 10  | 87.18  |        |      | 87.18  | N < 10 | < 10 | 96.91  |
| E, FOOD, &         |        |      |        |        |        |        |        |       |        |        |      |        |        |      |        |
| NATURAL            |        |      |        |        |        |        |        |       |        |        |      |        |        |      |        |
| RESOURCES          |        |      |        |        |        |        |        |       |        |        |      |        |        |      |        |
| ARCHITECTU         | N < 10 | < 10 | 87.18  | N < 10 | < 10   | 87.18  | N < 10 | < 10  | 87.18  | > 95   | RV   | 87.18  | N < 10 | < 10 | 96.91  |
| RE AND CONS        |        |      |        |        |        |        |        |       |        |        |      |        |        |      |        |
| TRUCTION           |        |      |        |        |        |        |        |       |        |        |      |        |        |      |        |
| ARTS, A/V,         |        |      | 87.18  |        |        | 87.18  |        |       | 87.18  |        |      | 87.18  |        |      | 96.91  |
| TECHNOLOGY         |        |      |        |        |        |        |        |       |        |        |      |        |        |      |        |
| & COMMUNIC         |        |      |        |        |        |        |        |       |        |        |      |        |        |      |        |
| ATIONS             |        |      |        |        |        |        |        |       |        |        |      |        |        |      |        |
| <b>BUSINESS MA</b> | N < 10 | < 10 | 87.18  | > 95   | RV     | 87.18  | N < 10 | < 10  | 87.18  | N < 10 | < 10 | 87.18  | N < 10 | < 10 | 96.91  |
| NAGEMENT &         |        |      |        |        |        |        |        |       |        |        |      |        |        |      |        |
| ADMINISTRAT        |        |      |        |        |        |        |        |       |        |        |      |        |        |      |        |
| ION                |        |      |        |        |        |        |        |       |        |        |      |        |        |      |        |
| EDUCATION          |        |      | 87.18  |        |        | 87.18  | N < 10 | < 10  | 87.18  |        |      | 87.18  |        |      | 96.91  |
| AND                |        |      |        |        |        |        |        |       |        |        |      |        |        |      |        |
| TRAINING           |        |      |        |        |        |        |        |       |        |        |      |        |        |      |        |
| FINANCE            | N < 10 | < 10 | 87.18  | > 95   | RV     | 87.18  | N < 10 | < 10  | 87.18  | N < 10 | < 10 | 87.18  | N < 10 | < 10 | 96.91  |
| GOVERNMEN          |        |      | 87.18  |        |        | 87.18  |        |       | 87.18  |        |      | 87.18  |        |      | 96.91  |
| T AND PUBLIC       |        |      |        |        |        |        |        |       |        |        |      |        |        |      |        |
| ADMINISTRAT        |        |      |        |        |        |        |        |       |        |        |      |        |        |      |        |
| ION                |        |      |        |        |        |        |        |       |        |        |      |        |        |      |        |
| HEALTH             |        |      | 87.18  |        |        | 87.18  |        |       | 87.18  |        |      | 87.18  |        |      | 96.91  |
| SCIENCES           |        |      |        |        |        |        |        |       |        |        |      |        |        |      |        |
| HOSPITALITY        | N < 10 | < 10 | 87.18  | > 95   | RV     | 87.18  | N < 10 | < 10  | 87.18  | N < 10 | < 10 | 87.18  |        |      | 96.91  |
| & TOURISM          |        |      |        |        |        |        |        |       |        |        |      |        |        |      |        |
| HUMAN              | N < 10 | < 10 | 87.18  | N < 10 | < 10   | 87.18  | N < 10 | < 10  | 87.18  | N < 10 | < 10 | 87.18  | N < 10 | < 10 | 96.91  |
| SERVICES           |        |      |        |        |        |        |        |       |        |        |      |        |        |      |        |
| INFORMATIO         | N < 10 | < 10 | 87.18  | > 95   | RV     | 87.18  | N < 10 | < 10  | 87.18  | N < 10 | < 10 | 87.18  |        |      | 96.91  |
| N                  |        |      |        |        |        |        |        |       |        |        |      |        |        |      |        |
| TECHNOLOGY         |        |      |        |        |        |        |        |       |        |        |      |        |        |      |        |
| LAW, PUBLIC        |        |      | 87.18  |        |        | 87.18  |        |       | 87.18  |        |      | 87.18  |        |      | 96.91  |
| SAFETY,            |        |      |        |        |        |        |        |       |        |        |      |        |        |      |        |
| CORRECTION         |        |      |        |        |        |        |        |       |        |        |      |        |        |      |        |
| S, AND             |        |      |        |        |        |        |        |       |        |        |      |        |        |      |        |
| SECURITY           |        |      |        |        |        |        |        |       |        |        |      |        |        |      |        |
| MANUFACTU          |        |      | 87.18  |        |        | 87.18  |        |       | 87.18  |        |      | 87.18  |        |      | 96.91  |
| RING               |        |      |        |        |        |        |        |       |        |        |      |        |        |      |        |
| MARKETING          | N < 10 | < 10 | 87.18  | > 95   | RV     |        | N < 10 | < 10  |        | N < 10 | < 10 | 87.18  |        |      | 96.91  |
| STEM               |        |      | 87.18  |        |        | 87.18  |        |       | 87.18  |        |      | 87.18  |        |      | 96.91  |
| TRANSPORTA         | N < 10 | < 10 | 87.18  | > 95   | RV     | 87.18  | N < 10 | < 10  | 87.18  | N < 10 | < 10 | 87.18  |        |      | 96.91  |
| TION, DISTRIB      |        |      |        |        |        |        |        |       |        |        |      |        |        |      |        |
| UTION, &           |        |      |        |        |        |        |        |       |        |        |      |        |        |      |        |
| LOGISTICS          |        |      |        |        |        |        |        |       |        |        |      |        |        |      |        |