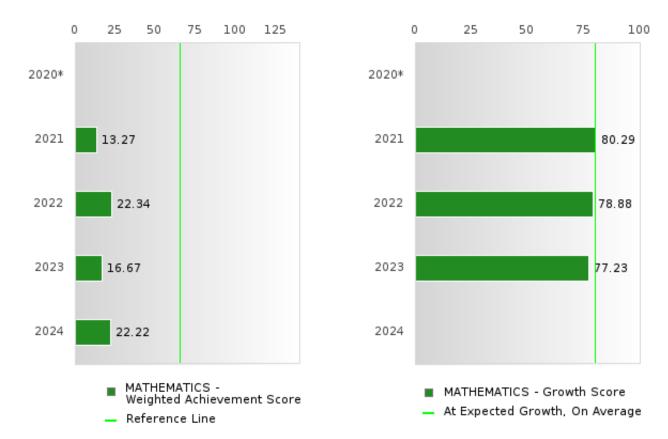

#### ACADEMIC PROFICIENCY SCORE IN MATHEMATICS

| YEAR  | SCORE | BASELINE/<br>TARGET | N  |
|-------|-------|---------------------|----|
| 2020* |       | 46.7                |    |
| 2021  | 46.78 | 42.27               | 49 |
| 2022  | 50.61 | 42.52               | 47 |
| 2023  | 46.95 | 42.77               | 48 |
| 2024  | 49.67 | 58.59               | 45 |

N: Number of Concentrators with Test Scores Included in the Score

### DISTRIBUTION OF DISTRICT SCORES FOR ACADEMIC PROFICIENCY IN MATHEMATICS

<sup>\*</sup>State-required academic achievement tests were waived in 2020 due to COVID19.