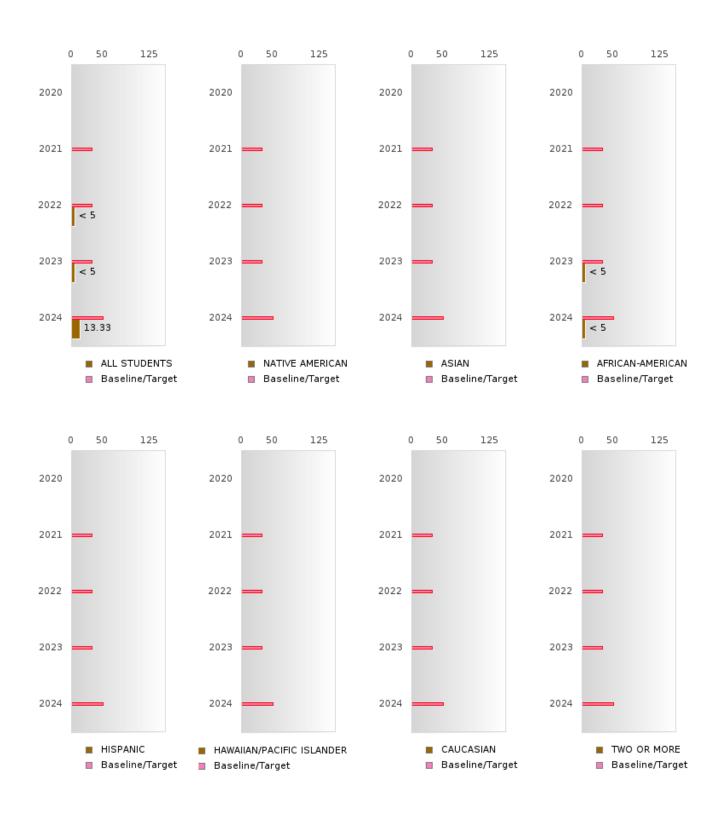

### PERFORMANCE MEASURE SCORES FOR CONCENTRATORS ONLY

| PERFORMANCE       |       | DIS   | TRICT SCO | ORE   |       | STATE SCORE |       |       |        |       |  |  |
|-------------------|-------|-------|-----------|-------|-------|-------------|-------|-------|--------|-------|--|--|
| MEASURES          | 2020  | 2021  | 2022      | 2023  | 2024  | 2020        | 2021  | 2022  | 2023   | 2024  |  |  |
| 3S1: POST-PROGRAM |       | 83.33 | 82.14     | > 95  | 76.19 |             | 81.92 | 81.38 | 82.78  | 76.72 |  |  |
| PLACEMENT         |       |       |           |       |       |             |       |       |        |       |  |  |
|                   |       |       |           |       |       |             |       |       |        |       |  |  |
| 4S1: NON-         | 36.84 | 33,33 | 20.45     | 26.67 | 31.25 | 31.34       | 30.03 | 43.00 | 39.14  | 38.38 |  |  |
| TRADITIONAL       | 20.0. | 00.00 | 201.0     | 20.07 | 01.20 | 0110.       | 20.02 |       | 07.11. | 20.20 |  |  |
| PROGRAM           |       |       |           |       |       |             |       |       |        |       |  |  |
| CONCENTRATION     |       |       |           |       |       |             |       |       |        |       |  |  |
| 5S1: INDUSTRY     |       |       | < 5       | < 5   | 13.33 |             | 14.46 | 47.36 | 55.22  | 62.03 |  |  |
| CERTIFICATIONS    |       |       |           |       |       |             |       |       |        |       |  |  |
|                   |       |       |           |       |       |             |       |       |        |       |  |  |
|                   |       |       |           |       |       |             |       |       |        |       |  |  |