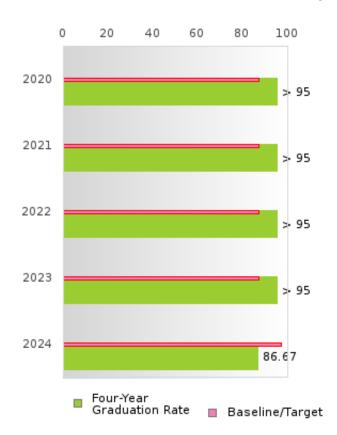

#### CONSORTIUM FOUR-YEAR ADJUSTED COHORT GRADUATION RATE

| YEAR | SCORE | BASELINE/ | N  |
|------|-------|-----------|----|
|      |       | TARGET    |    |
| 2020 | > 95  | 87.18     | RV |
| 2021 | > 95  | 87.18     | RV |
| 2022 | > 95  | 87.18     | RV |
| 2023 | > 95  | 87.18     | RV |
| 2024 | 86.67 | 96.91     | RV |

N: Number of Expected Graduates