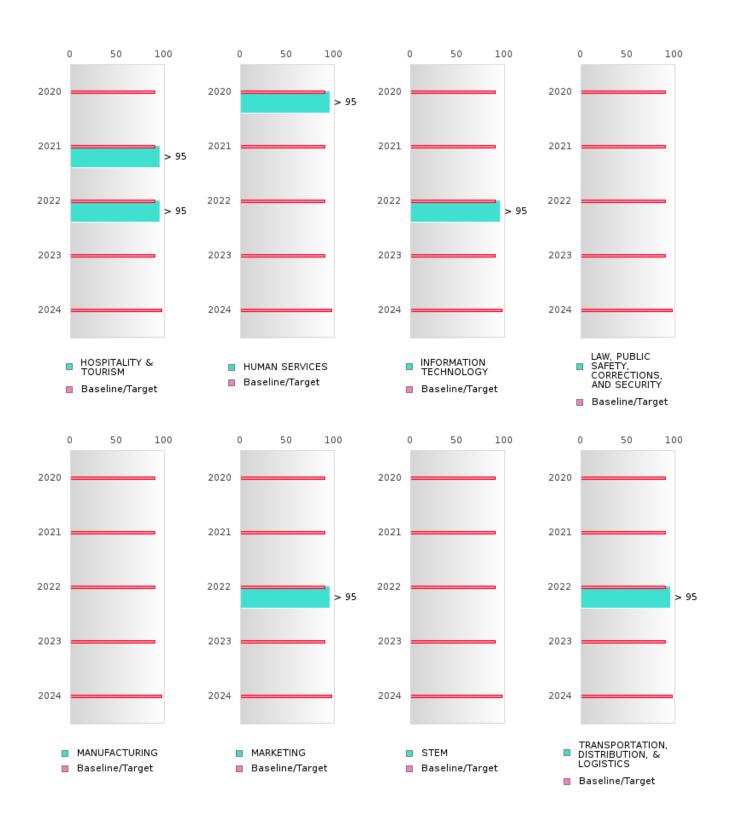

### FIVE-YEAR EXTENDED ADJUSTED GRADUATION RATE BY CLUSTER

|                                                            |        | 2020 |        |        | 2021 |        |        | 2022 |        |        | 2023 |        |        | 2024 |        |
|------------------------------------------------------------|--------|------|--------|--------|------|--------|--------|------|--------|--------|------|--------|--------|------|--------|
|                                                            | Score  | N    | Target |
|                                                            |        |      |        |        |      |        |        |      |        | UATION |      |        |        |      |        |
| AGRICULTUR<br>E, FOOD, &<br>NATURAL<br>RESOURCES           | N < 10 | < 10 | 90.4   | N < 10 | < 10 | 90.4   | N < 10 | < 10 | 90.4   | N < 10 | < 10 | 90.4   |        |      | 97     |
| ARCHITECTU<br>RE AND CONS<br>TRUCTION                      | N < 10 | < 10 | 90.4   | N < 10 | < 10 | 90.4   | N < 10 | < 10 | 90.4   | N < 10 | < 10 | 90.4   | > 95   | RV   | 97     |
| ARTS, A/V,<br>TECHNOLOGY<br>& COMMUNIC<br>ATIONS           |        |      | 90.4   |        |      | 90.4   |        |      | 90.4   |        |      | 90.4   |        |      | 97     |
| BUSINESS MA<br>NAGEMENT &<br>ADMINISTRAT<br>ION            | > 95   | RV   | 90.4   | N < 10 | < 10 | 90.4   | > 95   | RV   | 90.4   | N < 10 | < 10 | 90.4   | N < 10 | < 10 | 97     |
| EDUCATION<br>AND<br>TRAINING                               | N < 10 | < 10 | 90.4   |        |      | 90.4   |        |      | 90.4   | N < 10 | < 10 | 90.4   |        |      | 97     |
| FINANCE                                                    | N < 10 | < 10 | 90.4   | N < 10 | < 10 | 90.4   | > 95   | RV   | 90.4   | N < 10 | < 10 | 90.4   | N < 10 | < 10 | 97     |
| GOVERNMEN<br>T AND PUBLIC<br>ADMINISTRAT<br>ION            |        |      | 90.4   |        |      | 90.4   |        |      | 90.4   |        |      | 90.4   |        |      | 97     |
| HEALTH<br>SCIENCES                                         | N < 10 | < 10 | 90.4   |        |      | 90.4   |        |      | 90.4   |        |      | 90.4   |        |      | 97     |
| HOSPITALITY & TOURISM                                      | N < 10 | < 10 | 90.4   | > 95   | RV   | 90.4   | > 95   | RV   | 90.4   | N < 10 | < 10 | 90.4   | N < 10 | < 10 | 97     |
| HUMAN<br>SERVICES                                          | > 95   | RV   | 90.4   | N < 10 | < 10 | 90.4   | N < 10 | < 10 | 90.4   | N < 10 | < 10 | 90.4   | N < 10 | < 10 | 97     |
| N<br>TECHNOLOGY                                            | N < 10 | < 10 | 90.4   | N < 10 | < 10 | 90.4   | > 95   | RV   |        | N < 10 | < 10 | 90.4   | N < 10 | < 10 | 97     |
| LAW, PUBLIC<br>SAFETY,<br>CORRECTION<br>S, AND<br>SECURITY |        |      | 90.4   |        |      | 90.4   |        |      | 90.4   |        |      | 90.4   |        |      | 97     |
| MANUFACTU<br>RING                                          |        |      | 90.4   |        |      | 90.4   |        |      | 90.4   |        |      | 90.4   |        |      | 97     |
|                                                            | N < 10 | < 10 |        | N < 10 | < 10 | 90.4   | > 95   | RV   | 90.4   | N < 10 | < 10 | 90.4   | N < 10 | < 10 | 97     |
| STEM                                                       |        |      | 90.4   |        |      | 90.4   |        |      | 90.4   |        |      | 90.4   |        |      | 97     |
| TRANSPORTA<br>TION, DISTRIB<br>UTION, &<br>LOGISTICS       | N < 10 | < 10 | 90.4   | N < 10 | < 10 | 90.4   | > 95   | RV   | 90.4   | N < 10 | < 10 | 90.4   | N < 10 | < 10 | 97     |