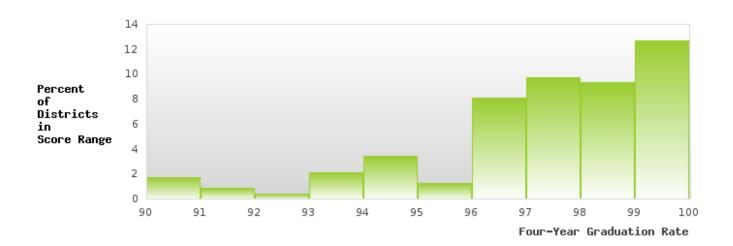

e State's Consolidated Accountability Plan pursuant to Section 1111(b)(2) of the ESEA.

### Formula:

2024 Five-Year Adjusted Cohort Graduation Rate

CTE Concentrators in the 2024 Five — Year
Adjusted Cohort who were Actual to Graduate
CTE Concentrators in the 2024 Five — Year
Adjusted Cohort who were Expected to Graduate

### **CLARENDON SCHOOL DISTRICT**

#### CONSORTIUM FOUR-YEAR ADJUSTED COHORT GRADUATION RATE



| YEAR | SCORE | BASELINE/ | N  |
|------|-------|-----------|----|
|      |       | TARGET    |    |
| 2020 | > 95  | 87.18     | RV |
| 2021 | > 95  | 87.18     | RV |
| 2022 | > 95  | 87.18     | RV |
| 2023 | > 95  | 87.18     | RV |
| 2024 | 86.67 | 96.91     | RV |

N: Number of Expected Graduates

### DISTRIBUTION OF DISTRICT FOUR-YEAR ADJUSTED COHORT GRADUATION RATES



### **CLARENDON SCHOOL DISTRICT**

### CONSORTIUM FIVE-YEAR EXTENDED ADJUSTED COHORT GRADUATION RATE



| YEAR | SCORE | BASELINE/<br>TARGET | N  |
|------|-------|---------------------|----|
| 2020 | > 95  | 90.4                | RV |
| 2021 | > 95  | 90.4                | RV |
| 2022 | > 95  | 90.4                | RV |
| 2023 | > 95  | 90.4                | RV |
| 2024 | > 95  | 97                  | RV |

N: Number of Expected Graduates

### DISTRIBUTION OF DISTRICT FIVE-YEAR EXTENDED ADJUSTED COHORT GRADUATION RATES



### **CLARENDON SCHOOL DISTRICT**

### FOUR-YEAR ADJUSTED COHORT GRADUATION RATE BY RACE/ETHNICITY



### CLARENDON SCHOOL DISTRICT

### FIVE-YEAR EXTENDED ADJUSTED COHORT GRADUATION RATE BY RACE/ETHNICITY



### **CLARENDON SCHOOL DISTRICT**

### **GRADUATION RATE BY