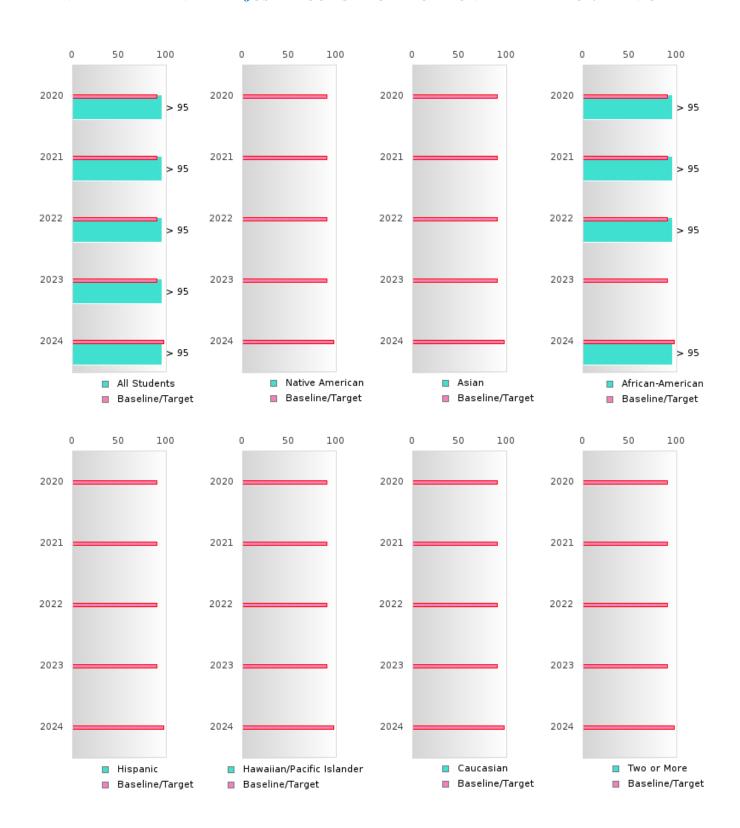

### FIVE-YEAR EXTENDED ADJUSTED COHORT GRADUATION RATE BY RACE/ETHNICITY

### **GRADUATION RATE BY RACE/ETHNICITY**

|                  | 2020   |      |        | 2021   |       |        | 2022    |       |        | 2023   |      |        | 2024   |      |        |
|------------------|--------|------|--------|--------|-------|--------|---------|-------|--------|--------|------|--------|--------|------|--------|
|                  | Score  | N    | Target | Score  | N     | Target | Score   | N     | Target | Score  | N    | Target | Score  | N    | Target |
|                  |        |      | FO     | UR-YEA | R ADJ | USTED  | COHOR'  | ΓGRAI | DUATIO | N RATE | Ε    |        |        |      |        |
| All Students     | > 95   | RV   | 87.18  | > 95   | RV    | 87.18  | > 95    | RV    | 87.18  | > 95   | RV   | 87.18  | 86.67  | RV   | 96.91  |
| Native American  |        |      | 87.18  |        |       | 87.18  |         |       | 87.18  |        |      | 87.18  |        |      | 96.91  |
| Asian            |        |      | 87.18  |        |       | 87.18  |         |       | 87.18  |        |      | 87.18  |        |      | 96.91  |
| African-         | N < 10 | < 10 | 87.18  | > 95   | RV    | 87.18  | N < 10  | < 10  | 87.18  | > 95   | RV   | 87.18  | 90.00  | RV   | 96.91  |
| American         |        |      |        |        |       |        |         |       |        |        |      |        |        |      |        |
| Hispanic         | N < 10 | < 10 | 87.18  | N < 10 | < 10  | 87.18  |         |       | 87.18  | N < 10 | < 10 | 87.18  | N < 10 | < 10 | 96.91  |
| Hawaiian/Pacific |        |      | 87.18  |        |       | 87.18  |         |       | 87.18  |        |      | 87.18  |        |      | 96.91  |
| Islander         |        |      |        |        |       |        |         |       |        |        |      |        |        |      |        |
| Caucasian        | N < 10 | < 10 | 87.18  | N < 10 | < 10  | 87.18  | N < 10  | < 10  | 87.18  | N < 10 | < 10 | 87.18  | N < 10 | < 10 | 96.91  |
| Two or More      |        |      | 87.18  |        |       | 87.18  |         |       | 87.18  | N < 10 | < 10 | 87.18  |        |      | 96.91  |
|                  |        | F    | IVE-YE | AR EXT | ENDEI | O ADJU | STED CO | DHORT | GRADI  | JATION | RATE |        |        |      |        |
| All Students     | > 95   | RV   | 90.4   | > 95   | RV    | 90.4   | > 95    | RV    | 90.4   | > 95   | RV   | 90.4   | > 95   | RV   | 97     |
| Native American  |        |      | 90.4   |        |       | 90.4   |         |       | 90.4   |        |      | 90.4   |        |      | 97     |
| Asian            |        |      | 90.4   |        |       | 90.4   |         |       | 90.4   |        |      | 90.4   |        |      | 97     |
| African-         | > 95   | RV   | 90.4   | > 95   | RV    | 90.4   | > 95    | RV    | 90.4   | N < 10 | < 10 | 90.4   | > 95   | RV   | 97     |
| American         |        |      |        |        |       |        |         |       |        |        |      |        |        |      |        |
| Hispanic         | N < 10 | < 10 | 90.4   | N < 10 | < 10  | 90.4   | N < 10  | < 10  | 90.4   |        |      | 90.4   | N < 10 | < 10 | 97     |
| Hawaiian/Pacific |        |      | 90.4   |        |       | 90.4   |         |       | 90.4   |        |      | 90.4   |        |      | 97     |
| Islander         |        |      |        |        |       |        |         |       |        |        |      |        |        |      |        |
| Caucasian        | N < 10 | < 10 | 90.4   | N < 10 | < 10  | 90.4   | N < 10  | < 10  | 90.4   | N < 10 | < 10 | 90.4   | N < 10 | < 10 | 97     |
| Two or More      |        |      | 90.4   |        |       | 90.4   |         |       | 90.4   |        |      | 90.4   | N < 10 | < 10 | 97     |