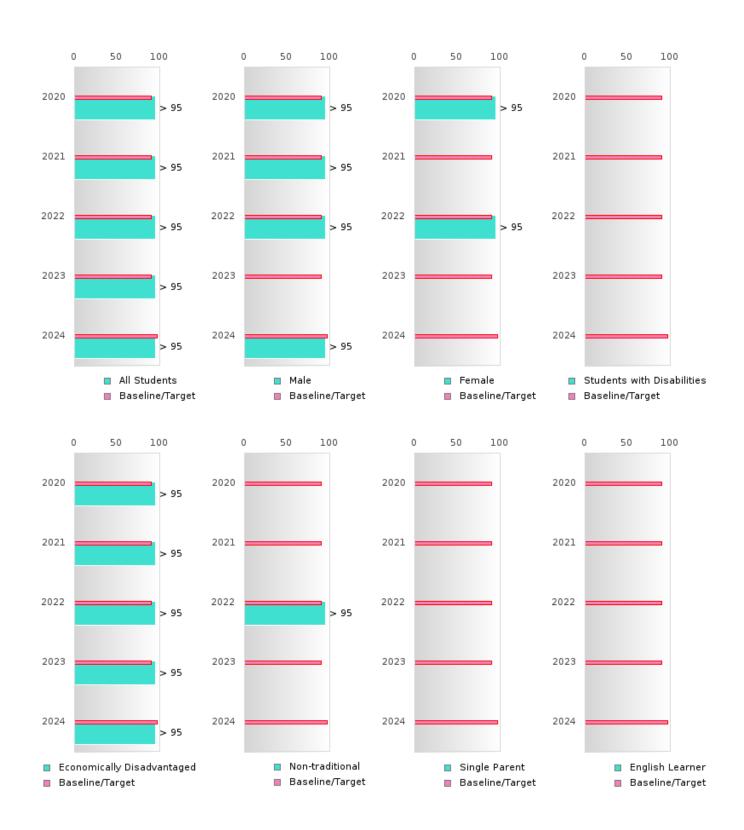

### **GRADUATION RATE BY SPECIAL POPULATION**

|                            | 2020   |      |        | 2021   |       |        | 2022    |      |        | 2023    |      |        | 2024   |      |        |
|----------------------------|--------|------|--------|--------|-------|--------|---------|------|--------|---------|------|--------|--------|------|--------|
|                            | Score  | N    | Target | Score  | N     | Target | Score   | N    | Target | Score   | N    | Target | Score  | N    | Target |
|                            |        |      | FO     | UR-YEA | R ADJ | USTED  | COHOR   | ΓGRA | DUATI( | ON RATI | Ē ļ  |        |        |      |        |
| All Students               | > 95   | RV   | 87.18  | > 95   | RV    | 87.18  | > 95    | RV   | 87.18  | > 95    | RV   | 87.18  | 86.67  | RV   | 96.91  |
| Male                       | N < 10 | < 10 | 87.18  | > 95   | RV    |        | N < 10  | < 10 | 87.18  | > 95    | RV   | 87.18  | N < 10 | < 10 | 96.91  |
| Female                     | N < 10 | < 10 | 87.18  | > 95   | RV    | 87.18  | N < 10  | < 10 | 87.18  | N < 10  | < 10 | 87.18  | 90.00  | RV   | 96.91  |
| Students with Disabilities |        |      | 87.18  | N < 10 | < 10  | 87.18  | N < 10  | < 10 | 87.18  | N < 10  | < 10 |        | N < 10 | < 10 | 96.91  |
| Economically Disadvantaged | > 95   | RV   | 87.18  | > 95   | RV    | 87.18  | > 95    | RV   | 87.18  | > 95    | RV   | 87.18  | 86.67  | RV   | 96.91  |
| Non-traditional            | N < 10 | < 10 | 87.18  | > 95   | RV    | 87.18  |         |      | 87.18  | N < 10  | < 10 |        | N < 10 | < 10 | 96.91  |
| Single Parent              |        |      | 87.18  |        |       | 87.18  |         |      | 87.18  | N < 10  | < 10 | 87.18  |        |      | 96.91  |
| English Learner            |        |      |        | N < 10 | < 10  | 87.18  |         |      | 87.18  |         |      | 87.18  |        |      | 96.91  |
| Homeless                   | N < 10 | < 10 |        | N < 10 | < 10  |        | N < 10  | < 10 |        | N < 10  | < 10 | 87.18  |        |      | 96.91  |
| Foster Care                |        |      | 87.18  |        |       | 87.18  |         |      | 87.18  |         |      | 87.18  |        |      | 96.91  |
| Military                   |        |      | 87.18  |        |       | 87.18  |         |      | 87.18  |         |      | 87.18  |        |      | 96.91  |
| Dependent                  |        |      |        |        |       |        |         |      |        |         |      |        |        |      |        |
| Migrant                    |        |      | 87.18  | N < 10 | < 10  | 87.18  | N < 10  | < 10 | 87.18  |         |      | 87.18  |        |      | 96.91  |
|                            |        |      |        |        |       |        | STED CC |      |        | UATION  |      |        |        |      |        |
| All Students               | > 95   | RV   | 90.4   | > 95   | RV    | 90.4   | > 95    | RV   | 90.4   | > 95    | RV   | 90.4   | > 95   | RV   | 97     |
| Male                       | > 95   | RV   | 90.4   | > 95   | RV    | 90.4   | > 95    | RV   | 90.4   | N < 10  | < 10 | 90.4   | > 95   | RV   | 97     |
| Female                     | > 95   | RV   | 90.4   | N < 10 | < 10  | 90.4   | > 95    | RV   | 90.4   | N < 10  | < 10 | 90.4   | N < 10 | < 10 | 97     |
| Students with Disabilities | N < 10 | < 10 | 90.4   |        |       | 90.4   | N < 10  | < 10 | 90.4   | N < 10  | < 10 | 90.4   | N < 10 | < 10 | 97     |
| Economically Disadvantaged | > 95   | RV   | 90.4   | > 95   | RV    | 90.4   | > 95    | RV   | 90.4   | > 95    | RV   | 90.4   | > 95   | RV   | 97     |
| Non-traditional            | N < 10 | < 10 | 90.4   | N < 10 | < 10  | 90.4   | > 95    | RV   | 90.4   |         |      | 90.4   | N < 10 | < 10 | 97     |
| Single Parent              |        |      | 90.4   |        |       | 90.4   |         |      | 90.4   |         |      | 90.4   | N < 10 | < 10 | 97     |
| English Learner            | N < 10 | < 10 | 90.4   |        |       | 90.4   | N < 10  | < 10 | 90.4   |         |      | 90.4   |        |      | 97     |
| Homeless                   | N < 10 | < 10 | 90.4   | N < 10 | < 10  | 90.4   | N < 10  | < 10 | 90.4   | N < 10  | < 10 | 90.4   | N < 10 | < 10 | 97     |
| Foster Care                |        |      | 90.4   |        |       | 90.4   |         |      | 90.4   |         |      | 90.4   |        |      | 97     |
| Military                   |        |      | 90.4   |        |       | 90.4   |         |      | 90.4   |         |      | 90.4   |        |      | 97     |
| Dependent                  |        |      |        |        |       |        |         |      |        |         |      |        |        |      |        |
| Migrant                    | N < 10 | < 10 | 90.4   | N < 10 | < 10  | 90.4   | N < 10  | < 10 | 90.4   | N < 10  | < 10 | 90.4   |        |      | 97     |