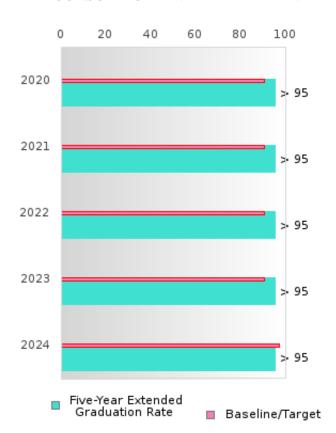

### CONSORTIUM FIVE-YEAR EXTENDED ADJUSTED COHORT GRADUATION RATE

| YEAR | SCORE | BASELINE/<br>TARGET | N  |
|------|-------|---------------------|----|
| 2020 | > 95  | 90.4                | RV |
| 2021 | > 95  | 90.4                | RV |
| 2022 | > 95  | 90.4                | RV |
| 2023 | > 95  | 90.4                | RV |
| 2024 | > 95  | 97                  | RV |

N: Number of Expected Graduates