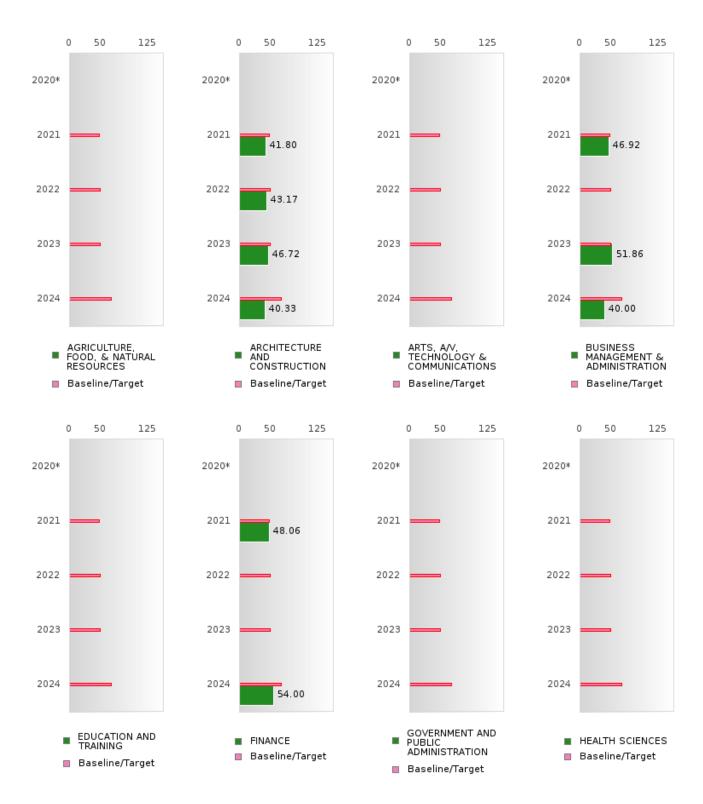

### FOUR-YEAR ADJUSTED GRADUATION RATE BY CLUSTER

|                    |        | 2020 |        |        | 2021   |        |        | 2022  |        |        | 2023 |        |        | 2024 |        |
|--------------------|--------|------|--------|--------|--------|--------|--------|-------|--------|--------|------|--------|--------|------|--------|
|                    | Score  | N    | Target | Score  | N      | Target | Score  | N     | Target | Score  | N    | Target | Score  | N    | Target |
|                    |        |      | FO     | UR-YEA | R ADJI | USTED  | COHOR' | ΓGRAI | DUATIO | N RATE | 3    |        |        |      |        |
| AGRICULTUR         | N < 10 | < 10 | 87.18  | N < 10 | < 10   | 87.18  | N < 10 | < 10  | 87.18  |        |      | 87.18  | N < 10 | < 10 | 96.91  |
| E, FOOD, &         |        |      |        |        |        |        |        |       |        |        |      |        |        |      |        |
| NATURAL            |        |      |        |        |        |        |        |       |        |        |      |        |        |      |        |
| RESOURCES          |        |      |        |        |        |        |        |       |        |        |      |        |        |      |        |
| ARCHITECTU         | N < 10 | < 10 | 87.18  | N < 10 | < 10   | 87.18  | N < 10 | < 10  | 87.18  | > 95   | RV   | 87.18  | N < 10 | < 10 | 96.91  |
| RE AND CONS        |        |      |        |        |        |        |        |       |        |        |      |        |        |      |        |
| TRUCTION           |        |      |        |        |        |        |        |       |        |        |      |        |        |      |        |
| ARTS, A/V,         |        |      | 87.18  |        |        | 87.18  |        |       | 87.18  |        |      | 87.18  |        |      | 96.91  |
| TECHNOLOGY         |        |      |        |        |        |        |        |       |        |        |      |        |        |      |        |
| & COMMUNIC         |        |      |        |        |        |        |        |       |        |        |      |        |        |      |        |
| ATIONS             |        |      |        |        |        |        |        |       |        |        |      |        |        |      |        |
| <b>BUSINESS MA</b> | N < 10 | < 10 | 87.18  | > 95   | RV     | 87.18  | N < 10 | < 10  | 87.18  | N < 10 | < 10 | 87.18  | N < 10 | < 10 | 96.91  |
| NAGEMENT &         |        |      |        |        |        |        |        |       |        |        |      |        |        |      |        |
| ADMINISTRAT        |        |      |        |        |        |        |        |       |        |        |      |        |        |      |        |
| ION                |        |      |        |        |        |        |        |       |        |        |      |        |        |      |        |
| EDUCATION          |        |      | 87.18  |        |        | 87.18  | N < 10 | < 10  | 87.18  |        |      | 87.18  |        |      | 96.91  |
| AND                |        |      |        |        |        |        |        |       |        |        |      |        |        |      |        |
| TRAINING           |        |      |        |        |        |        |        |       |        |        |      |        |        |      |        |
| FINANCE            | N < 10 | < 10 | 87.18  | > 95   | RV     | 87.18  | N < 10 | < 10  | 87.18  | N < 10 | < 10 | 87.18  | N < 10 | < 10 | 96.91  |
| GOVERNMEN          |        |      | 87.18  |        |        | 87.18  |        |       | 87.18  |        |      | 87.18  |        |      | 96.91  |
| T AND PUBLIC       |        |      |        |        |        |        |        |       |        |        |      |        |        |      |        |
| ADMINISTRAT        |        |      |        |        |        |        |        |       |        |        |      |        |        |      |        |
| ION                |        |      |        |        |        |        |        |       |        |        |      |        |        |      |        |
| HEALTH             |        |      | 87.18  |        |        | 87.18  |        |       | 87.18  |        |      | 87.18  |        |      | 96.91  |
| SCIENCES           |        |      |        |        |        |        |        |       |        |        |      |        |        |      |        |
| HOSPITALITY        | N < 10 | < 10 | 87.18  | > 95   | RV     | 87.18  | N < 10 | < 10  | 87.18  | N < 10 | < 10 | 87.18  |        |      | 96.91  |
| & TOURISM          |        |      |        |        |        |        |        |       |        |        |      |        |        |      |        |
| HUMAN              | N < 10 | < 10 | 87.18  | N < 10 | < 10   | 87.18  | N < 10 | < 10  | 87.18  | N < 10 | < 10 | 87.18  | N < 10 | < 10 | 96.91  |
| SERVICES           |        |      |        |        |        |        |        |       |        |        |      |        |        |      |        |
| INFORMATIO         | N < 10 | < 10 | 87.18  | > 95   | RV     | 87.18  | N < 10 | < 10  | 87.18  | N < 10 | < 10 | 87.18  |        |      | 96.91  |
| N                  |        |      |        |        |        |        |        |       |        |        |      |        |        |      |        |
| TECHNOLOGY         |        |      |        |        |        |        |        |       |        |        |      |        |        |      |        |
| LAW, PUBLIC        |        |      | 87.18  |        |        | 87.18  |        |       | 87.18  |        |      | 87.18  |        |      | 96.91  |
| SAFETY,            |        |      |        |        |        |        |        |       |        |        |      |        |        |      |        |
| CORRECTION         |        |      |        |        |        |        |        |       |        |        |      |        |        |      |        |
| S, AND             |        |      |        |        |        |        |        |       |        |        |      |        |        |      |        |
| SECURITY           |        |      |        |        |        |        |        |       |        |        |      |        |        |      |        |
| MANUFACTU          |        |      | 87.18  |        |        | 87.18  |        |       | 87.18  |        |      | 87.18  |        |      | 96.91  |
| RING               |        |      |        |        |        |        |        |       |        |        |      |        |        |      |        |
| MARKETING          | N < 10 | < 10 | 87.18  | > 95   | RV     |        | N < 10 | < 10  |        | N < 10 | < 10 | 87.18  |        |      | 96.91  |
| STEM               |        |      | 87.18  |        |        | 87.18  |        |       | 87.18  |        |      | 87.18  |        |      | 96.91  |
| TRANSPORTA         | N < 10 | < 10 | 87.18  | > 95   | RV     | 87.18  | N < 10 | < 10  | 87.18  | N < 10 | < 10 | 87.18  |        |      | 96.91  |
| TION, DISTRIB      |        |      |        |        |        |        |        |       |        |        |      |        |        |      |        |
| UTION, &           |        |      |        |        |        |        |        |       |        |        |      |        |        |      |        |
| LOGISTICS          |        |      |        |        |        |        |        |       |        |        |      |        |        |      |        |