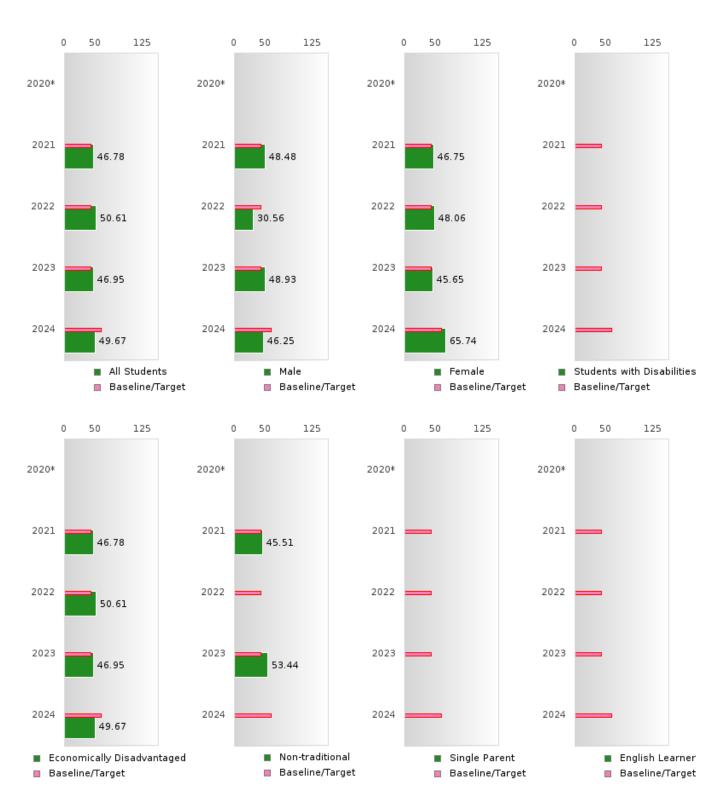

#### ACADEMIC PROFICIENCY SCORE IN MATHEMATICS BY SPECIAL POPULATION

<sup>\*</sup>State-required academic achievement tests were waived in 2020 due to COVID19.

### **CLARENDON SCHOOL DISTRICT**

### ACADEMIC PROFICIENCY SCORE IN MATHEMATICS BY SPECIAL POPULATION

<sup>\*</sup>State-required academic achievement tests were waived in 2020 due to COVID19.