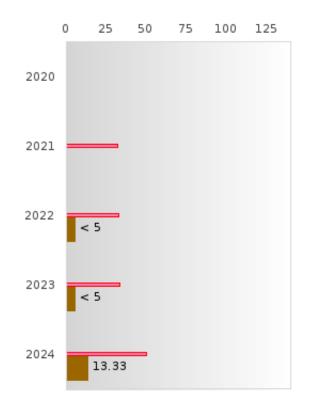

### PERFORMANCE MEASURE SCORES FOR CONCENTRATORS ONLY

| PERFORMANCE       |       | DIS   | TRICT SCO | ORE   |       | STATE SCORE |       |       |        |       |  |  |
|-------------------|-------|-------|-----------|-------|-------|-------------|-------|-------|--------|-------|--|--|
| MEASURES          | 2020  | 2021  | 2022      | 2023  | 2024  | 2020        | 2021  | 2022  | 2023   | 2024  |  |  |
| 3S1: POST-PROGRAM |       | 83.33 | 82.14     | > 95  | 76.19 |             | 81.92 | 81.38 | 82.78  | 76.72 |  |  |
| PLACEMENT         |       |       |           |       |       |             |       |       |        |       |  |  |
|                   |       |       |           |       |       |             |       |       |        |       |  |  |
| 4S1: NON-         | 36.84 | 33,33 | 20.45     | 26.67 | 31.25 | 31.34       | 30.03 | 43.00 | 39.14  | 38.38 |  |  |
| TRADITIONAL       | 20.0. | 00.00 | 201.0     | 20.07 | 01.20 | 0110.       | 20.02 |       | 07.11. | 20.20 |  |  |
| PROGRAM           |       |       |           |       |       |             |       |       |        |       |  |  |
| CONCENTRATION     |       |       |           |       |       |             |       |       |        |       |  |  |
| 5S1: INDUSTRY     |       |       | < 5       | < 5   | 13.33 |             | 14.46 | 47.36 | 55.22  | 62.03 |  |  |
| CERTIFICATIONS    |       |       |           |       |       |             |       |       |        |       |  |  |
|                   |       |       |           |       |       |             |       |       |        |       |  |  |
|                   |       |       |           |       |       |             |       |       |        |       |  |  |