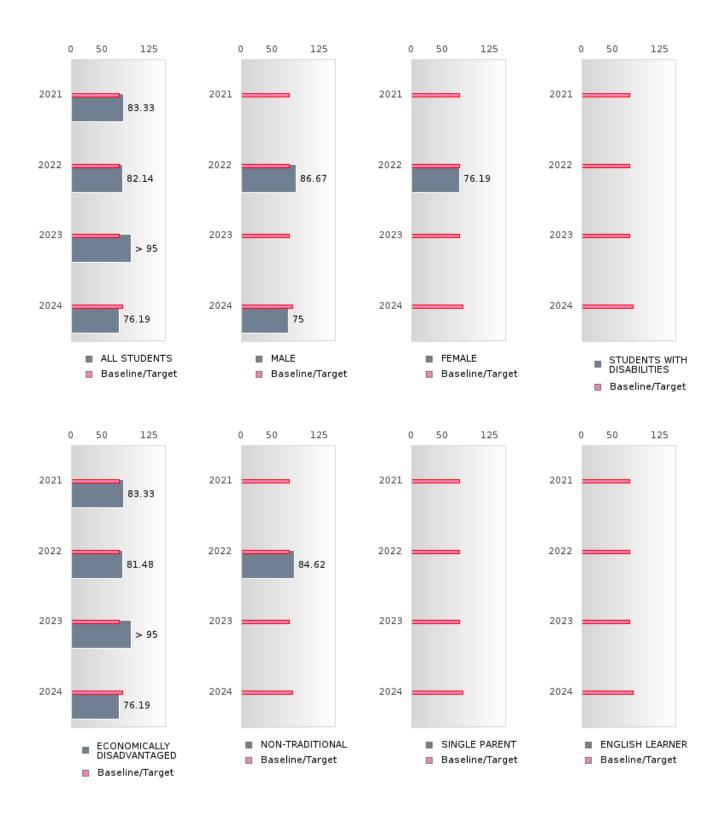

### **GRADUATION RATE BY SPECIAL POPULATION**

|                            | 2020   |      |        | 2021   |       |        | 2022    |      |        | 2023    |      |        | 2024   |      |        |
|----------------------------|--------|------|--------|--------|-------|--------|---------|------|--------|---------|------|--------|--------|------|--------|
|                            | Score  | N    | Target | Score  | N     | Target | Score   | N    | Target | Score   | N    | Target | Score  | N    | Target |
|                            |        |      | FO     | UR-YEA | R ADJ | USTED  | COHOR   | ΓGRA | DUATI( | ON RATI | Ē ļ  |        |        |      |        |
| All Students               | > 95   | RV   | 87.18  | > 95   | RV    | 87.18  | > 95    | RV   | 87.18  | > 95    | RV   | 87.18  | 86.67  | RV   | 96.91  |
| Male                       | N < 10 | < 10 | 87.18  | > 95   | RV    |        | N < 10  | < 10 | 87.18  | > 95    | RV   | 87.18  | N < 10 | < 10 | 96.91  |
| Female                     | N < 10 | < 10 | 87.18  | > 95   | RV    | 87.18  | N < 10  | < 10 | 87.18  | N < 10  | < 10 | 87.18  | 90.00  | RV   | 96.91  |
| Students with Disabilities |        |      | 87.18  | N < 10 | < 10  | 87.18  | N < 10  | < 10 | 87.18  | N < 10  | < 10 |        | N < 10 | < 10 | 96.91  |
| Economically Disadvantaged | > 95   | RV   | 87.18  | > 95   | RV    | 87.18  | > 95    | RV   | 87.18  | > 95    | RV   | 87.18  | 86.67  | RV   | 96.91  |
| Non-traditional            | N < 10 | < 10 | 87.18  | > 95   | RV    | 87.18  |         |      | 87.18  | N < 10  | < 10 |        | N < 10 | < 10 | 96.91  |
| Single Parent              |        |      | 87.18  |        |       | 87.18  |         |      | 87.18  | N < 10  | < 10 | 87.18  |        |      | 96.91  |
| English Learner            |        |      |        | N < 10 | < 10  | 87.18  |         |      | 87.18  |         |      | 87.18  |        |      | 96.91  |
| Homeless                   | N < 10 | < 10 |        | N < 10 | < 10  |        | N < 10  | < 10 |        | N < 10  | < 10 | 87.18  |        |      | 96.91  |
| Foster Care                |        |      | 87.18  |        |       | 87.18  |         |      | 87.18  |         |      | 87.18  |        |      | 96.91  |
| Military                   |        |      | 87.18  |        |       | 87.18  |         |      | 87.18  |         |      | 87.18  |        |      | 96.91  |
| Dependent                  |        |      |        |        |       |        |         |      |        |         |      |        |        |      |        |
| Migrant                    |        |      | 87.18  | N < 10 | < 10  | 87.18  | N < 10  | < 10 | 87.18  |         |      | 87.18  |        |      | 96.91  |
|                            |        |      |        |        |       |        | STED CC |      |        | UATION  |      |        |        |      |        |
| All Students               | > 95   | RV   | 90.4   | > 95   | RV    | 90.4   | > 95    | RV   | 90.4   | > 95    | RV   | 90.4   | > 95   | RV   | 97     |
| Male                       | > 95   | RV   | 90.4   | > 95   | RV    | 90.4   | > 95    | RV   | 90.4   | N < 10  | < 10 | 90.4   | > 95   | RV   | 97     |
| Female                     | > 95   | RV   | 90.4   | N < 10 | < 10  | 90.4   | > 95    | RV   | 90.4   | N < 10  | < 10 | 90.4   | N < 10 | < 10 | 97     |
| Students with Disabilities | N < 10 | < 10 | 90.4   |        |       | 90.4   | N < 10  | < 10 | 90.4   | N < 10  | < 10 | 90.4   | N < 10 | < 10 | 97     |
| Economically Disadvantaged | > 95   | RV   | 90.4   | > 95   | RV    | 90.4   | > 95    | RV   | 90.4   | > 95    | RV   | 90.4   | > 95   | RV   | 97     |
| Non-traditional            | N < 10 | < 10 | 90.4   | N < 10 | < 10  | 90.4   | > 95    | RV   | 90.4   |         |      | 90.4   | N < 10 | < 10 | 97     |
| Single Parent              |        |      | 90.4   |        |       | 90.4   |         |      | 90.4   |         |      | 90.4   | N < 10 | < 10 | 97     |
| English Learner            | N < 10 | < 10 | 90.4   |        |       | 90.4   | N < 10  | < 10 | 90.4   |         |      | 90.4   |        |      | 97     |
| Homeless                   | N < 10 | < 10 | 90.4   | N < 10 | < 10  | 90.4   | N < 10  | < 10 | 90.4   | N < 10  | < 10 | 90.4   | N < 10 | < 10 | 97     |
| Foster Care                |        |      | 90.4   |        |       | 90.4   |         |      | 90.4   |         |      | 90.4   |        |      | 97     |
| Military                   |        |      | 90.4   |        |       | 90.4   |         |      | 90.4   |         |      | 90.4   |        |      | 97     |
| Dependent                  |        |      |        |        |       |        |         |      |        |         |      |        |        |      |        |
| Migrant                    | N < 10 | < 10 | 90.4   | N < 10 | < 10  | 90.4   | N < 10  | < 10 | 90.4   | N < 10  | < 10 | 90.4   |        |      | 97     |