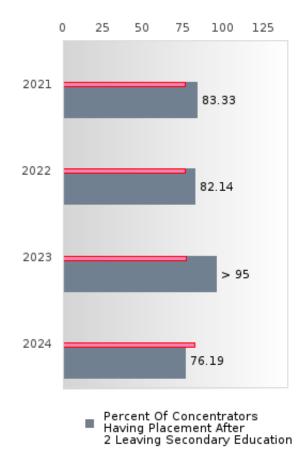

### PERFORMANCE MEASURE SCORES FOR CONCENTRATORS ONLY

| PERFORMANCE       |       | DIS   | TRICT SCO | ORE   |       | STATE SCORE |       |       |        |       |  |  |
|-------------------|-------|-------|-----------|-------|-------|-------------|-------|-------|--------|-------|--|--|
| MEASURES          | 2020  | 2021  | 2022      | 2023  | 2024  | 2020        | 2021  | 2022  | 2023   | 2024  |  |  |
| 3S1: POST-PROGRAM |       | 83.33 | 82.14     | > 95  | 76.19 |             | 81.92 | 81.38 | 82.78  | 76.72 |  |  |
| PLACEMENT         |       |       |           |       |       |             |       |       |        |       |  |  |
|                   |       |       |           |       |       |             |       |       |        |       |  |  |
| 4S1: NON-         | 36.84 | 33,33 | 20.45     | 26.67 | 31.25 | 31.34       | 30.03 | 43.00 | 39.14  | 38.38 |  |  |
| TRADITIONAL       | 20.0. | 00.00 | 201.0     | 20.07 | 01.20 | 0110.       | 20.02 |       | 07.11. | 20.20 |  |  |
| PROGRAM           |       |       |           |       |       |             |       |       |        |       |  |  |
| CONCENTRATION     |       |       |           |       |       |             |       |       |        |       |  |  |
| 5S1: INDUSTRY     |       |       | < 5       | < 5   | 13.33 |             | 14.46 | 47.36 | 55.22  | 62.03 |  |  |
| CERTIFICATIONS    |       |       |           |       |       |             |       |       |        |       |  |  |
|                   |       |       |           |       |       |             |       |       |        |       |  |  |
|                   |       |       |           |       |       |             |       |       |        |       |  |  |

The placement data are lagged in this report and the CAR report. The 2022 report includes placement data on students who exited secondary education during the 2021 school year.