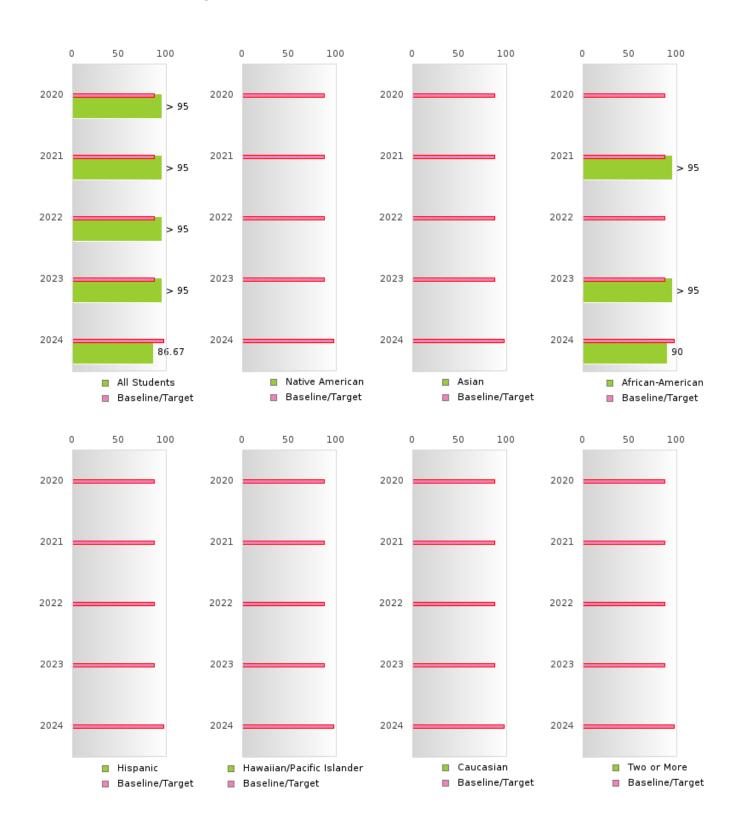

### FOUR-YEAR ADJUSTED COHORT GRADUATION RATE BY RACE/ETHNICITY

### **GRADUATION RATE BY RACE/ETHNICITY**

|                  | 2020   |      |        | 2021   |       |        | 2022    |       |        | 2023   |      |        | 2024   |      |        |
|------------------|--------|------|--------|--------|-------|--------|---------|-------|--------|--------|------|--------|--------|------|--------|
|                  | Score  | N    | Target | Score  | N     | Target | Score   | N     | Target | Score  | N    | Target | Score  | N    | Target |
|                  |        |      | FO     | UR-YEA | R ADJ | USTED  | COHOR'  | ΓGRAI | DUATIO | N RATE | Ε    |        |        |      |        |
| All Students     | > 95   | RV   | 87.18  | > 95   | RV    | 87.18  | > 95    | RV    | 87.18  | > 95   | RV   | 87.18  | 86.67  | RV   | 96.91  |
| Native American  |        |      | 87.18  |        |       | 87.18  |         |       | 87.18  |        |      | 87.18  |        |      | 96.91  |
| Asian            |        |      | 87.18  |        |       | 87.18  |         |       | 87.18  |        |      | 87.18  |        |      | 96.91  |
| African-         | N < 10 | < 10 | 87.18  | > 95   | RV    | 87.18  | N < 10  | < 10  | 87.18  | > 95   | RV   | 87.18  | 90.00  | RV   | 96.91  |
| American         |        |      |        |        |       |        |         |       |        |        |      |        |        |      |        |
| Hispanic         | N < 10 | < 10 | 87.18  | N < 10 | < 10  | 87.18  |         |       | 87.18  | N < 10 | < 10 | 87.18  | N < 10 | < 10 | 96.91  |
| Hawaiian/Pacific |        |      | 87.18  |        |       | 87.18  |         |       | 87.18  |        |      | 87.18  |        |      | 96.91  |
| Islander         |        |      |        |        |       |        |         |       |        |        |      |        |        |      |        |
| Caucasian        | N < 10 | < 10 | 87.18  | N < 10 | < 10  | 87.18  | N < 10  | < 10  | 87.18  | N < 10 | < 10 | 87.18  | N < 10 | < 10 | 96.91  |
| Two or More      |        |      | 87.18  |        |       | 87.18  |         |       | 87.18  | N < 10 | < 10 | 87.18  |        |      | 96.91  |
|                  |        | F    | IVE-YE | AR EXT | ENDEI | O ADJU | STED CO | DHORT | GRADI  | JATION | RATE |        |        |      |        |
| All Students     | > 95   | RV   | 90.4   | > 95   | RV    | 90.4   | > 95    | RV    | 90.4   | > 95   | RV   | 90.4   | > 95   | RV   | 97     |
| Native American  |        |      | 90.4   |        |       | 90.4   |         |       | 90.4   |        |      | 90.4   |        |      | 97     |
| Asian            |        |      | 90.4   |        |       | 90.4   |         |       | 90.4   |        |      | 90.4   |        |      | 97     |
| African-         | > 95   | RV   | 90.4   | > 95   | RV    | 90.4   | > 95    | RV    | 90.4   | N < 10 | < 10 | 90.4   | > 95   | RV   | 97     |
| American         |        |      |        |        |       |        |         |       |        |        |      |        |        |      |        |
| Hispanic         | N < 10 | < 10 | 90.4   | N < 10 | < 10  | 90.4   | N < 10  | < 10  | 90.4   |        |      | 90.4   | N < 10 | < 10 | 97     |
| Hawaiian/Pacific |        |      | 90.4   |        |       | 90.4   |         |       | 90.4   |        |      | 90.4   |        |      | 97     |
| Islander         |        |      |        |        |       |        |         |       |        |        |      |        |        |      |        |
| Caucasian        | N < 10 | < 10 | 90.4   | N < 10 | < 10  | 90.4   | N < 10  | < 10  | 90.4   | N < 10 | < 10 | 90.4   | N < 10 | < 10 | 97     |
| Two or More      |        |      | 90.4   |        |       | 90.4   |         |       | 90.4   |        |      | 90.4   | N < 10 | < 10 | 97     |