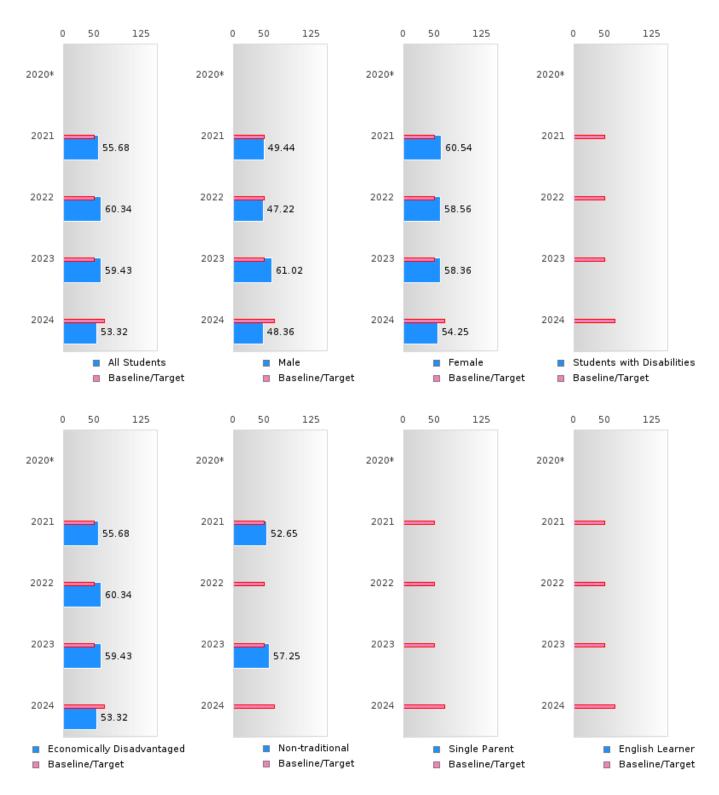

#### ACADEMIC PROFICIENCY SCORE IN READING LANGUAGE ARTS BY SPECIAL POPULATION

<sup>\*</sup>State-required academic achievement tests were waived in 2020 due to COVID19.

### **CLARENDON SCHOOL DISTRICT**

### ACADEMIC PROFICIENCY SCORE IN READING LANGUAGE ARTS BY SPECIAL POPULATION

<sup>\*</sup>State-required academic achievement tests were waived in 2020 due to COVID19.