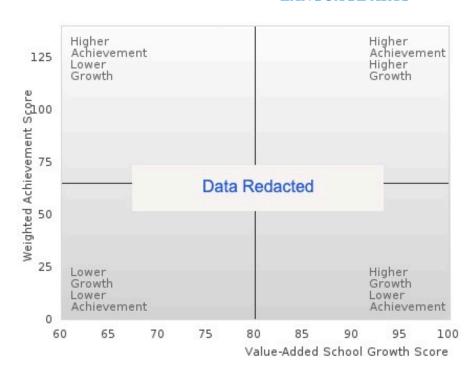

#### CLARENDON SCHOOL DISTRICT

The Academic Proficiency Performance Measures (Reading/Language Arts [1S1]; Mathematics [1S2]; Science [1S3]) in Arkansas's approved Perkins V plan are designed to align with the achievement and growth measures in Arkansas's approved ESSA plan. This alignment provides schools with a unified focus on increased rigor and relevance in student learning opportunities within a student-focused learning system to improve academic proficiency and increase students' readiness for college, career, and community engagement.

#### Assessments Included:

Act Aspire (Grades 9 - 10) • Dynamic Learning Maps (Grades 9 - 10) • ACT (Grades 11 -12 [3-yr best])

Academic Proficiency Score Calculation:

- Weighted Achievement (Grades 9 12) and Value-Added Growth Scores (Grades 9 -10)
   Included in Score
- Reading/Language Arts, Mathematics, and Science calculated separately
- Calculated for all schools with Grades 9, 10, 11, and/or 12

#### General Formula for Academic Proficiency Score for Each Subject

ELA Academic Proficiency Score =

ELA Weighted Achievement Score  $\times$  (0.50) + ELA Mean Value – Added Growth Score  $\times$  (0.50)

Math Academic Proficiency Score =

Math Weighted Achievement Score  $\times$  (0.50) + Math Mean Value - Added Growth Score  $\times$  (0.50)

Science Academic Proficiency Score =

Science Weighted Achievement Score  $\times$  (0.50) + Science Mean Value – Added Growth Score  $\times$  (0.50)