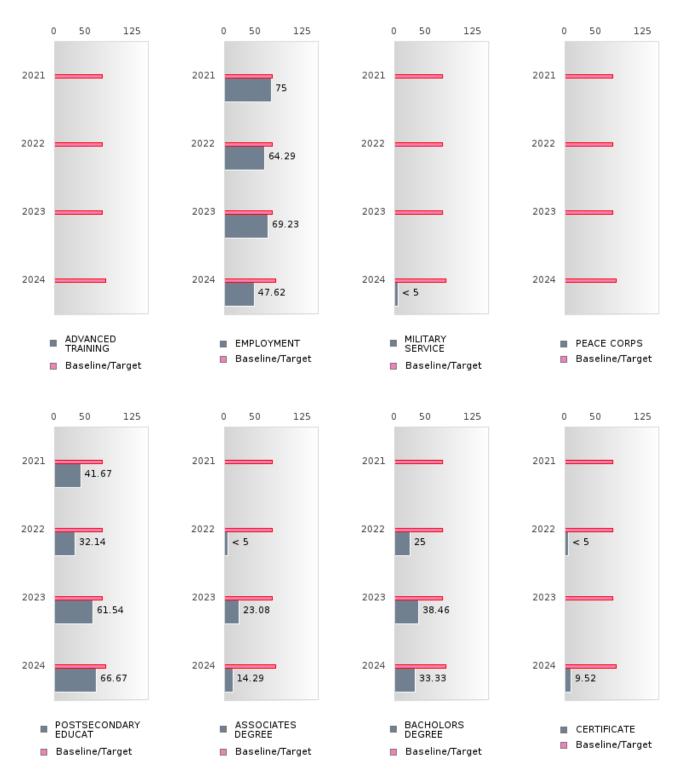

### PERFORMANCE MEASURE SCORES FOR CONCENTRATORS ONLY

| PERFORMANCE       |       | DIS   | TRICT SCO | ORE   |       | STATE SCORE |       |       |        |       |  |  |
|-------------------|-------|-------|-----------|-------|-------|-------------|-------|-------|--------|-------|--|--|
| MEASURES          | 2020  | 2021  | 2022      | 2023  | 2024  | 2020        | 2021  | 2022  | 2023   | 2024  |  |  |
| 3S1: POST-PROGRAM |       | 83.33 | 82.14     | > 95  | 76.19 |             | 81.92 | 81.38 | 82.78  | 76.72 |  |  |
| PLACEMENT         |       |       |           |       |       |             |       |       |        |       |  |  |
|                   |       |       |           |       |       |             |       |       |        |       |  |  |
| 4S1: NON-         | 36.84 | 33,33 | 20.45     | 26.67 | 31.25 | 31.34       | 30.03 | 43.00 | 39.14  | 38.38 |  |  |
| TRADITIONAL       | 20.0. | 00.00 | 201.0     | 20.07 | 01.20 | 0110.       | 20.02 |       | 07.11. | 20.20 |  |  |
| PROGRAM           |       |       |           |       |       |             |       |       |        |       |  |  |
| CONCENTRATION     |       |       |           |       |       |             |       |       |        |       |  |  |
| 5S1: INDUSTRY     |       |       | < 5       | < 5   | 13.33 |             | 14.46 | 47.36 | 55.22  | 62.03 |  |  |
| CERTIFICATIONS    |       |       |           |       |       |             |       |       |        |       |  |  |
|                   |       |       |           |       |       |             |       |       |        |       |  |  |
|                   |       |       |           |       |       |             |       |       |        |       |  |  |

The placement data are lagged in this report and the CAR report. The 2022 report includes placement data on students who exited secondary education during the 2021 school year.