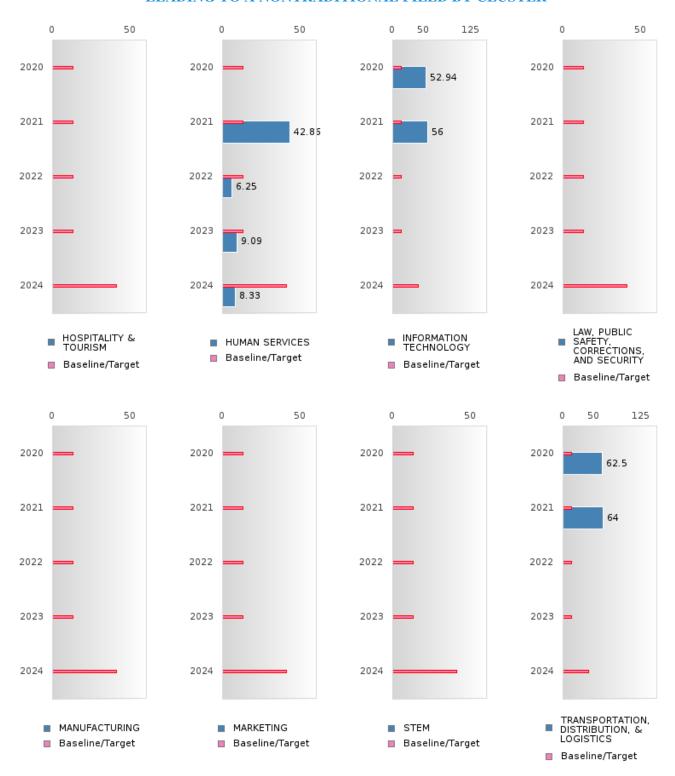

### FOUR-YEAR ADJUSTED GRADUATION RATE BY CLUSTER

|                    |        | 2020 |        |        | 2021   |        |        | 2022  |        |        | 2023 |        |        | 2024 |        |
|--------------------|--------|------|--------|--------|--------|--------|--------|-------|--------|--------|------|--------|--------|------|--------|
|                    | Score  | N    | Target | Score  | N      | Target | Score  | N     | Target | Score  | N    | Target | Score  | N    | Target |
|                    |        |      | FO     | UR-YEA | R ADJI | USTED  | COHOR' | ΓGRAI | DUATIO | N RATE | 3    |        |        |      |        |
| AGRICULTUR         | N < 10 | < 10 | 87.18  | N < 10 | < 10   | 87.18  | N < 10 | < 10  | 87.18  |        |      | 87.18  | N < 10 | < 10 | 96.91  |
| E, FOOD, &         |        |      |        |        |        |        |        |       |        |        |      |        |        |      |        |
| NATURAL            |        |      |        |        |        |        |        |       |        |        |      |        |        |      |        |
| RESOURCES          |        |      |        |        |        |        |        |       |        |        |      |        |        |      |        |
| ARCHITECTU         | N < 10 | < 10 | 87.18  | N < 10 | < 10   | 87.18  | N < 10 | < 10  | 87.18  | > 95   | RV   | 87.18  | N < 10 | < 10 | 96.91  |
| RE AND CONS        |        |      |        |        |        |        |        |       |        |        |      |        |        |      |        |
| TRUCTION           |        |      |        |        |        |        |        |       |        |        |      |        |        |      |        |
| ARTS, A/V,         |        |      | 87.18  |        |        | 87.18  |        |       | 87.18  |        |      | 87.18  |        |      | 96.91  |
| TECHNOLOGY         |        |      |        |        |        |        |        |       |        |        |      |        |        |      |        |
| & COMMUNIC         |        |      |        |        |        |        |        |       |        |        |      |        |        |      |        |
| ATIONS             |        |      |        |        |        |        |        |       |        |        |      |        |        |      |        |
| <b>BUSINESS MA</b> | N < 10 | < 10 | 87.18  | > 95   | RV     | 87.18  | N < 10 | < 10  | 87.18  | N < 10 | < 10 | 87.18  | N < 10 | < 10 | 96.91  |
| NAGEMENT &         |        |      |        |        |        |        |        |       |        |        |      |        |        |      |        |
| ADMINISTRAT        |        |      |        |        |        |        |        |       |        |        |      |        |        |      |        |
| ION                |        |      |        |        |        |        |        |       |        |        |      |        |        |      |        |
| EDUCATION          |        |      | 87.18  |        |        | 87.18  | N < 10 | < 10  | 87.18  |        |      | 87.18  |        |      | 96.91  |
| AND                |        |      |        |        |        |        |        |       |        |        |      |        |        |      |        |
| TRAINING           |        |      |        |        |        |        |        |       |        |        |      |        |        |      |        |
| FINANCE            | N < 10 | < 10 | 87.18  | > 95   | RV     | 87.18  | N < 10 | < 10  | 87.18  | N < 10 | < 10 | 87.18  | N < 10 | < 10 | 96.91  |
| GOVERNMEN          |        |      | 87.18  |        |        | 87.18  |        |       | 87.18  |        |      | 87.18  |        |      | 96.91  |
| T AND PUBLIC       |        |      |        |        |        |        |        |       |        |        |      |        |        |      |        |
| ADMINISTRAT        |        |      |        |        |        |        |        |       |        |        |      |        |        |      |        |
| ION                |        |      |        |        |        |        |        |       |        |        |      |        |        |      |        |
| HEALTH             |        |      | 87.18  |        |        | 87.18  |        |       | 87.18  |        |      | 87.18  |        |      | 96.91  |
| SCIENCES           |        |      |        |        |        |        |        |       |        |        |      |        |        |      |        |
| HOSPITALITY        | N < 10 | < 10 | 87.18  | > 95   | RV     | 87.18  | N < 10 | < 10  | 87.18  | N < 10 | < 10 | 87.18  |        |      | 96.91  |
| & TOURISM          |        |      |        |        |        |        |        |       |        |        |      |        |        |      |        |
| HUMAN              | N < 10 | < 10 | 87.18  | N < 10 | < 10   | 87.18  | N < 10 | < 10  | 87.18  | N < 10 | < 10 | 87.18  | N < 10 | < 10 | 96.91  |
| SERVICES           |        |      |        |        |        |        |        |       |        |        |      |        |        |      |        |
| INFORMATIO         | N < 10 | < 10 | 87.18  | > 95   | RV     | 87.18  | N < 10 | < 10  | 87.18  | N < 10 | < 10 | 87.18  |        |      | 96.91  |
| N                  |        |      |        |        |        |        |        |       |        |        |      |        |        |      |        |
| TECHNOLOGY         |        |      |        |        |        |        |        |       |        |        |      |        |        |      |        |
| LAW, PUBLIC        |        |      | 87.18  |        |        | 87.18  |        |       | 87.18  |        |      | 87.18  |        |      | 96.91  |
| SAFETY,            |        |      |        |        |        |        |        |       |        |        |      |        |        |      |        |
| CORRECTION         |        |      |        |        |        |        |        |       |        |        |      |        |        |      |        |
| S, AND             |        |      |        |        |        |        |        |       |        |        |      |        |        |      |        |
| SECURITY           |        |      |        |        |        |        |        |       |        |        |      |        |        |      |        |
| MANUFACTU          |        |      | 87.18  |        |        | 87.18  |        |       | 87.18  |        |      | 87.18  |        |      | 96.91  |
| RING               |        |      |        |        |        |        |        |       |        |        |      |        |        |      |        |
| MARKETING          | N < 10 | < 10 | 87.18  | > 95   | RV     |        | N < 10 | < 10  |        | N < 10 | < 10 | 87.18  |        |      | 96.91  |
| STEM               |        |      | 87.18  |        |        | 87.18  |        |       | 87.18  |        |      | 87.18  |        |      | 96.91  |
| TRANSPORTA         | N < 10 | < 10 | 87.18  | > 95   | RV     | 87.18  | N < 10 | < 10  | 87.18  | N < 10 | < 10 | 87.18  |        |      | 96.91  |
| TION, DISTRIB      |        |      |        |        |        |        |        |       |        |        |      |        |        |      |        |
| UTION, &           |        |      |        |        |        |        |        |       |        |        |      |        |        |      |        |
| LOGISTICS          |        |      |        |        |        |        |        |       |        |        |      |        |        |      |        |