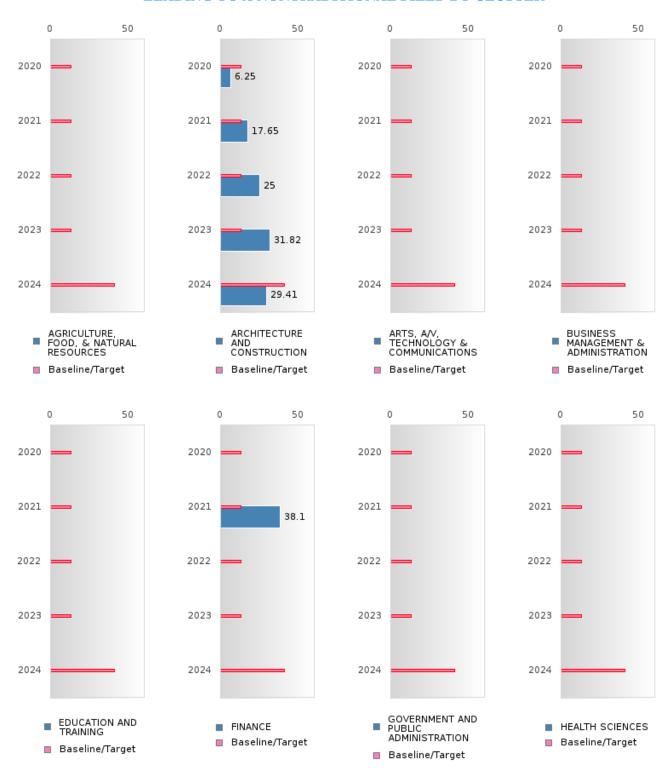

#### CONSORTIUM FOUR-YEAR ADJUSTED COHORT GRADUATION RATE BY CLUSTER

### FOUR-YEAR ADJUSTED GRADUATION RATE BY CLUSTER

|                    |        | 2020 |        |        | 2021   |        |        | 2022  |        |        | 2023 |        |        | 2024 |        |
|--------------------|--------|------|--------|--------|--------|--------|--------|-------|--------|--------|------|--------|--------|------|--------|
|                    | Score  | N    | Target | Score  | N      | Target | Score  | N     | Target | Score  | N    | Target | Score  | N    | Target |
|                    |        |      | FO     | UR-YEA | R ADJI | USTED  | COHOR' | ΓGRAI | DUATIO | N RATE | 3    |        |        |      |        |
| AGRICULTUR         | N < 10 | < 10 | 87.18  | N < 10 | < 10   | 87.18  | N < 10 | < 10  | 87.18  |        |      | 87.18  | N < 10 | < 10 | 96.91  |
| E, FOOD, &         |        |      |        |        |        |        |        |       |        |        |      |        |        |      |        |
| NATURAL            |        |      |        |        |        |        |        |       |        |        |      |        |        |      |        |
| RESOURCES          |        |      |        |        |        |        |        |       |        |        |      |        |        |      |        |
| ARCHITECTU         | N < 10 | < 10 | 87.18  | N < 10 | < 10   | 87.18  | N < 10 | < 10  | 87.18  | > 95   | RV   | 87.18  | N < 10 | < 10 | 96.91  |
| RE AND CONS        |        |      |        |        |        |        |        |       |        |        |      |        |        |      |        |
| TRUCTION           |        |      |        |        |        |        |        |       |        |        |      |        |        |      |        |
| ARTS, A/V,         |        |      | 87.18  |        |        | 87.18  |        |       | 87.18  |        |      | 87.18  |        |      | 96.91  |
| TECHNOLOGY         |        |      |        |        |        |        |        |       |        |        |      |        |        |      |        |
| & COMMUNIC         |        |      |        |        |        |        |        |       |        |        |      |        |        |      |        |
| ATIONS             |        |      |        |        |        |        |        |       |        |        |      |        |        |      |        |
| <b>BUSINESS MA</b> | N < 10 | < 10 | 87.18  | > 95   | RV     | 87.18  | N < 10 | < 10  | 87.18  | N < 10 | < 10 | 87.18  | N < 10 | < 10 | 96.91  |
| NAGEMENT &         |        |      |        |        |        |        |        |       |        |        |      |        |        |      |        |
| ADMINISTRAT        |        |      |        |        |        |        |        |       |        |        |      |        |        |      |        |
| ION                |        |      |        |        |        |        |        |       |        |        |      |        |        |      |        |
| EDUCATION          |        |      | 87.18  |        |        | 87.18  | N < 10 | < 10  | 87.18  |        |      | 87.18  |        |      | 96.91  |
| AND                |        |      |        |        |        |        |        |       |        |        |      |        |        |      |        |
| TRAINING           |        |      |        |        |        |        |        |       |        |        |      |        |        |      |        |
| FINANCE            | N < 10 | < 10 | 87.18  | > 95   | RV     | 87.18  | N < 10 | < 10  | 87.18  | N < 10 | < 10 | 87.18  | N < 10 | < 10 | 96.91  |
| GOVERNMEN          |        |      | 87.18  |        |        | 87.18  |        |       | 87.18  |        |      | 87.18  |        |      | 96.91  |
| T AND PUBLIC       |        |      |        |        |        |        |        |       |        |        |      |        |        |      |        |
| ADMINISTRAT        |        |      |        |        |        |        |        |       |        |        |      |        |        |      |        |
| ION                |        |      |        |        |        |        |        |       |        |        |      |        |        |      |        |
| HEALTH             |        |      | 87.18  |        |        | 87.18  |        |       | 87.18  |        |      | 87.18  |        |      | 96.91  |
| SCIENCES           |        |      |        |        |        |        |        |       |        |        |      |        |        |      |        |
| HOSPITALITY        | N < 10 | < 10 | 87.18  | > 95   | RV     | 87.18  | N < 10 | < 10  | 87.18  | N < 10 | < 10 | 87.18  |        |      | 96.91  |
| & TOURISM          |        |      |        |        |        |        |        |       |        |        |      |        |        |      |        |
| HUMAN              | N < 10 | < 10 | 87.18  | N < 10 | < 10   | 87.18  | N < 10 | < 10  | 87.18  | N < 10 | < 10 | 87.18  | N < 10 | < 10 | 96.91  |
| SERVICES           |        |      |        |        |        |        |        |       |        |        |      |        |        |      |        |
| INFORMATIO         | N < 10 | < 10 | 87.18  | > 95   | RV     | 87.18  | N < 10 | < 10  | 87.18  | N < 10 | < 10 | 87.18  |        |      | 96.91  |
| N                  |        |      |        |        |        |        |        |       |        |        |      |        |        |      |        |
| TECHNOLOGY         |        |      |        |        |        |        |        |       |        |        |      |        |        |      |        |
| LAW, PUBLIC        |        |      | 87.18  |        |        | 87.18  |        |       | 87.18  |        |      | 87.18  |        |      | 96.91  |
| SAFETY,            |        |      |        |        |        |        |        |       |        |        |      |        |        |      |        |
| CORRECTION         |        |      |        |        |        |        |        |       |        |        |      |        |        |      |        |
| S, AND             |        |      |        |        |        |        |        |       |        |        |      |        |        |      |        |
| SECURITY           |        |      |        |        |        |        |        |       |        |        |      |        |        |      |        |
| MANUFACTU          |        |      | 87.18  |        |        | 87.18  |        |       | 87.18  |        |      | 87.18  |        |      | 96.91  |
| RING               |        |      |        |        |        |        |        |       |        |        |      |        |        |      |        |
| MARKETING          | N < 10 | < 10 | 87.18  | > 95   | RV     |        | N < 10 | < 10  |        | N < 10 | < 10 | 87.18  |        |      | 96.91  |
| STEM               |        |      | 87.18  |        |        | 87.18  |        |       | 87.18  |        |      | 87.18  |        |      | 96.91  |
| TRANSPORTA         | N < 10 | < 10 | 87.18  | > 95   | RV     | 87.18  | N < 10 | < 10  | 87.18  | N < 10 | < 10 | 87.18  |        |      | 96.91  |
| TION, DISTRIB      |        |      |        |        |        |        |        |       |        |        |      |        |        |      |        |
| UTION, &           |        |      |        |        |        |        |        |       |        |        |      |        |        |      |        |
| LOGISTICS          |        |      |        |        |        |        |        |       |        |        |      |        |        |      |        |