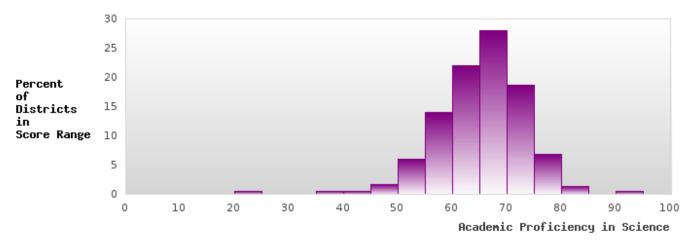

### DISTRIBUTION OF DISTRICT SCORES FOR ACADEMIC PROFICIENCY IN SCIENCE

<sup>\*</sup>State-required academic achievement tests were waived in 2020 due to COVID19.

#### ACADEMIC PROFICIENCY SCORE IN SCIENCE

| YEAR  | SCORE | BASELINE/ | N  |
|-------|-------|-----------|----|
|       |       | TARGET    |    |
| 2020* |       | 53.51     |    |
| 2021  | 56.70 | 48.4      | 49 |
| 2022  | 61.54 | 48.65     | 47 |
| 2023  | 62.63 | 48.9      | 48 |
| 2024  | 55.49 | 66.31     | 45 |

#### ACADEMIC PROFICIENCY SCORE IN SCIENCE BY RACE/ETHNICITY

<sup>\*</sup>State-required academic achievement tests were waived in 2020 due to COVID19.