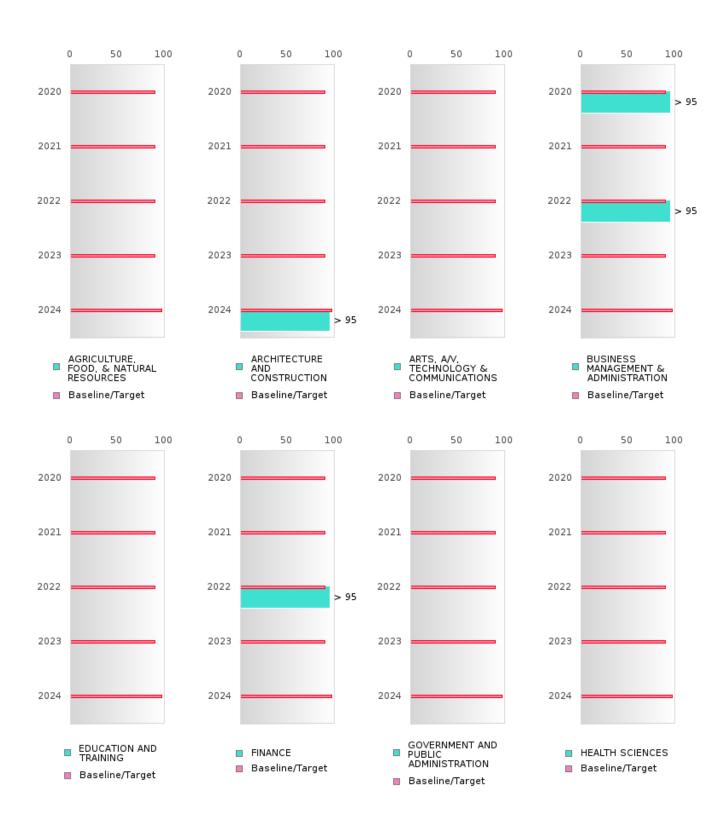

### FOUR-YEAR ADJUSTED GRADUATION RATE BY CLUSTER

|                    |        | 2020 |        |        | 2021   |        |        | 2022  |        |        | 2023 |        |        | 2024 |        |
|--------------------|--------|------|--------|--------|--------|--------|--------|-------|--------|--------|------|--------|--------|------|--------|
|                    | Score  | N    | Target | Score  | N      | Target | Score  | N     | Target | Score  | N    | Target | Score  | N    | Target |
|                    |        |      | FO     | UR-YEA | R ADJI | USTED  | COHOR' | ΓGRAI | DUATIO | N RATE | 3    |        |        |      |        |
| AGRICULTUR         | N < 10 | < 10 | 87.18  | N < 10 | < 10   | 87.18  | N < 10 | < 10  | 87.18  |        |      | 87.18  | N < 10 | < 10 | 96.91  |
| E, FOOD, &         |        |      |        |        |        |        |        |       |        |        |      |        |        |      |        |
| NATURAL            |        |      |        |        |        |        |        |       |        |        |      |        |        |      |        |
| RESOURCES          |        |      |        |        |        |        |        |       |        |        |      |        |        |      |        |
| ARCHITECTU         | N < 10 | < 10 | 87.18  | N < 10 | < 10   | 87.18  | N < 10 | < 10  | 87.18  | > 95   | RV   | 87.18  | N < 10 | < 10 | 96.91  |
| RE AND CONS        |        |      |        |        |        |        |        |       |        |        |      |        |        |      |        |
| TRUCTION           |        |      |        |        |        |        |        |       |        |        |      |        |        |      |        |
| ARTS, A/V,         |        |      | 87.18  |        |        | 87.18  |        |       | 87.18  |        |      | 87.18  |        |      | 96.91  |
| TECHNOLOGY         |        |      |        |        |        |        |        |       |        |        |      |        |        |      |        |
| & COMMUNIC         |        |      |        |        |        |        |        |       |        |        |      |        |        |      |        |
| ATIONS             |        |      |        |        |        |        |        |       |        |        |      |        |        |      |        |
| <b>BUSINESS MA</b> | N < 10 | < 10 | 87.18  | > 95   | RV     | 87.18  | N < 10 | < 10  | 87.18  | N < 10 | < 10 | 87.18  | N < 10 | < 10 | 96.91  |
| NAGEMENT &         |        |      |        |        |        |        |        |       |        |        |      |        |        |      |        |
| ADMINISTRAT        |        |      |        |        |        |        |        |       |        |        |      |        |        |      |        |
| ION                |        |      |        |        |        |        |        |       |        |        |      |        |        |      |        |
| EDUCATION          |        |      | 87.18  |        |        | 87.18  | N < 10 | < 10  | 87.18  |        |      | 87.18  |        |      | 96.91  |
| AND                |        |      |        |        |        |        |        |       |        |        |      |        |        |      |        |
| TRAINING           |        |      |        |        |        |        |        |       |        |        |      |        |        |      |        |
| FINANCE            | N < 10 | < 10 | 87.18  | > 95   | RV     | 87.18  | N < 10 | < 10  | 87.18  | N < 10 | < 10 | 87.18  | N < 10 | < 10 | 96.91  |
| GOVERNMEN          |        |      | 87.18  |        |        | 87.18  |        |       | 87.18  |        |      | 87.18  |        |      | 96.91  |
| T AND PUBLIC       |        |      |        |        |        |        |        |       |        |        |      |        |        |      |        |
| ADMINISTRAT        |        |      |        |        |        |        |        |       |        |        |      |        |        |      |        |
| ION                |        |      |        |        |        |        |        |       |        |        |      |        |        |      |        |
| HEALTH             |        |      | 87.18  |        |        | 87.18  |        |       | 87.18  |        |      | 87.18  |        |      | 96.91  |
| SCIENCES           |        |      |        |        |        |        |        |       |        |        |      |        |        |      |        |
| HOSPITALITY        | N < 10 | < 10 | 87.18  | > 95   | RV     | 87.18  | N < 10 | < 10  | 87.18  | N < 10 | < 10 | 87.18  |        |      | 96.91  |
| & TOURISM          |        |      |        |        |        |        |        |       |        |        |      |        |        |      |        |
| HUMAN              | N < 10 | < 10 | 87.18  | N < 10 | < 10   | 87.18  | N < 10 | < 10  | 87.18  | N < 10 | < 10 | 87.18  | N < 10 | < 10 | 96.91  |
| SERVICES           |        |      |        |        |        |        |        |       |        |        |      |        |        |      |        |
| INFORMATIO         | N < 10 | < 10 | 87.18  | > 95   | RV     | 87.18  | N < 10 | < 10  | 87.18  | N < 10 | < 10 | 87.18  |        |      | 96.91  |
| N                  |        |      |        |        |        |        |        |       |        |        |      |        |        |      |        |
| TECHNOLOGY         |        |      |        |        |        |        |        |       |        |        |      |        |        |      |        |
| LAW, PUBLIC        |        |      | 87.18  |        |        | 87.18  |        |       | 87.18  |        |      | 87.18  |        |      | 96.91  |
| SAFETY,            |        |      |        |        |        |        |        |       |        |        |      |        |        |      |        |
| CORRECTION         |        |      |        |        |        |        |        |       |        |        |      |        |        |      |        |
| S, AND             |        |      |        |        |        |        |        |       |        |        |      |        |        |      |        |
| SECURITY           |        |      |        |        |        |        |        |       |        |        |      |        |        |      |        |
| MANUFACTU          |        |      | 87.18  |        |        | 87.18  |        |       | 87.18  |        |      | 87.18  |        |      | 96.91  |
| RING               |        |      |        |        |        |        |        |       |        |        |      |        |        |      |        |
| MARKETING          | N < 10 | < 10 | 87.18  | > 95   | RV     |        | N < 10 | < 10  |        | N < 10 | < 10 | 87.18  |        |      | 96.91  |
| STEM               |        |      | 87.18  |        |        | 87.18  |        |       | 87.18  |        |      | 87.18  |        |      | 96.91  |
| TRANSPORTA         | N < 10 | < 10 | 87.18  | > 95   | RV     | 87.18  | N < 10 | < 10  | 87.18  | N < 10 | < 10 | 87.18  |        |      | 96.91  |
| TION, DISTRIB      |        |      |        |        |        |        |        |       |        |        |      |        |        |      |        |
| UTION, &           |        |      |        |        |        |        |        |       |        |        |      |        |        |      |        |
| LOGISTICS          |        |      |        |        |        |        |        |       |        |        |      |        |        |      |        |