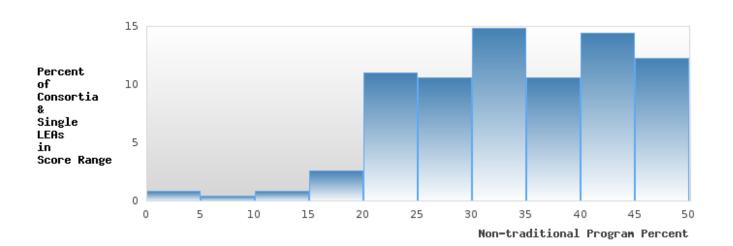

### PERFORMANCE MEASURE SCORES FOR CONCENTRATORS ONLY

| PERFORMANCE       |       | DIS   | TRICT SCO | ORE   |       | STATE SCORE |       |       |        |       |  |  |
|-------------------|-------|-------|-----------|-------|-------|-------------|-------|-------|--------|-------|--|--|
| MEASURES          | 2020  | 2021  | 2022      | 2023  | 2024  | 2020        | 2021  | 2022  | 2023   | 2024  |  |  |
| 3S1: POST-PROGRAM |       | 83.33 | 82.14     | > 95  | 76.19 |             | 81.92 | 81.38 | 82.78  | 76.72 |  |  |
| PLACEMENT         |       |       |           |       |       |             |       |       |        |       |  |  |
|                   |       |       |           |       |       |             |       |       |        |       |  |  |
| 4S1: NON-         | 36.84 | 33,33 | 20.45     | 26.67 | 31.25 | 31.34       | 30.03 | 43.00 | 39.14  | 38.38 |  |  |
| TRADITIONAL       | 20.0. | 00.00 | 201.0     | 20.07 | 01.20 | 0110.       | 20.02 |       | 07.11. | 20.20 |  |  |
| PROGRAM           |       |       |           |       |       |             |       |       |        |       |  |  |
| CONCENTRATION     |       |       |           |       |       |             |       |       |        |       |  |  |
| 5S1: INDUSTRY     |       |       | < 5       | < 5   | 13.33 |             | 14.46 | 47.36 | 55.22  | 62.03 |  |  |
| CERTIFICATIONS    |       |       |           |       |       |             |       |       |        |       |  |  |
|                   |       |       |           |       |       |             |       |       |        |       |  |  |
|                   |       |       |           |       |       |             |       |       |        |       |  |  |