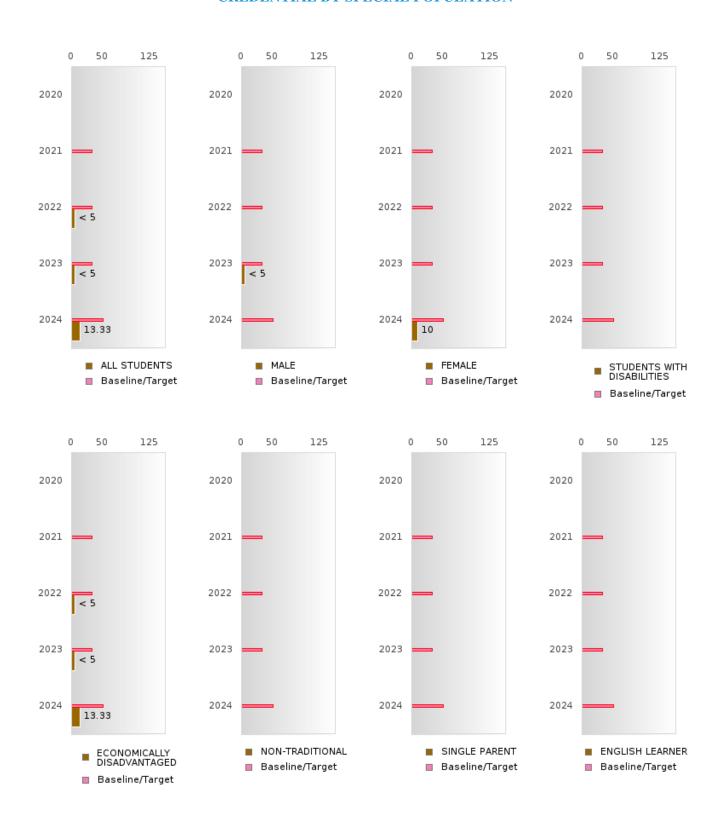

### PERFORMANCE MEASURE SCORES FOR CONCENTRATORS ONLY

| PERFORMANCE       |       | DIS   | TRICT SCO | ORE   |       | STATE SCORE |       |       |        |       |  |  |
|-------------------|-------|-------|-----------|-------|-------|-------------|-------|-------|--------|-------|--|--|
| MEASURES          | 2020  | 2021  | 2022      | 2023  | 2024  | 2020        | 2021  | 2022  | 2023   | 2024  |  |  |
| 3S1: POST-PROGRAM |       | 83.33 | 82.14     | > 95  | 76.19 |             | 81.92 | 81.38 | 82.78  | 76.72 |  |  |
| PLACEMENT         |       |       |           |       |       |             |       |       |        |       |  |  |
|                   |       |       |           |       |       |             |       |       |        |       |  |  |
| 4S1: NON-         | 36.84 | 33,33 | 20.45     | 26.67 | 31.25 | 31.34       | 30.03 | 43.00 | 39.14  | 38.38 |  |  |
| TRADITIONAL       | 20.0. | 00.00 | 201.0     | 20.07 | 01.20 | 0110.       | 20.02 |       | 07.11. | 20.20 |  |  |
| PROGRAM           |       |       |           |       |       |             |       |       |        |       |  |  |
| CONCENTRATION     |       |       |           |       |       |             |       |       |        |       |  |  |
| 5S1: INDUSTRY     |       |       | < 5       | < 5   | 13.33 |             | 14.46 | 47.36 | 55.22  | 62.03 |  |  |
| CERTIFICATIONS    |       |       |           |       |       |             |       |       |        |       |  |  |
|                   |       |       |           |       |       |             |       |       |        |       |  |  |
|                   |       |       |           |       |       |             |       |       |        |       |  |  |