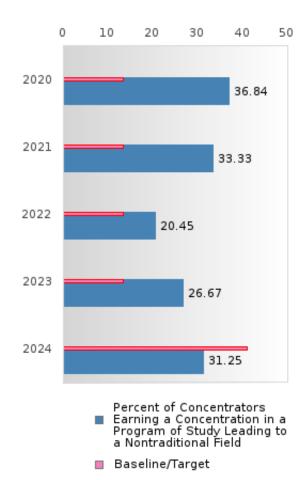

### PERFORMANCE MEASURE SCORES FOR CONCENTRATORS ONLY

| PERFORMANCE       |       | DIS   | TRICT SCO | ORE   |       | STATE SCORE |       |       |        |       |  |  |
|-------------------|-------|-------|-----------|-------|-------|-------------|-------|-------|--------|-------|--|--|
| MEASURES          | 2020  | 2021  | 2022      | 2023  | 2024  | 2020        | 2021  | 2022  | 2023   | 2024  |  |  |
| 3S1: POST-PROGRAM |       | 83.33 | 82.14     | > 95  | 76.19 |             | 81.92 | 81.38 | 82.78  | 76.72 |  |  |
| PLACEMENT         |       |       |           |       |       |             |       |       |        |       |  |  |
|                   |       |       |           |       |       |             |       |       |        |       |  |  |
| 4S1: NON-         | 36.84 | 33,33 | 20.45     | 26.67 | 31.25 | 31.34       | 30.03 | 43.00 | 39.14  | 38.38 |  |  |
| TRADITIONAL       | 20.0. | 00.00 | 201.0     | 20.07 | 01.20 | 0110.       | 20.02 |       | 07.11. | 20.20 |  |  |
| PROGRAM           |       |       |           |       |       |             |       |       |        |       |  |  |
| CONCENTRATION     |       |       |           |       |       |             |       |       |        |       |  |  |
| 5S1: INDUSTRY     |       |       | < 5       | < 5   | 13.33 |             | 14.46 | 47.36 | 55.22  | 62.03 |  |  |
| CERTIFICATIONS    |       |       |           |       |       |             |       |       |        |       |  |  |
|                   |       |       |           |       |       |             |       |       |        |       |  |  |
|                   |       |       |           |       |       |             |       |       |        |       |  |  |