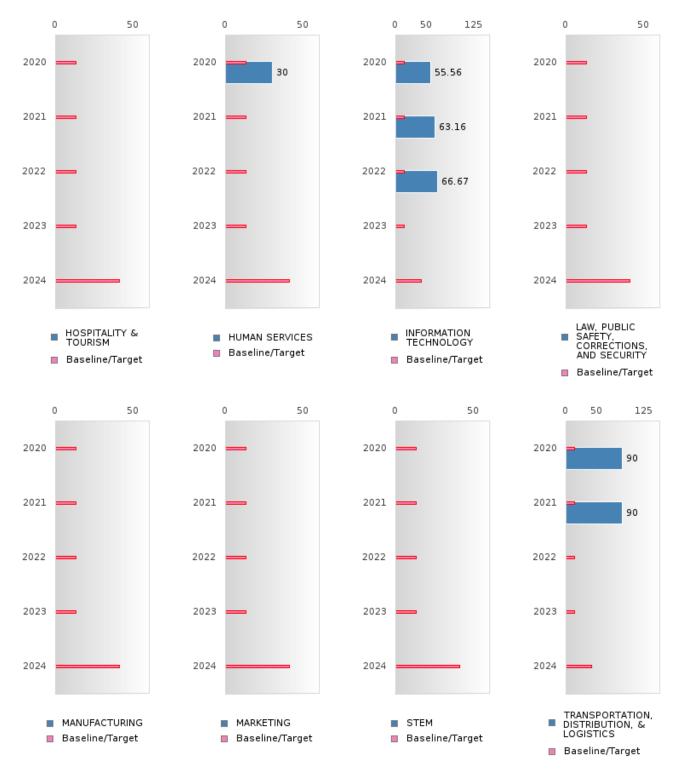

#### PERFORMANCE MEASURE SCORES FOR CONCENTRATORS ONLY

| PERFORMANCE       |       | DIST  | FRICT SCO | ORE   |       | STATE SCORE |       |       |       |       |  |  |  |
|-------------------|-------|-------|-----------|-------|-------|-------------|-------|-------|-------|-------|--|--|--|
| MEASURES          | 2020  | 2021  | 2022      | 2023  | 2024  | 2020        | 2021  | 2022  | 2023  | 2024  |  |  |  |
| 3S1: POST-PROGRAM |       | 85.19 | 87.50     | 79.49 | 78.57 |             | 81.92 | 81.38 | 82.78 | 76.72 |  |  |  |
| PLACEMENT         |       |       |           |       |       |             |       |       |       |       |  |  |  |
|                   |       |       |           |       |       |             |       |       |       |       |  |  |  |
| 4S1: NON-         | 20.25 | 22.86 | 28.57     | 26.98 | 29.27 | 31.34       | 30.03 | 43.00 | 39.14 | 38.38 |  |  |  |
| TRADITIONAL       |       |       |           |       |       |             |       |       |       |       |  |  |  |
| PROGRAM           |       |       |           |       |       |             |       |       |       |       |  |  |  |
| CONCENTRATION     |       |       |           |       |       |             |       |       |       |       |  |  |  |
| 5S1: INDUSTRY     |       | 52.94 | 87.50     | 85.19 | 86.96 |             | 14.46 | 47.36 | 55.22 | 62.03 |  |  |  |
| CERTIFICATIONS    |       |       |           |       |       |             |       |       |       |       |  |  |  |
|                   |       |       |           |       |       |             |       |       |       |       |  |  |  |

The placement data are lagged in this report and the CAR report. The 2022 report includes placement data on students who exited secondary education during the 2021 school year.