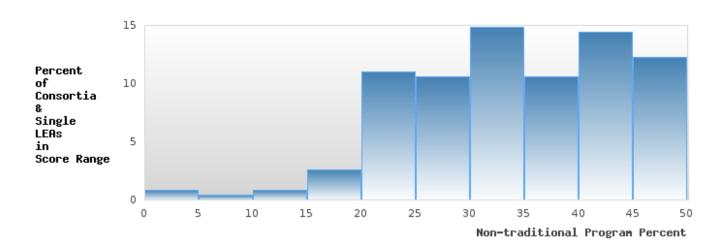

|  |  |  |  |  |  |  |  |  |  |

### EAST END SCHOOL DISTRICT

### PERCENT OF CONCENTRATORS EARNING A CONCENTRATION IN A PROGRAM OF STUDY LEADING TO A NONTRADITIONAL FIELD



| YEAR | SCORE | BASELINE/<br>TARGET | Ν  |
|------|-------|---------------------|----|
| 2020 | 20.25 | 13.33               | 79 |
| 2021 | 22.86 | 13.33               | 70 |
| 2022 | 28.57 | 13.33               | 70 |
| 2023 | 26.98 | 13.33               | 63 |
| 2024 | 29.27 | 41.07               | 41 |

N: Number of Concentrators in a Program of Study Leading to a Nontraditional Field

 Percent of Concentrators
 Earning a Concentration in a Program of Study Leading to a Nontraditional Field

Baseline/Target

### DISTRIBUTION OF DISTRICT NON-TRADITIONAL PROGRAM PERCENT



### EAST END SCHOOL DISTRICT

### PERCENT OF CONCENTRATORS EARNING A CONCENTRATION IN A PROGRAM OF STUDY LEADING TO A NONTRADITIONAL FIELD BY RACE/ETHNICITY



### EAST END SCHOOL DISTRICT

### PERCENT OF CONCENTRATORS EARNING A CONCENTRATION IN A PROGRAM OF STUDY LEADING TO A NONTRADITIONAL FIELD BY RACE/ETHNICITY

|                              |        | 2020 |              |        | 2021 |        |        | 2022 |        |        | 2023 |        |        | 2024 |        |
|------------------------------|--------|------|--------------|--------|------|--------|--------|------|--------|--------|------|--------|--------|------|--------|
|                              | Score  | N    | Base<br>line | Score  | N    | Target |
| All Students                 | 20.25  | 79   | 13.33        |