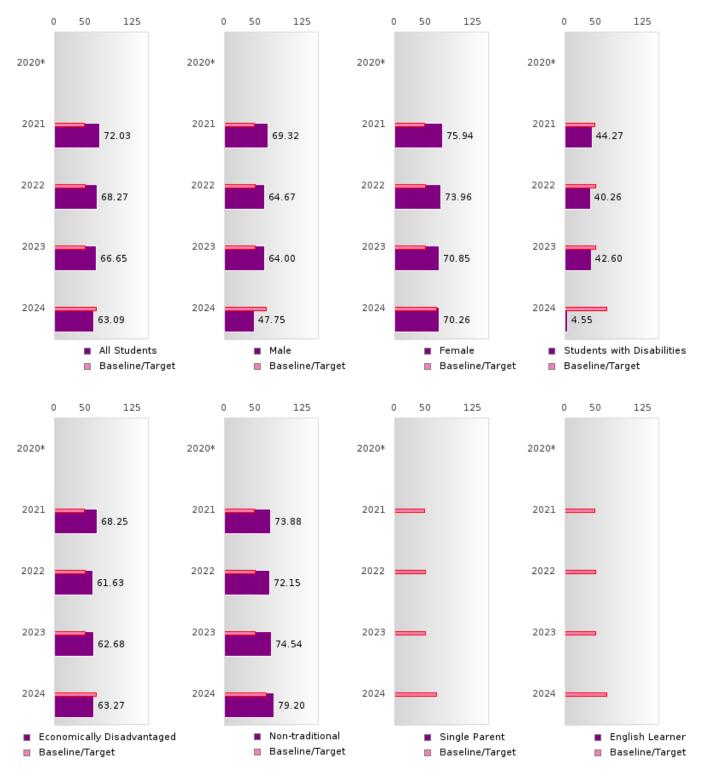

#### CONCENTRATORS' PERKINS V PERFORMANCE MEASURE SCORES

| PERFORMANCE                                                        |      | DIS   | FRICT SCO | ORE   |       |       | ST    | ATE SCO | RE    |       |
|--------------------------------------------------------------------|------|-------|-----------|-------|-------|-------|-------|---------|-------|-------|
| MEASURES                                                           | 2020 | 2021  | 2022      | 2023  | 2024  | 2020  | 2021  | 2022    | 2023  | 2024  |
| IS1: FOUR-YEAR<br>GRADUATION RATE                                  | > 95 | > 95  | > 95      | > 95  | > 95  | 97.53 | 96.22 | 96.59   | 97.23 | 97.63 |
| 1S2: FIVE-YEAR<br>EXTENDED<br>GRADUATION RATE                      | > 95 | > 95  | > 95      | > 95  | > 95  | 97.46 | 97.99 | 96.93   | 97.07 | 97.70 |
| 2S1: ACADEMIC<br>PROFICIENCY SCORE<br>IN READING<br>LANGUAGE ARTS* |      | 67.99 | 63.13     | 62.61 | 63.32 |       | 65.7  | 65.93   | 65.92 | 66.12 |
| 2S2: ACADEMIC<br>PROFICIENCY SCORE<br>IN MATHEMATICS*              |      | 68.37 | 64.63     | 56.69 | 50.93 |       | 59.94 | 59.53   | 58.53 | 59.44 |
| 2S3: ACADEMIC<br>PROFICIENCY IN<br>SCIENCE*                        |      | 72.03 | 68.27     | 66.65 | 63.09 |       | 67.08 | 67.06   | 66.57 | 67.23 |