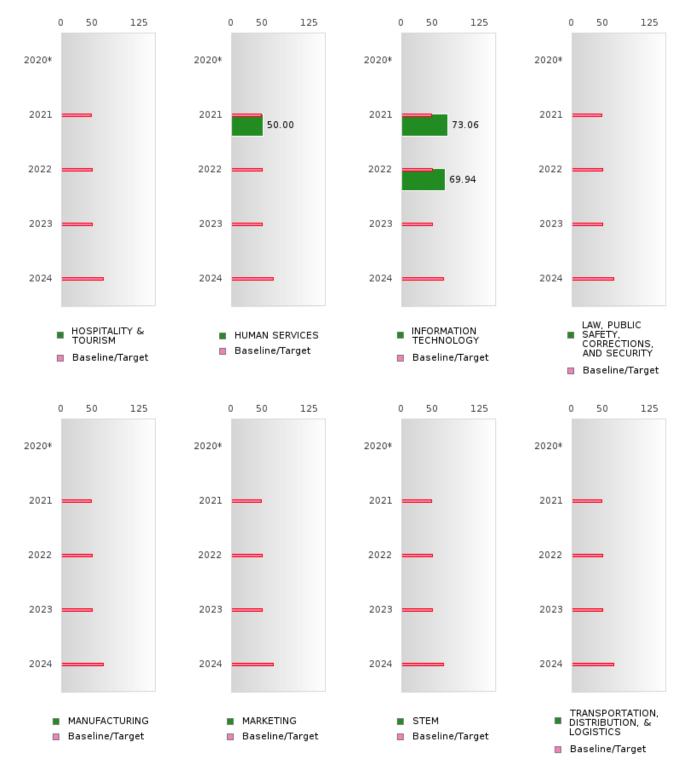

#### PERFORMANCE MEASURE SCORES FOR CONCENTRATORS ONLY

| PERFORMANCE       |       | DIST  | FRICT SCO | ORE   |       | STATE SCORE |       |       |       |       |  |  |  |
|-------------------|-------|-------|-----------|-------|-------|-------------|-------|-------|-------|-------|--|--|--|
| MEASURES          | 2020  | 2021  | 2022      | 2023  | 2024  | 2020        | 2021  | 2022  | 2023  | 2024  |  |  |  |
| 3S1: POST-PROGRAM |       | 85.19 | 87.50     | 79.49 | 78.57 |             | 81.92 | 81.38 | 82.78 | 76.72 |  |  |  |
| PLACEMENT         |       |       |           |       |       |             |       |       |       |       |  |  |  |
|                   |       |       |           |       |       |             |       |       |       |       |  |  |  |
| 4S1: NON-         | 20.25 | 22.86 | 28.57     | 26.98 | 29.27 | 31.34       | 30.03 | 43.00 | 39.14 | 38.38 |  |  |  |
| TRADITIONAL       |       |       |           |       |       |             |       |       |       |       |  |  |  |
| PROGRAM           |       |       |           |       |       |             |       |       |       |       |  |  |  |
| CONCENTRATION     |       |       |           |       |       |             |       |       |       |       |  |  |  |
| 5S1: INDUSTRY     |       | 52.94 | 87.50     | 85.19 | 86.96 |             | 14.46 | 47.36 | 55.22 | 62.03 |  |  |  |
| CERTIFICATIONS    |       |       |           |       |       |             |       |       |       |       |  |  |  |
|                   |       |       |           |       |       |             |       |       |       |       |  |  |  |

The placement data are lagged in this report and the CAR report. The 2022 report includes placement data on students who exited secondary education during the 2021 school year.