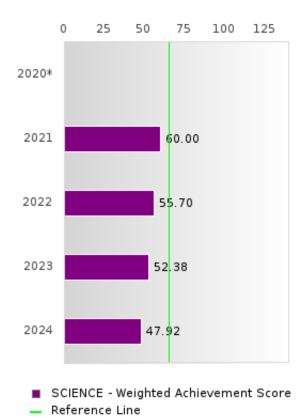

#### CONCENTRATORS' PERKINS V PERFORMANCE MEASURE SCORES

| PERFORMANCE                                                        |      | DIS   | FRICT SCO | ORE   |       |       | ST    | ATE SCO | RE    |       |
|--------------------------------------------------------------------|------|-------|-----------|-------|-------|-------|-------|---------|-------|-------|
| MEASURES                                                           | 2020 | 2021  | 2022      | 2023  | 2024  | 2020  | 2021  | 2022    | 2023  | 2024  |
| IS1: FOUR-YEAR<br>GRADUATION RATE                                  | > 95 | > 95  | > 95      | > 95  | > 95  | 97.53 | 96.22 | 96.59   | 97.23 | 97.63 |
| 1S2: FIVE-YEAR<br>EXTENDED<br>GRADUATION RATE                      | > 95 | > 95  | > 95      | > 95  | > 95  | 97.46 | 97.99 | 96.93   | 97.07 | 97.70 |
| 2S1: ACADEMIC<br>PROFICIENCY SCORE<br>IN READING<br>LANGUAGE ARTS* |      | 67.99 | 63.13     | 62.61 | 63.32 |       | 65.7  | 65.93   | 65.92 | 66.12 |
| 2S2: ACADEMIC<br>PROFICIENCY SCORE<br>IN MATHEMATICS*              |      | 68.37 | 64.63     | 56.69 | 50.93 |       | 59.94 | 59.53   | 58.53 | 59.44 |
| 2S3: ACADEMIC<br>PROFICIENCY IN<br>SCIENCE*                        |      | 72.03 | 68.27     | 66.65 | 63.09 |       | 67.08 | 67.06   | 66.57 | 67.23 |