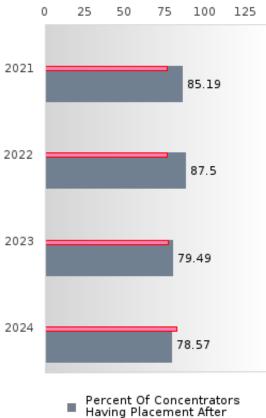

#### PERFORMANCE MEASURE SCORES FOR CONCENTRATORS ONLY

| PERFORMANCE       |       | DIST  | FRICT SCO | ORE   |       | STATE SCORE |       |       |       |       |  |  |  |
|-------------------|-------|-------|-----------|-------|-------|-------------|-------|-------|-------|-------|--|--|--|
| MEASURES          | 2020  | 2021  | 2022      | 2023  | 2024  | 2020        | 2021  | 2022  | 2023  | 2024  |  |  |  |
| 3S1: POST-PROGRAM |       | 85.19 | 87.50     | 79.49 | 78.57 |             | 81.92 | 81.38 | 82.78 | 76.72 |  |  |  |
| PLACEMENT         |       |       |           |       |       |             |       |       |       |       |  |  |  |
|                   |       |       |           |       |       |             |       |       |       |       |  |  |  |
| 4S1: NON-         | 20.25 | 22.86 | 28.57     | 26.98 | 29.27 | 31.34       | 30.03 | 43.00 | 39.14 | 38.38 |  |  |  |
| TRADITIONAL       |       |       |           |       |       |             |       |       |       |       |  |  |  |
| PROGRAM           |       |       |           |       |       |             |       |       |       |       |  |  |  |
| CONCENTRATION     |       |       |           |       |       |             |       |       |       |       |  |  |  |
| 5S1: INDUSTRY     |       | 52.94 | 87.50     | 85.19 | 86.96 |             | 14.46 | 47.36 | 55.22 | 62.03 |  |  |  |
| CERTIFICATIONS    |       |       |           |       |       |             |       |       |       |       |  |  |  |
|                   |       |       |           |       |       |             |       |       |       |       |  |  |  |

The placement data are lagged in this report and the CAR report. The 2022 report includes placement data on students who exited secondary education during the 2021 school year.