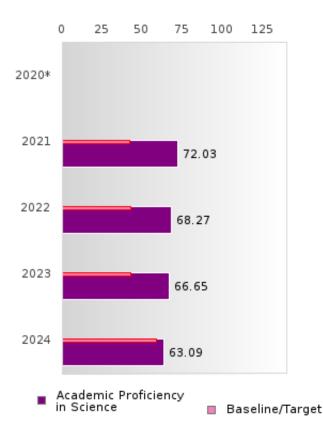

#### CONCENTRATORS' PERKINS V PERFORMANCE MEASURE SCORES

| PERFORMANCE                                                        |      | DIS   | FRICT SCO | ORE   |       |       | ST    | ATE SCO | RE    |       |
|--------------------------------------------------------------------|------|-------|-----------|-------|-------|-------|-------|---------|-------|-------|
| MEASURES                                                           | 2020 | 2021  | 2022      | 2023  | 2024  | 2020  | 2021  | 2022    | 2023  | 2024  |
| IS1: FOUR-YEAR<br>GRADUATION RATE                                  | > 95 | > 95  | > 95      | > 95  | > 95  | 97.53 | 96.22 | 96.59   | 97.23 | 97.63 |
| 1S2: FIVE-YEAR<br>EXTENDED<br>GRADUATION RATE                      | > 95 | > 95  | > 95      | > 95  | > 95  | 97.46 | 97.99 | 96.93   | 97.07 | 97.70 |
| 2S1: ACADEMIC<br>PROFICIENCY SCORE<br>IN READING<br>LANGUAGE ARTS* |      | 67.99 | 63.13     | 62.61 | 63.32 |       | 65.7  | 65.93   | 65.92 | 66.12 |
| 2S2: ACADEMIC<br>PROFICIENCY SCORE<br>IN MATHEMATICS*              |      | 68.37 | 64.63     | 56.69 | 50.93 |       | 59.94 | 59.53   | 58.53 | 59.44 |
| 2S3: ACADEMIC<br>PROFICIENCY IN<br>SCIENCE*                        |      | 72.03 | 68.27     | 66.65 | 63.09 |       | 67.08 | 67.06   | 66.57 | 67.23 |