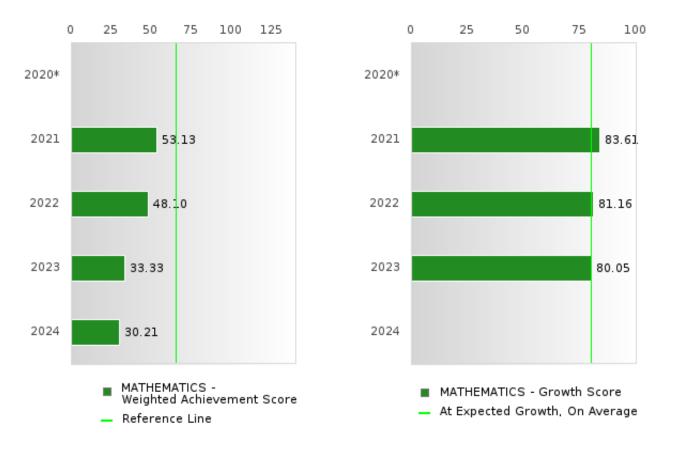

#### CONCENTRATORS' PERKINS V PERFORMANCE MEASURE SCORES

| PERFORMANCE                                                        |      | DIS   | FRICT SCO | ORE   |       |       | ST    | ATE SCO | RE    |       |
|--------------------------------------------------------------------|------|-------|-----------|-------|-------|-------|-------|---------|-------|-------|
| MEASURES                                                           | 2020 | 2021  | 2022      | 2023  | 2024  | 2020  | 2021  | 2022    | 2023  | 2024  |
| IS1: FOUR-YEAR<br>GRADUATION RATE                                  | > 95 | > 95  | > 95      | > 95  | > 95  | 97.53 | 96.22 | 96.59   | 97.23 | 97.63 |
| 1S2: FIVE-YEAR<br>EXTENDED<br>GRADUATION RATE                      | > 95 | > 95  | > 95      | > 95  | > 95  | 97.46 | 97.99 | 96.93   | 97.07 | 97.70 |
| 2S1: ACADEMIC<br>PROFICIENCY SCORE<br>IN READING<br>LANGUAGE ARTS* |      | 67.99 | 63.13     | 62.61 | 63.32 |       | 65.7  | 65.93   | 65.92 | 66.12 |
| 2S2: ACADEMIC<br>PROFICIENCY SCORE<br>IN MATHEMATICS*              |      | 68.37 | 64.63     | 56.69 | 50.93 |       | 59.94 | 59.53   | 58.53 | 59.44 |
| 2S3: ACADEMIC<br>PROFICIENCY IN<br>SCIENCE*                        |      | 72.03 | 68.27     | 66.65 | 63.09 |       | 67.08 | 67.06   | 66.57 | 67.23 |