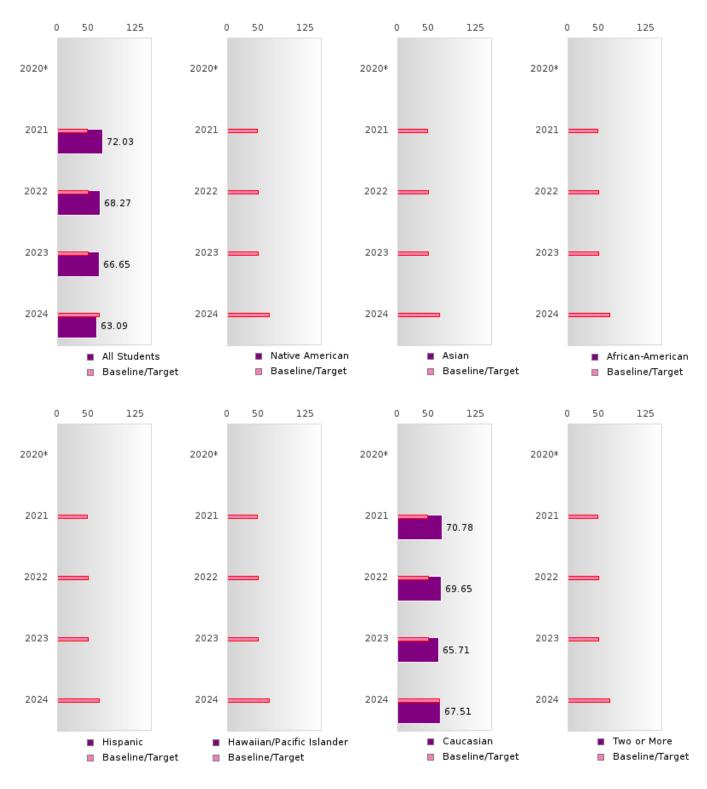

#### CONCENTRATORS' PERKINS V PERFORMANCE MEASURE SCORES

| PERFORMANCE                                                        |      | DIS   | FRICT SCO | ORE   |       |       | ST    | ATE SCO | RE    |       |
|--------------------------------------------------------------------|------|-------|-----------|-------|-------|-------|-------|---------|-------|-------|
| MEASURES                                                           | 2020 | 2021  | 2022      | 2023  | 2024  | 2020  | 2021  | 2022    | 2023  | 2024  |
| IS1: FOUR-YEAR<br>GRADUATION RATE                                  | > 95 | > 95  | > 95      | > 95  | > 95  | 97.53 | 96.22 | 96.59   | 97.23 | 97.63 |
| 1S2: FIVE-YEAR<br>EXTENDED<br>GRADUATION RATE                      | > 95 | > 95  | > 95      | > 95  | > 95  | 97.46 | 97.99 | 96.93   | 97.07 | 97.70 |
| 2S1: ACADEMIC<br>PROFICIENCY SCORE<br>IN READING<br>LANGUAGE ARTS* |      | 67.99 | 63.13     | 62.61 | 63.32 |       | 65.7  | 65.93   | 65.92 | 66.12 |
| 2S2: ACADEMIC<br>PROFICIENCY SCORE<br>IN MATHEMATICS*              |      | 68.37 | 64.63     | 56.69 | 50.93 |       | 59.94 | 59.53   | 58.53 | 59.44 |
| 2S3: ACADEMIC<br>PROFICIENCY IN<br>SCIENCE*                        |      | 72.03 | 68.27     | 66.65 | 63.09 |       | 67.08 | 67.06   | 66.57 | 67.23 |