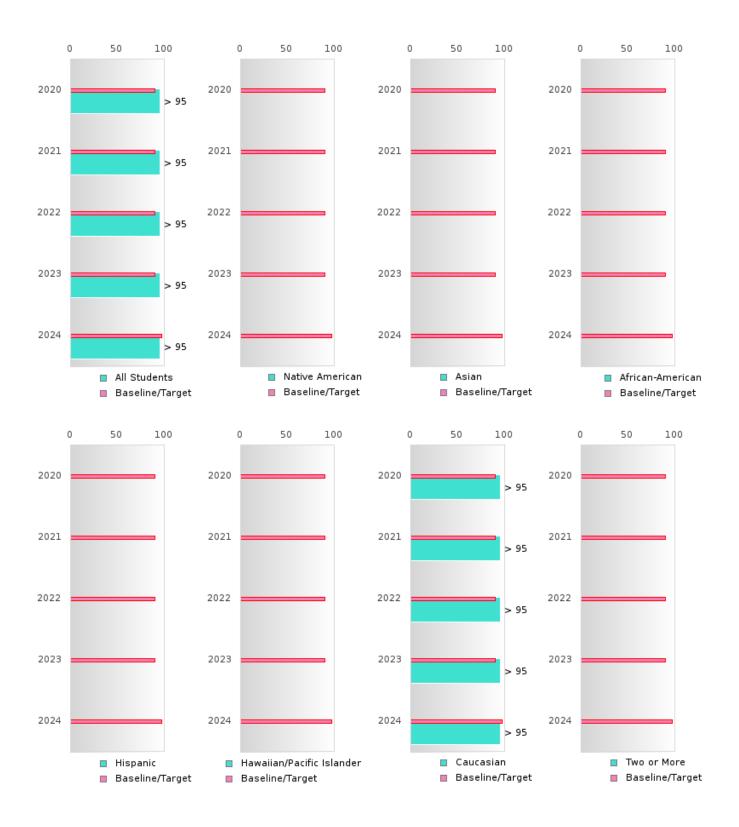

#### FIVE-YEAR EXTENDED ADJUSTED COHORT GRADUATION RATE BY RACE/ETHNICITY

#### CONSORTIUM FIVE-YEAR EXTENDED ADJUSTED COHORT GRADUATION RATE

| YEAR              | SCORE          | BASELINE/<br>TARGET | Ν  |
|-------------------|----------------|---------------------|----|
| 2020              | > 95           | 90.4                | RV |
| 2021              | > 95           | 90.4                | RV |
| 2022              | > 95           | 90.4                | RV |
| 2023              | > 95           | 90.4                | RV |
| 2024              | > 95           | 97                  | RV |
| N: Number of Expe | atad Graduatas |                     |    |

N: Number of Expected Graduates