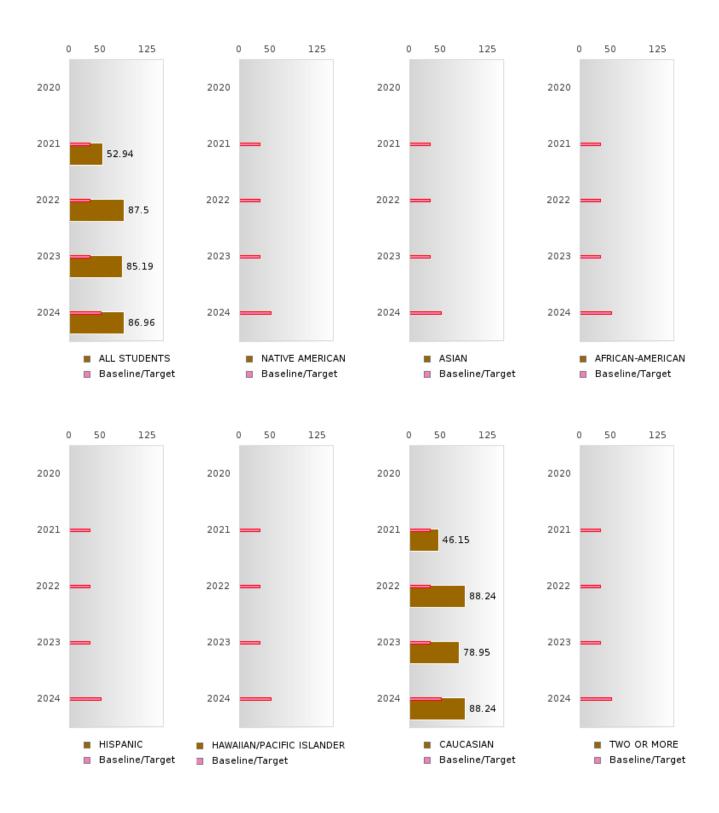

#### PERFORMANCE MEASURE SCORES FOR CONCENTRATORS ONLY

| PERFORMANCE       |       | DIST  | FRICT SCO | ORE   |       | STATE SCORE |       |       |       |       |  |  |  |
|-------------------|-------|-------|-----------|-------|-------|-------------|-------|-------|-------|-------|--|--|--|
| MEASURES          | 2020  | 2021  | 2022      | 2023  | 2024  | 2020        | 2021  | 2022  | 2023  | 2024  |  |  |  |
| 3S1: POST-PROGRAM |       | 85.19 | 87.50     | 79.49 | 78.57 |             | 81.92 | 81.38 | 82.78 | 76.72 |  |  |  |
| PLACEMENT         |       |       |           |       |       |             |       |       |       |       |  |  |  |
|                   |       |       |           |       |       |             |       |       |       |       |  |  |  |
| 4S1: NON-         | 20.25 | 22.86 | 28.57     | 26.98 | 29.27 | 31.34       | 30.03 | 43.00 | 39.14 | 38.38 |  |  |  |
| TRADITIONAL       |       |       |           |       |       |             |       |       |       |       |  |  |  |
| PROGRAM           |       |       |           |       |       |             |       |       |       |       |  |  |  |
| CONCENTRATION     |       |       |           |       |       |             |       |       |       |       |  |  |  |
| 5S1: INDUSTRY     |       | 52.94 | 87.50     | 85.19 | 86.96 |             | 14.46 | 47.36 | 55.22 | 62.03 |  |  |  |
| CERTIFICATIONS    |       |       |           |       |       |             |       |       |       |       |  |  |  |
|                   |       |       |           |       |       |             |       |       |       |       |  |  |  |