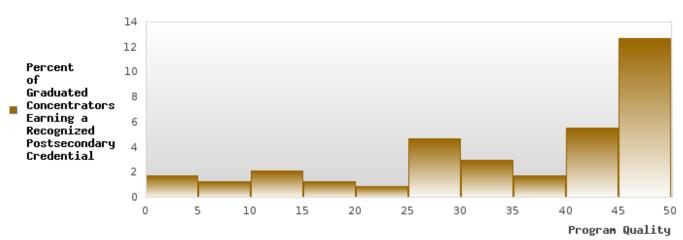

ed from high school that obtained a recognized postsecondary credential Total Number of CTE Concentrators who graduated from high school

### EAST END SCHOOL DISTRICT

### PERCENT OF GRADUATED CONCENTRATORS EARNING A RECONGIZED POSTSECONDARY CREDENTIAL



|            |       |           | -  |
|------------|-------|-----------|----|
| YEAR       | SCORE | BASELINE/ | Ν  |
|            |       | TARGET    |    |
| 2020       |       | 48.91     |    |
| 2021       | 52.94 | 32.29     | 34 |
| 2022       | 87.50 | 32.79     | RV |
| 2023       | 85.19 | 33.29     | RV |
| 2024       | 86.96 | 50.08     | RV |
| N. N. 1 60 |       | 1         |    |

N: Number of Concentrators Who Graduated.

Percent of Graduated Concentrators Earning a Recognized Postsecondary Credential 📄 Baseline/Target



### DISTRIBUTION OF DISTRICT RECONGIZED POSTSECONDARY CREDENTIAL PERCENT

### EAST END SCHOOL DISTRICT

### PERCENT OF GRADUATED CONCENTRATORS EARNING A RECONGIZED POSTSECONDARY CREDENTIAL BY RACE/ETHNICITY



### EAST END SCHOOL DISTRICT

### PERCENT OF GRADUATED CONCENTRATORS EARNING A RECONGIZED POSTSECONDARY CREDENTIAL TABLE BY RACE/ETHNICITY

|                                  |       | 2020 |              |           | 2021 |        |        | 2022 |        |        | 2023 |        |        | 2024 |        |
|----------------------------------|-------|------|--------------|-----------|------|--------|--------|------|--------|--------|------|--------|--------|------|--------|
|                                  | Score | N    | Base<br>line | Score     | N    | Target | Score  | N