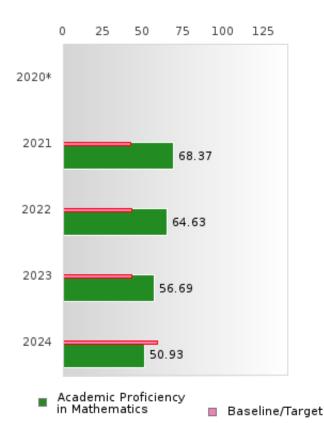

#### CONCENTRATORS' PERKINS V PERFORMANCE MEASURE SCORES

| PERFORMANCE                                                        |      | DIS   | FRICT SCO | ORE   |       |       | ST    | ATE SCO | RE    |       |
|--------------------------------------------------------------------|------|-------|-----------|-------|-------|-------|-------|---------|-------|-------|
| MEASURES                                                           | 2020 | 2021  | 2022      | 2023  | 2024  | 2020  | 2021  | 2022    | 2023  | 2024  |
| IS1: FOUR-YEAR<br>GRADUATION RATE                                  | > 95 | > 95  | > 95      | > 95  | > 95  | 97.53 | 96.22 | 96.59   | 97.23 | 97.63 |
| 1S2: FIVE-YEAR<br>EXTENDED<br>GRADUATION RATE                      | > 95 | > 95  | > 95      | > 95  | > 95  | 97.46 | 97.99 | 96.93   | 97.07 | 97.70 |
| 2S1: ACADEMIC<br>PROFICIENCY SCORE<br>IN READING<br>LANGUAGE ARTS* |      | 67.99 | 63.13     | 62.61 | 63.32 |       | 65.7  | 65.93   | 65.92 | 66.12 |
| 2S2: ACADEMIC<br>PROFICIENCY SCORE<br>IN MATHEMATICS*              |      | 68.37 | 64.63     | 56.69 | 50.93 |       | 59.94 | 59.53   | 58.53 | 59.44 |
| 2S3: ACADEMIC<br>PROFICIENCY IN<br>SCIENCE*                        |      | 72.03 | 68.27     | 66.65 | 63.09 |       | 67.08 | 67.06   | 66.57 | 67.23 |