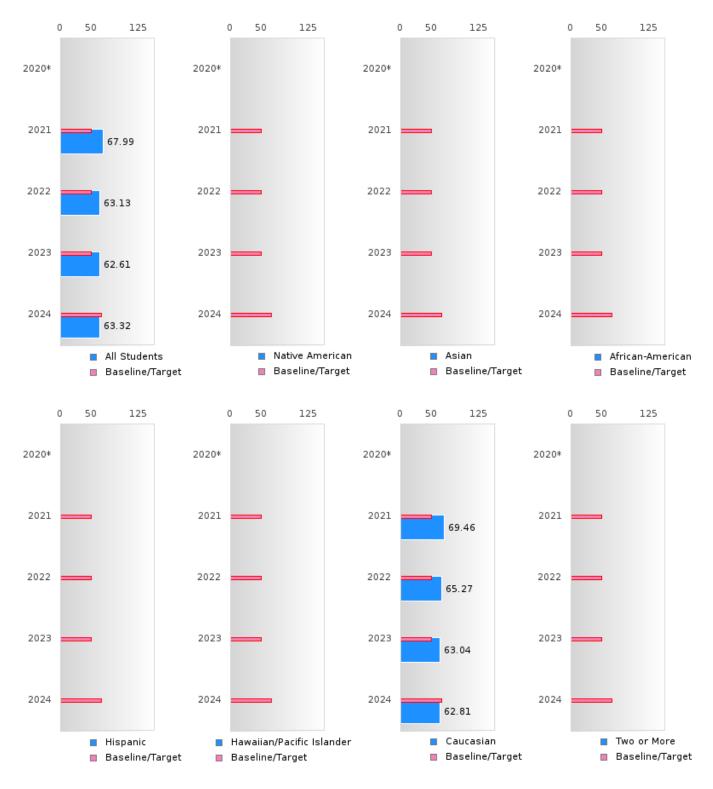

#### CONCENTRATORS' PERKINS V PERFORMANCE MEASURE SCORES

| PERFORMANCE                                                        |      | DIS   | FRICT SCO | ORE   |       |       | ST    | ATE SCO | RE    |       |
|--------------------------------------------------------------------|------|-------|-----------|-------|-------|-------|-------|---------|-------|-------|
| MEASURES                                                           | 2020 | 2021  | 2022      | 2023  | 2024  | 2020  | 2021  | 2022    | 2023  | 2024  |
| IS1: FOUR-YEAR<br>GRADUATION RATE                                  | > 95 | > 95  | > 95      | > 95  | > 95  | 97.53 | 96.22 | 96.59   | 97.23 | 97.63 |
| 1S2: FIVE-YEAR<br>EXTENDED<br>GRADUATION RATE                      | > 95 | > 95  | > 95      | > 95  | > 95  | 97.46 | 97.99 | 96.93   | 97.07 | 97.70 |
| 2S1: ACADEMIC<br>PROFICIENCY SCORE<br>IN READING<br>LANGUAGE ARTS* |      | 67.99 | 63.13     | 62.61 | 63.32 |       | 65.7  | 65.93   | 65.92 | 66.12 |
| 2S2: ACADEMIC<br>PROFICIENCY SCORE<br>IN MATHEMATICS*              |      | 68.37 | 64.63     | 56.69 | 50.93 |       | 59.94 | 59.53   | 58.53 | 59.44 |
| 2S3: ACADEMIC<br>PROFICIENCY IN<br>SCIENCE*                        |      | 72.03 | 68.27     | 66.65 | 63.09 |       | 67.08 | 67.06   | 66.57 | 67.23 |