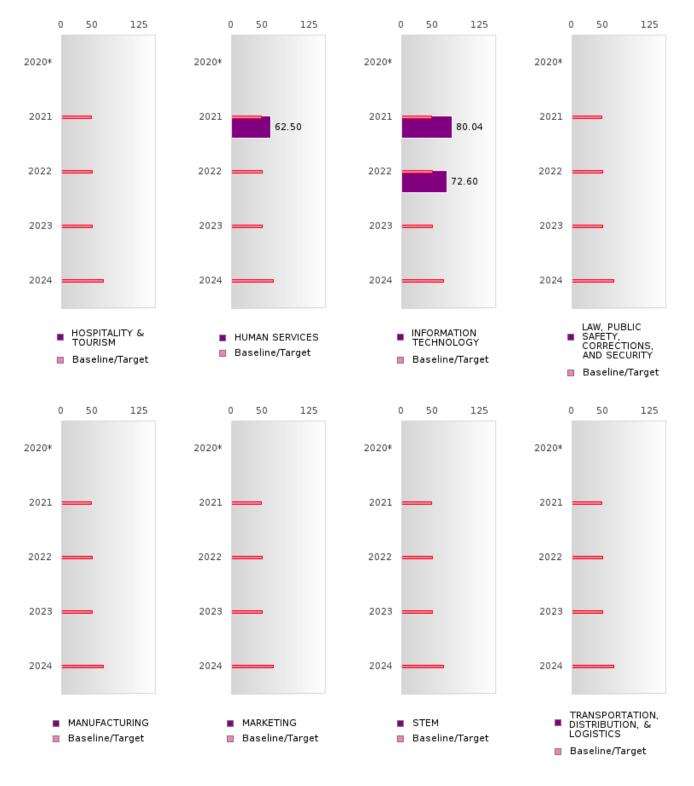

#### PERFORMANCE MEASURE SCORES FOR CONCENTRATORS ONLY

| PERFORMANCE       |       | DIST  | FRICT SCO | ORE   |       | STATE SCORE |       |       |       |       |  |  |  |
|-------------------|-------|-------|-----------|-------|-------|-------------|-------|-------|-------|-------|--|--|--|
| MEASURES          | 2020  | 2021  | 2022      | 2023  | 2024  | 2020        | 2021  | 2022  | 2023  | 2024  |  |  |  |
| 3S1: POST-PROGRAM |       | 85.19 | 87.50     | 79.49 | 78.57 |             | 81.92 | 81.38 | 82.78 | 76.72 |  |  |  |
| PLACEMENT         |       |       |           |       |       |             |       |       |       |       |  |  |  |
|                   |       |       |           |       |       |             |       |       |       |       |  |  |  |
| 4S1: NON-         | 20.25 | 22.86 | 28.57     | 26.98 | 29.27 | 31.34       | 30.03 | 43.00 | 39.14 | 38.38 |  |  |  |
| TRADITIONAL       |       |       |           |       |       |             |       |       |       |       |  |  |  |
| PROGRAM           |       |       |           |       |       |             |       |       |       |       |  |  |  |
| CONCENTRATION     |       |       |           |       |       |             |       |       |       |       |  |  |  |
| 5S1: INDUSTRY     |       | 52.94 | 87.50     | 85.19 | 86.96 |             | 14.46 | 47.36 | 55.22 | 62.03 |  |  |  |
| CERTIFICATIONS    |       |       |           |       |       |             |       |       |       |       |  |  |  |
|                   |       |       |           |       |       |             |       |       |       |       |  |  |  |