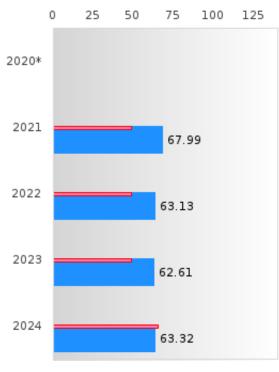

#### CONCENTRATORS' PERKINS V PERFORMANCE MEASURE SCORES

| PERFORMANCE                                                        |      | DIS   | FRICT SCO | ORE   |       |       | ST    | ATE SCO | RE    |       |
|--------------------------------------------------------------------|------|-------|-----------|-------|-------|-------|-------|---------|-------|-------|
| MEASURES                                                           | 2020 | 2021  | 2022      | 2023  | 2024  | 2020  | 2021  | 2022    | 2023  | 2024  |
| IS1: FOUR-YEAR<br>GRADUATION RATE                                  | > 95 | > 95  | > 95      | > 95  | > 95  | 97.53 | 96.22 | 96.59   | 97.23 | 97.63 |
| 1S2: FIVE-YEAR<br>EXTENDED<br>GRADUATION RATE                      | > 95 | > 95  | > 95      | > 95  | > 95  | 97.46 | 97.99 | 96.93   | 97.07 | 97.70 |
| 2S1: ACADEMIC<br>PROFICIENCY SCORE<br>IN READING<br>LANGUAGE ARTS* |      | 67.99 | 63.13     | 62.61 | 63.32 |       | 65.7  | 65.93   | 65.92 | 66.12 |
| 2S2: ACADEMIC<br>PROFICIENCY SCORE<br>IN MATHEMATICS*              |      | 68.37 | 64.63     | 56.69 | 50.93 |       | 59.94 | 59.53   | 58.53 | 59.44 |
| 2S3: ACADEMIC<br>PROFICIENCY IN<br>SCIENCE*                        |      | 72.03 | 68.27     | 66.65 | 63.09 |       | 67.08 | 67.06   | 66.57 | 67.23 |