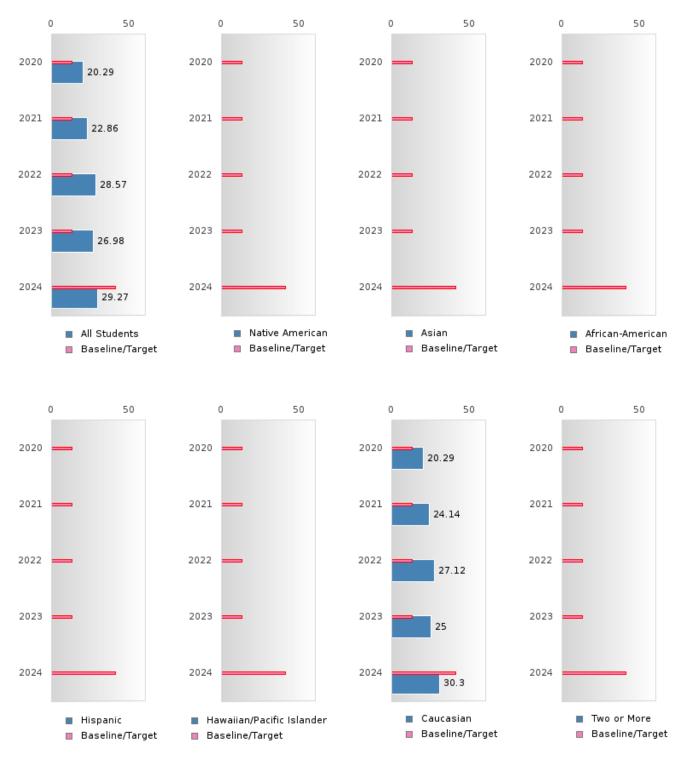

#### EAST END SCHOOL DISTRICT

#### PERFORMANCE MEASURE SCORES FOR CONCENTRATORS ONLY

| PERFORMANCE       |       | DIST  | FRICT SCO | ORE   |       | STATE SCORE |       |       |       |       |  |  |  |
|-------------------|-------|-------|-----------|-------|-------|-------------|-------|-------|-------|-------|--|--|--|
| MEASURES          | 2020  | 2021  | 2022      | 2023  | 2024  | 2020        | 2021  | 2022  | 2023  | 2024  |  |  |  |
| 3S1: POST-PROGRAM |       | 85.19 | 87.50     | 79.49 | 78.57 |             | 81.92 | 81.38 | 82.78 | 76.72 |  |  |  |
| PLACEMENT         |       |       |           |       |       |             |       |       |       |       |  |  |  |
|                   |       |       |           |       |       |             |       |       |       |       |  |  |  |
| 4S1: NON-         | 20.25 | 22.86 | 28.57     | 26.98 | 29.27 | 31.34       | 30.03 | 43.00 | 39.14 | 38.38 |  |  |  |
| TRADITIONAL       |       |       |           |       |       |             |       |       |       |       |  |  |  |
| PROGRAM           |       |       |           |       |       |             |       |       |       |       |  |  |  |
| CONCENTRATION     |       |       |           |       |       |             |       |       |       |       |  |  |  |
| 5S1: INDUSTRY     |       | 52.94 | 87.50     | 85.19 | 86.96 |             | 14.46 | 47.36 | 55.22 | 62.03 |  |  |  |
| CERTIFICATIONS    |       |       |           |       |       |             |       |       |       |       |  |  |  |
|                   |       |       |           |       |       |             |       |       |       |       |  |  |  |