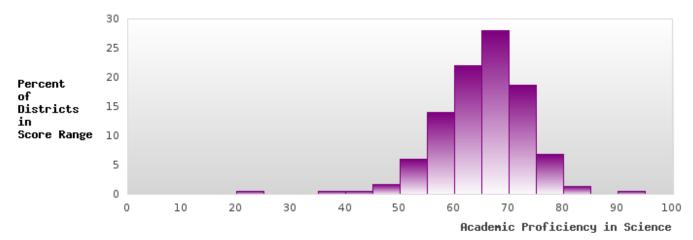

#### CONCENTRATORS' PERKINS V PERFORMANCE MEASURE SCORES

| PERFORMANCE                                                        |      | DIS   | FRICT SCO | ORE   |       |       | ST    | ATE SCO | RE    |       |
|--------------------------------------------------------------------|------|-------|-----------|-------|-------|-------|-------|---------|-------|-------|
| MEASURES                                                           | 2020 | 2021  | 2022      | 2023  | 2024  | 2020  | 2021  | 2022    | 2023  | 2024  |
| IS1: FOUR-YEAR<br>GRADUATION RATE                                  | > 95 | > 95  | > 95      | > 95  | > 95  | 97.53 | 96.22 | 96.59   | 97.23 | 97.63 |
| 1S2: FIVE-YEAR<br>EXTENDED<br>GRADUATION RATE                      | > 95 | > 95  | > 95      | > 95  | > 95  | 97.46 | 97.99 | 96.93   | 97.07 | 97.70 |
| 2S1: ACADEMIC<br>PROFICIENCY SCORE<br>IN READING<br>LANGUAGE ARTS* |      | 67.99 | 63.13     | 62.61 | 63.32 |       | 65.7  | 65.93   | 65.92 | 66.12 |
| 2S2: ACADEMIC<br>PROFICIENCY SCORE<br>IN MATHEMATICS*              |      | 68.37 | 64.63     | 56.69 | 50.93 |       | 59.94 | 59.53   | 58.53 | 59.44 |
| 2S3: ACADEMIC<br>PROFICIENCY IN<br>SCIENCE*                        |      | 72.03 | 68.27     | 66.65 | 63.09 |       | 67.08 | 67.06   | 66.57 | 67.23 |