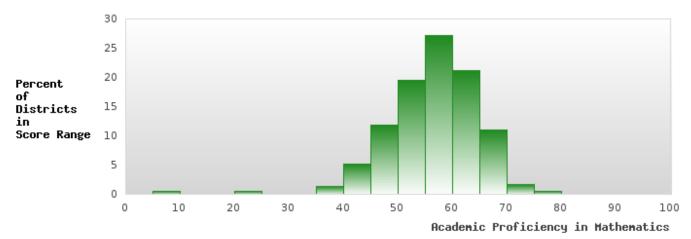

#### CONCENTRATORS' PERKINS V PERFORMANCE MEASURE SCORES

| PERFORMANCE                                                        |      | DIS   | FRICT SCO | ORE   |       |       | ST    | ATE SCO | RE    |       |
|--------------------------------------------------------------------|------|-------|-----------|-------|-------|-------|-------|---------|-------|-------|
| MEASURES                                                           | 2020 | 2021  | 2022      | 2023  | 2024  | 2020  | 2021  | 2022    | 2023  | 2024  |
| IS1: FOUR-YEAR<br>GRADUATION RATE                                  | > 95 | > 95  | > 95      | > 95  | > 95  | 97.53 | 96.22 | 96.59   | 97.23 | 97.63 |
| 1S2: FIVE-YEAR<br>EXTENDED<br>GRADUATION RATE                      | > 95 | > 95  | > 95      | > 95  | > 95  | 97.46 | 97.99 | 96.93   | 97.07 | 97.70 |
| 2S1: ACADEMIC<br>PROFICIENCY SCORE<br>IN READING<br>LANGUAGE ARTS* |      | 67.99 | 63.13     | 62.61 | 63.32 |       | 65.7  | 65.93   | 65.92 | 66.12 |
| 2S2: ACADEMIC<br>PROFICIENCY SCORE<br>IN MATHEMATICS*              |      | 68.37 | 64.63     | 56.69 | 50.93 |       | 59.94 | 59.53   | 58.53 | 59.44 |
| 2S3: ACADEMIC<br>PROFICIENCY IN<br>SCIENCE*                        |      | 72.03 | 68.27     | 66.65 | 63.09 |       | 67.08 | 67.06   | 66.57 | 67.23 |