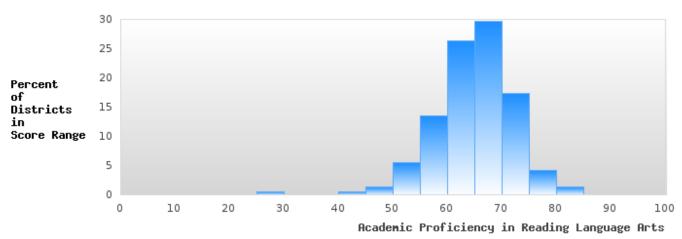

Science Academic Proficiency Score =

Science Weighted Achievement Score  $\times$  (0.50) + Science Mean Value – Added Growth Score  $\times$  (0.50)

#### EAST END SCHOOL DISTRICT

#### ACADEMIC PROFICIENCY SCORE IN READING LANGUAGE ARTS



| YEAR  | SCORE | BASELINE/<br>TARGET | Ν  |
|-------|-------|---------------------|----|
| 2020* |       | 53.03               |    |
| 2021  | 67.99 | 48.45               | 80 |
| 2022  | 63.13 | 48.7                | 79 |
| 2023  | 62.61 | 48.95               | 63 |
| 2024  | 63.32 | 65.39               | 48 |

N: Number of Concentrators with Test Scores Included in the Score

\*State-required academic achievement tests were waived in 2020 due to COVID19.



#### DISTRIBUTION OF DISTRICT SCORES FOR ACADEMIC PROFICIENCY IN READING LANGUAGE ARTS



#### EAST END SCHOOL DISTRICT



#### ACADEMIC PROFICIENCY SCORE IN MATHEMATICS

| YEAR  | SCORE | BASELINE/<br>TARGET | Ν  |
|-------|-------|---------------------|----|
| 2020* |       | 46.7                |    |
| 2021  | 68.37 | 42.27               | 80 |
| 2022  | 64.63 | 42.52               | 79 |
| 2023  | 56.69 | 42.77               | 63 |
| 2024  | 50.93 | 58.59               | 48 |

N: Number of Concentrators with Test Scores Included in the Score

\*State-required academic achievement tests were waived in 2020 due to COVID19.

#### DISTRIBUTION OF DISTRICT SCORES FOR ACADEMIC PROFICIENCY IN MATHEMATICS



#### EAST END SCHOOL DISTRICT





| YEAR  | SCORE | BASELINE/<br>TARGET | Ν  |
|-------|-------|---------------------|----|
| 2020* |       | 53.51               |    |
| 2