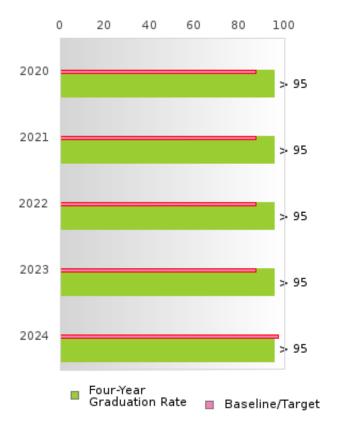

#### EAST END SCHOOL DISTRICT

| <b>CONSORTIUM FOUR</b> | -YEAR ADJUSTED | COHORT | <b>GRADUATION RATE</b> |
|------------------------|----------------|--------|------------------------|
|                        | 1              |        |                        |

| YEAR              | SCORE          | BASELINE/ | Ν  |
|-------------------|----------------|-----------|----|
|                   |                | TARGET    |    |
| 2020              | > 95           | 87.18     | RV |
| 2021              | > 95           | 87.18     | RV |
| 2022              | > 95           | 87.18     | RV |
| 2023              | > 95           | 87.18     | RV |
| 2024              | > 95           | 96.91     | RV |
| N: Number of Expo | atad Graduatas |           |    |

N: Number of Expected Graduates

#### DISTRIBUTION OF DISTRICT FOUR-YEAR ADJUSTED COHORT GRADUATION RATES