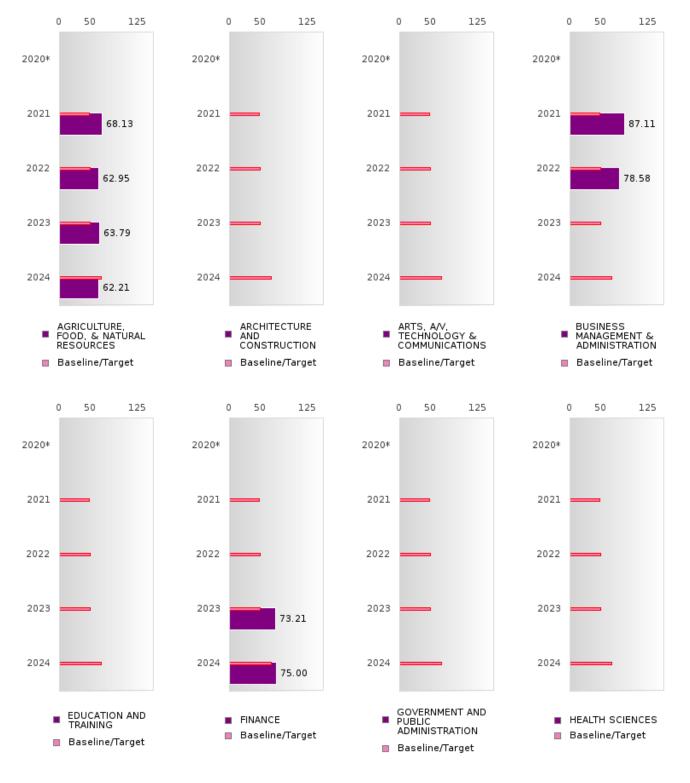

#### PERFORMANCE MEASURE SCORES FOR CONCENTRATORS ONLY

| PERFORMANCE       |       | DIST  | FRICT SCO | ORE   |       | STATE SCORE |       |       |       |       |  |  |  |
|-------------------|-------|-------|-----------|-------|-------|-------------|-------|-------|-------|-------|--|--|--|
| MEASURES          | 2020  | 2021  | 2022      | 2023  | 2024  | 2020        | 2021  | 2022  | 2023  | 2024  |  |  |  |
| 3S1: POST-PROGRAM |       | 85.19 | 87.50     | 79.49 | 78.57 |             | 81.92 | 81.38 | 82.78 | 76.72 |  |  |  |
| PLACEMENT         |       |       |           |       |       |             |       |       |       |       |  |  |  |
|                   |       |       |           |       |       |             |       |       |       |       |  |  |  |
| 4S1: NON-         | 20.25 | 22.86 | 28.57     | 26.98 | 29.27 | 31.34       | 30.03 | 43.00 | 39.14 | 38.38 |  |  |  |
| TRADITIONAL       |       |       |           |       |       |             |       |       |       |       |  |  |  |
| PROGRAM           |       |       |           |       |       |             |       |       |       |       |  |  |  |
| CONCENTRATION     |       |       |           |       |       |             |       |       |       |       |  |  |  |
| 5S1: INDUSTRY     |       | 52.94 | 87.50     | 85.19 | 86.96 |             | 14.46 | 47.36 | 55.22 | 62.03 |  |  |  |
| CERTIFICATIONS    |       |       |           |       |       |             |       |       |       |       |  |  |  |
|                   |       |       |           |       |       |             |       |       |       |       |  |  |  |

The placement data are lagged in this report and the CAR report. The 2022 report includes placement data on students who exited secondary education during the 2021 school year.