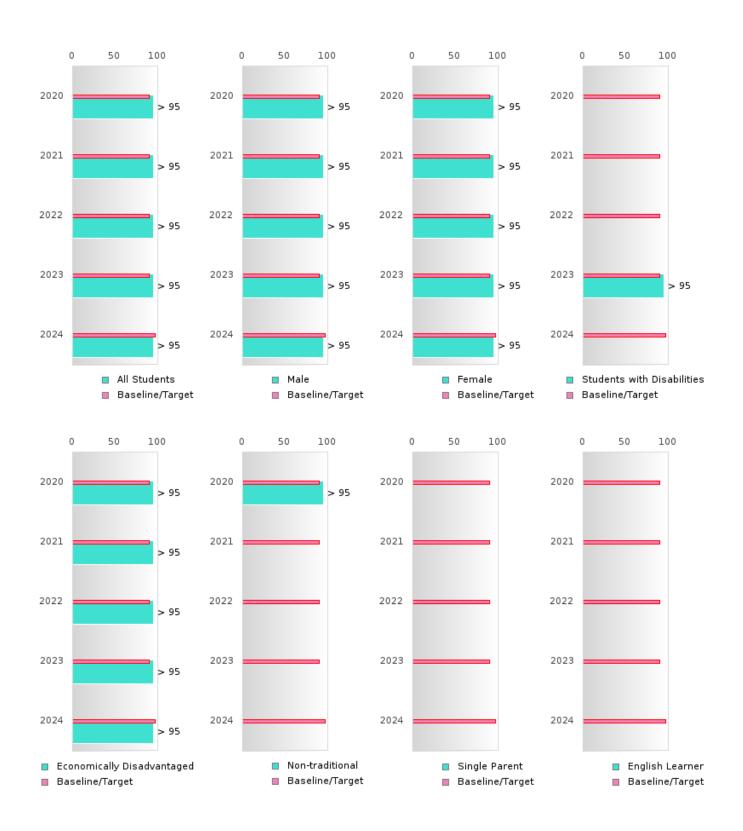

# **GRADUATION PERFORMANCE MEASURES** [1S1, 1S2]

#### EAST END SCHOOL DISTRICT

Performance Measures for Graduation Rate consist of a Four-Year Adjusted Cohort Graduation Rate (1S1) and a Five-Year Extended Adjusted Cohort Graduation Rate (1S2). In both cases, only concentrators are included in the measure and concentrators are only counted once.

#### Four-Year Adjusted Cohort Graduation Rate [1S1]

- Numerator: The percentage of CTE concentrators who graduate high school, as measured by the fouryear adjusted cohort graduation rate (defined in section 8101 of the Elementary and Secondary Education Act of 1965).
- Denominator: Number of CTE concentrators who, in the reporting year, were included in the State's computation of its graduation rate as defined in the State's Consolidated Accountability Plan pursuant to Section 1111(b)(2) of the ESSA.

#### **Five-Year Extended Adjusted Cohort Graduation Rate [1S2]**

- Numerator: The number of CTE concentrators who graduate high school, as measured by extended-year adjusted cohort graduation rate defined in such section 8101.
- Denominator: Number of CTE concentrators who, in the reporting year, were included in the State's computation of its extended-year cohort graduation rate as defined in the State's Consolidated Accountability Plan pursuant to Section 1111(b)(2) of the ESEA.