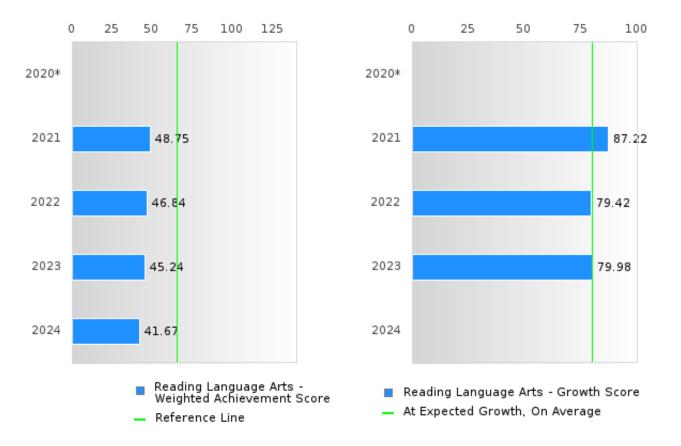

#### CONCENTRATORS' PERKINS V PERFORMANCE MEASURE SCORES

| PERFORMANCE                                                        |      | DIS   | FRICT SCO | ORE   |       |       | ST    | ATE SCO | RE    |       |
|--------------------------------------------------------------------|------|-------|-----------|-------|-------|-------|-------|---------|-------|-------|
| MEASURES                                                           | 2020 | 2021  | 2022      | 2023  | 2024  | 2020  | 2021  | 2022    | 2023  | 2024  |
| IS1: FOUR-YEAR<br>GRADUATION RATE                                  | > 95 | > 95  | > 95      | > 95  | > 95  | 97.53 | 96.22 | 96.59   | 97.23 | 97.63 |
| 1S2: FIVE-YEAR<br>EXTENDED<br>GRADUATION RATE                      | > 95 | > 95  | > 95      | > 95  | > 95  | 97.46 | 97.99 | 96.93   | 97.07 | 97.70 |
| 2S1: ACADEMIC<br>PROFICIENCY SCORE<br>IN READING<br>LANGUAGE ARTS* |      | 67.99 | 63.13     | 62.61 | 63.32 |       | 65.7  | 65.93   | 65.92 | 66.12 |
| 2S2: ACADEMIC<br>PROFICIENCY SCORE<br>IN MATHEMATICS*              |      | 68.37 | 64.63     | 56.69 | 50.93 |       | 59.94 | 59.53   | 58.53 | 59.44 |
| 2S3: ACADEMIC<br>PROFICIENCY IN<br>SCIENCE*                        |      | 72.03 | 68.27     | 66.65 | 63.09 |       | 67.08 | 67.06   | 66.57 | 67.23 |