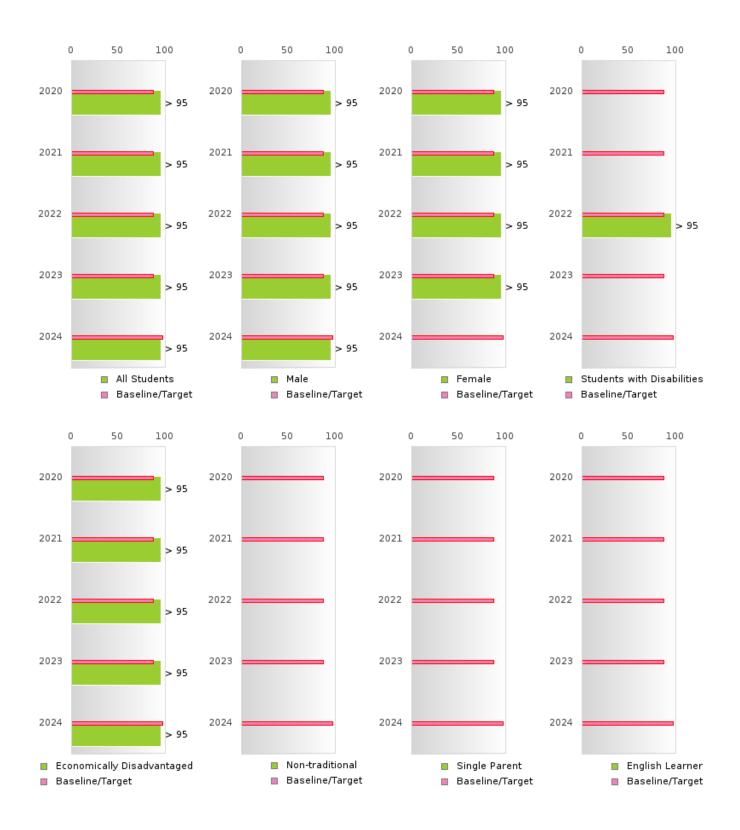

#### EAST END SCHOOL DISTRICT

Performance Measures for Graduation Rate consist of a Four-Year Adjusted Cohort Graduation Rate (1S1) and a Five-Year Extended Adjusted Cohort Graduation Rate (1S2). In both cases, only concentrators are included in the measure and concentrators are only counted once.

#### Four-Year Adjusted Cohort Graduation Rate [1S1]

- Numerator: The percentage of CTE concentrators who graduate high school, as measured by the fouryear adjusted cohort graduation rate (defined in section 8101 of the Elementary and Secondary Education Act of 1965).
- Denominator: Number of CTE concentrators who, in the reporting year, were included in the State's computation of its graduation rate as defined in the State's Consolidated Accountability Plan pursuant to Section 1111(b)(2) of the ESSA.

#### **Five-Year Extended Adjusted Cohort Graduation Rate [1S2]**

- Numerator: The number of CTE concentrators who graduate high school, as measured by extended-year adjusted cohort graduation rate defined in such section 8101.
- Denominator: Number of CTE concentrators who, in the reporting year, were included in the State's computation of its extended-year cohort graduation rate as defined in the State's Consolidated Accountability Plan pursuant to Section 1111(b)(2) of the ESEA.