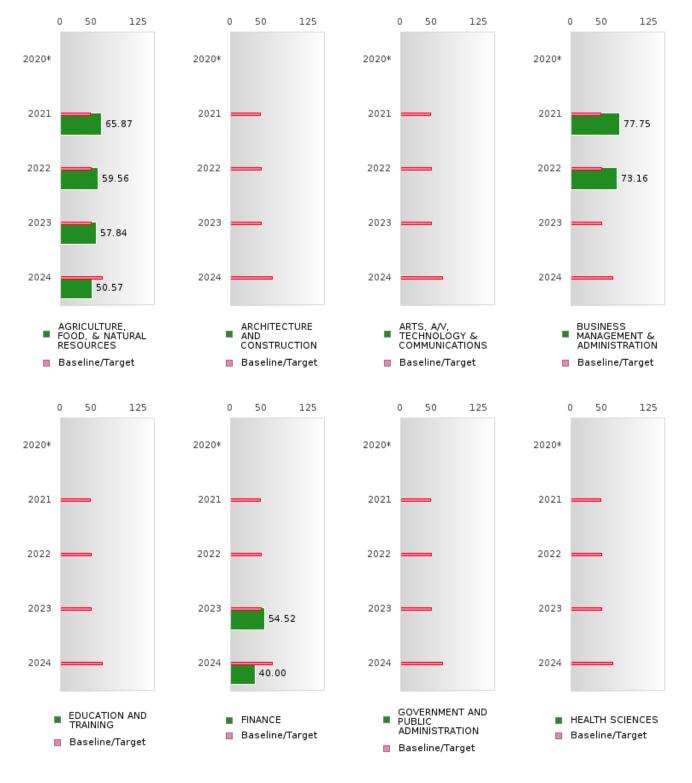

#### PERFORMANCE MEASURE SCORES FOR CONCENTRATORS ONLY

| PERFORMANCE       |       | DIST  | FRICT SCO | ORE   |       | STATE SCORE |       |       |       |       |  |  |  |
|-------------------|-------|-------|-----------|-------|-------|-------------|-------|-------|-------|-------|--|--|--|
| MEASURES          | 2020  | 2021  | 2022      | 2023  | 2024  | 2020        | 2021  | 2022  | 2023  | 2024  |  |  |  |
| 3S1: POST-PROGRAM |       | 85.19 | 87.50     | 79.49 | 78.57 |             | 81.92 | 81.38 | 82.78 | 76.72 |  |  |  |
| PLACEMENT         |       |       |           |       |       |             |       |       |       |       |  |  |  |
|                   |       |       |           |       |       |             |       |       |       |       |  |  |  |
| 4S1: NON-         | 20.25 | 22.86 | 28.57     | 26.98 | 29.27 | 31.34       | 30.03 | 43.00 | 39.14 | 38.38 |  |  |  |
| TRADITIONAL       |       |       |           |       |       |             |       |       |       |       |  |  |  |
| PROGRAM           |       |       |           |       |       |             |       |       |       |       |  |  |  |
| CONCENTRATION     |       |       |           |       |       |             |       |       |       |       |  |  |  |
| 5S1: INDUSTRY     |       | 52.94 | 87.50     | 85.19 | 86.96 |             | 14.46 | 47.36 | 55.22 | 62.03 |  |  |  |
| CERTIFICATIONS    |       |       |           |       |       |             |       |       |       |       |  |  |  |
|                   |       |       |           |       |       |             |       |       |       |       |  |  |  |

The placement data are lagged in this report and the CAR report. The 2022 report includes placement data on students who exited secondary education during the 2021 school year.