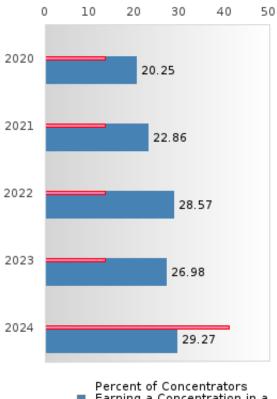

#### PERFORMANCE MEASURE SCORES FOR CONCENTRATORS ONLY

| PERFORMANCE       |       | DIST  | FRICT SCO | ORE   |       | STATE SCORE |       |       |       |       |  |  |  |
|-------------------|-------|-------|-----------|-------|-------|-------------|-------|-------|-------|-------|--|--|--|
| MEASURES          | 2020  | 2021  | 2022      | 2023  | 2024  | 2020        | 2021  | 2022  | 2023  | 2024  |  |  |  |
| 3S1: POST-PROGRAM |       | 85.19 | 87.50     | 79.49 | 78.57 |             | 81.92 | 81.38 | 82.78 | 76.72 |  |  |  |
| PLACEMENT         |       |       |           |       |       |             |       |       |       |       |  |  |  |
|                   |       |       |           |       |       |             |       |       |       |       |  |  |  |
| 4S1: NON-         | 20.25 | 22.86 | 28.57     | 26.98 | 29.27 | 31.34       | 30.03 | 43.00 | 39.14 | 38.38 |  |  |  |
| TRADITIONAL       |       |       |           |       |       |             |       |       |       |       |  |  |  |
| PROGRAM           |       |       |           |       |       |             |       |       |       |       |  |  |  |
| CONCENTRATION     |       |       |           |       |       |             |       |       |       |       |  |  |  |
| 5S1: INDUSTRY     |       | 52.94 | 87.50     | 85.19 | 86.96 |             | 14.46 | 47.36 | 55.22 | 62.03 |  |  |  |
| CERTIFICATIONS    |       |       |           |       |       |             |       |       |       |       |  |  |  |
|                   |       |       |           |       |       |             |       |       |       |       |  |  |  |