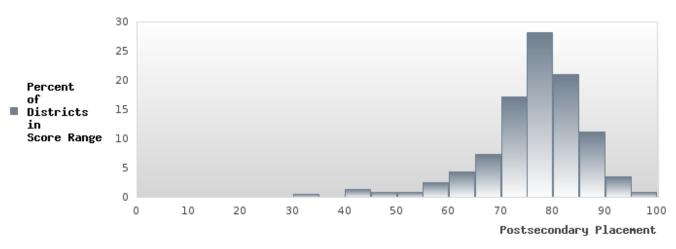

n the second quarter after exiting high school.                          |
| Number of Grade 12 CTE Concentrators who exited high school                                  |
| (graduated or left) during the prior school year.                                            |

### EAST END SCHOOL DISTRICT

#### PERCENT OF CONCENTRATORS IN POSTSECONDARY PLACEMENT 2 QUARTERS AFTER LEAVING SECONDARY EDUCATION



| YEAR | SCORE | BASELINE/<br>TARGET | Ν  |
|------|-------|---------------------|----|
| 2021 | 85.19 | 75.75               | RV |
| 2022 | 87.50 | 75.75               | RV |
| 2023 | 79.49 | 76.75               | RV |
| 2024 | 78.57 | 82.08               | RV |

N: Number of Concentrators Who Left Secondary Education.

# Having Placement After 2 Leaving Secondary Education Baseline/Target



#### DISTRIBUTION OF DISTRICT POSTSECONDARY PLACEMENT PERCENT

# EAST END SCHOOL DISTRICT

#### PERCENT OF CONCENTRATORS IN POSTSECONDARY PLACEMENT 2 QUARTERS AFTER LEAVING SECONDARY EDUCATION BY RACE/ETHNICITY



### EAST END SCHOOL DISTRICT

### PERCENT OF CONCENTRATORS IN POSTSECONDARY PLACEMENT 2 QUARTERS AFTER LEAVING SECONDARY EDUCATION TABLE BY RACE/ETHNICITY

|                               |        | 2021 |              |        | 2022 |        |        | 2023 |        |        | 2024 |        |
|-------------------------------|--------|------|--------------|--------|------|--------|--------|------|--------|--------|------|--------|
|                               | Score  | N    | Base<br>line | Score  | N    | Target | Score  | N    | Target | Score  | N    | Target |
| ALL ST