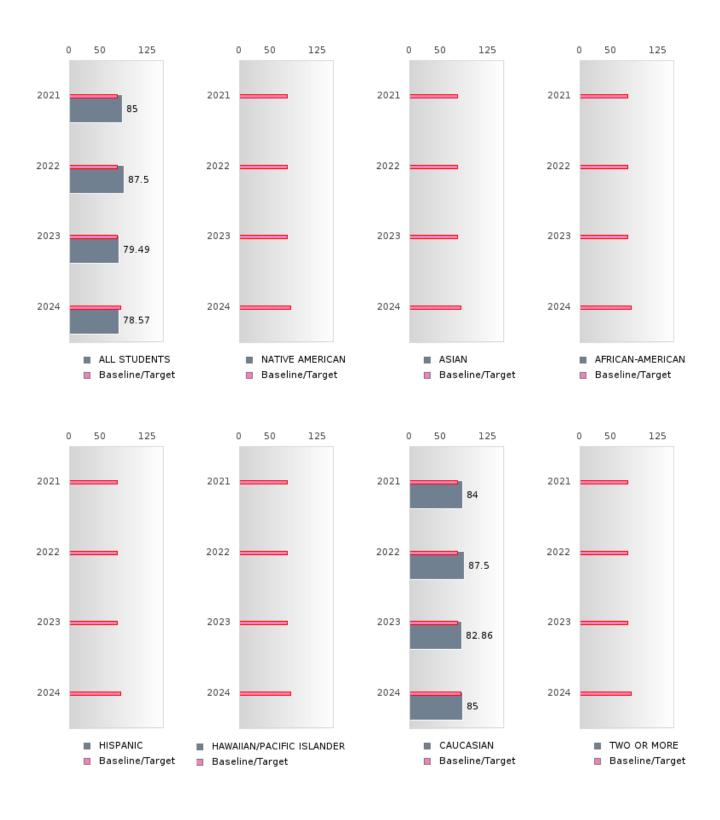

#### PERFORMANCE MEASURE SCORES FOR CONCENTRATORS ONLY

| PERFORMANCE       |       | DIST  | FRICT SCO | ORE   |       | STATE SCORE |       |       |       |       |  |  |  |
|-------------------|-------|-------|-----------|-------|-------|-------------|-------|-------|-------|-------|--|--|--|
| MEASURES          | 2020  | 2021  | 2022      | 2023  | 2024  | 2020        | 2021  | 2022  | 2023  | 2024  |  |  |  |
| 3S1: POST-PROGRAM |       | 85.19 | 87.50     | 79.49 | 78.57 |             | 81.92 | 81.38 | 82.78 | 76.72 |  |  |  |
| PLACEMENT         |       |       |           |       |       |             |       |       |       |       |  |  |  |
|                   |       |       |           |       |       |             |       |       |       |       |  |  |  |
| 4S1: NON-         | 20.25 | 22.86 | 28.57     | 26.98 | 29.27 | 31.34       | 30.03 | 43.00 | 39.14 | 38.38 |  |  |  |
| TRADITIONAL       |       |       |           |       |       |             |       |       |       |       |  |  |  |
| PROGRAM           |       |       |           |       |       |             |       |       |       |       |  |  |  |
| CONCENTRATION     |       |       |           |       |       |             |       |       |       |       |  |  |  |
| 5S1: INDUSTRY     |       | 52.94 | 87.50     | 85.19 | 86.96 |             | 14.46 | 47.36 | 55.22 | 62.03 |  |  |  |
| CERTIFICATIONS    |       |       |           |       |       |             |       |       |       |       |  |  |  |
|                   |       |       |           |       |       |             |       |       |       |       |  |  |  |

#### FOUR-YEAR ADJUSTED COHORT GRADUATION RATE BY RACE/ETHNICITY