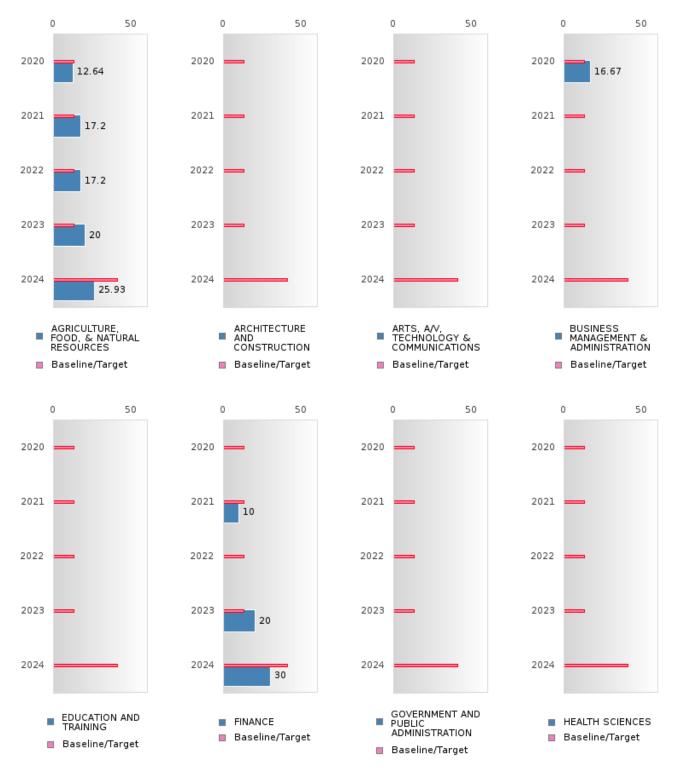

#### PERFORMANCE MEASURE SCORES FOR CONCENTRATORS ONLY

| PERFORMANCE       |       | DIST  | FRICT SCO | ORE   |       | STATE SCORE |       |       |       |       |  |  |  |
|-------------------|-------|-------|-----------|-------|-------|-------------|-------|-------|-------|-------|--|--|--|
| MEASURES          | 2020  | 2021  | 2022      | 2023  | 2024  | 2020        | 2021  | 2022  | 2023  | 2024  |  |  |  |
| 3S1: POST-PROGRAM |       | 85.19 | 87.50     | 79.49 | 78.57 |             | 81.92 | 81.38 | 82.78 | 76.72 |  |  |  |
| PLACEMENT         |       |       |           |       |       |             |       |       |       |       |  |  |  |
|                   |       |       |           |       |       |             |       |       |       |       |  |  |  |
| 4S1: NON-         | 20.25 | 22.86 | 28.57     | 26.98 | 29.27 | 31.34       | 30.03 | 43.00 | 39.14 | 38.38 |  |  |  |
| TRADITIONAL       |       |       |           |       |       |             |       |       |       |       |  |  |  |
| PROGRAM           |       |       |           |       |       |             |       |       |       |       |  |  |  |
| CONCENTRATION     |       |       |           |       |       |             |       |       |       |       |  |  |  |
| 5S1: INDUSTRY     |       | 52.94 | 87.50     | 85.19 | 86.96 |             | 14.46 | 47.36 | 55.22 | 62.03 |  |  |  |
| CERTIFICATIONS    |       |       |           |       |       |             |       |       |       |       |  |  |  |
|                   |       |       |           |       |       |             |       |       |       |       |  |  |  |

The placement data are lagged in this report and the CAR report. The 2022 report includes placement data on students who exited secondary education during the 2021 school year.