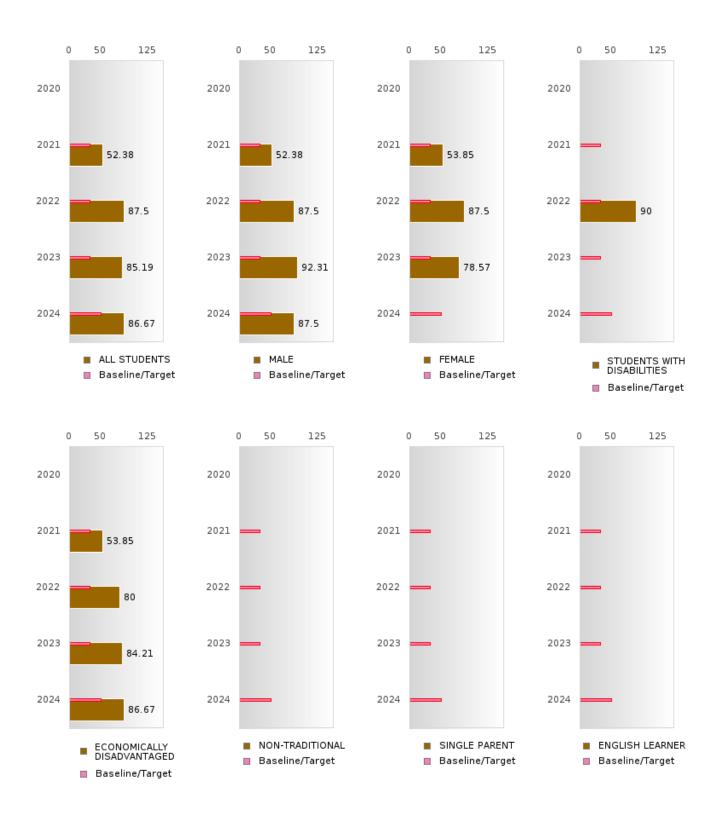

#### PERFORMANCE MEASURE SCORES FOR CONCENTRATORS ONLY

| PERFORMANCE       |       | DIST  | FRICT SCO | ORE   |       | STATE SCORE |       |       |       |       |  |  |  |
|-------------------|-------|-------|-----------|-------|-------|-------------|-------|-------|-------|-------|--|--|--|
| MEASURES          | 2020  | 2021  | 2022      | 2023  | 2024  | 2020        | 2021  | 2022  | 2023  | 2024  |  |  |  |
| 3S1: POST-PROGRAM |       | 85.19 | 87.50     | 79.49 | 78.57 |             | 81.92 | 81.38 | 82.78 | 76.72 |  |  |  |
| PLACEMENT         |       |       |           |       |       |             |       |       |       |       |  |  |  |
|                   |       |       |           |       |       |             |       |       |       |       |  |  |  |
| 4S1: NON-         | 20.25 | 22.86 | 28.57     | 26.98 | 29.27 | 31.34       | 30.03 | 43.00 | 39.14 | 38.38 |  |  |  |
| TRADITIONAL       |       |       |           |       |       |             |       |       |       |       |  |  |  |
| PROGRAM           |       |       |           |       |       |             |       |       |       |       |  |  |  |
| CONCENTRATION     |       |       |           |       |       |             |       |       |       |       |  |  |  |
| 5S1: INDUSTRY     |       | 52.94 | 87.50     | 85.19 | 86.96 |             | 14.46 | 47.36 | 55.22 | 62.03 |  |  |  |
| CERTIFICATIONS    |       |       |           |       |       |             |       |       |       |       |  |  |  |
|                   |       |       |           |       |       |             |       |       |       |       |  |  |  |