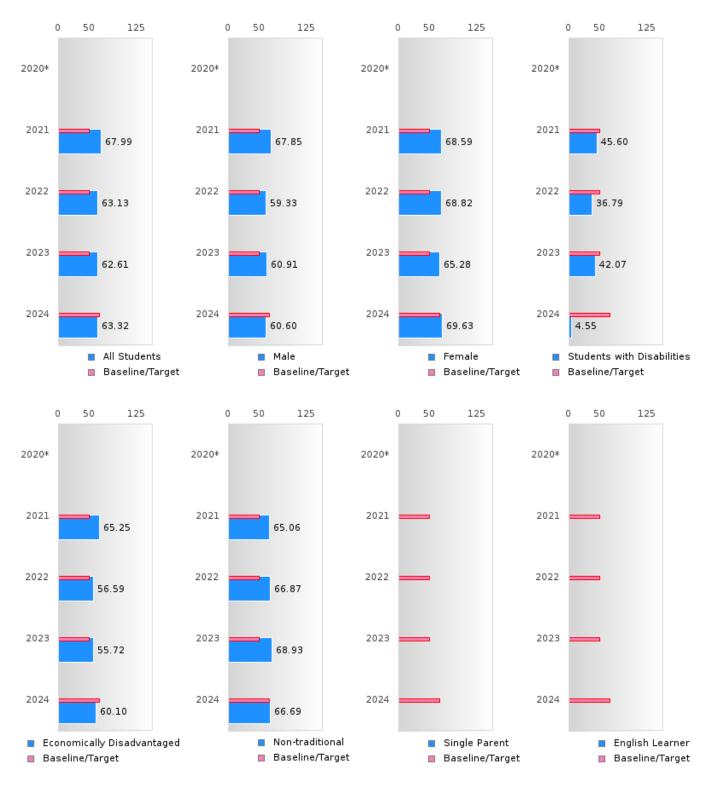

#### CONCENTRATORS' PERKINS V PERFORMANCE MEASURE SCORES

| PERFORMANCE                                                        |      | DIS   | FRICT SCO | ORE   |       |       | ST    | ATE SCO | RE    |       |
|--------------------------------------------------------------------|------|-------|-----------|-------|-------|-------|-------|---------|-------|-------|
| MEASURES                                                           | 2020 | 2021  | 2022      | 2023  | 2024  | 2020  | 2021  | 2022    | 2023  | 2024  |
| IS1: FOUR-YEAR<br>GRADUATION RATE                                  | > 95 | > 95  | > 95      | > 95  | > 95  | 97.53 | 96.22 | 96.59   | 97.23 | 97.63 |
| 1S2: FIVE-YEAR<br>EXTENDED<br>GRADUATION RATE                      | > 95 | > 95  | > 95      | > 95  | > 95  | 97.46 | 97.99 | 96.93   | 97.07 | 97.70 |
| 2S1: ACADEMIC<br>PROFICIENCY SCORE<br>IN READING<br>LANGUAGE ARTS* |      | 67.99 | 63.13     | 62.61 | 63.32 |       | 65.7  | 65.93   | 65.92 | 66.12 |
| 2S2: ACADEMIC<br>PROFICIENCY SCORE<br>IN MATHEMATICS*              |      | 68.37 | 64.63     | 56.69 | 50.93 |       | 59.94 | 59.53   | 58.53 | 59.44 |
| 2S3: ACADEMIC<br>PROFICIENCY IN<br>SCIENCE*                        |      | 72.03 | 68.27     | 66.65 | 63.09 |       | 67.08 | 67.06   | 66.57 | 67.23 |