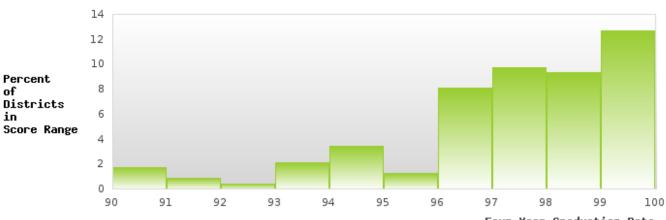

ORT | <b>GRADUATION RATE</b> |
|------------------------|----------------|--------|------------------------|
|                        | 1              |        |                        |

| YEAR              | SCORE          | BASELINE/ | Ν  |
|-------------------|----------------|-----------|----|
|                   |                | TARGET    |    |
| 2020              | > 95           | 87.18     | RV |
| 2021              | > 95           | 87.18     | RV |
| 2022              | > 95           | 87.18     | RV |
| 2023              | > 95           | 87.18     | RV |
| 2024              | > 95           | 96.91     | RV |
| N: Number of Expo | atad Graduatas |           |    |

N: Number of Expected Graduates

#### DISTRIBUTION OF DISTRICT FOUR-YEAR ADJUSTED COHORT GRADUATION RATES



#### EAST END SCHOOL DISTRICT

#### CONSORTIUM FIVE-YEAR EXTENDED ADJUSTED COHORT GRADUATION RATE



| YEAR              | SCORE          | BASELINE/<br>TARGET | Ν  |
|-------------------|----------------|---------------------|----|
| 2020              | > 95           | 90.4                | RV |
| 2021              | > 95           | 90.4                | RV |
| 2022              | > 95           | 90.4                | RV |
| 2023              | > 95           | 90.4                | RV |
| 2024              | > 95           | 97                  | RV |
| N: Number of Expe | atad Graduatas |                     |    |

N: Number of Expected Graduates

#### DISTRIBUTION OF DISTRICT FIVE-YEAR EXTENDED ADJUSTED COHORT GRADUATION RATES



#### EAST END SCHOOL DISTRICT

#### FOUR-YEAR ADJU