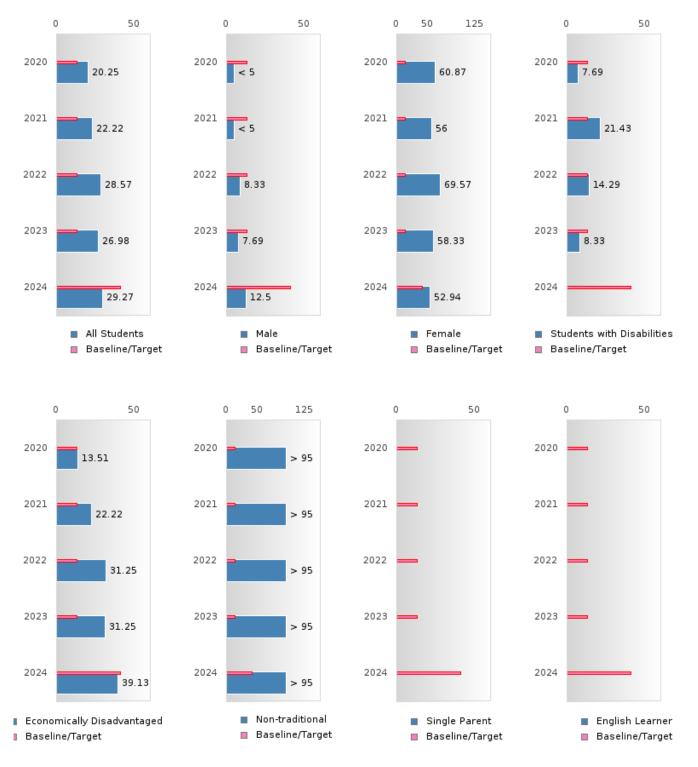

#### EAST END SCHOOL DISTRICT

#### PERFORMANCE MEASURE SCORES FOR CONCENTRATORS ONLY

| PERFORMANCE       |       | DIST  | FRICT SCO | ORE   |       | STATE SCORE |       |       |       |       |  |  |  |
|-------------------|-------|-------|-----------|-------|-------|-------------|-------|-------|-------|-------|--|--|--|
| MEASURES          | 2020  | 2021  | 2022      | 2023  | 2024  | 2020        | 2021  | 2022  | 2023  | 2024  |  |  |  |
| 3S1: POST-PROGRAM |       | 85.19 | 87.50     | 79.49 | 78.57 |             | 81.92 | 81.38 | 82.78 | 76.72 |  |  |  |
| PLACEMENT         |       |       |           |       |       |             |       |       |       |       |  |  |  |
|                   |       |       |           |       |       |             |       |       |       |       |  |  |  |
| 4S1: NON-         | 20.25 | 22.86 | 28.57     | 26.98 | 29.27 | 31.34       | 30.03 | 43.00 | 39.14 | 38.38 |  |  |  |
| TRADITIONAL       |       |       |           |       |       |             |       |       |       |       |  |  |  |
| PROGRAM           |       |       |           |       |       |             |       |       |       |       |  |  |  |
| CONCENTRATION     |       |       |           |       |       |             |       |       |       |       |  |  |  |
| 5S1: INDUSTRY     |       | 52.94 | 87.50     | 85.19 | 86.96 |             | 14.46 | 47.36 | 55.22 | 62.03 |  |  |  |
| CERTIFICATIONS    |       |       |           |       |       |             |       |       |       |       |  |  |  |
|                   |       |       |           |       |       |             |       |       |       |       |  |  |  |