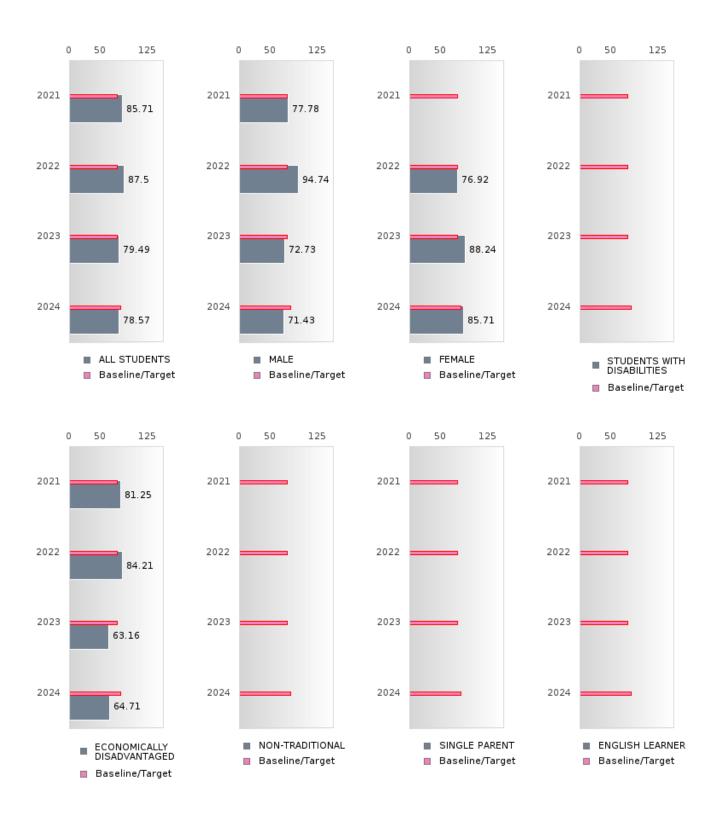

#### PERFORMANCE MEASURE SCORES FOR CONCENTRATORS ONLY

| PERFORMANCE       |       | DIST  | FRICT SCO | ORE   |       | STATE SCORE |       |       |       |       |  |  |  |
|-------------------|-------|-------|-----------|-------|-------|-------------|-------|-------|-------|-------|--|--|--|
| MEASURES          | 2020  | 2021  | 2022      | 2023  | 2024  | 2020        | 2021  | 2022  | 2023  | 2024  |  |  |  |
| 3S1: POST-PROGRAM |       | 85.19 | 87.50     | 79.49 | 78.57 |             | 81.92 | 81.38 | 82.78 | 76.72 |  |  |  |
| PLACEMENT         |       |       |           |       |       |             |       |       |       |       |  |  |  |
|                   |       |       |           |       |       |             |       |       |       |       |  |  |  |
| 4S1: NON-         | 20.25 | 22.86 | 28.57     | 26.98 | 29.27 | 31.34       | 30.03 | 43.00 | 39.14 | 38.38 |  |  |  |
| TRADITIONAL       |       |       |           |       |       |             |       |       |       |       |  |  |  |
| PROGRAM           |       |       |           |       |       |             |       |       |       |       |  |  |  |
| CONCENTRATION     |       |       |           |       |       |             |       |       |       |       |  |  |  |
| 5S1: INDUSTRY     |       | 52.94 | 87.50     | 85.19 | 86.96 |             | 14.46 | 47.36 | 55.22 | 62.03 |  |  |  |
| CERTIFICATIONS    |       |       |           |       |       |             |       |       |       |       |  |  |  |
|                   |       |       |           |       |       |             |       |       |       |       |  |  |  |