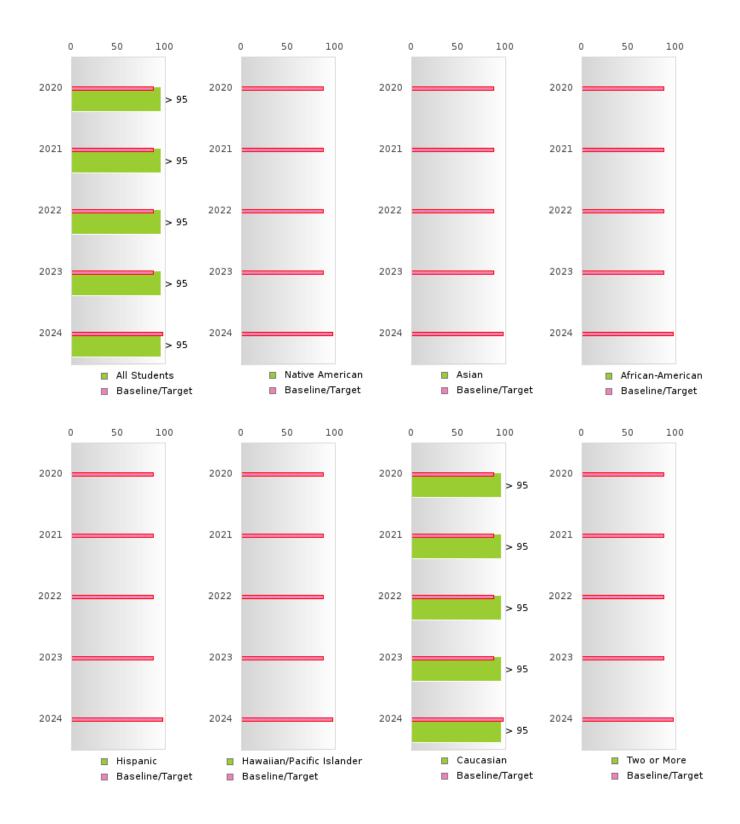

#### FOUR-YEAR ADJUSTED COHORT GRADUATION RATE BY RACE/ETHNICITY

#### EAST END SCHOOL DISTRICT

| <b>CONSORTIUM FOUR</b> | -YEAR ADJUSTED | COHORT | <b>GRADUATION RATE</b> |
|------------------------|----------------|--------|------------------------|
|                        | 1              |        |                        |

| YEAR              | SCORE          | BASELINE/ | Ν  |
|-------------------|----------------|-----------|----|
|                   |                | TARGET    |    |
| 2020              | > 95           | 87.18     | RV |
| 2021              | > 95           | 87.18     | RV |
| 2022              | > 95           | 87.18     | RV |
| 2023              | > 95           | 87.18     | RV |
| 2024              | > 95           | 96.91     | RV |
| N: Number of Expo | atad Graduatas |           |    |