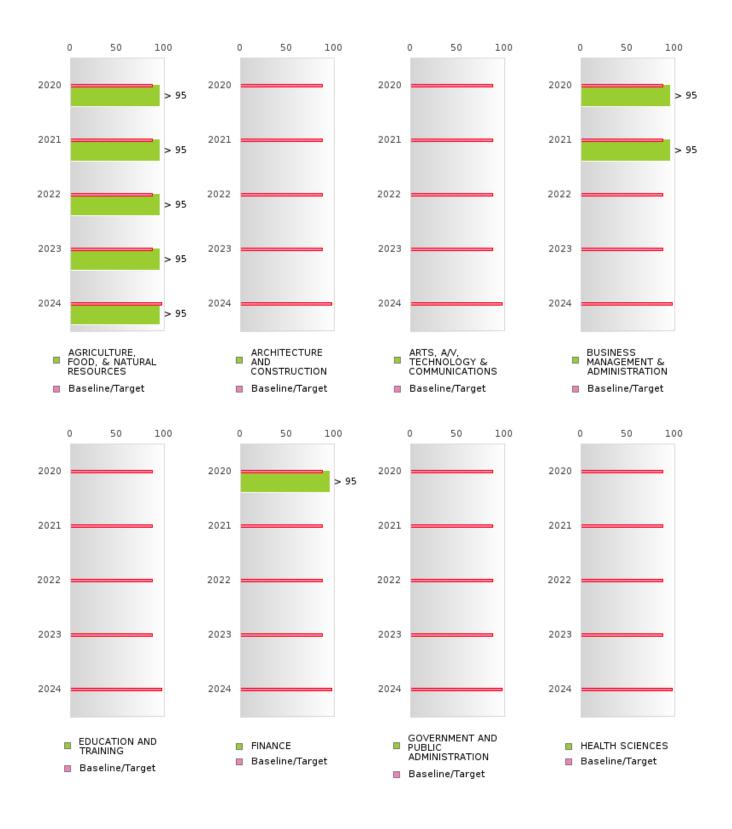

# **GRADUATION PERFORMANCE MEASURES** [1S1, 1S2]

#### EAST END SCHOOL DISTRICT

Performance Measures for Graduation Rate consist of a Four-Year Adjusted Cohort Graduation Rate (1S1) and a Five-Year Extended Adjusted Cohort Graduation Rate (1S2). In both cases, only concentrators are included in the measure and concentrators are only counted once.