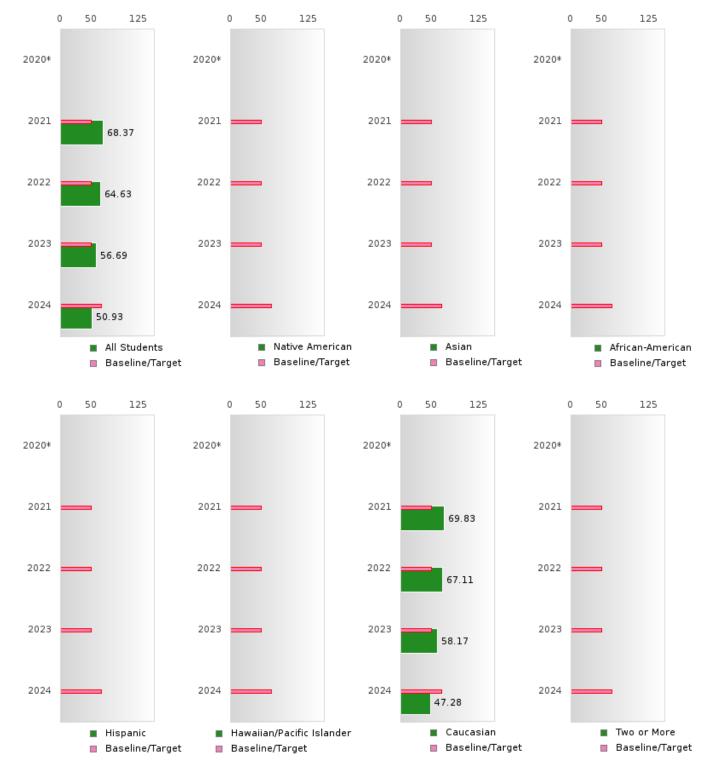

#### CONCENTRATORS' PERKINS V PERFORMANCE MEASURE SCORES

| PERFORMANCE                                                        |      | DIS   | FRICT SCO | ORE   |       |       | ST    | ATE SCO | RE    |       |
|--------------------------------------------------------------------|------|-------|-----------|-------|-------|-------|-------|---------|-------|-------|
| MEASURES                                                           | 2020 | 2021  | 2022      | 2023  | 2024  | 2020  | 2021  | 2022    | 2023  | 2024  |
| IS1: FOUR-YEAR<br>GRADUATION RATE                                  | > 95 | > 95  | > 95      | > 95  | > 95  | 97.53 | 96.22 | 96.59   | 97.23 | 97.63 |
| 1S2: FIVE-YEAR<br>EXTENDED<br>GRADUATION RATE                      | > 95 | > 95  | > 95      | > 95  | > 95  | 97.46 | 97.99 | 96.93   | 97.07 | 97.70 |
| 2S1: ACADEMIC<br>PROFICIENCY SCORE<br>IN READING<br>LANGUAGE ARTS* |      | 67.99 | 63.13     | 62.61 | 63.32 |       | 65.7  | 65.93   | 65.92 | 66.12 |
| 2S2: ACADEMIC<br>PROFICIENCY SCORE<br>IN MATHEMATICS*              |      | 68.37 | 64.63     | 56.69 | 50.93 |       | 59.94 | 59.53   | 58.53 | 59.44 |
| 2S3: ACADEMIC<br>PROFICIENCY IN<br>SCIENCE*                        |      | 72.03 | 68.27     | 66.65 | 63.09 |       | 67.08 | 67.06   | 66.57 | 67.23 |