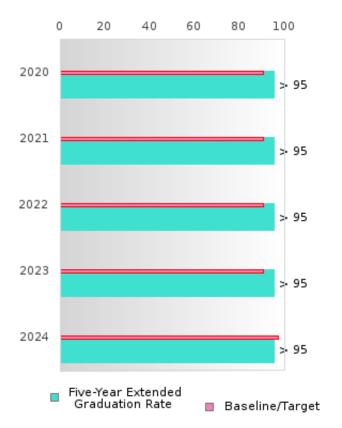

#### CONSORTIUM FIVE-YEAR EXTENDED ADJUSTED COHORT GRADUATION RATE

| YEAR              | SCORE          | BASELINE/<br>TARGET | Ν  |
|-------------------|----------------|---------------------|----|
| 2020              | > 95           | 90.4                | RV |
| 2021              | > 95           | 90.4                | RV |
| 2022              | > 95           | 90.4                | RV |
| 2023              | > 95           | 90.4                | RV |
| 2024              | > 95           | 97                  | RV |
| N: Number of Expe | atad Graduatas |                     |    |

N: Number of Expected Graduates

#### DISTRIBUTION OF DISTRICT FIVE-YEAR EXTENDED ADJUSTED COHORT GRADUATION RATES