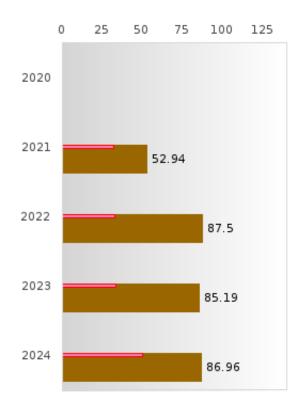

#### PERFORMANCE MEASURE SCORES FOR CONCENTRATORS ONLY

| PERFORMANCE       |       | DIST  | FRICT SCO | ORE   |       | STATE SCORE |       |       |       |       |  |  |  |
|-------------------|-------|-------|-----------|-------|-------|-------------|-------|-------|-------|-------|--|--|--|
| MEASURES          | 2020  | 2021  | 2022      | 2023  | 2024  | 2020        | 2021  | 2022  | 2023  | 2024  |  |  |  |
| 3S1: POST-PROGRAM |       | 85.19 | 87.50     | 79.49 | 78.57 |             | 81.92 | 81.38 | 82.78 | 76.72 |  |  |  |
| PLACEMENT         |       |       |           |       |       |             |       |       |       |       |  |  |  |
|                   |       |       |           |       |       |             |       |       |       |       |  |  |  |
| 4S1: NON-         | 20.25 | 22.86 | 28.57     | 26.98 | 29.27 | 31.34       | 30.03 | 43.00 | 39.14 | 38.38 |  |  |  |
| TRADITIONAL       |       |       |           |       |       |             |       |       |       |       |  |  |  |
| PROGRAM           |       |       |           |       |       |             |       |       |       |       |  |  |  |
| CONCENTRATION     |       |       |           |       |       |             |       |       |       |       |  |  |  |
| 5S1: INDUSTRY     |       | 52.94 | 87.50     | 85.19 | 86.96 |             | 14.46 | 47.36 | 55.22 | 62.03 |  |  |  |
| CERTIFICATIONS    |       |       |           |       |       |             |       |       |       |       |  |  |  |
|                   |       |       |           |       |       |             |       |       |       |       |  |  |  |