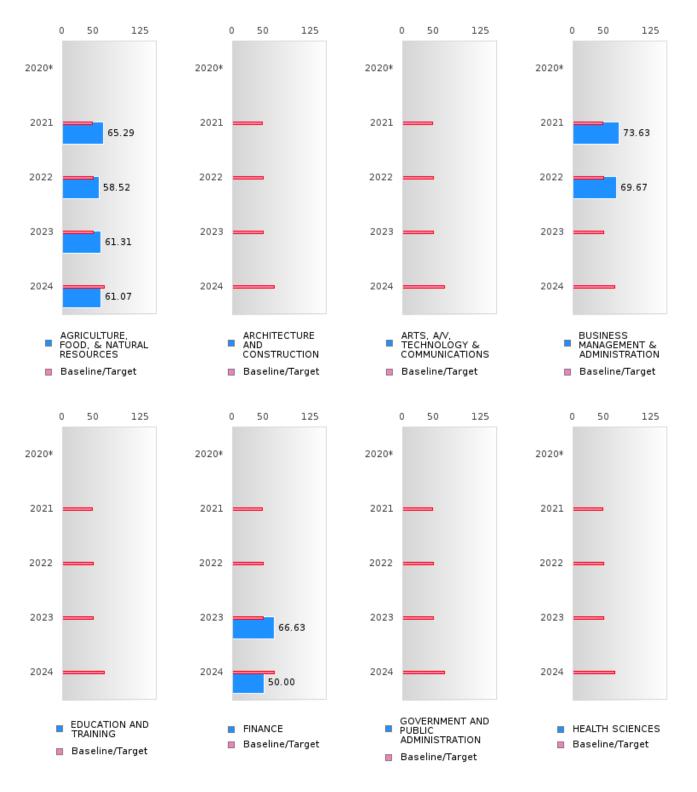

#### PERFORMANCE MEASURE SCORES FOR CONCENTRATORS ONLY

| PERFORMANCE       |       | DIST  | FRICT SCO | ORE   |       | STATE SCORE |       |       |       |       |  |  |  |
|-------------------|-------|-------|-----------|-------|-------|-------------|-------|-------|-------|-------|--|--|--|
| MEASURES          | 2020  | 2021  | 2022      | 2023  | 2024  | 2020        | 2021  | 2022  | 2023  | 2024  |  |  |  |
| 3S1: POST-PROGRAM |       | 85.19 | 87.50     | 79.49 | 78.57 |             | 81.92 | 81.38 | 82.78 | 76.72 |  |  |  |
| PLACEMENT         |       |       |           |       |       |             |       |       |       |       |  |  |  |
|                   |       |       |           |       |       |             |       |       |       |       |  |  |  |
| 4S1: NON-         | 20.25 | 22.86 | 28.57     | 26.98 | 29.27 | 31.34       | 30.03 | 43.00 | 39.14 | 38.38 |  |  |  |
| TRADITIONAL       |       |       |           |       |       |             |       |       |       |       |  |  |  |
| PROGRAM           |       |       |           |       |       |             |       |       |       |       |  |  |  |
| CONCENTRATION     |       |       |           |       |       |             |       |       |       |       |  |  |  |
| 5S1: INDUSTRY     |       | 52.94 | 87.50     | 85.19 | 86.96 |             | 14.46 | 47.36 | 55.22 | 62.03 |  |  |  |
| CERTIFICATIONS    |       |       |           |       |       |             |       |       |       |       |  |  |  |
|                   |       |       |           |       |       |             |       |       |       |       |  |  |  |

The placement data are lagged in this report and the CAR report. The 2022 report includes placement data on students who exited secondary education during the 2021 school year.