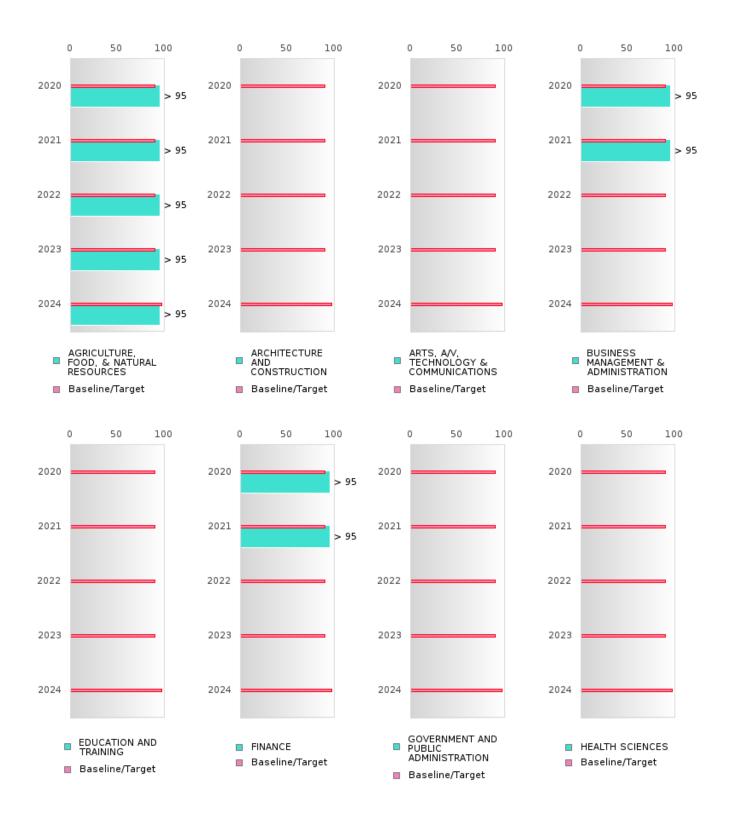

#### PERFORMANCE MEASURE SCORES FOR CONCENTRATORS ONLY

| PERFORMANCE       |       | DIST  | FRICT SCO | ORE   |       | STATE SCORE |       |       |       |       |  |  |  |
|-------------------|-------|-------|-----------|-------|-------|-------------|-------|-------|-------|-------|--|--|--|
| MEASURES          | 2020  | 2021  | 2022      | 2023  | 2024  | 2020        | 2021  | 2022  | 2023  | 2024  |  |  |  |
| 3S1: POST-PROGRAM |       | 85.19 | 87.50     | 79.49 | 78.57 |             | 81.92 | 81.38 | 82.78 | 76.72 |  |  |  |
| PLACEMENT         |       |       |           |       |       |             |       |       |       |       |  |  |  |
|                   |       |       |           |       |       |             |       |       |       |       |  |  |  |
| 4S1: NON-         | 20.25 | 22.86 | 28.57     | 26.98 | 29.27 | 31.34       | 30.03 | 43.00 | 39.14 | 38.38 |  |  |  |
| TRADITIONAL       |       |       |           |       |       |             |       |       |       |       |  |  |  |
| PROGRAM           |       |       |           |       |       |             |       |       |       |       |  |  |  |
| CONCENTRATION     |       |       |           |       |       |             |       |       |       |       |  |  |  |
| 5S1: INDUSTRY     |       | 52.94 | 87.50     | 85.19 | 86.96 |             | 14.46 | 47.36 | 55.22 | 62.03 |  |  |  |
| CERTIFICATIONS    |       |       |           |       |       |             |       |       |       |       |  |  |  |
|                   |       |       |           |       |       |             |       |       |       |       |  |  |  |

The placement data are lagged in this report and the CAR report. The 2022 report includes placement data on students who exited secondary education during the 2021 school year.