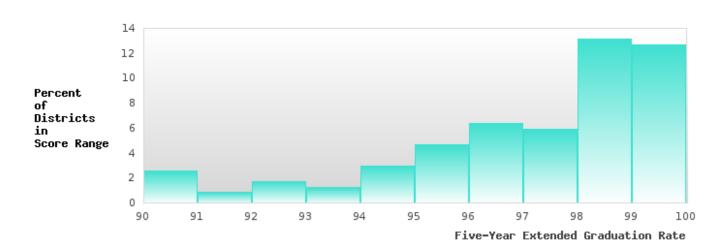

### DISTRIBUTION OF DISTRICT FOUR-YEAR ADJUSTED COHORT GRADUATION RATES

### CONSORTIUM FIVE-YEAR EXTENDED ADJUSTED COHORT GRADUATION RATE

| YEAR | SCORE | BASELINE/<br>TARGET | N  |
|------|-------|---------------------|----|
| 2020 | > 95  | 90.4                | RV |
| 2021 | > 95  | 90.4                | RV |
| 2022 | > 95  | 90.4                | RV |
| 2023 | > 95  | 90.4                | RV |
| 2024 | > 95  | 97                  | RV |

# DISTRIBUTION OF DISTRICT FIVE-YEAR EXTENDED ADJUSTED COHORT GRADUATION RATES

MAYNARD SCHOOL DISTRICT Page 10/107 Table of Contents