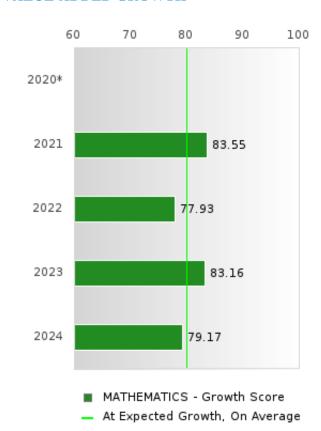

#### ACADEMIC PROFICIENCY SCORE IN MATHEMATICS

| YEAR  | SCORE | BASELINE/<br>TARGET | N  |
|-------|-------|---------------------|----|
| 2020* |       | 46.7                |    |
| 2021  | 53.56 | 42.27               | 87 |
| 2022  | 46.70 | 42.52               | 84 |
| 2023  | 49.91 | 42.77               | 69 |
| 2024  | 52.30 | 58.59               | 59 |