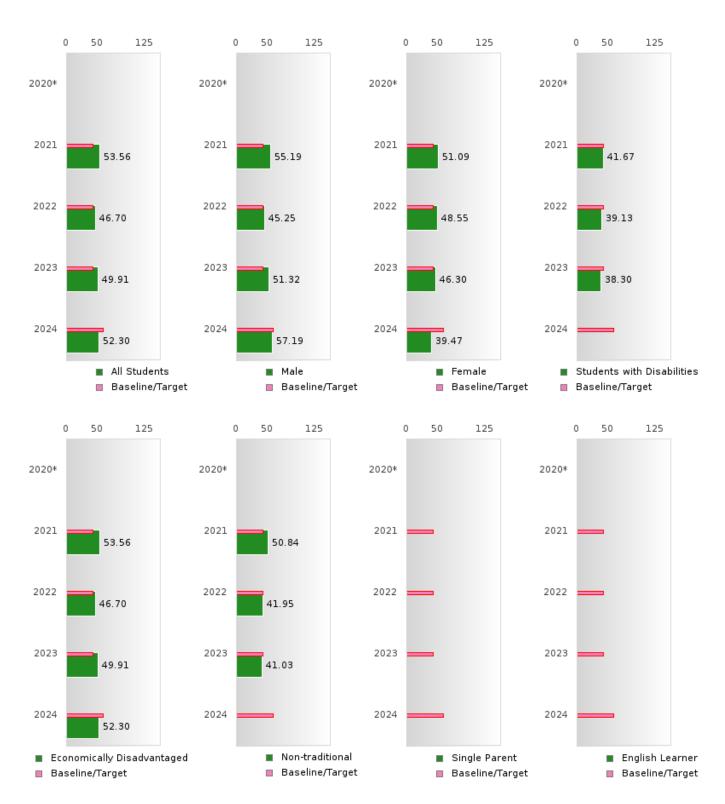

#### ACADEMIC PROFICIENCY SCORE IN MATHEMATICS BY SPECIAL POPULATION

<sup>\*</sup>State-required academic achievement tests were waived in 2020 due to COVID19.

## MAYNARD SCHOOL DISTRICT

#### ACADEMIC PROFICIENCY SCORE TABLE BY SUBJECT AND SPECIAL POPULATION

| ACADEN                     | IIC PR |       | LENC  | SCOR    |             | DLE D  | I SUD,  |            | AND    | PECIA   |      | PULA   | HON     | 2024 |        |
|----------------------------|--------|-------|-------|---------|-------------|--------|---------|------------|--------|---------|------|--------|---------|------|--------|
|                            |        | 2020* |       |         | 2021        | l      |         | 2022       | I      | ] a     | 2023 | l      |         | 2024 |        |
|                            | Score  | N     | Base  | Score   | N           | Target | Score   | N          | Target | Score   | N    | Target | Score   | N    | Target |
|                            |        |       | line  |         |             |        |         |            |        |         |      |        |         |      |        |
| 1 21 21 2                  |        |       |       |         |             |        | LANGUA  |            |        |         |      |        |         |      | 45.00  |
| All Students               |        |       | 53.03 | 59.72   | 87          | 48.45  | 61.52   | 84         | 48.7   | 58.82   | 69   | 48.95  | 63.85   | 59   | 65.39  |
| Male                       |        |       | 53.03 | 56.40   | 45          | 48.45  | 56.78   | 45         | 48.7   | 58.67   | 49   | 48.95  | 64.03   | 38   | 65.39  |
| Female                     |        |       | 53.03 | 63.56   | 42          | 48.45  | 67.05   | 39         | 48.7   | 58.87   | 20   | 48.95  | 61.48   | 21   | 65.39  |
| Students with              |        |       | 53.03 | 50.33   | 14          | 48.45  | 49.10   | 11         | 48.7   | 45.78   | 10   | 48.95  | N < 10  | < 10 | 65.39  |
| Disabilities               |        |       |       |         |             |        | 4       |            |        |         |      |        | 44.00   |      |        |
| Economically               |        |       | 53.03 | 59.72   | 87          | 48.45  | 61.52   | 84         | 48.7   | 58.82   | 69   | 48.95  | 63.85   | 59   | 65.39  |
| Disadvantaged              |        |       |       |         |             |        |         |            |        |         |      |        |         |      |        |
| Non-traditional            |        |       | 53.03 | 63.55   | 31          | 48.45  | 65.00   | 31         | 48.7   | 60.36   | 14   |        | N < 10  | < 10 | 65.39  |
| Single Parent              |        |       |       | N < 10  | < 10        | 48.45  | N < 10  | < 10       | 48.7   | N < 10  | < 10 |        | N < 10  | < 10 | 65.39  |
| English Learner            |        |       |       | N < 10  | < 10        | 48.45  | N < 10  | < 10       | 48.7   | N < 10  | < 10 |        | N < 10  | < 10 | 65.39  |
| Homeless                   |        |       |       | N < 10  | < 10        |        | N < 10  | < 10       | 48.7   | N < 10  | < 10 |        | N < 10  | < 10 | 65.39  |
| Foster Care                |        |       |       | N < 10  | < 10        | 48.45  | N < 10  | < 10       | 48.7   | N < 10  | < 10 |        | N < 10  | < 10 | 65.39  |
| Military                   |        |       | 53.03 | N < 10  | < 10        | 48.45  | N < 10  | < 10       | 48.7   | N < 10  | < 10 | 48.95  | N < 10  | < 10 | 65.39  |
| Dependent                  |        |       |       |         |             |        |         |            |        |         |      |        |         |      | 1      |
| Migrant                    |        |       | 53.03 | N < 10  | < 10        |        | N < 10  | < 10       | 48.7   | N < 10  | < 10 | 48.95  | N < 10  | < 10 | 65.39  |
|                            |        |       |       |         |             | _      | HEMATI  | <u>iCS</u> |        |         |      |        |         |      |        |
| All Students               |        |       | 46.7  | 53.56   | 87          | 42.27  | 46.70   | 84         | 42.52  | 49.91   | 69   | 42.77  | 52.30   | 59   | 58.59  |
| Male                       |        |       | 46.7  | 55.19   | 45          | 42.27  | 45.25   | 45         | 42.52  | 51.32   | 49   | 42.77  | 57.19   | 38   | 58.59  |
| Female                     |        |       | 46.7  | 51.09   | 42          | 42.27  | 48.55   | 39         | 42.52  | 46.30   | 20   | 42.77  | 39.47   | 21   | 58.59  |
| Students with Disabilities |        |       | 46.7  | 41.67   | 14          | 42.27  | 39.13   | 11         | 42.52  | 38.30   | 10   | 42.77  | N < 10  | < 10 | 58.59  |
| Economically               |        |       | 46.7  | 53.56   | 87          | 42.27  | 46.70   | 84         | 42.52  | 49.91   | 69   | 42.77  | 52.30   | 59   | 58.59  |
| Disadvantaged              |        |       | 40.7  | 33.30   | 07          | 42.27  | 40.70   | 04         | 42.32  | 49.91   | 09   | 42.77  | 32.30   | 39   | 36.39  |
| Non-traditional            |        |       | 46.7  | 50.84   | 31          | 42.27  | 41.95   | 31         | 42.52  | 41.03   | 14   | 42.77  | N < 10  | < 10 | 58.59  |
|                            |        |       |       |         |             |        |         |            |        | _       |      |        | N < 10  |      | 58.59  |
| Single Parent              |        |       | 46.7  | N < 10  | < 10        | 42.27  | N < 10  | < 10       | 42.52  | N < 10  | < 10 | 42.77  |         | < 10 |        |
| English Learner            |        |       | 46.7  | N < 10  | < 10        | 42.27  | N < 10  | < 10       |        | N < 10  | < 10 | 42.77  | N < 10  | < 10 | 58.59  |
| Homeless                   |        |       | 46.7  | N < 10  | < 10        | 42.27  | N < 10  | < 10       |        | N < 10  | < 10 | 42.77  | N < 10  | < 10 | 58.59  |
| Foster Care                |        |       | 46.7  | N < 10  | < 10        | 42.27  | N < 10  | < 10       |        | N < 10  | < 10 | 42.77  | N < 10  | < 10 | 58.59  |
| Military                   |        |       | 46.7  | N < 10  | < 10        | 42.27  | N < 10  | < 10       | 42.52  | N < 10  | < 10 | 42.77  | N < 10  | < 10 | 58.59  |
| Dependent                  |        |       | 16.7  | NI . 10 | . 10        | 40.07  | NI . 10 | . 10       | 10.50  | NT . 10 | . 10 | 10.77  | NT . 10 | . 10 | 50.50  |
| Migrant                    |        |       | 46.7  | N < 10  | < 10        |        | N < 10  | < 10       | 42.52  | N < 10  | < 10 | 42.77  | N < 10  | < 10 | 58.59  |
| A 11. C414 -               |        |       | 52.51 | (5.02   | 9.6         |        | CIENCE  | 0.4        | 10.65  | (4.24   | (0)  | 40.0   | (0.71   | 50   | (( 21  |
| All Students               |        |       | 53.51 |         | 86          | 48.4   | 60.10   | 84         | 48.65  |         | 69   | 48.9   | 62.71   | 59   | 66.31  |
| Male                       |        |       | 53.51 | 63.82   | 44          | 48.4   | 56.67   | 45         | 48.65  | 65.83   | 49   | 48.9   | 67.15   | 38   | 66.31  |
| Female                     |        |       | 53.51 | 66.53   | 42          | 48.4   | 63.92   | 39         | 48.65  | 58.68   | 20   | 48.9   | 53.74   | 21   | 66.31  |
| Students with Disabilities |        |       | 53.51 | 52.82   | 13          | 48.4   | 51.25   | 11         | 48.65  | 64.33   | 10   | 48.9   | N < 10  | < 10 | 66.31  |
| Economically               |        |       | 53.51 | 65.02   | 86          | 48.4   | 60.10   | 84         | 48.65  | 64.24   | 69   | 48.9   | 62.71   | 59   | 66.31  |
| Disadvantaged              |        |       |       |         |             |        |         |            |        |         |      | 1017   |         |      | 00.00  |
| Non-traditional            |        |       | 53.51 | 69.47   | 30          | 48.4   | 56.78   | 31         | 48.65  | 69.30   | 14   | 48.9   | N < 10  | < 10 | 66.31  |
| Single Parent              |        |       |       | N < 10  | < 10        | 48.4   | N < 10  | < 10       | 48.65  | N < 10  | < 10 | 48.9   | N < 10  | < 10 | 66.31  |
| English Learner            |        |       |       | N < 10  | < 10        | 48.4   | N < 10  | < 10       |        | N < 10  | < 10 | 48.9   | N < 10  | < 10 | 66.31  |
| Homeless                   |        |       |       | N < 10  | < 10        | 48.4   | N < 10  | < 10       |        | N < 10  | < 10 | 48.9   | N < 10  | < 10 | 66.31  |
| Foster Care                |        |       |       | N < 10  | < 10        | 48.4   | N < 10  | < 10       |        | N < 10  | < 10 | 48.9   | N < 10  | < 10 | 66.31  |
| Military                   |        |       |       | N < 10  | < 10        | 48.4   | N < 10  | < 10       |        | N < 10  | < 10 | 48.9   | N < 10  | < 10 | 66.31  |
| Dependent                  |        |       | 33.31 | 14 < 10 | < 10        | 40.4   | 14 < 10 | < 10       | 46.03  | 14 < 10 | < 10 | 40.7   | 14 < 10 | < 10 | 00.51  |
| Migrant                    |        |       | 52 51 | N < 10  | <i>-</i> 10 | 48.4   | N < 10  | < 10       | 18 65  | N < 10  | < 10 | 48.9   | N < 10  | < 10 | 66.31  |
| wingram                    |        | 1.77  | 33.31 | 11 < 10 | < 10        | 40.4   | 11 < 10 | < 10       | 40.03  | 11 < 10 | < 10 | 40.9   | 11 < 10 | < 10 | 00.31  |

N: Number of Concentrators with Test Scores Included in the Score.

<sup>\*</sup>State-required academic achievement tests were waived in 2020 due to COVID19.