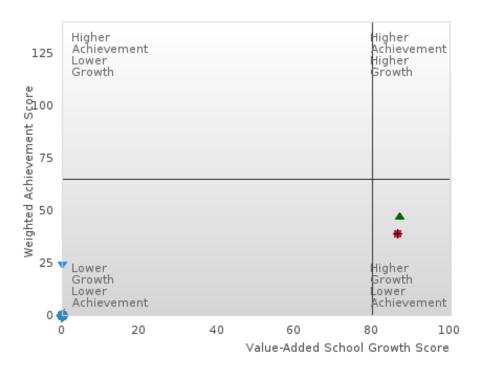

# ACADEMIC PERFORMANCE MEASURES [2S1, 2S2, 2S3]

#### MAYNARD SCHOOL DISTRICT

The Academic Proficiency Performance Measures (Reading/Language Arts [1S1]; Mathematics [1S2]; Science [1S3]) in Arkansas's approved Perkins V plan are designed to align with the achievement and growth measures in Arkansas's approved ESSA plan. This alignment provides schools with a unified focus on increased rigor and relevance in student learning opportunities within a student-focused learning system to improve academic proficiency and increase students' readiness for college, career, and community engagement.

#### Assessments Included:

Act Aspire (Grades 9 - 10) • Dynamic Learning Maps (Grades 9 - 10) • ACT (Grades 11 -12 [3-yr best])

Academic Proficiency Score Calculation:

- Weighted Achievement (Grades 9 12) and Value-Added Growth Scores (Grades 9 -10)
   Included in Score
- Reading/Language Arts, Mathematics, and Science calculated separately
- Calculated for all schools with Grades 9, 10, 11, and/or 12

#### General Formula for Academic Proficiency Score for Each Subject

ELA Academic Proficiency Score =

ELA Weighted Achievement Score  $\times$  (0.50) + ELA Mean Value – Added Growth Score  $\times$  (0.50)

 $Math\ Academic\ Proficiency\ Score =$ 

 $Math\ Weighted\ Achievement\ Score \times (0.50) + Math\ Mean\ Value - Added\ Growth\ Score \times (0.50)$ 

Science Academic Proficiency Score =

Science Weighted Achievement Score  $\times$  (0.50) + Science Mean Value – Added Growth Score  $\times$  (0.50)