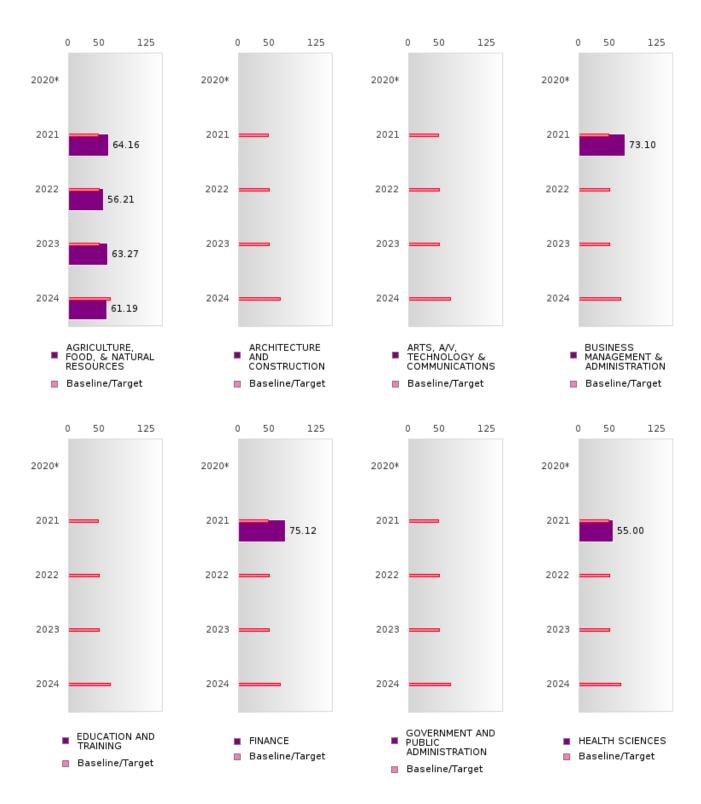

#### ACADEMIC PROFICIENCY SCORE IN MATHEMATICS BY CLUSTER

<sup>\*</sup>State-required academic achievement tests were waived in 2020 due to COVID19.