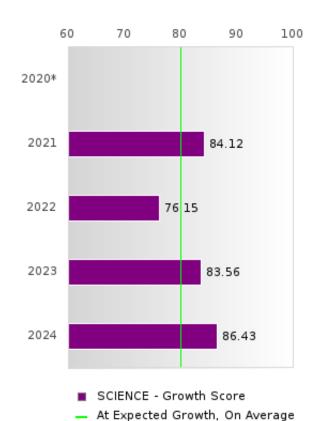

#### ACADEMIC PROFICIENCY SCORE IN SCIENCE

| YEAR  | SCORE | BASELINE/<br>TARGET | N  |
|-------|-------|---------------------|----|
| 2020* |       | 53.51               |    |
| 2021  | 65.02 | 48.4                | 86 |
| 2022  | 60.10 | 48.65               | 84 |
| 2023  | 64.24 | 48.9                | 69 |
| 2024  | 62.71 | 66.31               | 59 |