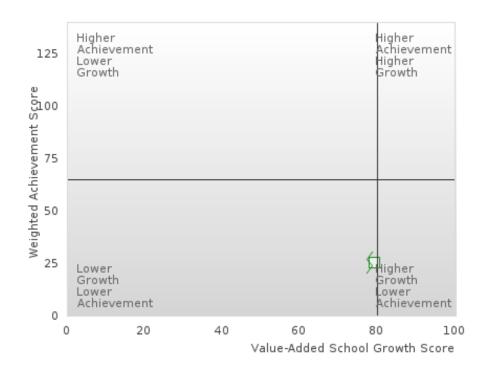

# ACADEMIC PERFORMANCE MEASURES [2S1, 2S2, 2S3]

#### MAYNARD SCHOOL DISTRICT

The Academic Proficiency Performance Measures (Reading/Language Arts [1S1]; Mathematics [1S2]; Science [1S3]) in Arkansas's approved Perkins V plan are designed to align with the achievement and growth measures in Arkansas's approved ESSA plan. This alignment provides schools with a unified focus on increased rigor and relevance in student learning opportunities within a student-focused learning system to improve academic proficiency and increase students' readiness for college, career, and community engagement.

#### Assessments Included:

Act Aspire (Grades 9 - 10) • Dynamic Learning Maps (Grades 9 - 10) • ACT (Grades 11 -12 [3-yr best])

Academic Proficiency Score Calculation:

- Weighted Achievement (Grades 9 12) and Value-Added Growth Scores (Grades 9 -10)
   Included in Score
- Reading/Language Arts, Mathematics, and Science calculated separately
- Calculated for all schools with Grades 9, 10, 11, and/or 12

#### General Formula for Academic Proficiency Score for Each Subject

ELA Academic Proficiency Score =

ELA Weighted Achievement Score  $\times$  (0.50) + ELA Mean Value – Added Growth Score  $\times$  (0.50)