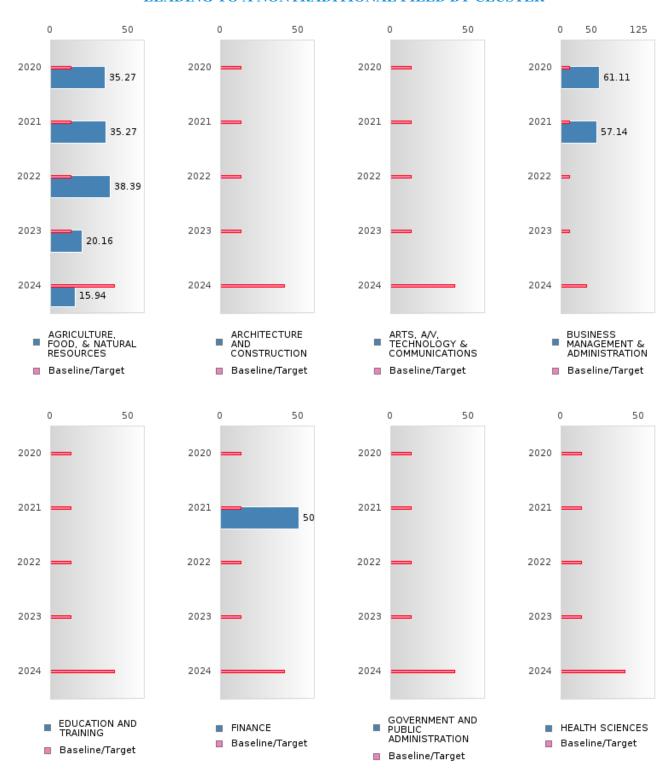

### FOUR-YEAR ADJUSTED GRADUATION RATE BY CLUSTER

|                    |        | 2020 |        |        | 2021  |        |        | 2022  |        |        | 2023 |        |        | 2024 |        |
|--------------------|--------|------|--------|--------|-------|--------|--------|-------|--------|--------|------|--------|--------|------|--------|
|                    | Score  | N    | Target | Score  | N     | Target | Score  | N     | Target | Score  | N    | Target | Score  | N    | Target |
|                    |        |      | FO     | UR-YEA | R ADJ | JSTED  | COHOR' | ΓGRAI | DUATIO | N RATE | E    |        |        |      |        |
| AGRICULTUR         | 94.00  | RV   | 87.18  | > 95   | RV    | 87.18  | > 95   | RV    | 87.18  | > 95   | RV   | 87.18  | > 95   | RV   | 96.91  |
| E, FOOD, &         |        |      |        |        |       |        |        |       |        |        |      |        |        |      |        |
| NATURAL            |        |      |        |        |       |        |        |       |        |        |      |        |        |      |        |
| RESOURCES          |        |      |        |        |       |        |        |       |        |        |      |        |        |      |        |
| ARCHITECTU         |        |      | 87.18  |        |       | 87.18  |        |       | 87.18  |        |      | 87.18  |        |      | 96.91  |
| RE AND CONS        |        |      |        |        |       |        |        |       |        |        |      |        |        |      |        |
| TRUCTION           |        |      |        |        |       |        |        |       |        |        |      |        |        |      |        |
| ARTS, A/V,         |        |      | 87.18  |        |       | 87.18  |        |       | 87.18  |        |      | 87.18  |        |      | 96.91  |
| TECHNOLOGY         |        |      |        |        |       |        |        |       |        |        |      |        |        |      |        |
| & COMMUNIC         |        |      |        |        |       |        |        |       |        |        |      |        |        |      |        |
| ATIONS             |        |      |        |        |       |        |        |       |        |        |      |        |        |      |        |
| <b>BUSINESS MA</b> | N < 10 | < 10 | 87.18  | > 95   | RV    | 87.18  | N < 10 | < 10  | 87.18  | N < 10 | < 10 | 87.18  | N < 10 | < 10 | 96.91  |
| NAGEMENT &         |        |      |        |        |       |        |        |       |        |        |      |        |        |      |        |
| ADMINISTRAT        |        |      |        |        |       |        |        |       |        |        |      |        |        |      |        |
| ION                |        |      |        |        |       |        |        |       |        |        |      |        |        |      |        |
| EDUCATION          |        |      | 87.18  |        |       | 87.18  |        |       | 87.18  |        |      | 87.18  |        |      | 96.91  |
| AND                |        |      |        |        |       |        |        |       |        |        |      |        |        |      |        |
| TRAINING           |        |      |        |        |       |        |        |       |        |        |      |        |        |      |        |
| FINANCE            | N < 10 | < 10 | 87.18  | > 95   | RV    | 87.18  | N < 10 | < 10  | 87.18  | N < 10 | < 10 | 87.18  | N < 10 | < 10 | 96.91  |
| GOVERNMEN          |        |      | 87.18  |        |       | 87.18  |        |       | 87.18  |        |      | 87.18  |        |      | 96.91  |
| T AND PUBLIC       |        |      |        |        |       |        |        |       |        |        |      |        |        |      |        |
| ADMINISTRAT        |        |      |        |        |       |        |        |       |        |        |      |        |        |      |        |
| ION                |        |      |        |        |       |        |        |       |        |        |      |        |        |      |        |
| HEALTH             | N < 10 | < 10 | 87.18  | N < 10 | < 10  | 87.18  | N < 10 | < 10  | 87.18  | N < 10 | < 10 | 87.18  | N < 10 | < 10 | 96.91  |
| SCIENCES           |        |      |        |        |       |        |        |       |        |        |      |        |        |      |        |
| HOSPITALITY        | > 95   | RV   | 87.18  | > 95   | RV    | 87.18  | N < 10 | < 10  | 87.18  | N < 10 | < 10 | 87.18  |        |      | 96.91  |
| & TOURISM          |        |      |        |        |       |        |        |       |        |        |      |        |        |      |        |
| HUMAN              | > 95   | RV   | 87.18  | > 95   | RV    | 87.18  | > 95   | RV    | 87.18  | N < 10 | < 10 | 87.18  | N < 10 | < 10 | 96.91  |
| SERVICES           |        |      |        |        |       |        |        |       |        |        |      |        |        |      |        |
| INFORMATIO         | N < 10 | < 10 | 87.18  | > 95   | RV    | 87.18  | N < 10 | < 10  | 87.18  | N < 10 | < 10 | 87.18  |        |      | 96.91  |
| N                  |        |      |        |        |       |        |        |       |        |        |      |        |        |      |        |
| TECHNOLOGY         |        |      |        |        |       |        |        |       |        |        |      |        |        |      |        |
| LAW, PUBLIC        |        |      | 87.18  | N < 10 | < 10  | 87.18  | N < 10 | < 10  | 87.18  | N < 10 | < 10 | 87.18  | N < 10 | < 10 | 96.91  |
| SAFETY,            |        |      |        |        |       |        |        |       |        |        |      |        |        |      |        |
| CORRECTION         |        |      |        |        |       |        |        |       |        |        |      |        |        |      |        |
| S, AND             |        |      |        |        |       |        |        |       |        |        |      |        |        |      |        |
| SECURITY           |        |      |        |        |       |        |        |       |        |        |      |        |        |      |        |
| MANUFACTU          |        |      | 87.18  |        |       | 87.18  |        |       | 87.18  |        |      | 87.18  |        |      | 96.91  |
| RING               |        |      |        |        |       |        |        |       |        |        |      |        |        |      |        |
| MARKETING          | N < 10 | < 10 | 87.18  | > 95   | RV    |        | N < 10 | < 10  | 87.18  |        |      | 87.18  |        |      | 96.91  |
| STEM               |        |      | 87.18  |        |       | 87.18  |        |       | 87.18  |        |      | 87.18  |        |      | 96.91  |
| TRANSPORTA         | N < 10 | < 10 | 87.18  | > 95   | RV    | 87.18  | N < 10 | < 10  | 87.18  | N < 10 | < 10 | 87.18  |        |      | 96.91  |
| TION, DISTRIB      |        |      |        |        |       |        |        |       |        |        |      |        |        |      |        |
| UTION, &           |        |      |        |        |       |        |        |       |        |        |      |        |        |      |        |
| LOGISTICS          |        |      |        |        |       |        |        |       |        |        |      |        |        |      |        |

#### FIVE-YEAR EXTENDED ADJUSTED GRADUATION RATE BY CLUSTER

|                                                      |         | 2020 |        |         | 2021  |        |         | 2022  |        |         | 2023        |        |         | 2024        |        |
|------------------------------------------------------|---------|------|--------|---------|-------|--------|---------|-------|--------|---------|-------------|--------|---------|-------------|--------|
|                                                      | Score   | N    | Target | Score   | N     | Target | Score   | N     | Target | Score   | N           | Target | Score   | N           | Target |
|                                                      | Beore   |      | IVE-YE | AR EXT  | ENDEL |        |         | OHORT |        | JATION  |             | Turget | Beore   | - 1         | Target |
| AGRICULTUR                                           | > 95    | RV   | 90.4   | 94.00   | RV    | 90.4   | > 95    | RV    | 90.4   | > 95    | RV          | 90.4   | > 95    | RV          | 97     |
| E, FOOD, &                                           |         |      |        |         |       |        |         |       |        |         |             |        |         |             |        |
| NATURAL                                              |         |      |        |         |       |        |         |       |        |         |             |        |         |             |        |
| RESOURCES                                            |         |      |        |         |       |        |         |       |        |         |             |        |         |             |        |
| ARCHITECTU                                           |         |      | 90.4   |         |       | 90.4   |         |       | 90.4   |         |             | 90.4   |         |             | 97     |
| RE AND CONS                                          |         |      |        |         |       |        |         |       |        |         |             |        |         |             |        |
| TRUCTION                                             |         |      |        |         |       |        |         |       |        |         |             |        |         |             |        |
| ARTS, A/V,                                           |         |      | 90.4   |         |       | 90.4   |         |       | 90.4   |         |             | 90.4   |         |             | 97     |
| TECHNOLOGY                                           |         |      |        |         |       |        |         |       |        |         |             |        |         |             |        |
| & COMMUNIC                                           |         |      |        |         |       |        |         |       |        |         |             |        |         |             |        |
| ATIONS                                               |         |      |        |         |       |        |         |       |        |         |             |        |         |             |        |
| <b>BUSINESS MA</b>                                   | N < 10  | < 10 | 90.4   | N < 10  | < 10  | 90.4   | > 95    | RV    | 90.4   | N < 10  | < 10        | 90.4   | N < 10  | < 10        | 97     |
| NAGEMENT &                                           |         |      |        |         |       |        |         |       |        |         |             |        |         |             |        |
| ADMINISTRAT                                          |         |      |        |         |       |        |         |       |        |         |             |        |         |             |        |
| ION                                                  |         |      |        |         |       |        |         |       |        |         |             |        |         |             |        |
| EDUCATION                                            |         |      | 90.4   |         |       | 90.4   |         |       | 90.4   |         |             | 90.4   |         |             | 97     |
| AND                                                  |         |      |        |         |       |        |         |       |        |         |             |        |         |             |        |
| TRAINING                                             |         |      |        |         |       |        |         |       |        |         |             |        |         |             |        |
| FINANCE                                              | N < 10  | < 10 | 90.4   | N < 10  | < 10  | 90.4   | > 95    | RV    | 90.4   | N < 10  | < 10        | 90.4   | N < 10  | < 10        | 97     |
| GOVERNMEN                                            |         |      | 90.4   |         |       | 90.4   |         |       | 90.4   |         |             | 90.4   |         |             | 97     |
| T AND PUBLIC                                         |         |      |        |         |       |        |         |       |        |         |             |        |         |             |        |
| ADMINISTRAT                                          |         |      |        |         |       |        |         |       |        |         |             |        |         |             |        |
| ION                                                  |         |      |        |         |       |        |         |       |        |         |             |        |         |             |        |
| HEALTH                                               | N < 10  | < 10 | 90.4   | N < 10  | < 10  | 90.4   | N < 10  | < 10  | 90.4   | N < 10  | < 10        | 90.4   | N < 10  | < 10        | 97     |
| SCIENCES                                             |         |      |        |         |       |        |         |       |        |         |             |        |         |             |        |
| HOSPITALITY                                          | > 95    | RV   | 90.4   | > 95    | RV    | 90.4   | > 95    | RV    | 90.4   | N < 10  | < 10        | 90.4   | N < 10  | < 10        | 97     |
| & TOURISM                                            |         |      |        |         |       |        |         |       |        |         |             |        |         |             |        |
| HUMAN                                                | > 95    | RV   | 90.4   | > 95    | RV    | 90.4   | > 95    | RV    | 90.4   | > 95    | RV          | 90.4   | N < 10  | < 10        | 97     |
| SERVICES                                             | 27 40   | 10   | 00.4   |         | 10    | 00.4   | 0.7     |       | 00.4   | 17 40   | 10          | 00.4   | 37 40   | 10          | 0=     |
|                                                      | N < 10  | < 10 | 90.4   | N < 10  | < 10  | 90.4   | > 95    | RV    | 90.4   | N < 10  | < 10        | 90.4   | N < 10  | < 10        | 97     |
| N                                                    |         |      |        |         |       |        |         |       |        |         |             |        |         |             |        |
| TECHNOLOGY                                           | NT . 10 | . 10 | 00.4   |         |       | 00.4   | NT - 10 | . 10  | 00.4   | NT . 10 | . 10        | 00.4   | NT . 10 | . 10        | 07     |
| LAW, PUBLIC                                          | N < 10  | < 10 | 90.4   |         |       | 90.4   | N < 10  | < 10  | 90.4   | N < 10  | < 10        | 90.4   | N < 10  | < 10        | 97     |
| SAFETY,                                              |         |      |        |         |       |        |         |       |        |         |             |        |         |             |        |
| CORRECTION                                           |         |      |        |         |       |        |         |       |        |         |             |        |         |             |        |
| S, AND<br>SECURITY                                   |         |      |        |         |       |        |         |       |        |         |             |        |         |             |        |
| MANUFACTU                                            |         |      | 90.4   |         |       | 90.4   |         |       | 90.4   |         |             | 90.4   |         |             | 97     |
| RING                                                 |         |      | 90.4   |         |       | 90.4   |         |       | 90.4   |         |             | 90.4   |         |             | 91     |
| MARKETING                                            | N < 10  | < 10 | 90.4   | N < 10  | < 10  | 90.4   | > 95    | RV    | 90.4   | N < 10  | < 10        | 90.4   |         |             | 97     |
| STEM                                                 | 11 < 10 | < 10 | 90.4   | 11 < 10 | < 10  | 90.4   | 7 )3    | IX V  | 90.4   | 14 < 10 | < 10        | 90.4   |         |             | 97     |
|                                                      |         |      |        | N < 10  | < 10  |        | > 95    | RV    |        | N < 10  | < 10        |        | N < 10  | < 10        |        |
|                                                      |         |      | 70.7   | 11 \ 10 | 10    | 70.7   | / /3    | 17. 4 | 70.7   | 11 \ 10 | <b>\ 10</b> | 70.7   | 11 10   | <b>\ 10</b> | "      |
| · · · · · · · · · · · · · · · · · · ·                |         |      |        |         |       |        |         |       |        |         |             |        |         |             |        |
|                                                      |         |      |        |         |       |        |         |       |        |         |             |        |         |             |        |
| TRANSPORTA<br>TION, DISTRIB<br>UTION, &<br>LOGISTICS |         |      | 90.4   | N < 10  | < 10  | 90.4   | > 95    | RV    | 90.4   | N < 10  | < 10        | 90.4   | N < 10  | < 10        | 97     |