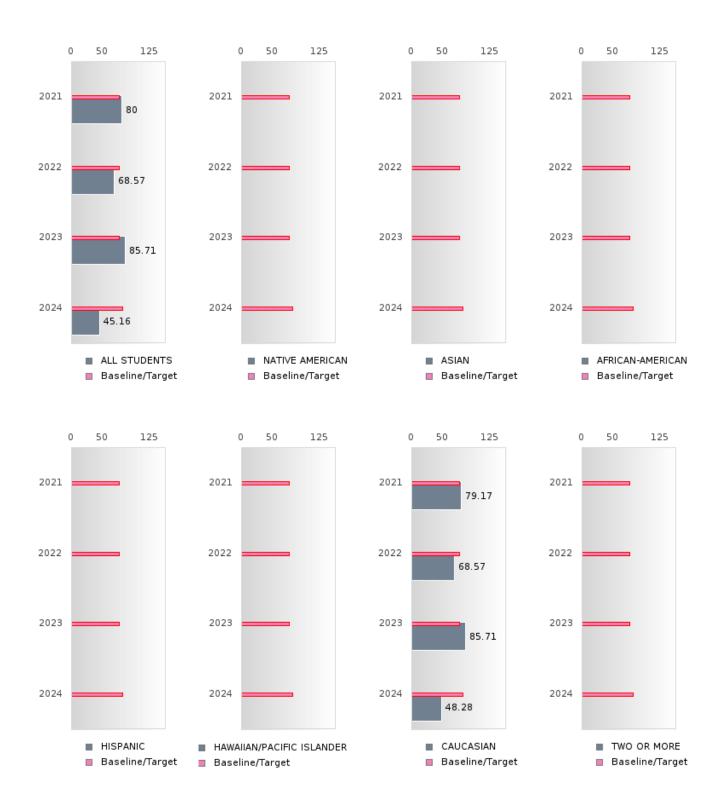

#### PERFORMANCE MEASURE SCORES FOR CONCENTRATORS ONLY

| PERFORMANCE       |       | DIS   | TRICT SCO | ORE   |       | STATE SCORE |       |       |       |       |  |  |
|-------------------|-------|-------|-----------|-------|-------|-------------|-------|-------|-------|-------|--|--|
| MEASURES          | 2020  | 2021  | 2022      | 2023  | 2024  | 2020        | 2021  | 2022  | 2023  | 2024  |  |  |
| 3S1: POST-PROGRAM |       | 80.00 | 68.42     | 85.71 | 45.16 |             | 81.92 | 81.38 | 82.78 | 76.72 |  |  |
| PLACEMENT         |       |       |           |       |       |             |       |       |       |       |  |  |
|                   |       |       |           |       |       |             |       |       |       |       |  |  |
| 4S1: NON-         | 31.65 | 35.63 | 38.75     | 22.95 | 24.39 | 31.34       | 30.03 | 43.00 | 39.14 | 38.38 |  |  |
| TRADITIONAL       |       |       |           |       |       |             |       |       |       |       |  |  |
| PROGRAM           |       |       |           |       |       |             |       |       |       |       |  |  |
| CONCENTRATION     |       |       |           |       |       |             |       |       |       |       |  |  |
| 5S1: INDUSTRY     |       | 48.72 | 87.88     | 90.63 | 91.30 |             | 14.46 | 47.36 | 55.22 | 62.03 |  |  |
| CERTIFICATIONS    |       |       |           |       |       |             |       |       |       |       |  |  |
|                   |       |       |           |       |       |             |       |       |       |       |  |  |

#### **GRADUATION RATE BY RACE/ETHNICITY**

|                  | 2020   |      |        | 2021   |       |        | 2022    |       |        | 2023   |      |        | 2024   |      |        |
|------------------|--------|------|--------|--------|-------|--------|---------|-------|--------|--------|------|--------|--------|------|--------|
|                  | Score  | N    | Target | Score  | N     | Target | Score   | N     | Target | Score  | N    | Target | Score  | N    | Target |
|                  |        |      | FO     | UR-YEA | R ADJ | USTED  | COHOR'  | ΓGRA  | DUATIO | N RATE | 3    |        |        |      |        |
| All Students     | > 95   | RV   | 87.18  | > 95   | RV    | 87.18  | > 95    | RV    | 87.18  | > 95   | RV   | 87.18  | > 95   | RV   | 96.91  |
| Native American  |        |      | 87.18  |        |       | 87.18  |         |       | 87.18  |        |      | 87.18  |        |      | 96.91  |
| Asian            |        |      | 87.18  |        |       | 87.18  |         |       | 87.18  |        |      | 87.18  |        |      | 96.91  |
| African-         |        |      | 87.18  |        |       | 87.18  |         |       | 87.18  |        |      | 87.18  |        |      | 96.91  |
| American         |        |      |        |        |       |        |         |       |        |        |      |        |        |      |        |
| Hispanic         | N < 10 | < 10 | 87.18  | N < 10 | < 10  | 87.18  |         |       | 87.18  | N < 10 | < 10 | 87.18  | N < 10 | < 10 | 96.91  |
| Hawaiian/Pacific |        |      | 87.18  |        |       | 87.18  |         |       | 87.18  |        |      | 87.18  |        |      | 96.91  |
| Islander         |        |      |        |        |       |        |         |       |        |        |      |        |        |      |        |
| Caucasian        | > 95   | RV   | 87.18  | > 95   | RV    | 87.18  | > 95    | RV    | 87.18  | > 95   | RV   | 87.18  | > 95   | RV   | 96.91  |
| Two or More      |        |      | 87.18  |        |       | 87.18  |         |       | 87.18  |        |      | 87.18  | N < 10 | < 10 | 96.91  |
|                  |        | F    | IVE-YE | AR EXT | ENDEI | O ADJU | STED CO | DHORT | 'GRADI | JATION | RATE |        |        |      |        |
| All Students     | > 95   | RV   | 90.4   | > 95   | RV    | 90.4   | > 95    | RV    | 90.4   | > 95   | RV   | 90.4   | > 95   | RV   | 97     |
| Native American  |        |      | 90.4   |        |       | 90.4   |         |       | 90.4   |        |      | 90.4   |        |      | 97     |
| Asian            |        |      | 90.4   |        |       | 90.4   |         |       | 90.4   |        |      | 90.4   |        |      | 97     |
| African-         |        |      | 90.4   |        |       | 90.4   |         |       | 90.4   |        |      | 90.4   |        |      | 97     |
| American         |        |      |        |        |       |        |         |       |        |        |      |        |        |      |        |
| Hispanic         | N < 10 | < 10 | 90.4   | N < 10 | < 10  | 90.4   | N < 10  | < 10  | 90.4   |        |      | 90.4   | N < 10 | < 10 | 97     |
| Hawaiian/Pacific |        |      | 90.4   |        |       | 90.4   |         |       | 90.4   |        |      | 90.4   |        |      | 97     |
| Islander         |        |      |        |        |       |        |         |       |        |        |      |        |        |      |        |
| Caucasian        | > 95   | RV   | 90.4   | > 95   | RV    | 90.4   | > 95    | RV    | 90.4   | > 95   | RV   | 90.4   | > 95   | RV   | 97     |
| Two or More      | N < 10 | < 10 | 90.4   |        |       | 90.4   |         |       | 90.4   |        |      | 90.4   |        |      | 97     |