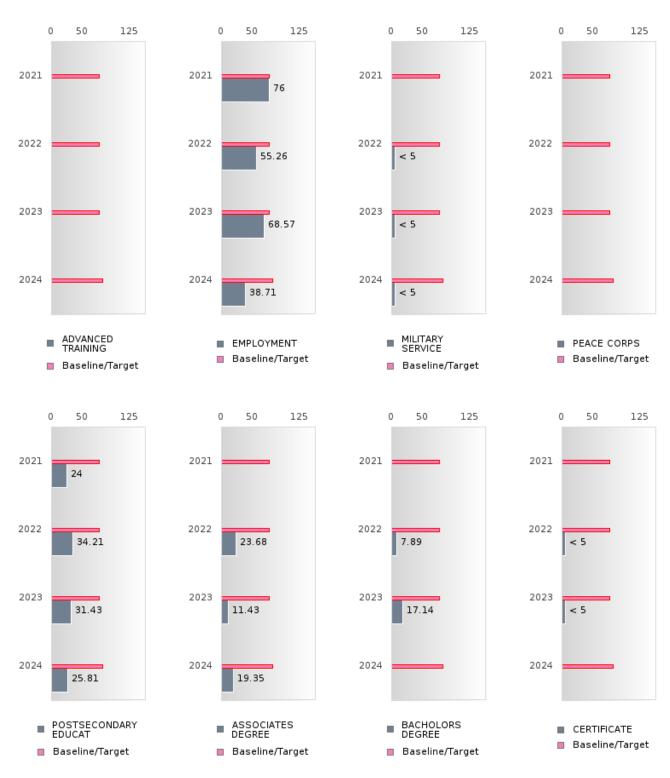

#### ACADEMIC PROFICIENCY SCORE TABLE BY READING LANGUAGE ARTS AND CLUSTER

| ACADEMIC              |       | 2020* | ,010  |          | 2021 |        |         | 2022 | 11001  | LODA    | 2023      |        |         | 2024 |        |
|-----------------------|-------|-------|-------|----------|------|--------|---------|------|--------|---------|-----------|--------|---------|------|--------|
|                       | Score | N     | Base  | Score    | N    | Target | Score   | N    | Target | Score   | N         | Target | Score   | N    | Target |
|                       |       |       | line  |          |      |        |         |      |        |         |           |        |         |      |        |
| A CIDICILII TILIT     |       |       | 50.00 | 5604     |      |        | ANGUA   |      |        | 55.05   | <i></i> 1 | 40.05  | 50.01   | 20   | 65.20  |
| AGRICULTUR            |       |       | 53.03 | 56.04    | 57   | 48.45  | 58.72   | 63   | 48.7   | 57.25   | 54        | 48.95  | 58.91   | 38   | 65.39  |
| E, FOOD, &<br>NATURAL |       |       |       |          |      |        |         |      |        |         |           |        |         |      |        |
| RESOURCES             |       |       |       |          |      |        |         |      |        |         |           |        |         |      |        |
| ARCHITECTU            |       |       | 53.03 | N < 10   | < 10 | 48.45  | N < 10  | < 10 | 48.7   | N < 10  | < 10      | 48 95  | N < 10  | < 10 | 65.39  |
| RE AND CONS           |       |       | 33.03 | 11 < 10  | < 10 | 70.73  | 11 < 10 | < 10 | 70.7   | 11 < 10 | < 10      | 70.73  | 14 < 10 | < 10 | 03.37  |
| TRUCTION              |       |       |       |          |      |        |         |      |        |         |           |        |         |      |        |
| ARTS, A/V,            |       |       | 53.03 | N < 10   | < 10 | 48.45  | N < 10  | < 10 | 48.7   | N < 10  | < 10      | 48.95  | N < 10  | < 10 | 65.39  |
| TECHNOLOGY            |       |       | 00.00 | 11 110   | 110  | .01.0  | 1, 110  | 110  | ,      | 1, 110  | 110       | .0., 6 | 1, 110  | 110  | 00.00  |
| & COMMUNIC            |       |       |       |          |      |        |         |      |        |         |           |        |         |      |        |
| ATIONS                |       |       |       |          |      |        |         |      |        |         |           |        |         |      |        |
| BUSINESS MA           |       |       | 53.03 | 72.20    | 20   | 48.45  | N < 10  | < 10 | 48.7   | N < 10  | < 10      | 48.95  | N < 10  | < 10 | 65.39  |
| NAGEMENT &            |       |       |       |          |      |        |         |      |        |         |           |        |         |      |        |
| ADMINISTRAT           |       |       |       |          |      |        |         |      |        |         |           |        |         |      |        |
| ION                   |       |       |       |          |      |        |         |      |        |         |           |        |         |      |        |
| EDUCATION             |       |       | 53.03 | N < 10   | < 10 | 48.45  | N < 10  | < 10 | 48.7   | N < 10  | < 10      | 48.95  | N < 10  | < 10 | 65.39  |
| AND                   |       |       |       |          |      |        |         |      |        |         |           |        |         |      |        |
| TRAINING              |       |       |       |          |      |        |         |      |        |         |           |        |         |      |        |
| FINANCE               |       |       | 53.03 | 71.04    | 13   |        | N < 10  | < 10 | 48.7   | N < 10  | < 10      |        |         | < 10 | 65.39  |
| GOVERNMEN             |       |       | 53.03 | N < 10   | < 10 | 48.45  | N < 10  | < 10 | 48.7   | N < 10  | < 10      | 48.95  | N < 10  | < 10 | 65.39  |
| T AND PUBLIC          |       |       |       |          |      |        |         |      |        |         |           |        |         |      |        |
| ADMINISTRAT           |       |       |       |          |      |        |         |      |        |         |           |        |         |      |        |
| ION                   |       |       | 52.02 | (0.00    | 10   | 10.15  | NI 410  | . 10 | 40.7   | NI 4 10 | . 10      | 10.05  | NI - 10 | . 10 | (5.20  |
| HEALTH<br>SCIENCES    |       |       | 53.03 | 60.00    | 10   | 48.45  | N < 10  | < 10 | 48.7   | N < 10  | < 10      | 48.95  | N < 10  | < 10 | 65.39  |
| HOSPITALITY           |       |       | 53.03 | 64.56    | 19   | 18 15  | N < 10  | < 10 | 48.7   | N < 10  | < 10      | 18 05  | N < 10  | < 10 | 65.39  |
| & TOURISM             |       |       | 33.03 | 04.50    | 19   | 40.43  | 11 < 10 | < 10 | 40.7   | 14 < 10 | < 10      | 40.93  | 14 < 10 | < 10 | 03.39  |
| HUMAN                 |       |       | 53.03 | 66.30    | 25   | 48.45  | 61.44   | 19   | 48.7   | N < 10  | < 10      | 48.95  | 61.55   | 16   | 65.39  |
| SERVICES              |       |       | 33.03 | 00.50    | 23   | 10.15  | 01.11   | 17   | 10.7   | 11 < 10 | V 10      | 10.55  | 01.55   | 10   | 03.37  |
| INFORMATIO            |       |       | 53.03 | 71.88    | 16   | 48.45  | N < 10  | < 10 | 48.7   | N < 10  | < 10      | 48.95  | N < 10  | < 10 | 65.39  |
| N                     |       |       |       |          |      |        |         |      |        |         |           |        |         |      |        |
| TECHNOLOGY            |       |       |       |          |      |        |         |      |        |         |           |        |         |      |        |
| LAW, PUBLIC           |       |       | 53.03 | N < 10   | < 10 | 48.45  | N < 10  | < 10 | 48.7   | N < 10  | < 10      | 48.95  | N < 10  | < 10 | 65.39  |
| SAFETY,               |       |       |       |          |      |        |         |      |        |         |           |        |         |      |        |
| CORRECTION            |       |       |       |          |      |        |         |      |        |         |           |        |         |      |        |
| S, AND                |       |       |       |          |      |        |         |      |        |         |           |        |         |      |        |
| SECURITY              |       |       |       |          |      |        |         |      |        |         |           |        |         |      |        |
| MANUFACTU             |       |       | 53.03 | N < 10   | < 10 | 48.45  | N < 10  | < 10 | 48.7   | N < 10  | < 10      | 48.95  | N < 10  | < 10 | 65.39  |
| RING                  |       |       |       |          |      |        |         |      |        |         |           |        |         |      |        |
| MARKETING             |       |       | 53.03 | 70.32    | 16   |        | N < 10  | < 10 | 48.7   | N < 10  | < 10      |        | N < 10  |      | 65.39  |
| STEM                  |       |       |       | N < 10   | < 10 |        | N < 10  | < 10 | 48.7   | N < 10  | < 10      |        | N < 10  |      | 65.39  |
| TRANSPORTA            |       |       | 53.03 | 71.04    | 13   | 48.45  | N < 10  | < 10 | 48.7   | N < 10  | < 10      | 48.95  | N < 10  | < 10 | 65.39  |
| TION, DISTRIB         |       |       |       |          |      |        |         |      |        |         |           |        |         |      |        |
| UTION, &              |       |       |       |          |      |        |         |      |        |         |           |        |         |      |        |
| LOGISTICS             |       |       |       | <u> </u> |      |        |         |      |        |         |           |        |         |      |        |