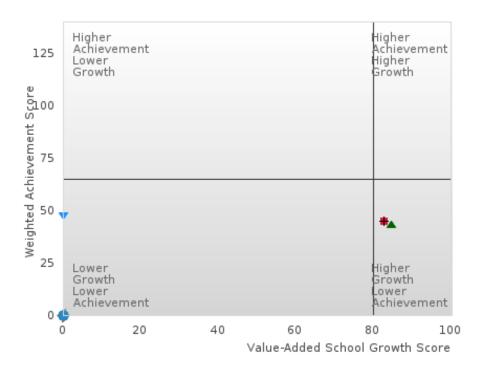

# ACADEMIC PERFORMANCE MEASURES [2S1, 2S2, 2S3]

#### MAYNARD SCHOOL DISTRICT

The Academic Proficiency Performance Measures (Reading/Language Arts [1S1]; Mathematics [1S2]; Science [1S3]) in Arkansas's approved Perkins V plan are designed to align with the achievement and growth measures in Arkansas's approved ESSA plan. This alignment provides schools with a unified focus on increased rigor and relevance in student learning opportunities within a student-focused learning system to improve academic proficiency and increase students' readiness for college, career, and community engagement.

#### Assessments Included:

Act Aspire (Grades 9 - 10) • Dynamic Learning Maps (Grades 9 - 10) • ACT (Grades 11 -12 [3-yr best])

Academic Proficiency Score Calculation:

- Weighted Achievement (Grades 9 12) and Value-Added Growth Scores (Grades 9 -10)
   Included in Score
- Reading/Language Arts, Mathematics, and Science calculated separately
- Calculated for all schools with Grades 9, 10, 11, and/or 12

#### General Formula for Academic Proficiency Score for Each Subject

ELA Academic Proficiency Score =

ELA Weighted Achievement Score  $\times$  (0.50) + ELA Mean Value – Added Growth Score  $\times$  (0.50)