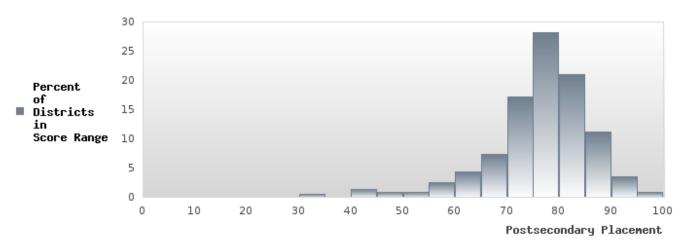

#### PERFORMANCE MEASURE SCORES FOR CONCENTRATORS ONLY

| PERFORMANCE       |       | DIS   | TRICT SCO | ORE   |       | STATE SCORE |       |       |       |       |  |  |
|-------------------|-------|-------|-----------|-------|-------|-------------|-------|-------|-------|-------|--|--|
| MEASURES          | 2020  | 2021  | 2022      | 2023  | 2024  | 2020        | 2021  | 2022  | 2023  | 2024  |  |  |
| 3S1: POST-PROGRAM |       | 80.00 | 68.42     | 85.71 | 45.16 |             | 81.92 | 81.38 | 82.78 | 76.72 |  |  |
| PLACEMENT         |       |       |           |       |       |             |       |       |       |       |  |  |
|                   |       |       |           |       |       |             |       |       |       |       |  |  |
| 4S1: NON-         | 31.65 | 35.63 | 38.75     | 22.95 | 24.39 | 31.34       | 30.03 | 43.00 | 39.14 | 38.38 |  |  |
| TRADITIONAL       |       |       |           |       |       |             |       |       |       |       |  |  |
| PROGRAM           |       |       |           |       |       |             |       |       |       |       |  |  |
| CONCENTRATION     |       |       |           |       |       |             |       |       |       |       |  |  |
| 5S1: INDUSTRY     |       | 48.72 | 87.88     | 90.63 | 91.30 |             | 14.46 | 47.36 | 55.22 | 62.03 |  |  |
| CERTIFICATIONS    |       |       |           |       |       |             |       |       |       |       |  |  |
|                   |       |       |           |       |       |             |       |       |       |       |  |  |

The placement data are lagged in this report and the CAR report. The 2022 report includes placement data on students who exited secondary education during the 2021 school year.

MAYNARD SCHOOL DISTRICT Page 7/107 Table of Contents