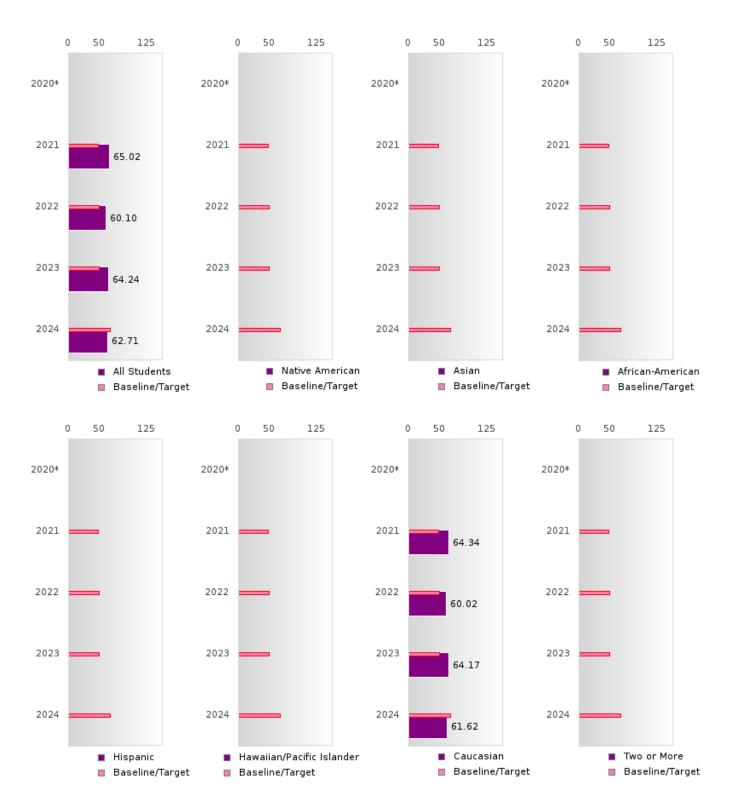

#### ACADEMIC PROFICIENCY SCORE IN SCIENCE

| YEAR  | SCORE | BASELINE/<br>TARGET | N  |
|-------|-------|---------------------|----|
| 2020* |       | 53.51               |    |
| 2021  | 65.02 | 48.4                | 86 |
| 2022  | 60.10 | 48.65               | 84 |
| 2023  | 64.24 | 48.9                | 69 |
| 2024  | 62.71 | 66.31               | 59 |

N: Number of Concentrators with Test Scores Included in the Score

### ACADEMIC PROFICIENCY SCORE TABLE BY SUBJECT AND RACE/ETHNICITY

|                              | 2020*   |          | 2021         |        | 2022 |        | 2023   |       |        | 2024   |      |                                              |        |      |        |
|------------------------------|---------|----------|--------------|--------|------|--------|--------|-------|--------|--------|------|----------------------------------------------|--------|------|--------|
|                              | Score   | N        | Base<br>line | Score  | N    | Target | Score  | N     | Target | Score  | N    | Target                                       | Score  | N    | Target |
|                              |         |          | IIIIC        |        | REA  | DING I | ANGUA  | GE AR | TS     |        |      | <u>'                                    </u> |        |      |        |
| All Students                 |         |          | 53.03        | 59.72  | 87   | 48.45  | 61.52  | 84    | 48.7   | 58.82  | 69   | 48.95                                        | 63.85  | 59   | 65.39  |
| Native American              |         |          | 53.03        | N < 10 | < 10 | 48.45  | N < 10 | < 10  | 48.7   | N < 10 | < 10 | 48.95                                        | N < 10 | < 10 | 65.39  |
| Asian                        |         |          |              | N < 10 | < 10 | 48.45  | N < 10 | < 10  | 48.7   | N < 10 | < 10 | 48.95                                        | N < 10 | < 10 | 65.39  |
| African-                     |         |          | 53.03        | N < 10 | < 10 | 48.45  | N < 10 | < 10  | 48.7   | N < 10 | < 10 | 48.95                                        | N < 10 | < 10 | 65.39  |
| American                     |         |          |              |        |      |        |        |       |        |        |      |                                              |        |      |        |
| Hispanic                     |         |          | 53.03        | N < 10 | < 10 | 48.45  | N < 10 | < 10  | 48.7   | N < 10 | < 10 | 48.95                                        | N < 10 | < 10 | 65.39  |
| Hawaiian/Pacific             |         |          | 53.03        | N < 10 | < 10 | 48.45  | N < 10 | < 10  | 48.7   | N < 10 | < 10 | 48.95                                        | N < 10 | < 10 | 65.39  |
| Islander                     |         |          |              |        |      |        |        |       |        |        |      |                                              |        |      |        |
| Caucasian                    |         |          | 53.03        | 59.51  | 83   | 48.45  | 61.37  | 82    | 48.7   | 58.62  | 67   | 48.95                                        | 62.20  | 53   | 65.39  |
| Two or More                  |         |          | 53.03        | N < 10 | < 10 | 48.45  | N < 10 | < 10  | 48.7   | N < 10 | < 10 | 48.95                                        | N < 10 | < 10 | 65.39  |
|                              |         |          |              |        |      | MAT    | HEMAT  | ICS   |        |        |      |                                              |        |      |        |
| All Students                 |         |          | 46.7         | 53.56  | 87   | 42.27  | 46.70  | 84    | 42.52  | 49.91  | 69   | 42.77                                        | 52.30  | 59   | 58.59  |
| Native American              |         |          | 46.7         | N < 10 | < 10 | 42.27  | N < 10 | < 10  | 42.52  | N < 10 | < 10 | 42.77                                        | N < 10 | < 10 | 58.59  |
| Asian                        |         |          | 46.7         | N < 10 | < 10 | 42.27  | N < 10 | < 10  | 42.52  | N < 10 | < 10 | 42.77                                        | N < 10 | < 10 | 58.59  |
| African-<br>American         |         |          | 46.7         | N < 10 | < 10 | 42.27  | N < 10 | < 10  | 42.52  | N < 10 | < 10 | 42.77                                        | N < 10 | < 10 | 58.59  |
| Hispanic                     |         |          | 46.7         | N < 10 | < 10 | 42.27  | N < 10 | < 10  | 42.52  | N < 10 | < 10 | 42.77                                        | N < 10 | < 10 | 58.59  |
| Hawaiian/Pacific<br>Islander |         |          | 46.7         | N < 10 | < 10 | 42.27  | N < 10 | < 10  | 42.52  | N < 10 | < 10 | 42.77                                        | N < 10 | < 10 | 58.59  |
| Caucasian                    |         |          | 46.7         | 53.41  | 83   | 42.27  | 46.89  | 82    | 42.52  | 49.79  | 67   | 42.77                                        | 51.68  | 53   | 58.59  |
| Two or More                  |         |          | 46.7         | N < 10 | < 10 | 42.27  | N < 10 | < 10  | 42.52  | N < 10 | < 10 | 42.77                                        | N < 10 | < 10 | 58.59  |
|                              | SCIENCE |          |              |        |      |        |        |       |        |        |      |                                              |        |      |        |
| All Students                 |         |          | 53.51        | 65.02  | 86   | 48.4   | 60.10  | 84    | 48.65  | 64.24  | 69   | 48.9                                         | 62.71  | 59   | 66.31  |
| Native American              |         |          | 53.51        | N < 10 | < 10 | 48.4   | N < 10 | < 10  | 48.65  | N < 10 | < 10 | 48.9                                         | N < 10 | < 10 | 66.31  |
| Asian                        |         |          |              | N < 10 | < 10 | 48.4   | N < 10 | < 10  | 48.65  | N < 10 | < 10 | 48.9                                         | N < 10 | < 10 | 66.31  |
| African-                     |         |          | 53.51        | N < 10 | < 10 | 48.4   | N < 10 | < 10  | 48.65  | N < 10 | < 10 | 48.9                                         | N < 10 | < 10 | 66.31  |
| American                     |         |          |              |        |      |        |        |       |        |        |      |                                              |        |      |        |
| Hispanic                     |         |          | 53.51        | N < 10 | < 10 | 48.4   | N < 10 | < 10  | 48.65  | N < 10 | < 10 | 48.9                                         | N < 10 | < 10 | 66.31  |
| Hawaiian/Pacific<br>Islander |         |          | 53.51        | N < 10 | < 10 | 48.4   | N < 10 | < 10  | 48.65  | N < 10 | < 10 | 48.9                                         | N < 10 | < 10 | 66.31  |
| Caucasian                    |         |          | 53.51        | 64.34  | 82   | 48.4   | 60.02  | 82    | 48.65  | 64.17  | 67   | 48.9                                         | 61.62  | 53   | 66.31  |
| Two or More                  |         |          | 53.51        | N < 10 | < 10 | 48.4   | N < 10 | < 10  | 48.65  | N < 10 | < 10 | 48.9                                         | N < 10 | < 10 | 66.31  |
| NI NI 1 CO                   |         | 1 00 . 0 |              |        |      |        |        |       |        |        |      |                                              |        |      |        |