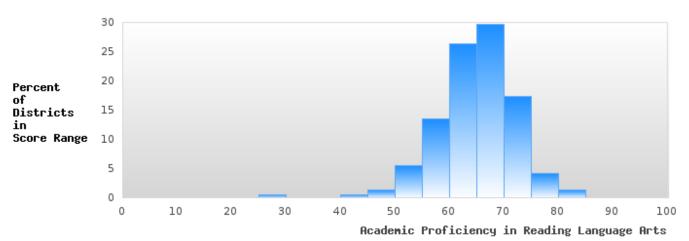

# DISTRIBUTION OF DISTRICT SCORES FOR ACADEMIC PROFICIENCY IN READING LANGUAGE ARTS

MAYNARD SCHOOL DISTRICT Page 26/107 Table of Contents

<sup>\*</sup>State-required academic achievement tests were waived in 2020 due to COVID19.

#### ACADEMIC PROFICIENCY SCORE IN READING LANGUAGE ARTS

| YEAR  | SCORE | BASELINE/<br>TARGET | N  |
|-------|-------|---------------------|----|
| 2020* |       | 53.03               |    |
| 2021  | 59.72 | 48.45               | 87 |
| 2022  | 61.52 | 48.7                | 84 |
| 2023  | 58.82 | 48.95               | 69 |
| 2024  | 63.85 | 65.39               | 59 |