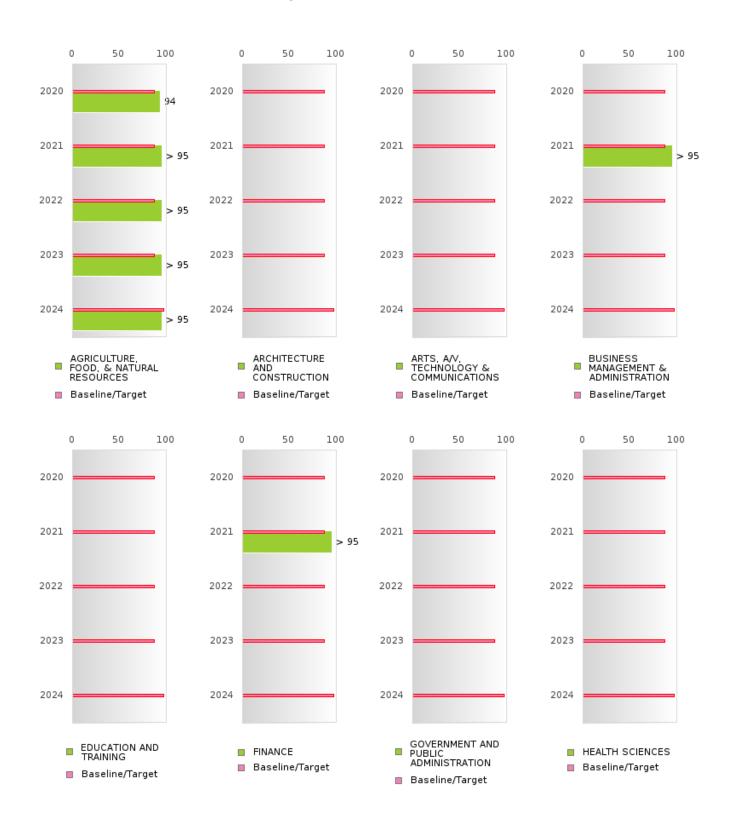

### FOUR-YEAR ADJUSTED GRADUATION RATE BY CLUSTER

|                    |        | 2020 |        |        | 2021  |        |        | 2022  |        |        | 2023 |        |        | 2024 |        |
|--------------------|--------|------|--------|--------|-------|--------|--------|-------|--------|--------|------|--------|--------|------|--------|
|                    | Score  | N    | Target | Score  | N     | Target | Score  | N     | Target | Score  | N    | Target | Score  | N    | Target |
|                    |        |      | FO     | UR-YEA | R ADJ | JSTED  | COHOR' | ΓGRAI | DUATIO | N RATE | E    |        |        |      |        |
| AGRICULTUR         | 94.00  | RV   | 87.18  | > 95   | RV    | 87.18  | > 95   | RV    | 87.18  | > 95   | RV   | 87.18  | > 95   | RV   | 96.91  |
| E, FOOD, &         |        |      |        |        |       |        |        |       |        |        |      |        |        |      |        |
| NATURAL            |        |      |        |        |       |        |        |       |        |        |      |        |        |      |        |
| RESOURCES          |        |      |        |        |       |        |        |       |        |        |      |        |        |      |        |
| ARCHITECTU         |        |      | 87.18  |        |       | 87.18  |        |       | 87.18  |        |      | 87.18  |        |      | 96.91  |
| RE AND CONS        |        |      |        |        |       |        |        |       |        |        |      |        |        |      |        |
| TRUCTION           |        |      |        |        |       |        |        |       |        |        |      |        |        |      |        |
| ARTS, A/V,         |        |      | 87.18  |        |       | 87.18  |        |       | 87.18  |        |      | 87.18  |        |      | 96.91  |
| TECHNOLOGY         |        |      |        |        |       |        |        |       |        |        |      |        |        |      |        |
| & COMMUNIC         |        |      |        |        |       |        |        |       |        |        |      |        |        |      |        |
| ATIONS             |        |      |        |        |       |        |        |       |        |        |      |        |        |      |        |
| <b>BUSINESS MA</b> | N < 10 | < 10 | 87.18  | > 95   | RV    | 87.18  | N < 10 | < 10  | 87.18  | N < 10 | < 10 | 87.18  | N < 10 | < 10 | 96.91  |
| NAGEMENT &         |        |      |        |        |       |        |        |       |        |        |      |        |        |      |        |
| ADMINISTRAT        |        |      |        |        |       |        |        |       |        |        |      |        |        |      |        |
| ION                |        |      |        |        |       |        |        |       |        |        |      |        |        |      |        |
| EDUCATION          |        |      | 87.18  |        |       | 87.18  |        |       | 87.18  |        |      | 87.18  |        |      | 96.91  |
| AND                |        |      |        |        |       |        |        |       |        |        |      |        |        |      |        |
| TRAINING           |        |      |        |        |       |        |        |       |        |        |      |        |        |      |        |
| FINANCE            | N < 10 | < 10 | 87.18  | > 95   | RV    | 87.18  | N < 10 | < 10  | 87.18  | N < 10 | < 10 | 87.18  | N < 10 | < 10 | 96.91  |
| GOVERNMEN          |        |      | 87.18  |        |       | 87.18  |        |       | 87.18  |        |      | 87.18  |        |      | 96.91  |
| T AND PUBLIC       |        |      |        |        |       |        |        |       |        |        |      |        |        |      |        |
| ADMINISTRAT        |        |      |        |        |       |        |        |       |        |        |      |        |        |      |        |
| ION                |        |      |        |        |       |        |        |       |        |        |      |        |        |      |        |
| HEALTH             | N < 10 | < 10 | 87.18  | N < 10 | < 10  | 87.18  | N < 10 | < 10  | 87.18  | N < 10 | < 10 | 87.18  | N < 10 | < 10 | 96.91  |
| SCIENCES           |        |      |        |        |       |        |        |       |        |        |      |        |        |      |        |
| HOSPITALITY        | > 95   | RV   | 87.18  | > 95   | RV    | 87.18  | N < 10 | < 10  | 87.18  | N < 10 | < 10 | 87.18  |        |      | 96.91  |
| & TOURISM          |        |      |        |        |       |        |        |       |        |        |      |        |        |      |        |
| HUMAN              | > 95   | RV   | 87.18  | > 95   | RV    | 87.18  | > 95   | RV    | 87.18  | N < 10 | < 10 | 87.18  | N < 10 | < 10 | 96.91  |
| SERVICES           |        |      |        |        |       |        |        |       |        |        |      |        |        |      |        |
| INFORMATIO         | N < 10 | < 10 | 87.18  | > 95   | RV    | 87.18  | N < 10 | < 10  | 87.18  | N < 10 | < 10 | 87.18  |        |      | 96.91  |
| N                  |        |      |        |        |       |        |        |       |        |        |      |        |        |      |        |
| TECHNOLOGY         |        |      |        |        |       |        |        |       |        |        |      |        |        |      |        |
| LAW, PUBLIC        |        |      | 87.18  | N < 10 | < 10  | 87.18  | N < 10 | < 10  | 87.18  | N < 10 | < 10 | 87.18  | N < 10 | < 10 | 96.91  |
| SAFETY,            |        |      |        |        |       |        |        |       |        |        |      |        |        |      |        |
| CORRECTION         |        |      |        |        |       |        |        |       |        |        |      |        |        |      |        |
| S, AND             |        |      |        |        |       |        |        |       |        |        |      |        |        |      |        |
| SECURITY           |        |      |        |        |       |        |        |       |        |        |      |        |        |      |        |
| MANUFACTU          |        |      | 87.18  |        |       | 87.18  |        |       | 87.18  |        |      | 87.18  |        |      | 96.91  |
| RING               |        |      |        |        |       |        |        |       |        |        |      |        |        |      |        |
| MARKETING          | N < 10 | < 10 | 87.18  | > 95   | RV    |        | N < 10 | < 10  | 87.18  |        |      | 87.18  |        |      | 96.91  |
| STEM               |        |      | 87.18  |        |       | 87.18  |        |       | 87.18  |        |      | 87.18  |        |      | 96.91  |
| TRANSPORTA         | N < 10 | < 10 | 87.18  | > 95   | RV    | 87.18  | N < 10 | < 10  | 87.18  | N < 10 | < 10 | 87.18  |        |      | 96.91  |
| TION, DISTRIB      |        |      |        |        |       |        |        |       |        |        |      |        |        |      |        |
| UTION, &           |        |      |        |        |       |        |        |       |        |        |      |        |        |      |        |
| LOGISTICS          |        |      |        |        |       |        |        |       |        |        |      |        |        |      |        |