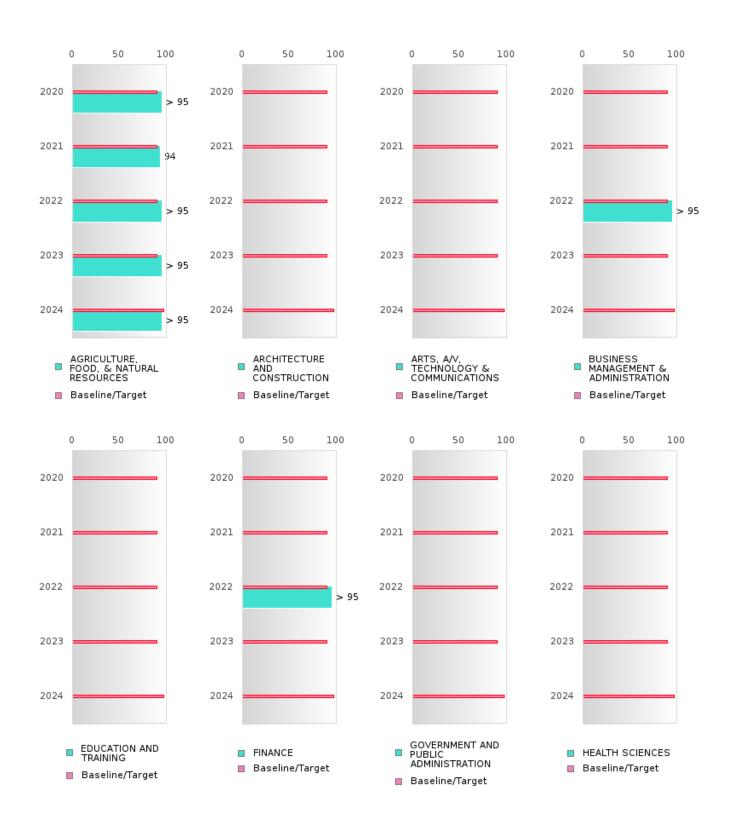

#### FIVE-YEAR EXTENDED ADJUSTED GRADUATION RATE BY CLUSTER

|                                                      |         | 2020 |        |         | 2021  |        |         | 2022  |        |         | 2023        |        |         | 2024        |        |
|------------------------------------------------------|---------|------|--------|---------|-------|--------|---------|-------|--------|---------|-------------|--------|---------|-------------|--------|
|                                                      | Score   | N    | Target | Score   | N     | Target | Score   | N     | Target | Score   | N           | Target | Score   | N           | Target |
|                                                      | Beore   |      | IVE-YE | AR EXT  | ENDEL |        |         | OHORT |        | JATION  |             | Turget | Beore   | - 1         | Target |
| AGRICULTUR                                           | > 95    | RV   | 90.4   | 94.00   | RV    | 90.4   | > 95    | RV    | 90.4   | > 95    | RV          | 90.4   | > 95    | RV          | 97     |
| E, FOOD, &                                           |         |      |        |         |       |        |         |       |        |         |             |        |         |             |        |
| NATURAL                                              |         |      |        |         |       |        |         |       |        |         |             |        |         |             |        |
| RESOURCES                                            |         |      |        |         |       |        |         |       |        |         |             |        |         |             |        |
| ARCHITECTU                                           |         |      | 90.4   |         |       | 90.4   |         |       | 90.4   |         |             | 90.4   |         |             | 97     |
| RE AND CONS                                          |         |      |        |         |       |        |         |       |        |         |             |        |         |             |        |
| TRUCTION                                             |         |      |        |         |       |        |         |       |        |         |             |        |         |             |        |
| ARTS, A/V,                                           |         |      | 90.4   |         |       | 90.4   |         |       | 90.4   |         |             | 90.4   |         |             | 97     |
| TECHNOLOGY                                           |         |      |        |         |       |        |         |       |        |         |             |        |         |             |        |
| & COMMUNIC                                           |         |      |        |         |       |        |         |       |        |         |             |        |         |             |        |
| ATIONS                                               |         |      |        |         |       |        |         |       |        |         |             |        |         |             |        |
| <b>BUSINESS MA</b>                                   | N < 10  | < 10 | 90.4   | N < 10  | < 10  | 90.4   | > 95    | RV    | 90.4   | N < 10  | < 10        | 90.4   | N < 10  | < 10        | 97     |
| NAGEMENT &                                           |         |      |        |         |       |        |         |       |        |         |             |        |         |             |        |
| ADMINISTRAT                                          |         |      |        |         |       |        |         |       |        |         |             |        |         |             |        |
| ION                                                  |         |      |        |         |       |        |         |       |        |         |             |        |         |             |        |
| EDUCATION                                            |         |      | 90.4   |         |       | 90.4   |         |       | 90.4   |         |             | 90.4   |         |             | 97     |
| AND                                                  |         |      |        |         |       |        |         |       |        |         |             |        |         |             |        |
| TRAINING                                             |         |      |        |         |       |        |         |       |        |         |             |        |         |             |        |
| FINANCE                                              | N < 10  | < 10 | 90.4   | N < 10  | < 10  | 90.4   | > 95    | RV    | 90.4   | N < 10  | < 10        | 90.4   | N < 10  | < 10        | 97     |
| GOVERNMEN                                            |         |      | 90.4   |         |       | 90.4   |         |       | 90.4   |         |             | 90.4   |         |             | 97     |
| T AND PUBLIC                                         |         |      |        |         |       |        |         |       |        |         |             |        |         |             |        |
| ADMINISTRAT                                          |         |      |        |         |       |        |         |       |        |         |             |        |         |             |        |
| ION                                                  |         |      |        |         |       |        |         |       |        |         |             |        |         |             |        |
| HEALTH                                               | N < 10  | < 10 | 90.4   | N < 10  | < 10  | 90.4   | N < 10  | < 10  | 90.4   | N < 10  | < 10        | 90.4   | N < 10  | < 10        | 97     |
| SCIENCES                                             |         |      |        |         |       |        |         |       |        |         |             |        |         |             |        |
| HOSPITALITY                                          | > 95    | RV   | 90.4   | > 95    | RV    | 90.4   | > 95    | RV    | 90.4   | N < 10  | < 10        | 90.4   | N < 10  | < 10        | 97     |
| & TOURISM                                            |         |      |        |         |       |        |         |       |        |         |             |        |         |             |        |
| HUMAN                                                | > 95    | RV   | 90.4   | > 95    | RV    | 90.4   | > 95    | RV    | 90.4   | > 95    | RV          | 90.4   | N < 10  | < 10        | 97     |
| SERVICES                                             | 27 40   | 10   | 00.4   |         | 10    | 00.4   | 0.7     |       | 00.4   | 17 40   | 10          | 00.4   | 37 40   | 10          | 0=     |
|                                                      | N < 10  | < 10 | 90.4   | N < 10  | < 10  | 90.4   | > 95    | RV    | 90.4   | N < 10  | < 10        | 90.4   | N < 10  | < 10        | 97     |
| N                                                    |         |      |        |         |       |        |         |       |        |         |             |        |         |             |        |
| TECHNOLOGY                                           | NT . 10 | . 10 | 00.4   |         |       | 00.4   | NT - 10 | . 10  | 00.4   | NT . 10 | . 10        | 00.4   | NT . 10 | . 10        | 07     |
| LAW, PUBLIC                                          | N < 10  | < 10 | 90.4   |         |       | 90.4   | N < 10  | < 10  | 90.4   | N < 10  | < 10        | 90.4   | N < 10  | < 10        | 97     |
| SAFETY,                                              |         |      |        |         |       |        |         |       |        |         |             |        |         |             |        |
| CORRECTION                                           |         |      |        |         |       |        |         |       |        |         |             |        |         |             |        |
| S, AND<br>SECURITY                                   |         |      |        |         |       |        |         |       |        |         |             |        |         |             |        |
| MANUFACTU                                            |         |      | 90.4   |         |       | 90.4   |         |       | 90.4   |         |             | 90.4   |         |             | 97     |
| RING                                                 |         |      | 90.4   |         |       | 90.4   |         |       | 90.4   |         |             | 90.4   |         |             | 91     |
| MARKETING                                            | N < 10  | < 10 | 90.4   | N < 10  | < 10  | 90.4   | > 95    | RV    | 90.4   | N < 10  | < 10        | 90.4   |         |             | 97     |
| STEM                                                 | 11 < 10 | < 10 | 90.4   | 11 < 10 | < 10  | 90.4   | 7 )3    | IX V  | 90.4   | 14 < 10 | < 10        | 90.4   |         |             | 97     |
|                                                      |         |      |        | N < 10  | < 10  |        | > 95    | RV    |        | N < 10  | < 10        |        | N < 10  | < 10        |        |
|                                                      |         |      | 70.7   | 11 \ 10 | 10    | 70.7   | / /3    | 17. 4 | 70.7   | 11 \ 10 | <b>\ 10</b> | 70.7   | 11 10   | <b>\ 10</b> | "      |
| · · · · · · · · · · · · · · · · · · ·                |         |      |        |         |       |        |         |       |        |         |             |        |         |             |        |
|                                                      |         |      |        |         |       |        |         |       |        |         |             |        |         |             |        |
| TRANSPORTA<br>TION, DISTRIB<br>UTION, &<br>LOGISTICS |         |      | 90.4   | N < 10  | < 10  | 90.4   | > 95    | RV    | 90.4   | N < 10  | < 10        | 90.4   | N < 10  | < 10        | 97     |