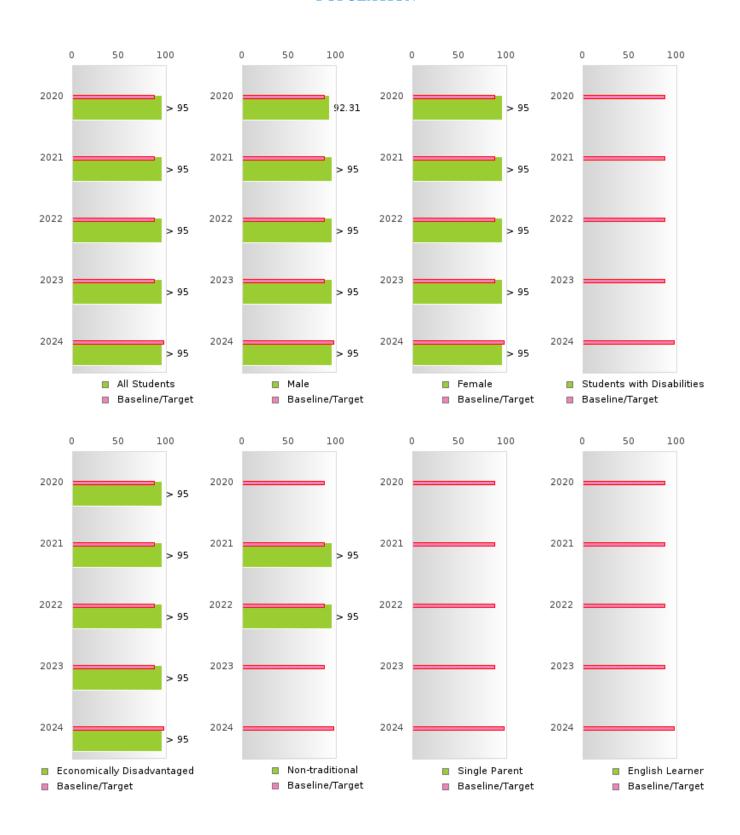

#### GRADUATION RATE BY SPECIAL POPULATION

|                            |        | 2020 |        |         | 2021  |        |         | 2022  |        |        | 2023 |        | 2024   |      |        |
|----------------------------|--------|------|--------|---------|-------|--------|---------|-------|--------|--------|------|--------|--------|------|--------|
|                            | Score  | N    | Target | Score   | N     | Target | Score   | N     | Target | Score  | N    | Target | Score  | N    | Target |
|                            |        |      | FO     | UR-YEA  | R ADJ | USTED  | COHOR'  | ΓGRAI | DUATIO | N RATE | Ξ    |        |        |      |        |
| All Students               | > 95   | RV   | 87.18  | > 95    | RV    | 87.18  | > 95    | RV    | 87.18  | > 95   | RV   | 87.18  | > 95   | RV   | 96.91  |
| Male                       | 92.31  | RV   | 87.18  | > 95    | RV    | 87.18  | > 95    | RV    | 87.18  | > 95   | RV   | 87.18  | > 95   | RV   | 96.91  |
| Female                     | > 95   | RV   | 87.18  | > 95    | RV    | 87.18  | > 95    | RV    | 87.18  | > 95   | RV   | 87.18  | > 95   | RV   | 96.91  |
| Students with Disabilities | N < 10 | < 10 | 87.18  | N < 10  | < 10  | 87.18  | N < 10  | < 10  | 87.18  | N < 10 | < 10 | 87.18  | N < 10 | < 10 | 96.91  |
| Economically Disadvantaged | > 95   | RV   | 87.18  | > 95    | RV    | 87.18  | > 95    | RV    | 87.18  | > 95   | RV   | 87.18  | > 95   | RV   | 96.91  |
| Non-traditional            | N < 10 | < 10 | 87.18  | > 95    | RV    | 87.18  | > 95    | RV    | 87.18  | N < 10 | < 10 | 87.18  | N < 10 | < 10 | 96.91  |
| Single Parent              |        |      | 87.18  |         |       | 87.18  |         |       | 87.18  |        |      | 87.18  |        |      | 96.91  |
| English Learner            |        |      | 87.18  |         |       | 87.18  |         |       | 87.18  |        |      | 87.18  |        |      | 96.91  |
| Homeless                   | N < 10 | < 10 |        | N < 10  | < 10  |        | N < 10  | < 10  | 87.18  |        |      |        | N < 10 | < 10 | 96.91  |
| Foster Care                |        |      | 87.18  |         |       | 87.18  |         |       | 87.18  |        |      | 87.18  |        |      | 96.91  |
| Military                   |        |      | 87.18  | N < 10  | < 10  | 87.18  | N < 10  | < 10  | 87.18  | N < 10 | < 10 | 87.18  |        |      | 96.91  |
| Dependent                  |        |      |        |         |       |        |         |       |        |        |      |        |        |      |        |
| Migrant                    |        |      | 87.18  |         |       | 87.18  |         |       | 87.18  | N < 10 | < 10 | 87.18  |        |      | 96.91  |
|                            |        |      | _      | EAR EXT |       |        | STED CC |       | _      | UATION |      |        |        |      |        |
| All Students               | > 95   | RV   | 90.4   | > 95    | RV    | 90.4   | > 95    | RV    | 90.4   | > 95   | RV   | 90.4   | > 95   | RV   | 97     |
| Male                       | > 95   | RV   | 90.4   | 92.31   | RV    | 90.4   | > 95    | RV    | 90.4   | > 95   | RV   | 90.4   | > 95   | RV   | 97     |
| Female                     | > 95   | RV   | 90.4   | > 95    | RV    | 90.4   | > 95    | RV    | 90.4   | > 95   | RV   | 90.4   | > 95   | RV   | 97     |
| Students with Disabilities | N < 10 | < 10 | 90.4   | N < 10  | < 10  | 90.4   | N < 10  | < 10  | 90.4   | N < 10 | < 10 | 90.4   | N < 10 | < 10 | 97     |
| Economically Disadvantaged | > 95   | RV   | 90.4   | > 95    | RV    | 90.4   | > 95    | RV    | 90.4   | > 95   | RV   | 90.4   | > 95   | RV   | 97     |
| Non-traditional            | N < 10 | < 10 | 90.4   | N < 10  | < 10  | 90.4   | > 95    | RV    | 90.4   | > 95   | RV   | 90.4   | N < 10 | < 10 | 97     |
| Single Parent              |        |      | 90.4   |         |       | 90.4   |         |       | 90.4   |        |      | 90.4   |        |      | 97     |
| English Learner            |        |      | 90.4   |         |       | 90.4   |         |       | 90.4   |        |      | 90.4   |        |      | 97     |
| Homeless                   | N < 10 | < 10 | 90.4   | N < 10  | < 10  | 90.4   | N < 10  | < 10  | 90.4   | N < 10 | < 10 | 90.4   |        |      | 97     |
| Foster Care                |        |      | 90.4   |         |       | 90.4   |         |       | 90.4   |        |      | 90.4   |        |      | 97     |
| Military Dependent         |        |      | 90.4   |         |       | 90.4   | N < 10  | < 10  | 90.4   | N < 10 | < 10 | 90.4   | N < 10 | < 10 | 97     |
| Migrant                    |        |      | 90.4   |         |       | 90.4   |         |       | 90.4   |        |      | 90.4   | N < 10 | < 10 | 97     |