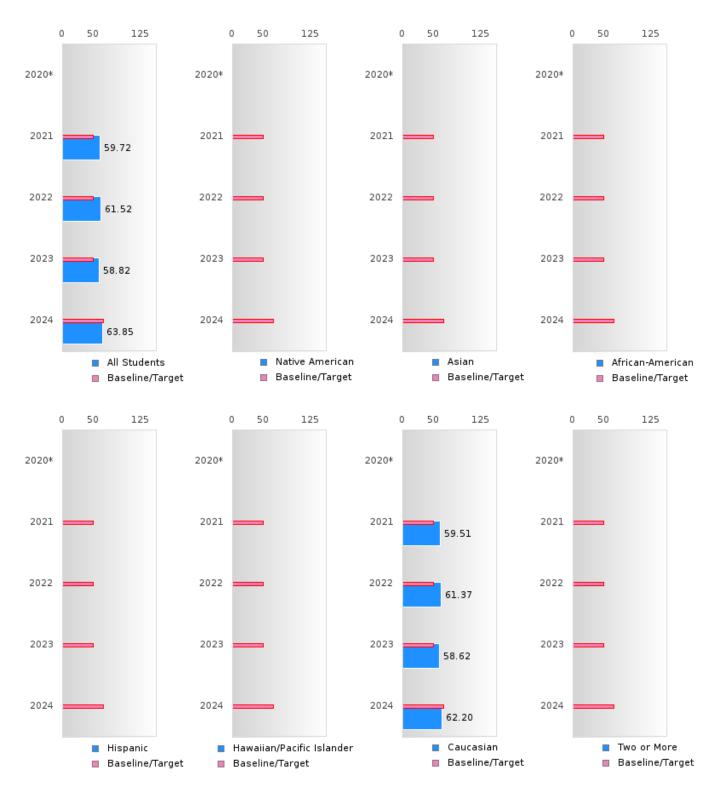

#### ACADEMIC PROFICIENCY SCORE IN READING LANGUAGE ARTS

| YEAR  | SCORE | BASELINE/<br>TARGET | N  |
|-------|-------|---------------------|----|
| 2020* |       | 53.03               |    |
| 2021  | 59.72 | 48.45               | 87 |
| 2022  | 61.52 | 48.7                | 84 |
| 2023  | 58.82 | 48.95               | 69 |
| 2024  | 63.85 | 65.39               | 59 |

N: Number of Concentrators with Test Scores Included in the Score

### ACADEMIC PROFICIENCY SCORE TABLE BY SUBJECT AND RACE/ETHNICITY

|                              | 2020*   |          | 2021         |        | 2022 |        | 2023   |       |        | 2024   |      |                                              |        |      |        |
|------------------------------|---------|----------|--------------|--------|------|--------|--------|-------|--------|--------|------|----------------------------------------------|--------|------|--------|
|                              | Score   | N        | Base<br>line | Score  | N    | Target | Score  | N     | Target | Score  | N    | Target                                       | Score  | N    | Target |
|                              |         |          | IIIIC        |        | REA  | DING I | ANGUA  | GE AR | TS     |        |      | <u>'                                    </u> |        |      |        |
| All Students                 |         |          | 53.03        | 59.72  | 87   | 48.45  | 61.52  | 84    | 48.7   | 58.82  | 69   | 48.95                                        | 63.85  | 59   | 65.39  |
| Native American              |         |          | 53.03        | N < 10 | < 10 | 48.45  | N < 10 | < 10  | 48.7   | N < 10 | < 10 | 48.95                                        | N < 10 | < 10 | 65.39  |
| Asian                        |         |          |              | N < 10 | < 10 | 48.45  | N < 10 | < 10  | 48.7   | N < 10 | < 10 | 48.95                                        | N < 10 | < 10 | 65.39  |
| African-                     |         |          | 53.03        | N < 10 | < 10 | 48.45  | N < 10 | < 10  | 48.7   | N < 10 | < 10 | 48.95                                        | N < 10 | < 10 | 65.39  |
| American                     |         |          |              |        |      |        |        |       |        |        |      |                                              |        |      |        |
| Hispanic                     |         |          | 53.03        | N < 10 | < 10 | 48.45  | N < 10 | < 10  | 48.7   | N < 10 | < 10 | 48.95                                        | N < 10 | < 10 | 65.39  |
| Hawaiian/Pacific             |         |          | 53.03        | N < 10 | < 10 | 48.45  | N < 10 | < 10  | 48.7   | N < 10 | < 10 | 48.95                                        | N < 10 | < 10 | 65.39  |
| Islander                     |         |          |              |        |      |        |        |       |        |        |      |                                              |        |      |        |
| Caucasian                    |         |          | 53.03        | 59.51  | 83   | 48.45  | 61.37  | 82    | 48.7   | 58.62  | 67   | 48.95                                        | 62.20  | 53   | 65.39  |
| Two or More                  |         |          | 53.03        | N < 10 | < 10 | 48.45  | N < 10 | < 10  | 48.7   | N < 10 | < 10 | 48.95                                        | N < 10 | < 10 | 65.39  |
|                              |         |          |              |        |      | MAT    | HEMAT  | ICS   |        |        |      |                                              |        |      |        |
| All Students                 |         |          | 46.7         | 53.56  | 87   | 42.27  | 46.70  | 84    | 42.52  | 49.91  | 69   | 42.77                                        | 52.30  | 59   | 58.59  |
| Native American              |         |          | 46.7         | N < 10 | < 10 | 42.27  | N < 10 | < 10  | 42.52  | N < 10 | < 10 | 42.77                                        | N < 10 | < 10 | 58.59  |
| Asian                        |         |          | 46.7         | N < 10 | < 10 | 42.27  | N < 10 | < 10  | 42.52  | N < 10 | < 10 | 42.77                                        | N < 10 | < 10 | 58.59  |
| African-<br>American         |         |          | 46.7         | N < 10 | < 10 | 42.27  | N < 10 | < 10  | 42.52  | N < 10 | < 10 | 42.77                                        | N < 10 | < 10 | 58.59  |
| Hispanic                     |         |          | 46.7         | N < 10 | < 10 | 42.27  | N < 10 | < 10  | 42.52  | N < 10 | < 10 | 42.77                                        | N < 10 | < 10 | 58.59  |
| Hawaiian/Pacific<br>Islander |         |          | 46.7         | N < 10 | < 10 | 42.27  | N < 10 | < 10  | 42.52  | N < 10 | < 10 | 42.77                                        | N < 10 | < 10 | 58.59  |
| Caucasian                    |         |          | 46.7         | 53.41  | 83   | 42.27  | 46.89  | 82    | 42.52  | 49.79  | 67   | 42.77                                        | 51.68  | 53   | 58.59  |
| Two or More                  |         |          | 46.7         | N < 10 | < 10 | 42.27  | N < 10 | < 10  | 42.52  | N < 10 | < 10 | 42.77                                        | N < 10 | < 10 | 58.59  |
|                              | SCIENCE |          |              |        |      |        |        |       |        |        |      |                                              |        |      |        |
| All Students                 |         |          | 53.51        | 65.02  | 86   | 48.4   | 60.10  | 84    | 48.65  | 64.24  | 69   | 48.9                                         | 62.71  | 59   | 66.31  |
| Native American              |         |          | 53.51        | N < 10 | < 10 | 48.4   | N < 10 | < 10  | 48.65  | N < 10 | < 10 | 48.9                                         | N < 10 | < 10 | 66.31  |
| Asian                        |         |          |              | N < 10 | < 10 | 48.4   | N < 10 | < 10  | 48.65  | N < 10 | < 10 | 48.9                                         | N < 10 | < 10 | 66.31  |
| African-                     |         |          | 53.51        | N < 10 | < 10 | 48.4   | N < 10 | < 10  | 48.65  | N < 10 | < 10 | 48.9                                         | N < 10 | < 10 | 66.31  |
| American                     |         |          |              |        |      |        |        |       |        |        |      |                                              |        |      |        |
| Hispanic                     |         |          | 53.51        | N < 10 | < 10 | 48.4   | N < 10 | < 10  | 48.65  | N < 10 | < 10 | 48.9                                         | N < 10 | < 10 | 66.31  |
| Hawaiian/Pacific<br>Islander |         |          | 53.51        | N < 10 | < 10 | 48.4   | N < 10 | < 10  | 48.65  | N < 10 | < 10 | 48.9                                         | N < 10 | < 10 | 66.31  |
| Caucasian                    |         |          | 53.51        | 64.34  | 82   | 48.4   | 60.02  | 82    | 48.65  | 64.17  | 67   | 48.9                                         | 61.62  | 53   | 66.31  |
| Two or More                  |         |          | 53.51        | N < 10 | < 10 | 48.4   | N < 10 | < 10  | 48.65  | N < 10 | < 10 | 48.9                                         | N < 10 | < 10 | 66.31  |
| NI NI 1 CO                   |         | 1 00 . 0 |              |        |      |        |        |       |        |        |      |                                              |        |      |        |