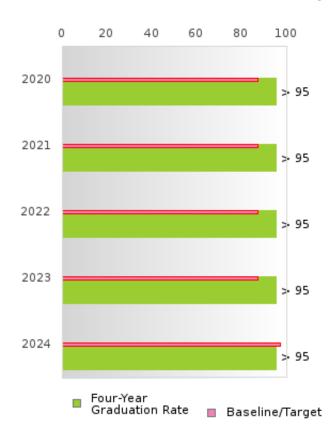

#### CONSORTIUM FOUR-YEAR ADJUSTED COHORT GRADUATION RATE

| YEAR | SCORE | BASELINE/<br>TARGET | N  |
|------|-------|---------------------|----|
|      |       | TAKULI              |    |
| 2020 | > 95  | 87.18               | RV |
| 2021 | > 95  | 87.18               | RV |
| 2022 | > 95  | 87.18               | RV |
| 2023 | > 95  | 87.18               | RV |
| 2024 | > 95  | 96.91               | RV |