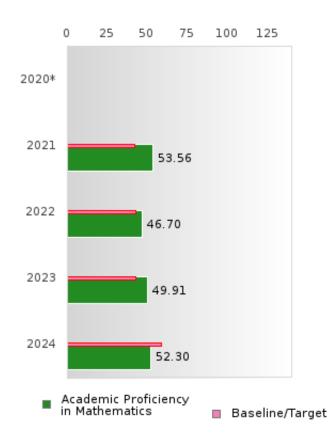

#### ACADEMIC PROFICIENCY SCORE IN MATHEMATICS

| YEAR  | SCORE | BASELINE/<br>TARGET | N  |
|-------|-------|---------------------|----|
| 2020* |       | 46.7                |    |
| 2021  | 53.56 | 42.27               | 87 |
| 2022  | 46.70 | 42.52               | 84 |
| 2023  | 49.91 | 42.77               | 69 |
| 2024  | 52.30 | 58.59               | 59 |