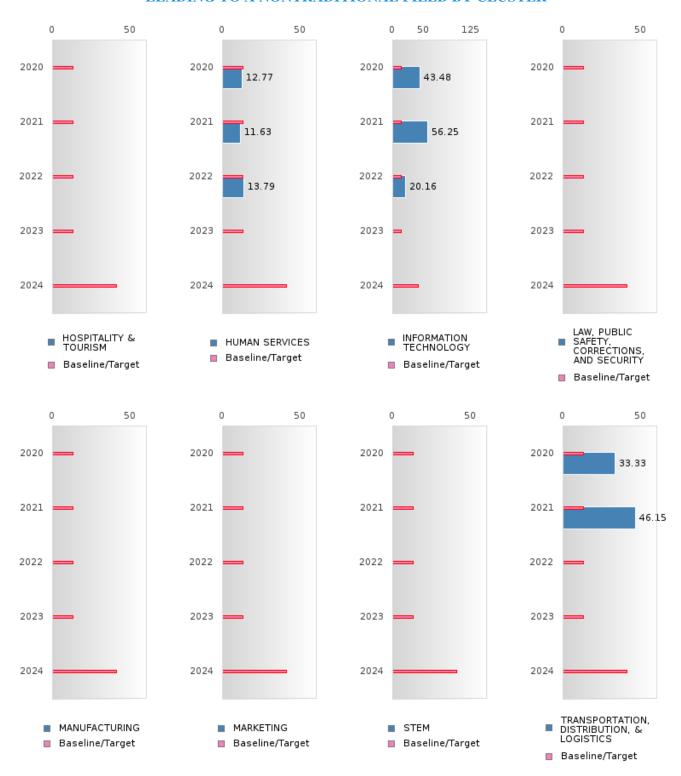

### FOUR-YEAR ADJUSTED GRADUATION RATE BY CLUSTER

|                    |        | 2020 |        |        | 2021  |        |        | 2022  |        |        | 2023 |        |        | 2024 |        |
|--------------------|--------|------|--------|--------|-------|--------|--------|-------|--------|--------|------|--------|--------|------|--------|
|                    | Score  | N    | Target | Score  | N     | Target | Score  | N     | Target | Score  | N    | Target | Score  | N    | Target |
|                    |        |      | FO     | UR-YEA | R ADJ | JSTED  | COHOR' | ΓGRAI | DUATIO | N RATE | E    |        |        |      |        |
| AGRICULTUR         | 94.00  | RV   | 87.18  | > 95   | RV    | 87.18  | > 95   | RV    | 87.18  | > 95   | RV   | 87.18  | > 95   | RV   | 96.91  |
| E, FOOD, &         |        |      |        |        |       |        |        |       |        |        |      |        |        |      |        |
| NATURAL            |        |      |        |        |       |        |        |       |        |        |      |        |        |      |        |
| RESOURCES          |        |      |        |        |       |        |        |       |        |        |      |        |        |      |        |
| ARCHITECTU         |        |      | 87.18  |        |       | 87.18  |        |       | 87.18  |        |      | 87.18  |        |      | 96.91  |
| RE AND CONS        |        |      |        |        |       |        |        |       |        |        |      |        |        |      |        |
| TRUCTION           |        |      |        |        |       |        |        |       |        |        |      |        |        |      |        |
| ARTS, A/V,         |        |      | 87.18  |        |       | 87.18  |        |       | 87.18  |        |      | 87.18  |        |      | 96.91  |
| TECHNOLOGY         |        |      |        |        |       |        |        |       |        |        |      |        |        |      |        |
| & COMMUNIC         |        |      |        |        |       |        |        |       |        |        |      |        |        |      |        |
| ATIONS             |        |      |        |        |       |        |        |       |        |        |      |        |        |      |        |
| <b>BUSINESS MA</b> | N < 10 | < 10 | 87.18  | > 95   | RV    | 87.18  | N < 10 | < 10  | 87.18  | N < 10 | < 10 | 87.18  | N < 10 | < 10 | 96.91  |
| NAGEMENT &         |        |      |        |        |       |        |        |       |        |        |      |        |        |      |        |
| ADMINISTRAT        |        |      |        |        |       |        |        |       |        |        |      |        |        |      |        |
| ION                |        |      |        |        |       |        |        |       |        |        |      |        |        |      |        |
| EDUCATION          |        |      | 87.18  |        |       | 87.18  |        |       | 87.18  |        |      | 87.18  |        |      | 96.91  |
| AND                |        |      |        |        |       |        |        |       |        |        |      |        |        |      |        |
| TRAINING           |        |      |        |        |       |        |        |       |        |        |      |        |        |      |        |
| FINANCE            | N < 10 | < 10 | 87.18  | > 95   | RV    | 87.18  | N < 10 | < 10  | 87.18  | N < 10 | < 10 | 87.18  | N < 10 | < 10 | 96.91  |
| GOVERNMEN          |        |      | 87.18  |        |       | 87.18  |        |       | 87.18  |        |      | 87.18  |        |      | 96.91  |
| T AND PUBLIC       |        |      |        |        |       |        |        |       |        |        |      |        |        |      |        |
| ADMINISTRAT        |        |      |        |        |       |        |        |       |        |        |      |        |        |      |        |
| ION                |        |      |        |        |       |        |        |       |        |        |      |        |        |      |        |
| HEALTH             | N < 10 | < 10 | 87.18  | N < 10 | < 10  | 87.18  | N < 10 | < 10  | 87.18  | N < 10 | < 10 | 87.18  | N < 10 | < 10 | 96.91  |
| SCIENCES           |        |      |        |        |       |        |        |       |        |        |      |        |        |      |        |
| HOSPITALITY        | > 95   | RV   | 87.18  | > 95   | RV    | 87.18  | N < 10 | < 10  | 87.18  | N < 10 | < 10 | 87.18  |        |      | 96.91  |
| & TOURISM          |        |      |        |        |       |        |        |       |        |        |      |        |        |      |        |
| HUMAN              | > 95   | RV   | 87.18  | > 95   | RV    | 87.18  | > 95   | RV    | 87.18  | N < 10 | < 10 | 87.18  | N < 10 | < 10 | 96.91  |
| SERVICES           |        |      |        |        |       |        |        |       |        |        |      |        |        |      |        |
| INFORMATIO         | N < 10 | < 10 | 87.18  | > 95   | RV    | 87.18  | N < 10 | < 10  | 87.18  | N < 10 | < 10 | 87.18  |        |      | 96.91  |
| N                  |        |      |        |        |       |        |        |       |        |        |      |        |        |      |        |
| TECHNOLOGY         |        |      |        |        |       |        |        |       |        |        |      |        |        |      |        |
| LAW, PUBLIC        |        |      | 87.18  | N < 10 | < 10  | 87.18  | N < 10 | < 10  | 87.18  | N < 10 | < 10 | 87.18  | N < 10 | < 10 | 96.91  |
| SAFETY,            |        |      |        |        |       |        |        |       |        |        |      |        |        |      |        |
| CORRECTION         |        |      |        |        |       |        |        |       |        |        |      |        |        |      |        |
| S, AND             |        |      |        |        |       |        |        |       |        |        |      |        |        |      |        |
| SECURITY           |        |      |        |        |       |        |        |       |        |        |      |        |        |      |        |
| MANUFACTU          |        |      | 87.18  |        |       | 87.18  |        |       | 87.18  |        |      | 87.18  |        |      | 96.91  |
| RING               |        |      |        |        |       |        |        |       |        |        |      |        |        |      |        |
| MARKETING          | N < 10 | < 10 | 87.18  | > 95   | RV    |        | N < 10 | < 10  | 87.18  |        |      | 87.18  |        |      | 96.91  |
| STEM               |        |      | 87.18  |        |       | 87.18  |        |       | 87.18  |        |      | 87.18  |        |      | 96.91  |
| TRANSPORTA         | N < 10 | < 10 | 87.18  | > 95   | RV    | 87.18  | N < 10 | < 10  | 87.18  | N < 10 | < 10 | 87.18  |        |      | 96.91  |
| TION, DISTRIB      |        |      |        |        |       |        |        |       |        |        |      |        |        |      |        |
| UTION, &           |        |      |        |        |       |        |        |       |        |        |      |        |        |      |        |
| LOGISTICS          |        |      |        |        |       |        |        |       |        |        |      |        |        |      |        |

#### FIVE-YEAR EXTENDED ADJUSTED GRADUATION RATE BY CLUSTER

|                                                      |         | 2020 |        |         | 2021  |        |         | 2022  |        |         | 2023        |        |         | 2024        |        |
|------------------------------------------------------|---------|------|--------|---------|-------|--------|---------|-------|--------|---------|-------------|--------|---------|-------------|--------|
|                                                      | Score   | N    | Target | Score   | N     | Target | Score   | N     | Target | Score   | N           | Target | Score   | N           | Target |
|                                                      | Beore   |      | IVE-YE | AR EXT  | ENDEL |        |         | OHORT |        | JATION  |             | Turget | Beore   | - 1         | Target |
| AGRICULTUR                                           | > 95    | RV   | 90.4   | 94.00   | RV    | 90.4   | > 95    | RV    | 90.4   | > 95    | RV          | 90.4   | > 95    | RV          | 97     |
| E, FOOD, &                                           |         |      |        |         |       |        |         |       |        |         |             |        |         |             |        |
| NATURAL                                              |         |      |        |         |       |        |         |       |        |         |             |        |         |             |        |
| RESOURCES                                            |         |      |        |         |       |        |         |       |        |         |             |        |         |             |        |
| ARCHITECTU                                           |         |      | 90.4   |         |       | 90.4   |         |       | 90.4   |         |             | 90.4   |         |             | 97     |
| RE AND CONS                                          |         |      |        |         |       |        |         |       |        |         |             |        |         |             |        |
| TRUCTION                                             |         |      |        |         |       |        |         |       |        |         |             |        |         |             |        |
| ARTS, A/V,                                           |         |      | 90.4   |         |       | 90.4   |         |       | 90.4   |         |             | 90.4   |         |             | 97     |
| TECHNOLOGY                                           |         |      |        |         |       |        |         |       |        |         |             |        |         |             |        |
| & COMMUNIC                                           |         |      |        |         |       |        |         |       |        |         |             |        |         |             |        |
| ATIONS                                               |         |      |        |         |       |        |         |       |        |         |             |        |         |             |        |
| <b>BUSINESS MA</b>                                   | N < 10  | < 10 | 90.4   | N < 10  | < 10  | 90.4   | > 95    | RV    | 90.4   | N < 10  | < 10        | 90.4   | N < 10  | < 10        | 97     |
| NAGEMENT &                                           |         |      |        |         |       |        |         |       |        |         |             |        |         |             |        |
| ADMINISTRAT                                          |         |      |        |         |       |        |         |       |        |         |             |        |         |             |        |
| ION                                                  |         |      |        |         |       |        |         |       |        |         |             |        |         |             |        |
| EDUCATION                                            |         |      | 90.4   |         |       | 90.4   |         |       | 90.4   |         |             | 90.4   |         |             | 97     |
| AND                                                  |         |      |        |         |       |        |         |       |        |         |             |        |         |             |        |
| TRAINING                                             |         |      |        |         |       |        |         |       |        |         |             |        |         |             |        |
| FINANCE                                              | N < 10  | < 10 | 90.4   | N < 10  | < 10  | 90.4   | > 95    | RV    | 90.4   | N < 10  | < 10        | 90.4   | N < 10  | < 10        | 97     |
| GOVERNMEN                                            |         |      | 90.4   |         |       | 90.4   |         |       | 90.4   |         |             | 90.4   |         |             | 97     |
| T AND PUBLIC                                         |         |      |        |         |       |        |         |       |        |         |             |        |         |             |        |
| ADMINISTRAT                                          |         |      |        |         |       |        |         |       |        |         |             |        |         |             |        |
| ION                                                  |         |      |        |         |       |        |         |       |        |         |             |        |         |             |        |
| HEALTH                                               | N < 10  | < 10 | 90.4   | N < 10  | < 10  | 90.4   | N < 10  | < 10  | 90.4   | N < 10  | < 10        | 90.4   | N < 10  | < 10        | 97     |
| SCIENCES                                             |         |      |        |         |       |        |         |       |        |         |             |        |         |             |        |
| HOSPITALITY                                          | > 95    | RV   | 90.4   | > 95    | RV    | 90.4   | > 95    | RV    | 90.4   | N < 10  | < 10        | 90.4   | N < 10  | < 10        | 97     |
| & TOURISM                                            |         |      |        |         |       |        |         |       |        |         |             |        |         |             |        |
| HUMAN                                                | > 95    | RV   | 90.4   | > 95    | RV    | 90.4   | > 95    | RV    | 90.4   | > 95    | RV          | 90.4   | N < 10  | < 10        | 97     |
| SERVICES                                             | 27 40   | 10   | 00.4   |         | 10    | 00.4   | 0.7     |       | 00.4   | 17 40   | 10          | 00.4   | 37 40   | 10          | 0=     |
|                                                      | N < 10  | < 10 | 90.4   | N < 10  | < 10  | 90.4   | > 95    | RV    | 90.4   | N < 10  | < 10        | 90.4   | N < 10  | < 10        | 97     |
| N                                                    |         |      |        |         |       |        |         |       |        |         |             |        |         |             |        |
| TECHNOLOGY                                           | NT . 10 | . 10 | 00.4   |         |       | 00.4   | NT - 10 | . 10  | 00.4   | NT . 10 | . 10        | 00.4   | NT . 10 | . 10        | 07     |
| LAW, PUBLIC                                          | N < 10  | < 10 | 90.4   |         |       | 90.4   | N < 10  | < 10  | 90.4   | N < 10  | < 10        | 90.4   | N < 10  | < 10        | 97     |
| SAFETY,                                              |         |      |        |         |       |        |         |       |        |         |             |        |         |             |        |
| CORRECTION                                           |         |      |        |         |       |        |         |       |        |         |             |        |         |             |        |
| S, AND<br>SECURITY                                   |         |      |        |         |       |        |         |       |        |         |             |        |         |             |        |
| MANUFACTU                                            |         |      | 90.4   |         |       | 90.4   |         |       | 90.4   |         |             | 90.4   |         |             | 97     |
| RING                                                 |         |      | 90.4   |         |       | 90.4   |         |       | 90.4   |         |             | 90.4   |         |             | 91     |
| MARKETING                                            | N < 10  | < 10 | 90.4   | N < 10  | < 10  | 90.4   | > 95    | RV    | 90.4   | N < 10  | < 10        | 90.4   |         |             | 97     |
| STEM                                                 | 11 < 10 | < 10 | 90.4   | 11 < 10 | < 10  | 90.4   | 7 )3    | IX V  | 90.4   | 14 < 10 | < 10        | 90.4   |         |             | 97     |
|                                                      |         |      |        | N < 10  | < 10  |        | > 95    | RV    |        | N < 10  | < 10        |        | N < 10  | < 10        |        |
|                                                      |         |      | 70.7   | 11 \ 10 | 10    | 70.7   | / /3    | 17. 4 | 70.7   | 11 \ 10 | <b>\ 10</b> | 70.7   | 11 10   | <b>\ 10</b> | "      |
| · · · · · · · · · · · · · · · · · · ·                |         |      |        |         |       |        |         |       |        |         |             |        |         |             |        |
|                                                      |         |      |        |         |       |        |         |       |        |         |             |        |         |             |        |
| TRANSPORTA<br>TION, DISTRIB<br>UTION, &<br>LOGISTICS |         |      | 90.4   | N < 10  | < 10  | 90.4   | > 95    | RV    | 90.4   | N < 10  | < 10        | 90.4   | N < 10  | < 10        | 97     |