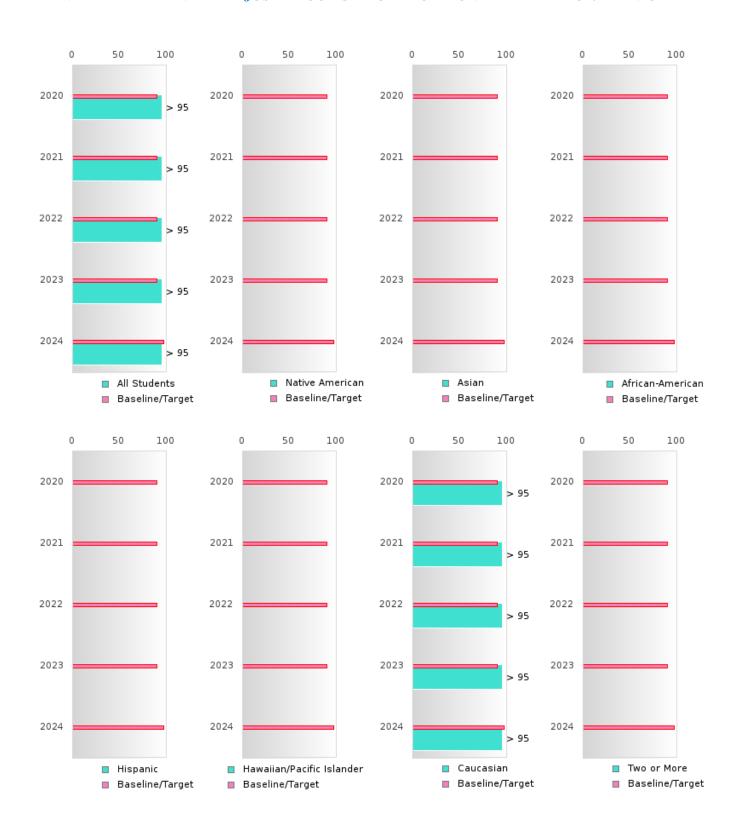

#### FIVE-YEAR EXTENDED ADJUSTED COHORT GRADUATION RATE BY RACE/ETHNICITY

MAYNARD SCHOOL DISTRICT
Page 12/107 Table of Contents

#### **GRADUATION RATE BY RACE/ETHNICITY**

|                  | 2020   |      |        | 2021   |       |        | 2022    |       |        | 2023   |      |        | 2024   |      |        |
|------------------|--------|------|--------|--------|-------|--------|---------|-------|--------|--------|------|--------|--------|------|--------|
|                  | Score  | N    | Target | Score  | N     | Target | Score   | N     | Target | Score  | N    | Target | Score  | N    | Target |
|                  |        |      | FO     | UR-YEA | R ADJ | USTED  | COHOR'  | ΓGRA  | DUATIO | N RATE | 3    |        |        |      |        |
| All Students     | > 95   | RV   | 87.18  | > 95   | RV    | 87.18  | > 95    | RV    | 87.18  | > 95   | RV   | 87.18  | > 95   | RV   | 96.91  |
| Native American  |        |      | 87.18  |        |       | 87.18  |         |       | 87.18  |        |      | 87.18  |        |      | 96.91  |
| Asian            |        |      | 87.18  |        |       | 87.18  |         |       | 87.18  |        |      | 87.18  |        |      | 96.91  |
| African-         |        |      | 87.18  |        |       | 87.18  |         |       | 87.18  |        |      | 87.18  |        |      | 96.91  |
| American         |        |      |        |        |       |        |         |       |        |        |      |        |        |      |        |
| Hispanic         | N < 10 | < 10 | 87.18  | N < 10 | < 10  | 87.18  |         |       | 87.18  | N < 10 | < 10 | 87.18  | N < 10 | < 10 | 96.91  |
| Hawaiian/Pacific |        |      | 87.18  |        |       | 87.18  |         |       | 87.18  |        |      | 87.18  |        |      | 96.91  |
| Islander         |        |      |        |        |       |        |         |       |        |        |      |        |        |      |        |
| Caucasian        | > 95   | RV   | 87.18  | > 95   | RV    | 87.18  | > 95    | RV    | 87.18  | > 95   | RV   | 87.18  | > 95   | RV   | 96.91  |
| Two or More      |        |      | 87.18  |        |       | 87.18  |         |       | 87.18  |        |      | 87.18  | N < 10 | < 10 | 96.91  |
|                  |        | F    | IVE-YE | AR EXT | ENDEI | O ADJU | STED CO | DHORT | 'GRADI | JATION | RATE |        |        |      |        |
| All Students     | > 95   | RV   | 90.4   | > 95   | RV    | 90.4   | > 95    | RV    | 90.4   | > 95   | RV   | 90.4   | > 95   | RV   | 97     |
| Native American  |        |      | 90.4   |        |       | 90.4   |         |       | 90.4   |        |      | 90.4   |        |      | 97     |
| Asian            |        |      | 90.4   |        |       | 90.4   |         |       | 90.4   |        |      | 90.4   |        |      | 97     |
| African-         |        |      | 90.4   |        |       | 90.4   |         |       | 90.4   |        |      | 90.4   |        |      | 97     |
| American         |        |      |        |        |       |        |         |       |        |        |      |        |        |      |        |
| Hispanic         | N < 10 | < 10 | 90.4   | N < 10 | < 10  | 90.4   | N < 10  | < 10  | 90.4   |        |      | 90.4   | N < 10 | < 10 | 97     |
| Hawaiian/Pacific |        |      | 90.4   |        |       | 90.4   |         |       | 90.4   |        |      | 90.4   |        |      | 97     |
| Islander         |        |      |        |        |       |        |         |       |        |        |      |        |        |      |        |
| Caucasian        | > 95   | RV   | 90.4   | > 95   | RV    | 90.4   | > 95    | RV    | 90.4   | > 95   | RV   | 90.4   | > 95   | RV   | 97     |
| Two or More      | N < 10 | < 10 | 90.4   |        |       | 90.4   |         |       | 90.4   |        |      | 90.4   |        |      | 97     |