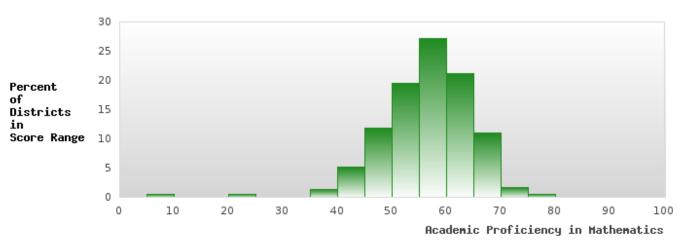

### DISTRIBUTION OF DISTRICT SCORES FOR ACADEMIC PROFICIENCY IN MATHEMATICS

MAYNARD SCHOOL DISTRICT Page 27/107 Table of Contents

<sup>\*</sup>State-required academic achievement tests were waived in 2020 due to COVID19.

#### ACADEMIC PROFICIENCY SCORE IN MATHEMATICS

| YEAR  | SCORE | BASELINE/<br>TARGET | N  |
|-------|-------|---------------------|----|
| 2020* |       | 46.7                |    |
| 2021  | 53.56 | 42.27               | 87 |
| 2022  | 46.70 | 42.52               | 84 |
| 2023  | 49.91 | 42.77               | 69 |
| 2024  | 52.30 | 58.59               | 59 |