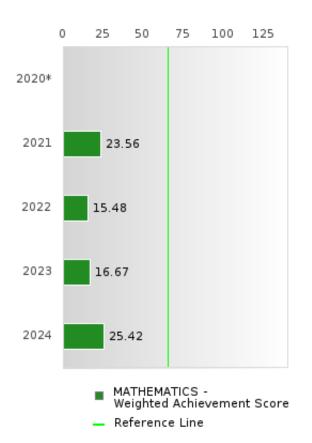

#### ACADEMIC PROFICIENCY SCORE IN MATHEMATICS

| YEAR  | SCORE | BASELINE/<br>TARGET | N  |
|-------|-------|---------------------|----|
| 2020* |       | 46.7                |    |
| 2021  | 53.56 | 42.27               | 87 |
| 2022  | 46.70 | 42.52               | 84 |
| 2023  | 49.91 | 42.77               | 69 |
| 2024  | 52.30 | 58.59               | 59 |