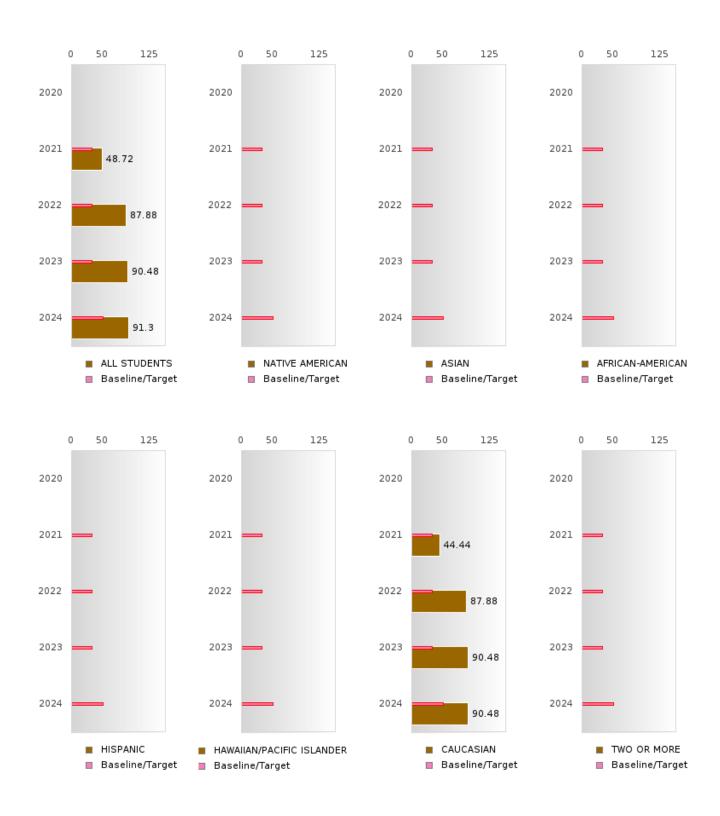

#### PERFORMANCE MEASURE SCORES FOR CONCENTRATORS ONLY

| PERFORMANCE       |       | DIS   | TRICT SCO | ORE   |       | STATE SCORE |       |       |       |       |  |  |
|-------------------|-------|-------|-----------|-------|-------|-------------|-------|-------|-------|-------|--|--|
| MEASURES          | 2020  | 2021  | 2022      | 2023  | 2024  | 2020        | 2021  | 2022  | 2023  | 2024  |  |  |
| 3S1: POST-PROGRAM |       | 80.00 | 68.42     | 85.71 | 45.16 |             | 81.92 | 81.38 | 82.78 | 76.72 |  |  |
| PLACEMENT         |       |       |           |       |       |             |       |       |       |       |  |  |
|                   |       |       |           |       |       |             |       |       |       |       |  |  |
| 4S1: NON-         | 31.65 | 35.63 | 38.75     | 22.95 | 24.39 | 31.34       | 30.03 | 43.00 | 39.14 | 38.38 |  |  |
| TRADITIONAL       |       |       |           |       |       |             |       |       |       |       |  |  |
| PROGRAM           |       |       |           |       |       |             |       |       |       |       |  |  |
| CONCENTRATION     |       |       |           |       |       |             |       |       |       |       |  |  |
| 5S1: INDUSTRY     |       | 48.72 | 87.88     | 90.63 | 91.30 |             | 14.46 | 47.36 | 55.22 | 62.03 |  |  |
| CERTIFICATIONS    |       |       |           |       |       |             |       |       |       |       |  |  |
|                   |       |       |           |       |       |             |       |       |       |       |  |  |

### ACADEMIC PROFICIENCY SCORE TABLE BY SUBJECT AND RACE/ETHNICITY

|                              | 2020*   |          | 2021         |        | 2022 |        | 2023   |       |        | 2024   |      |                                              |        |      |        |
|------------------------------|---------|----------|--------------|--------|------|--------|--------|-------|--------|--------|------|----------------------------------------------|--------|------|--------|
|                              | Score   | N        | Base<br>line | Score  | N    | Target | Score  | N     | Target | Score  | N    | Target                                       | Score  | N    | Target |
|                              |         |          | IIIIC        |        | REA  | DING I | ANGUA  | GE AR | TS     |        |      | <u>'                                    </u> |        |      |        |
| All Students                 |         |          | 53.03        | 59.72  | 87   | 48.45  | 61.52  | 84    | 48.7   | 58.82  | 69   | 48.95                                        | 63.85  | 59   | 65.39  |
| Native American              |         |          | 53.03        | N < 10 | < 10 | 48.45  | N < 10 | < 10  | 48.7   | N < 10 | < 10 | 48.95                                        | N < 10 | < 10 | 65.39  |
| Asian                        |         |          |              | N < 10 | < 10 | 48.45  | N < 10 | < 10  | 48.7   | N < 10 | < 10 | 48.95                                        | N < 10 | < 10 | 65.39  |
| African-                     |         |          | 53.03        | N < 10 | < 10 | 48.45  | N < 10 | < 10  | 48.7   | N < 10 | < 10 | 48.95                                        | N < 10 | < 10 | 65.39  |
| American                     |         |          |              |        |      |        |        |       |        |        |      |                                              |        |      |        |
| Hispanic                     |         |          | 53.03        | N < 10 | < 10 | 48.45  | N < 10 | < 10  | 48.7   | N < 10 | < 10 | 48.95                                        | N < 10 | < 10 | 65.39  |
| Hawaiian/Pacific             |         |          | 53.03        | N < 10 | < 10 | 48.45  | N < 10 | < 10  | 48.7   | N < 10 | < 10 | 48.95                                        | N < 10 | < 10 | 65.39  |
| Islander                     |         |          |              |        |      |        |        |       |        |        |      |                                              |        |      |        |
| Caucasian                    |         |          | 53.03        | 59.51  | 83   | 48.45  | 61.37  | 82    | 48.7   | 58.62  | 67   | 48.95                                        | 62.20  | 53   | 65.39  |
| Two or More                  |         |          | 53.03        | N < 10 | < 10 | 48.45  | N < 10 | < 10  | 48.7   | N < 10 | < 10 | 48.95                                        | N < 10 | < 10 | 65.39  |
|                              |         |          |              |        |      | MAT    | HEMAT  | ICS   |        |        |      |                                              |        |      |        |
| All Students                 |         |          | 46.7         | 53.56  | 87   | 42.27  | 46.70  | 84    | 42.52  | 49.91  | 69   | 42.77                                        | 52.30  | 59   | 58.59  |
| Native American              |         |          | 46.7         | N < 10 | < 10 | 42.27  | N < 10 | < 10  | 42.52  | N < 10 | < 10 | 42.77                                        | N < 10 | < 10 | 58.59  |
| Asian                        |         |          | 46.7         | N < 10 | < 10 | 42.27  | N < 10 | < 10  | 42.52  | N < 10 | < 10 | 42.77                                        | N < 10 | < 10 | 58.59  |
| African-<br>American         |         |          | 46.7         | N < 10 | < 10 | 42.27  | N < 10 | < 10  | 42.52  | N < 10 | < 10 | 42.77                                        | N < 10 | < 10 | 58.59  |
| Hispanic                     |         |          | 46.7         | N < 10 | < 10 | 42.27  | N < 10 | < 10  | 42.52  | N < 10 | < 10 | 42.77                                        | N < 10 | < 10 | 58.59  |
| Hawaiian/Pacific<br>Islander |         |          | 46.7         | N < 10 | < 10 | 42.27  | N < 10 | < 10  | 42.52  | N < 10 | < 10 | 42.77                                        | N < 10 | < 10 | 58.59  |
| Caucasian                    |         |          | 46.7         | 53.41  | 83   | 42.27  | 46.89  | 82    | 42.52  | 49.79  | 67   | 42.77                                        | 51.68  | 53   | 58.59  |
| Two or More                  |         |          | 46.7         | N < 10 | < 10 | 42.27  | N < 10 | < 10  | 42.52  | N < 10 | < 10 | 42.77                                        | N < 10 | < 10 | 58.59  |
|                              | SCIENCE |          |              |        |      |        |        |       |        |        |      |                                              |        |      |        |
| All Students                 |         |          | 53.51        | 65.02  | 86   | 48.4   | 60.10  | 84    | 48.65  | 64.24  | 69   | 48.9                                         | 62.71  | 59   | 66.31  |
| Native American              |         |          | 53.51        | N < 10 | < 10 | 48.4   | N < 10 | < 10  | 48.65  | N < 10 | < 10 | 48.9                                         | N < 10 | < 10 | 66.31  |
| Asian                        |         |          |              | N < 10 | < 10 | 48.4   | N < 10 | < 10  | 48.65  | N < 10 | < 10 | 48.9                                         | N < 10 | < 10 | 66.31  |
| African-                     |         |          | 53.51        | N < 10 | < 10 | 48.4   | N < 10 | < 10  | 48.65  | N < 10 | < 10 | 48.9                                         | N < 10 | < 10 | 66.31  |
| American                     |         |          |              |        |      |        |        |       |        |        |      |                                              |        |      |        |
| Hispanic                     |         |          | 53.51        | N < 10 | < 10 | 48.4   | N < 10 | < 10  | 48.65  | N < 10 | < 10 | 48.9                                         | N < 10 | < 10 | 66.31  |
| Hawaiian/Pacific<br>Islander |         |          | 53.51        | N < 10 | < 10 | 48.4   | N < 10 | < 10  | 48.65  | N < 10 | < 10 | 48.9                                         | N < 10 | < 10 | 66.31  |
| Caucasian                    |         |          | 53.51        | 64.34  | 82   | 48.4   | 60.02  | 82    | 48.65  | 64.17  | 67   | 48.9                                         | 61.62  | 53   | 66.31  |
| Two or More                  |         |          | 53.51        | N < 10 | < 10 | 48.4   | N < 10 | < 10  | 48.65  | N < 10 | < 10 | 48.9                                         | N < 10 | < 10 | 66.31  |
| NI NI 1 CO                   |         | 1 00 . 0 |              |        |      |        |        |       |        |        |      |                                              |        |      |        |