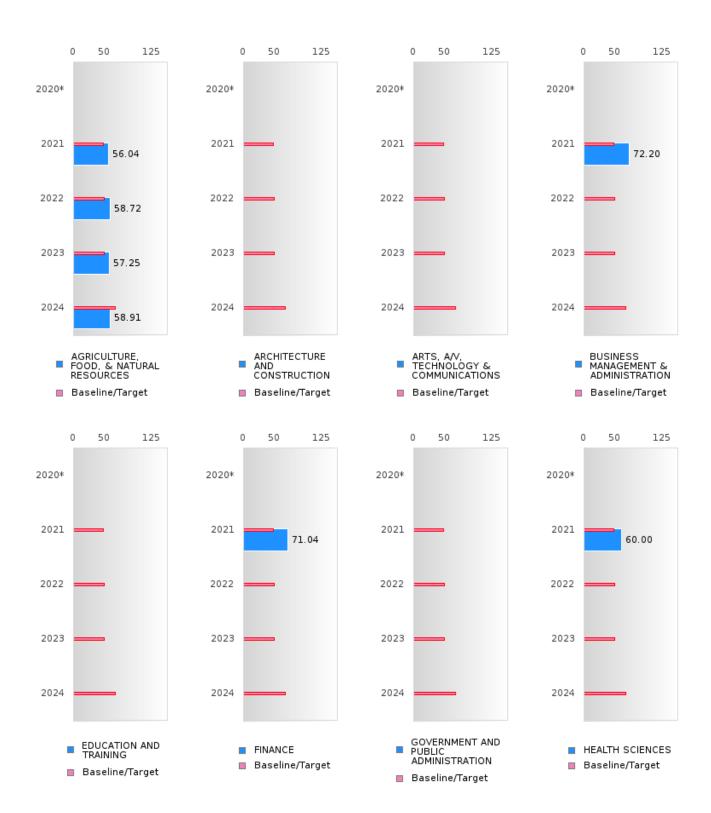

#### ACADEMIC PROFICIENCY SCORE TABLE BY READING LANGUAGE ARTS AND CLUSTER

| ACADEMIC              |       | 2020* | ,010  |          | 2021 |        |         | 2022 | 11001  | LODA    | 2023      |        |         | 2024 |        |
|-----------------------|-------|-------|-------|----------|------|--------|---------|------|--------|---------|-----------|--------|---------|------|--------|
|                       | Score | N     | Base  | Score    | N    | Target | Score   | N    | Target | Score   | N         | Target | Score   | N    | Target |
|                       |       |       | line  |          |      |        |         |      |        |         |           |        |         |      |        |
| A CIDICILII TILIT     |       |       | 50.00 | 5604     |      |        | ANGUA   |      |        | 55.05   | <i></i> 1 | 40.05  | 50.01   | 20   | 65.20  |
| AGRICULTUR            |       |       | 53.03 | 56.04    | 57   | 48.45  | 58.72   | 63   | 48.7   | 57.25   | 54        | 48.95  | 58.91   | 38   | 65.39  |
| E, FOOD, &<br>NATURAL |       |       |       |          |      |        |         |      |        |         |           |        |         |      |        |
| RESOURCES             |       |       |       |          |      |        |         |      |        |         |           |        |         |      |        |
| ARCHITECTU            |       |       | 53.03 | N < 10   | < 10 | 48.45  | N < 10  | < 10 | 48.7   | N < 10  | < 10      | 48 95  | N < 10  | < 10 | 65.39  |
| RE AND CONS           |       |       | 33.03 | 11 < 10  | < 10 | 70.73  | 11 < 10 | < 10 | 70.7   | 11 < 10 | < 10      | 70.73  | 14 < 10 | < 10 | 03.37  |
| TRUCTION              |       |       |       |          |      |        |         |      |        |         |           |        |         |      |        |
| ARTS, A/V,            |       |       | 53.03 | N < 10   | < 10 | 48.45  | N < 10  | < 10 | 48.7   | N < 10  | < 10      | 48.95  | N < 10  | < 10 | 65.39  |
| TECHNOLOGY            |       |       | 00.00 | 11 110   | 110  | .01.0  | 1, 110  | 110  | ,      | 1, 110  | 110       | .0., 6 | 1, 110  | 110  | 00.00  |
| & COMMUNIC            |       |       |       |          |      |        |         |      |        |         |           |        |         |      |        |
| ATIONS                |       |       |       |          |      |        |         |      |        |         |           |        |         |      |        |
| BUSINESS MA           |       |       | 53.03 | 72.20    | 20   | 48.45  | N < 10  | < 10 | 48.7   | N < 10  | < 10      | 48.95  | N < 10  | < 10 | 65.39  |
| NAGEMENT &            |       |       |       |          |      |        |         |      |        |         |           |        |         |      |        |
| ADMINISTRAT           |       |       |       |          |      |        |         |      |        |         |           |        |         |      |        |
| ION                   |       |       |       |          |      |        |         |      |        |         |           |        |         |      |        |
| EDUCATION             |       |       | 53.03 | N < 10   | < 10 | 48.45  | N < 10  | < 10 | 48.7   | N < 10  | < 10      | 48.95  | N < 10  | < 10 | 65.39  |
| AND                   |       |       |       |          |      |        |         |      |        |         |           |        |         |      |        |
| TRAINING              |       |       |       |          |      |        |         |      |        |         |           |        |         |      |        |
| FINANCE               |       |       | 53.03 | 71.04    | 13   |        | N < 10  | < 10 | 48.7   | N < 10  | < 10      |        |         | < 10 | 65.39  |
| GOVERNMEN             |       |       | 53.03 | N < 10   | < 10 | 48.45  | N < 10  | < 10 | 48.7   | N < 10  | < 10      | 48.95  | N < 10  | < 10 | 65.39  |
| T AND PUBLIC          |       |       |       |          |      |        |         |      |        |         |           |        |         |      |        |
| ADMINISTRAT           |       |       |       |          |      |        |         |      |        |         |           |        |         |      |        |
| ION                   |       |       | 52.02 | (0.00    | 10   | 10.15  | NI 410  | . 10 | 40.7   | NI 4 10 | . 10      | 10.05  | NI - 10 | . 10 | (5.20  |
| HEALTH<br>SCIENCES    |       |       | 53.03 | 60.00    | 10   | 48.45  | N < 10  | < 10 | 48.7   | N < 10  | < 10      | 48.95  | N < 10  | < 10 | 65.39  |
| HOSPITALITY           |       |       | 53.03 | 64.56    | 19   | 18 15  | N < 10  | < 10 | 48.7   | N < 10  | < 10      | 18 05  | N < 10  | < 10 | 65.39  |
| & TOURISM             |       |       | 33.03 | 04.50    | 19   | 40.43  | 11 < 10 | < 10 | 40.7   | 14 < 10 | < 10      | 40.93  | 14 < 10 | < 10 | 03.39  |
| HUMAN                 |       |       | 53.03 | 66.30    | 25   | 48.45  | 61.44   | 19   | 48.7   | N < 10  | < 10      | 48.95  | 61.55   | 16   | 65.39  |
| SERVICES              |       |       | 33.03 | 00.50    | 23   | 10.15  | 01.11   | 17   | 10.7   | 11 < 10 | V 10      | 10.55  | 01.55   | 10   | 03.37  |
| INFORMATIO            |       |       | 53.03 | 71.88    | 16   | 48.45  | N < 10  | < 10 | 48.7   | N < 10  | < 10      | 48.95  | N < 10  | < 10 | 65.39  |
| N                     |       |       |       |          |      |        |         |      |        |         |           |        |         |      |        |
| TECHNOLOGY            |       |       |       |          |      |        |         |      |        |         |           |        |         |      |        |
| LAW, PUBLIC           |       |       | 53.03 | N < 10   | < 10 | 48.45  | N < 10  | < 10 | 48.7   | N < 10  | < 10      | 48.95  | N < 10  | < 10 | 65.39  |
| SAFETY,               |       |       |       |          |      |        |         |      |        |         |           |        |         |      |        |
| CORRECTION            |       |       |       |          |      |        |         |      |        |         |           |        |         |      |        |
| S, AND                |       |       |       |          |      |        |         |      |        |         |           |        |         |      |        |
| SECURITY              |       |       |       |          |      |        |         |      |        |         |           |        |         |      |        |
| MANUFACTU             |       |       | 53.03 | N < 10   | < 10 | 48.45  | N < 10  | < 10 | 48.7   | N < 10  | < 10      | 48.95  | N < 10  | < 10 | 65.39  |
| RING                  |       |       |       |          |      |        |         |      |        |         |           |        |         |      |        |
| MARKETING             |       |       | 53.03 | 70.32    | 16   |        | N < 10  | < 10 | 48.7   | N < 10  | < 10      |        | N < 10  |      | 65.39  |
| STEM                  |       |       |       | N < 10   | < 10 |        | N < 10  | < 10 | 48.7   | N < 10  | < 10      |        | N < 10  |      | 65.39  |
| TRANSPORTA            |       |       | 53.03 | 71.04    | 13   | 48.45  | N < 10  | < 10 | 48.7   | N < 10  | < 10      | 48.95  | N < 10  | < 10 | 65.39  |
| TION, DISTRIB         |       |       |       |          |      |        |         |      |        |         |           |        |         |      |        |
| UTION, &              |       |       |       |          |      |        |         |      |        |         |           |        |         |      |        |
| LOGISTICS             |       |       |       | <u> </u> |      |        |         |      |        |         |           |        |         |      |        |

N: Number of Concentrators with Test Scores Included in the Score

<sup>\*</sup>State-required academic achievement tests were waived in 2020 due to COVID19.