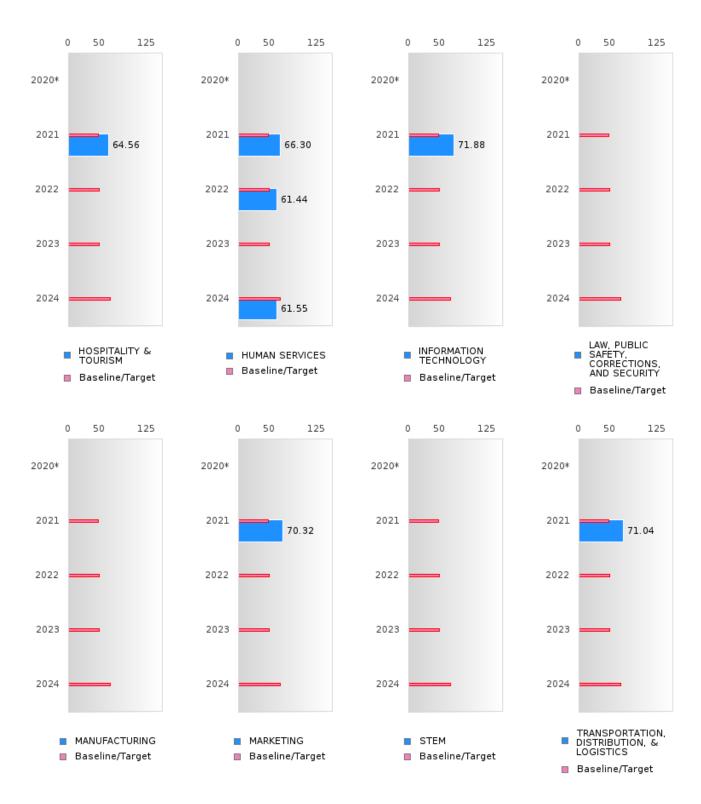

#### ACADEMIC PROFICIENCY SCORE TABLE BY READING LANGUAGE ARTS AND CLUSTER

| ACADEMIC              |       | 2020* | ,010  |          | 2021 |        |         | 2022 | 11001  | LODA    | 2023      |        |         | 2024 |        |
|-----------------------|-------|-------|-------|----------|------|--------|---------|------|--------|---------|-----------|--------|---------|------|--------|
|                       | Score | N     | Base  | Score    | N    | Target | Score   | N    | Target | Score   | N         | Target | Score   | N    | Target |
|                       |       |       | line  |          |      |        |         |      |        |         |           |        |         |      |        |
| A CIDICILII TILIT     |       |       | 50.00 | 5604     |      |        | ANGUA   |      |        | 55.05   | <i></i> 1 | 40.05  | 50.01   | 20   | 65.20  |
| AGRICULTUR            |       |       | 53.03 | 56.04    | 57   | 48.45  | 58.72   | 63   | 48.7   | 57.25   | 54        | 48.95  | 58.91   | 38   | 65.39  |
| E, FOOD, &<br>NATURAL |       |       |       |          |      |        |         |      |        |         |           |        |         |      |        |
| RESOURCES             |       |       |       |          |      |        |         |      |        |         |           |        |         |      |        |
| ARCHITECTU            |       |       | 53.03 | N < 10   | < 10 | 48.45  | N < 10  | < 10 | 48.7   | N < 10  | < 10      | 48 95  | N < 10  | < 10 | 65.39  |
| RE AND CONS           |       |       | 33.03 | 11 < 10  | < 10 | 70.73  | 11 < 10 | < 10 | 70.7   | 11 < 10 | < 10      | 70.73  | 14 < 10 | < 10 | 03.37  |
| TRUCTION              |       |       |       |          |      |        |         |      |        |         |           |        |         |      |        |
| ARTS, A/V,            |       |       | 53.03 | N < 10   | < 10 | 48.45  | N < 10  | < 10 | 48.7   | N < 10  | < 10      | 48.95  | N < 10  | < 10 | 65.39  |
| TECHNOLOGY            |       |       | 00.00 | 11 110   | 110  | .01.0  | 1, 110  | 110  | ,      | 1, 110  | 110       | .0., 6 | 1, 110  | 110  | 00.00  |
| & COMMUNIC            |       |       |       |          |      |        |         |      |        |         |           |        |         |      |        |
| ATIONS                |       |       |       |          |      |        |         |      |        |         |           |        |         |      |        |
| BUSINESS MA           |       |       | 53.03 | 72.20    | 20   | 48.45  | N < 10  | < 10 | 48.7   | N < 10  | < 10      | 48.95  | N < 10  | < 10 | 65.39  |
| NAGEMENT &            |       |       |       |          |      |        |         |      |        |         |           |        |         |      |        |
| ADMINISTRAT           |       |       |       |          |      |        |         |      |        |         |           |        |         |      |        |
| ION                   |       |       |       |          |      |        |         |      |        |         |           |        |         |      |        |
| EDUCATION             |       |       | 53.03 | N < 10   | < 10 | 48.45  | N < 10  | < 10 | 48.7   | N < 10  | < 10      | 48.95  | N < 10  | < 10 | 65.39  |
| AND                   |       |       |       |          |      |        |         |      |        |         |           |        |         |      |        |
| TRAINING              |       |       |       |          |      |        |         |      |        |         |           |        |         |      |        |
| FINANCE               |       |       | 53.03 | 71.04    | 13   |        | N < 10  | < 10 | 48.7   | N < 10  | < 10      |        |         | < 10 | 65.39  |
| GOVERNMEN             |       |       | 53.03 | N < 10   | < 10 | 48.45  | N < 10  | < 10 | 48.7   | N < 10  | < 10      | 48.95  | N < 10  | < 10 | 65.39  |
| T AND PUBLIC          |       |       |       |          |      |        |         |      |        |         |           |        |         |      |        |
| ADMINISTRAT           |       |       |       |          |      |        |         |      |        |         |           |        |         |      |        |
| ION                   |       |       | 52.02 | (0.00    | 10   | 10.15  | NI 410  | . 10 | 40.7   | NI 4 10 | . 10      | 10.05  | NI - 10 | . 10 | (5.20  |
| HEALTH<br>SCIENCES    |       |       | 53.03 | 60.00    | 10   | 48.45  | N < 10  | < 10 | 48.7   | N < 10  | < 10      | 48.95  | N < 10  | < 10 | 65.39  |
| HOSPITALITY           |       |       | 53.03 | 64.56    | 19   | 18 15  | N < 10  | < 10 | 48.7   | N < 10  | < 10      | 18 05  | N < 10  | < 10 | 65.39  |
| & TOURISM             |       |       | 33.03 | 04.50    | 19   | 40.43  | 11 < 10 | < 10 | 40.7   | 14 < 10 | < 10      | 40.93  | 14 < 10 | < 10 | 03.39  |
| HUMAN                 |       |       | 53.03 | 66.30    | 25   | 48.45  | 61.44   | 19   | 48.7   | N < 10  | < 10      | 48.95  | 61.55   | 16   | 65.39  |
| SERVICES              |       |       | 33.03 | 00.50    | 23   | 10.15  | 01.11   | 17   | 10.7   | 11 < 10 | V 10      | 10.55  | 01.55   | 10   | 03.37  |
| INFORMATIO            |       |       | 53.03 | 71.88    | 16   | 48.45  | N < 10  | < 10 | 48.7   | N < 10  | < 10      | 48.95  | N < 10  | < 10 | 65.39  |
| N                     |       |       |       |          |      |        |         |      |        |         |           |        |         |      |        |
| TECHNOLOGY            |       |       |       |          |      |        |         |      |        |         |           |        |         |      |        |
| LAW, PUBLIC           |       |       | 53.03 | N < 10   | < 10 | 48.45  | N < 10  | < 10 | 48.7   | N < 10  | < 10      | 48.95  | N < 10  | < 10 | 65.39  |
| SAFETY,               |       |       |       |          |      |        |         |      |        |         |           |        |         |      |        |
| CORRECTION            |       |       |       |          |      |        |         |      |        |         |           |        |         |      |        |
| S, AND                |       |       |       |          |      |        |         |      |        |         |           |        |         |      |        |
| SECURITY              |       |       |       |          |      |        |         |      |        |         |           |        |         |      |        |
| MANUFACTU             |       |       | 53.03 | N < 10   | < 10 | 48.45  | N < 10  | < 10 | 48.7   | N < 10  | < 10      | 48.95  | N < 10  | < 10 | 65.39  |
| RING                  |       |       |       |          |      |        |         |      |        |         |           |        |         |      |        |
| MARKETING             |       |       | 53.03 | 70.32    | 16   |        | N < 10  | < 10 | 48.7   | N < 10  | < 10      |        | N < 10  |      | 65.39  |
| STEM                  |       |       |       | N < 10   | < 10 |        | N < 10  | < 10 | 48.7   | N < 10  | < 10      |        | N < 10  |      | 65.39  |
| TRANSPORTA            |       |       | 53.03 | 71.04    | 13   | 48.45  | N < 10  | < 10 | 48.7   | N < 10  | < 10      | 48.95  | N < 10  | < 10 | 65.39  |
| TION, DISTRIB         |       |       |       |          |      |        |         |      |        |         |           |        |         |      |        |
| UTION, &              |       |       |       |          |      |        |         |      |        |         |           |        |         |      |        |
| LOGISTICS             |       |       |       | <u> </u> |      |        |         |      |        |         |           |        |         |      |        |

N: Number of Concentrators with Test Scores Included in the Score

<sup>\*</sup>State-required academic achievement tests were waived in 2020 due to COVID19.