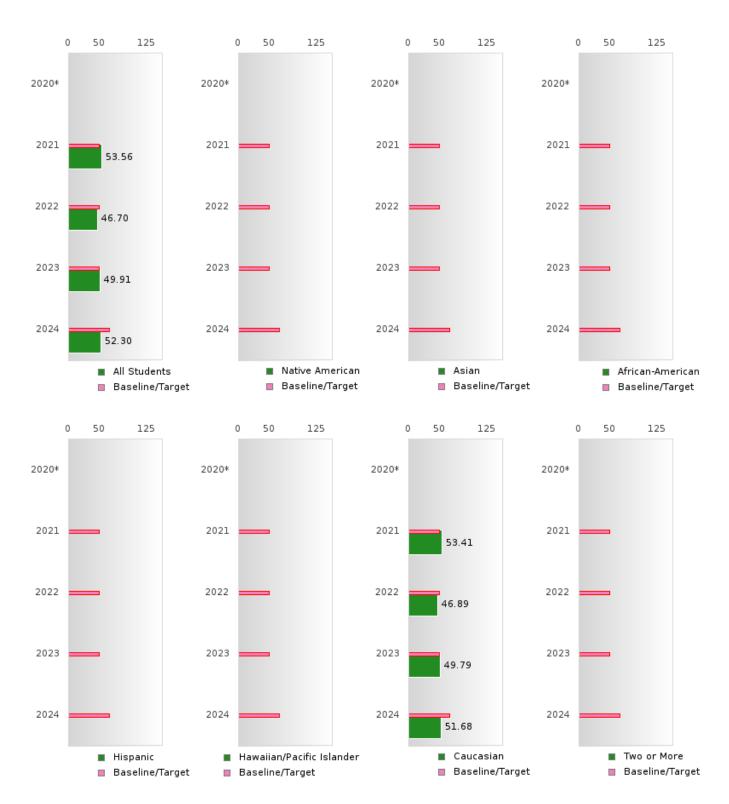

#### ACADEMIC PROFICIENCY SCORE IN MATHEMATICS

| YEAR  | SCORE | BASELINE/<br>TARGET | N  |
|-------|-------|---------------------|----|
| 2020* |       | 46.7                |    |
| 2021  | 53.56 | 42.27               | 87 |
| 2022  | 46.70 | 42.52               | 84 |
| 2023  | 49.91 | 42.77               | 69 |
| 2024  | 52.30 | 58.59               | 59 |

N: Number of Concentrators with Test Scores Included in the Score

### ACADEMIC PROFICIENCY SCORE TABLE BY SUBJECT AND RACE/ETHNICITY

|                              | 2020*   |          | 2021         |        | 2022 |        | 2023   |       |        | 2024   |      |                                              |        |      |        |
|------------------------------|---------|----------|--------------|--------|------|--------|--------|-------|--------|--------|------|----------------------------------------------|--------|------|--------|
|                              | Score   | N        | Base<br>line | Score  | N    | Target | Score  | N     | Target | Score  | N    | Target                                       | Score  | N    | Target |
|                              |         |          | IIIIC        |        | REA  | DING I | ANGUA  | GE AR | TS     |        |      | <u>'                                    </u> |        |      |        |
| All Students                 |         |          | 53.03        | 59.72  | 87   | 48.45  | 61.52  | 84    | 48.7   | 58.82  | 69   | 48.95                                        | 63.85  | 59   | 65.39  |
| Native American              |         |          | 53.03        | N < 10 | < 10 | 48.45  | N < 10 | < 10  | 48.7   | N < 10 | < 10 | 48.95                                        | N < 10 | < 10 | 65.39  |
| Asian                        |         |          |              | N < 10 | < 10 | 48.45  | N < 10 | < 10  | 48.7   | N < 10 | < 10 | 48.95                                        | N < 10 | < 10 | 65.39  |
| African-                     |         |          | 53.03        | N < 10 | < 10 | 48.45  | N < 10 | < 10  | 48.7   | N < 10 | < 10 | 48.95                                        | N < 10 | < 10 | 65.39  |
| American                     |         |          |              |        |      |        |        |       |        |        |      |                                              |        |      |        |
| Hispanic                     |         |          | 53.03        | N < 10 | < 10 | 48.45  | N < 10 | < 10  | 48.7   | N < 10 | < 10 | 48.95                                        | N < 10 | < 10 | 65.39  |
| Hawaiian/Pacific             |         |          | 53.03        | N < 10 | < 10 | 48.45  | N < 10 | < 10  | 48.7   | N < 10 | < 10 | 48.95                                        | N < 10 | < 10 | 65.39  |
| Islander                     |         |          |              |        |      |        |        |       |        |        |      |                                              |        |      |        |
| Caucasian                    |         |          | 53.03        | 59.51  | 83   | 48.45  | 61.37  | 82    | 48.7   | 58.62  | 67   | 48.95                                        | 62.20  | 53   | 65.39  |
| Two or More                  |         |          | 53.03        | N < 10 | < 10 | 48.45  | N < 10 | < 10  | 48.7   | N < 10 | < 10 | 48.95                                        | N < 10 | < 10 | 65.39  |
|                              |         |          |              |        |      | MAT    | HEMAT  | ICS   |        |        |      |                                              |        |      |        |
| All Students                 |         |          | 46.7         | 53.56  | 87   | 42.27  | 46.70  | 84    | 42.52  | 49.91  | 69   | 42.77                                        | 52.30  | 59   | 58.59  |
| Native American              |         |          | 46.7         | N < 10 | < 10 | 42.27  | N < 10 | < 10  | 42.52  | N < 10 | < 10 | 42.77                                        | N < 10 | < 10 | 58.59  |
| Asian                        |         |          | 46.7         | N < 10 | < 10 | 42.27  | N < 10 | < 10  | 42.52  | N < 10 | < 10 | 42.77                                        | N < 10 | < 10 | 58.59  |
| African-<br>American         |         |          | 46.7         | N < 10 | < 10 | 42.27  | N < 10 | < 10  | 42.52  | N < 10 | < 10 | 42.77                                        | N < 10 | < 10 | 58.59  |
| Hispanic                     |         |          | 46.7         | N < 10 | < 10 | 42.27  | N < 10 | < 10  | 42.52  | N < 10 | < 10 | 42.77                                        | N < 10 | < 10 | 58.59  |
| Hawaiian/Pacific<br>Islander |         |          | 46.7         | N < 10 | < 10 | 42.27  | N < 10 | < 10  | 42.52  | N < 10 | < 10 | 42.77                                        | N < 10 | < 10 | 58.59  |
| Caucasian                    |         |          | 46.7         | 53.41  | 83   | 42.27  | 46.89  | 82    | 42.52  | 49.79  | 67   | 42.77                                        | 51.68  | 53   | 58.59  |
| Two or More                  |         |          | 46.7         | N < 10 | < 10 | 42.27  | N < 10 | < 10  | 42.52  | N < 10 | < 10 | 42.77                                        | N < 10 | < 10 | 58.59  |
|                              | SCIENCE |          |              |        |      |        |        |       |        |        |      |                                              |        |      |        |
| All Students                 |         |          | 53.51        | 65.02  | 86   | 48.4   | 60.10  | 84    | 48.65  | 64.24  | 69   | 48.9                                         | 62.71  | 59   | 66.31  |
| Native American              |         |          | 53.51        | N < 10 | < 10 | 48.4   | N < 10 | < 10  | 48.65  | N < 10 | < 10 | 48.9                                         | N < 10 | < 10 | 66.31  |
| Asian                        |         |          |              | N < 10 | < 10 | 48.4   | N < 10 | < 10  | 48.65  | N < 10 | < 10 | 48.9                                         | N < 10 | < 10 | 66.31  |
| African-                     |         |          | 53.51        | N < 10 | < 10 | 48.4   | N < 10 | < 10  | 48.65  | N < 10 | < 10 | 48.9                                         | N < 10 | < 10 | 66.31  |
| American                     |         |          |              |        |      |        |        |       |        |        |      |                                              |        |      |        |
| Hispanic                     |         |          | 53.51        | N < 10 | < 10 | 48.4   | N < 10 | < 10  | 48.65  | N < 10 | < 10 | 48.9                                         | N < 10 | < 10 | 66.31  |
| Hawaiian/Pacific<br>Islander |         |          | 53.51        | N < 10 | < 10 | 48.4   | N < 10 | < 10  | 48.65  | N < 10 | < 10 | 48.9                                         | N < 10 | < 10 | 66.31  |
| Caucasian                    |         |          | 53.51        | 64.34  | 82   | 48.4   | 60.02  | 82    | 48.65  | 64.17  | 67   | 48.9                                         | 61.62  | 53   | 66.31  |
| Two or More                  |         |          | 53.51        | N < 10 | < 10 | 48.4   | N < 10 | < 10  | 48.65  | N < 10 | < 10 | 48.9                                         | N < 10 | < 10 | 66.31  |
| NI NI 1 CO                   |         | 1 00 . 0 |              |        |      |        |        |       |        |        |      |                                              |        |      |        |