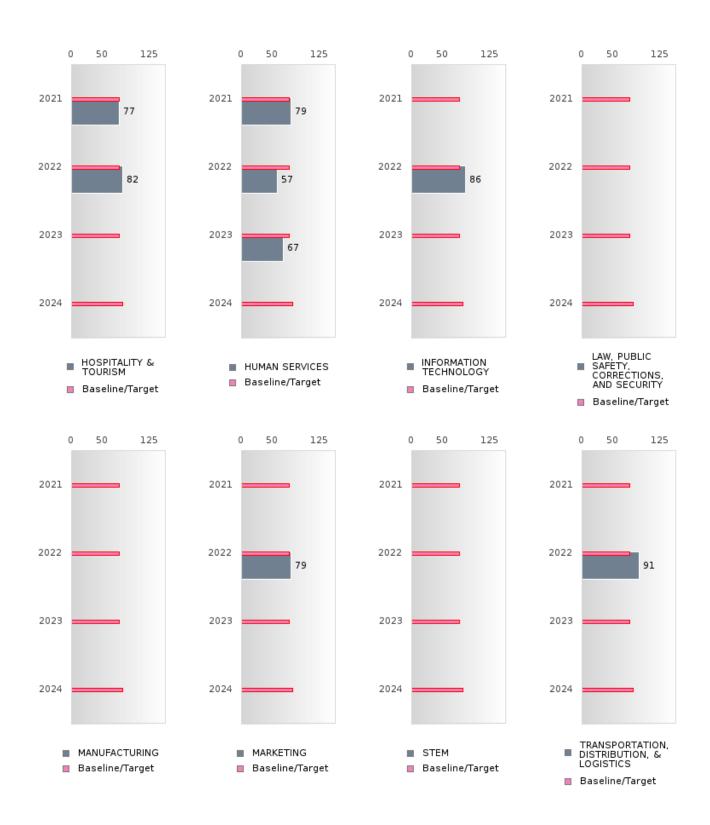

#### FIVE-YEAR EXTENDED ADJUSTED GRADUATION RATE BY CLUSTER

|                                                      |         | 2020 |        |         | 2021  |        |         | 2022  |        |         | 2023        |        |         | 2024        |        |
|------------------------------------------------------|---------|------|--------|---------|-------|--------|---------|-------|--------|---------|-------------|--------|---------|-------------|--------|
|                                                      | Score   | N    | Target | Score   | N     | Target | Score   | N     | Target | Score   | N           | Target | Score   | N           | Target |
|                                                      | Beore   |      | IVE-YE | AR EXT  | ENDEL |        |         | OHORT |        | JATION  |             | Turget | Beore   | - 1         | Target |
| AGRICULTUR                                           | > 95    | RV   | 90.4   | 94.00   | RV    | 90.4   | > 95    | RV    | 90.4   | > 95    | RV          | 90.4   | > 95    | RV          | 97     |
| E, FOOD, &                                           |         |      |        |         |       |        |         |       |        |         |             |        |         |             |        |
| NATURAL                                              |         |      |        |         |       |        |         |       |        |         |             |        |         |             |        |
| RESOURCES                                            |         |      |        |         |       |        |         |       |        |         |             |        |         |             |        |
| ARCHITECTU                                           |         |      | 90.4   |         |       | 90.4   |         |       | 90.4   |         |             | 90.4   |         |             | 97     |
| RE AND CONS                                          |         |      |        |         |       |        |         |       |        |         |             |        |         |             |        |
| TRUCTION                                             |         |      |        |         |       |        |         |       |        |         |             |        |         |             |        |
| ARTS, A/V,                                           |         |      | 90.4   |         |       | 90.4   |         |       | 90.4   |         |             | 90.4   |         |             | 97     |
| TECHNOLOGY                                           |         |      |        |         |       |        |         |       |        |         |             |        |         |             |        |
| & COMMUNIC                                           |         |      |        |         |       |        |         |       |        |         |             |        |         |             |        |
| ATIONS                                               |         |      |        |         |       |        |         |       |        |         |             |        |         |             |        |
| <b>BUSINESS MA</b>                                   | N < 10  | < 10 | 90.4   | N < 10  | < 10  | 90.4   | > 95    | RV    | 90.4   | N < 10  | < 10        | 90.4   | N < 10  | < 10        | 97     |
| NAGEMENT &                                           |         |      |        |         |       |        |         |       |        |         |             |        |         |             |        |
| ADMINISTRAT                                          |         |      |        |         |       |        |         |       |        |         |             |        |         |             |        |
| ION                                                  |         |      |        |         |       |        |         |       |        |         |             |        |         |             |        |
| EDUCATION                                            |         |      | 90.4   |         |       | 90.4   |         |       | 90.4   |         |             | 90.4   |         |             | 97     |
| AND                                                  |         |      |        |         |       |        |         |       |        |         |             |        |         |             |        |
| TRAINING                                             |         |      |        |         |       |        |         |       |        |         |             |        |         |             |        |
| FINANCE                                              | N < 10  | < 10 | 90.4   | N < 10  | < 10  | 90.4   | > 95    | RV    | 90.4   | N < 10  | < 10        | 90.4   | N < 10  | < 10        | 97     |
| GOVERNMEN                                            |         |      | 90.4   |         |       | 90.4   |         |       | 90.4   |         |             | 90.4   |         |             | 97     |
| T AND PUBLIC                                         |         |      |        |         |       |        |         |       |        |         |             |        |         |             |        |
| ADMINISTRAT                                          |         |      |        |         |       |        |         |       |        |         |             |        |         |             |        |
| ION                                                  |         |      |        |         |       |        |         |       |        |         |             |        |         |             |        |
| HEALTH                                               | N < 10  | < 10 | 90.4   | N < 10  | < 10  | 90.4   | N < 10  | < 10  | 90.4   | N < 10  | < 10        | 90.4   | N < 10  | < 10        | 97     |
| SCIENCES                                             |         |      |        |         |       |        |         |       |        |         |             |        |         |             |        |
| HOSPITALITY                                          | > 95    | RV   | 90.4   | > 95    | RV    | 90.4   | > 95    | RV    | 90.4   | N < 10  | < 10        | 90.4   | N < 10  | < 10        | 97     |
| & TOURISM                                            |         |      |        |         |       |        |         |       |        |         |             |        |         |             |        |
| HUMAN                                                | > 95    | RV   | 90.4   | > 95    | RV    | 90.4   | > 95    | RV    | 90.4   | > 95    | RV          | 90.4   | N < 10  | < 10        | 97     |
| SERVICES                                             | 27 40   | 10   | 00.4   |         | 10    | 00.4   | 0.7     |       | 00.4   | 17 40   | 10          | 00.4   | 37 40   | 10          | 0=     |
|                                                      | N < 10  | < 10 | 90.4   | N < 10  | < 10  | 90.4   | > 95    | RV    | 90.4   | N < 10  | < 10        | 90.4   | N < 10  | < 10        | 97     |
| N                                                    |         |      |        |         |       |        |         |       |        |         |             |        |         |             |        |
| TECHNOLOGY                                           | NT . 10 | . 10 | 00.4   |         |       | 00.4   | NT - 10 | . 10  | 00.4   | NT . 10 | . 10        | 00.4   | NT . 10 | . 10        | 07     |
| LAW, PUBLIC                                          | N < 10  | < 10 | 90.4   |         |       | 90.4   | N < 10  | < 10  | 90.4   | N < 10  | < 10        | 90.4   | N < 10  | < 10        | 97     |
| SAFETY,                                              |         |      |        |         |       |        |         |       |        |         |             |        |         |             |        |
| CORRECTION                                           |         |      |        |         |       |        |         |       |        |         |             |        |         |             |        |
| S, AND<br>SECURITY                                   |         |      |        |         |       |        |         |       |        |         |             |        |         |             |        |
| MANUFACTU                                            |         |      | 90.4   |         |       | 90.4   |         |       | 90.4   |         |             | 90.4   |         |             | 97     |
| RING                                                 |         |      | 90.4   |         |       | 90.4   |         |       | 90.4   |         |             | 90.4   |         |             | 91     |
| MARKETING                                            | N < 10  | < 10 | 90.4   | N < 10  | < 10  | 90.4   | > 95    | RV    | 90.4   | N < 10  | < 10        | 90.4   |         |             | 97     |
| STEM                                                 | 11 < 10 | < 10 | 90.4   | 11 < 10 | < 10  | 90.4   | 7 )3    | IX V  | 90.4   | 14 < 10 | < 10        | 90.4   |         |             | 97     |
|                                                      |         |      |        | N < 10  | < 10  |        | > 95    | RV    |        | N < 10  | < 10        |        | N < 10  | < 10        |        |
|                                                      |         |      | 70.7   | 11 \ 10 | 10    | 70.7   | / /3    | 17. 4 | 70.7   | 11 \ 10 | <b>\ 10</b> | 70.7   | 11 10   | <b>\ 10</b> | "      |
| · · · · · · · · · · · · · · · · · · ·                |         |      |        |         |       |        |         |       |        |         |             |        |         |             |        |
|                                                      |         |      |        |         |       |        |         |       |        |         |             |        |         |             |        |
| TRANSPORTA<br>TION, DISTRIB<br>UTION, &<br>LOGISTICS |         |      | 90.4   | N < 10  | < 10  | 90.4   | > 95    | RV    | 90.4   | N < 10  | < 10        | 90.4   | N < 10  | < 10        | 97     |