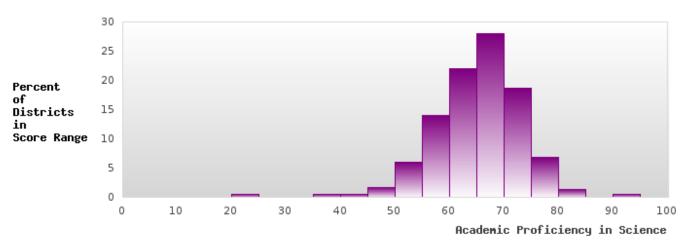

#### ACADEMIC PROFICIENCY SCORE IN SCIENCE

| YEAR  | SCORE | BASELINE/<br>TARGET | N  |
|-------|-------|---------------------|----|
| 2020* |       | 53.51               |    |
| 2021  | 65.02 | 48.4                | 86 |
| 2022  | 60.10 | 48.65               | 84 |
| 2023  | 64.24 | 48.9                | 69 |
| 2024  | 62.71 | 66.31               | 59 |

N: Number of Concentrators with Test Scores Included in the Score

### DISTRIBUTION OF DISTRICT SCORES FOR ACADEMIC PROFICIENCY IN SCIENCE

MAYNARD SCHOOL DISTRICT Page 28/107 Table of Contents

<sup>\*</sup>State-required academic achievement tests were waived in 2020 due to COVID19.