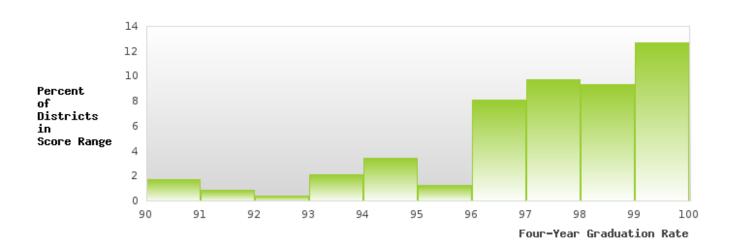

hort Graduation Rate

CTE Concentrators in the 2024 Five — Year Adjusted Cohort who were Actual to Graduate CTE Concentrators in the 2024 Five — Year Adjusted Cohort who were Expected to Graduate

MAYNARD SCHOOL DISTRICT Page 8/107 Table of Contents

### MAYNARD SCHOOL DISTRICT

#### CONSORTIUM FOUR-YEAR ADJUSTED COHORT GRADUATION RATE



| YEAR | SCORE | BASELINE/<br>TARGET | N  |
|------|-------|---------------------|----|
|      |       | TAKULI              |    |
| 2020 | > 95  | 87.18               | RV |
| 2021 | > 95  | 87.18               | RV |
| 2022 | > 95  | 87.18               | RV |
| 2023 | > 95  | 87.18               | RV |
| 2024 | > 95  | 96.91               | RV |

N: Number of Expected Graduates

### DISTRIBUTION OF DISTRICT FOUR-YEAR ADJUSTED COHORT GRADUATION RATES



### MAYNARD SCHOOL DISTRICT

### CONSORTIUM FIVE-YEAR EXTENDED ADJUSTED COHORT GRADUATION RATE



| YEAR | SCORE | BASELINE/<br>TARGET | N  |
|------|-------|---------------------|----|
| 2020 | > 95  | 90.4                | RV |
| 2021 | > 95  | 90.4                | RV |
| 2022 | > 95  | 90.4                | RV |
| 2023 | > 95  | 90.4                | RV |
| 2024 | > 95  | 97                  | RV |

N: Number of Expected Graduates

# DISTRIBUTION OF DISTRICT FIVE-YEAR EXTENDED ADJUSTED COHORT GRADUATION RATES



MAYNARD SCHOOL DISTRICT Page 10/107 Table of Contents

### MAYNARD SCHOOL DISTRICT

#### FOUR-YEAR ADJUSTED COHORT GRADUATION RATE BY RACE/ETHNICITY



MAYNARD SCHOOL DISTRICT
Page 11/107 Table of Contents

### MAYNARD SCHOOL DISTRICT

#### FIVE-YEAR EXTENDED ADJUSTED COHORT