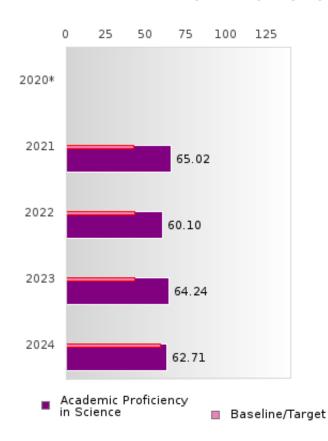

#### ACADEMIC PROFICIENCY SCORE IN SCIENCE

| YEAR  | SCORE | BASELINE/<br>TARGET | N  |
|-------|-------|---------------------|----|
| 2020* |       | 53.51               |    |
| 2021  | 65.02 | 48.4                | 86 |
| 2022  | 60.10 | 48.65               | 84 |
| 2023  | 64.24 | 48.9                | 69 |
| 2024  | 62.71 | 66.31               | 59 |