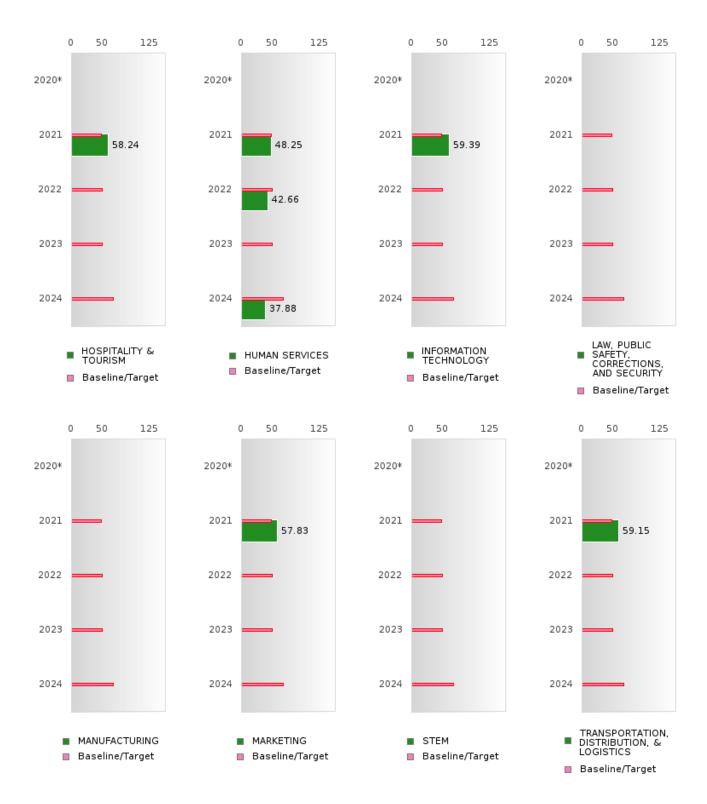

#### ACADEMIC PROFICIENCY SCORE IN READING LANGUAGE ARTS BY CLUSTER

<sup>\*</sup>State-required academic achievement tests were waived in 2020 due to COVID19.

#### ACADEMIC PROFICIENCY SCORE TABLE BY READING LANGUAGE ARTS AND CLUSTER

| ACADEMIC              |       | 2020* | ,010  |          | 2021 |        |         | 2022 | 11001  | LODA    | 2023      |        |         | 2024 |        |
|-----------------------|-------|-------|-------|----------|------|--------|---------|------|--------|---------|-----------|--------|---------|------|--------|
|                       | Score | N     | Base  | Score    | N    | Target | Score   | N    | Target | Score   | N         | Target | Score   | N    | Target |
|                       |       |       | line  |          |      |        |         |      |        |         |           |        |         |      |        |
| A CIDICILII TILIT     |       |       | 50.00 | 5604     |      |        | ANGUA   |      |        | 55.05   | <i></i> 1 | 40.05  | 50.01   | 20   | 65.20  |
| AGRICULTUR            |       |       | 53.03 | 56.04    | 57   | 48.45  | 58.72   | 63   | 48.7   | 57.25   | 54        | 48.95  | 58.91   | 38   | 65.39  |
| E, FOOD, &<br>NATURAL |       |       |       |          |      |        |         |      |        |         |           |        |         |      |        |
| RESOURCES             |       |       |       |          |      |        |         |      |        |         |           |        |         |      |        |
| ARCHITECTU            |       |       | 53.03 | N < 10   | < 10 | 48.45  | N < 10  | < 10 | 48.7   | N < 10  | < 10      | 48 95  | N < 10  | < 10 | 65.39  |
| RE AND CONS           |       |       | 33.03 | 11 < 10  | < 10 | 70.73  | 11 < 10 | < 10 | 70.7   | 11 < 10 | < 10      | 70.73  | 14 < 10 | < 10 | 03.37  |
| TRUCTION              |       |       |       |          |      |        |         |      |        |         |           |        |         |      |        |
| ARTS, A/V,            |       |       | 53.03 | N < 10   | < 10 | 48.45  | N < 10  | < 10 | 48.7   | N < 10  | < 10      | 48.95  | N < 10  | < 10 | 65.39  |
| TECHNOLOGY            |       |       | 00.00 | 11 110   | 110  | .01.0  | 1, 110  | 110  | ,      | 1, 110  | 110       | .0., 6 | 1, 110  | 110  | 00.00  |
| & COMMUNIC            |       |       |       |          |      |        |         |      |        |         |           |        |         |      |        |
| ATIONS                |       |       |       |          |      |        |         |      |        |         |           |        |         |      |        |
| BUSINESS MA           |       |       | 53.03 | 72.20    | 20   | 48.45  | N < 10  | < 10 | 48.7   | N < 10  | < 10      | 48.95  | N < 10  | < 10 | 65.39  |
| NAGEMENT &            |       |       |       |          |      |        |         |      |        |         |           |        |         |      |        |
| ADMINISTRAT           |       |       |       |          |      |        |         |      |        |         |           |        |         |      |        |
| ION                   |       |       |       |          |      |        |         |      |        |         |           |        |         |      |        |
| EDUCATION             |       |       | 53.03 | N < 10   | < 10 | 48.45  | N < 10  | < 10 | 48.7   | N < 10  | < 10      | 48.95  | N < 10  | < 10 | 65.39  |
| AND                   |       |       |       |          |      |        |         |      |        |         |           |        |         |      |        |
| TRAINING              |       |       |       |          |      |        |         |      |        |         |           |        |         |      |        |
| FINANCE               |       |       | 53.03 | 71.04    | 13   |        | N < 10  | < 10 | 48.7   | N < 10  | < 10      |        |         | < 10 | 65.39  |
| GOVERNMEN             |       |       | 53.03 | N < 10   | < 10 | 48.45  | N < 10  | < 10 | 48.7   | N < 10  | < 10      | 48.95  | N < 10  | < 10 | 65.39  |
| T AND PUBLIC          |       |       |       |          |      |        |         |      |        |         |           |        |         |      |        |
| ADMINISTRAT           |       |       |       |          |      |        |         |      |        |         |           |        |         |      |        |
| ION                   |       |       | 52.02 | (0.00    | 10   | 10.15  | NI 410  | . 10 | 40.7   | NI 4 10 | . 10      | 10.05  | NI - 10 | . 10 | (5.20  |
| HEALTH<br>SCIENCES    |       |       | 53.03 | 60.00    | 10   | 48.45  | N < 10  | < 10 | 48.7   | N < 10  | < 10      | 48.95  | N < 10  | < 10 | 65.39  |
| HOSPITALITY           |       |       | 53.03 | 64.56    | 19   | 18 15  | N < 10  | < 10 | 48.7   | N < 10  | < 10      | 18 05  | N < 10  | < 10 | 65.39  |
| & TOURISM             |       |       | 33.03 | 04.50    | 19   | 40.43  | 11 < 10 | < 10 | 40.7   | 14 < 10 | < 10      | 40.93  | 14 < 10 | < 10 | 03.39  |
| HUMAN                 |       |       | 53.03 | 66.30    | 25   | 48.45  | 61.44   | 19   | 48.7   | N < 10  | < 10      | 48.95  | 61.55   | 16   | 65.39  |
| SERVICES              |       |       | 33.03 | 00.50    | 23   | 10.15  | 01.11   | 17   | 10.7   | 11 < 10 | V 10      | 10.55  | 01.55   | 10   | 03.37  |
| INFORMATIO            |       |       | 53.03 | 71.88    | 16   | 48.45  | N < 10  | < 10 | 48.7   | N < 10  | < 10      | 48.95  | N < 10  | < 10 | 65.39  |
| N                     |       |       |       |          |      |        |         |      |        |         |           |        |         |      |        |
| TECHNOLOGY            |       |       |       |          |      |        |         |      |        |         |           |        |         |      |        |
| LAW, PUBLIC           |       |       | 53.03 | N < 10   | < 10 | 48.45  | N < 10  | < 10 | 48.7   | N < 10  | < 10      | 48.95  | N < 10  | < 10 | 65.39  |
| SAFETY,               |       |       |       |          |      |        |         |      |        |         |           |        |         |      |        |
| CORRECTION            |       |       |       |          |      |        |         |      |        |         |           |        |         |      |        |
| S, AND                |       |       |       |          |      |        |         |      |        |         |           |        |         |      |        |
| SECURITY              |       |       |       |          |      |        |         |      |        |         |           |        |         |      |        |
| MANUFACTU             |       |       | 53.03 | N < 10   | < 10 | 48.45  | N < 10  | < 10 | 48.7   | N < 10  | < 10      | 48.95  | N < 10  | < 10 | 65.39  |
| RING                  |       |       |       |          |      |        |         |      |        |         |           |        |         |      |        |
| MARKETING             |       |       | 53.03 | 70.32    | 16   |        | N < 10  | < 10 | 48.7   | N < 10  | < 10      |        | N < 10  |      | 65.39  |
| STEM                  |       |       |       | N < 10   | < 10 |        | N < 10  | < 10 | 48.7   | N < 10  | < 10      |        | N < 10  |      | 65.39  |
| TRANSPORTA            |       |       | 53.03 | 71.04    | 13   | 48.45  | N < 10  | < 10 | 48.7   | N < 10  | < 10      | 48.95  | N < 10  | < 10 | 65.39  |
| TION, DISTRIB         |       |       |       |          |      |        |         |      |        |         |           |        |         |      |        |
| UTION, &              |       |       |       |          |      |        |         |      |        |         |           |        |         |      |        |
| LOGISTICS             |       |       |       | <u> </u> |      |        |         |      |        |         |           |        |         |      |        |

N: Number of Concentrators with Test Scores Included in the Score

<sup>\*</sup>State-required academic achievement tests were waived in 2020 due to COVID19.