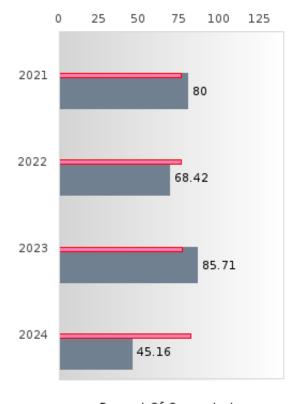

#### PERFORMANCE MEASURE SCORES FOR CONCENTRATORS ONLY

| PERFORMANCE       |       | DIS   | TRICT SCO | ORE   |       | STATE SCORE |       |       |       |       |  |  |
|-------------------|-------|-------|-----------|-------|-------|-------------|-------|-------|-------|-------|--|--|
| MEASURES          | 2020  | 2021  | 2022      | 2023  | 2024  | 2020        | 2021  | 2022  | 2023  | 2024  |  |  |
| 3S1: POST-PROGRAM |       | 80.00 | 68.42     | 85.71 | 45.16 |             | 81.92 | 81.38 | 82.78 | 76.72 |  |  |
| PLACEMENT         |       |       |           |       |       |             |       |       |       |       |  |  |
|                   |       |       |           |       |       |             |       |       |       |       |  |  |
| 4S1: NON-         | 31.65 | 35.63 | 38.75     | 22.95 | 24.39 | 31.34       | 30.03 | 43.00 | 39.14 | 38.38 |  |  |
| TRADITIONAL       |       |       |           |       |       |             |       |       |       |       |  |  |
| PROGRAM           |       |       |           |       |       |             |       |       |       |       |  |  |
| CONCENTRATION     |       |       |           |       |       |             |       |       |       |       |  |  |
| 5S1: INDUSTRY     |       | 48.72 | 87.88     | 90.63 | 91.30 |             | 14.46 | 47.36 | 55.22 | 62.03 |  |  |
| CERTIFICATIONS    |       |       |           |       |       |             |       |       |       |       |  |  |
|                   |       |       |           |       |       |             |       |       |       |       |  |  |

The placement data are lagged in this report and the CAR report. The 2022 report includes placement data on students who exited secondary education during the 2021 school year.

MAYNARD SCHOOL DISTRICT Page 7/107 Table of Contents