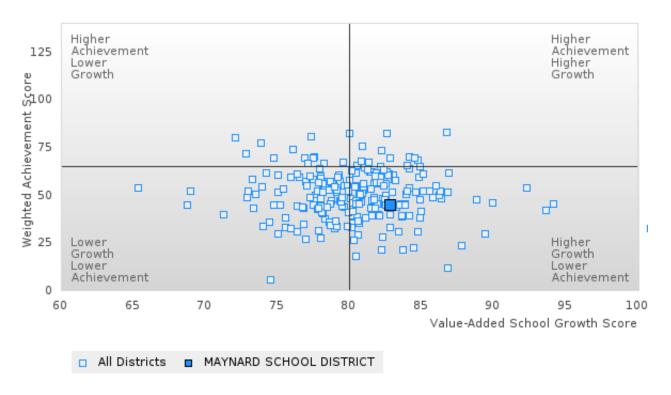

# CONSORTIUM FIVE-YEAR EXTENDED ADJUSTED COHORT GRADUATION RATE BY SPECIAL POPULATION

MAYNARD SCHOOL DISTRICT Page 17/107 Table of Contents