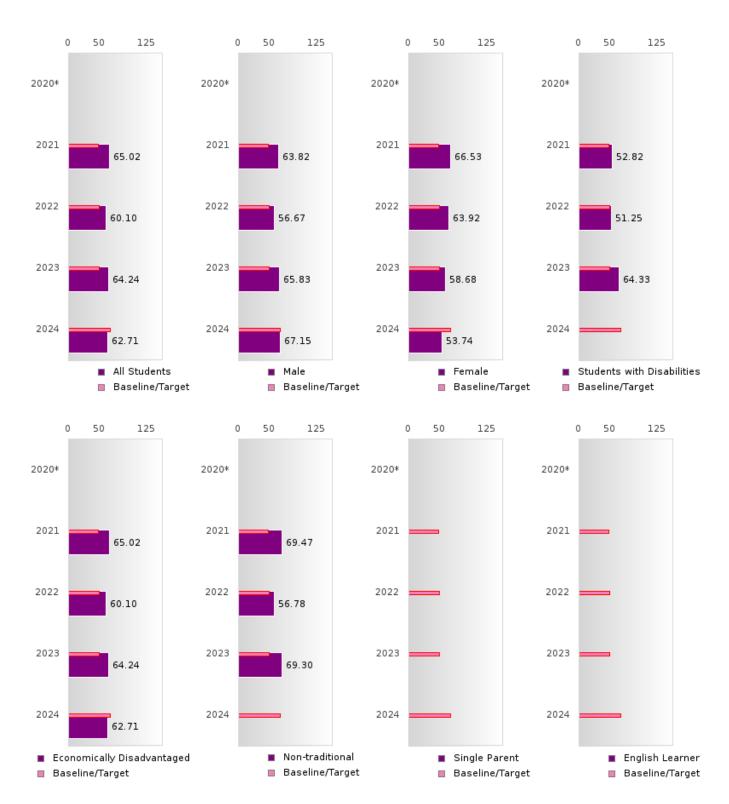

#### ACADEMIC PROFICIENCY SCORE TABLE BY SUBJECT AND SPECIAL POPULATION

| ACADEN                     | IIC PR |       | LENC  | SCOR    |             | DLE D  | I SUD,  |            | AND    | PECIA   |      | PULA   | HON     | 2024 |        |
|----------------------------|--------|-------|-------|---------|-------------|--------|---------|------------|--------|---------|------|--------|---------|------|--------|
|                            |        | 2020* |       |         | 2021        | l      |         | 2022       | I      | ] a     | 2023 | l      |         | 2024 |        |
|                            | Score  | N     | Base  | Score   | N           | Target | Score   | N          | Target | Score   | N    | Target | Score   | N    | Target |
|                            |        |       | line  |         |             |        |         |            |        |         |      |        |         |      |        |
| 1 21 21 2                  |        |       |       |         |             |        | LANGUA  |            |        |         |      |        |         |      | 45.00  |
| All Students               |        |       | 53.03 | 59.72   | 87          | 48.45  | 61.52   | 84         | 48.7   | 58.82   | 69   | 48.95  | 63.85   | 59   | 65.39  |
| Male                       |        |       | 53.03 | 56.40   | 45          | 48.45  | 56.78   | 45         | 48.7   | 58.67   | 49   | 48.95  | 64.03   | 38   | 65.39  |
| Female                     |        |       | 53.03 | 63.56   | 42          | 48.45  | 67.05   | 39         | 48.7   | 58.87   | 20   | 48.95  | 61.48   | 21   | 65.39  |
| Students with              |        |       | 53.03 | 50.33   | 14          | 48.45  | 49.10   | 11         | 48.7   | 45.78   | 10   | 48.95  | N < 10  | < 10 | 65.39  |
| Disabilities               |        |       |       |         |             |        | 4       |            |        |         |      |        | 44.00   |      |        |
| Economically               |        |       | 53.03 | 59.72   | 87          | 48.45  | 61.52   | 84         | 48.7   | 58.82   | 69   | 48.95  | 63.85   | 59   | 65.39  |
| Disadvantaged              |        |       |       |         |             |        |         |            |        |         |      |        |         |      |        |
| Non-traditional            |        |       | 53.03 | 63.55   | 31          | 48.45  | 65.00   | 31         | 48.7   | 60.36   | 14   |        | N < 10  | < 10 | 65.39  |
| Single Parent              |        |       |       | N < 10  | < 10        | 48.45  | N < 10  | < 10       | 48.7   | N < 10  | < 10 |        | N < 10  | < 10 | 65.39  |
| English Learner            |        |       |       | N < 10  | < 10        | 48.45  | N < 10  | < 10       | 48.7   | N < 10  | < 10 |        | N < 10  | < 10 | 65.39  |
| Homeless                   |        |       |       | N < 10  | < 10        |        | N < 10  | < 10       | 48.7   | N < 10  | < 10 |        | N < 10  | < 10 | 65.39  |
| Foster Care                |        |       |       | N < 10  | < 10        | 48.45  | N < 10  | < 10       | 48.7   | N < 10  | < 10 |        | N < 10  | < 10 | 65.39  |
| Military                   |        |       | 53.03 | N < 10  | < 10        | 48.45  | N < 10  | < 10       | 48.7   | N < 10  | < 10 | 48.95  | N < 10  | < 10 | 65.39  |
| Dependent                  |        |       |       |         |             |        |         |            |        |         |      |        |         |      | 1      |
| Migrant                    |        |       | 53.03 | N < 10  | < 10        |        | N < 10  | < 10       | 48.7   | N < 10  | < 10 | 48.95  | N < 10  | < 10 | 65.39  |
|                            |        |       |       |         |             | _      | HEMATI  | <u>iCS</u> |        |         |      |        |         |      |        |
| All Students               |        |       | 46.7  | 53.56   | 87          | 42.27  | 46.70   | 84         | 42.52  | 49.91   | 69   | 42.77  | 52.30   | 59   | 58.59  |
| Male                       |        |       | 46.7  | 55.19   | 45          | 42.27  | 45.25   | 45         | 42.52  | 51.32   | 49   | 42.77  | 57.19   | 38   | 58.59  |
| Female                     |        |       | 46.7  | 51.09   | 42          | 42.27  | 48.55   | 39         | 42.52  | 46.30   | 20   | 42.77  | 39.47   | 21   | 58.59  |
| Students with Disabilities |        |       | 46.7  | 41.67   | 14          | 42.27  | 39.13   | 11         | 42.52  | 38.30   | 10   | 42.77  | N < 10  | < 10 | 58.59  |
| Economically               |        |       | 46.7  | 53.56   | 87          | 42.27  | 46.70   | 84         | 42.52  | 49.91   | 69   | 42.77  | 52.30   | 59   | 58.59  |
| Disadvantaged              |        |       | 40.7  | 33.30   | 07          | 42.27  | 40.70   | 04         | 42.32  | 49.91   | 09   | 42.77  | 32.30   | 39   | 36.39  |
| Non-traditional            |        |       | 46.7  | 50.84   | 31          | 42.27  | 41.95   | 31         | 42.52  | 41.03   | 14   | 42.77  | N < 10  | < 10 | 58.59  |
|                            |        |       |       |         |             |        |         |            |        | _       |      |        | N < 10  |      | 58.59  |
| Single Parent              |        |       | 46.7  | N < 10  | < 10        | 42.27  | N < 10  | < 10       | 42.52  | N < 10  | < 10 | 42.77  |         | < 10 |        |
| English Learner            |        |       | 46.7  | N < 10  | < 10        | 42.27  | N < 10  | < 10       |        | N < 10  | < 10 | 42.77  | N < 10  | < 10 | 58.59  |
| Homeless                   |        |       | 46.7  | N < 10  | < 10        | 42.27  | N < 10  | < 10       |        | N < 10  | < 10 | 42.77  | N < 10  | < 10 | 58.59  |
| Foster Care                |        |       | 46.7  | N < 10  | < 10        | 42.27  | N < 10  | < 10       |        | N < 10  | < 10 | 42.77  | N < 10  | < 10 | 58.59  |
| Military                   |        |       | 46.7  | N < 10  | < 10        | 42.27  | N < 10  | < 10       | 42.52  | N < 10  | < 10 | 42.77  | N < 10  | < 10 | 58.59  |
| Dependent                  |        |       | 16.7  | NI . 10 | . 10        | 40.07  | NI . 10 | . 10       | 10.50  | NT . 10 | . 10 | 10.77  | NT . 10 | . 10 | 50.50  |
| Migrant                    |        |       | 46.7  | N < 10  | < 10        |        | N < 10  | < 10       | 42.52  | N < 10  | < 10 | 42.77  | N < 10  | < 10 | 58.59  |
| A 11. C414 -               |        |       | 52.51 | (5.02   | 9.6         |        | CIENCE  | 0.4        | 10.65  | (4.24   | (0)  | 40.0   | (0.71   | 50   | (( 21  |
| All Students               |        |       | 53.51 |         | 86          | 48.4   | 60.10   | 84         | 48.65  |         | 69   | 48.9   | 62.71   | 59   | 66.31  |
| Male                       |        |       | 53.51 | 63.82   | 44          | 48.4   | 56.67   | 45         | 48.65  | 65.83   | 49   | 48.9   | 67.15   | 38   | 66.31  |
| Female                     |        |       | 53.51 | 66.53   | 42          | 48.4   | 63.92   | 39         | 48.65  | 58.68   | 20   | 48.9   | 53.74   | 21   | 66.31  |
| Students with Disabilities |        |       | 53.51 | 52.82   | 13          | 48.4   | 51.25   | 11         | 48.65  | 64.33   | 10   | 48.9   | N < 10  | < 10 | 66.31  |
| Economically               |        |       | 53.51 | 65.02   | 86          | 48.4   | 60.10   | 84         | 48.65  | 64.24   | 69   | 48.9   | 62.71   | 59   | 66.31  |
| Disadvantaged              |        |       |       |         |             |        |         |            |        |         |      | 1017   |         |      | 00.00  |
| Non-traditional            |        |       | 53.51 | 69.47   | 30          | 48.4   | 56.78   | 31         | 48.65  | 69.30   | 14   | 48.9   | N < 10  | < 10 | 66.31  |
| Single Parent              |        |       |       | N < 10  | < 10        | 48.4   | N < 10  | < 10       | 48.65  | N < 10  | < 10 | 48.9   | N < 10  | < 10 | 66.31  |
| English Learner            |        |       |       | N < 10  | < 10        | 48.4   | N < 10  | < 10       |        | N < 10  | < 10 | 48.9   | N < 10  | < 10 | 66.31  |
| Homeless                   |        |       |       | N < 10  | < 10        | 48.4   | N < 10  | < 10       |        | N < 10  | < 10 | 48.9   | N < 10  | < 10 | 66.31  |
| Foster Care                |        |       |       | N < 10  | < 10        | 48.4   | N < 10  | < 10       |        | N < 10  | < 10 | 48.9   | N < 10  | < 10 | 66.31  |
| Military                   |        |       |       | N < 10  | < 10        | 48.4   | N < 10  | < 10       |        | N < 10  | < 10 | 48.9   | N < 10  | < 10 | 66.31  |
| Dependent                  |        |       | 33.31 | 14 < 10 | < 10        | 40.4   | 14 < 10 | < 10       | 46.03  | 14 < 10 | < 10 | 40.7   | 14 < 10 | < 10 | 00.51  |
| Migrant                    |        |       | 52 51 | N < 10  | <i>-</i> 10 | 48.4   | N < 10  | < 10       | 18 65  | N < 10  | < 10 | 48.9   | N < 10  | < 10 | 66.31  |
| wingram                    |        | 1.77  | 33.31 | 11 < 10 | < 10        | 40.4   | 11 < 10 | < 10       | 40.03  | 11 < 10 | < 10 | 40.9   | 11 < 10 | < 10 | 00.31  |

N: Number of Concentrators with Test Scores Included in the Score.

<sup>\*</sup>State-required academic achievement tests were waived in 2020 due to COVID19.