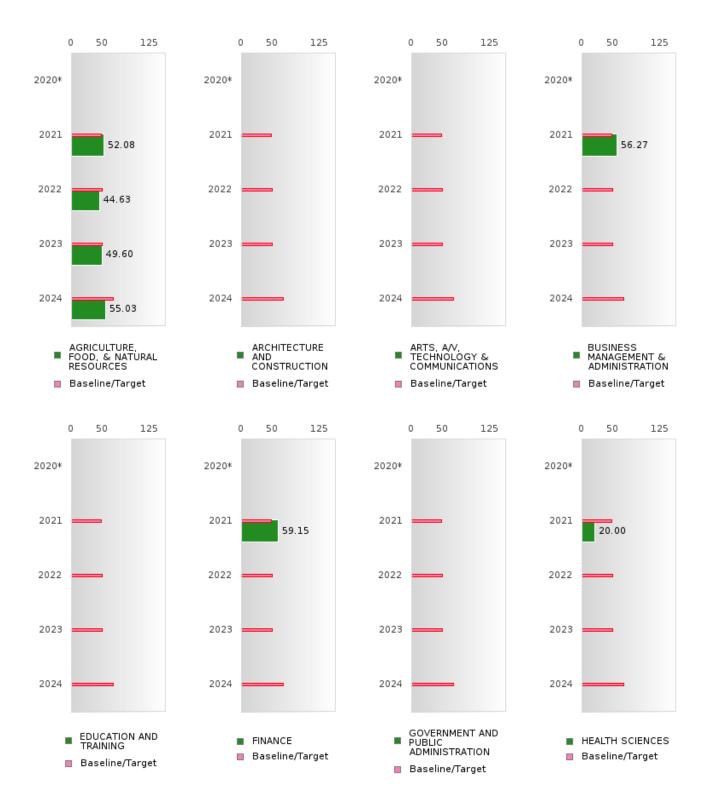

#### ACADEMIC PROFICIENCY SCORE IN READING LANGUAGE ARTS BY CLUSTER

<sup>\*</sup>State-required academic achievement tests were waived in 2020 due to COVID19.

#### ACADEMIC PROFICIENCY SCORE TABLE BY READING LANGUAGE ARTS AND CLUSTER

| ACADEMIC              |       | 2020* | ,010  |          | 2021 |        |         | 2022 | 11001  | LODA    | 2023      |        |         | 2024 |        |
|-----------------------|-------|-------|-------|----------|------|--------|---------|------|--------|---------|-----------|--------|---------|------|--------|
|                       | Score | N     | Base  | Score    | N    | Target | Score   | N    | Target | Score   | N         | Target | Score   | N    | Target |
|                       |       |       | line  |          |      |        |         |      |        |         |           |        |         |      |        |
| A CIDICILII TILIT     |       |       | 50.00 | 5604     |      |        | ANGUA   |      |        | 55.05   | <i></i> 1 | 40.05  | 50.01   | 20   | 65.20  |
| AGRICULTUR            |       |       | 53.03 | 56.04    | 57   | 48.45  | 58.72   | 63   | 48.7   | 57.25   | 54        | 48.95  | 58.91   | 38   | 65.39  |
| E, FOOD, &<br>NATURAL |       |       |       |          |      |        |         |      |        |         |           |        |         |      |        |
| RESOURCES             |       |       |       |          |      |        |         |      |        |         |           |        |         |      |        |
| ARCHITECTU            |       |       | 53.03 | N < 10   | < 10 | 48.45  | N < 10  | < 10 | 48.7   | N < 10  | < 10      | 48 95  | N < 10  | < 10 | 65.39  |
| RE AND CONS           |       |       | 33.03 | 11 < 10  | < 10 | 70.73  | 11 < 10 | < 10 | 70.7   | 11 < 10 | < 10      | 70.73  | 14 < 10 | < 10 | 03.37  |
| TRUCTION              |       |       |       |          |      |        |         |      |        |         |           |        |         |      |        |
| ARTS, A/V,            |       |       | 53.03 | N < 10   | < 10 | 48.45  | N < 10  | < 10 | 48.7   | N < 10  | < 10      | 48.95  | N < 10  | < 10 | 65.39  |
| TECHNOLOGY            |       |       | 00.00 | 11 110   | 110  | .01.0  | 1, 110  | 110  | ,      | 1, 110  | 110       | .0., 6 | 1, 110  | 110  | 00.00  |
| & COMMUNIC            |       |       |       |          |      |        |         |      |        |         |           |        |         |      |        |
| ATIONS                |       |       |       |          |      |        |         |      |        |         |           |        |         |      |        |
| BUSINESS MA           |       |       | 53.03 | 72.20    | 20   | 48.45  | N < 10  | < 10 | 48.7   | N < 10  | < 10      | 48.95  | N < 10  | < 10 | 65.39  |
| NAGEMENT &            |       |       |       |          |      |        |         |      |        |         |           |        |         |      |        |
| ADMINISTRAT           |       |       |       |          |      |        |         |      |        |         |           |        |         |      |        |
| ION                   |       |       |       |          |      |        |         |      |        |         |           |        |         |      |        |
| EDUCATION             |       |       | 53.03 | N < 10   | < 10 | 48.45  | N < 10  | < 10 | 48.7   | N < 10  | < 10      | 48.95  | N < 10  | < 10 | 65.39  |
| AND                   |       |       |       |          |      |        |         |      |        |         |           |        |         |      |        |
| TRAINING              |       |       |       |          |      |        |         |      |        |         |           |        |         |      |        |
| FINANCE               |       |       | 53.03 | 71.04    | 13   |        | N < 10  | < 10 | 48.7   | N < 10  | < 10      |        |         | < 10 | 65.39  |
| GOVERNMEN             |       |       | 53.03 | N < 10   | < 10 | 48.45  | N < 10  | < 10 | 48.7   | N < 10  | < 10      | 48.95  | N < 10  | < 10 | 65.39  |
| T AND PUBLIC          |       |       |       |          |      |        |         |      |        |         |           |        |         |      |        |
| ADMINISTRAT           |       |       |       |          |      |        |         |      |        |         |           |        |         |      |        |
| ION                   |       |       | 52.02 | (0.00    | 10   | 10.15  | NI 410  | . 10 | 40.7   | NI 4 10 | . 10      | 10.05  | NI - 10 | . 10 | (5.20  |
| HEALTH<br>SCIENCES    |       |       | 53.03 | 60.00    | 10   | 48.45  | N < 10  | < 10 | 48.7   | N < 10  | < 10      | 48.95  | N < 10  | < 10 | 65.39  |
| HOSPITALITY           |       |       | 53.03 | 64.56    | 19   | 18 15  | N < 10  | < 10 | 48.7   | N < 10  | < 10      | 18 05  | N < 10  | < 10 | 65.39  |
| & TOURISM             |       |       | 33.03 | 04.50    | 19   | 40.43  | 11 < 10 | < 10 | 40.7   | 14 < 10 | < 10      | 40.93  | 14 < 10 | < 10 | 03.39  |
| HUMAN                 |       |       | 53.03 | 66.30    | 25   | 48.45  | 61.44   | 19   | 48.7   | N < 10  | < 10      | 48.95  | 61.55   | 16   | 65.39  |
| SERVICES              |       |       | 33.03 | 00.50    | 23   | 10.15  | 01.11   | 17   | 10.7   | 11 < 10 | V 10      | 10.55  | 01.55   | 10   | 03.37  |
| INFORMATIO            |       |       | 53.03 | 71.88    | 16   | 48.45  | N < 10  | < 10 | 48.7   | N < 10  | < 10      | 48.95  | N < 10  | < 10 | 65.39  |
| N                     |       |       |       |          |      |        |         |      |        |         |           |        |         |      |        |
| TECHNOLOGY            |       |       |       |          |      |        |         |      |        |         |           |        |         |      |        |
| LAW, PUBLIC           |       |       | 53.03 | N < 10   | < 10 | 48.45  | N < 10  | < 10 | 48.7   | N < 10  | < 10      | 48.95  | N < 10  | < 10 | 65.39  |
| SAFETY,               |       |       |       |          |      |        |         |      |        |         |           |        |         |      |        |
| CORRECTION            |       |       |       |          |      |        |         |      |        |         |           |        |         |      |        |
| S, AND                |       |       |       |          |      |        |         |      |        |         |           |        |         |      |        |
| SECURITY              |       |       |       |          |      |        |         |      |        |         |           |        |         |      |        |
| MANUFACTU             |       |       | 53.03 | N < 10   | < 10 | 48.45  | N < 10  | < 10 | 48.7   | N < 10  | < 10      | 48.95  | N < 10  | < 10 | 65.39  |
| RING                  |       |       |       |          |      |        |         |      |        |         |           |        |         |      |        |
| MARKETING             |       |       | 53.03 | 70.32    | 16   |        | N < 10  | < 10 | 48.7   | N < 10  | < 10      |        | N < 10  |      | 65.39  |
| STEM                  |       |       |       | N < 10   | < 10 |        | N < 10  | < 10 | 48.7   | N < 10  | < 10      |        | N < 10  |      | 65.39  |
| TRANSPORTA            |       |       | 53.03 | 71.04    | 13   | 48.45  | N < 10  | < 10 | 48.7   | N < 10  | < 10      | 48.95  | N < 10  | < 10 | 65.39  |
| TION, DISTRIB         |       |       |       |          |      |        |         |      |        |         |           |        |         |      |        |
| UTION, &              |       |       |       |          |      |        |         |      |        |         |           |        |         |      |        |
| LOGISTICS             |       |       |       | <u> </u> |      |        |         |      |        |         |           |        |         |      |        |

N: Number of Concentrators with Test Scores Included in the Score

<sup>\*</sup>State-required academic achievement tests were waived in 2020 due to COVID19.