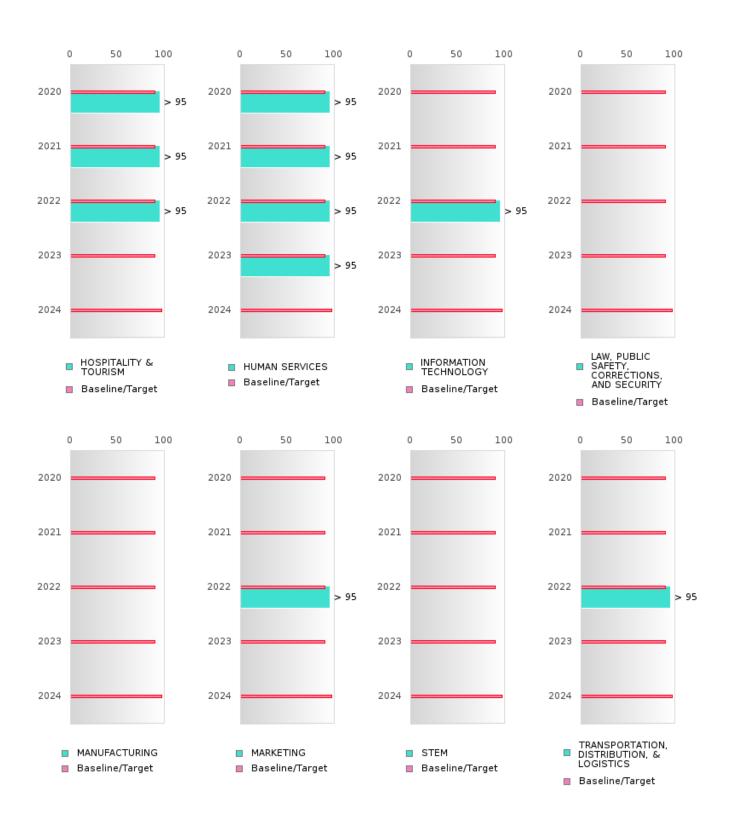

### FOUR-YEAR ADJUSTED GRADUATION RATE BY CLUSTER

|                    |        | 2020 |        |        | 2021  |        |        | 2022  |        |        | 2023 |        |        | 2024 |        |
|--------------------|--------|------|--------|--------|-------|--------|--------|-------|--------|--------|------|--------|--------|------|--------|
|                    | Score  | N    | Target | Score  | N     | Target | Score  | N     | Target | Score  | N    | Target | Score  | N    | Target |
|                    |        |      | FO     | UR-YEA | R ADJ | JSTED  | COHOR' | ΓGRAI | DUATIO | N RATE | E    |        |        |      |        |
| AGRICULTUR         | 94.00  | RV   | 87.18  | > 95   | RV    | 87.18  | > 95   | RV    | 87.18  | > 95   | RV   | 87.18  | > 95   | RV   | 96.91  |
| E, FOOD, &         |        |      |        |        |       |        |        |       |        |        |      |        |        |      |        |
| NATURAL            |        |      |        |        |       |        |        |       |        |        |      |        |        |      |        |
| RESOURCES          |        |      |        |        |       |        |        |       |        |        |      |        |        |      |        |
| ARCHITECTU         |        |      | 87.18  |        |       | 87.18  |        |       | 87.18  |        |      | 87.18  |        |      | 96.91  |
| RE AND CONS        |        |      |        |        |       |        |        |       |        |        |      |        |        |      |        |
| TRUCTION           |        |      |        |        |       |        |        |       |        |        |      |        |        |      |        |
| ARTS, A/V,         |        |      | 87.18  |        |       | 87.18  |        |       | 87.18  |        |      | 87.18  |        |      | 96.91  |
| TECHNOLOGY         |        |      |        |        |       |        |        |       |        |        |      |        |        |      |        |
| & COMMUNIC         |        |      |        |        |       |        |        |       |        |        |      |        |        |      |        |
| ATIONS             |        |      |        |        |       |        |        |       |        |        |      |        |        |      |        |
| <b>BUSINESS MA</b> | N < 10 | < 10 | 87.18  | > 95   | RV    | 87.18  | N < 10 | < 10  | 87.18  | N < 10 | < 10 | 87.18  | N < 10 | < 10 | 96.91  |
| NAGEMENT &         |        |      |        |        |       |        |        |       |        |        |      |        |        |      |        |
| ADMINISTRAT        |        |      |        |        |       |        |        |       |        |        |      |        |        |      |        |
| ION                |        |      |        |        |       |        |        |       |        |        |      |        |        |      |        |
| EDUCATION          |        |      | 87.18  |        |       | 87.18  |        |       | 87.18  |        |      | 87.18  |        |      | 96.91  |
| AND                |        |      |        |        |       |        |        |       |        |        |      |        |        |      |        |
| TRAINING           |        |      |        |        |       |        |        |       |        |        |      |        |        |      |        |
| FINANCE            | N < 10 | < 10 | 87.18  | > 95   | RV    | 87.18  | N < 10 | < 10  | 87.18  | N < 10 | < 10 | 87.18  | N < 10 | < 10 | 96.91  |
| GOVERNMEN          |        |      | 87.18  |        |       | 87.18  |        |       | 87.18  |        |      | 87.18  |        |      | 96.91  |
| T AND PUBLIC       |        |      |        |        |       |        |        |       |        |        |      |        |        |      |        |
| ADMINISTRAT        |        |      |        |        |       |        |        |       |        |        |      |        |        |      |        |
| ION                |        |      |        |        |       |        |        |       |        |        |      |        |        |      |        |
| HEALTH             | N < 10 | < 10 | 87.18  | N < 10 | < 10  | 87.18  | N < 10 | < 10  | 87.18  | N < 10 | < 10 | 87.18  | N < 10 | < 10 | 96.91  |
| SCIENCES           |        |      |        |        |       |        |        |       |        |        |      |        |        |      |        |
| HOSPITALITY        | > 95   | RV   | 87.18  | > 95   | RV    | 87.18  | N < 10 | < 10  | 87.18  | N < 10 | < 10 | 87.18  |        |      | 96.91  |
| & TOURISM          |        |      |        |        |       |        |        |       |        |        |      |        |        |      |        |
| HUMAN              | > 95   | RV   | 87.18  | > 95   | RV    | 87.18  | > 95   | RV    | 87.18  | N < 10 | < 10 | 87.18  | N < 10 | < 10 | 96.91  |
| SERVICES           |        |      |        |        |       |        |        |       |        |        |      |        |        |      |        |
| INFORMATIO         | N < 10 | < 10 | 87.18  | > 95   | RV    | 87.18  | N < 10 | < 10  | 87.18  | N < 10 | < 10 | 87.18  |        |      | 96.91  |
| N                  |        |      |        |        |       |        |        |       |        |        |      |        |        |      |        |
| TECHNOLOGY         |        |      |        |        |       |        |        |       |        |        |      |        |        |      |        |
| LAW, PUBLIC        |        |      | 87.18  | N < 10 | < 10  | 87.18  | N < 10 | < 10  | 87.18  | N < 10 | < 10 | 87.18  | N < 10 | < 10 | 96.91  |
| SAFETY,            |        |      |        |        |       |        |        |       |        |        |      |        |        |      |        |
| CORRECTION         |        |      |        |        |       |        |        |       |        |        |      |        |        |      |        |
| S, AND             |        |      |        |        |       |        |        |       |        |        |      |        |        |      |        |
| SECURITY           |        |      |        |        |       |        |        |       |        |        |      |        |        |      |        |
| MANUFACTU          |        |      | 87.18  |        |       | 87.18  |        |       | 87.18  |        |      | 87.18  |        |      | 96.91  |
| RING               |        |      |        |        |       |        |        |       |        |        |      |        |        |      |        |
| MARKETING          | N < 10 | < 10 | 87.18  | > 95   | RV    |        | N < 10 | < 10  | 87.18  |        |      | 87.18  |        |      | 96.91  |
| STEM               |        |      | 87.18  |        |       | 87.18  |        |       | 87.18  |        |      | 87.18  |        |      | 96.91  |
| TRANSPORTA         | N < 10 | < 10 | 87.18  | > 95   | RV    | 87.18  | N < 10 | < 10  | 87.18  | N < 10 | < 10 | 87.18  |        |      | 96.91  |
| TION, DISTRIB      |        |      |        |        |       |        |        |       |        |        |      |        |        |      |        |
| UTION, &           |        |      |        |        |       |        |        |       |        |        |      |        |        |      |        |
| LOGISTICS          |        |      |        |        |       |        |        |       |        |        |      |        |        |      |        |