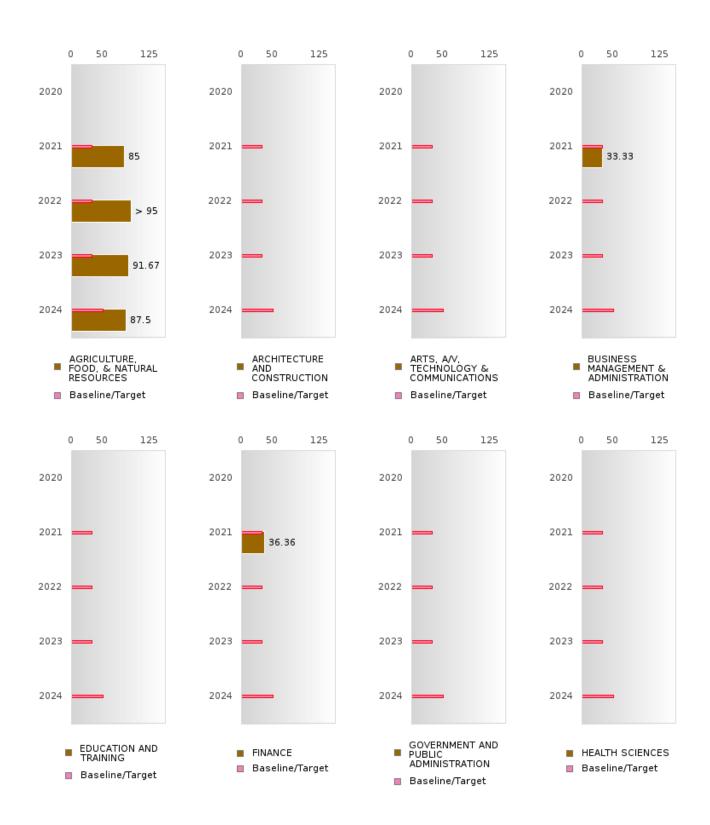

### FOUR-YEAR ADJUSTED GRADUATION RATE BY CLUSTER

|                    |        | 2020 |        |        | 2021  |        |        | 2022  |        |        | 2023 |        |        | 2024 |        |
|--------------------|--------|------|--------|--------|-------|--------|--------|-------|--------|--------|------|--------|--------|------|--------|
|                    | Score  | N    | Target | Score  | N     | Target | Score  | N     | Target | Score  | N    | Target | Score  | N    | Target |
|                    |        |      | FO     | UR-YEA | R ADJ | JSTED  | COHOR' | ΓGRAI | DUATIO | N RATE | E    |        |        |      |        |
| AGRICULTUR         | 94.00  | RV   | 87.18  | > 95   | RV    | 87.18  | > 95   | RV    | 87.18  | > 95   | RV   | 87.18  | > 95   | RV   | 96.91  |
| E, FOOD, &         |        |      |        |        |       |        |        |       |        |        |      |        |        |      |        |
| NATURAL            |        |      |        |        |       |        |        |       |        |        |      |        |        |      |        |
| RESOURCES          |        |      |        |        |       |        |        |       |        |        |      |        |        |      |        |
| ARCHITECTU         |        |      | 87.18  |        |       | 87.18  |        |       | 87.18  |        |      | 87.18  |        |      | 96.91  |
| RE AND CONS        |        |      |        |        |       |        |        |       |        |        |      |        |        |      |        |
| TRUCTION           |        |      |        |        |       |        |        |       |        |        |      |        |        |      |        |
| ARTS, A/V,         |        |      | 87.18  |        |       | 87.18  |        |       | 87.18  |        |      | 87.18  |        |      | 96.91  |
| TECHNOLOGY         |        |      |        |        |       |        |        |       |        |        |      |        |        |      |        |
| & COMMUNIC         |        |      |        |        |       |        |        |       |        |        |      |        |        |      |        |
| ATIONS             |        |      |        |        |       |        |        |       |        |        |      |        |        |      |        |
| <b>BUSINESS MA</b> | N < 10 | < 10 | 87.18  | > 95   | RV    | 87.18  | N < 10 | < 10  | 87.18  | N < 10 | < 10 | 87.18  | N < 10 | < 10 | 96.91  |
| NAGEMENT &         |        |      |        |        |       |        |        |       |        |        |      |        |        |      |        |
| ADMINISTRAT        |        |      |        |        |       |        |        |       |        |        |      |        |        |      |        |
| ION                |        |      |        |        |       |        |        |       |        |        |      |        |        |      |        |
| EDUCATION          |        |      | 87.18  |        |       | 87.18  |        |       | 87.18  |        |      | 87.18  |        |      | 96.91  |
| AND                |        |      |        |        |       |        |        |       |        |        |      |        |        |      |        |
| TRAINING           |        |      |        |        |       |        |        |       |        |        |      |        |        |      |        |
| FINANCE            | N < 10 | < 10 | 87.18  | > 95   | RV    | 87.18  | N < 10 | < 10  | 87.18  | N < 10 | < 10 | 87.18  | N < 10 | < 10 | 96.91  |
| GOVERNMEN          |        |      | 87.18  |        |       | 87.18  |        |       | 87.18  |        |      | 87.18  |        |      | 96.91  |
| T AND PUBLIC       |        |      |        |        |       |        |        |       |        |        |      |        |        |      |        |
| ADMINISTRAT        |        |      |        |        |       |        |        |       |        |        |      |        |        |      |        |
| ION                |        |      |        |        |       |        |        |       |        |        |      |        |        |      |        |
| HEALTH             | N < 10 | < 10 | 87.18  | N < 10 | < 10  | 87.18  | N < 10 | < 10  | 87.18  | N < 10 | < 10 | 87.18  | N < 10 | < 10 | 96.91  |
| SCIENCES           |        |      |        |        |       |        |        |       |        |        |      |        |        |      |        |
| HOSPITALITY        | > 95   | RV   | 87.18  | > 95   | RV    | 87.18  | N < 10 | < 10  | 87.18  | N < 10 | < 10 | 87.18  |        |      | 96.91  |
| & TOURISM          |        |      |        |        |       |        |        |       |        |        |      |        |        |      |        |
| HUMAN              | > 95   | RV   | 87.18  | > 95   | RV    | 87.18  | > 95   | RV    | 87.18  | N < 10 | < 10 | 87.18  | N < 10 | < 10 | 96.91  |
| SERVICES           |        |      |        |        |       |        |        |       |        |        |      |        |        |      |        |
| INFORMATIO         | N < 10 | < 10 | 87.18  | > 95   | RV    | 87.18  | N < 10 | < 10  | 87.18  | N < 10 | < 10 | 87.18  |        |      | 96.91  |
| N                  |        |      |        |        |       |        |        |       |        |        |      |        |        |      |        |
| TECHNOLOGY         |        |      |        |        |       |        |        |       |        |        |      |        |        |      |        |
| LAW, PUBLIC        |        |      | 87.18  | N < 10 | < 10  | 87.18  | N < 10 | < 10  | 87.18  | N < 10 | < 10 | 87.18  | N < 10 | < 10 | 96.91  |
| SAFETY,            |        |      |        |        |       |        |        |       |        |        |      |        |        |      |        |
| CORRECTION         |        |      |        |        |       |        |        |       |        |        |      |        |        |      |        |
| S, AND             |        |      |        |        |       |        |        |       |        |        |      |        |        |      |        |
| SECURITY           |        |      |        |        |       |        |        |       |        |        |      |        |        |      |        |
| MANUFACTU          |        |      | 87.18  |        |       | 87.18  |        |       | 87.18  |        |      | 87.18  |        |      | 96.91  |
| RING               |        |      |        |        |       |        |        |       |        |        |      |        |        |      |        |
| MARKETING          | N < 10 | < 10 | 87.18  | > 95   | RV    |        | N < 10 | < 10  | 87.18  |        |      | 87.18  |        |      | 96.91  |
| STEM               |        |      | 87.18  |        |       | 87.18  |        |       | 87.18  |        |      | 87.18  |        |      | 96.91  |
| TRANSPORTA         | N < 10 | < 10 | 87.18  | > 95   | RV    | 87.18  | N < 10 | < 10  | 87.18  | N < 10 | < 10 | 87.18  |        |      | 96.91  |
| TION, DISTRIB      |        |      |        |        |       |        |        |       |        |        |      |        |        |      |        |
| UTION, &           |        |      |        |        |       |        |        |       |        |        |      |        |        |      |        |
| LOGISTICS          |        |      |        |        |       |        |        |       |        |        |      |        |        |      |        |