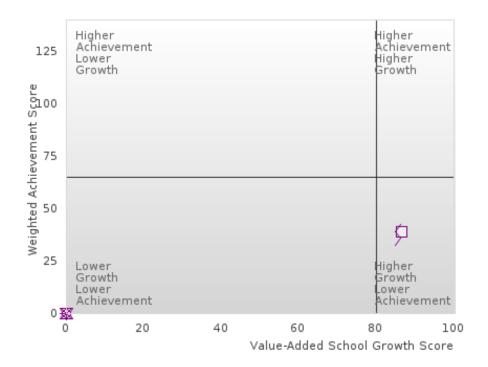

# ACADEMIC PERFORMANCE MEASURES [2S1, 2S2, 2S3]

#### MAYNARD SCHOOL DISTRICT

The Academic Proficiency Performance Measures (Reading/Language Arts [1S1]; Mathematics [1S2]; Science [1S3]) in Arkansas's approved Perkins V plan are designed to align with the achievement and growth measures in Arkansas's approved ESSA plan. This alignment provides schools with a unified focus on increased rigor and relevance in student learning opportunities within a student-focused learning system to improve academic proficiency and increase students' readiness for college, career, and community engagement.

#### Assessments Included:

Act Aspire (Grades 9 - 10) • Dynamic Learning Maps (Grades 9 - 10) • ACT (Grades 11 -12 [3-yr best])

Academic Proficiency Score Calculation:

- Weighted Achievement (Grades 9 12) and Value-Added Growth Scores (Grades 9 -10)
   Included in Score
- Reading/Language Arts, Mathematics, and Science calculated separately
- Calculated for all schools with Grades 9, 10, 11, and/or 12

#### General Formula for Academic Proficiency Score for Each Subject

ELA Academic Proficiency Score =

ELA Weighted Achievement Score  $\times$  (0.50) + ELA Mean Value – Added Growth Score  $\times$  (0.50)