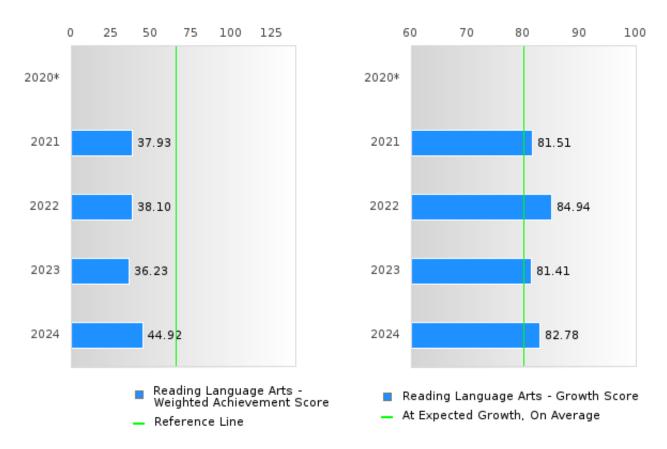

#### ACADEMIC PROFICIENCY SCORE IN READING LANGUAGE ARTS

| YEAR  | SCORE | BASELINE/<br>TARGET | N  |
|-------|-------|---------------------|----|
| 2020* |       | 53.03               |    |
| 2021  | 59.72 | 48.45               | 87 |
| 2022  | 61.52 | 48.7                | 84 |
| 2023  | 58.82 | 48.95               | 69 |
| 2024  | 63.85 | 65.39               | 59 |