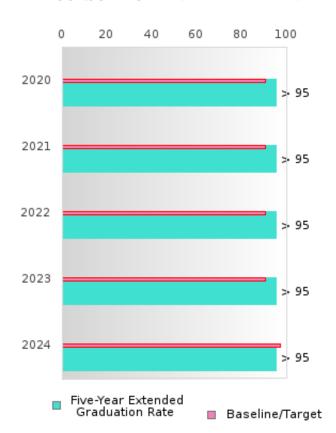

### CONSORTIUM FIVE-YEAR EXTENDED ADJUSTED COHORT GRADUATION RATE

| YEAR | SCORE | BASELINE/<br>TARGET | N  |
|------|-------|---------------------|----|
| 2020 | > 95  | 90.4                | RV |
| 2021 | > 95  | 90.4                | RV |
| 2022 | > 95  | 90.4                | RV |
| 2023 | > 95  | 90.4                | RV |
| 2024 | > 95  | 97                  | RV |