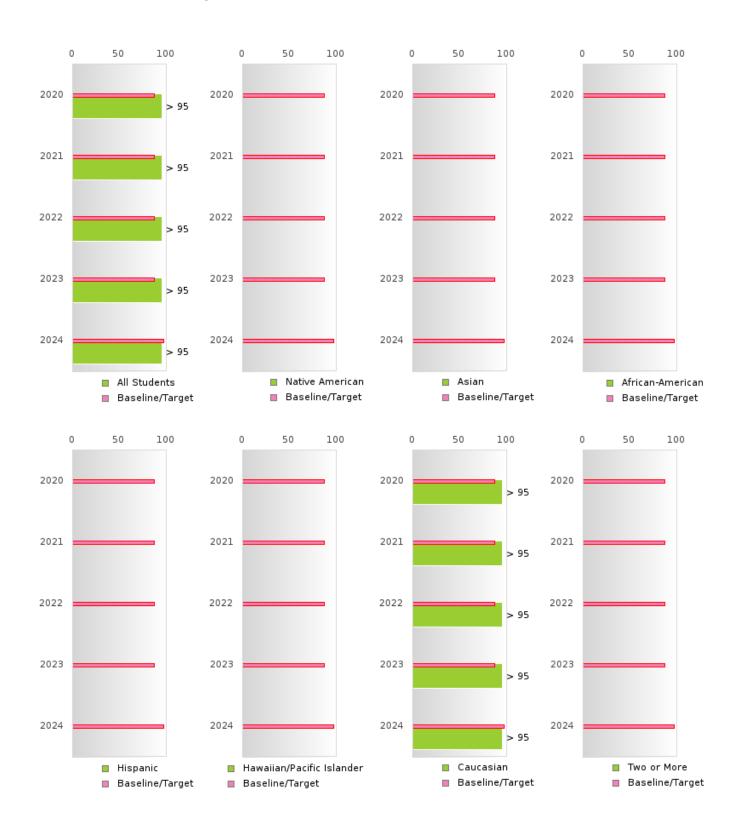

#### FOUR-YEAR ADJUSTED COHORT GRADUATION RATE BY RACE/ETHNICITY

MAYNARD SCHOOL DISTRICT
Page 11/107 Table of Contents

#### **GRADUATION RATE BY RACE/ETHNICITY**

|                  | 2020   |      |        | 2021   |       |        | 2022    |       |        | 2023   |      |        | 2024   |      |        |
|------------------|--------|------|--------|--------|-------|--------|---------|-------|--------|--------|------|--------|--------|------|--------|
|                  | Score  | N    | Target | Score  | N     | Target | Score   | N     | Target | Score  | N    | Target | Score  | N    | Target |
|                  |        |      | FO     | UR-YEA | R ADJ | USTED  | COHOR'  | ΓGRA  | DUATIO | N RATE | 3    |        |        |      |        |
| All Students     | > 95   | RV   | 87.18  | > 95   | RV    | 87.18  | > 95    | RV    | 87.18  | > 95   | RV   | 87.18  | > 95   | RV   | 96.91  |
| Native American  |        |      | 87.18  |        |       | 87.18  |         |       | 87.18  |        |      | 87.18  |        |      | 96.91  |
| Asian            |        |      | 87.18  |        |       | 87.18  |         |       | 87.18  |        |      | 87.18  |        |      | 96.91  |
| African-         |        |      | 87.18  |        |       | 87.18  |         |       | 87.18  |        |      | 87.18  |        |      | 96.91  |
| American         |        |      |        |        |       |        |         |       |        |        |      |        |        |      |        |
| Hispanic         | N < 10 | < 10 | 87.18  | N < 10 | < 10  | 87.18  |         |       | 87.18  | N < 10 | < 10 | 87.18  | N < 10 | < 10 | 96.91  |
| Hawaiian/Pacific |        |      | 87.18  |        |       | 87.18  |         |       | 87.18  |        |      | 87.18  |        |      | 96.91  |
| Islander         |        |      |        |        |       |        |         |       |        |        |      |        |        |      |        |
| Caucasian        | > 95   | RV   | 87.18  | > 95   | RV    | 87.18  | > 95    | RV    | 87.18  | > 95   | RV   | 87.18  | > 95   | RV   | 96.91  |
| Two or More      |        |      | 87.18  |        |       | 87.18  |         |       | 87.18  |        |      | 87.18  | N < 10 | < 10 | 96.91  |
|                  |        | F    | IVE-YE | AR EXT | ENDEI | O ADJU | STED CO | DHORT | 'GRADI | JATION | RATE |        |        |      |        |
| All Students     | > 95   | RV   | 90.4   | > 95   | RV    | 90.4   | > 95    | RV    | 90.4   | > 95   | RV   | 90.4   | > 95   | RV   | 97     |
| Native American  |        |      | 90.4   |        |       | 90.4   |         |       | 90.4   |        |      | 90.4   |        |      | 97     |
| Asian            |        |      | 90.4   |        |       | 90.4   |         |       | 90.4   |        |      | 90.4   |        |      | 97     |
| African-         |        |      | 90.4   |        |       | 90.4   |         |       | 90.4   |        |      | 90.4   |        |      | 97     |
| American         |        |      |        |        |       |        |         |       |        |        |      |        |        |      |        |
| Hispanic         | N < 10 | < 10 | 90.4   | N < 10 | < 10  | 90.4   | N < 10  | < 10  | 90.4   |        |      | 90.4   | N < 10 | < 10 | 97     |
| Hawaiian/Pacific |        |      | 90.4   |        |       | 90.4   |         |       | 90.4   |        |      | 90.4   |        |      | 97     |
| Islander         |        |      |        |        |       |        |         |       |        |        |      |        |        |      |        |
| Caucasian        | > 95   | RV   | 90.4   | > 95   | RV    | 90.4   | > 95    | RV    | 90.4   | > 95   | RV   | 90.4   | > 95   | RV   | 97     |
| Two or More      | N < 10 | < 10 | 90.4   |        |       | 90.4   |         |       | 90.4   |        |      | 90.4   |        |      | 97     |