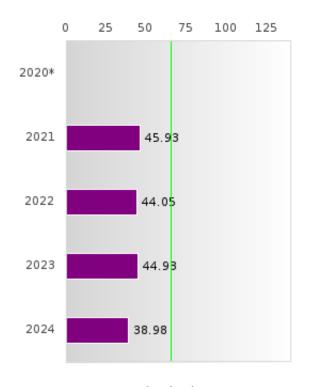

#### ACADEMIC PROFICIENCY SCORE IN SCIENCE

| YEAR  | SCORE | BASELINE/<br>TARGET | N  |
|-------|-------|---------------------|----|
| 2020* |       | 53.51               |    |
| 2021  | 65.02 | 48.4                | 86 |
| 2022  | 60.10 | 48.65               | 84 |
| 2023  | 64.24 | 48.9                | 69 |
| 2024  | 62.71 | 66.31               | 59 |