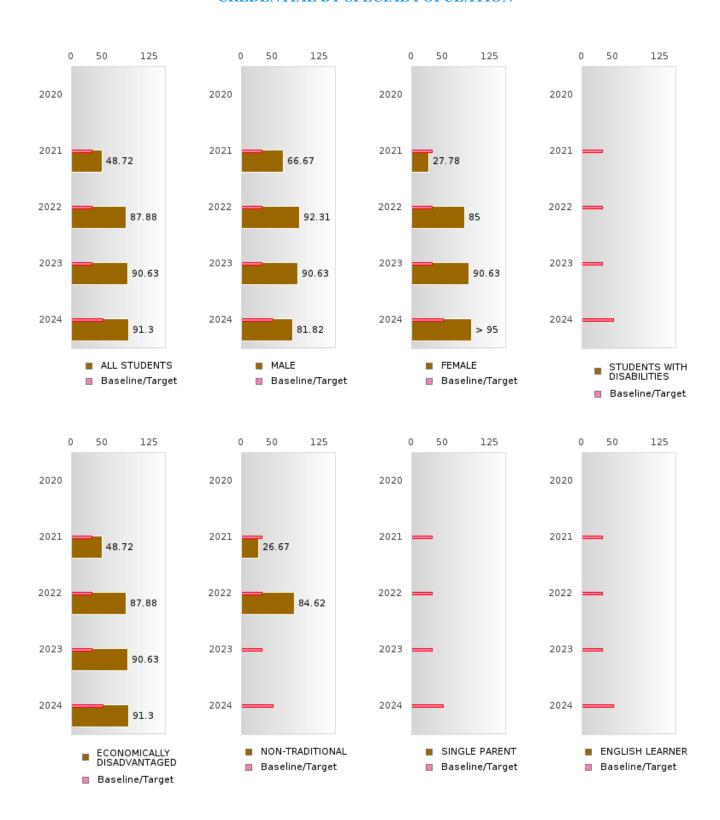

#### PERFORMANCE MEASURE SCORES FOR CONCENTRATORS ONLY

| PERFORMANCE       |       | DIS   | TRICT SCO | ORE   |       | STATE SCORE |       |       |       |       |  |  |
|-------------------|-------|-------|-----------|-------|-------|-------------|-------|-------|-------|-------|--|--|
| MEASURES          | 2020  | 2021  | 2022      | 2023  | 2024  | 2020        | 2021  | 2022  | 2023  | 2024  |  |  |
| 3S1: POST-PROGRAM |       | 80.00 | 68.42     | 85.71 | 45.16 |             | 81.92 | 81.38 | 82.78 | 76.72 |  |  |
| PLACEMENT         |       |       |           |       |       |             |       |       |       |       |  |  |
|                   |       |       |           |       |       |             |       |       |       |       |  |  |
| 4S1: NON-         | 31.65 | 35.63 | 38.75     | 22.95 | 24.39 | 31.34       | 30.03 | 43.00 | 39.14 | 38.38 |  |  |
| TRADITIONAL       |       |       |           |       |       |             |       |       |       |       |  |  |
| PROGRAM           |       |       |           |       |       |             |       |       |       |       |  |  |
| CONCENTRATION     |       |       |           |       |       |             |       |       |       |       |  |  |
| 5S1: INDUSTRY     |       | 48.72 | 87.88     | 90.63 | 91.30 |             | 14.46 | 47.36 | 55.22 | 62.03 |  |  |
| CERTIFICATIONS    |       |       |           |       |       |             |       |       |       |       |  |  |
|                   |       |       |           |       |       |             |       |       |       |       |  |  |

#### GRADUATION RATE BY SPECIAL POPULATION

|                            |        | 2020 |        |         | 2021  |        |         | 2022  |        |        | 2023 |        | 2024   |      |        |
|----------------------------|--------|------|--------|---------|-------|--------|---------|-------|--------|--------|------|--------|--------|------|--------|
|                            | Score  | N    | Target | Score   | N     | Target | Score   | N     | Target | Score  | N    | Target | Score  | N    | Target |
|                            |        |      | FO     | UR-YEA  | R ADJ | USTED  | COHOR'  | ΓGRAI | DUATIO | N RATE | Ξ    |        |        |      |        |
| All Students               | > 95   | RV   | 87.18  | > 95    | RV    | 87.18  | > 95    | RV    | 87.18  | > 95   | RV   | 87.18  | > 95   | RV   | 96.91  |
| Male                       | 92.31  | RV   | 87.18  | > 95    | RV    | 87.18  | > 95    | RV    | 87.18  | > 95   | RV   | 87.18  | > 95   | RV   | 96.91  |
| Female                     | > 95   | RV   | 87.18  | > 95    | RV    | 87.18  | > 95    | RV    | 87.18  | > 95   | RV   | 87.18  | > 95   | RV   | 96.91  |
| Students with Disabilities | N < 10 | < 10 | 87.18  | N < 10  | < 10  | 87.18  | N < 10  | < 10  | 87.18  | N < 10 | < 10 | 87.18  | N < 10 | < 10 | 96.91  |
| Economically Disadvantaged | > 95   | RV   | 87.18  | > 95    | RV    | 87.18  | > 95    | RV    | 87.18  | > 95   | RV   | 87.18  | > 95   | RV   | 96.91  |
| Non-traditional            | N < 10 | < 10 | 87.18  | > 95    | RV    | 87.18  | > 95    | RV    | 87.18  | N < 10 | < 10 | 87.18  | N < 10 | < 10 | 96.91  |
| Single Parent              |        |      | 87.18  |         |       | 87.18  |         |       | 87.18  |        |      | 87.18  |        |      | 96.91  |
| English Learner            |        |      | 87.18  |         |       | 87.18  |         |       | 87.18  |        |      | 87.18  |        |      | 96.91  |
| Homeless                   | N < 10 | < 10 |        | N < 10  | < 10  |        | N < 10  | < 10  | 87.18  |        |      |        | N < 10 | < 10 | 96.91  |
| Foster Care                |        |      | 87.18  |         |       | 87.18  |         |       | 87.18  |        |      | 87.18  |        |      | 96.91  |
| Military                   |        |      | 87.18  | N < 10  | < 10  | 87.18  | N < 10  | < 10  | 87.18  | N < 10 | < 10 | 87.18  |        |      | 96.91  |
| Dependent                  |        |      |        |         |       |        |         |       |        |        |      |        |        |      |        |
| Migrant                    |        |      | 87.18  |         |       | 87.18  |         |       | 87.18  | N < 10 | < 10 | 87.18  |        |      | 96.91  |
|                            |        |      | _      | EAR EXT |       |        | STED CC |       | _      | UATION |      |        |        |      |        |
| All Students               | > 95   | RV   | 90.4   | > 95    | RV    | 90.4   | > 95    | RV    | 90.4   | > 95   | RV   | 90.4   | > 95   | RV   | 97     |
| Male                       | > 95   | RV   | 90.4   | 92.31   | RV    | 90.4   | > 95    | RV    | 90.4   | > 95   | RV   | 90.4   | > 95   | RV   | 97     |
| Female                     | > 95   | RV   | 90.4   | > 95    | RV    | 90.4   | > 95    | RV    | 90.4   | > 95   | RV   | 90.4   | > 95   | RV   | 97     |
| Students with Disabilities | N < 10 | < 10 | 90.4   | N < 10  | < 10  | 90.4   | N < 10  | < 10  | 90.4   | N < 10 | < 10 | 90.4   | N < 10 | < 10 | 97     |
| Economically Disadvantaged | > 95   | RV   | 90.4   | > 95    | RV    | 90.4   | > 95    | RV    | 90.4   | > 95   | RV   | 90.4   | > 95   | RV   | 97     |
| Non-traditional            | N < 10 | < 10 | 90.4   | N < 10  | < 10  | 90.4   | > 95    | RV    | 90.4   | > 95   | RV   | 90.4   | N < 10 | < 10 | 97     |
| Single Parent              |        |      | 90.4   |         |       | 90.4   |         |       | 90.4   |        |      | 90.4   |        |      | 97     |
| English Learner            |        |      | 90.4   |         |       | 90.4   |         |       | 90.4   |        |      | 90.4   |        |      | 97     |
| Homeless                   | N < 10 | < 10 | 90.4   | N < 10  | < 10  | 90.4   | N < 10  | < 10  | 90.4   | N < 10 | < 10 | 90.4   |        |      | 97     |
| Foster Care                |        |      | 90.4   |         |       | 90.4   |         |       | 90.4   |        |      | 90.4   |        |      | 97     |
| Military Dependent         |        |      | 90.4   |         |       | 90.4   | N < 10  | < 10  | 90.4   | N < 10 | < 10 | 90.4   | N < 10 | < 10 | 97     |
| Migrant                    |        |      | 90.4   |         |       | 90.4   |         |       | 90.4   |        |      | 90.4   | N < 10 | < 10 | 97     |