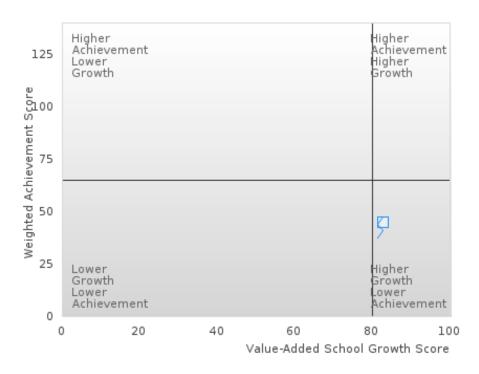

# ACADEMIC PERFORMANCE MEASURES [2S1, 2S2, 2S3]

#### MAYNARD SCHOOL DISTRICT

The Academic Proficiency Performance Measures (Reading/Language Arts [1S1]; Mathematics [1S2]; Science [1S3]) in Arkansas's approved Perkins V plan are designed to align with the achievement and growth measures in Arkansas's approved ESSA plan. This alignment provides schools with a unified focus on increased rigor and relevance in student learning opportunities within a student-focused learning system to improve academic proficiency and increase students' readiness for college, career, and community engagement.

#### Assessments Included:

Act Aspire (Grades 9 - 10) • Dynamic Learning Maps (Grades 9 - 10) • ACT (Grades 11 -12 [3-yr best])

Academic Proficiency Score Calculation:

- Weighted Achievement (Grades 9 12) and Value-Added Growth Scores (Grades 9 -10)
   Included in Score
- Reading/Language Arts, Mathematics, and Science calculated separately
- Calculated for all schools with Grades 9, 10, 11, and/or 12

#### General Formula for Academic Proficiency Score for Each Subject

ELA Academic Proficiency Score =

ELA Weighted Achievement Score  $\times$  (0.50) + ELA Mean Value – Added Growth Score  $\times$  (0.50)