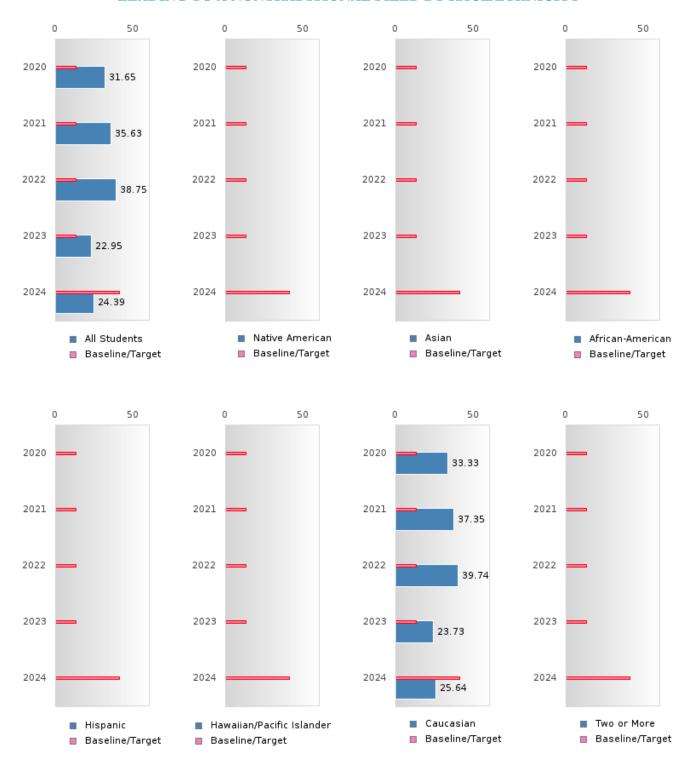

#### PERFORMANCE MEASURE SCORES FOR CONCENTRATORS ONLY

| PERFORMANCE       |       | DIS   | TRICT SCO | ORE   |       | STATE SCORE |       |       |       |       |  |  |
|-------------------|-------|-------|-----------|-------|-------|-------------|-------|-------|-------|-------|--|--|
| MEASURES          | 2020  | 2021  | 2022      | 2023  | 2024  | 2020        | 2021  | 2022  | 2023  | 2024  |  |  |
| 3S1: POST-PROGRAM |       | 80.00 | 68.42     | 85.71 | 45.16 |             | 81.92 | 81.38 | 82.78 | 76.72 |  |  |
| PLACEMENT         |       |       |           |       |       |             |       |       |       |       |  |  |
|                   |       |       |           |       |       |             |       |       |       |       |  |  |
| 4S1: NON-         | 31.65 | 35.63 | 38.75     | 22.95 | 24.39 | 31.34       | 30.03 | 43.00 | 39.14 | 38.38 |  |  |
| TRADITIONAL       |       |       |           |       |       |             |       |       |       |       |  |  |
| PROGRAM           |       |       |           |       |       |             |       |       |       |       |  |  |
| CONCENTRATION     |       |       |           |       |       |             |       |       |       |       |  |  |
| 5S1: INDUSTRY     |       | 48.72 | 87.88     | 90.63 | 91.30 |             | 14.46 | 47.36 | 55.22 | 62.03 |  |  |
| CERTIFICATIONS    |       |       |           |       |       |             |       |       |       |       |  |  |
|                   |       |       |           |       |       |             |       |       |       |       |  |  |

#### **GRADUATION RATE BY RACE/ETHNICITY**

|                  | 2020   |      |        | 2021   |       |        | 2022    |       |        | 2023   |      |        | 2024   |      |        |
|------------------|--------|------|--------|--------|-------|--------|---------|-------|--------|--------|------|--------|--------|------|--------|
|                  | Score  | N    | Target | Score  | N     | Target | Score   | N     | Target | Score  | N    | Target | Score  | N    | Target |
|                  |        |      | FO     | UR-YEA | R ADJ | USTED  | COHOR'  | ΓGRA  | DUATIO | N RATE | 3    |        |        |      |        |
| All Students     | > 95   | RV   | 87.18  | > 95   | RV    | 87.18  | > 95    | RV    | 87.18  | > 95   | RV   | 87.18  | > 95   | RV   | 96.91  |
| Native American  |        |      | 87.18  |        |       | 87.18  |         |       | 87.18  |        |      | 87.18  |        |      | 96.91  |
| Asian            |        |      | 87.18  |        |       | 87.18  |         |       | 87.18  |        |      | 87.18  |        |      | 96.91  |
| African-         |        |      | 87.18  |        |       | 87.18  |         |       | 87.18  |        |      | 87.18  |        |      | 96.91  |
| American         |        |      |        |        |       |        |         |       |        |        |      |        |        |      |        |
| Hispanic         | N < 10 | < 10 | 87.18  | N < 10 | < 10  | 87.18  |         |       | 87.18  | N < 10 | < 10 | 87.18  | N < 10 | < 10 | 96.91  |
| Hawaiian/Pacific |        |      | 87.18  |        |       | 87.18  |         |       | 87.18  |        |      | 87.18  |        |      | 96.91  |
| Islander         |        |      |        |        |       |        |         |       |        |        |      |        |        |      |        |
| Caucasian        | > 95   | RV   | 87.18  | > 95   | RV    | 87.18  | > 95    | RV    | 87.18  | > 95   | RV   | 87.18  | > 95   | RV   | 96.91  |
| Two or More      |        |      | 87.18  |        |       | 87.18  |         |       | 87.18  |        |      | 87.18  | N < 10 | < 10 | 96.91  |
|                  |        | F    | IVE-YE | AR EXT | ENDEI | O ADJU | STED CO | DHORT | 'GRADI | JATION | RATE |        |        |      |        |
| All Students     | > 95   | RV   | 90.4   | > 95   | RV    | 90.4   | > 95    | RV    | 90.4   | > 95   | RV   | 90.4   | > 95   | RV   | 97     |
| Native American  |        |      | 90.4   |        |       | 90.4   |         |       | 90.4   |        |      | 90.4   |        |      | 97     |
| Asian            |        |      | 90.4   |        |       | 90.4   |         |       | 90.4   |        |      | 90.4   |        |      | 97     |
| African-         |        |      | 90.4   |        |       | 90.4   |         |       | 90.4   |        |      | 90.4   |        |      | 97     |
| American         |        |      |        |        |       |        |         |       |        |        |      |        |        |      |        |
| Hispanic         | N < 10 | < 10 | 90.4   | N < 10 | < 10  | 90.4   | N < 10  | < 10  | 90.4   |        |      | 90.4   | N < 10 | < 10 | 97     |
| Hawaiian/Pacific |        |      | 90.4   |        |       | 90.4   |         |       | 90.4   |        |      | 90.4   |        |      | 97     |
| Islander         |        |      |        |        |       |        |         |       |        |        |      |        |        |      |        |
| Caucasian        | > 95   | RV   | 90.4   | > 95   | RV    | 90.4   | > 95    | RV    | 90.4   | > 95   | RV   | 90.4   | > 95   | RV   | 97     |
| Two or More      | N < 10 | < 10 | 90.4   |        |       | 90.4   |         |       | 90.4   |        |      | 90.4   |        |      | 97     |