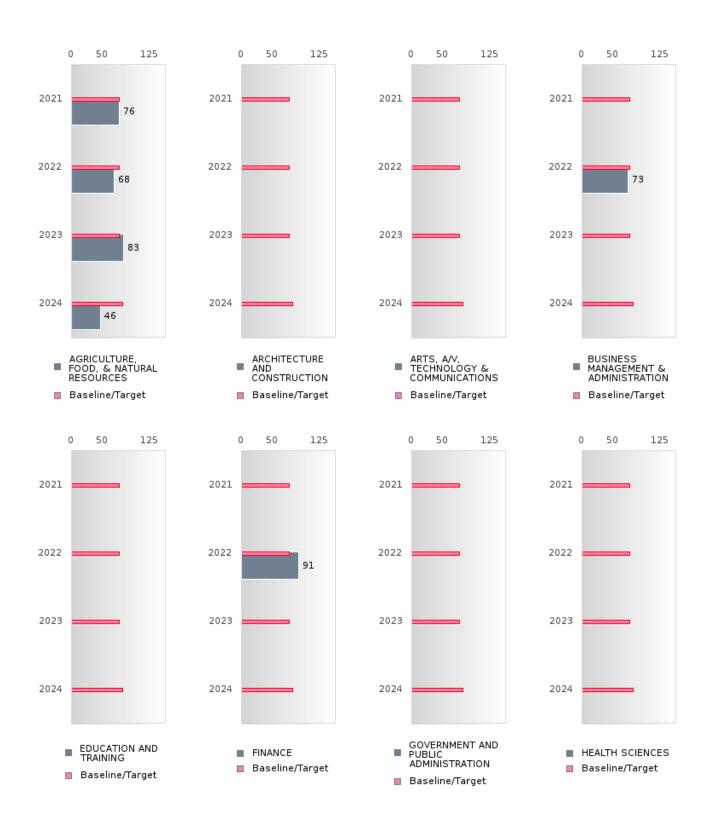

### FOUR-YEAR ADJUSTED GRADUATION RATE BY CLUSTER

|                    |        | 2020 |        |        | 2021  |        |        | 2022  |        |        | 2023 |        |        | 2024 |        |
|--------------------|--------|------|--------|--------|-------|--------|--------|-------|--------|--------|------|--------|--------|------|--------|
|                    | Score  | N    | Target | Score  | N     | Target | Score  | N     | Target | Score  | N    | Target | Score  | N    | Target |
|                    |        |      | FO     | UR-YEA | R ADJ | JSTED  | COHOR' | ΓGRAI | DUATIO | N RATE | E    |        |        |      |        |
| AGRICULTUR         | 94.00  | RV   | 87.18  | > 95   | RV    | 87.18  | > 95   | RV    | 87.18  | > 95   | RV   | 87.18  | > 95   | RV   | 96.91  |
| E, FOOD, &         |        |      |        |        |       |        |        |       |        |        |      |        |        |      |        |
| NATURAL            |        |      |        |        |       |        |        |       |        |        |      |        |        |      |        |
| RESOURCES          |        |      |        |        |       |        |        |       |        |        |      |        |        |      |        |
| ARCHITECTU         |        |      | 87.18  |        |       | 87.18  |        |       | 87.18  |        |      | 87.18  |        |      | 96.91  |
| RE AND CONS        |        |      |        |        |       |        |        |       |        |        |      |        |        |      |        |
| TRUCTION           |        |      |        |        |       |        |        |       |        |        |      |        |        |      |        |
| ARTS, A/V,         |        |      | 87.18  |        |       | 87.18  |        |       | 87.18  |        |      | 87.18  |        |      | 96.91  |
| TECHNOLOGY         |        |      |        |        |       |        |        |       |        |        |      |        |        |      |        |
| & COMMUNIC         |        |      |        |        |       |        |        |       |        |        |      |        |        |      |        |
| ATIONS             |        |      |        |        |       |        |        |       |        |        |      |        |        |      |        |
| <b>BUSINESS MA</b> | N < 10 | < 10 | 87.18  | > 95   | RV    | 87.18  | N < 10 | < 10  | 87.18  | N < 10 | < 10 | 87.18  | N < 10 | < 10 | 96.91  |
| NAGEMENT &         |        |      |        |        |       |        |        |       |        |        |      |        |        |      |        |
| ADMINISTRAT        |        |      |        |        |       |        |        |       |        |        |      |        |        |      |        |
| ION                |        |      |        |        |       |        |        |       |        |        |      |        |        |      |        |
| EDUCATION          |        |      | 87.18  |        |       | 87.18  |        |       | 87.18  |        |      | 87.18  |        |      | 96.91  |
| AND                |        |      |        |        |       |        |        |       |        |        |      |        |        |      |        |
| TRAINING           |        |      |        |        |       |        |        |       |        |        |      |        |        |      |        |
| FINANCE            | N < 10 | < 10 | 87.18  | > 95   | RV    | 87.18  | N < 10 | < 10  | 87.18  | N < 10 | < 10 | 87.18  | N < 10 | < 10 | 96.91  |
| GOVERNMEN          |        |      | 87.18  |        |       | 87.18  |        |       | 87.18  |        |      | 87.18  |        |      | 96.91  |
| T AND PUBLIC       |        |      |        |        |       |        |        |       |        |        |      |        |        |      |        |
| ADMINISTRAT        |        |      |        |        |       |        |        |       |        |        |      |        |        |      |        |
| ION                |        |      |        |        |       |        |        |       |        |        |      |        |        |      |        |
| HEALTH             | N < 10 | < 10 | 87.18  | N < 10 | < 10  | 87.18  | N < 10 | < 10  | 87.18  | N < 10 | < 10 | 87.18  | N < 10 | < 10 | 96.91  |
| SCIENCES           |        |      |        |        |       |        |        |       |        |        |      |        |        |      |        |
| HOSPITALITY        | > 95   | RV   | 87.18  | > 95   | RV    | 87.18  | N < 10 | < 10  | 87.18  | N < 10 | < 10 | 87.18  |        |      | 96.91  |
| & TOURISM          |        |      |        |        |       |        |        |       |        |        |      |        |        |      |        |
| HUMAN              | > 95   | RV   | 87.18  | > 95   | RV    | 87.18  | > 95   | RV    | 87.18  | N < 10 | < 10 | 87.18  | N < 10 | < 10 | 96.91  |
| SERVICES           |        |      |        |        |       |        |        |       |        |        |      |        |        |      |        |
| INFORMATIO         | N < 10 | < 10 | 87.18  | > 95   | RV    | 87.18  | N < 10 | < 10  | 87.18  | N < 10 | < 10 | 87.18  |        |      | 96.91  |
| N                  |        |      |        |        |       |        |        |       |        |        |      |        |        |      |        |
| TECHNOLOGY         |        |      |        |        |       |        |        |       |        |        |      |        |        |      |        |
| LAW, PUBLIC        |        |      | 87.18  | N < 10 | < 10  | 87.18  | N < 10 | < 10  | 87.18  | N < 10 | < 10 | 87.18  | N < 10 | < 10 | 96.91  |
| SAFETY,            |        |      |        |        |       |        |        |       |        |        |      |        |        |      |        |
| CORRECTION         |        |      |        |        |       |        |        |       |        |        |      |        |        |      |        |
| S, AND             |        |      |        |        |       |        |        |       |        |        |      |        |        |      |        |
| SECURITY           |        |      |        |        |       |        |        |       |        |        |      |        |        |      |        |
| MANUFACTU          |        |      | 87.18  |        |       | 87.18  |        |       | 87.18  |        |      | 87.18  |        |      | 96.91  |
| RING               |        |      |        |        |       |        |        |       |        |        |      |        |        |      |        |
| MARKETING          | N < 10 | < 10 | 87.18  | > 95   | RV    |        | N < 10 | < 10  | 87.18  |        |      | 87.18  |        |      | 96.91  |
| STEM               |        |      | 87.18  |        |       | 87.18  |        |       | 87.18  |        |      | 87.18  |        |      | 96.91  |
| TRANSPORTA         | N < 10 | < 10 | 87.18  | > 95   | RV    | 87.18  | N < 10 | < 10  | 87.18  | N < 10 | < 10 | 87.18  |        |      | 96.91  |
| TION, DISTRIB      |        |      |        |        |       |        |        |       |        |        |      |        |        |      |        |
| UTION, &           |        |      |        |        |       |        |        |       |        |        |      |        |        |      |        |
| LOGISTICS          |        |      |        |        |       |        |        |       |        |        |      |        |        |      |        |