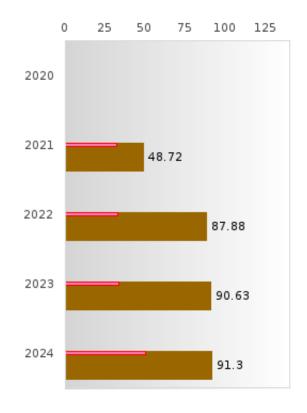

#### PERFORMANCE MEASURE SCORES FOR CONCENTRATORS ONLY

| PERFORMANCE       |       | DIS   | TRICT SCO | ORE   |       | STATE SCORE |       |       |       |       |  |  |
|-------------------|-------|-------|-----------|-------|-------|-------------|-------|-------|-------|-------|--|--|
| MEASURES          | 2020  | 2021  | 2022      | 2023  | 2024  | 2020        | 2021  | 2022  | 2023  | 2024  |  |  |
| 3S1: POST-PROGRAM |       | 80.00 | 68.42     | 85.71 | 45.16 |             | 81.92 | 81.38 | 82.78 | 76.72 |  |  |
| PLACEMENT         |       |       |           |       |       |             |       |       |       |       |  |  |
|                   |       |       |           |       |       |             |       |       |       |       |  |  |
| 4S1: NON-         | 31.65 | 35.63 | 38.75     | 22.95 | 24.39 | 31.34       | 30.03 | 43.00 | 39.14 | 38.38 |  |  |
| TRADITIONAL       |       |       |           |       |       |             |       |       |       |       |  |  |
| PROGRAM           |       |       |           |       |       |             |       |       |       |       |  |  |
| CONCENTRATION     |       |       |           |       |       |             |       |       |       |       |  |  |
| 5S1: INDUSTRY     |       | 48.72 | 87.88     | 90.63 | 91.30 |             | 14.46 | 47.36 | 55.22 | 62.03 |  |  |
| CERTIFICATIONS    |       |       |           |       |       |             |       |       |       |       |  |  |
|                   |       |       |           |       |       |             |       |       |       |       |  |  |