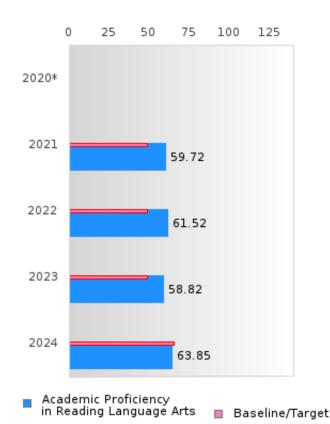

#### ACADEMIC PROFICIENCY SCORE IN READING LANGUAGE ARTS

| YEAR  | SCORE | BASELINE/<br>TARGET | N  |
|-------|-------|---------------------|----|
| 2020* |       | 53.03               |    |
| 2021  | 59.72 | 48.45               | 87 |
| 2022  | 61.52 | 48.7                | 84 |
| 2023  | 58.82 | 48.95               | 69 |
| 2024  | 63.85 | 65.39               | 59 |