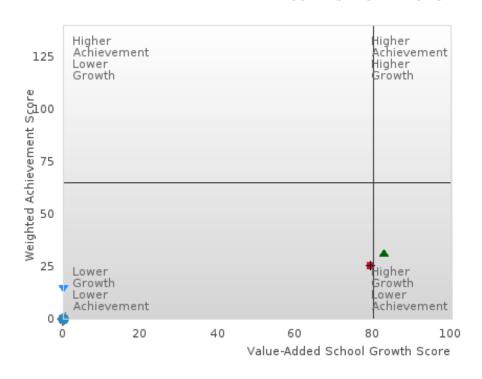

# ACADEMIC PERFORMANCE MEASURES [2S1, 2S2, 2S3]

#### MAYNARD SCHOOL DISTRICT

The Academic Proficiency Performance Measures (Reading/Language Arts [1S1]; Mathematics [1S2]; Science [1S3]) in Arkansas's approved Perkins V plan are designed to align with the achievement and growth measures in Arkansas's approved ESSA plan. This alignment provides schools with a unified focus on increased rigor and relevance in student learning opportunities within a student-focused learning system to improve academic proficiency and increase students' readiness for college, career, and community engagement.

#### Assessments Included:

Act Aspire (Grades 9 - 10) • Dynamic Learning Maps (Grades 9 - 10) • ACT (Grades 11 -12 [3-yr best])

Academic Proficiency Score Calculation:

- Weighted Achievement (Grades 9 12) and Value-Added Growth Scores (Grades 9 -10)
   Included in Score
- Reading/Language Arts, Mathematics, and Science calculated separately
- Calculated for all schools with Grades 9, 10, 11, and/or 12

#### General Formula for Academic Proficiency Score for Each Subject

ELA Academic Proficiency Score =

ELA Weighted Achievement Score  $\times$  (0.50) + ELA Mean Value – Added Growth Score  $\times$  (0.50)

 $Math\ Academic\ Proficiency\ Score =$ 

 $Math\ Weighted\ Achievement\ Score \times (0.50) + Math\ Mean\ Value - Added\ Growth\ Score \times (0.50)$ 

Science Academic Proficiency Score =

Science Weighted Achievement Score  $\times$  (0.50) + Science Mean Value – Added Growth Score  $\times$  (0.50)