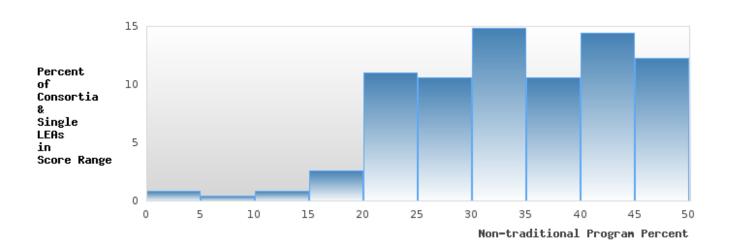

#### ACADEMIC PROFICIENCY SCORE IN MATHEMATICS

| YEAR  | SCORE | BASELINE/<br>TARGET | N  |
|-------|-------|---------------------|----|
| 2020* |       | 46.7                |    |
| 2021  | 53.56 | 42.27               | 87 |
| 2022  | 46.70 | 42.52               | 84 |
| 2023  | 49.91 | 42.77               | 69 |
| 2024  | 52.30 | 58.59               | 59 |

N: Number of Concentrators with Test Scores Included in the Score

### DISTRIBUTION OF DISTRICT SCORES FOR ACADEMIC PROFICIENCY IN MATHEMATICS

MAYNARD SCHOOL DISTRICT Page 27/107 Table of Contents

<sup>\*</sup>State-required academic achievement tests were waived in 2020 due to COVID19.