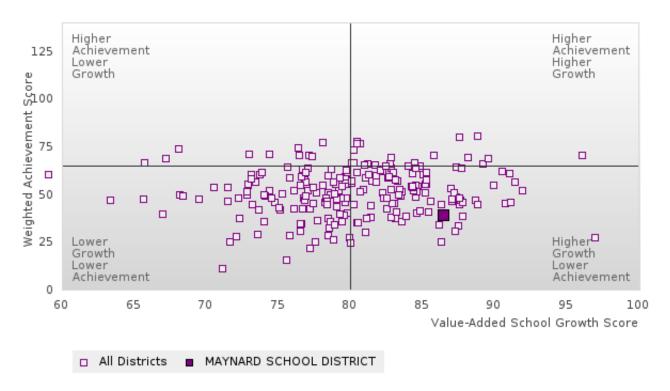

|                |        |      |        |         |      |        |         |      |        |         |      |        |
| LOGISTICS     |       |       |                | L      |      |        |         |      |        |         |      |        |         |      |        |

N: Number of Concentrators with Test Scores Included in the Score

<sup>\*</sup>State-required academic achievement tests were waived in 2020 due to COVID19.

#### MAYNARD SCHOOL DISTRICT

### SCATTERPLOT OF WEIGHTED ACHIEVEMENT & VALUE-ADDED GROWTH FOR READING LANGUAGE ARTS



### SCATTERPLOT OF WEIGHTED ACHIEVEMENT & VALUE-ADDED GROWTH FOR MATHEMATICS



MAYNARD SCHOOL DISTRICT Page 49/107 Table of Contents

#### MAYNARD SCHOOL DISTRICT

#### SCATTERPLOT OF WEIGHTED ACHIEVEMENT & VALUE-ADDED GROWTH FOR SCIENCE



MAYNARD SCHOOL DISTRICT Page 50/107 Table of Contents

#### MAYNARD SCHOOL DISTRICT

## BREAKDOWN OF ACADEMIC PROFICIENCY SCORE IN READING LANGUAGE ARTS: WEIGHTED ACHIEVEMENT AND VALUE-ADDED GROWTH



| YEAR  | WEIGHTED<br>ACHIEVEMENT<br>SCORE | N  | VALUE-ADDED<br>GROWTH SCORE | N  |
|-------|----------------------------------|----|-----------------------------|----|
| 2020* |                                  |    |                             |    |
| 2021  | 37.93                            | 87 | 81.51                       | 24 |
| 2022  | 38.10                            | 84 | 84.94                       | 21 |
| 2023  | 36.23                            | 69 | 81.41                       | 19 |
| 2024  | 44.92                            | 59 | 82.78                       | 15 |

N