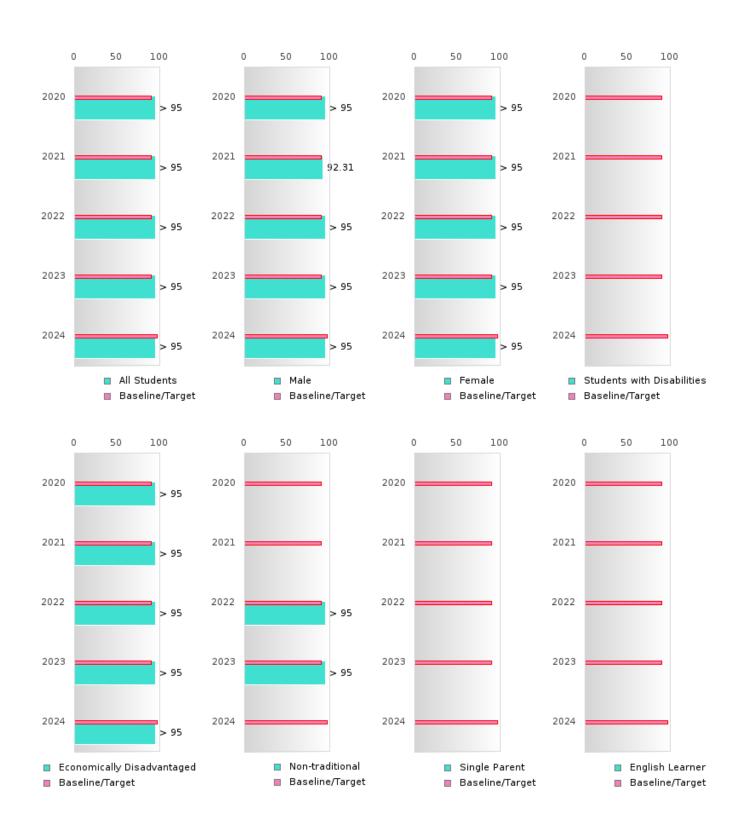

#### GRADUATION RATE BY SPECIAL POPULATION

|                            |        | 2020 |        |         | 2021  |        |         | 2022  |        |        | 2023 |        | 2024   |      |        |
|----------------------------|--------|------|--------|---------|-------|--------|---------|-------|--------|--------|------|--------|--------|------|--------|
|                            | Score  | N    | Target | Score   | N     | Target | Score   | N     | Target | Score  | N    | Target | Score  | N    | Target |
|                            |        |      | FO     | UR-YEA  | R ADJ | USTED  | COHOR'  | ΓGRAI | DUATIO | N RATE | Ξ    |        |        |      |        |
| All Students               | > 95   | RV   | 87.18  | > 95    | RV    | 87.18  | > 95    | RV    | 87.18  | > 95   | RV   | 87.18  | > 95   | RV   | 96.91  |
| Male                       | 92.31  | RV   | 87.18  | > 95    | RV    | 87.18  | > 95    | RV    | 87.18  | > 95   | RV   | 87.18  | > 95   | RV   | 96.91  |
| Female                     | > 95   | RV   | 87.18  | > 95    | RV    | 87.18  | > 95    | RV    | 87.18  | > 95   | RV   | 87.18  | > 95   | RV   | 96.91  |
| Students with Disabilities | N < 10 | < 10 | 87.18  | N < 10  | < 10  | 87.18  | N < 10  | < 10  | 87.18  | N < 10 | < 10 | 87.18  | N < 10 | < 10 | 96.91  |
| Economically Disadvantaged | > 95   | RV   | 87.18  | > 95    | RV    | 87.18  | > 95    | RV    | 87.18  | > 95   | RV   | 87.18  | > 95   | RV   | 96.91  |
| Non-traditional            | N < 10 | < 10 | 87.18  | > 95    | RV    | 87.18  | > 95    | RV    | 87.18  | N < 10 | < 10 | 87.18  | N < 10 | < 10 | 96.91  |
| Single Parent              |        |      | 87.18  |         |       | 87.18  |         |       | 87.18  |        |      | 87.18  |        |      | 96.91  |
| English Learner            |        |      | 87.18  |         |       | 87.18  |         |       | 87.18  |        |      | 87.18  |        |      | 96.91  |
| Homeless                   | N < 10 | < 10 |        | N < 10  | < 10  |        | N < 10  | < 10  | 87.18  |        |      |        | N < 10 | < 10 | 96.91  |
| Foster Care                |        |      | 87.18  |         |       | 87.18  |         |       | 87.18  |        |      | 87.18  |        |      | 96.91  |
| Military                   |        |      | 87.18  | N < 10  | < 10  | 87.18  | N < 10  | < 10  | 87.18  | N < 10 | < 10 | 87.18  |        |      | 96.91  |
| Dependent                  |        |      |        |         |       |        |         |       |        |        |      |        |        |      |        |
| Migrant                    |        |      | 87.18  |         |       | 87.18  |         |       | 87.18  | N < 10 | < 10 | 87.18  |        |      | 96.91  |
|                            |        |      | _      | EAR EXT |       |        | STED CC |       | _      | UATION |      |        |        |      |        |
| All Students               | > 95   | RV   | 90.4   | > 95    | RV    | 90.4   | > 95    | RV    | 90.4   | > 95   | RV   | 90.4   | > 95   | RV   | 97     |
| Male                       | > 95   | RV   | 90.4   | 92.31   | RV    | 90.4   | > 95    | RV    | 90.4   | > 95   | RV   | 90.4   | > 95   | RV   | 97     |
| Female                     | > 95   | RV   | 90.4   | > 95    | RV    | 90.4   | > 95    | RV    | 90.4   | > 95   | RV   | 90.4   | > 95   | RV   | 97     |
| Students with Disabilities | N < 10 | < 10 | 90.4   | N < 10  | < 10  | 90.4   | N < 10  | < 10  | 90.4   | N < 10 | < 10 | 90.4   | N < 10 | < 10 | 97     |
| Economically Disadvantaged | > 95   | RV   | 90.4   | > 95    | RV    | 90.4   | > 95    | RV    | 90.4   | > 95   | RV   | 90.4   | > 95   | RV   | 97     |
| Non-traditional            | N < 10 | < 10 | 90.4   | N < 10  | < 10  | 90.4   | > 95    | RV    | 90.4   | > 95   | RV   | 90.4   | N < 10 | < 10 | 97     |
| Single Parent              |        |      | 90.4   |         |       | 90.4   |         |       | 90.4   |        |      | 90.4   |        |      | 97     |
| English Learner            |        |      | 90.4   |         |       | 90.4   |         |       | 90.4   |        |      | 90.4   |        |      | 97     |
| Homeless                   | N < 10 | < 10 | 90.4   | N < 10  | < 10  | 90.4   | N < 10  | < 10  | 90.4   | N < 10 | < 10 | 90.4   |        |      | 97     |
| Foster Care                |        |      | 90.4   |         |       | 90.4   |         |       | 90.4   |        |      | 90.4   |        |      | 97     |
| Military Dependent         |        |      | 90.4   |         |       | 90.4   | N < 10  | < 10  | 90.4   | N < 10 | < 10 | 90.4   | N < 10 | < 10 | 97     |
| Migrant                    |        |      | 90.4   |         |       | 90.4   |         |       | 90.4   |        |      | 90.4   | N < 10 | < 10 | 97     |