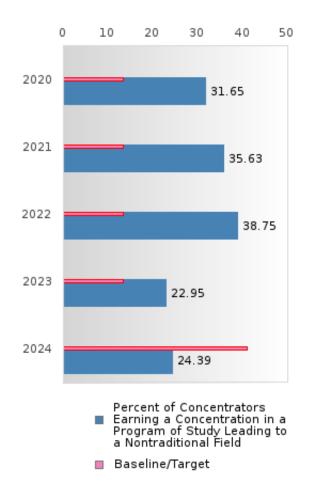

#### PERFORMANCE MEASURE SCORES FOR CONCENTRATORS ONLY

| PERFORMANCE       |       | DIS   | TRICT SCO | ORE   |       | STATE SCORE |       |       |       |       |  |  |
|-------------------|-------|-------|-----------|-------|-------|-------------|-------|-------|-------|-------|--|--|
| MEASURES          | 2020  | 2021  | 2022      | 2023  | 2024  | 2020        | 2021  | 2022  | 2023  | 2024  |  |  |
| 3S1: POST-PROGRAM |       | 80.00 | 68.42     | 85.71 | 45.16 |             | 81.92 | 81.38 | 82.78 | 76.72 |  |  |
| PLACEMENT         |       |       |           |       |       |             |       |       |       |       |  |  |
|                   |       |       |           |       |       |             |       |       |       |       |  |  |
| 4S1: NON-         | 31.65 | 35.63 | 38.75     | 22.95 | 24.39 | 31.34       | 30.03 | 43.00 | 39.14 | 38.38 |  |  |
| TRADITIONAL       |       |       |           |       |       |             |       |       |       |       |  |  |
| PROGRAM           |       |       |           |       |       |             |       |       |       |       |  |  |
| CONCENTRATION     |       |       |           |       |       |             |       |       |       |       |  |  |
| 5S1: INDUSTRY     |       | 48.72 | 87.88     | 90.63 | 91.30 |             | 14.46 | 47.36 | 55.22 | 62.03 |  |  |
| CERTIFICATIONS    |       |       |           |       |       |             |       |       |       |       |  |  |
|                   |       |       |           |       |       |             |       |       |       |       |  |  |