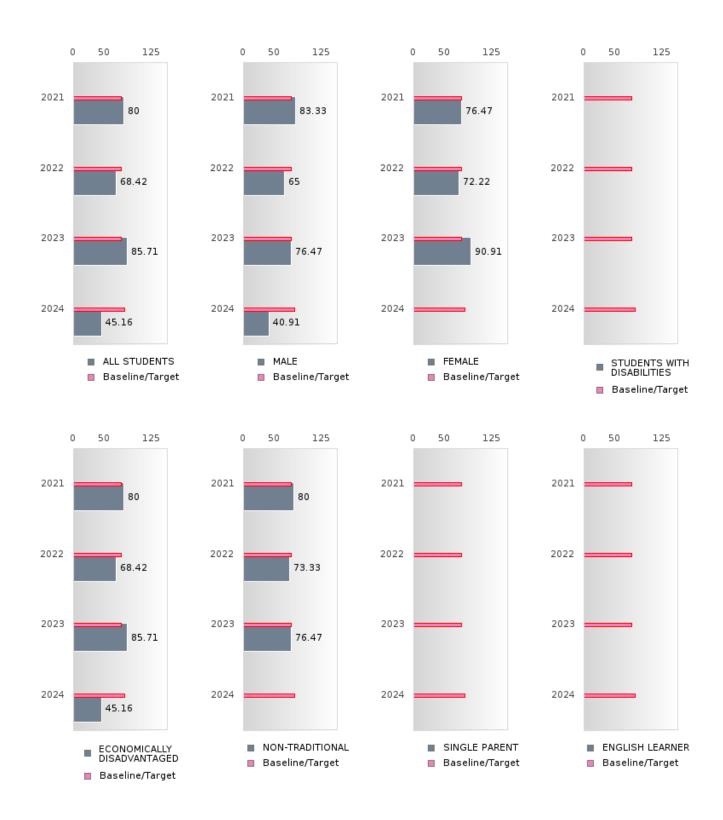

#### PERFORMANCE MEASURE SCORES FOR CONCENTRATORS ONLY

| PERFORMANCE       |       | DIS   | TRICT SCO | ORE   |       | STATE SCORE |       |       |       |       |  |  |
|-------------------|-------|-------|-----------|-------|-------|-------------|-------|-------|-------|-------|--|--|
| MEASURES          | 2020  | 2021  | 2022      | 2023  | 2024  | 2020        | 2021  | 2022  | 2023  | 2024  |  |  |
| 3S1: POST-PROGRAM |       | 80.00 | 68.42     | 85.71 | 45.16 |             | 81.92 | 81.38 | 82.78 | 76.72 |  |  |
| PLACEMENT         |       |       |           |       |       |             |       |       |       |       |  |  |
|                   |       |       |           |       |       |             |       |       |       |       |  |  |
| 4S1: NON-         | 31.65 | 35.63 | 38.75     | 22.95 | 24.39 | 31.34       | 30.03 | 43.00 | 39.14 | 38.38 |  |  |
| TRADITIONAL       |       |       |           |       |       |             |       |       |       |       |  |  |
| PROGRAM           |       |       |           |       |       |             |       |       |       |       |  |  |
| CONCENTRATION     |       |       |           |       |       |             |       |       |       |       |  |  |
| 5S1: INDUSTRY     |       | 48.72 | 87.88     | 90.63 | 91.30 |             | 14.46 | 47.36 | 55.22 | 62.03 |  |  |
| CERTIFICATIONS    |       |       |           |       |       |             |       |       |       |       |  |  |
|                   |       |       |           |       |       |             |       |       |       |       |  |  |

#### GRADUATION RATE BY SPECIAL POPULATION

|                            |        | 2020 |        |         | 2021  |        |         | 2022  |        |        | 2023 |        | 2024   |      |        |
|----------------------------|--------|------|--------|---------|-------|--------|---------|-------|--------|--------|------|--------|--------|------|--------|
|                            | Score  | N    | Target | Score   | N     | Target | Score   | N     | Target | Score  | N    | Target | Score  | N    | Target |
|                            |        |      | FO     | UR-YEA  | R ADJ | USTED  | COHOR'  | ΓGRAI | DUATIO | N RATE | Ξ    |        |        |      |        |
| All Students               | > 95   | RV   | 87.18  | > 95    | RV    | 87.18  | > 95    | RV    | 87.18  | > 95   | RV   | 87.18  | > 95   | RV   | 96.91  |
| Male                       | 92.31  | RV   | 87.18  | > 95    | RV    | 87.18  | > 95    | RV    | 87.18  | > 95   | RV   | 87.18  | > 95   | RV   | 96.91  |
| Female                     | > 95   | RV   | 87.18  | > 95    | RV    | 87.18  | > 95    | RV    | 87.18  | > 95   | RV   | 87.18  | > 95   | RV   | 96.91  |
| Students with Disabilities | N < 10 | < 10 | 87.18  | N < 10  | < 10  | 87.18  | N < 10  | < 10  | 87.18  | N < 10 | < 10 | 87.18  | N < 10 | < 10 | 96.91  |
| Economically Disadvantaged | > 95   | RV   | 87.18  | > 95    | RV    | 87.18  | > 95    | RV    | 87.18  | > 95   | RV   | 87.18  | > 95   | RV   | 96.91  |
| Non-traditional            | N < 10 | < 10 | 87.18  | > 95    | RV    | 87.18  | > 95    | RV    | 87.18  | N < 10 | < 10 | 87.18  | N < 10 | < 10 | 96.91  |
| Single Parent              |        |      | 87.18  |         |       | 87.18  |         |       | 87.18  |        |      | 87.18  |        |      | 96.91  |
| English Learner            |        |      | 87.18  |         |       | 87.18  |         |       | 87.18  |        |      | 87.18  |        |      | 96.91  |
| Homeless                   | N < 10 | < 10 |        | N < 10  | < 10  |        | N < 10  | < 10  | 87.18  |        |      |        | N < 10 | < 10 | 96.91  |
| Foster Care                |        |      | 87.18  |         |       | 87.18  |         |       | 87.18  |        |      | 87.18  |        |      | 96.91  |
| Military                   |        |      | 87.18  | N < 10  | < 10  | 87.18  | N < 10  | < 10  | 87.18  | N < 10 | < 10 | 87.18  |        |      | 96.91  |
| Dependent                  |        |      |        |         |       |        |         |       |        |        |      |        |        |      |        |
| Migrant                    |        |      | 87.18  |         |       | 87.18  |         |       | 87.18  | N < 10 | < 10 | 87.18  |        |      | 96.91  |
|                            |        |      | _      | EAR EXT |       |        | STED CC |       | _      | UATION |      |        |        |      |        |
| All Students               | > 95   | RV   | 90.4   | > 95    | RV    | 90.4   | > 95    | RV    | 90.4   | > 95   | RV   | 90.4   | > 95   | RV   | 97     |
| Male                       | > 95   | RV   | 90.4   | 92.31   | RV    | 90.4   | > 95    | RV    | 90.4   | > 95   | RV   | 90.4   | > 95   | RV   | 97     |
| Female                     | > 95   | RV   | 90.4   | > 95    | RV    | 90.4   | > 95    | RV    | 90.4   | > 95   | RV   | 90.4   | > 95   | RV   | 97     |
| Students with Disabilities | N < 10 | < 10 | 90.4   | N < 10  | < 10  | 90.4   | N < 10  | < 10  | 90.4   | N < 10 | < 10 | 90.4   | N < 10 | < 10 | 97     |
| Economically Disadvantaged | > 95   | RV   | 90.4   | > 95    | RV    | 90.4   | > 95    | RV    | 90.4   | > 95   | RV   | 90.4   | > 95   | RV   | 97     |
| Non-traditional            | N < 10 | < 10 | 90.4   | N < 10  | < 10  | 90.4   | > 95    | RV    | 90.4   | > 95   | RV   | 90.4   | N < 10 | < 10 | 97     |
| Single Parent              |        |      | 90.4   |         |       | 90.4   |         |       | 90.4   |        |      | 90.4   |        |      | 97     |
| English Learner            |        |      | 90.4   |         |       | 90.4   |         |       | 90.4   |        |      | 90.4   |        |      | 97     |
| Homeless                   | N < 10 | < 10 | 90.4   | N < 10  | < 10  | 90.4   | N < 10  | < 10  | 90.4   | N < 10 | < 10 | 90.4   |        |      | 97     |
| Foster Care                |        |      | 90.4   |         |       | 90.4   |         |       | 90.4   |        |      | 90.4   |        |      | 97     |
| Military Dependent         |        |      | 90.4   |         |       | 90.4   | N < 10  | < 10  | 90.4   | N < 10 | < 10 | 90.4   | N < 10 | < 10 | 97     |
| Migrant                    |        |      | 90.4   |         |       | 90.4   |         |       | 90.4   |        |      | 90.4   | N < 10 | < 10 | 97     |