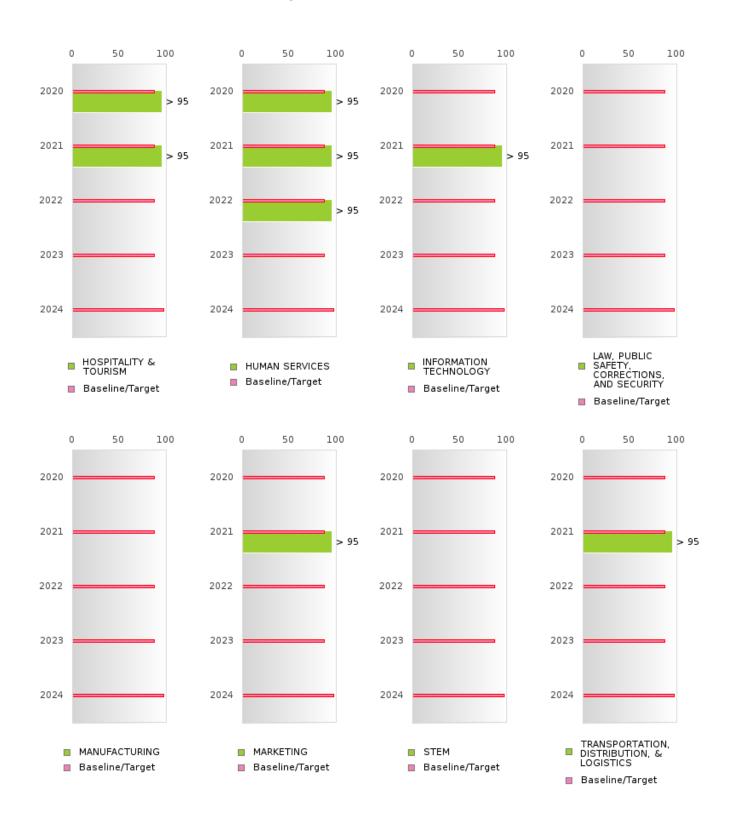

### FOUR-YEAR ADJUSTED GRADUATION RATE BY CLUSTER

|                    |        | 2020 |        |        | 2021  |        |        | 2022  |        |        | 2023 |        |        | 2024 |        |
|--------------------|--------|------|--------|--------|-------|--------|--------|-------|--------|--------|------|--------|--------|------|--------|
|                    | Score  | N    | Target | Score  | N     | Target | Score  | N     | Target | Score  | N    | Target | Score  | N    | Target |
|                    |        |      | FO     | UR-YEA | R ADJ | JSTED  | COHOR' | ΓGRAI | DUATIO | N RATE | E    |        |        |      |        |
| AGRICULTUR         | 94.00  | RV   | 87.18  | > 95   | RV    | 87.18  | > 95   | RV    | 87.18  | > 95   | RV   | 87.18  | > 95   | RV   | 96.91  |
| E, FOOD, &         |        |      |        |        |       |        |        |       |        |        |      |        |        |      |        |
| NATURAL            |        |      |        |        |       |        |        |       |        |        |      |        |        |      |        |
| RESOURCES          |        |      |        |        |       |        |        |       |        |        |      |        |        |      |        |
| ARCHITECTU         |        |      | 87.18  |        |       | 87.18  |        |       | 87.18  |        |      | 87.18  |        |      | 96.91  |
| RE AND CONS        |        |      |        |        |       |        |        |       |        |        |      |        |        |      |        |
| TRUCTION           |        |      |        |        |       |        |        |       |        |        |      |        |        |      |        |
| ARTS, A/V,         |        |      | 87.18  |        |       | 87.18  |        |       | 87.18  |        |      | 87.18  |        |      | 96.91  |
| TECHNOLOGY         |        |      |        |        |       |        |        |       |        |        |      |        |        |      |        |
| & COMMUNIC         |        |      |        |        |       |        |        |       |        |        |      |        |        |      |        |
| ATIONS             |        |      |        |        |       |        |        |       |        |        |      |        |        |      |        |
| <b>BUSINESS MA</b> | N < 10 | < 10 | 87.18  | > 95   | RV    | 87.18  | N < 10 | < 10  | 87.18  | N < 10 | < 10 | 87.18  | N < 10 | < 10 | 96.91  |
| NAGEMENT &         |        |      |        |        |       |        |        |       |        |        |      |        |        |      |        |
| ADMINISTRAT        |        |      |        |        |       |        |        |       |        |        |      |        |        |      |        |
| ION                |        |      |        |        |       |        |        |       |        |        |      |        |        |      |        |
| EDUCATION          |        |      | 87.18  |        |       | 87.18  |        |       | 87.18  |        |      | 87.18  |        |      | 96.91  |
| AND                |        |      |        |        |       |        |        |       |        |        |      |        |        |      |        |
| TRAINING           |        |      |        |        |       |        |        |       |        |        |      |        |        |      |        |
| FINANCE            | N < 10 | < 10 | 87.18  | > 95   | RV    | 87.18  | N < 10 | < 10  | 87.18  | N < 10 | < 10 | 87.18  | N < 10 | < 10 | 96.91  |
| GOVERNMEN          |        |      | 87.18  |        |       | 87.18  |        |       | 87.18  |        |      | 87.18  |        |      | 96.91  |
| T AND PUBLIC       |        |      |        |        |       |        |        |       |        |        |      |        |        |      |        |
| ADMINISTRAT        |        |      |        |        |       |        |        |       |        |        |      |        |        |      |        |
| ION                |        |      |        |        |       |        |        |       |        |        |      |        |        |      |        |
| HEALTH             | N < 10 | < 10 | 87.18  | N < 10 | < 10  | 87.18  | N < 10 | < 10  | 87.18  | N < 10 | < 10 | 87.18  | N < 10 | < 10 | 96.91  |
| SCIENCES           |        |      |        |        |       |        |        |       |        |        |      |        |        |      |        |
| HOSPITALITY        | > 95   | RV   | 87.18  | > 95   | RV    | 87.18  | N < 10 | < 10  | 87.18  | N < 10 | < 10 | 87.18  |        |      | 96.91  |
| & TOURISM          |        |      |        |        |       |        |        |       |        |        |      |        |        |      |        |
| HUMAN              | > 95   | RV   | 87.18  | > 95   | RV    | 87.18  | > 95   | RV    | 87.18  | N < 10 | < 10 | 87.18  | N < 10 | < 10 | 96.91  |
| SERVICES           |        |      |        |        |       |        |        |       |        |        |      |        |        |      |        |
| INFORMATIO         | N < 10 | < 10 | 87.18  | > 95   | RV    | 87.18  | N < 10 | < 10  | 87.18  | N < 10 | < 10 | 87.18  |        |      | 96.91  |
| N                  |        |      |        |        |       |        |        |       |        |        |      |        |        |      |        |
| TECHNOLOGY         |        |      |        |        |       |        |        |       |        |        |      |        |        |      |        |
| LAW, PUBLIC        |        |      | 87.18  | N < 10 | < 10  | 87.18  | N < 10 | < 10  | 87.18  | N < 10 | < 10 | 87.18  | N < 10 | < 10 | 96.91  |
| SAFETY,            |        |      |        |        |       |        |        |       |        |        |      |        |        |      |        |
| CORRECTION         |        |      |        |        |       |        |        |       |        |        |      |        |        |      |        |
| S, AND             |        |      |        |        |       |        |        |       |        |        |      |        |        |      |        |
| SECURITY           |        |      |        |        |       |        |        |       |        |        |      |        |        |      |        |
| MANUFACTU          |        |      | 87.18  |        |       | 87.18  |        |       | 87.18  |        |      | 87.18  |        |      | 96.91  |
| RING               |        |      |        |        |       |        |        |       |        |        |      |        |        |      |        |
| MARKETING          | N < 10 | < 10 | 87.18  | > 95   | RV    |        | N < 10 | < 10  | 87.18  |        |      | 87.18  |        |      | 96.91  |
| STEM               |        |      | 87.18  |        |       | 87.18  |        |       | 87.18  |        |      | 87.18  |        |      | 96.91  |
| TRANSPORTA         | N < 10 | < 10 | 87.18  | > 95   | RV    | 87.18  | N < 10 | < 10  | 87.18  | N < 10 | < 10 | 87.18  |        |      | 96.91  |
| TION, DISTRIB      |        |      |        |        |       |        |        |       |        |        |      |        |        |      |        |
| UTION, &           |        |      |        |        |       |        |        |       |        |        |      |        |        |      |        |
| LOGISTICS          |        |      |        |        |       |        |        |       |        |        |      |        |        |      |        |