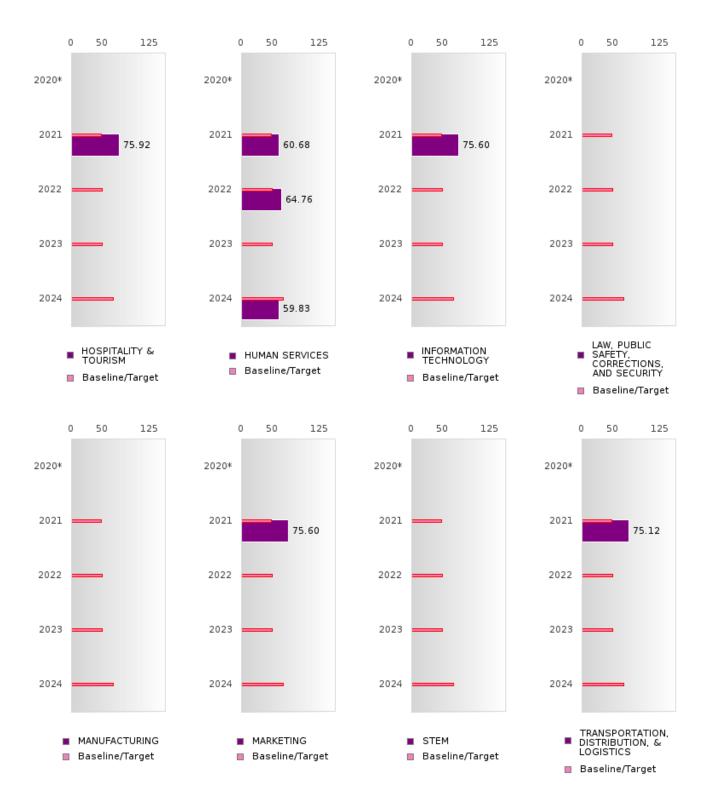

#### ACADEMIC PROFICIENCY SCORE IN MATHEMATICS BY CLUSTER

<sup>\*</sup>State-required academic achievement tests were waived in 2020 due to COVID19.