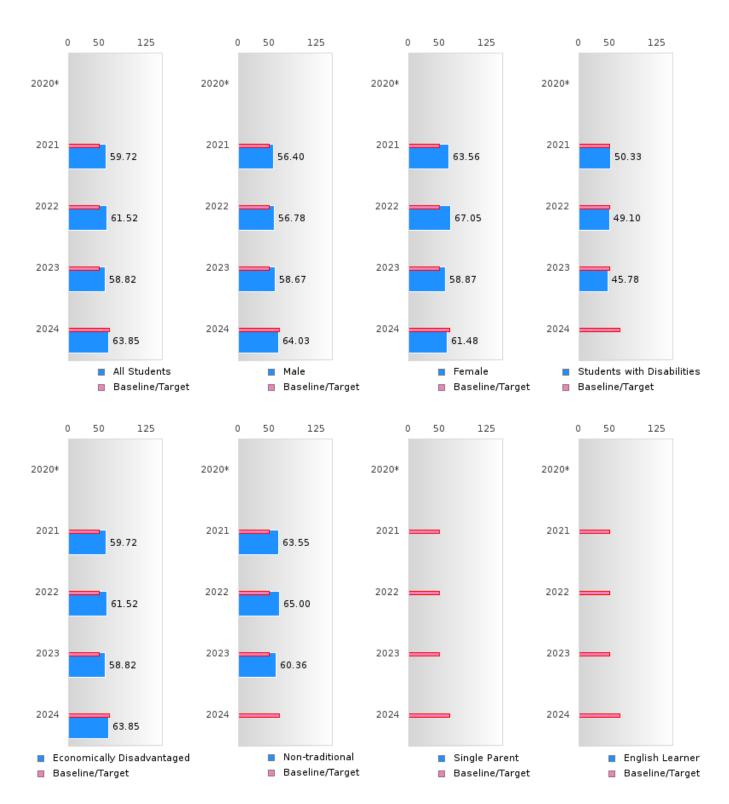

### ACADEMIC PROFICIENCY SCORE IN READING LANGUAGE ARTS BY SPECIAL POPULATION

<sup>\*</sup>State-required academic achievement tests were waived in 2020 due to COVID19.

### MAYNARD SCHOOL DISTRICT

#### ACADEMIC PROFICIENCY SCORE IN READING LANGUAGE ARTS BY SPECIAL POPULATION

<sup>\*</sup>State-required academic achievement tests were waived in 2020 due to COVID19.

#### ACADEMIC PROFICIENCY SCORE TABLE BY SUBJECT AND SPECIAL POPULATION

| ACADEN                     | IIC PR |       | LENC  | SCOR    |             | DLE D  | I SUD,  |            | AND    | PECIA   |      | PULA   | HON     | 2024 |        |
|----------------------------|--------|-------|-------|---------|-------------|--------|---------|------------|--------|---------|------|--------|---------|------|--------|
|                            |        | 2020* |       |         | 2021        | l      |         | 2022       | I      | ] a     | 2023 | l      |         | 2024 |        |
|                            | Score  | N     | Base  | Score   | N           | Target | Score   | N          | Target | Score   | N    | Target | Score   | N    | Target |
|                            |        |       | line  |         |             |        |         |            |        |         |      |        |         |      |        |
| 1 21 21 2                  |        |       |       |         |             |        | LANGUA  |            |        |         |      |        |         |      | 45.00  |
| All Students               |        |       | 53.03 | 59.72   | 87          | 48.45  | 61.52   | 84         | 48.7   | 58.82   | 69   | 48.95  | 63.85   | 59   | 65.39  |
| Male                       |        |       | 53.03 | 56.40   | 45          | 48.45  | 56.78   | 45         | 48.7   | 58.67   | 49   | 48.95  | 64.03   | 38   | 65.39  |
| Female                     |        |       | 53.03 | 63.56   | 42          | 48.45  | 67.05   | 39         | 48.7   | 58.87   | 20   | 48.95  | 61.48   | 21   | 65.39  |
| Students with              |        |       | 53.03 | 50.33   | 14          | 48.45  | 49.10   | 11         | 48.7   | 45.78   | 10   | 48.95  | N < 10  | < 10 | 65.39  |
| Disabilities               |        |       |       |         |             |        | 4       |            |        |         |      |        | 44.00   |      |        |
| Economically               |        |       | 53.03 | 59.72   | 87          | 48.45  | 61.52   | 84         | 48.7   | 58.82   | 69   | 48.95  | 63.85   | 59   | 65.39  |
| Disadvantaged              |        |       |       |         |             |        |         |            |        |         |      |        |         |      |        |
| Non-traditional            |        |       | 53.03 | 63.55   | 31          | 48.45  | 65.00   | 31         | 48.7   | 60.36   | 14   |        | N < 10  | < 10 | 65.39  |
| Single Parent              |        |       |       | N < 10  | < 10        | 48.45  | N < 10  | < 10       | 48.7   | N < 10  | < 10 |        | N < 10  | < 10 | 65.39  |
| English Learner            |        |       |       | N < 10  | < 10        | 48.45  | N < 10  | < 10       | 48.7   | N < 10  | < 10 |        | N < 10  | < 10 | 65.39  |
| Homeless                   |        |       |       | N < 10  | < 10        |        | N < 10  | < 10       | 48.7   | N < 10  | < 10 |        | N < 10  | < 10 | 65.39  |
| Foster Care                |        |       |       | N < 10  | < 10        | 48.45  | N < 10  | < 10       | 48.7   | N < 10  | < 10 |        | N < 10  | < 10 | 65.39  |
| Military                   |        |       | 53.03 | N < 10  | < 10        | 48.45  | N < 10  | < 10       | 48.7   | N < 10  | < 10 | 48.95  | N < 10  | < 10 | 65.39  |
| Dependent                  |        |       |       |         |             |        |         |            |        |         |      |        |         |      | 1      |
| Migrant                    |        |       | 53.03 | N < 10  | < 10        |        | N < 10  | < 10       | 48.7   | N < 10  | < 10 | 48.95  | N < 10  | < 10 | 65.39  |
|                            |        |       |       |         |             | _      | HEMATI  | <u>iCS</u> |        |         |      |        |         |      |        |
| All Students               |        |       | 46.7  | 53.56   | 87          | 42.27  | 46.70   | 84         | 42.52  | 49.91   | 69   | 42.77  | 52.30   | 59   | 58.59  |
| Male                       |        |       | 46.7  | 55.19   | 45          | 42.27  | 45.25   | 45         | 42.52  | 51.32   | 49   | 42.77  | 57.19   | 38   | 58.59  |
| Female                     |        |       | 46.7  | 51.09   | 42          | 42.27  | 48.55   | 39         | 42.52  | 46.30   | 20   | 42.77  | 39.47   | 21   | 58.59  |
| Students with Disabilities |        |       | 46.7  | 41.67   | 14          | 42.27  | 39.13   | 11         | 42.52  | 38.30   | 10   | 42.77  | N < 10  | < 10 | 58.59  |
| Economically               |        |       | 46.7  | 53.56   | 87          | 42.27  | 46.70   | 84         | 42.52  | 49.91   | 69   | 42.77  | 52.30   | 59   | 58.59  |
| Disadvantaged              |        |       | 40.7  | 33.30   | 07          | 42.27  | 40.70   | 04         | 42.32  | 49.91   | 09   | 42.77  | 32.30   | 39   | 36.39  |
| Non-traditional            |        |       | 46.7  | 50.84   | 31          | 42.27  | 41.95   | 31         | 42.52  | 41.03   | 14   | 42.77  | N < 10  | < 10 | 58.59  |
|                            |        |       |       |         |             |        |         |            |        | _       |      |        | N < 10  |      | 58.59  |
| Single Parent              |        |       | 46.7  | N < 10  | < 10        | 42.27  | N < 10  | < 10       | 42.52  | N < 10  | < 10 | 42.77  |         | < 10 |        |
| English Learner            |        |       | 46.7  | N < 10  | < 10        | 42.27  | N < 10  | < 10       |        | N < 10  | < 10 | 42.77  | N < 10  | < 10 | 58.59  |
| Homeless                   |        |       | 46.7  | N < 10  | < 10        | 42.27  | N < 10  | < 10       |        | N < 10  | < 10 | 42.77  | N < 10  | < 10 | 58.59  |
| Foster Care                |        |       | 46.7  | N < 10  | < 10        | 42.27  | N < 10  | < 10       |        | N < 10  | < 10 | 42.77  | N < 10  | < 10 | 58.59  |
| Military                   |        |       | 46.7  | N < 10  | < 10        | 42.27  | N < 10  | < 10       | 42.52  | N < 10  | < 10 | 42.77  | N < 10  | < 10 | 58.59  |
| Dependent                  |        |       | 16.7  | NI . 10 | . 10        | 40.07  | NI . 10 | . 10       | 10.50  | NT . 10 | . 10 | 10.77  | NT . 10 | . 10 | 50.50  |
| Migrant                    |        |       | 46.7  | N < 10  | < 10        |        | N < 10  | < 10       | 42.52  | N < 10  | < 10 | 42.77  | N < 10  | < 10 | 58.59  |
| A 11. C414 -               |        |       | 52.51 | (5.02   | 9.6         |        | CIENCE  | 0.4        | 10.65  | (4.24   | (0)  | 40.0   | (0.71   | 50   | (( 21  |
| All Students               |        |       | 53.51 |         | 86          | 48.4   | 60.10   | 84         | 48.65  |         | 69   | 48.9   | 62.71   | 59   | 66.31  |
| Male                       |        |       | 53.51 | 63.82   | 44          | 48.4   | 56.67   | 45         | 48.65  | 65.83   | 49   | 48.9   | 67.15   | 38   | 66.31  |
| Female                     |        |       | 53.51 | 66.53   | 42          | 48.4   | 63.92   | 39         | 48.65  | 58.68   | 20   | 48.9   | 53.74   | 21   | 66.31  |
| Students with Disabilities |        |       | 53.51 | 52.82   | 13          | 48.4   | 51.25   | 11         | 48.65  | 64.33   | 10   | 48.9   | N < 10  | < 10 | 66.31  |
| Economically               |        |       | 53.51 | 65.02   | 86          | 48.4   | 60.10   | 84         | 48.65  | 64.24   | 69   | 48.9   | 62.71   | 59   | 66.31  |
| Disadvantaged              |        |       |       |         |             |        |         |            |        |         |      | 1017   |         |      | 00.00  |
| Non-traditional            |        |       | 53.51 | 69.47   | 30          | 48.4   | 56.78   | 31         | 48.65  | 69.30   | 14   | 48.9   | N < 10  | < 10 | 66.31  |
| Single Parent              |        |       |       | N < 10  | < 10        | 48.4   | N < 10  | < 10       | 48.65  | N < 10  | < 10 | 48.9   | N < 10  | < 10 | 66.31  |
| English Learner            |        |       |       | N < 10  | < 10        | 48.4   | N < 10  | < 10       |        | N < 10  | < 10 | 48.9   | N < 10  | < 10 | 66.31  |
| Homeless                   |        |       |       | N < 10  | < 10        | 48.4   | N < 10  | < 10       |        | N < 10  | < 10 | 48.9   | N < 10  | < 10 | 66.31  |
| Foster Care                |        |       |       | N < 10  | < 10        | 48.4   | N < 10  | < 10       |        | N < 10  | < 10 | 48.9   | N < 10  | < 10 | 66.31  |
| Military                   |        |       |       | N < 10  | < 10        | 48.4   | N < 10  | < 10       |        | N < 10  | < 10 | 48.9   | N < 10  | < 10 | 66.31  |
| Dependent                  |        |       | 33.31 | 14 < 10 | < 10        | 40.4   | 14 < 10 | < 10       | 46.03  | 14 < 10 | < 10 | 40.7   | 14 < 10 | < 10 | 00.51  |
| Migrant                    |        |       | 52 51 | N < 10  | <i>-</i> 10 | 48.4   | N < 10  | < 10       | 18 65  | N < 10  | < 10 | 48.9   | N < 10  | < 10 | 66.31  |
| wingram                    |        | 1.77  | 33.31 | 11 < 10 | < 10        | 40.4   | 11 < 10 | < 10       | 40.03  | 11 < 10 | < 10 | 40.9   | 11 < 10 | < 10 | 00.31  |

N: Number of Concentrators with Test Scores Included in the Score.

<sup>\*</sup>State-required academic achievement tests were waived in 2020 due to COVID19.