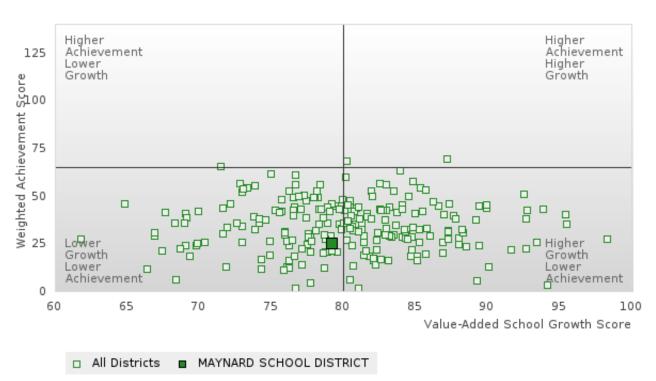

|       |                |        |      |        |         |      |        |         |      |        |         |      |        |
| UTION, &      |       |       |                |        |      |        |         |      |        |         |      |        |         |      |        |
| LOGISTICS     |       |       |                | L      |      |        |         |      |        |         |      |        |         |      |        |

N: Number of Concentrators with Test Scores Included in the Score

<sup>\*</sup>State-required academic achievement tests were waived in 2020 due to COVID19.

#### MAYNARD SCHOOL DISTRICT

### SCATTERPLOT OF WEIGHTED ACHIEVEMENT & VALUE-ADDED GROWTH FOR READING LANGUAGE ARTS



### SCATTERPLOT OF WEIGHTED ACHIEVEMENT & VALUE-ADDED GROWTH FOR MATHEMATICS



MAYNARD SCHOOL DISTRICT Page 49/107 Table of Contents

#### MAYNARD SCHOOL DISTRICT

#### SCATTERPLOT OF WEIGHTED ACHIEVEMENT & VALUE-ADDED GROWTH FOR SCIENCE



MAYNARD SCHOOL DISTRICT Page 50/107 Table of Contents

#### MAYNARD SCHOOL DISTRICT

## BREAKDOWN OF ACADEMIC PROFICIENCY SCORE IN READING LANGUAGE ARTS: WEIGHTED ACHIEVEMENT AND VALUE-ADDED GROWTH



| YEAR  | WEIGHTED<br>ACHIEVEMENT<br>SCORE | N  | VALUE-ADDED<br>GROWTH SCORE | N  |
|-------|----------------------------------|----|-----------------------------|----|
| 2020* |                                  |    |                             |    |
| 2021  | 37.93                            | 87 | 81.51                       | 24 |
| 2022  | 38.10                            | 84 | 84.94                       | 21 |
| 2023  |