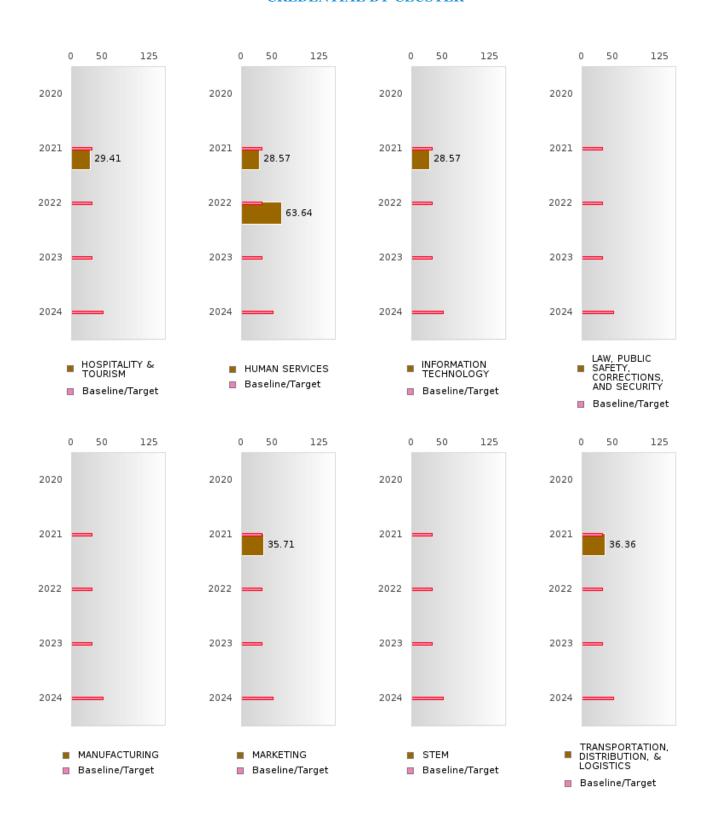

### FOUR-YEAR ADJUSTED GRADUATION RATE BY CLUSTER

|                    |        | 2020 |        |        | 2021  |        |        | 2022  |        |        | 2023 |        |        | 2024 |        |
|--------------------|--------|------|--------|--------|-------|--------|--------|-------|--------|--------|------|--------|--------|------|--------|
|                    | Score  | N    | Target | Score  | N     | Target | Score  | N     | Target | Score  | N    | Target | Score  | N    | Target |
|                    |        |      | FO     | UR-YEA | R ADJ | JSTED  | COHOR' | ΓGRAI | DUATIO | N RATE | E    |        |        |      |        |
| AGRICULTUR         | 94.00  | RV   | 87.18  | > 95   | RV    | 87.18  | > 95   | RV    | 87.18  | > 95   | RV   | 87.18  | > 95   | RV   | 96.91  |
| E, FOOD, &         |        |      |        |        |       |        |        |       |        |        |      |        |        |      |        |
| NATURAL            |        |      |        |        |       |        |        |       |        |        |      |        |        |      |        |
| RESOURCES          |        |      |        |        |       |        |        |       |        |        |      |        |        |      |        |
| ARCHITECTU         |        |      | 87.18  |        |       | 87.18  |        |       | 87.18  |        |      | 87.18  |        |      | 96.91  |
| RE AND CONS        |        |      |        |        |       |        |        |       |        |        |      |        |        |      |        |
| TRUCTION           |        |      |        |        |       |        |        |       |        |        |      |        |        |      |        |
| ARTS, A/V,         |        |      | 87.18  |        |       | 87.18  |        |       | 87.18  |        |      | 87.18  |        |      | 96.91  |
| TECHNOLOGY         |        |      |        |        |       |        |        |       |        |        |      |        |        |      |        |
| & COMMUNIC         |        |      |        |        |       |        |        |       |        |        |      |        |        |      |        |
| ATIONS             |        |      |        |        |       |        |        |       |        |        |      |        |        |      |        |
| <b>BUSINESS MA</b> | N < 10 | < 10 | 87.18  | > 95   | RV    | 87.18  | N < 10 | < 10  | 87.18  | N < 10 | < 10 | 87.18  | N < 10 | < 10 | 96.91  |
| NAGEMENT &         |        |      |        |        |       |        |        |       |        |        |      |        |        |      |        |
| ADMINISTRAT        |        |      |        |        |       |        |        |       |        |        |      |        |        |      |        |
| ION                |        |      |        |        |       |        |        |       |        |        |      |        |        |      |        |
| EDUCATION          |        |      | 87.18  |        |       | 87.18  |        |       | 87.18  |        |      | 87.18  |        |      | 96.91  |
| AND                |        |      |        |        |       |        |        |       |        |        |      |        |        |      |        |
| TRAINING           |        |      |        |        |       |        |        |       |        |        |      |        |        |      |        |
| FINANCE            | N < 10 | < 10 | 87.18  | > 95   | RV    | 87.18  | N < 10 | < 10  | 87.18  | N < 10 | < 10 | 87.18  | N < 10 | < 10 | 96.91  |
| GOVERNMEN          |        |      | 87.18  |        |       | 87.18  |        |       | 87.18  |        |      | 87.18  |        |      | 96.91  |
| T AND PUBLIC       |        |      |        |        |       |        |        |       |        |        |      |        |        |      |        |
| ADMINISTRAT        |        |      |        |        |       |        |        |       |        |        |      |        |        |      |        |
| ION                |        |      |        |        |       |        |        |       |        |        |      |        |        |      |        |
| HEALTH             | N < 10 | < 10 | 87.18  | N < 10 | < 10  | 87.18  | N < 10 | < 10  | 87.18  | N < 10 | < 10 | 87.18  | N < 10 | < 10 | 96.91  |
| SCIENCES           |        |      |        |        |       |        |        |       |        |        |      |        |        |      |        |
| HOSPITALITY        | > 95   | RV   | 87.18  | > 95   | RV    | 87.18  | N < 10 | < 10  | 87.18  | N < 10 | < 10 | 87.18  |        |      | 96.91  |
| & TOURISM          |        |      |        |        |       |        |        |       |        |        |      |        |        |      |        |
| HUMAN              | > 95   | RV   | 87.18  | > 95   | RV    | 87.18  | > 95   | RV    | 87.18  | N < 10 | < 10 | 87.18  | N < 10 | < 10 | 96.91  |
| SERVICES           |        |      |        |        |       |        |        |       |        |        |      |        |        |      |        |
| INFORMATIO         | N < 10 | < 10 | 87.18  | > 95   | RV    | 87.18  | N < 10 | < 10  | 87.18  | N < 10 | < 10 | 87.18  |        |      | 96.91  |
| N                  |        |      |        |        |       |        |        |       |        |        |      |        |        |      |        |
| TECHNOLOGY         |        |      |        |        |       |        |        |       |        |        |      |        |        |      |        |
| LAW, PUBLIC        |        |      | 87.18  | N < 10 | < 10  | 87.18  | N < 10 | < 10  | 87.18  | N < 10 | < 10 | 87.18  | N < 10 | < 10 | 96.91  |
| SAFETY,            |        |      |        |        |       |        |        |       |        |        |      |        |        |      |        |
| CORRECTION         |        |      |        |        |       |        |        |       |        |        |      |        |        |      |        |
| S, AND             |        |      |        |        |       |        |        |       |        |        |      |        |        |      |        |
| SECURITY           |        |      |        |        |       |        |        |       |        |        |      |        |        |      |        |
| MANUFACTU          |        |      | 87.18  |        |       | 87.18  |        |       | 87.18  |        |      | 87.18  |        |      | 96.91  |
| RING               |        |      |        |        |       |        |        |       |        |        |      |        |        |      |        |
| MARKETING          | N < 10 | < 10 | 87.18  | > 95   | RV    |        | N < 10 | < 10  | 87.18  |        |      | 87.18  |        |      | 96.91  |
| STEM               |        |      | 87.18  |        |       | 87.18  |        |       | 87.18  |        |      | 87.18  |        |      | 96.91  |
| TRANSPORTA         | N < 10 | < 10 | 87.18  | > 95   | RV    | 87.18  | N < 10 | < 10  | 87.18  | N < 10 | < 10 | 87.18  |        |      | 96.91  |
| TION, DISTRIB      |        |      |        |        |       |        |        |       |        |        |      |        |        |      |        |
| UTION, &           |        |      |        |        |       |        |        |       |        |        |      |        |        |      |        |
| LOGISTICS          |        |      |        |        |       |        |        |       |        |        |      |        |        |      |        |