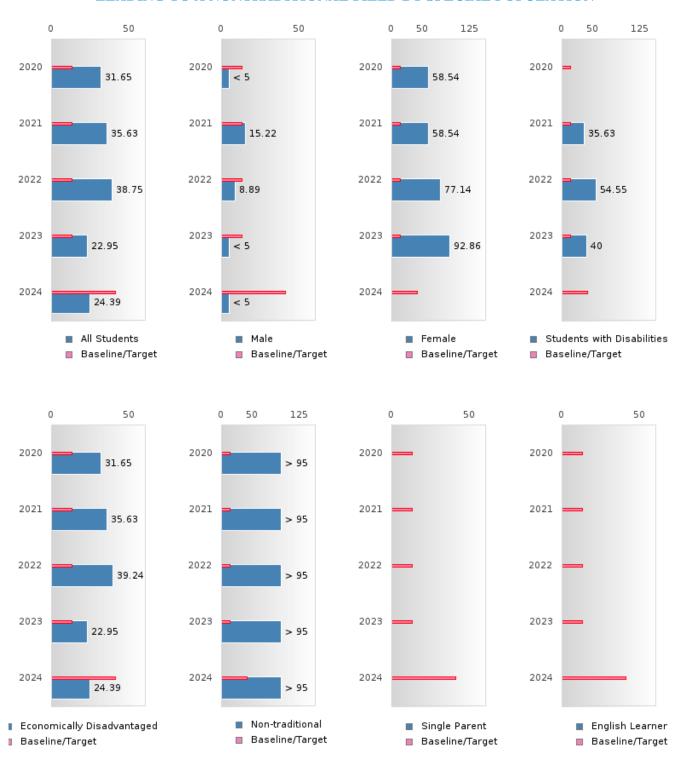

#### PERFORMANCE MEASURE SCORES FOR CONCENTRATORS ONLY

| PERFORMANCE       |       | DIS   | TRICT SCO | ORE   |       | STATE SCORE |       |       |       |       |  |  |
|-------------------|-------|-------|-----------|-------|-------|-------------|-------|-------|-------|-------|--|--|
| MEASURES          | 2020  | 2021  | 2022      | 2023  | 2024  | 2020        | 2021  | 2022  | 2023  | 2024  |  |  |
| 3S1: POST-PROGRAM |       | 80.00 | 68.42     | 85.71 | 45.16 |             | 81.92 | 81.38 | 82.78 | 76.72 |  |  |
| PLACEMENT         |       |       |           |       |       |             |       |       |       |       |  |  |
|                   |       |       |           |       |       |             |       |       |       |       |  |  |
| 4S1: NON-         | 31.65 | 35.63 | 38.75     | 22.95 | 24.39 | 31.34       | 30.03 | 43.00 | 39.14 | 38.38 |  |  |
| TRADITIONAL       |       |       |           |       |       |             |       |       |       |       |  |  |
| PROGRAM           |       |       |           |       |       |             |       |       |       |       |  |  |
| CONCENTRATION     |       |       |           |       |       |             |       |       |       |       |  |  |
| 5S1: INDUSTRY     |       | 48.72 | 87.88     | 90.63 | 91.30 |             | 14.46 | 47.36 | 55.22 | 62.03 |  |  |
| CERTIFICATIONS    |       |       |           |       |       |             |       |       |       |       |  |  |
|                   |       |       |           |       |       |             |       |       |       |       |  |  |

#### GRADUATION RATE BY SPECIAL POPULATION

|                            |        | 2020 |        |         | 2021  |        |         | 2022  |        |        | 2023 |        | 2024   |      |        |
|----------------------------|--------|------|--------|---------|-------|--------|---------|-------|--------|--------|------|--------|--------|------|--------|
|                            | Score  | N    | Target | Score   | N     | Target | Score   | N     | Target | Score  | N    | Target | Score  | N    | Target |
|                            |        |      | FO     | UR-YEA  | R ADJ | USTED  | COHOR'  | ΓGRAI | DUATIO | N RATE | Ξ    |        |        |      |        |
| All Students               | > 95   | RV   | 87.18  | > 95    | RV    | 87.18  | > 95    | RV    | 87.18  | > 95   | RV   | 87.18  | > 95   | RV   | 96.91  |
| Male                       | 92.31  | RV   | 87.18  | > 95    | RV    | 87.18  | > 95    | RV    | 87.18  | > 95   | RV   | 87.18  | > 95   | RV   | 96.91  |
| Female                     | > 95   | RV   | 87.18  | > 95    | RV    | 87.18  | > 95    | RV    | 87.18  | > 95   | RV   | 87.18  | > 95   | RV   | 96.91  |
| Students with Disabilities | N < 10 | < 10 | 87.18  | N < 10  | < 10  | 87.18  | N < 10  | < 10  | 87.18  | N < 10 | < 10 | 87.18  | N < 10 | < 10 | 96.91  |
| Economically Disadvantaged | > 95   | RV   | 87.18  | > 95    | RV    | 87.18  | > 95    | RV    | 87.18  | > 95   | RV   | 87.18  | > 95   | RV   | 96.91  |
| Non-traditional            | N < 10 | < 10 | 87.18  | > 95    | RV    | 87.18  | > 95    | RV    | 87.18  | N < 10 | < 10 | 87.18  | N < 10 | < 10 | 96.91  |
| Single Parent              |        |      | 87.18  |         |       | 87.18  |         |       | 87.18  |        |      | 87.18  |        |      | 96.91  |
| English Learner            |        |      | 87.18  |         |       | 87.18  |         |       | 87.18  |        |      | 87.18  |        |      | 96.91  |
| Homeless                   | N < 10 | < 10 |        | N < 10  | < 10  |        | N < 10  | < 10  | 87.18  |        |      |        | N < 10 | < 10 | 96.91  |
| Foster Care                |        |      | 87.18  |         |       | 87.18  |         |       | 87.18  |        |      | 87.18  |        |      | 96.91  |
| Military                   |        |      | 87.18  | N < 10  | < 10  | 87.18  | N < 10  | < 10  | 87.18  | N < 10 | < 10 | 87.18  |        |      | 96.91  |
| Dependent                  |        |      |        |         |       |        |         |       |        |        |      |        |        |      |        |
| Migrant                    |        |      | 87.18  |         |       | 87.18  |         |       | 87.18  | N < 10 | < 10 | 87.18  |        |      | 96.91  |
|                            |        |      | _      | EAR EXT |       |        | STED CC |       | _      | UATION |      |        |        |      |        |
| All Students               | > 95   | RV   | 90.4   | > 95    | RV    | 90.4   | > 95    | RV    | 90.4   | > 95   | RV   | 90.4   | > 95   | RV   | 97     |
| Male                       | > 95   | RV   | 90.4   | 92.31   | RV    | 90.4   | > 95    | RV    | 90.4   | > 95   | RV   | 90.4   | > 95   | RV   | 97     |
| Female                     | > 95   | RV   | 90.4   | > 95    | RV    | 90.4   | > 95    | RV    | 90.4   | > 95   | RV   | 90.4   | > 95   | RV   | 97     |
| Students with Disabilities | N < 10 | < 10 | 90.4   | N < 10  | < 10  | 90.4   | N < 10  | < 10  | 90.4   | N < 10 | < 10 | 90.4   | N < 10 | < 10 | 97     |
| Economically Disadvantaged | > 95   | RV   | 90.4   | > 95    | RV    | 90.4   | > 95    | RV    | 90.4   | > 95   | RV   | 90.4   | > 95   | RV   | 97     |
| Non-traditional            | N < 10 | < 10 | 90.4   | N < 10  | < 10  | 90.4   | > 95    | RV    | 90.4   | > 95   | RV   | 90.4   | N < 10 | < 10 | 97     |
| Single Parent              |        |      | 90.4   |         |       | 90.4   |         |       | 90.4   |        |      | 90.4   |        |      | 97     |
| English Learner            |        |      | 90.4   |         |       | 90.4   |         |       | 90.4   |        |      | 90.4   |        |      | 97     |
| Homeless                   | N < 10 | < 10 | 90.4   | N < 10  | < 10  | 90.4   | N < 10  | < 10  | 90.4   | N < 10 | < 10 | 90.4   |        |      | 97     |
| Foster Care                |        |      | 90.4   |         |       | 90.4   |         |       | 90.4   |        |      | 90.4   |        |      | 97     |
| Military Dependent         |        |      | 90.4   |         |       | 90.4   | N < 10  | < 10  | 90.4   | N < 10 | < 10 | 90.4   | N < 10 | < 10 | 97     |
| Migrant                    |        |      | 90.4   |         |       | 90.4   |         |       | 90.4   |        |      | 90.4   | N < 10 | < 10 | 97     |