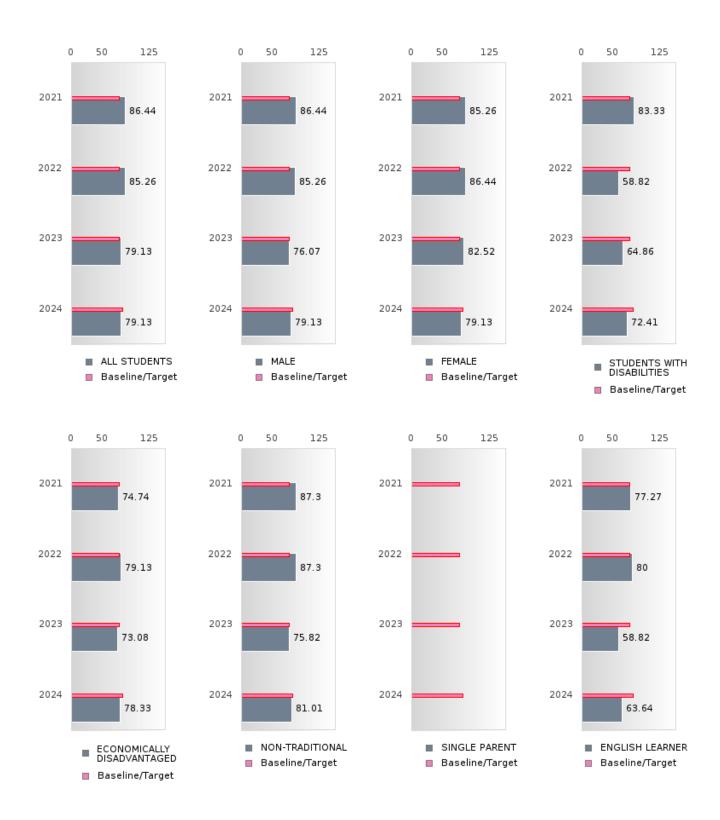

### CONSORTIUM FIVE-YEAR EXTENDED ADJUSTED COHORT GRADUATION RATE BY RACE/ETHNICITY