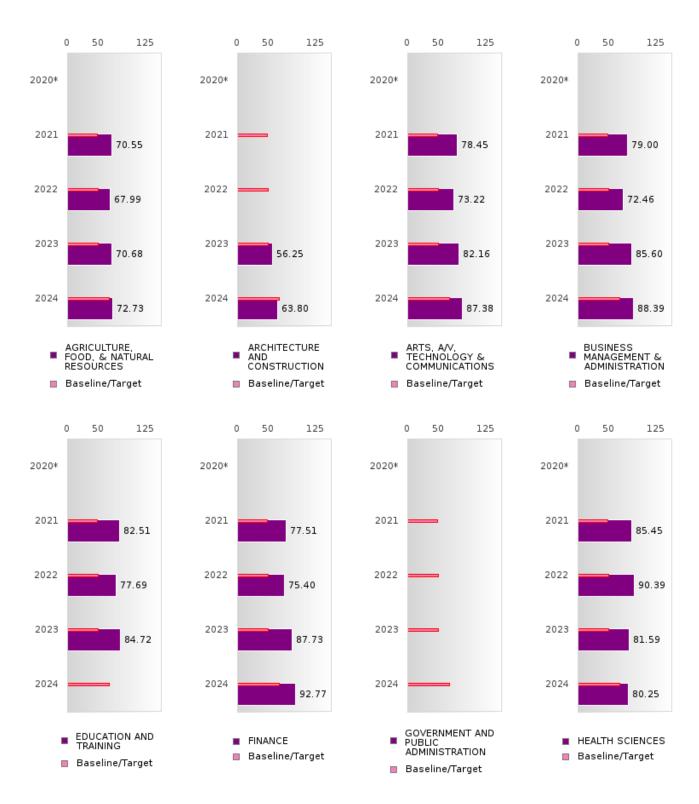

#### PERFORMANCE MEASURE SCORES FOR CONCENTRATORS ONLY

| PERFORMANCE       |       | DIS   | TRICT SCO | DRE   |       | STATE SCORE |       |       |       |       |  |
|-------------------|-------|-------|-----------|-------|-------|-------------|-------|-------|-------|-------|--|
| MEASURES          | 2020  | 2021  | 2022      | 2023  | 2024  | 2020        | 2021  | 2022  | 2023  | 2024  |  |
| 3S1: POST-PROGRAM |       | 86.23 | 85.77     | 79.08 | 79.36 |             | 81.92 | 81.38 | 82.78 | 76.72 |  |
| PLACEMENT         |       |       |           |       |       |             |       |       |       |       |  |
|                   |       |       |           |       |       |             |       |       |       |       |  |
| 4S1: NON-         | 26.34 | 26.18 | 33.72     | 35.95 | 40.12 | 31.34       | 30.03 | 43.00 | 39.14 | 38.38 |  |
| TRADITIONAL       |       |       |           |       |       |             |       |       |       |       |  |
| PROGRAM           |       |       |           |       |       |             |       |       |       |       |  |
| CONCENTRATION     |       |       |           |       |       |             |       |       |       |       |  |
| 5S1: INDUSTRY     |       | 28.06 | 39.81     | 56.90 | 85.57 |             | 14.46 | 47.36 | 55.22 | 62.03 |  |
| CERTIFICATIONS    |       |       |           |       |       |             |       |       |       |       |  |
|                   |       |       |           |       |       |             |       |       |       |       |  |

The placement data are lagged in this report and the CAR report. The 2022 report includes placement data on students who exited secondary education during the 2021 school year.