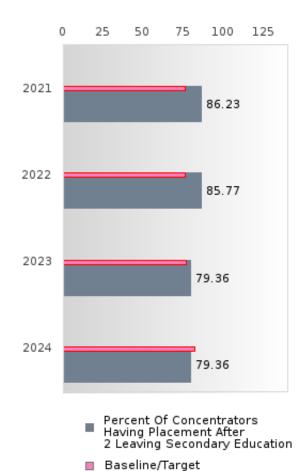

#### PERFORMANCE MEASURE SCORES FOR CONCENTRATORS ONLY

| PERFORMANCE       |       | DIS   | TRICT SCO | DRE   |       | STATE SCORE |       |       |       |       |  |
|-------------------|-------|-------|-----------|-------|-------|-------------|-------|-------|-------|-------|--|
| MEASURES          | 2020  | 2021  | 2022      | 2023  | 2024  | 2020        | 2021  | 2022  | 2023  | 2024  |  |
| 3S1: POST-PROGRAM |       | 86.23 | 85.77     | 79.08 | 79.36 |             | 81.92 | 81.38 | 82.78 | 76.72 |  |
| PLACEMENT         |       |       |           |       |       |             |       |       |       |       |  |
|                   |       |       |           |       |       |             |       |       |       |       |  |
| 4S1: NON-         | 26.34 | 26.18 | 33.72     | 35.95 | 40.12 | 31.34       | 30.03 | 43.00 | 39.14 | 38.38 |  |
| TRADITIONAL       |       |       |           |       |       |             |       |       |       |       |  |
| PROGRAM           |       |       |           |       |       |             |       |       |       |       |  |
| CONCENTRATION     |       |       |           |       |       |             |       |       |       |       |  |
| 5S1: INDUSTRY     |       | 28.06 | 39.81     | 56.90 | 85.57 |             | 14.46 | 47.36 | 55.22 | 62.03 |  |
| CERTIFICATIONS    |       |       |           |       |       |             |       |       |       |       |  |
|                   |       |       |           |       |       |             |       |       |       |       |  |

The placement data are lagged in this report and the CAR report. The 2022 report includes placement data on students who exited secondary education during the 2021 school year.