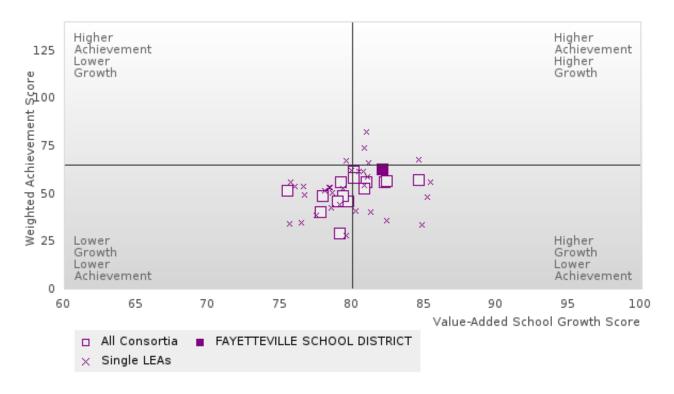

|                |             |              |                |             |        |
| LOGISTICS          |       |            |                |                |           |        |                |           |                |                |             |              |                |             |        |

N: Number of Concentrators with Test Scores Included in the Score

<sup>\*</sup>State-required academic achievement tests were waived in 2020 due to COVID19.

#### **FAYETTEVILLE SCHOOL DISTRICT**

## SCATTERPLOT OF WEIGHTED ACHIEVEMENT & VALUE-ADDED GROWTH FOR READING LANGUAGE ARTS



## SCATTERPLOT OF WEIGHTED ACHIEVEMENT & VALUE-ADDED GROWTH FOR MATHEMATICS



### FAYETTEVILLE SCHOOL DISTRICT

#### SCATTERPLOT OF WEIGHTED ACHIEVEMENT & VALUE-ADDED GROWTH FOR SCIENCE



#### FAYETTEVILLE SCHOOL DISTRICT

## BREAKDOWN OF ACADEMIC PROFICIENCY SCORE IN READING LANGUAGE ARTS: WEIGHTED ACHIEVEMENT AND VALUE-ADDED GROWTH



| YEAR  | WEIGHTED<br>ACHIEVEMENT<br>SCORE | N   | VALUE-ADDED<br>GROWTH SCORE | N   |
|-------|----------------------------------|-----|-----------------------------|-----|
| 2020* |                                  |     |                             |     |
| 2021  | 69.20                            | 621 | 80.09                       | 147 |
| 2022  | 67.33                            | 802 | 78.95                       | 247 |
| 2023  | 70.30                            | 708 | 75.68                       | 169 |
| 2024  | 67.54                            | 650 | 80.81                       | 134 |

N: Number of Concentrators Included i