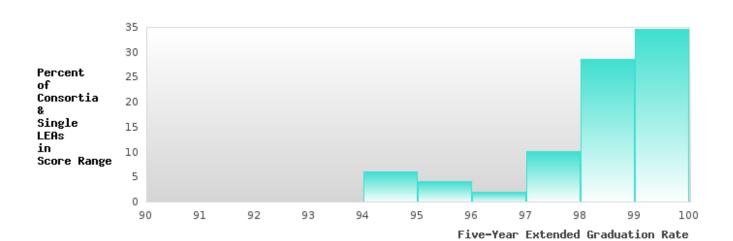

### DISTRIBUTION OF CONSORTIA AND SINGLE LEA FOUR-YEAR ADJUSTED COHORT GRADUATION RATES

### CONSORTIUM FIVE-YEAR EXTENDED ADJUSTED COHORT GRADUATION RATE

| YEAR | SCORE | BASELINE/<br>TARGET | N   |
|------|-------|---------------------|-----|
| 2020 | > 95  | 90.4                | 248 |
| 2021 | > 95  | 90.4                | 278 |
| 2022 | > 95  | 90.4                | 274 |
| 2023 | > 95  | 90.4                | 303 |
| 2024 | > 95  | 97                  | 287 |

### DISTRIBUTION OF CONSORTIA AND SINGLE LEA FIVE-YEAR EXTENDED ADJUSTED COHORT GRADUATION RATES