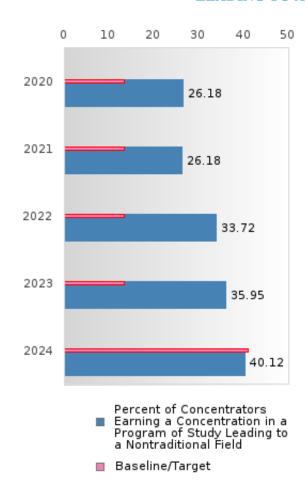

#### PERFORMANCE MEASURE SCORES FOR CONCENTRATORS ONLY

| PERFORMANCE       |       | DIS   | TRICT SCO | DRE   |       | STATE SCORE |       |       |       |       |  |
|-------------------|-------|-------|-----------|-------|-------|-------------|-------|-------|-------|-------|--|
| MEASURES          | 2020  | 2021  | 2022      | 2023  | 2024  | 2020        | 2021  | 2022  | 2023  | 2024  |  |
| 3S1: POST-PROGRAM |       | 86.23 | 85.77     | 79.08 | 79.36 |             | 81.92 | 81.38 | 82.78 | 76.72 |  |
| PLACEMENT         |       |       |           |       |       |             |       |       |       |       |  |
|                   |       |       |           |       |       |             |       |       |       |       |  |
| 4S1: NON-         | 26.34 | 26.18 | 33.72     | 35.95 | 40.12 | 31.34       | 30.03 | 43.00 | 39.14 | 38.38 |  |
| TRADITIONAL       |       |       |           |       |       |             |       |       |       |       |  |
| PROGRAM           |       |       |           |       |       |             |       |       |       |       |  |
| CONCENTRATION     |       |       |           |       |       |             |       |       |       |       |  |
| 5S1: INDUSTRY     |       | 28.06 | 39.81     | 56.90 | 85.57 |             | 14.46 | 47.36 | 55.22 | 62.03 |  |
| CERTIFICATIONS    |       |       |           |       |       |             |       |       |       |       |  |
|                   |       |       |           |       |       |             |       |       |       |       |  |