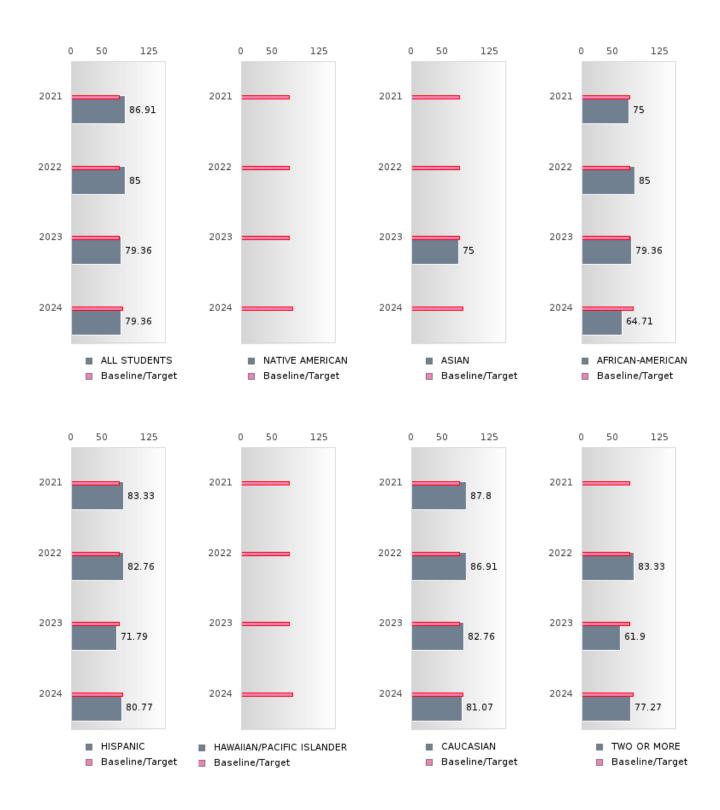

h school.

Number of Grade 12 CTE Concentrators who exited high school (graduated or left) during the prior school year.

#### FAYETTEVILLE SCHOOL DISTRICT

## PERCENT OF CONCENTRATORS IN POSTSECONDARY PLACEMENT 2 QUARTERS AFTER LEAVING SECONDARY EDUCATION



| YEAR | SCORE | BASELINE/ | N   |
|------|-------|-----------|-----|
|      |       | TARGET    |     |
| 2021 | 86.23 | 75.75     | 238 |
| 2022 | 85.77 | 75.75     | 235 |
| 2023 | 79.08 | 76.75     | 242 |
| 2024 | 79.36 | 82.08     | 223 |

N: Number of Concentrators Who Left Secondary Education.

#### DISTRIBUTION OF CONSORTIA AND SINGLE LEA POSTSECONDARY PLACEMENT PERCENT



#### FAYETTEVILLE SCHOOL DISTRICT

### PERCENT OF CONCENTRATORS IN POSTSECONDARY PLACEMENT 2 QUARTERS AFTER LEAVING SECONDARY EDUCATION BY RACE/ETHNICITY



### FAYETTEVILLE SCHOOL DISTRICT

## PERCENT OF CONCENTRATORS IN POSTSECONDARY PLACEMENT 2 QUARTERS AFTER LEAVING SECONDARY EDUCATION TABLE BY RACE/ETHNICITY

|                               | 2021   |      |              | 2022   |      |        | 2023   |      | 2024   |        |      |        |
|-------------------------------|--------|------|--------------|--------|------|--------|--------|------|--------|--------|------|--------|
|                               | Score  | N    | Base<br>line | Score  | N    | Target | Score  | N    | Target | Score  | N    | Target |
| ALL STUDENTS                  | 86.23  | 238  | 75.75        | 85.77  | 235  | 75.75  | 79.08  | 242  | 76.75  | 79.36  | 223  | 82.08  |
| NATIVE<br>AMERICAN            |        |      | 75.75        | N < 10 | < 10