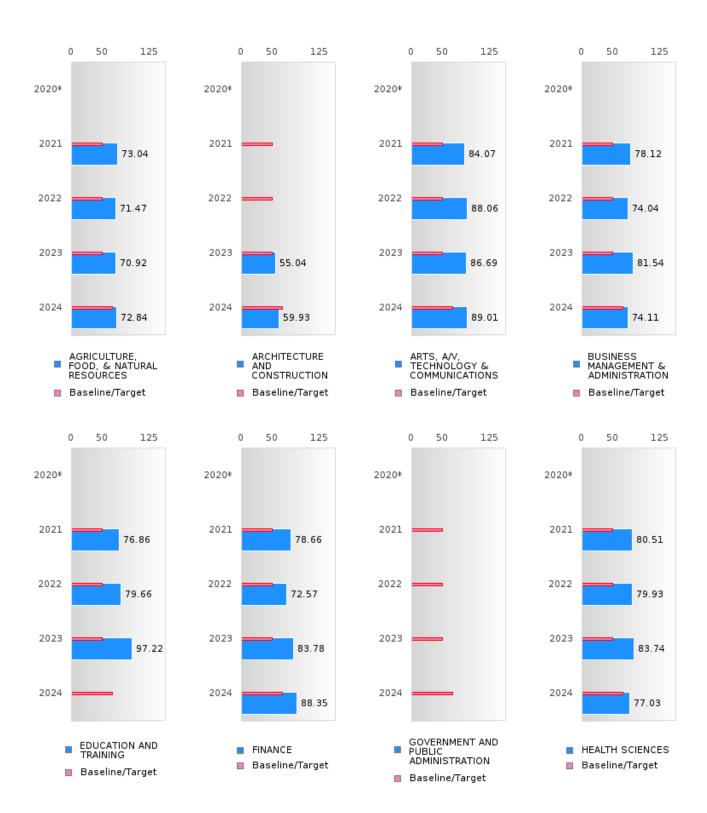

0  | 30   | 66.31 |
| Homeless              |  | 53.51 | N < 10 | < 10 | 48.4 | N < 10 | < 10 | 48.65 | N < 10 | < 10 | 48.9 | N < 10 | < 10 | 66.31 |
| Foster Care           |  | 53.51 | N < 10 | < 10 | 48.4 | N < 10 | < 10 | 48.65 | N < 10 | < 10 | 48.9 | N < 10 | < 10 | 66.31 |
| Military<br>Dependent |  | 53.51 | N < 10 | < 10 | 48.4 | N < 10 | < 10 | 48.65 | N < 10 | < 10 | 48.9 | N < 10 | < 10 | 66.31 |
| Migrant               |  | 53.51 | N < 10 | < 10 | 48.4 | N < 10 | < 10 | 48.65 | N < 10 | < 10 | 48.9 | N < 10 | < 10 | 66.31 |

N: Number of Concentrators with Test Scores Included in the Score \*State-required academic achievement tests were waived in 2020 due to COVID19.

#### **FAYETTEVILLE SCHOOL DISTRICT**

#### ACADEMIC PROFICIENCY SCORE IN READING LANGUAGE ARTS BY CLUSTER



<sup>\*</sup>State-required academic achievement tests were waived in 2020 due to COVID19.

#### FAYETTEVILLE SCHOOL DISTRICT

#### ACADEMIC PROFICIENCY SCORE IN READING LANGUAGE ARTS BY CLUSTER



<sup>\*</sup>State-required academic achievement tests were waived in 2020 due to COVID19.

#### **FAYETTEVILLE SCHOOL DISTRICT**

#### ACADEMIC PROFICIENCY SCORE IN MATHEMATICS BY CLUSTER



<sup>\*</sup>State-required academic achievement tests were waived in 2020 due to COVID19.

#### **FAYETTEVILLE SCHOOL DISTRICT**

#### ACADEMIC PROFICIENCY SCORE IN MATHEMATICS BY CLUSTER



<sup>\*</sup>State-required academic achievement tests were waived in 2020 due to COVID19.

#### **FAYETTEVILLE SCHOOL DISTRICT**

#### ACADEMIC PROFICIENCY SCORE IN SCIENCE BY CLUSTER



<sup>\*</sup>State-required