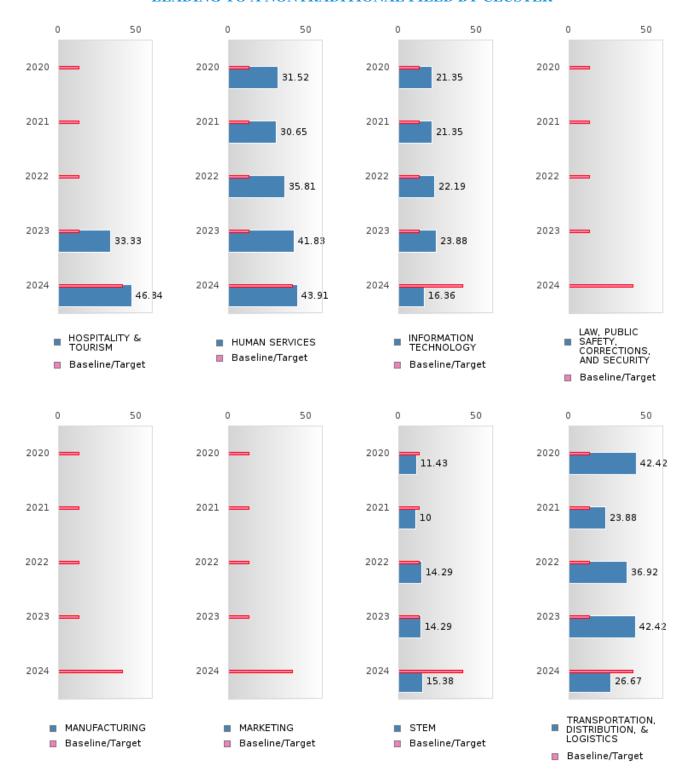

#### ACADEMIC PROFICIENCY SCORE IN MATHEMATICS BY RACE/ETHNICITY

<sup>\*</sup>State-required academic achievement tests were waived in 2020 due to COVID19.