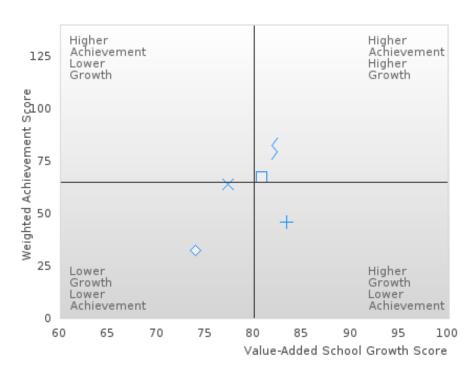

### **Table Of Contents**

| Definitions                                              | 4  |
|----------------------------------------------------------|----|
| Perkins V Performance Measure Scores                     | 6  |
| 1S: Graduation Performance Measures                      | 8  |
| By All Students                                          | 9  |
| By Race/Ethnicity                                        | 11 |
| By Special Population                                    | 14 |
| By Cluster                                               | 19 |
| 2S: Academic Performance Measures                        | 25 |
| By All Students                                          | 26 |
| By Race/Ethnicity                                        | 29 |
| By Special Population                                    | 33 |
| By Cluster                                               | 41 |
| Scatterplot of Weighted Achievement & Value-Added Growth | 50 |
| By All Students                                          | 52 |
| By Race                                                  | 55 |
| By Special Population                                    | 59 |
| By Cluster                                               | 63 |
| 3S1: Postsecondary Placement                             | 71 |
| By All Students                                          | 72 |
| By Race/Ethnicity                                        | 73 |
| By Special Population                                    | 75 |
| By Cluster                                               | 78 |
| By Type                                                  | 81 |
| 4S1: Non-traditional Program Concentration               | 83 |
| By All Students                                          | 84 |
| By Race/Ethnicity                                        | 85 |
| By Special Population                                    | 87 |
| By Cluster                                               | 90 |
| 5S1: Industry Certifications                             | 93 |