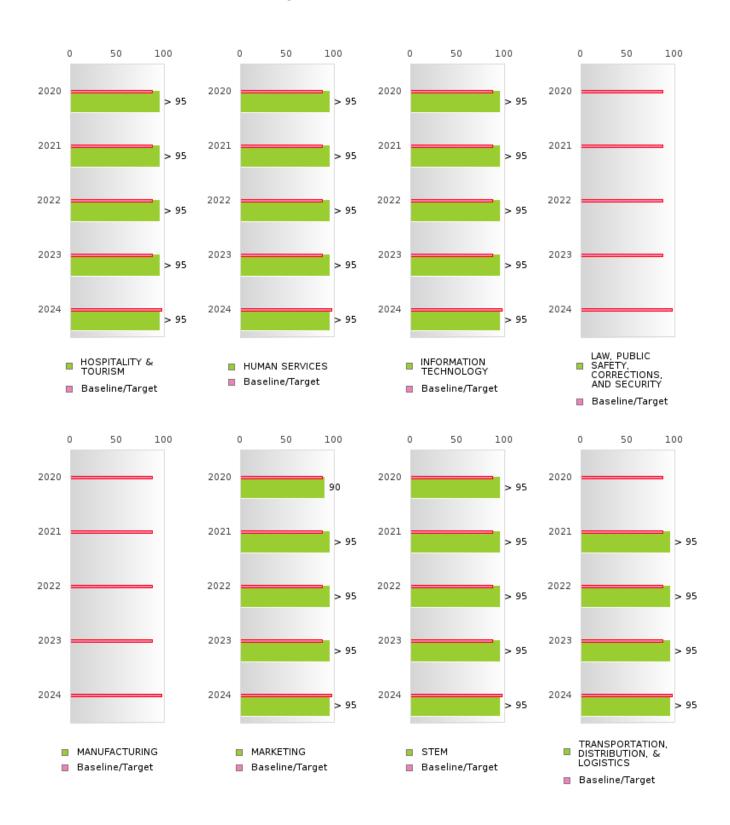

### DISTRIBUTION OF CONSORTIA AND SINGLE LEA FOUR-YEAR ADJUSTED COHORT GRADUATION RATES