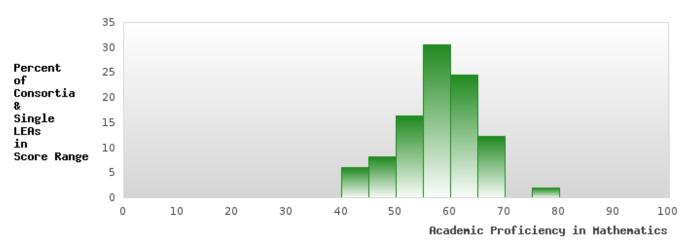

#### CONCENTRATORS' PERKINS V PERFORMANCE MEASURE SCORES

| PERFORMANCE                                               |      | DIS   | TRICT SCO | ORE   |       |       | ST    | ATE SCO | RE    |       |
|-----------------------------------------------------------|------|-------|-----------|-------|-------|-------|-------|---------|-------|-------|
| MEASURES                                                  | 2020 | 2021  | 2022      | 2023  | 2024  | 2020  | 2021  | 2022    | 2023  | 2024  |
| 1S1: FOUR-YEAR<br>GRADUATION RATE                         | > 95 | > 95  | > 95      | > 95  | > 95  | 97.53 | 96.22 | 96.59   | 97.23 | 97.63 |
| 1S2: FIVE-YEAR EXTENDED GRADUATION RATE                   | > 95 | > 95  | > 95      | > 95  | > 95  | 97.46 | 97.99 | 96.93   | 97.07 | 97.70 |
| 2S1: ACADEMIC PROFICIENCY SCORE IN READING LANGUAGE ARTS* |      | 74.65 | 73.14     | 72.99 | 74.18 |       | 65.7  | 65.93   | 65.92 | 66.12 |
| 2S2: ACADEMIC<br>PROFICIENCY SCORE<br>IN MATHEMATICS*     |      | 68.16 | 66.47     | 64.71 | 67.12 |       | 59.94 | 59.53   | 58.53 | 59.44 |
| 2S3: ACADEMIC<br>PROFICIENCY IN<br>SCIENCE*               |      | 73.30 | 69.35     | 71.75 | 72.28 |       | 67.08 | 67.06   | 66.57 | 67.23 |