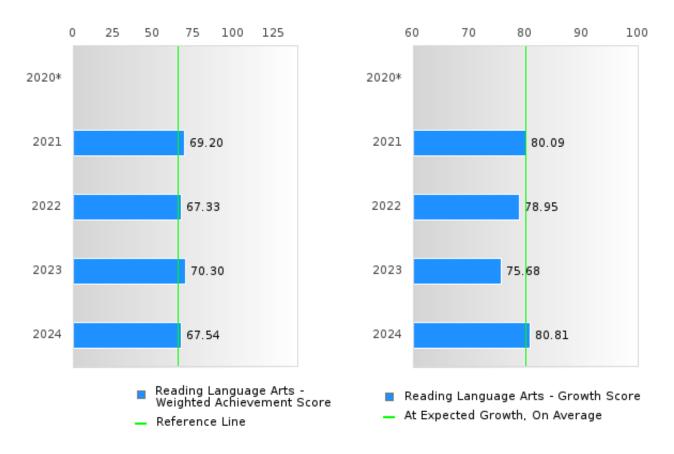

#### CONCENTRATORS' PERKINS V PERFORMANCE MEASURE SCORES

| PERFORMANCE                                               |      | DIS   | TRICT SCO | ORE   |       |       | ST    | ATE SCO | RE    |       |
|-----------------------------------------------------------|------|-------|-----------|-------|-------|-------|-------|---------|-------|-------|
| MEASURES                                                  | 2020 | 2021  | 2022      | 2023  | 2024  | 2020  | 2021  | 2022    | 2023  | 2024  |
| 1S1: FOUR-YEAR<br>GRADUATION RATE                         | > 95 | > 95  | > 95      | > 95  | > 95  | 97.53 | 96.22 | 96.59   | 97.23 | 97.63 |
| 1S2: FIVE-YEAR EXTENDED GRADUATION RATE                   | > 95 | > 95  | > 95      | > 95  | > 95  | 97.46 | 97.99 | 96.93   | 97.07 | 97.70 |
| 2S1: ACADEMIC PROFICIENCY SCORE IN READING LANGUAGE ARTS* |      | 74.65 | 73.14     | 72.99 | 74.18 |       | 65.7  | 65.93   | 65.92 | 66.12 |
| 2S2: ACADEMIC<br>PROFICIENCY SCORE<br>IN MATHEMATICS*     |      | 68.16 | 66.47     | 64.71 | 67.12 |       | 59.94 | 59.53   | 58.53 | 59.44 |
| 2S3: ACADEMIC<br>PROFICIENCY IN<br>SCIENCE*               |      | 73.30 | 69.35     | 71.75 | 72.28 |       | 67.08 | 67.06   | 66.57 | 67.23 |