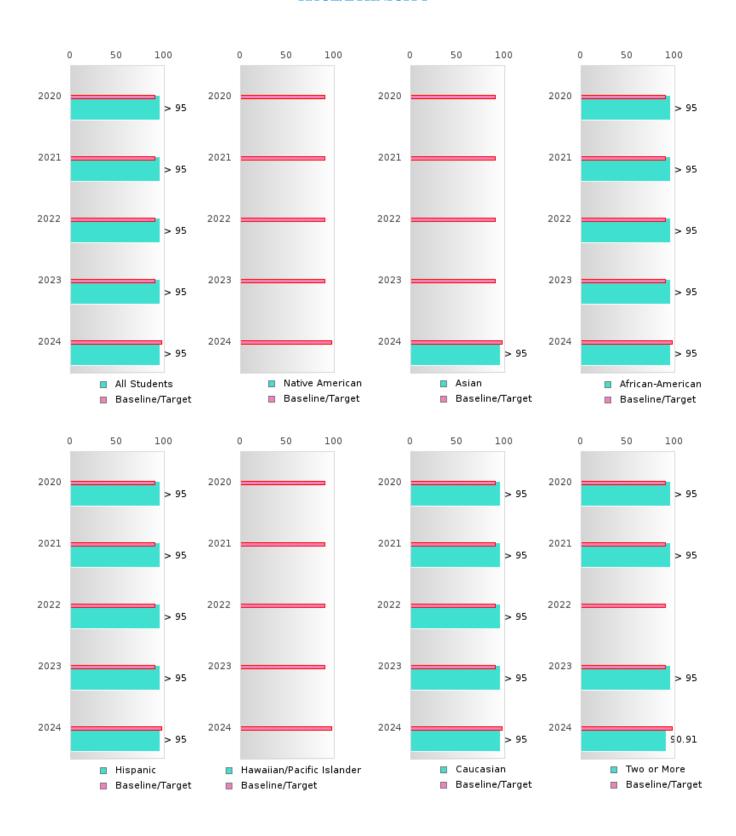

### CONSORTIUM FIVE-YEAR EXTENDED ADJUSTED COHORT GRADUATION RATE BY RACE/ETHNICITY