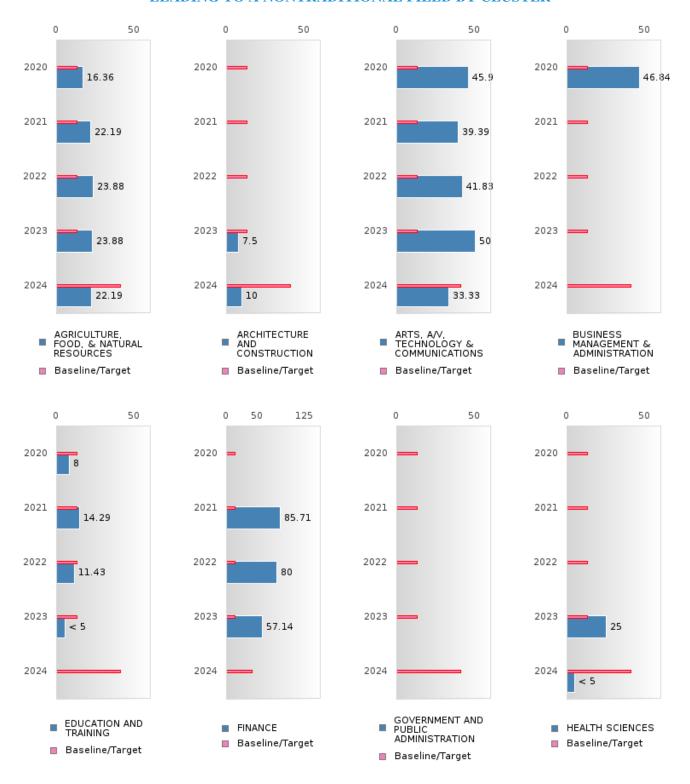

#### PERFORMANCE MEASURE SCORES FOR CONCENTRATORS ONLY

| PERFORMANCE       |       | DIS   | TRICT SCO | DRE   |       | STATE SCORE |       |       |       |       |  |
|-------------------|-------|-------|-----------|-------|-------|-------------|-------|-------|-------|-------|--|
| MEASURES          | 2020  | 2021  | 2022      | 2023  | 2024  | 2020        | 2021  | 2022  | 2023  | 2024  |  |
| 3S1: POST-PROGRAM |       | 86.23 | 85.77     | 79.08 | 79.36 |             | 81.92 | 81.38 | 82.78 | 76.72 |  |
| PLACEMENT         |       |       |           |       |       |             |       |       |       |       |  |
|                   |       |       |           |       |       |             |       |       |       |       |  |
| 4S1: NON-         | 26.34 | 26.18 | 33.72     | 35.95 | 40.12 | 31.34       | 30.03 | 43.00 | 39.14 | 38.38 |  |
| TRADITIONAL       |       |       |           |       |       |             |       |       |       |       |  |
| PROGRAM           |       |       |           |       |       |             |       |       |       |       |  |
| CONCENTRATION     |       |       |           |       |       |             |       |       |       |       |  |
| 5S1: INDUSTRY     |       | 28.06 | 39.81     | 56.90 | 85.57 |             | 14.46 | 47.36 | 55.22 | 62.03 |  |
| CERTIFICATIONS    |       |       |           |       |       |             |       |       |       |       |  |
|                   |       |       |           |       |       |             |       |       |       |       |  |