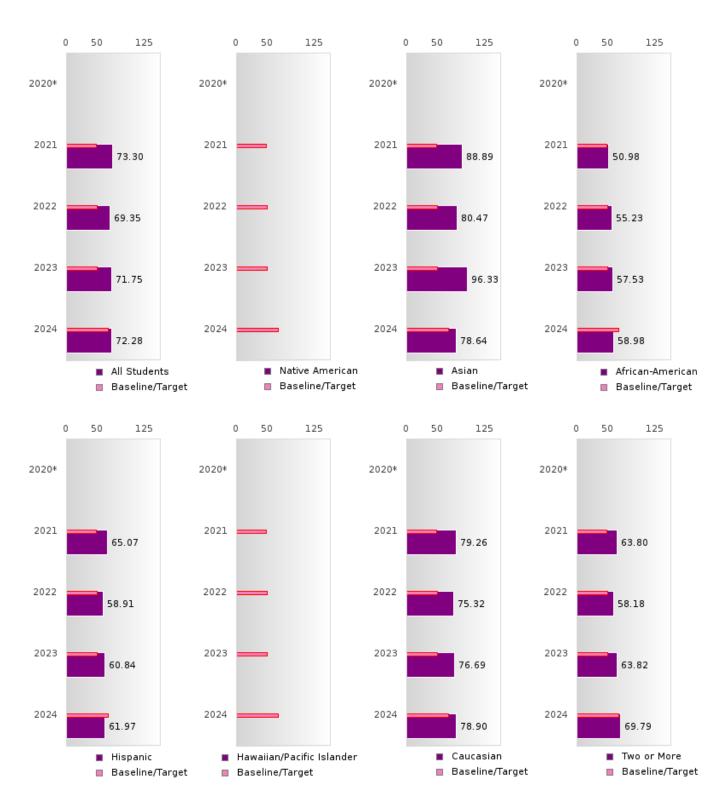

#### CONCENTRATORS' PERKINS V PERFORMANCE MEASURE SCORES

| PERFORMANCE                                               |      | DIS   | TRICT SCO | ORE   |       |       | ST    | ATE SCO | RE    |       |
|-----------------------------------------------------------|------|-------|-----------|-------|-------|-------|-------|---------|-------|-------|
| MEASURES                                                  | 2020 | 2021  | 2022      | 2023  | 2024  | 2020  | 2021  | 2022    | 2023  | 2024  |
| 1S1: FOUR-YEAR<br>GRADUATION RATE                         | > 95 | > 95  | > 95      | > 95  | > 95  | 97.53 | 96.22 | 96.59   | 97.23 | 97.63 |
| 1S2: FIVE-YEAR EXTENDED GRADUATION RATE                   | > 95 | > 95  | > 95      | > 95  | > 95  | 97.46 | 97.99 | 96.93   | 97.07 | 97.70 |
| 2S1: ACADEMIC PROFICIENCY SCORE IN READING LANGUAGE ARTS* |      | 74.65 | 73.14     | 72.99 | 74.18 |       | 65.7  | 65.93   | 65.92 | 66.12 |
| 2S2: ACADEMIC<br>PROFICIENCY SCORE<br>IN MATHEMATICS*     |      | 68.16 | 66.47     | 64.71 | 67.12 |       | 59.94 | 59.53   | 58.53 | 59.44 |
| 2S3: ACADEMIC<br>PROFICIENCY IN<br>SCIENCE*               |      | 73.30 | 69.35     | 71.75 | 72.28 |       | 67.08 | 67.06   | 66.57 | 67.23 |