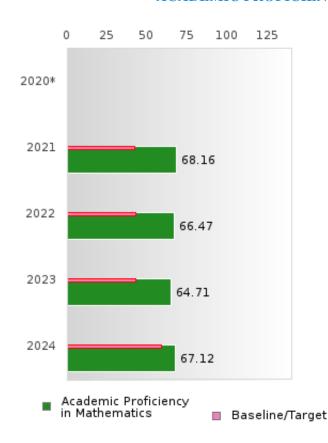

#### CONCENTRATORS' PERKINS V PERFORMANCE MEASURE SCORES

| PERFORMANCE                                               |      | DIS   | TRICT SCO | ORE   |       |       | ST    | ATE SCO | RE    |       |
|-----------------------------------------------------------|------|-------|-----------|-------|-------|-------|-------|---------|-------|-------|
| MEASURES                                                  | 2020 | 2021  | 2022      | 2023  | 2024  | 2020  | 2021  | 2022    | 2023  | 2024  |
| 1S1: FOUR-YEAR<br>GRADUATION RATE                         | > 95 | > 95  | > 95      | > 95  | > 95  | 97.53 | 96.22 | 96.59   | 97.23 | 97.63 |
| 1S2: FIVE-YEAR EXTENDED GRADUATION RATE                   | > 95 | > 95  | > 95      | > 95  | > 95  | 97.46 | 97.99 | 96.93   | 97.07 | 97.70 |
| 2S1: ACADEMIC PROFICIENCY SCORE IN READING LANGUAGE ARTS* |      | 74.65 | 73.14     | 72.99 | 74.18 |       | 65.7  | 65.93   | 65.92 | 66.12 |
| 2S2: ACADEMIC<br>PROFICIENCY SCORE<br>IN MATHEMATICS*     |      | 68.16 | 66.47     | 64.71 | 67.12 |       | 59.94 | 59.53   | 58.53 | 59.44 |
| 2S3: ACADEMIC<br>PROFICIENCY IN<br>SCIENCE*               |      | 73.30 | 69.35     | 71.75 | 72.28 |       | 67.08 | 67.06   | 66.57 | 67.23 |