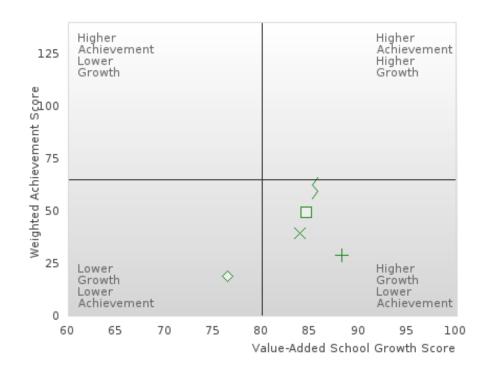

### **Table Of Contents**

| Definitions                                              | 4  |
|----------------------------------------------------------|----|
| Perkins V Performance Measure Scores                     | 6  |
| 1S: Graduation Performance Measures                      | 8  |
| By All Students                                          | 9  |
| By Race/Ethnicity                                        | 11 |
| By Special Population                                    | 14 |
| By Cluster                                               | 19 |
| 2S: Academic Performance Measures                        | 25 |
| By All Students                                          | 26 |
| By Race/Ethnicity                                        | 29 |
| By Special Population                                    | 33 |
| By Cluster                                               | 41 |
| Scatterplot of Weighted Achievement & Value-Added Growth | 50 |
| By All Students                                          | 52 |
| By Race                                                  | 55 |
| By Special Population                                    | 59 |
| By Cluster                                               | 63 |
| 3S1: Postsecondary Placement                             | 71 |
| By All Students                                          | 72 |
| By Race/Ethnicity                                        | 73 |
| By Special Population                                    | 75 |
| By Cluster                                               | 78 |
| By Type                                                  | 81 |
| 4S1: Non-traditional Program Concentration               | 83 |
| By All Students                                          | 84 |
| By Race/Ethnicity                                        | 85 |
| By Special Population                                    | 87 |
| By Cluster                                               | 90 |
| 5S1: Industry Certifications                             | 93 |