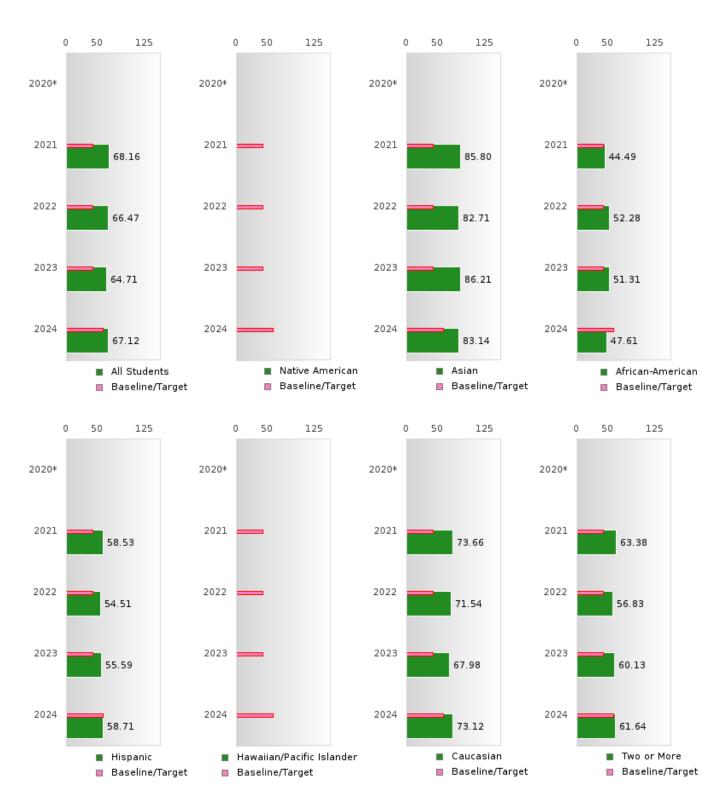

#### CONCENTRATORS' PERKINS V PERFORMANCE MEASURE SCORES

| PERFORMANCE                                               |      | DIS   | TRICT SCO | ORE   |       |       | ST    | ATE SCO | RE    |       |
|-----------------------------------------------------------|------|-------|-----------|-------|-------|-------|-------|---------|-------|-------|
| MEASURES                                                  | 2020 | 2021  | 2022      | 2023  | 2024  | 2020  | 2021  | 2022    | 2023  | 2024  |
| 1S1: FOUR-YEAR<br>GRADUATION RATE                         | > 95 | > 95  | > 95      | > 95  | > 95  | 97.53 | 96.22 | 96.59   | 97.23 | 97.63 |
| 1S2: FIVE-YEAR EXTENDED GRADUATION RATE                   | > 95 | > 95  | > 95      | > 95  | > 95  | 97.46 | 97.99 | 96.93   | 97.07 | 97.70 |
| 2S1: ACADEMIC PROFICIENCY SCORE IN READING LANGUAGE ARTS* |      | 74.65 | 73.14     | 72.99 | 74.18 |       | 65.7  | 65.93   | 65.92 | 66.12 |
| 2S2: ACADEMIC<br>PROFICIENCY SCORE<br>IN MATHEMATICS*     |      | 68.16 | 66.47     | 64.71 | 67.12 |       | 59.94 | 59.53   | 58.53 | 59.44 |
| 2S3: ACADEMIC<br>PROFICIENCY IN<br>SCIENCE*               |      | 73.30 | 69.35     | 71.75 | 72.28 |       | 67.08 | 67.06   | 66.57 | 67.23 |