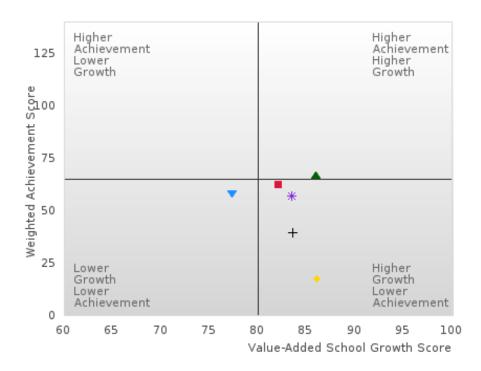

### **Table Of Contents**

| Definitions                                              | 4  |
|----------------------------------------------------------|----|
| Perkins V Performance Measure Scores                     | 6  |
| 1S: Graduation Performance Measures                      | 8  |
| By All Students                                          | 9  |
| By Race/Ethnicity                                        | 11 |
| By Special Population                                    | 14 |
| By Cluster                                               | 19 |
| 2S: Academic Performance Measures                        | 25 |
| By All Students                                          | 26 |
| By Race/Ethnicity                                        | 29 |
| By Special Population                                    | 33 |
| By Cluster                                               | 41 |
| Scatterplot of Weighted Achievement & Value-Added Growth | 50 |
| By All Students                                          | 52 |
| By Race                                                  | 55 |
| By Special Population                                    | 59 |
| By Cluster                                               | 63 |
| 3S1: Postsecondary Placement                             | 71 |
| By All Students                                          | 72 |
| By Race/Ethnicity                                        | 73 |
| By Special Population                                    | 75 |
| By Cluster                                               | 78 |
| By Type                                                  | 81 |
| 4S1: Non-traditional Program Concentration               | 83 |
| By All Students                                          | 84 |
| By Race/Ethnicity                                        | 85 |
| By Special Population                                    | 87 |
| By Cluster                                               | 90 |
| 5S1: Industry Certifications                             | 93 |