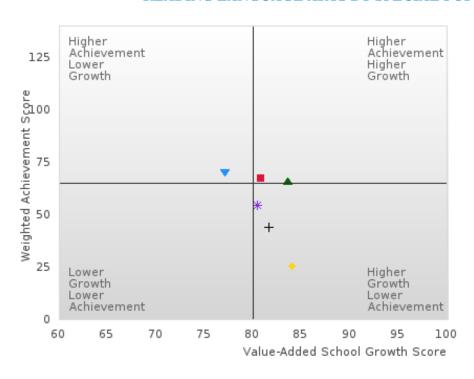

### **Table Of Contents**

| Definitions                                              | 4  |
|----------------------------------------------------------|----|
| Perkins V Performance Measure Scores                     | 6  |
| 1S: Graduation Performance Measures                      | 8  |
| By All Students                                          | 9  |
| By Race/Ethnicity                                        | 11 |
| By Special Population                                    | 14 |
| By Cluster                                               | 19 |
| 2S: Academic Performance Measures                        | 25 |
| By All Students                                          | 26 |
| By Race/Ethnicity                                        | 29 |
| By Special Population                                    | 33 |
| By Cluster                                               | 41 |
| Scatterplot of Weighted Achievement & Value-Added Growth | 50 |
| By All Students                                          | 52 |
| By Race                                                  | 55 |
| By Special Population                                    | 59 |
| By Cluster                                               | 63 |
| 3S1: Postsecondary Placement                             | 71 |
| By All Students                                          | 72 |
| By Race/Ethnicity                                        | 73 |
| By Special Population                                    | 75 |
| By Cluster                                               | 78 |
| By Type                                                  | 81 |
| 4S1: Non-traditional Program Concentration               | 83 |
| By All Students                                          | 84 |
| By Race/Ethnicity                                        | 85 |
| By Special Population                                    | 87 |
| By Cluster                                               | 90 |
| 5S1: Industry Certifications                             | 93 |