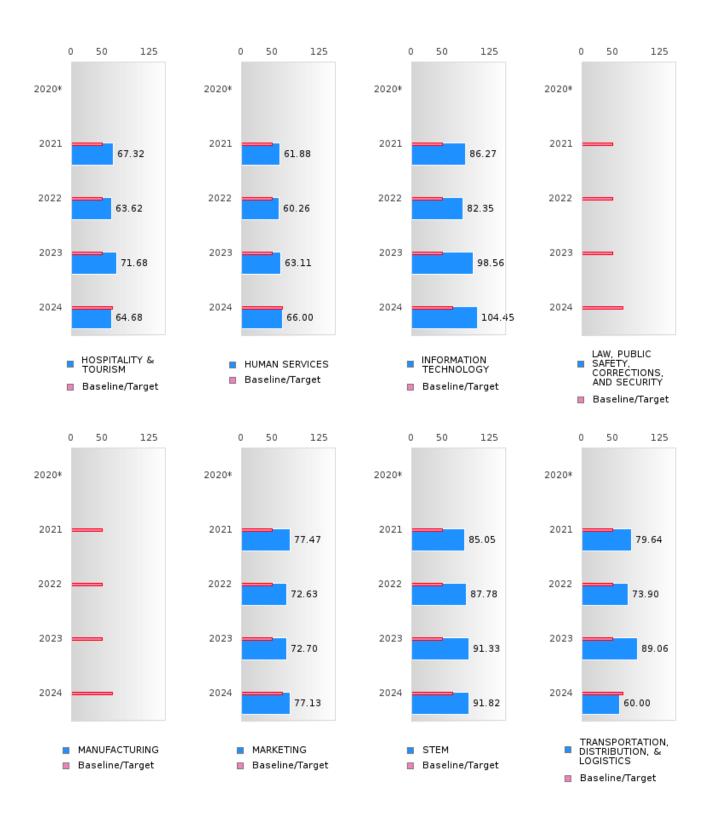

10 | 48.4 | N < 10 | < 10 | 48.65 | N < 10 | < 10 | 48.9 | N < 10 | < 10 | 66.31 |
| Military<br>Dependent |  | 53.51 | N < 10 | < 10 | 48.4 | N < 10 | < 10 | 48.65 | N < 10 | < 10 | 48.9 | N < 10 | < 10 | 66.31 |
| Migrant               |  | 53.51 | N < 10 | < 10 | 48.4 | N < 10 | < 10 | 48.65 | N < 10 | < 10 | 48.9 | N < 10 | < 10 | 66.31 |

N: Number of Concentrators with Test Scores Included in the Score \*State-required academic achievement tests were waived in 2020 due to COVID19.

#### **FAYETTEVILLE SCHOOL DISTRICT**

#### ACADEMIC PROFICIENCY SCORE IN READING LANGUAGE ARTS BY CLUSTER



<sup>\*</sup>State-required academic achievement tests were waived in 2020 due to COVID19.

#### FAYETTEVILLE SCHOOL DISTRICT

#### ACADEMIC PROFICIENCY SCORE IN READING LANGUAGE ARTS BY CLUSTER



<sup>\*</sup>State-required academic achievement tests were waived in 2020 due to COVID19.

#### **FAYETTEVILLE SCHOOL DISTRICT**

#### ACADEMIC PROFICIENCY SCORE IN MATHEMATICS BY CLUSTER



<sup>\*</sup>State-required academic achievement tests were waived in 2020 due to COVID19.

#### **FAYETTEVILLE SCHOOL DISTRICT**

#### ACADEMIC PROFICIENCY SCORE IN MATHEMATICS BY CLUSTER



<sup>\*</sup>State-required academic achievement tests were waived in 2020 due to COVID19.

#### **FAYETTEVILLE SCHOOL DISTRICT**

#### ACADEMIC PROFICIENCY SCORE IN SCIENCE BY CLUSTER



<sup>\*</sup>State-required academic achievement tests were waived in 2020 due to COVID19.

#### **FAYETTEVILLE SCHOOL DISTRICT**

#### ACADEMIC PROFICIENCY SCORE IN SCIENCE BY CLUSTER



<sup>\*</sup>State-required academic a