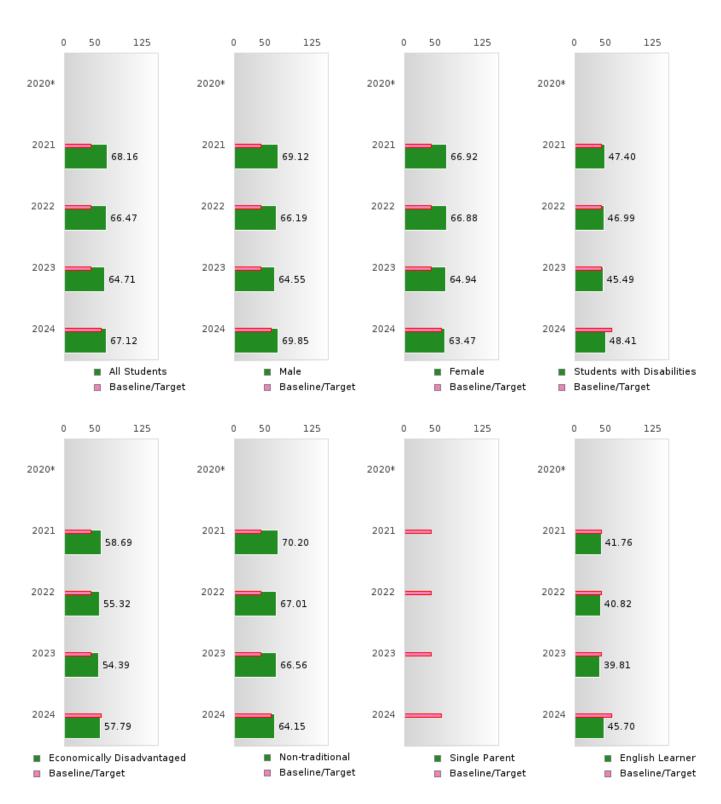

#### CONCENTRATORS' PERKINS V PERFORMANCE MEASURE SCORES

| PERFORMANCE                                               |      | DIS   | TRICT SCO | ORE   |       |       | ST    | ATE SCO | RE    |       |
|-----------------------------------------------------------|------|-------|-----------|-------|-------|-------|-------|---------|-------|-------|
| MEASURES                                                  | 2020 | 2021  | 2022      | 2023  | 2024  | 2020  | 2021  | 2022    | 2023  | 2024  |
| 1S1: FOUR-YEAR<br>GRADUATION RATE                         | > 95 | > 95  | > 95      | > 95  | > 95  | 97.53 | 96.22 | 96.59   | 97.23 | 97.63 |
| 1S2: FIVE-YEAR EXTENDED GRADUATION RATE                   | > 95 | > 95  | > 95      | > 95  | > 95  | 97.46 | 97.99 | 96.93   | 97.07 | 97.70 |
| 2S1: ACADEMIC PROFICIENCY SCORE IN READING LANGUAGE ARTS* |      | 74.65 | 73.14     | 72.99 | 74.18 |       | 65.7  | 65.93   | 65.92 | 66.12 |
| 2S2: ACADEMIC<br>PROFICIENCY SCORE<br>IN MATHEMATICS*     |      | 68.16 | 66.47     | 64.71 | 67.12 |       | 59.94 | 59.53   | 58.53 | 59.44 |
| 2S3: ACADEMIC<br>PROFICIENCY IN<br>SCIENCE*               |      | 73.30 | 69.35     | 71.75 | 72.28 |       | 67.08 | 67.06   | 66.57 | 67.23 |