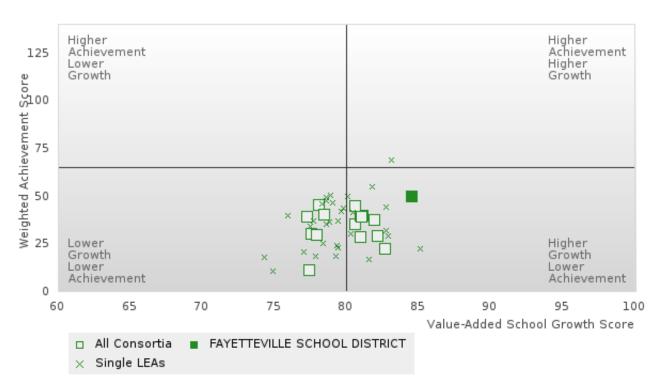

|            |                |                |           |        |                |           |                |                |             |              |                |             |        |
| LOGISTICS          |       |            |                |                |           |        |                |           |                |                |             |              |                |             |        |

N: Number of Concentrators with Test Scores Included in the Score

<sup>\*</sup>State-required academic achievement tests were waived in 2020 due to COVID19.

#### **FAYETTEVILLE SCHOOL DISTRICT**

## SCATTERPLOT OF WEIGHTED ACHIEVEMENT & VALUE-ADDED GROWTH FOR READING LANGUAGE ARTS



## SCATTERPLOT OF WEIGHTED ACHIEVEMENT & VALUE-ADDED GROWTH FOR MATHEMATICS



### FAYETTEVILLE SCHOOL DISTRICT

#### SCATTERPLOT OF WEIGHTED ACHIEVEMENT & VALUE-ADDED GROWTH FOR SCIENCE



#### FAYETTEVILLE SCHOOL DISTRICT

## BREAKDOWN OF ACADEMIC PROFICIENCY SCORE IN READING LANGUAGE ARTS: WEIGHTED ACHIEVEMENT AND VALUE-ADDED GROWTH



| YEAR  | WEIGHTED<br>ACHIEVEMENT<br>SCORE | N   | VALUE-ADDED<br>GROWTH SCORE | N   |
|-------|----------------------------------|-----|-----------------------------|-----|
| 2020* |                                  |     |                             |     |
| 2021  | 69.20                            | 621 | 80.09                       | 147 |
| 2022  | 67.33                            | 802 | 78.95                       | 247 |
| 2023  | 70.30                            | 708 | 75.68                       | 169 |
| 2024  | 67.5