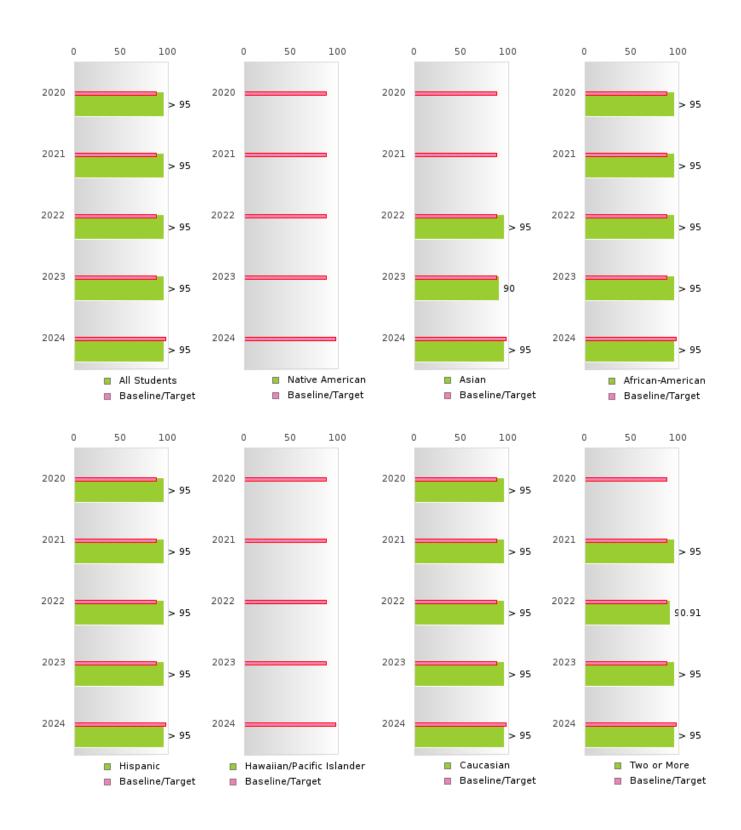

| 305 |

N: Number of Expected Graduates

### DISTRIBUTION OF CONSORTIA AND SINGLE LEA FOUR-YEAR ADJUSTED COHORT GRADUATION RATES



### FAYETTEVILLE SCHOOL DISTRICT

### CONSORTIUM FIVE-YEAR EXTENDED ADJUSTED COHORT GRADUATION RATE



| YEAR | SCORE | BASELINE/<br>TARGET | N   |
|------|-------|---------------------|-----|
| 2020 | > 95  | 90.4                | 248 |
| 2021 | > 95  | 90.4                | 278 |
| 2022 | > 95  | 90.4                | 274 |
| 2023 | > 95  | 90.4                | 303 |
| 2024 | > 95  | 97                  | 287 |

N: Number of Expected Graduates

### DISTRIBUTION OF CONSORTIA AND SINGLE LEA FIVE-YEAR EXTENDED ADJUSTED COHORT GRADUATION RATES



### **FAYETTEVILLE SCHOOL DISTRICT**

#### CONSORTIUM FOUR-YEAR ADJUSTED COHORT GRADUATION RATE BY RACE/ETHNICITY



### **FAYETTEVILLE SCHOOL DISTRICT**

### CONSORTIUM FIVE-YEAR EXTENDED ADJUSTED COHORT GRADUATION RATE BY RACE/ETHNICITY



### FAYETTEVILLE SCHOOL DISTRICT

#### **GRADUATION RATE BY RACE/ETHNICITY**

| 2020   |                                                                                                                          |                                                             | 2021                                                                                                                                            |                                                                                                                                                      |