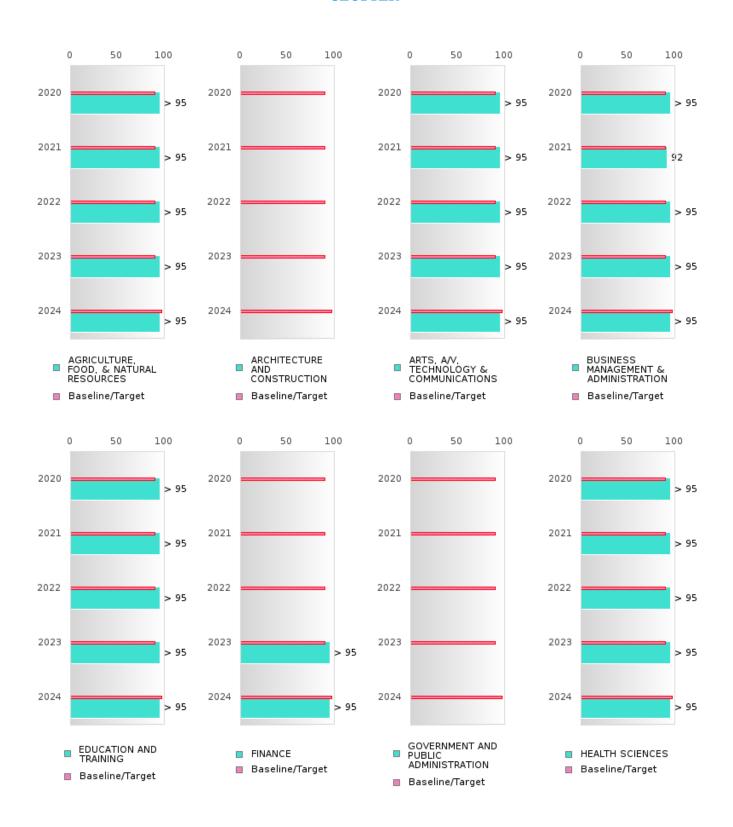

### DISTRIBUTION OF CONSORTIA AND SINGLE LEA FOUR-YEAR ADJUSTED COHORT GRADUATION RATES