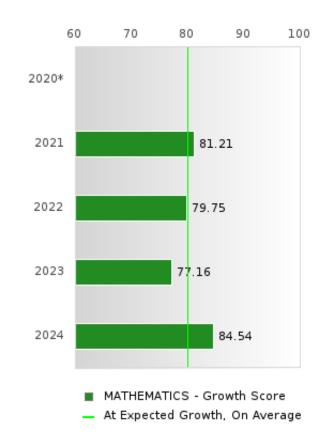

#### CONCENTRATORS' PERKINS V PERFORMANCE MEASURE SCORES

| PERFORMANCE                                               |      | DIS   | TRICT SCO | ORE   |       |       | ST    | ATE SCO | RE    |       |
|-----------------------------------------------------------|------|-------|-----------|-------|-------|-------|-------|---------|-------|-------|
| MEASURES                                                  | 2020 | 2021  | 2022      | 2023  | 2024  | 2020  | 2021  | 2022    | 2023  | 2024  |
| 1S1: FOUR-YEAR<br>GRADUATION RATE                         | > 95 | > 95  | > 95      | > 95  | > 95  | 97.53 | 96.22 | 96.59   | 97.23 | 97.63 |
| 1S2: FIVE-YEAR EXTENDED GRADUATION RATE                   | > 95 | > 95  | > 95      | > 95  | > 95  | 97.46 | 97.99 | 96.93   | 97.07 | 97.70 |
| 2S1: ACADEMIC PROFICIENCY SCORE IN READING LANGUAGE ARTS* |      | 74.65 | 73.14     | 72.99 | 74.18 |       | 65.7  | 65.93   | 65.92 | 66.12 |
| 2S2: ACADEMIC<br>PROFICIENCY SCORE<br>IN MATHEMATICS*     |      | 68.16 | 66.47     | 64.71 | 67.12 |       | 59.94 | 59.53   | 58.53 | 59.44 |
| 2S3: ACADEMIC<br>PROFICIENCY IN<br>SCIENCE*               |      | 73.30 | 69.35     | 71.75 | 72.28 |       | 67.08 | 67.06   | 66.57 | 67.23 |

### NON-CONCENTRATORS' PERKINS V PERFORMANCE MEASURE SCORES

| PERFORMANCE                                                        |       | DIST  | TRICT SCO | ORE   |       |       | ST    | ATE SCO | RE    |       |
|--------------------------------------------------------------------|-------|-------|-----------|-------|-------|-------|-------|---------|-------|-------|
| MEASURES                                                           | 2020  | 2021  | 2022      | 2023  | 2024  | 2020  | 2021  | 2022    | 2023  | 2024  |
| 1S1: FOUR-YEAR<br>GRADUATION RATE                                  | 85.69 | 89.32 | 84.10     | 88.20 | 90.23 | 78.22 | 79.87 | 78.97   | 81.70 | 82.45 |
| 1S2: FIVE-YEAR<br>EXTENDED<br>GRADUATION RATE                      | 84.33 | 88.01 | 90.75     | 85.87 | 88.58 | 79.62 | 80.68 | 82.22   | 81.31 | 83.43 |
| 2S1: ACADEMIC<br>PROFICIENCY SCORE<br>IN READING<br>LANGUAGE ARTS* |       | 72.18 | 71.28     | 70.49 | 72.40 |       | 64.35 | 64.77   | 65.72 | 66.19 |
| 2S2: ACADEMIC<br>PROFICIENCY SCORE<br>IN MATHEMATICS*              |       | 66.49 | 64.69     | 62.75 | 66.77 |       | 58.66 | 58.82   | 57.95 | 61.19 |
| 2S3: ACADEMIC<br>PROFICIENCY IN<br>SCIENCE*                        |       | 69.68 | 67.99     | 66.42 | 68.69 |       | 63.02 | 62.93   | 62.96 | 64.22 |