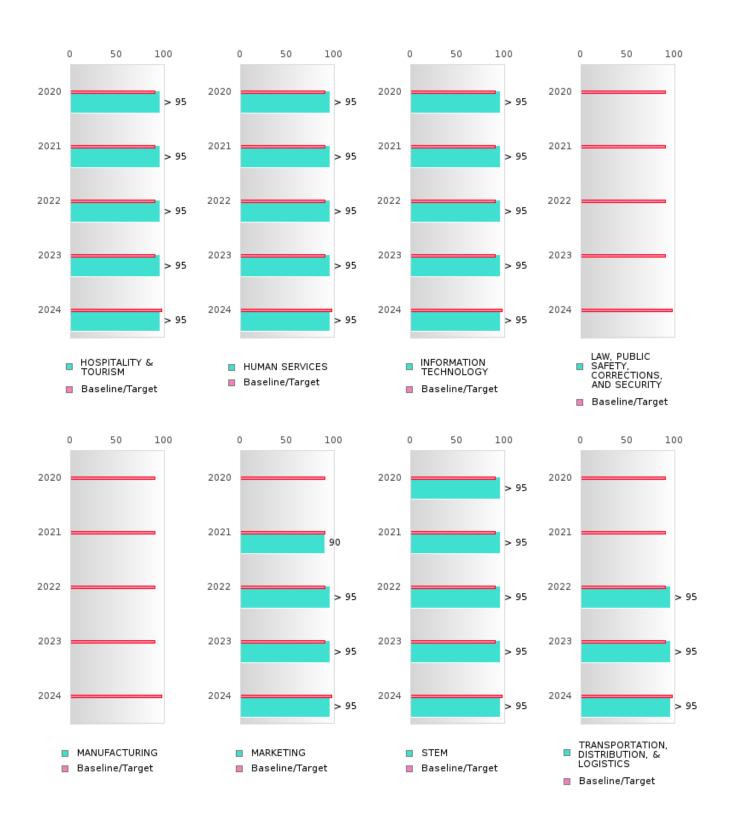

### DISTRIBUTION OF CONSORTIA AND SINGLE LEA FOUR-YEAR ADJUSTED COHORT GRADUATION RATES