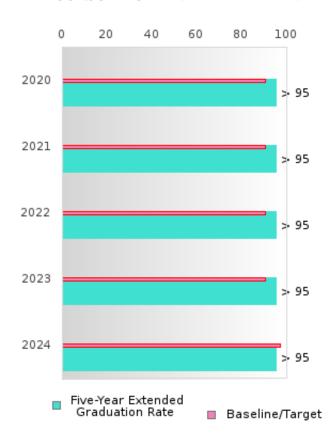

### CONSORTIUM FIVE-YEAR EXTENDED ADJUSTED COHORT GRADUATION RATE

| YEAR | SCORE | BASELINE/<br>TARGET | N   |
|------|-------|---------------------|-----|
| 2020 | > 95  | 90.4                | 248 |
| 2021 | > 95  | 90.4                | 278 |
| 2022 | > 95  | 90.4                | 274 |
| 2023 | > 95  | 90.4                | 303 |
| 2024 | > 95  | 97                  | 287 |

N: Number of Expected Graduates