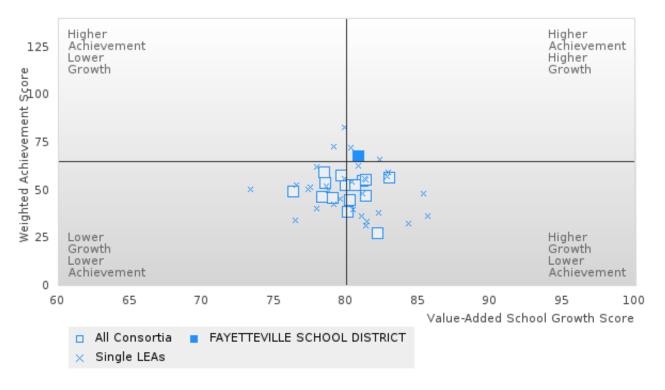

|                |             |        |
| LOGISTICS          |       |            |                |                |           |        |                |           |                |                |             |              |                |             |        |
| LOGISTICS          |       |            |                |                |           |        |                |           |                |                |             |              |                |             |        |

N: Number of Concentrators with Test Scores Included in the Score

<sup>\*</sup>State-required academic achievement tests were waived in 2020 due to COVID19.

#### **FAYETTEVILLE SCHOOL DISTRICT**

## SCATTERPLOT OF WEIGHTED ACHIEVEMENT & VALUE-ADDED GROWTH FOR READING LANGUAGE ARTS



## SCATTERPLOT OF WEIGHTED ACHIEVEMENT & VALUE-ADDED GROWTH FOR MATHEMATICS



### FAYETTEVILLE SCHOOL DISTRICT

#### SCATTERPLOT OF WEIGHTED ACHIEVEMENT & VALUE-ADDED GROWTH FOR SCIENCE



#### FAYETTEVILLE SCHOOL DISTRICT

## BREAKDOWN OF ACADEMIC PROFICIENCY SCORE IN READING LANGUAGE ARTS: WEIGHTED ACHIEVEMENT AND VALUE-ADDED GROWTH



| YEAR  | WEIGHTED<br>ACHIEVEMENT<br>SCORE | N   | VALUE-ADDED<br>GROWTH SCORE | N   |
|-------|----------------------------------|-----|-----------------------------|-----|
| 2020* |                                  |     |                             |     |
| 2021  | 69.20                            | 621 | 80.09                       | 147 |
| 2022  | 67.33                            | 802 | 78.95                       | 247 |
| 2023  | 70.30