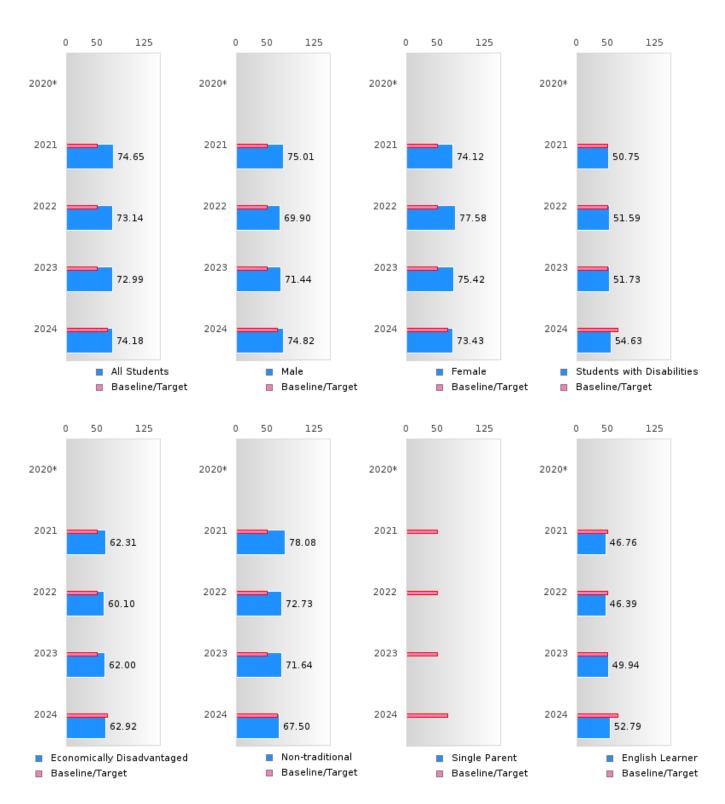

#### CONCENTRATORS' PERKINS V PERFORMANCE MEASURE SCORES

| PERFORMANCE                                               |      | DIS   | TRICT SCO | ORE   |       |       | ST    | ATE SCO | RE    |       |
|-----------------------------------------------------------|------|-------|-----------|-------|-------|-------|-------|---------|-------|-------|
| MEASURES                                                  | 2020 | 2021  | 2022      | 2023  | 2024  | 2020  | 2021  | 2022    | 2023  | 2024  |
| 1S1: FOUR-YEAR<br>GRADUATION RATE                         | > 95 | > 95  | > 95      | > 95  | > 95  | 97.53 | 96.22 | 96.59   | 97.23 | 97.63 |
| 1S2: FIVE-YEAR EXTENDED GRADUATION RATE                   | > 95 | > 95  | > 95      | > 95  | > 95  | 97.46 | 97.99 | 96.93   | 97.07 | 97.70 |
| 2S1: ACADEMIC PROFICIENCY SCORE IN READING LANGUAGE ARTS* |      | 74.65 | 73.14     | 72.99 | 74.18 |       | 65.7  | 65.93   | 65.92 | 66.12 |
| 2S2: ACADEMIC<br>PROFICIENCY SCORE<br>IN MATHEMATICS*     |      | 68.16 | 66.47     | 64.71 | 67.12 |       | 59.94 | 59.53   | 58.53 | 59.44 |
| 2S3: ACADEMIC<br>PROFICIENCY IN<br>SCIENCE*               |      | 73.30 | 69.35     | 71.75 | 72.28 |       | 67.08 | 67.06   | 66.57 | 67.23 |