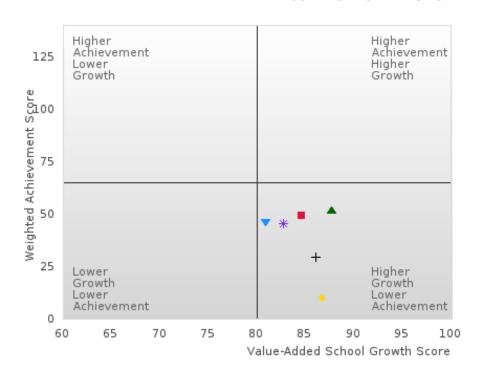

### **Table Of Contents**

| Definitions                                              | 4  |
|----------------------------------------------------------|----|
| Perkins V Performance Measure Scores                     | 6  |
| 1S: Graduation Performance Measures                      | 8  |
| By All Students                                          | 9  |
| By Race/Ethnicity                                        | 11 |
| By Special Population                                    | 14 |
| By Cluster                                               | 19 |
| 2S: Academic Performance Measures                        | 25 |
| By All Students                                          | 26 |
| By Race/Ethnicity                                        | 29 |
| By Special Population                                    | 33 |
| By Cluster                                               | 41 |
| Scatterplot of Weighted Achievement & Value-Added Growth | 50 |
| By All Students                                          | 52 |
| By Race                                                  | 55 |
| By Special Population                                    | 59 |
| By Cluster                                               | 63 |
| 3S1: Postsecondary Placement                             | 71 |
| By All Students                                          | 72 |
| By Race/Ethnicity                                        | 73 |
| By Special Population                                    | 75 |
| By Cluster                                               | 78 |
| By Type                                                  | 81 |
| 4S1: Non-traditional Program Concentration               | 83 |
| By All Students                                          | 84 |
| By Race/Ethnicity                                        | 85 |
| By Special Population                                    | 87 |
| By Cluster                                               | 90 |
| 5S1: Industry Certifications                             | 93 |