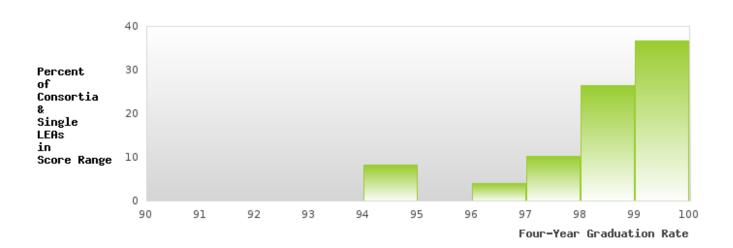

### DISTRIBUTION OF CONSORTIA AND SINGLE LEA FOUR-YEAR ADJUSTED COHORT GRADUATION RATES