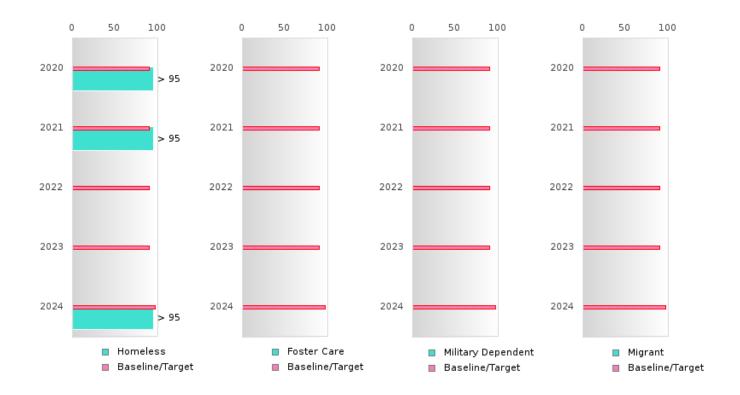

#### CONSORTIUM FOUR-YEAR ADJUSTED COHORT GRADUATION RATE

| YEAR | SCORE | BASELINE/ | N   |
|------|-------|-----------|-----|
|      |       | TARGET    |     |
| 2020 | > 95  | 87.18     | 278 |
| 2021 | > 95  | 87.18     | 277 |
| 2022 | > 95  | 87.18     | 306 |
| 2023 | > 95  | 87.18     | 288 |
| 2024 | > 95  | 96.91     | 305 |

### CONSORTIUM FIVE-YEAR EXTENDED ADJUSTED COHORT GRADUATION RATE

| YEAR | SCORE | BASELINE/<br>TARGET | N   |
|------|-------|---------------------|-----|
| 2020 | > 95  | 90.4                | 248 |
| 2021 | > 95  | 90.4                | 278 |
| 2022 | > 95  | 90.4                | 274 |
| 2023 | > 95  | 90.4                | 303 |
| 2024 | > 95  | 97                  | 287 |