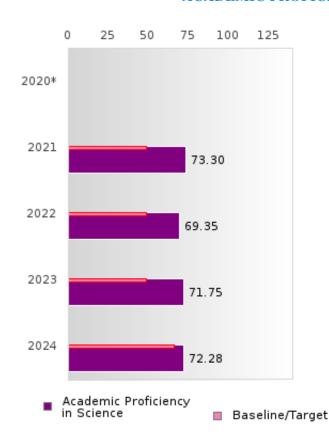

#### CONCENTRATORS' PERKINS V PERFORMANCE MEASURE SCORES

| PERFORMANCE                                               |      | DIS   | TRICT SCO | ORE   |       |       | ST    | ATE SCO | RE    |       |
|-----------------------------------------------------------|------|-------|-----------|-------|-------|-------|-------|---------|-------|-------|
| MEASURES                                                  | 2020 | 2021  | 2022      | 2023  | 2024  | 2020  | 2021  | 2022    | 2023  | 2024  |
| 1S1: FOUR-YEAR<br>GRADUATION RATE                         | > 95 | > 95  | > 95      | > 95  | > 95  | 97.53 | 96.22 | 96.59   | 97.23 | 97.63 |
| 1S2: FIVE-YEAR EXTENDED GRADUATION RATE                   | > 95 | > 95  | > 95      | > 95  | > 95  | 97.46 | 97.99 | 96.93   | 97.07 | 97.70 |
| 2S1: ACADEMIC PROFICIENCY SCORE IN READING LANGUAGE ARTS* |      | 74.65 | 73.14     | 72.99 | 74.18 |       | 65.7  | 65.93   | 65.92 | 66.12 |
| 2S2: ACADEMIC<br>PROFICIENCY SCORE<br>IN MATHEMATICS*     |      | 68.16 | 66.47     | 64.71 | 67.12 |       | 59.94 | 59.53   | 58.53 | 59.44 |
| 2S3: ACADEMIC<br>PROFICIENCY IN<br>SCIENCE*               |      | 73.30 | 69.35     | 71.75 | 72.28 |       | 67.08 | 67.06   | 66.57 | 67.23 |