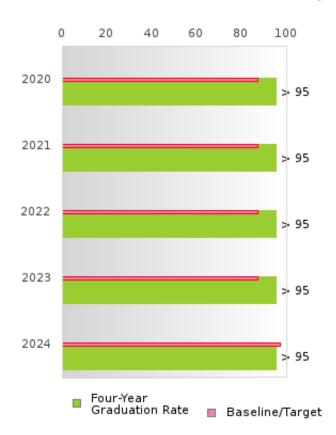

#### CONSORTIUM FOUR-YEAR ADJUSTED COHORT GRADUATION RATE

| YEAR | SCORE | BASELINE/ | N   |
|------|-------|-----------|-----|
|      |       | TARGET    |     |
| 2020 | > 95  | 87.18     | 278 |
| 2021 | > 95  | 87.18     | 277 |
| 2022 | > 95  | 87.18     | 306 |
| 2023 | > 95  | 87.18     | 288 |
| 2024 | > 95  | 96.91     | 305 |

N: Number of Expected Graduates