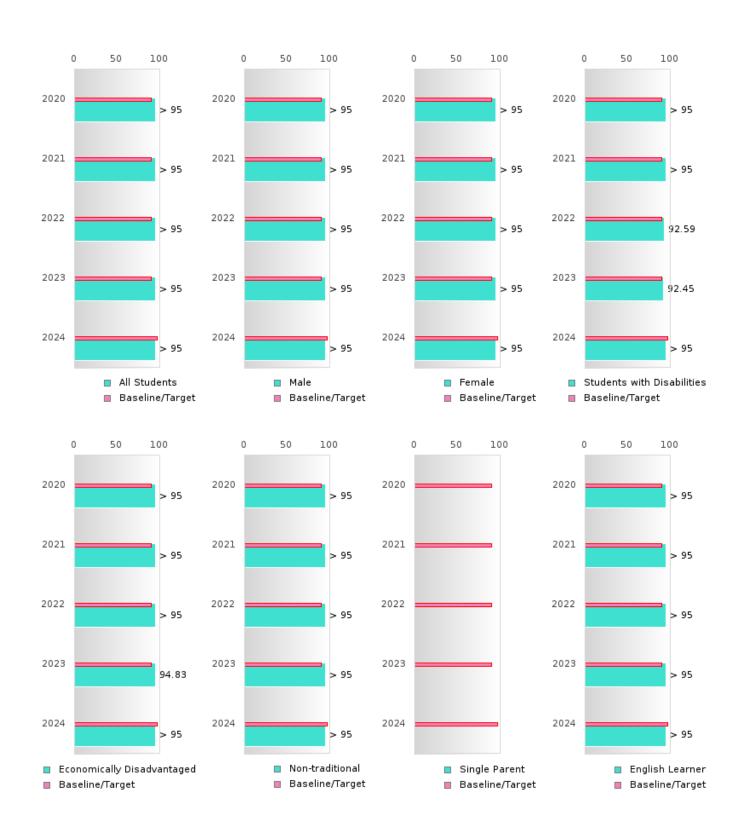

#### CONSORTIUM FOUR-YEAR ADJUSTED COHORT GRADUATION RATE

| YEAR | SCORE | BASELINE/ | N   |
|------|-------|-----------|-----|
|      |       | TARGET    |     |
| 2020 | > 95  | 87.18     | 278 |
| 2021 | > 95  | 87.18     | 277 |
| 2022 | > 95  | 87.18     | 306 |
| 2023 | > 95  | 87.18     | 288 |
| 2024 | > 95  | 96.91     | 305 |

### CONSORTIUM FIVE-YEAR EXTENDED ADJUSTED COHORT GRADUATION RATE

| YEAR | SCORE | BASELINE/<br>TARGET | N   |
|------|-------|---------------------|-----|
| 2020 | > 95  | 90.4                | 248 |
| 2021 | > 95  | 90.4                | 278 |
| 2022 | > 95  | 90.4                | 274 |
| 2023 | > 95  | 90.4                | 303 |
| 2024 | > 95  | 97                  | 287 |