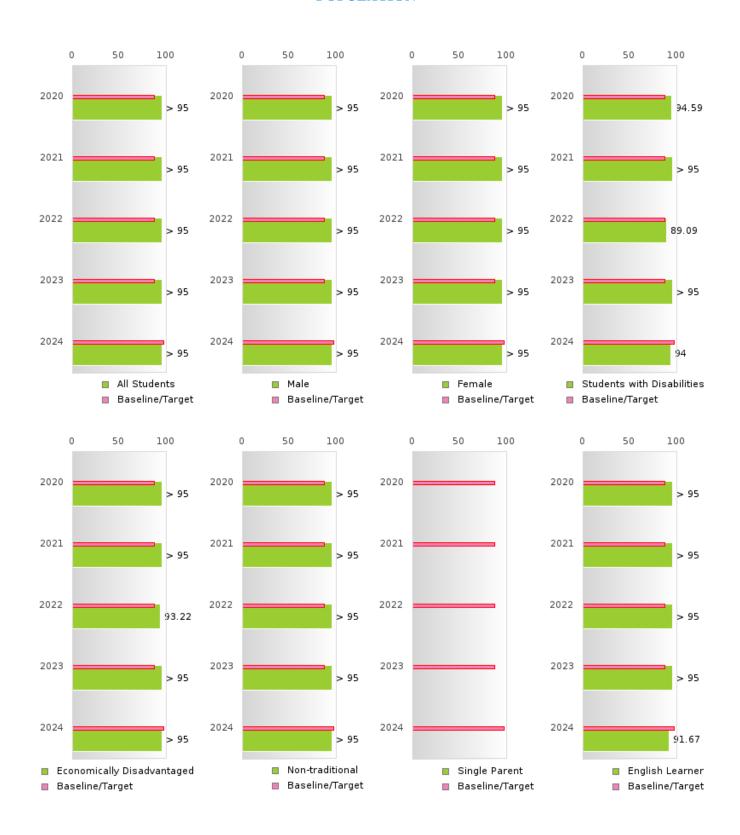

Score   N   Target   Score   FOUR-YEAR ADJUSTED COHORT GRADUATION RATE | Score   N   Target   Score   N   Target   Score   N   Target   Score   N | N   Target   Score   N   Target   Score   N   Target   Score   N   Target   Target   Score   N   Target   Score   N   Target   Target   Score   N   Target   Target   Score   N   Target   Score   N   Target   Target   Score   N   Score | Score   N   Target   Score   Target   Score   N   Score   Target   Score   N   Score   Target   Score   N   Score   N | Score   N   Target   Score   N   Target   Score   N   Target   Score   N   Target   Score   N   FOUR-YEAR ADJUSTED COHORT GRADUATION RATE |

N: Number of Expected Graduates

### **FAYETTEVILLE SCHOOL DISTRICT**

### CONSORTIUM FOUR-YEAR ADJUSTED COHORT GRADUATION RATE BY SPECIAL POPULATION



### **FAYETTEVILLE SCHOOL DISTRICT**

### CONSORTIUM FOUR-YEAR ADJUSTED COHORT GRADUATION RATE BY SPECIAL POPULATION



### **FAYETTEVILLE SCHOOL DISTRICT**

### CONSORTIUM FIVE-YEAR EXTENDED ADJUSTED COHORT GRADUATION RATE BY SPECIAL POPULATION



### **FAYETTEVILLE SCHOOL DISTRICT**

### CONSORTIUM FIVE-YEAR EXTENDED ADJUSTED COHORT GRADUATION RATE BY SPECIAL POPULATION



### FAYETTEVILLE SCHOOL DISTRICT

#### **GRADUATION RATE BY SPECIAL POPULATION**

|                            |        | 2020 |        |        | 2021  |        |        | 2022   |        |         | 2023 |        |        | 2024 |        |
|----------------------------|--------|------|--------|--------|-------|--------|--------|--------|--------|---------|------|--------|--------|------|--------|
|