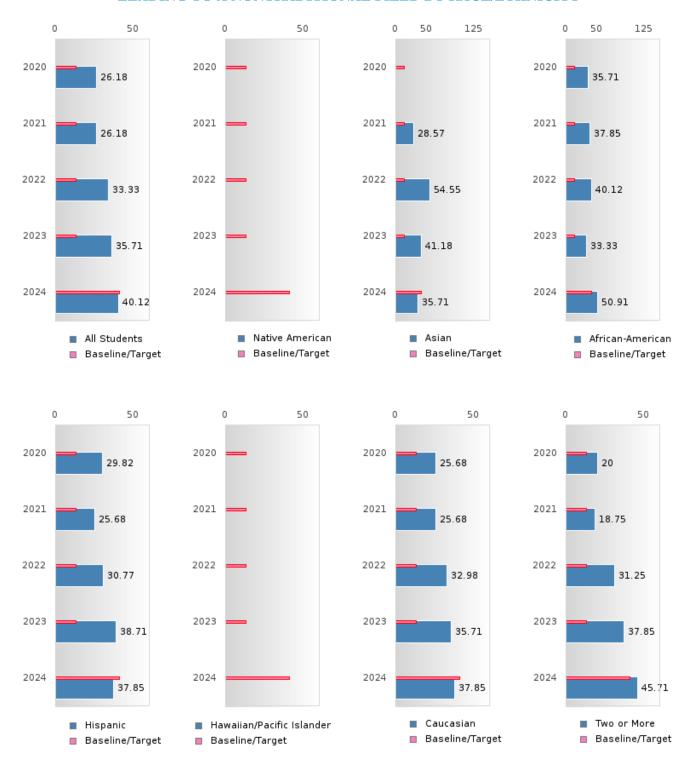

#### PERFORMANCE MEASURE SCORES FOR CONCENTRATORS ONLY

| PERFORMANCE       |       | DIS   | TRICT SCO | DRE   |       | STATE SCORE |       |       |       |       |  |
|-------------------|-------|-------|-----------|-------|-------|-------------|-------|-------|-------|-------|--|
| MEASURES          | 2020  | 2021  | 2022      | 2023  | 2024  | 2020        | 2021  | 2022  | 2023  | 2024  |  |
| 3S1: POST-PROGRAM |       | 86.23 | 85.77     | 79.08 | 79.36 |             | 81.92 | 81.38 | 82.78 | 76.72 |  |
| PLACEMENT         |       |       |           |       |       |             |       |       |       |       |  |
|                   |       |       |           |       |       |             |       |       |       |       |  |
| 4S1: NON-         | 26.34 | 26.18 | 33.72     | 35.95 | 40.12 | 31.34       | 30.03 | 43.00 | 39.14 | 38.38 |  |
| TRADITIONAL       |       |       |           |       |       |             |       |       |       |       |  |
| PROGRAM           |       |       |           |       |       |             |       |       |       |       |  |
| CONCENTRATION     |       |       |           |       |       |             |       |       |       |       |  |
| 5S1: INDUSTRY     |       | 28.06 | 39.81     | 56.90 | 85.57 |             | 14.46 | 47.36 | 55.22 | 62.03 |  |
| CERTIFICATIONS    |       |       |           |       |       |             |       |       |       |       |  |
|                   |       |       |           |       |       |             |       |       |       |       |  |