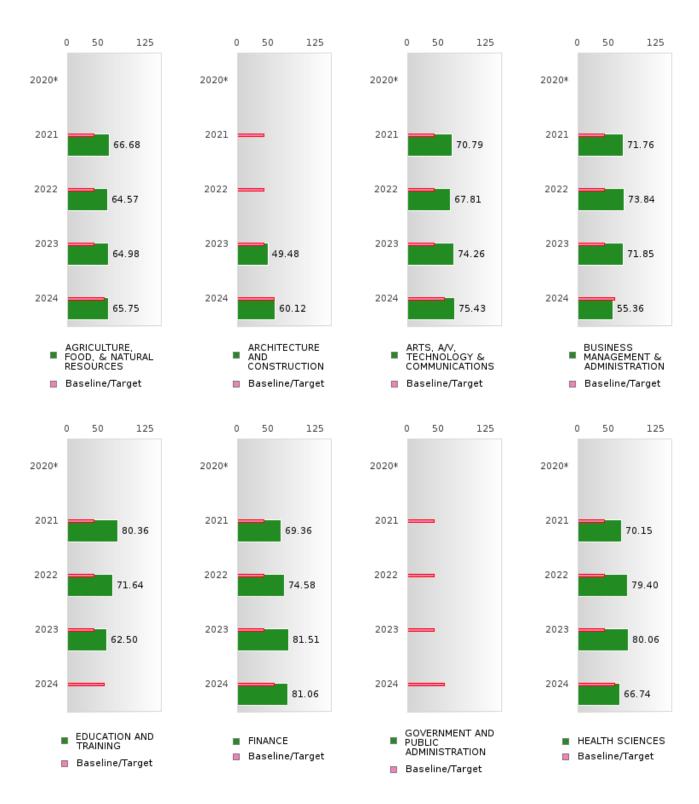

#### PERFORMANCE MEASURE SCORES FOR CONCENTRATORS ONLY

| PERFORMANCE       |       | DIS   | TRICT SCO | DRE   |       | STATE SCORE |       |       |       |       |  |
|-------------------|-------|-------|-----------|-------|-------|-------------|-------|-------|-------|-------|--|
| MEASURES          | 2020  | 2021  | 2022      | 2023  | 2024  | 2020        | 2021  | 2022  | 2023  | 2024  |  |
| 3S1: POST-PROGRAM |       | 86.23 | 85.77     | 79.08 | 79.36 |             | 81.92 | 81.38 | 82.78 | 76.72 |  |
| PLACEMENT         |       |       |           |       |       |             |       |       |       |       |  |
|                   |       |       |           |       |       |             |       |       |       |       |  |
| 4S1: NON-         | 26.34 | 26.18 | 33.72     | 35.95 | 40.12 | 31.34       | 30.03 | 43.00 | 39.14 | 38.38 |  |
| TRADITIONAL       |       |       |           |       |       |             |       |       |       |       |  |
| PROGRAM           |       |       |           |       |       |             |       |       |       |       |  |
| CONCENTRATION     |       |       |           |       |       |             |       |       |       |       |  |
| 5S1: INDUSTRY     |       | 28.06 | 39.81     | 56.90 | 85.57 |             | 14.46 | 47.36 | 55.22 | 62.03 |  |
| CERTIFICATIONS    |       |       |           |       |       |             |       |       |       |       |  |
|                   |       |       |           |       |       |             |       |       |       |       |  |

The placement data are lagged in this report and the CAR report. The 2022 report includes placement data on students who exited secondary education during the 2021 school year.