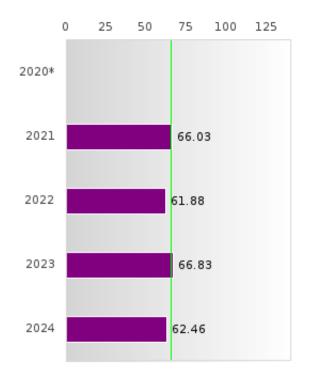

#### CONCENTRATORS' PERKINS V PERFORMANCE MEASURE SCORES

| PERFORMANCE                                               |      | DIS   | TRICT SCO | ORE   |       |       | ST    | ATE SCO | RE    |       |
|-----------------------------------------------------------|------|-------|-----------|-------|-------|-------|-------|---------|-------|-------|
| MEASURES                                                  | 2020 | 2021  | 2022      | 2023  | 2024  | 2020  | 2021  | 2022    | 2023  | 2024  |
| 1S1: FOUR-YEAR<br>GRADUATION RATE                         | > 95 | > 95  | > 95      | > 95  | > 95  | 97.53 | 96.22 | 96.59   | 97.23 | 97.63 |
| 1S2: FIVE-YEAR EXTENDED GRADUATION RATE                   | > 95 | > 95  | > 95      | > 95  | > 95  | 97.46 | 97.99 | 96.93   | 97.07 | 97.70 |
| 2S1: ACADEMIC PROFICIENCY SCORE IN READING LANGUAGE ARTS* |      | 74.65 | 73.14     | 72.99 | 74.18 |       | 65.7  | 65.93   | 65.92 | 66.12 |
| 2S2: ACADEMIC<br>PROFICIENCY SCORE<br>IN MATHEMATICS*     |      | 68.16 | 66.47     | 64.71 | 67.12 |       | 59.94 | 59.53   | 58.53 | 59.44 |
| 2S3: ACADEMIC<br>PROFICIENCY IN<br>SCIENCE*               |      | 73.30 | 69.35     | 71.75 | 72.28 |       | 67.08 | 67.06   | 66.57 | 67.23 |

### NON-CONCENTRATORS' PERKINS V PERFORMANCE MEASURE SCORES

| PERFORMANCE                                                        |       | DIST  | TRICT SCO | ORE   |       |       | ST    | ATE SCO | RE    |       |
|--------------------------------------------------------------------|-------|-------|-----------|-------|-------|-------|-------|---------|-------|-------|
| MEASURES                                                           | 2020  | 2021  | 2022      | 2023  | 2024  | 2020  | 2021  | 2022    | 2023  | 2024  |
| 1S1: FOUR-YEAR<br>GRADUATION RATE                                  | 85.69 | 89.32 | 84.10     | 88.20 | 90.23 | 78.22 | 79.87 | 78.97   | 81.70 | 82.45 |
| 1S2: FIVE-YEAR<br>EXTENDED<br>GRADUATION RATE                      | 84.33 | 88.01 | 90.75     | 85.87 | 88.58 | 79.62 | 80.68 | 82.22   | 81.31 | 83.43 |
| 2S1: ACADEMIC<br>PROFICIENCY SCORE<br>IN READING<br>LANGUAGE ARTS* |       | 72.18 | 71.28     | 70.49 | 72.40 |       | 64.35 | 64.77   | 65.72 | 66.19 |
| 2S2: ACADEMIC<br>PROFICIENCY SCORE<br>IN MATHEMATICS*              |       | 66.49 | 64.69     | 62.75 | 66.77 |       | 58.66 | 58.82   | 57.95 | 61.19 |
| 2S3: ACADEMIC<br>PROFICIENCY IN<br>SCIENCE*                        |       | 69.68 | 67.99     | 66.42 | 68.69 |       | 63.02 | 62.93   | 62.96 | 64.22 |