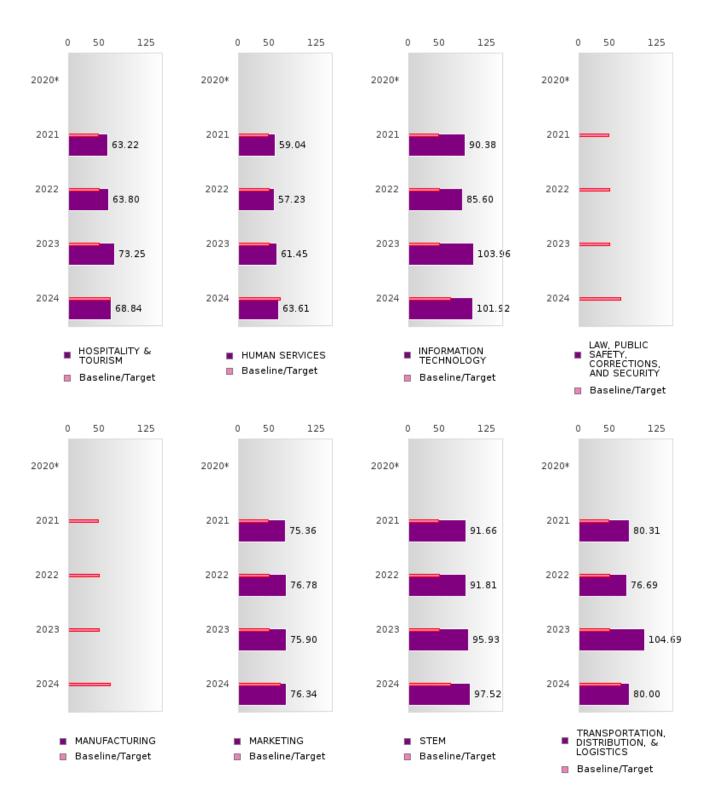

#### PERFORMANCE MEASURE SCORES FOR CONCENTRATORS ONLY

| PERFORMANCE       |       | DIS   | TRICT SCO | DRE   |       | STATE SCORE |       |       |       |       |  |
|-------------------|-------|-------|-----------|-------|-------|-------------|-------|-------|-------|-------|--|
| MEASURES          | 2020  | 2021  | 2022      | 2023  | 2024  | 2020        | 2021  | 2022  | 2023  | 2024  |  |
| 3S1: POST-PROGRAM |       | 86.23 | 85.77     | 79.08 | 79.36 |             | 81.92 | 81.38 | 82.78 | 76.72 |  |
| PLACEMENT         |       |       |           |       |       |             |       |       |       |       |  |
|                   |       |       |           |       |       |             |       |       |       |       |  |
| 4S1: NON-         | 26.34 | 26.18 | 33.72     | 35.95 | 40.12 | 31.34       | 30.03 | 43.00 | 39.14 | 38.38 |  |
| TRADITIONAL       |       |       |           |       |       |             |       |       |       |       |  |
| PROGRAM           |       |       |           |       |       |             |       |       |       |       |  |
| CONCENTRATION     |       |       |           |       |       |             |       |       |       |       |  |
| 5S1: INDUSTRY     |       | 28.06 | 39.81     | 56.90 | 85.57 |             | 14.46 | 47.36 | 55.22 | 62.03 |  |
| CERTIFICATIONS    |       |       |           |       |       |             |       |       |       |       |  |
|                   |       |       |           |       |       |             |       |       |       |       |  |

The placement data are lagged in this report and the CAR report. The 2022 report includes placement data on students who exited secondary education during the 2021 school year.