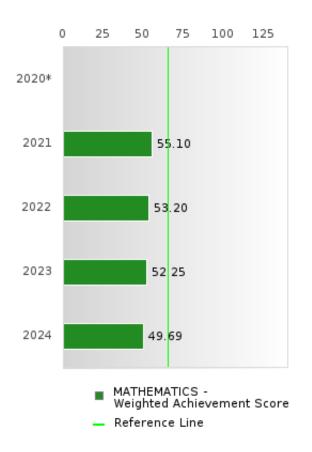

#### CONCENTRATORS' PERKINS V PERFORMANCE MEASURE SCORES

| PERFORMANCE                                               |      | DIS   | TRICT SCO | ORE   |       |       | ST    | ATE SCO | RE    |       |
|-----------------------------------------------------------|------|-------|-----------|-------|-------|-------|-------|---------|-------|-------|
| MEASURES                                                  | 2020 | 2021  | 2022      | 2023  | 2024  | 2020  | 2021  | 2022    | 2023  | 2024  |
| 1S1: FOUR-YEAR<br>GRADUATION RATE                         | > 95 | > 95  | > 95      | > 95  | > 95  | 97.53 | 96.22 | 96.59   | 97.23 | 97.63 |
| 1S2: FIVE-YEAR EXTENDED GRADUATION RATE                   | > 95 | > 95  | > 95      | > 95  | > 95  | 97.46 | 97.99 | 96.93   | 97.07 | 97.70 |
| 2S1: ACADEMIC PROFICIENCY SCORE IN READING LANGUAGE ARTS* |      | 74.65 | 73.14     | 72.99 | 74.18 |       | 65.7  | 65.93   | 65.92 | 66.12 |
| 2S2: ACADEMIC<br>PROFICIENCY SCORE<br>IN MATHEMATICS*     |      | 68.16 | 66.47     | 64.71 | 67.12 |       | 59.94 | 59.53   | 58.53 | 59.44 |
| 2S3: ACADEMIC<br>PROFICIENCY IN<br>SCIENCE*               |      | 73.30 | 69.35     | 71.75 | 72.28 |       | 67.08 | 67.06   | 66.57 | 67.23 |

### NON-CONCENTRATORS' PERKINS V PERFORMANCE MEASURE SCORES

| PERFORMANCE                                                        |       | DIST  | TRICT SCO | ORE   |       |       | ST    | ATE SCO | RE    |       |
|--------------------------------------------------------------------|-------|-------|-----------|-------|-------|-------|-------|---------|-------|-------|
| MEASURES                                                           | 2020  | 2021  | 2022      | 2023  | 2024  | 2020  | 2021  | 2022    | 2023  | 2024  |
| 1S1: FOUR-YEAR<br>GRADUATION RATE                                  | 85.69 | 89.32 | 84.10     | 88.20 | 90.23 | 78.22 | 79.87 | 78.97   | 81.70 | 82.45 |
| 1S2: FIVE-YEAR<br>EXTENDED<br>GRADUATION RATE                      | 84.33 | 88.01 | 90.75     | 85.87 | 88.58 | 79.62 | 80.68 | 82.22   | 81.31 | 83.43 |
| 2S1: ACADEMIC<br>PROFICIENCY SCORE<br>IN READING<br>LANGUAGE ARTS* |       | 72.18 | 71.28     | 70.49 | 72.40 |       | 64.35 | 64.77   | 65.72 | 66.19 |
| 2S2: ACADEMIC<br>PROFICIENCY SCORE<br>IN MATHEMATICS*              |       | 66.49 | 64.69     | 62.75 | 66.77 |       | 58.66 | 58.82   | 57.95 | 61.19 |
| 2S3: ACADEMIC<br>PROFICIENCY IN<br>SCIENCE*                        |       | 69.68 | 67.99     | 66.42 | 68.69 |       | 63.02 | 62.93   | 62.96 | 64.22 |