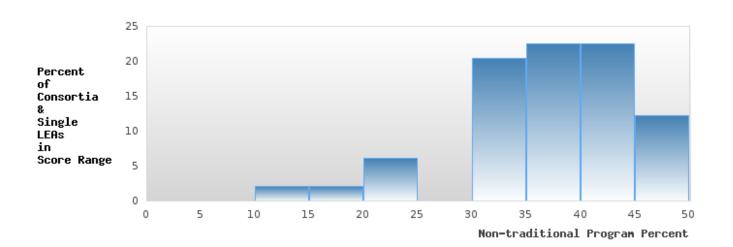

#### PERFORMANCE MEASURE SCORES FOR CONCENTRATORS ONLY

| PERFORMANCE       |       | DIS   | TRICT SCO | DRE   |       | STATE SCORE |       |       |       |       |  |
|-------------------|-------|-------|-----------|-------|-------|-------------|-------|-------|-------|-------|--|
| MEASURES          | 2020  | 2021  | 2022      | 2023  | 2024  | 2020        | 2021  | 2022  | 2023  | 2024  |  |
| 3S1: POST-PROGRAM |       | 86.23 | 85.77     | 79.08 | 79.36 |             | 81.92 | 81.38 | 82.78 | 76.72 |  |
| PLACEMENT         |       |       |           |       |       |             |       |       |       |       |  |
|                   |       |       |           |       |       |             |       |       |       |       |  |
| 4S1: NON-         | 26.34 | 26.18 | 33.72     | 35.95 | 40.12 | 31.34       | 30.03 | 43.00 | 39.14 | 38.38 |  |
| TRADITIONAL       |       |       |           |       |       |             |       |       |       |       |  |
| PROGRAM           |       |       |           |       |       |             |       |       |       |       |  |
| CONCENTRATION     |       |       |           |       |       |             |       |       |       |       |  |
| 5S1: INDUSTRY     |       | 28.06 | 39.81     | 56.90 | 85.57 |             | 14.46 | 47.36 | 55.22 | 62.03 |  |
| CERTIFICATIONS    |       |       |           |       |       |             |       |       |       |       |  |
|                   |       |       |           |       |       |             |       |       |       |       |  |