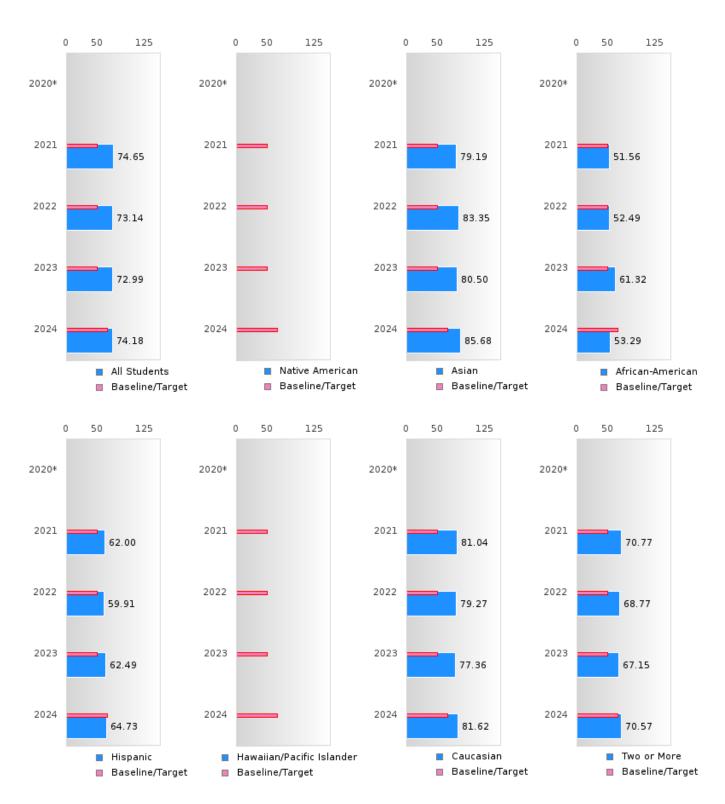

#### CONCENTRATORS' PERKINS V PERFORMANCE MEASURE SCORES

| PERFORMANCE                                               |      | DIS   | TRICT SCO | ORE   |       |       | ST    | ATE SCO | RE    |       |
|-----------------------------------------------------------|------|-------|-----------|-------|-------|-------|-------|---------|-------|-------|
| MEASURES                                                  | 2020 | 2021  | 2022      | 2023  | 2024  | 2020  | 2021  | 2022    | 2023  | 2024  |
| 1S1: FOUR-YEAR<br>GRADUATION RATE                         | > 95 | > 95  | > 95      | > 95  | > 95  | 97.53 | 96.22 | 96.59   | 97.23 | 97.63 |
| 1S2: FIVE-YEAR EXTENDED GRADUATION RATE                   | > 95 | > 95  | > 95      | > 95  | > 95  | 97.46 | 97.99 | 96.93   | 97.07 | 97.70 |
| 2S1: ACADEMIC PROFICIENCY SCORE IN READING LANGUAGE ARTS* |      | 74.65 | 73.14     | 72.99 | 74.18 |       | 65.7  | 65.93   | 65.92 | 66.12 |
| 2S2: ACADEMIC<br>PROFICIENCY SCORE<br>IN MATHEMATICS*     |      | 68.16 | 66.47     | 64.71 | 67.12 |       | 59.94 | 59.53   | 58.53 | 59.44 |
| 2S3: ACADEMIC<br>PROFICIENCY IN<br>SCIENCE*               |      | 73.30 | 69.35     | 71.75 | 72.28 |       | 67.08 | 67.06   | 66.57 | 67.23 |