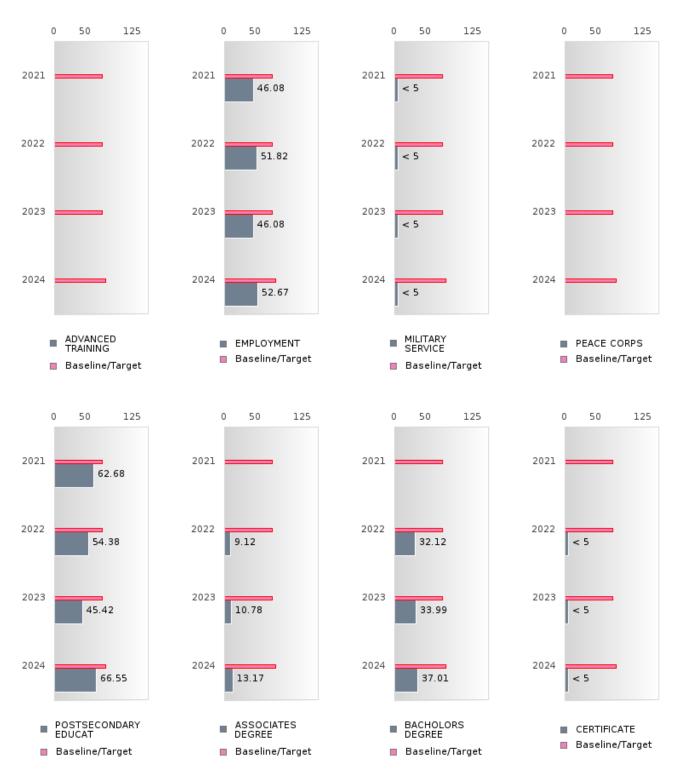

#### PERFORMANCE MEASURE SCORES FOR CONCENTRATORS ONLY

| PERFORMANCE       |       | DIS   | TRICT SCO | DRE   |       | STATE SCORE |       |       |       |       |  |
|-------------------|-------|-------|-----------|-------|-------|-------------|-------|-------|-------|-------|--|
| MEASURES          | 2020  | 2021  | 2022      | 2023  | 2024  | 2020        | 2021  | 2022  | 2023  | 2024  |  |
| 3S1: POST-PROGRAM |       | 86.23 | 85.77     | 79.08 | 79.36 |             | 81.92 | 81.38 | 82.78 | 76.72 |  |
| PLACEMENT         |       |       |           |       |       |             |       |       |       |       |  |
|                   |       |       |           |       |       |             |       |       |       |       |  |
| 4S1: NON-         | 26.34 | 26.18 | 33.72     | 35.95 | 40.12 | 31.34       | 30.03 | 43.00 | 39.14 | 38.38 |  |
| TRADITIONAL       |       |       |           |       |       |             |       |       |       |       |  |
| PROGRAM           |       |       |           |       |       |             |       |       |       |       |  |
| CONCENTRATION     |       |       |           |       |       |             |       |       |       |       |  |
| 5S1: INDUSTRY     |       | 28.06 | 39.81     | 56.90 | 85.57 |             | 14.46 | 47.36 | 55.22 | 62.03 |  |
| CERTIFICATIONS    |       |       |           |       |       |             |       |       |       |       |  |
|                   |       |       |           |       |       |             |       |       |       |       |  |