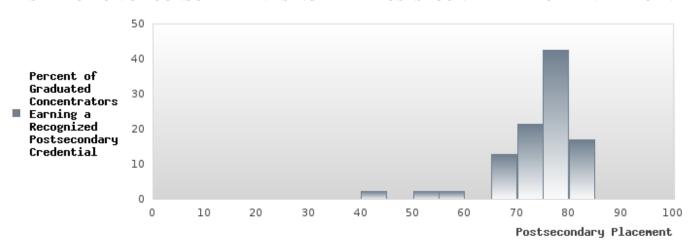

condary education, advanced training, military service, a service program, a Peace Corp volunteer, or were employed — in the second quarter after exiting high school.

Number of Grade 12 CTE Concentrators who exited high school (graduated or left) during the prior school year.

#### FAYETTEVILLE SCHOOL DISTRICT

## PERCENT OF CONCENTRATORS IN POSTSECONDARY PLACEMENT 2 QUARTERS AFTER LEAVING SECONDARY EDUCATION



| YEAR | SCORE | BASELINE/ | N   |
|------|-------|-----------|-----|
|      |       | TARGET    |     |
| 2021 | 86.23 | 75.75     | 238 |
| 2022 | 85.77 | 75.75     | 235 |
| 2023 | 79.08 | 76.75     | 242 |
| 2024 | 79.36 | 82.08     | 223 |

N: Number of Concentrators Who Left Secondary Education.

#### DISTRIBUTION OF CONSORTIA AND SINGLE LEA POSTSECONDARY PLACEMENT PERCENT



#### FAYETTEVILLE SCHOOL DISTRICT

### PERCENT OF CONCENTRATORS IN POSTSECONDARY PLACEMENT 2 QUARTERS AFTER LEAVING SECONDARY EDUCATION BY RACE/ETHNICITY



### FAYETTEVILLE SCHOOL DISTRICT

## PERCENT OF CONCENTRATORS IN POSTSECONDARY PLACEMENT 2 QUARTERS AFTER LEAVING SECONDARY EDUCATION TABLE BY RACE/ETHNICITY

|                               | 2021   |      |              | 2022   |      |        | 2023   |      | 2024   |        |      |        |
|-------------------------------|--------|------|--------------|--------|------|--------|--------|------|--------|--------|------|--------|
|                               | Score  | N    | Base<br>line | Score  | N    | Target | Score  | N    | Target | Score  | N    | Target |
| ALL STUDENTS                  | 86.23  | 238  | 75.75