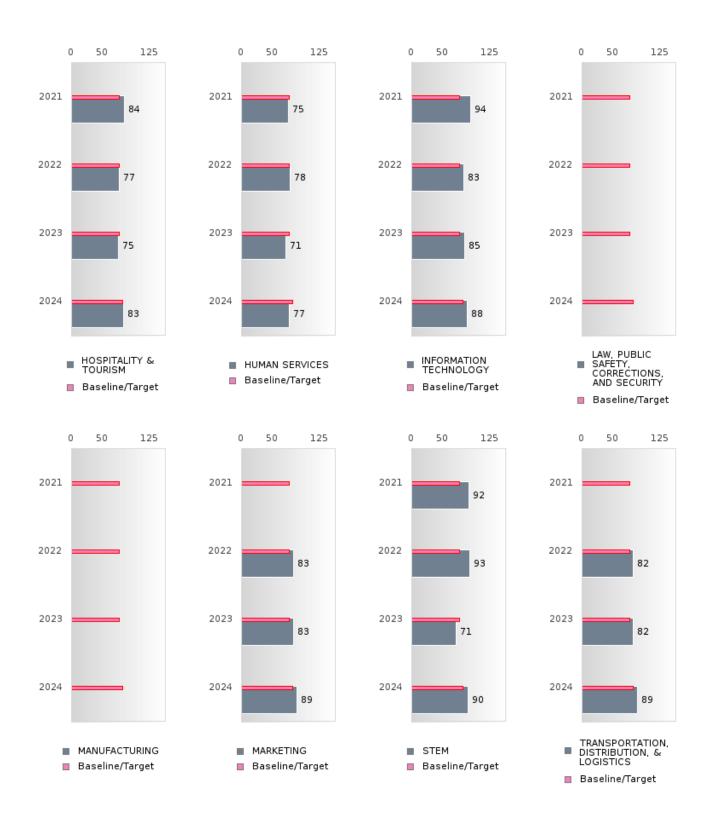

#### PERFORMANCE MEASURE SCORES FOR CONCENTRATORS ONLY

| PERFORMANCE       |       | DIS   | TRICT SCO | DRE   |       | STATE SCORE |       |       |       |       |  |
|-------------------|-------|-------|-----------|-------|-------|-------------|-------|-------|-------|-------|--|
| MEASURES          | 2020  | 2021  | 2022      | 2023  | 2024  | 2020        | 2021  | 2022  | 2023  | 2024  |  |
| 3S1: POST-PROGRAM |       | 86.23 | 85.77     | 79.08 | 79.36 |             | 81.92 | 81.38 | 82.78 | 76.72 |  |
| PLACEMENT         |       |       |           |       |       |             |       |       |       |       |  |
|                   |       |       |           |       |       |             |       |       |       |       |  |
| 4S1: NON-         | 26.34 | 26.18 | 33.72     | 35.95 | 40.12 | 31.34       | 30.03 | 43.00 | 39.14 | 38.38 |  |
| TRADITIONAL       |       |       |           |       |       |             |       |       |       |       |  |
| PROGRAM           |       |       |           |       |       |             |       |       |       |       |  |
| CONCENTRATION     |       |       |           |       |       |             |       |       |       |       |  |
| 5S1: INDUSTRY     |       | 28.06 | 39.81     | 56.90 | 85.57 |             | 14.46 | 47.36 | 55.22 | 62.03 |  |
| CERTIFICATIONS    |       |       |           |       |       |             |       |       |       |       |  |
|                   |       |       |           |       |       |             |       |       |       |       |  |