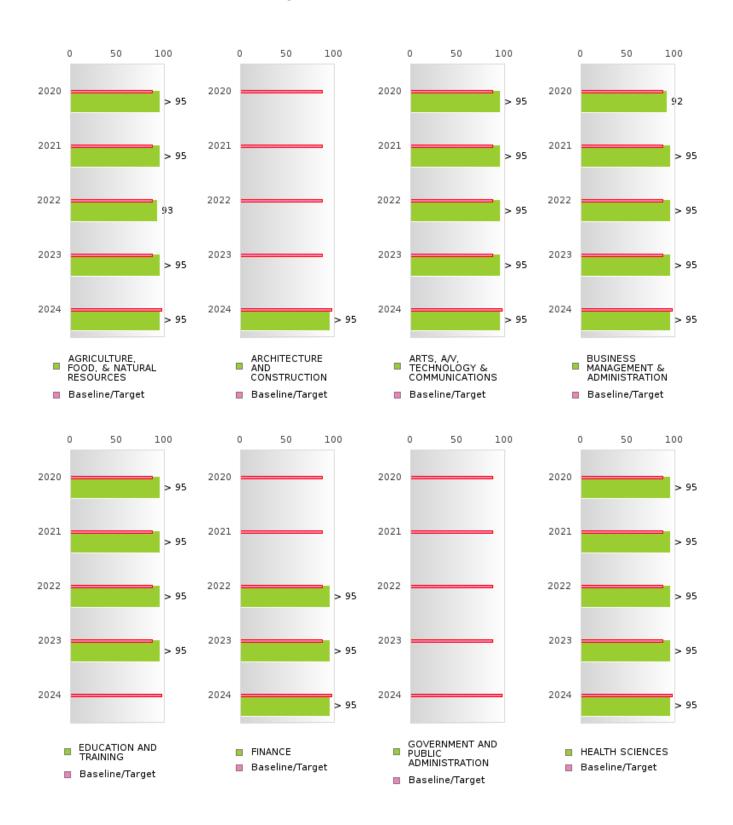

#### CONSORTIUM FOUR-YEAR ADJUSTED COHORT GRADUATION RATE

| YEAR | SCORE | BASELINE/ | N   |
|------|-------|-----------|-----|
|      |       | TARGET    |     |
| 2020 | > 95  | 87.18     | 278 |
| 2021 | > 95  | 87.18     | 277 |
| 2022 | > 95  | 87.18     | 306 |
| 2023 | > 95  | 87.18     | 288 |
| 2024 | > 95  | 96.91     | 305 |

### CONSORTIUM FIVE-YEAR EXTENDED ADJUSTED COHORT GRADUATION RATE

| YEAR | SCORE | BASELINE/<br>TARGET | N   |
|------|-------|---------------------|-----|
| 2020 | > 95  | 90.4                | 248 |
| 2021 | > 95  | 90.4                | 278 |
| 2022 | > 95  | 90.4                | 274 |
| 2023 | > 95  | 90.4                | 303 |
| 2024 | > 95  | 97                  | 287 |