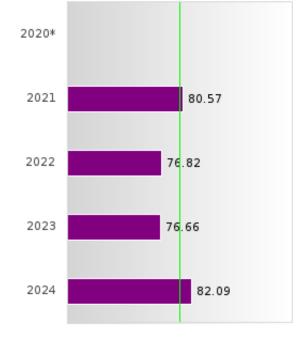

#### CONCENTRATORS' PERKINS V PERFORMANCE MEASURE SCORES

| PERFORMANCE                                               |      | DIS   | TRICT SCO | ORE   |       |       | ST    | ATE SCO | RE    |       |
|-----------------------------------------------------------|------|-------|-----------|-------|-------|-------|-------|---------|-------|-------|
| MEASURES                                                  | 2020 | 2021  | 2022      | 2023  | 2024  | 2020  | 2021  | 2022    | 2023  | 2024  |
| 1S1: FOUR-YEAR<br>GRADUATION RATE                         | > 95 | > 95  | > 95      | > 95  | > 95  | 97.53 | 96.22 | 96.59   | 97.23 | 97.63 |
| 1S2: FIVE-YEAR EXTENDED GRADUATION RATE                   | > 95 | > 95  | > 95      | > 95  | > 95  | 97.46 | 97.99 | 96.93   | 97.07 | 97.70 |
| 2S1: ACADEMIC PROFICIENCY SCORE IN READING LANGUAGE ARTS* |      | 74.65 | 73.14     | 72.99 | 74.18 |       | 65.7  | 65.93   | 65.92 | 66.12 |
| 2S2: ACADEMIC<br>PROFICIENCY SCORE<br>IN MATHEMATICS*     |      | 68.16 | 66.47     | 64.71 | 67.12 |       | 59.94 | 59.53   | 58.53 | 59.44 |
| 2S3: ACADEMIC<br>PROFICIENCY IN<br>SCIENCE*               |      | 73.30 | 69.35     | 71.75 | 72.28 |       | 67.08 | 67.06   | 66.57 | 67.23 |

### NON-CONCENTRATORS' PERKINS V PERFORMANCE MEASURE SCORES

| PERFORMANCE                                                        |       | DIST  | TRICT SCO | ORE   |       |       | ST    | ATE SCO | RE    |       |
|--------------------------------------------------------------------|-------|-------|-----------|-------|-------|-------|-------|---------|-------|-------|
| MEASURES                                                           | 2020  | 2021  | 2022      | 2023  | 2024  | 2020  | 2021  | 2022    | 2023  | 2024  |
| 1S1: FOUR-YEAR<br>GRADUATION RATE                                  | 85.69 | 89.32 | 84.10     | 88.20 | 90.23 | 78.22 | 79.87 | 78.97   | 81.70 | 82.45 |
| 1S2: FIVE-YEAR<br>EXTENDED<br>GRADUATION RATE                      | 84.33 | 88.01 | 90.75     | 85.87 | 88.58 | 79.62 | 80.68 | 82.22   | 81.31 | 83.43 |
| 2S1: ACADEMIC<br>PROFICIENCY SCORE<br>IN READING<br>LANGUAGE ARTS* |       | 72.18 | 71.28     | 70.49 | 72.40 |       | 64.35 | 64.77   | 65.72 | 66.19 |
| 2S2: ACADEMIC<br>PROFICIENCY SCORE<br>IN MATHEMATICS*              |       | 66.49 | 64.69     | 62.75 | 66.77 |       | 58.66 | 58.82   | 57.95 | 61.19 |
| 2S3: ACADEMIC<br>PROFICIENCY IN<br>SCIENCE*                        |       | 69.68 | 67.99     | 66.42 | 68.69 |       | 63.02 | 62.93   | 62.96 | 64.22 |