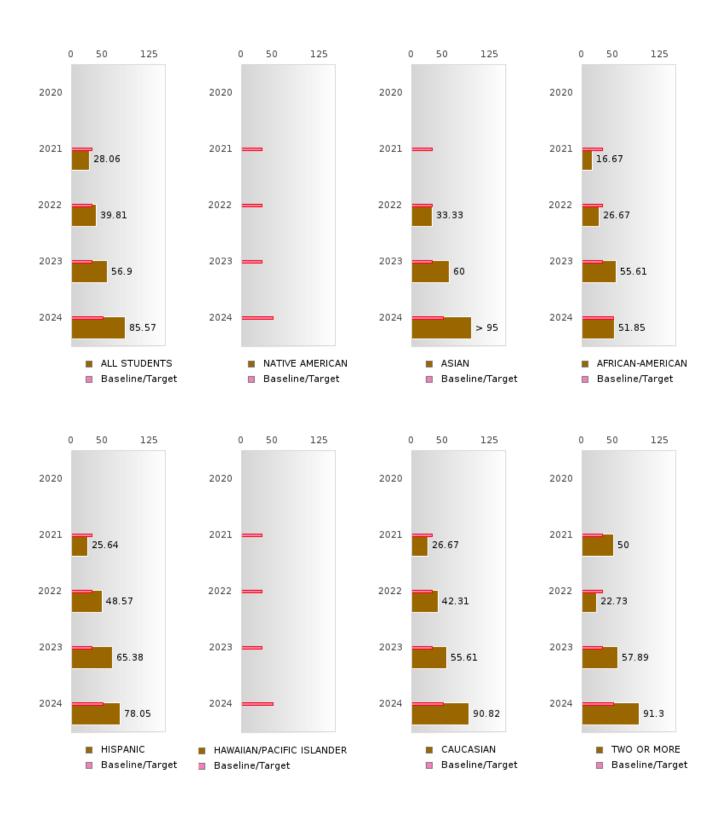

SCHOOL DISTRICT**

### PERCENT OF GRADUATED CONCENTRATORS EARNING A RECONGIZED POSTSECONDARY CREDENTIAL



| YEAR | SCORE | BASELINE/<br>TARGET | N   |
|------|-------|---------------------|-----|
| 2020 |       | 48.91               |     |
| 2021 | 28.06 | 32.29               | 278 |
| 2022 | 39.81 | 32.79               | 309 |
| 2023 | 56.90 | 33.29               | 290 |
| 2024 | 85.57 | 50.08               | 305 |

N: Number of Concentrators Who Graduated.

Percent of
Graduated Concentrators
Earning a Recognized
Postsecondary Credential

Baseline/Target

## DISTRIBUTION OF CONSORTIA AND SINGLE LEA RECOGNIZED POSTSECONDARY CREDENTIAL PERCENT



#### **FAYETTEVILLE SCHOOL DISTRICT**

### PERCENT OF GRADUATED CONCENTRATORS EARNING A RECONGIZED POSTSECONDARY CREDENTIAL BY RACE/ETHNICITY



### FAYETTEVILLE SCHOOL DISTRICT

## PERCENT OF GRADUATED CONCENTRATORS EARNING A RECONGIZED POSTSECONDARY CREDENTIAL TABLE BY RACE/ETHNICITY

|                                  |       | 2020 |              |        | 2021 |        |        | 2022 |        |        | 2023 |        |        | 2024 |        |
|----------------------------------|-------|------|--------------|--------|------|--------|--------|------|--------|--------|------|--------|--------|------|--------|
|                                  | Score | N    | Base<br>line | Score  | N    | Target |
| ALL<br>STUDENTS                  |       |      | 48.91        | 28.06  | 278  | 32.29  | 39.81  | 309  | 32.79  | 56.90  | 290  | 33.29  | 85.57  | 305  | 50.08  |
| NATIVE<br>AMERICAN               |       |      | 48.91