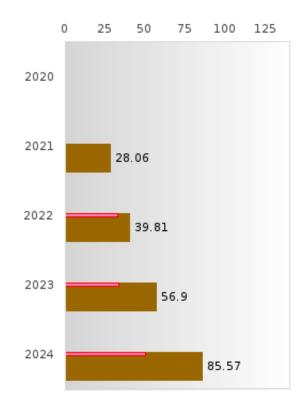

#### PERFORMANCE MEASURE SCORES FOR CONCENTRATORS ONLY

| PERFORMANCE       |       | DIS   | TRICT SCO | DRE   |       | STATE SCORE |       |       |       |       |  |
|-------------------|-------|-------|-----------|-------|-------|-------------|-------|-------|-------|-------|--|
| MEASURES          | 2020  | 2021  | 2022      | 2023  | 2024  | 2020        | 2021  | 2022  | 2023  | 2024  |  |
| 3S1: POST-PROGRAM |       | 86.23 | 85.77     | 79.08 | 79.36 |             | 81.92 | 81.38 | 82.78 | 76.72 |  |
| PLACEMENT         |       |       |           |       |       |             |       |       |       |       |  |
|                   |       |       |           |       |       |             |       |       |       |       |  |
| 4S1: NON-         | 26.34 | 26.18 | 33.72     | 35.95 | 40.12 | 31.34       | 30.03 | 43.00 | 39.14 | 38.38 |  |
| TRADITIONAL       |       |       |           |       |       |             |       |       |       |       |  |
| PROGRAM           |       |       |           |       |       |             |       |       |       |       |  |
| CONCENTRATION     |       |       |           |       |       |             |       |       |       |       |  |
| 5S1: INDUSTRY     |       | 28.06 | 39.81     | 56.90 | 85.57 |             | 14.46 | 47.36 | 55.22 | 62.03 |  |
| CERTIFICATIONS    |       |       |           |       |       |             |       |       |       |       |  |
|                   |       |       |           |       |       |             |       |       |       |       |  |