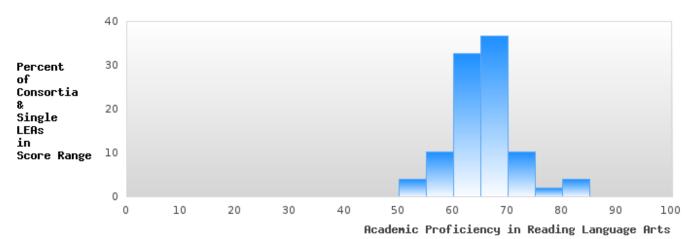

#### CONCENTRATORS' PERKINS V PERFORMANCE MEASURE SCORES

| PERFORMANCE                                               |      | DIS   | TRICT SCO | ORE   |       |       | ST    | ATE SCO | RE    |       |
|-----------------------------------------------------------|------|-------|-----------|-------|-------|-------|-------|---------|-------|-------|
| MEASURES                                                  | 2020 | 2021  | 2022      | 2023  | 2024  | 2020  | 2021  | 2022    | 2023  | 2024  |
| 1S1: FOUR-YEAR<br>GRADUATION RATE                         | > 95 | > 95  | > 95      | > 95  | > 95  | 97.53 | 96.22 | 96.59   | 97.23 | 97.63 |
| 1S2: FIVE-YEAR EXTENDED GRADUATION RATE                   | > 95 | > 95  | > 95      | > 95  | > 95  | 97.46 | 97.99 | 96.93   | 97.07 | 97.70 |
| 2S1: ACADEMIC PROFICIENCY SCORE IN READING LANGUAGE ARTS* |      | 74.65 | 73.14     | 72.99 | 74.18 |       | 65.7  | 65.93   | 65.92 | 66.12 |
| 2S2: ACADEMIC<br>PROFICIENCY SCORE<br>IN MATHEMATICS*     |      | 68.16 | 66.47     | 64.71 | 67.12 |       | 59.94 | 59.53   | 58.53 | 59.44 |
| 2S3: ACADEMIC<br>PROFICIENCY IN<br>SCIENCE*               |      | 73.30 | 69.35     | 71.75 | 72.28 |       | 67.08 | 67.06   | 66.57 | 67.23 |