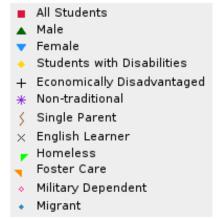

### **Table Of Contents**

| Definitions                                              | 4  |
|----------------------------------------------------------|----|
| Perkins V Performance Measure Scores                     | 6  |
| 1S: Graduation Performance Measures                      | 8  |
| By All Students                                          | 9  |
| By Race/Ethnicity                                        | 11 |
| By Special Population                                    | 14 |
| By Cluster                                               | 19 |
| 2S: Academic Performance Measures                        | 25 |
| By All Students                                          | 26 |
| By Race/Ethnicity                                        | 29 |
| By Special Population                                    | 33 |
| By Cluster                                               | 41 |
| Scatterplot of Weighted Achievement & Value-Added Growth | 50 |
| By All Students                                          | 52 |
| By Race                                                  | 55 |
| By Special Population                                    | 59 |
| By Cluster                                               | 63 |
| 3S1: Postsecondary Placement                             | 71 |
| By All Students                                          | 72 |
| By Race/Ethnicity                                        | 73 |
| By Special Population                                    | 75 |
| By Cluster                                               | 78 |
| By Type                                                  | 81 |
| 4S1: Non-traditional Program Concentration               | 83 |
| By All Students                                          | 84 |
| By Race/Ethnicity                                        | 85 |
| By Special Population                                    | 87 |
| By Cluster                                               | 90 |
| 5S1: Industry Certifications                             | 93 |