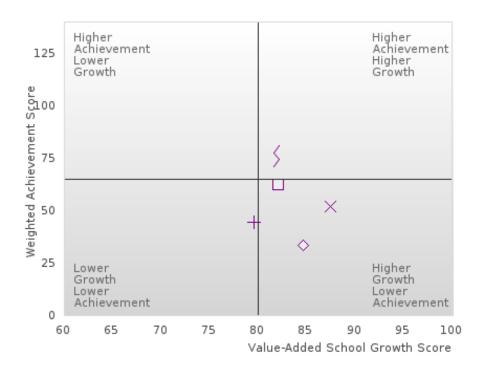

### **Table Of Contents**

| Definitions                                              | 4  |
|----------------------------------------------------------|----|
| Perkins V Performance Measure Scores                     | 6  |
| 1S: Graduation Performance Measures                      | 8  |
| By All Students                                          | 9  |
| By Race/Ethnicity                                        | 11 |
| By Special Population                                    | 14 |
| By Cluster                                               | 19 |
| 2S: Academic Performance Measures                        | 25 |
| By All Students                                          | 26 |
| By Race/Ethnicity                                        | 29 |
| By Special Population                                    | 33 |
| By Cluster                                               | 41 |
| Scatterplot of Weighted Achievement & Value-Added Growth | 50 |
| By All Students                                          | 52 |
| By Race                                                  | 55 |
| By Special Population                                    | 59 |
| By Cluster                                               | 63 |
| 3S1: Postsecondary Placement                             | 71 |
| By All Students                                          | 72 |
| By Race/Ethnicity                                        | 73 |
| By Special Population                                    | 75 |
| By Cluster                                               | 78 |
| By Type                                                  | 81 |
| 4S1: Non-traditional Program Concentration               | 83 |
| By All Students                                          | 84 |
| By Race/Ethnicity                                        | 85 |
| By Special Population                                    | 87 |
| By Cluster                                               | 90 |
| 5S1: Industry Certifications                             | 93 |