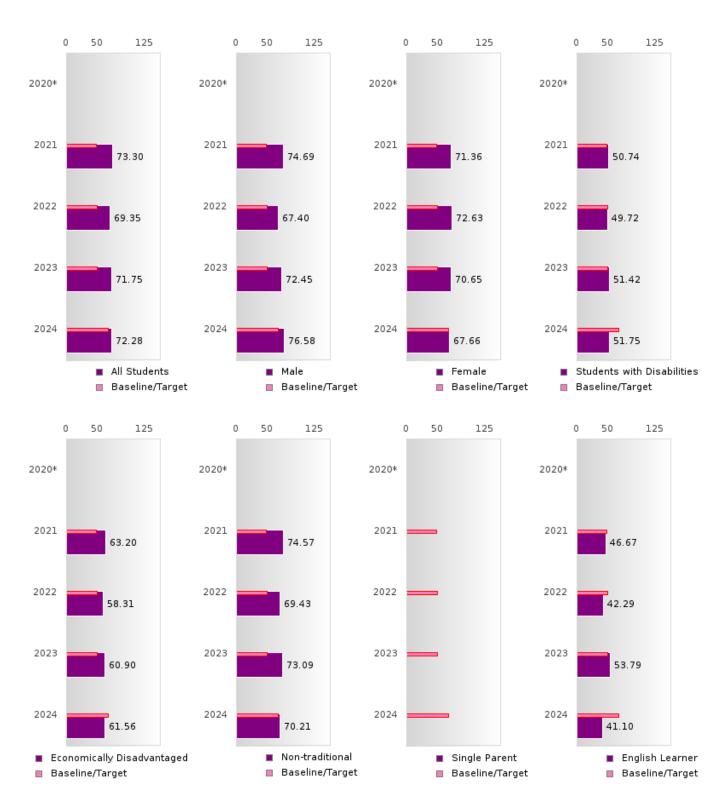

#### CONCENTRATORS' PERKINS V PERFORMANCE MEASURE SCORES

| PERFORMANCE                                               |      | DIS   | TRICT SCO | ORE   |       |       | ST    | ATE SCO | RE    |       |
|-----------------------------------------------------------|------|-------|-----------|-------|-------|-------|-------|---------|-------|-------|
| MEASURES                                                  | 2020 | 2021  | 2022      | 2023  | 2024  | 2020  | 2021  | 2022    | 2023  | 2024  |
| 1S1: FOUR-YEAR<br>GRADUATION RATE                         | > 95 | > 95  | > 95      | > 95  | > 95  | 97.53 | 96.22 | 96.59   | 97.23 | 97.63 |
| 1S2: FIVE-YEAR EXTENDED GRADUATION RATE                   | > 95 | > 95  | > 95      | > 95  | > 95  | 97.46 | 97.99 | 96.93   | 97.07 | 97.70 |
| 2S1: ACADEMIC PROFICIENCY SCORE IN READING LANGUAGE ARTS* |      | 74.65 | 73.14     | 72.99 | 74.18 |       | 65.7  | 65.93   | 65.92 | 66.12 |
| 2S2: ACADEMIC<br>PROFICIENCY SCORE<br>IN MATHEMATICS*     |      | 68.16 | 66.47     | 64.71 | 67.12 |       | 59.94 | 59.53   | 58.53 | 59.44 |
| 2S3: ACADEMIC<br>PROFICIENCY IN<br>SCIENCE*               |      | 73.30 | 69.35     | 71.75 | 72.28 |       | 67.08 | 67.06   | 66.57 | 67.23 |