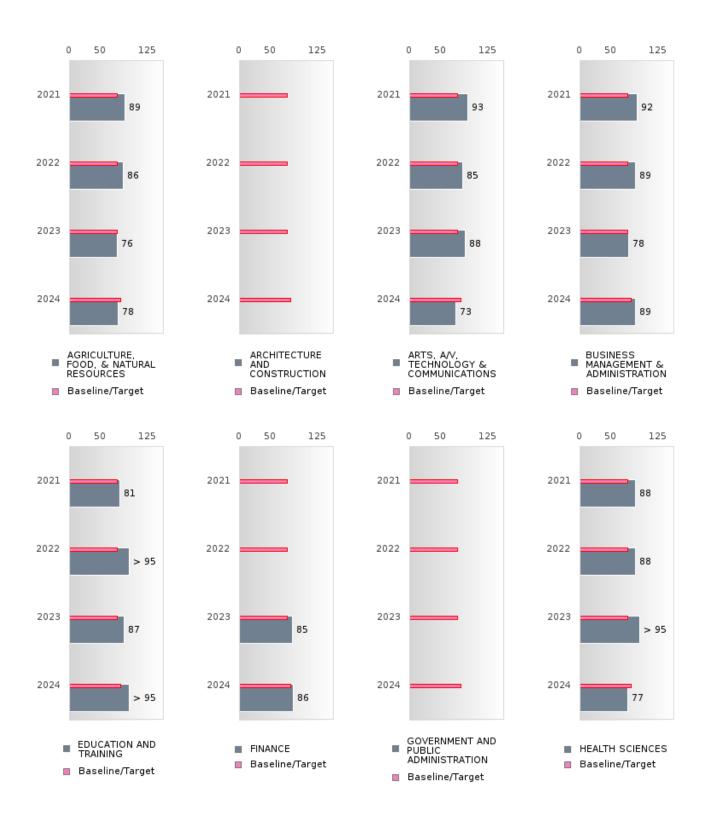

| 76.75  | N < 10 | < 10 | 82.08  |
| FOSTER CARE                |        |      | 75.75        |        |      | 75.75  | N < 10 | < 10 | 76.75  |        |      | 82.08  |
| MILITARY                   | N < 10 | < 10 | 75.75        | N < 10 | < 10 | 75.75  | N < 10 | < 10 | 76.75  | N < 10 | < 10 | 82.08  |
| DEPENDENT                  |        |      |              |        |      |        |        |      |        |        |      |        |
| MIGRANT                    |        |      | 75.75        | N < 10 | < 10 | 75.75  | N < 10 | < 10 | 76.75  |        |      | 82.08  |

N = Number of Concentrators Who Left Secondary Education.

#### **FAYETTEVILLE SCHOOL DISTRICT**

### PERCENT OF CONCENTRATORS IN POSTSECONDARY PLACEMENT 2 QUARTERS AFTER LEAVING SECONDARY EDUCATION BY CLUSTER



#### **FAYETTEVILLE SCHOOL DISTRICT**

### PERCENT OF CONCENTRATORS IN POSTSECONDARY PLACEMENT 2 QUARTERS AFTER LEAVING SECONDARY EDUCATION BY CLUSTER



### FAYETTEVILLE SCHOOL DISTRICT

## PERCENT OF CONCENTRATORS IN POSTSECONDARY PLACEMENT 2 QUARTERS AFTER LEAVING SECONDARY EDUCATION TABLE BY CLUSTER

|                                                        |        | 2021 |              |        | 2022 |        |        | 2023 |        |        | 2024 |        |
|--------------------------------------------------------|--------|------|--------------|--------|------|--------|--------|------|--------|--------|------|--------|
|                                                        | Score  | N    | Base<br>line | Score  | N    | Target | Score  | N    | Target | Score  | N    | Target