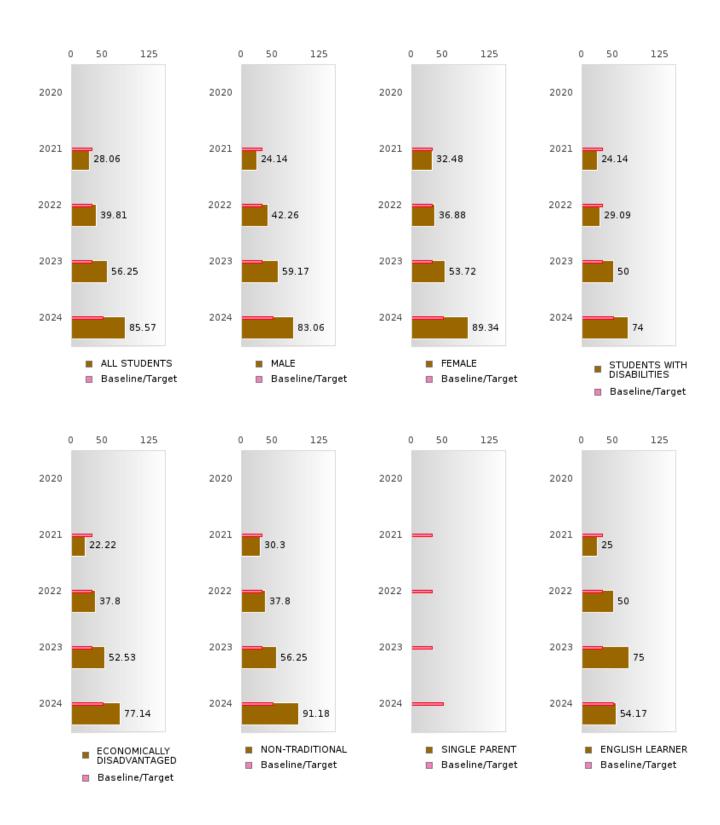

#### PERFORMANCE MEASURE SCORES FOR CONCENTRATORS ONLY

| PERFORMANCE       |       | DIS   | TRICT SCO | DRE   |       | STATE SCORE |       |       |       |       |  |
|-------------------|-------|-------|-----------|-------|-------|-------------|-------|-------|-------|-------|--|
| MEASURES          | 2020  | 2021  | 2022      | 2023  | 2024  | 2020        | 2021  | 2022  | 2023  | 2024  |  |
| 3S1: POST-PROGRAM |       | 86.23 | 85.77     | 79.08 | 79.36 |             | 81.92 | 81.38 | 82.78 | 76.72 |  |
| PLACEMENT         |       |       |           |       |       |             |       |       |       |       |  |
|                   |       |       |           |       |       |             |       |       |       |       |  |
| 4S1: NON-         | 26.34 | 26.18 | 33.72     | 35.95 | 40.12 | 31.34       | 30.03 | 43.00 | 39.14 | 38.38 |  |
| TRADITIONAL       |       |       |           |       |       |             |       |       |       |       |  |
| PROGRAM           |       |       |           |       |       |             |       |       |       |       |  |
| CONCENTRATION     |       |       |           |       |       |             |       |       |       |       |  |
| 5S1: INDUSTRY     |       | 28.06 | 39.81     | 56.90 | 85.57 |             | 14.46 | 47.36 | 55.22 | 62.03 |  |
| CERTIFICATIONS    |       |       |           |       |       |             |       |       |       |       |  |
|                   |       |       |           |       |       |             |       |       |       |       |  |