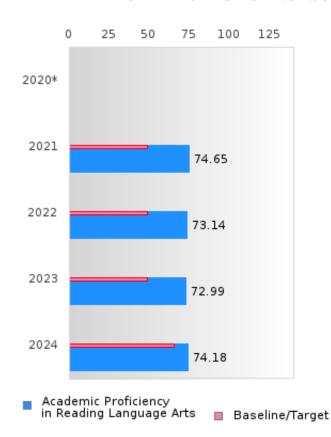

#### CONCENTRATORS' PERKINS V PERFORMANCE MEASURE SCORES

| PERFORMANCE                                               |      | DIS   | TRICT SCO | ORE   |       |       | ST    | ATE SCO | RE    |       |
|-----------------------------------------------------------|------|-------|-----------|-------|-------|-------|-------|---------|-------|-------|
| MEASURES                                                  | 2020 | 2021  | 2022      | 2023  | 2024  | 2020  | 2021  | 2022    | 2023  | 2024  |
| 1S1: FOUR-YEAR<br>GRADUATION RATE                         | > 95 | > 95  | > 95      | > 95  | > 95  | 97.53 | 96.22 | 96.59   | 97.23 | 97.63 |
| 1S2: FIVE-YEAR EXTENDED GRADUATION RATE                   | > 95 | > 95  | > 95      | > 95  | > 95  | 97.46 | 97.99 | 96.93   | 97.07 | 97.70 |
| 2S1: ACADEMIC PROFICIENCY SCORE IN READING LANGUAGE ARTS* |      | 74.65 | 73.14     | 72.99 | 74.18 |       | 65.7  | 65.93   | 65.92 | 66.12 |
| 2S2: ACADEMIC<br>PROFICIENCY SCORE<br>IN MATHEMATICS*     |      | 68.16 | 66.47     | 64.71 | 67.12 |       | 59.94 | 59.53   | 58.53 | 59.44 |
| 2S3: ACADEMIC<br>PROFICIENCY IN<br>SCIENCE*               |      | 73.30 | 69.35     | 71.75 | 72.28 |       | 67.08 | 67.06   | 66.57 | 67.23 |

<sup>\*</sup>State-required academic achievement tests were waived in 2020 due to COVID19.