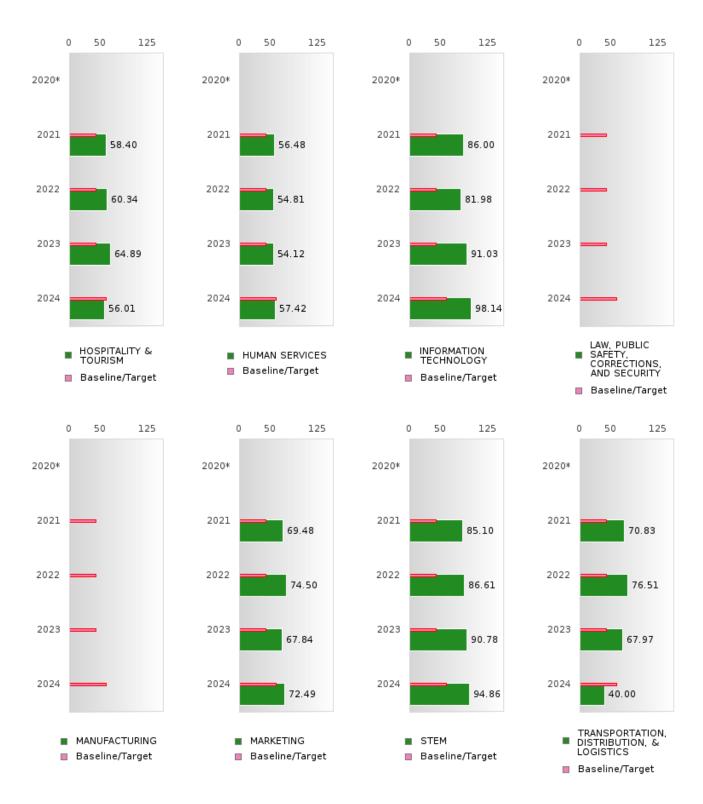

#### PERFORMANCE MEASURE SCORES FOR CONCENTRATORS ONLY

| PERFORMANCE       |       | DIS   | TRICT SCO | DRE   |       | STATE SCORE |       |       |       |       |  |
|-------------------|-------|-------|-----------|-------|-------|-------------|-------|-------|-------|-------|--|
| MEASURES          | 2020  | 2021  | 2022      | 2023  | 2024  | 2020        | 2021  | 2022  | 2023  | 2024  |  |
| 3S1: POST-PROGRAM |       | 86.23 | 85.77     | 79.08 | 79.36 |             | 81.92 | 81.38 | 82.78 | 76.72 |  |
| PLACEMENT         |       |       |           |       |       |             |       |       |       |       |  |
|                   |       |       |           |       |       |             |       |       |       |       |  |
| 4S1: NON-         | 26.34 | 26.18 | 33.72     | 35.95 | 40.12 | 31.34       | 30.03 | 43.00 | 39.14 | 38.38 |  |
| TRADITIONAL       |       |       |           |       |       |             |       |       |       |       |  |
| PROGRAM           |       |       |           |       |       |             |       |       |       |       |  |
| CONCENTRATION     |       |       |           |       |       |             |       |       |       |       |  |
| 5S1: INDUSTRY     |       | 28.06 | 39.81     | 56.90 | 85.57 |             | 14.46 | 47.36 | 55.22 | 62.03 |  |
| CERTIFICATIONS    |       |       |           |       |       |             |       |       |       |       |  |
|                   |       |       |           |       |       |             |       |       |       |       |  |

The placement data are lagged in this report and the CAR report. The 2022 report includes placement data on students who exited secondary education during the 2021 school year.