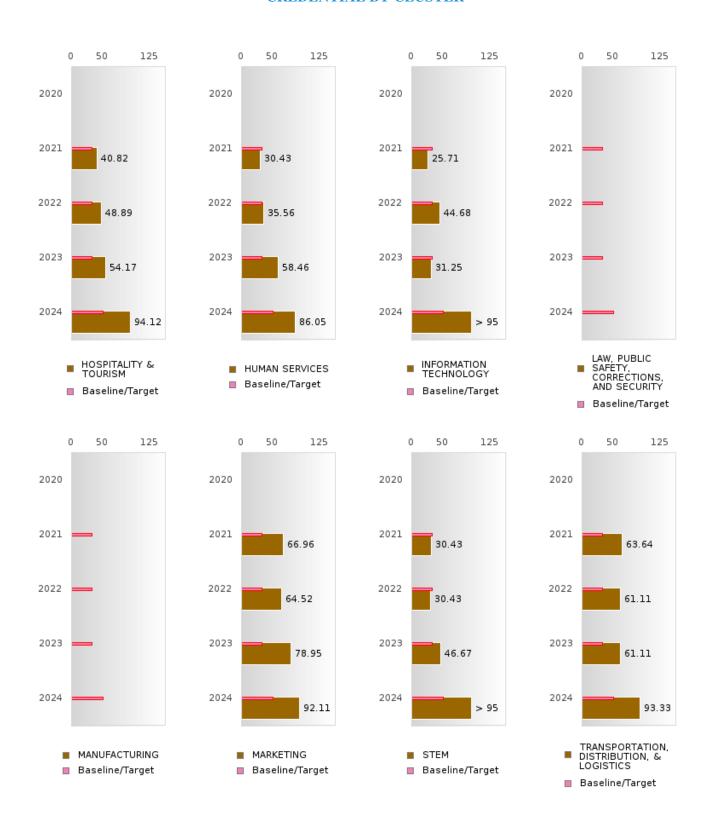

#### PERFORMANCE MEASURE SCORES FOR CONCENTRATORS ONLY

| PERFORMANCE       |       | DIS   | TRICT SCO | DRE   |       | STATE SCORE |       |       |       |       |  |
|-------------------|-------|-------|-----------|-------|-------|-------------|-------|-------|-------|-------|--|
| MEASURES          | 2020  | 2021  | 2022      | 2023  | 2024  | 2020        | 2021  | 2022  | 2023  | 2024  |  |
| 3S1: POST-PROGRAM |       | 86.23 | 85.77     | 79.08 | 79.36 |             | 81.92 | 81.38 | 82.78 | 76.72 |  |
| PLACEMENT         |       |       |           |       |       |             |       |       |       |       |  |
|                   |       |       |           |       |       |             |       |       |       |       |  |
| 4S1: NON-         | 26.34 | 26.18 | 33.72     | 35.95 | 40.12 | 31.34       | 30.03 | 43.00 | 39.14 | 38.38 |  |
| TRADITIONAL       |       |       |           |       |       |             |       |       |       |       |  |
| PROGRAM           |       |       |           |       |       |             |       |       |       |       |  |
| CONCENTRATION     |       |       |           |       |       |             |       |       |       |       |  |
| 5S1: INDUSTRY     |       | 28.06 | 39.81     | 56.90 | 85.57 |             | 14.46 | 47.36 | 55.22 | 62.03 |  |
| CERTIFICATIONS    |       |       |           |       |       |             |       |       |       |       |  |
|                   |       |       |           |       |       |             |       |       |       |       |  |