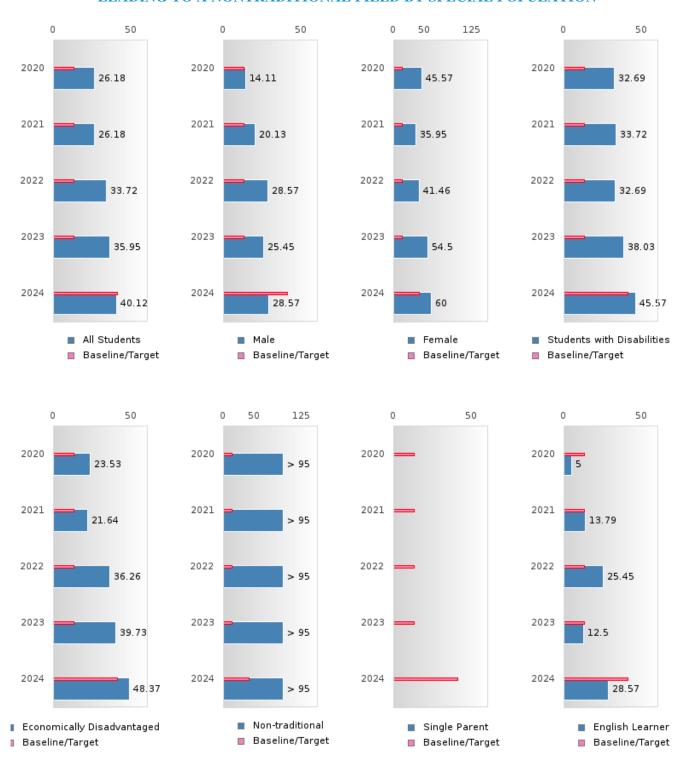

#### PERFORMANCE MEASURE SCORES FOR CONCENTRATORS ONLY

| PERFORMANCE       |       | DIS   | TRICT SCO | DRE   |       | STATE SCORE |       |       |       |       |  |
|-------------------|-------|-------|-----------|-------|-------|-------------|-------|-------|-------|-------|--|
| MEASURES          | 2020  | 2021  | 2022      | 2023  | 2024  | 2020        | 2021  | 2022  | 2023  | 2024  |  |
| 3S1: POST-PROGRAM |       | 86.23 | 85.77     | 79.08 | 79.36 |             | 81.92 | 81.38 | 82.78 | 76.72 |  |
| PLACEMENT         |       |       |           |       |       |             |       |       |       |       |  |
|                   |       |       |           |       |       |             |       |       |       |       |  |
| 4S1: NON-         | 26.34 | 26.18 | 33.72     | 35.95 | 40.12 | 31.34       | 30.03 | 43.00 | 39.14 | 38.38 |  |
| TRADITIONAL       |       |       |           |       |       |             |       |       |       |       |  |
| PROGRAM           |       |       |           |       |       |             |       |       |       |       |  |
| CONCENTRATION     |       |       |           |       |       |             |       |       |       |       |  |
| 5S1: INDUSTRY     |       | 28.06 | 39.81     | 56.90 | 85.57 |             | 14.46 | 47.36 | 55.22 | 62.03 |  |
| CERTIFICATIONS    |       |       |           |       |       |             |       |       |       |       |  |
|                   |       |       |           |       |       |             |       |       |       |       |  |