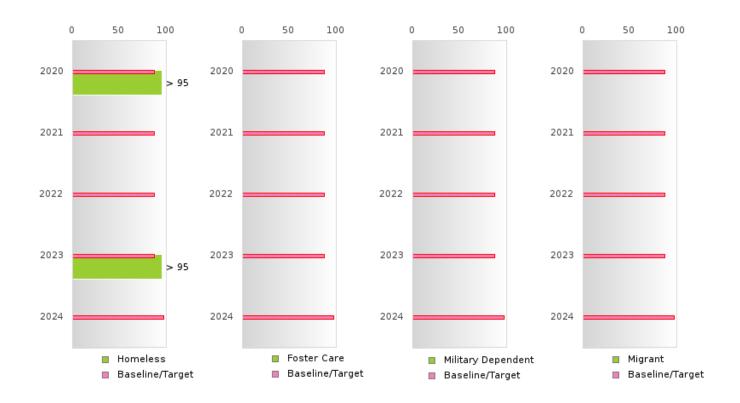

#### CONSORTIUM FOUR-YEAR ADJUSTED COHORT GRADUATION RATE

| YEAR | SCORE | BASELINE/ | N   |
|------|-------|-----------|-----|
|      |       | TARGET    |     |
| 2020 | > 95  | 87.18     | 278 |
| 2021 | > 95  | 87.18     | 277 |
| 2022 | > 95  | 87.18     | 306 |
| 2023 | > 95  | 87.18     | 288 |
| 2024 | > 95  | 96.91     | 305 |

### CONSORTIUM FIVE-YEAR EXTENDED ADJUSTED COHORT GRADUATION RATE

| YEAR | SCORE | BASELINE/<br>TARGET | N   |
|------|-------|---------------------|-----|
| 2020 | > 95  | 90.4                | 248 |
| 2021 | > 95  | 90.4                | 278 |
| 2022 | > 95  | 90.4                | 274 |
| 2023 | > 95  | 90.4                | 303 |
| 2024 | > 95  | 97                  | 287 |