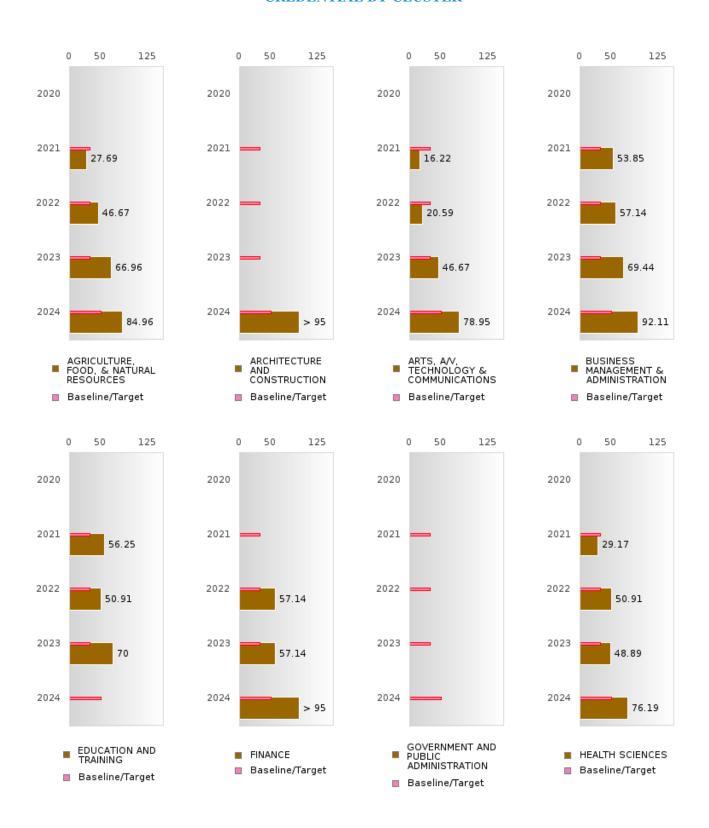

#### PERFORMANCE MEASURE SCORES FOR CONCENTRATORS ONLY

| PERFORMANCE       |       | DIS   | TRICT SCO | DRE   |       | STATE SCORE |       |       |       |       |  |
|-------------------|-------|-------|-----------|-------|-------|-------------|-------|-------|-------|-------|--|
| MEASURES          | 2020  | 2021  | 2022      | 2023  | 2024  | 2020        | 2021  | 2022  | 2023  | 2024  |  |
| 3S1: POST-PROGRAM |       | 86.23 | 85.77     | 79.08 | 79.36 |             | 81.92 | 81.38 | 82.78 | 76.72 |  |
| PLACEMENT         |       |       |           |       |       |             |       |       |       |       |  |
|                   |       |       |           |       |       |             |       |       |       |       |  |
| 4S1: NON-         | 26.34 | 26.18 | 33.72     | 35.95 | 40.12 | 31.34       | 30.03 | 43.00 | 39.14 | 38.38 |  |
| TRADITIONAL       |       |       |           |       |       |             |       |       |       |       |  |
| PROGRAM           |       |       |           |       |       |             |       |       |       |       |  |
| CONCENTRATION     |       |       |           |       |       |             |       |       |       |       |  |
| 5S1: INDUSTRY     |       | 28.06 | 39.81     | 56.90 | 85.57 |             | 14.46 | 47.36 | 55.22 | 62.03 |  |
| CERTIFICATIONS    |       |       |           |       |       |             |       |       |       |       |  |
|                   |       |       |           |       |       |             |       |       |       |       |  |