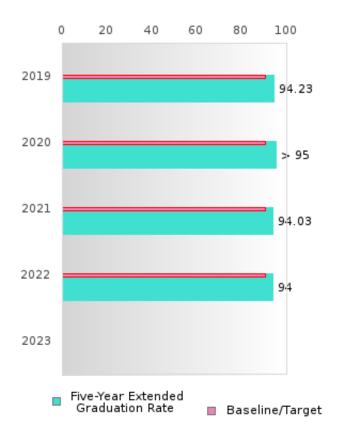

#### CONSORTIUM FIVE-YEAR EXTENDED ADJUSTED COHORT GRADUATION RATE

| YEAR | SCORE | BASELINE/<br>TARGET | Ν  |
|------|-------|---------------------|----|
| 2019 | 94.23 | 90.4                | RV |
| 2020 | > 95  | 90.4                | RV |
| 2021 | 94.03 | 90.4                | RV |
| 2022 | 94.00 | 90.4                | RV |
| 2023 |       | 90.4                |    |