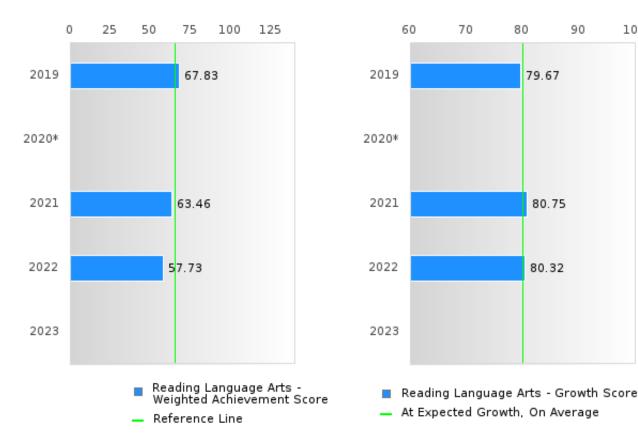

#### CONCENTRATORS' PERKINS V PERFORMANCE MEASURE SCORES

| PERFORMANCE                                                        |       | DIST  | FRICT SCO | ORE   |      |       | ST    | ATE SCO | RE    |      |
|--------------------------------------------------------------------|-------|-------|-----------|-------|------|-------|-------|---------|-------|------|
| MEASURES                                                           | 2019  | 2020  | 2021      | 2022  | 2023 | 2019  | 2020  | 2021    | 2022  | 2023 |
| IS1: FOUR-YEAR<br>GRADUATION RATE                                  | > 95  | 92.54 | 92.00     | > 95  |      | 96.89 | 97.53 | 96.22   | 96.59 |      |
| 1S2: FIVE-YEAR<br>EXTENDED<br>GRADUATION RATE                      | 94.23 | > 95  | 94.03     | 94.00 |      | 97.50 | 97.46 | 97.99   | 96.93 |      |
| 2S1: ACADEMIC<br>PROFICIENCY SCORE<br>IN READING<br>LANGUAGE ARTS* | 73.75 |       | 72.11     | 69.03 |      | 67.19 |       | 65.7    | 65.93 |      |
| 2S2: ACADEMIC<br>PROFICIENCY SCORE<br>IN MATHEMATICS*              | 60.94 |       | 63.55     | 64.27 |      | 61.23 |       | 59.94   | 59.53 |      |
| 2S3: ACADEMIC<br>PROFICIENCY IN<br>SCIENCE*                        | 74.55 |       | 70.84     | 69.65 |      | 67.67 |       | 67.08   | 67.06 |      |

#### NON-CONCENTRATORS' PERKINS V PERFORMANCE MEASURE SCORES

| PERFORMANCE                                                        |       | DIST  | FRICT SCO | ORE   |      |       | ST    | ATE SCOI | RE    |      |
|--------------------------------------------------------------------|-------|-------|-----------|-------|------|-------|-------|----------|-------|------|
| MEASURES                                                           | 2019  | 2020  | 2021      | 2022  | 2023 | 2019  | 2020  | 2021     | 2022  | 2023 |
| ISI: FOUR-YEAR<br>GRADUATION RATE                                  | 84.62 | 87.72 | 81.13     | 85.71 |      | 77.34 | 78.22 | 79.87    | 78.97 |      |
| IS2: FIVE-YEAR<br>EXTENDED<br>GRADUATION RATE                      | 80.28 | 89.53 | 87.50     | 81.13 |      | 82.18 | 79.62 | 80.68    | 82.22 |      |
| 2S1: ACADEMIC<br>PROFICIENCY SCORE<br>IN READING<br>LANGUAGE ARTS* | 77.05 |       | 72.22     | 69.63 |      | 67.4  |       | 64.35    | 64.77 |      |
| 2S2: ACADEMIC<br>PROFICIENCY SCORE<br>IN MATHEMATICS*              | 71.98 |       | 68.36     | 65.29 |      | 63.01 |       | 58.66    | 58.82 |      |
| 2S3: ACADEMIC<br>PROFICIENCY IN<br>SCIENCE*                        | 73.63 |       | 73.93     | 66.18 |      | 65.52 |       | 63.02    | 62.93 |      |