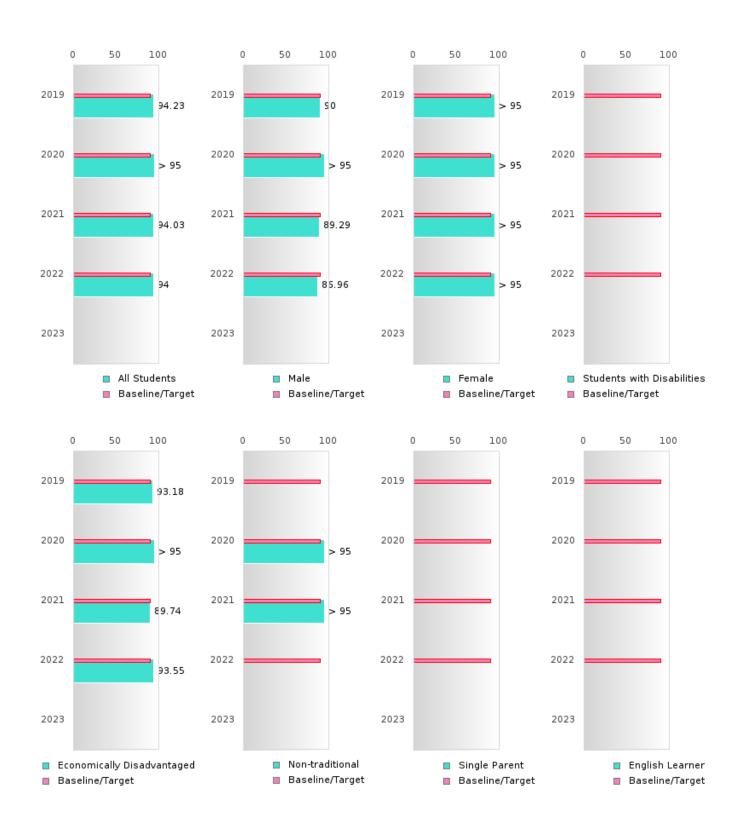

#### CONSORTIUM FIVE-YEAR EXTENDED ADJUSTED COHORT GRADUATION RATE

| YEAR | SCORE | BASELINE/<br>TARGET | Ν  |
|------|-------|---------------------|----|
| 2019 | 94.23 | 90.4                | RV |
| 2020 | > 95  | 90.4                | RV |
| 2021 | 94.03 | 90.4                | RV |
| 2022 | 94.00 | 90.4                | RV |
| 2023 |       | 90.4                |    |

N: Number of Expected Graduates