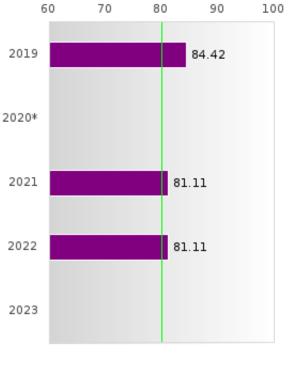

#### 20 0 40 60 80 100 2019 > 95 2020 92.54 2021 92 2022 > 95 2023 Four-Year Graduation Rate Baseline/Target

| YEAR | SCORE | BASELINE/<br>TARGET | Ν  |
|------|-------|---------------------|----|
| 2019 | > 95  | 87.18               | RV |
| 2020 | 92.54 | 87.18               | RV |
| 2021 | 92.00 | 87.18               | RV |
| 2022 | > 95  | 87.18               | RV |
| 2023 |       | 87.18               |    |

N: Number of Expected Graduates

#### DISTRIBUTION OF DISTRICT FOUR-YEAR ADJUSTED COHORT GRADUATION RATES

Four-Year Graduation Rate