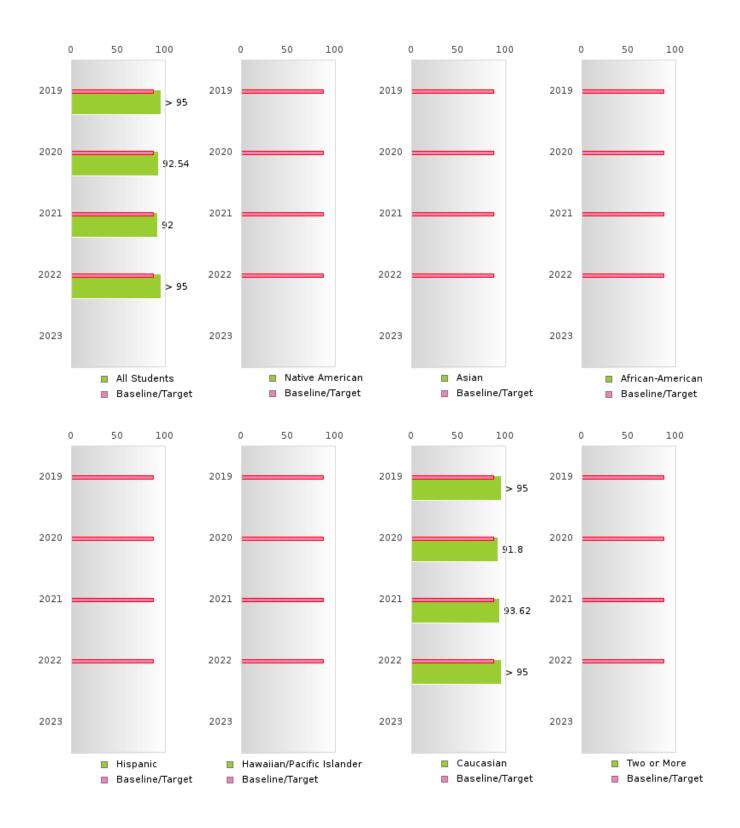

#### 20 0 40 60 80 100 2019 > 95 2020 92.54 2021 92 2022 > 95 2023 Four-Year Graduation Rate Baseline/Target

| YEAR | SCORE | BASELINE/<br>TARGET | Ν  |
|------|-------|---------------------|----|
| 2019 | > 95  | 87.18               | RV |
| 2020 | 92.54 | 87.18               | RV |
| 2021 | 92.00 | 87.18               | RV |
| 2022 | > 95  | 87.18               | RV |
| 2023 |       | 87.18               |    |

#### FOUR-YEAR ADJUSTED COHORT GRADUATION RATE BY RACE/ETHNICITY