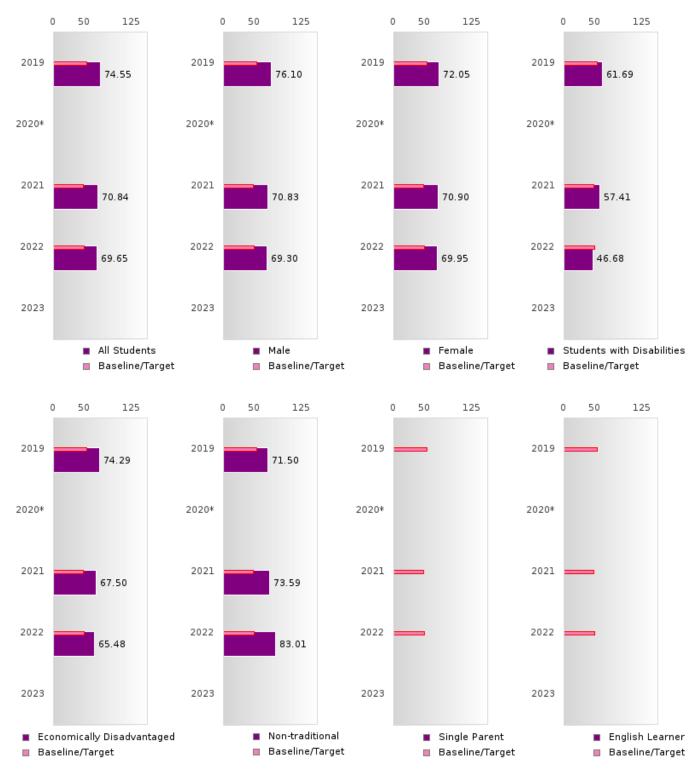

#### CONCENTRATORS' PERKINS V PERFORMANCE MEASURE SCORES

| PERFORMANCE                                                        |       | DIST  | FRICT SCO | ORE   |      |       | ST    | ATE SCO | RE    |      |
|--------------------------------------------------------------------|-------|-------|-----------|-------|------|-------|-------|---------|-------|------|
| MEASURES                                                           | 2019  | 2020  | 2021      | 2022  | 2023 | 2019  | 2020  | 2021    | 2022  | 2023 |
| IS1: FOUR-YEAR<br>GRADUATION RATE                                  | > 95  | 92.54 | 92.00     | > 95  |      | 96.89 | 97.53 | 96.22   | 96.59 |      |
| 1S2: FIVE-YEAR<br>EXTENDED<br>GRADUATION RATE                      | 94.23 | > 95  | 94.03     | 94.00 |      | 97.50 | 97.46 | 97.99   | 96.93 |      |
| 2S1: ACADEMIC<br>PROFICIENCY SCORE<br>IN READING<br>LANGUAGE ARTS* | 73.75 |       | 72.11     | 69.03 |      | 67.19 |       | 65.7    | 65.93 |      |
| 2S2: ACADEMIC<br>PROFICIENCY SCORE<br>IN MATHEMATICS*              | 60.94 |       | 63.55     | 64.27 |      | 61.23 |       | 59.94   | 59.53 |      |
| 2S3: ACADEMIC<br>PROFICIENCY IN<br>SCIENCE*                        | 74.55 |       | 70.84     | 69.65 |      | 67.67 |       | 67.08   | 67.06 |      |