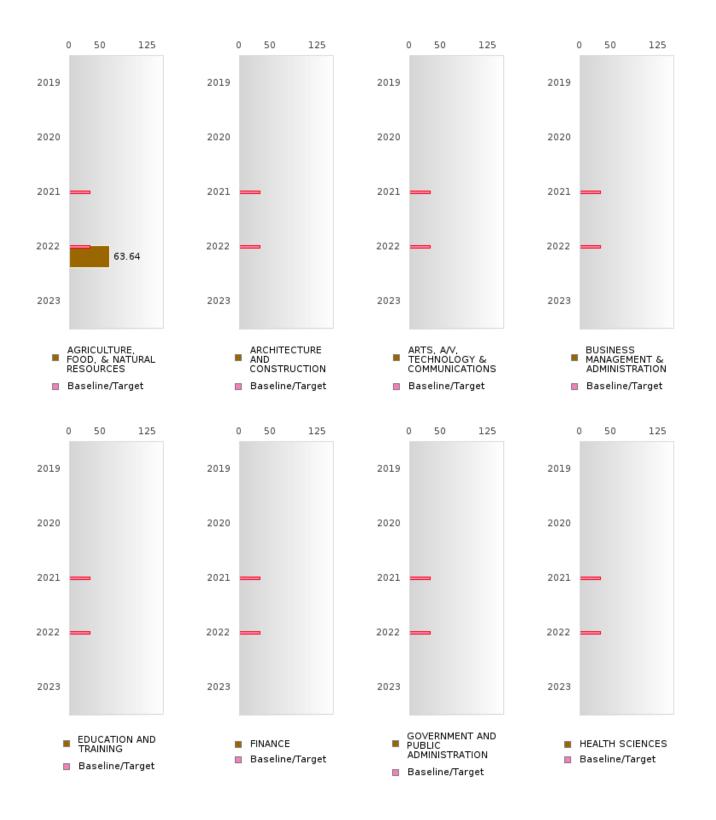

|      | 48.91        |       |      | 48.91  |        |      | 32.29  | N < 10 | < 10 | 32.79  |       |      | 33.29  |
| FOSTER CARE                        |       |      | 48.91        |       |      | 48.91  |        |      | 32.29  | N < 10 | < 10 | 32.79  |       |      | 33.29  |
| MILITARY<br>DEPENDENT              |       |      | 48.91        |       |      | 48.91  |        |      | 32.29  | N < 10 | < 10 | 32.79  |       |      | 33.29  |
| MIGRANT<br>N: Number of Concern    |       |      | 48.91        |       |      | 48.91  |        |      | 32.29  |        |      | 32.79  |       |      | 33.29  |

N: Number of Concentrators Who Graduated.

### HEBER SPRINGS SCHOOL DISTRICT

### PERCENT OF GRADUATED CONCENTRATORS EARNING A RECONGIZED POSTSECONDARY CREDENTIAL BY CLUSTER



### HEBER SPRINGS SCHOOL DISTRICT

### PERCENT OF GRADUATED CONCENTRATORS EARNING A RECONGIZED POSTSECONDARY CREDENTIAL BY CLUSTER



### HEBER SPRINGS SCHOOL DISTRICT

### PERCENT OF GRADUATED CONCENTRATORS EARNING A RECONGIZED POSTSECONDARY CREDENTIAL TABLE BY CLUSTER

| RACE                |            | 2019      |        |       | 2020 |        |         | 2021 |        |         | 2022 |        |       | 2023 |        |
|---------------------|------------|-----------|--------|-------|------|--------|---------|------|--------|---------|------|--------|-------|------|--------|
|                     | Score      | N         | Base   | Score | N    | Target | Score   | N    | Target | Score   | N    | Target | Score | N    | Target |
|                     |            |           | lin