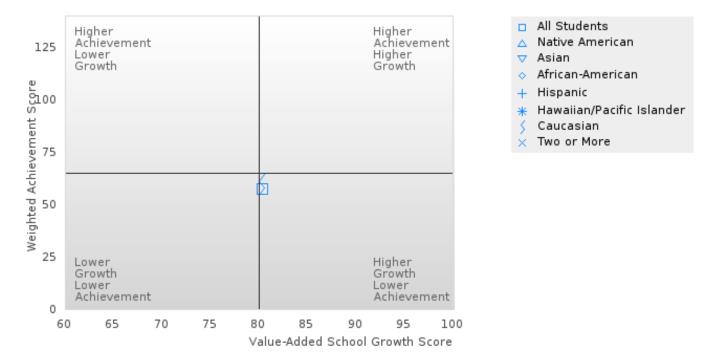

#### **Table Of Contents**

| Definitions                                              | 4  |
|----------------------------------------------------------|----|
| Perkins V Performance Measure Scores                     | 6  |
| 1S: Graduation Performance Measures                      | 8  |
| By All Students                                          | 9  |
| By Race/Ethnicity                                        | 11 |
| By Special Population                                    | 14 |
| By Cluster                                               | 19 |
| 2S: Academic Performance Measures                        | 25 |
| By All Students                                          | 26 |
| By Race/Ethnicity                                        | 29 |
| By Special Population                                    | 33 |
| By Cluster                                               | 40 |
| Scatterplot of Weighted Achievement & Value-Added Growth | 49 |
| By All Students                                          | 51 |
| By Race                                                  | 54 |
| By Special Population                                    | 58 |
| By Cluster                                               | 62 |
| 3S1: Postsecondary Placement                             | 70 |
| By All Students                                          | 71 |
| By Race/Ethnicity                                        | 72 |
| By Special Population                                    | 74 |
| By Cluster                                               | 77 |
| Ву Туре                                                  | 80 |
| 4S1: Non-traditional Program Concentration               | 82 |
| By All Students                                          | 83 |
| By Race/Ethnicity                                        | 84 |
| By Special Population                                    | 86 |
| By Cluster                                               | 89 |
| 5S1: Industry Certifications                             | 92 |