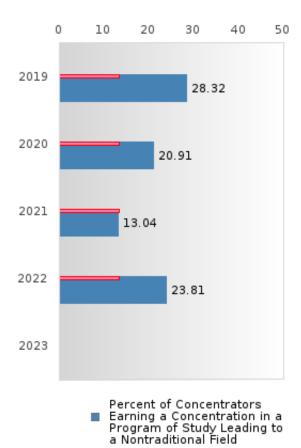

#### HEBER SPRINGS SCHOOL DISTRICT

#### PERFORMANCE MEASURE SCORES FOR CONCENTRATORS ONLY

| PERFORMANCE       |       | DIST  | FRICT SCO | ORE   |      | STATE SCORE |       |       |       |      |  |  |  |
|-------------------|-------|-------|-----------|-------|------|-------------|-------|-------|-------|------|--|--|--|
| MEASURES          | 2019  | 2020  | 2021      | 2022  | 2023 | 2019        | 2020  | 2021  | 2022  | 2023 |  |  |  |
| 3S1: POST-PROGRAM |       |       | 84.62     | 81.40 |      |             |       | 81.92 | 81.38 |      |  |  |  |
| PLACEMENT         |       |       |           |       |      |             |       |       |       |      |  |  |  |
|                   |       |       |           |       |      |             |       |       |       |      |  |  |  |
| 4S1: NON-         | 28.32 | 20.91 | 13.04     | 23.81 |      | 31.31       | 31.34 | 30.03 | 43.00 |      |  |  |  |
| TRADITIONAL       | 20.52 | 20.71 | 15.04     | 25.01 |      | 51.51       | 51.54 | 50.05 | 45.00 |      |  |  |  |
| PROGRAM           |       |       |           |       |      |             |       |       |       |      |  |  |  |
| CONCENTRATION     |       |       |           |       |      |             |       |       |       |      |  |  |  |
| 5S1: INDUSTRY     |       |       | 5.88      | 70.00 |      |             |       | 14.46 | 44.94 |      |  |  |  |
| CERTIFICATIONS    |       |       | 5.00      | 70.00 |      |             |       | 17.40 | 77.24 |      |  |  |  |
| CERTIFICATIONS    |       |       |           |       |      |             |       |       |       |      |  |  |  |
|                   |       |       |           |       |      |             |       |       |       |      |  |  |  |