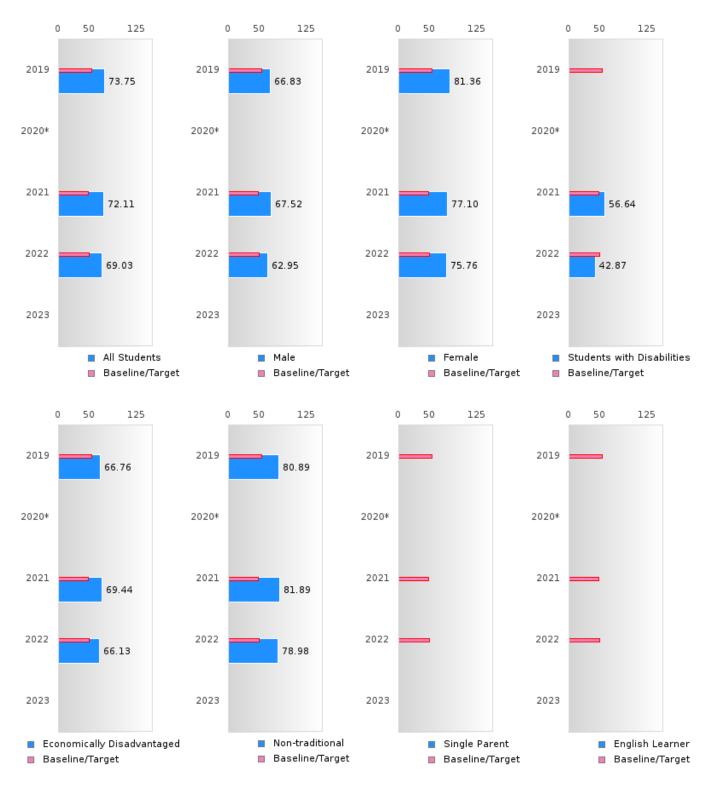

#### CONCENTRATORS' PERKINS V PERFORMANCE MEASURE SCORES

| PERFORMANCE                                                        |       | DIST  | FRICT SCO | ORE   |      |       | ST    | ATE SCO | RE    |      |
|--------------------------------------------------------------------|-------|-------|-----------|-------|------|-------|-------|---------|-------|------|
| MEASURES                                                           | 2019  | 2020  | 2021      | 2022  | 2023 | 2019  | 2020  | 2021    | 2022  | 2023 |
| IS1: FOUR-YEAR<br>GRADUATION RATE                                  | > 95  | 92.54 | 92.00     | > 95  |      | 96.89 | 97.53 | 96.22   | 96.59 |      |
| 1S2: FIVE-YEAR<br>EXTENDED<br>GRADUATION RATE                      | 94.23 | > 95  | 94.03     | 94.00 |      | 97.50 | 97.46 | 97.99   | 96.93 |      |
| 2S1: ACADEMIC<br>PROFICIENCY SCORE<br>IN READING<br>LANGUAGE ARTS* | 73.75 |       | 72.11     | 69.03 |      | 67.19 |       | 65.7    | 65.93 |      |
| 2S2: ACADEMIC<br>PROFICIENCY SCORE<br>IN MATHEMATICS*              | 60.94 |       | 63.55     | 64.27 |      | 61.23 |       | 59.94   | 59.53 |      |
| 2S3: ACADEMIC<br>PROFICIENCY IN<br>SCIENCE*                        | 74.55 |       | 70.84     | 69.65 |      | 67.67 |       | 67.08   | 67.06 |      |