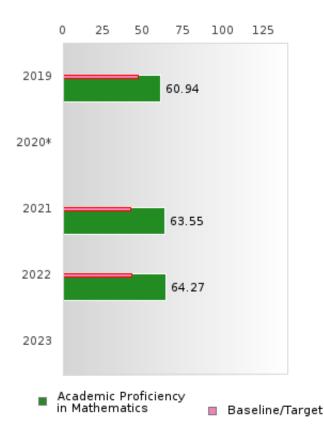

#### CONCENTRATORS' PERKINS V PERFORMANCE MEASURE SCORES

| PERFORMANCE                                                        |       | DIST  | FRICT SCO | ORE   |      |       | ST    | ATE SCO | RE    |      |
|--------------------------------------------------------------------|-------|-------|-----------|-------|------|-------|-------|---------|-------|------|
| MEASURES                                                           | 2019  | 2020  | 2021      | 2022  | 2023 | 2019  | 2020  | 2021    | 2022  | 2023 |
| IS1: FOUR-YEAR<br>GRADUATION RATE                                  | > 95  | 92.54 | 92.00     | > 95  |      | 96.89 | 97.53 | 96.22   | 96.59 |      |
| 1S2: FIVE-YEAR<br>EXTENDED<br>GRADUATION RATE                      | 94.23 | > 95  | 94.03     | 94.00 |      | 97.50 | 97.46 | 97.99   | 96.93 |      |
| 2S1: ACADEMIC<br>PROFICIENCY SCORE<br>IN READING<br>LANGUAGE ARTS* | 73.75 |       | 72.11     | 69.03 |      | 67.19 |       | 65.7    | 65.93 |      |
| 2S2: ACADEMIC<br>PROFICIENCY SCORE<br>IN MATHEMATICS*              | 60.94 |       | 63.55     | 64.27 |      | 61.23 |       | 59.94   | 59.53 |      |
| 2S3: ACADEMIC<br>PROFICIENCY IN<br>SCIENCE*                        | 74.55 |       | 70.84     | 69.65 |      | 67.67 |       | 67.08   | 67.06 |      |