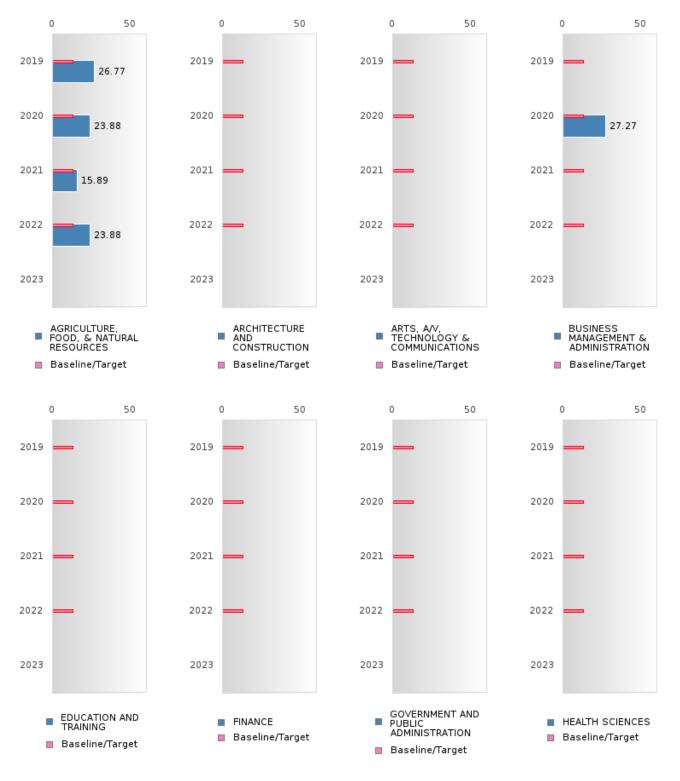

#### PERFORMANCE MEASURE SCORES FOR CONCENTRATORS ONLY

| PERFORMANCE       |       | DIST  | FRICT SCO | ORE   |      | STATE SCORE |       |       |       |      |  |  |  |
|-------------------|-------|-------|-----------|-------|------|-------------|-------|-------|-------|------|--|--|--|
| MEASURES          | 2019  | 2020  | 2021      | 2022  | 2023 | 2019        | 2020  | 2021  | 2022  | 2023 |  |  |  |
| 3S1: POST-PROGRAM |       |       | 84.62     | 81.40 |      |             |       | 81.92 | 81.38 |      |  |  |  |
| PLACEMENT         |       |       |           |       |      |             |       |       |       |      |  |  |  |
|                   |       |       |           |       |      |             |       |       |       |      |  |  |  |
| 4S1: NON-         | 28.32 | 20.91 | 13.04     | 23.81 |      | 31.31       | 31.34 | 30.03 | 43.00 |      |  |  |  |
| TRADITIONAL       | 20.52 | 20.71 | 15.04     | 25.01 |      | 51.51       | 51.54 | 50.05 | 45.00 |      |  |  |  |
| PROGRAM           |       |       |           |       |      |             |       |       |       |      |  |  |  |
| CONCENTRATION     |       |       |           |       |      |             |       |       |       |      |  |  |  |
| 5S1: INDUSTRY     |       |       | 5.88      | 70.00 |      |             |       | 14.46 | 44.94 |      |  |  |  |
| CERTIFICATIONS    |       |       | 5.00      | 70.00 |      |             |       | 17.40 | 77.24 |      |  |  |  |
| CERTIFICATIONS    |       |       |           |       |      |             |       |       |       |      |  |  |  |
|                   |       |       |           |       |      |             |       |       |       |      |  |  |  |