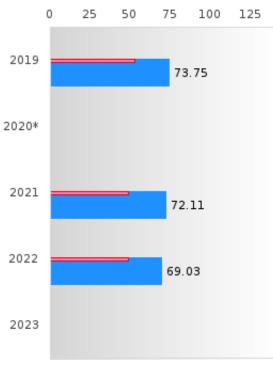

#### CONCENTRATORS' PERKINS V PERFORMANCE MEASURE SCORES

| PERFORMANCE                                                        |       | DIST  | FRICT SCO | ORE   |      |       | ST    | ATE SCO | RE    |      |
|--------------------------------------------------------------------|-------|-------|-----------|-------|------|-------|-------|---------|-------|------|
| MEASURES                                                           | 2019  | 2020  | 2021      | 2022  | 2023 | 2019  | 2020  | 2021    | 2022  | 2023 |
| IS1: FOUR-YEAR<br>GRADUATION RATE                                  | > 95  | 92.54 | 92.00     | > 95  |      | 96.89 | 97.53 | 96.22   | 96.59 |      |
| 1S2: FIVE-YEAR<br>EXTENDED<br>GRADUATION RATE                      | 94.23 | > 95  | 94.03     | 94.00 |      | 97.50 | 97.46 | 97.99   | 96.93 |      |
| 2S1: ACADEMIC<br>PROFICIENCY SCORE<br>IN READING<br>LANGUAGE ARTS* | 73.75 |       | 72.11     | 69.03 |      | 67.19 |       | 65.7    | 65.93 |      |
| 2S2: ACADEMIC<br>PROFICIENCY SCORE<br>IN MATHEMATICS*              | 60.94 |       | 63.55     | 64.27 |      | 61.23 |       | 59.94   | 59.53 |      |
| 2S3: ACADEMIC<br>PROFICIENCY IN<br>SCIENCE*                        | 74.55 |       | 70.84     | 69.65 |      | 67.67 |       | 67.08   | 67.06 |      |

#### 20 0 40 60 80 100 2019 > 95 2020 92.54 2021 92 2022 > 95 2023 Four-Year Graduation Rate Baseline/Target

| YEAR | SCORE | BASELINE/<br>TARGET | Ν  |
|------|-------|---------------------|----|
| 2019 | > 95  | 87.18               | RV |
| 2020 | 92.54 | 87.18               | RV |
| 2021 | 92.00 | 87.18               | RV |
| 2022 | > 95  | 87.18               | RV |
| 2023 |       | 87.18               |    |