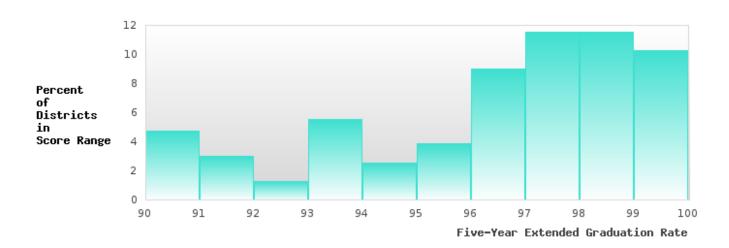

#### DISTRIBUTION OF DISTRICT FIVE-YEAR EXTENDED ADJUSTED COHORT GRADUATION RATES