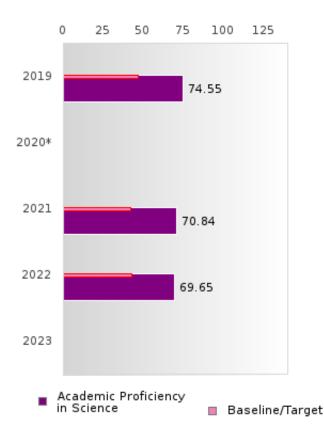

#### CONCENTRATORS' PERKINS V PERFORMANCE MEASURE SCORES

| PERFORMANCE                                                        |       | DIST  | FRICT SCO | ORE   |      |       | ST    | ATE SCO | RE    |      |
|--------------------------------------------------------------------|-------|-------|-----------|-------|------|-------|-------|---------|-------|------|
| MEASURES                                                           | 2019  | 2020  | 2021      | 2022  | 2023 | 2019  | 2020  | 2021    | 2022  | 2023 |
| IS1: FOUR-YEAR<br>GRADUATION RATE                                  | > 95  | 92.54 | 92.00     | > 95  |      | 96.89 | 97.53 | 96.22   | 96.59 |      |
| 1S2: FIVE-YEAR<br>EXTENDED<br>GRADUATION RATE                      | 94.23 | > 95  | 94.03     | 94.00 |      | 97.50 | 97.46 | 97.99   | 96.93 |      |
| 2S1: ACADEMIC<br>PROFICIENCY SCORE<br>IN READING<br>LANGUAGE ARTS* | 73.75 |       | 72.11     | 69.03 |      | 67.19 |       | 65.7    | 65.93 |      |
| 2S2: ACADEMIC<br>PROFICIENCY SCORE<br>IN MATHEMATICS*              | 60.94 |       | 63.55     | 64.27 |      | 61.23 |       | 59.94   | 59.53 |      |
| 2S3: ACADEMIC<br>PROFICIENCY IN<br>SCIENCE*                        | 74.55 |       | 70.84     | 69.65 |      | 67.67 |       | 67.08   | 67.06 |      |