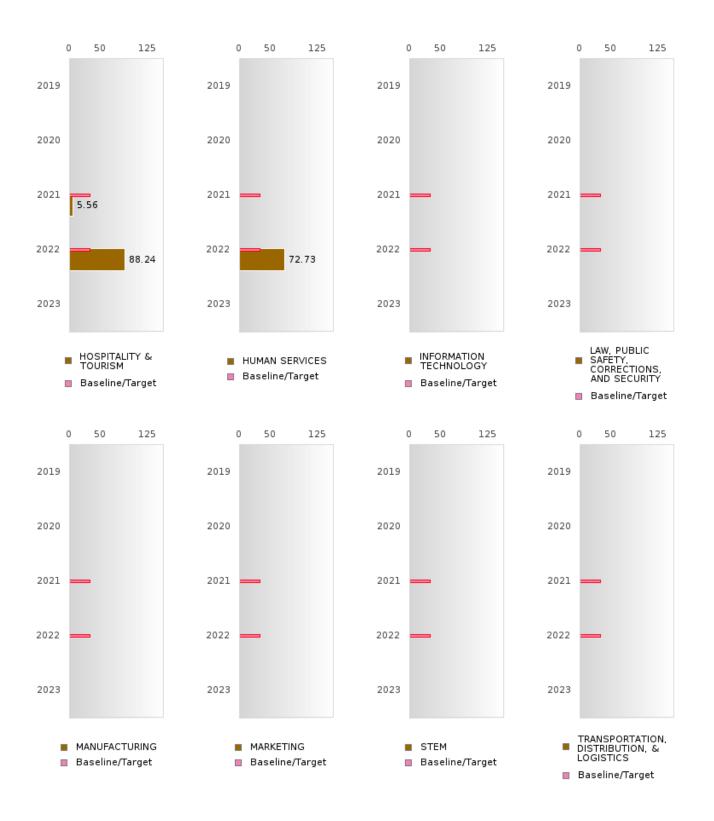

RE                        |       |      | 48.91        |       |      | 48.91  |        |      | 32.29  | N < 10 | < 10 | 32.79  |       |      | 33.29  |
| MILITARY<br>DEPENDENT              |       |      | 48.91        |       |      | 48.91  |        |      | 32.29  | N < 10 | < 10 | 32.79  |       |      | 33.29  |
| MIGRANT<br>N: Number of Concern    |       |      | 48.91        |       |      | 48.91  |        |      | 32.29  |        |      | 32.79  |       |      | 33.29  |

N: Number of Concentrators Who Graduated.

### HEBER SPRINGS SCHOOL DISTRICT

### PERCENT OF GRADUATED CONCENTRATORS EARNING A RECONGIZED POSTSECONDARY CREDENTIAL BY CLUSTER



### HEBER SPRINGS SCHOOL DISTRICT

### PERCENT OF GRADUATED CONCENTRATORS EARNING A RECONGIZED POSTSECONDARY CREDENTIAL BY CLUSTER



### HEBER SPRINGS SCHOOL DISTRICT

### PERCENT OF GRADUATED CONCENTRATORS EARNING A RECONGIZED POSTSECONDARY CREDENTIAL TABLE BY CLUSTER

| RACE                |            | 2019      |        |       | 2020 |        |         | 2021 |        |         | 2022 |        |       | 2023 |        |
|---------------------|------------|-----------|--------|-------|------|--------|---------|------|--------|---------|------|--------|-------|------|--------|
|                     | Score      | N         | Base   | Score | N    | Target | Score   | N    | Target | Score   | N    | Target | Score | N    | Target |
|                     |            |           | line   |       |      |        |         |      |        |         |      |        |       |      |        |
| AGRICULTUR          |