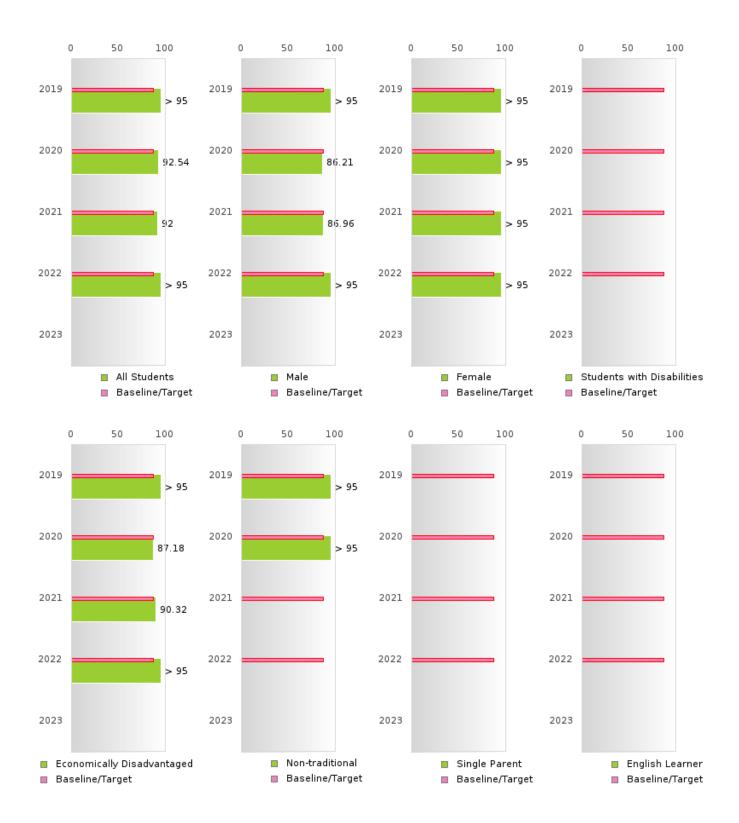

#### CONCENTRATORS' PERKINS V PERFORMANCE MEASURE SCORES

| PERFORMANCE                                                        |       | DIST  | FRICT SCO | ORE   |      |       | ST    | ATE SCO | RE    |      |
|--------------------------------------------------------------------|-------|-------|-----------|-------|------|-------|-------|---------|-------|------|
| MEASURES                                                           | 2019  | 2020  | 2021      | 2022  | 2023 | 2019  | 2020  | 2021    | 2022  | 2023 |
| IS1: FOUR-YEAR<br>GRADUATION RATE                                  | > 95  | 92.54 | 92.00     | > 95  |      | 96.89 | 97.53 | 96.22   | 96.59 |      |
| 1S2: FIVE-YEAR<br>EXTENDED<br>GRADUATION RATE                      | 94.23 | > 95  | 94.03     | 94.00 |      | 97.50 | 97.46 | 97.99   | 96.93 |      |
| 2S1: ACADEMIC<br>PROFICIENCY SCORE<br>IN READING<br>LANGUAGE ARTS* | 73.75 |       | 72.11     | 69.03 |      | 67.19 |       | 65.7    | 65.93 |      |
| 2S2: ACADEMIC<br>PROFICIENCY SCORE<br>IN MATHEMATICS*              | 60.94 |       | 63.55     | 64.27 |      | 61.23 |       | 59.94   | 59.53 |      |
| 2S3: ACADEMIC<br>PROFICIENCY IN<br>SCIENCE*                        | 74.55 |       | 70.84     | 69.65 |      | 67.67 |       | 67.08   | 67.06 |      |

#### NON-CONCENTRATORS' PERKINS V PERFORMANCE MEASURE SCORES

| PERFORMANCE                                                        |       | DIST  | FRICT SCO | ORE   |      |       | ST    | ATE SCOI | RE    |      |
|--------------------------------------------------------------------|-------|-------|-----------|-------|------|-------|-------|----------|-------|------|
| MEASURES                                                           | 2019  | 2020  | 2021      | 2022  | 2023 | 2019  | 2020  | 2021     | 2022  | 2023 |
| ISI: FOUR-YEAR<br>GRADUATION RATE                                  | 84.62 | 87.72 | 81.13     | 85.71 |      | 77.34 | 78.22 | 79.87    | 78.97 |      |
| IS2: FIVE-YEAR<br>EXTENDED<br>GRADUATION RATE                      | 80.28 | 89.53 | 87.50     | 81.13 |      | 82.18 | 79.62 | 80.68    | 82.22 |      |
| 2S1: ACADEMIC<br>PROFICIENCY SCORE<br>IN READING<br>LANGUAGE ARTS* | 77.05 |       | 72.22     | 69.63 |      | 67.4  |       | 64.35    | 64.77 |      |
| 2S2: ACADEMIC<br>PROFICIENCY SCORE<br>IN MATHEMATICS*              | 71.98 |       | 68.36     | 65.29 |      | 63.01 |       | 58.66    | 58.82 |      |
| 2S3: ACADEMIC<br>PROFICIENCY IN<br>SCIENCE*                        | 73.63 |       | 73.93     | 66.18 |      | 65.52 |       | 63.02    | 62.93 |      |