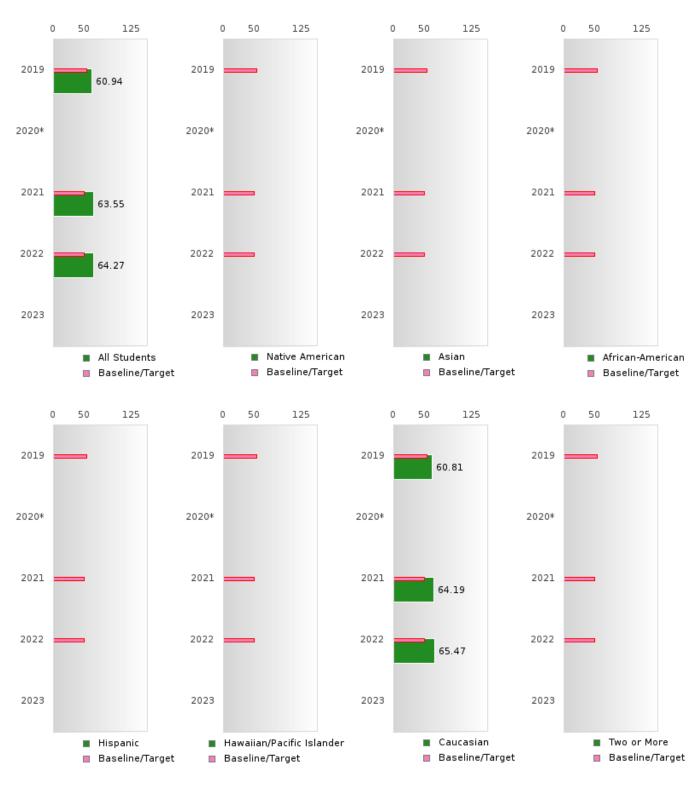

#### CONCENTRATORS' PERKINS V PERFORMANCE MEASURE SCORES

| PERFORMANCE                                                        |       | DIST  | FRICT SCO | ORE   |      |       | ST    | ATE SCO | RE    |      |
|--------------------------------------------------------------------|-------|-------|-----------|-------|------|-------|-------|---------|-------|------|
| MEASURES                                                           | 2019  | 2020  | 2021      | 2022  | 2023 | 2019  | 2020  | 2021    | 2022  | 2023 |
| IS1: FOUR-YEAR<br>GRADUATION RATE                                  | > 95  | 92.54 | 92.00     | > 95  |      | 96.89 | 97.53 | 96.22   | 96.59 |      |
| 1S2: FIVE-YEAR<br>EXTENDED<br>GRADUATION RATE                      | 94.23 | > 95  | 94.03     | 94.00 |      | 97.50 | 97.46 | 97.99   | 96.93 |      |
| 2S1: ACADEMIC<br>PROFICIENCY SCORE<br>IN READING<br>LANGUAGE ARTS* | 73.75 |       | 72.11     | 69.03 |      | 67.19 |       | 65.7    | 65.93 |      |
| 2S2: ACADEMIC<br>PROFICIENCY SCORE<br>IN MATHEMATICS*              | 60.94 |       | 63.55     | 64.27 |      | 61.23 |       | 59.94   | 59.53 |      |
| 2S3: ACADEMIC<br>PROFICIENCY IN<br>SCIENCE*                        | 74.55 |       | 70.84     | 69.65 |      | 67.67 |       | 67.08   | 67.06 |      |