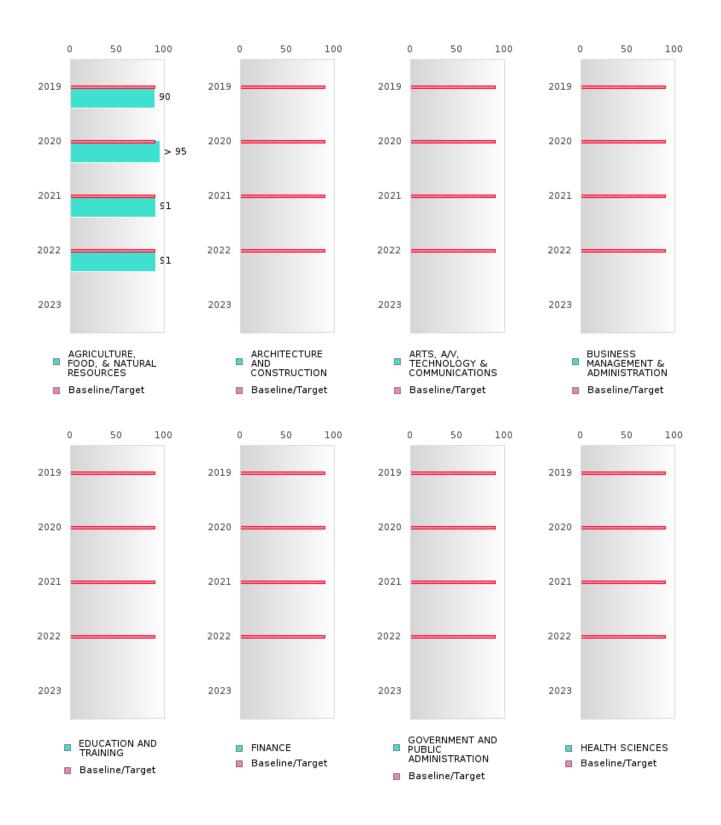

# **GRADUATION PERFORMANCE MEASURES** [1S1, 1S2]

#### **HEBER SPRINGS SCHOOL DISTRICT**

Performance Measures for Graduation Rate consist of a Four-Year Adjusted Cohort Graduation Rate (1S1) and a Five-Year Extended Adjusted Cohort Graduation Rate (1S2). In both cases, only concentrators are included in the measure and concentrators are only counted once.

#### Four-Year Adjusted Cohort Graduation Rate [1S1]

- Numerator: The percentage of CTE concentrators who graduate high school, as measured by the fouryear adjusted cohort graduation rate (defined in section 8101 of the Elementary and Secondary Education Act of 1965).
- Denominator: Number of CTE concentrators who, in the reporting year, were included in the State's computation of its graduation rate as defined in the State's Consolidated Accountability Plan pursuant to Section 1111(b)(2) of the ESSA.

Formula: 2022 Four-Year Adjusted cohort Graduation Rate

CTE Concentrators in the 2022 Four – Year Adjusted Cohort who were Actual Graduates CTE Concentrators in the 2022 Four – Year Adjusted Cohort who were Expected to Graduate