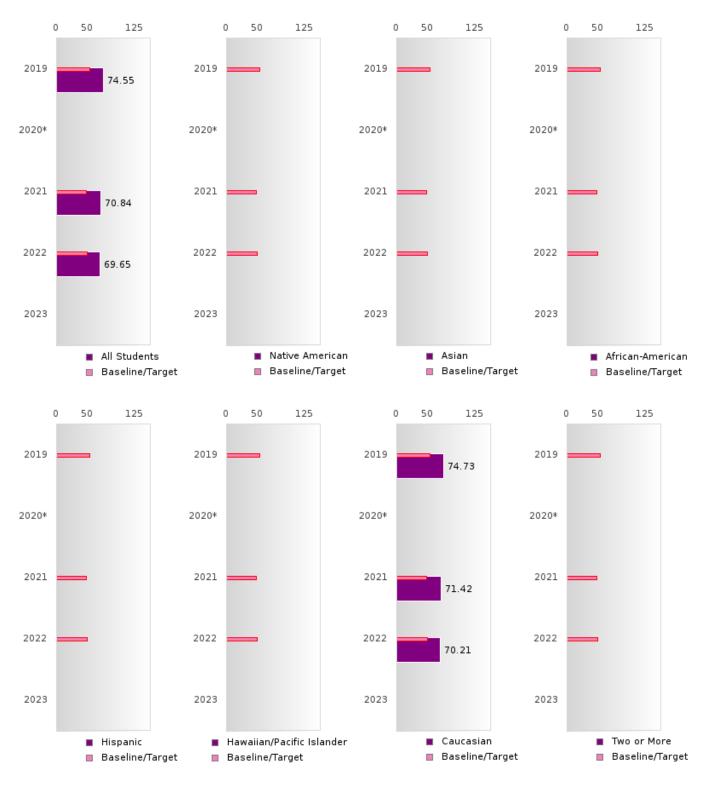

#### CONCENTRATORS' PERKINS V PERFORMANCE MEASURE SCORES

| PERFORMANCE                                                        |       | DIST  | FRICT SCO | ORE   |      |       | ST    | ATE SCO | RE    |      |
|--------------------------------------------------------------------|-------|-------|-----------|-------|------|-------|-------|---------|-------|------|
| MEASURES                                                           | 2019  | 2020  | 2021      | 2022  | 2023 | 2019  | 2020  | 2021    | 2022  | 2023 |
| IS1: FOUR-YEAR<br>GRADUATION RATE                                  | > 95  | 92.54 | 92.00     | > 95  |      | 96.89 | 97.53 | 96.22   | 96.59 |      |
| 1S2: FIVE-YEAR<br>EXTENDED<br>GRADUATION RATE                      | 94.23 | > 95  | 94.03     | 94.00 |      | 97.50 | 97.46 | 97.99   | 96.93 |      |
| 2S1: ACADEMIC<br>PROFICIENCY SCORE<br>IN READING<br>LANGUAGE ARTS* | 73.75 |       | 72.11     | 69.03 |      | 67.19 |       | 65.7    | 65.93 |      |
| 2S2: ACADEMIC<br>PROFICIENCY SCORE<br>IN MATHEMATICS*              | 60.94 |       | 63.55     | 64.27 |      | 61.23 |       | 59.94   | 59.53 |      |
| 2S3: ACADEMIC<br>PROFICIENCY IN<br>SCIENCE*                        | 74.55 |       | 70.84     | 69.65 |      | 67.67 |       | 67.08   | 67.06 |      |