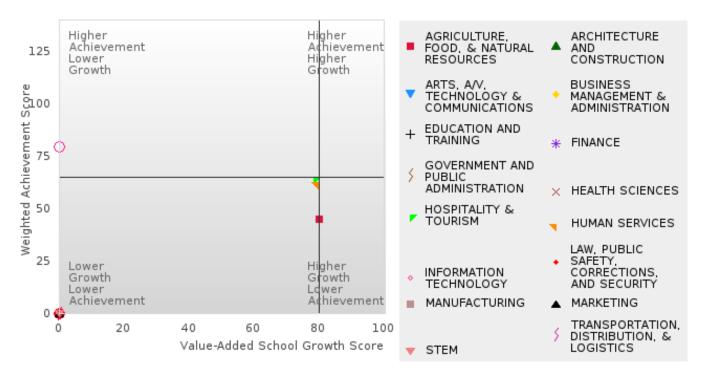

#### HEBER SPRINGS SCHOOL DISTRICT

The Academic Proficiency Performance Measures (Reading/Language Arts [1S1]; Mathematics [1S2]; Science [1S3]) in Arkansas's approved Perkins V plan are designed to align with the achievement and growth measures in Arkansas's approved ESSA plan. This alignment provides schools with a unified focus on increased rigor and relevance in student learning opportunities within a student-focused learning system to improve academic proficiency and increase students' readiness for college, career, and community engagement.