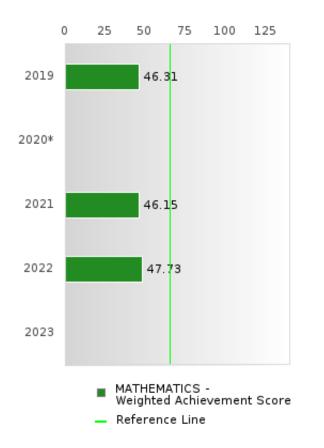

#### CONCENTRATORS' PERKINS V PERFORMANCE MEASURE SCORES

| PERFORMANCE                                                        |       | DIST  | FRICT SCO | ORE   |      |       | ST    | ATE SCO | RE    |      |
|--------------------------------------------------------------------|-------|-------|-----------|-------|------|-------|-------|---------|-------|------|
| MEASURES                                                           | 2019  | 2020  | 2021      | 2022  | 2023 | 2019  | 2020  | 2021    | 2022  | 2023 |
| IS1: FOUR-YEAR<br>GRADUATION RATE                                  | > 95  | 92.54 | 92.00     | > 95  |      | 96.89 | 97.53 | 96.22   | 96.59 |      |
| 1S2: FIVE-YEAR<br>EXTENDED<br>GRADUATION RATE                      | 94.23 | > 95  | 94.03     | 94.00 |      | 97.50 | 97.46 | 97.99   | 96.93 |      |
| 2S1: ACADEMIC<br>PROFICIENCY SCORE<br>IN READING<br>LANGUAGE ARTS* | 73.75 |       | 72.11     | 69.03 |      | 67.19 |       | 65.7    | 65.93 |      |
| 2S2: ACADEMIC<br>PROFICIENCY SCORE<br>IN MATHEMATICS*              | 60.94 |       | 63.55     | 64.27 |      | 61.23 |       | 59.94   | 59.53 |      |
| 2S3: ACADEMIC<br>PROFICIENCY IN<br>SCIENCE*                        | 74.55 |       | 70.84     | 69.65 |      | 67.67 |       | 67.08   | 67.06 |      |

#### NON-CONCENTRATORS' PERKINS V PERFORMANCE MEASURE SCORES

| PERFORMANCE                                                        |       | DIST  | FRICT SCO | ORE   |      |       | ST    | ATE SCOI | RE    |      |
|--------------------------------------------------------------------|-------|-------|-----------|-------|------|-------|-------|----------|-------|------|
| MEASURES                                                           | 2019  | 2020  | 2021      | 2022  | 2023 | 2019  | 2020  | 2021     | 2022  | 2023 |
| ISI: FOUR-YEAR<br>GRADUATION RATE                                  | 84.62 | 87.72 | 81.13     | 85.71 |      | 77.34 | 78.22 | 79.87    | 78.97 |      |
| IS2: FIVE-YEAR<br>EXTENDED<br>GRADUATION RATE                      | 80.28 | 89.53 | 87.50     | 81.13 |      | 82.18 | 79.62 | 80.68    | 82.22 |      |
| 2S1: ACADEMIC<br>PROFICIENCY SCORE<br>IN READING<br>LANGUAGE ARTS* | 77.05 |       | 72.22     | 69.63 |      | 67.4  |       | 64.35    | 64.77 |      |
| 2S2: ACADEMIC<br>PROFICIENCY SCORE<br>IN MATHEMATICS*              | 71.98 |       | 68.36     | 65.29 |      | 63.01 |       | 58.66    | 58.82 |      |
| 2S3: ACADEMIC<br>PROFICIENCY IN<br>SCIENCE*                        | 73.63 |       | 73.93     | 66.18 |      | 65.52 |       | 63.02    | 62.93 |      |