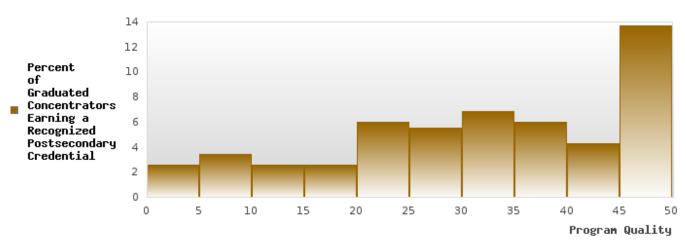

#### DISTRIBUTION OF DISTRICT FOUR-YEAR ADJUSTED COHORT GRADUATION RATES

Four-Year Graduation Rate