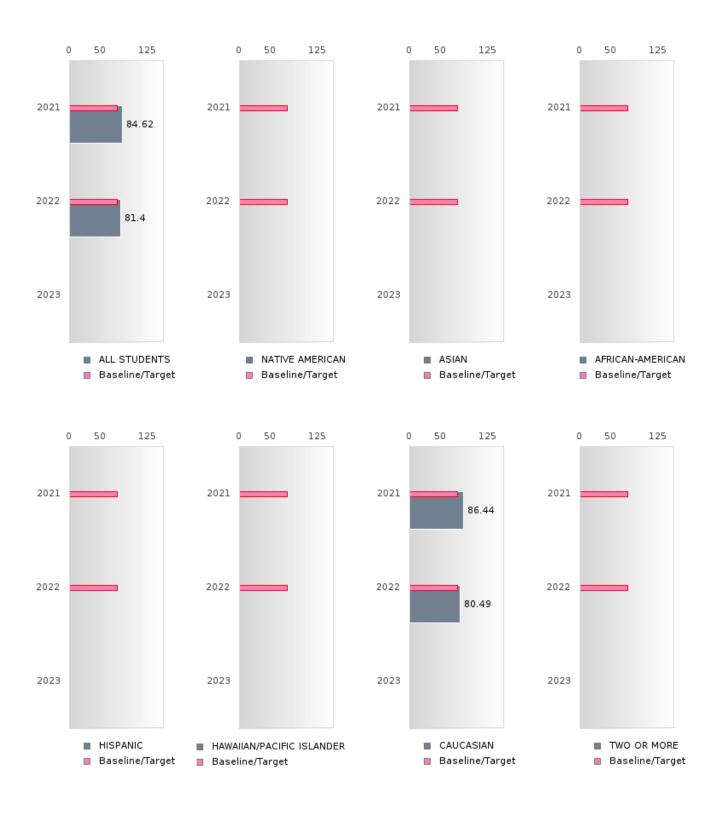

#### PERFORMANCE MEASURE SCORES FOR CONCENTRATORS ONLY

| PERFORMANCE       |       | DIST  | FRICT SCO | ORE   |      | STATE SCORE |       |       |       |      |  |  |  |
|-------------------|-------|-------|-----------|-------|------|-------------|-------|-------|-------|------|--|--|--|
| MEASURES          | 2019  | 2020  | 2021      | 2022  | 2023 | 2019        | 2020  | 2021  | 2022  | 2023 |  |  |  |
| 3S1: POST-PROGRAM |       |       | 84.62     | 81.40 |      |             |       | 81.92 | 81.38 |      |  |  |  |
| PLACEMENT         |       |       |           |       |      |             |       |       |       |      |  |  |  |
|                   |       |       |           |       |      |             |       |       |       |      |  |  |  |
| 4S1: NON-         | 28.32 | 20.91 | 13.04     | 23.81 |      | 31.31       | 31.34 | 30.03 | 43.00 |      |  |  |  |
| TRADITIONAL       | 20.52 | 20.71 | 15.04     | 25.01 |      | 51.51       | 51.54 | 50.05 | 45.00 |      |  |  |  |
| PROGRAM           |       |       |           |       |      |             |       |       |       |      |  |  |  |
| CONCENTRATION     |       |       |           |       |      |             |       |       |       |      |  |  |  |
| 5S1: INDUSTRY     |       |       | 5.88      | 70.00 |      |             |       | 14.46 | 44.94 |      |  |  |  |
| CERTIFICATIONS    |       |       | 5.00      | 70.00 |      |             |       | 17.40 | 77.24 |      |  |  |  |
| CERTIFICATIONS    |       |       |           |       |      |             |       |       |       |      |  |  |  |
|                   |       |       |           |       |      |             |       |       |       |      |  |  |  |

The placement data are lagged in this report and the CAR report. The 2022 report includes placement data on students who exited secondary education during the 2021 school year.