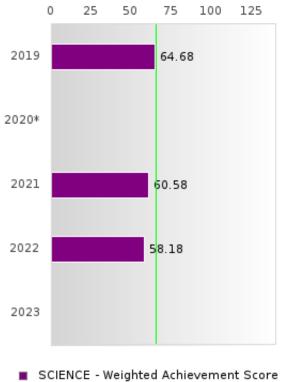

#### CONCENTRATORS' PERKINS V PERFORMANCE MEASURE SCORES

| PERFORMANCE                                                        |       | DIST  | FRICT SCO | ORE   |      |       | ST    | ATE SCO | RE    |      |
|--------------------------------------------------------------------|-------|-------|-----------|-------|------|-------|-------|---------|-------|------|
| MEASURES                                                           | 2019  | 2020  | 2021      | 2022  | 2023 | 2019  | 2020  | 2021    | 2022  | 2023 |
| IS1: FOUR-YEAR<br>GRADUATION RATE                                  | > 95  | 92.54 | 92.00     | > 95  |      | 96.89 | 97.53 | 96.22   | 96.59 |      |
| 1S2: FIVE-YEAR<br>EXTENDED<br>GRADUATION RATE                      | 94.23 | > 95  | 94.03     | 94.00 |      | 97.50 | 97.46 | 97.99   | 96.93 |      |
| 2S1: ACADEMIC<br>PROFICIENCY SCORE<br>IN READING<br>LANGUAGE ARTS* | 73.75 |       | 72.11     | 69.03 |      | 67.19 |       | 65.7    | 65.93 |      |
| 2S2: ACADEMIC<br>PROFICIENCY SCORE<br>IN MATHEMATICS*              | 60.94 |       | 63.55     | 64.27 |      | 61.23 |       | 59.94   | 59.53 |      |
| 2S3: ACADEMIC<br>PROFICIENCY IN<br>SCIENCE*                        | 74.55 |       | 70.84     | 69.65 |      | 67.67 |       | 67.08   | 67.06 |      |

#### NON-CONCENTRATORS' PERKINS V PERFORMANCE MEASURE SCORES

| PERFORMANCE                                                        |       | DIST  | FRICT SCO | ORE   |      |       | ST    | ATE SCOI | RE    |      |
|--------------------------------------------------------------------|-------|-------|-----------|-------|------|-------|-------|----------|-------|------|
| MEASURES                                                           | 2019  | 2020  | 2021      | 2022  | 2023 | 2019  | 2020  | 2021     | 2022  | 2023 |
| ISI: FOUR-YEAR<br>GRADUATION RATE                                  | 84.62 | 87.72 | 81.13     | 85.71 |      | 77.34 | 78.22 | 79.87    | 78.97 |      |
| IS2: FIVE-YEAR<br>EXTENDED<br>GRADUATION RATE                      | 80.28 | 89.53 | 87.50     | 81.13 |      | 82.18 | 79.62 | 80.68    | 82.22 |      |
| 2S1: ACADEMIC<br>PROFICIENCY SCORE<br>IN READING<br>LANGUAGE ARTS* | 77.05 |       | 72.22     | 69.63 |      | 67.4  |       | 64.35    | 64.77 |      |
| 2S2: ACADEMIC<br>PROFICIENCY SCORE<br>IN MATHEMATICS*              | 71.98 |       | 68.36     | 65.29 |      | 63.01 |       | 58.66    | 58.82 |      |
| 2S3: ACADEMIC<br>PROFICIENCY IN<br>SCIENCE*                        | 73.63 |       | 73.93     | 66.18 |      | 65.52 |       | 63.02    | 62.93 |      |