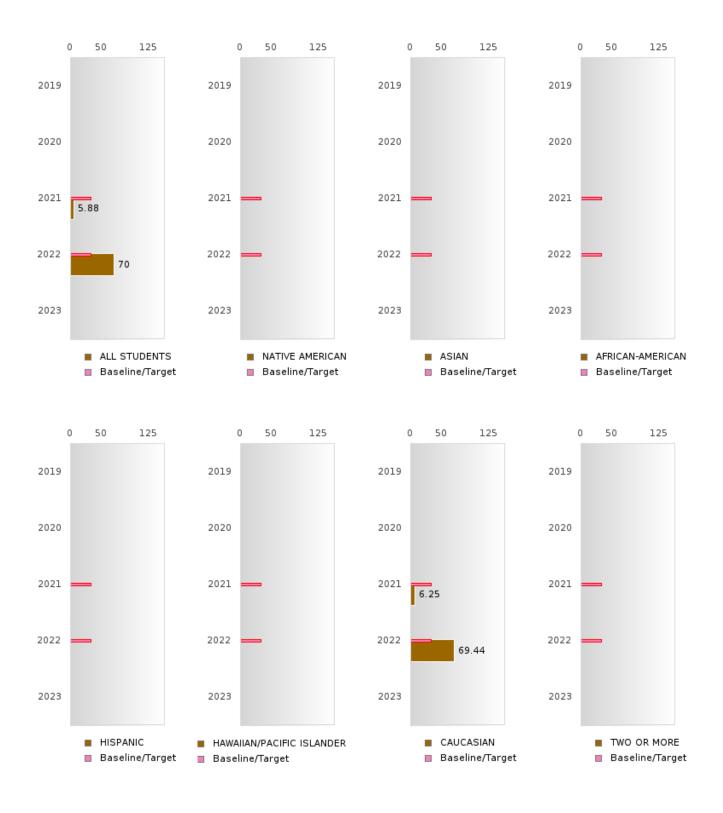

h school

### HEBER SPRINGS SCHOOL DISTRICT

### PERCENT OF GRADUATED CONCENTRATORS EARNING A RECONGIZED POSTSECONDARY CREDENTIAL



| YEAR | SCORE | BASELINE/<br>TARGET | Ν  |
|------|-------|---------------------|----|
| 2019 |       | 48.91               |    |
| 2020 |       | 48.91               |    |
| 2021 | 5.88  | 32.29               | RV |
| 2022 | 70.00 | 32.79               | 40 |
| 2023 |       | 33.29               |    |

N: Number of Concentrators Who Graduated.

Percent of Graduated Concentrators Earning a Recognized Postsecondary Credential 🛛 Baseline/Target



### DISTRIBUTION OF DISTRICT RECONGIZED POSTSECONDARY CREDENTIAL PERCENT

### HEBER SPRINGS SCHOOL DISTRICT

### PERCENT OF GRADUATED CONCENTRATORS EARNING A RECONGIZED POSTSECONDARY CREDENTIAL BY RACE/ETHNICITY



### HEBER SPRINGS SCHOOL DISTRICT

### PERCENT OF GRADUATED CONCENTRATORS EARNING A RECONGIZED POSTSECONDARY CREDENTIAL TABLE BY RACE/ETHNICITY

| RACE                             |       | 2019 |              |       | 2020 |        |       | 2021 |        |        | 2022 |        |       | 2023 |        |
|----------------------------------|-------|------|--------------|-------|------|--------|-------|------|--------|--------|------|--------|-------|------|--------|
|                                  | Score | N    | Base<br>line | Score | N    | Target | Score | N    | Target | Score  | N    | Target | Score | N    | Target |
| ALL<br>STUDENTS                  |       |      | 48.91        |       |      | 48.91  | 5.88  | RV   | 32.29  | 70.00  | 40   | 32.79  |       |      | 33.29