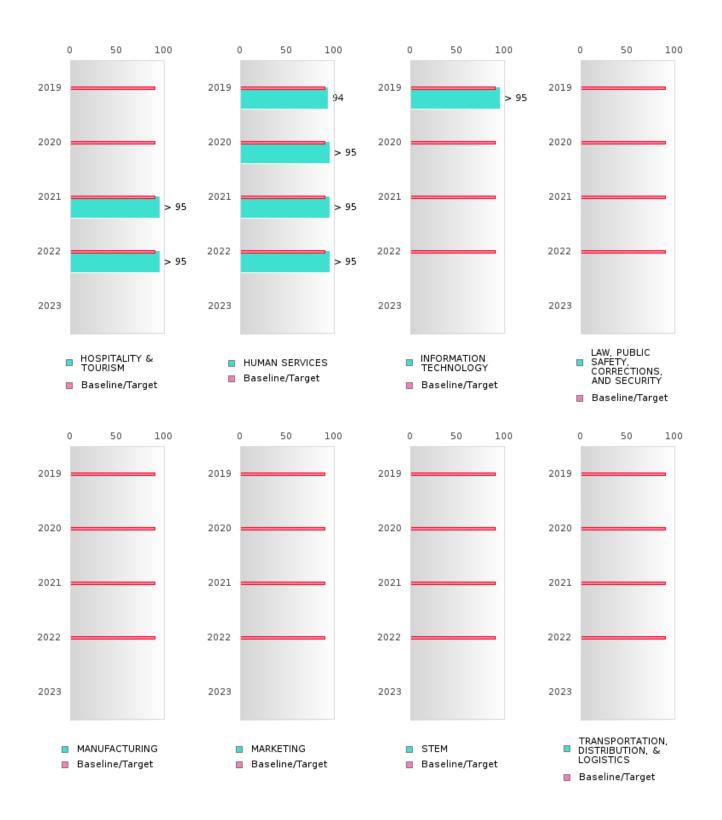

# **GRADUATION PERFORMANCE MEASURES** [1S1, 1S2]

#### **HEBER SPRINGS SCHOOL DISTRICT**

Performance Measures for Graduation Rate consist of a Four-Year Adjusted Cohort Graduation Rate (1S1) and a Five-Year Extended Adjusted Cohort Graduation Rate (1S2). In both cases, only concentrators are included in the measure and concentrators are only counted once.

#### Four-Year Adjusted Cohort Graduation Rate [1S1]

- Numerator: The percentage of CTE concentrators who graduate high school, as measured by the fouryear adjusted cohort graduation rate (defined in section 8101 of the Elementary and Secondary Education Act of 1965).
- Denominator: Number of CTE concentrators who, in the reporting year, were included in the State's computation of its graduation rate as defined in the State's Consolidated Accountability Plan pursuant to Section 1111(b)(2) of the ESSA.

Formula: 2022 Four-Year Adjusted cohort Graduation Rate

CTE Concentrators in the 2022 Four – Year Adjusted Cohort who were Actual Graduates CTE Concentrators in the 2022 Four – Year Adjusted Cohort who were Expected to Graduate