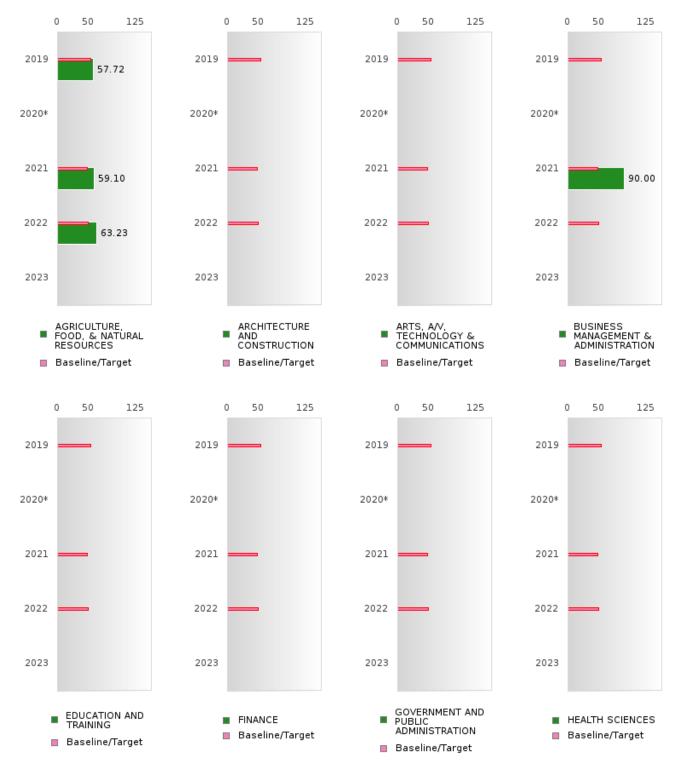

# **GRADUATION PERFORMANCE MEASURES** [1S1, 1S2]

#### **HEBER SPRINGS SCHOOL DISTRICT**

Performance Measures for Graduation Rate consist of a Four-Year Adjusted Cohort Graduation Rate (1S1) and a Five-Year Extended Adjusted Cohort Graduation Rate (1S2). In both cases, only concentrators are included in the measure and concentrators are only counted once.

#### Four-Year Adjusted Cohort Graduation Rate [1S1]

- Numerator: The percentage of CTE concentrators who graduate high school, as measured by the fouryear adjusted cohort graduation rate (defined in section 8101 of the Elementary and Secondary Education Act of 1965).
- Denominator: Number of CTE concentrators who, in the reporting year, were included in the State's computation of its graduation rate as defined in the State's Consolidated Accountability Plan pursuant to Section 1111(b)(2) of the ESSA.

Formula: 2022 Four-Year Adjusted cohort Graduation Rate

CTE Concentrators in the 2022 Four – Year Adjusted Cohort who were Actual Graduates CTE Concentrators in the 2022 Four – Year Adjusted Cohort who were Expected to Graduate

#### **Five-Year Extended Adjusted Cohort Graduation Rate [1S2]**

- Numerator: The number of CTE concentrators who graduate high school, as measured by extended-year adjusted cohort graduation rate defined in such section 8101.
- Denominator: Number of CTE concentrators who, in the reporting year, were included in the State's computation of its extended-year cohort graduation rate as defined in the State's Consolidated Accountability Plan pursuant to Section 1111(b)(2) of the ESEA.

| <br>rmula:<br>122 Five-Year Adjusted cohort Graduation Rate |
|-------------------------------------------------------------|
| CTE Concentrators in the 2022 Five – Year                   |
| Adjusted Cohort who were Actual Graduates                   |
| CTE Concentrators in the 2022 Five – Year                   |
| Adjusted Cohort who were Expected to Graduate               |