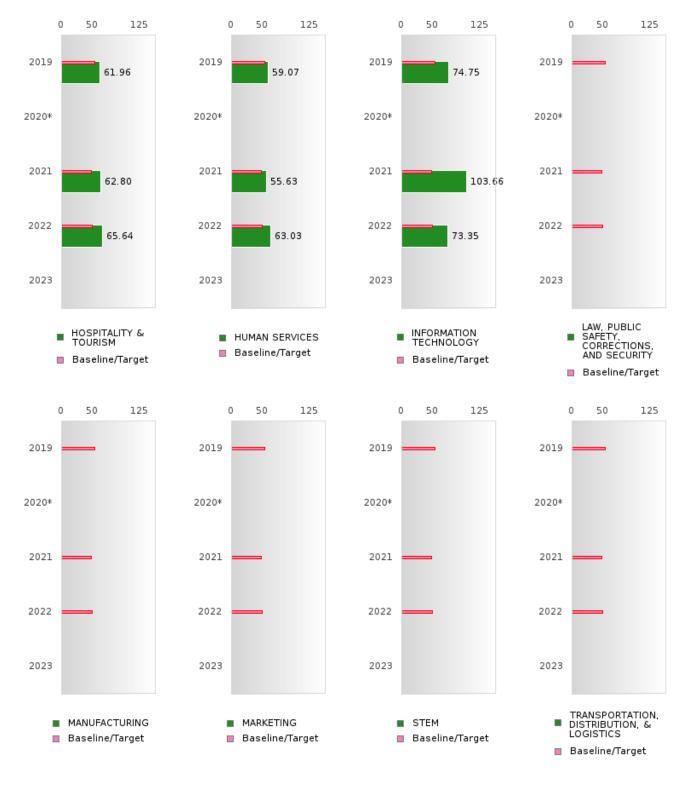

# **GRADUATION PERFORMANCE MEASURES** [1S1, 1S2]

#### **HEBER SPRINGS SCHOOL DISTRICT**

Performance Measures for Graduation Rate consist of a Four-Year Adjusted Cohort Graduation Rate (1S1) and a Five-Year Extended Adjusted Cohort Graduation Rate (1S2). In both cases, only concentrators are included in the measure and concentrators are only counted once.

#### Four-Year Adjusted Cohort Graduation Rate [1S1]

- Numerator: The percentage of CTE concentrators who graduate high school, as measured by the fouryear adjusted cohort graduation rate (defined in section 8101 of the Elementary and Secondary Education Act of 1965).
- Denominator: Number of CTE concentrators who, in the reporting year, were included in the State's computation of its graduation rate as defined in the State's Consolidated Accountability Plan pursuant to Section 1111(b)(2) of the ESSA.

Formula: 2022 Four-Year Adjusted cohort Graduation Rate

CTE Concentrators in the 2022 Four – Year Adjusted Cohort who were Actual Graduates CTE Concentrators in the 2022 Four – Year Adjusted Cohort who were Expected to Graduate

#### **Five-Year Extended Adjusted Cohort Graduation Rate [1S2]**

- Numerator: The number of CTE concentrators who graduate high school, as measured by extended-year adjusted cohort graduation rate defined in such section 8101.
- Denominator: Number of CTE concentrators who, in the reporting year, were included in the State's computation of its extended-year cohort graduation rate as defined in the State's Consolidated Accountability Plan pursuant to Section 1111(b)(2) of the ESEA.

| <br>rmula:<br>122 Five-Year Adjusted cohort Graduation Rate |
|-------------------------------------------------------------|
| CTE Concentrators in the 2022 Five – Year                   |
| Adjusted Cohort who were Actual Graduates                   |
| CTE Concentrators in the 2022 Five – Year                   |
| Adjusted Cohort who were Expected to Graduate               |