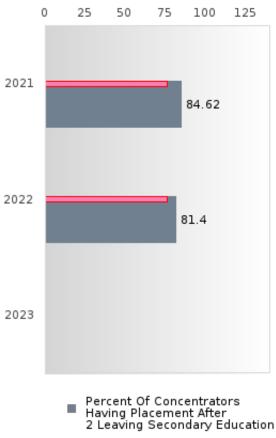

#### PERFORMANCE MEASURE SCORES FOR CONCENTRATORS ONLY

| PERFORMANCE       |       | DIST  | FRICT SCO | ORE   |      | STATE SCORE |       |       |       |      |  |  |  |
|-------------------|-------|-------|-----------|-------|------|-------------|-------|-------|-------|------|--|--|--|
| MEASURES          | 2019  | 2020  | 2021      | 2022  | 2023 | 2019        | 2020  | 2021  | 2022  | 2023 |  |  |  |
| 3S1: POST-PROGRAM |       |       | 84.62     | 81.40 |      |             |       | 81.92 | 81.38 |      |  |  |  |
| PLACEMENT         |       |       |           |       |      |             |       |       |       |      |  |  |  |
|                   |       |       |           |       |      |             |       |       |       |      |  |  |  |
| 4S1: NON-         | 28.32 | 20.91 | 13.04     | 23.81 |      | 31.31       | 31.34 | 30.03 | 43.00 |      |  |  |  |
| TRADITIONAL       | 20.52 | 20.71 | 15.04     | 25.01 |      | 51.51       | 51.54 | 50.05 | 45.00 |      |  |  |  |
| PROGRAM           |       |       |           |       |      |             |       |       |       |      |  |  |  |
| CONCENTRATION     |       |       |           |       |      |             |       |       |       |      |  |  |  |
| 5S1: INDUSTRY     |       |       | 5.88      | 70.00 |      |             |       | 14.46 | 44.94 |      |  |  |  |
| CERTIFICATIONS    |       |       | 5.00      | 70.00 |      |             |       | 17.40 | 77.24 |      |  |  |  |
| CERTIFICATIONS    |       |       |           |       |      |             |       |       |       |      |  |  |  |
|                   |       |       |           |       |      |             |       |       |       |      |  |  |  |

The placement data are lagged in this report and the CAR report. The 2022 report includes placement data on students who exited secondary education during the 2021 school year.