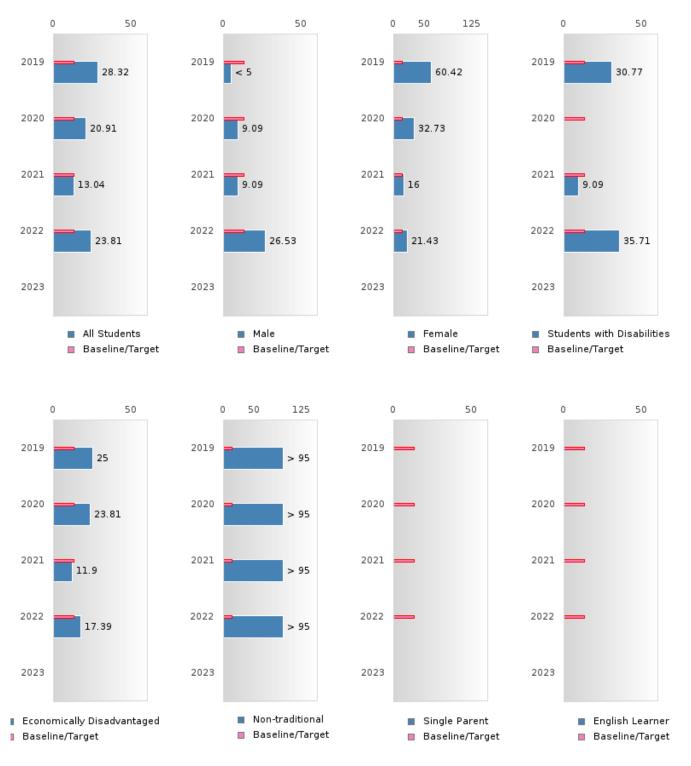

#### PERFORMANCE MEASURE SCORES FOR CONCENTRATORS ONLY

| PERFORMANCE       |       | DIST  | FRICT SCO | ORE   |      | STATE SCORE |       |       |       |      |  |  |  |
|-------------------|-------|-------|-----------|-------|------|-------------|-------|-------|-------|------|--|--|--|
| MEASURES          | 2019  | 2020  | 2021      | 2022  | 2023 | 2019        | 2020  | 2021  | 2022  | 2023 |  |  |  |
| 3S1: POST-PROGRAM |       |       | 84.62     | 81.40 |      |             |       | 81.92 | 81.38 |      |  |  |  |
| PLACEMENT         |       |       |           |       |      |             |       |       |       |      |  |  |  |
|                   |       |       |           |       |      |             |       |       |       |      |  |  |  |
| 4S1: NON-         | 28.32 | 20.91 | 13.04     | 23.81 |      | 31.31       | 31.34 | 30.03 | 43.00 |      |  |  |  |
| TRADITIONAL       | 20.52 | 20.71 | 15.04     | 25.01 |      | 51.51       | 51.54 | 50.05 | 45.00 |      |  |  |  |
| PROGRAM           |       |       |           |       |      |             |       |       |       |      |  |  |  |
| CONCENTRATION     |       |       |           |       |      |             |       |       |       |      |  |  |  |
| 5S1: INDUSTRY     |       |       | 5.88      | 70.00 |      |             |       | 14.46 | 44.94 |      |  |  |  |
| CERTIFICATIONS    |       |       | 5.00      | 70.00 |      |             |       | 17.40 | 77.24 |      |  |  |  |
| CERTIFICATIONS    |       |       |           |       |      |             |       |       |       |      |  |  |  |
|                   |       |       |           |       |      |             |       |       |       |      |  |  |  |