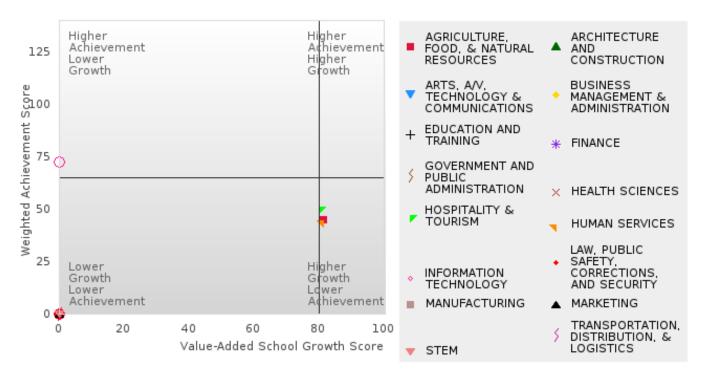

#### **Table Of Contents**

| Definitions                                              | 4  |
|----------------------------------------------------------|----|
| Perkins V Performance Measure Scores                     | 6  |
| 1S: Graduation Performance Measures                      | 8  |
| By All Students                                          | 9  |
| By Race/Ethnicity                                        | 11 |
| By Special Population                                    | 14 |
| By Cluster                                               | 19 |
| 2S: Academic Performance Measures                        | 25 |
| By All Students                                          | 26 |
| By Race/Ethnicity                                        | 29 |
| By Special Population                                    | 33 |
| By Cluster                                               | 40 |
| Scatterplot of Weighted Achievement & Value-Added Growth | 49 |
| By All Students                                          | 51 |
| By Race                                                  | 54 |
| By Special Population                                    | 58 |
| By Cluster                                               | 62 |
| 3S1: Postsecondary Placement                             | 70 |
| By All Students                                          | 71 |
| By Race/Ethnicity                                        | 72 |
| By Special Population                                    | 74 |
| By Cluster                                               | 77 |
| Ву Туре                                                  | 80 |
| 4S1: Non-traditional Program Concentration               | 82 |
| By All Students                                          | 83 |
| By Race/Ethnicity                                        | 84 |
| By Special Population                                    | 86 |
| By Cluster                                               | 89 |
| 5S1: Industry Certifications                             | 92 |