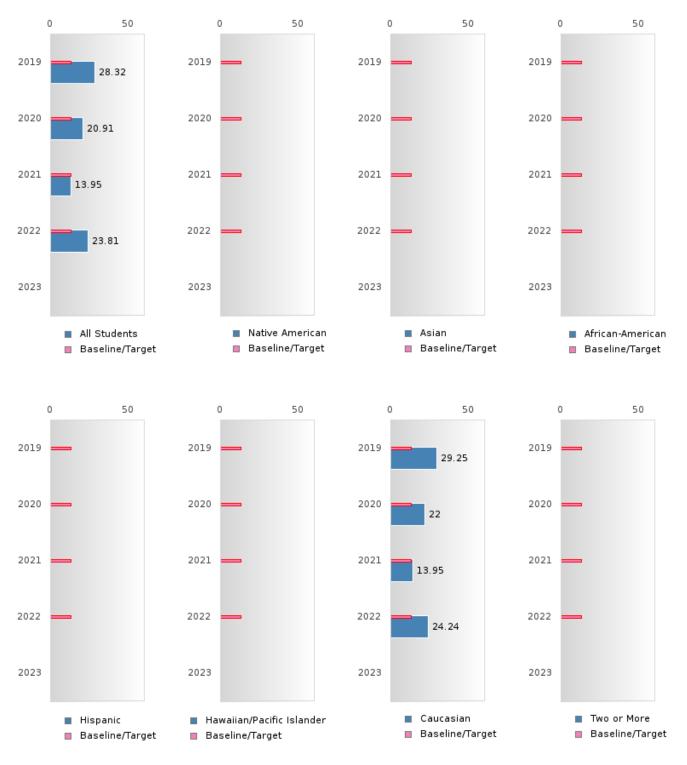

#### PERFORMANCE MEASURE SCORES FOR CONCENTRATORS ONLY

| PERFORMANCE       |       | DIST  | FRICT SCO | ORE   |      | STATE SCORE |       |       |       |      |  |  |  |
|-------------------|-------|-------|-----------|-------|------|-------------|-------|-------|-------|------|--|--|--|
| MEASURES          | 2019  | 2020  | 2021      | 2022  | 2023 | 2019        | 2020  | 2021  | 2022  | 2023 |  |  |  |
| 3S1: POST-PROGRAM |       |       | 84.62     | 81.40 |      |             |       | 81.92 | 81.38 |      |  |  |  |
| PLACEMENT         |       |       |           |       |      |             |       |       |       |      |  |  |  |
|                   |       |       |           |       |      |             |       |       |       |      |  |  |  |
| 4S1: NON-         | 28.32 | 20.91 | 13.04     | 23.81 |      | 31.31       | 31.34 | 30.03 | 43.00 |      |  |  |  |
| TRADITIONAL       | 20.52 | 20.71 | 15.04     | 25.01 |      | 51.51       | 51.54 | 50.05 | 45.00 |      |  |  |  |
| PROGRAM           |       |       |           |       |      |             |       |       |       |      |  |  |  |
| CONCENTRATION     |       |       |           |       |      |             |       |       |       |      |  |  |  |
| 5S1: INDUSTRY     |       |       | 5.88      | 70.00 |      |             |       | 14.46 | 44.94 |      |  |  |  |
| CERTIFICATIONS    |       |       | 5.00      | 70.00 |      |             |       | 17.40 | 77.24 |      |  |  |  |
| CERTIFICATIONS    |       |       |           |       |      |             |       |       |       |      |  |  |  |
|                   |       |       |           |       |      |             |       |       |       |      |  |  |  |