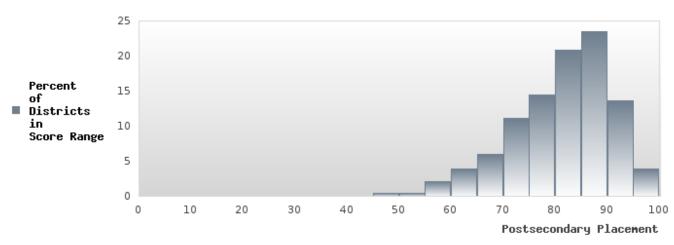

#### PERFORMANCE MEASURE SCORES FOR CONCENTRATORS ONLY

| PERFORMANCE       |       | DIST  | FRICT SCO | ORE   |      | STATE SCORE |       |       |       |      |  |  |  |
|-------------------|-------|-------|-----------|-------|------|-------------|-------|-------|-------|------|--|--|--|
| MEASURES          | 2019  | 2020  | 2021      | 2022  | 2023 | 2019        | 2020  | 2021  | 2022  | 2023 |  |  |  |
| 3S1: POST-PROGRAM |       |       | 84.62     | 81.40 |      |             |       | 81.92 | 81.38 |      |  |  |  |
| PLACEMENT         |       |       |           |       |      |             |       |       |       |      |  |  |  |
|                   |       |       |           |       |      |             |       |       |       |      |  |  |  |
| 4S1: NON-         | 28.32 | 20.91 | 13.04     | 23.81 |      | 31.31       | 31.34 | 30.03 | 43.00 |      |  |  |  |
| TRADITIONAL       | 20.52 | 20.71 | 15.04     | 25.01 |      | 51.51       | 51.54 | 50.05 | 45.00 |      |  |  |  |
| PROGRAM           |       |       |           |       |      |             |       |       |       |      |  |  |  |
| CONCENTRATION     |       |       |           |       |      |             |       |       |       |      |  |  |  |
| 5S1: INDUSTRY     |       |       | 5.88      | 70.00 |      |             |       | 14.46 | 44.94 |      |  |  |  |
| CERTIFICATIONS    |       |       | 5.00      | 70.00 |      |             |       | 17.40 | 77.24 |      |  |  |  |
| CERTIFICATIONS    |       |       |           |       |      |             |       |       |       |      |  |  |  |
|                   |       |       |           |       |      |             |       |       |       |      |  |  |  |