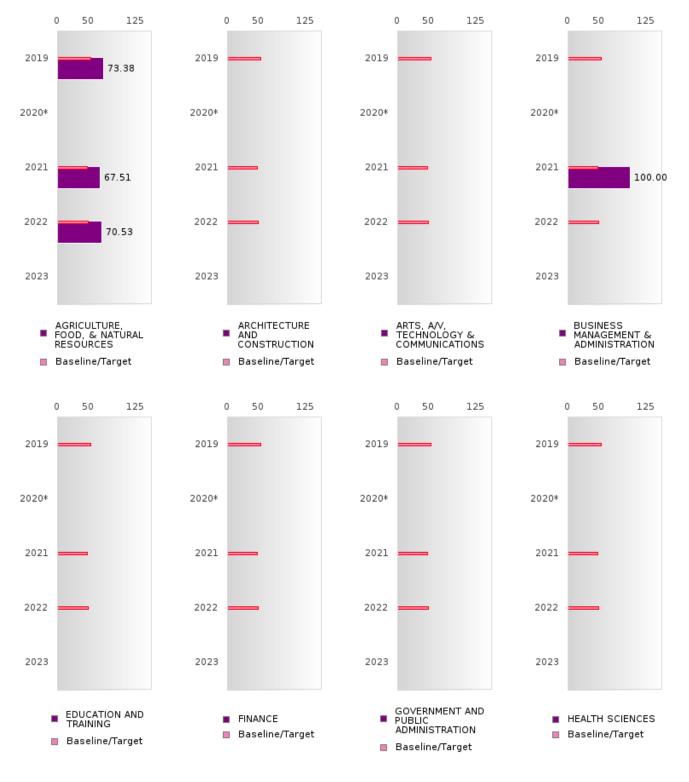

# **GRADUATION PERFORMANCE MEASURES** [1S1, 1S2]

#### **HEBER SPRINGS SCHOOL DISTRICT**

Performance Measures for Graduation Rate consist of a Four-Year Adjusted Cohort Graduation Rate (1S1) and a Five-Year Extended Adjusted Cohort Graduation Rate (1S2). In both cases, only concentrators are included in the measure and concentrators are only counted once.

#### Four-Year Adjusted Cohort Graduation Rate [1S1]

- Numerator: The percentage of CTE concentrators who graduate high school, as measured by the fouryear adjusted cohort graduation rate (defined in section 8101 of the Elementary and Secondary Education Act of 1965).
- Denominator: Number of CTE concentrators who, in the reporting year, were included in the State's computation of its graduation rate as defined in the State's Consolidated Accountability Plan pursuant to Section 1111(b)(2) of the ESSA.

Formula: 2022 Four-Year Adjusted cohort Graduation Rate

CTE Concentrators in the 2022 Four – Year Adjusted Cohort who were Actual Graduates CTE Concentrators in the 2022 Four – Year Adjusted Cohort who were Expected to Graduate

#### **Five-Year Extended Adjusted Cohort Graduation Rate [1S2]**

- Numerator: The number of CTE concentrators who graduate high school, as measured by extended-year adjusted cohort graduation rate defined in such section 8101.
- Denominator: Number of CTE concentrators who, in the reporting year, were included in the State's computation of its extended-year cohort graduation rate as defined in the State's Consolidated Accountability Plan pursuant to Section 1111(b)(2) of the ESEA.

| <br>rmula:<br>122 Five-Year Adjusted cohort Graduation Rate |
|-------------------------------------------------------------|
| CTE Concentrators in the 2022 Five – Year                   |
| Adjusted Cohort who were Actual Graduates                   |
| CTE Concentrators in the 2022 Five – Year                   |
| Adjusted Cohort who were Expected to Graduate               |