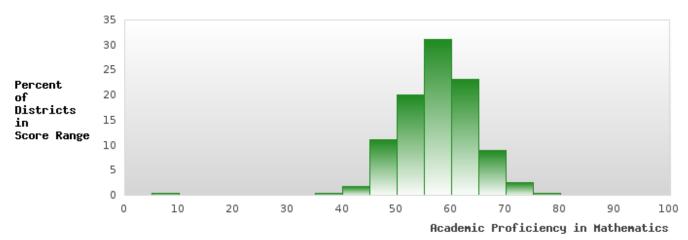

#### CONCENTRATORS' PERKINS V PERFORMANCE MEASURE SCORES

| PERFORMANCE                                                        |       | DIST  | FRICT SCO | ORE   |      |       | ST    | ATE SCO | RE    |      |
|--------------------------------------------------------------------|-------|-------|-----------|-------|------|-------|-------|---------|-------|------|
| MEASURES                                                           | 2019  | 2020  | 2021      | 2022  | 2023 | 2019  | 2020  | 2021    | 2022  | 2023 |
| IS1: FOUR-YEAR<br>GRADUATION RATE                                  | > 95  | 92.54 | 92.00     | > 95  |      | 96.89 | 97.53 | 96.22   | 96.59 |      |
| 1S2: FIVE-YEAR<br>EXTENDED<br>GRADUATION RATE                      | 94.23 | > 95  | 94.03     | 94.00 |      | 97.50 | 97.46 | 97.99   | 96.93 |      |
| 2S1: ACADEMIC<br>PROFICIENCY SCORE<br>IN READING<br>LANGUAGE ARTS* | 73.75 |       | 72.11     | 69.03 |      | 67.19 |       | 65.7    | 65.93 |      |
| 2S2: ACADEMIC<br>PROFICIENCY SCORE<br>IN MATHEMATICS*              | 60.94 |       | 63.55     | 64.27 |      | 61.23 |       | 59.94   | 59.53 |      |
| 2S3: ACADEMIC<br>PROFICIENCY IN<br>SCIENCE*                        | 74.55 |       | 70.84     | 69.65 |      | 67.67 |       | 67.08   | 67.06 |      |