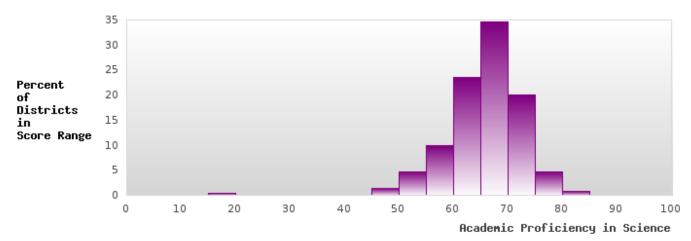

#### CONCENTRATORS' PERKINS V PERFORMANCE MEASURE SCORES

| PERFORMANCE                                                        |       | DIST  | FRICT SCO | ORE   |      |       | ST    | ATE SCO | RE    |      |
|--------------------------------------------------------------------|-------|-------|-----------|-------|------|-------|-------|---------|-------|------|
| MEASURES                                                           | 2019  | 2020  | 2021      | 2022  | 2023 | 2019  | 2020  | 2021    | 2022  | 2023 |
| IS1: FOUR-YEAR<br>GRADUATION RATE                                  | > 95  | 92.54 | 92.00     | > 95  |      | 96.89 | 97.53 | 96.22   | 96.59 |      |
| 1S2: FIVE-YEAR<br>EXTENDED<br>GRADUATION RATE                      | 94.23 | > 95  | 94.03     | 94.00 |      | 97.50 | 97.46 | 97.99   | 96.93 |      |
| 2S1: ACADEMIC<br>PROFICIENCY SCORE<br>IN READING<br>LANGUAGE ARTS* | 73.75 |       | 72.11     | 69.03 |      | 67.19 |       | 65.7    | 65.93 |      |
| 2S2: ACADEMIC<br>PROFICIENCY SCORE<br>IN MATHEMATICS*              | 60.94 |       | 63.55     | 64.27 |      | 61.23 |       | 59.94   | 59.53 |      |
| 2S3: ACADEMIC<br>PROFICIENCY IN<br>SCIENCE*                        | 74.55 |       | 70.84     | 69.65 |      | 67.67 |       | 67.08   | 67.06 |      |