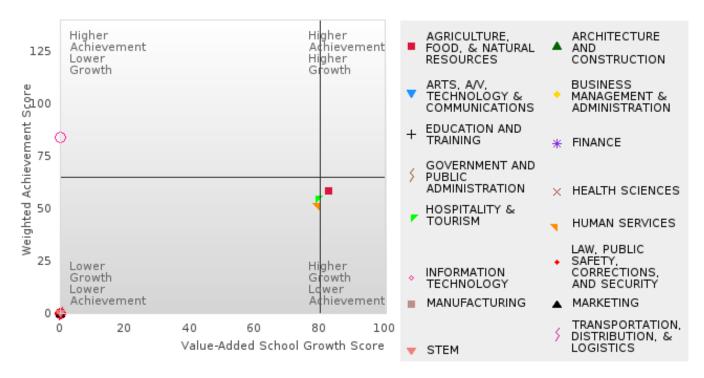

#### **Table Of Contents**

| Definitions                                              | 4  |
|----------------------------------------------------------|----|
| Perkins V Performance Measure Scores                     | 6  |
| 1S: Graduation Performance Measures                      | 8  |
| By All Students                                          | 9  |
| By Race/Ethnicity                                        | 11 |
| By Special Population                                    | 14 |
| By Cluster                                               | 19 |
| 2S: Academic Performance Measures                        | 25 |
| By All Students                                          | 26 |
| By Race/Ethnicity                                        | 29 |
| By Special Population                                    | 33 |
| By Cluster                                               | 40 |
| Scatterplot of Weighted Achievement & Value-Added Growth | 49 |
| By All Students                                          | 51 |
| By Race                                                  | 54 |
| By Special Population                                    | 58 |
| By Cluster                                               | 62 |
| 3S1: Postsecondary Placement                             | 70 |
| By All Students                                          | 71 |
| By Race/Ethnicity                                        | 72 |
| By Special Population                                    | 74 |
| By Cluster                                               | 77 |
| Ву Туре                                                  | 80 |
| 4S1: Non-traditional Program Concentration               | 82 |
| By All Students                                          | 83 |
| By Race/Ethnicity                                        | 84 |
| By Special Population                                    | 86 |
| By Cluster                                               | 89 |
| 5S1: Industry Certifications                             | 92 |