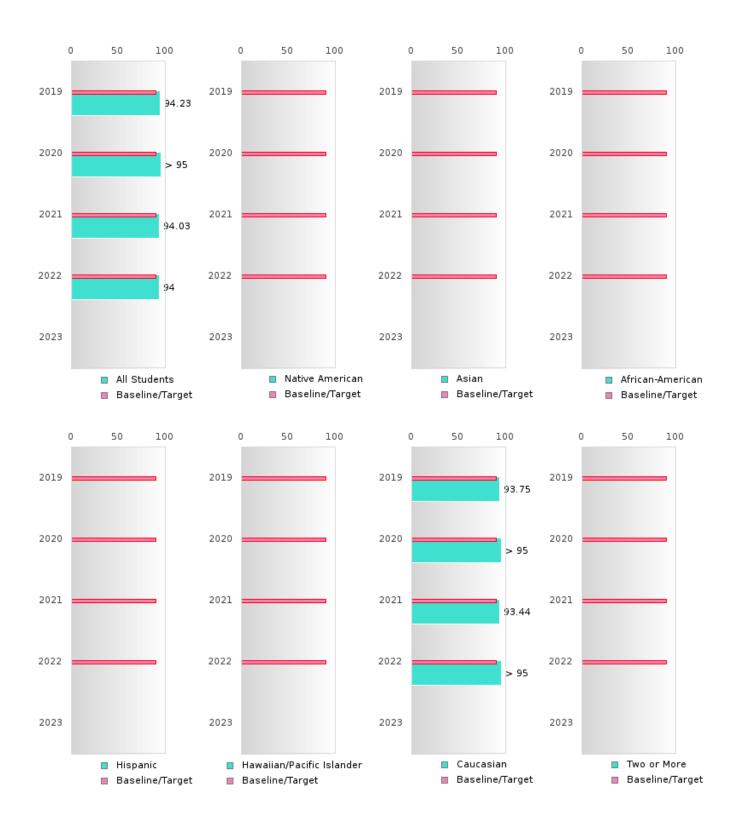

#### CONSORTIUM FIVE-YEAR EXTENDED ADJUSTED COHORT GRADUATION RATE

| YEAR | SCORE | BASELINE/<br>TARGET | Ν  |
|------|-------|---------------------|----|
| 2019 | 94.23 | 90.4                | RV |
| 2020 | > 95  | 90.4                | RV |
| 2021 | 94.03 | 90.4                | RV |
| 2022 | 94.00 | 90.4                | RV |
| 2023 |       | 90.4                |    |

#### FIVE-YEAR EXTENDED ADJUSTED COHORT GRADUATION RATE BY RACE/ETHNICITY