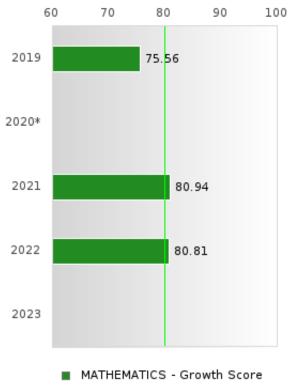

#### CONCENTRATORS' PERKINS V PERFORMANCE MEASURE SCORES

| PERFORMANCE                                                        |       | DIST  | FRICT SCO | ORE   |      |       | ST    | ATE SCO | RE    |      |
|--------------------------------------------------------------------|-------|-------|-----------|-------|------|-------|-------|---------|-------|------|
| MEASURES                                                           | 2019  | 2020  | 2021      | 2022  | 2023 | 2019  | 2020  | 2021    | 2022  | 2023 |
| IS1: FOUR-YEAR<br>GRADUATION RATE                                  | > 95  | 92.54 | 92.00     | > 95  |      | 96.89 | 97.53 | 96.22   | 96.59 |      |
| 1S2: FIVE-YEAR<br>EXTENDED<br>GRADUATION RATE                      | 94.23 | > 95  | 94.03     | 94.00 |      | 97.50 | 97.46 | 97.99   | 96.93 |      |
| 2S1: ACADEMIC<br>PROFICIENCY SCORE<br>IN READING<br>LANGUAGE ARTS* | 73.75 |       | 72.11     | 69.03 |      | 67.19 |       | 65.7    | 65.93 |      |
| 2S2: ACADEMIC<br>PROFICIENCY SCORE<br>IN MATHEMATICS*              | 60.94 |       | 63.55     | 64.27 |      | 61.23 |       | 59.94   | 59.53 |      |
| 2S3: ACADEMIC<br>PROFICIENCY IN<br>SCIENCE*                        | 74.55 |       | 70.84     | 69.65 |      | 67.67 |       | 67.08   | 67.06 |      |

#### NON-CONCENTRATORS' PERKINS V PERFORMANCE MEASURE SCORES

| PERFORMANCE                                                        |       | DIST  | FRICT SCO | ORE   |      |       | ST    | ATE SCOI | RE    |      |
|--------------------------------------------------------------------|-------|-------|-----------|-------|------|-------|-------|----------|-------|------|
| MEASURES                                                           | 2019  | 2020  | 2021      | 2022  | 2023 | 2019  | 2020  | 2021     | 2022  | 2023 |
| ISI: FOUR-YEAR<br>GRADUATION RATE                                  | 84.62 | 87.72 | 81.13     | 85.71 |      | 77.34 | 78.22 | 79.87    | 78.97 |      |
| IS2: FIVE-YEAR<br>EXTENDED<br>GRADUATION RATE                      | 80.28 | 89.53 | 87.50     | 81.13 |      | 82.18 | 79.62 | 80.68    | 82.22 |      |
| 2S1: ACADEMIC<br>PROFICIENCY SCORE<br>IN READING<br>LANGUAGE ARTS* | 77.05 |       | 72.22     | 69.63 |      | 67.4  |       | 64.35    | 64.77 |      |
| 2S2: ACADEMIC<br>PROFICIENCY SCORE<br>IN MATHEMATICS*              | 71.98 |       | 68.36     | 65.29 |      | 63.01 |       | 58.66    | 58.82 |      |
| 2S3: ACADEMIC<br>PROFICIENCY IN<br>SCIENCE*                        | 73.63 |       | 73.93     | 66.18 |      | 65.52 |       | 63.02    | 62.93 |      |