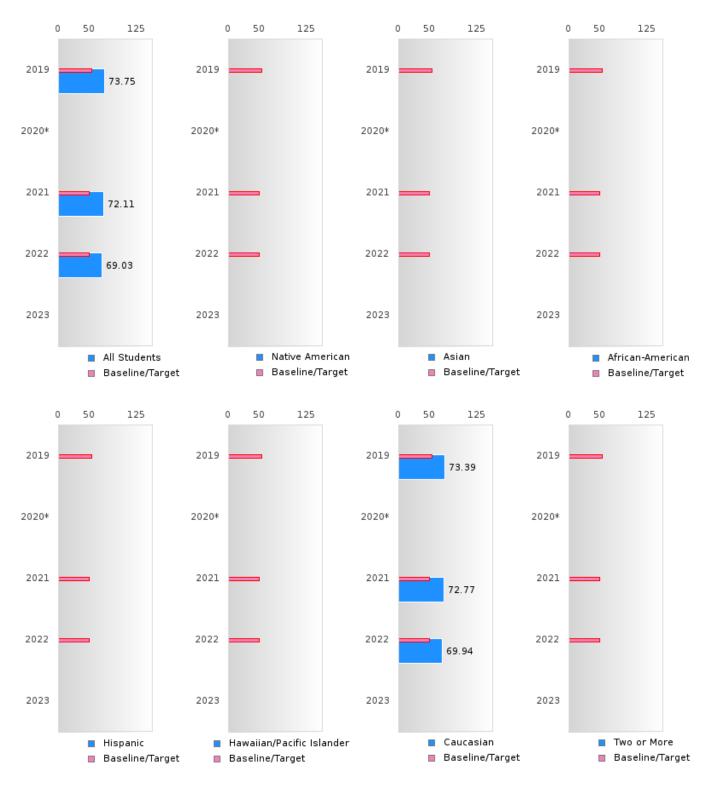

#### CONCENTRATORS' PERKINS V PERFORMANCE MEASURE SCORES

| PERFORMANCE                                                        |       | DIST  | FRICT SCO | ORE   |      |       | ST    | ATE SCO | RE    |      |
|--------------------------------------------------------------------|-------|-------|-----------|-------|------|-------|-------|---------|-------|------|
| MEASURES                                                           | 2019  | 2020  | 2021      | 2022  | 2023 | 2019  | 2020  | 2021    | 2022  | 2023 |
| IS1: FOUR-YEAR<br>GRADUATION RATE                                  | > 95  | 92.54 | 92.00     | > 95  |      | 96.89 | 97.53 | 96.22   | 96.59 |      |
| 1S2: FIVE-YEAR<br>EXTENDED<br>GRADUATION RATE                      | 94.23 | > 95  | 94.03     | 94.00 |      | 97.50 | 97.46 | 97.99   | 96.93 |      |
| 2S1: ACADEMIC<br>PROFICIENCY SCORE<br>IN READING<br>LANGUAGE ARTS* | 73.75 |       | 72.11     | 69.03 |      | 67.19 |       | 65.7    | 65.93 |      |
| 2S2: ACADEMIC<br>PROFICIENCY SCORE<br>IN MATHEMATICS*              | 60.94 |       | 63.55     | 64.27 |      | 61.23 |       | 59.94   | 59.53 |      |
| 2S3: ACADEMIC<br>PROFICIENCY IN<br>SCIENCE*                        | 74.55 |       | 70.84     | 69.65 |      | 67.67 |       | 67.08   | 67.06 |      |