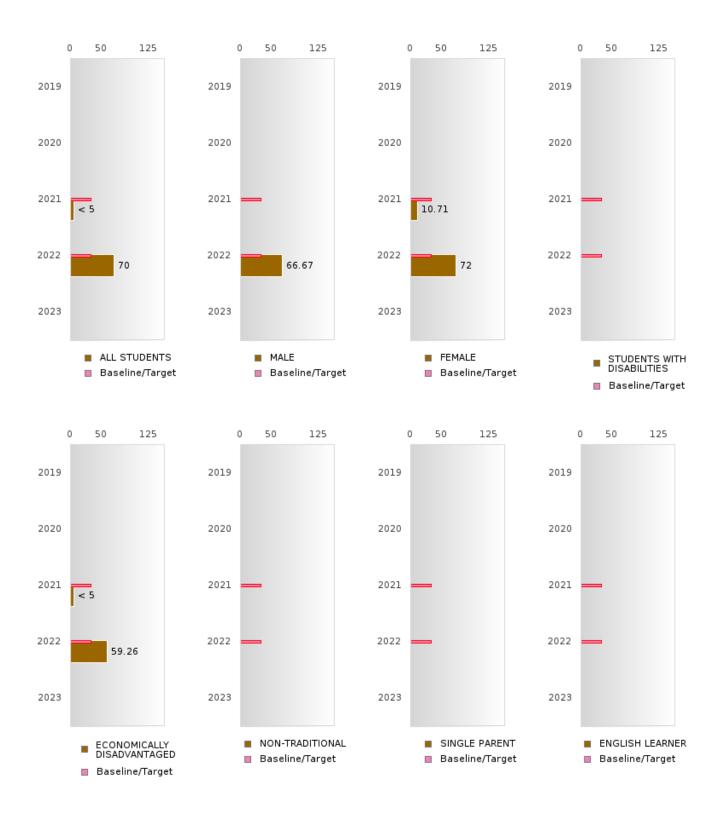

|      | 48.91        |       |      | 48.91  |       |      | 32.29  | N < 10 | < 10 | 32.79  |       |      | 33.29  |
| HAWAIIAN/PA<br>CIFIC<br>ISLANDER |       |      | 48.91        |       |      | 48.91  |       |      | 32.29  |        |      | 32.79  |       |      | 33.29  |
| CAUCASIAN                        |       |      | 48.91        |       |      | 48.91  | 6.25  | RV   | 32.29  | 69.44  | 36   | 32.79  |       |      | 33.29  |
| TWO OR<br>MORE                   |       |      | 48.91        |       |      | 48.91  |       |      | 32.29  |        |      | 32.79  |       |      | 33.29  |

N: Number of Concentrators Who Graduated.

### HEBER SPRINGS SCHOOL DISTRICT

### PERCENT OF GRADUATED CONCENTRATORS EARNING A RECONGIZED POSTSECONDARY CREDENTIAL BY SPECIAL POPULATION



### HEBER SPRINGS SCHOOL DISTRICT

### PERCENT OF GRADUATED CONCENTRATORS EARNING A RECONGIZED POSTSECONDARY CREDENTIAL BY SPECIAL POPULATION



### HEBER SPRINGS SCHOOL DISTRICT

### PERCENT OF GRADUATED CONCENTRATORS EARNING A RECONGIZED POSTSECONDARY CREDENTIAL TABLE BY SPECIAL POPULATION

| RACE                               |       | 2019 |              |       | 2020 |        |        | 2021 |        |        | 2022 |        |       | 2023 |        |
|------------------------------------|-------|------|--------------|-------|------|--------|--------|------|--------|--------|------|--------|-------|------|--------|
|                                    | Score | N    | Base<br>line | Score | N    | Target | Score  | N    | Target | Score  | N    | Target | Score | N    | Target |
| A