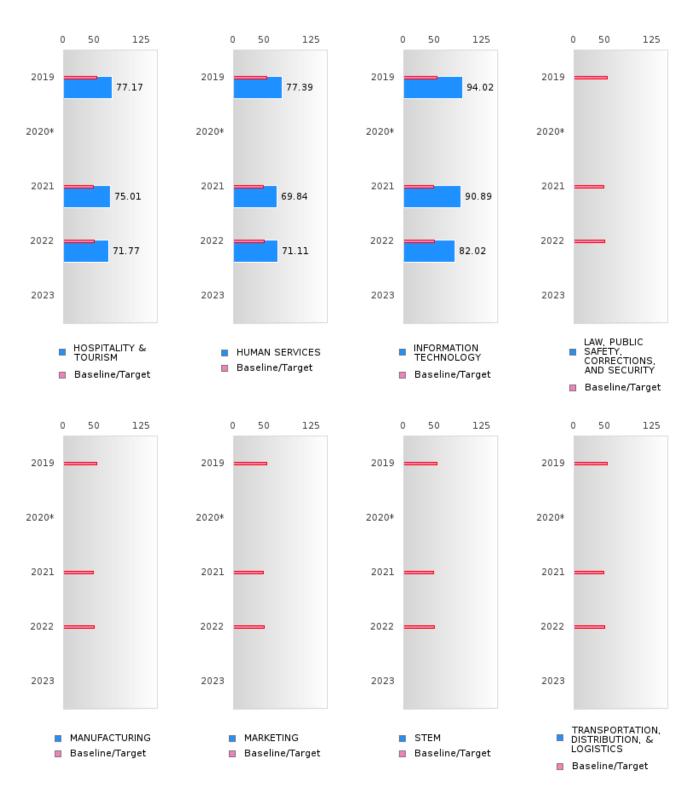

# **GRADUATION PERFORMANCE MEASURES** [1S1, 1S2]

#### **HEBER SPRINGS SCHOOL DISTRICT**

Performance Measures for Graduation Rate consist of a Four-Year Adjusted Cohort Graduation Rate (1S1) and a Five-Year Extended Adjusted Cohort Graduation Rate (1S2). In both cases, only concentrators are included in the measure and concentrators are only counted once.

#### Four-Year Adjusted Cohort Graduation Rate [1S1]

- Numerator: The percentage of CTE concentrators who graduate high school, as measured by the fouryear adjusted cohort graduation rate (defined in section 8101 of the Elementary and Secondary Education Act of 1965).
- Denominator: Number of CTE concentrators who, in the reporting year, were included in the State's computation of its graduation rate as defined in the State's Consolidated Accountability Plan pursuant to Section 1111(b)(2) of the ESSA.

Formula: 2022 Four-Year Adjusted cohort Graduation Rate

CTE Concentrators in the 2022 Four – Year Adjusted Cohort who were Actual Graduates CTE Concentrators in the 2022 Four – Year Adjusted Cohort who were Expected to Graduate

#### **Five-Year Extended Adjusted Cohort Graduation Rate [1S2]**

- Numerator: The number of CTE concentrators who graduate high school, as measured by extended-year adjusted cohort graduation rate defined in such section 8101.
- Denominator: Number of CTE concentrators who, in the reporting year, were included in the State's computation of its extended-year cohort graduation rate as defined in the State's Consolidated Accountability Plan pursuant to Section 1111(b)(2) of the ESEA.

| <br>rmula:<br>122 Five-Year Adjusted cohort Graduation Rate |
|-------------------------------------------------------------|
| CTE Concentrators in the 2022 Five – Year                   |
| Adjusted Cohort who were Actual Graduates                   |
| CTE Concentrators in the 2022 Five – Year                   |
| Adjusted Cohort who were Expected to Graduate               |