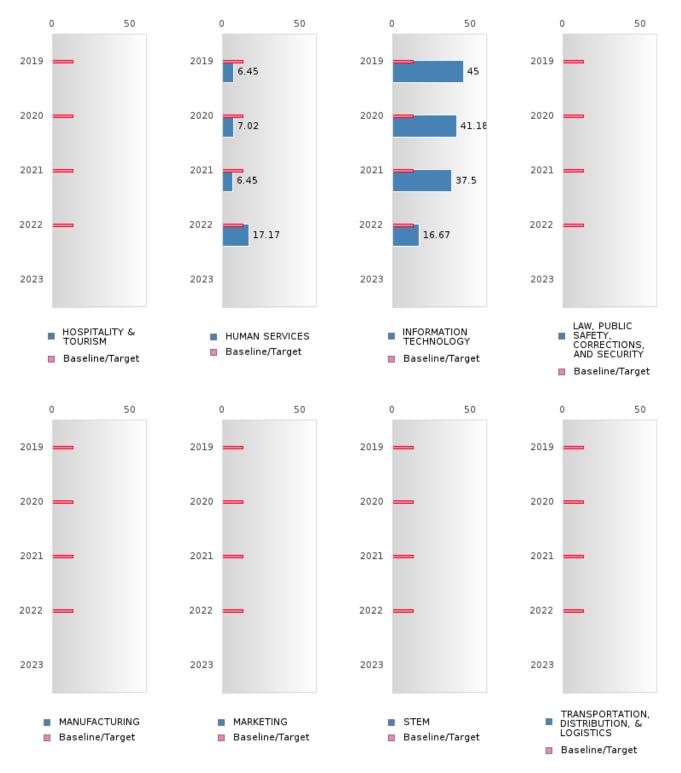

#### PERFORMANCE MEASURE SCORES FOR CONCENTRATORS ONLY

| PERFORMANCE       |       | DIST  | FRICT SCO | ORE   |      | STATE SCORE |       |       |       |      |  |  |  |
|-------------------|-------|-------|-----------|-------|------|-------------|-------|-------|-------|------|--|--|--|
| MEASURES          | 2019  | 2020  | 2021      | 2022  | 2023 | 2019        | 2020  | 2021  | 2022  | 2023 |  |  |  |
| 3S1: POST-PROGRAM |       |       | 84.62     | 81.40 |      |             |       | 81.92 | 81.38 |      |  |  |  |
| PLACEMENT         |       |       |           |       |      |             |       |       |       |      |  |  |  |
|                   |       |       |           |       |      |             |       |       |       |      |  |  |  |
| 4S1: NON-         | 28.32 | 20.91 | 13.04     | 23.81 |      | 31.31       | 31.34 | 30.03 | 43.00 |      |  |  |  |
| TRADITIONAL       | 20.52 | 20.71 | 15.04     | 25.01 |      | 51.51       | 51.54 | 50.05 | 45.00 |      |  |  |  |
| PROGRAM           |       |       |           |       |      |             |       |       |       |      |  |  |  |
| CONCENTRATION     |       |       |           |       |      |             |       |       |       |      |  |  |  |
| 5S1: INDUSTRY     |       |       | 5.88      | 70.00 |      |             |       | 14.46 | 44.94 |      |  |  |  |
| CERTIFICATIONS    |       |       | 5.00      | 70.00 |      |             |       | 17.40 | 77.24 |      |  |  |  |
| CERTIFICATIONS    |       |       |           |       |      |             |       |       |       |      |  |  |  |
|                   |       |       |           |       |      |             |       |       |       |      |  |  |  |