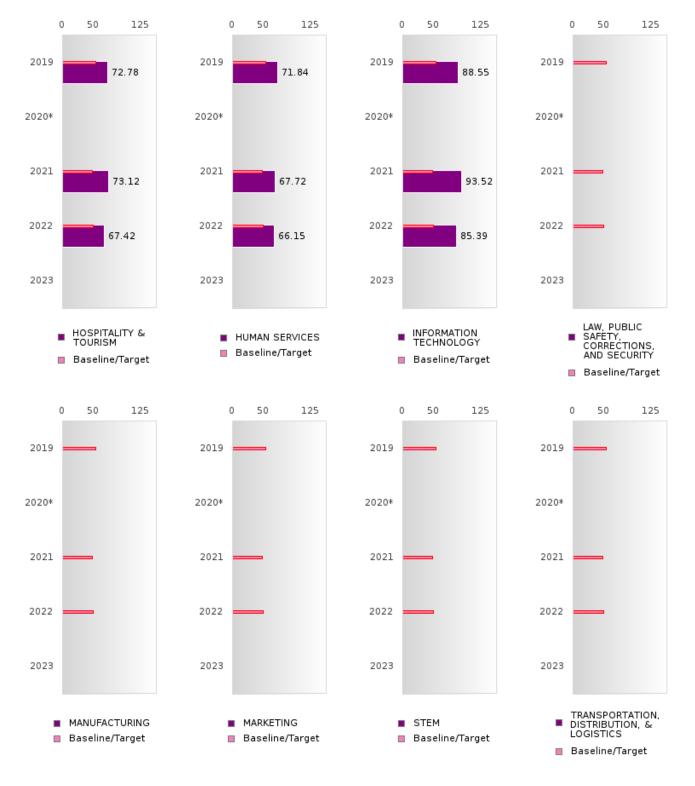

#### CONCENTRATORS' PERKINS V PERFORMANCE MEASURE SCORES

| PERFORMANCE                                                        |       | DIST  | FRICT SCO | ORE   |      |       | ST    | ATE SCO | RE    |      |
|--------------------------------------------------------------------|-------|-------|-----------|-------|------|-------|-------|---------|-------|------|
| MEASURES                                                           | 2019  | 2020  | 2021      | 2022  | 2023 | 2019  | 2020  | 2021    | 2022  | 2023 |
| IS1: FOUR-YEAR<br>GRADUATION RATE                                  | > 95  | 92.54 | 92.00     | > 95  |      | 96.89 | 97.53 | 96.22   | 96.59 |      |
| 1S2: FIVE-YEAR<br>EXTENDED<br>GRADUATION RATE                      | 94.23 | > 95  | 94.03     | 94.00 |      | 97.50 | 97.46 | 97.99   | 96.93 |      |
| 2S1: ACADEMIC<br>PROFICIENCY SCORE<br>IN READING<br>LANGUAGE ARTS* | 73.75 |       | 72.11     | 69.03 |      | 67.19 |       | 65.7    | 65.93 |      |
| 2S2: ACADEMIC<br>PROFICIENCY SCORE<br>IN MATHEMATICS*              | 60.94 |       | 63.55     | 64.27 |      | 61.23 |       | 59.94   | 59.53 |      |
| 2S3: ACADEMIC<br>PROFICIENCY IN<br>SCIENCE*                        | 74.55 |       | 70.84     | 69.65 |      | 67.67 |       | 67.08   | 67.06 |      |