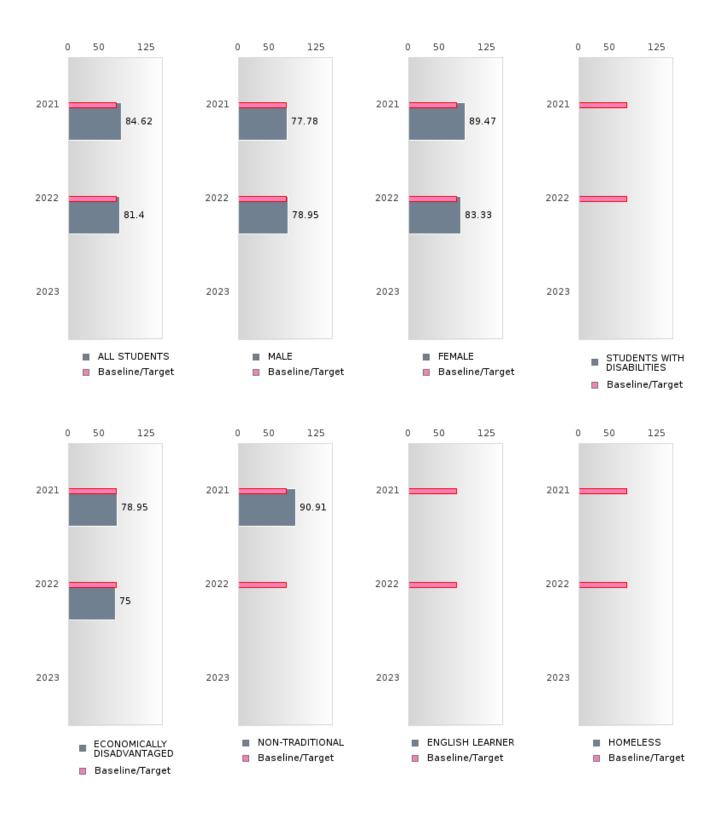

#### **HEBER SPRINGS SCHOOL DISTRICT**

Performance Measures for Graduation Rate consist of a Four-Year Adjusted Cohort Graduation Rate (1S1) and a Five-Year Extended Adjusted Cohort Graduation Rate (1S2). In both cases, only concentrators are included in the measure and concentrators are only counted once.

#### Four-Year Adjusted Cohort Graduation Rate [1S1]

- Numerator: The percentage of CTE concentrators who graduate high school, as measured by the fouryear adjusted cohort graduation rate (defined in section 8101 of the Elementary and Secondary Education Act of 1965).
- Denominator: Number of CTE concentrators who, in the reporting year, were included in the State's computation of its graduation rate as defined in the State's Consolidated Accountability Plan pursuant to Section 1111(b)(2) of the ESSA.

#### **Five-Year Extended Adjusted Cohort Graduation Rate [1S2]**

- Numerator: The number of CTE concentrators who graduate high school, as measured by extended-year adjusted cohort graduation rate defined in such section 8101.
- Denominator: Number of CTE concentrators who, in the reporting year, were included in the State's computation of its extended-year cohort graduation rate as defined in the State's Consolidated Accountability Plan pursuant to Section 1111(b)(2) of the ESEA.