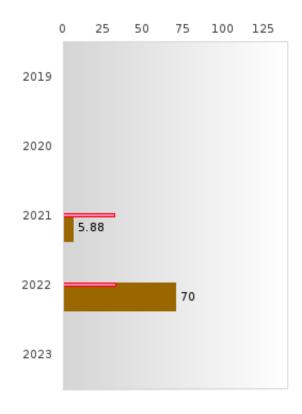

#### PERFORMANCE MEASURE SCORES FOR CONCENTRATORS ONLY

| PERFORMANCE       |       | DIST  | FRICT SCO | ORE   |      | STATE SCORE |       |       |       |      |  |  |  |
|-------------------|-------|-------|-----------|-------|------|-------------|-------|-------|-------|------|--|--|--|
| MEASURES          | 2019  | 2020  | 2021      | 2022  | 2023 | 2019        | 2020  | 2021  | 2022  | 2023 |  |  |  |
| 3S1: POST-PROGRAM |       |       | 84.62     | 81.40 |      |             |       | 81.92 | 81.38 |      |  |  |  |
| PLACEMENT         |       |       |           |       |      |             |       |       |       |      |  |  |  |
|                   |       |       |           |       |      |             |       |       |       |      |  |  |  |
| 4S1: NON-         | 28.32 | 20.91 | 13.04     | 23.81 |      | 31.31       | 31.34 | 30.03 | 43.00 |      |  |  |  |
| TRADITIONAL       | 20.52 | 20.71 | 15.04     | 25.01 |      | 51.51       | 51.54 | 50.05 | 45.00 |      |  |  |  |
| PROGRAM           |       |       |           |       |      |             |       |       |       |      |  |  |  |
| CONCENTRATION     |       |       |           |       |      |             |       |       |       |      |  |  |  |
| 5S1: INDUSTRY     |       |       | 5.88      | 70.00 |      |             |       | 14.46 | 44.94 |      |  |  |  |
| CERTIFICATIONS    |       |       | 5.00      | 70.00 |      |             |       | 17.40 | 77.24 |      |  |  |  |
| CERTIFICATIONS    |       |       |           |       |      |             |       |       |       |      |  |  |  |
|                   |       |       |           |       |      |             |       |       |       |      |  |  |  |