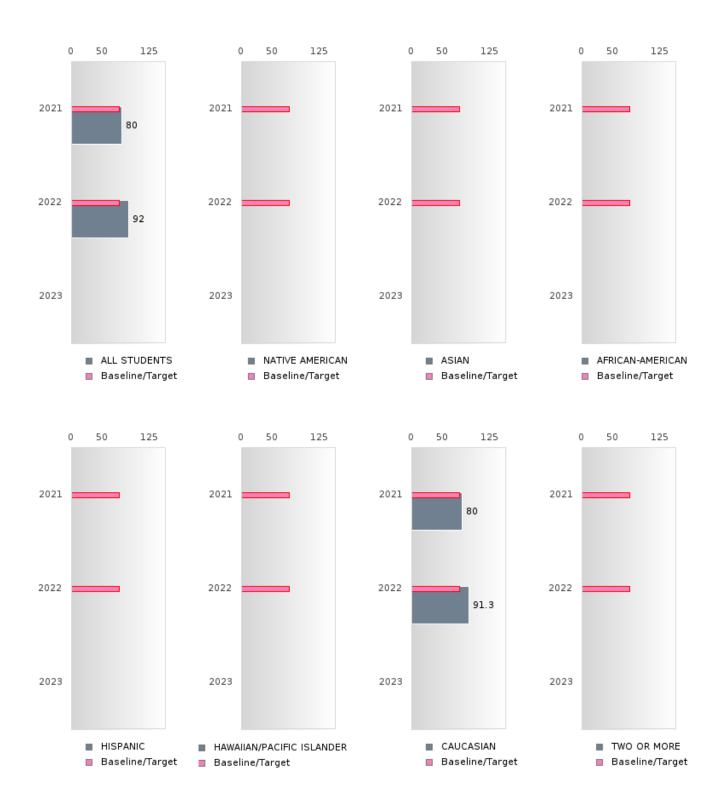

#### PERFORMANCE MEASURE SCORES FOR CONCENTRATORS ONLY

| PERFORMANCE       |       | DIS   | TRICT SCO | ORE   |      | STATE SCORE |       |       |       |      |  |  |
|-------------------|-------|-------|-----------|-------|------|-------------|-------|-------|-------|------|--|--|
| MEASURES          | 2019  | 2020  | 2021      | 2022  | 2023 | 2019        | 2020  | 2021  | 2022  | 2023 |  |  |
| 3S1: POST-PROGRAM |       |       | 80.00     | 92.00 |      |             |       | 81.92 | 81.38 |      |  |  |
| PLACEMENT         |       |       |           |       |      |             |       |       |       |      |  |  |
|                   |       |       |           |       |      |             |       |       |       |      |  |  |
| 4S1: NON-         | 24.74 | 26.14 | 28.05     | 43.53 |      | 31.31       | 31.34 | 30.03 | 43.00 |      |  |  |
| TRADITIONAL       |       |       |           |       |      |             |       |       |       |      |  |  |
| PROGRAM           |       |       |           |       |      |             |       |       |       |      |  |  |
| CONCENTRATION     |       |       |           |       |      |             |       |       |       |      |  |  |
| 5S1: INDUSTRY     |       |       | 65.38     | 64.10 |      |             |       | 14.46 | 44.94 |      |  |  |
| CERTIFICATIONS    |       |       |           |       |      |             |       |       |       |      |  |  |
|                   |       |       |           |       |      |             |       |       |       |      |  |  |

The placement data are lagged in this report and the CAR report. The 2022 report includes placement data on students who exited secondary education during the 2021 school year.

BAY SCHOOL DISTRICT Page 7/107 Table of Contents