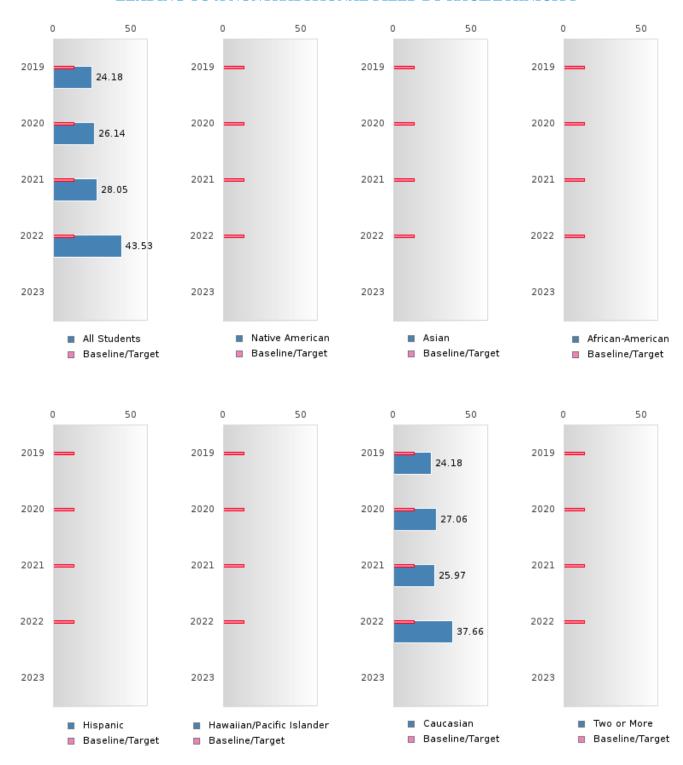

#### **GRADUATION RATE BY RACE/ETHNICITY**

| RACE             |        | 2019 |        |        | 2020  |        |         | 2021  |        |         | 2022 |        |       | 2023 |        |
|------------------|--------|------|--------|--------|-------|--------|---------|-------|--------|---------|------|--------|-------|------|--------|
|                  | Score  | N    | Target | Score  | N     | Target | Score   | N     | Target | Score   | N    | Target | Score | N    | Target |
|                  |        |      | FO     | UR-YEA | R ADJ | USTED  | COHOR'  | ΓGRAI | DUATIO | ON RATE | 3    |        |       |      |        |
| All Students     | > 95   | RV   | 87.18  | > 95   | RV    | 87.18  | > 95    | RV    | 87.18  | 94.87   | RV   | 87.18  |       |      | 87.18  |
| Native American  | N < 10 | < 10 | 87.18  |        |       | 87.18  |         |       | 87.18  |         |      | 87.18  |       |      | 87.18  |
| Asian            |        |      | 87.18  |        |       | 87.18  |         |       | 87.18  |         |      | 87.18  |       |      | 87.18  |
| African-         |        |      | 87.18  |        |       | 87.18  | N < 10  | < 10  | 87.18  | N < 10  | < 10 | 87.18  |       |      | 87.18  |
| American         |        |      |        |        |       |        |         |       |        |         |      |        |       |      |        |
| Hispanic         | N < 10 | < 10 | 87.18  |        |       | 87.18  |         |       | 87.18  | N < 10  | < 10 | 87.18  |       |      | 87.18  |
| Hawaiian/Pacific |        |      | 87.18  |        |       | 87.18  |         |       | 87.18  |         |      | 87.18  |       |      | 87.18  |
| Islander         |        |      |        |        |       |        |         |       |        |         |      |        |       |      |        |
| Caucasian        | 94.87  | RV   | 87.18  | > 95   | RV    | 87.18  | > 95    | RV    | 87.18  | 94.44   | RV   | 87.18  |       |      | 87.18  |
| Two or More      | N < 10 | < 10 | 87.18  |        |       | 87.18  | N < 10  | < 10  | 87.18  | N < 10  | < 10 | 87.18  |       |      | 87.18  |
|                  |        | F    | IVE-YE | AR EXT | ENDE  | O ADJU | STED CO | DHORT | GRADI  | JATION  | RATE |        |       |      |        |
| All Students     | 93.10  | RV   | 90.4   | > 95   | RV    | 90.4   | > 95    | RV    | 90.4   | > 95    | RV   | 90.4   |       |      | 90.4   |
| Native American  |        |      | 90.4   | N < 10 | < 10  | 90.4   |         |       | 90.4   |         |      | 90.4   |       |      | 90.4   |
| Asian            |        |      | 90.4   |        |       | 90.4   |         |       | 90.4   |         |      | 90.4   |       |      | 90.4   |
| African-         | N < 10 | < 10 | 90.4   |        |       | 90.4   |         |       | 90.4   | N < 10  | < 10 | 90.4   |       |      | 90.4   |
| American         |        |      |        |        |       |        |         |       |        |         |      |        |       |      |        |
| Hispanic         | N < 10 | < 10 | 90.4   | N < 10 | < 10  | 90.4   |         |       | 90.4   |         |      | 90.4   |       |      | 90.4   |
| Hawaiian/Pacific |        |      | 90.4   |        |       | 90.4   |         |       | 90.4   |         |      | 90.4   |       |      | 90.4   |
| Islander         |        |      |        |        |       |        |         |       |        |         |      |        |       |      |        |
| Caucasian        | 92.31  | RV   | 90.4   | 94.87  | RV    | 90.4   | > 95    | RV    | 90.4   | > 95    | RV   | 90.4   |       |      | 90.4   |
| Two or More      | N < 10 | < 10 | 90.4   | N < 10 | < 10  | 90.4   |         |       | 90.4   |         |      | 90.4   |       |      | 90.4   |