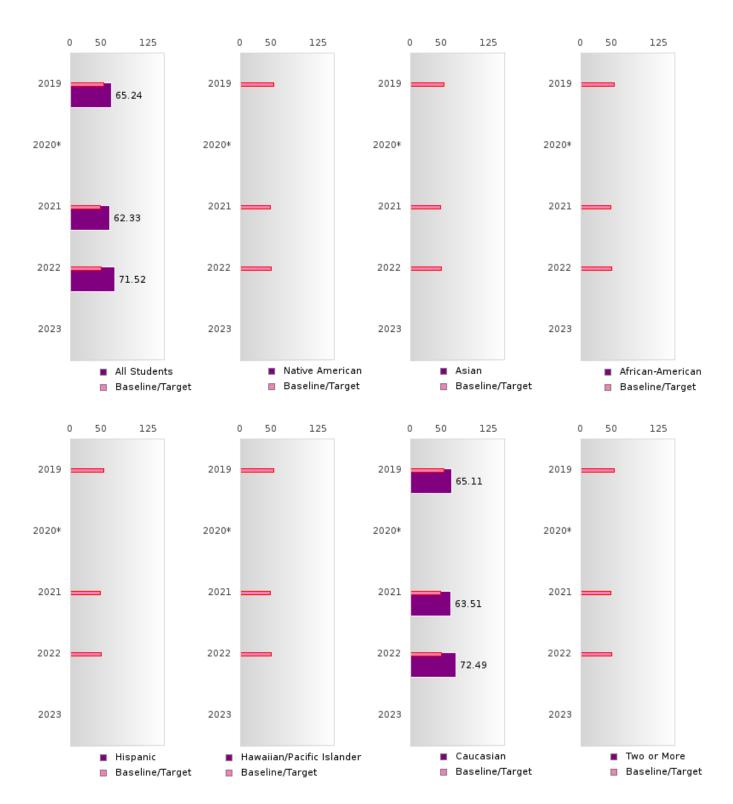

#### ACADEMIC PROFICIENCY SCORE IN SCIENCE

| YEAR  | SCORE | BASELINE/ | N  |
|-------|-------|-----------|----|
|       |       | TARGET    |    |
| 2019  | 65.24 | 53.26     | 96 |
| 2020* |       | 53.51     |    |
| 2021  | 62.33 | 48.4      | 81 |
| 2022  | 71.52 | 48.65     | 83 |
| 2023  |       | 48.9      |    |

#### ACADEMIC PROFICIENCY SCORE IN SCIENCE BY RACE/ETHNICITY

<sup>\*</sup>State-required academic achievement tests were waived in 2020 due to COVID19.

BAY SCHOOL DISTRICT Page 31/107 Table of Contents

### ACADEMIC PROFICIENCY SCORE TABLE BY SUBJECT AND RACE/ETHNICITY

| RACE                         | 2019   |      | 2020*        |       | 2021 |        | 2022   |       |        | 2023   |      |        |       |   |        |
|------------------------------|--------|------|--------------|-------|------|--------|--------|-------|--------|--------|------|--------|-------|---|--------|
|                              | Score  | N    | Base<br>line | Score | N    | Target | Score  | N     | Target | Score  | N    | Target | Score | N | Target |
|                              |        |      |              |       | REA  | DING L | ANGUA  | GE AR | TS     |        |      |        |       |   |        |
| All Students                 | 66.89  | 96   | 52.78        |       |      | 53.03  | 65.13  | 81    | 48.45  | 68.42  | 83   | 48.7   |       |   | 48.95  |
| Native American              | N < 10 | < 10 | 52.78        |       |      | 53.03  | N < 10 | < 10  | 48.45  | N < 10 | < 10 | 48.7   |       |   | 48.95  |
| Asian                        | N < 10 | < 10 | 52.78        |       |      | 53.03  | N < 10 | < 10  | 48.45  | N < 10 | < 10 | 48.7   |       |   | 48.95  |
| African-<br>American         | N < 10 | < 10 | 52.78        |       |      | 53.03  | N < 10 | < 10  | 48.45  | N < 10 | < 10 | 48.7   |       |   | 48.95  |
| Hispanic                     | N < 10 | < 10 | 52.78        |       |      | 53.03  | N < 10 | < 10  | 48.45  | N < 10 | < 10 | 48.7   |       |   | 48.95  |
| Hawaiian/Pacific<br>Islander | N < 10 | < 10 | 52.78        |       |      | 53.03  | N < 10 | < 10  | 48.45  | N < 10 | < 10 | 48.7   |       |   | 48.95  |
| Caucasian                    | 66.88  | 90   | 52.78        |       |      | 53.03  | 65.98  | 76    | 48.45  | 70.91  | 77   | 48.7   |       |   | 48.95  |
| Two or More                  | N < 10 | < 10 | 52.78        |       |      | 53.03  | N < 10 | < 10  | 48.45  | N < 10 | < 10 | 48.7   |       |   | 48.95  |
|                              |        |      |              |       |      | MATI   | HEMAT  | CS.   |        |        |      |        |       |   |        |
| All Students                 | 54.02  | 96   | 46.45        |       |      | 46.7   | 53.88  | 81    | 42.27  | 55.43  | 83   | 42.52  |       |   | 42.77  |
| Native American              | N < 10 | < 10 | 46.45        |       |      | 46.7   | N < 10 | < 10  | 42.27  | N < 10 | < 10 | 42.52  |       |   | 42.77  |
| Asian                        | N < 10 | < 10 | 46.45        |       |      | 46.7   | N < 10 | < 10  | 42.27  | N < 10 | < 10 | 42.52  |       |   | 42.77  |
| African-<br>American         | N < 10 | < 10 | 46.45        |       |      | 46.7   | N < 10 | < 10  | 42.27  | N < 10 | < 10 | 42.52  |       |   | 42.77  |
| Hispanic                     | N < 10 | < 10 | 46.45        |       |      | 46.7   | N < 10 | < 10  | 42.27  | N < 10 | < 10 | 42.52  |       |   | 42.77  |
| Hawaiian/Pacific<br>Islander | N < 10 | < 10 | 46.45        |       |      | 46.7   | N < 10 | < 10  | 42.27  | N < 10 | < 10 | 42.52  |       |   | 42.77  |
| Caucasian                    | 53.97  | 90   | 46.45        |       |      | 46.7   | 54.86  | 76    | 42.27  | 56.53  | 77   | 42.52  |       |   | 42.77  |
| Two or More                  | N < 10 | < 10 | 46.45        |       |      | 46.7   | N < 10 | < 10  | 42.27  | N < 10 | < 10 | 42.52  |       |   | 42.77  |
|                              |        |      |              |       |      |        | CIENCE |       |        |        |      |        |       |   |        |
| All Students                 | 65.24  | 96   | 53.26        |       |      | 53.51  | 62.33  | 81    | 48.4   | 71.52  | 83   | 48.65  |       |   | 48.9   |
|                              | N < 10 | < 10 | 53.26        |       |      |        | N < 10 | < 10  | 48.4   | N < 10 | < 10 | 48.65  |       |   | 48.9   |
| Asian                        | N < 10 | < 10 | 53.26        |       |      |        | N < 10 | < 10  | 48.4   | N < 10 | < 10 | 48.65  |       |   | 48.9   |
| African-<br>American         | N < 10 | < 10 | 53.26        |       |      | 53.51  | N < 10 | < 10  | 48.4   | N < 10 | < 10 | 48.65  |       |   | 48.9   |
| Hispanic                     | N < 10 | < 10 | 53.26        |       |      | 53.51  | N < 10 | < 10  | 48.4   | N < 10 | < 10 | 48.65  |       |   | 48.9   |
| Hawaiian/Pacific<br>Islander | N < 10 | < 10 | 53.26        |       |      | 53.51  | N < 10 | < 10  | 48.4   | N < 10 | < 10 | 48.65  |       |   | 48.9   |
| Caucasian                    | 65.11  | 90   | 53.26        |       |      | 53.51  | 63.51  | 76    | 48.4   | 72.49  | 77   | 48.65  |       |   | 48.9   |
| Two or More                  | N < 10 | < 10 | 53.26        |       |      | 53.51  | N < 10 | < 10  | 48.4   | N < 10 | < 10 | 48.65  |       |   | 48.9   |