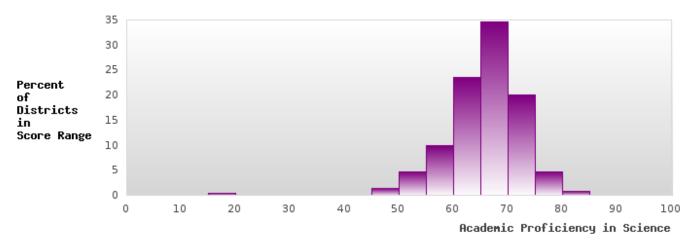

#### ACADEMIC PROFICIENCY SCORE IN SCIENCE

| YEAR  | SCORE | BASELINE/ | N  |
|-------|-------|-----------|----|
|       |       | TARGET    |    |
| 2019  | 65.24 | 53.26     | 96 |
| 2020* |       | 53.51     |    |
| 2021  | 62.33 | 48.4      | 81 |
| 2022  | 71.52 | 48.65     | 83 |
| 2023  |       | 48.9      |    |

### DISTRIBUTION OF DISTRICT SCORES FOR ACADEMIC PROFICIENCY IN SCIENCE

BAY SCHOOL DISTRICT Page 28/107 Table of Contents

<sup>\*</sup>State-required academic achievement tests were waived in 2020 due to COVID19.