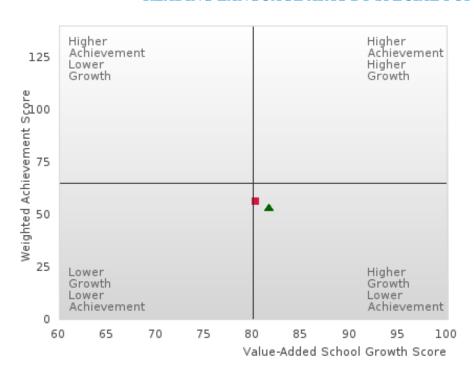

#### **BAY SCHOOL DISTRICT**

### SCATTERPLOT OF WEIGHTED ACHIEVEMENT & VALUE-ADDED GROWTH SCORES FOR READING LANGUAGE ARTS BY RACE/ETHNICITY

### SCATTERPLOT OF WEIGHTED ACHIEVEMENT & VALUE-ADDED GROWTH SCORES FOR MATHEMATICS BY RACE/ETHNICITY

□ All Students
△ Native American
▽ Asian
◇ African-American
+ Hispanic
\* Hawaiian/Pacific Islander
∫ Caucasian
× Two or More