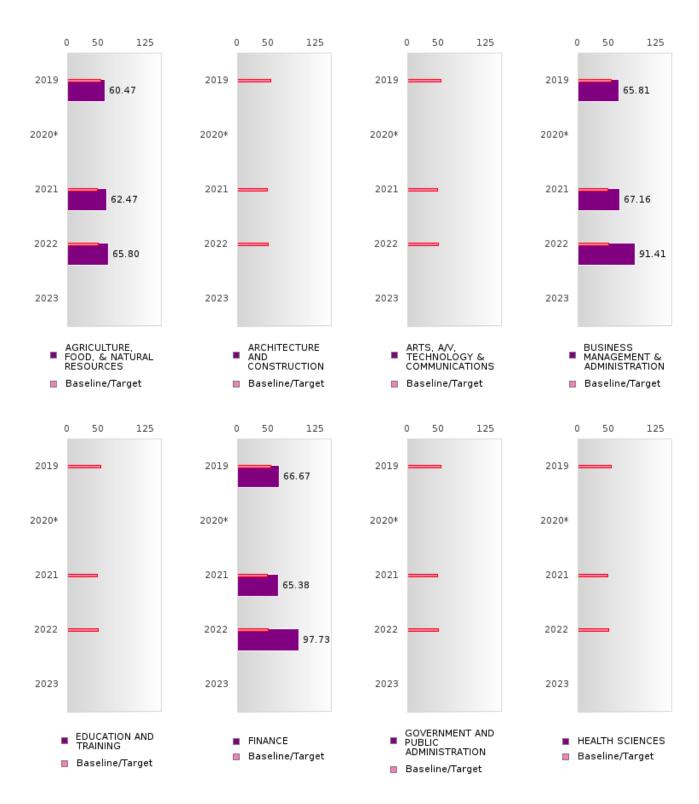

#### ACADEMIC PROFICIENCY SCORE TABLE BY SCIENCE AND CLUSTER

| RACE                                                       |        | 2019 | KOFIC        |            | 2020* |        |        | 2021 |        |        | 2022 |        |       | 2023 |       |
|------------------------------------------------------------|--------|------|--------------|------------|-------|--------|--------|------|--------|--------|------|--------|-------|------|-------|
|                                                            | Score  | N    | Base<br>line | Score      | N     | Target | Score  | N    | Target | Score  | N    | Target | Score | N    | Targe |
|                                                            |        |      |              |            |       | S      | CIENCE |      |        |        |      |        |       |      |       |
| AGRICULTUR<br>E, FOOD, &<br>NATURAL<br>RESOURCES           | 60.47  | 55   | 53.26        |            |       | 53.51  | 62.47  | 55   | 48.4   | 65.80  | 47   | 48.65  |       |      | 48.9  |
| ARCHITECTU<br>RE AND CONS<br>TRUCTION                      | N < 10 | < 10 | 53.26        |            |       | 53.51  | N < 10 | < 10 | 48.4   | N < 10 | < 10 | 48.65  |       |      | 48.9  |
| ARTS, A/V,<br>TECHNOLOGY<br>& COMMUNIC<br>ATIONS           | N < 10 | < 10 | 53.26        |            |       | 53.51  | N < 10 | < 10 | 48.4   | N < 10 | < 10 | 48.65  |       |      | 48.9  |
| BUSINESS MA<br>NAGEMENT &<br>ADMINISTRAT<br>ION            | 65.81  | 29   | 53.26        |            |       | 53.51  | 67.16  | 19   | 48.4   | 91.41  | 20   | 48.65  |       |      | 48.9  |
| EDUCATION<br>AND<br>TRAINING                               | N < 10 | < 10 | 53.26        |            |       | 53.51  | N < 10 | < 10 | 48.4   | N < 10 | < 10 | 48.65  |       |      | 48.9  |
| FINANCE                                                    | 66.67  | 30   | 53.26        |            |       | 53.51  | 65.38  | 13   | 48.4   | 97.73  | 11   | 48.65  |       |      | 48.9  |
| GOVERNMEN<br>T AND PUBLIC<br>ADMINISTRAT<br>ION            | N < 10 | < 10 | 53.26        |            |       | 53.51  | N < 10 | < 10 | 48.4   | N < 10 | < 10 | 48.65  |       |      | 48.9  |
| HEALTH<br>SCIENCES                                         | N < 10 | < 10 | 53.26        |            |       | 53.51  | N < 10 | < 10 | 48.4   | N < 10 | < 10 | 48.65  |       |      | 48.9  |
| HOSPITALITY & TOURISM                                      | 67.43  | 33   | 53.26        |            |       | 53.51  | 54.64  | 25   | 48.4   | 58.93  | 28   | 48.65  |       |      | 48.9  |
| HUMAN<br>SERVICES                                          | 72.21  | 42   | 53.26        |            |       | 53.51  | 49.64  | 25   | 48.4   | 69.72  | 35   | 48.65  |       |      | 48.9  |
| INFORMATIO<br>N<br>TECHNOLOGY                              | 67.48  | 31   | 53.26        |            |       | 53.51  | 62.50  | 12   | 48.4   | 97.73  | 11   | 48.65  |       |      | 48.9  |
| LAW, PUBLIC<br>SAFETY,<br>CORRECTION<br>S, AND<br>SECURITY |        |      | 53.26        |            |       |        | N < 10 | < 10 | 48.4   | N < 10 | < 10 | 48.65  |       |      | 48.9  |
| MANUFACTU<br>RING                                          | N < 10 | < 10 | 53.26        |            |       | 53.51  | N < 10 | < 10 | 48.4   | N < 10 | < 10 | 48.65  |       |      | 48.9  |
| MARKETING                                                  | 65.81  | 29   | 53.26        |            |       | 53.51  | 62.50  | 12   | 48.4   | 97.73  | 11   | 48.65  |       |      | 48.9  |
| STEM                                                       | N < 10 | < 10 | 53.26        |            |       |        | N < 10 | < 10 | 48.4   | N < 10 | < 10 | 48.65  |       |      | 48.9  |
| TRANSPORTA<br>TION, DISTRIB<br>UTION, &<br>LOGISTICS       |        | < 10 | 53.26        | ded in the |       | 53.51  | 67.16  | 19   | 48.4   | 91.41  | 20   | 48.65  |       |      | 48.9  |