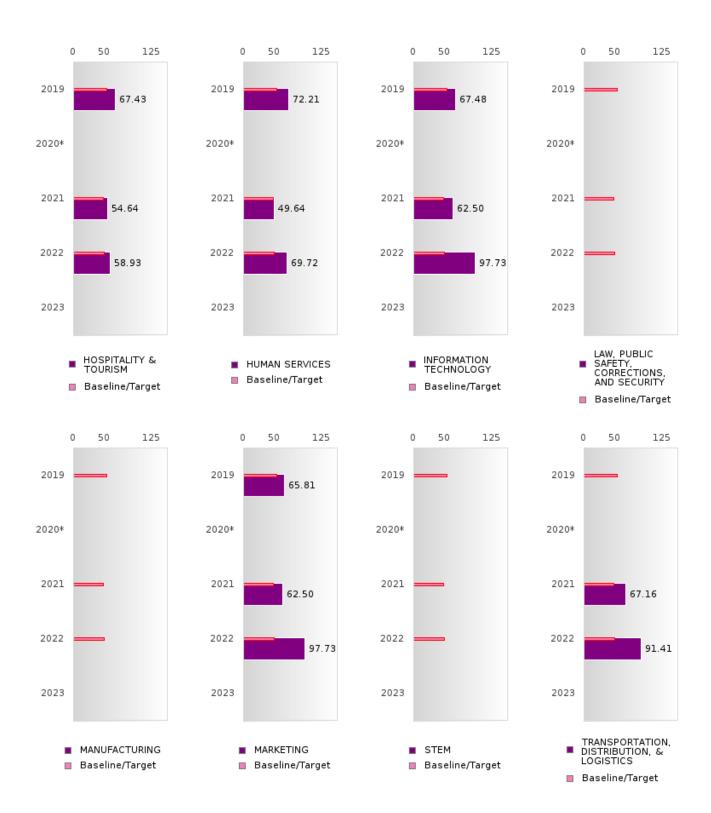

#### ACADEMIC PROFICIENCY SCORE TABLE BY SCIENCE AND CLUSTER

| RACE                                                       |        | 2019 | KOFIC        |            | 2020* |        |        | 2021 |        |        | 2022 |        |       | 2023 |       |
|------------------------------------------------------------|--------|------|--------------|------------|-------|--------|--------|------|--------|--------|------|--------|-------|------|-------|
|                                                            | Score  | N    | Base<br>line | Score      | N     | Target | Score  | N    | Target | Score  | N    | Target | Score | N    | Targe |
|                                                            |        |      |              |            |       | S      | CIENCE |      |        |        |      |        |       |      |       |
| AGRICULTUR<br>E, FOOD, &<br>NATURAL<br>RESOURCES           | 60.47  | 55   | 53.26        |            |       | 53.51  | 62.47  | 55   | 48.4   | 65.80  | 47   | 48.65  |       |      | 48.9  |
| ARCHITECTU<br>RE AND CONS<br>TRUCTION                      | N < 10 | < 10 | 53.26        |            |       | 53.51  | N < 10 | < 10 | 48.4   | N < 10 | < 10 | 48.65  |       |      | 48.9  |
| ARTS, A/V,<br>TECHNOLOGY<br>& COMMUNIC<br>ATIONS           | N < 10 | < 10 | 53.26        |            |       | 53.51  | N < 10 | < 10 | 48.4   | N < 10 | < 10 | 48.65  |       |      | 48.9  |
| BUSINESS MA<br>NAGEMENT &<br>ADMINISTRAT<br>ION            | 65.81  | 29   | 53.26        |            |       | 53.51  | 67.16  | 19   | 48.4   | 91.41  | 20   | 48.65  |       |      | 48.9  |
| EDUCATION<br>AND<br>TRAINING                               | N < 10 | < 10 | 53.26        |            |       | 53.51  | N < 10 | < 10 | 48.4   | N < 10 | < 10 | 48.65  |       |      | 48.9  |
| FINANCE                                                    | 66.67  | 30   | 53.26        |            |       | 53.51  | 65.38  | 13   | 48.4   | 97.73  | 11   | 48.65  |       |      | 48.9  |
| GOVERNMEN<br>T AND PUBLIC<br>ADMINISTRAT<br>ION            | N < 10 | < 10 | 53.26        |            |       | 53.51  | N < 10 | < 10 | 48.4   | N < 10 | < 10 | 48.65  |       |      | 48.9  |
| HEALTH<br>SCIENCES                                         | N < 10 | < 10 | 53.26        |            |       | 53.51  | N < 10 | < 10 | 48.4   | N < 10 | < 10 | 48.65  |       |      | 48.9  |
| HOSPITALITY & TOURISM                                      | 67.43  | 33   | 53.26        |            |       | 53.51  | 54.64  | 25   | 48.4   | 58.93  | 28   | 48.65  |       |      | 48.9  |
| HUMAN<br>SERVICES                                          | 72.21  | 42   | 53.26        |            |       | 53.51  | 49.64  | 25   | 48.4   | 69.72  | 35   | 48.65  |       |      | 48.9  |
| INFORMATIO<br>N<br>TECHNOLOGY                              | 67.48  | 31   | 53.26        |            |       | 53.51  | 62.50  | 12   | 48.4   | 97.73  | 11   | 48.65  |       |      | 48.9  |
| LAW, PUBLIC<br>SAFETY,<br>CORRECTION<br>S, AND<br>SECURITY |        |      | 53.26        |            |       |        | N < 10 | < 10 | 48.4   | N < 10 | < 10 | 48.65  |       |      | 48.9  |
| MANUFACTU<br>RING                                          | N < 10 | < 10 | 53.26        |            |       | 53.51  | N < 10 | < 10 | 48.4   | N < 10 | < 10 | 48.65  |       |      | 48.9  |
| MARKETING                                                  | 65.81  | 29   | 53.26        |            |       | 53.51  | 62.50  | 12   | 48.4   | 97.73  | 11   | 48.65  |       |      | 48.9  |
| STEM                                                       | N < 10 | < 10 | 53.26        |            |       |        | N < 10 | < 10 | 48.4   | N < 10 | < 10 | 48.65  |       |      | 48.9  |
| TRANSPORTA<br>TION, DISTRIB<br>UTION, &<br>LOGISTICS       |        | < 10 | 53.26        | ded in the |       | 53.51  | 67.16  | 19   | 48.4   | 91.41  | 20   | 48.65  |       |      | 48.9  |