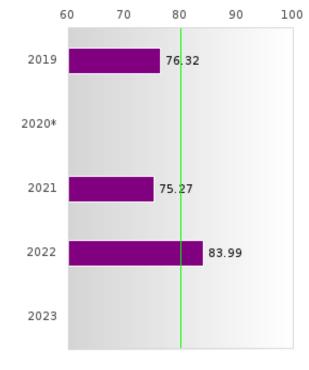

| YEAR  | WEIGHTED    | N  | VALUE-ADDED  | N  |
|-------|-------------|----|--------------|----|
|       | ACHIEVEMENT |    | GROWTH SCORE |    |
|       | SCORE       |    |              |    |
| 2019  | 54.17       | 96 | 76.32        | 15 |
| 2020* |             |    |              |    |
| 2021  | 49.38       | 81 | 75.27        | 23 |
| 2022  | 59.04       | 83 | 83.99        | 14 |
| 2023  |             |    |              |    |