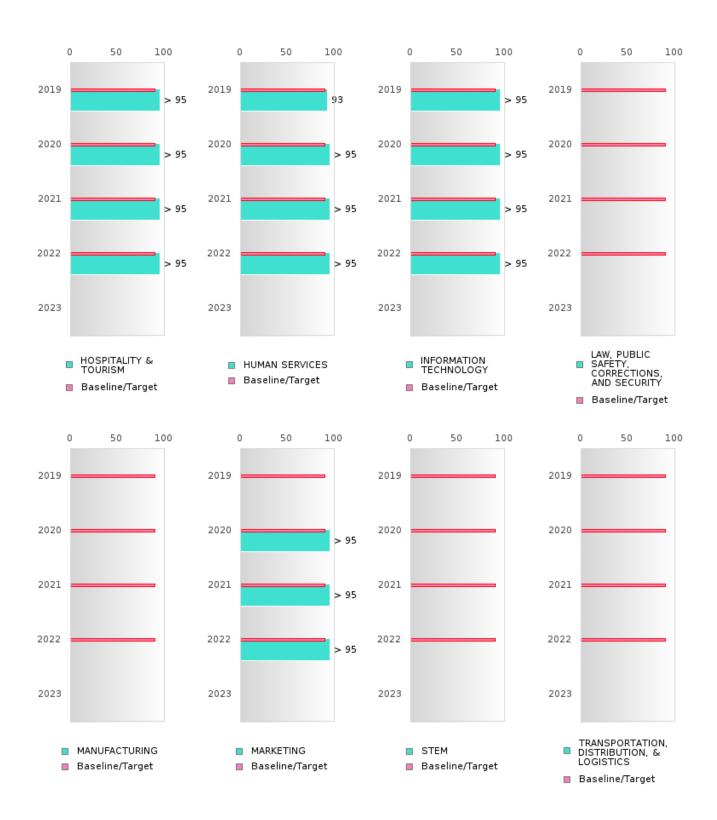

#### ACADEMIC PROFICIENCY SCORE TABLE BY READING LANGUAGE ARTS AND CLUSTER

| RACE                                                       |        | 2019 |              |       | 2020* |        | KEADI  | 2021  | INGU.  |        | 2022 |        |       | 2023 |        |
|------------------------------------------------------------|--------|------|--------------|-------|-------|--------|--------|-------|--------|--------|------|--------|-------|------|--------|
|                                                            | Score  | N    | Base<br>line | Score | N     | Target | Score  | N     | Target | Score  | N    | Target | Score | N    | Target |
|                                                            |        |      |              |       | REA   | DING L | ANGUA  | GE AR | TS     |        |      |        |       |      |        |
| AGRICULTUR<br>E, FOOD, &<br>NATURAL<br>RESOURCES           | 62.11  | 55   | 52.78        |       |       | 53.03  | 62.43  | 55    | 48.45  | 64.34  | 47   | 48.7   |       |      | 48.95  |
| ARCHITECTU<br>RE AND CONS<br>TRUCTION                      | N < 10 | < 10 | 52.78        |       |       | 53.03  | N < 10 | < 10  | 48.45  | N < 10 | < 10 | 48.7   |       |      | 48.95  |
| ARTS, A/V,<br>TECHNOLOGY<br>& COMMUNIC<br>ATIONS           | N < 10 | < 10 | 52.78        |       |       | 53.03  | N < 10 | < 10  | 48.45  | N < 10 | < 10 | 48.7   |       |      | 48.95  |
| BUSINESS MA<br>NAGEMENT &<br>ADMINISTRAT<br>ION            | 72.70  | 29   | 52.78        |       |       | 53.03  | 67.47  | 19    | 48.45  | 86.95  | 20   | 48.7   |       |      | 48.95  |
| EDUCATION<br>AND<br>TRAINING                               | N < 10 | < 10 | 52.78        |       |       | 53.03  | N < 10 | < 10  | 48.45  | N < 10 | < 10 | 48.7   |       |      | 48.95  |
| FINANCE                                                    | 73.69  | 30   | 52.78        |       |       | 53.03  | 50.00  | 13    |        | 109.09 | 11   | 48.7   |       |      | 48.95  |
| GOVERNMEN<br>T AND PUBLIC<br>ADMINISTRAT<br>ION            | N < 10 | < 10 | 52.78        |       |       | 53.03  | N < 10 | < 10  | 48.45  | N < 10 | < 10 | 48.7   |       |      | 48.95  |
| HEALTH<br>SCIENCES                                         | N < 10 | < 10 | 52.78        |       |       | 53.03  | N < 10 | < 10  | 48.45  | N < 10 | < 10 | 48.7   |       |      | 48.95  |
| HOSPITALITY & TOURISM                                      | 70.24  | 33   | 52.78        |       |       | 53.03  | 66.68  | 25    | 48.45  | 62.50  | 28   | 48.7   |       |      | 48.95  |
| HUMAN<br>SERVICES                                          | 71.06  | 42   | 52.78        |       |       | 53.03  | 66.68  | 25    | 48.45  | 68.49  | 35   | 48.7   |       |      | 48.95  |
| INFORMATIO<br>N<br>TECHNOLOGY                              | 74.21  | 31   | 52.78        |       |       | 53.03  | 45.83  | 12    | 48.45  | 109.09 | 11   | 48.7   |       |      | 48.95  |
| LAW, PUBLIC<br>SAFETY,<br>CORRECTION<br>S, AND<br>SECURITY | N < 10 | < 10 | 52.78        |       |       | 53.03  | N < 10 | < 10  | 48.45  | N < 10 | < 10 | 48.7   |       |      | 48.95  |
| MANUFACTU<br>RING                                          | N < 10 | < 10 | 52.78        |       |       | 53.03  | N < 10 | < 10  |        | N < 10 | < 10 | 48.7   |       |      | 48.95  |
| MARKETING                                                  | 72.70  | 29   | 52.78        |       |       | 53.03  | 45.83  | 12    |        | 109.09 | 11   | 48.7   |       |      | 48.95  |
| STEM                                                       | N < 10 | < 10 | 52.78        |       |       |        | N < 10 | < 10  |        | N < 10 | < 10 | 48.7   |       |      | 48.95  |
| TRANSPORTA<br>TION, DISTRIB<br>UTION, &<br>LOGISTICS       |        | < 10 | 52.78        |       |       | 53.03  | 67.47  | 19    | 48.45  | 86.95  | 20   | 48.7   |       |      | 48.95  |

#### ACADEMIC PROFICIENCY SCORE TABLE BY MATHEMATICS AND CLUSTER

| RACE                     |                 | 2019  |                |         | 2020* |              |                 | 2021 |        |        | 2022 |        |       | 2023 |        |
|--------------------------|-----------------|-------|----------------|---------|-------|--------------|-----------------|------|--------|--------|------|--------|-------|------|--------|
|                          | Score           | N     | Base           | Score   | N     | Target       | Score           | N    | Target | Score  | N    | Target | Score | N    | Target |
|                          |                 |       | line           |         |       |              |                 |      |        |        |      |        |       |      |        |
|                          | 40.0=           |       | 12.5           |         |       |              | HEMATI          |      | 40.55  | 70.15  | ,=   | 10 ==  |       |      | 10 ==  |
| AGRICULTUR               | 49.87           | 55    | 46.45          |         |       | 46.7         | 51.92           | 55   | 42.27  | 50.12  | 47   | 42.52  |       |      | 42.77  |
| E, FOOD, &               |                 |       |                |         |       |              |                 |      |        |        |      |        |       |      |        |
| NATURAL                  |                 |       |                |         |       |              |                 |      |        |        |      |        |       |      |        |
| RESOURCES                | NT - 10         | . 10  | 46.45          |         |       | 46.7         | NT . 10         | . 10 | 10.07  | N. 10  | . 10 | 40.50  |       |      | 40.77  |
| ARCHITECTU               | N < 10          | < 10  | 46.45          |         |       | 46.7         | N < 10          | < 10 | 42.27  | N < 10 | < 10 | 42.52  |       |      | 42.77  |
| RE AND CONS              |                 |       |                |         |       |              |                 |      |        |        |      |        |       |      |        |
| TRUCTION                 | N < 10          | z 10  | 46.45          |         |       | 167          | N - 10          | - 10 | 42.27  | N < 10 | - 10 | 42.52  |       |      | 12.77  |
| ARTS, A/V,<br>TECHNOLOGY | N < 10          | < 10  | 40.43          |         |       | 40.7         | N < 10          | < 10 | 42.27  | N < 10 | < 10 | 42.32  |       |      | 42.77  |
| & COMMUNIC               |                 |       |                |         |       |              |                 |      |        |        |      |        |       |      |        |
| ATIONS                   |                 |       |                |         |       |              |                 |      |        |        |      |        |       |      |        |
| BUSINESS MA              | 63.12           | 29    | 46.45          |         |       | 46.7         | 58.89           | 19   | 42.27  | 69.37  | 20   | 42.52  |       |      | 42.77  |
| NAGEMENT &               | 03.12           | 2)    | 10.15          |         |       | 10.7         | 30.07           | 17   | 12.27  | 07.57  | 20   | 12.32  |       |      | 12.77  |
| ADMINISTRAT              |                 |       |                |         |       |              |                 |      |        |        |      |        |       |      |        |
| ION                      |                 |       |                |         |       |              |                 |      |        |        |      |        |       |      |        |
| EDUCATION                | N < 10          | < 10  | 46.45          |         |       | 46.7         | N < 10          | < 10 | 42.27  | N < 10 | < 10 | 42.52  |       |      | 42.77  |
| AND                      |                 |       |                |         |       |              |                 |      |        |        |      |        |       |      |        |
| TRAINING                 |                 |       |                |         |       |              |                 |      |        |        |      |        |       |      |        |
| FINANCE                  | 64.21           | 30    | 46.45          |         |       | 46.7         | 42.31           | 13   | 42.27  | 40.91  | 11   | 42.52  |       |      | 42.77  |
| GOVERNMEN                | N < 10          | < 10  | 46.45          |         |       | 46.7         | N < 10          | < 10 | 42.27  | N < 10 | < 10 | 42.52  |       |      | 42.77  |
| T AND PUBLIC             |                 |       |                |         |       |              |                 |      |        |        |      |        |       |      |        |
| ADMINISTRAT              |                 |       |                |         |       |              |                 |      |        |        |      |        |       |      |        |
| ION                      | 37 40           | 1.0   |                |         |       |              | 37 40           | 10   |        | 27 40  | 10   | 10.70  |       |      | 12 ==  |
| HEALTH                   | N < 10          | < 10  | 46.45          |         |       | 46.7         | N < 10          | < 10 | 42.27  | N < 10 | < 10 | 42.52  |       |      | 42.77  |
| SCIENCES<br>HOSPITALITY  | 61.79           | 33    | 46.45          |         |       | 46.7         | 55.66           | 25   | 42.27  | 21.43  | 28   | 42.52  |       |      | 42.77  |
| & TOURISM                | 01.79           | 33    | 40.43          |         |       | 40.7         | 33.00           | 23   | 42.27  | 21.43  | 20   | 42.32  |       |      | 42.77  |
| HUMAN                    | 60.49           | 42    | 46.45          |         |       | 46.7         | 55.66           | 25   | 42.27  | 49.78  | 35   | 42.52  |       |      | 42.77  |
| SERVICES                 |                 |       |                |         |       |              |                 |      |        |        |      |        |       |      |        |
| INFORMATIO               | 63.62           | 31    | 46.45          |         |       | 46.7         | 37.50           | 12   | 42.27  | 40.91  | 11   | 42.52  |       |      | 42.77  |
| N                        |                 |       |                |         |       |              |                 |      |        |        |      |        |       |      |        |
| TECHNOLOGY               |                 |       |                |         |       |              |                 |      |        |        |      |        |       |      |        |
| LAW, PUBLIC              | N < 10          | < 10  | 46.45          |         |       | 46.7         | N < 10          | < 10 | 42.27  | N < 10 | < 10 | 42.52  |       |      | 42.77  |
| SAFETY,                  |                 |       |                |         |       |              |                 |      |        |        |      |        |       |      |        |
| CORRECTION               |                 |       |                |         |       |              |                 |      |        |        |      |        |       |      |        |
| S, AND                   |                 |       |                |         |       |              |                 |      |        |        |      |        |       |      |        |
| SECURITY                 |                 |       |                |         |       |              |                 |      |        |        |      |        |       |      |        |
| MANUFACTU                | N < 10          | < 10  | 46.45          |         |       | 46.7         | N < 10          | < 10 | 42.27  | N < 10 | < 10 | 42.52  |       |      | 42.77  |
| RING                     | 60.10           | 20    | 16 15          |         |       | 46.7         | 27.50           | 10   | 10.07  | 10.01  | 1.1  | 10.50  |       |      | 10.77  |
| MARKETING                | 63.12<br>N < 10 | 29    | 46.45          |         |       | 46.7         | 37.50<br>N < 10 | 12   | 42.27  | 40.91  | 11   | 42.52  |       |      | 42.77  |
| STEM<br>TRANSPORTA       | N < 10          | < 10  | 46.45<br>46.45 |         |       | 46.7<br>46.7 | N < 10<br>58.89 | < 10 | 42.27  | N < 10 | < 10 | 42.52  |       |      | 42.77  |
| TION, DISTRIB            | N < 10          | < 10  | 40.43          |         |       | 40./         | 38.89           | 19   | 42.27  | 69.37  | 20   | 42.52  |       |      | 42.77  |
| UTION, DISTRIB           |                 |       |                |         |       |              |                 |      |        |        |      |        |       |      |        |
| LOGISTICS                |                 |       |                |         |       |              |                 |      |        |        |      |        |       |      |        |
| LOGISTICS                |                 | m . c | T 1            | 1 11 .1 |       |              |                 |      |        |        |      |        |       |      |        |

#### ACADEMIC PROFICIENCY SCORE TABLE BY SCIENCE AND CLUSTER

| RACE                                                       |        | 2019 | KOFIC        |            | 2020* |        |        | 2021 |        |        | 2022 |        |       | 2023 |       |
|------------------------------------------------------------|--------|------|--------------|------------|-------|--------|--------|------|--------|--------|------|--------|-------|------|-------|
|                                                            | Score  | N    | Base<br>line | Score      | N     | Target | Score  | N    | Target | Score  | N    | Target | Score | N    | Targe |
|                                                            |        |      |              |            |       | S      | CIENCE |      |        |        |      |        |       |      |       |
| AGRICULTUR<br>E, FOOD, &<br>NATURAL<br>RESOURCES           | 60.47  | 55   | 53.26        |            |       | 53.51  | 62.47  | 55   | 48.4   | 65.80  | 47   | 48.65  |       |      | 48.9  |
| ARCHITECTU<br>RE AND CONS<br>TRUCTION                      | N < 10 | < 10 | 53.26        |            |       | 53.51  | N < 10 | < 10 | 48.4   | N < 10 | < 10 | 48.65  |       |      | 48.9  |
| ARTS, A/V,<br>TECHNOLOGY<br>& COMMUNIC<br>ATIONS           | N < 10 | < 10 | 53.26        |            |       | 53.51  | N < 10 | < 10 | 48.4   | N < 10 | < 10 | 48.65  |       |      | 48.9  |
| BUSINESS MA<br>NAGEMENT &<br>ADMINISTRAT<br>ION            | 65.81  | 29   | 53.26        |            |       | 53.51  | 67.16  | 19   | 48.4   | 91.41  | 20   | 48.65  |       |      | 48.9  |
| EDUCATION<br>AND<br>TRAINING                               | N < 10 | < 10 | 53.26        |            |       | 53.51  | N < 10 | < 10 | 48.4   | N < 10 | < 10 | 48.65  |       |      | 48.9  |
| FINANCE                                                    | 66.67  | 30   | 53.26        |            |       | 53.51  | 65.38  | 13   | 48.4   | 97.73  | 11   | 48.65  |       |      | 48.9  |
| GOVERNMEN<br>T AND PUBLIC<br>ADMINISTRAT<br>ION            | N < 10 | < 10 | 53.26        |            |       | 53.51  | N < 10 | < 10 | 48.4   | N < 10 | < 10 | 48.65  |       |      | 48.9  |
| HEALTH<br>SCIENCES                                         | N < 10 | < 10 | 53.26        |            |       | 53.51  | N < 10 | < 10 | 48.4   | N < 10 | < 10 | 48.65  |       |      | 48.9  |
| HOSPITALITY & TOURISM                                      | 67.43  | 33   | 53.26        |            |       | 53.51  | 54.64  | 25   | 48.4   | 58.93  | 28   | 48.65  |       |      | 48.9  |
| HUMAN<br>SERVICES                                          | 72.21  | 42   | 53.26        |            |       | 53.51  | 49.64  | 25   | 48.4   | 69.72  | 35   | 48.65  |       |      | 48.9  |
| INFORMATIO<br>N<br>TECHNOLOGY                              | 67.48  | 31   | 53.26        |            |       | 53.51  | 62.50  | 12   | 48.4   | 97.73  | 11   | 48.65  |       |      | 48.9  |
| LAW, PUBLIC<br>SAFETY,<br>CORRECTION<br>S, AND<br>SECURITY |        |      | 53.26        |            |       |        | N < 10 | < 10 | 48.4   | N < 10 | < 10 | 48.65  |       |      | 48.9  |
| MANUFACTU<br>RING                                          | N < 10 | < 10 | 53.26        |            |       | 53.51  | N < 10 | < 10 | 48.4   | N < 10 | < 10 | 48.65  |       |      | 48.9  |
| MARKETING                                                  | 65.81  | 29   | 53.26        |            |       | 53.51  | 62.50  | 12   | 48.4   | 97.73  | 11   | 48.65  |       |      | 48.9  |
| STEM                                                       | N < 10 | < 10 | 53.26        |            |       |        | N < 10 | < 10 | 48.4   | N < 10 | < 10 | 48.65  |       |      | 48.9  |
| TRANSPORTA<br>TION, DISTRIB<br>UTION, &<br>LOGISTICS       |        | < 10 | 53.26        | ded in the |       | 53.51  | 67.16  | 19   | 48.4   | 91.41  | 20   | 48.65  |       |      | 48.9  |