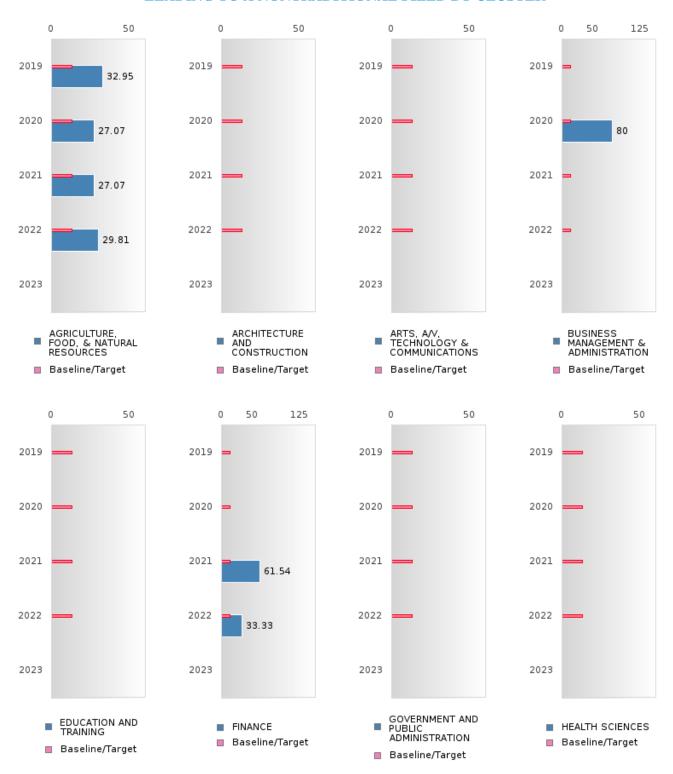

### FOUR-YEAR ADJUSTED GRADUATION RATE BY CLUSTER

| N | T.          |
|---|-------------|
|   | Target      |
|   | - 112 8 2 2 |
|   | 87.18       |
|   |             |
|   |             |
|   |             |
|   | 87.18       |
|   |             |
|   |             |
|   | 87.18       |
|   |             |
|   |             |
|   |             |
|   | 87.18       |
|   |             |
|   |             |
|   |             |
|   | 87.18       |
|   |             |
|   |             |
|   | 87.18       |
|   | 87.18       |
|   |             |
|   |             |
|   |             |
|   | 87.18       |
|   |             |
|   | 87.18       |
|   |             |
|   | 87.18       |
|   |             |
|   | 87.18       |
|   |             |
|   |             |
|   | 87.18       |
|   |             |
|   |             |
|   |             |
|   |             |
|   | 87.18       |
|   |             |
|   | 87.18       |
|   | 87.18       |
|   | 87.18       |
|   |             |
|   |             |
|   |             |
|   |             |

BAY SCHOOL DISTRICT Page 23/107 Table of Contents