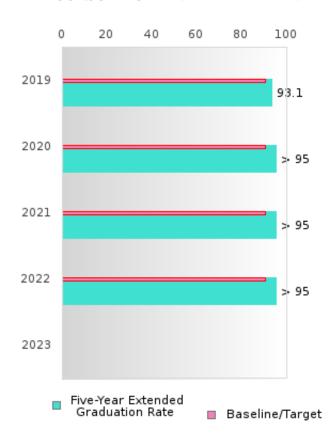

### CONSORTIUM FIVE-YEAR EXTENDED ADJUSTED COHORT GRADUATION RATE

| YEAR | SCORE | BASELINE/<br>TARGET | N  |
|------|-------|---------------------|----|
| 2019 | 93.10 | 90.4                | RV |
| 2020 | > 95  | 90.4                | RV |
| 2021 | > 95  | 90.4                | RV |
| 2022 | > 95  | 90.4                | RV |
| 2023 |       | 90.4                |    |