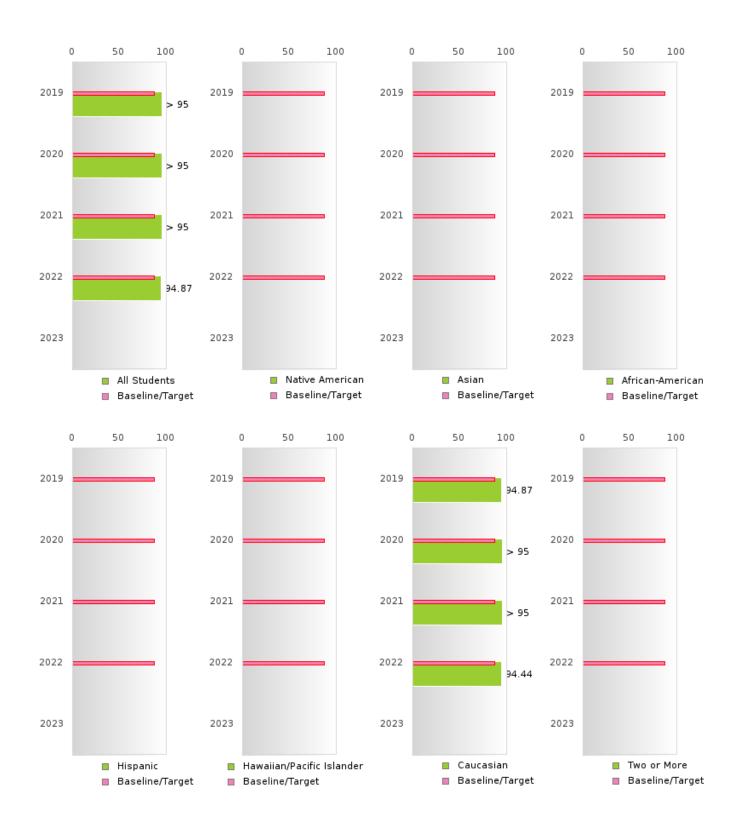

#### FOUR-YEAR ADJUSTED COHORT GRADUATION RATE BY RACE/ETHNICITY

BAY SCHOOL DISTRICT Page 11/107 Table of Contents

#### FIVE-YEAR EXTENDED ADJUSTED COHORT GRADUATION RATE BY RACE/ETHNICITY

BAY SCHOOL DISTRICT Page 12/107 Table of Contents

#### **GRADUATION RATE BY RACE/ETHNICITY**

| RACE             |        | 2019 |        |        | 2020  |        |         | 2021  |        |         | 2022 |        |       | 2023 |        |
|------------------|--------|------|--------|--------|-------|--------|---------|-------|--------|---------|------|--------|-------|------|--------|
|                  | Score  | N    | Target | Score  | N     | Target | Score   | N     | Target | Score   | N    | Target | Score | N    | Target |
|                  |        |      | FO     | UR-YEA | R ADJ | USTED  | COHOR'  | ΓGRAI | DUATIO | ON RATE | 3    |        |       |      |        |
| All Students     | > 95   | RV   | 87.18  | > 95   | RV    | 87.18  | > 95    | RV    | 87.18  | 94.87   | RV   | 87.18  |       |      | 87.18  |
| Native American  | N < 10 | < 10 | 87.18  |        |       | 87.18  |         |       | 87.18  |         |      | 87.18  |       |      | 87.18  |
| Asian            |        |      | 87.18  |        |       | 87.18  |         |       | 87.18  |         |      | 87.18  |       |      | 87.18  |
| African-         |        |      | 87.18  |        |       | 87.18  | N < 10  | < 10  | 87.18  | N < 10  | < 10 | 87.18  |       |      | 87.18  |
| American         |        |      |        |        |       |        |         |       |        |         |      |        |       |      |        |
| Hispanic         | N < 10 | < 10 | 87.18  |        |       | 87.18  |         |       | 87.18  | N < 10  | < 10 | 87.18  |       |      | 87.18  |
| Hawaiian/Pacific |        |      | 87.18  |        |       | 87.18  |         |       | 87.18  |         |      | 87.18  |       |      | 87.18  |
| Islander         |        |      |        |        |       |        |         |       |        |         |      |        |       |      |        |
| Caucasian        | 94.87  | RV   | 87.18  | > 95   | RV    | 87.18  | > 95    | RV    | 87.18  | 94.44   | RV   | 87.18  |       |      | 87.18  |
| Two or More      | N < 10 | < 10 | 87.18  |        |       | 87.18  | N < 10  | < 10  | 87.18  | N < 10  | < 10 | 87.18  |       |      | 87.18  |
|                  |        | F    | IVE-YE | AR EXT | ENDE  | O ADJU | STED CO | DHORT | GRADI  | JATION  | RATE |        |       |      |        |
| All Students     | 93.10  | RV   | 90.4   | > 95   | RV    | 90.4   | > 95    | RV    | 90.4   | > 95    | RV   | 90.4   |       |      | 90.4   |
| Native American  |        |      | 90.4   | N < 10 | < 10  | 90.4   |         |       | 90.4   |         |      | 90.4   |       |      | 90.4   |
| Asian            |        |      | 90.4   |        |       | 90.4   |         |       | 90.4   |         |      | 90.4   |       |      | 90.4   |
| African-         | N < 10 | < 10 | 90.4   |        |       | 90.4   |         |       | 90.4   | N < 10  | < 10 | 90.4   |       |      | 90.4   |
| American         |        |      |        |        |       |        |         |       |        |         |      |        |       |      |        |
| Hispanic         | N < 10 | < 10 | 90.4   | N < 10 | < 10  | 90.4   |         |       | 90.4   |         |      | 90.4   |       |      | 90.4   |
| Hawaiian/Pacific |        |      | 90.4   |        |       | 90.4   |         |       | 90.4   |         |      | 90.4   |       |      | 90.4   |
| Islander         |        |      |        |        |       |        |         |       |        |         |      |        |       |      |        |
| Caucasian        | 92.31  | RV   | 90.4   | 94.87  | RV    | 90.4   | > 95    | RV    | 90.4   | > 95    | RV   | 90.4   |       |      | 90.4   |
| Two or More      | N < 10 | < 10 | 90.4   | N < 10 | < 10  | 90.4   |         |       | 90.4   |         |      | 90.4   |       |      | 90.4   |