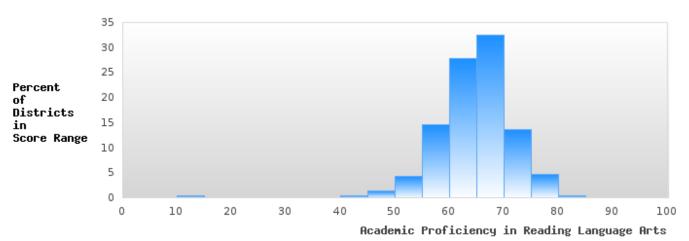

### DISTRIBUTION OF DISTRICT SCORES FOR ACADEMIC PROFICIENCY IN READING LANGUAGE ARTS

BAY SCHOOL DISTRICT Page 26/107 Table of Contents

<sup>\*</sup>State-required academic achievement tests were waived in 2020 due to COVID19.

#### ACADEMIC PROFICIENCY SCORE IN READING LANGUAGE ARTS

| YEAR  | SCORE | BASELINE/<br>TARGET | N  |
|-------|-------|---------------------|----|
|       |       | TARGET              |    |
| 2019  | 66.89 | 52.78               | 96 |
| 2020* |       | 53.03               |    |
| 2021  | 65.13 | 48.45               | 81 |
| 2022  | 68.42 | 48.7                | 83 |
| 2023  |       | 48.95               |    |