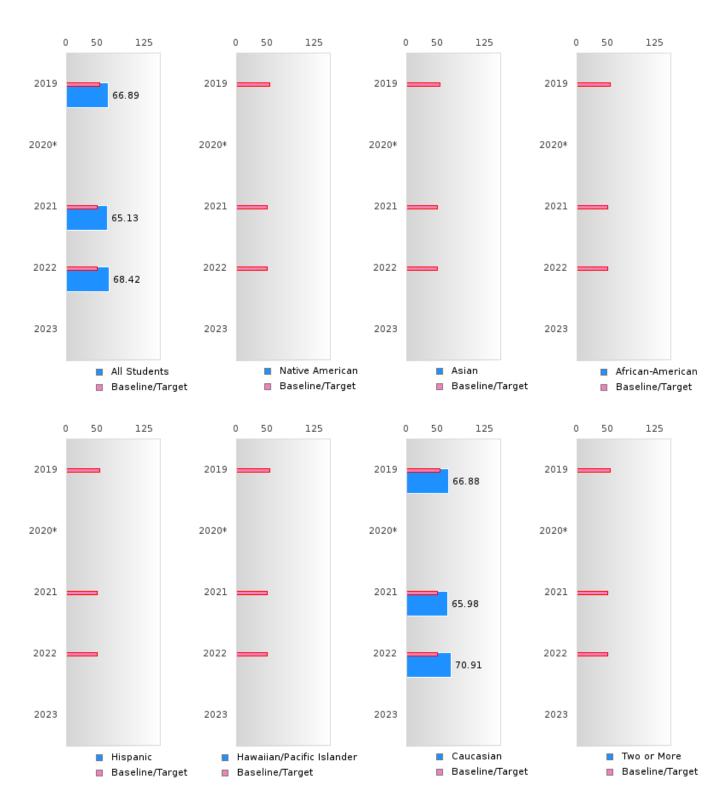

#### ACADEMIC PROFICIENCY SCORE IN READING LANGUAGE ARTS

| YEAR  | SCORE | BASELINE/<br>TARGET | N  |
|-------|-------|---------------------|----|
|       |       | TARGET              |    |
| 2019  | 66.89 | 52.78               | 96 |
| 2020* |       | 53.03               |    |
| 2021  | 65.13 | 48.45               | 81 |
| 2022  | 68.42 | 48.7                | 83 |
| 2023  |       | 48.95               |    |

#### ACADEMIC PROFICIENCY SCORE IN READING LANGUAGE ARTS BY RACE/ETHNICITY

<sup>\*</sup>State-required academic achievement tests were waived in 2020 due to COVID19.

BAY SCHOOL DISTRICT Page 29/107 Table of Contents

### ACADEMIC PROFICIENCY SCORE TABLE BY SUBJECT AND RACE/ETHNICITY

| RACE                         | 2019   |      | 2020*        |       | 2021 |        | 2022   |       |        | 2023   |      |        |       |   |        |
|------------------------------|--------|------|--------------|-------|------|--------|--------|-------|--------|--------|------|--------|-------|---|--------|
|                              | Score  | N    | Base<br>line | Score | N    | Target | Score  | N     | Target | Score  | N    | Target | Score | N | Target |
|                              |        |      |              |       | REA  | DING L | ANGUA  | GE AR | TS     |        |      |        |       |   |        |
| All Students                 | 66.89  | 96   | 52.78        |       |      | 53.03  | 65.13  | 81    | 48.45  | 68.42  | 83   | 48.7   |       |   | 48.95  |
| Native American              | N < 10 | < 10 | 52.78        |       |      | 53.03  | N < 10 | < 10  | 48.45  | N < 10 | < 10 | 48.7   |       |   | 48.95  |
| Asian                        | N < 10 | < 10 | 52.78        |       |      | 53.03  | N < 10 | < 10  | 48.45  | N < 10 | < 10 | 48.7   |       |   | 48.95  |
| African-<br>American         | N < 10 | < 10 | 52.78        |       |      | 53.03  | N < 10 | < 10  | 48.45  | N < 10 | < 10 | 48.7   |       |   | 48.95  |
| Hispanic                     | N < 10 | < 10 | 52.78        |       |      | 53.03  | N < 10 | < 10  | 48.45  | N < 10 | < 10 | 48.7   |       |   | 48.95  |
| Hawaiian/Pacific<br>Islander | N < 10 | < 10 | 52.78        |       |      | 53.03  | N < 10 | < 10  | 48.45  | N < 10 | < 10 | 48.7   |       |   | 48.95  |
| Caucasian                    | 66.88  | 90   | 52.78        |       |      | 53.03  | 65.98  | 76    | 48.45  | 70.91  | 77   | 48.7   |       |   | 48.95  |
| Two or More                  | N < 10 | < 10 | 52.78        |       |      | 53.03  | N < 10 | < 10  | 48.45  | N < 10 | < 10 | 48.7   |       |   | 48.95  |
|                              |        |      |              |       |      | MATI   | HEMAT  | CS.   |        |        |      |        |       |   |        |
| All Students                 | 54.02  | 96   | 46.45        |       |      | 46.7   | 53.88  | 81    | 42.27  | 55.43  | 83   | 42.52  |       |   | 42.77  |
| Native American              | N < 10 | < 10 | 46.45        |       |      | 46.7   | N < 10 | < 10  | 42.27  | N < 10 | < 10 | 42.52  |       |   | 42.77  |
| Asian                        | N < 10 | < 10 | 46.45        |       |      | 46.7   | N < 10 | < 10  | 42.27  | N < 10 | < 10 | 42.52  |       |   | 42.77  |
| African-<br>American         | N < 10 | < 10 | 46.45        |       |      | 46.7   | N < 10 | < 10  | 42.27  | N < 10 | < 10 | 42.52  |       |   | 42.77  |
| Hispanic                     | N < 10 | < 10 | 46.45        |       |      | 46.7   | N < 10 | < 10  | 42.27  | N < 10 | < 10 | 42.52  |       |   | 42.77  |
| Hawaiian/Pacific<br>Islander | N < 10 | < 10 | 46.45        |       |      | 46.7   | N < 10 | < 10  | 42.27  | N < 10 | < 10 | 42.52  |       |   | 42.77  |
| Caucasian                    | 53.97  | 90   | 46.45        |       |      | 46.7   | 54.86  | 76    | 42.27  | 56.53  | 77   | 42.52  |       |   | 42.77  |
| Two or More                  | N < 10 | < 10 | 46.45        |       |      | 46.7   | N < 10 | < 10  | 42.27  | N < 10 | < 10 | 42.52  |       |   | 42.77  |
|                              |        |      |              |       |      |        | CIENCE |       |        |        |      |        |       |   |        |
| All Students                 | 65.24  | 96   | 53.26        |       |      | 53.51  | 62.33  | 81    | 48.4   | 71.52  | 83   | 48.65  |       |   | 48.9   |
|                              | N < 10 | < 10 | 53.26        |       |      |        | N < 10 | < 10  | 48.4   | N < 10 | < 10 | 48.65  |       |   | 48.9   |
| Asian                        | N < 10 | < 10 | 53.26        |       |      |        | N < 10 | < 10  | 48.4   | N < 10 | < 10 | 48.65  |       |   | 48.9   |
| African-<br>American         | N < 10 | < 10 | 53.26        |       |      | 53.51  | N < 10 | < 10  | 48.4   | N < 10 | < 10 | 48.65  |       |   | 48.9   |
| Hispanic                     | N < 10 | < 10 | 53.26        |       |      | 53.51  | N < 10 | < 10  | 48.4   | N < 10 | < 10 | 48.65  |       |   | 48.9   |
| Hawaiian/Pacific<br>Islander | N < 10 | < 10 | 53.26        |       |      | 53.51  | N < 10 | < 10  | 48.4   | N < 10 | < 10 | 48.65  |       |   | 48.9   |
| Caucasian                    | 65.11  | 90   | 53.26        |       |      | 53.51  | 63.51  | 76    | 48.4   | 72.49  | 77   | 48.65  |       |   | 48.9   |
| Two or More                  | N < 10 | < 10 | 53.26        |       |      | 53.51  | N < 10 | < 10  | 48.4   | N < 10 | < 10 | 48.65  |       |   | 48.9   |