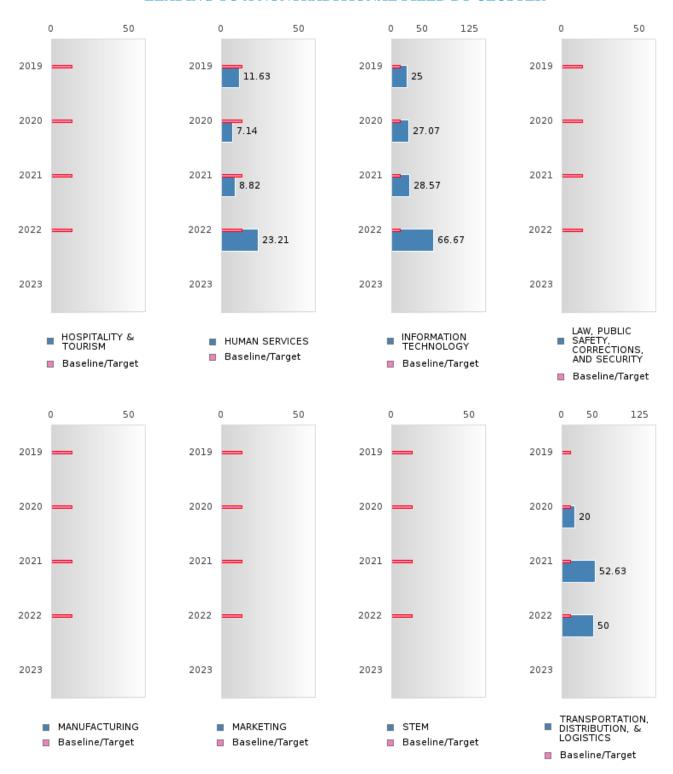

### FIVE-YEAR EXTENDED ADJUSTED GRADUATION RATE BY CLUSTER

| RACE          |        | 2019 |        |         | 2020   |        |         | 2021  |        |           | 2022 |        |       | 2023 |        |
|---------------|--------|------|--------|---------|--------|--------|---------|-------|--------|-----------|------|--------|-------|------|--------|
| RITEL         | Score  | N    | Target | Score   | N 2020 | Target | Score   | N     | Target | Score     | N    | Target | Score | N    | Target |
|               | Beore  |      | VE-YE  | AR EXT  | ENDEL  |        |         | DHORT |        | JATION    |      | Tuigot | Beore |      | Target |
| AGRICULTUR    | 94.00  | RV   | 90.4   | > 95    | RV     | 90.4   | 95.00   | RV    | 90.4   | 95.00     | RV   | 90.4   |       |      | 90.4   |
| E, FOOD, &    |        |      | 7      |         |        |        |         |       |        | 7 - 1 - 1 |      | 7      |       |      |        |
| NATURAL       |        |      |        |         |        |        |         |       |        |           |      |        |       |      |        |
| RESOURCES     |        |      |        |         |        |        |         |       |        |           |      |        |       |      |        |
| ARCHITECTU    |        |      | 90.4   |         |        | 90.4   |         |       | 90.4   |           |      | 90.4   |       |      | 90.4   |
| RE AND CONS   |        |      |        |         |        |        |         |       |        |           |      |        |       |      |        |
| TRUCTION      |        |      |        |         |        |        |         |       |        |           |      |        |       |      |        |
|               | N < 10 | < 10 | 90.4   |         |        | 90.4   | N < 10  | < 10  | 90.4   | N < 10    | < 10 | 90.4   |       |      | 90.4   |
| TECHNOLOGY    |        |      |        |         |        |        |         |       |        |           |      |        |       |      |        |
| & COMMUNIC    |        |      |        |         |        |        |         |       |        |           |      |        |       |      |        |
| ATIONS        |        |      |        |         |        |        |         |       |        |           |      |        |       |      |        |
| BUSINESS MA   | N < 10 | < 10 | 90.4   | > 95    | RV     | 90.4   | > 95    | RV    | 90.4   | > 95      | RV   | 90.4   |       |      | 90.4   |
| NAGEMENT &    |        |      |        |         |        |        |         |       |        |           |      |        |       |      |        |
| ADMINISTRAT   |        |      |        |         |        |        |         |       |        |           |      |        |       |      |        |
| ION           |        |      |        |         |        |        |         |       |        |           |      |        |       |      |        |
| EDUCATION     |        |      | 90.4   |         |        | 90.4   |         |       | 90.4   |           |      | 90.4   |       |      | 90.4   |
| AND           |        |      |        |         |        |        |         |       |        |           |      |        |       |      |        |
| TRAINING      |        |      |        |         |        |        |         |       |        |           |      |        |       |      |        |
| FINANCE       | > 95   | RV   | 90.4   | > 95    | RV     | 90.4   | > 95    | RV    | 90.4   | > 95      | RV   | 90.4   |       |      | 90.4   |
| GOVERNMEN     |        |      | 90.4   |         |        | 90.4   |         |       | 90.4   |           |      | 90.4   |       |      | 90.4   |
| T AND PUBLIC  |        |      |        |         |        |        |         |       |        |           |      |        |       |      |        |
| ADMINISTRAT   |        |      |        |         |        |        |         |       |        |           |      |        |       |      |        |
| ION           |        |      |        |         |        |        |         |       |        |           |      |        |       |      |        |
| HEALTH        |        |      | 90.4   |         |        | 90.4   | N < 10  | < 10  | 90.4   | N < 10    | < 10 | 90.4   |       |      | 90.4   |
| SCIENCES      |        |      |        |         |        |        |         |       |        |           |      |        |       |      |        |
| HOSPITALITY   | > 95   | RV   | 90.4   | > 95    | RV     | 90.4   | > 95    | RV    | 90.4   | > 95      | RV   | 90.4   |       |      | 90.4   |
| & TOURISM     |        |      |        |         |        |        |         |       |        |           |      |        |       |      |        |
| HUMAN         | 93.00  | RV   | 90.4   | > 95    | RV     | 90.4   | > 95    | RV    | 90.4   | > 95      | RV   | 90.4   |       |      | 90.4   |
| SERVICES      |        |      |        |         |        |        |         |       |        |           |      |        |       |      |        |
| INFORMATIO    | > 95   | RV   | 90.4   | > 95    | RV     | 90.4   | > 95    | RV    | 90.4   | > 95      | RV   | 90.4   |       |      | 90.4   |
| N             |        |      |        |         |        |        |         |       |        |           |      |        |       |      |        |
| TECHNOLOGY    |        |      |        |         |        |        |         |       |        |           |      |        |       |      |        |
| LAW, PUBLIC   |        |      | 90.4   |         |        | 90.4   |         |       | 90.4   |           |      | 90.4   |       |      | 90.4   |
| SAFETY,       |        |      |        |         |        |        |         |       |        |           |      |        |       |      |        |
| CORRECTION    |        |      |        |         |        |        |         |       |        |           |      |        |       |      |        |
| S, AND        |        |      |        |         |        |        |         |       |        |           |      |        |       |      |        |
| SECURITY      |        |      | 00.4   |         |        | 00.4   |         |       | 00.4   |           |      | 00.4   |       |      | 00.4   |
| MANUFACTU     |        |      | 90.4   |         |        | 90.4   |         |       | 90.4   |           |      | 90.4   |       |      | 90.4   |
| RING          | NT 10  | . 10 | 00.4   | . 05    | DY     | 00.4   | . 05    | D37   | 00.4   | . 07      | D3.7 | 00.4   |       |      | 00.4   |
| MARKETING     | N < 10 | < 10 | 90.4   | > 95    | RV     | 90.4   | > 95    | RV    | 90.4   | > 95      | RV   | 90.4   |       |      | 90.4   |
| STEM          |        |      | 90.4   | NI - 10 | . 10   | 90.4   | NI . 10 | . 10  | 90.4   | NI . 10   | . 10 | 90.4   |       |      | 90.4   |
| TRANSPORTA    |        |      | 90.4   | N < 10  | < 10   | 90.4   | N < 10  | < 10  | 90.4   | N < 10    | < 10 | 90.4   |       |      | 90.4   |
| TION, DISTRIB |        |      |        |         |        |        |         |       |        |           |      |        |       |      |        |
| UTION, &      |        |      |        |         |        |        |         |       |        |           |      |        |       |      |        |
| LOGISTICS     |        |      |        |         |        |        |         |       |        |           |      |        |       |      |        |

BAY SCHOOL DISTRICT Page 24/107 Table of Contents