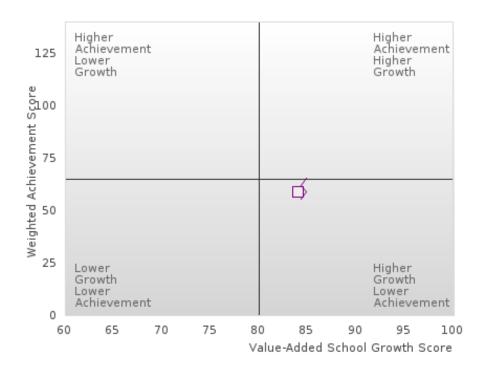

#### **BAY SCHOOL DISTRICT**

### BREAKDOWN OF ACADEMIC PROFICIENCY SCORE IN READING LANGUAGE ARTS: WEIGHTED ACHIEVEMENT AND VALUE-ADDED GROWTH

| YEAR  | WEIGHTED<br>ACHIEVEMENT<br>SCORE | N  | VALUE-ADDED<br>GROWTH SCORE | N  |
|-------|----------------------------------|----|-----------------------------|----|
| 2019  | 58.07                            | 96 | 75.70                       | 15 |
| 2020* |                                  |    |                             |    |
| 2021  | 49.38                            | 81 | 80.87                       | 23 |
| 2022  | 56.63                            | 83 | 80.22                       | 14 |
| 2023  |                                  |    |                             |    |