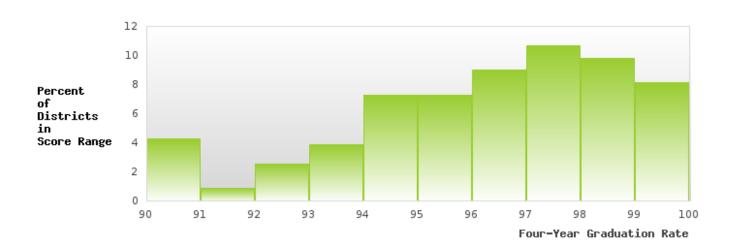

### DISTRIBUTION OF DISTRICT FOUR-YEAR ADJUSTED COHORT GRADUATION RATES

BAY SCHOOL DISTRICT Page 9/107 Table of Contents