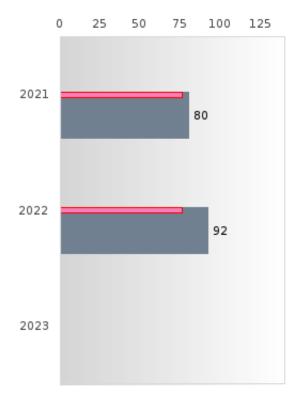

#### PERFORMANCE MEASURE SCORES FOR CONCENTRATORS ONLY

| PERFORMANCE       |       | DIS   | TRICT SCO | ORE   |      | STATE SCORE |       |       |       |      |  |  |
|-------------------|-------|-------|-----------|-------|------|-------------|-------|-------|-------|------|--|--|
| MEASURES          | 2019  | 2020  | 2021      | 2022  | 2023 | 2019        | 2020  | 2021  | 2022  | 2023 |  |  |
| 3S1: POST-PROGRAM |       |       | 80.00     | 92.00 |      |             |       | 81.92 | 81.38 |      |  |  |
| PLACEMENT         |       |       |           |       |      |             |       |       |       |      |  |  |
|                   |       |       |           |       |      |             |       |       |       |      |  |  |
| 4S1: NON-         | 24.74 | 26.14 | 28.05     | 43.53 |      | 31.31       | 31.34 | 30.03 | 43.00 |      |  |  |
| TRADITIONAL       |       |       |           |       |      |             |       |       |       |      |  |  |
| PROGRAM           |       |       |           |       |      |             |       |       |       |      |  |  |
| CONCENTRATION     |       |       |           |       |      |             |       |       |       |      |  |  |
| 5S1: INDUSTRY     |       |       | 65.38     | 64.10 |      |             |       | 14.46 | 44.94 |      |  |  |
| CERTIFICATIONS    |       |       |           |       |      |             |       |       |       |      |  |  |
|                   |       |       |           |       |      |             |       |       |       |      |  |  |

The placement data are lagged in this report and the CAR report. The 2022 report includes placement data on students who exited secondary education during the 2021 school year.

BAY SCHOOL DISTRICT Page 7/107 Table of Contents