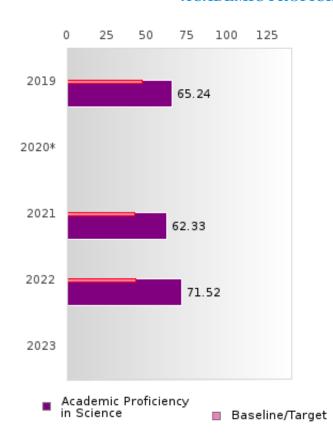

#### ACADEMIC PROFICIENCY SCORE IN SCIENCE

| YEAR  | SCORE | BASELINE/ | N  |
|-------|-------|-----------|----|
|       |       | TARGET    |    |
| 2019  | 65.24 | 53.26     | 96 |
| 2020* |       | 53.51     |    |
| 2021  | 62.33 | 48.4      | 81 |
| 2022  | 71.52 | 48.65     | 83 |
| 2023  |       | 48.9      |    |