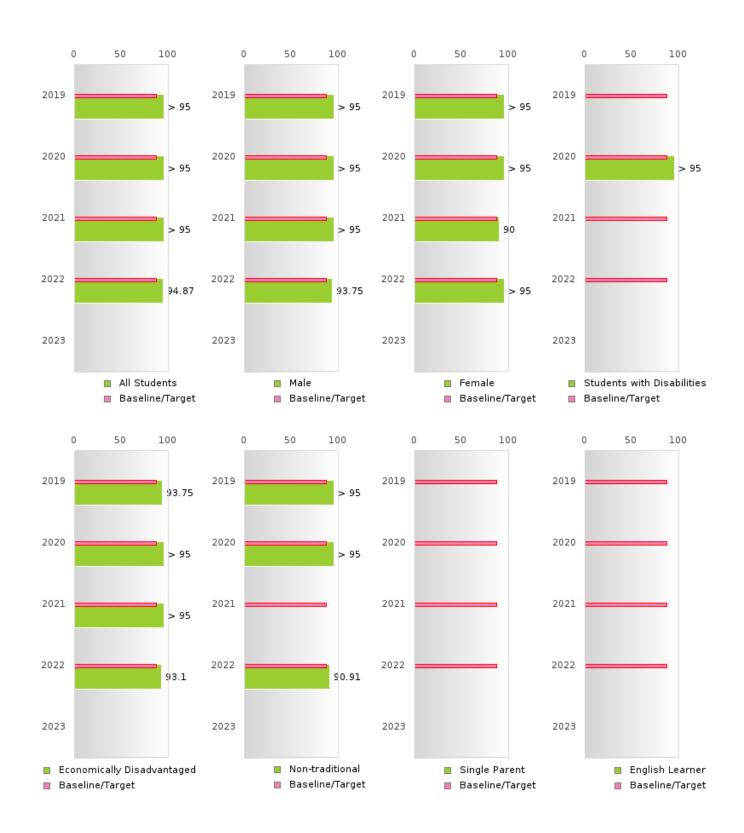

### CONSORTIUM FOUR-YEAR ADJUSTED COHORT GRADUATION RATE BY SPECIAL POPULATION

BAY SCHOOL DISTRICT Page 14/107 Table of Contents

### CONSORTIUM FOUR-YEAR ADJUSTED COHORT GRADUATION RATE BY SPECIAL POPULATION

BAY SCHOOL DISTRICT Page 15/107 Table of Contents

### CONSORTIUM FIVE-YEAR EXTENDED ADJUSTED COHORT GRADUATION RATE BY SPECIAL POPULATION

BAY SCHOOL DISTRICT Page 16/107 Table of Contents

### CONSORTIUM FIVE-YEAR EXTENDED ADJUSTED COHORT GRADUATION RATE BY SPECIAL POPULATION

BAY SCHOOL DISTRICT Page 17/107 Table of Contents

#### GRADUATION RATE BY SPECIAL POPULATION

| RACE                       |        | 2019 |        |        | 2020  |        |         | 2021   |        |        | 2022 |        |       | 2023 |        |
|----------------------------|--------|------|--------|--------|-------|--------|---------|--------|--------|--------|------|--------|-------|------|--------|
|                            | Score  | N    | Target | Score  | N     | Target | Score   | N      | Target | Score  | N    | Target | Score | N    | Target |
|                            |        |      | FO     | UR-YEA | R ADJ | USTED  | COHOR'  | T GRAI | DUATIO | N RATI | 3    |        |       |      |        |
| All Students               | > 95   | RV   | 87.18  | > 95   | RV    | 87.18  | > 95    | RV     | 87.18  | 94.87  | RV   | 87.18  |       |      | 87.18  |
| Male                       | > 95   | RV   | 87.18  | 95.00  | RV    | 87.18  | > 95    | RV     | 87.18  | 93.75  | RV   | 87.18  |       |      | 87.18  |
| Female                     | 95.00  | RV   | 87.18  | > 95   | RV    | 87.18  | 90.00   | RV     | 87.18  | > 95   | RV   | 87.18  |       |      | 87.18  |
| Students with Disabilities | N < 10 | < 10 | 87.18  | > 95   | RV    | 87.18  | N < 10  | < 10   | 87.18  | N < 10 | < 10 | 87.18  |       |      | 87.18  |
| Economically Disadvantaged | 93.75  | RV   | 87.18  | > 95   | RV    | 87.18  | > 95    | RV     | 87.18  | 93.10  | RV   | 87.18  |       |      | 87.18  |
| Non-traditional            | > 95   | RV   | 87.18  | > 95   | RV    | 87.18  | N < 10  | < 10   | 87.18  | 90.91  | RV   | 87.18  |       |      | 87.18  |
| Single Parent              |        |      | 87.18  |        |       | 87.18  |         |        | 87.18  |        |      | 87.18  |       |      | 87.18  |
| English Learner            |        |      | 87.18  |        |       | 87.18  |         |        | 87.18  |        |      | 87.18  |       |      | 87.18  |
| Homeless                   | N < 10 | < 10 |        | N < 10 | < 10  |        | N < 10  | < 10   | 87.18  | N < 10 | < 10 | 87.18  |       |      | 87.18  |
| Foster Care                |        |      | 87.18  |        |       | 87.18  |         |        | 87.18  |        |      | 87.18  |       |      | 87.18  |
| Military                   |        |      | 87.18  |        |       | 87.18  |         |        | 87.18  |        |      | 87.18  |       |      | 87.18  |
| Dependent                  |        |      |        |        |       |        |         |        |        |        |      |        |       |      |        |
| Migrant                    | N < 10 | < 10 | 87.18  |        |       | 87.18  |         |        | 87.18  |        |      | 87.18  |       |      | 87.18  |
|                            |        | F    | IVE-YE | AR EXT | ENDEI | ADJU   | STED CO | DHORT  | GRAD   | UATION | RATE |        |       |      |        |
| All Students               | 93.10  | RV   | 90.4   | > 95   | RV    | 90.4   | > 95    | RV     | 90.4   | > 95   | RV   | 90.4   |       |      | 90.4   |
| Male                       | 92.86  | RV   | 90.4   | > 95   | RV    | 90.4   | 95.00   | RV     | 90.4   | > 95   | RV   | 90.4   |       |      | 90.4   |
| Female                     | 93.33  | RV   | 90.4   | 95.00  | RV    | 90.4   | > 95    | RV     | 90.4   | 90.00  | RV   | 90.4   |       |      | 90.4   |
| Students with Disabilities | N < 10 | < 10 | 90.4   | N < 10 | < 10  | 90.4   | > 95    | RV     | 90.4   | N < 10 | < 10 | 90.4   |       |      | 90.4   |
| Economically Disadvantaged | 89.47  | RV   | 90.4   | 93.75  | RV    | 90.4   | > 95    | RV     | 90.4   | 95.00  | RV   | 90.4   |       |      | 90.4   |
| Non-traditional            |        |      | 90.4   | > 95   | RV    | 90.4   | > 95    | RV     | 90.4   | N < 10 | < 10 | 90.4   |       |      | 90.4   |
| Single Parent              |        |      | 90.4   |        |       | 90.4   |         |        | 90.4   |        |      | 90.4   |       |      | 90.4   |
| English Learner            |        |      | 90.4   |        |       | 90.4   |         |        | 90.4   |        |      | 90.4   |       |      | 90.4   |
| Homeless                   | N < 10 | < 10 | 90.4   | N < 10 | < 10  | 90.4   | N < 10  | < 10   | 90.4   | N < 10 | < 10 | 90.4   |       |      | 90.4   |
| Foster Care                |        |      | 90.4   |        |       | 90.4   |         |        | 90.4   |        |      | 90.4   |       |      | 90.4   |
| Military                   |        |      | 90.4   |        |       | 90.4   |         |        | 90.4   |        |      | 90.4   |       |      | 90.4   |
| Dependent                  |        |      |        |        |       |        |         |        |        |        |      |        |       |      |        |
| Migrant                    |        |      | 90.4   | N < 10 | < 10  | 90.4   |         |        | 90.4   |        |      | 90.4   |       |      | 90.4   |