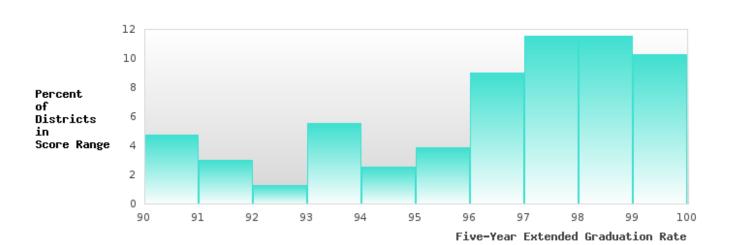

### DISTRIBUTION OF DISTRICT FOUR-YEAR ADJUSTED COHORT GRADUATION RATES

BAY SCHOOL DISTRICT Page 9/107 Table of Contents

### DISTRIBUTION OF DISTRICT FIVE-YEAR EXTENDED ADJUSTED COHORT GRADUATION RATES

BAY SCHOOL DISTRICT Page 10/107 Table of Contents