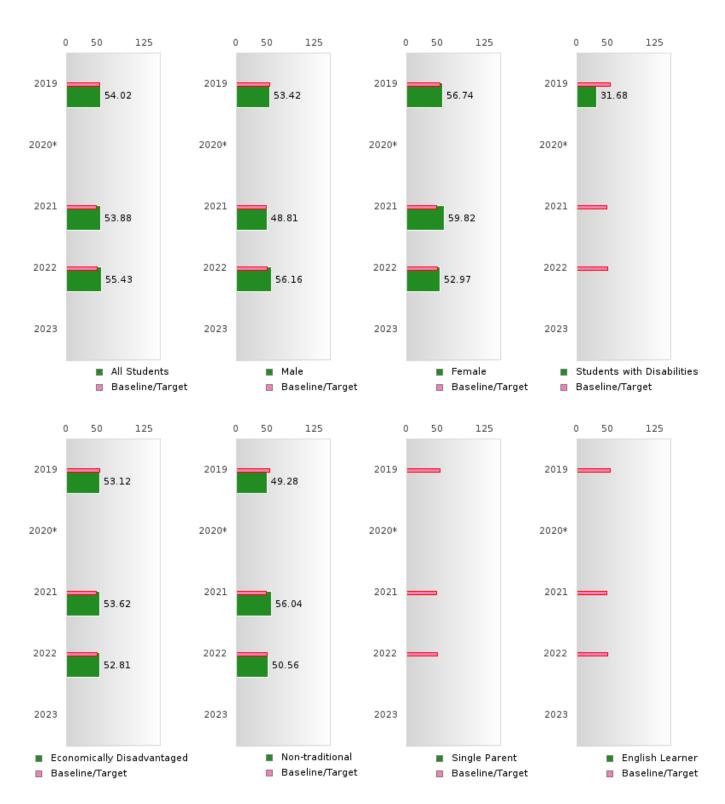

#### ACADEMIC PROFICIENCY SCORE IN MATHEMATICS

| YEAR  | SCORE | BASELINE/<br>TARGET | N  |
|-------|-------|---------------------|----|
| 2019  | 54.02 | 46.45               | 96 |
| 2020* |       | 46.7                |    |
| 2021  | 53.88 | 42.27               | 81 |
| 2022  | 55.43 | 42.52               | 83 |
| 2023  |       | 42.77               |    |

### ACADEMIC PROFICIENCY SCORE TABLE BY SUBJECT AND RACE/ETHNICITY

| RACE                         | 2019   |      | 2020*        |       | 2021 |        | 2022   |       |        | 2023   |      |        |       |   |        |
|------------------------------|--------|------|--------------|-------|------|--------|--------|-------|--------|--------|------|--------|-------|---|--------|
|                              | Score  | N    | Base<br>line | Score | N    | Target | Score  | N     | Target | Score  | N    | Target | Score | N | Target |
|                              |        |      |              |       | REA  | DING L | ANGUA  | GE AR | TS     |        |      |        |       |   |        |
| All Students                 | 66.89  | 96   | 52.78        |       |      | 53.03  | 65.13  | 81    | 48.45  | 68.42  | 83   | 48.7   |       |   | 48.95  |
| Native American              | N < 10 | < 10 | 52.78        |       |      | 53.03  | N < 10 | < 10  | 48.45  | N < 10 | < 10 | 48.7   |       |   | 48.95  |
| Asian                        | N < 10 | < 10 | 52.78        |       |      | 53.03  | N < 10 | < 10  | 48.45  | N < 10 | < 10 | 48.7   |       |   | 48.95  |
| African-<br>American         | N < 10 | < 10 | 52.78        |       |      | 53.03  | N < 10 | < 10  | 48.45  | N < 10 | < 10 | 48.7   |       |   | 48.95  |
| Hispanic                     | N < 10 | < 10 | 52.78        |       |      | 53.03  | N < 10 | < 10  | 48.45  | N < 10 | < 10 | 48.7   |       |   | 48.95  |
| Hawaiian/Pacific<br>Islander | N < 10 | < 10 | 52.78        |       |      | 53.03  | N < 10 | < 10  | 48.45  | N < 10 | < 10 | 48.7   |       |   | 48.95  |
| Caucasian                    | 66.88  | 90   | 52.78        |       |      | 53.03  | 65.98  | 76    | 48.45  | 70.91  | 77   | 48.7   |       |   | 48.95  |
| Two or More                  | N < 10 | < 10 | 52.78        |       |      | 53.03  | N < 10 | < 10  | 48.45  | N < 10 | < 10 | 48.7   |       |   | 48.95  |
|                              |        |      |              |       |      | MATI   | HEMAT  | CS.   |        |        |      |        |       |   |        |
| All Students                 | 54.02  | 96   | 46.45        |       |      | 46.7   | 53.88  | 81    | 42.27  | 55.43  | 83   | 42.52  |       |   | 42.77  |
| Native American              | N < 10 | < 10 | 46.45        |       |      | 46.7   | N < 10 | < 10  | 42.27  | N < 10 | < 10 | 42.52  |       |   | 42.77  |
| Asian                        | N < 10 | < 10 | 46.45        |       |      | 46.7   | N < 10 | < 10  | 42.27  | N < 10 | < 10 | 42.52  |       |   | 42.77  |
| African-<br>American         | N < 10 | < 10 | 46.45        |       |      | 46.7   | N < 10 | < 10  | 42.27  | N < 10 | < 10 | 42.52  |       |   | 42.77  |
| Hispanic                     | N < 10 | < 10 | 46.45        |       |      | 46.7   | N < 10 | < 10  | 42.27  | N < 10 | < 10 | 42.52  |       |   | 42.77  |
| Hawaiian/Pacific<br>Islander | N < 10 | < 10 | 46.45        |       |      | 46.7   | N < 10 | < 10  | 42.27  | N < 10 | < 10 | 42.52  |       |   | 42.77  |
| Caucasian                    | 53.97  | 90   | 46.45        |       |      | 46.7   | 54.86  | 76    | 42.27  | 56.53  | 77   | 42.52  |       |   | 42.77  |
| Two or More                  | N < 10 | < 10 | 46.45        |       |      | 46.7   | N < 10 | < 10  | 42.27  | N < 10 | < 10 | 42.52  |       |   | 42.77  |
|                              |        |      |              |       |      |        | CIENCE |       |        |        |      |        |       |   |        |
| All Students                 | 65.24  | 96   | 53.26        |       |      | 53.51  | 62.33  | 81    | 48.4   | 71.52  | 83   | 48.65  |       |   | 48.9   |
|                              | N < 10 | < 10 | 53.26        |       |      |        | N < 10 | < 10  | 48.4   | N < 10 | < 10 | 48.65  |       |   | 48.9   |
| Asian                        | N < 10 | < 10 | 53.26        |       |      |        | N < 10 | < 10  | 48.4   | N < 10 | < 10 | 48.65  |       |   | 48.9   |
| African-<br>American         | N < 10 | < 10 | 53.26        |       |      | 53.51  | N < 10 | < 10  | 48.4   | N < 10 | < 10 | 48.65  |       |   | 48.9   |
| Hispanic                     | N < 10 | < 10 | 53.26        |       |      | 53.51  | N < 10 | < 10  | 48.4   | N < 10 | < 10 | 48.65  |       |   | 48.9   |
| Hawaiian/Pacific<br>Islander | N < 10 | < 10 | 53.26        |       |      | 53.51  | N < 10 | < 10  | 48.4   | N < 10 | < 10 | 48.65  |       |   | 48.9   |
| Caucasian                    | 65.11  | 90   | 53.26        |       |      | 53.51  | 63.51  | 76    | 48.4   | 72.49  | 77   | 48.65  |       |   | 48.9   |
| Two or More                  | N < 10 | < 10 | 53.26        |       |      | 53.51  | N < 10 | < 10  | 48.4   | N < 10 | < 10 | 48.65  |       |   | 48.9   |

#### ACADEMIC PROFICIENCY SCORE TABLE BY SUBJECT AND SPECIAL POPULATION

| PACE                       | VII C I K |          | ILITE |       |       |        | I              |       |        | JI ECIA |      | T CLIT |       | 2022 |        |
|----------------------------|-----------|----------|-------|-------|-------|--------|----------------|-------|--------|---------|------|--------|-------|------|--------|
| RACE                       | C         | 2019     | D     | C     | 2020* | T      | C              | 2021  | T      | C       | 2022 | T      | C     | 2023 | T4     |
|                            | Score     | N        | Base  | Score | N     | Target | Score          | N     | Target | Score   | N    | Target | Score | N    | Target |
|                            |           |          | line  |       | DEA   | DINCI  | ANCHA          | CE AD | TC     |         |      |        |       |      |        |
| All Students               | 66.89     | 06       | 52.78 |       | REA   | 53.03  | ANGUA<br>65.13 | 81    | 48.45  | 68.42   | 83   | 48.7   |       |      | 48.95  |
| Male                       | 63.87     | 96<br>51 | 52.78 |       |       | 53.03  | 61.93          | 43    | 48.45  | 67.53   | 44   | 48.7   |       |      | 48.95  |
| Female                     | 72.79     |          | 52.78 |       |       |        | 68.76          | 38    | 48.45  | 67.93   | 39   | 48.7   |       |      | 48.95  |
|                            |           | 45       |       |       |       | 53.03  |                |       |        |         |      |        |       |      |        |
| Students with Disabilities | 37.01     | 14       | 52.78 |       |       | 53.03  | N < 10         | < 10  | 48.45  | N < 10  | < 10 | 48.7   |       |      | 48.95  |
| Economically Disadvantaged | 64.79     | 51       | 52.78 |       |       | 53.03  | 66.57          | 44    | 48.45  | 64.87   | 39   | 48.7   |       |      | 48.95  |
| Non-traditional            | 67.63     | 23       | 52.78 |       |       | 53.03  | 68.47          | 22    | 48.45  | 72.28   | 35   | 48.7   |       |      | 48.95  |
| Single Parent              | N < 10    | < 10     | 52.78 |       |       |        | N < 10         | < 10  | 48.45  | N < 10  | < 10 | 48.7   |       |      | 48.95  |
| English Learner            | N < 10    | < 10     | 52.78 |       |       |        | N < 10         | < 10  |        | N < 10  | < 10 | 48.7   |       |      | 48.95  |
| Homeless                   | N < 10    | < 10     | 52.78 |       |       |        | N < 10         | < 10  |        | N < 10  | < 10 | 48.7   |       |      | 48.95  |
| Foster Care                | N < 10    | < 10     | 52.78 |       |       |        | N < 10         | < 10  |        | N < 10  | < 10 | 48.7   |       |      | 48.95  |
| Military                   | N < 10    | < 10     | 52.78 |       |       |        | N < 10         | < 10  |        | N < 10  | < 10 | 48.7   |       |      | 48.95  |
| Dependent                  | 11 < 10   | < 10     | 32.70 |       |       | 33.03  | 14 < 10        | < 10  | 70.73  | 14 < 10 | < 10 | 40.7   |       |      | 40.73  |
| Migrant                    | N < 10    | < 10     | 52.78 |       |       | 53.03  | N < 10         | < 10  | 48.45  | N < 10  | < 10 | 48.7   |       |      | 48.95  |
| <u> </u>                   |           |          |       |       |       |        | HEMATI         | ics   |        |         |      |        |       |      |        |
| All Students               | 54.02     | 96       | 46.45 |       |       | 46.7   | 53.88          | 81    | 42.27  | 55.43   | 83   | 42.52  |       |      | 42.77  |
| Male                       | 53.42     | 51       | 46.45 |       |       | 46.7   | 48.81          | 43    | 42.27  | 56.16   | 44   | 42.52  |       |      | 42.77  |
| Female                     | 56.74     | 45       | 46.45 |       |       | 46.7   | 59.82          | 38    | 42.27  | 52.97   | 39   | 42.52  |       |      | 42.77  |
| Students with Disabilities | 31.68     | 14       | 46.45 |       |       | 46.7   | N < 10         | < 10  | 42.27  | N < 10  | < 10 | 42.52  |       |      | 42.77  |
| Economically Disadvantaged | 53.12     | 51       | 46.45 |       |       | 46.7   | 53.62          | 44    | 42.27  | 52.81   | 39   | 42.52  |       |      | 42.77  |
| Non-traditional            | 49.28     | 23       | 46.45 |       |       | 46.7   | 56.04          | 22    | 42.27  | 50.56   | 35   | 42.52  |       |      | 42.77  |
| Single Parent              | N < 10    | < 10     | 46.45 |       |       | 46.7   | N < 10         | < 10  | 42.27  | N < 10  | < 10 | 42.52  |       |      | 42.77  |
| English Learner            | N < 10    | < 10     | 46.45 |       |       | 46.7   | N < 10         | < 10  | 42.27  | N < 10  | < 10 | 42.52  |       |      | 42.77  |
| Homeless                   | N < 10    | < 10     | 46.45 |       |       | 46.7   | N < 10         | < 10  |        | N < 10  | < 10 | 42.52  |       |      | 42.77  |
| Foster Care                | N < 10    | < 10     | 46.45 |       |       | 46.7   | N < 10         | < 10  | 42.27  | N < 10  | < 10 | 42.52  |       |      | 42.77  |
| Military                   | N < 10    | < 10     | 46.45 |       |       | 46.7   | N < 10         | < 10  |        | N < 10  | < 10 | 42.52  |       |      | 42.77  |
| Dependent                  | NT 4 10   | . 10     | 16.15 |       |       | 16.7   | NI - 10        | . 10  | 42.27  | NI 4 10 | . 10 | 12.52  |       |      | 10.77  |
| Migrant                    | N < 10    | < 10     | 46.45 |       |       | 46.7   | N < 10         | < 10  | 42.27  | N < 10  | < 10 | 42.52  |       |      | 42.77  |
| A 11 C4 1 4                | (5.04     | 06       | 52.06 |       |       | _      | CIENCE         | 0.1   | 40.4   | 71.50   | 0.2  | 40.65  |       |      | 40.0   |
| All Students               | 65.24     | 96       | 53.26 |       |       | 53.51  | 62.33          | 81    | 48.4   | 71.52   | 83   | 48.65  |       |      | 48.9   |
| Male                       | 59.80     | 51       | 53.26 |       |       | 53.51  | 63.83          | 43    | 48.4   | 73.08   | 44   | 48.65  |       |      | 48.9   |
| Female                     | 73.90     | 45       | 53.26 |       |       | 53.51  | 60.13          | 38    | 48.4   | 68.72   | 39   | 48.65  |       |      | 48.9   |
| Students with Disabilities | 31.80     | 14       | 53.26 |       |       | 53.51  | N < 10         | < 10  | 48.4   | N < 10  | < 10 | 48.65  |       |      | 48.9   |
| Economically Disadvantaged | 61.42     | 51       | 53.26 |       |       | 53.51  | 60.01          | 44    | 48.4   | 65.10   | 39   | 48.65  |       |      | 48.9   |
| Non-traditional            | 67.68     | 23       | 53.26 |       |       | 53.51  | 62.69          | 22    | 48.4   | 70.38   | 35   | 48.65  |       |      | 48.9   |
| Single Parent              | N < 10    | < 10     | 53.26 |       |       |        | N < 10         | < 10  | 48.4   | N < 10  | < 10 | 48.65  |       |      | 48.9   |
| English Learner            | N < 10    | < 10     | 53.26 |       |       | 53.51  | N < 10         | < 10  | 48.4   | N < 10  | < 10 | 48.65  |       |      | 48.9   |
| Homeless                   | N < 10    | < 10     | 53.26 |       |       |        | N < 10         | < 10  | 48.4   | N < 10  | < 10 | 48.65  |       |      | 48.9   |
| Foster Care                | N < 10    | < 10     | 53.26 |       |       | 53.51  | N < 10         | < 10  | 48.4   | N < 10  | < 10 | 48.65  |       |      | 48.9   |
| Military                   | N < 10    | < 10     | 53.26 |       |       |        | N < 10         | < 10  | 48.4   | N < 10  | < 10 | 48.65  |       |      | 48.9   |
| Dependent                  |           |          |       |       |       |        |                |       |        |         |      |        |       |      |        |
| Migrant                    | N < 10    | < 10     | 53.26 |       |       | 53.51  | N < 10         | < 10  | 48.4   | N < 10  | < 10 | 48.65  |       |      | 48.9   |