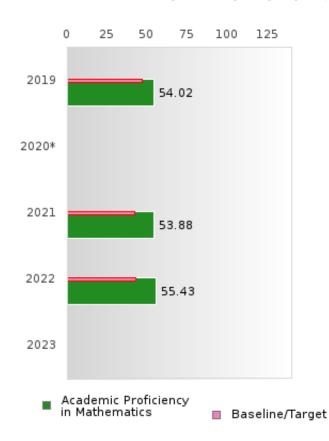

#### ACADEMIC PROFICIENCY SCORE IN MATHEMATICS

| YEAR  | SCORE | BASELINE/<br>TARGET | N  |
|-------|-------|---------------------|----|
| 2019  | 54.02 | 46.45               | 96 |
| 2020* |       | 46.7                |    |
| 2021  | 53.88 | 42.27               | 81 |
| 2022  | 55.43 | 42.52               | 83 |
| 2023  |       | 42.77               |    |