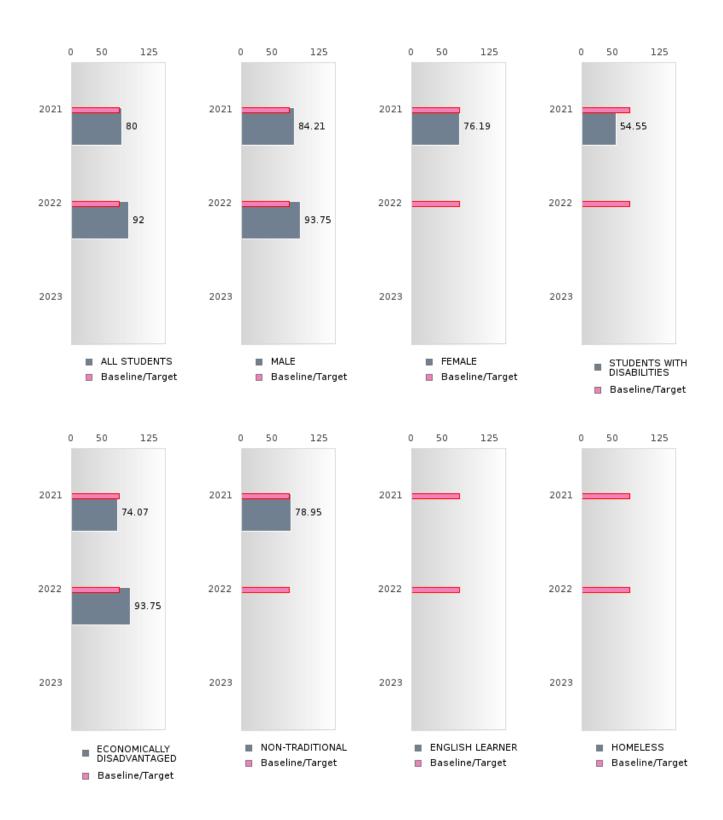

#### PERFORMANCE MEASURE SCORES FOR CONCENTRATORS ONLY

| PERFORMANCE       |       | DIS   | TRICT SCO | ORE   |      | STATE SCORE |       |       |       |      |  |  |
|-------------------|-------|-------|-----------|-------|------|-------------|-------|-------|-------|------|--|--|
| MEASURES          | 2019  | 2020  | 2021      | 2022  | 2023 | 2019        | 2020  | 2021  | 2022  | 2023 |  |  |
| 3S1: POST-PROGRAM |       |       | 80.00     | 92.00 |      |             |       | 81.92 | 81.38 |      |  |  |
| PLACEMENT         |       |       |           |       |      |             |       |       |       |      |  |  |
|                   |       |       |           |       |      |             |       |       |       |      |  |  |
| 4S1: NON-         | 24.74 | 26.14 | 28.05     | 43.53 |      | 31.31       | 31.34 | 30.03 | 43.00 |      |  |  |
| TRADITIONAL       |       |       |           |       |      |             |       |       |       |      |  |  |
| PROGRAM           |       |       |           |       |      |             |       |       |       |      |  |  |
| CONCENTRATION     |       |       |           |       |      |             |       |       |       |      |  |  |
| 5S1: INDUSTRY     |       |       | 65.38     | 64.10 |      |             |       | 14.46 | 44.94 |      |  |  |
| CERTIFICATIONS    |       |       |           |       |      |             |       |       |       |      |  |  |
|                   |       |       |           |       |      |             |       |       |       |      |  |  |

The placement data are lagged in this report and the CAR report. The 2022 report includes placement data on students who exited secondary education during the 2021 school year.

BAY SCHOOL DISTRICT Page 7/107 Table of Contents