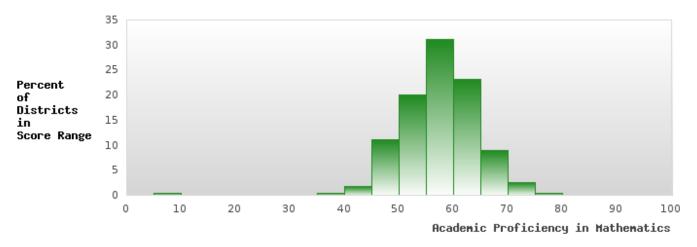

### DISTRIBUTION OF DISTRICT SCORES FOR ACADEMIC PROFICIENCY IN MATHEMATICS

BAY SCHOOL DISTRICT Page 27/107 Table of Contents

<sup>\*</sup>State-required academic achievement tests were waived in 2020 due to COVID19.

#### ACADEMIC PROFICIENCY SCORE IN MATHEMATICS

| YEAR  | SCORE | BASELINE/<br>TARGET | N  |
|-------|-------|---------------------|----|
| 2019  | 54.02 | 46.45               | 96 |
| 2020* |       | 46.7                |    |
| 2021  | 53.88 | 42.27               | 81 |
| 2022  | 55.43 | 42.52               | 83 |
| 2023  |       | 42.77               |    |