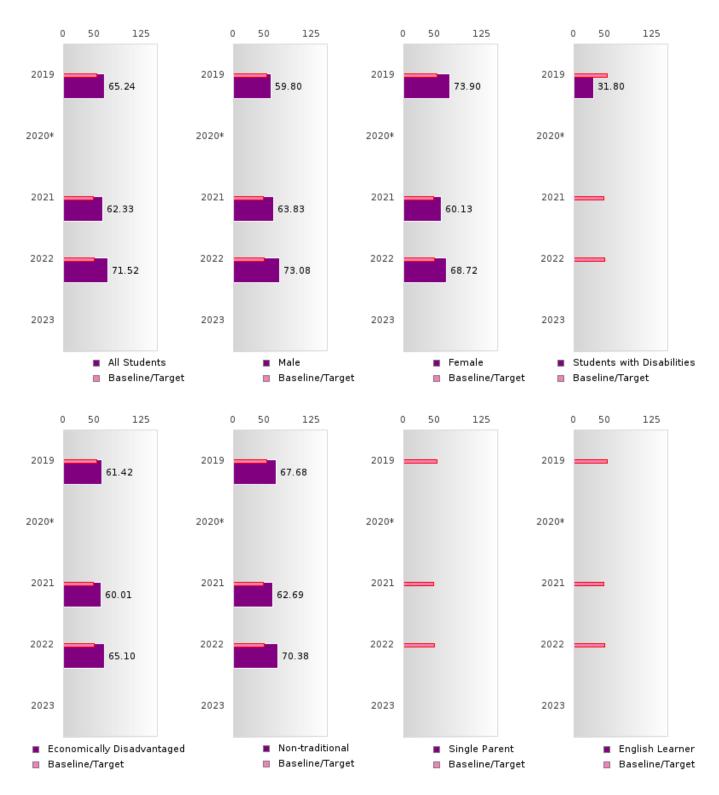

#### ACADEMIC PROFICIENCY SCORE IN SCIENCE

| YEAR  | SCORE | BASELINE/ | N  |
|-------|-------|-----------|----|
|       |       | TARGET    |    |
| 2019  | 65.24 | 53.26     | 96 |
| 2020* |       | 53.51     |    |
| 2021  | 62.33 | 48.4      | 81 |
| 2022  | 71.52 | 48.65     | 83 |
| 2023  |       | 48.9      |    |

### ACADEMIC PROFICIENCY SCORE TABLE BY SUBJECT AND RACE/ETHNICITY

| RACE                         | 2019   |      | 2020*        |       | 2021 |        | 2022   |       |        | 2023   |      |        |       |   |        |
|------------------------------|--------|------|--------------|-------|------|--------|--------|-------|--------|--------|------|--------|-------|---|--------|
|                              | Score  | N    | Base<br>line | Score | N    | Target | Score  | N     | Target | Score  | N    | Target | Score | N | Target |
|                              |        |      |              |       | REA  | DING L | ANGUA  | GE AR | TS     |        |      |        |       |   |        |
| All Students                 | 66.89  | 96   | 52.78        |       |      | 53.03  | 65.13  | 81    | 48.45  | 68.42  | 83   | 48.7   |       |   | 48.95  |
| Native American              | N < 10 | < 10 | 52.78        |       |      | 53.03  | N < 10 | < 10  | 48.45  | N < 10 | < 10 | 48.7   |       |   | 48.95  |
| Asian                        | N < 10 | < 10 | 52.78        |       |      | 53.03  | N < 10 | < 10  | 48.45  | N < 10 | < 10 | 48.7   |       |   | 48.95  |
| African-<br>American         | N < 10 | < 10 | 52.78        |       |      | 53.03  | N < 10 | < 10  | 48.45  | N < 10 | < 10 | 48.7   |       |   | 48.95  |
| Hispanic                     | N < 10 | < 10 | 52.78        |       |      | 53.03  | N < 10 | < 10  | 48.45  | N < 10 | < 10 | 48.7   |       |   | 48.95  |
| Hawaiian/Pacific<br>Islander | N < 10 | < 10 | 52.78        |       |      | 53.03  | N < 10 | < 10  | 48.45  | N < 10 | < 10 | 48.7   |       |   | 48.95  |
| Caucasian                    | 66.88  | 90   | 52.78        |       |      | 53.03  | 65.98  | 76    | 48.45  | 70.91  | 77   | 48.7   |       |   | 48.95  |
| Two or More                  | N < 10 | < 10 | 52.78        |       |      | 53.03  | N < 10 | < 10  | 48.45  | N < 10 | < 10 | 48.7   |       |   | 48.95  |
|                              |        |      |              |       |      | MATI   | HEMAT  | CS.   |        |        |      |        |       |   |        |
| All Students                 | 54.02  | 96   | 46.45        |       |      | 46.7   | 53.88  | 81    | 42.27  | 55.43  | 83   | 42.52  |       |   | 42.77  |
| Native American              | N < 10 | < 10 | 46.45        |       |      | 46.7   | N < 10 | < 10  | 42.27  | N < 10 | < 10 | 42.52  |       |   | 42.77  |
| Asian                        | N < 10 | < 10 | 46.45        |       |      | 46.7   | N < 10 | < 10  | 42.27  | N < 10 | < 10 | 42.52  |       |   | 42.77  |
| African-<br>American         | N < 10 | < 10 | 46.45        |       |      | 46.7   | N < 10 | < 10  | 42.27  | N < 10 | < 10 | 42.52  |       |   | 42.77  |
| Hispanic                     | N < 10 | < 10 | 46.45        |       |      | 46.7   | N < 10 | < 10  | 42.27  | N < 10 | < 10 | 42.52  |       |   | 42.77  |
| Hawaiian/Pacific<br>Islander | N < 10 | < 10 | 46.45        |       |      | 46.7   | N < 10 | < 10  | 42.27  | N < 10 | < 10 | 42.52  |       |   | 42.77  |
| Caucasian                    | 53.97  | 90   | 46.45        |       |      | 46.7   | 54.86  | 76    | 42.27  | 56.53  | 77   | 42.52  |       |   | 42.77  |
| Two or More                  | N < 10 | < 10 | 46.45        |       |      | 46.7   | N < 10 | < 10  | 42.27  | N < 10 | < 10 | 42.52  |       |   | 42.77  |
|                              |        |      |              |       |      |        | CIENCE |       |        |        |      |        |       |   |        |
| All Students                 | 65.24  | 96   | 53.26        |       |      | 53.51  | 62.33  | 81    | 48.4   | 71.52  | 83   | 48.65  |       |   | 48.9   |
|                              | N < 10 | < 10 | 53.26        |       |      |        | N < 10 | < 10  | 48.4   | N < 10 | < 10 | 48.65  |       |   | 48.9   |
| Asian                        | N < 10 | < 10 | 53.26        |       |      |        | N < 10 | < 10  | 48.4   | N < 10 | < 10 | 48.65  |       |   | 48.9   |
| African-<br>American         | N < 10 | < 10 | 53.26        |       |      | 53.51  | N < 10 | < 10  | 48.4   | N < 10 | < 10 | 48.65  |       |   | 48.9   |
| Hispanic                     | N < 10 | < 10 | 53.26        |       |      | 53.51  | N < 10 | < 10  | 48.4   | N < 10 | < 10 | 48.65  |       |   | 48.9   |
| Hawaiian/Pacific<br>Islander | N < 10 | < 10 | 53.26        |       |      | 53.51  | N < 10 | < 10  | 48.4   | N < 10 | < 10 | 48.65  |       |   | 48.9   |
| Caucasian                    | 65.11  | 90   | 53.26        |       |      | 53.51  | 63.51  | 76    | 48.4   | 72.49  | 77   | 48.65  |       |   | 48.9   |
| Two or More                  | N < 10 | < 10 | 53.26        |       |      | 53.51  | N < 10 | < 10  | 48.4   | N < 10 | < 10 | 48.65  |       |   | 48.9   |

#### ACADEMIC PROFICIENCY SCORE TABLE BY SUBJECT AND SPECIAL POPULATION

| PACE                       | VII C I K |          | ILITE |       |       |        | I              |       |        | JI ECIA |      | T CLIT |       | 2022 |        |
|----------------------------|-----------|----------|-------|-------|-------|--------|----------------|-------|--------|---------|------|--------|-------|------|--------|
| RACE                       | C         | 2019     | D     | C     | 2020* | T      | C              | 2021  | T      | C       | 2022 | T      | C     | 2023 | T4     |
|                            | Score     | N        | Base  | Score | N     | Target | Score          | N     | Target | Score   | N    | Target | Score | N    | Target |
|                            |           |          | line  |       | DEA   | DINCI  | ANCHA          | CE AD | TC     |         |      |        |       |      |        |
| All Students               | 66.89     | 06       | 52.78 |       | REA   | 53.03  | ANGUA<br>65.13 | 81    | 48.45  | 68.42   | 83   | 48.7   |       |      | 48.95  |
| Male                       | 63.87     | 96<br>51 | 52.78 |       |       | 53.03  | 61.93          | 43    | 48.45  | 67.53   | 44   | 48.7   |       |      | 48.95  |
| Female                     | 72.79     |          | 52.78 |       |       |        | 68.76          | 38    | 48.45  | 67.93   | 39   | 48.7   |       |      | 48.95  |
|                            |           | 45       |       |       |       | 53.03  |                |       |        |         |      |        |       |      |        |
| Students with Disabilities | 37.01     | 14       | 52.78 |       |       | 53.03  | N < 10         | < 10  | 48.45  | N < 10  | < 10 | 48.7   |       |      | 48.95  |
| Economically Disadvantaged | 64.79     | 51       | 52.78 |       |       | 53.03  | 66.57          | 44    | 48.45  | 64.87   | 39   | 48.7   |       |      | 48.95  |
| Non-traditional            | 67.63     | 23       | 52.78 |       |       | 53.03  | 68.47          | 22    | 48.45  | 72.28   | 35   | 48.7   |       |      | 48.95  |
| Single Parent              | N < 10    | < 10     | 52.78 |       |       |        | N < 10         | < 10  | 48.45  | N < 10  | < 10 | 48.7   |       |      | 48.95  |
| English Learner            | N < 10    | < 10     | 52.78 |       |       |        | N < 10         | < 10  |        | N < 10  | < 10 | 48.7   |       |      | 48.95  |
| Homeless                   | N < 10    | < 10     | 52.78 |       |       |        | N < 10         | < 10  |        | N < 10  | < 10 | 48.7   |       |      | 48.95  |
| Foster Care                | N < 10    | < 10     | 52.78 |       |       |        | N < 10         | < 10  |        | N < 10  | < 10 | 48.7   |       |      | 48.95  |
| Military                   | N < 10    | < 10     | 52.78 |       |       |        | N < 10         | < 10  |        | N < 10  | < 10 | 48.7   |       |      | 48.95  |
| Dependent                  | 11 < 10   | < 10     | 32.70 |       |       | 33.03  | 14 < 10        | < 10  | 70.73  | 14 < 10 | < 10 | 40.7   |       |      | 40.73  |
| Migrant                    | N < 10    | < 10     | 52.78 |       |       | 53.03  | N < 10         | < 10  | 48.45  | N < 10  | < 10 | 48.7   |       |      | 48.95  |
| <u> </u>                   |           |          |       |       |       |        | HEMATI         | ics   |        |         |      |        |       |      |        |
| All Students               | 54.02     | 96       | 46.45 |       |       | 46.7   | 53.88          | 81    | 42.27  | 55.43   | 83   | 42.52  |       |      | 42.77  |
| Male                       | 53.42     | 51       | 46.45 |       |       | 46.7   | 48.81          | 43    | 42.27  | 56.16   | 44   | 42.52  |       |      | 42.77  |
| Female                     | 56.74     | 45       | 46.45 |       |       | 46.7   | 59.82          | 38    | 42.27  | 52.97   | 39   | 42.52  |       |      | 42.77  |
| Students with Disabilities | 31.68     | 14       | 46.45 |       |       | 46.7   | N < 10         | < 10  | 42.27  | N < 10  | < 10 | 42.52  |       |      | 42.77  |
| Economically Disadvantaged | 53.12     | 51       | 46.45 |       |       | 46.7   | 53.62          | 44    | 42.27  | 52.81   | 39   | 42.52  |       |      | 42.77  |
| Non-traditional            | 49.28     | 23       | 46.45 |       |       | 46.7   | 56.04          | 22    | 42.27  | 50.56   | 35   | 42.52  |       |      | 42.77  |
| Single Parent              | N < 10    | < 10     | 46.45 |       |       | 46.7   | N < 10         | < 10  | 42.27  | N < 10  | < 10 | 42.52  |       |      | 42.77  |
| English Learner            | N < 10    | < 10     | 46.45 |       |       | 46.7   | N < 10         | < 10  | 42.27  | N < 10  | < 10 | 42.52  |       |      | 42.77  |
| Homeless                   | N < 10    | < 10     | 46.45 |       |       | 46.7   | N < 10         | < 10  |        | N < 10  | < 10 | 42.52  |       |      | 42.77  |
| Foster Care                | N < 10    | < 10     | 46.45 |       |       | 46.7   | N < 10         | < 10  | 42.27  | N < 10  | < 10 | 42.52  |       |      | 42.77  |
| Military                   | N < 10    | < 10     | 46.45 |       |       | 46.7   | N < 10         | < 10  |        | N < 10  | < 10 | 42.52  |       |      | 42.77  |
| Dependent                  | NT 4 10   | . 10     | 16.15 |       |       | 16.7   | NI - 10        | . 10  | 42.27  | NI 4 10 | . 10 | 12.52  |       |      | 10.77  |
| Migrant                    | N < 10    | < 10     | 46.45 |       |       | 46.7   | N < 10         | < 10  | 42.27  | N < 10  | < 10 | 42.52  |       |      | 42.77  |
| A 11 C4 1 4                | (5.04     | 06       | 52.06 |       |       | _      | CIENCE         | 0.1   | 40.4   | 71.50   | 0.2  | 40.65  |       |      | 40.0   |
| All Students               | 65.24     | 96       | 53.26 |       |       | 53.51  | 62.33          | 81    | 48.4   | 71.52   | 83   | 48.65  |       |      | 48.9   |
| Male                       | 59.80     | 51       | 53.26 |       |       | 53.51  | 63.83          | 43    | 48.4   | 73.08   | 44   | 48.65  |       |      | 48.9   |
| Female                     | 73.90     | 45       | 53.26 |       |       | 53.51  | 60.13          | 38    | 48.4   | 68.72   | 39   | 48.65  |       |      | 48.9   |
| Students with Disabilities | 31.80     | 14       | 53.26 |       |       | 53.51  | N < 10         | < 10  | 48.4   | N < 10  | < 10 | 48.65  |       |      | 48.9   |
| Economically Disadvantaged | 61.42     | 51       | 53.26 |       |       | 53.51  | 60.01          | 44    | 48.4   | 65.10   | 39   | 48.65  |       |      | 48.9   |
| Non-traditional            | 67.68     | 23       | 53.26 |       |       | 53.51  | 62.69          | 22    | 48.4   | 70.38   | 35   | 48.65  |       |      | 48.9   |
| Single Parent              | N < 10    | < 10     | 53.26 |       |       |        | N < 10         | < 10  | 48.4   | N < 10  | < 10 | 48.65  |       |      | 48.9   |
| English Learner            | N < 10    | < 10     | 53.26 |       |       | 53.51  | N < 10         | < 10  | 48.4   | N < 10  | < 10 | 48.65  |       |      | 48.9   |
| Homeless                   | N < 10    | < 10     | 53.26 |       |       |        | N < 10         | < 10  | 48.4   | N < 10  | < 10 | 48.65  |       |      | 48.9   |
| Foster Care                | N < 10    | < 10     | 53.26 |       |       | 53.51  | N < 10         | < 10  | 48.4   | N < 10  | < 10 | 48.65  |       |      | 48.9   |
| Military                   | N < 10    | < 10     | 53.26 |       |       |        | N < 10         | < 10  | 48.4   | N < 10  | < 10 | 48.65  |       |      | 48.9   |
| Dependent                  |           |          |       |       |       |        |                |       |        |         |      |        |       |      |        |
| Migrant                    | N < 10    | < 10     | 53.26 |       |       | 53.51  | N < 10         | < 10  | 48.4   | N < 10  | < 10 | 48.65  |       |      | 48.9   |