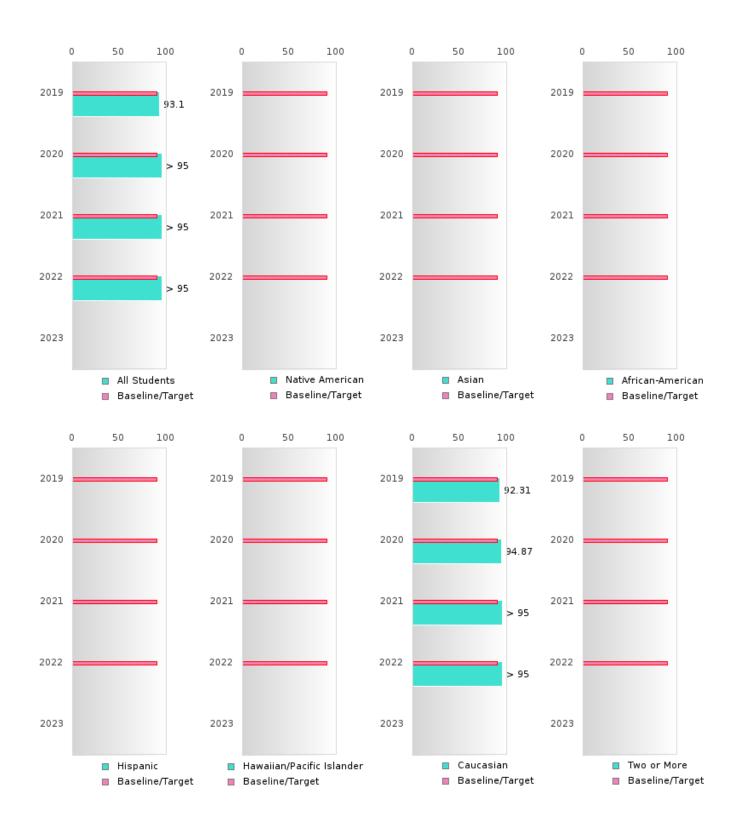

#### FOUR-YEAR ADJUSTED COHORT GRADUATION RATE BY RACE/ETHNICITY

BAY SCHOOL DISTRICT Page 11/107 Table of Contents

#### FIVE-YEAR EXTENDED ADJUSTED COHORT GRADUATION RATE BY RACE/ETHNICITY

BAY SCHOOL DISTRICT Page 12/107 Table of Contents

#### **GRADUATION RATE BY RACE/ETHNICITY**

| RACE             |        | 2019 |        |        | 2020  |        |         | 2021  |        |         | 2022 |        |       | 2023 |        |
|------------------|--------|------|--------|--------|-------|--------|---------|-------|--------|---------|------|--------|-------|------|--------|
|                  | Score  | N    | Target | Score  | N     | Target | Score   | N     | Target | Score   | N    | Target | Score | N    | Target |
|                  |        |      | FO     | UR-YEA | R ADJ | USTED  | COHOR'  | ΓGRAI | DUATIO | ON RATE | 3    |        |       |      |        |
| All Students     | > 95   | RV   | 87.18  | > 95   | RV    | 87.18  | > 95    | RV    | 87.18  | 94.87   | RV   | 87.18  |       |      | 87.18  |
| Native American  | N < 10 | < 10 | 87.18  |        |       | 87.18  |         |       | 87.18  |         |      | 87.18  |       |      | 87.18  |
| Asian            |        |      | 87.18  |        |       | 87.18  |         |       | 87.18  |         |      | 87.18  |       |      | 87.18  |
| African-         |        |      | 87.18  |        |       | 87.18  | N < 10  | < 10  | 87.18  | N < 10  | < 10 | 87.18  |       |      | 87.18  |
| American         |        |      |        |        |       |        |         |       |        |         |      |        |       |      |        |
| Hispanic         | N < 10 | < 10 | 87.18  |        |       | 87.18  |         |       | 87.18  | N < 10  | < 10 | 87.18  |       |      | 87.18  |
| Hawaiian/Pacific |        |      | 87.18  |        |       | 87.18  |         |       | 87.18  |         |      | 87.18  |       |      | 87.18  |
| Islander         |        |      |        |        |       |        |         |       |        |         |      |        |       |      |        |
| Caucasian        | 94.87  | RV   | 87.18  | > 95   | RV    | 87.18  | > 95    | RV    | 87.18  | 94.44   | RV   | 87.18  |       |      | 87.18  |
| Two or More      | N < 10 | < 10 | 87.18  |        |       | 87.18  | N < 10  | < 10  | 87.18  | N < 10  | < 10 | 87.18  |       |      | 87.18  |
|                  |        | F    | IVE-YE | AR EXT | ENDE  | O ADJU | STED CO | DHORT | GRADI  | JATION  | RATE |        |       |      |        |
| All Students     | 93.10  | RV   | 90.4   | > 95   | RV    | 90.4   | > 95    | RV    | 90.4   | > 95    | RV   | 90.4   |       |      | 90.4   |
| Native American  |        |      | 90.4   | N < 10 | < 10  | 90.4   |         |       | 90.4   |         |      | 90.4   |       |      | 90.4   |
| Asian            |        |      | 90.4   |        |       | 90.4   |         |       | 90.4   |         |      | 90.4   |       |      | 90.4   |
| African-         | N < 10 | < 10 | 90.4   |        |       | 90.4   |         |       | 90.4   | N < 10  | < 10 | 90.4   |       |      | 90.4   |
| American         |        |      |        |        |       |        |         |       |        |         |      |        |       |      |        |
| Hispanic         | N < 10 | < 10 | 90.4   | N < 10 | < 10  | 90.4   |         |       | 90.4   |         |      | 90.4   |       |      | 90.4   |
| Hawaiian/Pacific |        |      | 90.4   |        |       | 90.4   |         |       | 90.4   |         |      | 90.4   |       |      | 90.4   |
| Islander         |        |      |        |        |       |        |         |       |        |         |      |        |       |      |        |
| Caucasian        | 92.31  | RV   | 90.4   | 94.87  | RV    | 90.4   | > 95    | RV    | 90.4   | > 95    | RV   | 90.4   |       |      | 90.4   |
| Two or More      | N < 10 | < 10 | 90.4   | N < 10 | < 10  | 90.4   |         |       | 90.4   |         |      | 90.4   |       |      | 90.4   |