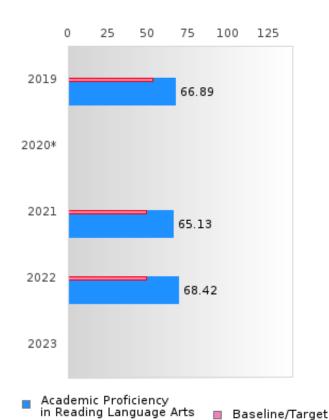

#### ACADEMIC PROFICIENCY SCORE IN READING LANGUAGE ARTS

| YEAR  | SCORE | BASELINE/<br>TARGET | N  |
|-------|-------|---------------------|----|
|       |       | TARGET              |    |
| 2019  | 66.89 | 52.78               | 96 |
| 2020* |       | 53.03               |    |
| 2021  | 65.13 | 48.45               | 81 |
| 2022  | 68.42 | 48.7                | 83 |
| 2023  |       | 48.95               |    |

N: Number of Concentrators with Test Scores Included in the Score

### DISTRIBUTION OF DISTRICT SCORES FOR ACADEMIC PROFICIENCY IN READING LANGUAGE ARTS

BAY SCHOOL DISTRICT Page 26/107 Table of Contents

<sup>\*</sup>State-required academic achievement tests were waived in 2020 due to COVID19.