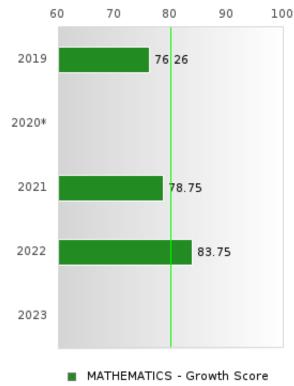

#### BREAKDOWN OF ACADEMIC PROFICIENCY SCORE IN MATHEMATICS: WEIGHTED ACHIEVEMENT AND VALUE-ADDED GROWTH

At Expected Growth, On Average Reference Line

| YEAR  | WEIGHTED    | N  | VALUE-ADDED  | N  |
|-------|-------------|----|--------------|----|
|       | ACHIEVEMENT |    | GROWTH SCORE |    |
|       | SCORE       |    |              |    |
| 2019  | 31.77       | 96 | 76.26        | 15 |
| 2020* |             |    |              |    |
| 2021  | 29.01       | 81 | 78.75        | 23 |
| 2022  | 27.11       | 83 | 83.75        | 14 |
| 2023  |             |    |              |    |