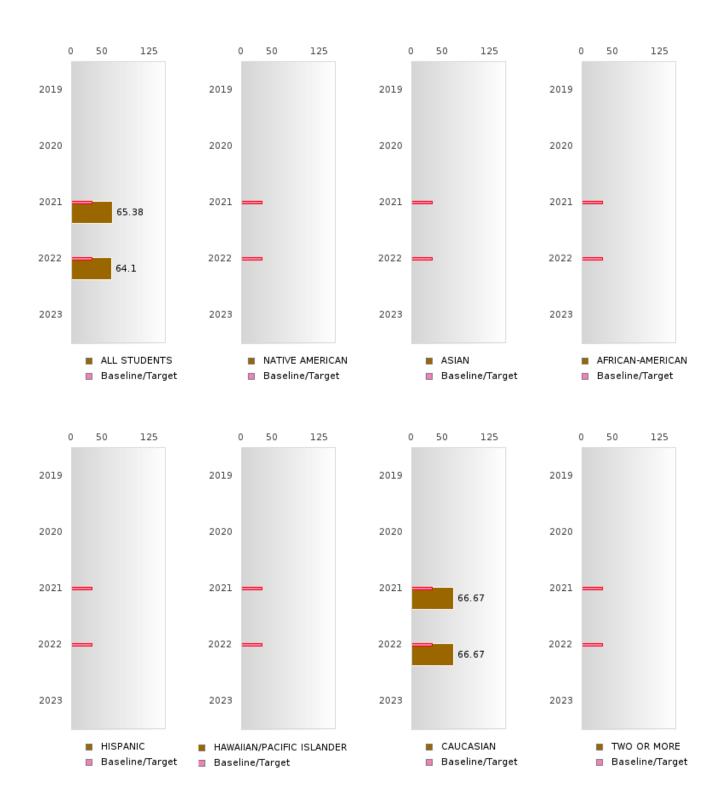

#### PERFORMANCE MEASURE SCORES FOR CONCENTRATORS ONLY

| PERFORMANCE       |       | DIS   | TRICT SCO | ORE   |      | STATE SCORE |       |       |       |      |  |  |
|-------------------|-------|-------|-----------|-------|------|-------------|-------|-------|-------|------|--|--|
| MEASURES          | 2019  | 2020  | 2021      | 2022  | 2023 | 2019        | 2020  | 2021  | 2022  | 2023 |  |  |
| 3S1: POST-PROGRAM |       |       | 80.00     | 92.00 |      |             |       | 81.92 | 81.38 |      |  |  |
| PLACEMENT         |       |       |           |       |      |             |       |       |       |      |  |  |
|                   |       |       |           |       |      |             |       |       |       |      |  |  |
| 4S1: NON-         | 24.74 | 26.14 | 28.05     | 43.53 |      | 31.31       | 31.34 | 30.03 | 43.00 |      |  |  |
| TRADITIONAL       |       |       |           |       |      |             |       |       |       |      |  |  |
| PROGRAM           |       |       |           |       |      |             |       |       |       |      |  |  |
| CONCENTRATION     |       |       |           |       |      |             |       |       |       |      |  |  |
| 5S1: INDUSTRY     |       |       | 65.38     | 64.10 |      |             |       | 14.46 | 44.94 |      |  |  |
| CERTIFICATIONS    |       |       |           |       |      |             |       |       |       |      |  |  |
|                   |       |       |           |       |      |             |       |       |       |      |  |  |

#### **GRADUATION RATE BY RACE/ETHNICITY**

| RACE             |        | 2019 |        |        | 2020  |        |         | 2021  |        |         | 2022 |        |       | 2023 |        |
|------------------|--------|------|--------|--------|-------|--------|---------|-------|--------|---------|------|--------|-------|------|--------|
|                  | Score  | N    | Target | Score  | N     | Target | Score   | N     | Target | Score   | N    | Target | Score | N    | Target |
|                  |        |      | FO     | UR-YEA | R ADJ | USTED  | COHOR'  | ΓGRAI | DUATIO | ON RATE | 3    |        |       |      |        |
| All Students     | > 95   | RV   | 87.18  | > 95   | RV    | 87.18  | > 95    | RV    | 87.18  | 94.87   | RV   | 87.18  |       |      | 87.18  |
| Native American  | N < 10 | < 10 | 87.18  |        |       | 87.18  |         |       | 87.18  |         |      | 87.18  |       |      | 87.18  |
| Asian            |        |      | 87.18  |        |       | 87.18  |         |       | 87.18  |         |      | 87.18  |       |      | 87.18  |
| African-         |        |      | 87.18  |        |       | 87.18  | N < 10  | < 10  | 87.18  | N < 10  | < 10 | 87.18  |       |      | 87.18  |
| American         |        |      |        |        |       |        |         |       |        |         |      |        |       |      |        |
| Hispanic         | N < 10 | < 10 | 87.18  |        |       | 87.18  |         |       | 87.18  | N < 10  | < 10 | 87.18  |       |      | 87.18  |
| Hawaiian/Pacific |        |      | 87.18  |        |       | 87.18  |         |       | 87.18  |         |      | 87.18  |       |      | 87.18  |
| Islander         |        |      |        |        |       |        |         |       |        |         |      |        |       |      |        |
| Caucasian        | 94.87  | RV   | 87.18  | > 95   | RV    | 87.18  | > 95    | RV    | 87.18  | 94.44   | RV   | 87.18  |       |      | 87.18  |
| Two or More      | N < 10 | < 10 | 87.18  |        |       | 87.18  | N < 10  | < 10  | 87.18  | N < 10  | < 10 | 87.18  |       |      | 87.18  |
|                  |        | F    | IVE-YE | AR EXT | ENDE  | O ADJU | STED CO | DHORT | GRADI  | JATION  | RATE |        |       |      |        |
| All Students     | 93.10  | RV   | 90.4   | > 95   | RV    | 90.4   | > 95    | RV    | 90.4   | > 95    | RV   | 90.4   |       |      | 90.4   |
| Native American  |        |      | 90.4   | N < 10 | < 10  | 90.4   |         |       | 90.4   |         |      | 90.4   |       |      | 90.4   |
| Asian            |        |      | 90.4   |        |       | 90.4   |         |       | 90.4   |         |      | 90.4   |       |      | 90.4   |
| African-         | N < 10 | < 10 | 90.4   |        |       | 90.4   |         |       | 90.4   | N < 10  | < 10 | 90.4   |       |      | 90.4   |
| American         |        |      |        |        |       |        |         |       |        |         |      |        |       |      |        |
| Hispanic         | N < 10 | < 10 | 90.4   | N < 10 | < 10  | 90.4   |         |       | 90.4   |         |      | 90.4   |       |      | 90.4   |
| Hawaiian/Pacific |        |      | 90.4   |        |       | 90.4   |         |       | 90.4   |         |      | 90.4   |       |      | 90.4   |
| Islander         |        |      |        |        |       |        |         |       |        |         |      |        |       |      |        |
| Caucasian        | 92.31  | RV   | 90.4   | 94.87  | RV    | 90.4   | > 95    | RV    | 90.4   | > 95    | RV   | 90.4   |       |      | 90.4   |
| Two or More      | N < 10 | < 10 | 90.4   | N < 10 | < 10  | 90.4   |         |       | 90.4   |         |      | 90.4   |       |      | 90.4   |