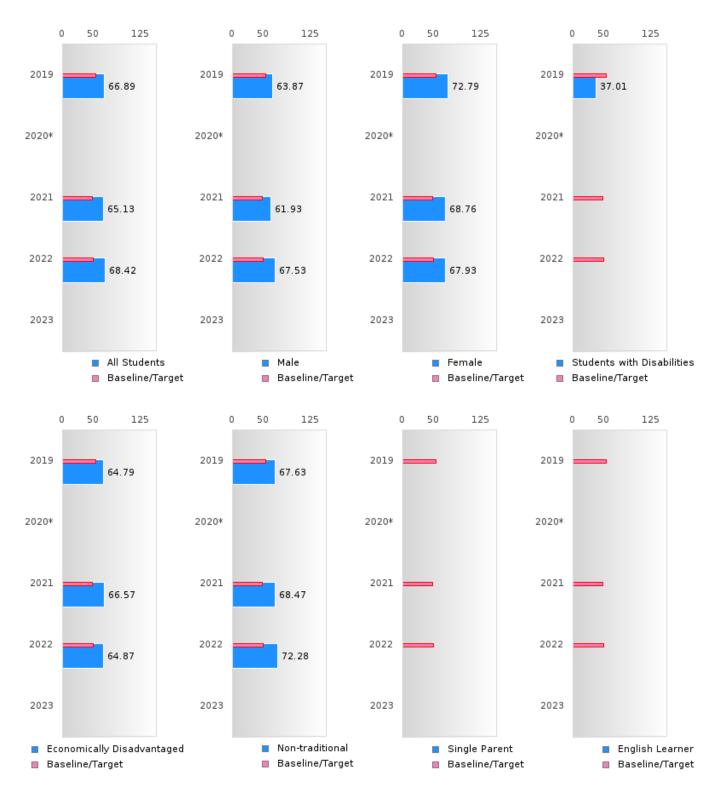

#### ACADEMIC PROFICIENCY SCORE IN READING LANGUAGE ARTS

| YEAR  | SCORE | BASELINE/<br>TARGET | N  |
|-------|-------|---------------------|----|
|       |       | TARGET              |    |
| 2019  | 66.89 | 52.78               | 96 |
| 2020* |       | 53.03               |    |
| 2021  | 65.13 | 48.45               | 81 |
| 2022  | 68.42 | 48.7                | 83 |
| 2023  |       | 48.95               |    |

#### ACADEMIC PROFICIENCY SCORE IN MATHEMATICS

| YEAR  | SCORE | BASELINE/<br>TARGET | N  |
|-------|-------|---------------------|----|
| 2019  | 54.02 | 46.45               | 96 |
| 2020* |       | 46.7                |    |
| 2021  | 53.88 | 42.27               | 81 |
| 2022  | 55.43 | 42.52               | 83 |
| 2023  |       | 42.77               |    |

### ACADEMIC PROFICIENCY SCORE TABLE BY SUBJECT AND RACE/ETHNICITY

| RACE                         | 2019   |      | 2020*        |       | 2021 |        | 2022   |       |        | 2023   |      |        |       |   |        |
|------------------------------|--------|------|--------------|-------|------|--------|--------|-------|--------|--------|------|--------|-------|---|--------|
|                              | Score  | N    | Base<br>line | Score | N    | Target | Score  | N     | Target | Score  | N    | Target | Score | N | Target |
|                              |        |      |              |       | REA  | DING L | ANGUA  | GE AR | TS     |        |      |        |       |   |        |
| All Students                 | 66.89  | 96   | 52.78        |       |      | 53.03  | 65.13  | 81    | 48.45  | 68.42  | 83   | 48.7   |       |   | 48.95  |
| Native American              | N < 10 | < 10 | 52.78        |       |      | 53.03  | N < 10 | < 10  | 48.45  | N < 10 | < 10 | 48.7   |       |   | 48.95  |
| Asian                        | N < 10 | < 10 | 52.78        |       |      | 53.03  | N < 10 | < 10  | 48.45  | N < 10 | < 10 | 48.7   |       |   | 48.95  |
| African-<br>American         | N < 10 | < 10 | 52.78        |       |      | 53.03  | N < 10 | < 10  | 48.45  | N < 10 | < 10 | 48.7   |       |   | 48.95  |
| Hispanic                     | N < 10 | < 10 | 52.78        |       |      | 53.03  | N < 10 | < 10  | 48.45  | N < 10 | < 10 | 48.7   |       |   | 48.95  |
| Hawaiian/Pacific<br>Islander | N < 10 | < 10 | 52.78        |       |      | 53.03  | N < 10 | < 10  | 48.45  | N < 10 | < 10 | 48.7   |       |   | 48.95  |
| Caucasian                    | 66.88  | 90   | 52.78        |       |      | 53.03  | 65.98  | 76    | 48.45  | 70.91  | 77   | 48.7   |       |   | 48.95  |
| Two or More                  | N < 10 | < 10 | 52.78        |       |      | 53.03  | N < 10 | < 10  | 48.45  | N < 10 | < 10 | 48.7   |       |   | 48.95  |
|                              |        |      |              |       |      | MATI   | HEMAT  | CS.   |        |        |      |        |       |   |        |
| All Students                 | 54.02  | 96   | 46.45        |       |      | 46.7   | 53.88  | 81    | 42.27  | 55.43  | 83   | 42.52  |       |   | 42.77  |
| Native American              | N < 10 | < 10 | 46.45        |       |      | 46.7   | N < 10 | < 10  | 42.27  | N < 10 | < 10 | 42.52  |       |   | 42.77  |
| Asian                        | N < 10 | < 10 | 46.45        |       |      | 46.7   | N < 10 | < 10  | 42.27  | N < 10 | < 10 | 42.52  |       |   | 42.77  |
| African-<br>American         | N < 10 | < 10 | 46.45        |       |      | 46.7   | N < 10 | < 10  | 42.27  | N < 10 | < 10 | 42.52  |       |   | 42.77  |
| Hispanic                     | N < 10 | < 10 | 46.45        |       |      | 46.7   | N < 10 | < 10  | 42.27  | N < 10 | < 10 | 42.52  |       |   | 42.77  |
| Hawaiian/Pacific<br>Islander | N < 10 | < 10 | 46.45        |       |      | 46.7   | N < 10 | < 10  | 42.27  | N < 10 | < 10 | 42.52  |       |   | 42.77  |
| Caucasian                    | 53.97  | 90   | 46.45        |       |      | 46.7   | 54.86  | 76    | 42.27  | 56.53  | 77   | 42.52  |       |   | 42.77  |
| Two or More                  | N < 10 | < 10 | 46.45        |       |      | 46.7   | N < 10 | < 10  | 42.27  | N < 10 | < 10 | 42.52  |       |   | 42.77  |
|                              |        |      |              |       |      |        | CIENCE |       |        |        |      |        |       |   |        |
| All Students                 | 65.24  | 96   | 53.26        |       |      | 53.51  | 62.33  | 81    | 48.4   | 71.52  | 83   | 48.65  |       |   | 48.9   |
|                              | N < 10 | < 10 | 53.26        |       |      |        | N < 10 | < 10  | 48.4   | N < 10 | < 10 | 48.65  |       |   | 48.9   |
| Asian                        | N < 10 | < 10 | 53.26        |       |      |        | N < 10 | < 10  | 48.4   | N < 10 | < 10 | 48.65  |       |   | 48.9   |
| African-<br>American         | N < 10 | < 10 | 53.26        |       |      | 53.51  | N < 10 | < 10  | 48.4   | N < 10 | < 10 | 48.65  |       |   | 48.9   |
| Hispanic                     | N < 10 | < 10 | 53.26        |       |      | 53.51  | N < 10 | < 10  | 48.4   | N < 10 | < 10 | 48.65  |       |   | 48.9   |
| Hawaiian/Pacific<br>Islander | N < 10 | < 10 | 53.26        |       |      | 53.51  | N < 10 | < 10  | 48.4   | N < 10 | < 10 | 48.65  |       |   | 48.9   |
| Caucasian                    | 65.11  | 90   | 53.26        |       |      | 53.51  | 63.51  | 76    | 48.4   | 72.49  | 77   | 48.65  |       |   | 48.9   |
| Two or More                  | N < 10 | < 10 | 53.26        |       |      | 53.51  | N < 10 | < 10  | 48.4   | N < 10 | < 10 | 48.65  |       |   | 48.9   |

#### ACADEMIC PROFICIENCY SCORE TABLE BY SUBJECT AND SPECIAL POPULATION

| PACE                       | VII C I K |          | ILITE |       |       |        | I              |       |        | JI ECIA |      | T CLIT |       | 2022 |        |
|----------------------------|-----------|----------|-------|-------|-------|--------|----------------|-------|--------|---------|------|--------|-------|------|--------|
| RACE                       | C         | 2019     | D     | C     | 2020* | T      | C              | 2021  | T      | C       | 2022 | T      | C     | 2023 | T4     |
|                            | Score     | N        | Base  | Score | N     | Target | Score          | N     | Target | Score   | N    | Target | Score | N    | Target |
|                            |           |          | line  |       | DEA   | DINCI  | ANCHA          | CE AD | TC     |         |      |        |       |      |        |
| All Students               | 66.89     | 06       | 52.78 |       | REA   | 53.03  | ANGUA<br>65.13 | 81    | 48.45  | 68.42   | 83   | 48.7   |       |      | 48.95  |
| Male                       | 63.87     | 96<br>51 | 52.78 |       |       | 53.03  | 61.93          | 43    | 48.45  | 67.53   | 44   | 48.7   |       |      | 48.95  |
| Female                     | 72.79     |          | 52.78 |       |       |        | 68.76          | 38    | 48.45  | 67.93   | 39   | 48.7   |       |      | 48.95  |
|                            |           | 45       |       |       |       | 53.03  |                |       |        |         |      |        |       |      |        |
| Students with Disabilities | 37.01     | 14       | 52.78 |       |       | 53.03  | N < 10         | < 10  | 48.45  | N < 10  | < 10 | 48.7   |       |      | 48.95  |
| Economically Disadvantaged | 64.79     | 51       | 52.78 |       |       | 53.03  | 66.57          | 44    | 48.45  | 64.87   | 39   | 48.7   |       |      | 48.95  |
| Non-traditional            | 67.63     | 23       | 52.78 |       |       | 53.03  | 68.47          | 22    | 48.45  | 72.28   | 35   | 48.7   |       |      | 48.95  |
| Single Parent              | N < 10    | < 10     | 52.78 |       |       |        | N < 10         | < 10  | 48.45  | N < 10  | < 10 | 48.7   |       |      | 48.95  |
| English Learner            | N < 10    | < 10     | 52.78 |       |       |        | N < 10         | < 10  |        | N < 10  | < 10 | 48.7   |       |      | 48.95  |
| Homeless                   | N < 10    | < 10     | 52.78 |       |       |        | N < 10         | < 10  |        | N < 10  | < 10 | 48.7   |       |      | 48.95  |
| Foster Care                | N < 10    | < 10     | 52.78 |       |       |        | N < 10         | < 10  |        | N < 10  | < 10 | 48.7   |       |      | 48.95  |
| Military                   | N < 10    | < 10     | 52.78 |       |       |        | N < 10         | < 10  |        | N < 10  | < 10 | 48.7   |       |      | 48.95  |
| Dependent                  | 11 < 10   | < 10     | 32.70 |       |       | 33.03  | 14 < 10        | < 10  | 70.73  | 14 < 10 | < 10 | 40.7   |       |      | 40.73  |
| Migrant                    | N < 10    | < 10     | 52.78 |       |       | 53.03  | N < 10         | < 10  | 48.45  | N < 10  | < 10 | 48.7   |       |      | 48.95  |
| <u> </u>                   |           |          |       |       |       |        | HEMATI         | ics   |        |         |      |        |       |      |        |
| All Students               | 54.02     | 96       | 46.45 |       |       | 46.7   | 53.88          | 81    | 42.27  | 55.43   | 83   | 42.52  |       |      | 42.77  |
| Male                       | 53.42     | 51       | 46.45 |       |       | 46.7   | 48.81          | 43    | 42.27  | 56.16   | 44   | 42.52  |       |      | 42.77  |
| Female                     | 56.74     | 45       | 46.45 |       |       | 46.7   | 59.82          | 38    | 42.27  | 52.97   | 39   | 42.52  |       |      | 42.77  |
| Students with Disabilities | 31.68     | 14       | 46.45 |       |       | 46.7   | N < 10         | < 10  | 42.27  | N < 10  | < 10 | 42.52  |       |      | 42.77  |
| Economically Disadvantaged | 53.12     | 51       | 46.45 |       |       | 46.7   | 53.62          | 44    | 42.27  | 52.81   | 39   | 42.52  |       |      | 42.77  |
| Non-traditional            | 49.28     | 23       | 46.45 |       |       | 46.7   | 56.04          | 22    | 42.27  | 50.56   | 35   | 42.52  |       |      | 42.77  |
| Single Parent              | N < 10    | < 10     | 46.45 |       |       | 46.7   | N < 10         | < 10  | 42.27  | N < 10  | < 10 | 42.52  |       |      | 42.77  |
| English Learner            | N < 10    | < 10     | 46.45 |       |       | 46.7   | N < 10         | < 10  | 42.27  | N < 10  | < 10 | 42.52  |       |      | 42.77  |
| Homeless                   | N < 10    | < 10     | 46.45 |       |       | 46.7   | N < 10         | < 10  |        | N < 10  | < 10 | 42.52  |       |      | 42.77  |
| Foster Care                | N < 10    | < 10     | 46.45 |       |       | 46.7   | N < 10         | < 10  | 42.27  | N < 10  | < 10 | 42.52  |       |      | 42.77  |
| Military                   | N < 10    | < 10     | 46.45 |       |       | 46.7   | N < 10         | < 10  |        | N < 10  | < 10 | 42.52  |       |      | 42.77  |
| Dependent                  | NT 4 10   | . 10     | 16.15 |       |       | 16.7   | NI - 10        | . 10  | 42.27  | NI 4 10 | . 10 | 12.52  |       |      | 10.77  |
| Migrant                    | N < 10    | < 10     | 46.45 |       |       | 46.7   | N < 10         | < 10  | 42.27  | N < 10  | < 10 | 42.52  |       |      | 42.77  |
| A 11 C4 1 4                | (5.04     | 06       | 52.06 |       |       | _      | CIENCE         | 0.1   | 40.4   | 71.50   | 0.2  | 40.65  |       |      | 40.0   |
| All Students               | 65.24     | 96       | 53.26 |       |       | 53.51  | 62.33          | 81    | 48.4   | 71.52   | 83   | 48.65  |       |      | 48.9   |
| Male                       | 59.80     | 51       | 53.26 |       |       | 53.51  | 63.83          | 43    | 48.4   | 73.08   | 44   | 48.65  |       |      | 48.9   |
| Female                     | 73.90     | 45       | 53.26 |       |       | 53.51  | 60.13          | 38    | 48.4   | 68.72   | 39   | 48.65  |       |      | 48.9   |
| Students with Disabilities | 31.80     | 14       | 53.26 |       |       | 53.51  | N < 10         | < 10  | 48.4   | N < 10  | < 10 | 48.65  |       |      | 48.9   |
| Economically Disadvantaged | 61.42     | 51       | 53.26 |       |       | 53.51  | 60.01          | 44    | 48.4   | 65.10   | 39   | 48.65  |       |      | 48.9   |
| Non-traditional            | 67.68     | 23       | 53.26 |       |       | 53.51  | 62.69          | 22    | 48.4   | 70.38   | 35   | 48.65  |       |      | 48.9   |
| Single Parent              | N < 10    | < 10     | 53.26 |       |       |        | N < 10         | < 10  | 48.4   | N < 10  | < 10 | 48.65  |       |      | 48.9   |
| English Learner            | N < 10    | < 10     | 53.26 |       |       | 53.51  | N < 10         | < 10  | 48.4   | N < 10  | < 10 | 48.65  |       |      | 48.9   |
| Homeless                   | N < 10    | < 10     | 53.26 |       |       |        | N < 10         | < 10  | 48.4   | N < 10  | < 10 | 48.65  |       |      | 48.9   |
| Foster Care                | N < 10    | < 10     | 53.26 |       |       | 53.51  | N < 10         | < 10  | 48.4   | N < 10  | < 10 | 48.65  |       |      | 48.9   |
| Military                   | N < 10    | < 10     | 53.26 |       |       |        | N < 10         | < 10  | 48.4   | N < 10  | < 10 | 48.65  |       |      | 48.9   |
| Dependent                  |           |          |       |       |       |        |                |       |        |         |      |        |       |      |        |
| Migrant                    | N < 10    | < 10     | 53.26 |       |       | 53.51  | N < 10         | < 10  | 48.4   | N < 10  | < 10 | 48.65  |       |      | 48.9   |