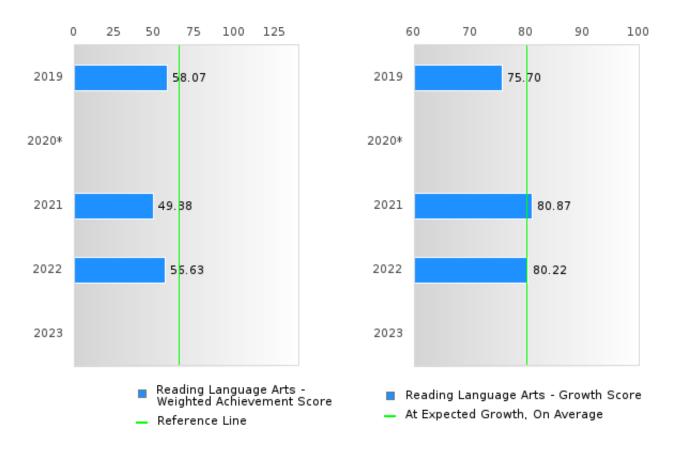

### BREAKDOWN OF ACADEMIC PROFICIENCY SCORE IN READING LANGUAGE ARTS: WEIGHTED ACHIEVEMENT AND VALUE-ADDED GROWTH

| YEAR  | WEIGHTED<br>ACHIEVEMENT<br>SCORE | N  | VALUE-ADDED<br>GROWTH SCORE | N  |
|-------|----------------------------------|----|-----------------------------|----|
| 2019  | 58.07                            | 96 | 75.70                       | 15 |
| 2020* |                                  |    |                             |    |
| 2021  | 49.38                            | 81 | 80.87                       | 23 |
| 2022  | 56.63                            | 83 | 80.22                       | 14 |
| 2023  |                                  |    |                             |    |

N: Number of Concentrators Included in Score

BAY SCHOOL DISTRICT Page 51/107 Table of Contents

<sup>\*</sup>State-required academic achievement tests were waived in 2020 due to COVID19.