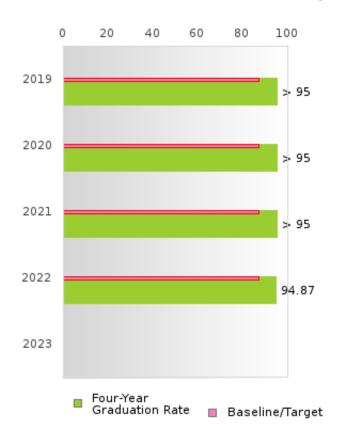

#### CONSORTIUM FOUR-YEAR ADJUSTED COHORT GRADUATION RATE

| YEAR | SCORE | BASELINE/ | N  |
|------|-------|-----------|----|
|      |       | TARGET    |    |
| 2019 | > 95  | 87.18     | RV |
| 2020 | > 95  | 87.18     | RV |
| 2021 | > 95  | 87.18     | RV |
| 2022 | 94.87 | 87.18     | RV |
| 2023 |       | 87.18     |    |