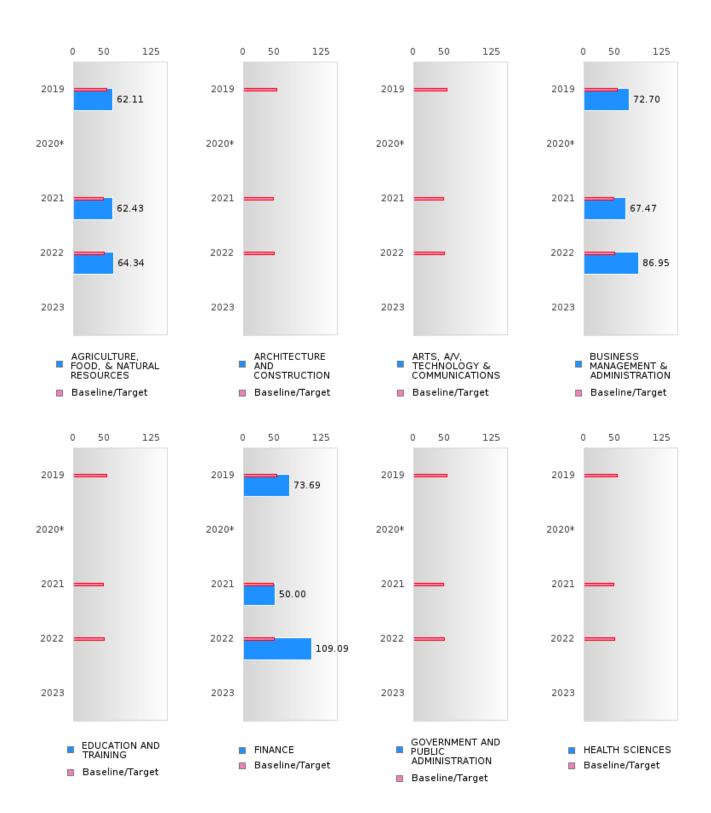

#### ACADEMIC PROFICIENCY SCORE TABLE BY READING LANGUAGE ARTS AND CLUSTER

| RACE                                                       |        | 2019 |              |       | 2020* |        | KEADI  | 2021  | INGU.  |        | 2022 |        |       | 2023 |        |
|------------------------------------------------------------|--------|------|--------------|-------|-------|--------|--------|-------|--------|--------|------|--------|-------|------|--------|
|                                                            | Score  | N    | Base<br>line | Score | N     | Target | Score  | N     | Target | Score  | N    | Target | Score | N    | Target |
|                                                            |        |      |              |       | REA   | DING L | ANGUA  | GE AR | TS     |        |      |        |       |      |        |
| AGRICULTUR<br>E, FOOD, &<br>NATURAL<br>RESOURCES           | 62.11  | 55   | 52.78        |       |       | 53.03  | 62.43  | 55    | 48.45  | 64.34  | 47   | 48.7   |       |      | 48.95  |
| ARCHITECTU<br>RE AND CONS<br>TRUCTION                      | N < 10 | < 10 | 52.78        |       |       | 53.03  | N < 10 | < 10  | 48.45  | N < 10 | < 10 | 48.7   |       |      | 48.95  |
| ARTS, A/V,<br>TECHNOLOGY<br>& COMMUNIC<br>ATIONS           | N < 10 | < 10 | 52.78        |       |       | 53.03  | N < 10 | < 10  | 48.45  | N < 10 | < 10 | 48.7   |       |      | 48.95  |
| BUSINESS MA<br>NAGEMENT &<br>ADMINISTRAT<br>ION            | 72.70  | 29   | 52.78        |       |       | 53.03  | 67.47  | 19    | 48.45  | 86.95  | 20   | 48.7   |       |      | 48.95  |
| EDUCATION<br>AND<br>TRAINING                               | N < 10 | < 10 | 52.78        |       |       | 53.03  | N < 10 | < 10  | 48.45  | N < 10 | < 10 | 48.7   |       |      | 48.95  |
| FINANCE                                                    | 73.69  | 30   | 52.78        |       |       | 53.03  | 50.00  | 13    |        | 109.09 | 11   | 48.7   |       |      | 48.95  |
| GOVERNMEN<br>T AND PUBLIC<br>ADMINISTRAT<br>ION            | N < 10 | < 10 | 52.78        |       |       | 53.03  | N < 10 | < 10  | 48.45  | N < 10 | < 10 | 48.7   |       |      | 48.95  |
| HEALTH<br>SCIENCES                                         | N < 10 | < 10 | 52.78        |       |       | 53.03  | N < 10 | < 10  | 48.45  | N < 10 | < 10 | 48.7   |       |      | 48.95  |
| HOSPITALITY & TOURISM                                      | 70.24  | 33   | 52.78        |       |       | 53.03  | 66.68  | 25    | 48.45  | 62.50  | 28   | 48.7   |       |      | 48.95  |
| HUMAN<br>SERVICES                                          | 71.06  | 42   | 52.78        |       |       | 53.03  | 66.68  | 25    | 48.45  | 68.49  | 35   | 48.7   |       |      | 48.95  |
| INFORMATIO<br>N<br>TECHNOLOGY                              | 74.21  | 31   | 52.78        |       |       | 53.03  | 45.83  | 12    | 48.45  | 109.09 | 11   | 48.7   |       |      | 48.95  |
| LAW, PUBLIC<br>SAFETY,<br>CORRECTION<br>S, AND<br>SECURITY | N < 10 | < 10 | 52.78        |       |       | 53.03  | N < 10 | < 10  | 48.45  | N < 10 | < 10 | 48.7   |       |      | 48.95  |
| MANUFACTU<br>RING                                          | N < 10 | < 10 | 52.78        |       |       | 53.03  | N < 10 | < 10  |        | N < 10 | < 10 | 48.7   |       |      | 48.95  |
| MARKETING                                                  | 72.70  | 29   | 52.78        |       |       | 53.03  | 45.83  | 12    |        | 109.09 | 11   | 48.7   |       |      | 48.95  |
| STEM                                                       | N < 10 | < 10 | 52.78        |       |       |        | N < 10 | < 10  |        | N < 10 | < 10 | 48.7   |       |      | 48.95  |
| TRANSPORTA<br>TION, DISTRIB<br>UTION, &<br>LOGISTICS       |        | < 10 | 52.78        |       |       | 53.03  | 67.47  | 19    | 48.45  | 86.95  | 20   | 48.7   |       |      | 48.95  |