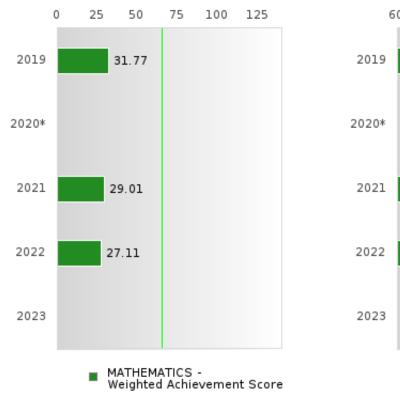

#### BREAKDOWN OF ACADEMIC PROFICIENCY SCORE IN MATHEMATICS: WEIGHTED ACHIEVEMENT AND VALUE-ADDED GROWTH

At Expected Growth, On Average Reference Line

| YEAR  | WEIGHTED    | N  | VALUE-ADDED  | N  |
|-------|-------------|----|--------------|----|
|       | ACHIEVEMENT |    | GROWTH SCORE |    |
|       | SCORE       |    |              |    |
| 2019  | 31.77       | 96 | 76.26        | 15 |
| 2020* |             |    |              |    |
| 2021  | 29.01       | 81 | 78.75        | 23 |
| 2022  | 27.11       | 83 | 83.75        | 14 |
| 2023  |             |    |              |    |