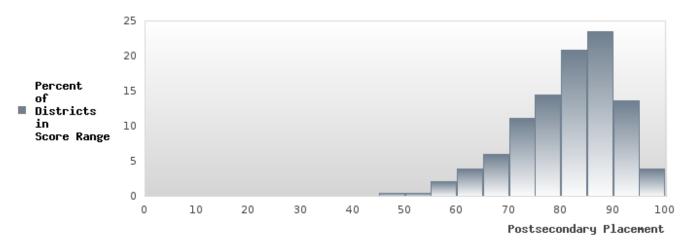

### DISTRIBUTION OF DISTRICT FOUR-YEAR ADJUSTED COHORT GRADUATION RATES

BAY SCHOOL DISTRICT Page 9/107 Table of Contents