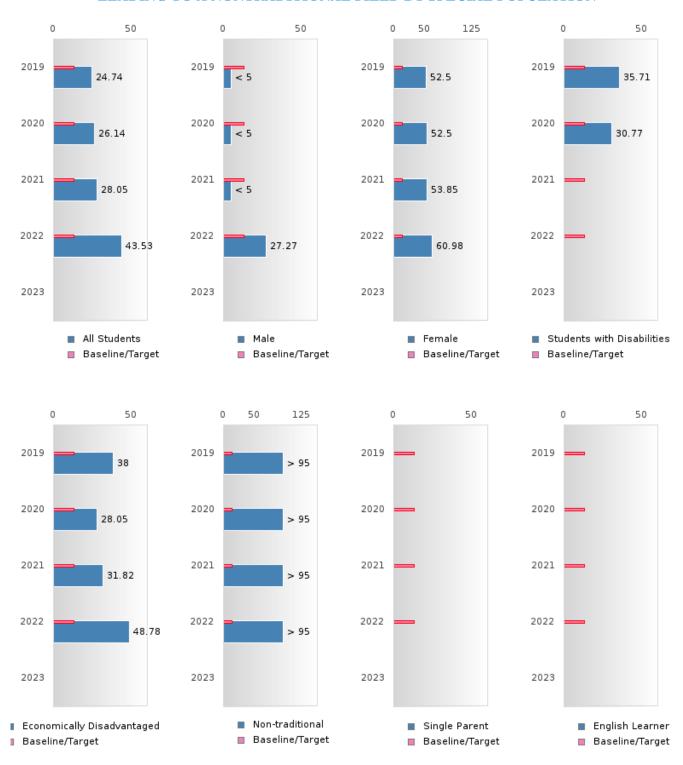

#### GRADUATION RATE BY SPECIAL POPULATION

| RACE                       |        | 2019 |        |        | 2020  |        |         | 2021   |        |        | 2022 |        |       | 2023 |        |
|----------------------------|--------|------|--------|--------|-------|--------|---------|--------|--------|--------|------|--------|-------|------|--------|
|                            | Score  | N    | Target | Score  | N     | Target | Score   | N      | Target | Score  | N    | Target | Score | N    | Target |
|                            |        |      | FO     | UR-YEA | R ADJ | USTED  | COHOR'  | T GRAI | DUATIO | N RATI | 3    |        |       |      |        |
| All Students               | > 95   | RV   | 87.18  | > 95   | RV    | 87.18  | > 95    | RV     | 87.18  | 94.87  | RV   | 87.18  |       |      | 87.18  |
| Male                       | > 95   | RV   | 87.18  | 95.00  | RV    | 87.18  | > 95    | RV     | 87.18  | 93.75  | RV   | 87.18  |       |      | 87.18  |
| Female                     | 95.00  | RV   | 87.18  | > 95   | RV    | 87.18  | 90.00   | RV     | 87.18  | > 95   | RV   | 87.18  |       |      | 87.18  |
| Students with Disabilities | N < 10 | < 10 | 87.18  | > 95   | RV    | 87.18  | N < 10  | < 10   | 87.18  | N < 10 | < 10 | 87.18  |       |      | 87.18  |
| Economically Disadvantaged | 93.75  | RV   | 87.18  | > 95   | RV    | 87.18  | > 95    | RV     | 87.18  | 93.10  | RV   | 87.18  |       |      | 87.18  |
| Non-traditional            | > 95   | RV   | 87.18  | > 95   | RV    | 87.18  | N < 10  | < 10   | 87.18  | 90.91  | RV   | 87.18  |       |      | 87.18  |
| Single Parent              |        |      | 87.18  |        |       | 87.18  |         |        | 87.18  |        |      | 87.18  |       |      | 87.18  |
| English Learner            |        |      | 87.18  |        |       | 87.18  |         |        | 87.18  |        |      | 87.18  |       |      | 87.18  |
| Homeless                   | N < 10 | < 10 |        | N < 10 | < 10  |        | N < 10  | < 10   | 87.18  | N < 10 | < 10 | 87.18  |       |      | 87.18  |
| Foster Care                |        |      | 87.18  |        |       | 87.18  |         |        | 87.18  |        |      | 87.18  |       |      | 87.18  |
| Military                   |        |      | 87.18  |        |       | 87.18  |         |        | 87.18  |        |      | 87.18  |       |      | 87.18  |
| Dependent                  |        |      |        |        |       |        |         |        |        |        |      |        |       |      |        |
| Migrant                    | N < 10 | < 10 | 87.18  |        |       | 87.18  |         |        | 87.18  |        |      | 87.18  |       |      | 87.18  |
|                            |        | F    | IVE-YE | AR EXT | ENDEI | ADJU   | STED CO | DHORT  | GRAD   | UATION | RATE |        |       |      |        |
| All Students               | 93.10  | RV   | 90.4   | > 95   | RV    | 90.4   | > 95    | RV     | 90.4   | > 95   | RV   | 90.4   |       |      | 90.4   |
| Male                       | 92.86  | RV   | 90.4   | > 95   | RV    | 90.4   | 95.00   | RV     | 90.4   | > 95   | RV   | 90.4   |       |      | 90.4   |
| Female                     | 93.33  | RV   | 90.4   | 95.00  | RV    | 90.4   | > 95    | RV     | 90.4   | 90.00  | RV   | 90.4   |       |      | 90.4   |
| Students with Disabilities | N < 10 | < 10 | 90.4   | N < 10 | < 10  | 90.4   | > 95    | RV     | 90.4   | N < 10 | < 10 | 90.4   |       |      | 90.4   |
| Economically Disadvantaged | 89.47  | RV   | 90.4   | 93.75  | RV    | 90.4   | > 95    | RV     | 90.4   | 95.00  | RV   | 90.4   |       |      | 90.4   |
| Non-traditional            |        |      | 90.4   | > 95   | RV    | 90.4   | > 95    | RV     | 90.4   | N < 10 | < 10 | 90.4   |       |      | 90.4   |
| Single Parent              |        |      | 90.4   |        |       | 90.4   |         |        | 90.4   |        |      | 90.4   |       |      | 90.4   |
| English Learner            |        |      | 90.4   |        |       | 90.4   |         |        | 90.4   |        |      | 90.4   |       |      | 90.4   |
| Homeless                   | N < 10 | < 10 | 90.4   | N < 10 | < 10  | 90.4   | N < 10  | < 10   | 90.4   | N < 10 | < 10 | 90.4   |       |      | 90.4   |
| Foster Care                |        |      | 90.4   |        |       | 90.4   |         |        | 90.4   |        |      | 90.4   |       |      | 90.4   |
| Military                   |        |      | 90.4   |        |       | 90.4   |         |        | 90.4   |        |      | 90.4   |       |      | 90.4   |
| Dependent                  |        |      |        |        |       |        |         |        |        |        |      |        |       |      |        |
| Migrant                    |        |      | 90.4   | N < 10 | < 10  | 90.4   |         |        | 90.4   |        |      | 90.4   |       |      | 90.4   |