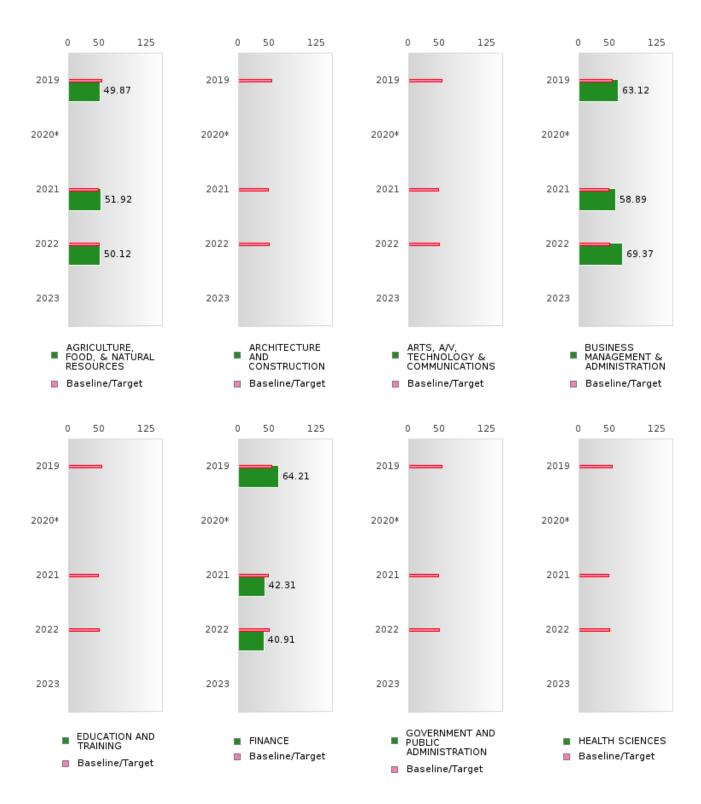

#### ACADEMIC PROFICIENCY SCORE TABLE BY MATHEMATICS AND CLUSTER

| RACE                     |                 | 2019  |                |         | 2020* |              |                 | 2021 |        |        | 2022 |        |       | 2023 |        |
|--------------------------|-----------------|-------|----------------|---------|-------|--------------|-----------------|------|--------|--------|------|--------|-------|------|--------|
|                          | Score           | N     | Base           | Score   | N     | Target       | Score           | N    | Target | Score  | N    | Target | Score | N    | Target |
|                          |                 |       | line           |         |       |              |                 |      |        |        |      |        |       |      |        |
|                          | 40.0=           |       | 12.5           |         |       |              | HEMATI          |      | 40.55  | 70.15  | ,=   | 10 ==  |       |      | 10 ==  |
| AGRICULTUR               | 49.87           | 55    | 46.45          |         |       | 46.7         | 51.92           | 55   | 42.27  | 50.12  | 47   | 42.52  |       |      | 42.77  |
| E, FOOD, &               |                 |       |                |         |       |              |                 |      |        |        |      |        |       |      |        |
| NATURAL                  |                 |       |                |         |       |              |                 |      |        |        |      |        |       |      |        |
| RESOURCES                | NT - 10         | . 10  | 46.45          |         |       | 46.7         | NT . 10         | . 10 | 10.07  | N. 10  | . 10 | 40.50  |       |      | 40.77  |
| ARCHITECTU               | N < 10          | < 10  | 46.45          |         |       | 46.7         | N < 10          | < 10 | 42.27  | N < 10 | < 10 | 42.52  |       |      | 42.77  |
| RE AND CONS              |                 |       |                |         |       |              |                 |      |        |        |      |        |       |      |        |
| TRUCTION                 | N < 10          | z 10  | 46.45          |         |       | 167          | N - 10          | - 10 | 42.27  | N < 10 | - 10 | 42.52  |       |      | 12.77  |
| ARTS, A/V,<br>TECHNOLOGY | N < 10          | < 10  | 40.43          |         |       | 40.7         | N < 10          | < 10 | 42.27  | N < 10 | < 10 | 42.32  |       |      | 42.77  |
| & COMMUNIC               |                 |       |                |         |       |              |                 |      |        |        |      |        |       |      |        |
| ATIONS                   |                 |       |                |         |       |              |                 |      |        |        |      |        |       |      |        |
| BUSINESS MA              | 63.12           | 29    | 46.45          |         |       | 46.7         | 58.89           | 19   | 42.27  | 69.37  | 20   | 42.52  |       |      | 42.77  |
| NAGEMENT &               | 03.12           | 2)    | 10.15          |         |       | 10.7         | 30.07           | 17   | 12.27  | 07.57  | 20   | 12.32  |       |      | 12.77  |
| ADMINISTRAT              |                 |       |                |         |       |              |                 |      |        |        |      |        |       |      |        |
| ION                      |                 |       |                |         |       |              |                 |      |        |        |      |        |       |      |        |
| EDUCATION                | N < 10          | < 10  | 46.45          |         |       | 46.7         | N < 10          | < 10 | 42.27  | N < 10 | < 10 | 42.52  |       |      | 42.77  |
| AND                      |                 |       |                |         |       |              |                 |      |        |        |      |        |       |      |        |
| TRAINING                 |                 |       |                |         |       |              |                 |      |        |        |      |        |       |      |        |
| FINANCE                  | 64.21           | 30    | 46.45          |         |       | 46.7         | 42.31           | 13   | 42.27  | 40.91  | 11   | 42.52  |       |      | 42.77  |
| GOVERNMEN                | N < 10          | < 10  | 46.45          |         |       | 46.7         | N < 10          | < 10 | 42.27  | N < 10 | < 10 | 42.52  |       |      | 42.77  |
| T AND PUBLIC             |                 |       |                |         |       |              |                 |      |        |        |      |        |       |      |        |
| ADMINISTRAT              |                 |       |                |         |       |              |                 |      |        |        |      |        |       |      |        |
| ION                      | 37 40           | 1.0   |                |         |       |              | 37 40           | 10   |        | 27 40  | 10   | 10.70  |       |      | 12 ==  |
| HEALTH                   | N < 10          | < 10  | 46.45          |         |       | 46.7         | N < 10          | < 10 | 42.27  | N < 10 | < 10 | 42.52  |       |      | 42.77  |
| SCIENCES<br>HOSPITALITY  | 61.79           | 33    | 46.45          |         |       | 46.7         | 55.66           | 25   | 42.27  | 21.43  | 28   | 42.52  |       |      | 42.77  |
| & TOURISM                | 01.79           | 33    | 40.43          |         |       | 40.7         | 33.00           | 23   | 42.27  | 21.43  | 20   | 42.32  |       |      | 42.77  |
| HUMAN                    | 60.49           | 42    | 46.45          |         |       | 46.7         | 55.66           | 25   | 42.27  | 49.78  | 35   | 42.52  |       |      | 42.77  |
| SERVICES                 |                 |       |                |         |       |              |                 |      |        |        |      |        |       |      |        |
| INFORMATIO               | 63.62           | 31    | 46.45          |         |       | 46.7         | 37.50           | 12   | 42.27  | 40.91  | 11   | 42.52  |       |      | 42.77  |
| N                        |                 |       |                |         |       |              |                 |      |        |        |      |        |       |      |        |
| TECHNOLOGY               |                 |       |                |         |       |              |                 |      |        |        |      |        |       |      |        |
| LAW, PUBLIC              | N < 10          | < 10  | 46.45          |         |       | 46.7         | N < 10          | < 10 | 42.27  | N < 10 | < 10 | 42.52  |       |      | 42.77  |
| SAFETY,                  |                 |       |                |         |       |              |                 |      |        |        |      |        |       |      |        |
| CORRECTION               |                 |       |                |         |       |              |                 |      |        |        |      |        |       |      |        |
| S, AND                   |                 |       |                |         |       |              |                 |      |        |        |      |        |       |      |        |
| SECURITY                 |                 |       |                |         |       |              |                 |      |        |        |      |        |       |      |        |
| MANUFACTU                | N < 10          | < 10  | 46.45          |         |       | 46.7         | N < 10          | < 10 | 42.27  | N < 10 | < 10 | 42.52  |       |      | 42.77  |
| RING                     | 60.10           | 20    | 16 15          |         |       | 46.7         | 27.50           | 10   | 10.07  | 10.01  | 1.1  | 10.50  |       |      | 10.77  |
| MARKETING                | 63.12<br>N < 10 | 29    | 46.45          |         |       | 46.7         | 37.50<br>N < 10 | 12   | 42.27  | 40.91  | 11   | 42.52  |       |      | 42.77  |
| STEM<br>TRANSPORTA       | N < 10          | < 10  | 46.45<br>46.45 |         |       | 46.7<br>46.7 | N < 10<br>58.89 | < 10 | 42.27  | N < 10 | < 10 | 42.52  |       |      | 42.77  |
| TION, DISTRIB            | N < 10          | < 10  | 40.43          |         |       | 40./         | 38.89           | 19   | 42.27  | 69.37  | 20   | 42.52  |       |      | 42.77  |
| UTION, DISTRIB           |                 |       |                |         |       |              |                 |      |        |        |      |        |       |      |        |
| LOGISTICS                |                 |       |                |         |       |              |                 |      |        |        |      |        |       |      |        |
| LOGISTICS                |                 | m . c | T 1            | 1 11 .1 |       |              |                 |      |        |        |      |        |       |      |        |