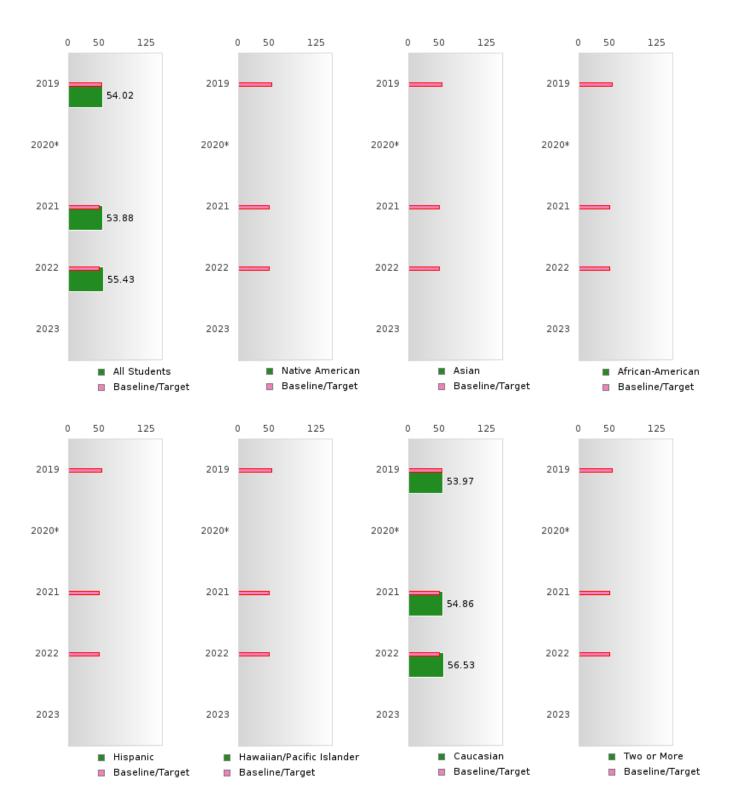

#### ACADEMIC PROFICIENCY SCORE IN MATHEMATICS

| YEAR  | SCORE | BASELINE/<br>TARGET | N  |
|-------|-------|---------------------|----|
| 2019  | 54.02 | 46.45               | 96 |
| 2020* |       | 46.7                |    |
| 2021  | 53.88 | 42.27               | 81 |
| 2022  | 55.43 | 42.52               | 83 |
| 2023  |       | 42.77               |    |

#### ACADEMIC PROFICIENCY SCORE IN MATHEMATICS BY RACE/ETHNICITY

<sup>\*</sup>State-required academic achievement tests were waived in 2020 due to COVID19.

BAY SCHOOL DISTRICT Page 30/107 Table of Contents

### ACADEMIC PROFICIENCY SCORE TABLE BY SUBJECT AND RACE/ETHNICITY

| RACE                         | 2019   |      | 2020*        |       | 2021 |        | 2022   |       |        | 2023   |      |        |       |   |        |
|------------------------------|--------|------|--------------|-------|------|--------|--------|-------|--------|--------|------|--------|-------|---|--------|
|                              | Score  | N    | Base<br>line | Score | N    | Target | Score  | N     | Target | Score  | N    | Target | Score | N | Target |
|                              |        |      |              |       | REA  | DING L | ANGUA  | GE AR | TS     |        |      |        |       |   |        |
| All Students                 | 66.89  | 96   | 52.78        |       |      | 53.03  | 65.13  | 81    | 48.45  | 68.42  | 83   | 48.7   |       |   | 48.95  |
| Native American              | N < 10 | < 10 | 52.78        |       |      | 53.03  | N < 10 | < 10  | 48.45  | N < 10 | < 10 | 48.7   |       |   | 48.95  |
| Asian                        | N < 10 | < 10 | 52.78        |       |      | 53.03  | N < 10 | < 10  | 48.45  | N < 10 | < 10 | 48.7   |       |   | 48.95  |
| African-<br>American         | N < 10 | < 10 | 52.78        |       |      | 53.03  | N < 10 | < 10  | 48.45  | N < 10 | < 10 | 48.7   |       |   | 48.95  |
| Hispanic                     | N < 10 | < 10 | 52.78        |       |      | 53.03  | N < 10 | < 10  | 48.45  | N < 10 | < 10 | 48.7   |       |   | 48.95  |
| Hawaiian/Pacific<br>Islander | N < 10 | < 10 | 52.78        |       |      | 53.03  | N < 10 | < 10  | 48.45  | N < 10 | < 10 | 48.7   |       |   | 48.95  |
| Caucasian                    | 66.88  | 90   | 52.78        |       |      | 53.03  | 65.98  | 76    | 48.45  | 70.91  | 77   | 48.7   |       |   | 48.95  |
| Two or More                  | N < 10 | < 10 | 52.78        |       |      | 53.03  | N < 10 | < 10  | 48.45  | N < 10 | < 10 | 48.7   |       |   | 48.95  |
|                              |        |      |              |       |      | MATI   | HEMAT  | CS.   |        |        |      |        |       |   |        |
| All Students                 | 54.02  | 96   | 46.45        |       |      | 46.7   | 53.88  | 81    | 42.27  | 55.43  | 83   | 42.52  |       |   | 42.77  |
| Native American              | N < 10 | < 10 | 46.45        |       |      | 46.7   | N < 10 | < 10  | 42.27  | N < 10 | < 10 | 42.52  |       |   | 42.77  |
| Asian                        | N < 10 | < 10 | 46.45        |       |      | 46.7   | N < 10 | < 10  | 42.27  | N < 10 | < 10 | 42.52  |       |   | 42.77  |
| African-<br>American         | N < 10 | < 10 | 46.45        |       |      | 46.7   | N < 10 | < 10  | 42.27  | N < 10 | < 10 | 42.52  |       |   | 42.77  |
| Hispanic                     | N < 10 | < 10 | 46.45        |       |      | 46.7   | N < 10 | < 10  | 42.27  | N < 10 | < 10 | 42.52  |       |   | 42.77  |
| Hawaiian/Pacific<br>Islander | N < 10 | < 10 | 46.45        |       |      | 46.7   | N < 10 | < 10  | 42.27  | N < 10 | < 10 | 42.52  |       |   | 42.77  |
| Caucasian                    | 53.97  | 90   | 46.45        |       |      | 46.7   | 54.86  | 76    | 42.27  | 56.53  | 77   | 42.52  |       |   | 42.77  |
| Two or More                  | N < 10 | < 10 | 46.45        |       |      | 46.7   | N < 10 | < 10  | 42.27  | N < 10 | < 10 | 42.52  |       |   | 42.77  |
|                              |        |      |              |       |      |        | CIENCE |       |        |        |      |        |       |   |        |
| All Students                 | 65.24  | 96   | 53.26        |       |      | 53.51  | 62.33  | 81    | 48.4   | 71.52  | 83   | 48.65  |       |   | 48.9   |
|                              | N < 10 | < 10 | 53.26        |       |      |        | N < 10 | < 10  | 48.4   | N < 10 | < 10 | 48.65  |       |   | 48.9   |
| Asian                        | N < 10 | < 10 | 53.26        |       |      |        | N < 10 | < 10  | 48.4   | N < 10 | < 10 | 48.65  |       |   | 48.9   |
| African-<br>American         | N < 10 | < 10 | 53.26        |       |      | 53.51  | N < 10 | < 10  | 48.4   | N < 10 | < 10 | 48.65  |       |   | 48.9   |
| Hispanic                     | N < 10 | < 10 | 53.26        |       |      | 53.51  | N < 10 | < 10  | 48.4   | N < 10 | < 10 | 48.65  |       |   | 48.9   |
| Hawaiian/Pacific<br>Islander | N < 10 | < 10 | 53.26        |       |      | 53.51  | N < 10 | < 10  | 48.4   | N < 10 | < 10 | 48.65  |       |   | 48.9   |
| Caucasian                    | 65.11  | 90   | 53.26        |       |      | 53.51  | 63.51  | 76    | 48.4   | 72.49  | 77   | 48.65  |       |   | 48.9   |
| Two or More                  | N < 10 | < 10 | 53.26        |       |      | 53.51  | N < 10 | < 10  | 48.4   | N < 10 | < 10 | 48.65  |       |   | 48.9   |