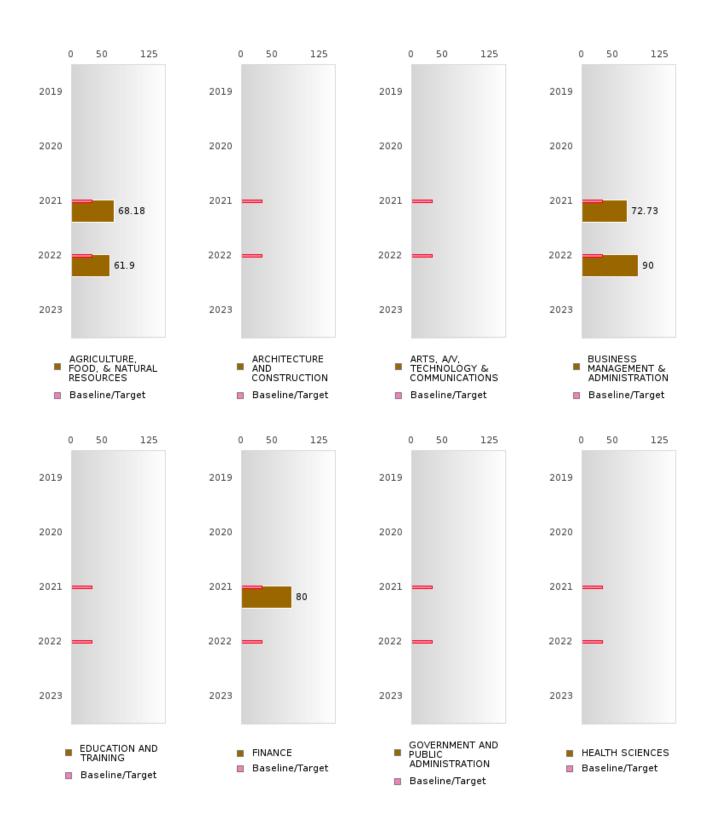

### FIVE-YEAR EXTENDED ADJUSTED GRADUATION RATE BY CLUSTER

| RACE          |        | 2019 |        |         | 2020   |        |         | 2021  |        |           | 2022 |        |       | 2023 |        |
|---------------|--------|------|--------|---------|--------|--------|---------|-------|--------|-----------|------|--------|-------|------|--------|
| RITEL         | Score  | N    | Target | Score   | N 2020 | Target | Score   | N     | Target | Score     | N    | Target | Score | N    | Target |
|               | Beore  |      | VE-YE  | AR EXT  | ENDEL  |        |         | DHORT |        | JATION    |      | Tuigot | Beore |      | Target |
| AGRICULTUR    | 94.00  | RV   | 90.4   | > 95    | RV     | 90.4   | 95.00   | RV    | 90.4   | 95.00     | RV   | 90.4   |       |      | 90.4   |
| E, FOOD, &    |        |      | 7      |         |        |        |         |       |        | 7 - 1 - 1 |      | 7      |       |      |        |
| NATURAL       |        |      |        |         |        |        |         |       |        |           |      |        |       |      |        |
| RESOURCES     |        |      |        |         |        |        |         |       |        |           |      |        |       |      |        |
| ARCHITECTU    |        |      | 90.4   |         |        | 90.4   |         |       | 90.4   |           |      | 90.4   |       |      | 90.4   |
| RE AND CONS   |        |      |        |         |        |        |         |       |        |           |      |        |       |      |        |
| TRUCTION      |        |      |        |         |        |        |         |       |        |           |      |        |       |      |        |
|               | N < 10 | < 10 | 90.4   |         |        | 90.4   | N < 10  | < 10  | 90.4   | N < 10    | < 10 | 90.4   |       |      | 90.4   |
| TECHNOLOGY    |        |      |        |         |        |        |         |       |        |           |      |        |       |      |        |
| & COMMUNIC    |        |      |        |         |        |        |         |       |        |           |      |        |       |      |        |
| ATIONS        |        |      |        |         |        |        |         |       |        |           |      |        |       |      |        |
| BUSINESS MA   | N < 10 | < 10 | 90.4   | > 95    | RV     | 90.4   | > 95    | RV    | 90.4   | > 95      | RV   | 90.4   |       |      | 90.4   |
| NAGEMENT &    |        |      |        |         |        |        |         |       |        |           |      |        |       |      |        |
| ADMINISTRAT   |        |      |        |         |        |        |         |       |        |           |      |        |       |      |        |
| ION           |        |      |        |         |        |        |         |       |        |           |      |        |       |      |        |
| EDUCATION     |        |      | 90.4   |         |        | 90.4   |         |       | 90.4   |           |      | 90.4   |       |      | 90.4   |
| AND           |        |      |        |         |        |        |         |       |        |           |      |        |       |      |        |
| TRAINING      |        |      |        |         |        |        |         |       |        |           |      |        |       |      |        |
| FINANCE       | > 95   | RV   | 90.4   | > 95    | RV     | 90.4   | > 95    | RV    | 90.4   | > 95      | RV   | 90.4   |       |      | 90.4   |
| GOVERNMEN     |        |      | 90.4   |         |        | 90.4   |         |       | 90.4   |           |      | 90.4   |       |      | 90.4   |
| T AND PUBLIC  |        |      |        |         |        |        |         |       |        |           |      |        |       |      |        |
| ADMINISTRAT   |        |      |        |         |        |        |         |       |        |           |      |        |       |      |        |
| ION           |        |      |        |         |        |        |         |       |        |           |      |        |       |      |        |
| HEALTH        |        |      | 90.4   |         |        | 90.4   | N < 10  | < 10  | 90.4   | N < 10    | < 10 | 90.4   |       |      | 90.4   |
| SCIENCES      |        |      |        |         |        |        |         |       |        |           |      |        |       |      |        |
| HOSPITALITY   | > 95   | RV   | 90.4   | > 95    | RV     | 90.4   | > 95    | RV    | 90.4   | > 95      | RV   | 90.4   |       |      | 90.4   |
| & TOURISM     |        |      |        |         |        |        |         |       |        |           |      |        |       |      |        |
| HUMAN         | 93.00  | RV   | 90.4   | > 95    | RV     | 90.4   | > 95    | RV    | 90.4   | > 95      | RV   | 90.4   |       |      | 90.4   |
| SERVICES      |        |      |        |         |        |        |         |       |        |           |      |        |       |      |        |
| INFORMATIO    | > 95   | RV   | 90.4   | > 95    | RV     | 90.4   | > 95    | RV    | 90.4   | > 95      | RV   | 90.4   |       |      | 90.4   |
| N             |        |      |        |         |        |        |         |       |        |           |      |        |       |      |        |
| TECHNOLOGY    |        |      |        |         |        |        |         |       |        |           |      |        |       |      |        |
| LAW, PUBLIC   |        |      | 90.4   |         |        | 90.4   |         |       | 90.4   |           |      | 90.4   |       |      | 90.4   |
| SAFETY,       |        |      |        |         |        |        |         |       |        |           |      |        |       |      |        |
| CORRECTION    |        |      |        |         |        |        |         |       |        |           |      |        |       |      |        |
| S, AND        |        |      |        |         |        |        |         |       |        |           |      |        |       |      |        |
| SECURITY      |        |      | 00.4   |         |        | 00.4   |         |       | 00.4   |           |      | 00.4   |       |      | 00.4   |
| MANUFACTU     |        |      | 90.4   |         |        | 90.4   |         |       | 90.4   |           |      | 90.4   |       |      | 90.4   |
| RING          | NT 10  | . 10 | 00.4   | . 05    | DY     | 00.4   | . 05    | D37   | 00.4   | . 07      | D3.7 | 00.4   |       |      | 00.4   |
| MARKETING     | N < 10 | < 10 | 90.4   | > 95    | RV     | 90.4   | > 95    | RV    | 90.4   | > 95      | RV   | 90.4   |       |      | 90.4   |
| STEM          |        |      | 90.4   | NI - 10 | . 10   | 90.4   | NI . 10 | . 10  | 90.4   | NI . 10   | . 10 | 90.4   |       |      | 90.4   |
| TRANSPORTA    |        |      | 90.4   | N < 10  | < 10   | 90.4   | N < 10  | < 10  | 90.4   | N < 10    | < 10 | 90.4   |       |      | 90.4   |
| TION, DISTRIB |        |      |        |         |        |        |         |       |        |           |      |        |       |      |        |
| UTION, &      |        |      |        |         |        |        |         |       |        |           |      |        |       |      |        |
| LOGISTICS     |        |      |        |         |        |        |         |       |        |           |      |        |       |      |        |