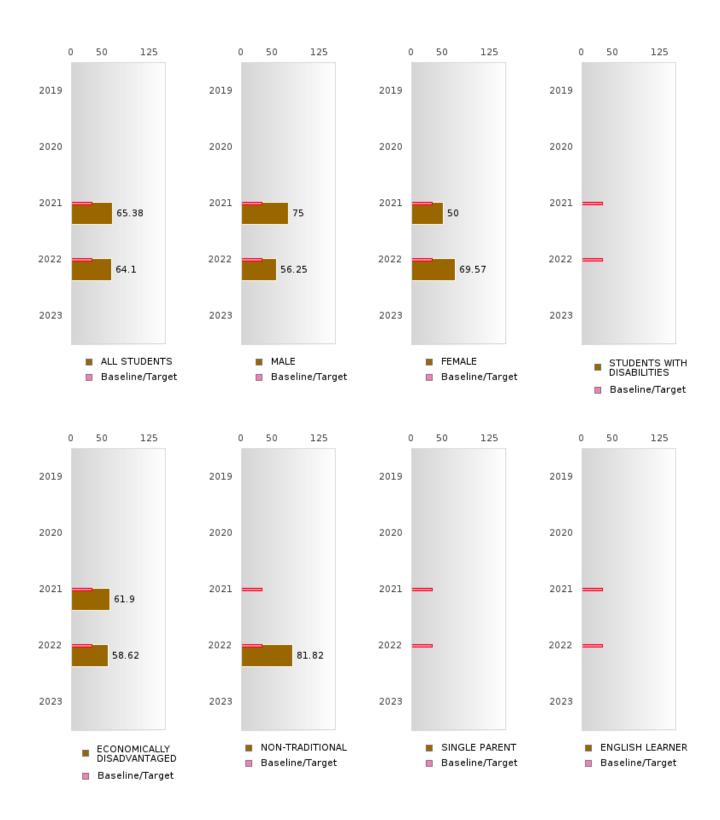

#### PERFORMANCE MEASURE SCORES FOR CONCENTRATORS ONLY

| PERFORMANCE       |       | DIS   | TRICT SCO | ORE   |      | STATE SCORE |       |       |       |      |  |  |
|-------------------|-------|-------|-----------|-------|------|-------------|-------|-------|-------|------|--|--|
| MEASURES          | 2019  | 2020  | 2021      | 2022  | 2023 | 2019        | 2020  | 2021  | 2022  | 2023 |  |  |
| 3S1: POST-PROGRAM |       |       | 80.00     | 92.00 |      |             |       | 81.92 | 81.38 |      |  |  |
| PLACEMENT         |       |       |           |       |      |             |       |       |       |      |  |  |
|                   |       |       |           |       |      |             |       |       |       |      |  |  |
| 4S1: NON-         | 24.74 | 26.14 | 28.05     | 43.53 |      | 31.31       | 31.34 | 30.03 | 43.00 |      |  |  |
| TRADITIONAL       |       |       |           |       |      |             |       |       |       |      |  |  |
| PROGRAM           |       |       |           |       |      |             |       |       |       |      |  |  |
| CONCENTRATION     |       |       |           |       |      |             |       |       |       |      |  |  |
| 5S1: INDUSTRY     |       |       | 65.38     | 64.10 |      |             |       | 14.46 | 44.94 |      |  |  |
| CERTIFICATIONS    |       |       |           |       |      |             |       |       |       |      |  |  |
|                   |       |       |           |       |      |             |       |       |       |      |  |  |

#### GRADUATION RATE BY SPECIAL POPULATION

| RACE                       |        | 2019 |        |        | 2020  |        |         | 2021   |        |        | 2022 |        |       | 2023 |        |
|----------------------------|--------|------|--------|--------|-------|--------|---------|--------|--------|--------|------|--------|-------|------|--------|
|                            | Score  | N    | Target | Score  | N     | Target | Score   | N      | Target | Score  | N    | Target | Score | N    | Target |
|                            |        |      | FO     | UR-YEA | R ADJ | USTED  | COHOR'  | T GRAI | DUATIO | N RATI | 3    |        |       |      |        |
| All Students               | > 95   | RV   | 87.18  | > 95   | RV    | 87.18  | > 95    | RV     | 87.18  | 94.87  | RV   | 87.18  |       |      | 87.18  |
| Male                       | > 95   | RV   | 87.18  | 95.00  | RV    | 87.18  | > 95    | RV     | 87.18  | 93.75  | RV   | 87.18  |       |      | 87.18  |
| Female                     | 95.00  | RV   | 87.18  | > 95   | RV    | 87.18  | 90.00   | RV     | 87.18  | > 95   | RV   | 87.18  |       |      | 87.18  |
| Students with Disabilities | N < 10 | < 10 | 87.18  | > 95   | RV    | 87.18  | N < 10  | < 10   | 87.18  | N < 10 | < 10 | 87.18  |       |      | 87.18  |
| Economically Disadvantaged | 93.75  | RV   | 87.18  | > 95   | RV    | 87.18  | > 95    | RV     | 87.18  | 93.10  | RV   | 87.18  |       |      | 87.18  |
| Non-traditional            | > 95   | RV   | 87.18  | > 95   | RV    | 87.18  | N < 10  | < 10   | 87.18  | 90.91  | RV   | 87.18  |       |      | 87.18  |
| Single Parent              |        |      | 87.18  |        |       | 87.18  |         |        | 87.18  |        |      | 87.18  |       |      | 87.18  |
| English Learner            |        |      | 87.18  |        |       | 87.18  |         |        | 87.18  |        |      | 87.18  |       |      | 87.18  |
| Homeless                   | N < 10 | < 10 |        | N < 10 | < 10  |        | N < 10  | < 10   | 87.18  | N < 10 | < 10 | 87.18  |       |      | 87.18  |
| Foster Care                |        |      | 87.18  |        |       | 87.18  |         |        | 87.18  |        |      | 87.18  |       |      | 87.18  |
| Military                   |        |      | 87.18  |        |       | 87.18  |         |        | 87.18  |        |      | 87.18  |       |      | 87.18  |
| Dependent                  |        |      |        |        |       |        |         |        |        |        |      |        |       |      |        |
| Migrant                    | N < 10 | < 10 | 87.18  |        |       | 87.18  |         |        | 87.18  |        |      | 87.18  |       |      | 87.18  |
|                            |        | F    | IVE-YE | AR EXT | ENDEI | ADJU   | STED CO | DHORT  | GRAD   | UATION | RATE |        |       |      |        |
| All Students               | 93.10  | RV   | 90.4   | > 95   | RV    | 90.4   | > 95    | RV     | 90.4   | > 95   | RV   | 90.4   |       |      | 90.4   |
| Male                       | 92.86  | RV   | 90.4   | > 95   | RV    | 90.4   | 95.00   | RV     | 90.4   | > 95   | RV   | 90.4   |       |      | 90.4   |
| Female                     | 93.33  | RV   | 90.4   | 95.00  | RV    | 90.4   | > 95    | RV     | 90.4   | 90.00  | RV   | 90.4   |       |      | 90.4   |
| Students with Disabilities | N < 10 | < 10 | 90.4   | N < 10 | < 10  | 90.4   | > 95    | RV     | 90.4   | N < 10 | < 10 | 90.4   |       |      | 90.4   |
| Economically Disadvantaged | 89.47  | RV   | 90.4   | 93.75  | RV    | 90.4   | > 95    | RV     | 90.4   | 95.00  | RV   | 90.4   |       |      | 90.4   |
| Non-traditional            |        |      | 90.4   | > 95   | RV    | 90.4   | > 95    | RV     | 90.4   | N < 10 | < 10 | 90.4   |       |      | 90.4   |
| Single Parent              |        |      | 90.4   |        |       | 90.4   |         |        | 90.4   |        |      | 90.4   |       |      | 90.4   |
| English Learner            |        |      | 90.4   |        |       | 90.4   |         |        | 90.4   |        |      | 90.4   |       |      | 90.4   |
| Homeless                   | N < 10 | < 10 | 90.4   | N < 10 | < 10  | 90.4   | N < 10  | < 10   | 90.4   | N < 10 | < 10 | 90.4   |       |      | 90.4   |
| Foster Care                |        |      | 90.4   |        |       | 90.4   |         |        | 90.4   |        |      | 90.4   |       |      | 90.4   |
| Military                   |        |      | 90.4   |        |       | 90.4   |         |        | 90.4   |        |      | 90.4   |       |      | 90.4   |
| Dependent                  |        |      |        |        |       |        |         |        |        |        |      |        |       |      |        |
| Migrant                    |        |      | 90.4   | N < 10 | < 10  | 90.4   |         |        | 90.4   |        |      | 90.4   |       |      | 90.4   |