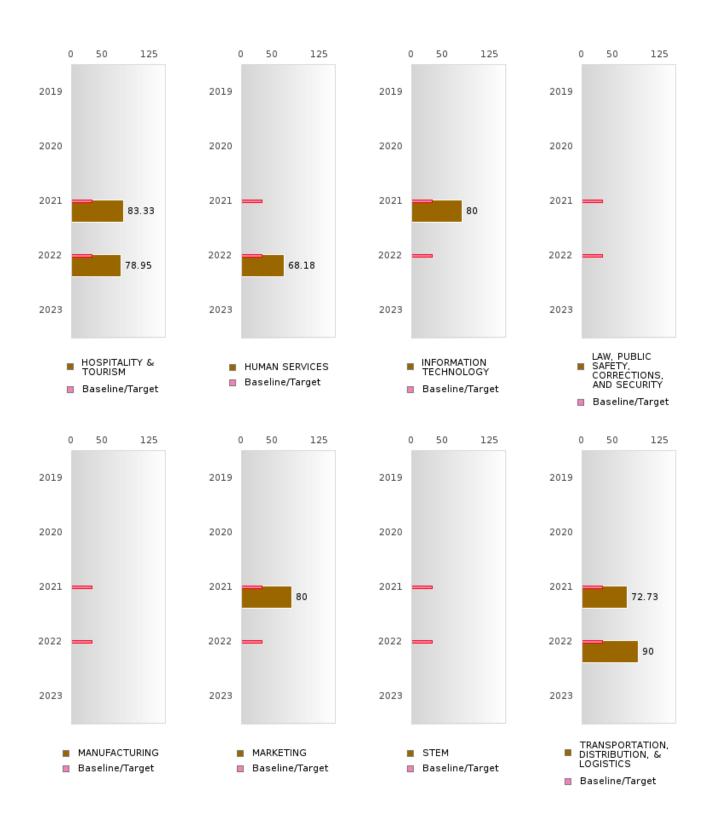

### FIVE-YEAR EXTENDED ADJUSTED GRADUATION RATE BY CLUSTER

| RACE          |        | 2019 |        |         | 2020   |        |         | 2021  |        |           | 2022 |        |       | 2023 |        |
|---------------|--------|------|--------|---------|--------|--------|---------|-------|--------|-----------|------|--------|-------|------|--------|
| RITEL         | Score  | N    | Target | Score   | N 2020 | Target | Score   | N     | Target | Score     | N    | Target | Score | N    | Target |
|               | Beore  |      | VE-YE  | AR EXT  | ENDEL  |        |         | DHORT |        | JATION    |      | Tuigot | Beore |      | Target |
| AGRICULTUR    | 94.00  | RV   | 90.4   | > 95    | RV     | 90.4   | 95.00   | RV    | 90.4   | 95.00     | RV   | 90.4   |       |      | 90.4   |
| E, FOOD, &    |        |      | 7      |         |        |        |         |       |        | 7 - 1 - 1 |      | 7      |       |      |        |
| NATURAL       |        |      |        |         |        |        |         |       |        |           |      |        |       |      |        |
| RESOURCES     |        |      |        |         |        |        |         |       |        |           |      |        |       |      |        |
| ARCHITECTU    |        |      | 90.4   |         |        | 90.4   |         |       | 90.4   |           |      | 90.4   |       |      | 90.4   |
| RE AND CONS   |        |      |        |         |        |        |         |       |        |           |      |        |       |      |        |
| TRUCTION      |        |      |        |         |        |        |         |       |        |           |      |        |       |      |        |
|               | N < 10 | < 10 | 90.4   |         |        | 90.4   | N < 10  | < 10  | 90.4   | N < 10    | < 10 | 90.4   |       |      | 90.4   |
| TECHNOLOGY    |        |      |        |         |        |        |         |       |        |           |      |        |       |      |        |
| & COMMUNIC    |        |      |        |         |        |        |         |       |        |           |      |        |       |      |        |
| ATIONS        |        |      |        |         |        |        |         |       |        |           |      |        |       |      |        |
| BUSINESS MA   | N < 10 | < 10 | 90.4   | > 95    | RV     | 90.4   | > 95    | RV    | 90.4   | > 95      | RV   | 90.4   |       |      | 90.4   |
| NAGEMENT &    |        |      |        |         |        |        |         |       |        |           |      |        |       |      |        |
| ADMINISTRAT   |        |      |        |         |        |        |         |       |        |           |      |        |       |      |        |
| ION           |        |      |        |         |        |        |         |       |        |           |      |        |       |      |        |
| EDUCATION     |        |      | 90.4   |         |        | 90.4   |         |       | 90.4   |           |      | 90.4   |       |      | 90.4   |
| AND           |        |      |        |         |        |        |         |       |        |           |      |        |       |      |        |
| TRAINING      |        |      |        |         |        |        |         |       |        |           |      |        |       |      |        |
| FINANCE       | > 95   | RV   | 90.4   | > 95    | RV     | 90.4   | > 95    | RV    | 90.4   | > 95      | RV   | 90.4   |       |      | 90.4   |
| GOVERNMEN     |        |      | 90.4   |         |        | 90.4   |         |       | 90.4   |           |      | 90.4   |       |      | 90.4   |
| T AND PUBLIC  |        |      |        |         |        |        |         |       |        |           |      |        |       |      |        |
| ADMINISTRAT   |        |      |        |         |        |        |         |       |        |           |      |        |       |      |        |
| ION           |        |      |        |         |        |        |         |       |        |           |      |        |       |      |        |
| HEALTH        |        |      | 90.4   |         |        | 90.4   | N < 10  | < 10  | 90.4   | N < 10    | < 10 | 90.4   |       |      | 90.4   |
| SCIENCES      |        |      |        |         |        |        |         |       |        |           |      |        |       |      |        |
| HOSPITALITY   | > 95   | RV   | 90.4   | > 95    | RV     | 90.4   | > 95    | RV    | 90.4   | > 95      | RV   | 90.4   |       |      | 90.4   |
| & TOURISM     |        |      |        |         |        |        |         |       |        |           |      |        |       |      |        |
| HUMAN         | 93.00  | RV   | 90.4   | > 95    | RV     | 90.4   | > 95    | RV    | 90.4   | > 95      | RV   | 90.4   |       |      | 90.4   |
| SERVICES      |        |      |        |         |        |        |         |       |        |           |      |        |       |      |        |
| INFORMATIO    | > 95   | RV   | 90.4   | > 95    | RV     | 90.4   | > 95    | RV    | 90.4   | > 95      | RV   | 90.4   |       |      | 90.4   |
| N             |        |      |        |         |        |        |         |       |        |           |      |        |       |      |        |
| TECHNOLOGY    |        |      |        |         |        |        |         |       |        |           |      |        |       |      |        |
| LAW, PUBLIC   |        |      | 90.4   |         |        | 90.4   |         |       | 90.4   |           |      | 90.4   |       |      | 90.4   |
| SAFETY,       |        |      |        |         |        |        |         |       |        |           |      |        |       |      |        |
| CORRECTION    |        |      |        |         |        |        |         |       |        |           |      |        |       |      |        |
| S, AND        |        |      |        |         |        |        |         |       |        |           |      |        |       |      |        |
| SECURITY      |        |      | 00.4   |         |        | 00.4   |         |       | 00.4   |           |      | 00.4   |       |      | 00.4   |
| MANUFACTU     |        |      | 90.4   |         |        | 90.4   |         |       | 90.4   |           |      | 90.4   |       |      | 90.4   |
| RING          | NT 10  | . 10 | 00.4   | . 05    | DY     | 00.4   | . 05    | D37   | 00.4   | . 07      | D3.7 | 00.4   |       |      | 00.4   |
| MARKETING     | N < 10 | < 10 | 90.4   | > 95    | RV     | 90.4   | > 95    | RV    | 90.4   | > 95      | RV   | 90.4   |       |      | 90.4   |
| STEM          |        |      | 90.4   | NI - 10 | . 10   | 90.4   | NI . 10 | . 10  | 90.4   | NI . 10   | . 10 | 90.4   |       |      | 90.4   |
| TRANSPORTA    |        |      | 90.4   | N < 10  | < 10   | 90.4   | N < 10  | < 10  | 90.4   | N < 10    | < 10 | 90.4   |       |      | 90.4   |
| TION, DISTRIB |        |      |        |         |        |        |         |       |        |           |      |        |       |      |        |
| UTION, &      |        |      |        |         |        |        |         |       |        |           |      |        |       |      |        |
| LOGISTICS     |        |      |        |         |        |        |         |       |        |           |      |        |       |      |        |