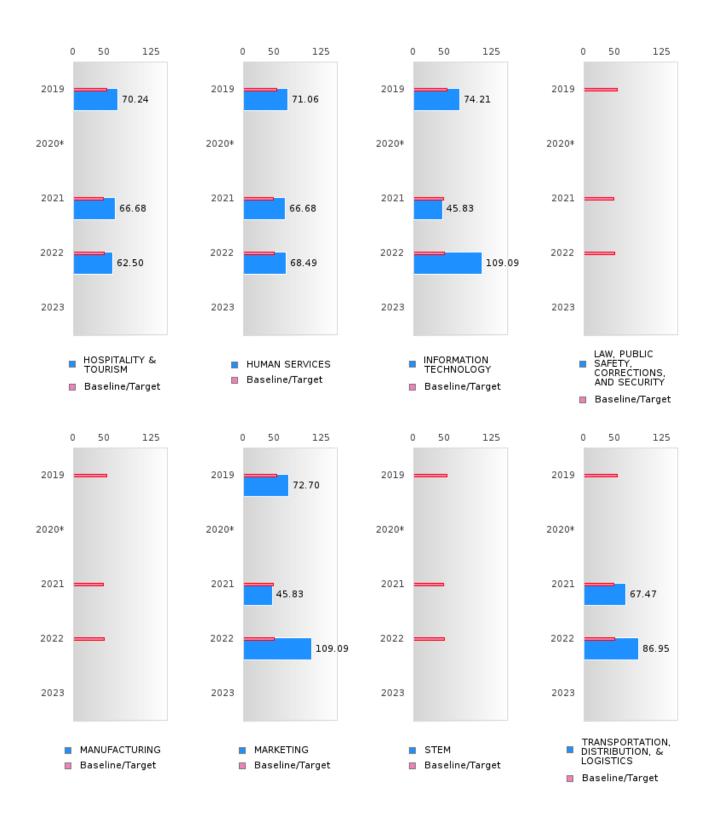

#### ACADEMIC PROFICIENCY SCORE TABLE BY READING LANGUAGE ARTS AND CLUSTER

| RACE                                                       |        | 2019 |              |       | 2020* |        | KEADI  | 2021  | INGU.  |        | 2022 |        |       | 2023 |        |
|------------------------------------------------------------|--------|------|--------------|-------|-------|--------|--------|-------|--------|--------|------|--------|-------|------|--------|
|                                                            | Score  | N    | Base<br>line | Score | N     | Target | Score  | N     | Target | Score  | N    | Target | Score | N    | Target |
|                                                            |        |      |              |       | REA   | DING L | ANGUA  | GE AR | TS     |        |      |        |       |      |        |
| AGRICULTUR<br>E, FOOD, &<br>NATURAL<br>RESOURCES           | 62.11  | 55   | 52.78        |       |       | 53.03  | 62.43  | 55    | 48.45  | 64.34  | 47   | 48.7   |       |      | 48.95  |
| ARCHITECTU<br>RE AND CONS<br>TRUCTION                      | N < 10 | < 10 | 52.78        |       |       | 53.03  | N < 10 | < 10  | 48.45  | N < 10 | < 10 | 48.7   |       |      | 48.95  |
| ARTS, A/V,<br>TECHNOLOGY<br>& COMMUNIC<br>ATIONS           | N < 10 | < 10 | 52.78        |       |       | 53.03  | N < 10 | < 10  | 48.45  | N < 10 | < 10 | 48.7   |       |      | 48.95  |
| BUSINESS MA<br>NAGEMENT &<br>ADMINISTRAT<br>ION            | 72.70  | 29   | 52.78        |       |       | 53.03  | 67.47  | 19    | 48.45  | 86.95  | 20   | 48.7   |       |      | 48.95  |
| EDUCATION<br>AND<br>TRAINING                               | N < 10 | < 10 | 52.78        |       |       | 53.03  | N < 10 | < 10  | 48.45  | N < 10 | < 10 | 48.7   |       |      | 48.95  |
| FINANCE                                                    | 73.69  | 30   | 52.78        |       |       | 53.03  | 50.00  | 13    |        | 109.09 | 11   | 48.7   |       |      | 48.95  |
| GOVERNMEN<br>T AND PUBLIC<br>ADMINISTRAT<br>ION            | N < 10 | < 10 | 52.78        |       |       | 53.03  | N < 10 | < 10  | 48.45  | N < 10 | < 10 | 48.7   |       |      | 48.95  |
| HEALTH<br>SCIENCES                                         | N < 10 | < 10 | 52.78        |       |       | 53.03  | N < 10 | < 10  | 48.45  | N < 10 | < 10 | 48.7   |       |      | 48.95  |
| HOSPITALITY & TOURISM                                      | 70.24  | 33   | 52.78        |       |       | 53.03  | 66.68  | 25    | 48.45  | 62.50  | 28   | 48.7   |       |      | 48.95  |
| HUMAN<br>SERVICES                                          | 71.06  | 42   | 52.78        |       |       | 53.03  | 66.68  | 25    | 48.45  | 68.49  | 35   | 48.7   |       |      | 48.95  |
| INFORMATIO<br>N<br>TECHNOLOGY                              | 74.21  | 31   | 52.78        |       |       | 53.03  | 45.83  | 12    | 48.45  | 109.09 | 11   | 48.7   |       |      | 48.95  |
| LAW, PUBLIC<br>SAFETY,<br>CORRECTION<br>S, AND<br>SECURITY | N < 10 | < 10 | 52.78        |       |       | 53.03  | N < 10 | < 10  | 48.45  | N < 10 | < 10 | 48.7   |       |      | 48.95  |
| MANUFACTU<br>RING                                          | N < 10 | < 10 | 52.78        |       |       | 53.03  | N < 10 | < 10  |        | N < 10 | < 10 | 48.7   |       |      | 48.95  |
| MARKETING                                                  | 72.70  | 29   | 52.78        |       |       | 53.03  | 45.83  | 12    |        | 109.09 | 11   | 48.7   |       |      | 48.95  |
| STEM                                                       | N < 10 | < 10 | 52.78        |       |       |        | N < 10 | < 10  |        | N < 10 | < 10 | 48.7   |       |      | 48.95  |
| TRANSPORTA<br>TION, DISTRIB<br>UTION, &<br>LOGISTICS       |        | < 10 | 52.78        |       |       | 53.03  | 67.47  | 19    | 48.45  | 86.95  | 20   | 48.7   |       |      | 48.95  |