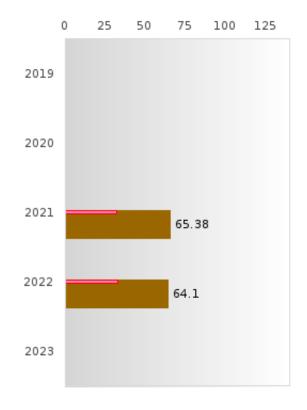

#### PERFORMANCE MEASURE SCORES FOR CONCENTRATORS ONLY

| PERFORMANCE       |       | DIS   | TRICT SCO | ORE   |      | STATE SCORE |       |       |       |      |  |  |
|-------------------|-------|-------|-----------|-------|------|-------------|-------|-------|-------|------|--|--|
| MEASURES          | 2019  | 2020  | 2021      | 2022  | 2023 | 2019        | 2020  | 2021  | 2022  | 2023 |  |  |
| 3S1: POST-PROGRAM |       |       | 80.00     | 92.00 |      |             |       | 81.92 | 81.38 |      |  |  |
| PLACEMENT         |       |       |           |       |      |             |       |       |       |      |  |  |
|                   |       |       |           |       |      |             |       |       |       |      |  |  |
| 4S1: NON-         | 24.74 | 26.14 | 28.05     | 43.53 |      | 31.31       | 31.34 | 30.03 | 43.00 |      |  |  |
| TRADITIONAL       |       |       |           |       |      |             |       |       |       |      |  |  |
| PROGRAM           |       |       |           |       |      |             |       |       |       |      |  |  |
| CONCENTRATION     |       |       |           |       |      |             |       |       |       |      |  |  |
| 5S1: INDUSTRY     |       |       | 65.38     | 64.10 |      |             |       | 14.46 | 44.94 |      |  |  |
| CERTIFICATIONS    |       |       |           |       |      |             |       |       |       |      |  |  |
|                   |       |       |           |       |      |             |       |       |       |      |  |  |