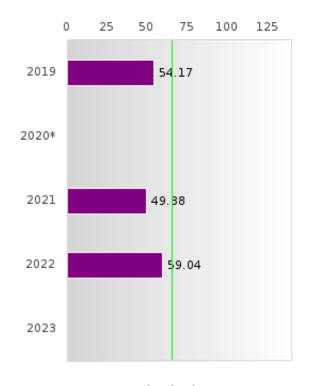

| YEAR  | WEIGHTED    | N  | VALUE-ADDED  | N  |
|-------|-------------|----|--------------|----|
|       | ACHIEVEMENT |    | GROWTH SCORE |    |
|       | SCORE       |    |              |    |
| 2019  | 54.17       | 96 | 76.32        | 15 |
| 2020* |             |    |              |    |
| 2021  | 49.38       | 81 | 75.27        | 23 |
| 2022  | 59.04       | 83 | 83.99        | 14 |
| 2023  |             |    |              |    |