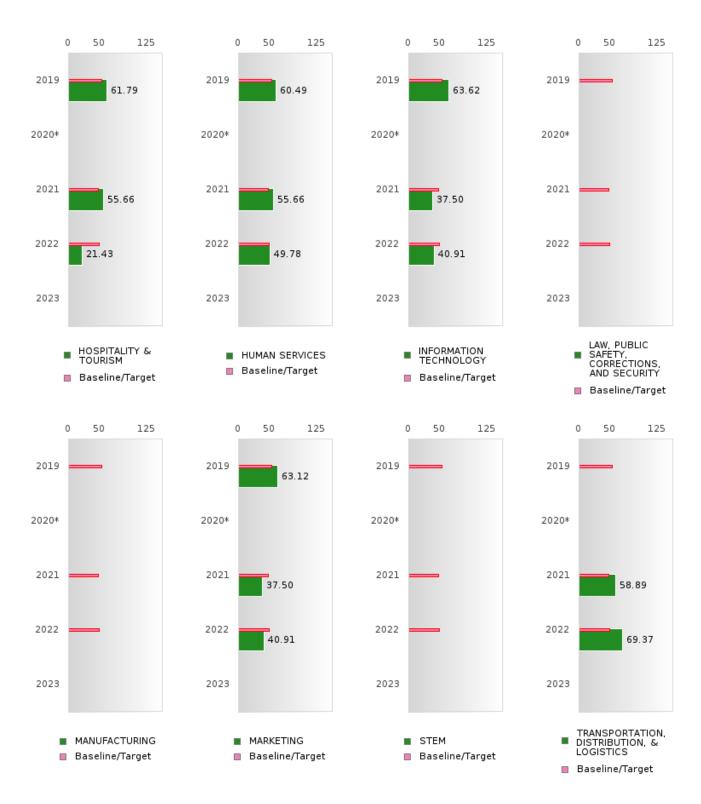

#### ACADEMIC PROFICIENCY SCORE TABLE BY MATHEMATICS AND CLUSTER

| RACE                     |                 | 2019  |                |         | 2020* |              |                 | 2021 |        |        | 2022 |        |       | 2023 |        |
|--------------------------|-----------------|-------|----------------|---------|-------|--------------|-----------------|------|--------|--------|------|--------|-------|------|--------|
|                          | Score           | N     | Base           | Score   | N     | Target       | Score           | N    | Target | Score  | N    | Target | Score | N    | Target |
|                          |                 |       | line           |         |       |              |                 |      |        |        |      |        |       |      |        |
|                          | 40.0=           |       | 12.5           |         |       |              | HEMATI          |      | 40.55  | 70.15  | ,=   | 10 ==  |       |      | 10 ==  |
| AGRICULTUR               | 49.87           | 55    | 46.45          |         |       | 46.7         | 51.92           | 55   | 42.27  | 50.12  | 47   | 42.52  |       |      | 42.77  |
| E, FOOD, &               |                 |       |                |         |       |              |                 |      |        |        |      |        |       |      |        |
| NATURAL                  |                 |       |                |         |       |              |                 |      |        |        |      |        |       |      |        |
| RESOURCES                | NT - 10         | . 10  | 46.45          |         |       | 46.7         | NT . 10         | . 10 | 10.07  | N. 10  | . 10 | 40.50  |       |      | 40.77  |
| ARCHITECTU               | N < 10          | < 10  | 46.45          |         |       | 46.7         | N < 10          | < 10 | 42.27  | N < 10 | < 10 | 42.52  |       |      | 42.77  |
| RE AND CONS              |                 |       |                |         |       |              |                 |      |        |        |      |        |       |      |        |
| TRUCTION                 | N < 10          | z 10  | 46.45          |         |       | 167          | N - 10          | - 10 | 42.27  | N < 10 | - 10 | 42.52  |       |      | 12.77  |
| ARTS, A/V,<br>TECHNOLOGY | N < 10          | < 10  | 40.43          |         |       | 40.7         | N < 10          | < 10 | 42.27  | N < 10 | < 10 | 42.32  |       |      | 42.77  |
| & COMMUNIC               |                 |       |                |         |       |              |                 |      |        |        |      |        |       |      |        |
| ATIONS                   |                 |       |                |         |       |              |                 |      |        |        |      |        |       |      |        |
| BUSINESS MA              | 63.12           | 29    | 46.45          |         |       | 46.7         | 58.89           | 19   | 42.27  | 69.37  | 20   | 42.52  |       |      | 42.77  |
| NAGEMENT &               | 03.12           | 2)    | 10.15          |         |       | 10.7         | 30.07           | 17   | 12.27  | 07.57  | 20   | 12.32  |       |      | 12.77  |
| ADMINISTRAT              |                 |       |                |         |       |              |                 |      |        |        |      |        |       |      |        |
| ION                      |                 |       |                |         |       |              |                 |      |        |        |      |        |       |      |        |
| EDUCATION                | N < 10          | < 10  | 46.45          |         |       | 46.7         | N < 10          | < 10 | 42.27  | N < 10 | < 10 | 42.52  |       |      | 42.77  |
| AND                      |                 |       |                |         |       |              |                 |      |        |        |      |        |       |      |        |
| TRAINING                 |                 |       |                |         |       |              |                 |      |        |        |      |        |       |      |        |
| FINANCE                  | 64.21           | 30    | 46.45          |         |       | 46.7         | 42.31           | 13   | 42.27  | 40.91  | 11   | 42.52  |       |      | 42.77  |
| GOVERNMEN                | N < 10          | < 10  | 46.45          |         |       | 46.7         | N < 10          | < 10 | 42.27  | N < 10 | < 10 | 42.52  |       |      | 42.77  |
| T AND PUBLIC             |                 |       |                |         |       |              |                 |      |        |        |      |        |       |      |        |
| ADMINISTRAT              |                 |       |                |         |       |              |                 |      |        |        |      |        |       |      |        |
| ION                      | 37 40           | 1.0   |                |         |       |              | 37 40           | 10   |        | 27 40  | 10   | 10.70  |       |      | 12 ==  |
| HEALTH                   | N < 10          | < 10  | 46.45          |         |       | 46.7         | N < 10          | < 10 | 42.27  | N < 10 | < 10 | 42.52  |       |      | 42.77  |
| SCIENCES<br>HOSPITALITY  | 61.79           | 33    | 46.45          |         |       | 46.7         | 55.66           | 25   | 42.27  | 21.43  | 28   | 42.52  |       |      | 42.77  |
| & TOURISM                | 01.79           | 33    | 40.43          |         |       | 40.7         | 33.00           | 23   | 42.27  | 21.43  | 20   | 42.32  |       |      | 42.77  |
| HUMAN                    | 60.49           | 42    | 46.45          |         |       | 46.7         | 55.66           | 25   | 42.27  | 49.78  | 35   | 42.52  |       |      | 42.77  |
| SERVICES                 |                 |       |                |         |       |              |                 |      |        |        |      |        |       |      |        |
| INFORMATIO               | 63.62           | 31    | 46.45          |         |       | 46.7         | 37.50           | 12   | 42.27  | 40.91  | 11   | 42.52  |       |      | 42.77  |
| N                        |                 |       |                |         |       |              |                 |      |        |        |      |        |       |      |        |
| TECHNOLOGY               |                 |       |                |         |       |              |                 |      |        |        |      |        |       |      |        |
| LAW, PUBLIC              | N < 10          | < 10  | 46.45          |         |       | 46.7         | N < 10          | < 10 | 42.27  | N < 10 | < 10 | 42.52  |       |      | 42.77  |
| SAFETY,                  |                 |       |                |         |       |              |                 |      |        |        |      |        |       |      |        |
| CORRECTION               |                 |       |                |         |       |              |                 |      |        |        |      |        |       |      |        |
| S, AND                   |                 |       |                |         |       |              |                 |      |        |        |      |        |       |      |        |
| SECURITY                 |                 |       |                |         |       |              |                 |      |        |        |      |        |       |      |        |
| MANUFACTU                | N < 10          | < 10  | 46.45          |         |       | 46.7         | N < 10          | < 10 | 42.27  | N < 10 | < 10 | 42.52  |       |      | 42.77  |
| RING                     | 60.10           | 20    | 16 15          |         |       | 46.7         | 27.50           | 10   | 10.07  | 10.01  | 1.1  | 10.50  |       |      | 10.77  |
| MARKETING                | 63.12<br>N < 10 | 29    | 46.45          |         |       | 46.7         | 37.50<br>N < 10 | 12   | 42.27  | 40.91  | 11   | 42.52  |       |      | 42.77  |
| STEM<br>TRANSPORTA       | N < 10          | < 10  | 46.45<br>46.45 |         |       | 46.7<br>46.7 | N < 10<br>58.89 | < 10 | 42.27  | N < 10 | < 10 | 42.52  |       |      | 42.77  |
| TION, DISTRIB            | N < 10          | < 10  | 40.43          |         |       | 40./         | 38.89           | 19   | 42.27  | 69.37  | 20   | 42.52  |       |      | 42.77  |
| UTION, DISTRIB           |                 |       |                |         |       |              |                 |      |        |        |      |        |       |      |        |
| LOGISTICS                |                 |       |                |         |       |              |                 |      |        |        |      |        |       |      |        |
| LOGISTICS                |                 | m . c | T 1            | 1 11 .1 |       |              |                 |      |        |        |      |        |       |      |        |