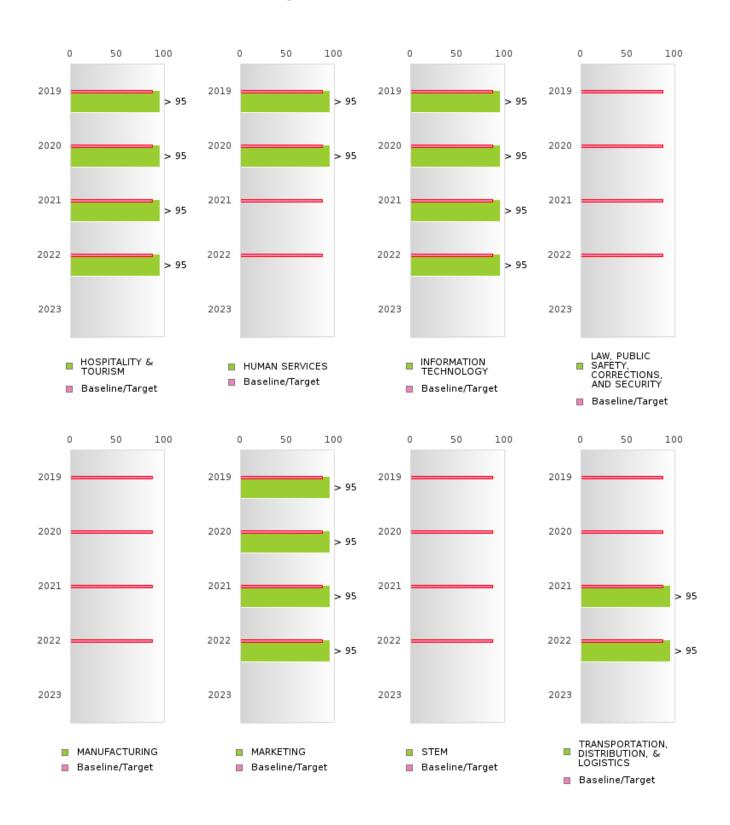

### FOUR-YEAR ADJUSTED GRADUATION RATE BY CLUSTER

| N | T.          |
|---|-------------|
|   | Target      |
|   | - 112 8 2 2 |
|   | 87.18       |
|   |             |
|   |             |
|   |             |
|   | 87.18       |
|   |             |
|   |             |
|   | 87.18       |
|   |             |
|   |             |
|   |             |
|   | 87.18       |
|   |             |
|   |             |
|   |             |
|   | 87.18       |
|   |             |
|   |             |
|   | 87.18       |
|   | 87.18       |
|   |             |
|   |             |
|   |             |
|   | 87.18       |
|   |             |
|   | 87.18       |
|   |             |
|   | 87.18       |
|   |             |
|   | 87.18       |
|   |             |
|   |             |
|   | 87.18       |
|   |             |
|   |             |
|   |             |
|   |             |
|   | 87.18       |
|   |             |
|   | 87.18       |
|   | 87.18       |
|   | 87.18       |
|   |             |
|   |             |
|   |             |
|   |             |

### FIVE-YEAR EXTENDED ADJUSTED GRADUATION RATE BY CLUSTER

| RACE          |        | 2019 |        |         | 2020   |        |         | 2021  |        |           | 2022 |        |       | 2023 |        |
|---------------|--------|------|--------|---------|--------|--------|---------|-------|--------|-----------|------|--------|-------|------|--------|
| RITEL         | Score  | N    | Target | Score   | N 2020 | Target | Score   | N     | Target | Score     | N    | Target | Score | N    | Target |
|               | Beore  |      | VE-YE  | AR EXT  | ENDEL  |        |         | DHORT |        | JATION    |      | Tuigot | Beore |      | Target |
| AGRICULTUR    | 94.00  | RV   | 90.4   | > 95    | RV     | 90.4   | 95.00   | RV    | 90.4   | 95.00     | RV   | 90.4   |       |      | 90.4   |
| E, FOOD, &    |        |      | 7      |         |        |        |         |       |        | 7 - 1 - 1 |      | 7      |       |      |        |
| NATURAL       |        |      |        |         |        |        |         |       |        |           |      |        |       |      |        |
| RESOURCES     |        |      |        |         |        |        |         |       |        |           |      |        |       |      |        |
| ARCHITECTU    |        |      | 90.4   |         |        | 90.4   |         |       | 90.4   |           |      | 90.4   |       |      | 90.4   |
| RE AND CONS   |        |      |        |         |        |        |         |       |        |           |      |        |       |      |        |
| TRUCTION      |        |      |        |         |        |        |         |       |        |           |      |        |       |      |        |
|               | N < 10 | < 10 | 90.4   |         |        | 90.4   | N < 10  | < 10  | 90.4   | N < 10    | < 10 | 90.4   |       |      | 90.4   |
| TECHNOLOGY    |        |      |        |         |        |        |         |       |        |           |      |        |       |      |        |
| & COMMUNIC    |        |      |        |         |        |        |         |       |        |           |      |        |       |      |        |
| ATIONS        |        |      |        |         |        |        |         |       |        |           |      |        |       |      |        |
| BUSINESS MA   | N < 10 | < 10 | 90.4   | > 95    | RV     | 90.4   | > 95    | RV    | 90.4   | > 95      | RV   | 90.4   |       |      | 90.4   |
| NAGEMENT &    |        |      |        |         |        |        |         |       |        |           |      |        |       |      |        |
| ADMINISTRAT   |        |      |        |         |        |        |         |       |        |           |      |        |       |      |        |
| ION           |        |      |        |         |        |        |         |       |        |           |      |        |       |      |        |
| EDUCATION     |        |      | 90.4   |         |        | 90.4   |         |       | 90.4   |           |      | 90.4   |       |      | 90.4   |
| AND           |        |      |        |         |        |        |         |       |        |           |      |        |       |      |        |
| TRAINING      |        |      |        |         |        |        |         |       |        |           |      |        |       |      |        |
| FINANCE       | > 95   | RV   | 90.4   | > 95    | RV     | 90.4   | > 95    | RV    | 90.4   | > 95      | RV   | 90.4   |       |      | 90.4   |
| GOVERNMEN     |        |      | 90.4   |         |        | 90.4   |         |       | 90.4   |           |      | 90.4   |       |      | 90.4   |
| T AND PUBLIC  |        |      |        |         |        |        |         |       |        |           |      |        |       |      |        |
| ADMINISTRAT   |        |      |        |         |        |        |         |       |        |           |      |        |       |      |        |
| ION           |        |      |        |         |        |        |         |       |        |           |      |        |       |      |        |
| HEALTH        |        |      | 90.4   |         |        | 90.4   | N < 10  | < 10  | 90.4   | N < 10    | < 10 | 90.4   |       |      | 90.4   |
| SCIENCES      |        |      |        |         |        |        |         |       |        |           |      |        |       |      |        |
| HOSPITALITY   | > 95   | RV   | 90.4   | > 95    | RV     | 90.4   | > 95    | RV    | 90.4   | > 95      | RV   | 90.4   |       |      | 90.4   |
| & TOURISM     |        |      |        |         |        |        |         |       |        |           |      |        |       |      |        |
| HUMAN         | 93.00  | RV   | 90.4   | > 95    | RV     | 90.4   | > 95    | RV    | 90.4   | > 95      | RV   | 90.4   |       |      | 90.4   |
| SERVICES      |        |      |        |         |        |        |         |       |        |           |      |        |       |      |        |
| INFORMATIO    | > 95   | RV   | 90.4   | > 95    | RV     | 90.4   | > 95    | RV    | 90.4   | > 95      | RV   | 90.4   |       |      | 90.4   |
| N             |        |      |        |         |        |        |         |       |        |           |      |        |       |      |        |
| TECHNOLOGY    |        |      |        |         |        |        |         |       |        |           |      |        |       |      |        |
| LAW, PUBLIC   |        |      | 90.4   |         |        | 90.4   |         |       | 90.4   |           |      | 90.4   |       |      | 90.4   |
| SAFETY,       |        |      |        |         |        |        |         |       |        |           |      |        |       |      |        |
| CORRECTION    |        |      |        |         |        |        |         |       |        |           |      |        |       |      |        |
| S, AND        |        |      |        |         |        |        |         |       |        |           |      |        |       |      |        |
| SECURITY      |        |      | 00.4   |         |        | 00.4   |         |       | 00.4   |           |      | 00.4   |       |      | 00.4   |
| MANUFACTU     |        |      | 90.4   |         |        | 90.4   |         |       | 90.4   |           |      | 90.4   |       |      | 90.4   |
| RING          | NT 10  | . 10 | 00.4   | . 05    | DY     | 00.4   | . 05    | D37   | 00.4   | . 07      | D3.7 | 00.4   |       |      | 00.4   |
| MARKETING     | N < 10 | < 10 | 90.4   | > 95    | RV     | 90.4   | > 95    | RV    | 90.4   | > 95      | RV   | 90.4   |       |      | 90.4   |
| STEM          |        |      | 90.4   | NI - 10 | . 10   | 90.4   | NI . 10 | . 10  | 90.4   | NI . 10   | . 10 | 90.4   |       |      | 90.4   |
| TRANSPORTA    |        |      | 90.4   | N < 10  | < 10   | 90.4   | N < 10  | < 10  | 90.4   | N < 10    | < 10 | 90.4   |       |      | 90.4   |
| TION, DISTRIB |        |      |        |         |        |        |         |       |        |           |      |        |       |      |        |
| UTION, &      |        |      |        |         |        |        |         |       |        |           |      |        |       |      |        |
| LOGISTICS     |        |      |        |         |        |        |         |       |        |           |      |        |       |      |        |