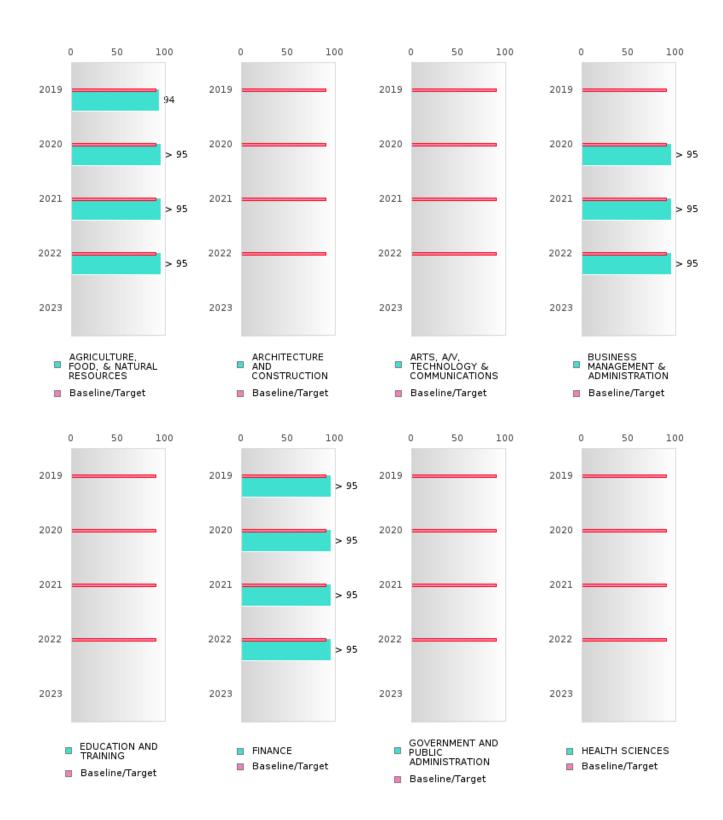

### ACADEMIC PROFICIENCY SCORE TABLE BY SUBJECT AND RACE/ETHNICITY

| RACE                         | 2019   |      | 2020*        |       | 2021 |        | 2022   |       |        | 2023   |      |        |       |   |        |
|------------------------------|--------|------|--------------|-------|------|--------|--------|-------|--------|--------|------|--------|-------|---|--------|
|                              | Score  | N    | Base<br>line | Score | N    | Target | Score  | N     | Target | Score  | N    | Target | Score | N | Target |
|                              |        |      |              |       | REA  | DING L | ANGUA  | GE AR | TS     |        |      |        |       |   |        |
| All Students                 | 66.89  | 96   | 52.78        |       |      | 53.03  | 65.13  | 81    | 48.45  | 68.42  | 83   | 48.7   |       |   | 48.95  |
| Native American              | N < 10 | < 10 | 52.78        |       |      | 53.03  | N < 10 | < 10  | 48.45  | N < 10 | < 10 | 48.7   |       |   | 48.95  |
| Asian                        | N < 10 | < 10 | 52.78        |       |      | 53.03  | N < 10 | < 10  | 48.45  | N < 10 | < 10 | 48.7   |       |   | 48.95  |
| African-<br>American         | N < 10 | < 10 | 52.78        |       |      | 53.03  | N < 10 | < 10  | 48.45  | N < 10 | < 10 | 48.7   |       |   | 48.95  |
| Hispanic                     | N < 10 | < 10 | 52.78        |       |      | 53.03  | N < 10 | < 10  | 48.45  | N < 10 | < 10 | 48.7   |       |   | 48.95  |
| Hawaiian/Pacific<br>Islander | N < 10 | < 10 | 52.78        |       |      | 53.03  | N < 10 | < 10  | 48.45  | N < 10 | < 10 | 48.7   |       |   | 48.95  |
| Caucasian                    | 66.88  | 90   | 52.78        |       |      | 53.03  | 65.98  | 76    | 48.45  | 70.91  | 77   | 48.7   |       |   | 48.95  |
| Two or More                  | N < 10 | < 10 | 52.78        |       |      | 53.03  | N < 10 | < 10  | 48.45  | N < 10 | < 10 | 48.7   |       |   | 48.95  |
|                              |        |      |              |       |      | MATI   | HEMAT  | CS.   |        |        |      |        |       |   |        |
| All Students                 | 54.02  | 96   | 46.45        |       |      | 46.7   | 53.88  | 81    | 42.27  | 55.43  | 83   | 42.52  |       |   | 42.77  |
| Native American              | N < 10 | < 10 | 46.45        |       |      | 46.7   | N < 10 | < 10  | 42.27  | N < 10 | < 10 | 42.52  |       |   | 42.77  |
| Asian                        | N < 10 | < 10 | 46.45        |       |      | 46.7   | N < 10 | < 10  | 42.27  | N < 10 | < 10 | 42.52  |       |   | 42.77  |
| African-<br>American         | N < 10 | < 10 | 46.45        |       |      | 46.7   | N < 10 | < 10  | 42.27  | N < 10 | < 10 | 42.52  |       |   | 42.77  |
| Hispanic                     | N < 10 | < 10 | 46.45        |       |      | 46.7   | N < 10 | < 10  | 42.27  | N < 10 | < 10 | 42.52  |       |   | 42.77  |
| Hawaiian/Pacific<br>Islander | N < 10 | < 10 | 46.45        |       |      | 46.7   | N < 10 | < 10  | 42.27  | N < 10 | < 10 | 42.52  |       |   | 42.77  |
| Caucasian                    | 53.97  | 90   | 46.45        |       |      | 46.7   | 54.86  | 76    | 42.27  | 56.53  | 77   | 42.52  |       |   | 42.77  |
| Two or More                  | N < 10 | < 10 | 46.45        |       |      | 46.7   | N < 10 | < 10  | 42.27  | N < 10 | < 10 | 42.52  |       |   | 42.77  |
|                              |        |      |              |       |      |        | CIENCE |       |        |        |      |        |       |   |        |
| All Students                 | 65.24  | 96   | 53.26        |       |      | 53.51  | 62.33  | 81    | 48.4   | 71.52  | 83   | 48.65  |       |   | 48.9   |
|                              | N < 10 | < 10 | 53.26        |       |      |        | N < 10 | < 10  | 48.4   | N < 10 | < 10 | 48.65  |       |   | 48.9   |
| Asian                        | N < 10 | < 10 | 53.26        |       |      |        | N < 10 | < 10  | 48.4   | N < 10 | < 10 | 48.65  |       |   | 48.9   |
| African-<br>American         | N < 10 | < 10 | 53.26        |       |      | 53.51  | N < 10 | < 10  | 48.4   | N < 10 | < 10 | 48.65  |       |   | 48.9   |
| Hispanic                     | N < 10 | < 10 | 53.26        |       |      | 53.51  | N < 10 | < 10  | 48.4   | N < 10 | < 10 | 48.65  |       |   | 48.9   |
| Hawaiian/Pacific<br>Islander | N < 10 | < 10 | 53.26        |       |      | 53.51  | N < 10 | < 10  | 48.4   | N < 10 | < 10 | 48.65  |       |   | 48.9   |
| Caucasian                    | 65.11  | 90   | 53.26        |       |      | 53.51  | 63.51  | 76    | 48.4   | 72.49  | 77   | 48.65  |       |   | 48.9   |
| Two or More                  | N < 10 | < 10 | 53.26        |       |      | 53.51  | N < 10 | < 10  | 48.4   | N < 10 | < 10 | 48.65  |       |   | 48.9   |