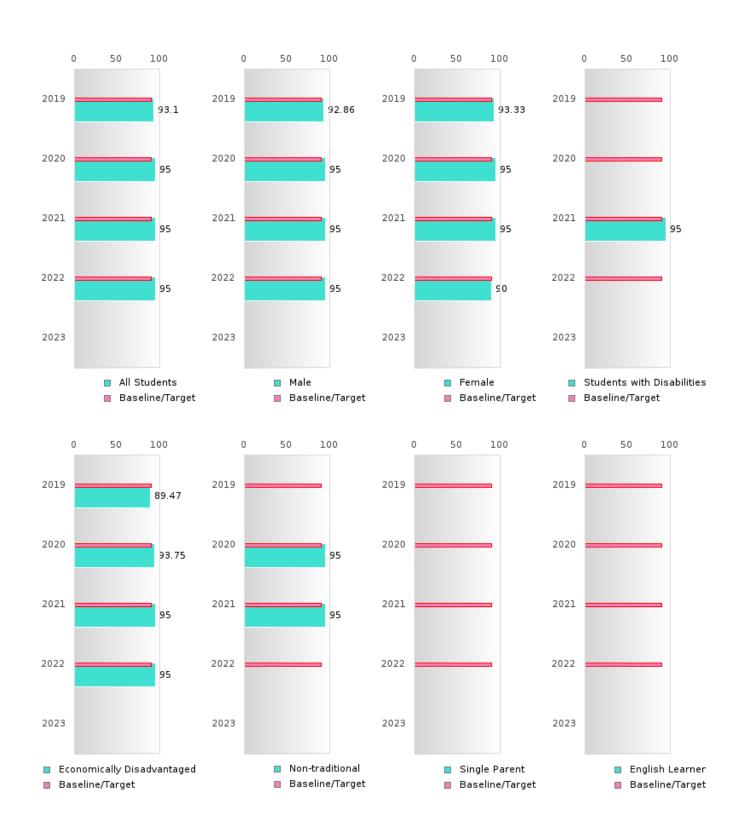

#### GRADUATION RATE BY SPECIAL POPULATION

| RACE                       |        | 2019 |        |        | 2020  |        |         | 2021   |        |        | 2022 |        |       | 2023 |        |
|----------------------------|--------|------|--------|--------|-------|--------|---------|--------|--------|--------|------|--------|-------|------|--------|
|                            | Score  | N    | Target | Score  | N     | Target | Score   | N      | Target | Score  | N    | Target | Score | N    | Target |
|                            |        |      | FO     | UR-YEA | R ADJ | USTED  | COHOR'  | T GRAI | DUATIO | N RATI | 3    |        |       |      |        |
| All Students               | > 95   | RV   | 87.18  | > 95   | RV    | 87.18  | > 95    | RV     | 87.18  | 94.87  | RV   | 87.18  |       |      | 87.18  |
| Male                       | > 95   | RV   | 87.18  | 95.00  | RV    | 87.18  | > 95    | RV     | 87.18  | 93.75  | RV   | 87.18  |       |      | 87.18  |
| Female                     | 95.00  | RV   | 87.18  | > 95   | RV    | 87.18  | 90.00   | RV     | 87.18  | > 95   | RV   | 87.18  |       |      | 87.18  |
| Students with Disabilities | N < 10 | < 10 | 87.18  | > 95   | RV    | 87.18  | N < 10  | < 10   | 87.18  | N < 10 | < 10 | 87.18  |       |      | 87.18  |
| Economically Disadvantaged | 93.75  | RV   | 87.18  | > 95   | RV    | 87.18  | > 95    | RV     | 87.18  | 93.10  | RV   | 87.18  |       |      | 87.18  |
| Non-traditional            | > 95   | RV   | 87.18  | > 95   | RV    | 87.18  | N < 10  | < 10   | 87.18  | 90.91  | RV   | 87.18  |       |      | 87.18  |
| Single Parent              |        |      | 87.18  |        |       | 87.18  |         |        | 87.18  |        |      | 87.18  |       |      | 87.18  |
| English Learner            |        |      | 87.18  |        |       | 87.18  |         |        | 87.18  |        |      | 87.18  |       |      | 87.18  |
| Homeless                   | N < 10 | < 10 |        | N < 10 | < 10  |        | N < 10  | < 10   | 87.18  | N < 10 | < 10 | 87.18  |       |      | 87.18  |
| Foster Care                |        |      | 87.18  |        |       | 87.18  |         |        | 87.18  |        |      | 87.18  |       |      | 87.18  |
| Military                   |        |      | 87.18  |        |       | 87.18  |         |        | 87.18  |        |      | 87.18  |       |      | 87.18  |
| Dependent                  |        |      |        |        |       |        |         |        |        |        |      |        |       |      |        |
| Migrant                    | N < 10 | < 10 | 87.18  |        |       | 87.18  |         |        | 87.18  |        |      | 87.18  |       |      | 87.18  |
|                            |        | F    | IVE-YE | AR EXT | ENDEI | ADJU   | STED CO | DHORT  | GRAD   | UATION | RATE |        |       |      |        |
| All Students               | 93.10  | RV   | 90.4   | > 95   | RV    | 90.4   | > 95    | RV     | 90.4   | > 95   | RV   | 90.4   |       |      | 90.4   |
| Male                       | 92.86  | RV   | 90.4   | > 95   | RV    | 90.4   | 95.00   | RV     | 90.4   | > 95   | RV   | 90.4   |       |      | 90.4   |
| Female                     | 93.33  | RV   | 90.4   | 95.00  | RV    | 90.4   | > 95    | RV     | 90.4   | 90.00  | RV   | 90.4   |       |      | 90.4   |
| Students with Disabilities | N < 10 | < 10 | 90.4   | N < 10 | < 10  | 90.4   | > 95    | RV     | 90.4   | N < 10 | < 10 | 90.4   |       |      | 90.4   |
| Economically Disadvantaged | 89.47  | RV   | 90.4   | 93.75  | RV    | 90.4   | > 95    | RV     | 90.4   | 95.00  | RV   | 90.4   |       |      | 90.4   |
| Non-traditional            |        |      | 90.4   | > 95   | RV    | 90.4   | > 95    | RV     | 90.4   | N < 10 | < 10 | 90.4   |       |      | 90.4   |
| Single Parent              |        |      | 90.4   |        |       | 90.4   |         |        | 90.4   |        |      | 90.4   |       |      | 90.4   |
| English Learner            |        |      | 90.4   |        |       | 90.4   |         |        | 90.4   |        |      | 90.4   |       |      | 90.4   |
| Homeless                   | N < 10 | < 10 | 90.4   | N < 10 | < 10  | 90.4   | N < 10  | < 10   | 90.4   | N < 10 | < 10 | 90.4   |       |      | 90.4   |
| Foster Care                |        |      | 90.4   |        |       | 90.4   |         |        | 90.4   |        |      | 90.4   |       |      | 90.4   |
| Military                   |        |      | 90.4   |        |       | 90.4   |         |        | 90.4   |        |      | 90.4   |       |      | 90.4   |
| Dependent                  |        |      |        |        |       |        |         |        |        |        |      |        |       |      |        |
| Migrant                    |        |      | 90.4   | N < 10 | < 10  | 90.4   |         |        | 90.4   |        |      | 90.4   |       |      | 90.4   |