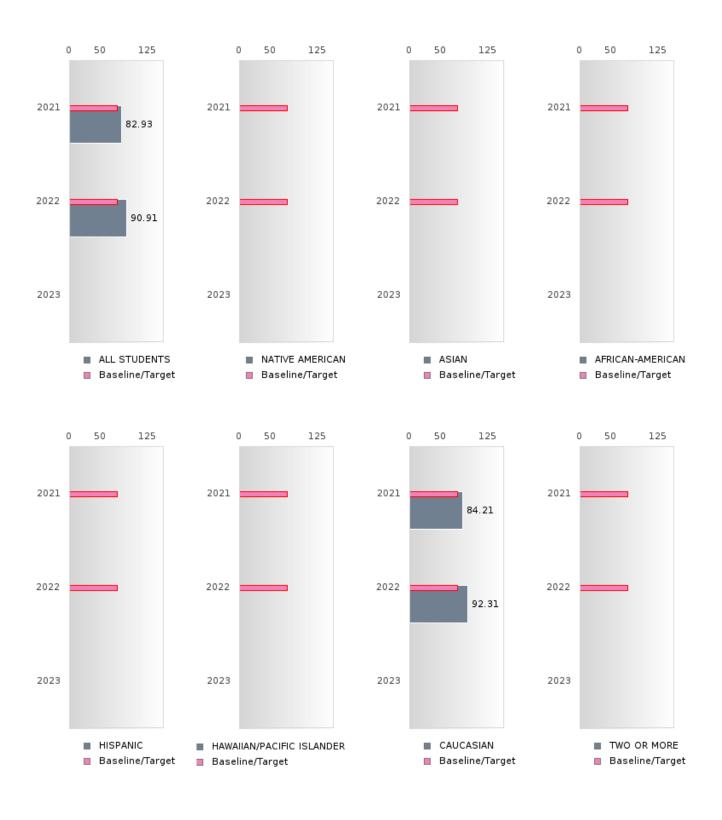

#### PERFORMANCE MEASURE SCORES FOR CONCENTRATORS ONLY

| PERFORMANCE       |       | DIST  | FRICT SCO | ORE   |      |       | ST    | ATE SCOF | RE    |      |
|-------------------|-------|-------|-----------|-------|------|-------|-------|----------|-------|------|
| MEASURES          | 2019  | 2020  | 2021      | 2022  | 2023 | 2019  | 2020  | 2021     | 2022  | 2023 |
| 3S1: POST-PROGRAM |       |       | 82.93     | 90.91 |      |       |       | 81.92    | 81.38 |      |
| PLACEMENT         |       |       |           |       |      |       |       |          |       |      |
|                   |       |       |           |       |      |       |       |          |       |      |
| 4S1: NON-         | 25.88 | 29.41 | 33.33     | 40.22 |      | 31.31 | 31.34 | 30.03    | 43.00 |      |
| TRADITIONAL       | 25.00 | 27.71 | 55.55     | 70.22 |      | 51.51 | 51.54 | 50.05    | +J.00 |      |
| PROGRAM           |       |       |           |       |      |       |       |          |       |      |
| CONCENTRATION     |       |       |           |       |      |       |       |          |       |      |
| 5S1: INDUSTRY     |       |       | 6.25      | 20.00 |      |       |       | 14.46    | 44.94 |      |
|                   |       |       | 0.23      | 20.00 |      |       |       | 14.40    | 44.94 |      |
| CERTIFICATIONS    |       |       |           |       |      |       |       |          |       |      |
|                   |       |       |           |       |      |       |       |          |       |      |

The placement data are lagged in this report and the CAR report. The 2022 report includes placement data on students who exited secondary education during the 2021 school year.