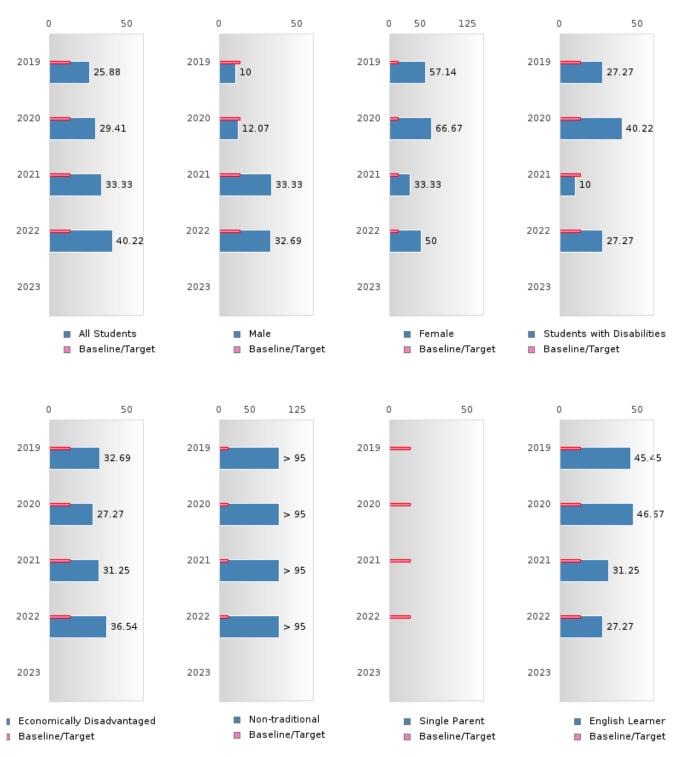

#### **BUFFALO IS. CENTRAL SCH. DIST.**

#### PERFORMANCE MEASURE SCORES FOR CONCENTRATORS ONLY

| PERFORMANCE       |       | DIST  | FRICT SCO | ORE   |      |       | ST    | ATE SCOF | RE    |      |
|-------------------|-------|-------|-----------|-------|------|-------|-------|----------|-------|------|
| MEASURES          | 2019  | 2020  | 2021      | 2022  | 2023 | 2019  | 2020  | 2021     | 2022  | 2023 |
| 3S1: POST-PROGRAM |       |       | 82.93     | 90.91 |      |       |       | 81.92    | 81.38 |      |
| PLACEMENT         |       |       |           |       |      |       |       |          |       |      |
|                   |       |       |           |       |      |       |       |          |       |      |
| 4S1: NON-         | 25.88 | 29.41 | 33.33     | 40.22 |      | 31.31 | 31.34 | 30.03    | 43.00 |      |
| TRADITIONAL       | 25.00 | 27.71 | 55.55     | 70.22 |      | 51.51 | 51.54 | 50.05    | +J.00 |      |
| PROGRAM           |       |       |           |       |      |       |       |          |       |      |
| CONCENTRATION     |       |       |           |       |      |       |       |          |       |      |
| 5S1: INDUSTRY     |       |       | 6.25      | 20.00 |      |       |       | 14.46    | 44.94 |      |
|                   |       |       | 0.23      | 20.00 |      |       |       | 14.40    | 44.94 |      |
| CERTIFICATIONS    |       |       |           |       |      |       |       |          |       |      |
|                   |       |       |           |       |      |       |       |          |       |      |