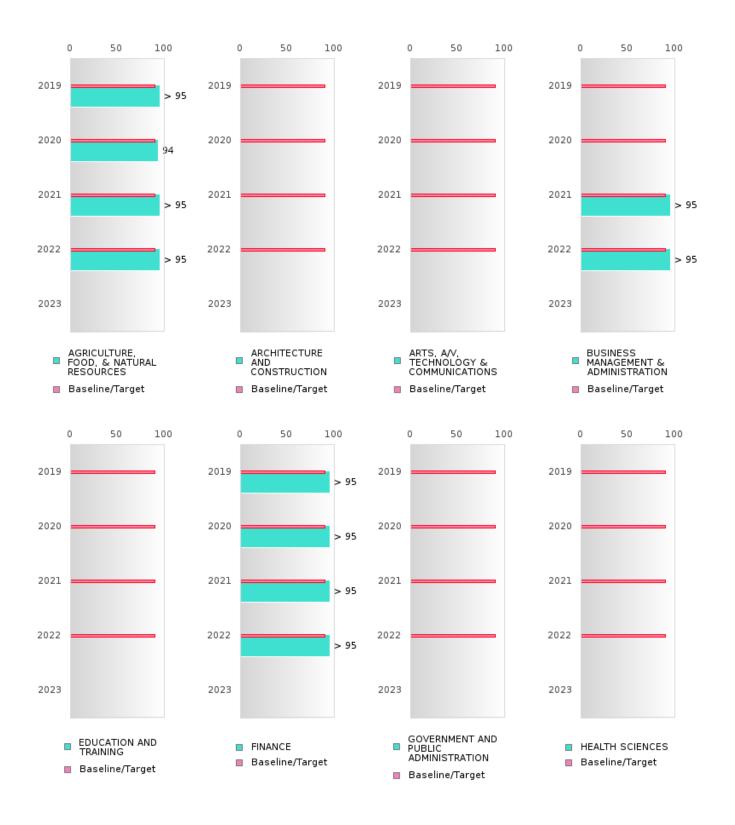

|        |      | 90.4   |        |       | 90.4   |         |        | 90.4   |         |      | 90.4   |       |   | 90.4   |
| Dependent                     |        |      |        |        |       |        |         |        |        |         |      |        |       |   |        |
| Migrant                       | N < 10 | < 10 | 90.4   | N < 10 | < 10  | 90.4   | N < 10  | < 10   | 90.4   | N < 10  | < 10 | 90.4   |       |   | 90.4   |

### **BUFFALO IS. CENTRAL SCH. DIST.**

### CONSORTIUM FOUR-YEAR ADJUSTED COHORT GRADUATION RATE BY CLUSTER



### **BUFFALO IS. CENTRAL SCH. DIST.**

### CONSORTIUM FOUR-YEAR ADJUSTED COHORT GRADUATION RATE BY CLUSTER



### **BUFFALO IS. CENTRAL SCH. DIST.**

#### CONSORTIUM FIVE-YEAR EXTENDED ADJUSTED COHORT GRADUATION RATE BY CLUSTER



### **BUFFALO IS. CENTRAL SCH. DIST.**

#### CONSORTIUM FIVE-YEAR EXTENDED ADJUSTED COHORT GRADUATION RATE BY CLUSTER



### **BUFFALO IS. CENTRAL SCH. DIST.**

#### FOUR-YEAR ADJUSTED GRADUATION RATE BY CLUSTER

| RACE                                                       |        | 2019 |        |        | 2020  |        |        | 2021   |        |         | 2022 |        |       | 2023 |        |
|------------------------------------------------------------|--------|------|--------|--------|-------|--------|--------|--------|--------|---------|------|--------|-------|------|--------|
|                                                            | Score  | N    | Target | Score  | N     | Target | Score  | N      | Target | Score   | N    | Target | Score | N    | Target |
|