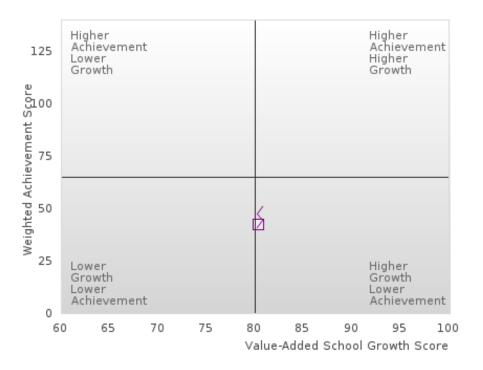

### **Table Of Contents**

| Definitions                                              | 4  |
|----------------------------------------------------------|----|
| Perkins V Performance Measure Scores                     | 6  |
| 1S: Graduation Performance Measures                      | 8  |
| By All Students                                          | 9  |
| By Race/Ethnicity                                        | 11 |
| By Special Population                                    | 14 |
| By Cluster                                               | 19 |
| 2S: Academic Performance Measures                        | 25 |
| By All Students                                          | 26 |
| By Race/Ethnicity                                        | 29 |
| By Special Population                                    | 33 |
| By Cluster                                               | 40 |
| Scatterplot of Weighted Achievement & Value-Added Growth | 49 |
| By All Students                                          | 51 |
| By Race                                                  | 54 |
| By Special Population                                    | 58 |
| By Cluster                                               | 62 |
| 3S1: Postsecondary Placement                             | 70 |
| By All Students                                          | 71 |
| By Race/Ethnicity                                        | 72 |
| By Special Population                                    | 74 |
| By Cluster                                               | 77 |
| Ву Туре                                                  | 80 |
| 4S1: Non-traditional Program Concentration               | 82 |
| By All Students                                          | 83 |
| By Race/Ethnicity                                        | 84 |
| By Special Population                                    | 86 |
| By Cluster                                               | 89 |
| 5S1: Industry Certifications                             | 92 |