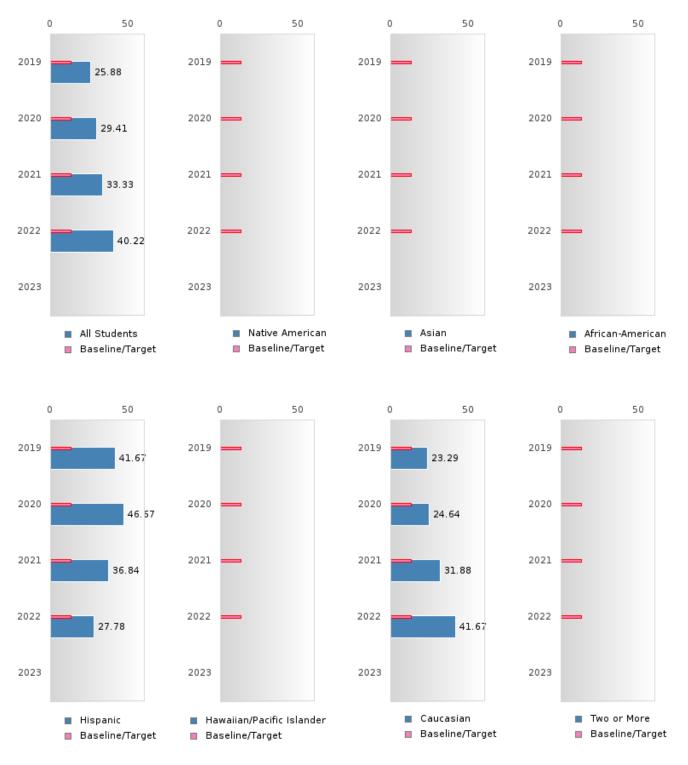

#### **BUFFALO IS. CENTRAL SCH. DIST.**

#### PERFORMANCE MEASURE SCORES FOR CONCENTRATORS ONLY

| PERFORMANCE       |       | DIST  | FRICT SCO | ORE   |      |       | ST    | ATE SCOF | RE    |      |
|-------------------|-------|-------|-----------|-------|------|-------|-------|----------|-------|------|
| MEASURES          | 2019  | 2020  | 2021      | 2022  | 2023 | 2019  | 2020  | 2021     | 2022  | 2023 |
| 3S1: POST-PROGRAM |       |       | 82.93     | 90.91 |      |       |       | 81.92    | 81.38 |      |
| PLACEMENT         |       |       |           |       |      |       |       |          |       |      |
|                   |       |       |           |       |      |       |       |          |       |      |
| 4S1: NON-         | 25.88 | 29.41 | 33.33     | 40.22 |      | 31.31 | 31.34 | 30.03    | 43.00 |      |
| TRADITIONAL       | 25.00 | 27.71 | 55.55     | 70.22 |      | 51.51 | 51.54 | 50.05    | +J.00 |      |
| PROGRAM           |       |       |           |       |      |       |       |          |       |      |
| CONCENTRATION     |       |       |           |       |      |       |       |          |       |      |
| 5S1: INDUSTRY     |       |       | 6.25      | 20.00 |      |       |       | 14.46    | 44.94 |      |
|                   |       |       | 0.23      | 20.00 |      |       |       | 14.40    | 44.94 |      |
| CERTIFICATIONS    |       |       |           |       |      |       |       |          |       |      |
|                   |       |       |           |       |      |       |       |          |       |      |