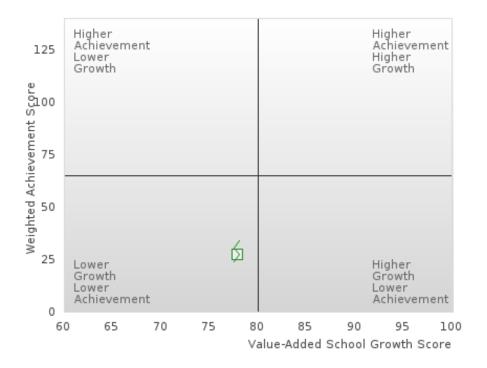

### **Table Of Contents**

| Definitions                                              | 4  |
|----------------------------------------------------------|----|
| Perkins V Performance Measure Scores                     | 6  |
| 1S: Graduation Performance Measures                      | 8  |
| By All Students                                          | 9  |
| By Race/Ethnicity                                        | 11 |
| By Special Population                                    | 14 |
| By Cluster                                               | 19 |
| 2S: Academic Performance Measures                        | 25 |
| By All Students                                          | 26 |
| By Race/Ethnicity                                        | 29 |
| By Special Population                                    | 33 |
| By Cluster                                               | 40 |
| Scatterplot of Weighted Achievement & Value-Added Growth | 49 |
| By All Students                                          | 51 |
| By Race                                                  | 54 |
| By Special Population                                    | 58 |
| By Cluster                                               | 62 |
| 3S1: Postsecondary Placement                             | 70 |
| By All Students                                          | 71 |
| By Race/Ethnicity                                        | 72 |
| By Special Population                                    | 74 |
| By Cluster                                               | 77 |
| Ву Туре                                                  | 80 |
| 4S1: Non-traditional Program Concentration               | 82 |
| By All Students                                          | 83 |
| By Race/Ethnicity                                        | 84 |
| By Special Population                                    | 86 |
| By Cluster                                               | 89 |
| 5S1: Industry Certifications                             | 92 |