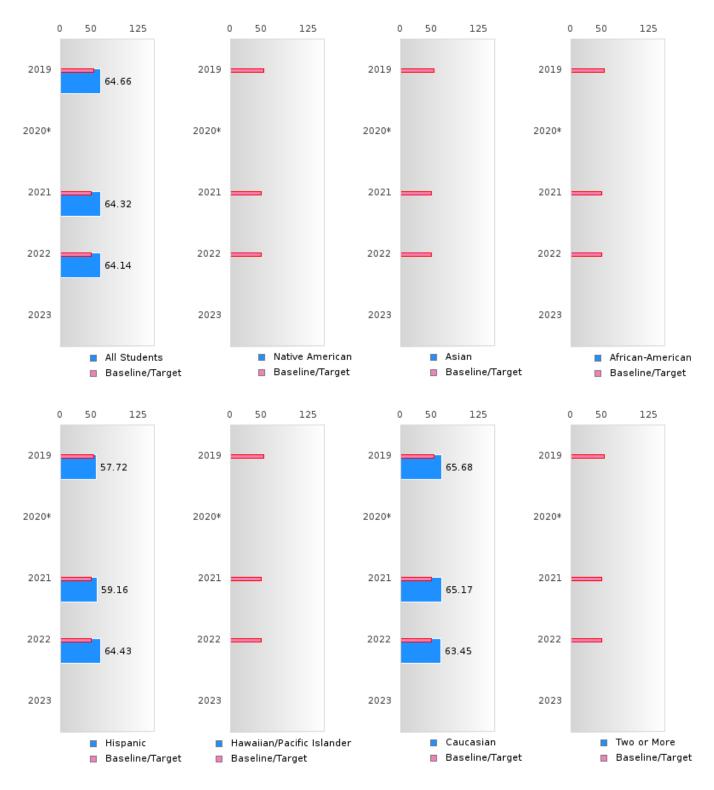

#### **CONCENTRATORS' PERKINS V PERFORMANCE MEASURE SCORES**

| PERFORMANCE                                                        |       | DIST | FRICT SCO | ORE   |      |       | ST    | ATE SCO | RE    |      |
|--------------------------------------------------------------------|-------|------|-----------|-------|------|-------|-------|---------|-------|------|
| MEASURES                                                           | 2019  | 2020 | 2021      | 2022  | 2023 | 2019  | 2020  | 2021    | 2022  | 2023 |
| IS1: FOUR-YEAR<br>GRADUATION RATE                                  | > 95  | > 95 | > 95      | 86.67 |      | 96.89 | 97.53 | 96.22   | 96.59 |      |
| 1S2: FIVE-YEAR<br>EXTENDED<br>GRADUATION RATE                      | 95.00 | > 95 | > 95      | > 95  |      | 97.50 | 97.46 | 97.99   | 96.93 |      |
| 2S1: ACADEMIC<br>PROFICIENCY SCORE<br>IN READING<br>LANGUAGE ARTS* | 64.66 |      | 64.32     | 64.14 |      | 67.19 |       | 65.7    | 65.93 |      |
| 2S2: ACADEMIC<br>PROFICIENCY SCORE<br>IN MATHEMATICS*              | 61.03 |      | 52.88     | 52.80 |      | 61.23 |       | 59.94   | 59.53 |      |
| 2S3: ACADEMIC<br>PROFICIENCY IN<br>SCIENCE*                        | 67.83 |      | 60.17     | 61.36 |      | 67.67 |       | 67.08   | 67.06 |      |