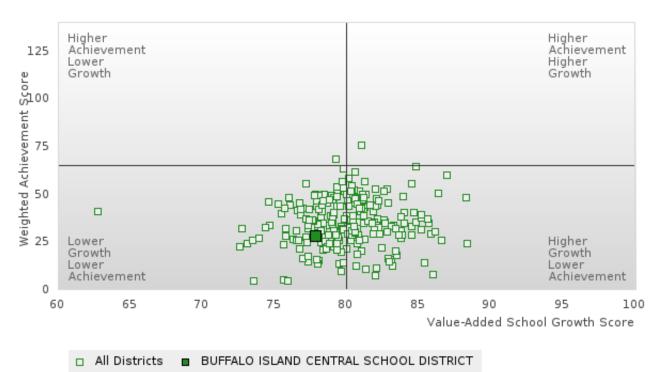

|       |            |         |         |           |        |         |           |        |       |           |        |
| UTION, &      |         |           |       |       |            |         |         |           |        |         |           |        |       |           |        |
| LOGISTICS     |         |           |       |       | ~          |         |         |           |        |         |           |        |       |           |        |

N: Number of Concentrators with Test Scores Included in the Score

#### **BUFFALO IS. CENTRAL SCH. DIST.**

#### SCATTERPLOT OF WEIGHTED ACHIEVEMENT & VALUE-ADDED GROWTH FOR READING LANGUAGE ARTS



All Districts BUFFALO ISLAND CENTRAL SCHOOL DISTRICT

#### SCATTERPLOT OF WEIGHTED ACHIEVEMENT & VALUE-ADDED GROWTH FOR MATHEMATICS



#### **BUFFALO IS. CENTRAL SCH. DIST.**

#### SCATTERPLOT OF WEIGHTED ACHIEVEMENT & VALUE-ADDED GROWTH FOR SCIENCE



### **BUFFALO IS. CENTRAL SCH. DIST.**

#### BREAKDOWN OF ACADEMIC PROFICIENCY SCORE IN READING LANGUAGE ARTS: WEIGHTED ACHIEVEMENT AND VALUE-ADDED GROWTH







| YEAR  | WEIGHTED<br>ACHIEVEMENT<br>SCORE | Ν   | VALUE-ADDED<br>GROWTH SCORE | Ν  |
|-------|----------------------------------|-----|-----------------------------|----|
| 2019  | 53.47                            | 101 | 75.86                       | 23 |
| 2020* |                                  |     |                             |    |
| 2021  | 48.31                            | 89  | 80.32                       | 34 |
| 2022  | 46.20                            | 92  | 82.08                       | 36 |
|