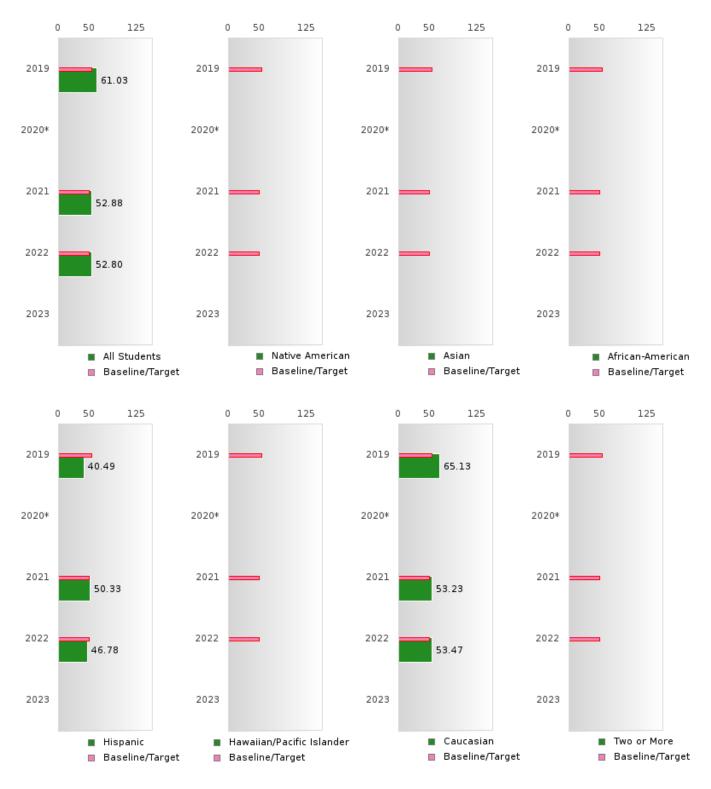

#### **CONCENTRATORS' PERKINS V PERFORMANCE MEASURE SCORES**

| PERFORMANCE                                                        |       | DIST | FRICT SCO | ORE   |      |       | ST    | ATE SCO | RE    |      |
|--------------------------------------------------------------------|-------|------|-----------|-------|------|-------|-------|---------|-------|------|
| MEASURES                                                           | 2019  | 2020 | 2021      | 2022  | 2023 | 2019  | 2020  | 2021    | 2022  | 2023 |
| IS1: FOUR-YEAR<br>GRADUATION RATE                                  | > 95  | > 95 | > 95      | 86.67 |      | 96.89 | 97.53 | 96.22   | 96.59 |      |
| 1S2: FIVE-YEAR<br>EXTENDED<br>GRADUATION RATE                      | 95.00 | > 95 | > 95      | > 95  |      | 97.50 | 97.46 | 97.99   | 96.93 |      |
| 2S1: ACADEMIC<br>PROFICIENCY SCORE<br>IN READING<br>LANGUAGE ARTS* | 64.66 |      | 64.32     | 64.14 |      | 67.19 |       | 65.7    | 65.93 |      |
| 2S2: ACADEMIC<br>PROFICIENCY SCORE<br>IN MATHEMATICS*              | 61.03 |      | 52.88     | 52.80 |      | 61.23 |       | 59.94   | 59.53 |      |
| 2S3: ACADEMIC<br>PROFICIENCY IN<br>SCIENCE*                        | 67.83 |      | 60.17     | 61.36 |      | 67.67 |       | 67.08   | 67.06 |      |