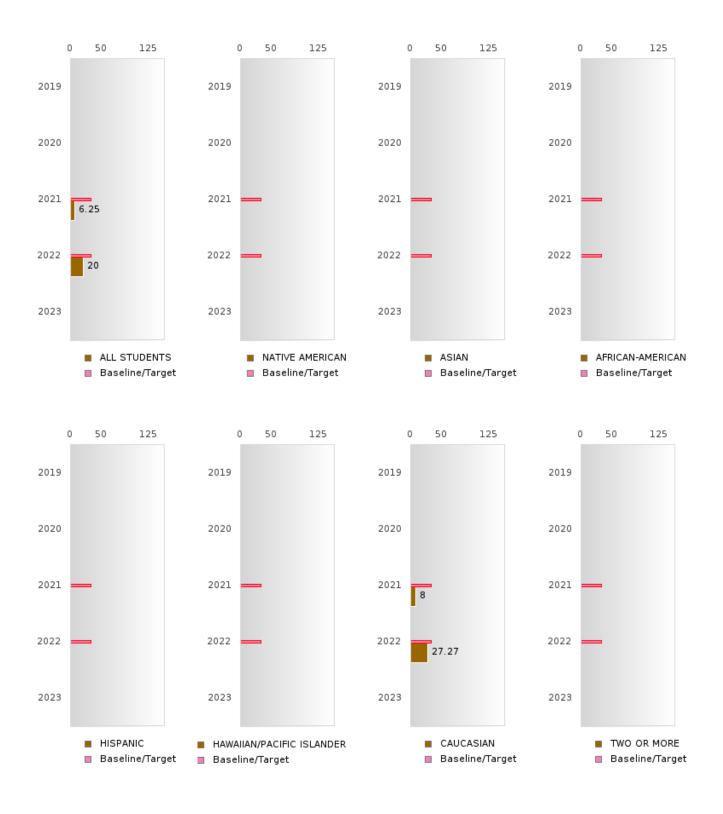

#### PERFORMANCE MEASURE SCORES FOR CONCENTRATORS ONLY

| PERFORMANCE       |       | DIST  | FRICT SCO | ORE   |      |       | ST    | ATE SCOF | RE    |      |
|-------------------|-------|-------|-----------|-------|------|-------|-------|----------|-------|------|
| MEASURES          | 2019  | 2020  | 2021      | 2022  | 2023 | 2019  | 2020  | 2021     | 2022  | 2023 |
| 3S1: POST-PROGRAM |       |       | 82.93     | 90.91 |      |       |       | 81.92    | 81.38 |      |
| PLACEMENT         |       |       |           |       |      |       |       |          |       |      |
|                   |       |       |           |       |      |       |       |          |       |      |
| 4S1: NON-         | 25.88 | 29.41 | 33.33     | 40.22 |      | 31.31 | 31.34 | 30.03    | 43.00 |      |
| TRADITIONAL       | 25.00 | 27.71 | 55.55     | 70.22 |      | 51.51 | 51.54 | 50.05    | +J.00 |      |
| PROGRAM           |       |       |           |       |      |       |       |          |       |      |
| CONCENTRATION     |       |       |           |       |      |       |       |          |       |      |
| 5S1: INDUSTRY     |       |       | 6.25      | 20.00 |      |       |       | 14.46    | 44.94 |      |
|                   |       |       | 0.23      | 20.00 |      |       |       | 14.40    | 44.94 |      |
| CERTIFICATIONS    |       |       |           |       |      |       |       |          |       |      |
|                   |       |       |           |       |      |       |       |          |       |      |