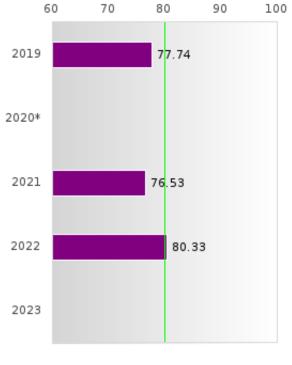

#### **CONCENTRATORS' PERKINS V PERFORMANCE MEASURE SCORES**

| PERFORMANCE                                                        |       | DIST | FRICT SCO | ORE   |      |       | ST    | ATE SCO | RE    |      |
|--------------------------------------------------------------------|-------|------|-----------|-------|------|-------|-------|---------|-------|------|
| MEASURES                                                           | 2019  | 2020 | 2021      | 2022  | 2023 | 2019  | 2020  | 2021    | 2022  | 2023 |
| IS1: FOUR-YEAR<br>GRADUATION RATE                                  | > 95  | > 95 | > 95      | 86.67 |      | 96.89 | 97.53 | 96.22   | 96.59 |      |
| 1S2: FIVE-YEAR<br>EXTENDED<br>GRADUATION RATE                      | 95.00 | > 95 | > 95      | > 95  |      | 97.50 | 97.46 | 97.99   | 96.93 |      |
| 2S1: ACADEMIC<br>PROFICIENCY SCORE<br>IN READING<br>LANGUAGE ARTS* | 64.66 |      | 64.32     | 64.14 |      | 67.19 |       | 65.7    | 65.93 |      |
| 2S2: ACADEMIC<br>PROFICIENCY SCORE<br>IN MATHEMATICS*              | 61.03 |      | 52.88     | 52.80 |      | 61.23 |       | 59.94   | 59.53 |      |
| 2S3: ACADEMIC<br>PROFICIENCY IN<br>SCIENCE*                        | 67.83 |      | 60.17     | 61.36 |      | 67.67 |       | 67.08   | 67.06 |      |