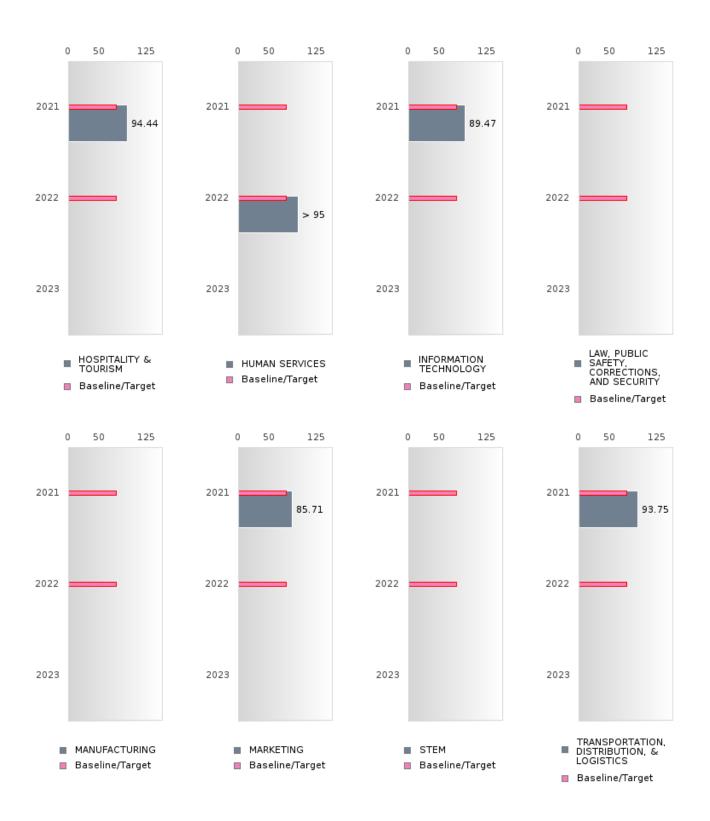

| N < 10 | < 10 | 75.75        | N < 10 | < 10 | 76.25  |       |      | 76.75  |
| HOMELESS                      |        |      | 75.75        |        |      | 76.25  |       |      | 76.75  |
| FOSTER CARE                   |        |      | 75.75        | N < 10 | < 10 | 76.25  |       |      | 76.75  |
| MILITARY<br>DEPENDENT         |        |      | 75.75        |        |      | 76.25  |       |      | 76.75  |
| MIGRANT                       | N < 10 | < 10 | 75.75        | N < 10 | < 10 | 76.25  |       |      | 76.75  |

N = Number of Concentrators Who Left Secondary Education.

### **BUFFALO IS. CENTRAL SCH. DIST.**

### PERCENT OF CONCENTRATORS IN POSTSECONDARY PLACEMENT 2 QUARTERS AFTER LEAVING SECONDARY EDUCATION BY CLUSTER



### **BUFFALO IS. CENTRAL SCH. DIST.**



#### PERCENT OF CONCENTRATORS IN POSTSECONDARY PLACEMENT 2 QUARTERS AFTER LEAVING SECONDARY EDUCATION BY CLUSTER

BUFFALO IS. CENTRAL SCH. DIST.

Page 78/107Table of Contents

### **BUFFALO IS. CENTRAL SCH. DIST.**

#### PERCENT OF CONCENTRATORS IN POSTSECONDARY PLACEMENT 2 QUARTERS AFTER LEAVING SECONDARY EDUCATION TABLE BY CLUSTER

| RACE                  |        | 2021 |                |         | 2022               |        |       | 2023 |        |
|-----------------------|--------|------|----------------|---------|--------------------|--------|-------|------|--------|
|                       | Score  | N    | Base<br>line   | Score   | N                  | Target | Score | N    | Target |
| AGRICULTURE,          | 85.00  | RV   | 75.75          | 81.25   | RV                 | 76.