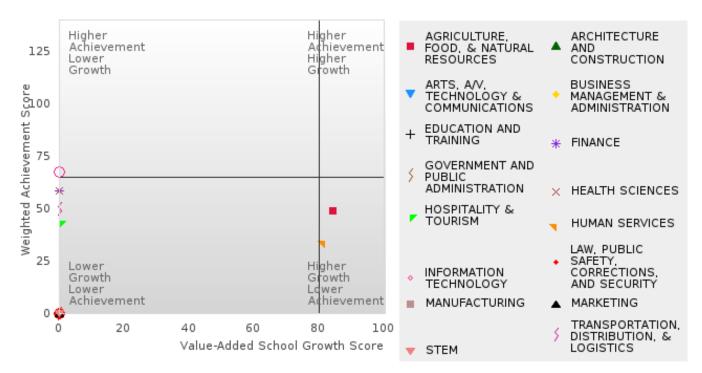

### **Table Of Contents**

| Definitions                                              | 4  |
|----------------------------------------------------------|----|
| Perkins V Performance Measure Scores                     | 6  |
| 1S: Graduation Performance Measures                      | 8  |
| By All Students                                          | 9  |
| By Race/Ethnicity                                        | 11 |
| By Special Population                                    | 14 |
| By Cluster                                               | 19 |
| 2S: Academic Performance Measures                        | 25 |
| By All Students                                          | 26 |
| By Race/Ethnicity                                        | 29 |
| By Special Population                                    | 33 |
| By Cluster                                               | 40 |
| Scatterplot of Weighted Achievement & Value-Added Growth | 49 |
| By All Students                                          | 51 |
| By Race                                                  | 54 |
| By Special Population                                    | 58 |
| By Cluster                                               | 62 |
| 3S1: Postsecondary Placement                             | 70 |
| By All Students                                          | 71 |
| By Race/Ethnicity                                        | 72 |
| By Special Population                                    | 74 |
| By Cluster                                               | 77 |
| Ву Туре                                                  | 80 |
| 4S1: Non-traditional Program Concentration               | 82 |
| By All Students                                          | 83 |
| By Race/Ethnicity                                        | 84 |
| By Special Population                                    | 86 |
| By Cluster                                               | 89 |
| 5S1: Industry Certifications                             | 92 |