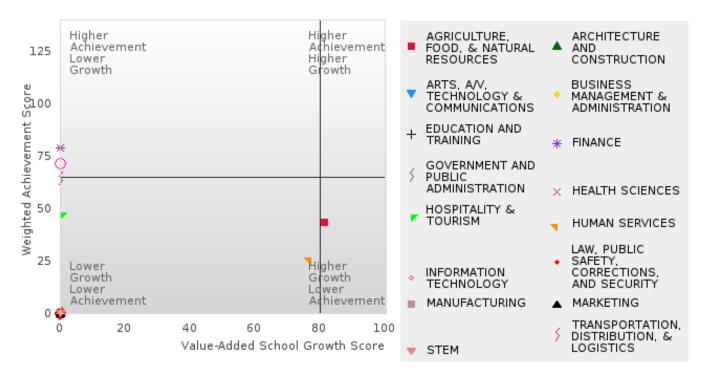

### **Table Of Contents**

| Definitions                                              | 4  |
|----------------------------------------------------------|----|
| Perkins V Performance Measure Scores                     | 6  |
| 1S: Graduation Performance Measures                      | 8  |
| By All Students                                          | 9  |
| By Race/Ethnicity                                        | 11 |
| By Special Population                                    | 14 |
| By Cluster                                               | 19 |
| 2S: Academic Performance Measures                        | 25 |
| By All Students                                          | 26 |
| By Race/Ethnicity                                        | 29 |
| By Special Population                                    | 33 |
| By Cluster                                               | 40 |
| Scatterplot of Weighted Achievement & Value-Added Growth | 49 |
| By All Students                                          | 51 |
| By Race                                                  | 54 |
| By Special Population                                    | 58 |
| By Cluster                                               | 62 |
| 3S1: Postsecondary Placement                             | 70 |
| By All Students                                          | 71 |
| By Race/Ethnicity                                        | 72 |
| By Special Population                                    | 74 |
| By Cluster                                               | 77 |
| Ву Туре                                                  | 80 |
| 4S1: Non-traditional Program Concentration               | 82 |
| By All Students                                          | 83 |
| By Race/Ethnicity                                        | 84 |
| By Special Population                                    | 86 |
| By Cluster                                               | 89 |
| 5S1: Industry Certifications                             | 92 |