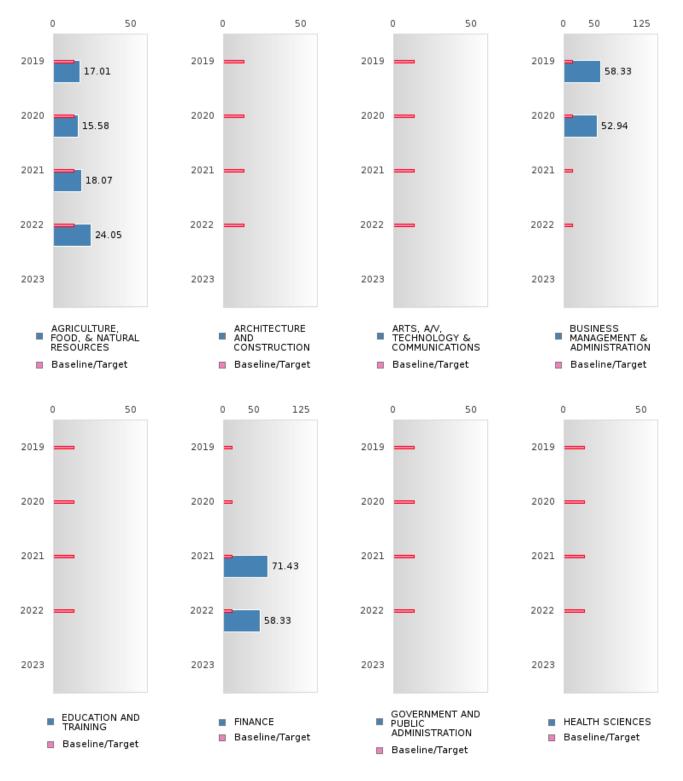

#### PERFORMANCE MEASURE SCORES FOR CONCENTRATORS ONLY

| PERFORMANCE       |       | DIST  | FRICT SCO | ORE   |      |       | ST    | ATE SCOF | RE    |      |
|-------------------|-------|-------|-----------|-------|------|-------|-------|----------|-------|------|
| MEASURES          | 2019  | 2020  | 2021      | 2022  | 2023 | 2019  | 2020  | 2021     | 2022  | 2023 |
| 3S1: POST-PROGRAM |       |       | 82.93     | 90.91 |      |       |       | 81.92    | 81.38 |      |
| PLACEMENT         |       |       |           |       |      |       |       |          |       |      |
|                   |       |       |           |       |      |       |       |          |       |      |
| 4S1: NON-         | 25.88 | 29.41 | 33.33     | 40.22 |      | 31.31 | 31.34 | 30.03    | 43.00 |      |
| TRADITIONAL       | 25.00 | 27.71 | 55.55     | 70.22 |      | 51.51 | 51.54 | 50.05    | +J.00 |      |
| PROGRAM           |       |       |           |       |      |       |       |          |       |      |
| CONCENTRATION     |       |       |           |       |      |       |       |          |       |      |
| 5S1: INDUSTRY     |       |       | 6.25      | 20.00 |      |       |       | 14.46    | 44.94 |      |
|                   |       |       | 0.23      | 20.00 |      |       |       | 14.40    | 44.94 |      |
| CERTIFICATIONS    |       |       |           |       |      |       |       |          |       |      |
|                   |       |       |           |       |      |       |       |          |       |      |