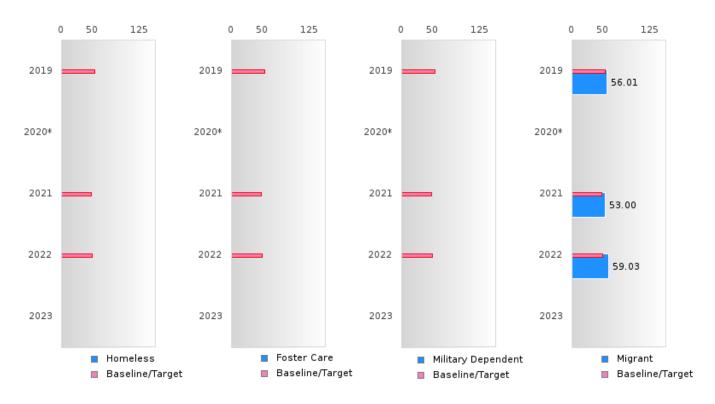

#### **CONCENTRATORS' PERKINS V PERFORMANCE MEASURE SCORES**

| PERFORMANCE                                                        |       | DIST | FRICT SCO | ORE   |      |       | ST    | ATE SCO | RE    |      |
|--------------------------------------------------------------------|-------|------|-----------|-------|------|-------|-------|---------|-------|------|
| MEASURES                                                           | 2019  | 2020 | 2021      | 2022  | 2023 | 2019  | 2020  | 2021    | 2022  | 2023 |
| IS1: FOUR-YEAR<br>GRADUATION RATE                                  | > 95  | > 95 | > 95      | 86.67 |      | 96.89 | 97.53 | 96.22   | 96.59 |      |
| 1S2: FIVE-YEAR<br>EXTENDED<br>GRADUATION RATE                      | 95.00 | > 95 | > 95      | > 95  |      | 97.50 | 97.46 | 97.99   | 96.93 |      |
| 2S1: ACADEMIC<br>PROFICIENCY SCORE<br>IN READING<br>LANGUAGE ARTS* | 64.66 |      | 64.32     | 64.14 |      | 67.19 |       | 65.7    | 65.93 |      |
| 2S2: ACADEMIC<br>PROFICIENCY SCORE<br>IN MATHEMATICS*              | 61.03 |      | 52.88     | 52.80 |      | 61.23 |       | 59.94   | 59.53 |      |
| 2S3: ACADEMIC<br>PROFICIENCY IN<br>SCIENCE*                        | 67.83 |      | 60.17     | 61.36 |      | 67.67 |       | 67.08   | 67.06 |      |