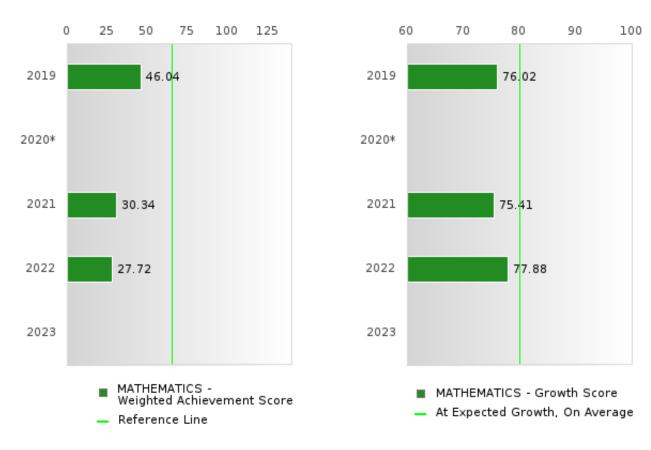

#### **CONCENTRATORS' PERKINS V PERFORMANCE MEASURE SCORES**

| PERFORMANCE                                                        |       | DIST | FRICT SCO | ORE   |      |       | ST    | ATE SCO | RE    |      |
|--------------------------------------------------------------------|-------|------|-----------|-------|------|-------|-------|---------|-------|------|
| MEASURES                                                           | 2019  | 2020 | 2021      | 2022  | 2023 | 2019  | 2020  | 2021    | 2022  | 2023 |
| IS1: FOUR-YEAR<br>GRADUATION RATE                                  | > 95  | > 95 | > 95      | 86.67 |      | 96.89 | 97.53 | 96.22   | 96.59 |      |
| 1S2: FIVE-YEAR<br>EXTENDED<br>GRADUATION RATE                      | 95.00 | > 95 | > 95      | > 95  |      | 97.50 | 97.46 | 97.99   | 96.93 |      |
| 2S1: ACADEMIC<br>PROFICIENCY SCORE<br>IN READING<br>LANGUAGE ARTS* | 64.66 |      | 64.32     | 64.14 |      | 67.19 |       | 65.7    | 65.93 |      |
| 2S2: ACADEMIC<br>PROFICIENCY SCORE<br>IN MATHEMATICS*              | 61.03 |      | 52.88     | 52.80 |      | 61.23 |       | 59.94   | 59.53 |      |
| 2S3: ACADEMIC<br>PROFICIENCY IN<br>SCIENCE*                        | 67.83 |      | 60.17     | 61.36 |      | 67.67 |       | 67.08   | 67.06 |      |