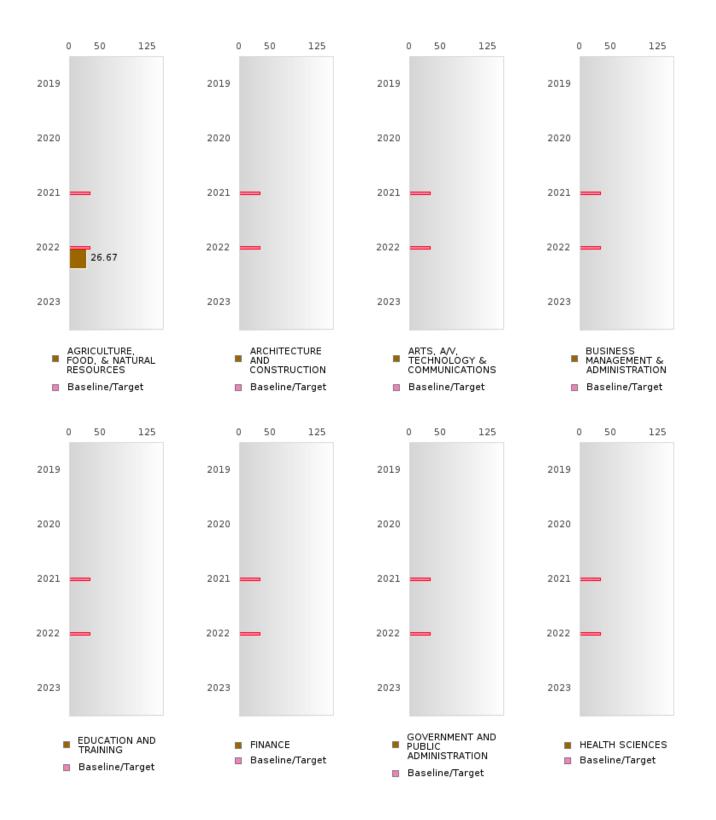

#### PERFORMANCE MEASURE SCORES FOR CONCENTRATORS ONLY

| PERFORMANCE       |       | DIST  | FRICT SCO | ORE   |      |       | ST    | ATE SCOF | RE    |      |
|-------------------|-------|-------|-----------|-------|------|-------|-------|----------|-------|------|
| MEASURES          | 2019  | 2020  | 2021      | 2022  | 2023 | 2019  | 2020  | 2021     | 2022  | 2023 |
| 3S1: POST-PROGRAM |       |       | 82.93     | 90.91 |      |       |       | 81.92    | 81.38 |      |
| PLACEMENT         |       |       |           |       |      |       |       |          |       |      |
|                   |       |       |           |       |      |       |       |          |       |      |
| 4S1: NON-         | 25.88 | 29.41 | 33.33     | 40.22 |      | 31.31 | 31.34 | 30.03    | 43.00 |      |
| TRADITIONAL       | 25.00 | 27.71 | 55.55     | 70.22 |      | 51.51 | 51.54 | 50.05    | +J.00 |      |
| PROGRAM           |       |       |           |       |      |       |       |          |       |      |
| CONCENTRATION     |       |       |           |       |      |       |       |          |       |      |
| 5S1: INDUSTRY     |       |       | 6.25      | 20.00 |      |       |       | 14.46    | 44.94 |      |
|                   |       |       | 0.23      | 20.00 |      |       |       | 14.40    | 44.94 |      |
| CERTIFICATIONS    |       |       |           |       |      |       |       |          |       |      |
|                   |       |       |           |       |      |       |       |          |       |      |

The placement data are lagged in this report and the CAR report. The 2022 report includes placement data on students who exited secondary education during the 2021 school year.