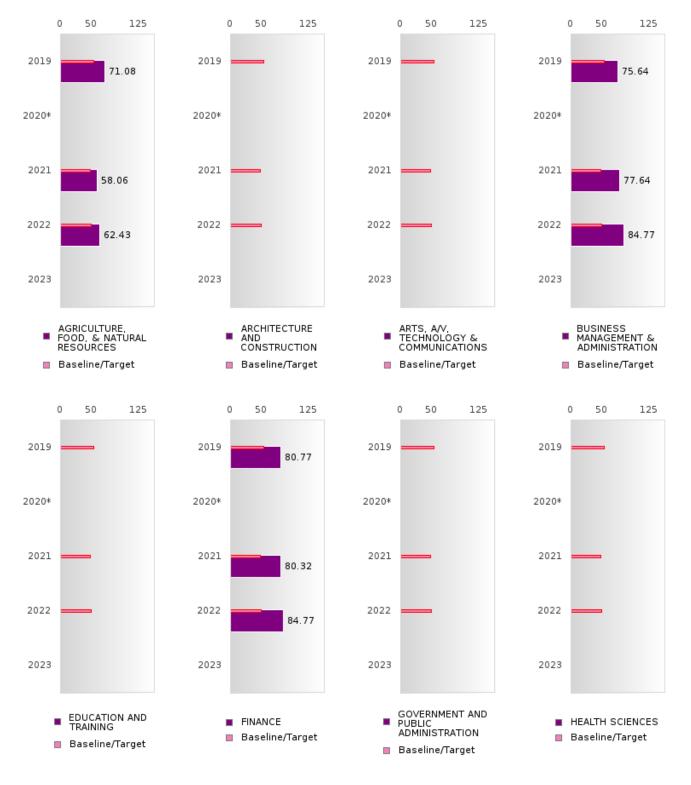

#### **CONCENTRATORS' PERKINS V PERFORMANCE MEASURE SCORES**

| PERFORMANCE                                                        |       | DIST | FRICT SCO | ORE   |      |       | ST    | ATE SCO | RE    |      |
|--------------------------------------------------------------------|-------|------|-----------|-------|------|-------|-------|---------|-------|------|
| MEASURES                                                           | 2019  | 2020 | 2021      | 2022  | 2023 | 2019  | 2020  | 2021    | 2022  | 2023 |
| IS1: FOUR-YEAR<br>GRADUATION RATE                                  | > 95  | > 95 | > 95      | 86.67 |      | 96.89 | 97.53 | 96.22   | 96.59 |      |
| 1S2: FIVE-YEAR<br>EXTENDED<br>GRADUATION RATE                      | 95.00 | > 95 | > 95      | > 95  |      | 97.50 | 97.46 | 97.99   | 96.93 |      |
| 2S1: ACADEMIC<br>PROFICIENCY SCORE<br>IN READING<br>LANGUAGE ARTS* | 64.66 |      | 64.32     | 64.14 |      | 67.19 |       | 65.7    | 65.93 |      |
| 2S2: ACADEMIC<br>PROFICIENCY SCORE<br>IN MATHEMATICS*              | 61.03 |      | 52.88     | 52.80 |      | 61.23 |       | 59.94   | 59.53 |      |
| 2S3: ACADEMIC<br>PROFICIENCY IN<br>SCIENCE*                        | 67.83 |      | 60.17     | 61.36 |      | 67.67 |       | 67.08   | 67.06 |      |