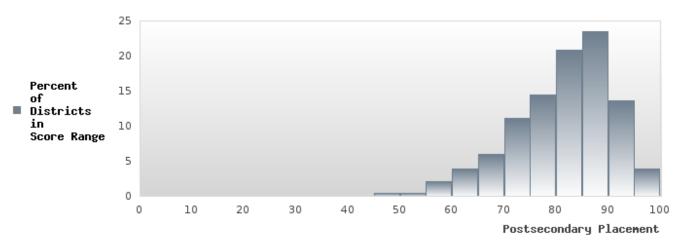

#### PERFORMANCE MEASURE SCORES FOR CONCENTRATORS ONLY

| PERFORMANCE       |       | DIST  | FRICT SCO | ORE   |      |       | ST    | ATE SCOF | RE    |      |
|-------------------|-------|-------|-----------|-------|------|-------|-------|----------|-------|------|
| MEASURES          | 2019  | 2020  | 2021      | 2022  | 2023 | 2019  | 2020  | 2021     | 2022  | 2023 |
| 3S1: POST-PROGRAM |       |       | 82.93     | 90.91 |      |       |       | 81.92    | 81.38 |      |
| PLACEMENT         |       |       |           |       |      |       |       |          |       |      |
|                   |       |       |           |       |      |       |       |          |       |      |
| 4S1: NON-         | 25.88 | 29.41 | 33.33     | 40.22 |      | 31.31 | 31.34 | 30.03    | 43.00 |      |
| TRADITIONAL       | 25.00 | 27.71 | 55.55     | 70.22 |      | 51.51 | 51.54 | 50.05    | +J.00 |      |
| PROGRAM           |       |       |           |       |      |       |       |          |       |      |
| CONCENTRATION     |       |       |           |       |      |       |       |          |       |      |
| 5S1: INDUSTRY     |       |       | 6.25      | 20.00 |      |       |       | 14.46    | 44.94 |      |
|                   |       |       | 0.23      | 20.00 |      |       |       | 14.40    | 44.94 |      |
| CERTIFICATIONS    |       |       |           |       |      |       |       |          |       |      |
|                   |       |       |           |       |      |       |       |          |       |      |

The placement data are lagged in this report and the CAR report. The 2022 report includes placement data on students who exited secondary education during the 2021 school year.