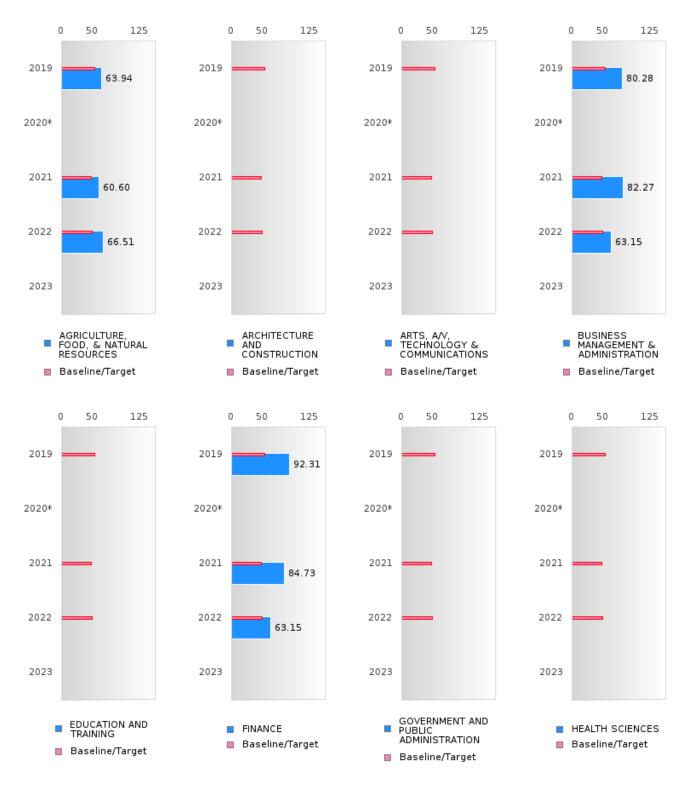

| N < 10        | < 10 | 48.65  |       |      | 48.9   |
| Military                      | N < 10          | < 10 | 53.26 |            |       |        | N < 10<br>N < 10 | < 10 | 48.4   | N < 10 N < 10 | < 10 | 48.65  |       |      | 48.9   |
| Dependent<br>Migrant          | 47.29           | 11   | 53.26 |            |       | 53.51  | 43.72            | 16   | 48.4   | 48.57         | 15   | 48.65  |       |      | 48.9   |
|                               | atrotore wit    |      |       | dad in tha | 0     |        |                  | ~    |        |               | -    |        |       |      |        |

N: Number of Concentrators with Test Scores Included in the Score

### **BUFFALO IS. CENTRAL SCH. DIST.**

#### ACADEMIC PROFICIENCY SCORE IN READING LANGUAGE ARTS BY CLUSTER



### **BUFFALO IS. CENTRAL SCH. DIST.**

#### 0 50 125 0 50 125 0 50 125 0 50 125 2019 2019 2019 2019 60.27 76.60 83.14 2020\* 2020\* 2020\* 2020\* 2021 2021 2021 2021 68.37 59.39 82.20 2022 2022 2022 2022 60.02 57.99 72.47 2023 2023 2023 2023 LAW, PUBLIC SAFETY, CORRECTIONS, AND SECURITY HOSPITALITY & TOURISM INFORMATION TECHNOLOGY HUMAN SERVICES Baseline/Target Baseline/Target Baseline/Target Baseline/Target 0 50 125 0 50 125 0 50 125 0 50 125 2019 2019 2019 2019 85.75 95.00 2020\* 2020\* 2020\* 2020\* 2021 2021 2021 2021 84.73 2022 2022 2022 2022 58.98 2023 2023 2023 2023 TRANSPORTATION. MANUFACTURING MARKETING STEM DISTRIBUTION, & Baseline/Target Baseline/Target Baseline/Target Baseline/Target

#### ACADEMIC PROFICIENCY SCORE IN READING LANGUAGE ARTS BY CLUSTER

### **BUFFALO IS. CENT