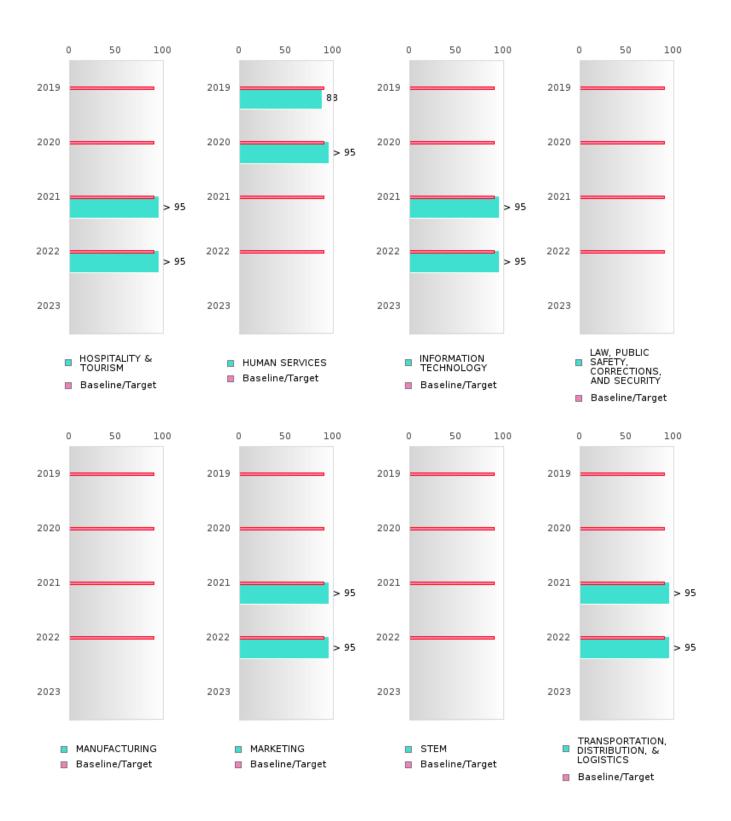

|   | 90.4   |
| Dependent                     |        |      |        |        |       |        |         |        |        |         |      |        |       |   |        |
| Migrant                       | N < 10 | < 10 | 90.4   | N < 10 | < 10  | 90.4   | N < 10  | < 10   | 90.4   | N < 10  | < 10 | 90.4   |       |   | 90.4   |

### **BUFFALO IS. CENTRAL SCH. DIST.**

### CONSORTIUM FOUR-YEAR ADJUSTED COHORT GRADUATION RATE BY CLUSTER



### **BUFFALO IS. CENTRAL SCH. DIST.**

### CONSORTIUM FOUR-YEAR ADJUSTED COHORT GRADUATION RATE BY CLUSTER



### **BUFFALO IS. CENTRAL SCH. DIST.**

#### CONSORTIUM FIVE-YEAR EXTENDED ADJUSTED COHORT GRADUATION RATE BY CLUSTER



### **BUFFALO IS. CENTRAL SCH. DIST.**

#### CONSORTIUM FIVE-YEAR EXTENDED ADJUSTED COHORT GRADUATION RATE BY CLUSTER



### **BUFFALO IS. CENTRAL SCH. DIST.**

#### FOUR-YEAR ADJUSTED GRADUATION RATE BY CLUSTER

| RACE                                                       |        | 2019 |        |        | 2020  |        |        | 2021   |        |         | 2022 |        |       | 2023 |        |
|------------------------------------------------------------|--------|------|--------|--------|-------|--------|--------|--------|--------|---------|------|--------|-------|------|--------|
|                                                            | Score  | N    | Target | Score  | N     | Target | Score  | N      | Target | Score   | N    | Target | Score | N    | Target |
|                                                            |        |      | FO     | UR-YEA | R ADJ | USTED  | COHOR  | T GRAI | D