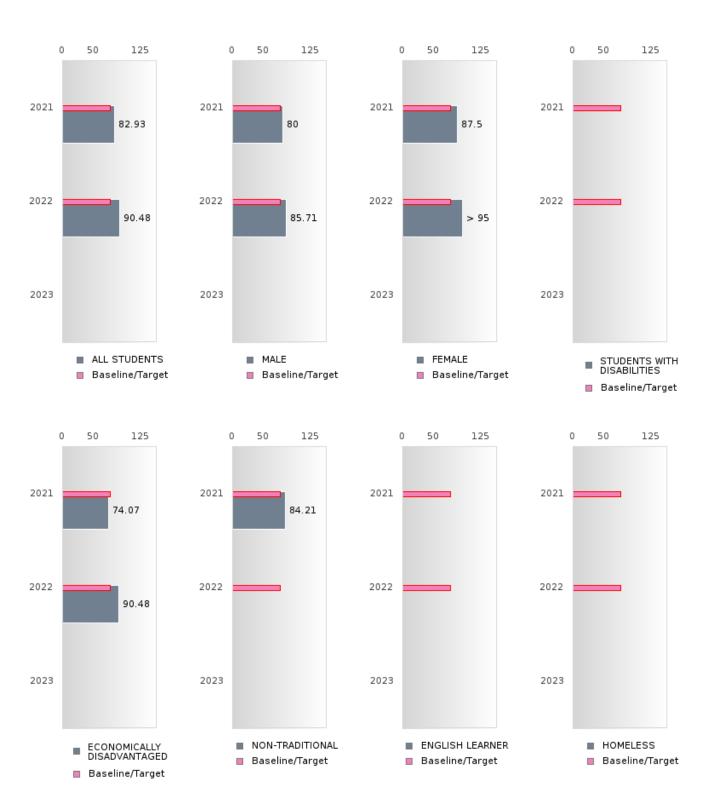

#### PERFORMANCE MEASURE SCORES FOR CONCENTRATORS ONLY

| PERFORMANCE       |       | DIST  | FRICT SCO | ORE   |      |       | ST    | ATE SCOF | RE    |      |
|-------------------|-------|-------|-----------|-------|------|-------|-------|----------|-------|------|
| MEASURES          | 2019  | 2020  | 2021      | 2022  | 2023 | 2019  | 2020  | 2021     | 2022  | 2023 |
| 3S1: POST-PROGRAM |       |       | 82.93     | 90.91 |      |       |       | 81.92    | 81.38 |      |
| PLACEMENT         |       |       |           |       |      |       |       |          |       |      |
|                   |       |       |           |       |      |       |       |          |       |      |
| 4S1: NON-         | 25.88 | 29.41 | 33.33     | 40.22 |      | 31.31 | 31.34 | 30.03    | 43.00 |      |
| TRADITIONAL       | 25.00 | 27.71 | 55.55     | 70.22 |      | 51.51 | 51.54 | 50.05    | +J.00 |      |
| PROGRAM           |       |       |           |       |      |       |       |          |       |      |
| CONCENTRATION     |       |       |           |       |      |       |       |          |       |      |
| 5S1: INDUSTRY     |       |       | 6.25      | 20.00 |      |       |       | 14.46    | 44.94 |      |
|                   |       |       | 0.23      | 20.00 |      |       |       | 14.40    | 44.94 |      |
| CERTIFICATIONS    |       |       |           |       |      |       |       |          |       |      |
|                   |       |       |           |       |      |       |       |          |       |      |

The placement data are lagged in this report and the CAR report. The 2022 report includes placement data on students who exited secondary education during the 2021 school year.