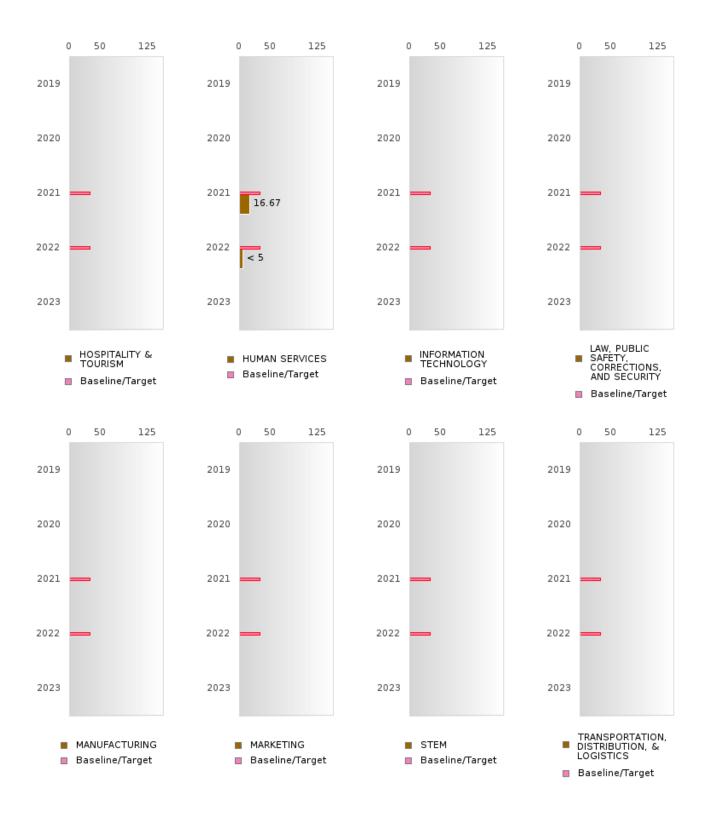

#### PERFORMANCE MEASURE SCORES FOR CONCENTRATORS ONLY

| PERFORMANCE       |       | DIST  | FRICT SCO | ORE   |      |       | ST    | ATE SCOF | RE    |      |
|-------------------|-------|-------|-----------|-------|------|-------|-------|----------|-------|------|
| MEASURES          | 2019  | 2020  | 2021      | 2022  | 2023 | 2019  | 2020  | 2021     | 2022  | 2023 |
| 3S1: POST-PROGRAM |       |       | 82.93     | 90.91 |      |       |       | 81.92    | 81.38 |      |
| PLACEMENT         |       |       |           |       |      |       |       |          |       |      |
|                   |       |       |           |       |      |       |       |          |       |      |
| 4S1: NON-         | 25.88 | 29.41 | 33.33     | 40.22 |      | 31.31 | 31.34 | 30.03    | 43.00 |      |
| TRADITIONAL       | 25.00 | 27.71 | 55.55     | 70.22 |      | 51.51 | 51.54 | 50.05    | +J.00 |      |
| PROGRAM           |       |       |           |       |      |       |       |          |       |      |
| CONCENTRATION     |       |       |           |       |      |       |       |          |       |      |
| 5S1: INDUSTRY     |       |       | 6.25      | 20.00 |      |       |       | 14.46    | 44.94 |      |
|                   |       |       | 0.23      | 20.00 |      |       |       | 14.40    | 44.94 |      |
| CERTIFICATIONS    |       |       |           |       |      |       |       |          |       |      |
|                   |       |       |           |       |      |       |       |          |       |      |

The placement data are lagged in this report and the CAR report. The 2022 report includes placement data on students who exited secondary education during the 2021 school year.