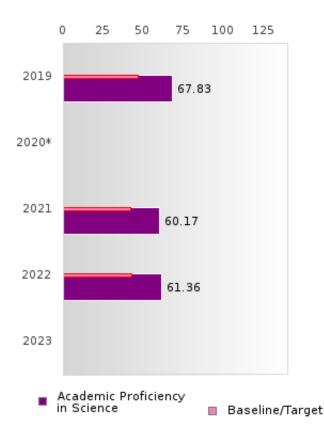

#### **CONCENTRATORS' PERKINS V PERFORMANCE MEASURE SCORES**

| PERFORMANCE                                                        |       | DIST | FRICT SCO | ORE   |      |       | ST    | ATE SCO | RE    |      |
|--------------------------------------------------------------------|-------|------|-----------|-------|------|-------|-------|---------|-------|------|
| MEASURES                                                           | 2019  | 2020 | 2021      | 2022  | 2023 | 2019  | 2020  | 2021    | 2022  | 2023 |
| IS1: FOUR-YEAR<br>GRADUATION RATE                                  | > 95  | > 95 | > 95      | 86.67 |      | 96.89 | 97.53 | 96.22   | 96.59 |      |
| 1S2: FIVE-YEAR<br>EXTENDED<br>GRADUATION RATE                      | 95.00 | > 95 | > 95      | > 95  |      | 97.50 | 97.46 | 97.99   | 96.93 |      |
| 2S1: ACADEMIC<br>PROFICIENCY SCORE<br>IN READING<br>LANGUAGE ARTS* | 64.66 |      | 64.32     | 64.14 |      | 67.19 |       | 65.7    | 65.93 |      |
| 2S2: ACADEMIC<br>PROFICIENCY SCORE<br>IN MATHEMATICS*              | 61.03 |      | 52.88     | 52.80 |      | 61.23 |       | 59.94   | 59.53 |      |
| 2S3: ACADEMIC<br>PROFICIENCY IN<br>SCIENCE*                        | 67.83 |      | 60.17     | 61.36 |      | 67.67 |       | 67.08   | 67.06 |      |