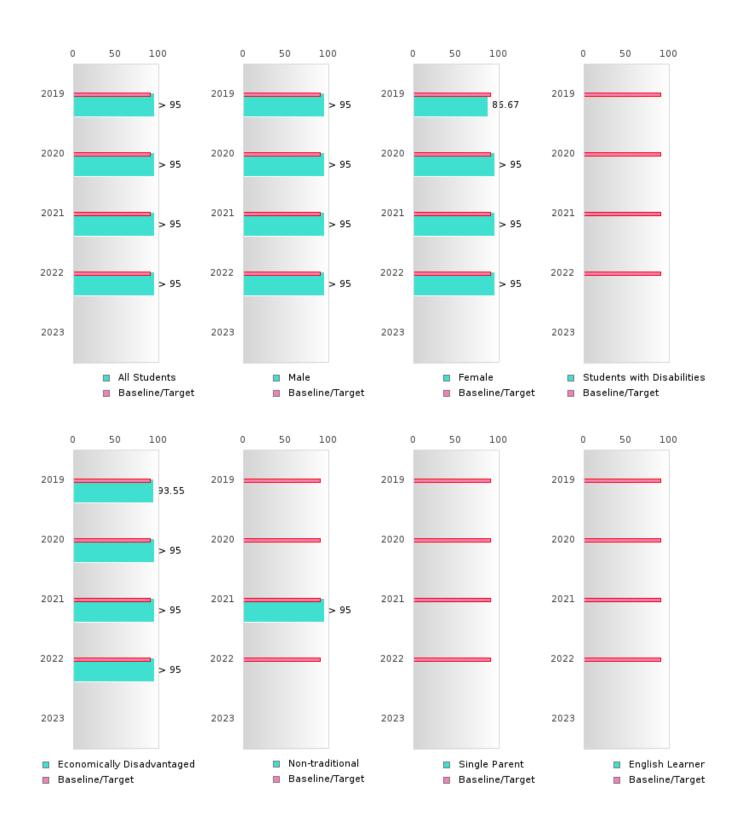

### CONSORTIUM FOUR-YEAR ADJUSTED COHORT GRADUATION RATE

| YEAR | SCORE | BASELINE/<br>TARGET | Ν  |
|------|-------|---------------------|----|
| 2019 | > 95  | 87.18               | RV |
| 2020 | > 95  | 87.18               | RV |
| 2021 | > 95  | 87.18               | RV |
| 2022 | 86.67 | 87.18               | RV |
| 2023 |       | 87.18               |    |

#### CONSORTIUM FIVE-YEAR EXTENDED ADJUSTED COHORT GRADUATION RATE

| YEAR | SCORE | BASELINE/<br>TARGET | Ν  |
|------|-------|---------------------|----|
| 2019 | 95.00 | 90.4                | RV |
| 2020 | > 95  | 90.4                | RV |
| 2021 | > 95  | 90.4                | RV |
| 2022 | > 95  | 90.4                | RV |
| 2023 |       | 90.4                |    |