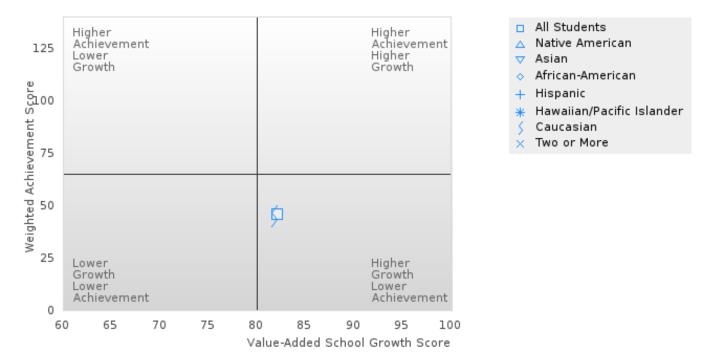

### **Table Of Contents**

| Definitions                                              | 4  |
|----------------------------------------------------------|----|
| Perkins V Performance Measure Scores                     | 6  |
| 1S: Graduation Performance Measures                      | 8  |
| By All Students                                          | 9  |
| By Race/Ethnicity                                        | 11 |
| By Special Population                                    | 14 |
| By Cluster                                               | 19 |
| 2S: Academic Performance Measures                        | 25 |
| By All Students                                          | 26 |
| By Race/Ethnicity                                        | 29 |
| By Special Population                                    | 33 |
| By Cluster                                               | 40 |
| Scatterplot of Weighted Achievement & Value-Added Growth | 49 |
| By All Students                                          | 51 |
| By Race                                                  | 54 |
| By Special Population                                    | 58 |
| By Cluster                                               | 62 |
| 3S1: Postsecondary Placement                             | 70 |
| By All Students                                          | 71 |
| By Race/Ethnicity                                        | 72 |
| By Special Population                                    | 74 |
| By Cluster                                               | 77 |
| Ву Туре                                                  | 80 |
| 4S1: Non-traditional Program Concentration               | 82 |
| By All Students                                          | 83 |
| By Race/Ethnicity                                        | 84 |
| By Special Population                                    | 86 |
| By Cluster                                               | 89 |
| 5S1: Industry Certifications                             | 92 |