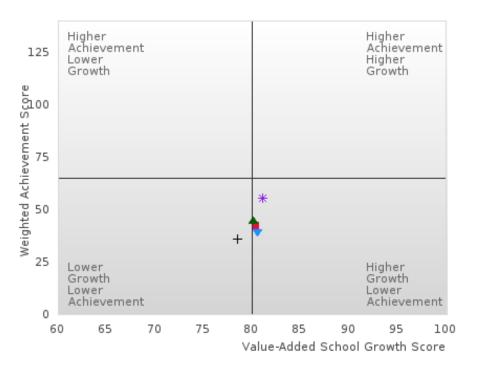

### **Table Of Contents**

| Definitions                                              | 4  |
|----------------------------------------------------------|----|
| Perkins V Performance Measure Scores                     | 6  |
| 1S: Graduation Performance Measures                      | 8  |
| By All Students                                          | 9  |
| By Race/Ethnicity                                        | 11 |
| By Special Population                                    | 14 |
| By Cluster                                               | 19 |
| 2S: Academic Performance Measures                        | 25 |
| By All Students                                          | 26 |
| By Race/Ethnicity                                        | 29 |
| By Special Population                                    | 33 |
| By Cluster                                               | 40 |
| Scatterplot of Weighted Achievement & Value-Added Growth | 49 |
| By All Students                                          | 51 |
| By Race                                                  | 54 |
| By Special Population                                    | 58 |
| By Cluster                                               | 62 |
| 3S1: Postsecondary Placement                             | 70 |
| By All Students                                          | 71 |
| By Race/Ethnicity                                        | 72 |
| By Special Population                                    | 74 |
| By Cluster                                               | 77 |
| Ву Туре                                                  | 80 |
| 4S1: Non-traditional Program Concentration               | 82 |
| By All Students                                          | 83 |
| By Race/Ethnicity                                        | 84 |
| By Special Population                                    | 86 |
| By Cluster                                               | 89 |
| 5S1: Industry Certifications                             | 92 |