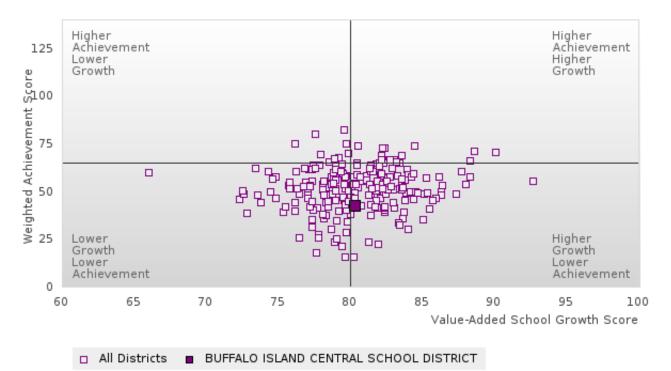

### **BUFFALO IS. CENTRAL SCH. DIST.**

#### CONSORTIUM FIVE-YEAR EXTENDED ADJUSTED COHORT GRADUATION RATE BY CLUSTER