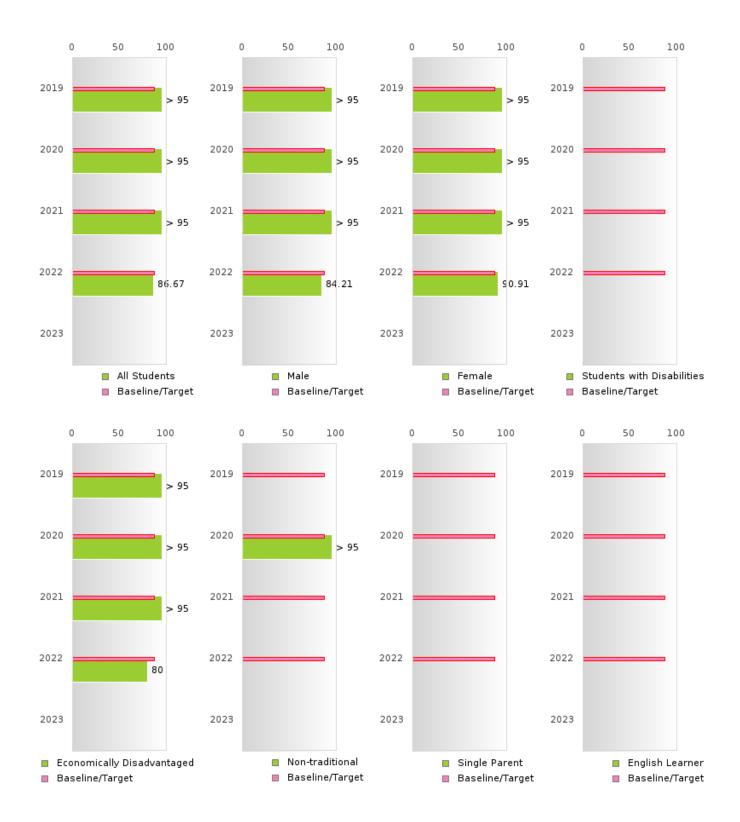

7.18$ 87.18       87.18       87.18       87.18       87.18       87.18       87.18       87.18         87.18       87.18       87.18       87.18       87.18       87.18       87.18         87.18       87.18       87.18       87.18       87.18       87.18       87.18         87.18       87.18       87.18       87.18       87.18       87.18       87.18         87.18       87.18       87.18       87.18       87.18       87.18       87.18         87.18       87.18       87.18       87.18       87.18       87.18       87.18         87.18       87.18       87.18       87.18       87.18       87.18       87.18         > 95       RV       87.18       87.18       87.18       87.18       87.18       87.18         N<10 |  |

N: Number of Expected Graduates

### **BUFFALO IS. CENTRAL SCH. DIST.**





### **BUFFALO IS. CENTRAL SCH. DIST.**

# CONSORTIUM FOUR-YEAR ADJUSTED COHORT GRADUATION RATE BY SPECIAL POPULATION



### **BUFFALO IS. CENTRAL SCH. DIST.**

# CONSORTIUM FIVE-YEAR EXTENDED ADJUSTED COHORT GRADUATION RATE BY SPECIAL POPULATION



### **BUFFALO IS. CENTRAL SCH. DIST.**

# CONSORTIUM FIVE-YEAR EXTENDED ADJUSTED COHORT GRADUATION RATE BY SPECIAL POPULATION



#### **BUFFALO IS. CENTRAL SCH. DIST.**

#### **GRADUATION RATE BY SPECIAL POPULATION**

| RACE                          |        | 2019 |        |        | 2020  |        |         | 2021   |        |         | 2022 |        | 2023  |   |        |
|-------------------------------|--------|------|--------|--------|-------|--------|---------|--------|--------|---------|------|--------|-------|---|--------|
|