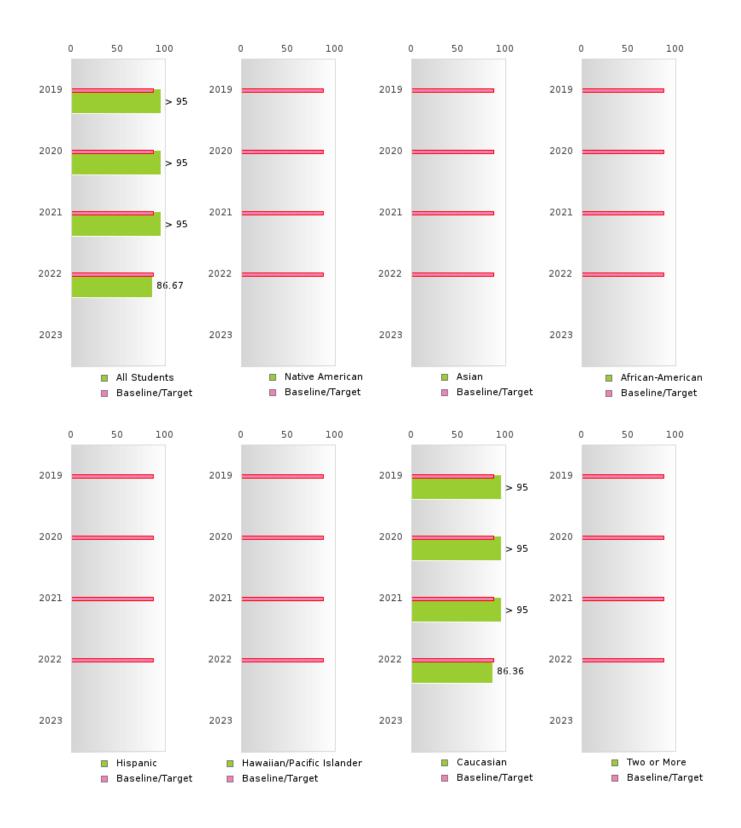

|    |

N: Number of Expected Graduates

#### DISTRIBUTION OF DISTRICT FOUR-YEAR ADJUSTED COHORT GRADUATION RATES



Four-Year Graduation Rate

#### **BUFFALO IS. CENTRAL SCH. DIST.**

#### CONSORTIUM FIVE-YEAR EXTENDED ADJUSTED COHORT GRADUATION RATE



| YEAR | SCORE | BASELINE/<br>TARGET | Ν  |
|------|-------|---------------------|----|
| 2019 | 95.00 | 90.4                | RV |
| 2020 | > 95  | 90.4                | RV |
| 2021 | > 95  | 90.4                | RV |
| 2022 | > 95  | 90.4                | RV |
| 2023 |       | 90.4                |    |

N: Number of Expected Graduates

#### DISTRIBUTION OF DISTRICT FIVE-YEAR EXTENDED ADJUSTED COHORT GRADUATION RATES



### **BUFFALO IS. CENTRAL SCH. DIST.**

### FOUR-YEAR ADJUSTED COHORT GRADUATION RATE BY RACE/ETHNICITY



### **BUFFALO IS. CENTRAL SCH. DIST.**

#### FIVE-YEAR EXTENDED ADJUSTED COHORT GRADUATION RATE BY RACE/ETHNICITY



#### **BUFFALO IS. CENTRAL SCH. DIST.**

#### **GRADUATION RATE BY RACE/ETHNICITY**

| Score  | 2019                                                                   |                                                                                                                       |                                                                                                 | 2020