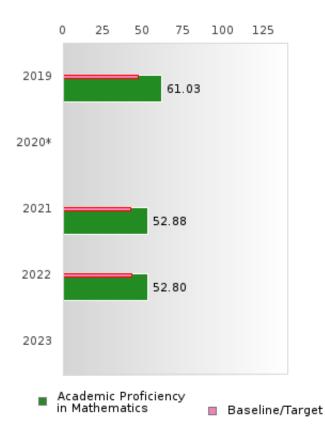

#### **CONCENTRATORS' PERKINS V PERFORMANCE MEASURE SCORES**

| PERFORMANCE                                                        |       | DIST | FRICT SCO | ORE   |      |       | ST    | ATE SCO | RE    |      |
|--------------------------------------------------------------------|-------|------|-----------|-------|------|-------|-------|---------|-------|------|
| MEASURES                                                           | 2019  | 2020 | 2021      | 2022  | 2023 | 2019  | 2020  | 2021    | 2022  | 2023 |
| IS1: FOUR-YEAR<br>GRADUATION RATE                                  | > 95  | > 95 | > 95      | 86.67 |      | 96.89 | 97.53 | 96.22   | 96.59 |      |
| 1S2: FIVE-YEAR<br>EXTENDED<br>GRADUATION RATE                      | 95.00 | > 95 | > 95      | > 95  |      | 97.50 | 97.46 | 97.99   | 96.93 |      |
| 2S1: ACADEMIC<br>PROFICIENCY SCORE<br>IN READING<br>LANGUAGE ARTS* | 64.66 |      | 64.32     | 64.14 |      | 67.19 |       | 65.7    | 65.93 |      |
| 2S2: ACADEMIC<br>PROFICIENCY SCORE<br>IN MATHEMATICS*              | 61.03 |      | 52.88     | 52.80 |      | 61.23 |       | 59.94   | 59.53 |      |
| 2S3: ACADEMIC<br>PROFICIENCY IN<br>SCIENCE*                        | 67.83 |      | 60.17     | 61.36 |      | 67.67 |       | 67.08   | 67.06 |      |