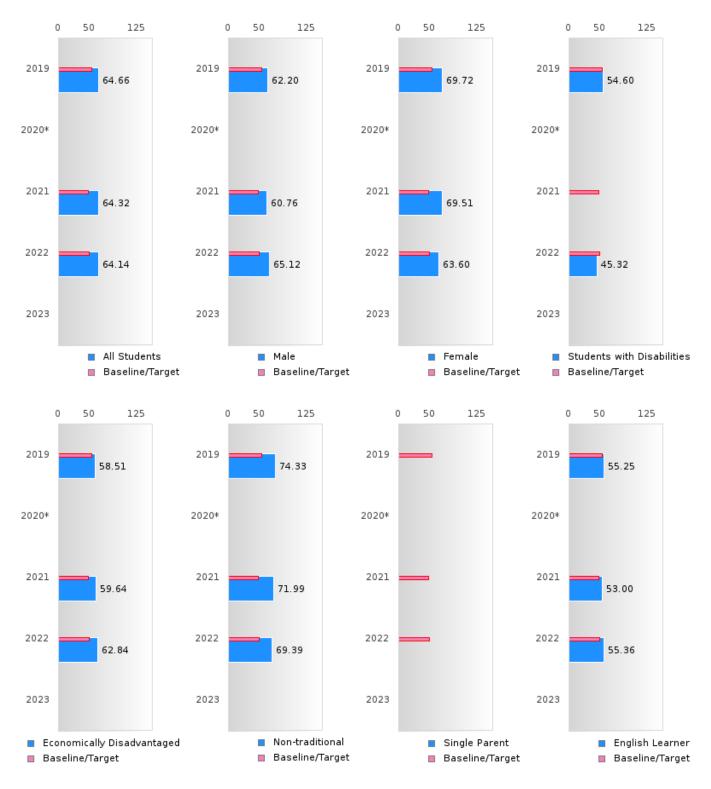

#### **CONCENTRATORS' PERKINS V PERFORMANCE MEASURE SCORES**

| PERFORMANCE                                                        |       | DIST | FRICT SCO | ORE   |      |       | ST    | ATE SCO | RE    |      |
|--------------------------------------------------------------------|-------|------|-----------|-------|------|-------|-------|---------|-------|------|
| MEASURES                                                           | 2019  | 2020 | 2021      | 2022  | 2023 | 2019  | 2020  | 2021    | 2022  | 2023 |
| IS1: FOUR-YEAR<br>GRADUATION RATE                                  | > 95  | > 95 | > 95      | 86.67 |      | 96.89 | 97.53 | 96.22   | 96.59 |      |
| 1S2: FIVE-YEAR<br>EXTENDED<br>GRADUATION RATE                      | 95.00 | > 95 | > 95      | > 95  |      | 97.50 | 97.46 | 97.99   | 96.93 |      |
| 2S1: ACADEMIC<br>PROFICIENCY SCORE<br>IN READING<br>LANGUAGE ARTS* | 64.66 |      | 64.32     | 64.14 |      | 67.19 |       | 65.7    | 65.93 |      |
| 2S2: ACADEMIC<br>PROFICIENCY SCORE<br>IN MATHEMATICS*              | 61.03 |      | 52.88     | 52.80 |      | 61.23 |       | 59.94   | 59.53 |      |
| 2S3: ACADEMIC<br>PROFICIENCY IN<br>SCIENCE*                        | 67.83 |      | 60.17     | 61.36 |      | 67.67 |       | 67.08   | 67.06 |      |