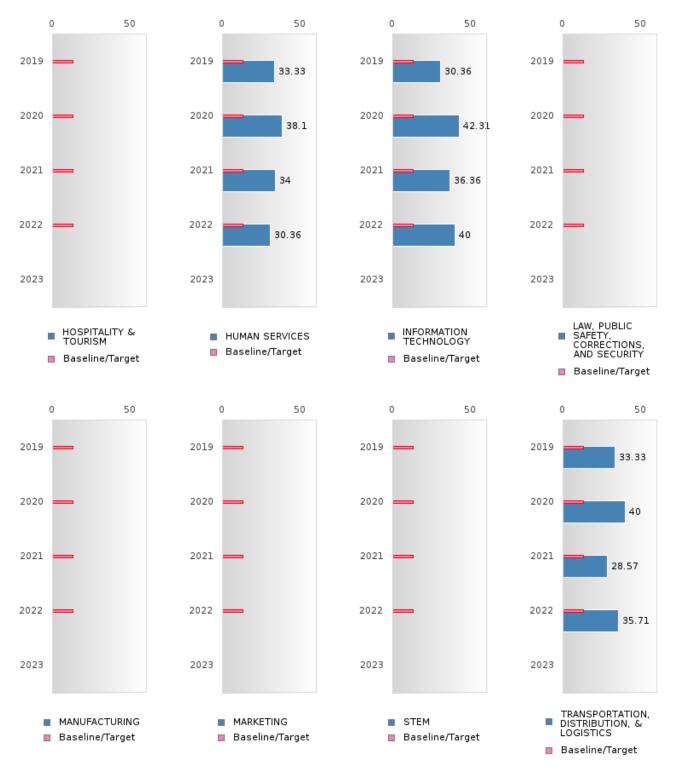

#### PERFORMANCE MEASURE SCORES FOR CONCENTRATORS ONLY

| PERFORMANCE       |       | DIST  | FRICT SCO | ORE   |      |       | ST    | ATE SCOF | RE    |      |
|-------------------|-------|-------|-----------|-------|------|-------|-------|----------|-------|------|
| MEASURES          | 2019  | 2020  | 2021      | 2022  | 2023 | 2019  | 2020  | 2021     | 2022  | 2023 |
| 3S1: POST-PROGRAM |       |       | 82.93     | 90.91 |      |       |       | 81.92    | 81.38 |      |
| PLACEMENT         |       |       |           |       |      |       |       |          |       |      |
|                   |       |       |           |       |      |       |       |          |       |      |
| 4S1: NON-         | 25.88 | 29.41 | 33.33     | 40.22 |      | 31.31 | 31.34 | 30.03    | 43.00 |      |
| TRADITIONAL       | 25.00 | 27.71 | 55.55     | 70.22 |      | 51.51 | 51.54 | 50.05    | +J.00 |      |
| PROGRAM           |       |       |           |       |      |       |       |          |       |      |
| CONCENTRATION     |       |       |           |       |      |       |       |          |       |      |
| 5S1: INDUSTRY     |       |       | 6.25      | 20.00 |      |       |       | 14.46    | 44.94 |      |
|                   |       |       | 0.23      | 20.00 |      |       |       | 14.40    | 44.94 |      |
| CERTIFICATIONS    |       |       |           |       |      |       |       |          |       |      |
|                   |       |       |           |       |      |       |       |          |       |      |