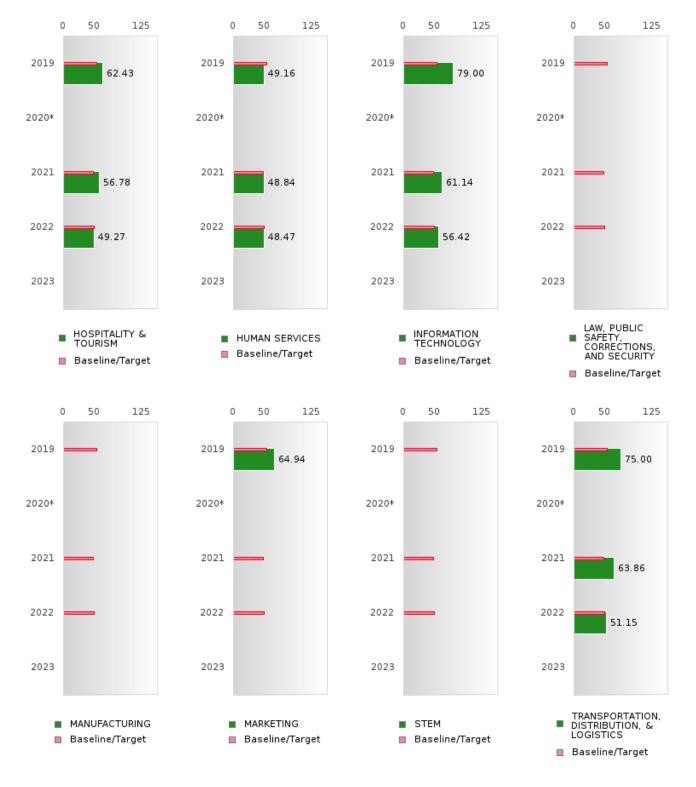

#### PERFORMANCE MEASURE SCORES FOR CONCENTRATORS ONLY

| PERFORMANCE       |       | DIST  | FRICT SCO | ORE   |      |       | ST    | ATE SCOF | RE    |      |
|-------------------|-------|-------|-----------|-------|------|-------|-------|----------|-------|------|
| MEASURES          | 2019  | 2020  | 2021      | 2022  | 2023 | 2019  | 2020  | 2021     | 2022  | 2023 |
| 3S1: POST-PROGRAM |       |       | 82.93     | 90.91 |      |       |       | 81.92    | 81.38 |      |
| PLACEMENT         |       |       |           |       |      |       |       |          |       |      |
|                   |       |       |           |       |      |       |       |          |       |      |
| 4S1: NON-         | 25.88 | 29.41 | 33.33     | 40.22 |      | 31.31 | 31.34 | 30.03    | 43.00 |      |
| TRADITIONAL       | 25.00 | 27.71 | 55.55     | 70.22 |      | 51.51 | 51.54 | 50.05    | +J.00 |      |
| PROGRAM           |       |       |           |       |      |       |       |          |       |      |
| CONCENTRATION     |       |       |           |       |      |       |       |          |       |      |
| 5S1: INDUSTRY     |       |       | 6.25      | 20.00 |      |       |       | 14.46    | 44.94 |      |
|                   |       |       | 0.23      | 20.00 |      |       |       | 14.40    | 44.94 |      |
| CERTIFICATIONS    |       |       |           |       |      |       |       |          |       |      |
|                   |       |       |           |       |      |       |       |          |       |      |