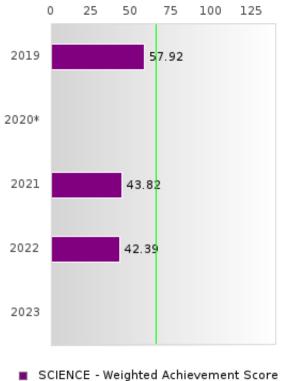

#### **CONCENTRATORS' PERKINS V PERFORMANCE MEASURE SCORES**

| PERFORMANCE                                                        |       | DIST | FRICT SCO | ORE   |      |       | ST    | ATE SCO | RE    |      |
|--------------------------------------------------------------------|-------|------|-----------|-------|------|-------|-------|---------|-------|------|
| MEASURES                                                           | 2019  | 2020 | 2021      | 2022  | 2023 | 2019  | 2020  | 2021    | 2022  | 2023 |
| IS1: FOUR-YEAR<br>GRADUATION RATE                                  | > 95  | > 95 | > 95      | 86.67 |      | 96.89 | 97.53 | 96.22   | 96.59 |      |
| 1S2: FIVE-YEAR<br>EXTENDED<br>GRADUATION RATE                      | 95.00 | > 95 | > 95      | > 95  |      | 97.50 | 97.46 | 97.99   | 96.93 |      |
| 2S1: ACADEMIC<br>PROFICIENCY SCORE<br>IN READING<br>LANGUAGE ARTS* | 64.66 |      | 64.32     | 64.14 |      | 67.19 |       | 65.7    | 65.93 |      |
| 2S2: ACADEMIC<br>PROFICIENCY SCORE<br>IN MATHEMATICS*              | 61.03 |      | 52.88     | 52.80 |      | 61.23 |       | 59.94   | 59.53 |      |
| 2S3: ACADEMIC<br>PROFICIENCY IN<br>SCIENCE*                        | 67.83 |      | 60.17     | 61.36 |      | 67.67 |       | 67.08   | 67.06 |      |