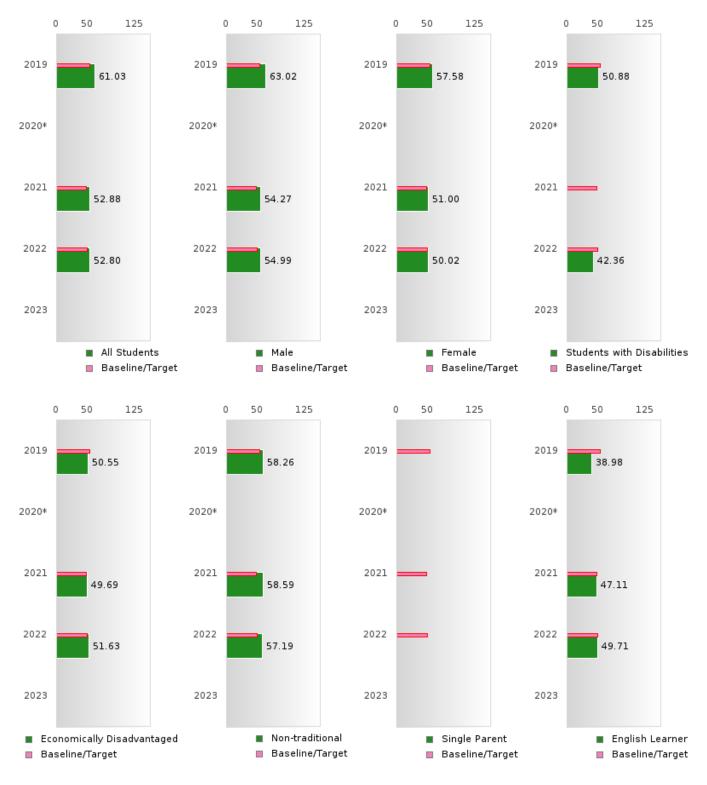

#### **CONCENTRATORS' PERKINS V PERFORMANCE MEASURE SCORES**

| PERFORMANCE                                                        |       | DIST | FRICT SCO | ORE   |      |       | ST    | ATE SCO | RE    |      |
|--------------------------------------------------------------------|-------|------|-----------|-------|------|-------|-------|---------|-------|------|
| MEASURES                                                           | 2019  | 2020 | 2021      | 2022  | 2023 | 2019  | 2020  | 2021    | 2022  | 2023 |
| IS1: FOUR-YEAR<br>GRADUATION RATE                                  | > 95  | > 95 | > 95      | 86.67 |      | 96.89 | 97.53 | 96.22   | 96.59 |      |
| 1S2: FIVE-YEAR<br>EXTENDED<br>GRADUATION RATE                      | 95.00 | > 95 | > 95      | > 95  |      | 97.50 | 97.46 | 97.99   | 96.93 |      |
| 2S1: ACADEMIC<br>PROFICIENCY SCORE<br>IN READING<br>LANGUAGE ARTS* | 64.66 |      | 64.32     | 64.14 |      | 67.19 |       | 65.7    | 65.93 |      |
| 2S2: ACADEMIC<br>PROFICIENCY SCORE<br>IN MATHEMATICS*              | 61.03 |      | 52.88     | 52.80 |      | 61.23 |       | 59.94   | 59.53 |      |
| 2S3: ACADEMIC<br>PROFICIENCY IN<br>SCIENCE*                        | 67.83 |      | 60.17     | 61.36 |      | 67.67 |       | 67.08   | 67.06 |      |