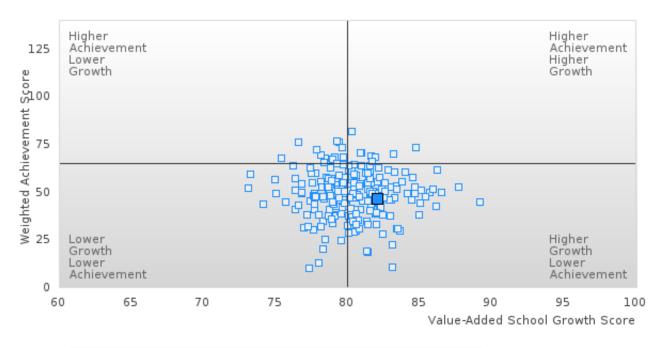

#### DISTRIBUTION OF DISTRICT FOUR-YEAR ADJUSTED COHORT GRADUATION RATES

Four-Year Graduation Rate