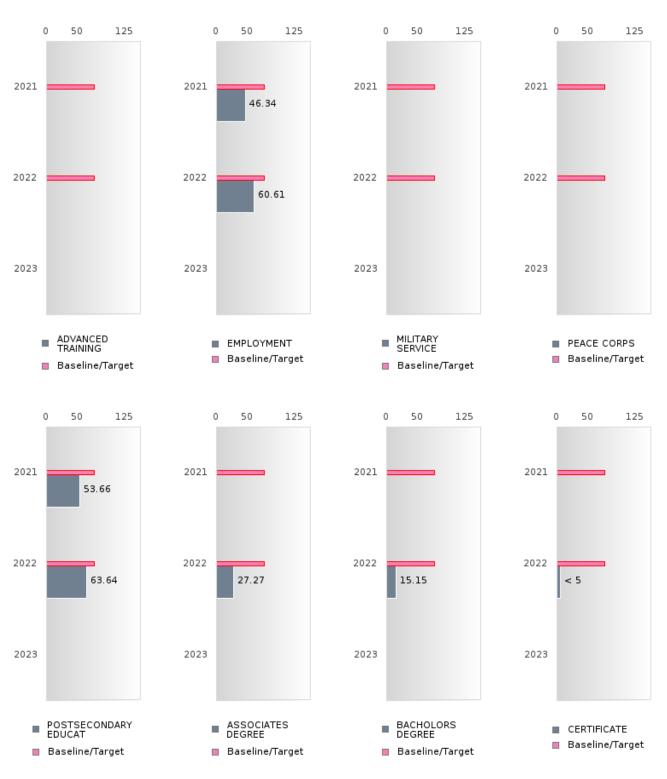

| 75.75          |         |                    | 76.25  |       |      | 76.75  |
| MARKETING             | 85.71  | RV   | 75.75          | N < 10  | < 10               | 76.25  |       |      | 76.75  |
| STEM                  |        |      | 75.75          |         |                    | 76.25  |       |      | 76.75  |
| TRANSPORTATIO         | 93.75  | RV   | 75.75          | N < 10  | < 10               | 76.25  |       |      | 76.75  |
| N, DISTRIBUTION,      |        |      |                |         |                    |        |       |      |        |
| & LOGISTICS           |        |      |                |         |                    |        |       |      |        |

N = Number of Concentrators Who Left Secondary Education..

### **BUFFALO IS. CENTRAL SCH. DIST.**



#### PERCENT OF CONCENTRATORS IN POSTSECONDARY PLACEMENT 2 QUARTERS AFTER LEAVING SECONDARY EDUCATION BY TYPE

Data not available for all categories.

### **BUFFALO IS. CENTRAL SCH. DIST.**

#### PERCENT OF CONCENTRATORS IN POSTSECONDARY PLACEMENT 2 QUARTERS AFTER LEAVING SECONDARY EDUCATION TABLE BY TYPE

| RACE                    |       | 2021 |              |       | 2022 |        |       | 2023 |        |
|-------------------------|-------|------|--------------|-------|------|--------|-------|------|--------|
|                         | Score | N    | Base<br>line | Score | N    | Target | Score | N    | Target |
| ADVANCED<br>TRAINING    |       |      | 75.75        |       |      | 76.25  |       |      | 76.75  |
| EMPLOYMENT              | 46.34 | 19   | 75.75        | 60.61 |