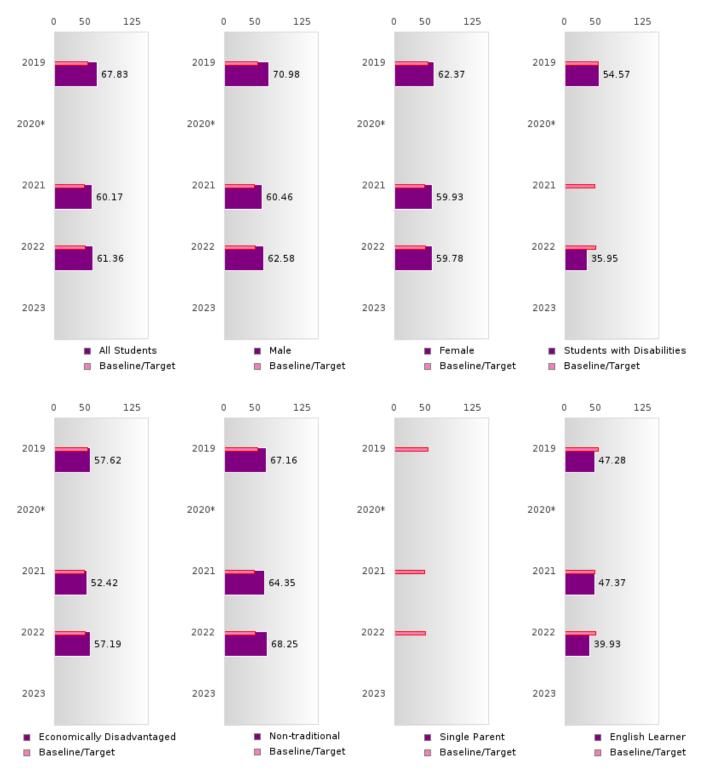

#### **CONCENTRATORS' PERKINS V PERFORMANCE MEASURE SCORES**

| PERFORMANCE                                                        |       | DIST | FRICT SCO | ORE   |      |       | ST    | ATE SCO | RE    |      |
|--------------------------------------------------------------------|-------|------|-----------|-------|------|-------|-------|---------|-------|------|
| MEASURES                                                           | 2019  | 2020 | 2021      | 2022  | 2023 | 2019  | 2020  | 2021    | 2022  | 2023 |
| IS1: FOUR-YEAR<br>GRADUATION RATE                                  | > 95  | > 95 | > 95      | 86.67 |      | 96.89 | 97.53 | 96.22   | 96.59 |      |
| 1S2: FIVE-YEAR<br>EXTENDED<br>GRADUATION RATE                      | 95.00 | > 95 | > 95      | > 95  |      | 97.50 | 97.46 | 97.99   | 96.93 |      |
| 2S1: ACADEMIC<br>PROFICIENCY SCORE<br>IN READING<br>LANGUAGE ARTS* | 64.66 |      | 64.32     | 64.14 |      | 67.19 |       | 65.7    | 65.93 |      |
| 2S2: ACADEMIC<br>PROFICIENCY SCORE<br>IN MATHEMATICS*              | 61.03 |      | 52.88     | 52.80 |      | 61.23 |       | 59.94   | 59.53 |      |
| 2S3: ACADEMIC<br>PROFICIENCY IN<br>SCIENCE*                        | 67.83 |      | 60.17     | 61.36 |      | 67.67 |       | 67.08   | 67.06 |      |