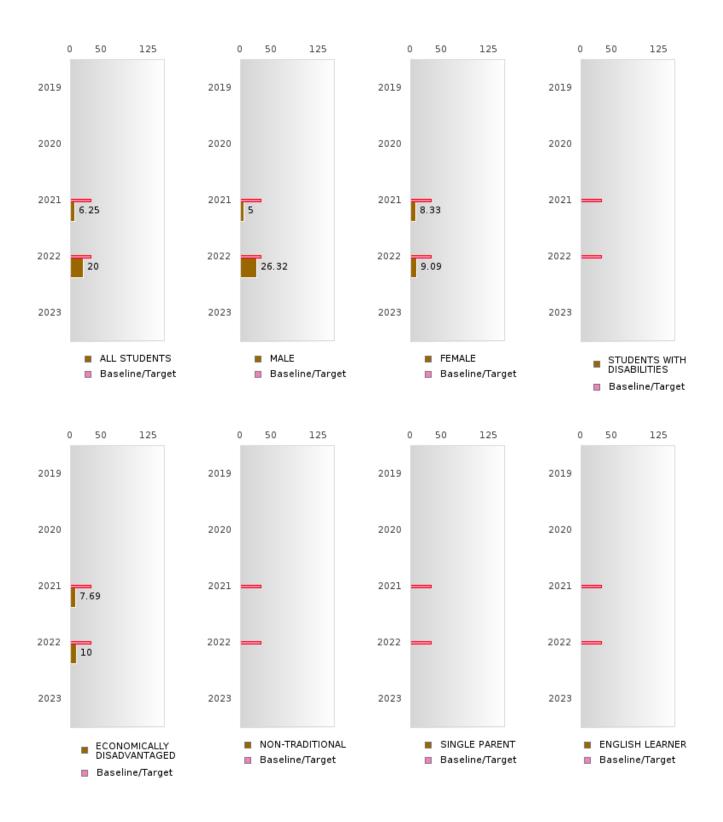

#### PERFORMANCE MEASURE SCORES FOR CONCENTRATORS ONLY

| PERFORMANCE       |       | DIST  | FRICT SCO | ORE   |      |       | ST    | ATE SCOF | RE    |      |
|-------------------|-------|-------|-----------|-------|------|-------|-------|----------|-------|------|
| MEASURES          | 2019  | 2020  | 2021      | 2022  | 2023 | 2019  | 2020  | 2021     | 2022  | 2023 |
| 3S1: POST-PROGRAM |       |       | 82.93     | 90.91 |      |       |       | 81.92    | 81.38 |      |
| PLACEMENT         |       |       |           |       |      |       |       |          |       |      |
|                   |       |       |           |       |      |       |       |          |       |      |
| 4S1: NON-         | 25.88 | 29.41 | 33.33     | 40.22 |      | 31.31 | 31.34 | 30.03    | 43.00 |      |
| TRADITIONAL       | 25.00 | 27.71 | 55.55     | 70.22 |      | 51.51 | 51.54 | 50.05    | +J.00 |      |
| PROGRAM           |       |       |           |       |      |       |       |          |       |      |
| CONCENTRATION     |       |       |           |       |      |       |       |          |       |      |
| 5S1: INDUSTRY     |       |       | 6.25      | 20.00 |      |       |       | 14.46    | 44.94 |      |
|                   |       |       | 0.23      | 20.00 |      |       |       | 14.40    | 44.94 |      |
| CERTIFICATIONS    |       |       |           |       |      |       |       |          |       |      |
|                   |       |       |           |       |      |       |       |          |       |      |