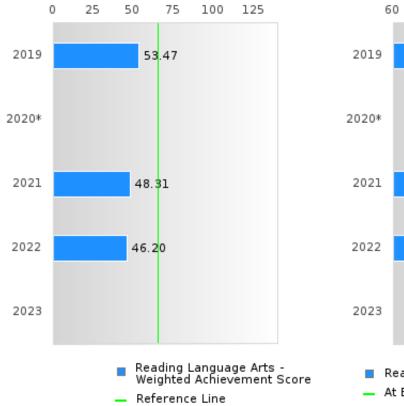

#### **CONCENTRATORS' PERKINS V PERFORMANCE MEASURE SCORES**

| PERFORMANCE                                                        |       | DIST | FRICT SCO | ORE   |      |       | ST    | ATE SCO | RE    |      |
|--------------------------------------------------------------------|-------|------|-----------|-------|------|-------|-------|---------|-------|------|
| MEASURES                                                           | 2019  | 2020 | 2021      | 2022  | 2023 | 2019  | 2020  | 2021    | 2022  | 2023 |
| IS1: FOUR-YEAR<br>GRADUATION RATE                                  | > 95  | > 95 | > 95      | 86.67 |      | 96.89 | 97.53 | 96.22   | 96.59 |      |
| 1S2: FIVE-YEAR<br>EXTENDED<br>GRADUATION RATE                      | 95.00 | > 95 | > 95      | > 95  |      | 97.50 | 97.46 | 97.99   | 96.93 |      |
| 2S1: ACADEMIC<br>PROFICIENCY SCORE<br>IN READING<br>LANGUAGE ARTS* | 64.66 |      | 64.32     | 64.14 |      | 67.19 |       | 65.7    | 65.93 |      |
| 2S2: ACADEMIC<br>PROFICIENCY SCORE<br>IN MATHEMATICS*              | 61.03 |      | 52.88     | 52.80 |      | 61.23 |       | 59.94   | 59.53 |      |
| 2S3: ACADEMIC<br>PROFICIENCY IN<br>SCIENCE*                        | 67.83 |      | 60.17     | 61.36 |      | 67.67 |       | 67.08   | 67.06 |      |

#### NON-CONCENTRATORS' PERKINS V PERFORMANCE MEASURE SCORES

| PERFORMANCE                                                        |       | DIST  | FRICT SCC | ORE   |      |       | ST    | ATE SCOI | RE    |      |
|--------------------------------------------------------------------|-------|-------|-----------|-------|------|-------|-------|----------|-------|------|
| MEASURES                                                           | 2019  | 2020  | 2021      | 2022  | 2023 | 2019  | 2020  | 2021     | 2022  | 2023 |
| 1S1: FOUR-YEAR<br>GRADUATION RATE                                  | 84.21 | 81.25 | 80.00     | 85.19 |      | 77.34 | 78.22 | 79.87    | 78.97 |      |
| 1S2: FIVE-YEAR<br>EXTENDED<br>GRADUATION RATE                      | 78.57 | 84.21 | 81.25     | 80.00 |      | 82.18 | 79.62 | 80.68    | 82.22 |      |
| 2S1: ACADEMIC<br>PROFICIENCY SCORE<br>IN READING<br>LANGUAGE ARTS* | 67.43 |       | 65.52     | 69.10 |      | 67.4  |       | 64.35    | 64.77 |      |
| 2S2: ACADEMIC<br>PROFICIENCY SCORE<br>IN MATHEMATICS*              | 62.82 |       | 54.74     | 56.50 |      | 63.01 |       | 58.66    | 58.82 |      |
| 2S3: ACADEMIC<br>PROFICIENCY IN<br>SCIENCE*                        | 65.94 |       | 61.64     | 65.69 |      | 65.52 |       | 63.02    | 62.93 |      |