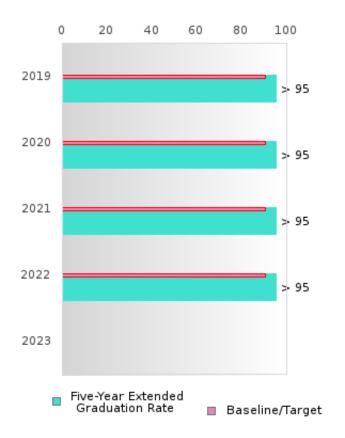

#### CONSORTIUM FIVE-YEAR EXTENDED ADJUSTED COHORT GRADUATION RATE

| YEAR | SCORE | BASELINE/<br>TARGET | Ν  |
|------|-------|---------------------|----|
| 2019 | 95.00 | 90.4                | RV |
| 2020 | > 95  | 90.4                | RV |
| 2021 | > 95  | 90.4                | RV |
| 2022 | > 95  | 90.4                | RV |
| 2023 |       | 90.4                |    |

N: Number of Expected Graduates