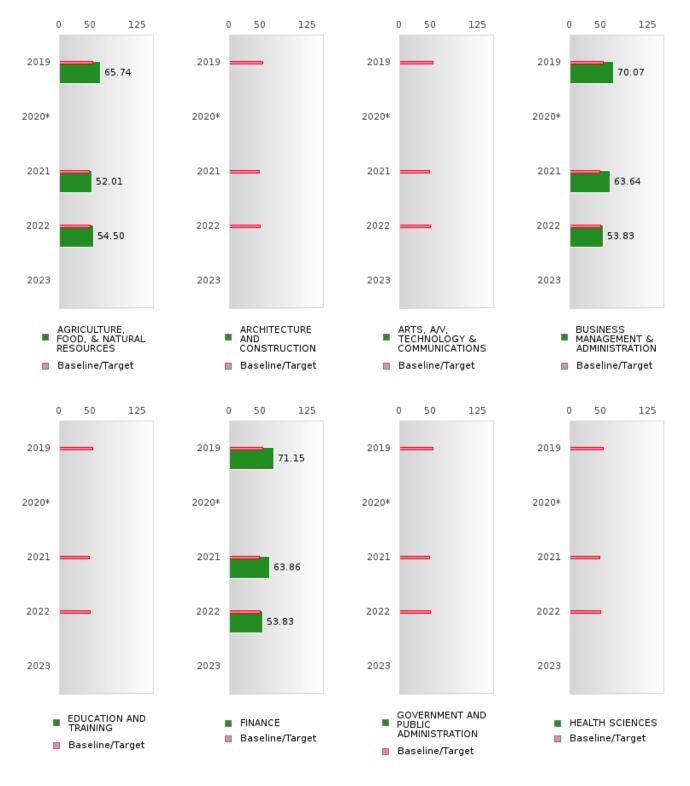

. CENTRAL SCH. DIST.**

#### 0 50 125 0 50 125 0 50 125 0 50 125 2019 2019 2019 2019 60.27 76.60 83.14 2020\* 2020\* 2020\* 2020\* 2021 2021 2021 2021 68.37 59.39 82.20 2022 2022 2022 2022 60.02 57.99 72.47 2023 2023 2023 2023 LAW, PUBLIC SAFETY, CORRECTIONS, AND SECURITY HOSPITALITY & TOURISM INFORMATION TECHNOLOGY HUMAN SERVICES Baseline/Target Baseline/Target Baseline/Target Baseline/Target 0 50 125 0 50 125 0 50 125 0 50 125 2019 2019 2019 2019 85.75 95.00 2020\* 2020\* 2020\* 2020\* 2021 2021 2021 2021 84.73 2022 2022 2022 2022 58.98 2023 2023 2023 2023 TRANSPORTATION. MANUFACTURING MARKETING STEM DISTRIBUTION, & Baseline/Target Baseline/Target Baseline/Target Baseline/Target

#### ACADEMIC PROFICIENCY SCORE IN READING LANGUAGE ARTS BY CLUSTER

### **BUFFALO IS. CENTRAL SCH. DIST.**



#### ACADEMIC PROFICIENCY SCORE IN MATHEMATICS BY CLUSTER

### **BUFFALO IS. CENTRAL SCH. DIST.**



#### ACADEMIC PROFICIENCY SCORE IN MATHEMATICS BY CLUSTER

### **BUFFALO IS. CENTRAL SCH. DIST.**



#### ACADEMIC PROFICIENCY SCORE IN SCIENCE BY CLUSTER

### **BUFFALO IS. CENTRAL SCH. DIST.**



#### ACADEMIC PROFICIENCY SCORE IN SCIENCE BY CLUSTER

### **BUFFALO IS. CENTRAL SCH. DIST.**

#### ACADEMIC PROFICIENCY SCORE TABLE BY READING LANGUAGE ARTS AND CLUSTER

| RACE                                                       |        | 2019 | 1010  |       | 2020* |        |        | 2021  | nitee  |        | 2022 |        |       | 2023     |        |
|------------------------------------------------------------|--------|------|-------|-------|-------|--------|--------|-------|--------|