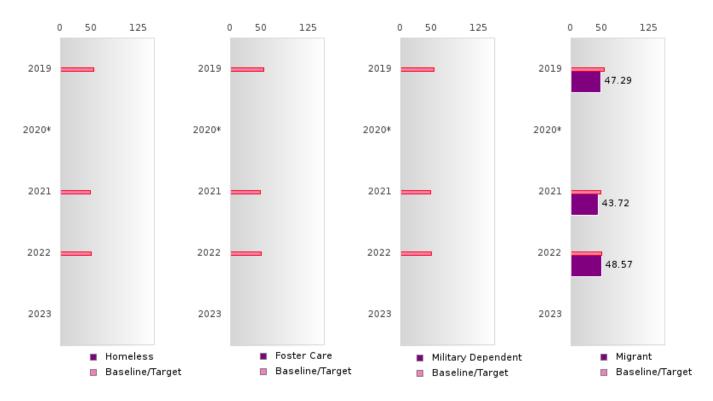

#### PERFORMANCE MEASURE SCORES FOR CONCENTRATORS ONLY

| PERFORMANCE       |       | DIST  | FRICT SCO | ORE   |      |       | ST    | ATE SCOF | RE    |      |
|-------------------|-------|-------|-----------|-------|------|-------|-------|----------|-------|------|
| MEASURES          | 2019  | 2020  | 2021      | 2022  | 2023 | 2019  | 2020  | 2021     | 2022  | 2023 |
| 3S1: POST-PROGRAM |       |       | 82.93     | 90.91 |      |       |       | 81.92    | 81.38 |      |
| PLACEMENT         |       |       |           |       |      |       |       |          |       |      |
|                   |       |       |           |       |      |       |       |          |       |      |
| 4S1: NON-         | 25.88 | 29.41 | 33.33     | 40.22 |      | 31.31 | 31.34 | 30.03    | 43.00 |      |
| TRADITIONAL       | 25.00 | 27.71 | 55.55     | 70.22 |      | 51.51 | 51.54 | 50.05    | +J.00 |      |
| PROGRAM           |       |       |           |       |      |       |       |          |       |      |
| CONCENTRATION     |       |       |           |       |      |       |       |          |       |      |
| 5S1: INDUSTRY     |       |       | 6.25      | 20.00 |      |       |       | 14.46    | 44.94 |      |
|                   |       |       | 0.23      | 20.00 |      |       |       | 14.40    | 44.94 |      |
| CERTIFICATIONS    |       |       |           |       |      |       |       |          |       |      |
|                   |       |       |           |       |      |       |       |          |       |      |

The placement data are lagged in this report and the CAR report. The 2022 report includes placement data on students who exited secondary education during the 2021 school year.