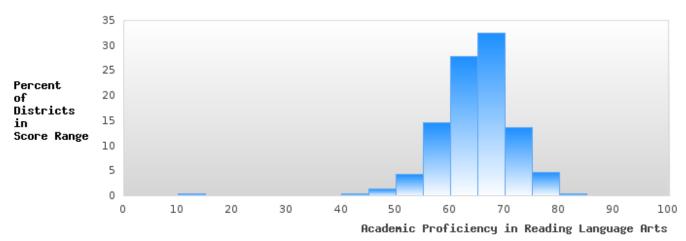

#### DISTRIBUTION OF DISTRICT FOUR-YEAR ADJUSTED COHORT GRADUATION RATES

Four-Year Graduation Rate