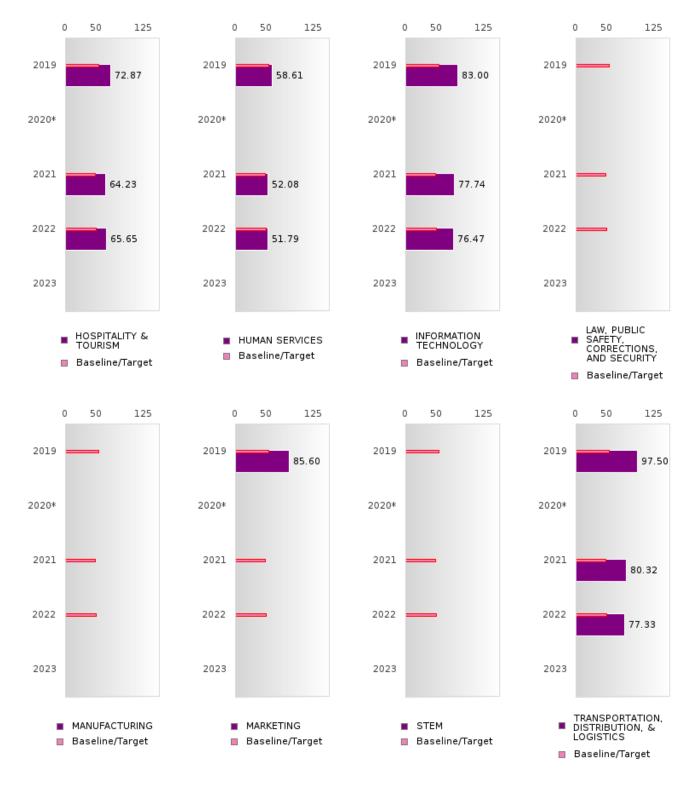

#### NON-CONCENTRATORS' PERKINS V PERFORMANCE MEASURE SCORES

| PERFORMANCE                                                        |       | DIST  | FRICT SCC | ORE   |      |       | ST    | ATE SCOI | RE    |      |
|--------------------------------------------------------------------|-------|-------|-----------|-------|------|-------|-------|----------|-------|------|
| MEASURES                                                           | 2019  | 2020  | 2021      | 2022  | 2023 | 2019  | 2020  | 2021     | 2022  | 2023 |
| 1S1: FOUR-YEAR<br>GRADUATION RATE                                  | 84.21 | 81.25 | 80.00     | 85.19 |      | 77.34 | 78.22 | 79.87    | 78.97 |      |
| 1S2: FIVE-YEAR<br>EXTENDED<br>GRADUATION RATE                      | 78.57 | 84.21 | 81.25     | 80.00 |      | 82.18 | 79.62 | 80.68    | 82.22 |      |
| 2S1: ACADEMIC<br>PROFICIENCY SCORE<br>IN READING<br>LANGUAGE ARTS* | 67.43 |       | 65.52     | 69.10 |      | 67.4  |       | 64.35    | 64.77 |      |
| 2S2: ACADEMIC<br>PROFICIENCY SCORE<br>IN MATHEMATICS*              | 62.82 |       | 54.74     | 56.50 |      | 63.01 |       | 58.66    | 58.82 |      |
| 2S3: ACADEMIC<br>PROFICIENCY IN<br>SCIENCE*                        | 65.94 |       | 61.64     | 65.69 |      | 65.52 |       | 63.02    | 62.93 |      |