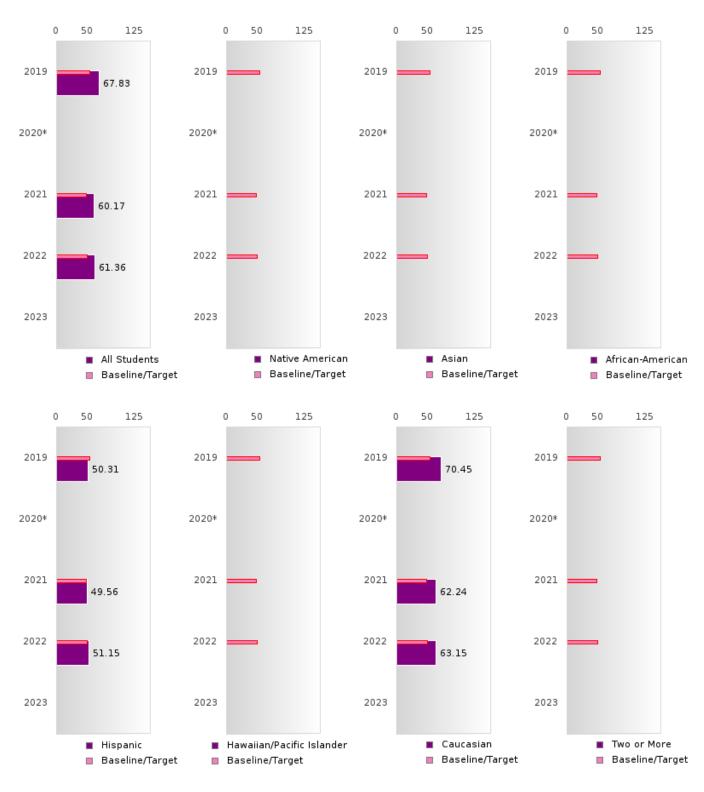

#### **CONCENTRATORS' PERKINS V PERFORMANCE MEASURE SCORES**

| PERFORMANCE                                                        |       | DIST | FRICT SCO | ORE   |      |       | ST    | ATE SCO | RE    |      |
|--------------------------------------------------------------------|-------|------|-----------|-------|------|-------|-------|---------|-------|------|
| MEASURES                                                           | 2019  | 2020 | 2021      | 2022  | 2023 | 2019  | 2020  | 2021    | 2022  | 2023 |
| IS1: FOUR-YEAR<br>GRADUATION RATE                                  | > 95  | > 95 | > 95      | 86.67 |      | 96.89 | 97.53 | 96.22   | 96.59 |      |
| 1S2: FIVE-YEAR<br>EXTENDED<br>GRADUATION RATE                      | 95.00 | > 95 | > 95      | > 95  |      | 97.50 | 97.46 | 97.99   | 96.93 |      |
| 2S1: ACADEMIC<br>PROFICIENCY SCORE<br>IN READING<br>LANGUAGE ARTS* | 64.66 |      | 64.32     | 64.14 |      | 67.19 |       | 65.7    | 65.93 |      |
| 2S2: ACADEMIC<br>PROFICIENCY SCORE<br>IN MATHEMATICS*              | 61.03 |      | 52.88     | 52.80 |      | 61.23 |       | 59.94   | 59.53 |      |
| 2S3: ACADEMIC<br>PROFICIENCY IN<br>SCIENCE*                        | 67.83 |      | 60.17     | 61.36 |      | 67.67 |       | 67.08   | 67.06 |      |