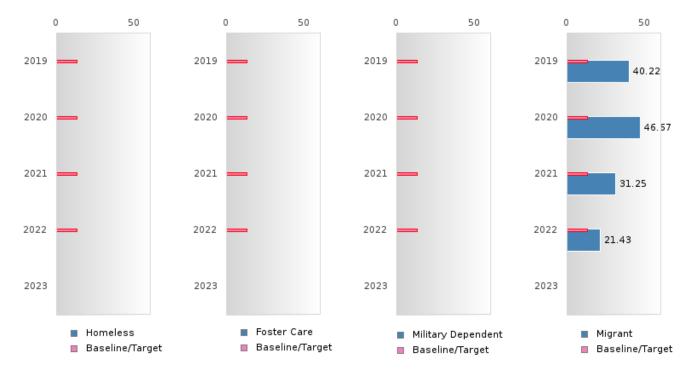

#### PERFORMANCE MEASURE SCORES FOR CONCENTRATORS ONLY

| PERFORMANCE       |       | DIST  | FRICT SCO | ORE   |      |       | ST    | ATE SCOF | RE    |      |
|-------------------|-------|-------|-----------|-------|------|-------|-------|----------|-------|------|
| MEASURES          | 2019  | 2020  | 2021      | 2022  | 2023 | 2019  | 2020  | 2021     | 2022  | 2023 |
| 3S1: POST-PROGRAM |       |       | 82.93     | 90.91 |      |       |       | 81.92    | 81.38 |      |
| PLACEMENT         |       |       |           |       |      |       |       |          |       |      |
|                   |       |       |           |       |      |       |       |          |       |      |
| 4S1: NON-         | 25.88 | 29.41 | 33.33     | 40.22 |      | 31.31 | 31.34 | 30.03    | 43.00 |      |
| TRADITIONAL       | 25.00 | 27.71 | 55.55     | 70.22 |      | 51.51 | 51.54 | 50.05    | +J.00 |      |
| PROGRAM           |       |       |           |       |      |       |       |          |       |      |
| CONCENTRATION     |       |       |           |       |      |       |       |          |       |      |
| 5S1: INDUSTRY     |       |       | 6.25      | 20.00 |      |       |       | 14.46    | 44.94 |      |
|                   |       |       | 0.23      | 20.00 |      |       |       | 14.40    | 44.94 |      |
| CERTIFICATIONS    |       |       |           |       |      |       |       |          |       |      |
|                   |       |       |           |       |      |       |       |          |       |      |