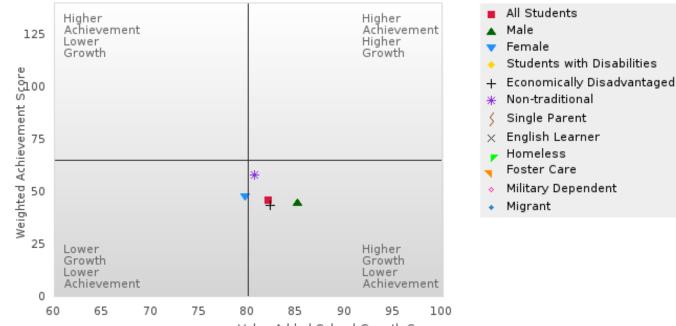

### **Table Of Contents**

| Definitions                                              | 4  |
|----------------------------------------------------------|----|
| Perkins V Performance Measure Scores                     | 6  |
| 1S: Graduation Performance Measures                      | 8  |
| By All Students                                          | 9  |
| By Race/Ethnicity                                        | 11 |
| By Special Population                                    | 14 |
| By Cluster                                               | 19 |
| 2S: Academic Performance Measures                        | 25 |
| By All Students                                          | 26 |
| By Race/Ethnicity                                        | 29 |
| By Special Population                                    | 33 |
| By Cluster                                               | 40 |
| Scatterplot of Weighted Achievement & Value-Added Growth | 49 |
| By All Students                                          | 51 |
| By Race                                                  | 54 |
| By Special Population                                    | 58 |
| By Cluster                                               | 62 |
| 3S1: Postsecondary Placement                             | 70 |
| By All Students                                          | 71 |
| By Race/Ethnicity                                        | 72 |
| By Special Population                                    | 74 |
| By Cluster                                               | 77 |
| Ву Туре                                                  | 80 |
| 4S1: Non-traditional Program Concentration               | 82 |
| By All Students                                          | 83 |
| By Race/Ethnicity                                        | 84 |
| By Special Population                                    | 86 |
| By Cluster                                               | 89 |
| 5S1: Industry Certifications                             | 92 |