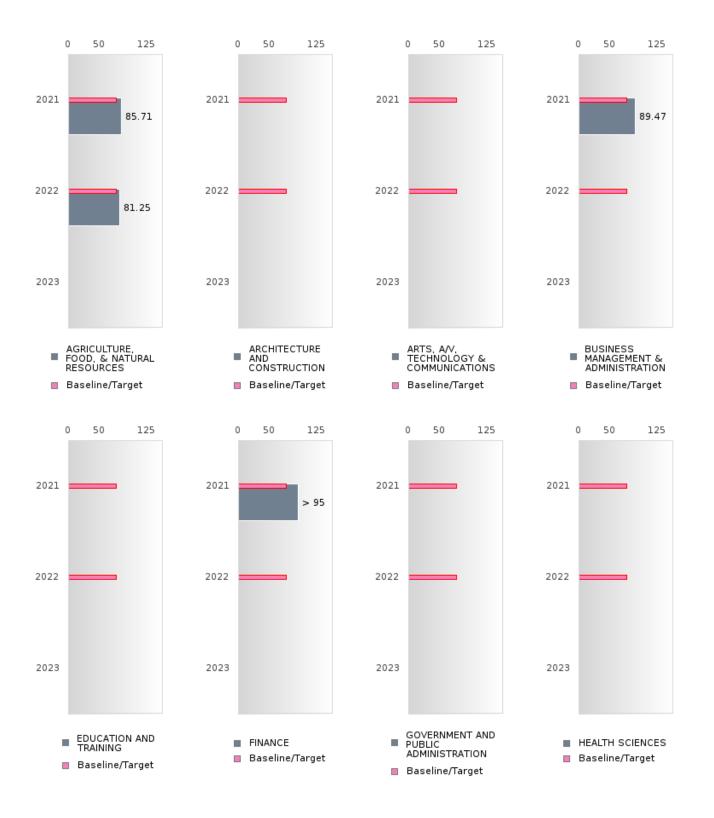

| 76.75  |
| ENGLISH<br>LEARNER            | N < 10 | < 10 | 75.75        | N < 10 | < 10 | 76.25  |       |      | 76.75  |
| HOMELESS                      |        |      | 75.75        |        |      | 76.25  |       |      | 76.75  |
| FOSTER CARE                   |        |      | 75.75        | N < 10 | < 10 | 76.25  |       |      | 76.75  |
| MILITARY<br>DEPENDENT         |        |      | 75.75        |        |      | 76.25  |       |      | 76.75  |
| MIGRANT                       | N < 10 | < 10 | 75.75        | N < 10 | < 10 | 76.25  |       |      | 76.75  |

N = Number of Concentrators Who Left Secondary Education.

### **BUFFALO IS. CENTRAL SCH. DIST.**

### PERCENT OF CONCENTRATORS IN POSTSECONDARY PLACEMENT 2 QUARTERS AFTER LEAVING SECONDARY EDUCATION BY CLUSTER



### **BUFFALO IS. CENTRAL SCH. DIST.**



#### PERCENT OF CONCENTRATORS IN POSTSECONDARY PLACEMENT 2 QUARTERS AFTER LEAVING SECONDARY EDUCATION BY CLUSTER

BUFFALO IS. CENTRAL SCH. DIST.

Page 78/107Table of Contents

### **BUFFALO IS. CENTRAL SCH. DIST.**

#### PERCENT OF CONCENTRATORS IN POSTSECONDARY PLACEMENT 2 QUARTERS AFTER LEAVING SECONDARY EDUCATION TABLE BY CLUSTER

| RACE                  |        | 2021 |                |         | 2022               |        |       | 2023 |        |
|-----------------------|--------|------|----------------|---------|--------------------|--------|-------|------|--------|
|                       | Score  | N    | Base<br>line   | Score   | N                  | Target | Score | N    | Target |
| AGRICULTURE,          | 85.00  | RV   | 75.75