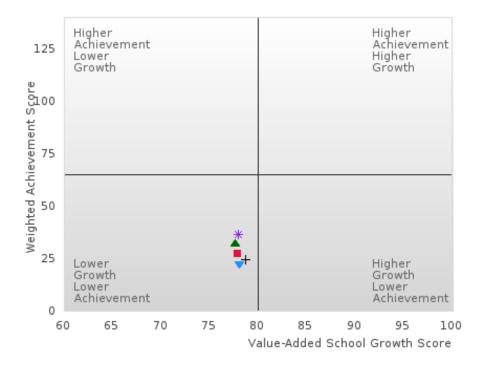

### **Table Of Contents**

| Definitions                                              | 4  |
|----------------------------------------------------------|----|
| Perkins V Performance Measure Scores                     | 6  |
| 1S: Graduation Performance Measures                      | 8  |
| By All Students                                          | 9  |
| By Race/Ethnicity                                        | 11 |
| By Special Population                                    | 14 |
| By Cluster                                               | 19 |
| 2S: Academic Performance Measures                        | 25 |
| By All Students                                          | 26 |
| By Race/Ethnicity                                        | 29 |
| By Special Population                                    | 33 |
| By Cluster                                               | 40 |
| Scatterplot of Weighted Achievement & Value-Added Growth | 49 |
| By All Students                                          | 51 |
| By Race                                                  | 54 |
| By Special Population                                    | 58 |
| By Cluster                                               | 62 |
| 3S1: Postsecondary Placement                             | 70 |
| By All Students                                          | 71 |
| By Race/Ethnicity                                        | 72 |
| By Special Population                                    | 74 |
| By Cluster                                               | 77 |
| Ву Туре                                                  | 80 |
| 4S1: Non-traditional Program Concentration               | 82 |
| By All Students                                          | 83 |
| By Race/Ethnicity                                        | 84 |
| By Special Population                                    | 86 |
| By Cluster                                               | 89 |
| 5S1: Industry Certifications                             | 92 |