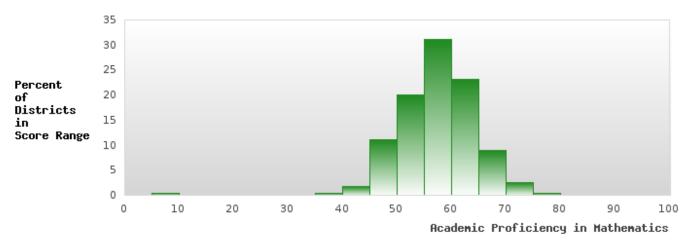

#### **CONCENTRATORS' PERKINS V PERFORMANCE MEASURE SCORES**

| PERFORMANCE                                                        |       | DIST | FRICT SCO | ORE   |      |       | ST    | ATE SCO | RE    |      |
|--------------------------------------------------------------------|-------|------|-----------|-------|------|-------|-------|---------|-------|------|
| MEASURES                                                           | 2019  | 2020 | 2021      | 2022  | 2023 | 2019  | 2020  | 2021    | 2022  | 2023 |
| IS1: FOUR-YEAR<br>GRADUATION RATE                                  | > 95  | > 95 | > 95      | 86.67 |      | 96.89 | 97.53 | 96.22   | 96.59 |      |
| 1S2: FIVE-YEAR<br>EXTENDED<br>GRADUATION RATE                      | 95.00 | > 95 | > 95      | > 95  |      | 97.50 | 97.46 | 97.99   | 96.93 |      |
| 2S1: ACADEMIC<br>PROFICIENCY SCORE<br>IN READING<br>LANGUAGE ARTS* | 64.66 |      | 64.32     | 64.14 |      | 67.19 |       | 65.7    | 65.93 |      |
| 2S2: ACADEMIC<br>PROFICIENCY SCORE<br>IN MATHEMATICS*              | 61.03 |      | 52.88     | 52.80 |      | 61.23 |       | 59.94   | 59.53 |      |
| 2S3: ACADEMIC<br>PROFICIENCY IN<br>SCIENCE*                        | 67.83 |      | 60.17     | 61.36 |      | 67.67 |       | 67.08   | 67.06 |      |