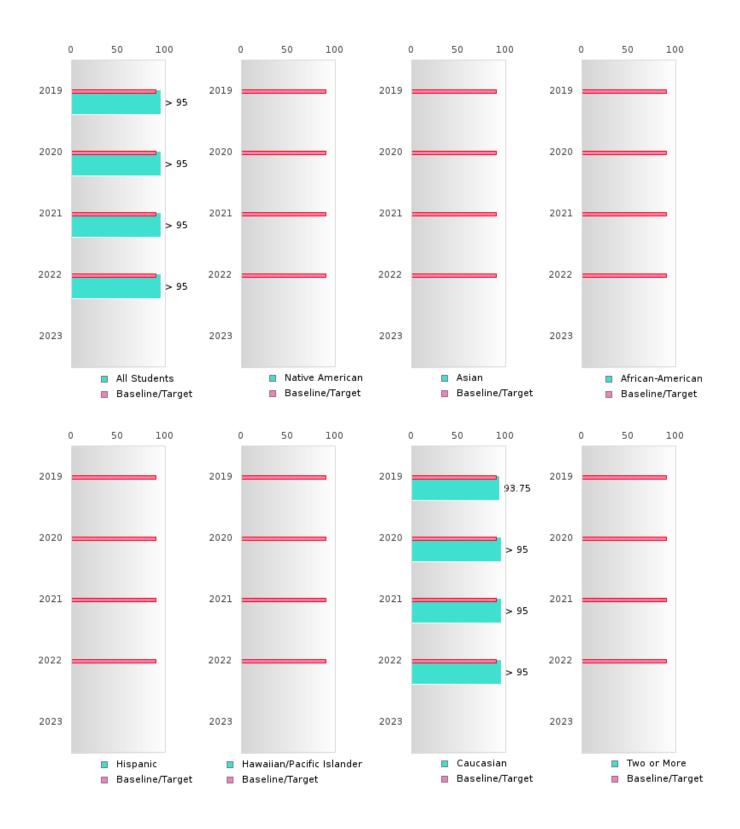

ION RATES



Four-Year Graduation Rate

#### **BUFFALO IS. CENTRAL SCH. DIST.**

#### CONSORTIUM FIVE-YEAR EXTENDED ADJUSTED COHORT GRADUATION RATE



| YEAR | SCORE | BASELINE/<br>TARGET | Ν  |
|------|-------|---------------------|----|
| 2019 | 95.00 | 90.4                | RV |
| 2020 | > 95  | 90.4                | RV |
| 2021 | > 95  | 90.4                | RV |
| 2022 | > 95  | 90.4                | RV |
| 2023 |       | 90.4                |    |

N: Number of Expected Graduates

#### DISTRIBUTION OF DISTRICT FIVE-YEAR EXTENDED ADJUSTED COHORT GRADUATION RATES



### **BUFFALO IS. CENTRAL SCH. DIST.**

### FOUR-YEAR ADJUSTED COHORT GRADUATION RATE BY RACE/ETHNICITY



### **BUFFALO IS. CENTRAL SCH. DIST.**

#### FIVE-YEAR EXTENDED ADJUSTED COHORT GRADUATION RATE BY RACE/ETHNICITY



#### **BUFFALO IS. CENTRAL SCH. DIST.**

#### **GRADUATION RATE BY RACE/ETHNICITY**

| Score  | 2019                                                                   |                                                                                                                       |                                                                                                 | 2020