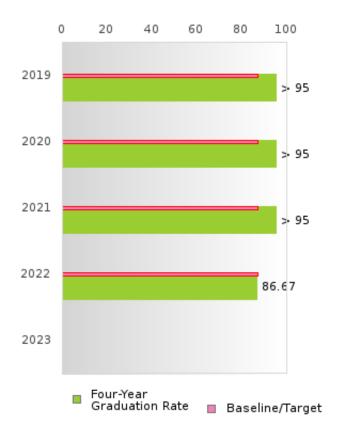

### CONSORTIUM FOUR-YEAR ADJUSTED COHORT GRADUATION RATE

| YEAR | SCORE | BASELINE/<br>TARGET | Ν  |
|------|-------|---------------------|----|
| 2019 | > 95  | 87.18               | RV |
| 2020 | > 95  | 87.18               | RV |
| 2021 | > 95  | 87.18               | RV |
| 2022 | 86.67 | 87.18               | RV |
| 2023 |       | 87.18               |    |

N: Number of Expected Graduates