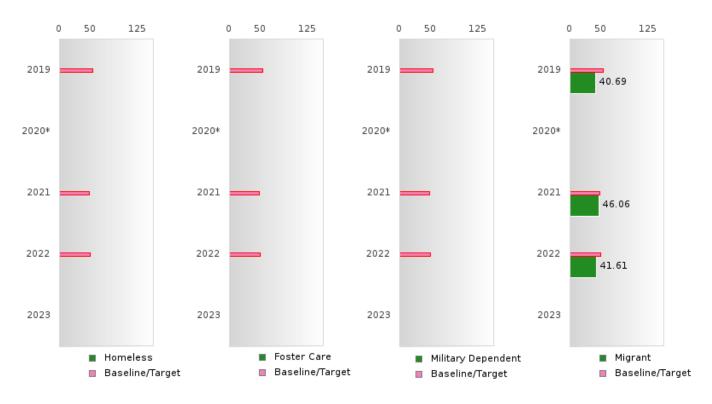

#### **CONCENTRATORS' PERKINS V PERFORMANCE MEASURE SCORES**

| PERFORMANCE                                                        |       | DIST | FRICT SCO | ORE   |      |       | ST    | ATE SCO | RE    |      |
|--------------------------------------------------------------------|-------|------|-----------|-------|------|-------|-------|---------|-------|------|
| MEASURES                                                           | 2019  | 2020 | 2021      | 2022  | 2023 | 2019  | 2020  | 2021    | 2022  | 2023 |
| IS1: FOUR-YEAR<br>GRADUATION RATE                                  | > 95  | > 95 | > 95      | 86.67 |      | 96.89 | 97.53 | 96.22   | 96.59 |      |
| 1S2: FIVE-YEAR<br>EXTENDED<br>GRADUATION RATE                      | 95.00 | > 95 | > 95      | > 95  |      | 97.50 | 97.46 | 97.99   | 96.93 |      |
| 2S1: ACADEMIC<br>PROFICIENCY SCORE<br>IN READING<br>LANGUAGE ARTS* | 64.66 |      | 64.32     | 64.14 |      | 67.19 |       | 65.7    | 65.93 |      |
| 2S2: ACADEMIC<br>PROFICIENCY SCORE<br>IN MATHEMATICS*              | 61.03 |      | 52.88     | 52.80 |      | 61.23 |       | 59.94   | 59.53 |      |
| 2S3: ACADEMIC<br>PROFICIENCY IN<br>SCIENCE*                        | 67.83 |      | 60.17     | 61.36 |      | 67.67 |       | 67.08   | 67.06 |      |