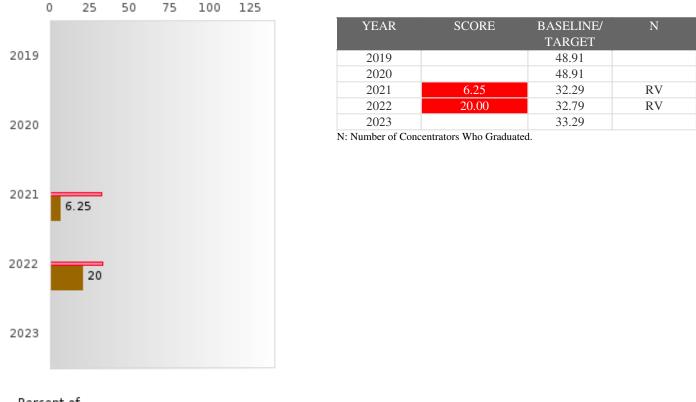

#### **Restricted Value:**

• RV is Restricted Value. RV is used instead of a value so that information identifiable for individual students will not be shown.

#### PERFORMANCE MEASURE SCORES FOR CONCENTRATORS ONLY

| PERFORMANCE       |       | DIST  | FRICT SCO | ORE   |      |       | ST    | ATE SCOF | RE    |      |
|-------------------|-------|-------|-----------|-------|------|-------|-------|----------|-------|------|
| MEASURES          | 2019  | 2020  | 2021      | 2022  | 2023 | 2019  | 2020  | 2021     | 2022  | 2023 |
| 3S1: POST-PROGRAM |       |       | 82.93     | 90.91 |      |       |       | 81.92    | 81.38 |      |
| PLACEMENT         |       |       |           |       |      |       |       |          |       |      |
|                   |       |       |           |       |      |       |       |          |       |      |
| 4S1: NON-         | 25.88 | 29.41 | 33.33     | 40.22 |      | 31.31 | 31.34 | 30.03    | 43.00 |      |
| TRADITIONAL       | 25.00 | 27.71 | 55.55     | 70.22 |      | 51.51 | 51.54 | 50.05    | +J.00 |      |
| PROGRAM           |       |       |           |       |      |       |       |          |       |      |
| CONCENTRATION     |       |       |           |       |      |       |       |          |       |      |
| 5S1: INDUSTRY     |       |       | 6.25      | 20.00 |      |       |       | 14.46    | 44.94 |      |
|                   |       |       | 0.23      | 20.00 |      |       |       | 14.40    | 44.94 |      |
| CERTIFICATIONS    |       |       |           |       |      |       |       |          |       |      |
|                   |       |       |           |       |      |       |       |          |       |      |