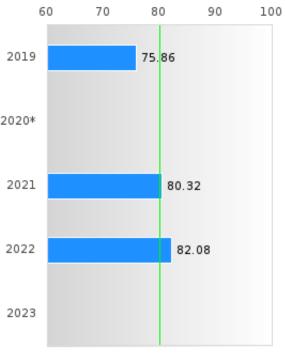

#### **CONCENTRATORS' PERKINS V PERFORMANCE MEASURE SCORES**

| PERFORMANCE                                                        |       | DIST | FRICT SCO | ORE   |      |       | ST    | ATE SCO | RE    |      |
|--------------------------------------------------------------------|-------|------|-----------|-------|------|-------|-------|---------|-------|------|
| MEASURES                                                           | 2019  | 2020 | 2021      | 2022  | 2023 | 2019  | 2020  | 2021    | 2022  | 2023 |
| IS1: FOUR-YEAR<br>GRADUATION RATE                                  | > 95  | > 95 | > 95      | 86.67 |      | 96.89 | 97.53 | 96.22   | 96.59 |      |
| 1S2: FIVE-YEAR<br>EXTENDED<br>GRADUATION RATE                      | 95.00 | > 95 | > 95      | > 95  |      | 97.50 | 97.46 | 97.99   | 96.93 |      |
| 2S1: ACADEMIC<br>PROFICIENCY SCORE<br>IN READING<br>LANGUAGE ARTS* | 64.66 |      | 64.32     | 64.14 |      | 67.19 |       | 65.7    | 65.93 |      |
| 2S2: ACADEMIC<br>PROFICIENCY SCORE<br>IN MATHEMATICS*              | 61.03 |      | 52.88     | 52.80 |      | 61.23 |       | 59.94   | 59.53 |      |
| 2S3: ACADEMIC<br>PROFICIENCY IN<br>SCIENCE*                        | 67.83 |      | 60.17     | 61.36 |      | 67.67 |       | 67.08   | 67.06 |      |

#### NON-CONCENTRATORS' PERKINS V PERFORMANCE MEASURE SCORES

| PERFORMANCE                                                        |       | DIST  | FRICT SCC | ORE   |      |       | ST    | ATE SCOI | RE    |      |
|--------------------------------------------------------------------|-------|-------|-----------|-------|------|-------|-------|----------|-------|------|
| MEASURES                                                           | 2019  | 2020  | 2021      | 2022  | 2023 | 2019  | 2020  | 2021     | 2022  | 2023 |
| 1S1: FOUR-YEAR<br>GRADUATION RATE                                  | 84.21 | 81.25 | 80.00     | 85.19 |      | 77.34 | 78.22 | 79.87    | 78.97 |      |
| 1S2: FIVE-YEAR<br>EXTENDED<br>GRADUATION RATE                      | 78.57 | 84.21 | 81.25     | 80.00 |      | 82.18 | 79.62 | 80.68    | 82.22 |      |
| 2S1: ACADEMIC<br>PROFICIENCY SCORE<br>IN READING<br>LANGUAGE ARTS* | 67.43 |       | 65.52     | 69.10 |      | 67.4  |       | 64.35    | 64.77 |      |
| 2S2: ACADEMIC<br>PROFICIENCY SCORE<br>IN MATHEMATICS*              | 62.82 |       | 54.74     | 56.50 |      | 63.01 |       | 58.66    | 58.82 |      |
| 2S3: ACADEMIC<br>PROFICIENCY IN<br>SCIENCE*                        | 65.94 |       | 61.64     | 65.69 |      | 65.52 |       | 63.02    | 62.93 |      |