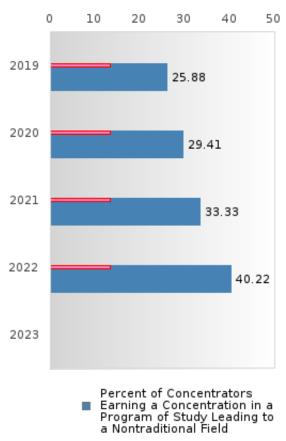

#### **BUFFALO IS. CENTRAL SCH. DIST.**

#### PERFORMANCE MEASURE SCORES FOR CONCENTRATORS ONLY

| PERFORMANCE       |       | DIST  | FRICT SCO | ORE   |      |       | ST    | ATE SCOF | RE    |      |
|-------------------|-------|-------|-----------|-------|------|-------|-------|----------|-------|------|
| MEASURES          | 2019  | 2020  | 2021      | 2022  | 2023 | 2019  | 2020  | 2021     | 2022  | 2023 |
| 3S1: POST-PROGRAM |       |       | 82.93     | 90.91 |      |       |       | 81.92    | 81.38 |      |
| PLACEMENT         |       |       |           |       |      |       |       |          |       |      |
|                   |       |       |           |       |      |       |       |          |       |      |
| 4S1: NON-         | 25.88 | 29.41 | 33.33     | 40.22 |      | 31.31 | 31.34 | 30.03    | 43.00 |      |
| TRADITIONAL       | 25.00 | 27.71 | 55.55     | 70.22 |      | 51.51 | 51.54 | 50.05    | +J.00 |      |
| PROGRAM           |       |       |           |       |      |       |       |          |       |      |
| CONCENTRATION     |       |       |           |       |      |       |       |          |       |      |
| 5S1: INDUSTRY     |       |       | 6.25      | 20.00 |      |       |       | 14.46    | 44.94 |      |
|                   |       |       | 0.23      | 20.00 |      |       |       | 14.40    | 44.94 |      |
| CERTIFICATIONS    |       |       |           |       |      |       |       |          |       |      |
|                   |       |       |           |       |      |       |       |          |       |      |