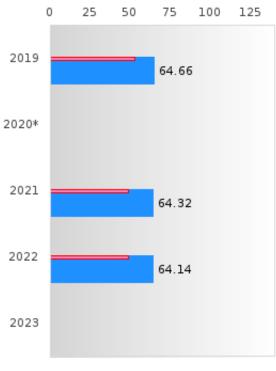

#### **CONCENTRATORS' PERKINS V PERFORMANCE MEASURE SCORES**

| PERFORMANCE                                                        |       | DIST | FRICT SCO | ORE   |      |       | ST    | ATE SCO | RE    |      |
|--------------------------------------------------------------------|-------|------|-----------|-------|------|-------|-------|---------|-------|------|
| MEASURES                                                           | 2019  | 2020 | 2021      | 2022  | 2023 | 2019  | 2020  | 2021    | 2022  | 2023 |
| IS1: FOUR-YEAR<br>GRADUATION RATE                                  | > 95  | > 95 | > 95      | 86.67 |      | 96.89 | 97.53 | 96.22   | 96.59 |      |
| 1S2: FIVE-YEAR<br>EXTENDED<br>GRADUATION RATE                      | 95.00 | > 95 | > 95      | > 95  |      | 97.50 | 97.46 | 97.99   | 96.93 |      |
| 2S1: ACADEMIC<br>PROFICIENCY SCORE<br>IN READING<br>LANGUAGE ARTS* | 64.66 |      | 64.32     | 64.14 |      | 67.19 |       | 65.7    | 65.93 |      |
| 2S2: ACADEMIC<br>PROFICIENCY SCORE<br>IN MATHEMATICS*              | 61.03 |      | 52.88     | 52.80 |      | 61.23 |       | 59.94   | 59.53 |      |
| 2S3: ACADEMIC<br>PROFICIENCY IN<br>SCIENCE*                        | 67.83 |      | 60.17     | 61.36 |      | 67.67 |       | 67.08   | 67.06 |      |