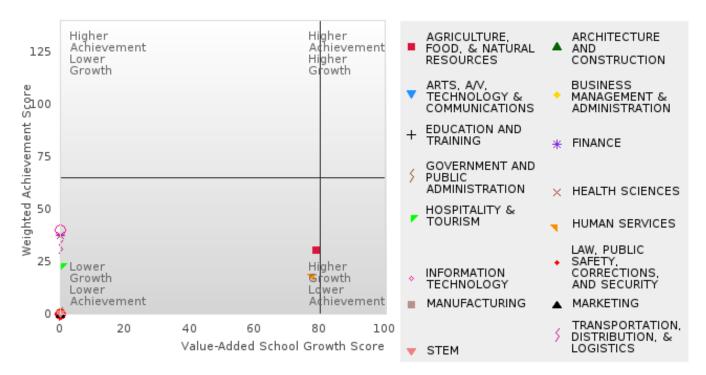

### **Table Of Contents**

| Definitions                                              | 4  |
|----------------------------------------------------------|----|
| Perkins V Performance Measure Scores                     | 6  |
| 1S: Graduation Performance Measures                      | 8  |
| By All Students                                          | 9  |
| By Race/Ethnicity                                        | 11 |
| By Special Population                                    | 14 |
| By Cluster                                               | 19 |
| 2S: Academic Performance Measures                        | 25 |
| By All Students                                          | 26 |
| By Race/Ethnicity                                        | 29 |
| By Special Population                                    | 33 |
| By Cluster                                               | 40 |
| Scatterplot of Weighted Achievement & Value-Added Growth | 49 |
| By All Students                                          | 51 |
| By Race                                                  | 54 |
| By Special Population                                    | 58 |
| By Cluster                                               | 62 |
| 3S1: Postsecondary Placement                             | 70 |
| By All Students                                          | 71 |
| By Race/Ethnicity                                        | 72 |
| By Special Population                                    | 74 |
| By Cluster                                               | 77 |
| Ву Туре                                                  | 80 |
| 4S1: Non-traditional Program Concentration               | 82 |
| By All Students                                          | 83 |
| By Race/Ethnicity                                        | 84 |
| By Special Population                                    | 86 |
| By Cluster                                               | 89 |
| 5S1: Industry Certifications                             | 92 |