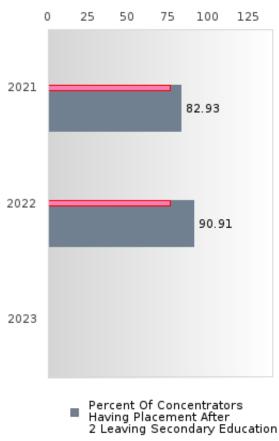

#### PERFORMANCE MEASURE SCORES FOR CONCENTRATORS ONLY

| PERFORMANCE       |       | DIST  | FRICT SCO | ORE   |      |       | ST    | ATE SCOF | RE    |      |
|-------------------|-------|-------|-----------|-------|------|-------|-------|----------|-------|------|
| MEASURES          | 2019  | 2020  | 2021      | 2022  | 2023 | 2019  | 2020  | 2021     | 2022  | 2023 |
| 3S1: POST-PROGRAM |       |       | 82.93     | 90.91 |      |       |       | 81.92    | 81.38 |      |
| PLACEMENT         |       |       |           |       |      |       |       |          |       |      |
|                   |       |       |           |       |      |       |       |          |       |      |
| 4S1: NON-         | 25.88 | 29.41 | 33.33     | 40.22 |      | 31.31 | 31.34 | 30.03    | 43.00 |      |
| TRADITIONAL       | 25.00 | 27.71 | 55.55     | 70.22 |      | 51.51 | 51.54 | 50.05    | +J.00 |      |
| PROGRAM           |       |       |           |       |      |       |       |          |       |      |
| CONCENTRATION     |       |       |           |       |      |       |       |          |       |      |
| 5S1: INDUSTRY     |       |       | 6.25      | 20.00 |      |       |       | 14.46    | 44.94 |      |
|                   |       |       | 0.23      | 20.00 |      |       |       | 14.40    | 44.94 |      |
| CERTIFICATIONS    |       |       |           |       |      |       |       |          |       |      |
|                   |       |       |           |       |      |       |       |          |       |      |

The placement data are lagged in this report and the CAR report. The 2022 report includes placement data on students who exited secondary education during the 2021 school year.