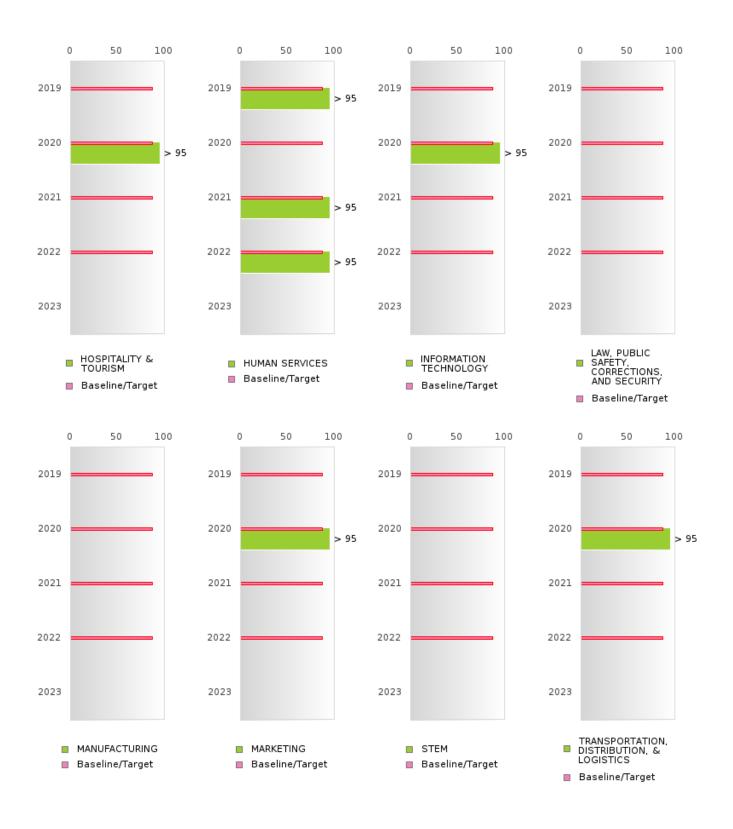

< 10 | < 10  | 90.4   |         |        | 90.4   | N < 10  | < 10 | 90.4   |       |   | 90.4   |
| Military                      |        |      | 90.4   |        |       | 90.4   |         |        | 90.4   |         |      | 90.4   |       |   | 90.4   |
| Dependent                     |        |      |        |        |       |        |         |        |        |         |      |        |       |   |        |
| Migrant                       | N < 10 | < 10 | 90.4   | N < 10 | < 10  | 90.4   | N < 10  | < 10   | 90.4   | N < 10  | < 10 | 90.4   |       |   | 90.4   |

### **BUFFALO IS. CENTRAL SCH. DIST.**

### CONSORTIUM FOUR-YEAR ADJUSTED COHORT GRADUATION RATE BY CLUSTER



### **BUFFALO IS. CENTRAL SCH. DIST.**

### CONSORTIUM FOUR-YEAR ADJUSTED COHORT GRADUATION RATE BY CLUSTER



### **BUFFALO IS. CENTRAL SCH. DIST.**

#### CONSORTIUM FIVE-YEAR EXTENDED ADJUSTED COHORT GRADUATION RATE BY CLUSTER



### **BUFFALO IS. CENTRAL SCH. DIST.**

#### CONSORTIUM FIVE-YEAR EXTENDED ADJUSTED COHORT GRADUATION RATE BY CLUSTER



### **BUFFALO IS. CENTRAL SCH. DIST.**

#### FOUR-YEAR ADJUSTED GRADUATION RATE BY CLUSTER

| RACE                                                       |        | 2019 |        |        | 2020  |        |        | 2021   |        |         | 2022 |        |       | 2023 |        |
|------------------------------------------------------------|--------|------|--------|--------|-------|--------|--------|--------|--------|---------|------|--------|-------|------|--------|
|                                                            | Score  | N    | Tar