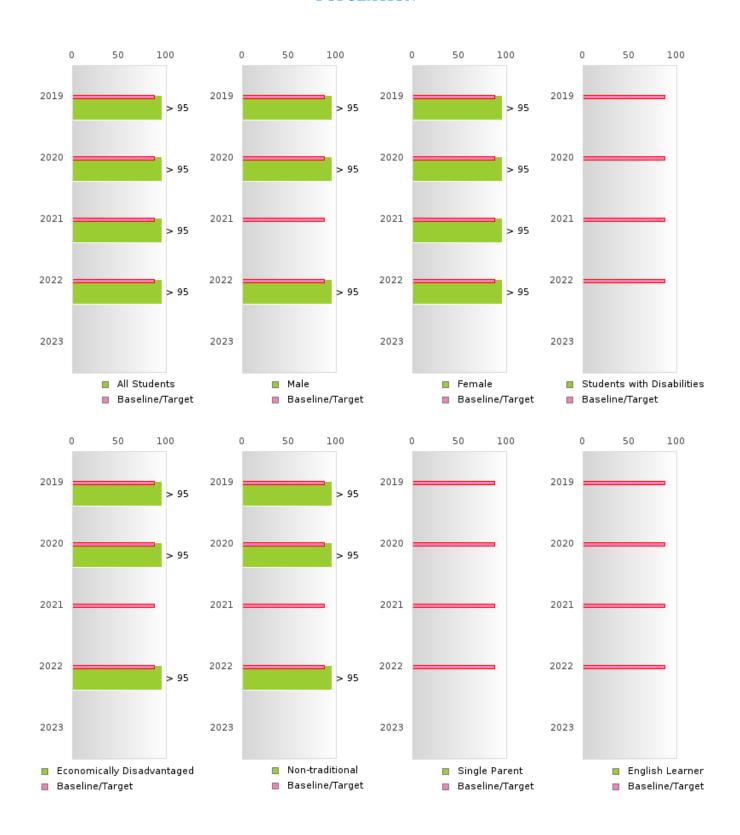

### CONSORTIUM FOUR-YEAR ADJUSTED COHORT GRADUATION RATE BY SPECIAL POPULATION

#### GRADUATION RATE BY SPECIAL POPULATION

| RACE                       |        | 2019 |        |         | 2020  |        |         | 2021  |        |         | 2022 |        |       | 2023 |        |  |
|----------------------------|--------|------|--------|---------|-------|--------|---------|-------|--------|---------|------|--------|-------|------|--------|--|
|                            | Score  | N    | Target | Score   | N     | Target | Score   | N     | Target | Score   | N    | Target | Score | N    | Target |  |
|                            |        |      | FO     | UR-YEA  | R ADJ | USTED  | COHOR   | ΓGRAI | DUATIO | ON RATE | E    |        |       |      |        |  |
| All Students               | > 95   | RV   | 87.18  | > 95    | RV    | 87.18  | > 95    | RV    | 87.18  | > 95    | RV   | 87.18  |       |      | 87.18  |  |
| Male                       | > 95   | RV   | 87.18  | > 95    | RV    | 87.18  | N < 10  | < 10  | 87.18  | > 95    | RV   | 87.18  |       |      | 87.18  |  |
| Female                     | > 95   | RV   | 87.18  | > 95    | RV    | 87.18  | > 95    | RV    | 87.18  | > 95    | RV   | 87.18  |       |      | 87.18  |  |
| Students with Disabilities | N < 10 | < 10 | 87.18  | N < 10  | < 10  | 87.18  |         |       | 87.18  | N < 10  | < 10 | 87.18  |       |      | 87.18  |  |
| Economically Disadvantaged | > 95   | RV   | 87.18  | > 95    | RV    |        | N < 10  | < 10  | 87.18  | > 95    | RV   | 87.18  |       |      | 87.18  |  |
| Non-traditional            | > 95   | RV   | 87.18  | > 95    | RV    |        | N < 10  | < 10  | 87.18  | > 95    | RV   | 87.18  |       |      | 87.18  |  |
| Single Parent              |        |      | 87.18  |         |       | 87.18  |         |       | 87.18  |         |      | 87.18  |       |      | 87.18  |  |
| English Learner            |        |      | 87.18  | N < 10  | < 10  |        | N < 10  | < 10  | 87.18  | N < 10  | < 10 | 87.18  |       |      | 87.18  |  |
| Homeless                   |        |      |        | N < 10  | < 10  |        | N < 10  | < 10  |        | N < 10  | < 10 | 87.18  |       |      | 87.18  |  |
| Foster Care                |        |      | 87.18  |         |       |        | N < 10  | < 10  | 87.18  |         |      | 87.18  |       |      | 87.18  |  |
| Military                   |        |      | 87.18  |         |       | 87.18  |         |       | 87.18  |         |      | 87.18  |       |      | 87.18  |  |
| Dependent                  |        |      |        |         |       |        |         |       |        |         |      |        |       |      |        |  |
| Migrant                    |        |      | 87.18  |         |       | 87.18  |         |       |        | N < 10  | < 10 | 87.18  |       |      | 87.18  |  |
|                            |        |      |        | EAR EXT |       |        | STED CO |       |        | UATION  |      |        |       |      |        |  |
| All Students               | > 95   | RV   | 90.4   | > 95    | RV    | 90.4   | > 95    | RV    | 90.4   | > 95    | RV   | 90.4   |       |      | 90.4   |  |
| Male                       | > 95   | RV   | 90.4   | > 95    | RV    | 90.4   | > 95    | RV    | 90.4   | N < 10  | < 10 | 90.4   |       |      | 90.4   |  |
| Female                     | 94.44  | RV   | 90.4   | > 95    | RV    | 90.4   | > 95    | RV    | 90.4   | > 95    | RV   | 90.4   |       |      | 90.4   |  |
| Students with Disabilities | N < 10 | < 10 | 90.4   | N < 10  | < 10  | 90.4   | N < 10  | < 10  | 90.4   |         |      | 90.4   |       |      | 90.4   |  |
| Economically Disadvantaged | > 95   | RV   | 90.4   | > 95    | RV    | 90.4   | > 95    | RV    | 90.4   | N < 10  | < 10 | 90.4   |       |      | 90.4   |  |
| Non-traditional            | N < 10 | < 10 | 90.4   | > 95    | RV    | 90.4   | > 95    | RV    | 90.4   | N < 10  | < 10 | 90.4   |       |      | 90.4   |  |
| Single Parent              |        |      | 90.4   |         |       | 90.4   |         |       | 90.4   |         |      | 90.4   |       |      | 90.4   |  |
| English Learner            | N < 10 | < 10 | 90.4   |         |       | 90.4   | N < 10  | < 10  | 90.4   | N < 10  | < 10 | 90.4   |       |      | 90.4   |  |
| Homeless                   | N < 10 | < 10 | 90.4   |         |       | 90.4   | N < 10  | < 10  | 90.4   | N < 10  | < 10 | 90.4   |       |      | 90.4   |  |
| Foster Care                |        |      | 90.4   |         |       | 90.4   |         |       | 90.4   | N < 10  | < 10 | 90.4   |       |      | 90.4   |  |
| Military                   |        |      | 90.4   |         |       | 90.4   |         |       | 90.4   |         |      | 90.4   |       |      | 90.4   |  |
| Dependent                  |        |      |        |         |       |        |         |       |        |         |      |        |       |      |        |  |
| Migrant                    |        |      | 90.4   |         |       | 90.4   |         |       | 90.4   |         |      | 90.4   |       |      | 90.4   |  |