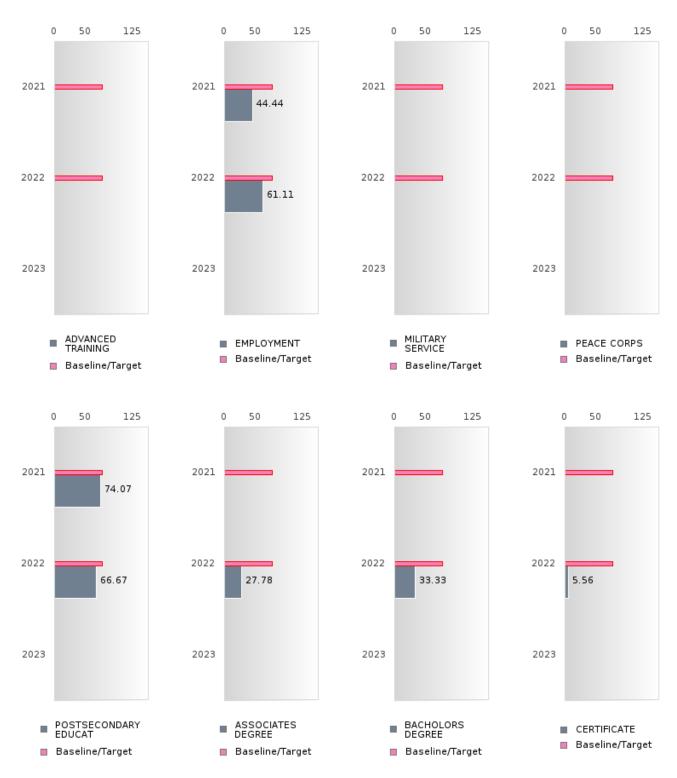

#### PERFORMANCE MEASURE SCORES FOR CONCENTRATORS ONLY

| PERFORMANCE       |       | DIS   | TRICT SCO | DRE   |      | STATE SCORE |       |       |       |      |  |  |
|-------------------|-------|-------|-----------|-------|------|-------------|-------|-------|-------|------|--|--|
| MEASURES          | 2019  | 2020  | 2021      | 2022  | 2023 | 2019        | 2020  | 2021  | 2022  | 2023 |  |  |
| 3S1: POST-PROGRAM |       |       | 88.89     | 77.78 |      |             |       | 81.92 | 81.38 |      |  |  |
| PLACEMENT         |       |       |           |       |      |             |       |       |       |      |  |  |
|                   |       |       |           |       |      |             |       |       |       |      |  |  |
| 4S1: NON-         | 50.65 | 55.56 | 35.48     | 92.16 |      | 31.31       | 31.34 | 30.03 | 43.00 |      |  |  |
| TRADITIONAL       |       |       |           |       |      |             |       |       |       |      |  |  |
| PROGRAM           |       |       |           |       |      |             |       |       |       |      |  |  |
| CONCENTRATION     |       |       |           |       |      |             |       |       |       |      |  |  |
| 5S1: INDUSTRY     |       |       | 36.84     | 80.65 |      |             |       | 14.46 | 44.94 |      |  |  |
| CERTIFICATIONS    |       |       |           |       |      |             |       |       |       |      |  |  |
|                   |       |       |           |       |      |             |       |       |       |      |  |  |