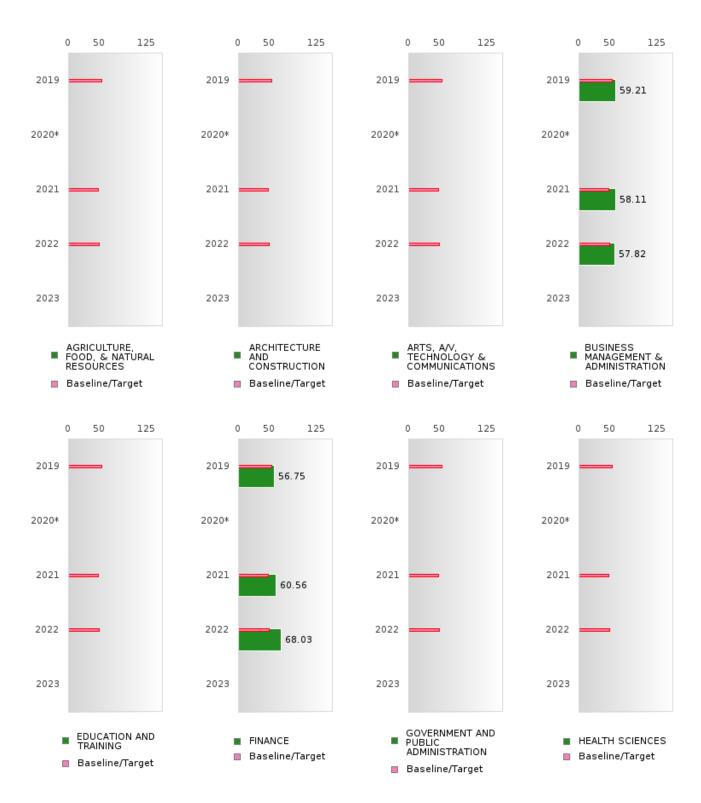

#### ACADEMIC PROFICIENCY SCORE IN READING LANGUAGE ARTS BY CLUSTER

<sup>\*</sup>State-required academic achievement tests were waived in 2020 due to COVID19.

#### ARMOREL SCHOOL DISTRICT