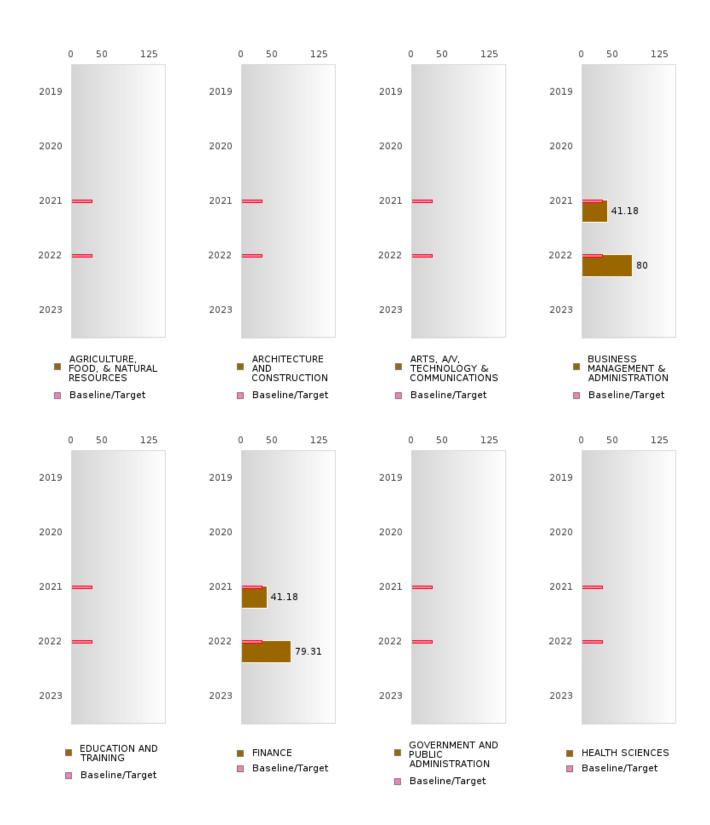

### FOUR-YEAR ADJUSTED GRADUATION RATE BY CLUSTER

| RACE          |        | 2019 |        |        | 2020 |        |        | 2021 |        |        | 2022 |        |       | 2023 |        |
|---------------|--------|------|--------|--------|------|--------|--------|------|--------|--------|------|--------|-------|------|--------|
| Turez         | Score  | N    | Target | Score | N    | Target |
|               | Beere  | - 1  |        |        |      |        | COHOR' |      |        |        |      | Target | Beore | - 1  | Turgot |
| AGRICULTUR    |        |      | 87.18  |        |      | 87.18  |        |      | 87.18  |        |      | 87.18  |       |      | 87.18  |
| E, FOOD, &    |        |      | 0,110  |        |      | 07110  |        |      | 07,10  |        |      | 07110  |       |      | 07110  |
| NATURAL       |        |      |        |        |      |        |        |      |        |        |      |        |       |      |        |
| RESOURCES     |        |      |        |        |      |        |        |      |        |        |      |        |       |      |        |
| ARCHITECTU    |        |      | 87.18  |        |      | 87.18  |        |      | 87.18  |        |      | 87.18  |       |      | 87.18  |
| RE AND CONS   |        |      |        |        |      |        |        |      |        |        |      |        |       |      |        |
| TRUCTION      |        |      |        |        |      |        |        |      |        |        |      |        |       |      |        |
| ARTS, A/V,    |        |      | 87.18  |        |      | 87.18  |        |      | 87.18  |        |      | 87.18  |       |      | 87.18  |
| TECHNOLOGY    |        |      |        |        |      |        |        |      |        |        |      |        |       |      |        |
| & COMMUNIC    |        |      |        |        |      |        |        |      |        |        |      |        |       |      |        |
| ATIONS        |        |      |        |        |      |        |        |      |        |        |      |        |       |      |        |
| BUSINESS MA   | N < 10 | < 10 | 87.18  | > 95   | RV   | 87.18  | > 95   | RV   | 87.18  | > 95   | RV   | 87.18  |       |      | 87.18  |
| NAGEMENT &    |        |      |        |        |      |        |        |      |        |        |      |        |       |      |        |
| ADMINISTRAT   |        |      |        |        |      |        |        |      |        |        |      |        |       |      |        |
| ION           |        |      |        |        |      |        |        |      |        |        |      |        |       |      |        |
| EDUCATION     |        |      | 87.18  |        |      | 87.18  |        |      | 87.18  |        |      | 87.18  |       |      | 87.18  |
| AND           |        |      |        |        |      |        |        |      |        |        |      |        |       |      |        |
| TRAINING      |        |      |        |        |      |        |        |      |        |        |      |        |       |      |        |
| FINANCE       | N < 10 | < 10 | 87.18  | > 95   | RV   | 87.18  | > 95   | RV   | 87.18  | > 95   | RV   | 87.18  |       |      | 87.18  |
| GOVERNMEN     |        |      | 87.18  |        |      | 87.18  |        |      | 87.18  |        |      | 87.18  |       |      | 87.18  |
| T AND PUBLIC  |        |      |        |        |      |        |        |      |        |        |      |        |       |      |        |
| ADMINISTRAT   |        |      |        |        |      |        |        |      |        |        |      |        |       |      |        |
| ION           |        |      |        |        |      |        |        |      |        |        |      |        |       |      |        |
| HEALTH        | N < 10 | < 10 | 87.18  |        |      | 87.18  |        |      | 87.18  |        |      | 87.18  |       |      | 87.18  |
| SCIENCES      |        |      |        |        |      |        |        |      |        |        |      |        |       |      |        |
| HOSPITALITY   | N < 10 | < 10 | 87.18  | > 95   | RV   | 87.18  | > 95   | RV   | 87.18  | > 95   | RV   | 87.18  |       |      | 87.18  |
| & TOURISM     |        |      |        |        |      |        |        |      |        |        |      |        |       |      |        |
| HUMAN         | N < 10 | < 10 | 87.18  | N < 10 | < 10 | 87.18  | N < 10 | < 10 | 87.18  | N < 10 | < 10 | 87.18  |       |      | 87.18  |
| SERVICES      |        |      |        |        |      |        |        |      |        |        |      |        |       |      |        |
| INFORMATIO    | > 95   | RV   | 87.18  |       |      | 87.18  |
| N             |        |      |        |        |      |        |        |      |        |        |      |        |       |      |        |
| TECHNOLOGY    |        |      |        |        |      |        |        |      |        |        |      |        |       |      |        |
| LAW, PUBLIC   | N < 10 | < 10 | 87.18  | N < 10 | < 10 | 87.18  |        |      | 87.18  |        |      | 87.18  |       |      | 87.18  |
| SAFETY,       |        |      |        |        |      |        |        |      |        |        |      |        |       |      |        |
| CORRECTION    |        |      |        |        |      |        |        |      |        |        |      |        |       |      |        |
| S, AND        |        |      |        |        |      |        |        |      |        |        |      |        |       |      |        |
| SECURITY      |        |      |        |        |      |        |        |      |        |        |      |        |       |      |        |
| MANUFACTU     | N < 10 | < 10 | 87.18  |        |      | 87.18  |        |      | 87.18  |        |      | 87.18  |       |      | 87.18  |
| RING          |        |      |        |        |      |        |        |      |        |        |      |        |       |      |        |
| MARKETING     | N < 10 | < 10 | 87.18  | > 95   | RV   | 87.18  | > 95   | RV   | 87.18  | > 95   | RV   | 87.18  |       |      | 87.18  |
| STEM          |        |      | 87.18  |        |      | 87.18  |        |      | 87.18  |        |      | 87.18  |       |      | 87.18  |
| TRANSPORTA    |        |      | 87.18  | N < 10 | < 10 | 87.18  | > 95   | RV   | 87.18  | > 95   | RV   | 87.18  |       |      | 87.18  |
| TION, DISTRIB |        |      |        |        |      |        |        |      |        |        |      |        |       |      |        |
| UTION, &      |        |      |        |        |      |        |        |      |        |        |      |        |       |      |        |
| LOGISTICS     |        |      |        |        |      |        |        |      |        |        |      |        |       |      |        |