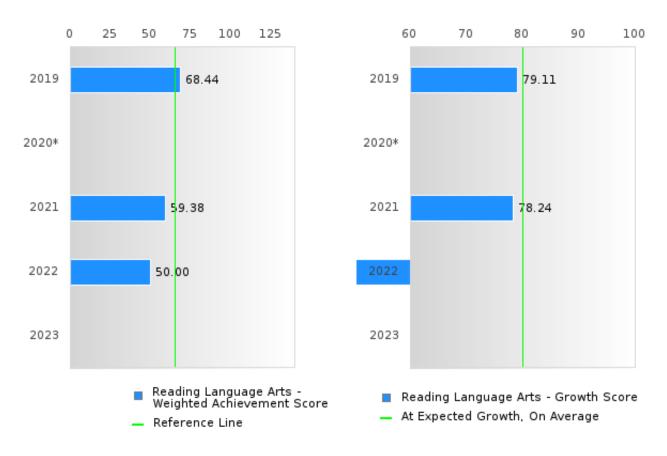

#### ACADEMIC PROFICIENCY SCORE IN READING LANGUAGE ARTS

| YEAR  | SCORE | BASELINE/ | N  |
|-------|-------|-----------|----|
|       |       | TARGET    |    |
| 2019  | 73.77 | 52.78     | 80 |
| 2020* |       | 53.03     |    |
| 2021  | 68.81 | 48.45     | 64 |
| 2022  | 66.11 | 48.7      | 53 |
| 2023  |       | 48.95     |    |