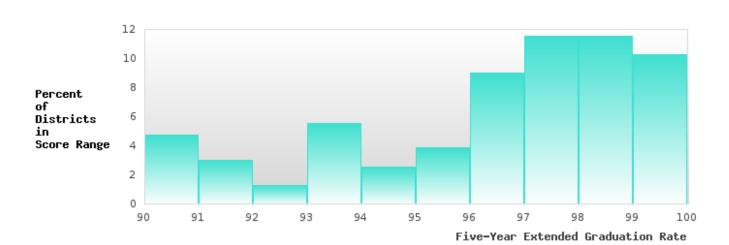

### DISTRIBUTION OF DISTRICT FOUR-YEAR ADJUSTED COHORT GRADUATION RATES

### DISTRIBUTION OF DISTRICT FIVE-YEAR EXTENDED ADJUSTED COHORT GRADUATION RATES