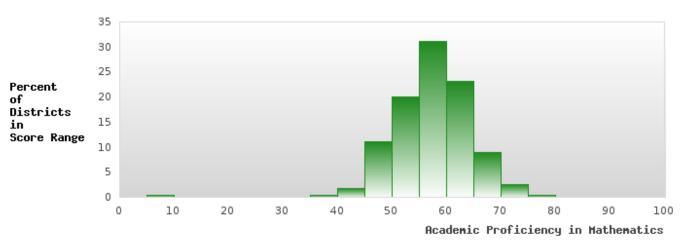

### DISTRIBUTION OF DISTRICT SCORES FOR ACADEMIC PROFICIENCY IN MATHEMATICS

<sup>\*</sup>State-required academic achievement tests were waived in 2020 due to COVID19.

#### ACADEMIC PROFICIENCY SCORE IN MATHEMATICS

| YEAR  | SCORE | BASELINE/<br>TARGET | N  |
|-------|-------|---------------------|----|
| 2019  | 61.40 | 46.45               | 80 |
| 2020* |       | 46.7                |    |
| 2021  | 58.68 | 42.27               | 64 |
| 2022  | 57.54 | 42.52               | 53 |
| 2023  |       | 42.77               |    |