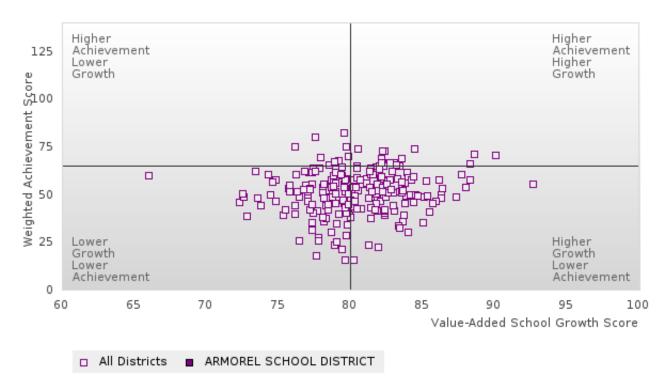

| N < 10 | < 10 | 53.26 |       |       |        | N < 10 | < 10 | 48.4   | N < 10 | < 10 | 48.65  |       |      | 48.9  |
| TRANSPORTA<br>TION, DISTRIB<br>UTION, &<br>LOGISTICS       | 76.56  | 15   | 53.26 |       |       | 53.51  | 75.07  | 52   | 48.4   | 70.19  | 48   | 48.65  |       |      | 48.9  |

N: Number of Concentrators with Test Scores Included in the Score

<sup>\*</sup>State-required academic achievement tests were waived in 2020 due to COVID19.

#### ARMOREL SCHOOL DISTRICT

### SCATTERPLOT OF WEIGHTED ACHIEVEMENT & VALUE-ADDED GROWTH FOR READING LANGUAGE ARTS



### SCATTERPLOT OF WEIGHTED ACHIEVEMENT & VALUE-ADDED GROWTH FOR MATHEMATICS



#### ARMOREL SCHOOL DISTRICT

#### SCATTERPLOT OF WEIGHTED ACHIEVEMENT & VALUE-ADDED GROWTH FOR SCIENCE



#### ARMOREL SCHOOL DISTRICT

### BREAKDOWN OF ACADEMIC PROFICIENCY SCORE IN READING LANGUAGE ARTS: WEIGHTED ACHIEVEMENT AND VALUE-ADDED GROWTH



| YEAR  | WEIGHTED<br>ACHIEVEMENT<br>SCORE | N  | VALUE-ADDED<br>GROWTH SCORE | N    |
|-------|----------------------------------|----|-----------------------------|------|
| 2019  | 68.44                            | 80 | 79.11                       | 23   |
| 2020* |                                  |    |                             |      |
| 2021  | 59.38                            | 64 | 78.24                       | 17   |
| 2022  | 50.00                            | 53 | N < 10                      | < 10 |
| 2023  |                                  |    |                             |      |

N: Number of Concentrators Included in Sc