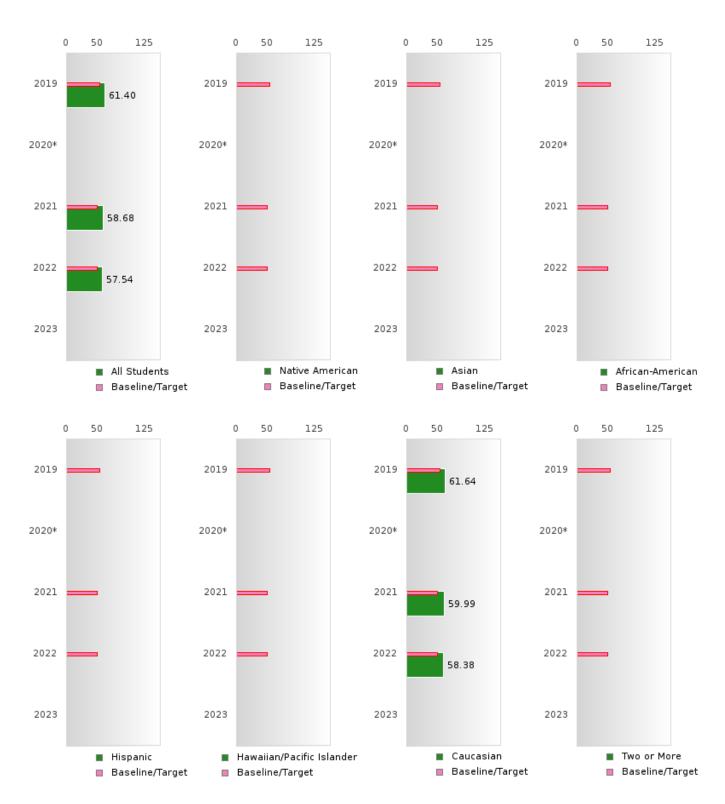

#### ACADEMIC PROFICIENCY SCORE IN MATHEMATICS

| YEAR  | SCORE | BASELINE/<br>TARGET | N  |
|-------|-------|---------------------|----|
| 2019  | 61.40 | 46.45               | 80 |
| 2020* |       | 46.7                |    |
| 2021  | 58.68 | 42.27               | 64 |
| 2022  | 57.54 | 42.52               | 53 |
| 2023  |       | 42.77               |    |