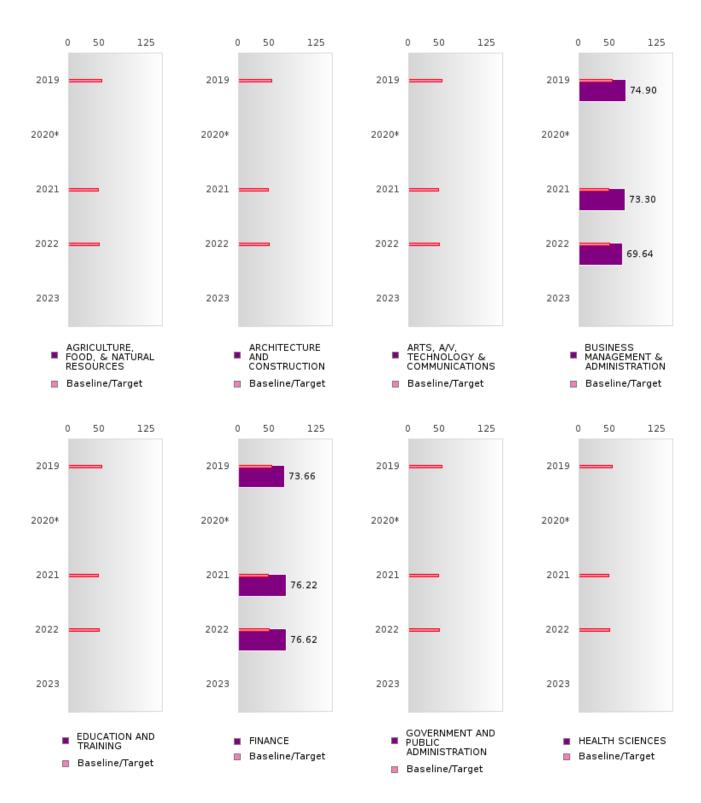

#### ACADEMIC PROFICIENCY SCORE IN SCIENCE BY CLUSTER

<sup>\*</sup>State-required academic achievement tests were waived in 2020 due to COVID19.

#### ARMOREL SCHOOL DISTRICT