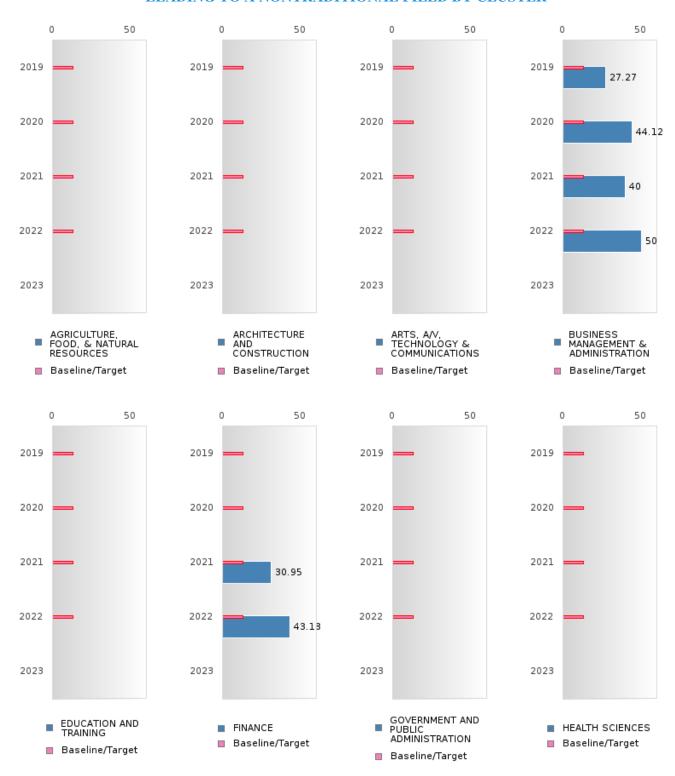

#### CONSORTIUM FOUR-YEAR ADJUSTED COHORT GRADUATION RATE BY CLUSTER

#### ARMOREL SCHOOL DISTRICT

### ARMOREL SCHOOL DISTRICT

### CONSORTIUM FIVE-YEAR EXTENDED ADJUSTED COHORT GRADUATION RATE BY CLUSTER

### FOUR-YEAR ADJUSTED GRADUATION RATE BY CLUSTER

| RACE          |        | 2019 |        |        | 2020 |        |        | 2021 |        |        | 2022 |        |       | 2023 |        |
|---------------|--------|------|--------|--------|------|--------|--------|------|--------|--------|------|--------|-------|------|--------|
| Turez         | Score  | N    | Target | Score | N    | Target |
|               | Beere  | - 1  |        |        |      |        | COHOR' |      |        |        |      | Target | Beore | - 1  | Turgot |
| AGRICULTUR    |        |      | 87.18  |        |      | 87.18  |        |      | 87.18  |        |      | 87.18  |       |      | 87.18  |
| E, FOOD, &    |        |      | 0,110  |        |      | 07110  |        |      | 07,10  |        |      | 07110  |       |      | 07110  |
| NATURAL       |        |      |        |        |      |        |        |      |        |        |      |        |       |      |        |
| RESOURCES     |        |      |        |        |      |        |        |      |        |        |      |        |       |      |        |
| ARCHITECTU    |        |      | 87.18  |        |      | 87.18  |        |      | 87.18  |        |      | 87.18  |       |      | 87.18  |
| RE AND CONS   |        |      |        |        |      |        |        |      |        |        |      |        |       |      |        |
| TRUCTION      |        |      |        |        |      |        |        |      |        |        |      |        |       |      |        |
| ARTS, A/V,    |        |      | 87.18  |        |      | 87.18  |        |      | 87.18  |        |      | 87.18  |       |      | 87.18  |
| TECHNOLOGY    |        |      |        |        |      |        |        |      |        |        |      |        |       |      |        |
| & COMMUNIC    |        |      |        |        |      |        |        |      |        |        |      |        |       |      |        |
| ATIONS        |        |      |        |        |      |        |        |      |        |        |      |        |       |      |        |
| BUSINESS MA   | N < 10 | < 10 | 87.18  | > 95   | RV   | 87.18  | > 95   | RV   | 87.18  | > 95   | RV   | 87.18  |       |      | 87.18  |
| NAGEMENT &    |        |      |        |        |      |        |        |      |        |        |      |        |       |      |        |
| ADMINISTRAT   |        |      |        |        |      |        |        |      |        |        |      |        |       |      |        |
| ION           |        |      |        |        |      |        |        |      |        |        |      |        |       |      |        |
| EDUCATION     |        |      | 87.18  |        |      | 87.18  |        |      | 87.18  |        |      | 87.18  |       |      | 87.18  |
| AND           |        |      |        |        |      |        |        |      |        |        |      |        |       |      |        |
| TRAINING      |        |      |        |        |      |        |        |      |        |        |      |        |       |      |        |
| FINANCE       | N < 10 | < 10 | 87.18  | > 95   | RV   | 87.18  | > 95   | RV   | 87.18  | > 95   | RV   | 87.18  |       |      | 87.18  |
| GOVERNMEN     |        |      | 87.18  |        |      | 87.18  |        |      | 87.18  |        |      | 87.18  |       |      | 87.18  |
| T AND PUBLIC  |        |      |        |        |      |        |        |      |        |        |      |        |       |      |        |
| ADMINISTRAT   |        |      |        |        |      |        |        |      |        |        |      |        |       |      |        |
| ION           |        |      |        |        |      |        |        |      |        |        |      |        |       |      |        |
| HEALTH        | N < 10 | < 10 | 87.18  |        |      | 87.18  |        |      | 87.18  |        |      | 87.18  |       |      | 87.18  |
| SCIENCES      |        |      |        |        |      |        |        |      |        |        |      |        |       |      |        |
| HOSPITALITY   | N < 10 | < 10 | 87.18  | > 95   | RV   | 87.18  | > 95   | RV   | 87.18  | > 95   | RV   | 87.18  |       |      | 87.18  |
| & TOURISM     |        |      |        |        |      |        |        |      |        |        |      |        |       |      |        |
| HUMAN         | N < 10 | < 10 | 87.18  | N < 10 | < 10 | 87.18  | N < 10 | < 10 | 87.18  | N < 10 | < 10 | 87.18  |       |      | 87.18  |
| SERVICES      |        |      |        |        |      |        |        |      |        |        |      |        |       |      |        |
| INFORMATIO    | > 95   | RV   | 87.18  |       |      | 87.18  |
| N             |        |      |        |        |      |        |        |      |        |        |      |        |       |      |        |
| TECHNOLOGY    |        |      |        |        |      |        |        |      |        |        |      |        |       |      |        |
| LAW, PUBLIC   | N < 10 | < 10 | 87.18  | N < 10 | < 10 | 87.18  |        |      | 87.18  |        |      | 87.18  |       |      | 87.18  |
| SAFETY,       |        |      |        |        |      |        |        |      |        |        |      |        |       |      |        |
| CORRECTION    |        |      |        |        |      |        |        |      |        |        |      |        |       |      |        |
| S, AND        |        |      |        |        |      |        |        |      |        |        |      |        |       |      |        |
| SECURITY      |        |      |        |        |      |        |        |      |        |        |      |        |       |      |        |
| MANUFACTU     | N < 10 | < 10 | 87.18  |        |      | 87.18  |        |      | 87.18  |        |      | 87.18  |       |      | 87.18  |
| RING          |        |      |        |        |      |        |        |      |        |        |      |        |       |      |        |
| MARKETING     | N < 10 | < 10 | 87.18  | > 95   | RV   | 87.18  | > 95   | RV   | 87.18  | > 95   | RV   | 87.18  |       |      | 87.18  |
| STEM          |        |      | 87.18  |        |      | 87.18  |        |      | 87.18  |        |      | 87.18  |       |      | 87.18  |
| TRANSPORTA    |        |      | 87.18  | N < 10 | < 10 | 87.18  | > 95   | RV   | 87.18  | > 95   | RV   | 87.18  |       |      | 87.18  |
| TION, DISTRIB |        |      |        |        |      |        |        |      |        |        |      |        |       |      |        |
| UTION, &      |        |      |        |        |      |        |        |      |        |        |      |        |       |      |        |
| LOGISTICS     |        |      |        |        |      |        |        |      |        |        |      |        |       |      |        |