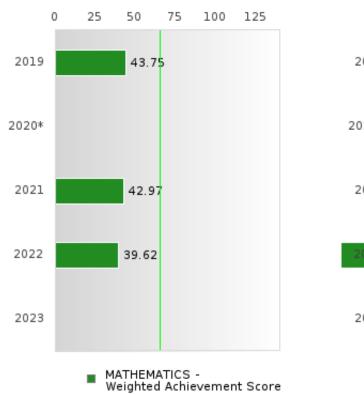

#### ACADEMIC PROFICIENCY SCORE IN MATHEMATICS

| YEAR  | SCORE | BASELINE/<br>TARGET | N  |
|-------|-------|---------------------|----|
| 2019  | 61.40 | 46.45               | 80 |
| 2020* |       | 46.7                |    |
| 2021  | 58.68 | 42.27               | 64 |
| 2022  | 57.54 | 42.52               | 53 |
| 2023  |       | 42.77               |    |

N: Number of Concentrators with Test Scores Included in the Score

### DISTRIBUTION OF DISTRICT SCORES FOR ACADEMIC PROFICIENCY IN MATHEMATICS

<sup>\*</sup>State-required academic achievement tests were waived in 2020 due to COVID19.