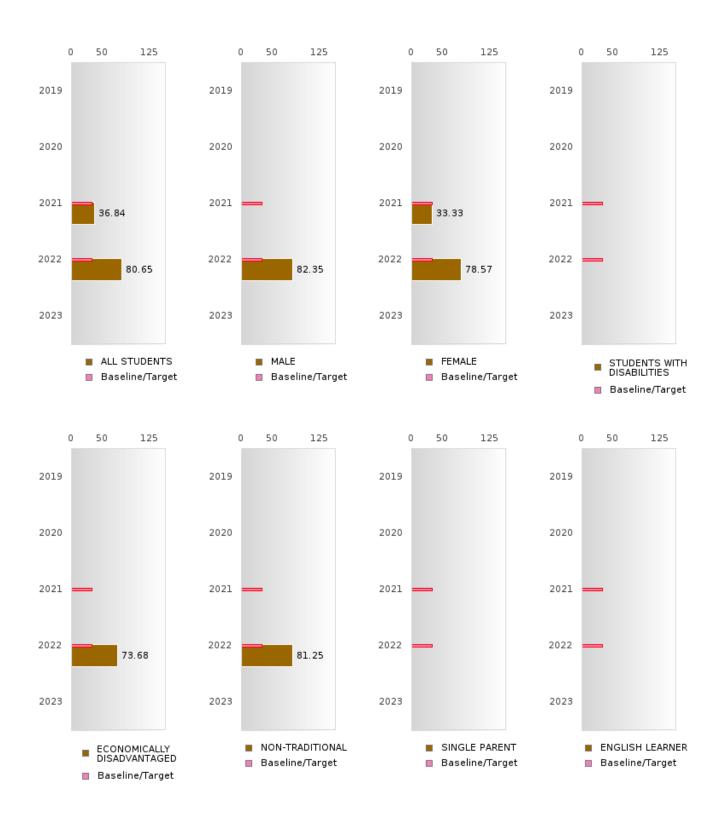

#### GRADUATION RATE BY SPECIAL POPULATION

| RACE                       |        | 2019 |        |         | 2020  |        |         | 2021  |        |         | 2022 |        |       | 2023 |        |  |
|----------------------------|--------|------|--------|---------|-------|--------|---------|-------|--------|---------|------|--------|-------|------|--------|--|
|                            | Score  | N    | Target | Score   | N     | Target | Score   | N     | Target | Score   | N    | Target | Score | N    | Target |  |
|                            |        |      | FO     | UR-YEA  | R ADJ | USTED  | COHOR   | ΓGRAI | DUATIO | ON RATE | E    |        |       |      |        |  |
| All Students               | > 95   | RV   | 87.18  | > 95    | RV    | 87.18  | > 95    | RV    | 87.18  | > 95    | RV   | 87.18  |       |      | 87.18  |  |
| Male                       | > 95   | RV   | 87.18  | > 95    | RV    | 87.18  | N < 10  | < 10  | 87.18  | > 95    | RV   | 87.18  |       |      | 87.18  |  |
| Female                     | > 95   | RV   | 87.18  | > 95    | RV    | 87.18  | > 95    | RV    | 87.18  | > 95    | RV   | 87.18  |       |      | 87.18  |  |
| Students with Disabilities | N < 10 | < 10 | 87.18  | N < 10  | < 10  | 87.18  |         |       | 87.18  | N < 10  | < 10 | 87.18  |       |      | 87.18  |  |
| Economically Disadvantaged | > 95   | RV   | 87.18  | > 95    | RV    |        | N < 10  | < 10  | 87.18  | > 95    | RV   | 87.18  |       |      | 87.18  |  |
| Non-traditional            | > 95   | RV   | 87.18  | > 95    | RV    |        | N < 10  | < 10  | 87.18  | > 95    | RV   | 87.18  |       |      | 87.18  |  |
| Single Parent              |        |      | 87.18  |         |       | 87.18  |         |       | 87.18  |         |      | 87.18  |       |      | 87.18  |  |
| English Learner            |        |      | 87.18  | N < 10  | < 10  |        | N < 10  | < 10  | 87.18  | N < 10  | < 10 | 87.18  |       |      | 87.18  |  |
| Homeless                   |        |      |        | N < 10  | < 10  |        | N < 10  | < 10  |        | N < 10  | < 10 | 87.18  |       |      | 87.18  |  |
| Foster Care                |        |      | 87.18  |         |       |        | N < 10  | < 10  | 87.18  |         |      | 87.18  |       |      | 87.18  |  |
| Military                   |        |      | 87.18  |         |       | 87.18  |         |       | 87.18  |         |      | 87.18  |       |      | 87.18  |  |
| Dependent                  |        |      |        |         |       |        |         |       |        |         |      |        |       |      |        |  |
| Migrant                    |        |      | 87.18  |         |       | 87.18  |         |       |        | N < 10  | < 10 | 87.18  |       |      | 87.18  |  |
|                            |        |      |        | EAR EXT |       |        | STED CO |       |        | UATION  |      |        |       |      |        |  |
| All Students               | > 95   | RV   | 90.4   | > 95    | RV    | 90.4   | > 95    | RV    | 90.4   | > 95    | RV   | 90.4   |       |      | 90.4   |  |
| Male                       | > 95   | RV   | 90.4   | > 95    | RV    | 90.4   | > 95    | RV    | 90.4   | N < 10  | < 10 | 90.4   |       |      | 90.4   |  |
| Female                     | 94.44  | RV   | 90.4   | > 95    | RV    | 90.4   | > 95    | RV    | 90.4   | > 95    | RV   | 90.4   |       |      | 90.4   |  |
| Students with Disabilities | N < 10 | < 10 | 90.4   | N < 10  | < 10  | 90.4   | N < 10  | < 10  | 90.4   |         |      | 90.4   |       |      | 90.4   |  |
| Economically Disadvantaged | > 95   | RV   | 90.4   | > 95    | RV    | 90.4   | > 95    | RV    | 90.4   | N < 10  | < 10 | 90.4   |       |      | 90.4   |  |
| Non-traditional            | N < 10 | < 10 | 90.4   | > 95    | RV    | 90.4   | > 95    | RV    | 90.4   | N < 10  | < 10 | 90.4   |       |      | 90.4   |  |
| Single Parent              |        |      | 90.4   |         |       | 90.4   |         |       | 90.4   |         |      | 90.4   |       |      | 90.4   |  |
| English Learner            | N < 10 | < 10 | 90.4   |         |       | 90.4   | N < 10  | < 10  | 90.4   | N < 10  | < 10 | 90.4   |       |      | 90.4   |  |
| Homeless                   | N < 10 | < 10 | 90.4   |         |       | 90.4   | N < 10  | < 10  | 90.4   | N < 10  | < 10 | 90.4   |       |      | 90.4   |  |
| Foster Care                |        |      | 90.4   |         |       | 90.4   |         |       | 90.4   | N < 10  | < 10 | 90.4   |       |      | 90.4   |  |
| Military                   |        |      | 90.4   |         |       | 90.4   |         |       | 90.4   |         |      | 90.4   |       |      | 90.4   |  |
| Dependent                  |        |      |        |         |       |        |         |       |        |         |      |        |       |      |        |  |
| Migrant                    |        |      | 90.4   |         |       | 90.4   |         |       | 90.4   |         |      | 90.4   |       |      | 90.4   |  |