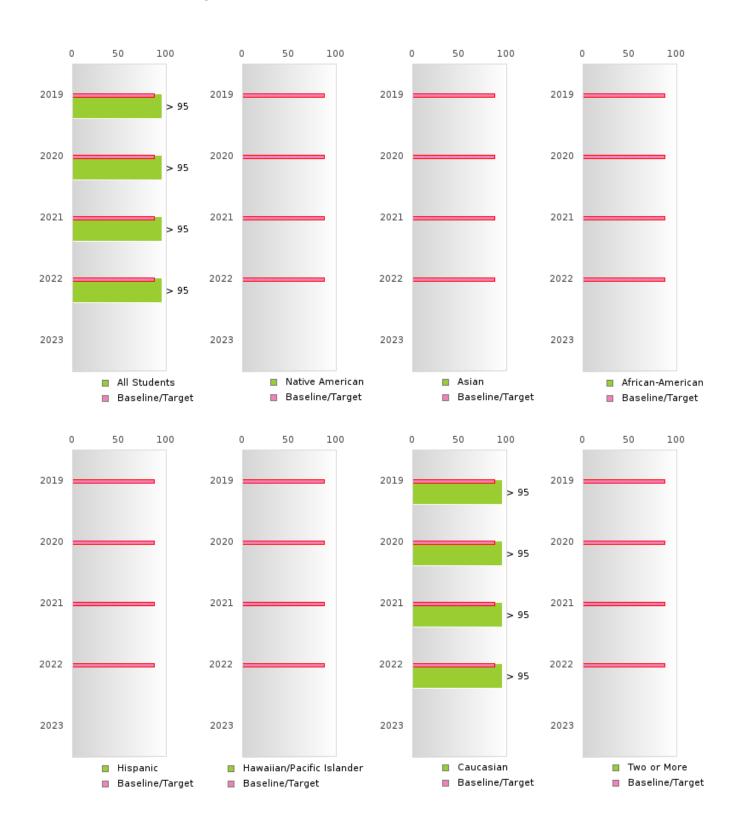

#### FOUR-YEAR ADJUSTED COHORT GRADUATION RATE BY RACE/ETHNICITY

#### **GRADUATION RATE BY RACE/ETHNICITY**

| RACE             | 2019   |      |        |        | 2020  |        | 2021    |       |        | 2022   |      |        | 2023  |   |        |
|------------------|--------|------|--------|--------|-------|--------|---------|-------|--------|--------|------|--------|-------|---|--------|
|                  | Score  | N    | Target | Score  | N     | Target | Score   | N     | Target | Score  | N    | Target | Score | N | Target |
|                  |        |      | FO     | UR-YEA | R ADJ | USTED  | COHOR'  | ΓGRAI | DUATIO | N RATE | 3    |        |       |   |        |
| All Students     | > 95   | RV   | 87.18  | > 95   | RV    | 87.18  | > 95    | RV    | 87.18  | > 95   | RV   | 87.18  |       |   | 87.18  |
| Native American  |        |      | 87.18  |        |       | 87.18  |         |       | 87.18  |        |      | 87.18  |       |   | 87.18  |
| Asian            | N < 10 | < 10 | 87.18  |        |       | 87.18  | N < 10  | < 10  | 87.18  | N < 10 | < 10 | 87.18  |       |   | 87.18  |
| African-         | N < 10 | < 10 | 87.18  | N < 10 | < 10  | 87.18  |         |       | 87.18  | N < 10 | < 10 | 87.18  |       |   | 87.18  |
| American         |        |      |        |        |       |        |         |       |        |        |      |        |       |   |        |
| Hispanic         | N < 10 | < 10 | 87.18  | N < 10 | < 10  | 87.18  | N < 10  | < 10  | 87.18  | N < 10 | < 10 | 87.18  |       |   | 87.18  |
| Hawaiian/Pacific |        |      | 87.18  |        |       | 87.18  |         |       | 87.18  |        |      | 87.18  |       |   | 87.18  |
| Islander         |        |      |        |        |       |        |         |       |        |        |      |        |       |   |        |
| Caucasian        | > 95   | RV   | 87.18  | > 95   | RV    | 87.18  | > 95    | RV    | 87.18  | > 95   | RV   | 87.18  |       |   | 87.18  |
| Two or More      |        |      | 87.18  |        |       | 87.18  |         |       | 87.18  |        |      | 87.18  |       |   | 87.18  |
|                  |        | F    | IVE-YE | AR EXT | ENDEI | O ADJU | STED CO | DHORT | GRADI  | JATION | RATE |        |       |   |        |
| All Students     | > 95   | RV   | 90.4   | > 95   | RV    | 90.4   | > 95    | RV    | 90.4   | > 95   | RV   | 90.4   |       |   | 90.4   |
| Native American  |        |      | 90.4   |        |       | 90.4   |         |       | 90.4   |        |      | 90.4   |       |   | 90.4   |
| Asian            | N < 10 | < 10 | 90.4   | N < 10 | < 10  | 90.4   |         |       | 90.4   | N < 10 | < 10 | 90.4   |       |   | 90.4   |
| African-         | N < 10 | < 10 | 90.4   | N < 10 | < 10  | 90.4   | N < 10  | < 10  | 90.4   |        |      | 90.4   |       |   | 90.4   |
| American         |        |      |        |        |       |        |         |       |        |        |      |        |       |   |        |
| Hispanic         | N < 10 | < 10 | 90.4   | N < 10 | < 10  | 90.4   | N < 10  | < 10  | 90.4   | N < 10 | < 10 | 90.4   |       |   | 90.4   |
| Hawaiian/Pacific |        |      | 90.4   |        |       | 90.4   |         |       | 90.4   |        |      | 90.4   |       |   | 90.4   |
| Islander         |        |      |        |        |       |        |         |       |        |        |      |        |       |   |        |
| Caucasian        | > 95   | RV   | 90.4   | > 95   | RV    | 90.4   | > 95    | RV    | 90.4   | > 95   | RV   | 90.4   |       |   | 90.4   |
| Two or More      |        |      | 90.4   |        |       | 90.4   |         |       | 90.4   |        |      | 90.4   |       |   | 90.4   |