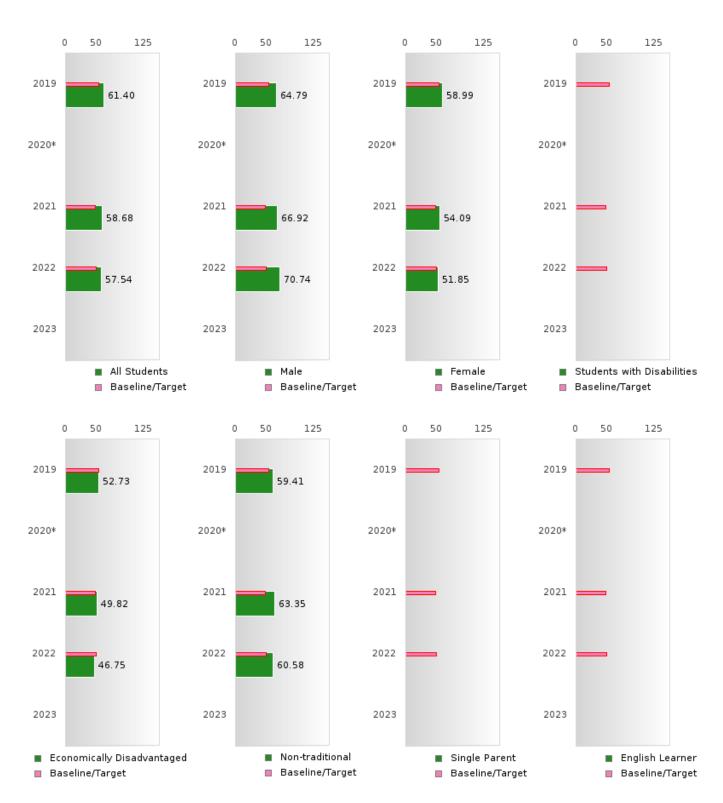

#### ACADEMIC PROFICIENCY SCORE IN MATHEMATICS BY SPECIAL POPULATION

<sup>\*</sup>State-required academic achievement tests were waived in 2020 due to COVID19.

### ARMOREL SCHOOL DISTRICT

#### ACADEMIC PROFICIENCY SCORE TABLE BY SUBJECT AND SPECIAL POPULATION

| DACE            |        |           | IEICI     |       |       |        | I      |       | AND    | JI ECIA |           | TULA   |       | 2022 |        |
|-----------------|--------|-----------|-----------|-------|-------|--------|--------|-------|--------|---------|-----------|--------|-------|------|--------|
| RACE            | Coore  | 2019<br>N | Dogo      | Score | 2020* | Torgat | Caara  | 2021  | Torgat | Caara   | 2022<br>N | Target | Score | 2023 | Torget |
|                 | Score  | N         | Base line | Score | N     | Target | Score  | N     | Target | Score   | N         | Target | Score | N    | Target |
|                 |        |           | IIIIC     |       | REA   | DING I | ANGUA  | GE AR | TS     |         |           |        |       |      |        |
| All Students    | 73.77  | 80        | 52.78     |       |       | 53.03  | 68.81  | 64    | 48.45  | 66.11   | 53        | 48.7   |       |      | 48.95  |
| Male            | 76.33  | 34        | 52.78     |       |       | 53.03  | 69.43  | 26    | 48.45  | 71.27   | 22        | 48.7   |       |      | 48.95  |
| Female          | 71.90  | 46        | 52.78     |       |       | 53.03  | 68.57  | 38    | 48.45  | 64.30   | 31        | 48.7   |       |      | 48.95  |
| Students with   | N < 10 | < 10      | 52.78     |       |       | 53.03  | N < 10 | < 10  | 48.45  | N < 10  | < 10      | 48.7   |       |      | 48.95  |
| Disabilities    |        |           |           |       |       |        |        |       |        |         |           |        |       |      |        |
| Economically    | 72.74  | 37        | 52.78     |       |       | 53.03  | 63.64  | 22    | 48.45  | 54.57   | 23        | 48.7   |       |      | 48.95  |
| Disadvantaged   |        |           |           |       |       |        |        |       |        |         |           |        |       |      |        |
| Non-traditional | 71.05  | 39        | 52.78     |       |       | 53.03  | 72.32  | 21    | 48.45  | 65.90   | 47        | 48.7   |       |      | 48.95  |
| Single Parent   | N < 10 | < 10      | 52.78     |       |       | 53.03  | N < 10 | < 10  | 48.45  | N < 10  | < 10      | 48.7   |       |      | 48.95  |
| English Learner | N < 10 | < 10      | 52.78     |       |       | 53.03  | N < 10 | < 10  | 48.45  | N < 10  | < 10      | 48.7   |       |      | 48.95  |
| Homeless        | N < 10 | < 10      | 52.78     |       |       | 53.03  | N < 10 | < 10  | 48.45  | N < 10  | < 10      | 48.7   |       |      | 48.95  |
| Foster Care     | N < 10 | < 10      | 52.78     |       |       | 53.03  | N < 10 | < 10  | 48.45  | N < 10  | < 10      | 48.7   |       |      | 48.95  |
| Military        | N < 10 | < 10      | 52.78     |       |       | 53.03  | N < 10 | < 10  | 48.45  | N < 10  | < 10      | 48.7   |       |      | 48.95  |
| Dependent       |        |           |           |       |       |        |        |       |        |         |           |        |       |      |        |
| Migrant         | N < 10 | < 10      | 52.78     |       |       | 53.03  | N < 10 | < 10  | 48.45  | N < 10  | < 10      | 48.7   |       |      | 48.95  |
|                 |        |           |           |       |       | MAT    | HEMAT  | ICS   |        |         |           |        |       |      |        |
| All Students    | 61.40  | 80        | 46.45     |       |       | 46.7   | 58.68  | 64    | 42.27  | 57.54   | 53        | 42.52  |       |      | 42.77  |
| Male            | 64.79  | 34        | 46.45     |       |       | 46.7   | 66.92  | 26    | 42.27  | 70.74   | 22        | 42.52  |       |      | 42.77  |
| Female          | 58.99  | 46        | 46.45     |       |       | 46.7   | 54.09  | 38    | 42.27  | 51.85   | 31        | 42.52  |       |      | 42.77  |
| Students with   | N < 10 | < 10      | 46.45     |       |       | 46.7   | N < 10 | < 10  | 42.27  | N < 10  | < 10      | 42.52  |       |      | 42.77  |
| Disabilities    |        |           |           |       |       |        |        |       |        |         |           |        |       |      |        |
| Economically    | 52.73  | 37        | 46.45     |       |       | 46.7   | 49.82  | 22    | 42.27  | 46.75   | 23        | 42.52  |       |      | 42.77  |
| Disadvantaged   |        |           |           |       |       |        |        |       |        |         |           |        |       |      |        |
| Non-traditional | 59.41  | 39        | 46.45     |       |       | 46.7   | 63.35  | 21    | 42.27  | 60.58   | 47        | 42.52  |       |      | 42.77  |
| Single Parent   | N < 10 | < 10      | 46.45     |       |       | 46.7   | N < 10 | < 10  | 42.27  | N < 10  | < 10      | 42.52  |       |      | 42.77  |
| English Learner | N < 10 | < 10      | 46.45     |       |       | 46.7   | N < 10 | < 10  | 42.27  | N < 10  | < 10      | 42.52  |       |      | 42.77  |
| Homeless        | N < 10 | < 10      | 46.45     |       |       | 46.7   | N < 10 | < 10  | 42.27  | N < 10  | < 10      | 42.52  |       |      | 42.77  |
| Foster Care     | N < 10 | < 10      | 46.45     |       |       | 46.7   | N < 10 | < 10  | 42.27  | N < 10  | < 10      | 42.52  |       |      | 42.77  |
| Military        | N < 10 | < 10      | 46.45     |       |       | 46.7   | N < 10 | < 10  | 42.27  | N < 10  | < 10      | 42.52  |       |      | 42.77  |
| Dependent       |        |           |           |       |       |        |        |       |        |         |           |        |       |      |        |
| Migrant         | N < 10 | < 10      | 46.45     |       |       | 46.7   | N < 10 | < 10  | 42.27  | N < 10  | < 10      | 42.52  |       |      | 42.77  |
|                 |        |           |           |       |       | S      | CIENCE |       |        |         |           |        |       |      |        |
| All Students    | 73.29  | 80        | 53.26     |       |       | 53.51  | 72.63  | 64    | 48.4   | 69.46   | 53        | 48.65  |       |      | 48.9   |
| Male            | 79.08  | 34        | 53.26     |       |       | 53.51  | 72.19  | 26    | 48.4   | 75.80   | 22        | 48.65  |       |      | 48.9   |
| Female          | 70.67  | 46        | 53.26     |       |       | 53.51  | 73.03  | 38    | 48.4   | 67.57   | 31        | 48.65  |       |      | 48.9   |
| Students with   | N < 10 | < 10      | 53.26     |       |       | 53.51  | N < 10 | < 10  | 48.4   | N < 10  | < 10      | 48.65  |       |      | 48.9   |
| Disabilities    |        |           |           |       |       |        |        |       |        |         |           |        |       |      |        |
| Economically    | 67.56  | 37        | 53.26     |       |       | 53.51  | 67.31  | 22    | 48.4   | 59.13   | 23        | 48.65  |       |      | 48.9   |
| Disadvantaged   |        |           |           |       |       |        |        |       |        |         |           |        |       |      |        |
| Non-traditional | 71.88  | 39        | 53.26     |       |       | 53.51  | 79.86  | 21    | 48.4   | 70.84   | 47        | 48.65  |       |      | 48.9   |
| Single Parent   | N < 10 | < 10      | 53.26     |       |       |        | N < 10 | < 10  | 48.4   | N < 10  | < 10      | 48.65  |       |      | 48.9   |
| English Learner | N < 10 | < 10      | 53.26     |       |       | 53.51  | N < 10 | < 10  | 48.4   | N < 10  | < 10      | 48.65  |       |      | 48.9   |
| Homeless        | N < 10 | < 10      | 53.26     |       |       |        | N < 10 | < 10  | 48.4   | N < 10  | < 10      | 48.65  |       |      | 48.9   |
| Foster Care     | N < 10 | < 10      | 53.26     |       |       | 53.51  | N < 10 | < 10  | 48.4   | N < 10  | < 10      | 48.65  |       |      | 48.9   |
| Military        | N < 10 | < 10      | 53.26     |       |       | 53.51  | N < 10 | < 10  | 48.4   | N < 10  | < 10      | 48.65  |       |      | 48.9   |
| Dependent       |        |           |           |       |       |        |        |       |        |         |           |        |       |      |        |
| Migrant         | N < 10 | < 10      | 53.26     |       |       | 53.51  | N < 10 | < 10  | 48.4   | N < 10  | < 10      | 48.65  |       |      | 48.9   |

N: Number of Concentrators with Test Scores Included in the Score

<sup>\*</sup>State-required academic achievement tests were waived in 2020 due to COVID19.