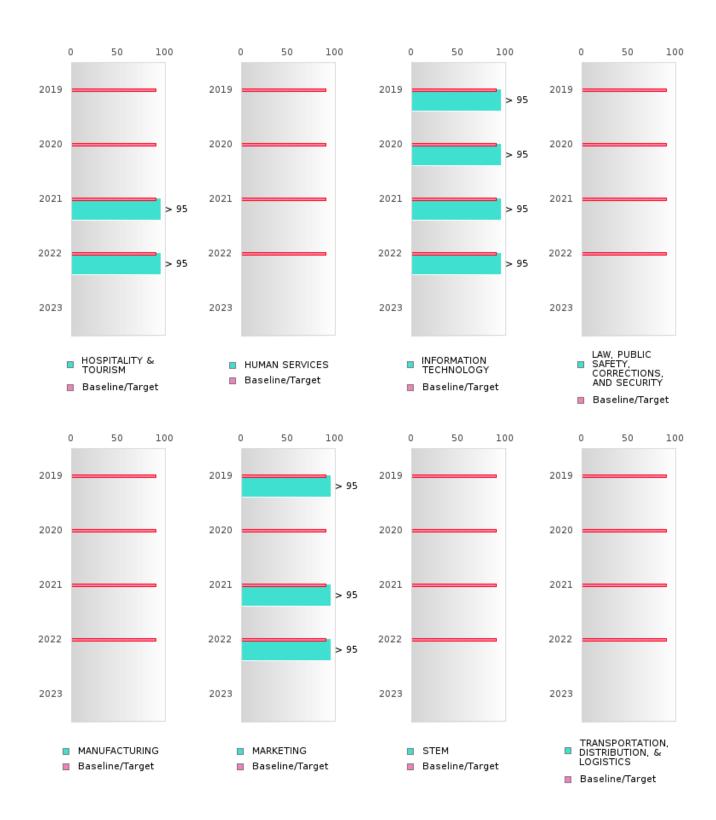

### ARMOREL SCHOOL DISTRICT

### FIVE-YEAR EXTENDED ADJUSTED GRADUATION RATE BY CLUSTER

| RACE                      |         | 2019 |        |         | 2020  |        |         | 2021  |        |        | 2022 |        |       | 2023 |        |
|---------------------------|---------|------|--------|---------|-------|--------|---------|-------|--------|--------|------|--------|-------|------|--------|
|                           | Score   | N    | Target | Score   | N     | Target | Score   | N     | Target | Score  | N    | Target | Score | N    | Target |
|                           |         | F.   | IVE-YE | AR EXT  | ENDEL | ADJUS  | STED CO | DHORT | GRADI  | JATION | RATE |        |       |      |        |
| AGRICULTUR                |         |      | 90.4   |         |       | 90.4   |         |       | 90.4   |        |      | 90.4   |       |      | 90.4   |
| E, FOOD, &                |         |      |        |         |       |        |         |       |        |        |      |        |       |      |        |
| NATURAL                   |         |      |        |         |       |        |         |       |        |        |      |        |       |      |        |
| RESOURCES                 |         |      |        |         |       |        |         |       |        |        |      |        |       |      |        |
| ARCHITECTU                | N < 10  | < 10 | 90.4   |         |       | 90.4   |         |       | 90.4   |        |      | 90.4   |       |      | 90.4   |
| RE AND CONS               |         |      |        |         |       |        |         |       |        |        |      |        |       |      |        |
| TRUCTION                  |         |      |        |         |       |        |         |       |        |        |      |        |       |      |        |
| ARTS, A/V,                |         |      | 90.4   |         |       | 90.4   |         |       | 90.4   |        |      | 90.4   |       |      | 90.4   |
| TECHNOLOGY                |         |      |        |         |       |        |         |       |        |        |      |        |       |      |        |
| & COMMUNIC                |         |      |        |         |       |        |         |       |        |        |      |        |       |      |        |
| ATIONS                    |         |      |        |         |       |        |         |       |        |        |      |        |       |      |        |
| BUSINESS MA               | N < 10  | < 10 | 90.4   | N < 10  | < 10  | 90.4   | > 95    | RV    | 90.4   | > 95   | RV   | 90.4   |       |      | 90.4   |
| NAGEMENT &                | 1, 110  | 110  | 70.1   | 1, 110  | 110   | 70.1   |         | 10,   | 70.1   |        | 10,  | 70.1   |       |      | 70.1   |
| ADMINISTRAT               |         |      |        |         |       |        |         |       |        |        |      |        |       |      |        |
| ION                       |         |      |        |         |       |        |         |       |        |        |      |        |       |      |        |
| EDUCATION                 |         |      | 90.4   |         |       | 90.4   |         |       | 90.4   |        |      | 90.4   |       |      | 90.4   |
| AND                       |         |      | 90.4   |         |       | 90.4   |         |       | 90.4   |        |      | 90.4   |       |      | 90.4   |
| TRAINING                  |         |      |        |         |       |        |         |       |        |        |      |        |       |      |        |
|                           | > 05    | DM   | 90.4   | N < 10  | < 10  | 90.4   | > 05    | DM    | 90.4   | > 95   | RV   | 90.4   |       |      | 90.4   |
| FINANCE                   | > 95    | RV   | 90.4   | N < 10  | < 10  | 90.4   | > 95    | RV    | 90.4   | > 93   | RV   | 90.4   |       |      |        |
| GOVERNMEN<br>T AND PUBLIC |         |      | 90.4   |         |       | 90.4   |         |       | 90.4   |        |      | 90.4   |       |      | 90.4   |
|                           |         |      |        |         |       |        |         |       |        |        |      |        |       |      |        |
| ADMINISTRAT               |         |      |        |         |       |        |         |       |        |        |      |        |       |      |        |
| ION                       |         |      | 00.4   | NT - 10 | . 10  | 00.4   |         |       | 00.4   |        |      | 00.4   |       |      | 00.4   |
| HEALTH                    |         |      | 90.4   | N < 10  | < 10  | 90.4   |         |       | 90.4   |        |      | 90.4   |       |      | 90.4   |
| SCIENCES                  | NT . 10 | . 10 | 00.4   | NT . 10 | . 10  | 00.4   | . 05    | DM    | 00.4   | . 05   | DM   | 00.4   |       |      | 00.4   |
| HOSPITALITY               | N < 10  | < 10 | 90.4   | N < 10  | < 10  | 90.4   | > 95    | RV    | 90.4   | > 95   | RV   | 90.4   |       |      | 90.4   |
| & TOURISM                 | NT 10   | 10   | 00.4   | NT 10   | 10    | 00.4   | NT 10   | 10    | 00.4   | NT 10  | 10   | 00.4   |       |      | 00.4   |
| HUMAN                     | N < 10  | < 10 | 90.4   | N < 10  | < 10  | 90.4   | N < 10  | < 10  | 90.4   | N < 10 | < 10 | 90.4   |       |      | 90.4   |
| SERVICES                  | 0.7     | 5    | 00.4   | 0.7     |       | 00.4   | 0.7     |       | 00.4   | 0.7    |      | 00.4   |       |      | 00.4   |
| INFORMATIO                | > 95    | RV   | 90.4   | > 95    | RV    | 90.4   | > 95    | RV    | 90.4   | > 95   | RV   | 90.4   |       |      | 90.4   |
| N                         |         |      |        |         |       |        |         |       |        |        |      |        |       |      |        |
| TECHNOLOGY                |         |      |        |         |       |        |         |       |        |        |      |        |       |      |        |
| LAW, PUBLIC               | N < 10  | < 10 | 90.4   | N < 10  | < 10  | 90.4   | N < 10  | < 10  | 90.4   | N < 10 | < 10 | 90.4   |       |      | 90.4   |
| SAFETY,                   |         |      |        |         |       |        |         |       |        |        |      |        |       |      |        |
| CORRECTION                |         |      |        |         |       |        |         |       |        |        |      |        |       |      |        |
| S, AND                    |         |      |        |         |       |        |         |       |        |        |      |        |       |      |        |
| SECURITY                  |         |      |        |         |       |        |         |       |        |        |      |        |       |      |        |
|                           | N < 10  | < 10 | 90.4   | N < 10  | < 10  | 90.4   |         |       | 90.4   |        |      | 90.4   |       |      | 90.4   |
| RING                      |         |      |        |         |       |        |         |       |        |        |      |        |       |      |        |
| MARKETING                 | > 95    | RV   | 90.4   | N < 10  | < 10  | 90.4   | > 95    | RV    | 90.4   | > 95   | RV   | 90.4   |       |      | 90.4   |
| STEM                      |         |      | 90.4   |         |       | 90.4   |         |       | 90.4   |        |      | 90.4   |       |      | 90.4   |
| TRANSPORTA                | N < 10  | < 10 | 90.4   |         |       | 90.4   | N < 10  | < 10  | 90.4   | N < 10 | < 10 | 90.4   |       |      | 90.4   |
| TION, DISTRIB             |         |      |        |         |       |        |         |       |        |        |      |        |       |      |        |
| UTION, &                  |         |      |        |         |       |        |         |       |        |        |      |        |       |      |        |
| LOGISTICS                 |         |      |        |         |       |        |         |       |        |        |      |        |       |      |        |