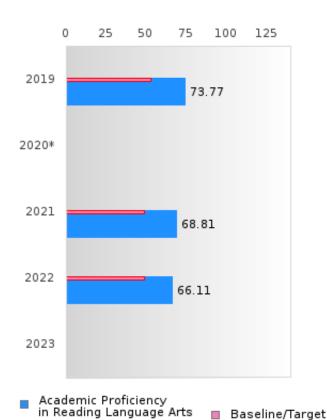

#### ACADEMIC PROFICIENCY SCORE IN READING LANGUAGE ARTS

| YEAR  | SCORE | BASELINE/ | N  |
|-------|-------|-----------|----|
|       |       | TARGET    |    |
| 2019  | 73.77 | 52.78     | 80 |
| 2020* |       | 53.03     |    |
| 2021  | 68.81 | 48.45     | 64 |
| 2022  | 66.11 | 48.7      | 53 |
| 2023  |       | 48.95     |    |

N: Number of Concentrators with Test Scores Included in the Score

### DISTRIBUTION OF DISTRICT SCORES FOR ACADEMIC PROFICIENCY IN READING LANGUAGE ARTS

ARMOREL SCHOOL DISTRICT

<sup>\*</sup>State-required academic achievement tests were waived in 2020 due to COVID19.