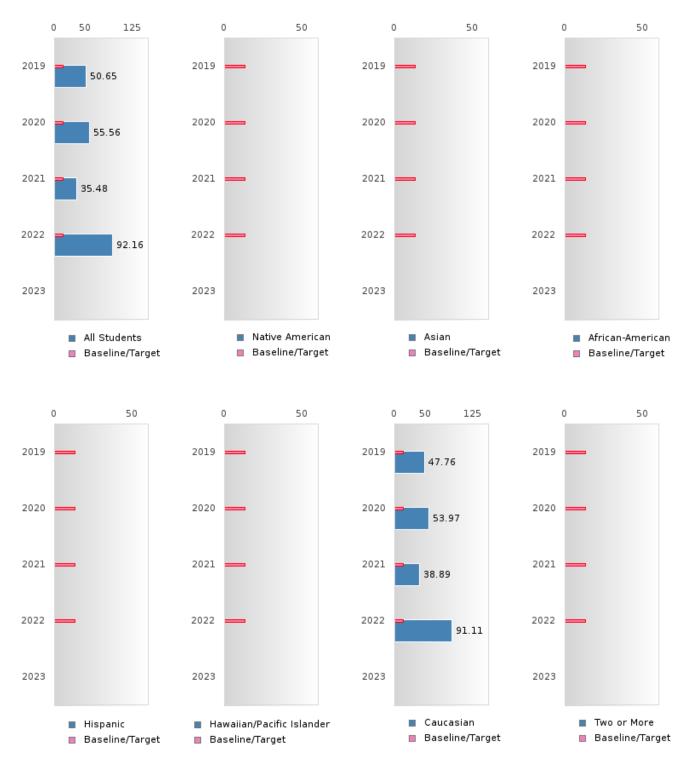

#### PERFORMANCE MEASURE SCORES FOR CONCENTRATORS ONLY

| PERFORMANCE       |       | DIS   | TRICT SCO | DRE   |      | STATE SCORE |       |       |       |      |  |  |
|-------------------|-------|-------|-----------|-------|------|-------------|-------|-------|-------|------|--|--|
| MEASURES          | 2019  | 2020  | 2021      | 2022  | 2023 | 2019        | 2020  | 2021  | 2022  | 2023 |  |  |
| 3S1: POST-PROGRAM |       |       | 88.89     | 77.78 |      |             |       | 81.92 | 81.38 |      |  |  |
| PLACEMENT         |       |       |           |       |      |             |       |       |       |      |  |  |
|                   |       |       |           |       |      |             |       |       |       |      |  |  |
| 4S1: NON-         | 50.65 | 55.56 | 35.48     | 92.16 |      | 31.31       | 31.34 | 30.03 | 43.00 |      |  |  |
| TRADITIONAL       |       |       |           |       |      |             |       |       |       |      |  |  |
| PROGRAM           |       |       |           |       |      |             |       |       |       |      |  |  |
| CONCENTRATION     |       |       |           |       |      |             |       |       |       |      |  |  |
| 5S1: INDUSTRY     |       |       | 36.84     | 80.65 |      |             |       | 14.46 | 44.94 |      |  |  |
| CERTIFICATIONS    |       |       |           |       |      |             |       |       |       |      |  |  |
|                   |       |       |           |       |      |             |       |       |       |      |  |  |

#### **GRADUATION RATE BY RACE/ETHNICITY**

| RACE             | 2019   |      |        |        | 2020  |        | 2021    |       |        | 2022   |      |        | 2023  |   |        |
|------------------|--------|------|--------|--------|-------|--------|---------|-------|--------|--------|------|--------|-------|---|--------|
|                  | Score  | N    | Target | Score  | N     | Target | Score   | N     | Target | Score  | N    | Target | Score | N | Target |
|                  |        |      | FO     | UR-YEA | R ADJ | USTED  | COHOR'  | ΓGRAI | DUATIO | N RATE | 3    |        |       |   |        |
| All Students     | > 95   | RV   | 87.18  | > 95   | RV    | 87.18  | > 95    | RV    | 87.18  | > 95   | RV   | 87.18  |       |   | 87.18  |
| Native American  |        |      | 87.18  |        |       | 87.18  |         |       | 87.18  |        |      | 87.18  |       |   | 87.18  |
| Asian            | N < 10 | < 10 | 87.18  |        |       | 87.18  | N < 10  | < 10  | 87.18  | N < 10 | < 10 | 87.18  |       |   | 87.18  |
| African-         | N < 10 | < 10 | 87.18  | N < 10 | < 10  | 87.18  |         |       | 87.18  | N < 10 | < 10 | 87.18  |       |   | 87.18  |
| American         |        |      |        |        |       |        |         |       |        |        |      |        |       |   |        |
| Hispanic         | N < 10 | < 10 | 87.18  | N < 10 | < 10  | 87.18  | N < 10  | < 10  | 87.18  | N < 10 | < 10 | 87.18  |       |   | 87.18  |
| Hawaiian/Pacific |        |      | 87.18  |        |       | 87.18  |         |       | 87.18  |        |      | 87.18  |       |   | 87.18  |
| Islander         |        |      |        |        |       |        |         |       |        |        |      |        |       |   |        |
| Caucasian        | > 95   | RV   | 87.18  | > 95   | RV    | 87.18  | > 95    | RV    | 87.18  | > 95   | RV   | 87.18  |       |   | 87.18  |
| Two or More      |        |      | 87.18  |        |       | 87.18  |         |       | 87.18  |        |      | 87.18  |       |   | 87.18  |
|                  |        | F    | IVE-YE | AR EXT | ENDEI | O ADJU | STED CO | DHORT | GRADI  | JATION | RATE |        |       |   |        |
| All Students     | > 95   | RV   | 90.4   | > 95   | RV    | 90.4   | > 95    | RV    | 90.4   | > 95   | RV   | 90.4   |       |   | 90.4   |
| Native American  |        |      | 90.4   |        |       | 90.4   |         |       | 90.4   |        |      | 90.4   |       |   | 90.4   |
| Asian            | N < 10 | < 10 | 90.4   | N < 10 | < 10  | 90.4   |         |       | 90.4   | N < 10 | < 10 | 90.4   |       |   | 90.4   |
| African-         | N < 10 | < 10 | 90.4   | N < 10 | < 10  | 90.4   | N < 10  | < 10  | 90.4   |        |      | 90.4   |       |   | 90.4   |
| American         |        |      |        |        |       |        |         |       |        |        |      |        |       |   |        |
| Hispanic         | N < 10 | < 10 | 90.4   | N < 10 | < 10  | 90.4   | N < 10  | < 10  | 90.4   | N < 10 | < 10 | 90.4   |       |   | 90.4   |
| Hawaiian/Pacific |        |      | 90.4   |        |       | 90.4   |         |       | 90.4   |        |      | 90.4   |       |   | 90.4   |
| Islander         |        |      |        |        |       |        |         |       |        |        |      |        |       |   |        |
| Caucasian        | > 95   | RV   | 90.4   | > 95   | RV    | 90.4   | > 95    | RV    | 90.4   | > 95   | RV   | 90.4   |       |   | 90.4   |
| Two or More      |        |      | 90.4   |        |       | 90.4   |         |       | 90.4   |        |      | 90.4   |       |   | 90.4   |