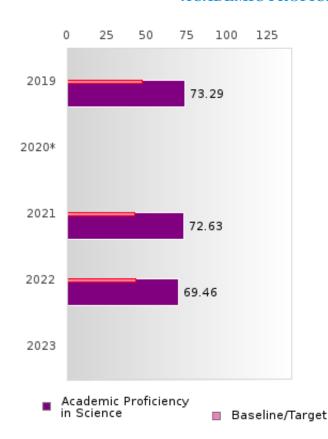

#### ACADEMIC PROFICIENCY SCORE IN SCIENCE

| YEAR  | SCORE | BASELINE/ | N  |
|-------|-------|-----------|----|
|       |       | TARGET    |    |
| 2019  | 73.29 | 53.26     | 80 |
| 2020* |       | 53.51     |    |
| 2021  | 72.63 | 48.4      | 64 |
| 2022  | 69.46 | 48.65     | 53 |
| 2023  |       | 48.9      |    |