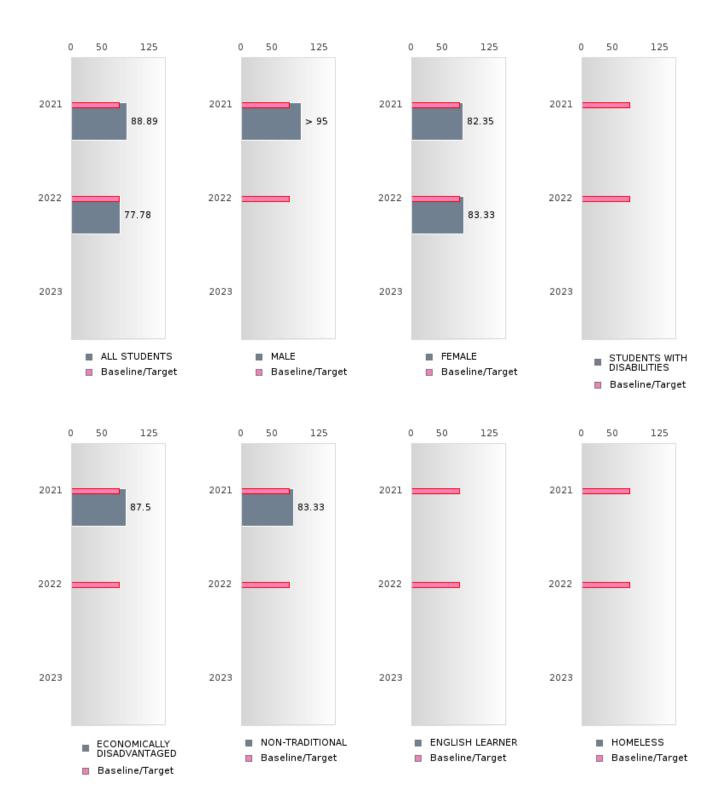

#### PERFORMANCE MEASURE SCORES FOR CONCENTRATORS ONLY

| PERFORMANCE       |       | DIS   | TRICT SCO | DRE   |      | STATE SCORE |       |       |       |      |  |  |
|-------------------|-------|-------|-----------|-------|------|-------------|-------|-------|-------|------|--|--|
| MEASURES          | 2019  | 2020  | 2021      | 2022  | 2023 | 2019        | 2020  | 2021  | 2022  | 2023 |  |  |
| 3S1: POST-PROGRAM |       |       | 88.89     | 77.78 |      |             |       | 81.92 | 81.38 |      |  |  |
| PLACEMENT         |       |       |           |       |      |             |       |       |       |      |  |  |
|                   |       |       |           |       |      |             |       |       |       |      |  |  |
| 4S1: NON-         | 50.65 | 55.56 | 35.48     | 92.16 |      | 31.31       | 31.34 | 30.03 | 43.00 |      |  |  |
| TRADITIONAL       |       |       |           |       |      |             |       |       |       |      |  |  |
| PROGRAM           |       |       |           |       |      |             |       |       |       |      |  |  |
| CONCENTRATION     |       |       |           |       |      |             |       |       |       |      |  |  |
| 5S1: INDUSTRY     |       |       | 36.84     | 80.65 |      |             |       | 14.46 | 44.94 |      |  |  |
| CERTIFICATIONS    |       |       |           |       |      |             |       |       |       |      |  |  |
|                   |       |       |           |       |      |             |       |       |       |      |  |  |

The placement data are lagged in this report and the CAR report. The 2022 report includes placement data on students who exited secondary education during the 2021 school year.

ARMOREL SCHOOL DISTRICT Page 7/107 Table of Contents