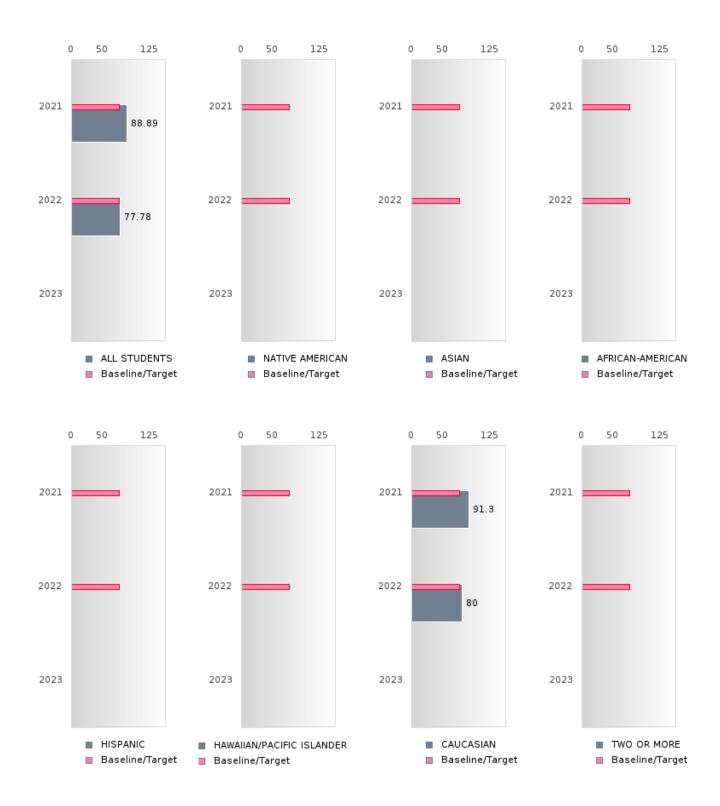

#### PERFORMANCE MEASURE SCORES FOR CONCENTRATORS ONLY

| PERFORMANCE       |       | DIS   | TRICT SCO | DRE   |      | STATE SCORE |       |       |       |      |  |  |
|-------------------|-------|-------|-----------|-------|------|-------------|-------|-------|-------|------|--|--|
| MEASURES          | 2019  | 2020  | 2021      | 2022  | 2023 | 2019        | 2020  | 2021  | 2022  | 2023 |  |  |
| 3S1: POST-PROGRAM |       |       | 88.89     | 77.78 |      |             |       | 81.92 | 81.38 |      |  |  |
| PLACEMENT         |       |       |           |       |      |             |       |       |       |      |  |  |
|                   |       |       |           |       |      |             |       |       |       |      |  |  |
| 4S1: NON-         | 50.65 | 55.56 | 35.48     | 92.16 |      | 31.31       | 31.34 | 30.03 | 43.00 |      |  |  |
| TRADITIONAL       |       |       |           |       |      |             |       |       |       |      |  |  |
| PROGRAM           |       |       |           |       |      |             |       |       |       |      |  |  |
| CONCENTRATION     |       |       |           |       |      |             |       |       |       |      |  |  |
| 5S1: INDUSTRY     |       |       | 36.84     | 80.65 |      |             |       | 14.46 | 44.94 |      |  |  |
| CERTIFICATIONS    |       |       |           |       |      |             |       |       |       |      |  |  |
|                   |       |       |           |       |      |             |       |       |       |      |  |  |

The placement data are lagged in this report and the CAR report. The 2022 report includes placement data on students who exited secondary education during the 2021 school year.

ARMOREL SCHOOL DISTRICT Page 7/107 Table of Contents