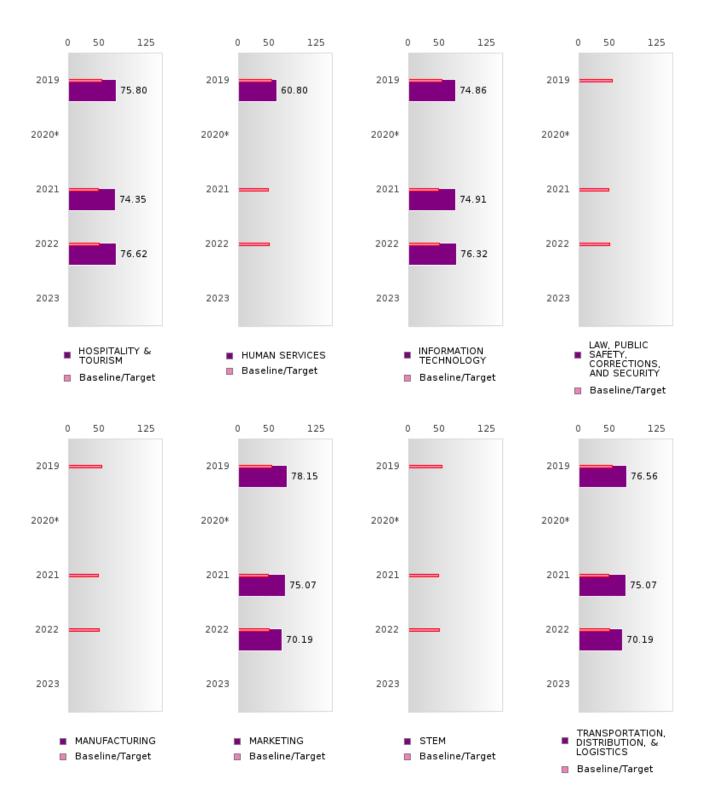

#### ACADEMIC PROFICIENCY SCORE IN SCIENCE BY CLUSTER

<sup>\*</sup>State-required academic achievement tests were waived in 2020 due to COVID19.

#### ARMOREL SCHOOL DISTRICT