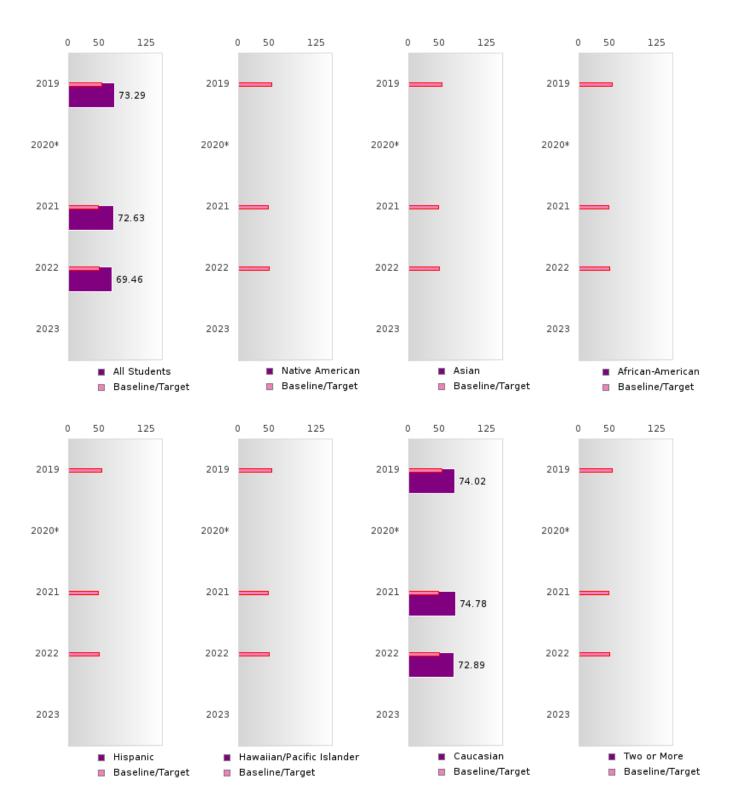

#### ACADEMIC PROFICIENCY SCORE IN SCIENCE

| YEAR  | SCORE | BASELINE/ | N  |
|-------|-------|-----------|----|
|       |       | TARGET    |    |
| 2019  | 73.29 | 53.26     | 80 |
| 2020* |       | 53.51     |    |
| 2021  | 72.63 | 48.4      | 64 |
| 2022  | 69.46 | 48.65     | 53 |
| 2023  |       | 48.9      |    |