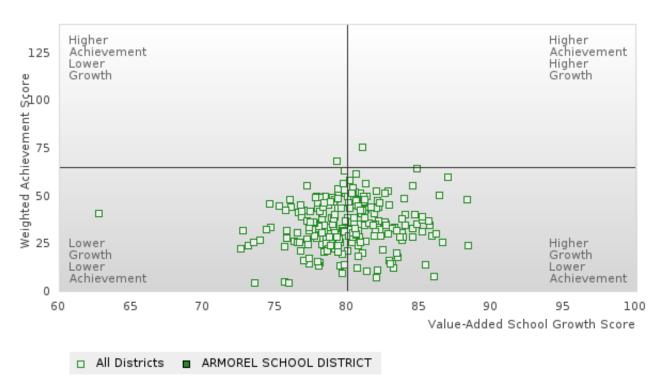

5.07  | 52   | 48.4   | 70.19  | 48   | 48.65  |       |      | 48.9  |
| STEM                                                       | N < 10 | < 10 | 53.26 |       |       |        | N < 10 | < 10 | 48.4   | N < 10 | < 10 | 48.65  |       |      | 48.9  |
| TRANSPORTA<br>TION, DISTRIB<br>UTION, &<br>LOGISTICS       | 76.56  | 15   | 53.26 |       |       | 53.51  | 75.07  | 52   | 48.4   | 70.19  | 48   | 48.65  |       |      | 48.9  |

N: Number of Concentrators with Test Scores Included in the Score

<sup>\*</sup>State-required academic achievement tests were waived in 2020 due to COVID19.

#### ARMOREL SCHOOL DISTRICT

### SCATTERPLOT OF WEIGHTED ACHIEVEMENT & VALUE-ADDED GROWTH FOR READING LANGUAGE ARTS



### SCATTERPLOT OF WEIGHTED ACHIEVEMENT & VALUE-ADDED GROWTH FOR MATHEMATICS



#### ARMOREL SCHOOL DISTRICT

#### SCATTERPLOT OF WEIGHTED ACHIEVEMENT & VALUE-ADDED GROWTH FOR SCIENCE



#### ARMOREL SCHOOL DISTRICT

### BREAKDOWN OF ACADEMIC PROFICIENCY SCORE IN READING LANGUAGE ARTS: WEIGHTED ACHIEVEMENT AND VALUE-ADDED GROWTH



| YEAR  | WEIGHTED<br>ACHIEVEMENT<br>SCORE | N  | VALUE-ADDED<br>GROWTH SCORE | N    |
|-------|----------------------------------|----|-----------------------------|------|
| 2019  | 68.44                            | 80 | 79.11                       | 23   |
| 2020* |                                  |    |                             |      |
| 2021  | 59.38                            | 64 | 78.24                       | 17   |
| 2022  | 50.00                            | 53 | N < 10                      | < 10 |
| 2023  |