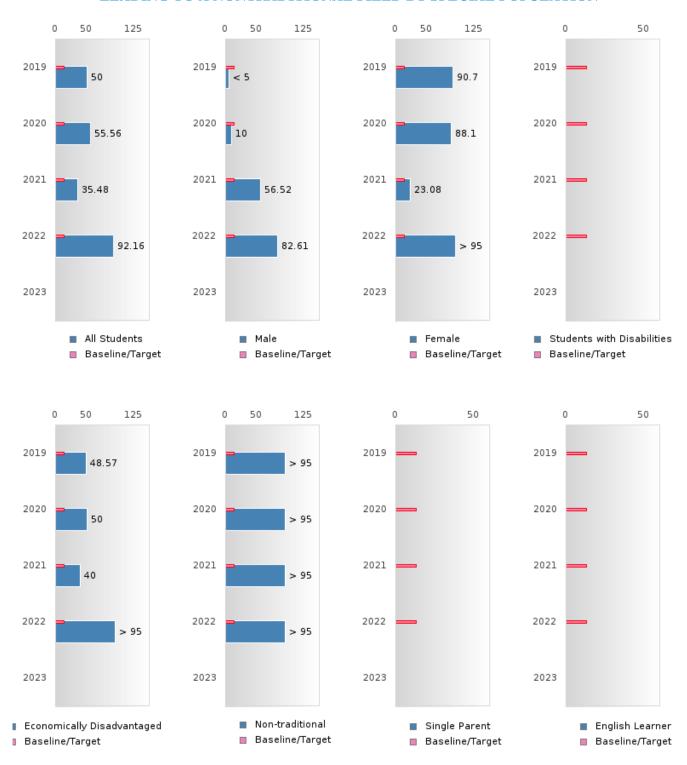

#### CONSORTIUM FOUR-YEAR ADJUSTED COHORT GRADUATION RATE

| YEAR | SCORE | BASELINE/ | N  |
|------|-------|-----------|----|
|      |       | TARGET    |    |
| 2019 | > 95  | 87.18     | RV |
| 2020 | > 95  | 87.18     | RV |
| 2021 | > 95  | 87.18     | RV |
| 2022 | > 95  | 87.18     | RV |
| 2023 |       | 87.18     |    |

#### CONSORTIUM FIVE-YEAR EXTENDED ADJUSTED COHORT GRADUATION RATE

| YEAR | SCORE | BASELINE/ | N  |
|------|-------|-----------|----|
|      |       | TARGET    |    |
| 2019 | > 95  | 90.4      | RV |
| 2020 | > 95  | 90.4      | RV |
| 2021 | > 95  | 90.4      | RV |
| 2022 | > 95  | 90.4      | RV |
| 2023 |       | 90.4      |    |

#### GRADUATION RATE BY SPECIAL POPULATION

| RACE                       |        | 2019 |        |         | 2020  |        |         | 2021  |        |         | 2022 |        |       | 2023 |        |  |
|----------------------------|--------|------|--------|---------|-------|--------|---------|-------|--------|---------|------|--------|-------|------|--------|--|
|                            | Score  | N    | Target | Score   | N     | Target | Score   | N     | Target | Score   | N    | Target | Score | N    | Target |  |
|                            |        |      | FO     | UR-YEA  | R ADJ | USTED  | COHOR   | ΓGRAI | DUATIO | ON RATE | E    |        |       |      |        |  |
| All Students               | > 95   | RV   | 87.18  | > 95    | RV    | 87.18  | > 95    | RV    | 87.18  | > 95    | RV   | 87.18  |       |      | 87.18  |  |
| Male                       | > 95   | RV   | 87.18  | > 95    | RV    | 87.18  | N < 10  | < 10  | 87.18  | > 95    | RV   | 87.18  |       |      | 87.18  |  |
| Female                     | > 95   | RV   | 87.18  | > 95    | RV    | 87.18  | > 95    | RV    | 87.18  | > 95    | RV   | 87.18  |       |      | 87.18  |  |
| Students with Disabilities | N < 10 | < 10 | 87.18  | N < 10  | < 10  | 87.18  |         |       | 87.18  | N < 10  | < 10 | 87.18  |       |      | 87.18  |  |
| Economically Disadvantaged | > 95   | RV   | 87.18  | > 95    | RV    |        | N < 10  | < 10  | 87.18  | > 95    | RV   | 87.18  |       |      | 87.18  |  |
| Non-traditional            | > 95   | RV   | 87.18  | > 95    | RV    |        | N < 10  | < 10  | 87.18  | > 95    | RV   | 87.18  |       |      | 87.18  |  |
| Single Parent              |        |      | 87.18  |         |       | 87.18  |         |       | 87.18  |         |      | 87.18  |       |      | 87.18  |  |
| English Learner            |        |      | 87.18  | N < 10  | < 10  |        | N < 10  | < 10  | 87.18  | N < 10  | < 10 | 87.18  |       |      | 87.18  |  |
| Homeless                   |        |      |        | N < 10  | < 10  |        | N < 10  | < 10  |        | N < 10  | < 10 | 87.18  |       |      | 87.18  |  |
| Foster Care                |        |      | 87.18  |         |       |        | N < 10  | < 10  | 87.18  |         |      | 87.18  |       |      | 87.18  |  |
| Military                   |        |      | 87.18  |         |       | 87.18  |         |       | 87.18  |         |      | 87.18  |       |      | 87.18  |  |
| Dependent                  |        |      |        |         |       |        |         |       |        |         |      |        |       |      |        |  |
| Migrant                    |        |      | 87.18  |         |       | 87.18  |         |       |        | N < 10  | < 10 | 87.18  |       |      | 87.18  |  |
|                            |        |      |        | EAR EXT |       |        | STED CO |       |        | UATION  |      |        |       |      |        |  |
| All Students               | > 95   | RV   | 90.4   | > 95    | RV    | 90.4   | > 95    | RV    | 90.4   | > 95    | RV   | 90.4   |       |      | 90.4   |  |
| Male                       | > 95   | RV   | 90.4   | > 95    | RV    | 90.4   | > 95    | RV    | 90.4   | N < 10  | < 10 | 90.4   |       |      | 90.4   |  |
| Female                     | 94.44  | RV   | 90.4   | > 95    | RV    | 90.4   | > 95    | RV    | 90.4   | > 95    | RV   | 90.4   |       |      | 90.4   |  |
| Students with Disabilities | N < 10 | < 10 | 90.4   | N < 10  | < 10  | 90.4   | N < 10  | < 10  | 90.4   |         |      | 90.4   |       |      | 90.4   |  |
| Economically Disadvantaged | > 95   | RV   | 90.4   | > 95    | RV    | 90.4   | > 95    | RV    | 90.4   | N < 10  | < 10 | 90.4   |       |      | 90.4   |  |
| Non-traditional            | N < 10 | < 10 | 90.4   | > 95    | RV    | 90.4   | > 95    | RV    | 90.4   | N < 10  | < 10 | 90.4   |       |      | 90.4   |  |
| Single Parent              |        |      | 90.4   |         |       | 90.4   |         |       | 90.4   |         |      | 90.4   |       |      | 90.4   |  |
| English Learner            | N < 10 | < 10 | 90.4   |         |       | 90.4   | N < 10  | < 10  | 90.4   | N < 10  | < 10 | 90.4   |       |      | 90.4   |  |
| Homeless                   | N < 10 | < 10 | 90.4   |         |       | 90.4   | N < 10  | < 10  | 90.4   | N < 10  | < 10 | 90.4   |       |      | 90.4   |  |
| Foster Care                |        |      | 90.4   |         |       | 90.4   |         |       | 90.4   | N < 10  | < 10 | 90.4   |       |      | 90.4   |  |
| Military                   |        |      | 90.4   |         |       | 90.4   |         |       | 90.4   |         |      | 90.4   |       |      | 90.4   |  |
| Dependent                  |        |      |        |         |       |        |         |       |        |         |      |        |       |      |        |  |
| Migrant                    |        |      | 90.4   |         |       | 90.4   |         |       | 90.4   |         |      | 90.4   |       |      | 90.4   |  |