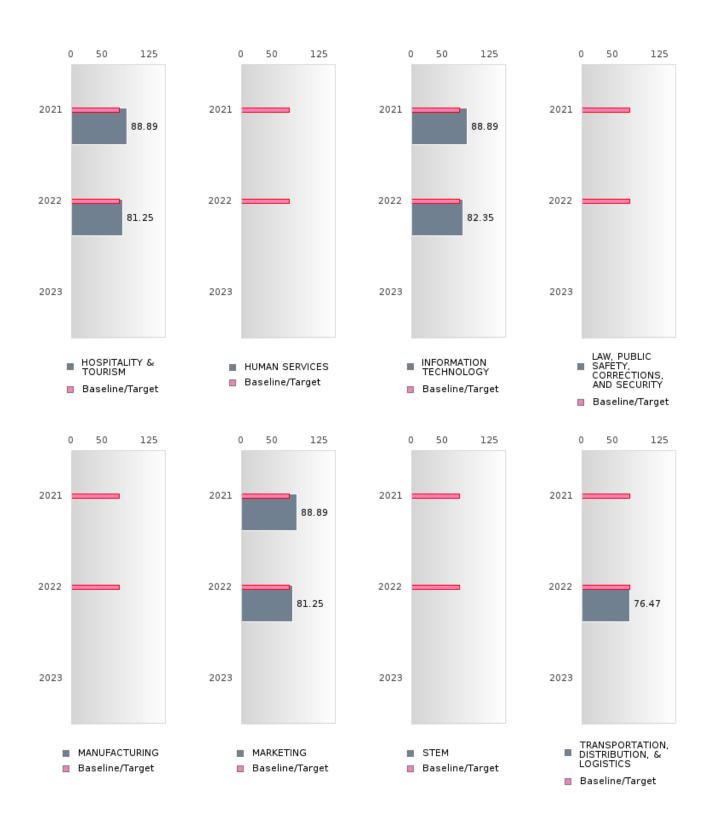

### FOUR-YEAR ADJUSTED GRADUATION RATE BY CLUSTER

| RACE          |        | 2019 |        |        | 2020 |        |        | 2021 |        |        | 2022 |        |       | 2023 |        |
|---------------|--------|------|--------|--------|------|--------|--------|------|--------|--------|------|--------|-------|------|--------|
| Turez         | Score  | N    | Target | Score | N    | Target |
|               | Beere  | - 1  |        |        |      |        | COHOR' |      |        |        |      | Target | Beore | - 1  | Turgot |
| AGRICULTUR    |        |      | 87.18  |        |      | 87.18  |        |      | 87.18  |        |      | 87.18  |       |      | 87.18  |
| E, FOOD, &    |        |      | 0,110  |        |      | 07110  |        |      | 07,10  |        |      | 07110  |       |      | 07110  |
| NATURAL       |        |      |        |        |      |        |        |      |        |        |      |        |       |      |        |
| RESOURCES     |        |      |        |        |      |        |        |      |        |        |      |        |       |      |        |
| ARCHITECTU    |        |      | 87.18  |        |      | 87.18  |        |      | 87.18  |        |      | 87.18  |       |      | 87.18  |
| RE AND CONS   |        |      |        |        |      |        |        |      |        |        |      |        |       |      |        |
| TRUCTION      |        |      |        |        |      |        |        |      |        |        |      |        |       |      |        |
| ARTS, A/V,    |        |      | 87.18  |        |      | 87.18  |        |      | 87.18  |        |      | 87.18  |       |      | 87.18  |
| TECHNOLOGY    |        |      |        |        |      |        |        |      |        |        |      |        |       |      |        |
| & COMMUNIC    |        |      |        |        |      |        |        |      |        |        |      |        |       |      |        |
| ATIONS        |        |      |        |        |      |        |        |      |        |        |      |        |       |      |        |
| BUSINESS MA   | N < 10 | < 10 | 87.18  | > 95   | RV   | 87.18  | > 95   | RV   | 87.18  | > 95   | RV   | 87.18  |       |      | 87.18  |
| NAGEMENT &    |        |      |        |        |      |        |        |      |        |        |      |        |       |      |        |
| ADMINISTRAT   |        |      |        |        |      |        |        |      |        |        |      |        |       |      |        |
| ION           |        |      |        |        |      |        |        |      |        |        |      |        |       |      |        |
| EDUCATION     |        |      | 87.18  |        |      | 87.18  |        |      | 87.18  |        |      | 87.18  |       |      | 87.18  |
| AND           |        |      |        |        |      |        |        |      |        |        |      |        |       |      |        |
| TRAINING      |        |      |        |        |      |        |        |      |        |        |      |        |       |      |        |
| FINANCE       | N < 10 | < 10 | 87.18  | > 95   | RV   | 87.18  | > 95   | RV   | 87.18  | > 95   | RV   | 87.18  |       |      | 87.18  |
| GOVERNMEN     |        |      | 87.18  |        |      | 87.18  |        |      | 87.18  |        |      | 87.18  |       |      | 87.18  |
| T AND PUBLIC  |        |      |        |        |      |        |        |      |        |        |      |        |       |      |        |
| ADMINISTRAT   |        |      |        |        |      |        |        |      |        |        |      |        |       |      |        |
| ION           |        |      |        |        |      |        |        |      |        |        |      |        |       |      |        |
| HEALTH        | N < 10 | < 10 | 87.18  |        |      | 87.18  |        |      | 87.18  |        |      | 87.18  |       |      | 87.18  |
| SCIENCES      |        |      |        |        |      |        |        |      |        |        |      |        |       |      |        |
| HOSPITALITY   | N < 10 | < 10 | 87.18  | > 95   | RV   | 87.18  | > 95   | RV   | 87.18  | > 95   | RV   | 87.18  |       |      | 87.18  |
| & TOURISM     |        |      |        |        |      |        |        |      |        |        |      |        |       |      |        |
| HUMAN         | N < 10 | < 10 | 87.18  | N < 10 | < 10 | 87.18  | N < 10 | < 10 | 87.18  | N < 10 | < 10 | 87.18  |       |      | 87.18  |
| SERVICES      |        |      |        |        |      |        |        |      |        |        |      |        |       |      |        |
| INFORMATIO    | > 95   | RV   | 87.18  |       |      | 87.18  |
| N             |        |      |        |        |      |        |        |      |        |        |      |        |       |      |        |
| TECHNOLOGY    |        |      |        |        |      |        |        |      |        |        |      |        |       |      |        |
| LAW, PUBLIC   | N < 10 | < 10 | 87.18  | N < 10 | < 10 | 87.18  |        |      | 87.18  |        |      | 87.18  |       |      | 87.18  |
| SAFETY,       |        |      |        |        |      |        |        |      |        |        |      |        |       |      |        |
| CORRECTION    |        |      |        |        |      |        |        |      |        |        |      |        |       |      |        |
| S, AND        |        |      |        |        |      |        |        |      |        |        |      |        |       |      |        |
| SECURITY      |        |      |        |        |      |        |        |      |        |        |      |        |       |      |        |
| MANUFACTU     | N < 10 | < 10 | 87.18  |        |      | 87.18  |        |      | 87.18  |        |      | 87.18  |       |      | 87.18  |
| RING          |        |      |        |        |      |        |        |      |        |        |      |        |       |      |        |
| MARKETING     | N < 10 | < 10 | 87.18  | > 95   | RV   | 87.18  | > 95   | RV   | 87.18  | > 95   | RV   | 87.18  |       |      | 87.18  |
| STEM          |        |      | 87.18  |        |      | 87.18  |        |      | 87.18  |        |      | 87.18  |       |      | 87.18  |
| TRANSPORTA    |        |      | 87.18  | N < 10 | < 10 | 87.18  | > 95   | RV   | 87.18  | > 95   | RV   | 87.18  |       |      | 87.18  |
| TION, DISTRIB |        |      |        |        |      |        |        |      |        |        |      |        |       |      |        |
| UTION, &      |        |      |        |        |      |        |        |      |        |        |      |        |       |      |        |
| LOGISTICS     |        |      |        |        |      |        |        |      |        |        |      |        |       |      |        |