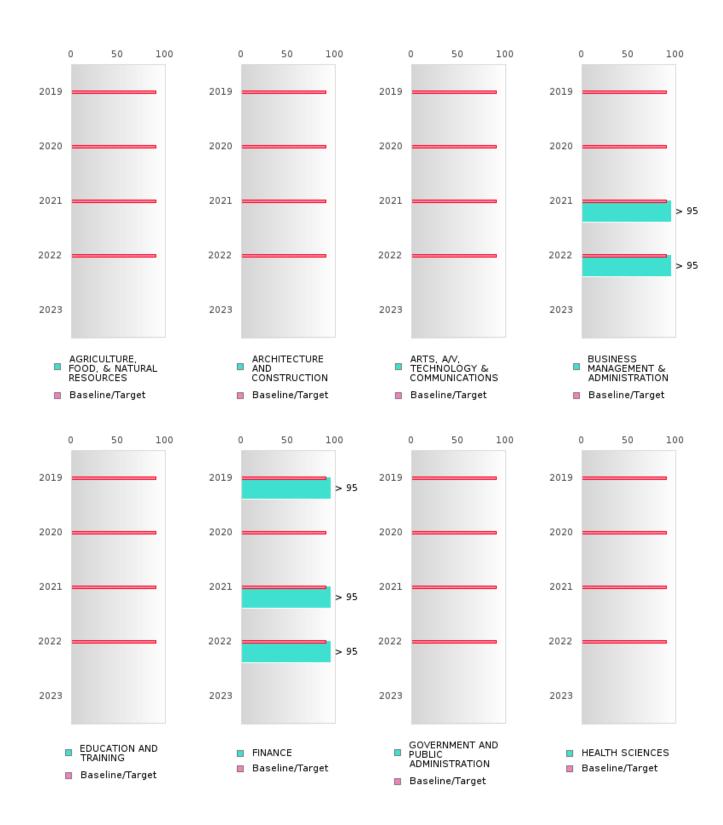

### ARMOREL SCHOOL DISTRICT

### FOUR-YEAR ADJUSTED GRADUATION RATE BY CLUSTER

| RACE          |        | 2019 |        |        | 2020 |        |        | 2021 |        |        | 2022 |        |       | 2023 |        |
|---------------|--------|------|--------|--------|------|--------|--------|------|--------|--------|------|--------|-------|------|--------|
| Turez         | Score  | N    | Target | Score | N    | Target |
|               | Beere  | - 1  |        |        |      |        | COHOR' |      |        |        |      | Target | Beore | - 1  | Turgot |
| AGRICULTUR    |        |      | 87.18  |        |      | 87.18  |        |      | 87.18  |        |      | 87.18  |       |      | 87.18  |
| E, FOOD, &    |        |      | 0,110  |        |      | 07110  |        |      | 07,10  |        |      | 07110  |       |      | 07110  |
| NATURAL       |        |      |        |        |      |        |        |      |        |        |      |        |       |      |        |
| RESOURCES     |        |      |        |        |      |        |        |      |        |        |      |        |       |      |        |
| ARCHITECTU    |        |      | 87.18  |        |      | 87.18  |        |      | 87.18  |        |      | 87.18  |       |      | 87.18  |
| RE AND CONS   |        |      |        |        |      |        |        |      |        |        |      |        |       |      |        |
| TRUCTION      |        |      |        |        |      |        |        |      |        |        |      |        |       |      |        |
| ARTS, A/V,    |        |      | 87.18  |        |      | 87.18  |        |      | 87.18  |        |      | 87.18  |       |      | 87.18  |
| TECHNOLOGY    |        |      |        |        |      |        |        |      |        |        |      |        |       |      |        |
| & COMMUNIC    |        |      |        |        |      |        |        |      |        |        |      |        |       |      |        |
| ATIONS        |        |      |        |        |      |        |        |      |        |        |      |        |       |      |        |
| BUSINESS MA   | N < 10 | < 10 | 87.18  | > 95   | RV   | 87.18  | > 95   | RV   | 87.18  | > 95   | RV   | 87.18  |       |      | 87.18  |
| NAGEMENT &    |        |      |        |        |      |        |        |      |        |        |      |        |       |      |        |
| ADMINISTRAT   |        |      |        |        |      |        |        |      |        |        |      |        |       |      |        |
| ION           |        |      |        |        |      |        |        |      |        |        |      |        |       |      |        |
| EDUCATION     |        |      | 87.18  |        |      | 87.18  |        |      | 87.18  |        |      | 87.18  |       |      | 87.18  |
| AND           |        |      |        |        |      |        |        |      |        |        |      |        |       |      |        |
| TRAINING      |        |      |        |        |      |        |        |      |        |        |      |        |       |      |        |
| FINANCE       | N < 10 | < 10 | 87.18  | > 95   | RV   | 87.18  | > 95   | RV   | 87.18  | > 95   | RV   | 87.18  |       |      | 87.18  |
| GOVERNMEN     |        |      | 87.18  |        |      | 87.18  |        |      | 87.18  |        |      | 87.18  |       |      | 87.18  |
| T AND PUBLIC  |        |      |        |        |      |        |        |      |        |        |      |        |       |      |        |
| ADMINISTRAT   |        |      |        |        |      |        |        |      |        |        |      |        |       |      |        |
| ION           |        |      |        |        |      |        |        |      |        |        |      |        |       |      |        |
| HEALTH        | N < 10 | < 10 | 87.18  |        |      | 87.18  |        |      | 87.18  |        |      | 87.18  |       |      | 87.18  |
| SCIENCES      |        |      |        |        |      |        |        |      |        |        |      |        |       |      |        |
| HOSPITALITY   | N < 10 | < 10 | 87.18  | > 95   | RV   | 87.18  | > 95   | RV   | 87.18  | > 95   | RV   | 87.18  |       |      | 87.18  |
| & TOURISM     |        |      |        |        |      |        |        |      |        |        |      |        |       |      |        |
| HUMAN         | N < 10 | < 10 | 87.18  | N < 10 | < 10 | 87.18  | N < 10 | < 10 | 87.18  | N < 10 | < 10 | 87.18  |       |      | 87.18  |
| SERVICES      |        |      |        |        |      |        |        |      |        |        |      |        |       |      |        |
| INFORMATIO    | > 95   | RV   | 87.18  |       |      | 87.18  |
| N             |        |      |        |        |      |        |        |      |        |        |      |        |       |      |        |
| TECHNOLOGY    |        |      |        |        |      |        |        |      |        |        |      |        |       |      |        |
| LAW, PUBLIC   | N < 10 | < 10 | 87.18  | N < 10 | < 10 | 87.18  |        |      | 87.18  |        |      | 87.18  |       |      | 87.18  |
| SAFETY,       |        |      |        |        |      |        |        |      |        |        |      |        |       |      |        |
| CORRECTION    |        |      |        |        |      |        |        |      |        |        |      |        |       |      |        |
| S, AND        |        |      |        |        |      |        |        |      |        |        |      |        |       |      |        |
| SECURITY      |        |      |        |        |      |        |        |      |        |        |      |        |       |      |        |
| MANUFACTU     | N < 10 | < 10 | 87.18  |        |      | 87.18  |        |      | 87.18  |        |      | 87.18  |       |      | 87.18  |
| RING          |        |      |        |        |      |        |        |      |        |        |      |        |       |      |        |
| MARKETING     | N < 10 | < 10 | 87.18  | > 95   | RV   | 87.18  | > 95   | RV   | 87.18  | > 95   | RV   | 87.18  |       |      | 87.18  |
| STEM          |        |      | 87.18  |        |      | 87.18  |        |      | 87.18  |        |      | 87.18  |       |      | 87.18  |
| TRANSPORTA    |        |      | 87.18  | N < 10 | < 10 | 87.18  | > 95   | RV   | 87.18  | > 95   | RV   | 87.18  |       |      | 87.18  |
| TION, DISTRIB |        |      |        |        |      |        |        |      |        |        |      |        |       |      |        |
| UTION, &      |        |      |        |        |      |        |        |      |        |        |      |        |       |      |        |
| LOGISTICS     |        |      |        |        |      |        |        |      |        |        |      |        |       |      |        |