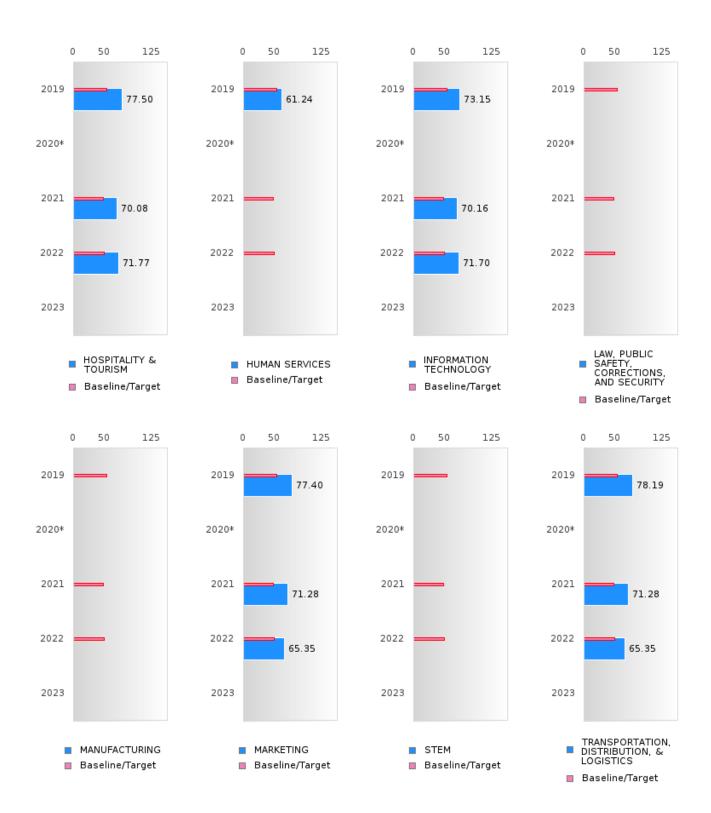

#### ACADEMIC PROFICIENCY SCORE IN READING LANGUAGE ARTS BY CLUSTER

<sup>\*</sup>State-required academic achievement tests were waived in 2020 due to COVID19.

#### ARMOREL SCHOOL DISTRICT

#### ACADEMIC PROFICIENCY SCORE IN MATHEMATICS BY CLUSTER

<sup>\*</sup>State-required academic achievement tests were waived in 2020 due to COVID19.

#### ACADEMIC PROFICIENCY SCORE IN SCIENCE BY CLUSTER

<sup>\*</sup>State-required academic achievement tests were waived in 2020 due to COVID19.