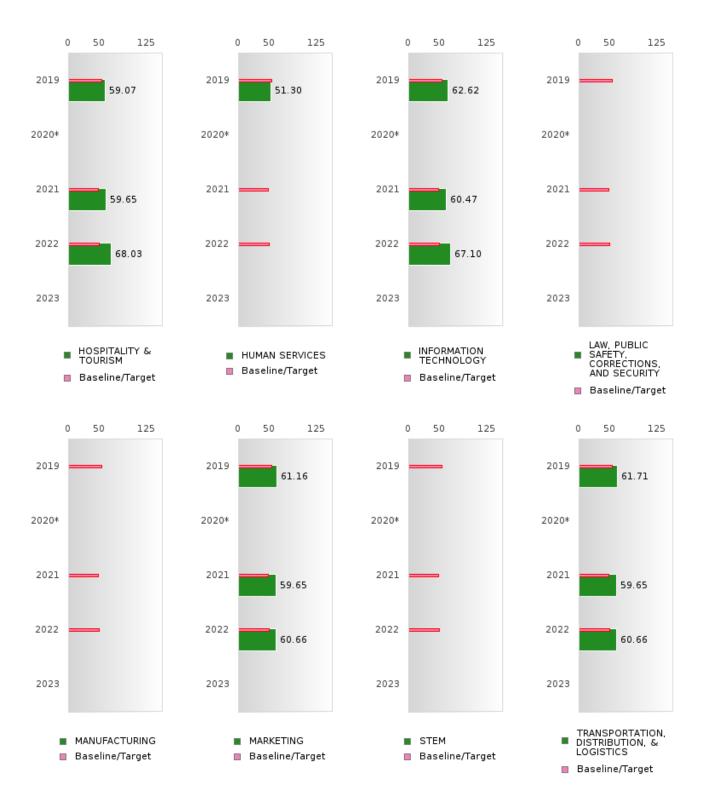

#### ACADEMIC PROFICIENCY SCORE IN READING LANGUAGE ARTS BY CLUSTER

<sup>\*</sup>State-required academic achievement tests were waived in 2020 due to COVID19.

#### ARMOREL SCHOOL DISTRICT