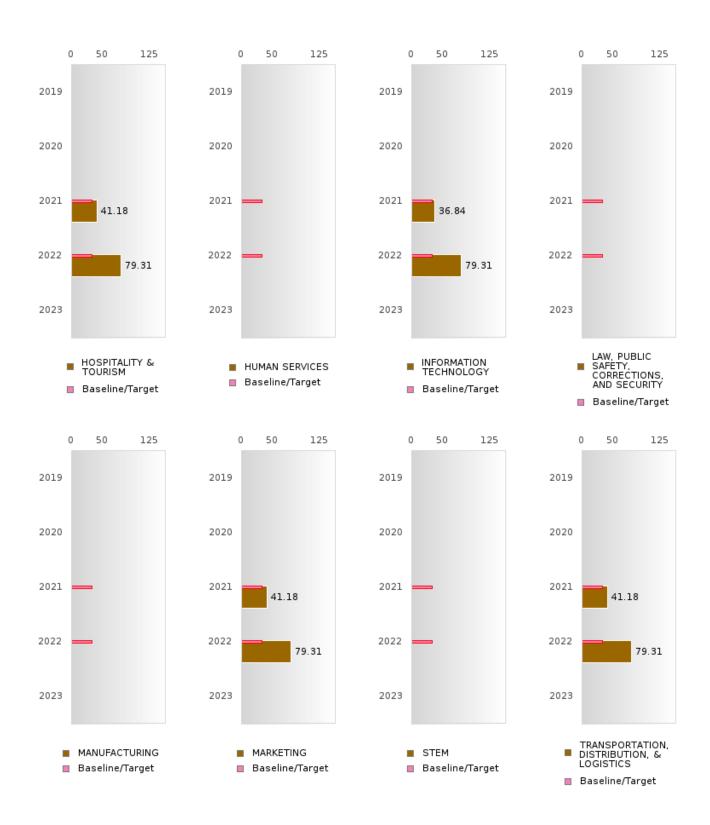

### FOUR-YEAR ADJUSTED GRADUATION RATE BY CLUSTER

| RACE          |        | 2019 |        |        | 2020 |        |        | 2021 |        |        | 2022 |        |       | 2023 |        |
|---------------|--------|------|--------|--------|------|--------|--------|------|--------|--------|------|--------|-------|------|--------|
| Turez         | Score  | N    | Target | Score | N    | Target |
|               | Beere  | - 1  |        |        |      |        | COHOR' |      |        |        |      | Target | Beore | - 1  | Turgot |
| AGRICULTUR    |        |      | 87.18  |        |      | 87.18  |        |      | 87.18  |        |      | 87.18  |       |      | 87.18  |
| E, FOOD, &    |        |      | 0,110  |        |      | 07110  |        |      | 07,10  |        |      | 07110  |       |      | 07110  |
| NATURAL       |        |      |        |        |      |        |        |      |        |        |      |        |       |      |        |
| RESOURCES     |        |      |        |        |      |        |        |      |        |        |      |        |       |      |        |
| ARCHITECTU    |        |      | 87.18  |        |      | 87.18  |        |      | 87.18  |        |      | 87.18  |       |      | 87.18  |
| RE AND CONS   |        |      |        |        |      |        |        |      |        |        |      |        |       |      |        |
| TRUCTION      |        |      |        |        |      |        |        |      |        |        |      |        |       |      |        |
| ARTS, A/V,    |        |      | 87.18  |        |      | 87.18  |        |      | 87.18  |        |      | 87.18  |       |      | 87.18  |
| TECHNOLOGY    |        |      |        |        |      |        |        |      |        |        |      |        |       |      |        |
| & COMMUNIC    |        |      |        |        |      |        |        |      |        |        |      |        |       |      |        |
| ATIONS        |        |      |        |        |      |        |        |      |        |        |      |        |       |      |        |
| BUSINESS MA   | N < 10 | < 10 | 87.18  | > 95   | RV   | 87.18  | > 95   | RV   | 87.18  | > 95   | RV   | 87.18  |       |      | 87.18  |
| NAGEMENT &    |        |      |        |        |      |        |        |      |        |        |      |        |       |      |        |
| ADMINISTRAT   |        |      |        |        |      |        |        |      |        |        |      |        |       |      |        |
| ION           |        |      |        |        |      |        |        |      |        |        |      |        |       |      |        |
| EDUCATION     |        |      | 87.18  |        |      | 87.18  |        |      | 87.18  |        |      | 87.18  |       |      | 87.18  |
| AND           |        |      |        |        |      |        |        |      |        |        |      |        |       |      |        |
| TRAINING      |        |      |        |        |      |        |        |      |        |        |      |        |       |      |        |
| FINANCE       | N < 10 | < 10 | 87.18  | > 95   | RV   | 87.18  | > 95   | RV   | 87.18  | > 95   | RV   | 87.18  |       |      | 87.18  |
| GOVERNMEN     |        |      | 87.18  |        |      | 87.18  |        |      | 87.18  |        |      | 87.18  |       |      | 87.18  |
| T AND PUBLIC  |        |      |        |        |      |        |        |      |        |        |      |        |       |      |        |
| ADMINISTRAT   |        |      |        |        |      |        |        |      |        |        |      |        |       |      |        |
| ION           |        |      |        |        |      |        |        |      |        |        |      |        |       |      |        |
| HEALTH        | N < 10 | < 10 | 87.18  |        |      | 87.18  |        |      | 87.18  |        |      | 87.18  |       |      | 87.18  |
| SCIENCES      |        |      |        |        |      |        |        |      |        |        |      |        |       |      |        |
| HOSPITALITY   | N < 10 | < 10 | 87.18  | > 95   | RV   | 87.18  | > 95   | RV   | 87.18  | > 95   | RV   | 87.18  |       |      | 87.18  |
| & TOURISM     |        |      |        |        |      |        |        |      |        |        |      |        |       |      |        |
| HUMAN         | N < 10 | < 10 | 87.18  | N < 10 | < 10 | 87.18  | N < 10 | < 10 | 87.18  | N < 10 | < 10 | 87.18  |       |      | 87.18  |
| SERVICES      |        |      |        |        |      |        |        |      |        |        |      |        |       |      |        |
| INFORMATIO    | > 95   | RV   | 87.18  |       |      | 87.18  |
| N             |        |      |        |        |      |        |        |      |        |        |      |        |       |      |        |
| TECHNOLOGY    |        |      |        |        |      |        |        |      |        |        |      |        |       |      |        |
| LAW, PUBLIC   | N < 10 | < 10 | 87.18  | N < 10 | < 10 | 87.18  |        |      | 87.18  |        |      | 87.18  |       |      | 87.18  |
| SAFETY,       |        |      |        |        |      |        |        |      |        |        |      |        |       |      |        |
| CORRECTION    |        |      |        |        |      |        |        |      |        |        |      |        |       |      |        |
| S, AND        |        |      |        |        |      |        |        |      |        |        |      |        |       |      |        |
| SECURITY      |        |      |        |        |      |        |        |      |        |        |      |        |       |      |        |
| MANUFACTU     | N < 10 | < 10 | 87.18  |        |      | 87.18  |        |      | 87.18  |        |      | 87.18  |       |      | 87.18  |
| RING          |        |      |        |        |      |        |        |      |        |        |      |        |       |      |        |
| MARKETING     | N < 10 | < 10 | 87.18  | > 95   | RV   | 87.18  | > 95   | RV   | 87.18  | > 95   | RV   | 87.18  |       |      | 87.18  |
| STEM          |        |      | 87.18  |        |      | 87.18  |        |      | 87.18  |        |      | 87.18  |       |      | 87.18  |
| TRANSPORTA    |        |      | 87.18  | N < 10 | < 10 | 87.18  | > 95   | RV   | 87.18  | > 95   | RV   | 87.18  |       |      | 87.18  |
| TION, DISTRIB |        |      |        |        |      |        |        |      |        |        |      |        |       |      |        |
| UTION, &      |        |      |        |        |      |        |        |      |        |        |      |        |       |      |        |
| LOGISTICS     |        |      |        |        |      |        |        |      |        |        |      |        |       |      |        |