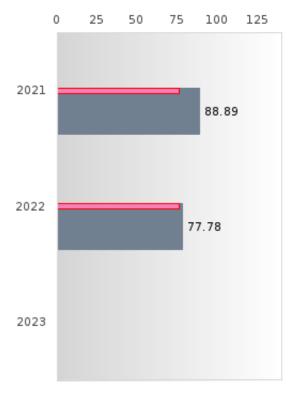

#### PERFORMANCE MEASURE SCORES FOR CONCENTRATORS ONLY

| PERFORMANCE       |       | DIS   | TRICT SCO | DRE   |      | STATE SCORE |       |       |       |      |  |  |
|-------------------|-------|-------|-----------|-------|------|-------------|-------|-------|-------|------|--|--|
| MEASURES          | 2019  | 2020  | 2021      | 2022  | 2023 | 2019        | 2020  | 2021  | 2022  | 2023 |  |  |
| 3S1: POST-PROGRAM |       |       | 88.89     | 77.78 |      |             |       | 81.92 | 81.38 |      |  |  |
| PLACEMENT         |       |       |           |       |      |             |       |       |       |      |  |  |
|                   |       |       |           |       |      |             |       |       |       |      |  |  |
| 4S1: NON-         | 50.65 | 55.56 | 35.48     | 92.16 |      | 31.31       | 31.34 | 30.03 | 43.00 |      |  |  |
| TRADITIONAL       |       |       |           |       |      |             |       |       |       |      |  |  |
| PROGRAM           |       |       |           |       |      |             |       |       |       |      |  |  |
| CONCENTRATION     |       |       |           |       |      |             |       |       |       |      |  |  |
| 5S1: INDUSTRY     |       |       | 36.84     | 80.65 |      |             |       | 14.46 | 44.94 |      |  |  |
| CERTIFICATIONS    |       |       |           |       |      |             |       |       |       |      |  |  |
|                   |       |       |           |       |      |             |       |       |       |      |  |  |

The placement data are lagged in this report and the CAR report. The 2022 report includes placement data on students who exited secondary education during the 2021 school year.

ARMOREL SCHOOL DISTRICT Page 7/107 Table of Contents