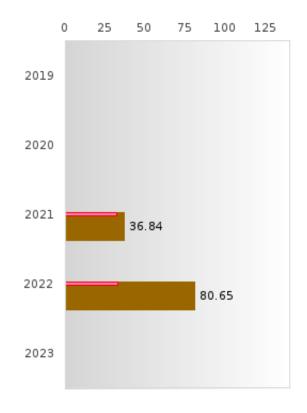

#### PERFORMANCE MEASURE SCORES FOR CONCENTRATORS ONLY

| PERFORMANCE       |       | DIS   | TRICT SCO | DRE   |      | STATE SCORE |       |       |       |      |  |  |
|-------------------|-------|-------|-----------|-------|------|-------------|-------|-------|-------|------|--|--|
| MEASURES          | 2019  | 2020  | 2021      | 2022  | 2023 | 2019        | 2020  | 2021  | 2022  | 2023 |  |  |
| 3S1: POST-PROGRAM |       |       | 88.89     | 77.78 |      |             |       | 81.92 | 81.38 |      |  |  |
| PLACEMENT         |       |       |           |       |      |             |       |       |       |      |  |  |
|                   |       |       |           |       |      |             |       |       |       |      |  |  |
| 4S1: NON-         | 50.65 | 55.56 | 35.48     | 92.16 |      | 31.31       | 31.34 | 30.03 | 43.00 |      |  |  |
| TRADITIONAL       |       |       |           |       |      |             |       |       |       |      |  |  |
| PROGRAM           |       |       |           |       |      |             |       |       |       |      |  |  |
| CONCENTRATION     |       |       |           |       |      |             |       |       |       |      |  |  |
| 5S1: INDUSTRY     |       |       | 36.84     | 80.65 |      |             |       | 14.46 | 44.94 |      |  |  |
| CERTIFICATIONS    |       |       |           |       |      |             |       |       |       |      |  |  |
|                   |       |       |           |       |      |             |       |       |       |      |  |  |

The placement data are lagged in this report and the CAR report. The 2022 report includes placement data on students who exited secondary education during the 2021 school year.

ARMOREL SCHOOL DISTRICT Page 7/107 Table of Contents