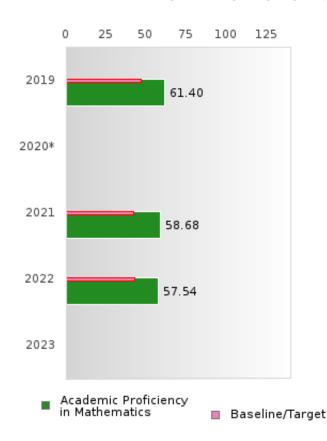

#### ACADEMIC PROFICIENCY SCORE IN MATHEMATICS

| YEAR  | SCORE | BASELINE/<br>TARGET | N  |
|-------|-------|---------------------|----|
| 2019  | 61.40 | 46.45               | 80 |
| 2020* |       | 46.7                |    |
| 2021  | 58.68 | 42.27               | 64 |
| 2022  | 57.54 | 42.52               | 53 |
| 2023  |       | 42.77               |    |