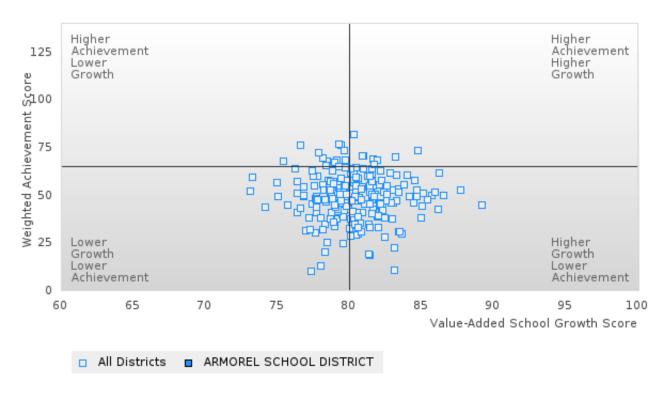

| 78.15  | 24   | 53.26 |       |       | 53.51  | 75.07  | 52   | 48.4   | 70.19  | 48   | 48.65  |       |      | 48.9  |
| STEM                                                       | N < 10 | < 10 | 53.26 |       |       |        | N < 10 | < 10 | 48.4   | N < 10 | < 10 | 48.65  |       |      | 48.9  |
| TRANSPORTA<br>TION, DISTRIB<br>UTION, &<br>LOGISTICS       | 76.56  | 15   | 53.26 |       |       | 53.51  | 75.07  | 52   | 48.4   | 70.19  | 48   | 48.65  |       |      | 48.9  |

N: Number of Concentrators with Test Scores Included in the Score

<sup>\*</sup>State-required academic achievement tests were waived in 2020 due to COVID19.

#### ARMOREL SCHOOL DISTRICT

### SCATTERPLOT OF WEIGHTED ACHIEVEMENT & VALUE-ADDED GROWTH FOR READING LANGUAGE ARTS



### SCATTERPLOT OF WEIGHTED ACHIEVEMENT & VALUE-ADDED GROWTH FOR MATHEMATICS



#### ARMOREL SCHOOL DISTRICT

#### SCATTERPLOT OF WEIGHTED ACHIEVEMENT & VALUE-ADDED GROWTH FOR SCIENCE



#### ARMOREL SCHOOL DISTRICT

### BREAKDOWN OF ACADEMIC PROFICIENCY SCORE IN READING LANGUAGE ARTS: WEIGHTED ACHIEVEMENT AND VALUE-ADDED GROWTH



| YEAR  | WEIGHTED<br>ACHIEVEMENT<br>SCORE | N  | VALUE-ADDED<br>GROWTH SCORE | N    |
|-------|----------------------------------|----|-----------------------------|------|
| 2019  | 68.44                            | 80 | 79.11                       | 23   |
| 2020* |                                  |    |                             |      |
| 2021  | 59.38                            | 64 | 78.24                       | 17   |
| 2022  | 50.00