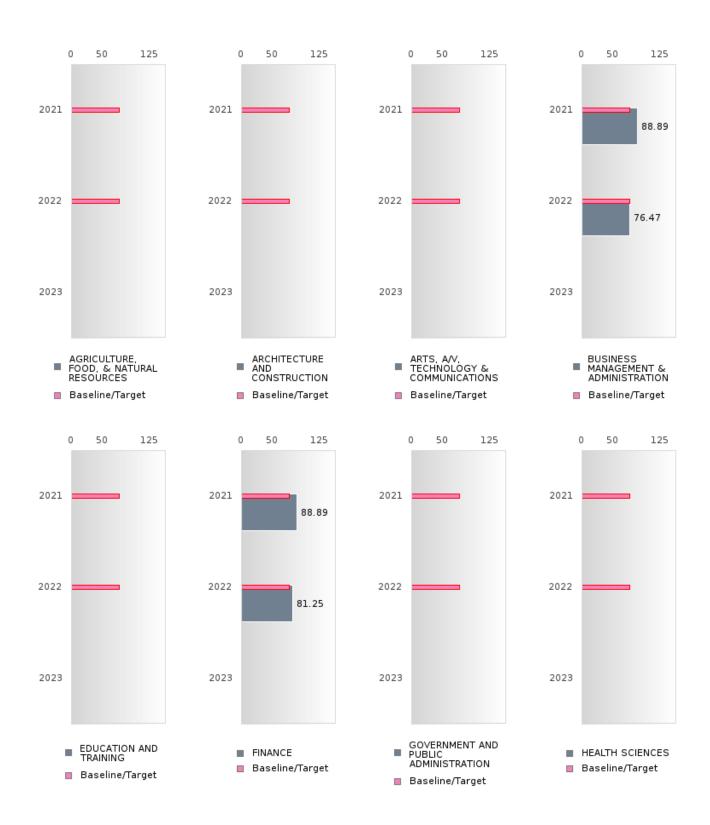

### FOUR-YEAR ADJUSTED GRADUATION RATE BY CLUSTER

| RACE          |        | 2019 |        |        | 2020 |        |        | 2021 |        |        | 2022 |        |       | 2023 |        |
|---------------|--------|------|--------|--------|------|--------|--------|------|--------|--------|------|--------|-------|------|--------|
| Turez         | Score  | N    | Target | Score | N    | Target |
|               | Beere  | - 1  |        |        |      |        | COHOR' |      |        |        |      | Target | Beore | - 1  | Turgot |
| AGRICULTUR    |        |      | 87.18  |        |      | 87.18  |        |      | 87.18  |        |      | 87.18  |       |      | 87.18  |
| E, FOOD, &    |        |      | 0,110  |        |      | 07110  |        |      | 07,10  |        |      | 07110  |       |      | 07110  |
| NATURAL       |        |      |        |        |      |        |        |      |        |        |      |        |       |      |        |
| RESOURCES     |        |      |        |        |      |        |        |      |        |        |      |        |       |      |        |
| ARCHITECTU    |        |      | 87.18  |        |      | 87.18  |        |      | 87.18  |        |      | 87.18  |       |      | 87.18  |
| RE AND CONS   |        |      |        |        |      |        |        |      |        |        |      |        |       |      |        |
| TRUCTION      |        |      |        |        |      |        |        |      |        |        |      |        |       |      |        |
| ARTS, A/V,    |        |      | 87.18  |        |      | 87.18  |        |      | 87.18  |        |      | 87.18  |       |      | 87.18  |
| TECHNOLOGY    |        |      |        |        |      |        |        |      |        |        |      |        |       |      |        |
| & COMMUNIC    |        |      |        |        |      |        |        |      |        |        |      |        |       |      |        |
| ATIONS        |        |      |        |        |      |        |        |      |        |        |      |        |       |      |        |
| BUSINESS MA   | N < 10 | < 10 | 87.18  | > 95   | RV   | 87.18  | > 95   | RV   | 87.18  | > 95   | RV   | 87.18  |       |      | 87.18  |
| NAGEMENT &    |        |      |        |        |      |        |        |      |        |        |      |        |       |      |        |
| ADMINISTRAT   |        |      |        |        |      |        |        |      |        |        |      |        |       |      |        |
| ION           |        |      |        |        |      |        |        |      |        |        |      |        |       |      |        |
| EDUCATION     |        |      | 87.18  |        |      | 87.18  |        |      | 87.18  |        |      | 87.18  |       |      | 87.18  |
| AND           |        |      |        |        |      |        |        |      |        |        |      |        |       |      |        |
| TRAINING      |        |      |        |        |      |        |        |      |        |        |      |        |       |      |        |
| FINANCE       | N < 10 | < 10 | 87.18  | > 95   | RV   | 87.18  | > 95   | RV   | 87.18  | > 95   | RV   | 87.18  |       |      | 87.18  |
| GOVERNMEN     |        |      | 87.18  |        |      | 87.18  |        |      | 87.18  |        |      | 87.18  |       |      | 87.18  |
| T AND PUBLIC  |        |      |        |        |      |        |        |      |        |        |      |        |       |      |        |
| ADMINISTRAT   |        |      |        |        |      |        |        |      |        |        |      |        |       |      |        |
| ION           |        |      |        |        |      |        |        |      |        |        |      |        |       |      |        |
| HEALTH        | N < 10 | < 10 | 87.18  |        |      | 87.18  |        |      | 87.18  |        |      | 87.18  |       |      | 87.18  |
| SCIENCES      |        |      |        |        |      |        |        |      |        |        |      |        |       |      |        |
| HOSPITALITY   | N < 10 | < 10 | 87.18  | > 95   | RV   | 87.18  | > 95   | RV   | 87.18  | > 95   | RV   | 87.18  |       |      | 87.18  |
| & TOURISM     |        |      |        |        |      |        |        |      |        |        |      |        |       |      |        |
| HUMAN         | N < 10 | < 10 | 87.18  | N < 10 | < 10 | 87.18  | N < 10 | < 10 | 87.18  | N < 10 | < 10 | 87.18  |       |      | 87.18  |
| SERVICES      |        |      |        |        |      |        |        |      |        |        |      |        |       |      |        |
| INFORMATIO    | > 95   | RV   | 87.18  |       |      | 87.18  |
| N             |        |      |        |        |      |        |        |      |        |        |      |        |       |      |        |
| TECHNOLOGY    |        |      |        |        |      |        |        |      |        |        |      |        |       |      |        |
| LAW, PUBLIC   | N < 10 | < 10 | 87.18  | N < 10 | < 10 | 87.18  |        |      | 87.18  |        |      | 87.18  |       |      | 87.18  |
| SAFETY,       |        |      |        |        |      |        |        |      |        |        |      |        |       |      |        |
| CORRECTION    |        |      |        |        |      |        |        |      |        |        |      |        |       |      |        |
| S, AND        |        |      |        |        |      |        |        |      |        |        |      |        |       |      |        |
| SECURITY      |        |      |        |        |      |        |        |      |        |        |      |        |       |      |        |
| MANUFACTU     | N < 10 | < 10 | 87.18  |        |      | 87.18  |        |      | 87.18  |        |      | 87.18  |       |      | 87.18  |
| RING          |        |      |        |        |      |        |        |      |        |        |      |        |       |      |        |
| MARKETING     | N < 10 | < 10 | 87.18  | > 95   | RV   | 87.18  | > 95   | RV   | 87.18  | > 95   | RV   | 87.18  |       |      | 87.18  |
| STEM          |        |      | 87.18  |        |      | 87.18  |        |      | 87.18  |        |      | 87.18  |       |      | 87.18  |
| TRANSPORTA    |        |      | 87.18  | N < 10 | < 10 | 87.18  | > 95   | RV   | 87.18  | > 95   | RV   | 87.18  |       |      | 87.18  |
| TION, DISTRIB |        |      |        |        |      |        |        |      |        |        |      |        |       |      |        |
| UTION, &      |        |      |        |        |      |        |        |      |        |        |      |        |       |      |        |
| LOGISTICS     |        |      |        |        |      |        |        |      |        |        |      |        |       |      |        |