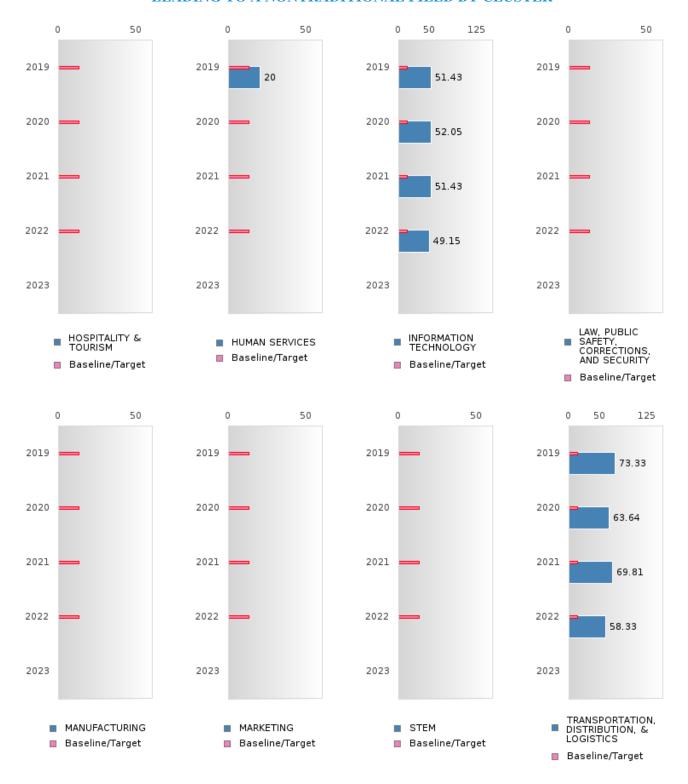

#### CONSORTIUM FOUR-YEAR ADJUSTED COHORT GRADUATION RATE BY CLUSTER

#### ARMOREL SCHOOL DISTRICT

### ARMOREL SCHOOL DISTRICT

### CONSORTIUM FIVE-YEAR EXTENDED ADJUSTED COHORT GRADUATION RATE BY CLUSTER

### FOUR-YEAR ADJUSTED GRADUATION RATE BY CLUSTER

| RACE          |        | 2019 |        |        | 2020 |        |        | 2021 |        |        | 2022 |        |       | 2023 |        |
|---------------|--------|------|--------|--------|------|--------|--------|------|--------|--------|------|--------|-------|------|--------|
| Turez         | Score  | N    | Target | Score | N    | Target |
|               | Beere  | - 1  |        |        |      |        | COHOR' |      |        |        |      | Target | Beore | - 1  | Turgot |
| AGRICULTUR    |        |      | 87.18  |        |      | 87.18  |        |      | 87.18  |        |      | 87.18  |       |      | 87.18  |
| E, FOOD, &    |        |      | 0,110  |        |      | 07110  |        |      | 07,10  |        |      | 07110  |       |      | 07110  |
| NATURAL       |        |      |        |        |      |        |        |      |        |        |      |        |       |      |        |
| RESOURCES     |        |      |        |        |      |        |        |      |        |        |      |        |       |      |        |
| ARCHITECTU    |        |      | 87.18  |        |      | 87.18  |        |      | 87.18  |        |      | 87.18  |       |      | 87.18  |
| RE AND CONS   |        |      |        |        |      |        |        |      |        |        |      |        |       |      |        |
| TRUCTION      |        |      |        |        |      |        |        |      |        |        |      |        |       |      |        |
| ARTS, A/V,    |        |      | 87.18  |        |      | 87.18  |        |      | 87.18  |        |      | 87.18  |       |      | 87.18  |
| TECHNOLOGY    |        |      |        |        |      |        |        |      |        |        |      |        |       |      |        |
| & COMMUNIC    |        |      |        |        |      |        |        |      |        |        |      |        |       |      |        |
| ATIONS        |        |      |        |        |      |        |        |      |        |        |      |        |       |      |        |
| BUSINESS MA   | N < 10 | < 10 | 87.18  | > 95   | RV   | 87.18  | > 95   | RV   | 87.18  | > 95   | RV   | 87.18  |       |      | 87.18  |
| NAGEMENT &    |        |      |        |        |      |        |        |      |        |        |      |        |       |      |        |
| ADMINISTRAT   |        |      |        |        |      |        |        |      |        |        |      |        |       |      |        |
| ION           |        |      |        |        |      |        |        |      |        |        |      |        |       |      |        |
| EDUCATION     |        |      | 87.18  |        |      | 87.18  |        |      | 87.18  |        |      | 87.18  |       |      | 87.18  |
| AND           |        |      |        |        |      |        |        |      |        |        |      |        |       |      |        |
| TRAINING      |        |      |        |        |      |        |        |      |        |        |      |        |       |      |        |
| FINANCE       | N < 10 | < 10 | 87.18  | > 95   | RV   | 87.18  | > 95   | RV   | 87.18  | > 95   | RV   | 87.18  |       |      | 87.18  |
| GOVERNMEN     |        |      | 87.18  |        |      | 87.18  |        |      | 87.18  |        |      | 87.18  |       |      | 87.18  |
| T AND PUBLIC  |        |      |        |        |      |        |        |      |        |        |      |        |       |      |        |
| ADMINISTRAT   |        |      |        |        |      |        |        |      |        |        |      |        |       |      |        |
| ION           |        |      |        |        |      |        |        |      |        |        |      |        |       |      |        |
| HEALTH        | N < 10 | < 10 | 87.18  |        |      | 87.18  |        |      | 87.18  |        |      | 87.18  |       |      | 87.18  |
| SCIENCES      |        |      |        |        |      |        |        |      |        |        |      |        |       |      |        |
| HOSPITALITY   | N < 10 | < 10 | 87.18  | > 95   | RV   | 87.18  | > 95   | RV   | 87.18  | > 95   | RV   | 87.18  |       |      | 87.18  |
| & TOURISM     |        |      |        |        |      |        |        |      |        |        |      |        |       |      |        |
| HUMAN         | N < 10 | < 10 | 87.18  | N < 10 | < 10 | 87.18  | N < 10 | < 10 | 87.18  | N < 10 | < 10 | 87.18  |       |      | 87.18  |
| SERVICES      |        |      |        |        |      |        |        |      |        |        |      |        |       |      |        |
| INFORMATIO    | > 95   | RV   | 87.18  |       |      | 87.18  |
| N             |        |      |        |        |      |        |        |      |        |        |      |        |       |      |        |
| TECHNOLOGY    |        |      |        |        |      |        |        |      |        |        |      |        |       |      |        |
| LAW, PUBLIC   | N < 10 | < 10 | 87.18  | N < 10 | < 10 | 87.18  |        |      | 87.18  |        |      | 87.18  |       |      | 87.18  |
| SAFETY,       |        |      |        |        |      |        |        |      |        |        |      |        |       |      |        |
| CORRECTION    |        |      |        |        |      |        |        |      |        |        |      |        |       |      |        |
| S, AND        |        |      |        |        |      |        |        |      |        |        |      |        |       |      |        |
| SECURITY      |        |      |        |        |      |        |        |      |        |        |      |        |       |      |        |
| MANUFACTU     | N < 10 | < 10 | 87.18  |        |      | 87.18  |        |      | 87.18  |        |      | 87.18  |       |      | 87.18  |
| RING          |        |      |        |        |      |        |        |      |        |        |      |        |       |      |        |
| MARKETING     | N < 10 | < 10 | 87.18  | > 95   | RV   | 87.18  | > 95   | RV   | 87.18  | > 95   | RV   | 87.18  |       |      | 87.18  |
| STEM          |        |      | 87.18  |        |      | 87.18  |        |      | 87.18  |        |      | 87.18  |       |      | 87.18  |
| TRANSPORTA    |        |      | 87.18  | N < 10 | < 10 | 87.18  | > 95   | RV   | 87.18  | > 95   | RV   | 87.18  |       |      | 87.18  |
| TION, DISTRIB |        |      |        |        |      |        |        |      |        |        |      |        |       |      |        |
| UTION, &      |        |      |        |        |      |        |        |      |        |        |      |        |       |      |        |
| LOGISTICS     |        |      |        |        |      |        |        |      |        |        |      |        |       |      |        |