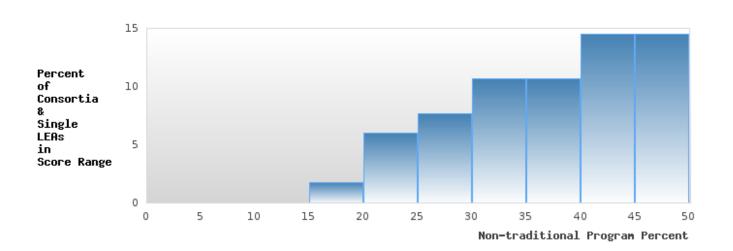

S EARNING A CONCENTRATION IN A PROGRAM OF STUDY LEADING TO A NONTRADITIONAL FIELD



| YEAR | SCORE | BASELINE/<br>TARGET | N   |
|------|-------|---------------------|-----|
|      |       |                     |     |
| 2019 | 50.65 | 13.33               | 77  |
| 2020 | 55.56 | 13.33               | 72  |
|      |       |                     |     |
| 2021 | 35.48 | 13.33               | 62  |
| 2022 | 92.16 | 13.33               | RV  |
|      | /2.10 | 10.00               | 20, |
| 2023 |       | 13.33               |     |

N: Number of Concentrators in a Program of Study Leading to a Nontraditional Field

Table of Contents

Earning a Concentration in a Program of Study Leading to a Nontraditional Field

Baseline/Target

#### DISTRIBUTION OF DISTRICT NON-TRADITIONAL PROGRAM PERCENT



ARMOREL SCHOOL DISTRICT Page 83/107

#### ARMOREL SCHOOL DISTRICT

## PERCENT OF CONCENTRATORS EARNING A CONCENTRATION IN A PROGRAM OF STUDY LEADING TO A NONTRADITIONAL FIELD BY RACE/ETHNICITY



#### ARMOREL SCHOOL DISTRICT

## PERCENT OF CONCENTRATORS EARNING A CONCENTRATION IN A PROGRAM OF STUDY LEADING TO A NONTRADITIONAL FIELD BY RACE/ETHNICITY

| RACE                         |        | 2019 |              |        | 2020 |        |        | 2021 |        |        | 2022 |        |       | 2023 |        |
|------------------------------|--------|------|--------------|--------|------|--------|--------|------|--------|--------|------|--------|-------|------|--------|
|                              | Score  | N    | Base<br>line | Score  | N    | Target | Score  | N    | Target | Score