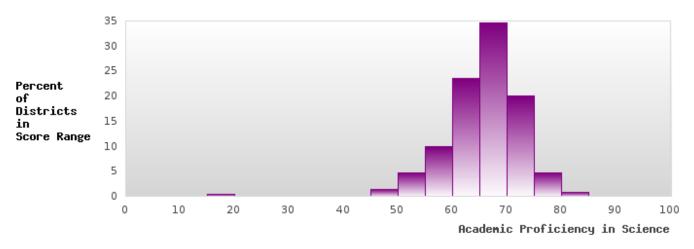

### DISTRIBUTION OF DISTRICT SCORES FOR ACADEMIC PROFICIENCY IN SCIENCE

<sup>\*</sup>State-required academic achievement tests were waived in 2020 due to COVID19.

#### ACADEMIC PROFICIENCY SCORE IN SCIENCE

| YEAR  | SCORE | BASELINE/ | N  |
|-------|-------|-----------|----|
|       |       | TARGET    |    |
| 2019  | 73.29 | 53.26     | 80 |
| 2020* |       | 53.51     |    |
| 2021  | 72.63 | 48.4      | 64 |
| 2022  | 69.46 | 48.65     | 53 |
| 2023  |       | 48.9      |    |