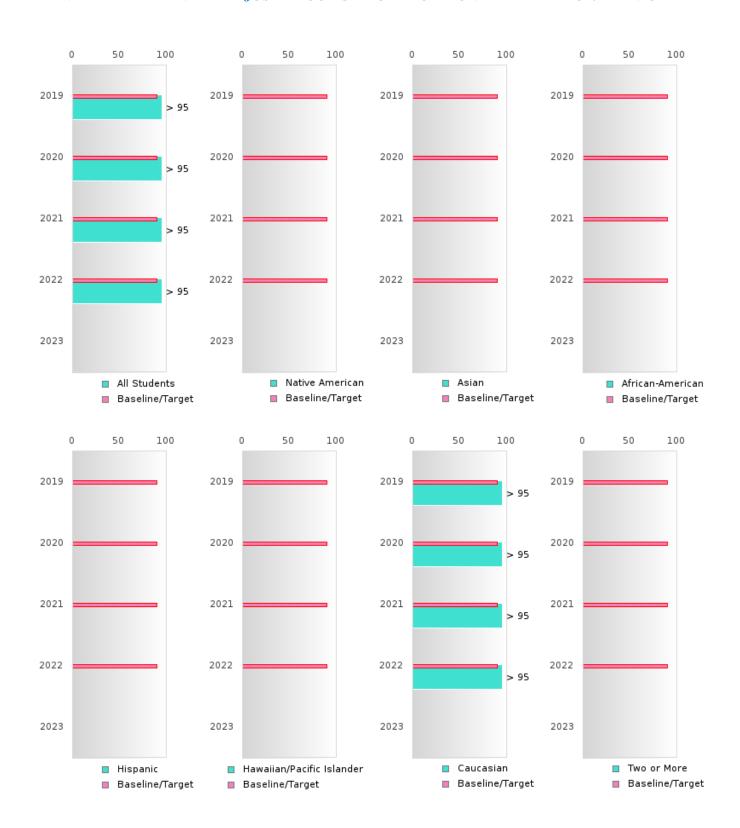

#### FIVE-YEAR EXTENDED ADJUSTED COHORT GRADUATION RATE BY RACE/ETHNICITY

#### **GRADUATION RATE BY RACE/ETHNICITY**

| RACE             | 2019   |      |        |        | 2020  |        | 2021    |       |        | 2022   |      |        | 2023  |   |        |
|------------------|--------|------|--------|--------|-------|--------|---------|-------|--------|--------|------|--------|-------|---|--------|
|                  | Score  | N    | Target | Score  | N     | Target | Score   | N     | Target | Score  | N    | Target | Score | N | Target |
|                  |        |      | FO     | UR-YEA | R ADJ | USTED  | COHOR'  | ΓGRAI | DUATIO | N RATE | 3    |        |       |   |        |
| All Students     | > 95   | RV   | 87.18  | > 95   | RV    | 87.18  | > 95    | RV    | 87.18  | > 95   | RV   | 87.18  |       |   | 87.18  |
| Native American  |        |      | 87.18  |        |       | 87.18  |         |       | 87.18  |        |      | 87.18  |       |   | 87.18  |
| Asian            | N < 10 | < 10 | 87.18  |        |       | 87.18  | N < 10  | < 10  | 87.18  | N < 10 | < 10 | 87.18  |       |   | 87.18  |
| African-         | N < 10 | < 10 | 87.18  | N < 10 | < 10  | 87.18  |         |       | 87.18  | N < 10 | < 10 | 87.18  |       |   | 87.18  |
| American         |        |      |        |        |       |        |         |       |        |        |      |        |       |   |        |
| Hispanic         | N < 10 | < 10 | 87.18  | N < 10 | < 10  | 87.18  | N < 10  | < 10  | 87.18  | N < 10 | < 10 | 87.18  |       |   | 87.18  |
| Hawaiian/Pacific |        |      | 87.18  |        |       | 87.18  |         |       | 87.18  |        |      | 87.18  |       |   | 87.18  |
| Islander         |        |      |        |        |       |        |         |       |        |        |      |        |       |   |        |
| Caucasian        | > 95   | RV   | 87.18  | > 95   | RV    | 87.18  | > 95    | RV    | 87.18  | > 95   | RV   | 87.18  |       |   | 87.18  |
| Two or More      |        |      | 87.18  |        |       | 87.18  |         |       | 87.18  |        |      | 87.18  |       |   | 87.18  |
|                  |        | F    | IVE-YE | AR EXT | ENDEI | O ADJU | STED CO | DHORT | GRADI  | JATION | RATE |        |       |   |        |
| All Students     | > 95   | RV   | 90.4   | > 95   | RV    | 90.4   | > 95    | RV    | 90.4   | > 95   | RV   | 90.4   |       |   | 90.4   |
| Native American  |        |      | 90.4   |        |       | 90.4   |         |       | 90.4   |        |      | 90.4   |       |   | 90.4   |
| Asian            | N < 10 | < 10 | 90.4   | N < 10 | < 10  | 90.4   |         |       | 90.4   | N < 10 | < 10 | 90.4   |       |   | 90.4   |
| African-         | N < 10 | < 10 | 90.4   | N < 10 | < 10  | 90.4   | N < 10  | < 10  | 90.4   |        |      | 90.4   |       |   | 90.4   |
| American         |        |      |        |        |       |        |         |       |        |        |      |        |       |   |        |
| Hispanic         | N < 10 | < 10 | 90.4   | N < 10 | < 10  | 90.4   | N < 10  | < 10  | 90.4   | N < 10 | < 10 | 90.4   |       |   | 90.4   |
| Hawaiian/Pacific |        |      | 90.4   |        |       | 90.4   |         |       | 90.4   |        |      | 90.4   |       |   | 90.4   |
| Islander         |        |      |        |        |       |        |         |       |        |        |      |        |       |   |        |
| Caucasian        | > 95   | RV   | 90.4   | > 95   | RV    | 90.4   | > 95    | RV    | 90.4   | > 95   | RV   | 90.4   |       |   | 90.4   |
| Two or More      |        |      | 90.4   |        |       | 90.4   |         |       | 90.4   |        |      | 90.4   |       |   | 90.4   |