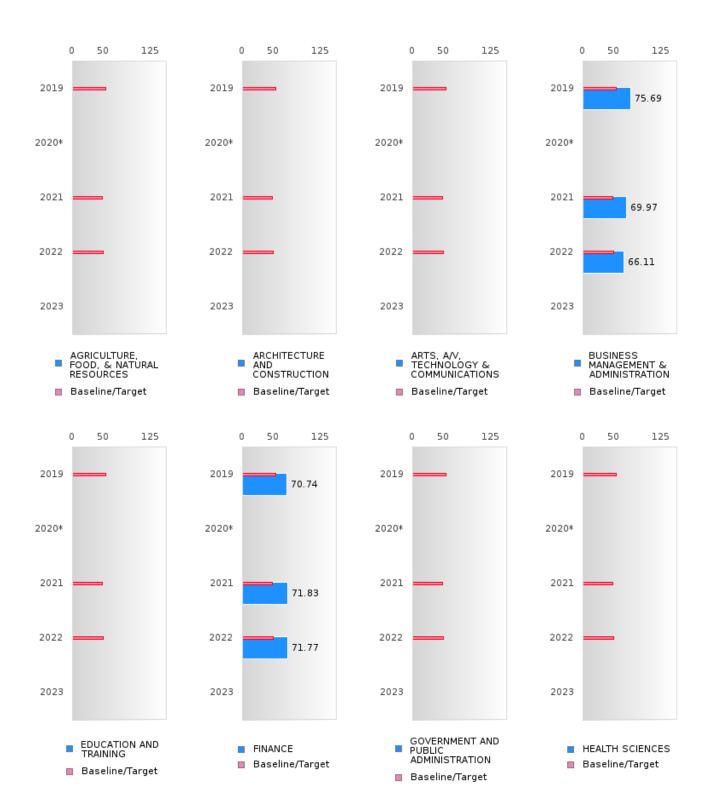

#### ACADEMIC PROFICIENCY SCORE IN READING LANGUAGE ARTS BY CLUSTER

<sup>\*</sup>State-required academic achievement tests were waived in 2020 due to COVID19.

#### ARMOREL SCHOOL DISTRICT

#### ACADEMIC PROFICIENCY SCORE IN MATHEMATICS BY CLUSTER

<sup>\*</sup>State-required academic achievement tests were waived in 2020 due to COVID19.

#### ACADEMIC PROFICIENCY SCORE IN SCIENCE BY CLUSTER

<sup>\*</sup>State-required academic achievement tests were waived in 2020 due to COVID19.