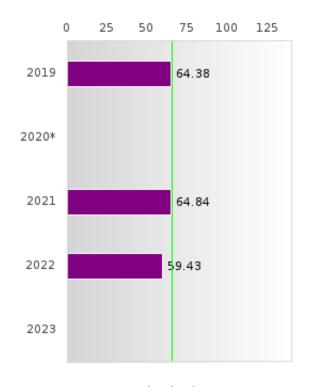

#### ACADEMIC PROFICIENCY SCORE IN READING LANGUAGE ARTS

| YEAR  | SCORE | BASELINE/ | N  |
|-------|-------|-----------|----|
|       |       | TARGET    |    |
| 2019  | 73.77 | 52.78     | 80 |
| 2020* |       | 53.03     |    |
| 2021  | 68.81 | 48.45     | 64 |
| 2022  | 66.11 | 48.7      | 53 |
| 2023  |       | 48.95     |    |

N: Number of Concentrators with Test Scores Included in the Score

### DISTRIBUTION OF DISTRICT SCORES FOR ACADEMIC PROFICIENCY IN READING LANGUAGE ARTS

ARMOREL SCHOOL DISTRICT

<sup>\*</sup>State-required academic achievement tests were waived in 2020 due to COVID19.