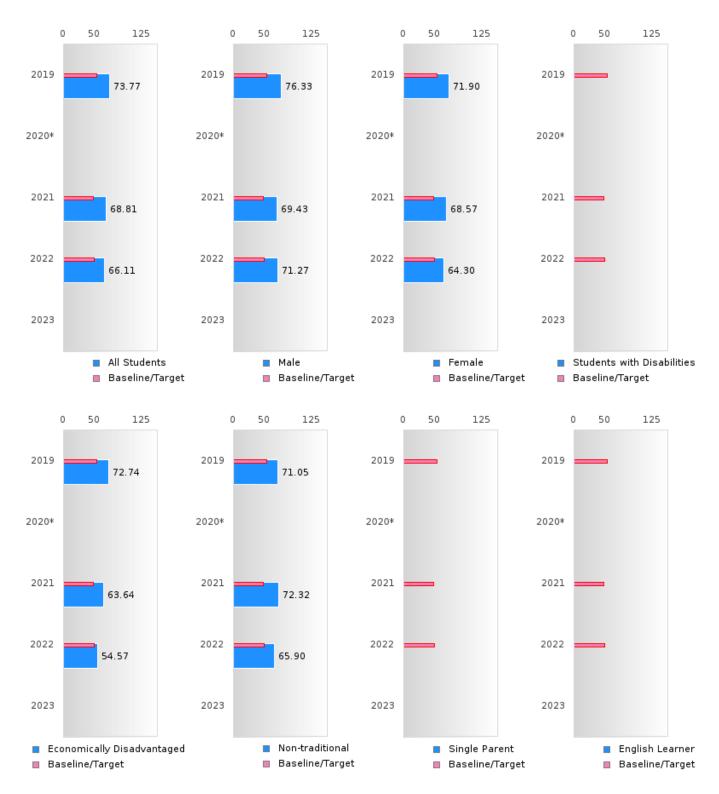

#### ACADEMIC PROFICIENCY SCORE IN READING LANGUAGE ARTS BY SPECIAL POPULATION

<sup>\*</sup>State-required academic achievement tests were waived in 2020 due to COVID19.

### ARMOREL SCHOOL DISTRICT

#### ACADEMIC PROFICIENCY SCORE TABLE BY SUBJECT AND SPECIAL POPULATION

| DACE            |        |           | IEICI     |       |       |        | I      |       | AND    | JI ECIA |           | TULA   |       | 2022 |        |
|-----------------|--------|-----------|-----------|-------|-------|--------|--------|-------|--------|---------|-----------|--------|-------|------|--------|
| RACE            | Coore  | 2019<br>N | Dogo      | Score | 2020* | Torgat | Caara  | 2021  | Torgat | Caara   | 2022<br>N | Target | Score | 2023 | Torget |
|                 | Score  | N         | Base line | Score | N     | Target | Score  | N     | Target | Score   | N         | Target | Score | N    | Target |
|                 |        |           | IIIIC     |       | REA   | DING I | ANGUA  | GE AR | TS     |         |           |        |       |      |        |
| All Students    | 73.77  | 80        | 52.78     |       |       | 53.03  | 68.81  | 64    | 48.45  | 66.11   | 53        | 48.7   |       |      | 48.95  |
| Male            | 76.33  | 34        | 52.78     |       |       | 53.03  | 69.43  | 26    | 48.45  | 71.27   | 22        | 48.7   |       |      | 48.95  |
| Female          | 71.90  | 46        | 52.78     |       |       | 53.03  | 68.57  | 38    | 48.45  | 64.30   | 31        | 48.7   |       |      | 48.95  |
| Students with   | N < 10 | < 10      | 52.78     |       |       | 53.03  | N < 10 | < 10  | 48.45  | N < 10  | < 10      | 48.7   |       |      | 48.95  |
| Disabilities    |        |           |           |       |       |        |        |       |        |         |           |        |       |      |        |
| Economically    | 72.74  | 37        | 52.78     |       |       | 53.03  | 63.64  | 22    | 48.45  | 54.57   | 23        | 48.7   |       |      | 48.95  |
| Disadvantaged   |        |           |           |       |       |        |        |       |        |         |           |        |       |      |        |
| Non-traditional | 71.05  | 39        | 52.78     |       |       | 53.03  | 72.32  | 21    | 48.45  | 65.90   | 47        | 48.7   |       |      | 48.95  |
| Single Parent   | N < 10 | < 10      | 52.78     |       |       | 53.03  | N < 10 | < 10  | 48.45  | N < 10  | < 10      | 48.7   |       |      | 48.95  |
| English Learner | N < 10 | < 10      | 52.78     |       |       | 53.03  | N < 10 | < 10  | 48.45  | N < 10  | < 10      | 48.7   |       |      | 48.95  |
| Homeless        | N < 10 | < 10      | 52.78     |       |       | 53.03  | N < 10 | < 10  | 48.45  | N < 10  | < 10      | 48.7   |       |      | 48.95  |
| Foster Care     | N < 10 | < 10      | 52.78     |       |       | 53.03  | N < 10 | < 10  | 48.45  | N < 10  | < 10      | 48.7   |       |      | 48.95  |
| Military        | N < 10 | < 10      | 52.78     |       |       | 53.03  | N < 10 | < 10  | 48.45  | N < 10  | < 10      | 48.7   |       |      | 48.95  |
| Dependent       |        |           |           |       |       |        |        |       |        |         |           |        |       |      |        |
| Migrant         | N < 10 | < 10      | 52.78     |       |       | 53.03  | N < 10 | < 10  | 48.45  | N < 10  | < 10      | 48.7   |       |      | 48.95  |
|                 |        |           |           |       |       | MAT    | HEMAT  | ICS   |        |         |           |        |       |      |        |
| All Students    | 61.40  | 80        | 46.45     |       |       | 46.7   | 58.68  | 64    | 42.27  | 57.54   | 53        | 42.52  |       |      | 42.77  |
| Male            | 64.79  | 34        | 46.45     |       |       | 46.7   | 66.92  | 26    | 42.27  | 70.74   | 22        | 42.52  |       |      | 42.77  |
| Female          | 58.99  | 46        | 46.45     |       |       | 46.7   | 54.09  | 38    | 42.27  | 51.85   | 31        | 42.52  |       |      | 42.77  |
| Students with   | N < 10 | < 10      | 46.45     |       |       | 46.7   | N < 10 | < 10  | 42.27  | N < 10  | < 10      | 42.52  |       |      | 42.77  |
| Disabilities    |        |           |           |       |       |        |        |       |        |         |           |        |       |      |        |
| Economically    | 52.73  | 37        | 46.45     |       |       | 46.7   | 49.82  | 22    | 42.27  | 46.75   | 23        | 42.52  |       |      | 42.77  |
| Disadvantaged   |        |           |           |       |       |        |        |       |        |         |           |        |       |      |        |
| Non-traditional | 59.41  | 39        | 46.45     |       |       | 46.7   | 63.35  | 21    | 42.27  | 60.58   | 47        | 42.52  |       |      | 42.77  |
| Single Parent   | N < 10 | < 10      | 46.45     |       |       | 46.7   | N < 10 | < 10  | 42.27  | N < 10  | < 10      | 42.52  |       |      | 42.77  |
| English Learner | N < 10 | < 10      | 46.45     |       |       | 46.7   | N < 10 | < 10  | 42.27  | N < 10  | < 10      | 42.52  |       |      | 42.77  |
| Homeless        | N < 10 | < 10      | 46.45     |       |       | 46.7   | N < 10 | < 10  | 42.27  | N < 10  | < 10      | 42.52  |       |      | 42.77  |
| Foster Care     | N < 10 | < 10      | 46.45     |       |       | 46.7   | N < 10 | < 10  | 42.27  | N < 10  | < 10      | 42.52  |       |      | 42.77  |
| Military        | N < 10 | < 10      | 46.45     |       |       | 46.7   | N < 10 | < 10  | 42.27  | N < 10  | < 10      | 42.52  |       |      | 42.77  |
| Dependent       |        |           |           |       |       |        |        |       |        |         |           |        |       |      |        |
| Migrant         | N < 10 | < 10      | 46.45     |       |       | 46.7   | N < 10 | < 10  | 42.27  | N < 10  | < 10      | 42.52  |       |      | 42.77  |
|                 |        |           |           |       |       | S      | CIENCE |       |        |         |           |        |       |      |        |
| All Students    | 73.29  | 80        | 53.26     |       |       | 53.51  | 72.63  | 64    | 48.4   | 69.46   | 53        | 48.65  |       |      | 48.9   |
| Male            | 79.08  | 34        | 53.26     |       |       | 53.51  | 72.19  | 26    | 48.4   | 75.80   | 22        | 48.65  |       |      | 48.9   |
| Female          | 70.67  | 46        | 53.26     |       |       | 53.51  | 73.03  | 38    | 48.4   | 67.57   | 31        | 48.65  |       |      | 48.9   |
| Students with   | N < 10 | < 10      | 53.26     |       |       | 53.51  | N < 10 | < 10  | 48.4   | N < 10  | < 10      | 48.65  |       |      | 48.9   |
| Disabilities    |        |           |           |       |       |        |        |       |        |         |           |        |       |      |        |
| Economically    | 67.56  | 37        | 53.26     |       |       | 53.51  | 67.31  | 22    | 48.4   | 59.13   | 23        | 48.65  |       |      | 48.9   |
| Disadvantaged   |        |           |           |       |       |        |        |       |        |         |           |        |       |      |        |
| Non-traditional | 71.88  | 39        | 53.26     |       |       | 53.51  | 79.86  | 21    | 48.4   | 70.84   | 47        | 48.65  |       |      | 48.9   |
| Single Parent   | N < 10 | < 10      | 53.26     |       |       |        | N < 10 | < 10  | 48.4   | N < 10  | < 10      | 48.65  |       |      | 48.9   |
| English Learner | N < 10 | < 10      | 53.26     |       |       | 53.51  | N < 10 | < 10  | 48.4   | N < 10  | < 10      | 48.65  |       |      | 48.9   |
| Homeless        | N < 10 | < 10      | 53.26     |       |       |        | N < 10 | < 10  | 48.4   | N < 10  | < 10      | 48.65  |       |      | 48.9   |
| Foster Care     | N < 10 | < 10      | 53.26     |       |       | 53.51  | N < 10 | < 10  | 48.4   | N < 10  | < 10      | 48.65  |       |      | 48.9   |
| Military        | N < 10 | < 10      | 53.26     |       |       | 53.51  | N < 10 | < 10  | 48.4   | N < 10  | < 10      | 48.65  |       |      | 48.9   |
| Dependent       |        |           |           |       |       |        |        |       |        |         |           |        |       |      |        |
| Migrant         | N < 10 | < 10      | 53.26     |       |       | 53.51  | N < 10 | < 10  | 48.4   | N < 10  | < 10      | 48.65  |       |      | 48.9   |

N: Number of Concentrators with Test Scores Included in the Score

<sup>\*</sup>State-required academic achievement tests were waived in 2020 due to COVID19.