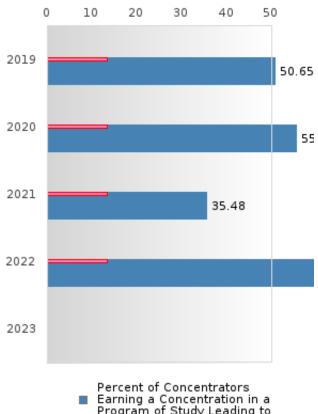

#### PERFORMANCE MEASURE SCORES FOR CONCENTRATORS ONLY

| PERFORMANCE       |       | DIS   | TRICT SCO | DRE   |      | STATE SCORE |       |       |       |      |  |  |
|-------------------|-------|-------|-----------|-------|------|-------------|-------|-------|-------|------|--|--|
| MEASURES          | 2019  | 2020  | 2021      | 2022  | 2023 | 2019        | 2020  | 2021  | 2022  | 2023 |  |  |
| 3S1: POST-PROGRAM |       |       | 88.89     | 77.78 |      |             |       | 81.92 | 81.38 |      |  |  |
| PLACEMENT         |       |       |           |       |      |             |       |       |       |      |  |  |
|                   |       |       |           |       |      |             |       |       |       |      |  |  |
| 4S1: NON-         | 50.65 | 55.56 | 35.48     | 92.16 |      | 31.31       | 31.34 | 30.03 | 43.00 |      |  |  |
| TRADITIONAL       |       |       |           |       |      |             |       |       |       |      |  |  |
| PROGRAM           |       |       |           |       |      |             |       |       |       |      |  |  |
| CONCENTRATION     |       |       |           |       |      |             |       |       |       |      |  |  |
| 5S1: INDUSTRY     |       |       | 36.84     | 80.65 |      |             |       | 14.46 | 44.94 |      |  |  |
| CERTIFICATIONS    |       |       |           |       |      |             |       |       |       |      |  |  |
|                   |       |       |           |       |      |             |       |       |       |      |  |  |