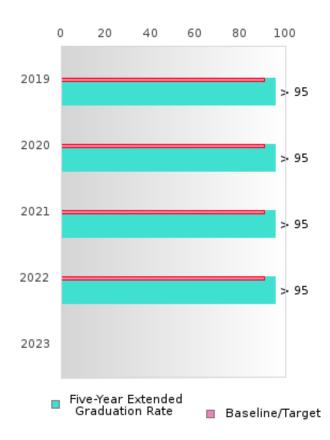

#### CONSORTIUM FIVE-YEAR EXTENDED ADJUSTED COHORT GRADUATION RATE

| YEAR | SCORE | BASELINE/ | N  |
|------|-------|-----------|----|
|      |       | TARGET    |    |
| 2019 | > 95  | 90.4      | RV |
| 2020 | > 95  | 90.4      | RV |
| 2021 | > 95  | 90.4      | RV |
| 2022 | > 95  | 90.4      | RV |
| 2023 |       | 90.4      |    |