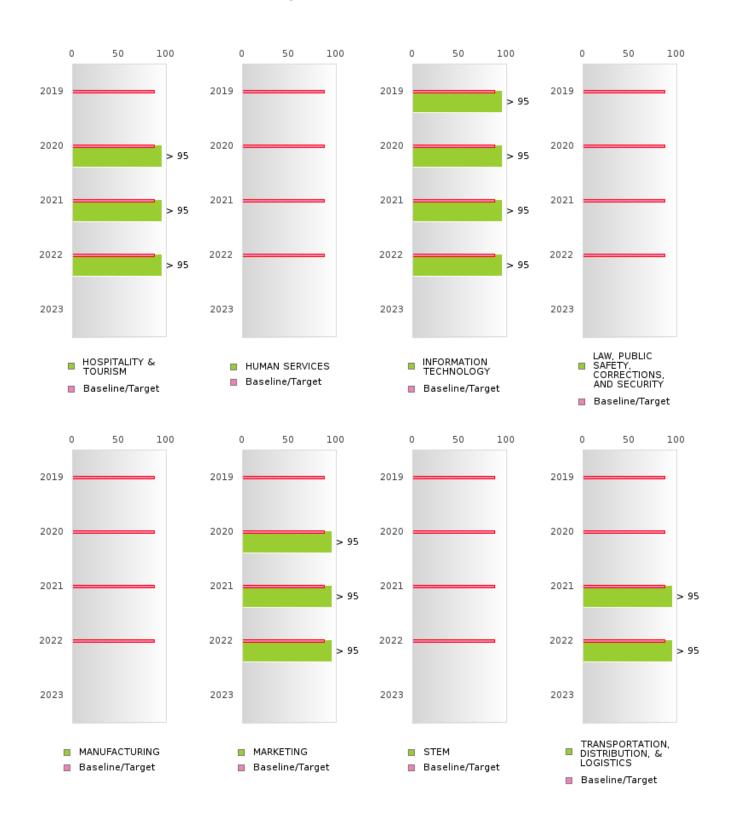

### ARMOREL SCHOOL DISTRICT

### FOUR-YEAR ADJUSTED GRADUATION RATE BY CLUSTER

| RACE          |        | 2019 |        |        | 2020 |        |        | 2021 |        |        | 2022 |        |       | 2023 |        |
|---------------|--------|------|--------|--------|------|--------|--------|------|--------|--------|------|--------|-------|------|--------|
| Turez         | Score  | N    | Target | Score | N    | Target |
|               | Beere  | - 1  |        |        |      |        | COHOR' |      |        |        |      | Target | Beore | - 1  | Turgot |
| AGRICULTUR    |        |      | 87.18  |        |      | 87.18  |        |      | 87.18  |        |      | 87.18  |       |      | 87.18  |
| E, FOOD, &    |        |      | 0,110  |        |      | 07110  |        |      | 07,10  |        |      | 07110  |       |      | 07110  |
| NATURAL       |        |      |        |        |      |        |        |      |        |        |      |        |       |      |        |
| RESOURCES     |        |      |        |        |      |        |        |      |        |        |      |        |       |      |        |
| ARCHITECTU    |        |      | 87.18  |        |      | 87.18  |        |      | 87.18  |        |      | 87.18  |       |      | 87.18  |
| RE AND CONS   |        |      |        |        |      |        |        |      |        |        |      |        |       |      |        |
| TRUCTION      |        |      |        |        |      |        |        |      |        |        |      |        |       |      |        |
| ARTS, A/V,    |        |      | 87.18  |        |      | 87.18  |        |      | 87.18  |        |      | 87.18  |       |      | 87.18  |
| TECHNOLOGY    |        |      |        |        |      |        |        |      |        |        |      |        |       |      |        |
| & COMMUNIC    |        |      |        |        |      |        |        |      |        |        |      |        |       |      |        |
| ATIONS        |        |      |        |        |      |        |        |      |        |        |      |        |       |      |        |
| BUSINESS MA   | N < 10 | < 10 | 87.18  | > 95   | RV   | 87.18  | > 95   | RV   | 87.18  | > 95   | RV   | 87.18  |       |      | 87.18  |
| NAGEMENT &    |        |      |        |        |      |        |        |      |        |        |      |        |       |      |        |
| ADMINISTRAT   |        |      |        |        |      |        |        |      |        |        |      |        |       |      |        |
| ION           |        |      |        |        |      |        |        |      |        |        |      |        |       |      |        |
| EDUCATION     |        |      | 87.18  |        |      | 87.18  |        |      | 87.18  |        |      | 87.18  |       |      | 87.18  |
| AND           |        |      |        |        |      |        |        |      |        |        |      |        |       |      |        |
| TRAINING      |        |      |        |        |      |        |        |      |        |        |      |        |       |      |        |
| FINANCE       | N < 10 | < 10 | 87.18  | > 95   | RV   | 87.18  | > 95   | RV   | 87.18  | > 95   | RV   | 87.18  |       |      | 87.18  |
| GOVERNMEN     |        |      | 87.18  |        |      | 87.18  |        |      | 87.18  |        |      | 87.18  |       |      | 87.18  |
| T AND PUBLIC  |        |      |        |        |      |        |        |      |        |        |      |        |       |      |        |
| ADMINISTRAT   |        |      |        |        |      |        |        |      |        |        |      |        |       |      |        |
| ION           |        |      |        |        |      |        |        |      |        |        |      |        |       |      |        |
| HEALTH        | N < 10 | < 10 | 87.18  |        |      | 87.18  |        |      | 87.18  |        |      | 87.18  |       |      | 87.18  |
| SCIENCES      |        |      |        |        |      |        |        |      |        |        |      |        |       |      |        |
| HOSPITALITY   | N < 10 | < 10 | 87.18  | > 95   | RV   | 87.18  | > 95   | RV   | 87.18  | > 95   | RV   | 87.18  |       |      | 87.18  |
| & TOURISM     |        |      |        |        |      |        |        |      |        |        |      |        |       |      |        |
| HUMAN         | N < 10 | < 10 | 87.18  | N < 10 | < 10 | 87.18  | N < 10 | < 10 | 87.18  | N < 10 | < 10 | 87.18  |       |      | 87.18  |
| SERVICES      |        |      |        |        |      |        |        |      |        |        |      |        |       |      |        |
| INFORMATIO    | > 95   | RV   | 87.18  |       |      | 87.18  |
| N             |        |      |        |        |      |        |        |      |        |        |      |        |       |      |        |
| TECHNOLOGY    |        |      |        |        |      |        |        |      |        |        |      |        |       |      |        |
| LAW, PUBLIC   | N < 10 | < 10 | 87.18  | N < 10 | < 10 | 87.18  |        |      | 87.18  |        |      | 87.18  |       |      | 87.18  |
| SAFETY,       |        |      |        |        |      |        |        |      |        |        |      |        |       |      |        |
| CORRECTION    |        |      |        |        |      |        |        |      |        |        |      |        |       |      |        |
| S, AND        |        |      |        |        |      |        |        |      |        |        |      |        |       |      |        |
| SECURITY      |        |      |        |        |      |        |        |      |        |        |      |        |       |      |        |
| MANUFACTU     | N < 10 | < 10 | 87.18  |        |      | 87.18  |        |      | 87.18  |        |      | 87.18  |       |      | 87.18  |
| RING          |        |      |        |        |      |        |        |      |        |        |      |        |       |      |        |
| MARKETING     | N < 10 | < 10 | 87.18  | > 95   | RV   | 87.18  | > 95   | RV   | 87.18  | > 95   | RV   | 87.18  |       |      | 87.18  |
| STEM          |        |      | 87.18  |        |      | 87.18  |        |      | 87.18  |        |      | 87.18  |       |      | 87.18  |
| TRANSPORTA    |        |      | 87.18  | N < 10 | < 10 | 87.18  | > 95   | RV   | 87.18  | > 95   | RV   | 87.18  |       |      | 87.18  |
| TION, DISTRIB |        |      |        |        |      |        |        |      |        |        |      |        |       |      |        |
| UTION, &      |        |      |        |        |      |        |        |      |        |        |      |        |       |      |        |
| LOGISTICS     |        |      |        |        |      |        |        |      |        |        |      |        |       |      |        |