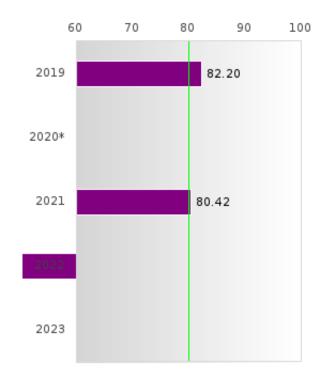

#### General Formula for Academic Proficiency Score for Each Subject

ELA Academic Proficiency Score =

ELA Weighted Achievement Score  $\times$  (0.50) + ELA Mean Value – Added Growth Score  $\times$  (0.50)