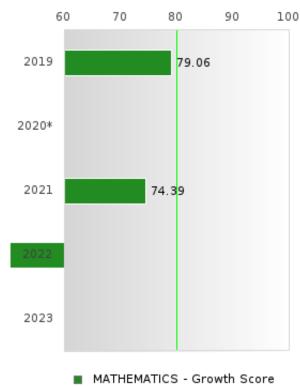

Math Academic Proficiency Score =

 $Math\ Weighted\ Achievement\ Score \times (0.50) + Math\ Mean\ Value - Added\ Growth\ Score \times (0.50)$ 

Science Academic Proficiency Score =

Science Weighted Achievement Score  $\times$  (0.50) + Science Mean Value – Added Growth Score  $\times$  (0.50)