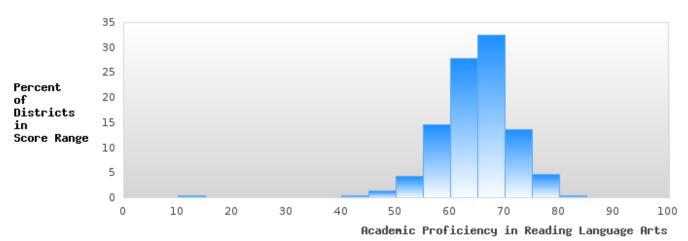

### DISTRIBUTION OF DISTRICT SCORES FOR ACADEMIC PROFICIENCY IN READING LANGUAGE ARTS

ARMOREL SCHOOL DISTRICT

<sup>\*</sup>State-required academic achievement tests were waived in 2020 due to COVID19.

#### ACADEMIC PROFICIENCY SCORE IN READING LANGUAGE ARTS

| YEAR  | SCORE | BASELINE/ | N  |
|-------|-------|-----------|----|
|       |       | TARGET    |    |
| 2019  | 73.77 | 52.78     | 80 |
| 2020* |       | 53.03     |    |
| 2021  | 68.81 | 48.45     | 64 |
| 2022  | 66.11 | 48.7      | 53 |
| 2023  |       | 48.95     |    |