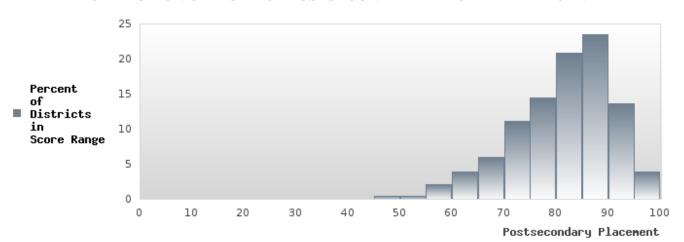

Concentrators in the denominator who were enrolled in postsecondary education, advanced training, military service, a service program, a Peace Corp volunteer, or were employed — in the second quarter after exiting high school.

Number of Grade 12 CTE Concentrators who exited high school (graduated or left) during the prior school year.

#### ARMOREL SCHOOL DISTRICT

### PERCENT OF CONCENTRATORS IN POSTSECONDARY PLACEMENT 2 QUARTERS AFTER LEAVING SECONDARY EDUCATION



| YEAR | SCORE | BASELINE/ | N  |
|------|-------|-----------|----|
|      |       | TARGET    |    |
| 2021 | 88.89 | 75.75     | RV |
| 2022 | 77.78 | 76.25     | RV |
| 2023 |       | 76.75     |    |

N: Number of Concentrators Who Left Secondary Education.

#### DISTRIBUTION OF DISTRICT POSTSECONDARY PLACEMENT PERCENT



Percent Of Concentrators
 Having Placement After
 Leaving Secondary Education

Baseline/Target

#### ARMOREL SCHOOL DISTRICT

### PERCENT OF CONCENTRATORS IN POSTSECONDARY PLACEMENT 2 QUARTERS AFTER LEAVING SECONDARY EDUCATION BY RACE/ETHNICITY



#### ARMOREL SCHOOL DISTRICT

## PERCENT OF CONCENTRATORS IN POSTSECONDARY PLACEMENT 2 QUARTERS AFTER LEAVING SECONDARY EDUCATION TABLE BY RACE/ETHNICITY

| RACE                          |        | 2021 |              |        | 2022 |        | 2023  |   |        |  |  |
|-------------------------------|--------|------|--------------|--------|------|--------|-------|---|--------|--|--|
|                               | Score  | N    | Base<br>line | Score  | N    | Target | Score | N | Target |  |  |
| ALL STUDENTS                  | 88.89  | R