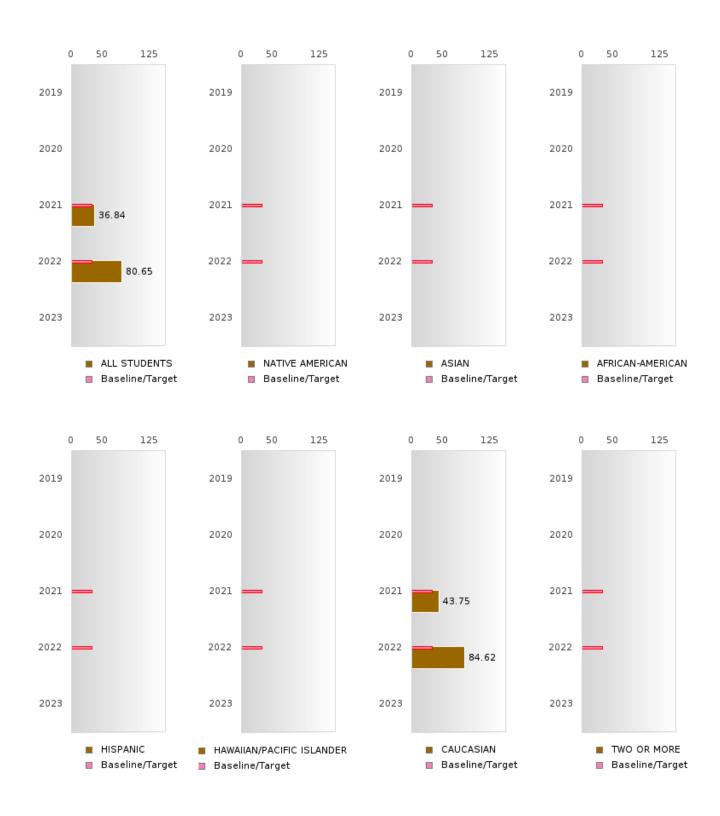

#### **GRADUATION RATE BY RACE/ETHNICITY**

| RACE             | 2019   |      |        |        | 2020  |        | 2021    |       |        | 2022   |      |        | 2023  |   |        |
|------------------|--------|------|--------|--------|-------|--------|---------|-------|--------|--------|------|--------|-------|---|--------|
|                  | Score  | N    | Target | Score  | N     | Target | Score   | N     | Target | Score  | N    | Target | Score | N | Target |
|                  |        |      | FO     | UR-YEA | R ADJ | USTED  | COHOR'  | ΓGRAI | DUATIO | N RATE | 3    |        |       |   |        |
| All Students     | > 95   | RV   | 87.18  | > 95   | RV    | 87.18  | > 95    | RV    | 87.18  | > 95   | RV   | 87.18  |       |   | 87.18  |
| Native American  |        |      | 87.18  |        |       | 87.18  |         |       | 87.18  |        |      | 87.18  |       |   | 87.18  |
| Asian            | N < 10 | < 10 | 87.18  |        |       | 87.18  | N < 10  | < 10  | 87.18  | N < 10 | < 10 | 87.18  |       |   | 87.18  |
| African-         | N < 10 | < 10 | 87.18  | N < 10 | < 10  | 87.18  |         |       | 87.18  | N < 10 | < 10 | 87.18  |       |   | 87.18  |
| American         |        |      |        |        |       |        |         |       |        |        |      |        |       |   |        |
| Hispanic         | N < 10 | < 10 | 87.18  | N < 10 | < 10  | 87.18  | N < 10  | < 10  | 87.18  | N < 10 | < 10 | 87.18  |       |   | 87.18  |
| Hawaiian/Pacific |        |      | 87.18  |        |       | 87.18  |         |       | 87.18  |        |      | 87.18  |       |   | 87.18  |
| Islander         |        |      |        |        |       |        |         |       |        |        |      |        |       |   |        |
| Caucasian        | > 95   | RV   | 87.18  | > 95   | RV    | 87.18  | > 95    | RV    | 87.18  | > 95   | RV   | 87.18  |       |   | 87.18  |
| Two or More      |        |      | 87.18  |        |       | 87.18  |         |       | 87.18  |        |      | 87.18  |       |   | 87.18  |
|                  |        | F    | IVE-YE | AR EXT | ENDEI | O ADJU | STED CO | DHORT | GRADI  | JATION | RATE |        |       |   |        |
| All Students     | > 95   | RV   | 90.4   | > 95   | RV    | 90.4   | > 95    | RV    | 90.4   | > 95   | RV   | 90.4   |       |   | 90.4   |
| Native American  |        |      | 90.4   |        |       | 90.4   |         |       | 90.4   |        |      | 90.4   |       |   | 90.4   |
| Asian            | N < 10 | < 10 | 90.4   | N < 10 | < 10  | 90.4   |         |       | 90.4   | N < 10 | < 10 | 90.4   |       |   | 90.4   |
| African-         | N < 10 | < 10 | 90.4   | N < 10 | < 10  | 90.4   | N < 10  | < 10  | 90.4   |        |      | 90.4   |       |   | 90.4   |
| American         |        |      |        |        |       |        |         |       |        |        |      |        |       |   |        |
| Hispanic         | N < 10 | < 10 | 90.4   | N < 10 | < 10  | 90.4   | N < 10  | < 10  | 90.4   | N < 10 | < 10 | 90.4   |       |   | 90.4   |
| Hawaiian/Pacific |        |      | 90.4   |        |       | 90.4   |         |       | 90.4   |        |      | 90.4   |       |   | 90.4   |
| Islander         |        |      |        |        |       |        |         |       |        |        |      |        |       |   |        |
| Caucasian        | > 95   | RV   | 90.4   | > 95   | RV    | 90.4   | > 95    | RV    | 90.4   | > 95   | RV   | 90.4   |       |   | 90.4   |
| Two or More      |        |      | 90.4   |        |       | 90.4   |         |       | 90.4   |        |      | 90.4   |       |   | 90.4   |