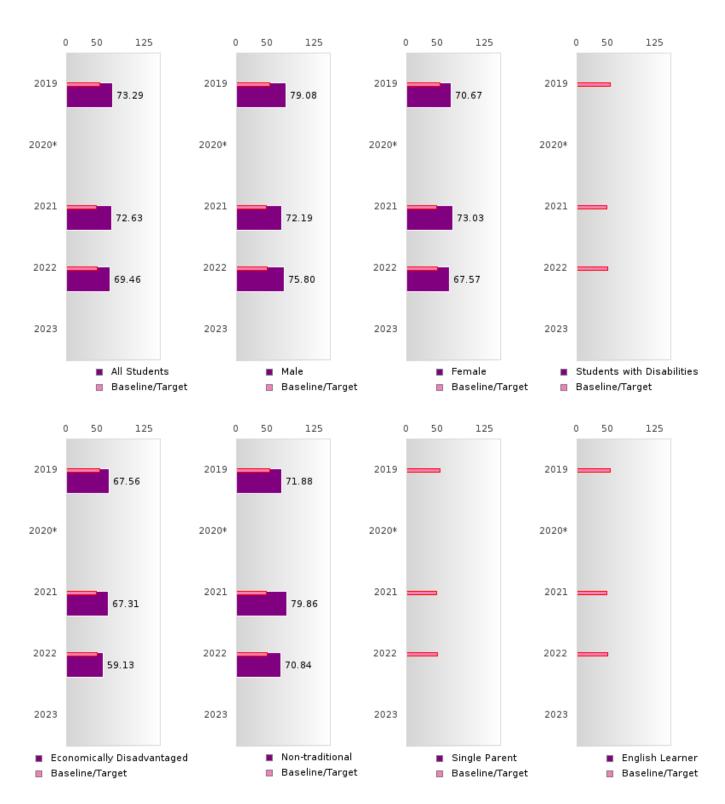

#### ACADEMIC PROFICIENCY SCORE IN SCIENCE BY SPECIAL POPULATION

<sup>\*</sup>State-required academic achievement tests were waived in 2020 due to COVID19.

#### ARMOREL SCHOOL DISTRICT

#### ACADEMIC PROFICIENCY SCORE TABLE BY SUBJECT AND SPECIAL POPULATION

| DACE            |        |           | IEICI     |       |       |        | I      |       | AND    | JI ECIA |           | TULA   |       | 2022 |        |
|-----------------|--------|-----------|-----------|-------|-------|--------|--------|-------|--------|---------|-----------|--------|-------|------|--------|
| RACE            | Coore  | 2019<br>N | Dogo      | Score | 2020* | Torgat | Caara  | 2021  | Torgat | Caara   | 2022<br>N | Target | Score | 2023 | Torget |
|                 | Score  | N         | Base line | Score | N     | Target | Score  | N     | Target | Score   | N         | Target | Score | N    | Target |
|                 |        |           | IIIIC     |       | REA   | DING I | ANGUA  | GE AR | TS     |         |           |        |       |      |        |
| All Students    | 73.77  | 80        | 52.78     |       |       | 53.03  | 68.81  | 64    | 48.45  | 66.11   | 53        | 48.7   |       |      | 48.95  |
| Male            | 76.33  | 34        | 52.78     |       |       | 53.03  | 69.43  | 26    | 48.45  | 71.27   | 22        | 48.7   |       |      | 48.95  |
| Female          | 71.90  | 46        | 52.78     |       |       | 53.03  | 68.57  | 38    | 48.45  | 64.30   | 31        | 48.7   |       |      | 48.95  |
| Students with   | N < 10 | < 10      | 52.78     |       |       | 53.03  | N < 10 | < 10  | 48.45  | N < 10  | < 10      | 48.7   |       |      | 48.95  |
| Disabilities    |        |           |           |       |       |        |        |       |        |         |           |        |       |      |        |
| Economically    | 72.74  | 37        | 52.78     |       |       | 53.03  | 63.64  | 22    | 48.45  | 54.57   | 23        | 48.7   |       |      | 48.95  |
| Disadvantaged   |        |           |           |       |       |        |        |       |        |         |           |        |       |      |        |
| Non-traditional | 71.05  | 39        | 52.78     |       |       | 53.03  | 72.32  | 21    | 48.45  | 65.90   | 47        | 48.7   |       |      | 48.95  |
| Single Parent   | N < 10 | < 10      | 52.78     |       |       | 53.03  | N < 10 | < 10  | 48.45  | N < 10  | < 10      | 48.7   |       |      | 48.95  |
| English Learner | N < 10 | < 10      | 52.78     |       |       | 53.03  | N < 10 | < 10  | 48.45  | N < 10  | < 10      | 48.7   |       |      | 48.95  |
| Homeless        | N < 10 | < 10      | 52.78     |       |       | 53.03  | N < 10 | < 10  | 48.45  | N < 10  | < 10      | 48.7   |       |      | 48.95  |
| Foster Care     | N < 10 | < 10      | 52.78     |       |       | 53.03  | N < 10 | < 10  | 48.45  | N < 10  | < 10      | 48.7   |       |      | 48.95  |
| Military        | N < 10 | < 10      | 52.78     |       |       | 53.03  | N < 10 | < 10  | 48.45  | N < 10  | < 10      | 48.7   |       |      | 48.95  |
| Dependent       |        |           |           |       |       |        |        |       |        |         |           |        |       |      |        |
| Migrant         | N < 10 | < 10      | 52.78     |       |       | 53.03  | N < 10 | < 10  | 48.45  | N < 10  | < 10      | 48.7   |       |      | 48.95  |
|                 |        |           |           |       |       | MAT    | HEMAT  | ICS   |        |         |           |        |       |      |        |
| All Students    | 61.40  | 80        | 46.45     |       |       | 46.7   | 58.68  | 64    | 42.27  | 57.54   | 53        | 42.52  |       |      | 42.77  |
| Male            | 64.79  | 34        | 46.45     |       |       | 46.7   | 66.92  | 26    | 42.27  | 70.74   | 22        | 42.52  |       |      | 42.77  |
| Female          | 58.99  | 46        | 46.45     |       |       | 46.7   | 54.09  | 38    | 42.27  | 51.85   | 31        | 42.52  |       |      | 42.77  |
| Students with   | N < 10 | < 10      | 46.45     |       |       | 46.7   | N < 10 | < 10  | 42.27  | N < 10  | < 10      | 42.52  |       |      | 42.77  |
| Disabilities    |        |           |           |       |       |        |        |       |        |         |           |        |       |      |        |
| Economically    | 52.73  | 37        | 46.45     |       |       | 46.7   | 49.82  | 22    | 42.27  | 46.75   | 23        | 42.52  |       |      | 42.77  |
| Disadvantaged   |        |           |           |       |       |        |        |       |        |         |           |        |       |      |        |
| Non-traditional | 59.41  | 39        | 46.45     |       |       | 46.7   | 63.35  | 21    | 42.27  | 60.58   | 47        | 42.52  |       |      | 42.77  |
| Single Parent   | N < 10 | < 10      | 46.45     |       |       | 46.7   | N < 10 | < 10  | 42.27  | N < 10  | < 10      | 42.52  |       |      | 42.77  |
| English Learner | N < 10 | < 10      | 46.45     |       |       | 46.7   | N < 10 | < 10  | 42.27  | N < 10  | < 10      | 42.52  |       |      | 42.77  |
| Homeless        | N < 10 | < 10      | 46.45     |       |       | 46.7   | N < 10 | < 10  | 42.27  | N < 10  | < 10      | 42.52  |       |      | 42.77  |
| Foster Care     | N < 10 | < 10      | 46.45     |       |       | 46.7   | N < 10 | < 10  | 42.27  | N < 10  | < 10      | 42.52  |       |      | 42.77  |
| Military        | N < 10 | < 10      | 46.45     |       |       | 46.7   | N < 10 | < 10  | 42.27  | N < 10  | < 10      | 42.52  |       |      | 42.77  |
| Dependent       |        |           |           |       |       |        |        |       |        |         |           |        |       |      |        |
| Migrant         | N < 10 | < 10      | 46.45     |       |       | 46.7   | N < 10 | < 10  | 42.27  | N < 10  | < 10      | 42.52  |       |      | 42.77  |
|                 |        |           |           |       |       | S      | CIENCE |       |        |         |           |        |       |      |        |
| All Students    | 73.29  | 80        | 53.26     |       |       | 53.51  | 72.63  | 64    | 48.4   | 69.46   | 53        | 48.65  |       |      | 48.9   |
| Male            | 79.08  | 34        | 53.26     |       |       | 53.51  | 72.19  | 26    | 48.4   | 75.80   | 22        | 48.65  |       |      | 48.9   |
| Female          | 70.67  | 46        | 53.26     |       |       | 53.51  | 73.03  | 38    | 48.4   | 67.57   | 31        | 48.65  |       |      | 48.9   |
| Students with   | N < 10 | < 10      | 53.26     |       |       | 53.51  | N < 10 | < 10  | 48.4   | N < 10  | < 10      | 48.65  |       |      | 48.9   |
| Disabilities    |        |           |           |       |       |        |        |       |        |         |           |        |       |      |        |
| Economically    | 67.56  | 37        | 53.26     |       |       | 53.51  | 67.31  | 22    | 48.4   | 59.13   | 23        | 48.65  |       |      | 48.9   |
| Disadvantaged   |        |           |           |       |       |        |        |       |        |         |           |        |       |      |        |
| Non-traditional | 71.88  | 39        | 53.26     |       |       | 53.51  | 79.86  | 21    | 48.4   | 70.84   | 47        | 48.65  |       |      | 48.9   |
| Single Parent   | N < 10 | < 10      | 53.26     |       |       |        | N < 10 | < 10  | 48.4   | N < 10  | < 10      | 48.65  |       |      | 48.9   |
| English Learner | N < 10 | < 10      | 53.26     |       |       | 53.51  | N < 10 | < 10  | 48.4   | N < 10  | < 10      | 48.65  |       |      | 48.9   |
| Homeless        | N < 10 | < 10      | 53.26     |       |       |        | N < 10 | < 10  | 48.4   | N < 10  | < 10      | 48.65  |       |      | 48.9   |
| Foster Care     | N < 10 | < 10      | 53.26     |       |       | 53.51  | N < 10 | < 10  | 48.4   | N < 10  | < 10      | 48.65  |       |      | 48.9   |
| Military        | N < 10 | < 10      | 53.26     |       |       | 53.51  | N < 10 | < 10  | 48.4   | N < 10  | < 10      | 48.65  |       |      | 48.9   |
| Dependent       |        |           |           |       |       |        |        |       |        |         |           |        |       |      |        |
| Migrant         | N < 10 | < 10      | 53.26     |       |       | 53.51  | N < 10 | < 10  | 48.4   | N < 10  | < 10      | 48.65  |       |      | 48.9   |

N: Number of Concentrators with Test Scores Included in the Score

<sup>\*</sup>State-required academic achievement tests were waived in 2020 due to COVID19.