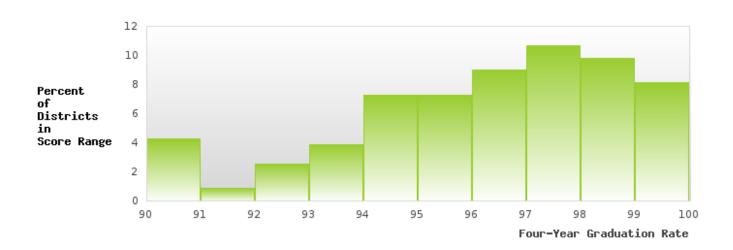

d in the State's Consolidated Accountability Plan pursuant to Section 1111(b)(2) of the ESEA.

#### Formula:

2022 Five-Year Adjusted cohort Graduation Rate

CTE Concentrators in the 2022 Five — Year
Adjusted Cohort who were Actual Graduates
CTE Concentrators in the 2022 Five — Year
Adjusted Cohort who were Expected to Graduate

### ARMOREL SCHOOL DISTRICT

#### CONSORTIUM FOUR-YEAR ADJUSTED COHORT GRADUATION RATE



| YEAR | SCORE | BASELINE/ | N  |
|------|-------|-----------|----|
|      |       | TARGET    |    |
| 2019 | > 95  | 87.18     | RV |
| 2020 | > 95  | 87.18     | RV |
| 2021 | > 95  | 87.18     | RV |
| 2022 | > 95  | 87.18     | RV |
| 2023 |       | 87.18     |    |

N: Number of Expected Graduates

### DISTRIBUTION OF DISTRICT FOUR-YEAR ADJUSTED COHORT GRADUATION RATES



### ARMOREL SCHOOL DISTRICT

#### CONSORTIUM FIVE-YEAR EXTENDED ADJUSTED COHORT GRADUATION RATE



| YEAR | SCORE | BASELINE/ | N  |
|------|-------|-----------|----|
|      |       | TARGET    |    |
| 2019 | > 95  | 90.4      | RV |
| 2020 | > 95  | 90.4      | RV |
| 2021 | > 95  | 90.4      | RV |
| 2022 | > 95  | 90.4      | RV |
| 2023 |       | 90.4      |    |

N: Number of Expected Graduates

### DISTRIBUTION OF DISTRICT FIVE-YEAR EXTENDED ADJUSTED COHORT GRADUATION RATES



### ARMOREL SCHOOL DISTRICT

#### FOUR-YEAR ADJUSTED COHORT GRADUATION RATE BY RACE/ETHNICITY



### ARMOREL SCHOOL DISTRICT

#### FIVE-YEAR EXTENDED ADJUSTED COHORT GRADUATION RATE BY RACE/ETHNICITY



### ARMOREL SCHOOL DISTRICT

#### **GRADUATION RATE BY RACE/ETHNICITY**

| RACE             | 2019   |