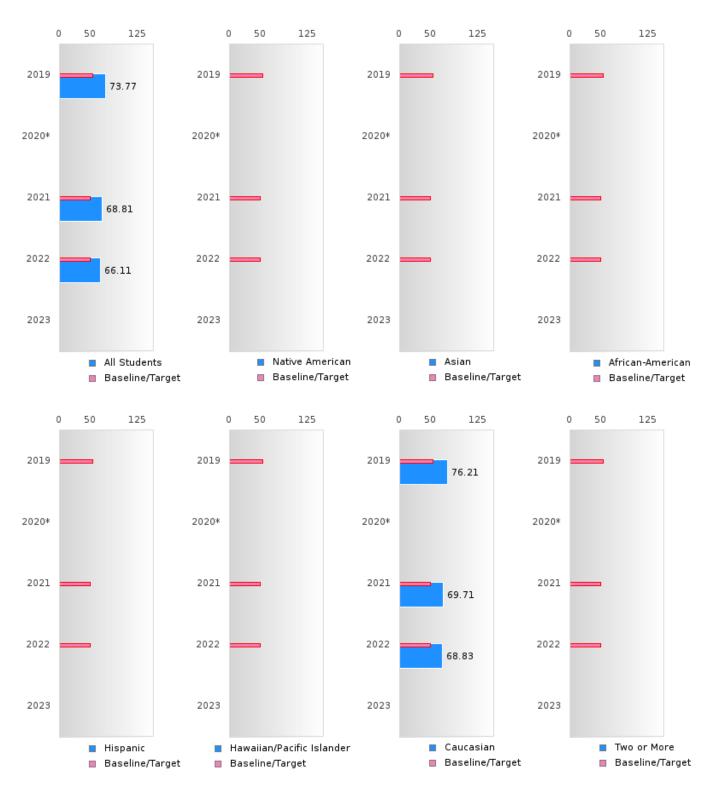

#### ACADEMIC PROFICIENCY SCORE IN READING LANGUAGE ARTS

| YEAR  | SCORE | BASELINE/ | N  |
|-------|-------|-----------|----|
|       |       | TARGET    |    |
| 2019  | 73.77 | 52.78     | 80 |
| 2020* |       | 53.03     |    |
| 2021  | 68.81 | 48.45     | 64 |
| 2022  | 66.11 | 48.7      | 53 |
| 2023  |       | 48.95     |    |

#### ACADEMIC PROFICIENCY SCORE IN SCIENCE

| YEAR  | SCORE | BASELINE/ | N  |
|-------|-------|-----------|----|
|       |       | TARGET    |    |
| 2019  | 73.29 | 53.26     | 80 |
| 2020* |       | 53.51     |    |
| 2021  | 72.63 | 48.4      | 64 |
| 2022  | 69.46 | 48.65     | 53 |
| 2023  |       | 48.9      |    |