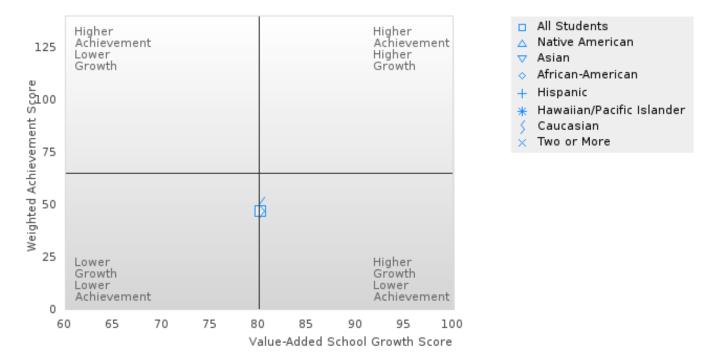

: WEIGHTED ACHIEVEMENT AND VALUE-ADDED GROWTH





SCIENCE - Weighted Achievement Score
 Reference Line

SCIENCE - Growth Score
 At Expected Growth, On Average

| YEAR  | WEIGHTED    | Ν   | VALUE-ADDED  | Ν  |
|-------|-------------|-----|--------------|----|
|       | ACHIEVEMENT |     | GROWTH SCORE |    |
|       | SCORE       |     |              |    |
| 2019  | 48.54       | 137 | 76.79        | 39 |
| 2020* |             |     |              |    |
| 2021  | 45.81       | 155 | 75.95        | 44 |
| 2022  | 50.62       | 162 | 79.82        | 41 |
| 2023  |             |     |              |    |

N: Number of Concentrators Included in Score

### MANILA SCHOOL DISTRICT

#### SCATTERPLOT OF WEIGHTED ACHIEVEMENT & VALUE-ADDED GROWTH SCORES FOR READING LANGUAGE ARTS BY RACE/ETHNICITY



#### SCATTERPLOT OF WEIGHTED ACHIEVEMENT & VALUE-ADDED GROWTH SCORES FOR MATHEMATICS BY RACE/ETHNICITY



- All Students
- Native American
- ⊽ Asian
- African-American
- + Hispanic
- ₭ Hawaiian/Pacific Islander
- 🖇 Caucasian
- imes Two or More

### MANILA SCHOOL DISTRICT

### SCATTERPLOT OF WEIGHTED ACHIEVEMENT & VALUE-ADDED GROWTH SCORES FOR SCIENCE BY RACE/ETHNICITY





## MANILA SCHOOL DISTRICT

### WEIGHTED ACHIEVEMENT BY SUBJECT BY RACE/ETHNICITY

| RACE                         | 20     | 19   | 2020* |          | 20       | 21   | 20     | 22   | 20    | 23 |
|------------------------------|--------|------|-------|----------|----------|------|--------|------|-------|----|
|                              | Score  | N    | Score | N        | Score    | N    | Score  | N    | Score |