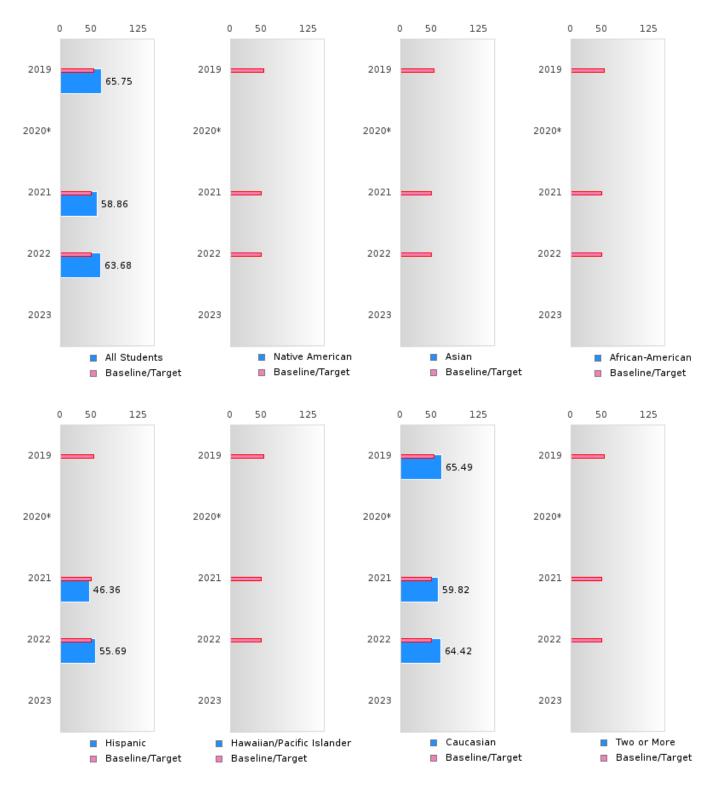

#### CONCENTRATORS' PERKINS V PERFORMANCE MEASURE SCORES

| PERFORMANCE                                                        |       | DIST | FRICT SCO | ORE   |      | ST    | ATE SCOI | RE    |       |      |
|--------------------------------------------------------------------|-------|------|-----------|-------|------|-------|----------|-------|-------|------|
| MEASURES                                                           | 2019  | 2020 | 2021      | 2022  | 2023 | 2019  | 2020     | 2021  | 2022  | 2023 |
| IS1: FOUR-YEAR<br>GRADUATION RATE                                  | > 95  | > 95 | > 95      | > 95  |      | 96.89 | 97.53    | 96.22 | 96.59 |      |
| 1S2: FIVE-YEAR<br>EXTENDED<br>GRADUATION RATE                      | > 95  | > 95 | > 95      | > 95  |      | 97.50 | 97.46    | 97.99 | 96.93 |      |
| 2S1: ACADEMIC<br>PROFICIENCY SCORE<br>IN READING<br>LANGUAGE ARTS* | 65.75 |      | 58.86     | 63.68 |      | 67.19 |          | 65.7  | 65.93 |      |
| 2S2: ACADEMIC<br>PROFICIENCY SCORE<br>IN MATHEMATICS*              | 61.26 |      | 56.11     | 60.97 |      | 61.23 |          | 59.94 | 59.53 |      |
| 2S3: ACADEMIC<br>PROFICIENCY IN<br>SCIENCE*                        | 62.67 |      | 60.88     | 65.22 |      | 67.67 |          | 67.08 | 67.06 |      |

#### FOUR-YEAR ADJUSTED COHORT GRADUATION RATE BY RACE/ETHNICITY