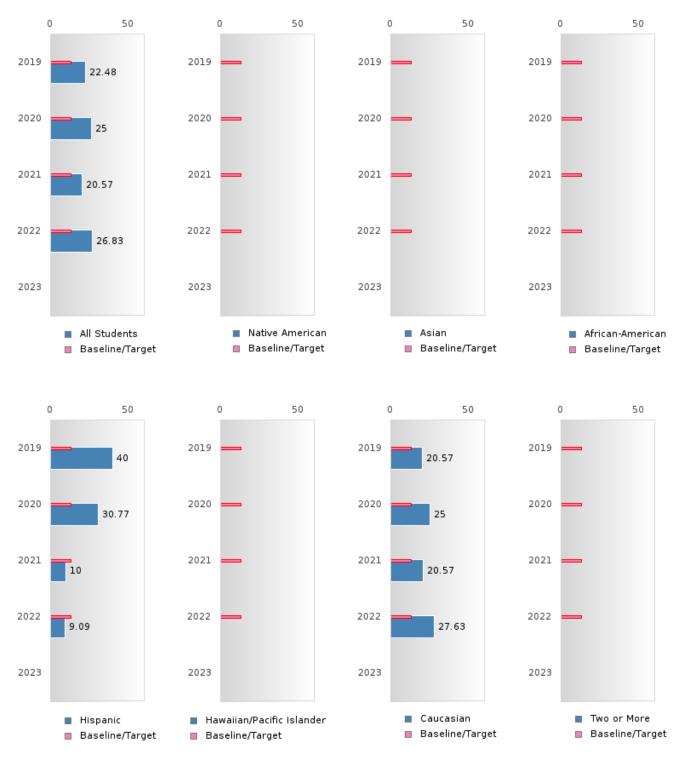

#### PERFORMANCE MEASURE SCORES FOR CONCENTRATORS ONLY

| PERFORMANCE       |       | DIST  | FRICT SCO | ORE   |      | STATE SCORE |       |       |       |      |  |  |  |
|-------------------|-------|-------|-----------|-------|------|-------------|-------|-------|-------|------|--|--|--|
| MEASURES          | 2019  | 2020  | 2021      | 2022  | 2023 | 2019        | 2020  | 2021  | 2022  | 2023 |  |  |  |
| 3S1: POST-PROGRAM |       |       | 84.06     | 85.19 |      |             |       | 81.92 | 81.38 |      |  |  |  |
| PLACEMENT         |       |       |           |       |      |             |       |       |       |      |  |  |  |
|                   |       |       |           |       |      |             |       |       |       |      |  |  |  |
| 4S1: NON-         | 22.48 | 25.95 | 20.39     | 26.83 |      | 31.31       | 31.34 | 30.03 | 43.00 |      |  |  |  |
| TRADITIONAL       |       |       |           |       |      |             |       |       |       |      |  |  |  |
| PROGRAM           |       |       |           |       |      |             |       |       |       |      |  |  |  |
| CONCENTRATION     |       |       |           |       |      |             |       |       |       |      |  |  |  |
| 5S1: INDUSTRY     |       |       | 53.57     | 76.92 |      |             |       | 14.46 | 44.94 |      |  |  |  |
| CERTIFICATIONS    |       |       |           |       |      |             |       |       |       |      |  |  |  |
|                   |       |       |           |       |      |             |       |       |       |      |  |  |  |