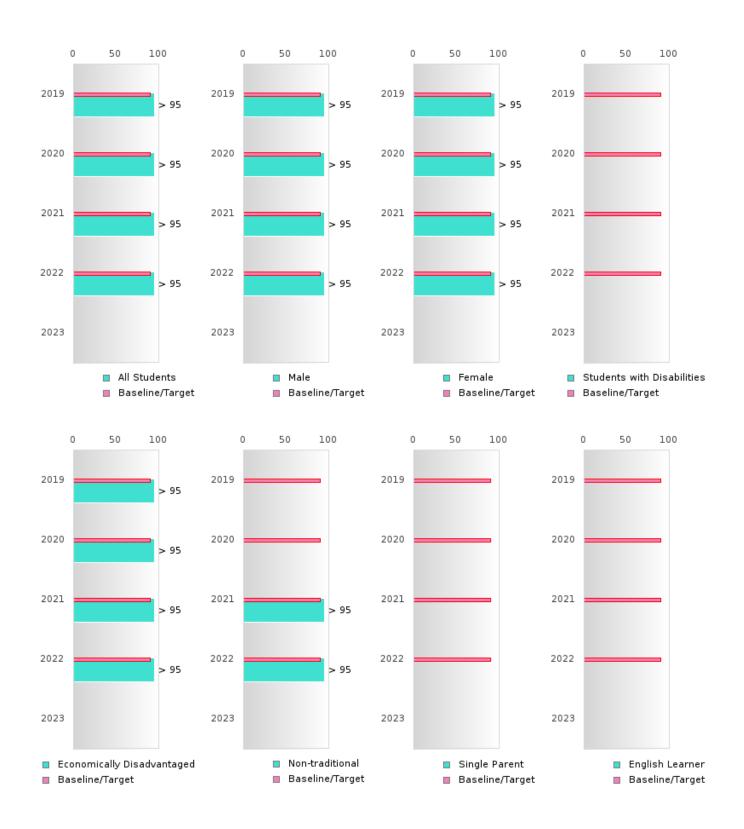

#### FOUR-YEAR ADJUSTED COHORT GRADUATION RATE BY RACE/ETHNICITY

#### FIVE-YEAR EXTENDED ADJUSTED COHORT GRADUATION RATE BY RACE/ETHNICITY