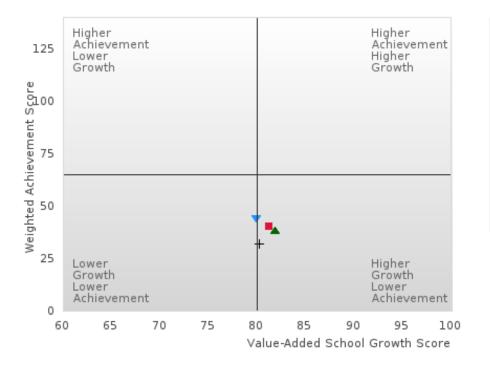

### **Table Of Contents**

| Definitions                                              | 4  |
|----------------------------------------------------------|----|
| Perkins V Performance Measure Scores                     | 6  |
| 1S: Graduation Performance Measures                      | 8  |
| By All Students                                          | 9  |
| By Race/Ethnicity                                        | 11 |
| By Special Population                                    | 14 |
| By Cluster                                               | 19 |
| 2S: Academic Performance Measures                        | 25 |
| By All Students                                          | 26 |
| By Race/Ethnicity                                        | 29 |
| By Special Population                                    | 33 |
| By Cluster                                               | 40 |
| Scatterplot of Weighted Achievement & Value-Added Growth | 49 |
| By All Students                                          | 51 |
| By Race                                                  | 54 |
| By Special Population                                    | 58 |
| By Cluster                                               | 62 |
| 3S1: Postsecondary Placement                             | 70 |
| By All Students                                          | 71 |
| By Race/Ethnicity                                        | 72 |
| By Special Population                                    | 74 |
| By Cluster                                               | 77 |
| Ву Туре                                                  | 80 |
| 4S1: Non-traditional Program Concentration               | 82 |
| By All Students                                          | 83 |
| By Race/Ethnicity                                        | 84 |
| By Special Population                                    | 86 |
| By Cluster                                               | 89 |
| 5S1: Industry Certifications                             | 92 |