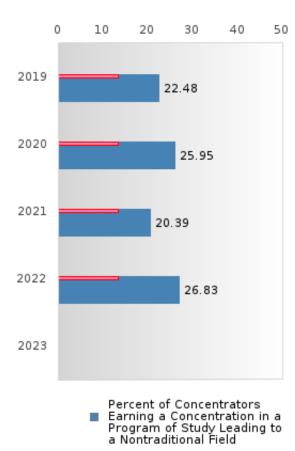

#### PERFORMANCE MEASURE SCORES FOR CONCENTRATORS ONLY

| PERFORMANCE       |       | DIST  | FRICT SCO | ORE   |      | STATE SCORE |       |       |       |      |  |  |  |
|-------------------|-------|-------|-----------|-------|------|-------------|-------|-------|-------|------|--|--|--|
| MEASURES          | 2019  | 2020  | 2021      | 2022  | 2023 | 2019        | 2020  | 2021  | 2022  | 2023 |  |  |  |
| 3S1: POST-PROGRAM |       |       | 84.06     | 85.19 |      |             |       | 81.92 | 81.38 |      |  |  |  |
| PLACEMENT         |       |       |           |       |      |             |       |       |       |      |  |  |  |
|                   |       |       |           |       |      |             |       |       |       |      |  |  |  |
| 4S1: NON-         | 22.48 | 25.95 | 20.39     | 26.83 |      | 31.31       | 31.34 | 30.03 | 43.00 |      |  |  |  |
| TRADITIONAL       |       |       |           |       |      |             |       |       |       |      |  |  |  |
| PROGRAM           |       |       |           |       |      |             |       |       |       |      |  |  |  |
| CONCENTRATION     |       |       |           |       |      |             |       |       |       |      |  |  |  |
| 5S1: INDUSTRY     |       |       | 53.57     | 76.92 |      |             |       | 14.46 | 44.94 |      |  |  |  |
| CERTIFICATIONS    |       |       |           |       |      |             |       |       |       |      |  |  |  |
|                   |       |       |           |       |      |             |       |       |       |      |  |  |  |