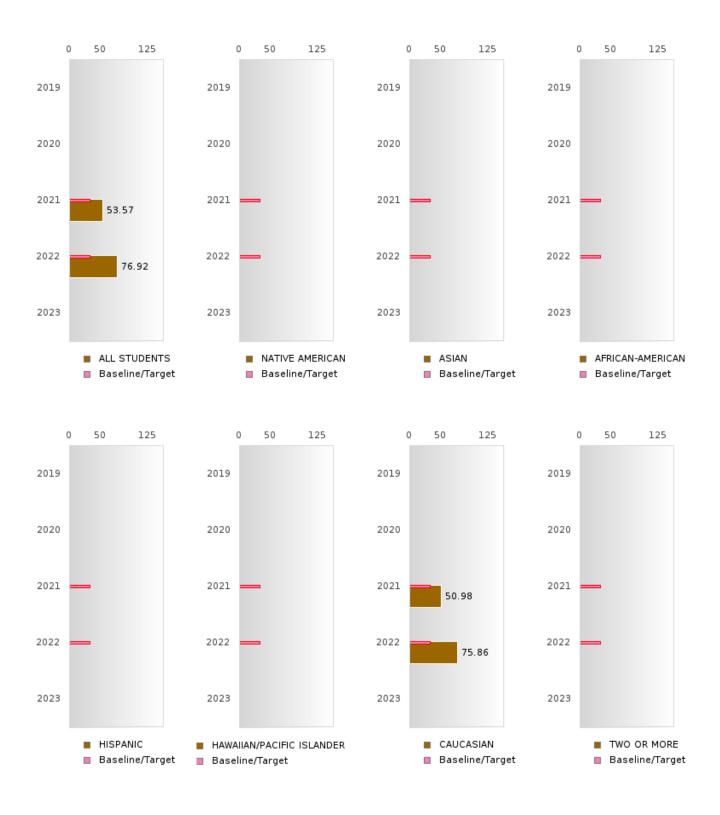

#### PERFORMANCE MEASURE SCORES FOR CONCENTRATORS ONLY

| PERFORMANCE       |       | DIST  | FRICT SCO | ORE   |      | STATE SCORE |       |       |       |      |  |  |  |
|-------------------|-------|-------|-----------|-------|------|-------------|-------|-------|-------|------|--|--|--|
| MEASURES          | 2019  | 2020  | 2021      | 2022  | 2023 | 2019        | 2020  | 2021  | 2022  | 2023 |  |  |  |
| 3S1: POST-PROGRAM |       |       | 84.06     | 85.19 |      |             |       | 81.92 | 81.38 |      |  |  |  |
| PLACEMENT         |       |       |           |       |      |             |       |       |       |      |  |  |  |
|                   |       |       |           |       |      |             |       |       |       |      |  |  |  |
| 4S1: NON-         | 22.48 | 25.95 | 20.39     | 26.83 |      | 31.31       | 31.34 | 30.03 | 43.00 |      |  |  |  |
| TRADITIONAL       |       |       |           |       |      |             |       |       |       |      |  |  |  |
| PROGRAM           |       |       |           |       |      |             |       |       |       |      |  |  |  |
| CONCENTRATION     |       |       |           |       |      |             |       |       |       |      |  |  |  |
| 5S1: INDUSTRY     |       |       | 53.57     | 76.92 |      |             |       | 14.46 | 44.94 |      |  |  |  |
| CERTIFICATIONS    |       |       |           |       |      |             |       |       |       |      |  |  |  |
|                   |       |       |           |       |      |             |       |       |       |      |  |  |  |