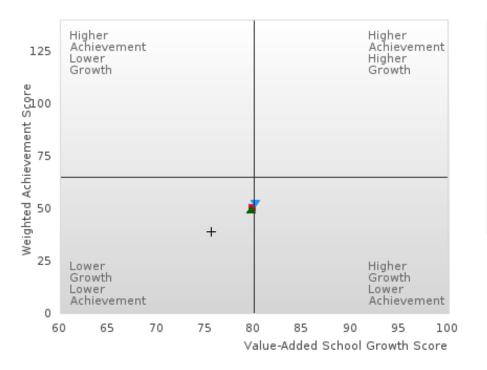

| 42   | 79.97  | 38   |       |    |
| Two or More                  | N < 10 | < 10 |       |          | N < 10   | < 10 | N < 10 | < 10 |       |    |

N: Number of Concentrators Included in Score

### MANILA SCHOOL DISTRICT

### SCATTERPLOT OF WEIGHTED ACHIEVEMENT & VALUE-ADDED GROWTH SCORES FOR READING LANGUAGE ARTS BY SPECIAL POPULATION



SCATTERPLOT OF WEIGHTED ACHIEVEMENT & VALUE-ADDED GROWTH SCORES FOR MATHEMATICS BY SPECIAL POPULATION



- All Students
- 🔺 Male
- 🔻 Female
- Students with Disabilities
- + Economically Disadvantaged
- \* Non-traditional
- Single Parent
- × English Learner
- 🚽 Homeless
- 🗧 Foster Care
- Military Dependent
- Migrant

### MANILA SCHOOL DISTRICT

### SCATTERPLOT OF WEIGHTED ACHIEVEMENT & VALUE-ADDED GROWTH SCORES FOR SCIENCE BY SPECIAL POPULATION



- All Students
- 🔺 Male
- Female
- Students with Disabilities
- + Economically Disadvantaged
- \* Non-traditional
- Single Parent
- × English Learner
- Homeless
- 🗧 Foster Care
- Military Dependent
- Migrant

## MANILA SCHOOL DISTRICT

| W                          | EIGHTE  | D ACHIE | VEMEN | Г BY SUE | <b>JECT BY</b> | SPECIA | AL POPU | LATION |       |    |
|----------------------------|---------|---------|-------|----------|----------------|--------|---------|--------|-------|----|
| SUBGROUP                   | 20      | 19      | 202   | 20*      | 202            | 21     | 202     | 22     | 202   | 23 |
|                            | Score   | N       | Score | N        | Score          | N      | Score   | N      | Score | N  |
|                            |         |         |