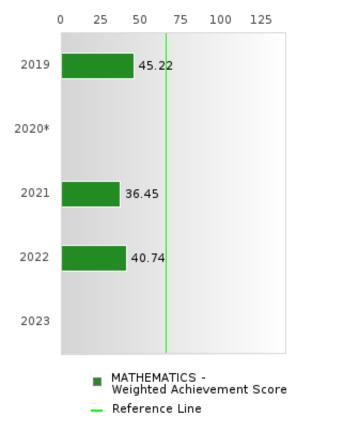

#### CONCENTRATORS' PERKINS V PERFORMANCE MEASURE SCORES

| PERFORMANCE                                                        |       | DIST | FRICT SCO | ORE   |      | ST    | ATE SCOI | RE    |       |      |
|--------------------------------------------------------------------|-------|------|-----------|-------|------|-------|----------|-------|-------|------|
| MEASURES                                                           | 2019  | 2020 | 2021      | 2022  | 2023 | 2019  | 2020     | 2021  | 2022  | 2023 |
| IS1: FOUR-YEAR<br>GRADUATION RATE                                  | > 95  | > 95 | > 95      | > 95  |      | 96.89 | 97.53    | 96.22 | 96.59 |      |
| 1S2: FIVE-YEAR<br>EXTENDED<br>GRADUATION RATE                      | > 95  | > 95 | > 95      | > 95  |      | 97.50 | 97.46    | 97.99 | 96.93 |      |
| 2S1: ACADEMIC<br>PROFICIENCY SCORE<br>IN READING<br>LANGUAGE ARTS* | 65.75 |      | 58.86     | 63.68 |      | 67.19 |          | 65.7  | 65.93 |      |
| 2S2: ACADEMIC<br>PROFICIENCY SCORE<br>IN MATHEMATICS*              | 61.26 |      | 56.11     | 60.97 |      | 61.23 |          | 59.94 | 59.53 |      |
| 2S3: ACADEMIC<br>PROFICIENCY IN<br>SCIENCE*                        | 62.67 |      | 60.88     | 65.22 |      | 67.67 |          | 67.08 | 67.06 |      |