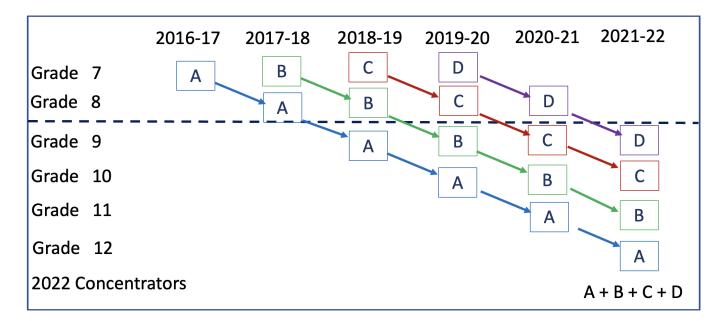

#### Who is included in these reports?

Students included in these reports are Grades 9 – 12 students actively enrolled as indicated in 2020-21 school year SIS Cycle 7 who have earned a concentration in one or more program of study. Credits may be earned starting in Grade 7 through Grade 12. An example for 2021 concentrators is provided below.

#### MANILA SCHOOL DISTRICT

**CTE Concentrator** -A student who has completed one foundational CTE credit and one additional CTE credit for a total of two CTE credits within the same approved CTE program of study. Any two levels must sum to two (2) credits within a program of study. Concentrators must have 1.0 credit in Level 1. Level 1 includes the foundational courses. Levels progress in specificity as required (Section 3(41)(D-E)).

**Non-Concentrator** -All other students. Non-concentrators may include students who have completed one or more CTE credits that were not within the same program of study or in the progressive levels of specificity. Non-concentrators may include students who have never completed a CTE credit.