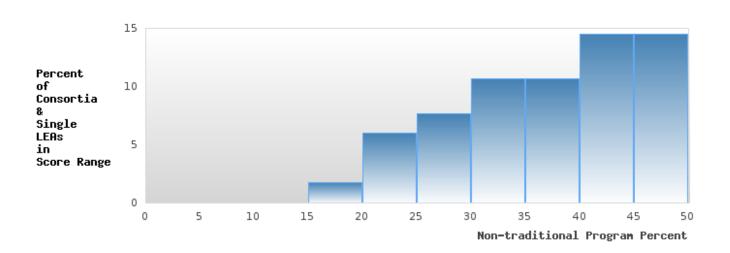

#### PERFORMANCE MEASURE SCORES FOR CONCENTRATORS ONLY

| PERFORMANCE       |       | DIST  | FRICT SCO | ORE   |      | STATE SCORE |       |       |       |      |  |  |  |
|-------------------|-------|-------|-----------|-------|------|-------------|-------|-------|-------|------|--|--|--|
| MEASURES          | 2019  | 2020  | 2021      | 2022  | 2023 | 2019        | 2020  | 2021  | 2022  | 2023 |  |  |  |
| 3S1: POST-PROGRAM |       |       | 84.06     | 85.19 |      |             |       | 81.92 | 81.38 |      |  |  |  |
| PLACEMENT         |       |       |           |       |      |             |       |       |       |      |  |  |  |
|                   |       |       |           |       |      |             |       |       |       |      |  |  |  |
| 4S1: NON-         | 22.48 | 25.95 | 20.39     | 26.83 |      | 31.31       | 31.34 | 30.03 | 43.00 |      |  |  |  |
| TRADITIONAL       |       |       |           |       |      |             |       |       |       |      |  |  |  |
| PROGRAM           |       |       |           |       |      |             |       |       |       |      |  |  |  |
| CONCENTRATION     |       |       |           |       |      |             |       |       |       |      |  |  |  |
| 5S1: INDUSTRY     |       |       | 53.57     | 76.92 |      |             |       | 14.46 | 44.94 |      |  |  |  |
| CERTIFICATIONS    |       |       |           |       |      |             |       |       |       |      |  |  |  |
|                   |       |       |           |       |      |             |       |       |       |      |  |  |  |