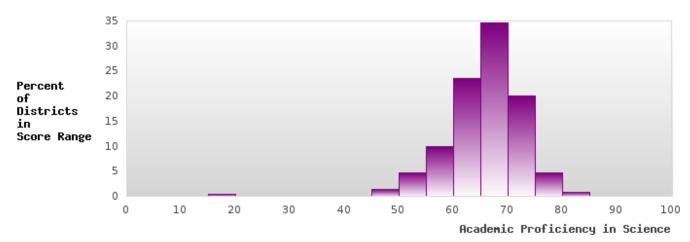

#### CONCENTRATORS' PERKINS V PERFORMANCE MEASURE SCORES

| PERFORMANCE                                                        |       | DIST | FRICT SCO | ORE   |      | ST    | ATE SCOI | RE    |       |      |
|--------------------------------------------------------------------|-------|------|-----------|-------|------|-------|----------|-------|-------|------|
| MEASURES                                                           | 2019  | 2020 | 2021      | 2022  | 2023 | 2019  | 2020     | 2021  | 2022  | 2023 |
| IS1: FOUR-YEAR<br>GRADUATION RATE                                  | > 95  | > 95 | > 95      | > 95  |      | 96.89 | 97.53    | 96.22 | 96.59 |      |
| 1S2: FIVE-YEAR<br>EXTENDED<br>GRADUATION RATE                      | > 95  | > 95 | > 95      | > 95  |      | 97.50 | 97.46    | 97.99 | 96.93 |      |
| 2S1: ACADEMIC<br>PROFICIENCY SCORE<br>IN READING<br>LANGUAGE ARTS* | 65.75 |      | 58.86     | 63.68 |      | 67.19 |          | 65.7  | 65.93 |      |
| 2S2: ACADEMIC<br>PROFICIENCY SCORE<br>IN MATHEMATICS*              | 61.26 |      | 56.11     | 60.97 |      | 61.23 |          | 59.94 | 59.53 |      |
| 2S3: ACADEMIC<br>PROFICIENCY IN<br>SCIENCE*                        | 62.67 |      | 60.88     | 65.22 |      | 67.67 |          | 67.08 | 67.06 |      |