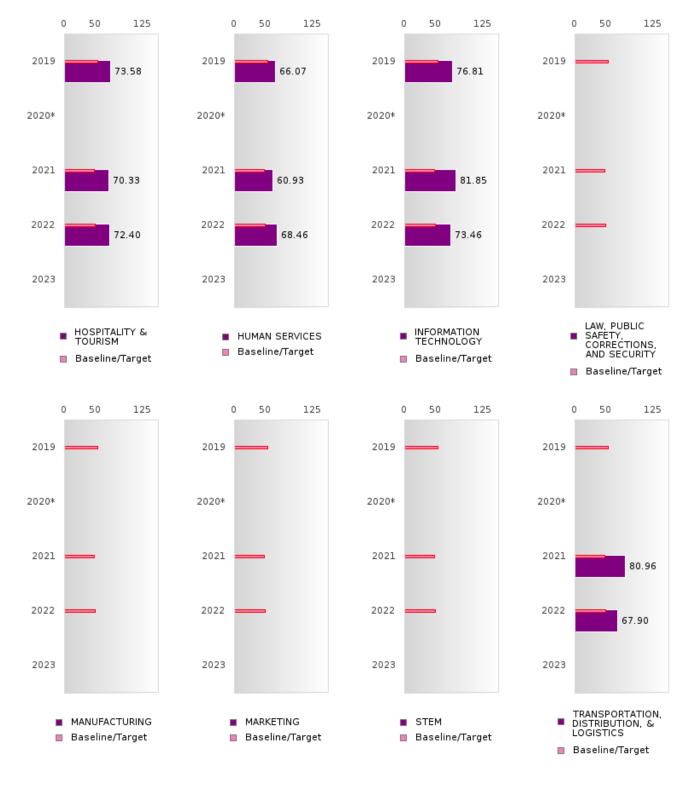

#### PERFORMANCE MEASURE SCORES FOR CONCENTRATORS ONLY

| PERFORMANCE       |       | DIST  | FRICT SCO | ORE   |      | STATE SCORE |       |       |       |      |  |  |  |
|-------------------|-------|-------|-----------|-------|------|-------------|-------|-------|-------|------|--|--|--|
| MEASURES          | 2019  | 2020  | 2021      | 2022  | 2023 | 2019        | 2020  | 2021  | 2022  | 2023 |  |  |  |
| 3S1: POST-PROGRAM |       |       | 84.06     | 85.19 |      |             |       | 81.92 | 81.38 |      |  |  |  |
| PLACEMENT         |       |       |           |       |      |             |       |       |       |      |  |  |  |
|                   |       |       |           |       |      |             |       |       |       |      |  |  |  |
| 4S1: NON-         | 22.48 | 25.95 | 20.39     | 26.83 |      | 31.31       | 31.34 | 30.03 | 43.00 |      |  |  |  |
| TRADITIONAL       |       |       |           |       |      |             |       |       |       |      |  |  |  |
| PROGRAM           |       |       |           |       |      |             |       |       |       |      |  |  |  |
| CONCENTRATION     |       |       |           |       |      |             |       |       |       |      |  |  |  |
| 5S1: INDUSTRY     |       |       | 53.57     | 76.92 |      |             |       | 14.46 | 44.94 |      |  |  |  |
| CERTIFICATIONS    |       |       |           |       |      |             |       |       |       |      |  |  |  |
|                   |       |       |           |       |      |             |       |       |       |      |  |  |  |

The placement data are lagged in this report and the CAR report. The 2022 report includes placement data on students who exited secondary education during the 2021 school year.