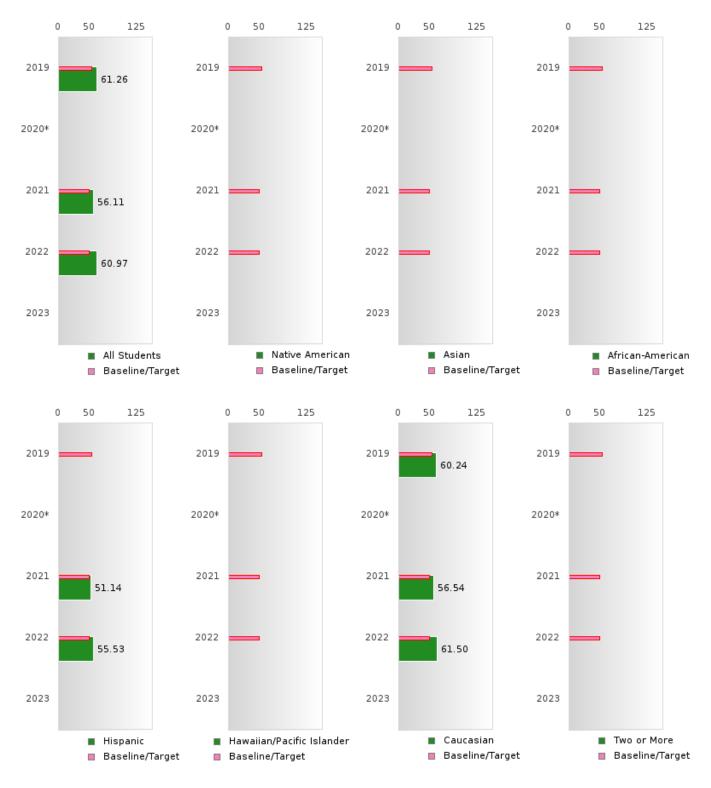

#### CONCENTRATORS' PERKINS V PERFORMANCE MEASURE SCORES

| PERFORMANCE                                                        |       | DIST | FRICT SCO | ORE   |      | ST    | ATE SCOI | RE    |       |      |
|--------------------------------------------------------------------|-------|------|-----------|-------|------|-------|----------|-------|-------|------|
| MEASURES                                                           | 2019  | 2020 | 2021      | 2022  | 2023 | 2019  | 2020     | 2021  | 2022  | 2023 |
| IS1: FOUR-YEAR<br>GRADUATION RATE                                  | > 95  | > 95 | > 95      | > 95  |      | 96.89 | 97.53    | 96.22 | 96.59 |      |
| 1S2: FIVE-YEAR<br>EXTENDED<br>GRADUATION RATE                      | > 95  | > 95 | > 95      | > 95  |      | 97.50 | 97.46    | 97.99 | 96.93 |      |
| 2S1: ACADEMIC<br>PROFICIENCY SCORE<br>IN READING<br>LANGUAGE ARTS* | 65.75 |      | 58.86     | 63.68 |      | 67.19 |          | 65.7  | 65.93 |      |
| 2S2: ACADEMIC<br>PROFICIENCY SCORE<br>IN MATHEMATICS*              | 61.26 |      | 56.11     | 60.97 |      | 61.23 |          | 59.94 | 59.53 |      |
| 2S3: ACADEMIC<br>PROFICIENCY IN<br>SCIENCE*                        | 62.67 |      | 60.88     | 65.22 |      | 67.67 |          | 67.08 | 67.06 |      |