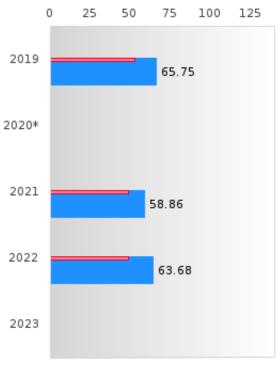

#### CONCENTRATORS' PERKINS V PERFORMANCE MEASURE SCORES

| PERFORMANCE                                                        |       | DIST | FRICT SCO | ORE   |      | ST    | ATE SCOI | RE    |       |      |
|--------------------------------------------------------------------|-------|------|-----------|-------|------|-------|----------|-------|-------|------|
| MEASURES                                                           | 2019  | 2020 | 2021      | 2022  | 2023 | 2019  | 2020     | 2021  | 2022  | 2023 |
| IS1: FOUR-YEAR<br>GRADUATION RATE                                  | > 95  | > 95 | > 95      | > 95  |      | 96.89 | 97.53    | 96.22 | 96.59 |      |
| 1S2: FIVE-YEAR<br>EXTENDED<br>GRADUATION RATE                      | > 95  | > 95 | > 95      | > 95  |      | 97.50 | 97.46    | 97.99 | 96.93 |      |
| 2S1: ACADEMIC<br>PROFICIENCY SCORE<br>IN READING<br>LANGUAGE ARTS* | 65.75 |      | 58.86     | 63.68 |      | 67.19 |          | 65.7  | 65.93 |      |
| 2S2: ACADEMIC<br>PROFICIENCY SCORE<br>IN MATHEMATICS*              | 61.26 |      | 56.11     | 60.97 |      | 61.23 |          | 59.94 | 59.53 |      |
| 2S3: ACADEMIC<br>PROFICIENCY IN<br>SCIENCE*                        | 62.67 |      | 60.88     | 65.22 |      | 67.67 |          | 67.08 | 67.06 |      |