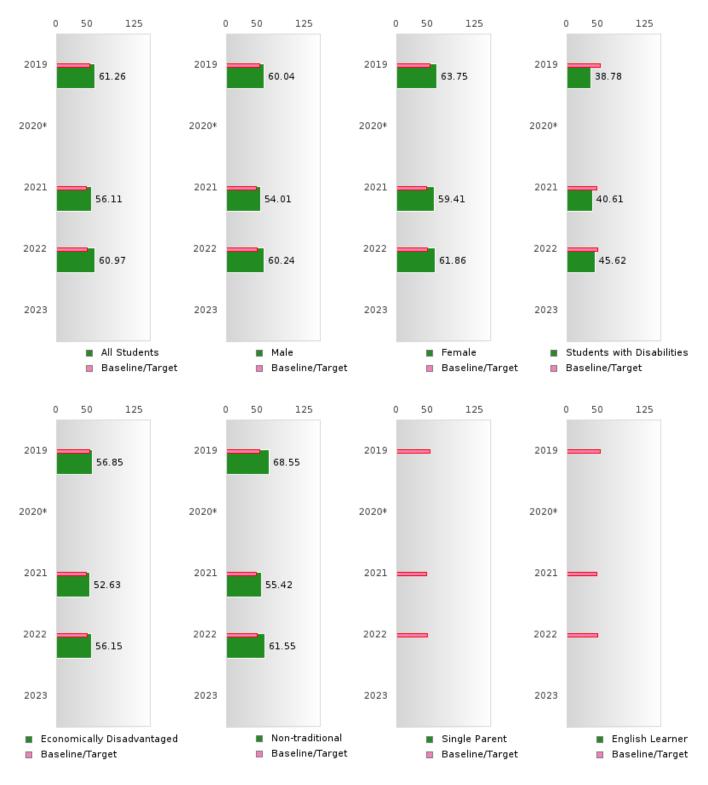

#### CONCENTRATORS' PERKINS V PERFORMANCE MEASURE SCORES

| PERFORMANCE                                                        |       | DIST | FRICT SCO | ORE   |      | ST    | ATE SCOI | RE    |       |      |
|--------------------------------------------------------------------|-------|------|-----------|-------|------|-------|----------|-------|-------|------|
| MEASURES                                                           | 2019  | 2020 | 2021      | 2022  | 2023 | 2019  | 2020     | 2021  | 2022  | 2023 |
| IS1: FOUR-YEAR<br>GRADUATION RATE                                  | > 95  | > 95 | > 95      | > 95  |      | 96.89 | 97.53    | 96.22 | 96.59 |      |
| 1S2: FIVE-YEAR<br>EXTENDED<br>GRADUATION RATE                      | > 95  | > 95 | > 95      | > 95  |      | 97.50 | 97.46    | 97.99 | 96.93 |      |
| 2S1: ACADEMIC<br>PROFICIENCY SCORE<br>IN READING<br>LANGUAGE ARTS* | 65.75 |      | 58.86     | 63.68 |      | 67.19 |          | 65.7  | 65.93 |      |
| 2S2: ACADEMIC<br>PROFICIENCY SCORE<br>IN MATHEMATICS*              | 61.26 |      | 56.11     | 60.97 |      | 61.23 |          | 59.94 | 59.53 |      |
| 2S3: ACADEMIC<br>PROFICIENCY IN<br>SCIENCE*                        | 62.67 |      | 60.88     | 65.22 |      | 67.67 |          | 67.08 | 67.06 |      |