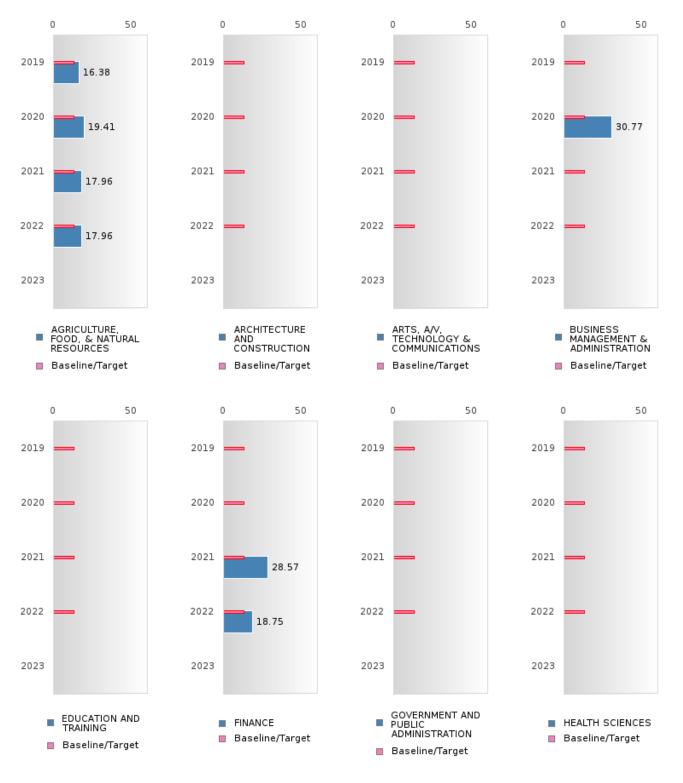

# **GRADUATION PERFORMANCE MEASURES** [1S1, 1S2]

#### MANILA SCHOOL DISTRICT

Performance Measures for Graduation Rate consist of a Four-Year Adjusted Cohort Graduation Rate (1S1) and a Five-Year Extended Adjusted Cohort Graduation Rate (1S2). In both cases, only concentrators are included in the measure and concentrators are only counted once.