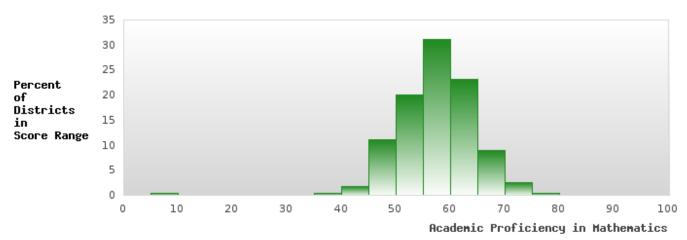

#### CONCENTRATORS' PERKINS V PERFORMANCE MEASURE SCORES

| PERFORMANCE                                                        |       | DIST | FRICT SCO | ORE   |      | ST    | ATE SCOI | RE    |       |      |
|--------------------------------------------------------------------|-------|------|-----------|-------|------|-------|----------|-------|-------|------|
| MEASURES                                                           | 2019  | 2020 | 2021      | 2022  | 2023 | 2019  | 2020     | 2021  | 2022  | 2023 |
| IS1: FOUR-YEAR<br>GRADUATION RATE                                  | > 95  | > 95 | > 95      | > 95  |      | 96.89 | 97.53    | 96.22 | 96.59 |      |
| 1S2: FIVE-YEAR<br>EXTENDED<br>GRADUATION RATE                      | > 95  | > 95 | > 95      | > 95  |      | 97.50 | 97.46    | 97.99 | 96.93 |      |
| 2S1: ACADEMIC<br>PROFICIENCY SCORE<br>IN READING<br>LANGUAGE ARTS* | 65.75 |      | 58.86     | 63.68 |      | 67.19 |          | 65.7  | 65.93 |      |
| 2S2: ACADEMIC<br>PROFICIENCY SCORE<br>IN MATHEMATICS*              | 61.26 |      | 56.11     | 60.97 |      | 61.23 |          | 59.94 | 59.53 |      |
| 2S3: ACADEMIC<br>PROFICIENCY IN<br>SCIENCE*                        | 62.67 |      | 60.88     | 65.22 |      | 67.67 |          | 67.08 | 67.06 |      |