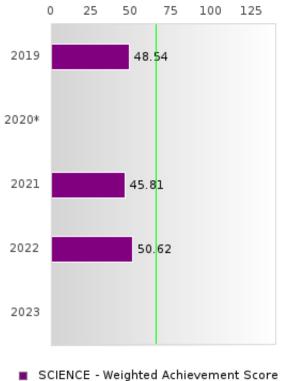

#### CONCENTRATORS' PERKINS V PERFORMANCE MEASURE SCORES

| PERFORMANCE                                                        |       | DIST | FRICT SCO | ORE   |      | ST    | ATE SCOI | RE    |       |      |
|--------------------------------------------------------------------|-------|------|-----------|-------|------|-------|----------|-------|-------|------|
| MEASURES                                                           | 2019  | 2020 | 2021      | 2022  | 2023 | 2019  | 2020     | 2021  | 2022  | 2023 |
| IS1: FOUR-YEAR<br>GRADUATION RATE                                  | > 95  | > 95 | > 95      | > 95  |      | 96.89 | 97.53    | 96.22 | 96.59 |      |
| 1S2: FIVE-YEAR<br>EXTENDED<br>GRADUATION RATE                      | > 95  | > 95 | > 95      | > 95  |      | 97.50 | 97.46    | 97.99 | 96.93 |      |
| 2S1: ACADEMIC<br>PROFICIENCY SCORE<br>IN READING<br>LANGUAGE ARTS* | 65.75 |      | 58.86     | 63.68 |      | 67.19 |          | 65.7  | 65.93 |      |
| 2S2: ACADEMIC<br>PROFICIENCY SCORE<br>IN MATHEMATICS*              | 61.26 |      | 56.11     | 60.97 |      | 61.23 |          | 59.94 | 59.53 |      |
| 2S3: ACADEMIC<br>PROFICIENCY IN<br>SCIENCE*                        | 62.67 |      | 60.88     | 65.22 |      | 67.67 |          | 67.08 | 67.06 |      |