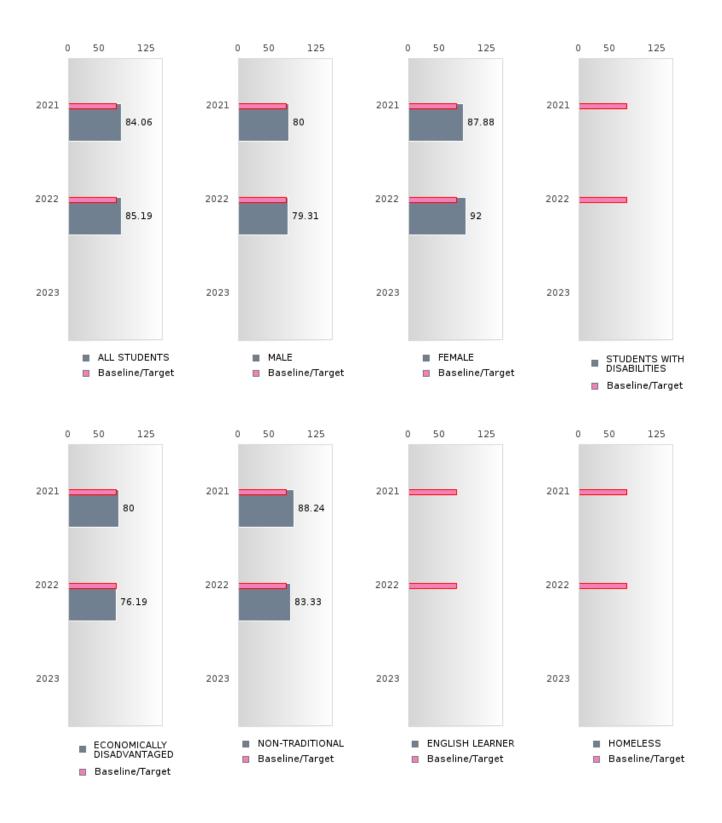

#### PERFORMANCE MEASURE SCORES FOR CONCENTRATORS ONLY

| PERFORMANCE       |       | DIST  | FRICT SCO | ORE   |      | STATE SCORE |       |       |       |      |  |  |  |
|-------------------|-------|-------|-----------|-------|------|-------------|-------|-------|-------|------|--|--|--|
| MEASURES          | 2019  | 2020  | 2021      | 2022  | 2023 | 2019        | 2020  | 2021  | 2022  | 2023 |  |  |  |
| 3S1: POST-PROGRAM |       |       | 84.06     | 85.19 |      |             |       | 81.92 | 81.38 |      |  |  |  |
| PLACEMENT         |       |       |           |       |      |             |       |       |       |      |  |  |  |
|                   |       |       |           |       |      |             |       |       |       |      |  |  |  |
| 4S1: NON-         | 22.48 | 25.95 | 20.39     | 26.83 |      | 31.31       | 31.34 | 30.03 | 43.00 |      |  |  |  |
| TRADITIONAL       |       |       |           |       |      |             |       |       |       |      |  |  |  |
| PROGRAM           |       |       |           |       |      |             |       |       |       |      |  |  |  |
| CONCENTRATION     |       |       |           |       |      |             |       |       |       |      |  |  |  |
| 5S1: INDUSTRY     |       |       | 53.57     | 76.92 |      |             |       | 14.46 | 44.94 |      |  |  |  |
| CERTIFICATIONS    |       |       |           |       |      |             |       |       |       |      |  |  |  |
|                   |       |       |           |       |      |             |       |       |       |      |  |  |  |

The placement data are lagged in this report and the CAR report. The 2022 report includes placement data on students who exited secondary education during the 2021 school year.