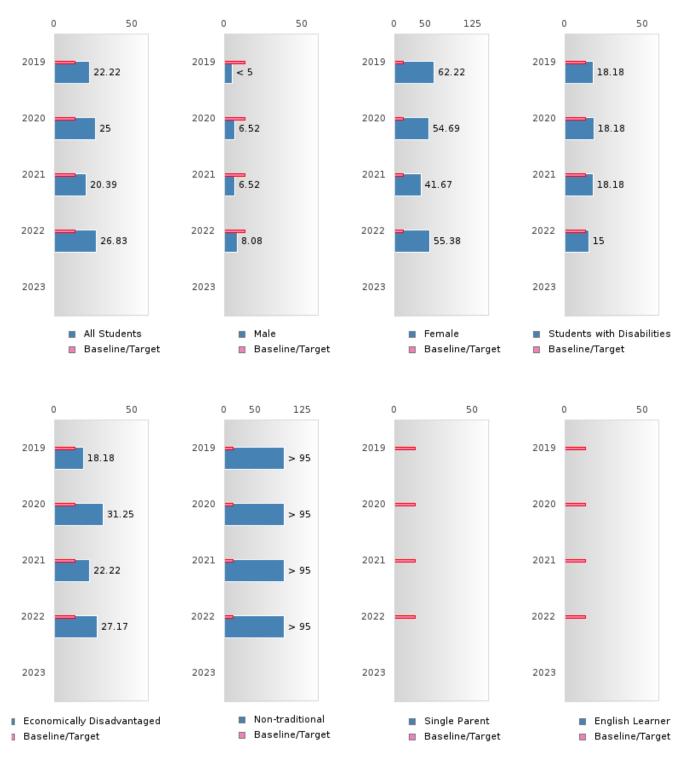

#### PERFORMANCE MEASURE SCORES FOR CONCENTRATORS ONLY

| PERFORMANCE       |       | DIST  | FRICT SCO | ORE   |      | STATE SCORE |       |       |       |      |  |  |  |
|-------------------|-------|-------|-----------|-------|------|-------------|-------|-------|-------|------|--|--|--|
| MEASURES          | 2019  | 2020  | 2021      | 2022  | 2023 | 2019        | 2020  | 2021  | 2022  | 2023 |  |  |  |
| 3S1: POST-PROGRAM |       |       | 84.06     | 85.19 |      |             |       | 81.92 | 81.38 |      |  |  |  |
| PLACEMENT         |       |       |           |       |      |             |       |       |       |      |  |  |  |
|                   |       |       |           |       |      |             |       |       |       |      |  |  |  |
| 4S1: NON-         | 22.48 | 25.95 | 20.39     | 26.83 |      | 31.31       | 31.34 | 30.03 | 43.00 |      |  |  |  |
| TRADITIONAL       |       |       |           |       |      |             |       |       |       |      |  |  |  |
| PROGRAM           |       |       |           |       |      |             |       |       |       |      |  |  |  |
| CONCENTRATION     |       |       |           |       |      |             |       |       |       |      |  |  |  |
| 5S1: INDUSTRY     |       |       | 53.57     | 76.92 |      |             |       | 14.46 | 44.94 |      |  |  |  |
| CERTIFICATIONS    |       |       |           |       |      |             |       |       |       |      |  |  |  |
|                   |       |       |           |       |      |             |       |       |       |      |  |  |  |