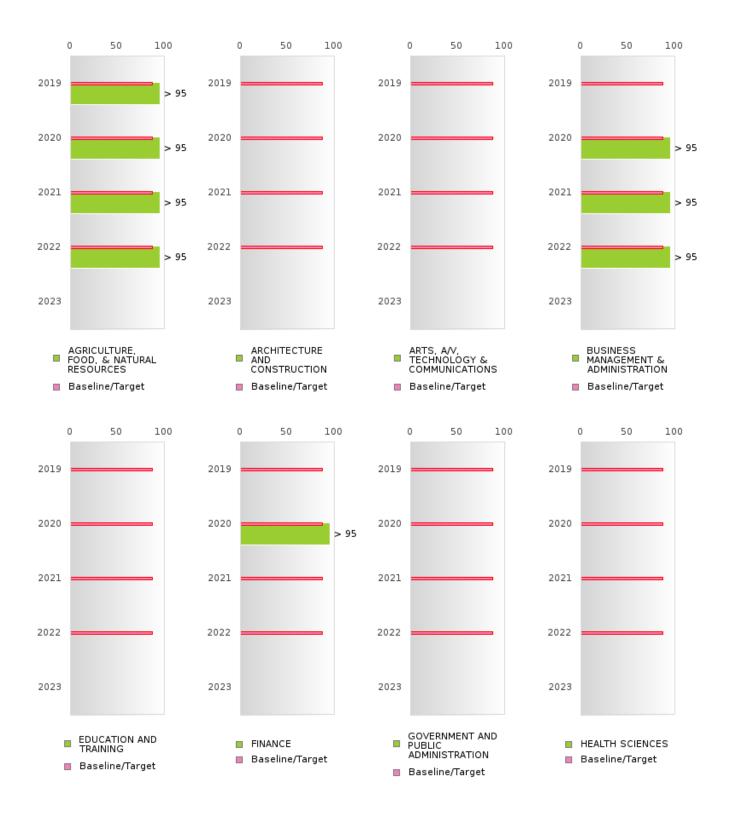

# **GRADUATION PERFORMANCE MEASURES** [1S1, 1S2]

#### MANILA SCHOOL DISTRICT

Performance Measures for Graduation Rate consist of a Four-Year Adjusted Cohort Graduation Rate (1S1) and a Five-Year Extended Adjusted Cohort Graduation Rate (1S2). In both cases, only concentrators are included in the measure and concentrators are only counted once.