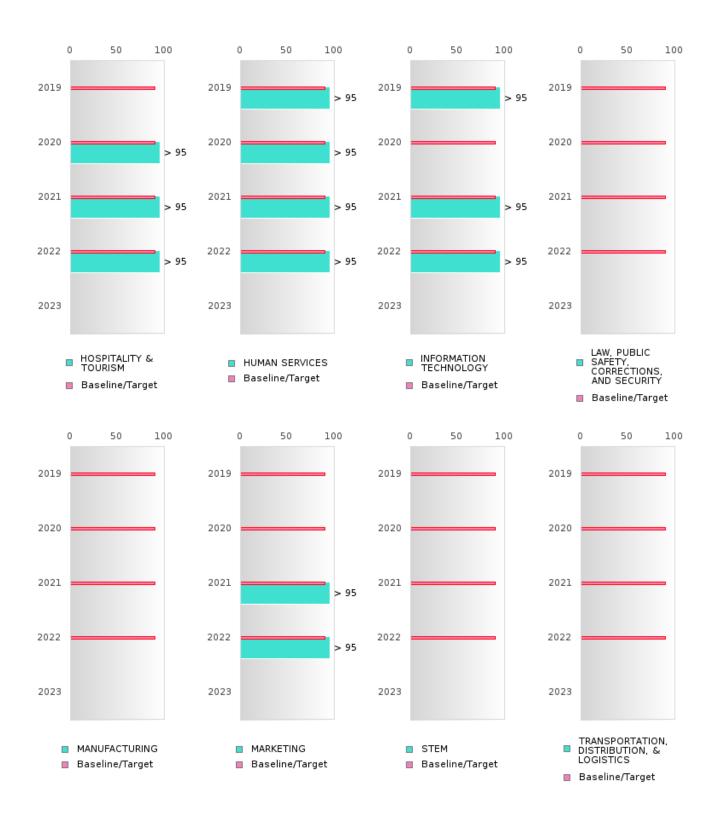

#### CONCENTRATORS' PERKINS V PERFORMANCE MEASURE SCORES

| PERFORMANCE                                                        |       | DIST | FRICT SCO | ORE   |      | ST    | ATE SCOI | RE    |       |      |
|--------------------------------------------------------------------|-------|------|-----------|-------|------|-------|----------|-------|-------|------|
| MEASURES                                                           | 2019  | 2020 | 2021      | 2022  | 2023 | 2019  | 2020     | 2021  | 2022  | 2023 |
| IS1: FOUR-YEAR<br>GRADUATION RATE                                  | > 95  | > 95 | > 95      | > 95  |      | 96.89 | 97.53    | 96.22 | 96.59 |      |
| 1S2: FIVE-YEAR<br>EXTENDED<br>GRADUATION RATE                      | > 95  | > 95 | > 95      | > 95  |      | 97.50 | 97.46    | 97.99 | 96.93 |      |
| 2S1: ACADEMIC<br>PROFICIENCY SCORE<br>IN READING<br>LANGUAGE ARTS* | 65.75 |      | 58.86     | 63.68 |      | 67.19 |          | 65.7  | 65.93 |      |
| 2S2: ACADEMIC<br>PROFICIENCY SCORE<br>IN MATHEMATICS*              | 61.26 |      | 56.11     | 60.97 |      | 61.23 |          | 59.94 | 59.53 |      |
| 2S3: ACADEMIC<br>PROFICIENCY IN<br>SCIENCE*                        | 62.67 |      | 60.88     | 65.22 |      | 67.67 |          | 67.08 | 67.06 |      |

#### PERFORMANCE MEASURE SCORES FOR CONCENTRATORS ONLY

| PERFORMANCE       |       | DIST  | FRICT SCO | ORE   |      | STATE SCORE |       |       |       |      |  |  |  |
|-------------------|-------|-------|-----------|-------|------|-------------|-------|-------|-------|------|--|--|--|
| MEASURES          | 2019  | 2020  | 2021      | 2022  | 2023 | 2019        | 2020  | 2021  | 2022  | 2023 |  |  |  |
| 3S1: POST-PROGRAM |       |       | 84.06     | 85.19 |      |             |       | 81.92 | 81.38 |      |  |  |  |
| PLACEMENT         |       |       |           |       |      |             |       |       |       |      |  |  |  |
|                   |       |       |           |       |      |             |       |       |       |      |  |  |  |
| 4S1: NON-         | 22.48 | 25.95 | 20.39     | 26.83 |      | 31.31       | 31.34 | 30.03 | 43.00 |      |  |  |  |
| TRADITIONAL       |       |       |           |       |      |             |       |       |       |      |  |  |  |
| PROGRAM           |       |       |           |       |      |             |       |       |       |      |  |  |  |
| CONCENTRATION     |       |       |           |       |      |             |       |       |       |      |  |  |  |
| 5S1: INDUSTRY     |       |       | 53.57     | 76.92 |      |             |       | 14.46 | 44.94 |      |  |  |  |
| CERTIFICATIONS    |       |       |           |       |      |             |       |       |       |      |  |  |  |
|                   |       |       |           |       |      |             |       |       |       |      |  |  |  |

The placement data are lagged in this report and the CAR report. The 2022 report includes placement data on students who exited secondary education during the 2021 school year.