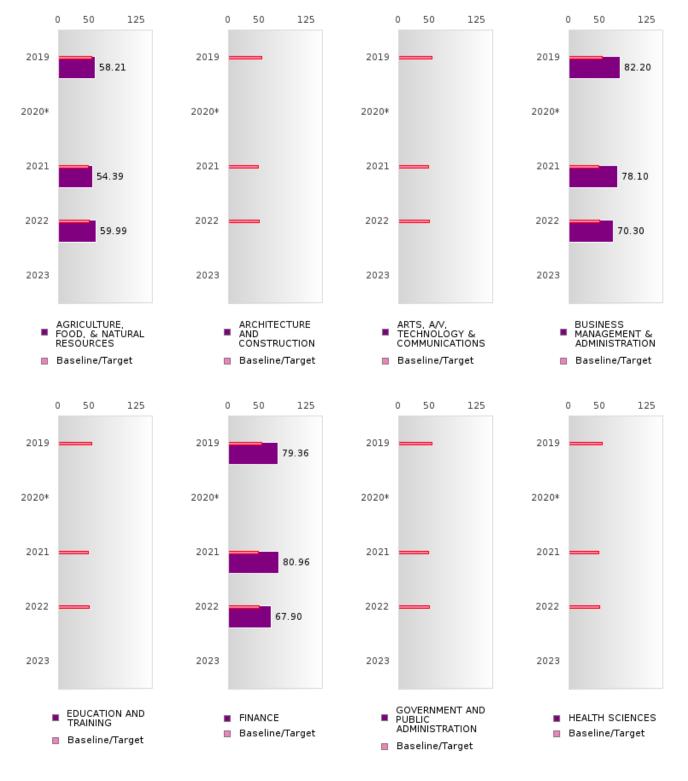

#### PERFORMANCE MEASURE SCORES FOR CONCENTRATORS ONLY

| PERFORMANCE       |       | DIST  | FRICT SCO | ORE   |      | STATE SCORE |       |       |       |      |  |  |  |
|-------------------|-------|-------|-----------|-------|------|-------------|-------|-------|-------|------|--|--|--|
| MEASURES          | 2019  | 2020  | 2021      | 2022  | 2023 | 2019        | 2020  | 2021  | 2022  | 2023 |  |  |  |
| 3S1: POST-PROGRAM |       |       | 84.06     | 85.19 |      |             |       | 81.92 | 81.38 |      |  |  |  |
| PLACEMENT         |       |       |           |       |      |             |       |       |       |      |  |  |  |
|                   |       |       |           |       |      |             |       |       |       |      |  |  |  |
| 4S1: NON-         | 22.48 | 25.95 | 20.39     | 26.83 |      | 31.31       | 31.34 | 30.03 | 43.00 |      |  |  |  |
| TRADITIONAL       |       |       |           |       |      |             |       |       |       |      |  |  |  |
| PROGRAM           |       |       |           |       |      |             |       |       |       |      |  |  |  |
| CONCENTRATION     |       |       |           |       |      |             |       |       |       |      |  |  |  |
| 5S1: INDUSTRY     |       |       | 53.57     | 76.92 |      |             |       | 14.46 | 44.94 |      |  |  |  |
| CERTIFICATIONS    |       |       |           |       |      |             |       |       |       |      |  |  |  |
|                   |       |       |           |       |      |             |       |       |       |      |  |  |  |

The placement data are lagged in this report and the CAR report. The 2022 report includes placement data on students who exited secondary education during the 2021 school year.