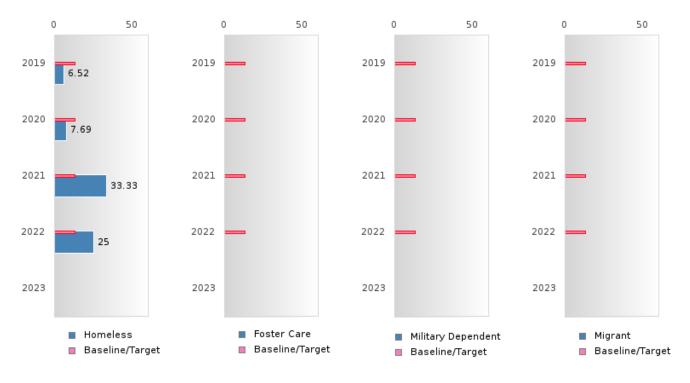

# **GRADUATION PERFORMANCE MEASURES** [1S1, 1S2]

#### MANILA SCHOOL DISTRICT

Performance Measures for Graduation Rate consist of a Four-Year Adjusted Cohort Graduation Rate (1S1) and a Five-Year Extended Adjusted Cohort Graduation Rate (1S2). In both cases, only concentrators are included in the measure and concentrators are only counted once.

#### Four-Year Adjusted Cohort Graduation Rate [1S1]

- Numerator: The percentage of CTE concentrators who graduate high school, as measured by the fouryear adjusted cohort graduation rate (defined in section 8101 of the Elementary and Secondary Education Act of 1965).
- Denominator: Number of CTE concentrators who, in the reporting year, were included in the State's computation of its graduation rate as defined in the State's Consolidated Accountability Plan pursuant to Section 1111(b)(2) of the ESSA.

#### **Five-Year Extended Adjusted Cohort Graduation Rate [1S2]**

- Numerator: The number of CTE concentrators who graduate high school, as measured by extended-year adjusted cohort graduation rate defined in such section 8101.
- Denominator: Number of CTE concentrators who, in the reporting year, were included in the State's computation of its extended-year cohort graduation rate as defined in the State's Consolidated Accountability Plan pursuant to Section 1111(b)(2) of the ESEA.