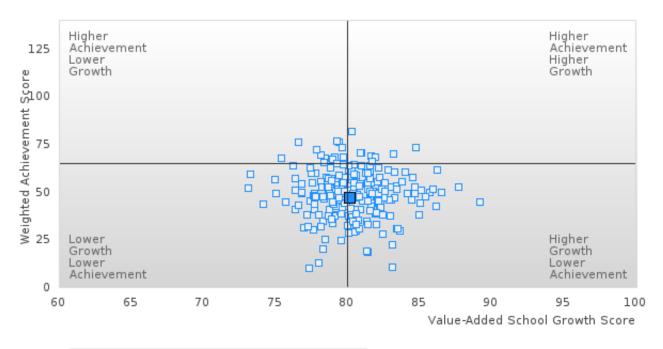

### **Table Of Contents**

| Definitions                                              | 4  |
|----------------------------------------------------------|----|
| Perkins V Performance Measure Scores                     | 6  |
| 1S: Graduation Performance Measures                      | 8  |
| By All Students                                          | 9  |
| By Race/Ethnicity                                        | 11 |
| By Special Population                                    | 14 |
| By Cluster                                               | 19 |
| 2S: Academic Performance Measures                        | 25 |
| By All Students                                          | 26 |
| By Race/Ethnicity                                        | 29 |
| By Special Population                                    | 33 |
| By Cluster                                               | 40 |
| Scatterplot of Weighted Achievement & Value-Added Growth | 49 |
| By All Students                                          | 51 |
| By Race                                                  | 54 |
| By Special Population                                    | 58 |
| By Cluster                                               | 62 |
| 3S1: Postsecondary Placement                             | 70 |
| By All Students                                          | 71 |
| By Race/Ethnicity                                        | 72 |
| By Special Population                                    | 74 |
| By Cluster                                               | 77 |
| Ву Туре                                                  | 80 |
| 4S1: Non-traditional Program Concentration               | 82 |
| By All Students                                          | 83 |
| By Race/Ethnicity                                        | 84 |
| By Special Population                                    | 86 |
| By Cluster                                               | 89 |
| 5S1: Industry Certifications                             | 92 |