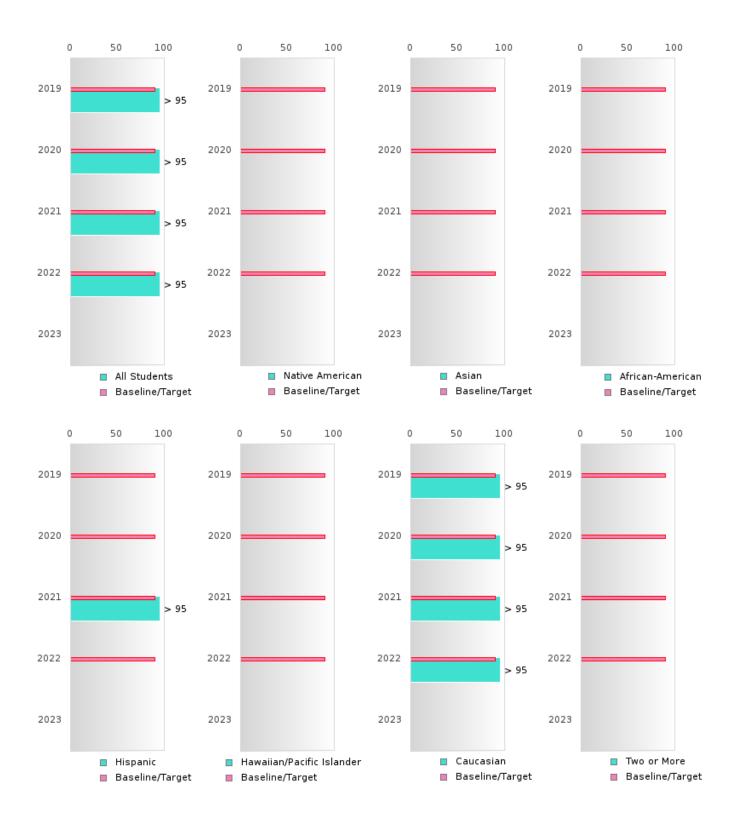

CT FOUR-YEAR ADJUSTED COHORT GRADUATION RATES



Four-Year Graduation Rate

### MANILA SCHOOL DISTRICT

#### CONSORTIUM FIVE-YEAR EXTENDED ADJUSTED COHORT GRADUATION RATE



| YEAR | SCORE | BASELINE/<br>TARGET | Ν  |
|------|-------|---------------------|----|
| 2019 | > 95  | 90.4                | RV |
| 2020 | > 95  | 90.4                | RV |
| 2021 | > 95  | 90.4                | RV |
| 2022 | > 95  | 90.4                | RV |
| 2023 |       | 90.4                |    |

N: Number of Expected Graduates

#### DISTRIBUTION OF DISTRICT FIVE-YEAR EXTENDED ADJUSTED COHORT GRADUATION RATES



### MANILA SCHOOL DISTRICT

#### FOUR-YEAR ADJUSTED COHORT GRADUATION RATE BY RACE/ETHNICITY



### MANILA SCHOOL DISTRICT

#### FIVE-YEAR EXTENDED ADJUSTED COHORT GRADUATION RATE BY RACE/ETHNICITY



#### MANILA SCHOOL DISTRICT

#### **GRADUATION RATE BY RACE/ETHNICITY**

| 2019   |                                                  |                                                                                                                                            | 2020                                                                                                                      |                                                                                                                                                                                                               |