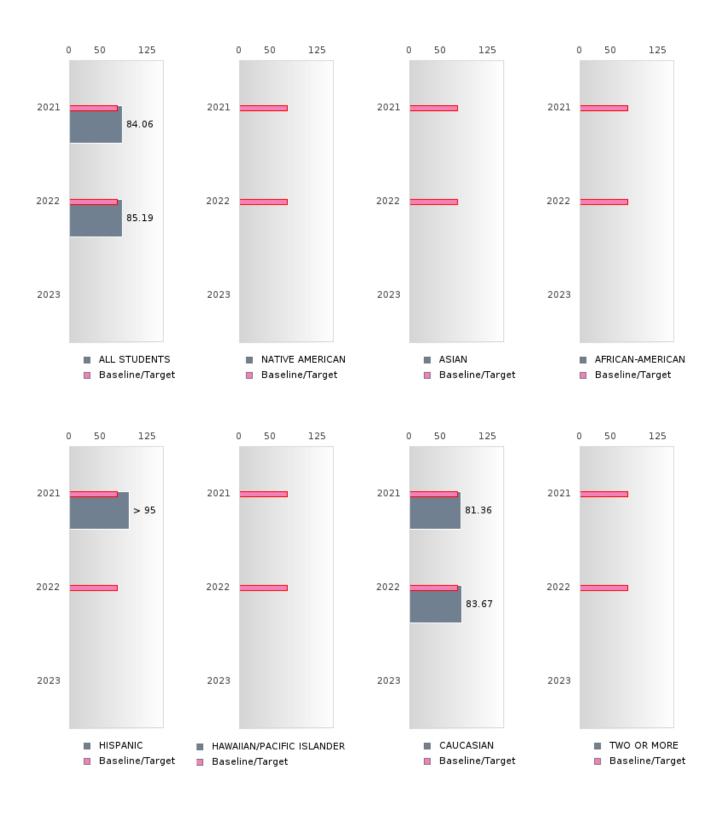

#### PERFORMANCE MEASURE SCORES FOR CONCENTRATORS ONLY

| PERFORMANCE       |       | DIST  | FRICT SCO | ORE   |      | STATE SCORE |       |       |       |      |  |  |  |
|-------------------|-------|-------|-----------|-------|------|-------------|-------|-------|-------|------|--|--|--|
| MEASURES          | 2019  | 2020  | 2021      | 2022  | 2023 | 2019        | 2020  | 2021  | 2022  | 2023 |  |  |  |
| 3S1: POST-PROGRAM |       |       | 84.06     | 85.19 |      |             |       | 81.92 | 81.38 |      |  |  |  |
| PLACEMENT         |       |       |           |       |      |             |       |       |       |      |  |  |  |
|                   |       |       |           |       |      |             |       |       |       |      |  |  |  |
| 4S1: NON-         | 22.48 | 25.95 | 20.39     | 26.83 |      | 31.31       | 31.34 | 30.03 | 43.00 |      |  |  |  |
| TRADITIONAL       |       |       |           |       |      |             |       |       |       |      |  |  |  |
| PROGRAM           |       |       |           |       |      |             |       |       |       |      |  |  |  |
| CONCENTRATION     |       |       |           |       |      |             |       |       |       |      |  |  |  |
| 5S1: INDUSTRY     |       |       | 53.57     | 76.92 |      |             |       | 14.46 | 44.94 |      |  |  |  |
| CERTIFICATIONS    |       |       |           |       |      |             |       |       |       |      |  |  |  |
|                   |       |       |           |       |      |             |       |       |       |      |  |  |  |

The placement data are lagged in this report and the CAR report. The 2022 report includes placement data on students who exited secondary education during the 2021 school year.