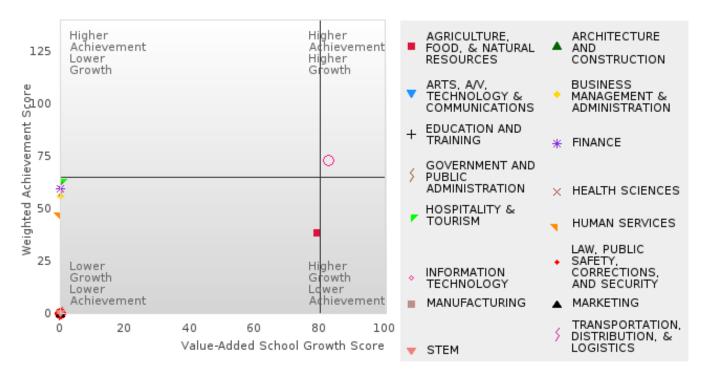

#### FIVE-YEAR EXTENDED ADJUSTED GRADUATION RATE BY CLUSTER

| RACE                   |         | 2019 |        |         | 2020 |        |         | 2021  |        |         | 2022 |        |       | 2023 |        |
|------------------------|---------|------|--------|---------|------|--------|---------|-------|--------|---------|------|--------|-------|------|--------|
|                        | Score   | N    | Target | Score   | N    | Target | Score   | N     | Target | Score   | N    | Target | Score | N    | Target |
|                        |         | F.   | IVE-YE | AR EXT  | ENDE | O ADJU | STED CO | DHORT | GRAD   | JATION  | RATE |        |       |      |        |
| AGRICULTUR             | > 95    | RV   | 90.4   | > 95    | RV   | 90.4   | > 95    | RV    | 90.4   | > 95    | RV   | 90.4   |       |      | 90.4   |
| E, FOOD, &             |         |      |        |         |      |        |         |       |        |         |      |        |       |      |        |
| NATURAL                |         |      |        |         |      |        |         |       |        |         |      |        |       |      |        |
| RESOURCES              |         |      |        |         |      |        |         |       |        |         |      |        |       |      |        |
| ARCHITECTU             |         |      | 90.4   | N < 10  | < 10 | 90.4   |         |       | 90.4   |         |      | 90.4   |       |      | 90.4   |
| RE AND CONS            |         |      |        |         |      |        |         |       |        |         |      |        |       |      |        |
| TRUCTION               |         |      |        |         |      |        |         |       |        |         |      |        |       |      |        |
| ARTS, A/V,             |         |      | 90.4   |         |      | 90.4   |         |       | 90.4   |         |      | 90.4   |       |      | 90.4   |
| TECHNOLOGY             |         |      |        |         |      |        |         |       |        |         |      |        |       |      |        |
| & COMMUNIC             |         |      |        |         |      |        |         |       |        |         |      |        |       |      |        |
| ATIONS                 |         |      |        |         |      |        |         |       |        |         |      |        |       |      |        |
| BUSINESS MA            | N < 10  | < 10 | 90.4   | N < 10  | < 10 | 90.4   | > 95    | RV    | 90.4   | > 95    | RV   | 90.4   |       |      | 90.4   |
| NAGEMENT &             |         |      |        |         |      |        |         |       |        |         |      |        |       |      |        |
| ADMINISTRAT            |         |      |        |         |      |        |         |       |        |         |      |        |       |      |        |
| ION                    |         |      |        |         |      |        |         |       |        |         |      |        |       |      |        |
| EDUCATION              | N < 10  | < 10 | 90.4   |         |      | 90.4   |         |       | 90.4   |         |      | 90.4   |       |      | 90.4   |
| AND                    |         |      |        |         |      |        |         |       |        |         |      |        |       |      |        |
| TRAINING               |         |      |        |         |      |        |         |       |        |         |      |        |       |      |        |
| FINANCE                | N < 10  | < 10 | 90.4   | N < 10  | < 10 | 90.4   | > 95    | RV    | 90.4   | > 95    | RV   | 90.4   |       |      | 90.4   |
| GOVERNMEN              |         |      | 90.4   |         |      | 90.4   |         |       | 90.4   |         |      | 90.4   |       |      | 90.4   |
| T AND PUBLIC           |         |      |        |         |      |        |         |       |        |         |      |        |       |      |        |
| ADMINISTRAT            |         |      |        |         |      |        |         |       |        |         |      |        |       |      |        |
| ION                    |         |      |        |         |      |        |         |       |        |         |      |        |       |      |        |
| HEALTH                 | N < 10  | < 10 | 90.4   | N < 10  | < 10 | 90.4   | N < 10  | < 10  | 90.4   | N < 10  | < 10 | 90.4   |       |      | 90.4   |
| SCIENCES               | 22.40   | 10   | 0.0.4  | 0.5     |      | 0.0.4  | 0.5     |       | 00.4   | 0.7     |      | 0.0.4  |       |      | 0.0.1  |
| HOSPITALITY            | N < 10  | < 10 | 90.4   | > 95    | RV   | 90.4   | > 95    | RV    | 90.4   | > 95    | RV   | 90.4   |       |      | 90.4   |
| & TOURISM              | 0.5     | DU   | 00.4   | 0.5     | DU   | 00.4   | 0.5     | DU    | 00.4   | 0.5     | DU   | 00.4   |       |      | 00.4   |
| HUMAN                  | > 95    | RV   | 90.4   | > 95    | RV   | 90.4   | > 95    | RV    | 90.4   | > 95    | RV   | 90.4   |       |      | 90.4   |
| SERVICES               | 0.5     | DI   | 00.4   | NT 10   | 10   | 00.4   | 07      | DV    | 00.4   | 07      | DV   | 00.4   |       |      | 00.4   |
| INFORMATIO             | > 95    | RV   | 90.4   | N < 10  | < 10 | 90.4   | > 95    | RV    | 90.4   | > 95    | RV   | 90.4   |       |      | 90.4   |
| N                      |         |      |        |         |      |        |         |       |        |         |      |        |       |      |        |
| TECHNOLOGY             |         |      | 00.4   |         |      | 00.4   |         |       | 00.4   |         |      | 90.4   |       |      | 00.4   |
| LAW, PUBLIC<br>SAFETY, |         |      | 90.4   |         |      | 90.4   |         |       | 90.4   |         |      | 90.4   |       |      | 90.4   |
| CORRECTION             |         |      |        |         |      |        |         |       |        |         |      |        |       |      |        |
| S, AND                 |         |      |        |         |      |        |         |       |        |         |      |        |       |      |        |
| SECURITY               |         |      |        |         |      |        |         |       |        |         |      |        |       |      |        |
| MANUFACTU              | N < 10  | < 10 | 00.4   | N < 10  | < 10 | 00.4   | N < 10  | < 10  | 90.4   | N < 10  | < 10 | 90.4   |       |      | 90.4   |
| RING                   | IN < 10 | < 10 | 90.4   | IN < 10 | < 10 | 90.4   | IN < 10 | < 10  | 90.4   | IN < 10 | < 10 | 90.4   |       |      | 90.4   |
| MARKETING              | N < 10  | < 10 | 90.4   | N < 10  | < 10 | 90.4   | > 95    | RV    | 90.4   | > 95    | RV   | 90.4   |       |      | 90.4   |
| STEM                   | N < 10  | < 10 |        | N < 10  | < 10 | 90.4   | N < 10  | < 10  | 90.4   | N < 10  | < 10 | 90.4   |       |      | 90.4   |
| TRANSPORTA             |         |      |        | N < 10  | < 10 | 90.4   | N < 10  | < 10  | 90.4   | N < 10  | < 10 | 90.4   |       |      | 90.4   |
| TION, DISTRIB          |         |      | 20.4   | 11 < 10 | < 10 | 20.4   | 11 < 10 | < 10  | 20.4   | 11 < 10 | < 10 | 70.4   |       |      | 70.4   |
| UTION, &               |         |      |        |         |      |        |         |       |        |         |      |        |       |      |        |
| LOGISTICS              |         |      |        |         |      |        |         |       |        |         |      |        |       |      |        |
| LOOIDTICS              |         |      |        |         |      |        |         |       |        |         |      |        |       |      |        |