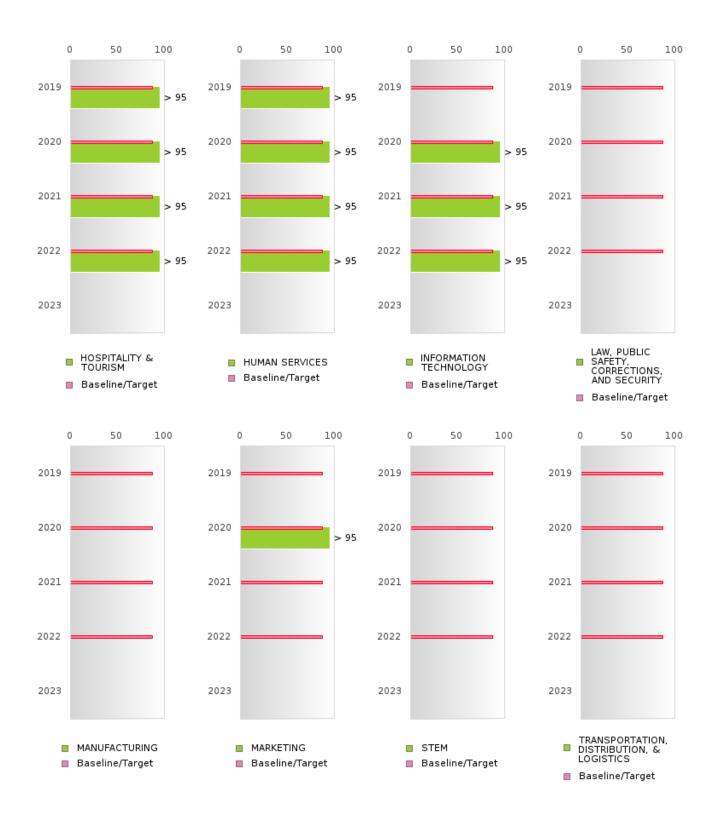

# **GRADUATION PERFORMANCE MEASURES** [1S1, 1S2]

#### MANILA SCHOOL DISTRICT

Performance Measures for Graduation Rate consist of a Four-Year Adjusted Cohort Graduation Rate (1S1) and a Five-Year Extended Adjusted Cohort Graduation Rate (1S2). In both cases, only concentrators are included in the measure and concentrators are only counted once.