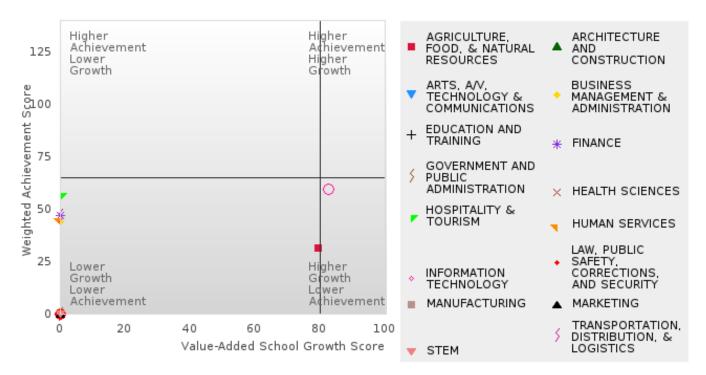

#### FIVE-YEAR EXTENDED ADJUSTED GRADUATION RATE BY CLUSTER

| RACE                   |         | 2019 |        |         | 2020 |        |         | 2021  |        |         | 2022 |        |       | 2023 |        |
|------------------------|---------|------|--------|---------|------|--------|---------|-------|--------|---------|------|--------|-------|------|--------|
|                        | Score   | N    | Target | Score   | N    | Target | Score   | N     | Target | Score   | N    | Target | Score | N    | Target |
|                        |         | F.   | IVE-YE | AR EXT  | ENDE | O ADJU | STED CO | DHORT | GRAD   | JATION  | RATE |        |       |      |        |
| AGRICULTUR             | > 95    | RV   | 90.4   | > 95    | RV   | 90.4   | > 95    | RV    | 90.4   | > 95    | RV   | 90.4   |       |      | 90.4   |
| E, FOOD, &             |         |      |        |         |      |        |         |       |        |         |      |        |       |      |        |
| NATURAL                |         |      |        |         |      |        |         |       |        |         |      |        |       |      |        |
| RESOURCES              |         |      |        |         |      |        |         |       |        |         |      |        |       |      |        |
| ARCHITECTU             |         |      | 90.4   | N < 10  | < 10 | 90.4   |         |       | 90.4   |         |      | 90.4   |       |      | 90.4   |
| RE AND CONS            |         |      |        |         |      |        |         |       |        |         |      |        |       |      |        |
| TRUCTION               |         |      |        |         |      |        |         |       |        |         |      |        |       |      |        |
| ARTS, A/V,             |         |      | 90.4   |         |      | 90.4   |         |       | 90.4   |         |      | 90.4   |       |      | 90.4   |
| TECHNOLOGY             |         |      |        |         |      |        |         |       |        |         |      |        |       |      |        |
| & COMMUNIC             |         |      |        |         |      |        |         |       |        |         |      |        |       |      |        |
| ATIONS                 |         |      |        |         |      |        |         |       |        |         |      |        |       |      |        |
| BUSINESS MA            | N < 10  | < 10 | 90.4   | N < 10  | < 10 | 90.4   | > 95    | RV    | 90.4   | > 95    | RV   | 90.4   |       |      | 90.4   |
| NAGEMENT &             |         |      |        |         |      |        |         |       |        |         |      |        |       |      |        |
| ADMINISTRAT            |         |      |        |         |      |        |         |       |        |         |      |        |       |      |        |
| ION                    |         |      |        |         |      |        |         |       |        |         |      |        |       |      |        |
| EDUCATION              | N < 10  | < 10 | 90.4   |         |      | 90.4   |         |       | 90.4   |         |      | 90.4   |       |      | 90.4   |
| AND                    |         |      |        |         |      |        |         |       |        |         |      |        |       |      |        |
| TRAINING               |         |      |        |         |      |        |         |       |        |         |      |        |       |      |        |
| FINANCE                | N < 10  | < 10 | 90.4   | N < 10  | < 10 | 90.4   | > 95    | RV    | 90.4   | > 95    | RV   | 90.4   |       |      | 90.4   |
| GOVERNMEN              |         |      | 90.4   |         |      | 90.4   |         |       | 90.4   |         |      | 90.4   |       |      | 90.4   |
| T AND PUBLIC           |         |      |        |         |      |        |         |       |        |         |      |        |       |      |        |
| ADMINISTRAT            |         |      |        |         |      |        |         |       |        |         |      |        |       |      |        |
| ION                    |         |      |        |         |      |        |         |       |        |         |      |        |       |      |        |
| HEALTH                 | N < 10  | < 10 | 90.4   | N < 10  | < 10 | 90.4   | N < 10  | < 10  | 90.4   | N < 10  | < 10 | 90.4   |       |      | 90.4   |
| SCIENCES               | 22.40   | 10   | 0.0.4  | 0.5     |      | 0.0.4  | 0.5     |       | 00.4   | 0.7     |      | 0.0.4  |       |      | 0.0.1  |
| HOSPITALITY            | N < 10  | < 10 | 90.4   | > 95    | RV   | 90.4   | > 95    | RV    | 90.4   | > 95    | RV   | 90.4   |       |      | 90.4   |
| & TOURISM              | 0.5     | DU   | 00.4   | 0.5     | DU   | 00.4   | 0.5     | DU    | 00.4   | 0.5     | DU   | 00.4   |       |      | 00.4   |
| HUMAN                  | > 95    | RV   | 90.4   | > 95    | RV   | 90.4   | > 95    | RV    | 90.4   | > 95    | RV   | 90.4   |       |      | 90.4   |
| SERVICES               | 0.5     | DI   | 00.4   | NT 10   | 10   | 00.4   | 07      | DV    | 00.4   | 07      | DV   | 00.4   |       |      | 00.4   |
| INFORMATIO             | > 95    | RV   | 90.4   | N < 10  | < 10 | 90.4   | > 95    | RV    | 90.4   | > 95    | RV   | 90.4   |       |      | 90.4   |
| N                      |         |      |        |         |      |        |         |       |        |         |      |        |       |      |        |
| TECHNOLOGY             |         |      | 00.4   |         |      | 00.4   |         |       | 00.4   |         |      | 90.4   |       |      | 00.4   |
| LAW, PUBLIC<br>SAFETY, |         |      | 90.4   |         |      | 90.4   |         |       | 90.4   |         |      | 90.4   |       |      | 90.4   |
| CORRECTION             |         |      |        |         |      |        |         |       |        |         |      |        |       |      |        |
| S, AND                 |         |      |        |         |      |        |         |       |        |         |      |        |       |      |        |
| SECURITY               |         |      |        |         |      |        |         |       |        |         |      |        |       |      |        |
| MANUFACTU              | N < 10  | < 10 | 00.4   | N < 10  | < 10 | 00.4   | N < 10  | < 10  | 90.4   | N < 10  | < 10 | 90.4   |       |      | 90.4   |
| RING                   | IN < 10 | < 10 | 90.4   | IN < 10 | < 10 | 90.4   | IN < 10 | < 10  | 90.4   | IN < 10 | < 10 | 90.4   |       |      | 90.4   |
| MARKETING              | N < 10  | < 10 | 90.4   | N < 10  | < 10 | 90.4   | > 95    | RV    | 90.4   | > 95    | RV   | 90.4   |       |      | 90.4   |
| STEM                   | N < 10  | < 10 |        | N < 10  | < 10 | 90.4   | N < 10  | < 10  | 90.4   | N < 10  | < 10 | 90.4   |       |      | 90.4   |
| TRANSPORTA             |         |      |        | N < 10  | < 10 | 90.4   | N < 10  | < 10  | 90.4   | N < 10  | < 10 | 90.4   |       |      | 90.4   |
| TION, DISTRIB          |         |      | 20.4   | 11 < 10 | < 10 | 20.4   | 11 < 10 | < 10  | 20.4   | 11 < 10 | < 10 | 70.4   |       |      | 70.4   |
| UTION, &               |         |      |        |         |      |        |         |       |        |         |      |        |       |      |        |
| LOGISTICS              |         |      |        |         |      |        |         |       |        |         |      |        |       |      |        |
| LOOIDTICS              |         |      |        |         |      |        |         |       |        |         |      |        |       |      |        |