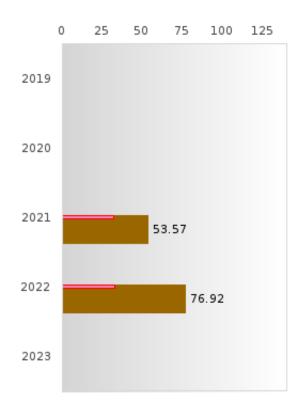

#### PERFORMANCE MEASURE SCORES FOR CONCENTRATORS ONLY

| PERFORMANCE       |       | DIST  | FRICT SCO | ORE   |      | STATE SCORE |       |       |       |      |  |  |  |
|-------------------|-------|-------|-----------|-------|------|-------------|-------|-------|-------|------|--|--|--|
| MEASURES          | 2019  | 2020  | 2021      | 2022  | 2023 | 2019        | 2020  | 2021  | 2022  | 2023 |  |  |  |
| 3S1: POST-PROGRAM |       |       | 84.06     | 85.19 |      |             |       | 81.92 | 81.38 |      |  |  |  |
| PLACEMENT         |       |       |           |       |      |             |       |       |       |      |  |  |  |
|                   |       |       |           |       |      |             |       |       |       |      |  |  |  |
| 4S1: NON-         | 22.48 | 25.95 | 20.39     | 26.83 |      | 31.31       | 31.34 | 30.03 | 43.00 |      |  |  |  |
| TRADITIONAL       |       |       |           |       |      |             |       |       |       |      |  |  |  |
| PROGRAM           |       |       |           |       |      |             |       |       |       |      |  |  |  |
| CONCENTRATION     |       |       |           |       |      |             |       |       |       |      |  |  |  |
| 5S1: INDUSTRY     |       |       | 53.57     | 76.92 |      |             |       | 14.46 | 44.94 |      |  |  |  |
| CERTIFICATIONS    |       |       |           |       |      |             |       |       |       |      |  |  |  |
|                   |       |       |           |       |      |             |       |       |       |      |  |  |  |