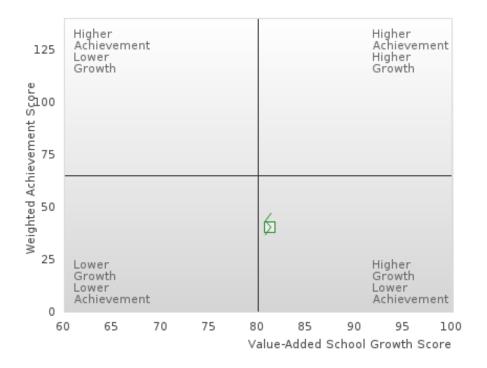

### **Table Of Contents**

| Definitions                                              | 4  |
|----------------------------------------------------------|----|
| Perkins V Performance Measure Scores                     | 6  |
| 1S: Graduation Performance Measures                      | 8  |
| By All Students                                          | 9  |
| By Race/Ethnicity                                        | 11 |
| By Special Population                                    | 14 |
| By Cluster                                               | 19 |
| 2S: Academic Performance Measures                        | 25 |
| By All Students                                          | 26 |
| By Race/Ethnicity                                        | 29 |
| By Special Population                                    | 33 |
| By Cluster                                               | 40 |
| Scatterplot of Weighted Achievement & Value-Added Growth | 49 |
| By All Students                                          | 51 |
| By Race                                                  | 54 |
| By Special Population                                    | 58 |
| By Cluster                                               | 62 |
| 3S1: Postsecondary Placement                             | 70 |
| By All Students                                          | 71 |
| By Race/Ethnicity                                        | 72 |
| By Special Population                                    | 74 |
| By Cluster                                               | 77 |
| Ву Туре                                                  | 80 |
| 4S1: Non-traditional Program Concentration               | 82 |
| By All Students                                          | 83 |
| By Race/Ethnicity                                        | 84 |
| By Special Population                                    | 86 |
| By Cluster                                               | 89 |
| 5S1: Industry Certifications                             | 92 |