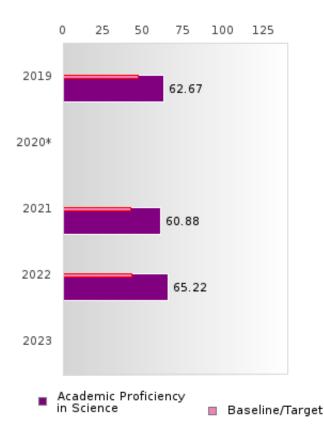

#### CONCENTRATORS' PERKINS V PERFORMANCE MEASURE SCORES

| PERFORMANCE                                                        |       | DIST | FRICT SCO | ORE   |      | ST    | ATE SCOI | RE    |       |      |
|--------------------------------------------------------------------|-------|------|-----------|-------|------|-------|----------|-------|-------|------|
| MEASURES                                                           | 2019  | 2020 | 2021      | 2022  | 2023 | 2019  | 2020     | 2021  | 2022  | 2023 |
| IS1: FOUR-YEAR<br>GRADUATION RATE                                  | > 95  | > 95 | > 95      | > 95  |      | 96.89 | 97.53    | 96.22 | 96.59 |      |
| 1S2: FIVE-YEAR<br>EXTENDED<br>GRADUATION RATE                      | > 95  | > 95 | > 95      | > 95  |      | 97.50 | 97.46    | 97.99 | 96.93 |      |
| 2S1: ACADEMIC<br>PROFICIENCY SCORE<br>IN READING<br>LANGUAGE ARTS* | 65.75 |      | 58.86     | 63.68 |      | 67.19 |          | 65.7  | 65.93 |      |
| 2S2: ACADEMIC<br>PROFICIENCY SCORE<br>IN MATHEMATICS*              | 61.26 |      | 56.11     | 60.97 |      | 61.23 |          | 59.94 | 59.53 |      |
| 2S3: ACADEMIC<br>PROFICIENCY IN<br>SCIENCE*                        | 62.67 |      | 60.88     | 65.22 |      | 67.67 |          | 67.08 | 67.06 |      |