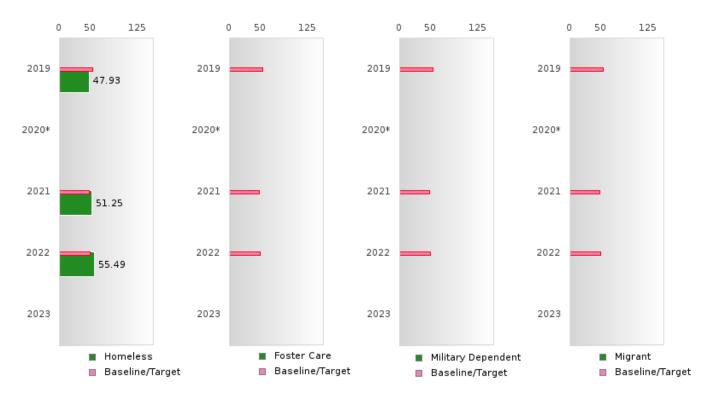

#### NON-CONCENTRATORS' PERKINS V PERFORMANCE MEASURE SCORES

| PERFORMANCE       |       | DIST  | FRICT SCC | DRE   |      |       | ST    | ATE SCOI | RE    |      |
|-------------------|-------|-------|-----------|-------|------|-------|-------|----------|-------|------|
| MEASURES          | 2019  | 2020  | 2021      | 2022  | 2023 | 2019  | 2020  | 2021     | 2022  | 2023 |
| 1S1: FOUR-YEAR    | 93.33 | 88.24 | 91.67     | 88.24 |      | 77.34 | 78.22 | 79.87    | 78.97 |      |
| GRADUATION RATE   |       |       |           |       |      |       |       |          |       |      |
|                   |       |       |           |       |      |       |       |          |       |      |
| 1S2: FIVE-YEAR    | 93.75 | > 95  | 87.50     | 92.31 |      | 82.18 | 79.62 | 80.68    | 82.22 |      |
| EXTENDED          |       |       |           |       |      |       |       |          |       |      |
| GRADUATION RATE   |       |       |           |       |      |       |       |          |       |      |
| 2S1: ACADEMIC     | 66.92 |       | 64.91     | 60.85 |      | 67.4  |       | 64.35    | 64.77 |      |
| PROFICIENCY SCORE |       |       |           |       |      |       |       |          |       |      |
| IN READING        |       |       |           |       |      |       |       |          |       |      |
| LANGUAGE ARTS*    |       |       |           |       |      |       |       |          |       |      |
| 2S2: ACADEMIC     | 64.77 |       | 63.45     | 58.70 |      | 63.01 |       | 58.66    | 58.82 |      |
| PROFICIENCY SCORE |       |       |           |       |      |       |       |          |       |      |
| IN MATHEMATICS*   |       |       |           |       |      |       |       |          |       |      |
| 2S3: ACADEMIC     | 64.51 |       | 65.48     | 59.96 |      | 65.52 |       | 63.02    | 62.93 |      |
| PROFICIENCY IN    |       |       |           |       |      |       |       |          |       |      |
| SCIENCE*          |       |       |           |       |      |       |       |          |       |      |