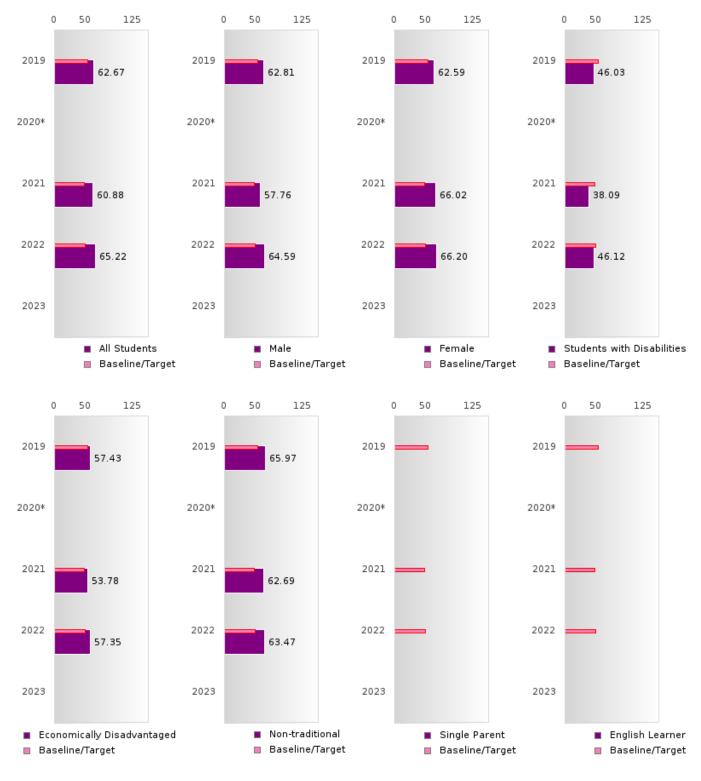

#### CONCENTRATORS' PERKINS V PERFORMANCE MEASURE SCORES

| PERFORMANCE                                                        |       | DIST | FRICT SCO | ORE   |      | ST    | ATE SCOI | RE    |       |      |
|--------------------------------------------------------------------|-------|------|-----------|-------|------|-------|----------|-------|-------|------|
| MEASURES                                                           | 2019  | 2020 | 2021      | 2022  | 2023 | 2019  | 2020     | 2021  | 2022  | 2023 |
| IS1: FOUR-YEAR<br>GRADUATION RATE                                  | > 95  | > 95 | > 95      | > 95  |      | 96.89 | 97.53    | 96.22 | 96.59 |      |
| 1S2: FIVE-YEAR<br>EXTENDED<br>GRADUATION RATE                      | > 95  | > 95 | > 95      | > 95  |      | 97.50 | 97.46    | 97.99 | 96.93 |      |
| 2S1: ACADEMIC<br>PROFICIENCY SCORE<br>IN READING<br>LANGUAGE ARTS* | 65.75 |      | 58.86     | 63.68 |      | 67.19 |          | 65.7  | 65.93 |      |
| 2S2: ACADEMIC<br>PROFICIENCY SCORE<br>IN MATHEMATICS*              | 61.26 |      | 56.11     | 60.97 |      | 61.23 |          | 59.94 | 59.53 |      |
| 2S3: ACADEMIC<br>PROFICIENCY IN<br>SCIENCE*                        | 62.67 |      | 60.88     | 65.22 |      | 67.67 |          | 67.08 | 67.06 |      |