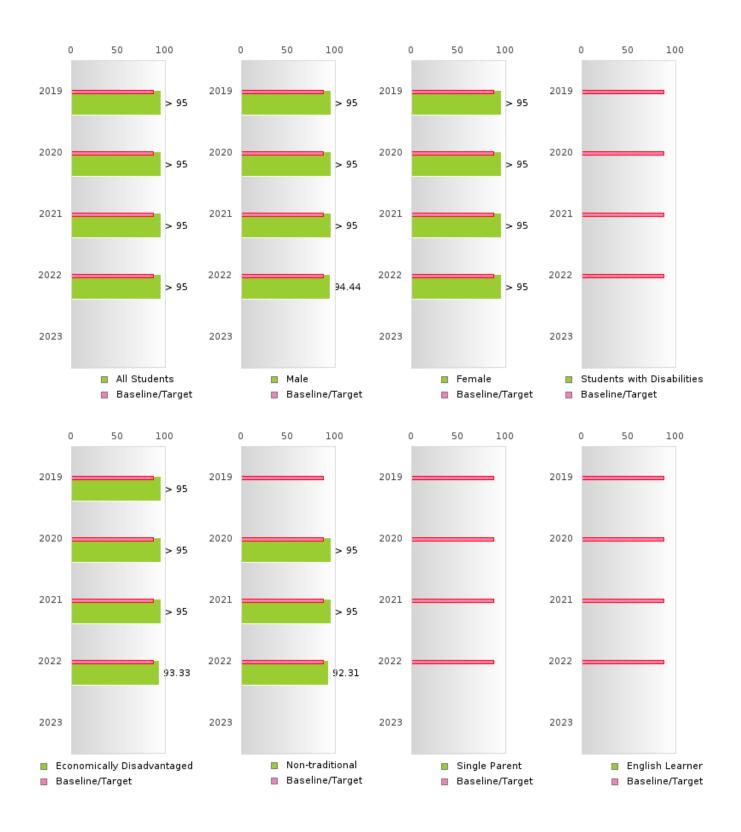

#### MANILA SCHOOL DISTRICT

Performance Measures for Graduation Rate consist of a Four-Year Adjusted Cohort Graduation Rate (1S1) and a Five-Year Extended Adjusted Cohort Graduation Rate (1S2). In both cases, only concentrators are included in the measure and concentrators are only counted once.

#### Four-Year Adjusted Cohort Graduation Rate [1S1]

- Numerator: The percentage of CTE concentrators who graduate high school, as measured by the fouryear adjusted cohort graduation rate (defined in section 8101 of the Elementary and Secondary Education Act of 1965).
- Denominator: Number of CTE concentrators who, in the reporting year, were included in the State's computation of its graduation rate as defined in the State's Consolidated Accountability Plan pursuant to Section 1111(b)(2) of the ESSA.

#### **Five-Year Extended Adjusted Cohort Graduation Rate [1S2]**

- Numerator: The number of CTE concentrators who graduate high school, as measured by extended-year adjusted cohort graduation rate defined in such section 8101.
- Denominator: Number of CTE concentrators who, in the reporting year, were included in the State's computation of its extended-year cohort graduation rate as defined in the State's Consolidated Accountability Plan pursuant to Section 1111(b)(2) of the ESEA.