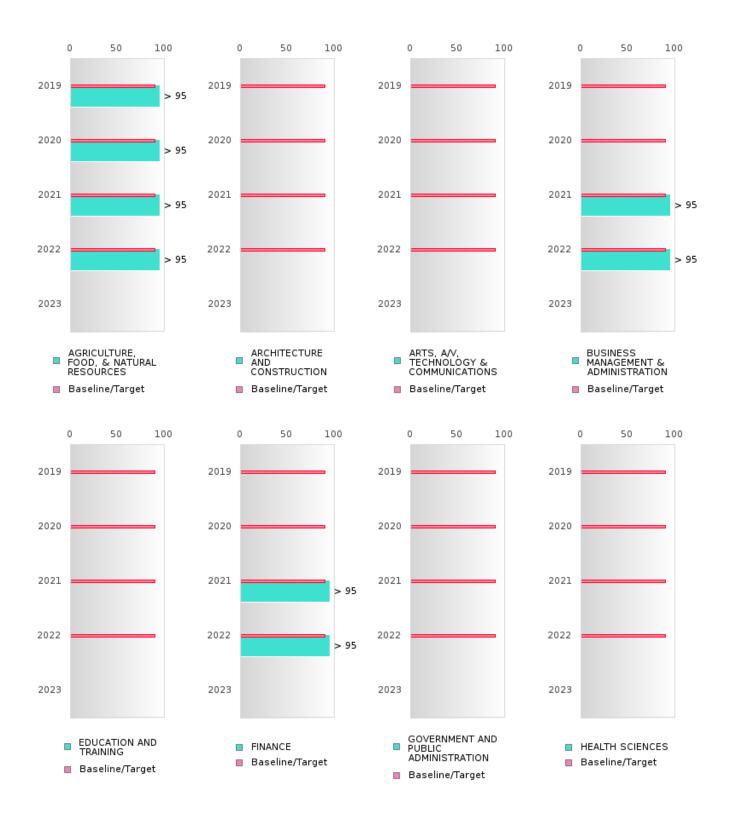

#### CONCENTRATORS' PERKINS V PERFORMANCE MEASURE SCORES

| PERFORMANCE                                                        |       | DIST | FRICT SCO | ORE   |      | ST    | ATE SCOI | RE    |       |      |
|--------------------------------------------------------------------|-------|------|-----------|-------|------|-------|----------|-------|-------|------|
| MEASURES                                                           | 2019  | 2020 | 2021      | 2022  | 2023 | 2019  | 2020     | 2021  | 2022  | 2023 |
| IS1: FOUR-YEAR<br>GRADUATION RATE                                  | > 95  | > 95 | > 95      | > 95  |      | 96.89 | 97.53    | 96.22 | 96.59 |      |
| 1S2: FIVE-YEAR<br>EXTENDED<br>GRADUATION RATE                      | > 95  | > 95 | > 95      | > 95  |      | 97.50 | 97.46    | 97.99 | 96.93 |      |
| 2S1: ACADEMIC<br>PROFICIENCY SCORE<br>IN READING<br>LANGUAGE ARTS* | 65.75 |      | 58.86     | 63.68 |      | 67.19 |          | 65.7  | 65.93 |      |
| 2S2: ACADEMIC<br>PROFICIENCY SCORE<br>IN MATHEMATICS*              | 61.26 |      | 56.11     | 60.97 |      | 61.23 |          | 59.94 | 59.53 |      |
| 2S3: ACADEMIC<br>PROFICIENCY IN<br>SCIENCE*                        | 62.67 |      | 60.88     | 65.22 |      | 67.67 |          | 67.08 | 67.06 |      |

# **GRADUATION PERFORMANCE MEASURES** [1S1, 1S2]

#### MANILA SCHOOL DISTRICT

Performance Measures for Graduation Rate consist of a Four-Year Adjusted Cohort Graduation Rate (1S1) and a Five-Year Extended Adjusted Cohort Graduation Rate (1S2). In both cases, only concentrators are included in the measure and concentrators are only counted once.

#### Four-Year Adjusted Cohort Graduation Rate [1S1]

- Numerator: The percentage of CTE concentrators who graduate high school, as measured by the fouryear adjusted cohort graduation rate (defined in section 8101 of the Elementary and Secondary Education Act of 1965).
- Denominator: Number of CTE concentrators who, in the reporting year, were included in the State's computation of its graduation rate as defined in the State's Consolidated Accountability Plan pursuant to Section 1111(b)(2) of the ESSA.

#### **Five-Year Extended Adjusted Cohort Graduation Rate [1S2]**

- Numerator: The number of CTE concentrators who graduate high school, as measured by extended-year adjusted cohort graduation rate defined in such section 8101.
- Denominator: Number of CTE concentrators who, in the reporting year, were included in the State's computation of its extended-year cohort graduation rate as defined in the State's Consolidated Accountability Plan pursuant to Section 1111(b)(2) of the ESEA.

### 0 20 40 60 80 100 2019 > 95 2020 > 95 2021 > 95 2022 > 95 2023 Four-Year Graduation Rate Baseline/Target

| <b>CONSORTIUM FOUR-YEAR</b> | ADJUSTED COHO | ORT GRADUATION RATE        |
|-----------------------------|---------------|----------------------------|
| CONSORTION FOUR-TEAK        | ADJUSTED COIR | <b>JAI GRADUATION KAIL</b> |