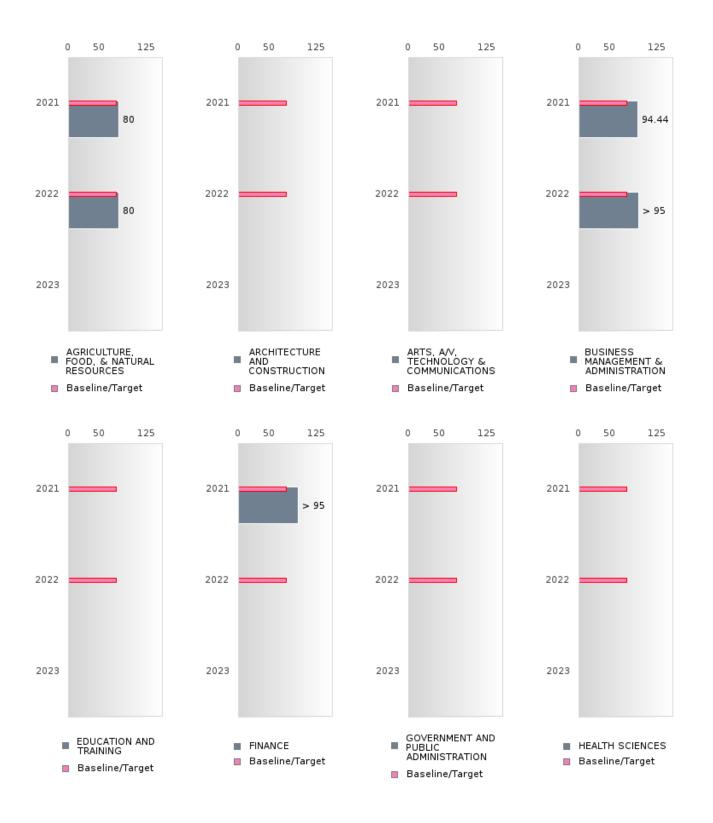

#### PERFORMANCE MEASURE SCORES FOR CONCENTRATORS ONLY

| PERFORMANCE       |       | DIST  | FRICT SCO | ORE   |      | STATE SCORE |       |       |       |      |  |  |  |
|-------------------|-------|-------|-----------|-------|------|-------------|-------|-------|-------|------|--|--|--|
| MEASURES          | 2019  | 2020  | 2021      | 2022  | 2023 | 2019        | 2020  | 2021  | 2022  | 2023 |  |  |  |
| 3S1: POST-PROGRAM |       |       | 84.06     | 85.19 |      |             |       | 81.92 | 81.38 |      |  |  |  |
| PLACEMENT         |       |       |           |       |      |             |       |       |       |      |  |  |  |
|                   |       |       |           |       |      |             |       |       |       |      |  |  |  |
| 4S1: NON-         | 22.48 | 25.95 | 20.39     | 26.83 |      | 31.31       | 31.34 | 30.03 | 43.00 |      |  |  |  |
| TRADITIONAL       |       |       |           |       |      |             |       |       |       |      |  |  |  |
| PROGRAM           |       |       |           |       |      |             |       |       |       |      |  |  |  |
| CONCENTRATION     |       |       |           |       |      |             |       |       |       |      |  |  |  |
| 5S1: INDUSTRY     |       |       | 53.57     | 76.92 |      |             |       | 14.46 | 44.94 |      |  |  |  |
| CERTIFICATIONS    |       |       |           |       |      |             |       |       |       |      |  |  |  |
|                   |       |       |           |       |      |             |       |       |       |      |  |  |  |