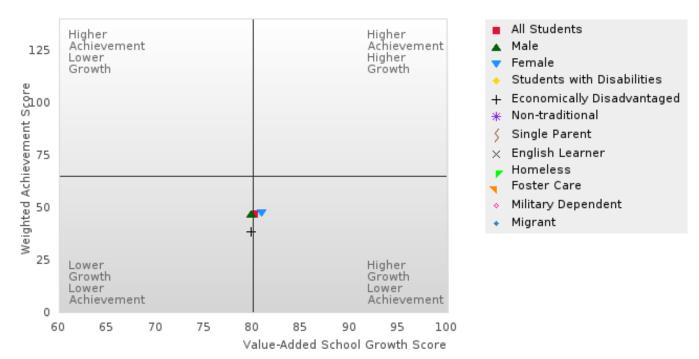

### **Table Of Contents**

| Definitions                                              | 4  |
|----------------------------------------------------------|----|
| Perkins V Performance Measure Scores                     | 6  |
| 1S: Graduation Performance Measures                      | 8  |
| By All Students                                          | 9  |
| By Race/Ethnicity                                        | 11 |
| By Special Population                                    | 14 |
| By Cluster                                               | 19 |
| 2S: Academic Performance Measures                        | 25 |
| By All Students                                          | 26 |
| By Race/Ethnicity                                        | 29 |
| By Special Population                                    | 33 |
| By Cluster                                               | 40 |
| Scatterplot of Weighted Achievement & Value-Added Growth | 49 |
| By All Students                                          | 51 |
| By Race                                                  | 54 |
| By Special Population                                    | 58 |
| By Cluster                                               | 62 |
| 3S1: Postsecondary Placement                             | 70 |
| By All Students                                          | 71 |
| By Race/Ethnicity                                        | 72 |
| By Special Population                                    | 74 |
| By Cluster                                               | 77 |
| Ву Туре                                                  | 80 |
| 4S1: Non-traditional Program Concentration               | 82 |
| By All Students                                          | 83 |
| By Race/Ethnicity                                        | 84 |
| By Special Population                                    | 86 |
| By Cluster                                               | 89 |
| 5S1: Industry Certifications                             | 92 |