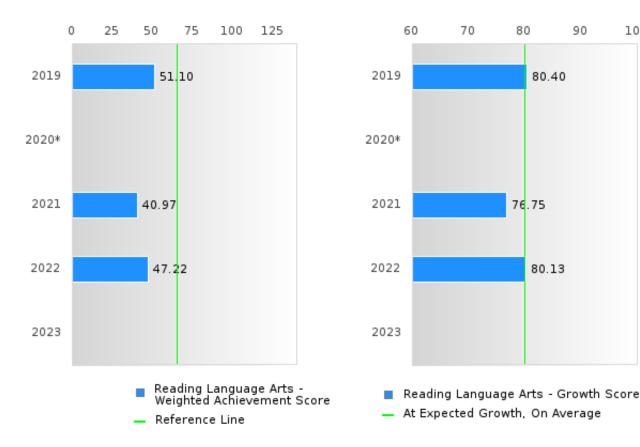

#### CONCENTRATORS' PERKINS V PERFORMANCE MEASURE SCORES

| PERFORMANCE                                                        |       | DIST | FRICT SCO | ORE   |      | ST    | ATE SCOI | RE    |       |      |
|--------------------------------------------------------------------|-------|------|-----------|-------|------|-------|----------|-------|-------|------|
| MEASURES                                                           | 2019  | 2020 | 2021      | 2022  | 2023 | 2019  | 2020     | 2021  | 2022  | 2023 |
| IS1: FOUR-YEAR<br>GRADUATION RATE                                  | > 95  | > 95 | > 95      | > 95  |      | 96.89 | 97.53    | 96.22 | 96.59 |      |
| 1S2: FIVE-YEAR<br>EXTENDED<br>GRADUATION RATE                      | > 95  | > 95 | > 95      | > 95  |      | 97.50 | 97.46    | 97.99 | 96.93 |      |
| 2S1: ACADEMIC<br>PROFICIENCY SCORE<br>IN READING<br>LANGUAGE ARTS* | 65.75 |      | 58.86     | 63.68 |      | 67.19 |          | 65.7  | 65.93 |      |
| 2S2: ACADEMIC<br>PROFICIENCY SCORE<br>IN MATHEMATICS*              | 61.26 |      | 56.11     | 60.97 |      | 61.23 |          | 59.94 | 59.53 |      |
| 2S3: ACADEMIC<br>PROFICIENCY IN<br>SCIENCE*                        | 62.67 |      | 60.88     | 65.22 |      | 67.67 |          | 67.08 | 67.06 |      |