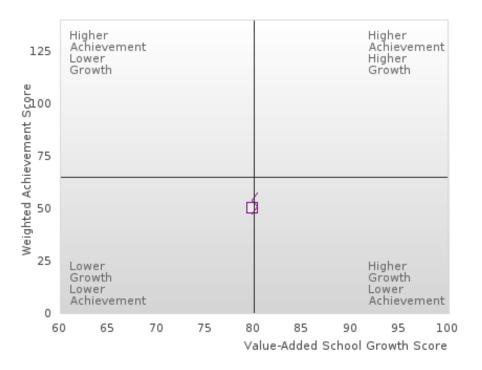

### **Table Of Contents**

| Definitions                                              | 4  |
|----------------------------------------------------------|----|
| Perkins V Performance Measure Scores                     | 6  |
| 1S: Graduation Performance Measures                      | 8  |
| By All Students                                          | 9  |
| By Race/Ethnicity                                        | 11 |
| By Special Population                                    | 14 |
| By Cluster                                               | 19 |
| 2S: Academic Performance Measures                        | 25 |
| By All Students                                          | 26 |
| By Race/Ethnicity                                        | 29 |
| By Special Population                                    | 33 |
| By Cluster                                               | 40 |
| Scatterplot of Weighted Achievement & Value-Added Growth | 49 |
| By All Students                                          | 51 |
| By Race                                                  | 54 |
| By Special Population                                    | 58 |
| By Cluster                                               | 62 |
| 3S1: Postsecondary Placement                             | 70 |
| By All Students                                          | 71 |
| By Race/Ethnicity                                        | 72 |
| By Special Population                                    | 74 |
| By Cluster                                               | 77 |
| Ву Туре                                                  | 80 |
| 4S1: Non-traditional Program Concentration               | 82 |
| By All Students                                          | 83 |
| By Race/Ethnicity                                        | 84 |
| By Special Population                                    | 86 |
| By Cluster                                               | 89 |
| 5S1: Industry Certifications                             | 92 |