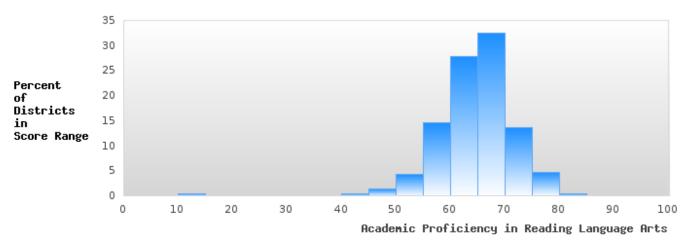

#### DISTRIBUTION OF DISTRICT FOUR-YEAR ADJUSTED COHORT GRADUATION RATES

Four-Year Graduation Rate