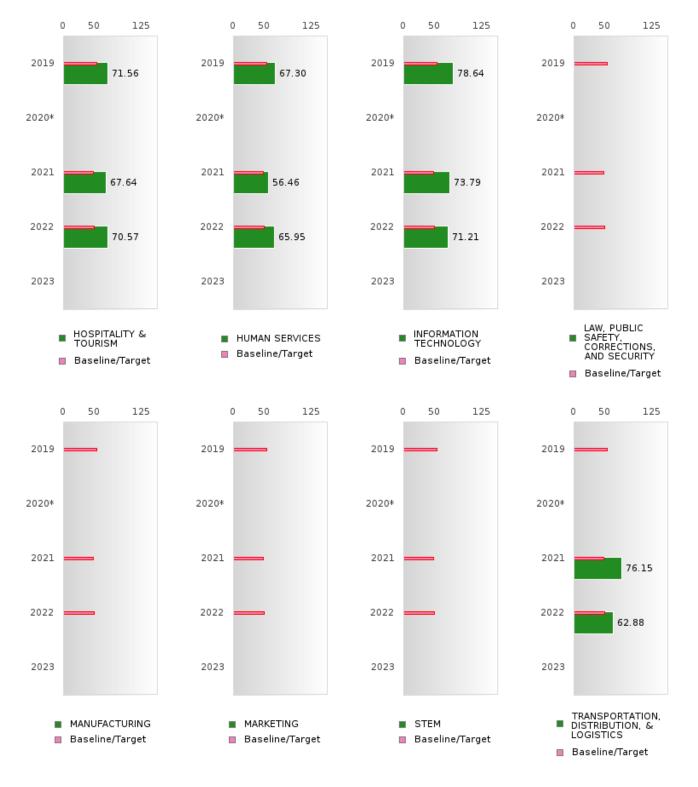

#### PERFORMANCE MEASURE SCORES FOR CONCENTRATORS ONLY

| PERFORMANCE       |       | DIST  | FRICT SCO | ORE   |      | STATE SCORE |       |       |       |      |  |  |  |
|-------------------|-------|-------|-----------|-------|------|-------------|-------|-------|-------|------|--|--|--|
| MEASURES          | 2019  | 2020  | 2021      | 2022  | 2023 | 2019        | 2020  | 2021  | 2022  | 2023 |  |  |  |
| 3S1: POST-PROGRAM |       |       | 84.06     | 85.19 |      |             |       | 81.92 | 81.38 |      |  |  |  |
| PLACEMENT         |       |       |           |       |      |             |       |       |       |      |  |  |  |
|                   |       |       |           |       |      |             |       |       |       |      |  |  |  |
| 4S1: NON-         | 22.48 | 25.95 | 20.39     | 26.83 |      | 31.31       | 31.34 | 30.03 | 43.00 |      |  |  |  |
| TRADITIONAL       |       |       |           |       |      |             |       |       |       |      |  |  |  |
| PROGRAM           |       |       |           |       |      |             |       |       |       |      |  |  |  |
| CONCENTRATION     |       |       |           |       |      |             |       |       |       |      |  |  |  |
| 5S1: INDUSTRY     |       |       | 53.57     | 76.92 |      |             |       | 14.46 | 44.94 |      |  |  |  |
| CERTIFICATIONS    |       |       |           |       |      |             |       |       |       |      |  |  |  |
|                   |       |       |           |       |      |             |       |       |       |      |  |  |  |

The placement data are lagged in this report and the CAR report. The 2022 report includes placement data on students who exited secondary education during the 2021 school year.