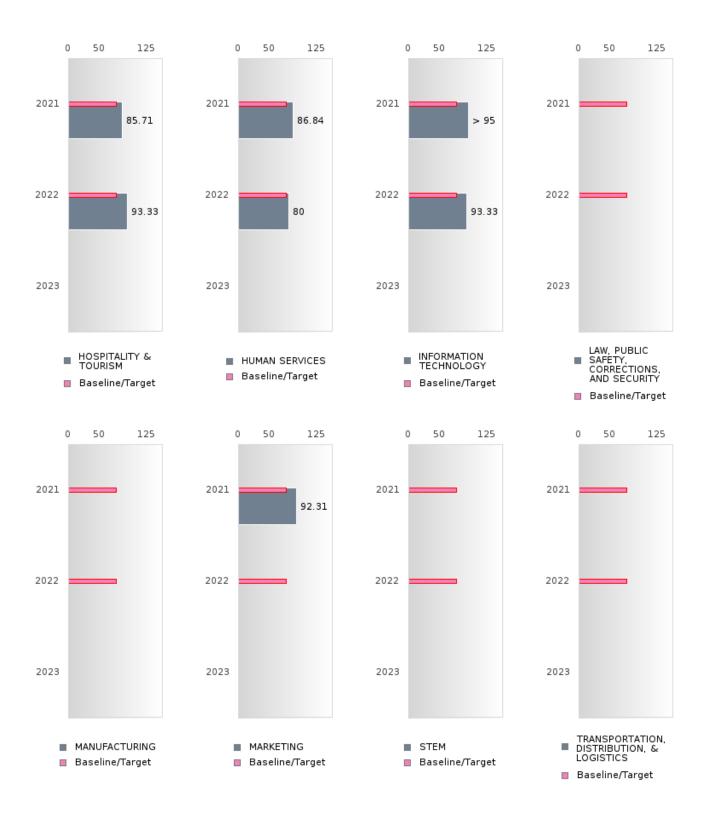

#### PERFORMANCE MEASURE SCORES FOR CONCENTRATORS ONLY

| PERFORMANCE       |       | DIST  | FRICT SCO | ORE   |      | STATE SCORE |       |       |       |      |  |  |  |
|-------------------|-------|-------|-----------|-------|------|-------------|-------|-------|-------|------|--|--|--|
| MEASURES          | 2019  | 2020  | 2021      | 2022  | 2023 | 2019        | 2020  | 2021  | 2022  | 2023 |  |  |  |
| 3S1: POST-PROGRAM |       |       | 84.06     | 85.19 |      |             |       | 81.92 | 81.38 |      |  |  |  |
| PLACEMENT         |       |       |           |       |      |             |       |       |       |      |  |  |  |
|                   |       |       |           |       |      |             |       |       |       |      |  |  |  |
| 4S1: NON-         | 22.48 | 25.95 | 20.39     | 26.83 |      | 31.31       | 31.34 | 30.03 | 43.00 |      |  |  |  |
| TRADITIONAL       |       |       |           |       |      |             |       |       |       |      |  |  |  |
| PROGRAM           |       |       |           |       |      |             |       |       |       |      |  |  |  |
| CONCENTRATION     |       |       |           |       |      |             |       |       |       |      |  |  |  |
| 5S1: INDUSTRY     |       |       | 53.57     | 76.92 |      |             |       | 14.46 | 44.94 |      |  |  |  |
| CERTIFICATIONS    |       |       |           |       |      |             |       |       |       |      |  |  |  |
|                   |       |       |           |       |      |             |       |       |       |      |  |  |  |