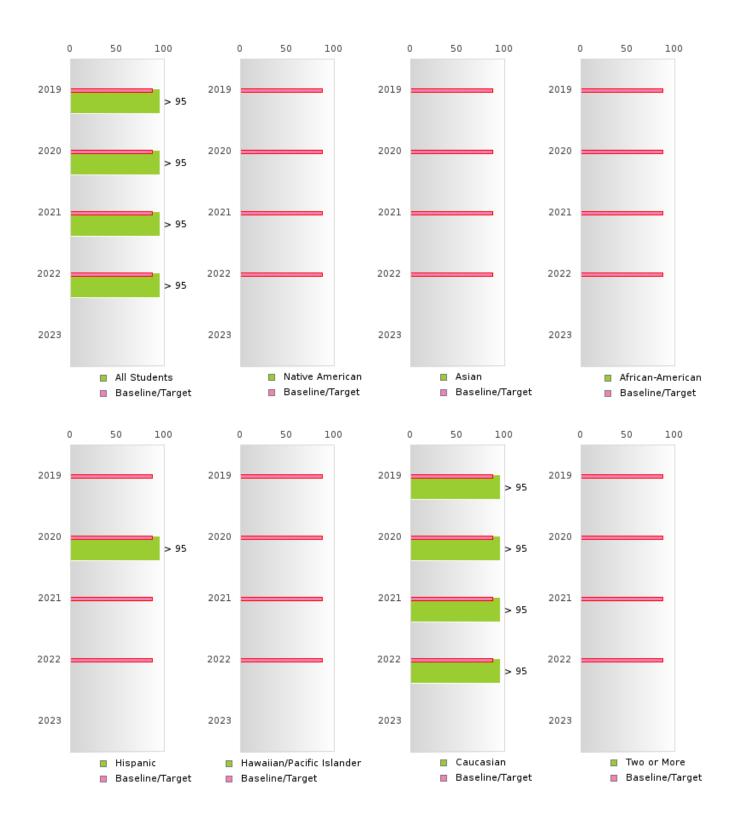

| 2023 |       | 87.18               |    |

N: Number of Expected Graduates

#### DISTRIBUTION OF DISTRICT FOUR-YEAR ADJUSTED COHORT GRADUATION RATES



Four-Year Graduation Rate

### MANILA SCHOOL DISTRICT

#### CONSORTIUM FIVE-YEAR EXTENDED ADJUSTED COHORT GRADUATION RATE



| YEAR | SCORE | BASELINE/<br>TARGET | Ν  |
|------|-------|---------------------|----|
| 2019 | > 95  | 90.4                | RV |
| 2020 | > 95  | 90.4                | RV |
| 2021 | > 95  | 90.4                | RV |
| 2022 | > 95  | 90.4                | RV |
| 2023 |       | 90.4                |    |

N: Number of Expected Graduates

#### DISTRIBUTION OF DISTRICT FIVE-YEAR EXTENDED ADJUSTED COHORT GRADUATION RATES



### MANILA SCHOOL DISTRICT

#### FOUR-YEAR ADJUSTED COHORT GRADUATION RATE BY RACE/ETHNICITY



### MANILA SCHOOL DISTRICT

#### FIVE-YEAR EXTENDED ADJUSTED COHORT GRADUATION RATE BY RACE/ETHNICITY



#### MANILA SCHOOL DISTRICT

#### **GRADUATION RATE BY RACE/ETHNICITY**

| 2019   |                                                  |                                                                                                                                            | 2020                                                                                                                      |                                                                                                                                                                                                               |