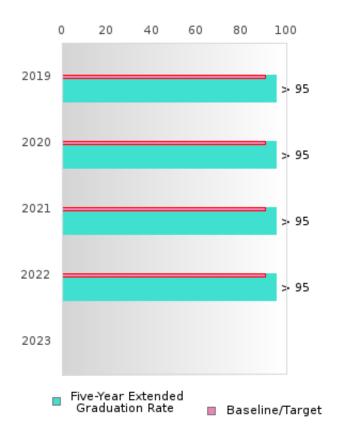

#### CONSORTIUM FIVE-YEAR EXTENDED ADJUSTED COHORT GRADUATION RATE

| YEAR | SCORE | BASELINE/<br>TARGET | Ν  |
|------|-------|---------------------|----|
| 2019 | > 95  | 90.4                | RV |
| 2020 | > 95  | 90.4                | RV |
| 2021 | > 95  | 90.4                | RV |
| 2022 | > 95  | 90.4                | RV |
| 2023 |       | 90.4                |    |

N: Number of Expected Graduates