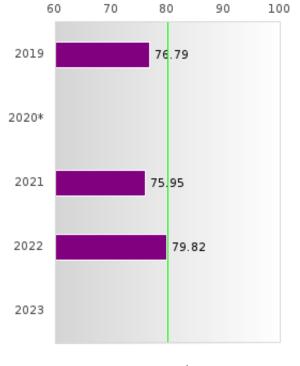

#### CONCENTRATORS' PERKINS V PERFORMANCE MEASURE SCORES

| PERFORMANCE                                                        |       | DIST | FRICT SCO | ORE   |      | ST    | ATE SCOI | RE    |       |      |
|--------------------------------------------------------------------|-------|------|-----------|-------|------|-------|----------|-------|-------|------|
| MEASURES                                                           | 2019  | 2020 | 2021      | 2022  | 2023 | 2019  | 2020     | 2021  | 2022  | 2023 |
| IS1: FOUR-YEAR<br>GRADUATION RATE                                  | > 95  | > 95 | > 95      | > 95  |      | 96.89 | 97.53    | 96.22 | 96.59 |      |
| 1S2: FIVE-YEAR<br>EXTENDED<br>GRADUATION RATE                      | > 95  | > 95 | > 95      | > 95  |      | 97.50 | 97.46    | 97.99 | 96.93 |      |
| 2S1: ACADEMIC<br>PROFICIENCY SCORE<br>IN READING<br>LANGUAGE ARTS* | 65.75 |      | 58.86     | 63.68 |      | 67.19 |          | 65.7  | 65.93 |      |
| 2S2: ACADEMIC<br>PROFICIENCY SCORE<br>IN MATHEMATICS*              | 61.26 |      | 56.11     | 60.97 |      | 61.23 |          | 59.94 | 59.53 |      |
| 2S3: ACADEMIC<br>PROFICIENCY IN<br>SCIENCE*                        | 62.67 |      | 60.88     | 65.22 |      | 67.67 |          | 67.08 | 67.06 |      |