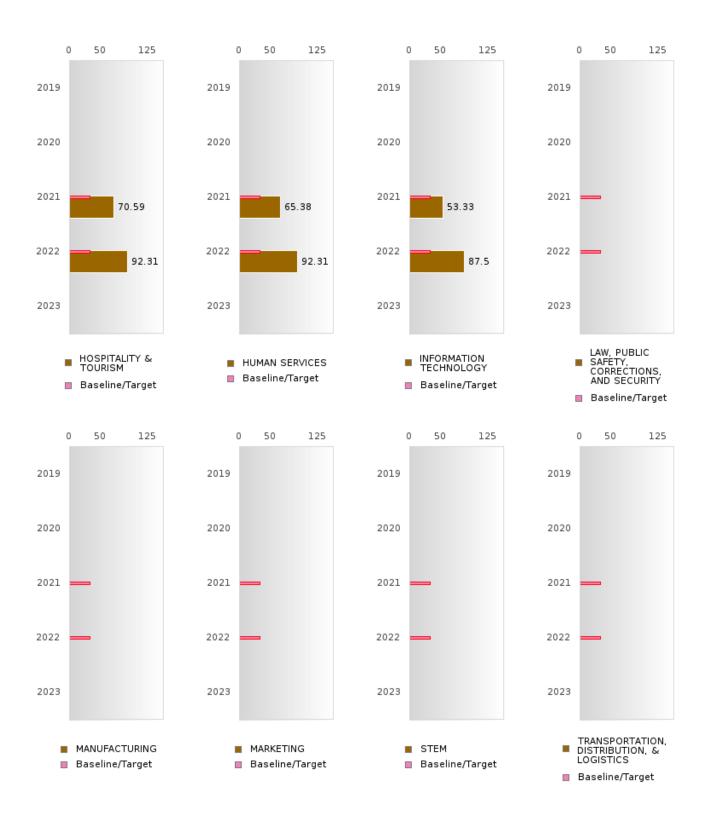

#### PERFORMANCE MEASURE SCORES FOR CONCENTRATORS ONLY

| PERFORMANCE       |       | DIST  | FRICT SCO | ORE   |      | STATE SCORE |       |       |       |      |  |  |  |
|-------------------|-------|-------|-----------|-------|------|-------------|-------|-------|-------|------|--|--|--|
| MEASURES          | 2019  | 2020  | 2021      | 2022  | 2023 | 2019        | 2020  | 2021  | 2022  | 2023 |  |  |  |
| 3S1: POST-PROGRAM |       |       | 84.06     | 85.19 |      |             |       | 81.92 | 81.38 |      |  |  |  |
| PLACEMENT         |       |       |           |       |      |             |       |       |       |      |  |  |  |
|                   |       |       |           |       |      |             |       |       |       |      |  |  |  |
| 4S1: NON-         | 22.48 | 25.95 | 20.39     | 26.83 |      | 31.31       | 31.34 | 30.03 | 43.00 |      |  |  |  |
| TRADITIONAL       |       |       |           |       |      |             |       |       |       |      |  |  |  |
| PROGRAM           |       |       |           |       |      |             |       |       |       |      |  |  |  |
| CONCENTRATION     |       |       |           |       |      |             |       |       |       |      |  |  |  |
| 5S1: INDUSTRY     |       |       | 53.57     | 76.92 |      |             |       | 14.46 | 44.94 |      |  |  |  |
| CERTIFICATIONS    |       |       |           |       |      |             |       |       |       |      |  |  |  |
|                   |       |       |           |       |      |             |       |       |       |      |  |  |  |

The placement data are lagged in this report and the CAR report. The 2022 report includes placement data on students who exited secondary education during the 2021 school year.