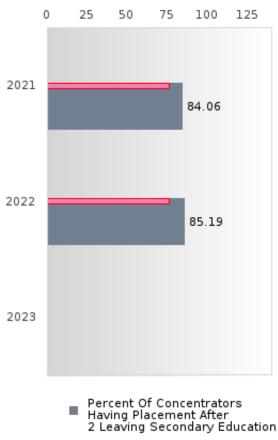

#### PERFORMANCE MEASURE SCORES FOR CONCENTRATORS ONLY

| PERFORMANCE       |       | DIST  | FRICT SCO | ORE   |      | STATE SCORE |       |       |       |      |  |  |  |
|-------------------|-------|-------|-----------|-------|------|-------------|-------|-------|-------|------|--|--|--|
| MEASURES          | 2019  | 2020  | 2021      | 2022  | 2023 | 2019        | 2020  | 2021  | 2022  | 2023 |  |  |  |
| 3S1: POST-PROGRAM |       |       | 84.06     | 85.19 |      |             |       | 81.92 | 81.38 |      |  |  |  |
| PLACEMENT         |       |       |           |       |      |             |       |       |       |      |  |  |  |
|                   |       |       |           |       |      |             |       |       |       |      |  |  |  |
| 4S1: NON-         | 22.48 | 25.95 | 20.39     | 26.83 |      | 31.31       | 31.34 | 30.03 | 43.00 |      |  |  |  |
| TRADITIONAL       |       |       |           |       |      |             |       |       |       |      |  |  |  |
| PROGRAM           |       |       |           |       |      |             |       |       |       |      |  |  |  |
| CONCENTRATION     |       |       |           |       |      |             |       |       |       |      |  |  |  |
| 5S1: INDUSTRY     |       |       | 53.57     | 76.92 |      |             |       | 14.46 | 44.94 |      |  |  |  |
| CERTIFICATIONS    |       |       |           |       |      |             |       |       |       |      |  |  |  |
|                   |       |       |           |       |      |             |       |       |       |      |  |  |  |

The placement data are lagged in this report and the CAR report. The 2022 report includes placement data on students who exited secondary education during the 2021 school year.