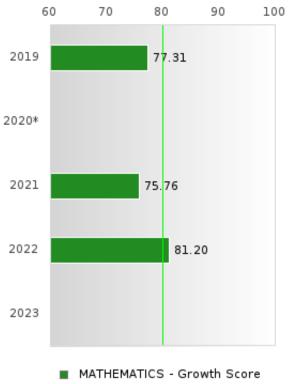

#### CONCENTRATORS' PERKINS V PERFORMANCE MEASURE SCORES

| PERFORMANCE                                                        |       | DIST | FRICT SCO | ORE   |      | ST    | ATE SCOI | RE    |       |      |
|--------------------------------------------------------------------|-------|------|-----------|-------|------|-------|----------|-------|-------|------|
| MEASURES                                                           | 2019  | 2020 | 2021      | 2022  | 2023 | 2019  | 2020     | 2021  | 2022  | 2023 |
| IS1: FOUR-YEAR<br>GRADUATION RATE                                  | > 95  | > 95 | > 95      | > 95  |      | 96.89 | 97.53    | 96.22 | 96.59 |      |
| 1S2: FIVE-YEAR<br>EXTENDED<br>GRADUATION RATE                      | > 95  | > 95 | > 95      | > 95  |      | 97.50 | 97.46    | 97.99 | 96.93 |      |
| 2S1: ACADEMIC<br>PROFICIENCY SCORE<br>IN READING<br>LANGUAGE ARTS* | 65.75 |      | 58.86     | 63.68 |      | 67.19 |          | 65.7  | 65.93 |      |
| 2S2: ACADEMIC<br>PROFICIENCY SCORE<br>IN MATHEMATICS*              | 61.26 |      | 56.11     | 60.97 |      | 61.23 |          | 59.94 | 59.53 |      |
| 2S3: ACADEMIC<br>PROFICIENCY IN<br>SCIENCE*                        | 62.67 |      | 60.88     | 65.22 |      | 67.67 |          | 67.08 | 67.06 |      |