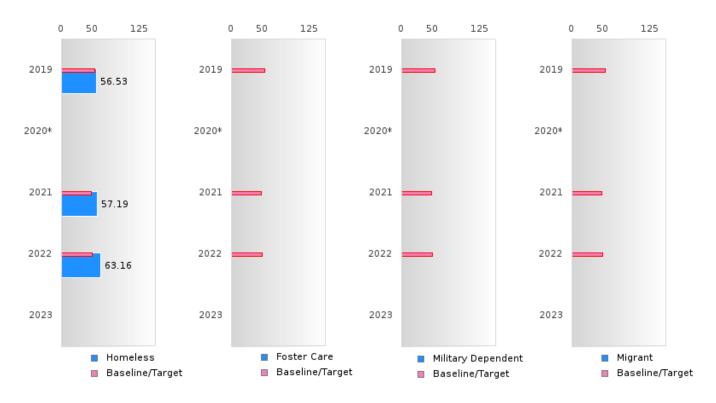

#### CONCENTRATORS' PERKINS V PERFORMANCE MEASURE SCORES

| PERFORMANCE                                                        |       | DIST | FRICT SCO | ORE   |      | ST    | ATE SCOI | RE    |       |      |
|--------------------------------------------------------------------|-------|------|-----------|-------|------|-------|----------|-------|-------|------|
| MEASURES                                                           | 2019  | 2020 | 2021      | 2022  | 2023 | 2019  | 2020     | 2021  | 2022  | 2023 |
| IS1: FOUR-YEAR<br>GRADUATION RATE                                  | > 95  | > 95 | > 95      | > 95  |      | 96.89 | 97.53    | 96.22 | 96.59 |      |
| 1S2: FIVE-YEAR<br>EXTENDED<br>GRADUATION RATE                      | > 95  | > 95 | > 95      | > 95  |      | 97.50 | 97.46    | 97.99 | 96.93 |      |
| 2S1: ACADEMIC<br>PROFICIENCY SCORE<br>IN READING<br>LANGUAGE ARTS* | 65.75 |      | 58.86     | 63.68 |      | 67.19 |          | 65.7  | 65.93 |      |
| 2S2: ACADEMIC<br>PROFICIENCY SCORE<br>IN MATHEMATICS*              | 61.26 |      | 56.11     | 60.97 |      | 61.23 |          | 59.94 | 59.53 |      |
| 2S3: ACADEMIC<br>PROFICIENCY IN<br>SCIENCE*                        | 62.67 |      | 60.88     | 65.22 |      | 67.67 |          | 67.08 | 67.06 |      |

#### NON-CONCENTRATORS' PERKINS V PERFORMANCE MEASURE SCORES

| PERFORMANCE       |       | DIST  | FRICT SCC | DRE   |      |       | ST    | ATE SCOI | RE    |      |
|-------------------|-------|-------|-----------|-------|------|-------|-------|----------|-------|------|
| MEASURES          | 2019  | 2020  | 2021      | 2022  | 2023 | 2019  | 2020  | 2021     | 2022  | 2023 |
| 1S1: FOUR-YEAR    | 93.33 | 88.24 | 91.67     | 88.24 |      | 77.34 | 78.22 | 79.87    | 78.97 |      |
| GRADUATION RATE   |       |       |           |       |      |       |       |          |       |      |
|                   |       |       |           |       |      |       |       |          |       |      |
| 1S2: FIVE-YEAR    | 93.75 | > 95  | 87.50     | 92.31 |      | 82.18 | 79.62 | 80.68    | 82.22 |      |
| EXTENDED          |       |       |           |       |      |       |       |          |       |      |
| GRADUATION RATE   |       |       |           |       |      |       |       |          |       |      |
| 2S1: ACADEMIC     | 66.92 |       | 64.91     | 60.85 |      | 67.4  |       | 64.35    | 64.77 |      |
| PROFICIENCY SCORE |       |       |           |       |      |       |       |          |       |      |
| IN READING        |       |       |           |       |      |       |       |          |       |      |
| LANGUAGE ARTS*    |       |       |           |       |      |       |       |          |       |      |
| 2S2: ACADEMIC     | 64.77 |       | 63.45     | 58.70 |      | 63.01 |       | 58.66    | 58.82 |      |
| PROFICIENCY SCORE |       |       |           |       |      |       |       |          |       |      |
| IN MATHEMATICS*   |       |       |           |       |      |       |       |          |       |      |
| 2S3: ACADEMIC     | 64.51 |       | 65.48     | 59.96 |      | 65.52 |       | 63.02    | 62.93 |      |
| PROFICIENCY IN    |       |       |           |       |      |       |       |          |       |      |
| SCIENCE*          |       |       |           |       |      |       |       |          |       |      |