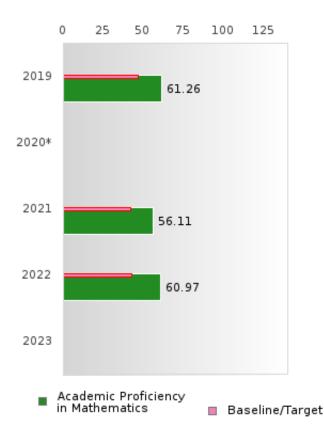

#### CONCENTRATORS' PERKINS V PERFORMANCE MEASURE SCORES

| PERFORMANCE                                                        |       | DIST | FRICT SCO | ORE   |      | ST    | ATE SCOI | RE    |       |      |
|--------------------------------------------------------------------|-------|------|-----------|-------|------|-------|----------|-------|-------|------|
| MEASURES                                                           | 2019  | 2020 | 2021      | 2022  | 2023 | 2019  | 2020     | 2021  | 2022  | 2023 |
| IS1: FOUR-YEAR<br>GRADUATION RATE                                  | > 95  | > 95 | > 95      | > 95  |      | 96.89 | 97.53    | 96.22 | 96.59 |      |
| 1S2: FIVE-YEAR<br>EXTENDED<br>GRADUATION RATE                      | > 95  | > 95 | > 95      | > 95  |      | 97.50 | 97.46    | 97.99 | 96.93 |      |
| 2S1: ACADEMIC<br>PROFICIENCY SCORE<br>IN READING<br>LANGUAGE ARTS* | 65.75 |      | 58.86     | 63.68 |      | 67.19 |          | 65.7  | 65.93 |      |
| 2S2: ACADEMIC<br>PROFICIENCY SCORE<br>IN MATHEMATICS*              | 61.26 |      | 56.11     | 60.97 |      | 61.23 |          | 59.94 | 59.53 |      |
| 2S3: ACADEMIC<br>PROFICIENCY IN<br>SCIENCE*                        | 62.67 |      | 60.88     | 65.22 |      | 67.67 |          | 67.08 | 67.06 |      |