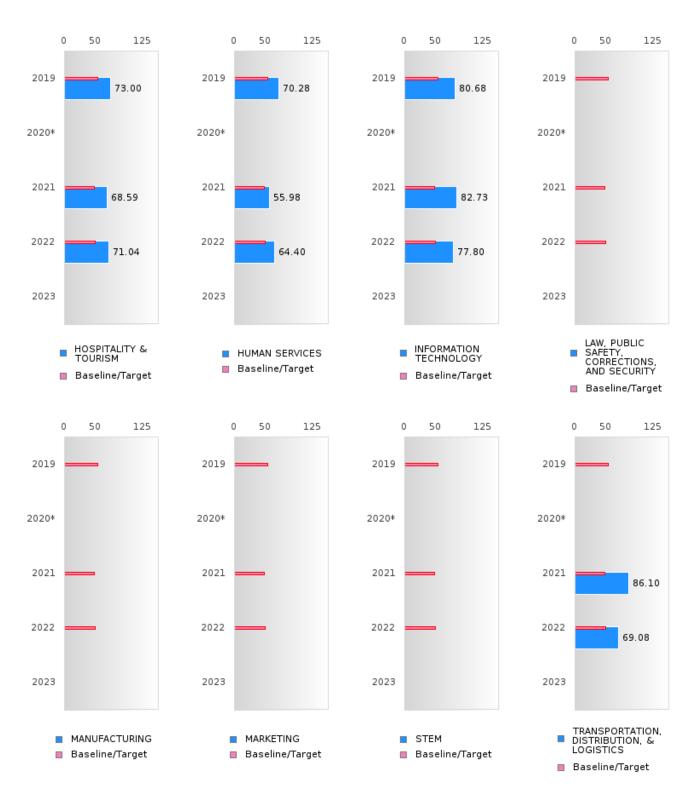

#### PERFORMANCE MEASURE SCORES FOR CONCENTRATORS ONLY

| PERFORMANCE       |       | DIST  | FRICT SCO | ORE   |      | STATE SCORE |       |       |       |      |  |  |  |
|-------------------|-------|-------|-----------|-------|------|-------------|-------|-------|-------|------|--|--|--|
| MEASURES          | 2019  | 2020  | 2021      | 2022  | 2023 | 2019        | 2020  | 2021  | 2022  | 2023 |  |  |  |
| 3S1: POST-PROGRAM |       |       | 84.06     | 85.19 |      |             |       | 81.92 | 81.38 |      |  |  |  |
| PLACEMENT         |       |       |           |       |      |             |       |       |       |      |  |  |  |
|                   |       |       |           |       |      |             |       |       |       |      |  |  |  |
| 4S1: NON-         | 22.48 | 25.95 | 20.39     | 26.83 |      | 31.31       | 31.34 | 30.03 | 43.00 |      |  |  |  |
| TRADITIONAL       |       |       |           |       |      |             |       |       |       |      |  |  |  |
| PROGRAM           |       |       |           |       |      |             |       |       |       |      |  |  |  |
| CONCENTRATION     |       |       |           |       |      |             |       |       |       |      |  |  |  |
| 5S1: INDUSTRY     |       |       | 53.57     | 76.92 |      |             |       | 14.46 | 44.94 |      |  |  |  |
| CERTIFICATIONS    |       |       |           |       |      |             |       |       |       |      |  |  |  |
|                   |       |       |           |       |      |             |       |       |       |      |  |  |  |