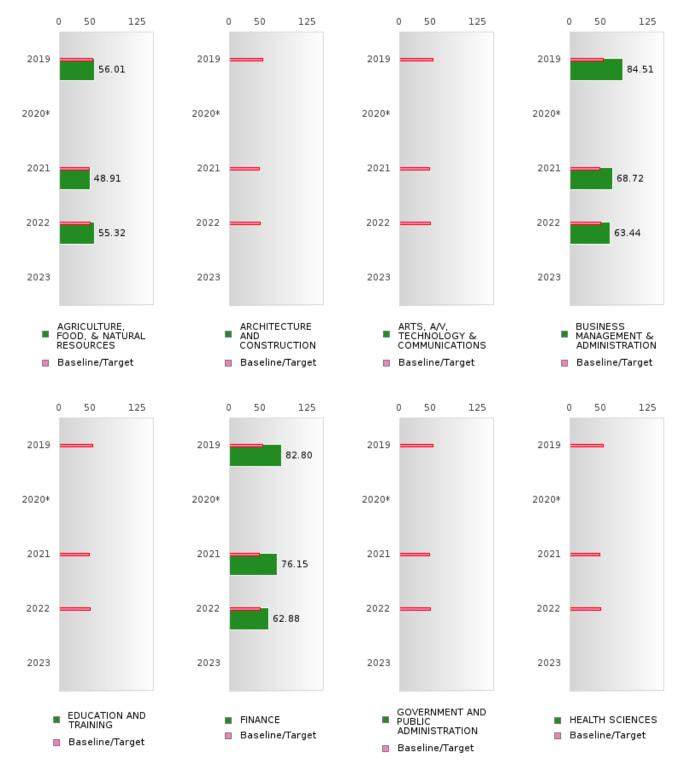

#### PERFORMANCE MEASURE SCORES FOR CONCENTRATORS ONLY

| PERFORMANCE       |       | DIST  | FRICT SCO | ORE   |      | STATE SCORE |       |       |       |      |  |  |  |
|-------------------|-------|-------|-----------|-------|------|-------------|-------|-------|-------|------|--|--|--|
| MEASURES          | 2019  | 2020  | 2021      | 2022  | 2023 | 2019        | 2020  | 2021  | 2022  | 2023 |  |  |  |
| 3S1: POST-PROGRAM |       |       | 84.06     | 85.19 |      |             |       | 81.92 | 81.38 |      |  |  |  |
| PLACEMENT         |       |       |           |       |      |             |       |       |       |      |  |  |  |
|                   |       |       |           |       |      |             |       |       |       |      |  |  |  |
| 4S1: NON-         | 22.48 | 25.95 | 20.39     | 26.83 |      | 31.31       | 31.34 | 30.03 | 43.00 |      |  |  |  |
| TRADITIONAL       |       |       |           |       |      |             |       |       |       |      |  |  |  |
| PROGRAM           |       |       |           |       |      |             |       |       |       |      |  |  |  |
| CONCENTRATION     |       |       |           |       |      |             |       |       |       |      |  |  |  |
| 5S1: INDUSTRY     |       |       | 53.57     | 76.92 |      |             |       | 14.46 | 44.94 |      |  |  |  |
| CERTIFICATIONS    |       |       |           |       |      |             |       |       |       |      |  |  |  |
|                   |       |       |           |       |      |             |       |       |       |      |  |  |  |