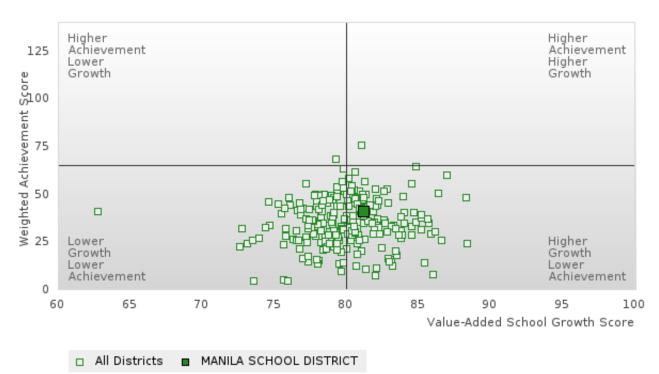

### **Table Of Contents**

| Definitions                                              | 4  |
|----------------------------------------------------------|----|
| Perkins V Performance Measure Scores                     | 6  |
| 1S: Graduation Performance Measures                      | 8  |
| By All Students                                          | 9  |
| By Race/Ethnicity                                        | 11 |
| By Special Population                                    | 14 |
| By Cluster                                               | 19 |
| 2S: Academic Performance Measures                        | 25 |
| By All Students                                          | 26 |
| By Race/Ethnicity                                        | 29 |
| By Special Population                                    | 33 |
| By Cluster                                               | 40 |
| Scatterplot of Weighted Achievement & Value-Added Growth | 49 |
| By All Students                                          | 51 |
| By Race                                                  | 54 |
| By Special Population                                    | 58 |
| By Cluster                                               | 62 |
| 3S1: Postsecondary Placement                             | 70 |
| By All Students                                          | 71 |
| By Race/Ethnicity                                        | 72 |
| By Special Population                                    | 74 |
| By Cluster                                               | 77 |
| Ву Туре                                                  | 80 |
| 4S1: Non-traditional Program Concentration               | 82 |
| By All Students                                          | 83 |
| By Race/Ethnicity                                        | 84 |
| By Special Population                                    | 86 |
| By Cluster                                               | 89 |
| 5S1: Industry Certifications                             | 92 |