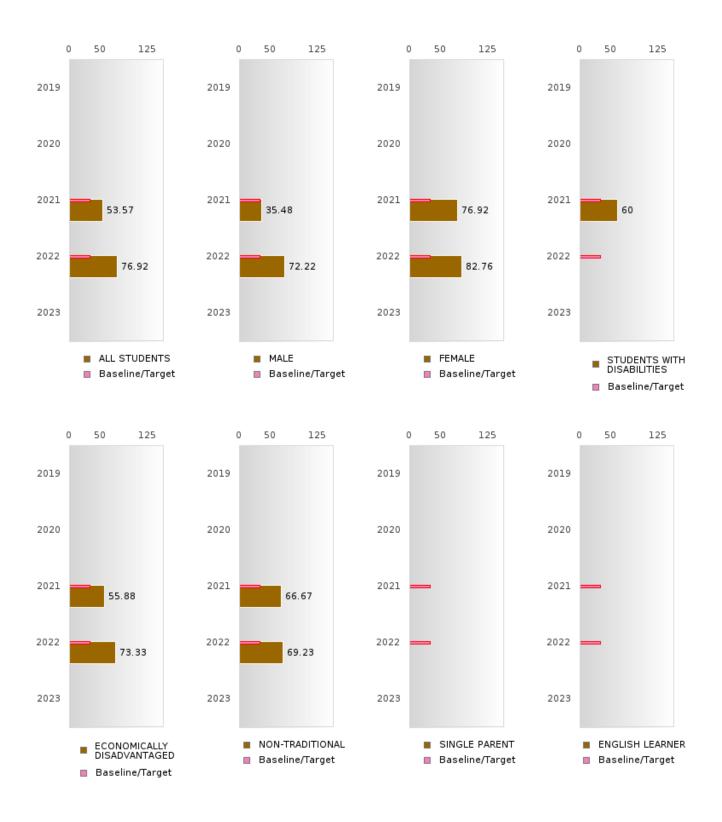

#### PERFORMANCE MEASURE SCORES FOR CONCENTRATORS ONLY

| PERFORMANCE       |       | DIST  | FRICT SCO | ORE   |      | STATE SCORE |       |       |       |      |  |  |  |
|-------------------|-------|-------|-----------|-------|------|-------------|-------|-------|-------|------|--|--|--|
| MEASURES          | 2019  | 2020  | 2021      | 2022  | 2023 | 2019        | 2020  | 2021  | 2022  | 2023 |  |  |  |
| 3S1: POST-PROGRAM |       |       | 84.06     | 85.19 |      |             |       | 81.92 | 81.38 |      |  |  |  |
| PLACEMENT         |       |       |           |       |      |             |       |       |       |      |  |  |  |
|                   |       |       |           |       |      |             |       |       |       |      |  |  |  |
| 4S1: NON-         | 22.48 | 25.95 | 20.39     | 26.83 |      | 31.31       | 31.34 | 30.03 | 43.00 |      |  |  |  |
| TRADITIONAL       |       |       |           |       |      |             |       |       |       |      |  |  |  |
| PROGRAM           |       |       |           |       |      |             |       |       |       |      |  |  |  |
| CONCENTRATION     |       |       |           |       |      |             |       |       |       |      |  |  |  |
| 5S1: INDUSTRY     |       |       | 53.57     | 76.92 |      |             |       | 14.46 | 44.94 |      |  |  |  |
| CERTIFICATIONS    |       |       |           |       |      |             |       |       |       |      |  |  |  |
|                   |       |       |           |       |      |             |       |       |       |      |  |  |  |