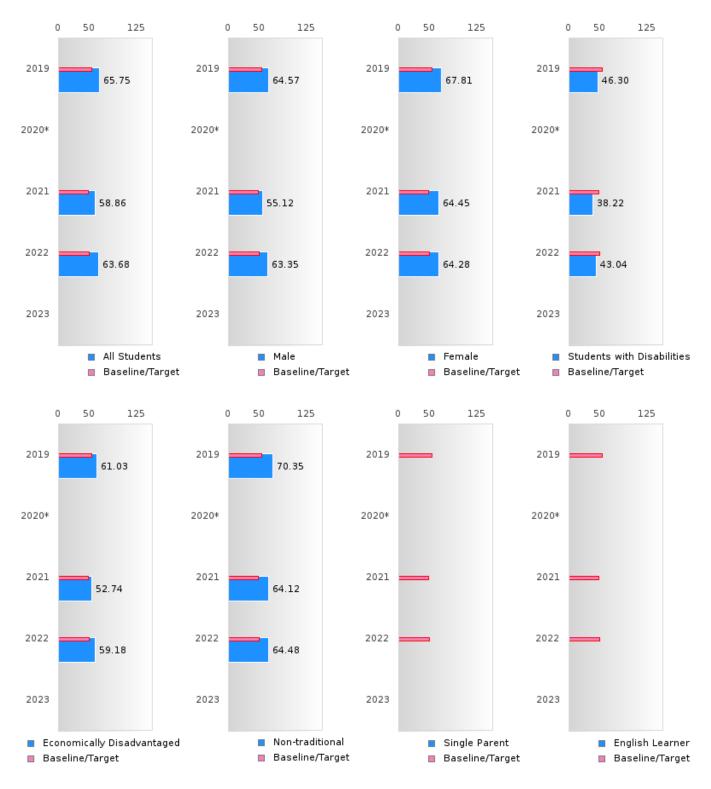

#### CONCENTRATORS' PERKINS V PERFORMANCE MEASURE SCORES

| PERFORMANCE                                                        |       | DIST | FRICT SCO | ORE   |      | ST    | ATE SCOI | RE    |       |      |
|--------------------------------------------------------------------|-------|------|-----------|-------|------|-------|----------|-------|-------|------|
| MEASURES                                                           | 2019  | 2020 | 2021      | 2022  | 2023 | 2019  | 2020     | 2021  | 2022  | 2023 |
| IS1: FOUR-YEAR<br>GRADUATION RATE                                  | > 95  | > 95 | > 95      | > 95  |      | 96.89 | 97.53    | 96.22 | 96.59 |      |
| 1S2: FIVE-YEAR<br>EXTENDED<br>GRADUATION RATE                      | > 95  | > 95 | > 95      | > 95  |      | 97.50 | 97.46    | 97.99 | 96.93 |      |
| 2S1: ACADEMIC<br>PROFICIENCY SCORE<br>IN READING<br>LANGUAGE ARTS* | 65.75 |      | 58.86     | 63.68 |      | 67.19 |          | 65.7  | 65.93 |      |
| 2S2: ACADEMIC<br>PROFICIENCY SCORE<br>IN MATHEMATICS*              | 61.26 |      | 56.11     | 60.97 |      | 61.23 |          | 59.94 | 59.53 |      |
| 2S3: ACADEMIC<br>PROFICIENCY IN<br>SCIENCE*                        | 62.67 |      | 60.88     | 65.22 |      | 67.67 |          | 67.08 | 67.06 |      |