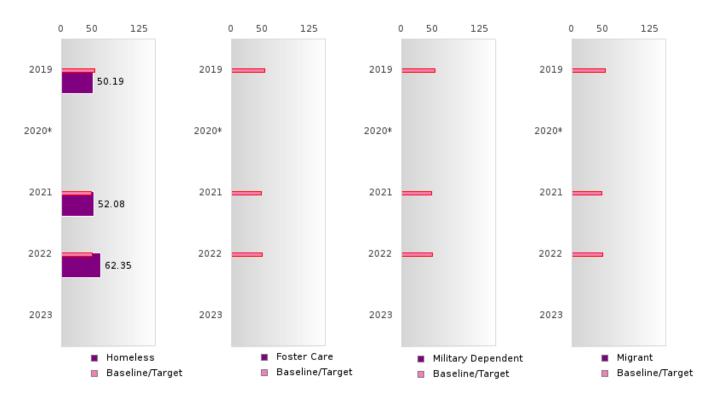

# **GRADUATION PERFORMANCE MEASURES** [1S1, 1S2]

#### MANILA SCHOOL DISTRICT

Performance Measures for Graduation Rate consist of a Four-Year Adjusted Cohort Graduation Rate (1S1) and a Five-Year Extended Adjusted Cohort Graduation Rate (1S2). In both cases, only concentrators are included in the measure and concentrators are only counted once.

#### **Five-Year Extended Adjusted Cohort Graduation Rate [1S2]**

- Numerator: The number of CTE concentrators who graduate high school, as measured by extended-year adjusted cohort graduation rate defined in such section 8101.
- Denominator: Number of CTE concentrators who, in the reporting year, were included in the State's computation of its extended-year cohort graduation rate as defined in the State's Consolidated Accountability Plan pursuant to Section 1111(b)(2) of the ESEA.