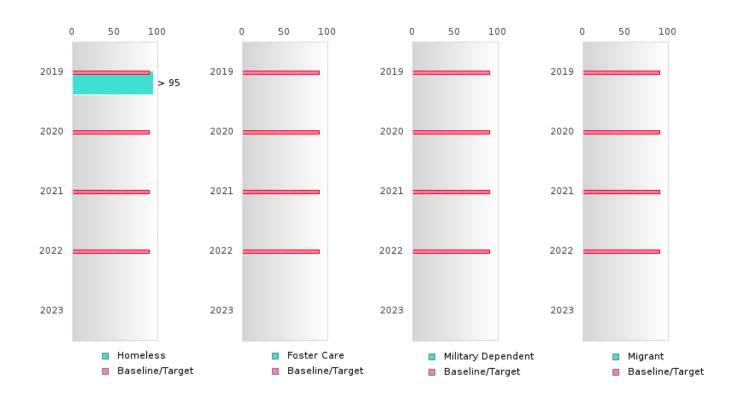

#### FOUR-YEAR ADJUSTED COHORT GRADUATION RATE BY RACE/ETHNICITY

#### FIVE-YEAR EXTENDED ADJUSTED COHORT GRADUATION RATE BY RACE/ETHNICITY