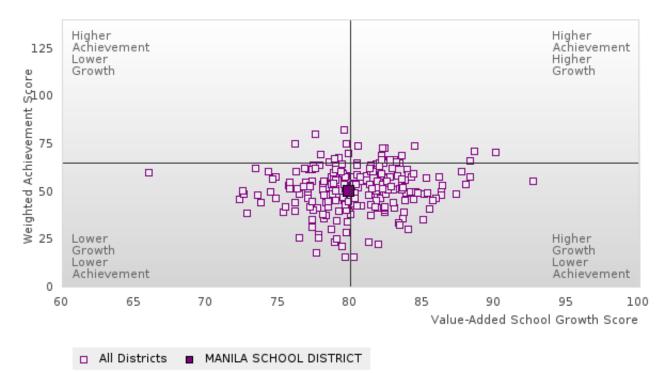

### **Table Of Contents**

| Definitions                                              | 4  |
|----------------------------------------------------------|----|
| Perkins V Performance Measure Scores                     | 6  |
| 1S: Graduation Performance Measures                      | 8  |
| By All Students                                          | 9  |
| By Race/Ethnicity                                        | 11 |
| By Special Population                                    | 14 |
| By Cluster                                               | 19 |
| 2S: Academic Performance Measures                        | 25 |
| By All Students                                          | 26 |
| By Race/Ethnicity                                        | 29 |
| By Special Population                                    | 33 |
| By Cluster                                               | 40 |
| Scatterplot of Weighted Achievement & Value-Added Growth | 49 |
| By All Students                                          | 51 |
| By Race                                                  | 54 |
| By Special Population                                    | 58 |
| By Cluster                                               | 62 |
| 3S1: Postsecondary Placement                             | 70 |
| By All Students                                          | 71 |
| By Race/Ethnicity                                        | 72 |
| By Special Population                                    | 74 |
| By Cluster                                               | 77 |
| Ву Туре                                                  | 80 |
| 4S1: Non-traditional Program Concentration               | 82 |
| By All Students                                          | 83 |
| By Race/Ethnicity                                        | 84 |
| By Special Population                                    | 86 |
| By Cluster                                               | 89 |
| 5S1: Industry Certifications                             | 92 |