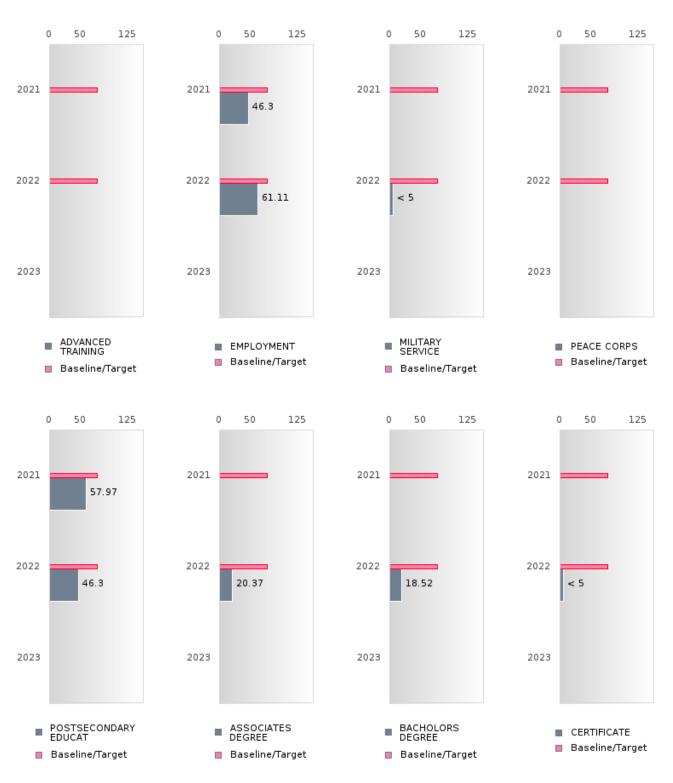

The placement data are lagged in this report and the CAR report. The 2022 report includes placement data on students who exited secondary education during the 2021 school year.