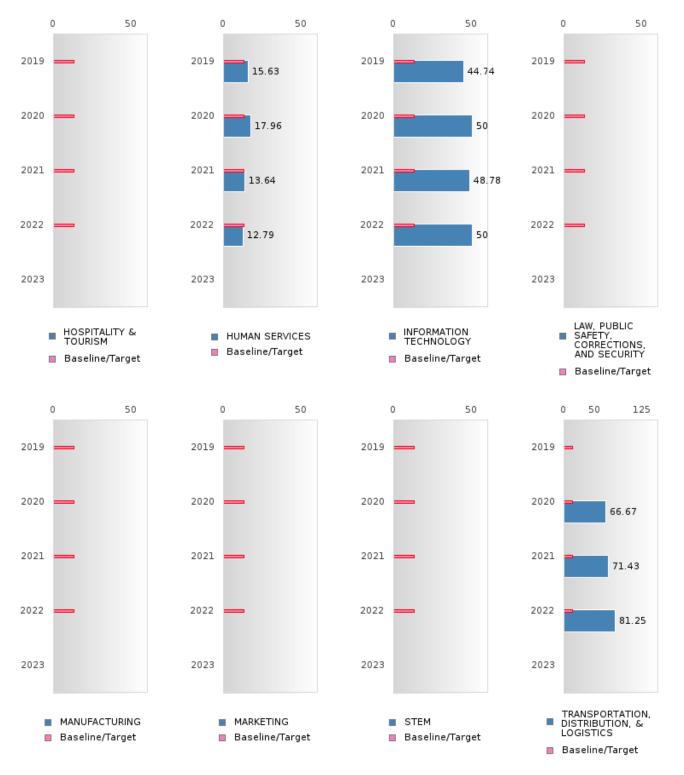

# **GRADUATION PERFORMANCE MEASURES** [1S1, 1S2]

#### MANILA SCHOOL DISTRICT

Performance Measures for Graduation Rate consist of a Four-Year Adjusted Cohort Graduation Rate (1S1) and a Five-Year Extended Adjusted Cohort Graduation Rate (1S2). In both cases, only concentrators are included in the measure and concentrators are only counted once.