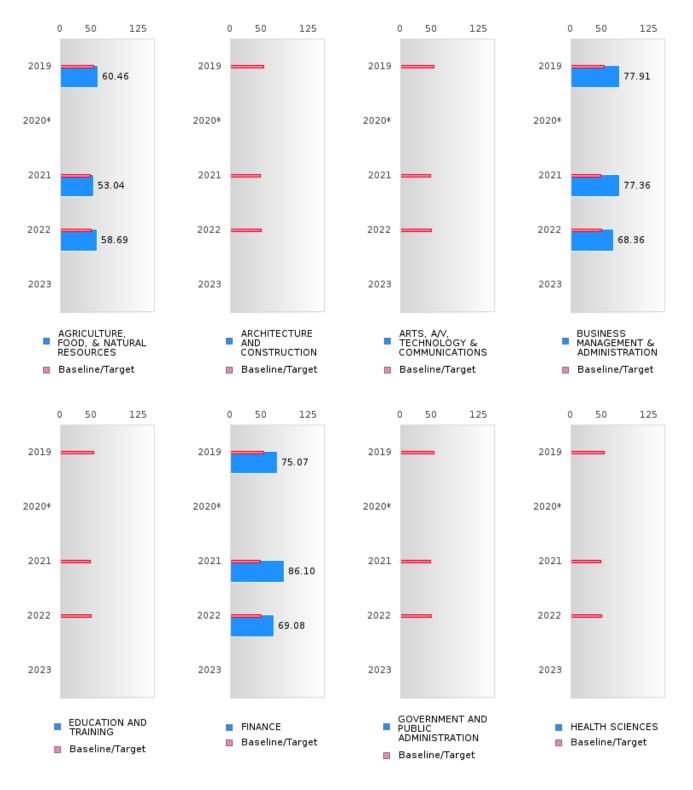

#### PERFORMANCE MEASURE SCORES FOR CONCENTRATORS ONLY

| PERFORMANCE       |       | DIST  | FRICT SCO | ORE   |      | STATE SCORE |       |       |       |      |  |  |  |
|-------------------|-------|-------|-----------|-------|------|-------------|-------|-------|-------|------|--|--|--|
| MEASURES          | 2019  | 2020  | 2021      | 2022  | 2023 | 2019        | 2020  | 2021  | 2022  | 2023 |  |  |  |
| 3S1: POST-PROGRAM |       |       | 84.06     | 85.19 |      |             |       | 81.92 | 81.38 |      |  |  |  |
| PLACEMENT         |       |       |           |       |      |             |       |       |       |      |  |  |  |
|                   |       |       |           |       |      |             |       |       |       |      |  |  |  |
| 4S1: NON-         | 22.48 | 25.95 | 20.39     | 26.83 |      | 31.31       | 31.34 | 30.03 | 43.00 |      |  |  |  |
| TRADITIONAL       |       |       |           |       |      |             |       |       |       |      |  |  |  |
| PROGRAM           |       |       |           |       |      |             |       |       |       |      |  |  |  |
| CONCENTRATION     |       |       |           |       |      |             |       |       |       |      |  |  |  |
| 5S1: INDUSTRY     |       |       | 53.57     | 76.92 |      |             |       | 14.46 | 44.94 |      |  |  |  |
| CERTIFICATIONS    |       |       |           |       |      |             |       |       |       |      |  |  |  |
|                   |       |       |           |       |      |             |       |       |       |      |  |  |  |