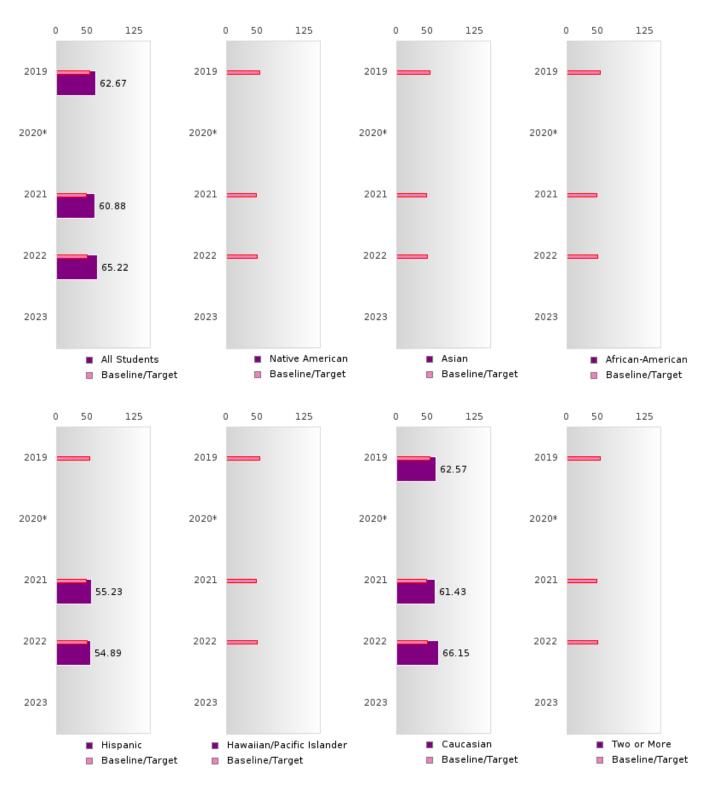

#### CONCENTRATORS' PERKINS V PERFORMANCE MEASURE SCORES

| PERFORMANCE                                                        |       | DIST | FRICT SCO | ORE   |      | ST    | ATE SCOI | RE    |       |      |
|--------------------------------------------------------------------|-------|------|-----------|-------|------|-------|----------|-------|-------|------|
| MEASURES                                                           | 2019  | 2020 | 2021      | 2022  | 2023 | 2019  | 2020     | 2021  | 2022  | 2023 |
| IS1: FOUR-YEAR<br>GRADUATION RATE                                  | > 95  | > 95 | > 95      | > 95  |      | 96.89 | 97.53    | 96.22 | 96.59 |      |
| 1S2: FIVE-YEAR<br>EXTENDED<br>GRADUATION RATE                      | > 95  | > 95 | > 95      | > 95  |      | 97.50 | 97.46    | 97.99 | 96.93 |      |
| 2S1: ACADEMIC<br>PROFICIENCY SCORE<br>IN READING<br>LANGUAGE ARTS* | 65.75 |      | 58.86     | 63.68 |      | 67.19 |          | 65.7  | 65.93 |      |
| 2S2: ACADEMIC<br>PROFICIENCY SCORE<br>IN MATHEMATICS*              | 61.26 |      | 56.11     | 60.97 |      | 61.23 |          | 59.94 | 59.53 |      |
| 2S3: ACADEMIC<br>PROFICIENCY IN<br>SCIENCE*                        | 62.67 |      | 60.88     | 65.22 |      | 67.67 |          | 67.08 | 67.06 |      |