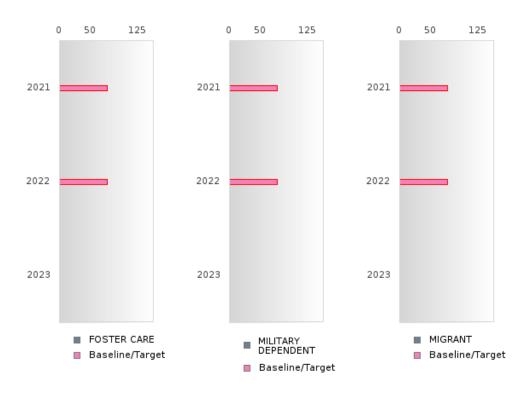

#### **GRADUATION RATE BY RACE/ETHNICITY**

| 2019   |                                                  |                                                                                                                                            | 2020                                                                                                                      |                                                                                                                                                                                                               |                                                                                                                                                                                                                                                                                                                                                                                                                                                                                                                               | 2021                                                                                                                                                                                                                                                                                                                                                                                                                                                                                                                                                                                                |                                                                                                                                                                                                                                                                                                                                                                                                                                                                                                                                            |                                                                                                                                                                                                                                                                                                                                                                                                                                                                                             | 2022                                                                                                                                                                                                                                                                                                                                                                                                                                                                                                                                                                                                  |                                                                                                                                                                                                                                                                                                                                                                                                                                                                                                                                                                                                                                                                                                                                                                                                                                                                                                                                                                                                                                                                                                                                                                                                                     |                                                                                                                                                                                                                                                                                                                                                                                                                                                                                                                                                                                                                                                                                                                                                                                                                                                                                                                                                                                                                                                                                                                                                      | 2023                                                                                                                                                                                                                                                                                                                                                                                                                                                                                                                                                                                                                                                                                                                                                                                                                                                                                                                                                                                                                                                                                                                                                                                                                                                                                                                                                                                                                                                                                                                                                                                                                                                                                                                                                                                                                                                                                                                                                                                                                                                                                                                                                                                                                                                                                                                                                                                                                                                                                                            |                                                                                                                                                                                                                                                                                                                                                                                                                                                                                                                                                                                                                                                                                                                                                                                                                                                                                                                                                                                                                                                                  |                                                                                                               |
|--------|--------------------------------------------------|--------------------------------------------------------------------------------------------------------------------------------------------|---------------------------------------------------------------------------------------------------------------------------|---------------------------------------------------------------------------------------------------------------------------------------------------------------------------------------------------------------|-------------------------------------------------------------------------------------------------------------------------------------------------------------------------------------------------------------------------------------------------------------------------------------------------------------------------------------------------------------------------------------------------------------------------------------------------------------------------------------------------------------------------------|-----------------------------------------------------------------------------------------------------------------------------------------------------------------------------------------------------------------------------------------------------------------------------------------------------------------------------------------------------------------------------------------------------------------------------------------------------------------------------------------------------------------------------------------------------------------------------------------------------|--------------------------------------------------------------------------------------------------------------------------------------------------------------------------------------------------------------------------------------------------------------------------------------------------------------------------------------------------------------------------------------------------------------------------------------------------------------------------------------------------------------------------------------------|---------------------------------------------------------------------------------------------------------------------------------------------------------------------------------------------------------------------------------------------------------------------------------------------------------------------------------------------------------------------------------------------------------------------------------------------------------------------------------------------|-------------------------------------------------------------------------------------------------------------------------------------------------------------------------------------------------------------------------------------------------------------------------------------------------------------------------------------------------------------------------------------------------------------------------------------------------------------------------------------------------------------------------------------------------------------------------------------------------------|---------------------------------------------------------------------------------------------------------------------------------------------------------------------------------------------------------------------------------------------------------------------------------------------------------------------------------------------------------------------------------------------------------------------------------------------------------------------------------------------------------------------------------------------------------------------------------------------------------------------------------------------------------------------------------------------------------------------------------------------------------------------------------------------------------------------------------------------------------------------------------------------------------------------------------------------------------------------------------------------------------------------------------------------------------------------------------------------------------------------------------------------------------------------------------------------------------------------|------------------------------------------------------------------------------------------------------------------------------------------------------------------------------------------------------------------------------------------------------------------------------------------------------------------------------------------------------------------------------------------------------------------------------------------------------------------------------------------------------------------------------------------------------------------------------------------------------------------------------------------------------------------------------------------------------------------------------------------------------------------------------------------------------------------------------------------------------------------------------------------------------------------------------------------------------------------------------------------------------------------------------------------------------------------------------------------------------------------------------------------------------|-----------------------------------------------------------------------------------------------------------------------------------------------------------------------------------------------------------------------------------------------------------------------------------------------------------------------------------------------------------------------------------------------------------------------------------------------------------------------------------------------------------------------------------------------------------------------------------------------------------------------------------------------------------------------------------------------------------------------------------------------------------------------------------------------------------------------------------------------------------------------------------------------------------------------------------------------------------------------------------------------------------------------------------------------------------------------------------------------------------------------------------------------------------------------------------------------------------------------------------------------------------------------------------------------------------------------------------------------------------------------------------------------------------------------------------------------------------------------------------------------------------------------------------------------------------------------------------------------------------------------------------------------------------------------------------------------------------------------------------------------------------------------------------------------------------------------------------------------------------------------------------------------------------------------------------------------------------------------------------------------------------------------------------------------------------------------------------------------------------------------------------------------------------------------------------------------------------------------------------------------------------------------------------------------------------------------------------------------------------------------------------------------------------------------------------------------------------------------------------------------------------------|------------------------------------------------------------------------------------------------------------------------------------------------------------------------------------------------------------------------------------------------------------------------------------------------------------------------------------------------------------------------------------------------------------------------------------------------------------------------------------------------------------------------------------------------------------------------------------------------------------------------------------------------------------------------------------------------------------------------------------------------------------------------------------------------------------------------------------------------------------------------------------------------------------------------------------------------------------------------------------------------------------------------------------------------------------------|---------------------------------------------------------------------------------------------------------------|
| Score  | N                                                | Target                                                                                                                                     | Score                                                                                                                     | N                                                                                                                                                                                                             | Target                                                                                                                                                                                                                                                                                                                                                                                                                                                                                                                        | Score                                                                                                                                                                                                                                                                                                                                                                                                                                                                                                                                                                                               | N                                                                                                                                                                                                                                                                                                                                                                                                                                                                                                                                          | Target                                                                                                                                                                                                                                                                                                                                                                                                                                                                                      | Score                                                                                                                                                                                                                                                                                                                                                                                                                                                                                                                                                                                                 | N                                                                                                                                                                                                                                                                                                                                                                                                                                                                                                                                                                                                                                                                                                                                                                                                                                                                                                                                                                                                                                                                                                                                                                                                                   | Target                                                                                                                                                                                                                                                                                                                                                                                                                                                                                                                                                                                                                                                                                                                                                                                                                                                                                                                                                                                                                                                                                                                                               | Score                                                                                                                                                                                                                                                                                                                                                                                                                                                                                                                                                                                                                                                                                                                                                                                                                                                                                                                                                                                                                                                                                                                                                                                                                                                                                                                                                                                                                                                                                                                                                                                                                                                                                                                                                                                                                                                                                                                                                                                                                                                                                                                                                                                                                                                                                                                                                                                                                                                                                                           | N                                                                                                                                                                                                                                                                                                                                                                                                                                                                                                                                                                                                                                                                                                                                                                                                                                                                                                                                                                                                                                                                | Target                                                                                                        |
|        |                                                  | FO                                                                                                                                         | UR-YEA                                                                                                                    | R ADJ                                                                                                                                                                                                         | USTED                                                                                                                                                                                                                                                                                                                                                                                                                                                                                                                         | COHOR                                                                                                                                                                                                                                                                                                                                                                                                                                                                                                                                                                                               | T GRA                                                                                                                                                                                                                                                                                                                                                                                                                                                                                                                                      | DUATIO                                                                                                                                                                                                                                                                                                                                                                                                                                                                                      | ON RATE                                                                                                                                                                                                                                                                                                                                                                                                                                                                                                                                                                                               | 3                                                                                                                                                                                                                                                                                                                                                                                                                                                                                                                                                                                                                                                                                                                                                                                                                                                                                                                                                                                                                                                                                                                                                                                                                   |                                                                                                                                                                                                                                                                                                                                                                                                                                                                                                                                                                                                                                                                                                                                                                                                                                                                                                                                                                                                                                                                                                                                                      |                                                                                                                                                                                                                                                                                                                                                                                                                                                                                                                                                                                                                                                                                                                                                                                                                                                                                                                                                                                                                                                                                                                                                                                                                                                                                                                                                                                                                                                                                                                                                                                                                                                                                                                                                                                                                                                                                                                                                                                                                                                                                                                                                                                                                                                                                                                                                                                                                                                                                                                 |                                                                                                                                                                                                                                                                                                                                                                                                                                                                                                                                                                                                                                                                                                                                                                                                                                                                                                                                                                                                                                                                  |                                                                                                               |
| > 95   | RV                                               | 87.18                                                                                                                                      | > 95                                                                                                                      | RV                                                                                                                                                                                                            | 87.18                                                                                                                                                                                                                                                                                                                                                                                                                                                                                                                         | > 95                                                                                                                                                                                                                                                                                                                                                                                                                                                                                                                                                                                                | RV                                                                                                                                                                                                                                                                                                                                                                                                                                                                                                                                         | 87.18                                                                                                                                                                                                                                                                                                                                                                                                                                                                                       | > 95                                                                                                                                                                                                                                                                                                                                                                                                                                                                                                                                                                                                  | RV                                                                                                                                                                                                                                                                                                                                                                                                                                                                                                                                                                                                                                                                                                                                                                                                                                                                                                                                                                                                                                                                                                                                                                                                                  | 87.18                                                                                                                                                                                                                                                                                                                                                                                                                                                                                                                                                                                                                                                                                                                                                                                                                                                                                                                                                                                                                                                                                                                                                |                                                                                                                                                                                                                                                                                                                                                                                                                                                                                                                                                                                                                                                                                                                                                                                                                                                                                                                                                                                                                                                                                                                                                                                                                                                                                                                                                                                                                                                                                                                                                                                                                                                                                                                                                                                                                                                                                                                                                                                                                                                                                                                                                                                                                                                                                                                                                                                                                                                                                                                 |                                                                                                                                                                                                                                                                                                                                                                                                                                                                                                                                                                                                                                                                                                                                                                                                                                                                                                                                                                                                                                                                  | 87.18                                                                                                         |
|        |                                                  | 87.18                                                                                                                                      |                                                                                                                           |                                                                                                                                                                                                               | 87.18                                                                                                                                                                                                                                                                                                                                                                                                                                                                                                                         |                                                                                                                                                                                                                                                                                                                                                                                                                                                                                                                                                                                                     |                                                                                                                                                                                                                                                                                                                                                                                                                                                                                                                                            | 87.18                                                                                                                                                                                                                                                                                                                                                                                                                                                                                       |                                                                                                                                                                                                                                                                                                                                                                                                                                                                                                                                                                                                       |                                                                                                                                                                                                                                                                                                                                                                                                                                                                                                                                                                                                                                                                                                                                                                                                                                                                                                                                                                                                                                                                                                                                                                                                                     | 87.18                                                                                                                                                                                                                                                                                                                                                                                                                                                                                                                                                                                                                                                                                                                                                                                                                                                                                                                                                                                                                                                                                                                                                |                                                                                                                                                                                                                                                                                                                                                                                                                                                                                                                                                                                                                                                                                                                                                                                                                                                                                                                                                                                                                                                                                                                                                                                                                                                                                                                                                                                                                                                                                                                                                                                                                                                                                                                                                                                                                                                                                                                                                                                                                                                                                                                                                                                                                                                                                                                                                                                                                                                                                                                 |                                                                                                                                                                                                                                                                                                                                                                                                                                                                                                                                                                                                                                                                                                                                                                                                                                                                                                                                                                                                                                                                  | 87.18                                                                                                         |
|        |                                                  | 87.18                                                                                                                                      |                                                                                                                           |                                                                                                                                                                                                               | 87.18                                                                                                                                                                                                                                                                                                                                                                                                                                                                                                                         |                                                                                                                                                                                                                                                                                                                                                                                                                                                                                                                                                                                                     |                                                                                                                                                                                                                                                                                                                                                                                                                                                                                                                                            | 87.18                                                                                                                                                                                                                                                                                                                                                                                                                                                                                       |                                                                                                                                                                                                                                                                                                                                                                                                                                                                                                                                                                                                       |                                                                                                                                                                                                                                                                                                                                                                                                                                                                                                                                                                                                                                                                                                                                                                                                                                                                                                                                                                                                                                                                                                                                                                                                                     | 87.18                                                                                                                                                                                                                                                                                                                                                                                                                                                                                                                                                                                                                                                                                                                                                                                                                                                                                                                                                                                                                                                                                                                                                |                                                                                                                                                                                                                                                                                                                                                                                                                                                                                                                                                                                                                                                                                                                                                                                                                                                                                                                                                                                                                                                                                                                                                                                                                                                                                                                                                                                                                                                                                                                                                                                                                                                                                                                                                                                                                                                                                                                                                                                                                                                                                                                                                                                                                                                                                                                                                                                                                                                                                                                 |                                                                                                                                                                                                                                                                                                                                                                                                                                                                                                                                                                                                                                                                                                                                                                                                                                                                                                                                                                                                                                                                  | 87.18                                                                                                         |
|        |                                                  | 87.18                                                                                                                                      |                                                                                                                           |                                                                                                                                                                                                               | 87.18                                                                                                                                                                                                                                                                                                                                                                                                                                                                                                                         |                                                                                                                                                                                                                                                                                                                                                                                                                                                                                                                                                                                                     |                                                                                                                                                                                                                                                                                                                                                                                                                                                                                                                                            | 87.18                                                                                                                                                                                                                                                                                                                                                                                                                                                                                       |                                                                                                                                                                                                                                                                                                                                                                                                                                                                                                                                                                                                       |                                                                                                                                                                                                                                                                                                                                                                                                                                                                                                                                                                                                                                                                                                                                                                                                                                                                                                                                                                                                                                                                                                                                                                                                                     | 87.18                                                                                                                                                                                                                                                                                                                                                                                                                                                                                                                                                                                                                                                                                                                                                                                                                                                                                                                                                                                                                                                                                                                                                |                                                                                                                                                                                                                                                                                                                                                                                                                                                                                                                                                                                                                                                                                                                                                                                                                                                                                                                                                                                                                                                                                                                                                                                                                                                                                                                                                                                                                                                                                                                                                                                                                                                                                                                                                                                                                                                                                                                                                                                                                                                                                                                                                                                                                                                                                                                                                                                                                                                                                                                 |                                                                                                                                                                                                                                                                                                                                                                                                                                                                                                                                                                                                                                                                                                                                                                                                                                                                                                                                                                                                                                                                  | 87.18                                                                                                         |
|        |                                                  |                                                                                                                                            |                                                                                                                           |                                                                                                                                                                                                               |                                                                                                                                                                                                                                                                                                                                                                                                                                                                                                                               |                                                                                                                                                                                                                                                                                                                                                                                                                                                                                                                                                                                                     |                                                                                                                                                                                                                                                                                                                                                                                                                                                                                                                                            |                                                                                                                                                                                                                                                                                                                                                                                                                                                                                             |                                                                                                                                                                                                                                                                                                                                                                                                                                                                                                                                                                                                       |                                                                                                                                                                                                                                                                                                                                                                                                                                                                                                                                                                                                                                                                                                                                                                                                                                                                                                                                                                                                                                                                                                                                                                                                                     |                                                                                                                                                                                                                                                                                                                                                                                                                                                                                                                                                                                                                                                                                                                                                                                                                                                                                                                                                                                                                                                                                                                                                      |                                                                                                                                                                                                                                                                                                                                                                                                                                                                                                                                                                                                                                                                                                                                                                                                                                                                                                                                                                                                                                                                                                                                                                                                                                                                                                                                                                                                                                                                                                                                                                                                                                                                                                                                                                                                                                                                                                                                                                                                                                                                                                                                                                                                                                                                                                                                                                                                                                                                                                                 |                                                                                                                                                                                                                                                                                                                                                                                                                                                                                                                                                                                                                                                                                                                                                                                                                                                                                                                                                                                                                                                                  |                                                                                                               |
| N < 10 | < 10                                             | 87.18                                                                                                                                      | > 95                                                                                                                      | RV                                                                                                                                                                                                            | 87.18                                                                                                                                                                                                                                                                                                                                                                                                                                                                                                                         | N < 10                                                                                                                                                                                                                                                                                                                                                                                                                                                                                                                                                                                              | < 10                                                                                                                                                                                                                                                                                                                                                                                                                                                                                                                                       | 87.18                                                                                                                                                                                                                                                                                                                                                                                                                                                                                       | N < 10                                                                                                                                                                                                                                                                                                                                                                                                                                                                                                                                                                                                | < 10                                                                                                                                                                                                                                                                                                                                                                                                                                                                                                                                                                                                                                                                                                                                                                                                                                                                                                                                                                                                                                                                                                                                                                                                                | 87.18                                                                                                                                                                                                                                                                                                                                                                                                                                                                                                                                                                                                                                                                                                                                                                                                                                                                                                                                                                                                                                                                                                                                                |                                                                                                                                                                                                                                                                                                                                                                                                                                                                                                                                                                                                                                                                                                                                                                                                                                                                                                                                                                                                                                                                                                                                                                                                                                                                                                                                                                                                                                                                                                                                                                                                                                                                                                                                                                                                                                                                                                                                                                                                                                                                                                                                                                                                                                                                                                                                                                                                                                                                                                                 |                                                                                                                                                                                                                                                                                                                                                                                                                                                                                                                                                                                                                                                                                                                                                                                                                                                                                                                                                                                                                                                                  | 87.18                                                                                                         |
|        |                                                  | 87.18                                                                                                                                      |                                                                                                                           |                                                                                                                                                                                                               | 87.18                                                                                                                                                                                                                                                                                                                                                                                                                                                                                                                         |                                                                                                                                                                                                                                                                                                                                                                                                                                                                                                                                                                                                     |                                                                                                                                                                                                                                                                                                                                                                                                                                                                                                                                            | 87.18                                                                                                                                                                                                                                                                                                                                                                                                                                                                                       |                                                                                                                                                                                                                                                                                                                                                                                                                                                                                                                                                                                                       |                                                                                                                                                                                                                                                                                                                                                                                                                                                                                                                                                                                                                                                                                                                                                                                                                                                                                                                                                                                                                                                                                                                                                                                                                     | 87.18                                                                                                                                                                                                                                                                                                                                                                                                                                                                                                                                                                                                                                                                                                                                                                                                                                                                                                                                                                                                                                                                                                                                                |                                                                                                                                                                                                                                                                                                                                                                                                                                                                                                                                                                                                                                                                                                                                                                                                                                                                                                                                                                                                                                                                                                                                                                                                                                                                                                                                                                                                                                                                                                                                                                                                                                                                                                                                                                                                                                                                                                                                                                                                                                                                                                                                                                                                                                                                                                                                                                                                                                                                                                                 |                                                                                                                                                                                                                                                                                                                                                                                                                                                                                                                                                                                                                                                                                                                                                                                                                                                                                                                                                                                                                                                                  | 87.18                                                                                                         |
|        |                                                  |                                                                                                                                            |                                                                                                                           |                                                                                                                                                                                                               |                                                                                                                                                                                                                                                                                                                                                                                                                                                                                                                               |                                                                                                                                                                                                                                                                                                                                                                                                                                                                                                                                                                                                     |                                                                                                                                                                                                                                                                                                                                                                                                                                                                                                                                            |                                                                                                                                                                                                                                                                                                                                                                                                                                                                                             |                                                                                                                                                                                                                                                                                                                                                                                                                                                                                                                                                                                                       |                                                                                                                                                                                                                                                                                                                                                                                                                                                                                                                                                                                                                                                                                                                                                                                                                                                                                                                                                                                                                                                                                                                                                                                                                     |                                                                                                                                                                                                                                                                                                                                                                                                                                                                                                                                                                                                                                                                                                                                                                                                                                                                                                                                                                                                                                                                                                                                                      |                                                                                                                                                                                                                                                                                                                                                                                                                                                                                                                                                                                                                                                                                                                                                                                                                                                                                                                                                                                                                                                                                                                                                                                                                                                                                                                                                                                                                                                                                                                                                                                                                                                                                                                                                                                                                                                                                                                                                                                                                                                                                                                                                                                                                                                                                                                                                                                                                                                                                                                 |                                                                                                                                                                                                                                                                                                                                                                                                                                                                                                                                                                                                                                                                                                                                                                                                                                                                                                                                                                                                                                                                  |                                                                                                               |
| > 95   | RV                                               | 87.18                                                                                                                                      | > 95                                                                                                                      | RV                                                                                                                                                                                                            | 87.18                                                                                                                                                                                                                                                                                                                                                                                                                                                                                                                         | > 95                                                                                                                                                                                                                                                                                                                                                                                                                                                                                                                                                                                                | RV                                                                                                                                                                                                                                                                                                                                                                                                                                                                                                                                         | 87.18                                                                                                                                                                                                                                                                                                                                                                                                                                                                                       | > 95                                                                                                                                                                                                                                                                                                                                                                                                                                                                                                                                                                                                  | RV                                                                                                                                                                                                                                                                                                                                                                                                                                                                                                                                                                                                                                                                                                                                                                                                                                                                                                                                                                                                                                                                                                                                                                                                                  | 87.18                                                                                                                                                                                                                                                                                                                                                                                                                                                                                                                                                                                                                                                                                                                                                                                                                                                                                                                                                                                                                                                                                                                                                |                                                                                                                                                                                                                                                                                                                                                                                                                                                                                                                                                                                                                                                                                                                                                                                                                                                                                                                                                                                                                                                                                                                                                                                                                                                                                                                                                                                                                                                                                                                                                                                                                                                                                                                                                                                                                                                                                                                                                                                                                                                                                                                                                                                                                                                                                                                                                                                                                                                                                                                 |                                                                                                                                                                                                                                                                                                                                                                                                                                                                                                                                                                                                                                                                                                                                                                                                                                                                                                                                                                                                                                                                  | 87.18                                                                                                         |
|        |                                                  | 87.18                                                                                                                                      |                                                                                                                           |                                                                                                                                                                                                               | 87.18                                                                                                                                                                                                                                                                                                                                                                                                                                                                                                                         |                                                                                                                                                                                                                                                                                                                                                                                                                                                                                                                                                                                                     |                                                                                                                                                                                                                                                                                                                                                                                                                                                                                                                                            | 87.18                                                                                                                                                                                                                                                                                                                                                                                                                                                                                       | N < 10                                                                                                                                                                                                                                                                                                                                                                                                                                                                                                                                                                                                | < 10                                                                                                                                                                                                                                                                                                                                                                                                                                                                                                                                                                                                                                                                                                                                                                                                                                                                                                                                                                                                                                                                                                                                                                                                                | 87.18                                                                                                                                                                                                                                                                                                                                                                                                                                                                                                                                                                                                                                                                                                                                                                                                                                                                                                                                                                                                                                                                                                                                                |                                                                                                                                                                                                                                                                                                                                                                                                                                                                                                                                                                                                                                                                                                                                                                                                                                                                                                                                                                                                                                                                                                                                                                                                                                                                                                                                                                                                                                                                                                                                                                                                                                                                                                                                                                                                                                                                                                                                                                                                                                                                                                                                                                                                                                                                                                                                                                                                                                                                                                                 |                                                                                                                                                                                                                                                                                                                                                                                                                                                                                                                                                                                                                                                                                                                                                                                                                                                                                                                                                                                                                                                                  | 87.18                                                                                                         |
|        | F                                                | IVE-YE                                                                                                                                     | AR EXT                                                                                                                    | ENDEI                                                                                                                                                                                                         | O ADJUS                                                                                                                                                                                                                                                                                                                                                                                                                                                                                                                       | STED CO                                                                                                                                                                                                                                                                                                                                                                                                                                                                                                                                                                                             | OHORT                                                                                                                                                                                                                                                                                                                                                                                                                                                                                                                                      | GRAD                                                                                                                                                                                                                                                                                                                                                                                                                                                                                        | JATION                                                                                                                                                                                                                                                                                                                                                                                                                                                                                                                                                                                                | RATE                                                                                                                                                                                                                                                                                                                                                                                                                                                                                                                                                                                                                                                                                                                                                                                                                                                                                                                                                                                                                                                                                                                                                                                                                |                                                                                                                                                                                                                                                                                                                                                                                                                                                                                                                                                                                                                                                                                                                                                                                                                                                                                                                                                                                                                                                                                                                                                      |                                                                                                                                                                                                                                                                                                                                                                                                                                                                                                                                                                                                                                                                                                                                                                                                                                                                                                                                                                                                                                                                                                                                                                                                                                                                                                                                                                                                                                                                                                                                                                                                                                                                                                                                                                                                                                                                                                                                                                                                                                                                                                                                                                                                                                                                                                                                                                                                                                                                                                                 |                                                                                                                                                                                                                                                                                                                                                                                                                                                                                                                                                                                                                                                                                                                                                                                                                                                                                                                                                                                                                                                                  |                                                                                                               |
| > 95   | RV                                               | 90.4                                                                                                                                       | > 95                                                                                                                      | RV                                                                                                                                                                                                            | 90.4                                                                                                                                                                                                                                                                                                                                                                                                                                                                                                                          | > 95                                                                                                                                                                                                                                                                                                                                                                                                                                                                                                                                                                                                | RV                                                                                                                                                                                                                                                                                                                                                                                                                                                                                                                                         | 90.4                                                                                                                                                                                                                                                                                                                                                                                                                                                                                        | > 95                                                                                                                                                                                                                                                                                                                                                                                                                                                                                                                                                                                                  | RV                                                                                                                                                                                                                                                                                                                                                                                                                                                                                                                                                                                                                                                                                                                                                                                                                                                                                                                                                                                                                                                                                                                                                                                                                  | 90.4                                                                                                                                                                                                                                                                                                                                                                                                                                                                                                                                                                                                                                                                                                                                                                                                                                                                                                                                                                                                                                                                                                                                                 |                                                                                                                                                                                                                                                                                                                                                                                                                                                                                                                                                                                                                                                                                                                                                                                                                                                                                                                                                                                                                                                                                                                                                                                                                                                                                                                                                                                                                                                                                                                                                                                                                                                                                                                                                                                                                                                                                                                                                                                                                                                                                                                                                                                                                                                                                                                                                                                                                                                                                                                 |                                                                                                                                                                                                                                                                                                                                                                                                                                                                                                                                                                                                                                                                                                                                                                                                                                                                                                                                                                                                                                                                  | 90.4                                                                                                          |
|        |                                                  | 90.4                                                                                                                                       |                                                                                                                           |                                                                                                                                                                                                               | 90.4                                                                                                                                                                                                                                                                                                                                                                                                                                                                                                                          |                                                                                                                                                                                                                                                                                                                                                                                                                                                                                                                                                                                                     |                                                                                                                                                                                                                                                                                                                                                                                                                                                                                                                                            | 90.4                                                                                                                                                                                                                                                                                                                                                                                                                                                                                        |                                                                                                                                                                                                                                                                                                                                                                                                                                                                                                                                                                                                       |                                                                                                                                                                                                                                                                                                                                                                                                                                                                                                                                                                                                                                                                                                                                                                                                                                                                                                                                                                                                                                                                                                                                                                                                                     | 90.4                                                                                                                                                                                                                                                                                                                                                                                                                                                                                                                                                                                                                                                                                                                                                                                                                                                                                                                                                                                                                                                                                                                                                 |                                                                                                                                                                                                                                                                                                                                                                                                                                                                                                                                                                                                                                                                                                                                                                                                                                                                                                                                                                                                                                                                                                                                                                                                                                                                                                                                                                                                                                                                                                                                                                                                                                                                                                                                                                                                                                                                                                                                                                                                                                                                                                                                                                                                                                                                                                                                                                                                                                                                                                                 |                                                                                                                                                                                                                                                                                                                                                                                                                                                                                                                                                                                                                                                                                                                                                                                                                                                                                                                                                                                                                                                                  | 90.4                                                                                                          |
|        |                                                  | 90.4                                                                                                                                       |                                                                                                                           |                                                                                                                                                                                                               | 90.4                                                                                                                                                                                                                                                                                                                                                                                                                                                                                                                          |                                                                                                                                                                                                                                                                                                                                                                                                                                                                                                                                                                                                     |                                                                                                                                                                                                                                                                                                                                                                                                                                                                                                                                            | 90.4                                                                                                                                                                                                                                                                                                                                                                                                                                                                                        |                                                                                                                                                                                                                                                                                                                                                                                                                                                                                                                                                                                                       |                                                                                                                                                                                                                                                                                                                                                                                                                                                                                                                                                                                                                                                                                                                                                                                                                                                                                                                                                                                                                                                                                                                                                                                                                     | 90.4                                                                                                                                                                                                                                                                                                                                                                                                                                                                                                                                                                                                                                                                                                                                                                                                                                                                                                                                                                                                                                                                                                                                                 |                                                                                                                                                                                                                                                                                                                                                                                                                                                                                                                                                                                                                                                                                                                                                                                                                                                                                                                                                                                                                                                                                                                                                                                                                                                                                                                                                                                                                                                                                                                                                                                                                                                                                                                                                                                                                                                                                                                                                                                                                                                                                                                                                                                                                                                                                                                                                                                                                                                                                                                 |                                                                                                                                                                                                                                                                                                                                                                                                                                                                                                                                                                                                                                                                                                                                                                                                                                                                                                                                                                                                                                                                  | 90.4                                                                                                          |
|        |                                                  | 90.4                                                                                                                                       |                                                                                                                           |                                                                                                                                                                                                               | 90.4                                                                                                                                                                                                                                                                                                                                                                                                                                                                                                                          |                                                                                                                                                                                                                                                                                                                                                                                                                                                                                                                                                                                                     |                                                                                                                                                                                                                                                                                                                                                                                                                                                                                                                                            | 90.4                                                                                                                                                                                                                                                                                                                                                                                                                                                                                        |                                                                                                                                                                                                                                                                                                                                                                                                                                                                                                                                                                                                       |                                                                                                                                                                                                                                                                                                                                                                                                                                                                                                                                                                                                                                                                                                                                                                                                                                                                                                                                                                                                                                                                                                                                                                                                                     | 90.4                                                                                                                                                                                                                                                                                                                                                                                                                                                                                                                                                                                                                                                                                                                                                                                                                                                                                                                                                                                                                                                                                                                                                 |                                                                                                                                                                                                                                                                                                                                                                                                                                                                                                                                                                                                                                                                                                                                                                                                                                                                                                                                                                                                                                                                                                                                                                                                                                                                                                                                                                                                                                                                                                                                                                                                                                                                                                                                                                                                                                                                                                                                                                                                                                                                                                                                                                                                                                                                                                                                                                                                                                                                                                                 |                                                                                                                                                                                                                                                                                                                                                                                                                                                                                                                                                                                                                                                                                                                                                                                                                                                                                                                                                                                                                                                                  | 90.4                                                                                                          |
|        |                                                  |                                                                                                                                            |                                                                                                                           |                                                                                                                                                                                                               |                                                                                                                                                                                                                                                                                                                                                                                                                                                                                                                               |                                                                                                                                                                                                                                                                                                                                                                                                                                                                                                                                                                                                     |                                                                                                                                                                                                                                                                                                                                                                                                                                                                                                                                            |                                                                                                                                                                                                                                                                                                                                                                                                                                                                                             |                                                                                                                                                                                                                                                                                                                                                                                                                                                                                                                                                                                                       |                                                                                                                                                                                                                                                                                                                                                                                                                                                                                                                                                                                                                                                                                                                                                                                                                                                                                                                                                                                                                                                                                                                                                                                                                     |                                                                                                                                                                                                                                                                                                                                                                                                                                                                                                                                                                                                                                                                                                                                                                                                                                                                                                                                                                                                                                                                                                                                                      |                                                                                                                                                                                                                                                                                                                                                                                                                                                                                                                                                                                                                                                                                                                                                                                                                                                                                                                                                                                                                                                                                                                                                                                                                                                                                                                                                                                                                                                                                                                                                                                                                                                                                                                                                                                                                                                                                                                                                                                                                                                                                                                                                                                                                                                                                                                                                                                                                                                                                                                 |                                                                                                                                                                                                                                                                                                                                                                                                                                                                                                                                                                                                                                                                                                                                                                                                                                                                                                                                                                                                                                                                  |                                                                                                               |
| N < 10 | < 10                                             | 90.4                                                                                                                                       | N < 10                                                                                                                    | < 10                                                                                                                                                                                                          | 90.4                                                                                                                                                                                                                                                                                                                                                                                                                                                                                                                          | > 95                                                                                                                                                                                                                                                                                                                                                                                                                                                                                                                                                                                                | RV                                                                                                                                                                                                                                                                                                                                                                                                                                                                                                                                         | 90.4                                                                                                                                                                                                                                                                                                                                                                                                                                                                                        | N < 10                                                                                                                                                                                                                                                                                                                                                                                                                                                                                                                                                                                                | < 10                                                                                                                                                                                                                                                                                                                                                                                                                                                                                                                                                                                                                                                                                                                                                                                                                                                                                                                                                                                                                                                                                                                                                                                                                | 90.4                                                                                                                                                                                                                                                                                                                                                                                                                                                                                                                                                                                                                                                                                                                                                                                                                                                                                                                                                                                                                                                                                                                                                 |                                                                                                                                                                                                                                                                                                                                                                                                                                                                                                                                                                                                                                                                                                                                                                                                                                                                                                                                                                                                                                                                                                                                                                                                                                                                                                                                                                                                                                                                                                                                                                                                                                                                                                                                                                                                                                                                                                                                                                                                                                                                                                                                                                                                                                                                                                                                                                                                                                                                                                                 |                                                                                                                                                                                                                                                                                                                                                                                                                                                                                                                                                                                                                                                                                                                                                                                                                                                                                                                                                                                                                                                                  | 90.4                                                                                                          |
|        |                                                  | 90.4                                                                                                                                       |                                                                                                                           |                                                                                                                                                                                                               | 90.4                                                                                                                                                                                                                                                                                                                                                                                                                                                                                                                          |                                                                                                                                                                                                                                                                                                                                                                                                                                                                                                                                                                                                     |                                                                                                                                                                                                                                                                                                                                                                                                                                                                                                                                            | 90.4                                                                                                                                                                                                                                                                                                                                                                                                                                                                                        |                                                                                                                                                                                                                                                                                                                                                                                                                                                                                                                                                                                                       |                                                                                                                                                                                                                                                                                                                                                                                                                                                                                                                                                                                                                                                                                                                                                                                                                                                                                                                                                                                                                                                                                                                                                                                                                     | 90.4                                                                                                                                                                                                                                                                                                                                                                                                                                                                                                                                                                                                                                                                                                                                                                                                                                                                                                                                                                                                                                                                                                                                                 |                                                                                                                                                                                                                                                                                                                                                                                                                                                                                                                                                                                                                                                                                                                                                                                                                                                                                                                                                                                                                                                                                                                                                                                                                                                                                                                                                                                                                                                                                                                                                                                                                                                                                                                                                                                                                                                                                                                                                                                                                                                                                                                                                                                                                                                                                                                                                                                                                                                                                                                 |                                                                                                                                                                                                                                                                                                                                                                                                                                                                                                                                                                                                                                                                                                                                                                                                                                                                                                                                                                                                                                                                  | 90.4                                                                                                          |
|        |                                                  |                                                                                                                                            |                                                                                                                           |                                                                                                                                                                                                               |                                                                                                                                                                                                                                                                                                                                                                                                                                                                                                                               |                                                                                                                                                                                                                                                                                                                                                                                                                                                                                                                                                                                                     |                                                                                                                                                                                                                                                                                                                                                                                                                                                                                                                                            |                                                                                                                                                                                                                                                                                                                                                                                                                                                                                             |                                                                                                                                                                                                                                                                                                                                                                                                                                                                                                                                                                                                       |                                                                                                                                                                                                                                                                                                                                                                                                                                                                                                                                                                                                                                                                                                                                                                                                                                                                                                                                                                                                                                                                                                                                                                                                                     |                                                                                                                                                                                                                                                                                                                                                                                                                                                                                                                                                                                                                                                                                                                                                                                                                                                                                                                                                                                                                                                                                                                                                      |                                                                                                                                                                                                                                                                                                                                                                                                                                                                                                                                                                                                                                                                                                                                                                                                                                                                                                                                                                                                                                                                                                                                                                                                                                                                                                                                                                                                                                                                                                                                                                                                                                                                                                                                                                                                                                                                                                                                                                                                                                                                                                                                                                                                                                                                                                                                                                                                                                                                                                                 |                                                                                                                                                                                                                                                                                                                                                                                                                                                                                                                                                                                                                                                                                                                                                                                                                                                                                                                                                                                                                                                                  |                                                                                                               |
| > 95   | RV                                               | 90.4                                                                                                                                       | > 95                                                                                                                      | RV                                                                                                                                                                                                            | 90.4                                                                                                                                                                                                                                                                                                                                                                                                                                                                                                                          | > 95                                                                                                                                                                                                                                                                                                                                                                                                                                                                                                                                                                                                | RV                                                                                                                                                                                                                                                                                                                                                                                                                                                                                                                                         | 90.4                                                                                                                                                                                                                                                                                                                                                                                                                                                                                        | > 95                                                                                                                                                                                                                                                                                                                                                                                                                                                                                                                                                                                                  | RV                                                                                                                                                                                                                                                                                                                                                                                                                                                                                                                                                                                                                                                                                                                                                                                                                                                                                                                                                                                                                                                                                                                                                                                                                  | 90.4                                                                                                                                                                                                                                                                                                                                                                                                                                                                                                                                                                                                                                                                                                                                                                                                                                                                                                                                                                                                                                                                                                                                                 |                                                                                                                                                                                                                                                                                                                                                                                                                                                                                                                                                                                                                                                                                                                                                                                                                                                                                                                                                                                                                                                                                                                                                                                                                                                                                                                                                                                                                                                                                                                                                                                                                                                                                                                                                                                                                                                                                                                                                                                                                                                                                                                                                                                                                                                                                                                                                                                                                                                                                                                 |                                                                                                                                                                                                                                                                                                                                                                                                                                                                                                                                                                                                                                                                                                                                                                                                                                                                                                                                                                                                                                                                  | 90.4                                                                                                          |
|        |                                                  | 90.4                                                                                                                                       |                                                                                                                           |                                                                                                                                                                                                               | 90.4                                                                                                                                                                                                                                                                                                                                                                                                                                                                                                                          |                                                                                                                                                                                                                                                                                                                                                                                                                                                                                                                                                                                                     |                                                                                                                                                                                                                                                                                                                                                                                                                                                                                                                                            | 90.4                                                                                                                                                                                                                                                                                                                                                                                                                                                                                        |                                                                                                                                                                                                                                                                                                                                                                                                                                                                                                                                                                                                       |                                                                                                                                                                                                                                                                                                                                                                                                                                                                                                                                                                                                                                                                                                                                                                                                                                                                                                                                                                                                                                                                                                                                                                                                                     | 90.4                                                                                                                                                                                                                                                                                                                                                                                                                                                                                                                                                                                                                                                                                                                                                                                                                                                                                                                                                                                                                                                                                                                                                 |                                                                                                                                                                                                                                                                                                                                                                                                                                                                                                                                                                                                                                                                                                                                                                                                                                                                                                                                                                                                                                                                                                                                                                                                                                                                                                                                                                                                                                                                                                                                                                                                                                                                                                                                                                                                                                                                                                                                                                                                                                                                                                                                                                                                                                                                                                                                                                                                                                                                                                                 |                                                                                                                                                                                                                                                                                                                                                                                                                                                                                                                                                                                                                                                                                                                                                                                                                                                                                                                                                                                                                                                                  | 90.4                                                                                                          |
|        | > 95<br>N < 10<br>> 95<br>> 95<br>N < 10<br>> 95 | Score       N         > 95       RV         N < 10 | Score         N         Target $FO$ > 95         RV         87.18 $87.18$ 87.18 $87.18$ 87.18 $87.18$ 87.18 $N < 10$ < 10 | Score         N         Target         Score $FOUR-YEA$ > 95         RV         87.18         > 95           87.18         87.18          87.18           87.18         87.18         87.18            N < 10 | Score         N         Target         Score         N $FOUR-YEAR ADJ$ > 95         RV $87.18$ > 95         RV $87.18$ $87.18$ $87.18$ $-4$ $87.18$ $87.18$ $-4$ $-4$ $87.18$ $87.18$ $-4$ $-4$ $87.18$ $87.18$ $-95$ RV $87.18$ $87.18$ $-95$ RV $87.18$ $87.18$ $-95$ RV $87.18$ $-95$ RV $87.18$ $-95$ $87.18$ $-95$ RV $87.18$ $-95$ RV $87.18$ $-95$ RV $87.18$ $-95$ RV $995$ RV $90.4$ $-95$ RV $90.4$ $-90.4$ $-90.4$ $-10$ $90.4$ $90.4$ $-90.4$ $-10$ $87$ $90.4$ $-90.4$ $-90.4$ $-10$ $90.4$ $-90.4$ $-90.5$ $RV$ | Score         N         Target         Score         N         Target $FOUR-YEAR$ $ADJUSTED$ > 95         RV $87.18$ > 95         RV $87.18$ $87.18$ $87.18$ > 95         RV $87.18$ $87.18$ $87.18$ $87.18$ $87.18$ $87.10$ $87.18$ $87.18$ $87.18$ $N < 10$ $<10$ $87.18$ $87.18$ $87.18$ $N < 10$ $<10$ $87.18$ > 95         RV $87.18$ $N < 10$ $<10$ $87.18$ > 95         RV $87.18$ $955$ RV $87.18$ $87.18$ $87.18$ $87.18$ $> 95$ RV $87.18$ $87.18$ $87.18$ $87.18$ $> 95$ RV $87.18$ $87.18$ $87.18$ $87.18$ $> 95$ RV $80.4$ $> 95$ RV $90.4$ $> 95$ RV $90.4$ $90.4$ $90.4$ $90.4$ $N $ | Score         N         Target         Score         N         Target         Score $FOUR-YEAR$ ADJUSTED         COHOR           > 95         RV         87.18         > 95         RV         87.18         > 95           > 95         RV         87.18         > 95         RV         87.18         > 95           > 95         RV         87.18         > 95         RV         87.18         > 95           RV         87.18         Imaget         87.18         Imaget         87.18         Imaget         87.18           N < 10 | Score         N         Target         Score         N         Target         Score         N           > 95         RV         87.18         > 95         RV         87.18 | Score         N         Target         Score         N         Target         Score         N         Target           > 95         RV         87.18           > 95         RV         87.18           87.18         > 95         RV         87.18            R         87.18           87.18         87.18         87.18         87.18            R         87.18           87.18         87.18         87.18         87.18           N < 10 | Score         N         Target         Score         N         Target         Score           > 95         RV         87.18         S 95         RV         87.18         S 95         RV         87.18         R 1         S 95         RV         87.18         S 95         RV         87.18         R 1         S 95         RV         87.18         S 95         RV         87.18         R 1         S 95         RV         87.18         S 95         RV         87.18         R 1         S 95         RV         87.18         S 95         RV         90.4         S 95 | Score         N         Target         Score         N         Target         Score         N         Target         Score         N           > 95         RV         87.18          87.18          87.18          87.18          87.18          87.18          87.18          87.18         RV         87.18 | Score         N         Target         Score         N         Target         Score         N         Target           > 95         RV         87.18         > 60         87.18         87.18         87.18         87.18         87.18         87.18         87.18         87.18         87.18         87.18         87.18         87.18         87.18         87.18         87.18         87.18         87.18         87.18         87.18         87.18         87.18         87.18         87.18         87.18         87.18         87.18         87.18         87.18         87.18         87.18         87.18         87.18         87.18         87.18         87.18         87.18         87.18         87.18         87.18         87.18         87.18         87.18         87.18         87.18         87.18         87.18         87.18         87.18         87.18         87.18         87.18         87.18         87.18         87.18         87.18 <t< td=""><td>Score         N         Target         Score         N         Target         Score         N         Target         Score           POS         RV         87.18         &gt;95         RV         87.18          87.18          87.18          87.18          87.18          87.18          87.18          87.18          87.18          87.18          87.18          87.18          87.18          87.18          87.18         87.18          87.18          87.18         87.18          87.18         87.18         87.18         87.18         87.18         87.18         87.18         87.18         87.18         87.18         87.18         87.18         87.18         87.18         87.18         87.18</td><td>ScoreNTargetScoreNTargetScoreNTargetScoreNTargetScoreN&gt;95RV87.18&gt;95RV87.18&gt;95RV87.18&gt;95RV87.18&gt;95RV87.18<!--</td--></td></t<> | Score         N         Target         Score         N         Target         Score         N         Target         Score           POS         RV         87.18         >95         RV         87.18          87.18          87.18          87.18          87.18          87.18          87.18          87.18          87.18          87.18          87.18          87.18          87.18          87.18          87.18         87.18          87.18          87.18         87.18          87.18         87.18         87.18         87.18         87.18         87.18         87.18         87.18         87.18         87.18         87.18         87.18         87.18         87.18         87.18         87.18 | ScoreNTargetScoreNTargetScoreNTargetScoreNTargetScoreN>95RV87.18>95RV87.18>95RV87.18>95RV87.18>95RV87.18 </td |