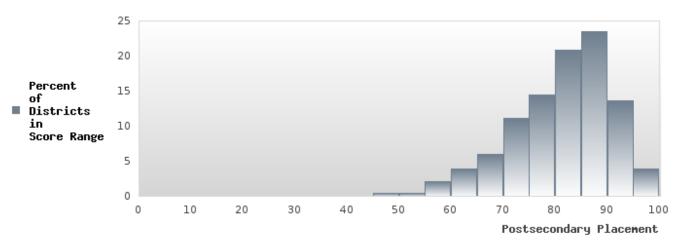

#### PERFORMANCE MEASURE SCORES FOR CONCENTRATORS ONLY

| PERFORMANCE       |       | DIST  | FRICT SCO | ORE   |      | STATE SCORE |       |       |       |      |  |  |  |
|-------------------|-------|-------|-----------|-------|------|-------------|-------|-------|-------|------|--|--|--|
| MEASURES          | 2019  | 2020  | 2021      | 2022  | 2023 | 2019        | 2020  | 2021  | 2022  | 2023 |  |  |  |
| 3S1: POST-PROGRAM |       |       | 84.06     | 85.19 |      |             |       | 81.92 | 81.38 |      |  |  |  |
| PLACEMENT         |       |       |           |       |      |             |       |       |       |      |  |  |  |
|                   |       |       |           |       |      |             |       |       |       |      |  |  |  |
| 4S1: NON-         | 22.48 | 25.95 | 20.39     | 26.83 |      | 31.31       | 31.34 | 30.03 | 43.00 |      |  |  |  |
| TRADITIONAL       |       |       |           |       |      |             |       |       |       |      |  |  |  |
| PROGRAM           |       |       |           |       |      |             |       |       |       |      |  |  |  |
| CONCENTRATION     |       |       |           |       |      |             |       |       |       |      |  |  |  |
| 5S1: INDUSTRY     |       |       | 53.57     | 76.92 |      |             |       | 14.46 | 44.94 |      |  |  |  |
| CERTIFICATIONS    |       |       |           |       |      |             |       |       |       |      |  |  |  |
|                   |       |       |           |       |      |             |       |       |       |      |  |  |  |

The placement data are lagged in this report and the CAR report. The 2022 report includes placement data on students who exited secondary education during the 2021 school year.