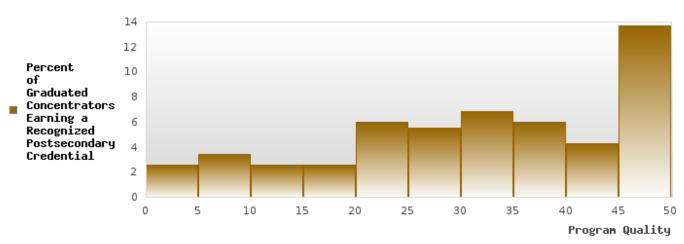

#### DISTRIBUTION OF DISTRICT FOUR-YEAR ADJUSTED COHORT GRADUATION RATES

Four-Year Graduation Rate