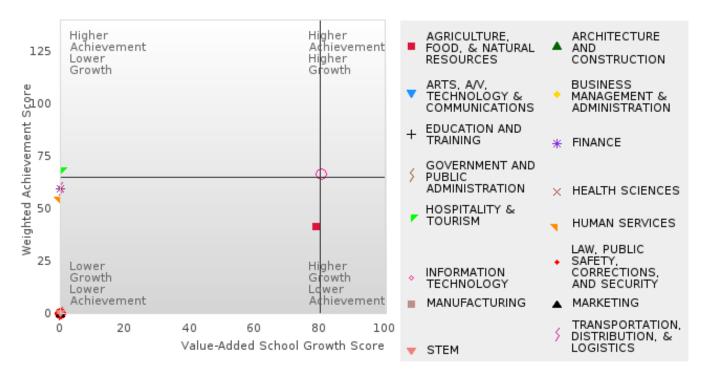

#### FIVE-YEAR EXTENDED ADJUSTED GRADUATION RATE BY CLUSTER

| RACE                   |         | 2019 |        |         | 2020 |        |         | 2021  |        |         | 2022 |        |       | 2023 |        |
|------------------------|---------|------|--------|---------|------|--------|---------|-------|--------|---------|------|--------|-------|------|--------|
|                        | Score   | N    | Target | Score   | N    | Target | Score   | N     | Target | Score   | N    | Target | Score | N    | Target |
|                        |         | F.   | IVE-YE | AR EXT  | ENDE | O ADJU | STED CO | DHORT | GRAD   | JATION  | RATE |        |       |      |        |
| AGRICULTUR             | > 95    | RV   | 90.4   | > 95    | RV   | 90.4   | > 95    | RV    | 90.4   | > 95    | RV   | 90.4   |       |      | 90.4   |
| E, FOOD, &             |         |      |        |         |      |        |         |       |        |         |      |        |       |      |        |
| NATURAL                |         |      |        |         |      |        |         |       |        |         |      |        |       |      |        |
| RESOURCES              |         |      |        |         |      |        |         |       |        |         |      |        |       |      |        |
| ARCHITECTU             |         |      | 90.4   | N < 10  | < 10 | 90.4   |         |       | 90.4   |         |      | 90.4   |       |      | 90.4   |
| RE AND CONS            |         |      |        |         |      |        |         |       |        |         |      |        |       |      |        |
| TRUCTION               |         |      |        |         |      |        |         |       |        |         |      |        |       |      |        |
| ARTS, A/V,             |         |      | 90.4   |         |      | 90.4   |         |       | 90.4   |         |      | 90.4   |       |      | 90.4   |
| TECHNOLOGY             |         |      |        |         |      |        |         |       |        |         |      |        |       |      |        |
| & COMMUNIC             |         |      |        |         |      |        |         |       |        |         |      |        |       |      |        |
| ATIONS                 |         |      |        |         |      |        |         |       |        |         |      |        |       |      |        |
| BUSINESS MA            | N < 10  | < 10 | 90.4   | N < 10  | < 10 | 90.4   | > 95    | RV    | 90.4   | > 95    | RV   | 90.4   |       |      | 90.4   |
| NAGEMENT &             |         |      |        |         |      |        |         |       |        |         |      |        |       |      |        |
| ADMINISTRAT            |         |      |        |         |      |        |         |       |        |         |      |        |       |      |        |
| ION                    |         |      |        |         |      |        |         |       |        |         |      |        |       |      |        |
| EDUCATION              | N < 10  | < 10 | 90.4   |         |      | 90.4   |         |       | 90.4   |         |      | 90.4   |       |      | 90.4   |
| AND                    |         |      |        |         |      |        |         |       |        |         |      |        |       |      |        |
| TRAINING               |         |      |        |         |      |        |         |       |        |         |      |        |       |      |        |
| FINANCE                | N < 10  | < 10 | 90.4   | N < 10  | < 10 | 90.4   | > 95    | RV    | 90.4   | > 95    | RV   | 90.4   |       |      | 90.4   |
| GOVERNMEN              |         |      | 90.4   |         |      | 90.4   |         |       | 90.4   |         |      | 90.4   |       |      | 90.4   |
| T AND PUBLIC           |         |      |        |         |      |        |         |       |        |         |      |        |       |      |        |
| ADMINISTRAT            |         |      |        |         |      |        |         |       |        |         |      |        |       |      |        |
| ION                    |         |      |        |         |      |        |         |       |        |         |      |        |       |      |        |
| HEALTH                 | N < 10  | < 10 | 90.4   | N < 10  | < 10 | 90.4   | N < 10  | < 10  | 90.4   | N < 10  | < 10 | 90.4   |       |      | 90.4   |
| SCIENCES               | 22.40   | 10   | 0.0.4  | 0.5     |      | 0.0.4  | 0.5     |       | 00.4   | 0.7     |      | 0.0.4  |       |      | 0.0.1  |
| HOSPITALITY            | N < 10  | < 10 | 90.4   | > 95    | RV   | 90.4   | > 95    | RV    | 90.4   | > 95    | RV   | 90.4   |       |      | 90.4   |
| & TOURISM              | 0.5     | DU   | 00.4   | 0.5     | DU   | 00.4   | 0.5     | DU    | 00.4   | 0.5     | DU   | 00.4   |       |      | 00.4   |
| HUMAN                  | > 95    | RV   | 90.4   | > 95    | RV   | 90.4   | > 95    | RV    | 90.4   | > 95    | RV   | 90.4   |       |      | 90.4   |
| SERVICES               | 0.5     | DI   | 00.4   | NT 10   | 10   | 00.4   | 07      | DV    | 00.4   | 07      | DV   | 00.4   |       |      | 00.4   |
| INFORMATIO             | > 95    | RV   | 90.4   | N < 10  | < 10 | 90.4   | > 95    | RV    | 90.4   | > 95    | RV   | 90.4   |       |      | 90.4   |
| N                      |         |      |        |         |      |        |         |       |        |         |      |        |       |      |        |
| TECHNOLOGY             |         |      | 00.4   |         |      | 00.4   |         |       | 00.4   |         |      | 90.4   |       |      | 00.4   |
| LAW, PUBLIC<br>SAFETY, |         |      | 90.4   |         |      | 90.4   |         |       | 90.4   |         |      | 90.4   |       |      | 90.4   |
| CORRECTION             |         |      |        |         |      |        |         |       |        |         |      |        |       |      |        |
| S, AND                 |         |      |        |         |      |        |         |       |        |         |      |        |       |      |        |
| SECURITY               |         |      |        |         |      |        |         |       |        |         |      |        |       |      |        |
| MANUFACTU              | N < 10  | < 10 | 00.4   | N < 10  | < 10 | 00.4   | N < 10  | < 10  | 90.4   | N < 10  | < 10 | 90.4   |       |      | 90.4   |
| RING                   | IN < 10 | < 10 | 90.4   | IN < 10 | < 10 | 90.4   | IN < 10 | < 10  | 90.4   | IN < 10 | < 10 | 90.4   |       |      | 90.4   |
| MARKETING              | N < 10  | < 10 | 90.4   | N < 10  | < 10 | 90.4   | > 95    | RV    | 90.4   | > 95    | RV   | 90.4   |       |      | 90.4   |
| STEM                   | N < 10  | < 10 |        | N < 10  | < 10 | 90.4   | N < 10  | < 10  | 90.4   | N < 10  | < 10 | 90.4   |       |      | 90.4   |
| TRANSPORTA             |         |      |        | N < 10  | < 10 | 90.4   | N < 10  | < 10  | 90.4   | N < 10  | < 10 | 90.4   |       |      | 90.4   |
| TION, DISTRIB          |         |      | 20.4   | 11 < 10 | < 10 | 20.4   | 11 < 10 | < 10  | 20.4   | 11 < 10 | < 10 | 70.4   |       |      | 70.4   |
| UTION, &               |         |      |        |         |      |        |         |       |        |         |      |        |       |      |        |
| LOGISTICS              |         |      |        |         |      |        |         |       |        |         |      |        |       |      |        |
| LOOIDTICS              |         |      |        |         |      |        |         |       |        |         |      |        |       |      |        |