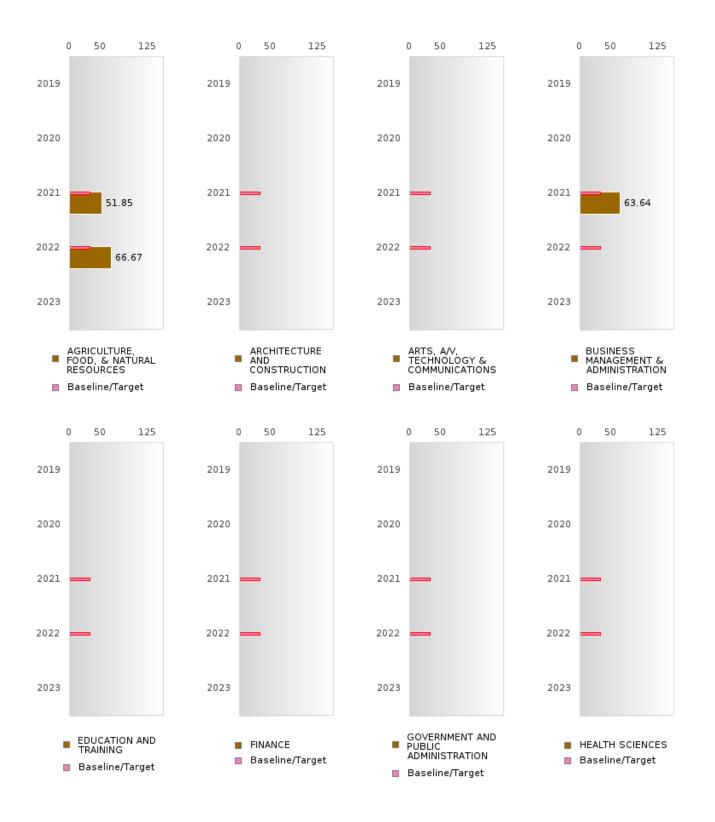

#### PERFORMANCE MEASURE SCORES FOR CONCENTRATORS ONLY

| PERFORMANCE       |       | DIST  | FRICT SCO | ORE   |      | STATE SCORE |       |       |       |      |  |  |  |
|-------------------|-------|-------|-----------|-------|------|-------------|-------|-------|-------|------|--|--|--|
| MEASURES          | 2019  | 2020  | 2021      | 2022  | 2023 | 2019        | 2020  | 2021  | 2022  | 2023 |  |  |  |
| 3S1: POST-PROGRAM |       |       | 84.06     | 85.19 |      |             |       | 81.92 | 81.38 |      |  |  |  |
| PLACEMENT         |       |       |           |       |      |             |       |       |       |      |  |  |  |
|                   |       |       |           |       |      |             |       |       |       |      |  |  |  |
| 4S1: NON-         | 22.48 | 25.95 | 20.39     | 26.83 |      | 31.31       | 31.34 | 30.03 | 43.00 |      |  |  |  |
| TRADITIONAL       |       |       |           |       |      |             |       |       |       |      |  |  |  |
| PROGRAM           |       |       |           |       |      |             |       |       |       |      |  |  |  |
| CONCENTRATION     |       |       |           |       |      |             |       |       |       |      |  |  |  |
| 5S1: INDUSTRY     |       |       | 53.57     | 76.92 |      |             |       | 14.46 | 44.94 |      |  |  |  |
| CERTIFICATIONS    |       |       |           |       |      |             |       |       |       |      |  |  |  |
|                   |       |       |           |       |      |             |       |       |       |      |  |  |  |

The placement data are lagged in this report and the CAR report. The 2022 report includes placement data on students who exited secondary education during the 2021 school year.