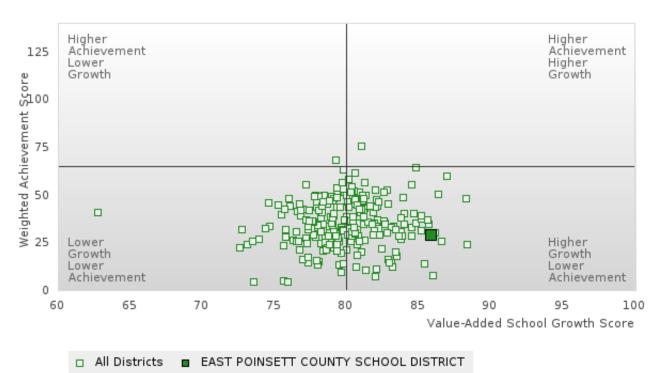

### ACADEMIC PERFORMANCE MEASURES [2S1, 2S2, 2S3]

#### EAST POINSETT CO. SCHOOL DIST.

The Academic Proficiency Performance Measures (Reading/Language Arts [1S1]; Mathematics [1S2]; Science [1S3]) in Arkansas's approved Perkins V plan are designed to align with the achievement and growth measures in Arkansas's approved ESSA plan. This alignment provides schools with a unified focus on increased rigor and relevance in student learning opportunities within a student-focused learning system to improve academic proficiency and increase students' readiness for college, career, and community engagement.

#### General Formula for Academic Proficiency Score for Each Subject

ELA Academic Proficiency Score = ELA Weighted Achievement Score  $\times$  (0.50) + ELA Mean Value – Added Growth Score  $\times$  (0.50)

Math A cademic Proficiency Score =  $Math Weighted A chievement Score \times (0.50) + Math Mean Value - Added Growth Score \times (0.50)$ 

Science Academic Proficiency Score =

Science Weighted Achievement Score  $\times$  (0.50) + Science Mean Value – Added Growth Score  $\times$  (0.50)