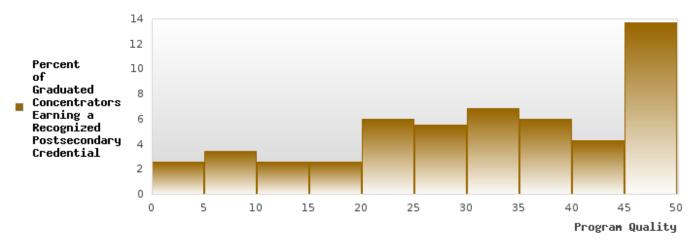

#### EAST POINSETT CO. SCHOOL DIST.

#### PERFORMANCE MEASURE SCORES FOR CONCENTRATORS ONLY

| PERFORMANCE       |       | DIST  | FRICT SCO | ORE   |      | STATE SCORE |       |       |       |      |  |  |  |
|-------------------|-------|-------|-----------|-------|------|-------------|-------|-------|-------|------|--|--|--|
| MEASURES          | 2019  | 2020  | 2021      | 2022  | 2023 | 2019        | 2020  | 2021  | 2022  | 2023 |  |  |  |
| 3S1: POST-PROGRAM |       |       | 83.33     | 93.02 |      |             |       | 81.92 | 81.38 |      |  |  |  |
| PLACEMENT         |       |       |           |       |      |             |       |       |       |      |  |  |  |
|                   |       |       |           |       |      |             |       |       |       |      |  |  |  |
| 4S1: NON-         | 28.17 | 20.93 | 22.73     | 60.53 |      | 31.31       | 31.34 | 30.03 | 43.00 |      |  |  |  |
| TRADITIONAL       | 20.17 | 20.95 | 22.13     | 00.55 |      | 51.51       | 51.54 | 50.05 | 45.00 |      |  |  |  |
| PROGRAM           |       |       |           |       |      |             |       |       |       |      |  |  |  |
| CONCENTRATION     |       |       |           |       |      |             |       |       |       |      |  |  |  |
|                   |       |       |           | 39.29 |      |             |       | 14.46 | 44.04 |      |  |  |  |
| 5S1: INDUSTRY     |       |       |           | 39.29 |      |             |       | 14.46 | 44.94 |      |  |  |  |
| CERTIFICATIONS    |       |       |           |       |      |             |       |       |       |      |  |  |  |
|                   |       |       |           |       |      |             |       |       |       |      |  |  |  |