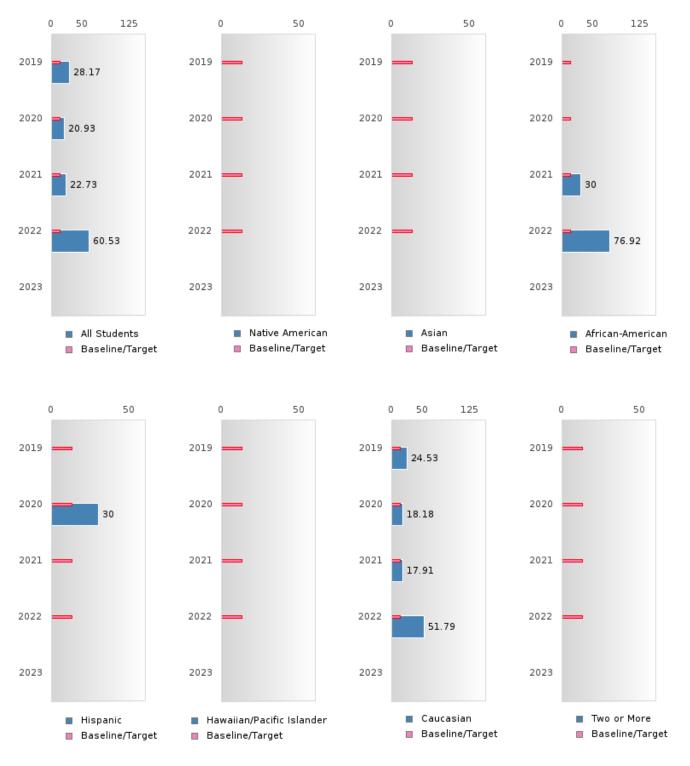

#### **GRADUATION RATE BY RACE/ETHNICITY**

| RACE             | 2019   |      |        | 2020   |       |         | 2021    |        |        | 2022    |      |        | 2023  |   |        |
|------------------|--------|------|--------|--------|-------|---------|---------|--------|--------|---------|------|--------|-------|---|--------|
|                  | Score  | N    | Target | Score  | N     | Target  | Score   | N      | Target | Score   | N    | Target | Score | N | Target |
|                  |        |      | FO     | UR-YEA | R ADJ | USTED   | COHOR   | T GRAI | DUATIO | ON RATE | 3    |        |       |   |        |
| All Students     | > 95   | RV   | 87.18  | > 95   | RV    | 87.18   | > 95    | RV     | 87.18  | > 95    | RV   | 87.18  |       |   | 87.18  |
| Native American  |        |      | 87.18  |        |       | 87.18   |         |        | 87.18  |         |      | 87.18  |       |   | 87.18  |
| Asian            |        |      | 87.18  |        |       | 87.18   |         |        | 87.18  |         |      | 87.18  |       |   | 87.18  |
| African-         | N < 10 | < 10 | 87.18  | N < 10 | < 10  | 87.18   | N < 10  | < 10   | 87.18  | N < 10  | < 10 | 87.18  |       |   | 87.18  |
| American         |        |      |        |        |       |         |         |        |        |         |      |        |       |   |        |
| Hispanic         | N < 10 | < 10 | 87.18  | N < 10 | < 10  | 87.18   | N < 10  | < 10   | 87.18  | N < 10  | < 10 | 87.18  |       |   | 87.18  |
| Hawaiian/Pacific |        |      | 87.18  |        |       | 87.18   |         |        | 87.18  |         |      | 87.18  |       |   | 87.18  |
| Islander         |        |      |        |        |       |         |         |        |        |         |      |        |       |   |        |
| Caucasian        | > 95   | RV   | 87.18  | > 95   | RV    | 87.18   | > 95    | RV     | 87.18  | > 95    | RV   | 87.18  |       |   | 87.18  |
| Two or More      |        |      | 87.18  | N < 10 | < 10  | 87.18   | N < 10  | < 10   | 87.18  | N < 10  | < 10 | 87.18  |       |   | 87.18  |
|                  |        | F    | IVE-YE | AR EXT | ENDEI | O ADJUS | STED CO | OHORT  | GRAD   | JATION  | RATE |        |       |   |        |
| All Students     | > 95   | RV   | 90.4   | > 95   | RV    | 90.4    | > 95    | RV     | 90.4   | > 95    | RV   | 90.4   |       |   | 90.4   |
| Native American  |        |      | 90.4   |        |       | 90.4    |         |        | 90.4   |         |      | 90.4   |       |   | 90.4   |
| Asian            |        |      | 90.4   |        |       | 90.4    |         |        | 90.4   |         |      | 90.4   |       |   | 90.4   |
| African-         | N < 10 | < 10 | 90.4   | N < 10 | < 10  | 90.4    | N < 10  | < 10   | 90.4   | N < 10  | < 10 | 90.4   |       |   | 90.4   |
| American         |        |      |        |        |       |         |         |        |        |         |      |        |       |   |        |
| Hispanic         | N < 10 | < 10 | 90.4   | N < 10 | < 10  | 90.4    | N < 10  | < 10   | 90.4   | N < 10  | < 10 | 90.4   |       |   | 90.4   |
| Hawaiian/Pacific | N < 10 | < 10 | 90.4   |        |       | 90.4    |         |        | 90.4   |         |      | 90.4   |       |   | 90.4   |
| Islander         |        |      |        |        |       |         |         |        |        |         |      |        |       |   |        |
| Caucasian        | > 95   | RV   | 90.4   | > 95   | RV    | 90.4    | > 95    | RV     | 90.4   | > 95    | RV   | 90.4   |       |   | 90.4   |
| Two or More      | N < 10 | < 10 | 90.4   |        |       | 90.4    | N < 10  | < 10   | 90.4   | N < 10  | < 10 | 90.4   |       |   | 90.4   |
| I WO OF MORE     |        |      | 90.4   |        |       | 90.4    | 1N < 10 | < 10   | 90.4   | 1N < 10 | < 10 | 90.4   |       |   | 90.4   |

#### **GRADUATION RATE BY SPECIAL POPULATION**

| RACE                          |                  | 2019         |                |                | 2020       |        |                  | 2021   |                |         | 2022 |                |       | 2023 |                |
|-------------------------------|------------------|--------------|----------------|----------------|------------|--------|------------------|--------|----------------|---------|------|----------------|-------|------|----------------|
|                               | Score            | N            | Target         | Score          | N          | Target | Score            | N      | Target         | Score   | N    | Target         | Score | N    | Target         |
|                               |                  |              | FO             | UR-YEA         | R ADJ      | USTED  | COHOR            | T GRAI | DUATIO         | ON RATE | 3    |                |       |      |                |
| All Students                  | > 95             | RV           | 87.18          | > 95           | RV         | 87.18  | > 95             | RV     | 87.18          | > 95    | RV   | 87.18          |       |      | 87.18          |
| Male                          | 94.74            | RV           | 87.18          | > 95           | RV         | 87.18  | > 95             | RV     | 87.18          | > 95    | RV   | 87.18          |       |      | 87.18          |
| Female                        | > 95             | RV           | 87.18          | > 95           | RV         | 87.18  | > 95             | RV     | 87.18          | > 95    | RV   | 87.18          |       |      | 87.18          |
| Students with<br>Disabilities | N < 10           | < 10         | 87.18          | N < 10         | < 10       | 87.18  | N < 10           | < 10   | 87.18          | N < 10  | < 10 | 87.18          |       |      | 87.18          |
| Economically                  | > 95             | RV           | 87.18          | > 95           | RV         | 87.18  | > 95             | RV     | 87.18          | > 95    | RV   | 87.18          |       |      | 87.18          |
| Disadvantaged                 | NL 10            | . 10         | 07.10          | . 05           | DV         | 07.10  | N. 10            | . 10   | 07.10          | N. 10   | . 10 | 07.10          |       |      | 07.10          |
| Non-traditional               | N < 10           | < 10         | 87.18          | > 95           | RV         |        | N < 10           | < 10   | 87.18          | N < 10  | < 10 | 87.18          |       |      | 87.18          |
| Single Parent                 | N < 10           | . 10         | 87.18          | N + 10         | 10         | 87.18  | N + 10           | 10     | 87.18          | N 10    | . 10 | 87.18<br>87.18 |       |      | 87.18          |
| English Learner<br>Homeless   | N < 10<br>N < 10 | < 10<br>< 10 | 87.18<br>87.18 | N < 10<br>> 95 | < 10<br>RV |        | N < 10<br>N < 10 | < 10   | 87.18<br>87.18 | N < 10  | < 10 | 87.18          |       |      | 87.18<br>87.18 |
| Foster Care                   | N < 10           | < 10         | 87.18          | > 95           | ΚV         | 87.18  | N < 10           | < 10   | 87.18          | N < 10  | < 10 | 87.18          |       |      | 87.18          |
|                               |                  |              |                |                |            | 87.18  |                  |        | 87.18          |         |      | 87.18          |       |      |                |
| Military<br>Dependent         |                  |              | 87.18          |                |            | 87.18  |                  |        | 87.18          |         |      | 87.18          |       |      | 87.18          |
| Migrant                       | N < 10           | < 10         | 87.18          | N < 10         | < 10       | 87.18  | N < 10           | < 10   | 87.18          | N < 10  | < 10 | 87.18          |       |      | 87.18          |
|                               |                  | F            | IVE-YE         | AR EXT         | ENDE       | ) ADJU | STED CO          | DHORT  | GRAD           | UATION  | RATE |                |       |      |                |
| All Students                  | > 95             | RV           | 90.4           | > 95           | RV         | 90.4   | > 95             | RV     | 90.4           | > 95    | RV   | 90.4           |       |      | 90.4           |
| Male                          | > 95             | RV           | 90.4           | 94.74          | RV         | 90.4   | > 95             | RV     | 90.4           | > 95    | RV   | 90.4           |       |      | 90.4           |
| Female                        | > 95             | RV           | 90.4           | > 95           | RV         | 90.4   | > 95             | RV     | 90.4           | > 95    | RV   | 90.4           |       |      | 90.4           |
| Students with<br>Disabilities | N < 10           | < 10         | 90.4           | N < 10         | < 10       | 90.4   | N < 10           | < 10   | 90.4           | N < 10  | < 10 | 90.4           |       |      | 90.4           |
| Economically<br>Disadvantaged | > 95             | RV           | 90.4           | > 95           | RV         | 90.4   | > 95             | RV     | 90.4           | > 95    | RV   | 90.4           |       |      | 90.4           |
| Non-traditional               |                  |              | 90.4           | N < 10         | < 10       | 90.4   | > 95             | RV     | 90.4           | N < 10  | < 10 | 90.4           |       |      | 90.4           |
| Single Parent                 |                  |              | 90.4           |                |            | 90.4   |                  |        | 90.4           |         |      | 90.4           |       |      | 90.4           |
| English Learner               | N < 10           | < 10         | 90.4           | N < 10         | < 10       | 90.4   | N < 10           | < 10   | 90.4           | N < 10  | < 10 | 90.4           |       |      | 90.4           |
| Homeless                      | N < 10           | < 10         | 90.4           | N < 10         | < 10       | 90.4   | > 95             | RV     | 90.4           | N < 10  | < 10 | 90.4           |       |      | 90.4           |
| Foster Care                   |                  |              | 90.4           |                |            | 90.4   |                  |        | 90.4           |         |      | 90.4           |       |      | 90.4           |
| Military<br>Dependent         | N < 10           | < 10         | 90.4           |                |            | 90.4   |                  |        | 90.4           |         |      | 90.4           |       |      | 90.4           |
| Migrant                       | N < 10           | < 10         | 90.4           | N < 10         | < 10       | 90.4   | N < 10           | < 10   | 90.4           | N < 10  | < 10 | 90.4           |       |      | 90.4           |