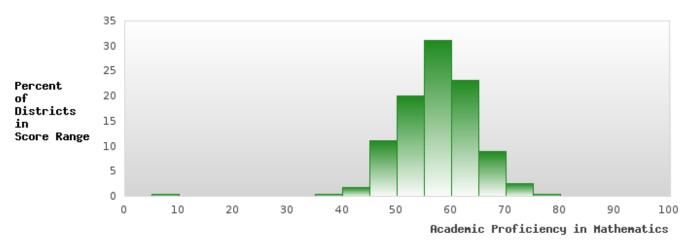

academic achievement tests were waived in 2020 due to COVID19.

Academic Proficiency in Reading Language Arts Baseline/Target

#### DISTRIBUTION OF DISTRICT SCORES FOR ACADEMIC PROFICIENCY IN READING LANGUAGE ARTS



#### EAST POINSETT CO. SCHOOL DIST.





| YEAR  | SCORE | BASELINE/<br>TARGET | Ν  |
|-------|-------|---------------------|----|
| 2019  | 59.39 | 46.45               | 91 |
| 2020* |       | 46.7                |    |
| 2021  | 58.90 | 42.27               | 95 |
| 2022  | 57.57 | 42.52               | 82 |
| 2023  |       | 42.77               |    |

N: Number of Concentrators with Test Scores Included in the Score

\*State-required academic achievement tests were waived in 2020 due to COVID19.

#### DISTRIBUTION OF DISTRICT SCORES FOR ACADEMIC PROFICIENCY IN MATHEMATICS



#### EAST POINSETT CO. SCHOOL DIST.

#### ACADEMIC PROFICIENCY SCORE IN SCIENCE



| YEAR  | SCORE | BASELINE/<br>TARGET | Ν  |
|-------|-------|---------------------|----|
| 2019  | 65.13 | 53.26               | 91 |
| 2020* |       | 53.51               |    |
| 2021  | 65.24 | 48.4                | 95 |
| 2022  | 63.75 | 48.65               | 82 |
| 2023  |       | 48.9                |    |

N: Number of Concentrators with Test Scores Included in the Score

\*State-required academic achievement tests were waived in 2020 due to COVID19.

#### DISTRIBUTION OF DISTRICT SCORES FOR ACADEMIC PROFICIENCY IN SCIENCE



#### EAST POINSETT CO. SCHOOL DIST.

#### ACADEMIC PROFICIENCY SCORE IN READING LANGUAGE ARTS BY RACE/ETHNICITY



#### EAST POINSETT CO. SCHOOL DIST.

#### 0 50 125 0 50 125