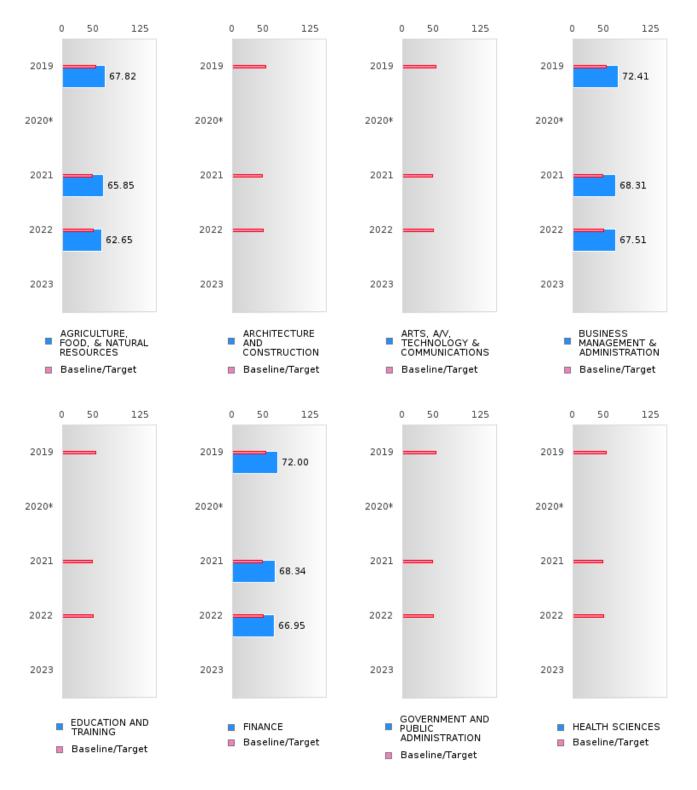

.65  |       |      | 48.9   |
| Military                         | N < 10  | < 10 | 53.26 |       |       | 53.51  | N < 10      | < 10 | 48.4   | N < 10 | < 10 | 48.65  |       |      | 48.9   |
| Dependent                        |         |      |       |       |       |        |             |      |        |        |      |        |       |      |        |
| Migrant                          | N < 10  | < 10 | 53.26 |       |       | 53.51  | N < 10      | < 10 | 48.4   | N < 10 | < 10 | 48.65  |       |      | 48.9   |
| N N 1 CO                         |         | 1    | T 1   | 1 1 1 | C     |        |             |      |        |        |      |        |       |      |        |

N: Number of Concentrators with Test Scores Included in the Score

## EAST POINSETT CO. SCHOOL DIST.





## EAST POINSETT CO. SCHOOL DIST.



### ACADEMIC PROFICIENCY SCORE IN READING LANGUAGE ARTS BY CLUSTER

## EAST POINSETT CO. SCHOOL DIST.



### ACADEMIC PROFICIENCY SCORE IN MATHEMATICS BY CLUSTER

## EAST POINSETT CO. SCHOOL DIST.



### ACADEMIC PROFICIENCY SCORE IN MATHEMATICS BY CLUSTER

### EAST POINSETT CO. SCHOOL DIST.



#### ACADEMIC PROFICIENCY SCORE IN SCIENCE BY CLUSTER

## EAST POINSETT CO. SCHOOL DIST.



#### ACADEMIC PROFICIENCY SCORE IN SCIENCE BY CLUSTER

## EAST POINSETT CO. SCHOOL DIST.

#### ACADEMIC PROFICIENCY SCORE TABLE BY READING LANGUAGE ARTS AND CLUSTER

| RACE                  |         | 2019       |         |                | 2020*             |             |             | 2021      |        |         | 2022      |        |       | 2023      |        |
|-