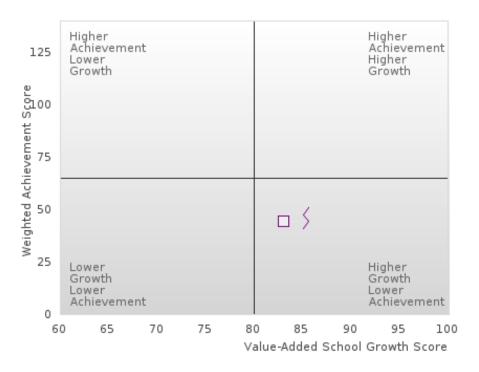

### ACADEMIC PERFORMANCE MEASURES [2S1, 2S2, 2S3]

#### EAST POINSETT CO. SCHOOL DIST.

The Academic Proficiency Performance Measures (Reading/Language Arts [1S1]; Mathematics [1S2]; Science [1S3]) in Arkansas's approved Perkins V plan are designed to align with the achievement and growth measures in Arkansas's approved ESSA plan. This alignment provides schools with a unified focus on increased rigor and relevance in student learning opportunities within a student-focused learning system to improve academic proficiency and increase students' readiness for college, career, and community engagement.

#### General Formula for Academic Proficiency Score for Each Subject

ELA Academic Proficiency Score = ELA Weighted Achievement Score  $\times$  (0.50) + ELA Mean Value – Added Growth Score  $\times$  (0.50)

Math A cademic Proficiency Score =  $Math Weighted A chievement Score \times (0.50) + Math Mean Value - Added Growth Score \times (0.50)$ 

Science Academic Proficiency Score =

Science Weighted Achievement Score  $\times$  (0.50) + Science Mean Value – Added Growth Score  $\times$  (0.50)