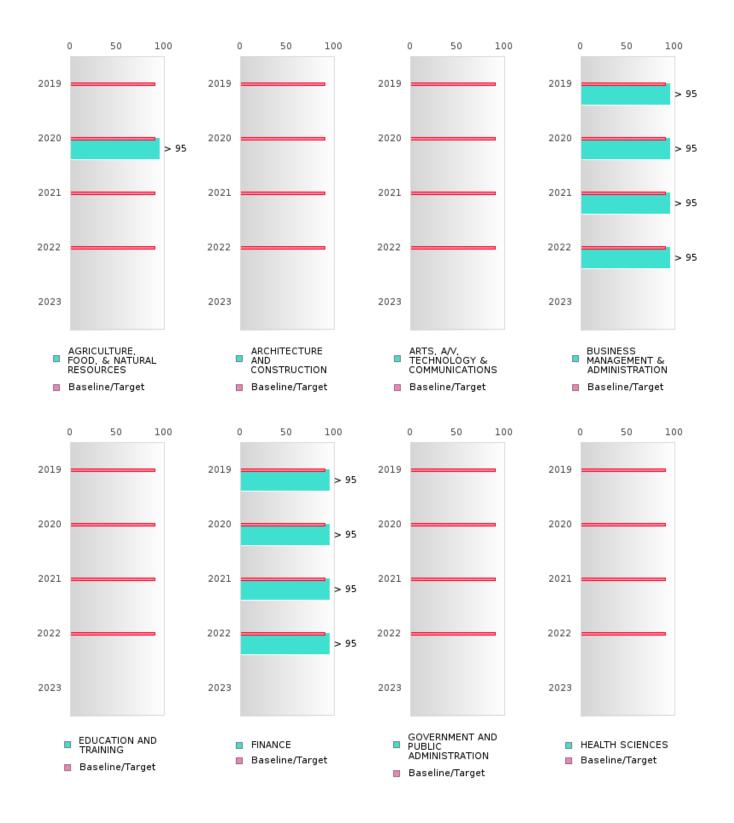

#### FOUR-YEAR ADJUSTED GRADUATION RATE BY CLUSTER

| RACE                        |        | 2019 |        |        | 2020  |        |        | 2021   |        |         | 2022 |        | 2023  |   |        |
|-----------------------------|--------|------|--------|--------|-------|--------|--------|--------|--------|---------|------|--------|-------|---|--------|
|                             | Score  | Ν    | Target | Score  | N     | Target | Score  | N      | Target | Score   | N    | Target | Score | N | Target |
|                             |        |      | FO     | UR-YEA | R ADJ | USTED  | COHOR  | Г GRAI | DUATIO | ON RATI | Ξ    |        |       |   |        |
| AGRICULTUR                  | > 95   | RV   | 87.18  | N < 10 | < 10  | 87.18  | >95    | RV     | 87.18  | > 95    | RV   | 87.18  |       |   | 87.18  |
| E, FOOD, &                  |        |      |        |        |       |        |        |        |        |         |      |        |       |   |        |
| NATURAL                     |        |      |        |        |       |        |        |        |        |         |      |        |       |   |        |
| RESOURCES                   |        |      | 07.10  |        |       | 07.10  |        |        | 07.10  |         |      | 07.10  |       |   | 07.10  |
| ARCHITECTU                  |        |      | 87.18  |        |       | 87.18  |        |        | 87.18  |         |      | 87.18  |       |   | 87.18  |
| RE AND CONS<br>TRUCTION     |        |      |        |        |       |        |        |        |        |         |      |        |       |   |        |
| ARTS, A/V,                  |        |      | 87.18  |        |       | 87.18  |        |        | 87.18  |         |      | 87.18  |       |   | 87.18  |
| TECHNOLOGY                  |        |      | 07.10  |        |       | 07.10  |        |        | 07.10  |         |      | 07.10  |       |   | 07.10  |
| & COMMUNIC                  |        |      |        |        |       |        |        |        |        |         |      |        |       |   |        |
| ATIONS                      |        |      |        |        |       |        |        |        |        |         |      |        |       |   |        |
| <b>BUSINESS MA</b>          | > 95   | RV   | 87.18  | > 95   | RV    | 87.18  | > 95   | RV     | 87.18  | > 95    | RV   | 87.18  |       |   | 87.18  |
| NAGEMENT &                  |        |      |        |        |       |        |        |        |        |         |      |        |       |   |        |
| ADMINISTRAT                 |        |      |        |        |       |        |        |        |        |         |      |        |       |   |        |
| ION                         |        |      |        |        |       |        |        |        |        |         |      |        |       |   |        |
| EDUCATION                   |        |      | 87.18  |        |       | 87.18  |        |        | 87.18  |         |      | 87.18  |       |   | 87.18  |
| AND                         |        |      |        |        |       |        |        |        |        |         |      |        |       |   |        |
| TRAINING                    | 0.7    |      | 0= 10  | 0.5    |       | 0= 10  | 0.7    |        | 0= 10  |         |      | 0= 10  |       |   | 0= 10  |
| FINANCE                     | > 95   | RV   | 87.18  | > 95   | RV    | 87.18  | > 95   | RV     | 87.18  | > 95    | RV   | 87.18  |       |   | 87.18  |
| GOVERNMEN                   |        |      | 87.18  |        |       | 87.18  |        |        | 87.18  |         |      | 87.18  |       |   | 87.18  |
| T AND PUBLIC<br>ADMINISTRAT |        |      |        |        |       |        |        |        |        |         |      |        |       |   |        |
| ION                         |        |      |        |        |       |        |        |        |        |         |      |        |       |   |        |
| HEALTH                      | N < 10 | < 10 | 87.18  | N < 10 | < 10  | 87.18  | N < 10 | < 10   | 87.18  | N < 10  | < 10 | 87.18  |       |   | 87.18  |
| SCIENCES                    | 11 110 | 110  | 0,110  | 11 110 | 410   | 0,110  | 11 110 |        | 0,110  | 11 110  | 110  | 0,110  |       |   | 0,110  |
| HOSPITALITY                 | > 95   | RV   | 87.18  | > 95   | RV    | 87.18  | > 95   | RV     | 87.18  | > 95    | RV   | 87.18  |       |   | 87.18  |
| & TOURISM                   |        |      |        |        |       |        |        |        |        |         |      |        |       |   |        |
| HUMAN                       | > 95   | RV   | 87.18  | > 95   | RV    | 87.18  | > 95   | RV     | 87.18  | > 95    | RV   | 87.18  |       |   | 87.18  |
| SERVICES                    |        |      |        |        |       |        |        |        |        |         |      |        |       |   |        |
| INFORMATIO                  | > 95   | RV   | 87.18  | N < 10 | < 10  | 87.18  | N < 10 | < 10   | 87.18  | N < 10  | < 10 | 87.18  |       |   | 87.18  |
| Ν                           |        |      |        |        |       |        |        |        |        |         |      |        |       |   |        |
| TECHNOLOGY                  |        |      | 07.10  |        |       | 07.10  |        |        | 05.10  |         |      | 07.10  |       |   | 07.10  |
| LAW, PUBLIC                 |        |      | 87.18  |        |       | 87.18  |        |        | 87.18  |         |      | 87.18  |       |   | 87.18  |
| SAFETY,<br>CORRECTION       |        |      |        |        |       |        |        |        |        |         |      |        |       |   |        |
| S, AND                      |        |      |        |        |       |        |        |        |        |         |      |        |       |   |        |
| SECURITY                    |        |      |        |        |       |        |        |        |        |         |      |        |       |   |        |
|                             | N < 10 | < 10 | 87.18  |        |       | 87.18  |        |        | 87.18  |         |      | 87.18  |       |   | 87.18  |
| RING                        |        |      |        |        |       |        |        |        |        |         |      |        |       |   |        |
| MARKETING                   | > 95   | RV   | 87.18  | > 95   | RV    | 87.18  | N < 10 | < 10   | 87.18  | N < 10  | < 10 | 87.18  |       |   | 87.18  |
| STEM                        |        |      | 87.18  |        |       | 87.18  |        |        | 87.18  |         |      | 87.18  |       |   | 87.18  |
|                             | N < 10 | < 10 | 87.18  | > 95   | RV    | 87.18  | > 95   | RV     | 87.18  | > 95    | RV   | 87.18  |       |   | 87.18  |
| TION, DISTRIB               |        |      |        |        |       |        |        |        |        |         |      |        |       |   |        |
| UTION, &                    |        |      |        |        |       |        |        |        |        |         |      |        |       |   |        |
| LOGISTICS                   |        |      |        |        |       |        |        |        |        |         |      |        |       |   |        |