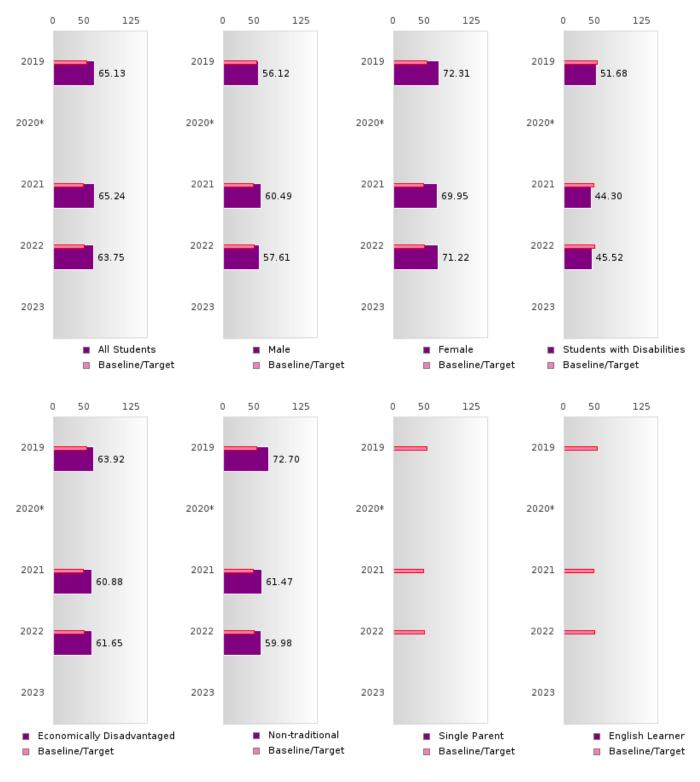

### ACADEMIC PROFICIENCY SCORE IN SCIENCE BY SPECIAL POPULATION

### EAST POINSETT CO. SCHOOL DIST.

## EAST POINSETT CO. SCHOOL DIST.

#### ACADEMIC PROFICIENCY SCORE TABLE BY SUBJECT AND SPECIAL POPULATION

| ACADE                            | VIIC PR |      | LEINC |       |       | DLE E  | DI SUB      | -    | AND    | SPECIA |      | TULA   | IUN   | 0000 |        |
|----------------------------------|---------|------|-------|-------|-------|--------|-------------|------|--------|--------|------|--------|-------|------|--------|
| RACE                             |         | 2019 |       |       | 2020* | Im     |             | 2021 | I      |        | 2022 |        |       | 2023 |        |
|                                  | Score   | N    | Base  | Score | N     | Target | Score       | N    | Target | Score  | N    | Target | Score | N    | Target |
|                                  |         |      | line  |       |       |        | L<br>.ANGUA |      |        |        |      |        |       |      |        |
| All Students                     | 67.47   | 91   | 52.78 |       | KEA   | 53.03  | 63.84       | 95   | 48.45  | 64.41  | 82   | 48.7   |       |      | 48.95  |
| Male                             | 63.32   | 39   | 52.78 |       |       | 53.03  | 59.29       | 47   | 48.45  | 57.78  | 45   | 48.7   |       |      | 48.95  |
| Female                           | 71.16   | 52   | 52.78 |       |       | 53.03  | 68.16       | 48   | 48.45  | 72.23  | 37   | 48.7   |       |      | 48.95  |
| Students with                    | 54.04   | 15   | 52.78 |       |       | 53.03  | 46.51       | 14   | 48.45  | 44.51  | 10   | 48.7   |       |      | 48.95  |
| Disabilities                     | 34.04   | 15   | 32.78 |       |       | 35.05  | 40.51       | 14   | 40.43  | 44.31  | 10   | 40.7   |       |      | 40.95  |
| Economically                     | 63.05   | 66   | 52.78 |       |       | 53.03  | 61.50       | 67   | 48.45  | 62.47  | 58   | 48.7   |       |      | 48.95  |
| •                                | 05.05   | 00   | 32.78 |       |       | 35.05  | 01.50       | 07   | 40.43  | 02.47  | 20   | 40.7   |       |      | 40.95  |
| Disadvantaged<br>Non-traditional | 78.46   | 20   | 52.78 |       |       | 53.03  | 65.83       | 20   | 48.45  | 59.64  | 46   | 48.7   |       |      | 48.95  |
|                                  |         |      | 52.78 |       |       |        |             |      |        |        | < 10 | 48.7   |       |      | 48.95  |
| Single Parent                    | N < 10  | < 10 |       |       |       |        | N < 10      | < 10 |        | N < 10 |      |        |       |      |        |
| English Learner                  | N < 10  | < 10 | 52.78 |       |       |        | N < 10      | < 10 |        | N < 10 | < 10 | 48.7   |       |      | 48.95  |
| Homeless                         | N < 10  | < 10 | 52.78 |       |       |        | N < 10      | < 10 |        | N < 10 | < 10 | 48.7   |       |      | 48.95  |
| Foster Care                      | N < 10  | < 10 | 52.78 |       |       |        | N < 10      | < 10 |        | N < 10 | < 10 | 48.7   |       |      | 48.95  |
| Military                         | N < 10  | < 10 | 52.78 |       |       | 53.03  | N < 10      | < 10 | 48.45  | N < 10 | < 10 | 48.7   |       |      | 48.95  |
| Dependent                        |         | 10   |       |       |       |        | 27.40       | 10   | 10.15  |        | 10   | 10 -   |       |      | 10.05  |
| Migrant                          | N < 10  | < 10 | 52.78 |       |       |        | N < 10      | < 10 | 48.45  | N < 10 | < 10 | 48.7   |       |      | 48.95  |
|                                  | 50.00   | 0.1  | 16.15 |       |       |        | HEMAT       |      | 40.07  |        | 00   | 10.50  |       |      | 40.55  |
| All Students                     | 59.39   | 91   | 46.45 |       |       | 46.7   | 58.90       | 95   | 42.27  | 57.57  | 82   | 42.52  |       |      | 42.77  |
| Male                             | 55.22   | 39   | 46.45 |       |       | 46.7   | 59.06       | 47   | 42.27  | 54.53  | 45   | 42.52  |       |      | 42.77  |
| Female                           | 62.40   | 52   | 46.45 |       |       | 46.7   | 58.53       | 48   | 42.27  | 61.85  | 37   | 42.52  |       |      | 42.77  |
| Students with                    | 46.29   | 15   | 46.45 |       |       | 46.7   | 42.24       | 14   | 42.27  | 41.05  | 10   | 42.52  |       |      | 42.77  |
| Disabilities                     |         |      |       |       |       |        |             |      |        |        |      |        |       |      |        |
| Economically                     | 55.67   | 66   | 46.45 |       |       | 46.7   | 55.16       | 67   | 42.27  | 56.03  | 58   | 42.52  |       |      | 42.77  |
| Disadvantaged                    |         |      |       |       |       |        |             |      |        |        |      |        |       |      |        |
| Non-traditional                  | 62.34   | 20   | 46.45 |       |       | 46.7   | 64.04       | 20   | 42.27  | 56.44  | 46   | 42.52  |       |      | 42.77  |
| Single Parent                    | N < 10  | < 10 | 46.45 |       |       | 46.7   | N < 10      | < 10 |        | N < 10 | < 10 | 42.52  |       |      | 42.77  |
| English Learner                  | N < 10  | < 10 | 46.45 |       |       | 46.7   | N < 10      | < 10 |        | N < 10 | < 10 | 42.52  |       |      | 42.77  |
| Homeless                         | N < 10  | < 10 | 46.45 |       |       | 46.7   | N < 10      | < 10 |        | N < 10 | < 10 | 42.52  |       |      | 42.77  |
| Foster Care                      | N < 10  | < 10 | 46.45 |       |       | 46.7   | N < 10      | < 10 |        | N < 10 | < 10 | 42.52  |       |      | 42.77  |
| Military                         | N < 10  | < 10 | 46.45 |       |       | 46.7   | N < 10      | < 10 | 42.27  | N < 10 | < 10 | 42.52  |       |      | 42.77  |
| Dependent                        |         |      |       |       |       |        |             |      |        |        |      |        |       |      |        |
| Migrant                          | N < 10  | < 10 | 46.45 |       |       |        | N < 10      | < 10 | 42.27  | N < 10 | < 10 | 42.52  |       |      | 42.77  |
|                                  |         |      |       |       | _     |        | CIENCE      |      |        |        |      |        |       |      |        |
| All Students                     | 65.13   | 91   | 53.26 |       |       |        | 65.24       | 95   | 48.4   |        |      | 48.65  |       |      | 48.9   |
| Male                             | 56.12   | 39   | 53.26 |       |       | 53.51  | 60.49       | 47   | 48.4   | 57.61  | 45   | 48.65  |       |      | 48.9   |
| Female                           | 72.31   | 52   | 53.26 |       |       | 53.51  | 69.95       | 48   | 48.4   | 71.22  | 37   | 48.65  |       |      | 48.9   |
| Students with                    | 51.68   | 15   | 53.26 |       |       | 53.51  | 44.30       | 14   | 48.4   | 45.52  | 10   | 48.65  |       |      | 48.9   |
| Disabilities                     |         |      |       |       |       |        |             |      |        |        |      |        |       |      |        |
| Economically                     | 63.92   | 66   | 53.26 |       |       | 53.51  | 60.88       | 67   | 48.4   | 61.65  | 58   | 48.65  |       |      | 48.9   |
| Disadvantaged                    |         |      |       |       |       |        |             |      |        |        |      |        |       |      |        |
| Non-traditional                  | 72.70   | 20   | 53.26 |       |       | 53.51  | 61.47       | 20   | 48.4   | 59.98  | 46   | 48.65  |       |      | 48.9   |
| Single Parent                    | N < 10  | < 10 | 53.26 |       |       |        | N < 10      | < 10 | 48.4   | N < 10 | < 10 | 48.65  |       |      | 48.9   |
| English Learner                  | N < 10  | < 10 | 53.26 |       |       |        | N < 10      | < 10 | 48.4   | N < 10 | < 10 | 48.65  |       |      | 48.9   |
| Homeless                         | N < 10  | < 10 | 53.26 |       |       | 53.51  | N < 10      | < 10 | 48.4   | N < 10 | < 10 | 48.65  |       |      | 48.9   |
| Foster Care                      | N < 10  | < 10 | 53.26 |       |       | 53.51  | N < 10      | < 10 | 48.4   | N < 10 | < 10 | 48.65  |       |      | 48.9   |
| Military                         | N < 10  | < 10 | 53.26 |       |       | 53.51  | N < 10      | < 10 | 48.4   | N < 10 | < 10 | 48.65  |       |      | 48.9   |
| Dependent                        |         |      |       |       |       |        |             |      |        |        |      |        |       |      |        |
| Migrant                          | N < 10  | < 10 | 53.26 |       |       | 53.51  | N < 10      | < 10 | 48.4   | N < 10 | < 10 | 48.65  |       |      | 48.9   |
| N N 1 CO                         |         | 1    | T 1   | 1 1 1 | C     |        |             |      |        |        |      |        |       |      |        |

N: Number of Concentrators with Test Scores Included in the Score