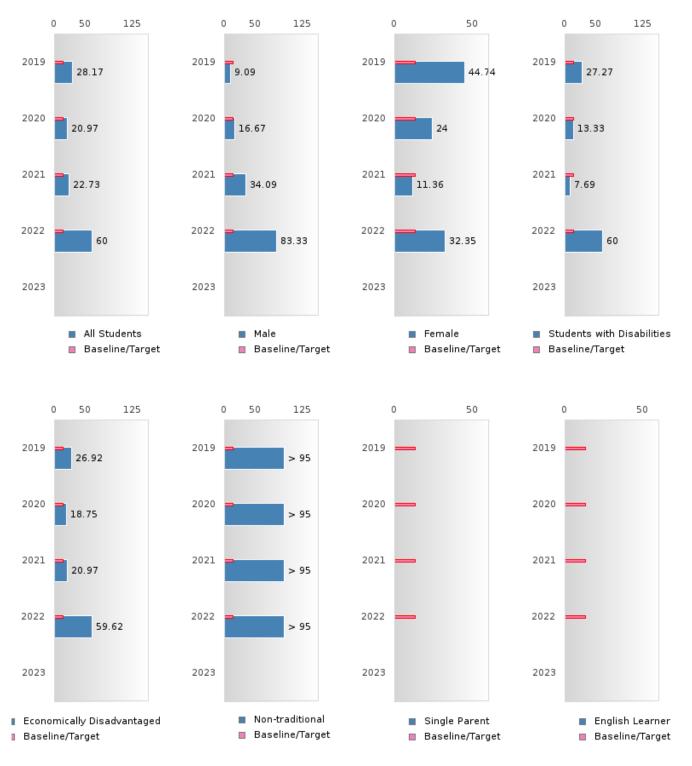

#### **GRADUATION RATE BY SPECIAL POPULATION**

| RACE                          |                  | 2019         |                |                | 2020       |        |                  | 2021   |                |         | 2022 |                |       | 2023 |                |
|-------------------------------|------------------|--------------|----------------|----------------|------------|--------|------------------|--------|----------------|---------|------|----------------|-------|------|----------------|
|                               | Score            | N            | Target         | Score          | N          | Target | Score            | N      | Target         | Score   | N    | Target         | Score | N    | Target         |
|                               |                  |              | FO             | UR-YEA         | R ADJ      | USTED  | COHOR            | T GRAI | DUATIO         | ON RATE | 3    |                |       |      |                |
| All Students                  | > 95             | RV           | 87.18          | > 95           | RV         | 87.18  | > 95             | RV     | 87.18          | > 95    | RV   | 87.18          |       |      | 87.18          |
| Male                          | 94.74            | RV           | 87.18          | > 95           | RV         | 87.18  | > 95             | RV     | 87.18          | > 95    | RV   | 87.18          |       |      | 87.18          |
| Female                        | > 95             | RV           | 87.18          | > 95           | RV         | 87.18  | > 95             | RV     | 87.18          | > 95    | RV   | 87.18          |       |      | 87.18          |
| Students with<br>Disabilities | N < 10           | < 10         | 87.18          | N < 10         | < 10       | 87.18  | N < 10           | < 10   | 87.18          | N < 10  | < 10 | 87.18          |       |      | 87.18          |
| Economically                  | > 95             | RV           | 87.18          | > 95           | RV         | 87.18  | > 95             | RV     | 87.18          | > 95    | RV   | 87.18          |       |      | 87.18          |
| Disadvantaged                 | NL 10            | . 10         | 07.10          | . 05           | DV         | 07.10  | N. 10            | . 10   | 07.10          | N. 10   | . 10 | 07.10          |       |      | 07.10          |
| Non-traditional               | N < 10           | < 10         | 87.18          | > 95           | RV         |        | N < 10           | < 10   | 87.18          | N < 10  | < 10 | 87.18          |       |      | 87.18          |
| Single Parent                 | N < 10           | . 10         | 87.18          | N + 10         | 10         | 87.18  | N + 10           | 10     | 87.18          | N 10    | . 10 | 87.18<br>87.18 |       |      | 87.18          |
| English Learner<br>Homeless   | N < 10<br>N < 10 | < 10<br>< 10 | 87.18<br>87.18 | N < 10<br>> 95 | < 10<br>RV |        | N < 10<br>N < 10 | < 10   | 87.18<br>87.18 | N < 10  | < 10 | 87.18          |       |      | 87.18<br>87.18 |
| Foster Care                   | N < 10           | < 10         | 87.18          | > 95           | ΚV         | 87.18  | N < 10           | < 10   | 87.18          | N < 10  | < 10 | 87.18          |       |      | 87.18          |
|                               |                  |              |                |                |            | 87.18  |                  |        | 87.18          |         |      | 87.18          |       |      |                |
| Military<br>Dependent         |                  |              | 87.18          |                |            | 87.18  |                  |        | 87.18          |         |      | 87.18          |       |      | 87.18          |
| Migrant                       | N < 10           | < 10         | 87.18          | N < 10         | < 10       | 87.18  | N < 10           | < 10   | 87.18          | N < 10  | < 10 | 87.18          |       |      | 87.18          |
|                               |                  | F            | IVE-YE         | AR EXT         | ENDE       | ) ADJU | STED CO          | DHORT  | GRAD           | UATION  | RATE |                |       |      |                |
| All Students                  | > 95             | RV           | 90.4           | > 95           | RV         | 90.4   | > 95             | RV     | 90.4           | > 95    | RV   | 90.4           |       |      | 90.4           |
| Male                          | > 95             | RV           | 90.4           | 94.74          | RV         | 90.4   | > 95             | RV     | 90.4           | > 95    | RV   | 90.4           |       |      | 90.4           |
| Female                        | > 95             | RV           | 90.4           | > 95           | RV         | 90.4   | > 95             | RV     | 90.4           | > 95    | RV   | 90.4           |       |      | 90.4           |
| Students with<br>Disabilities | N < 10           | < 10         | 90.4           | N < 10         | < 10       | 90.4   | N < 10           | < 10   | 90.4           | N < 10  | < 10 | 90.4           |       |      | 90.4           |
| Economically<br>Disadvantaged | > 95             | RV           | 90.4           | > 95           | RV         | 90.4   | > 95             | RV     | 90.4           | > 95    | RV   | 90.4           |       |      | 90.4           |
| Non-traditional               |                  |              | 90.4           | N < 10         | < 10       | 90.4   | > 95             | RV     | 90.4           | N < 10  | < 10 | 90.4           |       |      | 90.4           |
| Single Parent                 |                  |              | 90.4           |                |            | 90.4   |                  |        | 90.4           |         |      | 90.4           |       |      | 90.4           |
| English Learner               | N < 10           | < 10         | 90.4           | N < 10         | < 10       | 90.4   | N < 10           | < 10   | 90.4           | N < 10  | < 10 | 90.4           |       |      | 90.4           |
| Homeless                      | N < 10           | < 10         | 90.4           | N < 10         | < 10       | 90.4   | > 95             | RV     | 90.4           | N < 10  | < 10 | 90.4           |       |      | 90.4           |
| Foster Care                   |                  |              | 90.4           |                |            | 90.4   |                  |        | 90.4           |         |      | 90.4           |       |      | 90.4           |
| Military<br>Dependent         | N < 10           | < 10         | 90.4           |                |            | 90.4   |                  |        | 90.4           |         |      | 90.4           |       |      | 90.4           |
| Migrant                       | N < 10           | < 10         | 90.4           | N < 10         | < 10       | 90.4   | N < 10           | < 10   | 90.4           | N < 10  | < 10 | 90.4           |       |      | 90.4           |