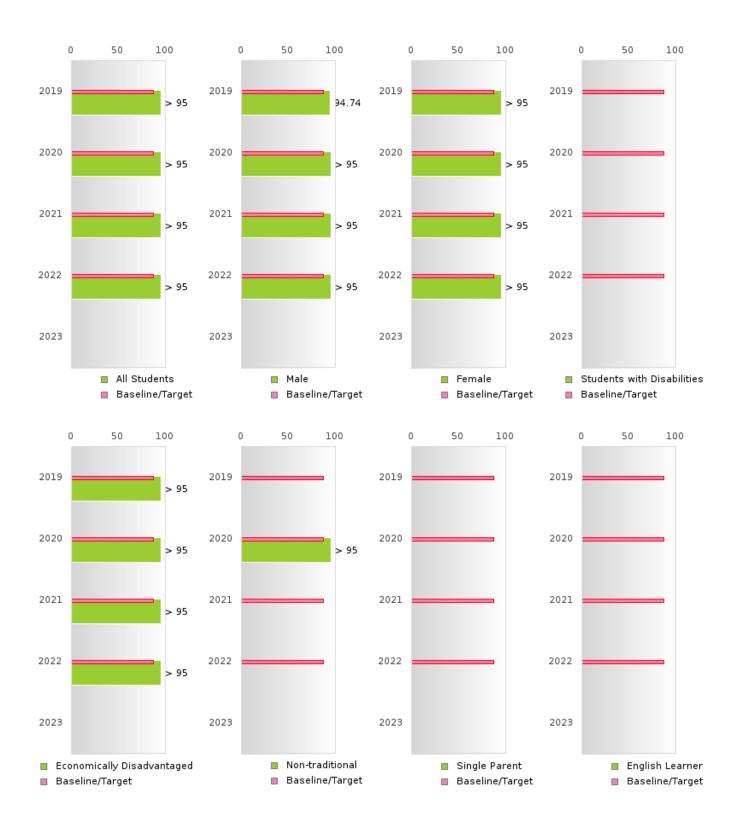

### CONSORTIUM FOUR-YEAR ADJUSTED COHORT GRADUATION RATE BY SPECIAL POPULATION

#### **GRADUATION RATE BY SPECIAL POPULATION**

| RACE                          |                  | 2019         |                |                | 2020       |        |                  | 2021   |                |         | 2022 |                |       | 2023 |                |
|-------------------------------|------------------|--------------|----------------|----------------|------------|--------|------------------|--------|----------------|---------|------|----------------|-------|------|----------------|
|                               | Score            | N            | Target         | Score          | N          | Target | Score            | N      | Target         | Score   | N    | Target         | Score | N    | Target         |
|                               |                  |              | FO             | UR-YEA         | R ADJ      | USTED  | COHOR            | T GRAI | DUATIO         | ON RATE | 3    |                |       |      |                |
| All Students                  | > 95             | RV           | 87.18          | > 95           | RV         | 87.18  | > 95             | RV     | 87.18          | > 95    | RV   | 87.18          |       |      | 87.18          |
| Male                          | 94.74            | RV           | 87.18          | > 95           | RV         | 87.18  | > 95             | RV     | 87.18          | > 95    | RV   | 87.18          |       |      | 87.18          |
| Female                        | > 95             | RV           | 87.18          | > 95           | RV         | 87.18  | > 95             | RV     | 87.18          | > 95    | RV   | 87.18          |       |      | 87.18          |
| Students with<br>Disabilities | N < 10           | < 10         | 87.18          | N < 10         | < 10       | 87.18  | N < 10           | < 10   | 87.18          | N < 10  | < 10 | 87.18          |       |      | 87.18          |
| Economically                  | > 95             | RV           | 87.18          | > 95           | RV         | 87.18  | > 95             | RV     | 87.18          | > 95    | RV   | 87.18          |       |      | 87.18          |
| Disadvantaged                 | NL 10            | . 10         | 07.10          | . 05           | DV         | 07.10  | N. 10            | . 10   | 07.10          | N. 10   | . 10 | 07.10          |       |      | 07.10          |
| Non-traditional               | N < 10           | < 10         | 87.18          | > 95           | RV         |        | N < 10           | < 10   | 87.18          | N < 10  | < 10 | 87.18          |       |      | 87.18          |
| Single Parent                 | N < 10           | . 10         | 87.18          | N + 10         | 10         | 87.18  | N + 10           | 10     | 87.18          | N 10    | . 10 | 87.18<br>87.18 |       |      | 87.18          |
| English Learner<br>Homeless   | N < 10<br>N < 10 | < 10<br>< 10 | 87.18<br>87.18 | N < 10<br>> 95 | < 10<br>RV |        | N < 10<br>N < 10 | < 10   | 87.18<br>87.18 | N < 10  | < 10 | 87.18          |       |      | 87.18<br>87.18 |
| Foster Care                   | N < 10           | < 10         | 87.18          | > 95           | ΚV         | 87.18  | N < 10           | < 10   | 87.18          | N < 10  | < 10 | 87.18          |       |      | 87.18          |
|                               |                  |              |                |                |            | 87.18  |                  |        | 87.18          |         |      | 87.18          |       |      |                |
| Military<br>Dependent         |                  |              | 87.18          |                |            | 87.18  |                  |        | 87.18          |         |      | 87.18          |       |      | 87.18          |
| Migrant                       | N < 10           | < 10         | 87.18          | N < 10         | < 10       | 87.18  | N < 10           | < 10   | 87.18          | N < 10  | < 10 | 87.18          |       |      | 87.18          |
|                               |                  | F            | IVE-YE         | AR EXT         | ENDE       | ) ADJU | STED CO          | DHORT  | GRAD           | UATION  | RATE |                |       |      |                |
| All Students                  | > 95             | RV           | 90.4           | > 95           | RV         | 90.4   | > 95             | RV     | 90.4           | > 95    | RV   | 90.4           |       |      | 90.4           |
| Male                          | > 95             | RV           | 90.4           | 94.74          | RV         | 90.4   | > 95             | RV     | 90.4           | > 95    | RV   | 90.4           |       |      | 90.4           |
| Female                        | > 95             | RV           | 90.4           | > 95           | RV         | 90.4   | > 95             | RV     | 90.4           | > 95    | RV   | 90.4           |       |      | 90.4           |
| Students with<br>Disabilities | N < 10           | < 10         | 90.4           | N < 10         | < 10       | 90.4   | N < 10           | < 10   | 90.4           | N < 10  | < 10 | 90.4           |       |      | 90.4           |
| Economically<br>Disadvantaged | > 95             | RV           | 90.4           | > 95           | RV         | 90.4   | > 95             | RV     | 90.4           | > 95    | RV   | 90.4           |       |      | 90.4           |
| Non-traditional               |                  |              | 90.4           | N < 10         | < 10       | 90.4   | > 95             | RV     | 90.4           | N < 10  | < 10 | 90.4           |       |      | 90.4           |
| Single Parent                 |                  |              | 90.4           |                |            | 90.4   |                  |        | 90.4           |         |      | 90.4           |       |      | 90.4           |
| English Learner               | N < 10           | < 10         | 90.4           | N < 10         | < 10       | 90.4   | N < 10           | < 10   | 90.4           | N < 10  | < 10 | 90.4           |       |      | 90.4           |
| Homeless                      | N < 10           | < 10         | 90.4           | N < 10         | < 10       | 90.4   | > 95             | RV     | 90.4           | N < 10  | < 10 | 90.4           |       |      | 90.4           |
| Foster Care                   |                  |              | 90.4           |                |            | 90.4   |                  |        | 90.4           |         |      | 90.4           |       |      | 90.4           |
| Military<br>Dependent         | N < 10           | < 10         | 90.4           |                |            | 90.4   |                  |        | 90.4           |         |      | 90.4           |       |      | 90.4           |
| Migrant                       | N < 10           | < 10         | 90.4           | N < 10         | < 10       | 90.4   | N < 10           | < 10   | 90.4           | N < 10  | < 10 | 90.4           |       |      | 90.4           |