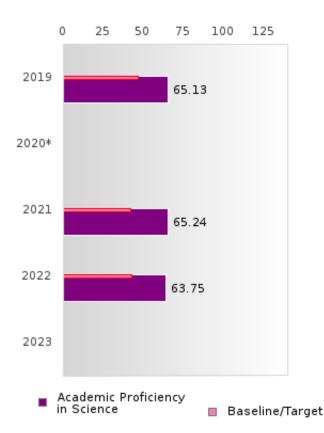

#### ACADEMIC PROFICIENCY SCORE IN SCIENCE

| YEAR  | SCORE | BASELINE/<br>TARGET | Ν  |
|-------|-------|---------------------|----|
| 2019  | 65.13 | 53.26               | 91 |
| 2020* |       | 53.51               |    |
| 2021  | 65.24 | 48.4                | 95 |
| 2022  | 63.75 | 48.65               | 82 |
| 2023  |       | 48.9                |    |

N: Number of Concentrators with Test Scores Included in the Score

\*State-required academic achievement tests were waived in 2020 due to COVID19.

#### DISTRIBUTION OF DISTRICT SCORES FOR ACADEMIC PROFICIENCY IN SCIENCE