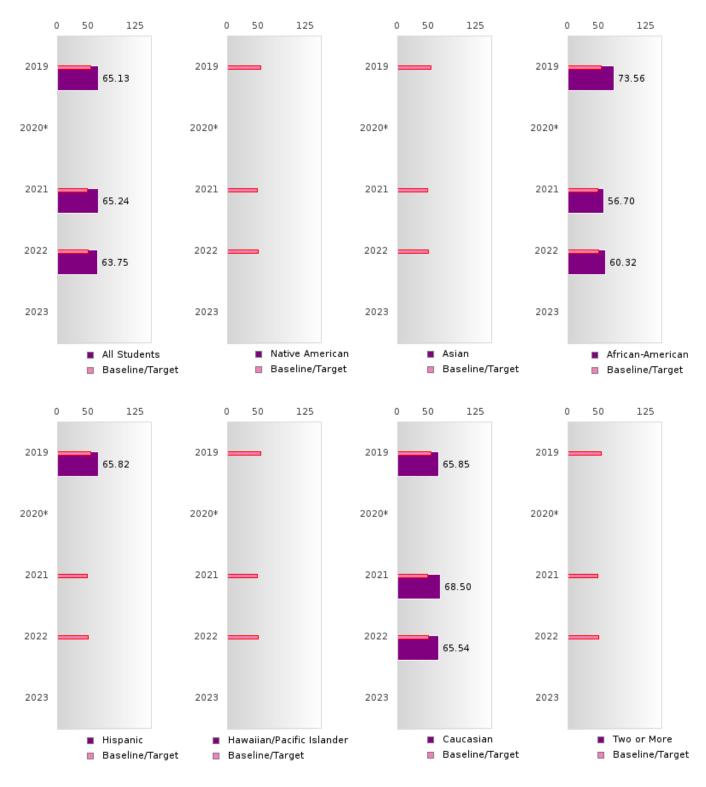

#### ACADEMIC PROFICIENCY SCORE IN SCIENCE BY RACE/ETHNICITY

#### EAST POINSETT CO. SCHOOL DIST.

#### ACADEMIC PROFICIENCY SCORE TABLE BY SUBJECT AND RACE/ETHNICITY

| RACE                         |        | 2019 |              |       | 2020* |        |        | 2021  |        |        | 2022 |        |       | 2023 |        |
|------------------------------|--------|------|--------------|-------|-------|--------|--------|-------|--------|--------|------|--------|-------|------|--------|
|                              | Score  | N    | Base<br>line | Score | N     | Target | Score  | N     | Target | Score  | N    | Target | Score | N    | Target |
|                              |        |      |              |       | REA   | DING L | ANGUA  | GE AR | TS     |        |      |        |       |      |        |
| All Students                 | 67.47  | 91   | 52.78        |       |       | 53.03  | 63.84  | 95    | 48.45  | 64.41  | 82   | 48.7   |       |      | 48.95  |
| Native American              | N < 10 | < 10 | 52.78        |       |       | 53.03  | N < 10 | < 10  | 48.45  | N < 10 | < 10 | 48.7   |       |      | 48.95  |
| Asian                        | N < 10 | < 10 | 52.78        |       |       | 53.03  | N < 10 | < 10  | 48.45  | N < 10 | < 10 | 48.7   |       |      | 48.95  |
| African-<br>American         | 63.35  | 13   | 52.78        |       |       | 53.03  | 50.17  | 11    | 48.45  | 56.03  | 14   | 48.7   |       |      | 48.95  |
| Hispanic                     | 67.86  | 11   | 52.78        |       |       | 53.03  | N < 10 | < 10  | 48.45  | N < 10 | < 10 | 48.7   |       |      | 48.95  |
| Hawaiian/Pacific<br>Islander | N < 10 | < 10 | 52.78        |       |       | 53.03  | N < 10 | < 10  | 48.45  | N < 10 | < 10 | 48.7   |       |      | 48.95  |
| Caucasian                    | 69.33  | 66   | 52.78        |       |       | 53.03  | 68.02  | 72    | 48.45  | 67.04  | 59   | 48.7   |       |      | 48.95  |
| Two or More                  | N < 10 | < 10 | 52.78        |       |       | 53.03  | N < 10 | < 10  | 48.45  | N < 10 | < 10 | 48.7   |       |      | 48.95  |
|                              |        |      |              |       |       | MAT    | HEMAT  | ICS   |        |        |      |        |       |      |        |
| All Students                 | 59.39  | 91   | 46.45        |       |       | 46.7   | 58.90  | 95    | 42.27  | 57.57  | 82   | 42.52  |       |      | 42.77  |
| Native American              | N < 10 | < 10 | 46.45        |       |       | 46.7   | N < 10 | < 10  | 42.27  | N < 10 | < 10 | 42.52  |       |      | 42.77  |
| Asian                        | N < 10 | < 10 | 46.45        |       |       | 46.7   | N < 10 | < 10  | 42.27  | N < 10 | < 10 | 42.52  |       |      | 42.77  |
| African-<br>American         | 59.55  | 13   | 46.45        |       |       | 46.7   | 54.42  | 11    | 42.27  | 50.92  | 14   | 42.52  |       |      | 42.77  |
| Hispanic                     | 64.57  | 11   | 46.45        |       |       | 46.7   | N < 10 | < 10  | 42.27  | N < 10 | < 10 | 42.52  |       |      | 42.77  |
| Hawaiian/Pacific<br>Islander | N < 10 | < 10 | 46.45        |       |       | 46.7   | N < 10 | < 10  | 42.27  | N < 10 | < 10 | 42.52  |       |      | 42.77  |
| Caucasian                    | 59.67  | 66   | 46.45        |       |       | 46.7   | 60.65  | 72    | 42.27  | 59.50  | 59   | 42.52  |       |      | 42.77  |
| Two or More                  | N < 10 | < 10 | 46.45        |       |       | 46.7   | N < 10 | < 10  | 42.27  | N < 10 | < 10 | 42.52  |       |      | 42.77  |
|                              |        |      |              |       |       | S      | CIENCE |       |        |        |      |        |       |      |        |
| All Students                 | 65.13  | 91   | 53.26        |       |       | 53.51  | 65.24  | 95    | 48.4   | 63.75  | 82   | 48.65  |       |      | 48.9   |
| Native American              | N < 10 | < 10 | 53.26        |       |       | 53.51  | N < 10 | < 10  | 48.4   | N < 10 | < 10 | 48.65  |       |      | 48.9   |
| Asian                        | N < 10 | < 10 | 53.26        |       |       | 53.51  | N < 10 | < 10  | 48.4   | N < 10 | < 10 | 48.65  |       |      | 48.9   |
| African-<br>American         | 73.56  | 13   | 53.26        |       |       | 53.51  | 56.70  | 11    | 48.4   | 60.32  | 14   | 48.65  |       |      | 48.9   |
| Hispanic                     | 65.82  | 11   | 53.26        |       |       | 53.51  | N < 10 | < 10  | 48.4   | N < 10 | < 10 | 48.65  |       |      | 48.9   |
| Hawaiian/Pacific<br>Islander | N < 10 | < 10 | 53.26        |       |       | 53.51  | N < 10 | < 10  | 48.4   | N < 10 | < 10 | 48.65  |       |      | 48.9   |
| Caucasian                    | 65.85  | 66   | 53.26        |       |       | 53.51  | 68.50  | 72    | 48.4   | 65.54  | 59   | 48.65  |       |      | 48.9   |
| Two or More                  | N < 10 | < 10 | 53.26        |       |       | 53.51  | N < 10 | < 10  | 48.4   | N < 10 | < 10 | 48.65  |       |      | 48.9   |