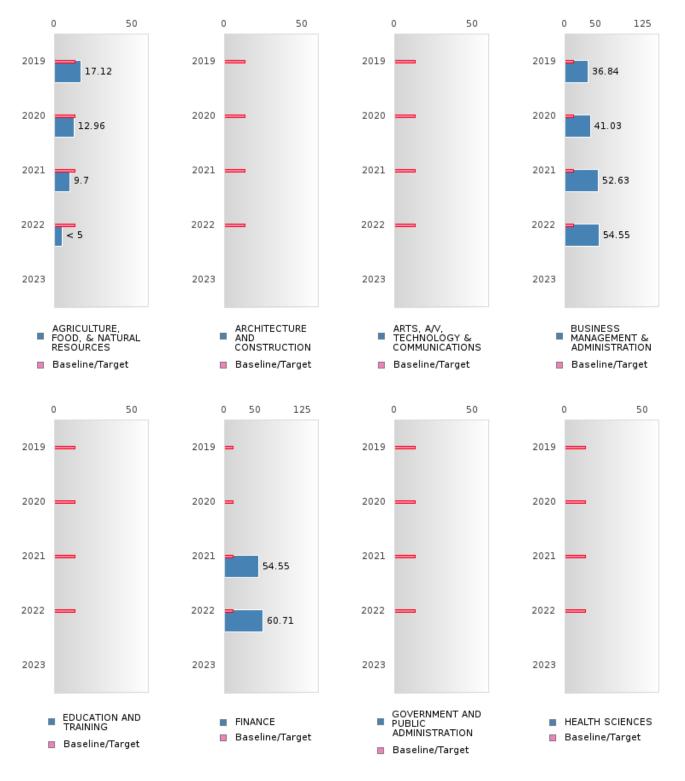

#### FOUR-YEAR ADJUSTED GRADUATION RATE BY CLUSTER

| RACE                        |        | 2019 |        |        | 2020  |        |        | 2021   |        |         | 2022 |        | 2023  |   |        |
|-----------------------------|--------|------|--------|--------|-------|--------|--------|--------|--------|---------|------|--------|-------|---|--------|
|                             | Score  | Ν    | Target | Score  | N     | Target | Score  | N      | Target | Score   | N    | Target | Score | N | Target |
|                             |        |      | FO     | UR-YEA | R ADJ | USTED  | COHOR  | Г GRAI | DUATIO | ON RATI | Ξ    |        |       |   |        |
| AGRICULTUR                  | > 95   | RV   | 87.18  | N < 10 | < 10  | 87.18  | >95    | RV     | 87.18  | > 95    | RV   | 87.18  |       |   | 87.18  |
| E, FOOD, &                  |        |      |        |        |       |        |        |        |        |         |      |        |       |   |        |
| NATURAL                     |        |      |        |        |       |        |        |        |        |         |      |        |       |   |        |
| RESOURCES                   |        |      | 07.10  |        |       | 07.10  |        |        | 07.10  |         |      | 07.10  |       |   | 07.10  |
| ARCHITECTU                  |        |      | 87.18  |        |       | 87.18  |        |        | 87.18  |         |      | 87.18  |       |   | 87.18  |
| RE AND CONS<br>TRUCTION     |        |      |        |        |       |        |        |        |        |         |      |        |       |   |        |
| ARTS, A/V,                  |        |      | 87.18  |        |       | 87.18  |        |        | 87.18  |         |      | 87.18  |       |   | 87.18  |
| TECHNOLOGY                  |        |      | 07.10  |        |       | 07.10  |        |        | 07.10  |         |      | 07.10  |       |   | 07.10  |
| & COMMUNIC                  |        |      |        |        |       |        |        |        |        |         |      |        |       |   |        |
| ATIONS                      |        |      |        |        |       |        |        |        |        |         |      |        |       |   |        |
| <b>BUSINESS MA</b>          | > 95   | RV   | 87.18  | > 95   | RV    | 87.18  | > 95   | RV     | 87.18  | > 95    | RV   | 87.18  |       |   | 87.18  |
| NAGEMENT &                  |        |      |        |        |       |        |        |        |        |         |      |        |       |   |        |
| ADMINISTRAT                 |        |      |        |        |       |        |        |        |        |         |      |        |       |   |        |
| ION                         |        |      |        |        |       |        |        |        |        |         |      |        |       |   |        |
| EDUCATION                   |        |      | 87.18  |        |       | 87.18  |        |        | 87.18  |         |      | 87.18  |       |   | 87.18  |
| AND                         |        |      |        |        |       |        |        |        |        |         |      |        |       |   |        |
| TRAINING                    | 0.7    |      | 0= 10  | 0.5    |       | 0= 10  | 0.7    |        | 0= 10  |         |      | 0= 10  |       |   | 0= 10  |
| FINANCE                     | > 95   | RV   | 87.18  | > 95   | RV    | 87.18  | > 95   | RV     | 87.18  | > 95    | RV   | 87.18  |       |   | 87.18  |
| GOVERNMEN                   |        |      | 87.18  |        |       | 87.18  |        |        | 87.18  |         |      | 87.18  |       |   | 87.18  |
| T AND PUBLIC<br>ADMINISTRAT |        |      |        |        |       |        |        |        |        |         |      |        |       |   |        |
| ION                         |        |      |        |        |       |        |        |        |        |         |      |        |       |   |        |
| HEALTH                      | N < 10 | < 10 | 87.18  | N < 10 | < 10  | 87.18  | N < 10 | < 10   | 87.18  | N < 10  | < 10 | 87.18  |       |   | 87.18  |
| SCIENCES                    | 11 110 | 110  | 0,110  | 11 110 | 410   | 0,110  | 11 110 |        | 0,110  | 11 110  | 110  | 0,110  |       |   | 0,110  |
| HOSPITALITY                 | > 95   | RV   | 87.18  | > 95   | RV    | 87.18  | > 95   | RV     | 87.18  | > 95    | RV   | 87.18  |       |   | 87.18  |
| & TOURISM                   |        |      |        |        |       |        |        |        |        |         |      |        |       |   |        |
| HUMAN                       | > 95   | RV   | 87.18  | > 95   | RV    | 87.18  | > 95   | RV     | 87.18  | > 95    | RV   | 87.18  |       |   | 87.18  |
| SERVICES                    |        |      |        |        |       |        |        |        |        |         |      |        |       |   |        |
| INFORMATIO                  | > 95   | RV   | 87.18  | N < 10 | < 10  | 87.18  | N < 10 | < 10   | 87.18  | N < 10  | < 10 | 87.18  |       |   | 87.18  |
| Ν                           |        |      |        |        |       |        |        |        |        |         |      |        |       |   |        |
| TECHNOLOGY                  |        |      | 07.10  |        |       | 07.10  |        |        | 05.10  |         |      | 07.10  |       |   | 07.10  |
| LAW, PUBLIC                 |        |      | 87.18  |        |       | 87.18  |        |        | 87.18  |         |      | 87.18  |       |   | 87.18  |
| SAFETY,<br>CORRECTION       |        |      |        |        |       |        |        |        |        |         |      |        |       |   |        |
| S, AND                      |        |      |        |        |       |        |        |        |        |         |      |        |       |   |        |
| SECURITY                    |        |      |        |        |       |        |        |        |        |         |      |        |       |   |        |
|                             | N < 10 | < 10 | 87.18  |        |       | 87.18  |        |        | 87.18  |         |      | 87.18  |       |   | 87.18  |
| RING                        |        |      |        |        |       |        |        |        |        |         |      |        |       |   |        |
| MARKETING                   | > 95   | RV   | 87.18  | > 95   | RV    | 87.18  | N < 10 | < 10   | 87.18  | N < 10  | < 10 | 87.18  |       |   | 87.18  |
| STEM                        |        |      | 87.18  |        |       | 87.18  |        |        | 87.18  |         |      | 87.18  |       |   | 87.18  |
|                             | N < 10 | < 10 | 87.18  | > 95   | RV    | 87.18  | > 95   | RV     | 87.18  | > 95    | RV   | 87.18  |       |   | 87.18  |
| TION, DISTRIB               |        |      |        |        |       |        |        |        |        |         |      |        |       |   |        |
| UTION, &                    |        |      |        |        |       |        |        |        |        |         |      |        |       |   |        |
| LOGISTICS                   |        |      |        |        |       |        |        |        |        |         |      |        |       |   |        |