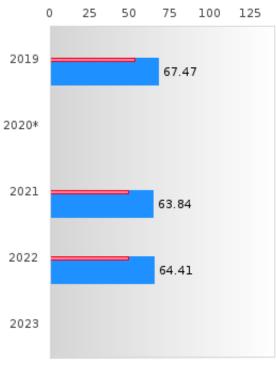

#### ACADEMIC PROFICIENCY SCORE IN READING LANGUAGE ARTS

| YEAR  | SCORE | BASELINE/<br>TARGET | Ν  |
|-------|-------|---------------------|----|
| 2019  | 67.47 | 52.78               | 91 |
| 2020* |       | 53.03               |    |
| 2021  | 63.84 | 48.45               | 95 |
| 2022  | 64.41 | 48.7                | 82 |
| 2023  |       | 48.95               |    |

N: Number of Concentrators with Test Scores Included in the Score

\*State-required academic achievement tests were waived in 2020 due to COVID19.

Academic Proficiency in Reading Language Arts Baseline/Target