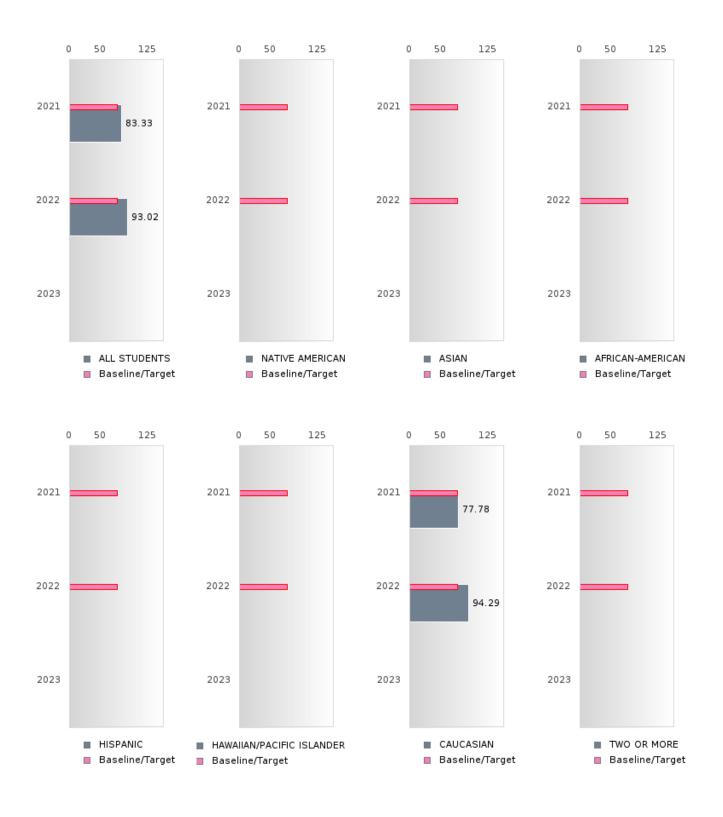

#### PERFORMANCE MEASURE SCORES FOR CONCENTRATORS ONLY

| PERFORMANCE       |       | DIST  | FRICT SCO | ORE   |      | STATE SCORE |       |       |       |      |  |  |  |
|-------------------|-------|-------|-----------|-------|------|-------------|-------|-------|-------|------|--|--|--|
| MEASURES          | 2019  | 2020  | 2021      | 2022  | 2023 | 2019        | 2020  | 2021  | 2022  | 2023 |  |  |  |
| 3S1: POST-PROGRAM |       |       | 83.33     | 93.02 |      |             |       | 81.92 | 81.38 |      |  |  |  |
| PLACEMENT         |       |       |           |       |      |             |       |       |       |      |  |  |  |
|                   |       |       |           |       |      |             |       |       |       |      |  |  |  |
| 4S1: NON-         | 28.17 | 20.93 | 22.73     | 60.53 |      | 31.31       | 31.34 | 30.03 | 43.00 |      |  |  |  |
| TRADITIONAL       | 20.17 | 20.95 | 22.13     | 00.55 |      | 51.51       | 51.54 | 50.05 | 45.00 |      |  |  |  |
| PROGRAM           |       |       |           |       |      |             |       |       |       |      |  |  |  |
| CONCENTRATION     |       |       |           |       |      |             |       |       |       |      |  |  |  |
|                   |       |       |           | 39.29 |      |             |       | 14.46 | 44.04 |      |  |  |  |
| 5S1: INDUSTRY     |       |       |           | 39.29 |      |             |       | 14.46 | 44.94 |      |  |  |  |
| CERTIFICATIONS    |       |       |           |       |      |             |       |       |       |      |  |  |  |
|                   |       |       |           |       |      |             |       |       |       |      |  |  |  |

The placement data are lagged in this report and the CAR report. The 2022 report includes placement data on students who exited secondary education during the 2021 school year.