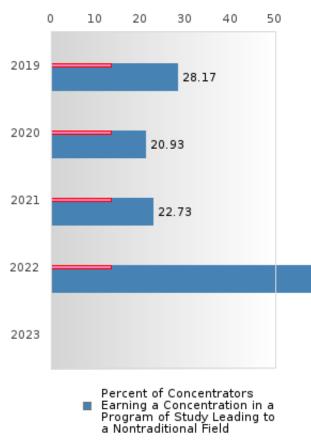

#### EAST POINSETT CO. SCHOOL DIST.

#### PERFORMANCE MEASURE SCORES FOR CONCENTRATORS ONLY

| PERFORMANCE       |       | DIST  | FRICT SCO | ORE   |      | STATE SCORE |       |       |       |      |  |  |  |
|-------------------|-------|-------|-----------|-------|------|-------------|-------|-------|-------|------|--|--|--|
| MEASURES          | 2019  | 2020  | 2021      | 2022  | 2023 | 2019        | 2020  | 2021  | 2022  | 2023 |  |  |  |
| 3S1: POST-PROGRAM |       |       | 83.33     | 93.02 |      |             |       | 81.92 | 81.38 |      |  |  |  |
| PLACEMENT         |       |       |           |       |      |             |       |       |       |      |  |  |  |
|                   |       |       |           |       |      |             |       |       |       |      |  |  |  |
| 4S1: NON-         | 28.17 | 20.93 | 22.73     | 60.53 |      | 31.31       | 31.34 | 30.03 | 43.00 |      |  |  |  |
| TRADITIONAL       | 20.17 | 20.95 | 22.13     | 00.55 |      | 51.51       | 51.54 | 50.05 | 45.00 |      |  |  |  |
| PROGRAM           |       |       |           |       |      |             |       |       |       |      |  |  |  |
| CONCENTRATION     |       |       |           |       |      |             |       |       |       |      |  |  |  |
|                   |       |       |           | 39.29 |      |             |       | 14.46 | 44.04 |      |  |  |  |
| 5S1: INDUSTRY     |       |       |           | 39.29 |      |             |       | 14.46 | 44.94 |      |  |  |  |
| CERTIFICATIONS    |       |       |           |       |      |             |       |       |       |      |  |  |  |
|                   |       |       |           |       |      |             |       |       |       |      |  |  |  |