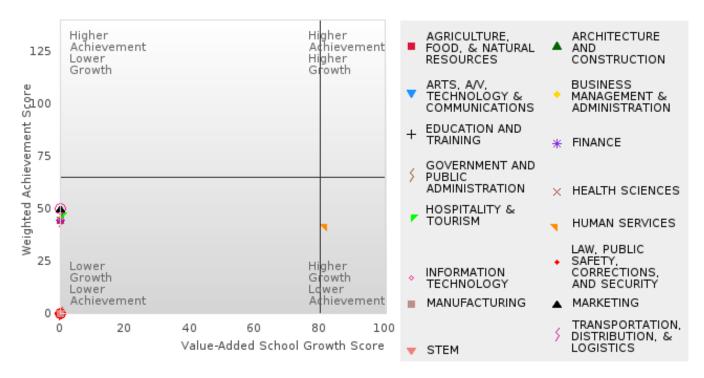

### ACADEMIC PERFORMANCE MEASURES [2S1, 2S2, 2S3]

#### EAST POINSETT CO. SCHOOL DIST.

The Academic Proficiency Performance Measures (Reading/Language Arts [1S1]; Mathematics [1S2]; Science [1S3]) in Arkansas's approved Perkins V plan are designed to align with the achievement and growth measures in Arkansas's approved ESSA plan. This alignment provides schools with a unified focus on increased rigor and relevance in student learning opportunities within a student-focused learning system to improve academic proficiency and increase students' readiness for college, career, and community engagement.

#### Assessments Included: Act Aspire (Grades 9 - 10) • Dynamic Learning Maps (Grades 9 - 10) • ACT (Grades 11 -12 [3-yr best])

Academic Proficiency Score Calculation:

- Weighted Achievement (Grades 9 12) and Value-Added Growth Scores (Grades 9 -10) Included in Score
- Reading/Language Arts, Mathematics, and Science calculated separately
- Calculated for all schools with Grades 9, 10, 11, and/or 12

#### General Formula for Academic Proficiency Score for Each Subject

ELA Academic Proficiency Score = ELA Weighted Achievement Score  $\times$  (0.50) + ELA Mean Value – Added Growth Score  $\times$  (0.50)