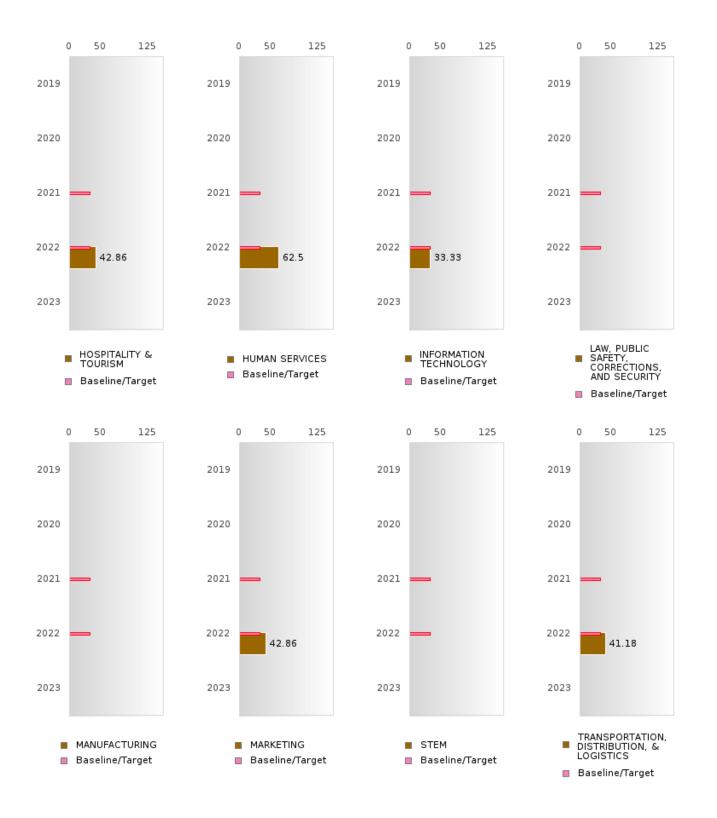

#### FOUR-YEAR ADJUSTED GRADUATION RATE BY CLUSTER

| RACE                        |        | 2019 |        |        | 2020  |        |        | 2021   |        |         | 2022 |        | 2023  |   |        |
|-----------------------------|--------|------|--------|--------|-------|--------|--------|--------|--------|---------|------|--------|-------|---|--------|
|                             | Score  | Ν    | Target | Score  | N     | Target | Score  | N      | Target | Score   | N    | Target | Score | N | Target |
|                             |        |      | FO     | UR-YEA | R ADJ | USTED  | COHOR  | Г GRAI | DUATIO | ON RATI | Ξ    |        |       |   |        |
| AGRICULTUR                  | > 95   | RV   | 87.18  | N < 10 | < 10  | 87.18  | >95    | RV     | 87.18  | > 95    | RV   | 87.18  |       |   | 87.18  |
| E, FOOD, &                  |        |      |        |        |       |        |        |        |        |         |      |        |       |   |        |
| NATURAL                     |        |      |        |        |       |        |        |        |        |         |      |        |       |   |        |
| RESOURCES                   |        |      | 07.10  |        |       | 07.10  |        |        | 07.10  |         |      | 07.10  |       |   | 07.10  |
| ARCHITECTU                  |        |      | 87.18  |        |       | 87.18  |        |        | 87.18  |         |      | 87.18  |       |   | 87.18  |
| RE AND CONS<br>TRUCTION     |        |      |        |        |       |        |        |        |        |         |      |        |       |   |        |
| ARTS, A/V,                  |        |      | 87.18  |        |       | 87.18  |        |        | 87.18  |         |      | 87.18  |       |   | 87.18  |
| TECHNOLOGY                  |        |      | 07.10  |        |       | 07.10  |        |        | 07.10  |         |      | 07.10  |       |   | 07.10  |
| & COMMUNIC                  |        |      |        |        |       |        |        |        |        |         |      |        |       |   |        |
| ATIONS                      |        |      |        |        |       |        |        |        |        |         |      |        |       |   |        |
| <b>BUSINESS MA</b>          | > 95   | RV   | 87.18  | > 95   | RV    | 87.18  | > 95   | RV     | 87.18  | > 95    | RV   | 87.18  |       |   | 87.18  |
| NAGEMENT &                  |        |      |        |        |       |        |        |        |        |         |      |        |       |   |        |
| ADMINISTRAT                 |        |      |        |        |       |        |        |        |        |         |      |        |       |   |        |
| ION                         |        |      |        |        |       |        |        |        |        |         |      |        |       |   |        |
| EDUCATION                   |        |      | 87.18  |        |       | 87.18  |        |        | 87.18  |         |      | 87.18  |       |   | 87.18  |
| AND                         |        |      |        |        |       |        |        |        |        |         |      |        |       |   |        |
| TRAINING                    | 0.7    |      | 0= 10  | 0.5    |       | 0= 10  | 0.7    |        | 0= 10  |         |      | 0= 10  |       |   | 0= 10  |
| FINANCE                     | > 95   | RV   | 87.18  | > 95   | RV    | 87.18  | > 95   | RV     | 87.18  | > 95    | RV   | 87.18  |       |   | 87.18  |
| GOVERNMEN                   |        |      | 87.18  |        |       | 87.18  |        |        | 87.18  |         |      | 87.18  |       |   | 87.18  |
| T AND PUBLIC<br>ADMINISTRAT |        |      |        |        |       |        |        |        |        |         |      |        |       |   |        |
| ION                         |        |      |        |        |       |        |        |        |        |         |      |        |       |   |        |
| HEALTH                      | N < 10 | < 10 | 87.18  | N < 10 | < 10  | 87.18  | N < 10 | < 10   | 87.18  | N < 10  | < 10 | 87.18  |       |   | 87.18  |
| SCIENCES                    | 11 110 | 110  | 0,110  | 11 110 | 410   | 0,110  | 11 110 |        | 0,110  | 11 110  | 110  | 0,110  |       |   | 0,110  |
| HOSPITALITY                 | > 95   | RV   | 87.18  | > 95   | RV    | 87.18  | > 95   | RV     | 87.18  | > 95    | RV   | 87.18  |       |   | 87.18  |
| & TOURISM                   |        |      |        |        |       |        |        |        |        |         |      |        |       |   |        |
| HUMAN                       | > 95   | RV   | 87.18  | > 95   | RV    | 87.18  | > 95   | RV     | 87.18  | > 95    | RV   | 87.18  |       |   | 87.18  |
| SERVICES                    |        |      |        |        |       |        |        |        |        |         |      |        |       |   |        |
| INFORMATIO                  | > 95   | RV   | 87.18  | N < 10 | < 10  | 87.18  | N < 10 | < 10   | 87.18  | N < 10  | < 10 | 87.18  |       |   | 87.18  |
| Ν                           |        |      |        |        |       |        |        |        |        |         |      |        |       |   |        |
| TECHNOLOGY                  |        |      | 07.10  |        |       | 07.10  |        |        | 05.10  |         |      | 07.10  |       |   | 07.10  |
| LAW, PUBLIC                 |        |      | 87.18  |        |       | 87.18  |        |        | 87.18  |         |      | 87.18  |       |   | 87.18  |
| SAFETY,<br>CORRECTION       |        |      |        |        |       |        |        |        |        |         |      |        |       |   |        |
| S, AND                      |        |      |        |        |       |        |        |        |        |         |      |        |       |   |        |
| SECURITY                    |        |      |        |        |       |        |        |        |        |         |      |        |       |   |        |
|                             | N < 10 | < 10 | 87.18  |        |       | 87.18  |        |        | 87.18  |         |      | 87.18  |       |   | 87.18  |
| RING                        |        |      |        |        |       |        |        |        |        |         |      |        |       |   |        |
| MARKETING                   | > 95   | RV   | 87.18  | > 95   | RV    | 87.18  | N < 10 | < 10   | 87.18  | N < 10  | < 10 | 87.18  |       |   | 87.18  |
| STEM                        |        |      | 87.18  |        |       | 87.18  |        |        | 87.18  |         |      | 87.18  |       |   | 87.18  |
|                             | N < 10 | < 10 | 87.18  | > 95   | RV    | 87.18  | > 95   | RV     | 87.18  | > 95    | RV   | 87.18  |       |   | 87.18  |
| TION, DISTRIB               |        |      |        |        |       |        |        |        |        |         |      |        |       |   |        |
| UTION, &                    |        |      |        |        |       |        |        |        |        |         |      |        |       |   |        |
| LOGISTICS                   |        |      |        |        |       |        |        |        |        |         |      |        |       |   |        |