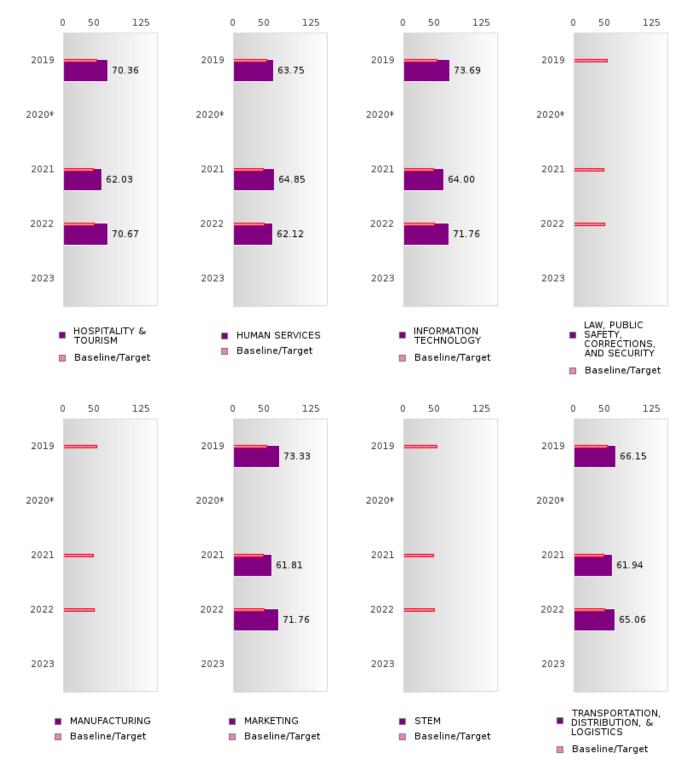

### ACADEMIC PROFICIENCY SCORE IN READING LANGUAGE ARTS BY CLUSTER

## EAST POINSETT CO. SCHOOL DIST.

### ACADEMIC PROFICIENCY SCORE IN MATHEMATICS BY CLUSTER