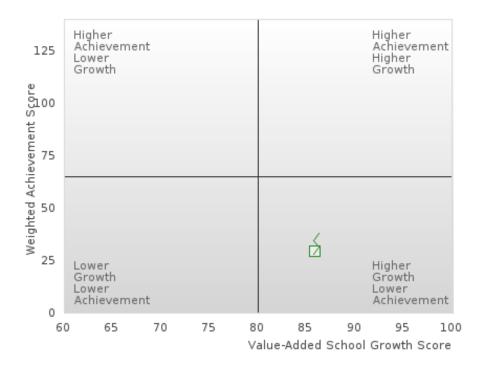

### ACADEMIC PERFORMANCE MEASURES [2S1, 2S2, 2S3]

#### EAST POINSETT CO. SCHOOL DIST.

The Academic Proficiency Performance Measures (Reading/Language Arts [1S1]; Mathematics [1S2]; Science [1S3]) in Arkansas's approved Perkins V plan are designed to align with the achievement and growth measures in Arkansas's approved ESSA plan. This alignment provides schools with a unified focus on increased rigor and relevance in student learning opportunities within a student-focused learning system to improve academic proficiency and increase students' readiness for college, career, and community engagement.

#### General Formula for Academic Proficiency Score for Each Subject

ELA Academic Proficiency Score = ELA Weighted Achievement Score  $\times$  (0.50) + ELA Mean Value – Added Growth Score  $\times$  (0.50)

Math A cademic Proficiency Score =  $Math Weighted A chievement Score \times (0.50) + Math Mean Value - Added Growth Score \times (0.50)$ 

Science Academic Proficiency Score =

Science Weighted Achievement Score  $\times$  (0.50) + Science Mean Value – Added Growth Score  $\times$  (0.50)