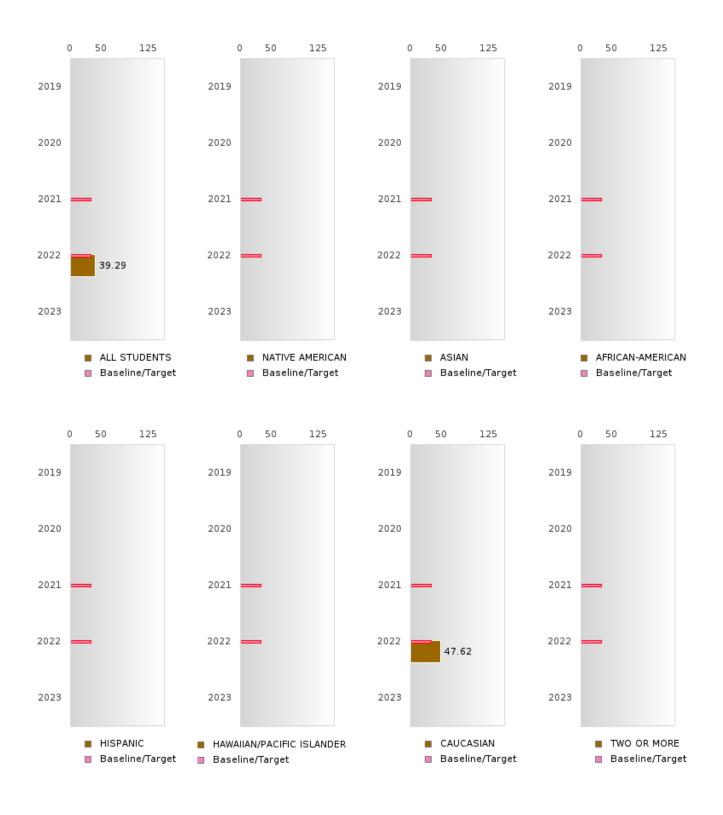

#### EAST POINSETT CO. SCHOOL DIST.

#### PERFORMANCE MEASURE SCORES FOR CONCENTRATORS ONLY

| PERFORMANCE       |       | DIST  | FRICT SCO | ORE   |      | STATE SCORE |       |       |       |      |  |  |  |
|-------------------|-------|-------|-----------|-------|------|-------------|-------|-------|-------|------|--|--|--|
| MEASURES          | 2019  | 2020  | 2021      | 2022  | 2023 | 2019        | 2020  | 2021  | 2022  | 2023 |  |  |  |
| 3S1: POST-PROGRAM |       |       | 83.33     | 93.02 |      |             |       | 81.92 | 81.38 |      |  |  |  |
| PLACEMENT         |       |       |           |       |      |             |       |       |       |      |  |  |  |
|                   |       |       |           |       |      |             |       |       |       |      |  |  |  |
| 4S1: NON-         | 28.17 | 20.93 | 22.73     | 60.53 |      | 31.31       | 31.34 | 30.03 | 43.00 |      |  |  |  |
| TRADITIONAL       | 20.17 | 20.95 | 22.13     | 00.55 |      | 51.51       | 51.54 | 50.05 | 45.00 |      |  |  |  |
| PROGRAM           |       |       |           |       |      |             |       |       |       |      |  |  |  |
| CONCENTRATION     |       |       |           |       |      |             |       |       |       |      |  |  |  |
|                   |       |       |           | 39.29 |      |             |       | 14.46 | 44.04 |      |  |  |  |
| 5S1: INDUSTRY     |       |       |           | 39.29 |      |             |       | 14.46 | 44.94 |      |  |  |  |
| CERTIFICATIONS    |       |       |           |       |      |             |       |       |       |      |  |  |  |
|                   |       |       |           |       |      |             |       |       |       |      |  |  |  |