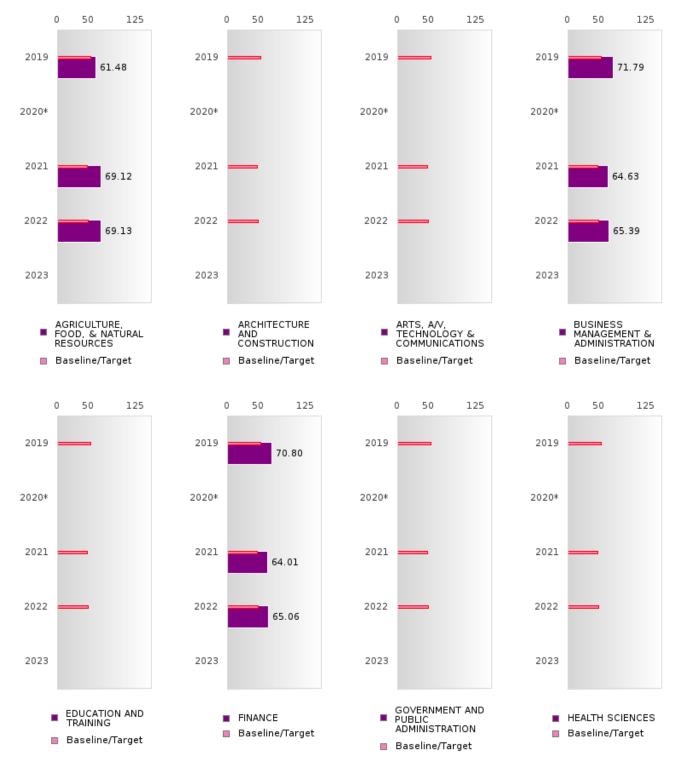

### ACADEMIC PROFICIENCY SCORE IN READING LANGUAGE ARTS BY CLUSTER

## EAST POINSETT CO. SCHOOL DIST.

### ACADEMIC PROFICIENCY SCORE IN MATHEMATICS BY CLUSTER