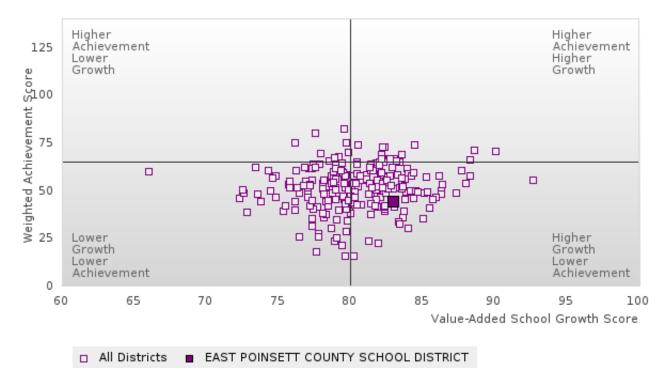

### ACADEMIC PERFORMANCE MEASURES [2S1, 2S2, 2S3]

#### EAST POINSETT CO. SCHOOL DIST.

The Academic Proficiency Performance Measures (Reading/Language Arts [1S1]; Mathematics [1S2]; Science [1S3]) in Arkansas's approved Perkins V plan are designed to align with the achievement and growth measures in Arkansas's approved ESSA plan. This alignment provides schools with a unified focus on increased rigor and relevance in student learning opportunities within a student-focused learning system to improve academic proficiency and increase students' readiness for college, career, and community engagement.

#### General Formula for Academic Proficiency Score for Each Subject

ELA Academic Proficiency Score = ELA Weighted Achievement Score  $\times$  (0.50) + ELA Mean Value – Added Growth Score  $\times$  (0.50)

Math A cademic Proficiency Score =  $Math Weighted A chievement Score \times (0.50) + Math Mean Value - Added Growth Score \times (0.50)$ 

Science Academic Proficiency Score =

Science Weighted Achievement Score  $\times$  (0.50) + Science Mean Value – Added Growth Score  $\times$  (0.50)