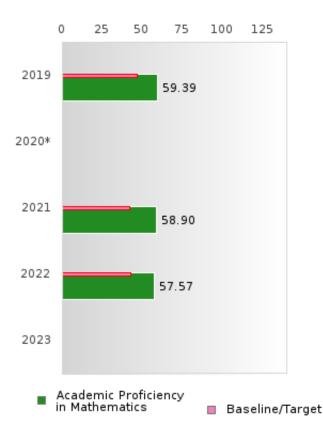

#### EAST POINSETT CO. SCHOOL DIST.

| YEAR  | SCORE | BASELINE/<br>TARGET | Ν  |
|-------|-------|---------------------|----|
| 2019  | 59.39 | 46.45               | 91 |
| 2020* |       | 46.7                |    |
| 2021  | 58.90 | 42.27               | 95 |
| 2022  | 57.57 | 42.52               | 82 |
| 2023  |       | 42.77               |    |

N: Number of Concentrators with Test Scores Included in the Score

\*State-required academic achievement tests were waived in 2020 due to COVID19.

#### DISTRIBUTION OF DISTRICT SCORES FOR ACADEMIC PROFICIENCY IN MATHEMATICS