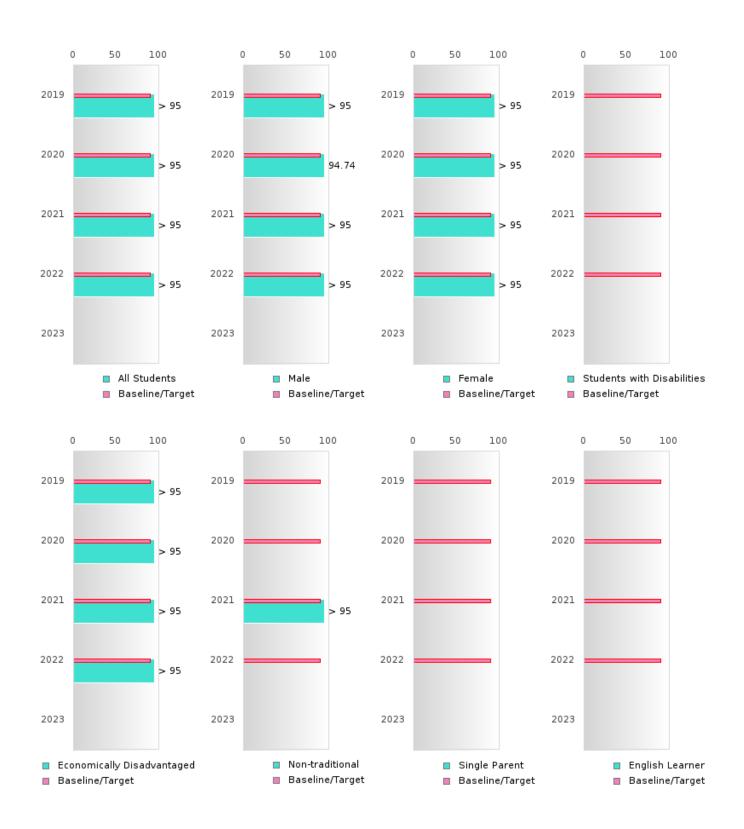

#### **GRADUATION RATE BY SPECIAL POPULATION**

| RACE                          |                  | 2019         |                |                | 2020       |        |                  | 2021   |                |         | 2022 |                |       | 2023 |                |
|-------------------------------|------------------|--------------|----------------|----------------|------------|--------|------------------|--------|----------------|---------|------|----------------|-------|------|----------------|
|                               | Score            | N            | Target         | Score          | N          | Target | Score            | N      | Target         | Score   | N    | Target         | Score | N    | Target         |
|                               |                  |              | FO             | UR-YEA         | R ADJ      | USTED  | COHOR            | T GRAI | DUATIO         | ON RATE | 3    |                |       |      |                |
| All Students                  | > 95             | RV           | 87.18          | > 95           | RV         | 87.18  | > 95             | RV     | 87.18          | > 95    | RV   | 87.18          |       |      | 87.18          |
| Male                          | 94.74            | RV           | 87.18          | > 95           | RV         | 87.18  | > 95             | RV     | 87.18          | > 95    | RV   | 87.18          |       |      | 87.18          |
| Female                        | > 95             | RV           | 87.18          | > 95           | RV         | 87.18  | > 95             | RV     | 87.18          | > 95    | RV   | 87.18          |       |      | 87.18          |
| Students with<br>Disabilities | N < 10           | < 10         | 87.18          | N < 10         | < 10       | 87.18  | N < 10           | < 10   | 87.18          | N < 10  | < 10 | 87.18          |       |      | 87.18          |
| Economically                  | > 95             | RV           | 87.18          | > 95           | RV         | 87.18  | > 95             | RV     | 87.18          | > 95    | RV   | 87.18          |       |      | 87.18          |
| Disadvantaged                 | NL 10            | . 10         | 07.10          | . 05           | DV         | 07.10  | N. 10            | . 10   | 07.10          | N. 10   | . 10 | 07.10          |       |      | 07.10          |
| Non-traditional               | N < 10           | < 10         | 87.18          | > 95           | RV         |        | N < 10           | < 10   | 87.18          | N < 10  | < 10 | 87.18          |       |      | 87.18          |
| Single Parent                 | N < 10           | . 10         | 87.18          | N + 10         | 10         | 87.18  | N + 10           | 10     | 87.18          | N 10    | . 10 | 87.18<br>87.18 |       |      | 87.18          |
| English Learner<br>Homeless   | N < 10<br>N < 10 | < 10<br>< 10 | 87.18<br>87.18 | N < 10<br>> 95 | < 10<br>RV |        | N < 10<br>N < 10 | < 10   | 87.18<br>87.18 | N < 10  | < 10 | 87.18          |       |      | 87.18<br>87.18 |
| Foster Care                   | N < 10           | < 10         | 87.18          | > 95           | ΚV         | 87.18  | N < 10           | < 10   | 87.18          | N < 10  | < 10 | 87.18          |       |      | 87.18          |
|                               |                  |              |                |                |            | 87.18  |                  |        | 87.18          |         |      | 87.18          |       |      |                |
| Military<br>Dependent         |                  |              | 87.18          |                |            | 87.18  |                  |        | 87.18          |         |      | 87.18          |       |      | 87.18          |
| Migrant                       | N < 10           | < 10         | 87.18          | N < 10         | < 10       | 87.18  | N < 10           | < 10   | 87.18          | N < 10  | < 10 | 87.18          |       |      | 87.18          |
|                               |                  | F            | IVE-YE         | AR EXT         | ENDE       | ) ADJU | STED CO          | DHORT  | GRAD           | UATION  | RATE |                |       |      |                |
| All Students                  | > 95             | RV           | 90.4           | > 95           | RV         | 90.4   | > 95             | RV     | 90.4           | > 95    | RV   | 90.4           |       |      | 90.4           |
| Male                          | > 95             | RV           | 90.4           | 94.74          | RV         | 90.4   | > 95             | RV     | 90.4           | > 95    | RV   | 90.4           |       |      | 90.4           |
| Female                        | > 95             | RV           | 90.4           | > 95           | RV         | 90.4   | > 95             | RV     | 90.4           | > 95    | RV   | 90.4           |       |      | 90.4           |
| Students with<br>Disabilities | N < 10           | < 10         | 90.4           | N < 10         | < 10       | 90.4   | N < 10           | < 10   | 90.4           | N < 10  | < 10 | 90.4           |       |      | 90.4           |
| Economically<br>Disadvantaged | > 95             | RV           | 90.4           | > 95           | RV         | 90.4   | > 95             | RV     | 90.4           | > 95    | RV   | 90.4           |       |      | 90.4           |
| Non-traditional               |                  |              | 90.4           | N < 10         | < 10       | 90.4   | > 95             | RV     | 90.4           | N < 10  | < 10 | 90.4           |       |      | 90.4           |
| Single Parent                 |                  |              | 90.4           |                |            | 90.4   |                  |        | 90.4           |         |      | 90.4           |       |      | 90.4           |
| English Learner               | N < 10           | < 10         | 90.4           | N < 10         | < 10       | 90.4   | N < 10           | < 10   | 90.4           | N < 10  | < 10 | 90.4           |       |      | 90.4           |
| Homeless                      | N < 10           | < 10         | 90.4           | N < 10         | < 10       | 90.4   | > 95             | RV     | 90.4           | N < 10  | < 10 | 90.4           |       |      | 90.4           |
| Foster Care                   |                  |              | 90.4           |                |            | 90.4   |                  |        | 90.4           |         |      | 90.4           |       |      | 90.4           |
| Military<br>Dependent         | N < 10           | < 10         | 90.4           |                |            | 90.4   |                  |        | 90.4           |         |      | 90.4           |       |      | 90.4           |
| Migrant                       | N < 10           | < 10         | 90.4           | N < 10         | < 10       | 90.4   | N < 10           | < 10   | 90.4           | N < 10  | < 10 | 90.4           |       |      | 90.4           |