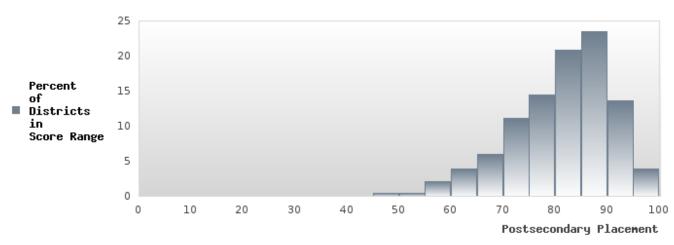

Math A cademic Proficiency Score =  $Math Weighted A chievement Score \times (0.50) + Math Mean Value - Added Growth Score \times (0.50)$ 

Science Academic Proficiency Score =

Science Weighted Achievement Score  $\times$  (0.50) + Science Mean Value – Added Growth Score  $\times$  (0.50)

#### EAST POINSETT CO. SCHOOL DIST.

#### ACADEMIC PROFICIENCY SCORE IN READING LANGUAGE ARTS

| YEAR  | SCORE | BASELINE/<br>TARGET | Ν  |
|-------|-------|---------------------|----|
| 2019  | 67.47 | 52.78               | 91 |
| 2020* |       | 53.03               |    |
| 2021  | 63.84 | 48.45               | 95 |
| 2022  | 64.41 | 48.7                | 82 |
| 2023  |       | 48.95               |    |