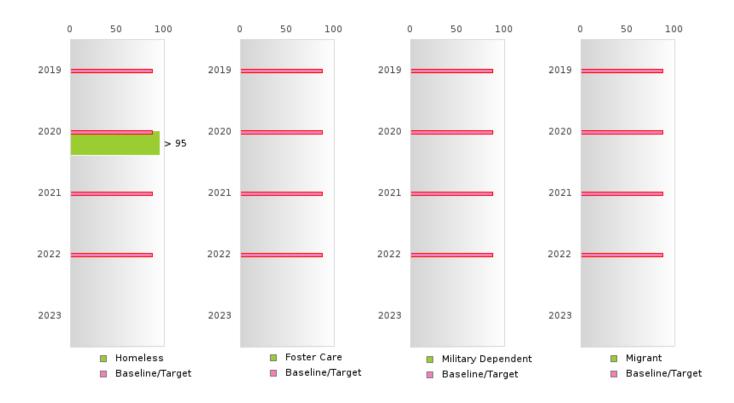

#### **GRADUATION RATE BY SPECIAL POPULATION**

| RACE                          |                  | 2019         |                |                | 2020       |        |                  | 2021   |                |         | 2022 |                |       | 2023 |                |
|-------------------------------|------------------|--------------|----------------|----------------|------------|--------|------------------|--------|----------------|---------|------|----------------|-------|------|----------------|
|                               | Score            | N            | Target         | Score          | N          | Target | Score            | N      | Target         | Score   | N    | Target         | Score | N    | Target         |
|                               |                  |              | FO             | UR-YEA         | R ADJ      | USTED  | COHOR            | T GRAI | DUATIO         | ON RATE | 3    |                |       |      |                |
| All Students                  | > 95             | RV           | 87.18          | > 95           | RV         | 87.18  | > 95             | RV     | 87.18          | > 95    | RV   | 87.18          |       |      | 87.18          |
| Male                          | 94.74            | RV           | 87.18          | > 95           | RV         | 87.18  | > 95             | RV     | 87.18          | > 95    | RV   | 87.18          |       |      | 87.18          |
| Female                        | > 95             | RV           | 87.18          | > 95           | RV         | 87.18  | > 95             | RV     | 87.18          | > 95    | RV   | 87.18          |       |      | 87.18          |
| Students with<br>Disabilities | N < 10           | < 10         | 87.18          | N < 10         | < 10       | 87.18  | N < 10           | < 10   | 87.18          | N < 10  | < 10 | 87.18          |       |      | 87.18          |
| Economically                  | > 95             | RV           | 87.18          | > 95           | RV         | 87.18  | > 95             | RV     | 87.18          | > 95    | RV   | 87.18          |       |      | 87.18          |
| Disadvantaged                 | NL 10            | . 10         | 07.10          | . 05           | DV         | 07.10  | N. 10            | . 10   | 07.10          | N. 10   | . 10 | 07.10          |       |      | 07.10          |
| Non-traditional               | N < 10           | < 10         | 87.18          | > 95           | RV         |        | N < 10           | < 10   | 87.18          | N < 10  | < 10 | 87.18          |       |      | 87.18          |
| Single Parent                 | N < 10           | . 10         | 87.18          | N + 10         | 10         | 87.18  | N + 10           | 10     | 87.18          | N 10    | . 10 | 87.18<br>87.18 |       |      | 87.18          |
| English Learner<br>Homeless   | N < 10<br>N < 10 | < 10<br>< 10 | 87.18<br>87.18 | N < 10<br>> 95 | < 10<br>RV |        | N < 10<br>N < 10 | < 10   | 87.18<br>87.18 | N < 10  | < 10 | 87.18          |       |      | 87.18<br>87.18 |
| Foster Care                   | N < 10           | < 10         | 87.18          | > 95           | ΚV         | 87.18  | N < 10           | < 10   | 87.18          | N < 10  | < 10 | 87.18          |       |      | 87.18          |
|                               |                  |              |                |                |            | 87.18  |                  |        | 87.18          |         |      | 87.18          |       |      |                |
| Military<br>Dependent         |                  |              | 87.18          |                |            | 87.18  |                  |        | 87.18          |         |      | 87.18          |       |      | 87.18          |
| Migrant                       | N < 10           | < 10         | 87.18          | N < 10         | < 10       | 87.18  | N < 10           | < 10   | 87.18          | N < 10  | < 10 | 87.18          |       |      | 87.18          |
|                               |                  | F            | IVE-YE         | AR EXT         | ENDE       | ) ADJU | STED CO          | DHORT  | GRAD           | UATION  | RATE |                |       |      |                |
| All Students                  | > 95             | RV           | 90.4           | > 95           | RV         | 90.4   | > 95             | RV     | 90.4           | > 95    | RV   | 90.4           |       |      | 90.4           |
| Male                          | > 95             | RV           | 90.4           | 94.74          | RV         | 90.4   | > 95             | RV     | 90.4           | > 95    | RV   | 90.4           |       |      | 90.4           |
| Female                        | > 95             | RV           | 90.4           | > 95           | RV         | 90.4   | > 95             | RV     | 90.4           | > 95    | RV   | 90.4           |       |      | 90.4           |
| Students with<br>Disabilities | N < 10           | < 10         | 90.4           | N < 10         | < 10       | 90.4   | N < 10           | < 10   | 90.4           | N < 10  | < 10 | 90.4           |       |      | 90.4           |
| Economically<br>Disadvantaged | > 95             | RV           | 90.4           | > 95           | RV         | 90.4   | > 95             | RV     | 90.4           | > 95    | RV   | 90.4           |       |      | 90.4           |
| Non-traditional               |                  |              | 90.4           | N < 10         | < 10       | 90.4   | > 95             | RV     | 90.4           | N < 10  | < 10 | 90.4           |       |      | 90.4           |
| Single Parent                 |                  |              | 90.4           |                |            | 90.4   |                  |        | 90.4           |         |      | 90.4           |       |      | 90.4           |
| English Learner               | N < 10           | < 10         | 90.4           | N < 10         | < 10       | 90.4   | N < 10           | < 10   | 90.4           | N < 10  | < 10 | 90.4           |       |      | 90.4           |
| Homeless                      | N < 10           | < 10         | 90.4           | N < 10         | < 10       | 90.4   | > 95             | RV     | 90.4           | N < 10  | < 10 | 90.4           |       |      | 90.4           |
| Foster Care                   |                  |              | 90.4           |                |            | 90.4   |                  |        | 90.4           |         |      | 90.4           |       |      | 90.4           |
| Military<br>Dependent         | N < 10           | < 10         | 90.4           |                |            | 90.4   |                  |        | 90.4           |         |      | 90.4           |       |      | 90.4           |
| Migrant                       | N < 10           | < 10         | 90.4           | N < 10         | < 10       | 90.4   | N < 10           | < 10   | 90.4           | N < 10  | < 10 | 90.4           |       |      | 90.4           |