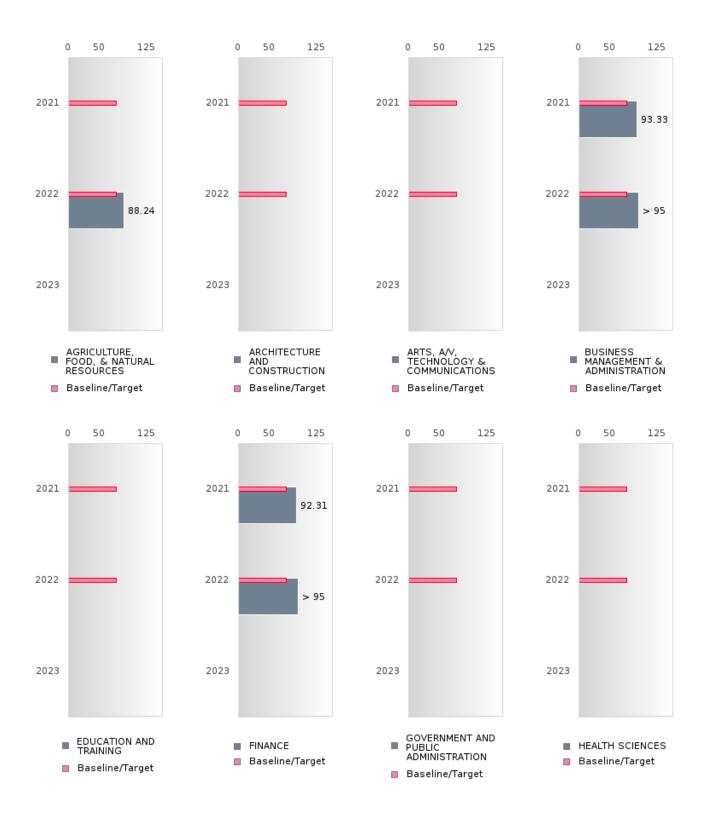

#### PERFORMANCE MEASURE SCORES FOR CONCENTRATORS ONLY

| PERFORMANCE       |       | DIST  | FRICT SCO | ORE   |      | STATE SCORE |       |       |       |      |  |  |  |
|-------------------|-------|-------|-----------|-------|------|-------------|-------|-------|-------|------|--|--|--|
| MEASURES          | 2019  | 2020  | 2021      | 2022  | 2023 | 2019        | 2020  | 2021  | 2022  | 2023 |  |  |  |
| 3S1: POST-PROGRAM |       |       | 83.33     | 93.02 |      |             |       | 81.92 | 81.38 |      |  |  |  |
| PLACEMENT         |       |       |           |       |      |             |       |       |       |      |  |  |  |
|                   |       |       |           |       |      |             |       |       |       |      |  |  |  |
| 4S1: NON-         | 28.17 | 20.93 | 22.73     | 60.53 |      | 31.31       | 31.34 | 30.03 | 43.00 |      |  |  |  |
| TRADITIONAL       | 20.17 | 20.95 | 22.13     | 00.55 |      | 51.51       | 51.54 | 50.05 | 45.00 |      |  |  |  |
| PROGRAM           |       |       |           |       |      |             |       |       |       |      |  |  |  |
| CONCENTRATION     |       |       |           |       |      |             |       |       |       |      |  |  |  |
|                   |       |       |           | 39.29 |      |             |       | 14.46 | 44.04 |      |  |  |  |
| 5S1: INDUSTRY     |       |       |           | 39.29 |      |             |       | 14.46 | 44.94 |      |  |  |  |
| CERTIFICATIONS    |       |       |           |       |      |             |       |       |       |      |  |  |  |
|                   |       |       |           |       |      |             |       |       |       |      |  |  |  |

The placement data are lagged in this report and the CAR report. The 2022 report includes placement data on students who exited secondary education during the 2021 school year.