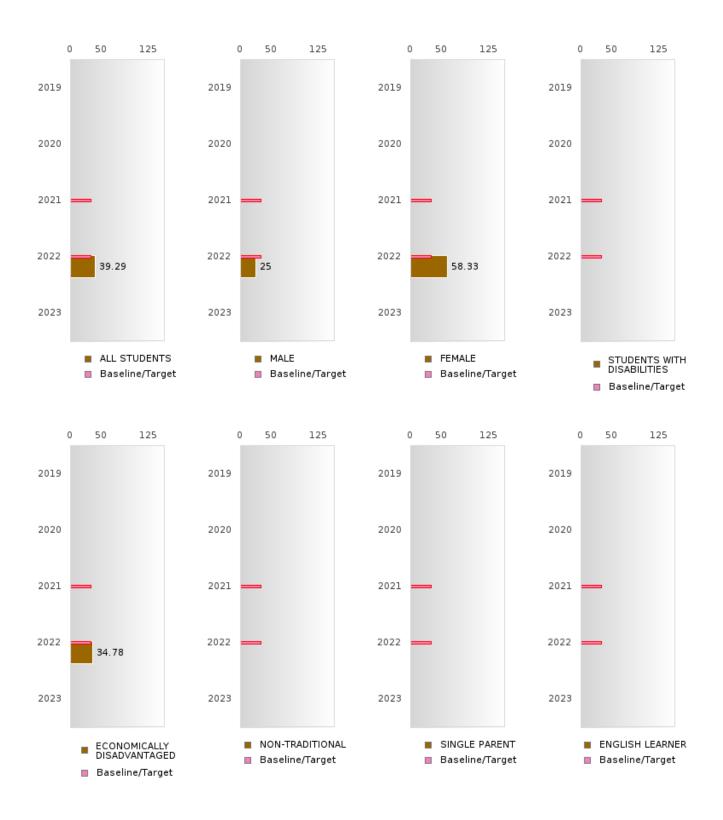

#### **GRADUATION RATE BY SPECIAL POPULATION**

| RACE                          |                  | 2019         |                |                | 2020       |        |                  | 2021   |                |         | 2022 |                |       | 2023 |                |
|-------------------------------|------------------|--------------|----------------|----------------|------------|--------|------------------|--------|----------------|---------|------|----------------|-------|------|----------------|
|                               | Score            | N            | Target         | Score          | N          | Target | Score            | N      | Target         | Score   | N    | Target         | Score | N    | Target         |
|                               |                  |              | FO             | UR-YEA         | R ADJ      | USTED  | COHOR            | T GRAI | DUATIO         | ON RATE | 3    |                |       |      |                |
| All Students                  | > 95             | RV           | 87.18          | > 95           | RV         | 87.18  | > 95             | RV     | 87.18          | > 95    | RV   | 87.18          |       |      | 87.18          |
| Male                          | 94.74            | RV           | 87.18          | > 95           | RV         | 87.18  | > 95             | RV     | 87.18          | > 95    | RV   | 87.18          |       |      | 87.18          |
| Female                        | > 95             | RV           | 87.18          | > 95           | RV         | 87.18  | > 95             | RV     | 87.18          | > 95    | RV   | 87.18          |       |      | 87.18          |
| Students with<br>Disabilities | N < 10           | < 10         | 87.18          | N < 10         | < 10       | 87.18  | N < 10           | < 10   | 87.18          | N < 10  | < 10 | 87.18          |       |      | 87.18          |
| Economically                  | > 95             | RV           | 87.18          | > 95           | RV         | 87.18  | > 95             | RV     | 87.18          | > 95    | RV   | 87.18          |       |      | 87.18          |
| Disadvantaged                 | NL 10            | . 10         | 07.10          | . 05           | DV         | 07.10  | N. 10            | . 10   | 07.10          | N. 10   | . 10 | 07.10          |       |      | 07.10          |
| Non-traditional               | N < 10           | < 10         | 87.18          | > 95           | RV         |        | N < 10           | < 10   | 87.18          | N < 10  | < 10 | 87.18          |       |      | 87.18          |
| Single Parent                 | N < 10           | . 10         | 87.18          | N + 10         | 10         | 87.18  | N + 10           | 10     | 87.18          | N 10    | . 10 | 87.18<br>87.18 |       |      | 87.18          |
| English Learner<br>Homeless   | N < 10<br>N < 10 | < 10<br>< 10 | 87.18<br>87.18 | N < 10<br>> 95 | < 10<br>RV |        | N < 10<br>N < 10 | < 10   | 87.18<br>87.18 | N < 10  | < 10 | 87.18          |       |      | 87.18<br>87.18 |
| Foster Care                   | N < 10           | < 10         | 87.18          | > 95           | ΚV         | 87.18  | N < 10           | < 10   | 87.18          | N < 10  | < 10 | 87.18          |       |      | 87.18          |
|                               |                  |              |                |                |            | 87.18  |                  |        | 87.18          |         |      | 87.18          |       |      |                |
| Military<br>Dependent         |                  |              | 87.18          |                |            | 87.18  |                  |        | 87.18          |         |      | 87.18          |       |      | 87.18          |
| Migrant                       | N < 10           | < 10         | 87.18          | N < 10         | < 10       | 87.18  | N < 10           | < 10   | 87.18          | N < 10  | < 10 | 87.18          |       |      | 87.18          |
|                               |                  | F            | IVE-YE         | AR EXT         | ENDE       | ) ADJU | STED CO          | DHORT  | GRAD           | UATION  | RATE |                |       |      |                |
| All Students                  | > 95             | RV           | 90.4           | > 95           | RV         | 90.4   | > 95             | RV     | 90.4           | > 95    | RV   | 90.4           |       |      | 90.4           |
| Male                          | > 95             | RV           | 90.4           | 94.74          | RV         | 90.4   | > 95             | RV     | 90.4           | > 95    | RV   | 90.4           |       |      | 90.4           |
| Female                        | > 95             | RV           | 90.4           | > 95           | RV         | 90.4   | > 95             | RV     | 90.4           | > 95    | RV   | 90.4           |       |      | 90.4           |
| Students with<br>Disabilities | N < 10           | < 10         | 90.4           | N < 10         | < 10       | 90.4   | N < 10           | < 10   | 90.4           | N < 10  | < 10 | 90.4           |       |      | 90.4           |
| Economically<br>Disadvantaged | > 95             | RV           | 90.4           | > 95           | RV         | 90.4   | > 95             | RV     | 90.4           | > 95    | RV   | 90.4           |       |      | 90.4           |
| Non-traditional               |                  |              | 90.4           | N < 10         | < 10       | 90.4   | > 95             | RV     | 90.4           | N < 10  | < 10 | 90.4           |       |      | 90.4           |
| Single Parent                 |                  |              | 90.4           |                |            | 90.4   |                  |        | 90.4           |         |      | 90.4           |       |      | 90.4           |
| English Learner               | N < 10           | < 10         | 90.4           | N < 10         | < 10       | 90.4   | N < 10           | < 10   | 90.4           | N < 10  | < 10 | 90.4           |       |      | 90.4           |
| Homeless                      | N < 10           | < 10         | 90.4           | N < 10         | < 10       | 90.4   | > 95             | RV     | 90.4           | N < 10  | < 10 | 90.4           |       |      | 90.4           |
| Foster Care                   |                  |              | 90.4           |                |            | 90.4   |                  |        | 90.4           |         |      | 90.4           |       |      | 90.4           |
| Military<br>Dependent         | N < 10           | < 10         | 90.4           |                |            | 90.4   |                  |        | 90.4           |         |      | 90.4           |       |      | 90.4           |
| Migrant                       | N < 10           | < 10         | 90.4           | N < 10         | < 10       | 90.4   | N < 10           | < 10   | 90.4           | N < 10  | < 10 | 90.4           |       |      | 90.4           |