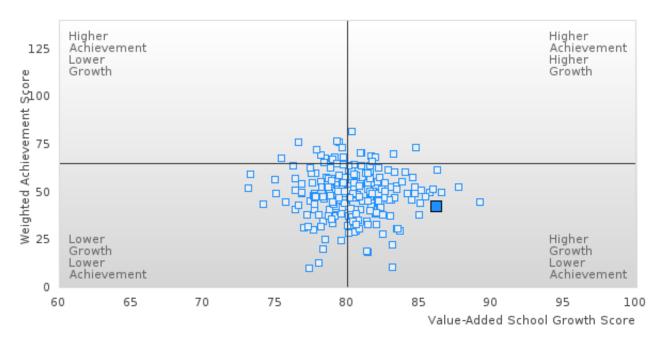

### ACADEMIC PERFORMANCE MEASURES [2S1, 2S2, 2S3]

#### EAST POINSETT CO. SCHOOL DIST.

The Academic Proficiency Performance Measures (Reading/Language Arts [1S1]; Mathematics [1S2]; Science [1S3]) in Arkansas's approved Perkins V plan are designed to align with the achievement and growth measures in Arkansas's approved ESSA plan. This alignment provides schools with a unified focus on increased rigor and relevance in student learning opportunities within a student-focused learning system to improve academic proficiency and increase students' readiness for college, career, and community engagement.

#### General Formula for Academic Proficiency Score for Each Subject

ELA Academic Proficiency Score = ELA Weighted Achievement Score  $\times$  (0.50) + ELA Mean Value – Added Growth Score  $\times$  (0.50)

Math A cademic Proficiency Score =  $Math Weighted A chievement Score \times (0.50) + Math Mean Value - Added Growth Score \times (0.50)$ 

Science Academic Proficiency Score =

Science Weighted Achievement Score  $\times$  (0.50) + Science Mean Value – Added Growth Score  $\times$  (0.50)