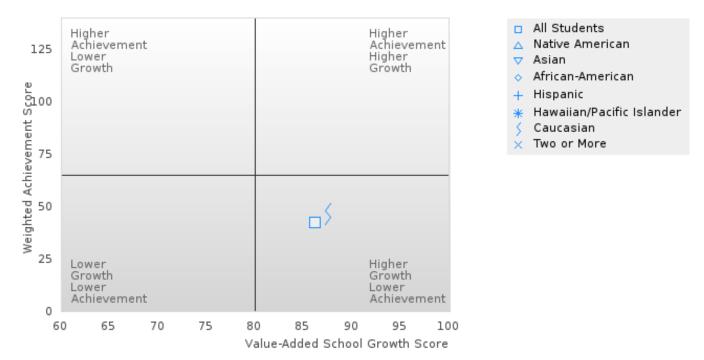

### ACADEMIC PERFORMANCE MEASURES [2S1, 2S2, 2S3]

#### EAST POINSETT CO. SCHOOL DIST.

The Academic Proficiency Performance Measures (Reading/Language Arts [1S1]; Mathematics [1S2]; Science [1S3]) in Arkansas's approved Perkins V plan are designed to align with the achievement and growth measures in Arkansas's approved ESSA plan. This alignment provides schools with a unified focus on increased rigor and relevance in student learning opportunities within a student-focused learning system to improve academic proficiency and increase students' readiness for college, career, and community engagement.

#### General Formula for Academic Proficiency Score for Each Subject

ELA Academic Proficiency Score = ELA Weighted Achievement Score  $\times$  (0.50) + ELA Mean Value – Added Growth Score  $\times$  (0.50)

Math A cademic Proficiency Score =  $Math Weighted A chievement Score \times (0.50) + Math Mean Value - Added Growth Score \times (0.50)$ 

Science Academic Proficiency Score =

Science Weighted Achievement Score  $\times$  (0.50) + Science Mean Value – Added Growth Score  $\times$  (0.50)