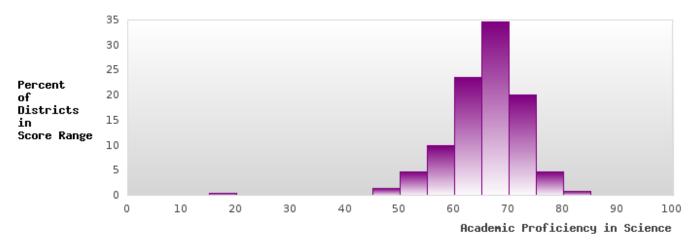

ded in the Score

\*State-required academic achievement tests were waived in 2020 due to COVID19.

#### DISTRIBUTION OF DISTRICT SCORES FOR ACADEMIC PROFICIENCY IN MATHEMATICS



#### EAST POINSETT CO. SCHOOL DIST.

#### ACADEMIC PROFICIENCY SCORE IN SCIENCE



| YEAR  | SCORE | BASELINE/<br>TARGET | Ν  |
|-------|-------|---------------------|----|
| 2019  | 65.13 | 53.26               | 91 |
| 2020* |       | 53.51               |    |
| 2021  | 65.24 | 48.4                | 95 |
| 2022  | 63.75 | 48.65               | 82 |
| 2023  |       | 48.9                |    |

N: Number of Concentrators with Test Scores Included in the Score

\*State-required academic achievement tests were waived in 2020 due to COVID19.

#### DISTRIBUTION OF DISTRICT SCORES FOR ACADEMIC PROFICIENCY IN SCIENCE



#### EAST POINSETT CO. SCHOOL DIST.

#### ACADEMIC PROFICIENCY SCORE IN READING LANGUAGE ARTS BY RACE/ETHNICITY



#### EAST POINSETT CO. SCHOOL DIST.

#### 0 50 125 0 50 125 0 50 125 0 50 125 2019 2019 2019 2019 59.39 59.55 2020\* 2020\* 2020\* 2020\* 2021 2021 2021 2021 58.90 54.42 2022 2022 2022 2022 57.57 50.92 2023 2023 2023 2023 All Students Native American Asian African-American Baseline/Target Baseline/Target Baseline/Target Baseline/Target 0 50 125 0 50 125 0 50 125 0 50 125 2019 2019 2019 2019 64.57 59.67 2020\* 2020\* 2020\* 2020\* 2021 2021 2021 2021 60.65 2022 2022 2022 2022 59.50 2023 2023 2023 2023 Hawaiian/Pacific Islander Caucasian Two or More 🔳 Hispanic Baseline/Target Baseline/Target Baseline/Target Baseline/Target

#### ACADEMIC PROFICIENCY SCORE IN MATHEMATICS BY RAC