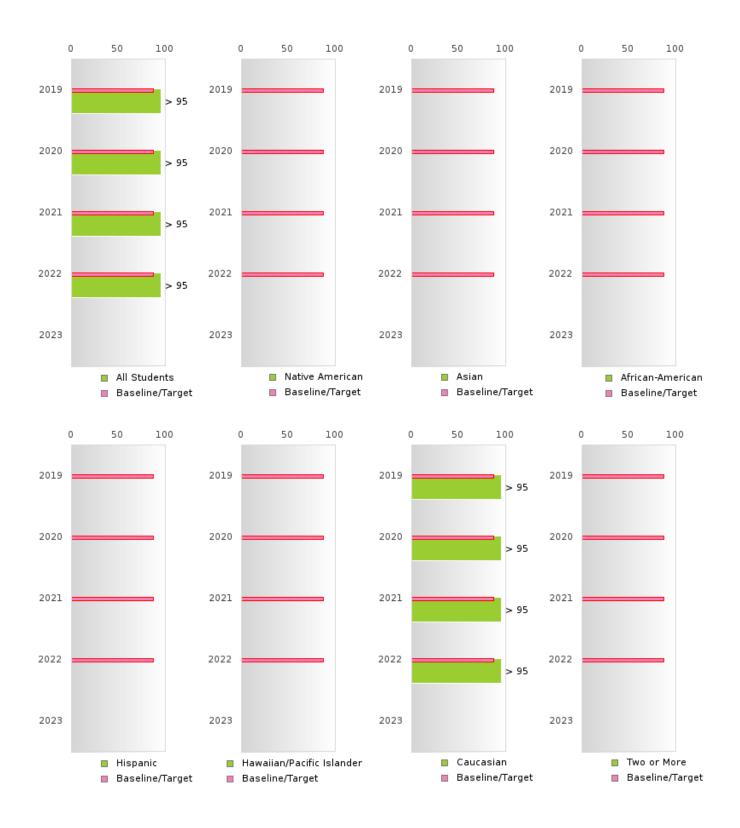

#### FOUR-YEAR ADJUSTED COHORT GRADUATION RATE BY RACE/ETHNICITY

#### **GRADUATION RATE BY RACE/ETHNICITY**

| RACE             | 2019   |      |        | 2020   |       |         | 2021    |        |        | 2022    |      |        | 2023  |   |        |
|------------------|--------|------|--------|--------|-------|---------|---------|--------|--------|---------|------|--------|-------|---|--------|
|                  | Score  | N    | Target | Score  | N     | Target  | Score   | N      | Target | Score   | N    | Target | Score | N | Target |
|                  |        |      | FO     | UR-YEA | R ADJ | USTED   | COHOR   | T GRAI | DUATIO | ON RATE | 3    |        |       |   |        |
| All Students     | > 95   | RV   | 87.18  | > 95   | RV    | 87.18   | > 95    | RV     | 87.18  | > 95    | RV   | 87.18  |       |   | 87.18  |
| Native American  |        |      | 87.18  |        |       | 87.18   |         |        | 87.18  |         |      | 87.18  |       |   | 87.18  |
| Asian            |        |      | 87.18  |        |       | 87.18   |         |        | 87.18  |         |      | 87.18  |       |   | 87.18  |
| African-         | N < 10 | < 10 | 87.18  | N < 10 | < 10  | 87.18   | N < 10  | < 10   | 87.18  | N < 10  | < 10 | 87.18  |       |   | 87.18  |
| American         |        |      |        |        |       |         |         |        |        |         |      |        |       |   |        |
| Hispanic         | N < 10 | < 10 | 87.18  | N < 10 | < 10  | 87.18   | N < 10  | < 10   | 87.18  | N < 10  | < 10 | 87.18  |       |   | 87.18  |
| Hawaiian/Pacific |        |      | 87.18  |        |       | 87.18   |         |        | 87.18  |         |      | 87.18  |       |   | 87.18  |
| Islander         |        |      |        |        |       |         |         |        |        |         |      |        |       |   |        |
| Caucasian        | > 95   | RV   | 87.18  | > 95   | RV    | 87.18   | > 95    | RV     | 87.18  | > 95    | RV   | 87.18  |       |   | 87.18  |
| Two or More      |        |      | 87.18  | N < 10 | < 10  | 87.18   | N < 10  | < 10   | 87.18  | N < 10  | < 10 | 87.18  |       |   | 87.18  |
|                  |        | F    | IVE-YE | AR EXT | ENDEI | O ADJUS | STED CO | OHORT  | GRAD   | JATION  | RATE |        |       |   |        |
| All Students     | > 95   | RV   | 90.4   | > 95   | RV    | 90.4    | > 95    | RV     | 90.4   | > 95    | RV   | 90.4   |       |   | 90.4   |
| Native American  |        |      | 90.4   |        |       | 90.4    |         |        | 90.4   |         |      | 90.4   |       |   | 90.4   |
| Asian            |        |      | 90.4   |        |       | 90.4    |         |        | 90.4   |         |      | 90.4   |       |   | 90.4   |
| African-         | N < 10 | < 10 | 90.4   | N < 10 | < 10  | 90.4    | N < 10  | < 10   | 90.4   | N < 10  | < 10 | 90.4   |       |   | 90.4   |
| American         |        |      |        |        |       |         |         |        |        |         |      |        |       |   |        |
| Hispanic         | N < 10 | < 10 | 90.4   | N < 10 | < 10  | 90.4    | N < 10  | < 10   | 90.4   | N < 10  | < 10 | 90.4   |       |   | 90.4   |
| Hawaiian/Pacific | N < 10 | < 10 | 90.4   |        |       | 90.4    |         |        | 90.4   |         |      | 90.4   |       |   | 90.4   |
| Islander         |        |      |        |        |       |         |         |        |        |         |      |        |       |   |        |
| Caucasian        | > 95   | RV   | 90.4   | > 95   | RV    | 90.4    | > 95    | RV     | 90.4   | > 95    | RV   | 90.4   |       |   | 90.4   |
| Two or More      | N < 10 | < 10 | 90.4   |        |       | 90.4    | N < 10  | < 10   | 90.4   | N < 10  | < 10 | 90.4   |       |   | 90.4   |
| I WO OF MORE     |        |      | 90.4   |        |       | 90.4    | 1N < 10 | < 10   | 90.4   | 1N < 10 | < 10 | 90.4   |       |   | 90.4   |