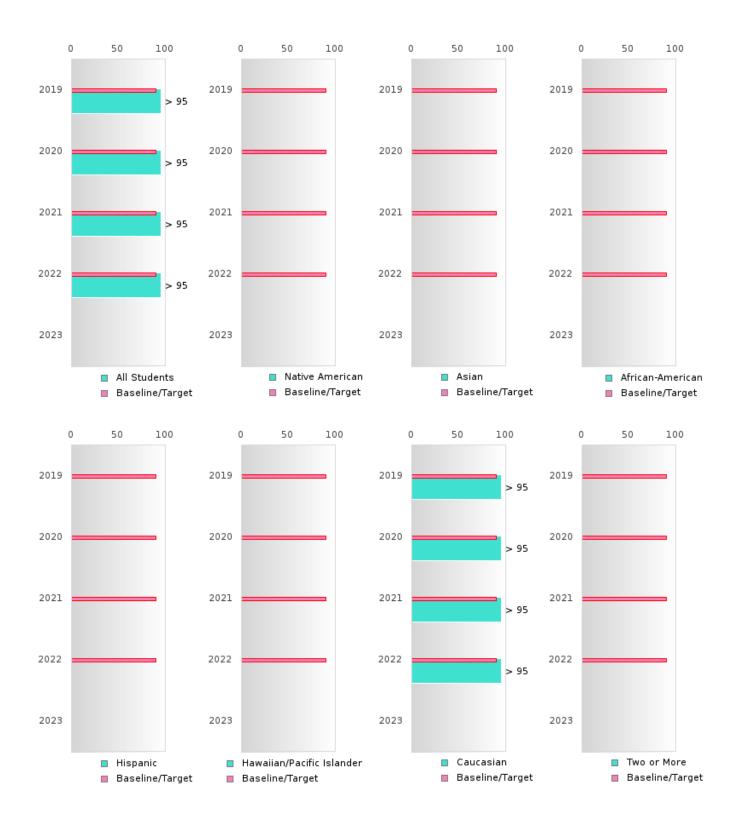

#### FIVE-YEAR EXTENDED ADJUSTED COHORT GRADUATION RATE BY RACE/ETHNICITY

#### **GRADUATION RATE BY RACE/ETHNICITY**

| RACE             | 2019   |      |        | 2020   |       |         | 2021    |        |        | 2022    |      |        | 2023  |   |        |
|------------------|--------|------|--------|--------|-------|---------|---------|--------|--------|---------|------|--------|-------|---|--------|
|                  | Score  | N    | Target | Score  | N     | Target  | Score   | N      | Target | Score   | N    | Target | Score | N | Target |
|                  |        |      | FO     | UR-YEA | R ADJ | USTED   | COHOR   | T GRAI | DUATIO | ON RATE | 3    |        |       |   |        |
| All Students     | > 95   | RV   | 87.18  | > 95   | RV    | 87.18   | > 95    | RV     | 87.18  | > 95    | RV   | 87.18  |       |   | 87.18  |
| Native American  |        |      | 87.18  |        |       | 87.18   |         |        | 87.18  |         |      | 87.18  |       |   | 87.18  |
| Asian            |        |      | 87.18  |        |       | 87.18   |         |        | 87.18  |         |      | 87.18  |       |   | 87.18  |
| African-         | N < 10 | < 10 | 87.18  | N < 10 | < 10  | 87.18   | N < 10  | < 10   | 87.18  | N < 10  | < 10 | 87.18  |       |   | 87.18  |
| American         |        |      |        |        |       |         |         |        |        |         |      |        |       |   |        |
| Hispanic         | N < 10 | < 10 | 87.18  | N < 10 | < 10  | 87.18   | N < 10  | < 10   | 87.18  | N < 10  | < 10 | 87.18  |       |   | 87.18  |
| Hawaiian/Pacific |        |      | 87.18  |        |       | 87.18   |         |        | 87.18  |         |      | 87.18  |       |   | 87.18  |
| Islander         |        |      |        |        |       |         |         |        |        |         |      |        |       |   |        |
| Caucasian        | > 95   | RV   | 87.18  | > 95   | RV    | 87.18   | > 95    | RV     | 87.18  | > 95    | RV   | 87.18  |       |   | 87.18  |
| Two or More      |        |      | 87.18  | N < 10 | < 10  | 87.18   | N < 10  | < 10   | 87.18  | N < 10  | < 10 | 87.18  |       |   | 87.18  |
|                  |        | F    | IVE-YE | AR EXT | ENDEI | O ADJUS | STED CO | OHORT  | GRAD   | JATION  | RATE |        |       |   |        |
| All Students     | > 95   | RV   | 90.4   | > 95   | RV    | 90.4    | > 95    | RV     | 90.4   | > 95    | RV   | 90.4   |       |   | 90.4   |
| Native American  |        |      | 90.4   |        |       | 90.4    |         |        | 90.4   |         |      | 90.4   |       |   | 90.4   |
| Asian            |        |      | 90.4   |        |       | 90.4    |         |        | 90.4   |         |      | 90.4   |       |   | 90.4   |
| African-         | N < 10 | < 10 | 90.4   | N < 10 | < 10  | 90.4    | N < 10  | < 10   | 90.4   | N < 10  | < 10 | 90.4   |       |   | 90.4   |
| American         |        |      |        |        |       |         |         |        |        |         |      |        |       |   |        |
| Hispanic         | N < 10 | < 10 | 90.4   | N < 10 | < 10  | 90.4    | N < 10  | < 10   | 90.4   | N < 10  | < 10 | 90.4   |       |   | 90.4   |
| Hawaiian/Pacific | N < 10 | < 10 | 90.4   |        |       | 90.4    |         |        | 90.4   |         |      | 90.4   |       |   | 90.4   |
| Islander         |        |      |        |        |       |         |         |        |        |         |      |        |       |   |        |
| Caucasian        | > 95   | RV   | 90.4   | > 95   | RV    | 90.4    | > 95    | RV     | 90.4   | > 95    | RV   | 90.4   |       |   | 90.4   |
| Two or More      | N < 10 | < 10 | 90.4   |        |       | 90.4    | N < 10  | < 10   | 90.4   | N < 10  | < 10 | 90.4   |       |   | 90.4   |
| I WO OF MORE     |        |      | 90.4   |        |       | 90.4    | 1N < 10 | < 10   | 90.4   | 1N < 10 | < 10 | 90.4   |       |   | 90.4   |