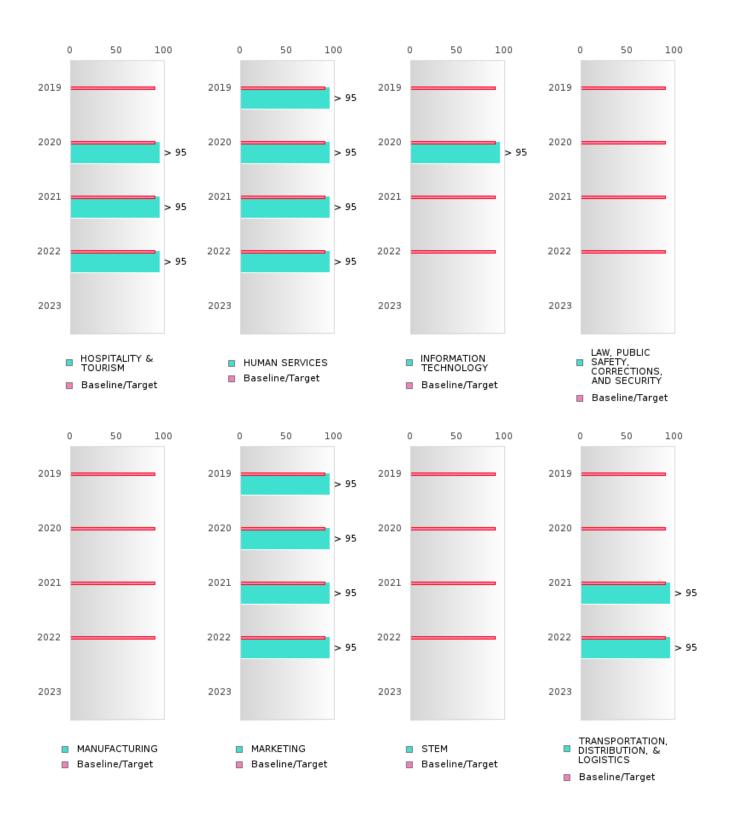

#### FIVE-YEAR EXTENDED ADJUSTED GRADUATION RATE BY CLUSTER

| RACE                                                                                                                                            |        | 2019 |                      |        | 2020  |                      |         | 2021  |                      |        | 2022 |                      |       | 2023 |                      |
|-------------------------------------------------------------------------------------------------------------------------------------------------|--------|------|----------------------|--------|-------|----------------------|---------|-------|----------------------|--------|------|----------------------|-------|------|----------------------|
|                                                                                                                                                 | Score  | N    | Target               | Score  | N     | Target               | Score   | N     | Target               | Score  | N    | Target               | Score | N    | Target               |
|                                                                                                                                                 |        | F    | IVE-YE               | AR EXT | ENDEL | O ADJU               | STED CO | DHORT | GRAD                 | UATION | RATE |                      |       |      |                      |
| AGRICULTUR                                                                                                                                      | N < 10 | < 10 | 90.4                 | > 95   | RV    | 90.4                 | N < 10  | < 10  | 90.4                 | N < 10 | < 10 | 90.4                 |       |      | 90.4                 |
| E, FOOD, &                                                                                                                                      |        |      |                      |        |       |                      |         |       |                      |        |      |                      |       |      |                      |
| NATURAL                                                                                                                                         |        |      |                      |        |       |                      |         |       |                      |        |      |                      |       |      |                      |
| RESOURCES                                                                                                                                       |        |      |                      |        |       |                      |         |       |                      |        |      |                      |       |      |                      |
| ARCHITECTU                                                                                                                                      |        |      | 90.4                 |        |       | 90.4                 |         |       | 90.4                 |        |      | 90.4                 |       |      | 90.4                 |
| RE AND CONS                                                                                                                                     |        |      |                      |        |       |                      |         |       |                      |        |      |                      |       |      |                      |
| TRUCTION                                                                                                                                        |        |      |                      |        |       |                      |         |       |                      |        |      |                      |       |      |                      |
| ARTS, A/V,                                                                                                                                      |        |      | 90.4                 |        |       | 90.4                 |         |       | 90.4                 |        |      | 90.4                 |       |      | 90.4                 |
| TECHNOLOGY                                                                                                                                      |        |      |                      |        |       |                      |         |       |                      |        |      |                      |       |      |                      |
| & COMMUNIC                                                                                                                                      |        |      |                      |        |       |                      |         |       |                      |        |      |                      |       |      |                      |
| ATIONS                                                                                                                                          |        |      |                      |        |       |                      |         |       |                      |        |      |                      |       |      |                      |
| BUSINESS MA                                                                                                                                     | > 95   | RV   | 90.4                 | > 95   | RV    | 90.4                 | > 95    | RV    | 90.4                 | > 95   | RV   | 90.4                 |       |      | 90.4                 |
| NAGEMENT &                                                                                                                                      |        |      |                      |        |       |                      |         |       |                      |        |      |                      |       |      |                      |
| ADMINISTRAT                                                                                                                                     |        |      |                      |        |       |                      |         |       |                      |        |      |                      |       |      |                      |
| ION                                                                                                                                             |        |      |                      |        |       |                      |         |       |                      |        |      |                      |       |      |                      |
| EDUCATION                                                                                                                                       |        |      | 90.4                 |        |       | 90.4                 |         |       | 90.4                 |        |      | 90.4                 |       |      | 90.4                 |
| AND                                                                                                                                             |        |      |                      |        |       |                      |         |       |                      |        |      |                      |       |      |                      |
| TRAINING                                                                                                                                        |        |      |                      |        |       |                      |         |       |                      |        |      |                      |       |      |                      |
| FINANCE                                                                                                                                         | > 95   | RV   | 90.4                 | > 95   | RV    | 90.4                 | > 95    | RV    | 90.4                 | > 95   | RV   | 90.4                 |       |      | 90.4                 |
| GOVERNMEN                                                                                                                                       |        |      | 90.4                 |        |       | 90.4                 |         |       | 90.4                 |        |      | 90.4                 |       |      | 90.4                 |
| T AND PUBLIC                                                                                                                                    |        |      |                      |        |       |                      |         |       |                      |        |      |                      |       |      |                      |
| ADMINISTRAT                                                                                                                                     |        |      |                      |        |       |                      |         |       |                      |        |      |                      |       |      |                      |
| ION                                                                                                                                             |        |      |                      |        |       |                      |         |       |                      |        |      |                      |       |      |                      |
| HEALTH                                                                                                                                          |        |      | 90.4                 | N < 10 | < 10  | 90.4                 | N < 10  | < 10  | 90.4                 | N < 10 | < 10 | 90.4                 |       |      | 90.4                 |
| SCIENCES                                                                                                                                        |        |      |                      |        |       |                      |         |       |                      |        |      |                      |       |      |                      |
| HOSPITALITY                                                                                                                                     | N < 10 | < 10 | 90.4                 | > 95   | RV    | 90.4                 | > 95    | RV    | 90.4                 | > 95   | RV   | 90.4                 |       |      | 90.4                 |
| & TOURISM                                                                                                                                       |        |      |                      |        |       |                      |         |       |                      |        |      |                      |       |      |                      |
| HUMAN                                                                                                                                           | > 95   | RV   | 90.4                 | > 95   | RV    | 90.4                 | > 95    | RV    | 90.4                 | > 95   | RV   | 90.4                 |       |      | 90.4                 |
| SERVICES                                                                                                                                        |        |      |                      |        |       |                      |         |       |                      |        |      |                      |       |      |                      |
| INFORMATIO                                                                                                                                      | N < 10 | < 10 | 90.4                 | > 95   | RV    | 90.4                 | N < 10  | < 10  | 90.4                 | N < 10 | < 10 | 90.4                 |       |      | 90.4                 |
| Ν                                                                                                                                               |        |      |                      |        |       |                      |         |       |                      |        |      |                      |       |      |                      |
| TECHNOLOGY                                                                                                                                      |        |      |                      |        |       |                      |         |       |                      |        |      |                      |       |      |                      |
| LAW, PUBLIC                                                                                                                                     |        |      | 90.4                 |        |       | 90.4                 |         |       | 90.4                 |        |      | 90.4                 |       |      | 90.4                 |
| SAFETY,                                                                                                                                         |        |      |                      |        |       |                      |         |       |                      |        |      |                      |       |      |                      |
| CORRECTION                                                                                                                                      |        |      |                      |        |       |                      |         |       |                      |        |      |                      |       |      |                      |
| S, AND                                                                                                                                          |        |      |                      |        |       |                      |         |       |                      |        |      |                      |       |      |                      |
| SECURITY                                                                                                                                        |        |      |                      |        |       |                      |         |       |                      |        |      |                      |       |      |                      |
| MANUFACTU                                                                                                                                       | N < 10 | < 10 | 90.4                 | N < 10 | < 10  | 90.4                 |         |       | 90.4                 |        |      | 90.4                 |       |      | 90.4                 |
| RING                                                                                                                                            |        |      |                      |        |       |                      |         |       |                      |        |      |                      |       |      |                      |
| MARKETING                                                                                                                                       | > 95   | RV   | 90.4                 | > 95   | RV    | 90.4                 | > 95    | RV    | 90.4                 | > 95   | RV   | 90.4                 |       |      | 90.4                 |
| STEM                                                                                                                                            |        |      | 90.4                 |        |       | 90.4                 |         |       | 90.4                 |        |      | 90.4                 |       |      | 90.4                 |
|                                                                                                                                                 | N < 10 | < 10 | 90.4                 | N < 10 | < 10  | 90.4                 | > 95    | RV    | 90.4                 | > 95   | RV   | 90.4                 |       |      | 90.4                 |
| TION, DISTRIB                                                                                                                                   |        |      |                      |        |       |                      |         |       |                      |        |      |                      |       |      |                      |
| UTION, &                                                                                                                                        |        |      |                      |        |       |                      |         |       |                      |        |      |                      |       |      |                      |
| LOGISTICS                                                                                                                                       |        |      |                      |        |       |                      |         |       |                      |        |      |                      |       |      |                      |
| LAW, PUBLIC<br>SAFETY,<br>CORRECTION<br>S, AND<br>SECURITY<br>MANUFACTU<br>RING<br>MARKETING<br>STEM<br>TRANSPORTA<br>TION, DISTRIB<br>UTION, & | > 95   | RV   | 90.4<br>90.4<br>90.4 | > 95   | RV    | 90.4<br>90.4<br>90.4 |         |       | 90.4<br>90.4<br>90.4 |        |      | 90.4<br>90.4<br>90.4 |       |      | 90.4<br>90.4<br>90.4 |