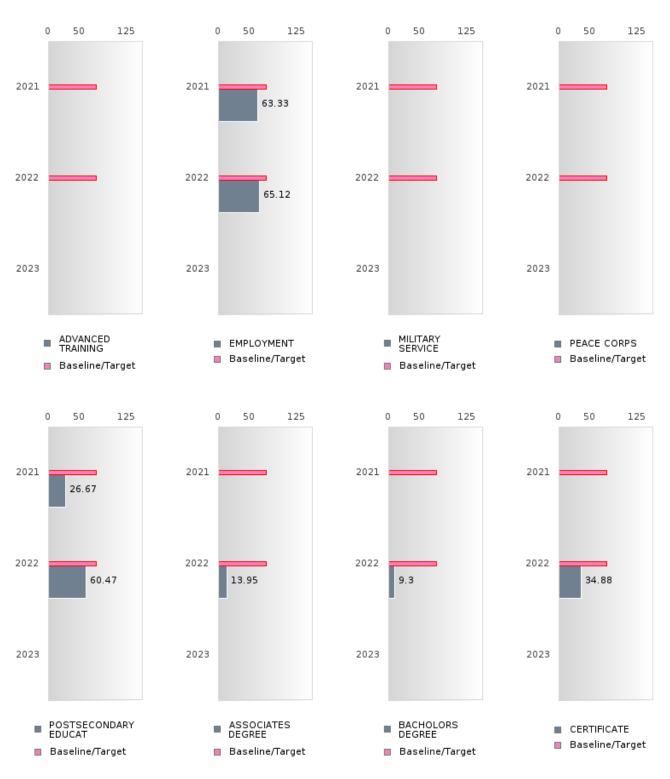

#### PERFORMANCE MEASURE SCORES FOR CONCENTRATORS ONLY

| PERFORMANCE       |       | DIST  | FRICT SCO | ORE   |      | STATE SCORE |       |       |       |      |  |  |  |
|-------------------|-------|-------|-----------|-------|------|-------------|-------|-------|-------|------|--|--|--|
| MEASURES          | 2019  | 2020  | 2021      | 2022  | 2023 | 2019        | 2020  | 2021  | 2022  | 2023 |  |  |  |
| 3S1: POST-PROGRAM |       |       | 83.33     | 93.02 |      |             |       | 81.92 | 81.38 |      |  |  |  |
| PLACEMENT         |       |       |           |       |      |             |       |       |       |      |  |  |  |
|                   |       |       |           |       |      |             |       |       |       |      |  |  |  |
| 4S1: NON-         | 28.17 | 20.93 | 22.73     | 60.53 |      | 31.31       | 31.34 | 30.03 | 43.00 |      |  |  |  |
| TRADITIONAL       | 20.17 | 20.95 | 22.13     | 00.55 |      | 51.51       | 51.54 | 50.05 | 45.00 |      |  |  |  |
| PROGRAM           |       |       |           |       |      |             |       |       |       |      |  |  |  |
| CONCENTRATION     |       |       |           |       |      |             |       |       |       |      |  |  |  |
|                   |       |       |           | 39.29 |      |             |       | 14.46 | 44.04 |      |  |  |  |
| 5S1: INDUSTRY     |       |       |           | 39.29 |      |             |       | 14.46 | 44.94 |      |  |  |  |
| CERTIFICATIONS    |       |       |           |       |      |             |       |       |       |      |  |  |  |
|                   |       |       |           |       |      |             |       |       |       |      |  |  |  |

The placement data are lagged in this report and the CAR report. The 2022 report includes placement data on students who exited secondary education during the 2021 school year.