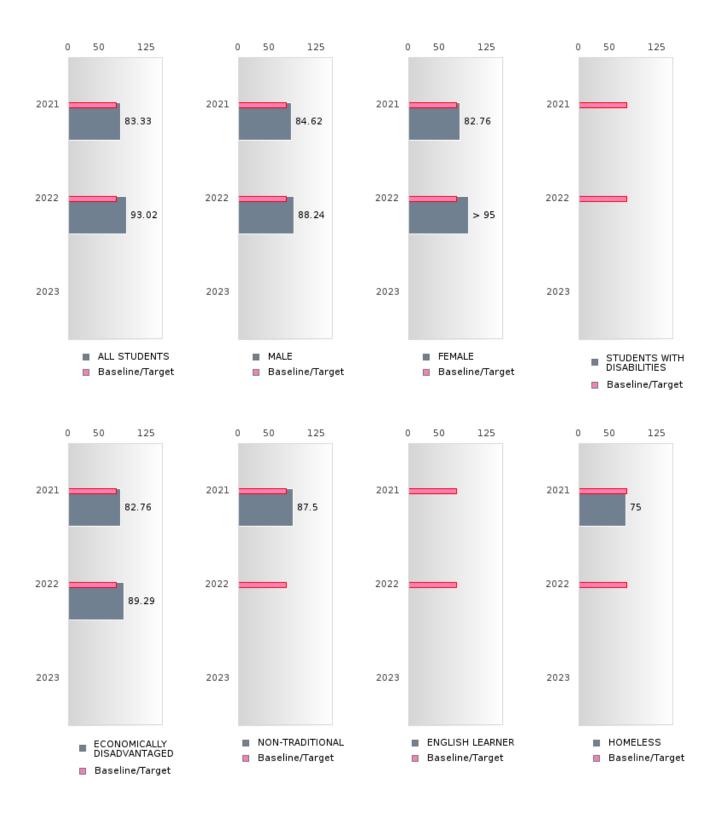

#### PERFORMANCE MEASURE SCORES FOR CONCENTRATORS ONLY

| PERFORMANCE       |       | DIST  | FRICT SCO | ORE   |      | STATE SCORE |       |       |       |      |  |  |  |
|-------------------|-------|-------|-----------|-------|------|-------------|-------|-------|-------|------|--|--|--|
| MEASURES          | 2019  | 2020  | 2021      | 2022  | 2023 | 2019        | 2020  | 2021  | 2022  | 2023 |  |  |  |
| 3S1: POST-PROGRAM |       |       | 83.33     | 93.02 |      |             |       | 81.92 | 81.38 |      |  |  |  |
| PLACEMENT         |       |       |           |       |      |             |       |       |       |      |  |  |  |
|                   |       |       |           |       |      |             |       |       |       |      |  |  |  |
| 4S1: NON-         | 28.17 | 20.93 | 22.73     | 60.53 |      | 31.31       | 31.34 | 30.03 | 43.00 |      |  |  |  |
| TRADITIONAL       | 20.17 | 20.95 | 22.13     | 00.55 |      | 51.51       | 51.54 | 50.05 | 45.00 |      |  |  |  |
| PROGRAM           |       |       |           |       |      |             |       |       |       |      |  |  |  |
| CONCENTRATION     |       |       |           |       |      |             |       |       |       |      |  |  |  |
|                   |       |       |           | 39.29 |      |             |       | 14.46 | 44.04 |      |  |  |  |
| 5S1: INDUSTRY     |       |       |           | 39.29 |      |             |       | 14.46 | 44.94 |      |  |  |  |
| CERTIFICATIONS    |       |       |           |       |      |             |       |       |       |      |  |  |  |
|                   |       |       |           |       |      |             |       |       |       |      |  |  |  |

The placement data are lagged in this report and the CAR report. The 2022 report includes placement data on students who exited secondary education during the 2021 school year.