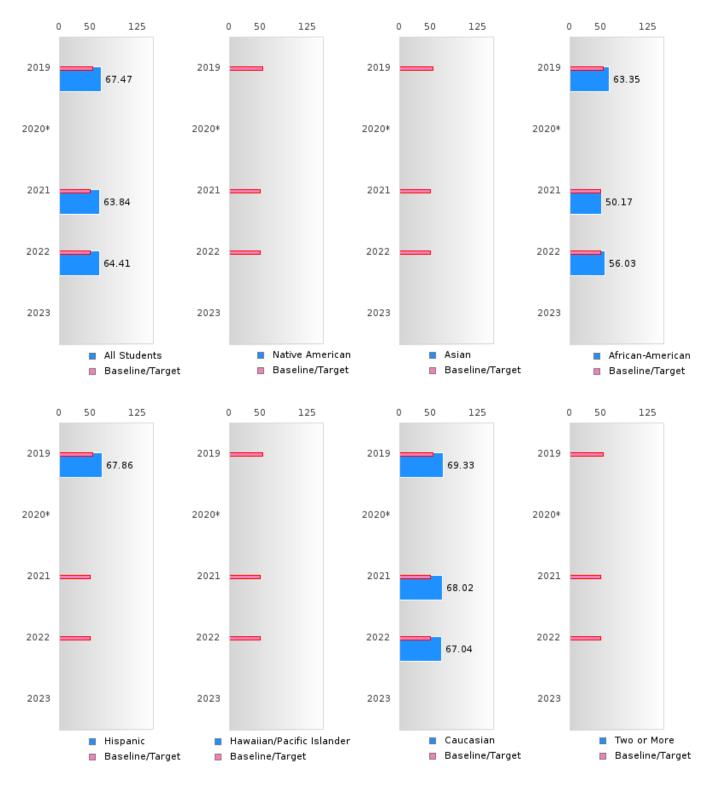

#### ACADEMIC PROFICIENCY SCORE IN READING LANGUAGE ARTS BY RACE/ETHNICITY

#### EAST POINSETT CO. SCHOOL DIST.

#### ACADEMIC PROFICIENCY SCORE TABLE BY SUBJECT AND RACE/ETHNICITY

| RACE                         |        | 2019 |              |       | 2020* |        |        | 2021  |        |        | 2022 |        |       | 2023 |        |
|------------------------------|--------|------|--------------|-------|-------|--------|--------|-------|--------|--------|------|--------|-------|------|--------|
|                              | Score  | N    | Base<br>line | Score | N     | Target | Score  | N     | Target | Score  | N    | Target | Score | N    | Target |
|                              |        |      |              |       | REA   | DING L | ANGUA  | GE AR | TS     |        |      |        |       |      |        |
| All Students                 | 67.47  | 91   | 52.78        |       |       | 53.03  | 63.84  | 95    | 48.45  | 64.41  | 82   | 48.7   |       |      | 48.95  |
| Native American              | N < 10 | < 10 | 52.78        |       |       | 53.03  | N < 10 | < 10  | 48.45  | N < 10 | < 10 | 48.7   |       |      | 48.95  |
| Asian                        | N < 10 | < 10 | 52.78        |       |       | 53.03  | N < 10 | < 10  | 48.45  | N < 10 | < 10 | 48.7   |       |      | 48.95  |
| African-<br>American         | 63.35  | 13   | 52.78        |       |       | 53.03  | 50.17  | 11    | 48.45  | 56.03  | 14   | 48.7   |       |      | 48.95  |
| Hispanic                     | 67.86  | 11   | 52.78        |       |       | 53.03  | N < 10 | < 10  | 48.45  | N < 10 | < 10 | 48.7   |       |      | 48.95  |
| Hawaiian/Pacific<br>Islander | N < 10 | < 10 | 52.78        |       |       | 53.03  | N < 10 | < 10  | 48.45  | N < 10 | < 10 | 48.7   |       |      | 48.95  |
| Caucasian                    | 69.33  | 66   | 52.78        |       |       | 53.03  | 68.02  | 72    | 48.45  | 67.04  | 59   | 48.7   |       |      | 48.95  |
| Two or More                  | N < 10 | < 10 | 52.78        |       |       | 53.03  | N < 10 | < 10  | 48.45  | N < 10 | < 10 | 48.7   |       |      | 48.95  |
|                              |        |      |              |       |       | MAT    | HEMAT  | ICS   |        |        |      |        |       |      |        |
| All Students                 | 59.39  | 91   | 46.45        |       |       | 46.7   | 58.90  | 95    | 42.27  | 57.57  | 82   | 42.52  |       |      | 42.77  |
| Native American              | N < 10 | < 10 | 46.45        |       |       | 46.7   | N < 10 | < 10  | 42.27  | N < 10 | < 10 | 42.52  |       |      | 42.77  |
| Asian                        | N < 10 | < 10 | 46.45        |       |       | 46.7   | N < 10 | < 10  | 42.27  | N < 10 | < 10 | 42.52  |       |      | 42.77  |
| African-<br>American         | 59.55  | 13   | 46.45        |       |       | 46.7   | 54.42  | 11    | 42.27  | 50.92  | 14   | 42.52  |       |      | 42.77  |
| Hispanic                     | 64.57  | 11   | 46.45        |       |       | 46.7   | N < 10 | < 10  | 42.27  | N < 10 | < 10 | 42.52  |       |      | 42.77  |
| Hawaiian/Pacific<br>Islander | N < 10 | < 10 | 46.45        |       |       | 46.7   | N < 10 | < 10  | 42.27  | N < 10 | < 10 | 42.52  |       |      | 42.77  |
| Caucasian                    | 59.67  | 66   | 46.45        |       |       | 46.7   | 60.65  | 72    | 42.27  | 59.50  | 59   | 42.52  |       |      | 42.77  |
| Two or More                  | N < 10 | < 10 | 46.45        |       |       | 46.7   | N < 10 | < 10  | 42.27  | N < 10 | < 10 | 42.52  |       |      | 42.77  |
|                              |        |      |              |       |       | S      | CIENCE |       |        |        |      |        |       |      |        |
| All Students                 | 65.13  | 91   | 53.26        |       |       | 53.51  | 65.24  | 95    | 48.4   | 63.75  | 82   | 48.65  |       |      | 48.9   |
| Native American              | N < 10 | < 10 | 53.26        |       |       | 53.51  | N < 10 | < 10  | 48.4   | N < 10 | < 10 | 48.65  |       |      | 48.9   |
| Asian                        | N < 10 | < 10 | 53.26        |       |       | 53.51  | N < 10 | < 10  | 48.4   | N < 10 | < 10 | 48.65  |       |      | 48.9   |
| African-<br>American         | 73.56  | 13   | 53.26        |       |       | 53.51  | 56.70  | 11    | 48.4   | 60.32  | 14   | 48.65  |       |      | 48.9   |
| Hispanic                     | 65.82  | 11   | 53.26        |       |       | 53.51  | N < 10 | < 10  | 48.4   | N < 10 | < 10 | 48.65  |       |      | 48.9   |
| Hawaiian/Pacific<br>Islander | N < 10 | < 10 | 53.26        |       |       | 53.51  | N < 10 | < 10  | 48.4   | N < 10 | < 10 | 48.65  |       |      | 48.9   |
| Caucasian                    | 65.85  | 66   | 53.26        |       |       | 53.51  | 68.50  | 72    | 48.4   | 65.54  | 59   | 48.65  |       |      | 48.9   |
| Two or More                  | N < 10 | < 10 | 53.26        |       |       | 53.51  | N < 10 | < 10  | 48.4   | N < 10 | < 10 | 48.65  |       |      | 48.9   |