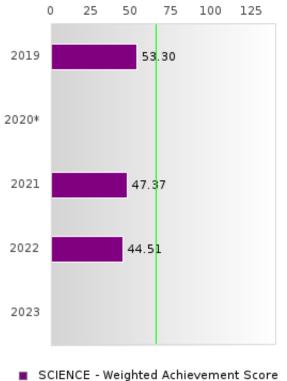

#### ACADEMIC PROFICIENCY SCORE IN SCIENCE

| YEAR  | SCORE | BASELINE/<br>TARGET | Ν  |
|-------|-------|---------------------|----|
| 2019  | 65.13 | 53.26               | 91 |
| 2020* |       | 53.51               |    |
| 2021  | 65.24 | 48.4                | 95 |
| 2022  | 63.75 | 48.65               | 82 |
| 2023  |       | 48.9                |    |

N: Number of Concentrators with Test Scores Included in the Score

\*State-required academic achievement tests were waived in 2020 due to COVID19.

#### DISTRIBUTION OF DISTRICT SCORES FOR ACADEMIC PROFICIENCY IN SCIENCE