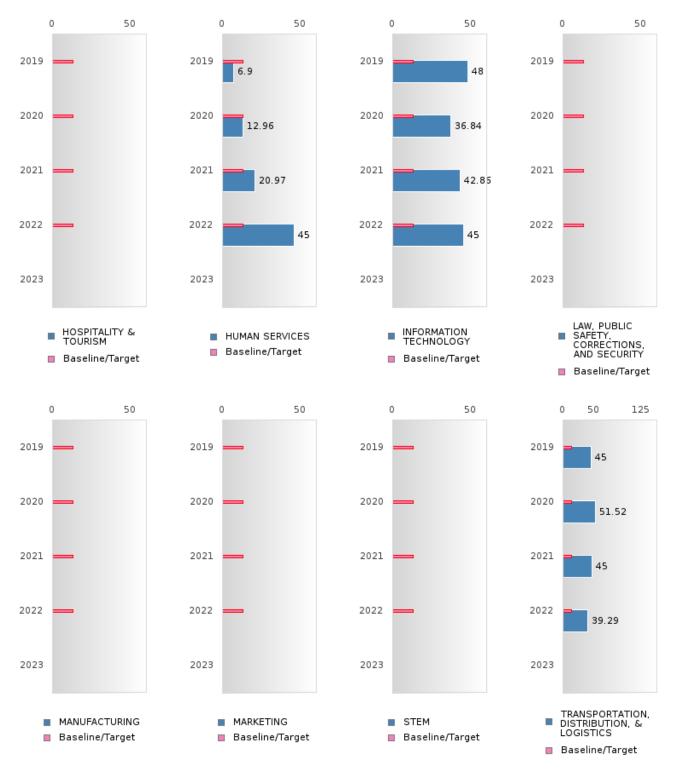

#### FOUR-YEAR ADJUSTED GRADUATION RATE BY CLUSTER

| RACE                        |        | 2019 |        |        | 2020  |        |        | 2021   |        |         | 2022 |        | 2023  |   |        |
|-----------------------------|--------|------|--------|--------|-------|--------|--------|--------|--------|---------|------|--------|-------|---|--------|
|                             | Score  | Ν    | Target | Score  | N     | Target | Score  | N      | Target | Score   | N    | Target | Score | N | Target |
|                             |        |      | FO     | UR-YEA | R ADJ | USTED  | COHOR  | Г GRAI | DUATIO | ON RATI | Ξ    |        |       |   |        |
| AGRICULTUR                  | > 95   | RV   | 87.18  | N < 10 | < 10  | 87.18  | >95    | RV     | 87.18  | > 95    | RV   | 87.18  |       |   | 87.18  |
| E, FOOD, &                  |        |      |        |        |       |        |        |        |        |         |      |        |       |   |        |
| NATURAL                     |        |      |        |        |       |        |        |        |        |         |      |        |       |   |        |
| RESOURCES                   |        |      | 07.10  |        |       | 07.10  |        |        | 07.10  |         |      | 07.10  |       |   | 07.10  |
| ARCHITECTU                  |        |      | 87.18  |        |       | 87.18  |        |        | 87.18  |         |      | 87.18  |       |   | 87.18  |
| RE AND CONS<br>TRUCTION     |        |      |        |        |       |        |        |        |        |         |      |        |       |   |        |
| ARTS, A/V,                  |        |      | 87.18  |        |       | 87.18  |        |        | 87.18  |         |      | 87.18  |       |   | 87.18  |
| TECHNOLOGY                  |        |      | 07.10  |        |       | 07.10  |        |        | 07.10  |         |      | 07.10  |       |   | 07.10  |
| & COMMUNIC                  |        |      |        |        |       |        |        |        |        |         |      |        |       |   |        |
| ATIONS                      |        |      |        |        |       |        |        |        |        |         |      |        |       |   |        |
| <b>BUSINESS MA</b>          | > 95   | RV   | 87.18  | > 95   | RV    | 87.18  | > 95   | RV     | 87.18  | > 95    | RV   | 87.18  |       |   | 87.18  |
| NAGEMENT &                  |        |      |        |        |       |        |        |        |        |         |      |        |       |   |        |
| ADMINISTRAT                 |        |      |        |        |       |        |        |        |        |         |      |        |       |   |        |
| ION                         |        |      |        |        |       |        |        |        |        |         |      |        |       |   |        |
| EDUCATION                   |        |      | 87.18  |        |       | 87.18  |        |        | 87.18  |         |      | 87.18  |       |   | 87.18  |
| AND                         |        |      |        |        |       |        |        |        |        |         |      |        |       |   |        |
| TRAINING                    | 0.7    |      | 0= 10  | 0.5    |       | 0= 10  | 0.7    |        | 0= 10  |         |      | 0= 10  |       |   | 0= 10  |
| FINANCE                     | > 95   | RV   | 87.18  | > 95   | RV    | 87.18  | > 95   | RV     | 87.18  | > 95    | RV   | 87.18  |       |   | 87.18  |
| GOVERNMEN                   |        |      | 87.18  |        |       | 87.18  |        |        | 87.18  |         |      | 87.18  |       |   | 87.18  |
| T AND PUBLIC<br>ADMINISTRAT |        |      |        |        |       |        |        |        |        |         |      |        |       |   |        |
| ION                         |        |      |        |        |       |        |        |        |        |         |      |        |       |   |        |
| HEALTH                      | N < 10 | < 10 | 87.18  | N < 10 | < 10  | 87.18  | N < 10 | < 10   | 87.18  | N < 10  | < 10 | 87.18  |       |   | 87.18  |
| SCIENCES                    | 11 110 | 110  | 0,110  | 11 110 | 410   | 0,110  | 11 110 |        | 0,110  | 11 110  | 110  | 0,110  |       |   | 0,110  |
| HOSPITALITY                 | > 95   | RV   | 87.18  | > 95   | RV    | 87.18  | > 95   | RV     | 87.18  | > 95    | RV   | 87.18  |       |   | 87.18  |
| & TOURISM                   |        |      |        |        |       |        |        |        |        |         |      |        |       |   |        |
| HUMAN                       | > 95   | RV   | 87.18  | > 95   | RV    | 87.18  | > 95   | RV     | 87.18  | > 95    | RV   | 87.18  |       |   | 87.18  |
| SERVICES                    |        |      |        |        |       |        |        |        |        |         |      |        |       |   |        |
| INFORMATIO                  | > 95   | RV   | 87.18  | N < 10 | < 10  | 87.18  | N < 10 | < 10   | 87.18  | N < 10  | < 10 | 87.18  |       |   | 87.18  |
| Ν                           |        |      |        |        |       |        |        |        |        |         |      |        |       |   |        |
| TECHNOLOGY                  |        |      | 07.10  |        |       | 07.10  |        |        | 05.10  |         |      | 07.10  |       |   | 07.10  |
| LAW, PUBLIC                 |        |      | 87.18  |        |       | 87.18  |        |        | 87.18  |         |      | 87.18  |       |   | 87.18  |
| SAFETY,<br>CORRECTION       |        |      |        |        |       |        |        |        |        |         |      |        |       |   |        |
| S, AND                      |        |      |        |        |       |        |        |        |        |         |      |        |       |   |        |
| SECURITY                    |        |      |        |        |       |        |        |        |        |         |      |        |       |   |        |
|                             | N < 10 | < 10 | 87.18  |        |       | 87.18  |        |        | 87.18  |         |      | 87.18  |       |   | 87.18  |
| RING                        |        |      |        |        |       |        |        |        |        |         |      |        |       |   |        |
| MARKETING                   | > 95   | RV   | 87.18  | > 95   | RV    | 87.18  | N < 10 | < 10   | 87.18  | N < 10  | < 10 | 87.18  |       |   | 87.18  |
| STEM                        |        |      | 87.18  |        |       | 87.18  |        |        | 87.18  |         |      | 87.18  |       |   | 87.18  |
|                             | N < 10 | < 10 | 87.18  | > 95   | RV    | 87.18  | > 95   | RV     | 87.18  | > 95    | RV   | 87.18  |       |   | 87.18  |
| TION, DISTRIB               |        |      |        |        |       |        |        |        |        |         |      |        |       |   |        |
| UTION, &                    |        |      |        |        |       |        |        |        |        |         |      |        |       |   |        |
| LOGISTICS                   |        |      |        |        |       |        |        |        |        |         |      |        |       |   |        |

#### FIVE-YEAR EXTENDED ADJUSTED GRADUATION RATE BY CLUSTER

| RACE                                                                                                                                            |        | 2019 |                      |        | 2020  |                      |         | 2021  |                      |        | 2022 |                      |       | 2023 |                      |
|-------------------------------------------------------------------------------------------------------------------------------------------------|--------|------|----------------------|--------|-------|----------------------|---------|-------|----------------------|--------|------|----------------------|-------|------|----------------------|
|                                                                                                                                                 | Score  | N    | Target               | Score  | N     | Target               | Score   | N     | Target               | Score  | N    | Target               | Score | N    | Target               |
|                                                                                                                                                 |        | F    | IVE-YE               | AR EXT | ENDEL | O ADJU               | STED CO | DHORT | GRAD                 | UATION | RATE |                      |       |      |                      |
| AGRICULTUR                                                                                                                                      | N < 10 | < 10 | 90.4                 | > 95   | RV    | 90.4                 | N < 10  | < 10  | 90.4                 | N < 10 | < 10 | 90.4                 |       |      | 90.4                 |
| E, FOOD, &                                                                                                                                      |        |      |                      |        |       |                      |         |       |                      |        |      |                      |       |      |                      |
| NATURAL                                                                                                                                         |        |      |                      |        |       |                      |         |       |                      |        |      |                      |       |      |                      |
| RESOURCES                                                                                                                                       |        |      |                      |        |       |                      |         |       |                      |        |      |                      |       |      |                      |
| ARCHITECTU                                                                                                                                      |        |      | 90.4                 |        |       | 90.4                 |         |       | 90.4                 |        |      | 90.4                 |       |      | 90.4                 |
| RE AND CONS                                                                                                                                     |        |      |                      |        |       |                      |         |       |                      |        |      |                      |       |      |                      |
| TRUCTION                                                                                                                                        |        |      |                      |        |       |                      |         |       |                      |        |      |                      |       |      |                      |
| ARTS, A/V,                                                                                                                                      |        |      | 90.4                 |        |       | 90.4                 |         |       | 90.4                 |        |      | 90.4                 |       |      | 90.4                 |
| TECHNOLOGY                                                                                                                                      |        |      |                      |        |       |                      |         |       |                      |        |      |                      |       |      |                      |
| & COMMUNIC                                                                                                                                      |        |      |                      |        |       |                      |         |       |                      |        |      |                      |       |      |                      |
| ATIONS                                                                                                                                          |        |      |                      |        |       |                      |         |       |                      |        |      |                      |       |      |                      |
| BUSINESS MA                                                                                                                                     | > 95   | RV   | 90.4                 | > 95   | RV    | 90.4                 | > 95    | RV    | 90.4                 | > 95   | RV   | 90.4                 |       |      | 90.4                 |
| NAGEMENT &                                                                                                                                      |        |      |                      |        |       |                      |         |       |                      |        |      |                      |       |      |                      |
| ADMINISTRAT                                                                                                                                     |        |      |                      |        |       |                      |         |       |                      |        |      |                      |       |      |                      |
| ION                                                                                                                                             |        |      |                      |        |       |                      |         |       |                      |        |      |                      |       |      |                      |
| EDUCATION                                                                                                                                       |        |      | 90.4                 |        |       | 90.4                 |         |       | 90.4                 |        |      | 90.4                 |       |      | 90.4                 |
| AND                                                                                                                                             |        |      |                      |        |       |                      |         |       |                      |        |      |                      |       |      |                      |
| TRAINING                                                                                                                                        |        |      |                      |        |       |                      |         |       |                      |        |      |                      |       |      |                      |
| FINANCE                                                                                                                                         | > 95   | RV   | 90.4                 | > 95   | RV    | 90.4                 | > 95    | RV    | 90.4                 | > 95   | RV   | 90.4                 |       |      | 90.4                 |
| GOVERNMEN                                                                                                                                       |        |      | 90.4                 |        |       | 90.4                 |         |       | 90.4                 |        |      | 90.4                 |       |      | 90.4                 |
| T AND PUBLIC                                                                                                                                    |        |      |                      |        |       |                      |         |       |                      |        |      |                      |       |      |                      |
| ADMINISTRAT                                                                                                                                     |        |      |                      |        |       |                      |         |       |                      |        |      |                      |       |      |                      |
| ION                                                                                                                                             |        |      |                      |        |       |                      |         |       |                      |        |      |                      |       |      |                      |
| HEALTH                                                                                                                                          |        |      | 90.4                 | N < 10 | < 10  | 90.4                 | N < 10  | < 10  | 90.4                 | N < 10 | < 10 | 90.4                 |       |      | 90.4                 |
| SCIENCES                                                                                                                                        |        |      |                      |        |       |                      |         |       |                      |        |      |                      |       |      |                      |
| HOSPITALITY                                                                                                                                     | N < 10 | < 10 | 90.4                 | > 95   | RV    | 90.4                 | > 95    | RV    | 90.4                 | > 95   | RV   | 90.4                 |       |      | 90.4                 |
| & TOURISM                                                                                                                                       |        |      |                      |        |       |                      |         |       |                      |        |      |                      |       |      |                      |
| HUMAN                                                                                                                                           | > 95   | RV   | 90.4                 | > 95   | RV    | 90.4                 | > 95    | RV    | 90.4                 | > 95   | RV   | 90.4                 |       |      | 90.4                 |
| SERVICES                                                                                                                                        |        |      |                      |        |       |                      |         |       |                      |        |      |                      |       |      |                      |
| INFORMATIO                                                                                                                                      | N < 10 | < 10 | 90.4                 | > 95   | RV    | 90.4                 | N < 10  | < 10  | 90.4                 | N < 10 | < 10 | 90.4                 |       |      | 90.4                 |
| Ν                                                                                                                                               |        |      |                      |        |       |                      |         |       |                      |        |      |                      |       |      |                      |
| TECHNOLOGY                                                                                                                                      |        |      |                      |        |       |                      |         |       |                      |        |      |                      |       |      |                      |
| LAW, PUBLIC                                                                                                                                     |        |      | 90.4                 |        |       | 90.4                 |         |       | 90.4                 |        |      | 90.4                 |       |      | 90.4                 |
| SAFETY,                                                                                                                                         |        |      |                      |        |       |                      |         |       |                      |        |      |                      |       |      |                      |
| CORRECTION                                                                                                                                      |        |      |                      |        |       |                      |         |       |                      |        |      |                      |       |      |                      |
| S, AND                                                                                                                                          |        |      |                      |        |       |                      |         |       |                      |        |      |                      |       |      |                      |
| SECURITY                                                                                                                                        |        |      |                      |        |       |                      |         |       |                      |        |      |                      |       |      |                      |
| MANUFACTU                                                                                                                                       | N < 10 | < 10 | 90.4                 | N < 10 | < 10  | 90.4                 |         |       | 90.4                 |        |      | 90.4                 |       |      | 90.4                 |
| RING                                                                                                                                            |        |      |                      |        |       |                      |         |       |                      |        |      |                      |       |      |                      |
| MARKETING                                                                                                                                       | > 95   | RV   | 90.4                 | > 95   | RV    | 90.4                 | > 95    | RV    | 90.4                 | > 95   | RV   | 90.4                 |       |      | 90.4                 |
| STEM                                                                                                                                            |        |      | 90.4                 |        |       | 90.4                 |         |       | 90.4                 |        |      | 90.4                 |       |      | 90.4                 |
|                                                                                                                                                 | N < 10 | < 10 | 90.4                 | N < 10 | < 10  | 90.4                 | > 95    | RV    | 90.4                 | > 95   | RV   | 90.4                 |       |      | 90.4                 |
| TION, DISTRIB                                                                                                                                   |        |      |                      |        |       |                      |         |       |                      |        |      |                      |       |      |                      |
| UTION, &                                                                                                                                        |        |      |                      |        |       |                      |         |       |                      |        |      |                      |       |      |                      |
| LOGISTICS                                                                                                                                       |        |      |                      |        |       |                      |         |       |                      |        |      |                      |       |      |                      |
| LAW, PUBLIC<br>SAFETY,<br>CORRECTION<br>S, AND<br>SECURITY<br>MANUFACTU<br>RING<br>MARKETING<br>STEM<br>TRANSPORTA<br>TION, DISTRIB<br>UTION, & | > 95   | RV   | 90.4<br>90.4<br>90.4 | > 95   | RV    | 90.4<br>90.4<br>90.4 |         |       | 90.4<br>90.4<br>90.4 |        |      | 90.4<br>90.4<br>90.4 |       |      | 90.4<br>90.4<br>90.4 |