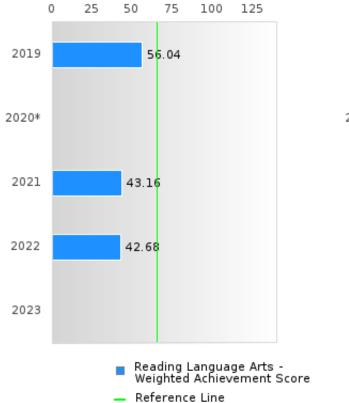

#### ACADEMIC PROFICIENCY SCORE IN READING LANGUAGE ARTS

| YEAR  | SCORE | BASELINE/<br>TARGET | Ν  |
|-------|-------|---------------------|----|
| 2019  | 67.47 | 52.78               | 91 |
| 2020* |       | 53.03               |    |
| 2021  | 63.84 | 48.45               | 95 |
| 2022  | 64.41 | 48.7                | 82 |
| 2023  |       | 48.95               |    |

N: Number of Concentrators with Test Scores Included in the Score

\*State-required academic achievement tests were waived in 2020 due to COVID19.

Academic Proficiency in Reading Language Arts Baseline/Target

#### DISTRIBUTION OF DISTRICT SCORES FOR ACADEMIC PROFICIENCY IN READING LANGUAGE ARTS