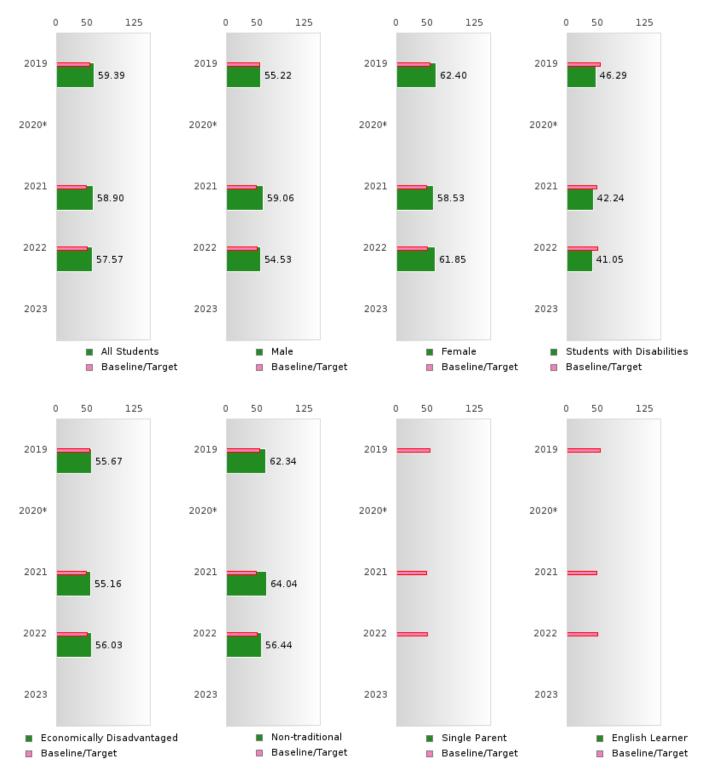

#### ACADEMIC PROFICIENCY SCORE IN MATHEMATICS BY SPECIAL POPULATION

#### EAST POINSETT CO. SCHOOL DIST.

#### ACADEMIC PROFICIENCY SCORE TABLE BY SUBJECT AND SPECIAL POPULATION

| ACADE                            | VIIC PR |      | LEINC |       |       | DLE E  | DI SUB      | -    | AND    | SPECIA |      | TULA   | IUN   | 0000 |        |
|----------------------------------|---------|------|-------|-------|-------|--------|-------------|------|--------|--------|------|--------|-------|------|--------|
| RACE                             |         | 2019 |       |       | 2020* | Im     |             | 2021 | I      |        | 2022 |        |       | 2023 |        |
|                                  | Score   | N    | Base  | Score | N     | Target | Score       | N    | Target | Score  | N    | Target | Score | N    | Target |
|                                  |         |      | line  |       |       |        | L<br>.ANGUA |      |        |        |      |        |       |      |        |
| All Students                     | 67.47   | 91   | 52.78 |       | KEA   | 53.03  | 63.84       | 95   | 48.45  | 64.41  | 82   | 48.7   |       |      | 48.95  |
| Male                             | 63.32   | 39   | 52.78 |       |       | 53.03  | 59.29       | 47   | 48.45  | 57.78  | 45   | 48.7   |       |      | 48.95  |
| Female                           | 71.16   | 52   | 52.78 |       |       | 53.03  | 68.16       | 48   | 48.45  | 72.23  | 37   | 48.7   |       |      | 48.95  |
| Students with                    | 54.04   | 15   | 52.78 |       |       | 53.03  | 46.51       | 14   | 48.45  | 44.51  | 10   | 48.7   |       |      | 48.95  |
| Disabilities                     | 34.04   | 15   | 32.78 |       |       | 35.05  | 40.51       | 14   | 40.43  | 44.31  | 10   | 40.7   |       |      | 40.95  |
| Economically                     | 63.05   | 66   | 52.78 |       |       | 53.03  | 61.50       | 67   | 48.45  | 62.47  | 58   | 48.7   |       |      | 48.95  |
| •                                | 05.05   | 00   | 32.78 |       |       | 35.05  | 01.50       | 07   | 40.43  | 02.47  | 20   | 40.7   |       |      | 40.95  |
| Disadvantaged<br>Non-traditional | 78.46   | 20   | 52.78 |       |       | 53.03  | 65.83       | 20   | 48.45  | 59.64  | 46   | 48.7   |       |      | 48.95  |
|                                  |         |      | 52.78 |       |       |        |             |      |        |        | < 10 | 48.7   |       |      | 48.95  |
| Single Parent                    | N < 10  | < 10 |       |       |       |        | N < 10      | < 10 |        | N < 10 |      |        |       |      |        |
| English Learner                  | N < 10  | < 10 | 52.78 |       |       |        | N < 10      | < 10 |        | N < 10 | < 10 | 48.7   |       |      | 48.95  |
| Homeless                         | N < 10  | < 10 | 52.78 |       |       |        | N < 10      | < 10 |        | N < 10 | < 10 | 48.7   |       |      | 48.95  |
| Foster Care                      | N < 10  | < 10 | 52.78 |       |       |        | N < 10      | < 10 |        | N < 10 | < 10 | 48.7   |       |      | 48.95  |
| Military                         | N < 10  | < 10 | 52.78 |       |       | 53.03  | N < 10      | < 10 | 48.45  | N < 10 | < 10 | 48.7   |       |      | 48.95  |
| Dependent                        |         | 10   |       |       |       |        | 27.40       | 10   | 10.15  |        | 10   | 10 -   |       |      | 10.05  |
| Migrant                          | N < 10  | < 10 | 52.78 |       |       |        | N < 10      | < 10 | 48.45  | N < 10 | < 10 | 48.7   |       |      | 48.95  |
|                                  | 50.00   | 0.1  | 16.15 |       |       |        | HEMAT       |      | 40.07  |        | 00   | 10.50  |       |      | 40.55  |
| All Students                     | 59.39   | 91   | 46.45 |       |       | 46.7   | 58.90       | 95   | 42.27  | 57.57  | 82   | 42.52  |       |      | 42.77  |
| Male                             | 55.22   | 39   | 46.45 |       |       | 46.7   | 59.06       | 47   | 42.27  | 54.53  | 45   | 42.52  |       |      | 42.77  |
| Female                           | 62.40   | 52   | 46.45 |       |       | 46.7   | 58.53       | 48   | 42.27  | 61.85  | 37   | 42.52  |       |      | 42.77  |
| Students with                    | 46.29   | 15   | 46.45 |       |       | 46.7   | 42.24       | 14   | 42.27  | 41.05  | 10   | 42.52  |       |      | 42.77  |
| Disabilities                     |         |      |       |       |       |        |             |      |        |        |      |        |       |      |        |
| Economically                     | 55.67   | 66   | 46.45 |       |       | 46.7   | 55.16       | 67   | 42.27  | 56.03  | 58   | 42.52  |       |      | 42.77  |
| Disadvantaged                    |         |      |       |       |       |        |             |      |        |        |      |        |       |      |        |
| Non-traditional                  | 62.34   | 20   | 46.45 |       |       | 46.7   | 64.04       | 20   | 42.27  | 56.44  | 46   | 42.52  |       |      | 42.77  |
| Single Parent                    | N < 10  | < 10 | 46.45 |       |       | 46.7   | N < 10      | < 10 |        | N < 10 | < 10 | 42.52  |       |      | 42.77  |
| English Learner                  | N < 10  | < 10 | 46.45 |       |       | 46.7   | N < 10      | < 10 |        | N < 10 | < 10 | 42.52  |       |      | 42.77  |
| Homeless                         | N < 10  | < 10 | 46.45 |       |       | 46.7   | N < 10      | < 10 |        | N < 10 | < 10 | 42.52  |       |      | 42.77  |
| Foster Care                      | N < 10  | < 10 | 46.45 |       |       | 46.7   | N < 10      | < 10 |        | N < 10 | < 10 | 42.52  |       |      | 42.77  |
| Military                         | N < 10  | < 10 | 46.45 |       |       | 46.7   | N < 10      | < 10 | 42.27  | N < 10 | < 10 | 42.52  |       |      | 42.77  |
| Dependent                        |         |      |       |       |       |        |             |      |        |        |      |        |       |      |        |
| Migrant                          | N < 10  | < 10 | 46.45 |       |       |        | N < 10      | < 10 | 42.27  | N < 10 | < 10 | 42.52  |       |      | 42.77  |
|                                  |         |      |       |       | _     |        | CIENCE      |      |        |        |      |        |       |      |        |
| All Students                     | 65.13   | 91   | 53.26 |       |       |        | 65.24       | 95   | 48.4   |        |      | 48.65  |       |      | 48.9   |
| Male                             | 56.12   | 39   | 53.26 |       |       | 53.51  | 60.49       | 47   | 48.4   | 57.61  | 45   | 48.65  |       |      | 48.9   |
| Female                           | 72.31   | 52   | 53.26 |       |       | 53.51  | 69.95       | 48   | 48.4   | 71.22  | 37   | 48.65  |       |      | 48.9   |
| Students with                    | 51.68   | 15   | 53.26 |       |       | 53.51  | 44.30       | 14   | 48.4   | 45.52  | 10   | 48.65  |       |      | 48.9   |
| Disabilities                     |         |      |       |       |       |        |             |      |        |        |      |        |       |      |        |
| Economically                     | 63.92   | 66   | 53.26 |       |       | 53.51  | 60.88       | 67   | 48.4   | 61.65  | 58   | 48.65  |       |      | 48.9   |
| Disadvantaged                    |         |      |       |       |       |        |             |      |        |        |      |        |       |      |        |
| Non-traditional                  | 72.70   | 20   | 53.26 |       |       | 53.51  | 61.47       | 20   | 48.4   | 59.98  | 46   | 48.65  |       |      | 48.9   |
| Single Parent                    | N < 10  | < 10 | 53.26 |       |       |        | N < 10      | < 10 | 48.4   | N < 10 | < 10 | 48.65  |       |      | 48.9   |
| English Learner                  | N < 10  | < 10 | 53.26 |       |       |        | N < 10      | < 10 | 48.4   | N < 10 | < 10 | 48.65  |       |      | 48.9   |
| Homeless                         | N < 10  | < 10 | 53.26 |       |       | 53.51  | N < 10      | < 10 | 48.4   | N < 10 | < 10 | 48.65  |       |      | 48.9   |
| Foster Care                      | N < 10  | < 10 | 53.26 |       |       | 53.51  | N < 10      | < 10 | 48.4   | N < 10 | < 10 | 48.65  |       |      | 48.9   |
| Military                         | N < 10  | < 10 | 53.26 |       |       | 53.51  | N < 10      | < 10 | 48.4   | N < 10 | < 10 | 48.65  |       |      | 48.9   |
| Dependent                        |         |      |       |       |       |        |             |      |        |        |      |        |       |      |        |
| Migrant                          | N < 10  | < 10 | 53.26 |       |       | 53.51  | N < 10      | < 10 | 48.4   | N < 10 | < 10 | 48.65  |       |      | 48.9   |
| N N 1 CO                         |         | 1    | T 1   | 1 1 1 | C     |        |             |      |        |        |      |        |       |      |        |

N: Number of Concentrators with Test Scores Included in the Score