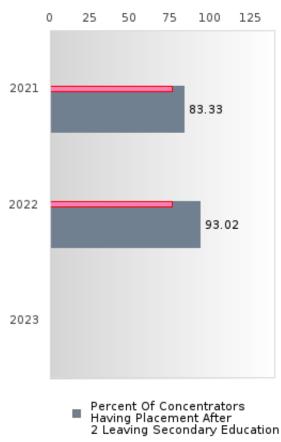

#### PERFORMANCE MEASURE SCORES FOR CONCENTRATORS ONLY

| PERFORMANCE       |       | DIST  | FRICT SCO | ORE   |      | STATE SCORE |       |       |       |      |  |  |  |
|-------------------|-------|-------|-----------|-------|------|-------------|-------|-------|-------|------|--|--|--|
| MEASURES          | 2019  | 2020  | 2021      | 2022  | 2023 | 2019        | 2020  | 2021  | 2022  | 2023 |  |  |  |
| 3S1: POST-PROGRAM |       |       | 83.33     | 93.02 |      |             |       | 81.92 | 81.38 |      |  |  |  |
| PLACEMENT         |       |       |           |       |      |             |       |       |       |      |  |  |  |
|                   |       |       |           |       |      |             |       |       |       |      |  |  |  |
| 4S1: NON-         | 28.17 | 20.93 | 22.73     | 60.53 |      | 31.31       | 31.34 | 30.03 | 43.00 |      |  |  |  |
| TRADITIONAL       | 20.17 | 20.95 | 22.13     | 00.55 |      | 51.51       | 51.54 | 50.05 | 45.00 |      |  |  |  |
| PROGRAM           |       |       |           |       |      |             |       |       |       |      |  |  |  |
| CONCENTRATION     |       |       |           |       |      |             |       |       |       |      |  |  |  |
|                   |       |       |           | 39.29 |      |             |       | 14.46 | 44.04 |      |  |  |  |
| 5S1: INDUSTRY     |       |       |           | 39.29 |      |             |       | 14.46 | 44.94 |      |  |  |  |
| CERTIFICATIONS    |       |       |           |       |      |             |       |       |       |      |  |  |  |
|                   |       |       |           |       |      |             |       |       |       |      |  |  |  |

The placement data are lagged in this report and the CAR report. The 2022 report includes placement data on students who exited secondary education during the 2021 school year.