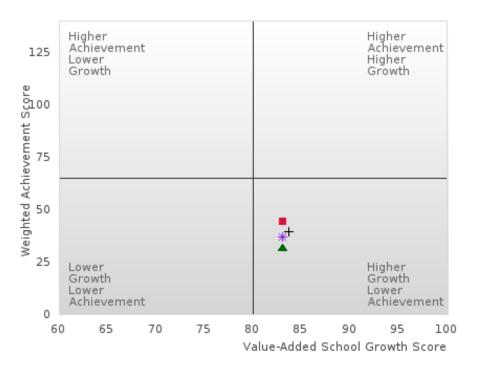

#### ACADEMIC PROFICIENCY SCORE TABLE BY SUBJECT AND SPECIAL POPULATION

| ACADE                            | VIIC PR |      | LEINC |       |       | DLE E  | DI SUB      | -    | AND    | SPECIA |      | TULA   | IUN   | 0000 |        |
|----------------------------------|---------|------|-------|-------|-------|--------|-------------|------|--------|--------|------|--------|-------|------|--------|
| RACE                             |         | 2019 |       |       | 2020* | Im     |             | 2021 | I      |        | 2022 |        |       | 2023 |        |
|                                  | Score   | N    | Base  | Score | N     | Target | Score       | N    | Target | Score  | N    | Target | Score | N    | Target |
|                                  |         |      | line  |       |       |        | L<br>.ANGUA |      |        |        |      |        |       |      |        |
| All Students                     | 67.47   | 91   | 52.78 |       | KEA   | 53.03  | 63.84       | 95   | 48.45  | 64.41  | 82   | 48.7   |       |      | 48.95  |
| Male                             | 63.32   | 39   | 52.78 |       |       | 53.03  | 59.29       | 47   | 48.45  | 57.78  | 45   | 48.7   |       |      | 48.95  |
| Female                           | 71.16   | 52   | 52.78 |       |       | 53.03  | 68.16       | 48   | 48.45  | 72.23  | 37   | 48.7   |       |      | 48.95  |
| Students with                    | 54.04   | 15   | 52.78 |       |       | 53.03  | 46.51       | 14   | 48.45  | 44.51  | 10   | 48.7   |       |      | 48.95  |
| Disabilities                     | 34.04   | 15   | 32.78 |       |       | 35.05  | 40.51       | 14   | 40.43  | 44.31  | 10   | 40.7   |       |      | 40.95  |
| Economically                     | 63.05   | 66   | 52.78 |       |       | 53.03  | 61.50       | 67   | 48.45  | 62.47  | 58   | 48.7   |       |      | 48.95  |
| •                                | 05.05   | 00   | 32.78 |       |       | 35.05  | 01.50       | 07   | 40.43  | 02.47  | 20   | 40.7   |       |      | 40.95  |
| Disadvantaged<br>Non-traditional | 78.46   | 20   | 52.78 |       |       | 53.03  | 65.83       | 20   | 48.45  | 59.64  | 46   | 48.7   |       |      | 48.95  |
|                                  |         |      | 52.78 |       |       |        |             |      |        |        | < 10 | 48.7   |       |      | 48.95  |
| Single Parent                    | N < 10  | < 10 |       |       |       |        | N < 10      | < 10 |        | N < 10 |      |        |       |      |        |
| English Learner                  | N < 10  | < 10 | 52.78 |       |       |        | N < 10      | < 10 |        | N < 10 | < 10 | 48.7   |       |      | 48.95  |
| Homeless                         | N < 10  | < 10 | 52.78 |       |       |        | N < 10      | < 10 |        | N < 10 | < 10 | 48.7   |       |      | 48.95  |
| Foster Care                      | N < 10  | < 10 | 52.78 |       |       |        | N < 10      | < 10 |        | N < 10 | < 10 | 48.7   |       |      | 48.95  |
| Military                         | N < 10  | < 10 | 52.78 |       |       | 53.03  | N < 10      | < 10 | 48.45  | N < 10 | < 10 | 48.7   |       |      | 48.95  |
| Dependent                        |         | 10   |       |       |       |        | 27.40       | 10   | 10.15  |        | 10   | 10 -   |       |      | 10.05  |
| Migrant                          | N < 10  | < 10 | 52.78 |       |       |        | N < 10      | < 10 | 48.45  | N < 10 | < 10 | 48.7   |       |      | 48.95  |
|                                  | 50.00   | 0.1  | 16.15 |       |       |        | HEMAT       |      | 40.07  |        | 00   | 10.50  |       |      | 40.55  |
| All Students                     | 59.39   | 91   | 46.45 |       |       | 46.7   | 58.90       | 95   | 42.27  | 57.57  | 82   | 42.52  |       |      | 42.77  |
| Male                             | 55.22   | 39   | 46.45 |       |       | 46.7   | 59.06       | 47   | 42.27  | 54.53  | 45   | 42.52  |       |      | 42.77  |
| Female                           | 62.40   | 52   | 46.45 |       |       | 46.7   | 58.53       | 48   | 42.27  | 61.85  | 37   | 42.52  |       |      | 42.77  |
| Students with                    | 46.29   | 15   | 46.45 |       |       | 46.7   | 42.24       | 14   | 42.27  | 41.05  | 10   | 42.52  |       |      | 42.77  |
| Disabilities                     |         |      |       |       |       |        |             |      |        |        |      |        |       |      |        |
| Economically                     | 55.67   | 66   | 46.45 |       |       | 46.7   | 55.16       | 67   | 42.27  | 56.03  | 58   | 42.52  |       |      | 42.77  |
| Disadvantaged                    |         |      |       |       |       |        |             |      |        |        |      |        |       |      |        |
| Non-traditional                  | 62.34   | 20   | 46.45 |       |       | 46.7   | 64.04       | 20   | 42.27  | 56.44  | 46   | 42.52  |       |      | 42.77  |
| Single Parent                    | N < 10  | < 10 | 46.45 |       |       | 46.7   | N < 10      | < 10 |        | N < 10 | < 10 | 42.52  |       |      | 42.77  |
| English Learner                  | N < 10  | < 10 | 46.45 |       |       | 46.7   | N < 10      | < 10 |        | N < 10 | < 10 | 42.52  |       |      | 42.77  |
| Homeless                         | N < 10  | < 10 | 46.45 |       |       | 46.7   | N < 10      | < 10 |        | N < 10 | < 10 | 42.52  |       |      | 42.77  |
| Foster Care                      | N < 10  | < 10 | 46.45 |       |       | 46.7   | N < 10      | < 10 |        | N < 10 | < 10 | 42.52  |       |      | 42.77  |
| Military                         | N < 10  | < 10 | 46.45 |       |       | 46.7   | N < 10      | < 10 | 42.27  | N < 10 | < 10 | 42.52  |       |      | 42.77  |
| Dependent                        |         |      |       |       |       |        |             |      |        |        |      |        |       |      |        |
| Migrant                          | N < 10  | < 10 | 46.45 |       |       |        | N < 10      | < 10 | 42.27  | N < 10 | < 10 | 42.52  |       |      | 42.77  |
|                                  |         |      |       |       | _     |        | CIENCE      |      |        |        |      |        |       |      |        |
| All Students                     | 65.13   | 91   | 53.26 |       |       |        | 65.24       | 95   | 48.4   |        |      | 48.65  |       |      | 48.9   |
| Male                             | 56.12   | 39   | 53.26 |       |       | 53.51  | 60.49       | 47   | 48.4   | 57.61  | 45   | 48.65  |       |      | 48.9   |
| Female                           | 72.31   | 52   | 53.26 |       |       | 53.51  | 69.95       | 48   | 48.4   | 71.22  | 37   | 48.65  |       |      | 48.9   |
| Students with                    | 51.68   | 15   | 53.26 |       |       | 53.51  | 44.30       | 14   | 48.4   | 45.52  | 10   | 48.65  |       |      | 48.9   |
| Disabilities                     |         |      |       |       |       |        |             |      |        |        |      |        |       |      |        |
| Economically                     | 63.92   | 66   | 53.26 |       |       | 53.51  | 60.88       | 67   | 48.4   | 61.65  | 58   | 48.65  |       |      | 48.9   |
| Disadvantaged                    |         |      |       |       |       |        |             |      |        |        |      |        |       |      |        |
| Non-traditional                  | 72.70   | 20   | 53.26 |       |       | 53.51  | 61.47       | 20   | 48.4   | 59.98  | 46   | 48.65  |       |      | 48.9   |
| Single Parent                    | N < 10  | < 10 | 53.26 |       |       |        | N < 10      | < 10 | 48.4   | N < 10 | < 10 | 48.65  |       |      | 48.9   |
| English Learner                  | N < 10  | < 10 | 53.26 |       |       |        | N < 10      | < 10 | 48.4   | N < 10 | < 10 | 48.65  |       |      | 48.9   |
| Homeless                         | N < 10  | < 10 | 53.26 |       |       | 53.51  | N < 10      | < 10 | 48.4   | N < 10 | < 10 | 48.65  |       |      | 48.9   |
| Foster Care                      | N < 10  | < 10 | 53.26 |       |       | 53.51  | N < 10      | < 10 | 48.4   | N < 10 | < 10 | 48.65  |       |      | 48.9   |
| Military                         | N < 10  | < 10 | 53.26 |       |       | 53.51  | N < 10      | < 10 | 48.4   | N < 10 | < 10 | 48.65  |       |      | 48.9   |
| Dependent                        |         |      |       |       |       |        |             |      |        |        |      |        |       |      |        |
| Migrant                          | N < 10  | < 10 | 53.26 |       |       | 53.51  | N < 10      | < 10 | 48.4   | N < 10 | < 10 | 48.65  |       |      | 48.9   |
| N N 1 CO                         |         | 1    | T 1   | 1 1 1 | C     |        |             |      |        |        |      |        |       |      |        |