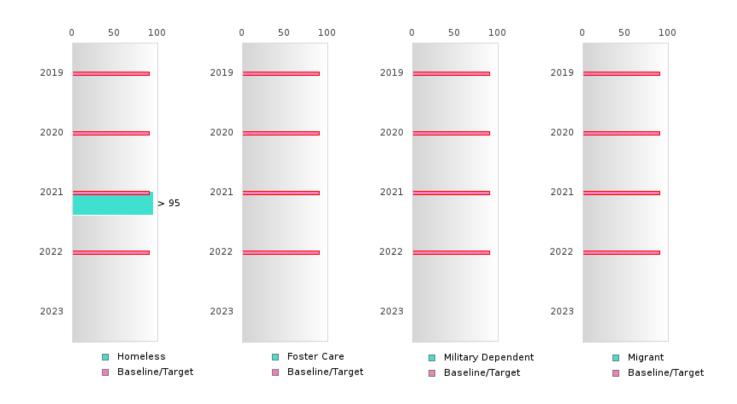

#### **GRADUATION RATE BY SPECIAL POPULATION**

| RACE                          |                  | 2019         |                |                | 2020       |        |                  | 2021   |                |         | 2022 |                |       | 2023 |                |
|-------------------------------|------------------|--------------|----------------|----------------|------------|--------|------------------|--------|----------------|---------|------|----------------|-------|------|----------------|
|                               | Score            | N            | Target         | Score          | N          | Target | Score            | N      | Target         | Score   | N    | Target         | Score | N    | Target         |
|                               |                  |              | FO             | UR-YEA         | R ADJ      | USTED  | COHOR            | T GRAI | DUATIO         | ON RATE | 3    |                |       |      |                |
| All Students                  | > 95             | RV           | 87.18          | > 95           | RV         | 87.18  | > 95             | RV     | 87.18          | > 95    | RV   | 87.18          |       |      | 87.18          |
| Male                          | 94.74            | RV           | 87.18          | > 95           | RV         | 87.18  | > 95             | RV     | 87.18          | > 95    | RV   | 87.18          |       |      | 87.18          |
| Female                        | > 95             | RV           | 87.18          | > 95           | RV         | 87.18  | > 95             | RV     | 87.18          | > 95    | RV   | 87.18          |       |      | 87.18          |
| Students with<br>Disabilities | N < 10           | < 10         | 87.18          | N < 10         | < 10       | 87.18  | N < 10           | < 10   | 87.18          | N < 10  | < 10 | 87.18          |       |      | 87.18          |
| Economically                  | > 95             | RV           | 87.18          | > 95           | RV         | 87.18  | > 95             | RV     | 87.18          | > 95    | RV   | 87.18          |       |      | 87.18          |
| Disadvantaged                 | NL 10            | . 10         | 07.10          | . 05           | DV         | 07.10  | N. 10            | . 10   | 07.10          | N. 10   | . 10 | 07.10          |       |      | 07.10          |
| Non-traditional               | N < 10           | < 10         | 87.18          | > 95           | RV         |        | N < 10           | < 10   | 87.18          | N < 10  | < 10 | 87.18          |       |      | 87.18          |
| Single Parent                 | N < 10           | . 10         | 87.18          | N + 10         | 10         | 87.18  | N + 10           | 10     | 87.18          | N 10    | . 10 | 87.18<br>87.18 |       |      | 87.18          |
| English Learner<br>Homeless   | N < 10<br>N < 10 | < 10<br>< 10 | 87.18<br>87.18 | N < 10<br>> 95 | < 10<br>RV |        | N < 10<br>N < 10 | < 10   | 87.18<br>87.18 | N < 10  | < 10 | 87.18          |       |      | 87.18<br>87.18 |
| Foster Care                   | N < 10           | < 10         | 87.18          | > 95           | ΚV         | 87.18  | N < 10           | < 10   | 87.18          | N < 10  | < 10 | 87.18          |       |      | 87.18          |
|                               |                  |              |                |                |            | 87.18  |                  |        | 87.18          |         |      | 87.18          |       |      |                |
| Military<br>Dependent         |                  |              | 87.18          |                |            | 87.18  |                  |        | 87.18          |         |      | 87.18          |       |      | 87.18          |
| Migrant                       | N < 10           | < 10         | 87.18          | N < 10         | < 10       | 87.18  | N < 10           | < 10   | 87.18          | N < 10  | < 10 | 87.18          |       |      | 87.18          |
|                               |                  | F            | IVE-YE         | AR EXT         | ENDE       | ) ADJU | STED CO          | DHORT  | GRAD           | UATION  | RATE |                |       |      |                |
| All Students                  | > 95             | RV           | 90.4           | > 95           | RV         | 90.4   | > 95             | RV     | 90.4           | > 95    | RV   | 90.4           |       |      | 90.4           |
| Male                          | > 95             | RV           | 90.4           | 94.74          | RV         | 90.4   | > 95             | RV     | 90.4           | > 95    | RV   | 90.4           |       |      | 90.4           |
| Female                        | > 95             | RV           | 90.4           | > 95           | RV         | 90.4   | > 95             | RV     | 90.4           | > 95    | RV   | 90.4           |       |      | 90.4           |
| Students with<br>Disabilities | N < 10           | < 10         | 90.4           | N < 10         | < 10       | 90.4   | N < 10           | < 10   | 90.4           | N < 10  | < 10 | 90.4           |       |      | 90.4           |
| Economically<br>Disadvantaged | > 95             | RV           | 90.4           | > 95           | RV         | 90.4   | > 95             | RV     | 90.4           | > 95    | RV   | 90.4           |       |      | 90.4           |
| Non-traditional               |                  |              | 90.4           | N < 10         | < 10       | 90.4   | > 95             | RV     | 90.4           | N < 10  | < 10 | 90.4           |       |      | 90.4           |
| Single Parent                 |                  |              | 90.4           |                |            | 90.4   |                  |        | 90.4           |         |      | 90.4           |       |      | 90.4           |
| English Learner               | N < 10           | < 10         | 90.4           | N < 10         | < 10       | 90.4   | N < 10           | < 10   | 90.4           | N < 10  | < 10 | 90.4           |       |      | 90.4           |
| Homeless                      | N < 10           | < 10         | 90.4           | N < 10         | < 10       | 90.4   | > 95             | RV     | 90.4           | N < 10  | < 10 | 90.4           |       |      | 90.4           |
| Foster Care                   |                  |              | 90.4           |                |            | 90.4   |                  |        | 90.4           |         |      | 90.4           |       |      | 90.4           |
| Military<br>Dependent         | N < 10           | < 10         | 90.4           |                |            | 90.4   |                  |        | 90.4           |         |      | 90.4           |       |      | 90.4           |
| Migrant                       | N < 10           | < 10         | 90.4           | N < 10         | < 10       | 90.4   | N < 10           | < 10   | 90.4           | N < 10  | < 10 | 90.4           |       |      | 90.4           |