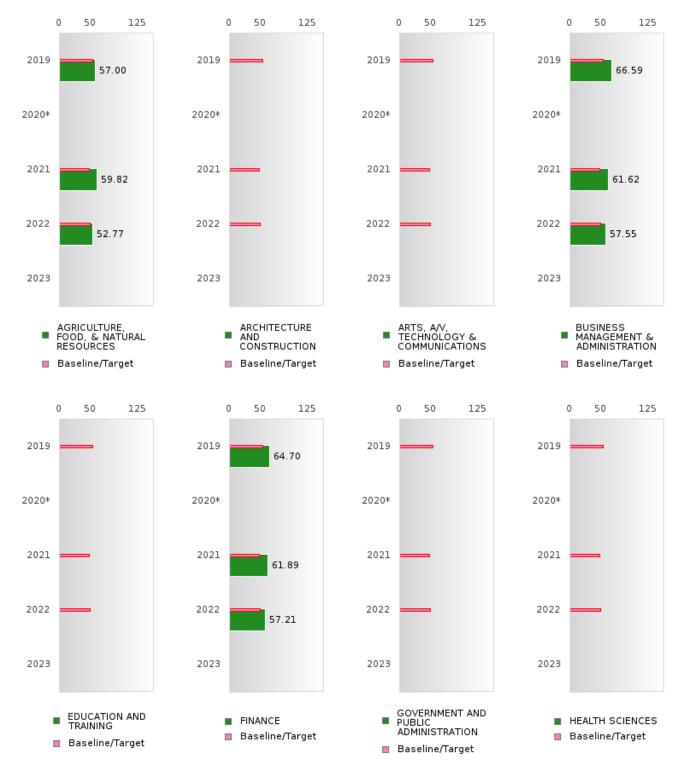

4   | N < 10 | < 10 | 48.65  |       |      | 48.9   |
| Dependent                        |         |      |       |       |       |        |             |      |        |        |      |        |       |      |        |
| Migrant                          | N < 10  | < 10 | 53.26 |       |       | 53.51  | N < 10      | < 10 | 48.4   | N < 10 | < 10 | 48.65  |       |      | 48.9   |
| N N 1 CO                         |         | 1    | T 1   | 1 1 1 | C     |        |             |      |        |        |      |        |       |      |        |

N: Number of Concentrators with Test Scores Included in the Score

## EAST POINSETT CO. SCHOOL DIST.





## EAST POINSETT CO. SCHOOL DIST.



### ACADEMIC PROFICIENCY SCORE IN READING LANGUAGE ARTS BY CLUSTER

## EAST POINSETT CO. SCHOOL DIST.



### ACADEMIC PROFICIENCY SCORE IN MATHEMATICS BY CLUSTER

## EAST POINSETT CO. SCHOOL DIST.



### ACADEMIC PROFICIENCY SCORE IN MATHEMATICS BY CLUSTER

### EAST POINSETT CO. SCHOOL DIST.



#### ACADEMIC PROFICIENCY SCORE IN SCIENCE BY CLUSTER

## EAST POINSETT CO. SCHOOL DIST.



#### ACADEMIC PROFICIENCY SCORE IN SCIENCE BY CLUSTER

## EAST POINSETT CO. SCHOOL DIST.

#### ACADEMIC PROFICIENCY SCORE TABLE BY READING LANGUAGE ARTS AND CLUSTER

| RACE                  |         | 2019       |         |                | 2020*             |             |             | 2021      |        |         | 2022      |        |       | 2023      |        |
|-----------------------|---------|------------|---------|----------------|-------------------|-------------|-------------|-----------|--------|