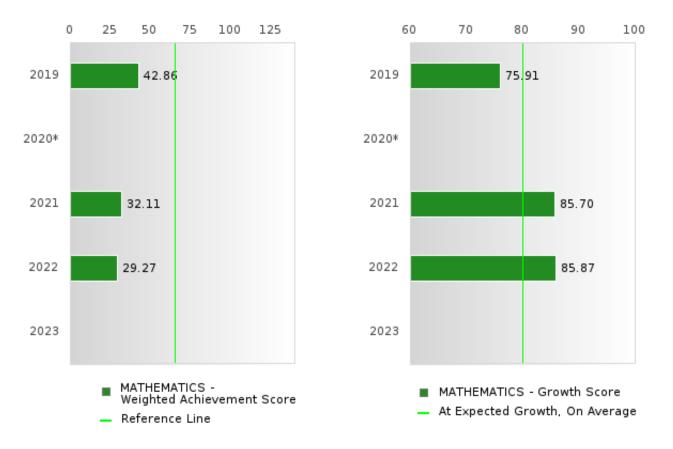

#### EAST POINSETT CO. SCHOOL DIST.

| YEAR  | SCORE | BASELINE/<br>TARGET | Ν  |
|-------|-------|---------------------|----|
| 2019  | 59.39 | 46.45               | 91 |
| 2020* |       | 46.7                |    |
| 2021  | 58.90 | 42.27               | 95 |
| 2022  | 57.57 | 42.52               | 82 |
| 2023  |       | 42.77               |    |

N: Number of Concentrators with Test Scores Included in the Score

\*State-required academic achievement tests were waived in 2020 due to COVID19.

#### DISTRIBUTION OF DISTRICT SCORES FOR ACADEMIC PROFICIENCY IN MATHEMATICS