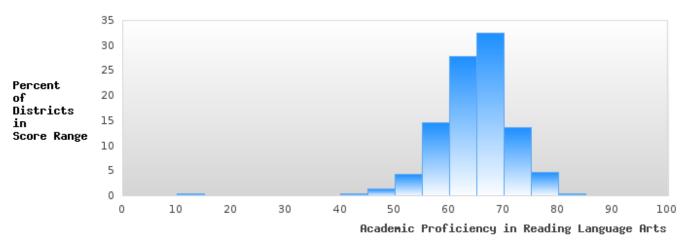

#### DISTRIBUTION OF DISTRICT SCORES FOR ACADEMIC PROFICIENCY IN READING LANGUAGE ARTS