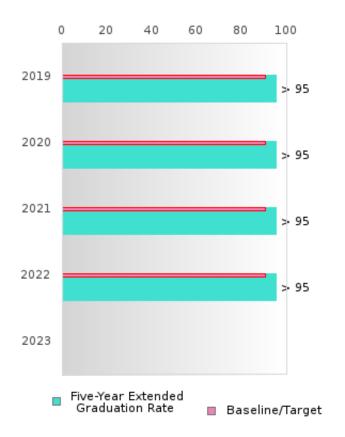

#### CONSORTIUM FIVE-YEAR EXTENDED ADJUSTED COHORT GRADUATION RATE

| YEAR | SCORE | BASELINE/<br>TARGET | Ν  |
|------|-------|---------------------|----|
| 2019 | > 95  | 90.4                | RV |
| 2020 | > 95  | 90.4                | RV |
| 2021 | > 95  | 90.4                | RV |
| 2022 | > 95  | 90.4                | RV |
| 2023 |       | 90.4                |    |