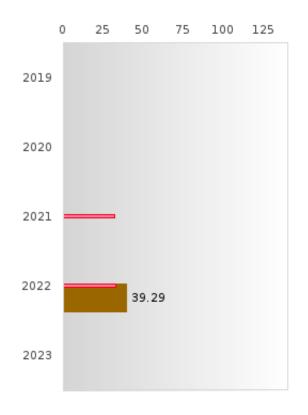

#### EAST POINSETT CO. SCHOOL DIST.

#### PERFORMANCE MEASURE SCORES FOR CONCENTRATORS ONLY

| PERFORMANCE       |       | DIST  | FRICT SCO | ORE   |      | STATE SCORE |       |       |       |      |  |  |  |
|-------------------|-------|-------|-----------|-------|------|-------------|-------|-------|-------|------|--|--|--|
| MEASURES          | 2019  | 2020  | 2021      | 2022  | 2023 | 2019        | 2020  | 2021  | 2022  | 2023 |  |  |  |
| 3S1: POST-PROGRAM |       |       | 83.33     | 93.02 |      |             |       | 81.92 | 81.38 |      |  |  |  |
| PLACEMENT         |       |       |           |       |      |             |       |       |       |      |  |  |  |
|                   |       |       |           |       |      |             |       |       |       |      |  |  |  |
| 4S1: NON-         | 28.17 | 20.93 | 22.73     | 60.53 |      | 31.31       | 31.34 | 30.03 | 43.00 |      |  |  |  |
| TRADITIONAL       | 20.17 | 20.95 | 22.13     | 00.55 |      | 51.51       | 51.54 | 50.05 | 45.00 |      |  |  |  |
| PROGRAM           |       |       |           |       |      |             |       |       |       |      |  |  |  |
| CONCENTRATION     |       |       |           |       |      |             |       |       |       |      |  |  |  |
|                   |       |       |           | 39.29 |      |             |       | 14.46 | 44.04 |      |  |  |  |
| 5S1: INDUSTRY     |       |       |           | 39.29 |      |             |       | 14.46 | 44.94 |      |  |  |  |
| CERTIFICATIONS    |       |       |           |       |      |             |       |       |       |      |  |  |  |
|                   |       |       |           |       |      |             |       |       |       |      |  |  |  |