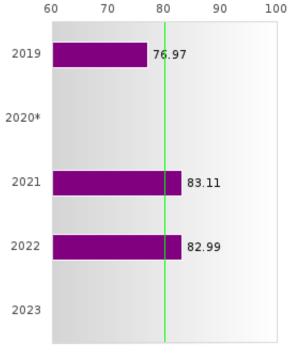

#### ACADEMIC PROFICIENCY SCORE IN READING LANGUAGE ARTS

| YEAR  | SCORE | BASELINE/<br>TARGET | Ν  |
|-------|-------|---------------------|----|
| 2019  | 67.47 | 52.78               | 91 |
| 2020* |       | 53.03               |    |
| 2021  | 63.84 | 48.45               | 95 |
| 2022  | 64.41 | 48.7                | 82 |
| 2023  |       | 48.95               |    |

N: Number of Concentrators with Test Scores Included in the Score

\*State-required academic achievement tests were waived in 2020 due to COVID19.

Academic Proficiency in Reading Language Arts Baseline/Target