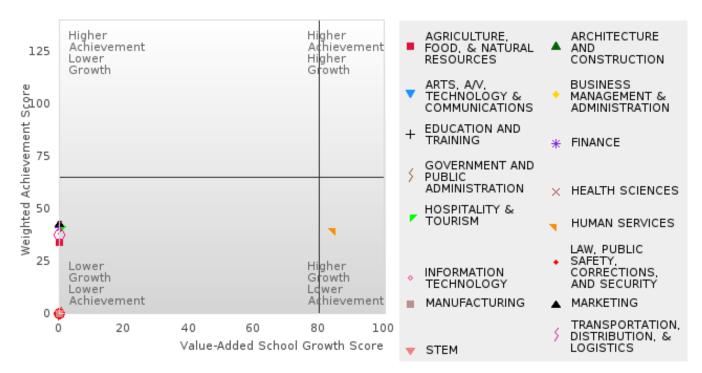

### ACADEMIC PERFORMANCE MEASURES [2S1, 2S2, 2S3]

#### EAST POINSETT CO. SCHOOL DIST.

The Academic Proficiency Performance Measures (Reading/Language Arts [1S1]; Mathematics [1S2]; Science [1S3]) in Arkansas's approved Perkins V plan are designed to align with the achievement and growth measures in Arkansas's approved ESSA plan. This alignment provides schools with a unified focus on increased rigor and relevance in student learning opportunities within a student-focused learning system to improve academic proficiency and increase students' readiness for college, career, and community engagement.

#### Assessments Included: Act Aspire (Grades 9 - 10) • Dynamic Learning Maps (Grades 9 - 10) • ACT (Grades 11 -12 [3-yr best])

Academic Proficiency Score Calculation:

- Weighted Achievement (Grades 9 12) and Value-Added Growth Scores (Grades 9 -10) Included in Score
- Reading/Language Arts, Mathematics, and Science calculated separately
- Calculated for all schools with Grades 9, 10, 11, and/or 12

#### General Formula for Academic Proficiency Score for Each Subject

ELA Academic Proficiency Score = ELA Weighted Achievement Score  $\times$  (0.50) + ELA Mean Value – Added Growth Score  $\times$  (0.50)