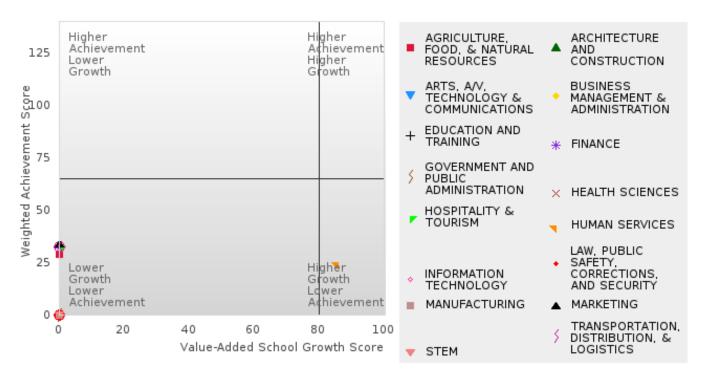

### ACADEMIC PERFORMANCE MEASURES [2S1, 2S2, 2S3]

#### EAST POINSETT CO. SCHOOL DIST.

The Academic Proficiency Performance Measures (Reading/Language Arts [1S1]; Mathematics [1S2]; Science [1S3]) in Arkansas's approved Perkins V plan are designed to align with the achievement and growth measures in Arkansas's approved ESSA plan. This alignment provides schools with a unified focus on increased rigor and relevance in student learning opportunities within a student-focused learning system to improve academic proficiency and increase students' readiness for college, career, and community engagement.

#### Assessments Included: Act Aspire (Grades 9 - 10) • Dynamic Learning Maps (Grades 9 - 10) • ACT (Grades 11 -12 [3-yr best])

Academic Proficiency Score Calculation:

- Weighted Achievement (Grades 9 12) and Value-Added Growth Scores (Grades 9 -10) Included in Score
- Reading/Language Arts, Mathematics, and Science calculated separately
- Calculated for all schools with Grades 9, 10, 11, and/or 12

#### General Formula for Academic Proficiency Score for Each Subject

ELA Academic Proficiency Score = ELA Weighted Achievement Score  $\times$  (0.50) + ELA Mean Value – Added Growth Score  $\times$  (0.50)