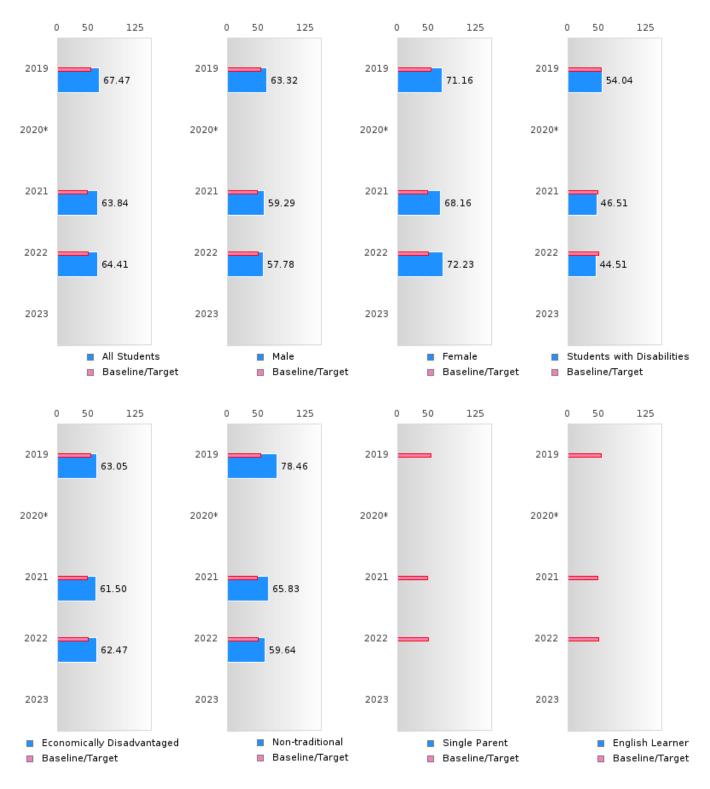

#### ACADEMIC PROFICIENCY SCORE IN READING LANGUAGE ARTS BY SPECIAL POPULATION

#### EAST POINSETT CO. SCHOOL DIST.

#### ACADEMIC PROFICIENCY SCORE TABLE BY SUBJECT AND SPECIAL POPULATION

| ACADE                            | VIIC PR |      | LEINC |       |       | DLE E  | DI SUB      | -    | AND    | SPECIA |      | TULA   | IUN   | 0000 |        |
|----------------------------------|---------|------|-------|-------|-------|--------|-------------|------|--------|--------|------|--------|-------|------|--------|
| RACE                             |         | 2019 |       |       | 2020* | Im     |             | 2021 | I      |        | 2022 |        |       | 2023 |        |
|                                  | Score   | N    | Base  | Score | N     | Target | Score       | N    | Target | Score  | N    | Target | Score | N    | Target |
|                                  |         |      | line  |       |       |        | L<br>.ANGUA |      |        |        |      |        |       |      |        |
| All Students                     | 67.47   | 91   | 52.78 |       | KEA   | 53.03  | 63.84       | 95   | 48.45  | 64.41  | 82   | 48.7   |       |      | 48.95  |
| Male                             | 63.32   | 39   | 52.78 |       |       | 53.03  | 59.29       | 47   | 48.45  | 57.78  | 45   | 48.7   |       |      | 48.95  |
| Female                           | 71.16   | 52   | 52.78 |       |       | 53.03  | 68.16       | 48   | 48.45  | 72.23  | 37   | 48.7   |       |      | 48.95  |
| Students with                    | 54.04   | 15   | 52.78 |       |       | 53.03  | 46.51       | 14   | 48.45  | 44.51  | 10   | 48.7   |       |      | 48.95  |
| Disabilities                     | 34.04   | 15   | 32.78 |       |       | 35.05  | 40.51       | 14   | 40.43  | 44.31  | 10   | 40.7   |       |      | 40.95  |
| Economically                     | 63.05   | 66   | 52.78 |       |       | 53.03  | 61.50       | 67   | 48.45  | 62.47  | 58   | 48.7   |       |      | 48.95  |
| •                                | 05.05   | 00   | 32.78 |       |       | 35.05  | 01.50       | 07   | 40.43  | 02.47  | 20   | 40.7   |       |      | 40.95  |
| Disadvantaged<br>Non-traditional | 78.46   | 20   | 52.78 |       |       | 53.03  | 65.83       | 20   | 48.45  | 59.64  | 46   | 48.7   |       |      | 48.95  |
|                                  |         |      | 52.78 |       |       |        |             |      |        |        | < 10 | 48.7   |       |      | 48.95  |
| Single Parent                    | N < 10  | < 10 |       |       |       |        | N < 10      | < 10 |        | N < 10 |      |        |       |      |        |
| English Learner                  | N < 10  | < 10 | 52.78 |       |       |        | N < 10      | < 10 |        | N < 10 | < 10 | 48.7   |       |      | 48.95  |
| Homeless                         | N < 10  | < 10 | 52.78 |       |       |        | N < 10      | < 10 |        | N < 10 | < 10 | 48.7   |       |      | 48.95  |
| Foster Care                      | N < 10  | < 10 | 52.78 |       |       |        | N < 10      | < 10 |        | N < 10 | < 10 | 48.7   |       |      | 48.95  |
| Military                         | N < 10  | < 10 | 52.78 |       |       | 53.03  | N < 10      | < 10 | 48.45  | N < 10 | < 10 | 48.7   |       |      | 48.95  |
| Dependent                        |         | 10   |       |       |       |        | 27.40       | 10   | 10.15  |        | 10   | 10 -   |       |      | 10.05  |
| Migrant                          | N < 10  | < 10 | 52.78 |       |       |        | N < 10      | < 10 | 48.45  | N < 10 | < 10 | 48.7   |       |      | 48.95  |
|                                  | 50.00   | 0.1  | 16.15 |       |       |        | HEMAT       |      | 40.07  |        | 00   | 10.50  |       |      | 40.55  |
| All Students                     | 59.39   | 91   | 46.45 |       |       | 46.7   | 58.90       | 95   | 42.27  | 57.57  | 82   | 42.52  |       |      | 42.77  |
| Male                             | 55.22   | 39   | 46.45 |       |       | 46.7   | 59.06       | 47   | 42.27  | 54.53  | 45   | 42.52  |       |      | 42.77  |
| Female                           | 62.40   | 52   | 46.45 |       |       | 46.7   | 58.53       | 48   | 42.27  | 61.85  | 37   | 42.52  |       |      | 42.77  |
| Students with                    | 46.29   | 15   | 46.45 |       |       | 46.7   | 42.24       | 14   | 42.27  | 41.05  | 10   | 42.52  |       |      | 42.77  |
| Disabilities                     |         |      |       |       |       |        |             |      |        |        |      |        |       |      |        |
| Economically                     | 55.67   | 66   | 46.45 |       |       | 46.7   | 55.16       | 67   | 42.27  | 56.03  | 58   | 42.52  |       |      | 42.77  |
| Disadvantaged                    |         |      |       |       |       |        |             |      |        |        |      |        |       |      |        |
| Non-traditional                  | 62.34   | 20   | 46.45 |       |       | 46.7   | 64.04       | 20   | 42.27  | 56.44  | 46   | 42.52  |       |      | 42.77  |
| Single Parent                    | N < 10  | < 10 | 46.45 |       |       | 46.7   | N < 10      | < 10 |        | N < 10 | < 10 | 42.52  |       |      | 42.77  |
| English Learner                  | N < 10  | < 10 | 46.45 |       |       | 46.7   | N < 10      | < 10 |        | N < 10 | < 10 | 42.52  |       |      | 42.77  |
| Homeless                         | N < 10  | < 10 | 46.45 |       |       | 46.7   | N < 10      | < 10 |        | N < 10 | < 10 | 42.52  |       |      | 42.77  |
| Foster Care                      | N < 10  | < 10 | 46.45 |       |       | 46.7   | N < 10      | < 10 |        | N < 10 | < 10 | 42.52  |       |      | 42.77  |
| Military                         | N < 10  | < 10 | 46.45 |       |       | 46.7   | N < 10      | < 10 | 42.27  | N < 10 | < 10 | 42.52  |       |      | 42.77  |
| Dependent                        |         |      |       |       |       |        |             |      |        |        |      |        |       |      |        |
| Migrant                          | N < 10  | < 10 | 46.45 |       |       |        | N < 10      | < 10 | 42.27  | N < 10 | < 10 | 42.52  |       |      | 42.77  |
|                                  |         |      |       |       | _     |        | CIENCE      |      |        |        |      |        |       |      |        |
| All Students                     | 65.13   | 91   | 53.26 |       |       |        | 65.24       | 95   | 48.4   |        |      | 48.65  |       |      | 48.9   |
| Male                             | 56.12   | 39   | 53.26 |       |       | 53.51  | 60.49       | 47   | 48.4   | 57.61  | 45   | 48.65  |       |      | 48.9   |
| Female                           | 72.31   | 52   | 53.26 |       |       | 53.51  | 69.95       | 48   | 48.4   | 71.22  | 37   | 48.65  |       |      | 48.9   |
| Students with                    | 51.68   | 15   | 53.26 |       |       | 53.51  | 44.30       | 14   | 48.4   | 45.52  | 10   | 48.65  |       |      | 48.9   |
| Disabilities                     |         |      |       |       |       |        |             |      |        |        |      |        |       |      |        |
| Economically                     | 63.92   | 66   | 53.26 |       |       | 53.51  | 60.88       | 67   | 48.4   | 61.65  | 58   | 48.65  |       |      | 48.9   |
| Disadvantaged                    |         |      |       |       |       |        |             |      |        |        |      |        |       |      |        |
| Non-traditional                  | 72.70   | 20   | 53.26 |       |       | 53.51  | 61.47       | 20   | 48.4   | 59.98  | 46   | 48.65  |       |      | 48.9   |
| Single Parent                    | N < 10  | < 10 | 53.26 |       |       |        | N < 10      | < 10 | 48.4   | N < 10 | < 10 | 48.65  |       |      | 48.9   |
| English Learner                  | N < 10  | < 10 | 53.26 |       |       |        | N < 10      | < 10 | 48.4   | N < 10 | < 10 | 48.65  |       |      | 48.9   |
| Homeless                         | N < 10  | < 10 | 53.26 |       |       | 53.51  | N < 10      | < 10 | 48.4   | N < 10 | < 10 | 48.65  |       |      | 48.9   |
| Foster Care                      | N < 10  | < 10 | 53.26 |       |       | 53.51  | N < 10      | < 10 | 48.4   | N < 10 | < 10 | 48.65  |       |      | 48.9   |
| Military                         | N < 10  | < 10 | 53.26 |       |       | 53.51  | N < 10      | < 10 | 48.4   | N < 10 | < 10 | 48.65  |       |      | 48.9   |
| Dependent                        |         |      |       |       |       |        |             |      |        |        |      |        |       |      |        |
| Migrant                          | N < 10  | < 10 | 53.26 |       |       | 53.51  | N < 10      | < 10 | 48.4   | N < 10 | < 10 | 48.65  |       |      | 48.9   |
| N N 1 CO                         |         | 1    | T 1   | 1 1 1 | C     |        |             |      |        |        |      |        |       |      |        |