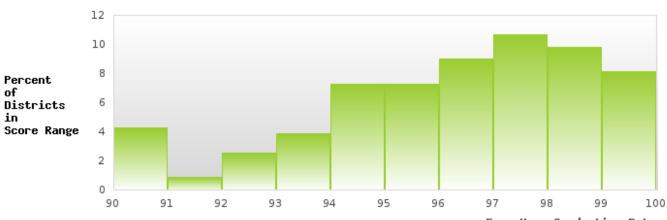

#### DISTRIBUTION OF DISTRICT FOUR-YEAR ADJUSTED COHORT GRADUATION RATES

Four-Year Graduation Rate