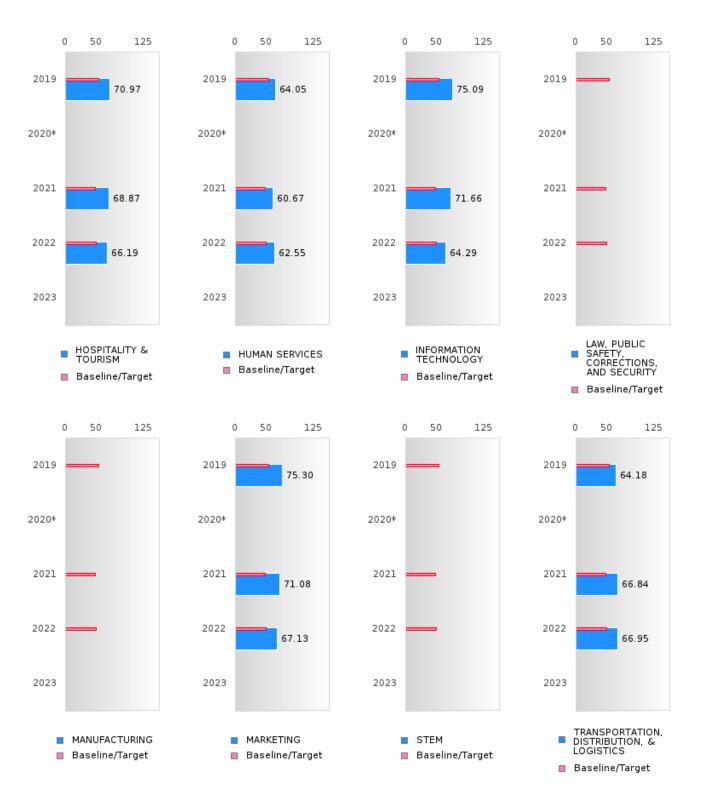

tary                         | N < 10  | < 10 | 53.26 |       |       | 53.51  | N < 10      | < 10 | 48.4   | N < 10 | < 10 | 48.65  |       |      | 48.9   |
| Dependent                        |         |      |       |       |       |        |             |      |        |        |      |        |       |      |        |
| Migrant                          | N < 10  | < 10 | 53.26 |       |       | 53.51  | N < 10      | < 10 | 48.4   | N < 10 | < 10 | 48.65  |       |      | 48.9   |
| N N 1 CO                         |         | 1    | T 1   | 1 1 1 | C     |        |             |      |        |        |      |        |       |      |        |

N: Number of Concentrators with Test Scores Included in the Score

## EAST POINSETT CO. SCHOOL DIST.





## EAST POINSETT CO. SCHOOL DIST.



### ACADEMIC PROFICIENCY SCORE IN READING LANGUAGE ARTS BY CLUSTER

## EAST POINSETT CO. SCHOOL DIST.



### ACADEMIC PROFICIENCY SCORE IN MATHEMATICS BY CLUSTER

## EAST POINSETT CO. SCHOOL DIST.



### ACADEMIC PROFICIENCY SCORE IN MATHEMATICS BY CLUSTER

### EAST POINSETT CO. SCHOOL DIST.



#### ACADEMIC PROFICIENCY SCORE IN SCIENCE BY CLUSTER

## EAST POINSETT CO. SCHOOL DIST.



#### ACADEMIC PROFICIENCY SCORE IN SCIENCE BY CLUSTER

## EAST POINSETT CO. SCHOOL DIST.

#### ACADEMIC PROFICIENCY SCORE TABLE BY READING LANGUAGE ARTS AND CLUSTER

| RACE                  |         | 2019       |         |                | 2020*             |             |             | 2021      |        |         | 2022      |        |       | 2023      |        |
|-----------------------|---------|----