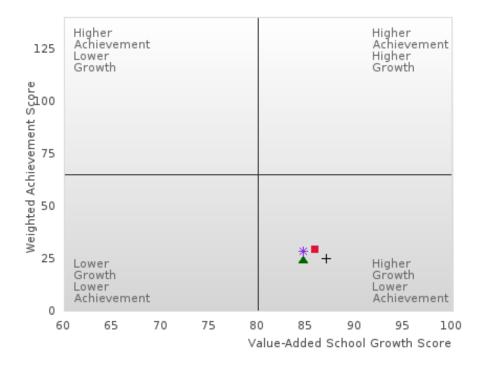

#### ACADEMIC PROFICIENCY SCORE TABLE BY SUBJECT AND RACE/ETHNICITY

| RACE                         |        | 2019 |              |       | 2020* |        |        | 2021  |        |        | 2022 |        |       | 2023 |        |
|------------------------------|--------|------|--------------|-------|-------|--------|--------|-------|--------|--------|------|--------|-------|------|--------|
|                              | Score  | N    | Base<br>line | Score | N     | Target | Score  | N     | Target | Score  | N    | Target | Score | N    | Target |
|                              |        |      |              |       | REA   | DING L | ANGUA  | GE AR | TS     |        |      |        |       |      |        |
| All Students                 | 67.47  | 91   | 52.78        |       |       | 53.03  | 63.84  | 95    | 48.45  | 64.41  | 82   | 48.7   |       |      | 48.95  |
| Native American              | N < 10 | < 10 | 52.78        |       |       | 53.03  | N < 10 | < 10  | 48.45  | N < 10 | < 10 | 48.7   |       |      | 48.95  |
| Asian                        | N < 10 | < 10 | 52.78        |       |       | 53.03  | N < 10 | < 10  | 48.45  | N < 10 | < 10 | 48.7   |       |      | 48.95  |
| African-<br>American         | 63.35  | 13   | 52.78        |       |       | 53.03  | 50.17  | 11    | 48.45  | 56.03  | 14   | 48.7   |       |      | 48.95  |
| Hispanic                     | 67.86  | 11   | 52.78        |       |       | 53.03  | N < 10 | < 10  | 48.45  | N < 10 | < 10 | 48.7   |       |      | 48.95  |
| Hawaiian/Pacific<br>Islander | N < 10 | < 10 | 52.78        |       |       | 53.03  | N < 10 | < 10  | 48.45  | N < 10 | < 10 | 48.7   |       |      | 48.95  |
| Caucasian                    | 69.33  | 66   | 52.78        |       |       | 53.03  | 68.02  | 72    | 48.45  | 67.04  | 59   | 48.7   |       |      | 48.95  |
| Two or More                  | N < 10 | < 10 | 52.78        |       |       | 53.03  | N < 10 | < 10  | 48.45  | N < 10 | < 10 | 48.7   |       |      | 48.95  |
|                              |        |      |              |       |       | MAT    | HEMAT  | ICS   |        |        |      |        |       |      |        |
| All Students                 | 59.39  | 91   | 46.45        |       |       | 46.7   | 58.90  | 95    | 42.27  | 57.57  | 82   | 42.52  |       |      | 42.77  |
| Native American              | N < 10 | < 10 | 46.45        |       |       | 46.7   | N < 10 | < 10  | 42.27  | N < 10 | < 10 | 42.52  |       |      | 42.77  |
| Asian                        | N < 10 | < 10 | 46.45        |       |       | 46.7   | N < 10 | < 10  | 42.27  | N < 10 | < 10 | 42.52  |       |      | 42.77  |
| African-<br>American         | 59.55  | 13   | 46.45        |       |       | 46.7   | 54.42  | 11    | 42.27  | 50.92  | 14   | 42.52  |       |      | 42.77  |
| Hispanic                     | 64.57  | 11   | 46.45        |       |       | 46.7   | N < 10 | < 10  | 42.27  | N < 10 | < 10 | 42.52  |       |      | 42.77  |
| Hawaiian/Pacific<br>Islander | N < 10 | < 10 | 46.45        |       |       | 46.7   | N < 10 | < 10  | 42.27  | N < 10 | < 10 | 42.52  |       |      | 42.77  |
| Caucasian                    | 59.67  | 66   | 46.45        |       |       | 46.7   | 60.65  | 72    | 42.27  | 59.50  | 59   | 42.52  |       |      | 42.77  |
| Two or More                  | N < 10 | < 10 | 46.45        |       |       | 46.7   | N < 10 | < 10  | 42.27  | N < 10 | < 10 | 42.52  |       |      | 42.77  |
|                              |        |      |              |       |       | S      | CIENCE |       |        |        |      |        |       |      |        |
| All Students                 | 65.13  | 91   | 53.26        |       |       | 53.51  | 65.24  | 95    | 48.4   | 63.75  | 82   | 48.65  |       |      | 48.9   |
| Native American              | N < 10 | < 10 | 53.26        |       |       | 53.51  | N < 10 | < 10  | 48.4   | N < 10 | < 10 | 48.65  |       |      | 48.9   |
| Asian                        | N < 10 | < 10 | 53.26        |       |       | 53.51  | N < 10 | < 10  | 48.4   | N < 10 | < 10 | 48.65  |       |      | 48.9   |
| African-<br>American         | 73.56  | 13   | 53.26        |       |       | 53.51  | 56.70  | 11    | 48.4   | 60.32  | 14   | 48.65  |       |      | 48.9   |
| Hispanic                     | 65.82  | 11   | 53.26        |       |       | 53.51  | N < 10 | < 10  | 48.4   | N < 10 | < 10 | 48.65  |       |      | 48.9   |
| Hawaiian/Pacific<br>Islander | N < 10 | < 10 | 53.26        |       |       | 53.51  | N < 10 | < 10  | 48.4   | N < 10 | < 10 | 48.65  |       |      | 48.9   |
| Caucasian                    | 65.85  | 66   | 53.26        |       |       | 53.51  | 68.50  | 72    | 48.4   | 65.54  | 59   | 48.65  |       |      | 48.9   |
| Two or More                  | N < 10 | < 10 | 53.26        |       |       | 53.51  | N < 10 | < 10  | 48.4   | N < 10 | < 10 | 48.65  |       |      | 48.9   |