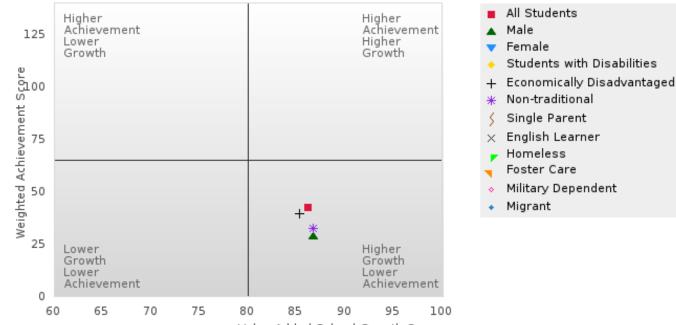

#### **GRADUATION RATE BY SPECIAL POPULATION**

| RACE                          |                  | 2019         |                |                | 2020       |        |                  | 2021   |                |         | 2022 |                |       | 2023 |                |
|-------------------------------|------------------|--------------|----------------|----------------|------------|--------|------------------|--------|----------------|---------|------|----------------|-------|------|----------------|
|                               | Score            | N            | Target         | Score          | N          | Target | Score            | N      | Target         | Score   | N    | Target         | Score | N    | Target         |
|                               |                  |              | FO             | UR-YEA         | R ADJ      | USTED  | COHOR            | T GRAI | DUATIO         | ON RATE | 3    |                |       |      |                |
| All Students                  | > 95             | RV           | 87.18          | > 95           | RV         | 87.18  | > 95             | RV     | 87.18          | > 95    | RV   | 87.18          |       |      | 87.18          |
| Male                          | 94.74            | RV           | 87.18          | > 95           | RV         | 87.18  | > 95             | RV     | 87.18          | > 95    | RV   | 87.18          |       |      | 87.18          |
| Female                        | > 95             | RV           | 87.18          | > 95           | RV         | 87.18  | > 95             | RV     | 87.18          | > 95    | RV   | 87.18          |       |      | 87.18          |
| Students with<br>Disabilities | N < 10           | < 10         | 87.18          | N < 10         | < 10       | 87.18  | N < 10           | < 10   | 87.18          | N < 10  | < 10 | 87.18          |       |      | 87.18          |
| Economically                  | > 95             | RV           | 87.18          | > 95           | RV         | 87.18  | > 95             | RV     | 87.18          | > 95    | RV   | 87.18          |       |      | 87.18          |
| Disadvantaged                 | NL 10            | . 10         | 07.10          | . 05           | DV         | 07.10  | N. 10            | . 10   | 07.10          | N. 10   | . 10 | 07.10          |       |      | 07.10          |
| Non-traditional               | N < 10           | < 10         | 87.18          | > 95           | RV         |        | N < 10           | < 10   | 87.18          | N < 10  | < 10 | 87.18          |       |      | 87.18          |
| Single Parent                 | N < 10           | . 10         | 87.18          | N + 10         | 10         | 87.18  | N + 10           | 10     | 87.18          | N 10    | . 10 | 87.18<br>87.18 |       |      | 87.18          |
| English Learner<br>Homeless   | N < 10<br>N < 10 | < 10<br>< 10 | 87.18<br>87.18 | N < 10<br>> 95 | < 10<br>RV |        | N < 10<br>N < 10 | < 10   | 87.18<br>87.18 | N < 10  | < 10 | 87.18          |       |      | 87.18<br>87.18 |
| Foster Care                   | N < 10           | < 10         | 87.18          | > 95           | ΚV         | 87.18  | N < 10           | < 10   | 87.18          | N < 10  | < 10 | 87.18          |       |      | 87.18          |
|                               |                  |              |                |                |            | 87.18  |                  |        | 87.18          |         |      | 87.18          |       |      |                |
| Military<br>Dependent         |                  |              | 87.18          |                |            | 87.18  |                  |        | 87.18          |         |      | 87.18          |       |      | 87.18          |
| Migrant                       | N < 10           | < 10         | 87.18          | N < 10         | < 10       | 87.18  | N < 10           | < 10   | 87.18          | N < 10  | < 10 | 87.18          |       |      | 87.18          |
|                               |                  | F            | IVE-YE         | AR EXT         | ENDE       | ) ADJU | STED CO          | DHORT  | GRAD           | UATION  | RATE |                |       |      |                |
| All Students                  | > 95             | RV           | 90.4           | > 95           | RV         | 90.4   | > 95             | RV     | 90.4           | > 95    | RV   | 90.4           |       |      | 90.4           |
| Male                          | > 95             | RV           | 90.4           | 94.74          | RV         | 90.4   | > 95             | RV     | 90.4           | > 95    | RV   | 90.4           |       |      | 90.4           |
| Female                        | > 95             | RV           | 90.4           | > 95           | RV         | 90.4   | > 95             | RV     | 90.4           | > 95    | RV   | 90.4           |       |      | 90.4           |
| Students with<br>Disabilities | N < 10           | < 10         | 90.4           | N < 10         | < 10       | 90.4   | N < 10           | < 10   | 90.4           | N < 10  | < 10 | 90.4           |       |      | 90.4           |
| Economically<br>Disadvantaged | > 95             | RV           | 90.4           | > 95           | RV         | 90.4   | > 95             | RV     | 90.4           | > 95    | RV   | 90.4           |       |      | 90.4           |
| Non-traditional               |                  |              | 90.4           | N < 10         | < 10       | 90.4   | > 95             | RV     | 90.4           | N < 10  | < 10 | 90.4           |       |      | 90.4           |
| Single Parent                 |                  |              | 90.4           |                |            | 90.4   |                  |        | 90.4           |         |      | 90.4           |       |      | 90.4           |
| English Learner               | N < 10           | < 10         | 90.4           | N < 10         | < 10       | 90.4   | N < 10           | < 10   | 90.4           | N < 10  | < 10 | 90.4           |       |      | 90.4           |
| Homeless                      | N < 10           | < 10         | 90.4           | N < 10         | < 10       | 90.4   | > 95             | RV     | 90.4           | N < 10  | < 10 | 90.4           |       |      | 90.4           |
| Foster Care                   |                  |              | 90.4           |                |            | 90.4   |                  |        | 90.4           |         |      | 90.4           |       |      | 90.4           |
| Military<br>Dependent         | N < 10           | < 10         | 90.4           |                |            | 90.4   |                  |        | 90.4           |         |      | 90.4           |       |      | 90.4           |
| Migrant                       | N < 10           | < 10         | 90.4           | N < 10         | < 10       | 90.4   | N < 10           | < 10   | 90.4           | N < 10  | < 10 | 90.4           |       |      | 90.4           |