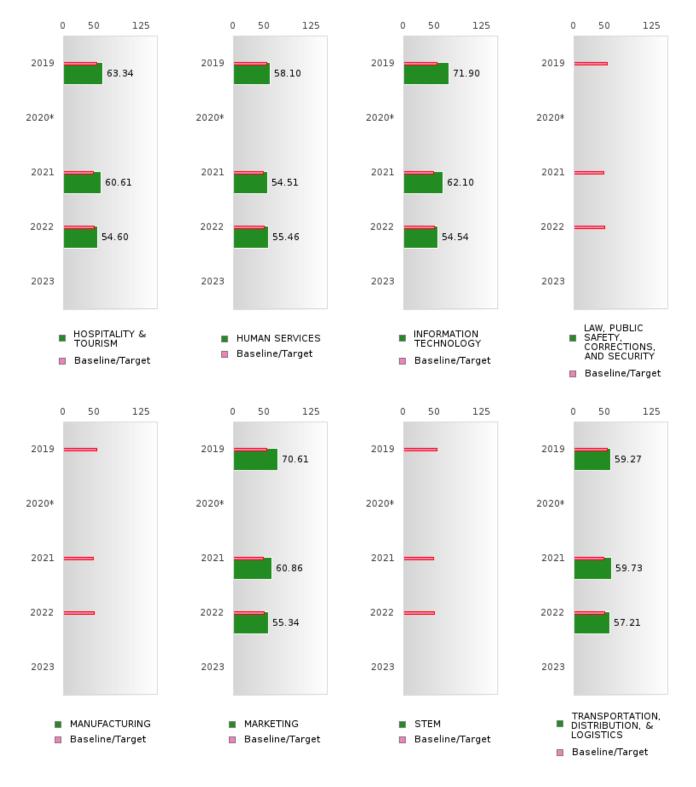

|      |       |       |       |        |             |      |        |        |      |        |       |      |        |
| Migrant                          | N < 10  | < 10 | 53.26 |       |       | 53.51  | N < 10      | < 10 | 48.4   | N < 10 | < 10 | 48.65  |       |      | 48.9   |
| N N 1 CO                         |         | 1    | T 1   | 1 1 1 | C     |        |             |      |        |        |      |        |       |      |        |

N: Number of Concentrators with Test Scores Included in the Score

## EAST POINSETT CO. SCHOOL DIST.





## EAST POINSETT CO. SCHOOL DIST.



### ACADEMIC PROFICIENCY SCORE IN READING LANGUAGE ARTS BY CLUSTER

## EAST POINSETT CO. SCHOOL DIST.



### ACADEMIC PROFICIENCY SCORE IN MATHEMATICS BY CLUSTER

## EAST POINSETT CO. SCHOOL DIST.



### ACADEMIC PROFICIENCY SCORE IN MATHEMATICS BY CLUSTER

### EAST POINSETT CO. SCHOOL DIST.



#### ACADEMIC PROFICIENCY SCORE IN SCIENCE BY CLUSTER

## EAST POINSETT CO. SCHOOL DIST.



#### ACADEMIC PROFICIENCY SCORE IN SCIENCE BY CLUSTER

## EAST POINSETT CO. SCHOOL DIST.

#### ACADEMIC PROFICIENCY SCORE TABLE BY READING LANGUAGE ARTS AND CLUSTER

| RACE                  |         | 2019       |         |                | 2020*             |             |             | 2021      |        |         | 2022      |        |       | 2023      |        |
|-----------------------|---------|------------|---------|----------------|-------------------|-------------|-------------|-----------|--------|---------|-----------|--------|-------|-----------|--------|
| KACE                  | Score