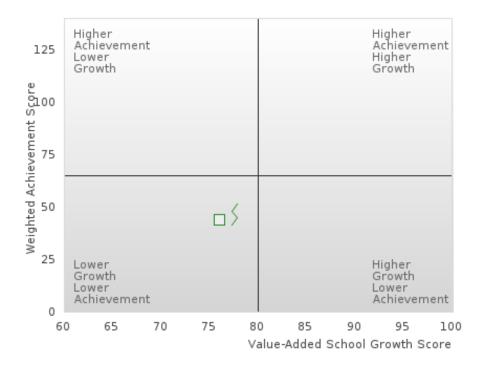

### **Table Of Contents**

| Definitions                                              | 4  |
|----------------------------------------------------------|----|
| Perkins V Performance Measure Scores                     | 6  |
| 1S: Graduation Performance Measures                      | 8  |
| By All Students                                          | 9  |
| By Race/Ethnicity                                        | 11 |
| By Special Population                                    | 14 |
| By Cluster                                               | 19 |
| 2S: Academic Performance Measures                        | 25 |
| By All Students                                          | 26 |
| By Race/Ethnicity                                        | 29 |
| By Special Population                                    | 33 |
| By Cluster                                               | 40 |
| Scatterplot of Weighted Achievement & Value-Added Growth | 49 |
| By All Students                                          | 51 |
| By Race                                                  | 54 |
| By Special Population                                    | 58 |
| By Cluster                                               | 62 |
| 3S1: Postsecondary Placement                             | 70 |
| By All Students                                          | 71 |
| By Race/Ethnicity                                        | 72 |
| By Special Population                                    | 74 |
| By Cluster                                               | 77 |
| Ву Туре                                                  | 80 |
| 4S1: Non-traditional Program Concentration               | 82 |
| By All Students                                          | 83 |
| By Race/Ethnicity                                        | 84 |
| By Special Population                                    | 86 |
| By Cluster                                               | 89 |
| 5S1: Industry Certifications                             | 92 |