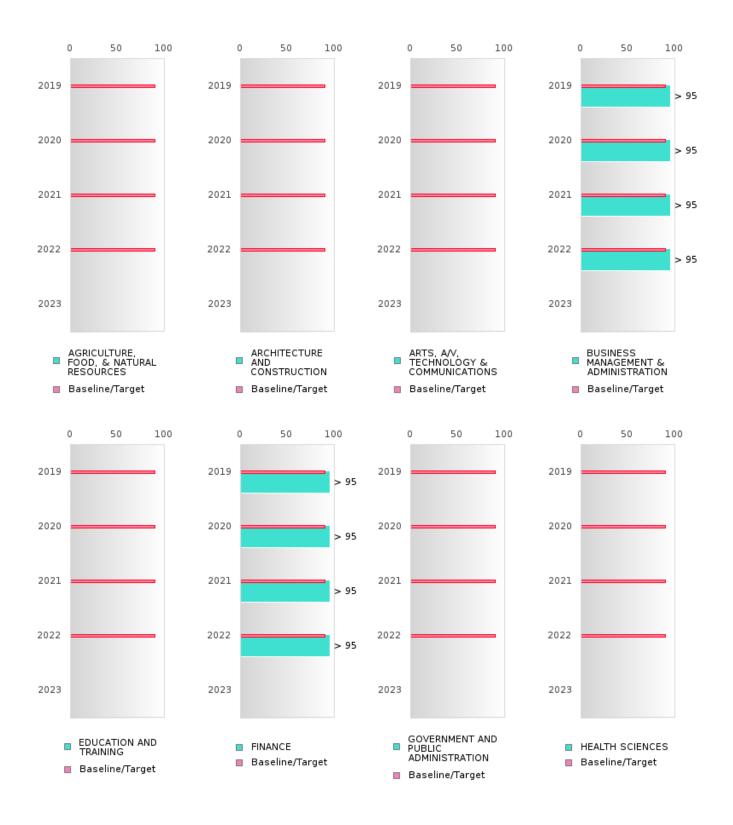

# **GRADUATION PERFORMANCE MEASURES** [1S1, 1S2]

#### **ATKINS SCHOOL DISTRICT**

Performance Measures for Graduation Rate consist of a Four-Year Adjusted Cohort Graduation Rate (1S1) and a Five-Year Extended Adjusted Cohort Graduation Rate (1S2). In both cases, only concentrators are included in the measure and concentrators are only counted once.

#### **Five-Year Extended Adjusted Cohort Graduation Rate [1S2]**

- Numerator: The number of CTE concentrators who graduate high school, as measured by extended-year adjusted cohort graduation rate defined in such section 8101.
- Denominator: Number of CTE concentrators who, in the reporting year, were included in the State's computation of its extended-year cohort graduation rate as defined in the State's Consolidated Accountability Plan pursuant to Section 1111(b)(2) of the ESEA.

### FIVE-YEAR EXTENDED ADJUSTED COHORT GRADUATION RATE BY RACE/ETHNICITY