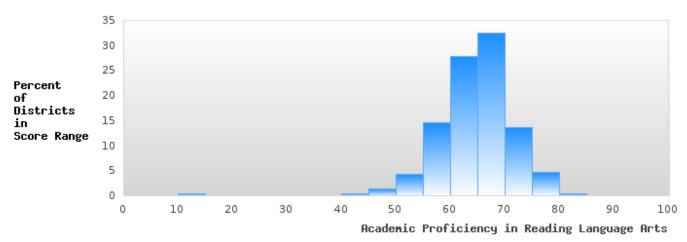

#### CONCENTRATORS' PERKINS V PERFORMANCE MEASURE SCORES

| PERFORMANCE                                                        |       | DIST | FRICT SCO | ORE   |      |       | ST    | ATE SCO | RE    |      |
|--------------------------------------------------------------------|-------|------|-----------|-------|------|-------|-------|---------|-------|------|
| MEASURES                                                           | 2019  | 2020 | 2021      | 2022  | 2023 | 2019  | 2020  | 2021    | 2022  | 2023 |
| 1S1: FOUR-YEAR<br>GRADUATION RATE                                  | > 95  | > 95 | > 95      | > 95  |      | 96.89 | 97.53 | 96.22   | 96.59 |      |
| 1S2: FIVE-YEAR<br>EXTENDED<br>GRADUATION RATE                      | > 95  | > 95 | > 95      | > 95  |      | 97.50 | 97.46 | 97.99   | 96.93 |      |
| 2S1: ACADEMIC<br>PROFICIENCY SCORE<br>IN READING<br>LANGUAGE ARTS* | 72.25 |      | 67.07     | 66.61 |      | 67.19 |       | 65.7    | 65.93 |      |
| 2S2: ACADEMIC<br>PROFICIENCY SCORE<br>IN MATHEMATICS*              | 67.99 |      | 65.78     | 60.13 |      | 61.23 |       | 59.94   | 59.53 |      |
| 2S3: ACADEMIC<br>PROFICIENCY IN<br>SCIENCE*                        | 70.05 |      | 66.30     | 64.70 |      | 67.67 |       | 67.08   | 67.06 |      |