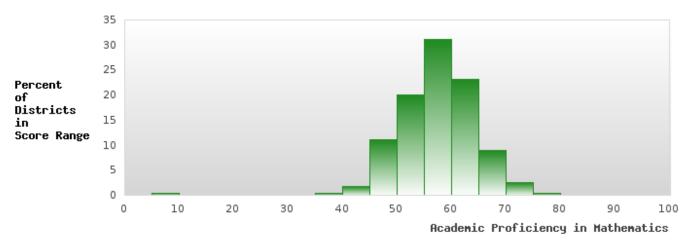

#### CONCENTRATORS' PERKINS V PERFORMANCE MEASURE SCORES

| PERFORMANCE                                                        |       | DIST | FRICT SCO | ORE   |      |       | ST    | ATE SCO | RE    |      |
|--------------------------------------------------------------------|-------|------|-----------|-------|------|-------|-------|---------|-------|------|
| MEASURES                                                           | 2019  | 2020 | 2021      | 2022  | 2023 | 2019  | 2020  | 2021    | 2022  | 2023 |
| 1S1: FOUR-YEAR<br>GRADUATION RATE                                  | > 95  | > 95 | > 95      | > 95  |      | 96.89 | 97.53 | 96.22   | 96.59 |      |
| 1S2: FIVE-YEAR<br>EXTENDED<br>GRADUATION RATE                      | > 95  | > 95 | > 95      | > 95  |      | 97.50 | 97.46 | 97.99   | 96.93 |      |
| 2S1: ACADEMIC<br>PROFICIENCY SCORE<br>IN READING<br>LANGUAGE ARTS* | 72.25 |      | 67.07     | 66.61 |      | 67.19 |       | 65.7    | 65.93 |      |
| 2S2: ACADEMIC<br>PROFICIENCY SCORE<br>IN MATHEMATICS*              | 67.99 |      | 65.78     | 60.13 |      | 61.23 |       | 59.94   | 59.53 |      |
| 2S3: ACADEMIC<br>PROFICIENCY IN<br>SCIENCE*                        | 70.05 |      | 66.30     | 64.70 |      | 67.67 |       | 67.08   | 67.06 |      |