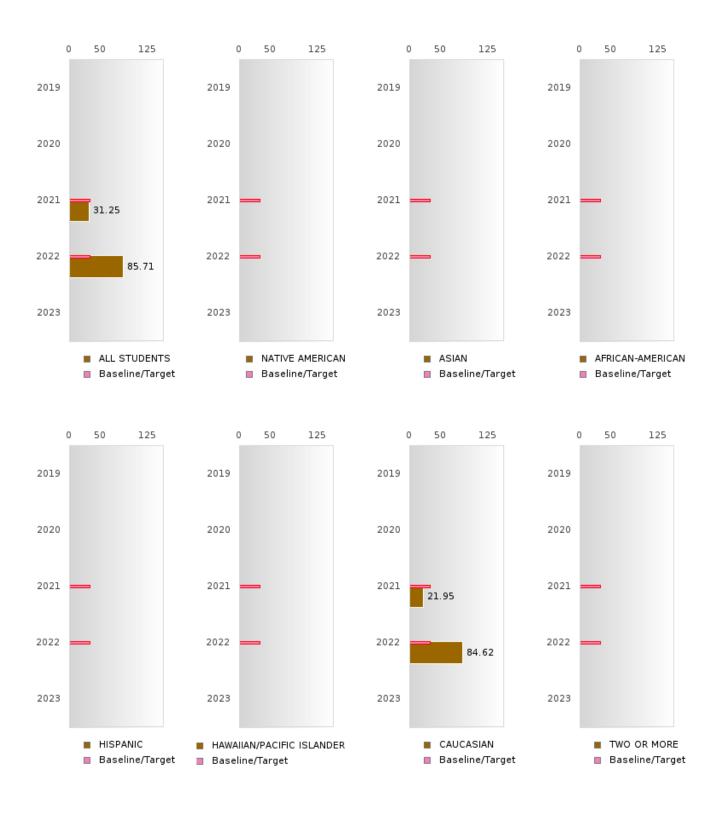

#### PERFORMANCE MEASURE SCORES FOR CONCENTRATORS ONLY

| PERFORMANCE       |       | DIST  | FRICT SCO | ORE   |      | STATE SCORE |       |       |       |      |  |  |  |
|-------------------|-------|-------|-----------|-------|------|-------------|-------|-------|-------|------|--|--|--|
| MEASURES          | 2019  | 2020  | 2021      | 2022  | 2023 | 2019        | 2020  | 2021  | 2022  | 2023 |  |  |  |
| 3S1: POST-PROGRAM |       |       | 80.77     | 85.42 |      |             |       | 81.92 | 81.38 |      |  |  |  |
| PLACEMENT         |       |       |           |       |      |             |       |       |       |      |  |  |  |
|                   |       |       |           |       |      |             |       |       |       |      |  |  |  |
| 4S1: NON-         | 32.94 | 45.68 | 44.29     | 90.00 |      | 31.31       | 31.34 | 30.03 | 43.00 |      |  |  |  |
| TRADITIONAL       | 52.74 | -5.00 | 77.27     | 20.00 |      | 51.51       | 51.54 | 50.05 | 45.00 |      |  |  |  |
| PROGRAM           |       |       |           |       |      |             |       |       |       |      |  |  |  |
| CONCENTRATION     |       |       |           |       |      |             |       |       |       |      |  |  |  |
| 5S1: INDUSTRY     |       |       | 31.25     | 85.71 |      |             |       | 14.46 | 44.94 |      |  |  |  |
| CERTIFICATIONS    |       |       | 51.25     | 05.71 |      |             |       | 17.40 | 77.74 |      |  |  |  |
| CERTIFICATIONS    |       |       |           |       |      |             |       |       |       |      |  |  |  |
|                   |       |       |           |       |      |             |       |       |       |      |  |  |  |