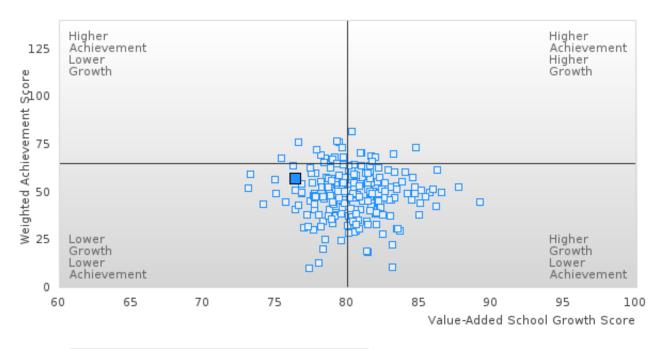

|        |
| UTION, &            |             |           |       |          |                   |        |         |           |        |         |             |        |       |                  |        |
| LOGISTICS           |             |           |       |          |                   |        |         |           |        |         |             |        |       |                  |        |
| N: Number of Concer | trotore wit |           |       | 1 1 1 .1 | C                 |        |         |           |        |         |             |        |       |                  |        |

N: Number of Concentrators with Test Scores Included in the Score

### ATKINS SCHOOL DISTRICT

#### SCATTERPLOT OF WEIGHTED ACHIEVEMENT & VALUE-ADDED GROWTH FOR READING LANGUAGE ARTS



All Districts ATKINS SCHOOL DISTRICT

#### SCATTERPLOT OF WEIGHTED ACHIEVEMENT & VALUE-ADDED GROWTH FOR MATHEMATICS



### ATKINS SCHOOL DISTRICT

#### SCATTERPLOT OF WEIGHTED ACHIEVEMENT & VALUE-ADDED GROWTH FOR SCIENCE



### **ATKINS SCHOOL DISTRICT**

#### BREAKDOWN OF ACADEMIC PROFICIENCY SCORE IN READING LANGUAGE ARTS: WEIGHTED ACHIEVEMENT AND VALUE-ADDED GROWTH



| YEAR  | WEIGHTED<br>ACHIEVEMENT<br>SCORE | Ν   | VALUE-ADDED<br>GROWTH SCORE | Ν    |
|-------|----------------------------------|-----|-----------------------------|------|
| 2019  | 65.38                            | 104 | N < 10                      | < 10 |
| 2020* |                                  |     |                             |      |
| 2021  | 61.49                            | 74  | 72.65