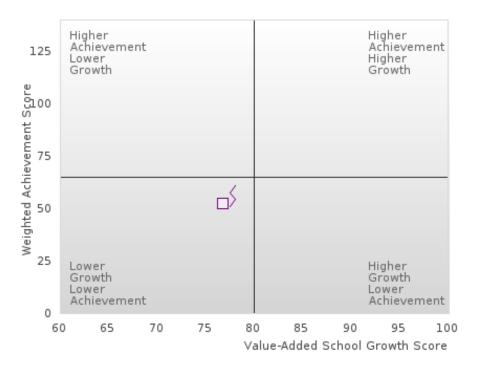

### **Table Of Contents**

| Definitions                                              | 4  |
|----------------------------------------------------------|----|
| Perkins V Performance Measure Scores                     | 6  |
| 1S: Graduation Performance Measures                      | 8  |
| By All Students                                          | 9  |
| By Race/Ethnicity                                        | 11 |
| By Special Population                                    | 14 |
| By Cluster                                               | 19 |
| 2S: Academic Performance Measures                        | 25 |
| By All Students                                          | 26 |
| By Race/Ethnicity                                        | 29 |
| By Special Population                                    | 33 |
| By Cluster                                               | 40 |
| Scatterplot of Weighted Achievement & Value-Added Growth | 49 |
| By All Students                                          | 51 |
| By Race                                                  | 54 |
| By Special Population                                    | 58 |
| By Cluster                                               | 62 |
| 3S1: Postsecondary Placement                             | 70 |
| By All Students                                          | 71 |
| By Race/Ethnicity                                        | 72 |
| By Special Population                                    | 74 |
| By Cluster                                               | 77 |
| Ву Туре                                                  | 80 |
| 4S1: Non-traditional Program Concentration               | 82 |
| By All Students                                          | 83 |
| By Race/Ethnicity                                        | 84 |
| By Special Population                                    | 86 |
| By Cluster                                               | 89 |
| 5S1: Industry Certifications                             | 92 |