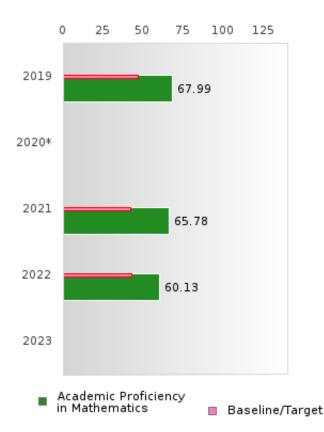

#### CONCENTRATORS' PERKINS V PERFORMANCE MEASURE SCORES

| PERFORMANCE                                                        |       | DIST | FRICT SCO | ORE   |      |       | ST    | ATE SCO | RE    |      |
|--------------------------------------------------------------------|-------|------|-----------|-------|------|-------|-------|---------|-------|------|
| MEASURES                                                           | 2019  | 2020 | 2021      | 2022  | 2023 | 2019  | 2020  | 2021    | 2022  | 2023 |
| 1S1: FOUR-YEAR<br>GRADUATION RATE                                  | > 95  | > 95 | > 95      | > 95  |      | 96.89 | 97.53 | 96.22   | 96.59 |      |
| 1S2: FIVE-YEAR<br>EXTENDED<br>GRADUATION RATE                      | > 95  | > 95 | > 95      | > 95  |      | 97.50 | 97.46 | 97.99   | 96.93 |      |
| 2S1: ACADEMIC<br>PROFICIENCY SCORE<br>IN READING<br>LANGUAGE ARTS* | 72.25 |      | 67.07     | 66.61 |      | 67.19 |       | 65.7    | 65.93 |      |
| 2S2: ACADEMIC<br>PROFICIENCY SCORE<br>IN MATHEMATICS*              | 67.99 |      | 65.78     | 60.13 |      | 61.23 |       | 59.94   | 59.53 |      |
| 2S3: ACADEMIC<br>PROFICIENCY IN<br>SCIENCE*                        | 70.05 |      | 66.30     | 64.70 |      | 67.67 |       | 67.08   | 67.06 |      |