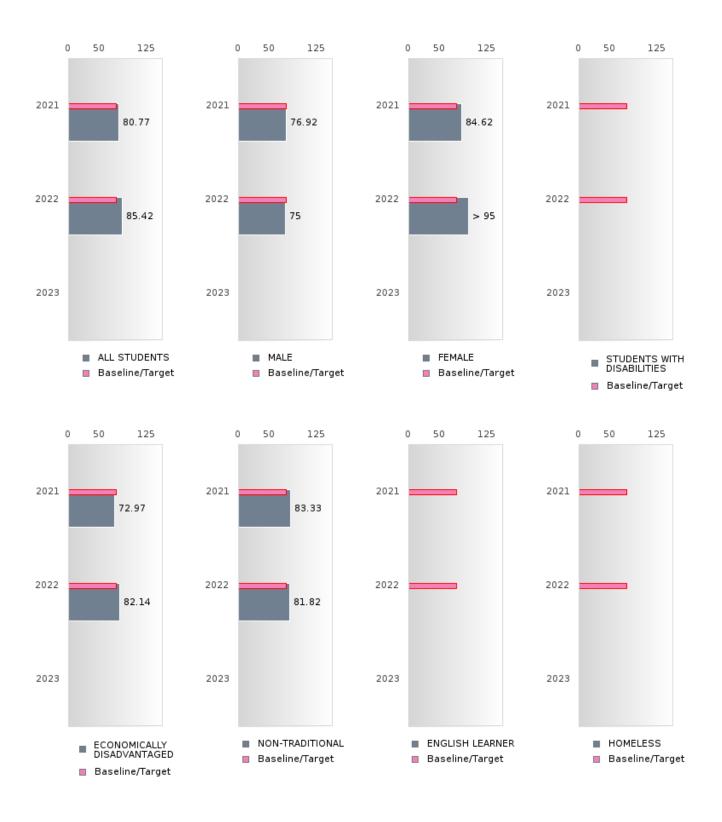

#### PERFORMANCE MEASURE SCORES FOR CONCENTRATORS ONLY

| PERFORMANCE       |       | DIST  | FRICT SCO | ORE   |      | STATE SCORE |       |       |       |      |  |  |  |
|-------------------|-------|-------|-----------|-------|------|-------------|-------|-------|-------|------|--|--|--|
| MEASURES          | 2019  | 2020  | 2021      | 2022  | 2023 | 2019        | 2020  | 2021  | 2022  | 2023 |  |  |  |
| 3S1: POST-PROGRAM |       |       | 80.77     | 85.42 |      |             |       | 81.92 | 81.38 |      |  |  |  |
| PLACEMENT         |       |       |           |       |      |             |       |       |       |      |  |  |  |
|                   |       |       |           |       |      |             |       |       |       |      |  |  |  |
| 4S1: NON-         | 32.94 | 45.68 | 44.29     | 90.00 |      | 31.31       | 31.34 | 30.03 | 43.00 |      |  |  |  |
| TRADITIONAL       | 52.74 | -5.00 | 77.27     | 20.00 |      | 51.51       | 51.54 | 50.05 | 45.00 |      |  |  |  |
| PROGRAM           |       |       |           |       |      |             |       |       |       |      |  |  |  |
| CONCENTRATION     |       |       |           |       |      |             |       |       |       |      |  |  |  |
| 5S1: INDUSTRY     |       |       | 31.25     | 85.71 |      |             |       | 14.46 | 44.94 |      |  |  |  |
| CERTIFICATIONS    |       |       | 51.25     | 05.71 |      |             |       | 17.40 | 77.74 |      |  |  |  |
| CERTIFICATIONS    |       |       |           |       |      |             |       |       |       |      |  |  |  |
|                   |       |       |           |       |      |             |       |       |       |      |  |  |  |

The placement data are lagged in this report and the CAR report. The 2022 report includes placement data on students who exited secondary education during the 2021 school year.