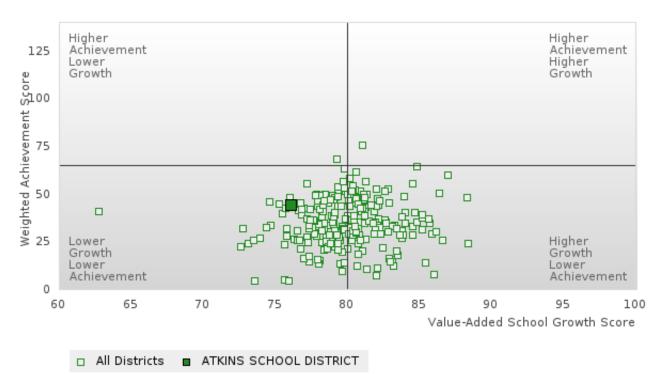

|           |        |         |             |        |       |                  |        |
| LOGISTICS           |             |           |       |          |                   |        |         |           |        |         |             |        |       |                  |        |
| N: Number of Concer | trotore wit |           |       | 1 1 1 .1 | C                 |        |         |           |        |         |             |        |       |                  |        |

N: Number of Concentrators with Test Scores Included in the Score

### ATKINS SCHOOL DISTRICT

#### SCATTERPLOT OF WEIGHTED ACHIEVEMENT & VALUE-ADDED GROWTH FOR READING LANGUAGE ARTS



All Districts ATKINS SCHOOL DISTRICT

#### SCATTERPLOT OF WEIGHTED ACHIEVEMENT & VALUE-ADDED GROWTH FOR MATHEMATICS



### ATKINS SCHOOL DISTRICT

#### SCATTERPLOT OF WEIGHTED ACHIEVEMENT & VALUE-ADDED GROWTH FOR SCIENCE



### **ATKINS SCHOOL DISTRICT**

#### BREAKDOWN OF ACADEMIC PROFICIENCY SCORE IN READING LANGUAGE ARTS: WEIGHTED ACHIEVEMENT AND VALUE-ADDED GROWTH



| YEAR  | WEIGHTED<br>ACHIEVEMENT<br>SCORE | Ν   | VALUE-ADDED<br>GROWTH SCORE | Ν    |
|-------|----------------------------------|-----|-----------------------------|------|
| 2019  | 65.38                            | 104 | N < 10                      | < 10 |
| 2020* |                                  |     |                             |      |
| 2021  | 61.49                            | 74  | 72.65                       | 12   |
| 2022  | 56.84                            | 95  | 76.39                       | 26   |
| 2023  |