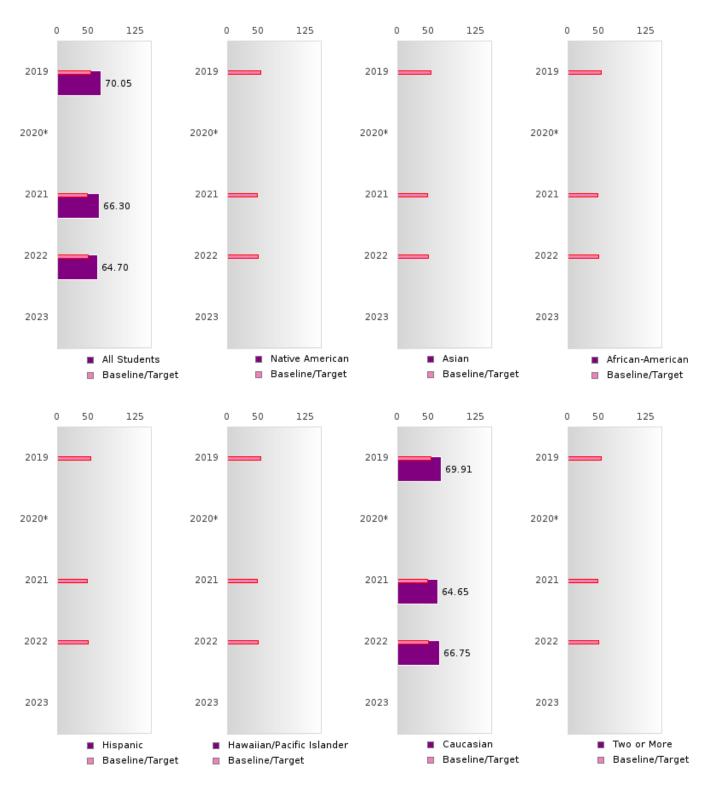

#### CONCENTRATORS' PERKINS V PERFORMANCE MEASURE SCORES

| PERFORMANCE                                                        |       | DIST | FRICT SCO | ORE   |      |       | ST    | ATE SCO | RE    |      |
|--------------------------------------------------------------------|-------|------|-----------|-------|------|-------|-------|---------|-------|------|
| MEASURES                                                           | 2019  | 2020 | 2021      | 2022  | 2023 | 2019  | 2020  | 2021    | 2022  | 2023 |
| 1S1: FOUR-YEAR<br>GRADUATION RATE                                  | > 95  | > 95 | > 95      | > 95  |      | 96.89 | 97.53 | 96.22   | 96.59 |      |
| 1S2: FIVE-YEAR<br>EXTENDED<br>GRADUATION RATE                      | > 95  | > 95 | > 95      | > 95  |      | 97.50 | 97.46 | 97.99   | 96.93 |      |
| 2S1: ACADEMIC<br>PROFICIENCY SCORE<br>IN READING<br>LANGUAGE ARTS* | 72.25 |      | 67.07     | 66.61 |      | 67.19 |       | 65.7    | 65.93 |      |
| 2S2: ACADEMIC<br>PROFICIENCY SCORE<br>IN MATHEMATICS*              | 67.99 |      | 65.78     | 60.13 |      | 61.23 |       | 59.94   | 59.53 |      |
| 2S3: ACADEMIC<br>PROFICIENCY IN<br>SCIENCE*                        | 70.05 |      | 66.30     | 64.70 |      | 67.67 |       | 67.08   | 67.06 |      |