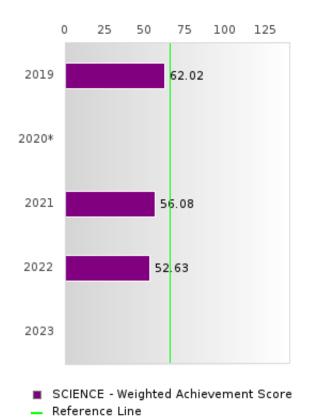

#### CONCENTRATORS' PERKINS V PERFORMANCE MEASURE SCORES

| PERFORMANCE                                                        |       | DIST | FRICT SCO | ORE   |      |       | ST    | ATE SCO | RE    |      |
|--------------------------------------------------------------------|-------|------|-----------|-------|------|-------|-------|---------|-------|------|
| MEASURES                                                           | 2019  | 2020 | 2021      | 2022  | 2023 | 2019  | 2020  | 2021    | 2022  | 2023 |
| 1S1: FOUR-YEAR<br>GRADUATION RATE                                  | > 95  | > 95 | > 95      | > 95  |      | 96.89 | 97.53 | 96.22   | 96.59 |      |
| 1S2: FIVE-YEAR<br>EXTENDED<br>GRADUATION RATE                      | > 95  | > 95 | > 95      | > 95  |      | 97.50 | 97.46 | 97.99   | 96.93 |      |
| 2S1: ACADEMIC<br>PROFICIENCY SCORE<br>IN READING<br>LANGUAGE ARTS* | 72.25 |      | 67.07     | 66.61 |      | 67.19 |       | 65.7    | 65.93 |      |
| 2S2: ACADEMIC<br>PROFICIENCY SCORE<br>IN MATHEMATICS*              | 67.99 |      | 65.78     | 60.13 |      | 61.23 |       | 59.94   | 59.53 |      |
| 2S3: ACADEMIC<br>PROFICIENCY IN<br>SCIENCE*                        | 70.05 |      | 66.30     | 64.70 |      | 67.67 |       | 67.08   | 67.06 |      |