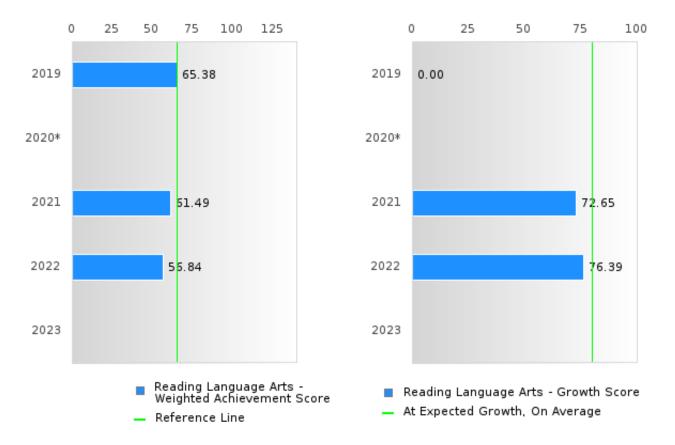

#### CONCENTRATORS' PERKINS V PERFORMANCE MEASURE SCORES

| PERFORMANCE                                                        |       | DIST | FRICT SCO | ORE   |      |       | ST    | ATE SCO | RE    |      |
|--------------------------------------------------------------------|-------|------|-----------|-------|------|-------|-------|---------|-------|------|
| MEASURES                                                           | 2019  | 2020 | 2021      | 2022  | 2023 | 2019  | 2020  | 2021    | 2022  | 2023 |
| 1S1: FOUR-YEAR<br>GRADUATION RATE                                  | > 95  | > 95 | > 95      | > 95  |      | 96.89 | 97.53 | 96.22   | 96.59 |      |
| 1S2: FIVE-YEAR<br>EXTENDED<br>GRADUATION RATE                      | > 95  | > 95 | > 95      | > 95  |      | 97.50 | 97.46 | 97.99   | 96.93 |      |
| 2S1: ACADEMIC<br>PROFICIENCY SCORE<br>IN READING<br>LANGUAGE ARTS* | 72.25 |      | 67.07     | 66.61 |      | 67.19 |       | 65.7    | 65.93 |      |
| 2S2: ACADEMIC<br>PROFICIENCY SCORE<br>IN MATHEMATICS*              | 67.99 |      | 65.78     | 60.13 |      | 61.23 |       | 59.94   | 59.53 |      |
| 2S3: ACADEMIC<br>PROFICIENCY IN<br>SCIENCE*                        | 70.05 |      | 66.30     | 64.70 |      | 67.67 |       | 67.08   | 67.06 |      |