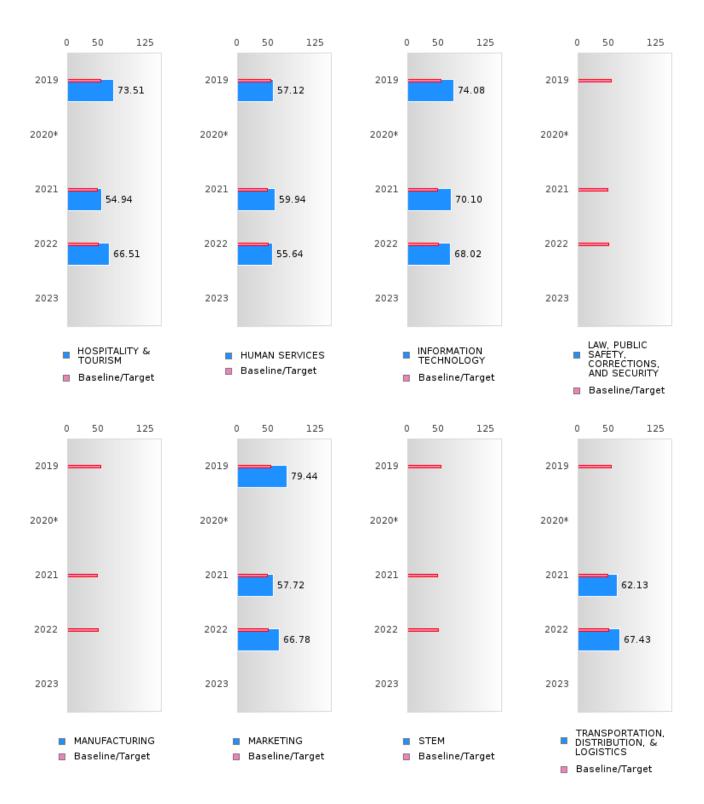

.9   |
| Military        | N < 10  | < 10 | 53.26 |       |       | 53.51  | N < 10     | < 10 | 48.4   | N < 10 | < 10 | 48.65  |       |      | 48.9   |
| Dependent       |         |      |       |       |       |        |            |      |        |        |      |        |       |      |        |
| Migrant         | N < 10  | < 10 | 53.26 |       |       | 53.51  | N < 10     | < 10 | 48.4   | N < 10 | < 10 | 48.65  |       |      | 48.9   |
| N N 1 CO        |         | 1    | T 1   | 1 1 1 | 0     |        |            |      |        |        |      |        |       |      |        |

N: Number of Concentrators with Test Scores Included in the Score

### **ATKINS SCHOOL DISTRICT**

### ACADEMIC PROFICIENCY SCORE IN READING LANGUAGE ARTS BY CLUSTER



## **ATKINS SCHOOL DISTRICT**



#### ACADEMIC PROFICIENCY SCORE IN READING LANGUAGE ARTS BY CLUSTER

## **ATKINS SCHOOL DISTRICT**



### ACADEMIC PROFICIENCY SCORE IN MATHEMATICS BY CLUSTER

## **ATKINS SCHOOL DISTRICT**



#### ACADEMIC PROFICIENCY SCORE IN MATHEMATICS BY CLUSTER

## **ATKINS SCHOOL DISTRICT**



#### ACADEMIC PROFICIENCY SCORE IN SCIENCE BY CLUSTER

## **ATKINS SCHOOL DISTRICT**



#### ACADEMIC PROFICIENCY SCORE IN SCIENCE BY CLUSTER

### ATKINS SCHOOL DISTRICT

#### ACADEMIC PROFICIENCY SCORE TABLE BY READING LANGUAGE ARTS AND CLUSTER

| RACE                                                       |        | 2019 |       |       | 2020* |        |        | 2021 |        |        | 2022 |        |       | 2023 |        |
|------------------------------------------------------------|--------|------|--