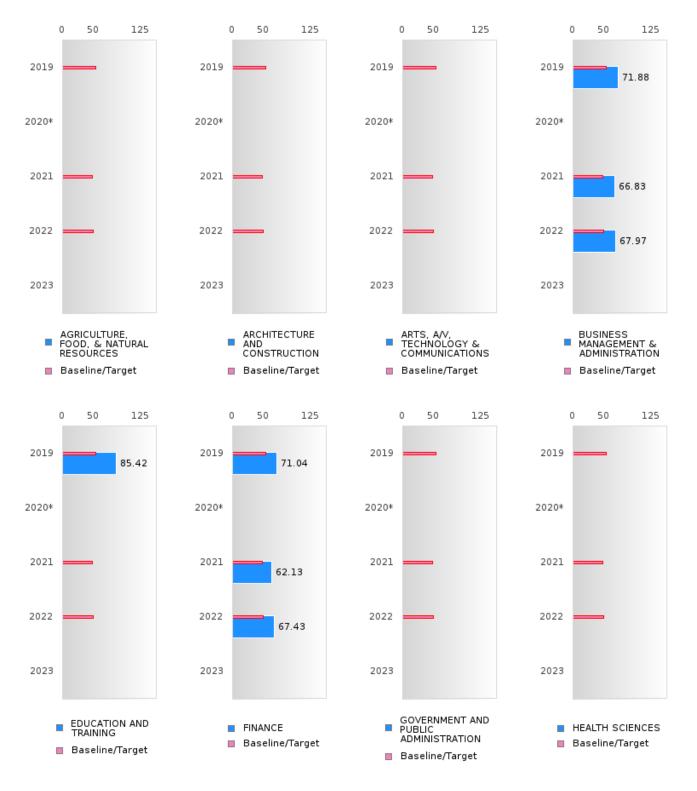

#### PERFORMANCE MEASURE SCORES FOR CONCENTRATORS ONLY

| PERFORMANCE       |       | DIST  | FRICT SCO | ORE   |      | STATE SCORE |       |       |       |      |  |  |  |
|-------------------|-------|-------|-----------|-------|------|-------------|-------|-------|-------|------|--|--|--|
| MEASURES          | 2019  | 2020  | 2021      | 2022  | 2023 | 2019        | 2020  | 2021  | 2022  | 2023 |  |  |  |
| 3S1: POST-PROGRAM |       |       | 80.77     | 85.42 |      |             |       | 81.92 | 81.38 |      |  |  |  |
| PLACEMENT         |       |       |           |       |      |             |       |       |       |      |  |  |  |
|                   |       |       |           |       |      |             |       |       |       |      |  |  |  |
| 4S1: NON-         | 32.94 | 45.68 | 44.29     | 90.00 |      | 31.31       | 31.34 | 30.03 | 43.00 |      |  |  |  |
| TRADITIONAL       | 52.74 | -5.00 | 77.27     | 20.00 |      | 51.51       | 51.54 | 50.05 | 45.00 |      |  |  |  |
| PROGRAM           |       |       |           |       |      |             |       |       |       |      |  |  |  |
| CONCENTRATION     |       |       |           |       |      |             |       |       |       |      |  |  |  |
| 5S1: INDUSTRY     |       |       | 31.25     | 85.71 |      |             |       | 14.46 | 44.94 |      |  |  |  |
| CERTIFICATIONS    |       |       | 51.25     | 05.71 |      |             |       | 17.40 | 77.74 |      |  |  |  |
| CERTIFICATIONS    |       |       |           |       |      |             |       |       |       |      |  |  |  |
|                   |       |       |           |       |      |             |       |       |       |      |  |  |  |

The placement data are lagged in this report and the CAR report. The 2022 report includes placement data on students who exited secondary education during the 2021 school year.