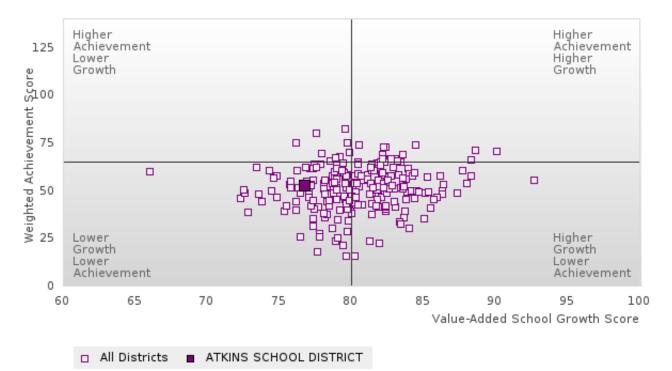

ISTICS           |             |           |       |          |                   |        |         |           |        |         |             |        |       |                  |        |
| N: Number of Concer | trotore wit |           |       | 1 1 1 .1 | C                 |        |         |           |        |         |             |        |       |                  |        |

N: Number of Concentrators with Test Scores Included in the Score

### ATKINS SCHOOL DISTRICT

#### SCATTERPLOT OF WEIGHTED ACHIEVEMENT & VALUE-ADDED GROWTH FOR READING LANGUAGE ARTS



All Districts ATKINS SCHOOL DISTRICT

#### SCATTERPLOT OF WEIGHTED ACHIEVEMENT & VALUE-ADDED GROWTH FOR MATHEMATICS



### ATKINS SCHOOL DISTRICT

#### SCATTERPLOT OF WEIGHTED ACHIEVEMENT & VALUE-ADDED GROWTH FOR SCIENCE



### **ATKINS SCHOOL DISTRICT**

#### BREAKDOWN OF ACADEMIC PROFICIENCY SCORE IN READING LANGUAGE ARTS: WEIGHTED ACHIEVEMENT AND VALUE-ADDED GROWTH



| YEAR  | WEIGHTED<br>ACHIEVEMENT<br>SCORE | Ν   | VALUE-ADDED<br>GROWTH SCORE | Ν    |
|-------|----------------------------------|-----|-----------------------------|------|
| 2019  | 65.38                            | 104 | N < 10                      | < 10 |
| 2020* |                                  |     |                             |      |
| 2021  | 61.49                            | 74  | 72.65                       | 12   |
| 2022  | 56.84                            | 95  | 76.39                       | 26   |
| 2023  |                                  |     |                             |      |

N: Number of Concentrators Incl