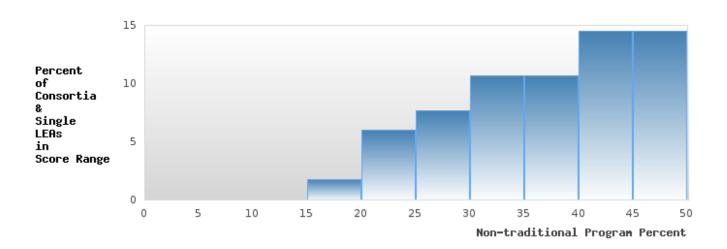

#### DISTRIBUTION OF DISTRICT FOUR-YEAR ADJUSTED COHORT GRADUATION RATES

Four-Year Graduation Rate