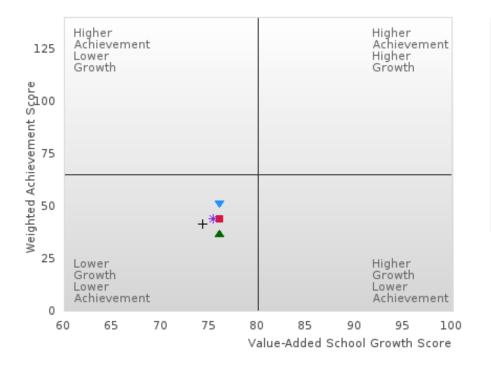

### **Table Of Contents**

| Definitions                                              | 4  |
|----------------------------------------------------------|----|
| Perkins V Performance Measure Scores                     | 6  |
| 1S: Graduation Performance Measures                      | 8  |
| By All Students                                          | 9  |
| By Race/Ethnicity                                        | 11 |
| By Special Population                                    | 14 |
| By Cluster                                               | 19 |
| 2S: Academic Performance Measures                        | 25 |
| By All Students                                          | 26 |
| By Race/Ethnicity                                        | 29 |
| By Special Population                                    | 33 |
| By Cluster                                               | 40 |
| Scatterplot of Weighted Achievement & Value-Added Growth | 49 |
| By All Students                                          | 51 |
| By Race                                                  | 54 |
| By Special Population                                    | 58 |
| By Cluster                                               | 62 |
| 3S1: Postsecondary Placement                             | 70 |
| By All Students                                          | 71 |
| By Race/Ethnicity                                        | 72 |
| By Special Population                                    | 74 |
| By Cluster                                               | 77 |
| Ву Туре                                                  | 80 |
| 4S1: Non-traditional Program Concentration               | 82 |
| By All Students                                          | 83 |
| By Race/Ethnicity                                        | 84 |
| By Special Population                                    | 86 |
| By Cluster                                               | 89 |
| 5S1: Industry Certifications                             | 92 |