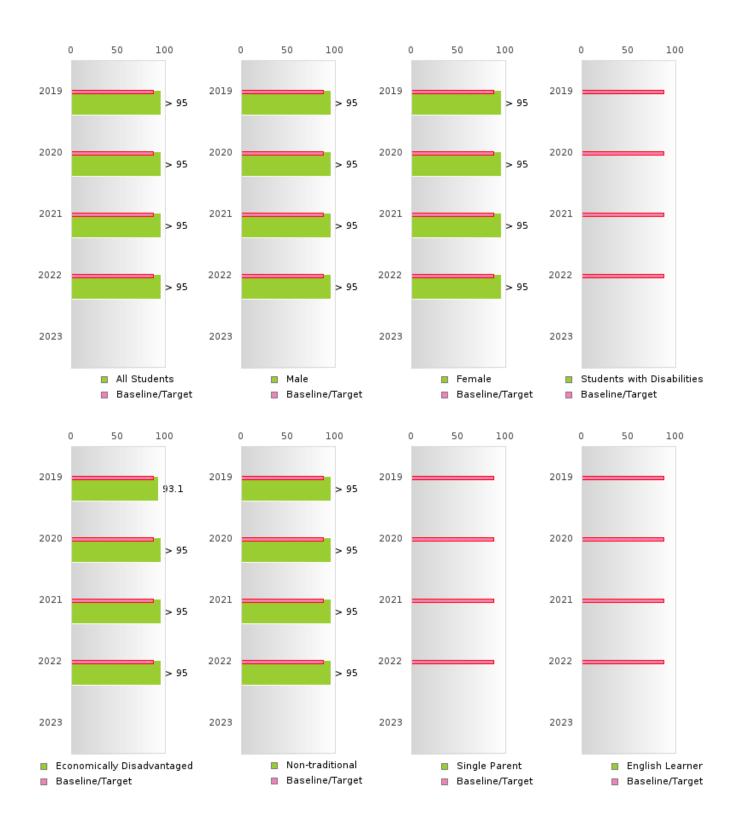

#### **ATKINS SCHOOL DISTRICT**

Performance Measures for Graduation Rate consist of a Four-Year Adjusted Cohort Graduation Rate (1S1) and a Five-Year Extended Adjusted Cohort Graduation Rate (1S2). In both cases, only concentrators are included in the measure and concentrators are only counted once.