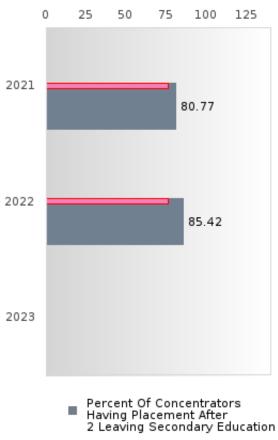

#### PERFORMANCE MEASURE SCORES FOR CONCENTRATORS ONLY

| PERFORMANCE       |       | DIST  | FRICT SCO | ORE   |      | STATE SCORE |       |       |       |      |  |  |  |
|-------------------|-------|-------|-----------|-------|------|-------------|-------|-------|-------|------|--|--|--|
| MEASURES          | 2019  | 2020  | 2021      | 2022  | 2023 | 2019        | 2020  | 2021  | 2022  | 2023 |  |  |  |
| 3S1: POST-PROGRAM |       |       | 80.77     | 85.42 |      |             |       | 81.92 | 81.38 |      |  |  |  |
| PLACEMENT         |       |       |           |       |      |             |       |       |       |      |  |  |  |
|                   |       |       |           |       |      |             |       |       |       |      |  |  |  |
| 4S1: NON-         | 32.94 | 45.68 | 44.29     | 90.00 |      | 31.31       | 31.34 | 30.03 | 43.00 |      |  |  |  |
| TRADITIONAL       | 52.74 | -5.00 | 77.27     | 20.00 |      | 51.51       | 51.54 | 50.05 | 45.00 |      |  |  |  |
| PROGRAM           |       |       |           |       |      |             |       |       |       |      |  |  |  |
| CONCENTRATION     |       |       |           |       |      |             |       |       |       |      |  |  |  |
| 5S1: INDUSTRY     |       |       | 31.25     | 85.71 |      |             |       | 14.46 | 44.94 |      |  |  |  |
| CERTIFICATIONS    |       |       | 51.25     | 05.71 |      |             |       | 17.40 | 77.74 |      |  |  |  |
| CERTIFICATIONS    |       |       |           |       |      |             |       |       |       |      |  |  |  |
|                   |       |       |           |       |      |             |       |       |       |      |  |  |  |

The placement data are lagged in this report and the CAR report. The 2022 report includes placement data on students who exited secondary education during the 2021 school year.