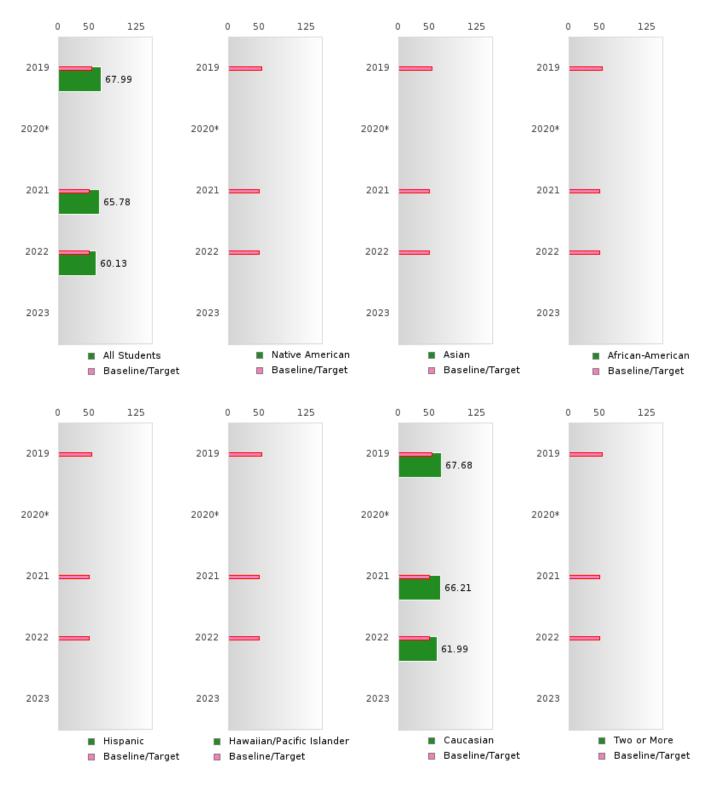

#### CONCENTRATORS' PERKINS V PERFORMANCE MEASURE SCORES

| PERFORMANCE                                                        |       | DIST | FRICT SCO | ORE   |      |       | ST    | ATE SCO | RE    |      |
|--------------------------------------------------------------------|-------|------|-----------|-------|------|-------|-------|---------|-------|------|
| MEASURES                                                           | 2019  | 2020 | 2021      | 2022  | 2023 | 2019  | 2020  | 2021    | 2022  | 2023 |
| 1S1: FOUR-YEAR<br>GRADUATION RATE                                  | > 95  | > 95 | > 95      | > 95  |      | 96.89 | 97.53 | 96.22   | 96.59 |      |
| 1S2: FIVE-YEAR<br>EXTENDED<br>GRADUATION RATE                      | > 95  | > 95 | > 95      | > 95  |      | 97.50 | 97.46 | 97.99   | 96.93 |      |
| 2S1: ACADEMIC<br>PROFICIENCY SCORE<br>IN READING<br>LANGUAGE ARTS* | 72.25 |      | 67.07     | 66.61 |      | 67.19 |       | 65.7    | 65.93 |      |
| 2S2: ACADEMIC<br>PROFICIENCY SCORE<br>IN MATHEMATICS*              | 67.99 |      | 65.78     | 60.13 |      | 61.23 |       | 59.94   | 59.53 |      |
| 2S3: ACADEMIC<br>PROFICIENCY IN<br>SCIENCE*                        | 70.05 |      | 66.30     | 64.70 |      | 67.67 |       | 67.08   | 67.06 |      |