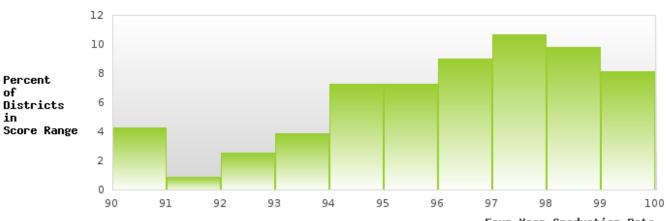

#### DISTRIBUTION OF DISTRICT FOUR-YEAR ADJUSTED COHORT GRADUATION RATES

Four-Year Graduation Rate