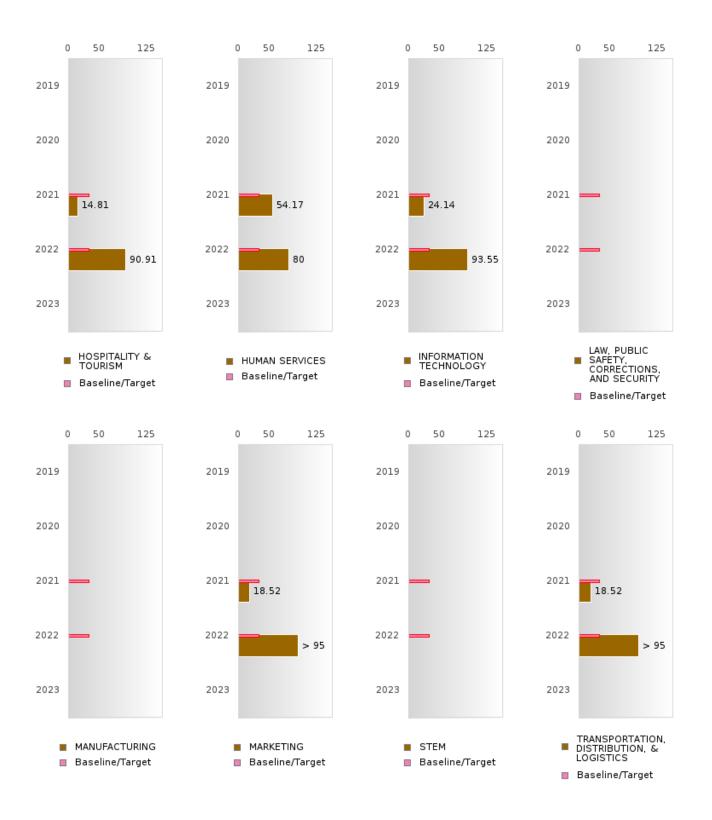

#### PERFORMANCE MEASURE SCORES FOR CONCENTRATORS ONLY

| PERFORMANCE       |       | DIST  | FRICT SCO | ORE   |      | STATE SCORE |       |       |       |      |  |  |  |
|-------------------|-------|-------|-----------|-------|------|-------------|-------|-------|-------|------|--|--|--|
| MEASURES          | 2019  | 2020  | 2021      | 2022  | 2023 | 2019        | 2020  | 2021  | 2022  | 2023 |  |  |  |
| 3S1: POST-PROGRAM |       |       | 80.77     | 85.42 |      |             |       | 81.92 | 81.38 |      |  |  |  |
| PLACEMENT         |       |       |           |       |      |             |       |       |       |      |  |  |  |
|                   |       |       |           |       |      |             |       |       |       |      |  |  |  |
| 4S1: NON-         | 32.94 | 45.68 | 44.29     | 90.00 |      | 31.31       | 31.34 | 30.03 | 43.00 |      |  |  |  |
| TRADITIONAL       | 52.74 | -5.00 | 77.27     | 20.00 |      | 51.51       | 51.54 | 50.05 | 45.00 |      |  |  |  |
| PROGRAM           |       |       |           |       |      |             |       |       |       |      |  |  |  |
| CONCENTRATION     |       |       |           |       |      |             |       |       |       |      |  |  |  |
| 5S1: INDUSTRY     |       |       | 31.25     | 85.71 |      |             |       | 14.46 | 44.94 |      |  |  |  |
| CERTIFICATIONS    |       |       | 51.25     | 05.71 |      |             |       | 17.40 | 77.74 |      |  |  |  |
| CERTIFICATIONS    |       |       |           |       |      |             |       |       |       |      |  |  |  |
|                   |       |       |           |       |      |             |       |       |       |      |  |  |  |