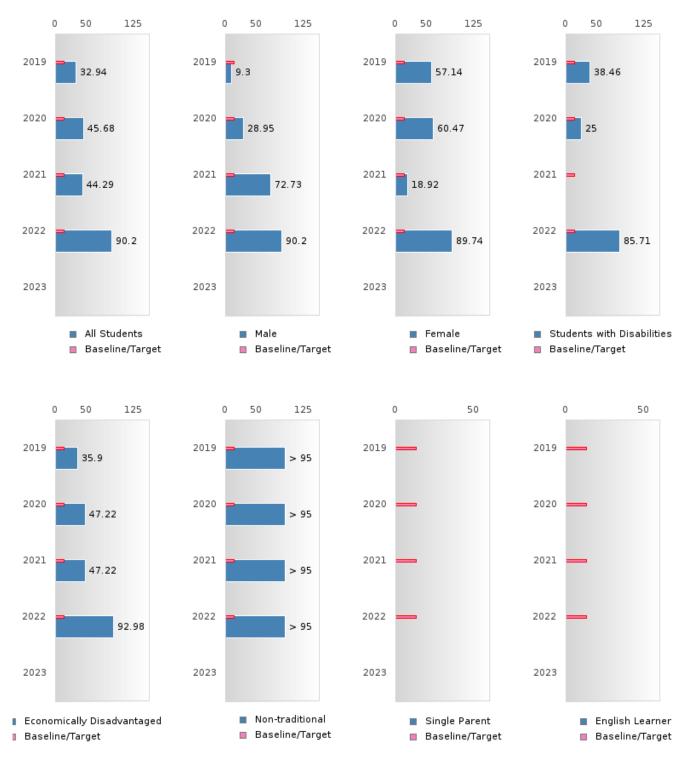

#### CONCENTRATORS' PERKINS V PERFORMANCE MEASURE SCORES

| PERFORMANCE                                                        |       | DIST | FRICT SCO | ORE   |      |       | ST    | ATE SCO | RE    |      |
|--------------------------------------------------------------------|-------|------|-----------|-------|------|-------|-------|---------|-------|------|
| MEASURES                                                           | 2019  | 2020 | 2021      | 2022  | 2023 | 2019  | 2020  | 2021    | 2022  | 2023 |
| 1S1: FOUR-YEAR<br>GRADUATION RATE                                  | > 95  | > 95 | > 95      | > 95  |      | 96.89 | 97.53 | 96.22   | 96.59 |      |
| 1S2: FIVE-YEAR<br>EXTENDED<br>GRADUATION RATE                      | > 95  | > 95 | > 95      | > 95  |      | 97.50 | 97.46 | 97.99   | 96.93 |      |
| 2S1: ACADEMIC<br>PROFICIENCY SCORE<br>IN READING<br>LANGUAGE ARTS* | 72.25 |      | 67.07     | 66.61 |      | 67.19 |       | 65.7    | 65.93 |      |
| 2S2: ACADEMIC<br>PROFICIENCY SCORE<br>IN MATHEMATICS*              | 67.99 |      | 65.78     | 60.13 |      | 61.23 |       | 59.94   | 59.53 |      |
| 2S3: ACADEMIC<br>PROFICIENCY IN<br>SCIENCE*                        | 70.05 |      | 66.30     | 64.70 |      | 67.67 |       | 67.08   | 67.06 |      |

#### NON-CONCENTRATORS' PERKINS V PERFORMANCE MEASURE SCORES

| PERFORMANCE                                                        |       | DIST  | FRICT SCO | ORE   |      |       | ST    | ATE SCOI | RE    |      |
|--------------------------------------------------------------------|-------|-------|-----------|-------|------|-------|-------|----------|-------|------|
| MEASURES                                                           | 2019  | 2020  | 2021      | 2022  | 2023 | 2019  | 2020  | 2021     | 2022  | 2023 |
| ISI: FOUR-YEAR<br>GRADUATION RATE                                  | 42.86 | 58.33 | 61.54     | 67.86 |      | 77.34 | 78.22 | 79.87    | 78.97 |      |
| 1S2: FIVE-YEAR<br>EXTENDED<br>GRADUATION RATE                      | 68.42 | 42.86 | 76.92     | 72.73 |      | 82.18 | 79.62 | 80.68    | 82.22 |      |
| 2S1: ACADEMIC<br>PROFICIENCY SCORE<br>IN READING<br>LANGUAGE ARTS* | 62.92 |       | 60.50     | 59.62 |      | 67.4  |       | 64.35    | 64.77 |      |
| 2S2: ACADEMIC<br>PROFICIENCY SCORE<br>IN MATHEMATICS*              | 60.66 |       | 57.35     | 57.94 |      | 63.01 |       | 58.66    | 58.82 |      |
| 2S3: ACADEMIC<br>PROFICIENCY IN<br>SCIENCE*                        | 63.32 |       | 60.04     | 60.11 |      | 65.52 |       | 63.02    | 62.93 |      |

#### PERFORMANCE MEASURE SCORES FOR CONCENTRATORS ONLY

| PERFORMANCE       |       | DIST  | FRICT SCO | ORE   |      | STATE SCORE |       |       |       |      |  |  |  |
|-------------------|-------|-------|-----------|-------|------|-------------|-------|-------|-------|------|--|--|--|
| MEASURES          | 2019  | 2020  | 2021      | 2022  | 2023 | 2019        | 2020  | 2021  | 2022  | 2023 |  |  |  |
| 3S1: POST-PROGRAM |       |       | 80.77     | 85.42 |      |             |       | 81.92 | 81.38 |      |  |  |  |
| PLACEMENT         |       |       |           |       |      |             |       |       |       |      |  |  |  |
|                   |       |       |           |       |      |             |       |       |       |      |  |  |  |
| 4S1: NON-         | 32.94 | 45.68 | 44.29     | 90.00 |      | 31.31       | 31.34 | 30.03 | 43.00 |      |  |  |  |
| TRADITIONAL       | 52.74 | -5.00 | 77.27     | 20.00 |      | 51.51       | 51.54 | 50.05 | 45.00 |      |  |  |  |
| PROGRAM           |       |       |           |       |      |             |       |       |       |      |  |  |  |
| CONCENTRATION     |       |       |           |       |      |             |       |       |       |      |  |  |  |
| 5S1: INDUSTRY     |       |       | 31.25     | 85.71 |      |             |       | 14.46 | 44.94 |      |  |  |  |
| CERTIFICATIONS    |       |       | 51.25     | 05.71 |      |             |       | 17.40 | 77.74 |      |  |  |  |
| CERTIFICATIONS    |       |       |           |       |      |             |       |       |       |      |  |  |  |
|                   |       |       |           |       |      |             |       |       |       |      |  |  |  |