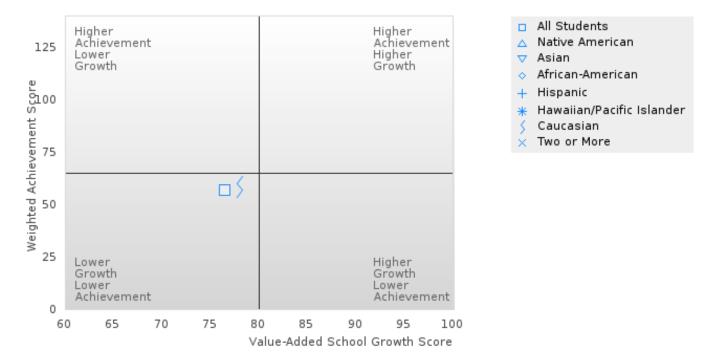

### **Table Of Contents**

| Definitions                                              | 4  |
|----------------------------------------------------------|----|
| Perkins V Performance Measure Scores                     | 6  |
| 1S: Graduation Performance Measures                      | 8  |
| By All Students                                          | 9  |
| By Race/Ethnicity                                        | 11 |
| By Special Population                                    | 14 |
| By Cluster                                               | 19 |
| 2S: Academic Performance Measures                        | 25 |
| By All Students                                          | 26 |
| By Race/Ethnicity                                        | 29 |
| By Special Population                                    | 33 |
| By Cluster                                               | 40 |
| Scatterplot of Weighted Achievement & Value-Added Growth | 49 |
| By All Students                                          | 51 |
| By Race                                                  | 54 |
| By Special Population                                    | 58 |
| By Cluster                                               | 62 |
| 3S1: Postsecondary Placement                             | 70 |
| By All Students                                          | 71 |
| By Race/Ethnicity                                        | 72 |
| By Special Population                                    | 74 |
| By Cluster                                               | 77 |
| Ву Туре                                                  | 80 |
| 4S1: Non-traditional Program Concentration               | 82 |
| By All Students                                          | 83 |
| By Race/Ethnicity                                        | 84 |
| By Special Population                                    | 86 |
| By Cluster                                               | 89 |
| 5S1: Industry Certifications                             | 92 |