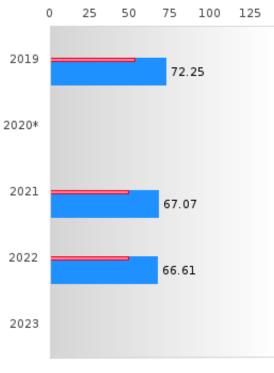

#### CONCENTRATORS' PERKINS V PERFORMANCE MEASURE SCORES

| PERFORMANCE                                                        |       | DIST | FRICT SCO | ORE   |      |       | ST    | ATE SCO | RE    |      |
|--------------------------------------------------------------------|-------|------|-----------|-------|------|-------|-------|---------|-------|------|
| MEASURES                                                           | 2019  | 2020 | 2021      | 2022  | 2023 | 2019  | 2020  | 2021    | 2022  | 2023 |
| 1S1: FOUR-YEAR<br>GRADUATION RATE                                  | > 95  | > 95 | > 95      | > 95  |      | 96.89 | 97.53 | 96.22   | 96.59 |      |
| 1S2: FIVE-YEAR<br>EXTENDED<br>GRADUATION RATE                      | > 95  | > 95 | > 95      | > 95  |      | 97.50 | 97.46 | 97.99   | 96.93 |      |
| 2S1: ACADEMIC<br>PROFICIENCY SCORE<br>IN READING<br>LANGUAGE ARTS* | 72.25 |      | 67.07     | 66.61 |      | 67.19 |       | 65.7    | 65.93 |      |
| 2S2: ACADEMIC<br>PROFICIENCY SCORE<br>IN MATHEMATICS*              | 67.99 |      | 65.78     | 60.13 |      | 61.23 |       | 59.94   | 59.53 |      |
| 2S3: ACADEMIC<br>PROFICIENCY IN<br>SCIENCE*                        | 70.05 |      | 66.30     | 64.70 |      | 67.67 |       | 67.08   | 67.06 |      |

#### DISTRIBUTION OF DISTRICT FOUR-YEAR ADJUSTED COHORT GRADUATION RATES

Four-Year Graduation Rate