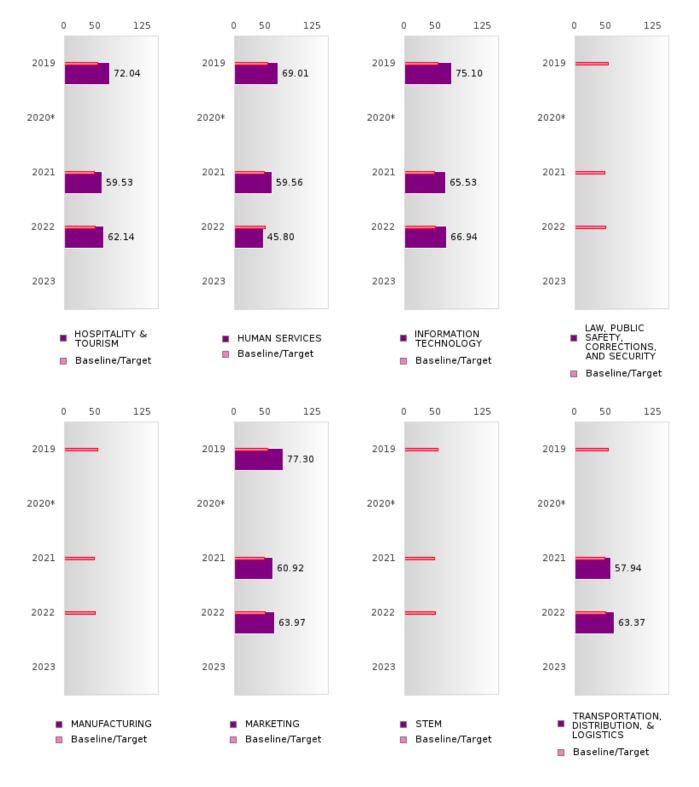

# **GRADUATION PERFORMANCE MEASURES** [1S1, 1S2]

#### **ATKINS SCHOOL DISTRICT**

Performance Measures for Graduation Rate consist of a Four-Year Adjusted Cohort Graduation Rate (1S1) and a Five-Year Extended Adjusted Cohort Graduation Rate (1S2). In both cases, only concentrators are included in the measure and concentrators are only counted once.

#### Four-Year Adjusted Cohort Graduation Rate [1S1]

- Numerator: The percentage of CTE concentrators who graduate high school, as measured by the fouryear adjusted cohort graduation rate (defined in section 8101 of the Elementary and Secondary Education Act of 1965).
- Denominator: Number of CTE concentrators who, in the reporting year, were included in the State's computation of its graduation rate as defined in the State's Consolidated Accountability Plan pursuant to Section 1111(b)(2) of the ESSA.

Formula: 2022 Four-Year Adjusted cohort Graduation Rate CTE Concentrators in the 2022 Four – Year

Adjusted Cohort who were Actual Graduates CTE Concentrators in the 2022 Four – Year Adjusted Cohort who were Expected to Graduate

#### **Five-Year Extended Adjusted Cohort Graduation Rate [1S2]**

- Numerator: The number of CTE concentrators who graduate high school, as measured by extended-year adjusted cohort graduation rate defined in such section 8101.
- Denominator: Number of CTE concentrators who, in the reporting year, were included in the State's computation of its extended-year cohort graduation rate as defined in the State's Consolidated Accountability Plan pursuant to Section 1111(b)(2) of the ESEA.

| <br>ormula:<br>D22 Five-Year Adjusted cohort Graduation Rate |
|--------------------------------------------------------------|
| CTE Concentrators in the 2022 Five – Year                    |
| Adjusted Cohort who were Actual Graduates                    |
| CTE Concentrators in the 2022 Five – Year                    |
| Adjusted Cohort who were Expected to Graduate                |