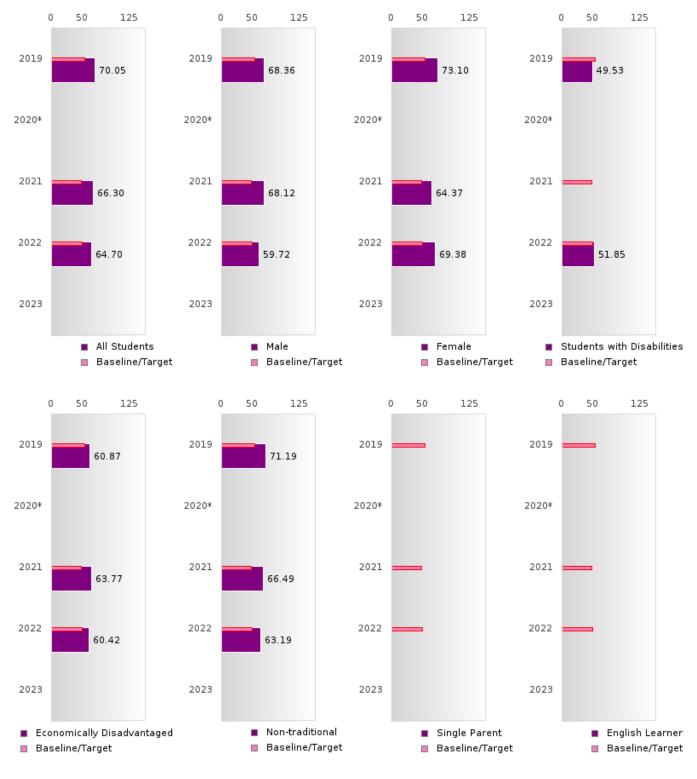

#### CONCENTRATORS' PERKINS V PERFORMANCE MEASURE SCORES

| PERFORMANCE                                                        |       | DIST | FRICT SCO | ORE   |      |       | ST    | ATE SCO | RE    |      |
|--------------------------------------------------------------------|-------|------|-----------|-------|------|-------|-------|---------|-------|------|
| MEASURES                                                           | 2019  | 2020 | 2021      | 2022  | 2023 | 2019  | 2020  | 2021    | 2022  | 2023 |
| 1S1: FOUR-YEAR<br>GRADUATION RATE                                  | > 95  | > 95 | > 95      | > 95  |      | 96.89 | 97.53 | 96.22   | 96.59 |      |
| 1S2: FIVE-YEAR<br>EXTENDED<br>GRADUATION RATE                      | > 95  | > 95 | > 95      | > 95  |      | 97.50 | 97.46 | 97.99   | 96.93 |      |
| 2S1: ACADEMIC<br>PROFICIENCY SCORE<br>IN READING<br>LANGUAGE ARTS* | 72.25 |      | 67.07     | 66.61 |      | 67.19 |       | 65.7    | 65.93 |      |
| 2S2: ACADEMIC<br>PROFICIENCY SCORE<br>IN MATHEMATICS*              | 67.99 |      | 65.78     | 60.13 |      | 61.23 |       | 59.94   | 59.53 |      |
| 2S3: ACADEMIC<br>PROFICIENCY IN<br>SCIENCE*                        | 70.05 |      | 66.30     | 64.70 |      | 67.67 |       | 67.08   | 67.06 |      |