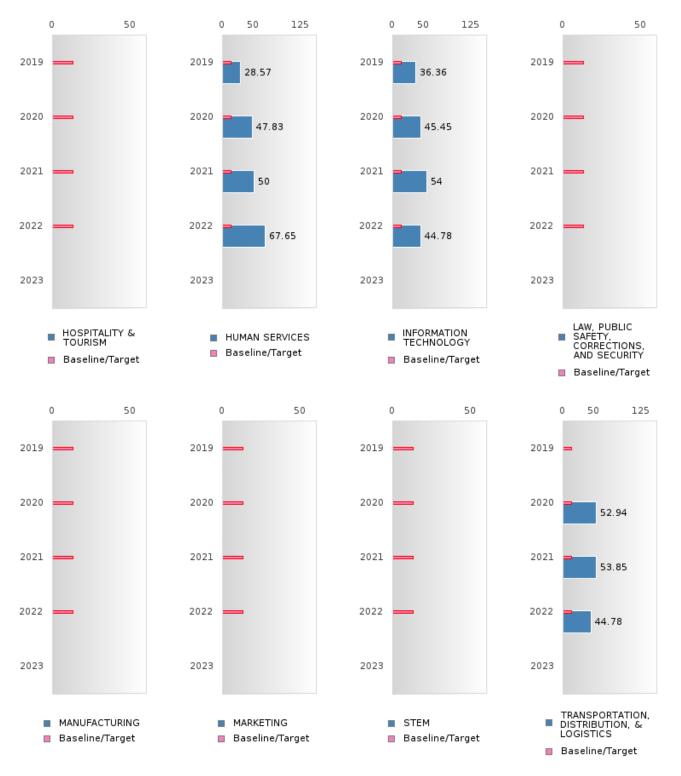

#### PERFORMANCE MEASURE SCORES FOR CONCENTRATORS ONLY

| PERFORMANCE       |       | DIST  | FRICT SCO | ORE   |      | STATE SCORE |       |       |       |      |  |  |  |
|-------------------|-------|-------|-----------|-------|------|-------------|-------|-------|-------|------|--|--|--|
| MEASURES          | 2019  | 2020  | 2021      | 2022  | 2023 | 2019        | 2020  | 2021  | 2022  | 2023 |  |  |  |
| 3S1: POST-PROGRAM |       |       | 80.77     | 85.42 |      |             |       | 81.92 | 81.38 |      |  |  |  |
| PLACEMENT         |       |       |           |       |      |             |       |       |       |      |  |  |  |
|                   |       |       |           |       |      |             |       |       |       |      |  |  |  |
| 4S1: NON-         | 32.94 | 45.68 | 44.29     | 90.00 |      | 31.31       | 31.34 | 30.03 | 43.00 |      |  |  |  |
| TRADITIONAL       | 52.74 | -5.00 | 77.27     | 20.00 |      | 51.51       | 51.54 | 50.05 | 45.00 |      |  |  |  |
| PROGRAM           |       |       |           |       |      |             |       |       |       |      |  |  |  |
| CONCENTRATION     |       |       |           |       |      |             |       |       |       |      |  |  |  |
| 5S1: INDUSTRY     |       |       | 31.25     | 85.71 |      |             |       | 14.46 | 44.94 |      |  |  |  |
| CERTIFICATIONS    |       |       | 51.25     | 05.71 |      |             |       | 17.40 | 77.74 |      |  |  |  |
| CERTIFICATIONS    |       |       |           |       |      |             |       |       |       |      |  |  |  |
|                   |       |       |           |       |      |             |       |       |       |      |  |  |  |