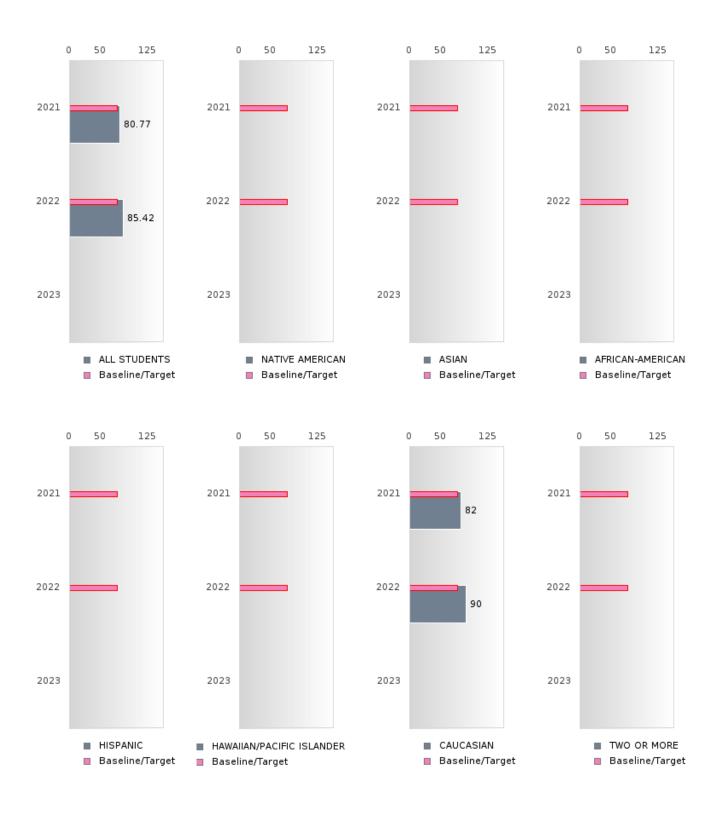

#### PERFORMANCE MEASURE SCORES FOR CONCENTRATORS ONLY

| PERFORMANCE       |       | DIST  | FRICT SCO | ORE   |      | STATE SCORE |       |       |       |      |  |  |  |
|-------------------|-------|-------|-----------|-------|------|-------------|-------|-------|-------|------|--|--|--|
| MEASURES          | 2019  | 2020  | 2021      | 2022  | 2023 | 2019        | 2020  | 2021  | 2022  | 2023 |  |  |  |
| 3S1: POST-PROGRAM |       |       | 80.77     | 85.42 |      |             |       | 81.92 | 81.38 |      |  |  |  |
| PLACEMENT         |       |       |           |       |      |             |       |       |       |      |  |  |  |
|                   |       |       |           |       |      |             |       |       |       |      |  |  |  |
| 4S1: NON-         | 32.94 | 45.68 | 44.29     | 90.00 |      | 31.31       | 31.34 | 30.03 | 43.00 |      |  |  |  |
| TRADITIONAL       | 52.74 | -5.00 | 77.27     | 20.00 |      | 51.51       | 51.54 | 50.05 | 45.00 |      |  |  |  |
| PROGRAM           |       |       |           |       |      |             |       |       |       |      |  |  |  |
| CONCENTRATION     |       |       |           |       |      |             |       |       |       |      |  |  |  |
| 5S1: INDUSTRY     |       |       | 31.25     | 85.71 |      |             |       | 14.46 | 44.94 |      |  |  |  |
| CERTIFICATIONS    |       |       | 51.25     | 05.71 |      |             |       | 17.40 | 77.74 |      |  |  |  |
| CERTIFICATIONS    |       |       |           |       |      |             |       |       |       |      |  |  |  |
|                   |       |       |           |       |      |             |       |       |       |      |  |  |  |

The placement data are lagged in this report and the CAR report. The 2022 report includes placement data on students who exited secondary education during the 2021 school year.