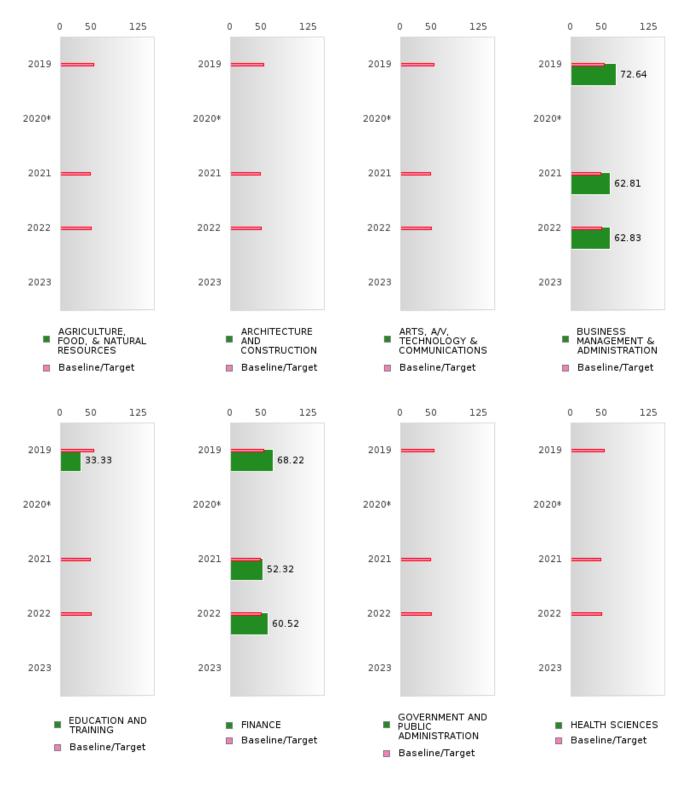

# **GRADUATION PERFORMANCE MEASURES** [1S1, 1S2]

#### **ATKINS SCHOOL DISTRICT**

Performance Measures for Graduation Rate consist of a Four-Year Adjusted Cohort Graduation Rate (1S1) and a Five-Year Extended Adjusted Cohort Graduation Rate (1S2). In both cases, only concentrators are included in the measure and concentrators are only counted once.

#### Four-Year Adjusted Cohort Graduation Rate [1S1]

- Numerator: The percentage of CTE concentrators who graduate high school, as measured by the fouryear adjusted cohort graduation rate (defined in section 8101 of the Elementary and Secondary Education Act of 1965).
- Denominator: Number of CTE concentrators who, in the reporting year, were included in the State's computation of its graduation rate as defined in the State's Consolidated Accountability Plan pursuant to Section 1111(b)(2) of the ESSA.

Formula: 2022 Four-Year Adjusted cohort Graduation Rate CTE Concentrators in the 2022 Four – Year

Adjusted Cohort who were Actual Graduates CTE Concentrators in the 2022 Four – Year Adjusted Cohort who were Expected to Graduate

#### **Five-Year Extended Adjusted Cohort Graduation Rate [1S2]**

- Numerator: The number of CTE concentrators who graduate high school, as measured by extended-year adjusted cohort graduation rate defined in such section 8101.
- Denominator: Number of CTE concentrators who, in the reporting year, were included in the State's computation of its extended-year cohort graduation rate as defined in the State's Consolidated Accountability Plan pursuant to Section 1111(b)(2) of the ESEA.

| <br>ormula:<br>D22 Five-Year Adjusted cohort Graduation Rate |
|--------------------------------------------------------------|
| CTE Concentrators in the 2022 Five – Year                    |
| Adjusted Cohort who were Actual Graduates                    |
| CTE Concentrators in the 2022 Five – Year                    |
| Adjusted Cohort who were Expected to Graduate                |