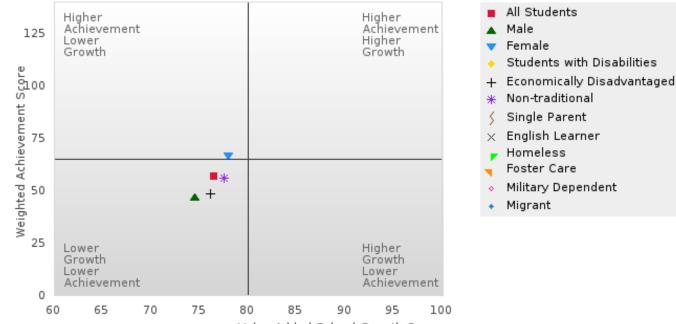

### **Table Of Contents**

| Definitions                                              | 4  |
|----------------------------------------------------------|----|
| Perkins V Performance Measure Scores                     | 6  |
| 1S: Graduation Performance Measures                      | 8  |
| By All Students                                          | 9  |
| By Race/Ethnicity                                        | 11 |
| By Special Population                                    | 14 |
| By Cluster                                               | 19 |
| 2S: Academic Performance Measures                        | 25 |
| By All Students                                          | 26 |
| By Race/Ethnicity                                        | 29 |
| By Special Population                                    | 33 |
| By Cluster                                               | 40 |
| Scatterplot of Weighted Achievement & Value-Added Growth | 49 |
| By All Students                                          | 51 |
| By Race                                                  | 54 |
| By Special Population                                    | 58 |
| By Cluster                                               | 62 |
| 3S1: Postsecondary Placement                             | 70 |
| By All Students                                          | 71 |
| By Race/Ethnicity                                        | 72 |
| By Special Population                                    | 74 |
| By Cluster                                               | 77 |
| Ву Туре                                                  | 80 |
| 4S1: Non-traditional Program Concentration               | 82 |
| By All Students                                          | 83 |
| By Race/Ethnicity                                        | 84 |
| By Special Population                                    | 86 |
| By Cluster                                               | 89 |
| 5S1: Industry Certifications                             | 92 |