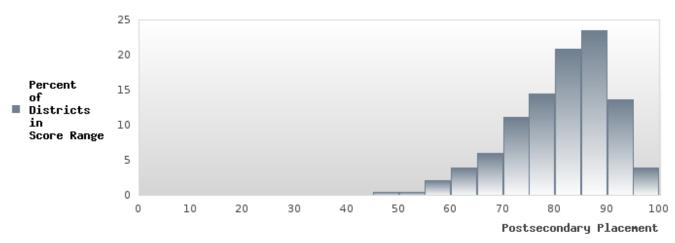

#### PERFORMANCE MEASURE SCORES FOR CONCENTRATORS ONLY

| PERFORMANCE       |       | DIST  | FRICT SCO | ORE   |      | STATE SCORE |       |       |       |      |  |  |  |
|-------------------|-------|-------|-----------|-------|------|-------------|-------|-------|-------|------|--|--|--|
| MEASURES          | 2019  | 2020  | 2021      | 2022  | 2023 | 2019        | 2020  | 2021  | 2022  | 2023 |  |  |  |
| 3S1: POST-PROGRAM |       |       | 80.77     | 85.42 |      |             |       | 81.92 | 81.38 |      |  |  |  |
| PLACEMENT         |       |       |           |       |      |             |       |       |       |      |  |  |  |
|                   |       |       |           |       |      |             |       |       |       |      |  |  |  |
| 4S1: NON-         | 32.94 | 45.68 | 44.29     | 90.00 |      | 31.31       | 31.34 | 30.03 | 43.00 |      |  |  |  |
| TRADITIONAL       | 52.74 | -5.00 | 77.27     | 20.00 |      | 51.51       | 51.54 | 50.05 | 45.00 |      |  |  |  |
| PROGRAM           |       |       |           |       |      |             |       |       |       |      |  |  |  |
| CONCENTRATION     |       |       |           |       |      |             |       |       |       |      |  |  |  |
| 5S1: INDUSTRY     |       |       | 31.25     | 85.71 |      |             |       | 14.46 | 44.94 |      |  |  |  |
| CERTIFICATIONS    |       |       | 51.25     | 05.71 |      |             |       | 17.40 | 77.74 |      |  |  |  |
| CERTIFICATIONS    |       |       |           |       |      |             |       |       |       |      |  |  |  |
|                   |       |       |           |       |      |             |       |       |       |      |  |  |  |

The placement data are lagged in this report and the CAR report. The 2022 report includes placement data on students who exited secondary education during the 2021 school year.