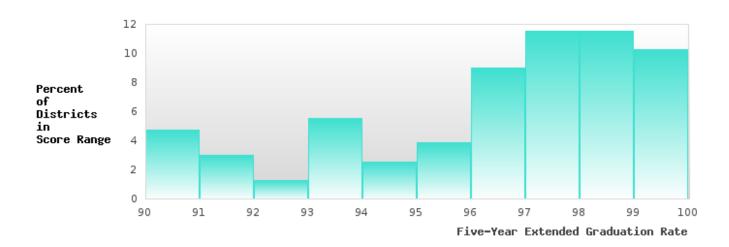

#### DISTRIBUTION OF DISTRICT FOUR-YEAR ADJUSTED COHORT GRADUATION RATES

Four-Year Graduation Rate