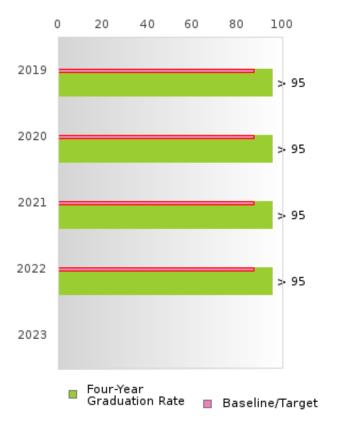

### **ATKINS SCHOOL DISTRICT**

| <b>CONSORTIUM FOUR</b> | VEAD ADHISTER     | СОПОВТ | CDADUATION DATE |
|------------------------|-------------------|--------|-----------------|
| CONSORTIUM FOUR        | - I LAK ADJUSI LL | COHORI | GRADUATION RATE |

| YEAR | SCORE | BASELINE/<br>TARGET | Ν  |
|------|-------|---------------------|----|
| 2019 | > 95  | 87.18               | RV |
| 2020 | > 95  | 87.18               | RV |
| 2021 | > 95  | 87.18               | RV |
| 2022 | > 95  | 87.18               | RV |
| 2023 |       | 87.18               |    |

N: Number of Expected Graduates