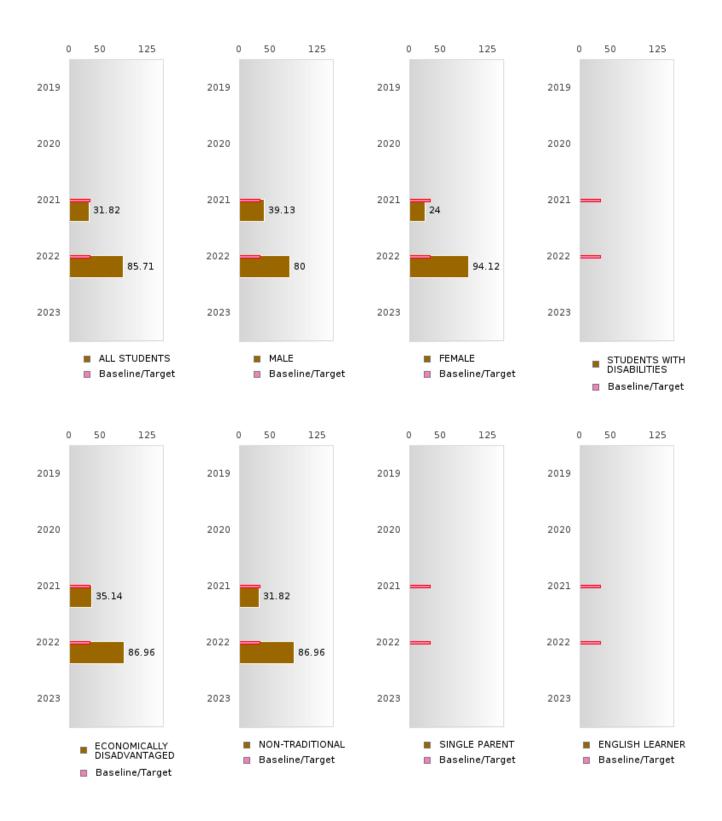

#### PERFORMANCE MEASURE SCORES FOR CONCENTRATORS ONLY

| PERFORMANCE       |       | DIST  | FRICT SCO | ORE   |      | STATE SCORE |       |       |       |      |  |  |  |
|-------------------|-------|-------|-----------|-------|------|-------------|-------|-------|-------|------|--|--|--|
| MEASURES          | 2019  | 2020  | 2021      | 2022  | 2023 | 2019        | 2020  | 2021  | 2022  | 2023 |  |  |  |
| 3S1: POST-PROGRAM |       |       | 80.77     | 85.42 |      |             |       | 81.92 | 81.38 |      |  |  |  |
| PLACEMENT         |       |       |           |       |      |             |       |       |       |      |  |  |  |
|                   |       |       |           |       |      |             |       |       |       |      |  |  |  |
| 4S1: NON-         | 32.94 | 45.68 | 44.29     | 90.00 |      | 31.31       | 31.34 | 30.03 | 43.00 |      |  |  |  |
| TRADITIONAL       | 52.74 | -5.00 | 77.27     | 20.00 |      | 51.51       | 51.54 | 50.05 | 45.00 |      |  |  |  |
| PROGRAM           |       |       |           |       |      |             |       |       |       |      |  |  |  |
| CONCENTRATION     |       |       |           |       |      |             |       |       |       |      |  |  |  |
| 5S1: INDUSTRY     |       |       | 31.25     | 85.71 |      |             |       | 14.46 | 44.94 |      |  |  |  |
| CERTIFICATIONS    |       |       | 51.25     | 05.71 |      |             |       | 17.40 | 77.74 |      |  |  |  |
| CERTIFICATIONS    |       |       |           |       |      |             |       |       |       |      |  |  |  |
|                   |       |       |           |       |      |             |       |       |       |      |  |  |  |