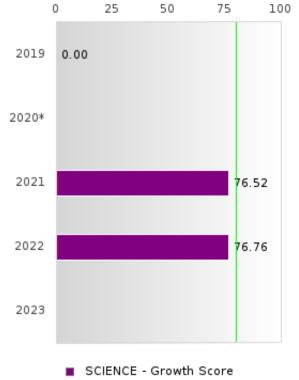

#### CONCENTRATORS' PERKINS V PERFORMANCE MEASURE SCORES

| PERFORMANCE                                                        |       | DIST | FRICT SCO | ORE   |      |       | ST    | ATE SCO | RE    |      |
|--------------------------------------------------------------------|-------|------|-----------|-------|------|-------|-------|---------|-------|------|
| MEASURES                                                           | 2019  | 2020 | 2021      | 2022  | 2023 | 2019  | 2020  | 2021    | 2022  | 2023 |
| 1S1: FOUR-YEAR<br>GRADUATION RATE                                  | > 95  | > 95 | > 95      | > 95  |      | 96.89 | 97.53 | 96.22   | 96.59 |      |
| 1S2: FIVE-YEAR<br>EXTENDED<br>GRADUATION RATE                      | > 95  | > 95 | > 95      | > 95  |      | 97.50 | 97.46 | 97.99   | 96.93 |      |
| 2S1: ACADEMIC<br>PROFICIENCY SCORE<br>IN READING<br>LANGUAGE ARTS* | 72.25 |      | 67.07     | 66.61 |      | 67.19 |       | 65.7    | 65.93 |      |
| 2S2: ACADEMIC<br>PROFICIENCY SCORE<br>IN MATHEMATICS*              | 67.99 |      | 65.78     | 60.13 |      | 61.23 |       | 59.94   | 59.53 |      |
| 2S3: ACADEMIC<br>PROFICIENCY IN<br>SCIENCE*                        | 70.05 |      | 66.30     | 64.70 |      | 67.67 |       | 67.08   | 67.06 |      |