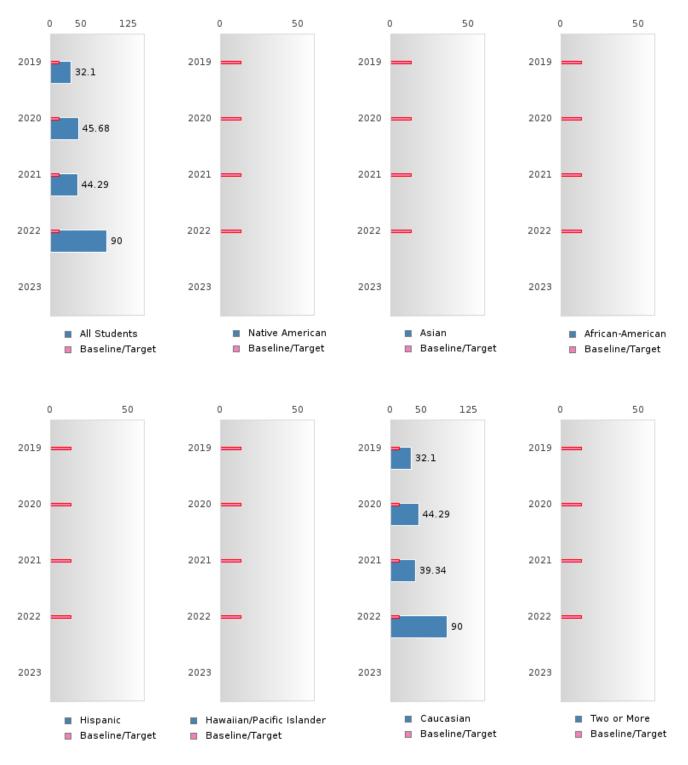

#### PERFORMANCE MEASURE SCORES FOR CONCENTRATORS ONLY

| PERFORMANCE       |       | DIST  | FRICT SCO | ORE   |      | STATE SCORE |       |       |       |      |  |  |  |
|-------------------|-------|-------|-----------|-------|------|-------------|-------|-------|-------|------|--|--|--|
| MEASURES          | 2019  | 2020  | 2021      | 2022  | 2023 | 2019        | 2020  | 2021  | 2022  | 2023 |  |  |  |
| 3S1: POST-PROGRAM |       |       | 80.77     | 85.42 |      |             |       | 81.92 | 81.38 |      |  |  |  |
| PLACEMENT         |       |       |           |       |      |             |       |       |       |      |  |  |  |
|                   |       |       |           |       |      |             |       |       |       |      |  |  |  |
| 4S1: NON-         | 32.94 | 45.68 | 44.29     | 90.00 |      | 31.31       | 31.34 | 30.03 | 43.00 |      |  |  |  |
| TRADITIONAL       | 52.74 | -5.00 | 77.27     | 20.00 |      | 51.51       | 51.54 | 50.05 | 45.00 |      |  |  |  |
| PROGRAM           |       |       |           |       |      |             |       |       |       |      |  |  |  |
| CONCENTRATION     |       |       |           |       |      |             |       |       |       |      |  |  |  |
| 5S1: INDUSTRY     |       |       | 31.25     | 85.71 |      |             |       | 14.46 | 44.94 |      |  |  |  |
| CERTIFICATIONS    |       |       | 51.25     | 05.71 |      |             |       | 17.40 | 77.74 |      |  |  |  |
| CERTIFICATIONS    |       |       |           |       |      |             |       |       |       |      |  |  |  |
|                   |       |       |           |       |      |             |       |       |       |      |  |  |  |