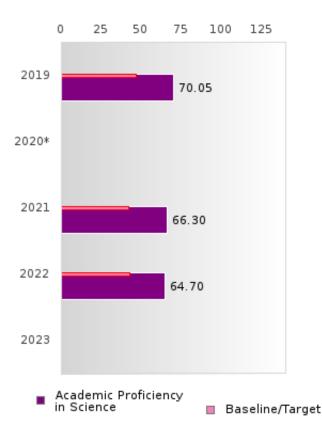

#### CONCENTRATORS' PERKINS V PERFORMANCE MEASURE SCORES

| PERFORMANCE                                                        |       | DIST | FRICT SCO | ORE   |      |       | ST    | ATE SCO | RE    |      |
|--------------------------------------------------------------------|-------|------|-----------|-------|------|-------|-------|---------|-------|------|
| MEASURES                                                           | 2019  | 2020 | 2021      | 2022  | 2023 | 2019  | 2020  | 2021    | 2022  | 2023 |
| 1S1: FOUR-YEAR<br>GRADUATION RATE                                  | > 95  | > 95 | > 95      | > 95  |      | 96.89 | 97.53 | 96.22   | 96.59 |      |
| 1S2: FIVE-YEAR<br>EXTENDED<br>GRADUATION RATE                      | > 95  | > 95 | > 95      | > 95  |      | 97.50 | 97.46 | 97.99   | 96.93 |      |
| 2S1: ACADEMIC<br>PROFICIENCY SCORE<br>IN READING<br>LANGUAGE ARTS* | 72.25 |      | 67.07     | 66.61 |      | 67.19 |       | 65.7    | 65.93 |      |
| 2S2: ACADEMIC<br>PROFICIENCY SCORE<br>IN MATHEMATICS*              | 67.99 |      | 65.78     | 60.13 |      | 61.23 |       | 59.94   | 59.53 |      |
| 2S3: ACADEMIC<br>PROFICIENCY IN<br>SCIENCE*                        | 70.05 |      | 66.30     | 64.70 |      | 67.67 |       | 67.08   | 67.06 |      |