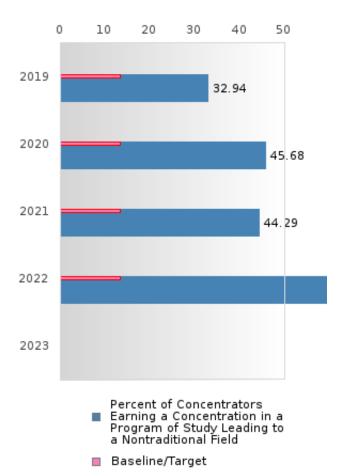

#### PERFORMANCE MEASURE SCORES FOR CONCENTRATORS ONLY

| PERFORMANCE       |       | DIST  | FRICT SCO | ORE   |      | STATE SCORE |       |       |       |      |  |  |  |
|-------------------|-------|-------|-----------|-------|------|-------------|-------|-------|-------|------|--|--|--|
| MEASURES          | 2019  | 2020  | 2021      | 2022  | 2023 | 2019        | 2020  | 2021  | 2022  | 2023 |  |  |  |
| 3S1: POST-PROGRAM |       |       | 80.77     | 85.42 |      |             |       | 81.92 | 81.38 |      |  |  |  |
| PLACEMENT         |       |       |           |       |      |             |       |       |       |      |  |  |  |
|                   |       |       |           |       |      |             |       |       |       |      |  |  |  |
| 4S1: NON-         | 32.94 | 45.68 | 44.29     | 90.00 |      | 31.31       | 31.34 | 30.03 | 43.00 |      |  |  |  |
| TRADITIONAL       | 52.74 | -5.00 | 77.27     | 20.00 |      | 51.51       | 51.54 | 50.05 | 45.00 |      |  |  |  |
| PROGRAM           |       |       |           |       |      |             |       |       |       |      |  |  |  |
| CONCENTRATION     |       |       |           |       |      |             |       |       |       |      |  |  |  |
| 5S1: INDUSTRY     |       |       | 31.25     | 85.71 |      |             |       | 14.46 | 44.94 |      |  |  |  |
| CERTIFICATIONS    |       |       | 51.25     | 05.71 |      |             |       | 17.40 | 77.74 |      |  |  |  |
| CERTIFICATIONS    |       |       |           |       |      |             |       |       |       |      |  |  |  |
|                   |       |       |           |       |      |             |       |       |       |      |  |  |  |

The placement data are lagged in this report and the CAR report. The 2022 report includes placement data on students who exited secondary education during the 2021 school year.