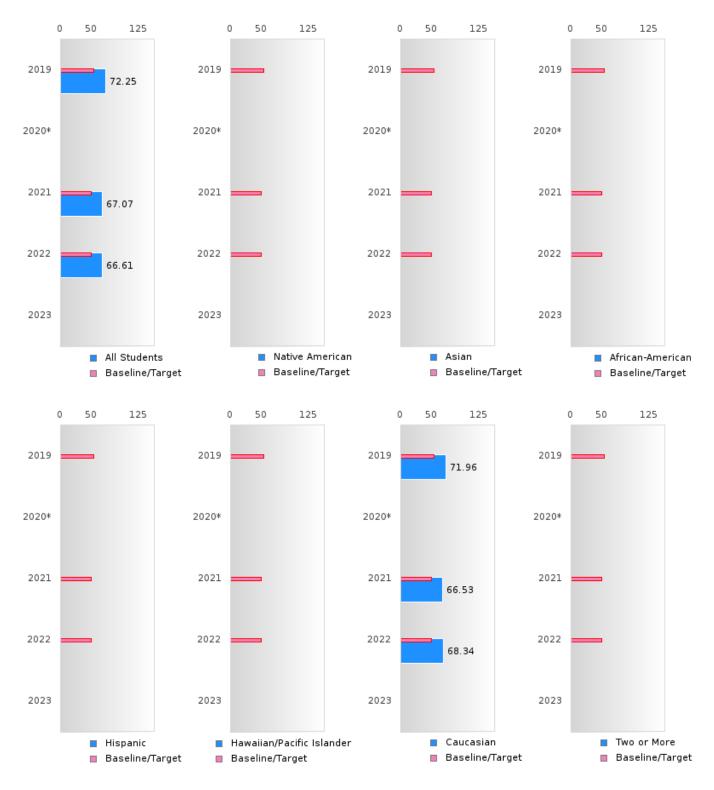

#### CONCENTRATORS' PERKINS V PERFORMANCE MEASURE SCORES

| PERFORMANCE                                                        |       | DIST | FRICT SCO | ORE   |      |       | ST    | ATE SCO | RE    |      |
|--------------------------------------------------------------------|-------|------|-----------|-------|------|-------|-------|---------|-------|------|
| MEASURES                                                           | 2019  | 2020 | 2021      | 2022  | 2023 | 2019  | 2020  | 2021    | 2022  | 2023 |
| 1S1: FOUR-YEAR<br>GRADUATION RATE                                  | > 95  | > 95 | > 95      | > 95  |      | 96.89 | 97.53 | 96.22   | 96.59 |      |
| 1S2: FIVE-YEAR<br>EXTENDED<br>GRADUATION RATE                      | > 95  | > 95 | > 95      | > 95  |      | 97.50 | 97.46 | 97.99   | 96.93 |      |
| 2S1: ACADEMIC<br>PROFICIENCY SCORE<br>IN READING<br>LANGUAGE ARTS* | 72.25 |      | 67.07     | 66.61 |      | 67.19 |       | 65.7    | 65.93 |      |
| 2S2: ACADEMIC<br>PROFICIENCY SCORE<br>IN MATHEMATICS*              | 67.99 |      | 65.78     | 60.13 |      | 61.23 |       | 59.94   | 59.53 |      |
| 2S3: ACADEMIC<br>PROFICIENCY IN<br>SCIENCE*                        | 70.05 |      | 66.30     | 64.70 |      | 67.67 |       | 67.08   | 67.06 |      |