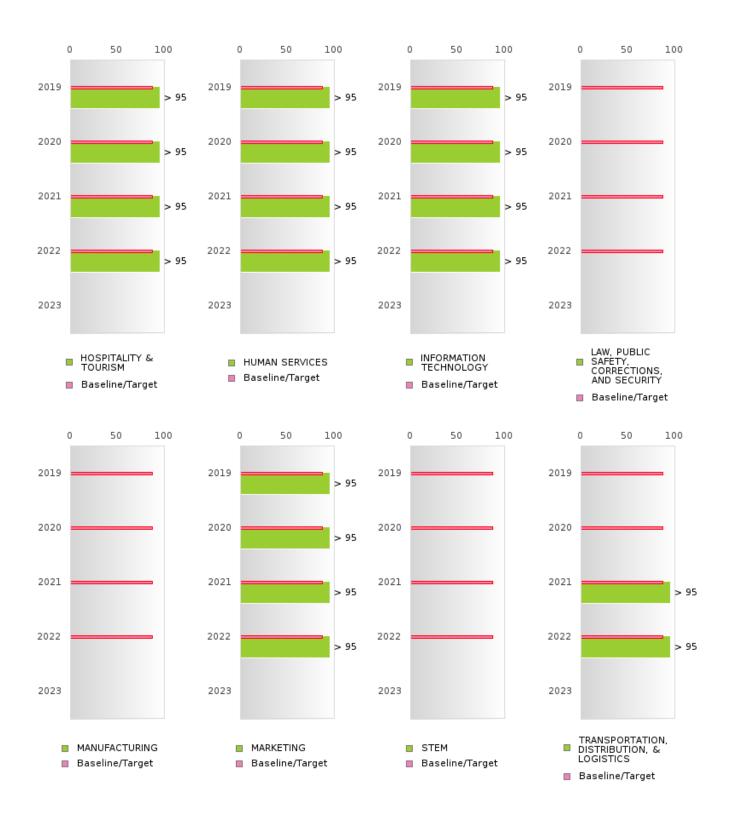

# **GRADUATION PERFORMANCE MEASURES** [1S1, 1S2]

#### **ATKINS SCHOOL DISTRICT**

Performance Measures for Graduation Rate consist of a Four-Year Adjusted Cohort Graduation Rate (1S1) and a Five-Year Extended Adjusted Cohort Graduation Rate (1S2). In both cases, only concentrators are included in the measure and concentrators are only counted once.

#### Four-Year Adjusted Cohort Graduation Rate [1S1]

- Numerator: The percentage of CTE concentrators who graduate high school, as measured by the fouryear adjusted cohort graduation rate (defined in section 8101 of the Elementary and Secondary Education Act of 1965).
- Denominator: Number of CTE concentrators who, in the reporting year, were included in the State's computation of its graduation rate as defined in the State's Consolidated Accountability Plan pursuant to Section 1111(b)(2) of the ESSA.

### FOUR-YEAR ADJUSTED COHORT GRADUATION RATE BY RACE/ETHNICITY