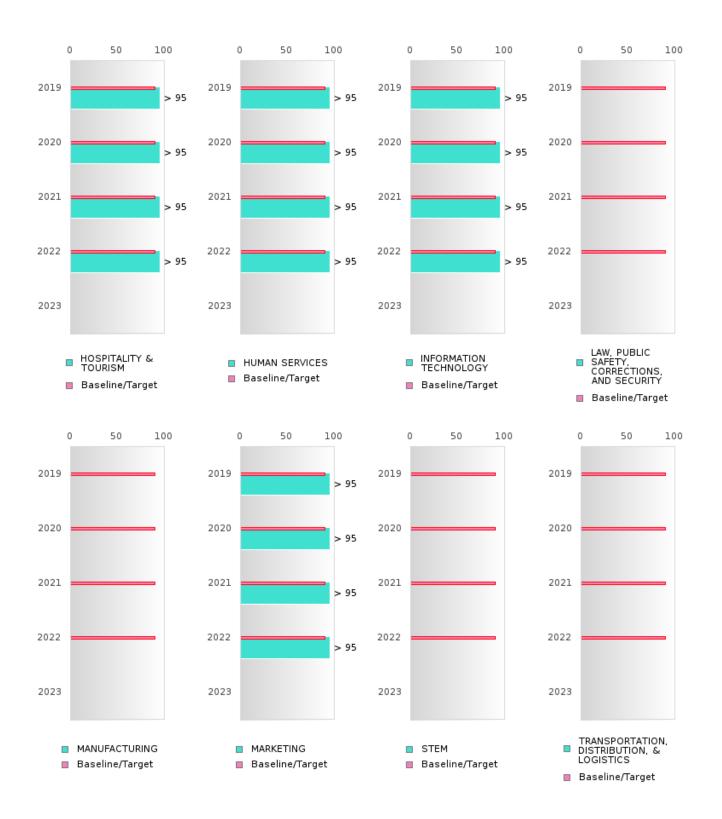

# **GRADUATION PERFORMANCE MEASURES** [1S1, 1S2]

#### **ATKINS SCHOOL DISTRICT**

Performance Measures for Graduation Rate consist of a Four-Year Adjusted Cohort Graduation Rate (1S1) and a Five-Year Extended Adjusted Cohort Graduation Rate (1S2). In both cases, only concentrators are included in the measure and concentrators are only counted once.

#### **Five-Year Extended Adjusted Cohort Graduation Rate [1S2]**

- Numerator: The number of CTE concentrators who graduate high school, as measured by extended-year adjusted cohort graduation rate defined in such section 8101.
- Denominator: Number of CTE concentrators who, in the reporting year, were included in the State's computation of its extended-year cohort graduation rate as defined in the State's Consolidated Accountability Plan pursuant to Section 1111(b)(2) of the ESEA.

### FIVE-YEAR EXTENDED ADJUSTED COHORT GRADUATION RATE BY RACE/ETHNICITY