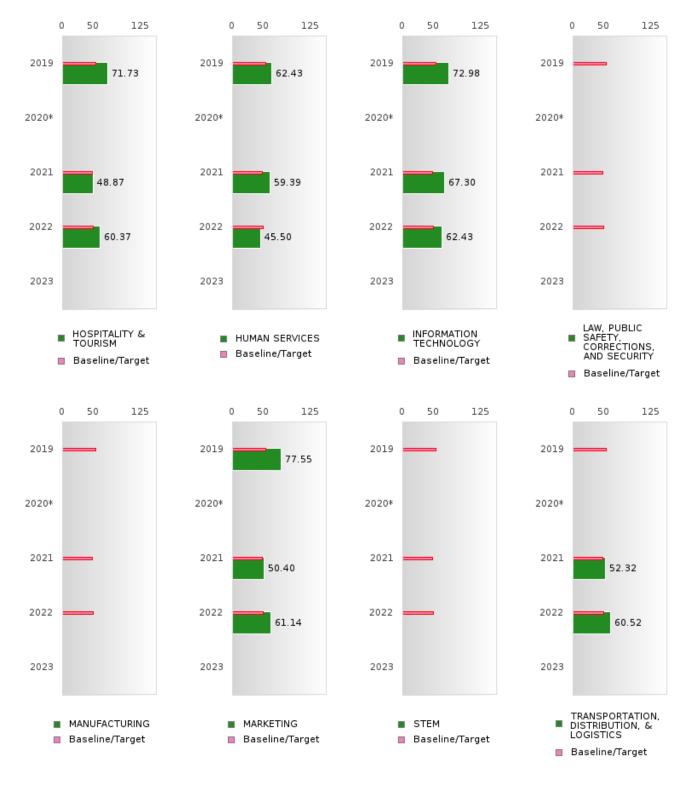

# **GRADUATION PERFORMANCE MEASURES** [1S1, 1S2]

#### **ATKINS SCHOOL DISTRICT**

Performance Measures for Graduation Rate consist of a Four-Year Adjusted Cohort Graduation Rate (1S1) and a Five-Year Extended Adjusted Cohort Graduation Rate (1S2). In both cases, only concentrators are included in the measure and concentrators are only counted once.

#### Four-Year Adjusted Cohort Graduation Rate [1S1]

- Numerator: The percentage of CTE concentrators who graduate high school, as measured by the fouryear adjusted cohort graduation rate (defined in section 8101 of the Elementary and Secondary Education Act of 1965).
- Denominator: Number of CTE concentrators who, in the reporting year, were included in the State's computation of its graduation rate as defined in the State's Consolidated Accountability Plan pursuant to Section 1111(b)(2) of the ESSA.

Formula: 2022 Four-Year Adjusted cohort Graduation Rate CTE Concentrators in the 2022 Four – Year

Adjusted Cohort who were Actual Graduates CTE Concentrators in the 2022 Four – Year Adjusted Cohort who were Expected to Graduate

#### **Five-Year Extended Adjusted Cohort Graduation Rate [1S2]**

- Numerator: The number of CTE concentrators who graduate high school, as measured by extended-year adjusted cohort graduation rate defined in such section 8101.
- Denominator: Number of CTE concentrators who, in the reporting year, were included in the State's computation of its extended-year cohort graduation rate as defined in the State's Consolidated Accountability Plan pursuant to Section 1111(b)(2) of the ESEA.

| <br>ormula:<br>D22 Five-Year Adjusted cohort Graduation Rate |
|--------------------------------------------------------------|
| CTE Concentrators in the 2022 Five – Year                    |
| Adjusted Cohort who were Actual Graduates                    |
| CTE Concentrators in the 2022 Five – Year                    |
| Adjusted Cohort who were Expected to Graduate                |