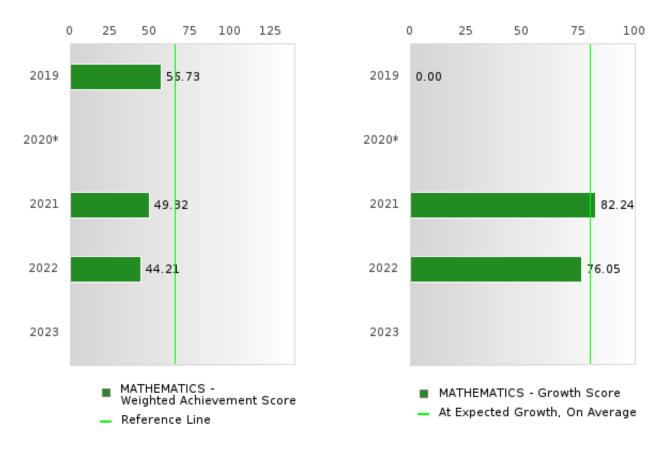

#### CONCENTRATORS' PERKINS V PERFORMANCE MEASURE SCORES

| PERFORMANCE                                                        |       | DIST | FRICT SCO | ORE   |      |       | ST    | ATE SCO | RE    |      |
|--------------------------------------------------------------------|-------|------|-----------|-------|------|-------|-------|---------|-------|------|
| MEASURES                                                           | 2019  | 2020 | 2021      | 2022  | 2023 | 2019  | 2020  | 2021    | 2022  | 2023 |
| 1S1: FOUR-YEAR<br>GRADUATION RATE                                  | > 95  | > 95 | > 95      | > 95  |      | 96.89 | 97.53 | 96.22   | 96.59 |      |
| 1S2: FIVE-YEAR<br>EXTENDED<br>GRADUATION RATE                      | > 95  | > 95 | > 95      | > 95  |      | 97.50 | 97.46 | 97.99   | 96.93 |      |
| 2S1: ACADEMIC<br>PROFICIENCY SCORE<br>IN READING<br>LANGUAGE ARTS* | 72.25 |      | 67.07     | 66.61 |      | 67.19 |       | 65.7    | 65.93 |      |
| 2S2: ACADEMIC<br>PROFICIENCY SCORE<br>IN MATHEMATICS*              | 67.99 |      | 65.78     | 60.13 |      | 61.23 |       | 59.94   | 59.53 |      |
| 2S3: ACADEMIC<br>PROFICIENCY IN<br>SCIENCE*                        | 70.05 |      | 66.30     | 64.70 |      | 67.67 |       | 67.08   | 67.06 |      |