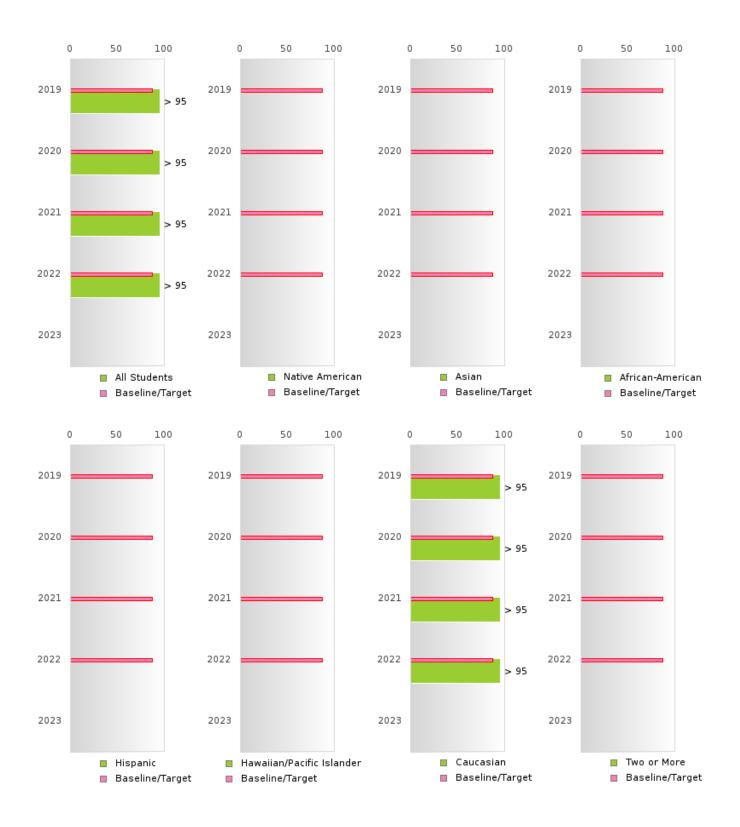

### **ATKINS SCHOOL DISTRICT**

| <b>CONSORTIUM FOUR</b> | VEAD ADHISTER     | СОПОВТ | CDADUATION DATE |
|------------------------|-------------------|--------|-----------------|
| CONSORTIUM FOUR        | - I LAK ADJUSI LL | COHORI | GRADUATION RATE |

| YEAR | SCORE | BASELINE/<br>TARGET | Ν  |
|------|-------|---------------------|----|
| 2019 | > 95  | 87.18               | RV |
| 2020 | > 95  | 87.18               | RV |
| 2021 | > 95  | 87.18               | RV |
| 2022 | > 95  | 87.18               | RV |
| 2023 |       | 87.18               |    |

### FOUR-YEAR ADJUSTED COHORT GRADUATION RATE BY RACE/ETHNICITY