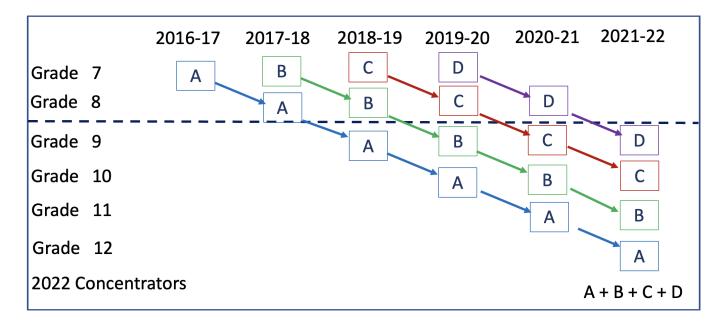

#### Who is included in these reports?

Students included in these reports are Grades 9 – 12 students actively enrolled as indicated in 2020-21 school year SIS Cycle 7 who have earned a concentration in one or more program of study. Credits may be earned starting in Grade 7 through Grade 12. An example for 2021 concentrators is provided below.

#### ATKINS SCHOOL DISTRICT

**CTE Concentrator** -A student who has completed one foundational CTE credit and one additional CTE credit for a total of two CTE credits within the same approved CTE program of study. Any two levels must sum to two (2) credits within a program of study. Concentrators must have 1.0 credit in Level 1. Level 1 includes the foundational courses. Levels progress in specificity as required (Section 3(41)(D-E)).

**Non-Concentrator** -All other students. Non-concentrators may include students who have completed one or more CTE credits that were not within the same program of study or in the progressive levels of specificity. Non-concentrators may include students who have never completed a CTE credit.