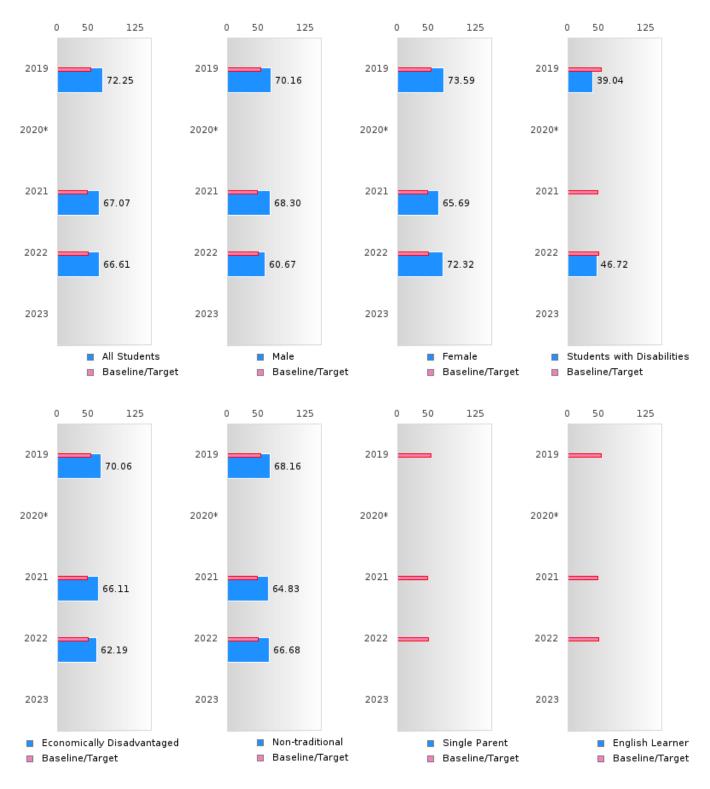

#### CONCENTRATORS' PERKINS V PERFORMANCE MEASURE SCORES

| PERFORMANCE                                                        |       | DIST | FRICT SCO | ORE   |      |       | ST    | ATE SCO | RE    |      |
|--------------------------------------------------------------------|-------|------|-----------|-------|------|-------|-------|---------|-------|------|
| MEASURES                                                           | 2019  | 2020 | 2021      | 2022  | 2023 | 2019  | 2020  | 2021    | 2022  | 2023 |
| 1S1: FOUR-YEAR<br>GRADUATION RATE                                  | > 95  | > 95 | > 95      | > 95  |      | 96.89 | 97.53 | 96.22   | 96.59 |      |
| 1S2: FIVE-YEAR<br>EXTENDED<br>GRADUATION RATE                      | > 95  | > 95 | > 95      | > 95  |      | 97.50 | 97.46 | 97.99   | 96.93 |      |
| 2S1: ACADEMIC<br>PROFICIENCY SCORE<br>IN READING<br>LANGUAGE ARTS* | 72.25 |      | 67.07     | 66.61 |      | 67.19 |       | 65.7    | 65.93 |      |
| 2S2: ACADEMIC<br>PROFICIENCY SCORE<br>IN MATHEMATICS*              | 67.99 |      | 65.78     | 60.13 |      | 61.23 |       | 59.94   | 59.53 |      |
| 2S3: ACADEMIC<br>PROFICIENCY IN<br>SCIENCE*                        | 70.05 |      | 66.30     | 64.70 |      | 67.67 |       | 67.08   | 67.06 |      |

# **GRADUATION PERFORMANCE MEASURES** [1S1, 1S2]

#### **ATKINS SCHOOL DISTRICT**

Performance Measures for Graduation Rate consist of a Four-Year Adjusted Cohort Graduation Rate (1S1) and a Five-Year Extended Adjusted Cohort Graduation Rate (1S2). In both cases, only concentrators are included in the measure and concentrators are only counted once.