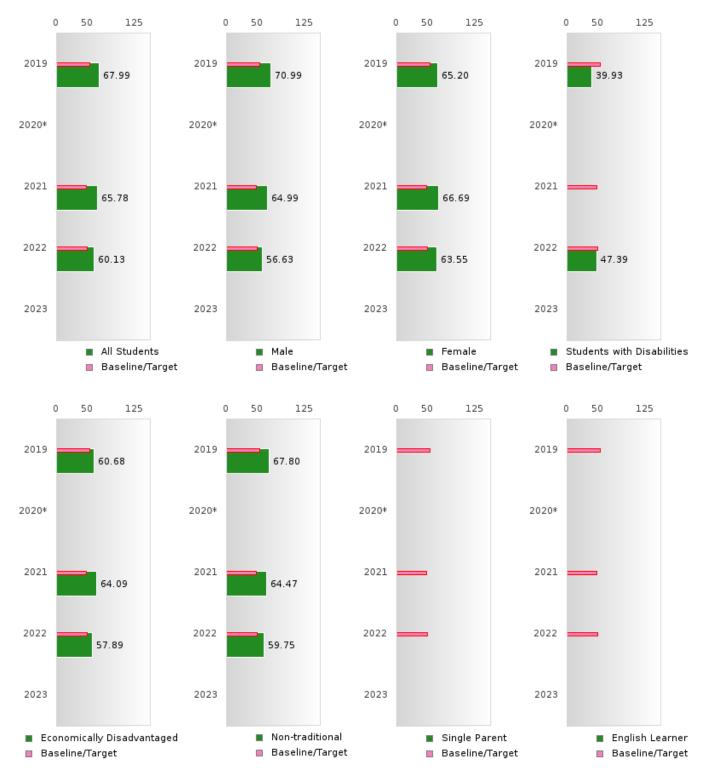

#### CONCENTRATORS' PERKINS V PERFORMANCE MEASURE SCORES

| PERFORMANCE                                                        |       | DIST | FRICT SCO | ORE   |      |       | ST    | ATE SCO | RE    |      |
|--------------------------------------------------------------------|-------|------|-----------|-------|------|-------|-------|---------|-------|------|
| MEASURES                                                           | 2019  | 2020 | 2021      | 2022  | 2023 | 2019  | 2020  | 2021    | 2022  | 2023 |
| 1S1: FOUR-YEAR<br>GRADUATION RATE                                  | > 95  | > 95 | > 95      | > 95  |      | 96.89 | 97.53 | 96.22   | 96.59 |      |
| 1S2: FIVE-YEAR<br>EXTENDED<br>GRADUATION RATE                      | > 95  | > 95 | > 95      | > 95  |      | 97.50 | 97.46 | 97.99   | 96.93 |      |
| 2S1: ACADEMIC<br>PROFICIENCY SCORE<br>IN READING<br>LANGUAGE ARTS* | 72.25 |      | 67.07     | 66.61 |      | 67.19 |       | 65.7    | 65.93 |      |
| 2S2: ACADEMIC<br>PROFICIENCY SCORE<br>IN MATHEMATICS*              | 67.99 |      | 65.78     | 60.13 |      | 61.23 |       | 59.94   | 59.53 |      |
| 2S3: ACADEMIC<br>PROFICIENCY IN<br>SCIENCE*                        | 70.05 |      | 66.30     | 64.70 |      | 67.67 |       | 67.08   | 67.06 |      |

# **GRADUATION PERFORMANCE MEASURES** [1S1, 1S2]

#### **ATKINS SCHOOL DISTRICT**

Performance Measures for Graduation Rate consist of a Four-Year Adjusted Cohort Graduation Rate (1S1) and a Five-Year Extended Adjusted Cohort Graduation Rate (1S2). In both cases, only concentrators are included in the measure and concentrators are only counted once.