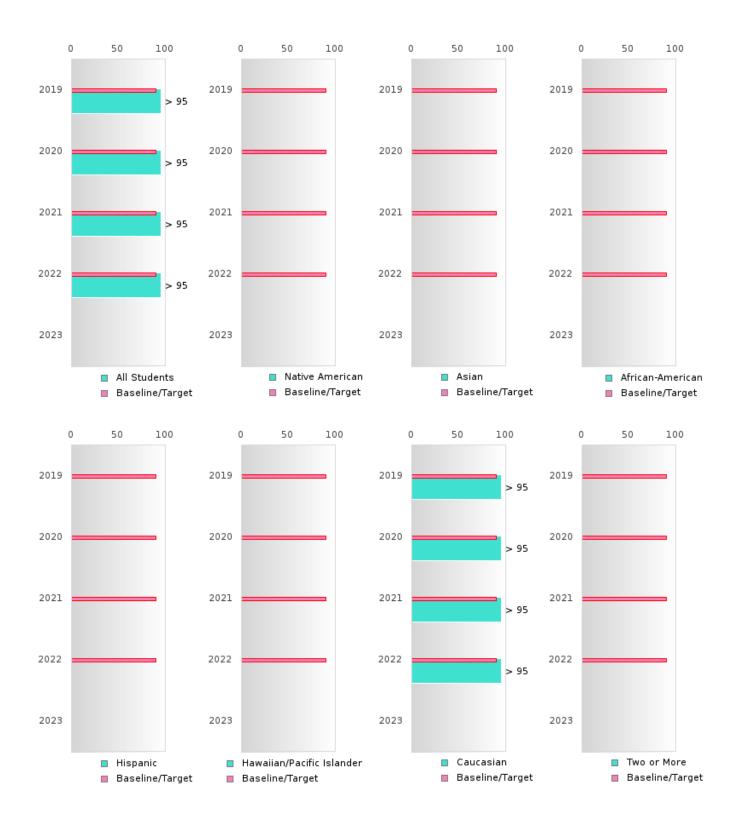

#### CONSORTIUM FIVE-YEAR EXTENDED ADJUSTED COHORT GRADUATION RATE

| YEAR | SCORE | BASELINE/<br>TARGET | Ν  |
|------|-------|---------------------|----|
| 2019 | > 95  | 90.4                | RV |
| 2020 | > 95  | 90.4                | RV |
| 2021 | > 95  | 90.4                | RV |
| 2022 | > 95  | 90.4                | RV |
| 2023 |       | 90.4                |    |

N: Number of Expected Graduates

### FIVE-YEAR EXTENDED ADJUSTED COHORT GRADUATION RATE BY RACE/ETHNICITY