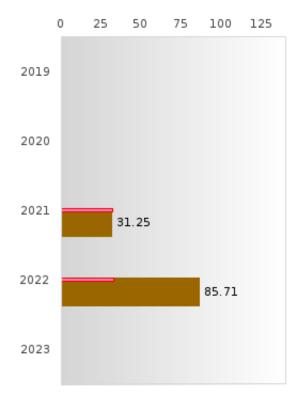

#### PERFORMANCE MEASURE SCORES FOR CONCENTRATORS ONLY

| PERFORMANCE       |       | DIST  | FRICT SCO | ORE   |      | STATE SCORE |       |       |       |      |  |  |  |
|-------------------|-------|-------|-----------|-------|------|-------------|-------|-------|-------|------|--|--|--|
| MEASURES          | 2019  | 2020  | 2021      | 2022  | 2023 | 2019        | 2020  | 2021  | 2022  | 2023 |  |  |  |
| 3S1: POST-PROGRAM |       |       | 80.77     | 85.42 |      |             |       | 81.92 | 81.38 |      |  |  |  |
| PLACEMENT         |       |       |           |       |      |             |       |       |       |      |  |  |  |
|                   |       |       |           |       |      |             |       |       |       |      |  |  |  |
| 4S1: NON-         | 32.94 | 45.68 | 44.29     | 90.00 |      | 31.31       | 31.34 | 30.03 | 43.00 |      |  |  |  |
| TRADITIONAL       | 52.74 | -5.00 | 77.27     | 20.00 |      | 51.51       | 51.54 | 50.05 | 45.00 |      |  |  |  |
| PROGRAM           |       |       |           |       |      |             |       |       |       |      |  |  |  |
| CONCENTRATION     |       |       |           |       |      |             |       |       |       |      |  |  |  |
| 5S1: INDUSTRY     |       |       | 31.25     | 85.71 |      |             |       | 14.46 | 44.94 |      |  |  |  |
| CERTIFICATIONS    |       |       | 51.25     | 05.71 |      |             |       | 17.40 | 77.74 |      |  |  |  |
| CERTIFICATIONS    |       |       |           |       |      |             |       |       |       |      |  |  |  |
|                   |       |       |           |       |      |             |       |       |       |      |  |  |  |