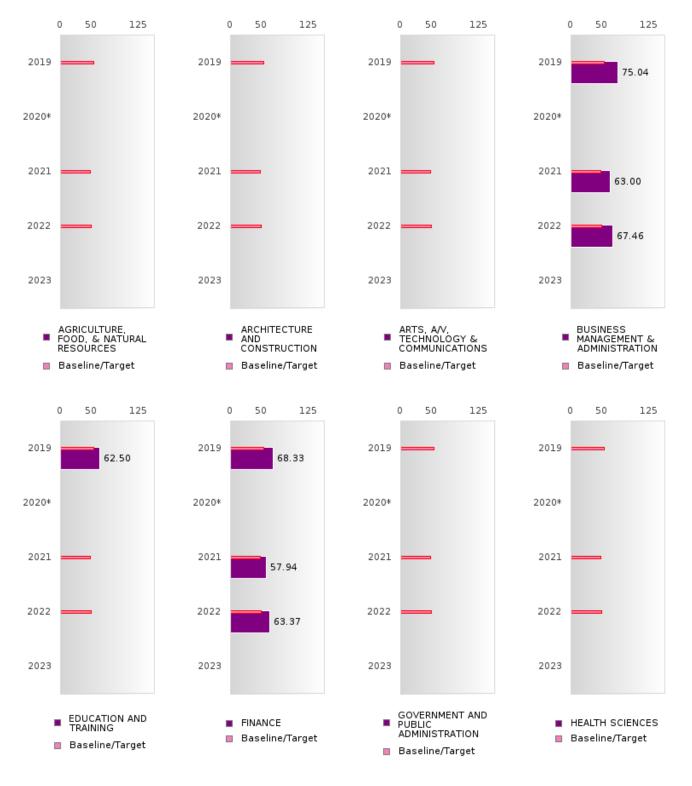

# **GRADUATION PERFORMANCE MEASURES** [1S1, 1S2]

#### **ATKINS SCHOOL DISTRICT**

Performance Measures for Graduation Rate consist of a Four-Year Adjusted Cohort Graduation Rate (1S1) and a Five-Year Extended Adjusted Cohort Graduation Rate (1S2). In both cases, only concentrators are included in the measure and concentrators are only counted once.

#### Four-Year Adjusted Cohort Graduation Rate [1S1]

- Numerator: The percentage of CTE concentrators who graduate high school, as measured by the fouryear adjusted cohort graduation rate (defined in section 8101 of the Elementary and Secondary Education Act of 1965).
- Denominator: Number of CTE concentrators who, in the reporting year, were included in the State's computation of its graduation rate as defined in the State's Consolidated Accountability Plan pursuant to Section 1111(b)(2) of the ESSA.

Formula: 2022 Four-Year Adjusted cohort Graduation Rate CTE Concentrators in the 2022 Four – Year

Adjusted Cohort who were Actual Graduates CTE Concentrators in the 2022 Four – Year Adjusted Cohort who were Expected to Graduate

#### **Five-Year Extended Adjusted Cohort Graduation Rate [1S2]**

- Numerator: The number of CTE concentrators who graduate high school, as measured by extended-year adjusted cohort graduation rate defined in such section 8101.
- Denominator: Number of CTE concentrators who, in the reporting year, were included in the State's computation of its extended-year cohort graduation rate as defined in the State's Consolidated Accountability Plan pursuant to Section 1111(b)(2) of the ESEA.

| <br>ormula:<br>D22 Five-Year Adjusted cohort Graduation Rate |
|--------------------------------------------------------------|
| CTE Concentrators in the 2022 Five – Year                    |
| Adjusted Cohort who were Actual Graduates                    |
| CTE Concentrators in the 2022 Five – Year                    |
| Adjusted Cohort who were Expected to Graduate                |