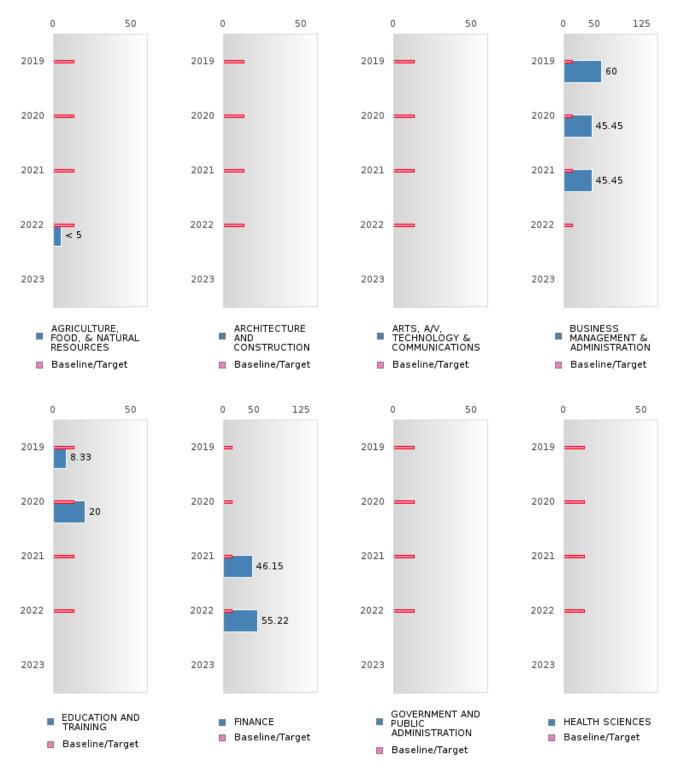

#### PERFORMANCE MEASURE SCORES FOR CONCENTRATORS ONLY

| PERFORMANCE       |       | DIST  | FRICT SCO | ORE   |      | STATE SCORE |       |       |       |      |  |  |  |
|-------------------|-------|-------|-----------|-------|------|-------------|-------|-------|-------|------|--|--|--|
| MEASURES          | 2019  | 2020  | 2021      | 2022  | 2023 | 2019        | 2020  | 2021  | 2022  | 2023 |  |  |  |
| 3S1: POST-PROGRAM |       |       | 80.77     | 85.42 |      |             |       | 81.92 | 81.38 |      |  |  |  |
| PLACEMENT         |       |       |           |       |      |             |       |       |       |      |  |  |  |
|                   |       |       |           |       |      |             |       |       |       |      |  |  |  |
| 4S1: NON-         | 32.94 | 45.68 | 44.29     | 90.00 |      | 31.31       | 31.34 | 30.03 | 43.00 |      |  |  |  |
| TRADITIONAL       | 52.74 | -5.00 | 77.27     | 20.00 |      | 51.51       | 51.54 | 50.05 | 45.00 |      |  |  |  |
| PROGRAM           |       |       |           |       |      |             |       |       |       |      |  |  |  |
| CONCENTRATION     |       |       |           |       |      |             |       |       |       |      |  |  |  |
| 5S1: INDUSTRY     |       |       | 31.25     | 85.71 |      |             |       | 14.46 | 44.94 |      |  |  |  |
| CERTIFICATIONS    |       |       | 51.25     | 05.71 |      |             |       | 17.40 | 77.74 |      |  |  |  |
| CERTIFICATIONS    |       |       |           |       |      |             |       |       |       |      |  |  |  |
|                   |       |       |           |       |      |             |       |       |       |      |  |  |  |