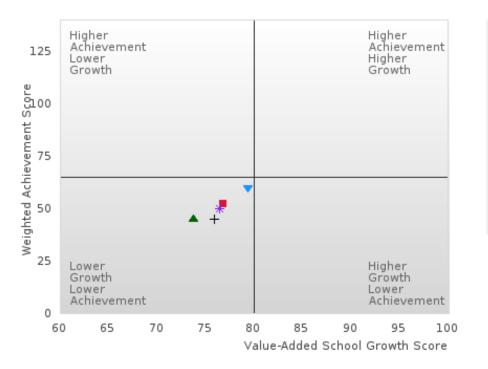

or More                  | N < 10 | < 10 |       |          | N < 10   | < 10 | N < 10 | < 10 |       |    |

N: Number of Concentrators Included in Score

### **ATKINS SCHOOL DISTRICT**

#### SCATTERPLOT OF WEIGHTED ACHIEVEMENT & VALUE-ADDED GROWTH SCORES FOR READING LANGUAGE ARTS BY SPECIAL POPULATION



Value-Added School Growth Score

#### SCATTERPLOT OF WEIGHTED ACHIEVEMENT & VALUE-ADDED GROWTH SCORES FOR MATHEMATICS BY SPECIAL POPULATION



- All Students
- 🔺 Male
- 🔻 Female
- Students with Disabilities
- + Economically Disadvantaged
- ⊁ Non-traditional
- Single Parent
- × English Learner
- 🚽 Homeless
- 🗧 Foster Care
- Military Dependent
- Migrant

### **ATKINS SCHOOL DISTRICT**

#### SCATTERPLOT OF WEIGHTED ACHIEVEMENT & VALUE-ADDED GROWTH SCORES FOR SCIENCE BY SPECIAL POPULATION



- All Students
- 🔺 Male
- Female
- Students with Disabilities
- + Economically Disadvantaged
- \* Non-traditional
- 🖇 Single Parent
- × English Learner
- Homeless
- 🗧 Foster Care
- Military Dependent
- Migrant

### ATKINS SCHOOL DISTRICT

| SUBGROUP         2019         2020*         2021         2022         2023           Score         N         Score         N         Score         N         Score         N         Score         N           All Students         65.38         104         61.49         74         56.84         95         N           Male         60.42         44         61.26         33         46.81         47         N           Female         60.64         56         60.26         39         66.67         48            Economically         58.33         48         59