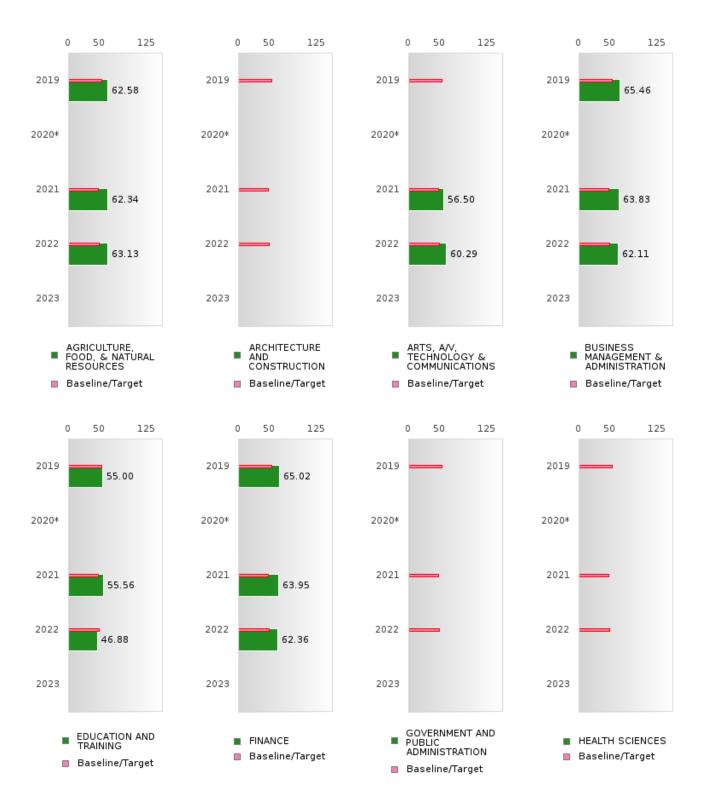

#### FOUR-YEAR ADJUSTED GRADUATION RATE BY CLUSTER

| RACE          |        | 2019 |        |        | 2020 |          |        | 2021 |          |        | 2022 |        |       | 2023  |        |
|---------------|--------|------|--------|--------|------|----------|--------|------|----------|--------|------|--------|-------|-------|--------|
| Tu lez        | Score  | N    | Target | Score  | N    | Target   | Score  | N    | Target   | Score  | N    | Target | Score | N     | Target |
|               | Beere  | - '  |        |        |      | <u> </u> | COHOR' |      | <u> </u> | N RATE |      | Target | Beore | - 1 1 | Targot |
| AGRICULTUR    | 89.00  | RV   | 87.18  | 88.00  | RV   | 87.18    | > 95   | RV   | 87.18    | > 95   | RV   | 87.18  |       |       | 87.18  |
| E, FOOD, &    | 07.00  | 10,  | 07110  | 00.00  | 11,  | 07110    | -      | 11.  | 07110    | , , ,  | 11,  | 07110  |       |       | 07110  |
| NATURAL       |        |      |        |        |      |          |        |      |          |        |      |        |       |       |        |
| RESOURCES     |        |      |        |        |      |          |        |      |          |        |      |        |       |       |        |
| ARCHITECTU    |        |      | 87.18  |        |      | 87.18    |        |      | 87.18    |        |      | 87.18  |       |       | 87.18  |
| RE AND CONS   |        |      |        |        |      |          |        |      |          |        |      |        |       |       |        |
| TRUCTION      |        |      |        |        |      |          |        |      |          |        |      |        |       |       |        |
|               | N < 10 | < 10 | 87.18  |        |      | 87.18    |        |      | 87.18    |        |      | 87.18  |       |       | 87.18  |
| TECHNOLOGY    |        |      |        |        |      |          |        |      |          |        |      |        |       |       |        |
| & COMMUNIC    |        |      |        |        |      |          |        |      |          |        |      |        |       |       |        |
| ATIONS        |        |      |        |        |      |          |        |      |          |        |      |        |       |       |        |
| BUSINESS MA   | 95.00  | RV   | 87.18  | 95.00  | RV   | 87.18    | > 95   | RV   | 87.18    | > 95   | RV   | 87.18  |       |       | 87.18  |
| NAGEMENT &    |        |      |        |        |      |          |        |      |          |        |      |        |       |       |        |
| ADMINISTRAT   |        |      |        |        |      |          |        |      |          |        |      |        |       |       |        |
| ION           |        |      |        |        |      |          |        |      |          |        |      |        |       |       |        |
| EDUCATION     | > 95   | RV   | 87.18  | > 95   | RV   | 87.18    | N < 10 | < 10 | 87.18    | N < 10 | < 10 | 87.18  |       |       | 87.18  |
| AND           |        |      |        |        |      |          |        |      |          |        |      |        |       |       | 0      |
| TRAINING      |        |      |        |        |      |          |        |      |          |        |      |        |       |       |        |
| FINANCE       | 88.00  | RV   | 87.18  | 95.00  | RV   | 87.18    | > 95   | RV   | 87.18    | > 95   | RV   | 87.18  |       |       | 87.18  |
| GOVERNMEN     |        |      | 87.18  |        |      | 87.18    |        |      | 87.18    |        |      | 87.18  |       |       | 87.18  |
| T AND PUBLIC  |        |      |        |        |      |          |        |      |          |        |      |        |       |       |        |
| ADMINISTRAT   |        |      |        |        |      |          |        |      |          |        |      |        |       |       |        |
| ION           |        |      |        |        |      |          |        |      |          |        |      |        |       |       |        |
| HEALTH        | N < 10 | < 10 | 87.18  | N < 10 | < 10 | 87.18    |        |      | 87.18    |        |      | 87.18  |       |       | 87.18  |
| SCIENCES      |        |      |        |        |      |          |        |      |          |        |      |        |       |       |        |
| HOSPITALITY   | > 95   | RV   | 87.18  | 94.00  | RV   | 87.18    | > 95   | RV   | 87.18    | > 95   | RV   | 87.18  |       |       | 87.18  |
| & TOURISM     |        |      |        |        |      |          |        |      |          |        |      |        |       |       |        |
| HUMAN         | 94.00  | RV   | 87.18  | > 95   | RV   | 87.18    | > 95   | RV   | 87.18    | > 95   | RV   | 87.18  |       |       | 87.18  |
| SERVICES      |        |      |        |        |      |          |        |      |          |        |      |        |       |       |        |
| INFORMATIO    | 94.00  | RV   | 87.18  | 94.00  | RV   | 87.18    | > 95   | RV   | 87.18    | > 95   | RV   | 87.18  |       |       | 87.18  |
| N             |        |      |        |        |      |          |        |      |          |        |      |        |       |       |        |
| TECHNOLOGY    |        |      |        |        |      |          |        |      |          |        |      |        |       |       |        |
| LAW, PUBLIC   |        |      | 87.18  |        |      | 87.18    |        |      | 87.18    |        |      | 87.18  |       |       | 87.18  |
| SAFETY,       |        |      |        |        |      |          |        |      |          |        |      |        |       |       |        |
| CORRECTION    |        |      |        |        |      |          |        |      |          |        |      |        |       |       |        |
| S, AND        |        |      |        |        |      |          |        |      |          |        |      |        |       |       |        |
| SECURITY      |        |      |        |        |      |          |        |      |          |        |      |        |       |       |        |
| MANUFACTU     |        |      | 87.18  |        |      | 87.18    |        |      | 87.18    |        |      | 87.18  |       |       | 87.18  |
| RING          |        |      |        |        |      |          |        |      |          |        |      |        |       |       |        |
| MARKETING     | 94.00  | RV   | 87.18  | 95.00  | RV   | 87.18    | > 95   | RV   | 87.18    | > 95   | RV   | 87.18  |       |       | 87.18  |
| STEM          | N < 10 | < 10 | 87.18  | N < 10 | < 10 | 87.18    | N < 10 | < 10 | 87.18    | N < 10 | < 10 | 87.18  |       |       | 87.18  |
| TRANSPORTA    |        |      | 87.18  | N < 10 | < 10 | 87.18    | > 95   | RV   | 87.18    | > 95   | RV   | 87.18  |       |       | 87.18  |
| TION, DISTRIB |        |      |        |        |      |          |        |      |          |        |      |        |       |       |        |
| UTION, &      |        |      |        |        |      |          |        |      |          |        |      |        |       |       |        |
| LOGISTICS     |        |      |        |        |      |          |        |      |          |        |      |        |       |       |        |