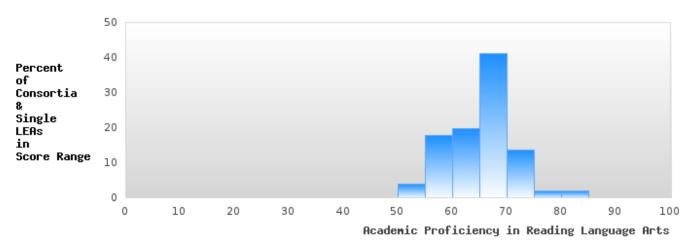

### DISTRIBUTION OF CONSORTIA AND SINGLE LEA SCORES FOR ACADEMIC PROFICIENCY IN READING LANGUAGE ARTS

DEQUEEN SCHOOL DISTRICT Page 26/107 Table of Contents

<sup>\*</sup>State-required academic achievement tests were waived in 2020 due to COVID19.

#### ACADEMIC PROFICIENCY SCORE IN READING LANGUAGE ARTS

| YEAR  | SCORE | SCORE BASELINE/ |     |  |  |  |  |  |
|-------|-------|-----------------|-----|--|--|--|--|--|
|       |       | TARGET          |     |  |  |  |  |  |
| 2019  | 73.30 | 52.78           | 402 |  |  |  |  |  |
| 2020* |       | 53.03           |     |  |  |  |  |  |
| 2021  | 69.99 | 48.45           | 378 |  |  |  |  |  |
| 2022  | 68.63 | 48.7            | 351 |  |  |  |  |  |
| 2023  |       | 48.95           |     |  |  |  |  |  |