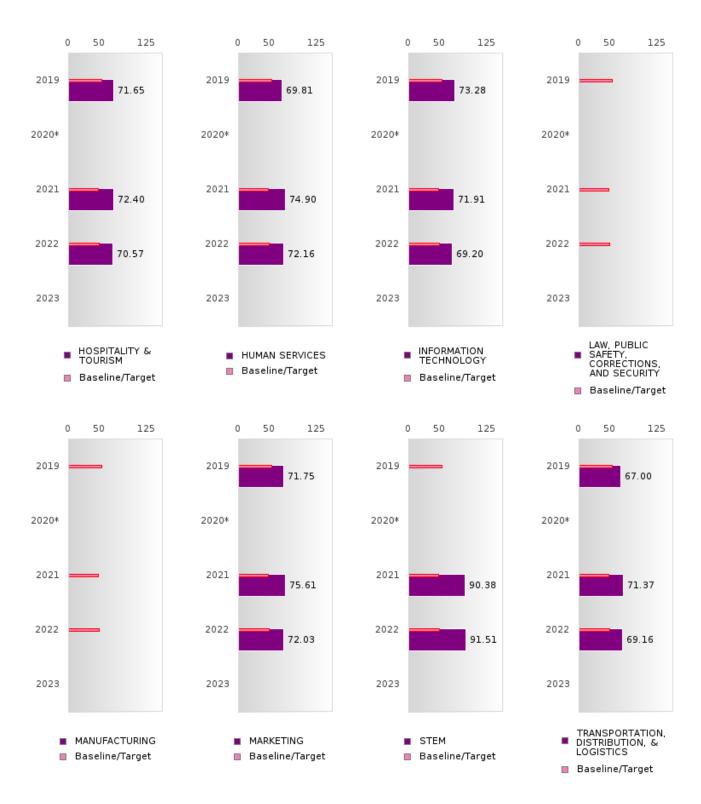

#### FIVE-YEAR EXTENDED ADJUSTED GRADUATION RATE BY CLUSTER

| RACE          |        | 2019 |         |        | 2020 |         |         | 2021 |         |        | 2022 |         |       | 2023 |         |
|---------------|--------|------|---------|--------|------|---------|---------|------|---------|--------|------|---------|-------|------|---------|
|               | Score  | N    | Target  | Score  | N    | Target  | Score   | N    | Target  | Score  | N    | Target  | Score | N    | Target  |
|               |        |      |         |        |      |         | STED CO |      |         | JATION |      | 1 5     |       |      |         |
| AGRICULTUR    | 90.00  | RV   | 90.4    | 91.00  | RV   | 90.4    | 90.00   | RV   | 90.4    | 90.00  | RV   | 90.4    |       |      | 90.4    |
| E, FOOD, &    |        |      |         |        |      |         |         |      |         |        |      |         |       |      |         |
| NATURAL       |        |      |         |        |      |         |         |      |         |        |      |         |       |      |         |
| RESOURCES     |        |      |         |        |      |         |         |      |         |        |      |         |       |      |         |
| ARCHITECTU    |        |      | 90.4    |        |      | 90.4    |         |      | 90.4    |        |      | 90.4    |       |      | 90.4    |
| RE AND CONS   |        |      |         |        |      |         |         |      |         |        |      |         |       |      |         |
| TRUCTION      |        |      |         |        |      |         |         |      |         |        |      |         |       |      |         |
| ARTS, A/V,    | N < 10 | < 10 | 90.4    | N < 10 | < 10 | 90.4    |         |      | 90.4    |        |      | 90.4    |       |      | 90.4    |
| TECHNOLOGY    |        |      |         |        |      |         |         |      |         |        |      |         |       |      |         |
| & COMMUNIC    |        |      |         |        |      |         |         |      |         |        |      |         |       |      |         |
| ATIONS        |        |      |         |        |      |         |         |      |         |        |      |         |       |      |         |
| BUSINESS MA   | > 95   | RV   | 90.4    | 95.00  | RV   | 90.4    | > 95    | RV   | 90.4    | > 95   | RV   | 90.4    |       |      | 90.4    |
| NAGEMENT &    |        |      |         |        |      |         |         |      |         |        |      | -       |       |      | , , , , |
| ADMINISTRAT   |        |      |         |        |      |         |         |      |         |        |      |         |       |      |         |
| ION           |        |      |         |        |      |         |         |      |         |        |      |         |       |      |         |
| EDUCATION     | 93.00  | RV   | 90.4    | > 95   | RV   | 90.4    | > 95    | RV   | 90.4    | > 95   | RV   | 90.4    |       |      | 90.4    |
| AND           | 75.00  | 10,  | 70.1    | 7 75   | 10,  | 70.1    | 7 75    | 10 1 | 70.1    | - /5   | 10,  | 70.1    |       |      | 70.1    |
| TRAINING      |        |      |         |        |      |         |         |      |         |        |      |         |       |      |         |
| FINANCE       | 93.00  | RV   | 90.4    | 88.00  | RV   | 90.4    | > 95    | RV   | 90.4    | > 95   | RV   | 90.4    |       |      | 90.4    |
| GOVERNMEN     | 75.00  | 10,1 | 90.4    | 00.00  | 10.7 | 90.4    | 7 73    | 10,7 | 90.4    | 7 75   | 10 7 | 90.4    |       |      | 90.4    |
| T AND PUBLIC  |        |      | 70.1    |        |      | 20.1    |         |      | 70.1    |        |      | 20.1    |       |      | 70.1    |
| ADMINISTRAT   |        |      |         |        |      |         |         |      |         |        |      |         |       |      |         |
| ION           |        |      |         |        |      |         |         |      |         |        |      |         |       |      |         |
| HEALTH        |        |      | 90.4    | N < 10 | < 10 | 90.4    | N < 10  | < 10 | 90.4    | N < 10 | < 10 | 90.4    |       |      | 90.4    |
| SCIENCES      |        |      | , , , , | 1, 110 | 110  | , , , , | 11 110  | 110  | , , , , | 11 110 | 110  | / 0     |       |      | 70      |
| HOSPITALITY   | > 95   | RV   | 90.4    | > 95   | RV   | 90.4    | > 95    | RV   | 90.4    | > 95   | RV   | 90.4    |       |      | 90.4    |
| & TOURISM     | , , ,  | 11,  | , , , , | 7 70   | 10,  | , , , , | - >0    | 10,  | , , , , | , , ,  | 10,  | , , , , |       |      | 70      |
| HUMAN         | > 95   | RV   | 90.4    | 94.00  | RV   | 90.4    | > 95    | RV   | 90.4    | > 95   | RV   | 90.4    |       |      | 90.4    |
| SERVICES      |        | 11,  | , , , , | 700    | 10,  | , , , , |         | 10,  | , , , , |        | 10,  | 70      |       |      | 70      |
| INFORMATIO    | > 95   | RV   | 90.4    | 94.00  | RV   | 90.4    | 95.00   | RV   | 90.4    | 95.00  | RV   | 90.4    |       |      | 90.4    |
| N             |        |      |         | ,      |      |         |         |      |         |        |      |         |       |      | 7 411   |
| TECHNOLOGY    |        |      |         |        |      |         |         |      |         |        |      |         |       |      |         |
| LAW, PUBLIC   |        |      | 90.4    |        |      | 90.4    |         |      | 90.4    |        |      | 90.4    |       |      | 90.4    |
| SAFETY,       |        |      |         |        |      |         |         |      |         |        |      |         |       |      |         |
| CORRECTION    |        |      |         |        |      |         |         |      |         |        |      |         |       |      |         |
| S, AND        |        |      |         |        |      |         |         |      |         |        |      |         |       |      |         |
| SECURITY      |        |      |         |        |      |         |         |      |         |        |      |         |       |      |         |
| MANUFACTU     |        |      | 90.4    |        |      | 90.4    |         |      | 90.4    |        |      | 90.4    |       |      | 90.4    |
| RING          |        |      |         |        |      |         |         |      |         |        |      |         |       |      |         |
| MARKETING     | > 95   | RV   | 90.4    | 94.00  | RV   | 90.4    | > 95    | RV   | 90.4    | > 95   | RV   | 90.4    |       |      | 90.4    |
| STEM          |        |      | 90.4    | N < 10 | < 10 | 90.4    | N < 10  | < 10 | 90.4    | N < 10 | < 10 | 90.4    |       |      | 90.4    |
| TRANSPORTA    |        |      | 90.4    |        |      | 90.4    | N < 10  | < 10 | 90.4    | N < 10 | < 10 | 90.4    |       |      | 90.4    |
| TION, DISTRIB |        |      |         |        |      |         |         |      |         |        |      |         |       |      |         |
| UTION, &      |        |      |         |        |      |         |         |      |         |        |      |         |       |      |         |
| LOGISTICS     |        |      |         |        |      |         |         |      |         |        |      |         |       |      |         |
| Locibiles     |        |      |         |        |      |         |         |      |         |        |      |         |       |      |         |