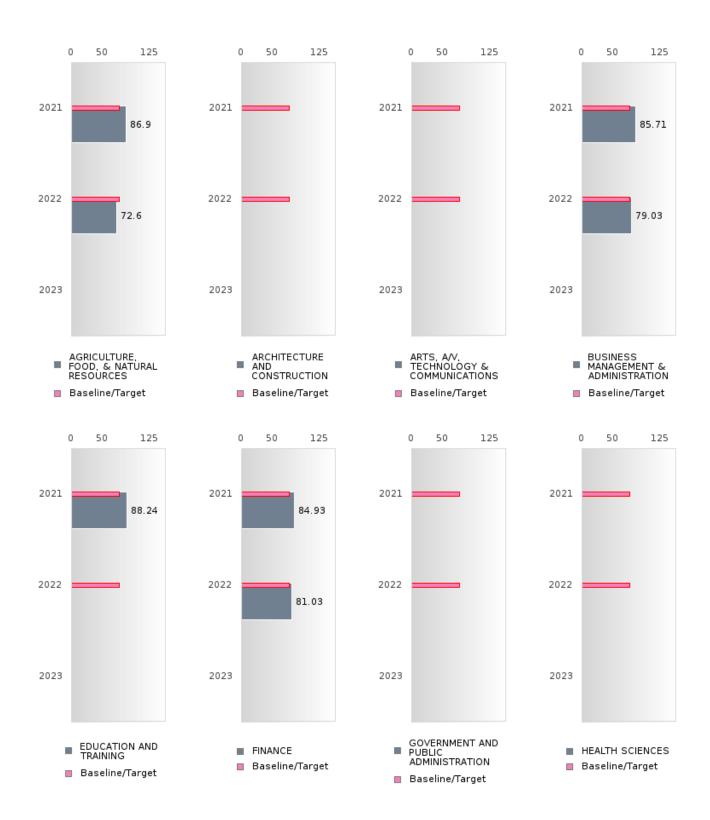

#### FOUR-YEAR ADJUSTED GRADUATION RATE BY CLUSTER

| RACE          |        | 2019 |        |        | 2020 |          |        | 2021 |          |        | 2022 |        |       | 2023  |        |
|---------------|--------|------|--------|--------|------|----------|--------|------|----------|--------|------|--------|-------|-------|--------|
| Tu lez        | Score  | N    | Target | Score  | N    | Target   | Score  | N    | Target   | Score  | N    | Target | Score | N     | Target |
|               | Beere  | - '  |        |        |      | <u> </u> | COHOR' |      | <u> </u> | N RATE |      | Target | Beore | - 1 1 | Targot |
| AGRICULTUR    | 89.00  | RV   | 87.18  | 88.00  | RV   | 87.18    | > 95   | RV   | 87.18    | > 95   | RV   | 87.18  |       |       | 87.18  |
| E, FOOD, &    | 07.00  | 10,  | 07110  | 00.00  | 11,  | 07110    | -      | 11.  | 07110    | , , ,  | 11,  | 07110  |       |       | 07110  |
| NATURAL       |        |      |        |        |      |          |        |      |          |        |      |        |       |       |        |
| RESOURCES     |        |      |        |        |      |          |        |      |          |        |      |        |       |       |        |
| ARCHITECTU    |        |      | 87.18  |        |      | 87.18    |        |      | 87.18    |        |      | 87.18  |       |       | 87.18  |
| RE AND CONS   |        |      |        |        |      |          |        |      |          |        |      |        |       |       |        |
| TRUCTION      |        |      |        |        |      |          |        |      |          |        |      |        |       |       |        |
|               | N < 10 | < 10 | 87.18  |        |      | 87.18    |        |      | 87.18    |        |      | 87.18  |       |       | 87.18  |
| TECHNOLOGY    |        |      |        |        |      |          |        |      |          |        |      |        |       |       |        |
| & COMMUNIC    |        |      |        |        |      |          |        |      |          |        |      |        |       |       |        |
| ATIONS        |        |      |        |        |      |          |        |      |          |        |      |        |       |       |        |
| BUSINESS MA   | 95.00  | RV   | 87.18  | 95.00  | RV   | 87.18    | > 95   | RV   | 87.18    | > 95   | RV   | 87.18  |       |       | 87.18  |
| NAGEMENT &    |        |      |        |        |      |          |        |      |          |        |      |        |       |       |        |
| ADMINISTRAT   |        |      |        |        |      |          |        |      |          |        |      |        |       |       |        |
| ION           |        |      |        |        |      |          |        |      |          |        |      |        |       |       |        |
| EDUCATION     | > 95   | RV   | 87.18  | > 95   | RV   | 87.18    | N < 10 | < 10 | 87.18    | N < 10 | < 10 | 87.18  |       |       | 87.18  |
| AND           |        |      |        |        |      |          |        |      |          |        |      |        |       |       | 0      |
| TRAINING      |        |      |        |        |      |          |        |      |          |        |      |        |       |       |        |
| FINANCE       | 88.00  | RV   | 87.18  | 95.00  | RV   | 87.18    | > 95   | RV   | 87.18    | > 95   | RV   | 87.18  |       |       | 87.18  |
| GOVERNMEN     |        |      | 87.18  |        |      | 87.18    |        |      | 87.18    |        |      | 87.18  |       |       | 87.18  |
| T AND PUBLIC  |        |      |        |        |      |          |        |      |          |        |      |        |       |       |        |
| ADMINISTRAT   |        |      |        |        |      |          |        |      |          |        |      |        |       |       |        |
| ION           |        |      |        |        |      |          |        |      |          |        |      |        |       |       |        |
| HEALTH        | N < 10 | < 10 | 87.18  | N < 10 | < 10 | 87.18    |        |      | 87.18    |        |      | 87.18  |       |       | 87.18  |
| SCIENCES      |        |      |        |        |      |          |        |      |          |        |      |        |       |       |        |
| HOSPITALITY   | > 95   | RV   | 87.18  | 94.00  | RV   | 87.18    | > 95   | RV   | 87.18    | > 95   | RV   | 87.18  |       |       | 87.18  |
| & TOURISM     |        |      |        |        |      |          |        |      |          |        |      |        |       |       |        |
| HUMAN         | 94.00  | RV   | 87.18  | > 95   | RV   | 87.18    | > 95   | RV   | 87.18    | > 95   | RV   | 87.18  |       |       | 87.18  |
| SERVICES      |        |      |        |        |      |          |        |      |          |        |      |        |       |       |        |
| INFORMATIO    | 94.00  | RV   | 87.18  | 94.00  | RV   | 87.18    | > 95   | RV   | 87.18    | > 95   | RV   | 87.18  |       |       | 87.18  |
| N             |        |      |        |        |      |          |        |      |          |        |      |        |       |       |        |
| TECHNOLOGY    |        |      |        |        |      |          |        |      |          |        |      |        |       |       |        |
| LAW, PUBLIC   |        |      | 87.18  |        |      | 87.18    |        |      | 87.18    |        |      | 87.18  |       |       | 87.18  |
| SAFETY,       |        |      |        |        |      |          |        |      |          |        |      |        |       |       |        |
| CORRECTION    |        |      |        |        |      |          |        |      |          |        |      |        |       |       |        |
| S, AND        |        |      |        |        |      |          |        |      |          |        |      |        |       |       |        |
| SECURITY      |        |      |        |        |      |          |        |      |          |        |      |        |       |       |        |
| MANUFACTU     |        |      | 87.18  |        |      | 87.18    |        |      | 87.18    |        |      | 87.18  |       |       | 87.18  |
| RING          |        |      |        |        |      |          |        |      |          |        |      |        |       |       |        |
| MARKETING     | 94.00  | RV   | 87.18  | 95.00  | RV   | 87.18    | > 95   | RV   | 87.18    | > 95   | RV   | 87.18  |       |       | 87.18  |
| STEM          | N < 10 | < 10 | 87.18  | N < 10 | < 10 | 87.18    | N < 10 | < 10 | 87.18    | N < 10 | < 10 | 87.18  |       |       | 87.18  |
| TRANSPORTA    |        |      | 87.18  | N < 10 | < 10 | 87.18    | > 95   | RV   | 87.18    | > 95   | RV   | 87.18  |       |       | 87.18  |
| TION, DISTRIB |        |      |        |        |      |          |        |      |          |        |      |        |       |       |        |
| UTION, &      |        |      |        |        |      |          |        |      |          |        |      |        |       |       |        |
| LOGISTICS     |        |      |        |        |      |          |        |      |          |        |      |        |       |       |        |