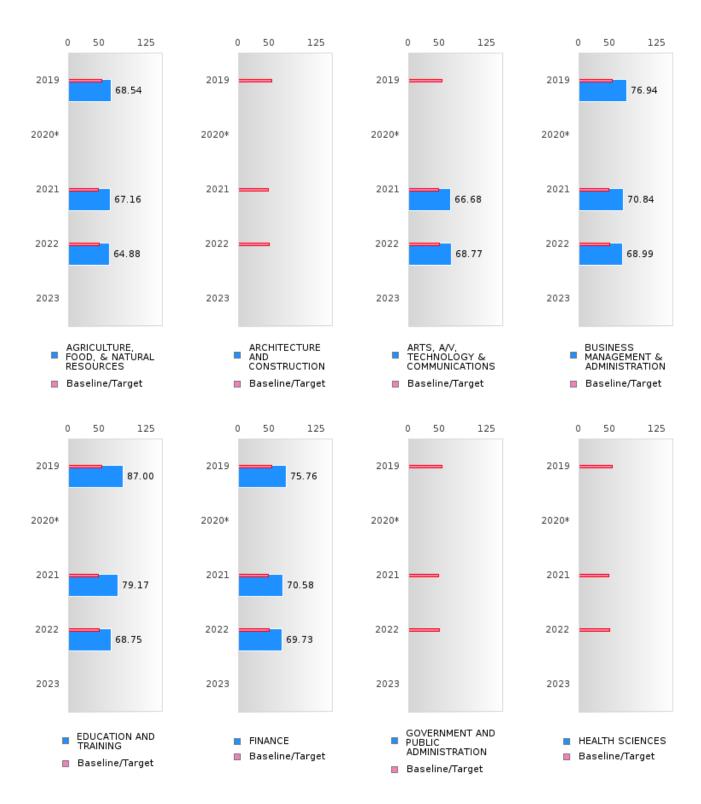

#### FOUR-YEAR ADJUSTED GRADUATION RATE BY CLUSTER

| RACE          |        | 2019 |        |        | 2020 |          |        | 2021 |          |        | 2022 |        |       | 2023  |        |
|---------------|--------|------|--------|--------|------|----------|--------|------|----------|--------|------|--------|-------|-------|--------|
| Tu lez        | Score  | N    | Target | Score  | N    | Target   | Score  | N    | Target   | Score  | N    | Target | Score | N     | Target |
|               | Beere  | - '  |        |        |      | <u> </u> | COHOR' |      | <u> </u> | N RATE |      | Target | Beore | - 1 1 | Targot |
| AGRICULTUR    | 89.00  | RV   | 87.18  | 88.00  | RV   | 87.18    | > 95   | RV   | 87.18    | > 95   | RV   | 87.18  |       |       | 87.18  |
| E, FOOD, &    | 07.00  | 10,  | 07110  | 00.00  | 11,  | 07110    | -      | 11.  | 07110    | , , ,  | 11,  | 07110  |       |       | 07110  |
| NATURAL       |        |      |        |        |      |          |        |      |          |        |      |        |       |       |        |
| RESOURCES     |        |      |        |        |      |          |        |      |          |        |      |        |       |       |        |
| ARCHITECTU    |        |      | 87.18  |        |      | 87.18    |        |      | 87.18    |        |      | 87.18  |       |       | 87.18  |
| RE AND CONS   |        |      |        |        |      |          |        |      |          |        |      |        |       |       |        |
| TRUCTION      |        |      |        |        |      |          |        |      |          |        |      |        |       |       |        |
|               | N < 10 | < 10 | 87.18  |        |      | 87.18    |        |      | 87.18    |        |      | 87.18  |       |       | 87.18  |
| TECHNOLOGY    |        |      |        |        |      |          |        |      |          |        |      |        |       |       |        |
| & COMMUNIC    |        |      |        |        |      |          |        |      |          |        |      |        |       |       |        |
| ATIONS        |        |      |        |        |      |          |        |      |          |        |      |        |       |       |        |
| BUSINESS MA   | 95.00  | RV   | 87.18  | 95.00  | RV   | 87.18    | > 95   | RV   | 87.18    | > 95   | RV   | 87.18  |       |       | 87.18  |
| NAGEMENT &    |        |      |        |        |      |          |        |      |          |        |      |        |       |       |        |
| ADMINISTRAT   |        |      |        |        |      |          |        |      |          |        |      |        |       |       |        |
| ION           |        |      |        |        |      |          |        |      |          |        |      |        |       |       |        |
| EDUCATION     | > 95   | RV   | 87.18  | > 95   | RV   | 87.18    | N < 10 | < 10 | 87.18    | N < 10 | < 10 | 87.18  |       |       | 87.18  |
| AND           |        |      |        |        |      |          |        |      |          |        |      |        |       |       | 0      |
| TRAINING      |        |      |        |        |      |          |        |      |          |        |      |        |       |       |        |
| FINANCE       | 88.00  | RV   | 87.18  | 95.00  | RV   | 87.18    | > 95   | RV   | 87.18    | > 95   | RV   | 87.18  |       |       | 87.18  |
| GOVERNMEN     |        |      | 87.18  |        |      | 87.18    |        |      | 87.18    |        |      | 87.18  |       |       | 87.18  |
| T AND PUBLIC  |        |      |        |        |      |          |        |      |          |        |      |        |       |       |        |
| ADMINISTRAT   |        |      |        |        |      |          |        |      |          |        |      |        |       |       |        |
| ION           |        |      |        |        |      |          |        |      |          |        |      |        |       |       |        |
| HEALTH        | N < 10 | < 10 | 87.18  | N < 10 | < 10 | 87.18    |        |      | 87.18    |        |      | 87.18  |       |       | 87.18  |
| SCIENCES      |        |      |        |        |      |          |        |      |          |        |      |        |       |       |        |
| HOSPITALITY   | > 95   | RV   | 87.18  | 94.00  | RV   | 87.18    | > 95   | RV   | 87.18    | > 95   | RV   | 87.18  |       |       | 87.18  |
| & TOURISM     |        |      |        |        |      |          |        |      |          |        |      |        |       |       |        |
| HUMAN         | 94.00  | RV   | 87.18  | > 95   | RV   | 87.18    | > 95   | RV   | 87.18    | > 95   | RV   | 87.18  |       |       | 87.18  |
| SERVICES      |        |      |        |        |      |          |        |      |          |        |      |        |       |       |        |
| INFORMATIO    | 94.00  | RV   | 87.18  | 94.00  | RV   | 87.18    | > 95   | RV   | 87.18    | > 95   | RV   | 87.18  |       |       | 87.18  |
| N             |        |      |        |        |      |          |        |      |          |        |      |        |       |       |        |
| TECHNOLOGY    |        |      |        |        |      |          |        |      |          |        |      |        |       |       |        |
| LAW, PUBLIC   |        |      | 87.18  |        |      | 87.18    |        |      | 87.18    |        |      | 87.18  |       |       | 87.18  |
| SAFETY,       |        |      |        |        |      |          |        |      |          |        |      |        |       |       |        |
| CORRECTION    |        |      |        |        |      |          |        |      |          |        |      |        |       |       |        |
| S, AND        |        |      |        |        |      |          |        |      |          |        |      |        |       |       |        |
| SECURITY      |        |      |        |        |      |          |        |      |          |        |      |        |       |       |        |
| MANUFACTU     |        |      | 87.18  |        |      | 87.18    |        |      | 87.18    |        |      | 87.18  |       |       | 87.18  |
| RING          |        |      |        |        |      |          |        |      |          |        |      |        |       |       |        |
| MARKETING     | 94.00  | RV   | 87.18  | 95.00  | RV   | 87.18    | > 95   | RV   | 87.18    | > 95   | RV   | 87.18  |       |       | 87.18  |
| STEM          | N < 10 | < 10 | 87.18  | N < 10 | < 10 | 87.18    | N < 10 | < 10 | 87.18    | N < 10 | < 10 | 87.18  |       |       | 87.18  |
| TRANSPORTA    |        |      | 87.18  | N < 10 | < 10 | 87.18    | > 95   | RV   | 87.18    | > 95   | RV   | 87.18  |       |       | 87.18  |
| TION, DISTRIB |        |      |        |        |      |          |        |      |          |        |      |        |       |       |        |
| UTION, &      |        |      |        |        |      |          |        |      |          |        |      |        |       |       |        |
| LOGISTICS     |        |      |        |        |      |          |        |      |          |        |      |        |       |       |        |