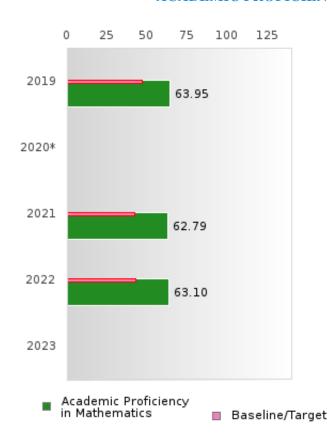

#### ACADEMIC PROFICIENCY SCORE IN MATHEMATICS

| YEAR  | SCORE | BASELINE/ | N   |
|-------|-------|-----------|-----|
|       |       | TARGET    |     |
| 2019  | 63.95 | 46.45     | 402 |
| 2020* |       | 46.7      |     |
| 2021  | 62.79 | 42.27     | 378 |
| 2022  | 63.10 | 42.52     | 351 |
| 2023  |       | 42.77     |     |

N: Number of Concentrators with Test Scores Included in the Score