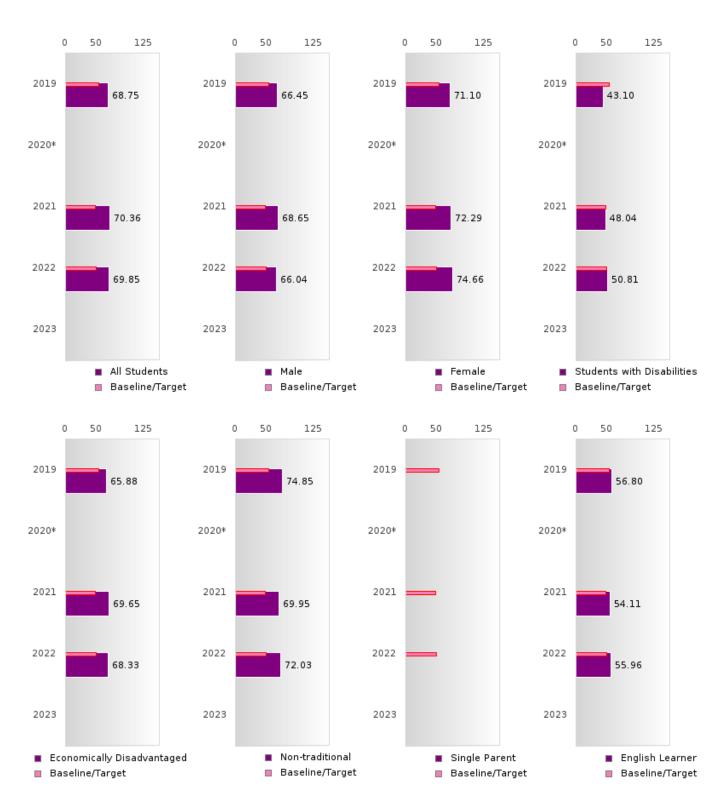

#### ACADEMIC PROFICIENCY SCORE IN SCIENCE

| YEAR  | SCORE | BASELINE/ | N   |
|-------|-------|-----------|-----|
|       |       | TARGET    |     |
| 2019  | 68.75 | 53.26     | 402 |
| 2020* |       | 53.51     |     |
| 2021  | 70.36 | 48.4      | 378 |
| 2022  | 69.85 | 48.65     | 351 |
| 2023  |       | 48.9      |     |

N: Number of Concentrators with Test Scores Included in the Score

#### GRADUATION RATE BY SPECIAL POPULATION

| RACE                       |        | 2019 |        |        | 2020  |        |         | 2021  |        |         | 2022 |        |       | 2023 |        |
|----------------------------|--------|------|--------|--------|-------|--------|---------|-------|--------|---------|------|--------|-------|------|--------|
|                            | Score  | N    | Target | Score  | N     | Target | Score   | N     | Target | Score   | N    | Target | Score | N    | Target |
|                            |        |      | FO     | UR-YEA | R ADJ | USTED  | COHOR'  | ΓGRAI | DUATIO | ON RATE | 3    |        |       |      |        |
| All Students               | 90.80  | 163  | 87.18  | 90.07  | 151   | 87.18  | > 95    | RV    | 87.18  | > 95    | RV   | 87.18  |       |      | 87.18  |
| Male                       | 85.92  | 71   | 87.18  | 85.37  | 82    | 87.18  | > 95    | RV    | 87.18  | > 95    | RV   | 87.18  |       |      | 87.18  |
| Female                     | 94.57  | RV   | 87.18  | > 95   | RV    | 87.18  | > 95    | RV    | 87.18  | > 95    | RV   | 87.18  |       |      | 87.18  |
| Students with Disabilities | N < 10 | < 10 | 87.18  | N < 10 | < 10  | 87.18  | N < 10  | < 10  | 87.18  | > 95    | RV   | 87.18  |       |      | 87.18  |
| Economically Disadvantaged | 89.63  | 135  | 87.18  | 90.91  | 121   | 87.18  | > 95    | RV    | 87.18  | > 95    | RV   | 87.18  |       |      | 87.18  |
| Non-traditional            | > 95   | RV   | 87.18  | > 95   | RV    | 87.18  | > 95    | RV    | 87.18  | > 95    | RV   | 87.18  |       |      | 87.18  |
| Single Parent              |        |      | 87.18  |        |       | 87.18  |         |       | 87.18  |         |      | 87.18  |       |      | 87.18  |
| English Learner            | 90.91  | RV   | 87.18  | > 95   | RV    | 87.18  | > 95    | RV    | 87.18  | > 95    | RV   | 87.18  |       |      | 87.18  |
| Homeless                   | N < 10 | < 10 | 87.18  | N < 10 | < 10  |        | N < 10  | < 10  | 87.18  | > 95    | RV   | 87.18  |       |      | 87.18  |
| Foster Care                |        |      | 87.18  | N < 10 | < 10  | 87.18  | N < 10  | < 10  | 87.18  |         |      | 87.18  |       |      | 87.18  |
| Military                   | N < 10 | < 10 | 87.18  |        |       | 87.18  | N < 10  | < 10  | 87.18  |         |      | 87.18  |       |      | 87.18  |
| Dependent                  |        |      |        |        |       |        |         |       |        |         |      |        |       |      |        |
| Migrant                    | N < 10 | < 10 | 87.18  | N < 10 | < 10  | 87.18  | N < 10  | < 10  | 87.18  | N < 10  | < 10 | 87.18  |       |      | 87.18  |
|                            |        |      |        |        |       |        | STED CO | DHORT |        | UATION  | RATE |        |       |      |        |
| All Students               | 92.31  | RV   | 90.4   | 91.41  | 163   | 90.4   | 92.05   | 151   | 90.4   | > 95    | RV   | 90.4   |       |      | 90.4   |
| Male                       | 91.07  | RV   | 90.4   | 87.32  | RV    | 90.4   | 87.80   | 82    | 90.4   | > 95    | RV   | 90.4   |       |      | 90.4   |
| Female                     | 93.44  | RV   | 90.4   | 94.57  | RV    | 90.4   | > 95    | RV    | 90.4   | > 95    | RV   | 90.4   |       |      | 90.4   |
| Students with Disabilities | N < 10 | < 10 | 90.4   | N < 10 | < 10  | 90.4   | N < 10  | < 10  | 90.4   | N < 10  | < 10 | 90.4   |       |      | 90.4   |
| Economically Disadvantaged | 91.09  | RV   | 90.4   | 90.37  | 135   | 90.4   | 92.62   | RV    | 90.4   | > 95    | RV   | 90.4   |       |      | 90.4   |
| Non-traditional            | N < 10 | < 10 | 90.4   | > 95   | RV    | 90.4   | > 95    | RV    | 90.4   | > 95    | RV   | 90.4   |       |      | 90.4   |
| Single Parent              |        |      | 90.4   |        |       | 90.4   |         |       | 90.4   |         |      | 90.4   |       |      | 90.4   |
| English Learner            | 94.12  | RV   | 90.4   | 90.91  | RV    | 90.4   | > 95    | RV    | 90.4   | > 95    | RV   | 90.4   |       |      | 90.4   |
| Homeless                   | N < 10 | < 10 | 90.4   | N < 10 | < 10  | 90.4   | N < 10  | < 10  | 90.4   | N < 10  | < 10 | 90.4   |       |      | 90.4   |
| Foster Care                |        |      | 90.4   |        |       | 90.4   | N < 10  | < 10  | 90.4   | N < 10  | < 10 | 90.4   |       |      | 90.4   |
| Military<br>Dependent      |        |      | 90.4   | N < 10 | < 10  | 90.4   |         |       | 90.4   | N < 10  | < 10 | 90.4   |       |      | 90.4   |
| Migrant                    | N < 10 | < 10 | 90.4   | N < 10 | < 10  | 90.4   | N < 10  | < 10  | 90.4   | N < 10  | < 10 | 90.4   |       |      | 90.4   |