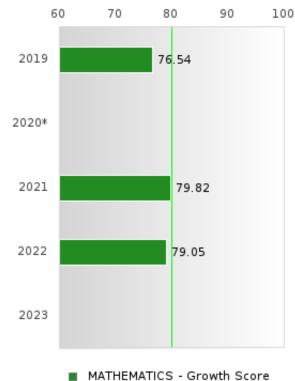

|-------|----------------------------------|-----|-----------------------------|-----|
| 2019  | 65.55                            | 402 | 81.06                       | 105 |
| 2020* |                                  |     |                             |     |
| 2021  | 58.73                            | 378 | 81.24                       | 103 |
| 2022  | 57.41                            | 351 | 79.86                       | 88  |
| 2023  |                                  |     |                             |     |

N: Number of Concentrators Included in Score

<sup>\*</sup>State-required academic achievement tests were waived in 2020 due to COVID19.

### **DEQUEEN SCHOOL DISTRICT**

# BREAKDOWN OF ACADEMIC PROFICIENCY SCORE IN MATHEMATICS: WEIGHTED ACHIEVEMENT AND VALUE-ADDED GROWTH





- MATHEMATICS Growth Score
- Reference Line At Expected Growth, On Average

| YEAR  | WEIGHTED    | N   | VALUE-ADDED  | N   |
|-------|-------------|-----|--------------|-----|
|       | ACHIEVEMENT |     | GROWTH SCORE |     |
|       | SCORE       |     |              |     |
| 2019  | 51.37       | 402 | 76.54        | 105 |
| 2020* |             |     |              |     |
| 2021  | 45.77       | 378 | 79.82        | 103 |
| 2022  | 47.15       | 351 | 79.05        | 88  |
| 2023  |             |     |              |     |

N: Number of Concentrators Included in Score

<sup>\*</sup>State-required academic achievement tests were waived in 2020 due to COVID19.

### **DEQUEEN SCHOOL DISTRICT**

# BREAKDOWN OF ACADEMIC PROFICIENCY SCORE IN SCIENCE: WEIGHTED ACHIEVEMENT AND VALUE-ADDED