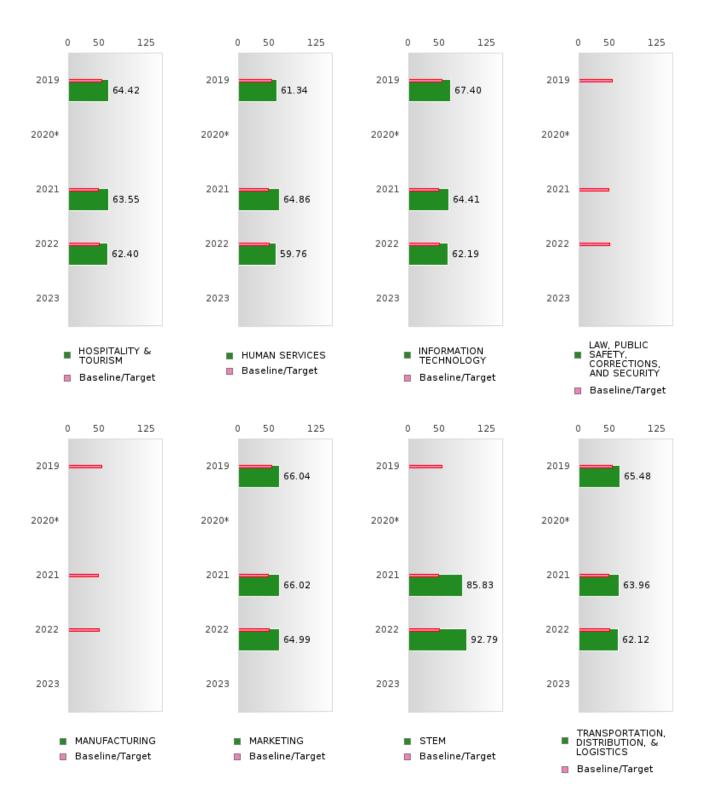

#### FOUR-YEAR ADJUSTED GRADUATION RATE BY CLUSTER

| RACE          |        | 2019 |        |        | 2020 |          |        | 2021 |          |        | 2022 |        |       | 2023  |        |
|---------------|--------|------|--------|--------|------|----------|--------|------|----------|--------|------|--------|-------|-------|--------|
| Tu lez        | Score  | N    | Target | Score  | N    | Target   | Score  | N    | Target   | Score  | N    | Target | Score | N     | Target |
|               | Beere  | - '  |        |        |      | <u> </u> | COHOR' |      | <u> </u> | N RATE |      | Target | Beore | - 1 1 | Targot |
| AGRICULTUR    | 89.00  | RV   | 87.18  | 88.00  | RV   | 87.18    | > 95   | RV   | 87.18    | > 95   | RV   | 87.18  |       |       | 87.18  |
| E, FOOD, &    | 07.00  | 10,  | 07110  | 00.00  | 11,  | 07110    | -      | 11.  | 07110    | , , ,  | 11,  | 07110  |       |       | 07110  |
| NATURAL       |        |      |        |        |      |          |        |      |          |        |      |        |       |       |        |
| RESOURCES     |        |      |        |        |      |          |        |      |          |        |      |        |       |       |        |
| ARCHITECTU    |        |      | 87.18  |        |      | 87.18    |        |      | 87.18    |        |      | 87.18  |       |       | 87.18  |
| RE AND CONS   |        |      |        |        |      |          |        |      |          |        |      |        |       |       |        |
| TRUCTION      |        |      |        |        |      |          |        |      |          |        |      |        |       |       |        |
|               | N < 10 | < 10 | 87.18  |        |      | 87.18    |        |      | 87.18    |        |      | 87.18  |       |       | 87.18  |
| TECHNOLOGY    |        |      |        |        |      |          |        |      |          |        |      |        |       |       |        |
| & COMMUNIC    |        |      |        |        |      |          |        |      |          |        |      |        |       |       |        |
| ATIONS        |        |      |        |        |      |          |        |      |          |        |      |        |       |       |        |
| BUSINESS MA   | 95.00  | RV   | 87.18  | 95.00  | RV   | 87.18    | > 95   | RV   | 87.18    | > 95   | RV   | 87.18  |       |       | 87.18  |
| NAGEMENT &    |        |      |        |        |      |          |        |      |          |        |      |        |       |       |        |
| ADMINISTRAT   |        |      |        |        |      |          |        |      |          |        |      |        |       |       |        |
| ION           |        |      |        |        |      |          |        |      |          |        |      |        |       |       |        |
| EDUCATION     | > 95   | RV   | 87.18  | > 95   | RV   | 87.18    | N < 10 | < 10 | 87.18    | N < 10 | < 10 | 87.18  |       |       | 87.18  |
| AND           |        |      |        |        |      |          |        |      |          |        |      |        |       |       | 0      |
| TRAINING      |        |      |        |        |      |          |        |      |          |        |      |        |       |       |        |
| FINANCE       | 88.00  | RV   | 87.18  | 95.00  | RV   | 87.18    | > 95   | RV   | 87.18    | > 95   | RV   | 87.18  |       |       | 87.18  |
| GOVERNMEN     |        |      | 87.18  |        |      | 87.18    |        |      | 87.18    |        |      | 87.18  |       |       | 87.18  |
| T AND PUBLIC  |        |      |        |        |      |          |        |      |          |        |      |        |       |       |        |
| ADMINISTRAT   |        |      |        |        |      |          |        |      |          |        |      |        |       |       |        |
| ION           |        |      |        |        |      |          |        |      |          |        |      |        |       |       |        |
| HEALTH        | N < 10 | < 10 | 87.18  | N < 10 | < 10 | 87.18    |        |      | 87.18    |        |      | 87.18  |       |       | 87.18  |
| SCIENCES      |        |      |        |        |      |          |        |      |          |        |      |        |       |       |        |
| HOSPITALITY   | > 95   | RV   | 87.18  | 94.00  | RV   | 87.18    | > 95   | RV   | 87.18    | > 95   | RV   | 87.18  |       |       | 87.18  |
| & TOURISM     |        |      |        |        |      |          |        |      |          |        |      |        |       |       |        |
| HUMAN         | 94.00  | RV   | 87.18  | > 95   | RV   | 87.18    | > 95   | RV   | 87.18    | > 95   | RV   | 87.18  |       |       | 87.18  |
| SERVICES      |        |      |        |        |      |          |        |      |          |        |      |        |       |       |        |
| INFORMATIO    | 94.00  | RV   | 87.18  | 94.00  | RV   | 87.18    | > 95   | RV   | 87.18    | > 95   | RV   | 87.18  |       |       | 87.18  |
| N             |        |      |        |        |      |          |        |      |          |        |      |        |       |       |        |
| TECHNOLOGY    |        |      |        |        |      |          |        |      |          |        |      |        |       |       |        |
| LAW, PUBLIC   |        |      | 87.18  |        |      | 87.18    |        |      | 87.18    |        |      | 87.18  |       |       | 87.18  |
| SAFETY,       |        |      |        |        |      |          |        |      |          |        |      |        |       |       |        |
| CORRECTION    |        |      |        |        |      |          |        |      |          |        |      |        |       |       |        |
| S, AND        |        |      |        |        |      |          |        |      |          |        |      |        |       |       |        |
| SECURITY      |        |      |        |        |      |          |        |      |          |        |      |        |       |       |        |
| MANUFACTU     |        |      | 87.18  |        |      | 87.18    |        |      | 87.18    |        |      | 87.18  |       |       | 87.18  |
| RING          |        |      |        |        |      |          |        |      |          |        |      |        |       |       |        |
| MARKETING     | 94.00  | RV   | 87.18  | 95.00  | RV   | 87.18    | > 95   | RV   | 87.18    | > 95   | RV   | 87.18  |       |       | 87.18  |
| STEM          | N < 10 | < 10 | 87.18  | N < 10 | < 10 | 87.18    | N < 10 | < 10 | 87.18    | N < 10 | < 10 | 87.18  |       |       | 87.18  |
| TRANSPORTA    |        |      | 87.18  | N < 10 | < 10 | 87.18    | > 95   | RV   | 87.18    | > 95   | RV   | 87.18  |       |       | 87.18  |
| TION, DISTRIB |        |      |        |        |      |          |        |      |          |        |      |        |       |       |        |
| UTION, &      |        |      |        |        |      |          |        |      |          |        |      |        |       |       |        |
| LOGISTICS     |        |      |        |        |      |          |        |      |          |        |      |        |       |       |        |