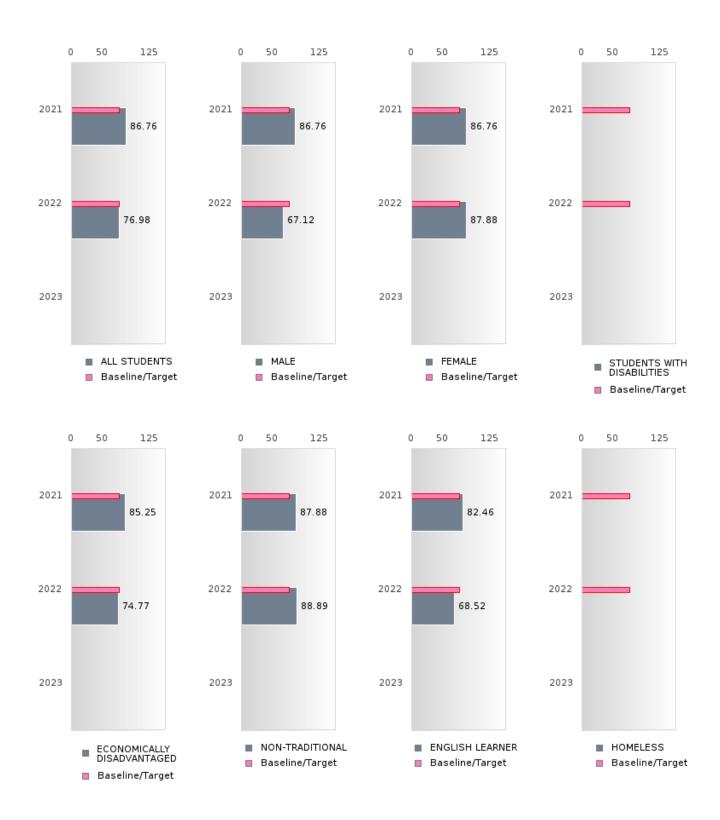

#### PERFORMANCE MEASURE SCORES FOR CONCENTRATORS ONLY

| PERFORMANCE       |       | DIS   | TRICT SCO | DRE   |      | STATE SCORE |       |       |       |      |  |
|-------------------|-------|-------|-----------|-------|------|-------------|-------|-------|-------|------|--|
| MEASURES          | 2019  | 2020  | 2021      | 2022  | 2023 | 2019        | 2020  | 2021  | 2022  | 2023 |  |
| 3S1: POST-PROGRAM |       |       | 86.67     | 76.98 |      |             |       | 81.92 | 81.38 |      |  |
| PLACEMENT         |       |       |           |       |      |             |       |       |       |      |  |
|                   |       |       |           |       |      |             |       |       |       |      |  |
| 4S1: NON-         | 40.99 | 34.88 | 26.46     | 58.79 |      | 31.31       | 31.34 | 30.03 | 43.00 |      |  |
| TRADITIONAL       |       |       |           |       |      |             |       |       |       |      |  |
| PROGRAM           |       |       |           |       |      |             |       |       |       |      |  |
| CONCENTRATION     |       |       |           |       |      |             |       |       |       |      |  |
| 5S1: INDUSTRY     |       |       | 10.49     | 92.25 |      |             |       | 14.46 | 44.94 |      |  |
| CERTIFICATIONS    |       |       |           |       |      |             |       |       |       |      |  |
|                   |       |       |           |       |      |             |       |       |       |      |  |

The placement data are lagged in this report and the CAR report. The 2022 report includes placement data on students who exited secondary education during the 2021 school year.

DEQUEEN SCHOOL DISTRICT Page 7/107 Table of Contents