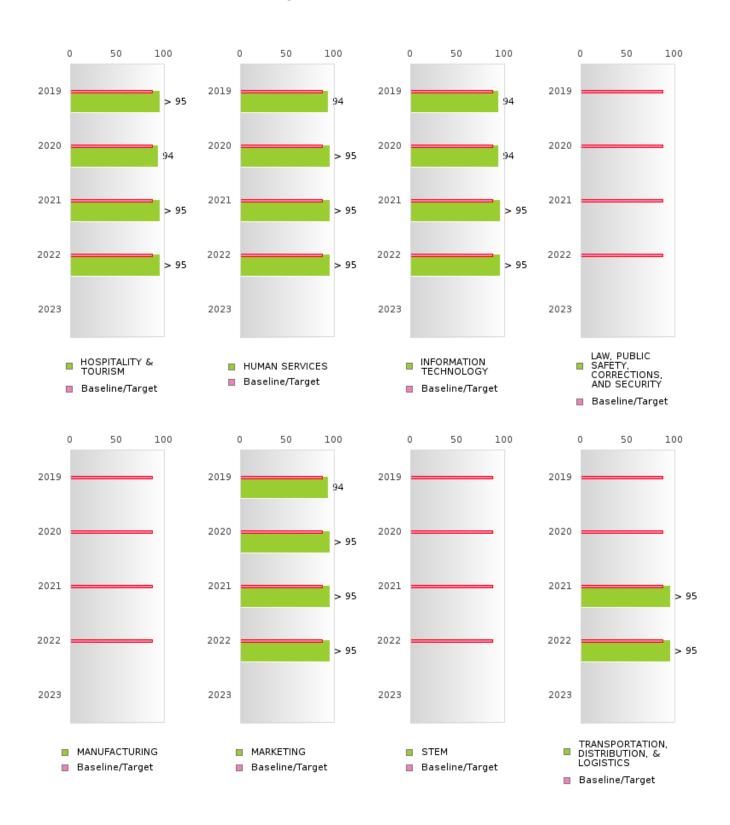

#### FOUR-YEAR ADJUSTED GRADUATION RATE BY CLUSTER

| RACE          |        | 2019 |        |        | 2020 |          |        | 2021 |          |        | 2022 |        |       | 2023  |        |
|---------------|--------|------|--------|--------|------|----------|--------|------|----------|--------|------|--------|-------|-------|--------|
| Tu lez        | Score  | N    | Target | Score  | N    | Target   | Score  | N    | Target   | Score  | N    | Target | Score | N     | Target |
|               | Beere  | - '  |        |        |      | <u> </u> | COHOR' |      | <u> </u> | N RATE |      | Target | Beore | - 1 1 | Targot |
| AGRICULTUR    | 89.00  | RV   | 87.18  | 88.00  | RV   | 87.18    | > 95   | RV   | 87.18    | > 95   | RV   | 87.18  |       |       | 87.18  |
| E, FOOD, &    | 07.00  | 10,  | 07110  | 00.00  | 11,  | 07110    | -      | 11.  | 07110    | , , ,  | 11,  | 07110  |       |       | 07110  |
| NATURAL       |        |      |        |        |      |          |        |      |          |        |      |        |       |       |        |
| RESOURCES     |        |      |        |        |      |          |        |      |          |        |      |        |       |       |        |
| ARCHITECTU    |        |      | 87.18  |        |      | 87.18    |        |      | 87.18    |        |      | 87.18  |       |       | 87.18  |
| RE AND CONS   |        |      |        |        |      |          |        |      |          |        |      |        |       |       |        |
| TRUCTION      |        |      |        |        |      |          |        |      |          |        |      |        |       |       |        |
|               | N < 10 | < 10 | 87.18  |        |      | 87.18    |        |      | 87.18    |        |      | 87.18  |       |       | 87.18  |
| TECHNOLOGY    |        |      |        |        |      |          |        |      |          |        |      |        |       |       |        |
| & COMMUNIC    |        |      |        |        |      |          |        |      |          |        |      |        |       |       |        |
| ATIONS        |        |      |        |        |      |          |        |      |          |        |      |        |       |       |        |
| BUSINESS MA   | 95.00  | RV   | 87.18  | 95.00  | RV   | 87.18    | > 95   | RV   | 87.18    | > 95   | RV   | 87.18  |       |       | 87.18  |
| NAGEMENT &    |        |      |        |        |      |          |        |      |          |        |      |        |       |       |        |
| ADMINISTRAT   |        |      |        |        |      |          |        |      |          |        |      |        |       |       |        |
| ION           |        |      |        |        |      |          |        |      |          |        |      |        |       |       |        |
| EDUCATION     | > 95   | RV   | 87.18  | > 95   | RV   | 87.18    | N < 10 | < 10 | 87.18    | N < 10 | < 10 | 87.18  |       |       | 87.18  |
| AND           |        |      |        |        |      |          |        |      |          |        |      |        |       |       | 0      |
| TRAINING      |        |      |        |        |      |          |        |      |          |        |      |        |       |       |        |
| FINANCE       | 88.00  | RV   | 87.18  | 95.00  | RV   | 87.18    | > 95   | RV   | 87.18    | > 95   | RV   | 87.18  |       |       | 87.18  |
| GOVERNMEN     |        |      | 87.18  |        |      | 87.18    |        |      | 87.18    |        |      | 87.18  |       |       | 87.18  |
| T AND PUBLIC  |        |      |        |        |      |          |        |      |          |        |      |        |       |       |        |
| ADMINISTRAT   |        |      |        |        |      |          |        |      |          |        |      |        |       |       |        |
| ION           |        |      |        |        |      |          |        |      |          |        |      |        |       |       |        |
| HEALTH        | N < 10 | < 10 | 87.18  | N < 10 | < 10 | 87.18    |        |      | 87.18    |        |      | 87.18  |       |       | 87.18  |
| SCIENCES      |        |      |        |        |      |          |        |      |          |        |      |        |       |       |        |
| HOSPITALITY   | > 95   | RV   | 87.18  | 94.00  | RV   | 87.18    | > 95   | RV   | 87.18    | > 95   | RV   | 87.18  |       |       | 87.18  |
| & TOURISM     |        |      |        |        |      |          |        |      |          |        |      |        |       |       |        |
| HUMAN         | 94.00  | RV   | 87.18  | > 95   | RV   | 87.18    | > 95   | RV   | 87.18    | > 95   | RV   | 87.18  |       |       | 87.18  |
| SERVICES      |        |      |        |        |      |          |        |      |          |        |      |        |       |       |        |
| INFORMATIO    | 94.00  | RV   | 87.18  | 94.00  | RV   | 87.18    | > 95   | RV   | 87.18    | > 95   | RV   | 87.18  |       |       | 87.18  |
| N             |        |      |        |        |      |          |        |      |          |        |      |        |       |       |        |
| TECHNOLOGY    |        |      |        |        |      |          |        |      |          |        |      |        |       |       |        |
| LAW, PUBLIC   |        |      | 87.18  |        |      | 87.18    |        |      | 87.18    |        |      | 87.18  |       |       | 87.18  |
| SAFETY,       |        |      |        |        |      |          |        |      |          |        |      |        |       |       |        |
| CORRECTION    |        |      |        |        |      |          |        |      |          |        |      |        |       |       |        |
| S, AND        |        |      |        |        |      |          |        |      |          |        |      |        |       |       |        |
| SECURITY      |        |      |        |        |      |          |        |      |          |        |      |        |       |       |        |
| MANUFACTU     |        |      | 87.18  |        |      | 87.18    |        |      | 87.18    |        |      | 87.18  |       |       | 87.18  |
| RING          |        |      |        |        |      |          |        |      |          |        |      |        |       |       |        |
| MARKETING     | 94.00  | RV   | 87.18  | 95.00  | RV   | 87.18    | > 95   | RV   | 87.18    | > 95   | RV   | 87.18  |       |       | 87.18  |
| STEM          | N < 10 | < 10 | 87.18  | N < 10 | < 10 | 87.18    | N < 10 | < 10 | 87.18    | N < 10 | < 10 | 87.18  |       |       | 87.18  |
| TRANSPORTA    |        |      | 87.18  | N < 10 | < 10 | 87.18    | > 95   | RV   | 87.18    | > 95   | RV   | 87.18  |       |       | 87.18  |
| TION, DISTRIB |        |      |        |        |      |          |        |      |          |        |      |        |       |       |        |
| UTION, &      |        |      |        |        |      |          |        |      |          |        |      |        |       |       |        |
| LOGISTICS     |        |      |        |        |      |          |        |      |          |        |      |        |       |       |        |