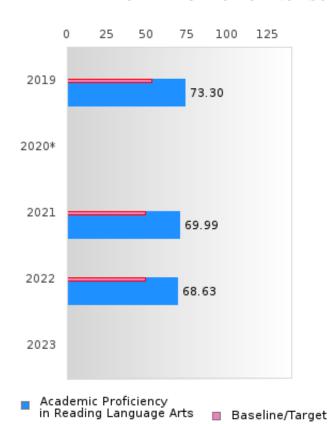

#### ACADEMIC PROFICIENCY SCORE IN READING LANGUAGE ARTS

| YEAR  | SCORE | SCORE BASELINE/ |     |  |  |  |  |  |
|-------|-------|-----------------|-----|--|--|--|--|--|
|       |       | TARGET          |     |  |  |  |  |  |
| 2019  | 73.30 | 52.78           | 402 |  |  |  |  |  |
| 2020* |       | 53.03           |     |  |  |  |  |  |
| 2021  | 69.99 | 48.45           | 378 |  |  |  |  |  |
| 2022  | 68.63 | 48.7            | 351 |  |  |  |  |  |
| 2023  |       | 48.95           |     |  |  |  |  |  |