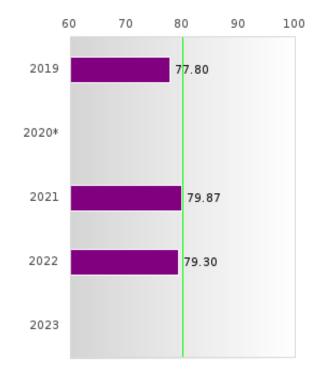

ATICS Growth Score
- Reference Line At Expected Growth, On Average

| YEAR  | WEIGHTED    | N   | VALUE-ADDED  | N   |
|-------|-------------|-----|--------------|-----|
|       | ACHIEVEMENT |     | GROWTH SCORE |     |
|       | SCORE       |     |              |     |
| 2019  | 51.37       | 402 | 76.54        | 105 |
| 2020* |             |     |              |     |
| 2021  | 45.77       | 378 | 79.82        | 103 |
| 2022  | 47.15       | 351 | 79.05        | 88  |
| 2023  |             |     |              |     |

N: Number of Concentrators Included in Score

<sup>\*</sup>State-required academic achievement tests were waived in 2020 due to COVID19.

### **DEQUEEN SCHOOL DISTRICT**

# BREAKDOWN OF ACADEMIC PROFICIENCY SCORE IN SCIENCE: WEIGHTED ACHIEVEMENT AND VALUE-ADDED GROWTH





- SCIENCE Weighted Achievement Score
- Reference Line

- SCIENCE Growth Score
- At Expected Growth, On Average

| YEAR  | WEIGHTED    | N   | VALUE-ADDED  | N   |
|-------|-------------|-----|--------------|-----|
|       | ACHIEVEMENT |     | GROWTH SCORE |     |
|       | SCORE       |     |              |     |
| 2019  | 59.70       | 402 | 77.80        | 105 |
| 2020* |             |     |              |     |
| 2021  | 60.85       | 378 | 79.87        | 103 |
| 2022  | 60.40       | 351 | 79.30        | 88  |
| 2023  |             |     |              |     |

N: Number of Concentrators Included in Score

<sup>\*</sup>State-required academic achievement tests were waived in 2020 due to COVID19.

### **DEQUEEN SCHOOL DISTRICT**

## SCATTERPLOT OF WEIGHTED ACHIEVEMENT & VALUE-ADDED GR