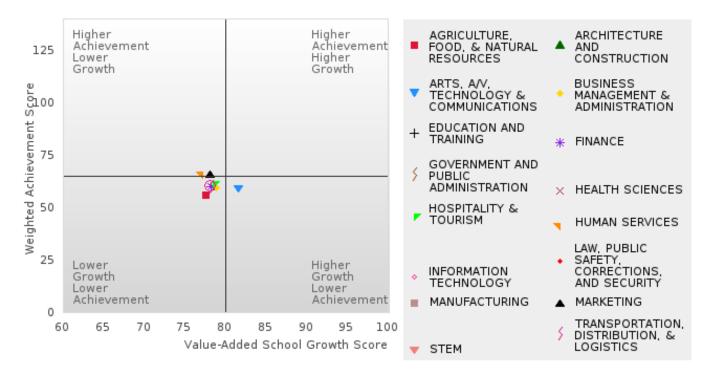

### DEQUEEN SCHOOL DISTRICT

#### GRADUATION RATE BY SPECIAL POPULATION

| RACE                       |        | 2019 |        |        | 2020  |        |         | 2021  |        |         | 2022 |        |       | 2023 |        |
|----------------------------|--------|------|--------|--------|-------|--------|---------|-------|--------|---------|------|--------|-------|------|--------|
|                            | Score  | N    | Target | Score  | N     | Target | Score   | N     | Target | Score   | N    | Target | Score | N    | Target |
|                            |        |      | FO     | UR-YEA | R ADJ | USTED  | COHOR'  | ΓGRAI | DUATIO | ON RATE | 3    |        |       |      |        |
| All Students               | 90.80  | 163  | 87.18  | 90.07  | 151   | 87.18  | > 95    | RV    | 87.18  | > 95    | RV   | 87.18  |       |      | 87.18  |
| Male                       | 85.92  | 71   | 87.18  | 85.37  | 82    | 87.18  | > 95    | RV    | 87.18  | > 95    | RV   | 87.18  |       |      | 87.18  |
| Female                     | 94.57  | RV   | 87.18  | > 95   | RV    | 87.18  | > 95    | RV    | 87.18  | > 95    | RV   | 87.18  |       |      | 87.18  |
| Students with Disabilities | N < 10 | < 10 | 87.18  | N < 10 | < 10  | 87.18  | N < 10  | < 10  | 87.18  | > 95    | RV   | 87.18  |       |      | 87.18  |
| Economically Disadvantaged | 89.63  | 135  | 87.18  | 90.91  | 121   | 87.18  | > 95    | RV    | 87.18  | > 95    | RV   | 87.18  |       |      | 87.18  |
| Non-traditional            | > 95   | RV   | 87.18  | > 95   | RV    | 87.18  | > 95    | RV    | 87.18  | > 95    | RV   | 87.18  |       |      | 87.18  |
| Single Parent              |        |      | 87.18  |        |       | 87.18  |         |       | 87.18  |         |      | 87.18  |       |      | 87.18  |
| English Learner            | 90.91  | RV   | 87.18  | > 95   | RV    | 87.18  | > 95    | RV    | 87.18  | > 95    | RV   | 87.18  |       |      | 87.18  |
| Homeless                   | N < 10 | < 10 | 87.18  | N < 10 | < 10  |        | N < 10  | < 10  | 87.18  | > 95    | RV   | 87.18  |       |      | 87.18  |
| Foster Care                |        |      | 87.18  | N < 10 | < 10  | 87.18  | N < 10  | < 10  | 87.18  |         |      | 87.18  |       |      | 87.18  |
| Military                   | N < 10 | < 10 | 87.18  |        |       | 87.18  | N < 10  | < 10  | 87.18  |         |      | 87.18  |       |      | 87.18  |
| Dependent                  |        |      |        |        |       |        |         |       |        |         |      |        |       |      |        |
| Migrant                    | N < 10 | < 10 | 87.18  | N < 10 | < 10  | 87.18  | N < 10  | < 10  | 87.18  | N < 10  | < 10 | 87.18  |       |      | 87.18  |
|                            |        |      |        |        |       |        | STED CO | DHORT |        | UATION  | RATE |        |       |      |        |
| All Students               | 92.31  | RV   | 90.4   | 91.41  | 163   | 90.4   | 92.05   | 151   | 90.4   | > 95    | RV   | 90.4   |       |      | 90.4   |
| Male                       | 91.07  | RV   | 90.4   | 87.32  | RV    | 90.4   | 87.80   | 82    | 90.4   | > 95    | RV   | 90.4   |       |      | 90.4   |
| Female                     | 93.44  | RV   | 90.4   | 94.57  | RV    | 90.4   | > 95    | RV    | 90.4   | > 95    | RV   | 90.4   |       |      | 90.4   |
| Students with Disabilities | N < 10 | < 10 | 90.4   | N < 10 | < 10  | 90.4   | N < 10  | < 10  | 90.4   | N < 10  | < 10 | 90.4   |       |      | 90.4   |
| Economically Disadvantaged | 91.09  | RV   | 90.4   | 90.37  | 135   | 90.4   | 92.62   | RV    | 90.4   | > 95    | RV   | 90.4   |       |      | 90.4   |
| Non-traditional            | N < 10 | < 10 | 90.4   | > 95   | RV    | 90.4   | > 95    | RV    | 90.4   | > 95    | RV   | 90.4   |       |      | 90.4   |
| Single Parent              |        |      | 90.4   |        |       | 90.4   |         |       | 90.4   |         |      | 90.4   |       |      | 90.4   |
| English Learner            | 94.12  | RV   | 90.4   | 90.91  | RV    | 90.4   | > 95    | RV    | 90.4   | > 95    | RV   | 90.4   |       |      | 90.4   |
| Homeless                   | N < 10 | < 10 | 90.4   | N < 10 | < 10  | 90.4   | N < 10  | < 10  | 90.4   | N < 10  | < 10 | 90.4   |       |      | 90.4   |
| Foster Care                |        |      | 90.4   |        |       | 90.4   | N < 10  | < 10  | 90.4   | N < 10  | < 10 | 90.4   |       |      | 90.4   |
| Military<br>Dependent      |        |      | 90.4   | N < 10 | < 10  | 90.4   |         |       | 90.4   | N < 10  | < 10 | 90.4   |       |      | 90.4   |
| Migrant                    | N < 10 | < 10 | 90.4   | N < 10 | < 10  | 90.4   | N < 10  | < 10  | 90.4   | N < 10  | < 10 | 90.4   |       |      | 90.4   |