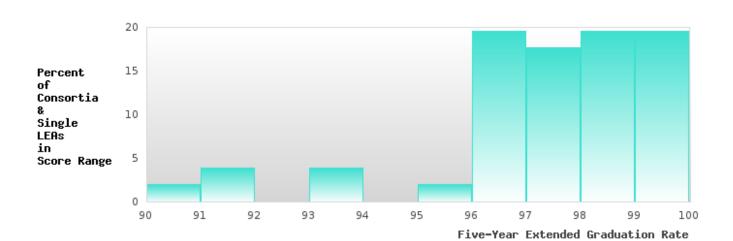

### DISTRIBUTION OF CONSORTIA AND SINGLE LEA FOUR-YEAR ADJUSTED COHORT GRADUATION RATES

### DISTRIBUTION OF CONSORTIA AND SINGLE LEA FIVE-YEAR EXTENDED ADJUSTED COHORT GRADUATION RATES