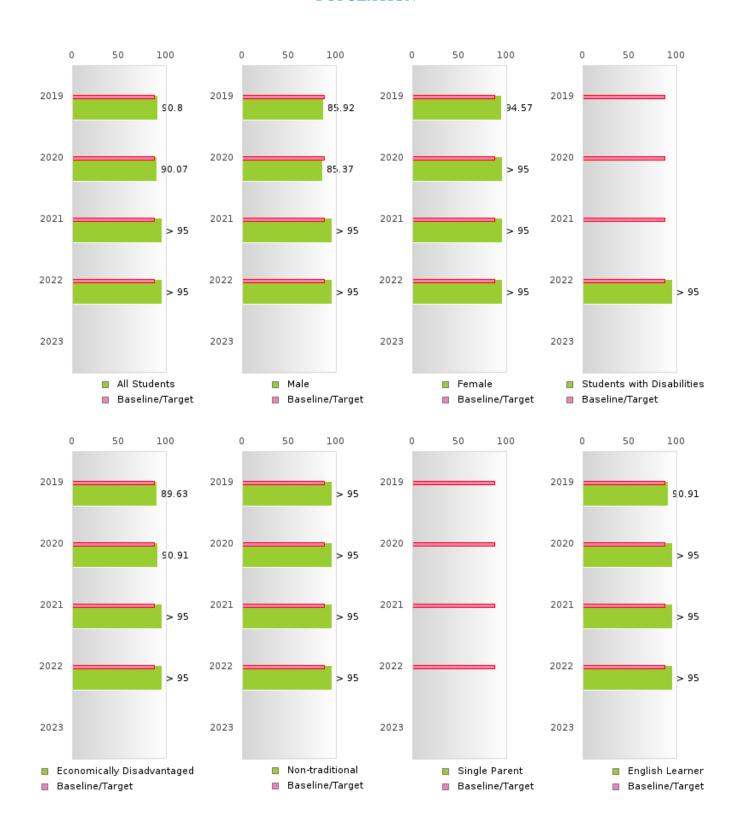

#### GRADUATION RATE BY SPECIAL POPULATION

| RACE                       |        | 2019 |        |        | 2020  |        |         | 2021  |        |         | 2022 |        |       | 2023 |        |
|----------------------------|--------|------|--------|--------|-------|--------|---------|-------|--------|---------|------|--------|-------|------|--------|
|                            | Score  | N    | Target | Score  | N     | Target | Score   | N     | Target | Score   | N    | Target | Score | N    | Target |
|                            |        |      | FO     | UR-YEA | R ADJ | USTED  | COHOR'  | ΓGRAI | DUATIO | ON RATE | 3    |        |       |      |        |
| All Students               | 90.80  | 163  | 87.18  | 90.07  | 151   | 87.18  | > 95    | RV    | 87.18  | > 95    | RV   | 87.18  |       |      | 87.18  |
| Male                       | 85.92  | 71   | 87.18  | 85.37  | 82    | 87.18  | > 95    | RV    | 87.18  | > 95    | RV   | 87.18  |       |      | 87.18  |
| Female                     | 94.57  | RV   | 87.18  | > 95   | RV    | 87.18  | > 95    | RV    | 87.18  | > 95    | RV   | 87.18  |       |      | 87.18  |
| Students with Disabilities | N < 10 | < 10 | 87.18  | N < 10 | < 10  | 87.18  | N < 10  | < 10  | 87.18  | > 95    | RV   | 87.18  |       |      | 87.18  |
| Economically Disadvantaged | 89.63  | 135  | 87.18  | 90.91  | 121   | 87.18  | > 95    | RV    | 87.18  | > 95    | RV   | 87.18  |       |      | 87.18  |
| Non-traditional            | > 95   | RV   | 87.18  | > 95   | RV    | 87.18  | > 95    | RV    | 87.18  | > 95    | RV   | 87.18  |       |      | 87.18  |
| Single Parent              |        |      | 87.18  |        |       | 87.18  |         |       | 87.18  |         |      | 87.18  |       |      | 87.18  |
| English Learner            | 90.91  | RV   | 87.18  | > 95   | RV    | 87.18  | > 95    | RV    | 87.18  | > 95    | RV   | 87.18  |       |      | 87.18  |
| Homeless                   | N < 10 | < 10 | 87.18  | N < 10 | < 10  |        | N < 10  | < 10  | 87.18  | > 95    | RV   | 87.18  |       |      | 87.18  |
| Foster Care                |        |      | 87.18  | N < 10 | < 10  | 87.18  | N < 10  | < 10  | 87.18  |         |      | 87.18  |       |      | 87.18  |
| Military                   | N < 10 | < 10 | 87.18  |        |       | 87.18  | N < 10  | < 10  | 87.18  |         |      | 87.18  |       |      | 87.18  |
| Dependent                  |        |      |        |        |       |        |         |       |        |         |      |        |       |      |        |
| Migrant                    | N < 10 | < 10 | 87.18  | N < 10 | < 10  | 87.18  | N < 10  | < 10  | 87.18  | N < 10  | < 10 | 87.18  |       |      | 87.18  |
|                            |        |      |        |        |       |        | STED CO | DHORT |        | UATION  | RATE |        |       |      |        |
| All Students               | 92.31  | RV   | 90.4   | 91.41  | 163   | 90.4   | 92.05   | 151   | 90.4   | > 95    | RV   | 90.4   |       |      | 90.4   |
| Male                       | 91.07  | RV   | 90.4   | 87.32  | RV    | 90.4   | 87.80   | 82    | 90.4   | > 95    | RV   | 90.4   |       |      | 90.4   |
| Female                     | 93.44  | RV   | 90.4   | 94.57  | RV    | 90.4   | > 95    | RV    | 90.4   | > 95    | RV   | 90.4   |       |      | 90.4   |
| Students with Disabilities | N < 10 | < 10 | 90.4   | N < 10 | < 10  | 90.4   | N < 10  | < 10  | 90.4   | N < 10  | < 10 | 90.4   |       |      | 90.4   |
| Economically Disadvantaged | 91.09  | RV   | 90.4   | 90.37  | 135   | 90.4   | 92.62   | RV    | 90.4   | > 95    | RV   | 90.4   |       |      | 90.4   |
| Non-traditional            | N < 10 | < 10 | 90.4   | > 95   | RV    | 90.4   | > 95    | RV    | 90.4   | > 95    | RV   | 90.4   |       |      | 90.4   |
| Single Parent              |        |      | 90.4   |        |       | 90.4   |         |       | 90.4   |         |      | 90.4   |       |      | 90.4   |
| English Learner            | 94.12  | RV   | 90.4   | 90.91  | RV    | 90.4   | > 95    | RV    | 90.4   | > 95    | RV   | 90.4   |       |      | 90.4   |
| Homeless                   | N < 10 | < 10 | 90.4   | N < 10 | < 10  | 90.4   | N < 10  | < 10  | 90.4   | N < 10  | < 10 | 90.4   |       |      | 90.4   |
| Foster Care                |        |      | 90.4   |        |       | 90.4   | N < 10  | < 10  | 90.4   | N < 10  | < 10 | 90.4   |       |      | 90.4   |
| Military<br>Dependent      |        |      | 90.4   | N < 10 | < 10  | 90.4   |         |       | 90.4   | N < 10  | < 10 | 90.4   |       |      | 90.4   |
| Migrant                    | N < 10 | < 10 | 90.4   | N < 10 | < 10  | 90.4   | N < 10  | < 10  | 90.4   | N < 10  | < 10 | 90.4   |       |      | 90.4   |