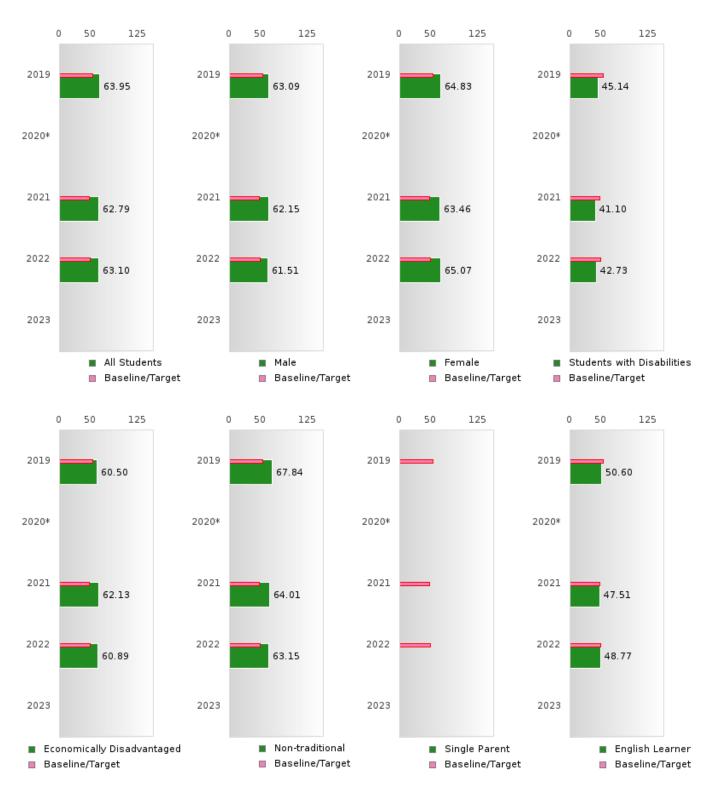

#### ACADEMIC PROFICIENCY SCORE IN MATHEMATICS

| YEAR  | SCORE | BASELINE/ | N   |
|-------|-------|-----------|-----|
|       |       | TARGET    |     |
| 2019  | 63.95 | 46.45     | 402 |
| 2020* |       | 46.7      |     |
| 2021  | 62.79 | 42.27     | 378 |
| 2022  | 63.10 | 42.52     | 351 |
| 2023  |       | 42.77     |     |