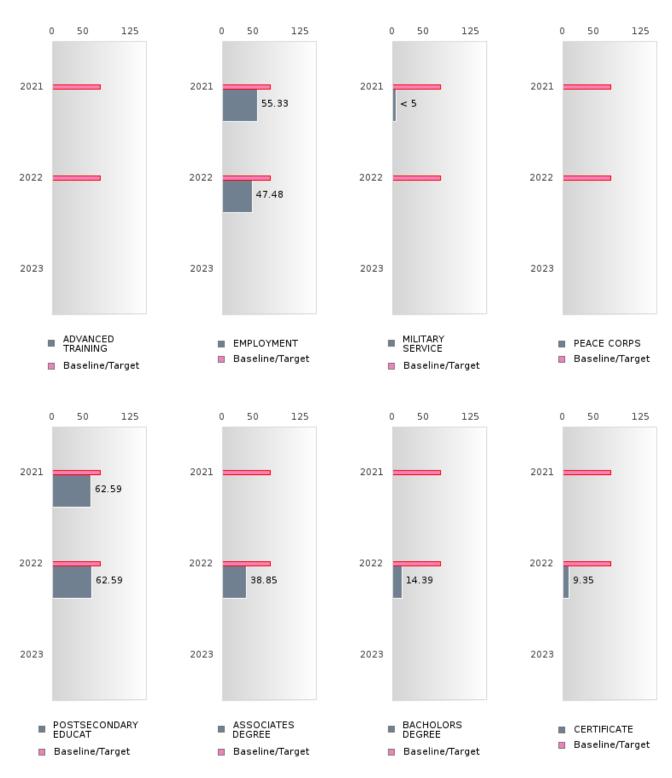

#### PERFORMANCE MEASURE SCORES FOR CONCENTRATORS ONLY

| PERFORMANCE       |       | DIS   | TRICT SCO | DRE   |      | STATE SCORE |       |       |       |      |  |
|-------------------|-------|-------|-----------|-------|------|-------------|-------|-------|-------|------|--|
| MEASURES          | 2019  | 2020  | 2021      | 2022  | 2023 | 2019        | 2020  | 2021  | 2022  | 2023 |  |
| 3S1: POST-PROGRAM |       |       | 86.67     | 76.98 |      |             |       | 81.92 | 81.38 |      |  |
| PLACEMENT         |       |       |           |       |      |             |       |       |       |      |  |
|                   |       |       |           |       |      |             |       |       |       |      |  |
| 4S1: NON-         | 40.99 | 34.88 | 26.46     | 58.79 |      | 31.31       | 31.34 | 30.03 | 43.00 |      |  |
| TRADITIONAL       |       |       |           |       |      |             |       |       |       |      |  |
| PROGRAM           |       |       |           |       |      |             |       |       |       |      |  |
| CONCENTRATION     |       |       |           |       |      |             |       |       |       |      |  |
| 5S1: INDUSTRY     |       |       | 10.49     | 92.25 |      |             |       | 14.46 | 44.94 |      |  |
| CERTIFICATIONS    |       |       |           |       |      |             |       |       |       |      |  |
|                   |       |       |           |       |      |             |       |       |       |      |  |