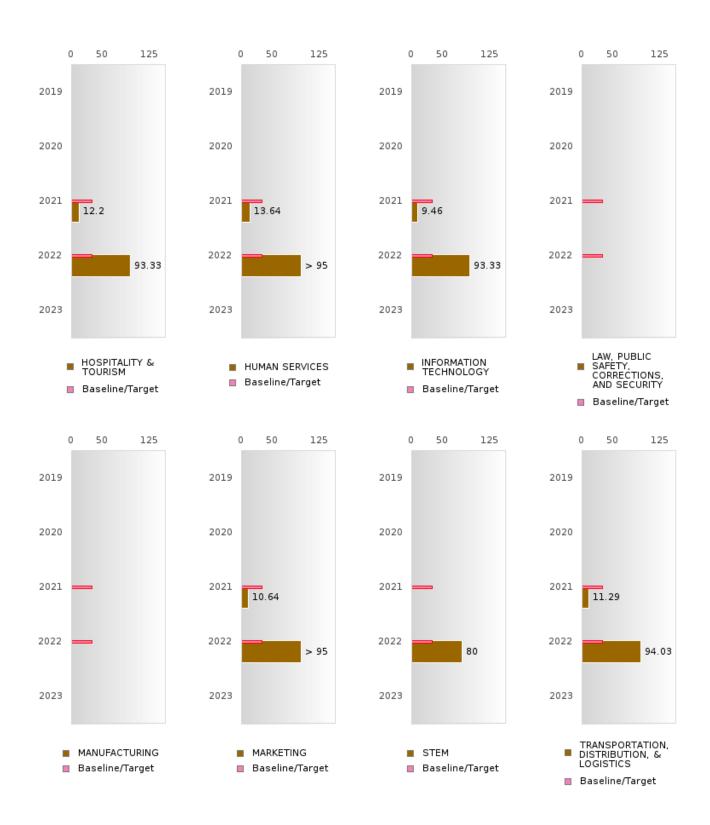

#### FOUR-YEAR ADJUSTED GRADUATION RATE BY CLUSTER

| RACE          |        | 2019 |        |        | 2020 |          |        | 2021 |          |        | 2022 |        |       | 2023  |        |
|---------------|--------|------|--------|--------|------|----------|--------|------|----------|--------|------|--------|-------|-------|--------|
| Tu lez        | Score  | N    | Target | Score  | N    | Target   | Score  | N    | Target   | Score  | N    | Target | Score | N     | Target |
|               | Beere  | - '  |        |        |      | <u> </u> | COHOR' |      | <u> </u> | N RATE |      | Target | Beore | - 1 1 | Targot |
| AGRICULTUR    | 89.00  | RV   | 87.18  | 88.00  | RV   | 87.18    | > 95   | RV   | 87.18    | > 95   | RV   | 87.18  |       |       | 87.18  |
| E, FOOD, &    | 07.00  | 10,  | 07110  | 00.00  | 11,  | 07110    | -      | 11.  | 07110    | , , ,  | 11,  | 07110  |       |       | 07110  |
| NATURAL       |        |      |        |        |      |          |        |      |          |        |      |        |       |       |        |
| RESOURCES     |        |      |        |        |      |          |        |      |          |        |      |        |       |       |        |
| ARCHITECTU    |        |      | 87.18  |        |      | 87.18    |        |      | 87.18    |        |      | 87.18  |       |       | 87.18  |
| RE AND CONS   |        |      |        |        |      |          |        |      |          |        |      |        |       |       |        |
| TRUCTION      |        |      |        |        |      |          |        |      |          |        |      |        |       |       |        |
|               | N < 10 | < 10 | 87.18  |        |      | 87.18    |        |      | 87.18    |        |      | 87.18  |       |       | 87.18  |
| TECHNOLOGY    |        |      |        |        |      |          |        |      |          |        |      |        |       |       |        |
| & COMMUNIC    |        |      |        |        |      |          |        |      |          |        |      |        |       |       |        |
| ATIONS        |        |      |        |        |      |          |        |      |          |        |      |        |       |       |        |
| BUSINESS MA   | 95.00  | RV   | 87.18  | 95.00  | RV   | 87.18    | > 95   | RV   | 87.18    | > 95   | RV   | 87.18  |       |       | 87.18  |
| NAGEMENT &    |        |      |        |        |      |          |        |      |          |        |      |        |       |       |        |
| ADMINISTRAT   |        |      |        |        |      |          |        |      |          |        |      |        |       |       |        |
| ION           |        |      |        |        |      |          |        |      |          |        |      |        |       |       |        |
| EDUCATION     | > 95   | RV   | 87.18  | > 95   | RV   | 87.18    | N < 10 | < 10 | 87.18    | N < 10 | < 10 | 87.18  |       |       | 87.18  |
| AND           |        |      |        |        |      |          |        |      |          |        |      |        |       |       | 0      |
| TRAINING      |        |      |        |        |      |          |        |      |          |        |      |        |       |       |        |
| FINANCE       | 88.00  | RV   | 87.18  | 95.00  | RV   | 87.18    | > 95   | RV   | 87.18    | > 95   | RV   | 87.18  |       |       | 87.18  |
| GOVERNMEN     |        |      | 87.18  |        |      | 87.18    |        |      | 87.18    |        |      | 87.18  |       |       | 87.18  |
| T AND PUBLIC  |        |      |        |        |      |          |        |      |          |        |      |        |       |       |        |
| ADMINISTRAT   |        |      |        |        |      |          |        |      |          |        |      |        |       |       |        |
| ION           |        |      |        |        |      |          |        |      |          |        |      |        |       |       |        |
| HEALTH        | N < 10 | < 10 | 87.18  | N < 10 | < 10 | 87.18    |        |      | 87.18    |        |      | 87.18  |       |       | 87.18  |
| SCIENCES      |        |      |        |        |      |          |        |      |          |        |      |        |       |       |        |
| HOSPITALITY   | > 95   | RV   | 87.18  | 94.00  | RV   | 87.18    | > 95   | RV   | 87.18    | > 95   | RV   | 87.18  |       |       | 87.18  |
| & TOURISM     |        |      |        |        |      |          |        |      |          |        |      |        |       |       |        |
| HUMAN         | 94.00  | RV   | 87.18  | > 95   | RV   | 87.18    | > 95   | RV   | 87.18    | > 95   | RV   | 87.18  |       |       | 87.18  |
| SERVICES      |        |      |        |        |      |          |        |      |          |        |      |        |       |       |        |
| INFORMATIO    | 94.00  | RV   | 87.18  | 94.00  | RV   | 87.18    | > 95   | RV   | 87.18    | > 95   | RV   | 87.18  |       |       | 87.18  |
| N             |        |      |        |        |      |          |        |      |          |        |      |        |       |       |        |
| TECHNOLOGY    |        |      |        |        |      |          |        |      |          |        |      |        |       |       |        |
| LAW, PUBLIC   |        |      | 87.18  |        |      | 87.18    |        |      | 87.18    |        |      | 87.18  |       |       | 87.18  |
| SAFETY,       |        |      |        |        |      |          |        |      |          |        |      |        |       |       |        |
| CORRECTION    |        |      |        |        |      |          |        |      |          |        |      |        |       |       |        |
| S, AND        |        |      |        |        |      |          |        |      |          |        |      |        |       |       |        |
| SECURITY      |        |      |        |        |      |          |        |      |          |        |      |        |       |       |        |
| MANUFACTU     |        |      | 87.18  |        |      | 87.18    |        |      | 87.18    |        |      | 87.18  |       |       | 87.18  |
| RING          |        |      |        |        |      |          |        |      |          |        |      |        |       |       |        |
| MARKETING     | 94.00  | RV   | 87.18  | 95.00  | RV   | 87.18    | > 95   | RV   | 87.18    | > 95   | RV   | 87.18  |       |       | 87.18  |
| STEM          | N < 10 | < 10 | 87.18  | N < 10 | < 10 | 87.18    | N < 10 | < 10 | 87.18    | N < 10 | < 10 | 87.18  |       |       | 87.18  |
| TRANSPORTA    |        |      | 87.18  | N < 10 | < 10 | 87.18    | > 95   | RV   | 87.18    | > 95   | RV   | 87.18  |       |       | 87.18  |
| TION, DISTRIB |        |      |        |        |      |          |        |      |          |        |      |        |       |       |        |
| UTION, &      |        |      |        |        |      |          |        |      |          |        |      |        |       |       |        |
| LOGISTICS     |        |      |        |        |      |          |        |      |          |        |      |        |       |       |        |