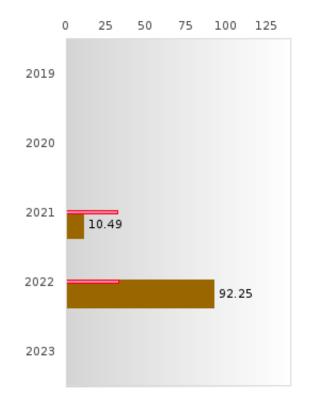

#### PERFORMANCE MEASURE SCORES FOR CONCENTRATORS ONLY

| PERFORMANCE       |       | DIS   | TRICT SCO | DRE   |      | STATE SCORE |       |       |       |      |  |
|-------------------|-------|-------|-----------|-------|------|-------------|-------|-------|-------|------|--|
| MEASURES          | 2019  | 2020  | 2021      | 2022  | 2023 | 2019        | 2020  | 2021  | 2022  | 2023 |  |
| 3S1: POST-PROGRAM |       |       | 86.67     | 76.98 |      |             |       | 81.92 | 81.38 |      |  |
| PLACEMENT         |       |       |           |       |      |             |       |       |       |      |  |
|                   |       |       |           |       |      |             |       |       |       |      |  |
| 4S1: NON-         | 40.99 | 34.88 | 26.46     | 58.79 |      | 31.31       | 31.34 | 30.03 | 43.00 |      |  |
| TRADITIONAL       |       |       |           |       |      |             |       |       |       |      |  |
| PROGRAM           |       |       |           |       |      |             |       |       |       |      |  |
| CONCENTRATION     |       |       |           |       |      |             |       |       |       |      |  |
| 5S1: INDUSTRY     |       |       | 10.49     | 92.25 |      |             |       | 14.46 | 44.94 |      |  |
| CERTIFICATIONS    |       |       |           |       |      |             |       |       |       |      |  |
|                   |       |       |           |       |      |             |       |       |       |      |  |