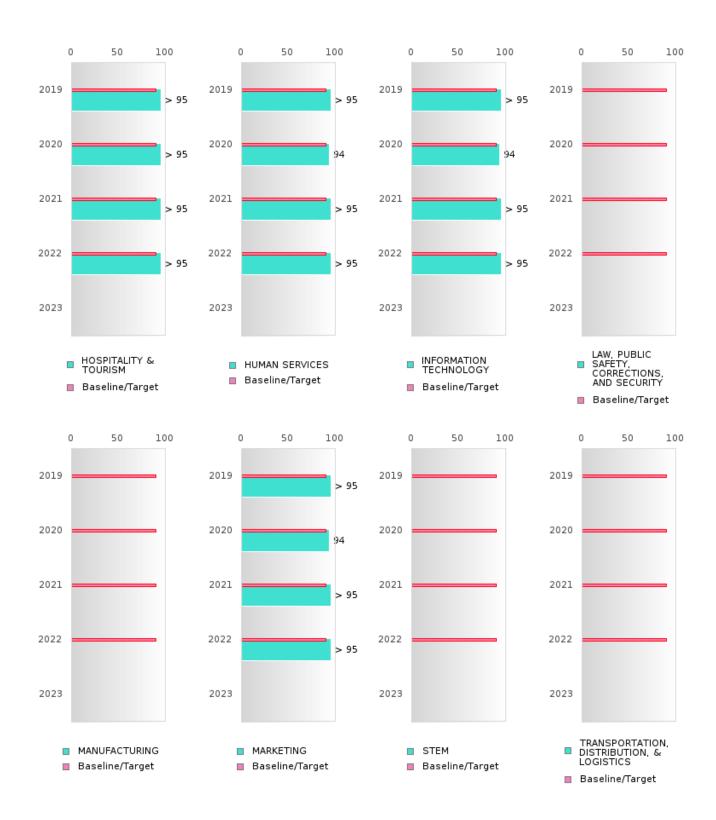

#### FIVE-YEAR EXTENDED ADJUSTED GRADUATION RATE BY CLUSTER

| RACE          |        | 2019 |         |        | 2020 |         |         | 2021 |         |        | 2022 |         |       | 2023 |         |
|---------------|--------|------|---------|--------|------|---------|---------|------|---------|--------|------|---------|-------|------|---------|
|               | Score  | N    | Target  | Score  | N    | Target  | Score   | N    | Target  | Score  | N    | Target  | Score | N    | Target  |
|               |        |      |         |        |      |         | STED CO |      |         | JATION |      | 1 5     |       |      |         |
| AGRICULTUR    | 90.00  | RV   | 90.4    | 91.00  | RV   | 90.4    | 90.00   | RV   | 90.4    | 90.00  | RV   | 90.4    |       |      | 90.4    |
| E, FOOD, &    |        |      |         |        |      |         |         |      |         |        |      |         |       |      |         |
| NATURAL       |        |      |         |        |      |         |         |      |         |        |      |         |       |      |         |
| RESOURCES     |        |      |         |        |      |         |         |      |         |        |      |         |       |      |         |
| ARCHITECTU    |        |      | 90.4    |        |      | 90.4    |         |      | 90.4    |        |      | 90.4    |       |      | 90.4    |
| RE AND CONS   |        |      |         |        |      |         |         |      |         |        |      |         |       |      |         |
| TRUCTION      |        |      |         |        |      |         |         |      |         |        |      |         |       |      |         |
| ARTS, A/V,    | N < 10 | < 10 | 90.4    | N < 10 | < 10 | 90.4    |         |      | 90.4    |        |      | 90.4    |       |      | 90.4    |
| TECHNOLOGY    |        |      |         |        |      |         |         |      |         |        |      |         |       |      |         |
| & COMMUNIC    |        |      |         |        |      |         |         |      |         |        |      |         |       |      |         |
| ATIONS        |        |      |         |        |      |         |         |      |         |        |      |         |       |      |         |
| BUSINESS MA   | > 95   | RV   | 90.4    | 95.00  | RV   | 90.4    | > 95    | RV   | 90.4    | > 95   | RV   | 90.4    |       |      | 90.4    |
| NAGEMENT &    |        |      |         |        |      |         |         |      |         |        |      | -       |       |      | , , , , |
| ADMINISTRAT   |        |      |         |        |      |         |         |      |         |        |      |         |       |      |         |
| ION           |        |      |         |        |      |         |         |      |         |        |      |         |       |      |         |
| EDUCATION     | 93.00  | RV   | 90.4    | > 95   | RV   | 90.4    | > 95    | RV   | 90.4    | > 95   | RV   | 90.4    |       |      | 90.4    |
| AND           | 75.00  | 10,  | 70.1    | 7 75   | 10,  | 70.1    | 7 75    | 10 1 | 70.1    | - /5   | 10,  | 70.1    |       |      | 70.1    |
| TRAINING      |        |      |         |        |      |         |         |      |         |        |      |         |       |      |         |
| FINANCE       | 93.00  | RV   | 90.4    | 88.00  | RV   | 90.4    | > 95    | RV   | 90.4    | > 95   | RV   | 90.4    |       |      | 90.4    |
| GOVERNMEN     | 75.00  | 10,1 | 90.4    | 00.00  | 10.7 | 90.4    | 7 73    | 10,7 | 90.4    | 7 75   | 10 7 | 90.4    |       |      | 90.4    |
| T AND PUBLIC  |        |      | 70.1    |        |      | 20.1    |         |      | 70.1    |        |      | 20.1    |       |      | 70.1    |
| ADMINISTRAT   |        |      |         |        |      |         |         |      |         |        |      |         |       |      |         |
| ION           |        |      |         |        |      |         |         |      |         |        |      |         |       |      |         |
| HEALTH        |        |      | 90.4    | N < 10 | < 10 | 90.4    | N < 10  | < 10 | 90.4    | N < 10 | < 10 | 90.4    |       |      | 90.4    |
| SCIENCES      |        |      | , , , , | 1, 110 | 110  | , , , , | 11 110  | 110  | , , , , | 11 110 | 110  | / 0     |       |      | 70      |
| HOSPITALITY   | > 95   | RV   | 90.4    | > 95   | RV   | 90.4    | > 95    | RV   | 90.4    | > 95   | RV   | 90.4    |       |      | 90.4    |
| & TOURISM     | , , ,  | 11,  | , , , , | 7 70   | 10,  | , , , , | - >0    | 10,  | , , , , | , , ,  | 10,  | , , , , |       |      | 70      |
| HUMAN         | > 95   | RV   | 90.4    | 94.00  | RV   | 90.4    | > 95    | RV   | 90.4    | > 95   | RV   | 90.4    |       |      | 90.4    |
| SERVICES      |        | 11,  | , , , , | 700    | 10,  | , , , , |         | 10,  | , , , , |        | 10,  | 70      |       |      | 70      |
| INFORMATIO    | > 95   | RV   | 90.4    | 94.00  | RV   | 90.4    | 95.00   | RV   | 90.4    | 95.00  | RV   | 90.4    |       |      | 90.4    |
| N             |        |      |         | ,      |      |         |         |      |         |        |      |         |       |      | 7 411   |
| TECHNOLOGY    |        |      |         |        |      |         |         |      |         |        |      |         |       |      |         |
| LAW, PUBLIC   |        |      | 90.4    |        |      | 90.4    |         |      | 90.4    |        |      | 90.4    |       |      | 90.4    |
| SAFETY,       |        |      |         |        |      |         |         |      |         |        |      |         |       |      |         |
| CORRECTION    |        |      |         |        |      |         |         |      |         |        |      |         |       |      |         |
| S, AND        |        |      |         |        |      |         |         |      |         |        |      |         |       |      |         |
| SECURITY      |        |      |         |        |      |         |         |      |         |        |      |         |       |      |         |
| MANUFACTU     |        |      | 90.4    |        |      | 90.4    |         |      | 90.4    |        |      | 90.4    |       |      | 90.4    |
| RING          |        |      |         |        |      |         |         |      |         |        |      |         |       |      |         |
| MARKETING     | > 95   | RV   | 90.4    | 94.00  | RV   | 90.4    | > 95    | RV   | 90.4    | > 95   | RV   | 90.4    |       |      | 90.4    |
| STEM          |        |      | 90.4    | N < 10 | < 10 | 90.4    | N < 10  | < 10 | 90.4    | N < 10 | < 10 | 90.4    |       |      | 90.4    |
| TRANSPORTA    |        |      | 90.4    |        |      | 90.4    | N < 10  | < 10 | 90.4    | N < 10 | < 10 | 90.4    |       |      | 90.4    |
| TION, DISTRIB |        |      |         |        |      |         |         |      |         |        |      |         |       |      |         |
| UTION, &      |        |      |         |        |      |         |         |      |         |        |      |         |       |      |         |
| LOGISTICS     |        |      |         |        |      |         |         |      |         |        |      |         |       |      |         |
| Locibiles     |        |      |         |        |      |         |         |      |         |        |      |         |       |      |         |