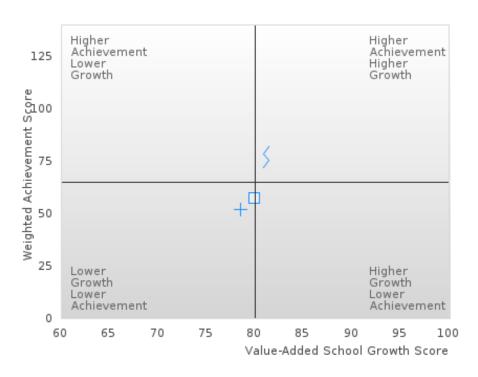

### ACADEMIC PERFORMANCE MEASURES [2S1, 2S2, 2S3]

### **DEQUEEN SCHOOL DISTRICT**

The Academic Proficiency Performance Measures (Reading/Language Arts [1S1]; Mathematics [1S2]; Science [1S3]) in Arkansas's approved Perkins V plan are designed to align with the achievement and growth measures in Arkansas's approved ESSA plan. This alignment provides schools with a unified focus on increased rigor and relevance in student learning opportunities within a student-focused learning system to improve academic proficiency and increase students' readiness for college, career, and community engagement.

#### Assessments Included:

Act Aspire (Grades 9 - 10) • Dynamic Learning Maps (Grades 9 - 10) • ACT (Grades 11 -12 [3-yr best])

Academic Proficiency Score Calculation:

- Weighted Achievement (Grades 9 12) and Value-Added Growth Scores (Grades 9 -10)
   Included in Score
- Reading/Language Arts, Mathematics, and Science calculated separately
- Calculated for all schools with Grades 9, 10, 11, and/or 12

#### General Formula for Academic Proficiency Score for Each Subject

ELA Academic Proficiency Score =

ELA Weighted Achievement Score  $\times$  (0.50) + ELA Mean Value – Added Growth Score  $\times$  (0.50)