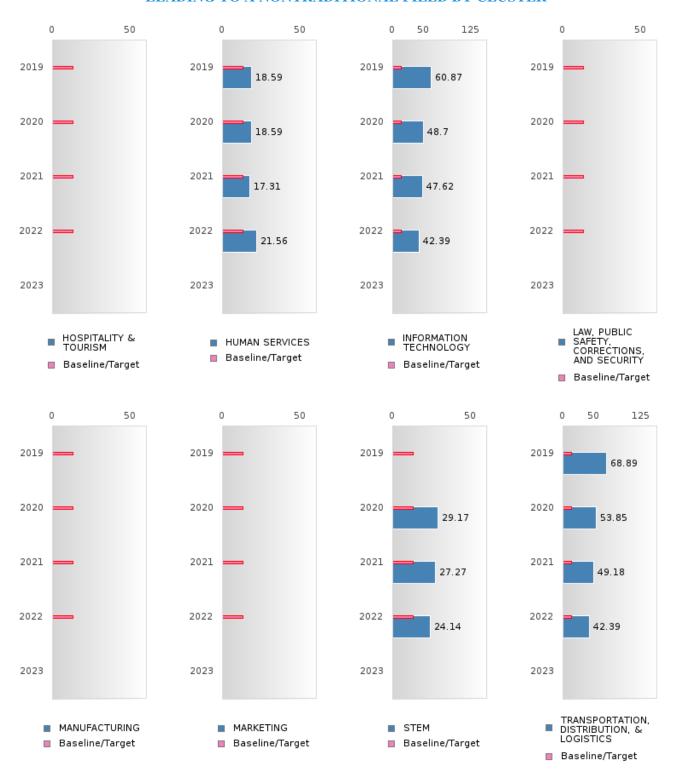

#### CONSORTIUM FOUR-YEAR ADJUSTED COHORT GRADUATION RATE BY CLUSTER

### **DEQUEEN SCHOOL DISTRICT**

#### FOUR-YEAR ADJUSTED GRADUATION RATE BY CLUSTER

| RACE          |        | 2019 |        |        | 2020 |          |        | 2021 |          |        | 2022 |        |       | 2023  |        |
|---------------|--------|------|--------|--------|------|----------|--------|------|----------|--------|------|--------|-------|-------|--------|
| Tu lez        | Score  | N    | Target | Score  | N    | Target   | Score  | N    | Target   | Score  | N    | Target | Score | N     | Target |
|               | Beere  | - '  |        |        |      | <u> </u> | COHOR' |      | <u> </u> | N RATE |      | Target | Beore | - 1 1 | Targot |
| AGRICULTUR    | 89.00  | RV   | 87.18  | 88.00  | RV   | 87.18    | > 95   | RV   | 87.18    | > 95   | RV   | 87.18  |       |       | 87.18  |
| E, FOOD, &    | 07.00  | 10,  | 07110  | 00.00  | 11,  | 07110    | -      | 11.  | 07110    | , , ,  | 11,  | 07110  |       |       | 07110  |
| NATURAL       |        |      |        |        |      |          |        |      |          |        |      |        |       |       |        |
| RESOURCES     |        |      |        |        |      |          |        |      |          |        |      |        |       |       |        |
| ARCHITECTU    |        |      | 87.18  |        |      | 87.18    |        |      | 87.18    |        |      | 87.18  |       |       | 87.18  |
| RE AND CONS   |        |      |        |        |      |          |        |      |          |        |      |        |       |       |        |
| TRUCTION      |        |      |        |        |      |          |        |      |          |        |      |        |       |       |        |
|               | N < 10 | < 10 | 87.18  |        |      | 87.18    |        |      | 87.18    |        |      | 87.18  |       |       | 87.18  |
| TECHNOLOGY    |        |      |        |        |      |          |        |      |          |        |      |        |       |       |        |
| & COMMUNIC    |        |      |        |        |      |          |        |      |          |        |      |        |       |       |        |
| ATIONS        |        |      |        |        |      |          |        |      |          |        |      |        |       |       |        |
| BUSINESS MA   | 95.00  | RV   | 87.18  | 95.00  | RV   | 87.18    | > 95   | RV   | 87.18    | > 95   | RV   | 87.18  |       |       | 87.18  |
| NAGEMENT &    |        |      |        |        |      |          |        |      |          |        |      |        |       |       |        |
| ADMINISTRAT   |        |      |        |        |      |          |        |      |          |        |      |        |       |       |        |
| ION           |        |      |        |        |      |          |        |      |          |        |      |        |       |       |        |
| EDUCATION     | > 95   | RV   | 87.18  | > 95   | RV   | 87.18    | N < 10 | < 10 | 87.18    | N < 10 | < 10 | 87.18  |       |       | 87.18  |
| AND           |        |      |        |        |      |          |        |      |          |        |      |        |       |       | 0      |
| TRAINING      |        |      |        |        |      |          |        |      |          |        |      |        |       |       |        |
| FINANCE       | 88.00  | RV   | 87.18  | 95.00  | RV   | 87.18    | > 95   | RV   | 87.18    | > 95   | RV   | 87.18  |       |       | 87.18  |
| GOVERNMEN     |        |      | 87.18  |        |      | 87.18    |        |      | 87.18    |        |      | 87.18  |       |       | 87.18  |
| T AND PUBLIC  |        |      |        |        |      |          |        |      |          |        |      |        |       |       |        |
| ADMINISTRAT   |        |      |        |        |      |          |        |      |          |        |      |        |       |       |        |
| ION           |        |      |        |        |      |          |        |      |          |        |      |        |       |       |        |
| HEALTH        | N < 10 | < 10 | 87.18  | N < 10 | < 10 | 87.18    |        |      | 87.18    |        |      | 87.18  |       |       | 87.18  |
| SCIENCES      |        |      |        |        |      |          |        |      |          |        |      |        |       |       |        |
| HOSPITALITY   | > 95   | RV   | 87.18  | 94.00  | RV   | 87.18    | > 95   | RV   | 87.18    | > 95   | RV   | 87.18  |       |       | 87.18  |
| & TOURISM     |        |      |        |        |      |          |        |      |          |        |      |        |       |       |        |
| HUMAN         | 94.00  | RV   | 87.18  | > 95   | RV   | 87.18    | > 95   | RV   | 87.18    | > 95   | RV   | 87.18  |       |       | 87.18  |
| SERVICES      |        |      |        |        |      |          |        |      |          |        |      |        |       |       |        |
| INFORMATIO    | 94.00  | RV   | 87.18  | 94.00  | RV   | 87.18    | > 95   | RV   | 87.18    | > 95   | RV   | 87.18  |       |       | 87.18  |
| N             |        |      |        |        |      |          |        |      |          |        |      |        |       |       |        |
| TECHNOLOGY    |        |      |        |        |      |          |        |      |          |        |      |        |       |       |        |
| LAW, PUBLIC   |        |      | 87.18  |        |      | 87.18    |        |      | 87.18    |        |      | 87.18  |       |       | 87.18  |
| SAFETY,       |        |      |        |        |      |          |        |      |          |        |      |        |       |       |        |
| CORRECTION    |        |      |        |        |      |          |        |      |          |        |      |        |       |       |        |
| S, AND        |        |      |        |        |      |          |        |      |          |        |      |        |       |       |        |
| SECURITY      |        |      |        |        |      |          |        |      |          |        |      |        |       |       |        |
| MANUFACTU     |        |      | 87.18  |        |      | 87.18    |        |      | 87.18    |        |      | 87.18  |       |       | 87.18  |
| RING          |        |      |        |        |      |          |        |      |          |        |      |        |       |       |        |
| MARKETING     | 94.00  | RV   | 87.18  | 95.00  | RV   | 87.18    | > 95   | RV   | 87.18    | > 95   | RV   | 87.18  |       |       | 87.18  |
| STEM          | N < 10 | < 10 | 87.18  | N < 10 | < 10 | 87.18    | N < 10 | < 10 | 87.18    | N < 10 | < 10 | 87.18  |       |       | 87.18  |
| TRANSPORTA    |        |      | 87.18  | N < 10 | < 10 | 87.18    | > 95   | RV   | 87.18    | > 95   | RV   | 87.18  |       |       | 87.18  |
| TION, DISTRIB |        |      |        |        |      |          |        |      |          |        |      |        |       |       |        |
| UTION, &      |        |      |        |        |      |          |        |      |          |        |      |        |       |       |        |
| LOGISTICS     |        |      |        |        |      |          |        |      |          |        |      |        |       |       |        |