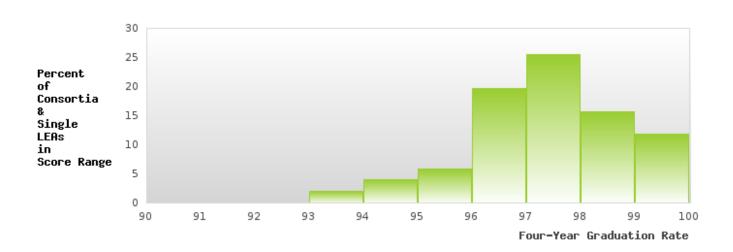

### DISTRIBUTION OF CONSORTIA AND SINGLE LEA FOUR-YEAR ADJUSTED COHORT GRADUATION RATES