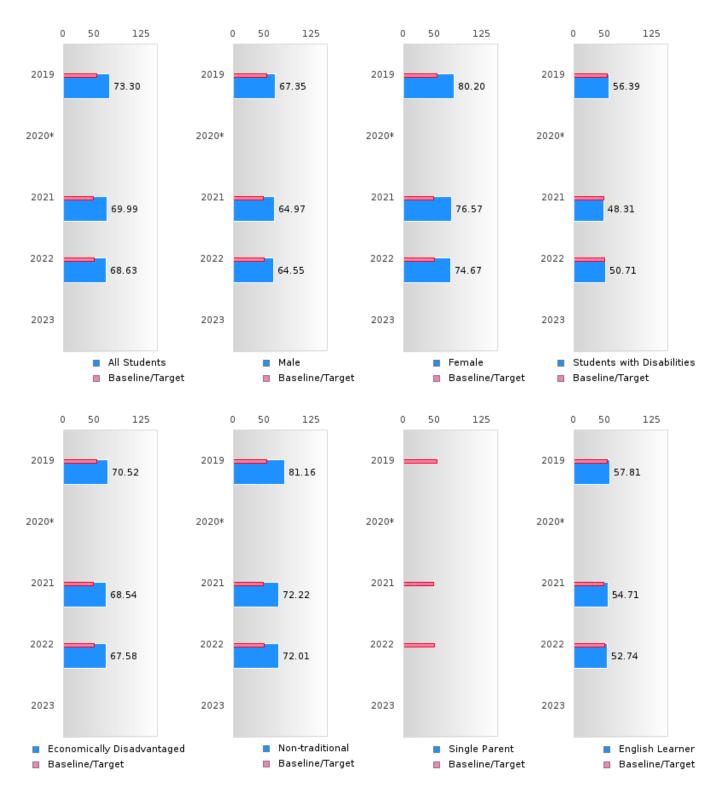

#### ACADEMIC PROFICIENCY SCORE IN READING LANGUAGE ARTS

| YEAR  | SCORE | SCORE BASELINE/ |     |  |  |  |  |  |
|-------|-------|-----------------|-----|--|--|--|--|--|
|       |       | TARGET          |     |  |  |  |  |  |
| 2019  | 73.30 | 52.78           | 402 |  |  |  |  |  |
| 2020* |       | 53.03           |     |  |  |  |  |  |
| 2021  | 69.99 | 48.45           | 378 |  |  |  |  |  |
| 2022  | 68.63 | 48.7            | 351 |  |  |  |  |  |
| 2023  |       | 48.95           |     |  |  |  |  |  |