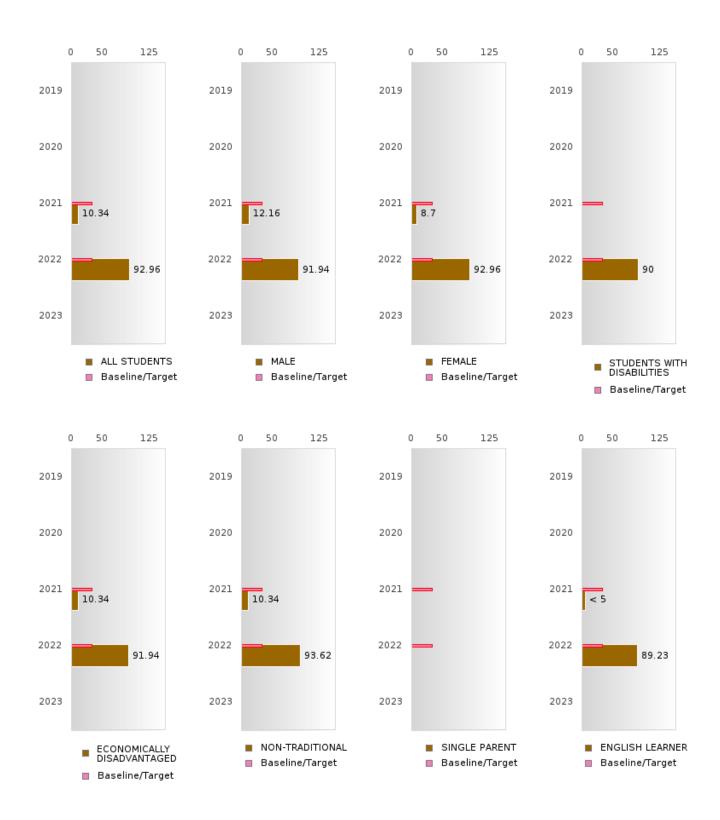

#### GRADUATION RATE BY SPECIAL POPULATION

| RACE                       |        | 2019 |        |        | 2020  |        |         | 2021  |        |         | 2022 |        |       | 2023 |        |
|----------------------------|--------|------|--------|--------|-------|--------|---------|-------|--------|---------|------|--------|-------|------|--------|
|                            | Score  | N    | Target | Score  | N     | Target | Score   | N     | Target | Score   | N    | Target | Score | N    | Target |
|                            |        |      | FO     | UR-YEA | R ADJ | USTED  | COHOR'  | ΓGRAI | DUATIO | ON RATE | 3    |        |       |      |        |
| All Students               | 90.80  | 163  | 87.18  | 90.07  | 151   | 87.18  | > 95    | RV    | 87.18  | > 95    | RV   | 87.18  |       |      | 87.18  |
| Male                       | 85.92  | 71   | 87.18  | 85.37  | 82    | 87.18  | > 95    | RV    | 87.18  | > 95    | RV   | 87.18  |       |      | 87.18  |
| Female                     | 94.57  | RV   | 87.18  | > 95   | RV    | 87.18  | > 95    | RV    | 87.18  | > 95    | RV   | 87.18  |       |      | 87.18  |
| Students with Disabilities | N < 10 | < 10 | 87.18  | N < 10 | < 10  | 87.18  | N < 10  | < 10  | 87.18  | > 95    | RV   | 87.18  |       |      | 87.18  |
| Economically Disadvantaged | 89.63  | 135  | 87.18  | 90.91  | 121   | 87.18  | > 95    | RV    | 87.18  | > 95    | RV   | 87.18  |       |      | 87.18  |
| Non-traditional            | > 95   | RV   | 87.18  | > 95   | RV    | 87.18  | > 95    | RV    | 87.18  | > 95    | RV   | 87.18  |       |      | 87.18  |
| Single Parent              |        |      | 87.18  |        |       | 87.18  |         |       | 87.18  |         |      | 87.18  |       |      | 87.18  |
| English Learner            | 90.91  | RV   | 87.18  | > 95   | RV    | 87.18  | > 95    | RV    | 87.18  | > 95    | RV   | 87.18  |       |      | 87.18  |
| Homeless                   | N < 10 | < 10 | 87.18  | N < 10 | < 10  |        | N < 10  | < 10  | 87.18  | > 95    | RV   | 87.18  |       |      | 87.18  |
| Foster Care                |        |      | 87.18  | N < 10 | < 10  | 87.18  | N < 10  | < 10  | 87.18  |         |      | 87.18  |       |      | 87.18  |
| Military                   | N < 10 | < 10 | 87.18  |        |       | 87.18  | N < 10  | < 10  | 87.18  |         |      | 87.18  |       |      | 87.18  |
| Dependent                  |        |      |        |        |       |        |         |       |        |         |      |        |       |      |        |
| Migrant                    | N < 10 | < 10 | 87.18  | N < 10 | < 10  | 87.18  | N < 10  | < 10  | 87.18  | N < 10  | < 10 | 87.18  |       |      | 87.18  |
|                            |        |      |        |        |       |        | STED CO | DHORT |        | UATION  | RATE |        |       |      |        |
| All Students               | 92.31  | RV   | 90.4   | 91.41  | 163   | 90.4   | 92.05   | 151   | 90.4   | > 95    | RV   | 90.4   |       |      | 90.4   |
| Male                       | 91.07  | RV   | 90.4   | 87.32  | RV    | 90.4   | 87.80   | 82    | 90.4   | > 95    | RV   | 90.4   |       |      | 90.4   |
| Female                     | 93.44  | RV   | 90.4   | 94.57  | RV    | 90.4   | > 95    | RV    | 90.4   | > 95    | RV   | 90.4   |       |      | 90.4   |
| Students with Disabilities | N < 10 | < 10 | 90.4   | N < 10 | < 10  | 90.4   | N < 10  | < 10  | 90.4   | N < 10  | < 10 | 90.4   |       |      | 90.4   |
| Economically Disadvantaged | 91.09  | RV   | 90.4   | 90.37  | 135   | 90.4   | 92.62   | RV    | 90.4   | > 95    | RV   | 90.4   |       |      | 90.4   |
| Non-traditional            | N < 10 | < 10 | 90.4   | > 95   | RV    | 90.4   | > 95    | RV    | 90.4   | > 95    | RV   | 90.4   |       |      | 90.4   |
| Single Parent              |        |      | 90.4   |        |       | 90.4   |         |       | 90.4   |         |      | 90.4   |       |      | 90.4   |
| English Learner            | 94.12  | RV   | 90.4   | 90.91  | RV    | 90.4   | > 95    | RV    | 90.4   | > 95    | RV   | 90.4   |       |      | 90.4   |
| Homeless                   | N < 10 | < 10 | 90.4   | N < 10 | < 10  | 90.4   | N < 10  | < 10  | 90.4   | N < 10  | < 10 | 90.4   |       |      | 90.4   |
| Foster Care                |        |      | 90.4   |        |       | 90.4   | N < 10  | < 10  | 90.4   | N < 10  | < 10 | 90.4   |       |      | 90.4   |
| Military<br>Dependent      |        |      | 90.4   | N < 10 | < 10  | 90.4   |         |       | 90.4   | N < 10  | < 10 | 90.4   |       |      | 90.4   |
| Migrant                    | N < 10 | < 10 | 90.4   | N < 10 | < 10  | 90.4   | N < 10  | < 10  | 90.4   | N < 10  | < 10 | 90.4   |       |      | 90.4   |