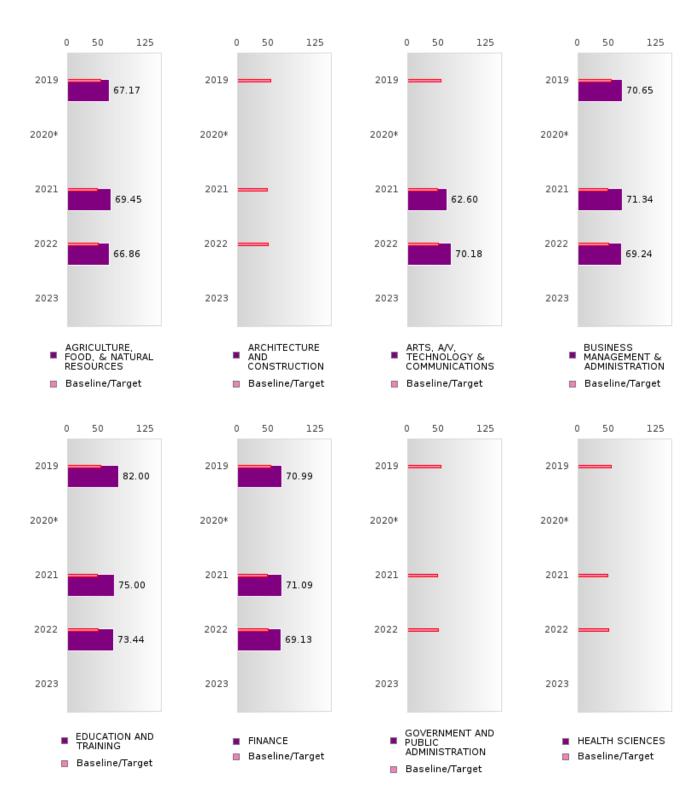

#### FIVE-YEAR EXTENDED ADJUSTED GRADUATION RATE BY CLUSTER

| RACE          |        | 2019 |         |        | 2020 |         |         | 2021 |         |        | 2022 |         |       | 2023 |         |
|---------------|--------|------|---------|--------|------|---------|---------|------|---------|--------|------|---------|-------|------|---------|
|               | Score  | N    | Target  | Score  | N    | Target  | Score   | N    | Target  | Score  | N    | Target  | Score | N    | Target  |
|               |        |      |         |        |      |         | STED CO |      |         | JATION |      | 1 5     |       |      |         |
| AGRICULTUR    | 90.00  | RV   | 90.4    | 91.00  | RV   | 90.4    | 90.00   | RV   | 90.4    | 90.00  | RV   | 90.4    |       |      | 90.4    |
| E, FOOD, &    |        |      |         |        |      |         |         |      |         |        |      |         |       |      |         |
| NATURAL       |        |      |         |        |      |         |         |      |         |        |      |         |       |      |         |
| RESOURCES     |        |      |         |        |      |         |         |      |         |        |      |         |       |      |         |
| ARCHITECTU    |        |      | 90.4    |        |      | 90.4    |         |      | 90.4    |        |      | 90.4    |       |      | 90.4    |
| RE AND CONS   |        |      |         |        |      |         |         |      |         |        |      |         |       |      |         |
| TRUCTION      |        |      |         |        |      |         |         |      |         |        |      |         |       |      |         |
| ARTS, A/V,    | N < 10 | < 10 | 90.4    | N < 10 | < 10 | 90.4    |         |      | 90.4    |        |      | 90.4    |       |      | 90.4    |
| TECHNOLOGY    |        |      |         |        |      |         |         |      |         |        |      |         |       |      |         |
| & COMMUNIC    |        |      |         |        |      |         |         |      |         |        |      |         |       |      |         |
| ATIONS        |        |      |         |        |      |         |         |      |         |        |      |         |       |      |         |
| BUSINESS MA   | > 95   | RV   | 90.4    | 95.00  | RV   | 90.4    | > 95    | RV   | 90.4    | > 95   | RV   | 90.4    |       |      | 90.4    |
| NAGEMENT &    |        |      |         |        |      |         |         |      |         |        |      | -       |       |      | , , , , |
| ADMINISTRAT   |        |      |         |        |      |         |         |      |         |        |      |         |       |      |         |
| ION           |        |      |         |        |      |         |         |      |         |        |      |         |       |      |         |
| EDUCATION     | 93.00  | RV   | 90.4    | > 95   | RV   | 90.4    | > 95    | RV   | 90.4    | > 95   | RV   | 90.4    |       |      | 90.4    |
| AND           | 75.00  | 10,  | 70.1    | 7 75   | 10,  | 70.1    | 7 75    | 10 1 | 70.1    | - /5   | 10,  | 70.1    |       |      | 70.1    |
| TRAINING      |        |      |         |        |      |         |         |      |         |        |      |         |       |      |         |
| FINANCE       | 93.00  | RV   | 90.4    | 88.00  | RV   | 90.4    | > 95    | RV   | 90.4    | > 95   | RV   | 90.4    |       |      | 90.4    |
| GOVERNMEN     | 75.00  | 10,1 | 90.4    | 00.00  | 10.7 | 90.4    | 7 73    | 10,7 | 90.4    | 7 75   | 10 7 | 90.4    |       |      | 90.4    |
| T AND PUBLIC  |        |      | 70.1    |        |      | 20.1    |         |      | 70.1    |        |      | 20.1    |       |      | 70.1    |
| ADMINISTRAT   |        |      |         |        |      |         |         |      |         |        |      |         |       |      |         |
| ION           |        |      |         |        |      |         |         |      |         |        |      |         |       |      |         |
| HEALTH        |        |      | 90.4    | N < 10 | < 10 | 90.4    | N < 10  | < 10 | 90.4    | N < 10 | < 10 | 90.4    |       |      | 90.4    |
| SCIENCES      |        |      | , , , , | 1, 110 | 110  | , , , , | 11 110  | 110  | , , , , | 11 110 | 110  | / 0     |       |      | 70      |
| HOSPITALITY   | > 95   | RV   | 90.4    | > 95   | RV   | 90.4    | > 95    | RV   | 90.4    | > 95   | RV   | 90.4    |       |      | 90.4    |
| & TOURISM     | , , ,  | 11,  | , , , , | 7 70   | 10,  | , , , , | - >0    | 10,  | , , , , | , , ,  | 10,  | , , , , |       |      | 70      |
| HUMAN         | > 95   | RV   | 90.4    | 94.00  | RV   | 90.4    | > 95    | RV   | 90.4    | > 95   | RV   | 90.4    |       |      | 90.4    |
| SERVICES      |        | 11,  | , , , , | 700    | 10,  | , , , , |         | 10,  | , , , , |        | 10,  | 70      |       |      | 70      |
| INFORMATIO    | > 95   | RV   | 90.4    | 94.00  | RV   | 90.4    | 95.00   | RV   | 90.4    | 95.00  | RV   | 90.4    |       |      | 90.4    |
| N             |        |      |         | ,      |      |         |         |      |         |        |      |         |       |      | 7 411   |
| TECHNOLOGY    |        |      |         |        |      |         |         |      |         |        |      |         |       |      |         |
| LAW, PUBLIC   |        |      | 90.4    |        |      | 90.4    |         |      | 90.4    |        |      | 90.4    |       |      | 90.4    |
| SAFETY,       |        |      |         |        |      |         |         |      |         |        |      |         |       |      |         |
| CORRECTION    |        |      |         |        |      |         |         |      |         |        |      |         |       |      |         |
| S, AND        |        |      |         |        |      |         |         |      |         |        |      |         |       |      |         |
| SECURITY      |        |      |         |        |      |         |         |      |         |        |      |         |       |      |         |
| MANUFACTU     |        |      | 90.4    |        |      | 90.4    |         |      | 90.4    |        |      | 90.4    |       |      | 90.4    |
| RING          |        |      |         |        |      |         |         |      |         |        |      |         |       |      |         |
| MARKETING     | > 95   | RV   | 90.4    | 94.00  | RV   | 90.4    | > 95    | RV   | 90.4    | > 95   | RV   | 90.4    |       |      | 90.4    |
| STEM          |        |      | 90.4    | N < 10 | < 10 | 90.4    | N < 10  | < 10 | 90.4    | N < 10 | < 10 | 90.4    |       |      | 90.4    |
| TRANSPORTA    |        |      | 90.4    |        |      | 90.4    | N < 10  | < 10 | 90.4    | N < 10 | < 10 | 90.4    |       |      | 90.4    |
| TION, DISTRIB |        |      |         |        |      |         |         |      |         |        |      |         |       |      |         |
| UTION, &      |        |      |         |        |      |         |         |      |         |        |      |         |       |      |         |
| LOGISTICS     |        |      |         |        |      |         |         |      |         |        |      |         |       |      |         |
| Locibiles     |        |      |         |        |      |         |         |      |         |        |      |         |       |      |         |