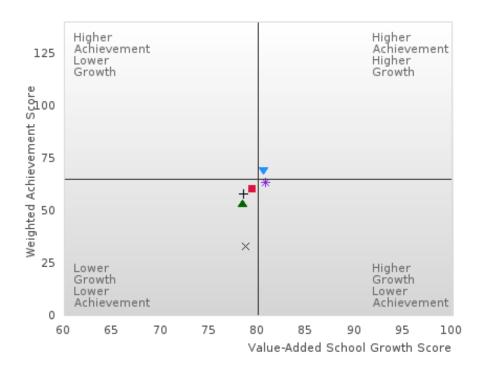

0 | N < 10 | < 10 |       |    |
| Caucasian                    | 78.91  | 29   |       |          | 82.91    | 36   | 78.54  | 29   |       |    |
| Two or More                  | N < 10 | < 10 |       |          | N < 10   | < 10 | N < 10 | < 10 |       |    |

N: Number of Concentrators Included in Score

<sup>\*</sup>State-required academic achievement tests were waived in 2020 due to COVID19.

### **DEQUEEN SCHOOL DISTRICT**

## SCATTERPLOT OF WEIGHTED ACHIEVEMENT & VALUE-ADDED GROWTH SCORES FOR READING LANGUAGE ARTS BY SPECIAL POPULATION





## SCATTERPLOT OF WEIGHTED ACHIEVEMENT & VALUE-ADDED GROWTH SCORES FOR MATHEMATICS BY SPECIAL POPULATION





### **DEQUEEN SCHOOL DISTRICT**

## SCATTERPLOT OF WEIGHTED ACHIEVEMENT & VALUE-ADDED GROWTH SCORES FOR SCIENCE BY SPECIAL POPULATION



■ All Students

▲ Male
▼ Female
◆ Students with Disabilities
+ Economically Disadvantaged
※ Non-traditional
﴿ Single Parent
× English Learner
▼ Homeless
▼ Foster Care
◆ Military Dependent
◆ Migrant

### **DEQUEEN SCHOOL DISTRICT**

#### WEIGHTED ACHIEVEMENT BY SUBJECT BY SPECIAL POPULATION

| SUBGROUP                       | 20     | 19   | 202   | 20*   | 20             | 21   | 202           | 22    | 202   | 23 |
|--------------------------------|--------|------|-------|-------|----------------|------|---------------|-------|-------|----|
|                                | Score  | N    | Score | N     | Score          | N    | Score         | N     | Score | N  |
|                                |        |      |       |       | NGUAGE A       |      |               |       |       |