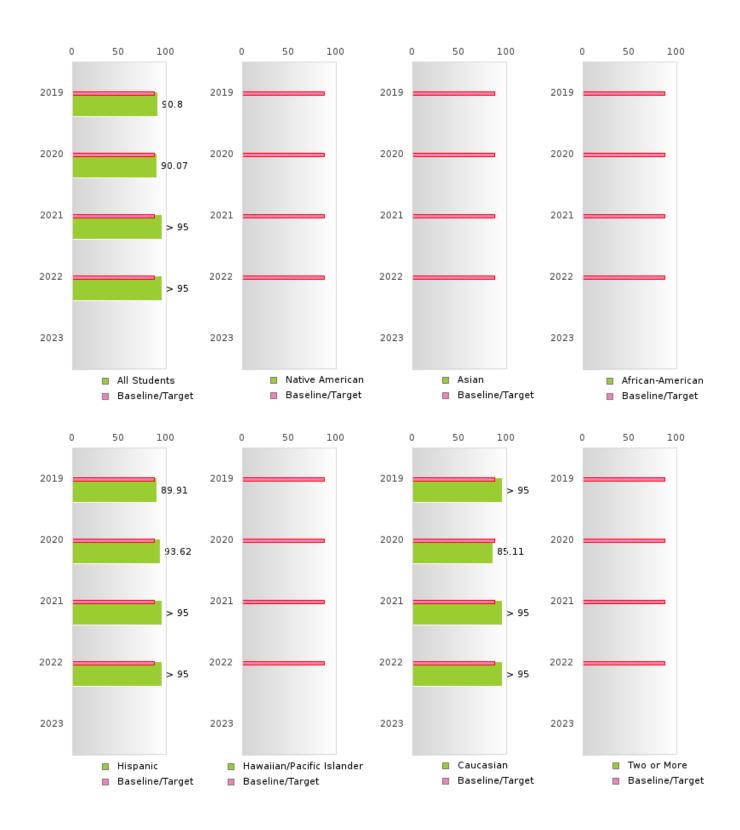

#### **GRADUATION RATE BY RACE/ETHNICITY**

| RACE             |        | 2019 |        |        | 2020  |        |         | 2021  |        |         | 2022 |        |       | 2023 |        |
|------------------|--------|------|--------|--------|-------|--------|---------|-------|--------|---------|------|--------|-------|------|--------|
|                  | Score  | N    | Target | Score  | N     | Target | Score   | N     | Target | Score   | N    | Target | Score | N    | Target |
|                  |        |      | FO     | UR-YEA | R ADJ | USTED  | COHOR'  | ΓGRAI | DUATIO | ON RATE | 3    |        |       |      |        |
| All Students     | 90.80  | 163  | 87.18  | 90.07  | 151   | 87.18  | > 95    | RV    | 87.18  | > 95    | RV   | 87.18  |       |      | 87.18  |
| Native American  | N < 10 | < 10 | 87.18  | N < 10 | < 10  | 87.18  |         |       | 87.18  | N < 10  | < 10 | 87.18  |       |      | 87.18  |
| Asian            |        |      | 87.18  | N < 10 | < 10  | 87.18  | N < 10  | < 10  | 87.18  | N < 10  | < 10 | 87.18  |       |      | 87.18  |
| African-         | N < 10 | < 10 | 87.18  | N < 10 | < 10  | 87.18  |         |       | 87.18  | N < 10  | < 10 | 87.18  |       |      | 87.18  |
| American         |        |      |        |        |       |        |         |       |        |         |      |        |       |      |        |
| Hispanic         | 89.91  | 109  | 87.18  | 93.62  | RV    | 87.18  | > 95    | RV    | 87.18  | > 95    | RV   | 87.18  |       |      | 87.18  |
| Hawaiian/Pacific | N < 10 | < 10 | 87.18  | N < 10 | < 10  | 87.18  | N < 10  | < 10  | 87.18  | N < 10  | < 10 | 87.18  |       |      | 87.18  |
| Islander         |        |      |        |        |       |        |         |       |        |         |      |        |       |      |        |
| Caucasian        | > 95   | RV   | 87.18  | 85.11  | RV    | 87.18  | > 95    | RV    | 87.18  | > 95    | RV   | 87.18  |       |      | 87.18  |
| Two or More      | N < 10 | < 10 | 87.18  | N < 10 | < 10  | 87.18  | N < 10  | < 10  | 87.18  | N < 10  | < 10 | 87.18  |       |      | 87.18  |
|                  |        | F    | IVE-YE | AR EXT | ENDEI | ADJU:  | STED CO | DHORT | GRADI  | UATION  | RATE |        |       |      |        |
| All Students     | 92.31  | RV   | 90.4   | 91.41  | 163   | 90.4   | 92.05   | 151   | 90.4   | > 95    | RV   | 90.4   |       |      | 90.4   |
| Native American  | N < 10 | < 10 | 90.4   | N < 10 | < 10  | 90.4   | N < 10  | < 10  | 90.4   |         |      | 90.4   |       |      | 90.4   |
| Asian            |        |      | 90.4   |        |       | 90.4   | N < 10  | < 10  | 90.4   | N < 10  | < 10 | 90.4   |       |      | 90.4   |
| African-         | N < 10 | < 10 | 90.4   | N < 10 | < 10  | 90.4   | N < 10  | < 10  | 90.4   |         |      | 90.4   |       |      | 90.4   |
| American         |        |      |        |        |       |        |         |       |        |         |      |        |       |      |        |
| Hispanic         | 95.00  | RV   | 90.4   | 89.91  | 109   | 90.4   | 94.68   | RV    | 90.4   | > 95    | RV   | 90.4   |       |      | 90.4   |
| Hawaiian/Pacific |        |      | 90.4   | N < 10 | < 10  | 90.4   | N < 10  | < 10  | 90.4   | N < 10  | < 10 | 90.4   |       |      | 90.4   |
| Islander         |        |      |        |        |       |        |         |       |        |         |      |        |       |      |        |
| Caucasian        | 88.89  | RV   | 90.4   | > 95   | RV    | 90.4   | 89.36   | RV    | 90.4   | > 95    | RV   | 90.4   |       |      | 90.4   |
| Two or More      | N < 10 | < 10 | 90.4   | N < 10 | < 10  | 90.4   | N < 10  | < 10  | 90.4   | N < 10  | < 10 | 90.4   |       |      | 90.4   |