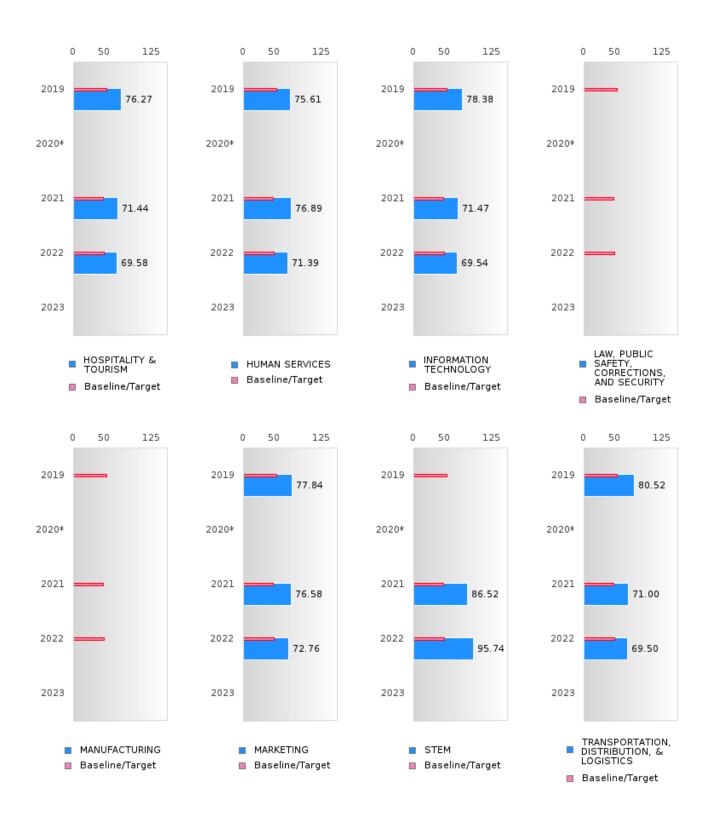

#### FOUR-YEAR ADJUSTED GRADUATION RATE BY CLUSTER

| RACE          |        | 2019 |        |        | 2020 |          |        | 2021 |          |        | 2022 |        |       | 2023  |        |
|---------------|--------|------|--------|--------|------|----------|--------|------|----------|--------|------|--------|-------|-------|--------|
| Tu lez        | Score  | N    | Target | Score  | N    | Target   | Score  | N    | Target   | Score  | N    | Target | Score | N     | Target |
|               | Beere  | - '  |        |        |      | <u> </u> | COHOR' |      | <u> </u> | N RATE |      | Target | Beore | - 1 1 | Targot |
| AGRICULTUR    | 89.00  | RV   | 87.18  | 88.00  | RV   | 87.18    | > 95   | RV   | 87.18    | > 95   | RV   | 87.18  |       |       | 87.18  |
| E, FOOD, &    | 07.00  | 10,  | 07110  | 00.00  | 11,  | 07110    | -      | 11.  | 07110    | , , ,  | 11,  | 07110  |       |       | 07110  |
| NATURAL       |        |      |        |        |      |          |        |      |          |        |      |        |       |       |        |
| RESOURCES     |        |      |        |        |      |          |        |      |          |        |      |        |       |       |        |
| ARCHITECTU    |        |      | 87.18  |        |      | 87.18    |        |      | 87.18    |        |      | 87.18  |       |       | 87.18  |
| RE AND CONS   |        |      |        |        |      |          |        |      |          |        |      |        |       |       |        |
| TRUCTION      |        |      |        |        |      |          |        |      |          |        |      |        |       |       |        |
|               | N < 10 | < 10 | 87.18  |        |      | 87.18    |        |      | 87.18    |        |      | 87.18  |       |       | 87.18  |
| TECHNOLOGY    |        |      |        |        |      |          |        |      |          |        |      |        |       |       |        |
| & COMMUNIC    |        |      |        |        |      |          |        |      |          |        |      |        |       |       |        |
| ATIONS        |        |      |        |        |      |          |        |      |          |        |      |        |       |       |        |
| BUSINESS MA   | 95.00  | RV   | 87.18  | 95.00  | RV   | 87.18    | > 95   | RV   | 87.18    | > 95   | RV   | 87.18  |       |       | 87.18  |
| NAGEMENT &    |        |      |        |        |      |          |        |      |          |        |      |        |       |       |        |
| ADMINISTRAT   |        |      |        |        |      |          |        |      |          |        |      |        |       |       |        |
| ION           |        |      |        |        |      |          |        |      |          |        |      |        |       |       |        |
| EDUCATION     | > 95   | RV   | 87.18  | > 95   | RV   | 87.18    | N < 10 | < 10 | 87.18    | N < 10 | < 10 | 87.18  |       |       | 87.18  |
| AND           |        |      |        |        |      |          |        |      |          |        |      |        |       |       | 0      |
| TRAINING      |        |      |        |        |      |          |        |      |          |        |      |        |       |       |        |
| FINANCE       | 88.00  | RV   | 87.18  | 95.00  | RV   | 87.18    | > 95   | RV   | 87.18    | > 95   | RV   | 87.18  |       |       | 87.18  |
| GOVERNMEN     |        |      | 87.18  |        |      | 87.18    |        |      | 87.18    |        |      | 87.18  |       |       | 87.18  |
| T AND PUBLIC  |        |      |        |        |      |          |        |      |          |        |      |        |       |       |        |
| ADMINISTRAT   |        |      |        |        |      |          |        |      |          |        |      |        |       |       |        |
| ION           |        |      |        |        |      |          |        |      |          |        |      |        |       |       |        |
| HEALTH        | N < 10 | < 10 | 87.18  | N < 10 | < 10 | 87.18    |        |      | 87.18    |        |      | 87.18  |       |       | 87.18  |
| SCIENCES      |        |      |        |        |      |          |        |      |          |        |      |        |       |       |        |
| HOSPITALITY   | > 95   | RV   | 87.18  | 94.00  | RV   | 87.18    | > 95   | RV   | 87.18    | > 95   | RV   | 87.18  |       |       | 87.18  |
| & TOURISM     |        |      |        |        |      |          |        |      |          |        |      |        |       |       |        |
| HUMAN         | 94.00  | RV   | 87.18  | > 95   | RV   | 87.18    | > 95   | RV   | 87.18    | > 95   | RV   | 87.18  |       |       | 87.18  |
| SERVICES      |        |      |        |        |      |          |        |      |          |        |      |        |       |       |        |
| INFORMATIO    | 94.00  | RV   | 87.18  | 94.00  | RV   | 87.18    | > 95   | RV   | 87.18    | > 95   | RV   | 87.18  |       |       | 87.18  |
| N             |        |      |        |        |      |          |        |      |          |        |      |        |       |       |        |
| TECHNOLOGY    |        |      |        |        |      |          |        |      |          |        |      |        |       |       |        |
| LAW, PUBLIC   |        |      | 87.18  |        |      | 87.18    |        |      | 87.18    |        |      | 87.18  |       |       | 87.18  |
| SAFETY,       |        |      |        |        |      |          |        |      |          |        |      |        |       |       |        |
| CORRECTION    |        |      |        |        |      |          |        |      |          |        |      |        |       |       |        |
| S, AND        |        |      |        |        |      |          |        |      |          |        |      |        |       |       |        |
| SECURITY      |        |      |        |        |      |          |        |      |          |        |      |        |       |       |        |
| MANUFACTU     |        |      | 87.18  |        |      | 87.18    |        |      | 87.18    |        |      | 87.18  |       |       | 87.18  |
| RING          |        |      |        |        |      |          |        |      |          |        |      |        |       |       |        |
| MARKETING     | 94.00  | RV   | 87.18  | 95.00  | RV   | 87.18    | > 95   | RV   | 87.18    | > 95   | RV   | 87.18  |       |       | 87.18  |
| STEM          | N < 10 | < 10 | 87.18  | N < 10 | < 10 | 87.18    | N < 10 | < 10 | 87.18    | N < 10 | < 10 | 87.18  |       |       | 87.18  |
| TRANSPORTA    |        |      | 87.18  | N < 10 | < 10 | 87.18    | > 95   | RV   | 87.18    | > 95   | RV   | 87.18  |       |       | 87.18  |
| TION, DISTRIB |        |      |        |        |      |          |        |      |          |        |      |        |       |       |        |
| UTION, &      |        |      |        |        |      |          |        |      |          |        |      |        |       |       |        |
| LOGISTICS     |        |      |        |        |      |          |        |      |          |        |      |        |       |       |        |