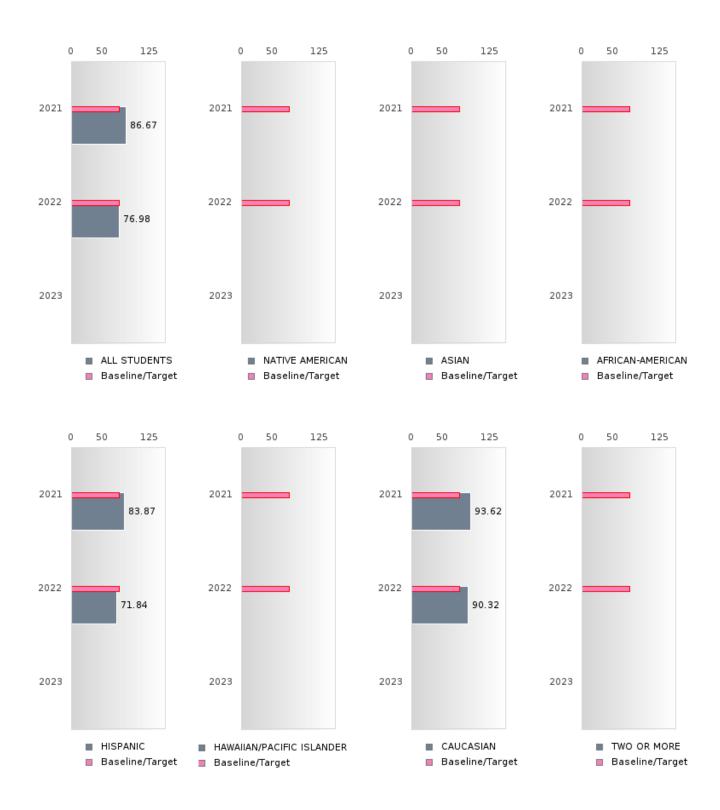

#### PERFORMANCE MEASURE SCORES FOR CONCENTRATORS ONLY

| PERFORMANCE       |       | DIS   | TRICT SCO | DRE   |      | STATE SCORE |       |       |       |      |  |
|-------------------|-------|-------|-----------|-------|------|-------------|-------|-------|-------|------|--|
| MEASURES          | 2019  | 2020  | 2021      | 2022  | 2023 | 2019        | 2020  | 2021  | 2022  | 2023 |  |
| 3S1: POST-PROGRAM |       |       | 86.67     | 76.98 |      |             |       | 81.92 | 81.38 |      |  |
| PLACEMENT         |       |       |           |       |      |             |       |       |       |      |  |
|                   |       |       |           |       |      |             |       |       |       |      |  |
| 4S1: NON-         | 40.99 | 34.88 | 26.46     | 58.79 |      | 31.31       | 31.34 | 30.03 | 43.00 |      |  |
| TRADITIONAL       |       |       |           |       |      |             |       |       |       |      |  |
| PROGRAM           |       |       |           |       |      |             |       |       |       |      |  |
| CONCENTRATION     |       |       |           |       |      |             |       |       |       |      |  |
| 5S1: INDUSTRY     |       |       | 10.49     | 92.25 |      |             |       | 14.46 | 44.94 |      |  |
| CERTIFICATIONS    |       |       |           |       |      |             |       |       |       |      |  |
|                   |       |       |           |       |      |             |       |       |       |      |  |

The placement data are lagged in this report and the CAR report. The 2022 report includes placement data on students who exited secondary education during the 2021 school year.

DEQUEEN SCHOOL DISTRICT Page 7/107 Table of Contents