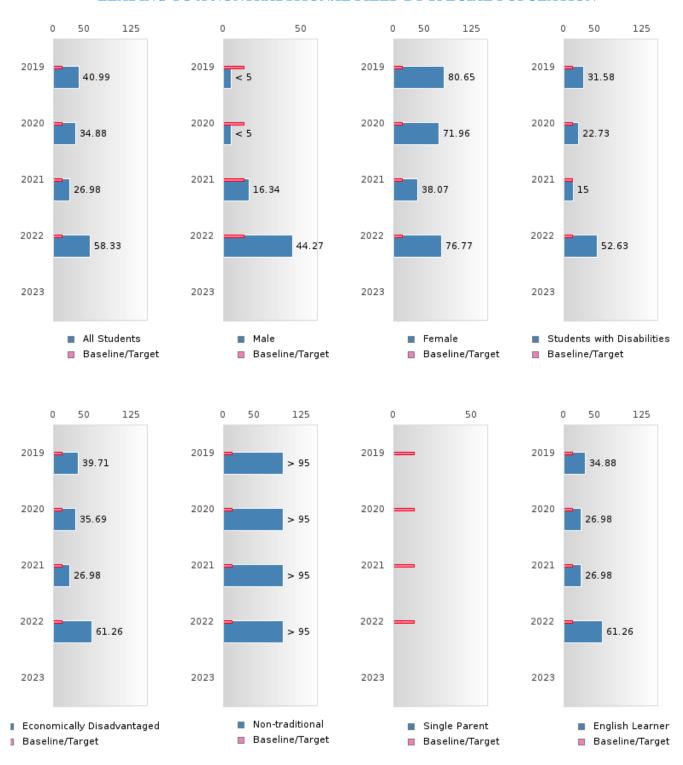

#### GRADUATION RATE BY SPECIAL POPULATION

| RACE                       |        | 2019 |        |        | 2020  |        |         | 2021  |        |         | 2022 |        |       | 2023 |        |
|----------------------------|--------|------|--------|--------|-------|--------|---------|-------|--------|---------|------|--------|-------|------|--------|
|                            | Score  | N    | Target | Score  | N     | Target | Score   | N     | Target | Score   | N    | Target | Score | N    | Target |
|                            |        |      | FO     | UR-YEA | R ADJ | USTED  | COHOR'  | ΓGRAI | DUATIO | ON RATE | 3    |        |       |      |        |
| All Students               | 90.80  | 163  | 87.18  | 90.07  | 151   | 87.18  | > 95    | RV    | 87.18  | > 95    | RV   | 87.18  |       |      | 87.18  |
| Male                       | 85.92  | 71   | 87.18  | 85.37  | 82    | 87.18  | > 95    | RV    | 87.18  | > 95    | RV   | 87.18  |       |      | 87.18  |
| Female                     | 94.57  | RV   | 87.18  | > 95   | RV    | 87.18  | > 95    | RV    | 87.18  | > 95    | RV   | 87.18  |       |      | 87.18  |
| Students with Disabilities | N < 10 | < 10 | 87.18  | N < 10 | < 10  | 87.18  | N < 10  | < 10  | 87.18  | > 95    | RV   | 87.18  |       |      | 87.18  |
| Economically Disadvantaged | 89.63  | 135  | 87.18  | 90.91  | 121   | 87.18  | > 95    | RV    | 87.18  | > 95    | RV   | 87.18  |       |      | 87.18  |
| Non-traditional            | > 95   | RV   | 87.18  | > 95   | RV    | 87.18  | > 95    | RV    | 87.18  | > 95    | RV   | 87.18  |       |      | 87.18  |
| Single Parent              |        |      | 87.18  |        |       | 87.18  |         |       | 87.18  |         |      | 87.18  |       |      | 87.18  |
| English Learner            | 90.91  | RV   | 87.18  | > 95   | RV    | 87.18  | > 95    | RV    | 87.18  | > 95    | RV   | 87.18  |       |      | 87.18  |
| Homeless                   | N < 10 | < 10 | 87.18  | N < 10 | < 10  |        | N < 10  | < 10  | 87.18  | > 95    | RV   | 87.18  |       |      | 87.18  |
| Foster Care                |        |      | 87.18  | N < 10 | < 10  | 87.18  | N < 10  | < 10  | 87.18  |         |      | 87.18  |       |      | 87.18  |
| Military                   | N < 10 | < 10 | 87.18  |        |       | 87.18  | N < 10  | < 10  | 87.18  |         |      | 87.18  |       |      | 87.18  |
| Dependent                  |        |      |        |        |       |        |         |       |        |         |      |        |       |      |        |
| Migrant                    | N < 10 | < 10 | 87.18  | N < 10 | < 10  | 87.18  | N < 10  | < 10  | 87.18  | N < 10  | < 10 | 87.18  |       |      | 87.18  |
|                            |        |      |        |        |       |        | STED CO | DHORT |        | UATION  | RATE |        |       |      |        |
| All Students               | 92.31  | RV   | 90.4   | 91.41  | 163   | 90.4   | 92.05   | 151   | 90.4   | > 95    | RV   | 90.4   |       |      | 90.4   |
| Male                       | 91.07  | RV   | 90.4   | 87.32  | RV    | 90.4   | 87.80   | 82    | 90.4   | > 95    | RV   | 90.4   |       |      | 90.4   |
| Female                     | 93.44  | RV   | 90.4   | 94.57  | RV    | 90.4   | > 95    | RV    | 90.4   | > 95    | RV   | 90.4   |       |      | 90.4   |
| Students with Disabilities | N < 10 | < 10 | 90.4   | N < 10 | < 10  | 90.4   | N < 10  | < 10  | 90.4   | N < 10  | < 10 | 90.4   |       |      | 90.4   |
| Economically Disadvantaged | 91.09  | RV   | 90.4   | 90.37  | 135   | 90.4   | 92.62   | RV    | 90.4   | > 95    | RV   | 90.4   |       |      | 90.4   |
| Non-traditional            | N < 10 | < 10 | 90.4   | > 95   | RV    | 90.4   | > 95    | RV    | 90.4   | > 95    | RV   | 90.4   |       |      | 90.4   |
| Single Parent              |        |      | 90.4   |        |       | 90.4   |         |       | 90.4   |         |      | 90.4   |       |      | 90.4   |
| English Learner            | 94.12  | RV   | 90.4   | 90.91  | RV    | 90.4   | > 95    | RV    | 90.4   | > 95    | RV   | 90.4   |       |      | 90.4   |
| Homeless                   | N < 10 | < 10 | 90.4   | N < 10 | < 10  | 90.4   | N < 10  | < 10  | 90.4   | N < 10  | < 10 | 90.4   |       |      | 90.4   |
| Foster Care                |        |      | 90.4   |        |       | 90.4   | N < 10  | < 10  | 90.4   | N < 10  | < 10 | 90.4   |       |      | 90.4   |
| Military<br>Dependent      |        |      | 90.4   | N < 10 | < 10  | 90.4   |         |       | 90.4   | N < 10  | < 10 | 90.4   |       |      | 90.4   |
| Migrant                    | N < 10 | < 10 | 90.4   | N < 10 | < 10  | 90.4   | N < 10  | < 10  | 90.4   | N < 10  | < 10 | 90.4   |       |      | 90.4   |