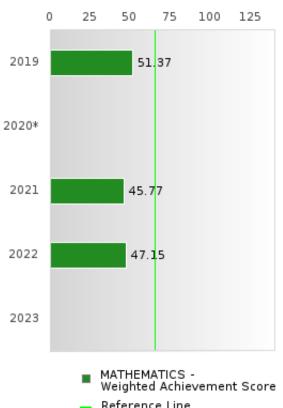

#### ACADEMIC PROFICIENCY SCORE IN MATHEMATICS

| YEAR  | SCORE | BASELINE/ | N   |
|-------|-------|-----------|-----|
|       |       | TARGET    |     |
| 2019  | 63.95 | 46.45     | 402 |
| 2020* |       | 46.7      |     |
| 2021  | 62.79 | 42.27     | 378 |
| 2022  | 63.10 | 42.52     | 351 |
| 2023  |       | 42.77     |     |

N: Number of Concentrators with Test Scores Included in the Score