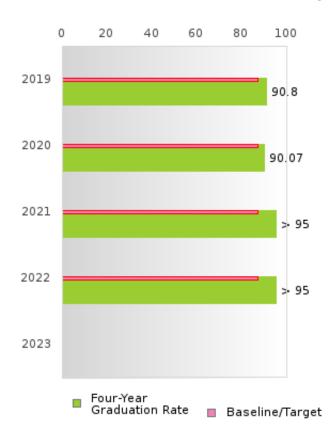

#### CONSORTIUM FOUR-YEAR ADJUSTED COHORT GRADUATION RATE

| YEAR | SCORE | BASELINE/<br>TARGET | N   |
|------|-------|---------------------|-----|
| 2019 | 90.80 | 87.18               | 163 |
| 2020 | 90.07 | 87.18               | 151 |
| 2021 | > 95  | 87.18               | RV  |
| 2022 | > 95  | 87.18               | RV  |
| 2023 |       | 87.18               |     |

N: Number of Expected Graduates