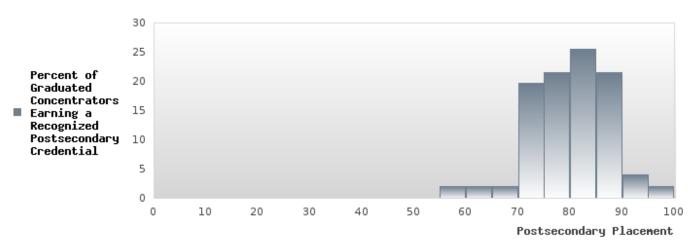

#### PERFORMANCE MEASURE SCORES FOR CONCENTRATORS ONLY

| PERFORMANCE       |       | DIS   | TRICT SCO | DRE   |      | STATE SCORE |       |       |       |      |  |
|-------------------|-------|-------|-----------|-------|------|-------------|-------|-------|-------|------|--|
| MEASURES          | 2019  | 2020  | 2021      | 2022  | 2023 | 2019        | 2020  | 2021  | 2022  | 2023 |  |
| 3S1: POST-PROGRAM |       |       | 86.67     | 76.98 |      |             |       | 81.92 | 81.38 |      |  |
| PLACEMENT         |       |       |           |       |      |             |       |       |       |      |  |
|                   |       |       |           |       |      |             |       |       |       |      |  |
| 4S1: NON-         | 40.99 | 34.88 | 26.46     | 58.79 |      | 31.31       | 31.34 | 30.03 | 43.00 |      |  |
| TRADITIONAL       |       |       |           |       |      |             |       |       |       |      |  |
| PROGRAM           |       |       |           |       |      |             |       |       |       |      |  |
| CONCENTRATION     |       |       |           |       |      |             |       |       |       |      |  |
| 5S1: INDUSTRY     |       |       | 10.49     | 92.25 |      |             |       | 14.46 | 44.94 |      |  |
| CERTIFICATIONS    |       |       |           |       |      |             |       |       |       |      |  |
|                   |       |       |           |       |      |             |       |       |       |      |  |

The placement data are lagged in this report and the CAR report. The 2022 report includes placement data on students who exited secondary education during the 2021 school year.

DEQUEEN SCHOOL DISTRICT Page 7/107 Table of Contents