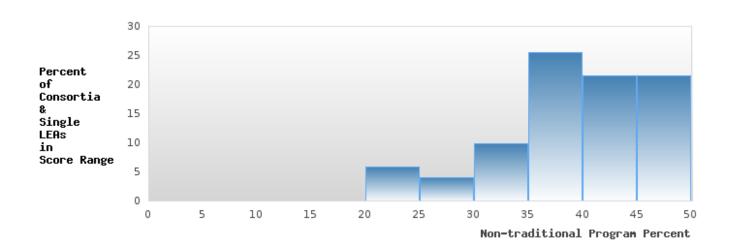

### DISTRIBUTION OF CONSORTIA AND SINGLE LEA FOUR-YEAR ADJUSTED COHORT GRADUATION RATES