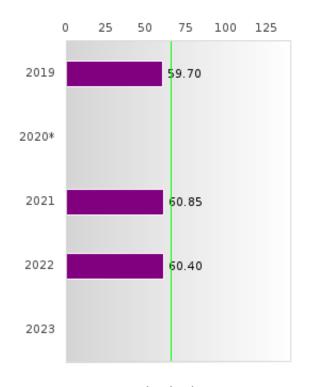

#### ACADEMIC PROFICIENCY SCORE IN SCIENCE

| YEAR  | SCORE | BASELINE/ | N   |
|-------|-------|-----------|-----|
|       |       | TARGET    |     |
| 2019  | 68.75 | 53.26     | 402 |
| 2020* |       | 53.51     |     |
| 2021  | 70.36 | 48.4      | 378 |
| 2022  | 69.85 | 48.65     | 351 |
| 2023  |       | 48.9      |     |

N: Number of Concentrators with Test Scores Included in the Score