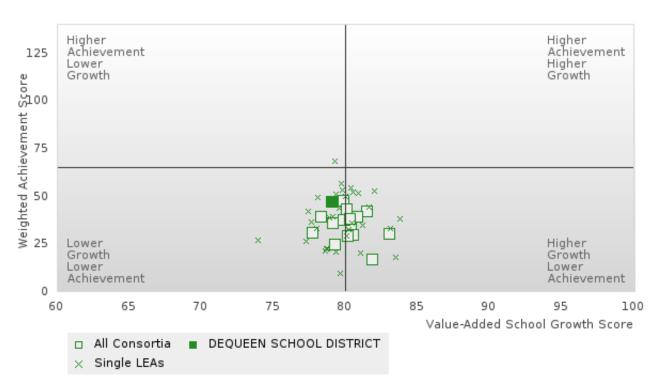

### DISTRIBUTION OF CONSORTIA AND SINGLE LEA FIVE-YEAR EXTENDED ADJUSTED COHORT GRADUATION RATES