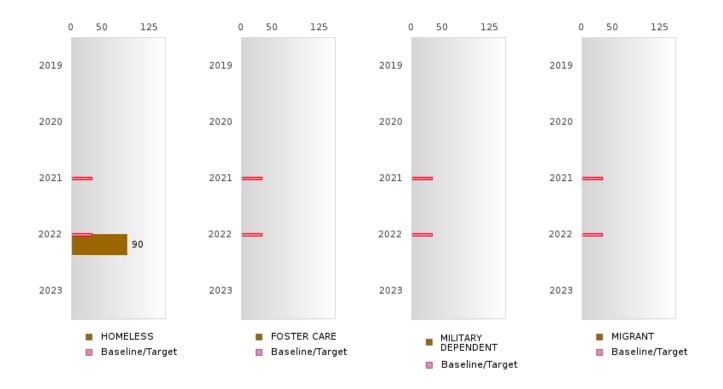

#### GRADUATION RATE BY SPECIAL POPULATION

| RACE                       |        | 2019 |        |        | 2020  |        |         | 2021  |        |         | 2022 |        |       | 2023 |        |
|----------------------------|--------|------|--------|--------|-------|--------|---------|-------|--------|---------|------|--------|-------|------|--------|
|                            | Score  | N    | Target | Score  | N     | Target | Score   | N     | Target | Score   | N    | Target | Score | N    | Target |
|                            |        |      | FO     | UR-YEA | R ADJ | USTED  | COHOR'  | ΓGRAI | DUATIO | ON RATE | 3    |        |       |      |        |
| All Students               | 90.80  | 163  | 87.18  | 90.07  | 151   | 87.18  | > 95    | RV    | 87.18  | > 95    | RV   | 87.18  |       |      | 87.18  |
| Male                       | 85.92  | 71   | 87.18  | 85.37  | 82    | 87.18  | > 95    | RV    | 87.18  | > 95    | RV   | 87.18  |       |      | 87.18  |
| Female                     | 94.57  | RV   | 87.18  | > 95   | RV    | 87.18  | > 95    | RV    | 87.18  | > 95    | RV   | 87.18  |       |      | 87.18  |
| Students with Disabilities | N < 10 | < 10 | 87.18  | N < 10 | < 10  | 87.18  | N < 10  | < 10  | 87.18  | > 95    | RV   | 87.18  |       |      | 87.18  |
| Economically Disadvantaged | 89.63  | 135  | 87.18  | 90.91  | 121   | 87.18  | > 95    | RV    | 87.18  | > 95    | RV   | 87.18  |       |      | 87.18  |
| Non-traditional            | > 95   | RV   | 87.18  | > 95   | RV    | 87.18  | > 95    | RV    | 87.18  | > 95    | RV   | 87.18  |       |      | 87.18  |
| Single Parent              |        |      | 87.18  |        |       | 87.18  |         |       | 87.18  |         |      | 87.18  |       |      | 87.18  |
| English Learner            | 90.91  | RV   | 87.18  | > 95   | RV    | 87.18  | > 95    | RV    | 87.18  | > 95    | RV   | 87.18  |       |      | 87.18  |
| Homeless                   | N < 10 | < 10 | 87.18  | N < 10 | < 10  |        | N < 10  | < 10  | 87.18  | > 95    | RV   | 87.18  |       |      | 87.18  |
| Foster Care                |        |      | 87.18  | N < 10 | < 10  | 87.18  | N < 10  | < 10  | 87.18  |         |      | 87.18  |       |      | 87.18  |
| Military                   | N < 10 | < 10 | 87.18  |        |       | 87.18  | N < 10  | < 10  | 87.18  |         |      | 87.18  |       |      | 87.18  |
| Dependent                  |        |      |        |        |       |        |         |       |        |         |      |        |       |      |        |
| Migrant                    | N < 10 | < 10 | 87.18  | N < 10 | < 10  | 87.18  | N < 10  | < 10  | 87.18  | N < 10  | < 10 | 87.18  |       |      | 87.18  |
|                            |        |      |        |        |       |        | STED CO | DHORT |        | UATION  | RATE |        |       |      |        |
| All Students               | 92.31  | RV   | 90.4   | 91.41  | 163   | 90.4   | 92.05   | 151   | 90.4   | > 95    | RV   | 90.4   |       |      | 90.4   |
| Male                       | 91.07  | RV   | 90.4   | 87.32  | RV    | 90.4   | 87.80   | 82    | 90.4   | > 95    | RV   | 90.4   |       |      | 90.4   |
| Female                     | 93.44  | RV   | 90.4   | 94.57  | RV    | 90.4   | > 95    | RV    | 90.4   | > 95    | RV   | 90.4   |       |      | 90.4   |
| Students with Disabilities | N < 10 | < 10 | 90.4   | N < 10 | < 10  | 90.4   | N < 10  | < 10  | 90.4   | N < 10  | < 10 | 90.4   |       |      | 90.4   |
| Economically Disadvantaged | 91.09  | RV   | 90.4   | 90.37  | 135   | 90.4   | 92.62   | RV    | 90.4   | > 95    | RV   | 90.4   |       |      | 90.4   |
| Non-traditional            | N < 10 | < 10 | 90.4   | > 95   | RV    | 90.4   | > 95    | RV    | 90.4   | > 95    | RV   | 90.4   |       |      | 90.4   |
| Single Parent              |        |      | 90.4   |        |       | 90.4   |         |       | 90.4   |         |      | 90.4   |       |      | 90.4   |
| English Learner            | 94.12  | RV   | 90.4   | 90.91  | RV    | 90.4   | > 95    | RV    | 90.4   | > 95    | RV   | 90.4   |       |      | 90.4   |
| Homeless                   | N < 10 | < 10 | 90.4   | N < 10 | < 10  | 90.4   | N < 10  | < 10  | 90.4   | N < 10  | < 10 | 90.4   |       |      | 90.4   |
| Foster Care                |        |      | 90.4   |        |       | 90.4   | N < 10  | < 10  | 90.4   | N < 10  | < 10 | 90.4   |       |      | 90.4   |
| Military<br>Dependent      |        |      | 90.4   | N < 10 | < 10  | 90.4   |         |       | 90.4   | N < 10  | < 10 | 90.4   |       |      | 90.4   |
| Migrant                    | N < 10 | < 10 | 90.4   | N < 10 | < 10  | 90.4   | N < 10  | < 10  | 90.4   | N < 10  | < 10 | 90.4   |       |      | 90.4   |