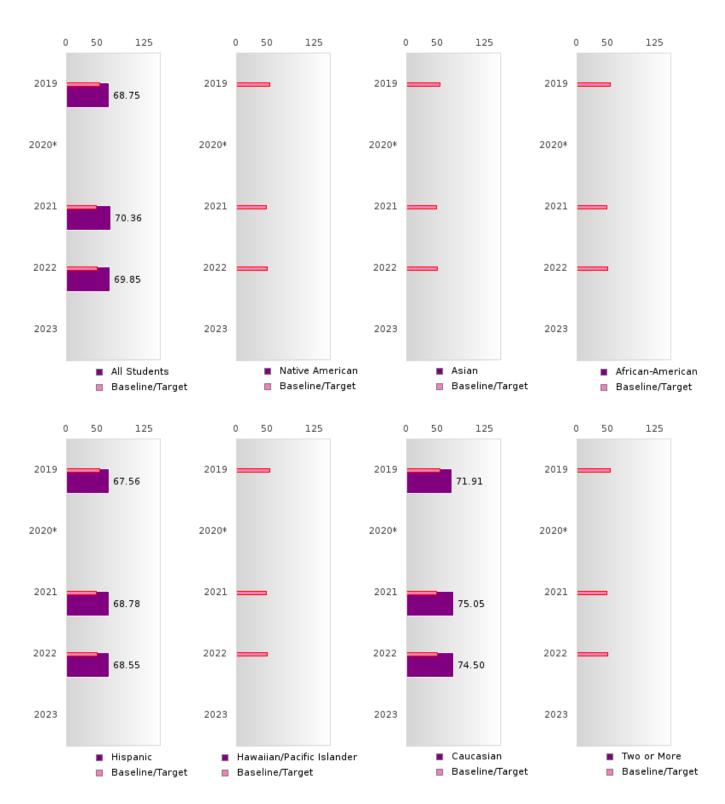

#### ACADEMIC PROFICIENCY SCORE IN SCIENCE

| YEAR  | SCORE | BASELINE/ | N   |
|-------|-------|-----------|-----|
|       |       | TARGET    |     |
| 2019  | 68.75 | 53.26     | 402 |
| 2020* |       | 53.51     |     |
| 2021  | 70.36 | 48.4      | 378 |
| 2022  | 69.85 | 48.65     | 351 |
| 2023  |       | 48.9      |     |

#### ACADEMIC PROFICIENCY SCORE IN SCIENCE BY RACE/ETHNICITY

<sup>\*</sup>State-required academic achievement tests were waived in 2020 due to COVID19.