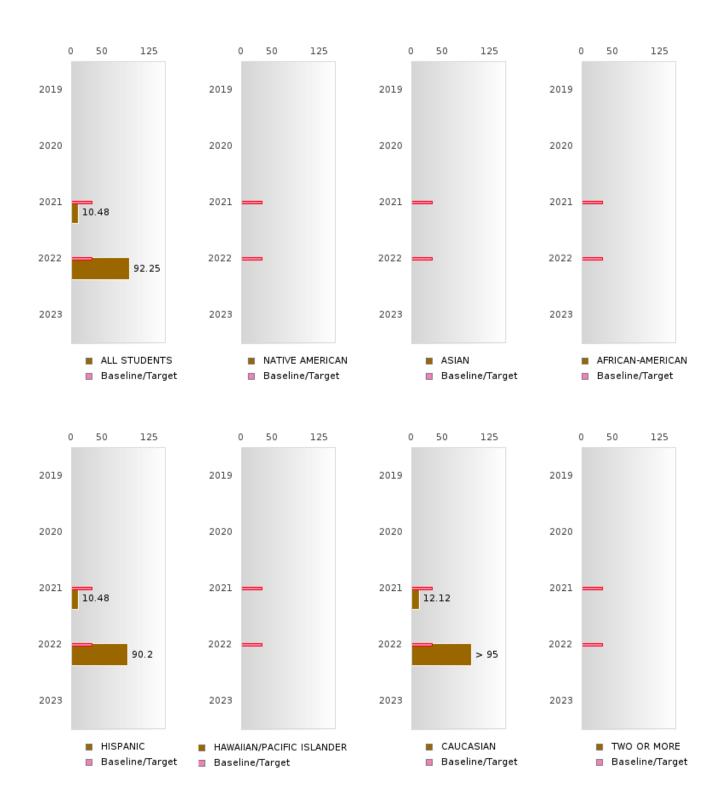

#### **GRADUATION RATE BY RACE/ETHNICITY**

| RACE             |        | 2019 |        |        | 2020  |        |         | 2021  |        |         | 2022 |        |       | 2023 |        |
|------------------|--------|------|--------|--------|-------|--------|---------|-------|--------|---------|------|--------|-------|------|--------|
|                  | Score  | N    | Target | Score  | N     | Target | Score   | N     | Target | Score   | N    | Target | Score | N    | Target |
|                  |        |      | FO     | UR-YEA | R ADJ | USTED  | COHOR'  | ΓGRAI | DUATIO | ON RATE | 3    |        |       |      |        |
| All Students     | 90.80  | 163  | 87.18  | 90.07  | 151   | 87.18  | > 95    | RV    | 87.18  | > 95    | RV   | 87.18  |       |      | 87.18  |
| Native American  | N < 10 | < 10 | 87.18  | N < 10 | < 10  | 87.18  |         |       | 87.18  | N < 10  | < 10 | 87.18  |       |      | 87.18  |
| Asian            |        |      | 87.18  | N < 10 | < 10  | 87.18  | N < 10  | < 10  | 87.18  | N < 10  | < 10 | 87.18  |       |      | 87.18  |
| African-         | N < 10 | < 10 | 87.18  | N < 10 | < 10  | 87.18  |         |       | 87.18  | N < 10  | < 10 | 87.18  |       |      | 87.18  |
| American         |        |      |        |        |       |        |         |       |        |         |      |        |       |      |        |
| Hispanic         | 89.91  | 109  | 87.18  | 93.62  | RV    | 87.18  | > 95    | RV    | 87.18  | > 95    | RV   | 87.18  |       |      | 87.18  |
| Hawaiian/Pacific | N < 10 | < 10 | 87.18  | N < 10 | < 10  | 87.18  | N < 10  | < 10  | 87.18  | N < 10  | < 10 | 87.18  |       |      | 87.18  |
| Islander         |        |      |        |        |       |        |         |       |        |         |      |        |       |      |        |
| Caucasian        | > 95   | RV   | 87.18  | 85.11  | RV    | 87.18  | > 95    | RV    | 87.18  | > 95    | RV   | 87.18  |       |      | 87.18  |
| Two or More      | N < 10 | < 10 | 87.18  | N < 10 | < 10  | 87.18  | N < 10  | < 10  | 87.18  | N < 10  | < 10 | 87.18  |       |      | 87.18  |
|                  |        | F    | IVE-YE | AR EXT | ENDEI | ADJU:  | STED CO | DHORT | GRADI  | UATION  | RATE |        |       |      |        |
| All Students     | 92.31  | RV   | 90.4   | 91.41  | 163   | 90.4   | 92.05   | 151   | 90.4   | > 95    | RV   | 90.4   |       |      | 90.4   |
| Native American  | N < 10 | < 10 | 90.4   | N < 10 | < 10  | 90.4   | N < 10  | < 10  | 90.4   |         |      | 90.4   |       |      | 90.4   |
| Asian            |        |      | 90.4   |        |       | 90.4   | N < 10  | < 10  | 90.4   | N < 10  | < 10 | 90.4   |       |      | 90.4   |
| African-         | N < 10 | < 10 | 90.4   | N < 10 | < 10  | 90.4   | N < 10  | < 10  | 90.4   |         |      | 90.4   |       |      | 90.4   |
| American         |        |      |        |        |       |        |         |       |        |         |      |        |       |      |        |
| Hispanic         | 95.00  | RV   | 90.4   | 89.91  | 109   | 90.4   | 94.68   | RV    | 90.4   | > 95    | RV   | 90.4   |       |      | 90.4   |
| Hawaiian/Pacific |        |      | 90.4   | N < 10 | < 10  | 90.4   | N < 10  | < 10  | 90.4   | N < 10  | < 10 | 90.4   |       |      | 90.4   |
| Islander         |        |      |        |        |       |        |         |       |        |         |      |        |       |      |        |
| Caucasian        | 88.89  | RV   | 90.4   | > 95   | RV    | 90.4   | 89.36   | RV    | 90.4   | > 95    | RV   | 90.4   |       |      | 90.4   |
| Two or More      | N < 10 | < 10 | 90.4   | N < 10 | < 10  | 90.4   | N < 10  | < 10  | 90.4   | N < 10  | < 10 | 90.4   |       |      | 90.4   |