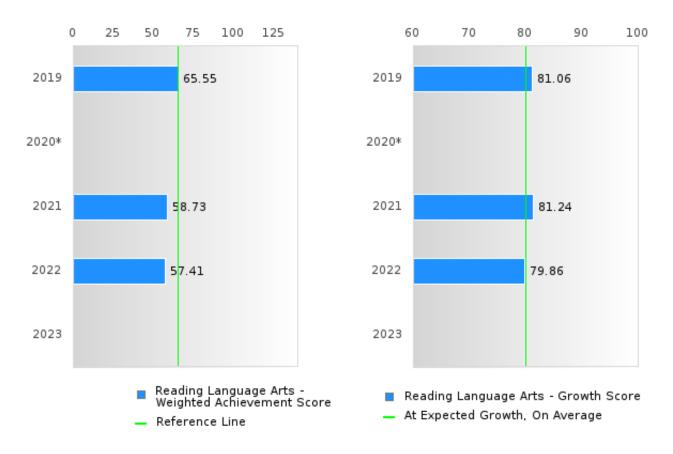

#### ACADEMIC PROFICIENCY SCORE IN READING LANGUAGE ARTS

| YEAR  | SCORE | SCORE BASELINE/ |     |  |  |  |  |  |
|-------|-------|-----------------|-----|--|--|--|--|--|
|       |       | TARGET          |     |  |  |  |  |  |
| 2019  | 73.30 | 52.78           | 402 |  |  |  |  |  |
| 2020* |       | 53.03           |     |  |  |  |  |  |
| 2021  | 69.99 | 48.45           | 378 |  |  |  |  |  |
| 2022  | 68.63 | 48.7            | 351 |  |  |  |  |  |
| 2023  |       | 48.95           |     |  |  |  |  |  |