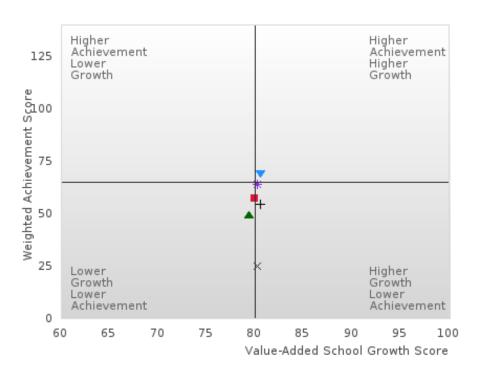

### ACADEMIC PERFORMANCE MEASURES [2S1, 2S2, 2S3]

### **DEQUEEN SCHOOL DISTRICT**

The Academic Proficiency Performance Measures (Reading/Language Arts [1S1]; Mathematics [1S2]; Science [1S3]) in Arkansas's approved Perkins V plan are designed to align with the achievement and growth measures in Arkansas's approved ESSA plan. This alignment provides schools with a unified focus on increased rigor and relevance in student learning opportunities within a student-focused learning system to improve academic proficiency and increase students' readiness for college, career, and community engagement.

#### Assessments Included:

Act Aspire (Grades 9 - 10) • Dynamic Learning Maps (Grades 9 - 10) • ACT (Grades 11 -12 [3-yr best])

Academic Proficiency Score Calculation:

- Weighted Achievement (Grades 9 12) and Value-Added Growth Scores (Grades 9 -10)
   Included in Score
- Reading/Language Arts, Mathematics, and Science calculated separately
- Calculated for all schools with Grades 9, 10, 11, and/or 12

#### General Formula for Academic Proficiency Score for Each Subject

ELA Academic Proficiency Score =

ELA Weighted Achievement Score  $\times$  (0.50) + ELA Mean Value – Added Growth Score  $\times$  (0.50)