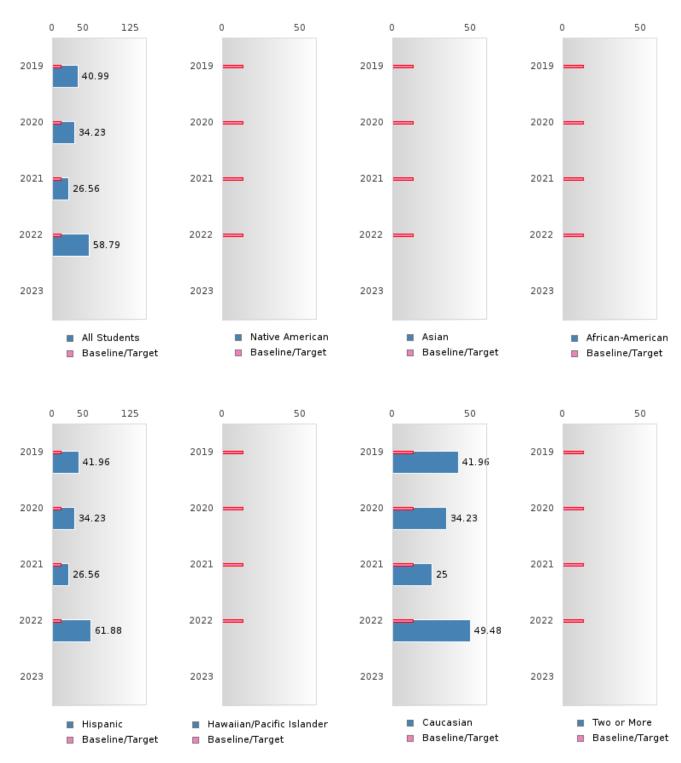

#### PERFORMANCE MEASURE SCORES FOR CONCENTRATORS ONLY

| PERFORMANCE       |       | DIS   | TRICT SCO | DRE   |      | STATE SCORE |       |       |       |      |  |
|-------------------|-------|-------|-----------|-------|------|-------------|-------|-------|-------|------|--|
| MEASURES          | 2019  | 2020  | 2021      | 2022  | 2023 | 2019        | 2020  | 2021  | 2022  | 2023 |  |
| 3S1: POST-PROGRAM |       |       | 86.67     | 76.98 |      |             |       | 81.92 | 81.38 |      |  |
| PLACEMENT         |       |       |           |       |      |             |       |       |       |      |  |
|                   |       |       |           |       |      |             |       |       |       |      |  |
| 4S1: NON-         | 40.99 | 34.88 | 26.46     | 58.79 |      | 31.31       | 31.34 | 30.03 | 43.00 |      |  |
| TRADITIONAL       |       |       |           |       |      |             |       |       |       |      |  |
| PROGRAM           |       |       |           |       |      |             |       |       |       |      |  |
| CONCENTRATION     |       |       |           |       |      |             |       |       |       |      |  |
| 5S1: INDUSTRY     |       |       | 10.49     | 92.25 |      |             |       | 14.46 | 44.94 |      |  |
| CERTIFICATIONS    |       |       |           |       |      |             |       |       |       |      |  |
|                   |       |       |           |       |      |             |       |       |       |      |  |

#### **GRADUATION RATE BY RACE/ETHNICITY**

| RACE             |        | 2019 |        |        | 2020  |        |         | 2021  |        |         | 2022 |        |       | 2023 |        |
|------------------|--------|------|--------|--------|-------|--------|---------|-------|--------|---------|------|--------|-------|------|--------|
|                  | Score  | N    | Target | Score  | N     | Target | Score   | N     | Target | Score   | N    | Target | Score | N    | Target |
|                  |        |      | FO     | UR-YEA | R ADJ | USTED  | COHOR'  | ΓGRAI | DUATIO | ON RATE | 3    |        |       |      |        |
| All Students     | 90.80  | 163  | 87.18  | 90.07  | 151   | 87.18  | > 95    | RV    | 87.18  | > 95    | RV   | 87.18  |       |      | 87.18  |
| Native American  | N < 10 | < 10 | 87.18  | N < 10 | < 10  | 87.18  |         |       | 87.18  | N < 10  | < 10 | 87.18  |       |      | 87.18  |
| Asian            |        |      | 87.18  | N < 10 | < 10  | 87.18  | N < 10  | < 10  | 87.18  | N < 10  | < 10 | 87.18  |       |      | 87.18  |
| African-         | N < 10 | < 10 | 87.18  | N < 10 | < 10  | 87.18  |         |       | 87.18  | N < 10  | < 10 | 87.18  |       |      | 87.18  |
| American         |        |      |        |        |       |        |         |       |        |         |      |        |       |      |        |
| Hispanic         | 89.91  | 109  | 87.18  | 93.62  | RV    | 87.18  | > 95    | RV    | 87.18  | > 95    | RV   | 87.18  |       |      | 87.18  |
| Hawaiian/Pacific | N < 10 | < 10 | 87.18  | N < 10 | < 10  | 87.18  | N < 10  | < 10  | 87.18  | N < 10  | < 10 | 87.18  |       |      | 87.18  |
| Islander         |        |      |        |        |       |        |         |       |        |         |      |        |       |      |        |
| Caucasian        | > 95   | RV   | 87.18  | 85.11  | RV    | 87.18  | > 95    | RV    | 87.18  | > 95    | RV   | 87.18  |       |      | 87.18  |
| Two or More      | N < 10 | < 10 | 87.18  | N < 10 | < 10  | 87.18  | N < 10  | < 10  | 87.18  | N < 10  | < 10 | 87.18  |       |      | 87.18  |
|                  |        | F    | IVE-YE | AR EXT | ENDEI | ADJU:  | STED CO | DHORT | GRADI  | UATION  | RATE |        |       |      |        |
| All Students     | 92.31  | RV   | 90.4   | 91.41  | 163   | 90.4   | 92.05   | 151   | 90.4   | > 95    | RV   | 90.4   |       |      | 90.4   |
| Native American  | N < 10 | < 10 | 90.4   | N < 10 | < 10  | 90.4   | N < 10  | < 10  | 90.4   |         |      | 90.4   |       |      | 90.4   |
| Asian            |        |      | 90.4   |        |       | 90.4   | N < 10  | < 10  | 90.4   | N < 10  | < 10 | 90.4   |       |      | 90.4   |
| African-         | N < 10 | < 10 | 90.4   | N < 10 | < 10  | 90.4   | N < 10  | < 10  | 90.4   |         |      | 90.4   |       |      | 90.4   |
| American         |        |      |        |        |       |        |         |       |        |         |      |        |       |      |        |
| Hispanic         | 95.00  | RV   | 90.4   | 89.91  | 109   | 90.4   | 94.68   | RV    | 90.4   | > 95    | RV   | 90.4   |       |      | 90.4   |
| Hawaiian/Pacific |        |      | 90.4   | N < 10 | < 10  | 90.4   | N < 10  | < 10  | 90.4   | N < 10  | < 10 | 90.4   |       |      | 90.4   |
| Islander         |        |      |        |        |       |        |         |       |        |         |      |        |       |      |        |
| Caucasian        | 88.89  | RV   | 90.4   | > 95   | RV    | 90.4   | 89.36   | RV    | 90.4   | > 95    | RV   | 90.4   |       |      | 90.4   |
| Two or More      | N < 10 | < 10 | 90.4   | N < 10 | < 10  | 90.4   | N < 10  | < 10  | 90.4   | N < 10  | < 10 | 90.4   |       |      | 90.4   |