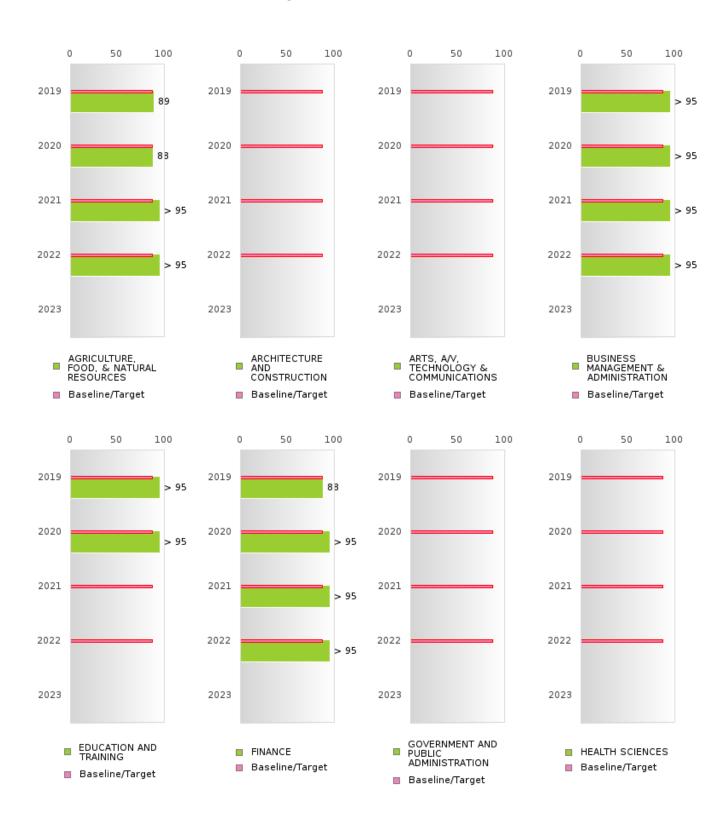

#### FOUR-YEAR ADJUSTED GRADUATION RATE BY CLUSTER

| RACE          |        | 2019 |        |        | 2020 |          |        | 2021 |          |        | 2022 |        |       | 2023  |        |
|---------------|--------|------|--------|--------|------|----------|--------|------|----------|--------|------|--------|-------|-------|--------|
| Tu lez        | Score  | N    | Target | Score  | N    | Target   | Score  | N    | Target   | Score  | N    | Target | Score | N     | Target |
|               | Beere  | - '  |        |        |      | <u> </u> | COHOR' |      | <u> </u> | N RATE |      | Target | Beore | - 1 1 | Targot |
| AGRICULTUR    | 89.00  | RV   | 87.18  | 88.00  | RV   | 87.18    | > 95   | RV   | 87.18    | > 95   | RV   | 87.18  |       |       | 87.18  |
| E, FOOD, &    | 07.00  | 10,  | 07110  | 00.00  | 11,  | 07110    | -      | 11.  | 07110    | , , ,  | 11,  | 07110  |       |       | 07110  |
| NATURAL       |        |      |        |        |      |          |        |      |          |        |      |        |       |       |        |
| RESOURCES     |        |      |        |        |      |          |        |      |          |        |      |        |       |       |        |
| ARCHITECTU    |        |      | 87.18  |        |      | 87.18    |        |      | 87.18    |        |      | 87.18  |       |       | 87.18  |
| RE AND CONS   |        |      |        |        |      |          |        |      |          |        |      |        |       |       |        |
| TRUCTION      |        |      |        |        |      |          |        |      |          |        |      |        |       |       |        |
|               | N < 10 | < 10 | 87.18  |        |      | 87.18    |        |      | 87.18    |        |      | 87.18  |       |       | 87.18  |
| TECHNOLOGY    |        |      |        |        |      |          |        |      |          |        |      |        |       |       |        |
| & COMMUNIC    |        |      |        |        |      |          |        |      |          |        |      |        |       |       |        |
| ATIONS        |        |      |        |        |      |          |        |      |          |        |      |        |       |       |        |
| BUSINESS MA   | 95.00  | RV   | 87.18  | 95.00  | RV   | 87.18    | > 95   | RV   | 87.18    | > 95   | RV   | 87.18  |       |       | 87.18  |
| NAGEMENT &    |        |      |        |        |      |          |        |      |          |        |      |        |       |       |        |
| ADMINISTRAT   |        |      |        |        |      |          |        |      |          |        |      |        |       |       |        |
| ION           |        |      |        |        |      |          |        |      |          |        |      |        |       |       |        |
| EDUCATION     | > 95   | RV   | 87.18  | > 95   | RV   | 87.18    | N < 10 | < 10 | 87.18    | N < 10 | < 10 | 87.18  |       |       | 87.18  |
| AND           |        |      |        |        |      |          |        |      |          |        |      |        |       |       | 0      |
| TRAINING      |        |      |        |        |      |          |        |      |          |        |      |        |       |       |        |
| FINANCE       | 88.00  | RV   | 87.18  | 95.00  | RV   | 87.18    | > 95   | RV   | 87.18    | > 95   | RV   | 87.18  |       |       | 87.18  |
| GOVERNMEN     |        |      | 87.18  |        |      | 87.18    |        |      | 87.18    |        |      | 87.18  |       |       | 87.18  |
| T AND PUBLIC  |        |      |        |        |      |          |        |      |          |        |      |        |       |       |        |
| ADMINISTRAT   |        |      |        |        |      |          |        |      |          |        |      |        |       |       |        |
| ION           |        |      |        |        |      |          |        |      |          |        |      |        |       |       |        |
| HEALTH        | N < 10 | < 10 | 87.18  | N < 10 | < 10 | 87.18    |        |      | 87.18    |        |      | 87.18  |       |       | 87.18  |
| SCIENCES      |        |      |        |        |      |          |        |      |          |        |      |        |       |       |        |
| HOSPITALITY   | > 95   | RV   | 87.18  | 94.00  | RV   | 87.18    | > 95   | RV   | 87.18    | > 95   | RV   | 87.18  |       |       | 87.18  |
| & TOURISM     |        |      |        |        |      |          |        |      |          |        |      |        |       |       |        |
| HUMAN         | 94.00  | RV   | 87.18  | > 95   | RV   | 87.18    | > 95   | RV   | 87.18    | > 95   | RV   | 87.18  |       |       | 87.18  |
| SERVICES      |        |      |        |        |      |          |        |      |          |        |      |        |       |       |        |
| INFORMATIO    | 94.00  | RV   | 87.18  | 94.00  | RV   | 87.18    | > 95   | RV   | 87.18    | > 95   | RV   | 87.18  |       |       | 87.18  |
| N             |        |      |        |        |      |          |        |      |          |        |      |        |       |       |        |
| TECHNOLOGY    |        |      |        |        |      |          |        |      |          |        |      |        |       |       |        |
| LAW, PUBLIC   |        |      | 87.18  |        |      | 87.18    |        |      | 87.18    |        |      | 87.18  |       |       | 87.18  |
| SAFETY,       |        |      |        |        |      |          |        |      |          |        |      |        |       |       |        |
| CORRECTION    |        |      |        |        |      |          |        |      |          |        |      |        |       |       |        |
| S, AND        |        |      |        |        |      |          |        |      |          |        |      |        |       |       |        |
| SECURITY      |        |      |        |        |      |          |        |      |          |        |      |        |       |       |        |
| MANUFACTU     |        |      | 87.18  |        |      | 87.18    |        |      | 87.18    |        |      | 87.18  |       |       | 87.18  |
| RING          |        |      |        |        |      |          |        |      |          |        |      |        |       |       |        |
| MARKETING     | 94.00  | RV   | 87.18  | 95.00  | RV   | 87.18    | > 95   | RV   | 87.18    | > 95   | RV   | 87.18  |       |       | 87.18  |
| STEM          | N < 10 | < 10 | 87.18  | N < 10 | < 10 | 87.18    | N < 10 | < 10 | 87.18    | N < 10 | < 10 | 87.18  |       |       | 87.18  |
| TRANSPORTA    |        |      | 87.18  | N < 10 | < 10 | 87.18    | > 95   | RV   | 87.18    | > 95   | RV   | 87.18  |       |       | 87.18  |
| TION, DISTRIB |        |      |        |        |      |          |        |      |          |        |      |        |       |       |        |
| UTION, &      |        |      |        |        |      |          |        |      |          |        |      |        |       |       |        |
| LOGISTICS     |        |      |        |        |      |          |        |      |          |        |      |        |       |       |        |