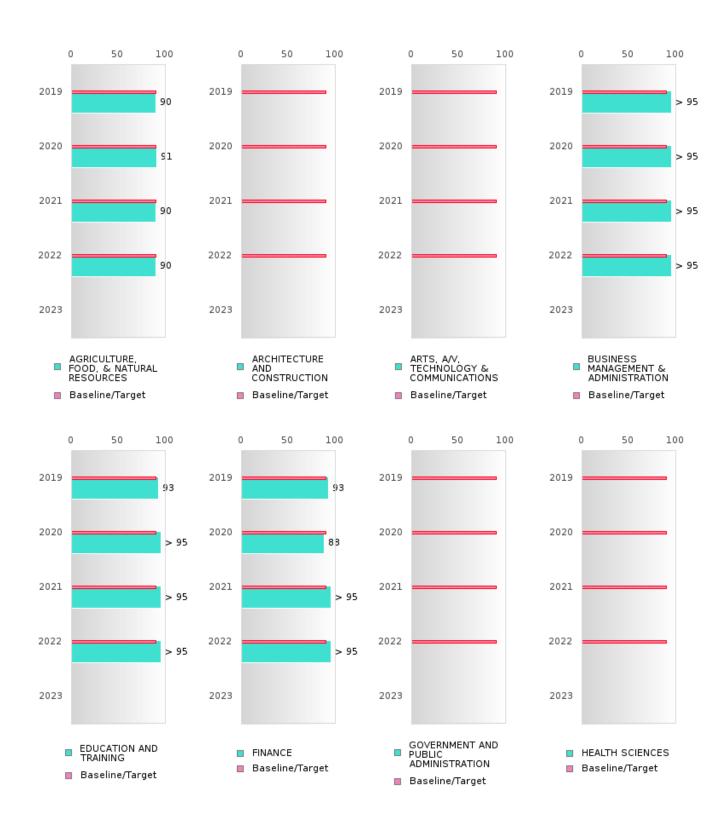

#### FOUR-YEAR ADJUSTED GRADUATION RATE BY CLUSTER

| RACE          |        | 2019 |        |        | 2020 |          |        | 2021 |          |        | 2022 |        |       | 2023  |        |
|---------------|--------|------|--------|--------|------|----------|--------|------|----------|--------|------|--------|-------|-------|--------|
| Tu lez        | Score  | N    | Target | Score  | N    | Target   | Score  | N    | Target   | Score  | N    | Target | Score | N     | Target |
|               | Beere  | - '  |        |        |      | <u> </u> | COHOR' |      | <u> </u> | N RATE |      | Target | Beore | - 1 1 | Targot |
| AGRICULTUR    | 89.00  | RV   | 87.18  | 88.00  | RV   | 87.18    | > 95   | RV   | 87.18    | > 95   | RV   | 87.18  |       |       | 87.18  |
| E, FOOD, &    | 07.00  | 10,  | 07110  | 00.00  | 11,  | 07110    | -      | 11.  | 07110    | , , ,  | 11,  | 07110  |       |       | 07110  |
| NATURAL       |        |      |        |        |      |          |        |      |          |        |      |        |       |       |        |
| RESOURCES     |        |      |        |        |      |          |        |      |          |        |      |        |       |       |        |
| ARCHITECTU    |        |      | 87.18  |        |      | 87.18    |        |      | 87.18    |        |      | 87.18  |       |       | 87.18  |
| RE AND CONS   |        |      |        |        |      |          |        |      |          |        |      |        |       |       |        |
| TRUCTION      |        |      |        |        |      |          |        |      |          |        |      |        |       |       |        |
|               | N < 10 | < 10 | 87.18  |        |      | 87.18    |        |      | 87.18    |        |      | 87.18  |       |       | 87.18  |
| TECHNOLOGY    |        |      |        |        |      |          |        |      |          |        |      |        |       |       |        |
| & COMMUNIC    |        |      |        |        |      |          |        |      |          |        |      |        |       |       |        |
| ATIONS        |        |      |        |        |      |          |        |      |          |        |      |        |       |       |        |
| BUSINESS MA   | 95.00  | RV   | 87.18  | 95.00  | RV   | 87.18    | > 95   | RV   | 87.18    | > 95   | RV   | 87.18  |       |       | 87.18  |
| NAGEMENT &    |        |      |        |        |      |          |        |      |          |        |      |        |       |       |        |
| ADMINISTRAT   |        |      |        |        |      |          |        |      |          |        |      |        |       |       |        |
| ION           |        |      |        |        |      |          |        |      |          |        |      |        |       |       |        |
| EDUCATION     | > 95   | RV   | 87.18  | > 95   | RV   | 87.18    | N < 10 | < 10 | 87.18    | N < 10 | < 10 | 87.18  |       |       | 87.18  |
| AND           |        |      |        |        |      |          |        |      |          |        |      |        |       |       | 0      |
| TRAINING      |        |      |        |        |      |          |        |      |          |        |      |        |       |       |        |
| FINANCE       | 88.00  | RV   | 87.18  | 95.00  | RV   | 87.18    | > 95   | RV   | 87.18    | > 95   | RV   | 87.18  |       |       | 87.18  |
| GOVERNMEN     |        |      | 87.18  |        |      | 87.18    |        |      | 87.18    |        |      | 87.18  |       |       | 87.18  |
| T AND PUBLIC  |        |      |        |        |      |          |        |      |          |        |      |        |       |       |        |
| ADMINISTRAT   |        |      |        |        |      |          |        |      |          |        |      |        |       |       |        |
| ION           |        |      |        |        |      |          |        |      |          |        |      |        |       |       |        |
| HEALTH        | N < 10 | < 10 | 87.18  | N < 10 | < 10 | 87.18    |        |      | 87.18    |        |      | 87.18  |       |       | 87.18  |
| SCIENCES      |        |      |        |        |      |          |        |      |          |        |      |        |       |       |        |
| HOSPITALITY   | > 95   | RV   | 87.18  | 94.00  | RV   | 87.18    | > 95   | RV   | 87.18    | > 95   | RV   | 87.18  |       |       | 87.18  |
| & TOURISM     |        |      |        |        |      |          |        |      |          |        |      |        |       |       |        |
| HUMAN         | 94.00  | RV   | 87.18  | > 95   | RV   | 87.18    | > 95   | RV   | 87.18    | > 95   | RV   | 87.18  |       |       | 87.18  |
| SERVICES      |        |      |        |        |      |          |        |      |          |        |      |        |       |       |        |
| INFORMATIO    | 94.00  | RV   | 87.18  | 94.00  | RV   | 87.18    | > 95   | RV   | 87.18    | > 95   | RV   | 87.18  |       |       | 87.18  |
| N             |        |      |        |        |      |          |        |      |          |        |      |        |       |       |        |
| TECHNOLOGY    |        |      |        |        |      |          |        |      |          |        |      |        |       |       |        |
| LAW, PUBLIC   |        |      | 87.18  |        |      | 87.18    |        |      | 87.18    |        |      | 87.18  |       |       | 87.18  |
| SAFETY,       |        |      |        |        |      |          |        |      |          |        |      |        |       |       |        |
| CORRECTION    |        |      |        |        |      |          |        |      |          |        |      |        |       |       |        |
| S, AND        |        |      |        |        |      |          |        |      |          |        |      |        |       |       |        |
| SECURITY      |        |      |        |        |      |          |        |      |          |        |      |        |       |       |        |
| MANUFACTU     |        |      | 87.18  |        |      | 87.18    |        |      | 87.18    |        |      | 87.18  |       |       | 87.18  |
| RING          |        |      |        |        |      |          |        |      |          |        |      |        |       |       |        |
| MARKETING     | 94.00  | RV   | 87.18  | 95.00  | RV   | 87.18    | > 95   | RV   | 87.18    | > 95   | RV   | 87.18  |       |       | 87.18  |
| STEM          | N < 10 | < 10 | 87.18  | N < 10 | < 10 | 87.18    | N < 10 | < 10 | 87.18    | N < 10 | < 10 | 87.18  |       |       | 87.18  |
| TRANSPORTA    |        |      | 87.18  | N < 10 | < 10 | 87.18    | > 95   | RV   | 87.18    | > 95   | RV   | 87.18  |       |       | 87.18  |
| TION, DISTRIB |        |      |        |        |      |          |        |      |          |        |      |        |       |       |        |
| UTION, &      |        |      |        |        |      |          |        |      |          |        |      |        |       |       |        |
| LOGISTICS     |        |      |        |        |      |          |        |      |          |        |      |        |       |       |        |