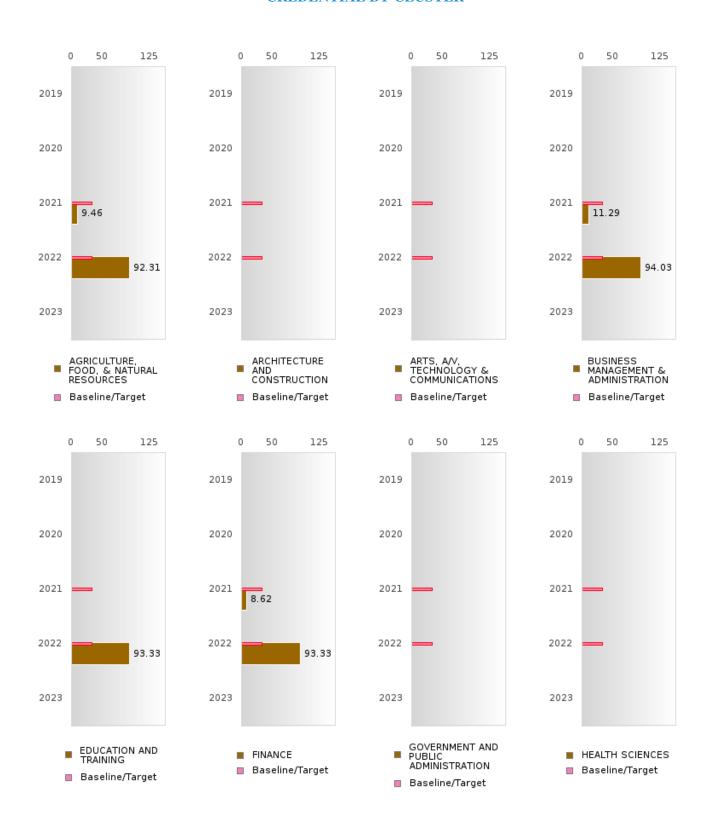

#### FOUR-YEAR ADJUSTED GRADUATION RATE BY CLUSTER

| RACE          |        | 2019 |        |        | 2020 |          |        | 2021 |          |        | 2022 |        |       | 2023  |        |
|---------------|--------|------|--------|--------|------|----------|--------|------|----------|--------|------|--------|-------|-------|--------|
| Tu lez        | Score  | N    | Target | Score  | N    | Target   | Score  | N    | Target   | Score  | N    | Target | Score | N     | Target |
|               | Beere  | - '  |        |        |      | <u> </u> | COHOR' |      | <u> </u> | N RATE |      | Target | Beore | - 1 1 | Targot |
| AGRICULTUR    | 89.00  | RV   | 87.18  | 88.00  | RV   | 87.18    | > 95   | RV   | 87.18    | > 95   | RV   | 87.18  |       |       | 87.18  |
| E, FOOD, &    | 07.00  | 10,  | 07110  | 00.00  | 11,  | 07110    | -      | 11.  | 07110    | , , ,  | 11,  | 07110  |       |       | 07110  |
| NATURAL       |        |      |        |        |      |          |        |      |          |        |      |        |       |       |        |
| RESOURCES     |        |      |        |        |      |          |        |      |          |        |      |        |       |       |        |
| ARCHITECTU    |        |      | 87.18  |        |      | 87.18    |        |      | 87.18    |        |      | 87.18  |       |       | 87.18  |
| RE AND CONS   |        |      |        |        |      |          |        |      |          |        |      |        |       |       |        |
| TRUCTION      |        |      |        |        |      |          |        |      |          |        |      |        |       |       |        |
|               | N < 10 | < 10 | 87.18  |        |      | 87.18    |        |      | 87.18    |        |      | 87.18  |       |       | 87.18  |
| TECHNOLOGY    |        |      |        |        |      |          |        |      |          |        |      |        |       |       |        |
| & COMMUNIC    |        |      |        |        |      |          |        |      |          |        |      |        |       |       |        |
| ATIONS        |        |      |        |        |      |          |        |      |          |        |      |        |       |       |        |
| BUSINESS MA   | 95.00  | RV   | 87.18  | 95.00  | RV   | 87.18    | > 95   | RV   | 87.18    | > 95   | RV   | 87.18  |       |       | 87.18  |
| NAGEMENT &    |        |      |        |        |      |          |        |      |          |        |      |        |       |       |        |
| ADMINISTRAT   |        |      |        |        |      |          |        |      |          |        |      |        |       |       |        |
| ION           |        |      |        |        |      |          |        |      |          |        |      |        |       |       |        |
| EDUCATION     | > 95   | RV   | 87.18  | > 95   | RV   | 87.18    | N < 10 | < 10 | 87.18    | N < 10 | < 10 | 87.18  |       |       | 87.18  |
| AND           |        |      |        |        |      |          |        |      |          |        |      |        |       |       | 0      |
| TRAINING      |        |      |        |        |      |          |        |      |          |        |      |        |       |       |        |
| FINANCE       | 88.00  | RV   | 87.18  | 95.00  | RV   | 87.18    | > 95   | RV   | 87.18    | > 95   | RV   | 87.18  |       |       | 87.18  |
| GOVERNMEN     |        |      | 87.18  |        |      | 87.18    |        |      | 87.18    |        |      | 87.18  |       |       | 87.18  |
| T AND PUBLIC  |        |      |        |        |      |          |        |      |          |        |      |        |       |       |        |
| ADMINISTRAT   |        |      |        |        |      |          |        |      |          |        |      |        |       |       |        |
| ION           |        |      |        |        |      |          |        |      |          |        |      |        |       |       |        |
| HEALTH        | N < 10 | < 10 | 87.18  | N < 10 | < 10 | 87.18    |        |      | 87.18    |        |      | 87.18  |       |       | 87.18  |
| SCIENCES      |        |      |        |        |      |          |        |      |          |        |      |        |       |       |        |
| HOSPITALITY   | > 95   | RV   | 87.18  | 94.00  | RV   | 87.18    | > 95   | RV   | 87.18    | > 95   | RV   | 87.18  |       |       | 87.18  |
| & TOURISM     |        |      |        |        |      |          |        |      |          |        |      |        |       |       |        |
| HUMAN         | 94.00  | RV   | 87.18  | > 95   | RV   | 87.18    | > 95   | RV   | 87.18    | > 95   | RV   | 87.18  |       |       | 87.18  |
| SERVICES      |        |      |        |        |      |          |        |      |          |        |      |        |       |       |        |
| INFORMATIO    | 94.00  | RV   | 87.18  | 94.00  | RV   | 87.18    | > 95   | RV   | 87.18    | > 95   | RV   | 87.18  |       |       | 87.18  |
| N             |        |      |        |        |      |          |        |      |          |        |      |        |       |       |        |
| TECHNOLOGY    |        |      |        |        |      |          |        |      |          |        |      |        |       |       |        |
| LAW, PUBLIC   |        |      | 87.18  |        |      | 87.18    |        |      | 87.18    |        |      | 87.18  |       |       | 87.18  |
| SAFETY,       |        |      |        |        |      |          |        |      |          |        |      |        |       |       |        |
| CORRECTION    |        |      |        |        |      |          |        |      |          |        |      |        |       |       |        |
| S, AND        |        |      |        |        |      |          |        |      |          |        |      |        |       |       |        |
| SECURITY      |        |      |        |        |      |          |        |      |          |        |      |        |       |       |        |
| MANUFACTU     |        |      | 87.18  |        |      | 87.18    |        |      | 87.18    |        |      | 87.18  |       |       | 87.18  |
| RING          |        |      |        |        |      |          |        |      |          |        |      |        |       |       |        |
| MARKETING     | 94.00  | RV   | 87.18  | 95.00  | RV   | 87.18    | > 95   | RV   | 87.18    | > 95   | RV   | 87.18  |       |       | 87.18  |
| STEM          | N < 10 | < 10 | 87.18  | N < 10 | < 10 | 87.18    | N < 10 | < 10 | 87.18    | N < 10 | < 10 | 87.18  |       |       | 87.18  |
| TRANSPORTA    |        |      | 87.18  | N < 10 | < 10 | 87.18    | > 95   | RV   | 87.18    | > 95   | RV   | 87.18  |       |       | 87.18  |
| TION, DISTRIB |        |      |        |        |      |          |        |      |          |        |      |        |       |       |        |
| UTION, &      |        |      |        |        |      |          |        |      |          |        |      |        |       |       |        |
| LOGISTICS     |        |      |        |        |      |          |        |      |          |        |      |        |       |       |        |