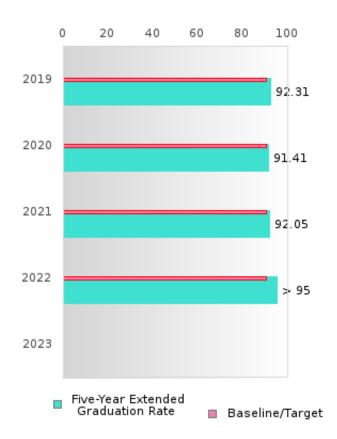

#### CONSORTIUM FIVE-YEAR EXTENDED ADJUSTED COHORT GRADUATION RATE

| YEAR | SCORE | BASELINE/<br>TARGET | N   |
|------|-------|---------------------|-----|
| 2019 | 92.31 | 90.4                | RV  |
| 2020 | 91.41 | 90.4                | 163 |
| 2021 | 92.05 | 90.4                | 151 |
| 2022 | > 95  | 90.4                | RV  |
| 2023 |       | 90.4                |     |

N: Number of Expected Graduates