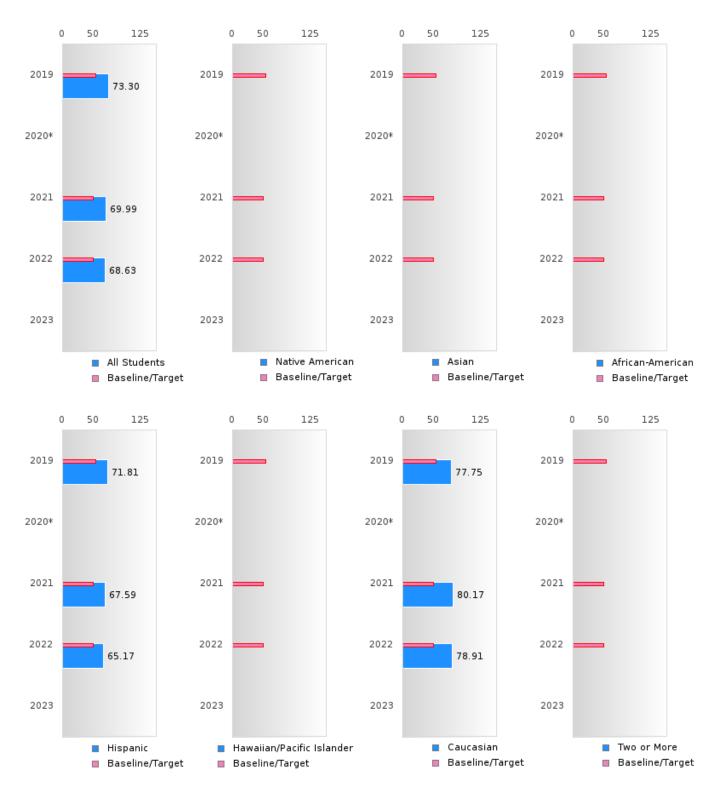

#### ACADEMIC PROFICIENCY SCORE IN READING LANGUAGE ARTS

| YEAR  | SCORE | SCORE BASELINE/ |     |  |  |  |  |  |
|-------|-------|-----------------|-----|--|--|--|--|--|
|       |       | TARGET          |     |  |  |  |  |  |
| 2019  | 73.30 | 52.78           | 402 |  |  |  |  |  |
| 2020* |       | 53.03           |     |  |  |  |  |  |
| 2021  | 69.99 | 48.45           | 378 |  |  |  |  |  |
| 2022  | 68.63 | 48.7            | 351 |  |  |  |  |  |
| 2023  |       | 48.95           |     |  |  |  |  |  |

#### ACADEMIC PROFICIENCY SCORE IN READING LANGUAGE ARTS BY RACE/ETHNICITY

<sup>\*</sup>State-required academic achievement tests were waived in 2020 due to COVID19.