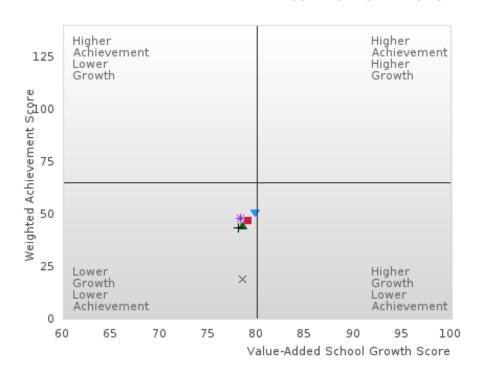

| 78.04    | 59   | 79.06  | 51   |       |    |
| Hawaiian/Pacific Islander    | N < 10 | < 10 |       |          | N < 10   | < 10 | N < 10 | < 10 |       |    |
| Caucasian                    | 78.91  | 29   |       |          | 82.91    | 36   | 78.54  | 29   |       |    |
| Two or More                  | N < 10 | < 10 |       |          | N < 10   | < 10 | N < 10 | < 10 |       |    |

N: Number of Concentrators Included in Score

<sup>\*</sup>State-required academic achievement tests were waived in 2020 due to COVID19.

### **DEQUEEN SCHOOL DISTRICT**

## SCATTERPLOT OF WEIGHTED ACHIEVEMENT & VALUE-ADDED GROWTH SCORES FOR READING LANGUAGE ARTS BY SPECIAL POPULATION





## SCATTERPLOT OF WEIGHTED ACHIEVEMENT & VALUE-ADDED GROWTH SCORES FOR MATHEMATICS BY SPECIAL POPULATION





### **DEQUEEN SCHOOL DISTRICT**

## SCATTERPLOT OF WEIGHTED ACHIEVEMENT & VALUE-ADDED GROWTH SCORES FOR SCIENCE BY SPECIAL POPULATION



■ All Students

▲ Male
▼ Female
◆ Students with Disabilities
+ Economically Disadvantaged
※ Non-traditional
﴿ Single Parent
× English Learner
▼ Homeless
▼ Foster Care
◆ Military Dependent
◆ Migrant

### **DEQUEEN SCHOOL DISTRICT**

#### WEIGHTED ACHIEVEMENT BY SUBJECT BY SPECIAL POPULATION

| SUBGROUP                       | 20     | 19   | 202   | 20*   | 20             | 21   | 202           | 22    | 202   | 23 |
|--------------------------------|--------|------|-------|-------|----------------|------|---------------|-------|-------|----|
|                                | Score  | N    | Score | N     | Score          | N    | Score         | N