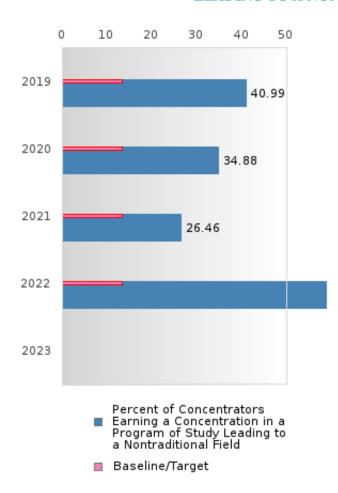

#### PERFORMANCE MEASURE SCORES FOR CONCENTRATORS ONLY

| PERFORMANCE       |       | DIS   | TRICT SCO | DRE   |      | STATE SCORE |       |       |       |      |  |
|-------------------|-------|-------|-----------|-------|------|-------------|-------|-------|-------|------|--|
| MEASURES          | 2019  | 2020  | 2021      | 2022  | 2023 | 2019        | 2020  | 2021  | 2022  | 2023 |  |
| 3S1: POST-PROGRAM |       |       | 86.67     | 76.98 |      |             |       | 81.92 | 81.38 |      |  |
| PLACEMENT         |       |       |           |       |      |             |       |       |       |      |  |
|                   |       |       |           |       |      |             |       |       |       |      |  |
| 4S1: NON-         | 40.99 | 34.88 | 26.46     | 58.79 |      | 31.31       | 31.34 | 30.03 | 43.00 |      |  |
| TRADITIONAL       |       |       |           |       |      |             |       |       |       |      |  |
| PROGRAM           |       |       |           |       |      |             |       |       |       |      |  |
| CONCENTRATION     |       |       |           |       |      |             |       |       |       |      |  |
| 5S1: INDUSTRY     |       |       | 10.49     | 92.25 |      |             |       | 14.46 | 44.94 |      |  |
| CERTIFICATIONS    |       |       |           |       |      |             |       |       |       |      |  |
|                   |       |       |           |       |      |             |       |       |       |      |  |