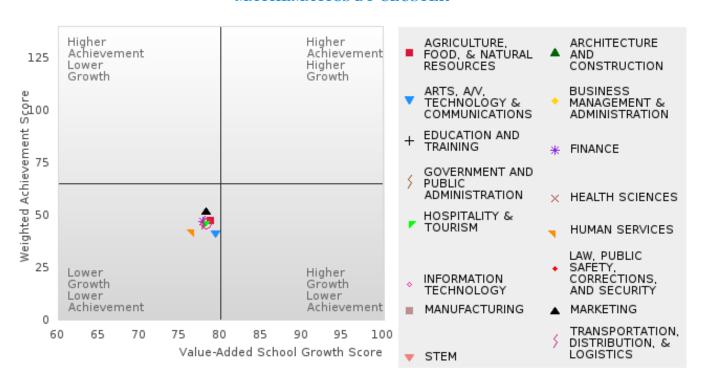

### DEQUEEN SCHOOL DISTRICT

#### FIVE-YEAR EXTENDED ADJUSTED GRADUATION RATE BY CLUSTER

| RACE          |        | 2019 |         |        | 2020 |         |         | 2021 |         |        | 2022 |         |       | 2023 |         |
|---------------|--------|------|---------|--------|------|---------|---------|------|---------|--------|------|---------|-------|------|---------|
|               | Score  | N    | Target  | Score  | N    | Target  | Score   | N    | Target  | Score  | N    | Target  | Score | N    | Target  |
|               |        |      |         |        |      |         | STED CO |      |         | JATION |      | 1 5     |       |      |         |
| AGRICULTUR    | 90.00  | RV   | 90.4    | 91.00  | RV   | 90.4    | 90.00   | RV   | 90.4    | 90.00  | RV   | 90.4    |       |      | 90.4    |
| E, FOOD, &    |        |      |         |        |      |         |         |      |         |        |      |         |       |      |         |
| NATURAL       |        |      |         |        |      |         |         |      |         |        |      |         |       |      |         |
| RESOURCES     |        |      |         |        |      |         |         |      |         |        |      |         |       |      |         |
| ARCHITECTU    |        |      | 90.4    |        |      | 90.4    |         |      | 90.4    |        |      | 90.4    |       |      | 90.4    |
| RE AND CONS   |        |      |         |        |      |         |         |      |         |        |      |         |       |      |         |
| TRUCTION      |        |      |         |        |      |         |         |      |         |        |      |         |       |      |         |
| ARTS, A/V,    | N < 10 | < 10 | 90.4    | N < 10 | < 10 | 90.4    |         |      | 90.4    |        |      | 90.4    |       |      | 90.4    |
| TECHNOLOGY    |        |      |         |        |      |         |         |      |         |        |      |         |       |      |         |
| & COMMUNIC    |        |      |         |        |      |         |         |      |         |        |      |         |       |      |         |
| ATIONS        |        |      |         |        |      |         |         |      |         |        |      |         |       |      |         |
| BUSINESS MA   | > 95   | RV   | 90.4    | 95.00  | RV   | 90.4    | > 95    | RV   | 90.4    | > 95   | RV   | 90.4    |       |      | 90.4    |
| NAGEMENT &    |        |      |         |        |      |         |         |      |         |        |      | -       |       |      | , , , , |
| ADMINISTRAT   |        |      |         |        |      |         |         |      |         |        |      |         |       |      |         |
| ION           |        |      |         |        |      |         |         |      |         |        |      |         |       |      |         |
| EDUCATION     | 93.00  | RV   | 90.4    | > 95   | RV   | 90.4    | > 95    | RV   | 90.4    | > 95   | RV   | 90.4    |       |      | 90.4    |
| AND           | 75.00  | 10,  | 70.1    | 7 75   | 10,  | 70.1    | 7 75    | 10 1 | 70.1    | - /5   | 10,  | 70.1    |       |      | 70.1    |
| TRAINING      |        |      |         |        |      |         |         |      |         |        |      |         |       |      |         |
| FINANCE       | 93.00  | RV   | 90.4    | 88.00  | RV   | 90.4    | > 95    | RV   | 90.4    | > 95   | RV   | 90.4    |       |      | 90.4    |
| GOVERNMEN     | 75.00  | 10,1 | 90.4    | 00.00  | 10.7 | 90.4    | 7 73    | 10,7 | 90.4    | 7 75   | 10 7 | 90.4    |       |      | 90.4    |
| T AND PUBLIC  |        |      | 70.1    |        |      | 20.1    |         |      | 70.1    |        |      | 20.1    |       |      | 70.1    |
| ADMINISTRAT   |        |      |         |        |      |         |         |      |         |        |      |         |       |      |         |
| ION           |        |      |         |        |      |         |         |      |         |        |      |         |       |      |         |
| HEALTH        |        |      | 90.4    | N < 10 | < 10 | 90.4    | N < 10  | < 10 | 90.4    | N < 10 | < 10 | 90.4    |       |      | 90.4    |
| SCIENCES      |        |      | , , , , | 1, 110 | 110  | , , , , | 11 110  | 110  | , , , , | 11 110 | 110  | / 0     |       |      | 70      |
| HOSPITALITY   | > 95   | RV   | 90.4    | > 95   | RV   | 90.4    | > 95    | RV   | 90.4    | > 95   | RV   | 90.4    |       |      | 90.4    |
| & TOURISM     | , , ,  | 11,  | , , , , | 7 70   | 10,  | , , , , | - >0    | 10,  | , , , , | , , ,  | 10,  | , , , , |       |      | 70      |
| HUMAN         | > 95   | RV   | 90.4    | 94.00  | RV   | 90.4    | > 95    | RV   | 90.4    | > 95   | RV   | 90.4    |       |      | 90.4    |
| SERVICES      |        | 11,  | , , , , | 700    | 10,  | , , , , |         | 10,  | , , , , |        | 10,  | 70      |       |      | 70      |
| INFORMATIO    | > 95   | RV   | 90.4    | 94.00  | RV   | 90.4    | 95.00   | RV   | 90.4    | 95.00  | RV   | 90.4    |       |      | 90.4    |
| N             |        |      |         | ,      |      |         |         |      |         |        |      |         |       |      | 7 411   |
| TECHNOLOGY    |        |      |         |        |      |         |         |      |         |        |      |         |       |      |         |
| LAW, PUBLIC   |        |      | 90.4    |        |      | 90.4    |         |      | 90.4    |        |      | 90.4    |       |      | 90.4    |
| SAFETY,       |        |      |         |        |      |         |         |      |         |        |      |         |       |      |         |
| CORRECTION    |        |      |         |        |      |         |         |      |         |        |      |         |       |      |         |
| S, AND        |        |      |         |        |      |         |         |      |         |        |      |         |       |      |         |
| SECURITY      |        |      |         |        |      |         |         |      |         |        |      |         |       |      |         |
| MANUFACTU     |        |      | 90.4    |        |      | 90.4    |         |      | 90.4    |        |      | 90.4    |       |      | 90.4    |
| RING          |        |      |         |        |      |         |         |      |         |        |      |         |       |      |         |
| MARKETING     | > 95   | RV   | 90.4    | 94.00  | RV   | 90.4    | > 95    | RV   | 90.4    | > 95   | RV   | 90.4    |       |      | 90.4    |
| STEM          |        |      | 90.4    | N < 10 | < 10 | 90.4    | N < 10  | < 10 | 90.4    | N < 10 | < 10 | 90.4    |       |      | 90.4    |
| TRANSPORTA    |        |      | 90.4    |        |      | 90.4    | N < 10  | < 10 | 90.4    | N < 10 | < 10 | 90.4    |       |      | 90.4    |
| TION, DISTRIB |        |      |         |        |      |         |         |      |         |        |      |         |       |      |         |
| UTION, &      |        |      |         |        |      |         |         |      |         |        |      |         |       |      |         |
| LOGISTICS     |        |      |         |        |      |         |         |      |         |        |      |         |       |      |         |
| Locibiles     |        |      |         |        |      |         |         |      |         |        |      |         |       |      |         |