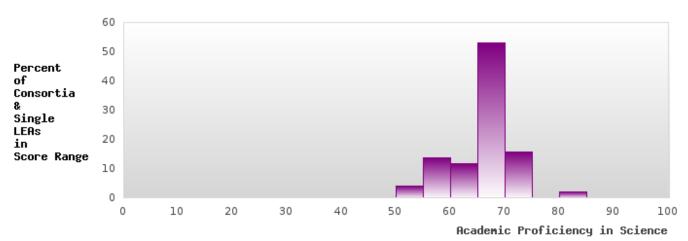

#### ACADEMIC PROFICIENCY SCORE IN SCIENCE

| YEAR  | SCORE | BASELINE/ | N   |
|-------|-------|-----------|-----|
|       |       | TARGET    |     |
| 2019  | 68.75 | 53.26     | 402 |
| 2020* |       | 53.51     |     |
| 2021  | 70.36 | 48.4      | 378 |
| 2022  | 69.85 | 48.65     | 351 |
| 2023  |       | 48.9      |     |

N: Number of Concentrators with Test Scores Included in the Score

### DISTRIBUTION OF CONSORTIA AND SINGLE LEA SCORES FOR ACADEMIC PROFICIENCY IN SCIENCE

DEQUEEN SCHOOL DISTRICT Page 28/107 Table of Contents

<sup>\*</sup>State-required academic achievement tests were waived in 2020 due to COVID19.