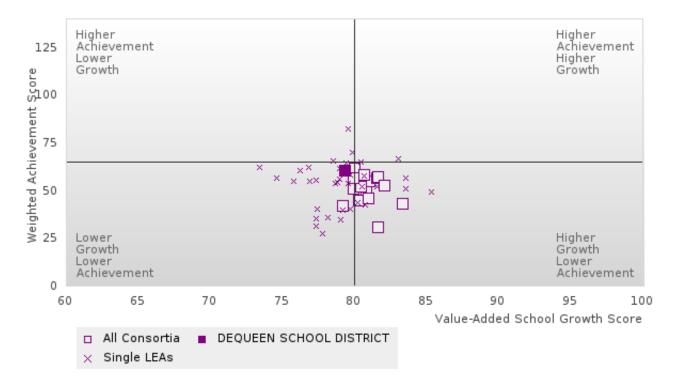

### DISTRIBUTION OF CONSORTIA AND SINGLE LEA SCORES FOR ACADEMIC PROFICIENCY IN READING LANGUAGE ARTS

DEQUEEN SCHOOL DISTRICT Page 26/107 Table of Contents

<sup>\*</sup>State-required academic achievement tests were waived in 2020 due to COVID19.