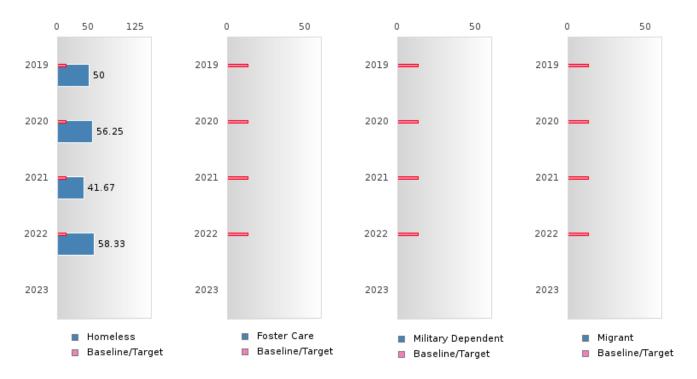

#### GRADUATION RATE BY SPECIAL POPULATION

| RACE                       |        | 2019 |        |        | 2020  |        |         | 2021  |        |         | 2022 |        |       | 2023 |        |
|----------------------------|--------|------|--------|--------|-------|--------|---------|-------|--------|---------|------|--------|-------|------|--------|
|                            | Score  | N    | Target | Score  | N     | Target | Score   | N     | Target | Score   | N    | Target | Score | N    | Target |
|                            |        |      | FO     | UR-YEA | R ADJ | USTED  | COHOR'  | ΓGRAI | DUATIO | ON RATE | 3    |        |       |      |        |
| All Students               | 90.80  | 163  | 87.18  | 90.07  | 151   | 87.18  | > 95    | RV    | 87.18  | > 95    | RV   | 87.18  |       |      | 87.18  |
| Male                       | 85.92  | 71   | 87.18  | 85.37  | 82    | 87.18  | > 95    | RV    | 87.18  | > 95    | RV   | 87.18  |       |      | 87.18  |
| Female                     | 94.57  | RV   | 87.18  | > 95   | RV    | 87.18  | > 95    | RV    | 87.18  | > 95    | RV   | 87.18  |       |      | 87.18  |
| Students with Disabilities | N < 10 | < 10 | 87.18  | N < 10 | < 10  | 87.18  | N < 10  | < 10  | 87.18  | > 95    | RV   | 87.18  |       |      | 87.18  |
| Economically Disadvantaged | 89.63  | 135  | 87.18  | 90.91  | 121   | 87.18  | > 95    | RV    | 87.18  | > 95    | RV   | 87.18  |       |      | 87.18  |
| Non-traditional            | > 95   | RV   | 87.18  | > 95   | RV    | 87.18  | > 95    | RV    | 87.18  | > 95    | RV   | 87.18  |       |      | 87.18  |
| Single Parent              |        |      | 87.18  |        |       | 87.18  |         |       | 87.18  |         |      | 87.18  |       |      | 87.18  |
| English Learner            | 90.91  | RV   | 87.18  | > 95   | RV    | 87.18  | > 95    | RV    | 87.18  | > 95    | RV   | 87.18  |       |      | 87.18  |
| Homeless                   | N < 10 | < 10 | 87.18  | N < 10 | < 10  |        | N < 10  | < 10  | 87.18  | > 95    | RV   | 87.18  |       |      | 87.18  |
| Foster Care                |        |      | 87.18  | N < 10 | < 10  | 87.18  | N < 10  | < 10  | 87.18  |         |      | 87.18  |       |      | 87.18  |
| Military                   | N < 10 | < 10 | 87.18  |        |       | 87.18  | N < 10  | < 10  | 87.18  |         |      | 87.18  |       |      | 87.18  |
| Dependent                  |        |      |        |        |       |        |         |       |        |         |      |        |       |      |        |
| Migrant                    | N < 10 | < 10 | 87.18  | N < 10 | < 10  | 87.18  | N < 10  | < 10  | 87.18  | N < 10  | < 10 | 87.18  |       |      | 87.18  |
|                            |        |      |        |        |       |        | STED CO | DHORT |        | UATION  | RATE |        |       |      |        |
| All Students               | 92.31  | RV   | 90.4   | 91.41  | 163   | 90.4   | 92.05   | 151   | 90.4   | > 95    | RV   | 90.4   |       |      | 90.4   |
| Male                       | 91.07  | RV   | 90.4   | 87.32  | RV    | 90.4   | 87.80   | 82    | 90.4   | > 95    | RV   | 90.4   |       |      | 90.4   |
| Female                     | 93.44  | RV   | 90.4   | 94.57  | RV    | 90.4   | > 95    | RV    | 90.4   | > 95    | RV   | 90.4   |       |      | 90.4   |
| Students with Disabilities | N < 10 | < 10 | 90.4   | N < 10 | < 10  | 90.4   | N < 10  | < 10  | 90.4   | N < 10  | < 10 | 90.4   |       |      | 90.4   |
| Economically Disadvantaged | 91.09  | RV   | 90.4   | 90.37  | 135   | 90.4   | 92.62   | RV    | 90.4   | > 95    | RV   | 90.4   |       |      | 90.4   |
| Non-traditional            | N < 10 | < 10 | 90.4   | > 95   | RV    | 90.4   | > 95    | RV    | 90.4   | > 95    | RV   | 90.4   |       |      | 90.4   |
| Single Parent              |        |      | 90.4   |        |       | 90.4   |         |       | 90.4   |         |      | 90.4   |       |      | 90.4   |
| English Learner            | 94.12  | RV   | 90.4   | 90.91  | RV    | 90.4   | > 95    | RV    | 90.4   | > 95    | RV   | 90.4   |       |      | 90.4   |
| Homeless                   | N < 10 | < 10 | 90.4   | N < 10 | < 10  | 90.4   | N < 10  | < 10  | 90.4   | N < 10  | < 10 | 90.4   |       |      | 90.4   |
| Foster Care                |        |      | 90.4   |        |       | 90.4   | N < 10  | < 10  | 90.4   | N < 10  | < 10 | 90.4   |       |      | 90.4   |
| Military<br>Dependent      |        |      | 90.4   | N < 10 | < 10  | 90.4   |         |       | 90.4   | N < 10  | < 10 | 90.4   |       |      | 90.4   |
| Migrant                    | N < 10 | < 10 | 90.4   | N < 10 | < 10  | 90.4   | N < 10  | < 10  | 90.4   | N < 10  | < 10 | 90.4   |       |      | 90.4   |