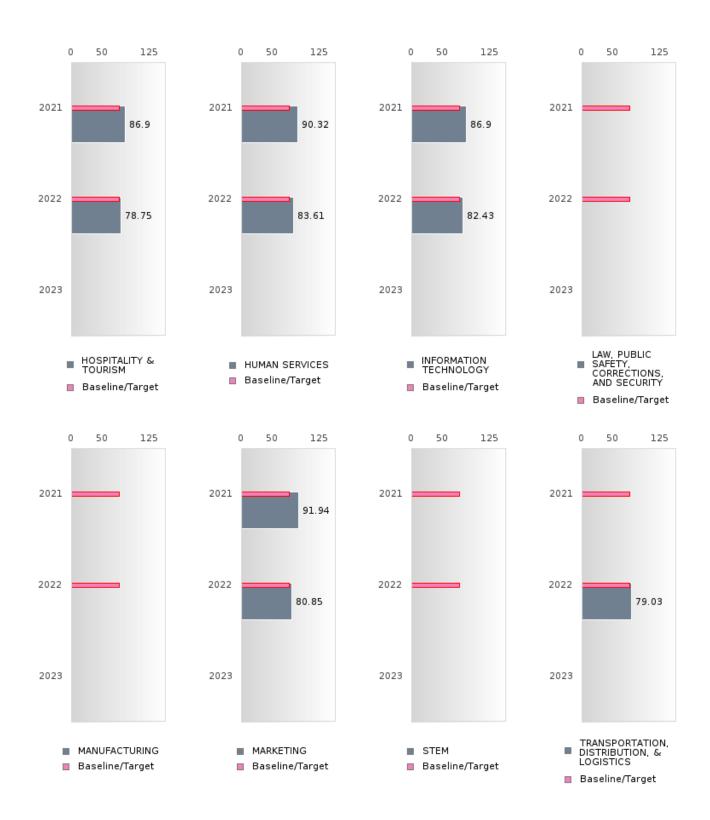

#### FOUR-YEAR ADJUSTED GRADUATION RATE BY CLUSTER

| RACE          |        | 2019 |        |        | 2020 |          |        | 2021 |          |        | 2022 |        |       | 2023  |        |
|---------------|--------|------|--------|--------|------|----------|--------|------|----------|--------|------|--------|-------|-------|--------|
| Tu lez        | Score  | N    | Target | Score  | N    | Target   | Score  | N    | Target   | Score  | N    | Target | Score | N     | Target |
|               | Beere  | - '  |        |        |      | <u> </u> | COHOR' |      | <u> </u> | N RATE |      | Target | Beore | - 1 1 | Targot |
| AGRICULTUR    | 89.00  | RV   | 87.18  | 88.00  | RV   | 87.18    | > 95   | RV   | 87.18    | > 95   | RV   | 87.18  |       |       | 87.18  |
| E, FOOD, &    | 07.00  | 10,  | 07110  | 00.00  | 11,  | 07110    | -      | 11.  | 07110    | , , ,  | 11,  | 07110  |       |       | 07110  |
| NATURAL       |        |      |        |        |      |          |        |      |          |        |      |        |       |       |        |
| RESOURCES     |        |      |        |        |      |          |        |      |          |        |      |        |       |       |        |
| ARCHITECTU    |        |      | 87.18  |        |      | 87.18    |        |      | 87.18    |        |      | 87.18  |       |       | 87.18  |
| RE AND CONS   |        |      |        |        |      |          |        |      |          |        |      |        |       |       |        |
| TRUCTION      |        |      |        |        |      |          |        |      |          |        |      |        |       |       |        |
|               | N < 10 | < 10 | 87.18  |        |      | 87.18    |        |      | 87.18    |        |      | 87.18  |       |       | 87.18  |
| TECHNOLOGY    |        |      |        |        |      |          |        |      |          |        |      |        |       |       |        |
| & COMMUNIC    |        |      |        |        |      |          |        |      |          |        |      |        |       |       |        |
| ATIONS        |        |      |        |        |      |          |        |      |          |        |      |        |       |       |        |
| BUSINESS MA   | 95.00  | RV   | 87.18  | 95.00  | RV   | 87.18    | > 95   | RV   | 87.18    | > 95   | RV   | 87.18  |       |       | 87.18  |
| NAGEMENT &    |        |      |        |        |      |          |        |      |          |        |      |        |       |       |        |
| ADMINISTRAT   |        |      |        |        |      |          |        |      |          |        |      |        |       |       |        |
| ION           |        |      |        |        |      |          |        |      |          |        |      |        |       |       |        |
| EDUCATION     | > 95   | RV   | 87.18  | > 95   | RV   | 87.18    | N < 10 | < 10 | 87.18    | N < 10 | < 10 | 87.18  |       |       | 87.18  |
| AND           |        |      |        |        |      |          |        |      |          |        |      |        |       |       | 0      |
| TRAINING      |        |      |        |        |      |          |        |      |          |        |      |        |       |       |        |
| FINANCE       | 88.00  | RV   | 87.18  | 95.00  | RV   | 87.18    | > 95   | RV   | 87.18    | > 95   | RV   | 87.18  |       |       | 87.18  |
| GOVERNMEN     |        |      | 87.18  |        |      | 87.18    |        |      | 87.18    |        |      | 87.18  |       |       | 87.18  |
| T AND PUBLIC  |        |      |        |        |      |          |        |      |          |        |      |        |       |       |        |
| ADMINISTRAT   |        |      |        |        |      |          |        |      |          |        |      |        |       |       |        |
| ION           |        |      |        |        |      |          |        |      |          |        |      |        |       |       |        |
| HEALTH        | N < 10 | < 10 | 87.18  | N < 10 | < 10 | 87.18    |        |      | 87.18    |        |      | 87.18  |       |       | 87.18  |
| SCIENCES      |        |      |        |        |      |          |        |      |          |        |      |        |       |       |        |
| HOSPITALITY   | > 95   | RV   | 87.18  | 94.00  | RV   | 87.18    | > 95   | RV   | 87.18    | > 95   | RV   | 87.18  |       |       | 87.18  |
| & TOURISM     |        |      |        |        |      |          |        |      |          |        |      |        |       |       |        |
| HUMAN         | 94.00  | RV   | 87.18  | > 95   | RV   | 87.18    | > 95   | RV   | 87.18    | > 95   | RV   | 87.18  |       |       | 87.18  |
| SERVICES      |        |      |        |        |      |          |        |      |          |        |      |        |       |       |        |
| INFORMATIO    | 94.00  | RV   | 87.18  | 94.00  | RV   | 87.18    | > 95   | RV   | 87.18    | > 95   | RV   | 87.18  |       |       | 87.18  |
| N             |        |      |        |        |      |          |        |      |          |        |      |        |       |       |        |
| TECHNOLOGY    |        |      |        |        |      |          |        |      |          |        |      |        |       |       |        |
| LAW, PUBLIC   |        |      | 87.18  |        |      | 87.18    |        |      | 87.18    |        |      | 87.18  |       |       | 87.18  |
| SAFETY,       |        |      |        |        |      |          |        |      |          |        |      |        |       |       |        |
| CORRECTION    |        |      |        |        |      |          |        |      |          |        |      |        |       |       |        |
| S, AND        |        |      |        |        |      |          |        |      |          |        |      |        |       |       |        |
| SECURITY      |        |      |        |        |      |          |        |      |          |        |      |        |       |       |        |
| MANUFACTU     |        |      | 87.18  |        |      | 87.18    |        |      | 87.18    |        |      | 87.18  |       |       | 87.18  |
| RING          |        |      |        |        |      |          |        |      |          |        |      |        |       |       |        |
| MARKETING     | 94.00  | RV   | 87.18  | 95.00  | RV   | 87.18    | > 95   | RV   | 87.18    | > 95   | RV   | 87.18  |       |       | 87.18  |
| STEM          | N < 10 | < 10 | 87.18  | N < 10 | < 10 | 87.18    | N < 10 | < 10 | 87.18    | N < 10 | < 10 | 87.18  |       |       | 87.18  |
| TRANSPORTA    |        |      | 87.18  | N < 10 | < 10 | 87.18    | > 95   | RV   | 87.18    | > 95   | RV   | 87.18  |       |       | 87.18  |
| TION, DISTRIB |        |      |        |        |      |          |        |      |          |        |      |        |       |       |        |
| UTION, &      |        |      |        |        |      |          |        |      |          |        |      |        |       |       |        |
| LOGISTICS     |        |      |        |        |      |          |        |      |          |        |      |        |       |       |        |