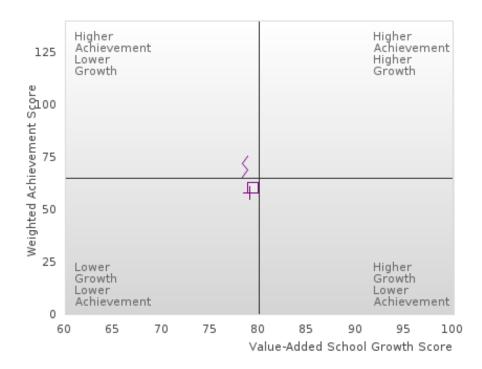

### ACADEMIC PERFORMANCE MEASURES [2S1, 2S2, 2S3]

### **DEQUEEN SCHOOL DISTRICT**

The Academic Proficiency Performance Measures (Reading/Language Arts [1S1]; Mathematics [1S2]; Science [1S3]) in Arkansas's approved Perkins V plan are designed to align with the achievement and growth measures in Arkansas's approved ESSA plan. This alignment provides schools with a unified focus on increased rigor and relevance in student learning opportunities within a student-focused learning system to improve academic proficiency and increase students' readiness for college, career, and community engagement.

#### Assessments Included:

Act Aspire (Grades 9 - 10) • Dynamic Learning Maps (Grades 9 - 10) • ACT (Grades 11 -12 [3-yr best])

Academic Proficiency Score Calculation:

- Weighted Achievement (Grades 9 12) and Value-Added Growth Scores (Grades 9 -10)
   Included in Score
- Reading/Language Arts, Mathematics, and Science calculated separately
- Calculated for all schools with Grades 9, 10, 11, and/or 12

#### General Formula for Academic Proficiency Score for Each Subject

ELA Academic Proficiency Score =

ELA Weighted Achievement Score  $\times$  (0.50) + ELA Mean Value – Added Growth Score  $\times$  (0.50)