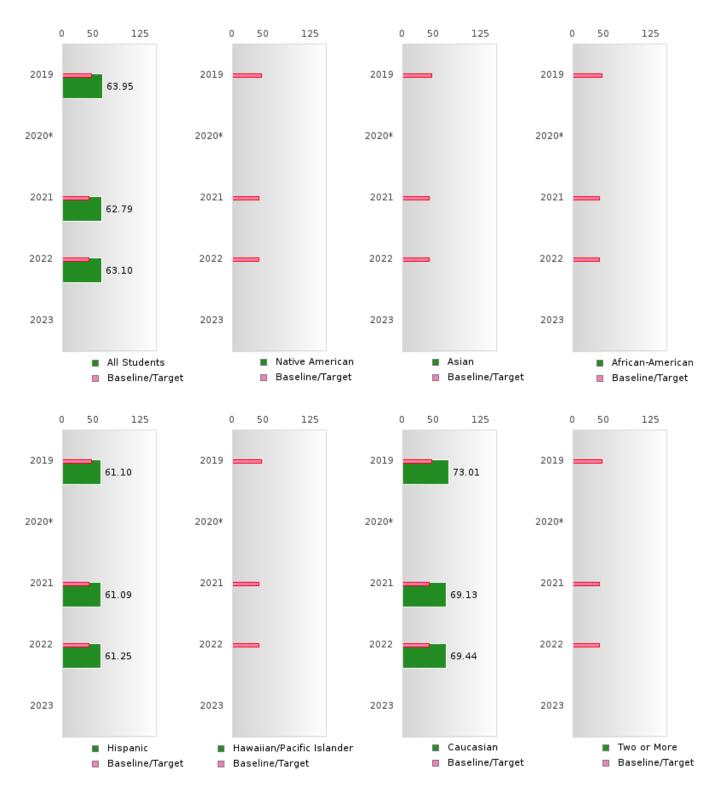

#### ACADEMIC PROFICIENCY SCORE IN MATHEMATICS

| YEAR  | SCORE | BASELINE/ | N   |
|-------|-------|-----------|-----|
|       |       | TARGET    |     |
| 2019  | 63.95 | 46.45     | 402 |
| 2020* |       | 46.7      |     |
| 2021  | 62.79 | 42.27     | 378 |
| 2022  | 63.10 | 42.52     | 351 |
| 2023  |       | 42.77     |     |

#### ACADEMIC PROFICIENCY SCORE IN MATHEMATICS BY RACE/ETHNICITY

<sup>\*</sup>State-required academic achievement tests were waived in 2020 due to COVID19.