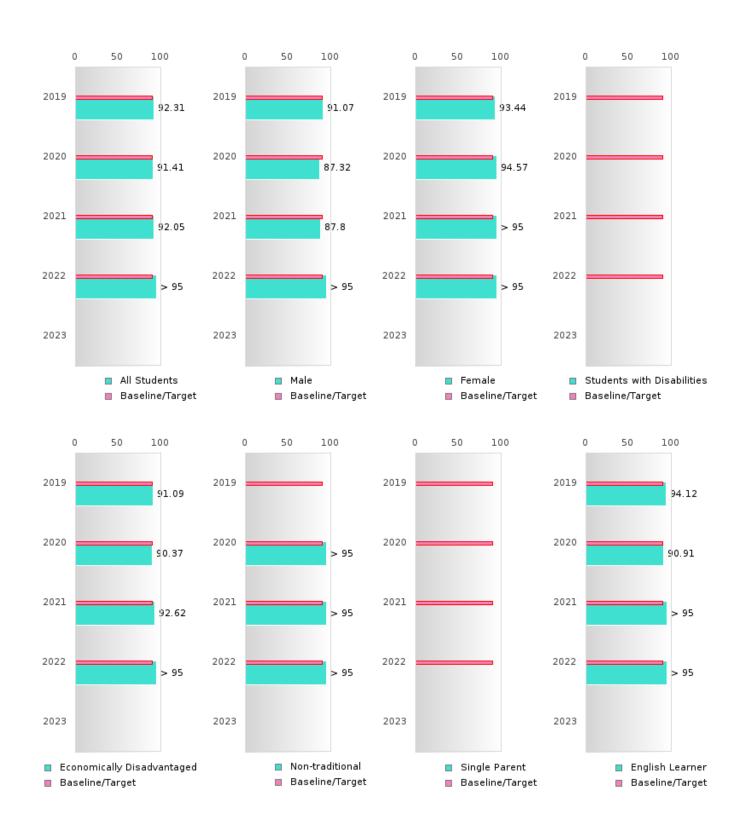

#### GRADUATION RATE BY SPECIAL POPULATION

| RACE                       |        | 2019 |        |        | 2020  |        |         | 2021  |        |         | 2022 |        |       | 2023 |        |
|----------------------------|--------|------|--------|--------|-------|--------|---------|-------|--------|---------|------|--------|-------|------|--------|
|                            | Score  | N    | Target | Score  | N     | Target | Score   | N     | Target | Score   | N    | Target | Score | N    | Target |
|                            |        |      | FO     | UR-YEA | R ADJ | USTED  | COHOR'  | ΓGRAI | DUATIO | ON RATE | 3    |        |       |      |        |
| All Students               | 90.80  | 163  | 87.18  | 90.07  | 151   | 87.18  | > 95    | RV    | 87.18  | > 95    | RV   | 87.18  |       |      | 87.18  |
| Male                       | 85.92  | 71   | 87.18  | 85.37  | 82    | 87.18  | > 95    | RV    | 87.18  | > 95    | RV   | 87.18  |       |      | 87.18  |
| Female                     | 94.57  | RV   | 87.18  | > 95   | RV    | 87.18  | > 95    | RV    | 87.18  | > 95    | RV   | 87.18  |       |      | 87.18  |
| Students with Disabilities | N < 10 | < 10 | 87.18  | N < 10 | < 10  | 87.18  | N < 10  | < 10  | 87.18  | > 95    | RV   | 87.18  |       |      | 87.18  |
| Economically Disadvantaged | 89.63  | 135  | 87.18  | 90.91  | 121   | 87.18  | > 95    | RV    | 87.18  | > 95    | RV   | 87.18  |       |      | 87.18  |
| Non-traditional            | > 95   | RV   | 87.18  | > 95   | RV    | 87.18  | > 95    | RV    | 87.18  | > 95    | RV   | 87.18  |       |      | 87.18  |
| Single Parent              |        |      | 87.18  |        |       | 87.18  |         |       | 87.18  |         |      | 87.18  |       |      | 87.18  |
| English Learner            | 90.91  | RV   | 87.18  | > 95   | RV    | 87.18  | > 95    | RV    | 87.18  | > 95    | RV   | 87.18  |       |      | 87.18  |
| Homeless                   | N < 10 | < 10 | 87.18  | N < 10 | < 10  |        | N < 10  | < 10  | 87.18  | > 95    | RV   | 87.18  |       |      | 87.18  |
| Foster Care                |        |      | 87.18  | N < 10 | < 10  | 87.18  | N < 10  | < 10  | 87.18  |         |      | 87.18  |       |      | 87.18  |
| Military                   | N < 10 | < 10 | 87.18  |        |       | 87.18  | N < 10  | < 10  | 87.18  |         |      | 87.18  |       |      | 87.18  |
| Dependent                  |        |      |        |        |       |        |         |       |        |         |      |        |       |      |        |
| Migrant                    | N < 10 | < 10 | 87.18  | N < 10 | < 10  | 87.18  | N < 10  | < 10  | 87.18  | N < 10  | < 10 | 87.18  |       |      | 87.18  |
|                            |        |      |        |        |       |        | STED CO | DHORT |        | UATION  | RATE |        |       |      |        |
| All Students               | 92.31  | RV   | 90.4   | 91.41  | 163   | 90.4   | 92.05   | 151   | 90.4   | > 95    | RV   | 90.4   |       |      | 90.4   |
| Male                       | 91.07  | RV   | 90.4   | 87.32  | RV    | 90.4   | 87.80   | 82    | 90.4   | > 95    | RV   | 90.4   |       |      | 90.4   |
| Female                     | 93.44  | RV   | 90.4   | 94.57  | RV    | 90.4   | > 95    | RV    | 90.4   | > 95    | RV   | 90.4   |       |      | 90.4   |
| Students with Disabilities | N < 10 | < 10 | 90.4   | N < 10 | < 10  | 90.4   | N < 10  | < 10  | 90.4   | N < 10  | < 10 | 90.4   |       |      | 90.4   |
| Economically Disadvantaged | 91.09  | RV   | 90.4   | 90.37  | 135   | 90.4   | 92.62   | RV    | 90.4   | > 95    | RV   | 90.4   |       |      | 90.4   |
| Non-traditional            | N < 10 | < 10 | 90.4   | > 95   | RV    | 90.4   | > 95    | RV    | 90.4   | > 95    | RV   | 90.4   |       |      | 90.4   |
| Single Parent              |        |      | 90.4   |        |       | 90.4   |         |       | 90.4   |         |      | 90.4   |       |      | 90.4   |
| English Learner            | 94.12  | RV   | 90.4   | 90.91  | RV    | 90.4   | > 95    | RV    | 90.4   | > 95    | RV   | 90.4   |       |      | 90.4   |
| Homeless                   | N < 10 | < 10 | 90.4   | N < 10 | < 10  | 90.4   | N < 10  | < 10  | 90.4   | N < 10  | < 10 | 90.4   |       |      | 90.4   |
| Foster Care                |        |      | 90.4   |        |       | 90.4   | N < 10  | < 10  | 90.4   | N < 10  | < 10 | 90.4   |       |      | 90.4   |
| Military<br>Dependent      |        |      | 90.4   | N < 10 | < 10  | 90.4   |         |       | 90.4   | N < 10  | < 10 | 90.4   |       |      | 90.4   |
| Migrant                    | N < 10 | < 10 | 90.4   | N < 10 | < 10  | 90.4   | N < 10  | < 10  | 90.4   | N < 10  | < 10 | 90.4   |       |      | 90.4   |