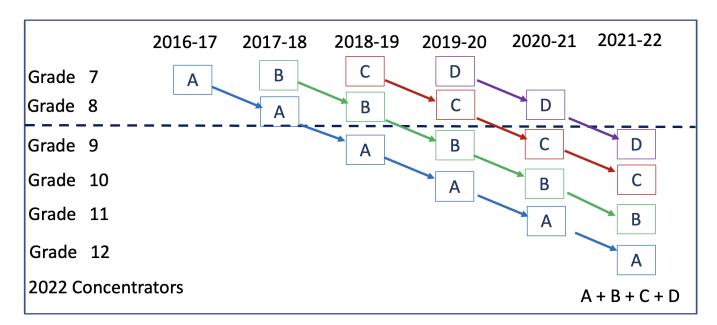

#### Who is included in these reports?

Students included in these reports are Grades 9 – 12 students actively enrolled as indicated in 2020-21 school year SIS Cycle 7 who have earned a concentration in one or more program of study. Credits may be earned starting in Grade 7 through Grade 12. An example for 2021 concentrators is provided below.

### DEQUEEN SCHOOL DISTRICT

**CTE Concentrator** -A student who has completed one foundational CTE credit and one additional CTE credit for a total of two CTE credits within the same approved CTE program of study.

Any two levels must sum to two (2) credits within a program of study. Concentrators must have 1.0 credit in Level 1. Level 1 includes the foundational courses. Levels progress in specificity as required (Section 3(41)(D-E)).

**Non-Concentrator** -All other students. Non-concentrators may include students who have completed one or more CTE credits that were not within the same program of study or in the progressive levels of specificity. Non-concentrators may include students who have never completed a CTE credit.