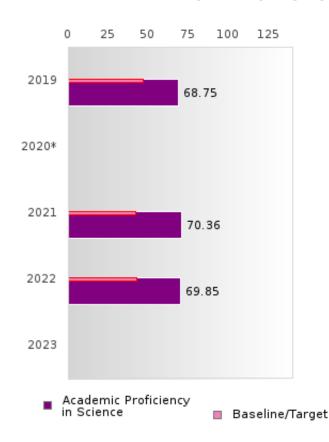

#### ACADEMIC PROFICIENCY SCORE IN SCIENCE

| YEAR  | SCORE | BASELINE/ | N   |
|-------|-------|-----------|-----|
|       |       | TARGET    |     |
| 2019  | 68.75 | 53.26     | 402 |
| 2020* |       | 53.51     |     |
| 2021  | 70.36 | 48.4      | 378 |
| 2022  | 69.85 | 48.65     | 351 |
| 2023  |       | 48.9      |     |

N: Number of Concentrators with Test Scores Included in the Score