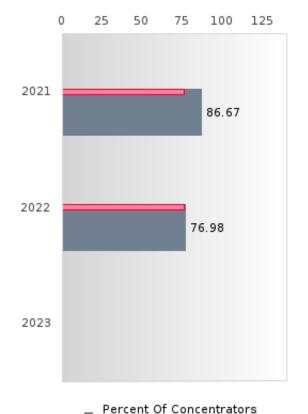

#### PERFORMANCE MEASURE SCORES FOR CONCENTRATORS ONLY

| PERFORMANCE       |       | DIS   | TRICT SCO | DRE   |      | STATE SCORE |       |       |       |      |  |
|-------------------|-------|-------|-----------|-------|------|-------------|-------|-------|-------|------|--|
| MEASURES          | 2019  | 2020  | 2021      | 2022  | 2023 | 2019        | 2020  | 2021  | 2022  | 2023 |  |
| 3S1: POST-PROGRAM |       |       | 86.67     | 76.98 |      |             |       | 81.92 | 81.38 |      |  |
| PLACEMENT         |       |       |           |       |      |             |       |       |       |      |  |
|                   |       |       |           |       |      |             |       |       |       |      |  |
| 4S1: NON-         | 40.99 | 34.88 | 26.46     | 58.79 |      | 31.31       | 31.34 | 30.03 | 43.00 |      |  |
| TRADITIONAL       |       |       |           |       |      |             |       |       |       |      |  |
| PROGRAM           |       |       |           |       |      |             |       |       |       |      |  |
| CONCENTRATION     |       |       |           |       |      |             |       |       |       |      |  |
| 5S1: INDUSTRY     |       |       | 10.49     | 92.25 |      |             |       | 14.46 | 44.94 |      |  |
| CERTIFICATIONS    |       |       |           |       |      |             |       |       |       |      |  |
|                   |       |       |           |       |      |             |       |       |       |      |  |

The placement data are lagged in this report and the CAR report. The 2022 report includes placement data on students who exited secondary education during the 2021 school year.

DEQUEEN SCHOOL DISTRICT Page 7/107 Table of Contents