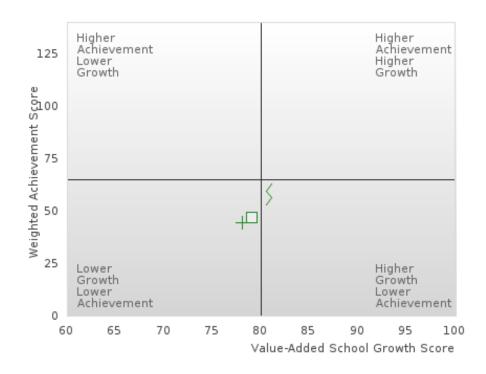

### ACADEMIC PERFORMANCE MEASURES [2S1, 2S2, 2S3]

### **DEQUEEN SCHOOL DISTRICT**

The Academic Proficiency Performance Measures (Reading/Language Arts [1S1]; Mathematics [1S2]; Science [1S3]) in Arkansas's approved Perkins V plan are designed to align with the achievement and growth measures in Arkansas's approved ESSA plan. This alignment provides schools with a unified focus on increased rigor and relevance in student learning opportunities within a student-focused learning system to improve academic proficiency and increase students' readiness for college, career, and community engagement.

#### Assessments Included:

Act Aspire (Grades 9 - 10) • Dynamic Learning Maps (Grades 9 - 10) • ACT (Grades 11 -12 [3-yr best])

Academic Proficiency Score Calculation:

- Weighted Achievement (Grades 9 12) and Value-Added Growth Scores (Grades 9 -10)
   Included in Score
- Reading/Language Arts, Mathematics, and Science calculated separately
- Calculated for all schools with Grades 9, 10, 11, and/or 12

#### General Formula for Academic Proficiency Score for Each Subject

ELA Academic Proficiency Score =

ELA Weighted Achievement Score  $\times$  (0.50) + ELA Mean Value – Added Growth Score  $\times$  (0.50)