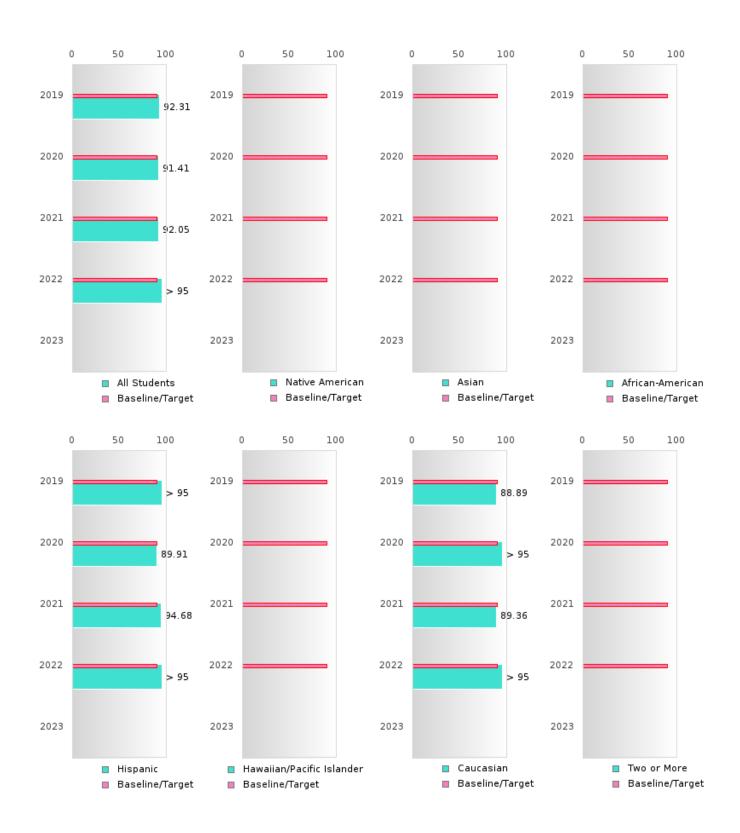

#### CONSORTIUM FIVE-YEAR EXTENDED ADJUSTED COHORT GRADUATION RATE

| YEAR | SCORE | BASELINE/<br>TARGET | N   |
|------|-------|---------------------|-----|
| 2019 | 92.31 | 90.4                | RV  |
| 2020 | 91.41 | 90.4                | 163 |
| 2021 | 92.05 | 90.4                | 151 |
| 2022 | > 95  | 90.4                | RV  |
| 2023 |       | 90.4                |     |

### CONSORTIUM FIVE-YEAR EXTENDED ADJUSTED COHORT GRADUATION RATE BY RACE/ETHNICITY