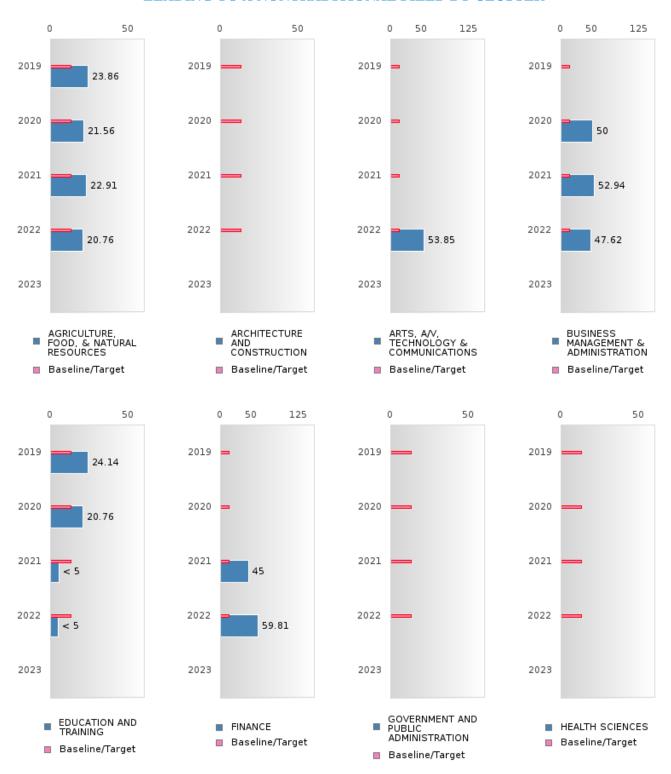

#### CONSORTIUM FOUR-YEAR ADJUSTED COHORT GRADUATION RATE BY CLUSTER

### **DEQUEEN SCHOOL DISTRICT**

#### FOUR-YEAR ADJUSTED GRADUATION RATE BY CLUSTER

| RACE          |        | 2019 |        |        | 2020 |          |        | 2021 |          |        | 2022 |        |       | 2023  |        |
|---------------|--------|------|--------|--------|------|----------|--------|------|----------|--------|------|--------|-------|-------|--------|
| Tu lez        | Score  | N    | Target | Score  | N    | Target   | Score  | N    | Target   | Score  | N    | Target | Score | N     | Target |
|               | Beere  | - '  |        |        |      | <u> </u> | COHOR' |      | <u> </u> | N RATE |      | Target | Beore | - 1 1 | Targot |
| AGRICULTUR    | 89.00  | RV   | 87.18  | 88.00  | RV   | 87.18    | > 95   | RV   | 87.18    | > 95   | RV   | 87.18  |       |       | 87.18  |
| E, FOOD, &    | 07.00  | 10,  | 07110  | 00.00  | 11,  | 07110    | -      | 11.  | 07110    | , , ,  | 11,  | 07110  |       |       | 07110  |
| NATURAL       |        |      |        |        |      |          |        |      |          |        |      |        |       |       |        |
| RESOURCES     |        |      |        |        |      |          |        |      |          |        |      |        |       |       |        |
| ARCHITECTU    |        |      | 87.18  |        |      | 87.18    |        |      | 87.18    |        |      | 87.18  |       |       | 87.18  |
| RE AND CONS   |        |      |        |        |      |          |        |      |          |        |      |        |       |       |        |
| TRUCTION      |        |      |        |        |      |          |        |      |          |        |      |        |       |       |        |
|               | N < 10 | < 10 | 87.18  |        |      | 87.18    |        |      | 87.18    |        |      | 87.18  |       |       | 87.18  |
| TECHNOLOGY    |        |      |        |        |      |          |        |      |          |        |      |        |       |       |        |
| & COMMUNIC    |        |      |        |        |      |          |        |      |          |        |      |        |       |       |        |
| ATIONS        |        |      |        |        |      |          |        |      |          |        |      |        |       |       |        |
| BUSINESS MA   | 95.00  | RV   | 87.18  | 95.00  | RV   | 87.18    | > 95   | RV   | 87.18    | > 95   | RV   | 87.18  |       |       | 87.18  |
| NAGEMENT &    |        |      |        |        |      |          |        |      |          |        |      |        |       |       |        |
| ADMINISTRAT   |        |      |        |        |      |          |        |      |          |        |      |        |       |       |        |
| ION           |        |      |        |        |      |          |        |      |          |        |      |        |       |       |        |
| EDUCATION     | > 95   | RV   | 87.18  | > 95   | RV   | 87.18    | N < 10 | < 10 | 87.18    | N < 10 | < 10 | 87.18  |       |       | 87.18  |
| AND           |        |      |        |        |      |          |        |      |          |        |      |        |       |       | 0      |
| TRAINING      |        |      |        |        |      |          |        |      |          |        |      |        |       |       |        |
| FINANCE       | 88.00  | RV   | 87.18  | 95.00  | RV   | 87.18    | > 95   | RV   | 87.18    | > 95   | RV   | 87.18  |       |       | 87.18  |
| GOVERNMEN     |        |      | 87.18  |        |      | 87.18    |        |      | 87.18    |        |      | 87.18  |       |       | 87.18  |
| T AND PUBLIC  |        |      |        |        |      |          |        |      |          |        |      |        |       |       |        |
| ADMINISTRAT   |        |      |        |        |      |          |        |      |          |        |      |        |       |       |        |
| ION           |        |      |        |        |      |          |        |      |          |        |      |        |       |       |        |
| HEALTH        | N < 10 | < 10 | 87.18  | N < 10 | < 10 | 87.18    |        |      | 87.18    |        |      | 87.18  |       |       | 87.18  |
| SCIENCES      |        |      |        |        |      |          |        |      |          |        |      |        |       |       |        |
| HOSPITALITY   | > 95   | RV   | 87.18  | 94.00  | RV   | 87.18    | > 95   | RV   | 87.18    | > 95   | RV   | 87.18  |       |       | 87.18  |
| & TOURISM     |        |      |        |        |      |          |        |      |          |        |      |        |       |       |        |
| HUMAN         | 94.00  | RV   | 87.18  | > 95   | RV   | 87.18    | > 95   | RV   | 87.18    | > 95   | RV   | 87.18  |       |       | 87.18  |
| SERVICES      |        |      |        |        |      |          |        |      |          |        |      |        |       |       |        |
| INFORMATIO    | 94.00  | RV   | 87.18  | 94.00  | RV   | 87.18    | > 95   | RV   | 87.18    | > 95   | RV   | 87.18  |       |       | 87.18  |
| N             |        |      |        |        |      |          |        |      |          |        |      |        |       |       |        |
| TECHNOLOGY    |        |      |        |        |      |          |        |      |          |        |      |        |       |       |        |
| LAW, PUBLIC   |        |      | 87.18  |        |      | 87.18    |        |      | 87.18    |        |      | 87.18  |       |       | 87.18  |
| SAFETY,       |        |      |        |        |      |          |        |      |          |        |      |        |       |       |        |
| CORRECTION    |        |      |        |        |      |          |        |      |          |        |      |        |       |       |        |
| S, AND        |        |      |        |        |      |          |        |      |          |        |      |        |       |       |        |
| SECURITY      |        |      |        |        |      |          |        |      |          |        |      |        |       |       |        |
| MANUFACTU     |        |      | 87.18  |        |      | 87.18    |        |      | 87.18    |        |      | 87.18  |       |       | 87.18  |
| RING          |        |      |        |        |      |          |        |      |          |        |      |        |       |       |        |
| MARKETING     | 94.00  | RV   | 87.18  | 95.00  | RV   | 87.18    | > 95   | RV   | 87.18    | > 95   | RV   | 87.18  |       |       | 87.18  |
| STEM          | N < 10 | < 10 | 87.18  | N < 10 | < 10 | 87.18    | N < 10 | < 10 | 87.18    | N < 10 | < 10 | 87.18  |       |       | 87.18  |
| TRANSPORTA    |        |      | 87.18  | N < 10 | < 10 | 87.18    | > 95   | RV   | 87.18    | > 95   | RV   | 87.18  |       |       | 87.18  |
| TION, DISTRIB |        |      |        |        |      |          |        |      |          |        |      |        |       |       |        |
| UTION, &      |        |      |        |        |      |          |        |      |          |        |      |        |       |       |        |
| LOGISTICS     |        |      |        |        |      |          |        |      |          |        |      |        |       |       |        |