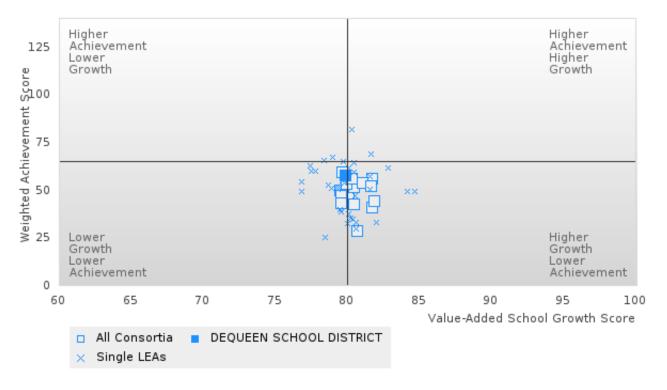

### DISTRIBUTION OF CONSORTIA AND SINGLE LEA FOUR-YEAR ADJUSTED COHORT GRADUATION RATES