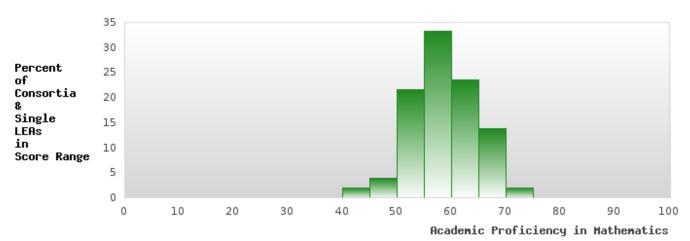

### DISTRIBUTION OF CONSORTIA AND SINGLE LEA SCORES FOR ACADEMIC PROFICIENCY IN MATHEMATICS

DEQUEEN SCHOOL DISTRICT Page 27/107 Table of Contents

<sup>\*</sup>State-required academic achievement tests were waived in 2020 due to COVID19.

#### ACADEMIC PROFICIENCY SCORE IN MATHEMATICS

| YEAR  | SCORE | BASELINE/ | N   |
|-------|-------|-----------|-----|
|       |       | TARGET    |     |
| 2019  | 63.95 | 46.45     | 402 |
| 2020* |       | 46.7      |     |
| 2021  | 62.79 | 42.27     | 378 |
| 2022  | 63.10 | 42.52     | 351 |
| 2023  |       | 42.77     |     |