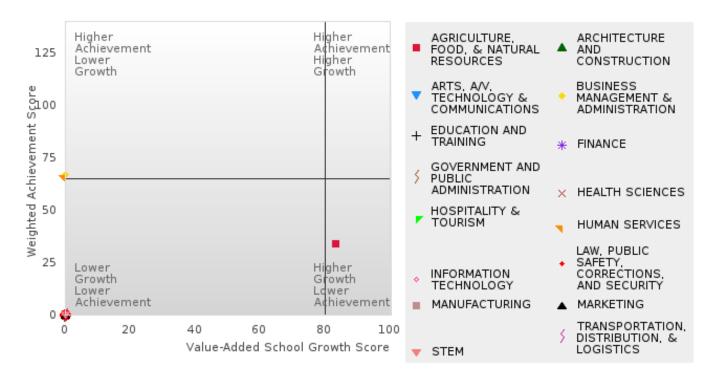

# ACADEMIC PERFORMANCE MEASURES [2S1, 2S2, 2S3]

#### CONCORD SCHOOL DISTRICT

The Academic Proficiency Performance Measures (Reading/Language Arts [1S1]; Mathematics [1S2]; Science [1S3]) in Arkansas's approved Perkins V plan are designed to align with the achievement and growth measures in Arkansas's approved ESSA plan. This alignment provides schools with a unified focus on increased rigor and relevance in student learning opportunities within a student-focused learning system to improve academic proficiency and increase students' readiness for college, career, and community engagement.

#### Assessments Included:

Act Aspire (Grades 9 - 10) • Dynamic Learning Maps (Grades 9 - 10) • ACT (Grades 11 -12 [3-yr best])

Academic Proficiency Score Calculation:

- Weighted Achievement (Grades 9 12) and Value-Added Growth Scores (Grades 9 -10)
   Included in Score
- Reading/Language Arts, Mathematics, and Science calculated separately
- Calculated for all schools with Grades 9, 10, 11, and/or 12

#### General Formula for Academic Proficiency Score for Each Subject

ELA Academic Proficiency Score =

ELA Weighted Achievement Score  $\times$  (0.50) + ELA Mean Value – Added Growth Score  $\times$  (0.50)

Math Academic Proficiency Score =

 $Math\ Weighted\ Achievement\ Score \times (0.50) + Math\ Mean\ Value - Added\ Growth\ Score \times (0.50)$ 

Science Academic Proficiency Score =

Science Weighted Achievement Score  $\times$  (0.50) + Science Mean Value - Added Growth Score  $\times$  (0.50)