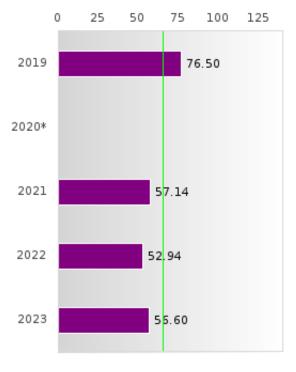

#### ACADEMIC PROFICIENCY SCORE IN READING LANGUAGE ARTS

| YEAR  | SCORE | BASELINE/<br>TARGET | N  |
|-------|-------|---------------------|----|
| 2019  | 78.43 | 52.78               | 50 |
| 2020* |       | 53.03               |    |
| 2021  | 59.51 | 48.45               | 42 |
| 2022  | 65.17 | 48.7                | 51 |
| 2023  | 73.01 | 48.95               | 53 |

N: Number of Concentrators with Test Scores Included in the Score