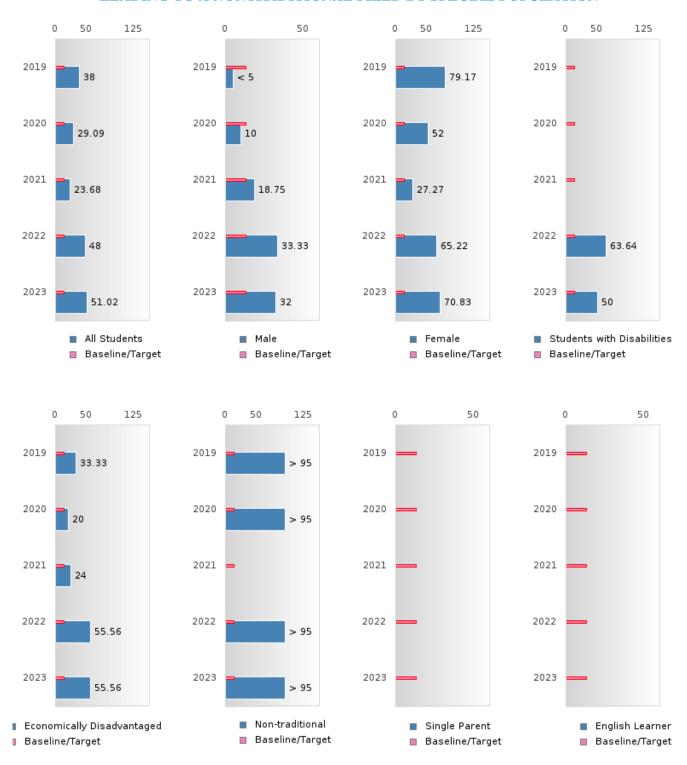

#### PERFORMANCE MEASURE SCORES FOR CONCENTRATORS ONLY

| PERFORMANCE       |       | DIS   | TRICT SCO | ORE   |       | STATE SCORE |       |       |       |       |  |  |
|-------------------|-------|-------|-----------|-------|-------|-------------|-------|-------|-------|-------|--|--|
| MEASURES          | 2019  | 2020  | 2021      | 2022  | 2023  | 2019        | 2020  | 2021  | 2022  | 2023  |  |  |
| 3S1: POST-PROGRAM |       |       | 77.78     | 85.71 | 89.47 |             |       | 81.92 | 81.38 | 82.78 |  |  |
| PLACEMENT         |       |       |           |       |       |             |       |       |       |       |  |  |
|                   |       |       |           |       |       |             |       |       |       |       |  |  |
| 4S1: NON-         | 38.00 | 29.09 | 23.68     | 48.00 | 51.02 | 31.31       | 31.34 | 30.03 | 43.00 | 39.14 |  |  |
| TRADITIONAL       |       |       |           |       |       |             |       |       |       |       |  |  |
| PROGRAM           |       |       |           |       |       |             |       |       |       |       |  |  |
| CONCENTRATION     |       |       |           |       |       |             |       |       |       |       |  |  |
| 5S1: INDUSTRY     |       |       | < 5       | 27.78 | 25.00 |             |       | 14.46 | 47.36 | 55.22 |  |  |
| CERTIFICATIONS    |       |       |           |       |       |             |       |       |       |       |  |  |
|                   |       |       |           |       |       |             |       |       |       |       |  |  |

#### **GRADUATION RATE BY SPECIAL POPULATION**

| RACE                       |        | 2019 |        |        | 2020  |        |         | 2021   |        |         | 2022 |        |        | 2023 |        |
|----------------------------|--------|------|--------|--------|-------|--------|---------|--------|--------|---------|------|--------|--------|------|--------|
|                            | Score  | N    | Target | Score  | N     | Target | Score   | N      | Target | Score   | N    | Target | Score  | N    | Target |
|                            |        |      | FO     | UR-YEA | R ADJ | USTED  | COHOR'  | T GRAI | DUATIO | ON RATE | Ξ    |        |        |      |        |
| All Students               | 91.30  | RV   | 87.18  | > 95   | RV    | 87.18  | > 95    | RV     | 87.18  | > 95    | RV   | 87.18  | > 95   | RV   | 87.18  |
| Male                       | N < 10 | < 10 | 87.18  | 94.12  | RV    | 87.18  | N < 10  | < 10   | 87.18  | N < 10  | < 10 | 87.18  | N < 10 | < 10 | 87.18  |
| Female                     | 92.86  | RV   | 87.18  | > 95   | RV    | 87.18  | > 95    | RV     | 87.18  | > 95    | RV   | 87.18  | N < 10 | < 10 | 87.18  |
| Students with Disabilities | N < 10 | < 10 | 87.18  | N < 10 | < 10  | 87.18  | N < 10  | < 10   | 87.18  | N < 10  | < 10 | 87.18  | N < 10 | < 10 | 87.18  |
| Economically Disadvantaged | 86.67  | RV   | 87.18  | 95.00  | RV    | 87.18  | > 95    | RV     | 87.18  | > 95    | RV   | 87.18  | N < 10 | < 10 | 87.18  |
| Non-traditional            | > 95   | RV   | 87.18  | N < 10 | < 10  | 87.18  | N < 10  | < 10   | 87.18  | N < 10  | < 10 | 87.18  | N < 10 | < 10 | 87.18  |
| Single Parent              |        |      | 87.18  |        |       | 87.18  |         |        | 87.18  |         |      | 87.18  |        |      | 87.18  |
| English Learner            |        |      | 87.18  |        |       | 87.18  |         |        | 87.18  |         |      | 87.18  |        |      | 87.18  |
| Homeless                   | N < 10 | < 10 | 87.18  | N < 10 | < 10  |        | N < 10  | < 10   | 87.18  |         |      | 87.18  |        |      | 87.18  |
| Foster Care                |        |      | 87.18  | N < 10 | < 10  | 87.18  |         |        | 87.18  |         |      | 87.18  | N < 10 | < 10 | 87.18  |
| Military                   |        |      | 87.18  |        |       | 87.18  |         |        | 87.18  |         |      | 87.18  |        |      | 87.18  |
| Dependent                  |        |      |        |        |       |        |         |        |        |         |      |        |        |      |        |
| Migrant                    |        |      | 87.18  |        |       | 87.18  |         |        |        | N < 10  | < 10 | 87.18  |        |      | 87.18  |
|                            |        |      |        | AR EXT |       |        | STED CO |        |        | UATION  |      |        |        |      |        |
| All Students               | > 95   | RV   | 90.4   | 91.30  | RV    | 90.4   | > 95    | RV     | 90.4   | > 95    | RV   | 90.4   | > 95   | RV   | 90.4   |
| Male                       | 93.75  | RV   | 90.4   | N < 10 | < 10  | 90.4   | 94.12   | RV     | 90.4   | N < 10  | < 10 | 90.4   | N < 10 | < 10 | 90.4   |
| Female                     | > 95   | RV   | 90.4   | 92.86  | RV    | 90.4   | > 95    | RV     | 90.4   | > 95    | RV   | 90.4   | > 95   | RV   | 90.4   |
| Students with Disabilities | N < 10 | < 10 | 90.4   | N < 10 | < 10  | 90.4   | N < 10  | < 10   | 90.4   | N < 10  | < 10 | 90.4   | N < 10 | < 10 | 90.4   |
| Economically Disadvantaged | 93.75  | RV   | 90.4   | 86.67  | RV    | 90.4   | 95.00   | RV     | 90.4   | > 95    | RV   | 90.4   | > 95   | RV   | 90.4   |
| Non-traditional            |        |      | 90.4   | > 95   | RV    | 90.4   | N < 10  | < 10   | 90.4   | N < 10  | < 10 | 90.4   | N < 10 | < 10 | 90.4   |
| Single Parent              |        |      | 90.4   |        |       | 90.4   |         |        | 90.4   |         |      | 90.4   |        |      | 90.4   |
| English Learner            |        |      | 90.4   |        |       | 90.4   |         |        | 90.4   |         |      | 90.4   |        |      | 90.4   |
| Homeless                   | N < 10 | < 10 | 90.4   | N < 10 | < 10  | 90.4   | N < 10  | < 10   | 90.4   | N < 10  | < 10 | 90.4   |        |      | 90.4   |
| Foster Care                | N < 10 | < 10 | 90.4   |        |       | 90.4   | N < 10  | < 10   | 90.4   |         |      | 90.4   |        |      | 90.4   |
| Military                   |        |      | 90.4   |        |       | 90.4   |         |        | 90.4   |         |      | 90.4   |        |      | 90.4   |
| Dependent                  |        |      |        |        |       |        |         |        |        |         |      |        |        |      |        |
| Migrant                    |        |      | 90.4   |        |       | 90.4   |         |        | 90.4   |         |      | 90.4   | N < 10 | < 10 | 90.4   |