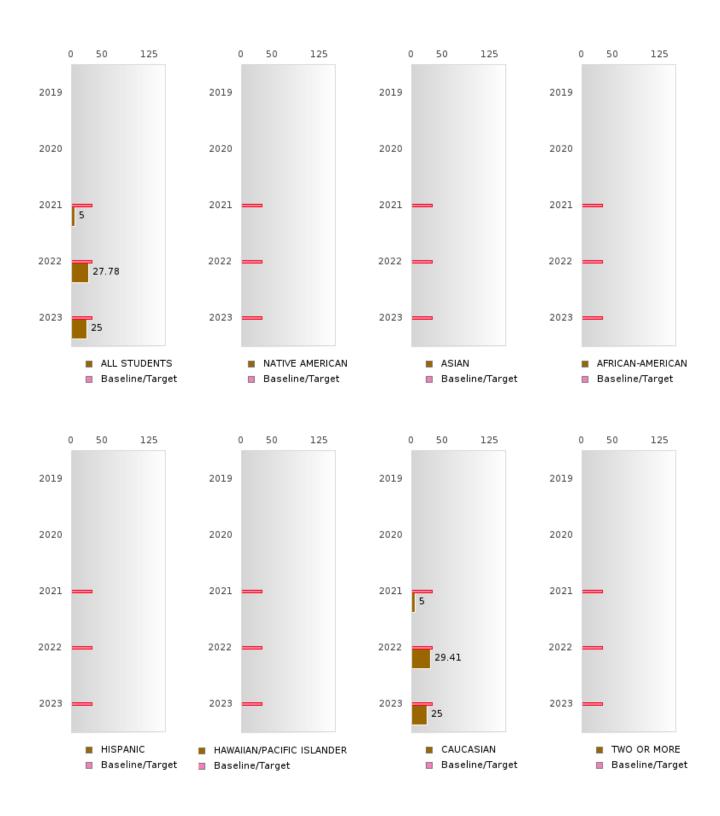

#### PERFORMANCE MEASURE SCORES FOR CONCENTRATORS ONLY

| PERFORMANCE       |       | DIS   | TRICT SCO | ORE   |       | STATE SCORE |       |       |       |       |  |  |
|-------------------|-------|-------|-----------|-------|-------|-------------|-------|-------|-------|-------|--|--|
| MEASURES          | 2019  | 2020  | 2021      | 2022  | 2023  | 2019        | 2020  | 2021  | 2022  | 2023  |  |  |
| 3S1: POST-PROGRAM |       |       | 77.78     | 85.71 | 89.47 |             |       | 81.92 | 81.38 | 82.78 |  |  |
| PLACEMENT         |       |       |           |       |       |             |       |       |       |       |  |  |
|                   |       |       |           |       |       |             |       |       |       |       |  |  |
| 4S1: NON-         | 38.00 | 29.09 | 23.68     | 48.00 | 51.02 | 31.31       | 31.34 | 30.03 | 43.00 | 39.14 |  |  |
| TRADITIONAL       |       |       |           |       |       |             |       |       |       |       |  |  |
| PROGRAM           |       |       |           |       |       |             |       |       |       |       |  |  |
| CONCENTRATION     |       |       |           |       |       |             |       |       |       |       |  |  |
| 5S1: INDUSTRY     |       |       | < 5       | 27.78 | 25.00 |             |       | 14.46 | 47.36 | 55.22 |  |  |
| CERTIFICATIONS    |       |       |           |       |       |             |       |       |       |       |  |  |
|                   |       |       |           |       |       |             |       |       |       |       |  |  |