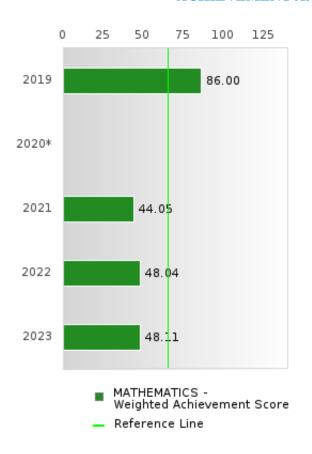

#### ACADEMIC PROFICIENCY SCORE IN MATHEMATICS

| YEAR  | SCORE | BASELINE/<br>TARGET | N  |
|-------|-------|---------------------|----|
| 2019  | 83.46 | 46.45               | 50 |
| 2020* |       | 46.7                |    |
| 2021  | 61.13 | 42.27               | 42 |
| 2022  | 68.17 | 42.52               | 51 |
| 2023  | 65.71 | 42.77               | 53 |

N: Number of Concentrators with Test Scores Included in the Score