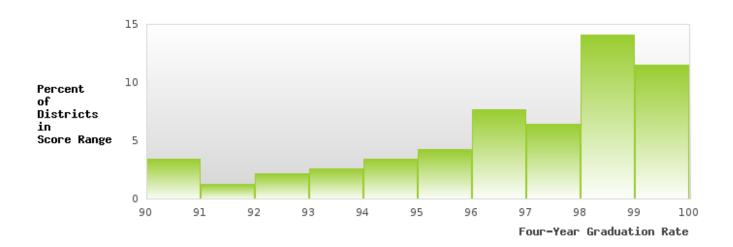

in the State's Consolidated Accountability Plan pursuant to Section 1111(b)(2) of the ESEA.

#### Formula:

2023 Five-Year Adjusted Cohort Graduation Rate

CTE Concentrators in the 2023 Five — Year
Adjusted Cohort who were Actual to Graduate
CTE Concentrators in the 2023 Five — Year
Adjusted Cohort who were Expected to Graduate

### CONCORD SCHOOL DISTRICT

#### CONSORTIUM FOUR-YEAR ADJUSTED COHORT GRADUATION RATE



| YEAR | SCORE | BASELINE/ | N  |
|------|-------|-----------|----|
|      |       | TARGET    |    |
| 2019 | 91.30 | 87.18     | RV |
| 2020 | > 95  | 87.18     | RV |
| 2021 | > 95  | 87.18     | RV |
| 2022 | > 95  | 87.18     | RV |
| 2023 | > 95  | 87.18     | RV |

N: Number of Expected Graduates

### DISTRIBUTION OF DISTRICT FOUR-YEAR ADJUSTED COHORT GRADUATION RATES



### CONCORD SCHOOL DISTRICT

#### CONSORTIUM FIVE-YEAR EXTENDED ADJUSTED COHORT GRADUATION RATE



| YEAR | SCORE | BASELINE/<br>TARGET | N  |
|------|-------|---------------------|----|
| 2019 | > 95  | 90.4                | RV |
| 2020 | 91.30 | 90.4                | RV |
| 2021 | > 95  | 90.4                | RV |
| 2022 | > 95  | 90.4                | RV |
| 2023 | > 95  | 90.4                | RV |

N: Number of Expected Graduates

## DISTRIBUTION OF DISTRICT FIVE-YEAR EXTENDED ADJUSTED COHORT GRADUATION RATES



### CONCORD SCHOOL DISTRICT

#### FOUR-YEAR ADJUSTED COHORT GRADUATION RATE BY RACE/ETHNICITY



### CONCORD SCHOOL DISTRICT

#### FIVE-YEAR EXTENDED ADJUSTED COHORT GRADUATION RATE BY RACE/ETHNICITY



### CONCORD SCHOOL DISTRICT

#### **GRADUATION RATE BY RACE/ETHNICITY**