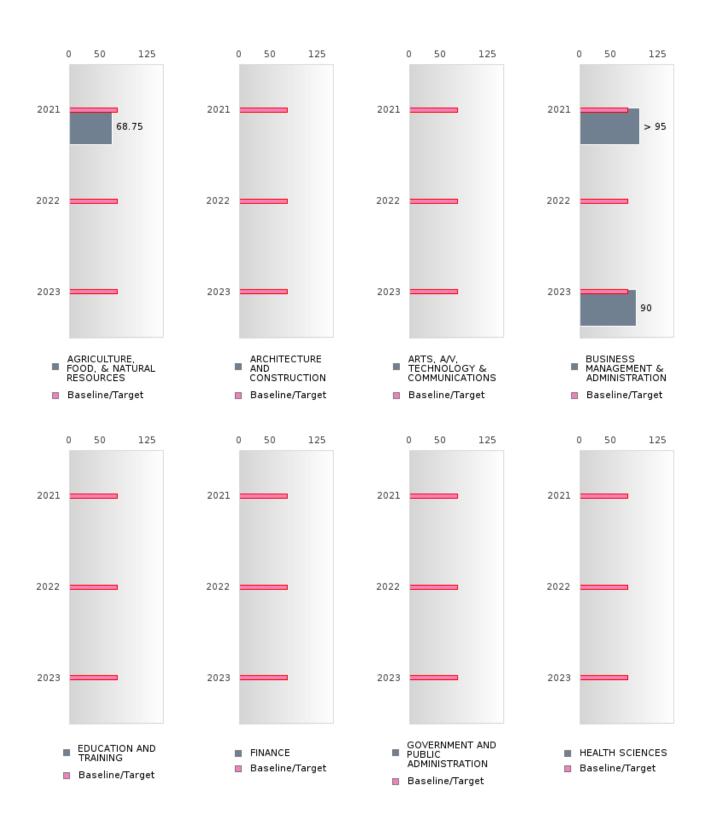

#### FOUR-YEAR ADJUSTED GRADUATION RATE BY CLUSTER

| RACE               |        | 2019 |        |        | 2020 |        |        | 2021 |        |        | 2022 |        |        | 2023 |        |
|--------------------|--------|------|--------|--------|------|--------|--------|------|--------|--------|------|--------|--------|------|--------|
|                    | Score  | N    | Target |
|                    |        |      |        |        |      |        | COHOR' |      |        |        |      |        |        |      |        |
| AGRICULTUR         | 87.00  | RV   | 87.18  | > 95   | RV   | 87.18  | N < 10 | < 10 | 87.18  | N < 10 | < 10 | 87.18  | N < 10 | < 10 | 87.18  |
| E, FOOD, &         |        |      |        |        |      |        |        |      |        |        |      |        |        |      |        |
| NATURAL            |        |      |        |        |      |        |        |      |        |        |      |        |        |      |        |
| RESOURCES          |        |      |        |        |      |        |        |      |        |        |      |        |        |      |        |
| ARCHITECTU         |        |      | 87.18  |        |      | 87.18  |        |      | 87.18  |        |      | 87.18  |        |      | 87.18  |
| RE AND CONS        |        |      |        |        |      |        |        |      |        |        |      |        |        |      |        |
| TRUCTION           |        |      |        |        |      |        |        |      |        |        |      |        |        |      |        |
| ARTS, A/V,         |        |      | 87.18  |        |      | 87.18  |        |      | 87.18  |        |      | 87.18  |        |      | 87.18  |
| TECHNOLOGY         |        |      |        |        |      |        |        |      |        |        |      |        |        |      |        |
| & COMMUNIC         |        |      |        |        |      |        |        |      |        |        |      |        |        |      |        |
| ATIONS             |        |      |        |        |      |        |        |      |        |        |      |        |        |      |        |
| <b>BUSINESS MA</b> | > 95   | RV   | 87.18  | > 95   | RV   | 87.18  | N < 10 | < 10 | 87.18  | > 95   | RV   | 87.18  |        |      | 87.18  |
| NAGEMENT &         |        |      |        |        |      |        |        |      |        |        |      |        |        |      |        |
| ADMINISTRAT        |        |      |        |        |      |        |        |      |        |        |      |        |        |      |        |
| ION                |        |      |        |        |      |        |        |      |        |        |      |        |        |      |        |
| EDUCATION          |        |      | 87.18  |        |      | 87.18  |        |      | 87.18  |        |      | 87.18  |        |      | 87.18  |
| AND                |        |      |        |        |      |        |        |      |        |        |      |        |        |      |        |
| TRAINING           |        |      |        |        |      |        |        |      |        |        |      |        |        |      |        |
| FINANCE            | > 95   | RV   | 87.18  | N < 10 | < 10 | 87.18  | N < 10 | < 10 | 87.18  | N < 10 | < 10 | 87.18  |        |      | 87.18  |
| GOVERNMEN          |        |      | 87.18  |        |      | 87.18  |        |      | 87.18  |        |      | 87.18  |        |      | 87.18  |
| T AND PUBLIC       |        |      |        |        |      |        |        |      |        |        |      |        |        |      |        |
| ADMINISTRAT        |        |      |        |        |      |        |        |      |        |        |      |        |        |      |        |
| ION                |        |      |        |        |      |        |        |      |        |        |      |        |        |      |        |
| HEALTH             |        |      | 87.18  |        |      | 87.18  |        |      | 87.18  |        |      | 87.18  |        |      | 87.18  |
| SCIENCES           |        |      |        |        |      |        |        |      |        |        |      |        |        |      |        |
| HOSPITALITY        | > 95   | RV   | 87.18  | N < 10 | < 10 | 87.18  | N < 10 | < 10 | 87.18  | N < 10 | < 10 | 87.18  | N < 10 | < 10 | 87.18  |
| & TOURISM          |        |      |        |        |      |        |        |      |        |        |      |        |        |      |        |
| HUMAN              | N < 10 | < 10 | 87.18  | N < 10 | < 10 | 87.18  | N < 10 | < 10 | 87.18  | N < 10 | < 10 | 87.18  | N < 10 | < 10 | 87.18  |
| SERVICES           |        |      |        |        |      |        |        |      |        |        |      |        |        |      |        |
| INFORMATIO         | N < 10 | < 10 | 87.18  | > 95   | RV   | 87.18  | N < 10 | < 10 | 87.18  | N < 10 | < 10 | 87.18  |        |      | 87.18  |
| N                  |        |      |        |        |      |        |        |      |        |        |      |        |        |      |        |
| TECHNOLOGY         |        |      |        |        |      |        |        |      |        |        |      |        |        |      |        |
| LAW, PUBLIC        |        |      | 87.18  |        |      | 87.18  |        |      | 87.18  |        |      | 87.18  |        |      | 87.18  |
| SAFETY,            |        |      |        |        |      |        |        |      |        |        |      |        |        |      |        |
| CORRECTION         |        |      |        |        |      |        |        |      |        |        |      |        |        |      |        |
| S, AND             |        |      |        |        |      |        |        |      |        |        |      |        |        |      |        |
| SECURITY           |        |      |        |        |      |        |        |      |        |        |      |        |        |      |        |
| MANUFACTU          |        |      | 87.18  |        |      | 87.18  |        |      | 87.18  |        |      | 87.18  |        |      | 87.18  |
| RING               |        |      |        |        |      |        |        |      |        |        |      |        |        |      |        |
| MARKETING          | N < 10 | < 10 |        | N < 10 | < 10 |        | N < 10 | < 10 |        | N < 10 | < 10 | 87.18  |        |      | 87.18  |
| STEM               |        |      | 87.18  |        |      | 87.18  |        |      | 87.18  |        |      | 87.18  |        |      | 87.18  |
| TRANSPORTA         |        |      | 87.18  |        |      | 87.18  | N < 10 | < 10 | 87.18  | N < 10 | < 10 | 87.18  |        |      | 87.18  |
| TION, DISTRIB      |        |      |        |        |      |        |        |      |        |        |      |        |        |      |        |
| UTION, &           |        |      |        |        |      |        |        |      |        |        |      |        |        |      |        |
| LOGISTICS          |        |      |        |        |      |        |        |      |        |        |      |        |        |      |        |