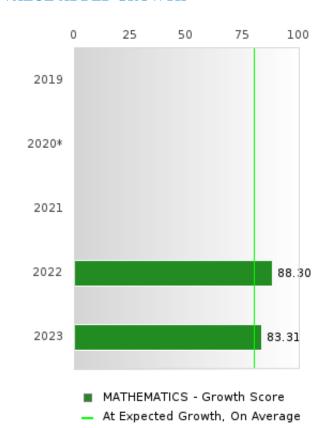

#### Assessments Included:

Act Aspire (Grades 9 - 10) • Dynamic Learning Maps (Grades 9 - 10) • ACT (Grades 11 -12 [3-yr best])

Academic Proficiency Score Calculation:

- Weighted Achievement (Grades 9 12) and Value-Added Growth Scores (Grades 9 -10)
   Included in Score
- Reading/Language Arts, Mathematics, and Science calculated separately
- Calculated for all schools with Grades 9, 10, 11, and/or 12

#### General Formula for Academic Proficiency Score for Each Subject

ELA Academic Proficiency Score =

ELA Weighted Achievement Score  $\times$  (0.50) + ELA Mean Value – Added Growth Score  $\times$  (0.50)

Math Academic Proficiency Score =

 $Math\ Weighted\ Achievement\ Score \times (0.50) + Math\ Mean\ Value - Added\ Growth\ Score \times (0.50)$ 

Science Academic Proficiency Score =

Science Weighted Achievement Score  $\times$  (0.50) + Science Mean Value - Added Growth Score  $\times$  (0.50)