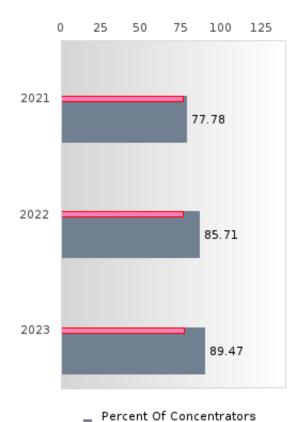

#### PERFORMANCE MEASURE SCORES FOR CONCENTRATORS ONLY

| PERFORMANCE       |       | DIS   | TRICT SCO | ORE   |       | STATE SCORE |       |       |       |       |  |  |
|-------------------|-------|-------|-----------|-------|-------|-------------|-------|-------|-------|-------|--|--|
| MEASURES          | 2019  | 2020  | 2021      | 2022  | 2023  | 2019        | 2020  | 2021  | 2022  | 2023  |  |  |
| 3S1: POST-PROGRAM |       |       | 77.78     | 85.71 | 89.47 |             |       | 81.92 | 81.38 | 82.78 |  |  |
| PLACEMENT         |       |       |           |       |       |             |       |       |       |       |  |  |
|                   |       |       |           |       |       |             |       |       |       |       |  |  |
| 4S1: NON-         | 38.00 | 29.09 | 23.68     | 48.00 | 51.02 | 31.31       | 31.34 | 30.03 | 43.00 | 39.14 |  |  |
| TRADITIONAL       |       |       |           |       |       |             |       |       |       |       |  |  |
| PROGRAM           |       |       |           |       |       |             |       |       |       |       |  |  |
| CONCENTRATION     |       |       |           |       |       |             |       |       |       |       |  |  |
| 5S1: INDUSTRY     |       |       | < 5       | 27.78 | 25.00 |             |       | 14.46 | 47.36 | 55.22 |  |  |
| CERTIFICATIONS    |       |       |           |       |       |             |       |       |       |       |  |  |
|                   |       |       |           |       |       |             |       |       |       |       |  |  |

The placement data are lagged in this report and the CAR report. The 2022 report includes placement data on students who exited secondary education during the 2021 school year.