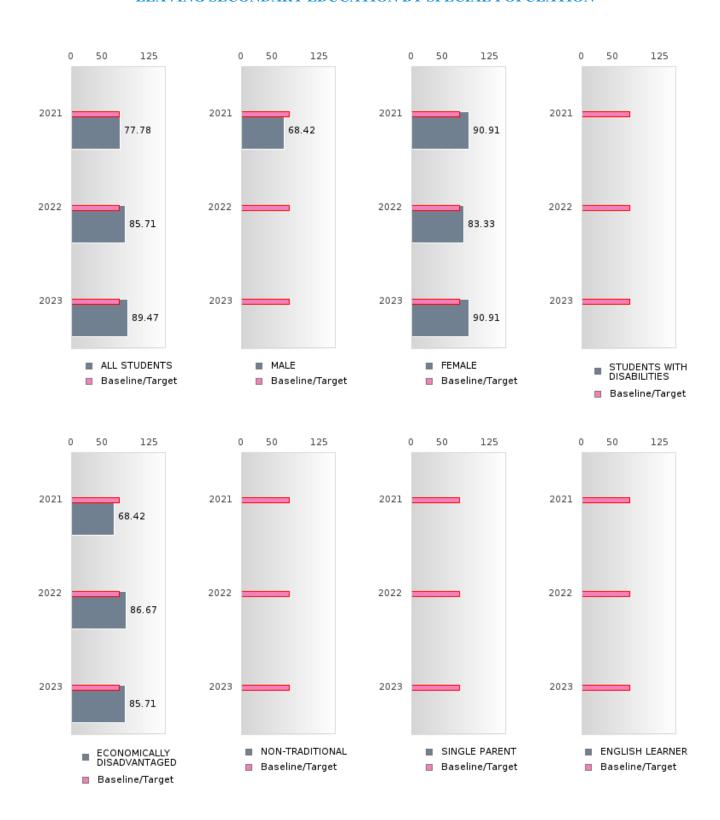

#### PERFORMANCE MEASURE SCORES FOR CONCENTRATORS ONLY

| PERFORMANCE       |       | DIS   | TRICT SCO | ORE   |       | STATE SCORE |       |       |       |       |  |  |
|-------------------|-------|-------|-----------|-------|-------|-------------|-------|-------|-------|-------|--|--|
| MEASURES          | 2019  | 2020  | 2021      | 2022  | 2023  | 2019        | 2020  | 2021  | 2022  | 2023  |  |  |
| 3S1: POST-PROGRAM |       |       | 77.78     | 85.71 | 89.47 |             |       | 81.92 | 81.38 | 82.78 |  |  |
| PLACEMENT         |       |       |           |       |       |             |       |       |       |       |  |  |
|                   |       |       |           |       |       |             |       |       |       |       |  |  |
| 4S1: NON-         | 38.00 | 29.09 | 23.68     | 48.00 | 51.02 | 31.31       | 31.34 | 30.03 | 43.00 | 39.14 |  |  |
| TRADITIONAL       |       |       |           |       |       |             |       |       |       |       |  |  |
| PROGRAM           |       |       |           |       |       |             |       |       |       |       |  |  |
| CONCENTRATION     |       |       |           |       |       |             |       |       |       |       |  |  |
| 5S1: INDUSTRY     |       |       | < 5       | 27.78 | 25.00 |             |       | 14.46 | 47.36 | 55.22 |  |  |
| CERTIFICATIONS    |       |       |           |       |       |             |       |       |       |       |  |  |
|                   |       |       |           |       |       |             |       |       |       |       |  |  |

#### **GRADUATION RATE BY SPECIAL POPULATION**

| RACE                       |        | 2019 |        |        | 2020  |        |         | 2021   |        |         | 2022 |        |        | 2023 |        |
|----------------------------|--------|------|--------|--------|-------|--------|---------|--------|--------|---------|------|--------|--------|------|--------|
|                            | Score  | N    | Target | Score  | N     | Target | Score   | N      | Target | Score   | N    | Target | Score  | N    | Target |
|                            |        |      | FO     | UR-YEA | R ADJ | USTED  | COHOR'  | T GRAI | DUATIO | ON RATE | Ξ    |        |        |      |        |
| All Students               | 91.30  | RV   | 87.18  | > 95   | RV    | 87.18  | > 95    | RV     | 87.18  | > 95    | RV   | 87.18  | > 95   | RV   | 87.18  |
| Male                       | N < 10 | < 10 | 87.18  | 94.12  | RV    | 87.18  | N < 10  | < 10   | 87.18  | N < 10  | < 10 | 87.18  | N < 10 | < 10 | 87.18  |
| Female                     | 92.86  | RV   | 87.18  | > 95   | RV    | 87.18  | > 95    | RV     | 87.18  | > 95    | RV   | 87.18  | N < 10 | < 10 | 87.18  |
| Students with Disabilities | N < 10 | < 10 | 87.18  | N < 10 | < 10  | 87.18  | N < 10  | < 10   | 87.18  | N < 10  | < 10 | 87.18  | N < 10 | < 10 | 87.18  |
| Economically Disadvantaged | 86.67  | RV   | 87.18  | 95.00  | RV    | 87.18  | > 95    | RV     | 87.18  | > 95    | RV   | 87.18  | N < 10 | < 10 | 87.18  |
| Non-traditional            | > 95   | RV   | 87.18  | N < 10 | < 10  | 87.18  | N < 10  | < 10   | 87.18  | N < 10  | < 10 | 87.18  | N < 10 | < 10 | 87.18  |
| Single Parent              |        |      | 87.18  |        |       | 87.18  |         |        | 87.18  |         |      | 87.18  |        |      | 87.18  |
| English Learner            |        |      | 87.18  |        |       | 87.18  |         |        | 87.18  |         |      | 87.18  |        |      | 87.18  |
| Homeless                   | N < 10 | < 10 | 87.18  | N < 10 | < 10  |        | N < 10  | < 10   | 87.18  |         |      | 87.18  |        |      | 87.18  |
| Foster Care                |        |      | 87.18  | N < 10 | < 10  | 87.18  |         |        | 87.18  |         |      | 87.18  | N < 10 | < 10 | 87.18  |
| Military                   |        |      | 87.18  |        |       | 87.18  |         |        | 87.18  |         |      | 87.18  |        |      | 87.18  |
| Dependent                  |        |      |        |        |       |        |         |        |        |         |      |        |        |      |        |
| Migrant                    |        |      | 87.18  |        |       | 87.18  |         |        |        | N < 10  | < 10 | 87.18  |        |      | 87.18  |
|                            |        |      |        | AR EXT |       |        | STED CO |        |        | UATION  |      |        |        |      |        |
| All Students               | > 95   | RV   | 90.4   | 91.30  | RV    | 90.4   | > 95    | RV     | 90.4   | > 95    | RV   | 90.4   | > 95   | RV   | 90.4   |
| Male                       | 93.75  | RV   | 90.4   | N < 10 | < 10  | 90.4   | 94.12   | RV     | 90.4   | N < 10  | < 10 | 90.4   | N < 10 | < 10 | 90.4   |
| Female                     | > 95   | RV   | 90.4   | 92.86  | RV    | 90.4   | > 95    | RV     | 90.4   | > 95    | RV   | 90.4   | > 95   | RV   | 90.4   |
| Students with Disabilities | N < 10 | < 10 | 90.4   | N < 10 | < 10  | 90.4   | N < 10  | < 10   | 90.4   | N < 10  | < 10 | 90.4   | N < 10 | < 10 | 90.4   |
| Economically Disadvantaged | 93.75  | RV   | 90.4   | 86.67  | RV    | 90.4   | 95.00   | RV     | 90.4   | > 95    | RV   | 90.4   | > 95   | RV   | 90.4   |
| Non-traditional            |        |      | 90.4   | > 95   | RV    | 90.4   | N < 10  | < 10   | 90.4   | N < 10  | < 10 | 90.4   | N < 10 | < 10 | 90.4   |
| Single Parent              |        |      | 90.4   |        |       | 90.4   |         |        | 90.4   |         |      | 90.4   |        |      | 90.4   |
| English Learner            |        |      | 90.4   |        |       | 90.4   |         |        | 90.4   |         |      | 90.4   |        |      | 90.4   |
| Homeless                   | N < 10 | < 10 | 90.4   | N < 10 | < 10  | 90.4   | N < 10  | < 10   | 90.4   | N < 10  | < 10 | 90.4   |        |      | 90.4   |
| Foster Care                | N < 10 | < 10 | 90.4   |        |       | 90.4   | N < 10  | < 10   | 90.4   |         |      | 90.4   |        |      | 90.4   |
| Military                   |        |      | 90.4   |        |       | 90.4   |         |        | 90.4   |         |      | 90.4   |        |      | 90.4   |
| Dependent                  |        |      |        |        |       |        |         |        |        |         |      |        |        |      |        |
| Migrant                    |        |      | 90.4   |        |       | 90.4   |         |        | 90.4   |         |      | 90.4   | N < 10 | < 10 | 90.4   |