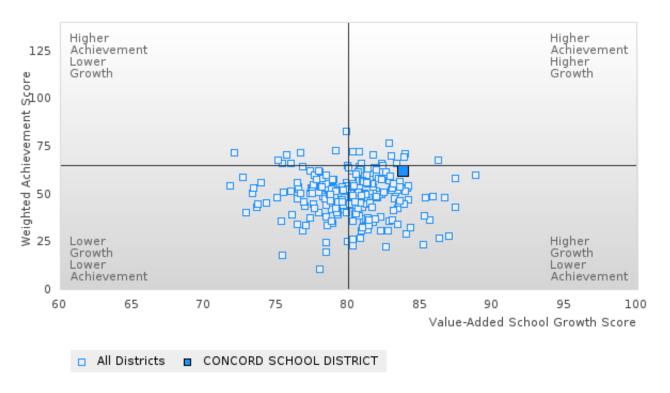

## DISTRIBUTION OF DISTRICT SCORES FOR ACADEMIC PROFICIENCY IN READING LANGUAGE ARTS

CONCORD SCHOOL DISTRICT

<sup>\*</sup>State-required academic achievement tests were waived in 2020 due to COVID19.