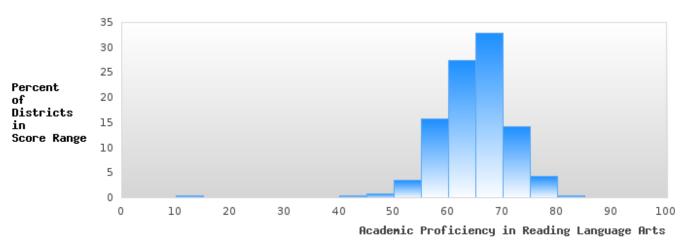

## DISTRIBUTION OF DISTRICT SCORES FOR ACADEMIC PROFICIENCY IN READING LANGUAGE ARTS

CONCORD SCHOOL DISTRICT

<sup>\*</sup>State-required academic achievement tests were waived in 2020 due to COVID19.

#### ACADEMIC PROFICIENCY SCORE IN READING LANGUAGE ARTS

| YEAR  | SCORE | BASELINE/<br>TARGET | N  |
|-------|-------|---------------------|----|
| 2019  | 78.43 | 52.78               | 50 |
| 2020* |       | 53.03               |    |
| 2021  | 59.51 | 48.45               | 42 |
| 2022  | 65.17 | 48.7                | 51 |
| 2023  | 73.01 | 48.95               | 53 |