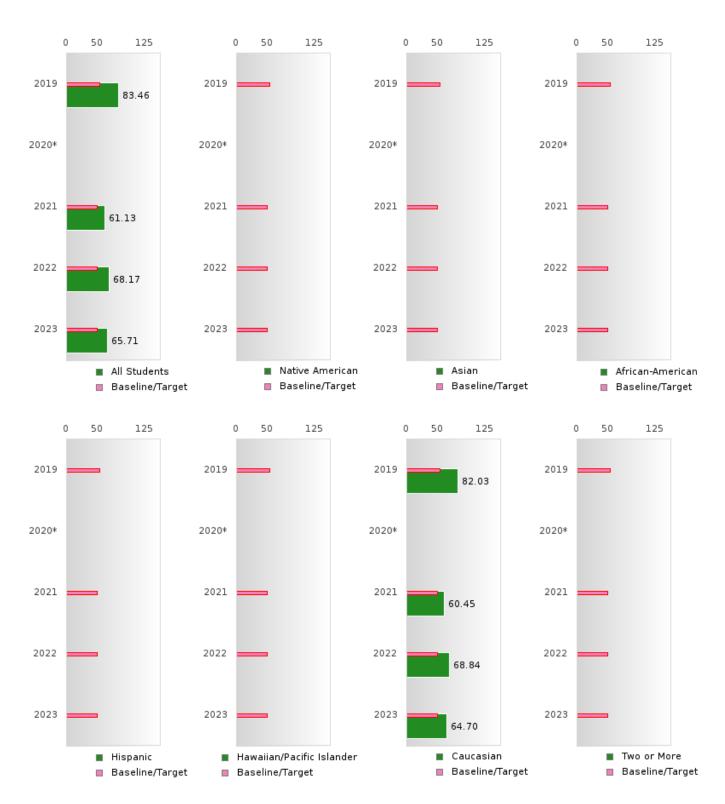

#### ACADEMIC PROFICIENCY SCORE IN MATHEMATICS

| YEAR  | SCORE | BASELINE/<br>TARGET | N  |
|-------|-------|---------------------|----|
| 2019  | 83.46 | 46.45               | 50 |
| 2020* |       | 46.7                |    |
| 2021  | 61.13 | 42.27               | 42 |
| 2022  | 68.17 | 42.52               | 51 |
| 2023  | 65.71 | 42.77               | 53 |

N: Number of Concentrators with Test Scores Included in the Score

#### ACADEMIC PROFICIENCY SCORE IN MATHEMATICS BY RACE/ETHNICITY

<sup>\*</sup>State-required academic achievement tests were waived in 2020 due to COVID19.