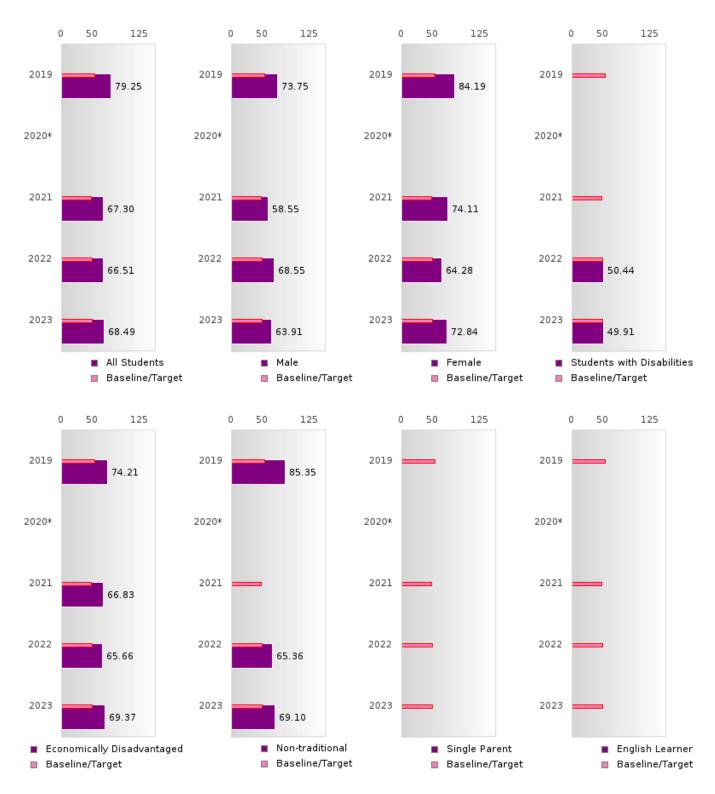

#### ACADEMIC PROFICIENCY SCORE IN SCIENCE

| YEAR  | SCORE | BASELINE/<br>TARGET | N  |
|-------|-------|---------------------|----|
| 2019  | 79.25 | 53.26               | 50 |
| 2020* |       | 53.51               |    |
| 2021  | 67.30 | 48.4                | 42 |
| 2022  | 66.51 | 48.65               | 51 |
| 2023  | 68.49 | 48.9                | 53 |

N: Number of Concentrators with Test Scores Included in the Score

### DISTRIBUTION OF DISTRICT SCORES FOR ACADEMIC PROFICIENCY IN SCIENCE

<sup>\*</sup>State-required academic achievement tests were waived in 2020 due to COVID19.