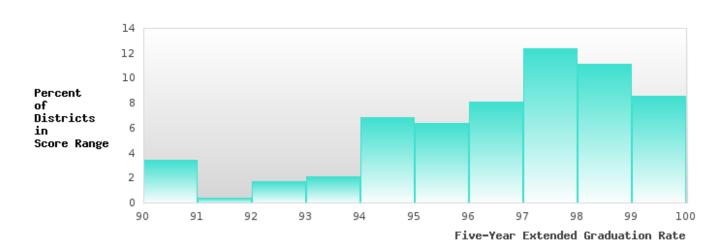

### DISTRIBUTION OF DISTRICT FOUR-YEAR ADJUSTED COHORT GRADUATION RATES

#### CONSORTIUM FIVE-YEAR EXTENDED ADJUSTED COHORT GRADUATION RATE

| YEAR | SCORE | BASELINE/<br>TARGET | N  |
|------|-------|---------------------|----|
| 2019 | > 95  | 90.4                | RV |
| 2020 | 91.30 | 90.4                | RV |
| 2021 | > 95  | 90.4                | RV |
| 2022 | > 95  | 90.4                | RV |
| 2023 | > 95  | 90.4                | RV |

## DISTRIBUTION OF DISTRICT FIVE-YEAR EXTENDED ADJUSTED COHORT GRADUATION RATES