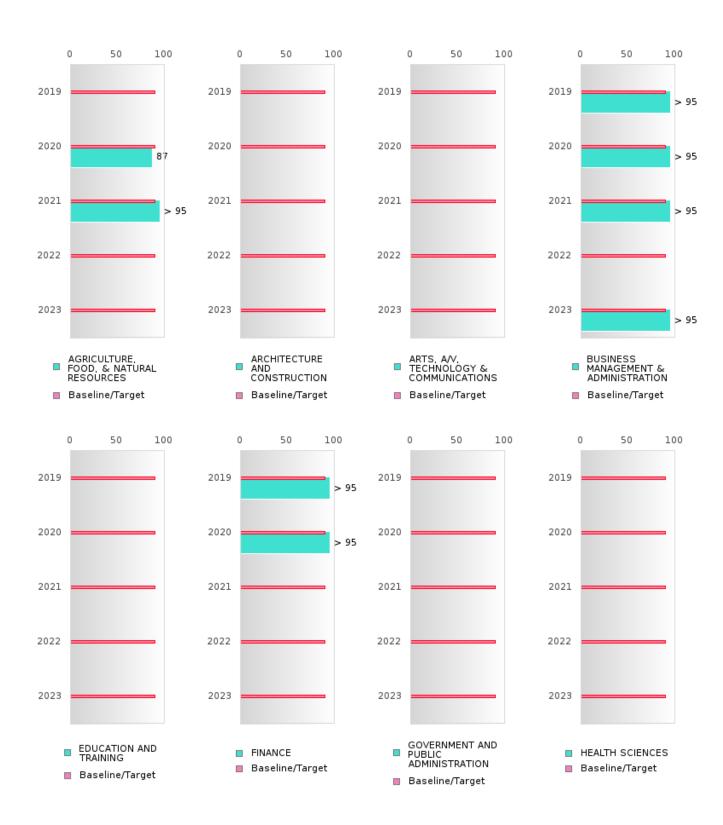

#### FIVE-YEAR EXTENDED ADJUSTED GRADUATION RATE BY CLUSTER

| RACE          |        | 2019 |        |        | 2020 |          |         | 2021  |        |        | 2022 |          |        | 2023 |        |
|---------------|--------|------|--------|--------|------|----------|---------|-------|--------|--------|------|----------|--------|------|--------|
|               | Score  | N    | Target | Score  | N    | Target   | Score   | N     | Target | Score  | N    | Target   | Score  | N    | Target |
|               |        | F    |        |        | ENDE | <u> </u> | STED CO | OHORT |        | UATION | RATE | <u> </u> |        |      |        |
| AGRICULTUR    | N < 10 | < 10 | 90.4   | 87.00  | RV   | 90.4     | > 95    | RV    | 90.4   | N < 10 | < 10 | 90.4     | N < 10 | < 10 | 90.4   |
| E, FOOD, &    |        |      |        |        |      |          |         |       |        |        |      |          |        |      |        |
| NATURAL       |        |      |        |        |      |          |         |       |        |        |      |          |        |      |        |
| RESOURCES     |        |      |        |        |      |          |         |       |        |        |      |          |        |      |        |
| ARCHITECTU    |        |      | 90.4   |        |      | 90.4     |         |       | 90.4   |        |      | 90.4     |        |      | 90.4   |
| RE AND CONS   |        |      |        |        |      |          |         |       |        |        |      |          |        |      |        |
| TRUCTION      |        |      |        |        |      |          |         |       |        |        |      |          |        |      |        |
| ARTS, A/V,    |        |      | 90.4   |        |      | 90.4     |         |       | 90.4   |        |      | 90.4     |        |      | 90.4   |
| TECHNOLOGY    |        |      |        |        |      |          |         |       |        |        |      |          |        |      |        |
| & COMMUNIC    |        |      |        |        |      |          |         |       |        |        |      |          |        |      |        |
| ATIONS        |        |      |        |        |      |          |         |       |        |        |      |          |        |      |        |
| BUSINESS MA   | > 95   | RV   | 90.4   | > 95   | RV   | 90.4     | > 95    | RV    | 90.4   | N < 10 | < 10 | 90.4     | > 95   | RV   | 90.4   |
| NAGEMENT &    |        |      |        |        |      |          |         |       |        |        |      |          |        |      |        |
| ADMINISTRAT   |        |      |        |        |      |          |         |       |        |        |      |          |        |      |        |
| ION           |        |      |        |        |      |          |         |       |        |        |      |          |        |      |        |
| EDUCATION     |        |      | 90.4   |        |      | 90.4     |         |       | 90.4   |        |      | 90.4     |        |      | 90.4   |
| AND           |        |      |        |        |      |          |         |       |        |        |      |          |        |      |        |
| TRAINING      |        |      |        |        |      |          |         |       |        |        |      |          |        |      |        |
| FINANCE       | > 95   | RV   | 90.4   | > 95   | RV   | 90.4     | N < 10  | < 10  | 90.4   | N < 10 | < 10 | 90.4     | N < 10 | < 10 | 90.4   |
| GOVERNMEN     |        |      | 90.4   |        |      | 90.4     |         |       | 90.4   |        |      | 90.4     |        |      | 90.4   |
| T AND PUBLIC  |        |      |        |        |      |          |         |       |        |        |      |          |        |      |        |
| ADMINISTRAT   |        |      |        |        |      |          |         |       |        |        |      |          |        |      |        |
| ION           |        |      |        |        |      |          |         |       |        |        |      |          |        |      |        |
| HEALTH        | N < 10 | < 10 | 90.4   |        |      | 90.4     |         |       | 90.4   |        |      | 90.4     |        |      | 90.4   |
| SCIENCES      |        |      |        |        |      |          |         |       |        |        |      |          |        |      |        |
| HOSPITALITY   | N < 10 | < 10 | 90.4   | > 95   | RV   | 90.4     | N < 10  | < 10  | 90.4   | N < 10 | < 10 | 90.4     | N < 10 | < 10 | 90.4   |
| & TOURISM     |        |      |        |        |      |          |         |       |        |        |      |          |        |      |        |
| HUMAN         | N < 10 | < 10 | 90.4   | N < 10 | < 10 | 90.4     | N < 10  | < 10  | 90.4   | N < 10 | < 10 | 90.4     | N < 10 | < 10 | 90.4   |
| SERVICES      |        |      |        |        |      |          |         |       |        |        |      |          |        |      |        |
|               | N < 10 | < 10 | 90.4   | N < 10 | < 10 | 90.4     | > 95    | RV    | 90.4   | N < 10 | < 10 | 90.4     | N < 10 | < 10 | 90.4   |
| N             |        |      |        |        |      |          |         |       |        |        |      |          |        |      |        |
| TECHNOLOGY    |        |      |        |        |      |          |         |       |        |        |      |          |        |      |        |
| LAW, PUBLIC   |        |      | 90.4   |        |      | 90.4     |         |       | 90.4   |        |      | 90.4     |        |      | 90.4   |
| SAFETY,       |        |      |        |        |      |          |         |       |        |        |      |          |        |      |        |
| CORRECTION    |        |      |        |        |      |          |         |       |        |        |      |          |        |      |        |
| S, AND        |        |      |        |        |      |          |         |       |        |        |      |          |        |      |        |
| SECURITY      |        |      |        |        |      |          |         |       |        |        |      |          |        |      |        |
| MANUFACTU     |        |      | 90.4   |        |      | 90.4     |         |       | 90.4   |        |      | 90.4     |        |      | 90.4   |
| RING          |        |      |        |        |      |          |         |       |        |        |      |          |        |      |        |
| MARKETING     | > 95   | RV   |        | N < 10 | < 10 | 90.4     | N < 10  | < 10  | 90.4   | N < 10 | < 10 | 90.4     | N < 10 | < 10 | 90.4   |
| STEM          |        |      | 90.4   |        |      | 90.4     |         |       | 90.4   |        |      | 90.4     |        |      | 90.4   |
| TRANSPORTA    |        |      | 90.4   |        |      | 90.4     |         |       | 90.4   | N < 10 | < 10 | 90.4     | N < 10 | < 10 | 90.4   |
| TION, DISTRIB |        |      |        |        |      |          |         |       |        |        |      |          |        |      |        |
| UTION, &      |        |      |        |        |      |          |         |       |        |        |      |          |        |      |        |
| LOGISTICS     |        |      |        |        |      |          |         |       |        |        |      |          |        |      |        |