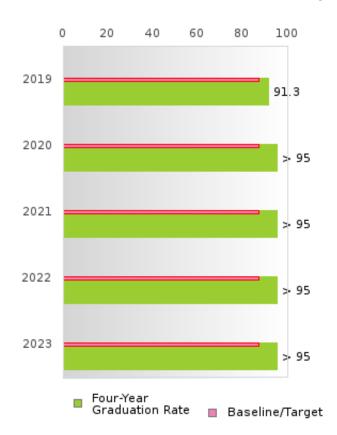

#### CONSORTIUM FOUR-YEAR ADJUSTED COHORT GRADUATION RATE

| YEAR | SCORE | BASELINE/ | N  |
|------|-------|-----------|----|
|      |       | TARGET    |    |
| 2019 | 91.30 | 87.18     | RV |
| 2020 | > 95  | 87.18     | RV |
| 2021 | > 95  | 87.18     | RV |
| 2022 | > 95  | 87.18     | RV |
| 2023 | > 95  | 87.18     | RV |

N: Number of Expected Graduates