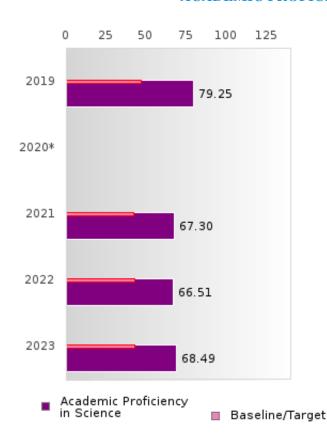

#### ACADEMIC PROFICIENCY SCORE IN SCIENCE

| YEAR  | SCORE | BASELINE/<br>TARGET | N  |
|-------|-------|---------------------|----|
| 2019  | 79.25 | 53.26               | 50 |
| 2020* |       | 53.51               |    |
| 2021  | 67.30 | 48.4                | 42 |
| 2022  | 66.51 | 48.65               | 51 |
| 2023  | 68.49 | 48.9                | 53 |

N: Number of Concentrators with Test Scores Included in the Score