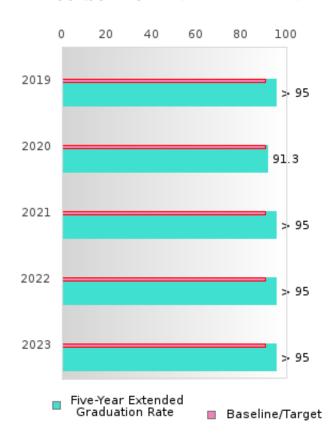

#### CONSORTIUM FIVE-YEAR EXTENDED ADJUSTED COHORT GRADUATION RATE

| YEAR | SCORE | BASELINE/<br>TARGET | N  |
|------|-------|---------------------|----|
| 2019 | > 95  | 90.4                | RV |
| 2020 | 91.30 | 90.4                | RV |
| 2021 | > 95  | 90.4                | RV |
| 2022 | > 95  | 90.4                | RV |
| 2023 | > 95  | 90.4                | RV |

N: Number of Expected Graduates