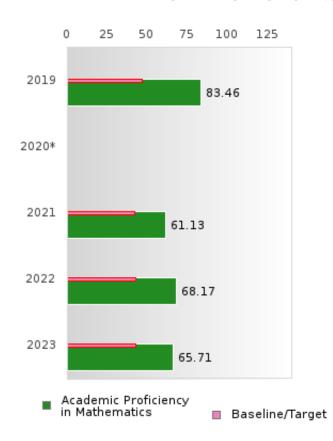

#### ACADEMIC PROFICIENCY SCORE IN MATHEMATICS

| YEAR  | SCORE | BASELINE/<br>TARGET | N  |
|-------|-------|---------------------|----|
| 2019  | 83.46 | 46.45               | 50 |
| 2020* |       | 46.7                |    |
| 2021  | 61.13 | 42.27               | 42 |
| 2022  | 68.17 | 42.52               | 51 |
| 2023  | 65.71 | 42.77               | 53 |

N: Number of Concentrators with Test Scores Included in the Score