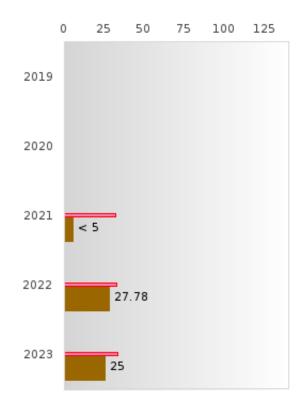

#### PERFORMANCE MEASURE SCORES FOR CONCENTRATORS ONLY

| PERFORMANCE       |       | DIS   | TRICT SCO | ORE   |       | STATE SCORE |       |       |       |       |  |  |
|-------------------|-------|-------|-----------|-------|-------|-------------|-------|-------|-------|-------|--|--|
| MEASURES          | 2019  | 2020  | 2021      | 2022  | 2023  | 2019        | 2020  | 2021  | 2022  | 2023  |  |  |
| 3S1: POST-PROGRAM |       |       | 77.78     | 85.71 | 89.47 |             |       | 81.92 | 81.38 | 82.78 |  |  |
| PLACEMENT         |       |       |           |       |       |             |       |       |       |       |  |  |
|                   |       |       |           |       |       |             |       |       |       |       |  |  |
| 4S1: NON-         | 38.00 | 29.09 | 23.68     | 48.00 | 51.02 | 31.31       | 31.34 | 30.03 | 43.00 | 39.14 |  |  |
| TRADITIONAL       |       |       |           |       |       |             |       |       |       |       |  |  |
| PROGRAM           |       |       |           |       |       |             |       |       |       |       |  |  |
| CONCENTRATION     |       |       |           |       |       |             |       |       |       |       |  |  |
| 5S1: INDUSTRY     |       |       | < 5       | 27.78 | 25.00 |             |       | 14.46 | 47.36 | 55.22 |  |  |
| CERTIFICATIONS    |       |       |           |       |       |             |       |       |       |       |  |  |
|                   |       |       |           |       |       |             |       |       |       |       |  |  |