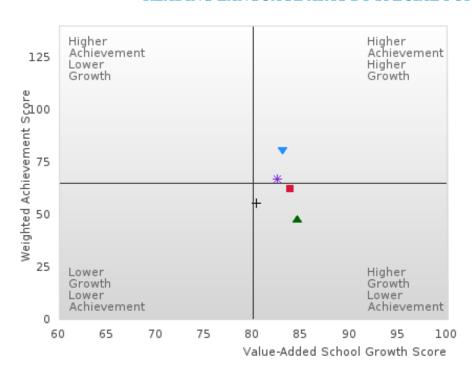

### **Table Of Contents**

| Definitions                                              | 4  |
|----------------------------------------------------------|----|
| Perkins V Performance Measure Scores                     | 6  |
| 1S: Graduation Performance Measures                      | 8  |
| By All Students                                          | 9  |
| By Race/Ethnicity                                        | 11 |
| By Special Population                                    | 14 |
| By Cluster                                               | 19 |
| 2S: Academic Performance Measures                        | 25 |
| By All Students                                          | 26 |
| By Race/Ethnicity                                        | 29 |
| By Special Population                                    | 33 |
| By Cluster                                               | 40 |
| Scatterplot of Weighted Achievement & Value-Added Growth | 49 |
| By All Students                                          | 51 |
| By Race                                                  | 54 |
| By Special Population                                    | 58 |
| By Cluster                                               | 62 |
| 3S1: Postsecondary Placement                             | 70 |
| By All Students                                          | 71 |
| By Race/Ethnicity                                        | 72 |
| By Special Population                                    | 74 |
| By Cluster                                               | 77 |
| By Type                                                  | 80 |
| 4S1: Non-traditional Program Concentration               | 82 |
| By All Students                                          | 83 |
| By Race/Ethnicity                                        | 84 |
| By Special Population                                    | 86 |
| By Cluster                                               | 89 |
| 5S1: Industry Certifications                             | 92 |