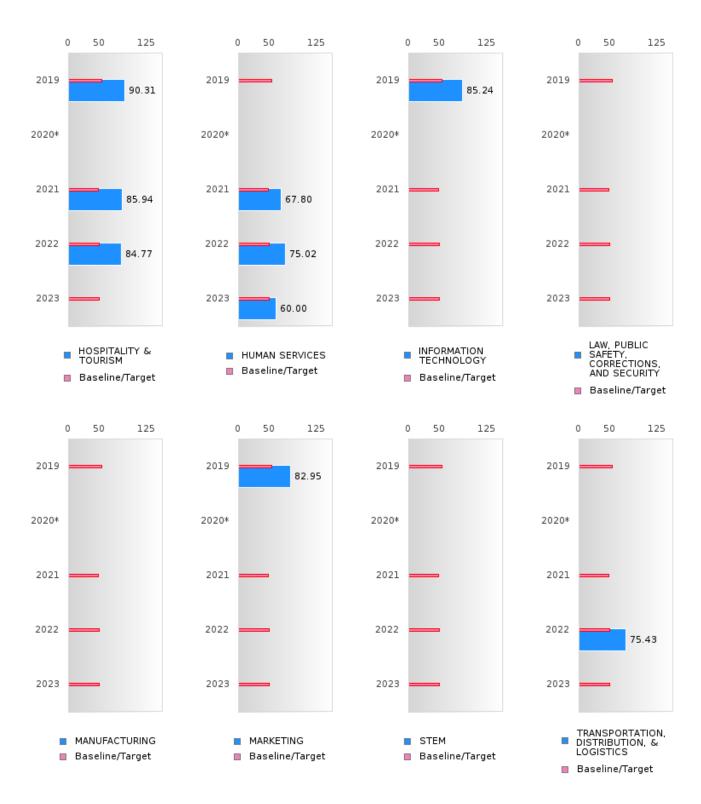

#### FOUR-YEAR ADJUSTED GRADUATION RATE BY CLUSTER

| RACE               |        | 2019 |        |        | 2020 |        |        | 2021 |        |        | 2022 |        |        | 2023 |        |
|--------------------|--------|------|--------|--------|------|--------|--------|------|--------|--------|------|--------|--------|------|--------|
|                    | Score  | N    | Target |
|                    |        |      |        |        |      |        | COHOR' |      |        |        |      |        |        |      |        |
| AGRICULTUR         | 87.00  | RV   | 87.18  | > 95   | RV   | 87.18  | N < 10 | < 10 | 87.18  | N < 10 | < 10 | 87.18  | N < 10 | < 10 | 87.18  |
| E, FOOD, &         |        |      |        |        |      |        |        |      |        |        |      |        |        |      |        |
| NATURAL            |        |      |        |        |      |        |        |      |        |        |      |        |        |      |        |
| RESOURCES          |        |      |        |        |      |        |        |      |        |        |      |        |        |      |        |
| ARCHITECTU         |        |      | 87.18  |        |      | 87.18  |        |      | 87.18  |        |      | 87.18  |        |      | 87.18  |
| RE AND CONS        |        |      |        |        |      |        |        |      |        |        |      |        |        |      |        |
| TRUCTION           |        |      |        |        |      |        |        |      |        |        |      |        |        |      |        |
| ARTS, A/V,         |        |      | 87.18  |        |      | 87.18  |        |      | 87.18  |        |      | 87.18  |        |      | 87.18  |
| TECHNOLOGY         |        |      |        |        |      |        |        |      |        |        |      |        |        |      |        |
| & COMMUNIC         |        |      |        |        |      |        |        |      |        |        |      |        |        |      |        |
| ATIONS             |        |      |        |        |      |        |        |      |        |        |      |        |        |      |        |
| <b>BUSINESS MA</b> | > 95   | RV   | 87.18  | > 95   | RV   | 87.18  | N < 10 | < 10 | 87.18  | > 95   | RV   | 87.18  |        |      | 87.18  |
| NAGEMENT &         |        |      |        |        |      |        |        |      |        |        |      |        |        |      |        |
| ADMINISTRAT        |        |      |        |        |      |        |        |      |        |        |      |        |        |      |        |
| ION                |        |      |        |        |      |        |        |      |        |        |      |        |        |      |        |
| EDUCATION          |        |      | 87.18  |        |      | 87.18  |        |      | 87.18  |        |      | 87.18  |        |      | 87.18  |
| AND                |        |      |        |        |      |        |        |      |        |        |      |        |        |      |        |
| TRAINING           |        |      |        |        |      |        |        |      |        |        |      |        |        |      |        |
| FINANCE            | > 95   | RV   | 87.18  | N < 10 | < 10 | 87.18  | N < 10 | < 10 | 87.18  | N < 10 | < 10 | 87.18  |        |      | 87.18  |
| GOVERNMEN          |        |      | 87.18  |        |      | 87.18  |        |      | 87.18  |        |      | 87.18  |        |      | 87.18  |
| T AND PUBLIC       |        |      |        |        |      |        |        |      |        |        |      |        |        |      |        |
| ADMINISTRAT        |        |      |        |        |      |        |        |      |        |        |      |        |        |      |        |
| ION                |        |      |        |        |      |        |        |      |        |        |      |        |        |      |        |
| HEALTH             |        |      | 87.18  |        |      | 87.18  |        |      | 87.18  |        |      | 87.18  |        |      | 87.18  |
| SCIENCES           |        |      |        |        |      |        |        |      |        |        |      |        |        |      |        |
| HOSPITALITY        | > 95   | RV   | 87.18  | N < 10 | < 10 | 87.18  | N < 10 | < 10 | 87.18  | N < 10 | < 10 | 87.18  | N < 10 | < 10 | 87.18  |
| & TOURISM          |        |      |        |        |      |        |        |      |        |        |      |        |        |      |        |
| HUMAN              | N < 10 | < 10 | 87.18  | N < 10 | < 10 | 87.18  | N < 10 | < 10 | 87.18  | N < 10 | < 10 | 87.18  | N < 10 | < 10 | 87.18  |
| SERVICES           |        |      |        |        |      |        |        |      |        |        |      |        |        |      |        |
| INFORMATIO         | N < 10 | < 10 | 87.18  | > 95   | RV   | 87.18  | N < 10 | < 10 | 87.18  | N < 10 | < 10 | 87.18  |        |      | 87.18  |
| N                  |        |      |        |        |      |        |        |      |        |        |      |        |        |      |        |
| TECHNOLOGY         |        |      |        |        |      |        |        |      |        |        |      |        |        |      |        |
| LAW, PUBLIC        |        |      | 87.18  |        |      | 87.18  |        |      | 87.18  |        |      | 87.18  |        |      | 87.18  |
| SAFETY,            |        |      |        |        |      |        |        |      |        |        |      |        |        |      |        |
| CORRECTION         |        |      |        |        |      |        |        |      |        |        |      |        |        |      |        |
| S, AND             |        |      |        |        |      |        |        |      |        |        |      |        |        |      |        |
| SECURITY           |        |      |        |        |      |        |        |      |        |        |      |        |        |      |        |
| MANUFACTU          |        |      | 87.18  |        |      | 87.18  |        |      | 87.18  |        |      | 87.18  |        |      | 87.18  |
| RING               |        |      |        |        |      |        |        |      |        |        |      |        |        |      |        |
| MARKETING          | N < 10 | < 10 |        | N < 10 | < 10 |        | N < 10 | < 10 |        | N < 10 | < 10 | 87.18  |        |      | 87.18  |
| STEM               |        |      | 87.18  |        |      | 87.18  |        |      | 87.18  |        |      | 87.18  |        |      | 87.18  |
| TRANSPORTA         |        |      | 87.18  |        |      | 87.18  | N < 10 | < 10 | 87.18  | N < 10 | < 10 | 87.18  |        |      | 87.18  |
| TION, DISTRIB      |        |      |        |        |      |        |        |      |        |        |      |        |        |      |        |
| UTION, &           |        |      |        |        |      |        |        |      |        |        |      |        |        |      |        |
| LOGISTICS          |        |      |        |        |      |        |        |      |        |        |      |        |        |      |        |