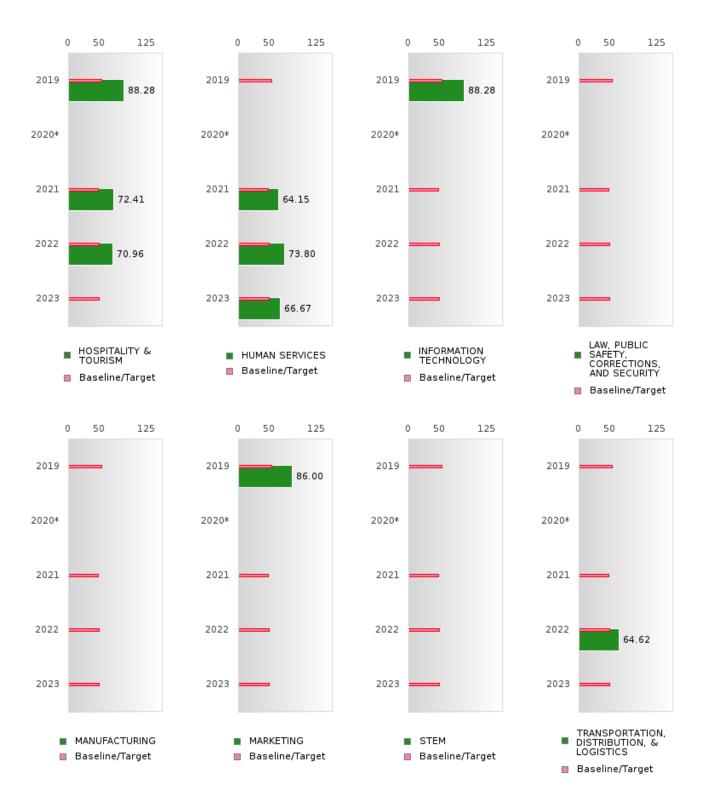

#### FOUR-YEAR ADJUSTED GRADUATION RATE BY CLUSTER

| RACE               |        | 2019 |        |        | 2020 |        |        | 2021 |        |        | 2022 |        |        | 2023 |        |
|--------------------|--------|------|--------|--------|------|--------|--------|------|--------|--------|------|--------|--------|------|--------|
|                    | Score  | N    | Target |
|                    |        |      |        |        |      |        | COHOR' |      |        |        |      |        |        |      |        |
| AGRICULTUR         | 87.00  | RV   | 87.18  | > 95   | RV   | 87.18  | N < 10 | < 10 | 87.18  | N < 10 | < 10 | 87.18  | N < 10 | < 10 | 87.18  |
| E, FOOD, &         |        |      |        |        |      |        |        |      |        |        |      |        |        |      |        |
| NATURAL            |        |      |        |        |      |        |        |      |        |        |      |        |        |      |        |
| RESOURCES          |        |      |        |        |      |        |        |      |        |        |      |        |        |      |        |
| ARCHITECTU         |        |      | 87.18  |        |      | 87.18  |        |      | 87.18  |        |      | 87.18  |        |      | 87.18  |
| RE AND CONS        |        |      |        |        |      |        |        |      |        |        |      |        |        |      |        |
| TRUCTION           |        |      |        |        |      |        |        |      |        |        |      |        |        |      |        |
| ARTS, A/V,         |        |      | 87.18  |        |      | 87.18  |        |      | 87.18  |        |      | 87.18  |        |      | 87.18  |
| TECHNOLOGY         |        |      |        |        |      |        |        |      |        |        |      |        |        |      |        |
| & COMMUNIC         |        |      |        |        |      |        |        |      |        |        |      |        |        |      |        |
| ATIONS             |        |      |        |        |      |        |        |      |        |        |      |        |        |      |        |
| <b>BUSINESS MA</b> | > 95   | RV   | 87.18  | > 95   | RV   | 87.18  | N < 10 | < 10 | 87.18  | > 95   | RV   | 87.18  |        |      | 87.18  |
| NAGEMENT &         |        |      |        |        |      |        |        |      |        |        |      |        |        |      |        |
| ADMINISTRAT        |        |      |        |        |      |        |        |      |        |        |      |        |        |      |        |
| ION                |        |      |        |        |      |        |        |      |        |        |      |        |        |      |        |
| EDUCATION          |        |      | 87.18  |        |      | 87.18  |        |      | 87.18  |        |      | 87.18  |        |      | 87.18  |
| AND                |        |      |        |        |      |        |        |      |        |        |      |        |        |      |        |
| TRAINING           |        |      |        |        |      |        |        |      |        |        |      |        |        |      |        |
| FINANCE            | > 95   | RV   | 87.18  | N < 10 | < 10 | 87.18  | N < 10 | < 10 | 87.18  | N < 10 | < 10 | 87.18  |        |      | 87.18  |
| GOVERNMEN          |        |      | 87.18  |        |      | 87.18  |        |      | 87.18  |        |      | 87.18  |        |      | 87.18  |
| T AND PUBLIC       |        |      |        |        |      |        |        |      |        |        |      |        |        |      |        |
| ADMINISTRAT        |        |      |        |        |      |        |        |      |        |        |      |        |        |      |        |
| ION                |        |      |        |        |      |        |        |      |        |        |      |        |        |      |        |
| HEALTH             |        |      | 87.18  |        |      | 87.18  |        |      | 87.18  |        |      | 87.18  |        |      | 87.18  |
| SCIENCES           |        |      |        |        |      |        |        |      |        |        |      |        |        |      |        |
| HOSPITALITY        | > 95   | RV   | 87.18  | N < 10 | < 10 | 87.18  | N < 10 | < 10 | 87.18  | N < 10 | < 10 | 87.18  | N < 10 | < 10 | 87.18  |
| & TOURISM          |        |      |        |        |      |        |        |      |        |        |      |        |        |      |        |
| HUMAN              | N < 10 | < 10 | 87.18  | N < 10 | < 10 | 87.18  | N < 10 | < 10 | 87.18  | N < 10 | < 10 | 87.18  | N < 10 | < 10 | 87.18  |
| SERVICES           |        |      |        |        |      |        |        |      |        |        |      |        |        |      |        |
| INFORMATIO         | N < 10 | < 10 | 87.18  | > 95   | RV   | 87.18  | N < 10 | < 10 | 87.18  | N < 10 | < 10 | 87.18  |        |      | 87.18  |
| N                  |        |      |        |        |      |        |        |      |        |        |      |        |        |      |        |
| TECHNOLOGY         |        |      |        |        |      |        |        |      |        |        |      |        |        |      |        |
| LAW, PUBLIC        |        |      | 87.18  |        |      | 87.18  |        |      | 87.18  |        |      | 87.18  |        |      | 87.18  |
| SAFETY,            |        |      |        |        |      |        |        |      |        |        |      |        |        |      |        |
| CORRECTION         |        |      |        |        |      |        |        |      |        |        |      |        |        |      |        |
| S, AND             |        |      |        |        |      |        |        |      |        |        |      |        |        |      |        |
| SECURITY           |        |      |        |        |      |        |        |      |        |        |      |        |        |      |        |
| MANUFACTU          |        |      | 87.18  |        |      | 87.18  |        |      | 87.18  |        |      | 87.18  |        |      | 87.18  |
| RING               |        |      |        |        |      |        |        |      |        |        |      |        |        |      |        |
| MARKETING          | N < 10 | < 10 |        | N < 10 | < 10 |        | N < 10 | < 10 |        | N < 10 | < 10 | 87.18  |        |      | 87.18  |
| STEM               |        |      | 87.18  |        |      | 87.18  |        |      | 87.18  |        |      | 87.18  |        |      | 87.18  |
| TRANSPORTA         |        |      | 87.18  |        |      | 87.18  | N < 10 | < 10 | 87.18  | N < 10 | < 10 | 87.18  |        |      | 87.18  |
| TION, DISTRIB      |        |      |        |        |      |        |        |      |        |        |      |        |        |      |        |
| UTION, &           |        |      |        |        |      |        |        |      |        |        |      |        |        |      |        |
| LOGISTICS          |        |      |        |        |      |        |        |      |        |        |      |        |        |      |        |