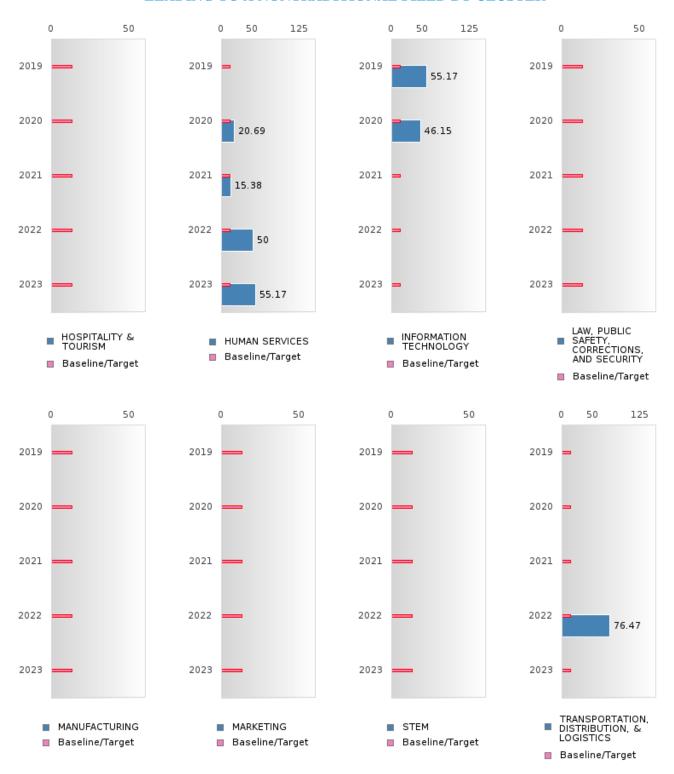

#### FOUR-YEAR ADJUSTED GRADUATION RATE BY CLUSTER

| RACE               |        | 2019 |        |        | 2020 |        |        | 2021 |        |        | 2022 |        |        | 2023 |        |
|--------------------|--------|------|--------|--------|------|--------|--------|------|--------|--------|------|--------|--------|------|--------|
|                    | Score  | N    | Target |
|                    |        |      |        |        |      |        | COHOR' |      |        |        |      |        |        |      |        |
| AGRICULTUR         | 87.00  | RV   | 87.18  | > 95   | RV   | 87.18  | N < 10 | < 10 | 87.18  | N < 10 | < 10 | 87.18  | N < 10 | < 10 | 87.18  |
| E, FOOD, &         |        |      |        |        |      |        |        |      |        |        |      |        |        |      |        |
| NATURAL            |        |      |        |        |      |        |        |      |        |        |      |        |        |      |        |
| RESOURCES          |        |      |        |        |      |        |        |      |        |        |      |        |        |      |        |
| ARCHITECTU         |        |      | 87.18  |        |      | 87.18  |        |      | 87.18  |        |      | 87.18  |        |      | 87.18  |
| RE AND CONS        |        |      |        |        |      |        |        |      |        |        |      |        |        |      |        |
| TRUCTION           |        |      |        |        |      |        |        |      |        |        |      |        |        |      |        |
| ARTS, A/V,         |        |      | 87.18  |        |      | 87.18  |        |      | 87.18  |        |      | 87.18  |        |      | 87.18  |
| TECHNOLOGY         |        |      |        |        |      |        |        |      |        |        |      |        |        |      |        |
| & COMMUNIC         |        |      |        |        |      |        |        |      |        |        |      |        |        |      |        |
| ATIONS             |        |      |        |        |      |        |        |      |        |        |      |        |        |      |        |
| <b>BUSINESS MA</b> | > 95   | RV   | 87.18  | > 95   | RV   | 87.18  | N < 10 | < 10 | 87.18  | > 95   | RV   | 87.18  |        |      | 87.18  |
| NAGEMENT &         |        |      |        |        |      |        |        |      |        |        |      |        |        |      |        |
| ADMINISTRAT        |        |      |        |        |      |        |        |      |        |        |      |        |        |      |        |
| ION                |        |      |        |        |      |        |        |      |        |        |      |        |        |      |        |
| EDUCATION          |        |      | 87.18  |        |      | 87.18  |        |      | 87.18  |        |      | 87.18  |        |      | 87.18  |
| AND                |        |      |        |        |      |        |        |      |        |        |      |        |        |      |        |
| TRAINING           |        |      |        |        |      |        |        |      |        |        |      |        |        |      |        |
| FINANCE            | > 95   | RV   | 87.18  | N < 10 | < 10 | 87.18  | N < 10 | < 10 | 87.18  | N < 10 | < 10 | 87.18  |        |      | 87.18  |
| GOVERNMEN          |        |      | 87.18  |        |      | 87.18  |        |      | 87.18  |        |      | 87.18  |        |      | 87.18  |
| T AND PUBLIC       |        |      |        |        |      |        |        |      |        |        |      |        |        |      |        |
| ADMINISTRAT        |        |      |        |        |      |        |        |      |        |        |      |        |        |      |        |
| ION                |        |      |        |        |      |        |        |      |        |        |      |        |        |      |        |
| HEALTH             |        |      | 87.18  |        |      | 87.18  |        |      | 87.18  |        |      | 87.18  |        |      | 87.18  |
| SCIENCES           |        |      |        |        |      |        |        |      |        |        |      |        |        |      |        |
| HOSPITALITY        | > 95   | RV   | 87.18  | N < 10 | < 10 | 87.18  | N < 10 | < 10 | 87.18  | N < 10 | < 10 | 87.18  | N < 10 | < 10 | 87.18  |
| & TOURISM          |        |      |        |        |      |        |        |      |        |        |      |        |        |      |        |
| HUMAN              | N < 10 | < 10 | 87.18  | N < 10 | < 10 | 87.18  | N < 10 | < 10 | 87.18  | N < 10 | < 10 | 87.18  | N < 10 | < 10 | 87.18  |
| SERVICES           |        |      |        |        |      |        |        |      |        |        |      |        |        |      |        |
| INFORMATIO         | N < 10 | < 10 | 87.18  | > 95   | RV   | 87.18  | N < 10 | < 10 | 87.18  | N < 10 | < 10 | 87.18  |        |      | 87.18  |
| N                  |        |      |        |        |      |        |        |      |        |        |      |        |        |      |        |
| TECHNOLOGY         |        |      |        |        |      |        |        |      |        |        |      |        |        |      |        |
| LAW, PUBLIC        |        |      | 87.18  |        |      | 87.18  |        |      | 87.18  |        |      | 87.18  |        |      | 87.18  |
| SAFETY,            |        |      |        |        |      |        |        |      |        |        |      |        |        |      |        |
| CORRECTION         |        |      |        |        |      |        |        |      |        |        |      |        |        |      |        |
| S, AND             |        |      |        |        |      |        |        |      |        |        |      |        |        |      |        |
| SECURITY           |        |      |        |        |      |        |        |      |        |        |      |        |        |      |        |
| MANUFACTU          |        |      | 87.18  |        |      | 87.18  |        |      | 87.18  |        |      | 87.18  |        |      | 87.18  |
| RING               |        |      |        |        |      |        |        |      |        |        |      |        |        |      |        |
| MARKETING          | N < 10 | < 10 |        | N < 10 | < 10 |        | N < 10 | < 10 |        | N < 10 | < 10 | 87.18  |        |      | 87.18  |
| STEM               |        |      | 87.18  |        |      | 87.18  |        |      | 87.18  |        |      | 87.18  |        |      | 87.18  |
| TRANSPORTA         |        |      | 87.18  |        |      | 87.18  | N < 10 | < 10 | 87.18  | N < 10 | < 10 | 87.18  |        |      | 87.18  |
| TION, DISTRIB      |        |      |        |        |      |        |        |      |        |        |      |        |        |      |        |
| UTION, &           |        |      |        |        |      |        |        |      |        |        |      |        |        |      |        |
| LOGISTICS          |        |      |        |        |      |        |        |      |        |        |      |        |        |      |        |