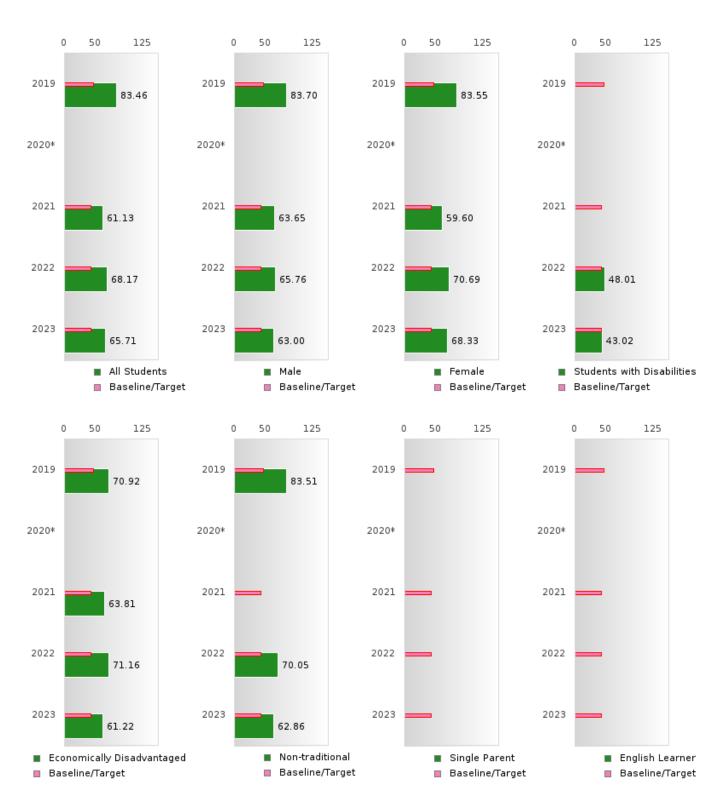

#### ACADEMIC PROFICIENCY SCORE IN MATHEMATICS

| YEAR  | SCORE | BASELINE/<br>TARGET | N  |
|-------|-------|---------------------|----|
| 2019  | 83.46 | 46.45               | 50 |
| 2020* |       | 46.7                |    |
| 2021  | 61.13 | 42.27               | 42 |
| 2022  | 68.17 | 42.52               | 51 |
| 2023  | 65.71 | 42.77               | 53 |

N: Number of Concentrators with Test Scores Included in the Score