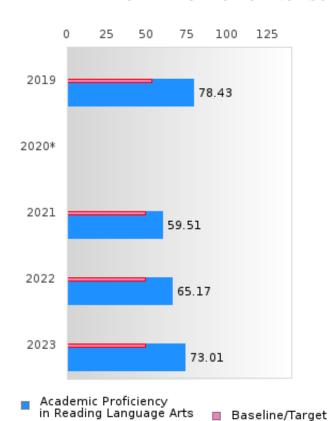

#### ACADEMIC PROFICIENCY SCORE IN READING LANGUAGE ARTS

| YEAR  | SCORE | BASELINE/<br>TARGET | N  |
|-------|-------|---------------------|----|
| 2019  | 78.43 | 52.78               | 50 |
| 2020* |       | 53.03               |    |
| 2021  | 59.51 | 48.45               | 42 |
| 2022  | 65.17 | 48.7                | 51 |
| 2023  | 73.01 | 48.95               | 53 |

N: Number of Concentrators with Test Scores Included in the Score

## DISTRIBUTION OF DISTRICT SCORES FOR ACADEMIC PROFICIENCY IN READING LANGUAGE ARTS

CONCORD SCHOOL DISTRICT

<sup>\*</sup>State-required academic achievement tests were waived in 2020 due to COVID19.