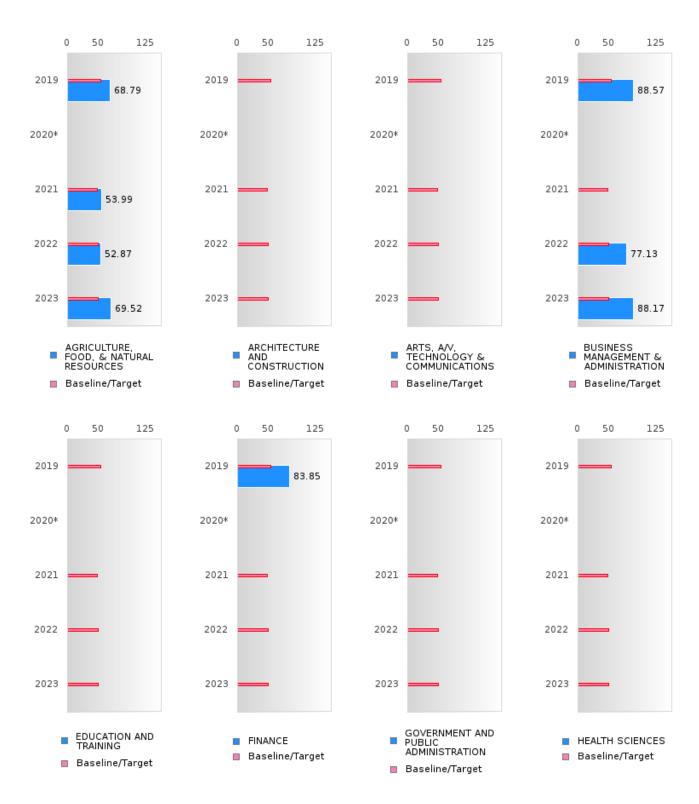

#### FOUR-YEAR ADJUSTED GRADUATION RATE BY CLUSTER

| RACE               |        | 2019 |        |        | 2020 |        |        | 2021 |        |        | 2022 |        |        | 2023 |        |
|--------------------|--------|------|--------|--------|------|--------|--------|------|--------|--------|------|--------|--------|------|--------|
|                    | Score  | N    | Target |
|                    |        |      |        |        |      |        | COHOR' |      |        |        |      |        |        |      |        |
| AGRICULTUR         | 87.00  | RV   | 87.18  | > 95   | RV   | 87.18  | N < 10 | < 10 | 87.18  | N < 10 | < 10 | 87.18  | N < 10 | < 10 | 87.18  |
| E, FOOD, &         |        |      |        |        |      |        |        |      |        |        |      |        |        |      |        |
| NATURAL            |        |      |        |        |      |        |        |      |        |        |      |        |        |      |        |
| RESOURCES          |        |      |        |        |      |        |        |      |        |        |      |        |        |      |        |
| ARCHITECTU         |        |      | 87.18  |        |      | 87.18  |        |      | 87.18  |        |      | 87.18  |        |      | 87.18  |
| RE AND CONS        |        |      |        |        |      |        |        |      |        |        |      |        |        |      |        |
| TRUCTION           |        |      |        |        |      |        |        |      |        |        |      |        |        |      |        |
| ARTS, A/V,         |        |      | 87.18  |        |      | 87.18  |        |      | 87.18  |        |      | 87.18  |        |      | 87.18  |
| TECHNOLOGY         |        |      |        |        |      |        |        |      |        |        |      |        |        |      |        |
| & COMMUNIC         |        |      |        |        |      |        |        |      |        |        |      |        |        |      |        |
| ATIONS             |        |      |        |        |      |        |        |      |        |        |      |        |        |      |        |
| <b>BUSINESS MA</b> | > 95   | RV   | 87.18  | > 95   | RV   | 87.18  | N < 10 | < 10 | 87.18  | > 95   | RV   | 87.18  |        |      | 87.18  |
| NAGEMENT &         |        |      |        |        |      |        |        |      |        |        |      |        |        |      |        |
| ADMINISTRAT        |        |      |        |        |      |        |        |      |        |        |      |        |        |      |        |
| ION                |        |      |        |        |      |        |        |      |        |        |      |        |        |      |        |
| EDUCATION          |        |      | 87.18  |        |      | 87.18  |        |      | 87.18  |        |      | 87.18  |        |      | 87.18  |
| AND                |        |      |        |        |      |        |        |      |        |        |      |        |        |      |        |
| TRAINING           |        |      |        |        |      |        |        |      |        |        |      |        |        |      |        |
| FINANCE            | > 95   | RV   | 87.18  | N < 10 | < 10 | 87.18  | N < 10 | < 10 | 87.18  | N < 10 | < 10 | 87.18  |        |      | 87.18  |
| GOVERNMEN          |        |      | 87.18  |        |      | 87.18  |        |      | 87.18  |        |      | 87.18  |        |      | 87.18  |
| T AND PUBLIC       |        |      |        |        |      |        |        |      |        |        |      |        |        |      |        |
| ADMINISTRAT        |        |      |        |        |      |        |        |      |        |        |      |        |        |      |        |
| ION                |        |      |        |        |      |        |        |      |        |        |      |        |        |      |        |
| HEALTH             |        |      | 87.18  |        |      | 87.18  |        |      | 87.18  |        |      | 87.18  |        |      | 87.18  |
| SCIENCES           |        |      |        |        |      |        |        |      |        |        |      |        |        |      |        |
| HOSPITALITY        | > 95   | RV   | 87.18  | N < 10 | < 10 | 87.18  | N < 10 | < 10 | 87.18  | N < 10 | < 10 | 87.18  | N < 10 | < 10 | 87.18  |
| & TOURISM          |        |      |        |        |      |        |        |      |        |        |      |        |        |      |        |
| HUMAN              | N < 10 | < 10 | 87.18  | N < 10 | < 10 | 87.18  | N < 10 | < 10 | 87.18  | N < 10 | < 10 | 87.18  | N < 10 | < 10 | 87.18  |
| SERVICES           |        |      |        |        |      |        |        |      |        |        |      |        |        |      |        |
| INFORMATIO         | N < 10 | < 10 | 87.18  | > 95   | RV   | 87.18  | N < 10 | < 10 | 87.18  | N < 10 | < 10 | 87.18  |        |      | 87.18  |
| N                  |        |      |        |        |      |        |        |      |        |        |      |        |        |      |        |
| TECHNOLOGY         |        |      |        |        |      |        |        |      |        |        |      |        |        |      |        |
| LAW, PUBLIC        |        |      | 87.18  |        |      | 87.18  |        |      | 87.18  |        |      | 87.18  |        |      | 87.18  |
| SAFETY,            |        |      |        |        |      |        |        |      |        |        |      |        |        |      |        |
| CORRECTION         |        |      |        |        |      |        |        |      |        |        |      |        |        |      |        |
| S, AND             |        |      |        |        |      |        |        |      |        |        |      |        |        |      |        |
| SECURITY           |        |      |        |        |      |        |        |      |        |        |      |        |        |      |        |
| MANUFACTU          |        |      | 87.18  |        |      | 87.18  |        |      | 87.18  |        |      | 87.18  |        |      | 87.18  |
| RING               |        |      |        |        |      |        |        |      |        |        |      |        |        |      |        |
| MARKETING          | N < 10 | < 10 |        | N < 10 | < 10 |        | N < 10 | < 10 |        | N < 10 | < 10 | 87.18  |        |      | 87.18  |
| STEM               |        |      | 87.18  |        |      | 87.18  |        |      | 87.18  |        |      | 87.18  |        |      | 87.18  |
| TRANSPORTA         |        |      | 87.18  |        |      | 87.18  | N < 10 | < 10 | 87.18  | N < 10 | < 10 | 87.18  |        |      | 87.18  |
| TION, DISTRIB      |        |      |        |        |      |        |        |      |        |        |      |        |        |      |        |
| UTION, &           |        |      |        |        |      |        |        |      |        |        |      |        |        |      |        |
| LOGISTICS          |        |      |        |        |      |        |        |      |        |        |      |        |        |      |        |