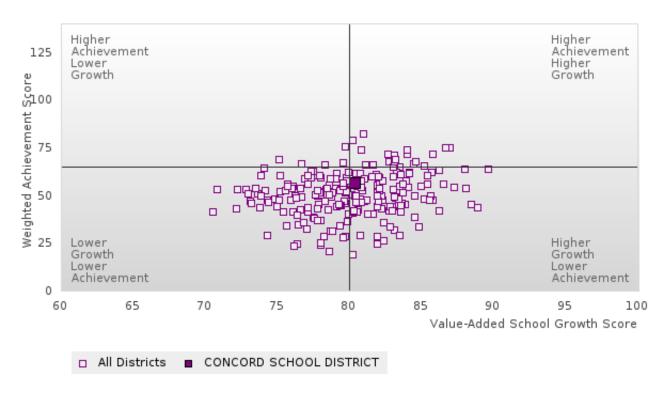

### DISTRIBUTION OF DISTRICT SCORES FOR ACADEMIC PROFICIENCY IN SCIENCE

<sup>\*</sup>State-required academic achievement tests were waived in 2020 due to COVID19.