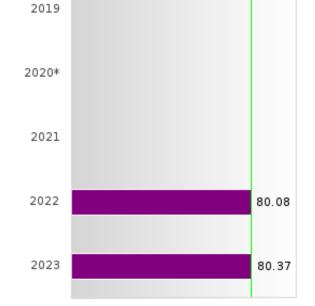

#### Assessments Included:

Act Aspire (Grades 9 - 10) • Dynamic Learning Maps (Grades 9 - 10) • ACT (Grades 11 -12 [3-yr best])

Academic Proficiency Score Calculation:

- Weighted Achievement (Grades 9 12) and Value-Added Growth Scores (Grades 9 -10)
   Included in Score
- Reading/Language Arts, Mathematics, and Science calculated separately
- Calculated for all schools with Grades 9, 10, 11, and/or 12

#### General Formula for Academic Proficiency Score for Each Subject

ELA Academic Proficiency Score =

ELA Weighted Achievement Score  $\times$  (0.50) + ELA Mean Value – Added Growth Score  $\times$  (0.50)