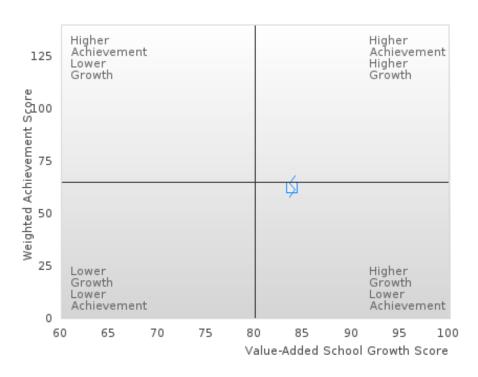

## DISTRIBUTION OF DISTRICT SCORES FOR ACADEMIC PROFICIENCY IN READING LANGUAGE ARTS

CONCORD SCHOOL DISTRICT

<sup>\*</sup>State-required academic achievement tests were waived in 2020 due to COVID19.