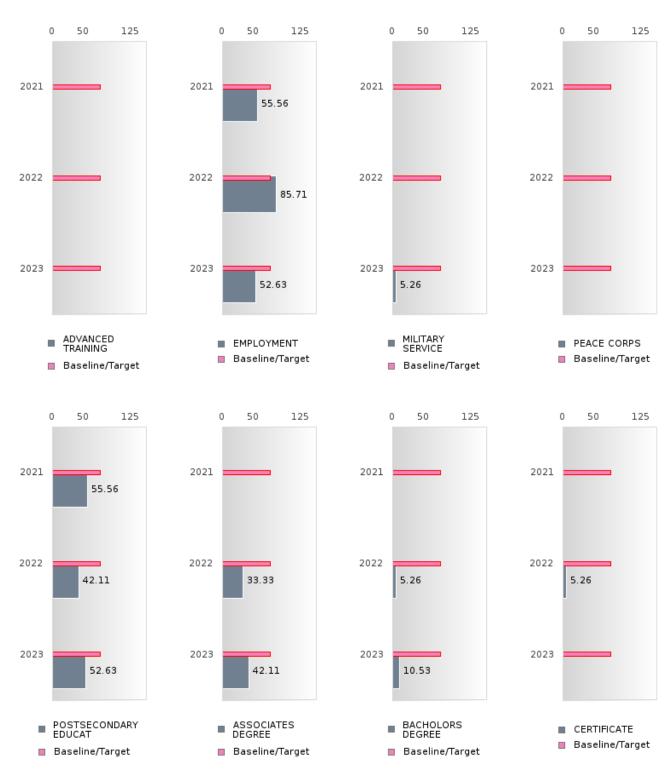

#### PERFORMANCE MEASURE SCORES FOR CONCENTRATORS ONLY

| PERFORMANCE       |       | DIS   | TRICT SCO | ORE   |       | STATE SCORE |       |       |       |       |  |  |
|-------------------|-------|-------|-----------|-------|-------|-------------|-------|-------|-------|-------|--|--|
| MEASURES          | 2019  | 2020  | 2021      | 2022  | 2023  | 2019        | 2020  | 2021  | 2022  | 2023  |  |  |
| 3S1: POST-PROGRAM |       |       | 77.78     | 85.71 | 89.47 |             |       | 81.92 | 81.38 | 82.78 |  |  |
| PLACEMENT         |       |       |           |       |       |             |       |       |       |       |  |  |
|                   |       |       |           |       |       |             |       |       |       |       |  |  |
| 4S1: NON-         | 38.00 | 29.09 | 23.68     | 48.00 | 51.02 | 31.31       | 31.34 | 30.03 | 43.00 | 39.14 |  |  |
| TRADITIONAL       |       |       |           |       |       |             |       |       |       |       |  |  |
| PROGRAM           |       |       |           |       |       |             |       |       |       |       |  |  |
| CONCENTRATION     |       |       |           |       |       |             |       |       |       |       |  |  |
| 5S1: INDUSTRY     |       |       | < 5       | 27.78 | 25.00 |             |       | 14.46 | 47.36 | 55.22 |  |  |
| CERTIFICATIONS    |       |       |           |       |       |             |       |       |       |       |  |  |
|                   |       |       |           |       |       |             |       |       |       |       |  |  |

The placement data are lagged in this report and the CAR report. The 2022 report includes placement data on students who exited secondary education during the 2021 school year.