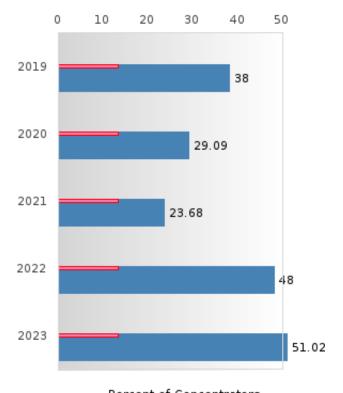

#### PERFORMANCE MEASURE SCORES FOR CONCENTRATORS ONLY

| PERFORMANCE       |       | DIS   | TRICT SCO | ORE   |       | STATE SCORE |       |       |       |       |  |  |
|-------------------|-------|-------|-----------|-------|-------|-------------|-------|-------|-------|-------|--|--|
| MEASURES          | 2019  | 2020  | 2021      | 2022  | 2023  | 2019        | 2020  | 2021  | 2022  | 2023  |  |  |
| 3S1: POST-PROGRAM |       |       | 77.78     | 85.71 | 89.47 |             |       | 81.92 | 81.38 | 82.78 |  |  |
| PLACEMENT         |       |       |           |       |       |             |       |       |       |       |  |  |
|                   |       |       |           |       |       |             |       |       |       |       |  |  |
| 4S1: NON-         | 38.00 | 29.09 | 23.68     | 48.00 | 51.02 | 31.31       | 31.34 | 30.03 | 43.00 | 39.14 |  |  |
| TRADITIONAL       |       |       |           |       |       |             |       |       |       |       |  |  |
| PROGRAM           |       |       |           |       |       |             |       |       |       |       |  |  |
| CONCENTRATION     |       |       |           |       |       |             |       |       |       |       |  |  |
| 5S1: INDUSTRY     |       |       | < 5       | 27.78 | 25.00 |             |       | 14.46 | 47.36 | 55.22 |  |  |
| CERTIFICATIONS    |       |       |           |       |       |             |       |       |       |       |  |  |
|                   |       |       |           |       |       |             |       |       |       |       |  |  |