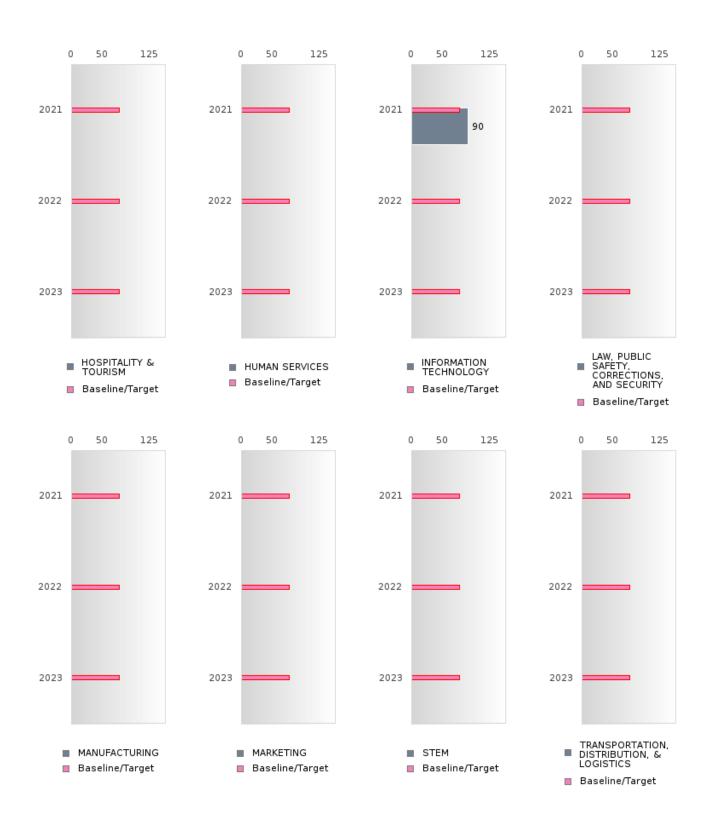

#### FOUR-YEAR ADJUSTED GRADUATION RATE BY CLUSTER

| RACE               |        | 2019 |        |        | 2020 |        |        | 2021 |        |        | 2022 |        |        | 2023 |        |
|--------------------|--------|------|--------|--------|------|--------|--------|------|--------|--------|------|--------|--------|------|--------|
|                    | Score  | N    | Target |
|                    |        |      |        |        |      |        | COHOR' |      |        |        |      |        |        |      |        |
| AGRICULTUR         | 87.00  | RV   | 87.18  | > 95   | RV   | 87.18  | N < 10 | < 10 | 87.18  | N < 10 | < 10 | 87.18  | N < 10 | < 10 | 87.18  |
| E, FOOD, &         |        |      |        |        |      |        |        |      |        |        |      |        |        |      |        |
| NATURAL            |        |      |        |        |      |        |        |      |        |        |      |        |        |      |        |
| RESOURCES          |        |      |        |        |      |        |        |      |        |        |      |        |        |      |        |
| ARCHITECTU         |        |      | 87.18  |        |      | 87.18  |        |      | 87.18  |        |      | 87.18  |        |      | 87.18  |
| RE AND CONS        |        |      |        |        |      |        |        |      |        |        |      |        |        |      |        |
| TRUCTION           |        |      |        |        |      |        |        |      |        |        |      |        |        |      |        |
| ARTS, A/V,         |        |      | 87.18  |        |      | 87.18  |        |      | 87.18  |        |      | 87.18  |        |      | 87.18  |
| TECHNOLOGY         |        |      |        |        |      |        |        |      |        |        |      |        |        |      |        |
| & COMMUNIC         |        |      |        |        |      |        |        |      |        |        |      |        |        |      |        |
| ATIONS             |        |      |        |        |      |        |        |      |        |        |      |        |        |      |        |
| <b>BUSINESS MA</b> | > 95   | RV   | 87.18  | > 95   | RV   | 87.18  | N < 10 | < 10 | 87.18  | > 95   | RV   | 87.18  |        |      | 87.18  |
| NAGEMENT &         |        |      |        |        |      |        |        |      |        |        |      |        |        |      |        |
| ADMINISTRAT        |        |      |        |        |      |        |        |      |        |        |      |        |        |      |        |
| ION                |        |      |        |        |      |        |        |      |        |        |      |        |        |      |        |
| EDUCATION          |        |      | 87.18  |        |      | 87.18  |        |      | 87.18  |        |      | 87.18  |        |      | 87.18  |
| AND                |        |      |        |        |      |        |        |      |        |        |      |        |        |      |        |
| TRAINING           |        |      |        |        |      |        |        |      |        |        |      |        |        |      |        |
| FINANCE            | > 95   | RV   | 87.18  | N < 10 | < 10 | 87.18  | N < 10 | < 10 | 87.18  | N < 10 | < 10 | 87.18  |        |      | 87.18  |
| GOVERNMEN          |        |      | 87.18  |        |      | 87.18  |        |      | 87.18  |        |      | 87.18  |        |      | 87.18  |
| T AND PUBLIC       |        |      |        |        |      |        |        |      |        |        |      |        |        |      |        |
| ADMINISTRAT        |        |      |        |        |      |        |        |      |        |        |      |        |        |      |        |
| ION                |        |      |        |        |      |        |        |      |        |        |      |        |        |      |        |
| HEALTH             |        |      | 87.18  |        |      | 87.18  |        |      | 87.18  |        |      | 87.18  |        |      | 87.18  |
| SCIENCES           |        |      |        |        |      |        |        |      |        |        |      |        |        |      |        |
| HOSPITALITY        | > 95   | RV   | 87.18  | N < 10 | < 10 | 87.18  | N < 10 | < 10 | 87.18  | N < 10 | < 10 | 87.18  | N < 10 | < 10 | 87.18  |
| & TOURISM          |        |      |        |        |      |        |        |      |        |        |      |        |        |      |        |
| HUMAN              | N < 10 | < 10 | 87.18  | N < 10 | < 10 | 87.18  | N < 10 | < 10 | 87.18  | N < 10 | < 10 | 87.18  | N < 10 | < 10 | 87.18  |
| SERVICES           |        |      |        |        |      |        |        |      |        |        |      |        |        |      |        |
| INFORMATIO         | N < 10 | < 10 | 87.18  | > 95   | RV   | 87.18  | N < 10 | < 10 | 87.18  | N < 10 | < 10 | 87.18  |        |      | 87.18  |
| N                  |        |      |        |        |      |        |        |      |        |        |      |        |        |      |        |
| TECHNOLOGY         |        |      |        |        |      |        |        |      |        |        |      |        |        |      |        |
| LAW, PUBLIC        |        |      | 87.18  |        |      | 87.18  |        |      | 87.18  |        |      | 87.18  |        |      | 87.18  |
| SAFETY,            |        |      |        |        |      |        |        |      |        |        |      |        |        |      |        |
| CORRECTION         |        |      |        |        |      |        |        |      |        |        |      |        |        |      |        |
| S, AND             |        |      |        |        |      |        |        |      |        |        |      |        |        |      |        |
| SECURITY           |        |      |        |        |      |        |        |      |        |        |      |        |        |      |        |
| MANUFACTU          |        |      | 87.18  |        |      | 87.18  |        |      | 87.18  |        |      | 87.18  |        |      | 87.18  |
| RING               |        |      |        |        |      |        |        |      |        |        |      |        |        |      |        |
| MARKETING          | N < 10 | < 10 |        | N < 10 | < 10 |        | N < 10 | < 10 |        | N < 10 | < 10 | 87.18  |        |      | 87.18  |
| STEM               |        |      | 87.18  |        |      | 87.18  |        |      | 87.18  |        |      | 87.18  |        |      | 87.18  |
| TRANSPORTA         |        |      | 87.18  |        |      | 87.18  | N < 10 | < 10 | 87.18  | N < 10 | < 10 | 87.18  |        |      | 87.18  |
| TION, DISTRIB      |        |      |        |        |      |        |        |      |        |        |      |        |        |      |        |
| UTION, &           |        |      |        |        |      |        |        |      |        |        |      |        |        |      |        |
| LOGISTICS          |        |      |        |        |      |        |        |      |        |        |      |        |        |      |        |