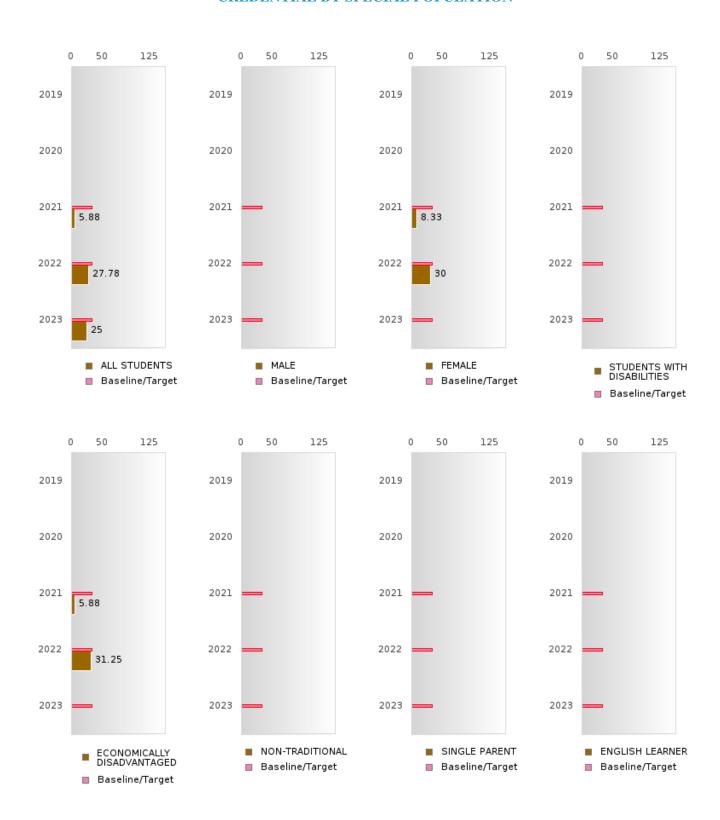

#### PERFORMANCE MEASURE SCORES FOR CONCENTRATORS ONLY

| PERFORMANCE       |       | DIS   | TRICT SCO | ORE   |       | STATE SCORE |       |       |       |       |  |  |
|-------------------|-------|-------|-----------|-------|-------|-------------|-------|-------|-------|-------|--|--|
| MEASURES          | 2019  | 2020  | 2021      | 2022  | 2023  | 2019        | 2020  | 2021  | 2022  | 2023  |  |  |
| 3S1: POST-PROGRAM |       |       | 77.78     | 85.71 | 89.47 |             |       | 81.92 | 81.38 | 82.78 |  |  |
| PLACEMENT         |       |       |           |       |       |             |       |       |       |       |  |  |
|                   |       |       |           |       |       |             |       |       |       |       |  |  |
| 4S1: NON-         | 38.00 | 29.09 | 23.68     | 48.00 | 51.02 | 31.31       | 31.34 | 30.03 | 43.00 | 39.14 |  |  |
| TRADITIONAL       |       |       |           |       |       |             |       |       |       |       |  |  |
| PROGRAM           |       |       |           |       |       |             |       |       |       |       |  |  |
| CONCENTRATION     |       |       |           |       |       |             |       |       |       |       |  |  |
| 5S1: INDUSTRY     |       |       | < 5       | 27.78 | 25.00 |             |       | 14.46 | 47.36 | 55.22 |  |  |
| CERTIFICATIONS    |       |       |           |       |       |             |       |       |       |       |  |  |
|                   |       |       |           |       |       |             |       |       |       |       |  |  |

#### **GRADUATION RATE BY SPECIAL POPULATION**

| RACE                       |        | 2019 |        |        | 2020  |        |         | 2021   |        |         | 2022 |        |        | 2023 |        |
|----------------------------|--------|------|--------|--------|-------|--------|---------|--------|--------|---------|------|--------|--------|------|--------|
|                            | Score  | N    | Target | Score  | N     | Target | Score   | N      | Target | Score   | N    | Target | Score  | N    | Target |
|                            |        |      | FO     | UR-YEA | R ADJ | USTED  | COHOR'  | T GRAI | DUATIO | ON RATE | Ξ    |        |        |      |        |
| All Students               | 91.30  | RV   | 87.18  | > 95   | RV    | 87.18  | > 95    | RV     | 87.18  | > 95    | RV   | 87.18  | > 95   | RV   | 87.18  |
| Male                       | N < 10 | < 10 | 87.18  | 94.12  | RV    | 87.18  | N < 10  | < 10   | 87.18  | N < 10  | < 10 | 87.18  | N < 10 | < 10 | 87.18  |
| Female                     | 92.86  | RV   | 87.18  | > 95   | RV    | 87.18  | > 95    | RV     | 87.18  | > 95    | RV   | 87.18  | N < 10 | < 10 | 87.18  |
| Students with Disabilities | N < 10 | < 10 | 87.18  | N < 10 | < 10  | 87.18  | N < 10  | < 10   | 87.18  | N < 10  | < 10 | 87.18  | N < 10 | < 10 | 87.18  |
| Economically Disadvantaged | 86.67  | RV   | 87.18  | 95.00  | RV    | 87.18  | > 95    | RV     | 87.18  | > 95    | RV   | 87.18  | N < 10 | < 10 | 87.18  |
| Non-traditional            | > 95   | RV   | 87.18  | N < 10 | < 10  | 87.18  | N < 10  | < 10   | 87.18  | N < 10  | < 10 | 87.18  | N < 10 | < 10 | 87.18  |
| Single Parent              |        |      | 87.18  |        |       | 87.18  |         |        | 87.18  |         |      | 87.18  |        |      | 87.18  |
| English Learner            |        |      | 87.18  |        |       | 87.18  |         |        | 87.18  |         |      | 87.18  |        |      | 87.18  |
| Homeless                   | N < 10 | < 10 | 87.18  | N < 10 | < 10  |        | N < 10  | < 10   | 87.18  |         |      | 87.18  |        |      | 87.18  |
| Foster Care                |        |      | 87.18  | N < 10 | < 10  | 87.18  |         |        | 87.18  |         |      | 87.18  | N < 10 | < 10 | 87.18  |
| Military                   |        |      | 87.18  |        |       | 87.18  |         |        | 87.18  |         |      | 87.18  |        |      | 87.18  |
| Dependent                  |        |      |        |        |       |        |         |        |        |         |      |        |        |      |        |
| Migrant                    |        |      | 87.18  |        |       | 87.18  |         |        |        | N < 10  | < 10 | 87.18  |        |      | 87.18  |
|                            |        |      |        | AR EXT |       |        | STED CO |        |        | UATION  |      |        |        |      |        |
| All Students               | > 95   | RV   | 90.4   | 91.30  | RV    | 90.4   | > 95    | RV     | 90.4   | > 95    | RV   | 90.4   | > 95   | RV   | 90.4   |
| Male                       | 93.75  | RV   | 90.4   | N < 10 | < 10  | 90.4   | 94.12   | RV     | 90.4   | N < 10  | < 10 | 90.4   | N < 10 | < 10 | 90.4   |
| Female                     | > 95   | RV   | 90.4   | 92.86  | RV    | 90.4   | > 95    | RV     | 90.4   | > 95    | RV   | 90.4   | > 95   | RV   | 90.4   |
| Students with Disabilities | N < 10 | < 10 | 90.4   | N < 10 | < 10  | 90.4   | N < 10  | < 10   | 90.4   | N < 10  | < 10 | 90.4   | N < 10 | < 10 | 90.4   |
| Economically Disadvantaged | 93.75  | RV   | 90.4   | 86.67  | RV    | 90.4   | 95.00   | RV     | 90.4   | > 95    | RV   | 90.4   | > 95   | RV   | 90.4   |
| Non-traditional            |        |      | 90.4   | > 95   | RV    | 90.4   | N < 10  | < 10   | 90.4   | N < 10  | < 10 | 90.4   | N < 10 | < 10 | 90.4   |
| Single Parent              |        |      | 90.4   |        |       | 90.4   |         |        | 90.4   |         |      | 90.4   |        |      | 90.4   |
| English Learner            |        |      | 90.4   |        |       | 90.4   |         |        | 90.4   |         |      | 90.4   |        |      | 90.4   |
| Homeless                   | N < 10 | < 10 | 90.4   | N < 10 | < 10  | 90.4   | N < 10  | < 10   | 90.4   | N < 10  | < 10 | 90.4   |        |      | 90.4   |
| Foster Care                | N < 10 | < 10 | 90.4   |        |       | 90.4   | N < 10  | < 10   | 90.4   |         |      | 90.4   |        |      | 90.4   |
| Military                   |        |      | 90.4   |        |       | 90.4   |         |        | 90.4   |         |      | 90.4   |        |      | 90.4   |
| Dependent                  |        |      |        |        |       |        |         |        |        |         |      |        |        |      |        |
| Migrant                    |        |      | 90.4   |        |       | 90.4   |         |        | 90.4   |         |      | 90.4   | N < 10 | < 10 | 90.4   |