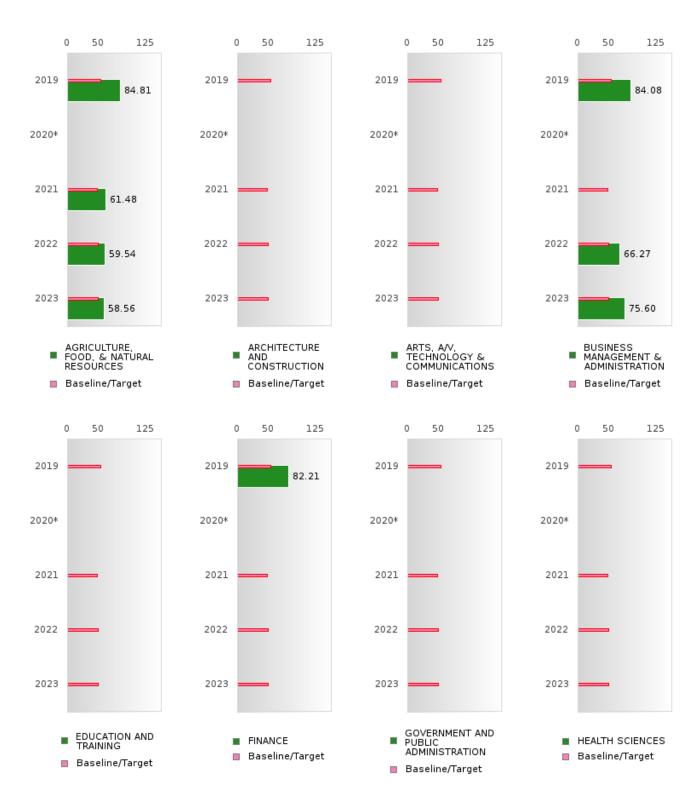

#### FOUR-YEAR ADJUSTED GRADUATION RATE BY CLUSTER

| RACE               |        | 2019 |        |        | 2020 |        |        | 2021 |        |        | 2022 |        |        | 2023 |        |
|--------------------|--------|------|--------|--------|------|--------|--------|------|--------|--------|------|--------|--------|------|--------|
|                    | Score  | N    | Target |
|                    |        |      |        |        |      |        | COHOR' |      |        |        |      |        |        |      |        |
| AGRICULTUR         | 87.00  | RV   | 87.18  | > 95   | RV   | 87.18  | N < 10 | < 10 | 87.18  | N < 10 | < 10 | 87.18  | N < 10 | < 10 | 87.18  |
| E, FOOD, &         |        |      |        |        |      |        |        |      |        |        |      |        |        |      |        |
| NATURAL            |        |      |        |        |      |        |        |      |        |        |      |        |        |      |        |
| RESOURCES          |        |      |        |        |      |        |        |      |        |        |      |        |        |      |        |
| ARCHITECTU         |        |      | 87.18  |        |      | 87.18  |        |      | 87.18  |        |      | 87.18  |        |      | 87.18  |
| RE AND CONS        |        |      |        |        |      |        |        |      |        |        |      |        |        |      |        |
| TRUCTION           |        |      |        |        |      |        |        |      |        |        |      |        |        |      |        |
| ARTS, A/V,         |        |      | 87.18  |        |      | 87.18  |        |      | 87.18  |        |      | 87.18  |        |      | 87.18  |
| TECHNOLOGY         |        |      |        |        |      |        |        |      |        |        |      |        |        |      |        |
| & COMMUNIC         |        |      |        |        |      |        |        |      |        |        |      |        |        |      |        |
| ATIONS             |        |      |        |        |      |        |        |      |        |        |      |        |        |      |        |
| <b>BUSINESS MA</b> | > 95   | RV   | 87.18  | > 95   | RV   | 87.18  | N < 10 | < 10 | 87.18  | > 95   | RV   | 87.18  |        |      | 87.18  |
| NAGEMENT &         |        |      |        |        |      |        |        |      |        |        |      |        |        |      |        |
| ADMINISTRAT        |        |      |        |        |      |        |        |      |        |        |      |        |        |      |        |
| ION                |        |      |        |        |      |        |        |      |        |        |      |        |        |      |        |
| EDUCATION          |        |      | 87.18  |        |      | 87.18  |        |      | 87.18  |        |      | 87.18  |        |      | 87.18  |
| AND                |        |      |        |        |      |        |        |      |        |        |      |        |        |      |        |
| TRAINING           |        |      |        |        |      |        |        |      |        |        |      |        |        |      |        |
| FINANCE            | > 95   | RV   | 87.18  | N < 10 | < 10 | 87.18  | N < 10 | < 10 | 87.18  | N < 10 | < 10 | 87.18  |        |      | 87.18  |
| GOVERNMEN          |        |      | 87.18  |        |      | 87.18  |        |      | 87.18  |        |      | 87.18  |        |      | 87.18  |
| T AND PUBLIC       |        |      |        |        |      |        |        |      |        |        |      |        |        |      |        |
| ADMINISTRAT        |        |      |        |        |      |        |        |      |        |        |      |        |        |      |        |
| ION                |        |      |        |        |      |        |        |      |        |        |      |        |        |      |        |
| HEALTH             |        |      | 87.18  |        |      | 87.18  |        |      | 87.18  |        |      | 87.18  |        |      | 87.18  |
| SCIENCES           |        |      |        |        |      |        |        |      |        |        |      |        |        |      |        |
| HOSPITALITY        | > 95   | RV   | 87.18  | N < 10 | < 10 | 87.18  | N < 10 | < 10 | 87.18  | N < 10 | < 10 | 87.18  | N < 10 | < 10 | 87.18  |
| & TOURISM          |        |      |        |        |      |        |        |      |        |        |      |        |        |      |        |
| HUMAN              | N < 10 | < 10 | 87.18  | N < 10 | < 10 | 87.18  | N < 10 | < 10 | 87.18  | N < 10 | < 10 | 87.18  | N < 10 | < 10 | 87.18  |
| SERVICES           |        |      |        |        |      |        |        |      |        |        |      |        |        |      |        |
| INFORMATIO         | N < 10 | < 10 | 87.18  | > 95   | RV   | 87.18  | N < 10 | < 10 | 87.18  | N < 10 | < 10 | 87.18  |        |      | 87.18  |
| N                  |        |      |        |        |      |        |        |      |        |        |      |        |        |      |        |
| TECHNOLOGY         |        |      |        |        |      |        |        |      |        |        |      |        |        |      |        |
| LAW, PUBLIC        |        |      | 87.18  |        |      | 87.18  |        |      | 87.18  |        |      | 87.18  |        |      | 87.18  |
| SAFETY,            |        |      |        |        |      |        |        |      |        |        |      |        |        |      |        |
| CORRECTION         |        |      |        |        |      |        |        |      |        |        |      |        |        |      |        |
| S, AND             |        |      |        |        |      |        |        |      |        |        |      |        |        |      |        |
| SECURITY           |        |      |        |        |      |        |        |      |        |        |      |        |        |      |        |
| MANUFACTU          |        |      | 87.18  |        |      | 87.18  |        |      | 87.18  |        |      | 87.18  |        |      | 87.18  |
| RING               |        |      |        |        |      |        |        |      |        |        |      |        |        |      |        |
| MARKETING          | N < 10 | < 10 |        | N < 10 | < 10 |        | N < 10 | < 10 |        | N < 10 | < 10 | 87.18  |        |      | 87.18  |
| STEM               |        |      | 87.18  |        |      | 87.18  |        |      | 87.18  |        |      | 87.18  |        |      | 87.18  |
| TRANSPORTA         |        |      | 87.18  |        |      | 87.18  | N < 10 | < 10 | 87.18  | N < 10 | < 10 | 87.18  |        |      | 87.18  |
| TION, DISTRIB      |        |      |        |        |      |        |        |      |        |        |      |        |        |      |        |
| UTION, &           |        |      |        |        |      |        |        |      |        |        |      |        |        |      |        |
| LOGISTICS          |        |      |        |        |      |        |        |      |        |        |      |        |        |      |        |