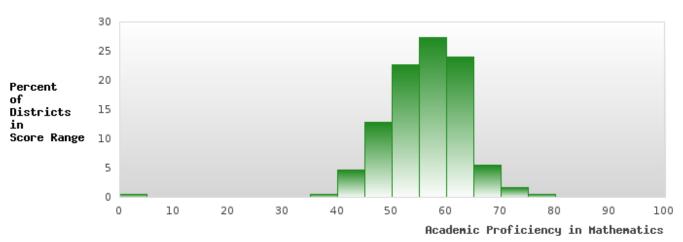

#### DISTRIBUTION OF DISTRICT SCORES FOR ACADEMIC PROFICIENCY IN MATHEMATICS

<sup>\*</sup>State-required academic achievement tests were waived in 2020 due to COVID19.

#### ACADEMIC PROFICIENCY SCORE IN MATHEMATICS

| YEAR  | SCORE | BASELINE/<br>TARGET | N  |
|-------|-------|---------------------|----|
| 2019  | 83.46 | 46.45               | 50 |
| 2020* |       | 46.7                |    |
| 2021  | 61.13 | 42.27               | 42 |
| 2022  | 68.17 | 42.52               | 51 |
| 2023  | 65.71 | 42.77               | 53 |