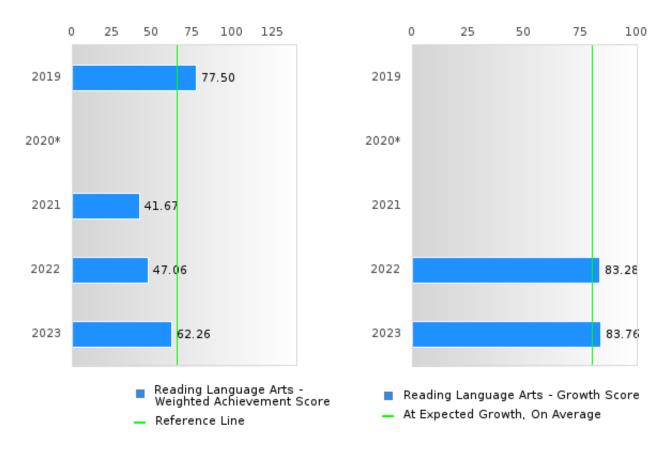

#### ACADEMIC PROFICIENCY SCORE IN READING LANGUAGE ARTS

| YEAR  | SCORE | BASELINE/<br>TARGET | N  |
|-------|-------|---------------------|----|
| 2019  | 78.43 | 52.78               | 50 |
| 2020* |       | 53.03               |    |
| 2021  | 59.51 | 48.45               | 42 |
| 2022  | 65.17 | 48.7                | 51 |
| 2023  | 73.01 | 48.95               | 53 |