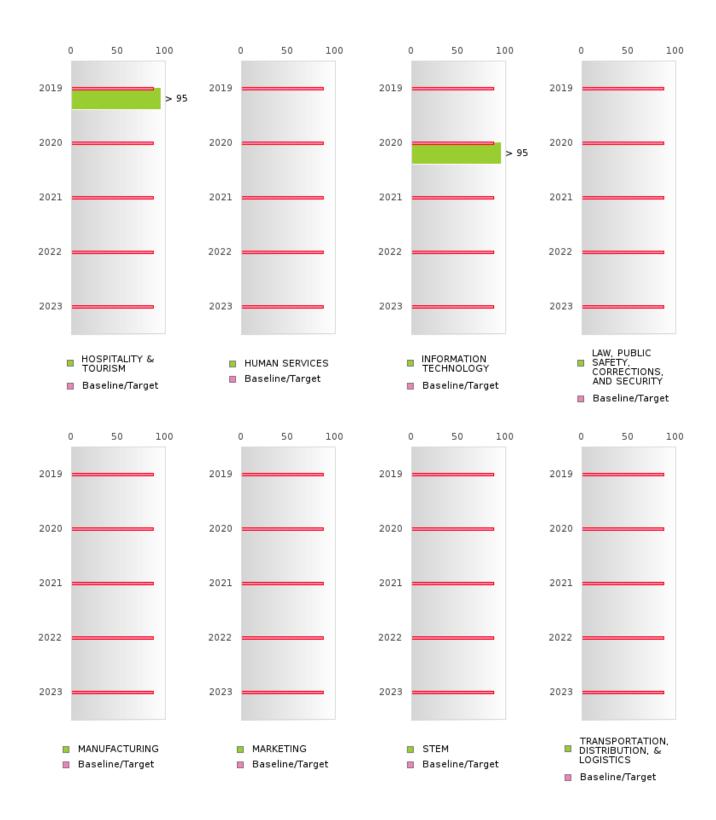

#### FOUR-YEAR ADJUSTED GRADUATION RATE BY CLUSTER

| RACE               |        | 2019 |        |        | 2020 |        |        | 2021 |        |        | 2022 |        |        | 2023 |        |
|--------------------|--------|------|--------|--------|------|--------|--------|------|--------|--------|------|--------|--------|------|--------|
|                    | Score  | N    | Target |
|                    |        |      |        |        |      |        | COHOR' |      |        |        |      |        |        |      |        |
| AGRICULTUR         | 87.00  | RV   | 87.18  | > 95   | RV   | 87.18  | N < 10 | < 10 | 87.18  | N < 10 | < 10 | 87.18  | N < 10 | < 10 | 87.18  |
| E, FOOD, &         |        |      |        |        |      |        |        |      |        |        |      |        |        |      |        |
| NATURAL            |        |      |        |        |      |        |        |      |        |        |      |        |        |      |        |
| RESOURCES          |        |      |        |        |      |        |        |      |        |        |      |        |        |      |        |
| ARCHITECTU         |        |      | 87.18  |        |      | 87.18  |        |      | 87.18  |        |      | 87.18  |        |      | 87.18  |
| RE AND CONS        |        |      |        |        |      |        |        |      |        |        |      |        |        |      |        |
| TRUCTION           |        |      |        |        |      |        |        |      |        |        |      |        |        |      |        |
| ARTS, A/V,         |        |      | 87.18  |        |      | 87.18  |        |      | 87.18  |        |      | 87.18  |        |      | 87.18  |
| TECHNOLOGY         |        |      |        |        |      |        |        |      |        |        |      |        |        |      |        |
| & COMMUNIC         |        |      |        |        |      |        |        |      |        |        |      |        |        |      |        |
| ATIONS             |        |      |        |        |      |        |        |      |        |        |      |        |        |      |        |
| <b>BUSINESS MA</b> | > 95   | RV   | 87.18  | > 95   | RV   | 87.18  | N < 10 | < 10 | 87.18  | > 95   | RV   | 87.18  |        |      | 87.18  |
| NAGEMENT &         |        |      |        |        |      |        |        |      |        |        |      |        |        |      |        |
| ADMINISTRAT        |        |      |        |        |      |        |        |      |        |        |      |        |        |      |        |
| ION                |        |      |        |        |      |        |        |      |        |        |      |        |        |      |        |
| EDUCATION          |        |      | 87.18  |        |      | 87.18  |        |      | 87.18  |        |      | 87.18  |        |      | 87.18  |
| AND                |        |      |        |        |      |        |        |      |        |        |      |        |        |      |        |
| TRAINING           |        |      |        |        |      |        |        |      |        |        |      |        |        |      |        |
| FINANCE            | > 95   | RV   | 87.18  | N < 10 | < 10 | 87.18  | N < 10 | < 10 | 87.18  | N < 10 | < 10 | 87.18  |        |      | 87.18  |
| GOVERNMEN          |        |      | 87.18  |        |      | 87.18  |        |      | 87.18  |        |      | 87.18  |        |      | 87.18  |
| T AND PUBLIC       |        |      |        |        |      |        |        |      |        |        |      |        |        |      |        |
| ADMINISTRAT        |        |      |        |        |      |        |        |      |        |        |      |        |        |      |        |
| ION                |        |      |        |        |      |        |        |      |        |        |      |        |        |      |        |
| HEALTH             |        |      | 87.18  |        |      | 87.18  |        |      | 87.18  |        |      | 87.18  |        |      | 87.18  |
| SCIENCES           |        |      |        |        |      |        |        |      |        |        |      |        |        |      |        |
| HOSPITALITY        | > 95   | RV   | 87.18  | N < 10 | < 10 | 87.18  | N < 10 | < 10 | 87.18  | N < 10 | < 10 | 87.18  | N < 10 | < 10 | 87.18  |
| & TOURISM          |        |      |        |        |      |        |        |      |        |        |      |        |        |      |        |
| HUMAN              | N < 10 | < 10 | 87.18  | N < 10 | < 10 | 87.18  | N < 10 | < 10 | 87.18  | N < 10 | < 10 | 87.18  | N < 10 | < 10 | 87.18  |
| SERVICES           |        |      |        |        |      |        |        |      |        |        |      |        |        |      |        |
| INFORMATIO         | N < 10 | < 10 | 87.18  | > 95   | RV   | 87.18  | N < 10 | < 10 | 87.18  | N < 10 | < 10 | 87.18  |        |      | 87.18  |
| N                  |        |      |        |        |      |        |        |      |        |        |      |        |        |      |        |
| TECHNOLOGY         |        |      |        |        |      |        |        |      |        |        |      |        |        |      |        |
| LAW, PUBLIC        |        |      | 87.18  |        |      | 87.18  |        |      | 87.18  |        |      | 87.18  |        |      | 87.18  |
| SAFETY,            |        |      |        |        |      |        |        |      |        |        |      |        |        |      |        |
| CORRECTION         |        |      |        |        |      |        |        |      |        |        |      |        |        |      |        |
| S, AND             |        |      |        |        |      |        |        |      |        |        |      |        |        |      |        |
| SECURITY           |        |      |        |        |      |        |        |      |        |        |      |        |        |      |        |
| MANUFACTU          |        |      | 87.18  |        |      | 87.18  |        |      | 87.18  |        |      | 87.18  |        |      | 87.18  |
| RING               |        |      |        |        |      |        |        |      |        |        |      |        |        |      |        |
| MARKETING          | N < 10 | < 10 |        | N < 10 | < 10 |        | N < 10 | < 10 |        | N < 10 | < 10 | 87.18  |        |      | 87.18  |
| STEM               |        |      | 87.18  |        |      | 87.18  |        |      | 87.18  |        |      | 87.18  |        |      | 87.18  |
| TRANSPORTA         |        |      | 87.18  |        |      | 87.18  | N < 10 | < 10 | 87.18  | N < 10 | < 10 | 87.18  |        |      | 87.18  |
| TION, DISTRIB      |        |      |        |        |      |        |        |      |        |        |      |        |        |      |        |
| UTION, &           |        |      |        |        |      |        |        |      |        |        |      |        |        |      |        |
| LOGISTICS          |        |      |        |        |      |        |        |      |        |        |      |        |        |      |        |