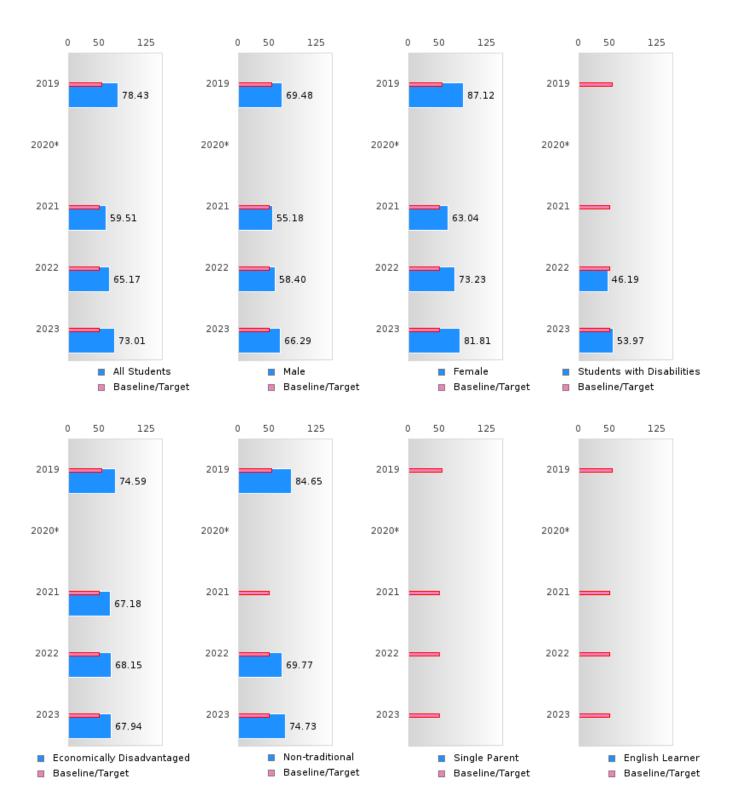

#### ACADEMIC PROFICIENCY SCORE IN READING LANGUAGE ARTS

| YEAR  | SCORE | BASELINE/<br>TARGET | N  |
|-------|-------|---------------------|----|
| 2019  | 78.43 | 52.78               | 50 |
| 2020* |       | 53.03               |    |
| 2021  | 59.51 | 48.45               | 42 |
| 2022  | 65.17 | 48.7                | 51 |
| 2023  | 73.01 | 48.95               | 53 |

N: Number of Concentrators with Test Scores Included in the Score