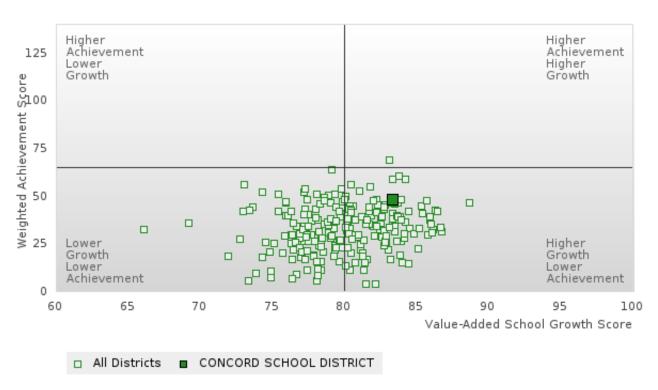

#### DISTRIBUTION OF DISTRICT SCORES FOR ACADEMIC PROFICIENCY IN MATHEMATICS

<sup>\*</sup>State-required academic achievement tests were waived in 2020 due to COVID19.