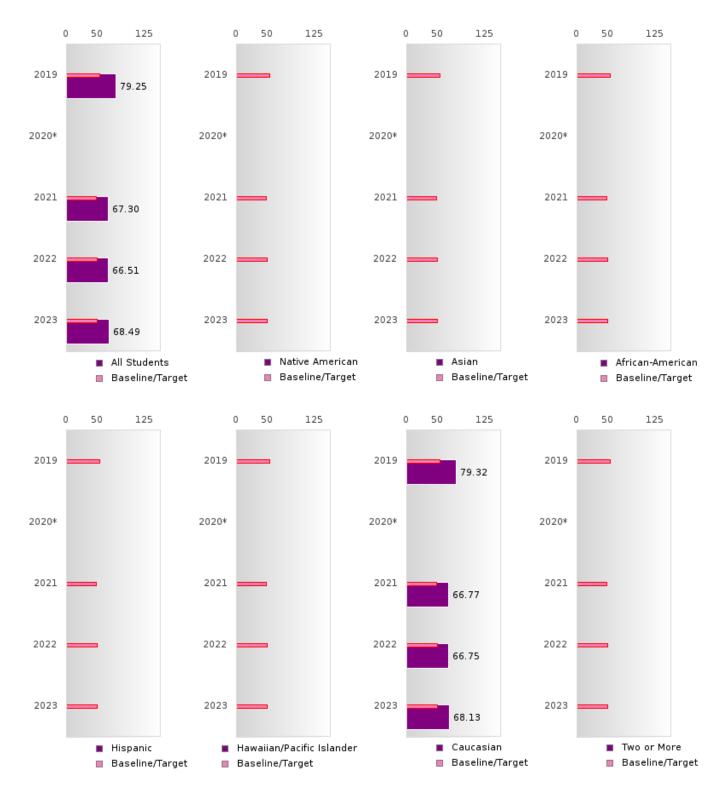

#### ACADEMIC PROFICIENCY SCORE IN SCIENCE

| YEAR  | SCORE | BASELINE/<br>TARGET | N  |
|-------|-------|---------------------|----|
| 2019  | 79.25 | 53.26               | 50 |
| 2020* |       | 53.51               |    |
| 2021  | 67.30 | 48.4                | 42 |
| 2022  | 66.51 | 48.65               | 51 |
| 2023  | 68.49 | 48.9                | 53 |

N: Number of Concentrators with Test Scores Included in the Score

#### ACADEMIC PROFICIENCY SCORE IN SCIENCE BY RACE/ETHNICITY

<sup>\*</sup>State-required academic achievement tests were waived in 2020 due to COVID19.