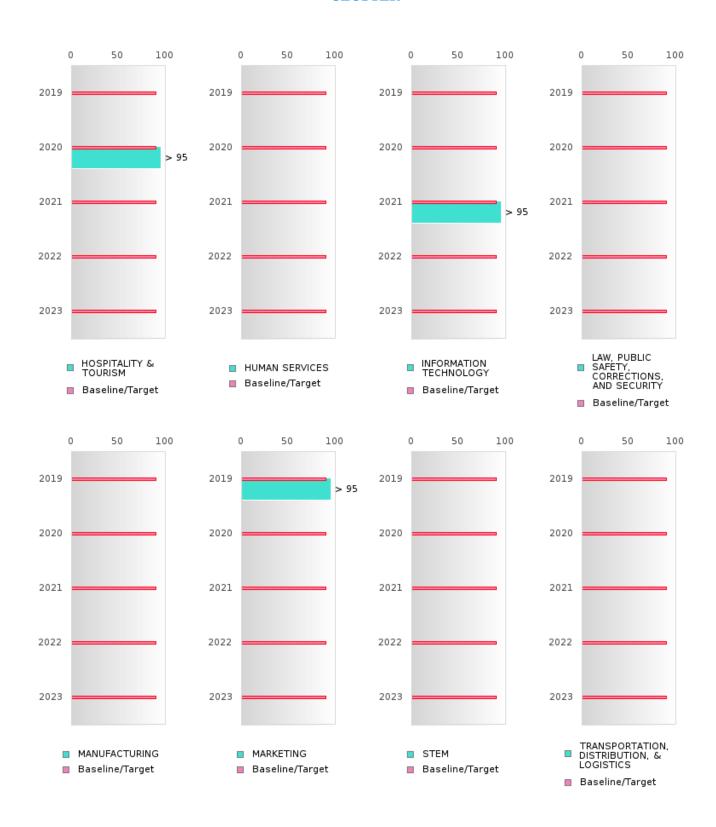

#### FOUR-YEAR ADJUSTED GRADUATION RATE BY CLUSTER

| RACE               |        | 2019 |        |        | 2020 |        |        | 2021 |        |        | 2022 |        |        | 2023 |        |
|--------------------|--------|------|--------|--------|------|--------|--------|------|--------|--------|------|--------|--------|------|--------|
|                    | Score  | N    | Target |
|                    |        |      |        |        |      |        | COHOR' |      |        |        |      |        |        |      |        |
| AGRICULTUR         | 87.00  | RV   | 87.18  | > 95   | RV   | 87.18  | N < 10 | < 10 | 87.18  | N < 10 | < 10 | 87.18  | N < 10 | < 10 | 87.18  |
| E, FOOD, &         |        |      |        |        |      |        |        |      |        |        |      |        |        |      |        |
| NATURAL            |        |      |        |        |      |        |        |      |        |        |      |        |        |      |        |
| RESOURCES          |        |      |        |        |      |        |        |      |        |        |      |        |        |      |        |
| ARCHITECTU         |        |      | 87.18  |        |      | 87.18  |        |      | 87.18  |        |      | 87.18  |        |      | 87.18  |
| RE AND CONS        |        |      |        |        |      |        |        |      |        |        |      |        |        |      |        |
| TRUCTION           |        |      |        |        |      |        |        |      |        |        |      |        |        |      |        |
| ARTS, A/V,         |        |      | 87.18  |        |      | 87.18  |        |      | 87.18  |        |      | 87.18  |        |      | 87.18  |
| TECHNOLOGY         |        |      |        |        |      |        |        |      |        |        |      |        |        |      |        |
| & COMMUNIC         |        |      |        |        |      |        |        |      |        |        |      |        |        |      |        |
| ATIONS             |        |      |        |        |      |        |        |      |        |        |      |        |        |      |        |
| <b>BUSINESS MA</b> | > 95   | RV   | 87.18  | > 95   | RV   | 87.18  | N < 10 | < 10 | 87.18  | > 95   | RV   | 87.18  |        |      | 87.18  |
| NAGEMENT &         |        |      |        |        |      |        |        |      |        |        |      |        |        |      |        |
| ADMINISTRAT        |        |      |        |        |      |        |        |      |        |        |      |        |        |      |        |
| ION                |        |      |        |        |      |        |        |      |        |        |      |        |        |      |        |
| EDUCATION          |        |      | 87.18  |        |      | 87.18  |        |      | 87.18  |        |      | 87.18  |        |      | 87.18  |
| AND                |        |      |        |        |      |        |        |      |        |        |      |        |        |      |        |
| TRAINING           |        |      |        |        |      |        |        |      |        |        |      |        |        |      |        |
| FINANCE            | > 95   | RV   | 87.18  | N < 10 | < 10 | 87.18  | N < 10 | < 10 | 87.18  | N < 10 | < 10 | 87.18  |        |      | 87.18  |
| GOVERNMEN          |        |      | 87.18  |        |      | 87.18  |        |      | 87.18  |        |      | 87.18  |        |      | 87.18  |
| T AND PUBLIC       |        |      |        |        |      |        |        |      |        |        |      |        |        |      |        |
| ADMINISTRAT        |        |      |        |        |      |        |        |      |        |        |      |        |        |      |        |
| ION                |        |      |        |        |      |        |        |      |        |        |      |        |        |      |        |
| HEALTH             |        |      | 87.18  |        |      | 87.18  |        |      | 87.18  |        |      | 87.18  |        |      | 87.18  |
| SCIENCES           |        |      |        |        |      |        |        |      |        |        |      |        |        |      |        |
| HOSPITALITY        | > 95   | RV   | 87.18  | N < 10 | < 10 | 87.18  | N < 10 | < 10 | 87.18  | N < 10 | < 10 | 87.18  | N < 10 | < 10 | 87.18  |
| & TOURISM          |        |      |        |        |      |        |        |      |        |        |      |        |        |      |        |
| HUMAN              | N < 10 | < 10 | 87.18  | N < 10 | < 10 | 87.18  | N < 10 | < 10 | 87.18  | N < 10 | < 10 | 87.18  | N < 10 | < 10 | 87.18  |
| SERVICES           |        |      |        |        |      |        |        |      |        |        |      |        |        |      |        |
| INFORMATIO         | N < 10 | < 10 | 87.18  | > 95   | RV   | 87.18  | N < 10 | < 10 | 87.18  | N < 10 | < 10 | 87.18  |        |      | 87.18  |
| N                  |        |      |        |        |      |        |        |      |        |        |      |        |        |      |        |
| TECHNOLOGY         |        |      |        |        |      |        |        |      |        |        |      |        |        |      |        |
| LAW, PUBLIC        |        |      | 87.18  |        |      | 87.18  |        |      | 87.18  |        |      | 87.18  |        |      | 87.18  |
| SAFETY,            |        |      |        |        |      |        |        |      |        |        |      |        |        |      |        |
| CORRECTION         |        |      |        |        |      |        |        |      |        |        |      |        |        |      |        |
| S, AND             |        |      |        |        |      |        |        |      |        |        |      |        |        |      |        |
| SECURITY           |        |      |        |        |      |        |        |      |        |        |      |        |        |      |        |
| MANUFACTU          |        |      | 87.18  |        |      | 87.18  |        |      | 87.18  |        |      | 87.18  |        |      | 87.18  |
| RING               |        |      |        |        |      |        |        |      |        |        |      |        |        |      |        |
| MARKETING          | N < 10 | < 10 |        | N < 10 | < 10 |        | N < 10 | < 10 |        | N < 10 | < 10 | 87.18  |        |      | 87.18  |
| STEM               |        |      | 87.18  |        |      | 87.18  |        |      | 87.18  |        |      | 87.18  |        |      | 87.18  |
| TRANSPORTA         |        |      | 87.18  |        |      | 87.18  | N < 10 | < 10 | 87.18  | N < 10 | < 10 | 87.18  |        |      | 87.18  |
| TION, DISTRIB      |        |      |        |        |      |        |        |      |        |        |      |        |        |      |        |
| UTION, &           |        |      |        |        |      |        |        |      |        |        |      |        |        |      |        |
| LOGISTICS          |        |      |        |        |      |        |        |      |        |        |      |        |        |      |        |

#### FIVE-YEAR EXTENDED ADJUSTED GRADUATION RATE BY CLUSTER

| RACE          |        | 2019 |        |        | 2020 |          |         | 2021  |        |        | 2022 |          |        | 2023 |        |
|---------------|--------|------|--------|--------|------|----------|---------|-------|--------|--------|------|----------|--------|------|--------|
|               | Score  | N    | Target | Score  | N    | Target   | Score   | N     | Target | Score  | N    | Target   | Score  | N    | Target |
|               |        | F    |        |        | ENDE | <u> </u> | STED CO | OHORT |        | UATION | RATE | <u> </u> |        |      |        |
| AGRICULTUR    | N < 10 | < 10 | 90.4   | 87.00  | RV   | 90.4     | > 95    | RV    | 90.4   | N < 10 | < 10 | 90.4     | N < 10 | < 10 | 90.4   |
| E, FOOD, &    |        |      |        |        |      |          |         |       |        |        |      |          |        |      |        |
| NATURAL       |        |      |        |        |      |          |         |       |        |        |      |          |        |      |        |
| RESOURCES     |        |      |        |        |      |          |         |       |        |        |      |          |        |      |        |
| ARCHITECTU    |        |      | 90.4   |        |      | 90.4     |         |       | 90.4   |        |      | 90.4     |        |      | 90.4   |
| RE AND CONS   |        |      |        |        |      |          |         |       |        |        |      |          |        |      |        |
| TRUCTION      |        |      |        |        |      |          |         |       |        |        |      |          |        |      |        |
| ARTS, A/V,    |        |      | 90.4   |        |      | 90.4     |         |       | 90.4   |        |      | 90.4     |        |      | 90.4   |
| TECHNOLOGY    |        |      |        |        |      |          |         |       |        |        |      |          |        |      |        |
| & COMMUNIC    |        |      |        |        |      |          |         |       |        |        |      |          |        |      |        |
| ATIONS        |        |      |        |        |      |          |         |       |        |        |      |          |        |      |        |
| BUSINESS MA   | > 95   | RV   | 90.4   | > 95   | RV   | 90.4     | > 95    | RV    | 90.4   | N < 10 | < 10 | 90.4     | > 95   | RV   | 90.4   |
| NAGEMENT &    |        |      |        |        |      |          |         |       |        |        |      |          |        |      |        |
| ADMINISTRAT   |        |      |        |        |      |          |         |       |        |        |      |          |        |      |        |
| ION           |        |      |        |        |      |          |         |       |        |        |      |          |        |      |        |
| EDUCATION     |        |      | 90.4   |        |      | 90.4     |         |       | 90.4   |        |      | 90.4     |        |      | 90.4   |
| AND           |        |      |        |        |      |          |         |       |        |        |      |          |        |      |        |
| TRAINING      |        |      |        |        |      |          |         |       |        |        |      |          |        |      |        |
| FINANCE       | > 95   | RV   | 90.4   | > 95   | RV   | 90.4     | N < 10  | < 10  | 90.4   | N < 10 | < 10 | 90.4     | N < 10 | < 10 | 90.4   |
| GOVERNMEN     |        |      | 90.4   |        |      | 90.4     |         |       | 90.4   |        |      | 90.4     |        |      | 90.4   |
| T AND PUBLIC  |        |      |        |        |      |          |         |       |        |        |      |          |        |      |        |
| ADMINISTRAT   |        |      |        |        |      |          |         |       |        |        |      |          |        |      |        |
| ION           |        |      |        |        |      |          |         |       |        |        |      |          |        |      |        |
| HEALTH        | N < 10 | < 10 | 90.4   |        |      | 90.4     |         |       | 90.4   |        |      | 90.4     |        |      | 90.4   |
| SCIENCES      |        |      |        |        |      |          |         |       |        |        |      |          |        |      |        |
| HOSPITALITY   | N < 10 | < 10 | 90.4   | > 95   | RV   | 90.4     | N < 10  | < 10  | 90.4   | N < 10 | < 10 | 90.4     | N < 10 | < 10 | 90.4   |
| & TOURISM     |        |      |        |        |      |          |         |       |        |        |      |          |        |      |        |
| HUMAN         | N < 10 | < 10 | 90.4   | N < 10 | < 10 | 90.4     | N < 10  | < 10  | 90.4   | N < 10 | < 10 | 90.4     | N < 10 | < 10 | 90.4   |
| SERVICES      |        |      |        |        |      |          |         |       |        |        |      |          |        |      |        |
|               | N < 10 | < 10 | 90.4   | N < 10 | < 10 | 90.4     | > 95    | RV    | 90.4   | N < 10 | < 10 | 90.4     | N < 10 | < 10 | 90.4   |
| N             |        |      |        |        |      |          |         |       |        |        |      |          |        |      |        |
| TECHNOLOGY    |        |      |        |        |      |          |         |       |        |        |      |          |        |      |        |
| LAW, PUBLIC   |        |      | 90.4   |        |      | 90.4     |         |       | 90.4   |        |      | 90.4     |        |      | 90.4   |
| SAFETY,       |        |      |        |        |      |          |         |       |        |        |      |          |        |      |        |
| CORRECTION    |        |      |        |        |      |          |         |       |        |        |      |          |        |      |        |
| S, AND        |        |      |        |        |      |          |         |       |        |        |      |          |        |      |        |
| SECURITY      |        |      |        |        |      |          |         |       |        |        |      |          |        |      |        |
| MANUFACTU     |        |      | 90.4   |        |      | 90.4     |         |       | 90.4   |        |      | 90.4     |        |      | 90.4   |
| RING          |        |      |        |        |      |          |         |       |        |        |      |          |        |      |        |
| MARKETING     | > 95   | RV   |        | N < 10 | < 10 | 90.4     | N < 10  | < 10  | 90.4   | N < 10 | < 10 | 90.4     | N < 10 | < 10 | 90.4   |
| STEM          |        |      | 90.4   |        |      | 90.4     |         |       | 90.4   |        |      | 90.4     |        |      | 90.4   |
| TRANSPORTA    |        |      | 90.4   |        |      | 90.4     |         |       | 90.4   | N < 10 | < 10 | 90.4     | N < 10 | < 10 | 90.4   |
| TION, DISTRIB |        |      |        |        |      |          |         |       |        |        |      |          |        |      |        |
| UTION, &      |        |      |        |        |      |          |         |       |        |        |      |          |        |      |        |
| LOGISTICS     |        |      |        |        |      |          |         |       |        |        |      |          |        |      |        |