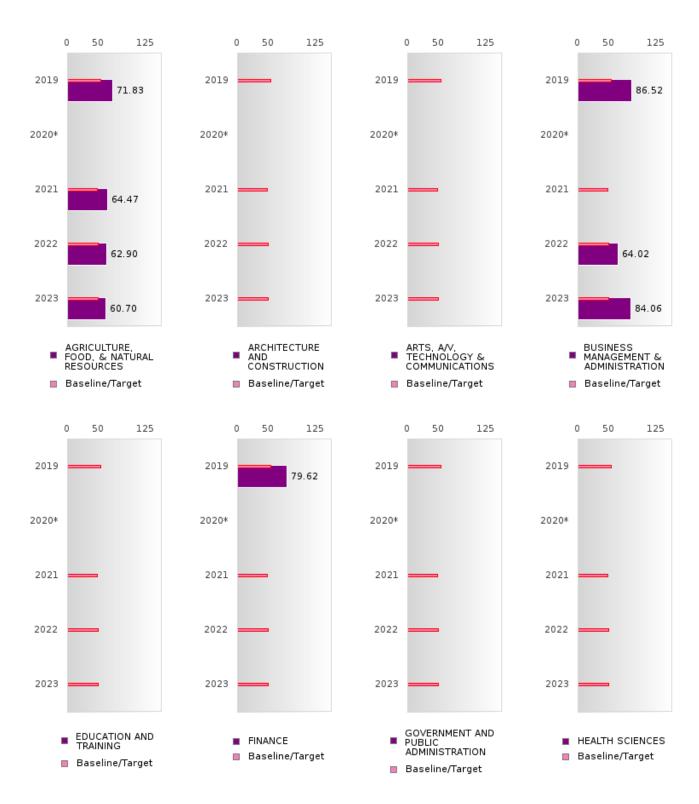

#### FIVE-YEAR EXTENDED ADJUSTED GRADUATION RATE BY CLUSTER

| RACE          |        | 2019 |        |        | 2020 |          |         | 2021  |        |        | 2022 |          |        | 2023 |        |
|---------------|--------|------|--------|--------|------|----------|---------|-------|--------|--------|------|----------|--------|------|--------|
|               | Score  | N    | Target | Score  | N    | Target   | Score   | N     | Target | Score  | N    | Target   | Score  | N    | Target |
|               |        | F    |        |        | ENDE | <u> </u> | STED CO | OHORT |        | UATION | RATE | <u> </u> |        |      |        |
| AGRICULTUR    | N < 10 | < 10 | 90.4   | 87.00  | RV   | 90.4     | > 95    | RV    | 90.4   | N < 10 | < 10 | 90.4     | N < 10 | < 10 | 90.4   |
| E, FOOD, &    |        |      |        |        |      |          |         |       |        |        |      |          |        |      |        |
| NATURAL       |        |      |        |        |      |          |         |       |        |        |      |          |        |      |        |
| RESOURCES     |        |      |        |        |      |          |         |       |        |        |      |          |        |      |        |
| ARCHITECTU    |        |      | 90.4   |        |      | 90.4     |         |       | 90.4   |        |      | 90.4     |        |      | 90.4   |
| RE AND CONS   |        |      |        |        |      |          |         |       |        |        |      |          |        |      |        |
| TRUCTION      |        |      |        |        |      |          |         |       |        |        |      |          |        |      |        |
| ARTS, A/V,    |        |      | 90.4   |        |      | 90.4     |         |       | 90.4   |        |      | 90.4     |        |      | 90.4   |
| TECHNOLOGY    |        |      |        |        |      |          |         |       |        |        |      |          |        |      |        |
| & COMMUNIC    |        |      |        |        |      |          |         |       |        |        |      |          |        |      |        |
| ATIONS        |        |      |        |        |      |          |         |       |        |        |      |          |        |      |        |
| BUSINESS MA   | > 95   | RV   | 90.4   | > 95   | RV   | 90.4     | > 95    | RV    | 90.4   | N < 10 | < 10 | 90.4     | > 95   | RV   | 90.4   |
| NAGEMENT &    |        |      |        |        |      |          |         |       |        |        |      |          |        |      |        |
| ADMINISTRAT   |        |      |        |        |      |          |         |       |        |        |      |          |        |      |        |
| ION           |        |      |        |        |      |          |         |       |        |        |      |          |        |      |        |
| EDUCATION     |        |      | 90.4   |        |      | 90.4     |         |       | 90.4   |        |      | 90.4     |        |      | 90.4   |
| AND           |        |      |        |        |      |          |         |       |        |        |      |          |        |      |        |
| TRAINING      |        |      |        |        |      |          |         |       |        |        |      |          |        |      |        |
| FINANCE       | > 95   | RV   | 90.4   | > 95   | RV   | 90.4     | N < 10  | < 10  | 90.4   | N < 10 | < 10 | 90.4     | N < 10 | < 10 | 90.4   |
| GOVERNMEN     |        |      | 90.4   |        |      | 90.4     |         |       | 90.4   |        |      | 90.4     |        |      | 90.4   |
| T AND PUBLIC  |        |      |        |        |      |          |         |       |        |        |      |          |        |      |        |
| ADMINISTRAT   |        |      |        |        |      |          |         |       |        |        |      |          |        |      |        |
| ION           |        |      |        |        |      |          |         |       |        |        |      |          |        |      |        |
| HEALTH        | N < 10 | < 10 | 90.4   |        |      | 90.4     |         |       | 90.4   |        |      | 90.4     |        |      | 90.4   |
| SCIENCES      |        |      |        |        |      |          |         |       |        |        |      |          |        |      |        |
| HOSPITALITY   | N < 10 | < 10 | 90.4   | > 95   | RV   | 90.4     | N < 10  | < 10  | 90.4   | N < 10 | < 10 | 90.4     | N < 10 | < 10 | 90.4   |
| & TOURISM     |        |      |        |        |      |          |         |       |        |        |      |          |        |      |        |
| HUMAN         | N < 10 | < 10 | 90.4   | N < 10 | < 10 | 90.4     | N < 10  | < 10  | 90.4   | N < 10 | < 10 | 90.4     | N < 10 | < 10 | 90.4   |
| SERVICES      |        |      |        |        |      |          |         |       |        |        |      |          |        |      |        |
|               | N < 10 | < 10 | 90.4   | N < 10 | < 10 | 90.4     | > 95    | RV    | 90.4   | N < 10 | < 10 | 90.4     | N < 10 | < 10 | 90.4   |
| N             |        |      |        |        |      |          |         |       |        |        |      |          |        |      |        |
| TECHNOLOGY    |        |      |        |        |      |          |         |       |        |        |      |          |        |      |        |
| LAW, PUBLIC   |        |      | 90.4   |        |      | 90.4     |         |       | 90.4   |        |      | 90.4     |        |      | 90.4   |
| SAFETY,       |        |      |        |        |      |          |         |       |        |        |      |          |        |      |        |
| CORRECTION    |        |      |        |        |      |          |         |       |        |        |      |          |        |      |        |
| S, AND        |        |      |        |        |      |          |         |       |        |        |      |          |        |      |        |
| SECURITY      |        |      |        |        |      |          |         |       |        |        |      |          |        |      |        |
| MANUFACTU     |        |      | 90.4   |        |      | 90.4     |         |       | 90.4   |        |      | 90.4     |        |      | 90.4   |
| RING          |        |      |        |        |      |          |         |       |        |        |      |          |        |      |        |
| MARKETING     | > 95   | RV   |        | N < 10 | < 10 | 90.4     | N < 10  | < 10  | 90.4   | N < 10 | < 10 | 90.4     | N < 10 | < 10 | 90.4   |
| STEM          |        |      | 90.4   |        |      | 90.4     |         |       | 90.4   |        |      | 90.4     |        |      | 90.4   |
| TRANSPORTA    |        |      | 90.4   |        |      | 90.4     |         |       | 90.4   | N < 10 | < 10 | 90.4     | N < 10 | < 10 | 90.4   |
| TION, DISTRIB |        |      |        |        |      |          |         |       |        |        |      |          |        |      |        |
| UTION, &      |        |      |        |        |      |          |         |       |        |        |      |          |        |      |        |
| LOGISTICS     |        |      |        |        |      |          |         |       |        |        |      |          |        |      |        |