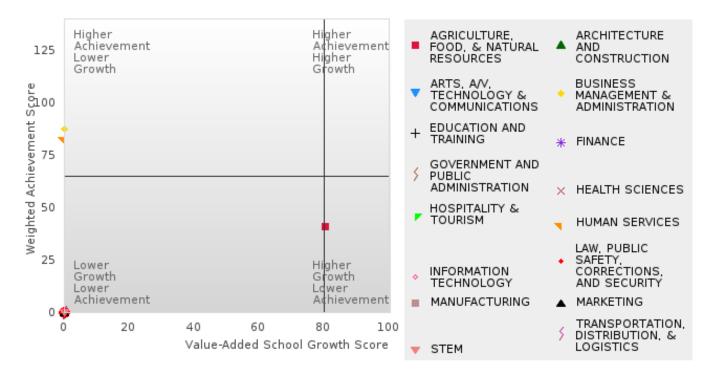

# ACADEMIC PERFORMANCE MEASURES [2S1, 2S2, 2S3]

#### CONCORD SCHOOL DISTRICT

The Academic Proficiency Performance Measures (Reading/Language Arts [1S1]; Mathematics [1S2]; Science [1S3]) in Arkansas's approved Perkins V plan are designed to align with the achievement and growth measures in Arkansas's approved ESSA plan. This alignment provides schools with a unified focus on increased rigor and relevance in student learning opportunities within a student-focused learning system to improve academic proficiency and increase students' readiness for college, career, and community engagement.

#### Assessments Included:

Act Aspire (Grades 9 - 10) • Dynamic Learning Maps (Grades 9 - 10) • ACT (Grades 11 -12 [3-yr best])

Academic Proficiency Score Calculation:

- Weighted Achievement (Grades 9 12) and Value-Added Growth Scores (Grades 9 -10)
   Included in Score
- Reading/Language Arts, Mathematics, and Science calculated separately
- Calculated for all schools with Grades 9, 10, 11, and/or 12

#### General Formula for Academic Proficiency Score for Each Subject

ELA Academic Proficiency Score =

ELA Weighted Achievement Score  $\times$  (0.50) + ELA Mean Value – Added Growth Score  $\times$  (0.50)

Math Academic Proficiency Score =

 $Math\ Weighted\ Achievement\ Score \times (0.50) + Math\ Mean\ Value - Added\ Growth\ Score \times (0.50)$ 

Science Academic Proficiency Score =

Science Weighted Achievement Score  $\times$  (0.50) + Science Mean Value - Added Growth Score  $\times$  (0.50)