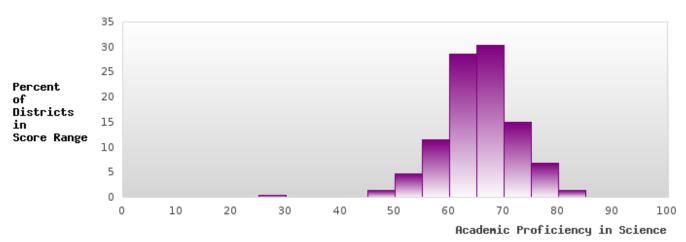

#### ACADEMIC PROFICIENCY SCORE IN SCIENCE

| YEAR  | SCORE | BASELINE/<br>TARGET | N  |
|-------|-------|---------------------|----|
| 2019  | 79.25 | 53.26               | 50 |
| 2020* |       | 53.51               |    |
| 2021  | 67.30 | 48.4                | 42 |
| 2022  | 66.51 | 48.65               | 51 |
| 2023  | 68.49 | 48.9                | 53 |

N: Number of Concentrators with Test Scores Included in the Score

### DISTRIBUTION OF DISTRICT SCORES FOR ACADEMIC PROFICIENCY IN SCIENCE

<sup>\*</sup>State-required academic achievement tests were waived in 2020 due to COVID19.