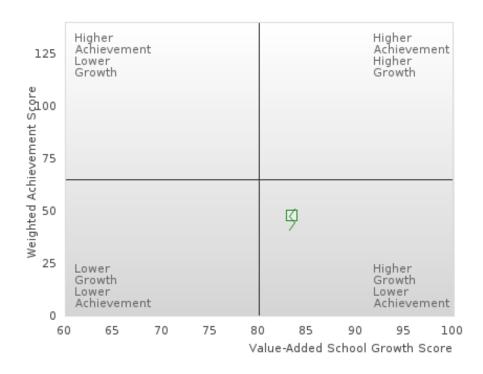

#### DISTRIBUTION OF DISTRICT SCORES FOR ACADEMIC PROFICIENCY IN MATHEMATICS

<sup>\*</sup>State-required academic achievement tests were waived in 2020 due to COVID19.