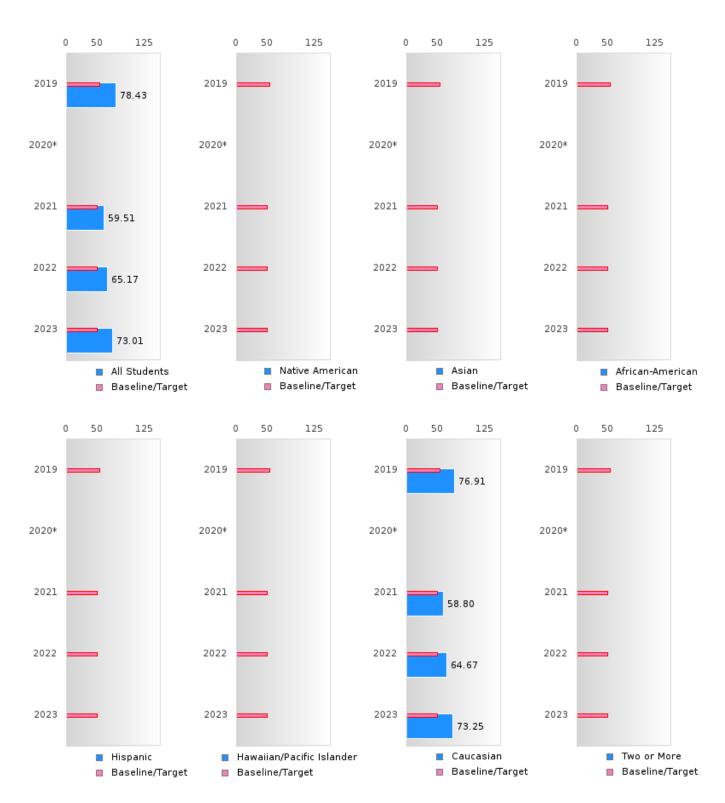

#### ACADEMIC PROFICIENCY SCORE IN READING LANGUAGE ARTS

| YEAR  | SCORE | BASELINE/<br>TARGET | N  |
|-------|-------|---------------------|----|
| 2019  | 78.43 | 52.78               | 50 |
| 2020* |       | 53.03               |    |
| 2021  | 59.51 | 48.45               | 42 |
| 2022  | 65.17 | 48.7                | 51 |
| 2023  | 73.01 | 48.95               | 53 |

N: Number of Concentrators with Test Scores Included in the Score

#### ACADEMIC PROFICIENCY SCORE IN READING LANGUAGE ARTS BY RACE/ETHNICITY

<sup>\*</sup>State-required academic achievement tests were waived in 2020 due to COVID19.