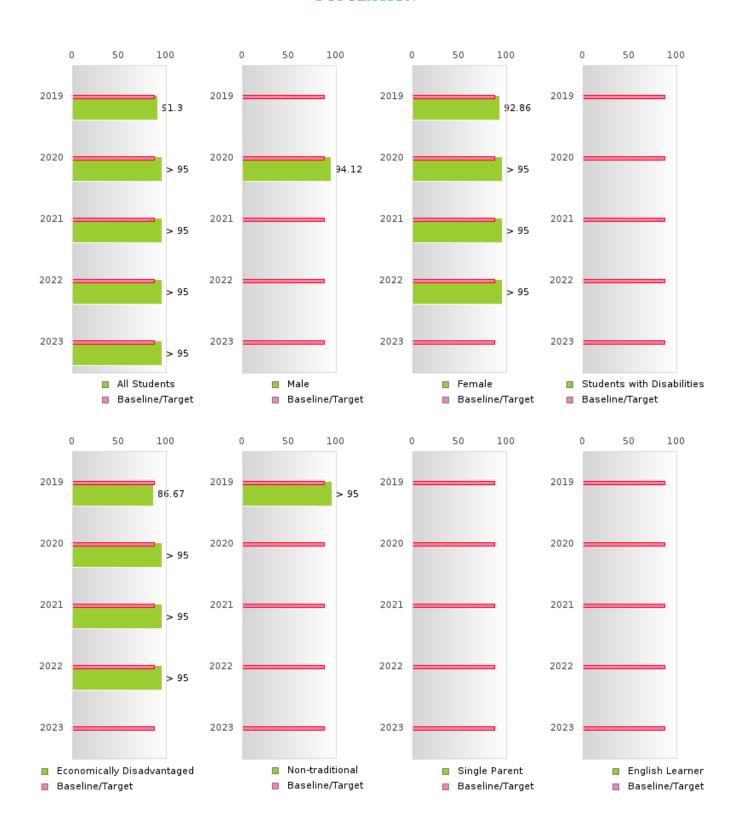

## CONSORTIUM FOUR-YEAR ADJUSTED COHORT GRADUATION RATE BY SPECIAL POPULATION

#### **GRADUATION RATE BY SPECIAL POPULATION**

| RACE                       |        | 2019 |        |        | 2020  |        |         | 2021   |        |         | 2022 |        |        | 2023 |        |
|----------------------------|--------|------|--------|--------|-------|--------|---------|--------|--------|---------|------|--------|--------|------|--------|
|                            | Score  | N    | Target | Score  | N     | Target | Score   | N      | Target | Score   | N    | Target | Score  | N    | Target |
|                            |        |      | FO     | UR-YEA | R ADJ | USTED  | COHOR'  | T GRAI | DUATIO | ON RATE | Ξ    |        |        |      |        |
| All Students               | 91.30  | RV   | 87.18  | > 95   | RV    | 87.18  | > 95    | RV     | 87.18  | > 95    | RV   | 87.18  | > 95   | RV   | 87.18  |
| Male                       | N < 10 | < 10 | 87.18  | 94.12  | RV    | 87.18  | N < 10  | < 10   | 87.18  | N < 10  | < 10 | 87.18  | N < 10 | < 10 | 87.18  |
| Female                     | 92.86  | RV   | 87.18  | > 95   | RV    | 87.18  | > 95    | RV     | 87.18  | > 95    | RV   | 87.18  | N < 10 | < 10 | 87.18  |
| Students with Disabilities | N < 10 | < 10 | 87.18  | N < 10 | < 10  | 87.18  | N < 10  | < 10   | 87.18  | N < 10  | < 10 | 87.18  | N < 10 | < 10 | 87.18  |
| Economically Disadvantaged | 86.67  | RV   | 87.18  | 95.00  | RV    | 87.18  | > 95    | RV     | 87.18  | > 95    | RV   | 87.18  | N < 10 | < 10 | 87.18  |
| Non-traditional            | > 95   | RV   | 87.18  | N < 10 | < 10  | 87.18  | N < 10  | < 10   | 87.18  | N < 10  | < 10 | 87.18  | N < 10 | < 10 | 87.18  |
| Single Parent              |        |      | 87.18  |        |       | 87.18  |         |        | 87.18  |         |      | 87.18  |        |      | 87.18  |
| English Learner            |        |      | 87.18  |        |       | 87.18  |         |        | 87.18  |         |      | 87.18  |        |      | 87.18  |
| Homeless                   | N < 10 | < 10 | 87.18  | N < 10 | < 10  |        | N < 10  | < 10   | 87.18  |         |      | 87.18  |        |      | 87.18  |
| Foster Care                |        |      | 87.18  | N < 10 | < 10  | 87.18  |         |        | 87.18  |         |      | 87.18  | N < 10 | < 10 | 87.18  |
| Military                   |        |      | 87.18  |        |       | 87.18  |         |        | 87.18  |         |      | 87.18  |        |      | 87.18  |
| Dependent                  |        |      |        |        |       |        |         |        |        |         |      |        |        |      |        |
| Migrant                    |        |      | 87.18  |        |       | 87.18  |         |        |        | N < 10  | < 10 | 87.18  |        |      | 87.18  |
|                            |        |      |        | AR EXT |       |        | STED CO |        |        | UATION  |      |        |        |      |        |
| All Students               | > 95   | RV   | 90.4   | 91.30  | RV    | 90.4   | > 95    | RV     | 90.4   | > 95    | RV   | 90.4   | > 95   | RV   | 90.4   |
| Male                       | 93.75  | RV   | 90.4   | N < 10 | < 10  | 90.4   | 94.12   | RV     | 90.4   | N < 10  | < 10 | 90.4   | N < 10 | < 10 | 90.4   |
| Female                     | > 95   | RV   | 90.4   | 92.86  | RV    | 90.4   | > 95    | RV     | 90.4   | > 95    | RV   | 90.4   | > 95   | RV   | 90.4   |
| Students with Disabilities | N < 10 | < 10 | 90.4   | N < 10 | < 10  | 90.4   | N < 10  | < 10   | 90.4   | N < 10  | < 10 | 90.4   | N < 10 | < 10 | 90.4   |
| Economically Disadvantaged | 93.75  | RV   | 90.4   | 86.67  | RV    | 90.4   | 95.00   | RV     | 90.4   | > 95    | RV   | 90.4   | > 95   | RV   | 90.4   |
| Non-traditional            |        |      | 90.4   | > 95   | RV    | 90.4   | N < 10  | < 10   | 90.4   | N < 10  | < 10 | 90.4   | N < 10 | < 10 | 90.4   |
| Single Parent              |        |      | 90.4   |        |       | 90.4   |         |        | 90.4   |         |      | 90.4   |        |      | 90.4   |
| English Learner            |        |      | 90.4   |        |       | 90.4   |         |        | 90.4   |         |      | 90.4   |        |      | 90.4   |
| Homeless                   | N < 10 | < 10 | 90.4   | N < 10 | < 10  | 90.4   | N < 10  | < 10   | 90.4   | N < 10  | < 10 | 90.4   |        |      | 90.4   |
| Foster Care                | N < 10 | < 10 | 90.4   |        |       | 90.4   | N < 10  | < 10   | 90.4   |         |      | 90.4   |        |      | 90.4   |
| Military                   |        |      | 90.4   |        |       | 90.4   |         |        | 90.4   |         |      | 90.4   |        |      | 90.4   |
| Dependent                  |        |      |        |        |       |        |         |        |        |         |      |        |        |      |        |
| Migrant                    |        |      | 90.4   |        |       | 90.4   |         |        | 90.4   |         |      | 90.4   | N < 10 | < 10 | 90.4   |