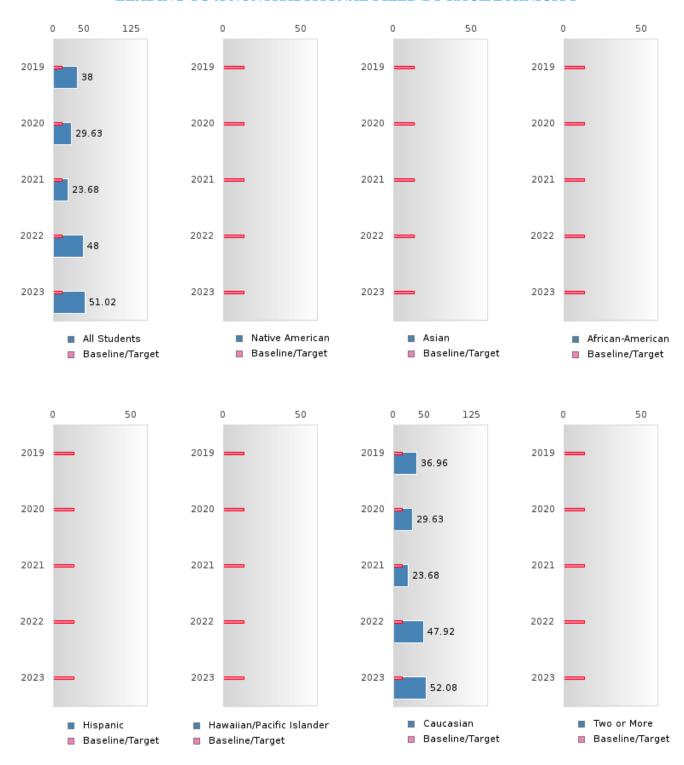

#### PERFORMANCE MEASURE SCORES FOR CONCENTRATORS ONLY

| PERFORMANCE       |       | DIS   | TRICT SCO | ORE   |       | STATE SCORE |       |       |       |       |  |  |
|-------------------|-------|-------|-----------|-------|-------|-------------|-------|-------|-------|-------|--|--|
| MEASURES          | 2019  | 2020  | 2021      | 2022  | 2023  | 2019        | 2020  | 2021  | 2022  | 2023  |  |  |
| 3S1: POST-PROGRAM |       |       | 77.78     | 85.71 | 89.47 |             |       | 81.92 | 81.38 | 82.78 |  |  |
| PLACEMENT         |       |       |           |       |       |             |       |       |       |       |  |  |
|                   |       |       |           |       |       |             |       |       |       |       |  |  |
| 4S1: NON-         | 38.00 | 29.09 | 23.68     | 48.00 | 51.02 | 31.31       | 31.34 | 30.03 | 43.00 | 39.14 |  |  |
| TRADITIONAL       |       |       |           |       |       |             |       |       |       |       |  |  |
| PROGRAM           |       |       |           |       |       |             |       |       |       |       |  |  |
| CONCENTRATION     |       |       |           |       |       |             |       |       |       |       |  |  |
| 5S1: INDUSTRY     |       |       | < 5       | 27.78 | 25.00 |             |       | 14.46 | 47.36 | 55.22 |  |  |
| CERTIFICATIONS    |       |       |           |       |       |             |       |       |       |       |  |  |
|                   |       |       |           |       |       |             |       |       |       |       |  |  |