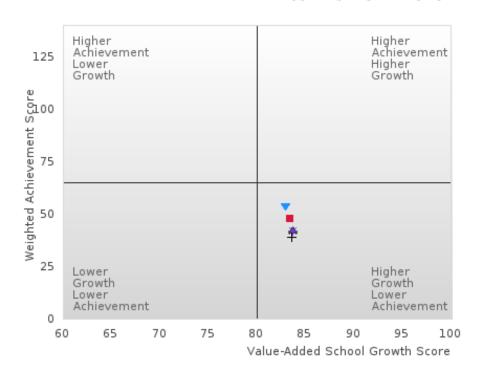

#### **GRADUATION RATE BY SPECIAL POPULATION**

| RACE                       |        | 2019 |        |        | 2020  |        |         | 2021   |        |         | 2022 |        |        | 2023 |        |
|----------------------------|--------|------|--------|--------|-------|--------|---------|--------|--------|---------|------|--------|--------|------|--------|
|                            | Score  | N    | Target | Score  | N     | Target | Score   | N      | Target | Score   | N    | Target | Score  | N    | Target |
|                            |        |      | FO     | UR-YEA | R ADJ | USTED  | COHOR'  | T GRAI | DUATIO | ON RATE | Ξ    |        |        |      |        |
| All Students               | 91.30  | RV   | 87.18  | > 95   | RV    | 87.18  | > 95    | RV     | 87.18  | > 95    | RV   | 87.18  | > 95   | RV   | 87.18  |
| Male                       | N < 10 | < 10 | 87.18  | 94.12  | RV    | 87.18  | N < 10  | < 10   | 87.18  | N < 10  | < 10 | 87.18  | N < 10 | < 10 | 87.18  |
| Female                     | 92.86  | RV   | 87.18  | > 95   | RV    | 87.18  | > 95    | RV     | 87.18  | > 95    | RV   | 87.18  | N < 10 | < 10 | 87.18  |
| Students with Disabilities | N < 10 | < 10 | 87.18  | N < 10 | < 10  | 87.18  | N < 10  | < 10   | 87.18  | N < 10  | < 10 | 87.18  | N < 10 | < 10 | 87.18  |
| Economically Disadvantaged | 86.67  | RV   | 87.18  | 95.00  | RV    | 87.18  | > 95    | RV     | 87.18  | > 95    | RV   | 87.18  | N < 10 | < 10 | 87.18  |
| Non-traditional            | > 95   | RV   | 87.18  | N < 10 | < 10  | 87.18  | N < 10  | < 10   | 87.18  | N < 10  | < 10 | 87.18  | N < 10 | < 10 | 87.18  |
| Single Parent              |        |      | 87.18  |        |       | 87.18  |         |        | 87.18  |         |      | 87.18  |        |      | 87.18  |
| English Learner            |        |      | 87.18  |        |       | 87.18  |         |        | 87.18  |         |      | 87.18  |        |      | 87.18  |
| Homeless                   | N < 10 | < 10 | 87.18  | N < 10 | < 10  |        | N < 10  | < 10   | 87.18  |         |      | 87.18  |        |      | 87.18  |
| Foster Care                |        |      | 87.18  | N < 10 | < 10  | 87.18  |         |        | 87.18  |         |      | 87.18  | N < 10 | < 10 | 87.18  |
| Military                   |        |      | 87.18  |        |       | 87.18  |         |        | 87.18  |         |      | 87.18  |        |      | 87.18  |
| Dependent                  |        |      |        |        |       |        |         |        |        |         |      |        |        |      |        |
| Migrant                    |        |      | 87.18  |        |       | 87.18  |         |        |        | N < 10  | < 10 | 87.18  |        |      | 87.18  |
|                            |        |      |        | AR EXT |       |        | STED CO |        |        | UATION  |      |        |        |      |        |
| All Students               | > 95   | RV   | 90.4   | 91.30  | RV    | 90.4   | > 95    | RV     | 90.4   | > 95    | RV   | 90.4   | > 95   | RV   | 90.4   |
| Male                       | 93.75  | RV   | 90.4   | N < 10 | < 10  | 90.4   | 94.12   | RV     | 90.4   | N < 10  | < 10 | 90.4   | N < 10 | < 10 | 90.4   |
| Female                     | > 95   | RV   | 90.4   | 92.86  | RV    | 90.4   | > 95    | RV     | 90.4   | > 95    | RV   | 90.4   | > 95   | RV   | 90.4   |
| Students with Disabilities | N < 10 | < 10 | 90.4   | N < 10 | < 10  | 90.4   | N < 10  | < 10   | 90.4   | N < 10  | < 10 | 90.4   | N < 10 | < 10 | 90.4   |
| Economically Disadvantaged | 93.75  | RV   | 90.4   | 86.67  | RV    | 90.4   | 95.00   | RV     | 90.4   | > 95    | RV   | 90.4   | > 95   | RV   | 90.4   |
| Non-traditional            |        |      | 90.4   | > 95   | RV    | 90.4   | N < 10  | < 10   | 90.4   | N < 10  | < 10 | 90.4   | N < 10 | < 10 | 90.4   |
| Single Parent              |        |      | 90.4   |        |       | 90.4   |         |        | 90.4   |         |      | 90.4   |        |      | 90.4   |
| English Learner            |        |      | 90.4   |        |       | 90.4   |         |        | 90.4   |         |      | 90.4   |        |      | 90.4   |
| Homeless                   | N < 10 | < 10 | 90.4   | N < 10 | < 10  | 90.4   | N < 10  | < 10   | 90.4   | N < 10  | < 10 | 90.4   |        |      | 90.4   |
| Foster Care                | N < 10 | < 10 | 90.4   |        |       | 90.4   | N < 10  | < 10   | 90.4   |         |      | 90.4   |        |      | 90.4   |
| Military                   |        |      | 90.4   |        |       | 90.4   |         |        | 90.4   |         |      | 90.4   |        |      | 90.4   |
| Dependent                  |        |      |        |        |       |        |         |        |        |         |      |        |        |      |        |
| Migrant                    |        |      | 90.4   |        |       | 90.4   |         |        | 90.4   |         |      | 90.4   | N < 10 | < 10 | 90.4   |