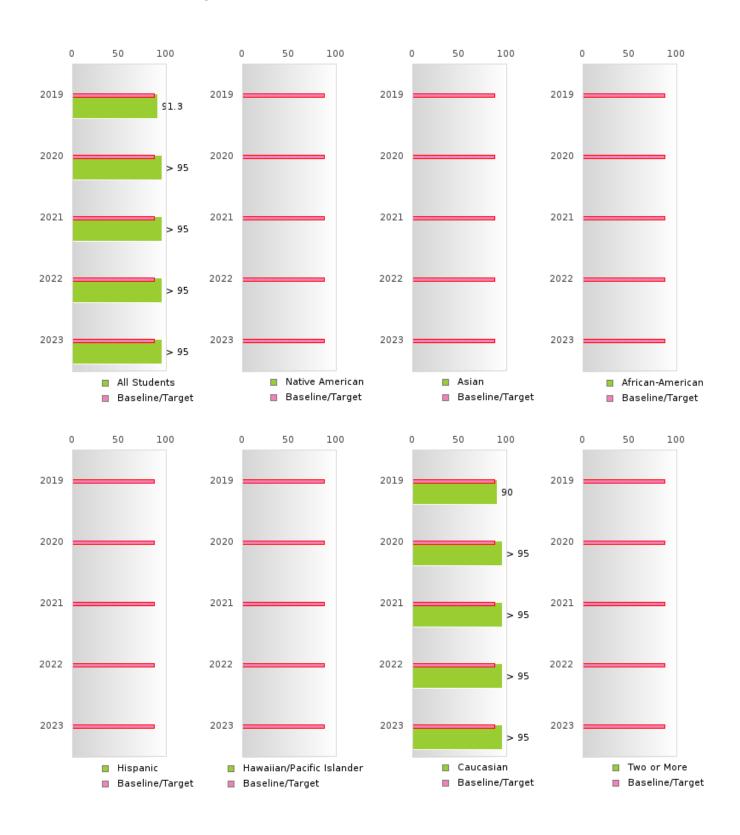

#### FOUR-YEAR ADJUSTED COHORT GRADUATION RATE BY RACE/ETHNICITY

#### **GRADUATION RATE BY RACE/ETHNICITY**

| RACE             |        | 2019 |        |        | 2020  |        |         | 2021  |        |         | 2022 |        |        | 2023 |        |
|------------------|--------|------|--------|--------|-------|--------|---------|-------|--------|---------|------|--------|--------|------|--------|
|                  | Score  | N    | Target | Score  | N     | Target | Score   | N     | Target | Score   | N    | Target | Score  | N    | Target |
|                  |        |      | FO     | UR-YEA | R ADJ | USTED  | COHOR'  | ΓGRAI | DUATIO | ON RATE | Ξ    |        |        |      |        |
| All Students     | 91.30  | RV   | 87.18  | > 95   | RV    | 87.18  | > 95    | RV    | 87.18  | > 95    | RV   | 87.18  | > 95   | RV   | 87.18  |
| Native American  |        |      | 87.18  | N < 10 | < 10  | 87.18  | N < 10  | < 10  | 87.18  | N < 10  | < 10 | 87.18  |        |      | 87.18  |
| Asian            |        |      | 87.18  |        |       | 87.18  |         |       | 87.18  |         |      | 87.18  |        |      | 87.18  |
| African-         |        |      | 87.18  |        |       | 87.18  |         |       | 87.18  |         |      | 87.18  |        |      | 87.18  |
| American         |        |      |        |        |       |        |         |       |        |         |      |        |        |      |        |
| Hispanic         | N < 10 | < 10 | 87.18  |        |       | 87.18  |         |       | 87.18  |         |      | 87.18  |        |      | 87.18  |
| Hawaiian/Pacific |        |      | 87.18  |        |       | 87.18  |         |       | 87.18  |         |      | 87.18  |        |      | 87.18  |
| Islander         |        |      |        |        |       |        |         |       |        |         |      |        |        |      |        |
| Caucasian        | 90.00  | RV   | 87.18  | > 95   | RV    | 87.18  | > 95    | RV    | 87.18  | > 95    | RV   | 87.18  | > 95   | RV   | 87.18  |
| Two or More      | N < 10 | < 10 | 87.18  |        |       | 87.18  |         |       | 87.18  |         |      | 87.18  |        |      | 87.18  |
|                  |        | F    | IVE-YE | AR EXT | ENDEI | ) ADJU | STED CO | DHORT | GRADI  | JATION  | RATE |        |        |      |        |
| All Students     | > 95   | RV   | 90.4   | 91.30  | RV    | 90.4   | > 95    | RV    | 90.4   | > 95    | RV   | 90.4   | > 95   | RV   | 90.4   |
| Native American  |        |      | 90.4   |        |       | 90.4   | N < 10  | < 10  | 90.4   | N < 10  | < 10 | 90.4   | N < 10 | < 10 | 90.4   |
| Asian            |        |      | 90.4   |        |       | 90.4   |         |       | 90.4   |         |      | 90.4   |        |      | 90.4   |
| African-         |        |      | 90.4   |        |       | 90.4   |         |       | 90.4   |         |      | 90.4   |        |      | 90.4   |
| American         |        |      |        |        |       |        |         |       |        |         |      |        |        |      |        |
| Hispanic         | N < 10 | < 10 | 90.4   | N < 10 | < 10  | 90.4   |         |       | 90.4   |         |      | 90.4   |        |      | 90.4   |
| Hawaiian/Pacific |        |      | 90.4   |        |       | 90.4   |         |       | 90.4   |         |      | 90.4   |        |      | 90.4   |
| Islander         |        |      |        |        |       |        |         |       |        |         |      |        |        |      |        |
| Caucasian        | > 95   | RV   | 90.4   | 90.00  | RV    | 90.4   | > 95    | RV    | 90.4   | > 95    | RV   | 90.4   | > 95   | RV   | 90.4   |
| Two or More      |        |      | 90.4   | N < 10 | < 10  | 90.4   |         |       | 90.4   |         |      | 90.4   |        |      | 90.4   |