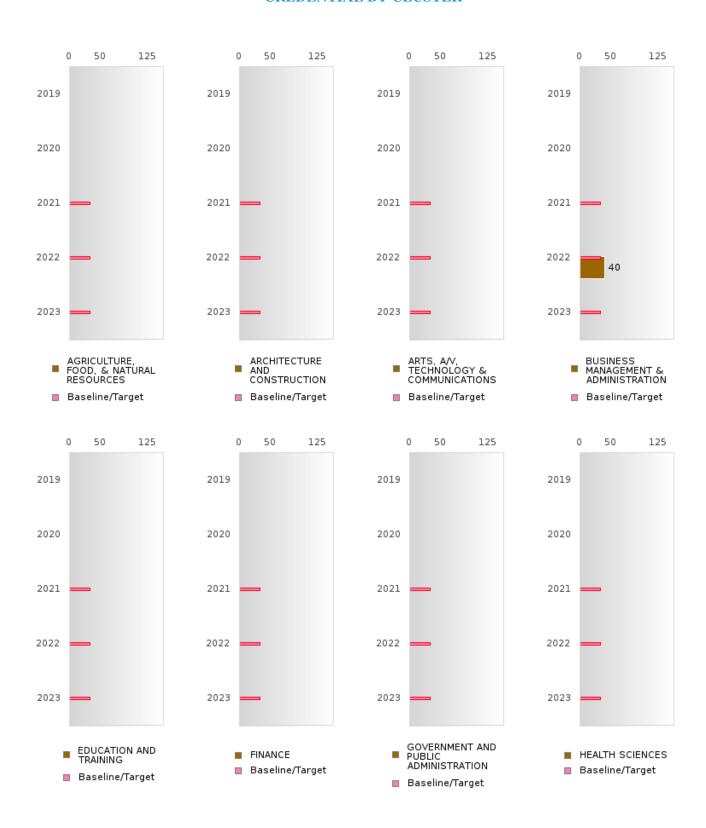

#### FOUR-YEAR ADJUSTED GRADUATION RATE BY CLUSTER

| RACE               |        | 2019 |        |        | 2020 |        |        | 2021 |        |        | 2022 |        |        | 2023 |        |
|--------------------|--------|------|--------|--------|------|--------|--------|------|--------|--------|------|--------|--------|------|--------|
|                    | Score  | N    | Target |
|                    |        |      |        |        |      |        | COHOR' |      |        |        |      |        |        |      |        |
| AGRICULTUR         | 87.00  | RV   | 87.18  | > 95   | RV   | 87.18  | N < 10 | < 10 | 87.18  | N < 10 | < 10 | 87.18  | N < 10 | < 10 | 87.18  |
| E, FOOD, &         |        |      |        |        |      |        |        |      |        |        |      |        |        |      |        |
| NATURAL            |        |      |        |        |      |        |        |      |        |        |      |        |        |      |        |
| RESOURCES          |        |      |        |        |      |        |        |      |        |        |      |        |        |      |        |
| ARCHITECTU         |        |      | 87.18  |        |      | 87.18  |        |      | 87.18  |        |      | 87.18  |        |      | 87.18  |
| RE AND CONS        |        |      |        |        |      |        |        |      |        |        |      |        |        |      |        |
| TRUCTION           |        |      |        |        |      |        |        |      |        |        |      |        |        |      |        |
| ARTS, A/V,         |        |      | 87.18  |        |      | 87.18  |        |      | 87.18  |        |      | 87.18  |        |      | 87.18  |
| TECHNOLOGY         |        |      |        |        |      |        |        |      |        |        |      |        |        |      |        |
| & COMMUNIC         |        |      |        |        |      |        |        |      |        |        |      |        |        |      |        |
| ATIONS             |        |      |        |        |      |        |        |      |        |        |      |        |        |      |        |
| <b>BUSINESS MA</b> | > 95   | RV   | 87.18  | > 95   | RV   | 87.18  | N < 10 | < 10 | 87.18  | > 95   | RV   | 87.18  |        |      | 87.18  |
| NAGEMENT &         |        |      |        |        |      |        |        |      |        |        |      |        |        |      |        |
| ADMINISTRAT        |        |      |        |        |      |        |        |      |        |        |      |        |        |      |        |
| ION                |        |      |        |        |      |        |        |      |        |        |      |        |        |      |        |
| EDUCATION          |        |      | 87.18  |        |      | 87.18  |        |      | 87.18  |        |      | 87.18  |        |      | 87.18  |
| AND                |        |      |        |        |      |        |        |      |        |        |      |        |        |      |        |
| TRAINING           |        |      |        |        |      |        |        |      |        |        |      |        |        |      |        |
| FINANCE            | > 95   | RV   | 87.18  | N < 10 | < 10 | 87.18  | N < 10 | < 10 | 87.18  | N < 10 | < 10 | 87.18  |        |      | 87.18  |
| GOVERNMEN          |        |      | 87.18  |        |      | 87.18  |        |      | 87.18  |        |      | 87.18  |        |      | 87.18  |
| T AND PUBLIC       |        |      |        |        |      |        |        |      |        |        |      |        |        |      |        |
| ADMINISTRAT        |        |      |        |        |      |        |        |      |        |        |      |        |        |      |        |
| ION                |        |      |        |        |      |        |        |      |        |        |      |        |        |      |        |
| HEALTH             |        |      | 87.18  |        |      | 87.18  |        |      | 87.18  |        |      | 87.18  |        |      | 87.18  |
| SCIENCES           |        |      |        |        |      |        |        |      |        |        |      |        |        |      |        |
| HOSPITALITY        | > 95   | RV   | 87.18  | N < 10 | < 10 | 87.18  | N < 10 | < 10 | 87.18  | N < 10 | < 10 | 87.18  | N < 10 | < 10 | 87.18  |
| & TOURISM          |        |      |        |        |      |        |        |      |        |        |      |        |        |      |        |
| HUMAN              | N < 10 | < 10 | 87.18  | N < 10 | < 10 | 87.18  | N < 10 | < 10 | 87.18  | N < 10 | < 10 | 87.18  | N < 10 | < 10 | 87.18  |
| SERVICES           |        |      |        |        |      |        |        |      |        |        |      |        |        |      |        |
| INFORMATIO         | N < 10 | < 10 | 87.18  | > 95   | RV   | 87.18  | N < 10 | < 10 | 87.18  | N < 10 | < 10 | 87.18  |        |      | 87.18  |
| N                  |        |      |        |        |      |        |        |      |        |        |      |        |        |      |        |
| TECHNOLOGY         |        |      |        |        |      |        |        |      |        |        |      |        |        |      |        |
| LAW, PUBLIC        |        |      | 87.18  |        |      | 87.18  |        |      | 87.18  |        |      | 87.18  |        |      | 87.18  |
| SAFETY,            |        |      |        |        |      |        |        |      |        |        |      |        |        |      |        |
| CORRECTION         |        |      |        |        |      |        |        |      |        |        |      |        |        |      |        |
| S, AND             |        |      |        |        |      |        |        |      |        |        |      |        |        |      |        |
| SECURITY           |        |      |        |        |      |        |        |      |        |        |      |        |        |      |        |
| MANUFACTU          |        |      | 87.18  |        |      | 87.18  |        |      | 87.18  |        |      | 87.18  |        |      | 87.18  |
| RING               |        |      |        |        |      |        |        |      |        |        |      |        |        |      |        |
| MARKETING          | N < 10 | < 10 |        | N < 10 | < 10 |        | N < 10 | < 10 |        | N < 10 | < 10 | 87.18  |        |      | 87.18  |
| STEM               |        |      | 87.18  |        |      | 87.18  |        |      | 87.18  |        |      | 87.18  |        |      | 87.18  |
| TRANSPORTA         |        |      | 87.18  |        |      | 87.18  | N < 10 | < 10 | 87.18  | N < 10 | < 10 | 87.18  |        |      | 87.18  |
| TION, DISTRIB      |        |      |        |        |      |        |        |      |        |        |      |        |        |      |        |
| UTION, &           |        |      |        |        |      |        |        |      |        |        |      |        |        |      |        |
| LOGISTICS          |        |      |        |        |      |        |        |      |        |        |      |        |        |      |        |