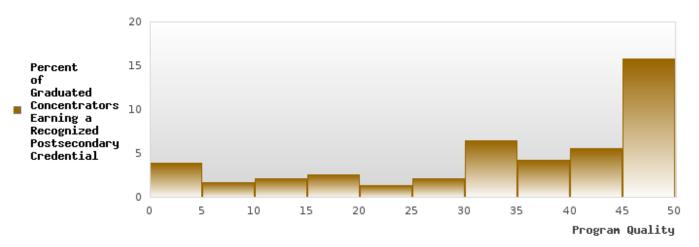

#### PERFORMANCE MEASURE SCORES FOR CONCENTRATORS ONLY

| PERFORMANCE       |       | DIS   | TRICT SCO | ORE   |       | STATE SCORE |       |       |       |       |  |  |
|-------------------|-------|-------|-----------|-------|-------|-------------|-------|-------|-------|-------|--|--|
| MEASURES          | 2019  | 2020  | 2021      | 2022  | 2023  | 2019        | 2020  | 2021  | 2022  | 2023  |  |  |
| 3S1: POST-PROGRAM |       |       | 77.78     | 85.71 | 89.47 |             |       | 81.92 | 81.38 | 82.78 |  |  |
| PLACEMENT         |       |       |           |       |       |             |       |       |       |       |  |  |
|                   |       |       |           |       |       |             |       |       |       |       |  |  |
| 4S1: NON-         | 38.00 | 29.09 | 23.68     | 48.00 | 51.02 | 31.31       | 31.34 | 30.03 | 43.00 | 39.14 |  |  |
| TRADITIONAL       |       |       |           |       |       |             |       |       |       |       |  |  |
| PROGRAM           |       |       |           |       |       |             |       |       |       |       |  |  |
| CONCENTRATION     |       |       |           |       |       |             |       |       |       |       |  |  |
| 5S1: INDUSTRY     |       |       | < 5       | 27.78 | 25.00 |             |       | 14.46 | 47.36 | 55.22 |  |  |
| CERTIFICATIONS    |       |       |           |       |       |             |       |       |       |       |  |  |
|                   |       |       |           |       |       |             |       |       |       |       |  |  |