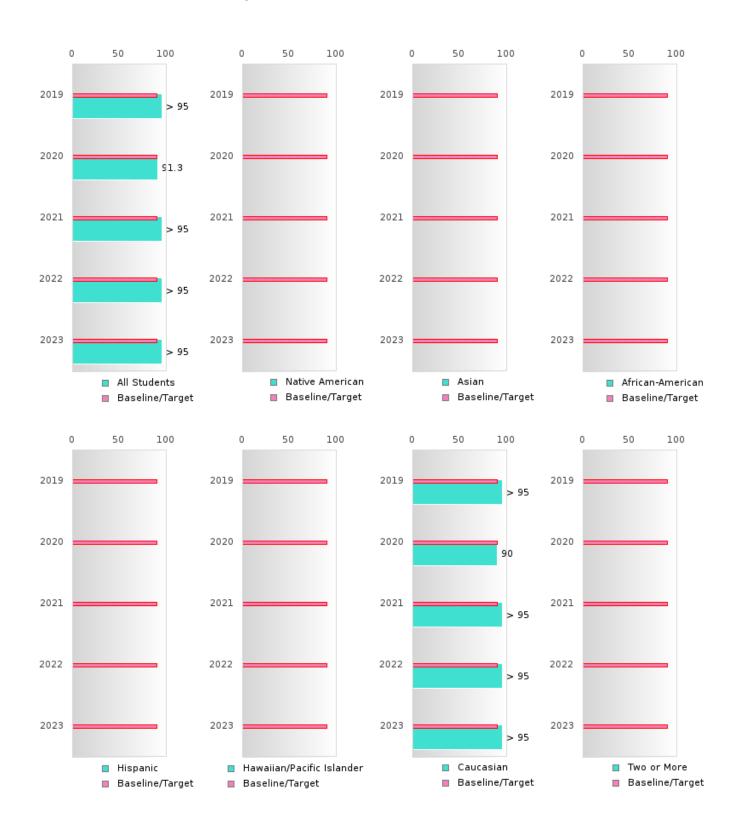

#### FIVE-YEAR EXTENDED ADJUSTED COHORT GRADUATION RATE BY RACE/ETHNICITY

#### **GRADUATION RATE BY RACE/ETHNICITY**

| RACE             |        | 2019 |        |        | 2020  |        |         | 2021  |        |         | 2022 |        |        | 2023 |        |
|------------------|--------|------|--------|--------|-------|--------|---------|-------|--------|---------|------|--------|--------|------|--------|
|                  | Score  | N    | Target | Score  | N     | Target | Score   | N     | Target | Score   | N    | Target | Score  | N    | Target |
|                  |        |      | FO     | UR-YEA | R ADJ | USTED  | COHOR'  | ΓGRAI | DUATIO | ON RATE | Ξ    |        |        |      |        |
| All Students     | 91.30  | RV   | 87.18  | > 95   | RV    | 87.18  | > 95    | RV    | 87.18  | > 95    | RV   | 87.18  | > 95   | RV   | 87.18  |
| Native American  |        |      | 87.18  | N < 10 | < 10  | 87.18  | N < 10  | < 10  | 87.18  | N < 10  | < 10 | 87.18  |        |      | 87.18  |
| Asian            |        |      | 87.18  |        |       | 87.18  |         |       | 87.18  |         |      | 87.18  |        |      | 87.18  |
| African-         |        |      | 87.18  |        |       | 87.18  |         |       | 87.18  |         |      | 87.18  |        |      | 87.18  |
| American         |        |      |        |        |       |        |         |       |        |         |      |        |        |      |        |
| Hispanic         | N < 10 | < 10 | 87.18  |        |       | 87.18  |         |       | 87.18  |         |      | 87.18  |        |      | 87.18  |
| Hawaiian/Pacific |        |      | 87.18  |        |       | 87.18  |         |       | 87.18  |         |      | 87.18  |        |      | 87.18  |
| Islander         |        |      |        |        |       |        |         |       |        |         |      |        |        |      |        |
| Caucasian        | 90.00  | RV   | 87.18  | > 95   | RV    | 87.18  | > 95    | RV    | 87.18  | > 95    | RV   | 87.18  | > 95   | RV   | 87.18  |
| Two or More      | N < 10 | < 10 | 87.18  |        |       | 87.18  |         |       | 87.18  |         |      | 87.18  |        |      | 87.18  |
|                  |        | F    | IVE-YE | AR EXT | ENDEI | ) ADJU | STED CO | DHORT | GRADI  | JATION  | RATE |        |        |      |        |
| All Students     | > 95   | RV   | 90.4   | 91.30  | RV    | 90.4   | > 95    | RV    | 90.4   | > 95    | RV   | 90.4   | > 95   | RV   | 90.4   |
| Native American  |        |      | 90.4   |        |       | 90.4   | N < 10  | < 10  | 90.4   | N < 10  | < 10 | 90.4   | N < 10 | < 10 | 90.4   |
| Asian            |        |      | 90.4   |        |       | 90.4   |         |       | 90.4   |         |      | 90.4   |        |      | 90.4   |
| African-         |        |      | 90.4   |        |       | 90.4   |         |       | 90.4   |         |      | 90.4   |        |      | 90.4   |
| American         |        |      |        |        |       |        |         |       |        |         |      |        |        |      |        |
| Hispanic         | N < 10 | < 10 | 90.4   | N < 10 | < 10  | 90.4   |         |       | 90.4   |         |      | 90.4   |        |      | 90.4   |
| Hawaiian/Pacific |        |      | 90.4   |        |       | 90.4   |         |       | 90.4   |         |      | 90.4   |        |      | 90.4   |
| Islander         |        |      |        |        |       |        |         |       |        |         |      |        |        |      |        |
| Caucasian        | > 95   | RV   | 90.4   | 90.00  | RV    | 90.4   | > 95    | RV    | 90.4   | > 95    | RV   | 90.4   | > 95   | RV   | 90.4   |
| Two or More      |        |      | 90.4   | N < 10 | < 10  | 90.4   |         |       | 90.4   |         |      | 90.4   |        |      | 90.4   |