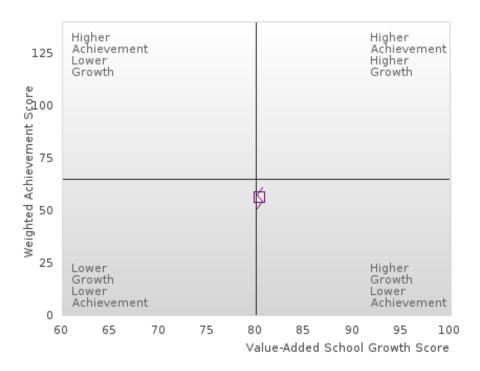

### DISTRIBUTION OF DISTRICT SCORES FOR ACADEMIC PROFICIENCY IN SCIENCE

<sup>\*</sup>State-required academic achievement tests were waived in 2020 due to COVID19.