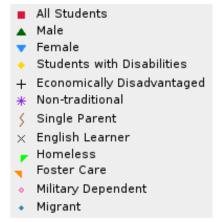

#### **GRADUATION RATE BY SPECIAL POPULATION**

| RACE                       |        | 2019 |        |        | 2020  |        |         | 2021   |        |         | 2022 |        |        | 2023 |        |
|----------------------------|--------|------|--------|--------|-------|--------|---------|--------|--------|---------|------|--------|--------|------|--------|
|                            | Score  | N    | Target | Score  | N     | Target | Score   | N      | Target | Score   | N    | Target | Score  | N    | Target |
|                            |        |      | FO     | UR-YEA | R ADJ | USTED  | COHOR'  | T GRAI | DUATIO | ON RATE | Ξ    |        |        |      |        |
| All Students               | 91.30  | RV   | 87.18  | > 95   | RV    | 87.18  | > 95    | RV     | 87.18  | > 95    | RV   | 87.18  | > 95   | RV   | 87.18  |
| Male                       | N < 10 | < 10 | 87.18  | 94.12  | RV    | 87.18  | N < 10  | < 10   | 87.18  | N < 10  | < 10 | 87.18  | N < 10 | < 10 | 87.18  |
| Female                     | 92.86  | RV   | 87.18  | > 95   | RV    | 87.18  | > 95    | RV     | 87.18  | > 95    | RV   | 87.18  | N < 10 | < 10 | 87.18  |
| Students with Disabilities | N < 10 | < 10 | 87.18  | N < 10 | < 10  | 87.18  | N < 10  | < 10   | 87.18  | N < 10  | < 10 | 87.18  | N < 10 | < 10 | 87.18  |
| Economically Disadvantaged | 86.67  | RV   | 87.18  | 95.00  | RV    | 87.18  | > 95    | RV     | 87.18  | > 95    | RV   | 87.18  | N < 10 | < 10 | 87.18  |
| Non-traditional            | > 95   | RV   | 87.18  | N < 10 | < 10  | 87.18  | N < 10  | < 10   | 87.18  | N < 10  | < 10 | 87.18  | N < 10 | < 10 | 87.18  |
| Single Parent              |        |      | 87.18  |        |       | 87.18  |         |        | 87.18  |         |      | 87.18  |        |      | 87.18  |
| English Learner            |        |      | 87.18  |        |       | 87.18  |         |        | 87.18  |         |      | 87.18  |        |      | 87.18  |
| Homeless                   | N < 10 | < 10 | 87.18  | N < 10 | < 10  |        | N < 10  | < 10   | 87.18  |         |      | 87.18  |        |      | 87.18  |
| Foster Care                |        |      | 87.18  | N < 10 | < 10  | 87.18  |         |        | 87.18  |         |      | 87.18  | N < 10 | < 10 | 87.18  |
| Military                   |        |      | 87.18  |        |       | 87.18  |         |        | 87.18  |         |      | 87.18  |        |      | 87.18  |
| Dependent                  |        |      |        |        |       |        |         |        |        |         |      |        |        |      |        |
| Migrant                    |        |      | 87.18  |        |       | 87.18  |         |        |        | N < 10  | < 10 | 87.18  |        |      | 87.18  |
|                            |        |      |        | AR EXT |       |        | STED CO |        |        | UATION  |      |        |        |      |        |
| All Students               | > 95   | RV   | 90.4   | 91.30  | RV    | 90.4   | > 95    | RV     | 90.4   | > 95    | RV   | 90.4   | > 95   | RV   | 90.4   |
| Male                       | 93.75  | RV   | 90.4   | N < 10 | < 10  | 90.4   | 94.12   | RV     | 90.4   | N < 10  | < 10 | 90.4   | N < 10 | < 10 | 90.4   |
| Female                     | > 95   | RV   | 90.4   | 92.86  | RV    | 90.4   | > 95    | RV     | 90.4   | > 95    | RV   | 90.4   | > 95   | RV   | 90.4   |
| Students with Disabilities | N < 10 | < 10 | 90.4   | N < 10 | < 10  | 90.4   | N < 10  | < 10   | 90.4   | N < 10  | < 10 | 90.4   | N < 10 | < 10 | 90.4   |
| Economically Disadvantaged | 93.75  | RV   | 90.4   | 86.67  | RV    | 90.4   | 95.00   | RV     | 90.4   | > 95    | RV   | 90.4   | > 95   | RV   | 90.4   |
| Non-traditional            |        |      | 90.4   | > 95   | RV    | 90.4   | N < 10  | < 10   | 90.4   | N < 10  | < 10 | 90.4   | N < 10 | < 10 | 90.4   |
| Single Parent              |        |      | 90.4   |        |       | 90.4   |         |        | 90.4   |         |      | 90.4   |        |      | 90.4   |
| English Learner            |        |      | 90.4   |        |       | 90.4   |         |        | 90.4   |         |      | 90.4   |        |      | 90.4   |
| Homeless                   | N < 10 | < 10 | 90.4   | N < 10 | < 10  | 90.4   | N < 10  | < 10   | 90.4   | N < 10  | < 10 | 90.4   |        |      | 90.4   |
| Foster Care                | N < 10 | < 10 | 90.4   |        |       | 90.4   | N < 10  | < 10   | 90.4   |         |      | 90.4   |        |      | 90.4   |
| Military                   |        |      | 90.4   |        |       | 90.4   |         |        | 90.4   |         |      | 90.4   |        |      | 90.4   |
| Dependent                  |        |      |        |        |       |        |         |        |        |         |      |        |        |      |        |
| Migrant                    |        |      | 90.4   |        |       | 90.4   |         |        | 90.4   |         |      | 90.4   | N < 10 | < 10 | 90.4   |