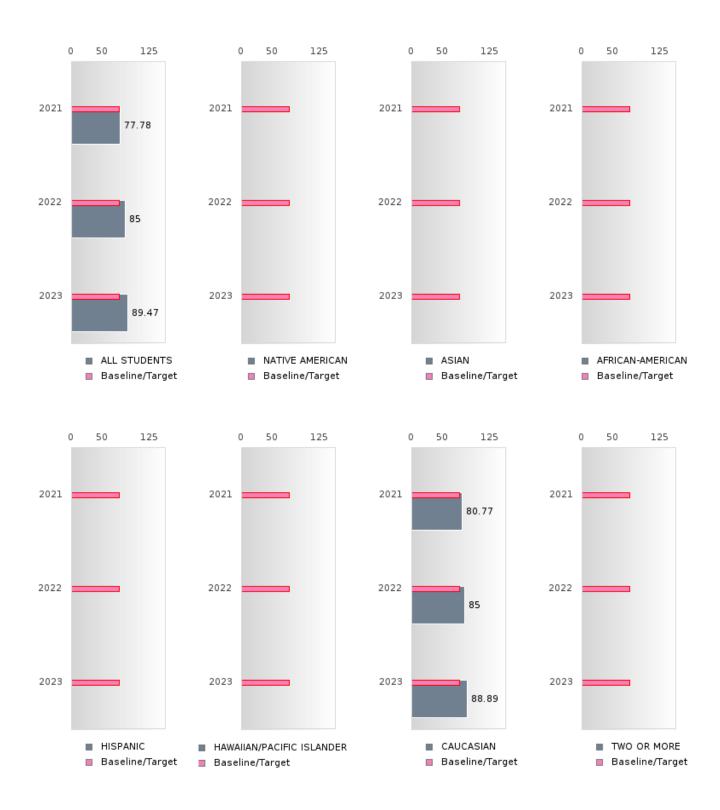

#### PERFORMANCE MEASURE SCORES FOR CONCENTRATORS ONLY

| PERFORMANCE       |       | DIS   | TRICT SCO | ORE   |       | STATE SCORE |       |       |       |       |  |  |
|-------------------|-------|-------|-----------|-------|-------|-------------|-------|-------|-------|-------|--|--|
| MEASURES          | 2019  | 2020  | 2021      | 2022  | 2023  | 2019        | 2020  | 2021  | 2022  | 2023  |  |  |
| 3S1: POST-PROGRAM |       |       | 77.78     | 85.71 | 89.47 |             |       | 81.92 | 81.38 | 82.78 |  |  |
| PLACEMENT         |       |       |           |       |       |             |       |       |       |       |  |  |
|                   |       |       |           |       |       |             |       |       |       |       |  |  |
| 4S1: NON-         | 38.00 | 29.09 | 23.68     | 48.00 | 51.02 | 31.31       | 31.34 | 30.03 | 43.00 | 39.14 |  |  |
| TRADITIONAL       |       |       |           |       |       |             |       |       |       |       |  |  |
| PROGRAM           |       |       |           |       |       |             |       |       |       |       |  |  |
| CONCENTRATION     |       |       |           |       |       |             |       |       |       |       |  |  |
| 5S1: INDUSTRY     |       |       | < 5       | 27.78 | 25.00 |             |       | 14.46 | 47.36 | 55.22 |  |  |
| CERTIFICATIONS    |       |       |           |       |       |             |       |       |       |       |  |  |
|                   |       |       |           |       |       |             |       |       |       |       |  |  |

#### **GRADUATION RATE BY RACE/ETHNICITY**

| RACE             |        | 2019 |        |        | 2020  |        |         | 2021  |        |         | 2022 |        |        | 2023 |        |
|------------------|--------|------|--------|--------|-------|--------|---------|-------|--------|---------|------|--------|--------|------|--------|
|                  | Score  | N    | Target | Score  | N     | Target | Score   | N     | Target | Score   | N    | Target | Score  | N    | Target |
|                  |        |      | FO     | UR-YEA | R ADJ | USTED  | COHOR'  | ΓGRAI | DUATIO | ON RATE | Ξ    |        |        |      |        |
| All Students     | 91.30  | RV   | 87.18  | > 95   | RV    | 87.18  | > 95    | RV    | 87.18  | > 95    | RV   | 87.18  | > 95   | RV   | 87.18  |
| Native American  |        |      | 87.18  | N < 10 | < 10  | 87.18  | N < 10  | < 10  | 87.18  | N < 10  | < 10 | 87.18  |        |      | 87.18  |
| Asian            |        |      | 87.18  |        |       | 87.18  |         |       | 87.18  |         |      | 87.18  |        |      | 87.18  |
| African-         |        |      | 87.18  |        |       | 87.18  |         |       | 87.18  |         |      | 87.18  |        |      | 87.18  |
| American         |        |      |        |        |       |        |         |       |        |         |      |        |        |      |        |
| Hispanic         | N < 10 | < 10 | 87.18  |        |       | 87.18  |         |       | 87.18  |         |      | 87.18  |        |      | 87.18  |
| Hawaiian/Pacific |        |      | 87.18  |        |       | 87.18  |         |       | 87.18  |         |      | 87.18  |        |      | 87.18  |
| Islander         |        |      |        |        |       |        |         |       |        |         |      |        |        |      |        |
| Caucasian        | 90.00  | RV   | 87.18  | > 95   | RV    | 87.18  | > 95    | RV    | 87.18  | > 95    | RV   | 87.18  | > 95   | RV   | 87.18  |
| Two or More      | N < 10 | < 10 | 87.18  |        |       | 87.18  |         |       | 87.18  |         |      | 87.18  |        |      | 87.18  |
|                  |        | F    | IVE-YE | AR EXT | ENDEI | ) ADJU | STED CO | DHORT | GRADI  | JATION  | RATE |        |        |      |        |
| All Students     | > 95   | RV   | 90.4   | 91.30  | RV    | 90.4   | > 95    | RV    | 90.4   | > 95    | RV   | 90.4   | > 95   | RV   | 90.4   |
| Native American  |        |      | 90.4   |        |       | 90.4   | N < 10  | < 10  | 90.4   | N < 10  | < 10 | 90.4   | N < 10 | < 10 | 90.4   |
| Asian            |        |      | 90.4   |        |       | 90.4   |         |       | 90.4   |         |      | 90.4   |        |      | 90.4   |
| African-         |        |      | 90.4   |        |       | 90.4   |         |       | 90.4   |         |      | 90.4   |        |      | 90.4   |
| American         |        |      |        |        |       |        |         |       |        |         |      |        |        |      |        |
| Hispanic         | N < 10 | < 10 | 90.4   | N < 10 | < 10  | 90.4   |         |       | 90.4   |         |      | 90.4   |        |      | 90.4   |
| Hawaiian/Pacific |        |      | 90.4   |        |       | 90.4   |         |       | 90.4   |         |      | 90.4   |        |      | 90.4   |
| Islander         |        |      |        |        |       |        |         |       |        |         |      |        |        |      |        |
| Caucasian        | > 95   | RV   | 90.4   | 90.00  | RV    | 90.4   | > 95    | RV    | 90.4   | > 95    | RV   | 90.4   | > 95   | RV   | 90.4   |
| Two or More      |        |      | 90.4   | N < 10 | < 10  | 90.4   |         |       | 90.4   |         |      | 90.4   |        |      | 90.4   |