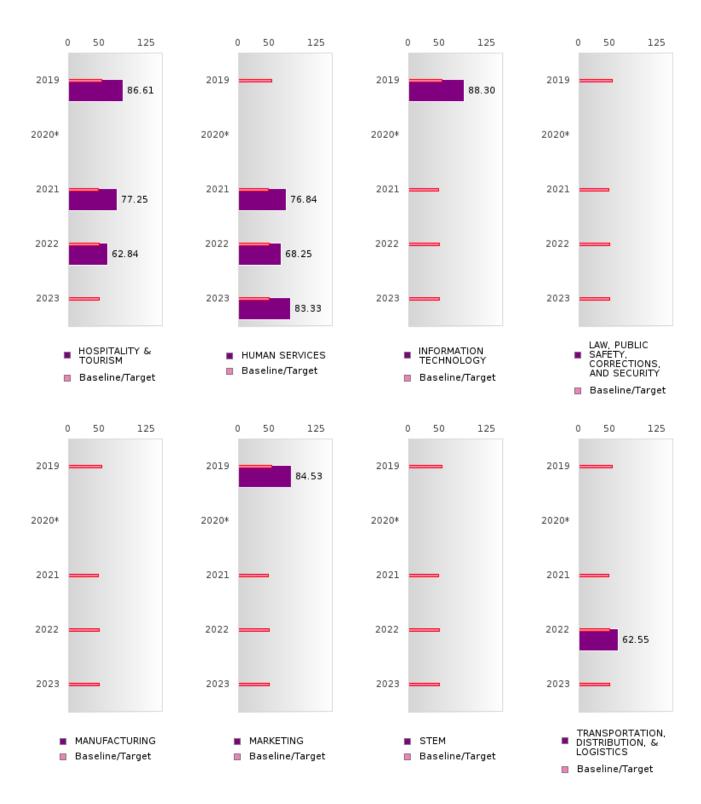

#### FIVE-YEAR EXTENDED ADJUSTED GRADUATION RATE BY CLUSTER

| RACE          |        | 2019 |        |        | 2020 |          |         | 2021  |        |        | 2022 |          |        | 2023 |        |
|---------------|--------|------|--------|--------|------|----------|---------|-------|--------|--------|------|----------|--------|------|--------|
|               | Score  | N    | Target | Score  | N    | Target   | Score   | N     | Target | Score  | N    | Target   | Score  | N    | Target |
|               |        | F    |        |        | ENDE | <u> </u> | STED CO | OHORT |        | UATION | RATE | <u> </u> |        |      |        |
| AGRICULTUR    | N < 10 | < 10 | 90.4   | 87.00  | RV   | 90.4     | > 95    | RV    | 90.4   | N < 10 | < 10 | 90.4     | N < 10 | < 10 | 90.4   |
| E, FOOD, &    |        |      |        |        |      |          |         |       |        |        |      |          |        |      |        |
| NATURAL       |        |      |        |        |      |          |         |       |        |        |      |          |        |      |        |
| RESOURCES     |        |      |        |        |      |          |         |       |        |        |      |          |        |      |        |
| ARCHITECTU    |        |      | 90.4   |        |      | 90.4     |         |       | 90.4   |        |      | 90.4     |        |      | 90.4   |
| RE AND CONS   |        |      |        |        |      |          |         |       |        |        |      |          |        |      |        |
| TRUCTION      |        |      |        |        |      |          |         |       |        |        |      |          |        |      |        |
| ARTS, A/V,    |        |      | 90.4   |        |      | 90.4     |         |       | 90.4   |        |      | 90.4     |        |      | 90.4   |
| TECHNOLOGY    |        |      |        |        |      |          |         |       |        |        |      |          |        |      |        |
| & COMMUNIC    |        |      |        |        |      |          |         |       |        |        |      |          |        |      |        |
| ATIONS        |        |      |        |        |      |          |         |       |        |        |      |          |        |      |        |
| BUSINESS MA   | > 95   | RV   | 90.4   | > 95   | RV   | 90.4     | > 95    | RV    | 90.4   | N < 10 | < 10 | 90.4     | > 95   | RV   | 90.4   |
| NAGEMENT &    |        |      |        |        |      |          |         |       |        |        |      |          |        |      |        |
| ADMINISTRAT   |        |      |        |        |      |          |         |       |        |        |      |          |        |      |        |
| ION           |        |      |        |        |      |          |         |       |        |        |      |          |        |      |        |
| EDUCATION     |        |      | 90.4   |        |      | 90.4     |         |       | 90.4   |        |      | 90.4     |        |      | 90.4   |
| AND           |        |      |        |        |      |          |         |       |        |        |      |          |        |      |        |
| TRAINING      |        |      |        |        |      |          |         |       |        |        |      |          |        |      |        |
| FINANCE       | > 95   | RV   | 90.4   | > 95   | RV   | 90.4     | N < 10  | < 10  | 90.4   | N < 10 | < 10 | 90.4     | N < 10 | < 10 | 90.4   |
| GOVERNMEN     |        |      | 90.4   |        |      | 90.4     |         |       | 90.4   |        |      | 90.4     |        |      | 90.4   |
| T AND PUBLIC  |        |      |        |        |      |          |         |       |        |        |      |          |        |      |        |
| ADMINISTRAT   |        |      |        |        |      |          |         |       |        |        |      |          |        |      |        |
| ION           |        |      |        |        |      |          |         |       |        |        |      |          |        |      |        |
| HEALTH        | N < 10 | < 10 | 90.4   |        |      | 90.4     |         |       | 90.4   |        |      | 90.4     |        |      | 90.4   |
| SCIENCES      |        |      |        |        |      |          |         |       |        |        |      |          |        |      |        |
| HOSPITALITY   | N < 10 | < 10 | 90.4   | > 95   | RV   | 90.4     | N < 10  | < 10  | 90.4   | N < 10 | < 10 | 90.4     | N < 10 | < 10 | 90.4   |
| & TOURISM     |        |      |        |        |      |          |         |       |        |        |      |          |        |      |        |
| HUMAN         | N < 10 | < 10 | 90.4   | N < 10 | < 10 | 90.4     | N < 10  | < 10  | 90.4   | N < 10 | < 10 | 90.4     | N < 10 | < 10 | 90.4   |
| SERVICES      |        |      |        |        |      |          |         |       |        |        |      |          |        |      |        |
|               | N < 10 | < 10 | 90.4   | N < 10 | < 10 | 90.4     | > 95    | RV    | 90.4   | N < 10 | < 10 | 90.4     | N < 10 | < 10 | 90.4   |
| N             |        |      |        |        |      |          |         |       |        |        |      |          |        |      |        |
| TECHNOLOGY    |        |      |        |        |      |          |         |       |        |        |      |          |        |      |        |
| LAW, PUBLIC   |        |      | 90.4   |        |      | 90.4     |         |       | 90.4   |        |      | 90.4     |        |      | 90.4   |
| SAFETY,       |        |      |        |        |      |          |         |       |        |        |      |          |        |      |        |
| CORRECTION    |        |      |        |        |      |          |         |       |        |        |      |          |        |      |        |
| S, AND        |        |      |        |        |      |          |         |       |        |        |      |          |        |      |        |
| SECURITY      |        |      |        |        |      |          |         |       |        |        |      |          |        |      |        |
| MANUFACTU     |        |      | 90.4   |        |      | 90.4     |         |       | 90.4   |        |      | 90.4     |        |      | 90.4   |
| RING          |        |      |        |        |      |          |         |       |        |        |      |          |        |      |        |
| MARKETING     | > 95   | RV   |        | N < 10 | < 10 | 90.4     | N < 10  | < 10  | 90.4   | N < 10 | < 10 | 90.4     | N < 10 | < 10 | 90.4   |
| STEM          |        |      | 90.4   |        |      | 90.4     |         |       | 90.4   |        |      | 90.4     |        |      | 90.4   |
| TRANSPORTA    |        |      | 90.4   |        |      | 90.4     |         |       | 90.4   | N < 10 | < 10 | 90.4     | N < 10 | < 10 | 90.4   |
| TION, DISTRIB |        |      |        |        |      |          |         |       |        |        |      |          |        |      |        |
| UTION, &      |        |      |        |        |      |          |         |       |        |        |      |          |        |      |        |
| LOGISTICS     |        |      |        |        |      |          |         |       |        |        |      |          |        |      |        |