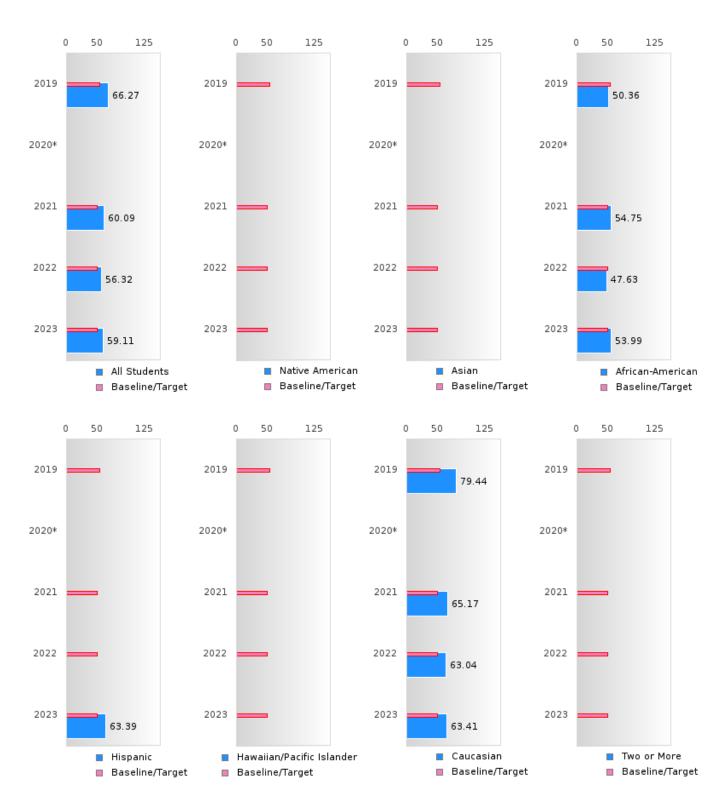

### ACADEMIC PROFICIENCY SCORE TABLE BY SUBJECT AND RACE/ETHNICITY

| RACE                         | 2019   |      | 2020*        |       | 2021 |        | 2022   |       |        | 2023   |      |        |        |      |        |
|------------------------------|--------|------|--------------|-------|------|--------|--------|-------|--------|--------|------|--------|--------|------|--------|
|                              | Score  | N    | Base<br>line | Score | N    | Target | Score  | N     | Target | Score  | N    | Target | Score  | N    | Target |
|                              |        |      |              |       | REA  | DING L | ANGUA  | GE AR | TS     |        |      |        |        |      |        |
| All Students                 | 66.27  | 81   | 52.78        |       |      | 53.03  | 60.09  | 153   | 48.45  | 56.32  | 159  | 48.7   | 59.11  | 166  | 48.95  |
| Native American              | N < 10 | < 10 | 52.78        |       |      | 53.03  | N < 10 | < 10  | 48.45  | N < 10 | < 10 | 48.7   | N < 10 | < 10 | 48.95  |
| Asian                        | N < 10 | < 10 | 52.78        |       |      | 53.03  | N < 10 | < 10  | 48.45  | N < 10 | < 10 | 48.7   | N < 10 | < 10 | 48.95  |
| African-                     | 50.36  | 29   | 52.78        |       |      | 53.03  | 54.75  | 69    | 48.45  | 47.63  | 64   | 48.7   | 53.99  | 74   | 48.95  |
| American                     |        |      |              |       |      |        |        |       |        |        |      |        |        |      |        |
| Hispanic                     | N < 10 | < 10 | 52.78        |       |      | 53.03  | N < 10 | < 10  | 48.45  | N < 10 | < 10 | 48.7   | 63.39  | 12   | 48.95  |
| Hawaiian/Pacific             | N < 10 | < 10 | 52.78        |       |      | 53.03  | N < 10 | < 10  | 48.45  | N < 10 | < 10 | 48.7   | N < 10 | < 10 | 48.95  |
| Islander                     |        |      |              |       |      |        |        |       |        |        |      |        |        |      |        |
| Caucasian                    | 79.44  | 51   | 52.78        |       |      | 53.03  | 65.17  | 77    | 48.45  | 63.04  | 83   | 48.7   | 63.41  | 73   | 48.95  |
| Two or More                  | N < 10 | < 10 | 52.78        |       |      | 53.03  | N < 10 | < 10  | 48.45  | N < 10 | < 10 | 48.7   | N < 10 | < 10 | 48.95  |
|                              |        |      |              |       |      |        | HEMAT  |       |        |        |      |        |        |      |        |
| All Students                 | 56.51  | 81   | 46.45        |       |      | 46.7   | 54.58  | 153   | 42.27  | 52.32  | 159  | 42.52  | 49.82  | 166  | 42.77  |
| Native American              | N < 10 | < 10 | 46.45        |       |      | 46.7   | N < 10 | < 10  | 42.27  | N < 10 | < 10 | 42.52  | N < 10 | < 10 | 42.77  |
| Asian                        | N < 10 | < 10 | 46.45        |       |      | 46.7   | N < 10 | < 10  | 42.27  | N < 10 | < 10 | 42.52  |        | < 10 | 42.77  |
| African-<br>American         | 49.98  | 29   | 46.45        |       |      | 46.7   | 51.41  | 69    | 42.27  | 46.63  | 64   | 42.52  | 44.74  | 74   | 42.77  |
| Hispanic                     | N < 10 | < 10 | 46.45        |       |      | 46.7   | N < 10 | < 10  | 42.27  | N < 10 | < 10 | 42.52  | 49.01  | 12   | 42.77  |
| Hawaiian/Pacific<br>Islander | N < 10 | < 10 | 46.45        |       |      | 46.7   | N < 10 | < 10  | 42.27  | N < 10 | < 10 | 42.52  | N < 10 | < 10 | 42.77  |
| Caucasian                    | 60.54  | 51   | 46.45        |       |      | 46.7   | 57.86  | 77    | 42.27  | 55.87  | 83   | 42.52  | 54.22  | 73   | 42.77  |
| Two or More                  | N < 10 | < 10 | 46.45        |       |      | 46.7   | N < 10 | < 10  | 42.27  | N < 10 | < 10 | 42.52  | N < 10 | < 10 | 42.77  |
| SCIENCE                      |        |      |              |       |      |        |        |       |        |        |      |        |        |      |        |
| All Students                 | 66.77  | 82   | 53.26        |       |      | 53.51  | 59.83  | 153   | 48.4   | 59.50  | 159  | 48.65  | 60.99  | 166  | 48.9   |
| Native American              | N < 10 | < 10 | 53.26        |       |      | 53.51  | N < 10 | < 10  | 48.4   | N < 10 | < 10 | 48.65  | N < 10 | < 10 | 48.9   |
| Asian                        | N < 10 | < 10 | 53.26        |       |      | 53.51  | N < 10 | < 10  | 48.4   | N < 10 | < 10 | 48.65  | N < 10 | < 10 | 48.9   |
| African-<br>American         | 60.24  | 30   | 53.26        |       |      | 53.51  | 55.99  | 69    | 48.4   | 53.84  | 64   | 48.65  | 57.29  | 74   | 48.9   |
| Hispanic                     | N < 10 | < 10 | 53.26        |       |      | 53.51  | N < 10 | < 10  | 48.4   | N < 10 | < 10 | 48.65  | 62.61  | 12   | 48.9   |
| Hawaiian/Pacific Islander    |        | < 10 | 53.26        |       |      |        | N < 10 | < 10  | 48.4   | N < 10 | < 10 | 48.65  | N < 10 | < 10 | 48.9   |
| Caucasian                    | 71.42  | 51   | 53.26        |       |      | 53.51  | 62.69  | 77    | 48.4   | 63.33  | 83   | 48.65  | 64.24  | 73   | 48.9   |
| Two or More                  | N < 10 | < 10 | 53.26        |       |      | 53.51  | N < 10 | < 10  | 48.4   | N < 10 | < 10 | 48.65  | N < 10 | < 10 | 48.9   |
|                              |        |      |              |       |      |        |        |       |        |        |      |        |        |      |        |