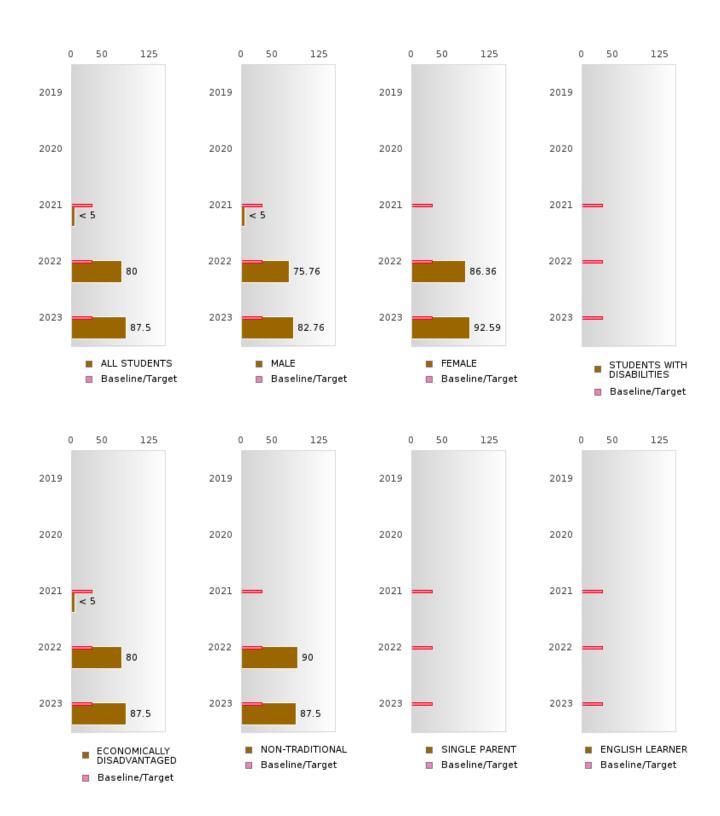

#### GRADUATION RATE BY SPECIAL POPULATION

| RACE                       |        | 2019 |        |         | 2020  |        |         | 2021  |        |         | 2022 |        | 2023   |      |        |
|----------------------------|--------|------|--------|---------|-------|--------|---------|-------|--------|---------|------|--------|--------|------|--------|
|                            | Score  | N    | Target | Score   | N     | Target | Score   | N     | Target | Score   | N    | Target | Score  | N    | Target |
|                            |        |      | FO     | UR-YEA  | R ADJ | USTED  | COHOR   | ΓGRAI | DUATIO | ON RATE | Ξ    |        |        |      |        |
| All Students               | > 95   | RV   | 87.18  | > 95    | RV    | 87.18  | > 95    | RV    | 87.18  | > 95    | RV   | 87.18  | > 95   | RV   | 87.18  |
| Male                       | 90.91  | RV   | 87.18  | > 95    | RV    | 87.18  | > 95    | RV    | 87.18  | > 95    | RV   | 87.18  | > 95   | RV   | 87.18  |
| Female                     | > 95   | RV   | 87.18  | > 95    | RV    | 87.18  | > 95    | RV    | 87.18  | > 95    | RV   | 87.18  | > 95   | RV   | 87.18  |
| Students with Disabilities | N < 10 | < 10 | 87.18  | N < 10  | < 10  | 87.18  | N < 10  | < 10  | 87.18  | N < 10  | < 10 | 87.18  | N < 10 | < 10 | 87.18  |
| Economically Disadvantaged | > 95   | RV   | 87.18  | > 95    | RV    | 87.18  | > 95    | RV    | 87.18  | > 95    | RV   | 87.18  | > 95   | RV   | 87.18  |
| Non-traditional            | > 95   | RV   | 87.18  | > 95    | RV    |        | N < 10  | < 10  | 87.18  | > 95    | RV   | 87.18  | 93.75  | RV   | 87.18  |
| Single Parent              |        |      | 87.18  |         |       | 87.18  |         |       | 87.18  |         |      | 87.18  |        |      | 87.18  |
| English Learner            |        |      |        | N < 10  | < 10  | 87.18  |         |       | 87.18  |         |      | 87.18  | N < 10 | < 10 | 87.18  |
| Homeless                   |        |      | 87.18  |         |       | 87.18  |         |       | 87.18  |         |      |        | N < 10 | < 10 | 87.18  |
| Foster Care                |        |      | 87.18  |         |       | 87.18  |         |       | 87.18  |         |      | 87.18  |        |      | 87.18  |
| Military                   |        |      | 87.18  | N < 10  | < 10  | 87.18  | N < 10  | < 10  | 87.18  | N < 10  | < 10 | 87.18  | N < 10 | < 10 | 87.18  |
| Dependent                  |        |      |        |         |       |        |         |       |        |         |      |        |        |      |        |
| Migrant                    |        |      | 87.18  |         |       | 87.18  |         |       | 87.18  |         |      | 87.18  |        |      | 87.18  |
|                            |        |      | _      | EAR EXT |       | _      | STED CC |       | _      | UATION  |      |        |        |      |        |
| All Students               | 90.91  | RV   | 90.4   | > 95    | RV    | 90.4   | > 95    | RV    | 90.4   | > 95    | RV   | 90.4   | > 95   | RV   | 90.4   |
| Male                       | 82.14  | RV   | 90.4   | 90.91   | RV    | 90.4   | > 95    | RV    | 90.4   | > 95    | RV   | 90.4   | > 95   | RV   | 90.4   |
| Female                     | > 95   | RV   | 90.4   | > 95    | RV    | 90.4   | > 95    | RV    | 90.4   | > 95    | RV   | 90.4   | > 95   | RV   | 90.4   |
| Students with Disabilities | 90.91  | RV   | 90.4   | N < 10  | < 10  | 90.4   | N < 10  | < 10  | 90.4   | N < 10  | < 10 | 90.4   | N < 10 | < 10 | 90.4   |
| Economically Disadvantaged | 90.91  | RV   | 90.4   | > 95    | RV    | 90.4   | > 95    | RV    | 90.4   | > 95    | RV   | 90.4   | > 95   | RV   | 90.4   |
| Non-traditional            |        |      | 90.4   | > 95    | RV    | 90.4   | > 95    | RV    | 90.4   | N < 10  | < 10 | 90.4   | > 95   | RV   | 90.4   |
| Single Parent              |        |      | 90.4   |         |       | 90.4   |         |       | 90.4   |         |      | 90.4   |        |      | 90.4   |
| English Learner            | N < 10 | < 10 | 90.4   |         |       | 90.4   | N < 10  | < 10  | 90.4   |         |      | 90.4   |        |      | 90.4   |
| Homeless                   |        |      | 90.4   |         |       | 90.4   |         |       | 90.4   |         |      | 90.4   |        |      | 90.4   |
| Foster Care                |        |      | 90.4   |         |       | 90.4   |         |       | 90.4   |         |      | 90.4   |        |      | 90.4   |
| Military                   |        |      | 90.4   |         |       | 90.4   | N < 10  | < 10  | 90.4   | N < 10  | < 10 | 90.4   | N < 10 | < 10 | 90.4   |
| Dependent                  |        |      |        |         |       |        |         |       |        |         |      |        |        |      |        |
| Migrant                    |        |      | 90.4   |         |       | 90.4   |         |       | 90.4   |         |      | 90.4   |        |      | 90.4   |