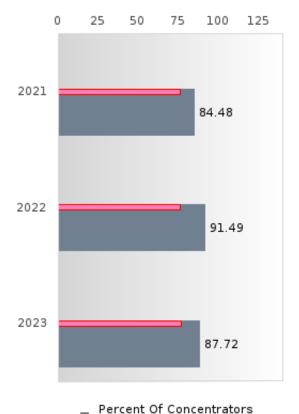

#### PERFORMANCE MEASURE SCORES FOR CONCENTRATORS ONLY

| PERFORMANCE       |       | DIS   | TRICT SCO | DRE   |       | STATE SCORE |       |       |       |       |  |  |
|-------------------|-------|-------|-----------|-------|-------|-------------|-------|-------|-------|-------|--|--|
| MEASURES          | 2019  | 2020  | 2021      | 2022  | 2023  | 2019        | 2020  | 2021  | 2022  | 2023  |  |  |
| 3S1: POST-PROGRAM |       |       | 84.48     | 91.49 | 87.72 |             |       | 81.92 | 81.38 | 82.78 |  |  |
| PLACEMENT         |       |       |           |       |       |             |       |       |       |       |  |  |
|                   |       |       |           |       |       |             |       |       |       |       |  |  |
| 4S1: NON-         | 33.87 | 30.71 | 26.00     | 35.06 | 32.73 | 31.31       | 31.34 | 30.03 | 43.00 | 39.14 |  |  |
| TRADITIONAL       |       |       |           |       |       |             |       |       |       |       |  |  |
| PROGRAM           |       |       |           |       |       |             |       |       |       |       |  |  |
| CONCENTRATION     |       |       |           |       |       |             |       |       |       |       |  |  |
| 5S1: INDUSTRY     |       |       | < 5       | 80.00 | 87.50 |             |       | 14.46 | 47.36 | 55.22 |  |  |
| CERTIFICATIONS    |       |       |           |       |       |             |       |       |       |       |  |  |
|                   |       |       |           |       |       |             |       |       |       |       |  |  |

The placement data are lagged in this report and the CAR report. The 2022 report includes placement data on students who exited secondary education during the 2021 school year.

MCGEHEE SCHOOL DISTRICT Page 7/107 Table of Contents