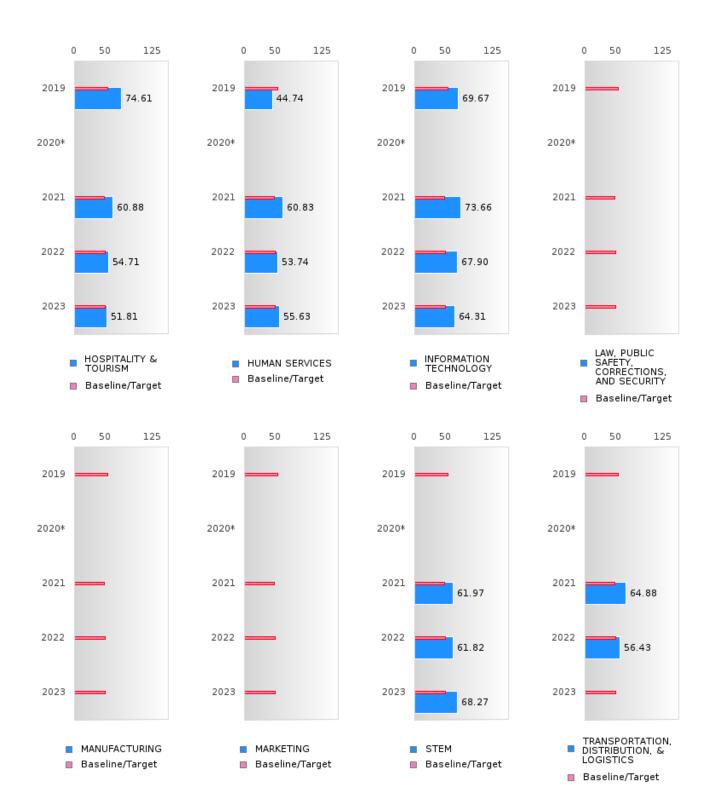

#### ACADEMIC PROFICIENCY SCORE TABLE BY READING LANGUAGE ARTS AND CLUSTER

| RACE                                  | RACE 2019 2020* |            |            |            |       |        |        | 2021 | H (GC) | 2022       |      |        | 2023    |      |        |
|---------------------------------------|-----------------|------------|------------|------------|-------|--------|--------|------|--------|------------|------|--------|---------|------|--------|
|                                       | Score           | N          | Base       | Score      | N     | Target | Score  | N    | Target | Score      | N    | Target | Score   | N    | Target |
|                                       |                 |            | line       |            |       |        |        |      |        |            |      |        |         |      |        |
|                                       |                 |            |            |            | REA   |        | LANGUA |      | _      |            |      |        |         |      |        |
| AGRICULTUR                            | 66.21           | 34         | 52.78      |            |       | 53.03  | 50.10  | 52   | 48.45  | 50.31      | 64   | 48.7   | 51.49   | 54   | 48.95  |
| E, FOOD, &                            |                 |            |            |            |       |        |        |      |        |            |      |        |         |      |        |
| NATURAL                               |                 |            |            |            |       |        |        |      |        |            |      |        |         |      |        |
| RESOURCES                             | NT 10           | 1.0        | 50.50      |            |       | 52.02  | NT 10  | 10   | 40.45  | NT 10      | 1.0  | 40.7   | NT 10   | 10   | 40.05  |
|                                       | N < 10          | < 10       | 52.78      |            |       | 53.03  | N < 10 | < 10 | 48.45  | N < 10     | < 10 | 48.7   | N < 10  | < 10 | 48.95  |
| RE AND CONS                           |                 |            |            |            |       |        |        |      |        |            |      |        |         |      |        |
| TRUCTION                              | NT + 10         | - 10       | 50.70      |            |       | 52.02  | N . 10 | - 10 | 10.15  | NT - 10    | - 10 | 40.7   | NT - 10 | - 10 | 40.05  |
| · · · · · · · · · · · · · · · · · · · | N < 10          | < 10       | 52.78      |            |       | 55.05  | N < 10 | < 10 | 48.45  | N < 10     | < 10 | 48.7   | N < 10  | < 10 | 48.95  |
| TECHNOLOGY                            |                 |            |            |            |       |        |        |      |        |            |      |        |         |      |        |
| & COMMUNIC ATIONS                     |                 |            |            |            |       |        |        |      |        |            |      |        |         |      |        |
| BUSINESS MA                           | 64.58           | 12         | 52.78      |            |       | 53.03  | 66.02  | 26   | 48.45  | 56.43      | 27   | 48.7   | 56.63   | 42   | 48.95  |
| NAGEMENT &                            | 04.50           | 12         | 32.10      |            |       | 33.03  | 00.02  | 20   | 40.45  | 30.43      | 41   | 40.7   | 30.03   | 42   | 40.73  |
| ADMINISTRAT                           |                 |            |            |            |       |        |        |      |        |            |      |        |         |      |        |
| ION                                   |                 |            |            |            |       |        |        |      |        |            |      |        |         |      |        |
| EDUCATION                             | N < 10          | < 10       | 52.78      |            |       | 53.03  | N < 10 | < 10 | 48,45  | N < 10     | < 10 | 48.7   | N < 10  | < 10 | 48.95  |
| AND                                   | 1, , , , ,      | ,          | 02         |            |       | 00.00  | 1, ,   |      |        | 1, , , , , |      |        | 1,      |      | .0.,   |
| TRAINING                              |                 |            |            |            |       |        |        |      |        |            |      |        |         |      |        |
| FINANCE                               | 52.00           | 25         | 52.78      |            |       | 53.03  | N < 10 | < 10 | 48.45  | 67.05      | 10   | 48.7   | N < 10  | < 10 | 48.95  |
| GOVERNMEN                             | N < 10          |            | 52.78      |            |       | 53.03  | N < 10 | < 10 |        | N < 10     | < 10 |        | N < 10  |      | 48.95  |
| T AND PUBLIC                          |                 |            |            |            |       |        |        |      |        |            |      |        |         |      |        |
| ADMINISTRAT                           |                 |            |            |            |       |        |        |      |        |            |      |        |         |      |        |
| ION                                   |                 |            |            |            |       |        |        |      |        |            |      |        |         |      |        |
| HEALTH                                | N < 10          | < 10       | 52.78      |            |       | 53.03  | N < 10 | < 10 | 48.45  | N < 10     | < 10 | 48.7   | N < 10  | < 10 | 48.95  |
| SCIENCES                              |                 |            |            |            |       |        |        |      |        |            |      |        |         |      |        |
| HOSPITALITY                           | 74.61           | 12         | 52.78      |            |       | 53.03  | 60.88  | 18   | 48.45  | 54.71      | 22   | 48.7   | 51.81   | 16   | 48.95  |
| & TOURISM                             |                 |            |            |            |       |        |        |      |        |            |      |        |         |      |        |
| HUMAN                                 | 44.74           | 19         | 52.78      |            |       | 53.03  | 60.83  | 49   | 48.45  | 53.74      | 43   | 48.7   | 55.63   | 56   | 48.95  |
| SERVICES                              |                 |            |            |            |       |        |        |      |        |            |      |        |         |      |        |
| INFORMATIO                            | 69.67           | 18         | 52.78      |            |       | 53.03  | 73.66  | 48   | 48.45  | 67.90      | 58   | 48.7   | 64.31   | 41   | 48.95  |
| N                                     |                 |            |            |            |       |        |        |      |        |            |      |        |         |      |        |
| TECHNOLOGY                            | 37 10           | 1.0        | 55.50      |            |       | 72.02  | 37 10  | 10   | 10.45  | 37 10      | 10   | 12.5   | 10      | 10   | 10.05  |
| LAW, PUBLIC                           | N < 10          | < 10       | 52.78      |            |       | 53.03  | N < 10 | < 10 | 48.45  | N < 10     | < 10 | 48.7   | N < 10  | < 10 | 48.95  |
| SAFETY,                               |                 |            |            |            |       |        |        |      |        |            |      |        |         |      |        |
| CORRECTION                            |                 |            |            |            |       |        |        |      |        |            |      |        |         |      |        |
| S, AND                                |                 |            |            |            |       |        |        |      |        |            |      |        |         |      |        |
| SECURITY                              | NI - 10         | - 10       | 50.70      |            |       | 52.02  | N - 10 | - 10 | 10.15  | NI - 10    | - 10 | 10.7   | NI - 10 | - 10 | 19.05  |
| MANUFACTU<br>RING                     | N < 10          | < 10       | 52.78      |            |       | 55.05  | N < 10 | < 10 | 48.45  | N < 10     | < 10 | 48.7   | N < 10  | < 10 | 48.95  |
| MARKETING                             | N < 10          | < 10       | 52.78      |            |       | 52.03  | N < 10 | < 10 | 19 15  | N < 10     | < 10 | 48.7   | N < 10  | - 10 | 48.95  |
| STEM                                  | N < 10          |            | 52.78      |            |       | 53.03  | 61.97  | 19   | 48.45  | 61.82      | 22   | 48.7   | 68.27   | 22   | 48.95  |
|                                       | N < 10          | < 10       | 52.78      |            |       | 53.03  | 64.88  | 22   | 48.45  | 56.43      | 27   | 48.7   | N < 10  | < 10 | 48.95  |
| TION, DISTRIB                         | 14 < 10         | < 10       | 32.76      |            |       | 33.03  | 04.00  | 22   | 40.43  | 30.43      | 21   | 40.7   | 11 < 10 | < 10 | 40.93  |
| UTION, &                              |                 |            |            |            |       |        |        |      |        |            |      |        |         |      |        |
| LOGISTICS                             |                 |            |            |            |       |        |        |      |        |            |      |        |         |      |        |
| N. Number of Concer                   | tratore wit     | h Test Sou | ores Inclu | ded in the | Score |        |        |      |        |            |      |        |         |      |        |