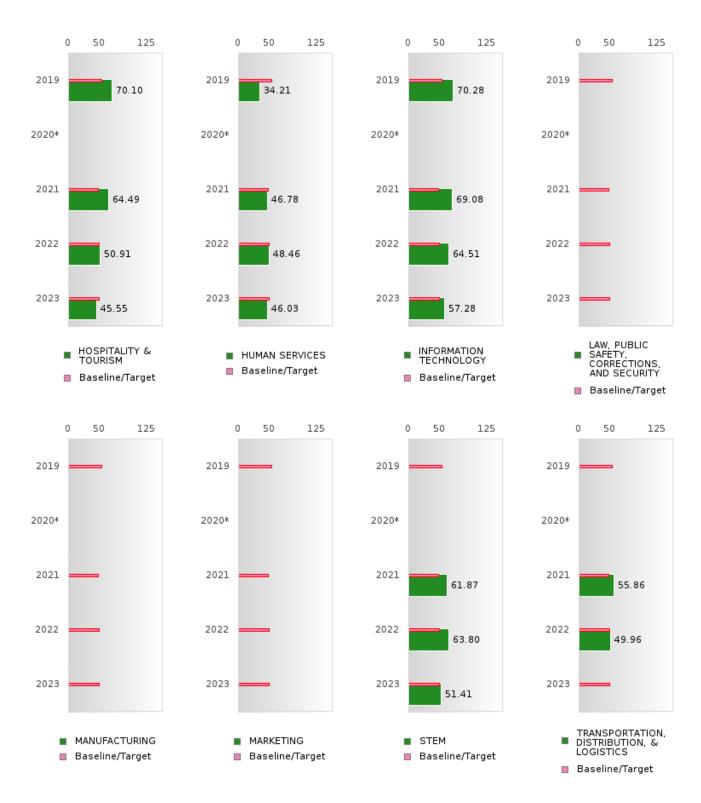

#### MCGEHEE SCHOOL DISTRICT

#### ACADEMIC PROFICIENCY SCORE TABLE BY MATHEMATICS AND CLUSTER

|                                                            | DEMIC  |      | TCIE         | NCY S |       | TABL   | EBY    |      | EMA    | TICS A. |      | LUSTE  | K      |      |        |
|------------------------------------------------------------|--------|------|--------------|-------|-------|--------|--------|------|--------|---------|------|--------|--------|------|--------|
| RACE                                                       |        | 2019 |              |       | 2020* |        |        | 2021 |        |         | 2022 |        |        | 2023 |        |
|                                                            | Score  | N    | Base<br>line | Score | N     | Target |        | N    | Target | Score   | N    | Target | Score  | N    | Target |
|                                                            |        |      |              |       |       |        | HEMAT  |      |        |         |      |        |        |      |        |
| AGRICULTUR<br>E, FOOD, &<br>NATURAL<br>RESOURCES           | 49.76  | 34   | 46.45        |       |       | 46.7   | 46.70  | 52   | 42.27  | 46.94   | 64   | 42.52  | 48.21  | 54   | 42.77  |
| ARCHITECTU<br>RE AND CONS<br>TRUCTION                      | N < 10 | < 10 | 46.45        |       |       | 46.7   | N < 10 | < 10 | 42.27  | N < 10  | < 10 | 42.52  | N < 10 | < 10 | 42.77  |
| ARTS, A/V,<br>TECHNOLOGY<br>& COMMUNIC<br>ATIONS           | N < 10 | < 10 | 46.45        |       |       | 46.7   | N < 10 | < 10 | 42.27  | N < 10  | < 10 | 42.52  | N < 10 | < 10 | 42.77  |
| BUSINESS MA<br>NAGEMENT &<br>ADMINISTRAT<br>ION            | 58.33  | 12   | 46.45        |       |       | 46.7   | 57.78  | 26   | 42.27  | 49.96   | 27   | 42.52  | 47.05  | 42   | 42.77  |
| EDUCATION<br>AND<br>TRAINING                               | N < 10 |      | 46.45        |       |       |        | N < 10 | < 10 |        | N < 10  | < 10 |        | N < 10 | < 10 | 42.77  |
| FINANCE                                                    | 40.00  | 25   | 46.45        |       |       | 46.7   | N < 10 | < 10 | 42.27  | 47.17   | 10   | 42.52  | N < 10 | < 10 | 42.77  |
| GOVERNMEN<br>T AND PUBLIC<br>ADMINISTRAT<br>ION            | N < 10 | < 10 | 46.45        |       |       | 46.7   | N < 10 | < 10 | 42.27  | N < 10  | < 10 | 42.52  | N < 10 | < 10 | 42.77  |
| HEALTH<br>SCIENCES                                         | N < 10 | < 10 | 46.45        |       |       | 46.7   | N < 10 | < 10 | 42.27  | N < 10  | < 10 | 42.52  | N < 10 | < 10 | 42.77  |
| HOSPITALITY & TOURISM                                      | 70.10  | 12   | 46.45        |       |       | 46.7   | 64.49  | 18   | 42.27  | 50.91   | 22   | 42.52  | 45.55  | 16   | 42.77  |
| HUMAN<br>SERVICES                                          | 34.21  | 19   | 46.45        |       |       | 46.7   | 46.78  | 49   | 42.27  | 48.46   | 43   | 42.52  | 46.03  | 56   | 42.77  |
| INFORMATIO<br>N<br>TECHNOLOGY                              | 70.28  | 18   | 46.45        |       |       | 46.7   | 69.08  | 48   | 42.27  | 64.51   | 58   | 42.52  | 57.28  | 41   | 42.77  |
| LAW, PUBLIC<br>SAFETY,<br>CORRECTION<br>S, AND<br>SECURITY | N < 10 | < 10 | 46.45        |       |       | 46.7   | N < 10 | < 10 | 42.27  | N < 10  | < 10 | 42.52  | N < 10 | < 10 | 42.77  |
| MANUFACTU<br>RING                                          |        |      | 46.45        |       |       | 46.7   | N < 10 | < 10 |        | N < 10  |      |        | N < 10 |      | 42.77  |
| MARKETING                                                  | N < 10 |      | 46.45        |       |       | 46.7   | N < 10 | < 10 |        | N < 10  | < 10 |        | N < 10 |      | 42.77  |
| STEM                                                       | N < 10 |      | 46.45        |       |       | 46.7   | 61.87  | 19   | 42.27  | 63.80   | 22   |        | 51.41  | 22   | 42.77  |
| TRANSPORTA<br>TION, DISTRIB<br>UTION, &<br>LOGISTICS       | N < 10 | < 10 | 46.45        |       |       | 46.7   | 55.86  | 22   | 42.27  | 49.96   | 27   | 42.52  | N < 10 | < 10 | 42.77  |

N: Number of Concentrators with Test Scores Included in the Score

<sup>\*</sup>State-required academic achievement tests were waived in 2020 due to COVID19.