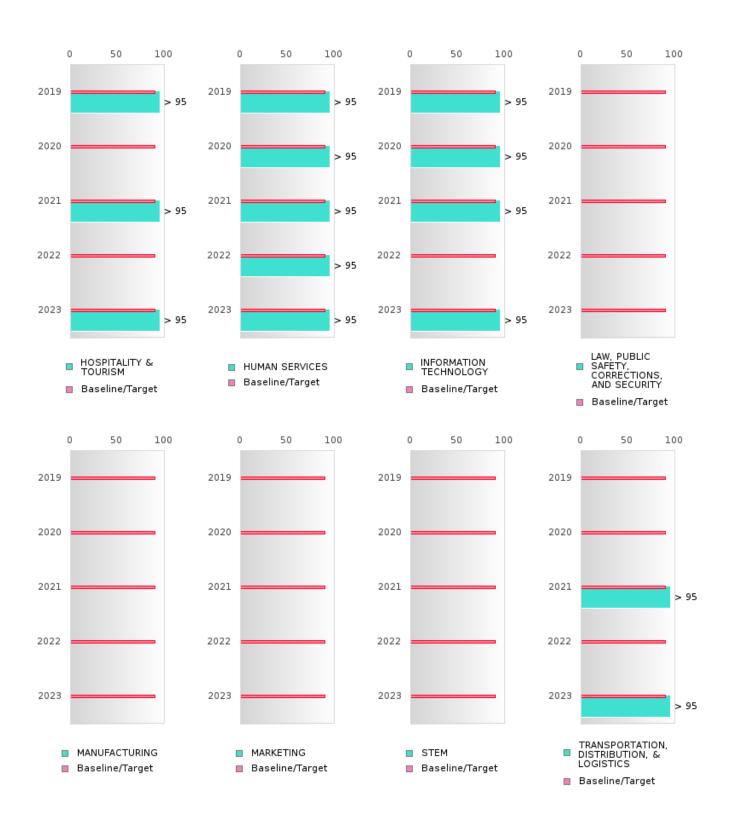

### FIVE-YEAR EXTENDED ADJUSTED GRADUATION RATE BY CLUSTER

| RACE          |        | 2019 |        |        | 2020  |        |        | 2021  |        |        | 2022 |          |        | 2023 |        |
|---------------|--------|------|--------|--------|-------|--------|--------|-------|--------|--------|------|----------|--------|------|--------|
|               | Score  | N    | Target | Score  | N     | Target | Score  | N     | Target | Score  | N    | Target   | Score  | N    | Target |
|               |        | F    |        | AR EXT | ENDEI |        |        | DHORT |        | JATION | RATE | <u> </u> |        |      |        |
| AGRICULTUR    | 69.00  | RV   | 90.4   | 87.00  | RV    | 90.4   | > 95   | RV    | 90.4   | > 95   | RV   | 90.4     | > 95   | RV   | 90.4   |
| E, FOOD, &    |        |      |        |        |       |        |        |       |        |        |      |          |        |      |        |
| NATURAL       |        |      |        |        |       |        |        |       |        |        |      |          |        |      |        |
| RESOURCES     |        |      |        |        |       |        |        |       |        |        |      |          |        |      |        |
| ARCHITECTU    |        |      | 90.4   |        |       | 90.4   |        |       | 90.4   |        |      | 90.4     |        |      | 90.4   |
| RE AND CONS   |        |      |        |        |       |        |        |       |        |        |      |          |        |      |        |
| TRUCTION      |        |      |        |        |       |        |        |       |        |        |      |          |        |      |        |
| ARTS, A/V,    | > 95   | RV   | 90.4   | N < 10 | < 10  | 90.4   | N < 10 | < 10  | 90.4   |        |      | 90.4     |        |      | 90.4   |
| TECHNOLOGY    |        |      |        |        |       |        |        |       |        |        |      |          |        |      |        |
| & COMMUNIC    |        |      |        |        |       |        |        |       |        |        |      |          |        |      |        |
| ATIONS        |        |      |        |        |       |        |        |       |        |        |      |          |        |      |        |
| BUSINESS MA   | > 95   | RV   | 90.4   | N < 10 | < 10  | 90.4   | > 95   | RV    | 90.4   | > 95   | RV   | 90.4     | > 95   | RV   | 90.4   |
| NAGEMENT &    |        |      |        |        |       |        |        |       |        |        |      |          |        |      |        |
| ADMINISTRAT   |        |      |        |        |       |        |        |       |        |        |      |          |        |      |        |
| ION           |        |      |        |        |       |        |        |       |        |        |      |          |        |      |        |
| EDUCATION     | N < 10 | < 10 | 90.4   | N < 10 | < 10  | 90.4   | N < 10 | < 10  | 90.4   | N < 10 | < 10 | 90.4     |        |      | 90.4   |
| AND           |        |      |        |        |       |        |        |       |        |        |      |          |        |      |        |
| TRAINING      |        |      |        |        |       |        |        |       |        |        |      |          |        |      |        |
| FINANCE       | > 95   | RV   | 90.4   | > 95   | RV    | 90.4   | > 95   | RV    | 90.4   | N < 10 | < 10 | 90.4     | N < 10 | < 10 | 90.4   |
| GOVERNMEN     |        |      | 90.4   |        |       | 90.4   |        |       | 90.4   |        |      | 90.4     |        |      | 90.4   |
| T AND PUBLIC  |        |      |        |        |       |        |        |       |        |        |      |          |        |      |        |
| ADMINISTRAT   |        |      |        |        |       |        |        |       |        |        |      |          |        |      |        |
| ION           |        |      |        |        |       |        |        |       |        |        |      |          |        |      |        |
| HEALTH        | N < 10 | < 10 | 90.4   |        |       | 90.4   | N < 10 | < 10  | 90.4   | N < 10 | < 10 | 90.4     |        |      | 90.4   |
| SCIENCES      |        |      |        |        |       |        |        |       |        |        |      |          |        |      |        |
| HOSPITALITY   | > 95   | RV   | 90.4   | N < 10 | < 10  | 90.4   | > 95   | RV    | 90.4   | N < 10 | < 10 | 90.4     | > 95   | RV   | 90.4   |
| & TOURISM     |        |      |        |        |       |        |        |       |        |        |      |          |        |      |        |
| HUMAN         | > 95   | RV   | 90.4   | > 95   | RV    | 90.4   | > 95   | RV    | 90.4   | > 95   | RV   | 90.4     | > 95   | RV   | 90.4   |
| SERVICES      |        |      |        |        |       |        |        |       |        |        |      |          |        |      |        |
| INFORMATIO    | > 95   | RV   | 90.4   | > 95   | RV    | 90.4   | > 95   | RV    | 90.4   | N < 10 | < 10 | 90.4     | > 95   | RV   | 90.4   |
| N             |        |      |        |        |       |        |        |       |        |        |      |          |        |      |        |
| TECHNOLOGY    |        |      |        |        |       |        |        |       |        |        |      |          |        |      |        |
| LAW, PUBLIC   |        |      | 90.4   |        |       | 90.4   |        |       | 90.4   |        |      | 90.4     |        |      | 90.4   |
| SAFETY,       |        |      |        |        |       |        |        |       |        |        |      |          |        |      |        |
| CORRECTION    |        |      |        |        |       |        |        |       |        |        |      |          |        |      |        |
| S, AND        |        |      |        |        |       |        |        |       |        |        |      |          |        |      |        |
| SECURITY      |        |      |        |        |       |        |        |       |        |        |      |          |        |      |        |
| MANUFACTU     |        |      | 90.4   |        |       | 90.4   |        |       | 90.4   |        |      | 90.4     |        |      | 90.4   |
| RING          |        |      |        |        |       |        |        |       |        |        |      |          |        |      |        |
| MARKETING     | N < 10 | < 10 | 90.4   | N < 10 | < 10  | 90.4   | N < 10 | < 10  | 90.4   | N < 10 | < 10 |          | N < 10 | < 10 | 90.4   |
| STEM          |        |      | 90.4   |        |       | 90.4   |        |       | 90.4   | N < 10 | < 10 | 90.4     | N < 10 | < 10 | 90.4   |
| TRANSPORTA    |        |      | 90.4   | N < 10 | < 10  | 90.4   | > 95   | RV    | 90.4   | N < 10 | < 10 | 90.4     | > 95   | RV   | 90.4   |
| TION, DISTRIB |        |      |        |        |       |        |        |       |        |        |      |          |        |      |        |
| UTION, &      |        |      |        |        |       |        |        |       |        |        |      |          |        |      |        |
| LOGISTICS     |        |      |        |        |       |        |        |       |        |        |      |          |        |      |        |