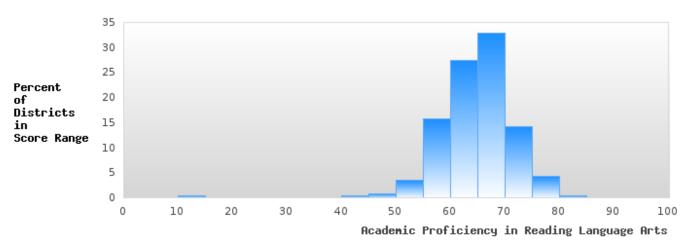

# DISTRIBUTION OF DISTRICT SCORES FOR ACADEMIC PROFICIENCY IN READING LANGUAGE ARTS

MCGEHEE SCHOOL DISTRICT

<sup>\*</sup>State-required academic achievement tests were waived in 2020 due to COVID19.

#### ACADEMIC PROFICIENCY SCORE IN READING LANGUAGE ARTS

| YEAR  | SCORE | BASELINE/<br>TARGET | N   |
|-------|-------|---------------------|-----|
| 2019  | 66.27 | 52.78               | 81  |
| 2020* |       | 53.03               |     |
| 2021  | 60.09 | 48.45               | 153 |
| 2022  | 56.32 | 48.7                | 159 |
| 2023  | 59.11 | 48.95               | 166 |