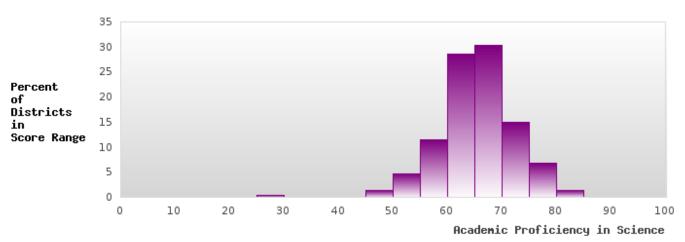

#### ACADEMIC PROFICIENCY SCORE IN SCIENCE

| YEAR  | SCORE | BASELINE/<br>TARGET | N   |
|-------|-------|---------------------|-----|
| 2019  | 66.77 | 53.26               | 82  |
| 2020* |       | 53.51               |     |
| 2021  | 59.83 | 48.4                | 153 |
| 2022  | 59.50 | 48.65               | 159 |
| 2023  | 60.99 | 48.9                | 166 |

N: Number of Concentrators with Test Scores Included in the Score

### DISTRIBUTION OF DISTRICT SCORES FOR ACADEMIC PROFICIENCY IN SCIENCE

<sup>\*</sup>State-required academic achievement tests were waived in 2020 due to COVID19.