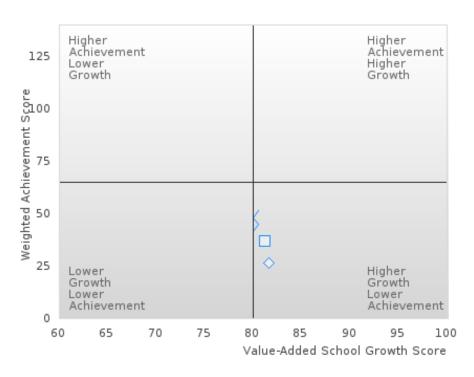

----------------------------------|-----|-----------------------------|------|
| 2019  | 51.22                            | 82  | N < 10                      | < 10 |
| 2020* |                                  |     |                             |      |
| 2021  | 42.48                            | 153 | 77.18                       | 51   |
| 2022  | 41.82                            | 159 | 77.17                       | 59   |
| 2023  | 40.36                            | 166 | 81.62                       | 56   |

N: Number of Concentrators Included in Score

<sup>\*</sup>State-required academic achievement tests were waived in 2020 due to COVID19.

#### MCGEHEE SCHOOL DISTRICT

## SCATTERPLOT OF WEIGHTED ACHIEVEMENT & VALUE-ADDED GROWTH SCORES FOR READING LANGUAGE ARTS BY RACE/ETHNICITY





## SCATTERPLOT OF WEIGHTED ACHIEVEMENT & VALUE-ADDED GROWTH SCORES FOR MATHEMATICS BY RACE/ETHNICITY



□ All Students
△ Native American
▽ Asian
◇ African-American
+ Hispanic
\* Hawaiian/Pacific Islander
∫ Caucasian
× Two or More

#### MCGEHEE SCHOOL DISTRICT

## SCATTERPLOT OF WEIGHTED ACHIEVEMENT & VALUE-ADDED GROWTH SCORES FOR SCIENCE BY RACE/ETHNICITY



□ All Students
△ Native American
▽ Asian
◇ African-American
+ Hispanic
\* Hawaiian/Pacific Islander
∫ Caucasian
× Two or More

#### MCGEHEE SCHOOL DISTRICT

#### WEIGHTED ACHIEVEMENT BY SUBJECT BY RACE/ETHNICITY

| RACE                         | 20     | 19   | 202   | 20*      | 20       | 21   | 20     | 22   | 20     | 23   |
|------------------------------|--------|------|-------|----------|----------|------|--------|------|---