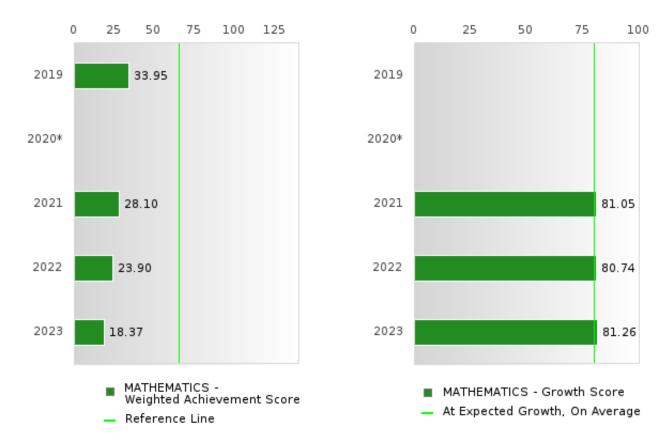

#### ACADEMIC PROFICIENCY SCORE IN MATHEMATICS

| YEAR  | SCORE | BASELINE/<br>TARGET | N   |
|-------|-------|---------------------|-----|
| 2019  | 56.51 | 46.45               | 81  |
| 2020* |       | 46.7                |     |
| 2021  | 54.58 | 42.27               | 153 |
| 2022  | 52.32 | 42.52               | 159 |
| 2023  | 49.82 | 42.77               | 166 |

N: Number of Concentrators with Test Scores Included in the Score