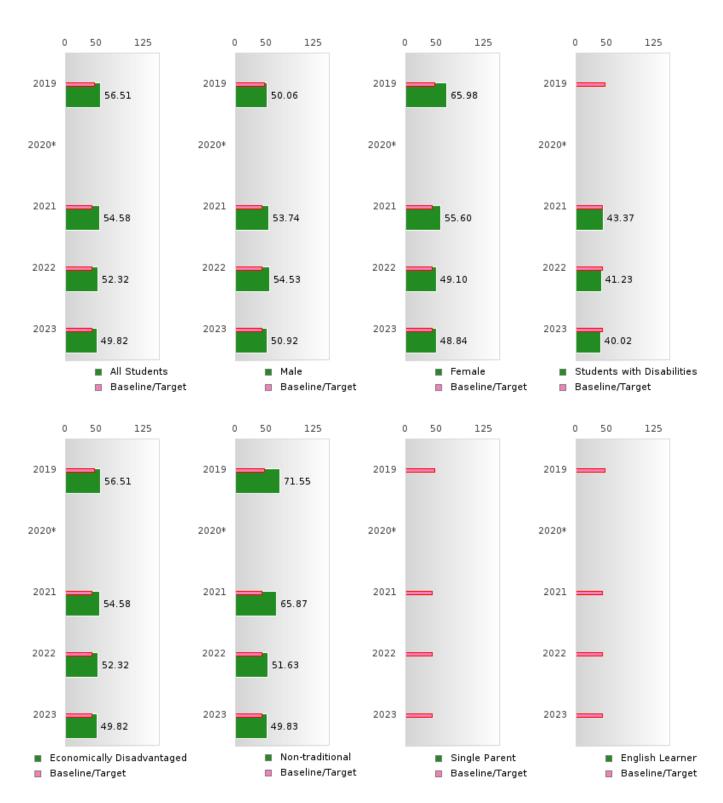

#### ACADEMIC PROFICIENCY SCORE IN MATHEMATICS BY SPECIAL POPULATION

<sup>\*</sup>State-required academic achievement tests were waived in 2020 due to COVID19.

### ACADEMIC PROFICIENCY SCORE IN MATHEMATICS BY SPECIAL POPULATION

<sup>\*</sup>State-required academic achievement tests were waived in 2020 due to COVID19.

#### ACADEMIC PROFICIENCY SCORE TABLE BY SUBJECT AND SPECIAL POPULATION

| ACADEN                     | VIIC PR |      | IENCI | SCOI   |       | DLE D  | ) I SUD |      | AND    | SPECIA  |             | PULA   | HUN     |             |        |
|----------------------------|---------|------|-------|--------|-------|--------|---------|------|--------|---------|-------------|--------|---------|-------------|--------|
| RACE                       |         | 2019 |       |        | 2020* |        |         | 2021 |        |         | 2022        |        |         | 2023        |        |
|                            | Score   | N    | Base  | Score  | N     | Target | Score   | N    | Target | Score   | N           | Target | Score   | N           | Target |
|                            |         |      | line  |        |       |        |         |      |        |         |             |        |         |             |        |
|                            |         |      |       |        | REA   |        | LANGUA  |      |        |         |             |        |         |             |        |
| All Students               | 66.27   | 81   | 52.78 |        |       | 53.03  | 60.09   | 153  | 48.45  | 56.32   | 159         | 48.7   | 59.11   | 166         | 48.95  |
| Male                       | 59.27   | 48   | 52.78 |        |       | 53.03  | 56.26   | 84   | 48.45  | 55.20   | 94          | 48.7   | 55.58   | 83          | 48.95  |
| Female                     | 77.74   | 33   | 52.78 |        |       | 53.03  | 64.75   | 69   | 48.45  | 58.06   | 65          | 48.7   | 62.51   | 83          | 48.95  |
| Students with Disabilities | N < 10  | < 10 | 52.78 |        |       | 53.03  | 47.94   | 16   | 48.45  | 38.41   | 18          | 48.7   | 44.45   | 14          | 48.95  |
| Economically Disadvantaged | 66.27   | 81   | 52.78 |        |       | 53.03  | 60.09   | 153  | 48.45  | 56.32   | 159         | 48.7   | 59.11   | 166         | 48.95  |
| Non-traditional            | 78.60   | 20   | 52.78 |        |       | 53.03  | 67.16   | 37   | 48.45  | 60.22   | 53          | 48.7   | 68.40   | 35          | 48.95  |
| Single Parent              | N < 10  | < 10 | 52.78 |        |       |        | N < 10  | < 10 |        | N < 10  | < 10        | 48.7   | N < 10  | < 10        | 48.95  |
| English Learner            | N < 10  | < 10 | 52.78 |        |       |        |         | < 10 |        | N < 10  | < 10        | 48.7   | N < 10  | < 10        | 48.95  |
| Homeless                   | N < 10  | < 10 | 52.78 |        |       |        | N < 10  | < 10 |        | N < 10  | < 10        | 48.7   | N < 10  | < 10        | 48.95  |
| Foster Care                | N < 10  | < 10 | 52.78 |        |       |        | N < 10  | < 10 |        | N < 10  | < 10        | 48.7   | N < 10  | < 10        | 48.95  |
| Military Dependent         | N < 10  | < 10 | 52.78 |        |       |        | N < 10  | < 10 |        | N < 10  | < 10        | 48.7   | N < 10  | < 10        | 48.95  |
| Migrant                    | N < 10  | < 10 | 52.78 |        |       | 53 03  | N < 10  | < 10 | 48 45  | N < 10  | < 10        | 48.7   | N < 10  | < 10        | 48.95  |
| 1111614111                 | 1, 110  | 110  | 325   |        |       |        | HEMATI  |      | 10     | 1, 110  | 110         | 10.7   | 1, 1,   | 110         | 10.75  |
| All Students               | 56.51   | 81   | 46.45 |        |       | 46.7   | 54.58   | 153  | 42.27  | 52.32   | 159         | 42.52  | 49.82   | 166         | 42.77  |
| Male                       | 50.06   | 48   | 46.45 |        |       | 46.7   | 53.74   | 84   | 42.27  | 54.53   | 94          | 42.52  | 50.92   | 83          | 42.77  |
| Female                     | 65.98   | 33   | 46.45 |        |       | 46.7   | 55.60   | 69   | 42.27  | 49.10   | 65          | 42.52  | 48.84   | 83          | 42.77  |
| Students with Disabilities | N < 10  | < 10 | 46.45 |        |       | 46.7   | 43.37   | 16   | 42.27  | 41.23   | 18          | 42.52  | 40.02   | 14          | 42.77  |
| Economically Disadvantaged | 56.51   | 81   | 46.45 |        |       | 46.7   | 54.58   | 153  | 42.27  | 52.32   | 159         | 42.52  | 49.82   | 166         | 42.77  |
| Non-traditional            | 71.55   | 20   | 46.45 |        |       | 46.7   | 65.87   | 37   | 42.27  | 51.63   | 53          | 42.52  | 49.83   | 35          | 42.77  |
| Single Parent              | N < 10  | < 10 | 46.45 |        |       | 46.7   | N < 10  | < 10 |        | N < 10  | < 10        |        | N < 10  | < 10        | 42.77  |
| English Learner            | N < 10  | < 10 | 46.45 |        |       | 46.7   | N < 10  | < 10 |        | N < 10  | < 10        |        | N < 10  | < 10        | 42.77  |
| Homeless                   | N < 10  | < 10 | 46.45 |        |       | 46.7   | N < 10  | < 10 |        | N < 10  | < 10        |        | N < 10  | < 10        | 42.77  |
| Foster Care                | N < 10  | < 10 | 46.45 |        |       | 46.7   | N < 10  | < 10 |        | N < 10  | < 10        |        | N < 10  | < 10        | 42.77  |
| Military Dependent         | N < 10  | < 10 | 46.45 |        |       | 46.7   | N < 10  | < 10 |        | N < 10  | < 10        |        | N < 10  | < 10        | 42.77  |
| Migrant                    | N < 10  | < 10 | 46.45 |        |       | 46.7   | N < 10  | < 10 | 42 27  | N < 10  | < 10        | 42 52  | N < 10  | < 10        | 42.77  |
| Wilgram                    | 11 < 10 | < 10 | 40.43 |        |       |        | CIENCE  | < 10 | 42.27  | 11 < 10 | < 10        | 42.32  | 11 < 10 | <b>V</b> 10 | 72.77  |
| All Students               | 66.77   | 82   | 53.26 |        |       | 53.51  | 59.83   | 153  | 48.4   | 59.50   | 159         | 48.65  | 60.99   | 166         | 48.9   |
| Male                       | 66.72   | 49   | 53.26 |        |       | 53.51  | 60.02   | 84   | 48.4   | 57.75   | 94          | 48.65  | 58.50   | 83          | 48.9   |
| Female                     | 66.83   | 33   | 53.26 |        |       | 53.51  | 59.61   | 69   | 48.4   | 62.40   | 65          | 48.65  | 63.47   | 83          | 48.9   |
| Students with              | N < 10  | < 10 | 53.26 |        |       | 53.51  | 50.33   | 16   | 48.4   | 41.61   | 18          | 48.65  | 45.42   | 14          | 48.9   |
| Disabilities               |         |      |       |        |       |        |         |      |        |         |             |        |         |             |        |
| Economically Disadvantaged | 66.77   | 82   | 53.26 |        |       | 53.51  | 59.83   | 153  | 48.4   | 59.50   | 159         | 48.65  | 60.99   | 166         | 48.9   |
| Non-traditional            | 73.38   | 20   | 53.26 |        |       | 53.51  | 66.96   | 37   | 48.4   | 66.83   | 53          | 48.65  | 68.74   | 35          | 48.9   |
| Single Parent              | N < 10  | < 10 | 53.26 |        |       |        | N < 10  | < 10 | 48.4   | N < 10  | < 10        |        | N < 10  | < 10        | 48.9   |
| English Learner            | N < 10  | < 10 | 53.26 |        |       |        | N < 10  | < 10 | 48.4   | N < 10  | < 10        |        | N < 10  | < 10        | 48.9   |
| Homeless                   | N < 10  | < 10 | 53.26 |        |       |        | N < 10  | < 10 | 48.4   | N < 10  | < 10        |        | N < 10  | < 10        | 48.9   |
| Foster Care                | N < 10  | < 10 | 53.26 |        |       |        | N < 10  | < 10 | 48.4   | N < 10  | < 10        |        | N < 10  | < 10        | 48.9   |
| Military Dependent         | N < 10  | < 10 | 53.26 |        |       |        | N < 10  | < 10 | 48.4   | N < 10  | < 10        |        | N < 10  | < 10        | 48.9   |
| Migrant                    | N < 10  | < 10 | 53.26 |        |       | 53 51  | N < 10  | < 10 | 48.4   | N < 10  | < 10        | 48 65  | N < 10  | < 10        | 48.9   |
| 1711514111                 | 11 / 10 | 1.0  | 33.20 | 1 11 . | 0     | 55.51  | 11 110  | 10   | 10.7   | 11 110  | <b>\ 10</b> | 10.03  | 11 110  | 10          | 10.7   |

N: Number of Concentrators with Test Scores Included in the Score

<sup>\*</sup>State-required academic achievement tests were waived in 2020 due to COVID19.