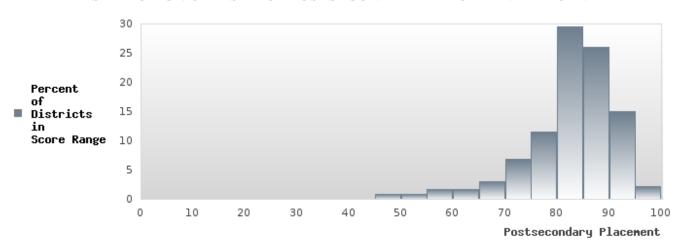

#### PERFORMANCE MEASURE SCORES FOR CONCENTRATORS ONLY

| PERFORMANCE       |       | DIS   | TRICT SCO | DRE   |       | STATE SCORE |       |       |       |       |  |  |
|-------------------|-------|-------|-----------|-------|-------|-------------|-------|-------|-------|-------|--|--|
| MEASURES          | 2019  | 2020  | 2021      | 2022  | 2023  | 2019        | 2020  | 2021  | 2022  | 2023  |  |  |
| 3S1: POST-PROGRAM |       |       | 84.48     | 91.49 | 87.72 |             |       | 81.92 | 81.38 | 82.78 |  |  |
| PLACEMENT         |       |       |           |       |       |             |       |       |       |       |  |  |
|                   |       |       |           |       |       |             |       |       |       |       |  |  |
| 4S1: NON-         | 33.87 | 30.71 | 26.00     | 35.06 | 32.73 | 31.31       | 31.34 | 30.03 | 43.00 | 39.14 |  |  |
| TRADITIONAL       |       |       |           |       |       |             |       |       |       |       |  |  |
| PROGRAM           |       |       |           |       |       |             |       |       |       |       |  |  |
| CONCENTRATION     |       |       |           |       |       |             |       |       |       |       |  |  |
| 5S1: INDUSTRY     |       |       | < 5       | 80.00 | 87.50 |             |       | 14.46 | 47.36 | 55.22 |  |  |
| CERTIFICATIONS    |       |       |           |       |       |             |       |       |       |       |  |  |
|                   |       |       |           |       |       |             |       |       |       |       |  |  |

The placement data are lagged in this report and the CAR report. The 2022 report includes placement data on students who exited secondary education during the 2021 school year.

MCGEHEE SCHOOL DISTRICT Page 7/107 Table of Contents