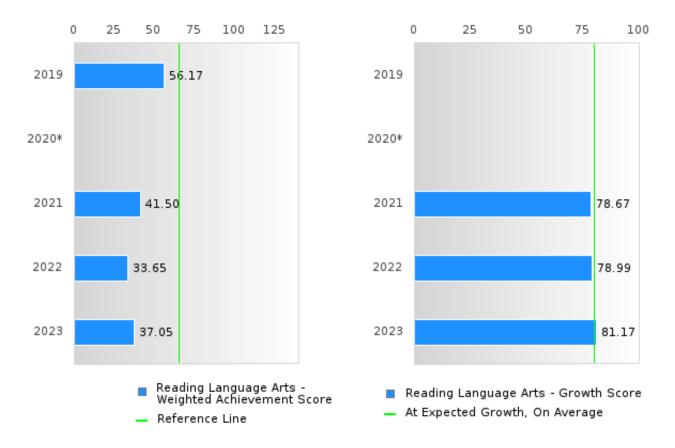

#### ACADEMIC PROFICIENCY SCORE IN READING LANGUAGE ARTS

| YEAR  | SCORE | BASELINE/<br>TARGET | N   |
|-------|-------|---------------------|-----|
| 2019  | 66.27 | 52.78               | 81  |
| 2020* |       | 53.03               |     |
| 2021  | 60.09 | 48.45               | 153 |
| 2022  | 56.32 | 48.7                | 159 |
| 2023  | 59.11 | 48.95               | 166 |

N: Number of Concentrators with Test Scores Included in the Score

# DISTRIBUTION OF DISTRICT SCORES FOR ACADEMIC PROFICIENCY IN READING LANGUAGE ARTS

MCGEHEE SCHOOL DISTRICT

<sup>\*</sup>State-required academic achievement tests were waived in 2020 due to COVID19.