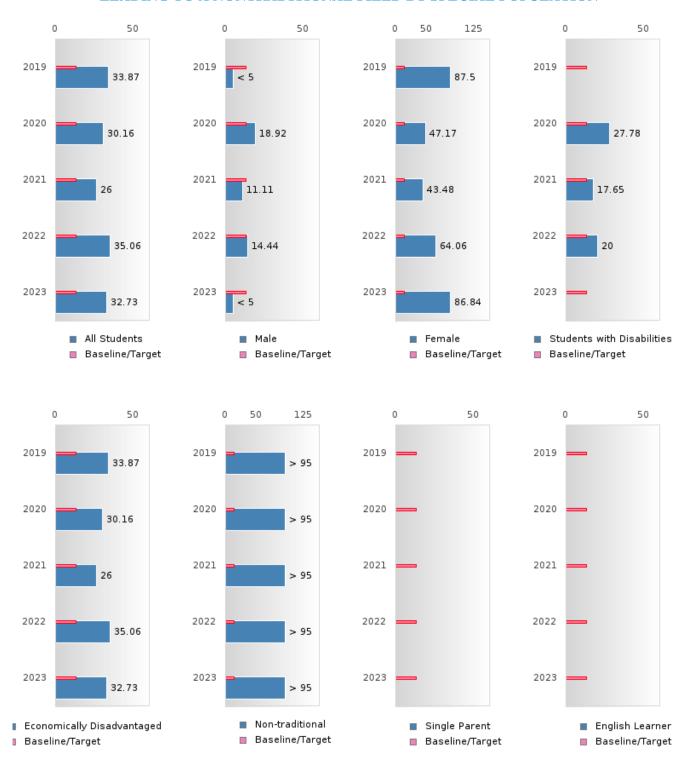

#### GRADUATION RATE BY SPECIAL POPULATION

| RACE                       |        | 2019 |        |         | 2020  |        |         | 2021  |        |         | 2022 |        | 2023   |      |        |
|----------------------------|--------|------|--------|---------|-------|--------|---------|-------|--------|---------|------|--------|--------|------|--------|
|                            | Score  | N    | Target | Score   | N     | Target | Score   | N     | Target | Score   | N    | Target | Score  | N    | Target |
|                            |        |      | FO     | UR-YEA  | R ADJ | USTED  | COHOR   | ΓGRAI | DUATIO | ON RATE | Ξ    |        |        |      |        |
| All Students               | > 95   | RV   | 87.18  | > 95    | RV    | 87.18  | > 95    | RV    | 87.18  | > 95    | RV   | 87.18  | > 95   | RV   | 87.18  |
| Male                       | 90.91  | RV   | 87.18  | > 95    | RV    | 87.18  | > 95    | RV    | 87.18  | > 95    | RV   | 87.18  | > 95   | RV   | 87.18  |
| Female                     | > 95   | RV   | 87.18  | > 95    | RV    | 87.18  | > 95    | RV    | 87.18  | > 95    | RV   | 87.18  | > 95   | RV   | 87.18  |
| Students with Disabilities | N < 10 | < 10 | 87.18  | N < 10  | < 10  | 87.18  | N < 10  | < 10  | 87.18  | N < 10  | < 10 | 87.18  | N < 10 | < 10 | 87.18  |
| Economically Disadvantaged | > 95   | RV   | 87.18  | > 95    | RV    | 87.18  | > 95    | RV    | 87.18  | > 95    | RV   | 87.18  | > 95   | RV   | 87.18  |
| Non-traditional            | > 95   | RV   | 87.18  | > 95    | RV    |        | N < 10  | < 10  | 87.18  | > 95    | RV   | 87.18  | 93.75  | RV   | 87.18  |
| Single Parent              |        |      | 87.18  |         |       | 87.18  |         |       | 87.18  |         |      | 87.18  |        |      | 87.18  |
| English Learner            |        |      |        | N < 10  | < 10  | 87.18  |         |       | 87.18  |         |      | 87.18  | N < 10 | < 10 | 87.18  |
| Homeless                   |        |      | 87.18  |         |       | 87.18  |         |       | 87.18  |         |      |        | N < 10 | < 10 | 87.18  |
| Foster Care                |        |      | 87.18  |         |       | 87.18  |         |       | 87.18  |         |      | 87.18  |        |      | 87.18  |
| Military                   |        |      | 87.18  | N < 10  | < 10  | 87.18  | N < 10  | < 10  | 87.18  | N < 10  | < 10 | 87.18  | N < 10 | < 10 | 87.18  |
| Dependent                  |        |      |        |         |       |        |         |       |        |         |      |        |        |      |        |
| Migrant                    |        |      | 87.18  |         |       | 87.18  |         |       | 87.18  |         |      | 87.18  |        |      | 87.18  |
|                            |        |      | _      | EAR EXT |       | _      | STED CC |       | _      | UATION  |      |        |        |      |        |
| All Students               | 90.91  | RV   | 90.4   | > 95    | RV    | 90.4   | > 95    | RV    | 90.4   | > 95    | RV   | 90.4   | > 95   | RV   | 90.4   |
| Male                       | 82.14  | RV   | 90.4   | 90.91   | RV    | 90.4   | > 95    | RV    | 90.4   | > 95    | RV   | 90.4   | > 95   | RV   | 90.4   |
| Female                     | > 95   | RV   | 90.4   | > 95    | RV    | 90.4   | > 95    | RV    | 90.4   | > 95    | RV   | 90.4   | > 95   | RV   | 90.4   |
| Students with Disabilities | 90.91  | RV   | 90.4   | N < 10  | < 10  | 90.4   | N < 10  | < 10  | 90.4   | N < 10  | < 10 | 90.4   | N < 10 | < 10 | 90.4   |
| Economically Disadvantaged | 90.91  | RV   | 90.4   | > 95    | RV    | 90.4   | > 95    | RV    | 90.4   | > 95    | RV   | 90.4   | > 95   | RV   | 90.4   |
| Non-traditional            |        |      | 90.4   | > 95    | RV    | 90.4   | > 95    | RV    | 90.4   | N < 10  | < 10 | 90.4   | > 95   | RV   | 90.4   |
| Single Parent              |        |      | 90.4   |         |       | 90.4   |         |       | 90.4   |         |      | 90.4   |        |      | 90.4   |
| English Learner            | N < 10 | < 10 | 90.4   |         |       | 90.4   | N < 10  | < 10  | 90.4   |         |      | 90.4   |        |      | 90.4   |
| Homeless                   |        |      | 90.4   |         |       | 90.4   |         |       | 90.4   |         |      | 90.4   |        |      | 90.4   |
| Foster Care                |        |      | 90.4   |         |       | 90.4   |         |       | 90.4   |         |      | 90.4   |        |      | 90.4   |
| Military                   |        |      | 90.4   |         |       | 90.4   | N < 10  | < 10  | 90.4   | N < 10  | < 10 | 90.4   | N < 10 | < 10 | 90.4   |
| Dependent                  |        |      |        |         |       |        |         |       |        |         |      |        |        |      |        |
| Migrant                    |        |      | 90.4   |         |       | 90.4   |         |       | 90.4   |         |      | 90.4   |        |      | 90.4   |

#### PERFORMANCE MEASURE SCORES FOR CONCENTRATORS ONLY

| PERFORMANCE       |       | DIS   | TRICT SCO | DRE   |       | STATE SCORE |       |       |       |       |  |  |
|-------------------|-------|-------|-----------|-------|-------|-------------|-------|-------|-------|-------|--|--|
| MEASURES          | 2019  | 2020  | 2021      | 2022  | 2023  | 2019        | 2020  | 2021  | 2022  | 2023  |  |  |
| 3S1: POST-PROGRAM |       |       | 84.48     | 91.49 | 87.72 |             |       | 81.92 | 81.38 | 82.78 |  |  |
| PLACEMENT         |       |       |           |       |       |             |       |       |       |       |  |  |
|                   |       |       |           |       |       |             |       |       |       |       |  |  |
| 4S1: NON-         | 33.87 | 30.71 | 26.00     | 35.06 | 32.73 | 31.31       | 31.34 | 30.03 | 43.00 | 39.14 |  |  |
| TRADITIONAL       |       |       |           |       |       |             |       |       |       |       |  |  |
| PROGRAM           |       |       |           |       |       |             |       |       |       |       |  |  |
| CONCENTRATION     |       |       |           |       |       |             |       |       |       |       |  |  |
| 5S1: INDUSTRY     |       |       | < 5       | 80.00 | 87.50 |             |       | 14.46 | 47.36 | 55.22 |  |  |
| CERTIFICATIONS    |       |       |           |       |       |             |       |       |       |       |  |  |
|                   |       |       |           |       |       |             |       |       |       |       |  |  |