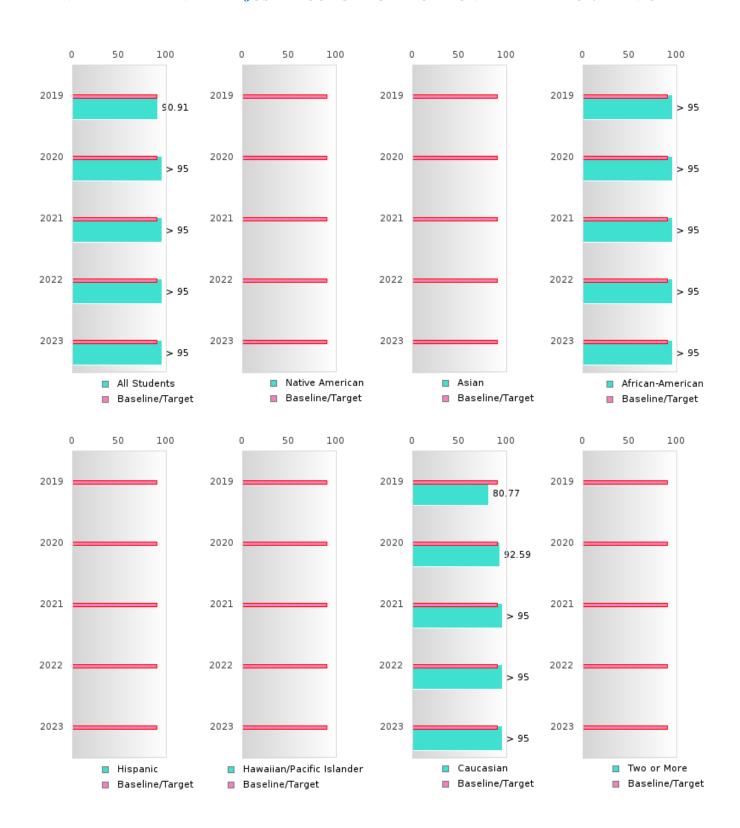

#### FIVE-YEAR EXTENDED ADJUSTED COHORT GRADUATION RATE BY RACE/ETHNICITY

#### **GRADUATION RATE BY RACE/ETHNICITY**

| RACE             | 2019   |      |        |        | 2020  |        | 2021    |       |        | 2022   |      |        | 2023   |      |        |
|------------------|--------|------|--------|--------|-------|--------|---------|-------|--------|--------|------|--------|--------|------|--------|
|                  | Score  | N    | Target | Score  | N     | Target | Score   | N     | Target | Score  | N    | Target | Score  | N    | Target |
|                  |        |      | FO     | UR-YEA | R ADJ | USTED  | COHOR'  | T GRA | DUATIO | N RATE | Ξ    |        |        |      |        |
| All Students     | > 95   | RV   | 87.18  | > 95   | RV    | 87.18  | > 95    | RV    | 87.18  | > 95   | RV   | 87.18  | > 95   | RV   | 87.18  |
| Native American  |        |      | 87.18  |        |       | 87.18  |         |       | 87.18  |        |      | 87.18  |        |      | 87.18  |
| Asian            |        |      | 87.18  |        |       | 87.18  |         |       | 87.18  |        |      | 87.18  |        |      | 87.18  |
| African-         | > 95   | RV   | 87.18  | > 95   | RV    | 87.18  | > 95    | RV    | 87.18  | > 95   | RV   | 87.18  | > 95   | RV   | 87.18  |
| American         |        |      |        |        |       |        |         |       |        |        |      |        |        |      |        |
| Hispanic         |        |      | 87.18  | N < 10 | < 10  | 87.18  |         |       | 87.18  | N < 10 | < 10 | 87.18  | N < 10 | < 10 | 87.18  |
| Hawaiian/Pacific |        |      | 87.18  |        |       | 87.18  |         |       | 87.18  |        |      | 87.18  |        |      | 87.18  |
| Islander         |        |      |        |        |       |        |         |       |        |        |      |        |        |      |        |
| Caucasian        | 92.59  | RV   | 87.18  | > 95   | RV    | 87.18  | > 95    | RV    | 87.18  | > 95   | RV   | 87.18  | > 95   | RV   | 87.18  |
| Two or More      |        |      | 87.18  |        |       | 87.18  |         |       | 87.18  | N < 10 | < 10 | 87.18  |        |      | 87.18  |
|                  |        | F    | IVE-YE | AR EXT | ENDEI | O ADJU | STED CO | DHORT | 'GRAD  | JATION | RATE |        |        |      |        |
| All Students     | 90.91  | RV   | 90.4   | > 95   | RV    | 90.4   | > 95    | RV    | 90.4   | > 95   | RV   | 90.4   | > 95   | RV   | 90.4   |
| Native American  |        |      | 90.4   |        |       | 90.4   |         |       | 90.4   |        |      | 90.4   |        |      | 90.4   |
| Asian            |        |      | 90.4   |        |       | 90.4   |         |       | 90.4   |        |      | 90.4   |        |      | 90.4   |
| African-         | > 95   | RV   | 90.4   | > 95   | RV    | 90.4   | > 95    | RV    | 90.4   | > 95   | RV   | 90.4   | > 95   | RV   | 90.4   |
| American         |        |      |        |        |       |        |         |       |        |        |      |        |        |      |        |
| Hispanic         | N < 10 | < 10 | 90.4   |        |       | 90.4   | N < 10  | < 10  | 90.4   |        |      | 90.4   | N < 10 | < 10 | 90.4   |
| Hawaiian/Pacific |        |      | 90.4   |        |       | 90.4   |         |       | 90.4   |        |      | 90.4   |        |      | 90.4   |
| Islander         |        |      |        |        |       |        |         |       |        |        |      |        |        |      |        |
| Caucasian        | 80.77  | RV   | 90.4   | 92.59  | RV    | 90.4   | > 95    | RV    | 90.4   | > 95   | RV   | 90.4   | > 95   | RV   | 90.4   |
| Two or More      |        |      | 90.4   |        |       | 90.4   |         |       | 90.4   |        |      | 90.4   | N < 10 | < 10 | 90.4   |