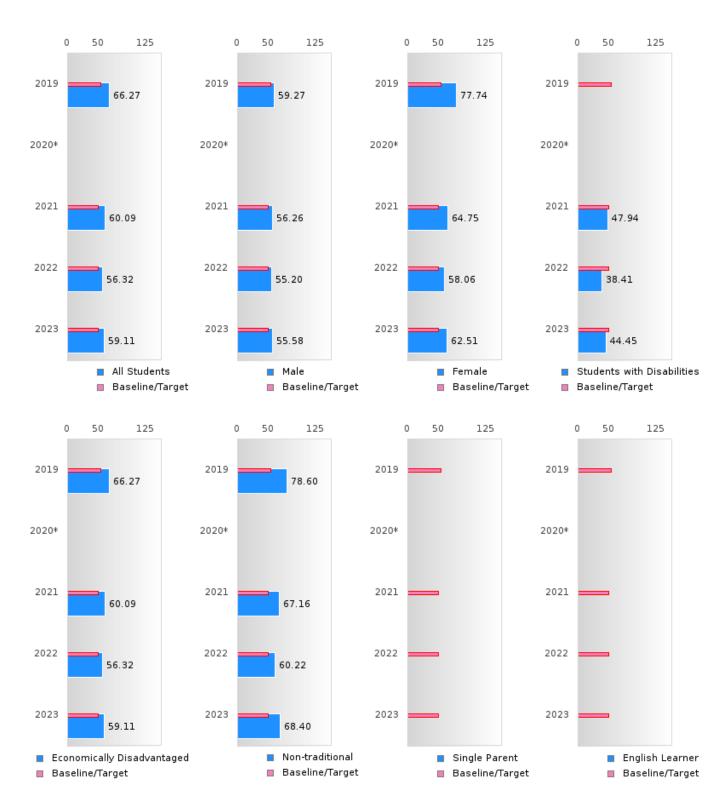

### ACADEMIC PROFICIENCY SCORE IN READING LANGUAGE ARTS BY SPECIAL POPULATION

<sup>\*</sup>State-required academic achievement tests were waived in 2020 due to COVID19.

#### ACADEMIC PROFICIENCY SCORE IN READING LANGUAGE ARTS BY SPECIAL POPULATION

<sup>\*</sup>State-required academic achievement tests were waived in 2020 due to COVID19.

#### ACADEMIC PROFICIENCY SCORE TABLE BY SUBJECT AND SPECIAL POPULATION

| ACADEN                     | VIIC PR |      | IENCI | SCOI   |       | DLE D  | ) I SUD |      | AND    | SPECIA  |             | PULA   | HUN     |             |        |
|----------------------------|---------|------|-------|--------|-------|--------|---------|------|--------|---------|-------------|--------|---------|-------------|--------|
| RACE                       |         | 2019 |       |        | 2020* |        |         | 2021 |        |         | 2022        |        |         | 2023        |        |
|                            | Score   | N    | Base  | Score  | N     | Target | Score   | N    | Target | Score   | N           | Target | Score   | N           | Target |
|                            |         |      | line  |        |       |        |         |      |        |         |             |        |         |             |        |
|                            |         |      |       |        | REA   |        | LANGUA  |      |        |         |             |        |         |             |        |
| All Students               | 66.27   | 81   | 52.78 |        |       | 53.03  | 60.09   | 153  | 48.45  | 56.32   | 159         | 48.7   | 59.11   | 166         | 48.95  |
| Male                       | 59.27   | 48   | 52.78 |        |       | 53.03  | 56.26   | 84   | 48.45  | 55.20   | 94          | 48.7   | 55.58   | 83          | 48.95  |
| Female                     | 77.74   | 33   | 52.78 |        |       | 53.03  | 64.75   | 69   | 48.45  | 58.06   | 65          | 48.7   | 62.51   | 83          | 48.95  |
| Students with Disabilities | N < 10  | < 10 | 52.78 |        |       | 53.03  | 47.94   | 16   | 48.45  | 38.41   | 18          | 48.7   | 44.45   | 14          | 48.95  |
| Economically Disadvantaged | 66.27   | 81   | 52.78 |        |       | 53.03  | 60.09   | 153  | 48.45  | 56.32   | 159         | 48.7   | 59.11   | 166         | 48.95  |
| Non-traditional            | 78.60   | 20   | 52.78 |        |       | 53.03  | 67.16   | 37   | 48.45  | 60.22   | 53          | 48.7   | 68.40   | 35          | 48.95  |
| Single Parent              | N < 10  | < 10 | 52.78 |        |       |        | N < 10  | < 10 |        | N < 10  | < 10        | 48.7   | N < 10  | < 10        | 48.95  |
| English Learner            | N < 10  | < 10 | 52.78 |        |       |        |         | < 10 |        | N < 10  | < 10        | 48.7   | N < 10  | < 10        | 48.95  |
| Homeless                   | N < 10  | < 10 | 52.78 |        |       |        | N < 10  | < 10 |        | N < 10  | < 10        | 48.7   | N < 10  | < 10        | 48.95  |
| Foster Care                | N < 10  | < 10 | 52.78 |        |       |        | N < 10  | < 10 |        | N < 10  | < 10        | 48.7   | N < 10  | < 10        | 48.95  |
| Military Dependent         | N < 10  | < 10 | 52.78 |        |       |        | N < 10  | < 10 |        | N < 10  | < 10        | 48.7   | N < 10  | < 10        | 48.95  |
| Migrant                    | N < 10  | < 10 | 52.78 |        |       | 53 03  | N < 10  | < 10 | 48 45  | N < 10  | < 10        | 48.7   | N < 10  | < 10        | 48.95  |
| 1111614111                 | 1, 110  | 110  | 325   |        |       |        | HEMATI  |      | 10     | 1, 110  | 110         | 10.7   | 1, 1,   | 110         | 10.75  |
| All Students               | 56.51   | 81   | 46.45 |        |       | 46.7   | 54.58   | 153  | 42.27  | 52.32   | 159         | 42.52  | 49.82   | 166         | 42.77  |
| Male                       | 50.06   | 48   | 46.45 |        |       | 46.7   | 53.74   | 84   | 42.27  | 54.53   | 94          | 42.52  | 50.92   | 83          | 42.77  |
| Female                     | 65.98   | 33   | 46.45 |        |       | 46.7   | 55.60   | 69   | 42.27  | 49.10   | 65          | 42.52  | 48.84   | 83          | 42.77  |
| Students with Disabilities | N < 10  | < 10 | 46.45 |        |       | 46.7   | 43.37   | 16   | 42.27  | 41.23   | 18          | 42.52  | 40.02   | 14          | 42.77  |
| Economically Disadvantaged | 56.51   | 81   | 46.45 |        |       | 46.7   | 54.58   | 153  | 42.27  | 52.32   | 159         | 42.52  | 49.82   | 166         | 42.77  |
| Non-traditional            | 71.55   | 20   | 46.45 |        |       | 46.7   | 65.87   | 37   | 42.27  | 51.63   | 53          | 42.52  | 49.83   | 35          | 42.77  |
| Single Parent              | N < 10  | < 10 | 46.45 |        |       | 46.7   | N < 10  | < 10 |        | N < 10  | < 10        |        | N < 10  | < 10        | 42.77  |
| English Learner            | N < 10  | < 10 | 46.45 |        |       | 46.7   | N < 10  | < 10 |        | N < 10  | < 10        |        | N < 10  | < 10        | 42.77  |
| Homeless                   | N < 10  | < 10 | 46.45 |        |       | 46.7   | N < 10  | < 10 |        | N < 10  | < 10        |        | N < 10  | < 10        | 42.77  |
| Foster Care                | N < 10  | < 10 | 46.45 |        |       | 46.7   | N < 10  | < 10 |        | N < 10  | < 10        |        | N < 10  | < 10        | 42.77  |
| Military Dependent         | N < 10  | < 10 | 46.45 |        |       | 46.7   | N < 10  | < 10 |        | N < 10  | < 10        |        | N < 10  | < 10        | 42.77  |
| Migrant                    | N < 10  | < 10 | 46.45 |        |       | 46.7   | N < 10  | < 10 | 42 27  | N < 10  | < 10        | 42 52  | N < 10  | < 10        | 42.77  |
| Wilgram                    | 11 < 10 | < 10 | 40.43 |        |       |        | CIENCE  | < 10 | 42.27  | 11 < 10 | < 10        | 42.32  | 11 < 10 | <b>V</b> 10 | 72.77  |
| All Students               | 66.77   | 82   | 53.26 |        |       | 53.51  | 59.83   | 153  | 48.4   | 59.50   | 159         | 48.65  | 60.99   | 166         | 48.9   |
| Male                       | 66.72   | 49   | 53.26 |        |       | 53.51  | 60.02   | 84   | 48.4   | 57.75   | 94          | 48.65  | 58.50   | 83          | 48.9   |
| Female                     | 66.83   | 33   | 53.26 |        |       | 53.51  | 59.61   | 69   | 48.4   | 62.40   | 65          | 48.65  | 63.47   | 83          | 48.9   |
| Students with              | N < 10  | < 10 | 53.26 |        |       | 53.51  | 50.33   | 16   | 48.4   | 41.61   | 18          | 48.65  | 45.42   | 14          | 48.9   |
| Disabilities               |         |      |       |        |       |        |         |      |        |         |             |        |         |             |        |
| Economically Disadvantaged | 66.77   | 82   | 53.26 |        |       | 53.51  | 59.83   | 153  | 48.4   | 59.50   | 159         | 48.65  | 60.99   | 166         | 48.9   |
| Non-traditional            | 73.38   | 20   | 53.26 |        |       | 53.51  | 66.96   | 37   | 48.4   | 66.83   | 53          | 48.65  | 68.74   | 35          | 48.9   |
| Single Parent              | N < 10  | < 10 | 53.26 |        |       |        | N < 10  | < 10 | 48.4   | N < 10  | < 10        |        | N < 10  | < 10        | 48.9   |
| English Learner            | N < 10  | < 10 | 53.26 |        |       |        | N < 10  | < 10 | 48.4   | N < 10  | < 10        |        | N < 10  | < 10        | 48.9   |
| Homeless                   | N < 10  | < 10 | 53.26 |        |       |        | N < 10  | < 10 | 48.4   | N < 10  | < 10        |        | N < 10  | < 10        | 48.9   |
| Foster Care                | N < 10  | < 10 | 53.26 |        |       |        | N < 10  | < 10 | 48.4   | N < 10  | < 10        |        | N < 10  | < 10        | 48.9   |
| Military Dependent         | N < 10  | < 10 | 53.26 |        |       |        | N < 10  | < 10 | 48.4   | N < 10  | < 10        |        | N < 10  | < 10        | 48.9   |
| Migrant                    | N < 10  | < 10 | 53.26 |        |       | 53 51  | N < 10  | < 10 | 48.4   | N < 10  | < 10        | 48 65  | N < 10  | < 10        | 48.9   |
| 1711514111                 | 11 / 10 | 1.0  | 33.20 | 1 11 . | 0     | 55.51  | 11 110  | 10   | 10.7   | 11 110  | <b>\ 10</b> | 10.03  | 11 110  | 10          | 10.7   |

N: Number of Concentrators with Test Scores Included in the Score

<sup>\*</sup>State-required academic achievement tests were waived in 2020 due to COVID19.