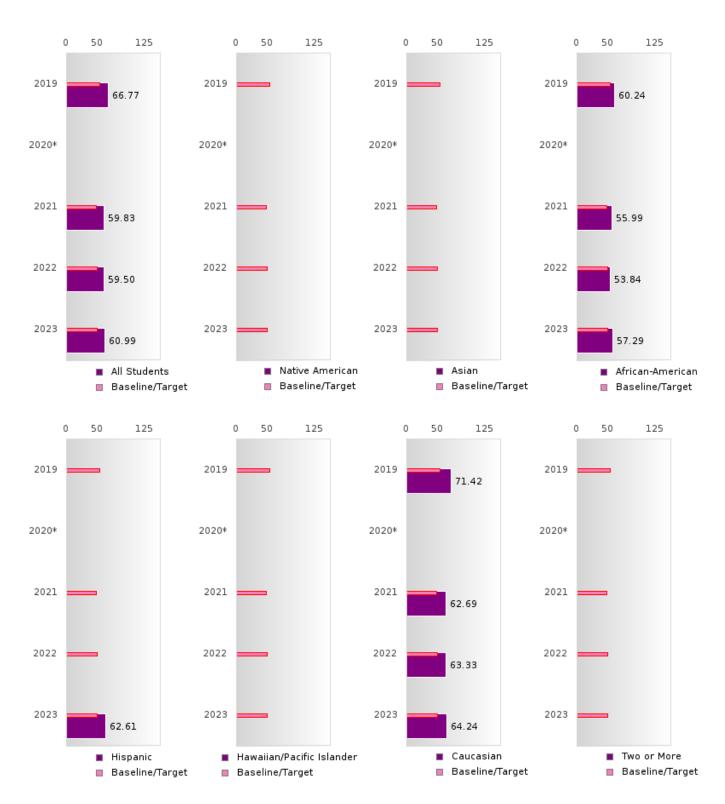

### ACADEMIC PROFICIENCY SCORE TABLE BY SUBJECT AND RACE/ETHNICITY

| RACE                         | 2019   |      | 2020*        |       | 2021 |        | 2022   |       |        | 2023   |      |        |        |      |        |
|------------------------------|--------|------|--------------|-------|------|--------|--------|-------|--------|--------|------|--------|--------|------|--------|
|                              | Score  | N    | Base<br>line | Score | N    | Target | Score  | N     | Target | Score  | N    | Target | Score  | N    | Target |
|                              |        |      |              |       | REA  | DING L | ANGUA  | GE AR | TS     |        |      |        |        |      |        |
| All Students                 | 66.27  | 81   | 52.78        |       |      | 53.03  | 60.09  | 153   | 48.45  | 56.32  | 159  | 48.7   | 59.11  | 166  | 48.95  |
| Native American              | N < 10 | < 10 | 52.78        |       |      | 53.03  | N < 10 | < 10  | 48.45  | N < 10 | < 10 | 48.7   | N < 10 | < 10 | 48.95  |
| Asian                        | N < 10 | < 10 | 52.78        |       |      | 53.03  | N < 10 | < 10  | 48.45  | N < 10 | < 10 | 48.7   | N < 10 | < 10 | 48.95  |
| African-                     | 50.36  | 29   | 52.78        |       |      | 53.03  | 54.75  | 69    | 48.45  | 47.63  | 64   | 48.7   | 53.99  | 74   | 48.95  |
| American                     |        |      |              |       |      |        |        |       |        |        |      |        |        |      |        |
| Hispanic                     | N < 10 | < 10 | 52.78        |       |      | 53.03  | N < 10 | < 10  | 48.45  | N < 10 | < 10 | 48.7   | 63.39  | 12   | 48.95  |
| Hawaiian/Pacific             | N < 10 | < 10 | 52.78        |       |      | 53.03  | N < 10 | < 10  | 48.45  | N < 10 | < 10 | 48.7   | N < 10 | < 10 | 48.95  |
| Islander                     |        |      |              |       |      |        |        |       |        |        |      |        |        |      |        |
| Caucasian                    | 79.44  | 51   | 52.78        |       |      | 53.03  | 65.17  | 77    | 48.45  | 63.04  | 83   | 48.7   | 63.41  | 73   | 48.95  |
| Two or More                  | N < 10 | < 10 | 52.78        |       |      | 53.03  | N < 10 | < 10  | 48.45  | N < 10 | < 10 | 48.7   | N < 10 | < 10 | 48.95  |
|                              |        |      |              |       |      |        | HEMAT  |       |        |        |      |        |        |      |        |
| All Students                 | 56.51  | 81   | 46.45        |       |      | 46.7   | 54.58  | 153   | 42.27  | 52.32  | 159  | 42.52  | 49.82  | 166  | 42.77  |
| Native American              | N < 10 | < 10 | 46.45        |       |      | 46.7   | N < 10 | < 10  | 42.27  | N < 10 | < 10 | 42.52  | N < 10 | < 10 | 42.77  |
| Asian                        | N < 10 | < 10 | 46.45        |       |      | 46.7   | N < 10 | < 10  | 42.27  | N < 10 | < 10 | 42.52  |        | < 10 | 42.77  |
| African-<br>American         | 49.98  | 29   | 46.45        |       |      | 46.7   | 51.41  | 69    | 42.27  | 46.63  | 64   | 42.52  | 44.74  | 74   | 42.77  |
| Hispanic                     | N < 10 | < 10 | 46.45        |       |      | 46.7   | N < 10 | < 10  | 42.27  | N < 10 | < 10 | 42.52  | 49.01  | 12   | 42.77  |
| Hawaiian/Pacific<br>Islander | N < 10 | < 10 | 46.45        |       |      | 46.7   | N < 10 | < 10  | 42.27  | N < 10 | < 10 | 42.52  | N < 10 | < 10 | 42.77  |
| Caucasian                    | 60.54  | 51   | 46.45        |       |      | 46.7   | 57.86  | 77    | 42.27  | 55.87  | 83   | 42.52  | 54.22  | 73   | 42.77  |
| Two or More                  | N < 10 | < 10 | 46.45        |       |      | 46.7   | N < 10 | < 10  | 42.27  | N < 10 | < 10 | 42.52  | N < 10 | < 10 | 42.77  |
| SCIENCE                      |        |      |              |       |      |        |        |       |        |        |      |        |        |      |        |
| All Students                 | 66.77  | 82   | 53.26        |       |      | 53.51  | 59.83  | 153   | 48.4   | 59.50  | 159  | 48.65  | 60.99  | 166  | 48.9   |
| Native American              | N < 10 | < 10 | 53.26        |       |      | 53.51  | N < 10 | < 10  | 48.4   | N < 10 | < 10 | 48.65  | N < 10 | < 10 | 48.9   |
| Asian                        | N < 10 | < 10 | 53.26        |       |      | 53.51  | N < 10 | < 10  | 48.4   | N < 10 | < 10 | 48.65  | N < 10 | < 10 | 48.9   |
| African-<br>American         | 60.24  | 30   | 53.26        |       |      | 53.51  | 55.99  | 69    | 48.4   | 53.84  | 64   | 48.65  | 57.29  | 74   | 48.9   |
| Hispanic                     | N < 10 | < 10 | 53.26        |       |      | 53.51  | N < 10 | < 10  | 48.4   | N < 10 | < 10 | 48.65  | 62.61  | 12   | 48.9   |
| Hawaiian/Pacific Islander    |        | < 10 | 53.26        |       |      |        | N < 10 | < 10  | 48.4   | N < 10 | < 10 | 48.65  | N < 10 | < 10 | 48.9   |
| Caucasian                    | 71.42  | 51   | 53.26        |       |      | 53.51  | 62.69  | 77    | 48.4   | 63.33  | 83   | 48.65  | 64.24  | 73   | 48.9   |
| Two or More                  | N < 10 | < 10 | 53.26        |       |      | 53.51  | N < 10 | < 10  | 48.4   | N < 10 | < 10 | 48.65  | N < 10 | < 10 | 48.9   |
|                              |        |      |              |       |      |        |        |       |        |        |      |        |        |      |        |