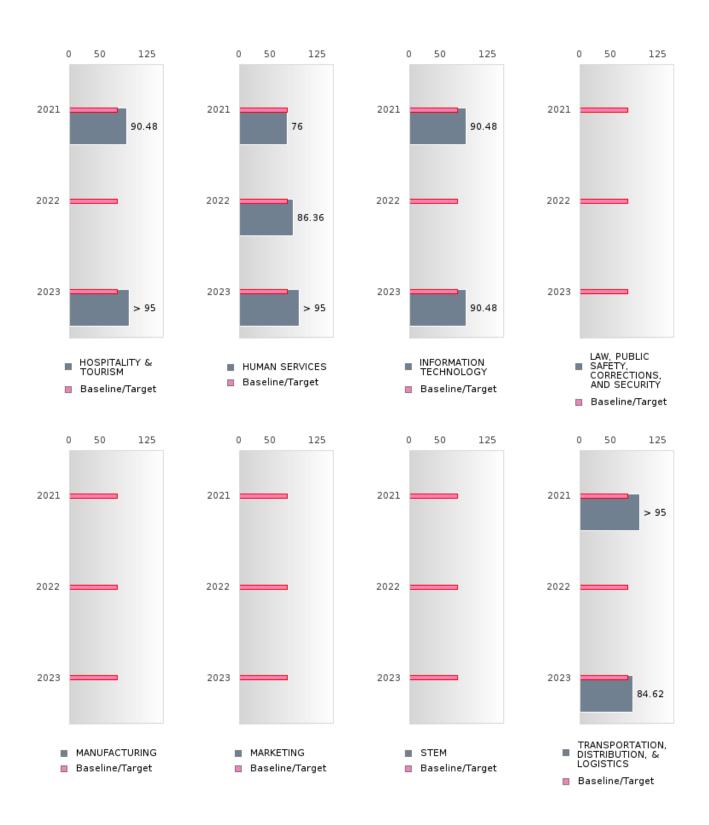

### FOUR-YEAR ADJUSTED GRADUATION RATE BY CLUSTER

| RACE          |        | 2019 |        |        | 2020  |        |        | 2021  |        |        | 2022 |        |        | 2023 |        |
|---------------|--------|------|--------|--------|-------|--------|--------|-------|--------|--------|------|--------|--------|------|--------|
|               | Score  | N    | Target | Score  | N     | Target | Score  | N     | Target | Score  | N    | Target | Score  | N    | Target |
|               |        |      | FO     | UR-YEA | R ADJ |        | COHOR  | ΓGRAI |        |        | E    |        |        |      |        |
| AGRICULTUR    | 87.00  | RV   | 87.18  | > 95   | RV    | 87.18  | > 95   | RV    | 87.18  | > 95   | RV   | 87.18  | 95.00  | RV   | 87.18  |
| E, FOOD, &    |        |      |        |        |       |        |        |       |        |        |      |        |        |      |        |
| NATURAL       |        |      |        |        |       |        |        |       |        |        |      |        |        |      |        |
| RESOURCES     |        |      |        |        |       |        |        |       |        |        |      |        |        |      |        |
| ARCHITECTU    |        |      | 87.18  |        |       | 87.18  |        |       | 87.18  |        |      | 87.18  |        |      | 87.18  |
| RE AND CONS   |        |      |        |        |       |        |        |       |        |        |      |        |        |      |        |
| TRUCTION      |        |      |        |        |       |        |        |       |        |        |      |        |        |      |        |
| ARTS, A/V,    | N < 10 | < 10 | 87.18  | N < 10 | < 10  | 87.18  |        |       | 87.18  |        |      | 87.18  | N < 10 | < 10 | 87.18  |
| TECHNOLOGY    |        |      |        |        |       |        |        |       |        |        |      |        |        |      |        |
| & COMMUNIC    |        |      |        |        |       |        |        |       |        |        |      |        |        |      |        |
| ATIONS        |        |      |        |        |       |        |        |       |        |        |      |        |        |      |        |
| BUSINESS MA   | N < 10 | < 10 | 87.18  | > 95   | RV    | 87.18  | > 95   | RV    | 87.18  | > 95   | RV   | 87.18  | > 95   | RV   | 87.18  |
| NAGEMENT &    |        |      |        |        |       |        |        |       |        |        |      |        |        |      |        |
| ADMINISTRAT   |        |      |        |        |       |        |        |       |        |        |      |        |        |      |        |
| ION           |        |      |        |        |       |        |        |       |        |        |      |        |        |      |        |
| EDUCATION     | N < 10 | < 10 | 87.18  | N < 10 | < 10  | 87.18  | N < 10 | < 10  | 87.18  |        |      | 87.18  |        |      | 87.18  |
| AND           |        |      |        |        |       |        |        |       |        |        |      |        |        |      |        |
| TRAINING      |        |      |        |        |       |        |        |       |        |        |      |        |        |      |        |
| FINANCE       | > 95   | RV   | 87.18  | > 95   | RV    | 87.18  | N < 10 | < 10  | 87.18  | N < 10 | < 10 | 87.18  | N < 10 | < 10 | 87.18  |
| GOVERNMEN     |        |      | 87.18  |        |       | 87.18  |        |       | 87.18  |        |      | 87.18  |        |      | 87.18  |
| T AND PUBLIC  |        |      |        |        |       |        |        |       |        |        |      |        |        |      |        |
| ADMINISTRAT   |        |      |        |        |       |        |        |       |        |        |      |        |        |      |        |
| ION           |        |      |        |        |       |        |        |       |        |        |      |        |        |      |        |
| HEALTH        |        |      | 87.18  | N < 10 | < 10  | 87.18  | N < 10 | < 10  | 87.18  |        |      | 87.18  |        |      | 87.18  |
| SCIENCES      |        |      |        |        |       |        |        |       |        |        |      |        |        |      |        |
| HOSPITALITY   | N < 10 | < 10 | 87.18  | > 95   | RV    | 87.18  | N < 10 | < 10  | 87.18  | > 95   | RV   | 87.18  | N < 10 | < 10 | 87.18  |
| & TOURISM     |        |      |        |        |       |        |        |       |        |        |      |        |        |      |        |
| HUMAN         | > 95   | RV   | 87.18  | > 95   | RV    | 87.18  | > 95   | RV    | 87.18  | > 95   | RV   | 87.18  | > 95   | RV   | 87.18  |
| SERVICES      |        |      |        |        |       |        |        |       |        |        |      |        |        |      |        |
| INFORMATIO    | > 95   | RV   | 87.18  | > 95   | RV    | 87.18  | N < 10 | < 10  | 87.18  | > 95   | RV   | 87.18  | > 95   | RV   | 87.18  |
| N             |        |      |        |        |       |        |        |       |        |        |      |        |        |      |        |
| TECHNOLOGY    |        |      |        |        |       |        |        |       |        |        |      |        |        |      |        |
| LAW, PUBLIC   |        |      | 87.18  |        |       | 87.18  |        |       | 87.18  |        |      | 87.18  |        |      | 87.18  |
| SAFETY,       |        |      |        |        |       |        |        |       |        |        |      |        |        |      |        |
| CORRECTION    |        |      |        |        |       |        |        |       |        |        |      |        |        |      |        |
| S, AND        |        |      |        |        |       |        |        |       |        |        |      |        |        |      |        |
| SECURITY      |        |      |        |        |       |        |        |       |        |        |      |        |        |      |        |
| MANUFACTU     |        |      | 87.18  |        |       | 87.18  |        |       | 87.18  |        |      | 87.18  |        |      | 87.18  |
| RING          |        |      |        |        |       |        |        |       |        |        |      |        |        |      |        |
|               | N < 10 | < 10 |        | N < 10 | < 10  |        | N < 10 | < 10  |        | N < 10 | < 10 |        | N < 10 |      | 87.18  |
| STEM          |        |      | 87.18  |        |       |        | N < 10 | < 10  |        | N < 10 | < 10 | 87.18  | > 95   | RV   | 87.18  |
| TRANSPORTA    | N < 10 | < 10 | 87.18  | > 95   | RV    | 87.18  | N < 10 | < 10  | 87.18  | > 95   | RV   | 87.18  | N < 10 | < 10 | 87.18  |
| TION, DISTRIB |        |      |        |        |       |        |        |       |        |        |      |        |        |      |        |
| UTION, &      |        |      |        |        |       |        |        |       |        |        |      |        |        |      |        |
| LOGISTICS     |        |      |        |        |       |        |        |       |        |        |      |        |        |      |        |

### FIVE-YEAR EXTENDED ADJUSTED GRADUATION RATE BY CLUSTER

| RACE          |        | 2019 |        |        | 2020  |        |        | 2021  |        |        | 2022 |          |        | 2023 |        |
|---------------|--------|------|--------|--------|-------|--------|--------|-------|--------|--------|------|----------|--------|------|--------|
|               | Score  | N    | Target | Score  | N     | Target | Score  | N     | Target | Score  | N    | Target   | Score  | N    | Target |
|               |        | F    |        | AR EXT | ENDEI |        |        | DHORT |        | JATION | RATE | <u> </u> |        |      |        |
| AGRICULTUR    | 69.00  | RV   | 90.4   | 87.00  | RV    | 90.4   | > 95   | RV    | 90.4   | > 95   | RV   | 90.4     | > 95   | RV   | 90.4   |
| E, FOOD, &    |        |      |        |        |       |        |        |       |        |        |      |          |        |      |        |
| NATURAL       |        |      |        |        |       |        |        |       |        |        |      |          |        |      |        |
| RESOURCES     |        |      |        |        |       |        |        |       |        |        |      |          |        |      |        |
| ARCHITECTU    |        |      | 90.4   |        |       | 90.4   |        |       | 90.4   |        |      | 90.4     |        |      | 90.4   |
| RE AND CONS   |        |      |        |        |       |        |        |       |        |        |      |          |        |      |        |
| TRUCTION      |        |      |        |        |       |        |        |       |        |        |      |          |        |      |        |
| ARTS, A/V,    | > 95   | RV   | 90.4   | N < 10 | < 10  | 90.4   | N < 10 | < 10  | 90.4   |        |      | 90.4     |        |      | 90.4   |
| TECHNOLOGY    |        |      |        |        |       |        |        |       |        |        |      |          |        |      |        |
| & COMMUNIC    |        |      |        |        |       |        |        |       |        |        |      |          |        |      |        |
| ATIONS        |        |      |        |        |       |        |        |       |        |        |      |          |        |      |        |
| BUSINESS MA   | > 95   | RV   | 90.4   | N < 10 | < 10  | 90.4   | > 95   | RV    | 90.4   | > 95   | RV   | 90.4     | > 95   | RV   | 90.4   |
| NAGEMENT &    |        |      |        |        |       |        |        |       |        |        |      |          |        |      |        |
| ADMINISTRAT   |        |      |        |        |       |        |        |       |        |        |      |          |        |      |        |
| ION           |        |      |        |        |       |        |        |       |        |        |      |          |        |      |        |
| EDUCATION     | N < 10 | < 10 | 90.4   | N < 10 | < 10  | 90.4   | N < 10 | < 10  | 90.4   | N < 10 | < 10 | 90.4     |        |      | 90.4   |
| AND           |        |      |        |        |       |        |        |       |        |        |      |          |        |      |        |
| TRAINING      |        |      |        |        |       |        |        |       |        |        |      |          |        |      |        |
| FINANCE       | > 95   | RV   | 90.4   | > 95   | RV    | 90.4   | > 95   | RV    | 90.4   | N < 10 | < 10 | 90.4     | N < 10 | < 10 | 90.4   |
| GOVERNMEN     |        |      | 90.4   |        |       | 90.4   |        |       | 90.4   |        |      | 90.4     |        |      | 90.4   |
| T AND PUBLIC  |        |      |        |        |       |        |        |       |        |        |      |          |        |      |        |
| ADMINISTRAT   |        |      |        |        |       |        |        |       |        |        |      |          |        |      |        |
| ION           |        |      |        |        |       |        |        |       |        |        |      |          |        |      |        |
| HEALTH        | N < 10 | < 10 | 90.4   |        |       | 90.4   | N < 10 | < 10  | 90.4   | N < 10 | < 10 | 90.4     |        |      | 90.4   |
| SCIENCES      |        |      |        |        |       |        |        |       |        |        |      |          |        |      |        |
| HOSPITALITY   | > 95   | RV   | 90.4   | N < 10 | < 10  | 90.4   | > 95   | RV    | 90.4   | N < 10 | < 10 | 90.4     | > 95   | RV   | 90.4   |
| & TOURISM     |        |      |        |        |       |        |        |       |        |        |      |          |        |      |        |
| HUMAN         | > 95   | RV   | 90.4   | > 95   | RV    | 90.4   | > 95   | RV    | 90.4   | > 95   | RV   | 90.4     | > 95   | RV   | 90.4   |
| SERVICES      |        |      |        |        |       |        |        |       |        |        |      |          |        |      |        |
| INFORMATIO    | > 95   | RV   | 90.4   | > 95   | RV    | 90.4   | > 95   | RV    | 90.4   | N < 10 | < 10 | 90.4     | > 95   | RV   | 90.4   |
| N             |        |      |        |        |       |        |        |       |        |        |      |          |        |      |        |
| TECHNOLOGY    |        |      |        |        |       |        |        |       |        |        |      |          |        |      |        |
| LAW, PUBLIC   |        |      | 90.4   |        |       | 90.4   |        |       | 90.4   |        |      | 90.4     |        |      | 90.4   |
| SAFETY,       |        |      |        |        |       |        |        |       |        |        |      |          |        |      |        |
| CORRECTION    |        |      |        |        |       |        |        |       |        |        |      |          |        |      |        |
| S, AND        |        |      |        |        |       |        |        |       |        |        |      |          |        |      |        |
| SECURITY      |        |      |        |        |       |        |        |       |        |        |      |          |        |      |        |
| MANUFACTU     |        |      | 90.4   |        |       | 90.4   |        |       | 90.4   |        |      | 90.4     |        |      | 90.4   |
| RING          |        |      |        |        |       |        |        |       |        |        |      |          |        |      |        |
| MARKETING     | N < 10 | < 10 | 90.4   | N < 10 | < 10  | 90.4   | N < 10 | < 10  | 90.4   | N < 10 | < 10 |          | N < 10 | < 10 | 90.4   |
| STEM          |        |      | 90.4   |        |       | 90.4   |        |       | 90.4   | N < 10 | < 10 | 90.4     | N < 10 | < 10 | 90.4   |
| TRANSPORTA    |        |      | 90.4   | N < 10 | < 10  | 90.4   | > 95   | RV    | 90.4   | N < 10 | < 10 | 90.4     | > 95   | RV   | 90.4   |
| TION, DISTRIB |        |      |        |        |       |        |        |       |        |        |      |          |        |      |        |
| UTION, &      |        |      |        |        |       |        |        |       |        |        |      |          |        |      |        |
| LOGISTICS     |        |      |        |        |       |        |        |       |        |        |      |          |        |      |        |