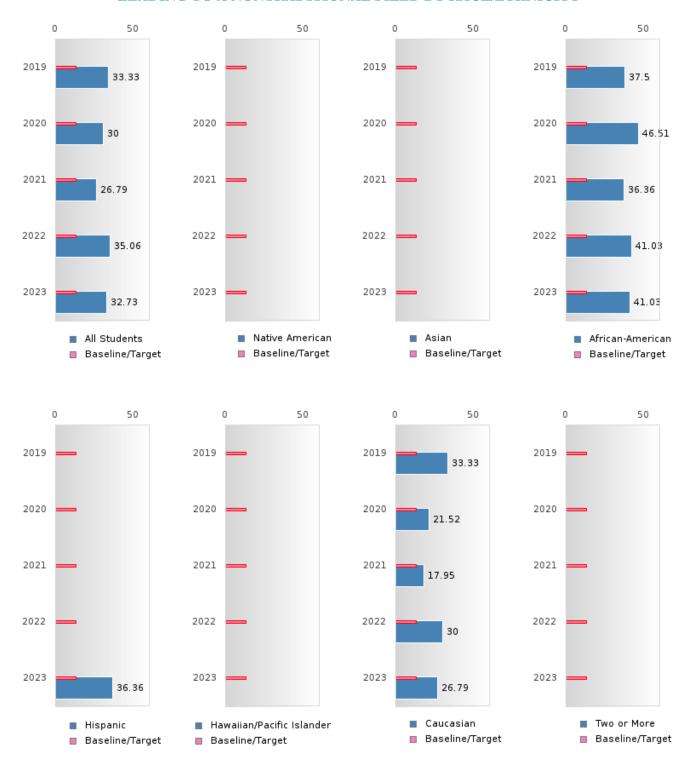

#### **GRADUATION RATE BY RACE/ETHNICITY**

| RACE             | 2019   |      |        |        | 2020  |        | 2021    |       |        | 2022   |      |        | 2023   |      |        |
|------------------|--------|------|--------|--------|-------|--------|---------|-------|--------|--------|------|--------|--------|------|--------|
|                  | Score  | N    | Target | Score  | N     | Target | Score   | N     | Target | Score  | N    | Target | Score  | N    | Target |
|                  |        |      | FO     | UR-YEA | R ADJ | USTED  | COHOR'  | T GRA | DUATIO | N RATE | Ξ    |        |        |      |        |
| All Students     | > 95   | RV   | 87.18  | > 95   | RV    | 87.18  | > 95    | RV    | 87.18  | > 95   | RV   | 87.18  | > 95   | RV   | 87.18  |
| Native American  |        |      | 87.18  |        |       | 87.18  |         |       | 87.18  |        |      | 87.18  |        |      | 87.18  |
| Asian            |        |      | 87.18  |        |       | 87.18  |         |       | 87.18  |        |      | 87.18  |        |      | 87.18  |
| African-         | > 95   | RV   | 87.18  | > 95   | RV    | 87.18  | > 95    | RV    | 87.18  | > 95   | RV   | 87.18  | > 95   | RV   | 87.18  |
| American         |        |      |        |        |       |        |         |       |        |        |      |        |        |      |        |
| Hispanic         |        |      | 87.18  | N < 10 | < 10  | 87.18  |         |       | 87.18  | N < 10 | < 10 | 87.18  | N < 10 | < 10 | 87.18  |
| Hawaiian/Pacific |        |      | 87.18  |        |       | 87.18  |         |       | 87.18  |        |      | 87.18  |        |      | 87.18  |
| Islander         |        |      |        |        |       |        |         |       |        |        |      |        |        |      |        |
| Caucasian        | 92.59  | RV   | 87.18  | > 95   | RV    | 87.18  | > 95    | RV    | 87.18  | > 95   | RV   | 87.18  | > 95   | RV   | 87.18  |
| Two or More      |        |      | 87.18  |        |       | 87.18  |         |       | 87.18  | N < 10 | < 10 | 87.18  |        |      | 87.18  |
|                  |        | F    | IVE-YE | AR EXT | ENDEI | O ADJU | STED CO | DHORT | 'GRAD  | JATION | RATE |        |        |      |        |
| All Students     | 90.91  | RV   | 90.4   | > 95   | RV    | 90.4   | > 95    | RV    | 90.4   | > 95   | RV   | 90.4   | > 95   | RV   | 90.4   |
| Native American  |        |      | 90.4   |        |       | 90.4   |         |       | 90.4   |        |      | 90.4   |        |      | 90.4   |
| Asian            |        |      | 90.4   |        |       | 90.4   |         |       | 90.4   |        |      | 90.4   |        |      | 90.4   |
| African-         | > 95   | RV   | 90.4   | > 95   | RV    | 90.4   | > 95    | RV    | 90.4   | > 95   | RV   | 90.4   | > 95   | RV   | 90.4   |
| American         |        |      |        |        |       |        |         |       |        |        |      |        |        |      |        |
| Hispanic         | N < 10 | < 10 | 90.4   |        |       | 90.4   | N < 10  | < 10  | 90.4   |        |      | 90.4   | N < 10 | < 10 | 90.4   |
| Hawaiian/Pacific |        |      | 90.4   |        |       | 90.4   |         |       | 90.4   |        |      | 90.4   |        |      | 90.4   |
| Islander         |        |      |        |        |       |        |         |       |        |        |      |        |        |      |        |
| Caucasian        | 80.77  | RV   | 90.4   | 92.59  | RV    | 90.4   | > 95    | RV    | 90.4   | > 95   | RV   | 90.4   | > 95   | RV   | 90.4   |
| Two or More      |        |      | 90.4   |        |       | 90.4   |         |       | 90.4   |        |      | 90.4   | N < 10 | < 10 | 90.4   |