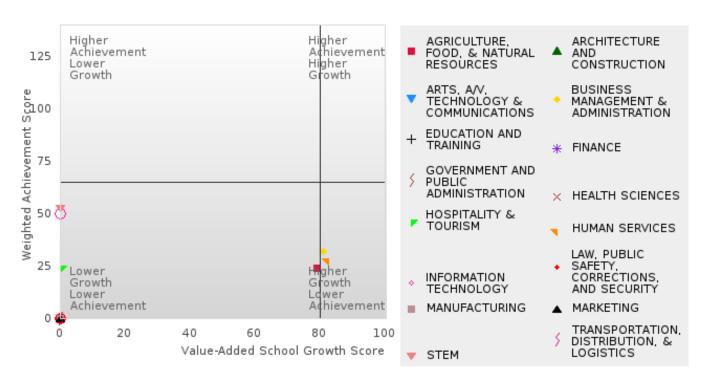

## ACADEMIC PERFORMANCE MEASURES [2S1, 2S2, 2S3]

### MCGEHEE SCHOOL DISTRICT

The Academic Proficiency Performance Measures (Reading/Language Arts [181]; Mathematics [182]; Science [1S3]) in Arkansas's approved Perkins V plan are designed to align with the achievement and growth measures in Arkansas's approved ESSA plan. This alignment provides schools with a unified focus on increased rigor and relevance in student learning opportunities within a student-focused learning system to improve academic proficiency and increase students' readiness for college, career, and community engagement.

#### Assessments Included:

Act Aspire (Grades 9 - 10) • Dynamic Learning Maps (Grades 9 - 10) • ACT (Grades 11 -12 [3-yr best])

Academic Proficiency Score Calculation:

- Weighted Achievement (Grades 9 12) and Value-Added Growth Scores (Grades 9 10) Included in Score
- Reading/Language Arts, Mathematics, and Science calculated separately
- Calculated for all schools with Grades 9, 10, 11, and/or 12

#### General Formula for Academic Proficiency Score for Each Subject

ELA Academic Proficiency Score =

ELA Weighted Achievement Score  $\times$  (0.50) + ELA Mean Value – Added Growth Score  $\times$  (0.50)

Math Academic Proficiency Score =

Math Weighted Achievement Score  $\times$  (0.50) + Math Mean Value - Added Growth Score  $\times$  (0.50)

Science Academic Proficiency Score =

Science Weighted Achievement Score  $\times$  (0.50) + Science Mean Value – Added Growth Score  $\times$  (0.50)