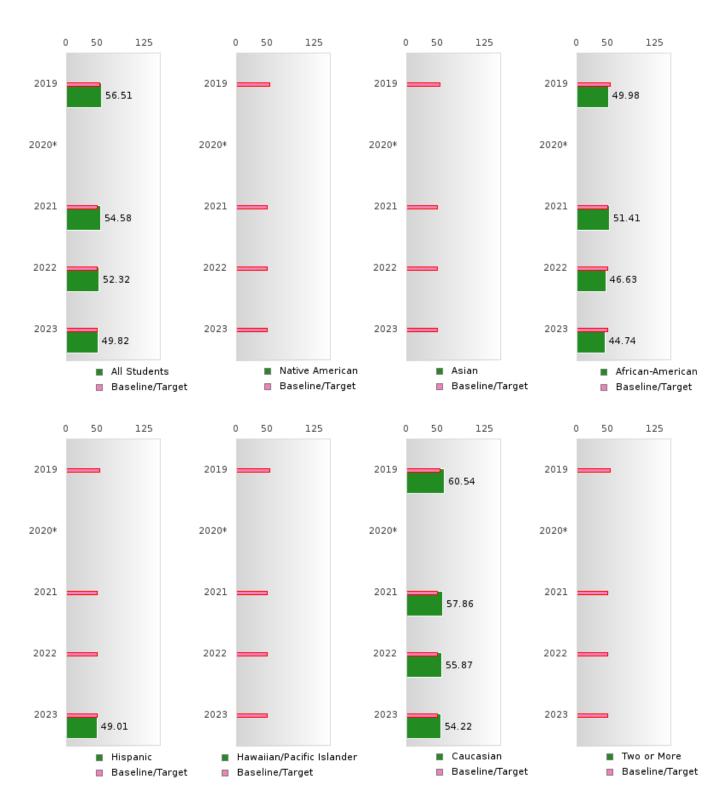

### ACADEMIC PROFICIENCY SCORE TABLE BY SUBJECT AND RACE/ETHNICITY

| RACE                         | 2019   |      | 2020*        |       | 2021 |        | 2022   |       |        | 2023   |      |        |        |      |        |
|------------------------------|--------|------|--------------|-------|------|--------|--------|-------|--------|--------|------|--------|--------|------|--------|
|                              | Score  | N    | Base<br>line | Score | N    | Target | Score  | N     | Target | Score  | N    | Target | Score  | N    | Target |
|                              |        |      |              |       | REA  | DING L | ANGUA  | GE AR | TS     |        |      |        |        |      |        |
| All Students                 | 66.27  | 81   | 52.78        |       |      | 53.03  | 60.09  | 153   | 48.45  | 56.32  | 159  | 48.7   | 59.11  | 166  | 48.95  |
| Native American              | N < 10 | < 10 | 52.78        |       |      | 53.03  | N < 10 | < 10  | 48.45  | N < 10 | < 10 | 48.7   | N < 10 | < 10 | 48.95  |
| Asian                        | N < 10 | < 10 | 52.78        |       |      | 53.03  | N < 10 | < 10  | 48.45  | N < 10 | < 10 | 48.7   | N < 10 | < 10 | 48.95  |
| African-                     | 50.36  | 29   | 52.78        |       |      | 53.03  | 54.75  | 69    | 48.45  | 47.63  | 64   | 48.7   | 53.99  | 74   | 48.95  |
| American                     |        |      |              |       |      |        |        |       |        |        |      |        |        |      |        |
| Hispanic                     | N < 10 | < 10 | 52.78        |       |      | 53.03  | N < 10 | < 10  | 48.45  | N < 10 | < 10 | 48.7   | 63.39  | 12   | 48.95  |
| Hawaiian/Pacific             | N < 10 | < 10 | 52.78        |       |      | 53.03  | N < 10 | < 10  | 48.45  | N < 10 | < 10 | 48.7   | N < 10 | < 10 | 48.95  |
| Islander                     |        |      |              |       |      |        |        |       |        |        |      |        |        |      |        |
| Caucasian                    | 79.44  | 51   | 52.78        |       |      | 53.03  | 65.17  | 77    | 48.45  | 63.04  | 83   | 48.7   | 63.41  | 73   | 48.95  |
| Two or More                  | N < 10 | < 10 | 52.78        |       |      | 53.03  | N < 10 | < 10  | 48.45  | N < 10 | < 10 | 48.7   | N < 10 | < 10 | 48.95  |
|                              |        |      |              |       |      |        | HEMAT  |       |        |        |      |        |        |      |        |
| All Students                 | 56.51  | 81   | 46.45        |       |      | 46.7   | 54.58  | 153   | 42.27  | 52.32  | 159  | 42.52  | 49.82  | 166  | 42.77  |
| Native American              | N < 10 | < 10 | 46.45        |       |      | 46.7   | N < 10 | < 10  | 42.27  | N < 10 | < 10 | 42.52  | N < 10 | < 10 | 42.77  |
| Asian                        | N < 10 | < 10 | 46.45        |       |      | 46.7   | N < 10 | < 10  | 42.27  | N < 10 | < 10 | 42.52  |        | < 10 | 42.77  |
| African-<br>American         | 49.98  | 29   | 46.45        |       |      | 46.7   | 51.41  | 69    | 42.27  | 46.63  | 64   | 42.52  | 44.74  | 74   | 42.77  |
| Hispanic                     | N < 10 | < 10 | 46.45        |       |      | 46.7   | N < 10 | < 10  | 42.27  | N < 10 | < 10 | 42.52  | 49.01  | 12   | 42.77  |
| Hawaiian/Pacific<br>Islander | N < 10 | < 10 | 46.45        |       |      | 46.7   | N < 10 | < 10  | 42.27  | N < 10 | < 10 | 42.52  | N < 10 | < 10 | 42.77  |
| Caucasian                    | 60.54  | 51   | 46.45        |       |      | 46.7   | 57.86  | 77    | 42.27  | 55.87  | 83   | 42.52  | 54.22  | 73   | 42.77  |
| Two or More                  | N < 10 | < 10 | 46.45        |       |      | 46.7   | N < 10 | < 10  | 42.27  | N < 10 | < 10 | 42.52  | N < 10 | < 10 | 42.77  |
| SCIENCE                      |        |      |              |       |      |        |        |       |        |        |      |        |        |      |        |
| All Students                 | 66.77  | 82   | 53.26        |       |      | 53.51  | 59.83  | 153   | 48.4   | 59.50  | 159  | 48.65  | 60.99  | 166  | 48.9   |
| Native American              | N < 10 | < 10 | 53.26        |       |      | 53.51  | N < 10 | < 10  | 48.4   | N < 10 | < 10 | 48.65  | N < 10 | < 10 | 48.9   |
| Asian                        | N < 10 | < 10 | 53.26        |       |      | 53.51  | N < 10 | < 10  | 48.4   | N < 10 | < 10 | 48.65  | N < 10 | < 10 | 48.9   |
| African-<br>American         | 60.24  | 30   | 53.26        |       |      | 53.51  | 55.99  | 69    | 48.4   | 53.84  | 64   | 48.65  | 57.29  | 74   | 48.9   |
| Hispanic                     | N < 10 | < 10 | 53.26        |       |      | 53.51  | N < 10 | < 10  | 48.4   | N < 10 | < 10 | 48.65  | 62.61  | 12   | 48.9   |
| Hawaiian/Pacific Islander    |        | < 10 | 53.26        |       |      |        | N < 10 | < 10  | 48.4   | N < 10 | < 10 | 48.65  | N < 10 | < 10 | 48.9   |
| Caucasian                    | 71.42  | 51   | 53.26        |       |      | 53.51  | 62.69  | 77    | 48.4   | 63.33  | 83   | 48.65  | 64.24  | 73   | 48.9   |
| Two or More                  | N < 10 | < 10 | 53.26        |       |      | 53.51  | N < 10 | < 10  | 48.4   | N < 10 | < 10 | 48.65  | N < 10 | < 10 | 48.9   |
|                              |        |      |              |       |      |        |        |       |        |        |      |        |        |      |        |