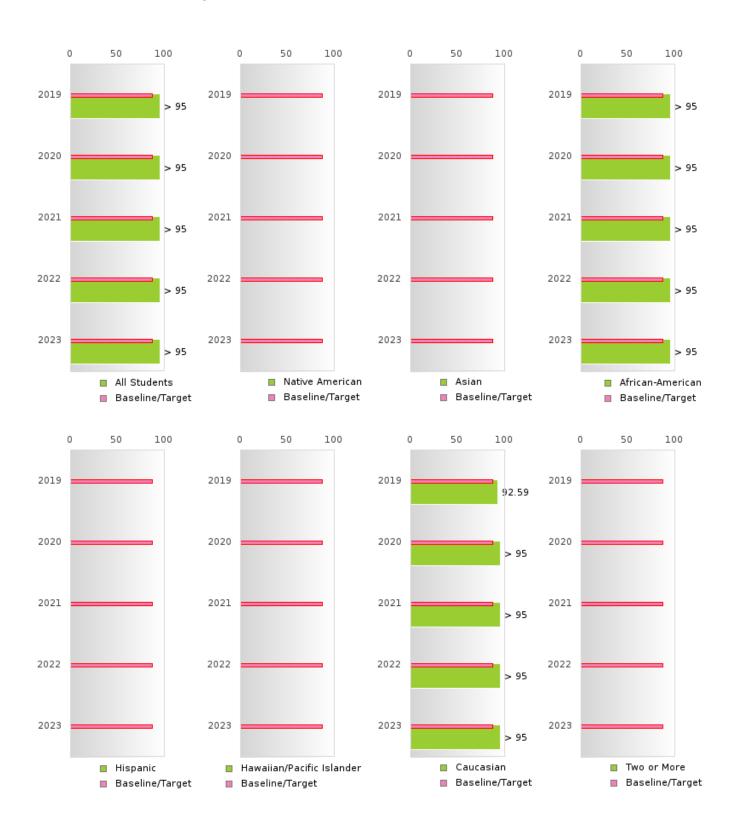

#### FOUR-YEAR ADJUSTED COHORT GRADUATION RATE BY RACE/ETHNICITY

#### **GRADUATION RATE BY RACE/ETHNICITY**

| RACE             | 2019   |      |        |        | 2020  |        | 2021    |       |        | 2022   |      |        | 2023   |      |        |
|------------------|--------|------|--------|--------|-------|--------|---------|-------|--------|--------|------|--------|--------|------|--------|
|                  | Score  | N    | Target | Score  | N     | Target | Score   | N     | Target | Score  | N    | Target | Score  | N    | Target |
|                  |        |      | FO     | UR-YEA | R ADJ | USTED  | COHOR'  | T GRA | DUATIO | N RATE | Ξ    |        |        |      |        |
| All Students     | > 95   | RV   | 87.18  | > 95   | RV    | 87.18  | > 95    | RV    | 87.18  | > 95   | RV   | 87.18  | > 95   | RV   | 87.18  |
| Native American  |        |      | 87.18  |        |       | 87.18  |         |       | 87.18  |        |      | 87.18  |        |      | 87.18  |
| Asian            |        |      | 87.18  |        |       | 87.18  |         |       | 87.18  |        |      | 87.18  |        |      | 87.18  |
| African-         | > 95   | RV   | 87.18  | > 95   | RV    | 87.18  | > 95    | RV    | 87.18  | > 95   | RV   | 87.18  | > 95   | RV   | 87.18  |
| American         |        |      |        |        |       |        |         |       |        |        |      |        |        |      |        |
| Hispanic         |        |      | 87.18  | N < 10 | < 10  | 87.18  |         |       | 87.18  | N < 10 | < 10 | 87.18  | N < 10 | < 10 | 87.18  |
| Hawaiian/Pacific |        |      | 87.18  |        |       | 87.18  |         |       | 87.18  |        |      | 87.18  |        |      | 87.18  |
| Islander         |        |      |        |        |       |        |         |       |        |        |      |        |        |      |        |
| Caucasian        | 92.59  | RV   | 87.18  | > 95   | RV    | 87.18  | > 95    | RV    | 87.18  | > 95   | RV   | 87.18  | > 95   | RV   | 87.18  |
| Two or More      |        |      | 87.18  |        |       | 87.18  |         |       | 87.18  | N < 10 | < 10 | 87.18  |        |      | 87.18  |
|                  |        | F    | IVE-YE | AR EXT | ENDEI | O ADJU | STED CO | DHORT | 'GRAD  | JATION | RATE |        |        |      |        |
| All Students     | 90.91  | RV   | 90.4   | > 95   | RV    | 90.4   | > 95    | RV    | 90.4   | > 95   | RV   | 90.4   | > 95   | RV   | 90.4   |
| Native American  |        |      | 90.4   |        |       | 90.4   |         |       | 90.4   |        |      | 90.4   |        |      | 90.4   |
| Asian            |        |      | 90.4   |        |       | 90.4   |         |       | 90.4   |        |      | 90.4   |        |      | 90.4   |
| African-         | > 95   | RV   | 90.4   | > 95   | RV    | 90.4   | > 95    | RV    | 90.4   | > 95   | RV   | 90.4   | > 95   | RV   | 90.4   |
| American         |        |      |        |        |       |        |         |       |        |        |      |        |        |      |        |
| Hispanic         | N < 10 | < 10 | 90.4   |        |       | 90.4   | N < 10  | < 10  | 90.4   |        |      | 90.4   | N < 10 | < 10 | 90.4   |
| Hawaiian/Pacific |        |      | 90.4   |        |       | 90.4   |         |       | 90.4   |        |      | 90.4   |        |      | 90.4   |
| Islander         |        |      |        |        |       |        |         |       |        |        |      |        |        |      |        |
| Caucasian        | 80.77  | RV   | 90.4   | 92.59  | RV    | 90.4   | > 95    | RV    | 90.4   | > 95   | RV   | 90.4   | > 95   | RV   | 90.4   |
| Two or More      |        |      | 90.4   |        |       | 90.4   |         |       | 90.4   |        |      | 90.4   | N < 10 | < 10 | 90.4   |