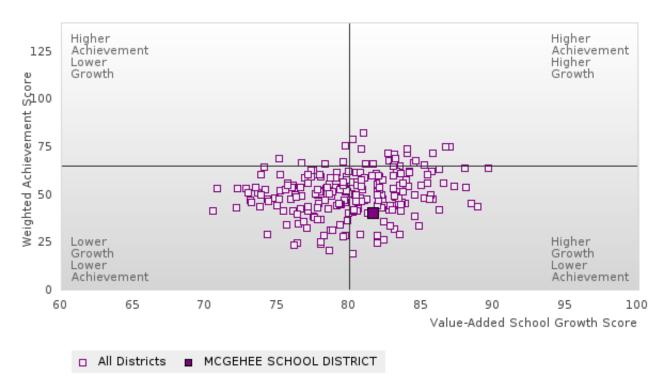

#### MCGEHEE SCHOOL DISTRICT

#### CONSORTIUM FOUR-YEAR ADJUSTED COHORT GRADUATION RATE BY CLUSTER