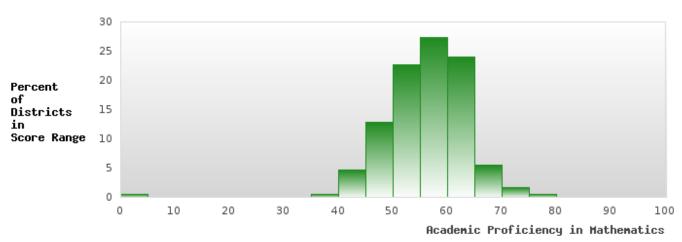

### DISTRIBUTION OF DISTRICT SCORES FOR ACADEMIC PROFICIENCY IN MATHEMATICS

<sup>\*</sup>State-required academic achievement tests were waived in 2020 due to COVID19.

#### ACADEMIC PROFICIENCY SCORE IN MATHEMATICS

| YEAR  | SCORE | BASELINE/<br>TARGET | N   |
|-------|-------|---------------------|-----|
| 2019  | 56.51 | 46.45               | 81  |
| 2020* |       | 46.7                |     |
| 2021  | 54.58 | 42.27               | 153 |
| 2022  | 52.32 | 42.52               | 159 |
| 2023  | 49.82 | 42.77               | 166 |