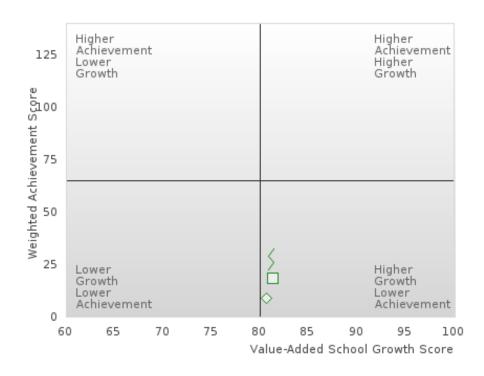

## ACADEMIC PERFORMANCE MEASURES [2S1, 2S2, 2S3]

#### Assessments Included:

Act Aspire (Grades 9 - 10) • Dynamic Learning Maps (Grades 9 - 10) • ACT (Grades 11 -12 [3-yr best])

Academic Proficiency Score Calculation:

- Weighted Achievement (Grades 9 12) and Value-Added Growth Scores (Grades 9 10) Included in Score
- Reading/Language Arts, Mathematics, and Science calculated separately
- Calculated for all schools with Grades 9, 10, 11, and/or 12

#### General Formula for Academic Proficiency Score for Each Subject

ELA Academic Proficiency Score =

ELA Weighted Achievement Score  $\times$  (0.50) + ELA Mean Value – Added Growth Score  $\times$  (0.50)