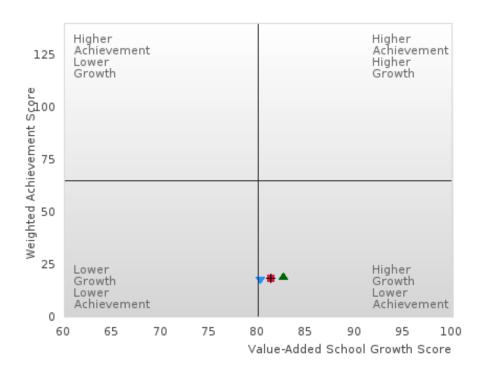

## ACADEMIC PERFORMANCE MEASURES [2S1, 2S2, 2S3]

#### Assessments Included:

Act Aspire (Grades 9 - 10) • Dynamic Learning Maps (Grades 9 - 10) • ACT (Grades 11 -12 [3-yr best])

Academic Proficiency Score Calculation:

- Weighted Achievement (Grades 9 12) and Value-Added Growth Scores (Grades 9 10) Included in Score
- Reading/Language Arts, Mathematics, and Science calculated separately
- Calculated for all schools with Grades 9, 10, 11, and/or 12

#### General Formula for Academic Proficiency Score for Each Subject

ELA Academic Proficiency Score =

ELA Weighted Achievement Score  $\times$  (0.50) + ELA Mean Value – Added Growth Score  $\times$  (0.50)