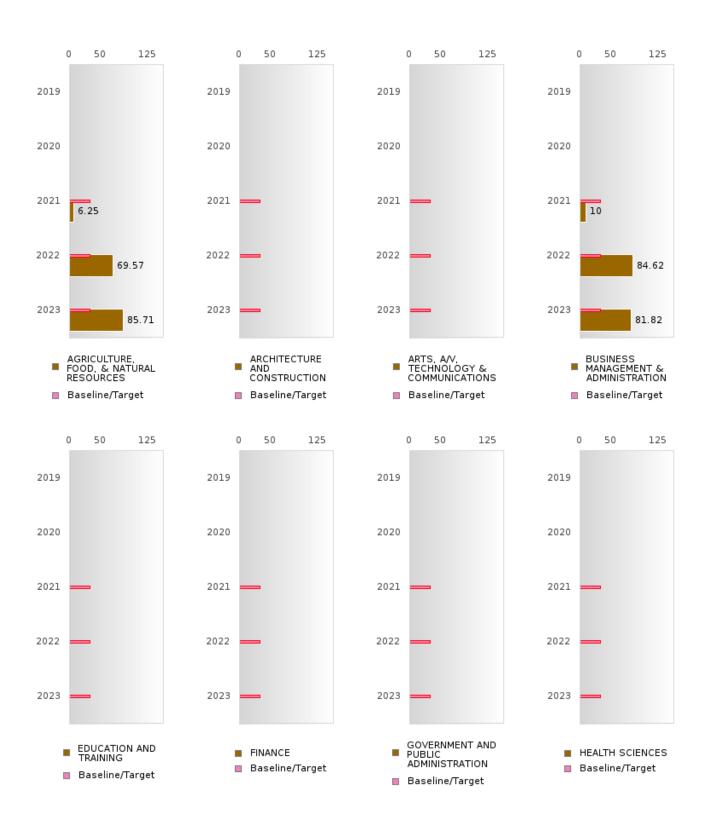

### MCGEHEE SCHOOL DISTRICT

### FOUR-YEAR ADJUSTED GRADUATION RATE BY CLUSTER

| RACE          |        | 2019 |        |        | 2020  |        |        | 2021  |        |        | 2022 |        |        | 2023 |        |
|---------------|--------|------|--------|--------|-------|--------|--------|-------|--------|--------|------|--------|--------|------|--------|
|               | Score  | N    | Target | Score  | N     | Target | Score  | N     | Target | Score  | N    | Target | Score  | N    | Target |
|               |        |      | FO     | UR-YEA | R ADJ |        | COHOR  | ΓGRAI |        |        | E    |        |        |      |        |
| AGRICULTUR    | 87.00  | RV   | 87.18  | > 95   | RV    | 87.18  | > 95   | RV    | 87.18  | > 95   | RV   | 87.18  | 95.00  | RV   | 87.18  |
| E, FOOD, &    |        |      |        |        |       |        |        |       |        |        |      |        |        |      |        |
| NATURAL       |        |      |        |        |       |        |        |       |        |        |      |        |        |      |        |
| RESOURCES     |        |      |        |        |       |        |        |       |        |        |      |        |        |      |        |
| ARCHITECTU    |        |      | 87.18  |        |       | 87.18  |        |       | 87.18  |        |      | 87.18  |        |      | 87.18  |
| RE AND CONS   |        |      |        |        |       |        |        |       |        |        |      |        |        |      |        |
| TRUCTION      |        |      |        |        |       |        |        |       |        |        |      |        |        |      |        |
| ARTS, A/V,    | N < 10 | < 10 | 87.18  | N < 10 | < 10  | 87.18  |        |       | 87.18  |        |      | 87.18  | N < 10 | < 10 | 87.18  |
| TECHNOLOGY    |        |      |        |        |       |        |        |       |        |        |      |        |        |      |        |
| & COMMUNIC    |        |      |        |        |       |        |        |       |        |        |      |        |        |      |        |
| ATIONS        |        |      |        |        |       |        |        |       |        |        |      |        |        |      |        |
| BUSINESS MA   | N < 10 | < 10 | 87.18  | > 95   | RV    | 87.18  | > 95   | RV    | 87.18  | > 95   | RV   | 87.18  | > 95   | RV   | 87.18  |
| NAGEMENT &    |        |      |        |        |       |        |        |       |        |        |      |        |        |      |        |
| ADMINISTRAT   |        |      |        |        |       |        |        |       |        |        |      |        |        |      |        |
| ION           |        |      |        |        |       |        |        |       |        |        |      |        |        |      |        |
| EDUCATION     | N < 10 | < 10 | 87.18  | N < 10 | < 10  | 87.18  | N < 10 | < 10  | 87.18  |        |      | 87.18  |        |      | 87.18  |
| AND           |        |      |        |        |       |        |        |       |        |        |      |        |        |      |        |
| TRAINING      |        |      |        |        |       |        |        |       |        |        |      |        |        |      |        |
| FINANCE       | > 95   | RV   | 87.18  | > 95   | RV    | 87.18  | N < 10 | < 10  | 87.18  | N < 10 | < 10 | 87.18  | N < 10 | < 10 | 87.18  |
| GOVERNMEN     |        |      | 87.18  |        |       | 87.18  |        |       | 87.18  |        |      | 87.18  |        |      | 87.18  |
| T AND PUBLIC  |        |      |        |        |       |        |        |       |        |        |      |        |        |      |        |
| ADMINISTRAT   |        |      |        |        |       |        |        |       |        |        |      |        |        |      |        |
| ION           |        |      |        |        |       |        |        |       |        |        |      |        |        |      |        |
| HEALTH        |        |      | 87.18  | N < 10 | < 10  | 87.18  | N < 10 | < 10  | 87.18  |        |      | 87.18  |        |      | 87.18  |
| SCIENCES      |        |      |        |        |       |        |        |       |        |        |      |        |        |      |        |
| HOSPITALITY   | N < 10 | < 10 | 87.18  | > 95   | RV    | 87.18  | N < 10 | < 10  | 87.18  | > 95   | RV   | 87.18  | N < 10 | < 10 | 87.18  |
| & TOURISM     |        |      |        |        |       |        |        |       |        |        |      |        |        |      |        |
| HUMAN         | > 95   | RV   | 87.18  | > 95   | RV    | 87.18  | > 95   | RV    | 87.18  | > 95   | RV   | 87.18  | > 95   | RV   | 87.18  |
| SERVICES      |        |      |        |        |       |        |        |       |        |        |      |        |        |      |        |
| INFORMATIO    | > 95   | RV   | 87.18  | > 95   | RV    | 87.18  | N < 10 | < 10  | 87.18  | > 95   | RV   | 87.18  | > 95   | RV   | 87.18  |
| N             |        |      |        |        |       |        |        |       |        |        |      |        |        |      |        |
| TECHNOLOGY    |        |      |        |        |       |        |        |       |        |        |      |        |        |      |        |
| LAW, PUBLIC   |        |      | 87.18  |        |       | 87.18  |        |       | 87.18  |        |      | 87.18  |        |      | 87.18  |
| SAFETY,       |        |      |        |        |       |        |        |       |        |        |      |        |        |      |        |
| CORRECTION    |        |      |        |        |       |        |        |       |        |        |      |        |        |      |        |
| S, AND        |        |      |        |        |       |        |        |       |        |        |      |        |        |      |        |
| SECURITY      |        |      |        |        |       |        |        |       |        |        |      |        |        |      |        |
| MANUFACTU     |        |      | 87.18  |        |       | 87.18  |        |       | 87.18  |        |      | 87.18  |        |      | 87.18  |
| RING          |        |      |        |        |       |        |        |       |        |        |      |        |        |      |        |
|               | N < 10 | < 10 |        | N < 10 | < 10  |        | N < 10 | < 10  |        | N < 10 | < 10 |        | N < 10 |      | 87.18  |
| STEM          |        |      | 87.18  |        |       |        | N < 10 | < 10  |        | N < 10 | < 10 | 87.18  | > 95   | RV   | 87.18  |
| TRANSPORTA    | N < 10 | < 10 | 87.18  | > 95   | RV    | 87.18  | N < 10 | < 10  | 87.18  | > 95   | RV   | 87.18  | N < 10 | < 10 | 87.18  |
| TION, DISTRIB |        |      |        |        |       |        |        |       |        |        |      |        |        |      |        |
| UTION, &      |        |      |        |        |       |        |        |       |        |        |      |        |        |      |        |
| LOGISTICS     |        |      |        |        |       |        |        |       |        |        |      |        |        |      |        |