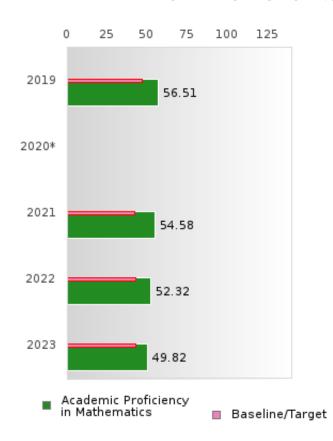

#### ACADEMIC PROFICIENCY SCORE IN MATHEMATICS

| YEAR  | SCORE | BASELINE/<br>TARGET | N   |
|-------|-------|---------------------|-----|
| 2019  | 56.51 | 46.45               | 81  |
| 2020* |       | 46.7                |     |
| 2021  | 54.58 | 42.27               | 153 |
| 2022  | 52.32 | 42.52               | 159 |
| 2023  | 49.82 | 42.77               | 166 |