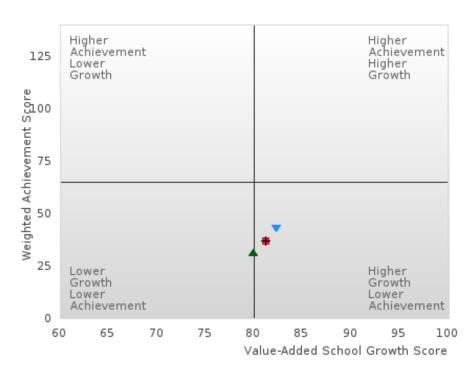

## ACADEMIC PERFORMANCE MEASURES [2S1, 2S2, 2S3]

#### Assessments Included:

Act Aspire (Grades 9 - 10) • Dynamic Learning Maps (Grades 9 - 10) • ACT (Grades 11 -12 [3-yr best])

Academic Proficiency Score Calculation:

- Weighted Achievement (Grades 9 12) and Value-Added Growth Scores (Grades 9 10) Included in Score
- Reading/Language Arts, Mathematics, and Science calculated separately
- Calculated for all schools with Grades 9, 10, 11, and/or 12

#### General Formula for Academic Proficiency Score for Each Subject

ELA Academic Proficiency Score =

ELA Weighted Achievement Score  $\times$  (0.50) + ELA Mean Value – Added Growth Score  $\times$  (0.50)