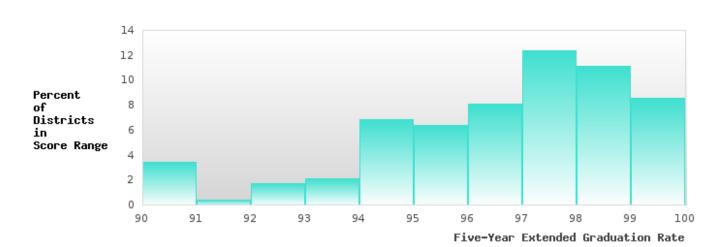

### DISTRIBUTION OF DISTRICT FOUR-YEAR ADJUSTED COHORT GRADUATION RATES

### CONSORTIUM FIVE-YEAR EXTENDED ADJUSTED COHORT GRADUATION RATE

| YEAR | SCORE | BASELINE/<br>TARGET | N  |
|------|-------|---------------------|----|
|      |       | TIMGET              |    |
| 2019 | 90.91 | 90.4                | RV |
| 2020 | > 95  | 90.4                | RV |
| 2021 | > 95  | 90.4                | RV |
| 2022 | > 95  | 90.4                | RV |
| 2023 | > 95  | 90.4                | RV |

# DISTRIBUTION OF DISTRICT FIVE-YEAR EXTENDED ADJUSTED COHORT GRADUATION RATES