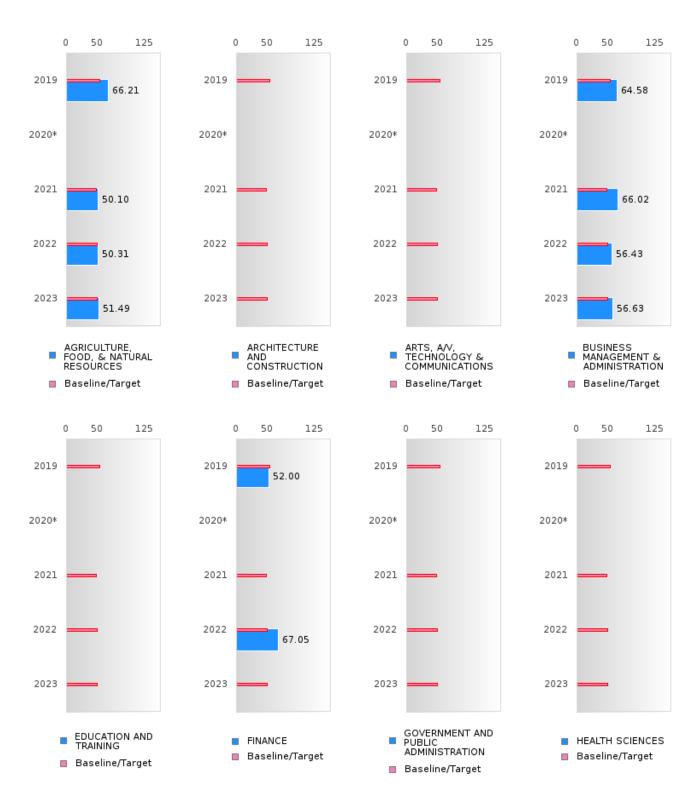

#### ACADEMIC PROFICIENCY SCORE TABLE BY READING LANGUAGE ARTS AND CLUSTER

| RACE                                  | RACE 2019 2020* |            |            |            |       |        |        | 2021 | H (GC) | 2022       |      |        | 2023    |      |        |
|---------------------------------------|-----------------|------------|------------|------------|-------|--------|--------|------|--------|------------|------|--------|---------|------|--------|
|                                       | Score           | N          | Base       | Score      | N     | Target | Score  | N    | Target | Score      | N    | Target | Score   | N    | Target |
|                                       |                 |            | line       |            |       |        |        |      |        |            |      |        |         |      |        |
|                                       |                 |            |            |            | REA   |        | LANGUA |      | _      |            |      |        |         |      |        |
| AGRICULTUR                            | 66.21           | 34         | 52.78      |            |       | 53.03  | 50.10  | 52   | 48.45  | 50.31      | 64   | 48.7   | 51.49   | 54   | 48.95  |
| E, FOOD, &                            |                 |            |            |            |       |        |        |      |        |            |      |        |         |      |        |
| NATURAL                               |                 |            |            |            |       |        |        |      |        |            |      |        |         |      |        |
| RESOURCES                             | NT 10           | 1.0        | 50.50      |            |       | 52.02  | NT 10  | 10   | 40.45  | NT 10      | 1.0  | 40.7   | NT 10   | 10   | 40.05  |
|                                       | N < 10          | < 10       | 52.78      |            |       | 53.03  | N < 10 | < 10 | 48.45  | N < 10     | < 10 | 48.7   | N < 10  | < 10 | 48.95  |
| RE AND CONS                           |                 |            |            |            |       |        |        |      |        |            |      |        |         |      |        |
| TRUCTION                              | NT + 10         | - 10       | 50.70      |            |       | 52.02  | N . 10 | - 10 | 10.15  | NT - 10    | - 10 | 40.7   | NT - 10 | - 10 | 40.05  |
| · · · · · · · · · · · · · · · · · · · | N < 10          | < 10       | 52.78      |            |       | 55.05  | N < 10 | < 10 | 48.45  | N < 10     | < 10 | 48.7   | N < 10  | < 10 | 48.95  |
| TECHNOLOGY                            |                 |            |            |            |       |        |        |      |        |            |      |        |         |      |        |
| & COMMUNIC ATIONS                     |                 |            |            |            |       |        |        |      |        |            |      |        |         |      |        |
| BUSINESS MA                           | 64.58           | 12         | 52.78      |            |       | 53.03  | 66.02  | 26   | 48.45  | 56.43      | 27   | 48.7   | 56.63   | 42   | 48.95  |
| NAGEMENT &                            | 04.50           | 12         | 32.10      |            |       | 33.03  | 00.02  | 20   | 40.45  | 30.43      | 41   | 40.7   | 30.03   | 42   | 40.73  |
| ADMINISTRAT                           |                 |            |            |            |       |        |        |      |        |            |      |        |         |      |        |
| ION                                   |                 |            |            |            |       |        |        |      |        |            |      |        |         |      |        |
| EDUCATION                             | N < 10          | < 10       | 52.78      |            |       | 53.03  | N < 10 | < 10 | 48,45  | N < 10     | < 10 | 48.7   | N < 10  | < 10 | 48.95  |
| AND                                   | 1, , , , ,      | ,          | 02         |            |       | 00.00  | 1, ,   |      |        | 1, , , , , |      |        | 1,      |      | .0.,   |
| TRAINING                              |                 |            |            |            |       |        |        |      |        |            |      |        |         |      |        |
| FINANCE                               | 52.00           | 25         | 52.78      |            |       | 53.03  | N < 10 | < 10 | 48.45  | 67.05      | 10   | 48.7   | N < 10  | < 10 | 48.95  |
| GOVERNMEN                             | N < 10          |            | 52.78      |            |       | 53.03  | N < 10 | < 10 |        | N < 10     | < 10 |        | N < 10  |      | 48.95  |
| T AND PUBLIC                          |                 |            |            |            |       |        |        |      |        |            |      |        |         |      |        |
| ADMINISTRAT                           |                 |            |            |            |       |        |        |      |        |            |      |        |         |      |        |
| ION                                   |                 |            |            |            |       |        |        |      |        |            |      |        |         |      |        |
| HEALTH                                | N < 10          | < 10       | 52.78      |            |       | 53.03  | N < 10 | < 10 | 48.45  | N < 10     | < 10 | 48.7   | N < 10  | < 10 | 48.95  |
| SCIENCES                              |                 |            |            |            |       |        |        |      |        |            |      |        |         |      |        |
| HOSPITALITY                           | 74.61           | 12         | 52.78      |            |       | 53.03  | 60.88  | 18   | 48.45  | 54.71      | 22   | 48.7   | 51.81   | 16   | 48.95  |
| & TOURISM                             |                 |            |            |            |       |        |        |      |        |            |      |        |         |      |        |
| HUMAN                                 | 44.74           | 19         | 52.78      |            |       | 53.03  | 60.83  | 49   | 48.45  | 53.74      | 43   | 48.7   | 55.63   | 56   | 48.95  |
| SERVICES                              |                 |            |            |            |       |        |        |      |        |            |      |        |         |      |        |
| INFORMATIO                            | 69.67           | 18         | 52.78      |            |       | 53.03  | 73.66  | 48   | 48.45  | 67.90      | 58   | 48.7   | 64.31   | 41   | 48.95  |
| N                                     |                 |            |            |            |       |        |        |      |        |            |      |        |         |      |        |
| TECHNOLOGY                            | 37 10           | 1.0        | 55.50      |            |       | 72.02  | 37 10  | 10   | 10.45  | 37 10      | 10   | 12.5   | 10      | 10   | 10.05  |
| LAW, PUBLIC                           | N < 10          | < 10       | 52.78      |            |       | 53.03  | N < 10 | < 10 | 48.45  | N < 10     | < 10 | 48.7   | N < 10  | < 10 | 48.95  |
| SAFETY,                               |                 |            |            |            |       |        |        |      |        |            |      |        |         |      |        |
| CORRECTION                            |                 |            |            |            |       |        |        |      |        |            |      |        |         |      |        |
| S, AND                                |                 |            |            |            |       |        |        |      |        |            |      |        |         |      |        |
| SECURITY                              | NI - 10         | - 10       | 50.70      |            |       | 52.02  | N - 10 | - 10 | 10.15  | NI - 10    | - 10 | 10.7   | NI - 10 | - 10 | 19.05  |
| MANUFACTU<br>RING                     | N < 10          | < 10       | 52.78      |            |       | 55.05  | N < 10 | < 10 | 48.45  | N < 10     | < 10 | 48.7   | N < 10  | < 10 | 48.95  |
| MARKETING                             | N < 10          | < 10       | 52.78      |            |       | 52.03  | N < 10 | < 10 | 19 15  | N < 10     | < 10 | 48.7   | N < 10  | - 10 | 48.95  |
| STEM                                  | N < 10          |            | 52.78      |            |       | 53.03  | 61.97  | 19   | 48.45  | 61.82      | 22   | 48.7   | 68.27   | 22   | 48.95  |
|                                       | N < 10          | < 10       | 52.78      |            |       | 53.03  | 64.88  | 22   | 48.45  | 56.43      | 27   | 48.7   | N < 10  | < 10 | 48.95  |
| TION, DISTRIB                         | 14 < 10         | < 10       | 32.76      |            |       | 33.03  | 04.00  | 22   | 40.43  | 30.43      | 21   | 40.7   | 11 < 10 | < 10 | 40.93  |
| UTION, &                              |                 |            |            |            |       |        |        |      |        |            |      |        |         |      |        |
| LOGISTICS                             |                 |            |            |            |       |        |        |      |        |            |      |        |         |      |        |
| N. Number of Concer                   | tratore wit     | h Test Sou | ores Inclu | ded in the | Score |        |        |      |        |            |      |        |         |      |        |