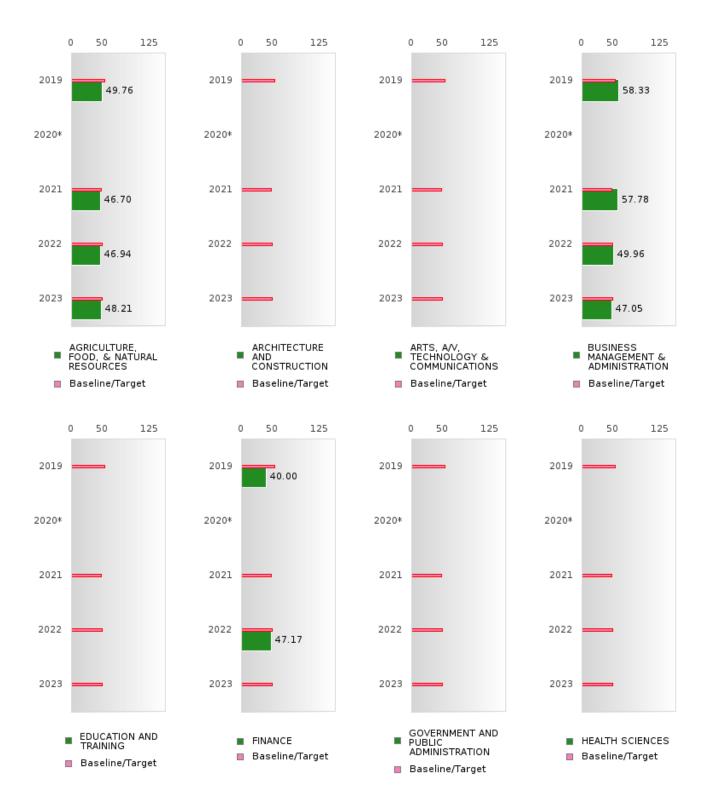

#### MCGEHEE SCHOOL DISTRICT

#### ACADEMIC PROFICIENCY SCORE TABLE BY MATHEMATICS AND CLUSTER

|                                                            | DEMIC  |      | TCIE         | NCY S |       | TABL   | EBY    |      | EMA    | TICS A. |      | LUSTE  | K      |      |        |
|------------------------------------------------------------|--------|------|--------------|-------|-------|--------|--------|------|--------|---------|------|--------|--------|------|--------|
| RACE                                                       |        | 2019 |              |       | 2020* |        |        | 2021 |        |         | 2022 |        |        | 2023 |        |
|                                                            | Score  | N    | Base<br>line | Score | N     | Target |        | N    | Target | Score   | N    | Target | Score  | N    | Target |
|                                                            |        |      |              |       |       |        | HEMAT  |      |        |         |      |        |        |      |        |
| AGRICULTUR<br>E, FOOD, &<br>NATURAL<br>RESOURCES           | 49.76  | 34   | 46.45        |       |       | 46.7   | 46.70  | 52   | 42.27  | 46.94   | 64   | 42.52  | 48.21  | 54   | 42.77  |
| ARCHITECTU<br>RE AND CONS<br>TRUCTION                      | N < 10 | < 10 | 46.45        |       |       | 46.7   | N < 10 | < 10 | 42.27  | N < 10  | < 10 | 42.52  | N < 10 | < 10 | 42.77  |
| ARTS, A/V,<br>TECHNOLOGY<br>& COMMUNIC<br>ATIONS           | N < 10 | < 10 | 46.45        |       |       | 46.7   | N < 10 | < 10 | 42.27  | N < 10  | < 10 | 42.52  | N < 10 | < 10 | 42.77  |
| BUSINESS MA<br>NAGEMENT &<br>ADMINISTRAT<br>ION            | 58.33  | 12   | 46.45        |       |       | 46.7   | 57.78  | 26   | 42.27  | 49.96   | 27   | 42.52  | 47.05  | 42   | 42.77  |
| EDUCATION<br>AND<br>TRAINING                               | N < 10 |      | 46.45        |       |       |        | N < 10 | < 10 |        | N < 10  | < 10 |        | N < 10 | < 10 | 42.77  |
| FINANCE                                                    | 40.00  | 25   | 46.45        |       |       | 46.7   | N < 10 | < 10 | 42.27  | 47.17   | 10   | 42.52  | N < 10 | < 10 | 42.77  |
| GOVERNMEN<br>T AND PUBLIC<br>ADMINISTRAT<br>ION            | N < 10 | < 10 | 46.45        |       |       | 46.7   | N < 10 | < 10 | 42.27  | N < 10  | < 10 | 42.52  | N < 10 | < 10 | 42.77  |
| HEALTH<br>SCIENCES                                         | N < 10 | < 10 | 46.45        |       |       | 46.7   | N < 10 | < 10 | 42.27  | N < 10  | < 10 | 42.52  | N < 10 | < 10 | 42.77  |
| HOSPITALITY & TOURISM                                      | 70.10  | 12   | 46.45        |       |       | 46.7   | 64.49  | 18   | 42.27  | 50.91   | 22   | 42.52  | 45.55  | 16   | 42.77  |
| HUMAN<br>SERVICES                                          | 34.21  | 19   | 46.45        |       |       | 46.7   | 46.78  | 49   | 42.27  | 48.46   | 43   | 42.52  | 46.03  | 56   | 42.77  |
| INFORMATIO<br>N<br>TECHNOLOGY                              | 70.28  | 18   | 46.45        |       |       | 46.7   | 69.08  | 48   | 42.27  | 64.51   | 58   | 42.52  | 57.28  | 41   | 42.77  |
| LAW, PUBLIC<br>SAFETY,<br>CORRECTION<br>S, AND<br>SECURITY | N < 10 | < 10 | 46.45        |       |       | 46.7   | N < 10 | < 10 | 42.27  | N < 10  | < 10 | 42.52  | N < 10 | < 10 | 42.77  |
| MANUFACTU<br>RING                                          |        |      | 46.45        |       |       | 46.7   | N < 10 | < 10 |        | N < 10  |      |        | N < 10 |      | 42.77  |
| MARKETING                                                  | N < 10 |      | 46.45        |       |       | 46.7   | N < 10 | < 10 |        | N < 10  | < 10 |        | N < 10 |      | 42.77  |
| STEM                                                       | N < 10 |      | 46.45        |       |       | 46.7   | 61.87  | 19   | 42.27  | 63.80   | 22   |        | 51.41  | 22   | 42.77  |
| TRANSPORTA<br>TION, DISTRIB<br>UTION, &<br>LOGISTICS       | N < 10 | < 10 | 46.45        |       |       | 46.7   | 55.86  | 22   | 42.27  | 49.96   | 27   | 42.52  | N < 10 | < 10 | 42.77  |

N: Number of Concentrators with Test Scores Included in the Score

<sup>\*</sup>State-required academic achievement tests were waived in 2020 due to COVID19.