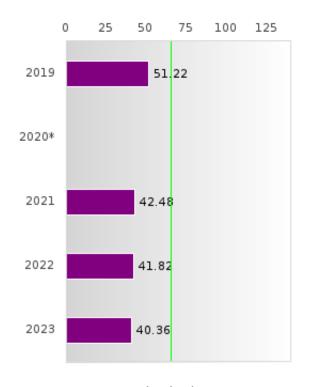

#### ACADEMIC PROFICIENCY SCORE IN READING LANGUAGE ARTS

| YEAR  | SCORE | BASELINE/<br>TARGET | N   |
|-------|-------|---------------------|-----|
| 2019  | 66.27 | 52.78               | 81  |
| 2020* |       | 53.03               |     |
| 2021  | 60.09 | 48.45               | 153 |
| 2022  | 56.32 | 48.7                | 159 |
| 2023  | 59.11 | 48.95               | 166 |

N: Number of Concentrators with Test Scores Included in the Score