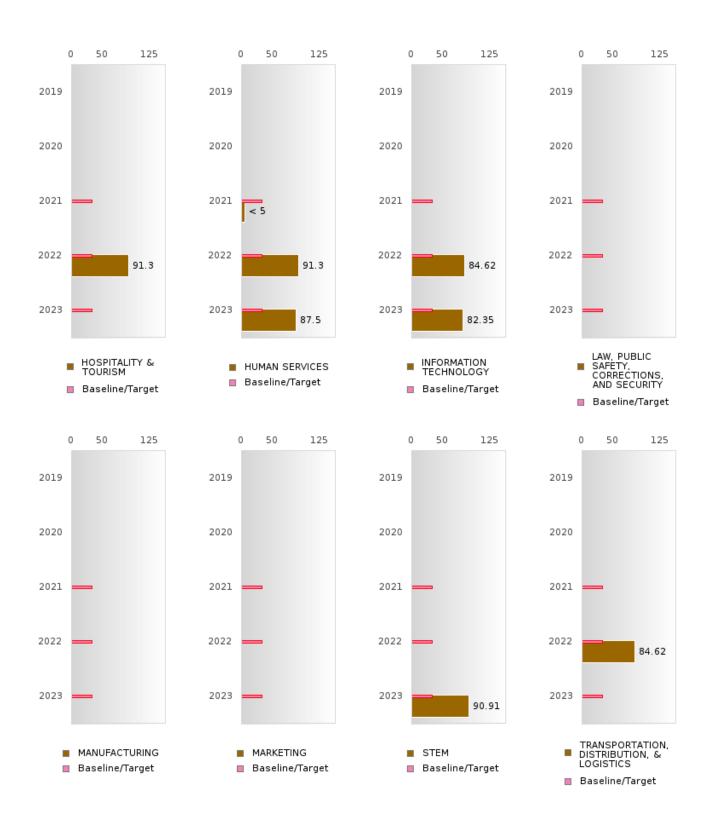

### MCGEHEE SCHOOL DISTRICT

### FOUR-YEAR ADJUSTED GRADUATION RATE BY CLUSTER

| RACE          |        | 2019 |        |        | 2020  |        |        | 2021  |        |        | 2022 |        |        | 2023 |        |
|---------------|--------|------|--------|--------|-------|--------|--------|-------|--------|--------|------|--------|--------|------|--------|
|               | Score  | N    | Target | Score  | N     | Target | Score  | N     | Target | Score  | N    | Target | Score  | N    | Target |
|               |        |      | FO     | UR-YEA | R ADJ |        | COHOR  | ΓGRAI |        |        | E    |        |        |      |        |
| AGRICULTUR    | 87.00  | RV   | 87.18  | > 95   | RV    | 87.18  | > 95   | RV    | 87.18  | > 95   | RV   | 87.18  | 95.00  | RV   | 87.18  |
| E, FOOD, &    |        |      |        |        |       |        |        |       |        |        |      |        |        |      |        |
| NATURAL       |        |      |        |        |       |        |        |       |        |        |      |        |        |      |        |
| RESOURCES     |        |      |        |        |       |        |        |       |        |        |      |        |        |      |        |
| ARCHITECTU    |        |      | 87.18  |        |       | 87.18  |        |       | 87.18  |        |      | 87.18  |        |      | 87.18  |
| RE AND CONS   |        |      |        |        |       |        |        |       |        |        |      |        |        |      |        |
| TRUCTION      |        |      |        |        |       |        |        |       |        |        |      |        |        |      |        |
| ARTS, A/V,    | N < 10 | < 10 | 87.18  | N < 10 | < 10  | 87.18  |        |       | 87.18  |        |      | 87.18  | N < 10 | < 10 | 87.18  |
| TECHNOLOGY    |        |      |        |        |       |        |        |       |        |        |      |        |        |      |        |
| & COMMUNIC    |        |      |        |        |       |        |        |       |        |        |      |        |        |      |        |
| ATIONS        |        |      |        |        |       |        |        |       |        |        |      |        |        |      |        |
| BUSINESS MA   | N < 10 | < 10 | 87.18  | > 95   | RV    | 87.18  | > 95   | RV    | 87.18  | > 95   | RV   | 87.18  | > 95   | RV   | 87.18  |
| NAGEMENT &    |        |      |        |        |       |        |        |       |        |        |      |        |        |      |        |
| ADMINISTRAT   |        |      |        |        |       |        |        |       |        |        |      |        |        |      |        |
| ION           |        |      |        |        |       |        |        |       |        |        |      |        |        |      |        |
| EDUCATION     | N < 10 | < 10 | 87.18  | N < 10 | < 10  | 87.18  | N < 10 | < 10  | 87.18  |        |      | 87.18  |        |      | 87.18  |
| AND           |        |      |        |        |       |        |        |       |        |        |      |        |        |      |        |
| TRAINING      |        |      |        |        |       |        |        |       |        |        |      |        |        |      |        |
| FINANCE       | > 95   | RV   | 87.18  | > 95   | RV    | 87.18  | N < 10 | < 10  | 87.18  | N < 10 | < 10 | 87.18  | N < 10 | < 10 | 87.18  |
| GOVERNMEN     |        |      | 87.18  |        |       | 87.18  |        |       | 87.18  |        |      | 87.18  |        |      | 87.18  |
| T AND PUBLIC  |        |      |        |        |       |        |        |       |        |        |      |        |        |      |        |
| ADMINISTRAT   |        |      |        |        |       |        |        |       |        |        |      |        |        |      |        |
| ION           |        |      |        |        |       |        |        |       |        |        |      |        |        |      |        |
| HEALTH        |        |      | 87.18  | N < 10 | < 10  | 87.18  | N < 10 | < 10  | 87.18  |        |      | 87.18  |        |      | 87.18  |
| SCIENCES      |        |      |        |        |       |        |        |       |        |        |      |        |        |      |        |
| HOSPITALITY   | N < 10 | < 10 | 87.18  | > 95   | RV    | 87.18  | N < 10 | < 10  | 87.18  | > 95   | RV   | 87.18  | N < 10 | < 10 | 87.18  |
| & TOURISM     |        |      |        |        |       |        |        |       |        |        |      |        |        |      |        |
| HUMAN         | > 95   | RV   | 87.18  | > 95   | RV    | 87.18  | > 95   | RV    | 87.18  | > 95   | RV   | 87.18  | > 95   | RV   | 87.18  |
| SERVICES      |        |      |        |        |       |        |        |       |        |        |      |        |        |      |        |
| INFORMATIO    | > 95   | RV   | 87.18  | > 95   | RV    | 87.18  | N < 10 | < 10  | 87.18  | > 95   | RV   | 87.18  | > 95   | RV   | 87.18  |
| N             |        |      |        |        |       |        |        |       |        |        |      |        |        |      |        |
| TECHNOLOGY    |        |      |        |        |       |        |        |       |        |        |      |        |        |      |        |
| LAW, PUBLIC   |        |      | 87.18  |        |       | 87.18  |        |       | 87.18  |        |      | 87.18  |        |      | 87.18  |
| SAFETY,       |        |      |        |        |       |        |        |       |        |        |      |        |        |      |        |
| CORRECTION    |        |      |        |        |       |        |        |       |        |        |      |        |        |      |        |
| S, AND        |        |      |        |        |       |        |        |       |        |        |      |        |        |      |        |
| SECURITY      |        |      |        |        |       |        |        |       |        |        |      |        |        |      |        |
| MANUFACTU     |        |      | 87.18  |        |       | 87.18  |        |       | 87.18  |        |      | 87.18  |        |      | 87.18  |
| RING          |        |      |        |        |       |        |        |       |        |        |      |        |        |      |        |
|               | N < 10 | < 10 |        | N < 10 | < 10  |        | N < 10 | < 10  |        | N < 10 | < 10 |        | N < 10 |      | 87.18  |
| STEM          |        |      | 87.18  |        |       |        | N < 10 | < 10  |        | N < 10 | < 10 | 87.18  | > 95   | RV   | 87.18  |
| TRANSPORTA    | N < 10 | < 10 | 87.18  | > 95   | RV    | 87.18  | N < 10 | < 10  | 87.18  | > 95   | RV   | 87.18  | N < 10 | < 10 | 87.18  |
| TION, DISTRIB |        |      |        |        |       |        |        |       |        |        |      |        |        |      |        |
| UTION, &      |        |      |        |        |       |        |        |       |        |        |      |        |        |      |        |
| LOGISTICS     |        |      |        |        |       |        |        |       |        |        |      |        |        |      |        |