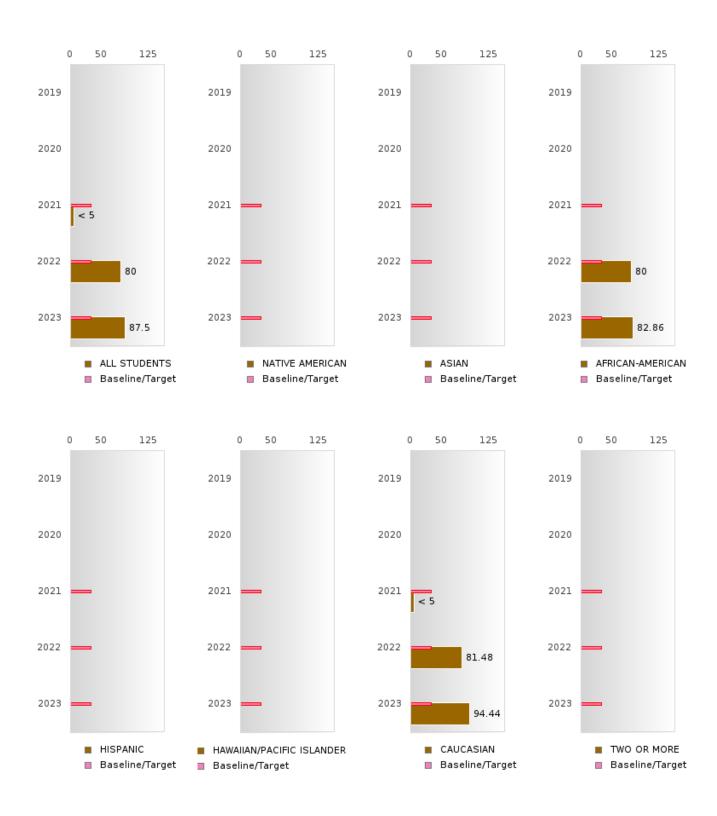

For students in Grades 11 or 12 with ACT Scores:

ACT Score < 17 (0 points); 17 ≤ ACT score < 19 (0.5 points); 19 ≤ ACT Score < ACT College Readiness Benchmark (1.0 point); ACT Score ≥ College Readiness Benchmark (1.0 to 1.25 points)

For students in Grades 11 or 12 without ACT Scores:

• Last ACT Aspire score available from Grades 9 or 10.

ACT College Readiness Benchmark Scores are Reading = 22; Mathematics = 22; Science = 23

Math Academic Proficiency Score =

Math Weighted Achievement Score  $\times$  (0.50) + Math Mean Value - Added Growth Score  $\times$  (0.50)

Science Academic Proficiency Score =

Science Weighted Achievement Score  $\times$  (0.50) + Science Mean Value – Added Growth Score  $\times$  (0.50)

#### ACADEMIC PROFICIENCY SCORE IN READING LANGUAGE ARTS

| YEAR  | SCORE | BASELINE/<br>TARGET | N   |
|-------|-------|---------------------|-----|
| 2019  | 66.27 | 52.78               | 81  |
| 2020* |       | 53.03               |     |
| 2021  | 60.09 | 48.45               | 153 |
| 2022  | 56.32 | 48.7                | 159 |
| 2023  | 59.11 | 48.95               | 166 |