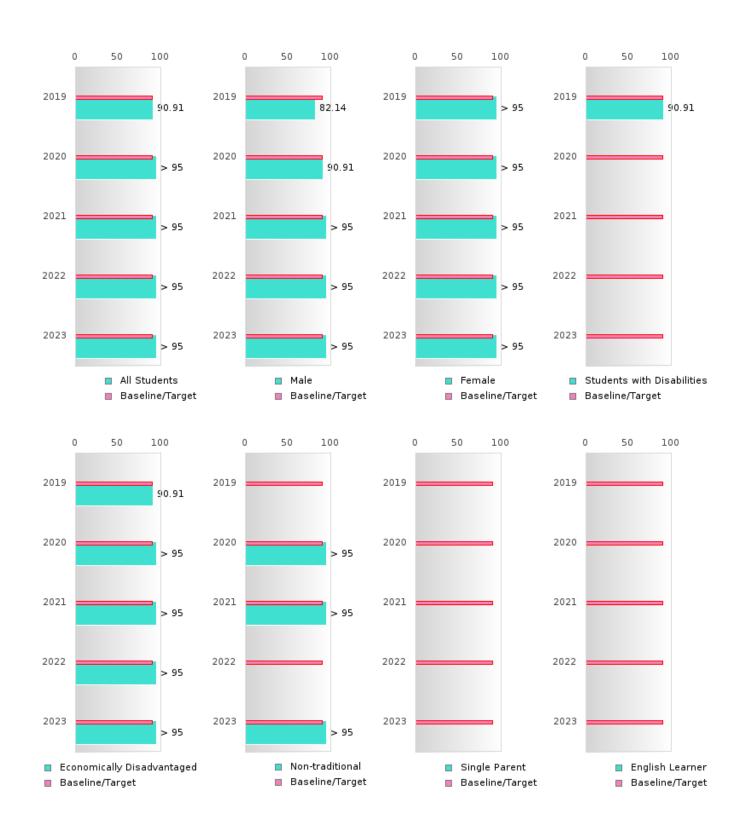

#### GRADUATION RATE BY SPECIAL POPULATION

| RACE                       |        | 2019 |        |         | 2020  |        |         | 2021  |        |         | 2022 |        | 2023   |      |        |
|----------------------------|--------|------|--------|---------|-------|--------|---------|-------|--------|---------|------|--------|--------|------|--------|
|                            | Score  | N    | Target | Score   | N     | Target | Score   | N     | Target | Score   | N    | Target | Score  | N    | Target |
|                            |        |      | FO     | UR-YEA  | R ADJ | USTED  | COHOR   | ΓGRAI | DUATIO | ON RATE | Ξ    |        |        |      |        |
| All Students               | > 95   | RV   | 87.18  | > 95    | RV    | 87.18  | > 95    | RV    | 87.18  | > 95    | RV   | 87.18  | > 95   | RV   | 87.18  |
| Male                       | 90.91  | RV   | 87.18  | > 95    | RV    | 87.18  | > 95    | RV    | 87.18  | > 95    | RV   | 87.18  | > 95   | RV   | 87.18  |
| Female                     | > 95   | RV   | 87.18  | > 95    | RV    | 87.18  | > 95    | RV    | 87.18  | > 95    | RV   | 87.18  | > 95   | RV   | 87.18  |
| Students with Disabilities | N < 10 | < 10 | 87.18  | N < 10  | < 10  | 87.18  | N < 10  | < 10  | 87.18  | N < 10  | < 10 | 87.18  | N < 10 | < 10 | 87.18  |
| Economically Disadvantaged | > 95   | RV   | 87.18  | > 95    | RV    | 87.18  | > 95    | RV    | 87.18  | > 95    | RV   | 87.18  | > 95   | RV   | 87.18  |
| Non-traditional            | > 95   | RV   | 87.18  | > 95    | RV    |        | N < 10  | < 10  | 87.18  | > 95    | RV   | 87.18  | 93.75  | RV   | 87.18  |
| Single Parent              |        |      | 87.18  |         |       | 87.18  |         |       | 87.18  |         |      | 87.18  |        |      | 87.18  |
| English Learner            |        |      |        | N < 10  | < 10  | 87.18  |         |       | 87.18  |         |      | 87.18  | N < 10 | < 10 | 87.18  |
| Homeless                   |        |      | 87.18  |         |       | 87.18  |         |       | 87.18  |         |      |        | N < 10 | < 10 | 87.18  |
| Foster Care                |        |      | 87.18  |         |       | 87.18  |         |       | 87.18  |         |      | 87.18  |        |      | 87.18  |
| Military                   |        |      | 87.18  | N < 10  | < 10  | 87.18  | N < 10  | < 10  | 87.18  | N < 10  | < 10 | 87.18  | N < 10 | < 10 | 87.18  |
| Dependent                  |        |      |        |         |       |        |         |       |        |         |      |        |        |      |        |
| Migrant                    |        |      | 87.18  |         |       | 87.18  |         |       | 87.18  |         |      | 87.18  |        |      | 87.18  |
|                            |        |      | _      | EAR EXT |       | _      | STED CC |       | _      | UATION  |      |        |        |      |        |
| All Students               | 90.91  | RV   | 90.4   | > 95    | RV    | 90.4   | > 95    | RV    | 90.4   | > 95    | RV   | 90.4   | > 95   | RV   | 90.4   |
| Male                       | 82.14  | RV   | 90.4   | 90.91   | RV    | 90.4   | > 95    | RV    | 90.4   | > 95    | RV   | 90.4   | > 95   | RV   | 90.4   |
| Female                     | > 95   | RV   | 90.4   | > 95    | RV    | 90.4   | > 95    | RV    | 90.4   | > 95    | RV   | 90.4   | > 95   | RV   | 90.4   |
| Students with Disabilities | 90.91  | RV   | 90.4   | N < 10  | < 10  | 90.4   | N < 10  | < 10  | 90.4   | N < 10  | < 10 | 90.4   | N < 10 | < 10 | 90.4   |
| Economically Disadvantaged | 90.91  | RV   | 90.4   | > 95    | RV    | 90.4   | > 95    | RV    | 90.4   | > 95    | RV   | 90.4   | > 95   | RV   | 90.4   |
| Non-traditional            |        |      | 90.4   | > 95    | RV    | 90.4   | > 95    | RV    | 90.4   | N < 10  | < 10 | 90.4   | > 95   | RV   | 90.4   |
| Single Parent              |        |      | 90.4   |         |       | 90.4   |         |       | 90.4   |         |      | 90.4   |        |      | 90.4   |
| English Learner            | N < 10 | < 10 | 90.4   |         |       | 90.4   | N < 10  | < 10  | 90.4   |         |      | 90.4   |        |      | 90.4   |
| Homeless                   |        |      | 90.4   |         |       | 90.4   |         |       | 90.4   |         |      | 90.4   |        |      | 90.4   |
| Foster Care                |        |      | 90.4   |         |       | 90.4   |         |       | 90.4   |         |      | 90.4   |        |      | 90.4   |
| Military                   |        |      | 90.4   |         |       | 90.4   | N < 10  | < 10  | 90.4   | N < 10  | < 10 | 90.4   | N < 10 | < 10 | 90.4   |
| Dependent                  |        |      |        |         |       |        |         |       |        |         |      |        |        |      |        |
| Migrant                    |        |      | 90.4   |         |       | 90.4   |         |       | 90.4   |         |      | 90.4   |        |      | 90.4   |