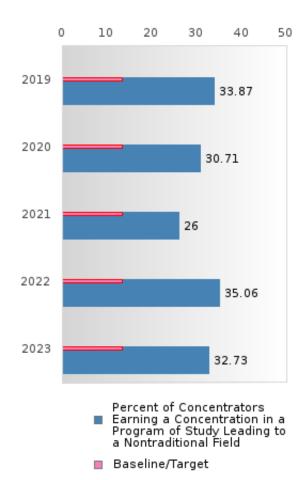

#### PERFORMANCE MEASURE SCORES FOR CONCENTRATORS ONLY

| PERFORMANCE       |       | DIS   | TRICT SCO | DRE   |       | STATE SCORE |       |       |       |       |  |  |
|-------------------|-------|-------|-----------|-------|-------|-------------|-------|-------|-------|-------|--|--|
| MEASURES          | 2019  | 2020  | 2021      | 2022  | 2023  | 2019        | 2020  | 2021  | 2022  | 2023  |  |  |
| 3S1: POST-PROGRAM |       |       | 84.48     | 91.49 | 87.72 |             |       | 81.92 | 81.38 | 82.78 |  |  |
| PLACEMENT         |       |       |           |       |       |             |       |       |       |       |  |  |
|                   |       |       |           |       |       |             |       |       |       |       |  |  |
| 4S1: NON-         | 33.87 | 30.71 | 26.00     | 35.06 | 32.73 | 31.31       | 31.34 | 30.03 | 43.00 | 39.14 |  |  |
| TRADITIONAL       |       |       |           |       |       |             |       |       |       |       |  |  |
| PROGRAM           |       |       |           |       |       |             |       |       |       |       |  |  |
| CONCENTRATION     |       |       |           |       |       |             |       |       |       |       |  |  |
| 5S1: INDUSTRY     |       |       | < 5       | 80.00 | 87.50 |             |       | 14.46 | 47.36 | 55.22 |  |  |
| CERTIFICATIONS    |       |       |           |       |       |             |       |       |       |       |  |  |
|                   |       |       |           |       |       |             |       |       |       |       |  |  |