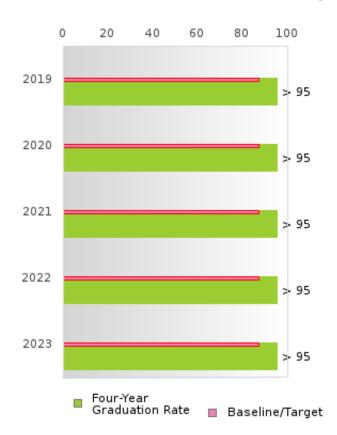

#### CONSORTIUM FOUR-YEAR ADJUSTED COHORT GRADUATION RATE

| YEAR | SCORE | BASELINE/ | N  |
|------|-------|-----------|----|
|      |       | TARGET    |    |
| 2019 | > 95  | 87.18     | RV |
| 2020 | > 95  | 87.18     | RV |
| 2021 | > 95  | 87.18     | RV |
| 2022 | > 95  | 87.18     | RV |
| 2023 | > 95  | 87.18     | RV |