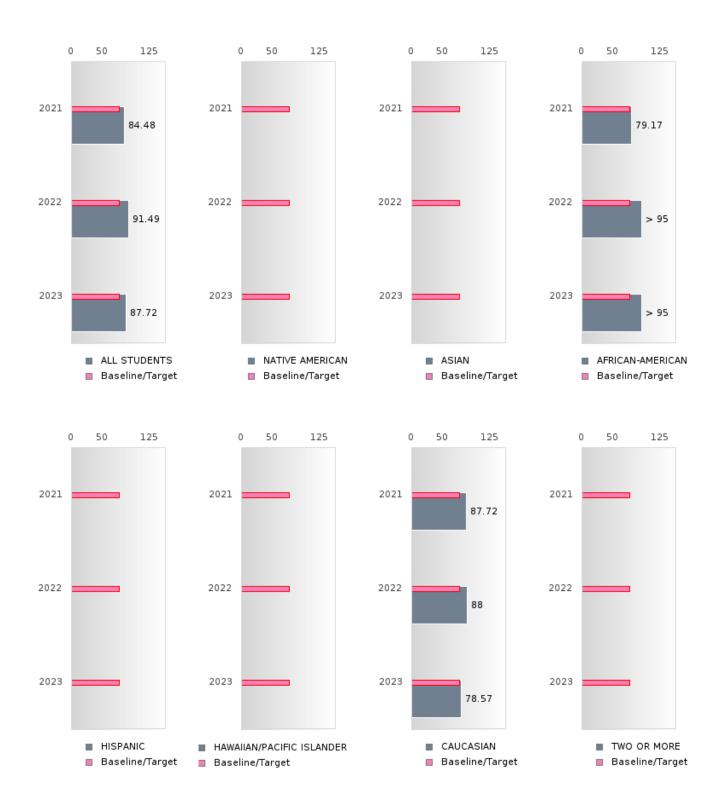

#### PERFORMANCE MEASURE SCORES FOR CONCENTRATORS ONLY

| PERFORMANCE       |       | DIS   | TRICT SCO | DRE   |       | STATE SCORE |       |       |       |       |  |  |
|-------------------|-------|-------|-----------|-------|-------|-------------|-------|-------|-------|-------|--|--|
| MEASURES          | 2019  | 2020  | 2021      | 2022  | 2023  | 2019        | 2020  | 2021  | 2022  | 2023  |  |  |
| 3S1: POST-PROGRAM |       |       | 84.48     | 91.49 | 87.72 |             |       | 81.92 | 81.38 | 82.78 |  |  |
| PLACEMENT         |       |       |           |       |       |             |       |       |       |       |  |  |
|                   |       |       |           |       |       |             |       |       |       |       |  |  |
| 4S1: NON-         | 33.87 | 30.71 | 26.00     | 35.06 | 32.73 | 31.31       | 31.34 | 30.03 | 43.00 | 39.14 |  |  |
| TRADITIONAL       |       |       |           |       |       |             |       |       |       |       |  |  |
| PROGRAM           |       |       |           |       |       |             |       |       |       |       |  |  |
| CONCENTRATION     |       |       |           |       |       |             |       |       |       |       |  |  |
| 5S1: INDUSTRY     |       |       | < 5       | 80.00 | 87.50 |             |       | 14.46 | 47.36 | 55.22 |  |  |
| CERTIFICATIONS    |       |       |           |       |       |             |       |       |       |       |  |  |
|                   |       |       |           |       |       |             |       |       |       |       |  |  |

The placement data are lagged in this report and the CAR report. The 2022 report includes placement data on students who exited secondary education during the 2021 school year.

MCGEHEE SCHOOL DISTRICT Page 7/107 Table of Contents