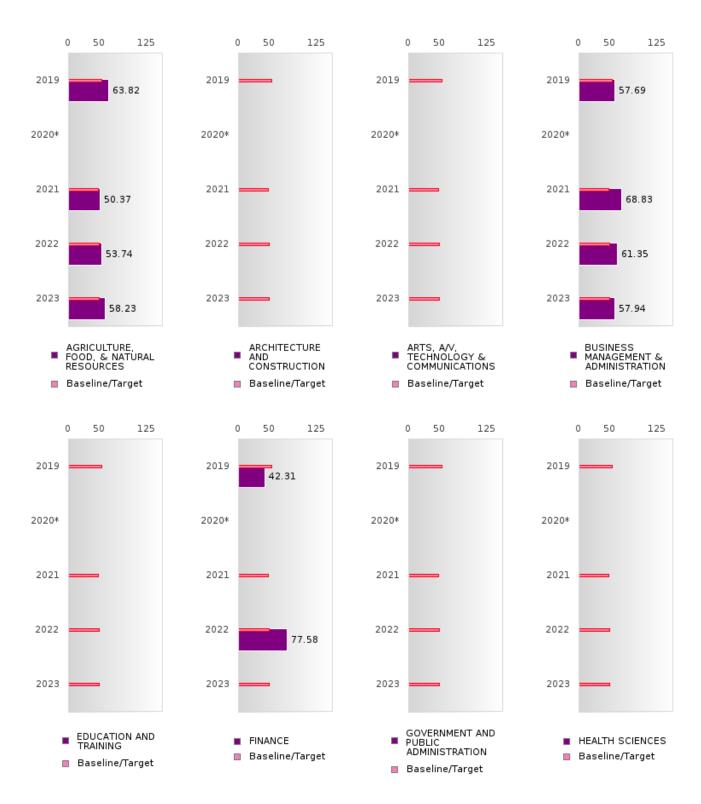

#### ACADEMIC PROFICIENCY SCORE TABLE BY READING LANGUAGE ARTS AND CLUSTER

| RACE                                  | RACE 2019 2020* |            |            |            |       |        |        | 2021 | H (GC) | 2022       |      |        | 2023    |      |        |
|---------------------------------------|-----------------|------------|------------|------------|-------|--------|--------|------|--------|------------|------|--------|---------|------|--------|
|                                       | Score           | N          | Base       | Score      | N     | Target | Score  | N    | Target | Score      | N    | Target | Score   | N    | Target |
|                                       |                 |            | line       |            |       |        |        |      |        |            |      |        |         |      |        |
|                                       |                 |            |            |            | REA   |        | LANGUA |      | _      |            |      |        |         |      |        |
| AGRICULTUR                            | 66.21           | 34         | 52.78      |            |       | 53.03  | 50.10  | 52   | 48.45  | 50.31      | 64   | 48.7   | 51.49   | 54   | 48.95  |
| E, FOOD, &                            |                 |            |            |            |       |        |        |      |        |            |      |        |         |      |        |
| NATURAL                               |                 |            |            |            |       |        |        |      |        |            |      |        |         |      |        |
| RESOURCES                             | NT 10           | 1.0        | 50.50      |            |       | 52.02  | NT 10  | 10   | 40.45  | NT 10      | 1.0  | 40.7   | NT 10   | 10   | 40.05  |
|                                       | N < 10          | < 10       | 52.78      |            |       | 53.03  | N < 10 | < 10 | 48.45  | N < 10     | < 10 | 48.7   | N < 10  | < 10 | 48.95  |
| RE AND CONS                           |                 |            |            |            |       |        |        |      |        |            |      |        |         |      |        |
| TRUCTION                              | NT + 10         | - 10       | 50.70      |            |       | 52.02  | N . 10 | - 10 | 10.15  | NT - 10    | - 10 | 40.7   | NT - 10 | - 10 | 40.05  |
| · · · · · · · · · · · · · · · · · · · | N < 10          | < 10       | 52.78      |            |       | 55.05  | N < 10 | < 10 | 48.45  | N < 10     | < 10 | 48.7   | N < 10  | < 10 | 48.95  |
| TECHNOLOGY                            |                 |            |            |            |       |        |        |      |        |            |      |        |         |      |        |
| & COMMUNIC ATIONS                     |                 |            |            |            |       |        |        |      |        |            |      |        |         |      |        |
| BUSINESS MA                           | 64.58           | 12         | 52.78      |            |       | 53.03  | 66.02  | 26   | 48.45  | 56.43      | 27   | 48.7   | 56.63   | 42   | 48.95  |
| NAGEMENT &                            | 04.50           | 12         | 32.10      |            |       | 33.03  | 00.02  | 20   | 40.45  | 30.43      | 41   | 40.7   | 30.03   | 42   | 40.73  |
| ADMINISTRAT                           |                 |            |            |            |       |        |        |      |        |            |      |        |         |      |        |
| ION                                   |                 |            |            |            |       |        |        |      |        |            |      |        |         |      |        |
| EDUCATION                             | N < 10          | < 10       | 52.78      |            |       | 53.03  | N < 10 | < 10 | 48,45  | N < 10     | < 10 | 48.7   | N < 10  | < 10 | 48.95  |
| AND                                   | 1, , , , ,      | ,          | 02         |            |       | 00.00  | 1, ,   |      |        | 1, , , , , |      |        | 1,      |      | .0.,   |
| TRAINING                              |                 |            |            |            |       |        |        |      |        |            |      |        |         |      |        |
| FINANCE                               | 52.00           | 25         | 52.78      |            |       | 53.03  | N < 10 | < 10 | 48.45  | 67.05      | 10   | 48.7   | N < 10  | < 10 | 48.95  |
| GOVERNMEN                             | N < 10          |            | 52.78      |            |       | 53.03  | N < 10 | < 10 |        | N < 10     | < 10 |        | N < 10  |      | 48.95  |
| T AND PUBLIC                          |                 |            |            |            |       |        |        |      |        |            |      |        |         |      |        |
| ADMINISTRAT                           |                 |            |            |            |       |        |        |      |        |            |      |        |         |      |        |
| ION                                   |                 |            |            |            |       |        |        |      |        |            |      |        |         |      |        |
| HEALTH                                | N < 10          | < 10       | 52.78      |            |       | 53.03  | N < 10 | < 10 | 48.45  | N < 10     | < 10 | 48.7   | N < 10  | < 10 | 48.95  |
| SCIENCES                              |                 |            |            |            |       |        |        |      |        |            |      |        |         |      |        |
| HOSPITALITY                           | 74.61           | 12         | 52.78      |            |       | 53.03  | 60.88  | 18   | 48.45  | 54.71      | 22   | 48.7   | 51.81   | 16   | 48.95  |
| & TOURISM                             |                 |            |            |            |       |        |        |      |        |            |      |        |         |      |        |
| HUMAN                                 | 44.74           | 19         | 52.78      |            |       | 53.03  | 60.83  | 49   | 48.45  | 53.74      | 43   | 48.7   | 55.63   | 56   | 48.95  |
| SERVICES                              |                 |            |            |            |       |        |        |      |        |            |      |        |         |      |        |
| INFORMATIO                            | 69.67           | 18         | 52.78      |            |       | 53.03  | 73.66  | 48   | 48.45  | 67.90      | 58   | 48.7   | 64.31   | 41   | 48.95  |
| N                                     |                 |            |            |            |       |        |        |      |        |            |      |        |         |      |        |
| TECHNOLOGY                            | 37 10           | 1.0        | 55.50      |            |       | 72.02  | 37 10  | 10   | 10.45  | 37 10      | 10   | 12.5   | 10      | 10   | 10.05  |
| LAW, PUBLIC                           | N < 10          | < 10       | 52.78      |            |       | 53.03  | N < 10 | < 10 | 48.45  | N < 10     | < 10 | 48.7   | N < 10  | < 10 | 48.95  |
| SAFETY,                               |                 |            |            |            |       |        |        |      |        |            |      |        |         |      |        |
| CORRECTION                            |                 |            |            |            |       |        |        |      |        |            |      |        |         |      |        |
| S, AND                                |                 |            |            |            |       |        |        |      |        |            |      |        |         |      |        |
| SECURITY                              | NI - 10         | - 10       | 50.70      |            |       | 52.02  | N - 10 | - 10 | 10.15  | NI - 10    | - 10 | 10.7   | NI - 10 | - 10 | 19.05  |
| MANUFACTU<br>RING                     | N < 10          | < 10       | 52.78      |            |       | 55.05  | N < 10 | < 10 | 48.45  | N < 10     | < 10 | 48.7   | N < 10  | < 10 | 48.95  |
| MARKETING                             | N < 10          | < 10       | 52.78      |            |       | 52.03  | N < 10 | < 10 | 19 15  | N < 10     | < 10 | 48.7   | N < 10  | - 10 | 48.95  |
| STEM                                  | N < 10          |            | 52.78      |            |       | 53.03  | 61.97  | 19   | 48.45  | 61.82      | 22   | 48.7   | 68.27   | 22   | 48.95  |
|                                       | N < 10          | < 10       | 52.78      |            |       | 53.03  | 64.88  | 22   | 48.45  | 56.43      | 27   | 48.7   | N < 10  | < 10 | 48.95  |
| TION, DISTRIB                         | 14 < 10         | < 10       | 32.76      |            |       | 33.03  | 04.00  | 22   | 40.43  | 30.43      | 21   | 40.7   | 11 < 10 | < 10 | 40.93  |
| UTION, &                              |                 |            |            |            |       |        |        |      |        |            |      |        |         |      |        |
| LOGISTICS                             |                 |            |            |            |       |        |        |      |        |            |      |        |         |      |        |
| N. Number of Concer                   | tratore wit     | h Test Sou | ores Inclu | ded in the | Score |        |        |      |        |            |      |        |         |      |        |

N: Number of Concentrators with Test Scores Included in the Score

<sup>\*</sup>State-required academic achievement tests were waived in 2020 due to COVID19.