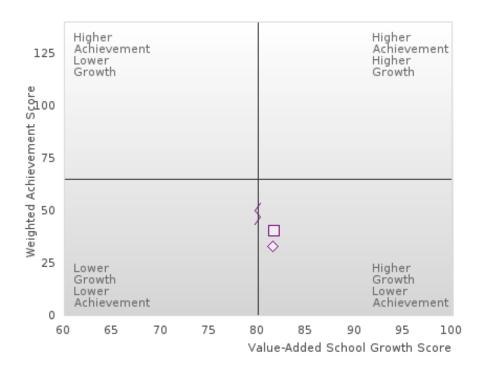

## ACADEMIC PERFORMANCE MEASURES [2S1, 2S2, 2S3]

#### Assessments Included:

Act Aspire (Grades 9 - 10) • Dynamic Learning Maps (Grades 9 - 10) • ACT (Grades 11 -12 [3-yr best])

Academic Proficiency Score Calculation:

- Weighted Achievement (Grades 9 12) and Value-Added Growth Scores (Grades 9 10) Included in Score
- Reading/Language Arts, Mathematics, and Science calculated separately
- Calculated for all schools with Grades 9, 10, 11, and/or 12

#### General Formula for Academic Proficiency Score for Each Subject

ELA Academic Proficiency Score =

ELA Weighted Achievement Score  $\times$  (0.50) + ELA Mean Value – Added Growth Score  $\times$  (0.50)