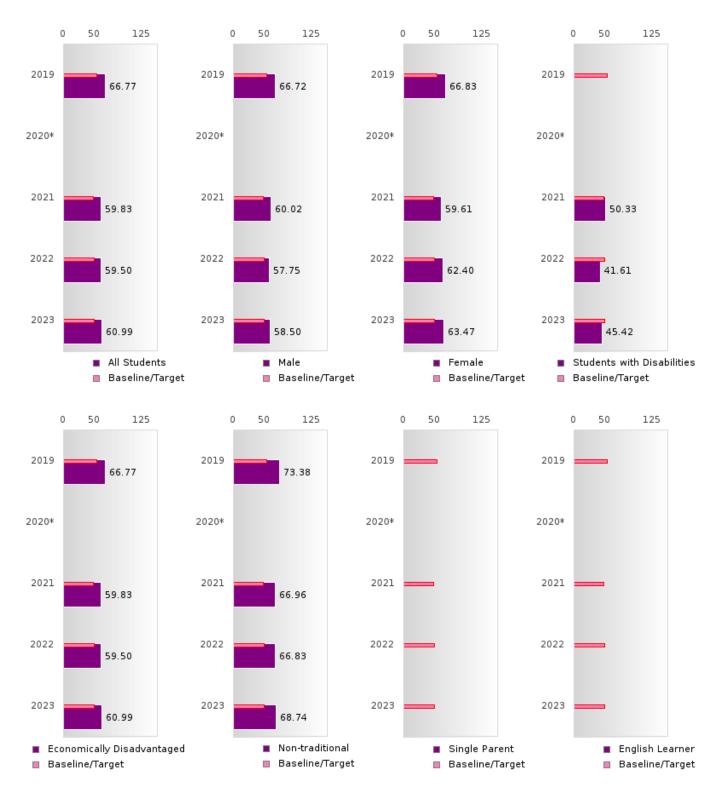

#### ACADEMIC PROFICIENCY SCORE TABLE BY SUBJECT AND SPECIAL POPULATION

| ACADEN                     | VIIC PR |      | IENCI | SCOI   |       | DLE D  | ) I SUD |      | AND    | SPECIA  |             | PULA   | HUN     |             |        |
|----------------------------|---------|------|-------|--------|-------|--------|---------|------|--------|---------|-------------|--------|---------|-------------|--------|
| RACE                       |         | 2019 |       |        | 2020* |        |         | 2021 |        |         | 2022        |        |         | 2023        |        |
|                            | Score   | N    | Base  | Score  | N     | Target | Score   | N    | Target | Score   | N           | Target | Score   | N           | Target |
|                            |         |      | line  |        |       |        |         |      |        |         |             |        |         |             |        |
|                            |         |      |       |        | REA   |        | LANGUA  |      |        |         |             |        |         |             |        |
| All Students               | 66.27   | 81   | 52.78 |        |       | 53.03  | 60.09   | 153  | 48.45  | 56.32   | 159         | 48.7   | 59.11   | 166         | 48.95  |
| Male                       | 59.27   | 48   | 52.78 |        |       | 53.03  | 56.26   | 84   | 48.45  | 55.20   | 94          | 48.7   | 55.58   | 83          | 48.95  |
| Female                     | 77.74   | 33   | 52.78 |        |       | 53.03  | 64.75   | 69   | 48.45  | 58.06   | 65          | 48.7   | 62.51   | 83          | 48.95  |
| Students with Disabilities | N < 10  | < 10 | 52.78 |        |       | 53.03  | 47.94   | 16   | 48.45  | 38.41   | 18          | 48.7   | 44.45   | 14          | 48.95  |
| Economically Disadvantaged | 66.27   | 81   | 52.78 |        |       | 53.03  | 60.09   | 153  | 48.45  | 56.32   | 159         | 48.7   | 59.11   | 166         | 48.95  |
| Non-traditional            | 78.60   | 20   | 52.78 |        |       | 53.03  | 67.16   | 37   | 48.45  | 60.22   | 53          | 48.7   | 68.40   | 35          | 48.95  |
| Single Parent              | N < 10  | < 10 | 52.78 |        |       |        | N < 10  | < 10 |        | N < 10  | < 10        | 48.7   | N < 10  | < 10        | 48.95  |
| English Learner            | N < 10  | < 10 | 52.78 |        |       |        |         | < 10 |        | N < 10  | < 10        | 48.7   | N < 10  | < 10        | 48.95  |
| Homeless                   | N < 10  | < 10 | 52.78 |        |       |        | N < 10  | < 10 |        | N < 10  | < 10        | 48.7   | N < 10  | < 10        | 48.95  |
| Foster Care                | N < 10  | < 10 | 52.78 |        |       |        | N < 10  | < 10 |        | N < 10  | < 10        | 48.7   | N < 10  | < 10        | 48.95  |
| Military Dependent         | N < 10  | < 10 | 52.78 |        |       |        | N < 10  | < 10 |        | N < 10  | < 10        | 48.7   | N < 10  | < 10        | 48.95  |
| Migrant                    | N < 10  | < 10 | 52.78 |        |       | 53 03  | N < 10  | < 10 | 48 45  | N < 10  | < 10        | 48.7   | N < 10  | < 10        | 48.95  |
| 1111614111                 | 1, 110  | 110  | 325   |        |       |        | HEMATI  |      | 10     | 1, 110  | 110         | 10.7   | 1, 1,   | 110         | 10.75  |
| All Students               | 56.51   | 81   | 46.45 |        |       | 46.7   | 54.58   | 153  | 42.27  | 52.32   | 159         | 42.52  | 49.82   | 166         | 42.77  |
| Male                       | 50.06   | 48   | 46.45 |        |       | 46.7   | 53.74   | 84   | 42.27  | 54.53   | 94          | 42.52  | 50.92   | 83          | 42.77  |
| Female                     | 65.98   | 33   | 46.45 |        |       | 46.7   | 55.60   | 69   | 42.27  | 49.10   | 65          | 42.52  | 48.84   | 83          | 42.77  |
| Students with Disabilities | N < 10  | < 10 | 46.45 |        |       | 46.7   | 43.37   | 16   | 42.27  | 41.23   | 18          | 42.52  | 40.02   | 14          | 42.77  |
| Economically Disadvantaged | 56.51   | 81   | 46.45 |        |       | 46.7   | 54.58   | 153  | 42.27  | 52.32   | 159         | 42.52  | 49.82   | 166         | 42.77  |
| Non-traditional            | 71.55   | 20   | 46.45 |        |       | 46.7   | 65.87   | 37   | 42.27  | 51.63   | 53          | 42.52  | 49.83   | 35          | 42.77  |
| Single Parent              | N < 10  | < 10 | 46.45 |        |       | 46.7   | N < 10  | < 10 |        | N < 10  | < 10        |        | N < 10  | < 10        | 42.77  |
| English Learner            | N < 10  | < 10 | 46.45 |        |       | 46.7   | N < 10  | < 10 |        | N < 10  | < 10        |        | N < 10  | < 10        | 42.77  |
| Homeless                   | N < 10  | < 10 | 46.45 |        |       | 46.7   | N < 10  | < 10 |        | N < 10  | < 10        |        | N < 10  | < 10        | 42.77  |
| Foster Care                | N < 10  | < 10 | 46.45 |        |       | 46.7   | N < 10  | < 10 |        | N < 10  | < 10        |        | N < 10  | < 10        | 42.77  |
| Military Dependent         | N < 10  | < 10 | 46.45 |        |       | 46.7   | N < 10  | < 10 |        | N < 10  | < 10        |        | N < 10  | < 10        | 42.77  |
| Migrant                    | N < 10  | < 10 | 46.45 |        |       | 46.7   | N < 10  | < 10 | 42 27  | N < 10  | < 10        | 42 52  | N < 10  | < 10        | 42.77  |
| Wilgram                    | 11 < 10 | < 10 | 40.43 |        |       |        | CIENCE  | < 10 | 42.27  | 11 < 10 | < 10        | 42.32  | 11 < 10 | <b>V</b> 10 | 72.77  |
| All Students               | 66.77   | 82   | 53.26 |        |       | 53.51  | 59.83   | 153  | 48.4   | 59.50   | 159         | 48.65  | 60.99   | 166         | 48.9   |
| Male                       | 66.72   | 49   | 53.26 |        |       | 53.51  | 60.02   | 84   | 48.4   | 57.75   | 94          | 48.65  | 58.50   | 83          | 48.9   |
| Female                     | 66.83   | 33   | 53.26 |        |       | 53.51  | 59.61   | 69   | 48.4   | 62.40   | 65          | 48.65  | 63.47   | 83          | 48.9   |
| Students with              | N < 10  | < 10 | 53.26 |        |       | 53.51  | 50.33   | 16   | 48.4   | 41.61   | 18          | 48.65  | 45.42   | 14          | 48.9   |
| Disabilities               |         |      |       |        |       |        |         |      |        |         |             |        |         |             |        |
| Economically Disadvantaged | 66.77   | 82   | 53.26 |        |       | 53.51  | 59.83   | 153  | 48.4   | 59.50   | 159         | 48.65  | 60.99   | 166         | 48.9   |
| Non-traditional            | 73.38   | 20   | 53.26 |        |       | 53.51  | 66.96   | 37   | 48.4   | 66.83   | 53          | 48.65  | 68.74   | 35          | 48.9   |
| Single Parent              | N < 10  | < 10 | 53.26 |        |       |        | N < 10  | < 10 | 48.4   | N < 10  | < 10        |        | N < 10  | < 10        | 48.9   |
| English Learner            | N < 10  | < 10 | 53.26 |        |       |        | N < 10  | < 10 | 48.4   | N < 10  | < 10        |        | N < 10  | < 10        | 48.9   |
| Homeless                   | N < 10  | < 10 | 53.26 |        |       |        | N < 10  | < 10 | 48.4   | N < 10  | < 10        |        | N < 10  | < 10        | 48.9   |
| Foster Care                | N < 10  | < 10 | 53.26 |        |       |        | N < 10  | < 10 | 48.4   | N < 10  | < 10        |        | N < 10  | < 10        | 48.9   |
| Military Dependent         | N < 10  | < 10 | 53.26 |        |       |        | N < 10  | < 10 | 48.4   | N < 10  | < 10        |        | N < 10  | < 10        | 48.9   |
| Migrant                    | N < 10  | < 10 | 53.26 |        |       | 53 51  | N < 10  | < 10 | 48.4   | N < 10  | < 10        | 48 65  | N < 10  | < 10        | 48.9   |
| 1711514111                 | 11 / 10 | 1.0  | 33.20 | 1 11 . | 0     | 55.51  | 11 110  | 10   | 10.7   | 11 110  | <b>\ 10</b> | 10.03  | 11 110  | 10          | 10.7   |