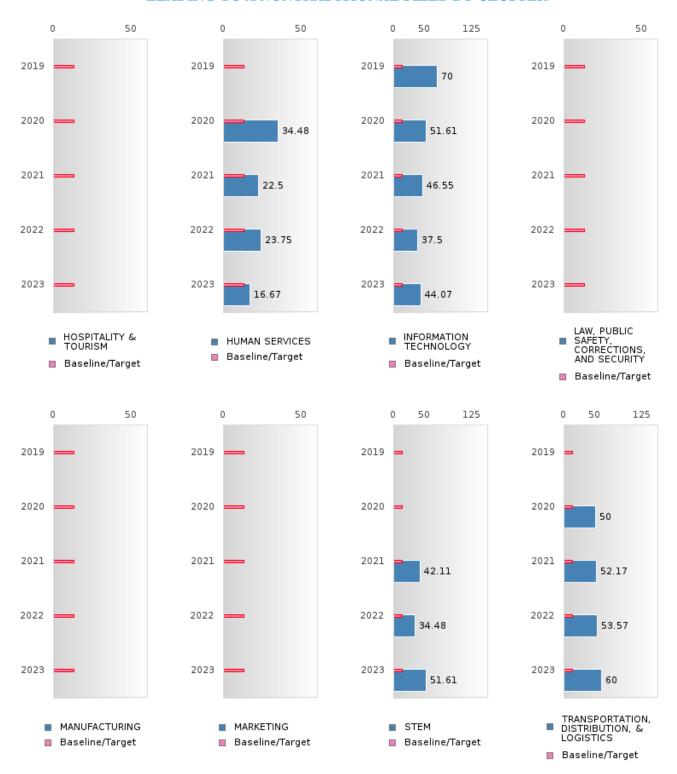

### FOUR-YEAR ADJUSTED GRADUATION RATE BY CLUSTER

| RACE          |        | 2019 |        |        | 2020  |        |        | 2021  |        |        | 2022 |        |        | 2023 |        |
|---------------|--------|------|--------|--------|-------|--------|--------|-------|--------|--------|------|--------|--------|------|--------|
|               | Score  | N    | Target | Score  | N     | Target | Score  | N     | Target | Score  | N    | Target | Score  | N    | Target |
|               |        |      | FO     | UR-YEA | R ADJ |        | COHOR  | ΓGRAI |        |        | E    |        |        |      |        |
| AGRICULTUR    | 87.00  | RV   | 87.18  | > 95   | RV    | 87.18  | > 95   | RV    | 87.18  | > 95   | RV   | 87.18  | 95.00  | RV   | 87.18  |
| E, FOOD, &    |        |      |        |        |       |        |        |       |        |        |      |        |        |      |        |
| NATURAL       |        |      |        |        |       |        |        |       |        |        |      |        |        |      |        |
| RESOURCES     |        |      |        |        |       |        |        |       |        |        |      |        |        |      |        |
| ARCHITECTU    |        |      | 87.18  |        |       | 87.18  |        |       | 87.18  |        |      | 87.18  |        |      | 87.18  |
| RE AND CONS   |        |      |        |        |       |        |        |       |        |        |      |        |        |      |        |
| TRUCTION      |        |      |        |        |       |        |        |       |        |        |      |        |        |      |        |
| ARTS, A/V,    | N < 10 | < 10 | 87.18  | N < 10 | < 10  | 87.18  |        |       | 87.18  |        |      | 87.18  | N < 10 | < 10 | 87.18  |
| TECHNOLOGY    |        |      |        |        |       |        |        |       |        |        |      |        |        |      |        |
| & COMMUNIC    |        |      |        |        |       |        |        |       |        |        |      |        |        |      |        |
| ATIONS        |        |      |        |        |       |        |        |       |        |        |      |        |        |      |        |
| BUSINESS MA   | N < 10 | < 10 | 87.18  | > 95   | RV    | 87.18  | > 95   | RV    | 87.18  | > 95   | RV   | 87.18  | > 95   | RV   | 87.18  |
| NAGEMENT &    |        |      |        |        |       |        |        |       |        |        |      |        |        |      |        |
| ADMINISTRAT   |        |      |        |        |       |        |        |       |        |        |      |        |        |      |        |
| ION           |        |      |        |        |       |        |        |       |        |        |      |        |        |      |        |
| EDUCATION     | N < 10 | < 10 | 87.18  | N < 10 | < 10  | 87.18  | N < 10 | < 10  | 87.18  |        |      | 87.18  |        |      | 87.18  |
| AND           |        |      |        |        |       |        |        |       |        |        |      |        |        |      |        |
| TRAINING      |        |      |        |        |       |        |        |       |        |        |      |        |        |      |        |
| FINANCE       | > 95   | RV   | 87.18  | > 95   | RV    | 87.18  | N < 10 | < 10  | 87.18  | N < 10 | < 10 | 87.18  | N < 10 | < 10 | 87.18  |
| GOVERNMEN     |        |      | 87.18  |        |       | 87.18  |        |       | 87.18  |        |      | 87.18  |        |      | 87.18  |
| T AND PUBLIC  |        |      |        |        |       |        |        |       |        |        |      |        |        |      |        |
| ADMINISTRAT   |        |      |        |        |       |        |        |       |        |        |      |        |        |      |        |
| ION           |        |      |        |        |       |        |        |       |        |        |      |        |        |      |        |
| HEALTH        |        |      | 87.18  | N < 10 | < 10  | 87.18  | N < 10 | < 10  | 87.18  |        |      | 87.18  |        |      | 87.18  |
| SCIENCES      |        |      |        |        |       |        |        |       |        |        |      |        |        |      |        |
| HOSPITALITY   | N < 10 | < 10 | 87.18  | > 95   | RV    | 87.18  | N < 10 | < 10  | 87.18  | > 95   | RV   | 87.18  | N < 10 | < 10 | 87.18  |
| & TOURISM     |        |      |        |        |       |        |        |       |        |        |      |        |        |      |        |
| HUMAN         | > 95   | RV   | 87.18  | > 95   | RV    | 87.18  | > 95   | RV    | 87.18  | > 95   | RV   | 87.18  | > 95   | RV   | 87.18  |
| SERVICES      |        |      |        |        |       |        |        |       |        |        |      |        |        |      |        |
| INFORMATIO    | > 95   | RV   | 87.18  | > 95   | RV    | 87.18  | N < 10 | < 10  | 87.18  | > 95   | RV   | 87.18  | > 95   | RV   | 87.18  |
| N             |        |      |        |        |       |        |        |       |        |        |      |        |        |      |        |
| TECHNOLOGY    |        |      |        |        |       |        |        |       |        |        |      |        |        |      |        |
| LAW, PUBLIC   |        |      | 87.18  |        |       | 87.18  |        |       | 87.18  |        |      | 87.18  |        |      | 87.18  |
| SAFETY,       |        |      |        |        |       |        |        |       |        |        |      |        |        |      |        |
| CORRECTION    |        |      |        |        |       |        |        |       |        |        |      |        |        |      |        |
| S, AND        |        |      |        |        |       |        |        |       |        |        |      |        |        |      |        |
| SECURITY      |        |      |        |        |       |        |        |       |        |        |      |        |        |      |        |
| MANUFACTU     |        |      | 87.18  |        |       | 87.18  |        |       | 87.18  |        |      | 87.18  |        |      | 87.18  |
| RING          |        |      |        |        |       |        |        |       |        |        |      |        |        |      |        |
|               | N < 10 | < 10 |        | N < 10 | < 10  |        | N < 10 | < 10  |        | N < 10 | < 10 |        | N < 10 |      | 87.18  |
| STEM          |        |      | 87.18  |        |       |        | N < 10 | < 10  |        | N < 10 | < 10 | 87.18  | > 95   | RV   | 87.18  |
| TRANSPORTA    | N < 10 | < 10 | 87.18  | > 95   | RV    | 87.18  | N < 10 | < 10  | 87.18  | > 95   | RV   | 87.18  | N < 10 | < 10 | 87.18  |
| TION, DISTRIB |        |      |        |        |       |        |        |       |        |        |      |        |        |      |        |
| UTION, &      |        |      |        |        |       |        |        |       |        |        |      |        |        |      |        |
| LOGISTICS     |        |      |        |        |       |        |        |       |        |        |      |        |        |      |        |

### FIVE-YEAR EXTENDED ADJUSTED GRADUATION RATE BY CLUSTER

| RACE          |        | 2019 |        |        | 2020  |        |        | 2021  |        |        | 2022 |          |        | 2023 |        |
|---------------|--------|------|--------|--------|-------|--------|--------|-------|--------|--------|------|----------|--------|------|--------|
|               | Score  | N    | Target | Score  | N     | Target | Score  | N     | Target | Score  | N    | Target   | Score  | N    | Target |
|               |        | F    |        | AR EXT | ENDEI |        |        | DHORT |        | JATION | RATE | <u> </u> |        |      |        |
| AGRICULTUR    | 69.00  | RV   | 90.4   | 87.00  | RV    | 90.4   | > 95   | RV    | 90.4   | > 95   | RV   | 90.4     | > 95   | RV   | 90.4   |
| E, FOOD, &    |        |      |        |        |       |        |        |       |        |        |      |          |        |      |        |
| NATURAL       |        |      |        |        |       |        |        |       |        |        |      |          |        |      |        |
| RESOURCES     |        |      |        |        |       |        |        |       |        |        |      |          |        |      |        |
| ARCHITECTU    |        |      | 90.4   |        |       | 90.4   |        |       | 90.4   |        |      | 90.4     |        |      | 90.4   |
| RE AND CONS   |        |      |        |        |       |        |        |       |        |        |      |          |        |      |        |
| TRUCTION      |        |      |        |        |       |        |        |       |        |        |      |          |        |      |        |
| ARTS, A/V,    | > 95   | RV   | 90.4   | N < 10 | < 10  | 90.4   | N < 10 | < 10  | 90.4   |        |      | 90.4     |        |      | 90.4   |
| TECHNOLOGY    |        |      |        |        |       |        |        |       |        |        |      |          |        |      |        |
| & COMMUNIC    |        |      |        |        |       |        |        |       |        |        |      |          |        |      |        |
| ATIONS        |        |      |        |        |       |        |        |       |        |        |      |          |        |      |        |
| BUSINESS MA   | > 95   | RV   | 90.4   | N < 10 | < 10  | 90.4   | > 95   | RV    | 90.4   | > 95   | RV   | 90.4     | > 95   | RV   | 90.4   |
| NAGEMENT &    |        |      |        |        |       |        |        |       |        |        |      |          |        |      |        |
| ADMINISTRAT   |        |      |        |        |       |        |        |       |        |        |      |          |        |      |        |
| ION           |        |      |        |        |       |        |        |       |        |        |      |          |        |      |        |
| EDUCATION     | N < 10 | < 10 | 90.4   | N < 10 | < 10  | 90.4   | N < 10 | < 10  | 90.4   | N < 10 | < 10 | 90.4     |        |      | 90.4   |
| AND           |        |      |        |        |       |        |        |       |        |        |      |          |        |      |        |
| TRAINING      |        |      |        |        |       |        |        |       |        |        |      |          |        |      |        |
| FINANCE       | > 95   | RV   | 90.4   | > 95   | RV    | 90.4   | > 95   | RV    | 90.4   | N < 10 | < 10 | 90.4     | N < 10 | < 10 | 90.4   |
| GOVERNMEN     |        |      | 90.4   |        |       | 90.4   |        |       | 90.4   |        |      | 90.4     |        |      | 90.4   |
| T AND PUBLIC  |        |      |        |        |       |        |        |       |        |        |      |          |        |      |        |
| ADMINISTRAT   |        |      |        |        |       |        |        |       |        |        |      |          |        |      |        |
| ION           |        |      |        |        |       |        |        |       |        |        |      |          |        |      |        |
| HEALTH        | N < 10 | < 10 | 90.4   |        |       | 90.4   | N < 10 | < 10  | 90.4   | N < 10 | < 10 | 90.4     |        |      | 90.4   |
| SCIENCES      |        |      |        |        |       |        |        |       |        |        |      |          |        |      |        |
| HOSPITALITY   | > 95   | RV   | 90.4   | N < 10 | < 10  | 90.4   | > 95   | RV    | 90.4   | N < 10 | < 10 | 90.4     | > 95   | RV   | 90.4   |
| & TOURISM     |        |      |        |        |       |        |        |       |        |        |      |          |        |      |        |
| HUMAN         | > 95   | RV   | 90.4   | > 95   | RV    | 90.4   | > 95   | RV    | 90.4   | > 95   | RV   | 90.4     | > 95   | RV   | 90.4   |
| SERVICES      |        |      |        |        |       |        |        |       |        |        |      |          |        |      |        |
| INFORMATIO    | > 95   | RV   | 90.4   | > 95   | RV    | 90.4   | > 95   | RV    | 90.4   | N < 10 | < 10 | 90.4     | > 95   | RV   | 90.4   |
| N             |        |      |        |        |       |        |        |       |        |        |      |          |        |      |        |
| TECHNOLOGY    |        |      |        |        |       |        |        |       |        |        |      |          |        |      |        |
| LAW, PUBLIC   |        |      | 90.4   |        |       | 90.4   |        |       | 90.4   |        |      | 90.4     |        |      | 90.4   |
| SAFETY,       |        |      |        |        |       |        |        |       |        |        |      |          |        |      |        |
| CORRECTION    |        |      |        |        |       |        |        |       |        |        |      |          |        |      |        |
| S, AND        |        |      |        |        |       |        |        |       |        |        |      |          |        |      |        |
| SECURITY      |        |      |        |        |       |        |        |       |        |        |      |          |        |      |        |
| MANUFACTU     |        |      | 90.4   |        |       | 90.4   |        |       | 90.4   |        |      | 90.4     |        |      | 90.4   |
| RING          |        |      |        |        |       |        |        |       |        |        |      |          |        |      |        |
| MARKETING     | N < 10 | < 10 | 90.4   | N < 10 | < 10  | 90.4   | N < 10 | < 10  | 90.4   | N < 10 | < 10 |          | N < 10 | < 10 | 90.4   |
| STEM          |        |      | 90.4   |        |       | 90.4   |        |       | 90.4   | N < 10 | < 10 | 90.4     | N < 10 | < 10 | 90.4   |
| TRANSPORTA    |        |      | 90.4   | N < 10 | < 10  | 90.4   | > 95   | RV    | 90.4   | N < 10 | < 10 | 90.4     | > 95   | RV   | 90.4   |
| TION, DISTRIB |        |      |        |        |       |        |        |       |        |        |      |          |        |      |        |
| UTION, &      |        |      |        |        |       |        |        |       |        |        |      |          |        |      |        |
| LOGISTICS     |        |      |        |        |       |        |        |       |        |        |      |          |        |      |        |