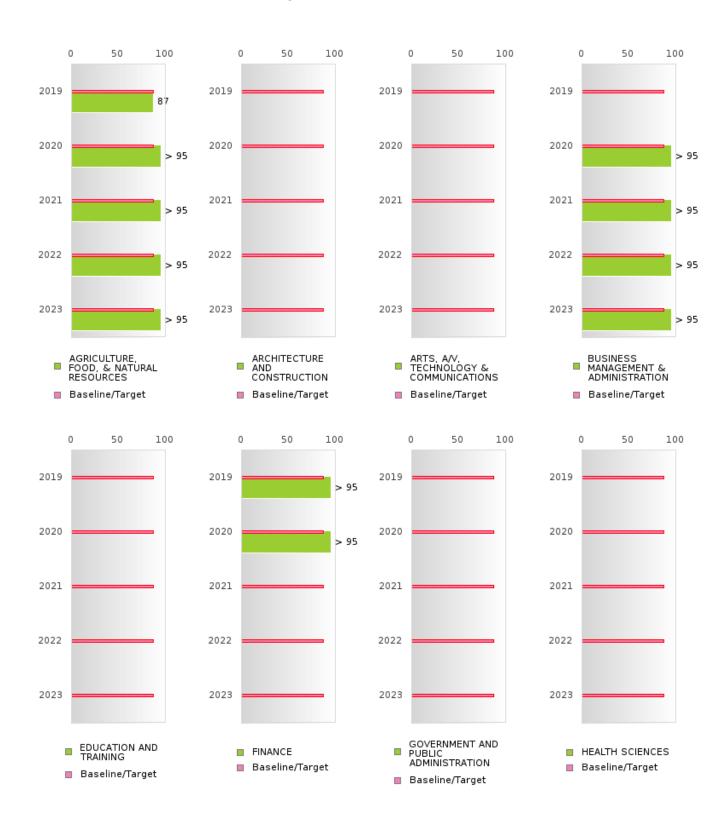

### FOUR-YEAR ADJUSTED GRADUATION RATE BY CLUSTER

| RACE          |        | 2019 |        |        | 2020  |        |        | 2021  |        |        | 2022 |        |        | 2023 |        |
|---------------|--------|------|--------|--------|-------|--------|--------|-------|--------|--------|------|--------|--------|------|--------|
|               | Score  | N    | Target | Score  | N     | Target | Score  | N     | Target | Score  | N    | Target | Score  | N    | Target |
|               |        |      | FO     | UR-YEA | R ADJ |        | COHOR  | ΓGRAI |        |        | E    |        |        |      |        |
| AGRICULTUR    | 87.00  | RV   | 87.18  | > 95   | RV    | 87.18  | > 95   | RV    | 87.18  | > 95   | RV   | 87.18  | 95.00  | RV   | 87.18  |
| E, FOOD, &    |        |      |        |        |       |        |        |       |        |        |      |        |        |      |        |
| NATURAL       |        |      |        |        |       |        |        |       |        |        |      |        |        |      |        |
| RESOURCES     |        |      |        |        |       |        |        |       |        |        |      |        |        |      |        |
| ARCHITECTU    |        |      | 87.18  |        |       | 87.18  |        |       | 87.18  |        |      | 87.18  |        |      | 87.18  |
| RE AND CONS   |        |      |        |        |       |        |        |       |        |        |      |        |        |      |        |
| TRUCTION      |        |      |        |        |       |        |        |       |        |        |      |        |        |      |        |
| ARTS, A/V,    | N < 10 | < 10 | 87.18  | N < 10 | < 10  | 87.18  |        |       | 87.18  |        |      | 87.18  | N < 10 | < 10 | 87.18  |
| TECHNOLOGY    |        |      |        |        |       |        |        |       |        |        |      |        |        |      |        |
| & COMMUNIC    |        |      |        |        |       |        |        |       |        |        |      |        |        |      |        |
| ATIONS        |        |      |        |        |       |        |        |       |        |        |      |        |        |      |        |
| BUSINESS MA   | N < 10 | < 10 | 87.18  | > 95   | RV    | 87.18  | > 95   | RV    | 87.18  | > 95   | RV   | 87.18  | > 95   | RV   | 87.18  |
| NAGEMENT &    |        |      |        |        |       |        |        |       |        |        |      |        |        |      |        |
| ADMINISTRAT   |        |      |        |        |       |        |        |       |        |        |      |        |        |      |        |
| ION           |        |      |        |        |       |        |        |       |        |        |      |        |        |      |        |
| EDUCATION     | N < 10 | < 10 | 87.18  | N < 10 | < 10  | 87.18  | N < 10 | < 10  | 87.18  |        |      | 87.18  |        |      | 87.18  |
| AND           |        |      |        |        |       |        |        |       |        |        |      |        |        |      |        |
| TRAINING      |        |      |        |        |       |        |        |       |        |        |      |        |        |      |        |
| FINANCE       | > 95   | RV   | 87.18  | > 95   | RV    | 87.18  | N < 10 | < 10  | 87.18  | N < 10 | < 10 | 87.18  | N < 10 | < 10 | 87.18  |
| GOVERNMEN     |        |      | 87.18  |        |       | 87.18  |        |       | 87.18  |        |      | 87.18  |        |      | 87.18  |
| T AND PUBLIC  |        |      |        |        |       |        |        |       |        |        |      |        |        |      |        |
| ADMINISTRAT   |        |      |        |        |       |        |        |       |        |        |      |        |        |      |        |
| ION           |        |      |        |        |       |        |        |       |        |        |      |        |        |      |        |
| HEALTH        |        |      | 87.18  | N < 10 | < 10  | 87.18  | N < 10 | < 10  | 87.18  |        |      | 87.18  |        |      | 87.18  |
| SCIENCES      |        |      |        |        |       |        |        |       |        |        |      |        |        |      |        |
| HOSPITALITY   | N < 10 | < 10 | 87.18  | > 95   | RV    | 87.18  | N < 10 | < 10  | 87.18  | > 95   | RV   | 87.18  | N < 10 | < 10 | 87.18  |
| & TOURISM     |        |      |        |        |       |        |        |       |        |        |      |        |        |      |        |
| HUMAN         | > 95   | RV   | 87.18  | > 95   | RV    | 87.18  | > 95   | RV    | 87.18  | > 95   | RV   | 87.18  | > 95   | RV   | 87.18  |
| SERVICES      |        |      |        |        |       |        |        |       |        |        |      |        |        |      |        |
| INFORMATIO    | > 95   | RV   | 87.18  | > 95   | RV    | 87.18  | N < 10 | < 10  | 87.18  | > 95   | RV   | 87.18  | > 95   | RV   | 87.18  |
| N             |        |      |        |        |       |        |        |       |        |        |      |        |        |      |        |
| TECHNOLOGY    |        |      |        |        |       |        |        |       |        |        |      |        |        |      |        |
| LAW, PUBLIC   |        |      | 87.18  |        |       | 87.18  |        |       | 87.18  |        |      | 87.18  |        |      | 87.18  |
| SAFETY,       |        |      |        |        |       |        |        |       |        |        |      |        |        |      |        |
| CORRECTION    |        |      |        |        |       |        |        |       |        |        |      |        |        |      |        |
| S, AND        |        |      |        |        |       |        |        |       |        |        |      |        |        |      |        |
| SECURITY      |        |      |        |        |       |        |        |       |        |        |      |        |        |      |        |
| MANUFACTU     |        |      | 87.18  |        |       | 87.18  |        |       | 87.18  |        |      | 87.18  |        |      | 87.18  |
| RING          |        |      |        |        |       |        |        |       |        |        |      |        |        |      |        |
|               | N < 10 | < 10 |        | N < 10 | < 10  |        | N < 10 | < 10  |        | N < 10 | < 10 |        | N < 10 |      | 87.18  |
| STEM          |        |      | 87.18  |        |       |        | N < 10 | < 10  |        | N < 10 | < 10 | 87.18  | > 95   | RV   | 87.18  |
| TRANSPORTA    | N < 10 | < 10 | 87.18  | > 95   | RV    | 87.18  | N < 10 | < 10  | 87.18  | > 95   | RV   | 87.18  | N < 10 | < 10 | 87.18  |
| TION, DISTRIB |        |      |        |        |       |        |        |       |        |        |      |        |        |      |        |
| UTION, &      |        |      |        |        |       |        |        |       |        |        |      |        |        |      |        |
| LOGISTICS     |        |      |        |        |       |        |        |       |        |        |      |        |        |      |        |