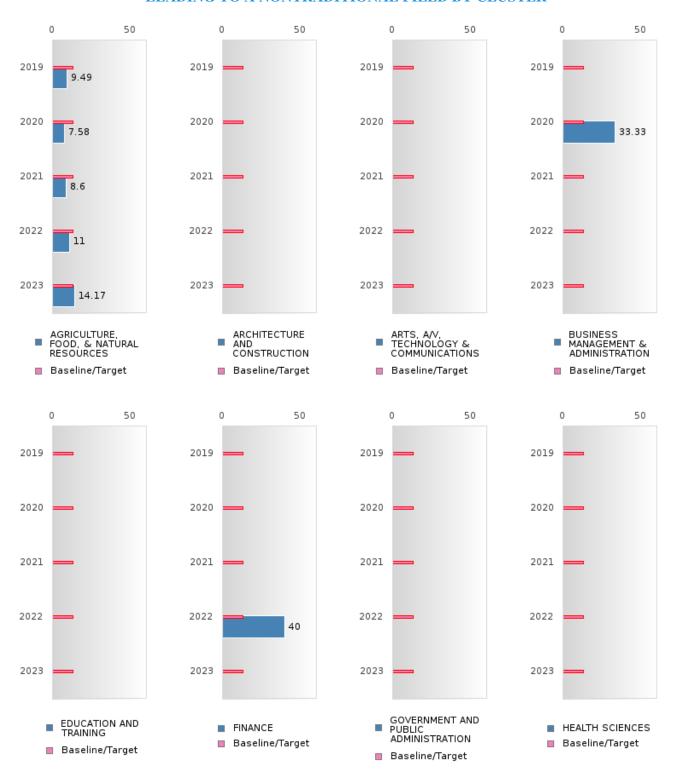

### FOUR-YEAR ADJUSTED GRADUATION RATE BY CLUSTER

| RACE          |        | 2019 |        |        | 2020  |        |        | 2021  |        |        | 2022 |        |        | 2023 |        |
|---------------|--------|------|--------|--------|-------|--------|--------|-------|--------|--------|------|--------|--------|------|--------|
|               | Score  | N    | Target | Score  | N     | Target | Score  | N     | Target | Score  | N    | Target | Score  | N    | Target |
|               |        |      | FO     | UR-YEA | R ADJ |        | COHOR  | ΓGRAI |        |        | E    |        |        |      |        |
| AGRICULTUR    | 87.00  | RV   | 87.18  | > 95   | RV    | 87.18  | > 95   | RV    | 87.18  | > 95   | RV   | 87.18  | 95.00  | RV   | 87.18  |
| E, FOOD, &    |        |      |        |        |       |        |        |       |        |        |      |        |        |      |        |
| NATURAL       |        |      |        |        |       |        |        |       |        |        |      |        |        |      |        |
| RESOURCES     |        |      |        |        |       |        |        |       |        |        |      |        |        |      |        |
| ARCHITECTU    |        |      | 87.18  |        |       | 87.18  |        |       | 87.18  |        |      | 87.18  |        |      | 87.18  |
| RE AND CONS   |        |      |        |        |       |        |        |       |        |        |      |        |        |      |        |
| TRUCTION      |        |      |        |        |       |        |        |       |        |        |      |        |        |      |        |
| ARTS, A/V,    | N < 10 | < 10 | 87.18  | N < 10 | < 10  | 87.18  |        |       | 87.18  |        |      | 87.18  | N < 10 | < 10 | 87.18  |
| TECHNOLOGY    |        |      |        |        |       |        |        |       |        |        |      |        |        |      |        |
| & COMMUNIC    |        |      |        |        |       |        |        |       |        |        |      |        |        |      |        |
| ATIONS        |        |      |        |        |       |        |        |       |        |        |      |        |        |      |        |
| BUSINESS MA   | N < 10 | < 10 | 87.18  | > 95   | RV    | 87.18  | > 95   | RV    | 87.18  | > 95   | RV   | 87.18  | > 95   | RV   | 87.18  |
| NAGEMENT &    |        |      |        |        |       |        |        |       |        |        |      |        |        |      |        |
| ADMINISTRAT   |        |      |        |        |       |        |        |       |        |        |      |        |        |      |        |
| ION           |        |      |        |        |       |        |        |       |        |        |      |        |        |      |        |
| EDUCATION     | N < 10 | < 10 | 87.18  | N < 10 | < 10  | 87.18  | N < 10 | < 10  | 87.18  |        |      | 87.18  |        |      | 87.18  |
| AND           |        |      |        |        |       |        |        |       |        |        |      |        |        |      |        |
| TRAINING      |        |      |        |        |       |        |        |       |        |        |      |        |        |      |        |
| FINANCE       | > 95   | RV   | 87.18  | > 95   | RV    | 87.18  | N < 10 | < 10  | 87.18  | N < 10 | < 10 | 87.18  | N < 10 | < 10 | 87.18  |
| GOVERNMEN     |        |      | 87.18  |        |       | 87.18  |        |       | 87.18  |        |      | 87.18  |        |      | 87.18  |
| T AND PUBLIC  |        |      |        |        |       |        |        |       |        |        |      |        |        |      |        |
| ADMINISTRAT   |        |      |        |        |       |        |        |       |        |        |      |        |        |      |        |
| ION           |        |      |        |        |       |        |        |       |        |        |      |        |        |      |        |
| HEALTH        |        |      | 87.18  | N < 10 | < 10  | 87.18  | N < 10 | < 10  | 87.18  |        |      | 87.18  |        |      | 87.18  |
| SCIENCES      |        |      |        |        |       |        |        |       |        |        |      |        |        |      |        |
| HOSPITALITY   | N < 10 | < 10 | 87.18  | > 95   | RV    | 87.18  | N < 10 | < 10  | 87.18  | > 95   | RV   | 87.18  | N < 10 | < 10 | 87.18  |
| & TOURISM     |        |      |        |        |       |        |        |       |        |        |      |        |        |      |        |
| HUMAN         | > 95   | RV   | 87.18  | > 95   | RV    | 87.18  | > 95   | RV    | 87.18  | > 95   | RV   | 87.18  | > 95   | RV   | 87.18  |
| SERVICES      |        |      |        |        |       |        |        |       |        |        |      |        |        |      |        |
| INFORMATIO    | > 95   | RV   | 87.18  | > 95   | RV    | 87.18  | N < 10 | < 10  | 87.18  | > 95   | RV   | 87.18  | > 95   | RV   | 87.18  |
| N             |        |      |        |        |       |        |        |       |        |        |      |        |        |      |        |
| TECHNOLOGY    |        |      |        |        |       |        |        |       |        |        |      |        |        |      |        |
| LAW, PUBLIC   |        |      | 87.18  |        |       | 87.18  |        |       | 87.18  |        |      | 87.18  |        |      | 87.18  |
| SAFETY,       |        |      |        |        |       |        |        |       |        |        |      |        |        |      |        |
| CORRECTION    |        |      |        |        |       |        |        |       |        |        |      |        |        |      |        |
| S, AND        |        |      |        |        |       |        |        |       |        |        |      |        |        |      |        |
| SECURITY      |        |      |        |        |       |        |        |       |        |        |      |        |        |      |        |
| MANUFACTU     |        |      | 87.18  |        |       | 87.18  |        |       | 87.18  |        |      | 87.18  |        |      | 87.18  |
| RING          |        |      |        |        |       |        |        |       |        |        |      |        |        |      |        |
|               | N < 10 | < 10 |        | N < 10 | < 10  |        | N < 10 | < 10  |        | N < 10 | < 10 |        | N < 10 |      | 87.18  |
| STEM          |        |      | 87.18  |        |       |        | N < 10 | < 10  |        | N < 10 | < 10 | 87.18  | > 95   | RV   | 87.18  |
| TRANSPORTA    | N < 10 | < 10 | 87.18  | > 95   | RV    | 87.18  | N < 10 | < 10  | 87.18  | > 95   | RV   | 87.18  | N < 10 | < 10 | 87.18  |
| TION, DISTRIB |        |      |        |        |       |        |        |       |        |        |      |        |        |      |        |
| UTION, &      |        |      |        |        |       |        |        |       |        |        |      |        |        |      |        |
| LOGISTICS     |        |      |        |        |       |        |        |       |        |        |      |        |        |      |        |