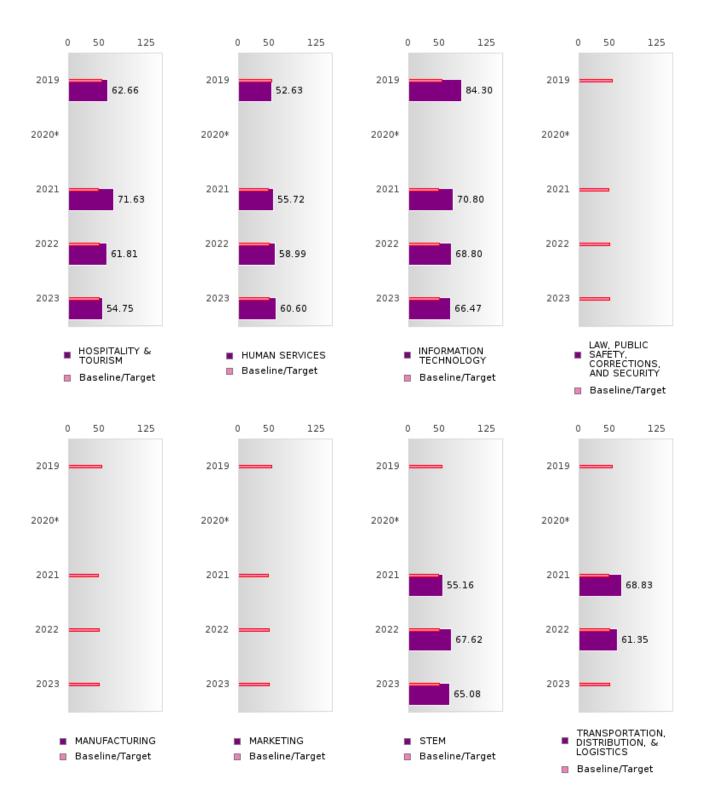

#### ACADEMIC PROFICIENCY SCORE TABLE BY READING LANGUAGE ARTS AND CLUSTER

| RACE                                  | RACE 2019 2020* |            |            |            |       |        |        | 2021 | H (GC) | 2022       |      |        | 2023    |      |        |
|---------------------------------------|-----------------|------------|------------|------------|-------|--------|--------|------|--------|------------|------|--------|---------|------|--------|
|                                       | Score           | N          | Base       | Score      | N     | Target | Score  | N    | Target | Score      | N    | Target | Score   | N    | Target |
|                                       |                 |            | line       |            |       |        |        |      |        |            |      |        |         |      |        |
|                                       |                 |            |            |            | REA   |        | LANGUA |      | _      |            |      |        |         |      |        |
| AGRICULTUR                            | 66.21           | 34         | 52.78      |            |       | 53.03  | 50.10  | 52   | 48.45  | 50.31      | 64   | 48.7   | 51.49   | 54   | 48.95  |
| E, FOOD, &                            |                 |            |            |            |       |        |        |      |        |            |      |        |         |      |        |
| NATURAL                               |                 |            |            |            |       |        |        |      |        |            |      |        |         |      |        |
| RESOURCES                             | NT 10           | 1.0        | 50.50      |            |       | 52.02  | NT 10  | 10   | 40.45  | NT 10      | 1.0  | 40.7   | NT 10   | 10   | 40.05  |
|                                       | N < 10          | < 10       | 52.78      |            |       | 53.03  | N < 10 | < 10 | 48.45  | N < 10     | < 10 | 48.7   | N < 10  | < 10 | 48.95  |
| RE AND CONS                           |                 |            |            |            |       |        |        |      |        |            |      |        |         |      |        |
| TRUCTION                              | NT + 10         | - 10       | 50.70      |            |       | 52.02  | N . 10 | - 10 | 10.15  | NT - 10    | - 10 | 40.7   | NT - 10 | - 10 | 40.05  |
| · · · · · · · · · · · · · · · · · · · | N < 10          | < 10       | 52.78      |            |       | 55.05  | N < 10 | < 10 | 48.45  | N < 10     | < 10 | 48.7   | N < 10  | < 10 | 48.95  |
| TECHNOLOGY                            |                 |            |            |            |       |        |        |      |        |            |      |        |         |      |        |
| & COMMUNIC ATIONS                     |                 |            |            |            |       |        |        |      |        |            |      |        |         |      |        |
| BUSINESS MA                           | 64.58           | 12         | 52.78      |            |       | 53.03  | 66.02  | 26   | 48.45  | 56.43      | 27   | 48.7   | 56.63   | 42   | 48.95  |
| NAGEMENT &                            | 04.50           | 12         | 32.10      |            |       | 33.03  | 00.02  | 20   | 40.45  | 30.43      | 41   | 40.7   | 30.03   | 42   | 40.73  |
| ADMINISTRAT                           |                 |            |            |            |       |        |        |      |        |            |      |        |         |      |        |
| ION                                   |                 |            |            |            |       |        |        |      |        |            |      |        |         |      |        |
| EDUCATION                             | N < 10          | < 10       | 52.78      |            |       | 53.03  | N < 10 | < 10 | 48,45  | N < 10     | < 10 | 48.7   | N < 10  | < 10 | 48.95  |
| AND                                   | 1, , , , ,      | ,          | 02         |            |       | 00.00  | 1, ,   |      |        | 1, , , , , |      |        | 1,      |      | .0.,   |
| TRAINING                              |                 |            |            |            |       |        |        |      |        |            |      |        |         |      |        |
| FINANCE                               | 52.00           | 25         | 52.78      |            |       | 53.03  | N < 10 | < 10 | 48.45  | 67.05      | 10   | 48.7   | N < 10  | < 10 | 48.95  |
| GOVERNMEN                             | N < 10          |            | 52.78      |            |       | 53.03  | N < 10 | < 10 |        | N < 10     | < 10 |        | N < 10  |      | 48.95  |
| T AND PUBLIC                          |                 |            |            |            |       |        |        |      |        |            |      |        |         |      |        |
| ADMINISTRAT                           |                 |            |            |            |       |        |        |      |        |            |      |        |         |      |        |
| ION                                   |                 |            |            |            |       |        |        |      |        |            |      |        |         |      |        |
| HEALTH                                | N < 10          | < 10       | 52.78      |            |       | 53.03  | N < 10 | < 10 | 48.45  | N < 10     | < 10 | 48.7   | N < 10  | < 10 | 48.95  |
| SCIENCES                              |                 |            |            |            |       |        |        |      |        |            |      |        |         |      |        |
| HOSPITALITY                           | 74.61           | 12         | 52.78      |            |       | 53.03  | 60.88  | 18   | 48.45  | 54.71      | 22   | 48.7   | 51.81   | 16   | 48.95  |
| & TOURISM                             |                 |            |            |            |       |        |        |      |        |            |      |        |         |      |        |
| HUMAN                                 | 44.74           | 19         | 52.78      |            |       | 53.03  | 60.83  | 49   | 48.45  | 53.74      | 43   | 48.7   | 55.63   | 56   | 48.95  |
| SERVICES                              |                 |            |            |            |       |        |        |      |        |            |      |        |         |      |        |
| INFORMATIO                            | 69.67           | 18         | 52.78      |            |       | 53.03  | 73.66  | 48   | 48.45  | 67.90      | 58   | 48.7   | 64.31   | 41   | 48.95  |
| N                                     |                 |            |            |            |       |        |        |      |        |            |      |        |         |      |        |
| TECHNOLOGY                            | 37 10           | 1.0        | 55.50      |            |       | 72.02  | 37 10  | 10   | 10.45  | 37 10      | 10   | 12.5   | 10      | 10   | 10.05  |
| LAW, PUBLIC                           | N < 10          | < 10       | 52.78      |            |       | 53.03  | N < 10 | < 10 | 48.45  | N < 10     | < 10 | 48.7   | N < 10  | < 10 | 48.95  |
| SAFETY,                               |                 |            |            |            |       |        |        |      |        |            |      |        |         |      |        |
| CORRECTION                            |                 |            |            |            |       |        |        |      |        |            |      |        |         |      |        |
| S, AND                                |                 |            |            |            |       |        |        |      |        |            |      |        |         |      |        |
| SECURITY                              | NI - 10         | - 10       | 50.70      |            |       | 52.02  | N - 10 | - 10 | 10.15  | NI - 10    | - 10 | 10.7   | NI - 10 | - 10 | 19.05  |
| MANUFACTU<br>RING                     | N < 10          | < 10       | 52.78      |            |       | 55.05  | N < 10 | < 10 | 48.45  | N < 10     | < 10 | 48.7   | N < 10  | < 10 | 48.95  |
| MARKETING                             | N < 10          | < 10       | 52.78      |            |       | 52.03  | N < 10 | < 10 | 19 15  | N < 10     | < 10 | 48.7   | N < 10  | - 10 | 48.95  |
| STEM                                  | N < 10          |            | 52.78      |            |       | 53.03  | 61.97  | 19   | 48.45  | 61.82      | 22   | 48.7   | 68.27   | 22   | 48.95  |
|                                       | N < 10          | < 10       | 52.78      |            |       | 53.03  | 64.88  | 22   | 48.45  | 56.43      | 27   | 48.7   | N < 10  | < 10 | 48.95  |
| TION, DISTRIB                         | 14 < 10         | < 10       | 32.76      |            |       | 33.03  | 04.00  | 22   | 40.43  | 30.43      | 21   | 40.7   | 11 < 10 | < 10 | 40.93  |
| UTION, &                              |                 |            |            |            |       |        |        |      |        |            |      |        |         |      |        |
| LOGISTICS                             |                 |            |            |            |       |        |        |      |        |            |      |        |         |      |        |
| N. Number of Concer                   | tratore wit     | h Test Sou | ores Inclu | ded in the | Score |        |        |      |        |            |      |        |         |      |        |

N: Number of Concentrators with Test Scores Included in the Score

<sup>\*</sup>State-required academic achievement tests were waived in 2020 due to COVID19.