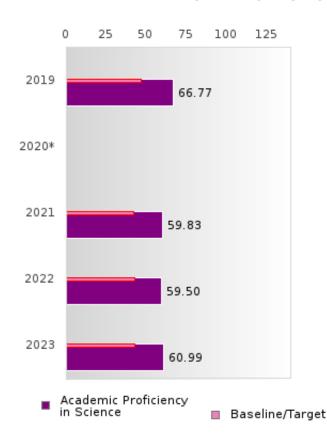

#### ACADEMIC PROFICIENCY SCORE IN SCIENCE

| YEAR  | SCORE | BASELINE/<br>TARGET | N   |
|-------|-------|---------------------|-----|
| 2019  | 66.77 | 53.26               | 82  |
| 2020* |       | 53.51               |     |
| 2021  | 59.83 | 48.4                | 153 |
| 2022  | 59.50 | 48.65               | 159 |
| 2023  | 60.99 | 48.9                | 166 |