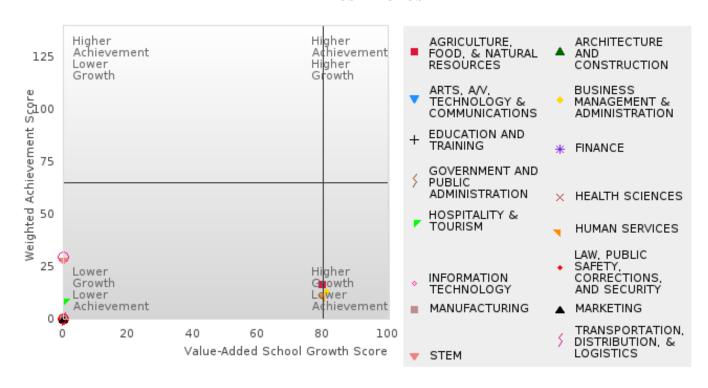

## ACADEMIC PERFORMANCE MEASURES [2S1, 2S2, 2S3]

### MCGEHEE SCHOOL DISTRICT

The Academic Proficiency Performance Measures (Reading/Language Arts [181]; Mathematics [182]; Science [1S3]) in Arkansas's approved Perkins V plan are designed to align with the achievement and growth measures in Arkansas's approved ESSA plan. This alignment provides schools with a unified focus on increased rigor and relevance in student learning opportunities within a student-focused learning system to improve academic proficiency and increase students' readiness for college, career, and community engagement.

#### Assessments Included:

Act Aspire (Grades 9 - 10) • Dynamic Learning Maps (Grades 9 - 10) • ACT (Grades 11 -12 [3-yr best])

Academic Proficiency Score Calculation:

- Weighted Achievement (Grades 9 12) and Value-Added Growth Scores (Grades 9 10) Included in Score
- Reading/Language Arts, Mathematics, and Science calculated separately
- Calculated for all schools with Grades 9, 10, 11, and/or 12

#### General Formula for Academic Proficiency Score for Each Subject

ELA Academic Proficiency Score =

ELA Weighted Achievement Score  $\times$  (0.50) + ELA Mean Value – Added Growth Score  $\times$  (0.50)

Math Academic Proficiency Score =

Math Weighted Achievement Score  $\times$  (0.50) + Math Mean Value - Added Growth Score  $\times$  (0.50)

Science Academic Proficiency Score =

Science Weighted Achievement Score  $\times$  (0.50) + Science Mean Value – Added Growth Score  $\times$  (0.50)