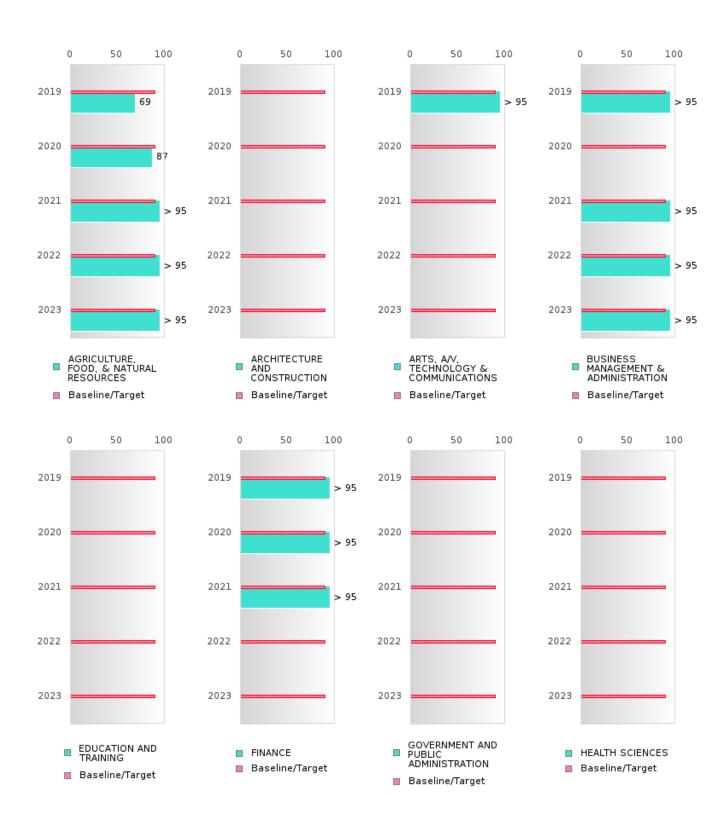

### FIVE-YEAR EXTENDED ADJUSTED GRADUATION RATE BY CLUSTER

| RACE          |        | 2019 |        |        | 2020  |        |        | 2021  |        |        | 2022 |          |        | 2023 |        |
|---------------|--------|------|--------|--------|-------|--------|--------|-------|--------|--------|------|----------|--------|------|--------|
|               | Score  | N    | Target | Score  | N     | Target | Score  | N     | Target | Score  | N    | Target   | Score  | N    | Target |
|               |        | F    |        | AR EXT | ENDEI |        |        | DHORT |        | JATION | RATE | <u> </u> |        |      |        |
| AGRICULTUR    | 69.00  | RV   | 90.4   | 87.00  | RV    | 90.4   | > 95   | RV    | 90.4   | > 95   | RV   | 90.4     | > 95   | RV   | 90.4   |
| E, FOOD, &    |        |      |        |        |       |        |        |       |        |        |      |          |        |      |        |
| NATURAL       |        |      |        |        |       |        |        |       |        |        |      |          |        |      |        |
| RESOURCES     |        |      |        |        |       |        |        |       |        |        |      |          |        |      |        |
| ARCHITECTU    |        |      | 90.4   |        |       | 90.4   |        |       | 90.4   |        |      | 90.4     |        |      | 90.4   |
| RE AND CONS   |        |      |        |        |       |        |        |       |        |        |      |          |        |      |        |
| TRUCTION      |        |      |        |        |       |        |        |       |        |        |      |          |        |      |        |
| ARTS, A/V,    | > 95   | RV   | 90.4   | N < 10 | < 10  | 90.4   | N < 10 | < 10  | 90.4   |        |      | 90.4     |        |      | 90.4   |
| TECHNOLOGY    |        |      |        |        |       |        |        |       |        |        |      |          |        |      |        |
| & COMMUNIC    |        |      |        |        |       |        |        |       |        |        |      |          |        |      |        |
| ATIONS        |        |      |        |        |       |        |        |       |        |        |      |          |        |      |        |
| BUSINESS MA   | > 95   | RV   | 90.4   | N < 10 | < 10  | 90.4   | > 95   | RV    | 90.4   | > 95   | RV   | 90.4     | > 95   | RV   | 90.4   |
| NAGEMENT &    |        |      |        |        |       |        |        |       |        |        |      |          |        |      |        |
| ADMINISTRAT   |        |      |        |        |       |        |        |       |        |        |      |          |        |      |        |
| ION           |        |      |        |        |       |        |        |       |        |        |      |          |        |      |        |
| EDUCATION     | N < 10 | < 10 | 90.4   | N < 10 | < 10  | 90.4   | N < 10 | < 10  | 90.4   | N < 10 | < 10 | 90.4     |        |      | 90.4   |
| AND           |        |      |        |        |       |        |        |       |        |        |      |          |        |      |        |
| TRAINING      |        |      |        |        |       |        |        |       |        |        |      |          |        |      |        |
| FINANCE       | > 95   | RV   | 90.4   | > 95   | RV    | 90.4   | > 95   | RV    | 90.4   | N < 10 | < 10 | 90.4     | N < 10 | < 10 | 90.4   |
| GOVERNMEN     |        |      | 90.4   |        |       | 90.4   |        |       | 90.4   |        |      | 90.4     |        |      | 90.4   |
| T AND PUBLIC  |        |      |        |        |       |        |        |       |        |        |      |          |        |      |        |
| ADMINISTRAT   |        |      |        |        |       |        |        |       |        |        |      |          |        |      |        |
| ION           |        |      |        |        |       |        |        |       |        |        |      |          |        |      |        |
| HEALTH        | N < 10 | < 10 | 90.4   |        |       | 90.4   | N < 10 | < 10  | 90.4   | N < 10 | < 10 | 90.4     |        |      | 90.4   |
| SCIENCES      |        |      |        |        |       |        |        |       |        |        |      |          |        |      |        |
| HOSPITALITY   | > 95   | RV   | 90.4   | N < 10 | < 10  | 90.4   | > 95   | RV    | 90.4   | N < 10 | < 10 | 90.4     | > 95   | RV   | 90.4   |
| & TOURISM     |        |      |        |        |       |        |        |       |        |        |      |          |        |      |        |
| HUMAN         | > 95   | RV   | 90.4   | > 95   | RV    | 90.4   | > 95   | RV    | 90.4   | > 95   | RV   | 90.4     | > 95   | RV   | 90.4   |
| SERVICES      |        |      |        |        |       |        |        |       |        |        |      |          |        |      |        |
| INFORMATIO    | > 95   | RV   | 90.4   | > 95   | RV    | 90.4   | > 95   | RV    | 90.4   | N < 10 | < 10 | 90.4     | > 95   | RV   | 90.4   |
| N             |        |      |        |        |       |        |        |       |        |        |      |          |        |      |        |
| TECHNOLOGY    |        |      |        |        |       |        |        |       |        |        |      |          |        |      |        |
| LAW, PUBLIC   |        |      | 90.4   |        |       | 90.4   |        |       | 90.4   |        |      | 90.4     |        |      | 90.4   |
| SAFETY,       |        |      |        |        |       |        |        |       |        |        |      |          |        |      |        |
| CORRECTION    |        |      |        |        |       |        |        |       |        |        |      |          |        |      |        |
| S, AND        |        |      |        |        |       |        |        |       |        |        |      |          |        |      |        |
| SECURITY      |        |      |        |        |       |        |        |       |        |        |      |          |        |      |        |
| MANUFACTU     |        |      | 90.4   |        |       | 90.4   |        |       | 90.4   |        |      | 90.4     |        |      | 90.4   |
| RING          |        |      |        |        |       |        |        |       |        |        |      |          |        |      |        |
| MARKETING     | N < 10 | < 10 | 90.4   | N < 10 | < 10  | 90.4   | N < 10 | < 10  | 90.4   | N < 10 | < 10 |          | N < 10 | < 10 | 90.4   |
| STEM          |        |      | 90.4   |        |       | 90.4   |        |       | 90.4   | N < 10 | < 10 | 90.4     | N < 10 | < 10 | 90.4   |
| TRANSPORTA    |        |      | 90.4   | N < 10 | < 10  | 90.4   | > 95   | RV    | 90.4   | N < 10 | < 10 | 90.4     | > 95   | RV   | 90.4   |
| TION, DISTRIB |        |      |        |        |       |        |        |       |        |        |      |          |        |      |        |
| UTION, &      |        |      |        |        |       |        |        |       |        |        |      |          |        |      |        |
| LOGISTICS     |        |      |        |        |       |        |        |       |        |        |      |          |        |      |        |