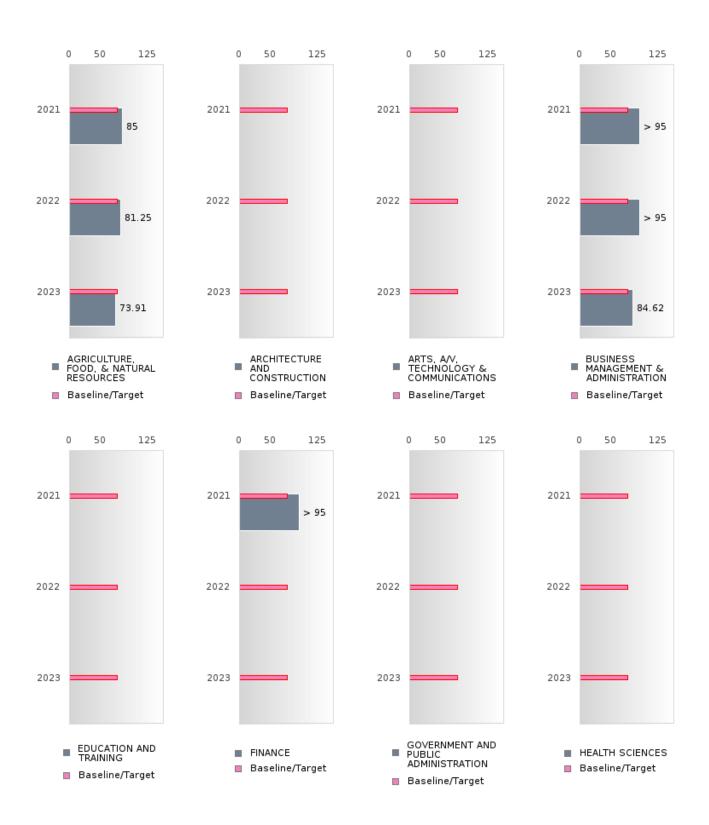

### FOUR-YEAR ADJUSTED GRADUATION RATE BY CLUSTER

| RACE          |        | 2019 |        |        | 2020  |        |        | 2021  |        |        | 2022 |        |        | 2023 |        |
|---------------|--------|------|--------|--------|-------|--------|--------|-------|--------|--------|------|--------|--------|------|--------|
|               | Score  | N    | Target | Score  | N     | Target | Score  | N     | Target | Score  | N    | Target | Score  | N    | Target |
|               |        |      | FO     | UR-YEA | R ADJ |        | COHOR  | ΓGRAI |        |        | E    |        |        |      |        |
| AGRICULTUR    | 87.00  | RV   | 87.18  | > 95   | RV    | 87.18  | > 95   | RV    | 87.18  | > 95   | RV   | 87.18  | 95.00  | RV   | 87.18  |
| E, FOOD, &    |        |      |        |        |       |        |        |       |        |        |      |        |        |      |        |
| NATURAL       |        |      |        |        |       |        |        |       |        |        |      |        |        |      |        |
| RESOURCES     |        |      |        |        |       |        |        |       |        |        |      |        |        |      |        |
| ARCHITECTU    |        |      | 87.18  |        |       | 87.18  |        |       | 87.18  |        |      | 87.18  |        |      | 87.18  |
| RE AND CONS   |        |      |        |        |       |        |        |       |        |        |      |        |        |      |        |
| TRUCTION      |        |      |        |        |       |        |        |       |        |        |      |        |        |      |        |
| ARTS, A/V,    | N < 10 | < 10 | 87.18  | N < 10 | < 10  | 87.18  |        |       | 87.18  |        |      | 87.18  | N < 10 | < 10 | 87.18  |
| TECHNOLOGY    |        |      |        |        |       |        |        |       |        |        |      |        |        |      |        |
| & COMMUNIC    |        |      |        |        |       |        |        |       |        |        |      |        |        |      |        |
| ATIONS        |        |      |        |        |       |        |        |       |        |        |      |        |        |      |        |
| BUSINESS MA   | N < 10 | < 10 | 87.18  | > 95   | RV    | 87.18  | > 95   | RV    | 87.18  | > 95   | RV   | 87.18  | > 95   | RV   | 87.18  |
| NAGEMENT &    |        |      |        |        |       |        |        |       |        |        |      |        |        |      |        |
| ADMINISTRAT   |        |      |        |        |       |        |        |       |        |        |      |        |        |      |        |
| ION           |        |      |        |        |       |        |        |       |        |        |      |        |        |      |        |
| EDUCATION     | N < 10 | < 10 | 87.18  | N < 10 | < 10  | 87.18  | N < 10 | < 10  | 87.18  |        |      | 87.18  |        |      | 87.18  |
| AND           |        |      |        |        |       |        |        |       |        |        |      |        |        |      |        |
| TRAINING      |        |      |        |        |       |        |        |       |        |        |      |        |        |      |        |
| FINANCE       | > 95   | RV   | 87.18  | > 95   | RV    | 87.18  | N < 10 | < 10  | 87.18  | N < 10 | < 10 | 87.18  | N < 10 | < 10 | 87.18  |
| GOVERNMEN     |        |      | 87.18  |        |       | 87.18  |        |       | 87.18  |        |      | 87.18  |        |      | 87.18  |
| T AND PUBLIC  |        |      |        |        |       |        |        |       |        |        |      |        |        |      |        |
| ADMINISTRAT   |        |      |        |        |       |        |        |       |        |        |      |        |        |      |        |
| ION           |        |      |        |        |       |        |        |       |        |        |      |        |        |      |        |
| HEALTH        |        |      | 87.18  | N < 10 | < 10  | 87.18  | N < 10 | < 10  | 87.18  |        |      | 87.18  |        |      | 87.18  |
| SCIENCES      |        |      |        |        |       |        |        |       |        |        |      |        |        |      |        |
| HOSPITALITY   | N < 10 | < 10 | 87.18  | > 95   | RV    | 87.18  | N < 10 | < 10  | 87.18  | > 95   | RV   | 87.18  | N < 10 | < 10 | 87.18  |
| & TOURISM     |        |      |        |        |       |        |        |       |        |        |      |        |        |      |        |
| HUMAN         | > 95   | RV   | 87.18  | > 95   | RV    | 87.18  | > 95   | RV    | 87.18  | > 95   | RV   | 87.18  | > 95   | RV   | 87.18  |
| SERVICES      |        |      |        |        |       |        |        |       |        |        |      |        |        |      |        |
| INFORMATIO    | > 95   | RV   | 87.18  | > 95   | RV    | 87.18  | N < 10 | < 10  | 87.18  | > 95   | RV   | 87.18  | > 95   | RV   | 87.18  |
| N             |        |      |        |        |       |        |        |       |        |        |      |        |        |      |        |
| TECHNOLOGY    |        |      |        |        |       |        |        |       |        |        |      |        |        |      |        |
| LAW, PUBLIC   |        |      | 87.18  |        |       | 87.18  |        |       | 87.18  |        |      | 87.18  |        |      | 87.18  |
| SAFETY,       |        |      |        |        |       |        |        |       |        |        |      |        |        |      |        |
| CORRECTION    |        |      |        |        |       |        |        |       |        |        |      |        |        |      |        |
| S, AND        |        |      |        |        |       |        |        |       |        |        |      |        |        |      |        |
| SECURITY      |        |      |        |        |       |        |        |       |        |        |      |        |        |      |        |
| MANUFACTU     |        |      | 87.18  |        |       | 87.18  |        |       | 87.18  |        |      | 87.18  |        |      | 87.18  |
| RING          |        |      |        |        |       |        |        |       |        |        |      |        |        |      |        |
|               | N < 10 | < 10 |        | N < 10 | < 10  |        | N < 10 | < 10  |        | N < 10 | < 10 |        | N < 10 |      | 87.18  |
| STEM          |        |      | 87.18  |        |       |        | N < 10 | < 10  |        | N < 10 | < 10 | 87.18  | > 95   | RV   | 87.18  |
| TRANSPORTA    | N < 10 | < 10 | 87.18  | > 95   | RV    | 87.18  | N < 10 | < 10  | 87.18  | > 95   | RV   | 87.18  | N < 10 | < 10 | 87.18  |
| TION, DISTRIB |        |      |        |        |       |        |        |       |        |        |      |        |        |      |        |
| UTION, &      |        |      |        |        |       |        |        |       |        |        |      |        |        |      |        |
| LOGISTICS     |        |      |        |        |       |        |        |       |        |        |      |        |        |      |        |