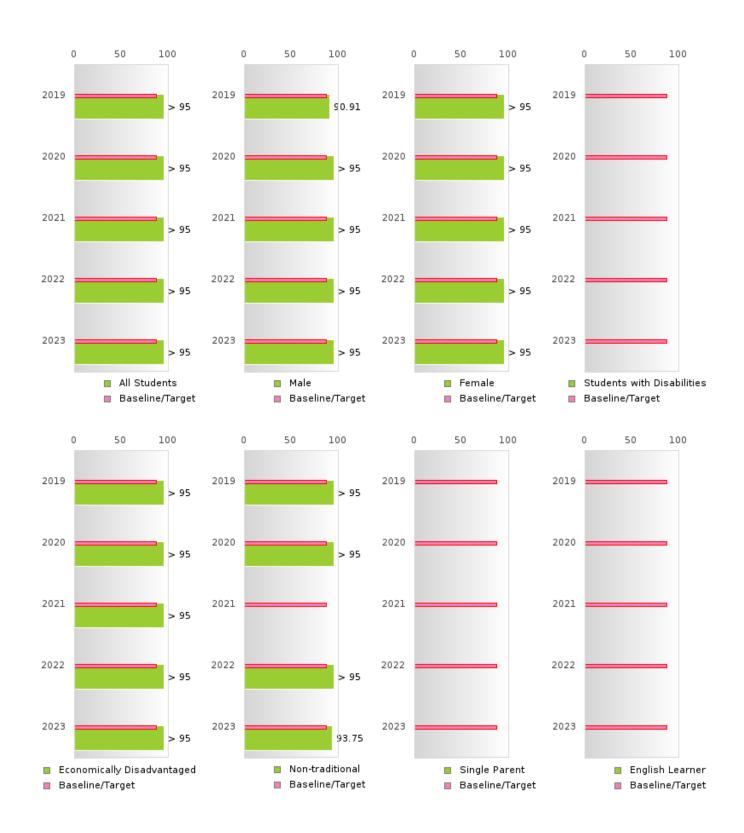

## CONSORTIUM FOUR-YEAR ADJUSTED COHORT GRADUATION RATE BY SPECIAL POPULATION

#### GRADUATION RATE BY SPECIAL POPULATION

| RACE                       |        | 2019 |        |         | 2020  |        |         | 2021  |        |         | 2022 |        | 2023   |      |        |
|----------------------------|--------|------|--------|---------|-------|--------|---------|-------|--------|---------|------|--------|--------|------|--------|
|                            | Score  | N    | Target | Score   | N     | Target | Score   | N     | Target | Score   | N    | Target | Score  | N    | Target |
|                            |        |      | FO     | UR-YEA  | R ADJ | USTED  | COHOR   | ΓGRAI | DUATIO | ON RATE | Ξ    |        |        |      |        |
| All Students               | > 95   | RV   | 87.18  | > 95    | RV    | 87.18  | > 95    | RV    | 87.18  | > 95    | RV   | 87.18  | > 95   | RV   | 87.18  |
| Male                       | 90.91  | RV   | 87.18  | > 95    | RV    | 87.18  | > 95    | RV    | 87.18  | > 95    | RV   | 87.18  | > 95   | RV   | 87.18  |
| Female                     | > 95   | RV   | 87.18  | > 95    | RV    | 87.18  | > 95    | RV    | 87.18  | > 95    | RV   | 87.18  | > 95   | RV   | 87.18  |
| Students with Disabilities | N < 10 | < 10 | 87.18  | N < 10  | < 10  | 87.18  | N < 10  | < 10  | 87.18  | N < 10  | < 10 | 87.18  | N < 10 | < 10 | 87.18  |
| Economically Disadvantaged | > 95   | RV   | 87.18  | > 95    | RV    | 87.18  | > 95    | RV    | 87.18  | > 95    | RV   | 87.18  | > 95   | RV   | 87.18  |
| Non-traditional            | > 95   | RV   | 87.18  | > 95    | RV    |        | N < 10  | < 10  | 87.18  | > 95    | RV   | 87.18  | 93.75  | RV   | 87.18  |
| Single Parent              |        |      | 87.18  |         |       | 87.18  |         |       | 87.18  |         |      | 87.18  |        |      | 87.18  |
| English Learner            |        |      |        | N < 10  | < 10  | 87.18  |         |       | 87.18  |         |      | 87.18  | N < 10 | < 10 | 87.18  |
| Homeless                   |        |      | 87.18  |         |       | 87.18  |         |       | 87.18  |         |      |        | N < 10 | < 10 | 87.18  |
| Foster Care                |        |      | 87.18  |         |       | 87.18  |         |       | 87.18  |         |      | 87.18  |        |      | 87.18  |
| Military                   |        |      | 87.18  | N < 10  | < 10  | 87.18  | N < 10  | < 10  | 87.18  | N < 10  | < 10 | 87.18  | N < 10 | < 10 | 87.18  |
| Dependent                  |        |      |        |         |       |        |         |       |        |         |      |        |        |      |        |
| Migrant                    |        |      | 87.18  |         |       | 87.18  |         |       | 87.18  |         |      | 87.18  |        |      | 87.18  |
|                            |        |      | _      | EAR EXT |       | _      | STED CC |       | _      | UATION  |      |        |        |      |        |
| All Students               | 90.91  | RV   | 90.4   | > 95    | RV    | 90.4   | > 95    | RV    | 90.4   | > 95    | RV   | 90.4   | > 95   | RV   | 90.4   |
| Male                       | 82.14  | RV   | 90.4   | 90.91   | RV    | 90.4   | > 95    | RV    | 90.4   | > 95    | RV   | 90.4   | > 95   | RV   | 90.4   |
| Female                     | > 95   | RV   | 90.4   | > 95    | RV    | 90.4   | > 95    | RV    | 90.4   | > 95    | RV   | 90.4   | > 95   | RV   | 90.4   |
| Students with Disabilities | 90.91  | RV   | 90.4   | N < 10  | < 10  | 90.4   | N < 10  | < 10  | 90.4   | N < 10  | < 10 | 90.4   | N < 10 | < 10 | 90.4   |
| Economically Disadvantaged | 90.91  | RV   | 90.4   | > 95    | RV    | 90.4   | > 95    | RV    | 90.4   | > 95    | RV   | 90.4   | > 95   | RV   | 90.4   |
| Non-traditional            |        |      | 90.4   | > 95    | RV    | 90.4   | > 95    | RV    | 90.4   | N < 10  | < 10 | 90.4   | > 95   | RV   | 90.4   |
| Single Parent              |        |      | 90.4   |         |       | 90.4   |         |       | 90.4   |         |      | 90.4   |        |      | 90.4   |
| English Learner            | N < 10 | < 10 | 90.4   |         |       | 90.4   | N < 10  | < 10  | 90.4   |         |      | 90.4   |        |      | 90.4   |
| Homeless                   |        |      | 90.4   |         |       | 90.4   |         |       | 90.4   |         |      | 90.4   |        |      | 90.4   |
| Foster Care                |        |      | 90.4   |         |       | 90.4   |         |       | 90.4   |         |      | 90.4   |        |      | 90.4   |
| Military                   |        |      | 90.4   |         |       | 90.4   | N < 10  | < 10  | 90.4   | N < 10  | < 10 | 90.4   | N < 10 | < 10 | 90.4   |
| Dependent                  |        |      |        |         |       |        |         |       |        |         |      |        |        |      |        |
| Migrant                    |        |      | 90.4   |         |       | 90.4   |         |       | 90.4   |         |      | 90.4   |        |      | 90.4   |