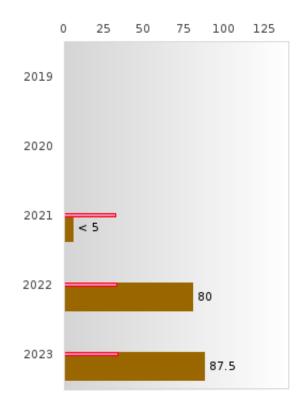

#### PERFORMANCE MEASURE SCORES FOR CONCENTRATORS ONLY

| PERFORMANCE       |       | DIS   | TRICT SCO | DRE   |       | STATE SCORE |       |       |       |       |  |  |
|-------------------|-------|-------|-----------|-------|-------|-------------|-------|-------|-------|-------|--|--|
| MEASURES          | 2019  | 2020  | 2021      | 2022  | 2023  | 2019        | 2020  | 2021  | 2022  | 2023  |  |  |
| 3S1: POST-PROGRAM |       |       | 84.48     | 91.49 | 87.72 |             |       | 81.92 | 81.38 | 82.78 |  |  |
| PLACEMENT         |       |       |           |       |       |             |       |       |       |       |  |  |
|                   |       |       |           |       |       |             |       |       |       |       |  |  |
| 4S1: NON-         | 33.87 | 30.71 | 26.00     | 35.06 | 32.73 | 31.31       | 31.34 | 30.03 | 43.00 | 39.14 |  |  |
| TRADITIONAL       |       |       |           |       |       |             |       |       |       |       |  |  |
| PROGRAM           |       |       |           |       |       |             |       |       |       |       |  |  |
| CONCENTRATION     |       |       |           |       |       |             |       |       |       |       |  |  |
| 5S1: INDUSTRY     |       |       | < 5       | 80.00 | 87.50 |             |       | 14.46 | 47.36 | 55.22 |  |  |
| CERTIFICATIONS    |       |       |           |       |       |             |       |       |       |       |  |  |
|                   |       |       |           |       |       |             |       |       |       |       |  |  |