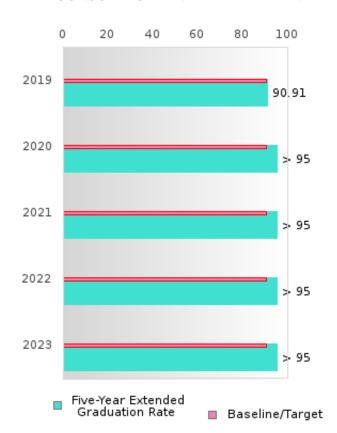

### CONSORTIUM FIVE-YEAR EXTENDED ADJUSTED COHORT GRADUATION RATE

| YEAR | SCORE | BASELINE/<br>TARGET | N  |
|------|-------|---------------------|----|
|      |       | TIMGET              |    |
| 2019 | 90.91 | 90.4                | RV |
| 2020 | > 95  | 90.4                | RV |
| 2021 | > 95  | 90.4                | RV |
| 2022 | > 95  | 90.4                | RV |
| 2023 | > 95  | 90.4                | RV |