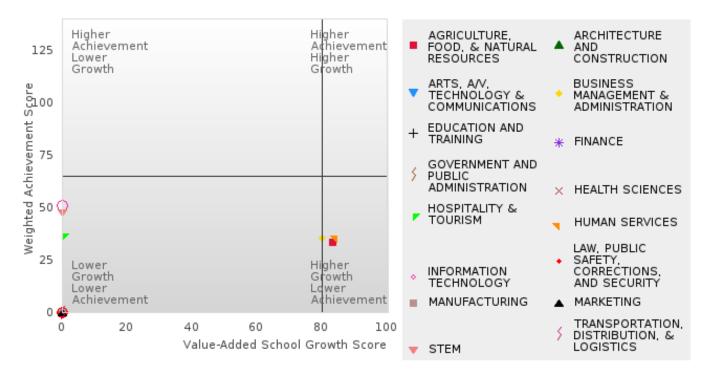

## ACADEMIC PERFORMANCE MEASURES [2S1, 2S2, 2S3]

### MCGEHEE SCHOOL DISTRICT

The Academic Proficiency Performance Measures (Reading/Language Arts [181]; Mathematics [182]; Science [1S3]) in Arkansas's approved Perkins V plan are designed to align with the achievement and growth measures in Arkansas's approved ESSA plan. This alignment provides schools with a unified focus on increased rigor and relevance in student learning opportunities within a student-focused learning system to improve academic proficiency and increase students' readiness for college, career, and community engagement.

#### Assessments Included:

Act Aspire (Grades 9 - 10) • Dynamic Learning Maps (Grades 9 - 10) • ACT (Grades 11 -12 [3-yr best])

Academic Proficiency Score Calculation:

- Weighted Achievement (Grades 9 12) and Value-Added Growth Scores (Grades 9 10) Included in Score
- Reading/Language Arts, Mathematics, and Science calculated separately
- Calculated for all schools with Grades 9, 10, 11, and/or 12

#### General Formula for Academic Proficiency Score for Each Subject

ELA Academic Proficiency Score =

ELA Weighted Achievement Score  $\times$  (0.50) + ELA Mean Value – Added Growth Score  $\times$  (0.50)

Math Academic Proficiency Score =

Math Weighted Achievement Score  $\times$  (0.50) + Math Mean Value - Added Growth Score  $\times$  (0.50)

Science Academic Proficiency Score =

Science Weighted Achievement Score  $\times$  (0.50) + Science Mean Value – Added Growth Score  $\times$  (0.50)