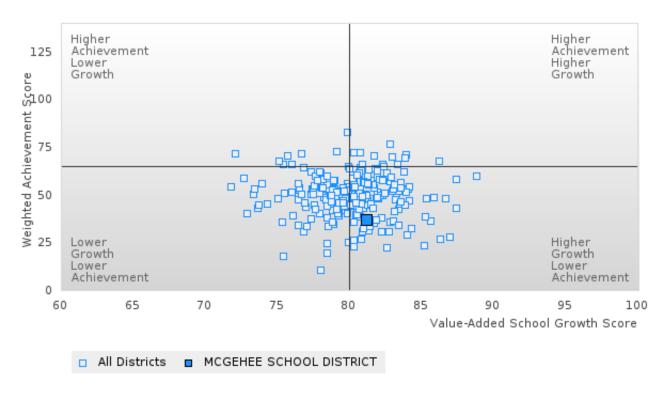

### MCGEHEE SCHOOL DISTRICT

# CONSORTIUM FIVE-YEAR EXTENDED ADJUSTED COHORT GRADUATION RATE BY SPECIAL POPULATION