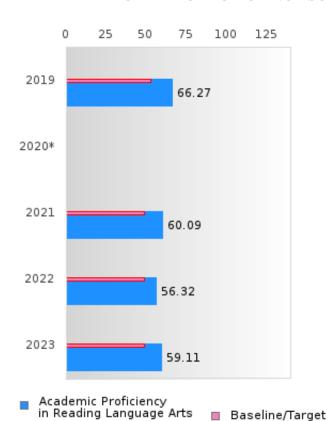

#### ACADEMIC PROFICIENCY SCORE IN READING LANGUAGE ARTS

| YEAR  | SCORE | BASELINE/<br>TARGET | N   |
|-------|-------|---------------------|-----|
| 2019  | 66.27 | 52.78               | 81  |
| 2020* |       | 53.03               |     |
| 2021  | 60.09 | 48.45               | 153 |
| 2022  | 56.32 | 48.7                | 159 |
| 2023  | 59.11 | 48.95               | 166 |