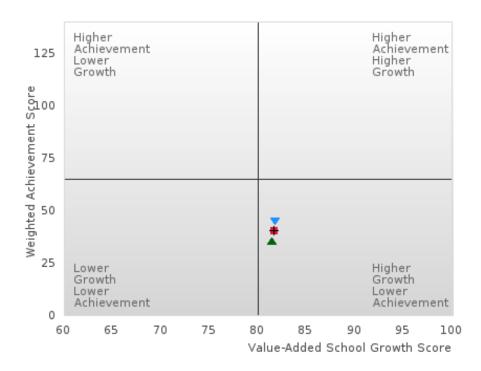

## ACADEMIC PERFORMANCE MEASURES [2S1, 2S2, 2S3]

### MCGEHEE SCHOOL DISTRICT

The Academic Proficiency Performance Measures (Reading/Language Arts [181]; Mathematics [182]; Science [1S3]) in Arkansas's approved Perkins V plan are designed to align with the achievement and growth measures in Arkansas's approved ESSA plan. This alignment provides schools with a unified focus on increased rigor and relevance in student learning opportunities within a student-focused learning system to improve academic proficiency and increase students' readiness for college, career, and community engagement.

#### Assessments Included:

Act Aspire (Grades 9 - 10) • Dynamic Learning Maps (Grades 9 - 10) • ACT (Grades 11 -12 [3-yr best])

Academic Proficiency Score Calculation:

- Weighted Achievement (Grades 9 12) and Value-Added Growth Scores (Grades 9 10) Included in Score
- Reading/Language Arts, Mathematics, and Science calculated separately
- Calculated for all schools with Grades 9, 10, 11, and/or 12

#### General Formula for Academic Proficiency Score for Each Subject

ELA Academic Proficiency Score =

ELA Weighted Achievement Score  $\times$  (0.50) + ELA Mean Value – Added Growth Score  $\times$  (0.50)

Math Academic Proficiency Score =

Math Weighted Achievement Score  $\times$  (0.50) + Math Mean Value - Added Growth Score  $\times$  (0.50)

Science Academic Proficiency Score =

Science Weighted Achievement Score  $\times$  (0.50) + Science Mean Value – Added Growth Score  $\times$  (0.50)