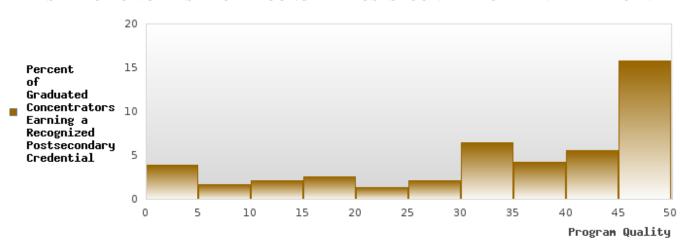

high school that obtained a recognized postsecondary credential

Total Number of CTE Concentrators who graduated from high school

MCGEHEE SCHOOL DISTRICT

#### MCGEHEE SCHOOL DISTRICT

### PERCENT OF GRADUATED CONCENTRATORS EARNING A RECONGIZED POSTSECONDARY CREDENTIAL



| YEAR | SCORE | BASELINE/<br>TARGET | N  |
|------|-------|---------------------|----|
| 2019 |       | 48.91               |    |
| 2020 |       | 48.91               |    |
| 2021 | < 5   | 32.29               | RV |
| 2022 | 80.00 | 32.79               | 55 |
| 2023 | 87.50 | 33.29               | RV |

N: Number of Concentrators Who Graduated.

Percent of
Graduated Concentrators
Earning a Recognized
Postsecondary Credential

Baseline/Target

#### DISTRIBUTION OF DISTRICT RECONGIZED POSTSECONDARY CREDENTIAL PERCENT



#### MCGEHEE SCHOOL DISTRICT

## PERCENT OF GRADUATED CONCENTRATORS EARNING A RECONGIZED POSTSECONDARY CREDENTIAL BY RACE/ETHNICITY



#### MCGEHEE SCHOOL DISTRICT

## PERCENT OF GRADUATED CONCENTRATORS EARNING A RECONGIZED POSTSECONDARY CREDENTIAL TABLE BY RACE/ETHNICITY

| RACE                             |       | 2019 |              |       | 2020 |        |       | 2021 |        |        | 2022 |        |        | 2023 |        |
|----------------------------------|-------|------|--------------|-------|------|--------|-------|------|--------|--------|------|--------|--------|------|--------|
|                                  | Score | N    | Base<br>line | Score | N    | Target | Score | N    | Target | Score  | N    | Target | Score  | N    | Target |
| ALL<br>STUDENTS